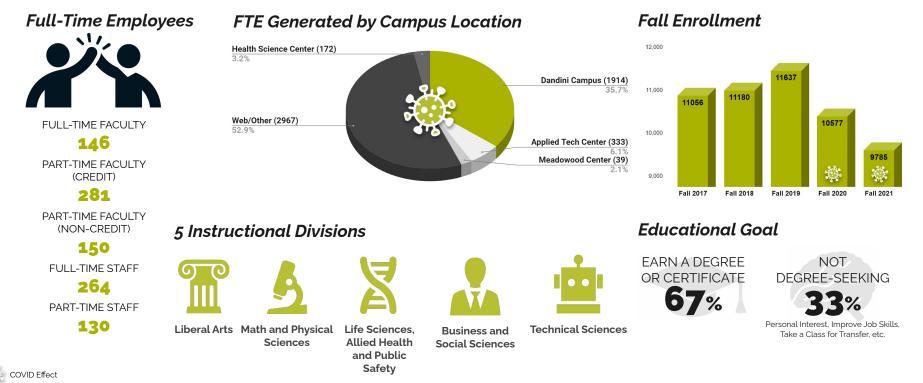

- 41 Associate of Applied Science
- 36 Certificates of Achievement
- 49 Skills Certificates
- **1789** students enrolled in workforce programs in Fall 2021
- **1429** workforce awards in 2020-21

Source: TMCC 2021-2022 Catalog and TMCC IR Data Warehouse