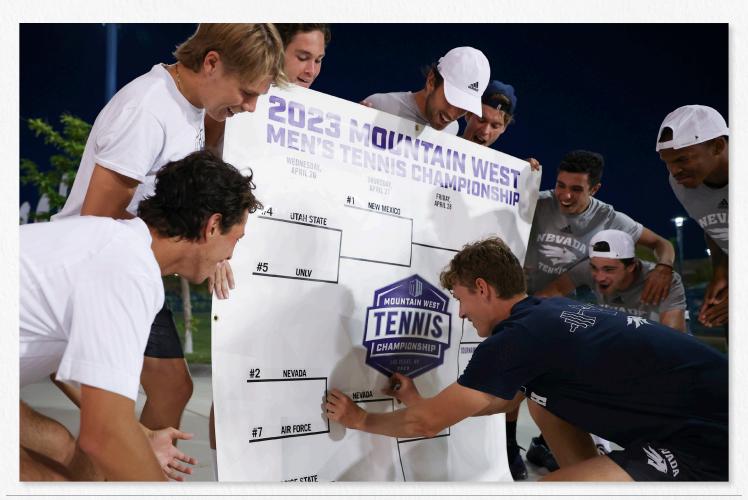

- Gabino captured gold medals in the 1-meter and 3-meter springboard, and a 12th-placefinish in the platform event at the 2023 Mountain West Championship. The sophomore was selected Diver of the Meet after her performance at the championships.
- Nevada diver Melissa Mirafuentes earned All-American honorable mention after a 12th-place finish on platform at the NCAA Championships. The senior also competed in 1-meter springboard, finishing in 44th place.
- Nevada Softball won 31 games in 2023, its first 30-win season since 2017. Junior Chelie Senini set the Nevada and Mountain West single-season record with 50 stolen bases, and led the nation with 1.00 stolen bases per game.
- Nevada Men's Tennis nearly pulled off a second-straight Mountain West Tournament title, falling 4-3 in the semifinals. The Wolf Pack went 11-8 on the year, and 4-2 in Mountain West play.
- First-year Athletic Director Stephanie Rempe announced the hirings of four new head coaches ahead of and during the 2022-23 athletic year: Jake McKinley (Baseball), Trake Carpenter (Men's Golf), Mihaela Kosi (Skiing), and Vanessa Valentine (Women's Soccer).
- For the second-straight academic year since the return to full, in-person learning, Nevada student-athletes exceeded the 3.0 grade-point-average mark. In 2022-23, the athletic department's student-athletes posted a combined GPA of 3.148.
- Fourteen Wolf Pack programs posted team GPAs of at least 3.0 for the Spring 2023 semester, topped by a 3.705 from women's cross country. Ski (3.679) and women's golf (3.618) were also above the 3.5 mark for the semester. Nevada football came in with a team GPA of 3.012 for the spring term, its first above 3.0 since the return to full in-person learning, and a third-straight semester of increase in GPA since head coach Ken Wilson took over the program ahead of the Spring 2022 term.
- As a whole, the department's combined GPA for the Spring 2023 term was 3.169, following a 3.128 figure for Fall 2022.
- Seventy-six (76) current and former Nevada student athletes graduated during the 2022-23 academic year. Twenty (20) current and former student athletes were honored at 2022 Winter Commencement, while 56 were honored at Spring Commencement in May 2023.