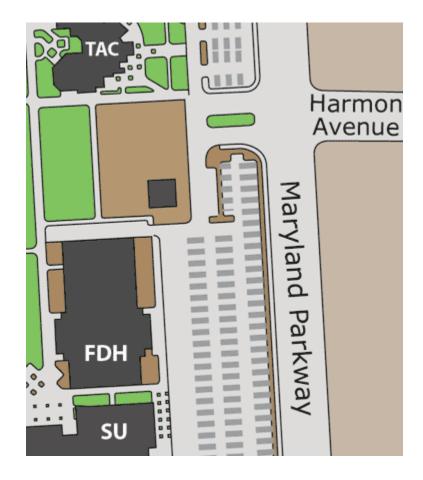

## **UNLV Student Union (SU)**

Reserved parking will be in Lot D directly in front of the Student Union Access the lot via Harmon Avenue (Maude Frazier Way) from Maryland Parkway