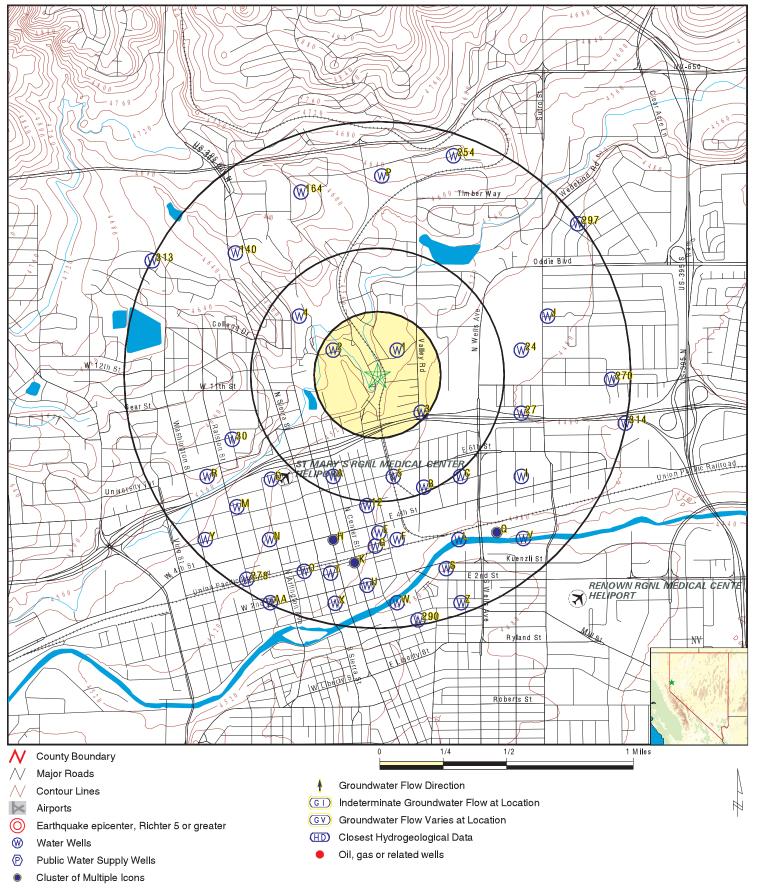

# **EXHIBIT 1**

## 1056 Evans Avenue Parcel

White border shows the property parcel of 1056 Evans Avenue.

Blue border shows University owned properties.

(BUSINESS, FINANCE AND FACILITIES COMMITTEE 12/03/20) Ref. BFF-2f, Page 4 of 530