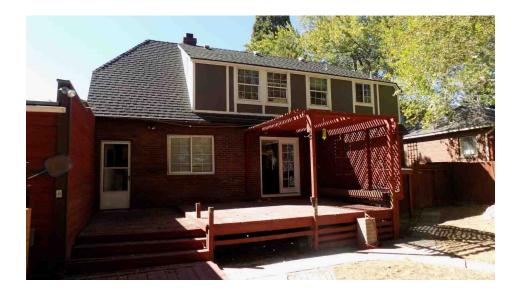

**Property Description:** A two story house with 1,556 Square feet on a .19-acre lot. Parcel # 007-082-02 (Exhibit 2).

**Zoning:** University of Nevada Regional Center Plan. This zoning allows for the current use and allows the most flexible zoning entitlement for UNR's future master planning and eventual development.

**Purchase Price:** The purchase price is \$525,000.

**Offer and Acceptance Agreement:** Both University of Nevada, Reno General Counsel and NSHE Counsel/Director of Real Estate Planning have reviewed and approved the attached Offer and Acceptance Agreement (Exhibit 3)

**Appraisal:** An appraisal conducted by Peggy Zoeters valued the property on 9/28/2020 at \$525,000 (Exhibit 4)

**Phase I Environmental Report:** A Phase I survey was completed, there were no documented issues reported. (Exhibit 5)