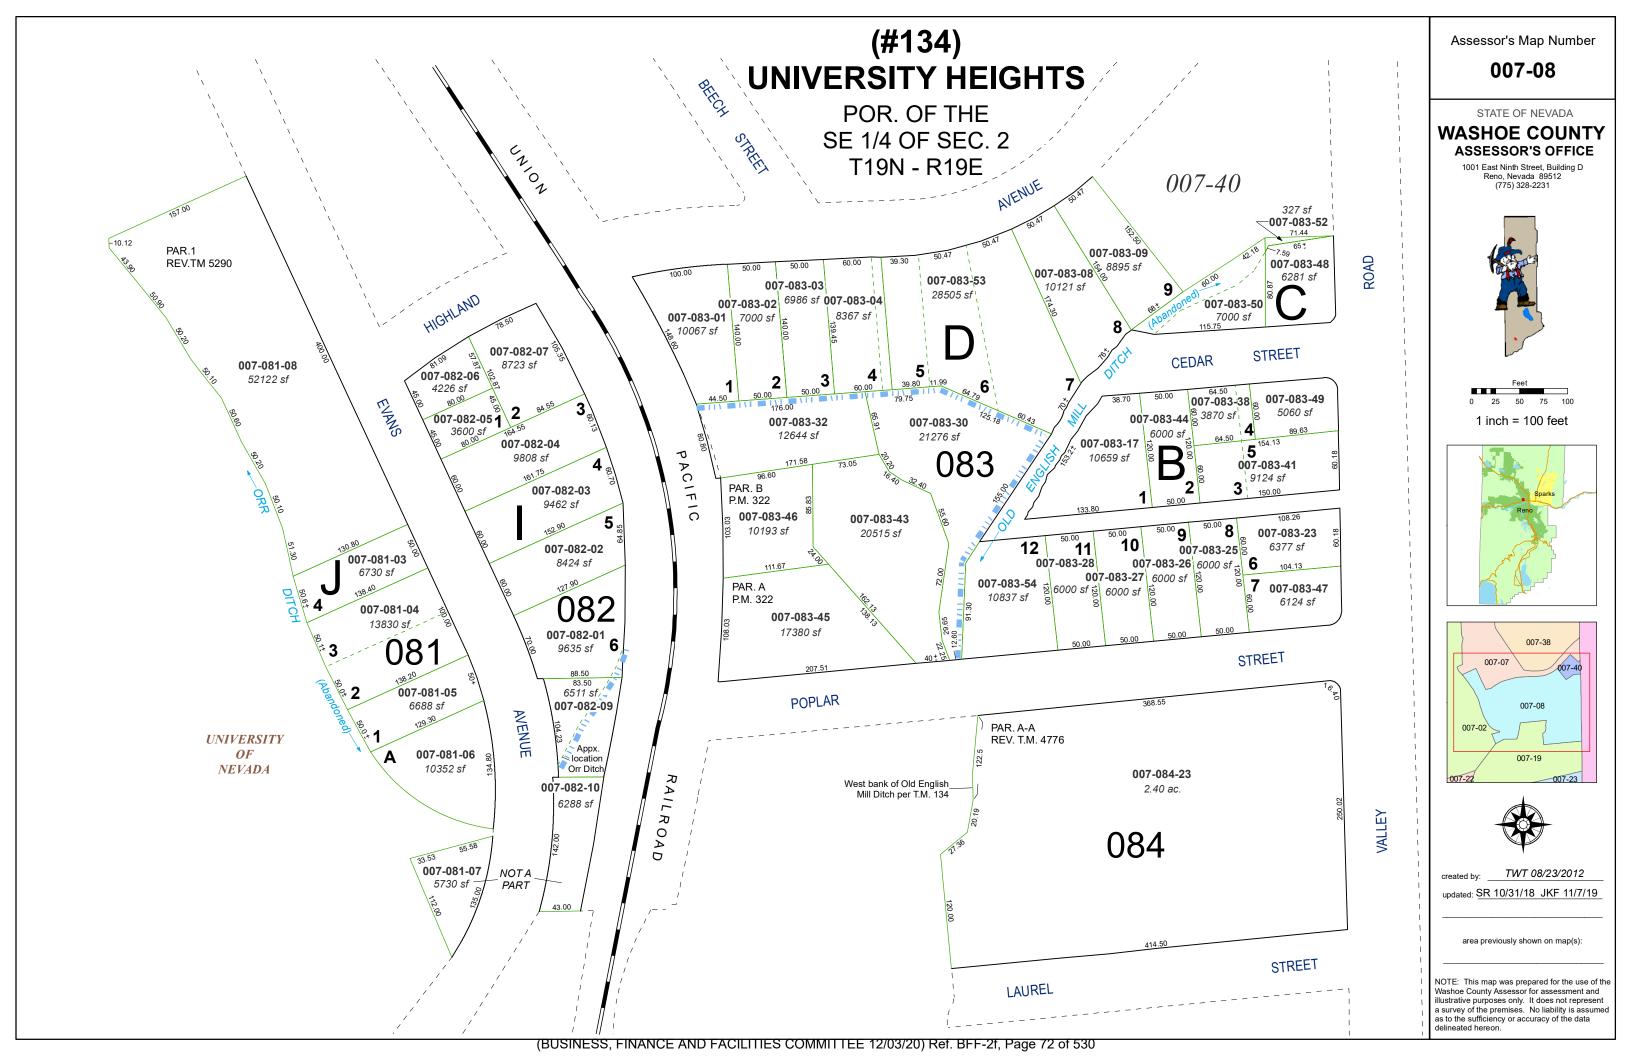

**Property Description:** A two story house with 1,556 Square feet on a .19-acre lot. Parcel # 007-082-02 (Exhibit 2).

**Zoning:** University of Nevada Regional Center Plan. This zoning allows for the current use and allows the most flexible zoning entitlement for UNR's future master planning and eventual development.

**EXHIBIT 2 1056 Evans Avenue Parcel** 

White border shows the property parcel of 1056 Evans Avenue.