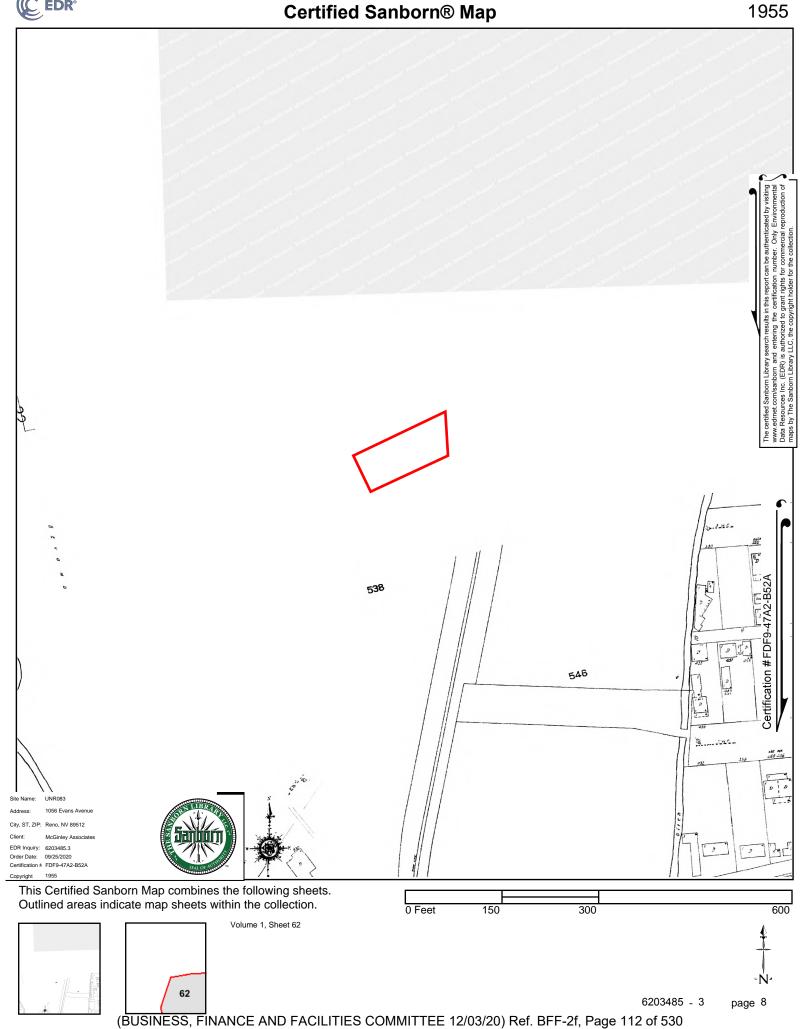

**Location of the Property:** Adjacent to the Southeast border of the University of Nevada, Reno's main campus on Evans Avenue, strategically located directly adjacent to Real Property owned by the University of Nevada, Reno (Exhibit 1).

**Property Description:** A two story house with 1,556 Square feet on a .19-acre lot. Parcel # 007-082-02 (Exhibit 2).

**Zoning:** University of Nevada Regional Center Plan. This zoning allows for the current use and allows the most flexible zoning entitlement for UNR's future master planning and eventual development.

## 1056 Evans Avenue Parcel

White border shows the property parcel of 1056 Evans Avenue.

Blue border shows University owned properties.

(BUSINESS, FINANCE AND FACILITIES COMMITTEE 12/03/20) Ref. BFF-2f, Page 4 of 530