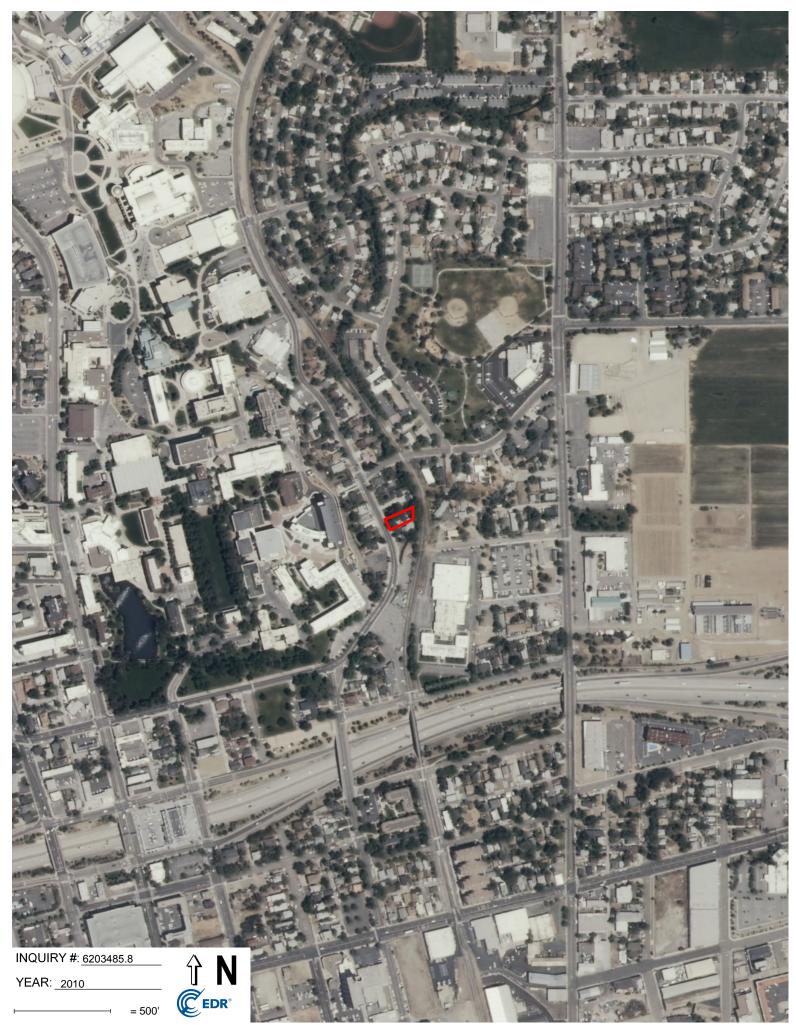

**Location of the Property:** Adjacent to the Southeast border of the University of Nevada, Reno's main campus on Evans Avenue, strategically located directly adjacent to Real Property owned by the University of Nevada, Reno (Exhibit 1).

## 1056 Evans Avenue Parcel

White border shows the property parcel of 1056 Evans Avenue.

Blue border shows University owned properties.

(BUSINESS, FINANCE AND FACILITIES COMMITTEE 12/03/20) Ref. BFF-2f, Page 4 of 530