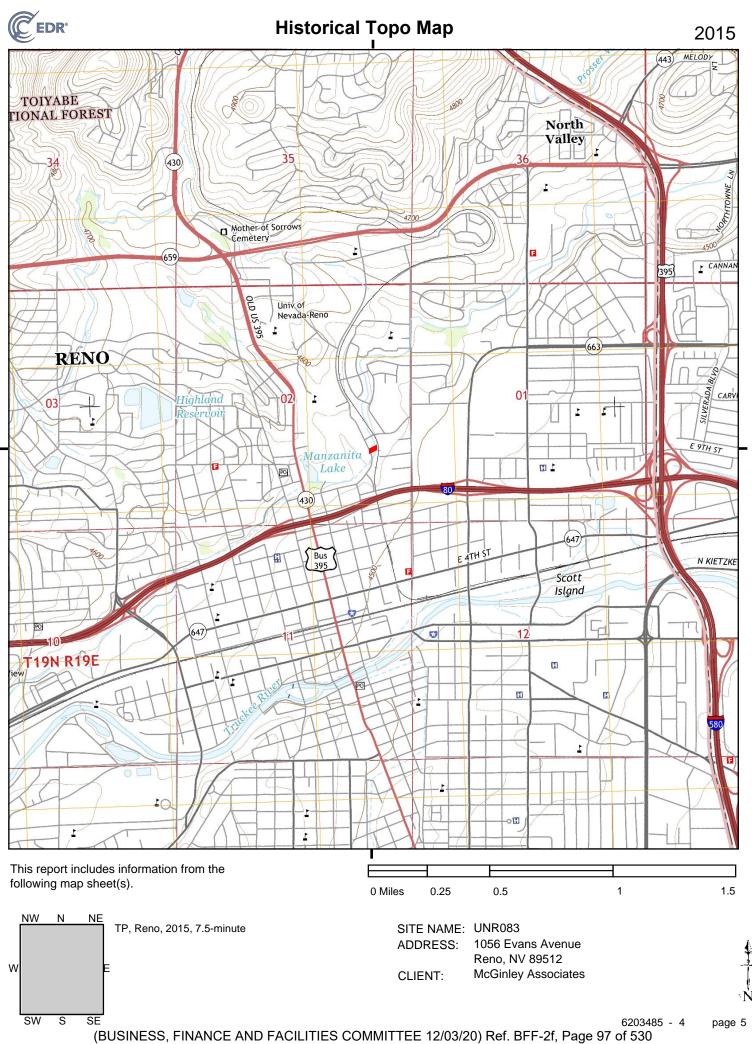

**Location of the Property:** Adjacent to the Southeast border of the University of Nevada, Reno's main campus on Evans Avenue, strategically located directly adjacent to Real Property owned by the University of Nevada, Reno (Exhibit 1).

## 1056 Evans Avenue Parcel

White border shows the property parcel of 1056 Evans Avenue.

Blue border shows University owned properties.

(BUSINESS, FINANCE AND FACILITIES COMMITTEE 12/03/20) Ref. BFF-2f, Page 4 of 530

**EXHIBIT 2 1056 Evans Avenue Parcel** 

White border shows the property parcel of 1056 Evans Avenue.