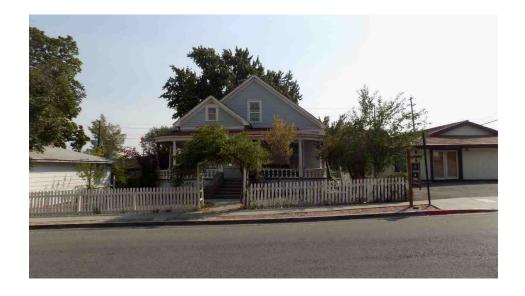

**Location of the Property:** Adjacent to the Southeast border of the University of Nevada, Reno's main campus on Evans Avenue, strategically located directly adjacent to Real Property owned by the University of Nevada, Reno (Exhibit 1).

**Property Description:** A two story house with 1,556 Square feet on a .19-acre lot. Parcel # 007-082-02 (Exhibit 2).

**Zoning:** University of Nevada Regional Center Plan. This zoning allows for the current use and allows the most flexible zoning entitlement for UNR's future master planning and eventual development.