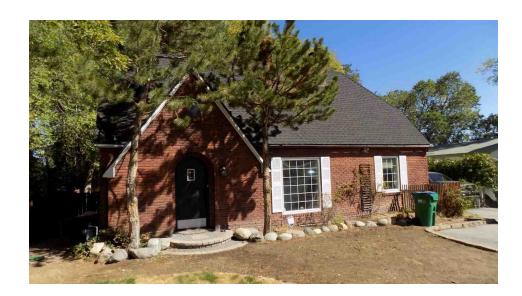

**Property Description:** A two story house with 1,556 Square feet on a .19-acre lot. Parcel # 007-082-02 (Exhibit 2).

**Zoning:** University of Nevada Regional Center Plan. This zoning allows for the current use and allows the most flexible zoning entitlement for UNR's future master planning and eventual development.