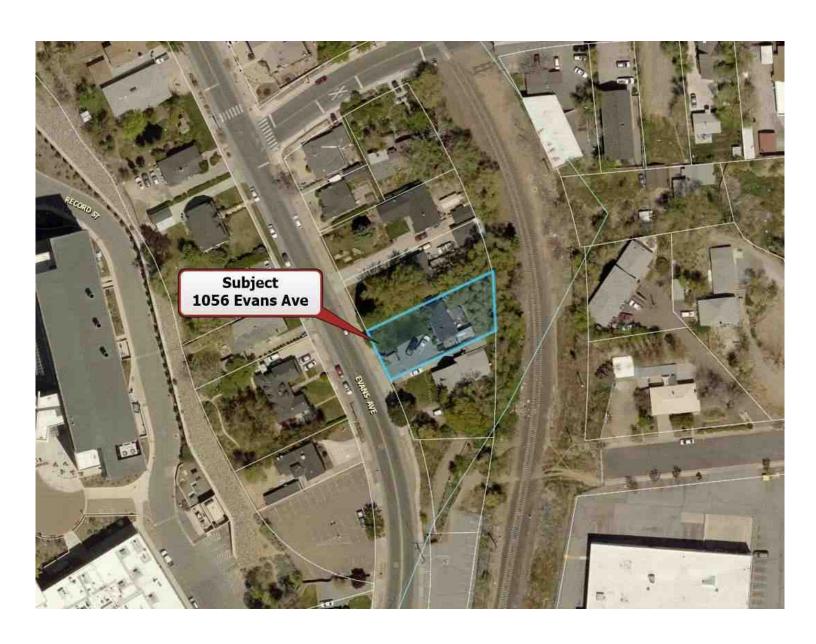

**Location of the Property:** Adjacent to the Southeast border of the University of Nevada, Reno's main campus on Evans Avenue, strategically located directly adjacent to Real Property owned by the University of Nevada, Reno (Exhibit 1).

**EXHIBIT 2 1056 Evans Avenue Parcel** 

White border shows the property parcel of 1056 Evans Avenue.