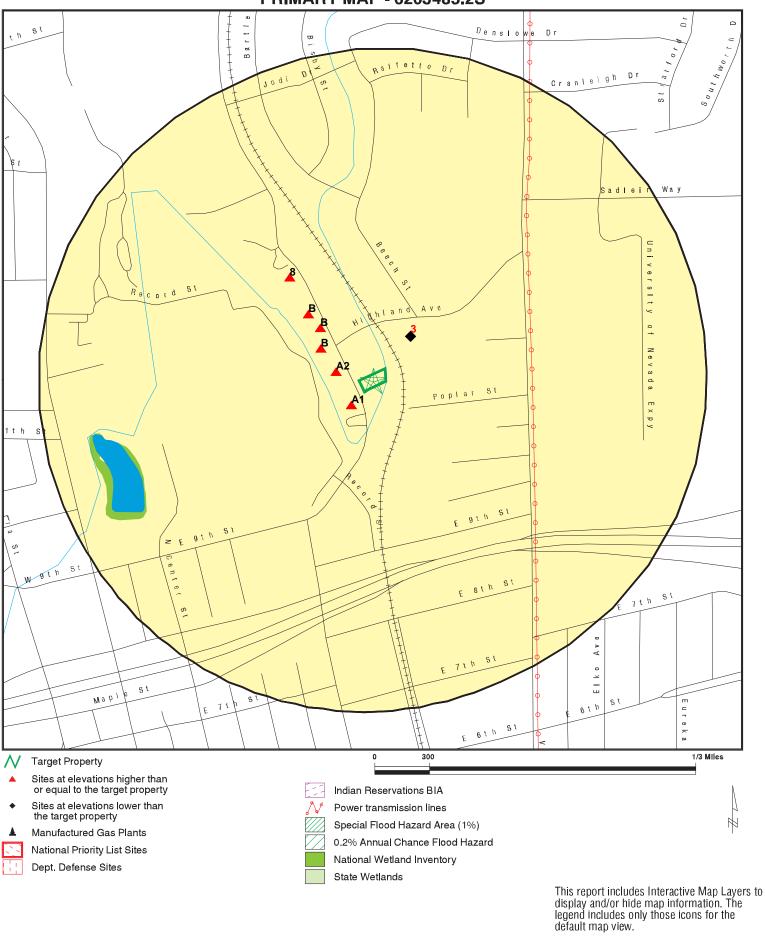

**EXHIBIT 2 1056 Evans Avenue Parcel** 

White border shows the property parcel of 1056 Evans Avenue.