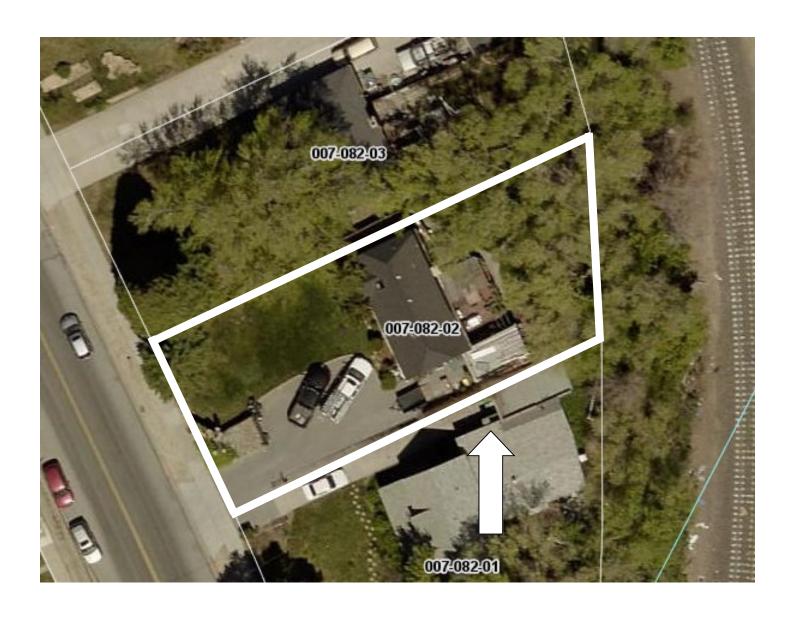

**Property Description:** A two story house with 1,556 Square feet on a .19-acre lot. Parcel # 007-082-02 (Exhibit 2).

**Zoning:** University of Nevada Regional Center Plan. This zoning allows for the current use and allows the most flexible zoning entitlement for UNR's future master planning and eventual development.

**EXHIBIT 2 1056 Evans Avenue Parcel** 

White border shows the property parcel of 1056 Evans Avenue.