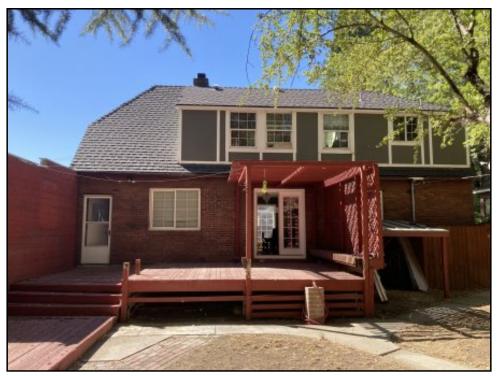

**Property Description:** A two story house with 1,556 Square feet on a .19-acre lot. Parcel # 007-082-02 (Exhibit 2).

**Zoning:** University of Nevada Regional Center Plan. This zoning allows for the current use and allows the most flexible zoning entitlement for UNR's future master planning and eventual development.

## 1056 Evans Avenue Parcel

White border shows the property parcel of 1056 Evans Avenue.

Blue border shows University owned properties.

(BUSINESS, FINANCE AND FACILITIES COMMITTEE 12/03/20) Ref. BFF-2f, Page 4 of 530