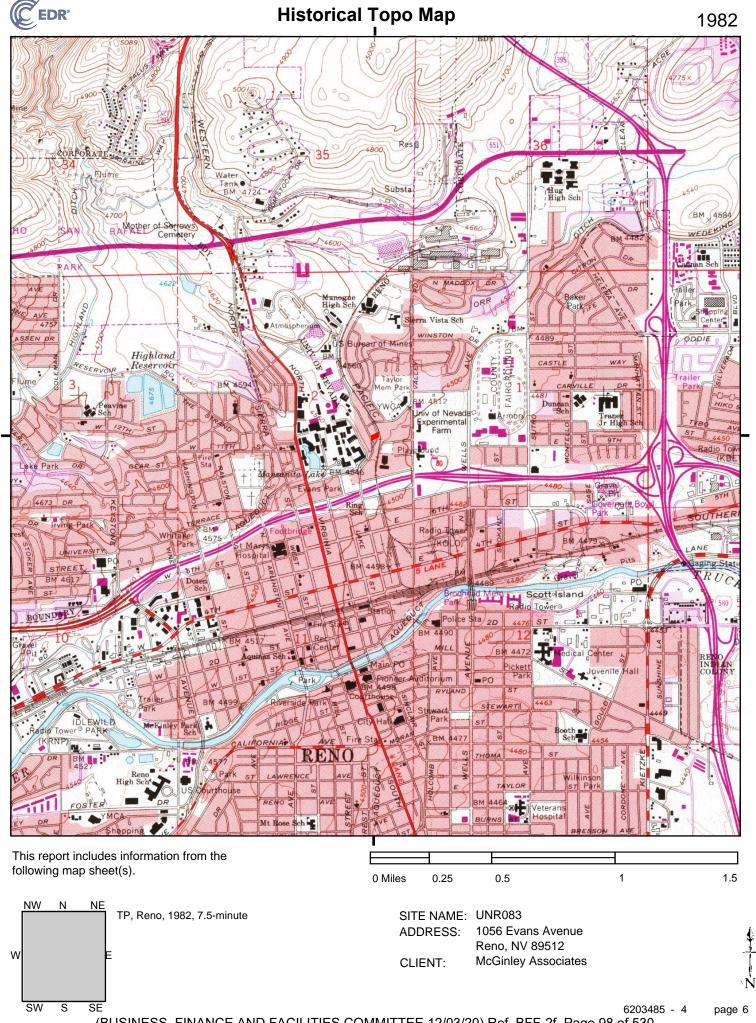

**Location of the Property:** Adjacent to the Southeast border of the University of Nevada, Reno's main campus on Evans Avenue, strategically located directly adjacent to Real Property owned by the University of Nevada, Reno (Exhibit 1).

## 1056 Evans Avenue Parcel

White border shows the property parcel of 1056 Evans Avenue.

Blue border shows University owned properties.

(BUSINESS, FINANCE AND FACILITIES COMMITTEE 12/03/20) Ref. BFF-2f, Page 4 of 530