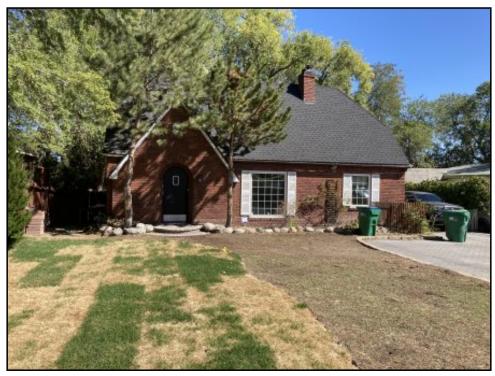

**Property Description:** A two story house with 1,556 Square feet on a .19-acre lot. Parcel # 007-082-02 (Exhibit 2).

**Zoning:** University of Nevada Regional Center Plan. This zoning allows for the current use and allows the most flexible zoning entitlement for UNR's future master planning and eventual development.