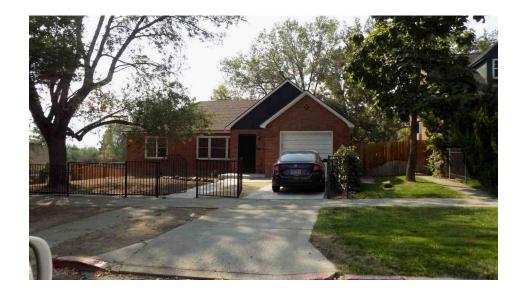

**Property Description:** A two story house with 1,556 Square feet on a .19-acre lot. Parcel # 007-082-02 (Exhibit 2).

**Zoning:** University of Nevada Regional Center Plan. This zoning allows for the current use and allows the most flexible zoning entitlement for UNR's future master planning and eventual development.

**Purchase Price:** The purchase price is \$525,000.

**Offer and Acceptance Agreement:** Both University of Nevada, Reno General Counsel and NSHE Counsel/Director of Real Estate Planning have reviewed and approved the attached Offer and Acceptance Agreement (Exhibit 3)

**Appraisal:** An appraisal conducted by Peggy Zoeters valued the property on 9/28/2020 at \$525,000 (Exhibit 4)

**Phase I Environmental Report:** A Phase I survey was completed, there were no documented issues reported. (Exhibit 5)