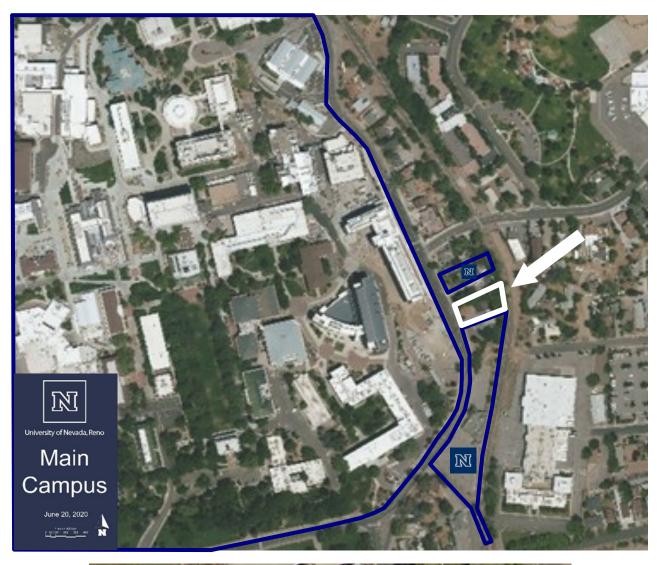

**Location of the Property:** Adjacent to the Southeast border of the University of Nevada, Reno's main campus on Evans Avenue, strategically located directly adjacent to Real Property owned by the University of Nevada, Reno (Exhibit 1).

## 1056 Evans Avenue Parcel

White border shows the property parcel of 1056 Evans Avenue.

Blue border shows University owned properties.

(BUSINESS, FINANCE AND FACILITIES COMMITTEE 12/03/20) Ref. BFF-2f, Page 4 of 530