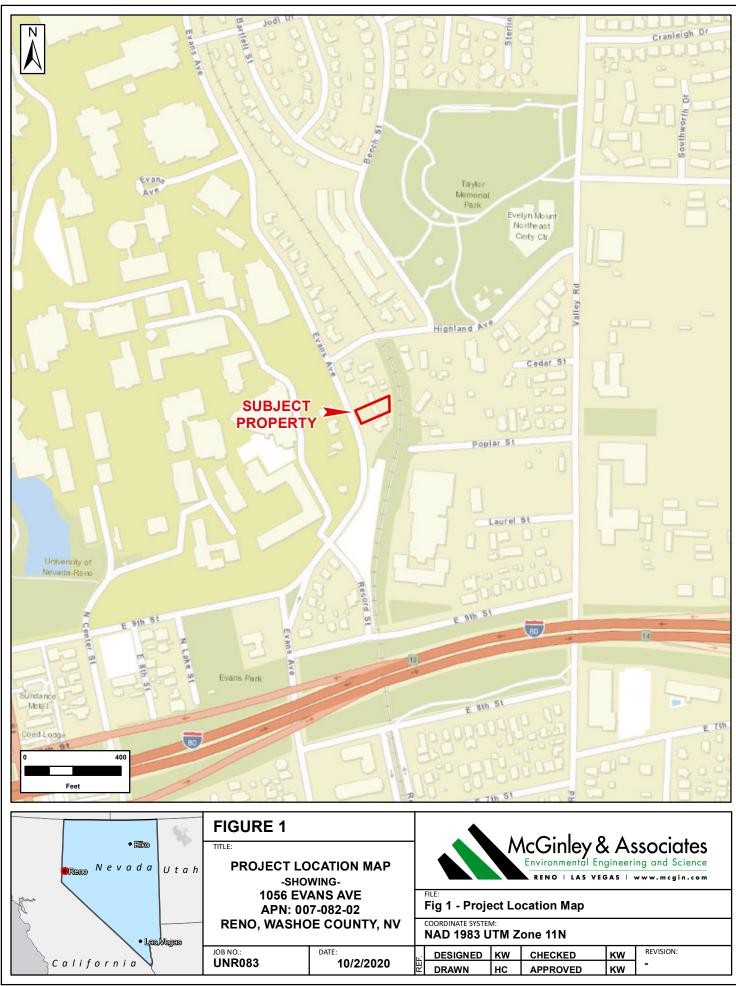

**Location of the Property:** Adjacent to the Southeast border of the University of Nevada, Reno's main campus on Evans Avenue, strategically located directly adjacent to Real Property owned by the University of Nevada, Reno (Exhibit 1).

## 1056 Evans Avenue Parcel

White border shows the property parcel of 1056 Evans Avenue.

Blue border shows University owned properties.

(BUSINESS, FINANCE AND FACILITIES COMMITTEE 12/03/20) Ref. BFF-2f, Page 4 of 530

**EXHIBIT 2 1056 Evans Avenue Parcel** 

White border shows the property parcel of 1056 Evans Avenue.