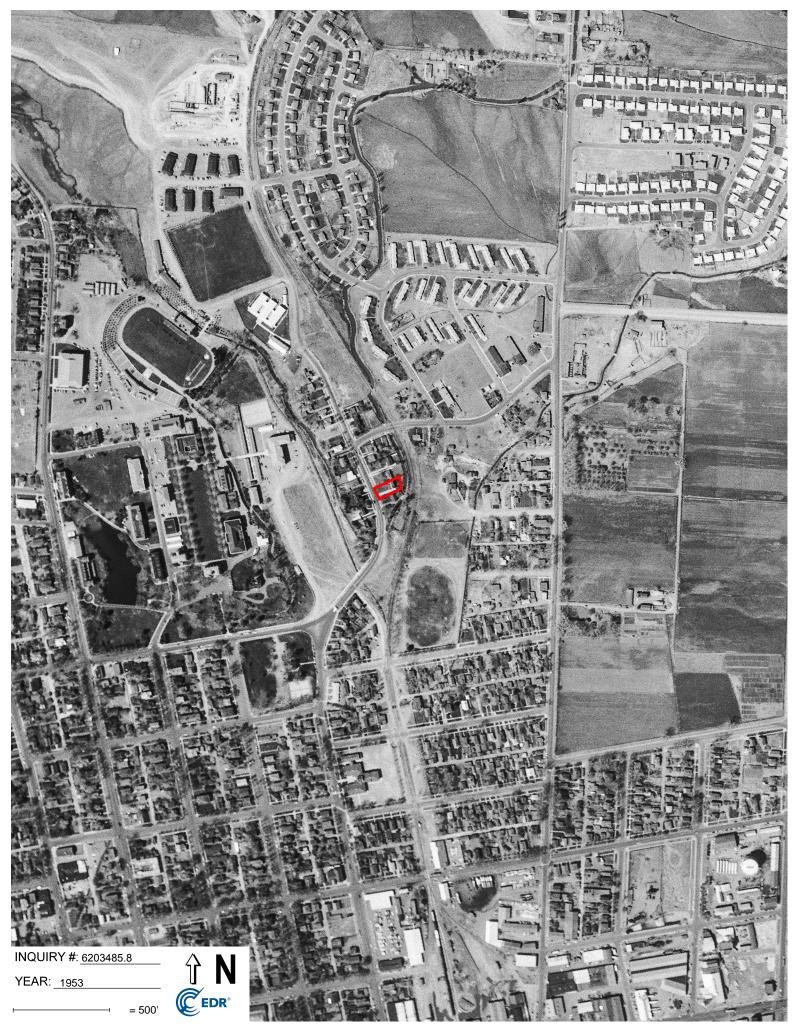

**Location of the Property:** Adjacent to the Southeast border of the University of Nevada, Reno's main campus on Evans Avenue, strategically located directly adjacent to Real Property owned by the University of Nevada, Reno (Exhibit 1).

## 1056 Evans Avenue Parcel

White border shows the property parcel of 1056 Evans Avenue.

Blue border shows University owned properties.

(BUSINESS, FINANCE AND FACILITIES COMMITTEE 12/03/20) Ref. BFF-2f, Page 4 of 530