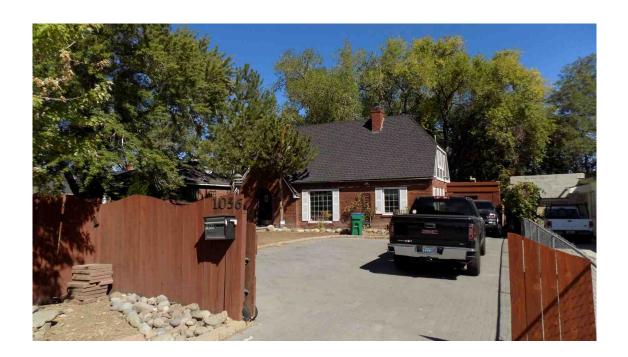

**Property Description:** A two story house with 1,556 Square feet on a .19-acre lot. Parcel # 007-082-02 (Exhibit 2).

**Zoning:** University of Nevada Regional Center Plan. This zoning allows for the current use and allows the most flexible zoning entitlement for UNR's future master planning and eventual development.