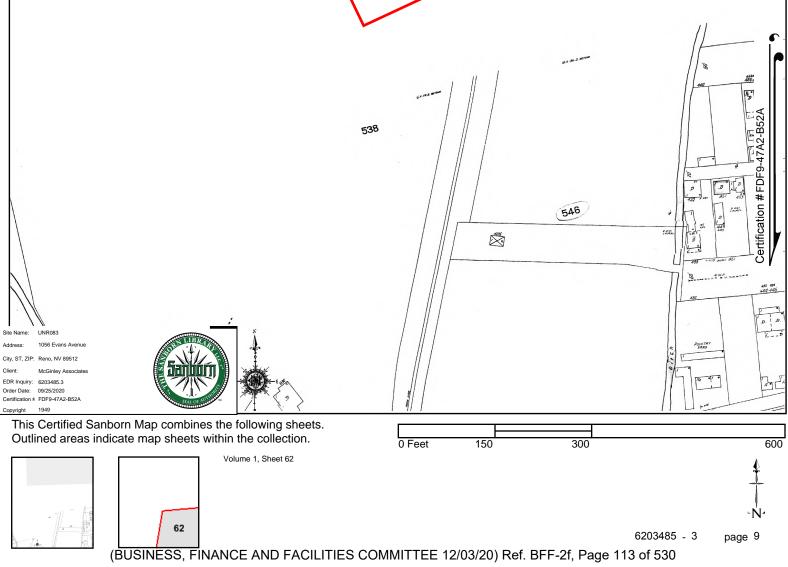

## 1056 Evans Avenue Parcel

White border shows the property parcel of 1056 Evans Avenue.

Blue border shows University owned properties.

(BUSINESS, FINANCE AND FACILITIES COMMITTEE 12/03/20) Ref. BFF-2f, Page 4 of 530

**EXHIBIT 2 1056 Evans Avenue Parcel** 

White border shows the property parcel of 1056 Evans Avenue.