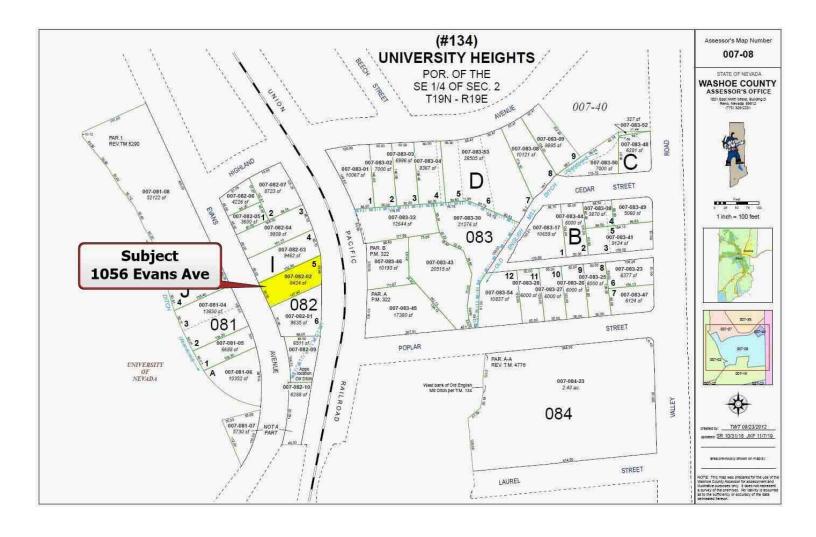

**Location of the Property:** Adjacent to the Southeast border of the University of Nevada, Reno's main campus on Evans Avenue, strategically located directly adjacent to Real Property owned by the University of Nevada, Reno (Exhibit 1).

## 1056 Evans Avenue Parcel

White border shows the property parcel of 1056 Evans Avenue.

Blue border shows University owned properties.

(BUSINESS, FINANCE AND FACILITIES COMMITTEE 12/03/20) Ref. BFF-2f, Page 4 of 530