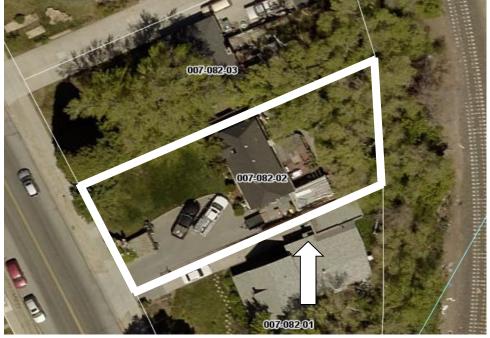

**Property Description:** A two story house with 1,556 Square feet on a .19-acre lot. Parcel # 007-082-02 (Exhibit 2).

**Zoning:** University of Nevada Regional Center Plan. This zoning allows for the current use and allows the most flexible zoning entitlement for UNR's future master planning and eventual development.

**EXHIBIT 2 1056 Evans Avenue Parcel** 

White border shows the property parcel of 1056 Evans Avenue.