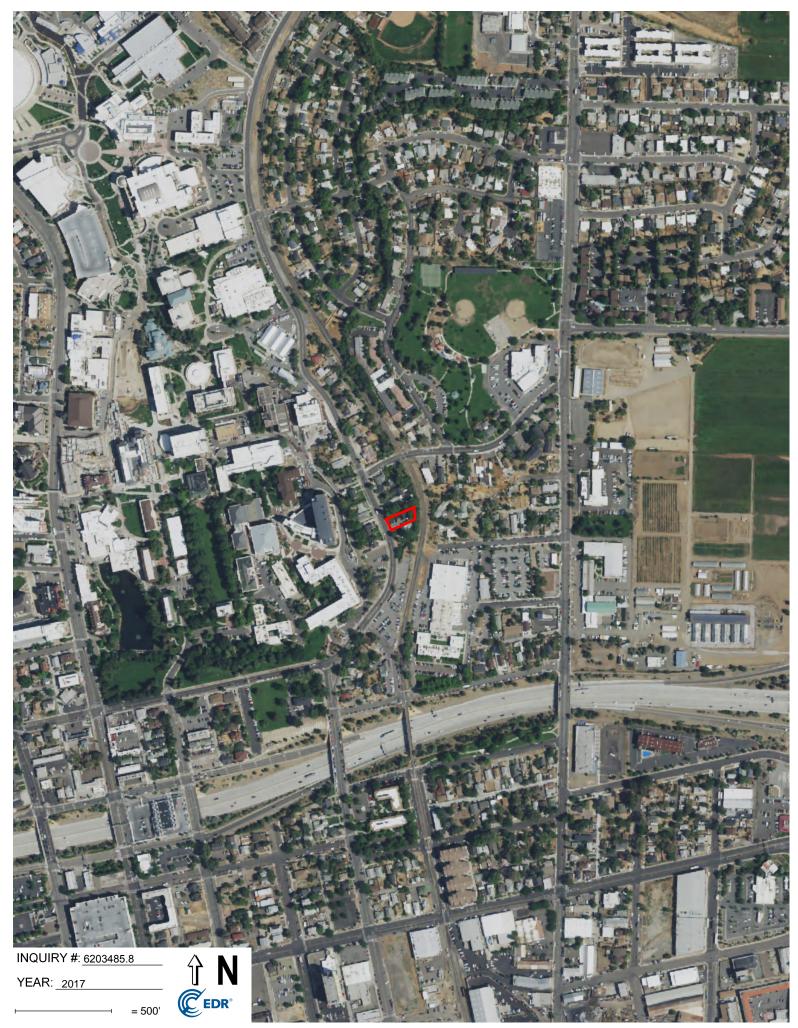

**Location of the Property:** Adjacent to the Southeast border of the University of Nevada, Reno's main campus on Evans Avenue, strategically located directly adjacent to Real Property owned by the University of Nevada, Reno (Exhibit 1).