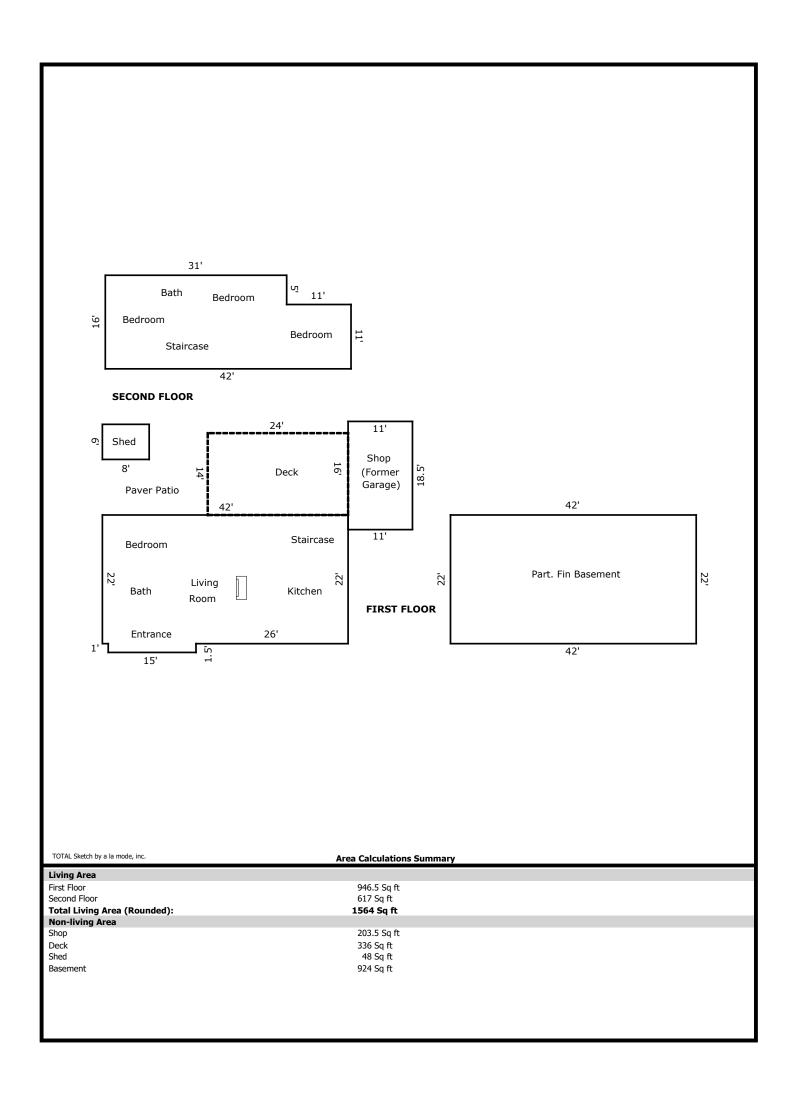

**Property Description:** A two story house with 1,556 Square feet on a .19-acre lot. Parcel # 007-082-02 (Exhibit 2).

**Zoning:** University of Nevada Regional Center Plan. This zoning allows for the current use and allows the most flexible zoning entitlement for UNR's future master planning and eventual development.