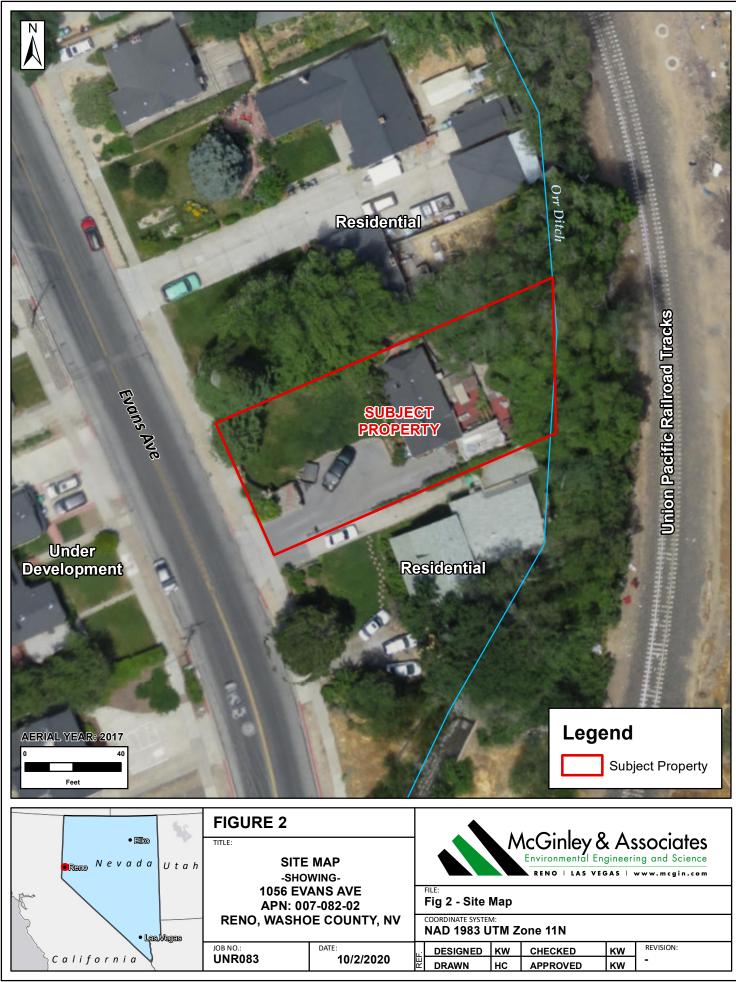

**Location of the Property:** Adjacent to the Southeast border of the University of Nevada, Reno's main campus on Evans Avenue, strategically located directly adjacent to Real Property owned by the University of Nevada, Reno (Exhibit 1).

**Property Description:** A two story house with 1,556 Square feet on a .19-acre lot. Parcel # 007-082-02 (Exhibit 2).

**Zoning:** University of Nevada Regional Center Plan. This zoning allows for the current use and allows the most flexible zoning entitlement for UNR's future master planning and eventual development.

## 1056 Evans Avenue Parcel

White border shows the property parcel of 1056 Evans Avenue.

Blue border shows University owned properties.

(BUSINESS, FINANCE AND FACILITIES COMMITTEE 12/03/20) Ref. BFF-2f, Page 4 of 530