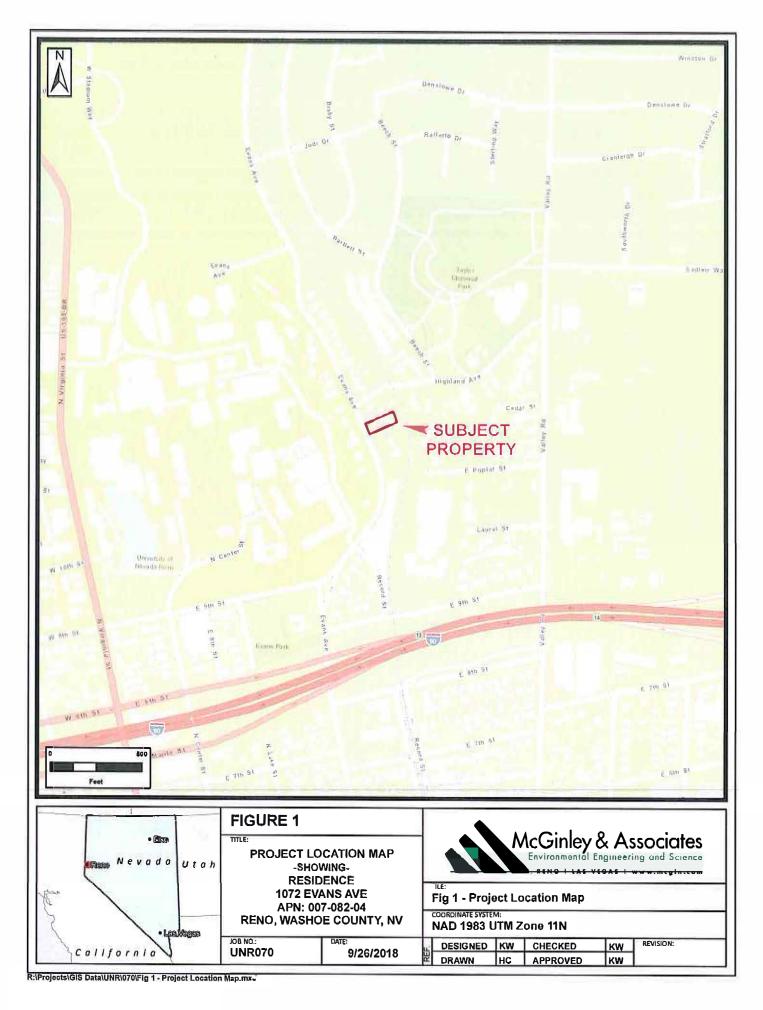

# 1072 Evans Avenue, Reno Location

White arrow points to the star which is on the location of 1072 Evans Avenue, adjacent to the University of Nevada, Reno campus