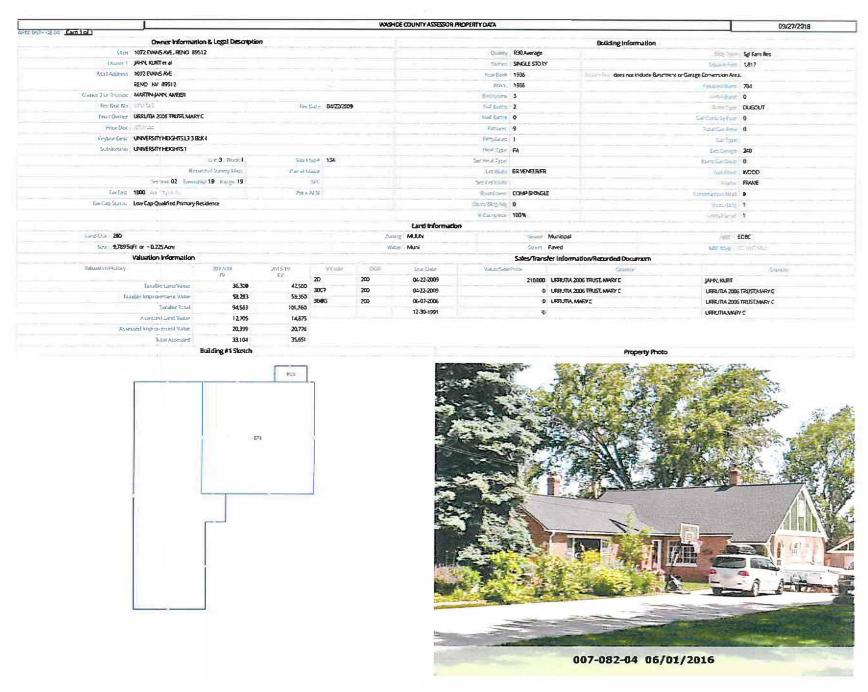

**Property Description:** A single story house with 1,817 Square feet on a .225-acre lot. APN # 007-082-04 (Exhibit 2).

**Zoning:** University of Nevada Regional Center Plan. This zoning allows for the current use and allows the most flexible zoning entitlement for UNR's future master planning and eventual development.

**Appraisal:** An appraisal conducted by Peggy Zoeters valued the property on September 23, 2018 at \$465,000 (Exhibit 4)

**Phase I Environmental Report:** A Phase I survey was completed; there were no documented issues reported. Property contains an underground oil tank currently in use for the operation of the heating furnace. A pressure test on the tank reported no leaks (Exhibit 5)