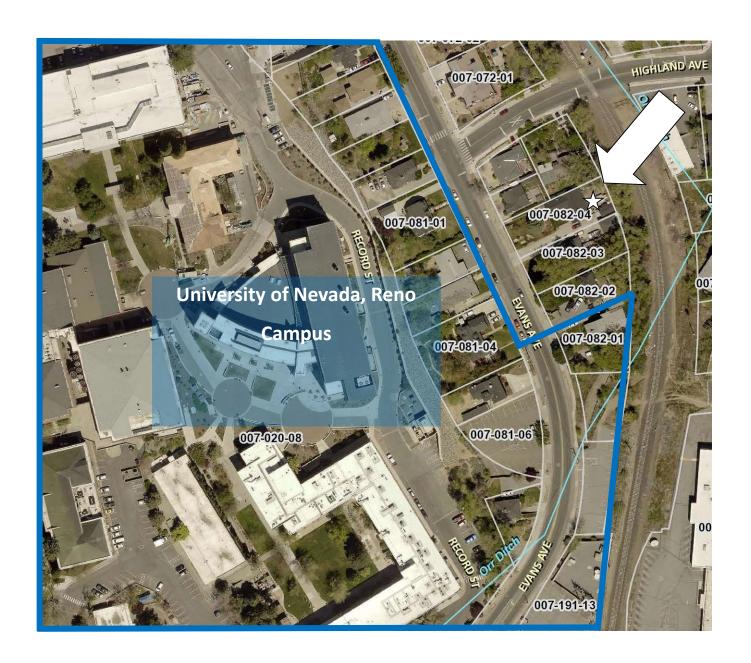

#### 2. BACKGROUND & POLICY CONTEXT OF ISSUE:

**Location of the Property:** Adjacent to the Southeast border of the University of Nevada, Reno's main campus on Evans Avenue, strategically located directly adjacent to Real Property owned by the University of Nevada, Reno (Exhibit 1).

# 1072 Evans Avenue, Reno Location

White arrow points to the star which is on the location of 1072 Evans Avenue, adjacent to the University of Nevada, Reno campus