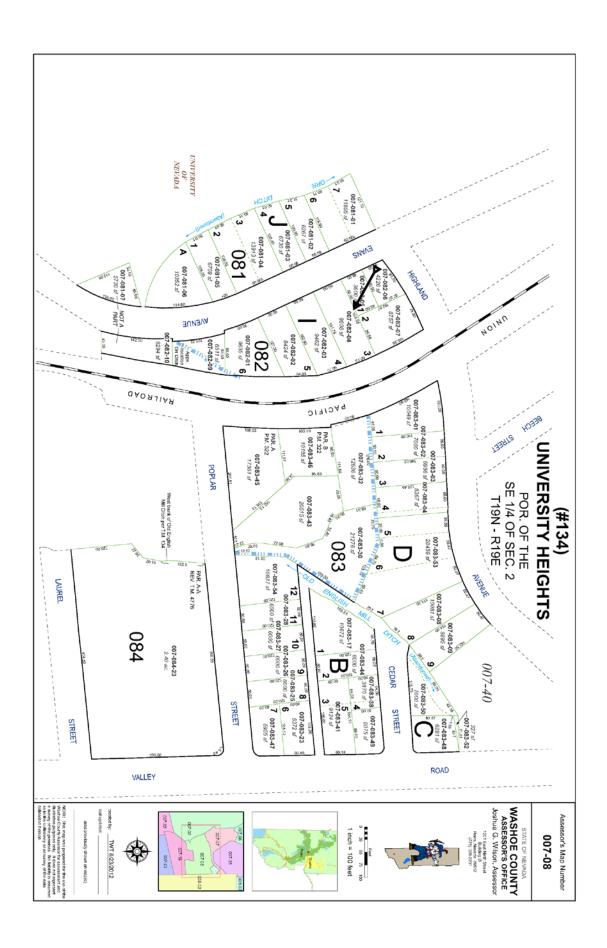

**Property Description:** A single story house with 1,817 Square feet on a .225-acre lot. APN # 007-082-04 (Exhibit 2).

**Zoning:** University of Nevada Regional Center Plan. This zoning allows for the current use and allows the most flexible zoning entitlement for UNR's future master planning and eventual development.