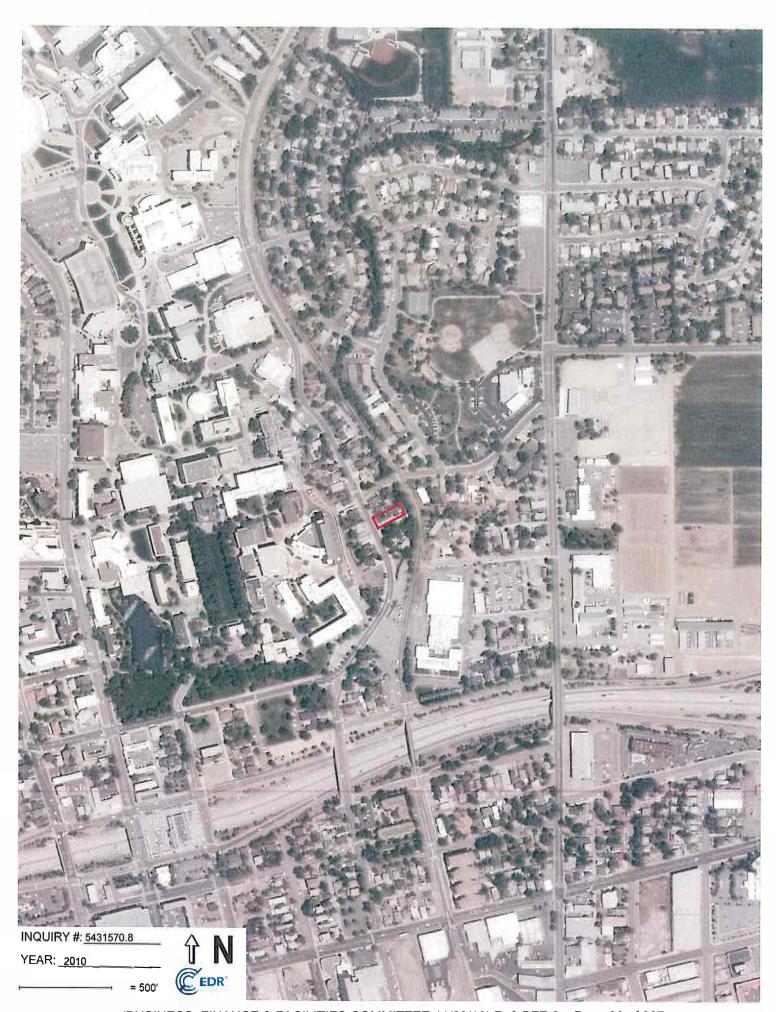

### **EXHIBIT 1**

# 1072 Evans Avenue, Reno Location

White arrow points to the star which is on the location of 1072 Evans Avenue, adjacent to the University of Nevada, Reno campus