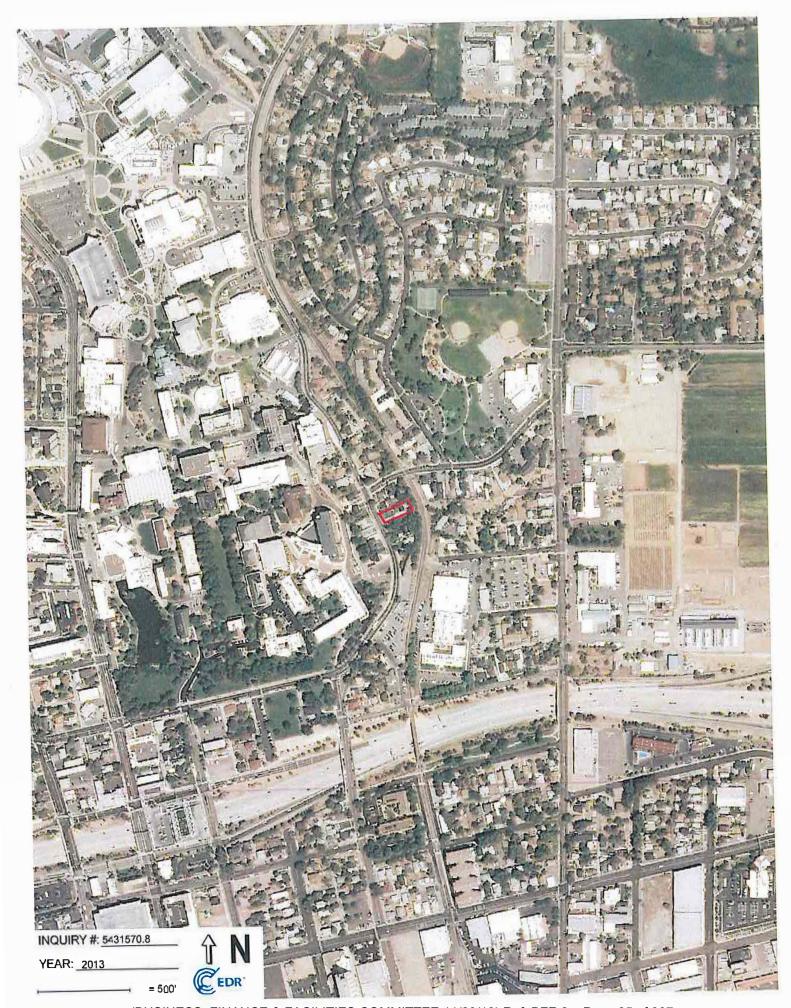

### **1072 Evans Avenue Parcel**

White border shows the property parcel of 1072 Evans Avenue.