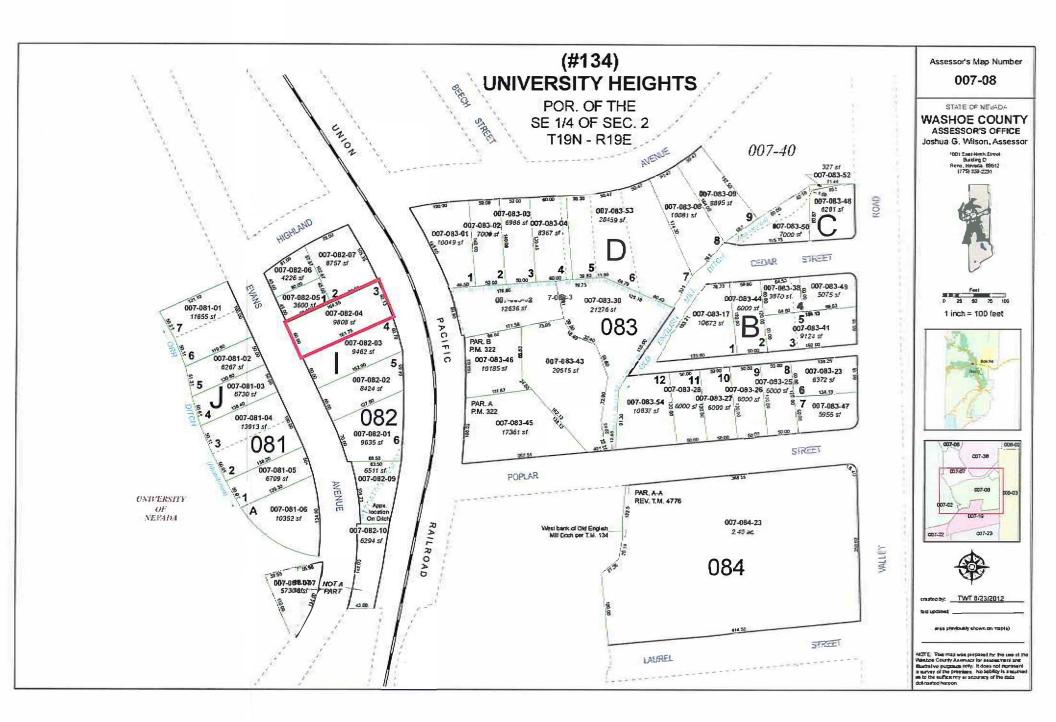

### **EXHIBIT 1**

# 1072 Evans Avenue, Reno Location

White arrow points to the star which is on the location of 1072 Evans Avenue, adjacent to the University of Nevada, Reno campus

### **1072 Evans Avenue Parcel**

White border shows the property parcel of 1072 Evans Avenue.