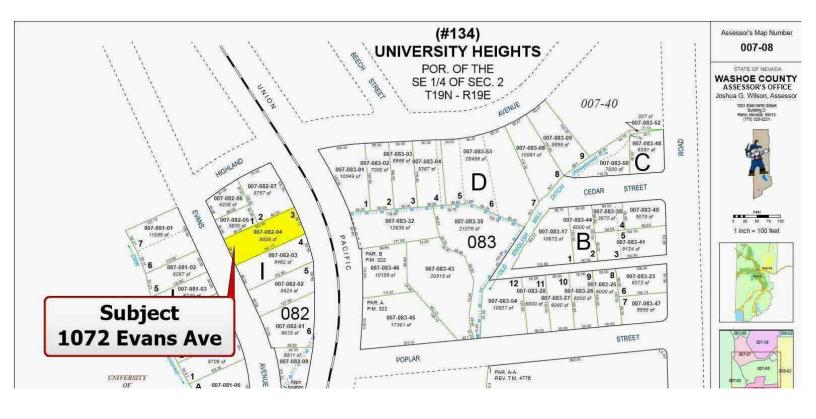

#### 2. BACKGROUND & POLICY CONTEXT OF ISSUE:

**Location of the Property:** Adjacent to the Southeast border of the University of Nevada, Reno's main campus on Evans Avenue, strategically located directly adjacent to Real Property owned by the University of Nevada, Reno (Exhibit 1).

### **EXHIBIT 1**

# 1072 Evans Avenue, Reno Location

White arrow points to the star which is on the location of 1072 Evans Avenue, adjacent to the University of Nevada, Reno campus