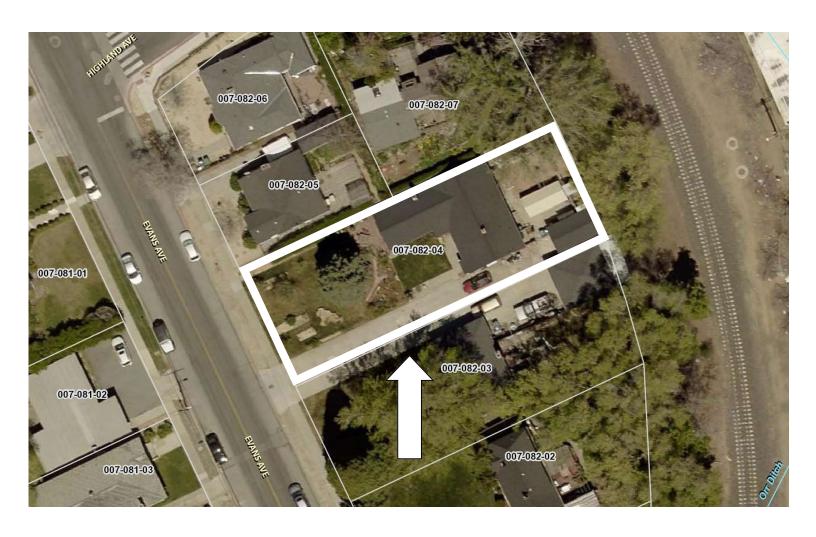

### **1072 Evans Avenue Parcel**

White border shows the property parcel of 1072 Evans Avenue.