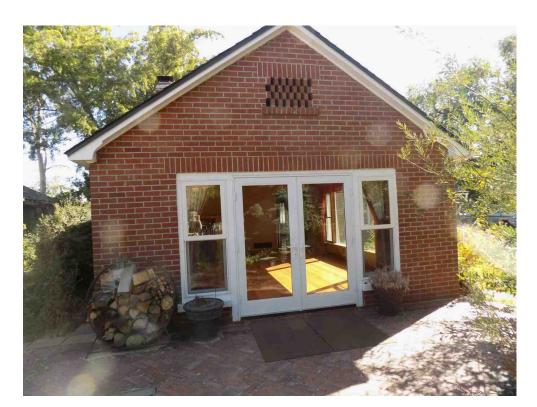

**Property Description:** A single story house with 1,817 Square feet on a .225-acre lot. APN # 007-082-04 (Exhibit 2).

**Zoning:** University of Nevada Regional Center Plan. This zoning allows for the current use and allows the most flexible zoning entitlement for UNR's future master planning and eventual development.