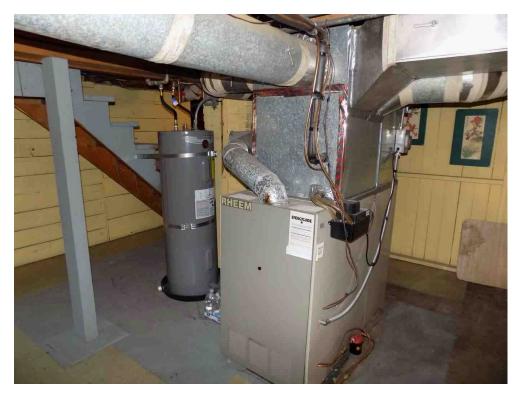

**Appraisal:** An appraisal conducted by Peggy Zoeters valued the property on September 23, 2018 at \$465,000 (Exhibit 4)

**Phase I Environmental Report:** A Phase I survey was completed; there were no documented issues reported. Property contains an underground oil tank currently in use for the operation of the heating furnace. A pressure test on the tank reported no leaks (Exhibit 5)

**Asbestos Testing:** Asbestos testing was completed, there was asbestos identified in joint tape at the basement furnace and floor tiles on the basement floor; all of which are in good condition. There were no recommendations made for the current use. Abatement would only be required for any renovation in those areas or demolition and pose no health hazard in its current undisturbed state. (Exhibit 6)