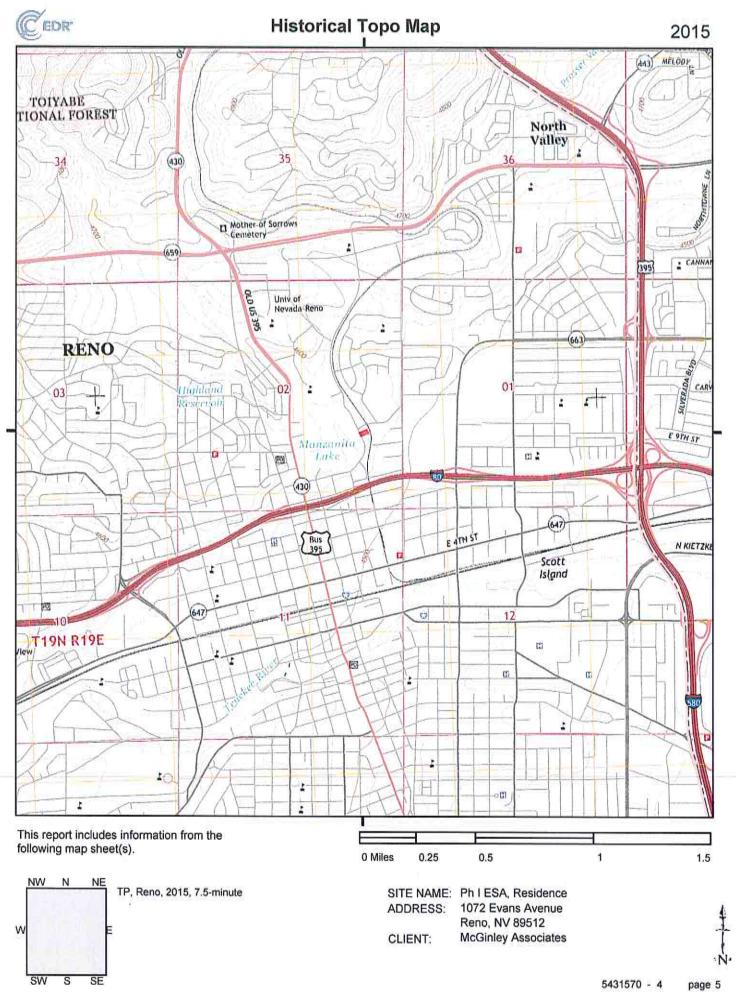

#### 2. BACKGROUND & POLICY CONTEXT OF ISSUE:

**Location of the Property:** Adjacent to the Southeast border of the University of Nevada, Reno's main campus on Evans Avenue, strategically located directly adjacent to Real Property owned by the University of Nevada, Reno (Exhibit 1).

# 1072 Evans Avenue, Reno Location

White arrow points to the star which is on the location of 1072 Evans Avenue, adjacent to the University of Nevada, Reno campus