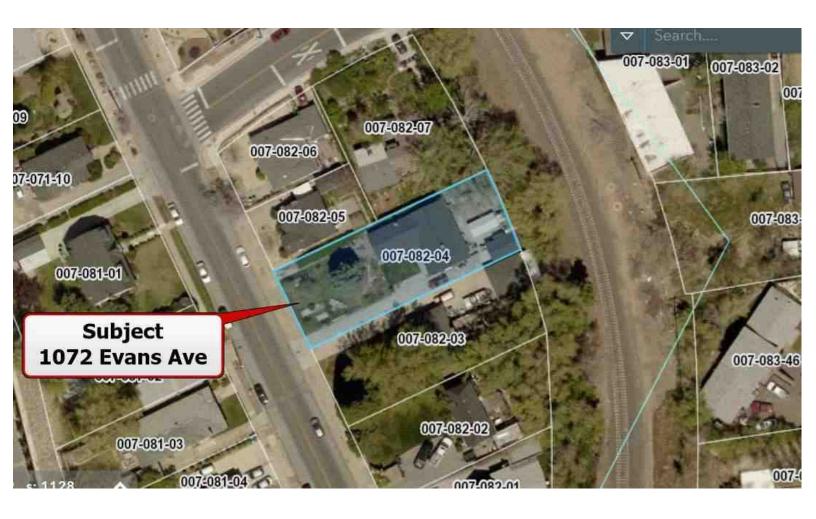

**Property Description:** A single story house with 1,817 Square feet on a .225-acre lot. APN # 007-082-04 (Exhibit 2).

**Zoning:** University of Nevada Regional Center Plan. This zoning allows for the current use and allows the most flexible zoning entitlement for UNR's future master planning and eventual development.

# **EXHIBIT 2**

### **1072 Evans Avenue Parcel**

White border shows the property parcel of 1072 Evans Avenue.