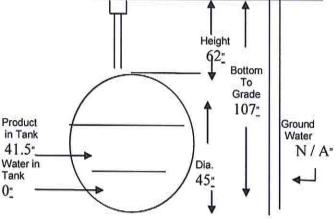

**Appraisal:** An appraisal conducted by Peggy Zoeters valued the property on September 23, 2018 at \$465,000 (Exhibit 4)

**Phase I Environmental Report:** A Phase I survey was completed; there were no documented issues reported. Property contains an underground oil tank currently in use for the operation of the heating furnace. A pressure test on the tank reported no leaks (Exhibit 5)