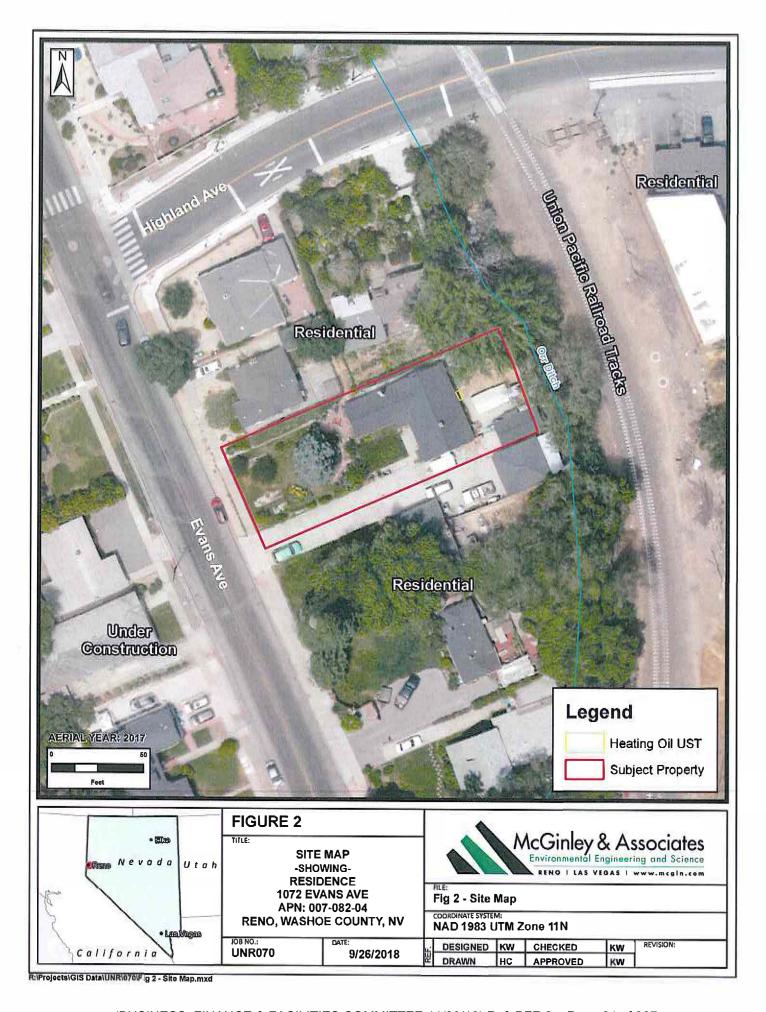

### **1072 Evans Avenue Parcel**

White border shows the property parcel of 1072 Evans Avenue.