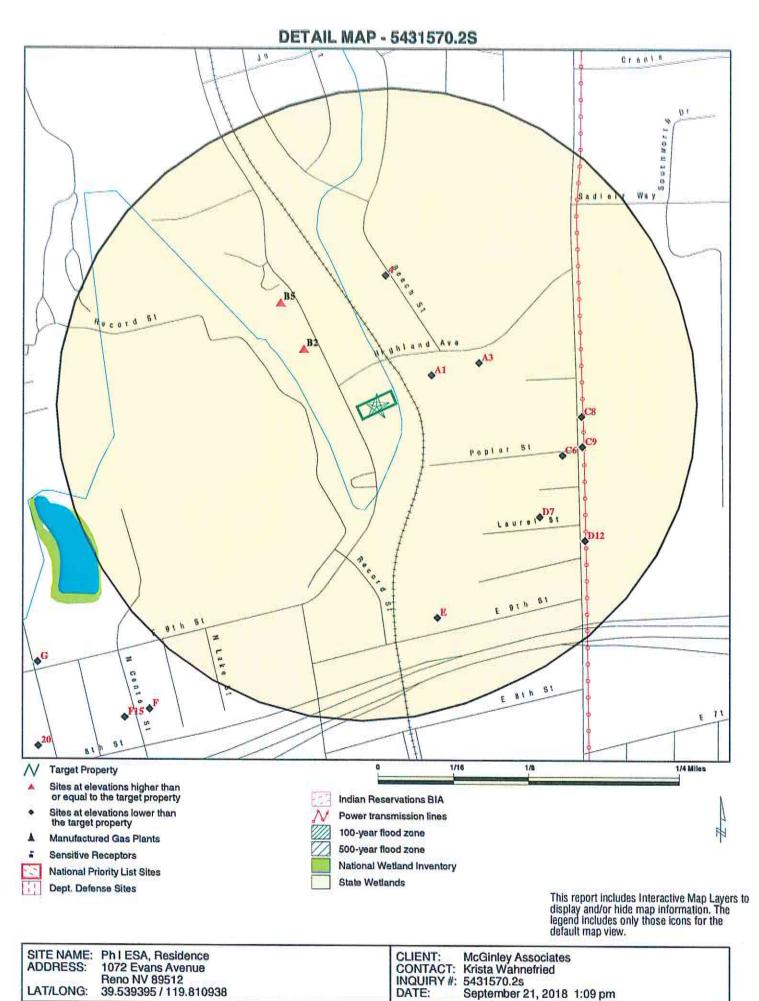

**Appraisal:** An appraisal conducted by Peggy Zoeters valued the property on September 23, 2018 at \$465,000 (Exhibit 4)

**Phase I Environmental Report:** A Phase I survey was completed; there were no documented issues reported. Property contains an underground oil tank currently in use for the operation of the heating furnace. A pressure test on the tank reported no leaks (Exhibit 5)