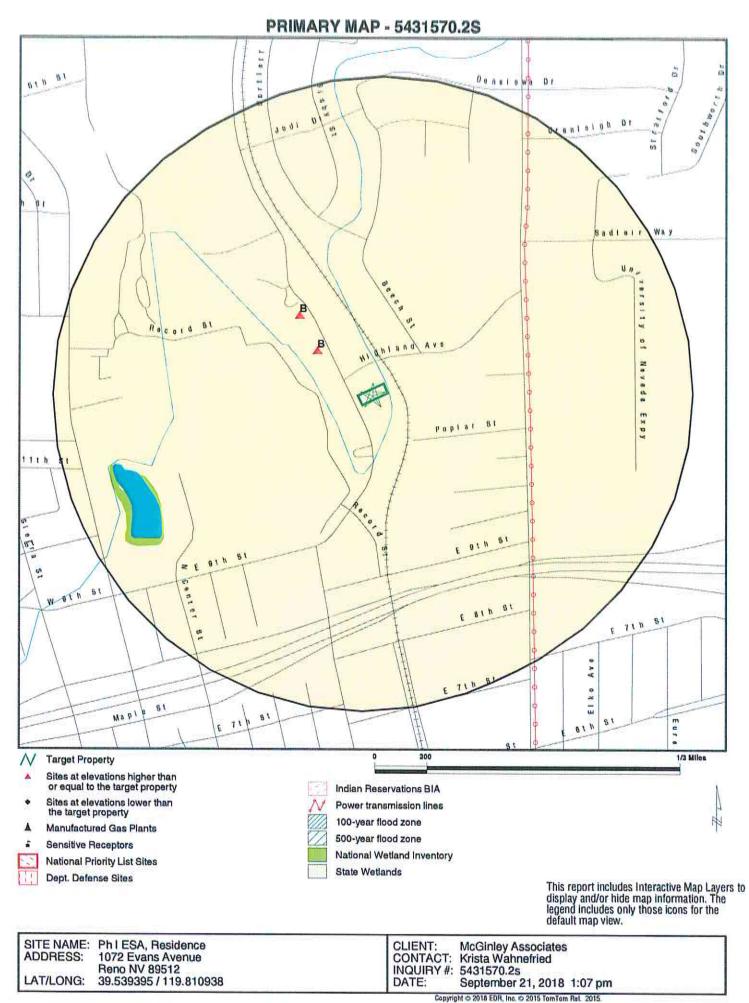

**Appraisal:** An appraisal conducted by Peggy Zoeters valued the property on September 23, 2018 at \$465,000 (Exhibit 4)

**Phase I Environmental Report:** A Phase I survey was completed; there were no documented issues reported. Property contains an underground oil tank currently in use for the operation of the heating furnace. A pressure test on the tank reported no leaks (Exhibit 5)