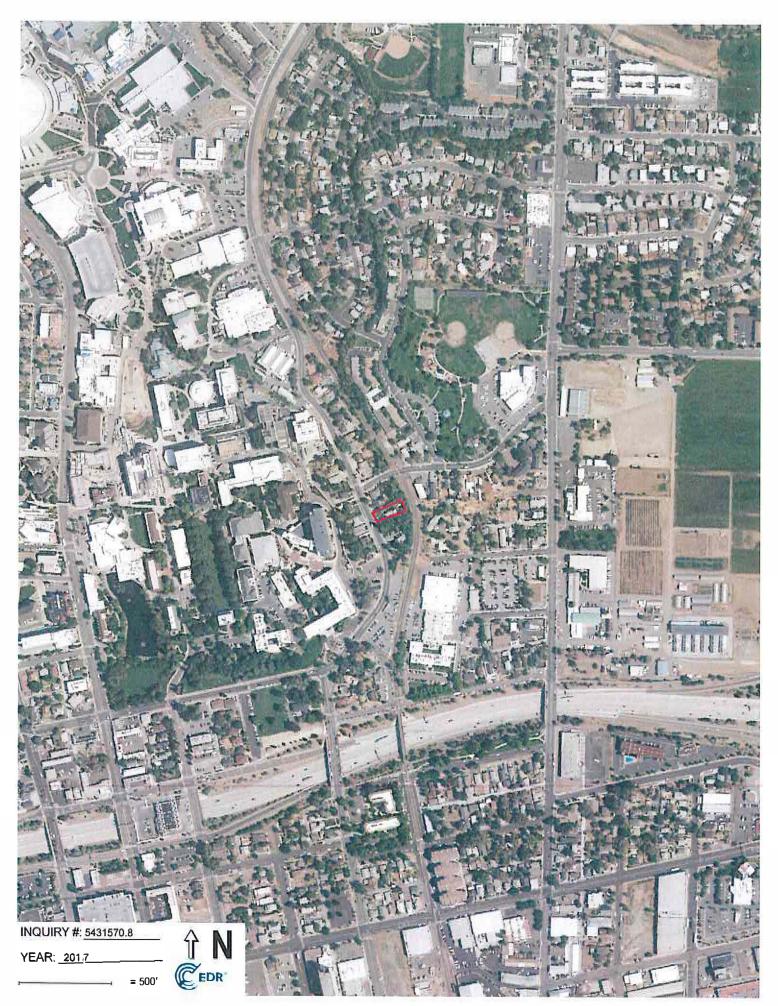

# 1072 Evans Avenue, Reno Location

White arrow points to the star which is on the location of 1072 Evans Avenue, adjacent to the University of Nevada, Reno campus