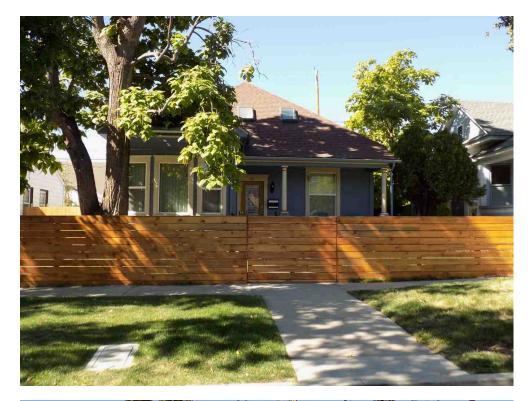

**Property Description:** A single story house with 1,817 Square feet on a .225-acre lot. APN # 007-082-04 (Exhibit 2).

**Zoning:** University of Nevada Regional Center Plan. This zoning allows for the current use and allows the most flexible zoning entitlement for UNR's future master planning and eventual development.

### **1072 Evans Avenue Parcel**

White border shows the property parcel of 1072 Evans Avenue.