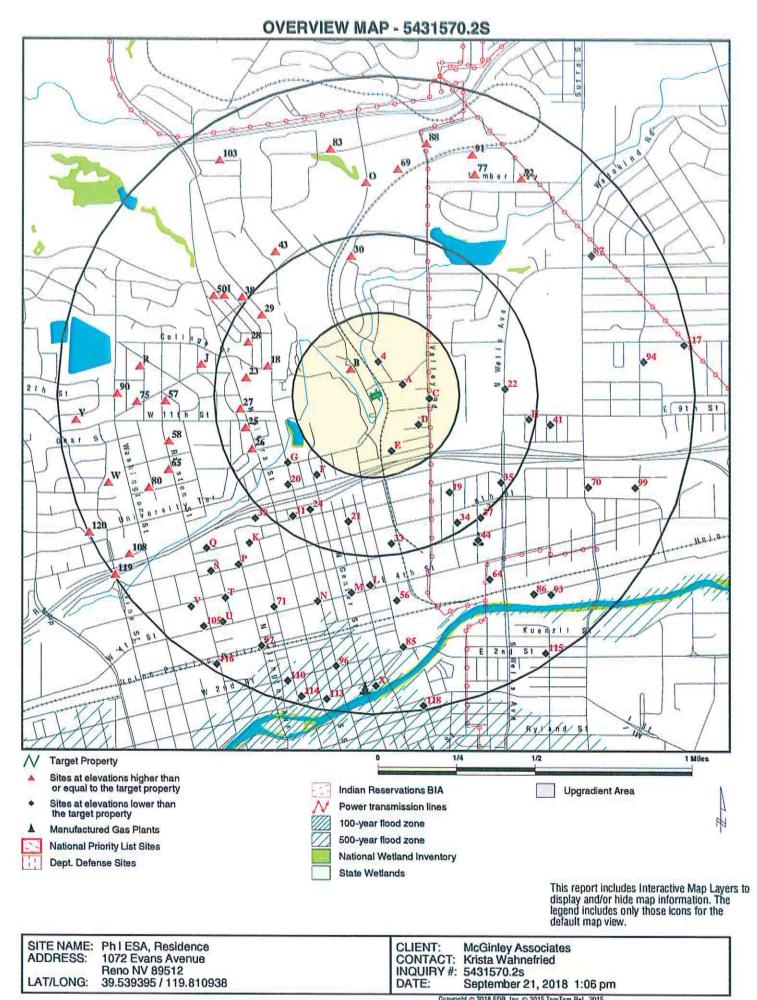

**Appraisal:** An appraisal conducted by Peggy Zoeters valued the property on September 23, 2018 at \$465,000 (Exhibit 4)

**Phase I Environmental Report:** A Phase I survey was completed; there were no documented issues reported. Property contains an underground oil tank currently in use for the operation of the heating furnace. A pressure test on the tank reported no leaks (Exhibit 5)