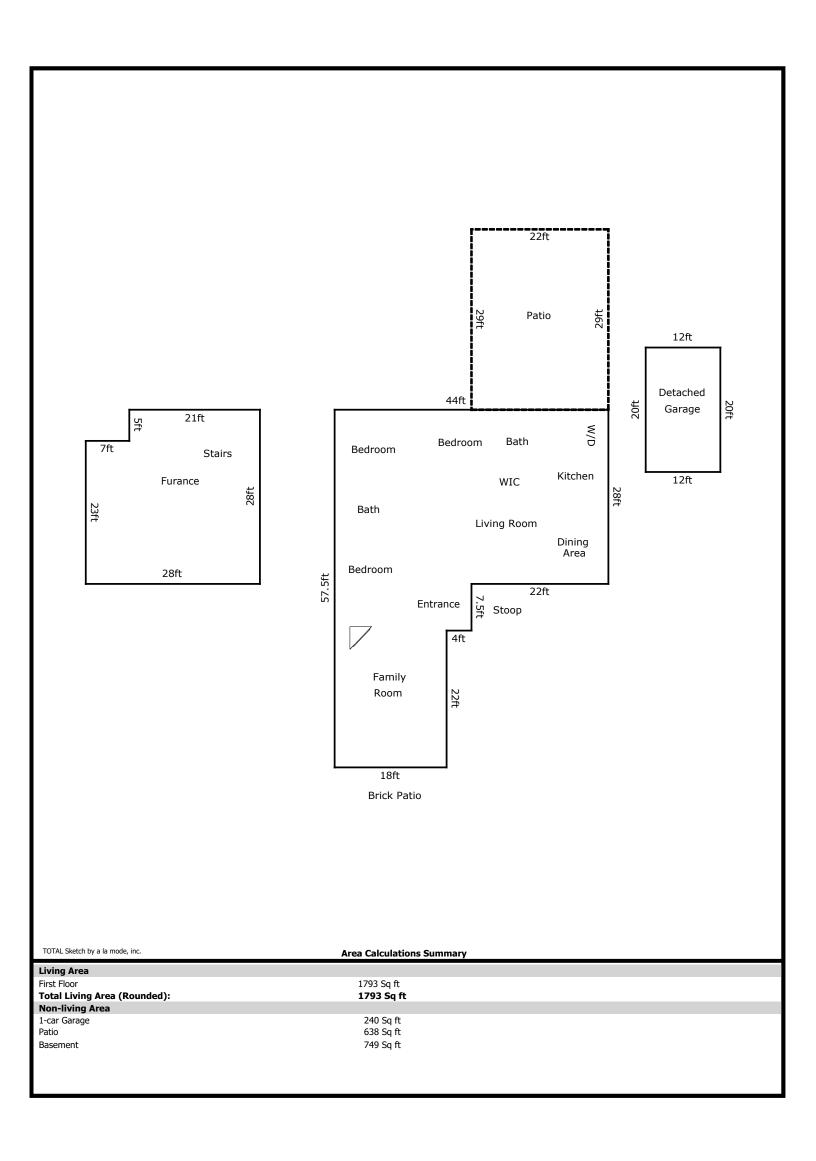

**Property Description:** A single story house with 1,817 Square feet on a .225-acre lot. APN # 007-082-04 (Exhibit 2).

**Zoning:** University of Nevada Regional Center Plan. This zoning allows for the current use and allows the most flexible zoning entitlement for UNR's future master planning and eventual development.