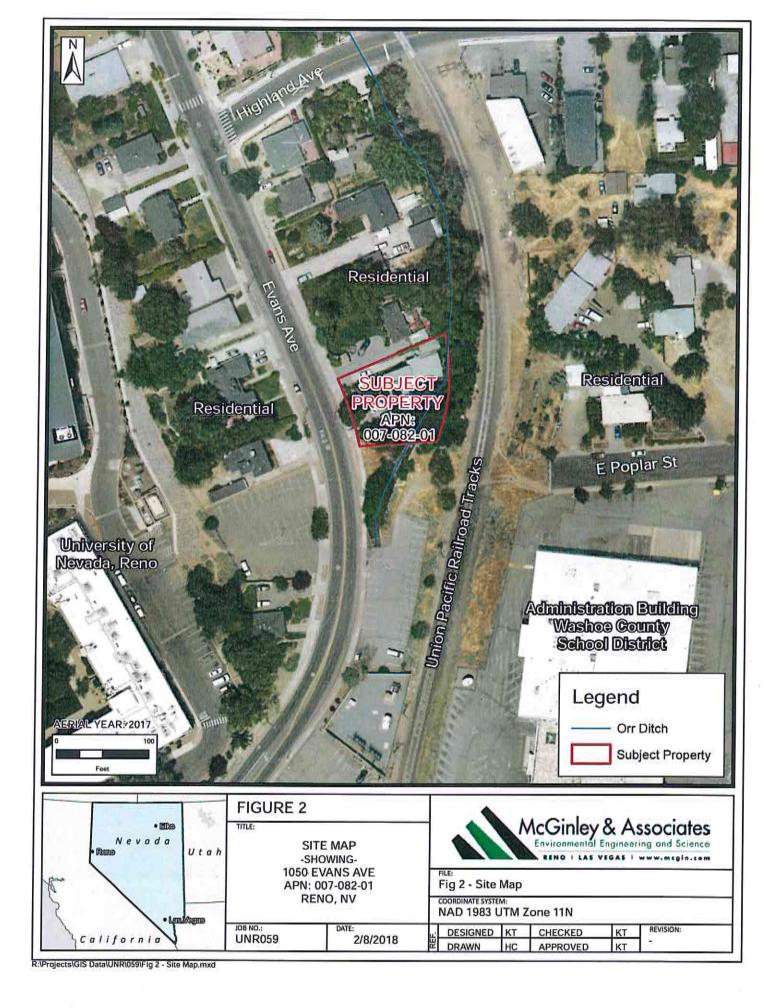

#### 2. BACKGROUND & POLICY CONTEXT OF ISSUE:

**Location of the Property:** Adjacent to the Southeast border of the University of Nevada, Reno's main campus on Evans Avenue, strategically located directly adjacent to Real Property owned by the University of Nevada, Reno (Exhibit 1).

Exhibit 1 Location of Subject Property

Subject Property

UNR Owned Property

Exhibit 2
Subject Property