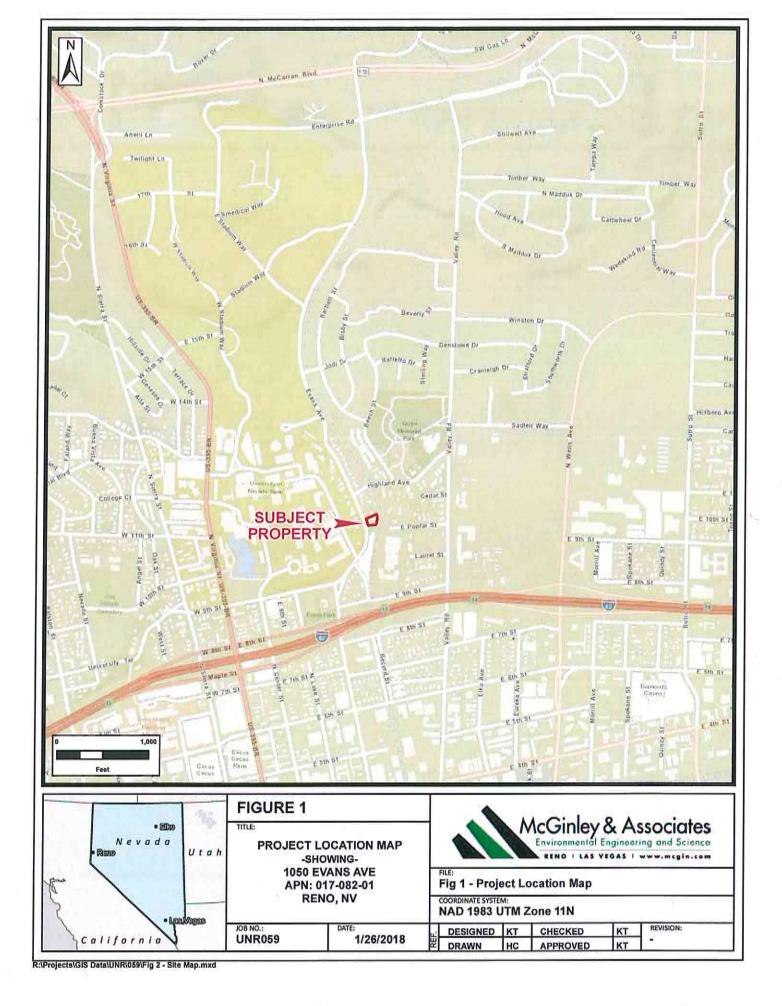

#### 2. BACKGROUND & POLICY CONTEXT OF ISSUE:

**Location of the Property:** Adjacent to the Southeast border of the University of Nevada, Reno's main campus on Evans Avenue, strategically located directly adjacent to Real Property owned by the University of Nevada, Reno (Exhibit 1).

Exhibit 1 Location of Subject Property

Subject Property

UNR Owned Property

Exhibit 2
Subject Property