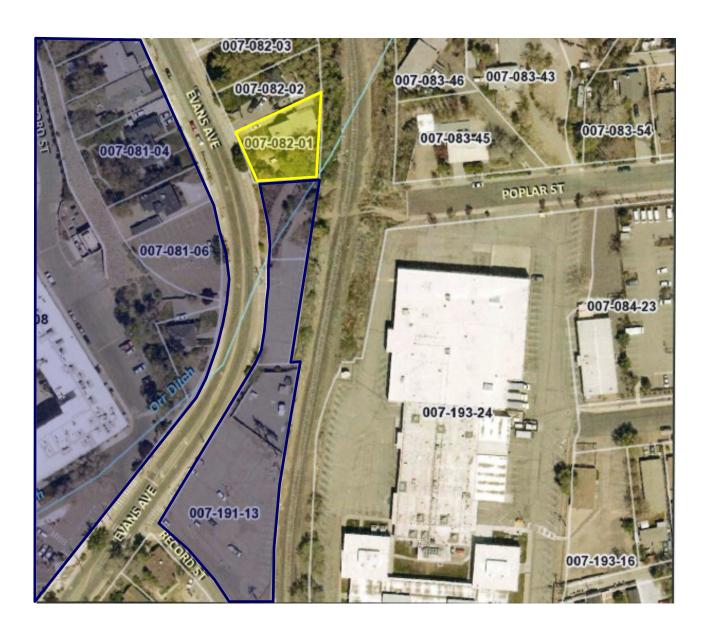

#### 2. BACKGROUND & POLICY CONTEXT OF ISSUE:

**Location of the Property:** Adjacent to the Southeast border of the University of Nevada, Reno's main campus on Evans Avenue, strategically located directly adjacent to Real Property owned by the University of Nevada, Reno (Exhibit 1).

Exhibit 1 Location of Subject Property

Subject Property

UNR Owned Property

Exhibit 2
Subject Property