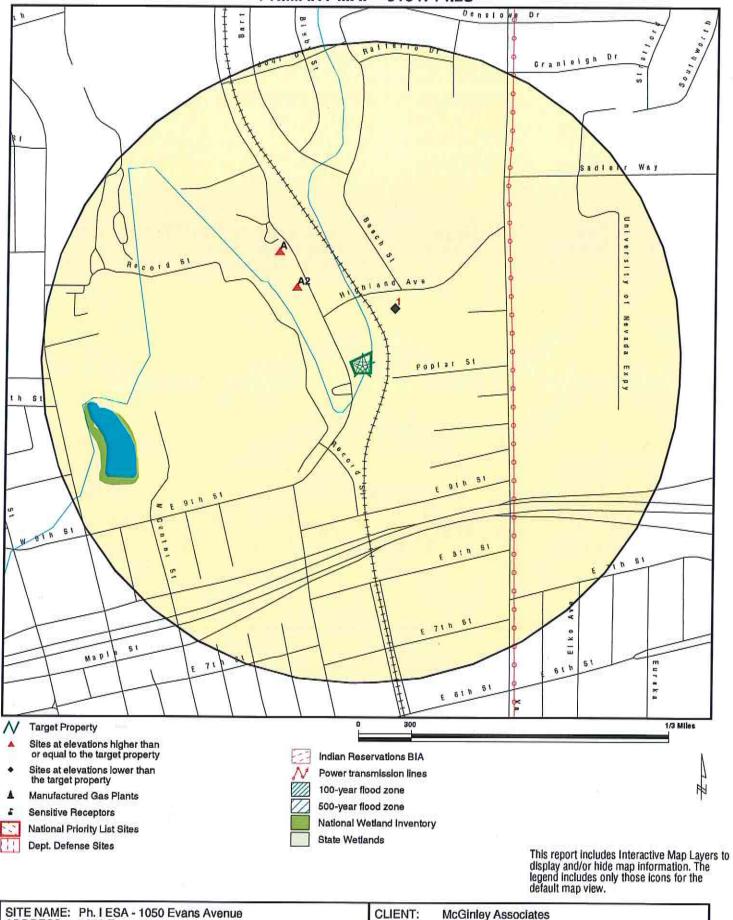

#### 2. BACKGROUND & POLICY CONTEXT OF ISSUE:

**Location of the Property:** Adjacent to the Southeast border of the University of Nevada, Reno's main campus on Evans Avenue, strategically located directly adjacent to Real Property owned by the University of Nevada, Reno (Exhibit 1).

**Appraisal:** An appraisal conducted by Peggy Zoeters valued the property at \$400,000.00 (Exhibit 4)

**Phase I Environmental Report:** A Phase I survey was completed, there were no documented issues reported. (Exhibit 5)

Exhibit 1 Location of Subject Property

Subject Property

UNR Owned Property

Exhibit 2
Subject Property