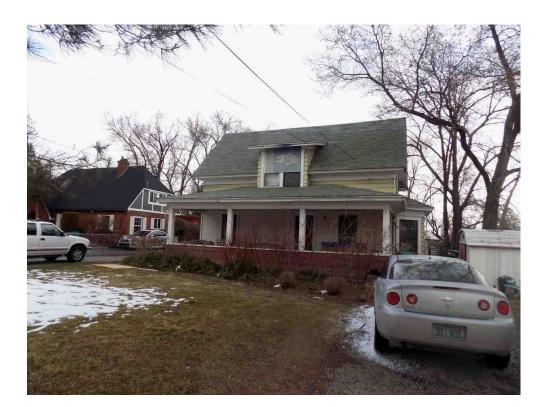

**Property Description:** A two story house with 2,101 Sqft on a .236 acre lot. Parcel # 007-082-01 (Exhibit 2).

**Zoning:** University of Nevada Regional Center Plan This zoning allows for the current use and allows the most flexible zoning entitlement for UNR's future master planning and eventual development.

Exhibit 1 Location of Subject Property

Subject Property

UNR Owned Property

Exhibit 2
Subject Property