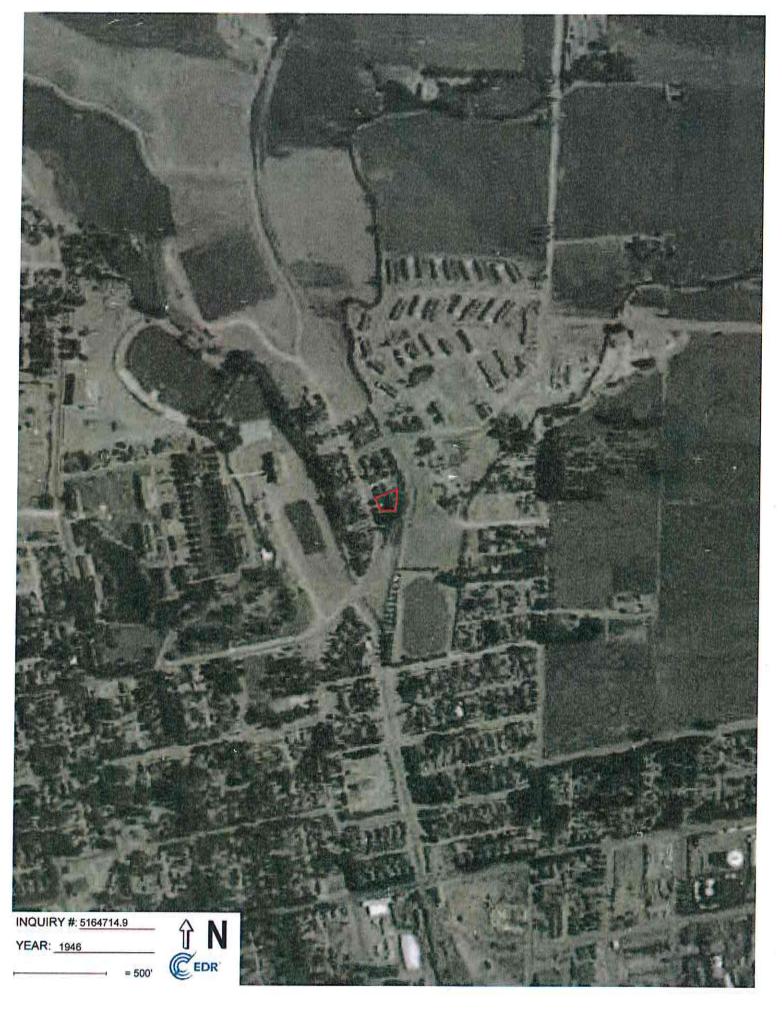

#### 2. BACKGROUND & POLICY CONTEXT OF ISSUE:

**Location of the Property:** Adjacent to the Southeast border of the University of Nevada, Reno's main campus on Evans Avenue, strategically located directly adjacent to Real Property owned by the University of Nevada, Reno (Exhibit 1).

Exhibit 1 Location of Subject Property

Subject Property

UNR Owned Property

Exhibit 2
Subject Property