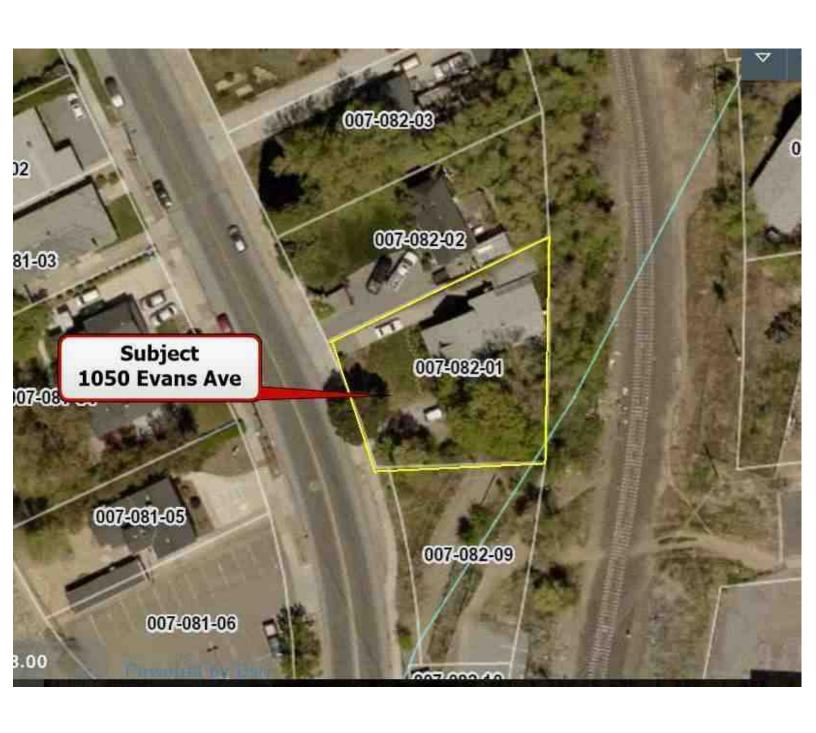

#### 2. BACKGROUND & POLICY CONTEXT OF ISSUE:

**Location of the Property:** Adjacent to the Southeast border of the University of Nevada, Reno's main campus on Evans Avenue, strategically located directly adjacent to Real Property owned by the University of Nevada, Reno (Exhibit 1).

Exhibit 1 Location of Subject Property

Subject Property

UNR Owned Property

Exhibit 2
Subject Property