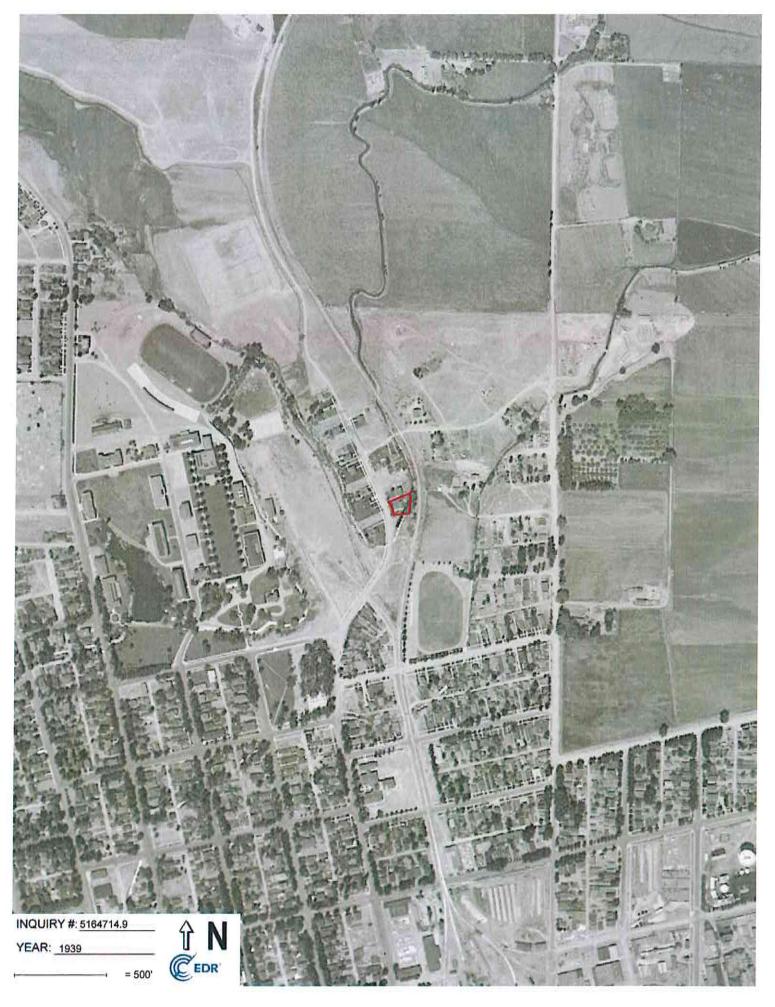

#### 2. BACKGROUND & POLICY CONTEXT OF ISSUE:

**Location of the Property:** Adjacent to the Southeast border of the University of Nevada, Reno's main campus on Evans Avenue, strategically located directly adjacent to Real Property owned by the University of Nevada, Reno (Exhibit 1).

Exhibit 1 Location of Subject Property

Subject Property

UNR Owned Property

Exhibit 2
Subject Property