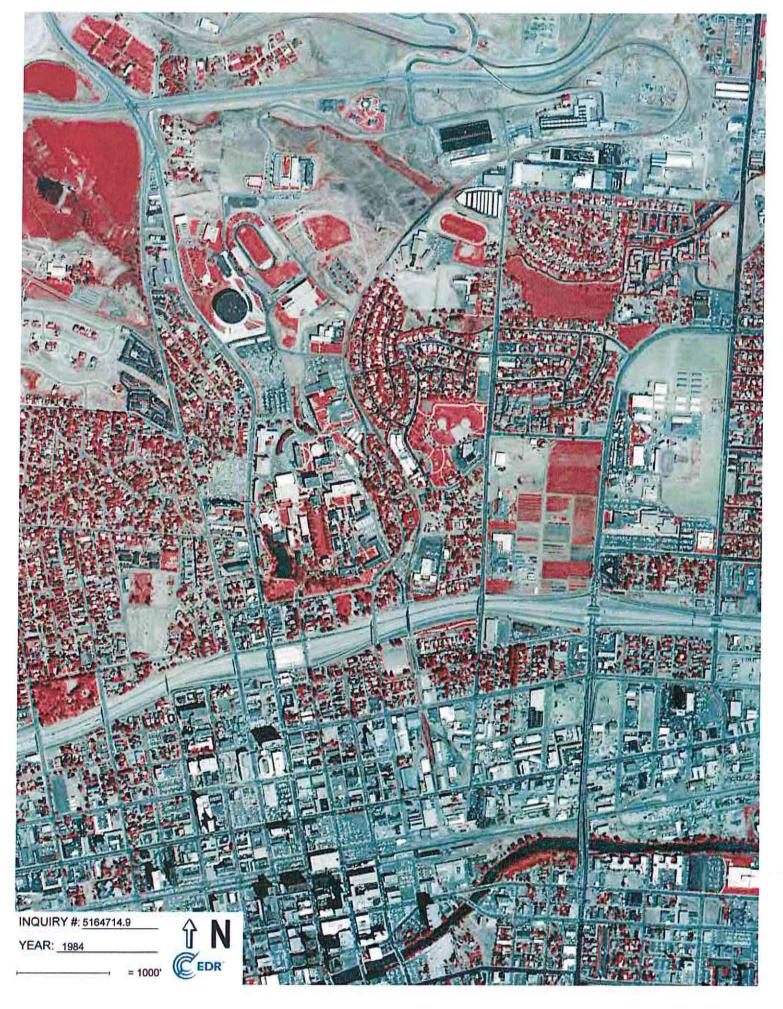

#### 2. BACKGROUND & POLICY CONTEXT OF ISSUE:

**Location of the Property:** Adjacent to the Southeast border of the University of Nevada, Reno's main campus on Evans Avenue, strategically located directly adjacent to Real Property owned by the University of Nevada, Reno (Exhibit 1).

Exhibit 1 Location of Subject Property

Subject Property

UNR Owned Property

Exhibit 2
Subject Property