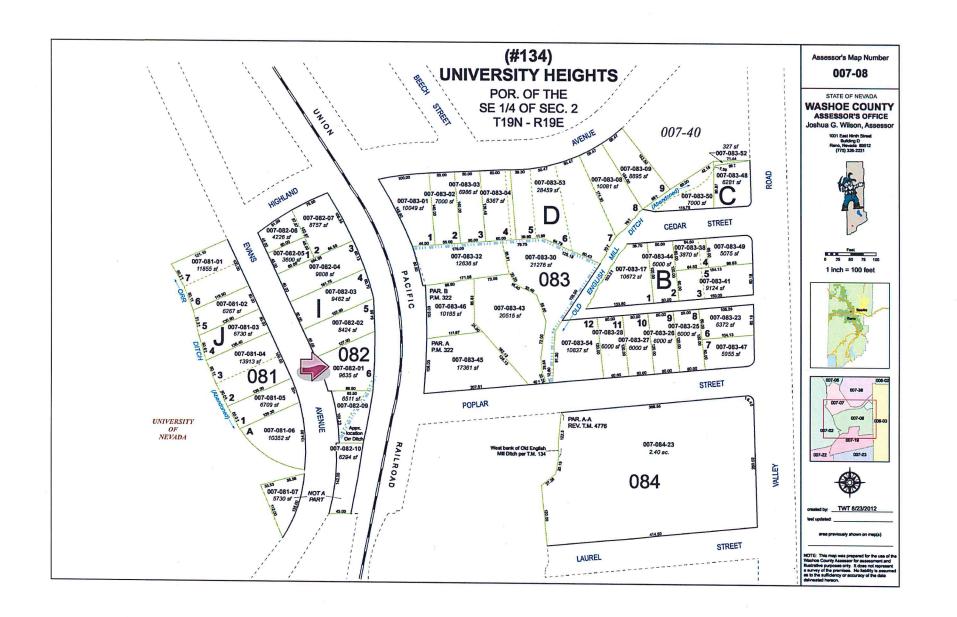

**Property Description:** A two story house with 2,101 Sqft on a .236 acre lot. Parcel # 007-082-01 (Exhibit 2).

**Zoning:** University of Nevada Regional Center Plan This zoning allows for the current use and allows the most flexible zoning entitlement for UNR's future master planning and eventual development.

Exhibit 1 Location of Subject Property

Subject Property

UNR Owned Property

Exhibit 2
Subject Property