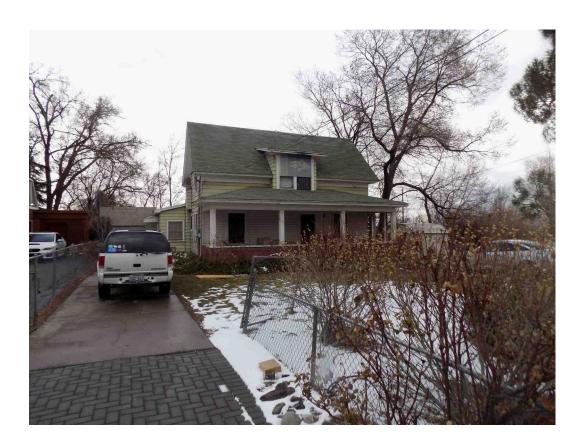

**Property Description:** A two story house with 2,101 Sqft on a .236 acre lot. Parcel # 007-082-01 (Exhibit 2).

**Zoning:** University of Nevada Regional Center Plan This zoning allows for the current use and allows the most flexible zoning entitlement for UNR's future master planning and eventual development.