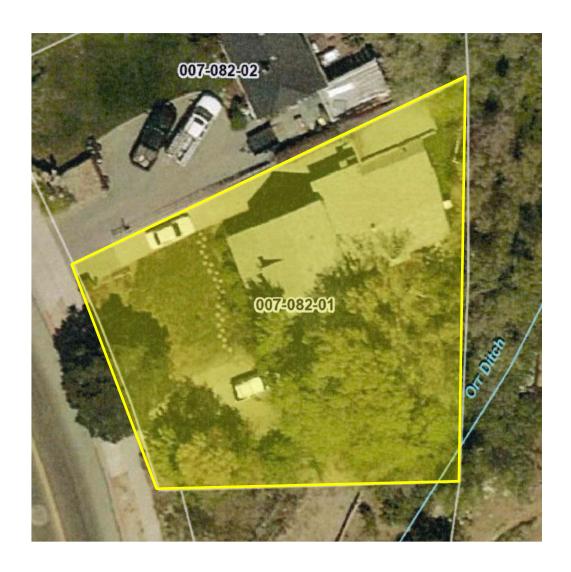

**Property Description:** A two story house with 2,101 Sqft on a .236 acre lot. Parcel # 007-082-01 (Exhibit 2).

**Zoning:** University of Nevada Regional Center Plan This zoning allows for the current use and allows the most flexible zoning entitlement for UNR's future master planning and eventual development.

Exhibit 1 Location of Subject Property

Subject Property

UNR Owned Property

Exhibit 2
Subject Property