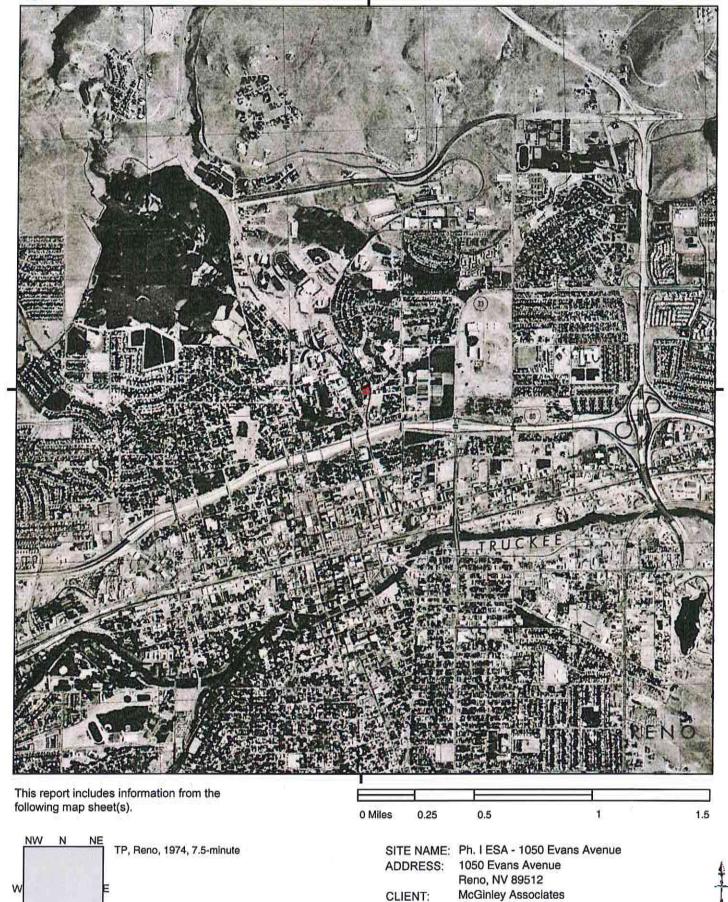

#### 2. BACKGROUND & POLICY CONTEXT OF ISSUE:

**Location of the Property:** Adjacent to the Southeast border of the University of Nevada, Reno's main campus on Evans Avenue, strategically located directly adjacent to Real Property owned by the University of Nevada, Reno (Exhibit 1).

Exhibit 1 Location of Subject Property

Subject Property

UNR Owned Property

Exhibit 2
Subject Property