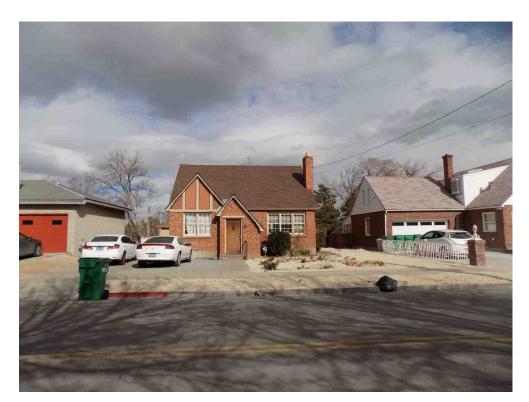

**Property Description:** A two story house with 2,101 Sqft on a .236 acre lot. Parcel # 007-082-01 (Exhibit 2).

**Zoning:** University of Nevada Regional Center Plan This zoning allows for the current use and allows the most flexible zoning entitlement for UNR's future master planning and eventual development.

Exhibit 1 Location of Subject Property

Subject Property

UNR Owned Property

Exhibit 2
Subject Property