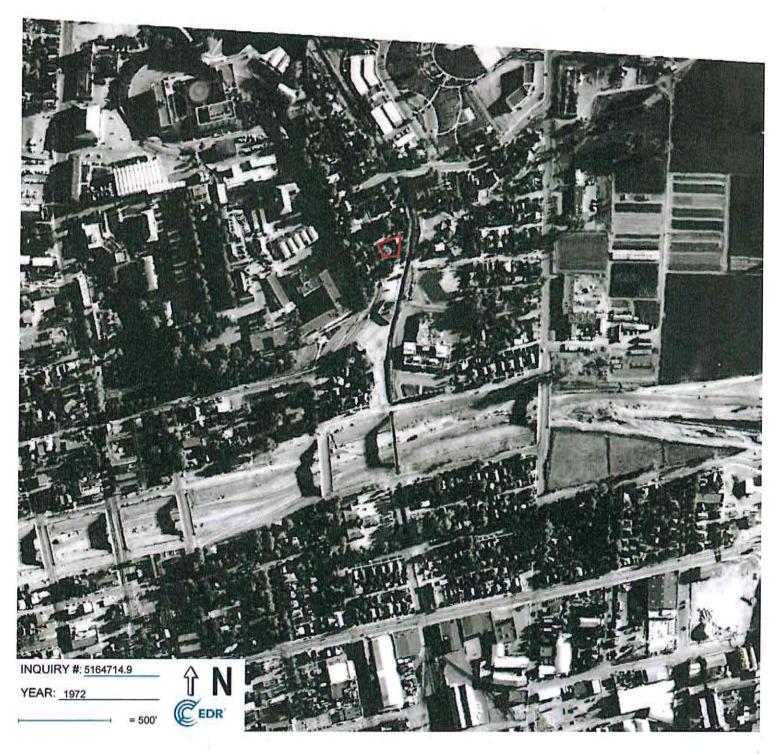

#### 2. BACKGROUND & POLICY CONTEXT OF ISSUE:

**Location of the Property:** Adjacent to the Southeast border of the University of Nevada, Reno's main campus on Evans Avenue, strategically located directly adjacent to Real Property owned by the University of Nevada, Reno (Exhibit 1).

Exhibit 1 Location of Subject Property

Subject Property

UNR Owned Property

Exhibit 2
Subject Property