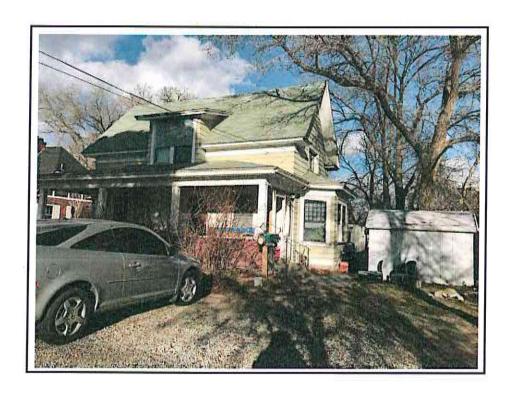

**Property Description:** A two story house with 2,101 Sqft on a .236 acre lot. Parcel # 007-082-01 (Exhibit 2).

**Zoning:** University of Nevada Regional Center Plan This zoning allows for the current use and allows the most flexible zoning entitlement for UNR's future master planning and eventual development.

Exhibit 1 Location of Subject Property

Subject Property

UNR Owned Property

Exhibit 2
Subject Property