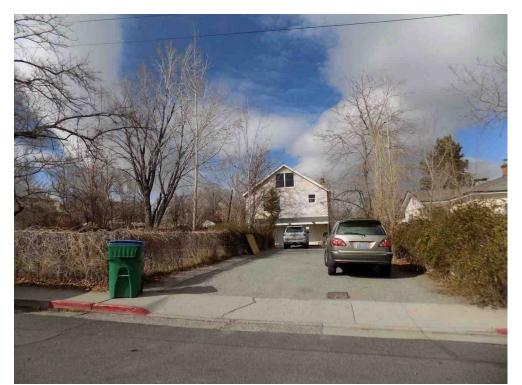

**Property Description:** A two story house with 2,101 Sqft on a .236 acre lot. Parcel # 007-082-01 (Exhibit 2).

**Zoning:** University of Nevada Regional Center Plan This zoning allows for the current use and allows the most flexible zoning entitlement for UNR's future master planning and eventual development.

Exhibit 1 Location of Subject Property

Subject Property

UNR Owned Property

Exhibit 2
Subject Property