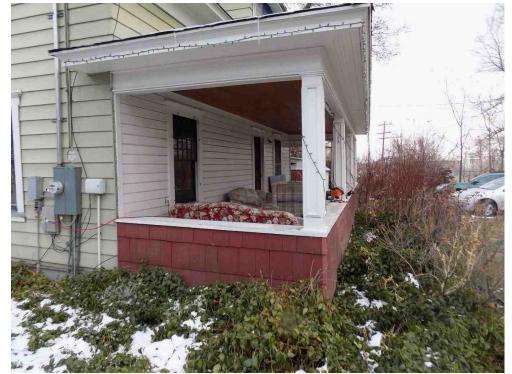

**Property Description:** A two story house with 2,101 Sqft on a .236 acre lot. Parcel # 007-082-01 (Exhibit 2).

**Zoning:** University of Nevada Regional Center Plan This zoning allows for the current use and allows the most flexible zoning entitlement for UNR's future master planning and eventual development.

Exhibit 1 Location of Subject Property

Subject Property

UNR Owned Property

Exhibit 2
Subject Property