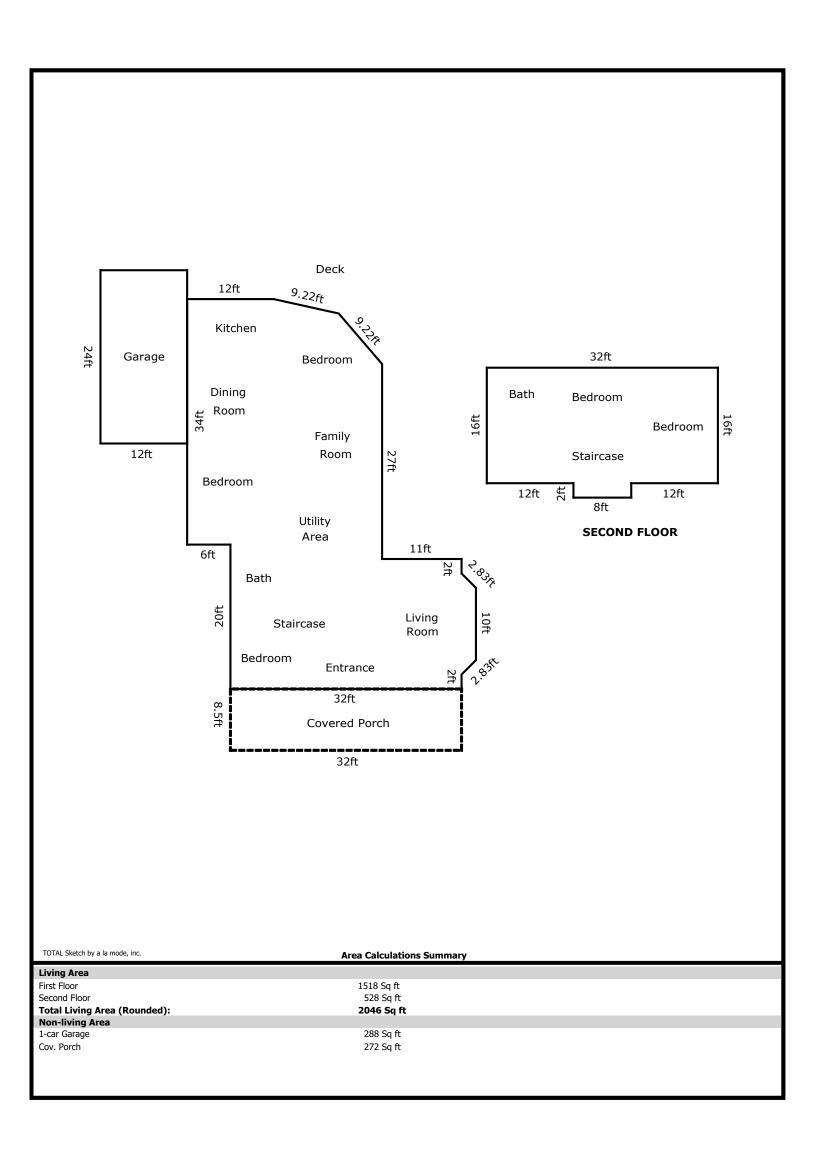

**Property Description:** A two story house with 2,101 Sqft on a .236 acre lot. Parcel # 007-082-01 (Exhibit 2).

**Zoning:** University of Nevada Regional Center Plan This zoning allows for the current use and allows the most flexible zoning entitlement for UNR's future master planning and eventual development.