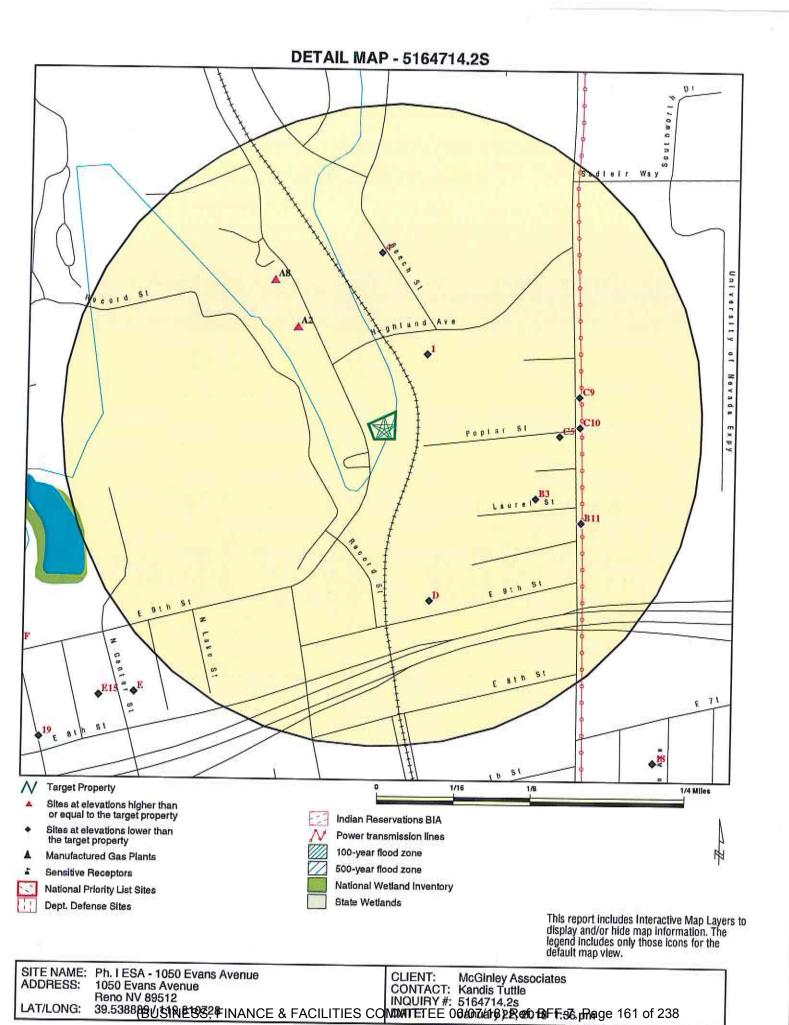

**Appraisal:** An appraisal conducted by Peggy Zoeters valued the property at \$400,000.00 (Exhibit 4)

**Phase I Environmental Report:** A Phase I survey was completed, there were no documented issues reported. (Exhibit 5)