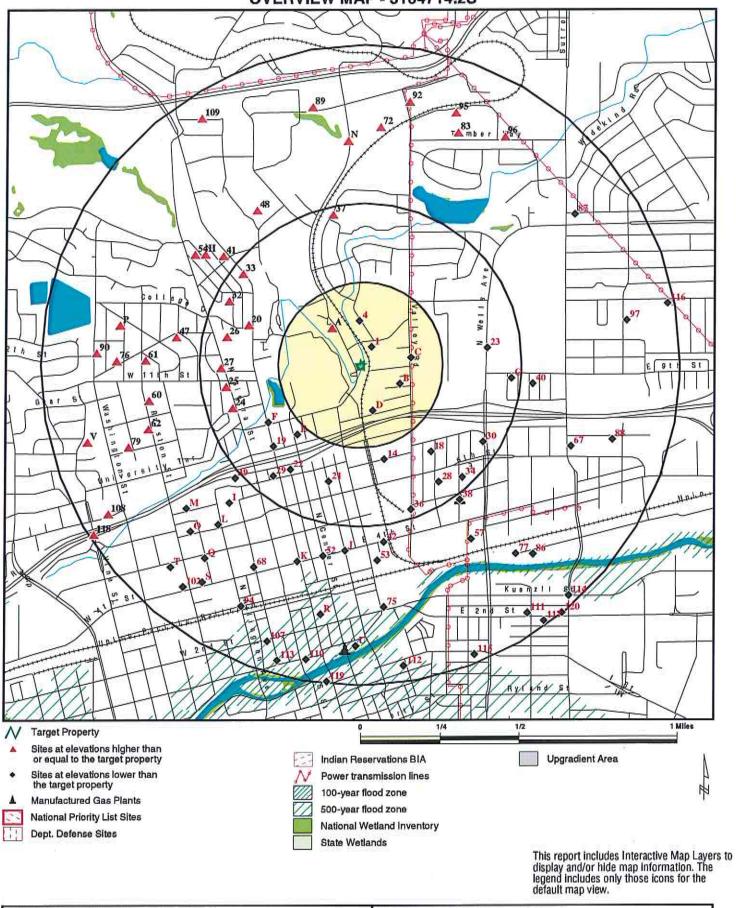

**Appraisal:** An appraisal conducted by Peggy Zoeters valued the property at \$400,000.00 (Exhibit 4)

**Phase I Environmental Report:** A Phase I survey was completed, there were no documented issues reported. (Exhibit 5)