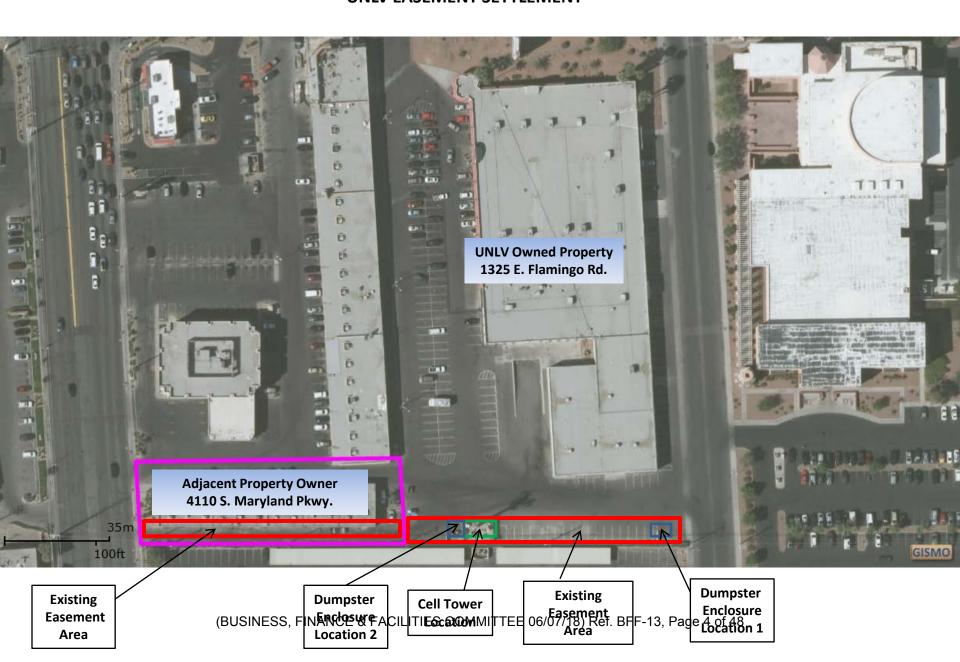

As part of the purchase, UNLV assumed a common access easement that has been in effect since 1974 (the "Existing Easement"). The Existing Easement is shared with the adjacent property owned by the Salzman Family Trust (the "Adjacent Property Owner") and is located at 4110 S. Maryland Parkway and bearing Assessor Parcel Number 162-23-101-005. Location of the Existing Easement is identified on Attachment A. Since the time the Existing Easement was executed, previous owners of the Property constructed two dumpster enclosures and entered into a Communications Site Option and Ground Lease Agreement in 1998 with Crown Castle that allowed a communications tower to be built within the Existing Easement. The specific sites of the enclosures and cell tower are also identified in Attachment A. As a result of these improvements allowed by previous Property Owner(s) within the Existing Easement, it was determined that an encroachment of the Existing Easement was present and UNLV received notification from the Adjacent Property Owner as detailed below under Settlement Agreement.

# ATTACHMENT A UNLV EASEMENT SETTLEMENT