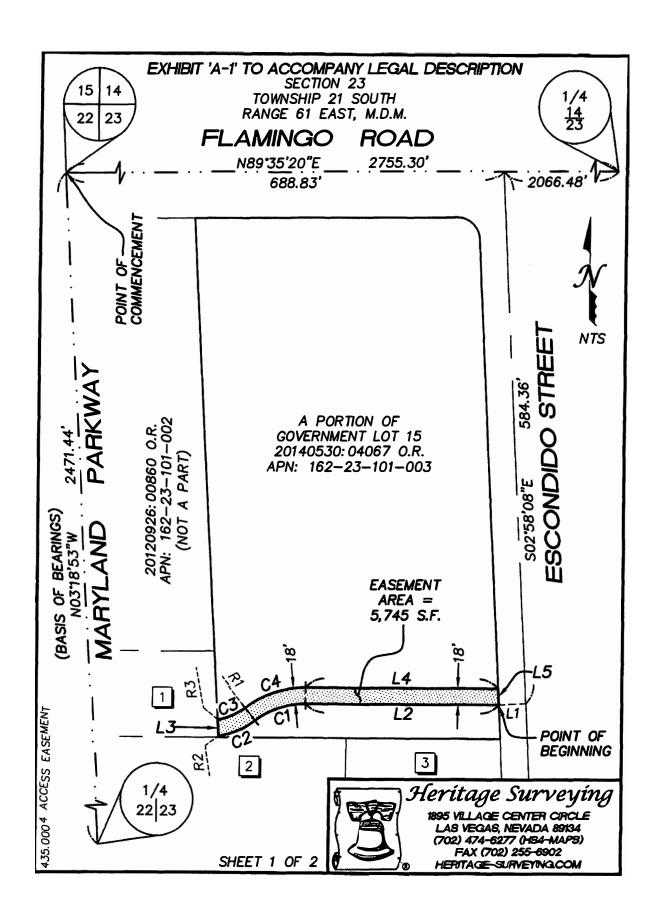

WHEREAS, the Parties agree to record a new easement that will grant the University access over the Salzman Property, and grant Salzman access onto University Property around the cell tower, trash enclosure structure and parking spaces as described in the access easement attached as Exhibit "C" to this Agreement & Release and incorporated herein ("New Easement"), which New Easement shall be insured, at the expense of Salzman, by a title insurance policy with no exceptions other than those reasonably acceptable to Salzman;

WHEREAS, the New Easement as described in Exhibit "C" shall provide that University, in its sole and absolute discretion, may relocate the New Easement to the location of the Original Easement provided: (a) prior to the relocation the University shall provide Salzman with written notice of the relocation and Salzman shall have approved the documents and instruments effecting such relocation, which approval shall not be unreasonably withheld; (b) the nature and use of the easement area is not diminished in any material respect; (c) the area of the Original Easement is free of any improvements, obstructions, or encumbrances that limit or impair the use of the easement area; and (d) University shall provide a title insurance policy insuring such location with no exceptions other than those reasonably acceptable to Salzman. All costs and expenses associated with the