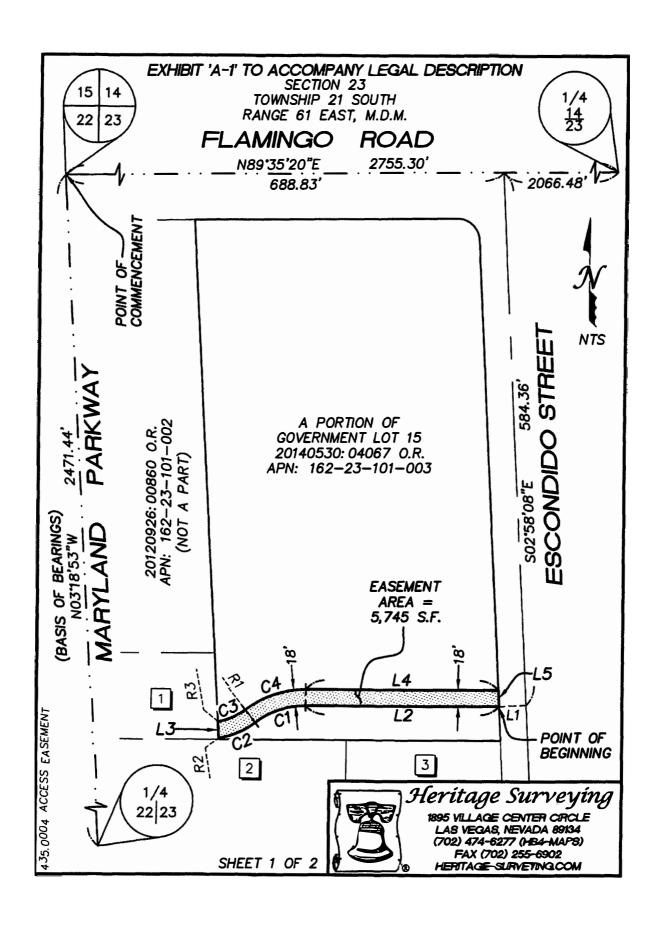

WHEREAS, the Parties agree to record a new easement that will grant the University access over the Salzman Property, and grant Salzman access onto University Property around the cell tower, trash enclosure structure and parking spaces as described in the access easement attached as Exhibit "C" to this Agreement & Release and incorporated herein ("New Easement"), which New Easement shall be insured, at the expense of Salzman, by a title insurance policy with no exceptions other than those reasonably acceptable to Salzman;

WHEREAS, the New Easement as described in Exhibit "C" shall provide that University, in its sole and absolute discretion, may relocate the New Easement to the location of the Original Easement provided: (a) prior to the relocation the University shall provide Salzman with written notice of the relocation and Salzman shall have approved the documents and instruments effecting such relocation, which approval shall not be unreasonably withheld; (b) the nature and use of the easement area is not diminished in any material respect; (c) the area of the Original Easement is free of any improvements, obstructions, or encumbrances that limit or impair the use of the easement area; and (d) University shall provide a title insurance policy insuring such location with no exceptions other than those reasonably acceptable to Salzman. All costs and expenses associated with the