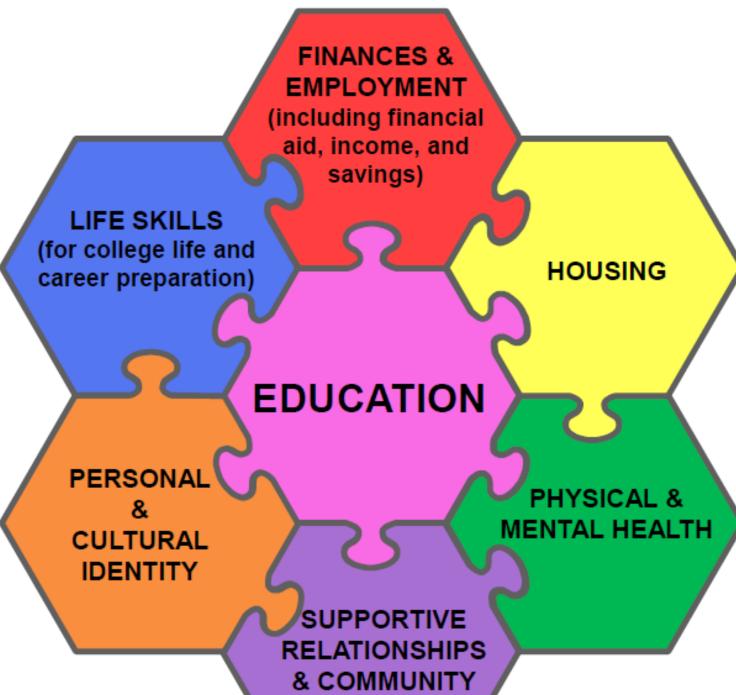

Through a holistic approach, the NSHE Fostering Success Initiative centers postsecondary education success and career preparation as it focuses on the PRESENT and the FUTURE with students who have experienced foster care.

## Enthusiastic educators engage in 3 key activities that promote student success and wellbeing:

1) Individualized direct coaching that centers the young person as the expert in their own experiences and needs, builds trust, and fosters self-advocacy and independent living skills;

<u>Adapted from</u>: 1) Casey Family Programs. (2006). *It's My Life: Postsecondary Education and Training*. <u>https://www.casey.org</u> & 2) Fostering Success Coaching Institute. (2008). *Fostering Success Coaching: The Seven Life Domains*. <u>https://www.fosteringsuccesscoaching.com</u> 2) Tailored resource and/or support service provision, within campus- and communitybased settings (including "sense of belonging" opportunities); and

3) Timely and appropriate advocacy that assists in removing barriers.