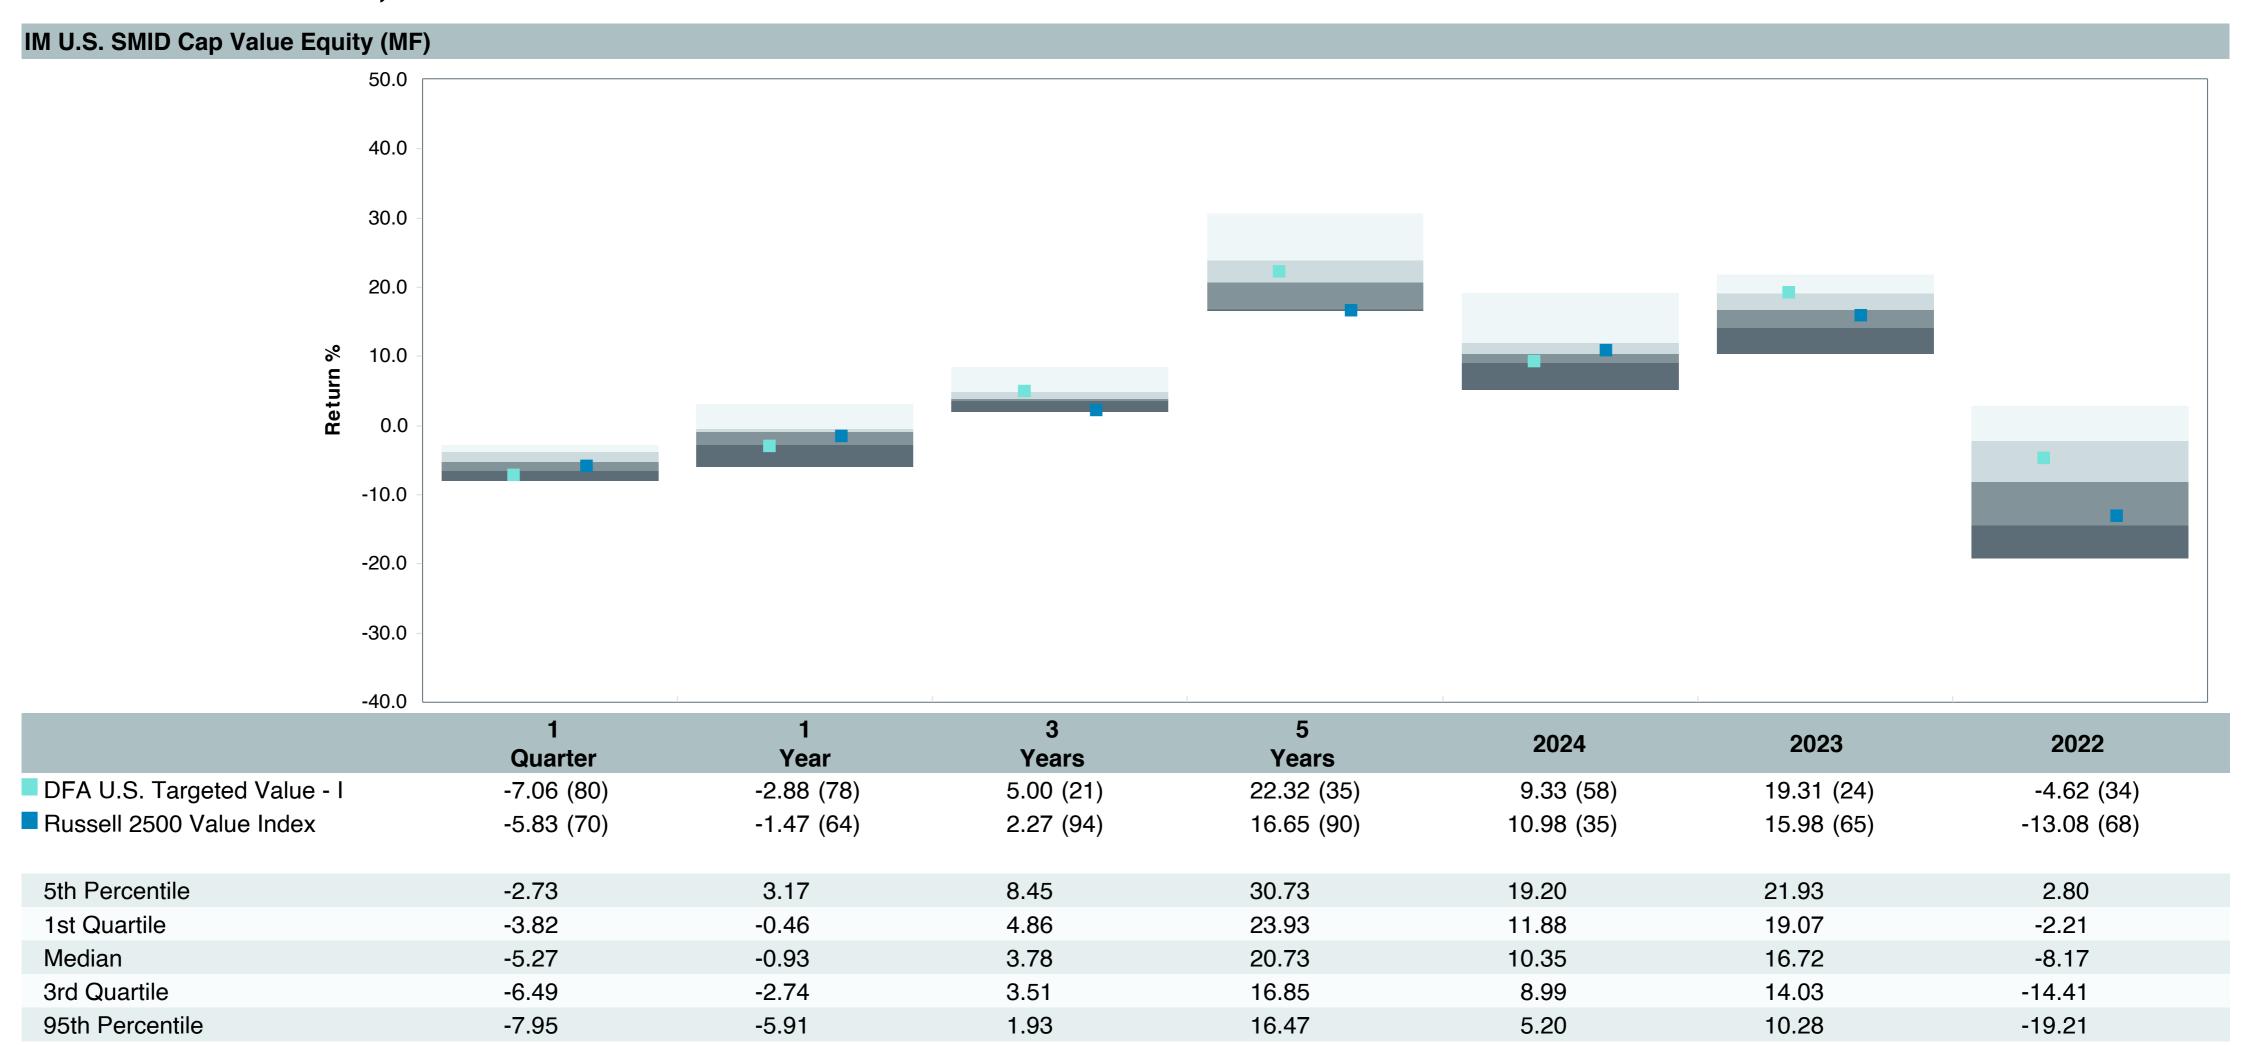

lue;I (DFFVX)    |
| Fund Family:               | Dimensional                        |
| Ticker:                    | DFFVX                              |
| Peer Group:                | IM U.S. SMID Cap Value Equity (MF) |
| Benchmark:                 | Russell 2500 Value Index           |
| Fund Inception:            | 02/23/2000                         |
| Portfolio Manager:         | Fogdall/Schneider/Leblond          |
| Total Assets:              | \$11,740.70 Million                |
| Total Assets Date :        | 04/30/2025                         |
| Gross Expense:             | 0.30%                              |
| Net Expense:               | 0.29%                              |
| Turnover:                  | 7%                                 |









## Peer Group Analysis





### **Risk Profile**



| 5 Years Historical Statistics |                  |                   |                      |           |                 |       |      |        |                    |                    |
|-------------------------------|------------------|-------------------|----------------------|-----------|-----------------|-------|------|--------|--------------------|--------------------|
|                               | Active<br>Return | Tracking<br>Error | Information<br>Ratio | R-Squared | Sharpe<br>Ratio | Alpha | Beta | Return | Standard Deviation | Actual Correlation |
| DFA U.S. Targeted Value - I   | 5.12             | 4.22              | 1.22                 | 0.97      | 0.89            | 4.18  | 1.06 | 22.32  | 22.50              | 0.98               |
| Ru