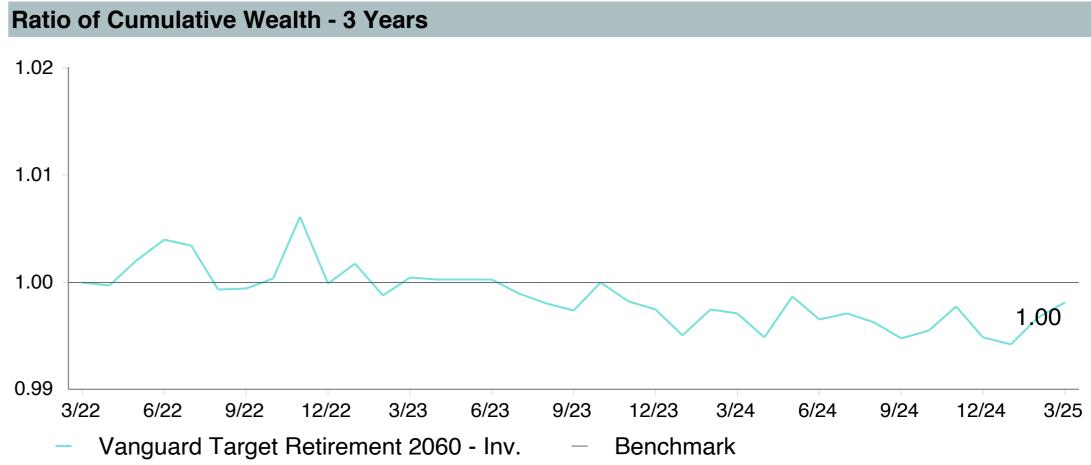

et2060;Inv (VTTSX)     |
| Fund Family:               | Vanguard                             |
| Ticker:                    | VTTSX                                |
| Peer Group:                | IM Mixed-Asset Target 2055 (MF)      |
| Benchmark:                 | Vanguard Target 2060 Composite Index |
| Fund Inception:            | 01/19/2012                           |
| Portfolio Manager:         | Team Managed                         |
| Total Assets:              | \$30,422.80 Million                  |
| Total Assets Date :        | 03/31/2025                           |
| Gross Expense:             | 0.08%                                |
| Net Expense:               | 0.08%                                |
| Turnover:                  | 1%                                   |

















| 3 Years Historical Statistics          |                  |                   |                      |           |                 |       |      |        |                    |                    |
|----------------------------------------|------------------|-------------------|----------------------|-----------|-----------------|-------|------|--------|--------------------|--------------------|
|                                        | Active<br>Return | Tracking<br>Error | Information<br>Ratio | R-Squared | Sharpe<br>Ratio | Alpha | Beta | Return | Standard Deviation | Actual Correlation |
| Vanguard Target Retirement 2060 - Inv. | -0.03            | 0.81              | -0.04                | 1.00      | 0.19            | -0.13 | 1.01 | 6.23   | 15.45              | 1.00