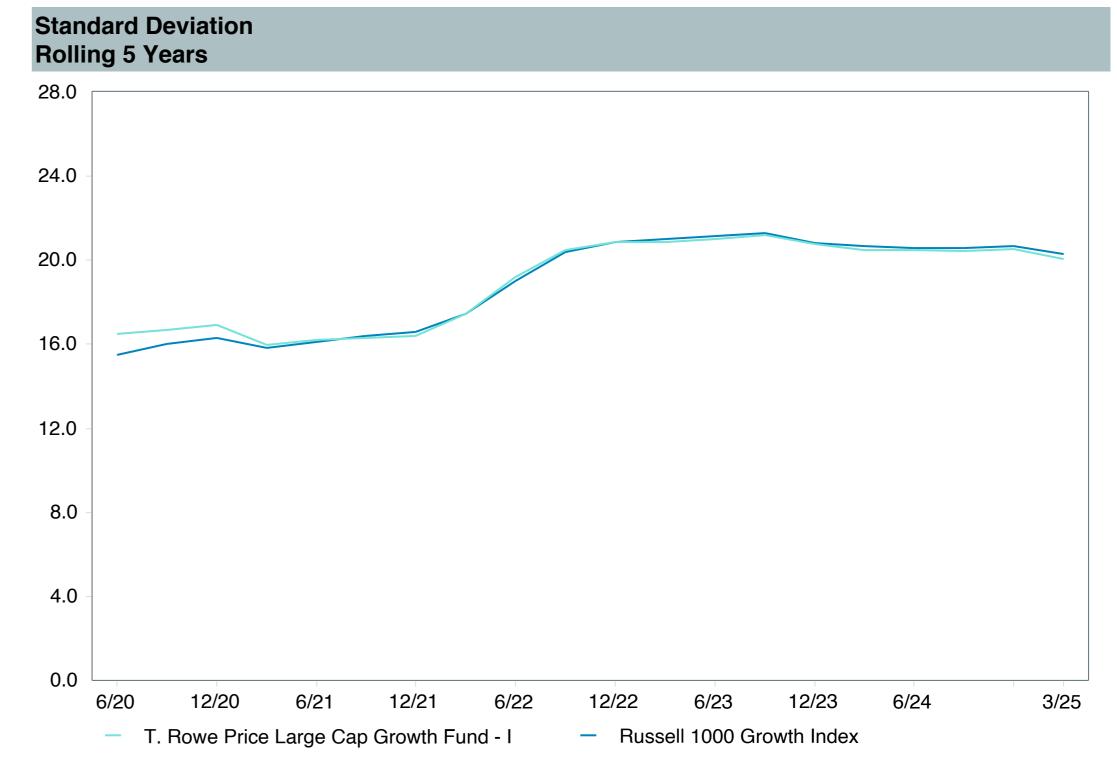

T. Rowe Price                        |
| Ticker:                    | TRLGX                                |
| Peer Group:                | IM U.S. Large Cap Growth Equity (MF) |
| Benchmark:                 | Russell 1000 Growth Index            |
| Fund Inception:            | 10/31/2001                           |
| Portfolio Manager:         | Tamaddon/Friar                       |
| Total Assets:              | \$19,848.70 Million                  |
| Total Assets Date:         | 04/30/2025                           |
| Gross Expense:             | 0.55%                                |
| Net Expense:               | 0.55%                                |
| Turnover:                  | -                                    |









## Peer Group Analysis





### **Risk Profile**





| 5 Years Historical Statistics           |                  |                   |                      |           |                 |       |      |        |                    |                    |
|-----------------------------------------|------------------|-------------------|----------------------|-----------|-----------------|-------|------|--------|--------------------|--------------------|
|                                         | Active<br>Return | Tracking<br>Error | Information<br>Ratio | R-Squared | Sharpe<br>Ratio | Alpha | Beta | Return | Standard Deviation | Actual Correlation |
| T. Rowe Price Large Cap Growth Fund - I | -1.86            | 3.81              | -0.49                | 0.96      | 0.80            | -1.27 | 0.97 | 17.94  | 20.08              | 0.98