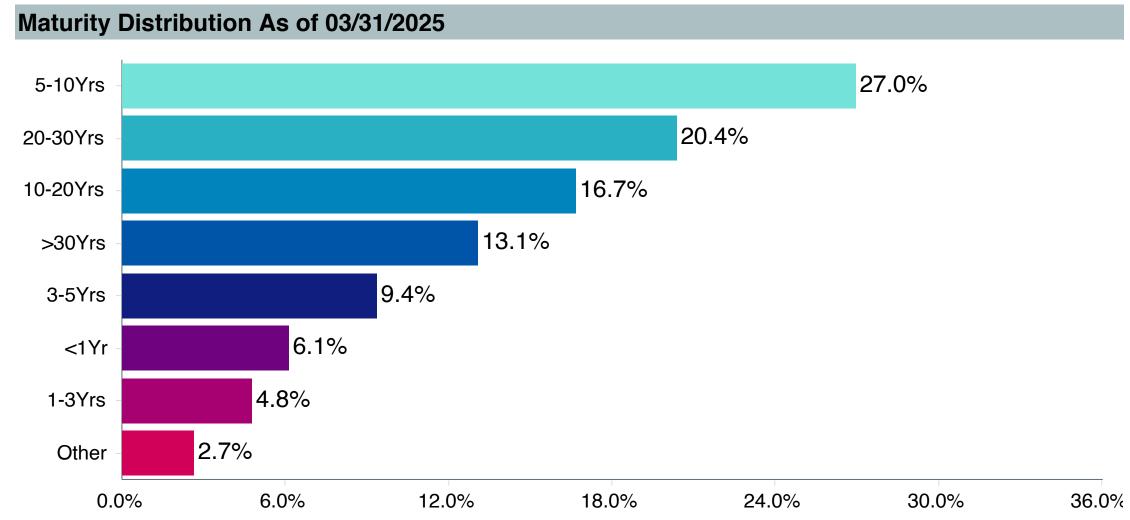

March 31, 2025



| Fund   | Characteris       | tics As | of 03/31 | /2025 |
|--------|-------------------|---------|----------|-------|
| · alia | O i iai ao toi io |         | 0.000.   | ,     |

Avg. Coupon

Nominal Maturity

Effective Maturity

Duration

SEC 30 Day Yield

Avg. Credit Quality

4.53 %

16.04 Years

15.94 Years

6.41 Years

A

| Top Ten Securities As of 03/31/2025 |         |
|-------------------------------------|---------|
| Treasury Notes/Bonds                | 32.59 % |
| Corporate Notes/Bonds               | 21.56 % |
| GNMA and Other Mtg Backed           | 3.06 %  |
| Fgn. Currency Denominated Bonds     | 2.87 %  |
| US\$ Denominated Fgn. Gvt.          | 1.19 %  |
| Government Agency Securities        | 1.15 %  |
| Asset Backed Securities             | 1.06 %  |





### Manager Performance Summary

| <b>Account Information</b> | on                                        |
|----------------------------|-------------------------------------------|
| Product Name :             | DFA Infl-Prot Secs;I (DIPSX)              |
| Fund Family:               | Dimensional                               |
| Ticker:                    | DIPSX                                     |
| Peer Group:                | IM U.S. TIPS (MF)                         |
| Benchmark:                 | Blmbg. Global Inflation-Linked: U.S. TIPS |
| Fund Inception:            | 09/18/2006                                |
| Portfolio Manager:         | Plecha/Kolerich/Hutchison                 |
| Total Assets:              | \$5,090.80 Million                        |
| Total Asset