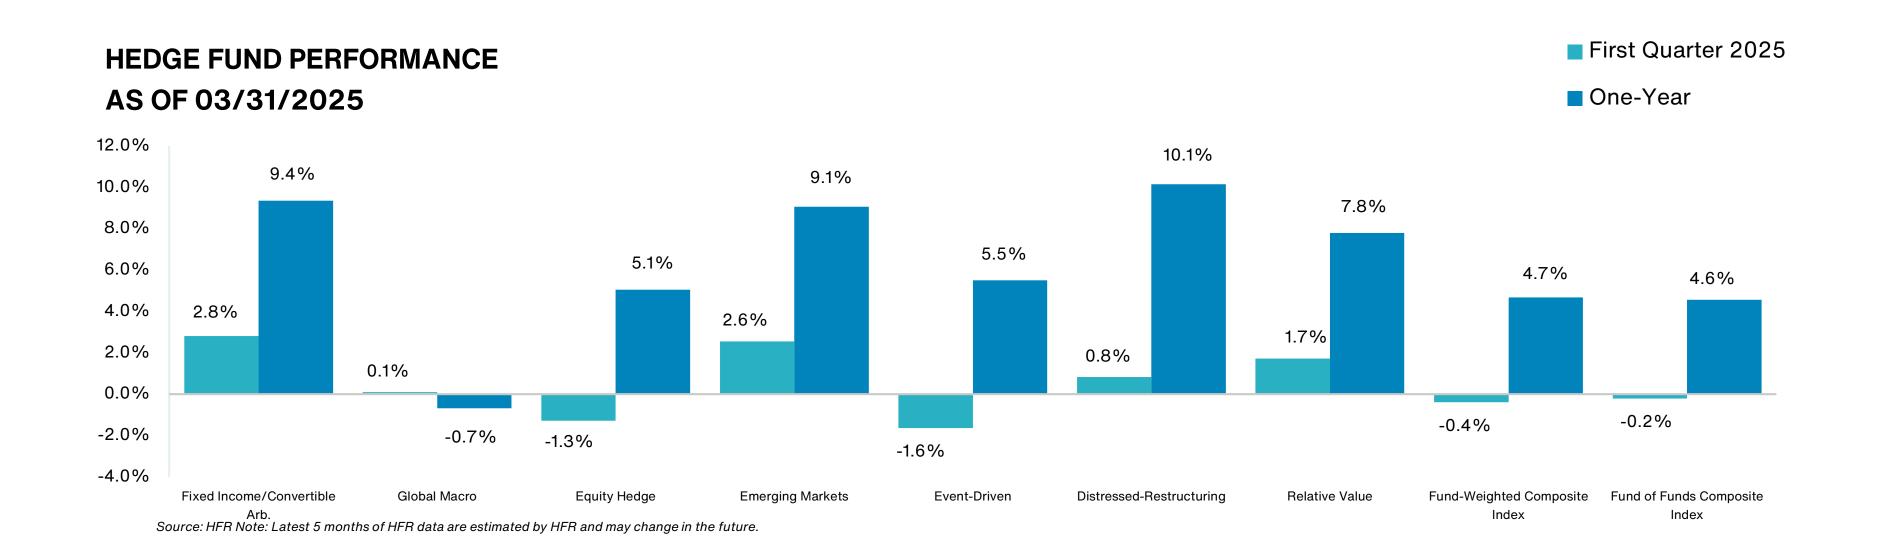

he worst performer over the quarter at -1.5%.
- The Prec. Metals sector rose the most over the quarter at 18.3%.
- Following the OPEC+ members' decision to continue with the 2.2 million barrels per day (bpd) increase in oil production post April 2025, seven OPEC+ countries agreed to cut oil production by 189,000 bpd to 435,000 bpd until June 2026, as compensation for increased oil production above the agreed levels. Meanwhile, the price of WTI crude oil fell by 0.3% to U.S.\$ 71.5/B.

Past performance is no guarantee of future results. Indices cannot be invested in directly. Unmanaged index returns assume reinvestment of any and all distributions and do not reflect fees and expenses. Please see appendix for index definitions and other general disclosures.



# Hedge Funds Market Overview



- Hedge fund performance remained mixed over the quarter.
- The HFRI Fund-Weighted Composite produced a return of -0.4% and the HFRI Fund of Funds Composite Index produced a return of -0.2% over the quarter.
- Over the quarter, Fixed Income/Convertible Arb. was the best performer with a return of 2.8%.
- Event-Driven was the worst performer with a return of -1.6% over the quarter.
- On a 1-year basis, Distressed-Restructuring has outperformed all other strategies while Global Macro has performed the worst.

Past performance is no guarantee of future results. Indices cannot be invested in directly. Unmanaged index returns assume reinvestment of any and all distributions and do not reflect fees and expenses. Please see appendix for index definitions and other general disclosures.



# **Pr