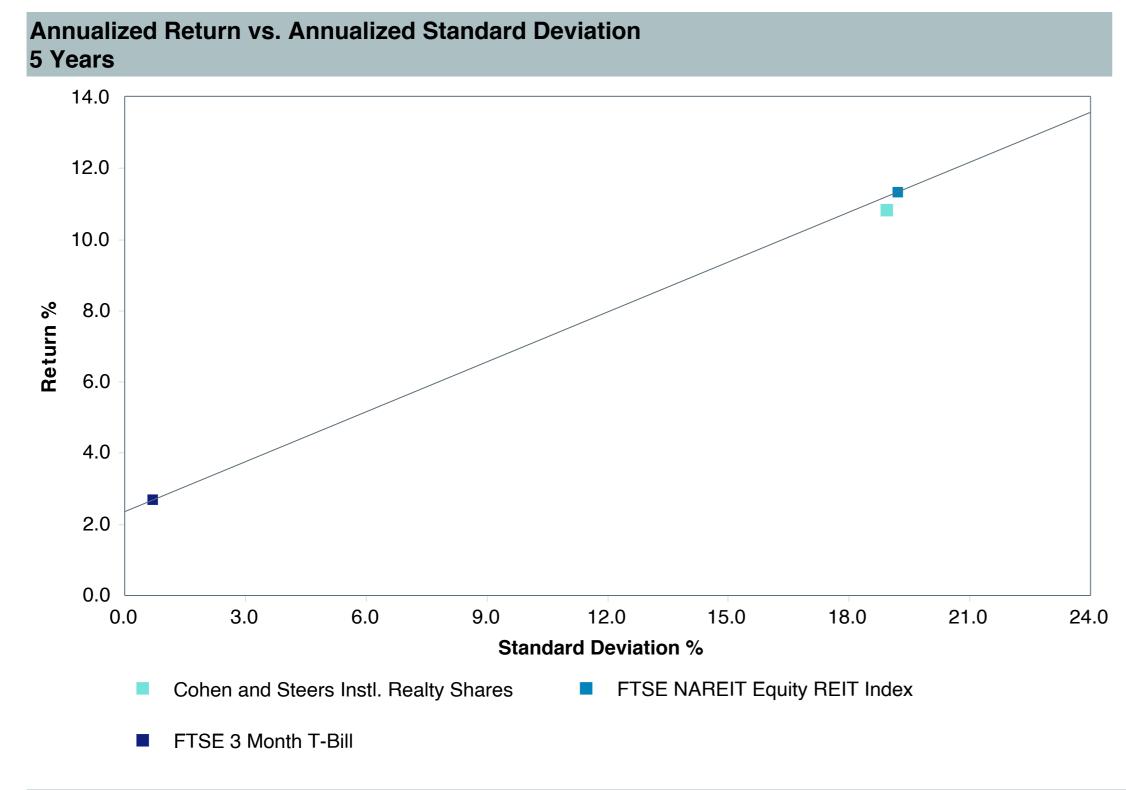

# **5 Year Comparative Performance**

#### As of March 31, 2025

#### 5-yr Performance vs. Benchmark (Tiers II & III)