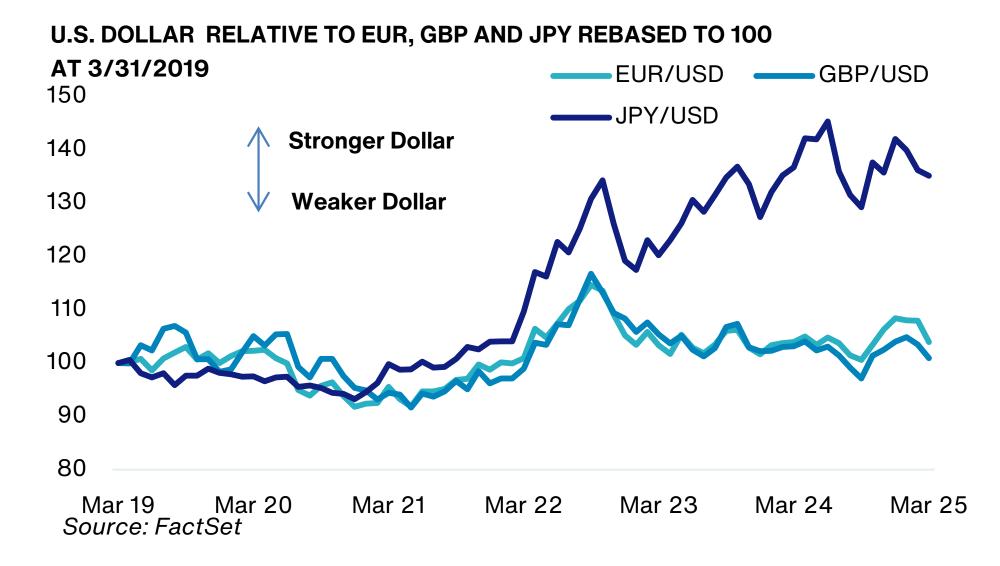

| -13      |
| CMBS                    | 88        | 80         | 96        | 7                      | -8       |
| ABS                     | 60        | 44         | 55        | 16                     | 5        |
| Corporate               | 94        | 80         | 90        | 14                     | 4        |
| High Yield              | 347       | 287        | 299       | 60                     | 48       |
| Global Emerging Markets | 232       | 219        | 260       | 13                     | -28      |

Source: FactSet, Bloomberg

- Credit markets rose amid falling risk tolerance sentiment, with spreads generally widening.
- High Yield and Global Emerging
   Markets spreads widened by 60bps
   and 13bps, respectively. Meanwhile,

   ABS spreads widened by 16bps.



# Currency





- The U.S. Dollar depreciated against all major currencies over the quarter. On a trade-weighted basis, the U.S. dollar depreciated by 2.0%.
- Sterling appreciated by 3.0% against the U.S. dollar. In its February meeting, the Bank of England reduced its policy rate by 0.25% to 4.5%. The central bank now projects a GDP growth of 0.25% for Q1 2025, higher than the 0.1% reported earlier, with inflation expected to rise to 3.75% by Q3 2025.
- The U.S. dollar depreciated by 4.1% against the euro and by 4.8% against the yen.



## **Commodities**



- Commodity prices rose over the quarter (except Grains sub-sector) with the Bloomberg Commodity Index returning 8.9%.
- The grains sub-sector was the worst performer over the quarter at -1.5%.
- The Prec. Metals sector rose the most over the quart