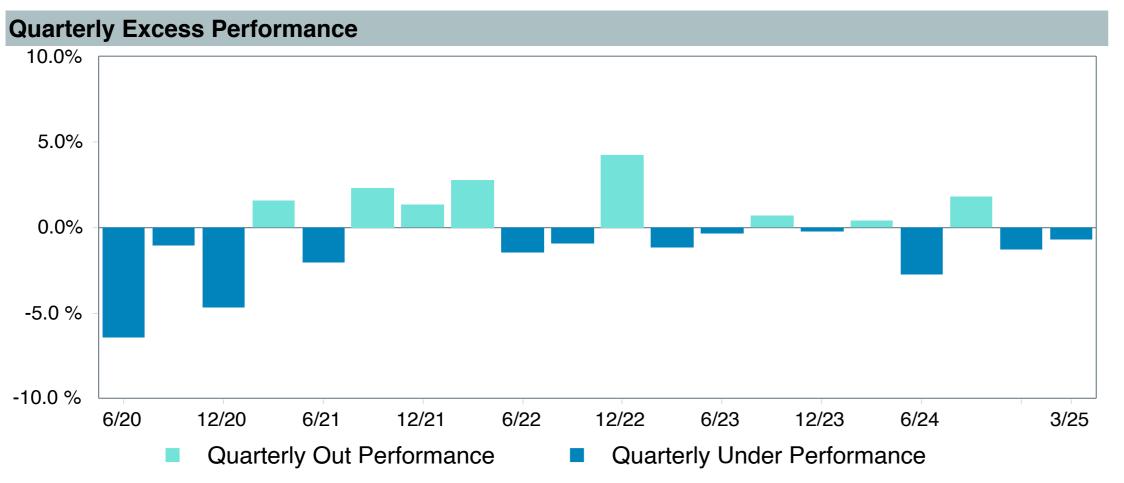

#### As of March 31, 2025

|                                                |                                           |                                                        |                                                            |                                        |                                       |                                               |                        | Watch Li               | st Status              |                        |
|------------------------------------------------|-------------------------------------------|--------------------------------------------------------|------------------------------------------------------------|----------------------------------------|---------------------------------------|-----------------------------------------------|------------------------|------------------------|------------------------|------------------------|
|                                                | 1. Underperformed During Trailing 5 Years | 2. Underperformed in 3 of 4 Trailing Calendar Quarters | 3. Diverged from Strategy and/or Portfolio Characteristics | 4. Adverse Change in Portfolio Manager | 5.<br>Weak Manager<br>Research Rating | 6.<br>Significant<br>Organizational<br>Change | 1st<br>Quarter<br>2025 | 4th<br>Quarter<br>2024 | 3nd<br>Quarter<br>2024 | 2nd<br>Quarter<br>2024 |
| Vanguard Total Bond Market Index Fund          | No                                        | No                                                     | No                                                         | No                                     | No (Buy)                              | No                                            |                        |                        |                        |                        |
| Vanguard Total International Bond Index Fund   | No                                        | No                                                     | No                                                         | No                                     | No (Buy)                              | No                                            |                        |                        |                        |                        |
| Vanguard Total Stock Market Index Fund         | No                                        | No                                                     | No                                                         | No                                     | No (Buy)                              | No                                            |                        |                        |                        |                        |
| Vanguard Institutional Index Fund              | No                                        | No                                                     | No                                                         | No                                     | No (Buy)                              | No                                            |                        |                        |                        |                        |
| Vanguard FTSE Social Index Fund                | No                                        | No                                                     | No                                                         | No                                     | No (Buy)                              | No                                            |                        |                        |                        |                        |
| Vanguard Extended Market Index Fund            | No                                        | No                                                     | No                                                         | No                                     | No (Buy)                              | No                                            |                        |                        |                        |                        |
| Vanguard Total International Stock Index Fund  | No                                        | No                                                     | No                                                         | No                                     | No (Buy)                              | No                                            |                        |                        |                        |                        |
| Vanguard Developed Market Index Fund           | No                                        | No                                                     | No                                                         | No                                     | No (Buy)                              | No                                            |                        |                        |                        |                        |
| Vanguard Emerging Markets Stock Index Fund     | Yes                                       | No                                                     | No                                                         | No                                     | No (Buy)                              | No                                            |                        |                        |                        |                        |
| Vanguard Cash Reserves Money Market Fund       | No                                        | No                                                     | No                                                         | No                                     | No (Buy)                              | No                                            |                        |                        |                        |                        |
| T. Rowe Price Stable Value Common Trust Fund A | Yes                                       | No                                                     | No                                                         | No                                     | No (Buy)                              | No                                            |                        |                        |                        |                        |
| TIAA Traditional - RC                          | No                                        | No                                                     | No                                                         | No                                     | No (Buy)                              | No                                            |                        |                        |                        |                        |
| TIAA Traditional - RCP                         | No                                        | No                                                     | No                                                         | No                                     | No (Buy)                              | No                                            |                        |                        |                        |                        |
| Loomis Core Plus Fixed Income                  | No                                        | Yes                                                    | No                                                         | No                                     | No (Buy)                              | No                                            |                        |                        |                        |                        |
| DFA Inflation-Protected Securities             | No                                        | No                                                     | No                                                         | No                                     | No (Qualified)                        | No                                            |                        |                        |                        |                        |
| American Century High Income                   | No                                        | Yes                                                    | No                                                         | No                                     | No (Buy)                              | No                                            |                        |                        |                        |                        |
| T. Rowe Price Large Cap Growth Fund            | Yes                                       | Yes                                                    | No                                                         | No                                     | No (Buy)                              | No                                            |                        |                        |                        |                        |
| Diamond Hill Large Cap                         | Yes                                       | Yes                                                    | No                                                         | No                                     | No (Buy)                              | No                                            |                        |                        |                        |                        |
| William Blair Small/Mid Cap Growth Fund        | Yes                                       | Yes                                                    | No                                                         | No                                     | No (Buy)                              | No                                            |                        |                        |                        |                        |
| DFA U.S. Targeted Value                        | No                                        | No                                                     | No                                                         | No                                     | No (Buy)                              | No                                            |                        |                        |                        |                        |
| Dodge & Cox Global Stock Fund                  | No                                        | No                                                     | No                                                         | No                                     | No (Buy)                              | No                                            |                        |                        |                        |                        |
| GQG International Opportunities Fund           | No                                        | No                                                     | No                                                         | No                                     | No (Buy)                              | No                                            |                        |                        |                        |                        |
| Cohen & Steers Instl Realty Shares             | Yes                                       | No                                                     | No                                                         | No                                     | No (Buy)                              | No                                            |                        |                        |                        |                        |