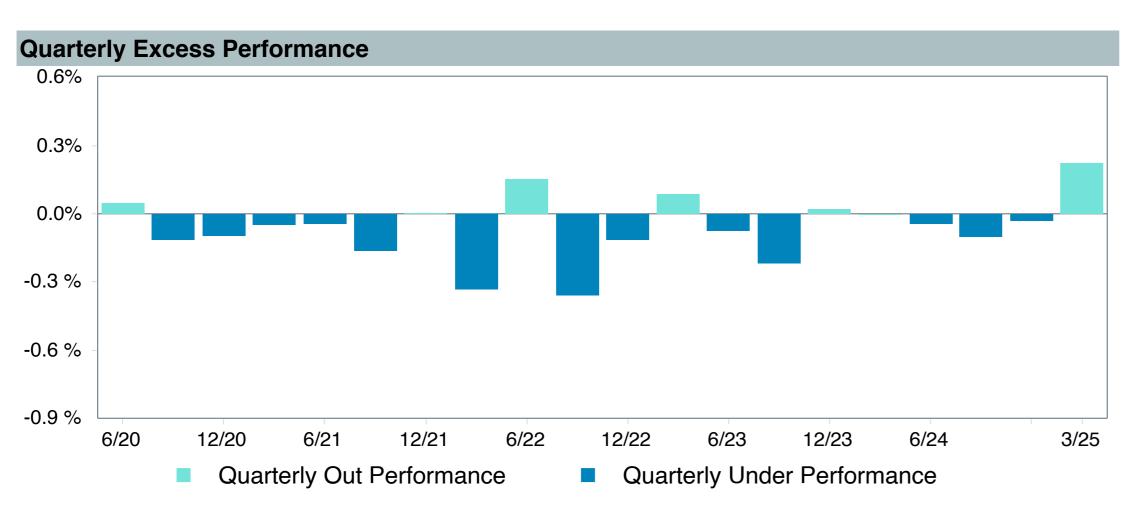

gt Ret2030;Inv (VTHRX)     |
| Fund Family:               | Vanguard                             |
| Ticker:                    | VTHRX                                |
| Peer Group:                | IM Mixed-Asset Target 2030 (MF)      |
| Benchmark:                 | Vanguard Target 2030 Composite Index |
| Fund Inception:            | 06/07/2006                           |
| Portfolio Manager:         | Team Managed                         |
| Total Assets:              | \$95,639.40 Million                  |
| Total Assets Date :        | 03/31/2025                           |
| Gross Expense:             | 0.08%                                |
| Net Expense:               | 0.08%                                |
| Turnover:                  | 7%                                   |









As of March 31, 2025



3.02

0.08

4.58

8.03

8.06

10.26



95th Percentile

-17.46





| 5 Years Historical Statistics          |                  |                   |                      |           |                 |       |      |        |                    |                    |
|----------------------------------------|------------------|-------------------|----------------------|-----------|-----------------|-------|------|--------|--------------------|--------------------|
|                                        | Active<br>Return | Tracking<br>Error | Information<br>Ratio | R-Squared | Sharpe<br>Ratio | Alpha | Beta | Return | Standard Deviation | Actual Correlation |
| Vanguard Target Retirement 2030 - Inv. | -0.23            | 0.57              | -0.41