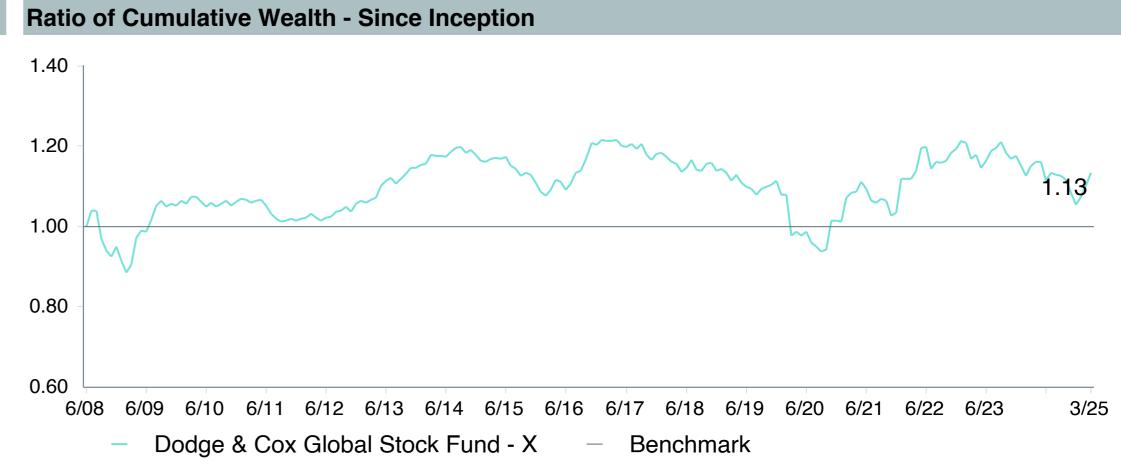

:               | Dodge & Cox Funds                |
| Ticker:                    | DOXWX                            |
| Peer Group:                | IM Global Equity (MF)            |
| Benchmark:                 | MSCI AC World Index (Net)        |
| Fund Inception:            | 05/02/2022                       |
| Portfolio Manager:         | Team Managed                     |
| Total Assets:              | \$1,118.50 Million               |
| Total Assets Date:         | 03/31/2025                       |
| Gross Expense:             | 0.57%                            |
| Net Expense:               | 0.52%                            |
| Turnover:                  | 27%                              |



6/23

Quarterly Under Performance

12/23

3/25

12/21

Quarterly Out Performance







-16.0 %

6/20

## Peer Group Analysis





### **Risk Profile**





| 5 Years Historical Statistics     |                  |                   |                      |           |                 |       |      |        |                    |                    |
|-----------------------------------|------------------|-------------------|----------------------|-----------|-----------------|-------|------|--------|--------------------|--------------------|
|                                   | Active<br>Return | Tracking<br>Error | Information<br>Ratio | R-Squared | Sharpe<br>Ratio | Alpha | Beta | Return | Standard Deviation | Actual Correlation |
| Dodge & Cox Global Stock Fund - X | 3.38             | 8.70              | 0.39                 | 0.77      | 0.88            | 3.21  | 1