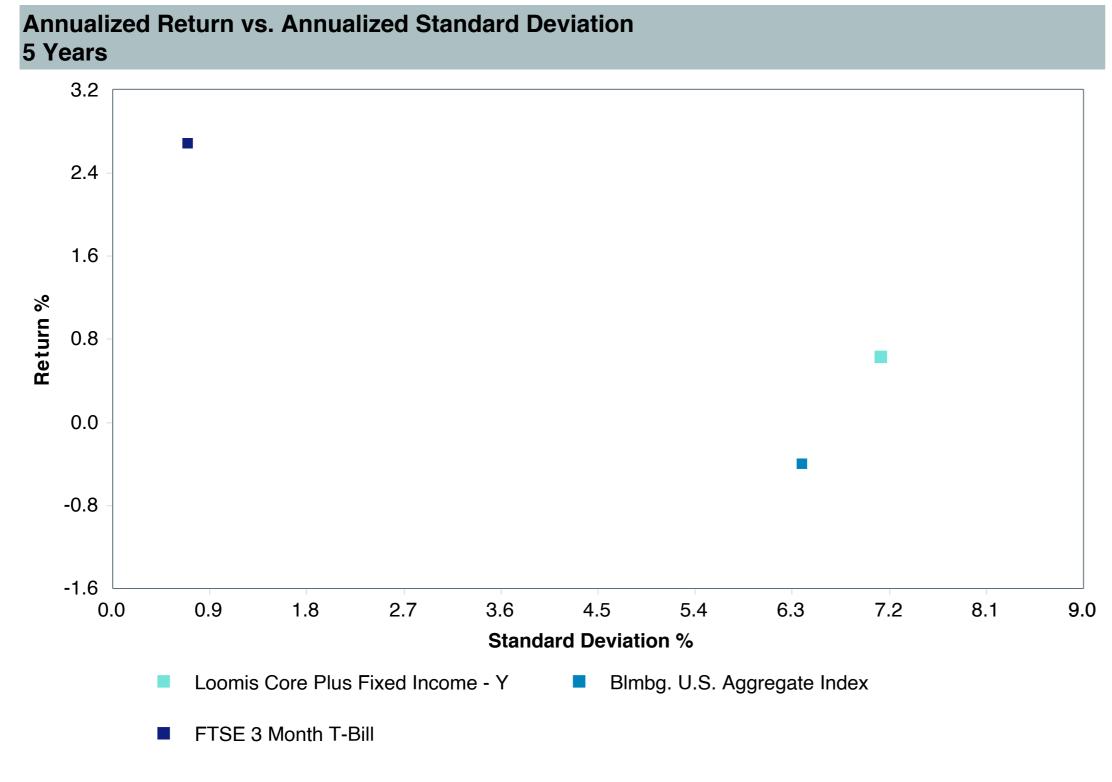

#### As of March 31, 2025

|                                                |                                           |                                                        |                                                            |                                        |                                       |                                               |                        | Watch Li               | st Status              |                        |
|------------------------------------------------|-------------------------------------------|--------------------------------------------------------|------------------------------------------------------------|----------------------------------------|---------------------------------------|-----------------------------------------------|------------------------|------------------------|------------------------|------------------------|
|                                                | 1. Underperformed During Trailing 5 Years | 2. Underperformed in 3 of 4 Trailing Calendar Quarters | 3. Diverged from Strategy and/or Portfolio Characteristics | 4. Adverse Change in Portfolio Manager | 5.<br>Weak Manager<br>Research Rating | 6.<br>Significant<br>Organizational<br>Change | 1st<br>Quarter<br>2025 | 4th<br>Quarter<br>2024 | 3nd<br>Quarter<br>2024 | 2nd<br>Quarter<br>2024 |
| Vanguard Total Bond Market Index Fund          | No                                        | No                                                     | No                                                         | No                                     | No (Buy)                              | No                                            |                        |                        |                        |                        |
| Vanguard Total International Bond Index Fund   | No                                        | No                                                     | No                                                         | No                                     | No (Buy)                              | No                                            |                        |                        |                        |                        |
| Vanguard Total Stock Market Index Fund         | No                                        | No                                                     | No                                                         | No                                     | No (Buy)                              | No                                            |                        |                        |                        |                        |
| Vanguard Institutional Index Fund              | No                                        | No                                                     | No                                                         | No                                     | No (Buy)                              | No                                            |                        |                        |                        |                        |
| Vanguard FTSE Social Index Fund                | No                                        | No                                                     | No                                                         | No                                     | No (Buy)                              | No                                            |                        |                        |                        |                        |
| Vanguard Extended Market Index Fund            | No                                        | No                                                     | No                                                         | No                                     | No (Buy)                              | No                                            |                        |                        |                        |                        |
| Vanguard Total International Stock Index Fund  | No                                        | No                                                     | No                                                         | No                                     | No (Buy)                              | No                                            |                        |                        |                        |                        |
| Vanguard Developed Market Index Fund           | No                                        | No                                                     | No                                                         | No                                     | No (Buy)                              | No                                            |                        |                        |                        |                        |
| Vanguard Emerging Markets Stock Index Fund     | Yes                                       | No                                                     | No                                                         | No                                     | No (Buy)                              | No                                            |                        |                        |                        |                        |
| Vanguard Cash Reserves Money Market Fund       | No                                        | No                                                     | No                                                         | No                                     | No (Buy)                              | No                                            |                        |                        |                        |                        |
| T. Rowe Price Stable Value Common Trust Fund A | Yes                                       | No                                                     | No                                                         | No                                     | No (Buy)                              | No                                            |                        |                        |                        |                        |
| TIAA Traditional - RC                          | No                                        | No                                                     | No                                                         | No                                     | No (Buy)                              | No                                            |                        |                        |                        |                        |
| TIAA Traditional - RCP                         | No                                        | No                                                     | No                                                         | No                                     | No (Buy)                              | No                                            |                        |                        |                        |                        |
| Loomis Core Plus Fixed Income                  | No                                        | Yes                                                    | No                                                         | No                                     | No (Buy)                              | No                                            |                        |                        |                        |                        |
| DFA Inflation-Protected Securities             | No                                        | No                                                     | No                                                         | No                                     | No (Qualified)                        | No                                            |                        |                        |                        |                        |
| American Century High Income                   | No                                        | Yes                                                    | No                                                         | No                                     | No (Buy)                              | No                                            |                        |                        |                        |                        |
| T. Rowe Price Large Cap Growth Fund            | Yes                                       | Yes                                                    | No                                                         | No                                     | No (Buy)                              | No                                            |                        |                        |                        |                        |
| Diamond Hill Large Cap                         | Yes                                       | Yes                                                    | No                                                         | No                                     | No (Buy)                              | No                                            |                        |                        |                        |                        |
| William Blair Small/Mid Cap Growth Fund        | Yes                                       | Yes                                                    | No                                                         | No                                     | No (Buy)                              | No                                            |                        |                        |                        |                        |
| DFA U.S. Targeted Value                        | No                                        | No                                                     | No                                                         | No                                     | No (Buy)                              | No                                            |                        |                        |                        |                        |
| Dodge & Cox Global Stock Fund                  | No                                        | No                                                     | No                                                         | No                                     | No (Buy)                              | No                                            |                        |                        |                        |                        |
| GQG International Opportunities Fund           | No                                        | No                                                     | No                                                         | No                                     | No (Buy)                              | No                                            |                        |                        |                        |                        |
| Cohen & Steers Instl Realty Shares             | Yes                                       | No                                                     | No                                                         | No                                     | No (Buy)                              | No                                            |                        |                        |                        |                        |