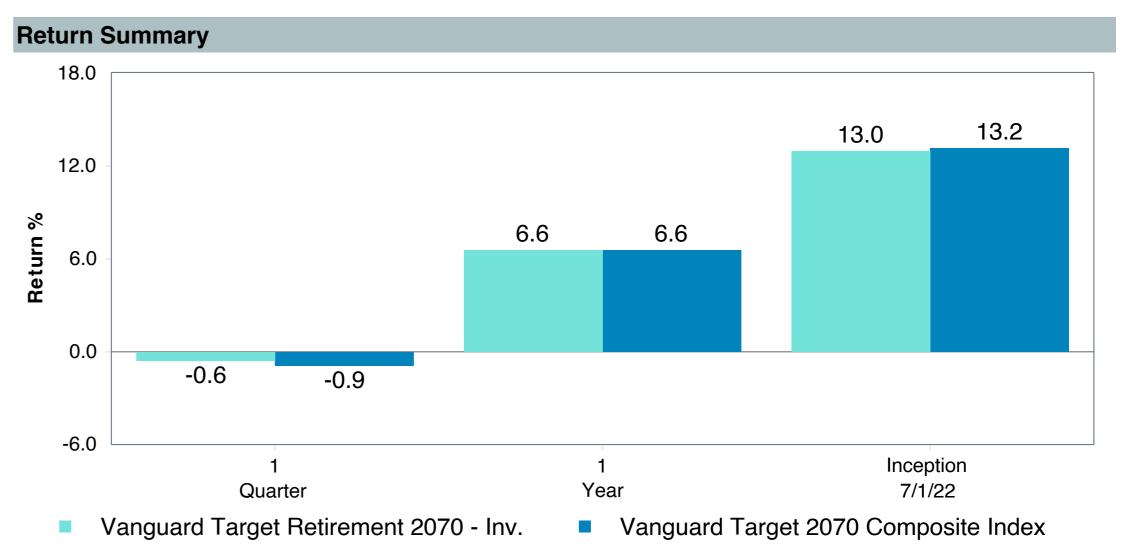

|  |
| Peer Group:                | IM Mixed-Asset Target 2065+ (MF)     |  |  |  |  |  |  |
| Benchmark:                 | Vanguard Target 2070 Composite Index |  |  |  |  |  |  |
| Fund Inception:            | 06/28/2022                           |  |  |  |  |  |  |
| Portfolio Manager:         | Coleman/Nejman                       |  |  |  |  |  |  |
| Total Assets:              | \$1,369.40 Million                   |  |  |  |  |  |  |
| Total Assets Date :        | 03/31/2025                           |  |  |  |  |  |  |
| Gross Expense:             | 0.08%                                |  |  |  |  |  |  |
| Net Expense:               | 0.08%                                |  |  |  |  |  |  |
| Turnover:                  | 1%                                   |  |  |  |  |  |  |

















Tier II





| <b>Account Information</b> | on                                          |
|----------------------------|---------------------------------------------|
| Product Name :             | Vanguard Tot Bd;Inst+ (VBMPX)               |
| Fund Family:               | Vanguard                                    |
| Ticker:                    | VBMPX                                       |
| Peer Group:                | IM U.S. Broad Market Core Fixed Income (MF) |
| Benchmark:                 | Performance Benchmark                       |
| Fund Inception:            | 02/05/2010                                  |
| Portfolio Manager:         | Joshua C. Barrickman                        |
| Total Assets:              | \$33,584.80 Million                         |
| T