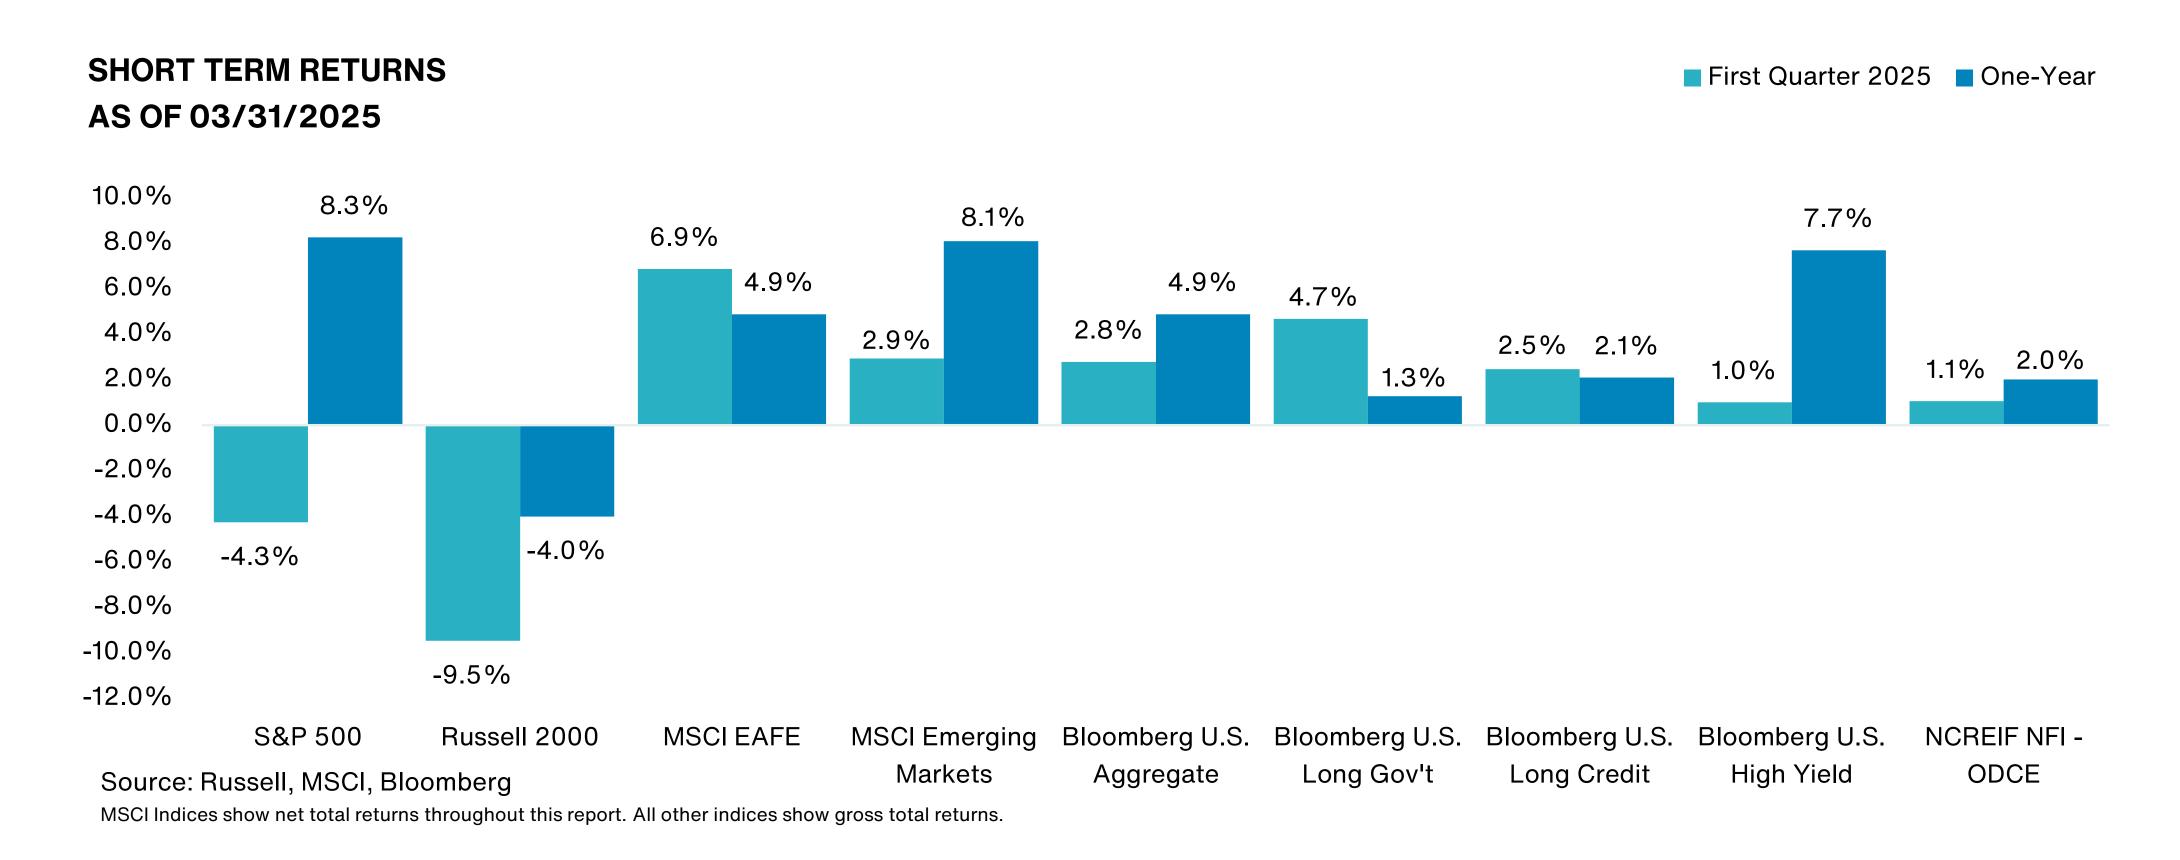

ve<br>Return | Tracking<br>Error | Information<br>Ratio | R-Squared | Sharpe<br>Ratio | Alpha | Beta | Return | Standard Deviation | Actual Correlation |
| Cohen and Steers Instl. Realty Shares | -0.52            | 3.71              | -0.14                | 0.96      | 0.50            | -0.10 | 0.97 | 10.83  | 18.93              | 0.98               |
| FTSE NAREIT Equity REIT Index         | 0.00             | 0.00              | -                    | 1.00      | 0.52            | 0.00  | 1.00 | 11.35  | 19.21              | 1.00               |
| FTSE 3 Month T-Bill                   | -9.95            | 19.26             | -0.52                | 0.00      | -               | 2.71  | 0.00 | 2.69   | 0.70               | -0.05              |







Glossary





# **Market Highlights**



Past performance is no guarantee of future results. Indices cannot be invested in directly. Unmanaged index returns assume reinvestment of any and all distributions and do not reflect fees and expenses. Please see appendix for index definitions and other general disclosures.

**MSCI net return:** deducts assumed foreign tax withholding rate from dividends before investing.



### **Market Highlights**



Past performance is no guarantee of future results. Indices cannot be invested in directly. Unmanaged index returns assume reinvestment of any and all distributions and do not reflect fees and expenses. Please see appendix for index definitions and other general disclosures.

MSCI net return: deducts assumed foreign tax withholding rate from dividends before investing.



# **Market High