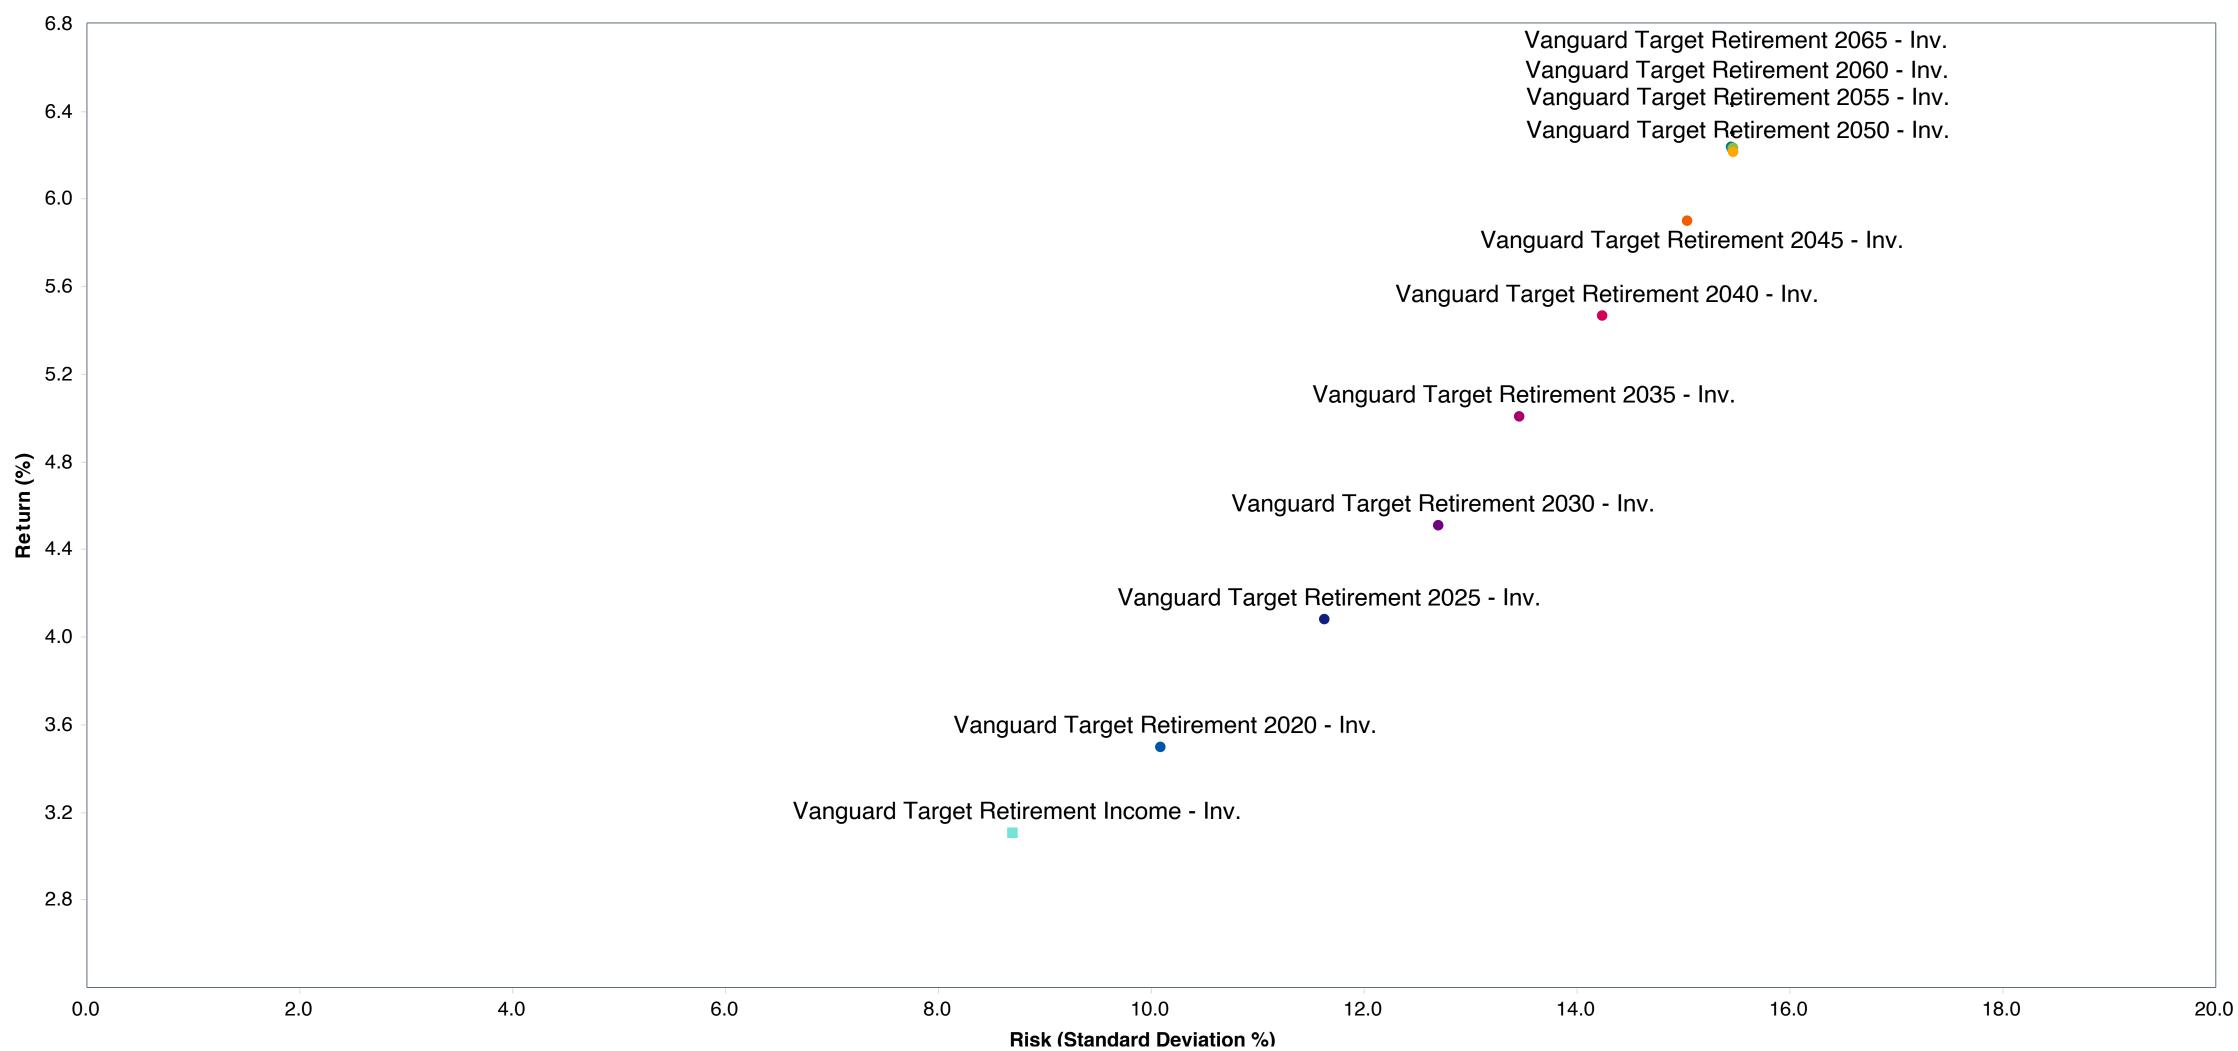

### Watch List - Tier I

#### As of March 31, 2025

|                                          |                                           |                                                        |                                                            |                                        |                                       |                                      |                        | Watch Li               | st Status              |                        |
|------------------------------------------|-------------------------------------------|--------------------------------------------------------|------------------------------------------------------------|----------------------------------------|---------------------------------------|--------------------------------------|------------------------|------------------------|------------------------|------------------------|
|                                          | 1. Underperformed During Trailing 5 Years | 2. Underperformed in 3 of 4 Trailing Calendar Quarters | 3. Diverged from Strategy and/or Portfolio Characteristics | 4. Adverse Change in Portfolio Manager | 5.<br>Weak Manager<br>Research Rating | 6. Significant Organizational Change | 1st<br>Quarter<br>2025 | 4th<br>Quarter<br>2024 | 3nd<br>Quarter<br>2024 | 2nd<br>Quarter<br>2024 |
| Vanguard Target Retirement Income - Inv. | No                                        | No                                                     | No                                                         | No                                     | No (Buy)                              | No                                   |                        |                        |                        |                        |
| Vanguard Target Retirement 2020 - Inv.   | No                                        | No                                                     | No                                                         | No                                     | No (Buy)                              | No                                   |                        |                        |                        |                        |
| Vanguard Target Retirement 2025 - Inv.   | Yes                                       | No                                                     | No                                                         | No                                     | No (Buy)                              | No                                   |                        |                        |                        |                        |
| Vanguard Target Retirement 2030 - Inv.   | Yes                                       | No                                                     | No                                                         | No                                     | No (Buy)                              | No                                   |                        |                        |                        |                        |
| Vanguard Target Retirement 2035 - Inv.   | No                                        | No                                                     | No                                                         | No                                     | No (Buy)                              | No                                   |                        |                        |                        |                        |
| Vanguard Target Retirement 2040 - Inv.   | No                                        | No                                                     | No                                                         | No                                     | No (Buy)                              | No                                   |                        |                        |                        |                        |
| Vanguard Target Retirement 2045 - Inv.   | No                                        | No                                                     | No                                                         | No                                     | No (Buy)                              | No                                   |                        |                        |                        |                        |
| Vanguard Target Retirement 2050 - Inv.   | Yes                                       | No                                                     | No                                                         | No                                     | No (Buy)                              | No                                   |                        |                        |                        |                        |
| Vanguard Target Retirement 2055 - Inv.   | Yes                                       | No                                                     | No                                                         | No                                     | No (Buy)                              | No                                   |                        |                        |                        |                        |
| Vanguard Target Retirement 2060 - Inv.   | Yes                                       | No                                                     | No                                                         | No                                     | No (Buy)                              | No                                   |                        |                        |                        |                        |
| Vanguard Target Retirement 2065 - Inv.   | Yes                                       | No                                                     | No                                                         | No                                     | No (Buy)                              | No                                   |                        |                        |                        |                        |
| Vanguard Target Retirement 2070 - Inv.*  | No                                        | No                                                     | No                                                         | No                                     | No (Buy)                              | No                                   |                        |                        |                        |                        |