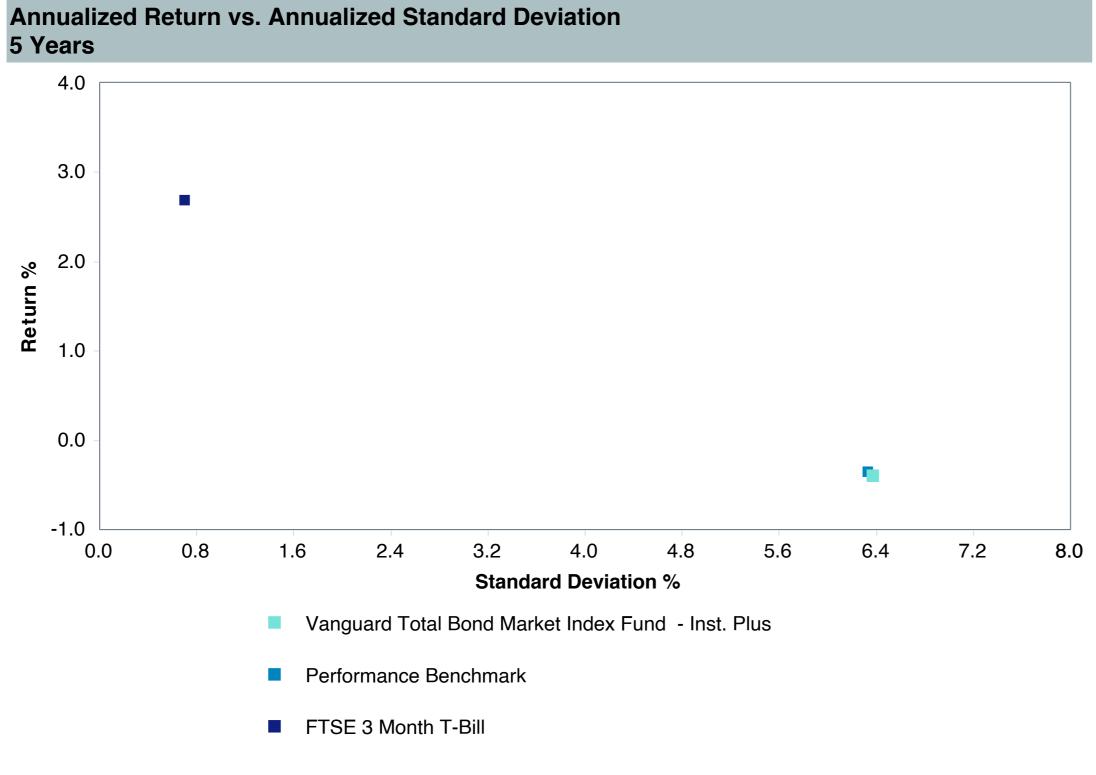

# **5 Year Comparative Performance**

#### As of March 31, 2025

#### 5-yr Performance vs. Benchmark (Tiers II & III)