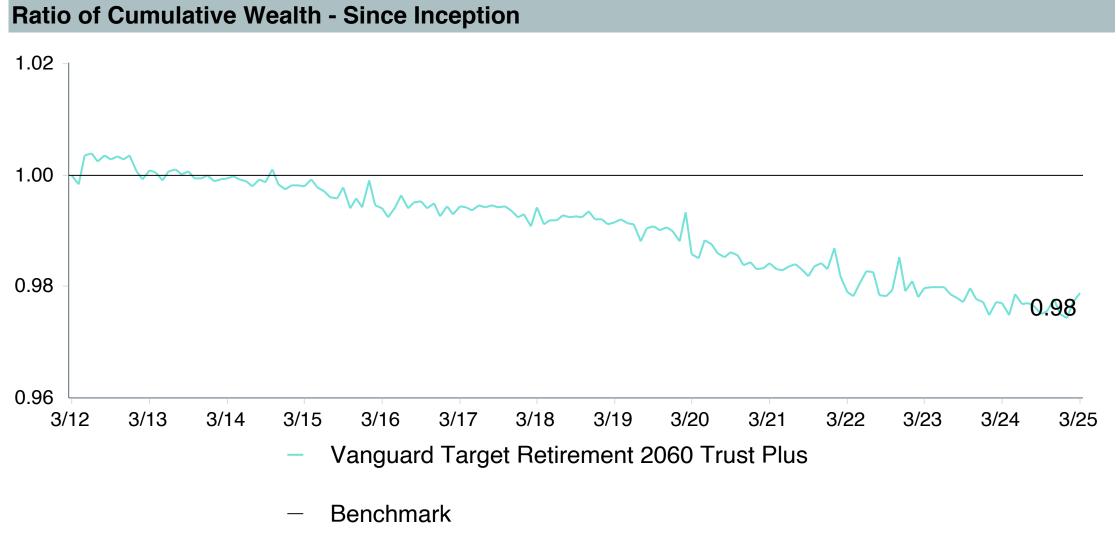

Notes on Table: Changes in Watch List designations from the previous quarter are highlighted in red.

Negative tracking of greater than 0.2% constitutes underperformance for the Plan's target date retirement funds.