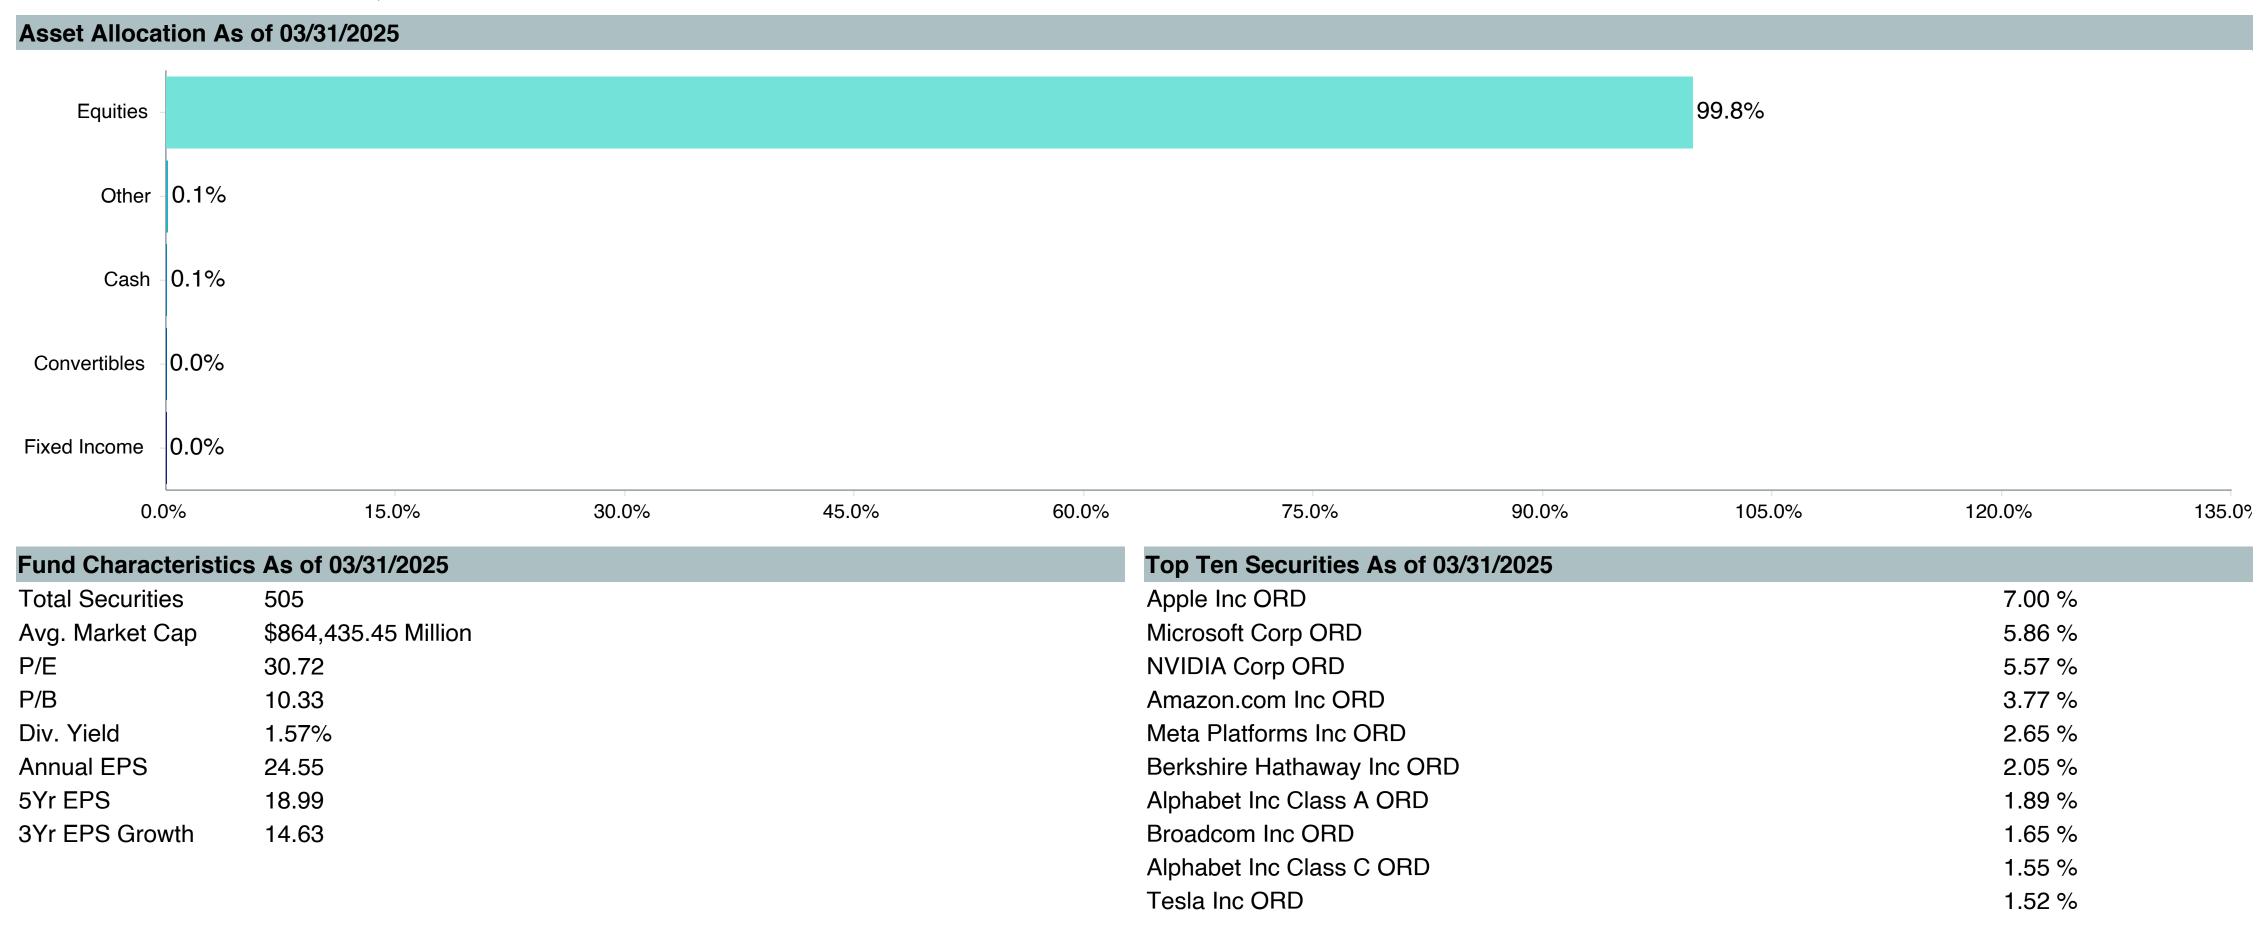

# **Total Plan Top Ten Based on Assets**

|                                                 |                     |            |            |                   | Traili<br>1 Ye | •    | Traili<br>3 Yea | •    | Traili<br>5 Yea | •    | Trail  | •    |
|-------------------------------------------------|---------------------|------------|------------|-------------------|----------------|------|-----------------|------|-----------------|------|--------|------|
| Investment Fund                                 | Assets              | % of Total | Watch List | # of participants | Return         | Rank | Return          | Rank | Return          | Rank | Return | Rank |
| Vanguard Institutional Index Fund - Instl. Plus | \$<br>404,547,102   | 10.8%      |            | 2,356             | 8.2%           | (14) | 9.0%            | (12) | 18.6%           | (15) | 12.5%  | (8)  |
| S&P 500 Index                                   |                     |            |            |                   | 8.3%           | (5)  | 9.1%            | (3)  | 18.6%           | (2)  | 12.5%  | (1)  |
| TIAA Traditional - RC                           | \$<br>284,182,121   | 7.6%       |            | 1,212             | 4.6%           | (11) | 4.6%            | (1)  | 4.3%            | (1)  | 4.2%   | (1)  |
| Morningstar Stable Value Index                  |                     |            |            |                   | 3.0%           | (25) | 2.7%            | (24) | 2.4%            | (17) | 2.2%   | (18) |
| Vanguard Target Retirement 2040 Trust Plus      | \$<br>226,515,828   | 6.1%       |            | 520               | 6.5%           | (24) | 5.5%            | (50) | 12.4%           | (62) | 7.9%   | (21) |
| Vanguard Target 2040 Composite Index            |                     |            |            |                   | 6.3%           | (31) | 5.5%            | (47) | 12.6%           | (59) | 8.1%   | (15) |
| Vanguard Target Retirement 2035 Trust Plus      | \$<br>217,962,174   | 5.8%       |            | 435               | 6.3%           | (27) | 5.1%            | (37) | 11.2%           | (64) | 7.4%   | (20) |
| Vanguard Target 2035 Composite Index            |                     |            |            |                   | 6.1%           | (34) | 5.1%            | (35) | 11.4%           | (46) | 7.6%   | (10) |
| Vanguard Target Retirement 2045 Trust Plus      | \$<br>211,158,076   | 5.7%       |            | 624               | 6.6%           | (22) | 5.9%            | (44) | 13.6%           | (57) | 8.3%   | (21) |
| Vanguard Target 2045 Composite Index            |                     |            |            |                   | 6.4%           | (32) | 6.0%            | (43) | 13.8%           | (40) | 8.6%   | (15) |
| Vanguard Target Retirement 2030 Trust Plus      | \$<br>176,093,894   | 4.7%       |            | 314               | 6.1%           | (29) | 4.6%            | (29) | 10.0%           | (48) | 6.8%   | (24) |
| Vanguard Target 2030 Composite Index            |                     |            |            |                   | 6.0%           | (38) | 4.7%            | (25) | 10.2%           | (28) | 7.0%   | (6)  |
| Vanguard Developed Markets Index Plus           | \$<br>172,755,077   | 4.6%       |            | 2,004             | 4.7%           | (55) | 5.3%            | (53) | 12.2%           | (40) | 5.6%   | (49) |
| Vanguard Spliced Developed ex U.S. Index        |                     |            |            |                   | 4.1%           | (60) | 4.8%            | (60) | 11.9%           | (45) | 5.5%   | (55) |
| Vanguard Target Retirement 2050 Trust Plus      | \$<br>156,874,172   | 4.2%       |            | 680               | 6.7%           | (16) | 6.3%            | (29) | 13.9%           | (49) | 8.5%   | (21) |
| Vanguard Target 2050 Composite Index            |                     |            |            |                   | 6.6%           | (28) | 6.3%            | (23) | 14.1%           | (42) | 8.7%   | (17) |
| TIAA Traditional - RCP                          | \$<br>127,405,479   | 3.4%       |            | 232               | 3.8%           | (12) | 3.9%            | (3)  | 3.5%            | (1)  | 3.5%   | (1)  |
| Morningstar Stable Value Index                  |                     |            |            |                   | 3.0%           | (25) | 2.7%            | (24) | 2.4%            | (17) | 2.2%   | (18) |
| Vanguard Total Bond Market Index Fund           | \$<br>120,540,226   | 3.2%       |            | 1,350             | 4.9%           | (72) | 0.5%            | (61) | -0.4%           | (83) | 1.5%   | (74) |
| Performance Benchmark Total Bond                |                     |            |            |                   | 4.9%           | (73) | 0.6%            | (58) | -0.4%           | (82) | 1.5%   | (72) |
| Total                                           | \$<br>2,098,034,149 | 56.2%      |            |                   |                |      |                 |      |                 |      |        |      |