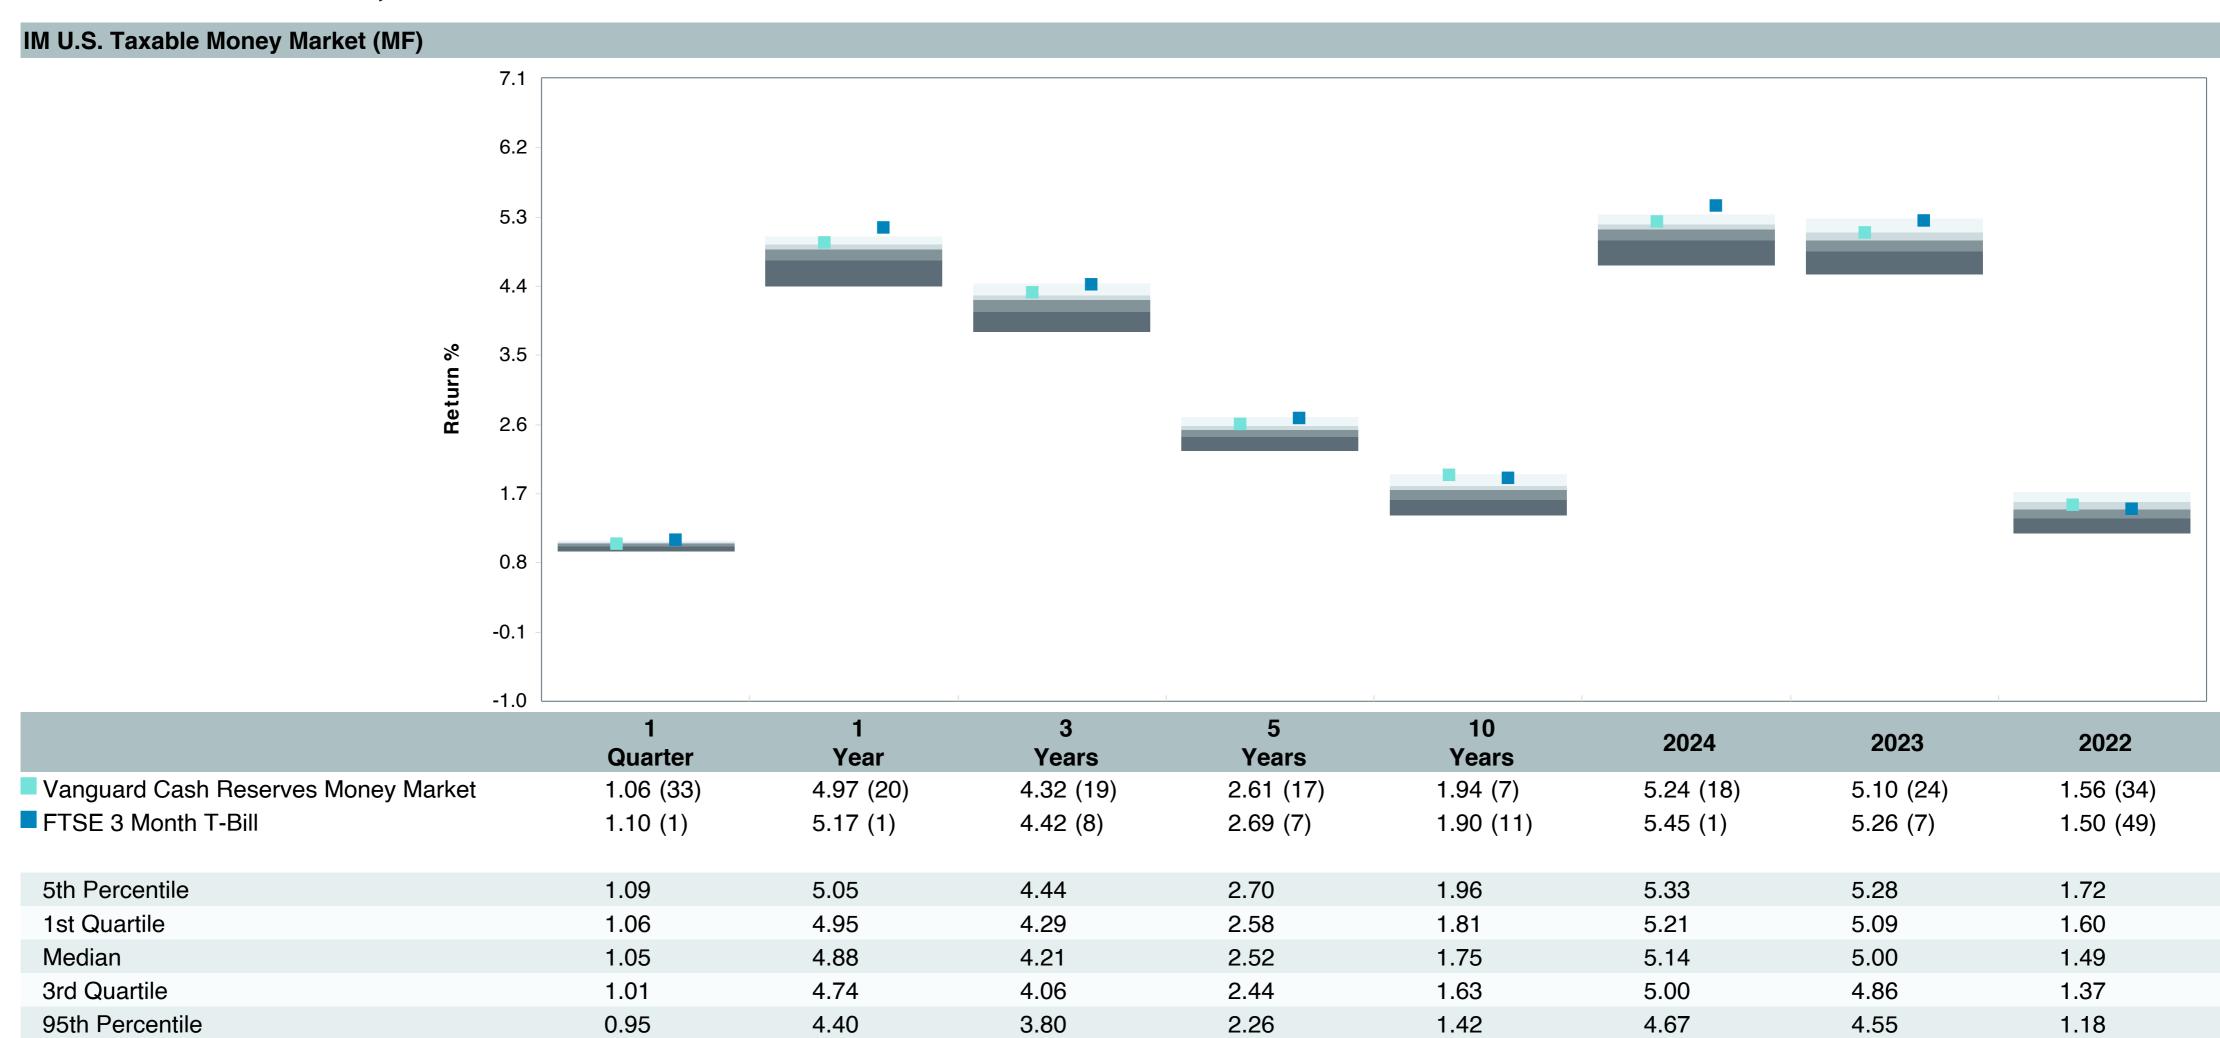

e :             | Vanguard CRsFdl MM;Adm (VMRXX)    |
| Fund Family:               | Vanguard                          |
| Ticker:                    | VMRXX                             |
| Peer Group:                | IM U.S. Taxable Money Market (MF) |
| Benchmark:                 | FTSE 3 Month T-Bill               |
| Fund Inception:            | 10/03/1989                        |
| Portfolio Manager:         | Nafis T. Smith                    |
| Total Assets:              | \$123,965.60 Million              |
| Total Assets Date:         | 03/31/2025                        |
| Gross Expense:             | 0.10%                             |
| Net Expense :              | 0.10%                             |
| Turnover:                  | -                                 |

















| 5 Years Historical Statistics       |                  |                   |                      |           |                 |       |      |        |                    |                    |
|-------------------------------------|------------------|-------------------|----------------------|-----------|-----------------|-------|------|--------|--------------------|--------------------|
|                                     | Active<br>Return | Tracking<br>Error | Information<br>Ratio | R-Squared | Sharpe<br>Ratio | Alpha | Beta | Return | Standard Deviation | Actual Correlation |
| Vanguard Cash Reserves Money Market | -0.07            | 0.04              | -1.93                | 1.00      | -1.93           | 0.01  | 0.97 | 2.61   | 0.68               | 1.00               |