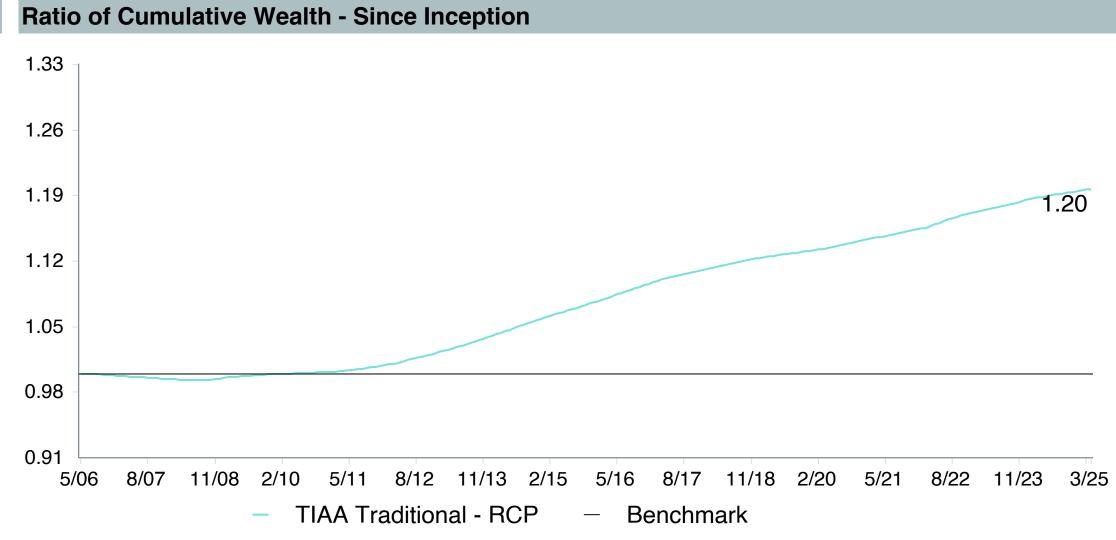

# **Total Plan Top Ten Based on Assets**

|                                                 |                     |            |            |                   | Traili<br>1 Ye | •    | Traili<br>3 Yea | •    | Traili<br>5 Yea | •    | Trail  | •    |
|-------------------------------------------------|---------------------|------------|------------|-------------------|----------------|------|-----------------|------|-----------------|------|--------|------|
| Investment Fund                                 | Assets              | % of Total | Watch List | # of participants | Return         | Rank | Return          | Rank | Return          | Rank | Return | Rank |
| Vanguard Institutional Index Fund - Instl. Plus | \$<br>404,547,102   | 10.8%      |            | 2,356             | 8.2%           | (14) | 9.0%            | (12) | 18.6%           | (15) | 12.5%  | (8)  |
| S&P 500 Index                                   |                     |            |            |                   | 8.3%           | (5)  | 9.1%            | (3)  | 18.6%           | (2)  | 12.5%  | (1)  |
| TIAA Traditional - RC                           | \$<br>284,182,121   | 7.6%       |            | 1,212             | 4.6%           | (11) | 4.6%            | (1)  | 4.3%            | (1)  | 4.2%   | (1)  |
| Morningstar Stable Value Index                  |                     |            |            |                   | 3.0%           | (25) | 2.7%            | (24) | 2.4%            | (17) | 2.2%   | (18) |
| Vanguard Target Retirement 2040 Trust Plus      | \$<br>226,515,828   | 6.1%       |            | 520               | 6.5%           | (24) | 5.5%            | (50) | 12.4%           | (62) | 7.9%   | (21) |
| Vanguard Target 2040 Composite Index            |                     |            |            |                   | 6.3%           | (31) | 5.5%            | (47) | 12.6%           | (59) | 8.1%   | (15) |
| Vanguard Target Retirement 2035 Trust Plus      | \$<br>217,962,174   | 5.8%       |            | 435               | 6.3%           | (27) | 5.1%            | (37) | 11.2%           | (64) | 7.4%   | (20) |
| Vanguard Target 2035 Composite Index            |                     |            |            |                   | 6.1%           | (34) | 5.1%            | (35) | 11.4%           | (46) | 7.6%   | (10) |
| Vanguard Target Retirement 2045 Trust Plus      | \$<br>211,158,076   | 5.7%       |            | 624               | 6.6%           | (22) | 5.9%            | (44) | 13.6%           | (57) | 8.3%   | (21) |
| Vanguard Target 2045 Composite Index            |                     |            |            |                   | 6.4%           | (32) | 6.0%            | (43) | 13.8%           | (40) | 8.6%   | (15) |
| Vanguard Target Retirement 2030 Trust Plus      | \$<br>176,093,894   | 4.7%       |            | 314               | 6.1%           | (29) | 4.6%            | (29) | 10.0%           | (48) | 6.8%   | (24) |
| Vanguard Target 2030 Composite Index            |                     |            |            |                   | 6.0%           | (38) | 4.7%            | (25) | 10.2%           | (28) | 7.0%   | (6)  |
| Vanguard Developed Markets Index Plus           | \$<br>172,755,077   | 4.6%       |            | 2,004             | 4.7%           | (55) | 5.3%            | (53) | 12.2%           | (40) | 5.6%   | (49) |
| Vanguard Spliced Developed ex U.S. Index        |                     |            |            |                   | 4.1%           | (60) | 4.8%            | (60) | 11.9%           | (45) | 5.5%   | (55) |
| Vanguard Target Retirement 2050 Trust Plus      | \$<br>156,874,172   | 4.2%       |            | 680               | 6.7%           | (16) | 6.3%            | (29) | 13.9%           | (49) | 8.5%   | (21) |
| Vanguard Target 2050 Composite Index            |                     |            |            |                   | 6.6%           | (28) | 6.3%            | (23) | 14.1%           | (42) | 8.7%   | (17) |
| TIAA Traditional - RCP                          | \$<br>127,405,479   | 3.4%       |            | 232               | 3.8%           | (12) | 3.9%            | (3)  | 3.5%            | (1)  | 3.5%   | (1)  |
| Morningstar Stable Value Index                  |                     |            |            |                   | 3.0%           | (25) | 2.7%            | (24) | 2.4%            | (17) | 2.2%   | (18) |
| Vanguard Total Bond Market Index Fund           | \$<br>120,540,226   | 3.2%       |            | 1,350             | 4.9%           | (72) | 0.5%            | (61) | -0.4%           | (83) | 1.5%   | (74) |
| Performance Benchmark Total Bond                |                     |            |            |                   | 4.9%           | (73) | 0.6%            | (58) | -0.4%           | (82) | 1.5%   | (72) |
| Total                                           | \$<br>2,098,034,149 | 56.2%      |            |                   |                |      |                 |      |                 |      |        |      |