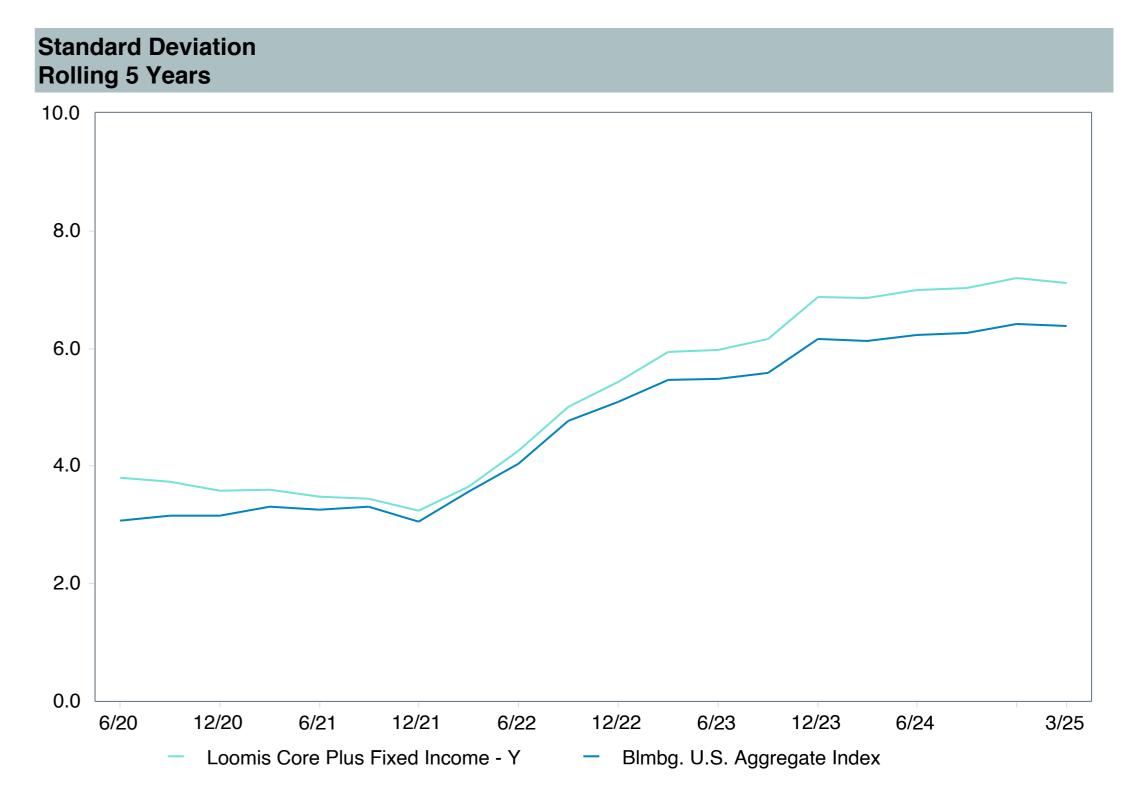

#### As of March 31, 2025

|                                                |                                           |                                                        |                                                            |                                        |                                       |                                               |                        | Watch Li               | st Status              |                        |
|------------------------------------------------|-------------------------------------------|--------------------------------------------------------|------------------------------------------------------------|----------------------------------------|---------------------------------------|-----------------------------------------------|------------------------|------------------------|------------------------|------------------------|
|                                                | 1. Underperformed During Trailing 5 Years | 2. Underperformed in 3 of 4 Trailing Calendar Quarters | 3. Diverged from Strategy and/or Portfolio Characteristics | 4. Adverse Change in Portfolio Manager | 5.<br>Weak Manager<br>Research Rating | 6.<br>Significant<br>Organizational<br>Change | 1st<br>Quarter<br>2025 | 4th<br>Quarter<br>2024 | 3nd<br>Quarter<br>2024 | 2nd<br>Quarter<br>2024 |
| Vanguard Total Bond Market Index Fund          | No                                        | No                                                     | No                                                         | No                                     | No (Buy)                              | No                                            |                        |                        |                        |                        |
| Vanguard Total International Bond Index Fund   | No                                        | No                                                     | No                                                         | No                                     | No (Buy)                              | No                                            |                        |                        |                        |                        |
| Vanguard Total Stock Market Index Fund         | No                                        | No                                                     | No                                                         | No                                     | No (Buy)                              | No                                            |                        |                        |                        |                        |
| Vanguard Institutional Index Fund              | No                                        | No                                                     | No                                                         | No                                     | No (Buy)                              | No                                            |                        |                        |                        |                        |
| Vanguard FTSE Social Index Fund                | No                                        | No                                                     | No                                                         | No                                     | No (Buy)                              | No                                            |                        |                        |                        |                        |
| Vanguard Extended Market Index Fund            | No                                        | No                                                     | No                                                         | No                                     | No (Buy)                              | No                                            |                        |                        |                        |                        |
| Vanguard Total International Stock Index Fund  | No                                        | No                                                     | No                                                         | No                                     | No (Buy)                              | No                                            |                        |                        |                        |                        |
| Vanguard Developed Market Index Fund           | No                                        | No                                                     | No                                                         | No                                     | No (Buy)                              | No                                            |                        |                        |                        |                        |
| Vanguard Emerging Markets Stock Index Fund     | Yes                                       | No                                                     | No                                                         | No                                     | No (Buy)                              | No                                            |                        |                        |                        |                        |
| Vanguard Cash Reserves Money Market Fund       | No                                        | No                                                     | No                                                         | No                                     | No (Buy)                              | No                                            |                        |                        |                        |                        |
| T. Rowe Price Stable Value Common Trust Fund A | Yes                                       | No                                                     | No                                                         | No                                     | No (Buy)                              | No                                            |                        |                        |                        |                        |
| TIAA Traditional - RC                          | No                                        | No                                                     | No                                                         | No                                     | No (Buy)                              | No                                            |                        |                        |                        |                        |
| TIAA Traditional - RCP                         | No                                        | No                                                     | No                                                         | No                                     | No (Buy)                              | No                                            |                        |                        |                        |                        |
| Loomis Core Plus Fixed Income                  | No                                        | Yes                                                    | No                                                         | No                                     | No (Buy)                              | No                                            |                        |                        |                        |                        |
| DFA Inflation-Protected Securities             | No                                        | No                                                     | No                                                         | No                                     | No (Qualified)                        | No                                            |                        |                        |                        |                        |
| American Century High Income                   | No                                        | Yes                                                    | No                                                         | No                                     | No (Buy)                              | No                                            |                        |                        |                        |                        |
| T. Rowe Price Large Cap Growth Fund            | Yes                                       | Yes                                                    | No                                                         | No                                     | No (Buy)                              | No                                            |                        |                        |                        |                        |
| Diamond Hill Large Cap                         | Yes                                       | Yes                                                    | No                                                         | No                                     | No (Buy)                              | No                                            |                        |                        |                        |                        |
| William Blair Small/Mid Cap Growth Fund        | Yes                                       | Yes                                                    | No                                                         | No                                     | No (Buy)                              | No                                            |                        |                        |                        |                        |
| DFA U.S. Targeted Value                        | No                                        | No                                                     | No                                                         | No                                     | No (Buy)                              | No                                            |                        |                        |                        |                        |
| Dodge & Cox Global Stock Fund                  | No                                        | No                                                     | No                                                         | No                                     | No (Buy)                              | No                                            |                        |                        |                        |                        |
| GQG International Opportunities Fund           | No                                        | No                                                     | No                                                         | No                                     | No (Buy)                              | No                                            |                        |                        |                        |                        |
| Cohen & Steers Instl Realty Shares             | Yes                                       | No                                                     | No                                                         | No                                     | No (Buy)                              | No                                            |                        |                        |                        |                        |