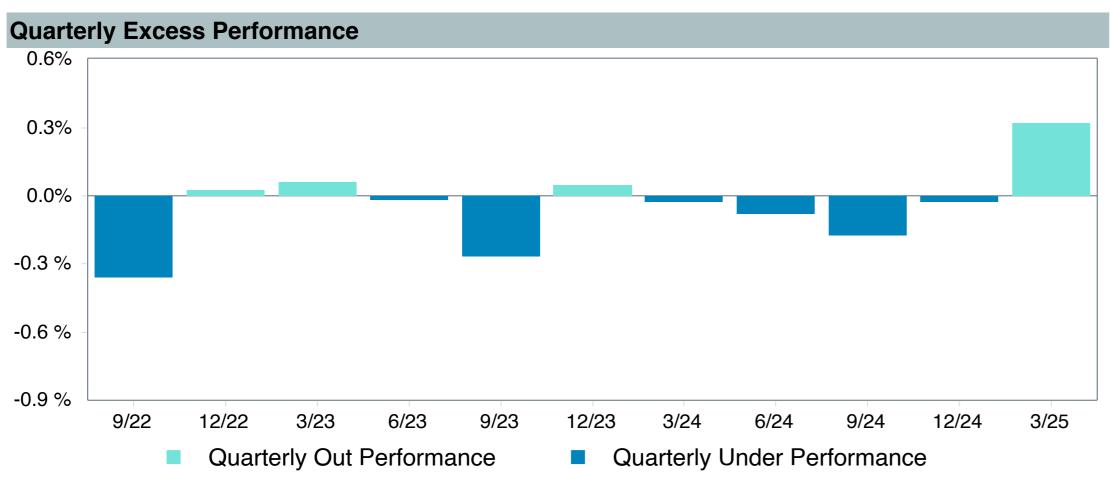

|  |
| Peer Group:                | IM Mixed-Asset Target 2065+ (MF)     |  |  |  |  |  |  |
| Benchmark:                 | Vanguard Target 2070 Composite Index |  |  |  |  |  |  |
| Fund Inception:            | 06/28/2022                           |  |  |  |  |  |  |
| Portfolio Manager:         | Coleman/Nejman                       |  |  |  |  |  |  |
| Total Assets:              | \$1,369.40 Million                   |  |  |  |  |  |  |
| Total Assets Date :        | 03/31/2025                           |  |  |  |  |  |  |
| Gross Expense:             | 0.08%                                |  |  |  |  |  |  |
| Net Expense:               | 0.08%                                |  |  |  |  |  |  |
| Turnover:                  | 1%                                   |  |  |  |  |  |  |

















Tier II





| <b>Account Information</b> | on                                          |
|----------------------------|---------------------------------------------|
| Product Name :             | Vanguard Tot Bd;Inst+ (VBMPX)               |
| Fund Family:               | Vanguard                                    |
| Ticker:                    | VBMPX                                       |
| Peer Group:                | IM U.S. Broad Market Core Fixed Income (MF) |
| Benchmark:                 | Performance Benchmark                       |
| Fund Inception:            | 02/05/2010                                  |
| Portfolio Manager:         | Joshua C. Barrickman                        |
| Total Assets:              | \$33,584.80 Million                         |
|