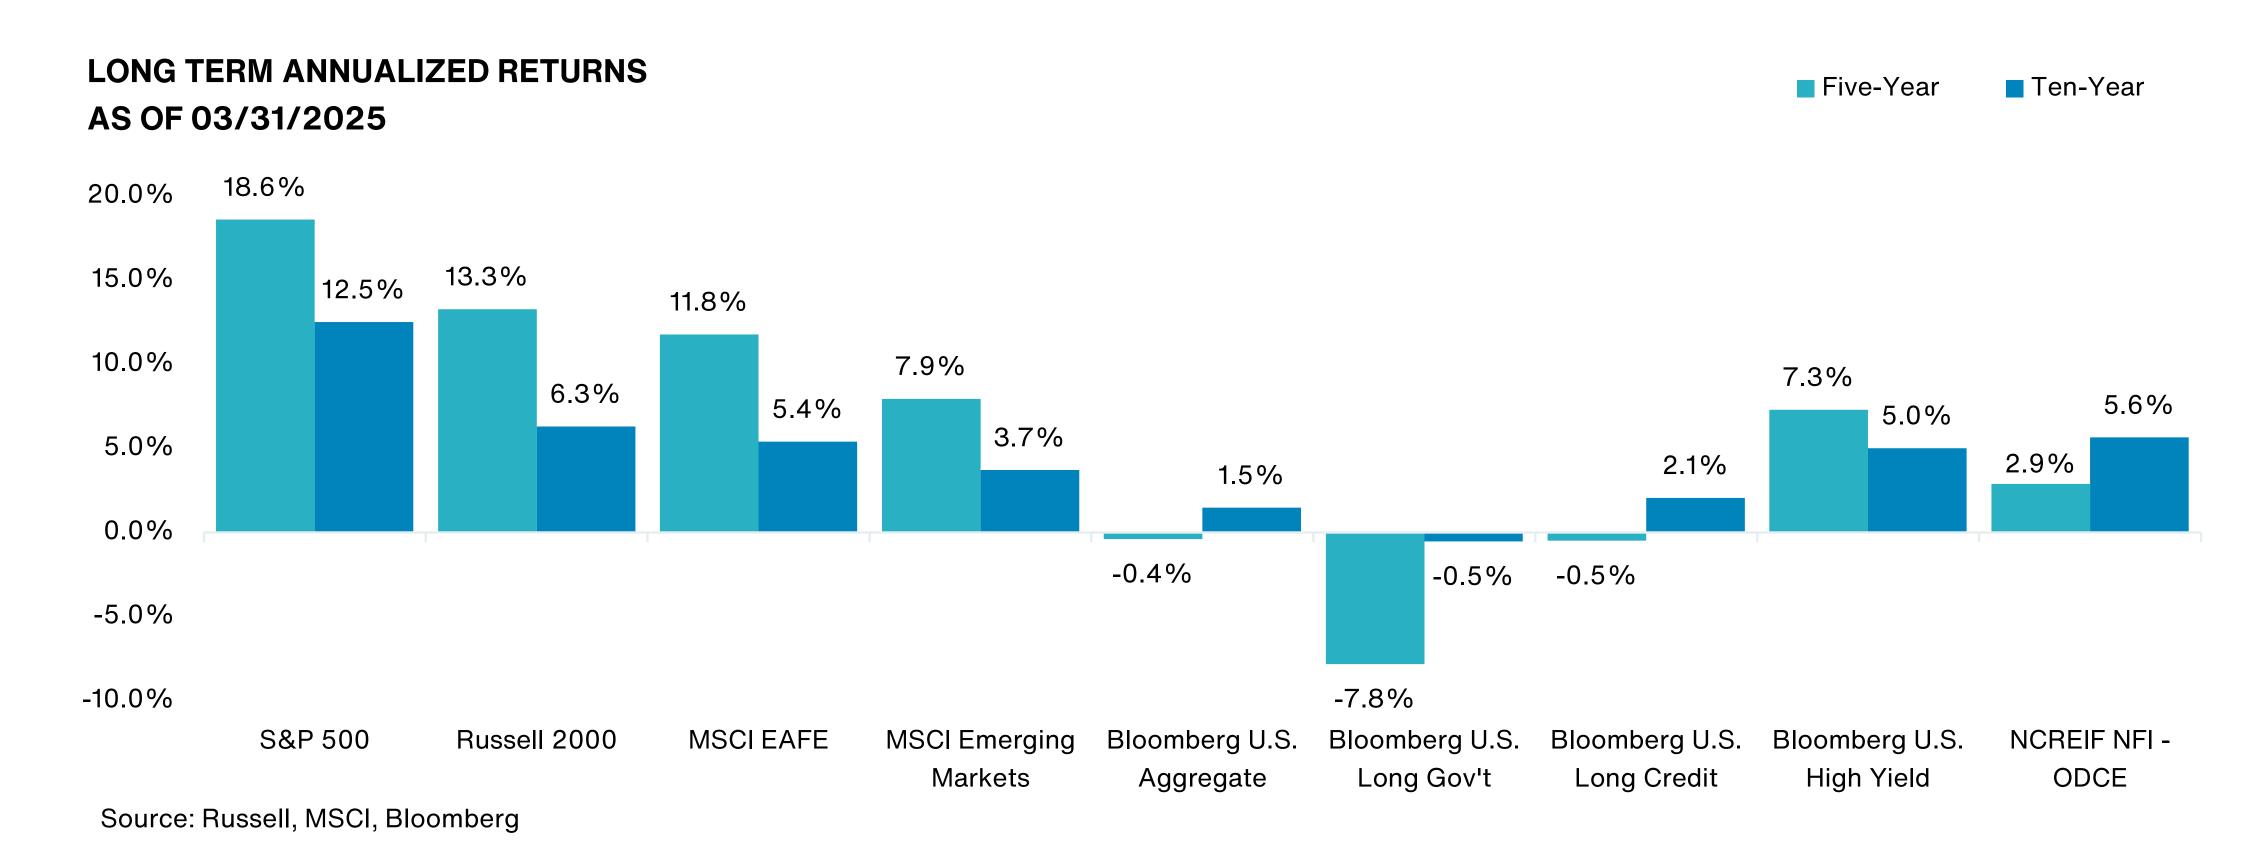

# **5 Year Comparative Performance**

#### As of March 31, 2025

#### 5-yr Performance vs. Benchmark (Tiers II & III)