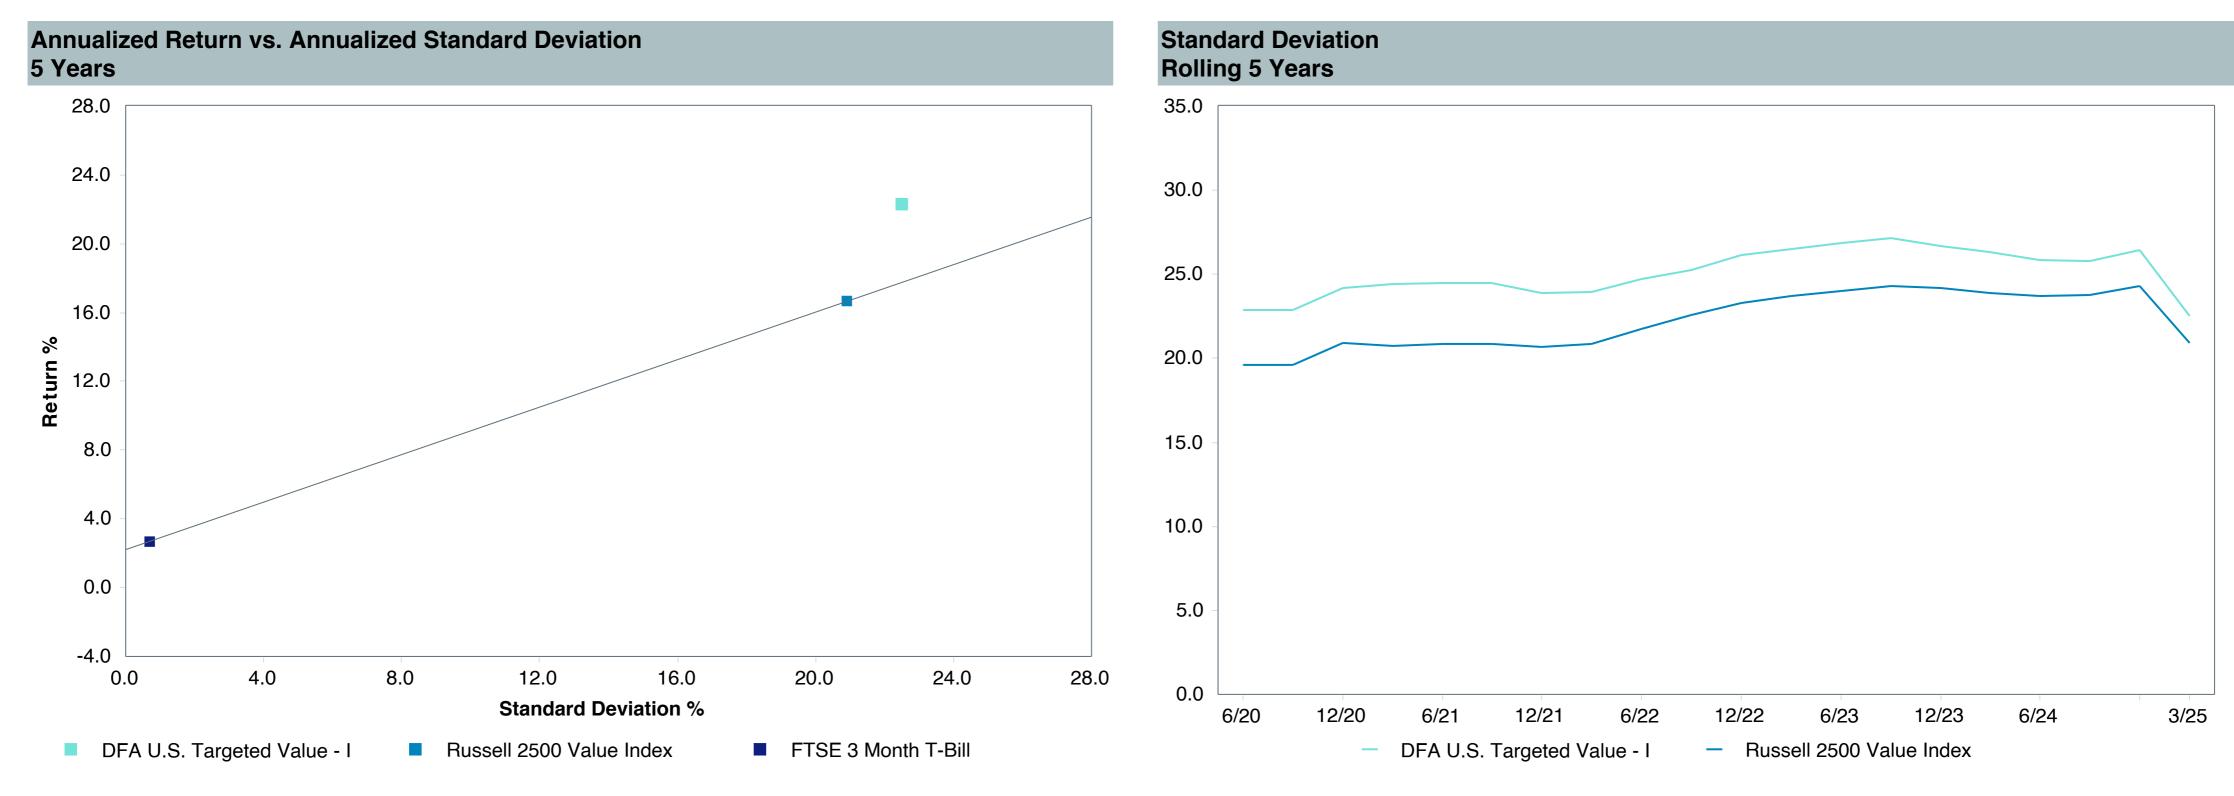

Family:               | Dimensional                        |
| Ticker:                    | DFFVX                              |
| Peer Group:                | IM U.S. SMID Cap Value Equity (MF) |
| Benchmark:                 | Russell 2500 Value Index           |
| Fund Inception:            | 02/23/2000                         |
| Portfolio Manager:         | Fogdall/Schneider/Leblond          |
| Total Assets:              | \$11,740.70 Million                |
| Total Assets Date :        | 04/30/2025                         |
| Gross Expense:             | 0.30%                              |
| Net Expense:               | 0.29%                              |
| Turnover:                  | 7%                                 |









## Peer Group Analysis





### **Risk Profile**



| 5 Years Historical Statistics |                  |                   |                      |           |                 |       |      |        |                    |                    |
|-------------------------------|------------------|-------------------|----------------------|-----------|-----------------|-------|------|--------|--------------------|--------------------|
|                               | Active<br>Return | Tracking<br>Error | Information<br>Ratio | R-Squared | Sharpe<br>Ratio | Alpha | Beta | Return | Standard Deviation | Actual Correlation |
| DFA U.S. Targeted Value - I   | 5.12             | 4.22              | 1.22                 | 0.97      | 0.89            | 4.18  | 1.06 | 22.32  | 22.50              | 0.98               |
| Russell 2500 Value Index