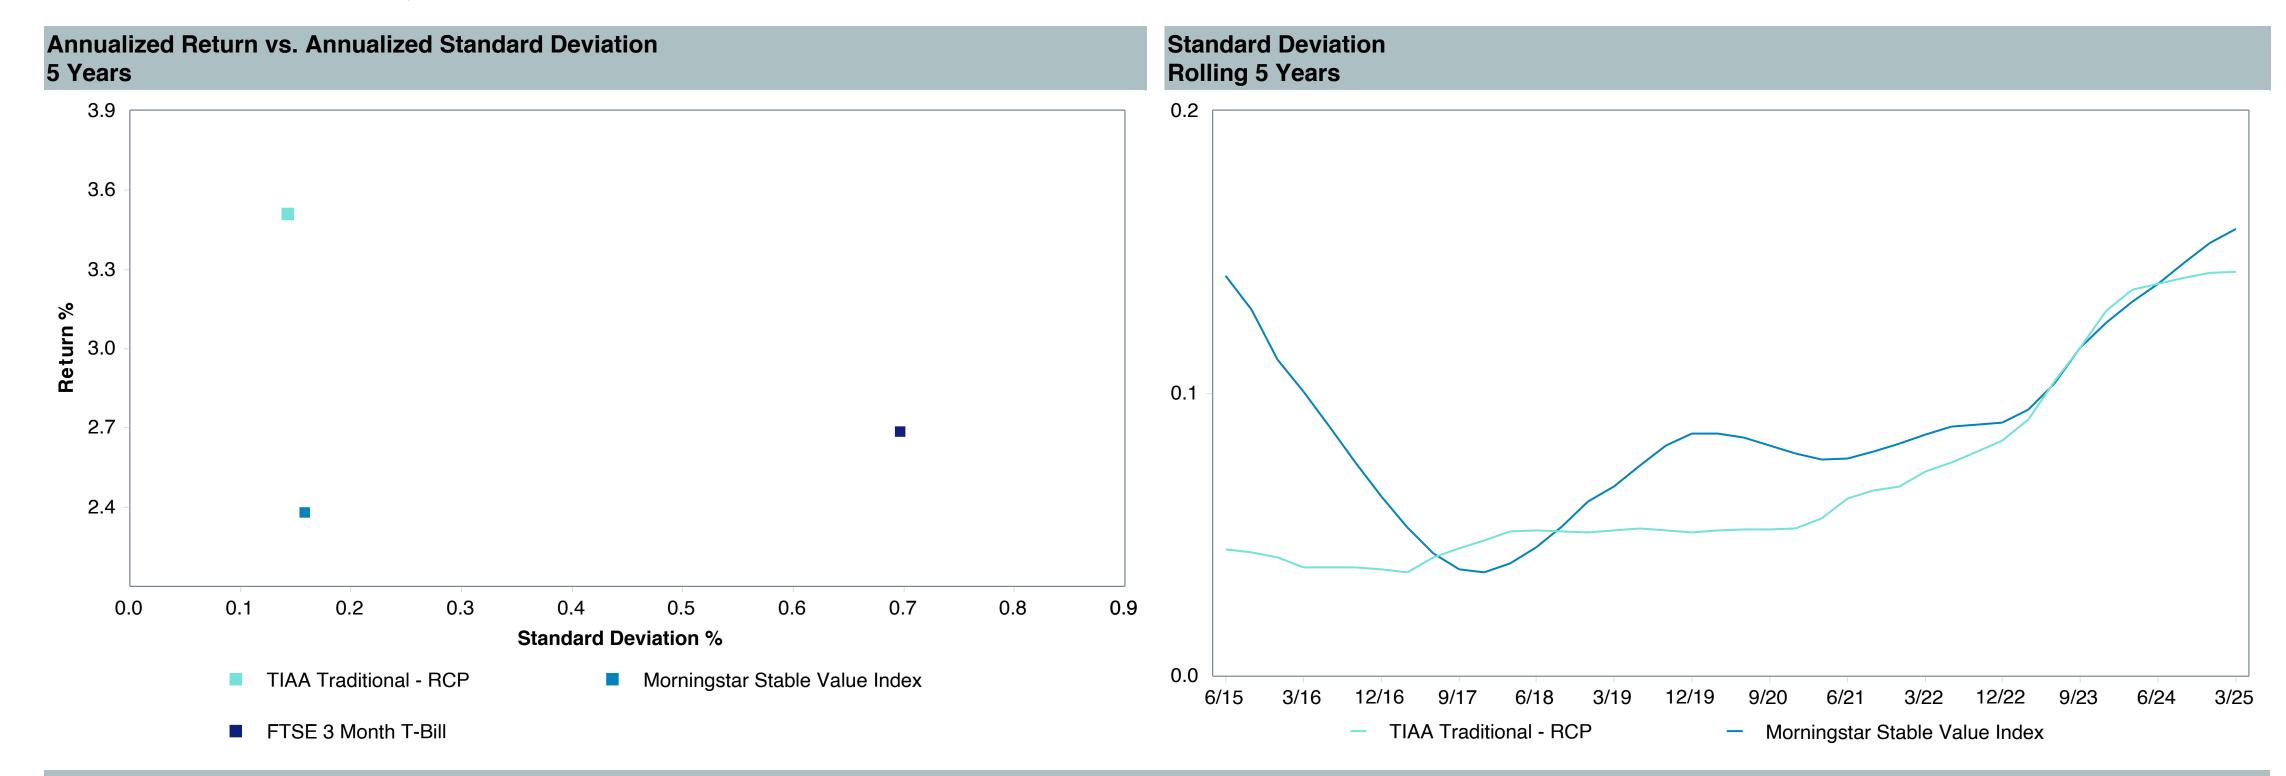

# **Total Plan Top Ten Based on Assets**

|                                                 |                     |            |            |                   | Traili<br>1 Ye | •    | Traili<br>3 Yea | •    | Traili<br>5 Yea | •    | Trail  | •    |
|-------------------------------------------------|---------------------|------------|------------|-------------------|----------------|------|-----------------|------|-----------------|------|--------|------|
| Investment Fund                                 | Assets              | % of Total | Watch List | # of participants | Return         | Rank | Return          | Rank | Return          | Rank | Return | Rank |
| Vanguard Institutional Index Fund - Instl. Plus | \$<br>404,547,102   | 10.8%      |            | 2,356             | 8.2%           | (14) | 9.0%            | (12) | 18.6%           | (15) | 12.5%  | (8)  |
| S&P 500 Index                                   |                     |            |            |                   | 8.3%           | (5)  | 9.1%            | (3)  | 18.6%           | (2)  | 12.5%  | (1)  |
| TIAA Traditional - RC                           | \$<br>284,182,121   | 7.6%       |            | 1,212             | 4.6%           | (11) | 4.6%            | (1)  | 4.3%            | (1)  | 4.2%   | (1)  |
| Morningstar Stable Value Index                  |                     |            |            |                   | 3.0%           | (25) | 2.7%            | (24) | 2.4%            | (17) | 2.2%   | (18) |
| Vanguard Target Retirement 2040 Trust Plus      | \$<br>226,515,828   | 6.1%       |            | 520               | 6.5%           | (24) | 5.5%            | (50) | 12.4%           | (62) | 7.9%   | (21) |
| Vanguard Target 2040 Composite Index            |                     |            |            |                   | 6.3%           | (31) | 5.5%            | (47) | 12.6%           | (59) | 8.1%   | (15) |
| Vanguard Target Retirement 2035 Trust Plus      | \$<br>217,962,174   | 5.8%       |            | 435               | 6.3%           | (27) | 5.1%            | (37) | 11.2%           | (64) | 7.4%   | (20) |
| Vanguard Target 2035 Composite Index            |                     |            |            |                   | 6.1%           | (34) | 5.1%            | (35) | 11.4%           | (46) | 7.6%   | (10) |
| Vanguard Target Retirement 2045 Trust Plus      | \$<br>211,158,076   | 5.7%       |            | 624               | 6.6%           | (22) | 5.9%            | (44) | 13.6%           | (57) | 8.3%   | (21) |
| Vanguard Target 2045 Composite Index            |                     |            |            |                   | 6.4%           | (32) | 6.0%            | (43) | 13.8%           | (40) | 8.6%   | (15) |
| Vanguard Target Retirement 2030 Trust Plus      | \$<br>176,093,894   | 4.7%       |            | 314               | 6.1%           | (29) | 4.6%            | (29) | 10.0%           | (48) | 6.8%   | (24) |
| Vanguard Target 2030 Composite Index            |                     |            |            |                   | 6.0%           | (38) | 4.7%            | (25) | 10.2%           | (28) | 7.0%   | (6)  |
| Vanguard Developed Markets Index Plus           | \$<br>172,755,077   | 4.6%       |            | 2,004             | 4.7%           | (55) | 5.3%            | (53) | 12.2%           | (40) | 5.6%   | (49) |
| Vanguard Spliced Developed ex U.S. Index        |                     |            |            |                   | 4.1%           | (60) | 4.8%            | (60) | 11.9%           | (45) | 5.5%   | (55) |
| Vanguard Target Retirement 2050 Trust Plus      | \$<br>156,874,172   | 4.2%       |            | 680               | 6.7%           | (16) | 6.3%            | (29) | 13.9%           | (49) | 8.5%   | (21) |
| Vanguard Target 2050 Composite Index            |                     |            |            |                   | 6.6%           | (28) | 6.3%            | (23) | 14.1%           | (42) | 8.7%   | (17) |
| TIAA Traditional - RCP                          | \$<br>127,405,479   | 3.4%       |            | 232               | 3.8%           | (12) | 3.9%            | (3)  | 3.5%            | (1)  | 3.5%   | (1)  |
| Morningstar Stable Value Index                  |                     |            |            |                   | 3.0%           | (25) | 2.7%            | (24) | 2.4%            | (17) | 2.2%   | (18) |
| Vanguard Total Bond Market Index Fund           | \$<br>120,540,226   | 3.2%       |            | 1,350             | 4.9%           | (72) | 0.5%            | (61) | -0.4%           | (83) | 1.5%   | (74) |
| Performance Benchmark Total Bond                |                     |            |            |                   | 4.9%           | (73) | 0.6%            | (58) | -0.4%           | (82) | 1.5%   | (72) |
| Total                                           | \$<br>2,098,034,149 | 56.2%      |            |                   |                |      |                 |      |                 |      |        |      |