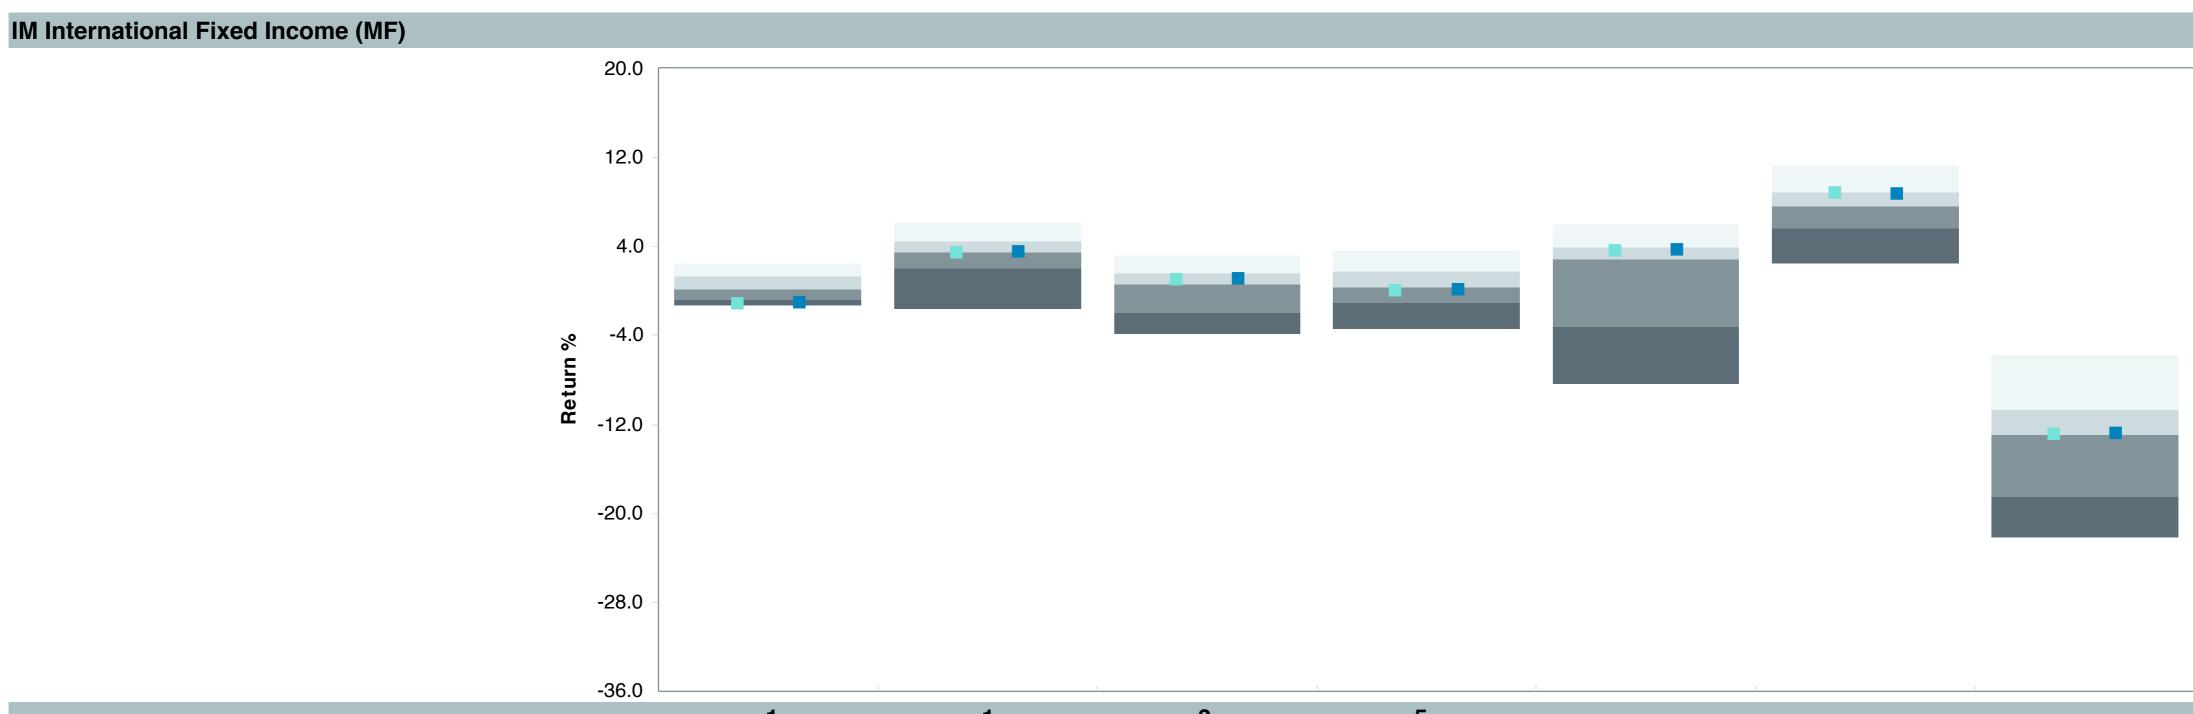

# **5 Year Comparative Performance**

#### As of March 31, 2025

#### 5-yr Performance vs. Benchmark (Tiers II & III)