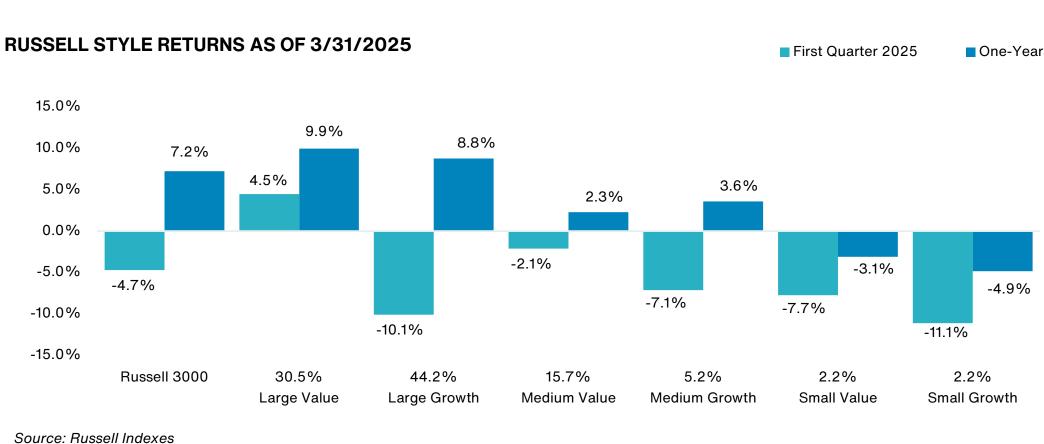

rate of 3.1%. The growth in consumer and government spending was tempered by a decline in private investment.
- The FOMC projects GDP growth of 1.7% for 2025, down from the previous estimate of 2.1%, while PCE inflation is forecasted to rise to 2.7% this year, up from the previous estimate of 2.5%.
- The Russell 3000 Index fell 4.7% during the first quarter and rose by 7.2% on a 1-year basis. Consumer Staples (9.3%) and Energy (7.4%) were the best performers, while Technology (-12.8%) and Consumer Discretionary (-10.3%) were the worst performers.
- On a style basis, value outperformed growth across market capitalizations over the quarter. Large-cap stocks outperformed Medium and Small-cap stocks in value style, while Small-cap stocks underperformed Medium and Large-cap in growth style.





Past performance is no guarantee of future results. Indices cannot be invested in directly. Unmanaged index returns assume reinvestment of any and all distributions and do not reflect fees and expenses. Please see appendix for index definitions and other general disclosures.



## **U.S. Fixed Income Markets**







- The U.S. Fed maintained interest rates over the quarter between a range of 4.25%-4.50%. The latest Fed "dot plot," showed a majority of FOMC members still projecting a reduction of half a percentage point in interest rates for 2025 with the rate expected to decline to 3% beyond 2027. Additionally, the Fed announced plans to slow the pace of quantitative tightening by lowering the monthly cap on maturing U.S. Treasuries rolling off its balance sheet, from \$25 billion to \$