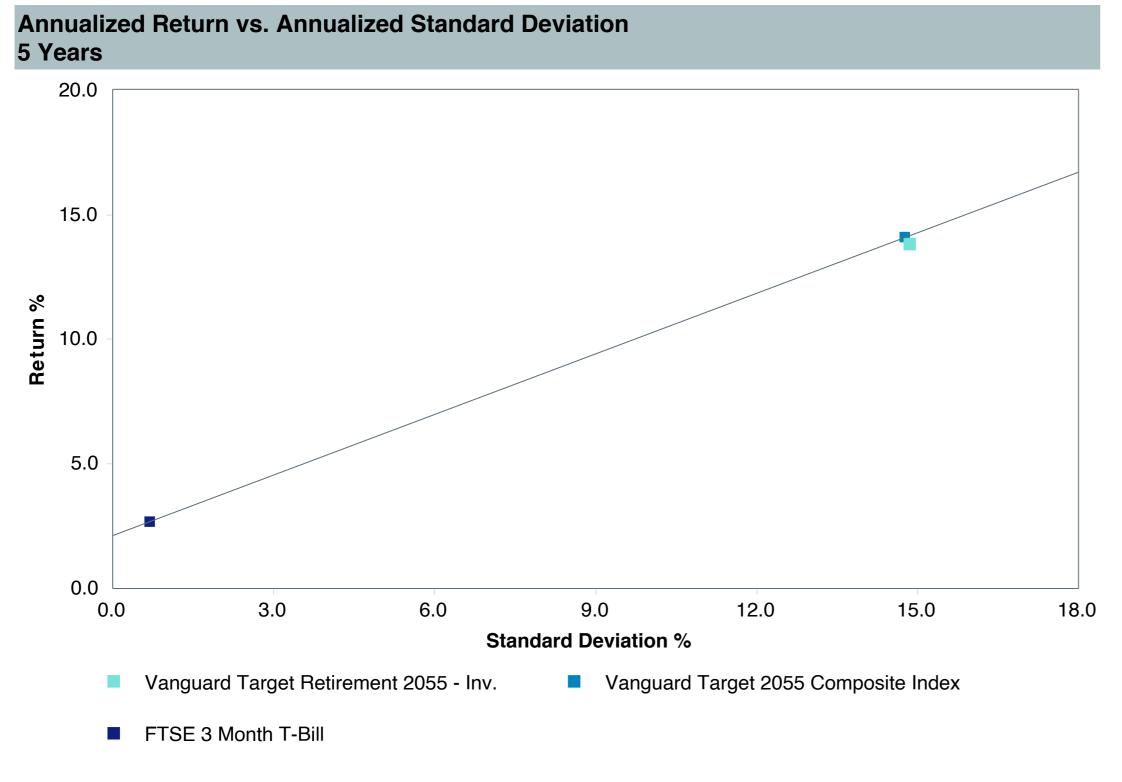

# **5 Year Comparative Performance**

#### As of March 31, 2025

#### 5-yr Performance vs. Benchmark (Tiers II & III)