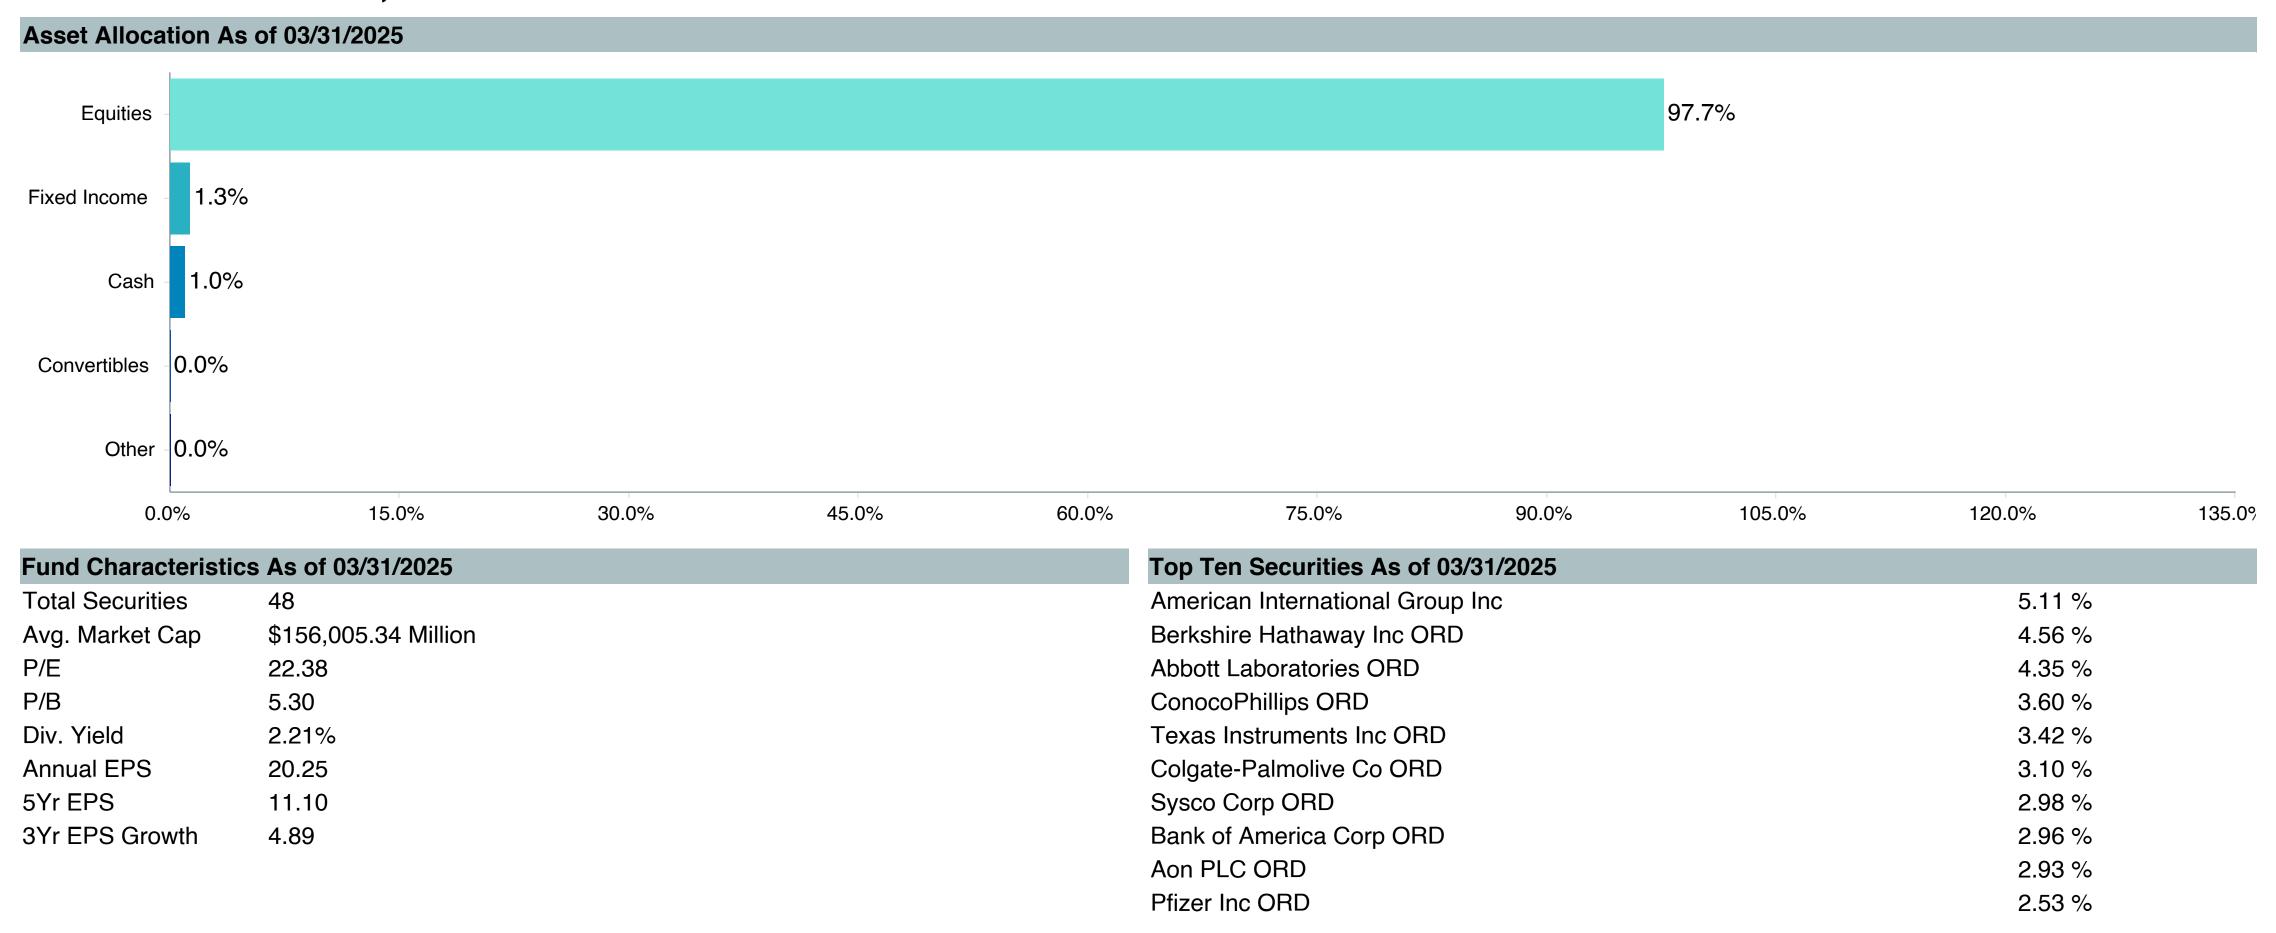

#### As of March 31, 2025

|                                                |                                           |                                                        |                                                            |                                        |                                       |                                               |                        | Watch Li               | st Status              |                        |
|------------------------------------------------|-------------------------------------------|--------------------------------------------------------|------------------------------------------------------------|----------------------------------------|---------------------------------------|-----------------------------------------------|------------------------|------------------------|------------------------|------------------------|
|                                                | 1. Underperformed During Trailing 5 Years | 2. Underperformed in 3 of 4 Trailing Calendar Quarters | 3. Diverged from Strategy and/or Portfolio Characteristics | 4. Adverse Change in Portfolio Manager | 5.<br>Weak Manager<br>Research Rating | 6.<br>Significant<br>Organizational<br>Change | 1st<br>Quarter<br>2025 | 4th<br>Quarter<br>2024 | 3nd<br>Quarter<br>2024 | 2nd<br>Quarter<br>2024 |
| Vanguard Total Bond Market Index Fund          | No                                        | No                                                     | No                                                         | No                                     | No (Buy)                              | No                                            |                        |                        |                        |                        |
| Vanguard Total International Bond Index Fund   | No                                        | No                                                     | No                                                         | No                                     | No (Buy)                              | No                                            |                        |                        |                        |                        |
| Vanguard Total Stock Market Index Fund         | No                                        | No                                                     | No                                                         | No                                     | No (Buy)                              | No                                            |                        |                        |                        |                        |
| Vanguard Institutional Index Fund              | No                                        | No                                                     | No                                                         | No                                     | No (Buy)                              | No                                            |                        |                        |                        |                        |
| Vanguard FTSE Social Index Fund                | No                                        | No                                                     | No                                                         | No                                     | No (Buy)                              | No                                            |                        |                        |                        |                        |
| Vanguard Extended Market Index Fund            | No                                        | No                                                     | No                                                         | No                                     | No (Buy)                              | No                                            |                        |                        |                        |                        |
| Vanguard Total International Stock Index Fund  | No                                        | No                                                     | No                                                         | No                                     | No (Buy)                              | No                                            |                        |                        |                        |                        |
| Vanguard Developed Market Index Fund           | No                                        | No                                                     | No                                                         | No                                     | No (Buy)                              | No                                            |                        |                        |                        |                        |
| Vanguard Emerging Markets Stock Index Fund     | Yes                                       | No                                                     | No                                                         | No                                     | No (Buy)                              | No                                            |                        |                        |                        |                        |
| Vanguard Cash Reserves Money Market Fund       | No                                        | No                                                     | No                                                         | No                                     | No (Buy)                              | No                                            |                        |                        |                        |                        |
| T. Rowe Price Stable Value Common Trust Fund A | Yes                                       | No                                                     | No                                                         | No                                     | No (Buy)                              | No                                            |                        |                        |                        |                        |
| TIAA Traditional - RC                          | No                                        | No                                                     | No                                                         | No                                     | No (Buy)                              | No                                            |                        |                        |                        |                        |
| TIAA Traditional - RCP                         | No                                        | No                                                     | No                                                         | No                                     | No (Buy)                              | No                                            |                        |                        |                        |                        |
| Loomis Core Plus Fixed Income                  | No                                        | Yes                                                    | No                                                         | No                                     | No (Buy)                              | No                                            |                        |                        |                        |                        |
| DFA Inflation-Protected Securities             | No                                        | No                                                     | No                                                         | No                                     | No (Qualified)                        | No                                            |                        |                        |                        |                        |
| American Century High Income                   | No                                        | Yes                                                    | No                                                         | No                                     | No (Buy)                              | No                                            |                        |                        |                        |                        |
| T. Rowe Price Large Cap Growth Fund            | Yes                                       | Yes                                                    | No                                                         | No                                     | No (Buy)                              | No                                            |                        |                        |                        |                        |
| Diamond Hill Large Cap                         | Yes                                       | Yes                                                    | No                                                         | No                                     | No (Buy)                              | No                                            |                        |                        |                        |                        |
| William Blair Small/Mid Cap Growth Fund        | Yes                                       | Yes                                                    | No                                                         | No                                     | No (Buy)                              | No                                            |                        |                        |                        |                        |
| DFA U.S. Targeted Value                        | No                                        | No                                                     | No                                                         | No                                     | No (Buy)                              | No                                            |                        |                        |                        |                        |
| Dodge & Cox Global Stock Fund                  | No                                        | No                                                     | No                                                         | No                                     | No (Buy)                              | No                                            |                        |                        |                        |                        |
| GQG International Opportunities Fund           | No                                        | No                                                     | No                                                         | No                                     | No (Buy)                              | No                                            |                        |                        |                        |                        |
| Cohen & Steers Instl Realty Shares             | Yes                                       | No                                                     | No                                                         | No                                     | No (Buy)                              | No                                            |                        |                        |                        |                        |