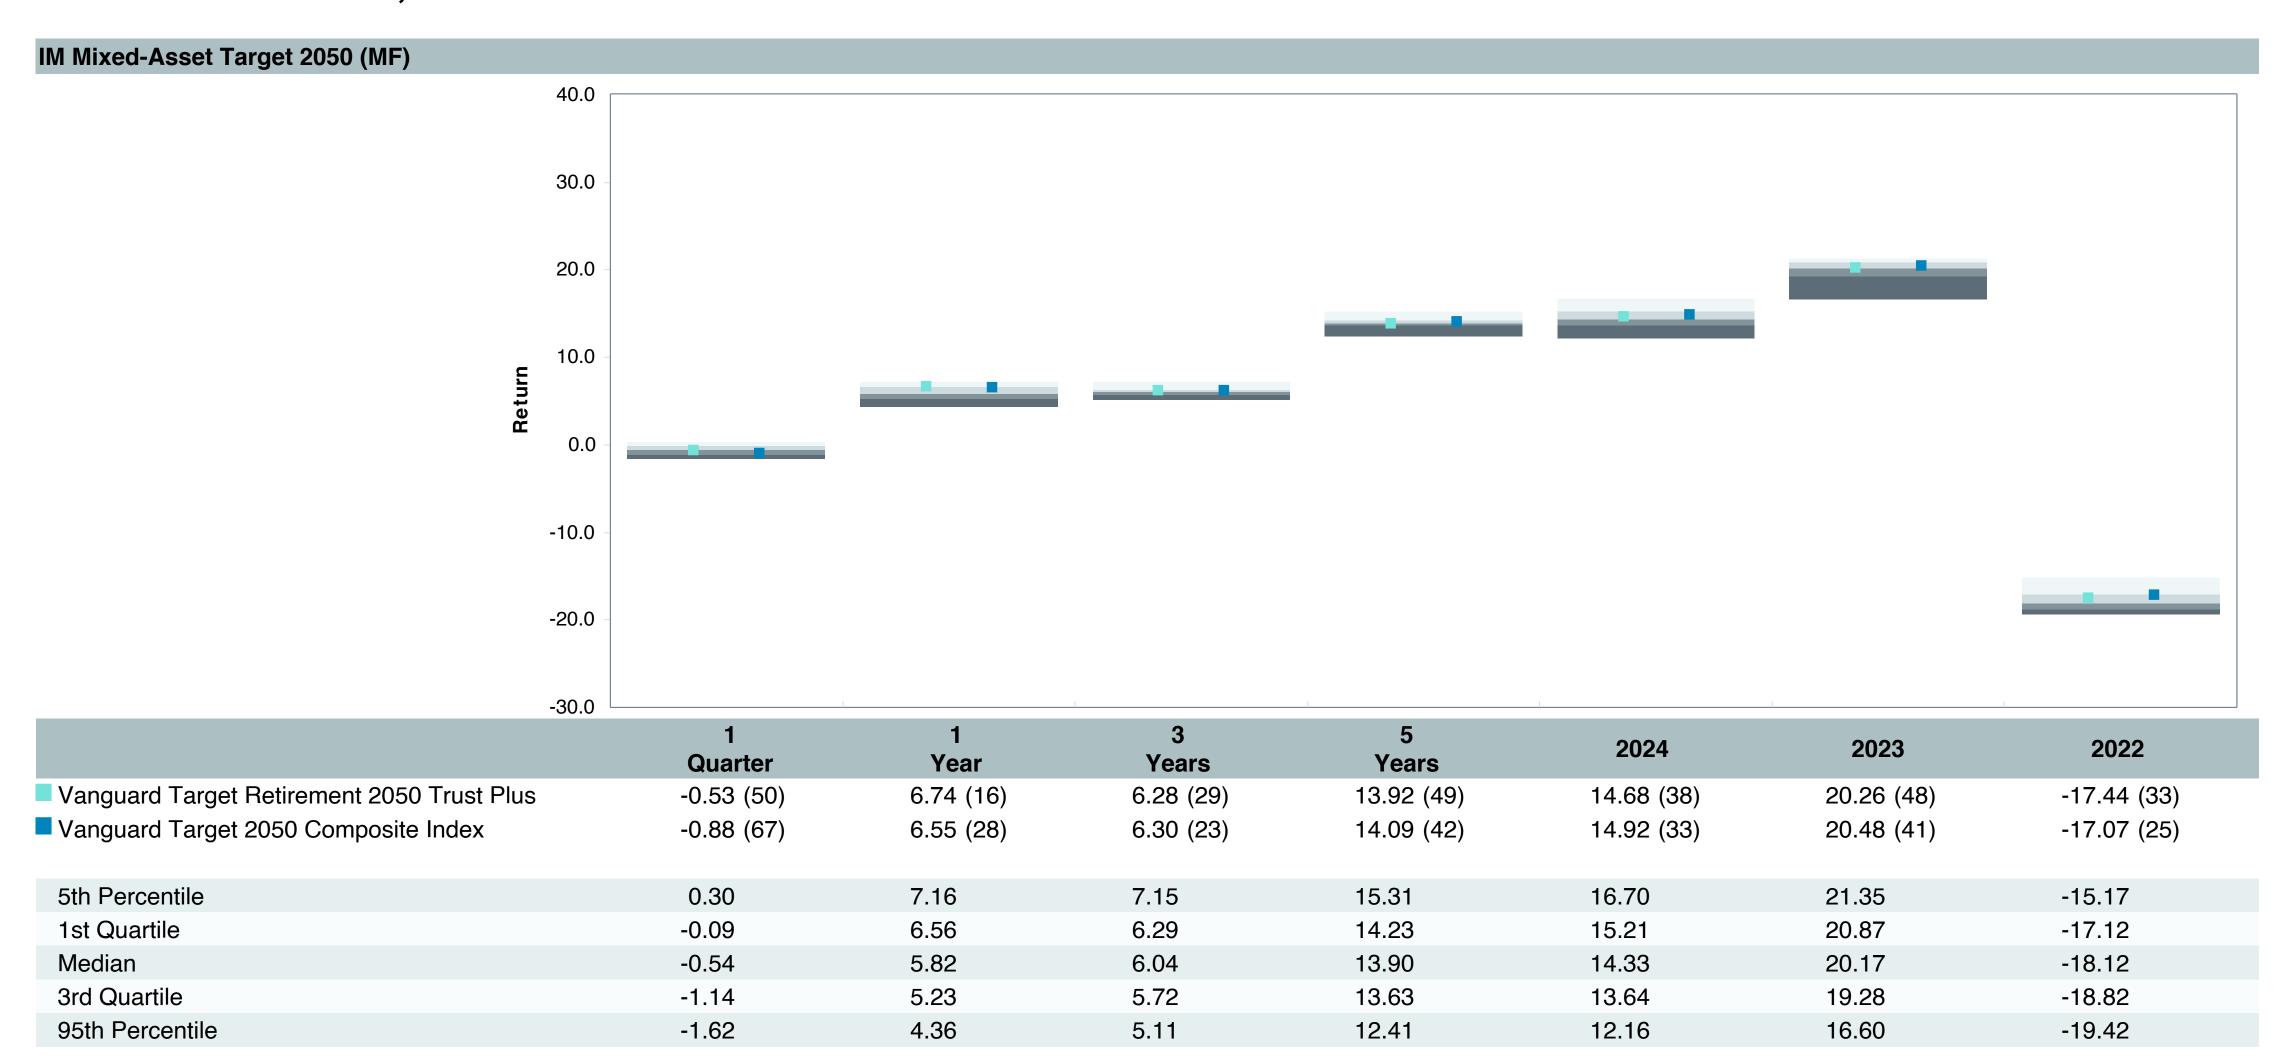

# **5 Year Comparative Performance**

#### As of March 31, 2025

#### 5-yr Performance vs. Benchmark (Tiers II & III)