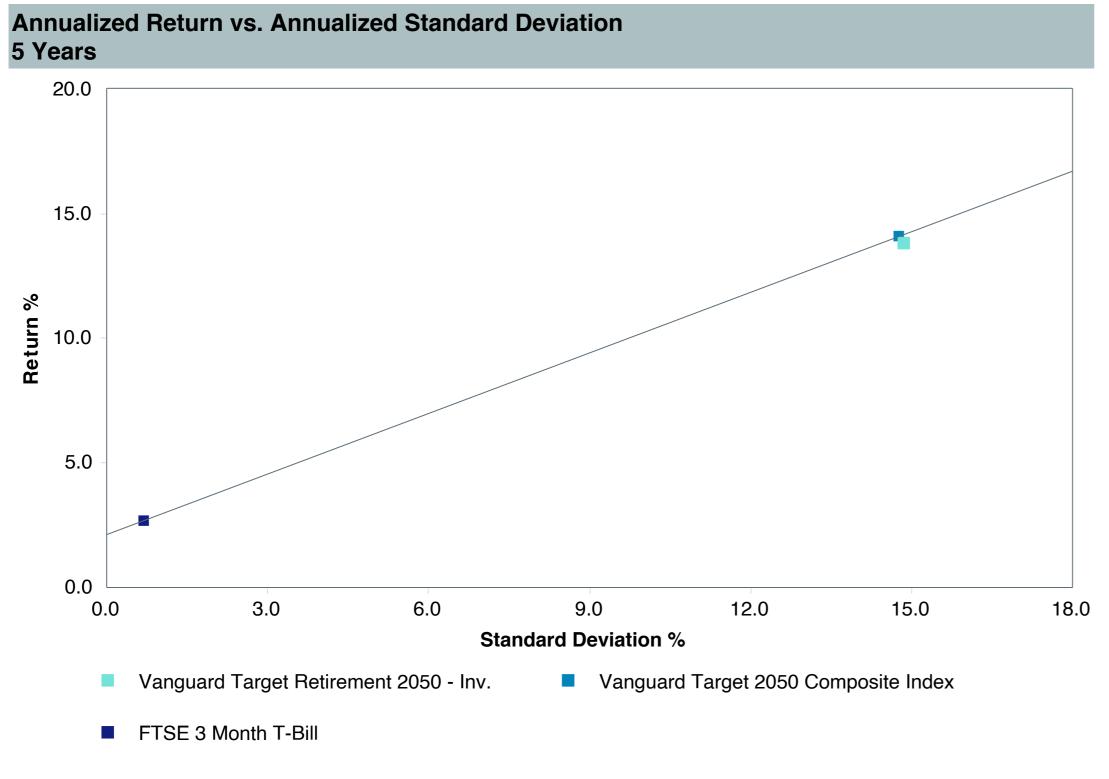

# **5 Year Comparative Performance**

#### As of March 31, 2025

#### 5-yr Performance vs. Benchmark (Tiers II & III)