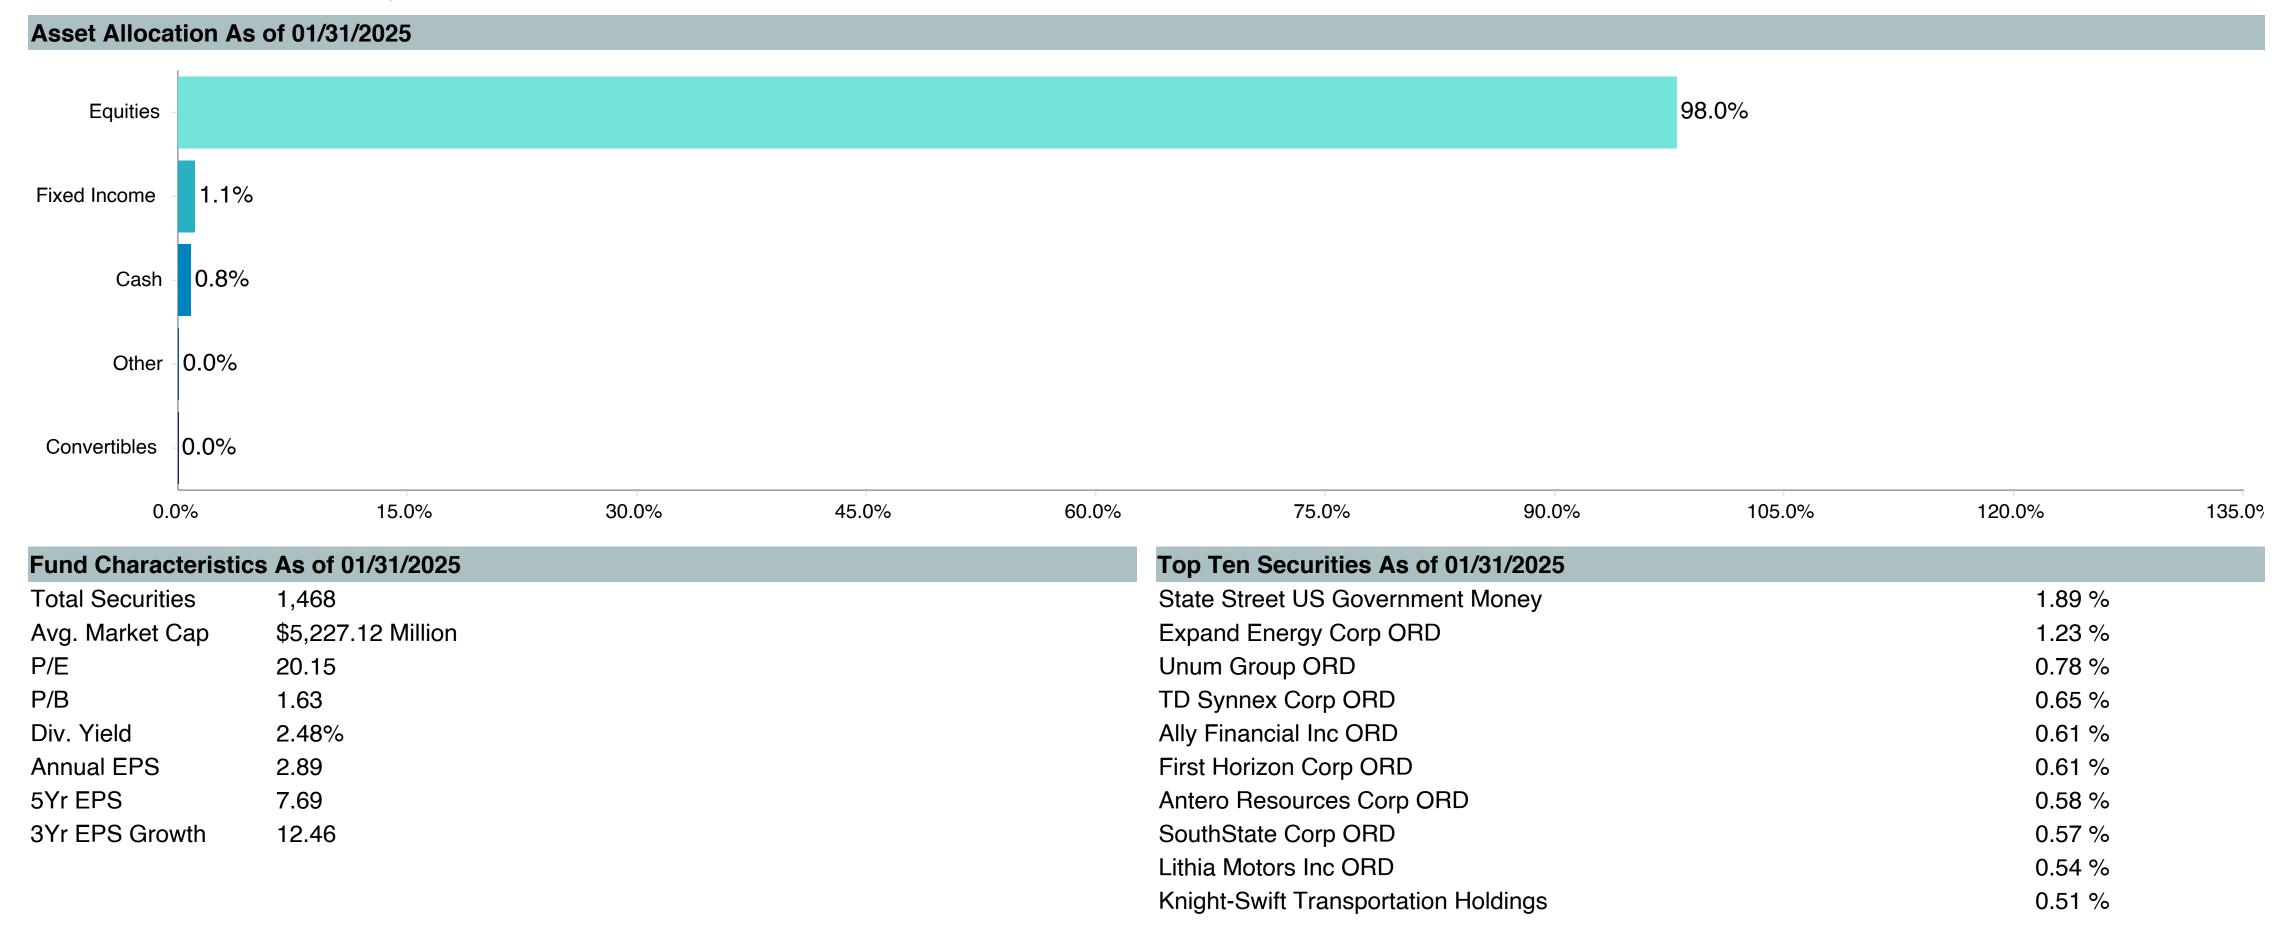

------|--------------------|
|                               | Active<br>Return | Tracking<br>Error | Information<br>Ratio | R-Squared | Sharpe<br>Ratio | Alpha | Beta | Return | Standard Deviation | Actual Correlation |
| DFA U.S. Targeted Value - I   | 5.12             | 4.22              | 1.22                 | 0.97      | 0.89            | 4.18  | 1.06 | 22.32  | 22.50              | 0.98               |
| Russell 2500 Value Index      | 0.00             | 0.00              | -                    | 1.00      | 0.71            | 0.00  | 1.00 | 16.65  | 20.91              | 1.00               |
| FTSE 3 Month T-Bill           | -14.96           | 20.99             | -0.71                | 0.01      | -               | 2.75  | 0.00 | 2.69   | 0.70               | -0.10              |







## Manager Performance Summary

#### As of March 31, 2025

| <b>Account Information</b> | on                               |
|----------------------------|----------------------------------|
| Product Name :             | Dodge & Cox Glbl Stock;X (DOXWX) |
| Fund Family:               | Dodge & Cox Funds                |
| Ticker:                    | DOXWX                            |
| Peer Group:                | IM Global Equity (MF)            |
| Benchmark:                 | MSCI AC World Index (Net)        |
| Fund Inception:            | 05/02/2022                       |
| Portfolio Manager:         | Team Managed                     |
| Total Assets:              | \$1,118.50 Million               |
| Total Assets Date:         | 03/31/2025                       |
| Gross Exp