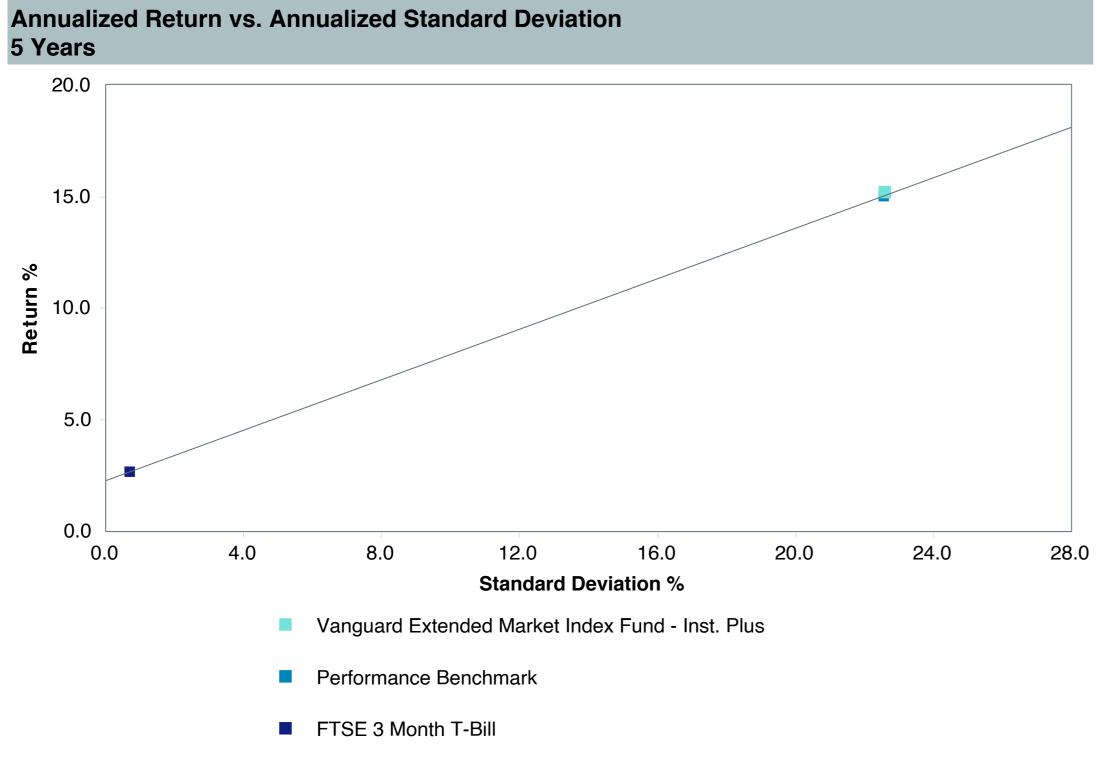

# **5 Year Comparative Performance**

#### As of March 31, 2025

#### 5-yr Performance vs. Benchmark (Tiers II & III)