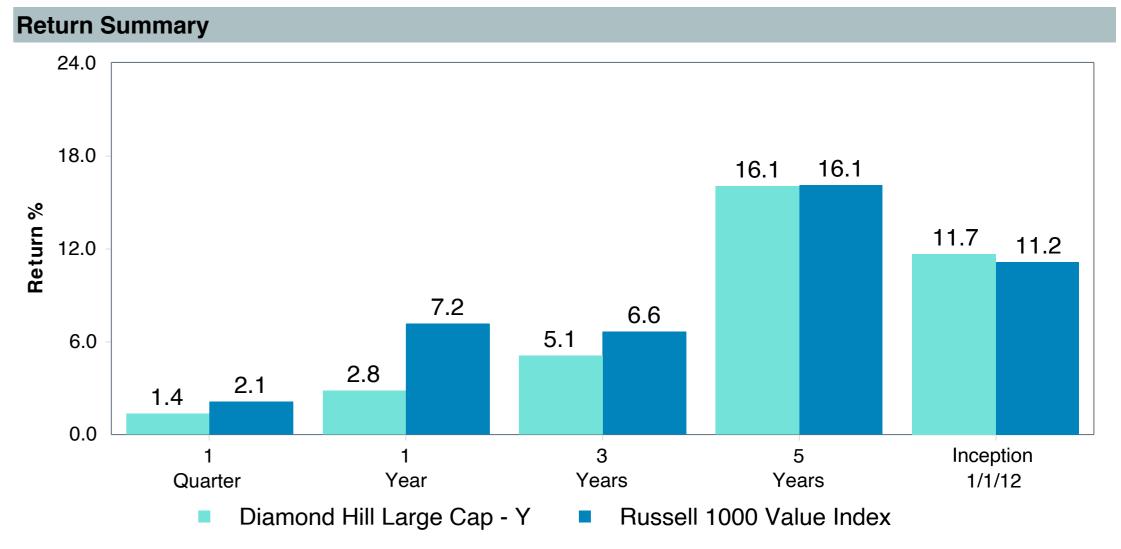

#### As of March 31, 2025

|                                                |                                           |                                                        |                                                            |                                        |                                       |                                               |                        | Watch Li               | st Status              |                        |
|------------------------------------------------|-------------------------------------------|--------------------------------------------------------|------------------------------------------------------------|----------------------------------------|---------------------------------------|-----------------------------------------------|------------------------|------------------------|------------------------|------------------------|
|                                                | 1. Underperformed During Trailing 5 Years | 2. Underperformed in 3 of 4 Trailing Calendar Quarters | 3. Diverged from Strategy and/or Portfolio Characteristics | 4. Adverse Change in Portfolio Manager | 5.<br>Weak Manager<br>Research Rating | 6.<br>Significant<br>Organizational<br>Change | 1st<br>Quarter<br>2025 | 4th<br>Quarter<br>2024 | 3nd<br>Quarter<br>2024 | 2nd<br>Quarter<br>2024 |
| Vanguard Total Bond Market Index Fund          | No                                        | No                                                     | No                                                         | No                                     | No (Buy)                              | No                                            |                        |                        |                        |                        |
| Vanguard Total International Bond Index Fund   | No                                        | No                                                     | No                                                         | No                                     | No (Buy)                              | No                                            |                        |                        |                        |                        |
| Vanguard Total Stock Market Index Fund         | No                                        | No                                                     | No                                                         | No                                     | No (Buy)                              | No                                            |                        |                        |                        |                        |
| Vanguard Institutional Index Fund              | No                                        | No                                                     | No                                                         | No                                     | No (Buy)                              | No                                            |                        |                        |                        |                        |
| Vanguard FTSE Social Index Fund                | No                                        | No                                                     | No                                                         | No                                     | No (Buy)                              | No                                            |                        |                        |                        |                        |
| Vanguard Extended Market Index Fund            | No                                        | No                                                     | No                                                         | No                                     | No (Buy)                              | No                                            |                        |                        |                        |                        |
| Vanguard Total International Stock Index Fund  | No                                        | No                                                     | No                                                         | No                                     | No (Buy)                              | No                                            |                        |                        |                        |                        |
| Vanguard Developed Market Index Fund           | No                                        | No                                                     | No                                                         | No                                     | No (Buy)                              | No                                            |                        |                        |                        |                        |
| Vanguard Emerging Markets Stock Index Fund     | Yes                                       | No                                                     | No                                                         | No                                     | No (Buy)                              | No                                            |                        |                        |                        |                        |
| Vanguard Cash Reserves Money Market Fund       | No                                        | No                                                     | No                                                         | No                                     | No (Buy)                              | No                                            |                        |                        |                        |                        |
| T. Rowe Price Stable Value Common Trust Fund A | Yes                                       | No                                                     | No                                                         | No                                     | No (Buy)                              | No                                            |                        |                        |                        |                        |
| TIAA Traditional - RC                          | No                                        | No                                                     | No                                                         | No                                     | No (Buy)                              | No                                            |                        |                        |                        |                        |
| TIAA Traditional - RCP                         | No                                        | No                                                     | No                                                         | No                                     | No (Buy)                              | No                                            |                        |                        |                        |                        |
| Loomis Core Plus Fixed Income                  | No                                        | Yes                                                    | No                                                         | No                                     | No (Buy)                              | No                                            |                        |                        |                        |                        |
| DFA Inflation-Protected Securities             | No                                        | No                                                     | No                                                         | No                                     | No (Qualified)                        | No                                            |                        |                        |                        |                        |
| American Century High Income                   | No                                        | Yes                                                    | No                                                         | No                                     | No (Buy)                              | No                                            |                        |                        |                        |                        |
| T. Rowe Price Large Cap Growth Fund            | Yes                                       | Yes                                                    | No                                                         | No                                     | No (Buy)                              | No                                            |                        |                        |                        |                        |
| Diamond Hill Large Cap                         | Yes                                       | Yes                                                    | No                                                         | No                                     | No (Buy)                              | No                                            |                        |                        |                        |                        |
| William Blair Small/Mid Cap Growth Fund        | Yes                                       | Yes                                                    | No                                                         | No                                     | No (Buy)                              | No                                            |                        |                        |                        |                        |
| DFA U.S. Targeted Value                        | No                                        | No                                                     | No                                                         | No                                     | No (Buy)                              | No                                            |                        |                        |                        |                        |
| Dodge & Cox Global Stock Fund                  | No                                        | No                                                     | No                                                         | No                                     | No (Buy)                              | No                                            |                        |                        |                        |                        |
| GQG International Opportunities Fund           | No                                        | No                                                     | No                                                         | No                                     | No (Buy)                              | No                                            |                        |                        |                        |                        |
| Cohen & Steers Instl Realty Shares             | Yes                                       | No                                                     | No                                                         | No                                     | No (Buy)                              | No                                            |                        |                        |                        |                        |