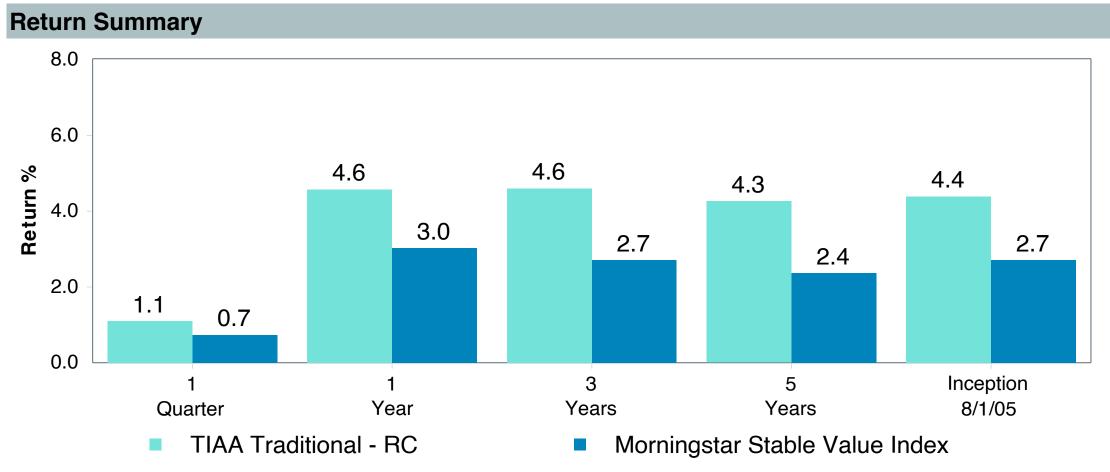

# **5 Year Comparative Performance**

#### As of March 31, 2025

# **Total Plan Top Ten Based on Assets**

|                                                 |                     |            |            |                   | Traili<br>1 Ye | •    | Traili<br>3 Yea | •    | Traili<br>5 Yea | •    | Trail  | •    |
|-------------------------------------------------|---------------------|------------|------------|-------------------|----------------|------|-----------------|------|-----------------|------|--------|------|
| Investment Fund                                 | Assets              | % of Total | Watch List | # of participants | Return         | Rank | Return          | Rank | Return          | Rank | Return | Rank |
| Vanguard Institutional Index Fund - Instl. Plus | \$<br>404,547,102   | 10.8%      |            | 2,356             | 8.2%           | (14) | 9.0%            | (12) | 18.6%           | (15) | 12.5%  | (8)  |
| S&P 500 Index                                   |                     |            |            |                   | 8.3%           | (5)  | 9.1%            | (3)  | 18.6%           | (2)  | 12.5%  | (1)  |
| TIAA Traditional - RC                           | \$<br>284,182,121   | 7.6%       |            | 1,212             | 4.6%           | (11) | 4.6%            | (1)  | 4.3%            | (1)  | 4.2%   | (1)  |
| Morningstar Stable Value Index                  |                     |            |            |                   | 3.0%           | (25) | 2.7%            | (24) | 2.4%            | (17) | 2.2%   | (18) |
| Vanguard Target Retirement 2040 Trust Plus      | \$<br>226,515,828   | 6.1%       |            | 520               | 6.5%           | (24) | 5.5%            | (50) | 12.4%           | (62) | 7.9%   | (21) |
| Vanguard Target 2040 Composite Index            |                     |            |            |                   | 6.3%           | (31) | 5.5%            | (47) | 12.6%           | (59) | 8.1%   | (15) |
| Vanguard Target Retirement 2035 Trust Plus      | \$<br>217,962,174   | 5.8%       |            | 435               | 6.3%           | (27) | 5.1%            | (37) | 11.2%           | (64) | 7.4%   | (20) |
| Vanguard Target 2035 Composite Index            |                     |            |            |                   | 6.1%           | (34) | 5.1%            | (35) | 11.4%           | (46) | 7.6%   | (10) |
| Vanguard Target Retirement 2045 Trust Plus      | \$<br>211,158,076   | 5.7%       |            | 624               | 6.6%           | (22) | 5.9%            | (44) | 13.6%           | (57) | 8.3%   | (21) |
| Vanguard Target 2045 Composite Index            |                     |            |            |                   | 6.4%           | (32) | 6.0%            | (43) | 13.8%           | (40) | 8.6%   | (15) |
| Vanguard Target Retirement 2030 Trust Plus      | \$<br>176,093,894   | 4.7%       |            | 314               | 6.1%           | (29) | 4.6%            | (29) | 10.0%           | (48) | 6.8%   | (24) |
| Vanguard Target 2030 Composite Index            |                     |            |            |                   | 6.0%           | (38) | 4.7%            | (25) | 10.2%           | (28) | 7.0%   | (6)  |
| Vanguard Developed Markets Index Plus           | \$<br>172,755,077   | 4.6%       |            | 2,004             | 4.7%           | (55) | 5.3%            | (53) | 12.2%           | (40) | 5.6%   | (49) |
| Vanguard Spliced Developed ex U.S. Index        |                     |            |            |                   | 4.1%           | (60) | 4.8%            | (60) | 11.9%           | (45) | 5.5%   | (55) |
| Vanguard Target Retirement 2050 Trust Plus      | \$<br>156,874,172   | 4.2%       |            | 680               | 6.7%           | (16) | 6.3%            | (29) | 13.9%           | (49) | 8.5%   | (21) |
| Vanguard Target 2050 Composite Index            |                     |            |            |                   | 6.6%           | (28) | 6.3%            | (23) | 14.1%           | (42) | 8.7%   | (17) |
| TIAA Traditional - RCP                          | \$<br>127,405,479   | 3.4%       |            | 232               | 3.8%           | (12) | 3.9%            | (3)  | 3.5%            | (1)  | 3.5%   | (1)  |
| Morningstar Stable Value Index                  |                     |            |            |                   | 3.0%           | (25) | 2.7%            | (24) | 2.4%            | (17) | 2.2%   | (18) |
| Vanguard Total Bond Market Index Fund           | \$<br>120,540,226   | 3.2%       |            | 1,350             | 4.9%           | (72) | 0.5%            | (61) | -0.4%           | (83) | 1.5%   | (74) |
| Performance Benchmark Total Bond                |                     |            |            |                   | 4.9%           | (73) | 0.6%            | (58) | -0.4%           | (82) | 1.5%   | (72) |
| Total                                           | \$<br>2,098,034,149 | 56.2%      |            |                   |                |      |                 |      |                 |      |        |      |