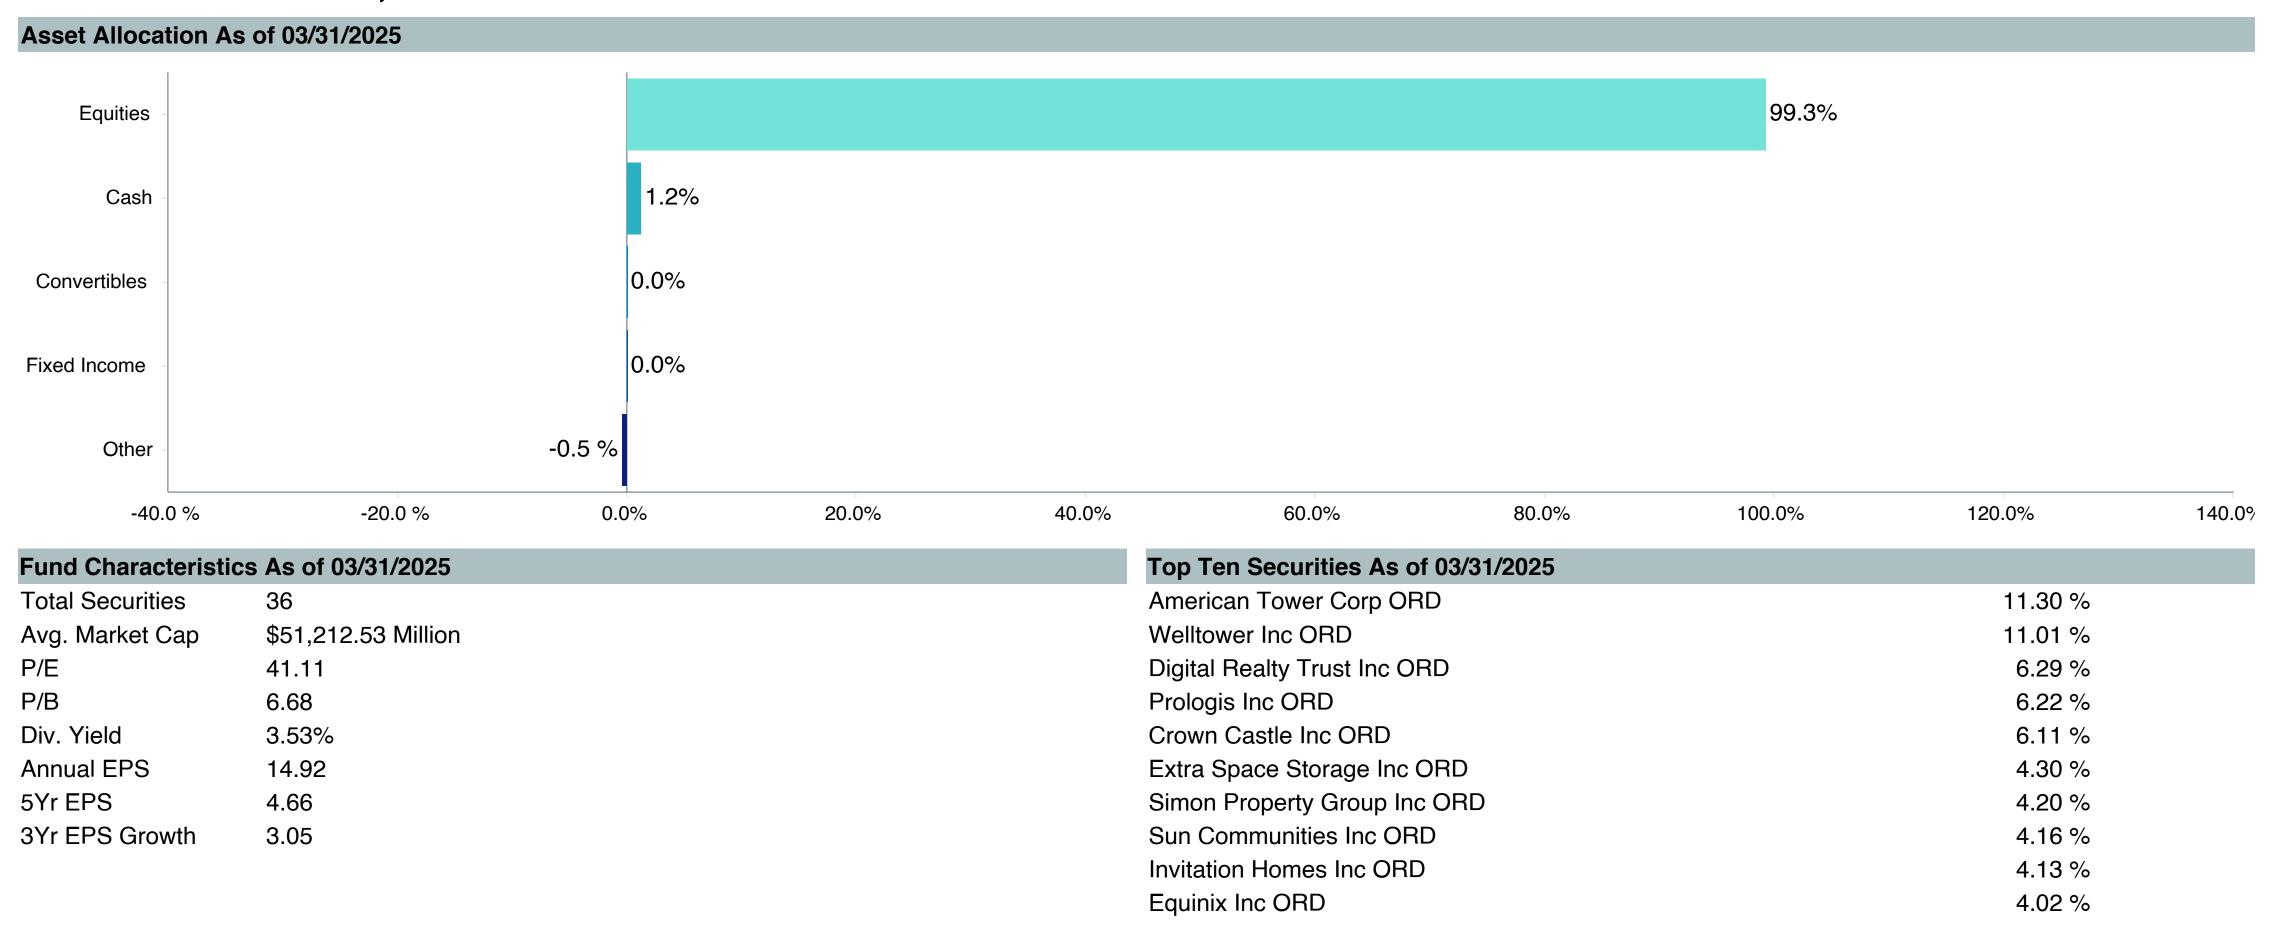

## **Asset Allocation Table**

|                                                  |                                         | RPA           |          |                                       | TSA           |          |                                       | Pre-99     |          |                                       | 415(M)                 |          |          | Medical Resider | nt       |                                         | Total         |          |
|--------------------------------------------------|-----------------------------------------|---------------|----------|---------------------------------------|---------------|----------|---------------------------------------|------------|----------|---------------------------------------|------------------------|----------|----------|-----------------|----------|-----------------------------------------|---------------|----------|
| Fund                                             |                                         | (\$)          | (%)      |                                       | (\$)          | (%)      |                                       | (\$)       | (%)      |                                       | (\$)                   | (%)      |          | (\$)            | (%)      |                                         | (\$)          | (%)      |
| TIER 1(a): Target Retirement Funds               | \$                                      | 1,336,667,490 | 45.1%    | \$                                    | -             | 0.0%     | \$                                    | -          | 0.0%     | \$                                    | -                      | 0.0%     | \$       | -               | 0.0%     | \$                                      | 1,336,667,490 | 35.8%    |
| Vanguard Target Retirement Income Trust Plus     | \$                                      | 45,795,426    | 1.5%     | \$                                    | -             | 0.0%     | \$                                    | -          | 0.0%     | \$                                    | -                      | 0.0%     | \$       | -               | 0.0%     | \$                                      | 45,795,426    | 1.2%     |
| Vanguard Target Retirement 2020 Trust Plus       | \$                                      | 67,294,904    | 2.3%     | \$                                    | -             | 0.0%     | \$                                    | -          | 0.0%     | \$                                    | -                      | 0.0%     | \$       | -               | 0.0%     | \$                                      | 67,294,904    | 1.8%     |
| Vanguard Target Retirement 2025 Trust Plus       | \$                                      | 111,921,906   | 3.8%     | į į                                   | -             | 0.0%     | į į                                   | -          | 0.0%     | ļ ģ                                   | -                      | 0.0%     | İ İ      | -               | 0.0%     | į į                                     | 111,921,906   | 3.0%     |
| Vanguard Target Retirement 2030 Trust Plus       | Ė                                       | 176,093,894   | 5.9%     | Ė                                     | -             | 0.0%     | Ė                                     | -          | 0.0%     | Ė                                     | -                      | 0.0%     | Ė        | -               | 0.0%     | Ė                                       | 176,093,894   | 4.7%     |
| Vanguard Target Retirement 2035 Trust Plus       | Ś                                       | 217,962,174   | 7.3%     | Ś                                     | _             | 0.0%     | Ś                                     | _          | 0.0%     | Ś                                     | _                      | 0.0%     | Ś        | _               | 0.0%     | Ś                                       | 217,962,174   | 5.8%     |
| Vanguard Target Retirement 2040 Trust Plus       | Š                                       | 226,515,828   | 7.6%     | Š                                     | _             | 0.0%     | Š                                     | _          | 0.0%     | Š                                     | _                      | 0.0%     | Š        | _               | 0.0%     | Š                                       | 226,515,828   | 6.1%     |
| Vanguard Target Retirement 2045 Trust Plus       | Š                                       | 211,158,076   | 7.1%     | Š                                     | _             | 0.0%     | Š                                     | _          | 0.0%     | Š                                     | _                      | 0.0%     | Š        | _               | 0.0%     | Š                                       | 211,158,076   | 5.7%     |
| Vanguard Target Retirement 2050 Trust Plus       | Š                                       | 156,874,172   | 5.3%     | Š                                     | _             | 0.0%     | Š                                     | _          | 0.0%     | Š                                     | _                      | 0.0%     | Š        | _               | 0.0%     | Š                                       | 156,874,172   | 4.2%     |
| Vanguard Target Retirement 2055 Trust Plus       | &                                       | 78,859,692    | 2.7%     | Š                                     | _             | 0.0%     | Š                                     | _          | 0.0%     | &                                     | _                      | 0.0%     | &        | _               | 0.0%     | &                                       | 78,859,692    | 2.1%     |
| Vanguard Target Retirement 2060 Trust Plus       | ک                                       | 35,118,388    | 1.2%     | \ \ \ \ \ \ \ \                       | _             | 0.0%     | \ \ \ \ \ \ \ \                       | _          | 0.0%     | &                                     | _                      | 0.0%     | 6        | _               | 0.0%     | ک                                       | 35,118,388    | 0.9%     |
|                                                  | ې<br>د                                  |               | 0.3%     | ۲                                     | -             | 0.0%     | ۲                                     | -          | 0.0%     | ۲                                     | -                      | 0.0%     | ا ک<br>خ | -               | 0.0%     | ۲                                       |               | 0.9%     |
| Vanguard Target Retirement 2065 Trust Plus       | \ \ \ \ \ \ \ \                         | 8,420,670     |          | Ş                                     | -             |          | Ş                                     | -          |          | ) >                                   | -                      | 0.0%     | ) >      | -               |          | \ \\ \\ \\ \\ \\ \\ \\ \\ \\ \\ \\ \\ \ | 8,420,670     |          |
| Vanguard Target Retirement 2070 Trust Plus       | ٦                                       | 652,360       | 0.0%     | \ \ \ \ \ \ \ \ \ \ \ \ \ \ \ \ \ \ \ | - 440 004 040 | 0.0%     | \ \ \ \ \ \ \ \ \ \ \ \ \ \ \ \ \ \ \ | -          | 0.0%     | \ \ \ \ \ \ \ \ \ \ \ \ \ \ \ \ \ \ \ |                        |          | \ \\$    | 45.045.500      | 0.0%     | \ \ \ \ \ \ \ \ \ \ \ \ \ \ \ \ \ \ \   | 652,360       | 0.0%     |
| TIER 1: Target Retirement Funds                  | \$                                      |               | 0.0%     | \$                                    | 113,821,242   | 18.0%    | \ \ \ \ \ \ \ \ \ \ \ \ \ \ \ \ \ \ \ | 11,801,045 | 0.4%     | \ \\$                                 | 23,190,497             | 49.0%    | \$       | 45,615,523      | 83.1%    | \ \ \ \ \ \ \ \ \ \ \ \ \ \ \ \ \ \ \   | 194,428,307   | 5.2%     |
| Vanguard Target Retirement Income - Inv.         | \ \ \ \ \ \ \ \ \ \ \ \ \ \ \ \ \ \ \   | -             | 0.0%     | Ş                                     | 9,986,912     | 0.3%     | \ \ \ \ \ \ \ \ \ \ \ \ \ \ \ \ \ \ \ | 2,400,018  | 0.1%     | \$                                    | 1,224,807              | 2.6%     | Ş        | 70,607          | 0.1%     | \ \ \ \ \ \ \ \ \ \ \ \ \ \ \ \ \ \ \   | 13,682,344    | 0.4%     |
| Vanguard Target Retirement 2020 - Inv.           | Ş                                       | -             | 0.0%     | Ş                                     | 11,224,817    | 1.8%     | Ş                                     | 2,106,974  | 0.1%     | Ş                                     | 2,593,830              | 5.5%     | \$       | 86,842          | 0.2%     | Ş                                       | 16,012,463    | 0.4%     |
| Vanguard Target Retirement 2025 - Inv.           | Ş                                       | -             | 0.0%     | Ş                                     | 22,249,970    | 3.5%     | Ş                                     | 2,267,190  | 0.1%     | Ş                                     | 3,648,528              | 7.7%     | Ş        | 144,535         | 0.3%     | Ş                                       | 28,310,222    | 0.8%     |
| Vanguard Target Retirement 2030 - Inv.           | <b>\$</b>                               | -             | 0.0%     | <b>\$</b>                             | 18,185,827    | 2.9%     | <b>\$</b>                             | 3,052,838  | 0.1%     | Ş                                     | 3,551,274              | 7.5%     | \$       | 465,979         | 0.8%     | \$                                      | 25,255,917    | 0.7%     |
| Vanguard Target Retirement 2035 - Inv.           | \$                                      | -             | 0.0%     | \$                                    | 14,900,743    | 2.4%     | \$                                    | 1,355,257  | 0.0%     | \$                                    | 3,086,790              | 6.5%     | \$       | 1,338,797       | 2.4%     | \$                                      | 20,681,587    | 0.6%     |
| Vanguard Target Retirement 2040 - Inv.           | \$                                      | -             | 0.0%     | \$                                    | 16,014,901    | 2.5%     | \$                                    | 424,932    | 0.0%     | \$                                    | 5,228,527              | 11.0%    | \$       | 3,266,592       | 5.9%     | \$                                      | 24,934,952    | 0.7%     |
| Vanguard Target Retirement 2045 - Inv.           | \$                                      | -             | 0.0%     | \$                                    | 9,334,718     | 1.5%     | \$                                    | 118,720    | 0.0%     | \$                                    | 1,837,065              | 3.9%     | \$       | 9,530,526       | 17.4%    | \$                                      | 20,821,029    | 0.6%     |
| Vanguard Target Retirement 2050 - Inv.           | \$                                      | -             | 0.0%     | \$                                    | 6,443,315     | 1.0%     | \$                                    | 46,966     | 0.0%     | \$                                    | 1,271,614              | 2.7%     | \$       | 13,795,602      | 25.1%    | \$                                      | 21,557,496    | 0.6%     |
| Vanguard Target Retirement 2055 - Inv.           | \$                                      | -             | 0.0%     | \$                                    | 3,370,984     | 0.5%     | \$                                    | 11,299     | 0.0%     | \$                                    | 733,509                | 1.5%     | \$       | 12,042,659      | 21.9%    | \$                                      | 16,158,452    | 0.4%     |
| Vanguard Target Retirement 2060 - Inv.           | Ė                                       | _             | 0.0%     | Ś                                     | 1,328,471     | 0.2%     | s .                                   | , -        | 0.0%     | Š                                     | , -                    | 0.0%     | İ İ      | 4,585,243       | 8.3%     | Ś                                       | 5,913,714     | 0.2%     |
| Vanguard Target Retirement 2065 - Inv.           | Ś                                       | _             | 0.0%     | Ś                                     | 189,651       | 0.0%     | Ś                                     | 16,852     | 0.0%     | Ś                                     | _                      | 0.0%     | Ś        | 253,085         | 0.5%     | Ś                                       | 459,588       | 0.0%     |
| Vanguard Target Retirement 2070 - Inv.           | Š                                       | _             | 0.0%     | Ś                                     | 590,935       | 0.1%     | Š                                     | -          | 0.0%     | Š                                     | 14,553                 | 0.0%     | Š        | 35,056          | 0.1%     | Š                                       | 640,544       | 0.0%     |
| TIER 2: Core Funds                               | Ś                                       | 1,595,395,329 | 53.8%    | Ś                                     | 508,104,137   | 80.5%    | Ś                                     | 24,328,794 | 0.8%     | Ś                                     | 23,812,138             | 50.3%    | Ś        | 9,290,909       | 16.9%    | Ś                                       | 2,160,931,307 | 57.8%    |
| Vanguard Total Bond Market Index Fund            | Ś                                       | 72,247,396    | 2.4%     | Ś                                     | 44,810,809    | 7.1%     | Ś                                     | 1,809,594  | 0.1%     | Ś                                     | 1,478,612              | 3.1%     | Ś        | 193,815         | 0.4%     | Ś                                       | 120,540,226   | 3.2%     |
| Vanguard Total International Bond Index Fund     | Ś                                       | 6,196,329     | 0.2%     | Š                                     | 2,338,204     | 0.4%     | Ś                                     | 155,799    | 0.0%     | Ś                                     | 138,672                | 0.3%     | Ś        | 53,157          | 0.1%     | Ś                                       | 8,882,161     | 0.2%     |
| Vanguard Total Stock Market Index Fund           | Ś                                       | 80,244,259    | 2.7%     | Ś                                     | 18,635,996    | 3.0%     | Ś                                     | 892,525    | 0.0%     | Ś                                     | 742,737                | 1.6%     | Ś        | 1,407,586       | 2.6%     | Ś                                       | 101,923,103   | 2.7%     |
| Vanguard Institutional Index Fund                | Š                                       | 301,675,121   | 10.2%    | Ś                                     | 92,368,790    | 14.6%    | Š                                     | 3,736,980  | 0.1%     | Ś                                     | 4,533,598              | 9.6%     | Š        | 2,232,613       | 4.1%     | Š                                       | 404,547,102   | 10.8%    |
| Vanguard FTSE Social Index Fund                  | Š                                       | 13,647,949    | 0.5%     | Š                                     | 3,093,652     | 0.5%     | Š                                     | 76,946     | 0.0%     | Š                                     | 286,889                | 0.6%     | Š        | 263,930         | 0.5%     | \$                                      | 17,369,366    | 0.5%     |
| Vanguard Extended Market Index Fund              | &                                       | 85,571,277    | 2.9%     | &                                     | 27,743,630    | 4.4%     | Š                                     | 1,364,829  | 0.0%     | \ \ \ \ \ \ \ \ \                     | 1,033,583              | 2.2%     | &        | 400,898         | 0.7%     | &                                       | 116,114,217   | 3.1%     |
| Vanguard Total International Stock Index         | ۲                                       | 13,493,424    | 0.5%     | ۲                                     | 2,992,550     | 0.5%     | ۲                                     | 29,655     | 0.0%     | \ \ \ \ \ \ \ \                       | 552,256                | 1.2%     |          | 55,431          | 0.1%     | &                                       | 17,123,316    | 0.5%     |
| Vanguard Developed Market Index Fund             | ۲                                       | 127,781,151   | 4.3%     | 2                                     | 40,658,570    | 6.4%     | کے                                    | 2,152,628  | 0.1%     | 2                                     | 1,452,711              | 3.1%     | 2        | 710,017         | 1.3%     | ک                                       | 172,755,077   | 4.6%     |
| · ·                                              | \ \\ \\ \\ \\ \\ \\ \\ \\ \\ \\ \\ \\ \ |               |          | ک                                     |               |          | ا<br>ک                                |            | 0.1%     | ک                                     |                        |          | ٧ ک      | •               |          | \ \\ \\ \\ \\ \\ \\ \\ \\ \\ \\ \\ \\ \ |               |          |
| Vanguard Emerging Markets Stock Index Fund       | \ \\\\\\\\\\\\\\\\\\\\\\\\\\\\\\\\\\\\  | 64,905,843    | 2.2%     | ک                                     | 19,867,768    | 3.1%     | \ \ \ \ \ \ \ \ \ \ \ \ \ \ \ \ \ \ \ | 961,309    |          | ) \rangle \rangle                     | 753,990                | 1.6%     | Š        | 398,639         | 0.7%     | \ \\\\\\\\\\\\\\\\\\\\\\\\\\\\\\\\\\\\  | 86,887,549    | 2.3%     |
| Vanguard Cash Reserves Federal Money Market Fund | ) >                                     | 61,654,629    | 2.1%     | ٦                                     | 10,799,046    | 1.7%     | Ş                                     | 1,628,286  | 0.1%     | ٦                                     | 1,415,544              | 3.0%     | Ş        | 318,322         | 0.6%     | ٦                                       | 75,815,827    | 2.0%     |
| T. Rowe Price Stable Value Common Trust Fund A   | \ \\$                                   | 28,597,815    | 1.0%     | \ \ \ \ \ \ \ \ \ \ \ \ \ \ \ \ \ \ \ | -             | 0.0%     | \ \ \ \ \ \ \ \                       | -          | 0.0%     | \$                                    | 4 070 000              | 0.0%     | Ş        | -               | 0.0%     | \ \ \ \ \ \ \ \ \ \ \ \ \ \ \ \ \ \ \   | 28,597,815    | 0.8%     |
| TIAA Traditional - RC                            | \ \ \ \ \ \ \ \ \ \ \ \ \ \ \ \ \ \ \   | 274,959,404   | 9.3%     | Ş                                     | -             | 0.0%     | Ş                                     | 4,342,410  | 0.1%     | Ş                                     | 4,373,366              | 9.2%     | \$       | 506,941         | 0.9%     | Ş                                       | 284,182,121   | 7.6%     |
| TIAA Traditional - RCP                           | Ş                                       | <del>-</del>  | 0.0%     | Ş                                     | 127,405,479   | 20.2%    | Ş                                     | -          | 0.0%     | Ş                                     | -                      | 0.0%     | Ş        | -               | 0.0%     | Ş                                       | 127,405,479   | 3.4%     |
| Loomis Core Plus Fixed Income - Y                | Ş                                       | 13,732,919    | 0.5%     | Ş                                     | 5,698,542     | 0.9%     | Ş                                     | 478,874    | 0.0%     | Ş                                     | 566,751                | 1.2%     | Ş        | 28,889          | 0.1%     | Ş                                       | 20,505,976    | 0.5%     |
| DFA Inflation-Protected Securities Portfolio     | Ş                                       | 31,840,505    | 1.1%     | Ş                                     | 12,406,354    | 2.0%     | <b>\$</b>                             | 755,568    | 0.0%     | Ş                                     | 745,995                | 1.6%     | Ş        | 73,073          | 0.1%     | Ş                                       | 45,821,495    | 1.2%     |
| American Century High Income                     | \$                                      | 42,630,136    | 1.4%     | \$                                    | 15,019,974    | 2.4%     | \$                                    | 971,013    | 0.0%     | \$                                    | 1,172,662              | 2.5%     | \$       | 133,284         | 0.2%     | \$                                      | 59,927,070    | 1.6%     |
| T. Rowe Price Large Cap Growth Fund - I          | \$                                      | 69,261,065    | 2.3%     | \$                                    | 11,228,570    | 1.8%     | \$                                    | 357,879    | 0.0%     | \$                                    | 1,020,662              | 2.2%     | \$       | 755,017         | 1.4%     | \$                                      | 82,623,194    | 2.2%     |
| Diamond Hill Large Cap                           | \$                                      | 81,116,151    | 2.7%     | \$                                    | 23,034,312    | 3.7%     | \$                                    | 1,356,044  | 0.0%     | \$                                    | 1,074,195              | 2.3%     | \$       | 491,947         | 0.9%     | \$                                      | 107,072,649   | 2.9%     |
| William Blair Small/Mid Cap Growth Fund          | \$                                      | 33,298,803    | 1.1%     | \$                                    | 5,561,168     | 0.9%     | \$                                    | 283,531    | 0.0%     | \$                                    | 426,985                | 0.9%     | \$       | 180,122         | 0.3%     | \$                                      | 39,750,609    | 1.1%     |
| DFA U.S. Targeted Value                          | \$                                      | 50,690,297    | 1.7%     | \$                                    | 10,546,336    | 1.7%     | \$                                    | 828,587    | 0.0%     | \$                                    | 501,793                | 1.1%     | \$       | 263,984         | 0.5%     | \$                                      | 62,830,998    | 1.7%     |
| Dodge & Cox Global Stock Fund                    | \$                                      | 45,434,591    | 1.5%     | \$                                    | 8,403,229     | 1.3%     | \$                                    | 589,269    | 0.0%     | \$                                    | 242,028                | 0.5%     | \$       | 320,975         | 0.6%     | \$                                      | 54,990,092    | 1.5%     |
| GQG International Opportunities Fund             | İ                                       | 56,232,977    | 1.9%     | İ                                     | 13,803,441    | 2.2%     | Ė                                     | 806,586    | 0.0%     | İ                                     | 607,823                | 1.3%     | Ė        | 248,648         | 0.5%     | Ś                                       | 71,699,475    | 1.9%     |
| Cohen & Steers Instl Realty Shares               | Ś                                       | 40,183,289    | 1.4%     | Ś                                     | 11,687,715    | 1.9%     | Ś                                     | 750,483    | 0.0%     | Ś                                     | 691,286                | 1.5%     | Ś        | 253,616         | 0.5%     | Ś                                       | 53,566,389    | 1.4%     |
| TIER 3: Mutual Fund Window                       | Ś                                       | 34,750,452    | 1.2%     | Ś                                     | 9,128,764     | 1.4%     | Š                                     | 221,968    | 0.0%     | Ś                                     | 321,158                | 0.7%     | Ś        | 16,407          | 0.0%     | Ś                                       | 44,438,749    | 1.2%     |
|                                                  | Ψ                                       | J 1,1 J J T J | / 0      | Υ                                     | 5,125,104     | 11.70    | Y                                     |            | 3.0 /0   | Ψ                                     | 02.,100                | 3.1. /0  | <b>Y</b> | 10,701          | 3.0 / 0  | Υ                                       | . 1, 100,1 40 |          |
| Total                                            | Ġ                                       | 2,966,813,272 | 100.0%   | Ġ                                     | 631,054,143   | 100.0%   | Ġ                                     | 36,351,807 | 100.0%   | Ġ                                     | 47,323,794             | 100.0%   | Ġ        | 54,922,838      | 100.0%   | Ġ                                       | 3,736,465,854 | 100.0%   |
| Total                                            | Y                                       | 2,300,010,212 | 100.0 /0 | Y                                     |               | 100.0 /0 | Ψ Υ                                   |            | 100.0 /0 | <b>Y</b>                              | <del>-11,020,134</del> | 100.0 /0 | <u>_</u> | <del></del>     | 100.0 /0 | <b>Y</b>                                | 0,100,100,004 | 100.0 /0 |