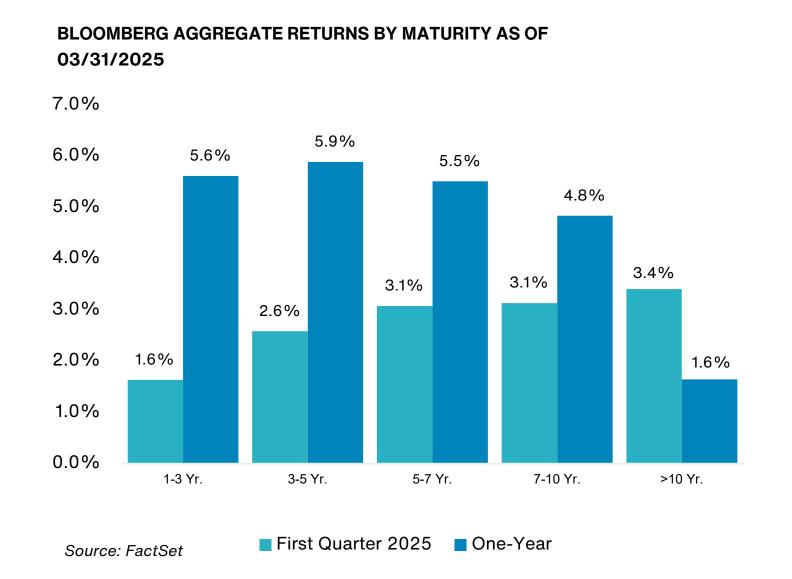

000 Index fell 4.7% during the first quarter and rose by 7.2% on a 1-year basis. Consumer Staples (9.3%) and Energy (7.4%) were the best performers, while Technology (-12.8%) and Consumer Discretionary (-10.3%) were the worst performers.
- On a style basis, value outperformed growth across market capitalizations over the quarter. Large-cap stocks outperformed Medium and Small-cap stocks in value style, while Small-cap stocks underperformed Medium and Large-cap in growth style.





Past performance is no guarantee of future results. Indices cannot be invested in directly. Unmanaged index returns assume reinvestment of any and all distributions and do not reflect fees and expenses. Please see appendix for index definitions and other general disclosures.



## **U.S. Fixed Income Markets**







- The U.S. Fed maintained interest rates over the quarter between a range of 4.25%-4.50%. The latest Fed "dot plot," showed a majority of FOMC members still projecting a reduction of half a percentage point in interest rates for 2025 with the rate expected to decline to 3% beyond 2027. Additionally, the Fed announced plans to slow the pace of quantitative tightening by lowering the monthly cap on maturing U.S. Treasuries rolling off its balance sheet, from \$25 billion to \$5 billion starting April 1, 2025.
- The Bloomberg U.S. Aggregate Bond Index rose by 2.8% over the quarter and is up by 4.9% on a 1-year basis.
- Across durations, all maturities finished the quarter in positive territory with longer maturities rising more.
- Within investment-grade bonds, higher-quality issues gen