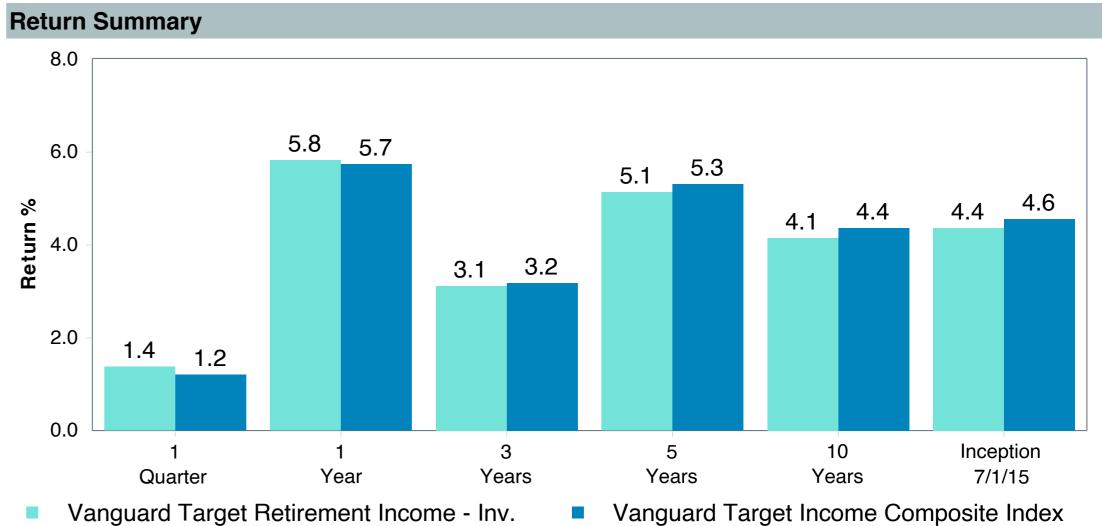

|
| Fund Family:               | Vanguard                               |
| Ticker:                    | VTINX                                  |
| Peer Group:                | IM Retirement Income (MF)              |
| Benchmark:                 | Vanguard Target Income Composite Index |
| Fund Inception:            | 10/27/2003                             |
| Portfolio Manager:         | Team Managed                           |
| Total Assets:              | \$34,712.80 Million                    |
| Total Assets Date:         | 03/31/2025                             |
| Gross Expense:             | 0.08%                                  |
| Net Expense:               | 0.08%                                  |
| Turnover:                  | 4%                                     |

















| 5 Years Historical Statistics            |                  |                   |                      |           |                 |       |      |        |                    |                    |
|------------------------------------------|------------------|-------------------|----------------------|-----------|-----------------|-------|------|--------|--------------------|--------------------|
|                                          | Active<br>Return | Tracking<br>Error | Information<br>Ratio | R-Squared | Sharpe<br>Ratio | Alpha | Beta | Return | Standard Deviation | Actual Correlation |
| Vanguard Target Retirement Income - Inv. | -0.16            | 0.36              | -0.45                | 1.00      | 0.35            | -0.20 | 1.01 | 5.14   | 7.64