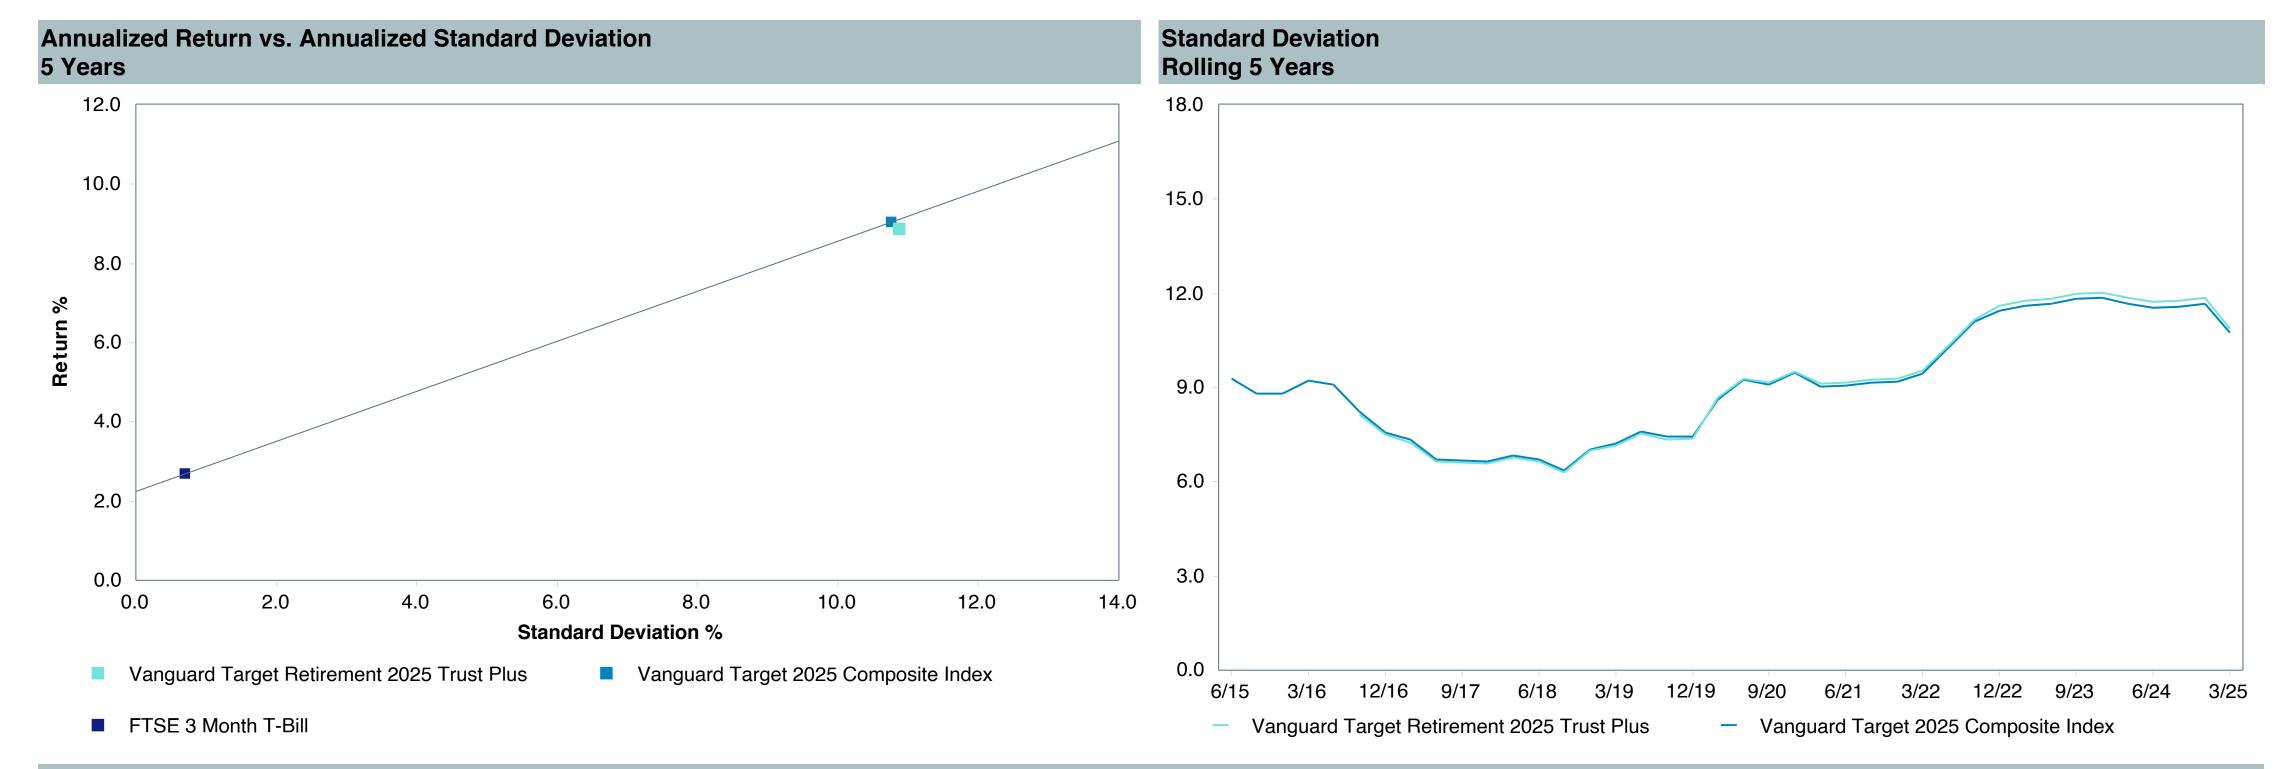

# **5 Year Comparative Performance**

#### As of March 31, 2025

#### 5-yr Performance vs. Benchmark (Tiers II & III)