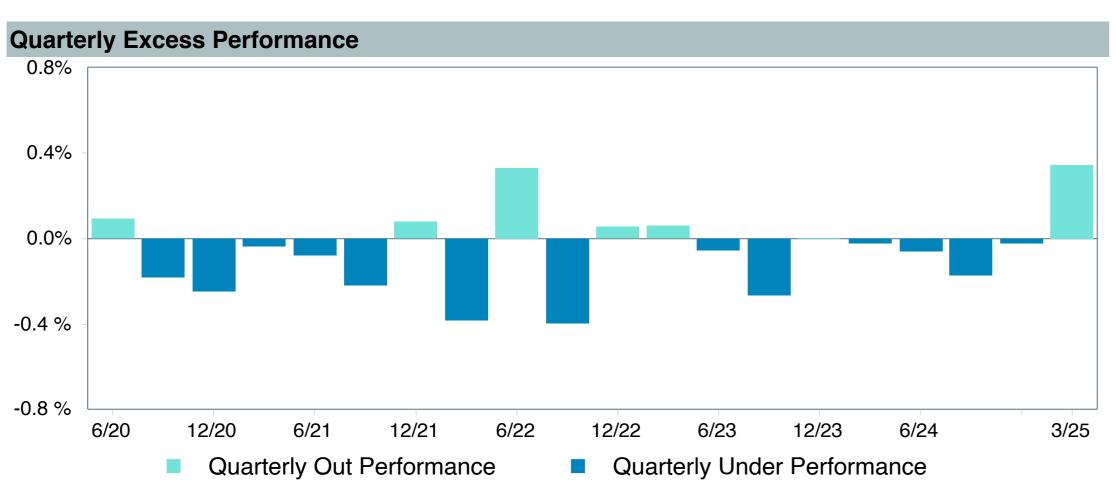

| IM Mixed-Asset Target 2065+ (MF)     |  |  |  |  |  |  |  |
| Benchmark:                 | Vanguard Target 2065 Composite Index |  |  |  |  |  |  |  |
| Fund Inception:            | 07/12/2017                           |  |  |  |  |  |  |  |
| Portfolio Manager:         | Team Managed                         |  |  |  |  |  |  |  |
| Total Assets:              | \$9,673.40 Million                   |  |  |  |  |  |  |  |
| Total Assets Date:         | 03/31/2025                           |  |  |  |  |  |  |  |
| Gross Expense:             | 0.08%                                |  |  |  |  |  |  |  |
| Net Expense:               | 0.08%                                |  |  |  |  |  |  |  |
| Turnover:                  | 0%                                   |  |  |  |  |  |  |  |









-1.45

-2.14

5.13

4.06

As of March 31, 2025



5.67

5.10

13.96

13.21

20.01

17.26



3rd Quartile

95th Percentile

-18.96

-19.66





| 3 Years Historical Statistics          |                  |                   |                      |           |                 |       |      |        |                    |                    |
|----------------------------------------|------------------|-------------------|----------------------|-----------|-----------------|-------|------|--------|--------------------|--------------------|
|                                        | Active<br>Return | Tracking<br>Error | Information<br>Ratio | R-Squared | Sharpe<br>Ratio | Alpha | Beta | Return | Standard Deviation | Actual Correlation |
| Vanguard Target Retirement 2065 - Inv. | -0.