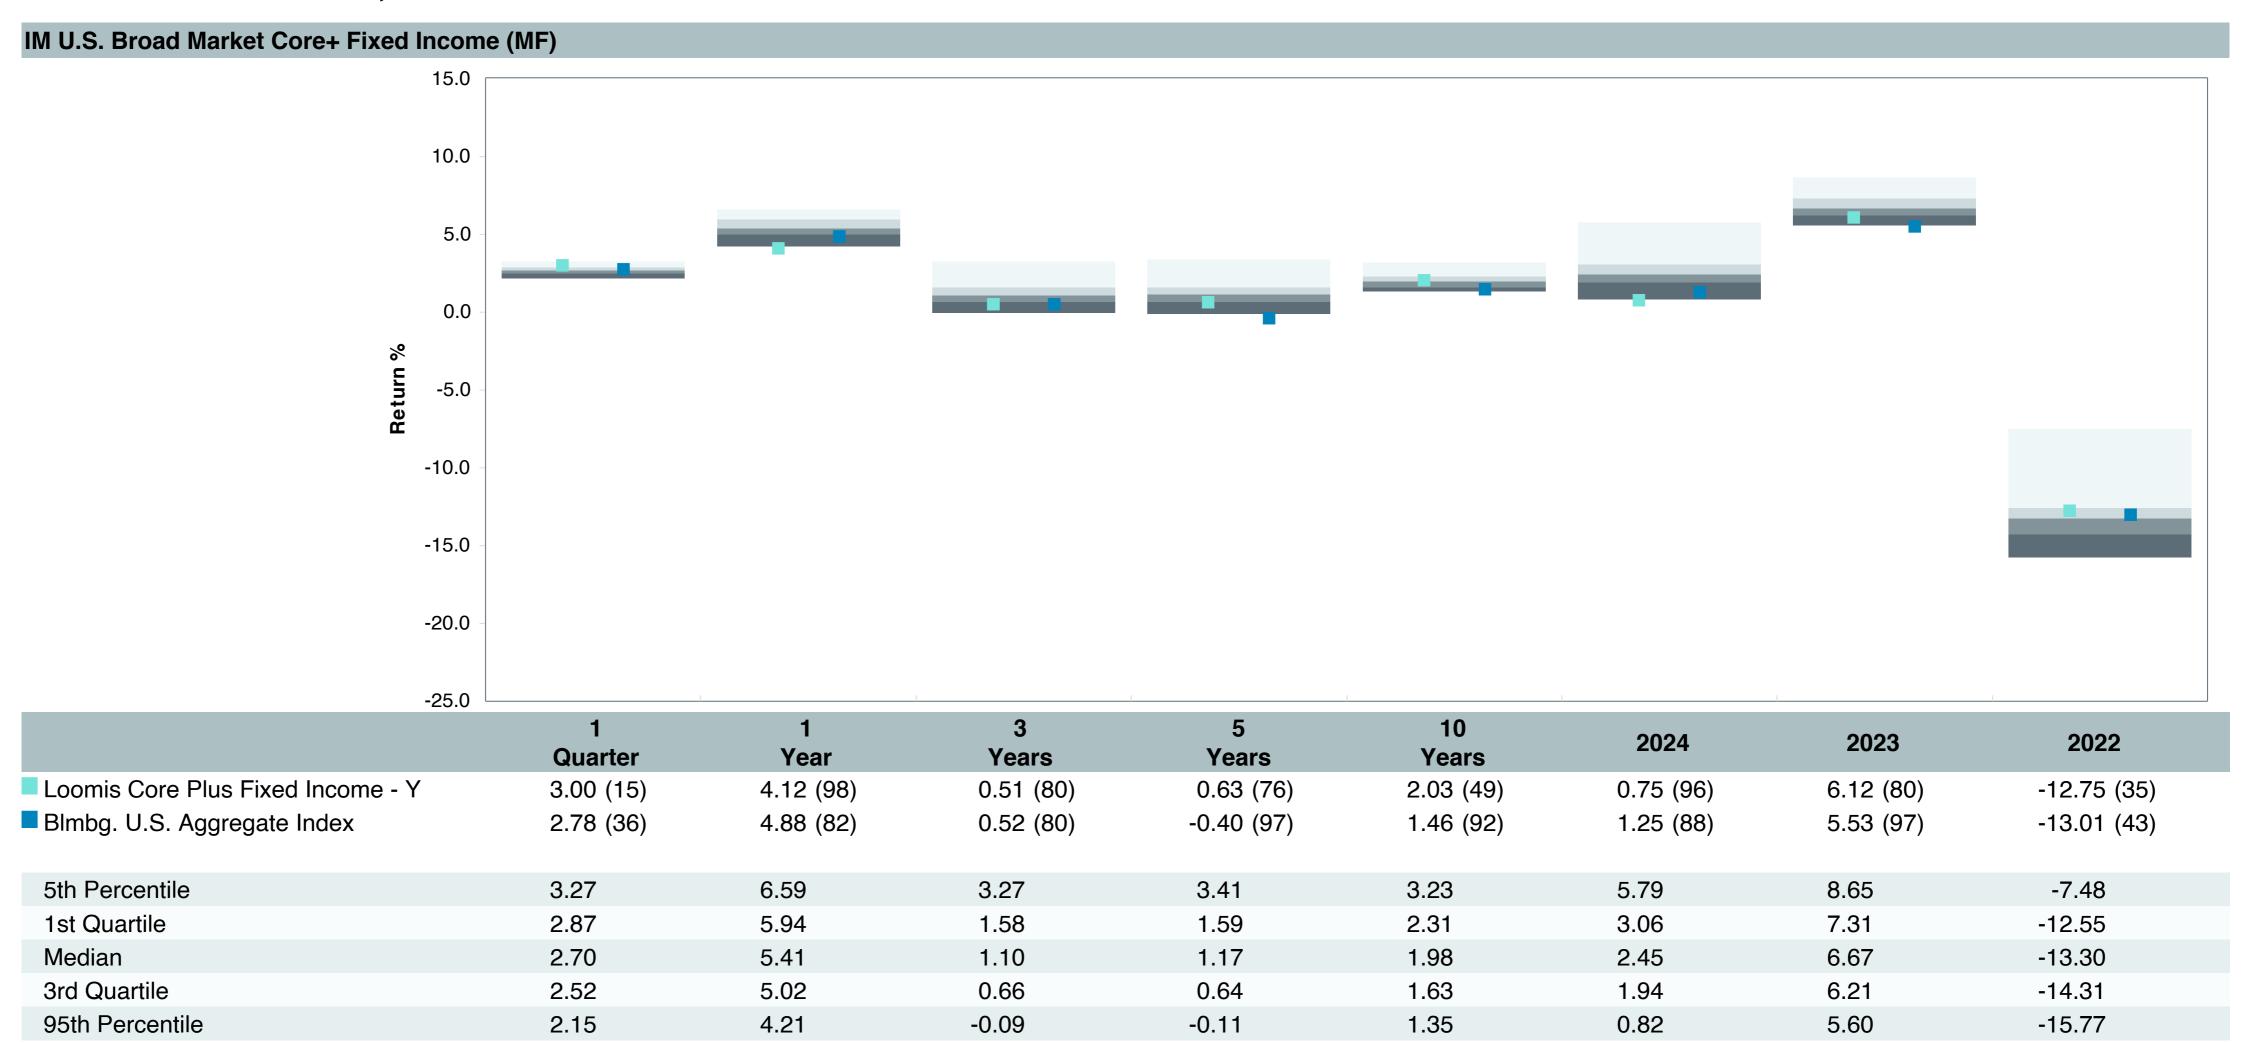

#### As of March 31, 2025

|                                                |                                           |                                                        |                                                            |                                        |                                       |                                               |                        | Watch Li               | st Status              |                        |
|------------------------------------------------|-------------------------------------------|--------------------------------------------------------|------------------------------------------------------------|----------------------------------------|---------------------------------------|-----------------------------------------------|------------------------|------------------------|------------------------|------------------------|
|                                                | 1. Underperformed During Trailing 5 Years | 2. Underperformed in 3 of 4 Trailing Calendar Quarters | 3. Diverged from Strategy and/or Portfolio Characteristics | 4. Adverse Change in Portfolio Manager | 5.<br>Weak Manager<br>Research Rating | 6.<br>Significant<br>Organizational<br>Change | 1st<br>Quarter<br>2025 | 4th<br>Quarter<br>2024 | 3nd<br>Quarter<br>2024 | 2nd<br>Quarter<br>2024 |
| Vanguard Total Bond Market Index Fund          | No                                        | No                                                     | No                                                         | No                                     | No (Buy)                              | No                                            |                        |                        |                        |                        |
| Vanguard Total International Bond Index Fund   | No                                        | No                                                     | No                                                         | No                                     | No (Buy)                              | No                                            |                        |                        |                        |                        |
| Vanguard Total Stock Market Index Fund         | No                                        | No                                                     | No                                                         | No                                     | No (Buy)                              | No                                            |                        |                        |                        |                        |
| Vanguard Institutional Index Fund              | No                                        | No                                                     | No                                                         | No                                     | No (Buy)                              | No                                            |                        |                        |                        |                        |
| Vanguard FTSE Social Index Fund                | No                                        | No                                                     | No                                                         | No                                     | No (Buy)                              | No                                            |                        |                        |                        |                        |
| Vanguard Extended Market Index Fund            | No                                        | No                                                     | No                                                         | No                                     | No (Buy)                              | No                                            |                        |                        |                        |                        |
| Vanguard Total International Stock Index Fund  | No                                        | No                                                     | No                                                         | No                                     | No (Buy)                              | No                                            |                        |                        |                        |                        |
| Vanguard Developed Market Index Fund           | No                                        | No                                                     | No                                                         | No                                     | No (Buy)                              | No                                            |                        |                        |                        |                        |
| Vanguard Emerging Markets Stock Index Fund     | Yes                                       | No                                                     | No                                                         | No                                     | No (Buy)                              | No                                            |                        |                        |                        |                        |
| Vanguard Cash Reserves Money Market Fund       | No                                        | No                                                     | No                                                         | No                                     | No (Buy)                              | No                                            |                        |                        |                        |                        |
| T. Rowe Price Stable Value Common Trust Fund A | Yes                                       | No                                                     | No                                                         | No                                     | No (Buy)                              | No                                            |                        |                        |                        |                        |
| TIAA Traditional - RC                          | No                                        | No                                                     | No                                                         | No                                     | No (Buy)                              | No                                            |                        |                        |                        |                        |
| TIAA Traditional - RCP                         | No                                        | No                                                     | No                                                         | No                                     | No (Buy)                              | No                                            |                        |                        |                        |                        |
| Loomis Core Plus Fixed Income                  | No                                        | Yes                                                    | No                                                         | No                                     | No (Buy)                              | No                                            |                        |                        |                        |                        |
| DFA Inflation-Protected Securities             | No                                        | No                                                     | No                                                         | No                                     | No (Qualified)                        | No                                            |                        |                        |                        |                        |
| American Century High Income                   | No                                        | Yes                                                    | No                                                         | No                                     | No (Buy)                              | No                                            |                        |                        |                        |                        |
| T. Rowe Price Large Cap Growth Fund            | Yes                                       | Yes                                                    | No                                                         | No                                     | No (Buy)                              | No                                            |                        |                        |                        |                        |
| Diamond Hill Large Cap                         | Yes                                       | Yes                                                    | No                                                         | No                                     | No (Buy)                              | No                                            |                        |                        |                        |                        |
| William Blair Small/Mid Cap Growth Fund        | Yes                                       | Yes                                                    | No                                                         | No                                     | No (Buy)                              | No                                            |                        |                        |                        |                        |
| DFA U.S. Targeted Value                        | No                                        | No                                                     | No                                                         | No                                     | No (Buy)                              | No                                            |                        |                        |                        |                        |
| Dodge & Cox Global Stock Fund                  | No                                        | No                                                     | No                                                         | No                                     | No (Buy)                              | No                                            |                        |                        |                        |                        |
| GQG International Opportunities Fund           | No                                        | No                                                     | No                                                         | No                                     | No (Buy)                              | No                                            |                        |                        |                        |                        |
| Cohen & Steers Instl Realty Shares             | Yes                                       | No                                                     | No                                                         | No                                     | No (Buy)                              | No                                            |                        |                        |                        |                        |