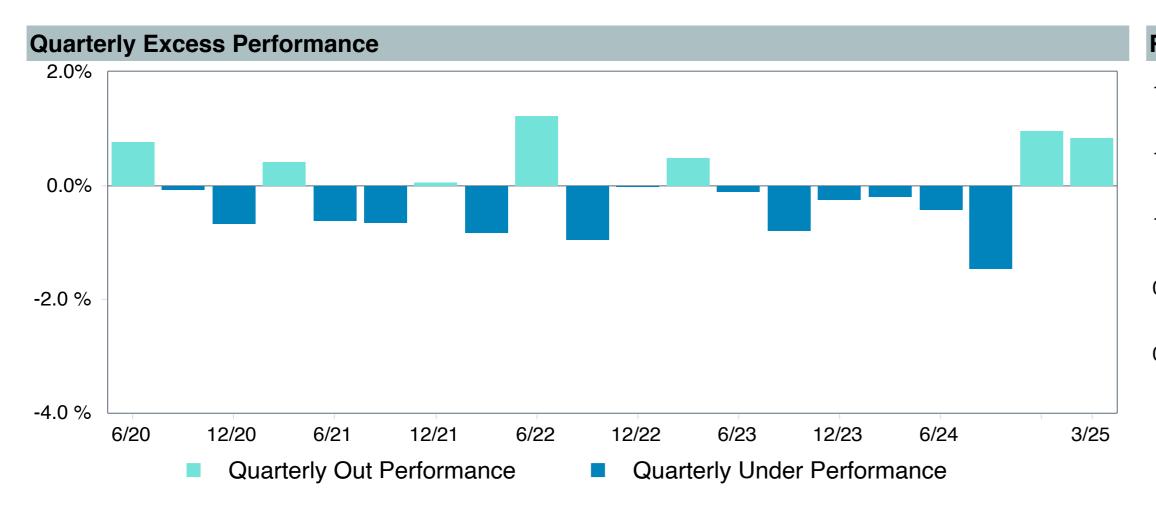

---------------|
| Product Name:              | Vanguard EM St I;Inst (VEMIX)   |
| Fund Family:               | Vanguard                        |
| Ticker:                    | VEMIX                           |
| Peer Group:                | IM Emerging Markets Equity (MF) |
| Benchmark:                 | Performance Benchmark           |
| Fund Inception:            | 06/22/2000                      |
| Portfolio Manager:         | Perre/Miller                    |
| Total Assets:              | \$7,946.90 Million              |
| Total Assets Date :        | 03/31/2025                      |
| Gross Expense:             | 0.09%                           |
| Net Expense :              | 0.09%                           |
| Turnover:                  | 8%                              |











| 00.0                                               |              |            |            |            |             |            |           |             |
|----------------------------------------------------|--------------|------------|------------|------------|-------------|------------|-----------|-------------|
|                                                    | 1<br>Quarter | 1<br>Year  | 3<br>Years | 5<br>Years | 10<br>Years | 2024       | 2023      | 2022        |
| Vanguard Emerging Markets Stock Index Fund - Inst. | 2.10 (58)    | 11.22 (14) | 2.79 (32)  | 9.44 (41)  | 4.03 (40)   | 11.00 (17) | 9.23 (68) | -17.74 (34) |
| Performance Benchmark                              | 1.26 (69)    | 11.07 (14) | 2.94 (29)  | 9.90 (35)  | 4.37 (32)   | 11.99 (13) | 9.95 (61