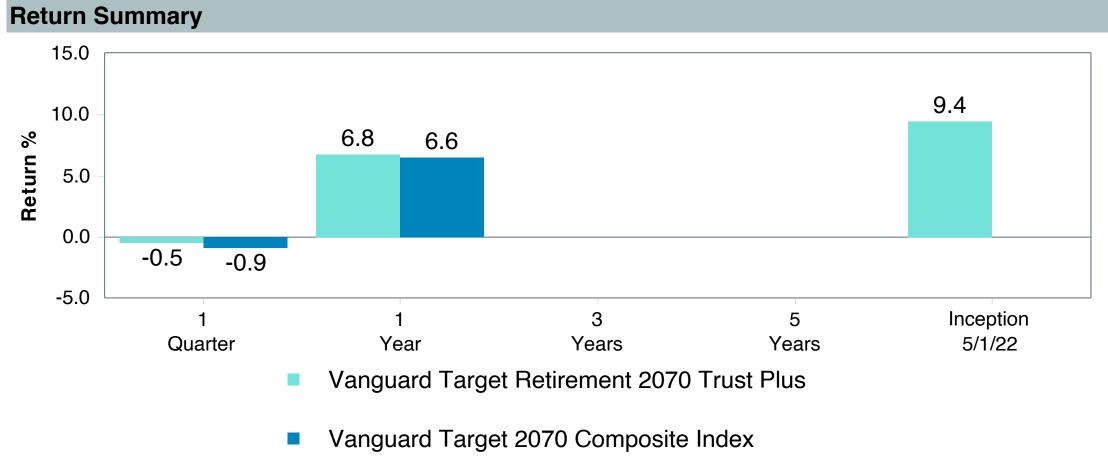

|



# Vanguard Target Retirement 2070 Tr Plus Performance Summary

| Account Information |                                            |  |  |  |  |  |  |  |
|---------------------|--------------------------------------------|--|--|--|--|--|--|--|
| Account Name        | Vanguard Target Retirement 2070 Trust Plus |  |  |  |  |  |  |  |
| Inception Date      | 06/01/2022                                 |  |  |  |  |  |  |  |
| Account Structure   | Collective Investment Trust                |  |  |  |  |  |  |  |
| Asset Class         | Global Target Date                         |  |  |  |  |  |  |  |
| Benchmark           | Vanguard Target 2070 Composite Index       |  |  |  |  |  |  |  |
| Peer Group          | IM Mixed-Asset Target 2065+ (MF)           |  |  |  |  |  |  |  |

















Tier I





# Manager Performance Summary

| <b>Account Information</b> | on                                     |
|----------------------------|----------------------------------------|
| Product Name :             | Vanguard Tgt Ret Inc;Inv (VTINX)       |
| Fund Family:               | Vanguard                               |
| Ticker:                    | VTINX                                  |
| Peer Group:                | IM Retirement Income (MF)              |
| Benchmark:                 | Vanguard Target Income Composite Index |
| Fund Inception:            | 10/27/2003                             |
| Portfolio Manager:         | Team Managed                           |
| Total Assets:              | \$34,712.80 Million                    |
| Total Assets Date: