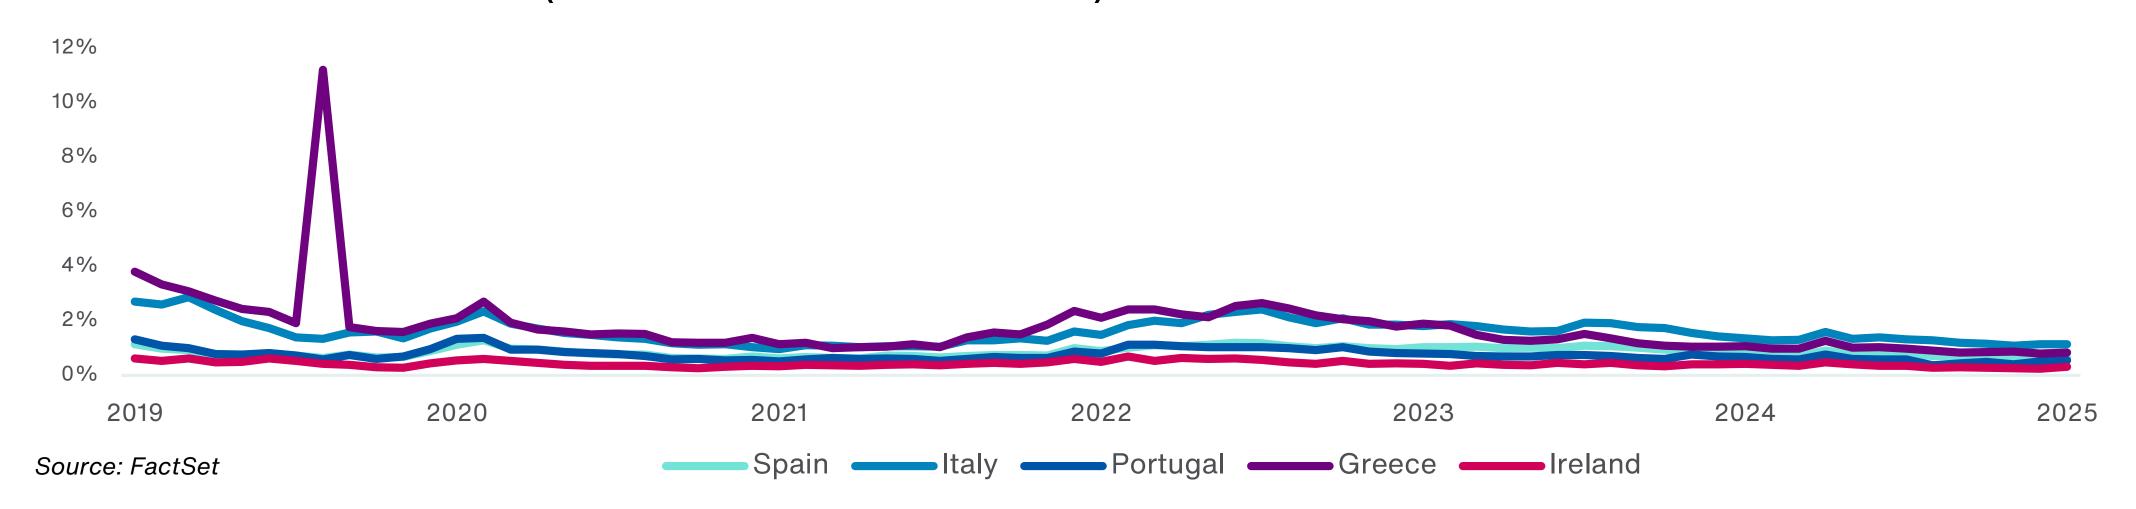

closures.



## **U.S. Fixed Income Markets**





- U.S. Treasury yields fell across maturities as the yield curve shifted downwards over the quarter. The 10-year Treasury yield fell by 35bps to 4.23%, and the 30-year Treasury yield fell by 19bps to 4.59% over the quarter.
- U.S. headline consumer price index (CPI) fell to 2.4% year-on-year in March, lower than the economists' expectations of 2.6% and below February's reading of 2.8%. U.S. core inflation, which excludes energy and food prices, fell to 2.8% year-on-year in March, lower than the economists' expectations of 3.0% and February's reading of 3.1%.
- The 10-year TIPS yield fell by 39bps over the quarter to 1.85%.



# **European Fixed Income Markets**

### **EUROZONE PERIPHERAL BOND SPREADS (10-YEAR SPREADS OVER GERMAN BUNDS)**



- European government bond spreads over 10-year German bunds remained range-bound across the Euro Area, with spreads showing slight contraction for Spain, Italy and Greece, and slight widening for Portugal and Ireland. Over Q1 2025, the European Central Bank reduced its policy interest rate twice by 0.25% each to 2.50%, marking six interest rate cuts since June 2024. The bank also revised its economic growth projections further downwards from those made in December, now forecasting growth rates of 0.9% for 2025, 1.2% for 2026 and 1.3% for 2027. Additionally, headline inflation is expected to accelerate to 2.3% in 2025, 1.9% in 2026, and 2.0% in 2027.
- Greek and Italian government bond yields rose by 33bps and 32bps to 3.53% and 3.84%, respectively over the quarter while Portugal governm