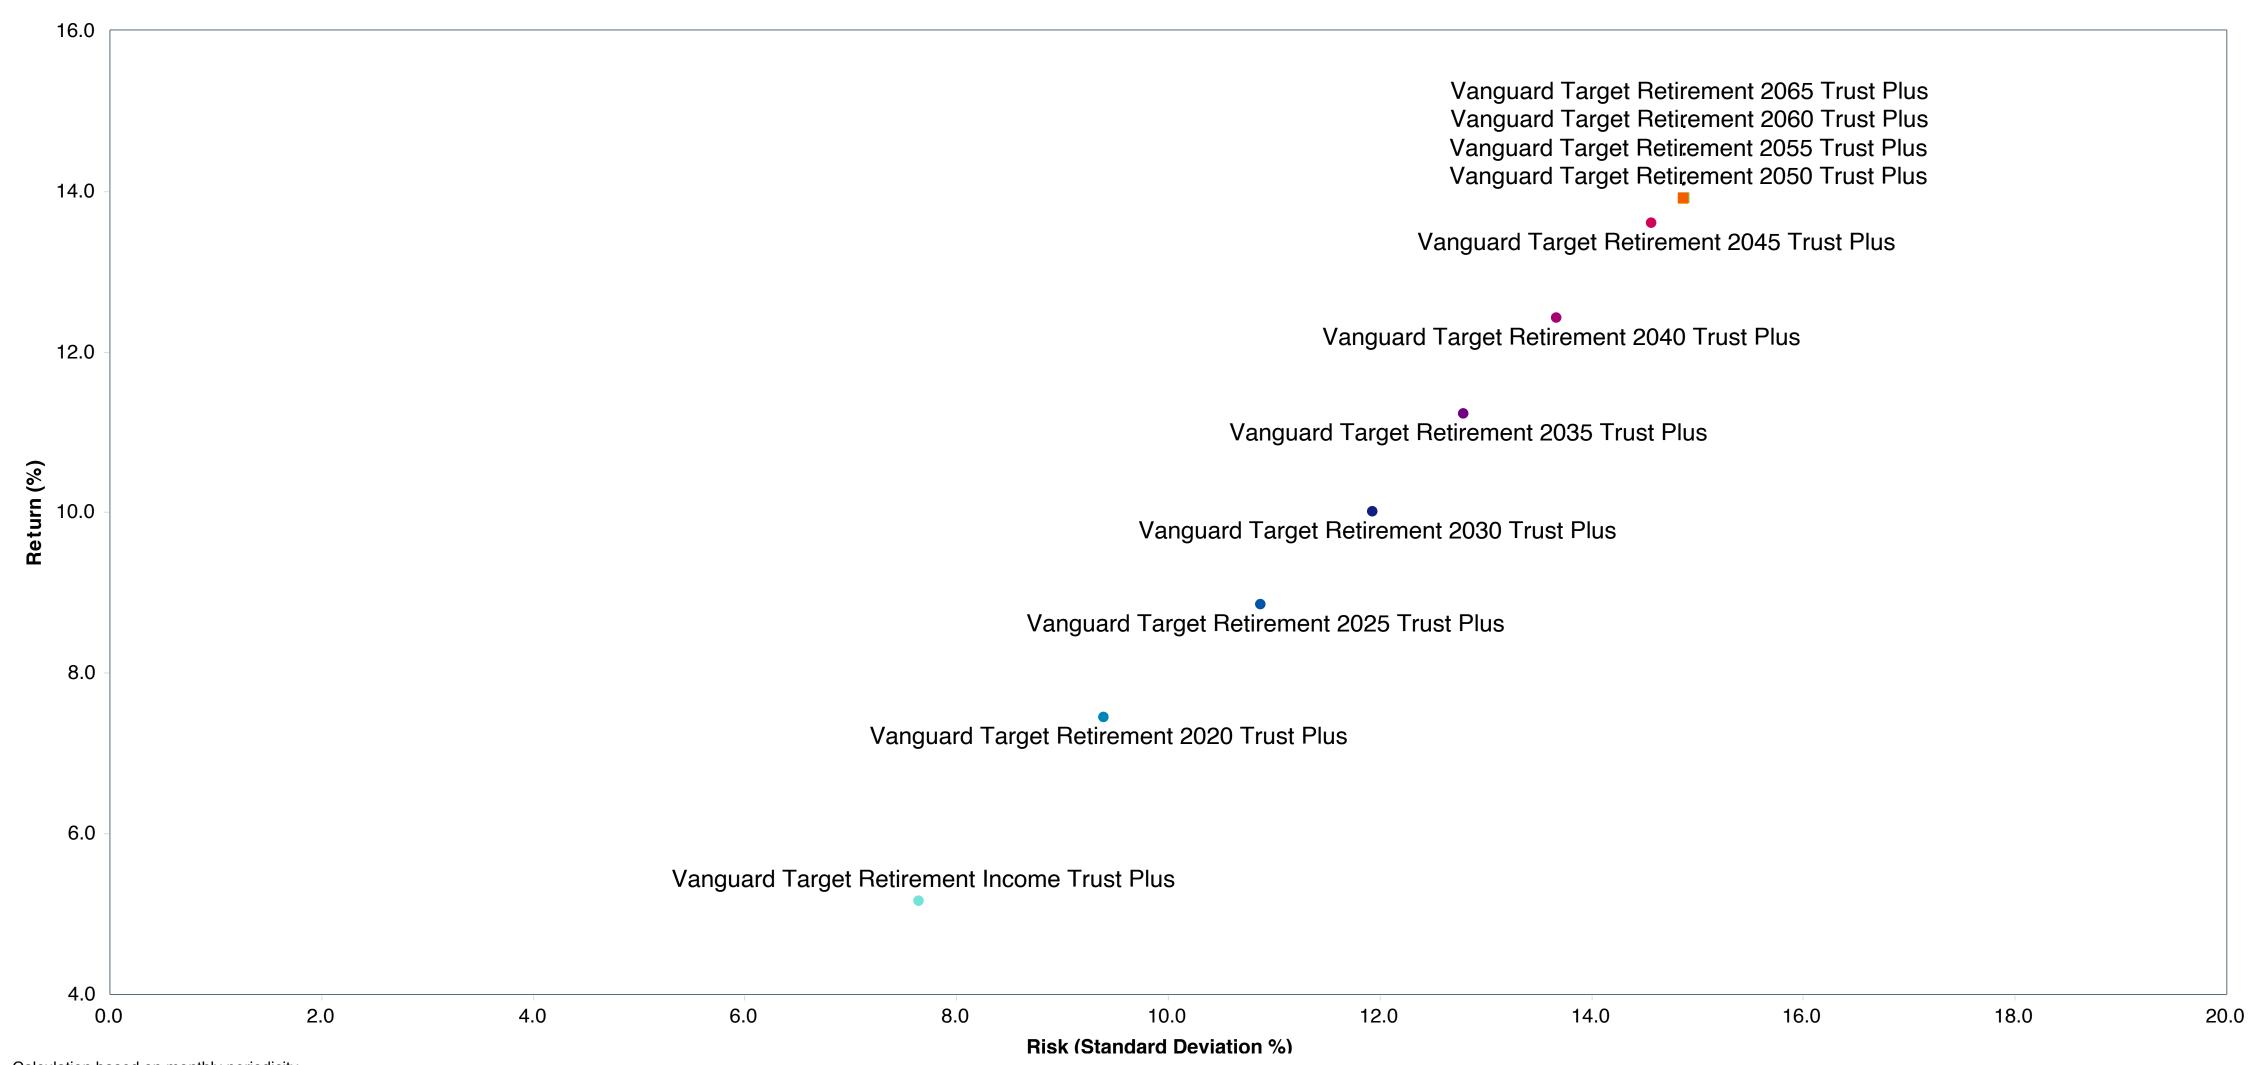

# Watch List - Tier I(a)

### As of March 31, 2025

|                                              |                                           |                                                        |                                                            |                                        |                                       |                                      |                        | Watch Li               | st Status              |                        |
|----------------------------------------------|-------------------------------------------|--------------------------------------------------------|------------------------------------------------------------|----------------------------------------|---------------------------------------|--------------------------------------|------------------------|------------------------|------------------------|------------------------|
|                                              | 1. Underperformed During Trailing 5 Years | 2. Underperformed in 3 of 4 Trailing Calendar Quarters | 3. Diverged from Strategy and/or Portfolio Characteristics | 4. Adverse Change in Portfolio Manager | 5.<br>Weak Manager<br>Research Rating | 6. Significant Organizational Change | 1st<br>Quarter<br>2025 | 4th<br>Quarter<br>2024 | 3nd<br>Quarter<br>2024 | 2nd<br>Quarter<br>2024 |
| Vanguard Target Retirement Income Trust Plus | No                                        | No                                                     | No                                                         | No                                     | No (Buy)                              | No                                   |                        |                        |                        |                        |
| Vanguard Target Retirement 2020 Trust Plus   | No                                        | No                                                     | No                                                         | No                                     | No (Buy)                              | No                                   |                        |                        |                        |                        |
| Vanguard Target Retirement 2025 Trust Plus   | No                                        | No                                                     | No                                                         | No                                     | No (Buy)                              | No                                   |                        |                        |                        |                        |
| Vanguard Target Retirement 2030 Trust Plus   | No                                        | No                                                     | No                                                         | No                                     | No (Buy)                              | No                                   |                        |                        |                        |                        |
| Vanguard Target Retirement 2035 Trust Plus   | No                                        | No                                                     | No                                                         | No                                     | No (Buy)                              | No                                   |                        |                        |                        |                        |
| Vanguard Target Retirement 2040 Trust Plus   | No                                        | No                                                     | No                                                         | No                                     | No (Buy)                              | No                                   |                        |                        |                        |                        |
| Vanguard Target Retirement 2045 Trust Plus   | No                                        | No                                                     | No                                                         | No                                     | No (Buy)                              | No                                   |                        |                        |                        |                        |
| Vanguard Target Retirement 2050 Trust Plus   | No                                        | No                                                     | No                                                         | No                                     | No (Buy)                              | No                                   |                        |                        |                        |                        |
| Vanguard Target Retirement 2055 Trust Plus   | No                                        | No                                                     | No                                                         | No                                     | No (Buy)                              | No                                   |                        |                        |                        |                        |
| Vanguard Target Retirement 2060 Trust Plus   | No                                        | No                                                     | No                                                         | No                                     | No (Buy)                              | No                                   |                        |                        |                        |                        |
| Vanguard Target Retirement 2065 Trust Plus   | No                                        | No                                                     | No                                                         | No                                     | No (Buy)                              | No                                   |                        |                        |                        |                        |
| Vanguard Target Retirement 2070 Trust Plus*  | No                                        | No                                                     | No                                                         | No                                     | No (Buy)                              | No                                   |                        |                        |                        |                        |