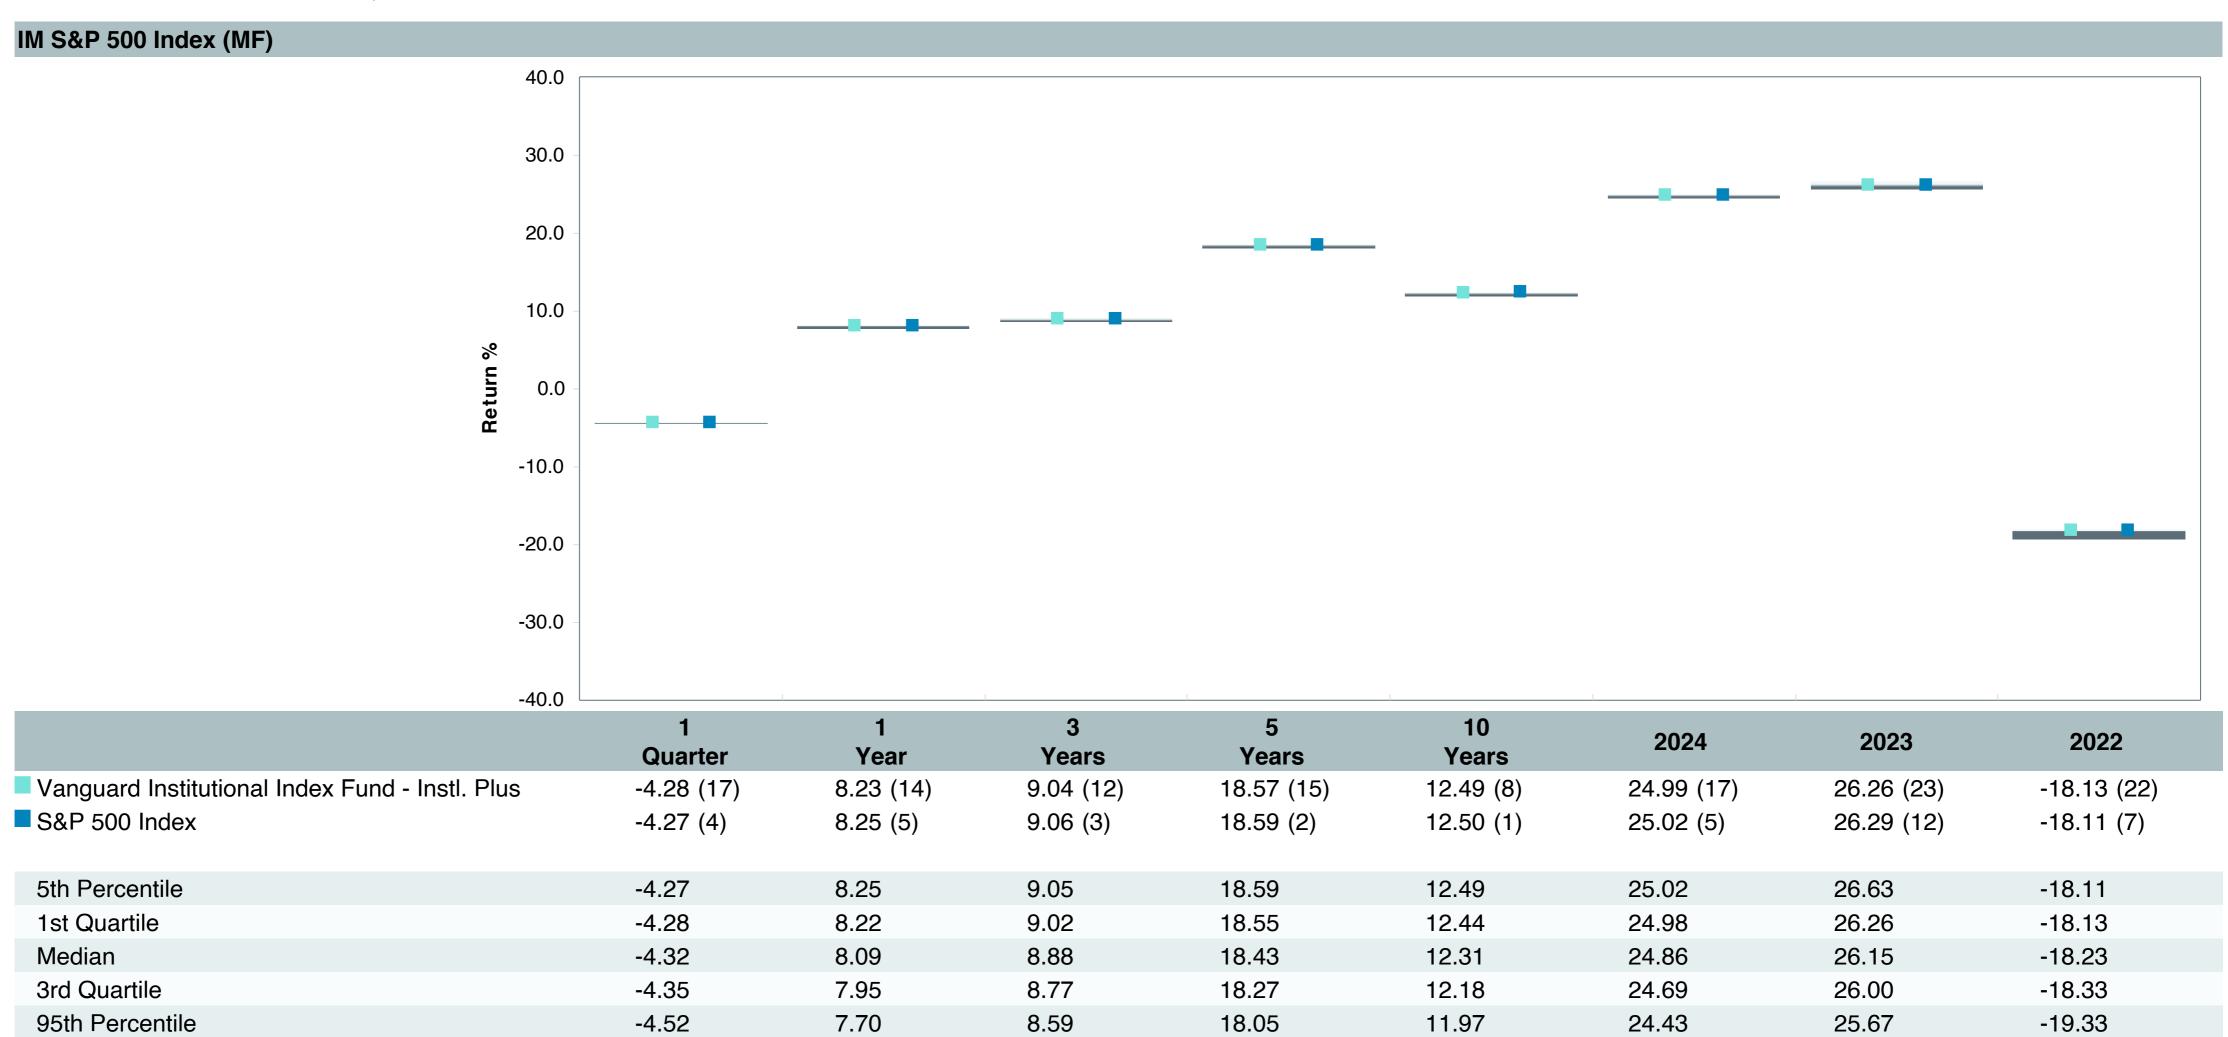

# **Total Plan Top Ten Based on Assets**

|                                                 |                     |            |            |                   | Traili<br>1 Ye | •    | Traili<br>3 Yea | •    | Traili<br>5 Yea | •    | Trail  | •    |
|-------------------------------------------------|---------------------|------------|------------|-------------------|----------------|------|-----------------|------|-----------------|------|--------|------|
| Investment Fund                                 | Assets              | % of Total | Watch List | # of participants | Return         | Rank | Return          | Rank | Return          | Rank | Return | Rank |
| Vanguard Institutional Index Fund - Instl. Plus | \$<br>404,547,102   | 10.8%      |            | 2,356             | 8.2%           | (14) | 9.0%            | (12) | 18.6%           | (15) | 12.5%  | (8)  |
| S&P 500 Index                                   |                     |            |            |                   | 8.3%           | (5)  | 9.1%            | (3)  | 18.6%           | (2)  | 12.5%  | (1)  |
| TIAA Traditional - RC                           | \$<br>284,182,121   | 7.6%       |            | 1,212             | 4.6%           | (11) | 4.6%            | (1)  | 4.3%            | (1)  | 4.2%   | (1)  |
| Morningstar Stable Value Index                  |                     |            |            |                   | 3.0%           | (25) | 2.7%            | (24) | 2.4%            | (17) | 2.2%   | (18) |
| Vanguard Target Retirement 2040 Trust Plus      | \$<br>226,515,828   | 6.1%       |            | 520               | 6.5%           | (24) | 5.5%            | (50) | 12.4%           | (62) | 7.9%   | (21) |
| Vanguard Target 2040 Composite Index            |                     |            |            |                   | 6.3%           | (31) | 5.5%            | (47) | 12.6%           | (59) | 8.1%   | (15) |
| Vanguard Target Retirement 2035 Trust Plus      | \$<br>217,962,174   | 5.8%       |            | 435               | 6.3%           | (27) | 5.1%            | (37) | 11.2%           | (64) | 7.4%   | (20) |
| Vanguard Target 2035 Composite Index            |                     |            |            |                   | 6.1%           | (34) | 5.1%            | (35) | 11.4%           | (46) | 7.6%   | (10) |
| Vanguard Target Retirement 2045 Trust Plus      | \$<br>211,158,076   | 5.7%       |            | 624               | 6.6%           | (22) | 5.9%            | (44) | 13.6%           | (57) | 8.3%   | (21) |
| Vanguard Target 2045 Composite Index            |                     |            |            |                   | 6.4%           | (32) | 6.0%            | (43) | 13.8%           | (40) | 8.6%   | (15) |
| Vanguard Target Retirement 2030 Trust Plus      | \$<br>176,093,894   | 4.7%       |            | 314               | 6.1%           | (29) | 4.6%            | (29) | 10.0%           | (48) | 6.8%   | (24) |
| Vanguard Target 2030 Composite Index            |                     |            |            |                   | 6.0%           | (38) | 4.7%            | (25) | 10.2%           | (28) | 7.0%   | (6)  |
| Vanguard Developed Markets Index Plus           | \$<br>172,755,077   | 4.6%       |            | 2,004             | 4.7%           | (55) | 5.3%            | (53) | 12.2%           | (40) | 5.6%   | (49) |
| Vanguard Spliced Developed ex U.S. Index        |                     |            |            |                   | 4.1%           | (60) | 4.8%            | (60) | 11.9%           | (45) | 5.5%   | (55) |
| Vanguard Target Retirement 2050 Trust Plus      | \$<br>156,874,172   | 4.2%       |            | 680               | 6.7%           | (16) | 6.3%            | (29) | 13.9%           | (49) | 8.5%   | (21) |
| Vanguard Target 2050 Composite Index            |                     |            |            |                   | 6.6%           | (28) | 6.3%            | (23) | 14.1%           | (42) | 8.7%   | (17) |
| TIAA Traditional - RCP                          | \$<br>127,405,479   | 3.4%       |            | 232               | 3.8%           | (12) | 3.9%            | (3)  | 3.5%            | (1)  | 3.5%   | (1)  |
| Morningstar Stable Value Index                  |                     |            |            |                   | 3.0%           | (25) | 2.7%            | (24) | 2.4%            | (17) | 2.2%   | (18) |
| Vanguard Total Bond Market Index Fund           | \$<br>120,540,226   | 3.2%       |            | 1,350             | 4.9%           | (72) | 0.5%            | (61) | -0.4%           | (83) | 1.5%   | (74) |
| Performance Benchmark Total Bond                |                     |            |            |                   | 4.9%           | (73) | 0.6%            | (58) | -0.4%           | (82) | 1.5%   | (72) |
| Total                                           | \$<br>2,098,034,149 | 56.2%      |            |                   |                |      |                 |      |                 |      |        |      |