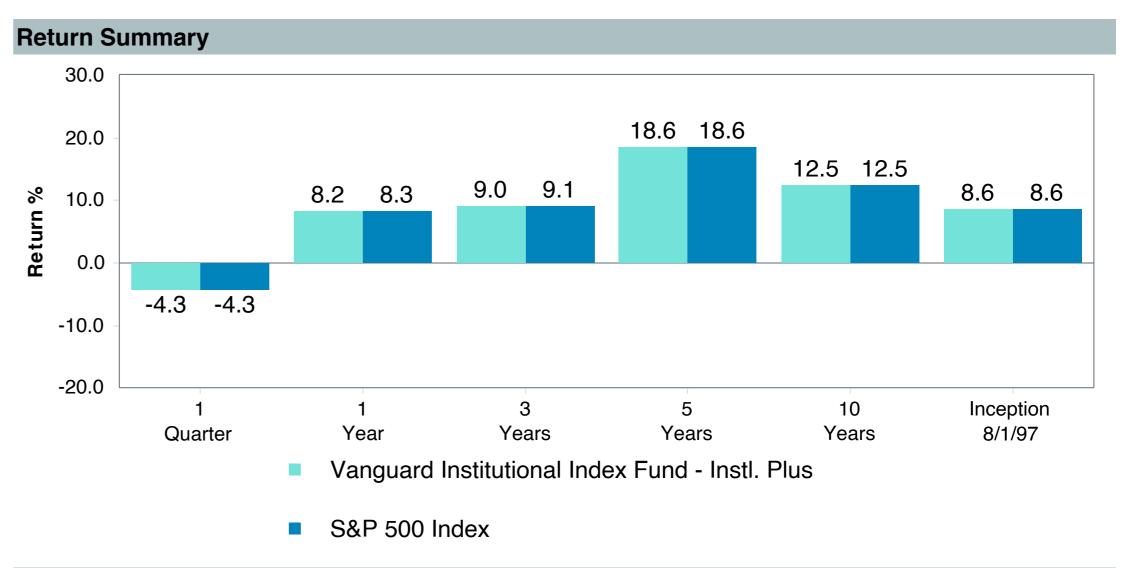

# **Total Plan Top Ten Based on Assets**

|                                                 |                     |            |            |                   | Traili<br>1 Ye | •    | Traili<br>3 Yea | •    | Traili<br>5 Yea | •    | Trail  | •    |
|-------------------------------------------------|---------------------|------------|------------|-------------------|----------------|------|-----------------|------|-----------------|------|--------|------|
| Investment Fund                                 | Assets              | % of Total | Watch List | # of participants | Return         | Rank | Return          | Rank | Return          | Rank | Return | Rank |
| Vanguard Institutional Index Fund - Instl. Plus | \$<br>404,547,102   | 10.8%      |            | 2,356             | 8.2%           | (14) | 9.0%            | (12) | 18.6%           | (15) | 12.5%  | (8)  |
| S&P 500 Index                                   |                     |            |            |                   | 8.3%           | (5)  | 9.1%            | (3)  | 18.6%           | (2)  | 12.5%  | (1)  |
| TIAA Traditional - RC                           | \$<br>284,182,121   | 7.6%       |            | 1,212             | 4.6%           | (11) | 4.6%            | (1)  | 4.3%            | (1)  | 4.2%   | (1)  |
| Morningstar Stable Value Index                  |                     |            |            |                   | 3.0%           | (25) | 2.7%            | (24) | 2.4%            | (17) | 2.2%   | (18) |
| Vanguard Target Retirement 2040 Trust Plus      | \$<br>226,515,828   | 6.1%       |            | 520               | 6.5%           | (24) | 5.5%            | (50) | 12.4%           | (62) | 7.9%   | (21) |
| Vanguard Target 2040 Composite Index            |                     |            |            |                   | 6.3%           | (31) | 5.5%            | (47) | 12.6%           | (59) | 8.1%   | (15) |
| Vanguard Target Retirement 2035 Trust Plus      | \$<br>217,962,174   | 5.8%       |            | 435               | 6.3%           | (27) | 5.1%            | (37) | 11.2%           | (64) | 7.4%   | (20) |
| Vanguard Target 2035 Composite Index            |                     |            |            |                   | 6.1%           | (34) | 5.1%            | (35) | 11.4%           | (46) | 7.6%   | (10) |
| Vanguard Target Retirement 2045 Trust Plus      | \$<br>211,158,076   | 5.7%       |            | 624               | 6.6%           | (22) | 5.9%            | (44) | 13.6%           | (57) | 8.3%   | (21) |
| Vanguard Target 2045 Composite Index            |                     |            |            |                   | 6.4%           | (32) | 6.0%            | (43) | 13.8%           | (40) | 8.6%   | (15) |
| Vanguard Target Retirement 2030 Trust Plus      | \$<br>176,093,894   | 4.7%       |            | 314               | 6.1%           | (29) | 4.6%            | (29) | 10.0%           | (48) | 6.8%   | (24) |
| Vanguard Target 2030 Composite Index            |                     |            |            |                   | 6.0%           | (38) | 4.7%            | (25) | 10.2%           | (28) | 7.0%   | (6)  |
| Vanguard Developed Markets Index Plus           | \$<br>172,755,077   | 4.6%       |            | 2,004             | 4.7%           | (55) | 5.3%            | (53) | 12.2%           | (40) | 5.6%   | (49) |
| Vanguard Spliced Developed ex U.S. Index        |                     |            |            |                   | 4.1%           | (60) | 4.8%            | (60) | 11.9%           | (45) | 5.5%   | (55) |
| Vanguard Target Retirement 2050 Trust Plus      | \$<br>156,874,172   | 4.2%       |            | 680               | 6.7%           | (16) | 6.3%            | (29) | 13.9%           | (49) | 8.5%   | (21) |
| Vanguard Target 2050 Composite Index            |                     |            |            |                   | 6.6%           | (28) | 6.3%            | (23) | 14.1%           | (42) | 8.7%   | (17) |
| TIAA Traditional - RCP                          | \$<br>127,405,479   | 3.4%       |            | 232               | 3.8%           | (12) | 3.9%            | (3)  | 3.5%            | (1)  | 3.5%   | (1)  |
| Morningstar Stable Value Index                  |                     |            |            |                   | 3.0%           | (25) | 2.7%            | (24) | 2.4%            | (17) | 2.2%   | (18) |
| Vanguard Total Bond Market Index Fund           | \$<br>120,540,226   | 3.2%       |            | 1,350             | 4.9%           | (72) | 0.5%            | (61) | -0.4%           | (83) | 1.5%   | (74) |
| Performance Benchmark Total Bond                |                     |            |            |                   | 4.9%           | (73) | 0.6%            | (58) | -0.4%           | (82) | 1.5%   | (72) |
| Total                                           | \$<br>2,098,034,149 | 56.2%      |            |                   |                |      |                 |      |                 |      |        |      |