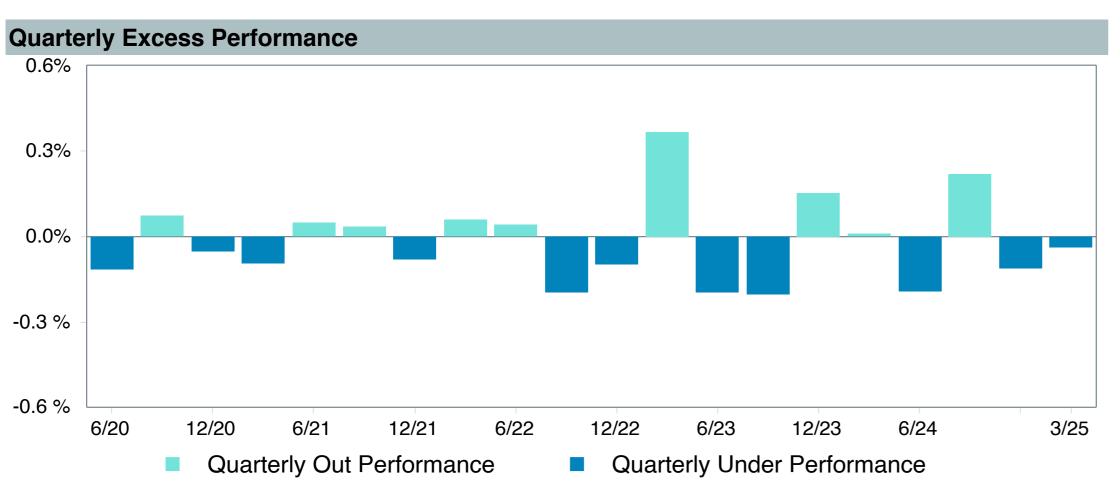

# **5 Year Comparative Performance**

#### As of March 31, 2025

#### 5-yr Performance vs. Benchmark (Tiers II & III)