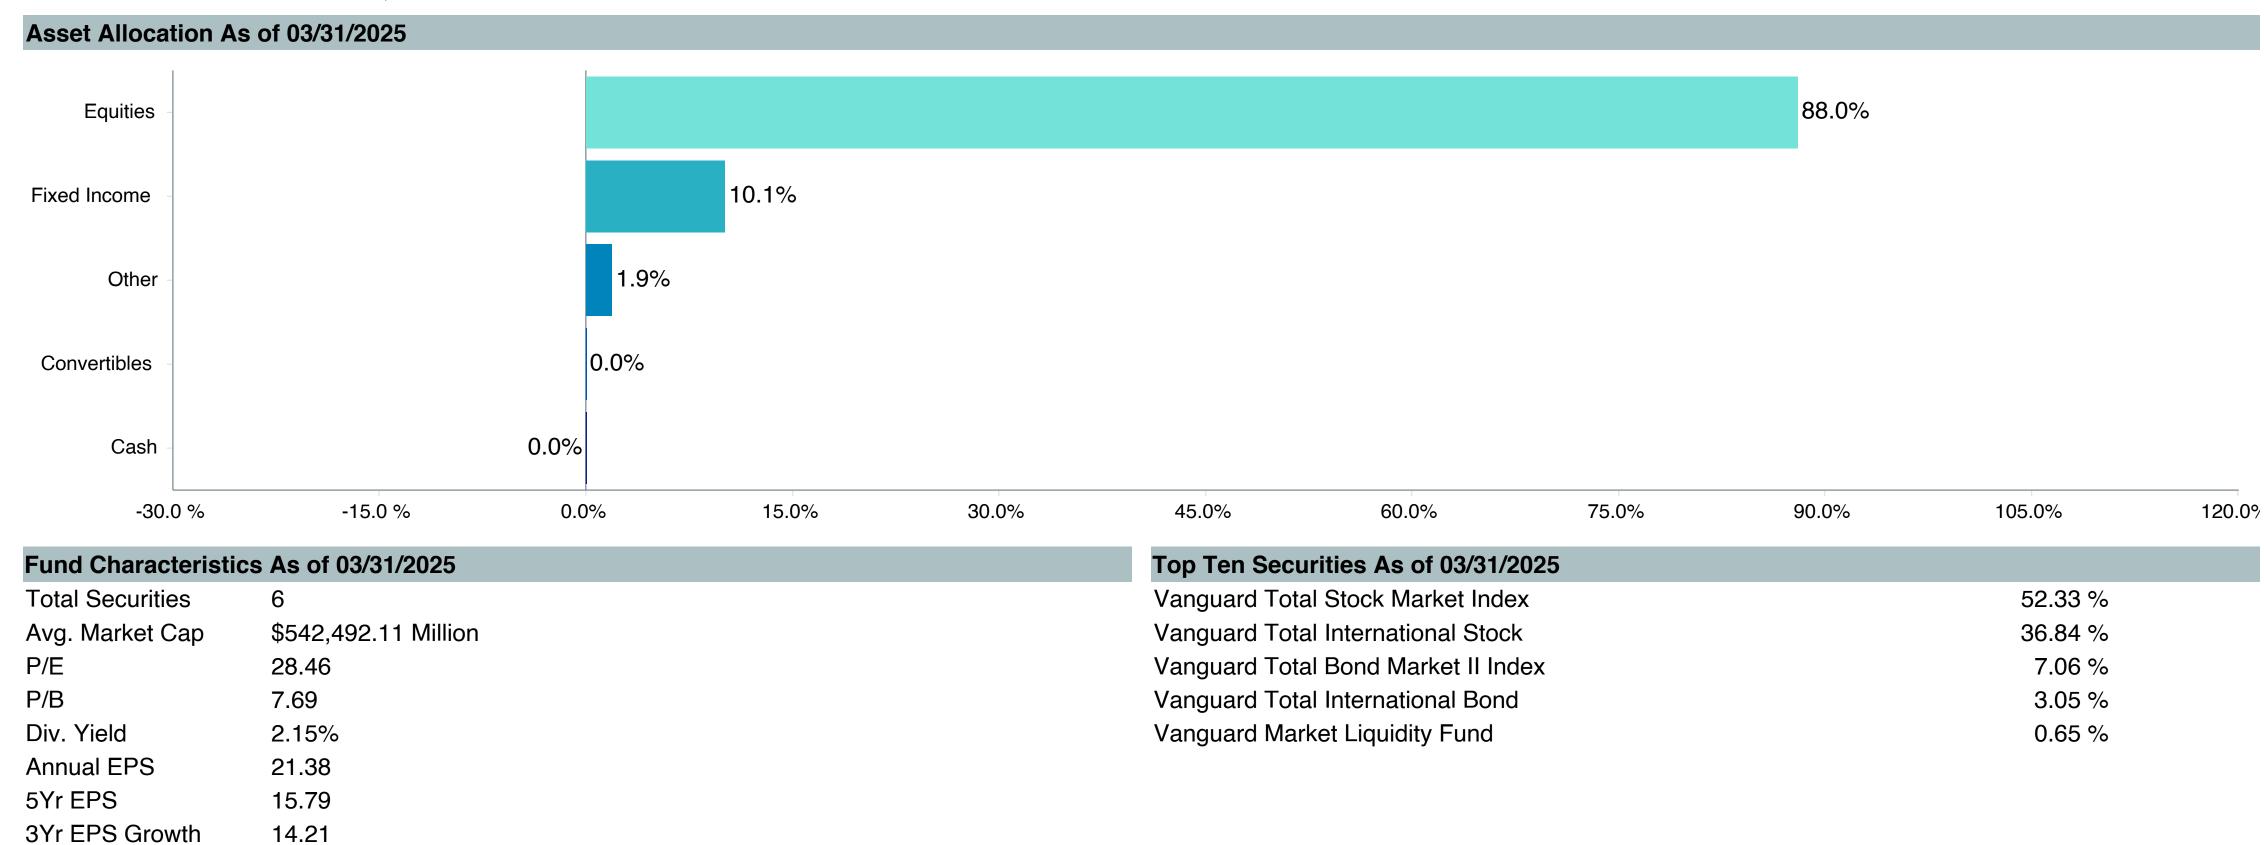

| Active<br>Return | Tracking<br>Error | Information<br>Ratio | R-Squared | Sharpe<br>Ratio | Alpha | Beta | Return | Standard Deviation | Actual Correlation |
| Vanguard Target Retirement 2065 - Inv. | -0.03            | 0.81              | -0.03                | 1.00      | 0.19            | -0.12 | 1.01 | 6.24   | 15.44              | 1.00               |
| Vanguard Target 2065 Composite Index   | 0.00             | 0.00              | -                    | 1.00      | 0.19            | 0.00  | 1.00 | 6.30   | 15.23              | 1.00               |
| FTSE 3 Month T-Bill                    | -2.92            | 15.08             | -0.19                | 0.11      | -               | 4.35  | 0.01 | 4.42   | 0.46               | 0.33               |







| <b>Account Information</b> | Account Information                  |  |  |  |  |  |  |
|----------------------------|--------------------------------------|--|--|--|--|--|--|
| Product Name :             | Vanguard Tgt Ret2070;Inv (VSVNX)     |  |  |  |  |  |  |
| Fund Family:               | Vanguard                             |  |  |  |  |  |  |
| Ticker:                    | VSVNX                                |  |  |  |  |  |  |
| Peer Group:                | IM Mixed-Asset Target 2065+ (MF)     |  |  |  |  |  |  |
| Benchmark:                 | Vanguard Target 2070 Composite Index |  |  |  |  |  |  |
| Fund Inception:            | 06/28/2022                           |  |  |  |  |  |  |
| Portfolio Manager:         | Coleman/Nejman                       |  |  |  |  |  |  |
| To