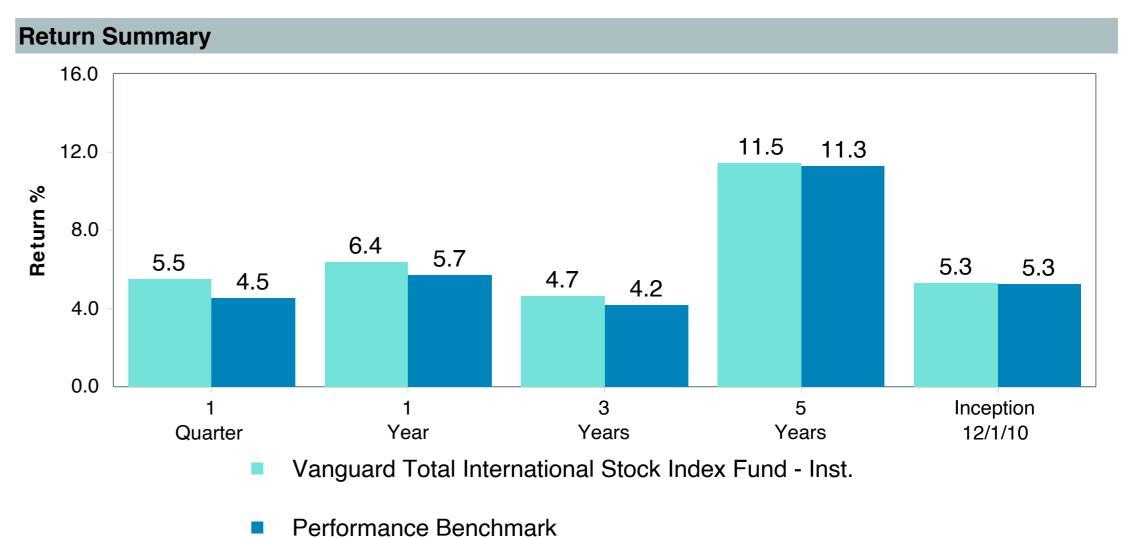

# **5 Year Comparative Performance**

#### As of March 31, 2025

#### 5-yr Performance vs. Benchmark (Tiers II & III)