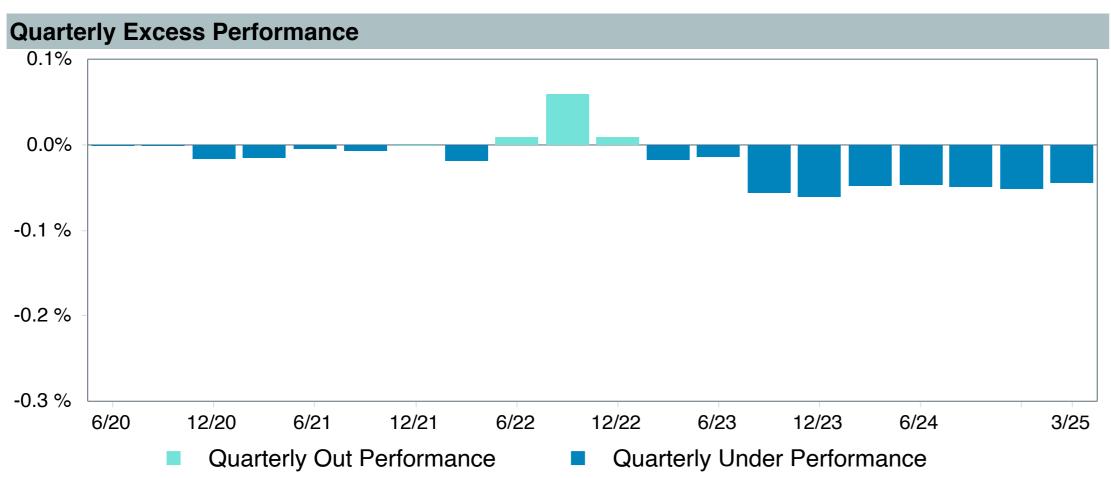

#### As of March 31, 2025

|                                                |                                           |                                                        |                                                            |                                        |                                       |                                               |                        | Watch Li               | st Status              |                        |
|------------------------------------------------|-------------------------------------------|--------------------------------------------------------|------------------------------------------------------------|----------------------------------------|---------------------------------------|-----------------------------------------------|------------------------|------------------------|------------------------|------------------------|
|                                                | 1. Underperformed During Trailing 5 Years | 2. Underperformed in 3 of 4 Trailing Calendar Quarters | 3. Diverged from Strategy and/or Portfolio Characteristics | 4. Adverse Change in Portfolio Manager | 5.<br>Weak Manager<br>Research Rating | 6.<br>Significant<br>Organizational<br>Change | 1st<br>Quarter<br>2025 | 4th<br>Quarter<br>2024 | 3nd<br>Quarter<br>2024 | 2nd<br>Quarter<br>2024 |
| Vanguard Total Bond Market Index Fund          | No                                        | No                                                     | No                                                         | No                                     | No (Buy)                              | No                                            |                        |                        |                        |                        |
| Vanguard Total International Bond Index Fund   | No                                        | No                                                     | No                                                         | No                                     | No (Buy)                              | No                                            |                        |                        |                        |                        |
| Vanguard Total Stock Market Index Fund         | No                                        | No                                                     | No                                                         | No                                     | No (Buy)                              | No                                            |                        |                        |                        |                        |
| Vanguard Institutional Index Fund              | No                                        | No                                                     | No                                                         | No                                     | No (Buy)                              | No                                            |                        |                        |                        |                        |
| Vanguard FTSE Social Index Fund                | No                                        | No                                                     | No                                                         | No                                     | No (Buy)                              | No                                            |                        |                        |                        |                        |
| Vanguard Extended Market Index Fund            | No                                        | No                                                     | No                                                         | No                                     | No (Buy)                              | No                                            |                        |                        |                        |                        |
| Vanguard Total International Stock Index Fund  | No                                        | No                                                     | No                                                         | No                                     | No (Buy)                              | No                                            |                        |                        |                        |                        |
| Vanguard Developed Market Index Fund           | No                                        | No                                                     | No                                                         | No                                     | No (Buy)                              | No                                            |                        |                        |                        |                        |
| Vanguard Emerging Markets Stock Index Fund     | Yes                                       | No                                                     | No                                                         | No                                     | No (Buy)                              | No                                            |                        |                        |                        |                        |
| Vanguard Cash Reserves Money Market Fund       | No                                        | No                                                     | No                                                         | No                                     | No (Buy)                              | No                                            |                        |                        |                        |                        |
| T. Rowe Price Stable Value Common Trust Fund A | Yes                                       | No                                                     | No                                                         | No                                     | No (Buy)                              | No                                            |                        |                        |                        |                        |
| TIAA Traditional - RC                          | No                                        | No                                                     | No                                                         | No                                     | No (Buy)                              | No                                            |                        |                        |                        |                        |
| TIAA Traditional - RCP                         | No                                        | No                                                     | No                                                         | No                                     | No (Buy)                              | No                                            |                        |                        |                        |                        |
| Loomis Core Plus Fixed Income                  | No                                        | Yes                                                    | No                                                         | No                                     | No (Buy)                              | No                                            |                        |                        |                        |                        |
| DFA Inflation-Protected Securities             | No                                        | No                                                     | No                                                         | No                                     | No (Qualified)                        | No                                            |                        |                        |                        |                        |
| American Century High Income                   | No                                        | Yes                                                    | No                                                         | No                                     | No (Buy)                              | No                                            |                        |                        |                        |                        |
| T. Rowe Price Large Cap Growth Fund            | Yes                                       | Yes                                                    | No                                                         | No                                     | No (Buy)                              | No                                            |                        |                        |                        |                        |
| Diamond Hill Large Cap                         | Yes                                       | Yes                                                    | No                                                         | No                                     | No (Buy)                              | No                                            |                        |                        |                        |                        |
| William Blair Small/Mid Cap Growth Fund        | Yes                                       | Yes                                                    | No                                                         | No                                     | No (Buy)                              | No                                            |                        |                        |                        |                        |
| DFA U.S. Targeted Value                        | No                                        | No                                                     | No                                                         | No                                     | No (Buy)                              | No                                            |                        |                        |                        |                        |
| Dodge & Cox Global Stock Fund                  | No                                        | No                                                     | No                                                         | No                                     | No (Buy)                              | No                                            |                        |                        |                        |                        |
| GQG International Opportunities Fund           | No                                        | No                                                     | No                                                         | No                                     | No (Buy)                              | No                                            |                        |                        |                        |                        |
| Cohen & Steers Instl Realty Shares             | Yes                                       | No                                                     | No                                                         | No                                     | No (Buy)                              | No                                            |                        |                        |                        |                        |