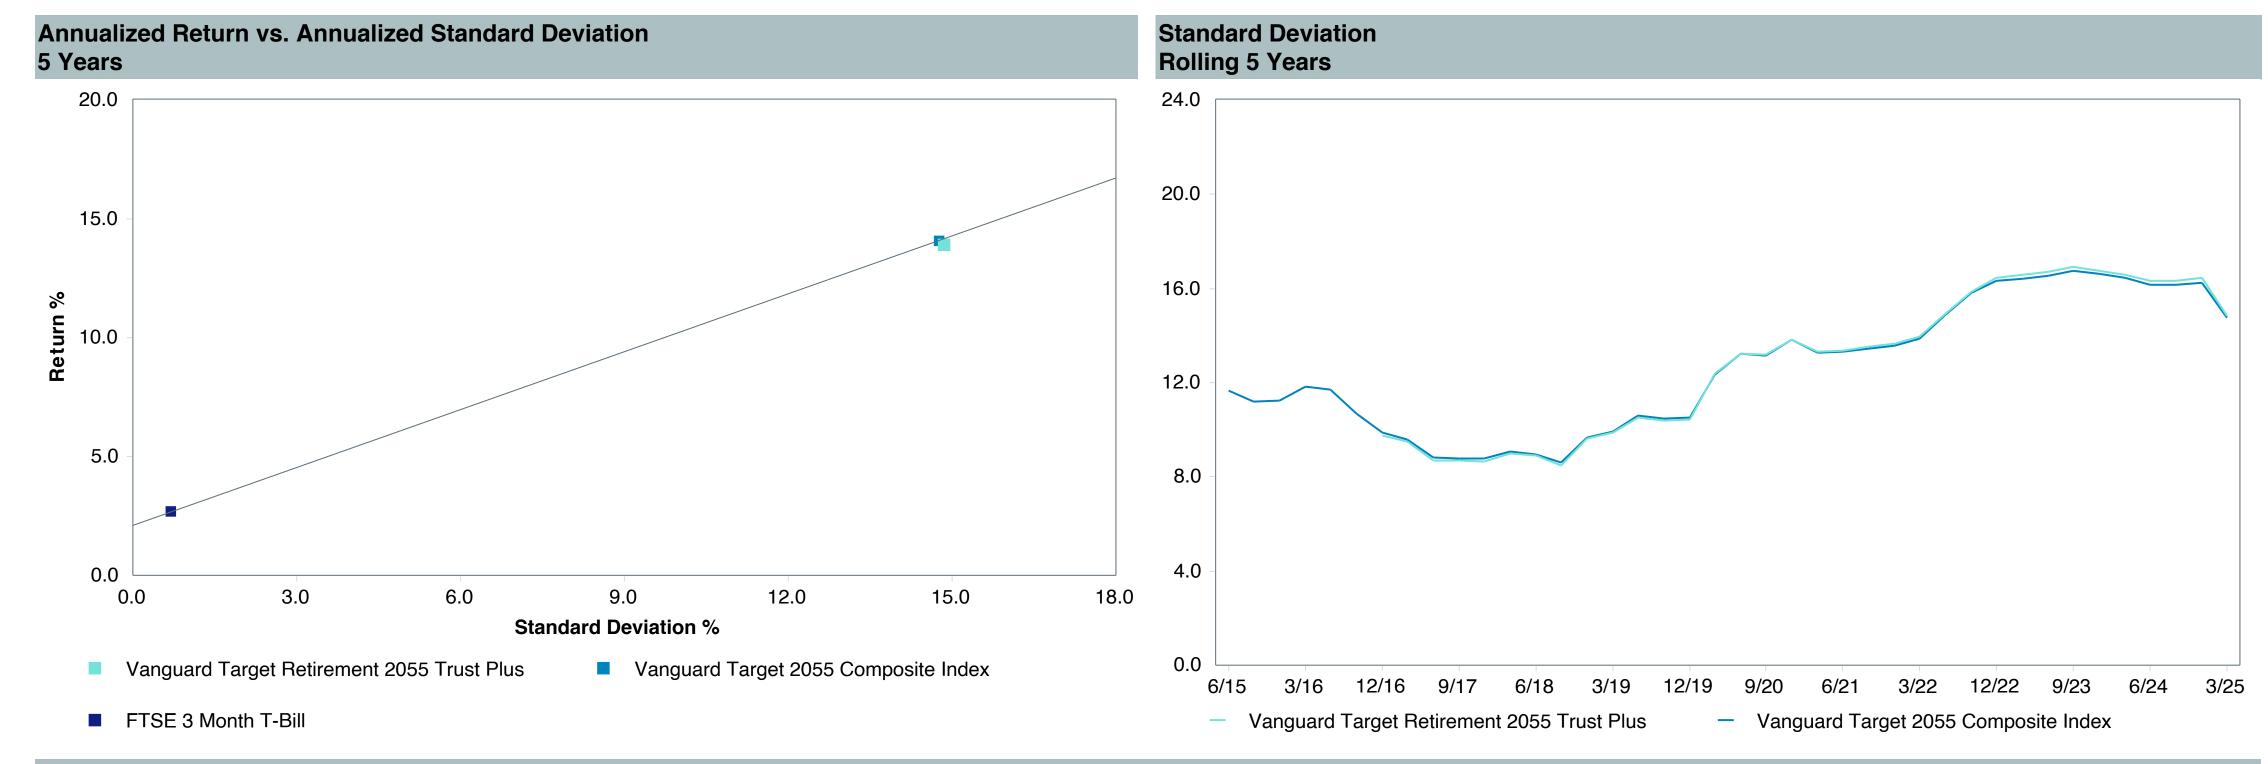

ccount Information |                                            |  |  |  |  |  |  |  |
|---------------------|--------------------------------------------|--|--|--|--|--|--|--|
| Account Name        | Vanguard Target Retirement 2055 Trust Plus |  |  |  |  |  |  |  |
| Inception Date      | 08/31/2011                                 |  |  |  |  |  |  |  |
| Account Structure   | Collective Investment Trust                |  |  |  |  |  |  |  |
| Asset Class         | Global Target Date                         |  |  |  |  |  |  |  |
| Benchmark           | Vanguard Target 2055 Composite Index       |  |  |  |  |  |  |  |
| Peer Group          | IM Mixed-Asset Target 2055 (MF)            |  |  |  |  |  |  |  |





#### **Ratio of Cumulative Wealth - <TPDescriptions>**

No data found.









| 5 Years Historical Statistics              |                  |                   |                      |           |                 |       |      |        |                    |                    |
|--------------------------------------------|------------------|-------------------|----------------------|-----------|-----------------|-------|------|--------|--------------------|--------------------|
|                                            | Active<br>Return | Tracking<br>Error | Information<br>Ratio | R-Squared | Sharpe<br>Ratio | Alpha | Beta | Return | Standard Deviation | Actual Correlation |
| Vanguard Target Retirement 2055 Trust Plus | -0.15            | 0.76              | -0.20                | 1.00      | 0.77            | -0.23 | 1.01 | 13.91  | 14.86              |