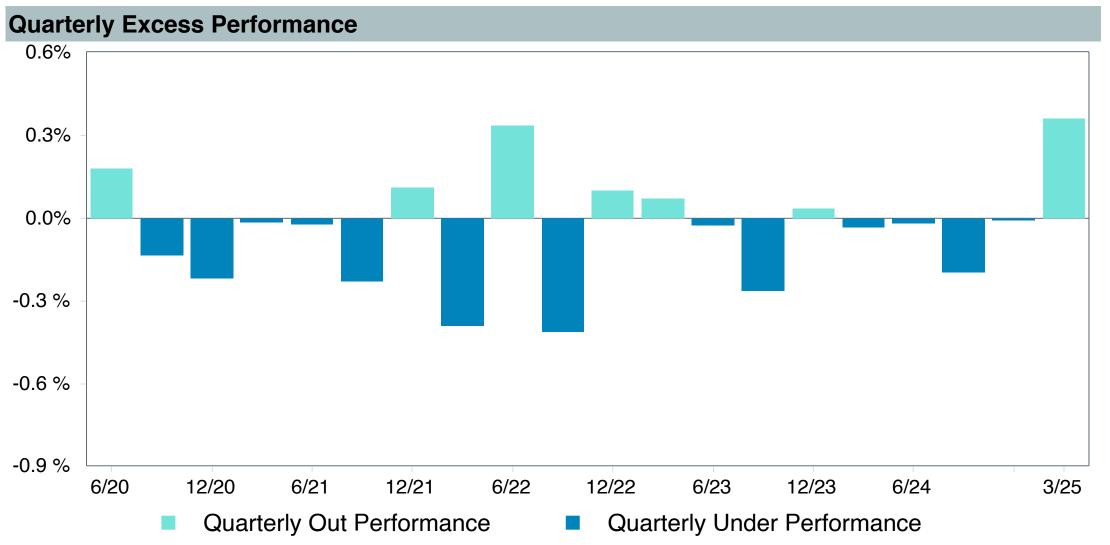

Target Retirement 2065 Tr Plus Performance Summary

| Account Information |                                            |  |  |  |  |  |  |  |  |
|---------------------|--------------------------------------------|--|--|--|--|--|--|--|--|
| Account Name        | Vanguard Target Retirement 2065 Trust Plus |  |  |  |  |  |  |  |  |
| Inception Date      | 08/01/2017                                 |  |  |  |  |  |  |  |  |
| Account Structure   | Collective Investment Trust                |  |  |  |  |  |  |  |  |
| Asset Class         | Global Target Date                         |  |  |  |  |  |  |  |  |
| Benchmark           | Vanguard Target 2065 Composite Index       |  |  |  |  |  |  |  |  |
| Peer Group          | IM Mixed-Asset Target 2065+ (MF)           |  |  |  |  |  |  |  |  |















| 5 Years Historical Statistics              |                  |                   |                      |           |                 |       |      |        |                    |                    |
|--------------------------------------------|------------------|-------------------|----------------------|-----------|-----------------|-------|------|--------|--------------------|--------------------|
|                                            | Active<br>Return | Tracking<br>Error | Information<br>Ratio | R-Squared | Sharpe<br>Ratio | Alpha | Beta | Return | Standard Deviation | Actual Correlation |
| Vanguard Target Retirement 2065 Trust Plus | -0.14            | 0.77              | -0.18                | 1.00      | 0.77            | -0.23 | 1.01 | 13.92  | 14.87