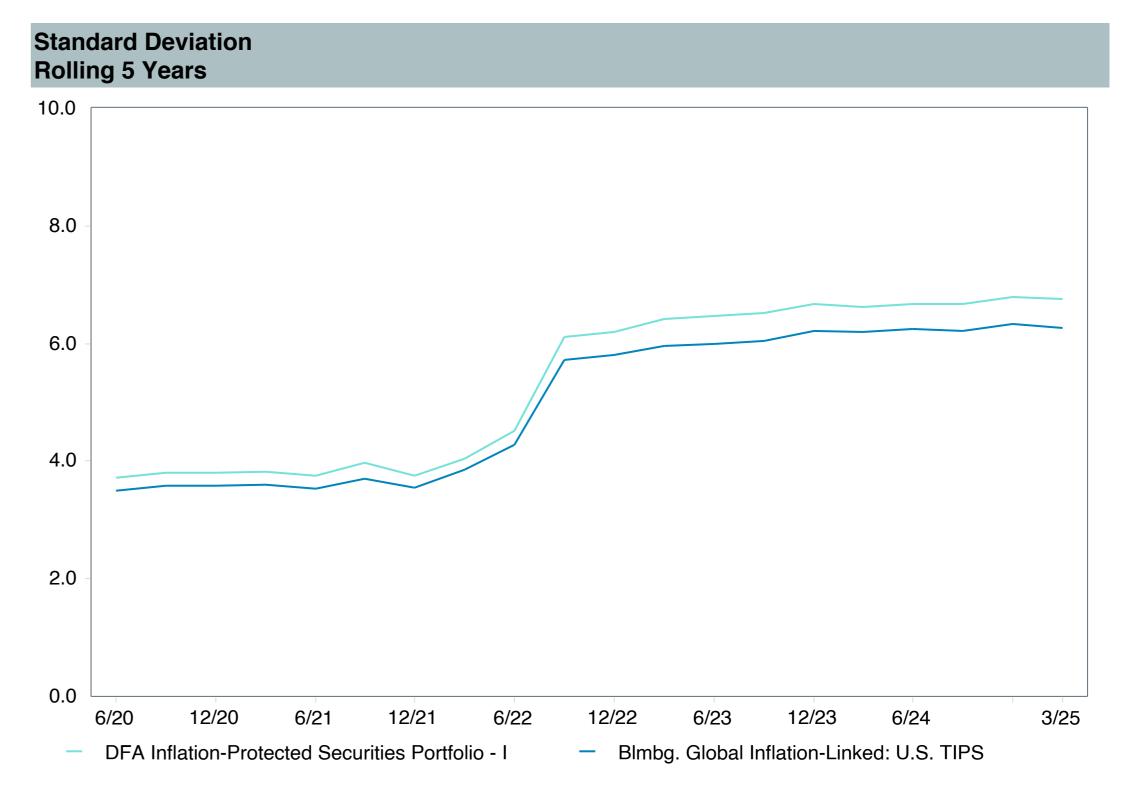

#### As of March 31, 2025

|                                                |                                           |                                                        |                                                            |                                        |                                       |                                               |                        | Watch Li               | st Status              |                        |
|------------------------------------------------|-------------------------------------------|--------------------------------------------------------|------------------------------------------------------------|----------------------------------------|---------------------------------------|-----------------------------------------------|------------------------|------------------------|------------------------|------------------------|
|                                                | 1. Underperformed During Trailing 5 Years | 2. Underperformed in 3 of 4 Trailing Calendar Quarters | 3. Diverged from Strategy and/or Portfolio Characteristics | 4. Adverse Change in Portfolio Manager | 5.<br>Weak Manager<br>Research Rating | 6.<br>Significant<br>Organizational<br>Change | 1st<br>Quarter<br>2025 | 4th<br>Quarter<br>2024 | 3nd<br>Quarter<br>2024 | 2nd<br>Quarter<br>2024 |
| Vanguard Total Bond Market Index Fund          | No                                        | No                                                     | No                                                         | No                                     | No (Buy)                              | No                                            |                        |                        |                        |                        |
| Vanguard Total International Bond Index Fund   | No                                        | No                                                     | No                                                         | No                                     | No (Buy)                              | No                                            |                        |                        |                        |                        |
| Vanguard Total Stock Market Index Fund         | No                                        | No                                                     | No                                                         | No                                     | No (Buy)                              | No                                            |                        |                        |                        |                        |
| Vanguard Institutional Index Fund              | No                                        | No                                                     | No                                                         | No                                     | No (Buy)                              | No                                            |                        |                        |                        |                        |
| Vanguard FTSE Social Index Fund                | No                                        | No                                                     | No                                                         | No                                     | No (Buy)                              | No                                            |                        |                        |                        |                        |
| Vanguard Extended Market Index Fund            | No                                        | No                                                     | No                                                         | No                                     | No (Buy)                              | No                                            |                        |                        |                        |                        |
| Vanguard Total International Stock Index Fund  | No                                        | No                                                     | No                                                         | No                                     | No (Buy)                              | No                                            |                        |                        |                        |                        |
| Vanguard Developed Market Index Fund           | No                                        | No                                                     | No                                                         | No                                     | No (Buy)                              | No                                            |                        |                        |                        |                        |
| Vanguard Emerging Markets Stock Index Fund     | Yes                                       | No                                                     | No                                                         | No                                     | No (Buy)                              | No                                            |                        |                        |                        |                        |
| Vanguard Cash Reserves Money Market Fund       | No                                        | No                                                     | No                                                         | No                                     | No (Buy)                              | No                                            |                        |                        |                        |                        |
| T. Rowe Price Stable Value Common Trust Fund A | Yes                                       | No                                                     | No                                                         | No                                     | No (Buy)                              | No                                            |                        |                        |                        |                        |
| TIAA Traditional - RC                          | No                                        | No                                                     | No                                                         | No                                     | No (Buy)                              | No                                            |                        |                        |                        |                        |
| TIAA Traditional - RCP                         | No                                        | No                                                     | No                                                         | No                                     | No (Buy)                              | No                                            |                        |                        |                        |                        |
| Loomis Core Plus Fixed Income                  | No                                        | Yes                                                    | No                                                         | No                                     | No (Buy)                              | No                                            |                        |                        |                        |                        |
| DFA Inflation-Protected Securities             | No                                        | No                                                     | No                                                         | No                                     | No (Qualified)                        | No                                            |                        |                        |                        |                        |
| American Century High Income                   | No                                        | Yes                                                    | No                                                         | No                                     | No (Buy)                              | No                                            |                        |                        |                        |                        |
| T. Rowe Price Large Cap Growth Fund            | Yes                                       | Yes                                                    | No                                                         | No                                     | No (Buy)                              | No                                            |                        |                        |                        |                        |
| Diamond Hill Large Cap                         | Yes                                       | Yes                                                    | No                                                         | No                                     | No (Buy)                              | No                                            |                        |                        |                        |                        |
| William Blair Small/Mid Cap Growth Fund        | Yes                                       | Yes                                                    | No                                                         | No                                     | No (Buy)                              | No                                            |                        |                        |                        |                        |
| DFA U.S. Targeted Value                        | No                                        | No                                                     | No                                                         | No                                     | No (Buy)                              | No                                            |                        |                        |                        |                        |
| Dodge & Cox Global Stock Fund                  | No                                        | No                                                     | No                                                         | No                                     | No (Buy)                              | No                                            |                        |                        |                        |                        |
| GQG International Opportunities Fund           | No                                        | No                                                     | No                                                         | No                                     | No (Buy)                              | No                                            |                        |                        |                        |                        |
| Cohen & Steers Instl Realty Shares             | Yes                                       | No                                                     | No                                                         | No                                     | No (Buy)                              | No                                            |                        |                        |                        |                        |