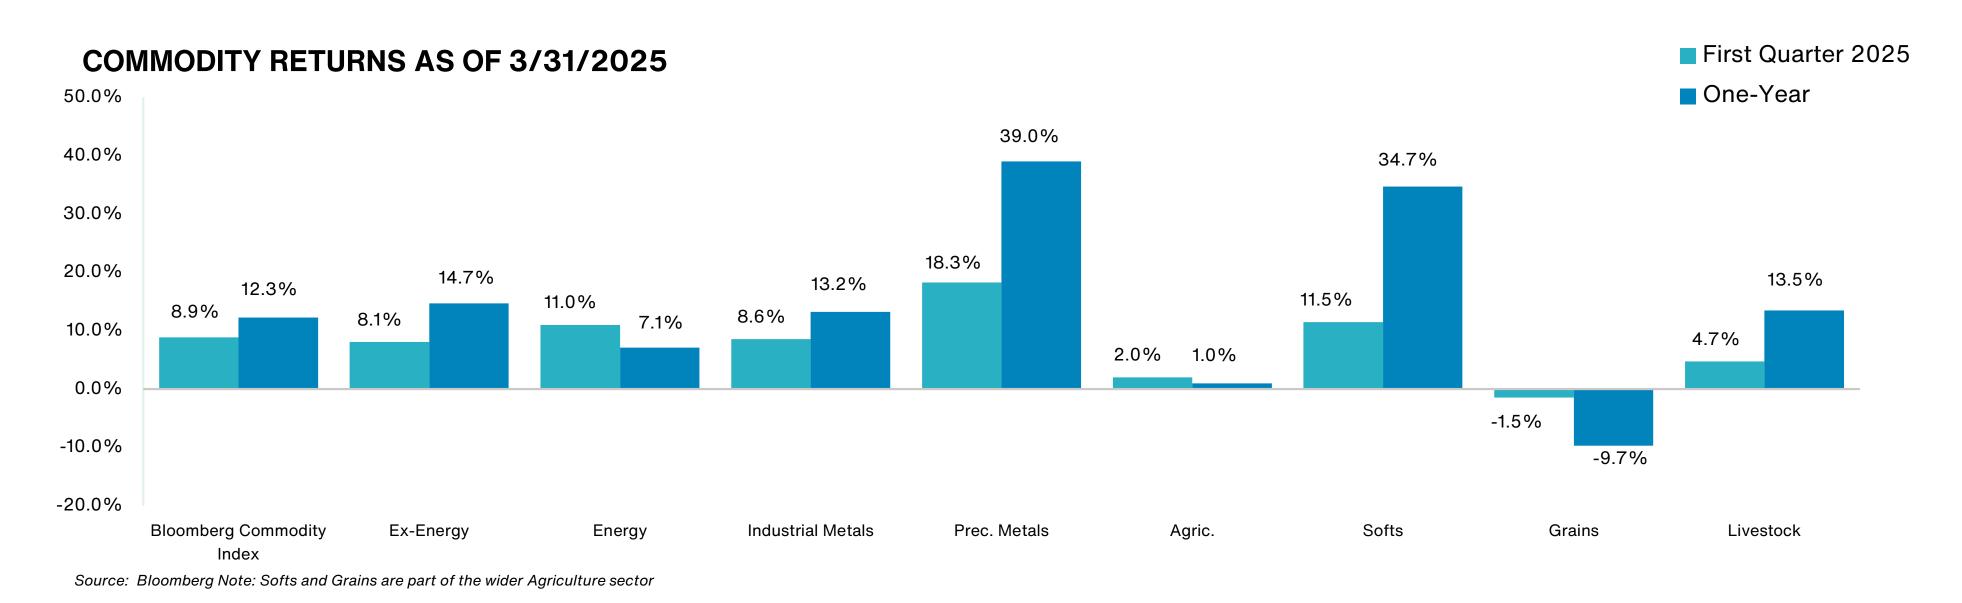

redit markets rose amid falling risk tolerance sentiment, with spreads generally widening.
- High Yield and Global Emerging
   Markets spreads widened by 60bps
   and 13bps, respectively. Meanwhile,

   ABS spreads widened by 16bps.



# Currency





- The U.S. Dollar depreciated against all major currencies over the quarter. On a trade-weighted basis, the U.S. dollar depreciated by 2.0%.
- Sterling appreciated by 3.0% against the U.S. dollar. In its February meeting, the Bank of England reduced its policy rate by 0.25% to 4.5%. The central bank now projects a GDP growth of 0.25% for Q1 2025, higher than the 0.1% reported earlier, with inflation expected to rise to 3.75% by Q3 2025.
- The U.S. dollar depreciated by 4.1% against the euro and by 4.8% against the yen.



## **Commodities**



- Commodity prices rose over the quarter (except Grains sub-sector) with the Bloomberg Commodity Index returning 8.9%.
- The grains sub-sector was the worst performer over the quarter at -1.5%.
- The Prec. Metals sector rose the most over the quarter at 18.3%.
- Following the OPEC+ members' decision to continue with the 2.2 million barrels per day (bpd) increase in oil production post April 2025, seven OPEC+ countries agreed to cut oil production by 189,000 bpd to 435,000 bpd until June 2026, as compensation for increased oil production above the agreed levels. Meanwhile, the price of WTI crude oil fell by 0.3% to U.S.\$ 71.5/B.

Past performance is no guarantee of future results. Indices cannot be invested in directly. Unmanaged index returns assume reinvestment of any and all distribut