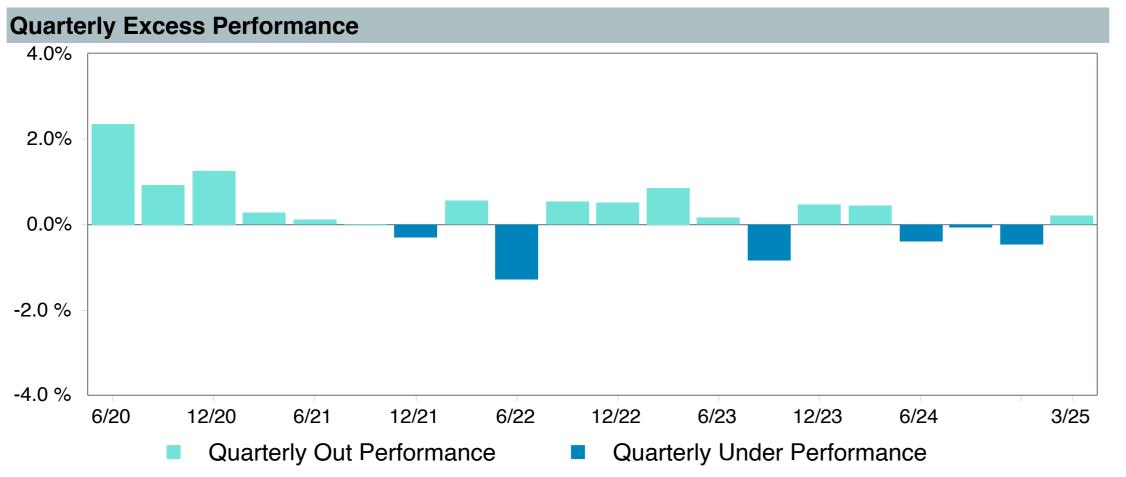

# **5 Year Comparative Performance**

#### As of March 31, 2025

#### 5-yr Performance vs. Benchmark (Tiers II & III)