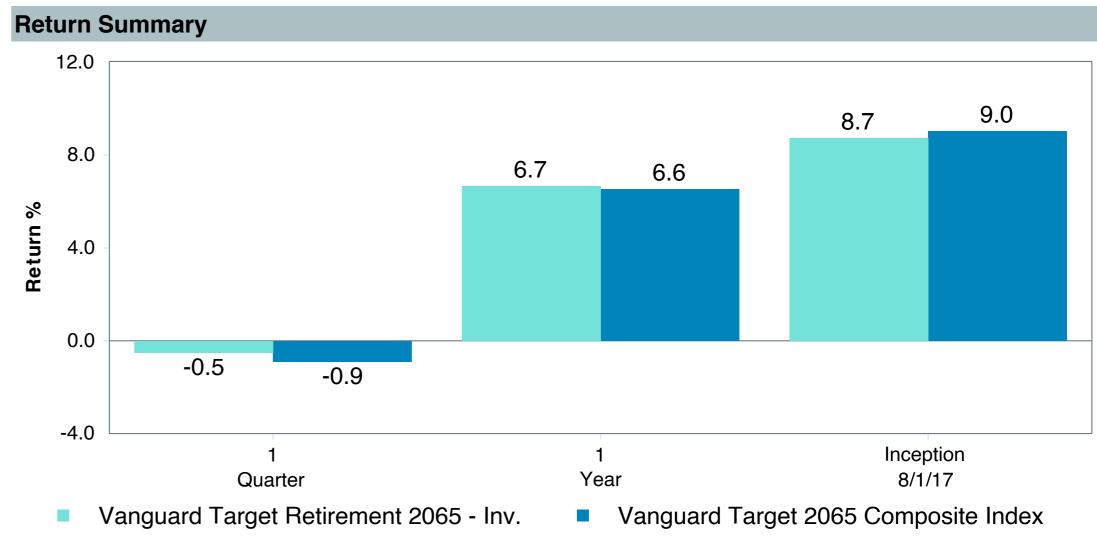

| IM Mixed-Asset Target 2065+ (MF)     |  |  |  |  |  |  |  |
| Benchmark:                 | Vanguard Target 2065 Composite Index |  |  |  |  |  |  |  |
| Fund Inception:            | 07/12/2017                           |  |  |  |  |  |  |  |
| Portfolio Manager:         | Team Managed                         |  |  |  |  |  |  |  |
| Total Assets:              | \$9,673.40 Million                   |  |  |  |  |  |  |  |
| Total Assets Date:         | 03/31/2025                           |  |  |  |  |  |  |  |
| Gross Expense:             | 0.08%                                |  |  |  |  |  |  |  |
| Net Expense:               | 0.08%                                |  |  |  |  |  |  |  |
| Turnover:                  | 0%                                   |  |  |  |  |  |  |  |









-1.45

-2.14

5.13

4.06

As of March 31, 2025



5.67

5.10

13.96

13.21

20.01

17.26



3rd Quartile

95th Percentile

-18.96

-19.66





| 3 Years Historical Statistics          |                  |                   |                      |           |                 |       |      |        |                    |                    |
|----------------------------------------|------------------|-------------------|----------------------|-----------|-----------------|-------|------|--------|--------------------|--------------------|
|                                        | Active<br>Return | Tracking<br>Error | Information<br>Ratio | R-Squared | Sharpe<br>Ratio | Alpha | Beta | Return | Standard Deviation | Actual Correlation |
| Vanguard Target Retirement 2065 - Inv. | -0.03