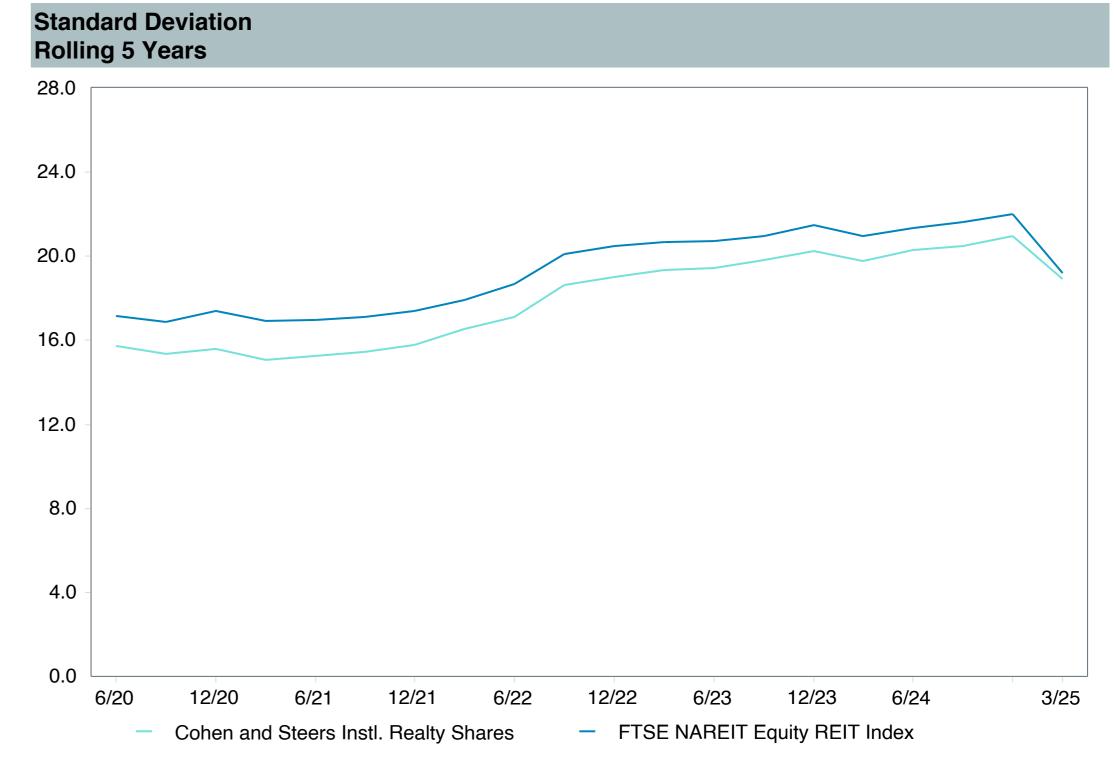

# **5 Year Comparative Performance**

#### As of March 31, 2025

#### 5-yr Performance vs. Benchmark (Tiers II & III)