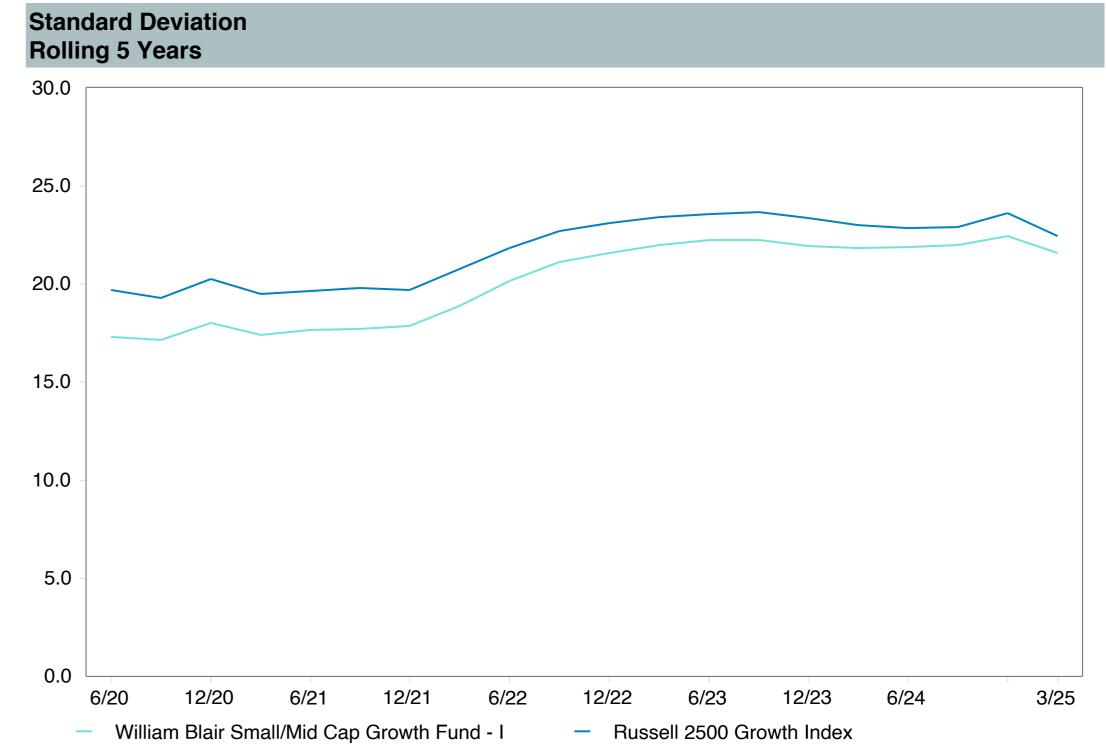

| William Blair                       |
| Ticker:                    | WSMDX                               |
| Peer Group:                | IM U.S. SMID Cap Growth Equity (MF) |
| Benchmark:                 | Russell 2500 Growth Index           |
| Fund Inception:            | 12/29/2003                          |
| Portfolio Manager:         | Crowe/Zimmerman                     |
| Total Assets:              | \$923.10 Million                    |
| Total Assets Date :        | 04/30/2025                          |
| Gross Expense:             | 1.12%                               |
| Net Expense:               | 0.99%                               |
| Turnover:                  | 63%                                 |









## Peer Group Analysis





### **Risk Profile**





| 5 Years Historical Statistics               |                  |                   |                      |           |                 |       |      |        |                    |                    |
|---------------------------------------------|------------------|-------------------|----------------------|-----------|-----------------|-------|------|--------|--------------------|--------------------|
|                                             | Active<br>Return | Tracking<br>Error | Information<br>Ratio | R-Squared | Sharpe<br>Ratio | Alpha | Beta | Return | Standard Deviation | Actual Correlation |
| William Blair Small/Mid Cap Growth Fund - I | -1.34            | 4.61              | -0.29                | 0.96      | 0.43            | -0.55 | 0.94 | 10.10  | 21.60