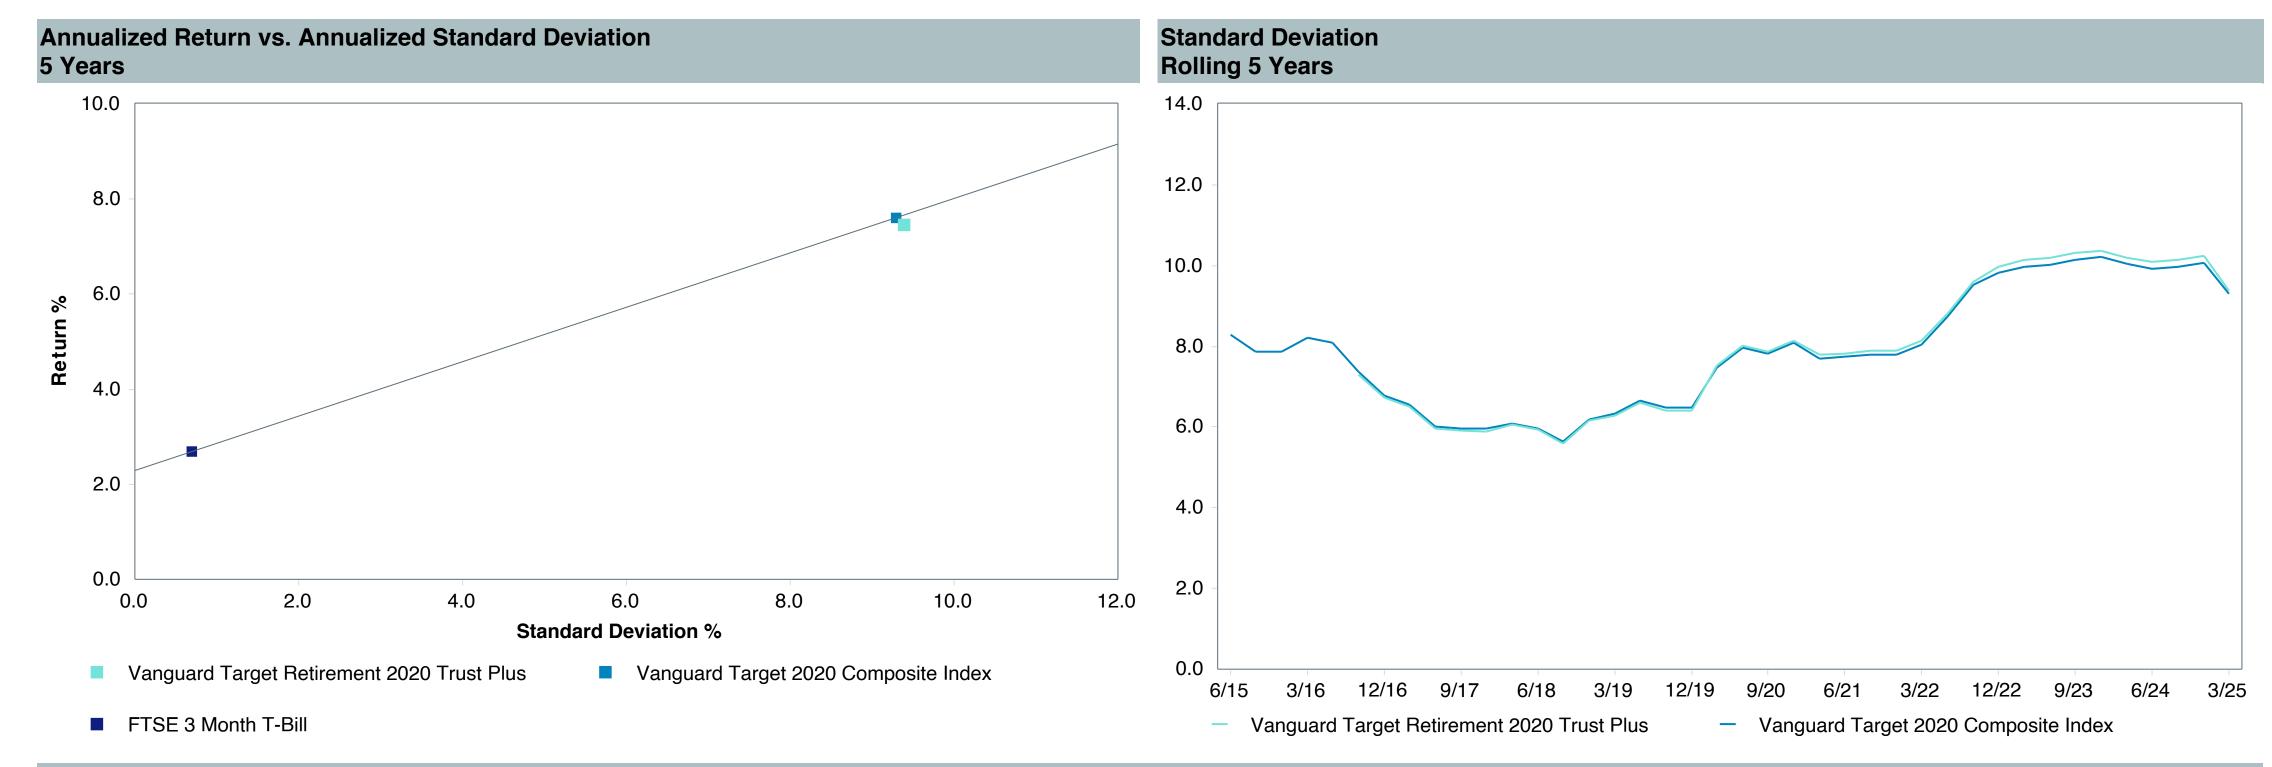

|



# Vanguard Target Retirement 2020 Tr Plus Performance Summary

As of March 31, 2025

| Account Information |                                            |  |  |  |
|---------------------|--------------------------------------------|--|--|--|
| Account Name        | Vanguard Target Retirement 2020 Trust Plus |  |  |  |
| Inception Date      | 08/31/2011                                 |  |  |  |
| Account Structure   | Collective Investment Trust                |  |  |  |
| Asset Class         | Global Target Date                         |  |  |  |
| Benchmark           | Vanguard Target 2020 Composite Index       |  |  |  |
| Peer Group          | IM Mixed-Asset Target 2020 (MF)            |  |  |  |





#### **Ratio of Cumulative Wealth - <TPDescriptions>**

No data found.









| 5 Years Historical Statistics              |                  |                   |                      |           |                 |       |      |        |                    |                    |
|--------------------------------------------|------------------|-------------------|----------------------|-----------|-----------------|-------|------|--------|--------------------|--------------------|
|                                            | Active<br>Return | Tracking<br>Error | Information<br>Ratio | R-Squared | Sharpe<br>Ratio | Alpha | Beta | Return | Standard Deviation | Actual Correlation |
| Vanguard Target Retirement 2020 Trust Plus | -0.14            | 0.43              | -0.33                | 1.00      | 0.53            | -0.21 | 1.01 | 7.45   | 9.39               |