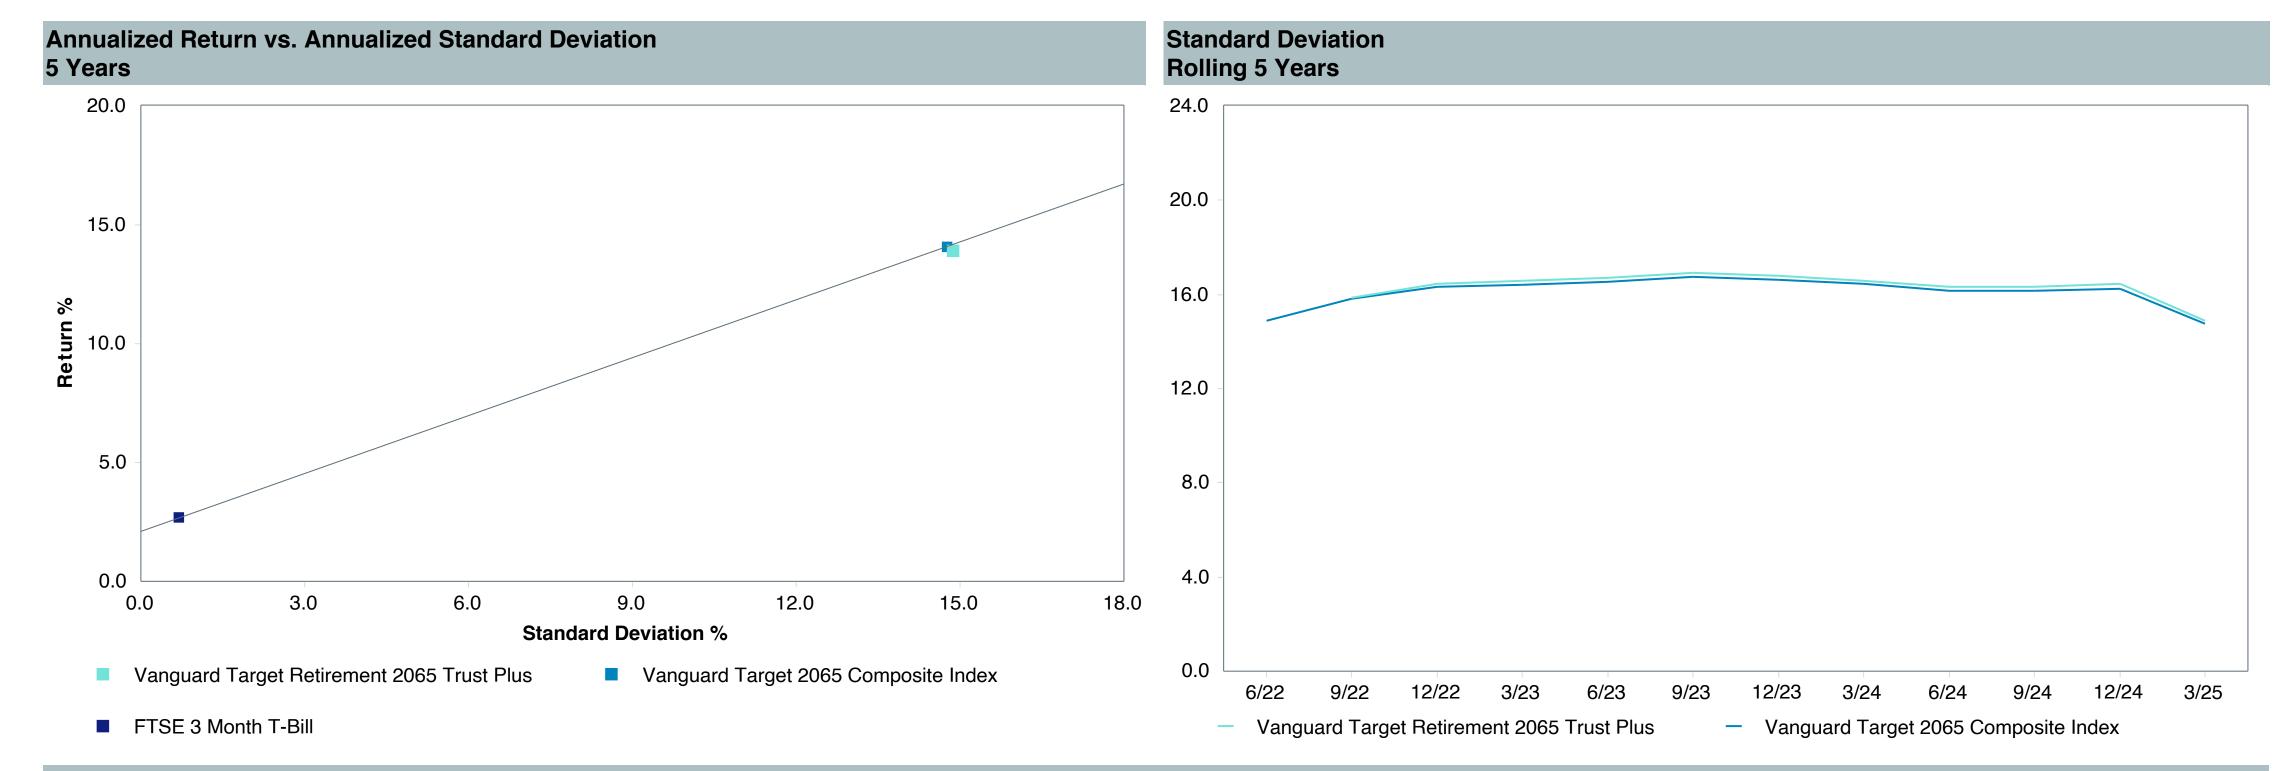

tirement 2065 Tr Plus Performance Summary

| Account Information |                                            |  |  |  |  |  |  |  |  |
|---------------------|--------------------------------------------|--|--|--|--|--|--|--|--|
| Account Name        | Vanguard Target Retirement 2065 Trust Plus |  |  |  |  |  |  |  |  |
| Inception Date      | 08/01/2017                                 |  |  |  |  |  |  |  |  |
| Account Structure   | Collective Investment Trust                |  |  |  |  |  |  |  |  |
| Asset Class         | Global Target Date                         |  |  |  |  |  |  |  |  |
| Benchmark           | Vanguard Target 2065 Composite Index       |  |  |  |  |  |  |  |  |
| Peer Group          | IM Mixed-Asset Target 2065+ (MF)           |  |  |  |  |  |  |  |  |















| 5 Years Historical Statistics              |                  |                   |                      |           |                 |       |      |        |                    |                    |
|--------------------------------------------|------------------|-------------------|----------------------|-----------|-----------------|-------|------|--------|--------------------|--------------------|
|                                            | Active<br>Return | Tracking<br>Error | Information<br>Ratio | R-Squared | Sharpe<br>Ratio | Alpha | Beta | Return | Standard Deviation | Actual Correlation |
| Vanguard Target Retirement 2065 Trust Plus | -0.14            | 0.77              | -0.18                | 1.00      | 0.77            | -0.23 | 1.01 | 13.92  | 14.87              |