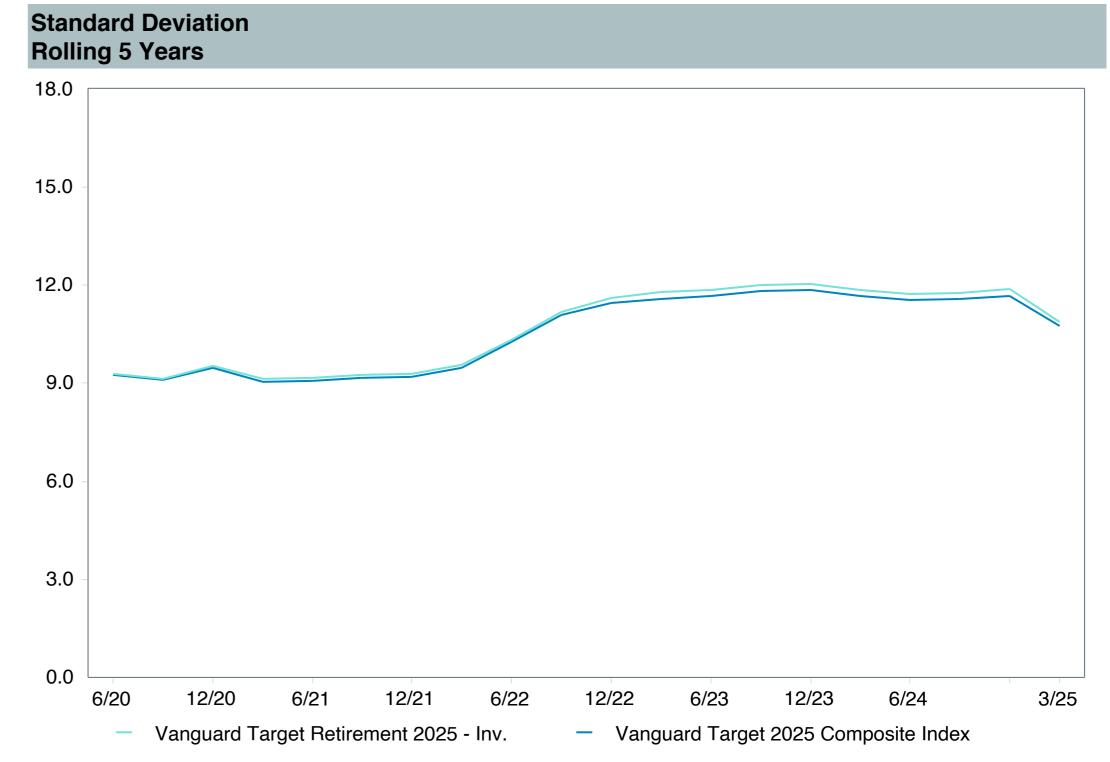

VTTVX)     |
| Fund Family:               | Vanguard                             |
| Ticker:                    | VTTVX                                |
| Peer Group:                | IM Mixed-Asset Target 2025 (MF)      |
| Benchmark:                 | Vanguard Target 2025 Composite Index |
| Fund Inception:            | 10/27/2003                           |
| Portfolio Manager:         | Team Managed                         |
| Total Assets:              | \$72,857.90 Million                  |
| Total Assets Date :        | 03/31/2025                           |
| Gross Expense:             | 0.08%                                |
| Net Expense:               | 0.08%                                |
| Turnover:                  | 7%                                   |



















| 5 Years Historical Statistics          |                  |                   |                      |           |                 |       |      |        |                    |                    |
|----------------------------------------|------------------|-------------------|----------------------|-----------|-----------------|-------|------|--------|--------------------|--------------------|
|                                        | Active<br>Return | Tracking<br>Error | Information<br>Ratio | R-Squared | Sharpe<br>Ratio | Alpha | Beta | Return | Standard Deviation | Actual Correlation |
| Vanguard Target Retirement 2025 - Inv. | -0.24            | 0.53              | -0.45                | 1.00      | 0.59            | -0.33 | 1.01 | 8.77   | 10.87              | 1.00