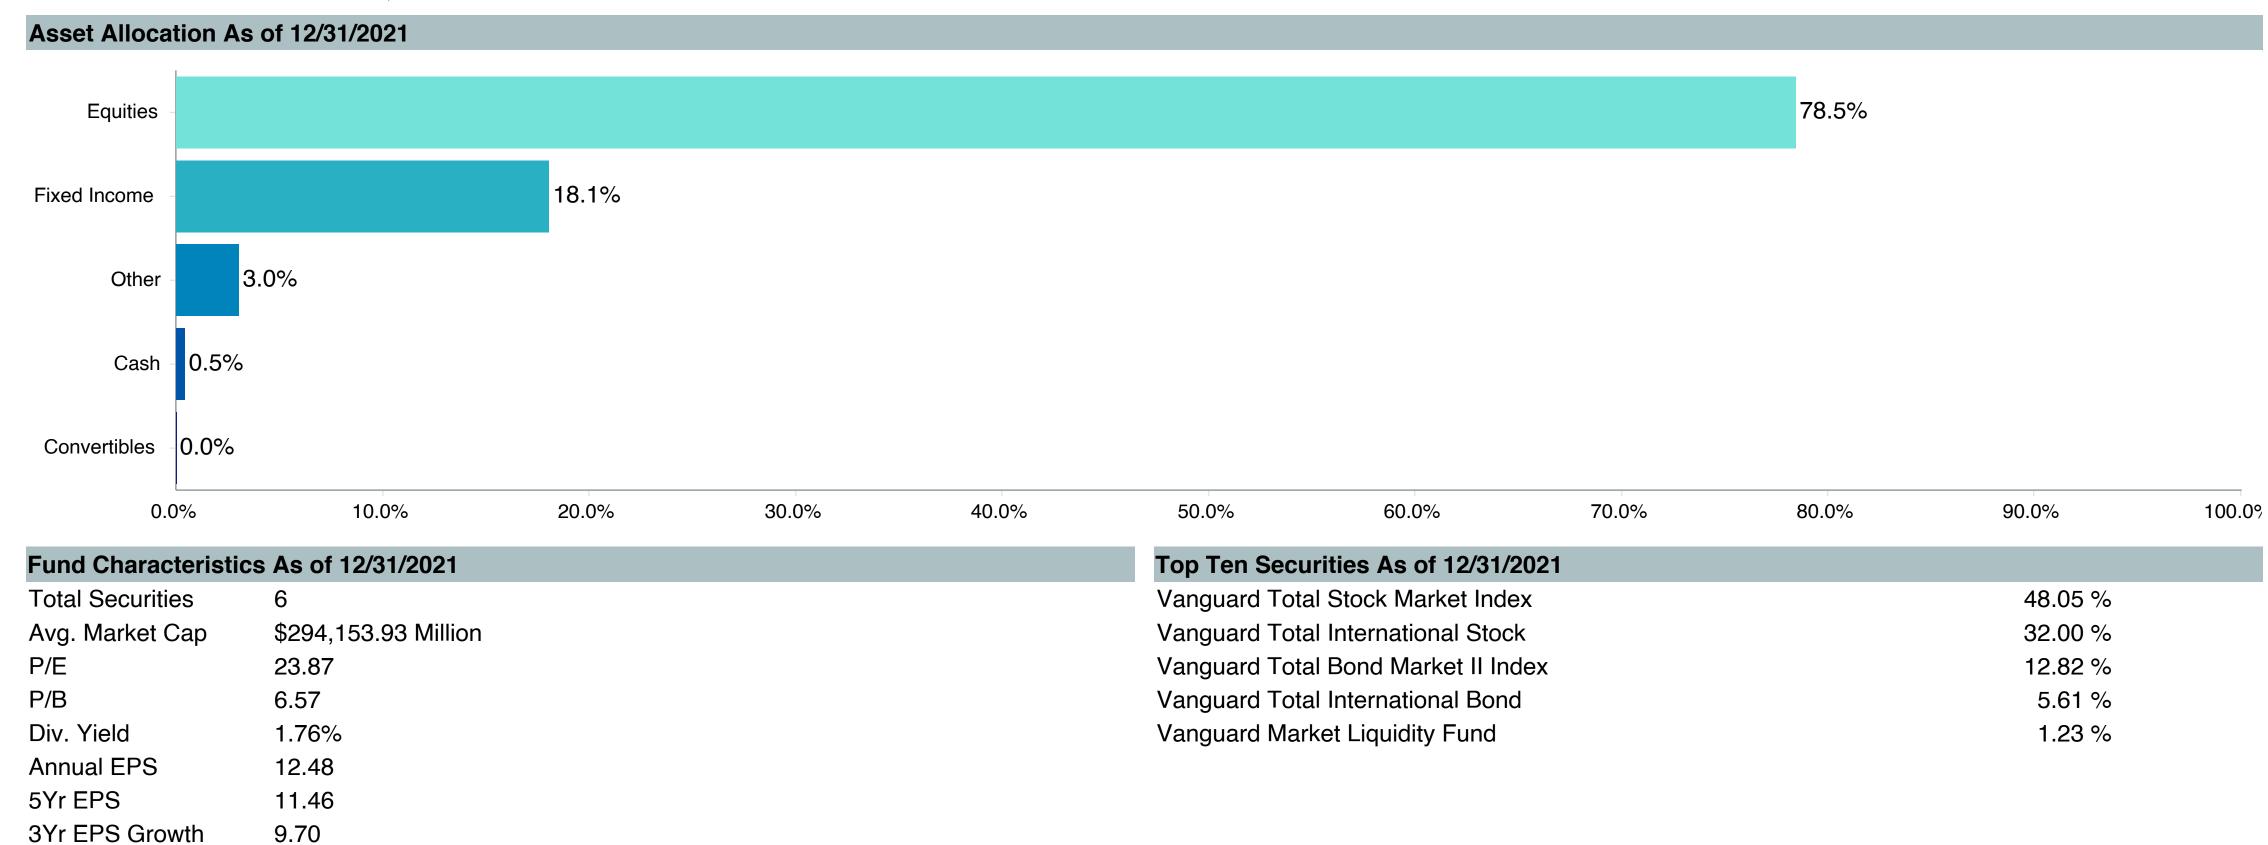

| Active<br>Return | Tracking<br>Error | Information<br>Ratio | R-Squared | Sharpe<br>Ratio | Alpha | Beta | Return | Standard Deviation | Actual Correlation |
| Vanguard Target Retirement 2040 - Inv. | -0.20            | 0.66              | -0.30                | 1.00      | 0.73            | -0.28 | 1.01 | 12.36  | 13.67              | 1.00               |
| Vanguard Target 2040 Composite Index   | 0.00             | 0.00              | -                    | 1.00      | 0.75            | 0.00  | 1.00 | 12.59  | 13.56              | 1.00               |
| FTSE 3 Month T-Bill                    | -10.16           | 13.58             | -0.75                | 0.00      | -               | 2.69  | 0.00 | 2.69   | 0.70               | 0.00               |







| <b>Account Information</b> | on                                   |
|----------------------------|--------------------------------------|
| Product Name :             | Vanguard Tgt Ret2045;Inv (VTIVX)     |
| Fund Family:               | Vanguard                             |
| Ticker:                    | VTIVX                                |
| Peer Group:                | IM Mixed-Asset Target 2045 (MF)      |
| Benchmark:                 | Vanguard Target 2045 Composite Index |
| Fund Inception:            | 10/27/2003                           |
| Portfolio Manager:         | Team Managed                         |
| Total Assets:              | \$89,350.70 Million                  |
| Total Assets Date:         | 03/31/2025                           |
| Gross Expense: