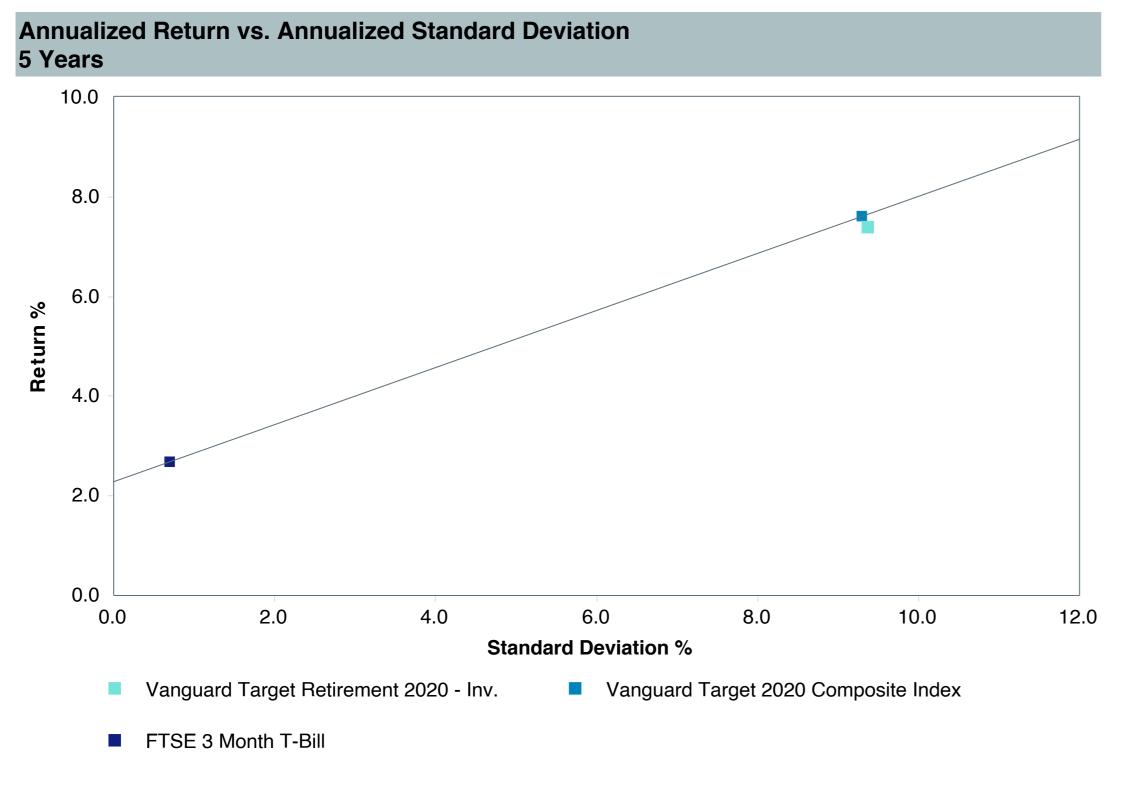

nv (VTWNX)     |
| Fund Family:               | Vanguard                             |
| Ticker:                    | VTWNX                                |
| Peer Group:                | IM Mixed-Asset Target 2020 (MF)      |
| Benchmark:                 | Vanguard Target 2020 Composite Index |
| Fund Inception:            | 06/07/2006                           |
| Portfolio Manager:         | Team Managed                         |
| Total Assets:              | \$34,878.70 Million                  |
| Total Assets Date:         | 03/31/2025                           |
| Gross Expense:             | 0.08%                                |
| Net Expense:               | 0.08%                                |
| Turnover:                  | 4%                                   |

















| 5 Years Historical Statistics          |                  |                   |                      |           |                 |       |      |        |                    |                    |
|----------------------------------------|------------------|-------------------|----------------------|-----------|-----------------|-------|------|--------|--------------------|--------------------|
|                                        | Active<br>Return | Tracking<br>Error | Information<br>Ratio | R-Squared | Sharpe<br>Ratio | Alpha | Beta | Return | Standard Deviation | Actual Correlation |
| Vanguard Target Retirement 2020 - Inv. | -0.19            | 0.42              | -0.44                | 1.00      | 0.53            | -0.24 | 1.01 | 7.40   | 9.37               | 1.00