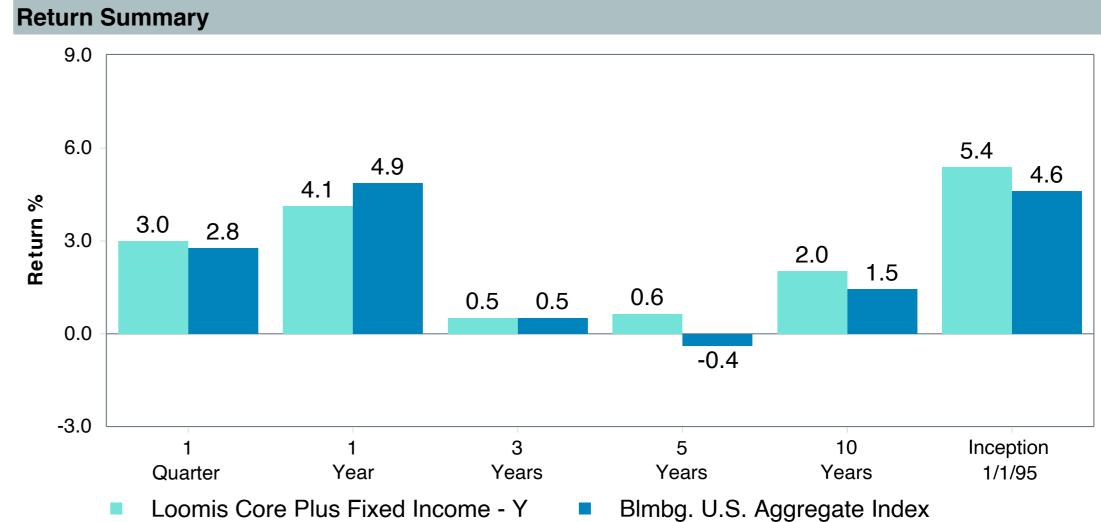

# **5 Year Comparative Performance**

#### As of March 31, 2025

#### 5-yr Performance vs. Benchmark (Tiers II & III)