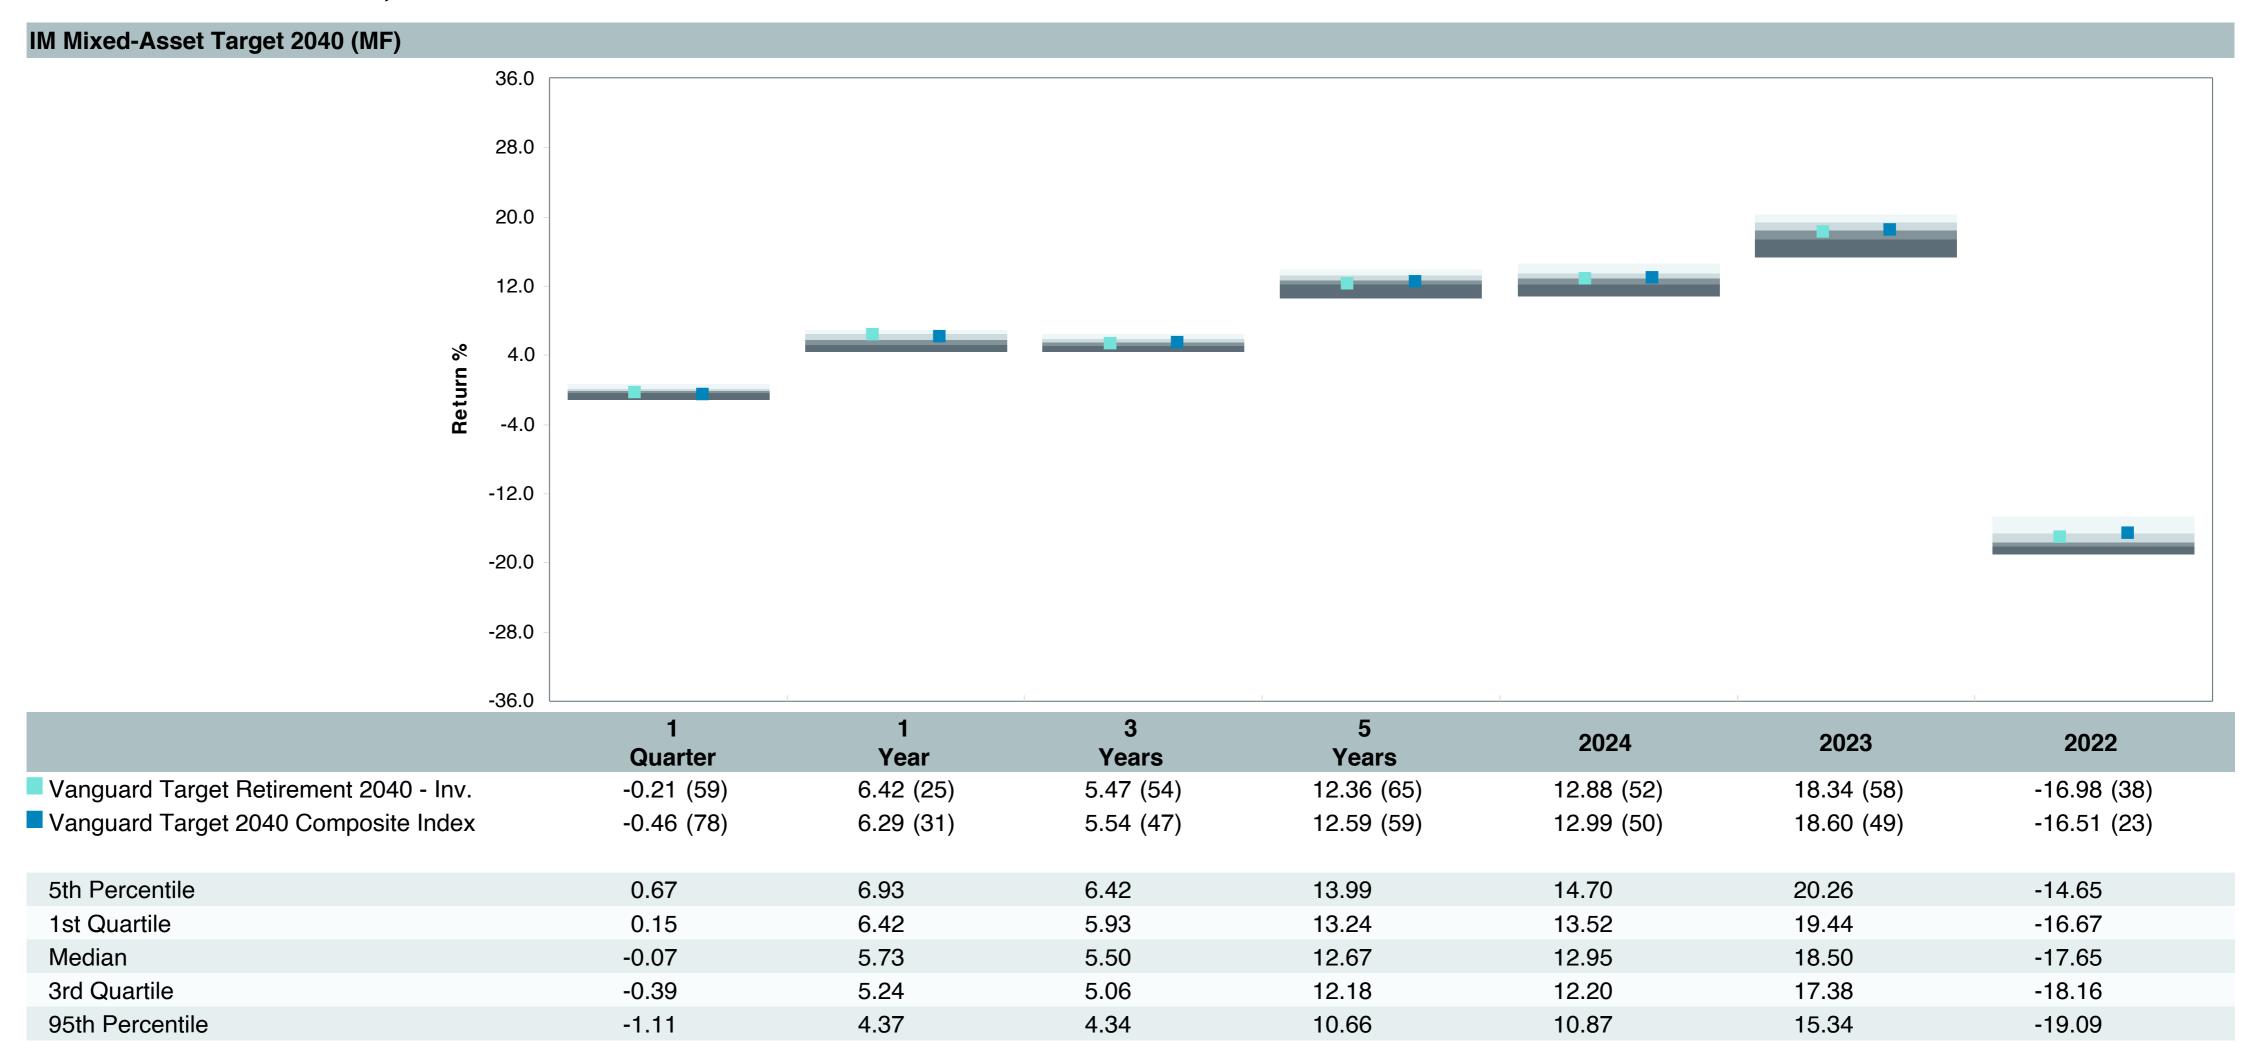

# **Total Plan Top Ten Based on Assets**

|                                                 |                     |            |            |                   | Traili<br>1 Ye | •    | Traili<br>3 Yea | •    | Traili<br>5 Yea | •    | Trail  | •    |
|-------------------------------------------------|---------------------|------------|------------|-------------------|----------------|------|-----------------|------|-----------------|------|--------|------|
| Investment Fund                                 | Assets              | % of Total | Watch List | # of participants | Return         | Rank | Return          | Rank | Return          | Rank | Return | Rank |
| Vanguard Institutional Index Fund - Instl. Plus | \$<br>404,547,102   | 10.8%      |            | 2,356             | 8.2%           | (14) | 9.0%            | (12) | 18.6%           | (15) | 12.5%  | (8)  |
| S&P 500 Index                                   |                     |            |            |                   | 8.3%           | (5)  | 9.1%            | (3)  | 18.6%           | (2)  | 12.5%  | (1)  |
| TIAA Traditional - RC                           | \$<br>284,182,121   | 7.6%       |            | 1,212             | 4.6%           | (11) | 4.6%            | (1)  | 4.3%            | (1)  | 4.2%   | (1)  |
| Morningstar Stable Value Index                  |                     |            |            |                   | 3.0%           | (25) | 2.7%            | (24) | 2.4%            | (17) | 2.2%   | (18) |
| Vanguard Target Retirement 2040 Trust Plus      | \$<br>226,515,828   | 6.1%       |            | 520               | 6.5%           | (24) | 5.5%            | (50) | 12.4%           | (62) | 7.9%   | (21) |
| Vanguard Target 2040 Composite Index            |                     |            |            |                   | 6.3%           | (31) | 5.5%            | (47) | 12.6%           | (59) | 8.1%   | (15) |
| Vanguard Target Retirement 2035 Trust Plus      | \$<br>217,962,174   | 5.8%       |            | 435               | 6.3%           | (27) | 5.1%            | (37) | 11.2%           | (64) | 7.4%   | (20) |
| Vanguard Target 2035 Composite Index            |                     |            |            |                   | 6.1%           | (34) | 5.1%            | (35) | 11.4%           | (46) | 7.6%   | (10) |
| Vanguard Target Retirement 2045 Trust Plus      | \$<br>211,158,076   | 5.7%       |            | 624               | 6.6%           | (22) | 5.9%            | (44) | 13.6%           | (57) | 8.3%   | (21) |
| Vanguard Target 2045 Composite Index            |                     |            |            |                   | 6.4%           | (32) | 6.0%            | (43) | 13.8%           | (40) | 8.6%   | (15) |
| Vanguard Target Retirement 2030 Trust Plus      | \$<br>176,093,894   | 4.7%       |            | 314               | 6.1%           | (29) | 4.6%            | (29) | 10.0%           | (48) | 6.8%   | (24) |
| Vanguard Target 2030 Composite Index            |                     |            |            |                   | 6.0%           | (38) | 4.7%            | (25) | 10.2%           | (28) | 7.0%   | (6)  |
| Vanguard Developed Markets Index Plus           | \$<br>172,755,077   | 4.6%       |            | 2,004             | 4.7%           | (55) | 5.3%            | (53) | 12.2%           | (40) | 5.6%   | (49) |
| Vanguard Spliced Developed ex U.S. Index        |                     |            |            |                   | 4.1%           | (60) | 4.8%            | (60) | 11.9%           | (45) | 5.5%   | (55) |
| Vanguard Target Retirement 2050 Trust Plus      | \$<br>156,874,172   | 4.2%       |            | 680               | 6.7%           | (16) | 6.3%            | (29) | 13.9%           | (49) | 8.5%   | (21) |
| Vanguard Target 2050 Composite Index            |                     |            |            |                   | 6.6%           | (28) | 6.3%            | (23) | 14.1%           | (42) | 8.7%   | (17) |
| TIAA Traditional - RCP                          | \$<br>127,405,479   | 3.4%       |            | 232               | 3.8%           | (12) | 3.9%            | (3)  | 3.5%            | (1)  | 3.5%   | (1)  |
| Morningstar Stable Value Index                  |                     |            |            |                   | 3.0%           | (25) | 2.7%            | (24) | 2.4%            | (17) | 2.2%   | (18) |
| Vanguard Total Bond Market Index Fund           | \$<br>120,540,226   | 3.2%       |            | 1,350             | 4.9%           | (72) | 0.5%            | (61) | -0.4%           | (83) | 1.5%   | (74) |
| Performance Benchmark Total Bond                |                     |            |            |                   | 4.9%           | (73) | 0.6%            | (58) | -0.4%           | (82) | 1.5%   | (72) |
| Total                                           | \$<br>2,098,034,149 | 56.2%      |            |                   |                |      |                 |      |                 |      |        |      |