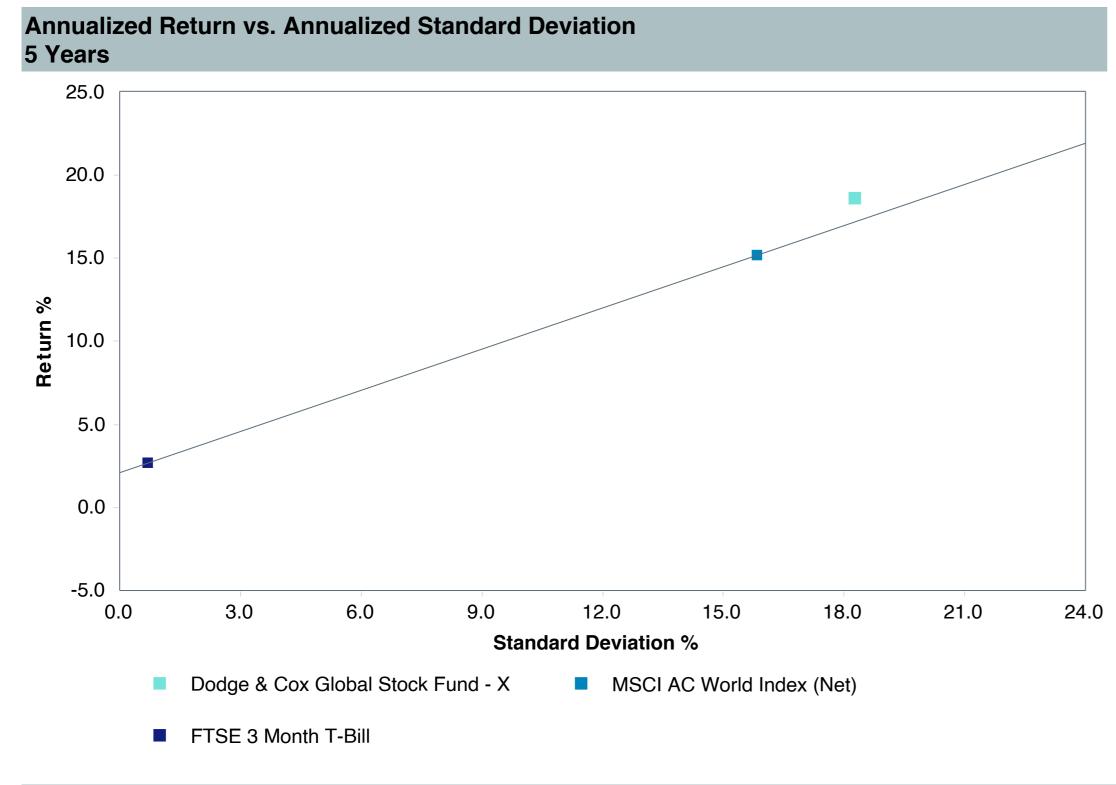

| DOXWX                            |
| Peer Group:                | IM Global Equity (MF)            |
| Benchmark:                 | MSCI AC World Index (Net)        |
| Fund Inception:            | 05/02/2022                       |
| Portfolio Manager:         | Team Managed                     |
| Total Assets:              | \$1,118.50 Million               |
| Total Assets Date:         | 03/31/2025                       |
| Gross Expense:             | 0.57%                            |
| Net Expense:               | 0.52%                            |
| Turnover:                  | 27%                              |



6/23

Quarterly Under Performance

12/23

3/25

12/21

Quarterly Out Performance







-16.0 %

6/20

## Peer Group Analysis





### **Risk Profile**





| 5 Years Historical Statistics     |                  |                   |                      |           |                 |       |      |        |                    |                    |
|-----------------------------------|------------------|-------------------|----------------------|-----------|-----------------|-------|------|--------|--------------------|--------------------|
|                                   | Active<br>Return | Tracking<br>Error | Information<br>Ratio | R-Squared | Sharpe<br>Ratio | Alpha | Beta | Return | Standard Deviation | Actual Correlation |
| Dodge & Cox Global Stock Fund - X | 3.38             | 8.70              | 0.39                 | 0.77      | 0.88            | 3.21  | 1.01 | 18.66  | 18.26              | 0.88               |
| MSCI AC Wo