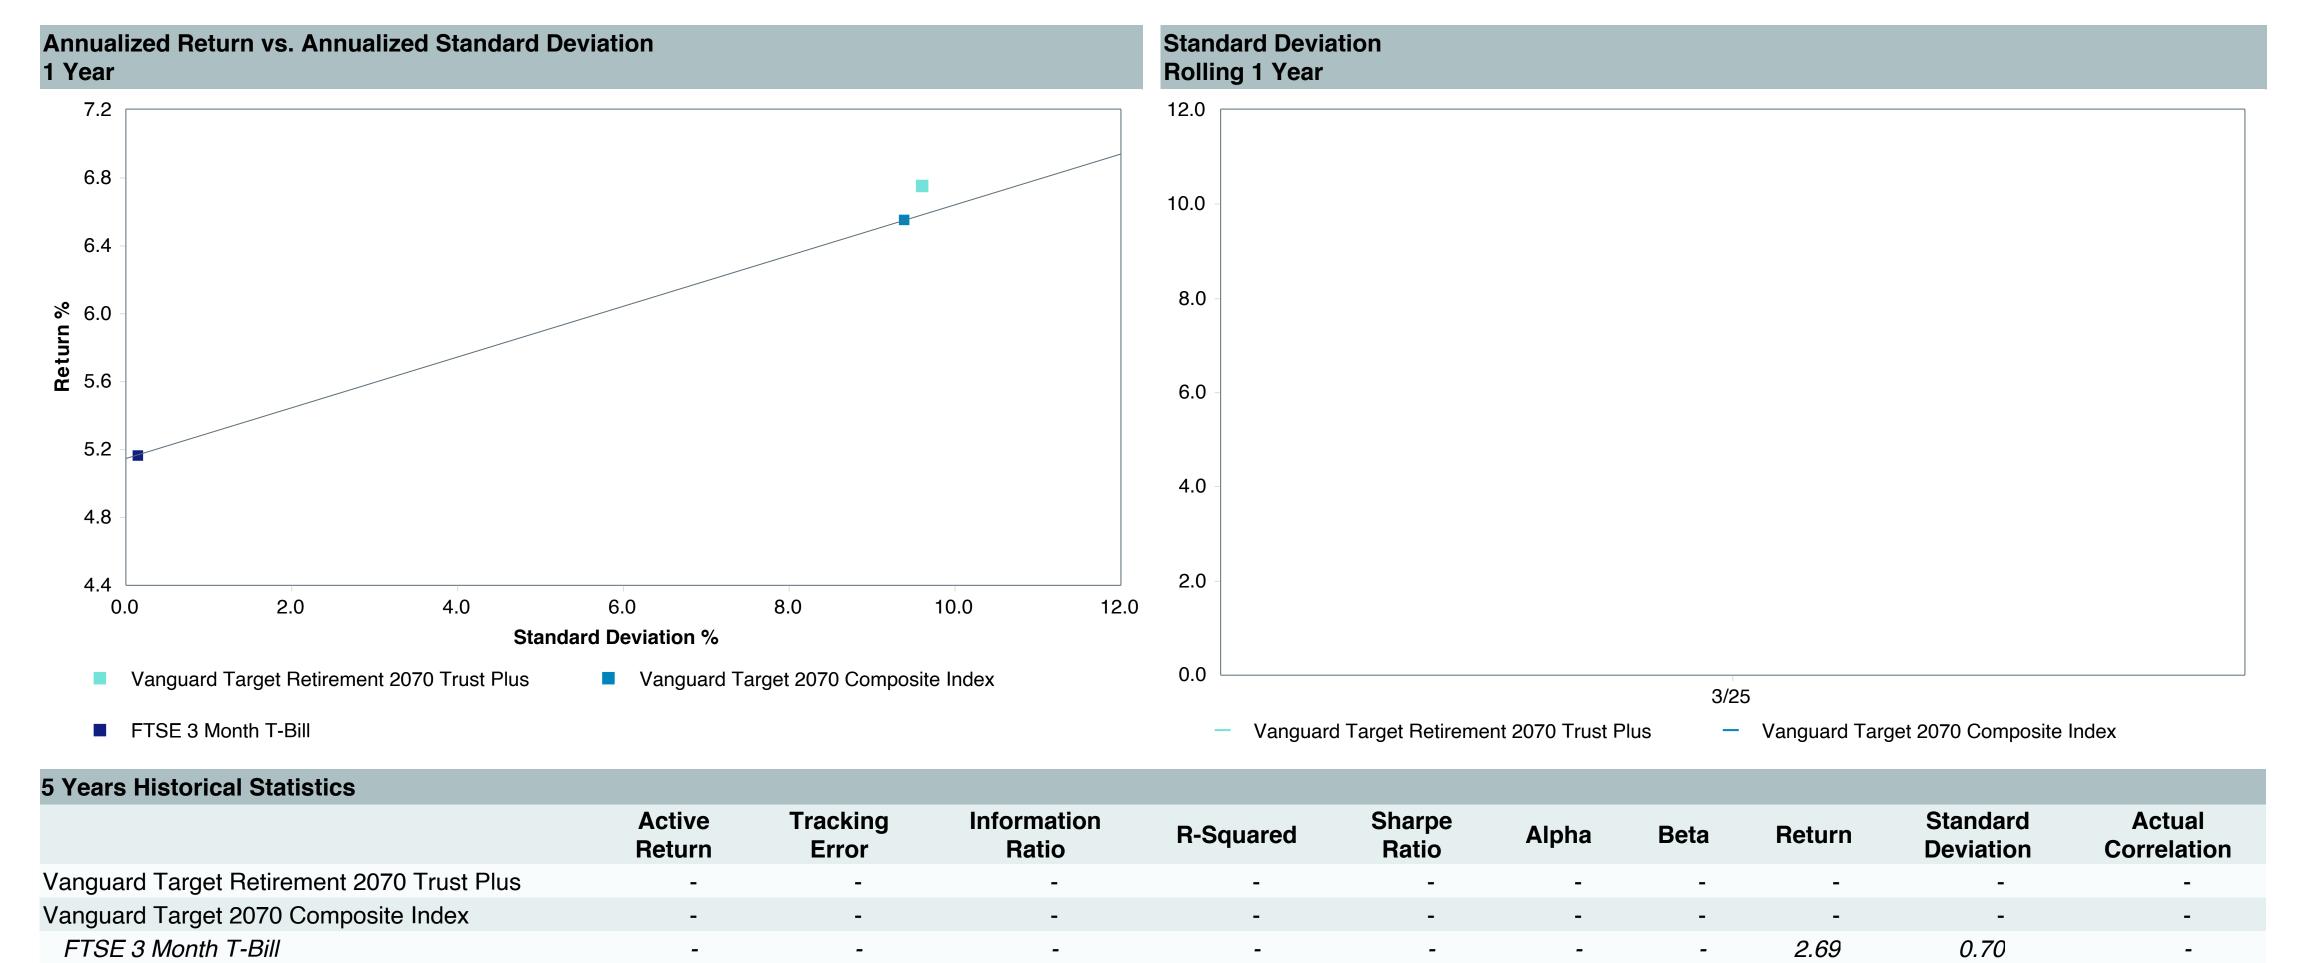

# **5 Year Comparative Performance**

#### As of March 31, 2025

#### 5-yr Performance vs. Benchmark (Tiers II & III)