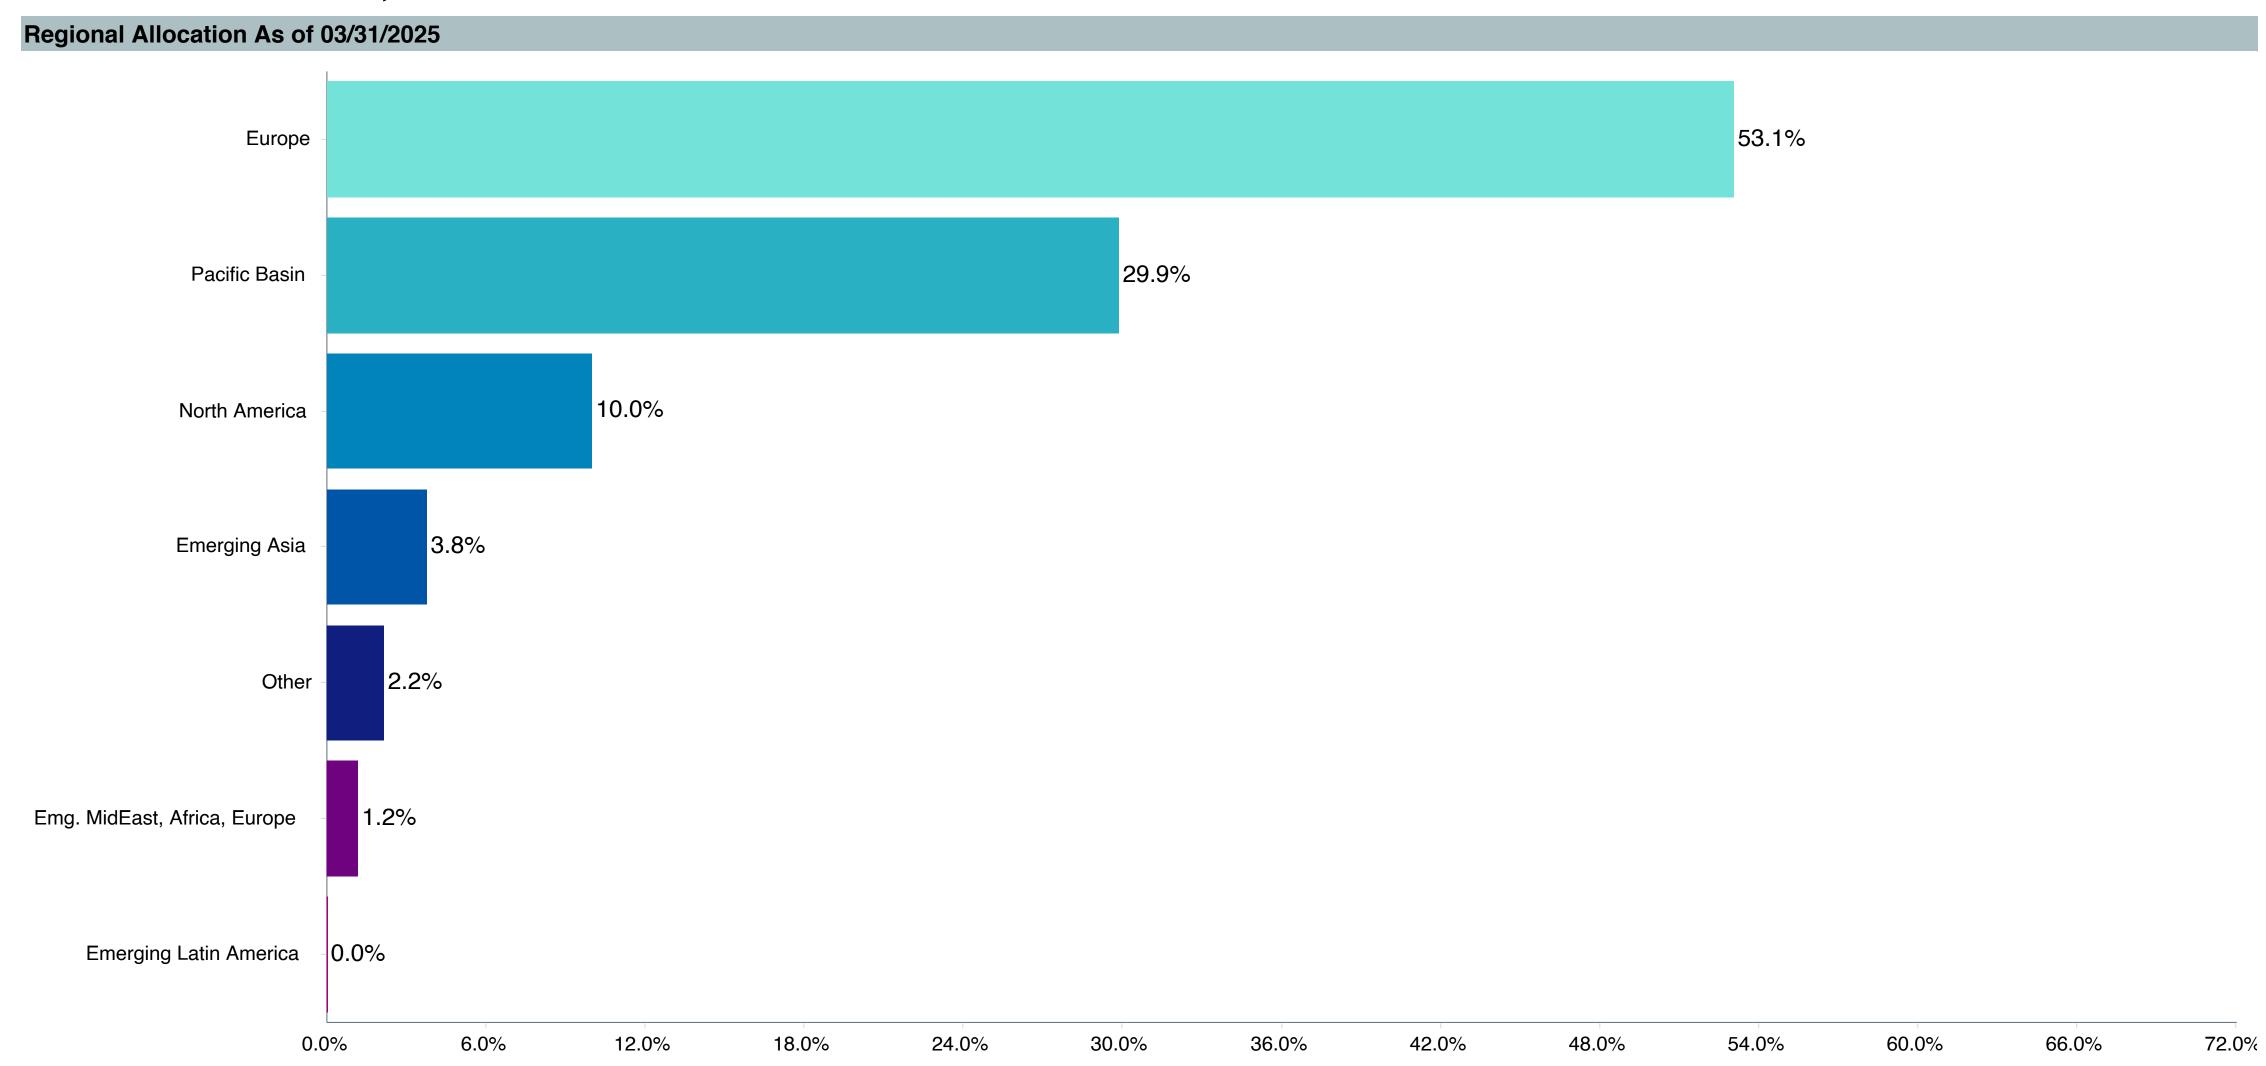

v. Yield 3.15% Annual EPS 16.01 5Yr EPS 9.82 3Yr EPS Growth 11.10

| Top Ten Securities As of 03/31/2025 |        |
|-------------------------------------|--------|
| Vanguard Market Liquidity Fund      | 2.00 % |
| SAP SE ORD                          | 1.25 % |
| Nestle SA ORD                       | 1.10 % |
| ASML Holding NV ORD                 | 1.09 % |
| Roche Holding AG                    | 0.96 % |
| Shell PLC ORD                       | 0.94 % |
| AstraZeneca PLC ORD                 | 0.93 % |
| Novartis AG ORD                     | 0.93 % |
| Novo Nordisk A/S ORD                | 0.93 % |
| Toyota Motor Corp ORD               | 0.87 % |

#### **Top 5 Countries As of 03/31/2025**

 Japan
 20.81 %

 United Kingdom
 11.99 %

 Canada
 9.57 %

 Switzerland
 7.96 %

 France
 7.86 %







### Manager Performance Summary

| <b>Account Information</b> | on                              |
|----------------------------|---------------------------------|
| Product Name:              | Vanguard EM St I;Inst (VEMIX)   |
| Fund Family:               | Vanguard                        |
| Ticker:                    | VEMIX                           |
| Peer Group:                | IM Emerging Markets Equity (MF) |
| Benchmark:                 | Performance Benchmark           |
| Fund Inception:            | 06/22/2000                      |
| Portfolio Manager:         | Perre/Miller                    |
| Total Assets:              | \$7,946.90 Million              |
| Total Assets Date :        | 03/31/2025                      |
| Gross Expense:             | 0.09%