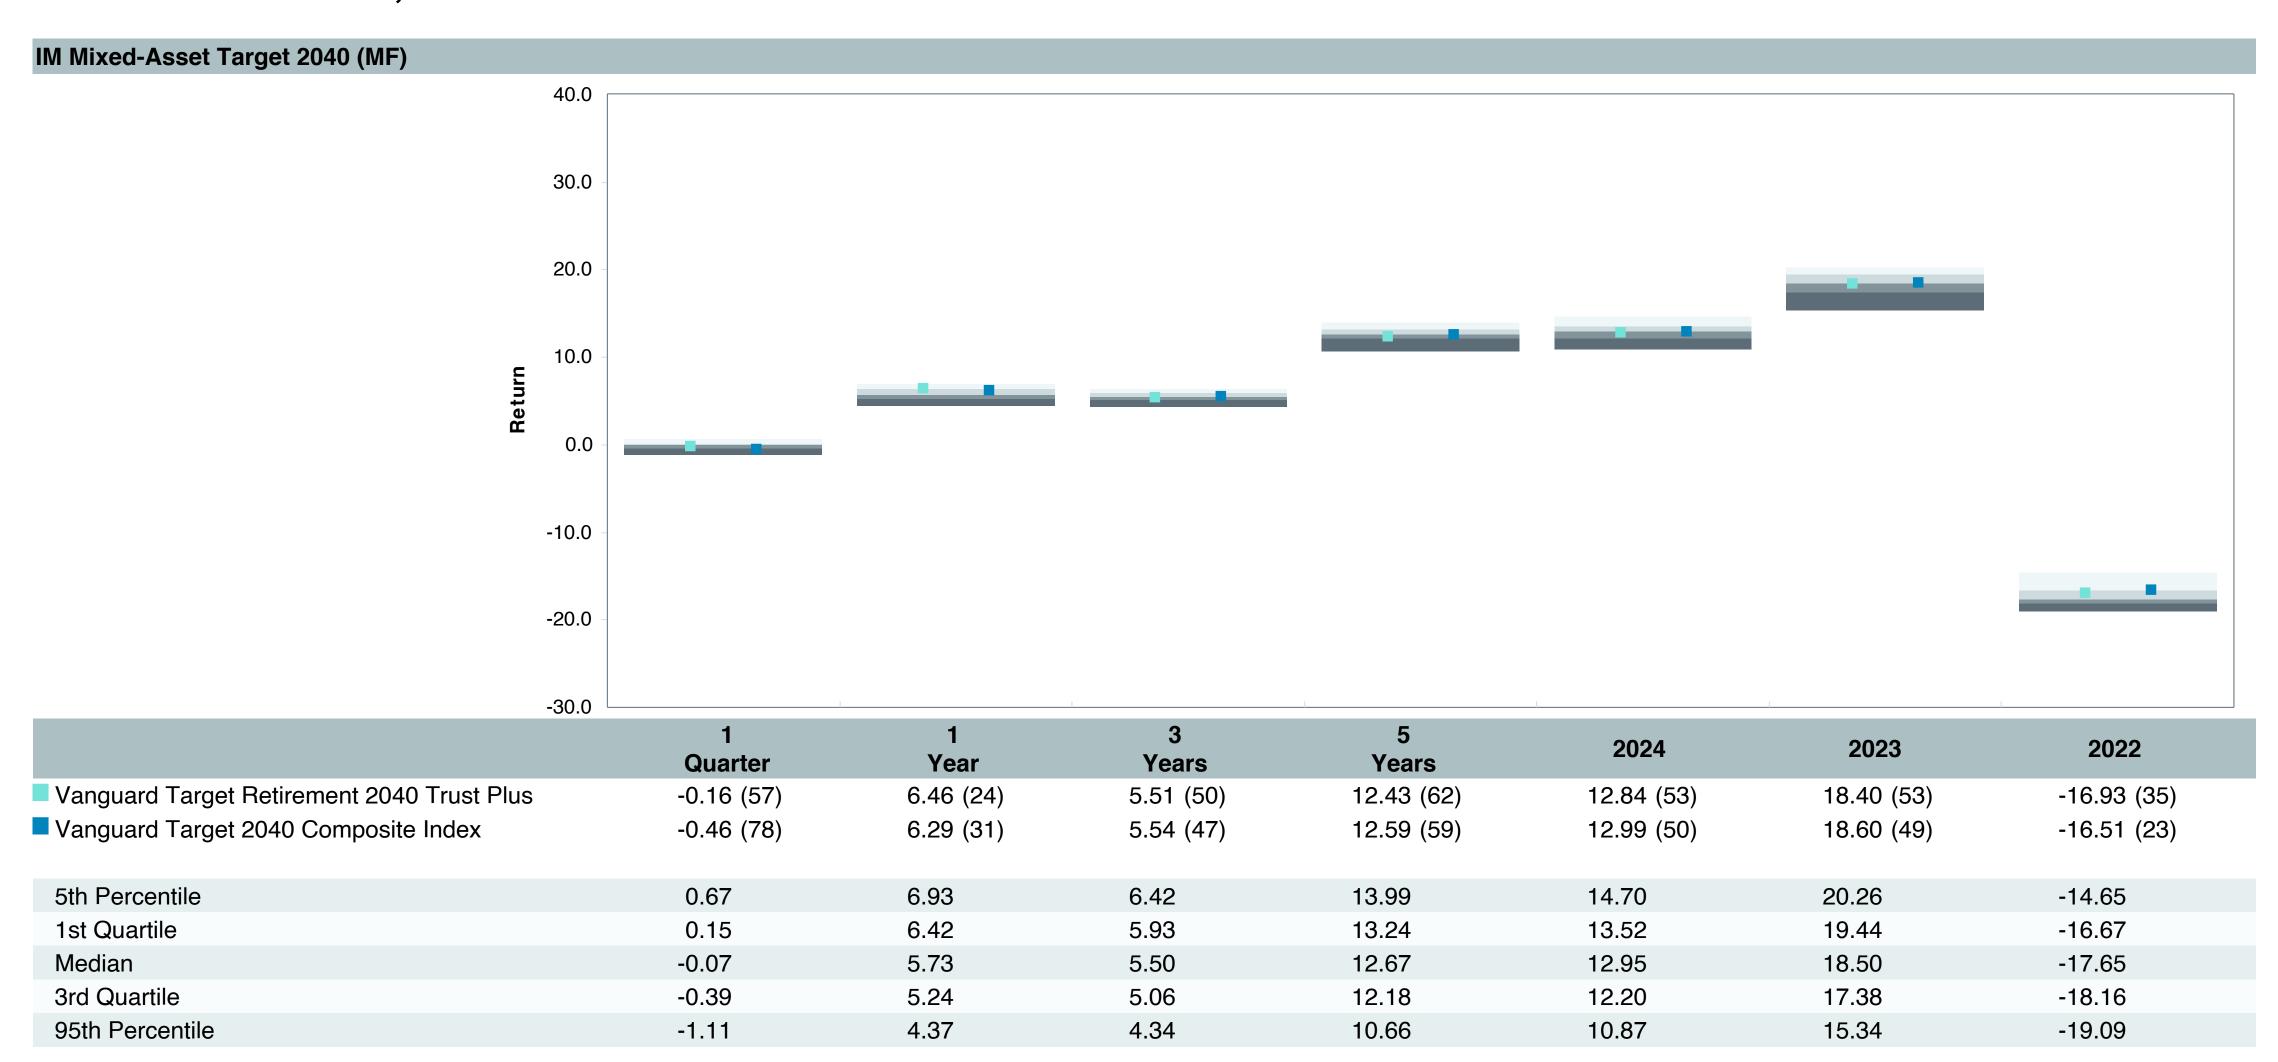

# **Total Plan Top Ten Based on Assets**

|                                                 |                     |            |            |                   | Traili<br>1 Ye | •    | Traili<br>3 Yea | •    | Traili<br>5 Yea | •    | Trail  | •    |
|-------------------------------------------------|---------------------|------------|------------|-------------------|----------------|------|-----------------|------|-----------------|------|--------|------|
| Investment Fund                                 | Assets              | % of Total | Watch List | # of participants | Return         | Rank | Return          | Rank | Return          | Rank | Return | Rank |
| Vanguard Institutional Index Fund - Instl. Plus | \$<br>404,547,102   | 10.8%      |            | 2,356             | 8.2%           | (14) | 9.0%            | (12) | 18.6%           | (15) | 12.5%  | (8)  |
| S&P 500 Index                                   |                     |            |            |                   | 8.3%           | (5)  | 9.1%            | (3)  | 18.6%           | (2)  | 12.5%  | (1)  |
| TIAA Traditional - RC                           | \$<br>284,182,121   | 7.6%       |            | 1,212             | 4.6%           | (11) | 4.6%            | (1)  | 4.3%            | (1)  | 4.2%   | (1)  |
| Morningstar Stable Value Index                  |                     |            |            |                   | 3.0%           | (25) | 2.7%            | (24) | 2.4%            | (17) | 2.2%   | (18) |
| Vanguard Target Retirement 2040 Trust Plus      | \$<br>226,515,828   | 6.1%       |            | 520               | 6.5%           | (24) | 5.5%            | (50) | 12.4%           | (62) | 7.9%   | (21) |
| Vanguard Target 2040 Composite Index            |                     |            |            |                   | 6.3%           | (31) | 5.5%            | (47) | 12.6%           | (59) | 8.1%   | (15) |
| Vanguard Target Retirement 2035 Trust Plus      | \$<br>217,962,174   | 5.8%       |            | 435               | 6.3%           | (27) | 5.1%            | (37) | 11.2%           | (64) | 7.4%   | (20) |
| Vanguard Target 2035 Composite Index            |                     |            |            |                   | 6.1%           | (34) | 5.1%            | (35) | 11.4%           | (46) | 7.6%   | (10) |
| Vanguard Target Retirement 2045 Trust Plus      | \$<br>211,158,076   | 5.7%       |            | 624               | 6.6%           | (22) | 5.9%            | (44) | 13.6%           | (57) | 8.3%   | (21) |
| Vanguard Target 2045 Composite Index            |                     |            |            |                   | 6.4%           | (32) | 6.0%            | (43) | 13.8%           | (40) | 8.6%   | (15) |
| Vanguard Target Retirement 2030 Trust Plus      | \$<br>176,093,894   | 4.7%       |            | 314               | 6.1%           | (29) | 4.6%            | (29) | 10.0%           | (48) | 6.8%   | (24) |
| Vanguard Target 2030 Composite Index            |                     |            |            |                   | 6.0%           | (38) | 4.7%            | (25) | 10.2%           | (28) | 7.0%   | (6)  |
| Vanguard Developed Markets Index Plus           | \$<br>172,755,077   | 4.6%       |            | 2,004             | 4.7%           | (55) | 5.3%            | (53) | 12.2%           | (40) | 5.6%   | (49) |
| Vanguard Spliced Developed ex U.S. Index        |                     |            |            |                   | 4.1%           | (60) | 4.8%            | (60) | 11.9%           | (45) | 5.5%   | (55) |
| Vanguard Target Retirement 2050 Trust Plus      | \$<br>156,874,172   | 4.2%       |            | 680               | 6.7%           | (16) | 6.3%            | (29) | 13.9%           | (49) | 8.5%   | (21) |
| Vanguard Target 2050 Composite Index            |                     |            |            |                   | 6.6%           | (28) | 6.3%            | (23) | 14.1%           | (42) | 8.7%   | (17) |
| TIAA Traditional - RCP                          | \$<br>127,405,479   | 3.4%       |            | 232               | 3.8%           | (12) | 3.9%            | (3)  | 3.5%            | (1)  | 3.5%   | (1)  |
| Morningstar Stable Value Index                  |                     |            |            |                   | 3.0%           | (25) | 2.7%            | (24) | 2.4%            | (17) | 2.2%   | (18) |
| Vanguard Total Bond Market Index Fund           | \$<br>120,540,226   | 3.2%       |            | 1,350             | 4.9%           | (72) | 0.5%            | (61) | -0.4%           | (83) | 1.5%   | (74) |
| Performance Benchmark Total Bond                |                     |            |            |                   | 4.9%           | (73) | 0.6%            | (58) | -0.4%           | (82) | 1.5%   | (72) |
| Total                                           | \$<br>2,098,034,149 | 56.2%      |            |                   |                |      |                 |      |                 |      |        |      |