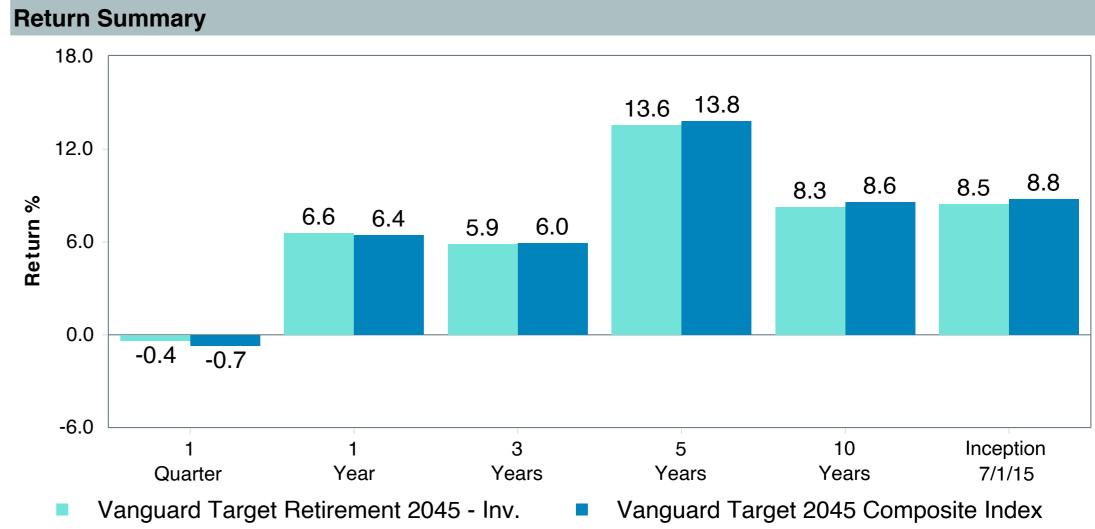

# **Total Plan Top Ten Based on Assets**

|                                                 |                     |            |            |                   | Traili<br>1 Ye | •    | Traili<br>3 Yea | •    | Traili<br>5 Yea | •    | Trail  | •    |
|-------------------------------------------------|---------------------|------------|------------|-------------------|----------------|------|-----------------|------|-----------------|------|--------|------|
| Investment Fund                                 | Assets              | % of Total | Watch List | # of participants | Return         | Rank | Return          | Rank | Return          | Rank | Return | Rank |
| Vanguard Institutional Index Fund - Instl. Plus | \$<br>404,547,102   | 10.8%      |            | 2,356             | 8.2%           | (14) | 9.0%            | (12) | 18.6%           | (15) | 12.5%  | (8)  |
| S&P 500 Index                                   |                     |            |            |                   | 8.3%           | (5)  | 9.1%            | (3)  | 18.6%           | (2)  | 12.5%  | (1)  |
| TIAA Traditional - RC                           | \$<br>284,182,121   | 7.6%       |            | 1,212             | 4.6%           | (11) | 4.6%            | (1)  | 4.3%            | (1)  | 4.2%   | (1)  |
| Morningstar Stable Value Index                  |                     |            |            |                   | 3.0%           | (25) | 2.7%            | (24) | 2.4%            | (17) | 2.2%   | (18) |
| Vanguard Target Retirement 2040 Trust Plus      | \$<br>226,515,828   | 6.1%       |            | 520               | 6.5%           | (24) | 5.5%            | (50) | 12.4%           | (62) | 7.9%   | (21) |
| Vanguard Target 2040 Composite Index            |                     |            |            |                   | 6.3%           | (31) | 5.5%            | (47) | 12.6%           | (59) | 8.1%   | (15) |
| Vanguard Target Retirement 2035 Trust Plus      | \$<br>217,962,174   | 5.8%       |            | 435               | 6.3%           | (27) | 5.1%            | (37) | 11.2%           | (64) | 7.4%   | (20) |
| Vanguard Target 2035 Composite Index            |                     |            |            |                   | 6.1%           | (34) | 5.1%            | (35) | 11.4%           | (46) | 7.6%   | (10) |
| Vanguard Target Retirement 2045 Trust Plus      | \$<br>211,158,076   | 5.7%       |            | 624               | 6.6%           | (22) | 5.9%            | (44) | 13.6%           | (57) | 8.3%   | (21) |
| Vanguard Target 2045 Composite Index            |                     |            |            |                   | 6.4%           | (32) | 6.0%            | (43) | 13.8%           | (40) | 8.6%   | (15) |
| Vanguard Target Retirement 2030 Trust Plus      | \$<br>176,093,894   | 4.7%       |            | 314               | 6.1%           | (29) | 4.6%            | (29) | 10.0%           | (48) | 6.8%   | (24) |
| Vanguard Target 2030 Composite Index            |                     |            |            |                   | 6.0%           | (38) | 4.7%            | (25) | 10.2%           | (28) | 7.0%   | (6)  |
| Vanguard Developed Markets Index Plus           | \$<br>172,755,077   | 4.6%       |            | 2,004             | 4.7%           | (55) | 5.3%            | (53) | 12.2%           | (40) | 5.6%   | (49) |
| Vanguard Spliced Developed ex U.S. Index        |                     |            |            |                   | 4.1%           | (60) | 4.8%            | (60) | 11.9%           | (45) | 5.5%   | (55) |
| Vanguard Target Retirement 2050 Trust Plus      | \$<br>156,874,172   | 4.2%       |            | 680               | 6.7%           | (16) | 6.3%            | (29) | 13.9%           | (49) | 8.5%   | (21) |
| Vanguard Target 2050 Composite Index            |                     |            |            |                   | 6.6%           | (28) | 6.3%            | (23) | 14.1%           | (42) | 8.7%   | (17) |
| TIAA Traditional - RCP                          | \$<br>127,405,479   | 3.4%       |            | 232               | 3.8%           | (12) | 3.9%            | (3)  | 3.5%            | (1)  | 3.5%   | (1)  |
| Morningstar Stable Value Index                  |                     |            |            |                   | 3.0%           | (25) | 2.7%            | (24) | 2.4%            | (17) | 2.2%   | (18) |
| Vanguard Total Bond Market Index Fund           | \$<br>120,540,226   | 3.2%       |            | 1,350             | 4.9%           | (72) | 0.5%            | (61) | -0.4%           | (83) | 1.5%   | (74) |
| Performance Benchmark Total Bond                |                     |            |            |                   | 4.9%           | (73) | 0.6%            | (58) | -0.4%           | (82) | 1.5%   | (72) |
| Total                                           | \$<br>2,098,034,149 | 56.2%      |            |                   |                |      |                 |      |                 |      |        |      |