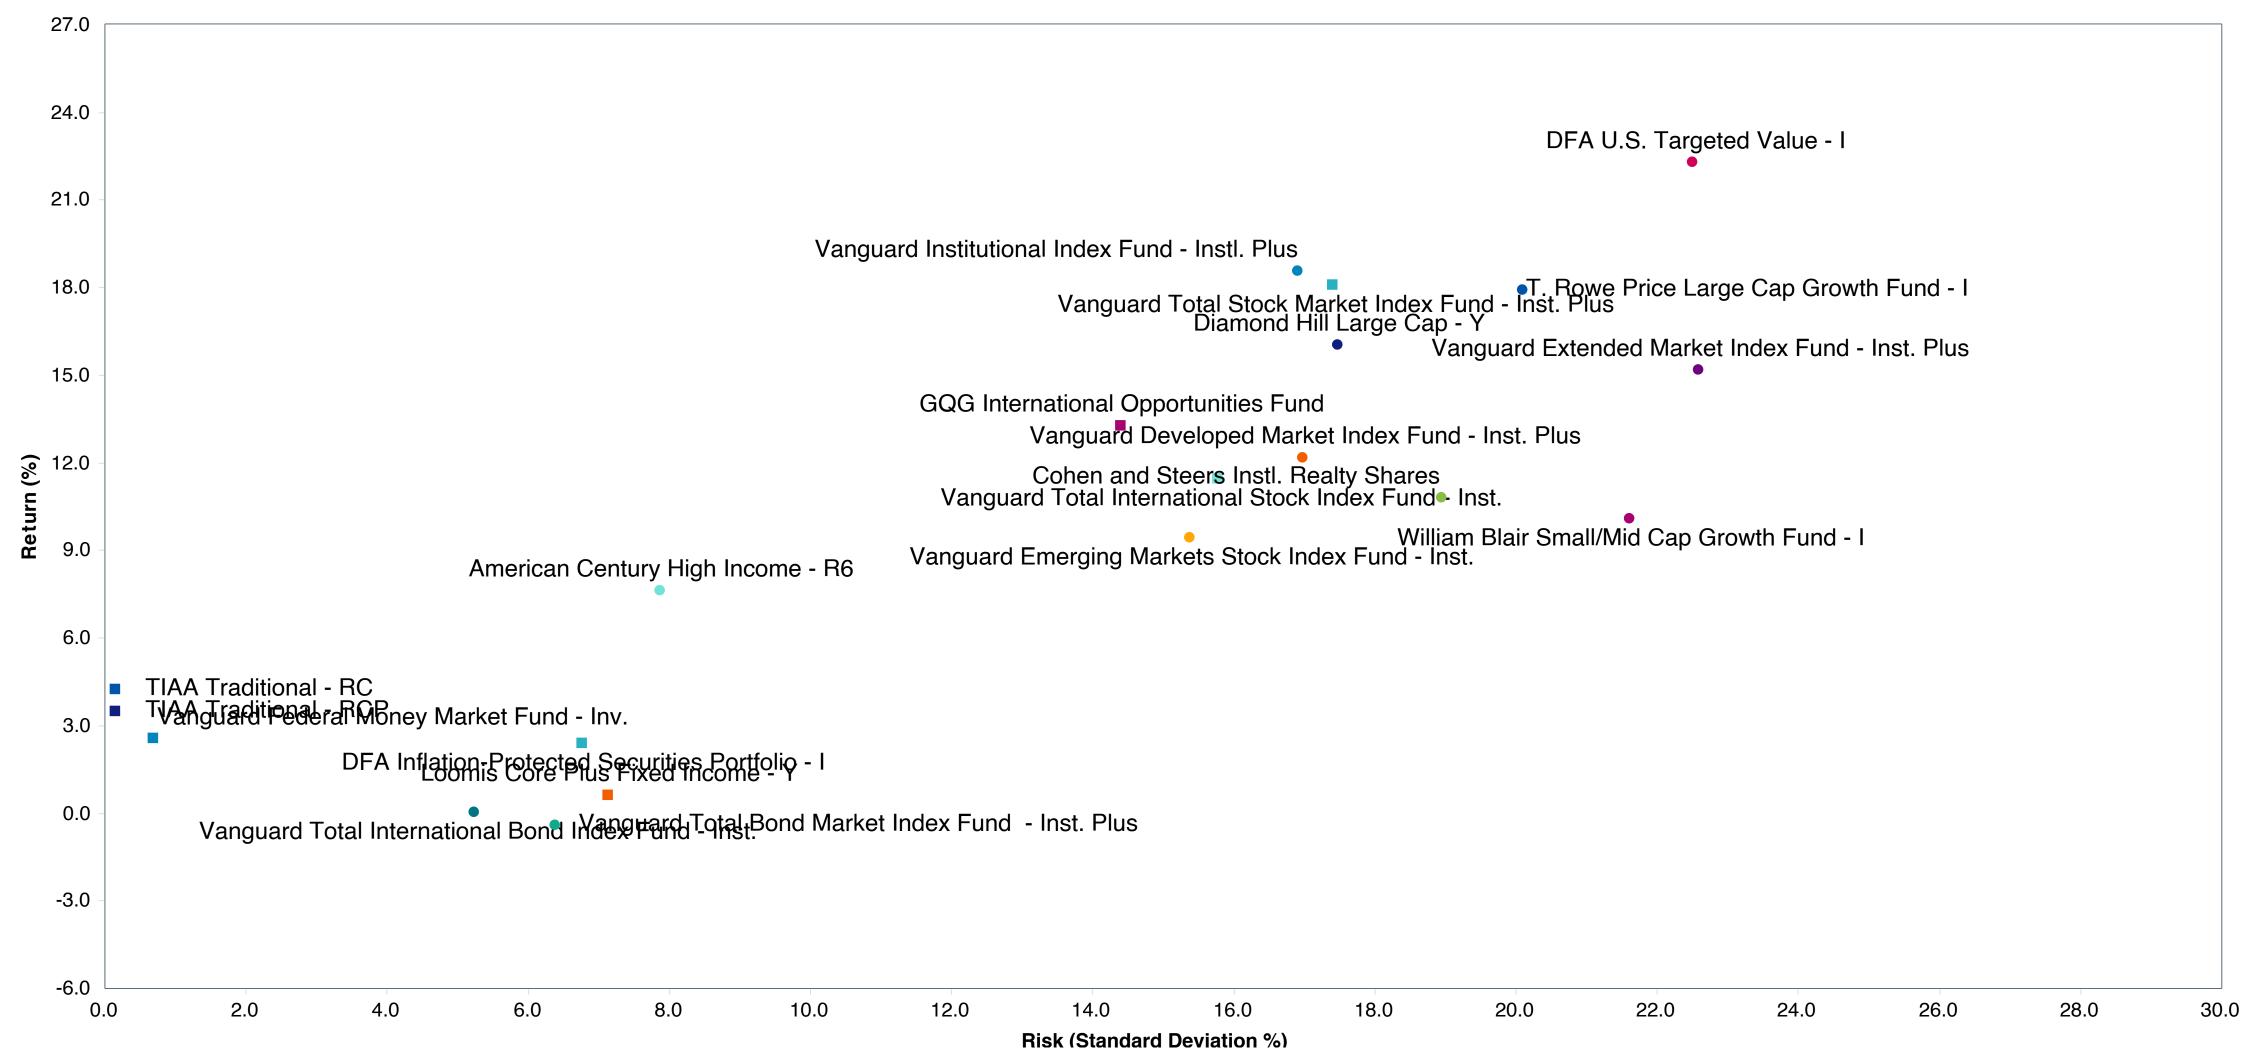

# **5 Year Comparative Performance**

#### As of March 31, 2025

#### 5-yr Performance vs. Benchmark (Tiers II & III)

# **Total Plan Top Ten Based on Assets**

|                                                 |                     |            |            |                   | Traili<br>1 Ye | •    | Traili<br>3 Yea | •    | Traili<br>5 Yea | •    | Trail  | •    |
|-------------------------------------------------|---------------------|------------|------------|-------------------|----------------|------|-----------------|------|-----------------|------|--------|------|
| Investment Fund                                 | Assets              | % of Total | Watch List | # of participants | Return         | Rank | Return          | Rank | Return          | Rank | Return | Rank |
| Vanguard Institutional Index Fund - Instl. Plus | \$<br>404,547,102   | 10.8%      |            | 2,356             | 8.2%           | (14) | 9.0%            | (12) | 18.6%           | (15) | 12.5%  | (8)  |
| S&P 500 Index                                   |                     |            |            |                   | 8.3%           | (5)  | 9.1%            | (3)  | 18.6%           | (2)  | 12.5%  | (1)  |
| TIAA Traditional - RC                           | \$<br>284,182,121   | 7.6%       |            | 1,212             | 4.6%           | (11) | 4.6%            | (1)  | 4.3%            | (1)  | 4.2%   | (1)  |
| Morningstar Stable Value Index                  |                     |            |            |                   | 3.0%           | (25) | 2.7%            | (24) | 2.4%            | (17) | 2.2%   | (18) |
| Vanguard Target Retirement 2040 Trust Plus      | \$<br>226,515,828   | 6.1%       |            | 520               | 6.5%           | (24) | 5.5%            | (50) | 12.4%           | (62) | 7.9%   | (21) |
| Vanguard Target 2040 Composite Index            |                     |            |            |                   | 6.3%           | (31) | 5.5%            | (47) | 12.6%           | (59) | 8.1%   | (15) |
| Vanguard Target Retirement 2035 Trust Plus      | \$<br>217,962,174   | 5.8%       |            | 435               | 6.3%           | (27) | 5.1%            | (37) | 11.2%           | (64) | 7.4%   | (20) |
| Vanguard Target 2035 Composite Index            |                     |            |            |                   | 6.1%           | (34) | 5.1%            | (35) | 11.4%           | (46) | 7.6%   | (10) |
| Vanguard Target Retirement 2045 Trust Plus      | \$<br>211,158,076   | 5.7%       |            | 624               | 6.6%           | (22) | 5.9%            | (44) | 13.6%           | (57) | 8.3%   | (21) |
| Vanguard Target 2045 Composite Index            |                     |            |            |                   | 6.4%           | (32) | 6.0%            | (43) | 13.8%           | (40) | 8.6%   | (15) |
| Vanguard Target Retirement 2030 Trust Plus      | \$<br>176,093,894   | 4.7%       |            | 314               | 6.1%           | (29) | 4.6%            | (29) | 10.0%           | (48) | 6.8%   | (24) |
| Vanguard Target 2030 Composite Index            |                     |            |            |                   | 6.0%           | (38) | 4.7%            | (25) | 10.2%           | (28) | 7.0%   | (6)  |
| Vanguard Developed Markets Index Plus           | \$<br>172,755,077   | 4.6%       |            | 2,004             | 4.7%           | (55) | 5.3%            | (53) | 12.2%           | (40) | 5.6%   | (49) |
| Vanguard Spliced Developed ex U.S. Index        |                     |            |            |                   | 4.1%           | (60) | 4.8%            | (60) | 11.9%           | (45) | 5.5%   | (55) |
| Vanguard Target Retirement 2050 Trust Plus      | \$<br>156,874,172   | 4.2%       |            | 680               | 6.7%           | (16) | 6.3%            | (29) | 13.9%           | (49) | 8.5%   | (21) |
| Vanguard Target 2050 Composite Index            |                     |            |            |                   | 6.6%           | (28) | 6.3%            | (23) | 14.1%           | (42) | 8.7%   | (17) |
| TIAA Traditional - RCP                          | \$<br>127,405,479   | 3.4%       |            | 232               | 3.8%           | (12) | 3.9%            | (3)  | 3.5%            | (1)  | 3.5%   | (1)  |
| Morningstar Stable Value Index                  |                     |            |            |                   | 3.0%           | (25) | 2.7%            | (24) | 2.4%            | (17) | 2.2%   | (18) |
| Vanguard Total Bond Market Index Fund           | \$<br>120,540,226   | 3.2%       |            | 1,350             | 4.9%           | (72) | 0.5%            | (61) | -0.4%           | (83) | 1.5%   | (74) |
| Performance Benchmark Total Bond                |                     |            |            |                   | 4.9%           | (73) | 0.6%            | (58) | -0.4%           | (82) | 1.5%   | (72) |
| Total                                           | \$<br>2,098,034,149 | 56.2%      |            |                   |                |      |                 |      |                 |      |        |      |