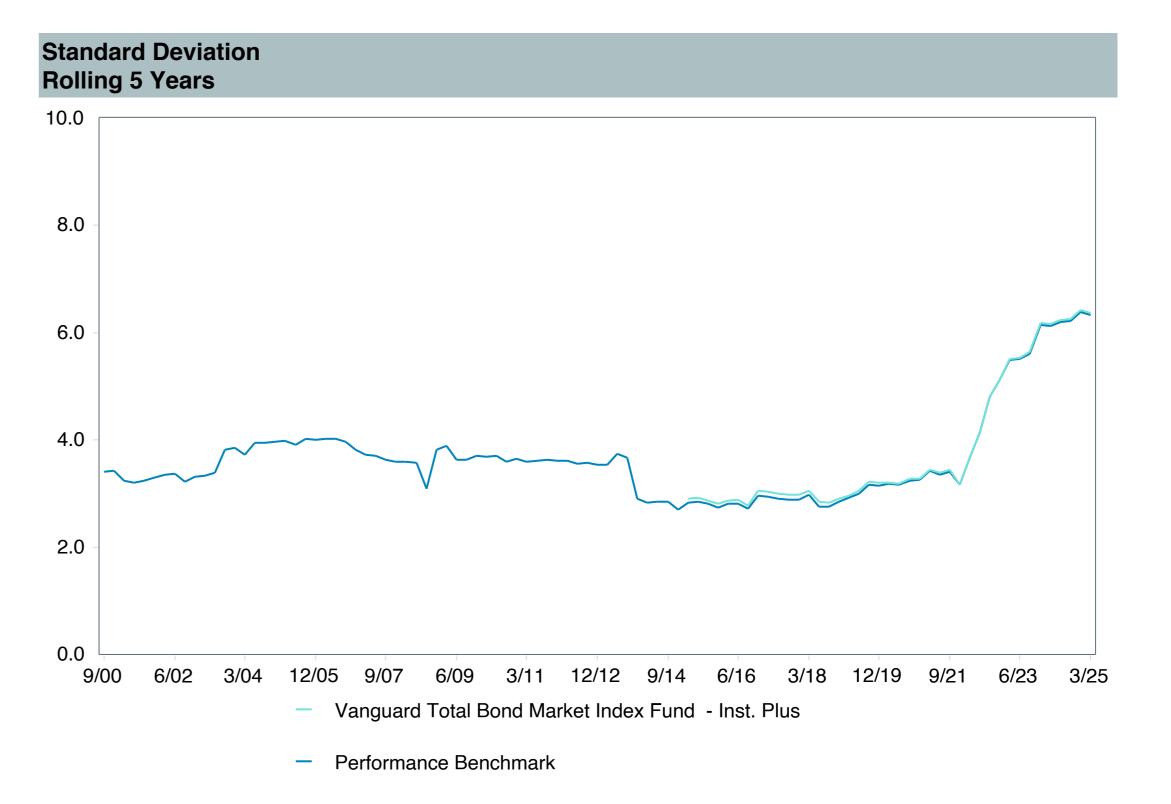

# **5 Year Comparative Performance**

#### As of March 31, 2025

#### 5-yr Performance vs. Benchmark (Tiers II & III)