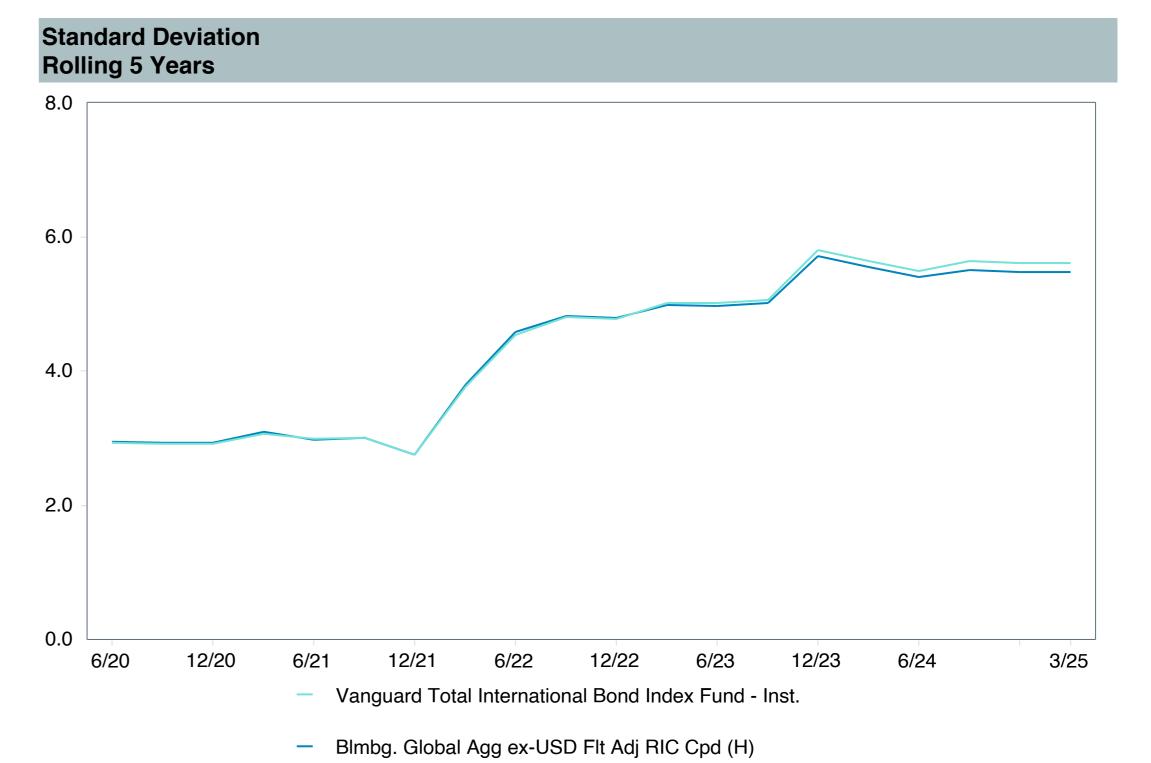

# **5 Year Comparative Performance**

#### As of March 31, 2025

#### 5-yr Performance vs. Benchmark (Tiers II & III)