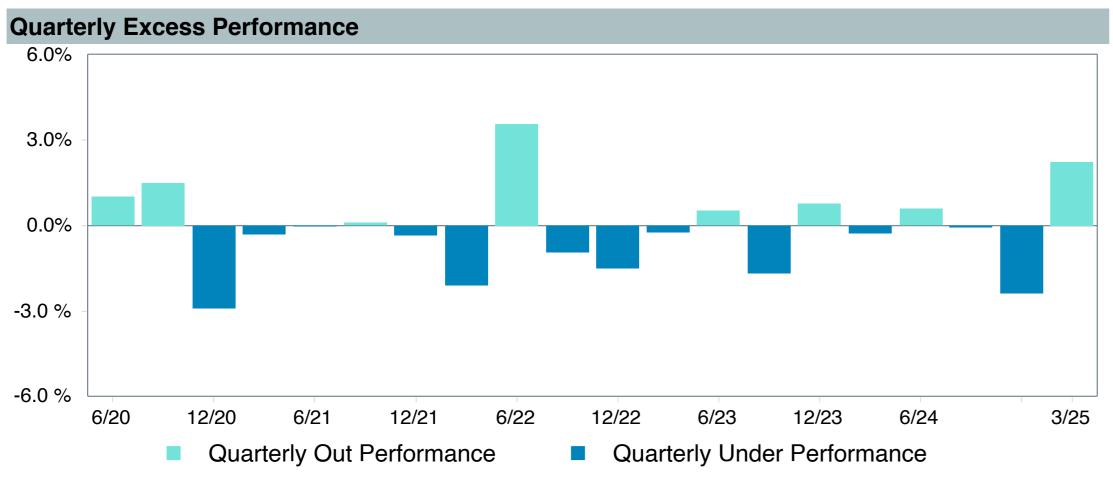

-------|-------------------------------|
| Product Name:              | Cohen&Steers Inst RS (CSRIX)  |
| Fund Family:               | Cohen & Steers                |
| Ticker:                    | CSRIX                         |
| Peer Group:                | IM Real Estate Sector (MF)    |
| Benchmark:                 | FTSE NAREIT Equity REIT Index |
| Fund Inception:            | 02/14/2000                    |
| Portfolio Manager:         | Cheigh/Yablon/Kirschner       |
| Total Assets:              | \$7,767.70 Million            |
| Total Assets Date:         | 03/31/2025                    |
| Gross Expense:             | 0.76%                         |
| Net Expense:               | 0.75%                         |
| Turnover:                  | 30%                           |











## Peer Group Analysis





### **Risk Profile**





| 5 Years Historical Statistics         |                  |                   |                      |           |                 |       |      |        |                    |                    |
|---------------------------------------|------------------|-------------------|----------------------|-----------|-----------------|-------|------|--------|--------------------|--------------------|
|                                       | Active<br>Return | Tracking<br>Error | Information<br>Ratio | R-Squared | Sharpe<br>Ratio | Alpha | Beta | Return | Standard Deviation | Actual Correlation |
| Cohen and Steers Instl. Realty Shares | -0.52            | 3.71              | -0.14                | 0.96      | 0.50            | -0.1