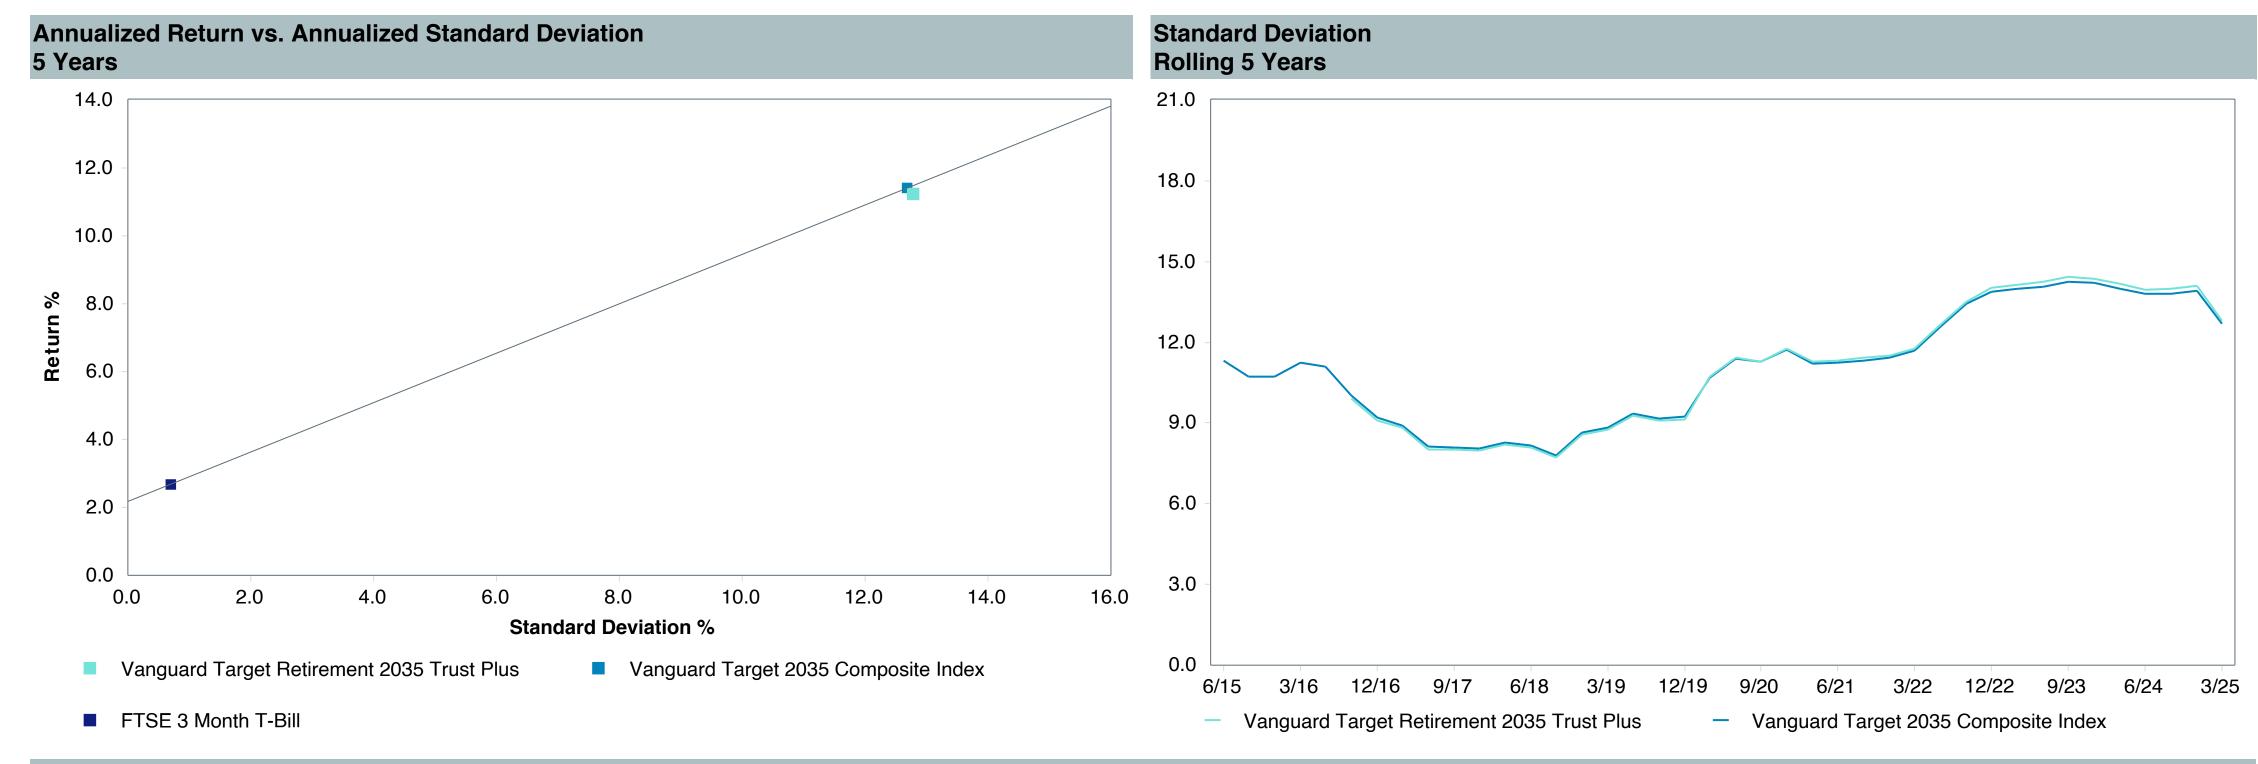

# **5 Year Comparative Performance**

#### As of March 31, 2025

#### 5-yr Performance vs. Benchmark (Tiers II & III)