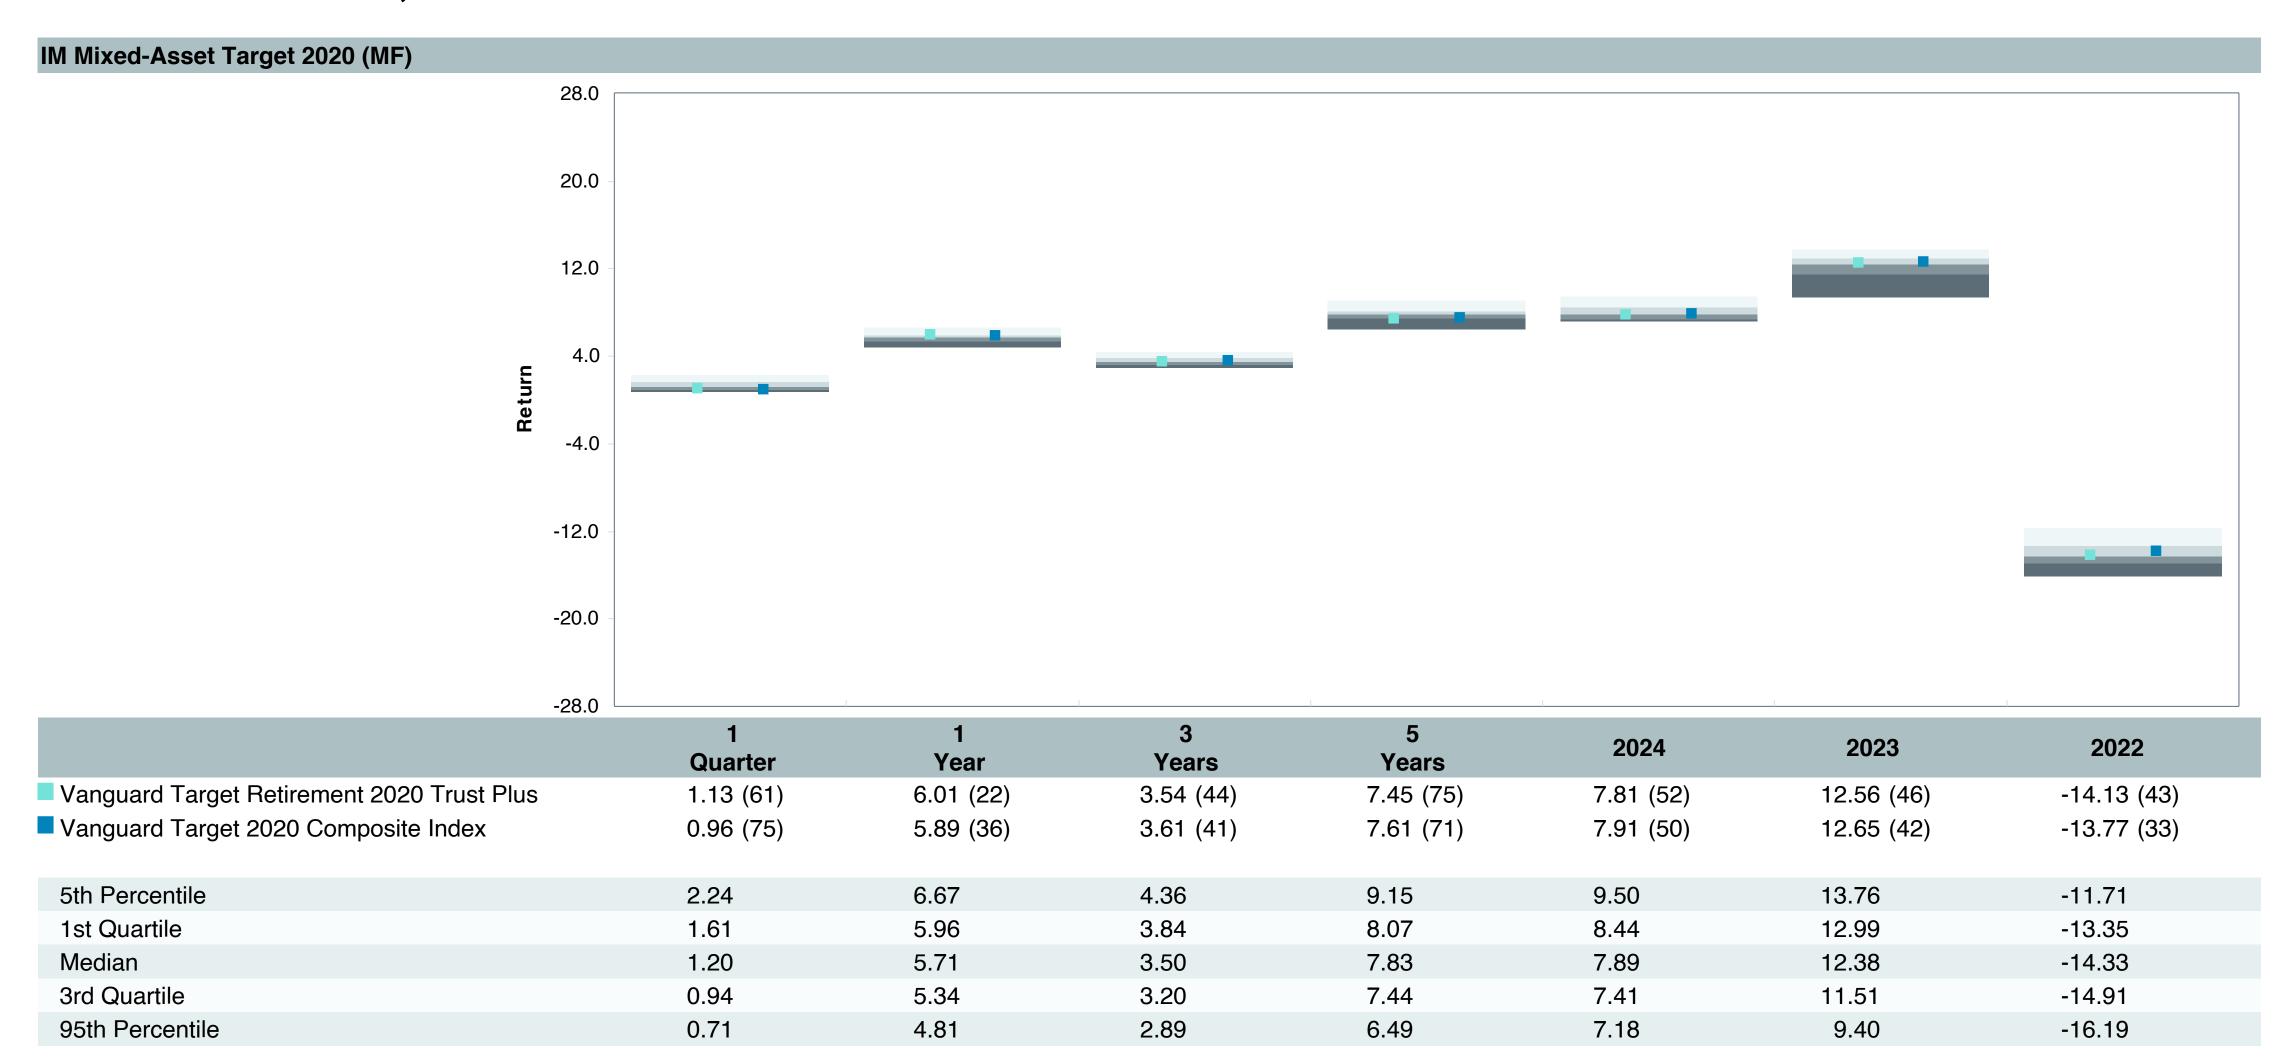

# **5 Year Comparative Performance**

#### As of March 31, 2025

#### 5-yr Performance vs. Benchmark (Tiers II & III)