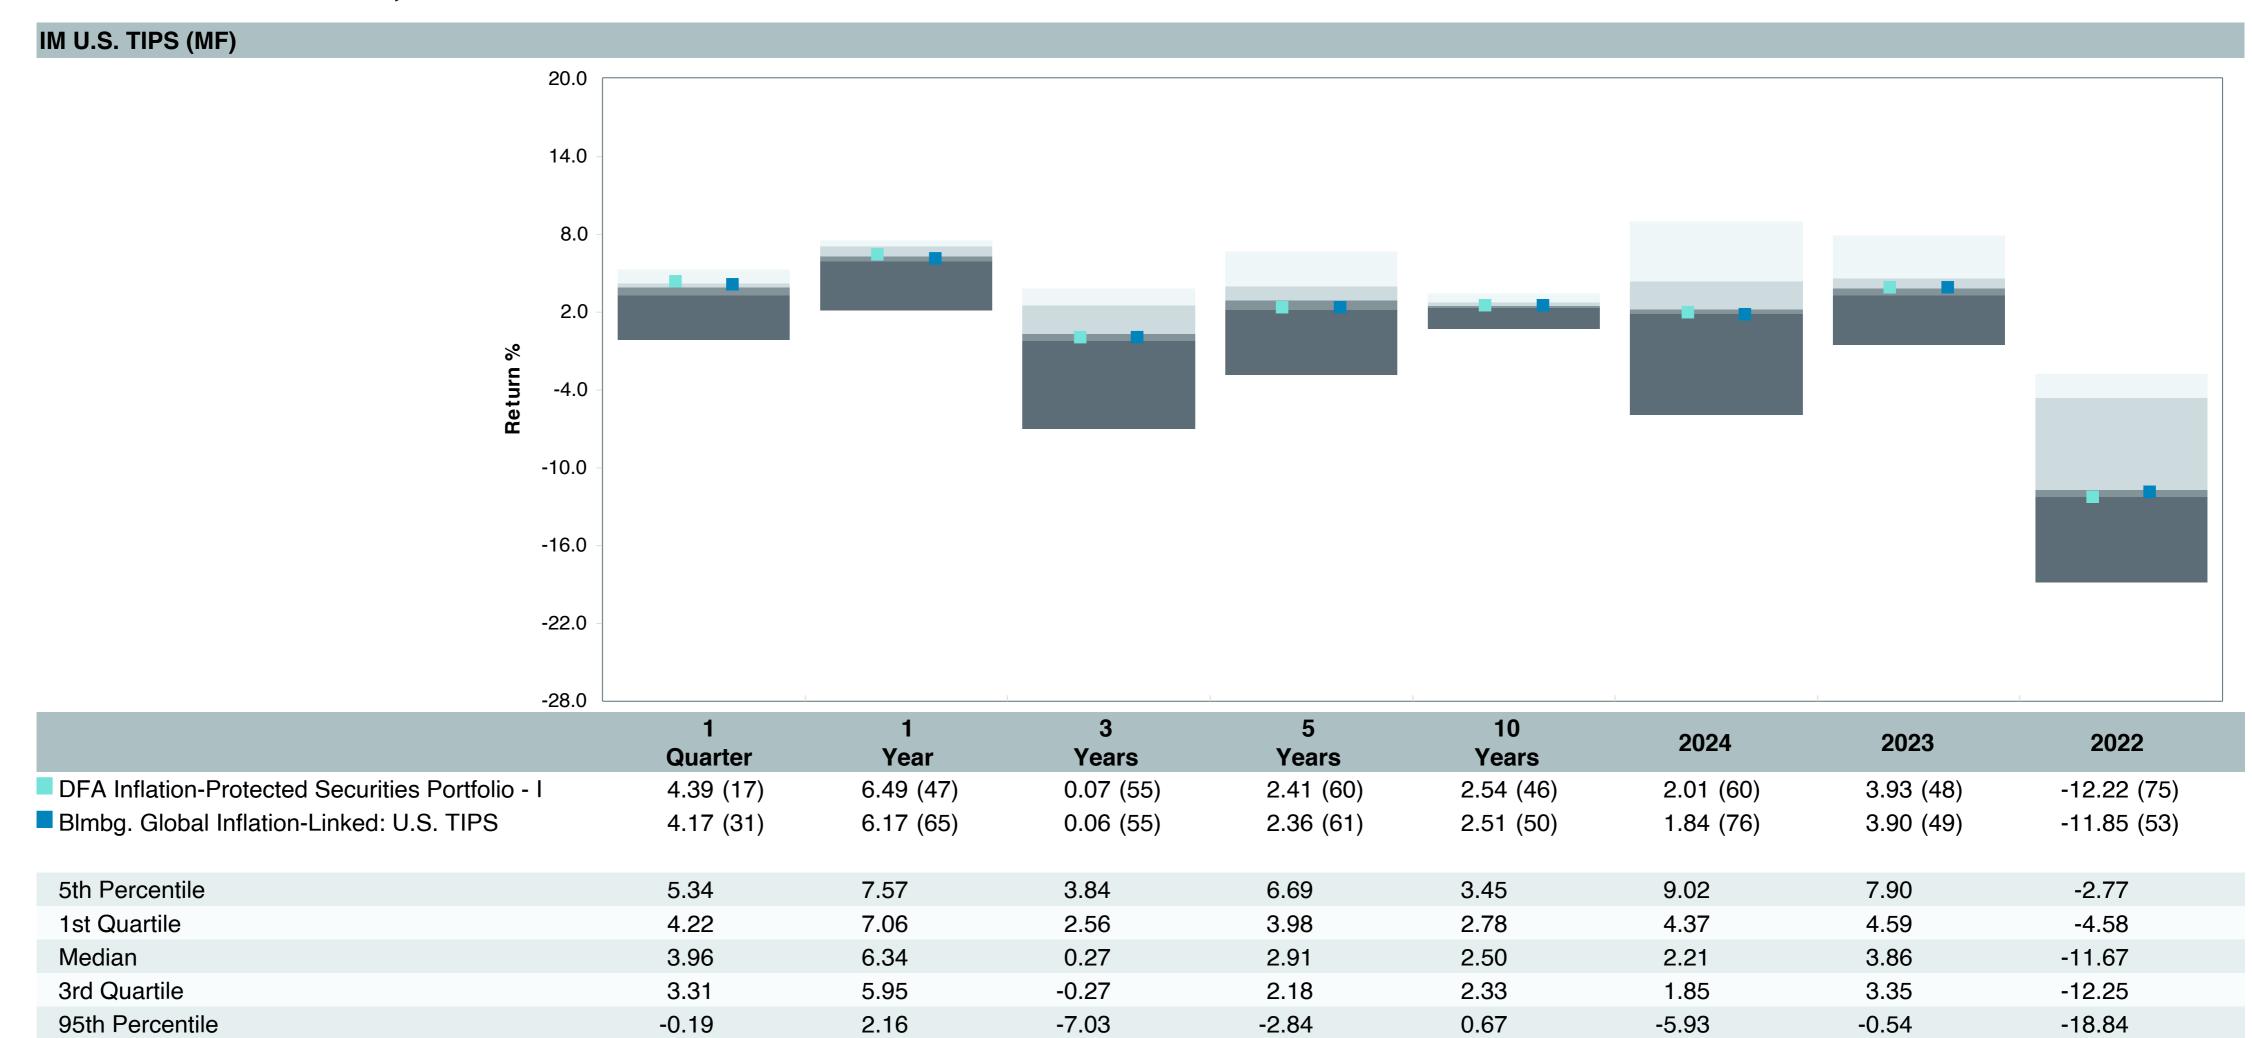

#### As of March 31, 2025

|                                                |                                           |                                                        |                                                            |                                        |                                       |                                               |                        | Watch Li               | st Status              |                        |
|------------------------------------------------|-------------------------------------------|--------------------------------------------------------|------------------------------------------------------------|----------------------------------------|---------------------------------------|-----------------------------------------------|------------------------|------------------------|------------------------|------------------------|
|                                                | 1. Underperformed During Trailing 5 Years | 2. Underperformed in 3 of 4 Trailing Calendar Quarters | 3. Diverged from Strategy and/or Portfolio Characteristics | 4. Adverse Change in Portfolio Manager | 5.<br>Weak Manager<br>Research Rating | 6.<br>Significant<br>Organizational<br>Change | 1st<br>Quarter<br>2025 | 4th<br>Quarter<br>2024 | 3nd<br>Quarter<br>2024 | 2nd<br>Quarter<br>2024 |
| Vanguard Total Bond Market Index Fund          | No                                        | No                                                     | No                                                         | No                                     | No (Buy)                              | No                                            |                        |                        |                        |                        |
| Vanguard Total International Bond Index Fund   | No                                        | No                                                     | No                                                         | No                                     | No (Buy)                              | No                                            |                        |                        |                        |                        |
| Vanguard Total Stock Market Index Fund         | No                                        | No                                                     | No                                                         | No                                     | No (Buy)                              | No                                            |                        |                        |                        |                        |
| Vanguard Institutional Index Fund              | No                                        | No                                                     | No                                                         | No                                     | No (Buy)                              | No                                            |                        |                        |                        |                        |
| Vanguard FTSE Social Index Fund                | No                                        | No                                                     | No                                                         | No                                     | No (Buy)                              | No                                            |                        |                        |                        |                        |
| Vanguard Extended Market Index Fund            | No                                        | No                                                     | No                                                         | No                                     | No (Buy)                              | No                                            |                        |                        |                        |                        |
| Vanguard Total International Stock Index Fund  | No                                        | No                                                     | No                                                         | No                                     | No (Buy)                              | No                                            |                        |                        |                        |                        |
| Vanguard Developed Market Index Fund           | No                                        | No                                                     | No                                                         | No                                     | No (Buy)                              | No                                            |                        |                        |                        |                        |
| Vanguard Emerging Markets Stock Index Fund     | Yes                                       | No                                                     | No                                                         | No                                     | No (Buy)                              | No                                            |                        |                        |                        |                        |
| Vanguard Cash Reserves Money Market Fund       | No                                        | No                                                     | No                                                         | No                                     | No (Buy)                              | No                                            |                        |                        |                        |                        |
| T. Rowe Price Stable Value Common Trust Fund A | Yes                                       | No                                                     | No                                                         | No                                     | No (Buy)                              | No                                            |                        |                        |                        |                        |
| TIAA Traditional - RC                          | No                                        | No                                                     | No                                                         | No                                     | No (Buy)                              | No                                            |                        |                        |                        |                        |
| TIAA Traditional - RCP                         | No                                        | No                                                     | No                                                         | No                                     | No (Buy)                              | No                                            |                        |                        |                        |                        |
| Loomis Core Plus Fixed Income                  | No                                        | Yes                                                    | No                                                         | No                                     | No (Buy)                              | No                                            |                        |                        |                        |                        |
| DFA Inflation-Protected Securities             | No                                        | No                                                     | No                                                         | No                                     | No (Qualified)                        | No                                            |                        |                        |                        |                        |
| American Century High Income                   | No                                        | Yes                                                    | No                                                         | No                                     | No (Buy)                              | No                                            |                        |                        |                        |                        |
| T. Rowe Price Large Cap Growth Fund            | Yes                                       | Yes                                                    | No                                                         | No                                     | No (Buy)                              | No                                            |                        |                        |                        |                        |
| Diamond Hill Large Cap                         | Yes                                       | Yes                                                    | No                                                         | No                                     | No (Buy)                              | No                                            |                        |                        |                        |                        |
| William Blair Small/Mid Cap Growth Fund        | Yes                                       | Yes                                                    | No                                                         | No                                     | No (Buy)                              | No                                            |                        |                        |                        |                        |
| DFA U.S. Targeted Value                        | No                                        | No                                                     | No                                                         | No                                     | No (Buy)                              | No                                            |                        |                        |                        |                        |
| Dodge & Cox Global Stock Fund                  | No                                        | No                                                     | No                                                         | No                                     | No (Buy)                              | No                                            |                        |                        |                        |                        |
| GQG International Opportunities Fund           | No                                        | No                                                     | No                                                         | No                                     | No (Buy)                              | No                                            |                        |                        |                        |                        |
| Cohen & Steers Instl Realty Shares             | Yes                                       | No                                                     | No                                                         | No                                     | No (Buy)                              | No                                            |                        |                        |                        |                        |