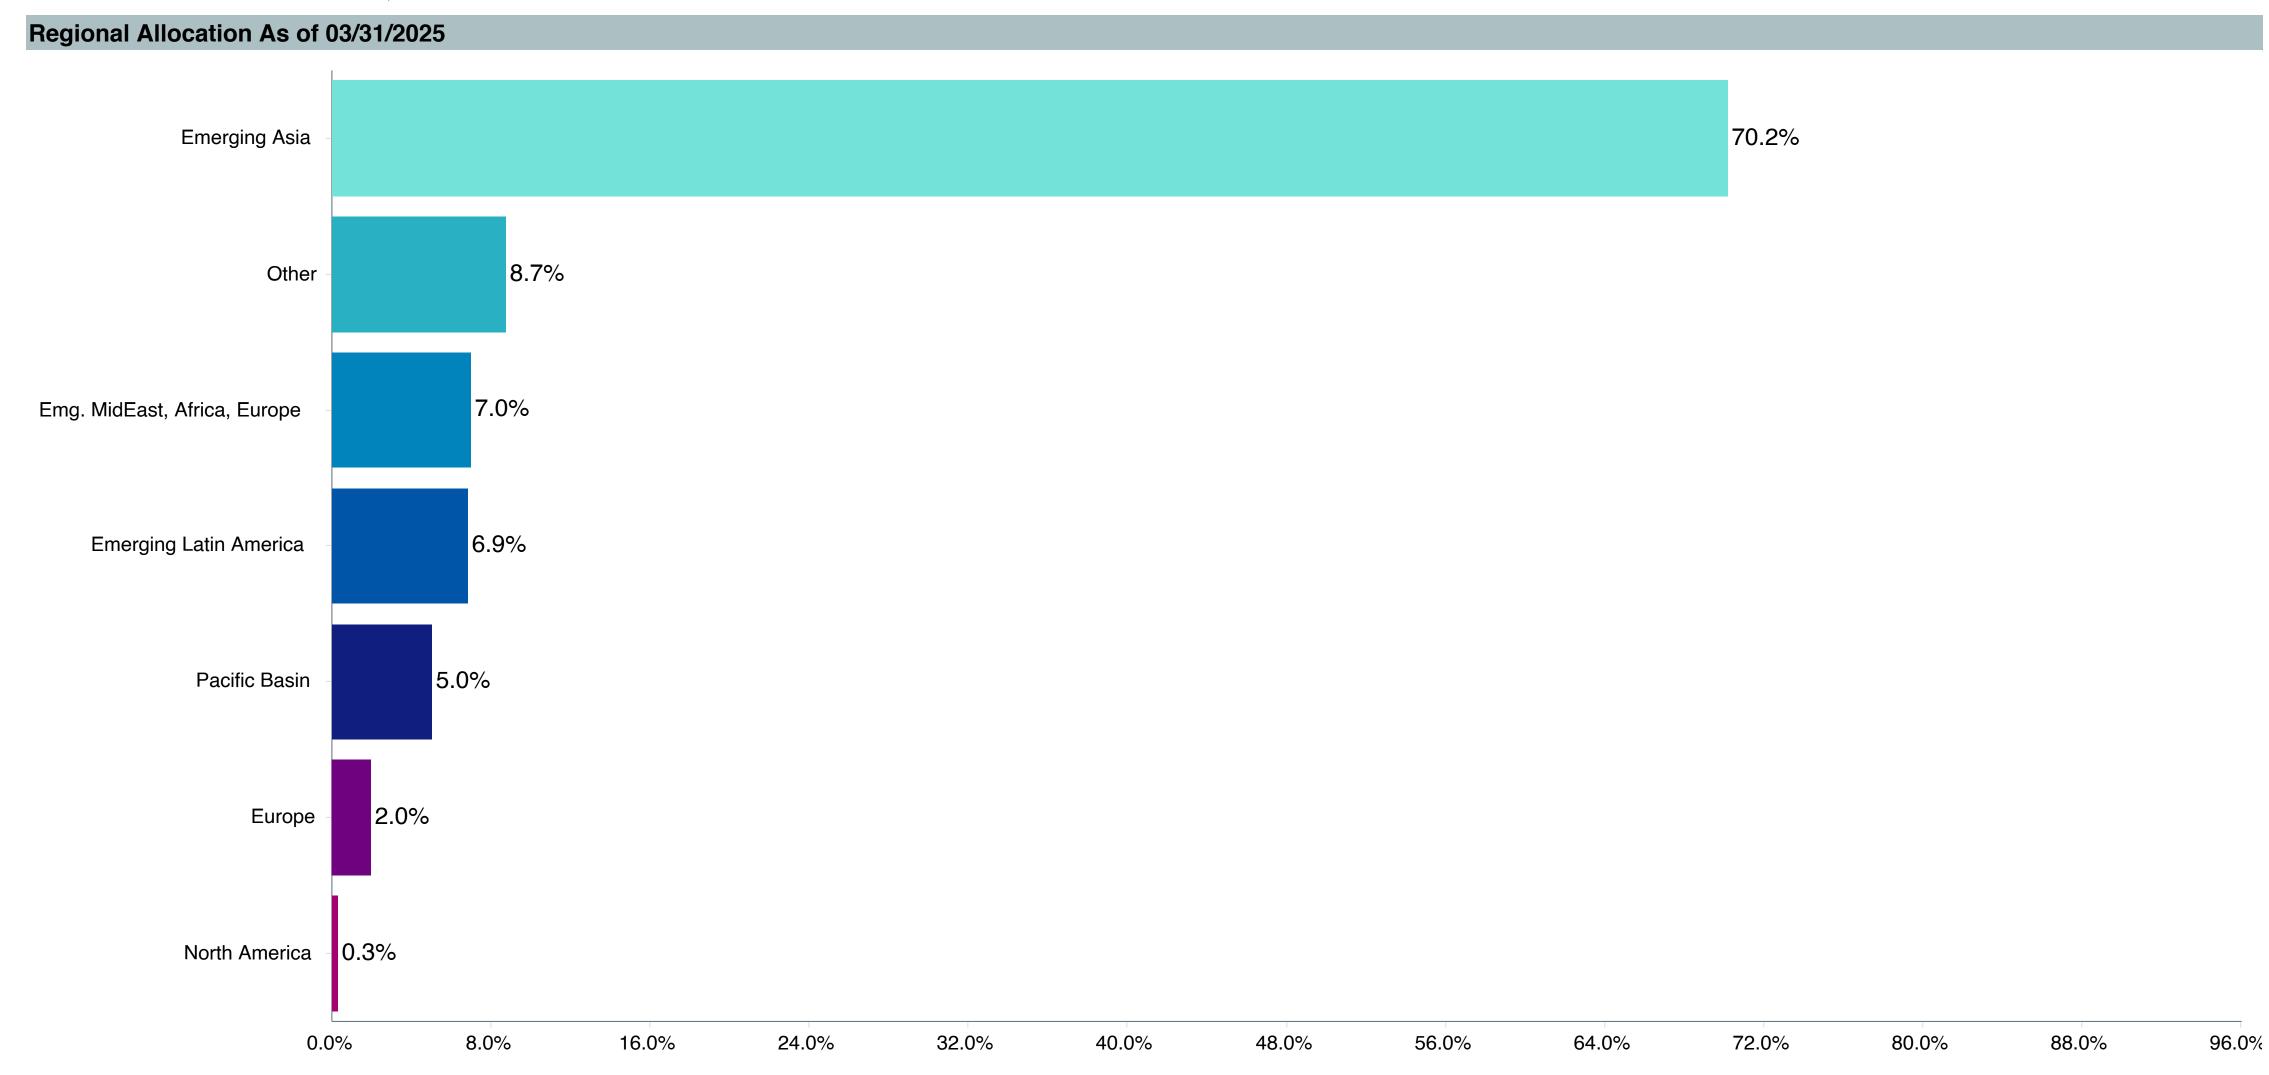

## **Asset Allocation Table**

|                                                  |                                         | RPA           |          |                                       | TSA           |          |                                       | Pre-99     |          |                                       | 415(M)                 |          |          | Medical Resider | nt       |                                         | Total         |          |
|--------------------------------------------------|-----------------------------------------|---------------|----------|---------------------------------------|---------------|----------|---------------------------------------|------------|----------|---------------------------------------|------------------------|----------|----------|-----------------|----------|-----------------------------------------|---------------|----------|
| Fund                                             |                                         | (\$)          | (%)      |                                       | (\$)          | (%)      |                                       | (\$)       | (%)      |                                       | (\$)                   | (%)      |          | (\$)            | (%)      |                                         | (\$)          | (%)      |
| TIER 1(a): Target Retirement Funds               | \$                                      | 1,336,667,490 | 45.1%    | \$                                    | -             | 0.0%     | \$                                    | -          | 0.0%     | \$                                    | -                      | 0.0%     | \$       | -               | 0.0%     | \$                                      | 1,336,667,490 | 35.8%    |
| Vanguard Target Retirement Income Trust Plus     | \$                                      | 45,795,426    | 1.5%     | \$                                    | -             | 0.0%     | \$                                    | -          | 0.0%     | \$                                    | -                      | 0.0%     | \$       | -               | 0.0%     | \$                                      | 45,795,426    | 1.2%     |
| Vanguard Target Retirement 2020 Trust Plus       | \$                                      | 67,294,904    | 2.3%     | \$                                    | -             | 0.0%     | \$                                    | -          | 0.0%     | \$                                    | -                      | 0.0%     | \$       | -               | 0.0%     | \$                                      | 67,294,904    | 1.8%     |
| Vanguard Target Retirement 2025 Trust Plus       | \$                                      | 111,921,906   | 3.8%     | į į                                   | -             | 0.0%     | į į                                   | -          | 0.0%     | ļ ģ                                   | -                      | 0.0%     | İ İ      | -               | 0.0%     | į į                                     | 111,921,906   | 3.0%     |
| Vanguard Target Retirement 2030 Trust Plus       | Ė                                       | 176,093,894   | 5.9%     | Ė                                     | -             | 0.0%     | Ė                                     | -          | 0.0%     | Ė                                     | -                      | 0.0%     | Ė        | -               | 0.0%     | Ė                                       | 176,093,894   | 4.7%     |
| Vanguard Target Retirement 2035 Trust Plus       | Ś                                       | 217,962,174   | 7.3%     | Ś                                     | _             | 0.0%     | Ś                                     | _          | 0.0%     | Ś                                     | _                      | 0.0%     | Ś        | _               | 0.0%     | Ś                                       | 217,962,174   | 5.8%     |
| Vanguard Target Retirement 2040 Trust Plus       | Š                                       | 226,515,828   | 7.6%     | Š                                     | _             | 0.0%     | Š                                     | _          | 0.0%     | Š                                     | _                      | 0.0%     | Š        | _               | 0.0%     | Š                                       | 226,515,828   | 6.1%     |
| Vanguard Target Retirement 2045 Trust Plus       | Š                                       | 211,158,076   | 7.1%     | Š                                     | _             | 0.0%     | Š                                     | _          | 0.0%     | Š                                     | _                      | 0.0%     | Š        | _               | 0.0%     | Š                                       | 211,158,076   | 5.7%     |
| Vanguard Target Retirement 2050 Trust Plus       | Š                                       | 156,874,172   | 5.3%     | Š                                     | _             | 0.0%     | Š                                     | _          | 0.0%     | Š                                     | _                      | 0.0%     | Š        | _               | 0.0%     | Š                                       | 156,874,172   | 4.2%     |
| Vanguard Target Retirement 2055 Trust Plus       | &                                       | 78,859,692    | 2.7%     | Š                                     | _             | 0.0%     | Š                                     | _          | 0.0%     | &                                     | _                      | 0.0%     | &        | _               | 0.0%     | &                                       | 78,859,692    | 2.1%     |
| Vanguard Target Retirement 2060 Trust Plus       | ک                                       | 35,118,388    | 1.2%     | \ \ \ \ \ \ \ \                       | _             | 0.0%     | \ \ \ \ \ \ \ \                       | _          | 0.0%     | &                                     | _                      | 0.0%     | 6        | _               | 0.0%     | ک                                       | 35,118,388    | 0.9%     |
|                                                  | ې<br>د                                  |               | 0.3%     | ۲                                     | -             | 0.0%     | ۲                                     | -          | 0.0%     | ۲                                     | -                      | 0.0%     | ا ک<br>خ | -               | 0.0%     | ۲                                       |               | 0.9%     |
| Vanguard Target Retirement 2065 Trust Plus       | \ \ \ \ \ \ \ \                         | 8,420,670     |          | Ş                                     | -             |          | Ş                                     | -          |          | ) >                                   | -                      | 0.0%     | ) >      | -               |          | \ \\ \\ \\ \\ \\ \\ \\ \\ \\ \\ \\ \\ \ | 8,420,670     |          |
| Vanguard Target Retirement 2070 Trust Plus       | ٦                                       | 652,360       | 0.0%     | \ \ \ \ \ \ \ \ \ \ \ \ \ \ \ \ \ \ \ | - 440 004 040 | 0.0%     | \ \ \ \ \ \ \ \ \ \ \ \ \ \ \ \ \ \ \ | -          | 0.0%     | \ \ \ \ \ \ \ \ \ \ \ \ \ \ \ \ \ \ \ |                        |          | \ \\$    | 45.045.500      | 0.0%     | \ \ \ \ \ \ \ \ \ \ \ \ \ \ \ \ \ \ \   | 652,360       | 0.0%     |
| TIER 1: Target Retirement Funds                  | \$                                      |               | 0.0%     | \$                                    | 113,821,242   | 18.0%    | \ \ \ \ \ \ \ \ \ \ \ \ \ \ \ \ \ \ \ | 11,801,045 | 0.4%     | \ \\$                                 | 23,190,497             | 49.0%    | \$       | 45,615,523      | 83.1%    | \ \ \ \ \ \ \ \ \ \ \ \ \ \ \ \ \ \ \   | 194,428,307   | 5.2%     |
| Vanguard Target Retirement Income - Inv.         | \ \ \ \ \ \ \ \ \ \ \ \ \ \ \ \ \ \ \   | -             | 0.0%     | Ş                                     | 9,986,912     | 0.3%     | \ \ \ \ \ \ \ \ \ \ \ \ \ \ \ \ \ \ \ | 2,400,018  | 0.1%     | \$                                    | 1,224,807              | 2.6%     | Ş        | 70,607          | 0.1%     | \ \ \ \ \ \ \ \ \ \ \ \ \ \ \ \ \ \ \   | 13,682,344    | 0.4%     |
| Vanguard Target Retirement 2020 - Inv.           | Ş                                       | -             | 0.0%     | Ş                                     | 11,224,817    | 1.8%     | Ş                                     | 2,106,974  | 0.1%     | Ş                                     | 2,593,830              | 5.5%     | \$       | 86,842          | 0.2%     | Ş                                       | 16,012,463    | 0.4%     |
| Vanguard Target Retirement 2025 - Inv.           | Ş                                       | -             | 0.0%     | Ş                                     | 22,249,970    | 3.5%     | Ş                                     | 2,267,190  | 0.1%     | Ş                                     | 3,648,528              | 7.7%     | Ş        | 144,535         | 0.3%     | Ş                                       | 28,310,222    | 0.8%     |
| Vanguard Target Retirement 2030 - Inv.           | <b>\$</b>                               | -             | 0.0%     | <b>\$</b>                             | 18,185,827    | 2.9%     | <b>\$</b>                             | 3,052,838  | 0.1%     | Ş                                     | 3,551,274              | 7.5%     | \$       | 465,979         | 0.8%     | \$                                      | 25,255,917    | 0.7%     |
| Vanguard Target Retirement 2035 - Inv.           | \$                                      | -             | 0.0%     | \$                                    | 14,900,743    | 2.4%     | \$                                    | 1,355,257  | 0.0%     | \$                                    | 3,086,790              | 6.5%     | \$       | 1,338,797       | 2.4%     | \$                                      | 20,681,587    | 0.6%     |
| Vanguard Target Retirement 2040 - Inv.           | \$                                      | -             | 0.0%     | \$                                    | 16,014,901    | 2.5%     | \$                                    | 424,932    | 0.0%     | \$                                    | 5,228,527              | 11.0%    | \$       | 3,266,592       | 5.9%     | \$                                      | 24,934,952    | 0.7%     |
| Vanguard Target Retirement 2045 - Inv.           | \$                                      | -             | 0.0%     | \$                                    | 9,334,718     | 1.5%     | \$                                    | 118,720    | 0.0%     | \$                                    | 1,837,065              | 3.9%     | \$       | 9,530,526       | 17.4%    | \$                                      | 20,821,029    | 0.6%     |
| Vanguard Target Retirement 2050 - Inv.           | \$                                      | -             | 0.0%     | \$                                    | 6,443,315     | 1.0%     | \$                                    | 46,966     | 0.0%     | \$                                    | 1,271,614              | 2.7%     | \$       | 13,795,602      | 25.1%    | \$                                      | 21,557,496    | 0.6%     |
| Vanguard Target Retirement 2055 - Inv.           | \$                                      | -             | 0.0%     | \$                                    | 3,370,984     | 0.5%     | \$                                    | 11,299     | 0.0%     | \$                                    | 733,509                | 1.5%     | \$       | 12,042,659      | 21.9%    | \$                                      | 16,158,452    | 0.4%     |
| Vanguard Target Retirement 2060 - Inv.           | Ė                                       | _             | 0.0%     | Ś                                     | 1,328,471     | 0.2%     | s .                                   | , -        | 0.0%     | Š                                     | , -                    | 0.0%     | İ İ      | 4,585,243       | 8.3%     | Ś                                       | 5,913,714     | 0.2%     |
| Vanguard Target Retirement 2065 - Inv.           | Ś                                       | _             | 0.0%     | Ś                                     | 189,651       | 0.0%     | Ś                                     | 16,852     | 0.0%     | Ś                                     | _                      | 0.0%     | Ś        | 253,085         | 0.5%     | Ś                                       | 459,588       | 0.0%     |
| Vanguard Target Retirement 2070 - Inv.           | Š                                       | _             | 0.0%     | Ś                                     | 590,935       | 0.1%     | Š                                     | -          | 0.0%     | Š                                     | 14,553                 | 0.0%     | Š        | 35,056          | 0.1%     | Š                                       | 640,544       | 0.0%     |
| TIER 2: Core Funds                               | Ś                                       | 1,595,395,329 | 53.8%    | Ś                                     | 508,104,137   | 80.5%    | Ś                                     | 24,328,794 | 0.8%     | Ś                                     | 23,812,138             | 50.3%    | Ś        | 9,290,909       | 16.9%    | Ś                                       | 2,160,931,307 | 57.8%    |
| Vanguard Total Bond Market Index Fund            | Ś                                       | 72,247,396    | 2.4%     | Ś                                     | 44,810,809    | 7.1%     | Ś                                     | 1,809,594  | 0.1%     | Ś                                     | 1,478,612              | 3.1%     | Ś        | 193,815         | 0.4%     | Ś                                       | 120,540,226   | 3.2%     |
| Vanguard Total International Bond Index Fund     | Ś                                       | 6,196,329     | 0.2%     | Š                                     | 2,338,204     | 0.4%     | Ś                                     | 155,799    | 0.0%     | Ś                                     | 138,672                | 0.3%     | Ś        | 53,157          | 0.1%     | Ś                                       | 8,882,161     | 0.2%     |
| Vanguard Total Stock Market Index Fund           | Ś                                       | 80,244,259    | 2.7%     | Ś                                     | 18,635,996    | 3.0%     | Ś                                     | 892,525    | 0.0%     | Ś                                     | 742,737                | 1.6%     | Ś        | 1,407,586       | 2.6%     | Ś                                       | 101,923,103   | 2.7%     |
| Vanguard Institutional Index Fund                | Š                                       | 301,675,121   | 10.2%    | Ś                                     | 92,368,790    | 14.6%    | Š                                     | 3,736,980  | 0.1%     | Ś                                     | 4,533,598              | 9.6%     | Š        | 2,232,613       | 4.1%     | Š                                       | 404,547,102   | 10.8%    |
| Vanguard FTSE Social Index Fund                  | Š                                       | 13,647,949    | 0.5%     | Š                                     | 3,093,652     | 0.5%     | Š                                     | 76,946     | 0.0%     | Š                                     | 286,889                | 0.6%     | Š        | 263,930         | 0.5%     | \$                                      | 17,369,366    | 0.5%     |
| Vanguard Extended Market Index Fund              | &                                       | 85,571,277    | 2.9%     | &                                     | 27,743,630    | 4.4%     | Š                                     | 1,364,829  | 0.0%     | \ \ \ \ \ \ \ \ \                     | 1,033,583              | 2.2%     | &        | 400,898         | 0.7%     | &                                       | 116,114,217   | 3.1%     |
| Vanguard Total International Stock Index         | ۲                                       | 13,493,424    | 0.5%     | ۲                                     | 2,992,550     | 0.5%     | ۲                                     | 29,655     | 0.0%     | \ \ \ \ \ \ \ \                       | 552,256                | 1.2%     |          | 55,431          | 0.1%     | &                                       | 17,123,316    | 0.5%     |
| Vanguard Developed Market Index Fund             | ۲                                       | 127,781,151   | 4.3%     | 2                                     | 40,658,570    | 6.4%     | کے                                    | 2,152,628  | 0.1%     | 2                                     | 1,452,711              | 3.1%     | 2        | 710,017         | 1.3%     | ک                                       | 172,755,077   | 4.6%     |
| · ·                                              | \ \\ \\ \\ \\ \\ \\ \\ \\ \\ \\ \\ \\ \ |               |          | ک                                     |               |          | ا<br>ک                                |            | 0.1%     | ک                                     |                        |          | ٧ ک      | •               |          | \ \\ \\ \\ \\ \\ \\ \\ \\ \\ \\ \\ \\ \ |               |          |
| Vanguard Emerging Markets Stock Index Fund       | \ \\\\\\\\\\\\\\\\\\\\\\\\\\\\\\\\\\\\  | 64,905,843    | 2.2%     | ک                                     | 19,867,768    | 3.1%     | \ \ \ \ \ \ \ \ \ \ \ \ \ \ \ \ \ \ \ | 961,309    |          | ) \rangle \rangle                     | 753,990                | 1.6%     | Š        | 398,639         | 0.7%     | \ \\\\\\\\\\\\\\\\\\\\\\\\\\\\\\\\\\\\  | 86,887,549    | 2.3%     |
| Vanguard Cash Reserves Federal Money Market Fund | ) >                                     | 61,654,629    | 2.1%     | ٦                                     | 10,799,046    | 1.7%     | Ş                                     | 1,628,286  | 0.1%     | ٦                                     | 1,415,544              | 3.0%     | Ş        | 318,322         | 0.6%     | ٦                                       | 75,815,827    | 2.0%     |
| T. Rowe Price Stable Value Common Trust Fund A   | \ \\$                                   | 28,597,815    | 1.0%     | \ \ \ \ \ \ \ \ \ \ \ \ \ \ \ \ \ \ \ | -             | 0.0%     | \ \ \ \ \ \ \ \                       | -          | 0.0%     | \$                                    | 4 070 000              | 0.0%     | Ş        | -               | 0.0%     | \ \ \ \ \ \ \ \ \ \ \ \ \ \ \ \ \ \ \   | 28,597,815    | 0.8%     |
| TIAA Traditional - RC                            | \ \ \ \ \ \ \ \ \ \ \ \ \ \ \ \ \ \ \   | 274,959,404   | 9.3%     | Ş                                     | -             | 0.0%     | Ş                                     | 4,342,410  | 0.1%     | Ş                                     | 4,373,366              | 9.2%     | \$       | 506,941         | 0.9%     | Ş                                       | 284,182,121   | 7.6%     |
| TIAA Traditional - RCP                           | Ş                                       | <del>-</del>  | 0.0%     | Ş                                     | 127,405,479   | 20.2%    | Ş                                     | -          | 0.0%     | Ş                                     | -                      | 0.0%     | Ş        | -               | 0.0%     | Ş                                       | 127,405,479   | 3.4%     |
| Loomis Core Plus Fixed Income - Y                | Ş                                       | 13,732,919    | 0.5%     | Ş                                     | 5,698,542     | 0.9%     | Ş                                     | 478,874    | 0.0%     | Ş                                     | 566,751                | 1.2%     | Ş        | 28,889          | 0.1%     | Ş                                       | 20,505,976    | 0.5%     |
| DFA Inflation-Protected Securities Portfolio     | Ş                                       | 31,840,505    | 1.1%     | Ş                                     | 12,406,354    | 2.0%     | <b>\$</b>                             | 755,568    | 0.0%     | Ş                                     | 745,995                | 1.6%     | Ş        | 73,073          | 0.1%     | Ş                                       | 45,821,495    | 1.2%     |
| American Century High Income                     | \$                                      | 42,630,136    | 1.4%     | \$                                    | 15,019,974    | 2.4%     | \$                                    | 971,013    | 0.0%     | \$                                    | 1,172,662              | 2.5%     | \$       | 133,284         | 0.2%     | \$                                      | 59,927,070    | 1.6%     |
| T. Rowe Price Large Cap Growth Fund - I          | \$                                      | 69,261,065    | 2.3%     | \$                                    | 11,228,570    | 1.8%     | \$                                    | 357,879    | 0.0%     | \$                                    | 1,020,662              | 2.2%     | \$       | 755,017         | 1.4%     | \$                                      | 82,623,194    | 2.2%     |
| Diamond Hill Large Cap                           | \$                                      | 81,116,151    | 2.7%     | \$                                    | 23,034,312    | 3.7%     | \$                                    | 1,356,044  | 0.0%     | \$                                    | 1,074,195              | 2.3%     | \$       | 491,947         | 0.9%     | \$                                      | 107,072,649   | 2.9%     |
| William Blair Small/Mid Cap Growth Fund          | \$                                      | 33,298,803    | 1.1%     | \$                                    | 5,561,168     | 0.9%     | \$                                    | 283,531    | 0.0%     | \$                                    | 426,985                | 0.9%     | \$       | 180,122         | 0.3%     | \$                                      | 39,750,609    | 1.1%     |
| DFA U.S. Targeted Value                          | \$                                      | 50,690,297    | 1.7%     | \$                                    | 10,546,336    | 1.7%     | \$                                    | 828,587    | 0.0%     | \$                                    | 501,793                | 1.1%     | \$       | 263,984         | 0.5%     | \$                                      | 62,830,998    | 1.7%     |
| Dodge & Cox Global Stock Fund                    | \$                                      | 45,434,591    | 1.5%     | \$                                    | 8,403,229     | 1.3%     | \$                                    | 589,269    | 0.0%     | \$                                    | 242,028                | 0.5%     | \$       | 320,975         | 0.6%     | \$                                      | 54,990,092    | 1.5%     |
| GQG International Opportunities Fund             | İ                                       | 56,232,977    | 1.9%     | İ                                     | 13,803,441    | 2.2%     | Ė                                     | 806,586    | 0.0%     | İ                                     | 607,823                | 1.3%     | Ė        | 248,648         | 0.5%     | Ś                                       | 71,699,475    | 1.9%     |
| Cohen & Steers Instl Realty Shares               | Ś                                       | 40,183,289    | 1.4%     | Ś                                     | 11,687,715    | 1.9%     | Ś                                     | 750,483    | 0.0%     | Ś                                     | 691,286                | 1.5%     | Ś        | 253,616         | 0.5%     | Ś                                       | 53,566,389    | 1.4%     |
| TIER 3: Mutual Fund Window                       | Ś                                       | 34,750,452    | 1.2%     | Ś                                     | 9,128,764     | 1.4%     | Š                                     | 221,968    | 0.0%     | Ś                                     | 321,158                | 0.7%     | Ś        | 16,407          | 0.0%     | Ś                                       | 44,438,749    | 1.2%     |
|                                                  | Ψ                                       | J 1,1 J J T J | / 0      | Υ                                     | 5,125,104     | 11.70    | Y                                     |            | 3.0 /0   | Ψ                                     | 02.,100                | 3.1. /0  | <b>Y</b> | 10,701          | 3.0 / 0  | Υ                                       | . 1, 100,1 40 |          |
| Total                                            | Ġ                                       | 2,966,813,272 | 100.0%   | Ġ                                     | 631,054,143   | 100.0%   | Ġ                                     | 36,351,807 | 100.0%   | Ġ                                     | 47,323,794             | 100.0%   | Ġ        | 54,922,838      | 100.0%   | Ġ                                       | 3,736,465,854 | 100.0%   |
| Total                                            | Y                                       | 2,300,010,212 | 100.0 /0 | Y                                     |               | 100.0 /0 | Ψ Υ                                   |            | 100.0 /0 | <b>Y</b>                              | <del>-11,020,134</del> | 100.0 /0 | <u>_</u> | <del></del>     | 100.0 /0 | <b>Y</b>                                | 0,100,100,004 | 100.0 /0 |