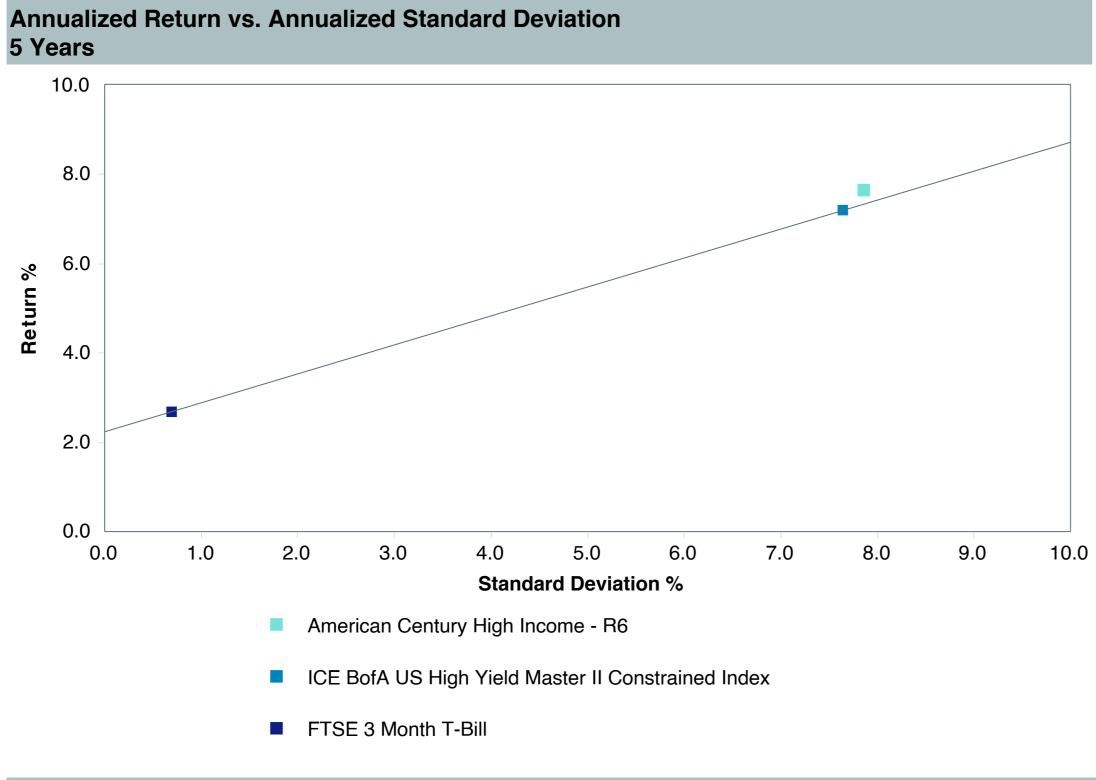

# **5 Year Comparative Performance**

#### As of March 31, 2025

#### 5-yr Performance vs. Benchmark (Tiers II & III)