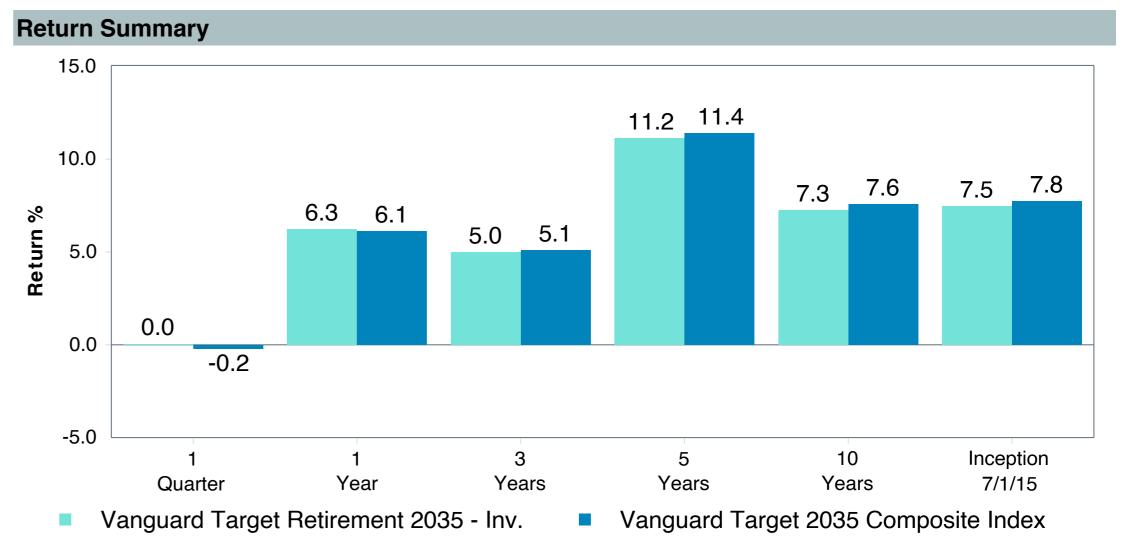

# **Total Plan Top Ten Based on Assets**

|                                                 |                     |            |            |                   | Traili<br>1 Ye | •    | Traili<br>3 Yea | •    | Traili<br>5 Yea | •    | Trail  | •    |
|-------------------------------------------------|---------------------|------------|------------|-------------------|----------------|------|-----------------|------|-----------------|------|--------|------|
| Investment Fund                                 | Assets              | % of Total | Watch List | # of participants | Return         | Rank | Return          | Rank | Return          | Rank | Return | Rank |
| Vanguard Institutional Index Fund - Instl. Plus | \$<br>404,547,102   | 10.8%      |            | 2,356             | 8.2%           | (14) | 9.0%            | (12) | 18.6%           | (15) | 12.5%  | (8)  |
| S&P 500 Index                                   |                     |            |            |                   | 8.3%           | (5)  | 9.1%            | (3)  | 18.6%           | (2)  | 12.5%  | (1)  |
| TIAA Traditional - RC                           | \$<br>284,182,121   | 7.6%       |            | 1,212             | 4.6%           | (11) | 4.6%            | (1)  | 4.3%            | (1)  | 4.2%   | (1)  |
| Morningstar Stable Value Index                  |                     |            |            |                   | 3.0%           | (25) | 2.7%            | (24) | 2.4%            | (17) | 2.2%   | (18) |
| Vanguard Target Retirement 2040 Trust Plus      | \$<br>226,515,828   | 6.1%       |            | 520               | 6.5%           | (24) | 5.5%            | (50) | 12.4%           | (62) | 7.9%   | (21) |
| Vanguard Target 2040 Composite Index            |                     |            |            |                   | 6.3%           | (31) | 5.5%            | (47) | 12.6%           | (59) | 8.1%   | (15) |
| Vanguard Target Retirement 2035 Trust Plus      | \$<br>217,962,174   | 5.8%       |            | 435               | 6.3%           | (27) | 5.1%            | (37) | 11.2%           | (64) | 7.4%   | (20) |
| Vanguard Target 2035 Composite Index            |                     |            |            |                   | 6.1%           | (34) | 5.1%            | (35) | 11.4%           | (46) | 7.6%   | (10) |
| Vanguard Target Retirement 2045 Trust Plus      | \$<br>211,158,076   | 5.7%       |            | 624               | 6.6%           | (22) | 5.9%            | (44) | 13.6%           | (57) | 8.3%   | (21) |
| Vanguard Target 2045 Composite Index            |                     |            |            |                   | 6.4%           | (32) | 6.0%            | (43) | 13.8%           | (40) | 8.6%   | (15) |
| Vanguard Target Retirement 2030 Trust Plus      | \$<br>176,093,894   | 4.7%       |            | 314               | 6.1%           | (29) | 4.6%            | (29) | 10.0%           | (48) | 6.8%   | (24) |
| Vanguard Target 2030 Composite Index            |                     |            |            |                   | 6.0%           | (38) | 4.7%            | (25) | 10.2%           | (28) | 7.0%   | (6)  |
| Vanguard Developed Markets Index Plus           | \$<br>172,755,077   | 4.6%       |            | 2,004             | 4.7%           | (55) | 5.3%            | (53) | 12.2%           | (40) | 5.6%   | (49) |
| Vanguard Spliced Developed ex U.S. Index        |                     |            |            |                   | 4.1%           | (60) | 4.8%            | (60) | 11.9%           | (45) | 5.5%   | (55) |
| Vanguard Target Retirement 2050 Trust Plus      | \$<br>156,874,172   | 4.2%       |            | 680               | 6.7%           | (16) | 6.3%            | (29) | 13.9%           | (49) | 8.5%   | (21) |
| Vanguard Target 2050 Composite Index            |                     |            |            |                   | 6.6%           | (28) | 6.3%            | (23) | 14.1%           | (42) | 8.7%   | (17) |
| TIAA Traditional - RCP                          | \$<br>127,405,479   | 3.4%       |            | 232               | 3.8%           | (12) | 3.9%            | (3)  | 3.5%            | (1)  | 3.5%   | (1)  |
| Morningstar Stable Value Index                  |                     |            |            |                   | 3.0%           | (25) | 2.7%            | (24) | 2.4%            | (17) | 2.2%   | (18) |
| Vanguard Total Bond Market Index Fund           | \$<br>120,540,226   | 3.2%       |            | 1,350             | 4.9%           | (72) | 0.5%            | (61) | -0.4%           | (83) | 1.5%   | (74) |
| Performance Benchmark Total Bond                |                     |            |            |                   | 4.9%           | (73) | 0.6%            | (58) | -0.4%           | (82) | 1.5%   | (72) |
| Total                                           | \$<br>2,098,034,149 | 56.2%      |            |                   |                |      |                 |      |                 |      |        |      |