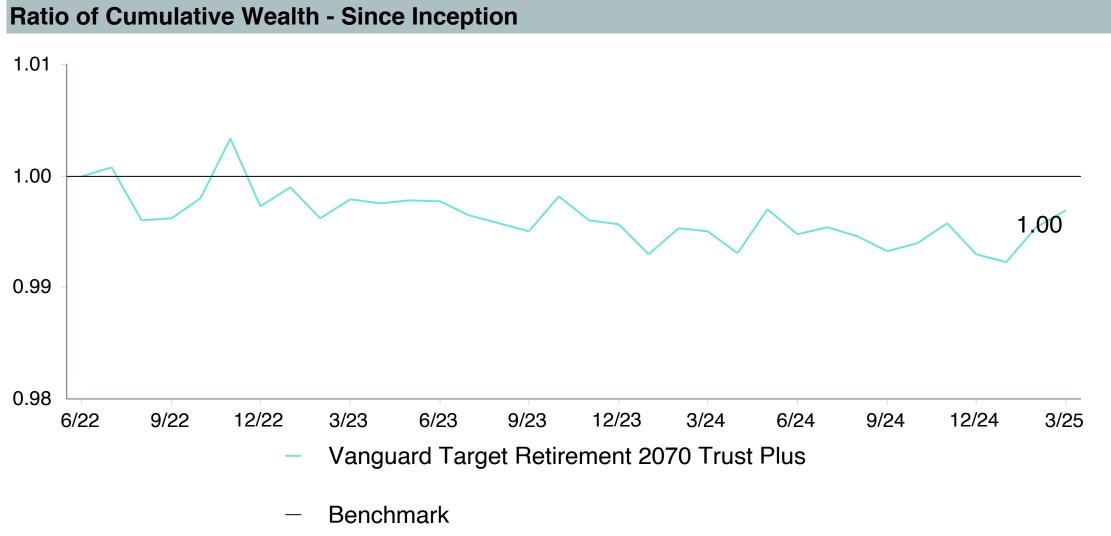

# **5 Year Comparative Performance**

#### As of March 31, 2025

#### 5-yr Performance vs. Benchmark (Tiers II & III)