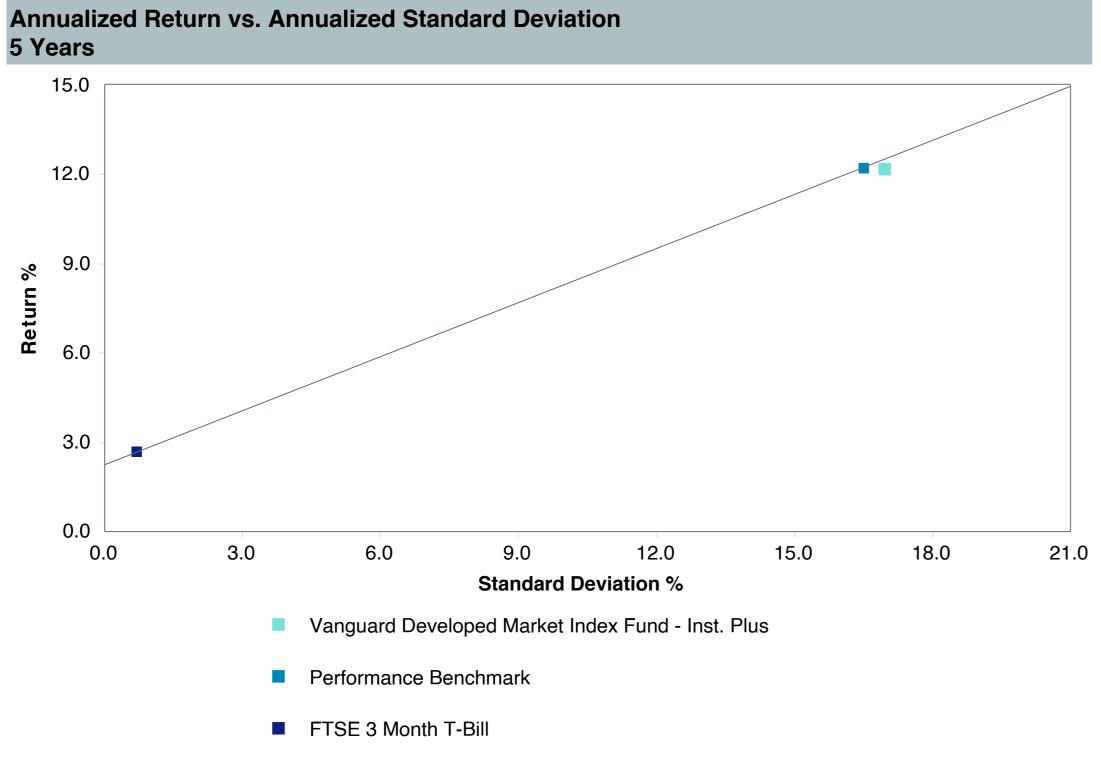

|
| Portfolio Manager:         | Franquin/Perre                         |
| Total Assets:              | \$18,055.70 Million                    |
| Total Assets Date:         | 03/31/2025                             |
| Gross Expense:             | 0.02%                                  |
| Net Expense :              | 0.02%                                  |
| Turnover:                  | 3%                                     |



Performance Benchmark







6.2

Inception

2/1/10

As of March 31, 2025



6.79

5.42

3.63

1.09

13.55

11.66

9.93

7.10

6.38

5.61

4.90

3.62

8.04

5.03

2.12

-2.18

19.03

17.21

15.07

10.95

8.00

6.09

3.66

0.74

8.59

5.13

2.20

-3.28



1st Quartile

3rd Quartile

95th Percentile

Median

-13.74

-17.52

-21.85

-30.75





| 5 Years Historical Statistics                     |                  |                   |                      |           |                 |       |      |        |                    |                    |
|---------------------------------------------------|------------------|-------------------|----------------------|-----------|-----------------|-------|------|--------|--------------------|--------------------|
|                                                   | Active<br>Return | Tracking<br>Error | Information<br>Ratio | R-Squared | Sharpe<br>Ratio | Alpha | Beta | Return | Standard Deviation | Actual Correlation |
| Vanguard Developed Market Index Fund - Inst. Plus | 0.03             | 2.25              | 0.01                 | 0.98      | 0.61            | -0.22 | 1.02 |