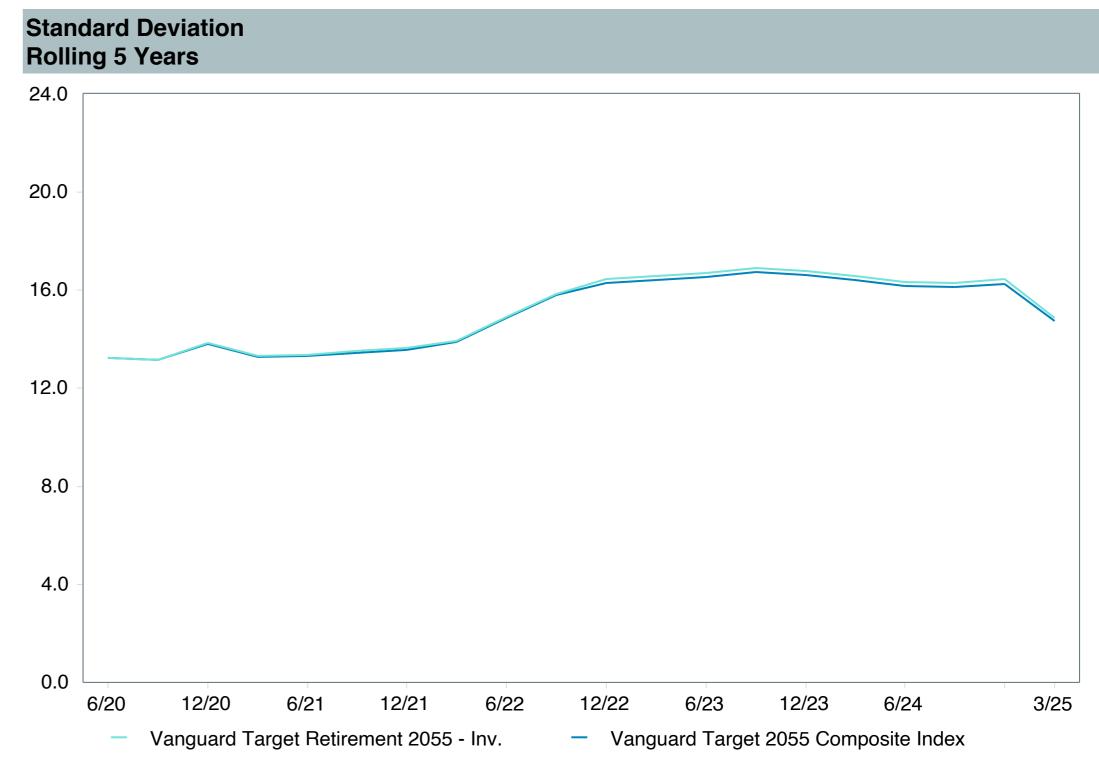

# **5 Year Comparative Performance**

#### As of March 31, 2025

#### 5-yr Performance vs. Benchmark (Tiers II & III)