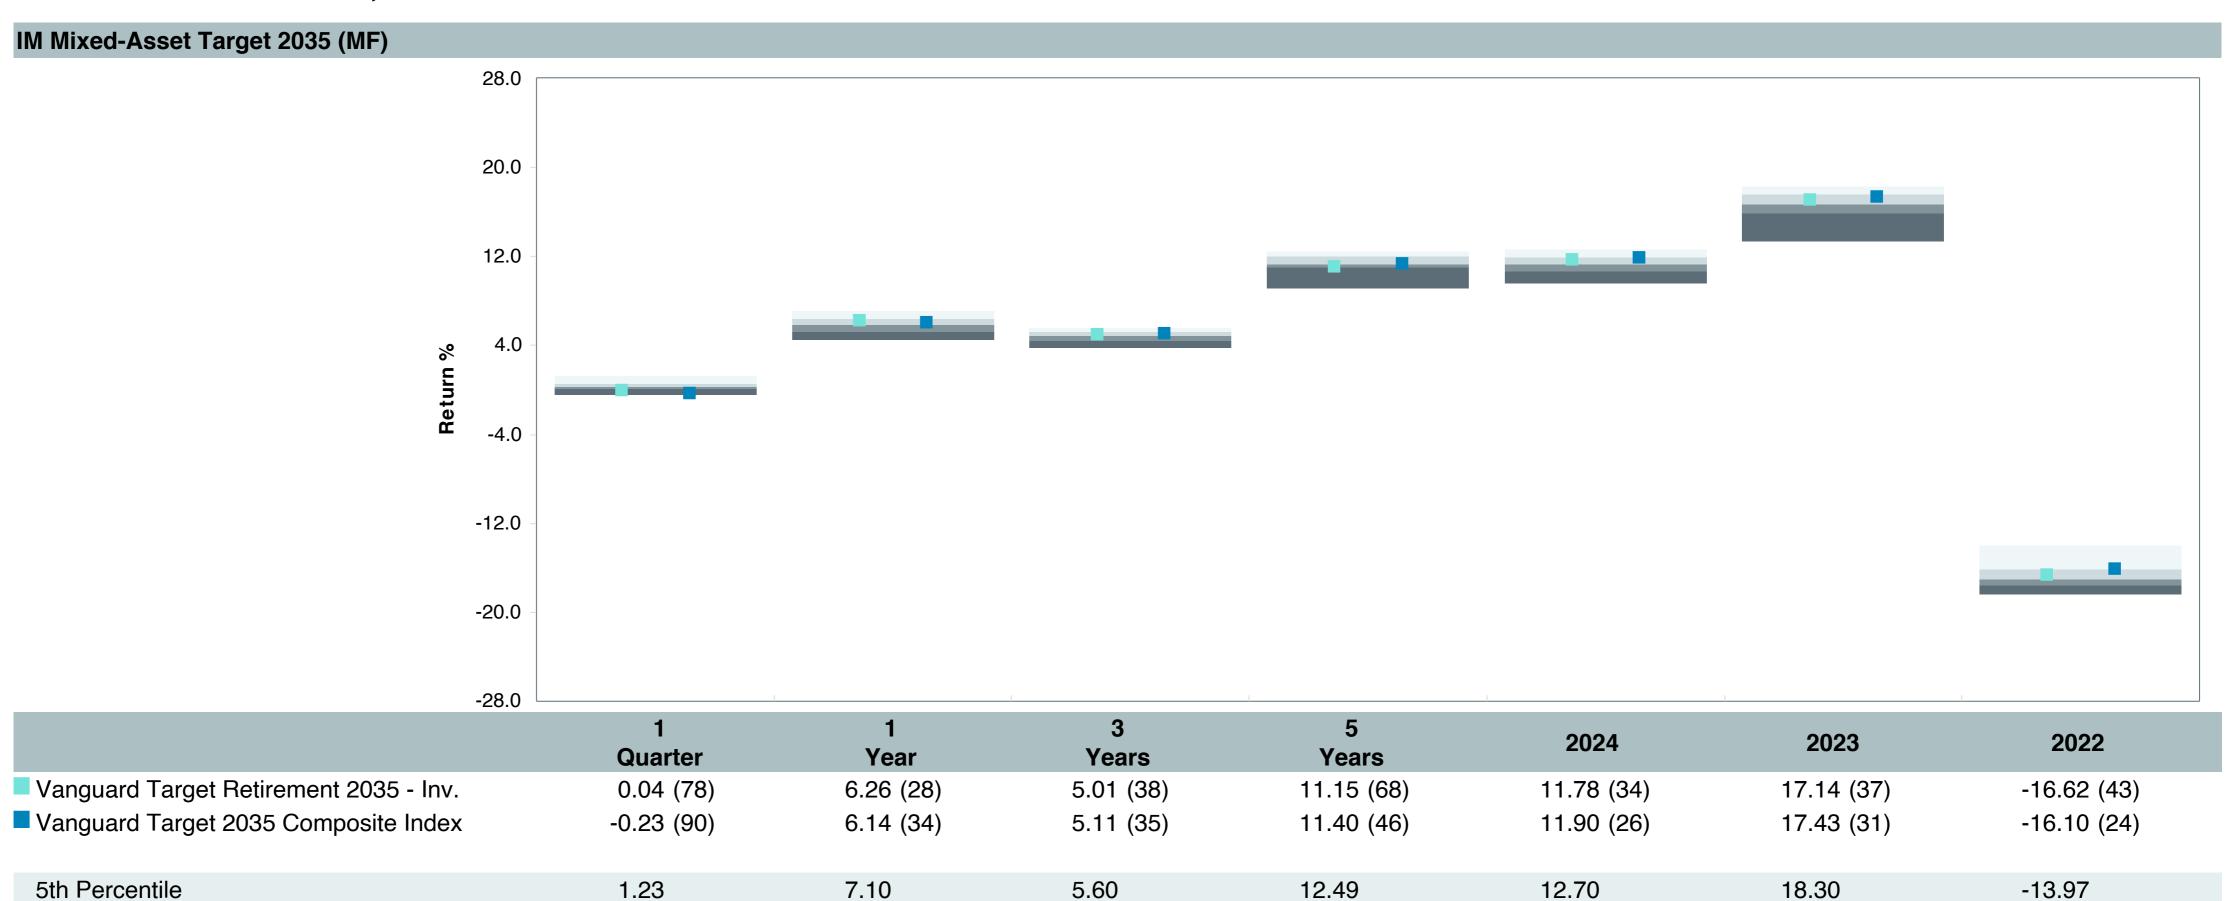

# **5 Year Comparative Performance**

#### As of March 31, 2025

#### 5-yr Performance vs. Benchmark (Tiers II & III)