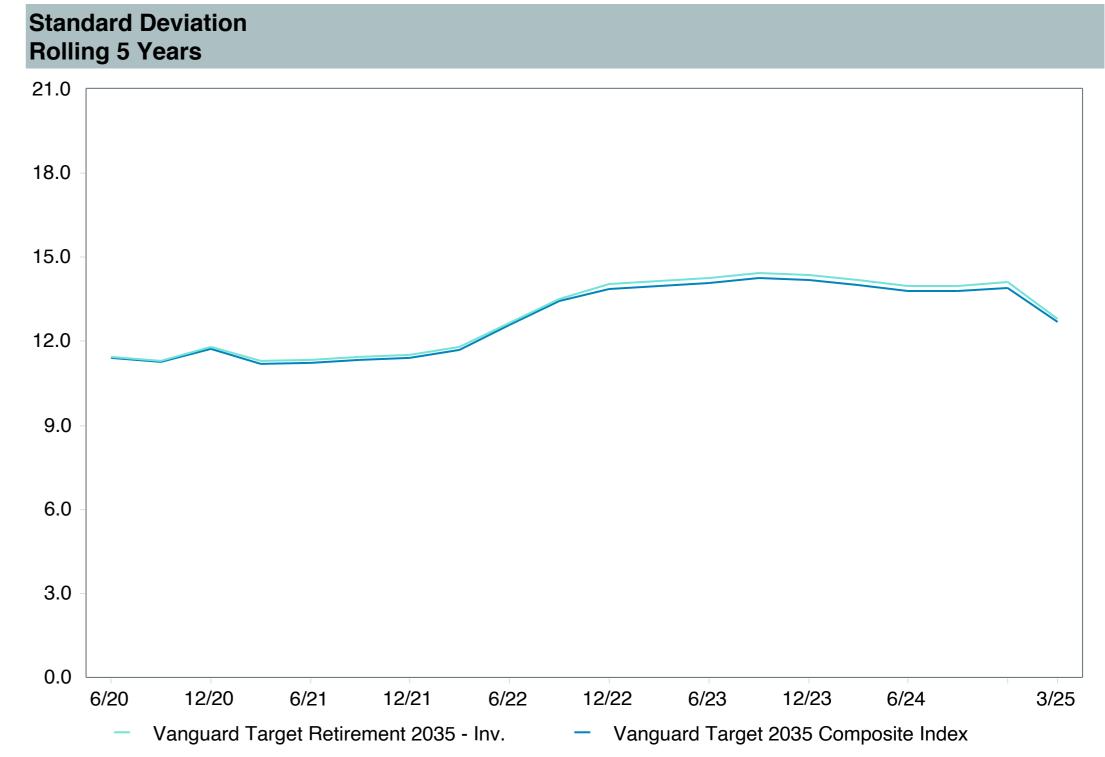

# **5 Year Comparative Performance**

#### As of March 31, 2025

#### 5-yr Performance vs. Benchmark (Tiers II & III)