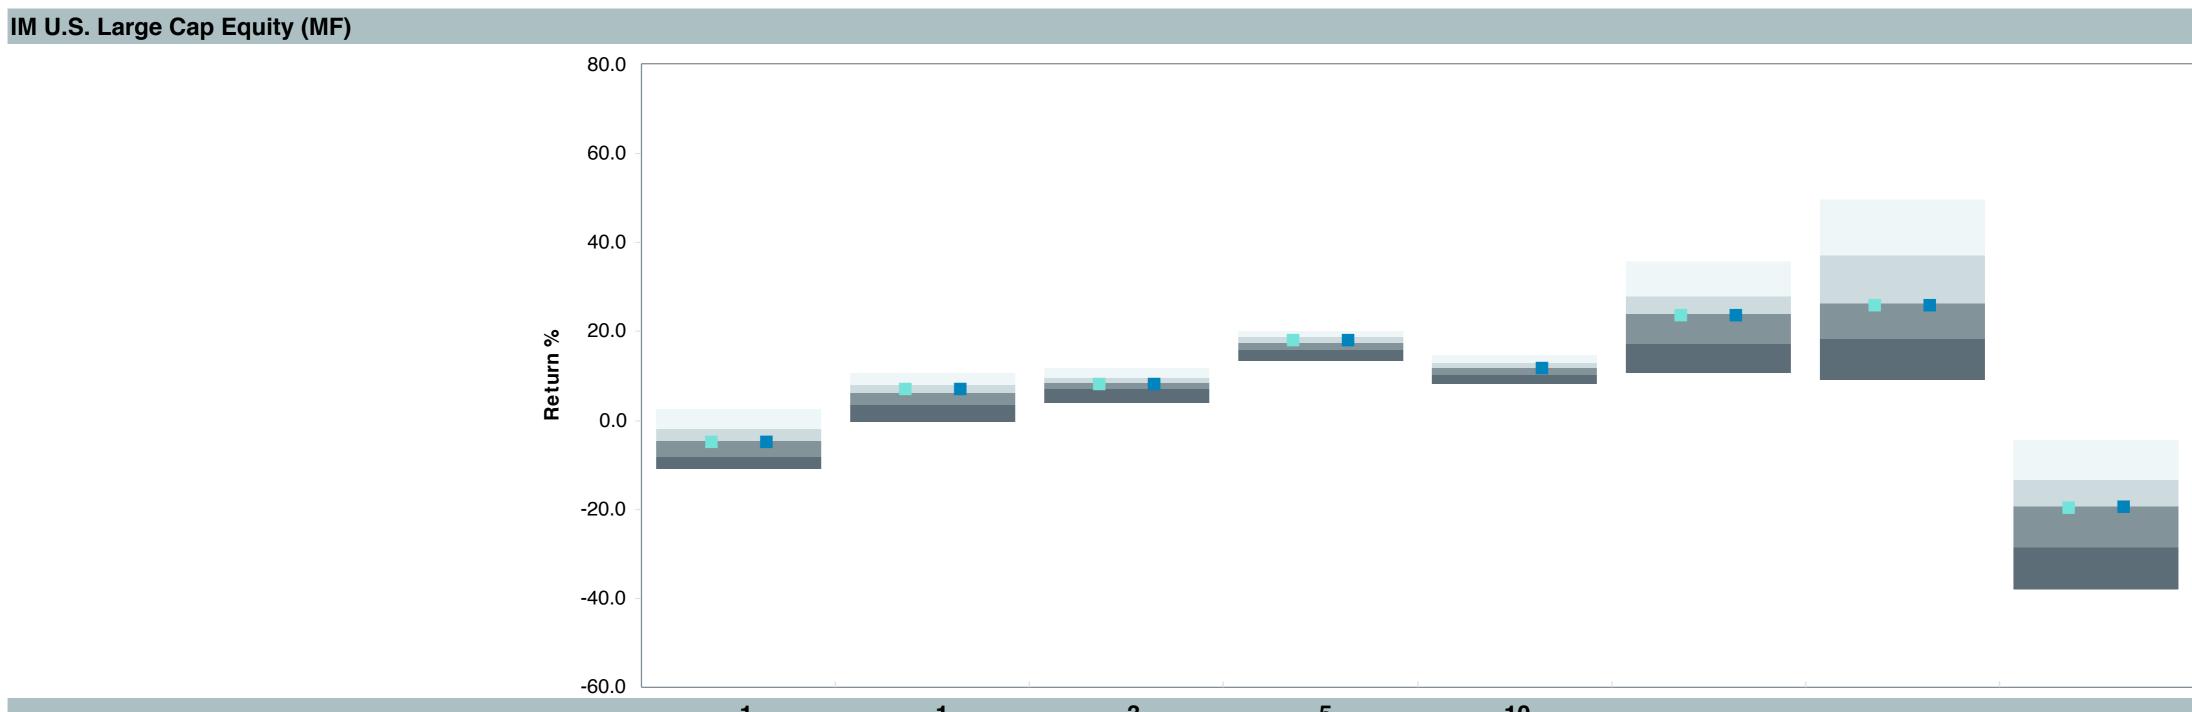

# **5 Year Comparative Performance**

#### As of March 31, 2025

#### 5-yr Performance vs. Benchmark (Tiers II & III)