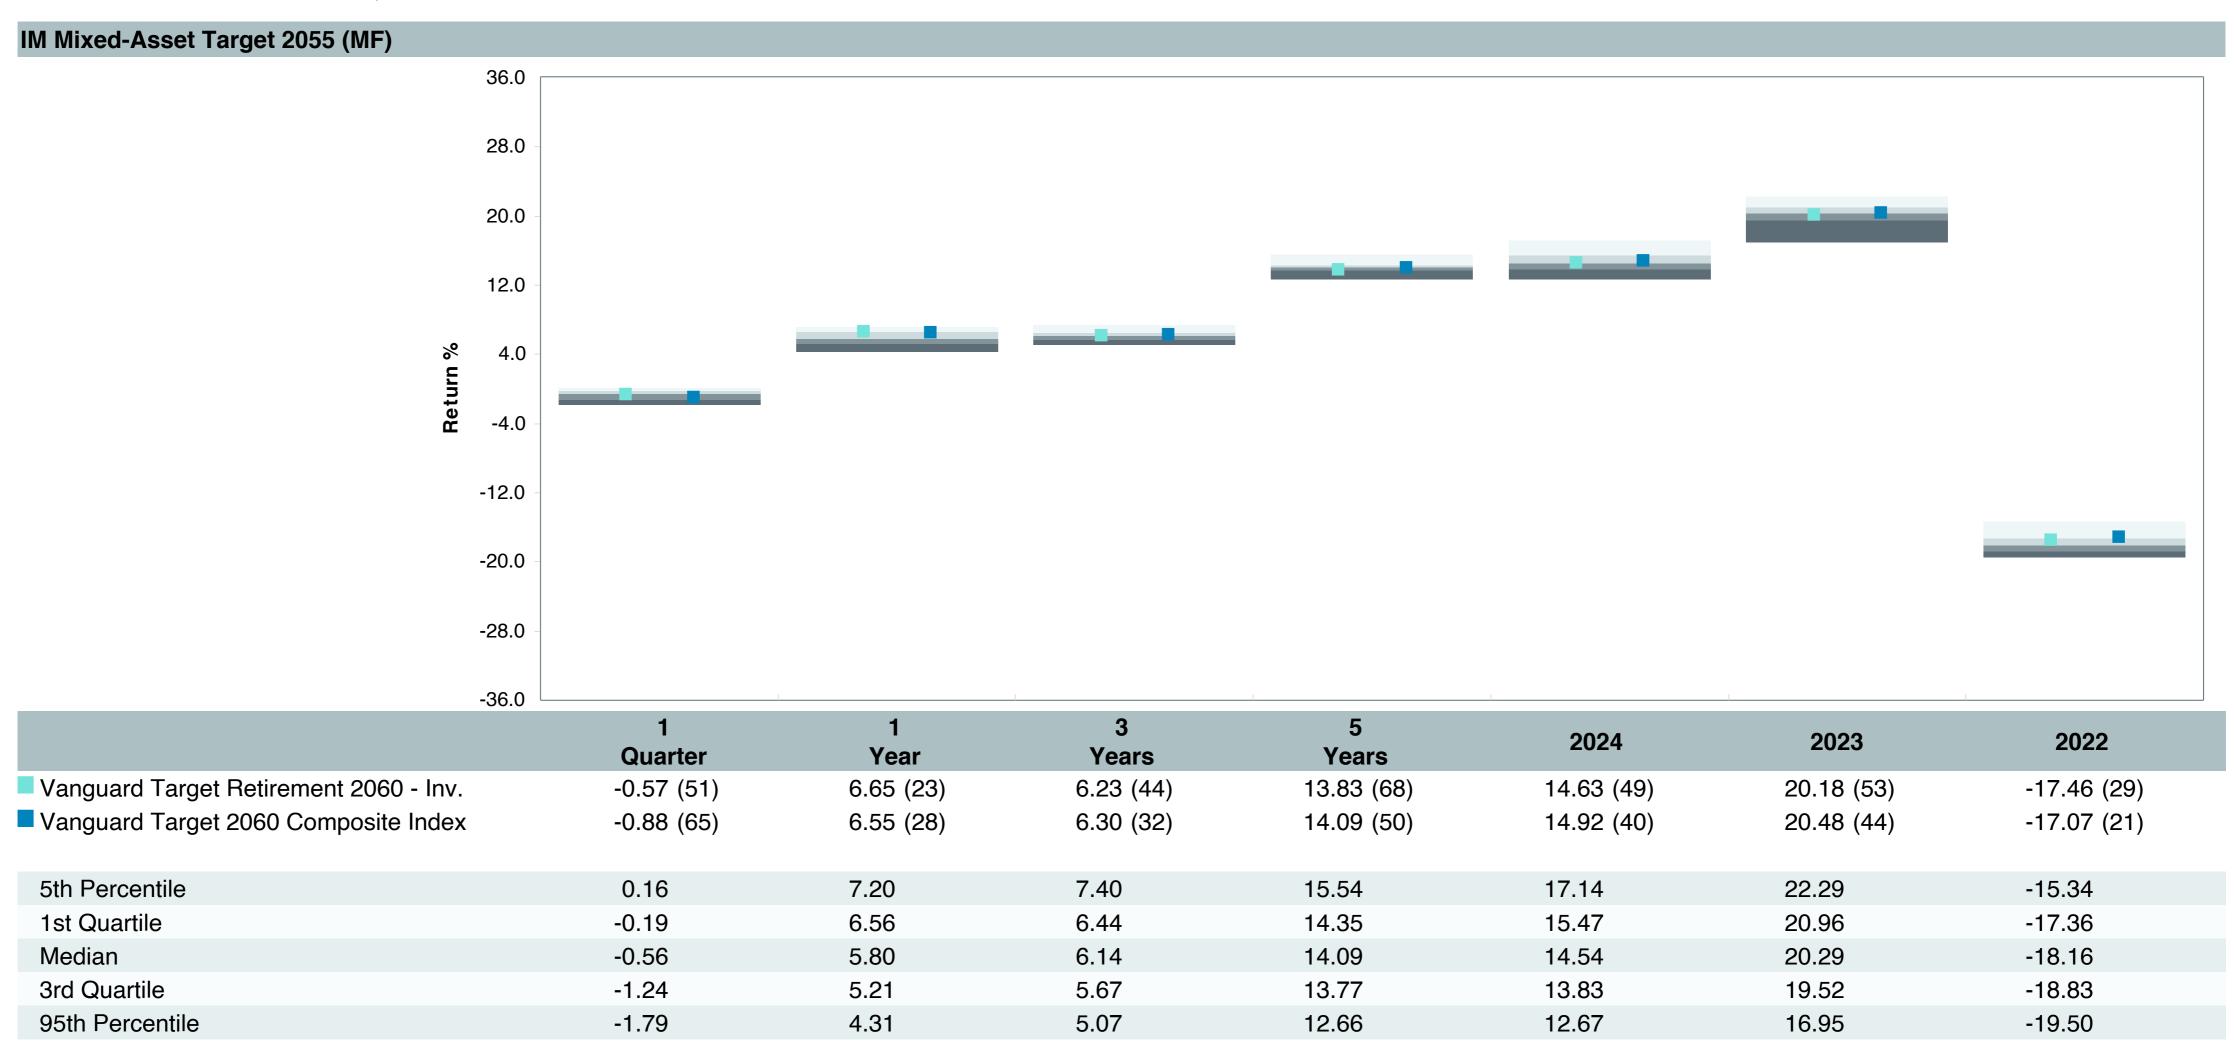

60;Inv (VTTSX)     |
| Fund Family:               | Vanguard                             |
| Ticker:                    | VTTSX                                |
| Peer Group:                | IM Mixed-Asset Target 2055 (MF)      |
| Benchmark:                 | Vanguard Target 2060 Composite Index |
| Fund Inception:            | 01/19/2012                           |
| Portfolio Manager:         | Team Managed                         |
| Total Assets:              | \$30,422.80 Million                  |
| Total Assets Date :        | 03/31/2025                           |
| Gross Expense:             | 0.08%                                |
| Net Expense:               | 0.08%                                |
| Turnover:                  | 1%                                   |

















| 3 Years Historical Statistics          |                  |                   |                      |           |                 |       |      |        |                    |                    |
|----------------------------------------|------------------|-------------------|----------------------|-----------|-----------------|-------|------|--------|--------------------|--------------------|
|                                        | Active<br>Return | Tracking<br>Error | Information<br>Ratio | R-Squared | Sharpe<br>Ratio | Alpha | Beta | Return | Standard Deviation | Actual Correlation |
| Vanguard Target Retirement 2060 - Inv. | -0.03            | 0.81              | -0.04                | 1.00      | 0.19            | -0.13 | 1.01 | 6.23   | 15.45              | 1.00