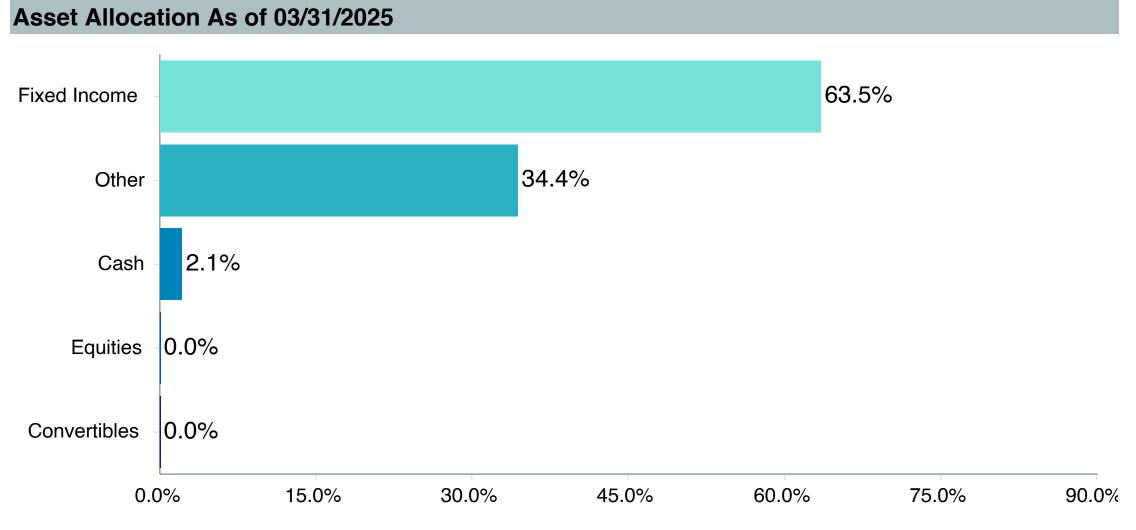

#### As of March 31, 2025

|                                                |                                           |                                                        |                                                            |                                        |                                       |                                               |                        | Watch Li               | st Status              |                        |
|------------------------------------------------|-------------------------------------------|--------------------------------------------------------|------------------------------------------------------------|----------------------------------------|---------------------------------------|-----------------------------------------------|------------------------|------------------------|------------------------|------------------------|
|                                                | 1. Underperformed During Trailing 5 Years | 2. Underperformed in 3 of 4 Trailing Calendar Quarters | 3. Diverged from Strategy and/or Portfolio Characteristics | 4. Adverse Change in Portfolio Manager | 5.<br>Weak Manager<br>Research Rating | 6.<br>Significant<br>Organizational<br>Change | 1st<br>Quarter<br>2025 | 4th<br>Quarter<br>2024 | 3nd<br>Quarter<br>2024 | 2nd<br>Quarter<br>2024 |
| Vanguard Total Bond Market Index Fund          | No                                        | No                                                     | No                                                         | No                                     | No (Buy)                              | No                                            |                        |                        |                        |                        |
| Vanguard Total International Bond Index Fund   | No                                        | No                                                     | No                                                         | No                                     | No (Buy)                              | No                                            |                        |                        |                        |                        |
| Vanguard Total Stock Market Index Fund         | No                                        | No                                                     | No                                                         | No                                     | No (Buy)                              | No                                            |                        |                        |                        |                        |
| Vanguard Institutional Index Fund              | No                                        | No                                                     | No                                                         | No                                     | No (Buy)                              | No                                            |                        |                        |                        |                        |
| Vanguard FTSE Social Index Fund                | No                                        | No                                                     | No                                                         | No                                     | No (Buy)                              | No                                            |                        |                        |                        |                        |
| Vanguard Extended Market Index Fund            | No                                        | No                                                     | No                                                         | No                                     | No (Buy)                              | No                                            |                        |                        |                        |                        |
| Vanguard Total International Stock Index Fund  | No                                        | No                                                     | No                                                         | No                                     | No (Buy)                              | No                                            |                        |                        |                        |                        |
| Vanguard Developed Market Index Fund           | No                                        | No                                                     | No                                                         | No                                     | No (Buy)                              | No                                            |                        |                        |                        |                        |
| Vanguard Emerging Markets Stock Index Fund     | Yes                                       | No                                                     | No                                                         | No                                     | No (Buy)                              | No                                            |                        |                        |                        |                        |
| Vanguard Cash Reserves Money Market Fund       | No                                        | No                                                     | No                                                         | No                                     | No (Buy)                              | No                                            |                        |                        |                        |                        |
| T. Rowe Price Stable Value Common Trust Fund A | Yes                                       | No                                                     | No                                                         | No                                     | No (Buy)                              | No                                            |                        |                        |                        |                        |
| TIAA Traditional - RC                          | No                                        | No                                                     | No                                                         | No                                     | No (Buy)                              | No                                            |                        |                        |                        |                        |
| TIAA Traditional - RCP                         | No                                        | No                                                     | No                                                         | No                                     | No (Buy)                              | No                                            |                        |                        |                        |                        |
| Loomis Core Plus Fixed Income                  | No                                        | Yes                                                    | No                                                         | No                                     | No (Buy)                              | No                                            |                        |                        |                        |                        |
| DFA Inflation-Protected Securities             | No                                        | No                                                     | No                                                         | No                                     | No (Qualified)                        | No                                            |                        |                        |                        |                        |
| American Century High Income                   | No                                        | Yes                                                    | No                                                         | No                                     | No (Buy)                              | No                                            |                        |                        |                        |                        |
| T. Rowe Price Large Cap Growth Fund            | Yes                                       | Yes                                                    | No                                                         | No                                     | No (Buy)                              | No                                            |                        |                        |                        |                        |
| Diamond Hill Large Cap                         | Yes                                       | Yes                                                    | No                                                         | No                                     | No (Buy)                              | No                                            |                        |                        |                        |                        |
| William Blair Small/Mid Cap Growth Fund        | Yes                                       | Yes                                                    | No                                                         | No                                     | No (Buy)                              | No                                            |                        |                        |                        |                        |
| DFA U.S. Targeted Value                        | No                                        | No                                                     | No                                                         | No                                     | No (Buy)                              | No                                            |                        |                        |                        |                        |
| Dodge & Cox Global Stock Fund                  | No                                        | No                                                     | No                                                         | No                                     | No (Buy)                              | No                                            |                        |                        |                        |                        |
| GQG International Opportunities Fund           | No                                        | No                                                     | No                                                         | No                                     | No (Buy)                              | No                                            |                        |                        |                        |                        |
| Cohen & Steers Instl Realty Shares             | Yes                                       | No                                                     | No                                                         | No                                     | No (Buy)                              | No                                            |                        |                        |                        |                        |