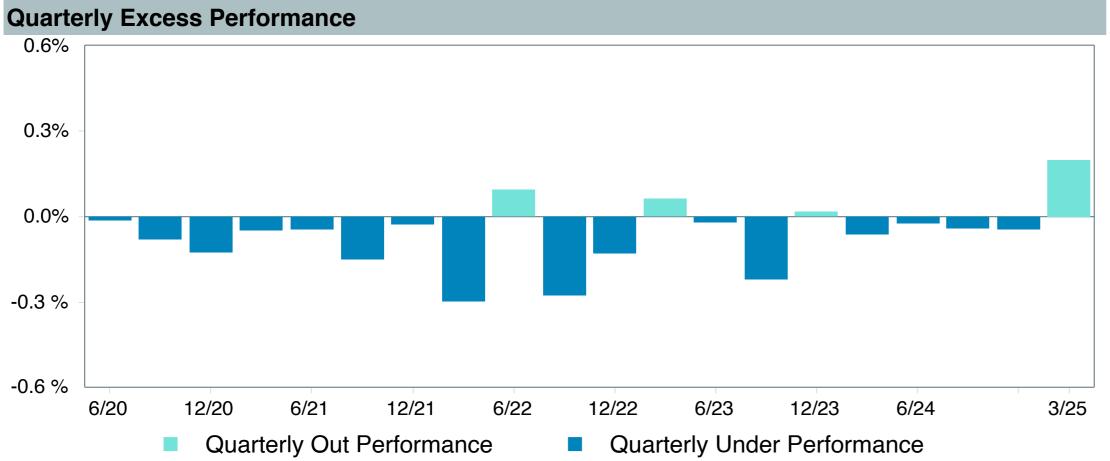

Ret2025;Inv (VTTVX)     |
| Fund Family:               | Vanguard                             |
| Ticker:                    | VTTVX                                |
| Peer Group:                | IM Mixed-Asset Target 2025 (MF)      |
| Benchmark:                 | Vanguard Target 2025 Composite Index |
| Fund Inception:            | 10/27/2003                           |
| Portfolio Manager:         | Team Managed                         |
| Total Assets:              | \$72,857.90 Million                  |
| Total Assets Date :        | 03/31/2025                           |
| Gross Expense:             | 0.08%                                |
| Net Expense:               | 0.08%                                |
| Turnover:                  | 7%                                   |



















| 5 Years Historical Statistics          |                  |                   |                      |           |                 |       |      |        |                    |                    |
|----------------------------------------|------------------|-------------------|----------------------|-----------|-----------------|-------|------|--------|--------------------|--------------------|
|                                        | Active<br>Return | Tracking<br>Error | Information<br>Ratio | R-Squared | Sharpe<br>Ratio | Alpha | Beta | Return | Standard Deviation | Actual Correlation |
| Vanguard Target Retirement 2025 - Inv. | -0.24            | 0.53              | -0.45                | 1.00      | 0.59            | -0.33 | 1.01 | 8.77   | 10.87              | 1