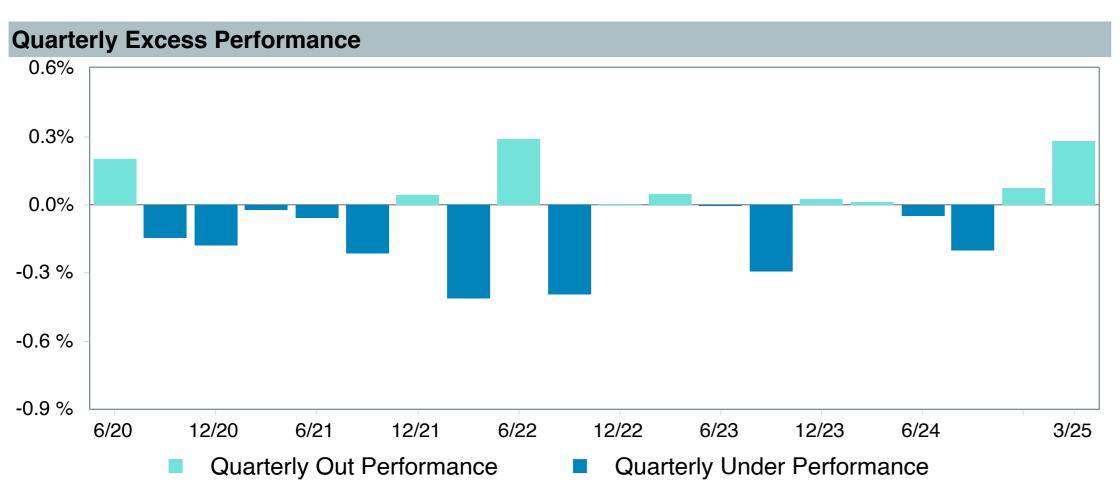

# **5 Year Comparative Performance**

#### As of March 31, 2025

#### 5-yr Performance vs. Benchmark (Tiers II & III)