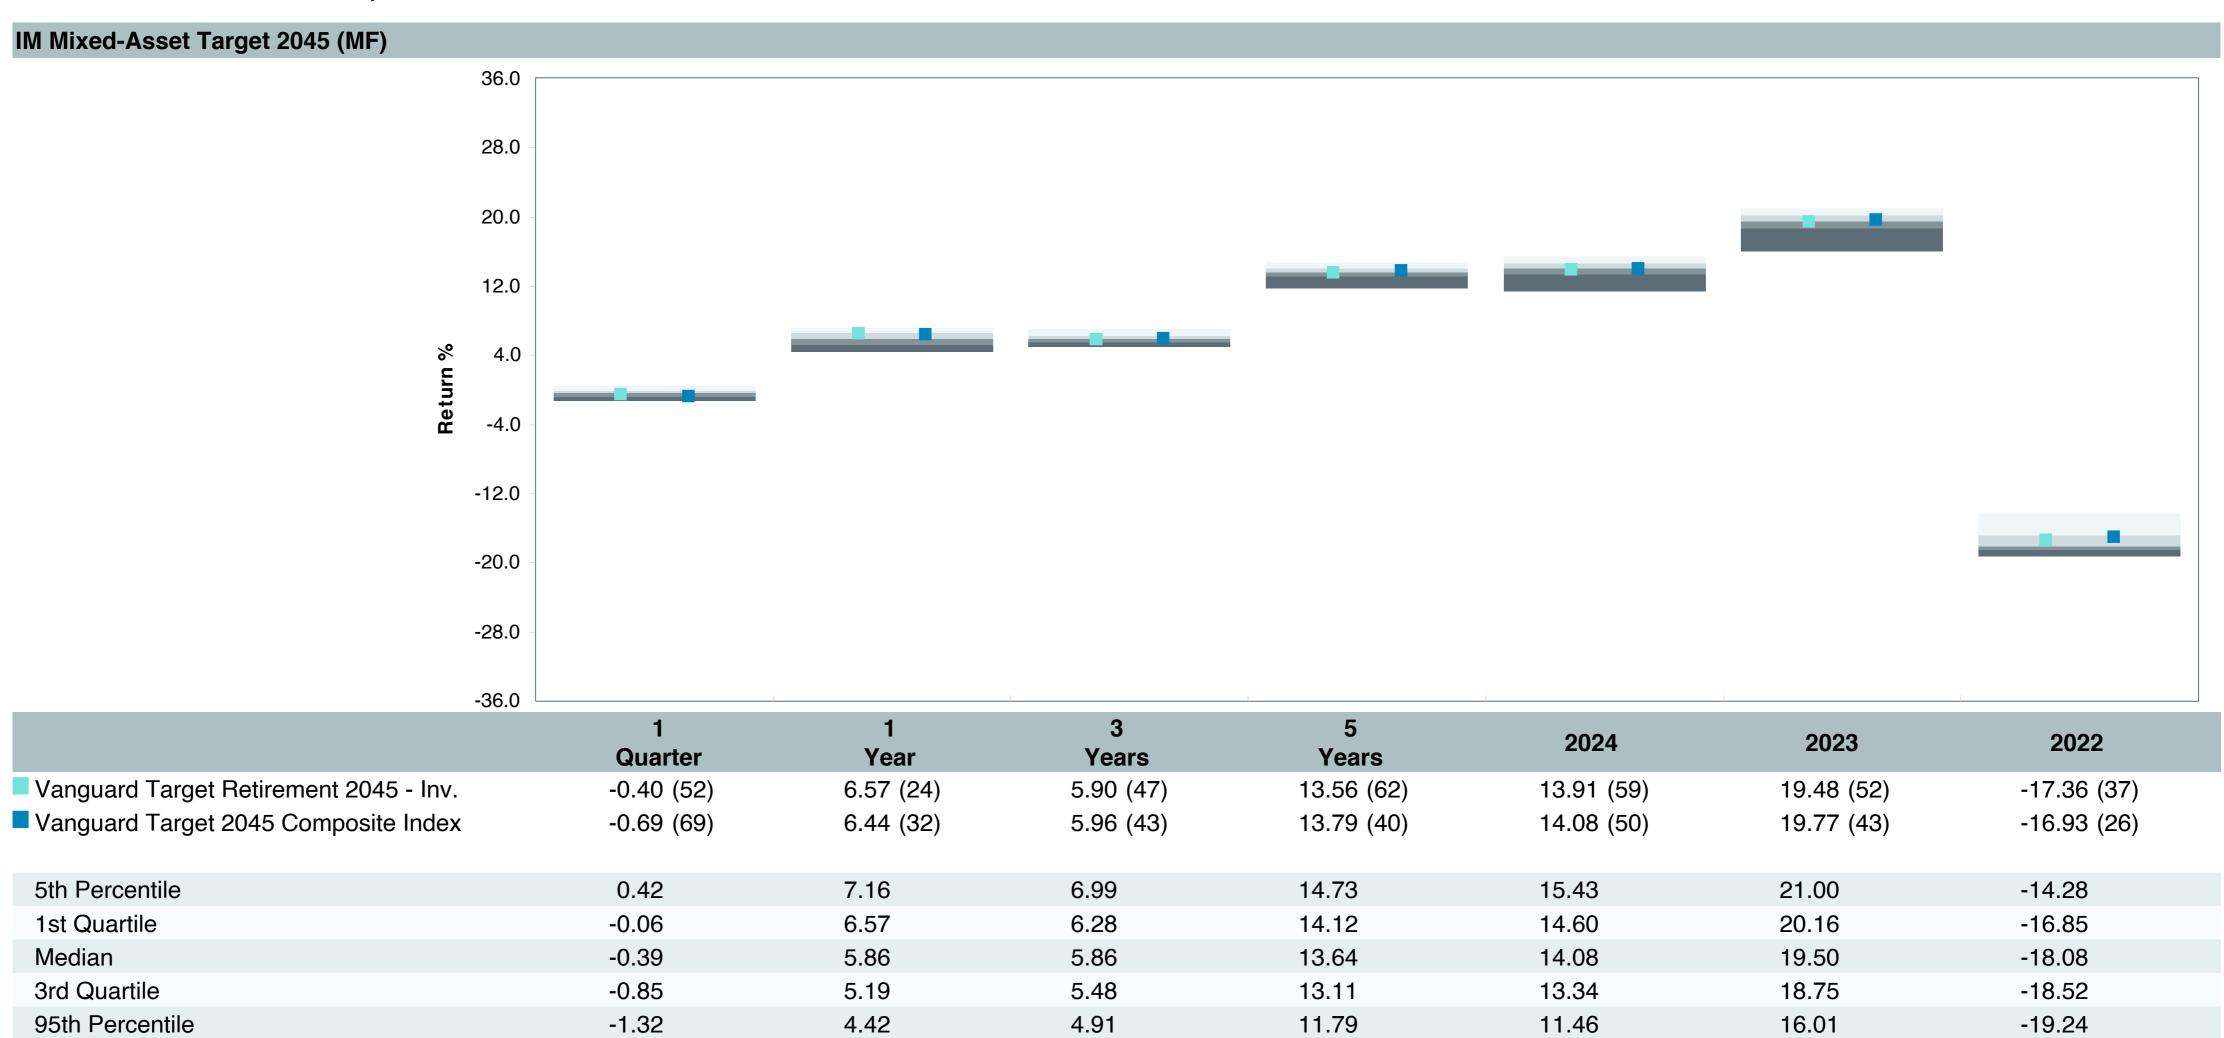

# **5 Year Comparative Performance**

#### As of March 31, 2025

#### 5-yr Performance vs. Benchmark (Tiers II & III)