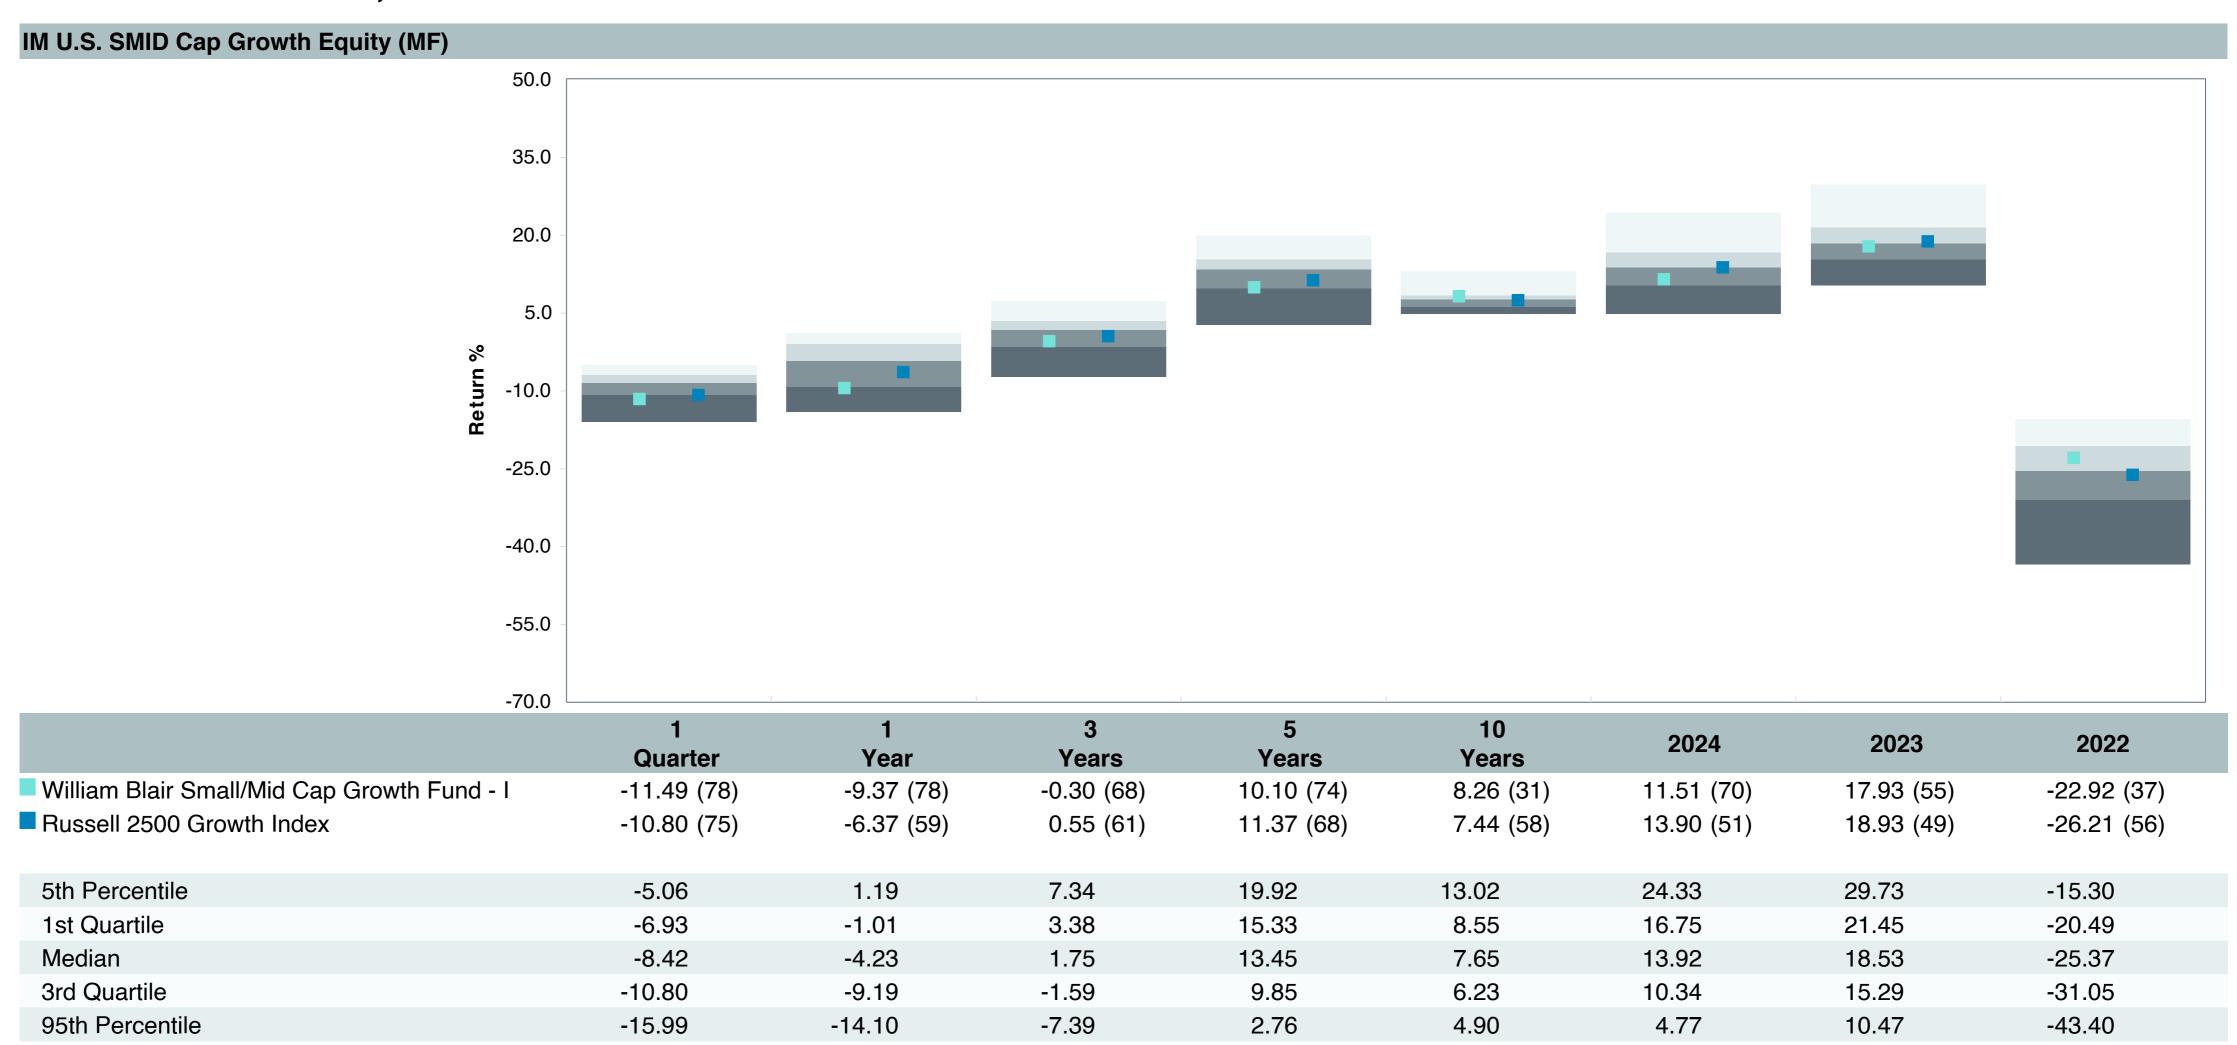

#### As of March 31, 2025

|                                                |                                           |                                                        |                                                            |                                        |                                       |                                               |                        | Watch Li               | st Status              |                        |
|------------------------------------------------|-------------------------------------------|--------------------------------------------------------|------------------------------------------------------------|----------------------------------------|---------------------------------------|-----------------------------------------------|------------------------|------------------------|------------------------|------------------------|
|                                                | 1. Underperformed During Trailing 5 Years | 2. Underperformed in 3 of 4 Trailing Calendar Quarters | 3. Diverged from Strategy and/or Portfolio Characteristics | 4. Adverse Change in Portfolio Manager | 5.<br>Weak Manager<br>Research Rating | 6.<br>Significant<br>Organizational<br>Change | 1st<br>Quarter<br>2025 | 4th<br>Quarter<br>2024 | 3nd<br>Quarter<br>2024 | 2nd<br>Quarter<br>2024 |
| Vanguard Total Bond Market Index Fund          | No                                        | No                                                     | No                                                         | No                                     | No (Buy)                              | No                                            |                        |                        |                        |                        |
| Vanguard Total International Bond Index Fund   | No                                        | No                                                     | No                                                         | No                                     | No (Buy)                              | No                                            |                        |                        |                        |                        |
| Vanguard Total Stock Market Index Fund         | No                                        | No                                                     | No                                                         | No                                     | No (Buy)                              | No                                            |                        |                        |                        |                        |
| Vanguard Institutional Index Fund              | No                                        | No                                                     | No                                                         | No                                     | No (Buy)                              | No                                            |                        |                        |                        |                        |
| Vanguard FTSE Social Index Fund                | No                                        | No                                                     | No                                                         | No                                     | No (Buy)                              | No                                            |                        |                        |                        |                        |
| Vanguard Extended Market Index Fund            | No                                        | No                                                     | No                                                         | No                                     | No (Buy)                              | No                                            |                        |                        |                        |                        |
| Vanguard Total International Stock Index Fund  | No                                        | No                                                     | No                                                         | No                                     | No (Buy)                              | No                                            |                        |                        |                        |                        |
| Vanguard Developed Market Index Fund           | No                                        | No                                                     | No                                                         | No                                     | No (Buy)                              | No                                            |                        |                        |                        |                        |
| Vanguard Emerging Markets Stock Index Fund     | Yes                                       | No                                                     | No                                                         | No                                     | No (Buy)                              | No                                            |                        |                        |                        |                        |
| Vanguard Cash Reserves Money Market Fund       | No                                        | No                                                     | No                                                         | No                                     | No (Buy)                              | No                                            |                        |                        |                        |                        |
| T. Rowe Price Stable Value Common Trust Fund A | Yes                                       | No                                                     | No                                                         | No                                     | No (Buy)                              | No                                            |                        |                        |                        |                        |
| TIAA Traditional - RC                          | No                                        | No                                                     | No                                                         | No                                     | No (Buy)                              | No                                            |                        |                        |                        |                        |
| TIAA Traditional - RCP                         | No                                        | No                                                     | No                                                         | No                                     | No (Buy)                              | No                                            |                        |                        |                        |                        |
| Loomis Core Plus Fixed Income                  | No                                        | Yes                                                    | No                                                         | No                                     | No (Buy)                              | No                                            |                        |                        |                        |                        |
| DFA Inflation-Protected Securities             | No                                        | No                                                     | No                                                         | No                                     | No (Qualified)                        | No                                            |                        |                        |                        |                        |
| American Century High Income                   | No                                        | Yes                                                    | No                                                         | No                                     | No (Buy)                              | No                                            |                        |                        |                        |                        |
| T. Rowe Price Large Cap Growth Fund            | Yes                                       | Yes                                                    | No                                                         | No                                     | No (Buy)                              | No                                            |                        |                        |                        |                        |
| Diamond Hill Large Cap                         | Yes                                       | Yes                                                    | No                                                         | No                                     | No (Buy)                              | No                                            |                        |                        |                        |                        |
| William Blair Small/Mid Cap Growth Fund        | Yes                                       | Yes                                                    | No                                                         | No                                     | No (Buy)                              | No                                            |                        |                        |                        |                        |
| DFA U.S. Targeted Value                        | No                                        | No                                                     | No                                                         | No                                     | No (Buy)                              | No                                            |                        |                        |                        |                        |
| Dodge & Cox Global Stock Fund                  | No                                        | No                                                     | No                                                         | No                                     | No (Buy)                              | No                                            |                        |                        |                        |                        |
| GQG International Opportunities Fund           | No                                        | No                                                     | No                                                         | No                                     | No (Buy)                              | No                                            |                        |                        |                        |                        |
| Cohen & Steers Instl Realty Shares             | Yes                                       | No                                                     | No                                                         | No                                     | No (Buy)                              | No                                            |                        |                        |                        |                        |