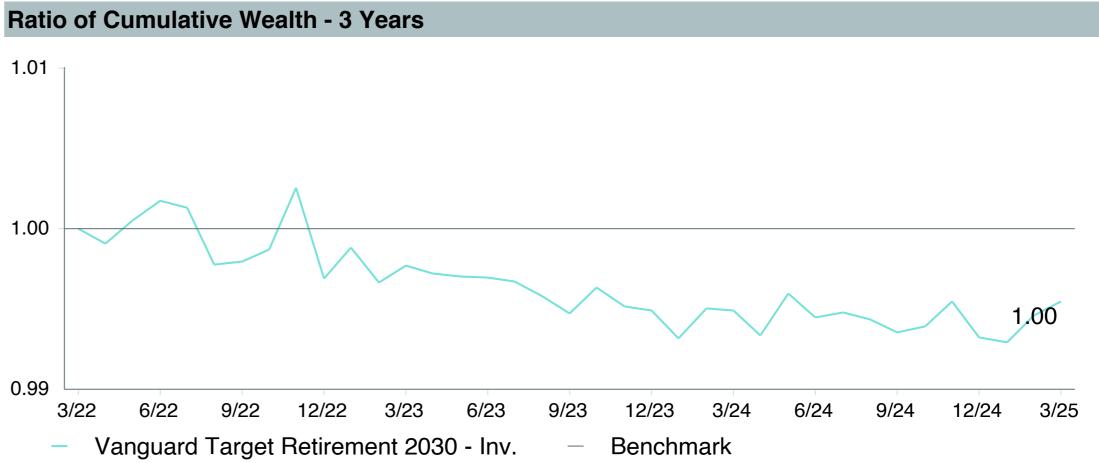

# **5 Year Comparative Performance**

#### As of March 31, 2025

#### 5-yr Performance vs. Benchmark (Tiers II & III)