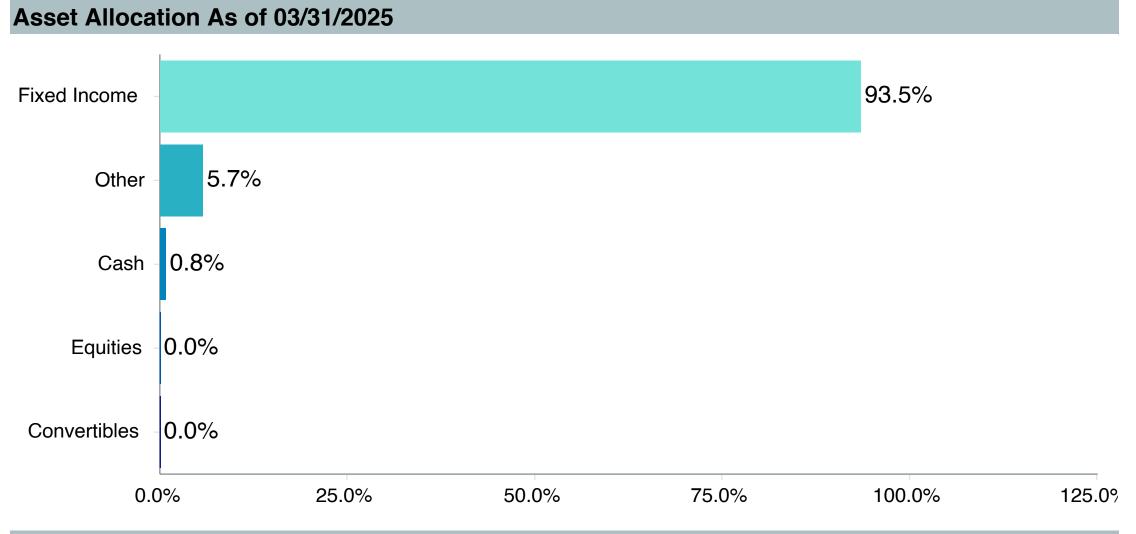

## **Asset Allocation Table**

|                                                  |                                         | RPA           |          |                                       | TSA           |          |                                       | Pre-99     |          |                                       | 415(M)                 |          |          | Medical Resider | nt       |                                         | Total         |          |
|--------------------------------------------------|-----------------------------------------|---------------|----------|---------------------------------------|---------------|----------|---------------------------------------|------------|----------|---------------------------------------|------------------------|----------|----------|-----------------|----------|-----------------------------------------|---------------|----------|
| Fund                                             |                                         | (\$)          | (%)      |                                       | (\$)          | (%)      |                                       | (\$)       | (%)      |                                       | (\$)                   | (%)      |          | (\$)            | (%)      |                                         | (\$)          | (%)      |
| TIER 1(a): Target Retirement Funds               | \$                                      | 1,336,667,490 | 45.1%    | \$                                    | -             | 0.0%     | \$                                    | -          | 0.0%     | \$                                    | -                      | 0.0%     | \$       | -               | 0.0%     | \$                                      | 1,336,667,490 | 35.8%    |
| Vanguard Target Retirement Income Trust Plus     | \$                                      | 45,795,426    | 1.5%     | \$                                    | -             | 0.0%     | \$                                    | -          | 0.0%     | \$                                    | -                      | 0.0%     | \$       | -               | 0.0%     | \$                                      | 45,795,426    | 1.2%     |
| Vanguard Target Retirement 2020 Trust Plus       | \$                                      | 67,294,904    | 2.3%     | \$                                    | -             | 0.0%     | \$                                    | -          | 0.0%     | \$                                    | -                      | 0.0%     | \$       | -               | 0.0%     | \$                                      | 67,294,904    | 1.8%     |
| Vanguard Target Retirement 2025 Trust Plus       | \$                                      | 111,921,906   | 3.8%     | į į                                   | -             | 0.0%     | į į                                   | -          | 0.0%     | ļ ģ                                   | -                      | 0.0%     | İ İ      | -               | 0.0%     | į į                                     | 111,921,906   | 3.0%     |
| Vanguard Target Retirement 2030 Trust Plus       | Ė                                       | 176,093,894   | 5.9%     | Ė                                     | -             | 0.0%     | Ė                                     | -          | 0.0%     | Ė                                     | -                      | 0.0%     | Ė        | -               | 0.0%     | Ė                                       | 176,093,894   | 4.7%     |
| Vanguard Target Retirement 2035 Trust Plus       | Ś                                       | 217,962,174   | 7.3%     | Ś                                     | _             | 0.0%     | Ś                                     | _          | 0.0%     | Ś                                     | _                      | 0.0%     | Ś        | _               | 0.0%     | Ś                                       | 217,962,174   | 5.8%     |
| Vanguard Target Retirement 2040 Trust Plus       | Š                                       | 226,515,828   | 7.6%     | Š                                     | _             | 0.0%     | Š                                     | _          | 0.0%     | Š                                     | _                      | 0.0%     | Š        | _               | 0.0%     | Š                                       | 226,515,828   | 6.1%     |
| Vanguard Target Retirement 2045 Trust Plus       | Š                                       | 211,158,076   | 7.1%     | Š                                     | _             | 0.0%     | Š                                     | _          | 0.0%     | Š                                     | _                      | 0.0%     | Š        | _               | 0.0%     | Š                                       | 211,158,076   | 5.7%     |
| Vanguard Target Retirement 2050 Trust Plus       | Š                                       | 156,874,172   | 5.3%     | Š                                     | _             | 0.0%     | Š                                     | _          | 0.0%     | Š                                     | _                      | 0.0%     | Š        | _               | 0.0%     | Š                                       | 156,874,172   | 4.2%     |
| Vanguard Target Retirement 2055 Trust Plus       | &                                       | 78,859,692    | 2.7%     | Š                                     | _             | 0.0%     | Š                                     | _          | 0.0%     | &                                     | _                      | 0.0%     | &        | _               | 0.0%     | &                                       | 78,859,692    | 2.1%     |
| Vanguard Target Retirement 2060 Trust Plus       | ک                                       | 35,118,388    | 1.2%     | \ \ \ \ \ \ \ \                       | _             | 0.0%     | \ \ \ \ \ \ \ \                       | _          | 0.0%     | &                                     | _                      | 0.0%     | 6        | _               | 0.0%     | ک                                       | 35,118,388    | 0.9%     |
|                                                  | ې<br>د                                  |               | 0.3%     | ۲                                     | -             | 0.0%     | ۲                                     | -          | 0.0%     | ۲                                     | -                      | 0.0%     | ا ک<br>خ | -               | 0.0%     | ۲                                       |               | 0.9%     |
| Vanguard Target Retirement 2065 Trust Plus       | \ \ \ \ \ \ \ \                         | 8,420,670     |          | Ş                                     | -             |          | Ş                                     | -          |          | ) >                                   | -                      | 0.0%     | ) >      | -               |          | \ \\ \\ \\ \\ \\ \\ \\ \\ \\ \\ \\ \\ \ | 8,420,670     |          |
| Vanguard Target Retirement 2070 Trust Plus       | ٦                                       | 652,360       | 0.0%     | \ \ \ \ \ \ \ \ \ \ \ \ \ \ \ \ \ \ \ | - 440 004 040 | 0.0%     | \ \ \ \ \ \ \ \ \ \ \ \ \ \ \ \ \ \ \ | -          | 0.0%     | \ \ \ \ \ \ \ \ \ \ \ \ \ \ \ \ \ \ \ |                        |          | \ \\$    | 45.045.500      | 0.0%     | \ \ \ \ \ \ \ \ \ \ \ \ \ \ \ \ \ \ \   | 652,360       | 0.0%     |
| TIER 1: Target Retirement Funds                  | \$                                      |               | 0.0%     | \$                                    | 113,821,242   | 18.0%    | \ \ \ \ \ \ \ \ \ \ \ \ \ \ \ \ \ \ \ | 11,801,045 | 0.4%     | \ \\$                                 | 23,190,497             | 49.0%    | \$       | 45,615,523      | 83.1%    | \ \ \ \ \ \ \ \ \ \ \ \ \ \ \ \ \ \ \   | 194,428,307   | 5.2%     |
| Vanguard Target Retirement Income - Inv.         | \ \ \ \ \ \ \ \ \ \ \ \ \ \ \ \ \ \ \   | -             | 0.0%     | Ş                                     | 9,986,912     | 0.3%     | \ \ \ \ \ \ \ \ \ \ \ \ \ \ \ \ \ \ \ | 2,400,018  | 0.1%     | \$                                    | 1,224,807              | 2.6%     | Ş        | 70,607          | 0.1%     | \ \ \ \ \ \ \ \ \ \ \ \ \ \ \ \ \ \ \   | 13,682,344    | 0.4%     |
| Vanguard Target Retirement 2020 - Inv.           | Ş                                       | -             | 0.0%     | Ş                                     | 11,224,817    | 1.8%     | Ş                                     | 2,106,974  | 0.1%     | Ş                                     | 2,593,830              | 5.5%     | \$       | 86,842          | 0.2%     | Ş                                       | 16,012,463    | 0.4%     |
| Vanguard Target Retirement 2025 - Inv.           | Ş                                       | -             | 0.0%     | Ş                                     | 22,249,970    | 3.5%     | Ş                                     | 2,267,190  | 0.1%     | Ş                                     | 3,648,528              | 7.7%     | Ş        | 144,535         | 0.3%     | Ş                                       | 28,310,222    | 0.8%     |
| Vanguard Target Retirement 2030 - Inv.           | <b>\$</b>                               | -             | 0.0%     | <b>\$</b>                             | 18,185,827    | 2.9%     | <b>\$</b>                             | 3,052,838  | 0.1%     | Ş                                     | 3,551,274              | 7.5%     | \$       | 465,979         | 0.8%     | \$                                      | 25,255,917    | 0.7%     |
| Vanguard Target Retirement 2035 - Inv.           | \$                                      | -             | 0.0%     | \$                                    | 14,900,743    | 2.4%     | \$                                    | 1,355,257  | 0.0%     | \$                                    | 3,086,790              | 6.5%     | \$       | 1,338,797       | 2.4%     | \$                                      | 20,681,587    | 0.6%     |
| Vanguard Target Retirement 2040 - Inv.           | \$                                      | -             | 0.0%     | \$                                    | 16,014,901    | 2.5%     | \$                                    | 424,932    | 0.0%     | \$                                    | 5,228,527              | 11.0%    | \$       | 3,266,592       | 5.9%     | \$                                      | 24,934,952    | 0.7%     |
| Vanguard Target Retirement 2045 - Inv.           | \$                                      | -             | 0.0%     | \$                                    | 9,334,718     | 1.5%     | \$                                    | 118,720    | 0.0%     | \$                                    | 1,837,065              | 3.9%     | \$       | 9,530,526       | 17.4%    | \$                                      | 20,821,029    | 0.6%     |
| Vanguard Target Retirement 2050 - Inv.           | \$                                      | -             | 0.0%     | \$                                    | 6,443,315     | 1.0%     | \$                                    | 46,966     | 0.0%     | \$                                    | 1,271,614              | 2.7%     | \$       | 13,795,602      | 25.1%    | \$                                      | 21,557,496    | 0.6%     |
| Vanguard Target Retirement 2055 - Inv.           | \$                                      | -             | 0.0%     | \$                                    | 3,370,984     | 0.5%     | \$                                    | 11,299     | 0.0%     | \$                                    | 733,509                | 1.5%     | \$       | 12,042,659      | 21.9%    | \$                                      | 16,158,452    | 0.4%     |
| Vanguard Target Retirement 2060 - Inv.           | Ė                                       | _             | 0.0%     | Ś                                     | 1,328,471     | 0.2%     | s .                                   | , -        | 0.0%     | Š                                     | , -                    | 0.0%     | İ İ      | 4,585,243       | 8.3%     | Ś                                       | 5,913,714     | 0.2%     |
| Vanguard Target Retirement 2065 - Inv.           | Ś                                       | _             | 0.0%     | Ś                                     | 189,651       | 0.0%     | Ś                                     | 16,852     | 0.0%     | Ś                                     | _                      | 0.0%     | Ś        | 253,085         | 0.5%     | Ś                                       | 459,588       | 0.0%     |
| Vanguard Target Retirement 2070 - Inv.           | Š                                       | _             | 0.0%     | Ś                                     | 590,935       | 0.1%     | Š                                     | -          | 0.0%     | Š                                     | 14,553                 | 0.0%     | Š        | 35,056          | 0.1%     | Š                                       | 640,544       | 0.0%     |
| TIER 2: Core Funds                               | Ś                                       | 1,595,395,329 | 53.8%    | Ś                                     | 508,104,137   | 80.5%    | Ś                                     | 24,328,794 | 0.8%     | Ś                                     | 23,812,138             | 50.3%    | Ś        | 9,290,909       | 16.9%    | Ś                                       | 2,160,931,307 | 57.8%    |
| Vanguard Total Bond Market Index Fund            | Ś                                       | 72,247,396    | 2.4%     | Ś                                     | 44,810,809    | 7.1%     | Ś                                     | 1,809,594  | 0.1%     | Ś                                     | 1,478,612              | 3.1%     | Ś        | 193,815         | 0.4%     | Ś                                       | 120,540,226   | 3.2%     |
| Vanguard Total International Bond Index Fund     | Ś                                       | 6,196,329     | 0.2%     | Š                                     | 2,338,204     | 0.4%     | Ś                                     | 155,799    | 0.0%     | Ś                                     | 138,672                | 0.3%     | Ś        | 53,157          | 0.1%     | Ś                                       | 8,882,161     | 0.2%     |
| Vanguard Total Stock Market Index Fund           | Ś                                       | 80,244,259    | 2.7%     | Ś                                     | 18,635,996    | 3.0%     | Ś                                     | 892,525    | 0.0%     | Ś                                     | 742,737                | 1.6%     | Ś        | 1,407,586       | 2.6%     | Ś                                       | 101,923,103   | 2.7%     |
| Vanguard Institutional Index Fund                | Š                                       | 301,675,121   | 10.2%    | Ś                                     | 92,368,790    | 14.6%    | Š                                     | 3,736,980  | 0.1%     | Ś                                     | 4,533,598              | 9.6%     | Š        | 2,232,613       | 4.1%     | Š                                       | 404,547,102   | 10.8%    |
| Vanguard FTSE Social Index Fund                  | Š                                       | 13,647,949    | 0.5%     | Š                                     | 3,093,652     | 0.5%     | Š                                     | 76,946     | 0.0%     | Š                                     | 286,889                | 0.6%     | Š        | 263,930         | 0.5%     | \$                                      | 17,369,366    | 0.5%     |
| Vanguard Extended Market Index Fund              | &                                       | 85,571,277    | 2.9%     | &                                     | 27,743,630    | 4.4%     | Š                                     | 1,364,829  | 0.0%     | \ \ \ \ \ \ \ \ \                     | 1,033,583              | 2.2%     | &        | 400,898         | 0.7%     | &                                       | 116,114,217   | 3.1%     |
| Vanguard Total International Stock Index         | ۲                                       | 13,493,424    | 0.5%     | ۲                                     | 2,992,550     | 0.5%     | ۲                                     | 29,655     | 0.0%     | \ \ \ \ \ \ \ \                       | 552,256                | 1.2%     |          | 55,431          | 0.1%     | &                                       | 17,123,316    | 0.5%     |
| Vanguard Developed Market Index Fund             | ۲                                       | 127,781,151   | 4.3%     | 2                                     | 40,658,570    | 6.4%     | کے                                    | 2,152,628  | 0.1%     | 2                                     | 1,452,711              | 3.1%     | 2        | 710,017         | 1.3%     | ک                                       | 172,755,077   | 4.6%     |
| · ·                                              | \ \\ \\ \\ \\ \\ \\ \\ \\ \\ \\ \\ \\ \ |               |          | ک                                     |               |          | ا<br>ک                                |            | 0.1%     | ک                                     |                        |          | ٧ ک      | •               |          | \ \\ \\ \\ \\ \\ \\ \\ \\ \\ \\ \\ \\ \ |               |          |
| Vanguard Emerging Markets Stock Index Fund       | \ \\\\\\\\\\\\\\\\\\\\\\\\\\\\\\\\\\\\  | 64,905,843    | 2.2%     | ک                                     | 19,867,768    | 3.1%     | \ \ \ \ \ \ \ \ \ \ \ \ \ \ \ \ \ \ \ | 961,309    |          | ) \rangle \rangle                     | 753,990                | 1.6%     | Š        | 398,639         | 0.7%     | \ \\\\\\\\\\\\\\\\\\\\\\\\\\\\\\\\\\\\  | 86,887,549    | 2.3%     |
| Vanguard Cash Reserves Federal Money Market Fund | ) >                                     | 61,654,629    | 2.1%     | ٦                                     | 10,799,046    | 1.7%     | Ş                                     | 1,628,286  | 0.1%     | ٦                                     | 1,415,544              | 3.0%     | Ş        | 318,322         | 0.6%     | ٦                                       | 75,815,827    | 2.0%     |
| T. Rowe Price Stable Value Common Trust Fund A   | \ \\$                                   | 28,597,815    | 1.0%     | \ \ \ \ \ \ \ \ \ \ \ \ \ \ \ \ \ \ \ | -             | 0.0%     | \ \ \ \ \ \ \ \                       | -          | 0.0%     | \$                                    | 4 070 000              | 0.0%     | Ş        | -               | 0.0%     | \ \ \ \ \ \ \ \ \ \ \ \ \ \ \ \ \ \ \   | 28,597,815    | 0.8%     |
| TIAA Traditional - RC                            | \ \ \ \ \ \ \ \ \ \ \ \ \ \ \ \ \ \ \   | 274,959,404   | 9.3%     | Ş                                     | -             | 0.0%     | Ş                                     | 4,342,410  | 0.1%     | Ş                                     | 4,373,366              | 9.2%     | \$       | 506,941         | 0.9%     | Ş                                       | 284,182,121   | 7.6%     |
| TIAA Traditional - RCP                           | Ş                                       | <del>-</del>  | 0.0%     | Ş                                     | 127,405,479   | 20.2%    | Ş                                     | -          | 0.0%     | Ş                                     | -                      | 0.0%     | Ş        | -               | 0.0%     | Ş                                       | 127,405,479   | 3.4%     |
| Loomis Core Plus Fixed Income - Y                | Ş                                       | 13,732,919    | 0.5%     | Ş                                     | 5,698,542     | 0.9%     | Ş                                     | 478,874    | 0.0%     | Ş                                     | 566,751                | 1.2%     | Ş        | 28,889          | 0.1%     | Ş                                       | 20,505,976    | 0.5%     |
| DFA Inflation-Protected Securities Portfolio     | Ş                                       | 31,840,505    | 1.1%     | Ş                                     | 12,406,354    | 2.0%     | <b>\$</b>                             | 755,568    | 0.0%     | Ş                                     | 745,995                | 1.6%     | Ş        | 73,073          | 0.1%     | Ş                                       | 45,821,495    | 1.2%     |
| American Century High Income                     | \$                                      | 42,630,136    | 1.4%     | \$                                    | 15,019,974    | 2.4%     | \$                                    | 971,013    | 0.0%     | \$                                    | 1,172,662              | 2.5%     | \$       | 133,284         | 0.2%     | \$                                      | 59,927,070    | 1.6%     |
| T. Rowe Price Large Cap Growth Fund - I          | \$                                      | 69,261,065    | 2.3%     | \$                                    | 11,228,570    | 1.8%     | \$                                    | 357,879    | 0.0%     | \$                                    | 1,020,662              | 2.2%     | \$       | 755,017         | 1.4%     | \$                                      | 82,623,194    | 2.2%     |
| Diamond Hill Large Cap                           | \$                                      | 81,116,151    | 2.7%     | \$                                    | 23,034,312    | 3.7%     | \$                                    | 1,356,044  | 0.0%     | \$                                    | 1,074,195              | 2.3%     | \$       | 491,947         | 0.9%     | \$                                      | 107,072,649   | 2.9%     |
| William Blair Small/Mid Cap Growth Fund          | \$                                      | 33,298,803    | 1.1%     | \$                                    | 5,561,168     | 0.9%     | \$                                    | 283,531    | 0.0%     | \$                                    | 426,985                | 0.9%     | \$       | 180,122         | 0.3%     | \$                                      | 39,750,609    | 1.1%     |
| DFA U.S. Targeted Value                          | \$                                      | 50,690,297    | 1.7%     | \$                                    | 10,546,336    | 1.7%     | \$                                    | 828,587    | 0.0%     | \$                                    | 501,793                | 1.1%     | \$       | 263,984         | 0.5%     | \$                                      | 62,830,998    | 1.7%     |
| Dodge & Cox Global Stock Fund                    | \$                                      | 45,434,591    | 1.5%     | \$                                    | 8,403,229     | 1.3%     | \$                                    | 589,269    | 0.0%     | \$                                    | 242,028                | 0.5%     | \$       | 320,975         | 0.6%     | \$                                      | 54,990,092    | 1.5%     |
| GQG International Opportunities Fund             | İ                                       | 56,232,977    | 1.9%     | İ                                     | 13,803,441    | 2.2%     | Ė                                     | 806,586    | 0.0%     | İ                                     | 607,823                | 1.3%     | Ė        | 248,648         | 0.5%     | Ś                                       | 71,699,475    | 1.9%     |
| Cohen & Steers Instl Realty Shares               | Ś                                       | 40,183,289    | 1.4%     | Ś                                     | 11,687,715    | 1.9%     | Ś                                     | 750,483    | 0.0%     | Ś                                     | 691,286                | 1.5%     | Ś        | 253,616         | 0.5%     | Ś                                       | 53,566,389    | 1.4%     |
| TIER 3: Mutual Fund Window                       | Ś                                       | 34,750,452    | 1.2%     | Ś                                     | 9,128,764     | 1.4%     | Š                                     | 221,968    | 0.0%     | Ś                                     | 321,158                | 0.7%     | Ś        | 16,407          | 0.0%     | Ś                                       | 44,438,749    | 1.2%     |
|                                                  | Ψ                                       | J 1,1 J J T J | / 0      | Υ                                     | 5,125,104     | 11.70    | Y                                     |            | 3.0 /0   | Ψ                                     | 02.,100                | 3.1. /0  | <b>Y</b> | 10,701          | 3.0 / 0  | Υ                                       | . 1, 100,1 40 |          |
| Total                                            | Ġ                                       | 2,966,813,272 | 100.0%   | Ġ                                     | 631,054,143   | 100.0%   | Ġ                                     | 36,351,807 | 100.0%   | Ġ                                     | 47,323,794             | 100.0%   | Ġ        | 54,922,838      | 100.0%   | Ġ                                       | 3,736,465,854 | 100.0%   |
| Total                                            | Y                                       | 2,300,010,212 | 100.0 /0 | Y                                     |               | 100.0 /0 | Ψ Υ                                   |            | 100.0 /0 | <b>Y</b>                              | <del>-11,020,134</del> | 100.0 /0 | <u>_</u> | <del></del>     | 100.0 /0 | <b>Y</b>                                | 0,100,100,004 | 100.0 /0 |