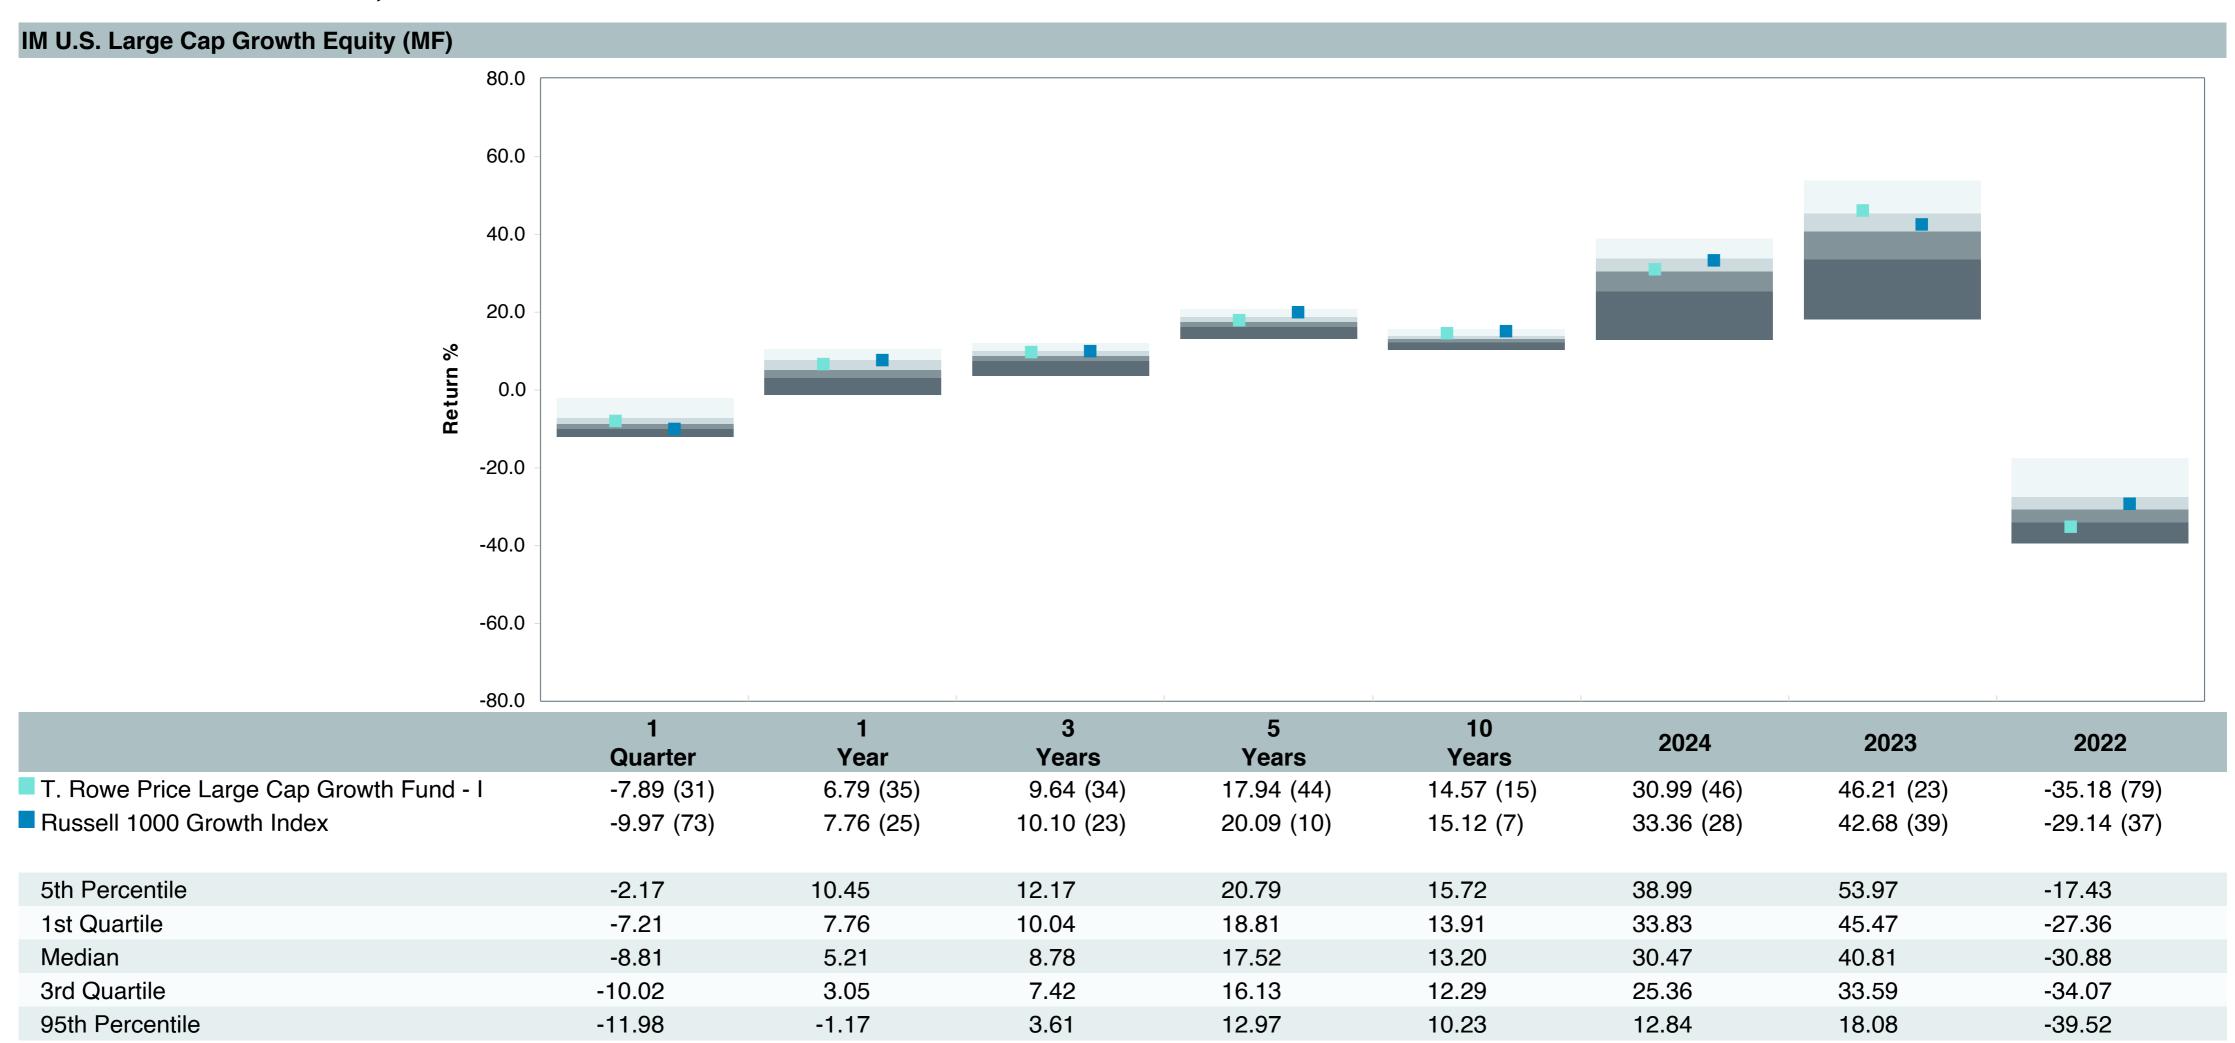

und Family:               | T. Rowe Price                        |
| Ticker:                    | TRLGX                                |
| Peer Group:                | IM U.S. Large Cap Growth Equity (MF) |
| Benchmark:                 | Russell 1000 Growth Index            |
| Fund Inception:            | 10/31/2001                           |
| Portfolio Manager:         | Tamaddon/Friar                       |
| Total Assets:              | \$19,848.70 Million                  |
| Total Assets Date:         | 04/30/2025                           |
| Gross Expense:             | 0.55%                                |
| Net Expense:               | 0.55%                                |
| Turnover:                  | -                                    |









## Peer Group Analysis





### **Risk Profile**





| 5 Years Historical Statistics           |                  |                   |                      |           |                 |       |      |        |                    |                    |
|-----------------------------------------|------------------|-------------------|----------------------|-----------|-----------------|-------|------|--------|--------------------|--------------------|
|                                         | Active<br>Return | Tracking<br>Error | Information<br>Ratio | R-Squared | Sharpe<br>Ratio | Alpha | Beta | Return | Standard Deviation | Actual Correlation |
| T. Rowe Price Large Cap Growth Fund - I | -1.86            | 3.81              | -0.49                | 0.96      | 0.80            | -1.27 | 0.97 | 17.94  | 20.0