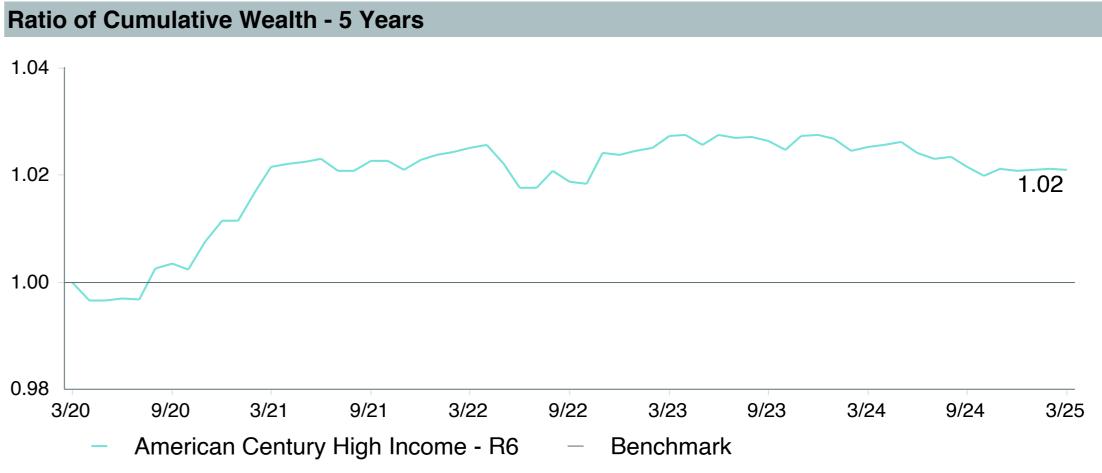

|
| Peer Group:                | IM U.S. High Yield Bonds (MF)                      |
| Benchmark:                 | ICE BofA US High Yield Master II Constrained Index |
| Fund Inception:            | 10/02/2017                                         |
| Portfolio Manager:         | Team Managed                                       |
| Total Assets:              | \$321.60 Million                                   |
| Total Assets Date:         | 04/30/2025                                         |
| Gross Expense:             | 0.54%                                              |
| Net Expense :              | 0.54%                                              |
| Turnover:                  | 28%                                                |











|                                                      | 1<br>Quarter | 1<br>Year | 3<br>Years | 5<br>Years | 10<br>Years | 2024      | 2023       | 2022        |
|------------------------------------------------------|--------------|-----------|------------|------------|-------------|-----------|------------|-------------|
| American Century High Income - R6                    | 0.98 (39)    | 7.15 (40) | 4.70 (38)  | 7.65 (27)  | -           | 7.50 (61) | 13.87 (13) | -11.13 (61) |
| ■ ICE BofA US High Yield Master II Constrained Index | 0.94 (41)    | 7.60 (25) | 4.84 (33)  | 7.20 (43)  | 4.91 (23)   | 8.20 (37) | 13.47 (20) | -11.21 (63) |
| 5th Percentile                                       | 1.52         | 8.50      | 5.98       | 9.37       | 5.39        | 10.52     | 15.29