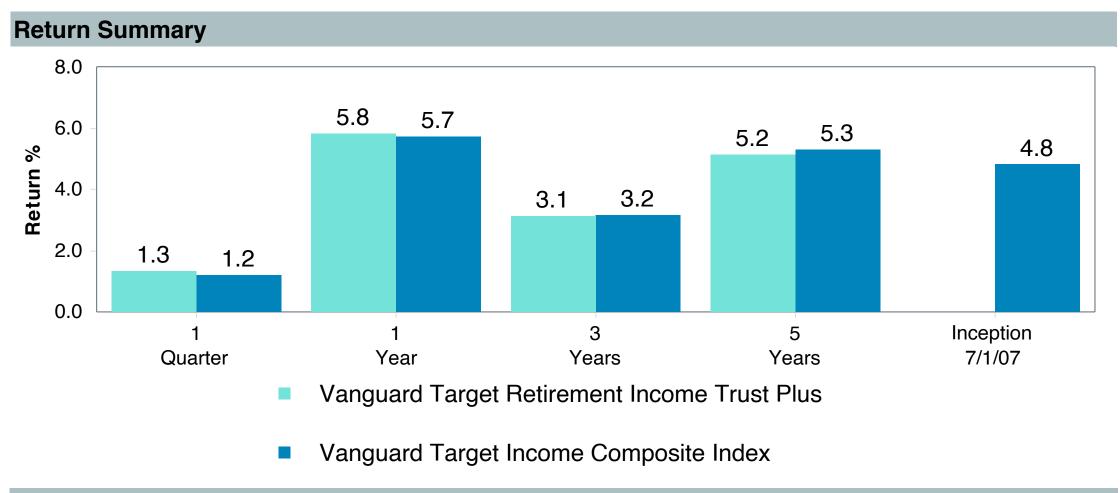

### As of March 31, 2025

|                                              |                                           |                                                        |                                                            |                                        |                                       |                                      |                        | Watch Li               | st Status              |                        |
|----------------------------------------------|-------------------------------------------|--------------------------------------------------------|------------------------------------------------------------|----------------------------------------|---------------------------------------|--------------------------------------|------------------------|------------------------|------------------------|------------------------|
|                                              | 1. Underperformed During Trailing 5 Years | 2. Underperformed in 3 of 4 Trailing Calendar Quarters | 3. Diverged from Strategy and/or Portfolio Characteristics | 4. Adverse Change in Portfolio Manager | 5.<br>Weak Manager<br>Research Rating | 6. Significant Organizational Change | 1st<br>Quarter<br>2025 | 4th<br>Quarter<br>2024 | 3nd<br>Quarter<br>2024 | 2nd<br>Quarter<br>2024 |
| Vanguard Target Retirement Income Trust Plus | No                                        | No                                                     | No                                                         | No                                     | No (Buy)                              | No                                   |                        |                        |                        |                        |
| Vanguard Target Retirement 2020 Trust Plus   | No                                        | No                                                     | No                                                         | No                                     | No (Buy)                              | No                                   |                        |                        |                        |                        |
| Vanguard Target Retirement 2025 Trust Plus   | No                                        | No                                                     | No                                                         | No                                     | No (Buy)                              | No                                   |                        |                        |                        |                        |
| Vanguard Target Retirement 2030 Trust Plus   | No                                        | No                                                     | No                                                         | No                                     | No (Buy)                              | No                                   |                        |                        |                        |                        |
| Vanguard Target Retirement 2035 Trust Plus   | No                                        | No                                                     | No                                                         | No                                     | No (Buy)                              | No                                   |                        |                        |                        |                        |
| Vanguard Target Retirement 2040 Trust Plus   | No                                        | No                                                     | No                                                         | No                                     | No (Buy)                              | No                                   |                        |                        |                        |                        |
| Vanguard Target Retirement 2045 Trust Plus   | No                                        | No                                                     | No                                                         | No                                     | No (Buy)                              | No                                   |                        |                        |                        |                        |
| Vanguard Target Retirement 2050 Trust Plus   | No                                        | No                                                     | No                                                         | No                                     | No (Buy)                              | No                                   |                        |                        |                        |                        |
| Vanguard Target Retirement 2055 Trust Plus   | No                                        | No                                                     | No                                                         | No                                     | No (Buy)                              | No                                   |                        |                        |                        |                        |
| Vanguard Target Retirement 2060 Trust Plus   | No                                        | No                                                     | No                                                         | No                                     | No (Buy)                              | No                                   |                        |                        |                        |                        |
| Vanguard Target Retirement 2065 Trust Plus   | No                                        | No                                                     | No                                                         | No                                     | No (Buy)                              | No                                   |                        |                        |                        |                        |
| Vanguard Target Retirement 2070 Trust Plus*  | No                                        | No                                                     | No                                                         | No                                     | No (Buy)                              | No                                   |                        |                        |                        |                        |