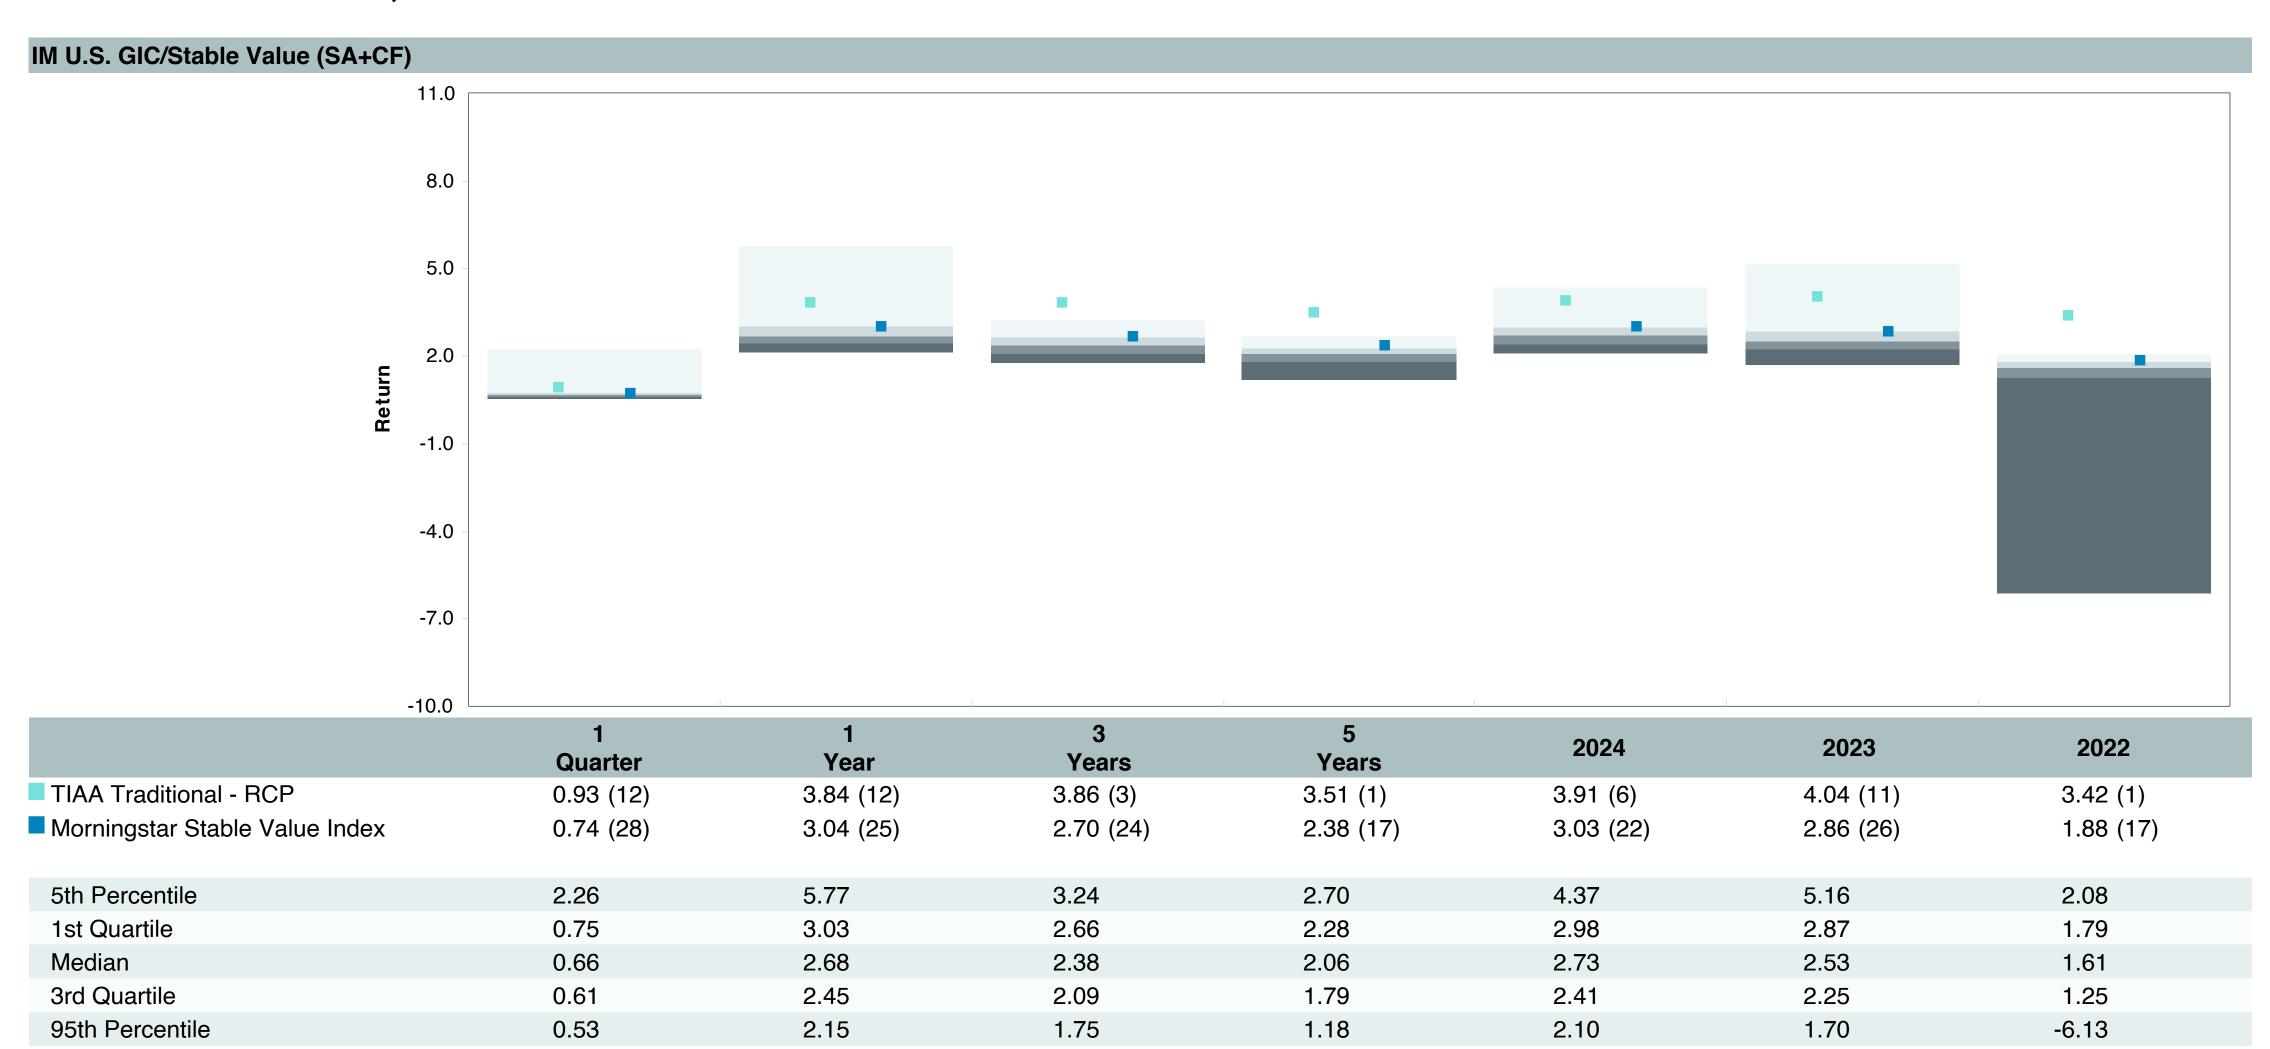

# **5 Year Comparative Performance**

#### As of March 31, 2025

#### 5-yr Performance vs. Benchmark (Tiers II & III)

# **Total Plan Top Ten Based on Assets**

|                                                 |                     |            |            |                   | Traili<br>1 Ye | •    | Traili<br>3 Yea | •    | Traili<br>5 Yea | •    | Trail  | •    |
|-------------------------------------------------|---------------------|------------|------------|-------------------|----------------|------|-----------------|------|-----------------|------|--------|------|
| Investment Fund                                 | Assets              | % of Total | Watch List | # of participants | Return         | Rank | Return          | Rank | Return          | Rank | Return | Rank |
| Vanguard Institutional Index Fund - Instl. Plus | \$<br>404,547,102   | 10.8%      |            | 2,356             | 8.2%           | (14) | 9.0%            | (12) | 18.6%           | (15) | 12.5%  | (8)  |
| S&P 500 Index                                   |                     |            |            |                   | 8.3%           | (5)  | 9.1%            | (3)  | 18.6%           | (2)  | 12.5%  | (1)  |
| TIAA Traditional - RC                           | \$<br>284,182,121   | 7.6%       |            | 1,212             | 4.6%           | (11) | 4.6%            | (1)  | 4.3%            | (1)  | 4.2%   | (1)  |
| Morningstar Stable Value Index                  |                     |            |            |                   | 3.0%           | (25) | 2.7%            | (24) | 2.4%            | (17) | 2.2%   | (18) |
| Vanguard Target Retirement 2040 Trust Plus      | \$<br>226,515,828   | 6.1%       |            | 520               | 6.5%           | (24) | 5.5%            | (50) | 12.4%           | (62) | 7.9%   | (21) |
| Vanguard Target 2040 Composite Index            |                     |            |            |                   | 6.3%           | (31) | 5.5%            | (47) | 12.6%           | (59) | 8.1%   | (15) |
| Vanguard Target Retirement 2035 Trust Plus      | \$<br>217,962,174   | 5.8%       |            | 435               | 6.3%           | (27) | 5.1%            | (37) | 11.2%           | (64) | 7.4%   | (20) |
| Vanguard Target 2035 Composite Index            |                     |            |            |                   | 6.1%           | (34) | 5.1%            | (35) | 11.4%           | (46) | 7.6%   | (10) |
| Vanguard Target Retirement 2045 Trust Plus      | \$<br>211,158,076   | 5.7%       |            | 624               | 6.6%           | (22) | 5.9%            | (44) | 13.6%           | (57) | 8.3%   | (21) |
| Vanguard Target 2045 Composite Index            |                     |            |            |                   | 6.4%           | (32) | 6.0%            | (43) | 13.8%           | (40) | 8.6%   | (15) |
| Vanguard Target Retirement 2030 Trust Plus      | \$<br>176,093,894   | 4.7%       |            | 314               | 6.1%           | (29) | 4.6%            | (29) | 10.0%           | (48) | 6.8%   | (24) |
| Vanguard Target 2030 Composite Index            |                     |            |            |                   | 6.0%           | (38) | 4.7%            | (25) | 10.2%           | (28) | 7.0%   | (6)  |
| Vanguard Developed Markets Index Plus           | \$<br>172,755,077   | 4.6%       |            | 2,004             | 4.7%           | (55) | 5.3%            | (53) | 12.2%           | (40) | 5.6%   | (49) |
| Vanguard Spliced Developed ex U.S. Index        |                     |            |            |                   | 4.1%           | (60) | 4.8%            | (60) | 11.9%           | (45) | 5.5%   | (55) |
| Vanguard Target Retirement 2050 Trust Plus      | \$<br>156,874,172   | 4.2%       |            | 680               | 6.7%           | (16) | 6.3%            | (29) | 13.9%           | (49) | 8.5%   | (21) |
| Vanguard Target 2050 Composite Index            |                     |            |            |                   | 6.6%           | (28) | 6.3%            | (23) | 14.1%           | (42) | 8.7%   | (17) |
| TIAA Traditional - RCP                          | \$<br>127,405,479   | 3.4%       |            | 232               | 3.8%           | (12) | 3.9%            | (3)  | 3.5%            | (1)  | 3.5%   | (1)  |
| Morningstar Stable Value Index                  |                     |            |            |                   | 3.0%           | (25) | 2.7%            | (24) | 2.4%            | (17) | 2.2%   | (18) |
| Vanguard Total Bond Market Index Fund           | \$<br>120,540,226   | 3.2%       |            | 1,350             | 4.9%           | (72) | 0.5%            | (61) | -0.4%           | (83) | 1.5%   | (74) |
| Performance Benchmark Total Bond                |                     |            |            |                   | 4.9%           | (73) | 0.6%            | (58) | -0.4%           | (82) | 1.5%   | (72) |
| Total                                           | \$<br>2,098,034,149 | 56.2%      |            |                   |                |      |                 |      |                 |      |        |      |