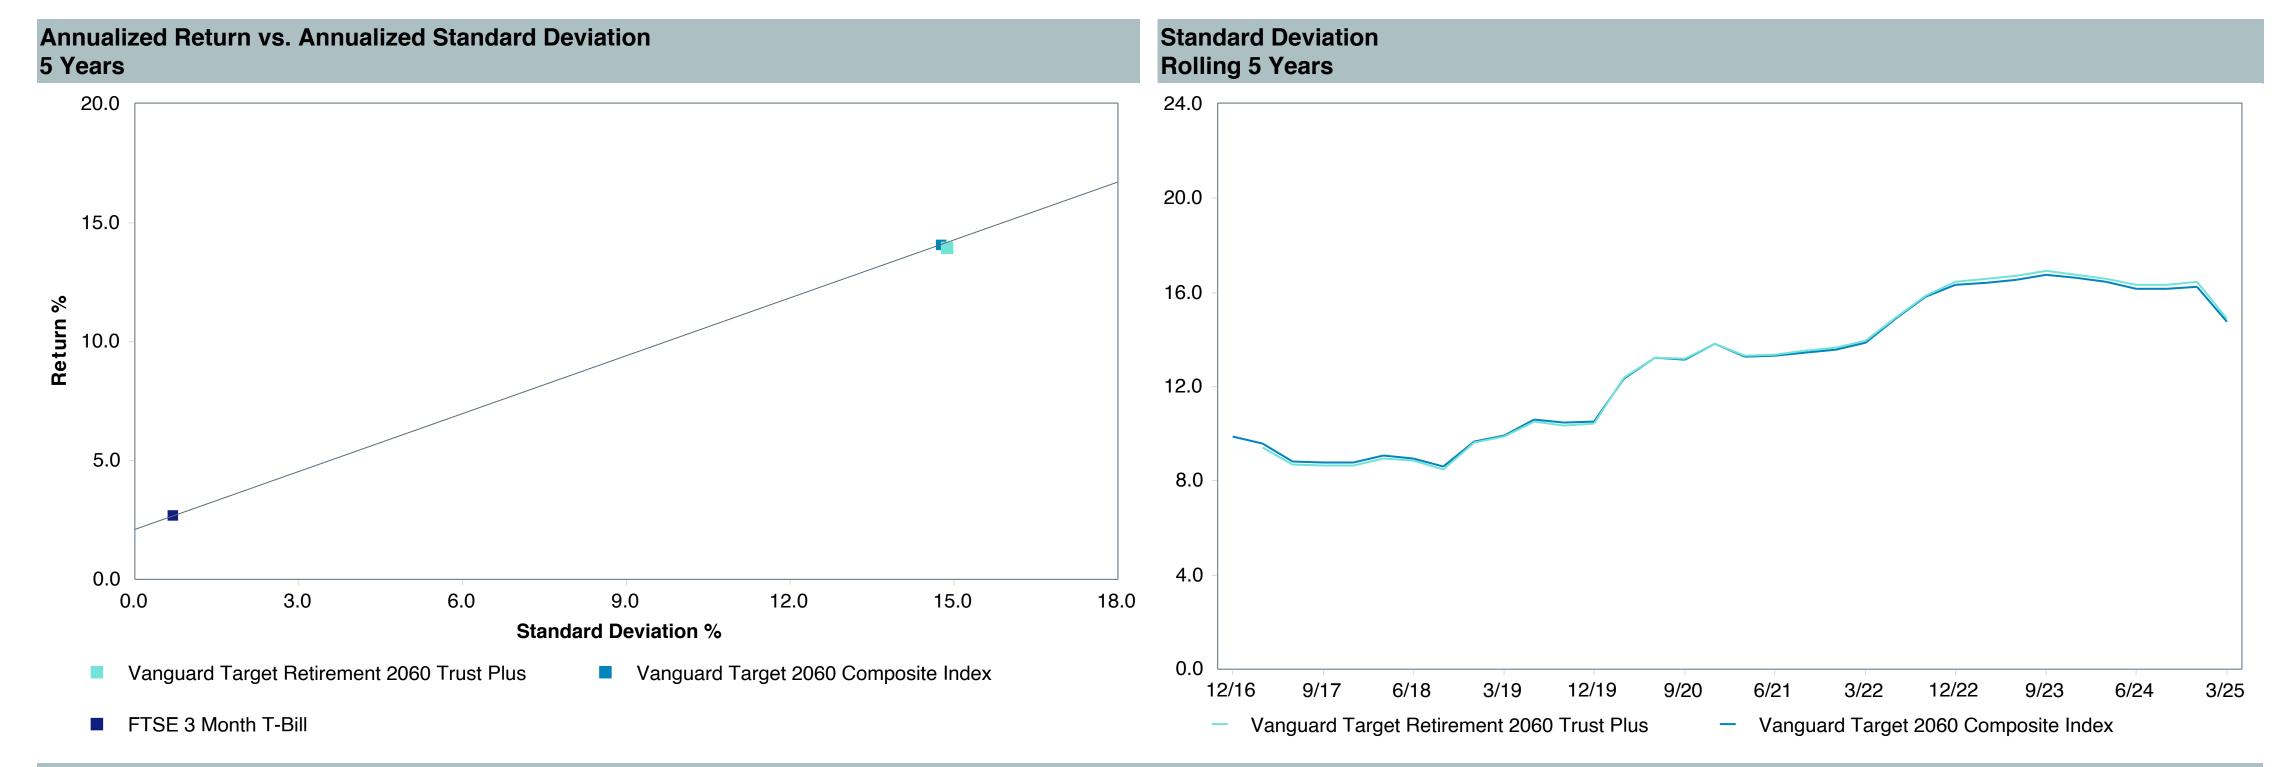

# **5 Year Comparative Performance**

#### As of March 31, 2025

#### 5-yr Performance vs. Benchmark (Tiers II & III)