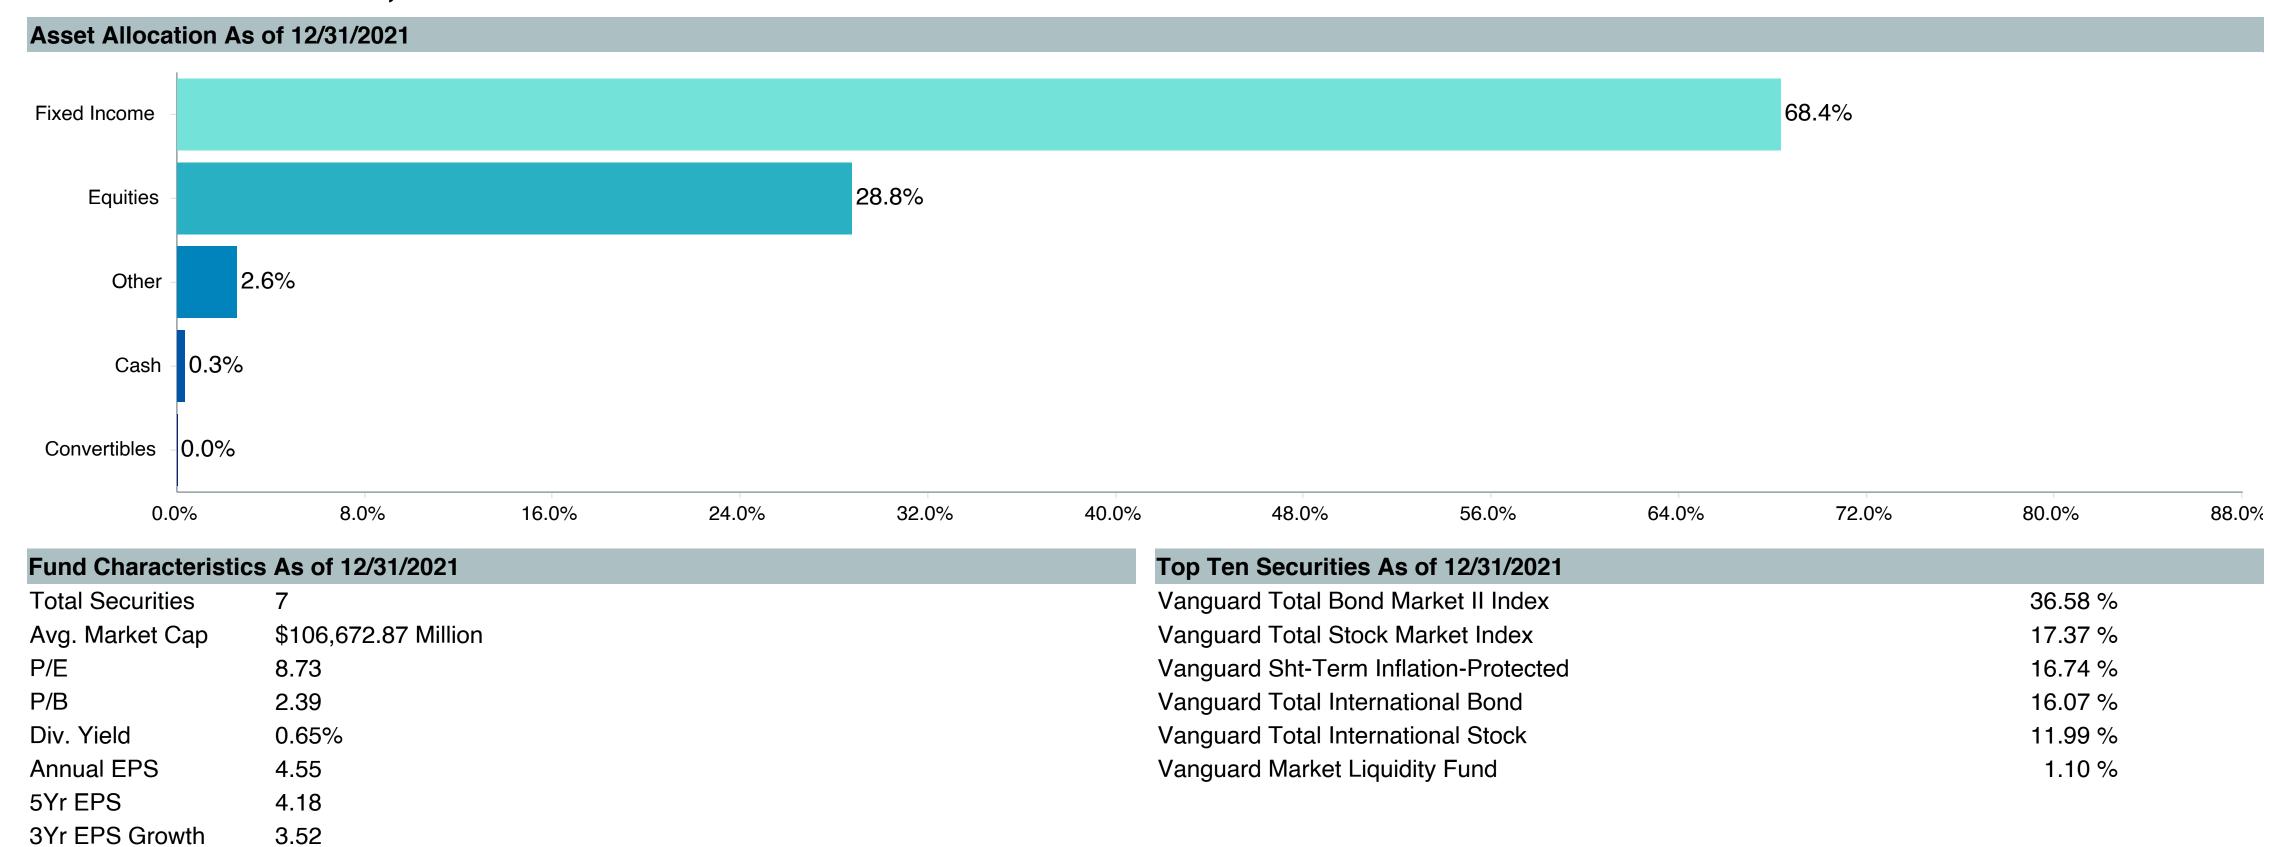

## **Asset Allocation Table**

|                                                  |                                         | RPA           |          |                                       | TSA           |          |                                       | Pre-99     |          |                                       | 415(M)                 |          |          | Medical Resider | nt       |                                         | Total         |          |
|--------------------------------------------------|-----------------------------------------|---------------|----------|---------------------------------------|---------------|----------|---------------------------------------|------------|----------|---------------------------------------|------------------------|----------|----------|-----------------|----------|-----------------------------------------|---------------|----------|
| Fund                                             |                                         | (\$)          | (%)      |                                       | (\$)          | (%)      |                                       | (\$)       | (%)      |                                       | (\$)                   | (%)      |          | (\$)            | (%)      |                                         | (\$)          | (%)      |
| TIER 1(a): Target Retirement Funds               | \$                                      | 1,336,667,490 | 45.1%    | \$                                    | -             | 0.0%     | \$                                    | -          | 0.0%     | \$                                    | -                      | 0.0%     | \$       | -               | 0.0%     | \$                                      | 1,336,667,490 | 35.8%    |
| Vanguard Target Retirement Income Trust Plus     | \$                                      | 45,795,426    | 1.5%     | \$                                    | -             | 0.0%     | \$                                    | -          | 0.0%     | \$                                    | -                      | 0.0%     | \$       | -               | 0.0%     | \$                                      | 45,795,426    | 1.2%     |
| Vanguard Target Retirement 2020 Trust Plus       | \$                                      | 67,294,904    | 2.3%     | \$                                    | -             | 0.0%     | \$                                    | -          | 0.0%     | \$                                    | -                      | 0.0%     | \$       | -               | 0.0%     | \$                                      | 67,294,904    | 1.8%     |
| Vanguard Target Retirement 2025 Trust Plus       | \$                                      | 111,921,906   | 3.8%     | į į                                   | -             | 0.0%     | į į                                   | -          | 0.0%     | ļ ģ                                   | -                      | 0.0%     | İ İ      | -               | 0.0%     | į į                                     | 111,921,906   | 3.0%     |
| Vanguard Target Retirement 2030 Trust Plus       | Ė                                       | 176,093,894   | 5.9%     | Ė                                     | -             | 0.0%     | Ė                                     | -          | 0.0%     | Ė                                     | -                      | 0.0%     | Ė        | -               | 0.0%     | Ė                                       | 176,093,894   | 4.7%     |
| Vanguard Target Retirement 2035 Trust Plus       | Ś                                       | 217,962,174   | 7.3%     | Ś                                     | _             | 0.0%     | Ś                                     | _          | 0.0%     | Ś                                     | _                      | 0.0%     | Ś        | _               | 0.0%     | Ś                                       | 217,962,174   | 5.8%     |
| Vanguard Target Retirement 2040 Trust Plus       | Š                                       | 226,515,828   | 7.6%     | Š                                     | _             | 0.0%     | Š                                     | _          | 0.0%     | Š                                     | _                      | 0.0%     | Š        | _               | 0.0%     | Š                                       | 226,515,828   | 6.1%     |
| Vanguard Target Retirement 2045 Trust Plus       | Š                                       | 211,158,076   | 7.1%     | Š                                     | _             | 0.0%     | Š                                     | _          | 0.0%     | Š                                     | _                      | 0.0%     | Š        | _               | 0.0%     | Š                                       | 211,158,076   | 5.7%     |
| Vanguard Target Retirement 2050 Trust Plus       | Š                                       | 156,874,172   | 5.3%     | Š                                     | _             | 0.0%     | Š                                     | _          | 0.0%     | Š                                     | _                      | 0.0%     | Š        | _               | 0.0%     | Š                                       | 156,874,172   | 4.2%     |
| Vanguard Target Retirement 2055 Trust Plus       | &                                       | 78,859,692    | 2.7%     | Š                                     | _             | 0.0%     | Š                                     | _          | 0.0%     | &                                     | _                      | 0.0%     | &        | _               | 0.0%     | &                                       | 78,859,692    | 2.1%     |
| Vanguard Target Retirement 2060 Trust Plus       | ک                                       | 35,118,388    | 1.2%     | \ \ \ \ \ \ \ \                       | _             | 0.0%     | \ \ \ \ \ \ \ \                       | _          | 0.0%     | &                                     | _                      | 0.0%     | 6        | _               | 0.0%     | ک                                       | 35,118,388    | 0.9%     |
|                                                  | ې<br>د                                  |               | 0.3%     | ۲                                     | -             | 0.0%     | ۲                                     | -          | 0.0%     | ۲                                     | -                      | 0.0%     | ا ک<br>خ | -               | 0.0%     | ۲                                       |               | 0.9%     |
| Vanguard Target Retirement 2065 Trust Plus       | \ \ \ \ \ \ \ \                         | 8,420,670     |          | Ş                                     | -             |          | Ş                                     | -          |          | ) >                                   | -                      | 0.0%     | ) >      | -               |          | \ \\ \\ \\ \\ \\ \\ \\ \\ \\ \\ \\ \\ \ | 8,420,670     |          |
| Vanguard Target Retirement 2070 Trust Plus       | ٦                                       | 652,360       | 0.0%     | \ \ \ \ \ \ \ \ \ \ \ \ \ \ \ \ \ \ \ | - 440 004 040 | 0.0%     | \ \ \ \ \ \ \ \ \ \ \ \ \ \ \ \ \ \ \ | -          | 0.0%     | \ \ \ \ \ \ \ \ \ \ \ \ \ \ \ \ \ \ \ |                        |          | \ \\$    | 45.045.500      | 0.0%     | \ \ \ \ \ \ \ \ \ \ \ \ \ \ \ \ \ \ \   | 652,360       | 0.0%     |
| TIER 1: Target Retirement Funds                  | \$                                      |               | 0.0%     | \$                                    | 113,821,242   | 18.0%    | \ \ \ \ \ \ \ \ \ \ \ \ \ \ \ \ \ \ \ | 11,801,045 | 0.4%     | \ \\$                                 | 23,190,497             | 49.0%    | \$       | 45,615,523      | 83.1%    | \ \ \ \ \ \ \ \ \ \ \ \ \ \ \ \ \ \ \   | 194,428,307   | 5.2%     |
| Vanguard Target Retirement Income - Inv.         | \ \ \ \ \ \ \ \ \ \ \ \ \ \ \ \ \ \ \   | -             | 0.0%     | Ş                                     | 9,986,912     | 0.3%     | \ \ \ \ \ \ \ \ \ \ \ \ \ \ \ \ \ \ \ | 2,400,018  | 0.1%     | \$                                    | 1,224,807              | 2.6%     | Ş        | 70,607          | 0.1%     | \ \ \ \ \ \ \ \ \ \ \ \ \ \ \ \ \ \ \   | 13,682,344    | 0.4%     |
| Vanguard Target Retirement 2020 - Inv.           | Ş                                       | -             | 0.0%     | Ş                                     | 11,224,817    | 1.8%     | Ş                                     | 2,106,974  | 0.1%     | Ş                                     | 2,593,830              | 5.5%     | \$       | 86,842          | 0.2%     | Ş                                       | 16,012,463    | 0.4%     |
| Vanguard Target Retirement 2025 - Inv.           | Ş                                       | -             | 0.0%     | Ş                                     | 22,249,970    | 3.5%     | Ş                                     | 2,267,190  | 0.1%     | Ş                                     | 3,648,528              | 7.7%     | Ş        | 144,535         | 0.3%     | Ş                                       | 28,310,222    | 0.8%     |
| Vanguard Target Retirement 2030 - Inv.           | <b>\$</b>                               | -             | 0.0%     | <b>\$</b>                             | 18,185,827    | 2.9%     | <b>\$</b>                             | 3,052,838  | 0.1%     | Ş                                     | 3,551,274              | 7.5%     | \$       | 465,979         | 0.8%     | \$                                      | 25,255,917    | 0.7%     |
| Vanguard Target Retirement 2035 - Inv.           | \$                                      | -             | 0.0%     | \$                                    | 14,900,743    | 2.4%     | \$                                    | 1,355,257  | 0.0%     | \$                                    | 3,086,790              | 6.5%     | \$       | 1,338,797       | 2.4%     | \$                                      | 20,681,587    | 0.6%     |
| Vanguard Target Retirement 2040 - Inv.           | \$                                      | -             | 0.0%     | \$                                    | 16,014,901    | 2.5%     | \$                                    | 424,932    | 0.0%     | \$                                    | 5,228,527              | 11.0%    | \$       | 3,266,592       | 5.9%     | \$                                      | 24,934,952    | 0.7%     |
| Vanguard Target Retirement 2045 - Inv.           | \$                                      | -             | 0.0%     | \$                                    | 9,334,718     | 1.5%     | \$                                    | 118,720    | 0.0%     | \$                                    | 1,837,065              | 3.9%     | \$       | 9,530,526       | 17.4%    | \$                                      | 20,821,029    | 0.6%     |
| Vanguard Target Retirement 2050 - Inv.           | \$                                      | -             | 0.0%     | \$                                    | 6,443,315     | 1.0%     | \$                                    | 46,966     | 0.0%     | \$                                    | 1,271,614              | 2.7%     | \$       | 13,795,602      | 25.1%    | \$                                      | 21,557,496    | 0.6%     |
| Vanguard Target Retirement 2055 - Inv.           | \$                                      | -             | 0.0%     | \$                                    | 3,370,984     | 0.5%     | \$                                    | 11,299     | 0.0%     | \$                                    | 733,509                | 1.5%     | \$       | 12,042,659      | 21.9%    | \$                                      | 16,158,452    | 0.4%     |
| Vanguard Target Retirement 2060 - Inv.           | Ė                                       | _             | 0.0%     | Ś                                     | 1,328,471     | 0.2%     | s .                                   | , -        | 0.0%     | Š                                     | , -                    | 0.0%     | İ İ      | 4,585,243       | 8.3%     | Ś                                       | 5,913,714     | 0.2%     |
| Vanguard Target Retirement 2065 - Inv.           | Ś                                       | _             | 0.0%     | Ś                                     | 189,651       | 0.0%     | Ś                                     | 16,852     | 0.0%     | Ś                                     | _                      | 0.0%     | Ś        | 253,085         | 0.5%     | Ś                                       | 459,588       | 0.0%     |
| Vanguard Target Retirement 2070 - Inv.           | Š                                       | _             | 0.0%     | Ś                                     | 590,935       | 0.1%     | Š                                     | -          | 0.0%     | Š                                     | 14,553                 | 0.0%     | Š        | 35,056          | 0.1%     | Š                                       | 640,544       | 0.0%     |
| TIER 2: Core Funds                               | Ś                                       | 1,595,395,329 | 53.8%    | Ś                                     | 508,104,137   | 80.5%    | Ś                                     | 24,328,794 | 0.8%     | Ś                                     | 23,812,138             | 50.3%    | Ś        | 9,290,909       | 16.9%    | Ś                                       | 2,160,931,307 | 57.8%    |
| Vanguard Total Bond Market Index Fund            | Ś                                       | 72,247,396    | 2.4%     | Ś                                     | 44,810,809    | 7.1%     | Ś                                     | 1,809,594  | 0.1%     | Ś                                     | 1,478,612              | 3.1%     | Ś        | 193,815         | 0.4%     | Ś                                       | 120,540,226   | 3.2%     |
| Vanguard Total International Bond Index Fund     | Ś                                       | 6,196,329     | 0.2%     | Š                                     | 2,338,204     | 0.4%     | Ś                                     | 155,799    | 0.0%     | Ś                                     | 138,672                | 0.3%     | Ś        | 53,157          | 0.1%     | Ś                                       | 8,882,161     | 0.2%     |
| Vanguard Total Stock Market Index Fund           | Ś                                       | 80,244,259    | 2.7%     | Ś                                     | 18,635,996    | 3.0%     | Ś                                     | 892,525    | 0.0%     | Ś                                     | 742,737                | 1.6%     | Ś        | 1,407,586       | 2.6%     | Ś                                       | 101,923,103   | 2.7%     |
| Vanguard Institutional Index Fund                | Š                                       | 301,675,121   | 10.2%    | Ś                                     | 92,368,790    | 14.6%    | Š                                     | 3,736,980  | 0.1%     | Ś                                     | 4,533,598              | 9.6%     | Š        | 2,232,613       | 4.1%     | Š                                       | 404,547,102   | 10.8%    |
| Vanguard FTSE Social Index Fund                  | Š                                       | 13,647,949    | 0.5%     | Š                                     | 3,093,652     | 0.5%     | Š                                     | 76,946     | 0.0%     | Š                                     | 286,889                | 0.6%     | Š        | 263,930         | 0.5%     | \$                                      | 17,369,366    | 0.5%     |
| Vanguard Extended Market Index Fund              | &                                       | 85,571,277    | 2.9%     | &                                     | 27,743,630    | 4.4%     | Š                                     | 1,364,829  | 0.0%     | \ \ \ \ \ \ \ \ \                     | 1,033,583              | 2.2%     | &        | 400,898         | 0.7%     | &                                       | 116,114,217   | 3.1%     |
| Vanguard Total International Stock Index         | ۲                                       | 13,493,424    | 0.5%     | ۲                                     | 2,992,550     | 0.5%     | ۲                                     | 29,655     | 0.0%     | \ \ \ \ \ \ \ \                       | 552,256                | 1.2%     |          | 55,431          | 0.1%     | &                                       | 17,123,316    | 0.5%     |
| Vanguard Developed Market Index Fund             | ۲                                       | 127,781,151   | 4.3%     | 2                                     | 40,658,570    | 6.4%     | کے                                    | 2,152,628  | 0.1%     | 2                                     | 1,452,711              | 3.1%     | 2        | 710,017         | 1.3%     | ک                                       | 172,755,077   | 4.6%     |
| · ·                                              | \ \\ \\ \\ \\ \\ \\ \\ \\ \\ \\ \\ \\ \ |               |          | ک                                     |               |          | ا<br>ک                                |            | 0.1%     | ک                                     |                        |          | ٧ ک      | •               |          | \ \\ \\ \\ \\ \\ \\ \\ \\ \\ \\ \\ \\ \ |               |          |
| Vanguard Emerging Markets Stock Index Fund       | \ \\\\\\\\\\\\\\\\\\\\\\\\\\\\\\\\\\\\  | 64,905,843    | 2.2%     | ک                                     | 19,867,768    | 3.1%     | \ \ \ \ \ \ \ \ \ \ \ \ \ \ \ \ \ \ \ | 961,309    |          | ) \rangle \rangle                     | 753,990                | 1.6%     | Š        | 398,639         | 0.7%     | \ \\\\\\\\\\\\\\\\\\\\\\\\\\\\\\\\\\\\  | 86,887,549    | 2.3%     |
| Vanguard Cash Reserves Federal Money Market Fund | ) >                                     | 61,654,629    | 2.1%     | ٦                                     | 10,799,046    | 1.7%     | Ş                                     | 1,628,286  | 0.1%     | ٦                                     | 1,415,544              | 3.0%     | Ş        | 318,322         | 0.6%     | ٦                                       | 75,815,827    | 2.0%     |
| T. Rowe Price Stable Value Common Trust Fund A   | \ \\$                                   | 28,597,815    | 1.0%     | \ \ \ \ \ \ \ \ \ \ \ \ \ \ \ \ \ \ \ | -             | 0.0%     | \ \ \ \ \ \ \ \                       | -          | 0.0%     | \$                                    | 4 070 000              | 0.0%     | Ş        | -               | 0.0%     | \ \ \ \ \ \ \ \ \ \ \ \ \ \ \ \ \ \ \   | 28,597,815    | 0.8%     |
| TIAA Traditional - RC                            | \ \ \ \ \ \ \ \ \ \ \ \ \ \ \ \ \ \ \   | 274,959,404   | 9.3%     | Ş                                     | -             | 0.0%     | Ş                                     | 4,342,410  | 0.1%     | Ş                                     | 4,373,366              | 9.2%     | \$       | 506,941         | 0.9%     | Ş                                       | 284,182,121   | 7.6%     |
| TIAA Traditional - RCP                           | Ş                                       | <del>-</del>  | 0.0%     | Ş                                     | 127,405,479   | 20.2%    | Ş                                     | -          | 0.0%     | Ş                                     | -                      | 0.0%     | Ş        | -               | 0.0%     | Ş                                       | 127,405,479   | 3.4%     |
| Loomis Core Plus Fixed Income - Y                | Ş                                       | 13,732,919    | 0.5%     | Ş                                     | 5,698,542     | 0.9%     | Ş                                     | 478,874    | 0.0%     | Ş                                     | 566,751                | 1.2%     | Ş        | 28,889          | 0.1%     | Ş                                       | 20,505,976    | 0.5%     |
| DFA Inflation-Protected Securities Portfolio     | Ş                                       | 31,840,505    | 1.1%     | Ş                                     | 12,406,354    | 2.0%     | <b>\$</b>                             | 755,568    | 0.0%     | Ş                                     | 745,995                | 1.6%     | Ş        | 73,073          | 0.1%     | Ş                                       | 45,821,495    | 1.2%     |
| American Century High Income                     | \$                                      | 42,630,136    | 1.4%     | \$                                    | 15,019,974    | 2.4%     | \$                                    | 971,013    | 0.0%     | \$                                    | 1,172,662              | 2.5%     | \$       | 133,284         | 0.2%     | \$                                      | 59,927,070    | 1.6%     |
| T. Rowe Price Large Cap Growth Fund - I          | \$                                      | 69,261,065    | 2.3%     | \$                                    | 11,228,570    | 1.8%     | \$                                    | 357,879    | 0.0%     | \$                                    | 1,020,662              | 2.2%     | \$       | 755,017         | 1.4%     | \$                                      | 82,623,194    | 2.2%     |
| Diamond Hill Large Cap                           | \$                                      | 81,116,151    | 2.7%     | \$                                    | 23,034,312    | 3.7%     | \$                                    | 1,356,044  | 0.0%     | \$                                    | 1,074,195              | 2.3%     | \$       | 491,947         | 0.9%     | \$                                      | 107,072,649   | 2.9%     |
| William Blair Small/Mid Cap Growth Fund          | \$                                      | 33,298,803    | 1.1%     | \$                                    | 5,561,168     | 0.9%     | \$                                    | 283,531    | 0.0%     | \$                                    | 426,985                | 0.9%     | \$       | 180,122         | 0.3%     | \$                                      | 39,750,609    | 1.1%     |
| DFA U.S. Targeted Value                          | \$                                      | 50,690,297    | 1.7%     | \$                                    | 10,546,336    | 1.7%     | \$                                    | 828,587    | 0.0%     | \$                                    | 501,793                | 1.1%     | \$       | 263,984         | 0.5%     | \$                                      | 62,830,998    | 1.7%     |
| Dodge & Cox Global Stock Fund                    | \$                                      | 45,434,591    | 1.5%     | \$                                    | 8,403,229     | 1.3%     | \$                                    | 589,269    | 0.0%     | \$                                    | 242,028                | 0.5%     | \$       | 320,975         | 0.6%     | \$                                      | 54,990,092    | 1.5%     |
| GQG International Opportunities Fund             | İ                                       | 56,232,977    | 1.9%     | İ                                     | 13,803,441    | 2.2%     | Ė                                     | 806,586    | 0.0%     | İ                                     | 607,823                | 1.3%     | Ė        | 248,648         | 0.5%     | Ś                                       | 71,699,475    | 1.9%     |
| Cohen & Steers Instl Realty Shares               | Ś                                       | 40,183,289    | 1.4%     | Ś                                     | 11,687,715    | 1.9%     | Ś                                     | 750,483    | 0.0%     | Ś                                     | 691,286                | 1.5%     | Ś        | 253,616         | 0.5%     | Ś                                       | 53,566,389    | 1.4%     |
| TIER 3: Mutual Fund Window                       | Ś                                       | 34,750,452    | 1.2%     | Ś                                     | 9,128,764     | 1.4%     | Š                                     | 221,968    | 0.0%     | Ś                                     | 321,158                | 0.7%     | Ś        | 16,407          | 0.0%     | Ś                                       | 44,438,749    | 1.2%     |
|                                                  | Ψ                                       | J 1,1 J J T J | / 0      | Υ                                     | 5,125,104     | 11.70    | Y                                     |            | 3.0 /0   | Ψ                                     | 02.,100                | 3.1. /0  | <b>Y</b> | 10,701          | 3.0 / 0  | Υ                                       | . 1, 100,1 40 |          |
| Total                                            | Ġ                                       | 2,966,813,272 | 100.0%   | Ġ                                     | 631,054,143   | 100.0%   | Ġ                                     | 36,351,807 | 100.0%   | Ġ                                     | 47,323,794             | 100.0%   | Ġ        | 54,922,838      | 100.0%   | Ġ                                       | 3,736,465,854 | 100.0%   |
| Total                                            | Y                                       | 2,300,010,212 | 100.0 /0 | Y                                     |               | 100.0 /0 | Ψ Υ                                   |            | 100.0 /0 | <b>Y</b>                              | <del>-11,020,134</del> | 100.0 /0 | <u>_</u> | <del></del>     | 100.0 /0 | <b>Y</b>                                | 0,100,100,004 | 100.0 /0 |