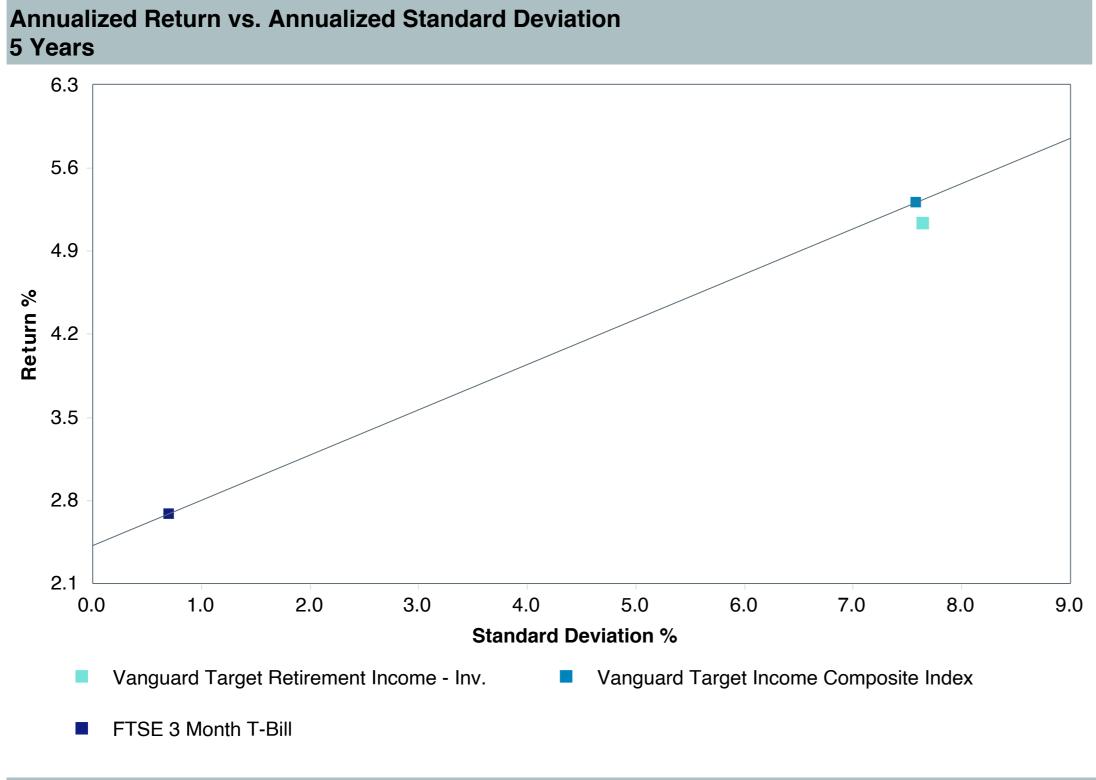

# **5 Year Comparative Performance**

#### As of March 31, 2025

#### 5-yr Performance vs. Benchmark (Tiers II & III)