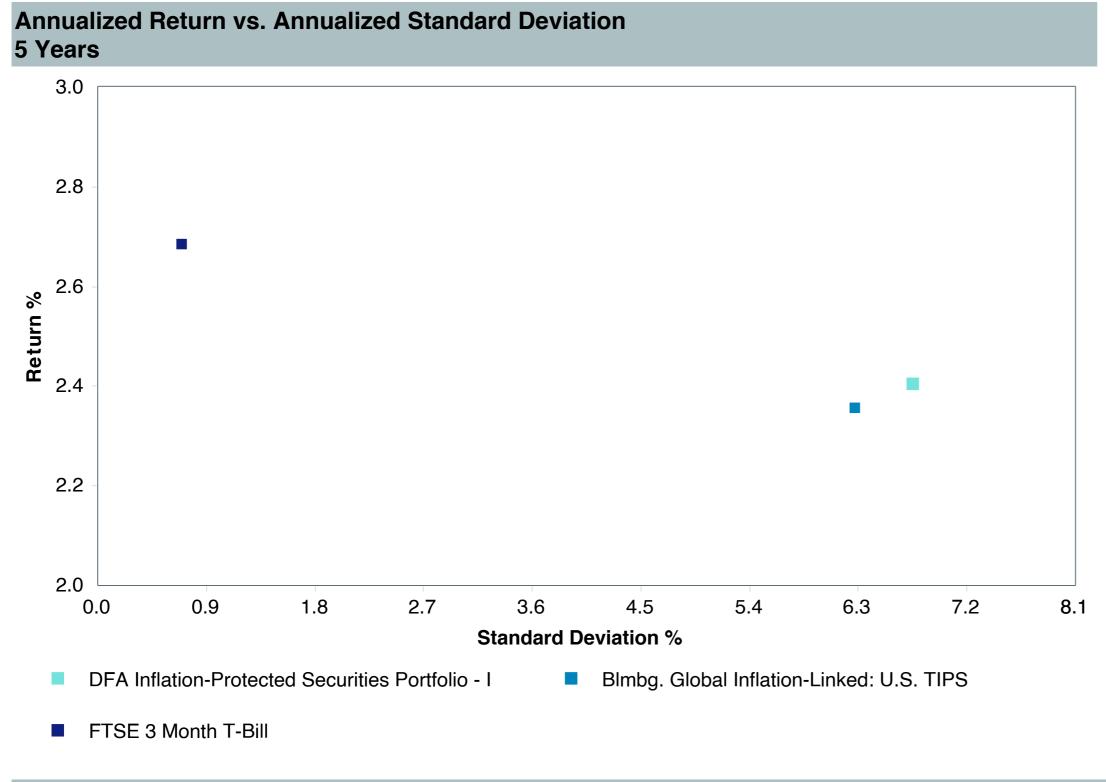

#### As of March 31, 2025

|                                                |                                           |                                                        |                                                            |                                        |                                       |                                               |                        | Watch Li               | st Status              |                        |
|------------------------------------------------|-------------------------------------------|--------------------------------------------------------|------------------------------------------------------------|----------------------------------------|---------------------------------------|-----------------------------------------------|------------------------|------------------------|------------------------|------------------------|
|                                                | 1. Underperformed During Trailing 5 Years | 2. Underperformed in 3 of 4 Trailing Calendar Quarters | 3. Diverged from Strategy and/or Portfolio Characteristics | 4. Adverse Change in Portfolio Manager | 5.<br>Weak Manager<br>Research Rating | 6.<br>Significant<br>Organizational<br>Change | 1st<br>Quarter<br>2025 | 4th<br>Quarter<br>2024 | 3nd<br>Quarter<br>2024 | 2nd<br>Quarter<br>2024 |
| Vanguard Total Bond Market Index Fund          | No                                        | No                                                     | No                                                         | No                                     | No (Buy)                              | No                                            |                        |                        |                        |                        |
| Vanguard Total International Bond Index Fund   | No                                        | No                                                     | No                                                         | No                                     | No (Buy)                              | No                                            |                        |                        |                        |                        |
| Vanguard Total Stock Market Index Fund         | No                                        | No                                                     | No                                                         | No                                     | No (Buy)                              | No                                            |                        |                        |                        |                        |
| Vanguard Institutional Index Fund              | No                                        | No                                                     | No                                                         | No                                     | No (Buy)                              | No                                            |                        |                        |                        |                        |
| Vanguard FTSE Social Index Fund                | No                                        | No                                                     | No                                                         | No                                     | No (Buy)                              | No                                            |                        |                        |                        |                        |
| Vanguard Extended Market Index Fund            | No                                        | No                                                     | No                                                         | No                                     | No (Buy)                              | No                                            |                        |                        |                        |                        |
| Vanguard Total International Stock Index Fund  | No                                        | No                                                     | No                                                         | No                                     | No (Buy)                              | No                                            |                        |                        |                        |                        |
| Vanguard Developed Market Index Fund           | No                                        | No                                                     | No                                                         | No                                     | No (Buy)                              | No                                            |                        |                        |                        |                        |
| Vanguard Emerging Markets Stock Index Fund     | Yes                                       | No                                                     | No                                                         | No                                     | No (Buy)                              | No                                            |                        |                        |                        |                        |
| Vanguard Cash Reserves Money Market Fund       | No                                        | No                                                     | No                                                         | No                                     | No (Buy)                              | No                                            |                        |                        |                        |                        |
| T. Rowe Price Stable Value Common Trust Fund A | Yes                                       | No                                                     | No                                                         | No                                     | No (Buy)                              | No                                            |                        |                        |                        |                        |
| TIAA Traditional - RC                          | No                                        | No                                                     | No                                                         | No                                     | No (Buy)                              | No                                            |                        |                        |                        |                        |
| TIAA Traditional - RCP                         | No                                        | No                                                     | No                                                         | No                                     | No (Buy)                              | No                                            |                        |                        |                        |                        |
| Loomis Core Plus Fixed Income                  | No                                        | Yes                                                    | No                                                         | No                                     | No (Buy)                              | No                                            |                        |                        |                        |                        |
| DFA Inflation-Protected Securities             | No                                        | No                                                     | No                                                         | No                                     | No (Qualified)                        | No                                            |                        |                        |                        |                        |
| American Century High Income                   | No                                        | Yes                                                    | No                                                         | No                                     | No (Buy)                              | No                                            |                        |                        |                        |                        |
| T. Rowe Price Large Cap Growth Fund            | Yes                                       | Yes                                                    | No                                                         | No                                     | No (Buy)                              | No                                            |                        |                        |                        |                        |
| Diamond Hill Large Cap                         | Yes                                       | Yes                                                    | No                                                         | No                                     | No (Buy)                              | No                                            |                        |                        |                        |                        |
| William Blair Small/Mid Cap Growth Fund        | Yes                                       | Yes                                                    | No                                                         | No                                     | No (Buy)                              | No                                            |                        |                        |                        |                        |
| DFA U.S. Targeted Value                        | No                                        | No                                                     | No                                                         | No                                     | No (Buy)                              | No                                            |                        |                        |                        |                        |
| Dodge & Cox Global Stock Fund                  | No                                        | No                                                     | No                                                         | No                                     | No (Buy)                              | No                                            |                        |                        |                        |                        |
| GQG International Opportunities Fund           | No                                        | No                                                     | No                                                         | No                                     | No (Buy)                              | No                                            |                        |                        |                        |                        |
| Cohen & Steers Instl Realty Shares             | Yes                                       | No                                                     | No                                                         | No                                     | No (Buy)                              | No                                            |                        |                        |                        |                        |