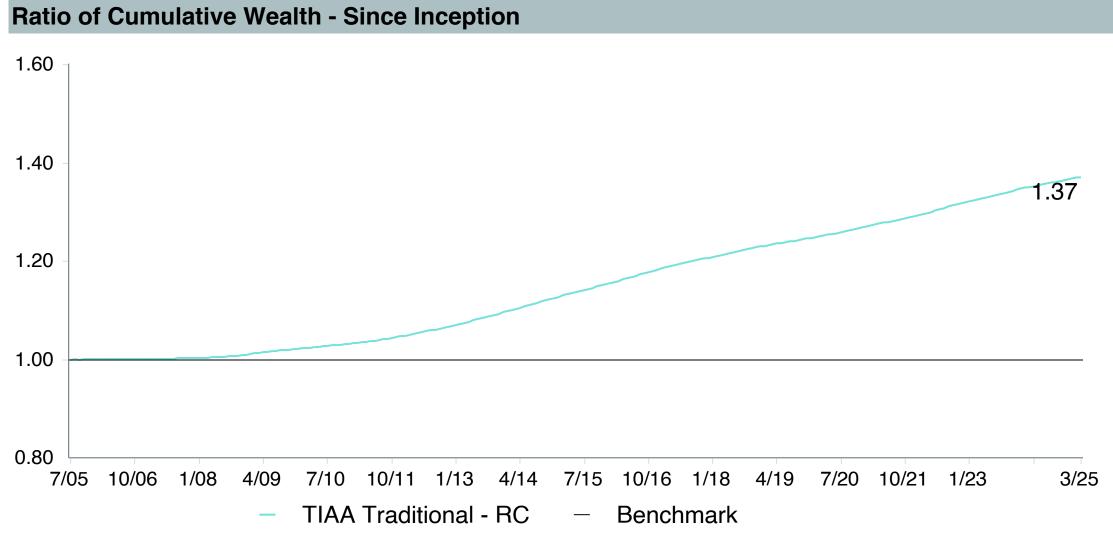

ingstar Stable Value Index (Net of Wrap Fees)

Morningstar Stable Value Index







As of March 31, 2025





Parentheses contain percentile rankings.

## **TIAA Traditional - RC Performance Summary**

| Account Information |                                  |  |  |  |  |  |
|---------------------|----------------------------------|--|--|--|--|--|
| Account Name        | TIAA Traditional - RC            |  |  |  |  |  |
| Inception Date      | 08/01/2005                       |  |  |  |  |  |
| Account Structure   | Group Annuity                    |  |  |  |  |  |
| Asset Class         | US Fixed Income                  |  |  |  |  |  |
| Benchmark           | Morningstar Stable Value Index   |  |  |  |  |  |
| Peer Group          | IM U.S. GIC/Stable Value (SA+CF) |  |  |  |  |  |















| 5 Years Historical Statistics  |                  |                   |                      |           |                 |       |      |        |                    |                    |
|--------------------------------|------------------|-------------------|----------------------|-----------|-----------------|-------|------|--------|--------------------|--------------------|
|                                | Active<br>Return | Tracking<br>Error | Information<br>Ratio | R-Squared | Sharpe<br>Ratio | Alpha | Beta | Return | Standard Deviation | Actual Correlation |
| TIAA Traditional - RC          | 1.82             | 0.09              | 21.42                | 0.71      | 2.64            | 2.41  | 0.76 | 4.26   | 0.14               | 0.85               |
| Morningstar Stab