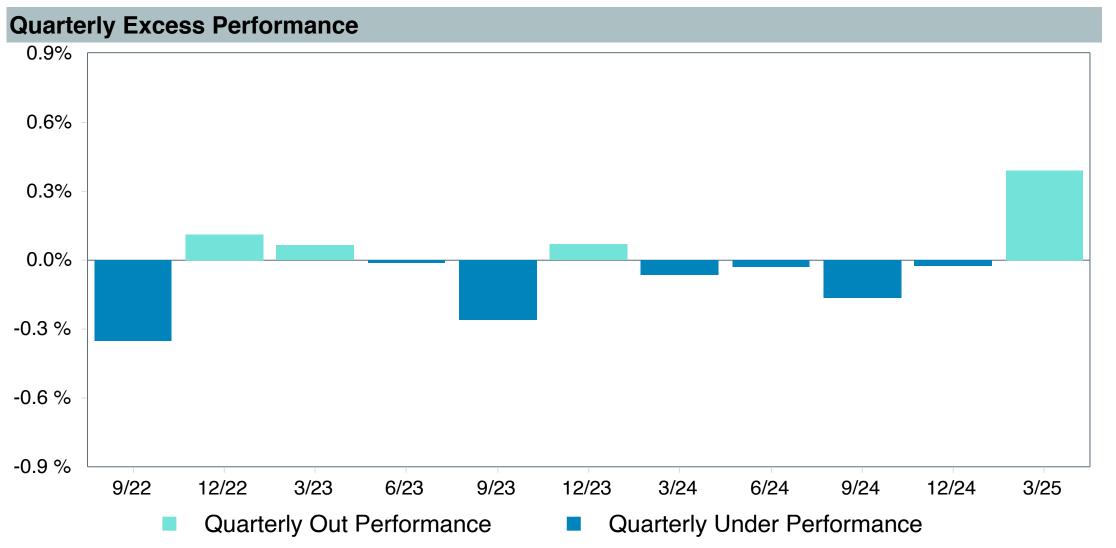

# **5 Year Comparative Performance**

#### As of March 31, 2025

#### 5-yr Performance vs. Benchmark (Tiers II & III)