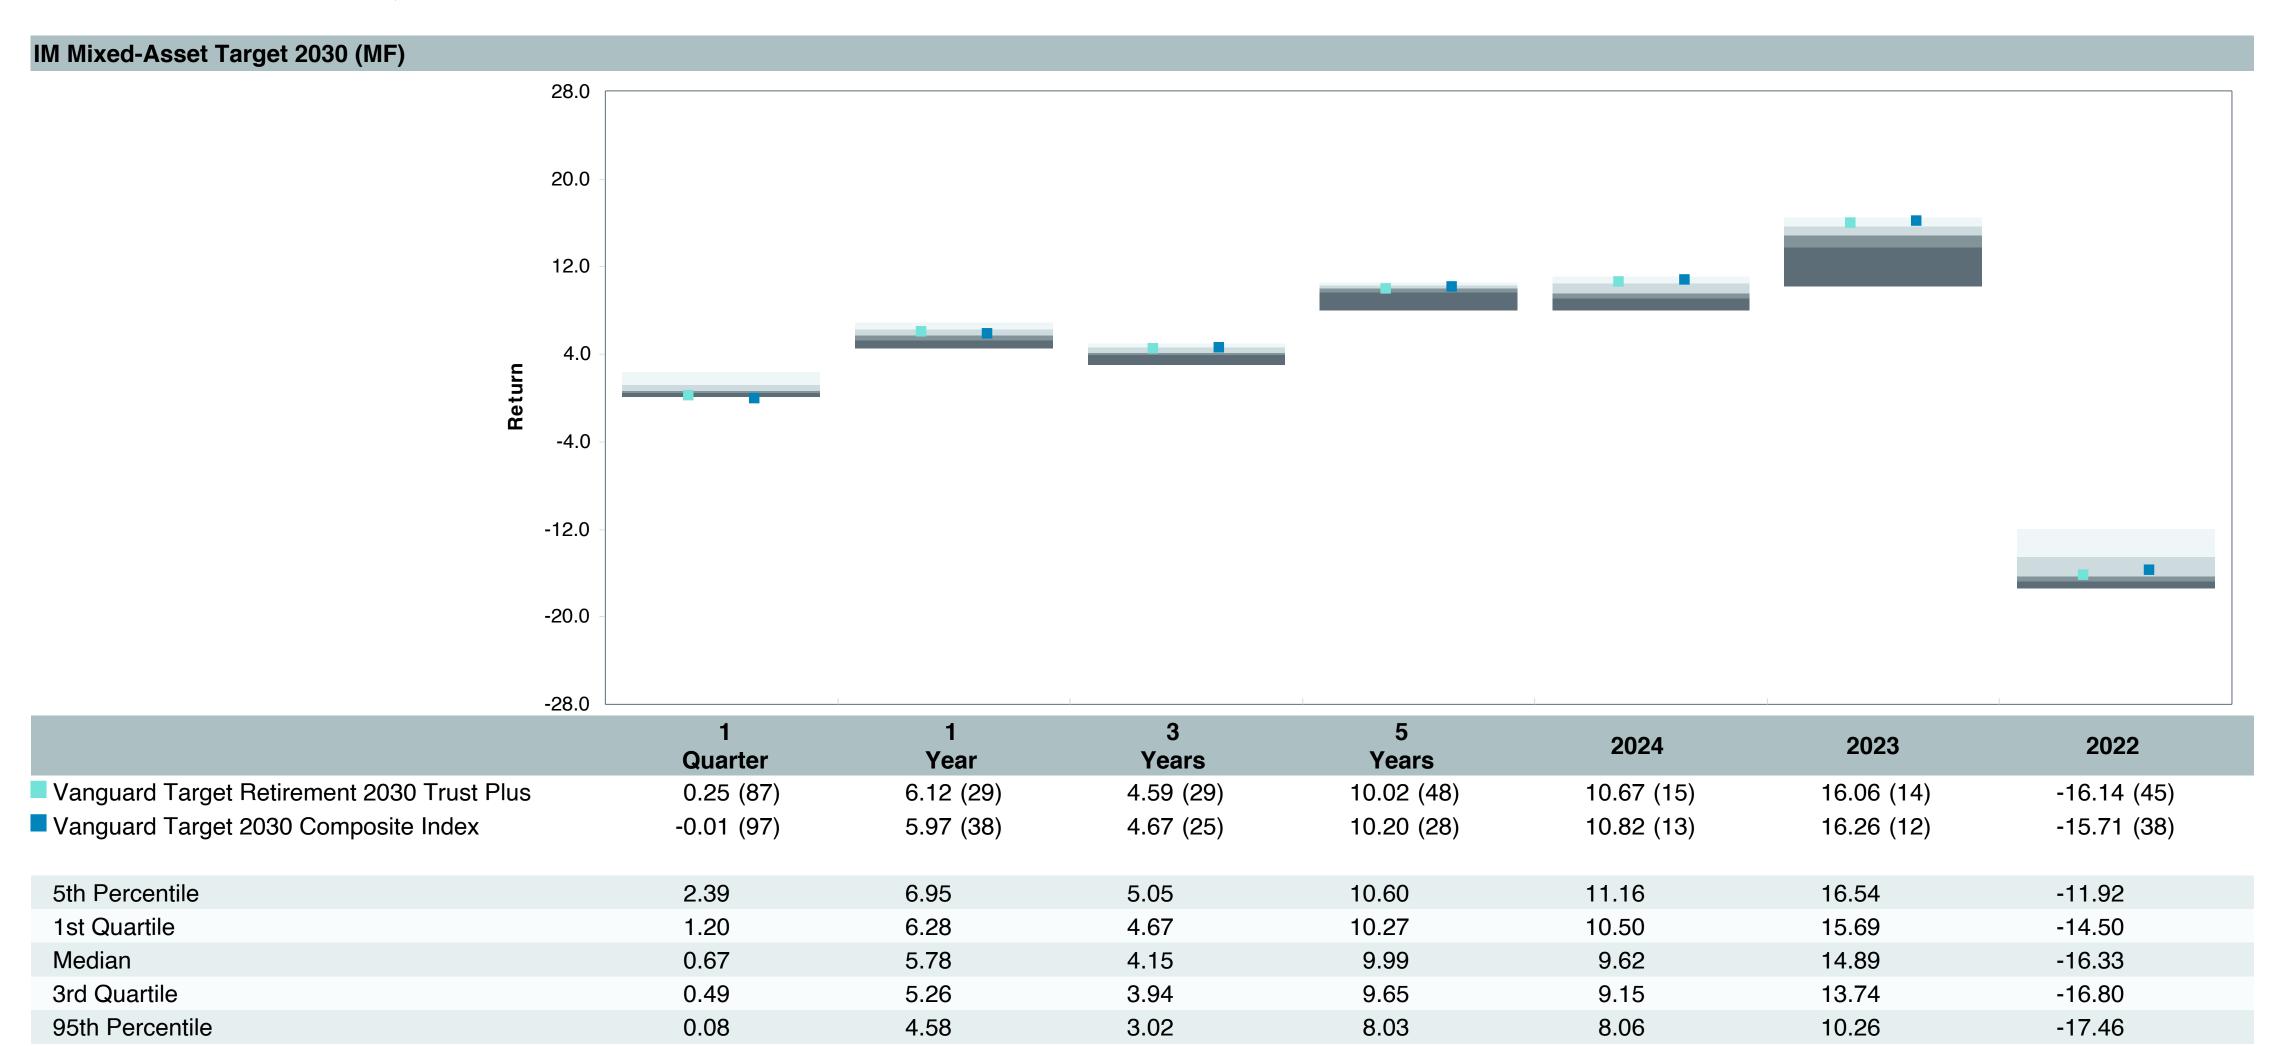

# **5 Year Comparative Performance**

#### As of March 31, 2025

#### 5-yr Performance vs. Benchmark (Tiers II & III)