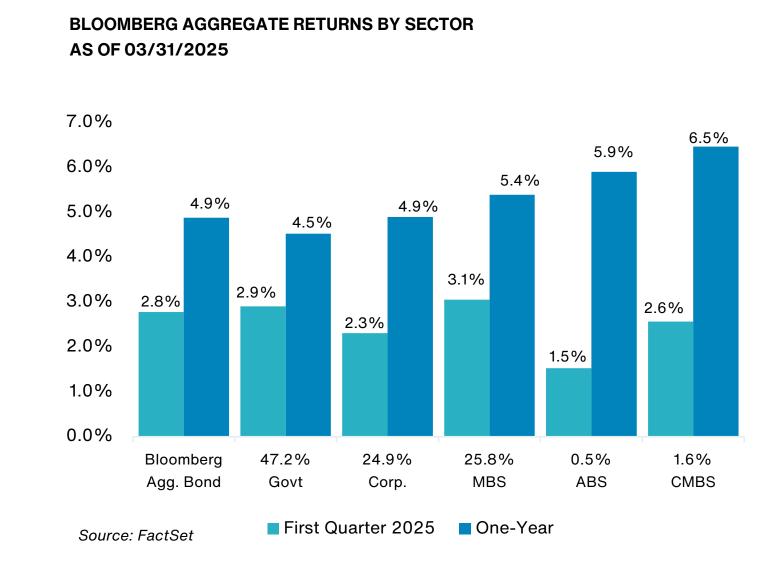

Index fell 4.7% during the first quarter and rose by 7.2% on a 1-year basis. Consumer Staples (9.3%) and Energy (7.4%) were the best performers, while Technology (-12.8%) and Consumer Discretionary (-10.3%) were the worst performers.
- On a style basis, value outperformed growth across market capitalizations over the quarter. Large-cap stocks outperformed Medium and Small-cap stocks in value style, while Small-cap stocks underperformed Medium and Large-cap in growth style.





Past performance is no guarantee of future results. Indices cannot be invested in directly. Unmanaged index returns assume reinvestment of any and all distributions and do not reflect fees and expenses. Please see appendix for index definitions and other general disclosures.



## **U.S. Fixed Income Markets**







- The U.S. Fed maintained interest rates over the quarter between a range of 4.25%-4.50%. The latest Fed "dot plot," showed a majority of FOMC members still projecting a reduction of half a percentage point in interest rates for 2025 with the rate expected to decline to 3% beyond 2027. Additionally, the Fed announced plans to slow the pace of quantitative tightening by lowering the monthly cap on maturing U.S. Treasuries rolling off its balance sheet, from \$25 billion to \$5 billion starting April 1, 2025.
- The Bloomberg U.S. Aggregate Bond Index rose by 2.8% over the quarter and is up by 4.9% on a 1-year basis.
- Across durations, all maturities finished the quarter in positive territory with longer maturities rising more.
- Within investment-grade bonds, higher-quality issues general