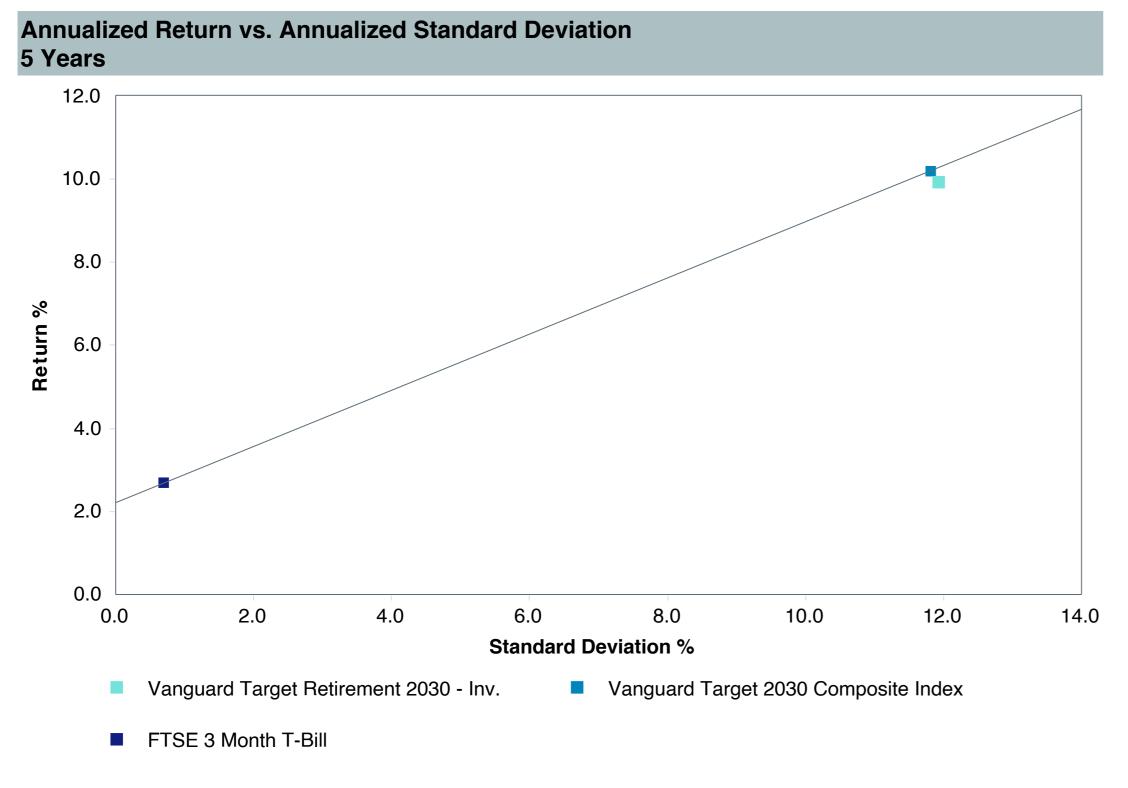

# **5 Year Comparative Performance**

#### As of March 31, 2025

#### 5-yr Performance vs. Benchmark (Tiers II & III)