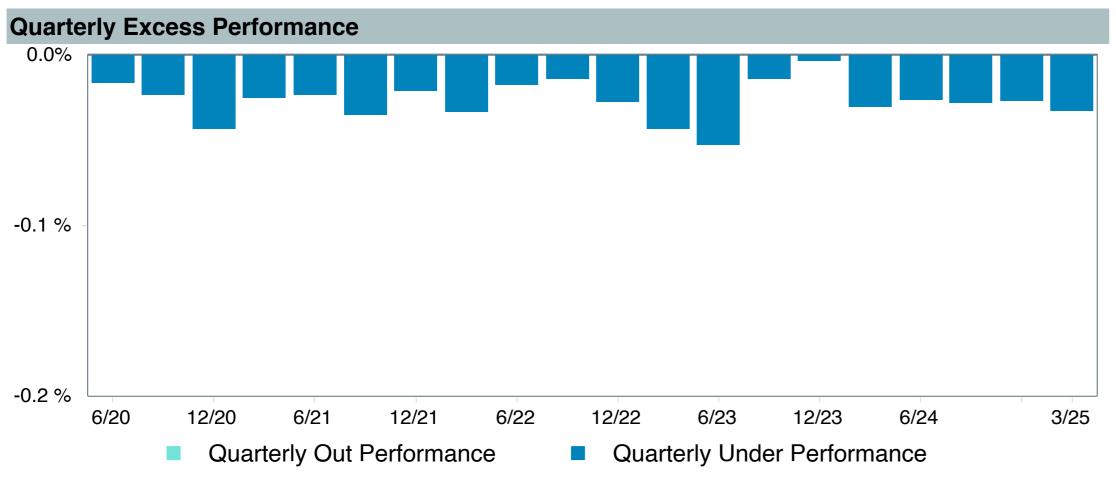

# **5 Year Comparative Performance**

#### As of March 31, 2025

#### 5-yr Performance vs. Benchmark (Tiers II & III)