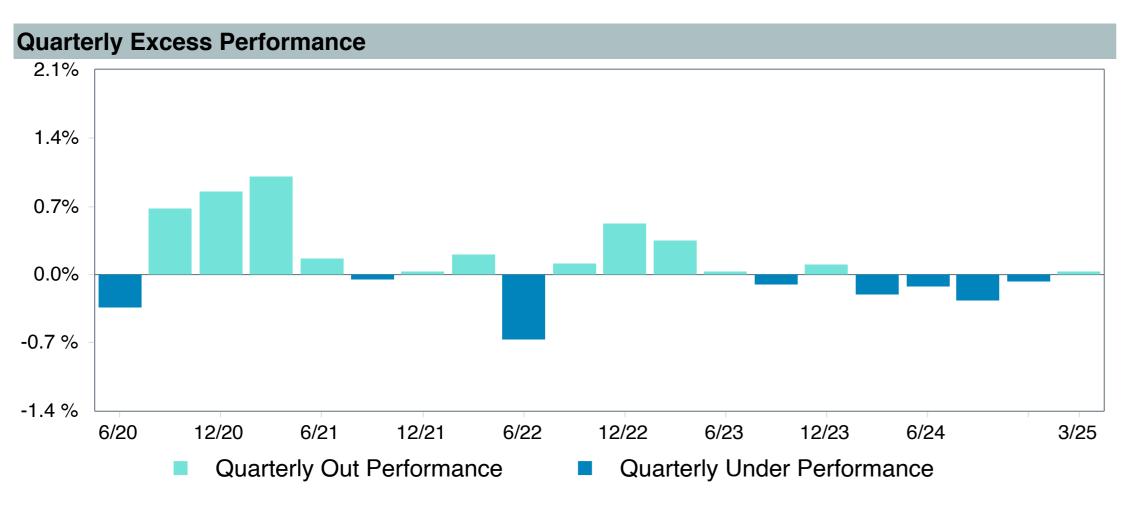

|
| Peer Group:                | IM U.S. High Yield Bonds (MF)                      |
| Benchmark:                 | ICE BofA US High Yield Master II Constrained Index |
| Fund Inception:            | 10/02/2017                                         |
| Portfolio Manager:         | Team Managed                                       |
| Total Assets:              | \$321.60 Million                                   |
| Total Assets Date:         | 04/30/2025                                         |
| Gross Expense:             | 0.54%                                              |
| Net Expense :              | 0.54%                                              |
| Turnover:                  | 28%                                                |











|                                                      | 1<br>Quarter | 1<br>Year | 3<br>Years | 5<br>Years | 10<br>Years | 2024      | 2023       | 2022        |
|------------------------------------------------------|--------------|-----------|------------|------------|-------------|-----------|------------|-------------|
| American Century High Income - R6                    | 0.98 (39)    | 7.15 (40) | 4.70 (38)  | 7.65 (27)  | -           | 7.50 (61) | 13.87 (13) | -11.13 (61) |
| ■ ICE BofA US High Yield Master II Constrained Index | 0.94 (41)    | 7.60 (25) | 4.84 (33)  | 7.20 (43)  | 4.91 (23)   | 8.20 (37) | 13.47 (20) | -11.21 (63) |
| 5th Percentile                                       | 1.52         | 8.50      | 5.98       | 9.37       | 5.39        | 10.52     | 15.2