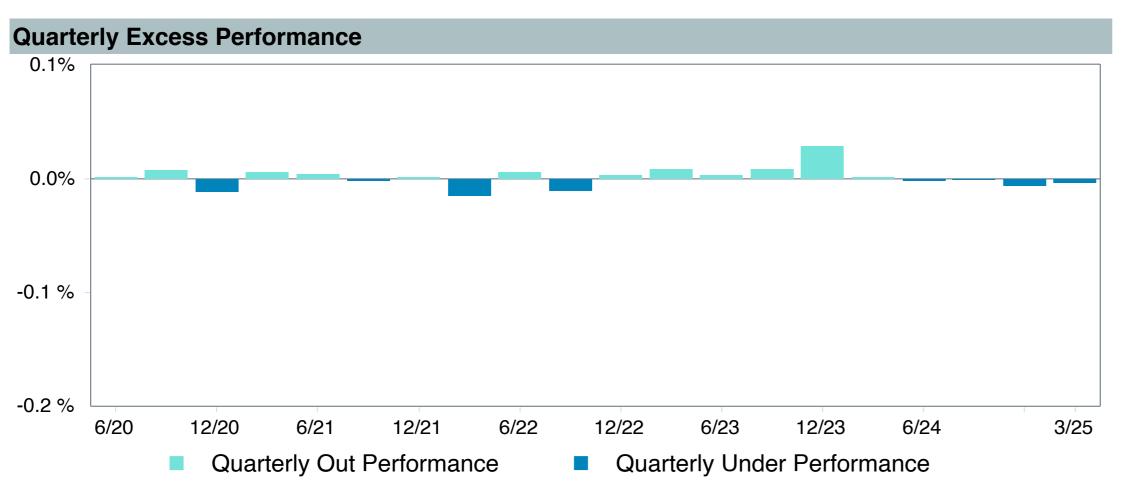

---------------------------|
| Product Name:              | Vanguard TSM ldx;Inst+ (VSMPX) |
| Fund Family:               | Vanguard                       |
| Ticker:                    | VSMPX                          |
| Peer Group:                | IM U.S. Large Cap Equity (MF)  |
| Benchmark:                 | Performance Benchmark          |
| Fund Inception:            | 04/28/2015                     |
| Portfolio Manager:         | O'Reilly/Nejman/Louie          |
| Total Assets:              | \$690,609.10 Million           |
| Total Assets Date:         | 03/31/2025                     |
| Gross Expense:             | 0.02%                          |
| Net Expense :              | 0.02%                          |
| Turnover:                  | 2%                             |











|                                                     | 1<br>Quarter | 1<br>Year | 3<br>Years | 5<br>Years | 10<br>Years | 2024       | 2023       | 2022        |
|-----------------------------------------------------|--------------|-----------|------------|------------|-------------|------------|------------|-------------|
| Vanguard Total Stock Market Index Fund - Inst. Plus | -4.82 (53)   | 7.08 (39) | 8.12 (56)  | 18.10 (40) | -           | 23.76 (52) | 26.03 (53) | -19.51 (51) |
| Performance Benchmark                               | -4.82 (53)   | 7.09 (39) | 8.11 (56)  | 18.10 (40) | 11.75 (54)  | 23.77 (52) | 25.98 (53) | -19.49 (51) |
| 5th Percentile                                      | 2.60         | 10.63     | 11.69      | 20.18      | 14.75       | 35.85      | 49.6