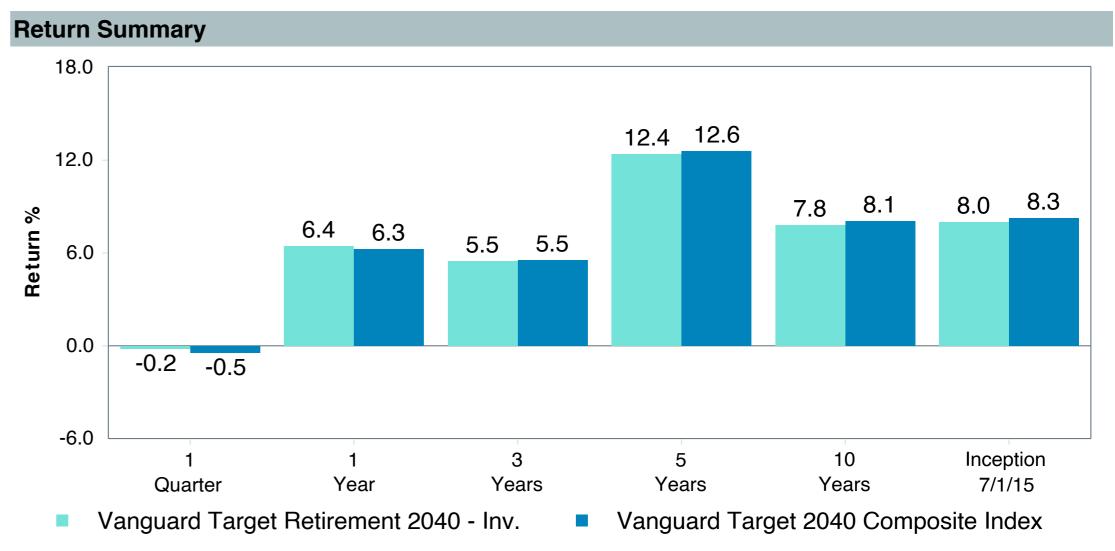

# **Total Plan Top Ten Based on Assets**

|                                                 |                     |            |            |                   | Traili<br>1 Ye | •    | Traili<br>3 Yea | •    | Traili<br>5 Yea | •    | Trail  | •    |
|-------------------------------------------------|---------------------|------------|------------|-------------------|----------------|------|-----------------|------|-----------------|------|--------|------|
| Investment Fund                                 | Assets              | % of Total | Watch List | # of participants | Return         | Rank | Return          | Rank | Return          | Rank | Return | Rank |
| Vanguard Institutional Index Fund - Instl. Plus | \$<br>404,547,102   | 10.8%      |            | 2,356             | 8.2%           | (14) | 9.0%            | (12) | 18.6%           | (15) | 12.5%  | (8)  |
| S&P 500 Index                                   |                     |            |            |                   | 8.3%           | (5)  | 9.1%            | (3)  | 18.6%           | (2)  | 12.5%  | (1)  |
| TIAA Traditional - RC                           | \$<br>284,182,121   | 7.6%       |            | 1,212             | 4.6%           | (11) | 4.6%            | (1)  | 4.3%            | (1)  | 4.2%   | (1)  |
| Morningstar Stable Value Index                  |                     |            |            |                   | 3.0%           | (25) | 2.7%            | (24) | 2.4%            | (17) | 2.2%   | (18) |
| Vanguard Target Retirement 2040 Trust Plus      | \$<br>226,515,828   | 6.1%       |            | 520               | 6.5%           | (24) | 5.5%            | (50) | 12.4%           | (62) | 7.9%   | (21) |
| Vanguard Target 2040 Composite Index            |                     |            |            |                   | 6.3%           | (31) | 5.5%            | (47) | 12.6%           | (59) | 8.1%   | (15) |
| Vanguard Target Retirement 2035 Trust Plus      | \$<br>217,962,174   | 5.8%       |            | 435               | 6.3%           | (27) | 5.1%            | (37) | 11.2%           | (64) | 7.4%   | (20) |
| Vanguard Target 2035 Composite Index            |                     |            |            |                   | 6.1%           | (34) | 5.1%            | (35) | 11.4%           | (46) | 7.6%   | (10) |
| Vanguard Target Retirement 2045 Trust Plus      | \$<br>211,158,076   | 5.7%       |            | 624               | 6.6%           | (22) | 5.9%            | (44) | 13.6%           | (57) | 8.3%   | (21) |
| Vanguard Target 2045 Composite Index            |                     |            |            |                   | 6.4%           | (32) | 6.0%            | (43) | 13.8%           | (40) | 8.6%   | (15) |
| Vanguard Target Retirement 2030 Trust Plus      | \$<br>176,093,894   | 4.7%       |            | 314               | 6.1%           | (29) | 4.6%            | (29) | 10.0%           | (48) | 6.8%   | (24) |
| Vanguard Target 2030 Composite Index            |                     |            |            |                   | 6.0%           | (38) | 4.7%            | (25) | 10.2%           | (28) | 7.0%   | (6)  |
| Vanguard Developed Markets Index Plus           | \$<br>172,755,077   | 4.6%       |            | 2,004             | 4.7%           | (55) | 5.3%            | (53) | 12.2%           | (40) | 5.6%   | (49) |
| Vanguard Spliced Developed ex U.S. Index        |                     |            |            |                   | 4.1%           | (60) | 4.8%            | (60) | 11.9%           | (45) | 5.5%   | (55) |
| Vanguard Target Retirement 2050 Trust Plus      | \$<br>156,874,172   | 4.2%       |            | 680               | 6.7%           | (16) | 6.3%            | (29) | 13.9%           | (49) | 8.5%   | (21) |
| Vanguard Target 2050 Composite Index            |                     |            |            |                   | 6.6%           | (28) | 6.3%            | (23) | 14.1%           | (42) | 8.7%   | (17) |
| TIAA Traditional - RCP                          | \$<br>127,405,479   | 3.4%       |            | 232               | 3.8%           | (12) | 3.9%            | (3)  | 3.5%            | (1)  | 3.5%   | (1)  |
| Morningstar Stable Value Index                  |                     |            |            |                   | 3.0%           | (25) | 2.7%            | (24) | 2.4%            | (17) | 2.2%   | (18) |
| Vanguard Total Bond Market Index Fund           | \$<br>120,540,226   | 3.2%       |            | 1,350             | 4.9%           | (72) | 0.5%            | (61) | -0.4%           | (83) | 1.5%   | (74) |
| Performance Benchmark Total Bond                |                     |            |            |                   | 4.9%           | (73) | 0.6%            | (58) | -0.4%           | (82) | 1.5%   | (72) |
| Total                                           | \$<br>2,098,034,149 | 56.2%      |            |                   |                |      |                 |      |                 |      |        |      |