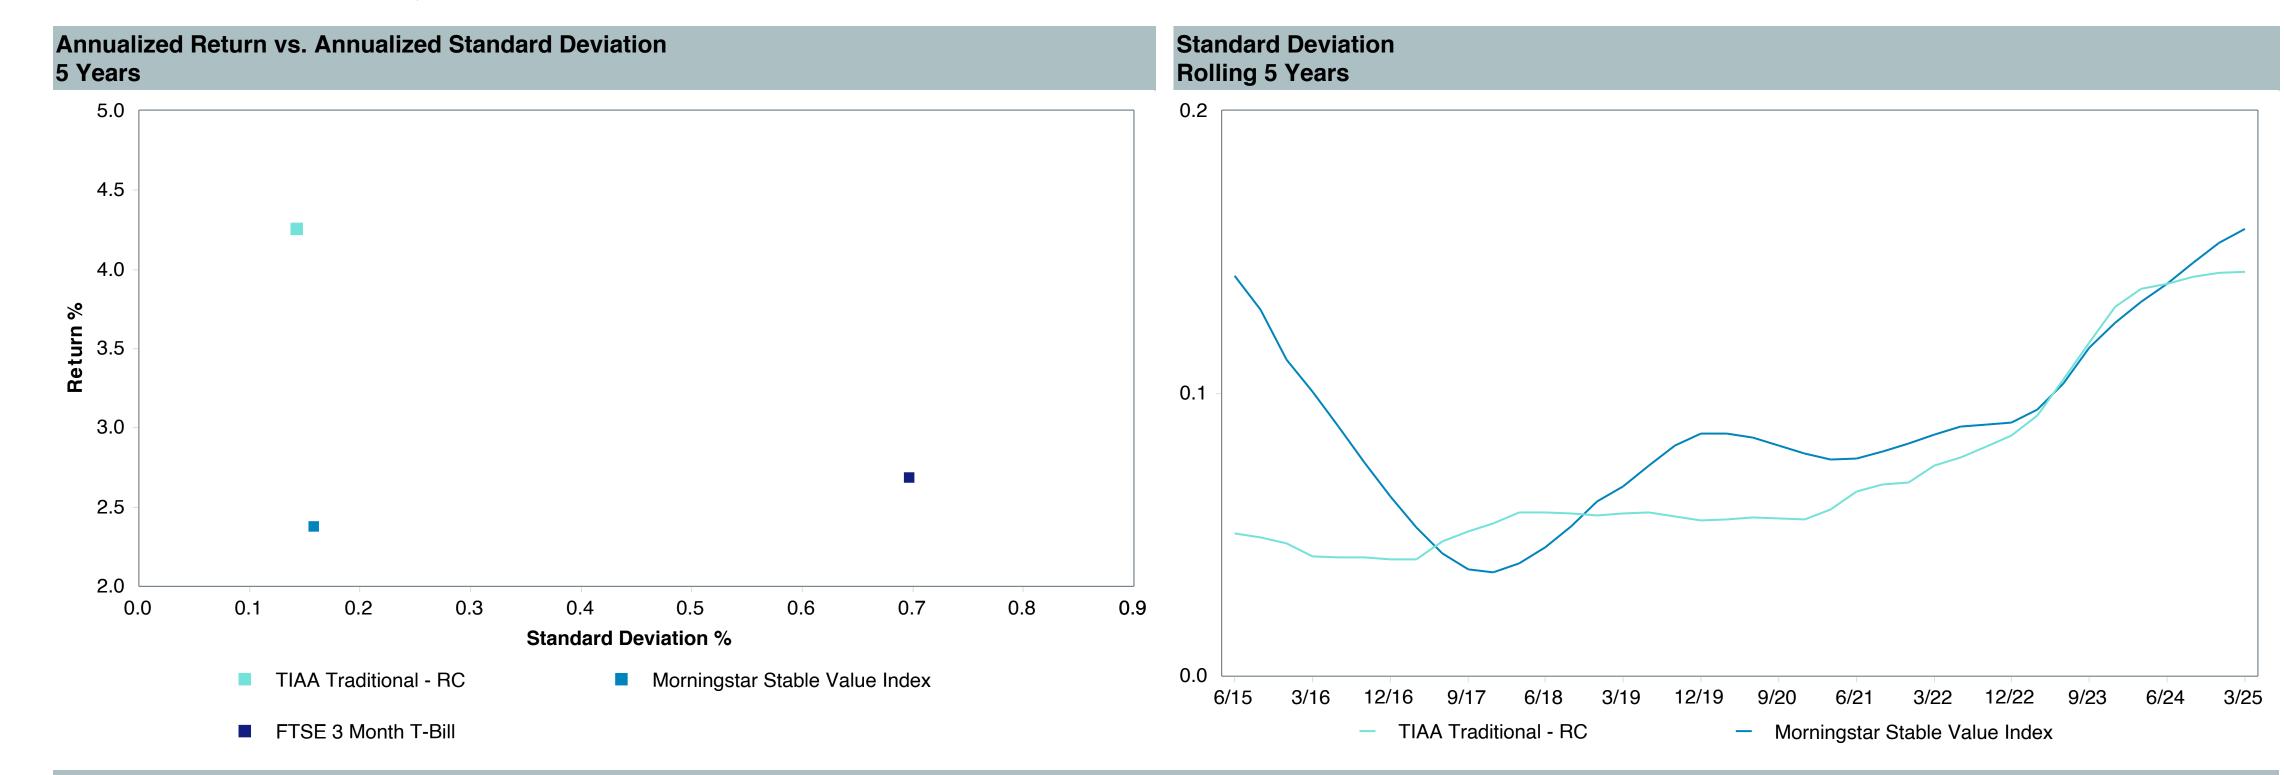

Stable Value Index (Net of Wrap Fees)

Morningstar Stable Value Index







As of March 31, 2025





Parentheses contain percentile rankings.

## **TIAA Traditional - RC Performance Summary**

| Account Information |                                  |  |  |  |  |  |
|---------------------|----------------------------------|--|--|--|--|--|
| Account Name        | TIAA Traditional - RC            |  |  |  |  |  |
| Inception Date      | 08/01/2005                       |  |  |  |  |  |
| Account Structure   | Group Annuity                    |  |  |  |  |  |
| Asset Class         | US Fixed Income                  |  |  |  |  |  |
| Benchmark           | Morningstar Stable Value Index   |  |  |  |  |  |
| Peer Group          | IM U.S. GIC/Stable Value (SA+CF) |  |  |  |  |  |















| 5 Years Historical Statistics  |                  |                   |                      |           |                 |       |      |        |                    |                    |
|--------------------------------|------------------|-------------------|----------------------|-----------|-----------------|-------|------|--------|--------------------|--------------------|
|                                | Active<br>Return | Tracking<br>Error | Information<br>Ratio | R-Squared | Sharpe<br>Ratio | Alpha | Beta | Return | Standard Deviation | Actual Correlation |
| TIAA Traditional - RC          | 1.82             | 0.09              | 21.42                | 0.71      | 2.64            | 2.41  | 0.76 | 4.26   | 0.14               | 0.85               |
| Morningstar Stable Value