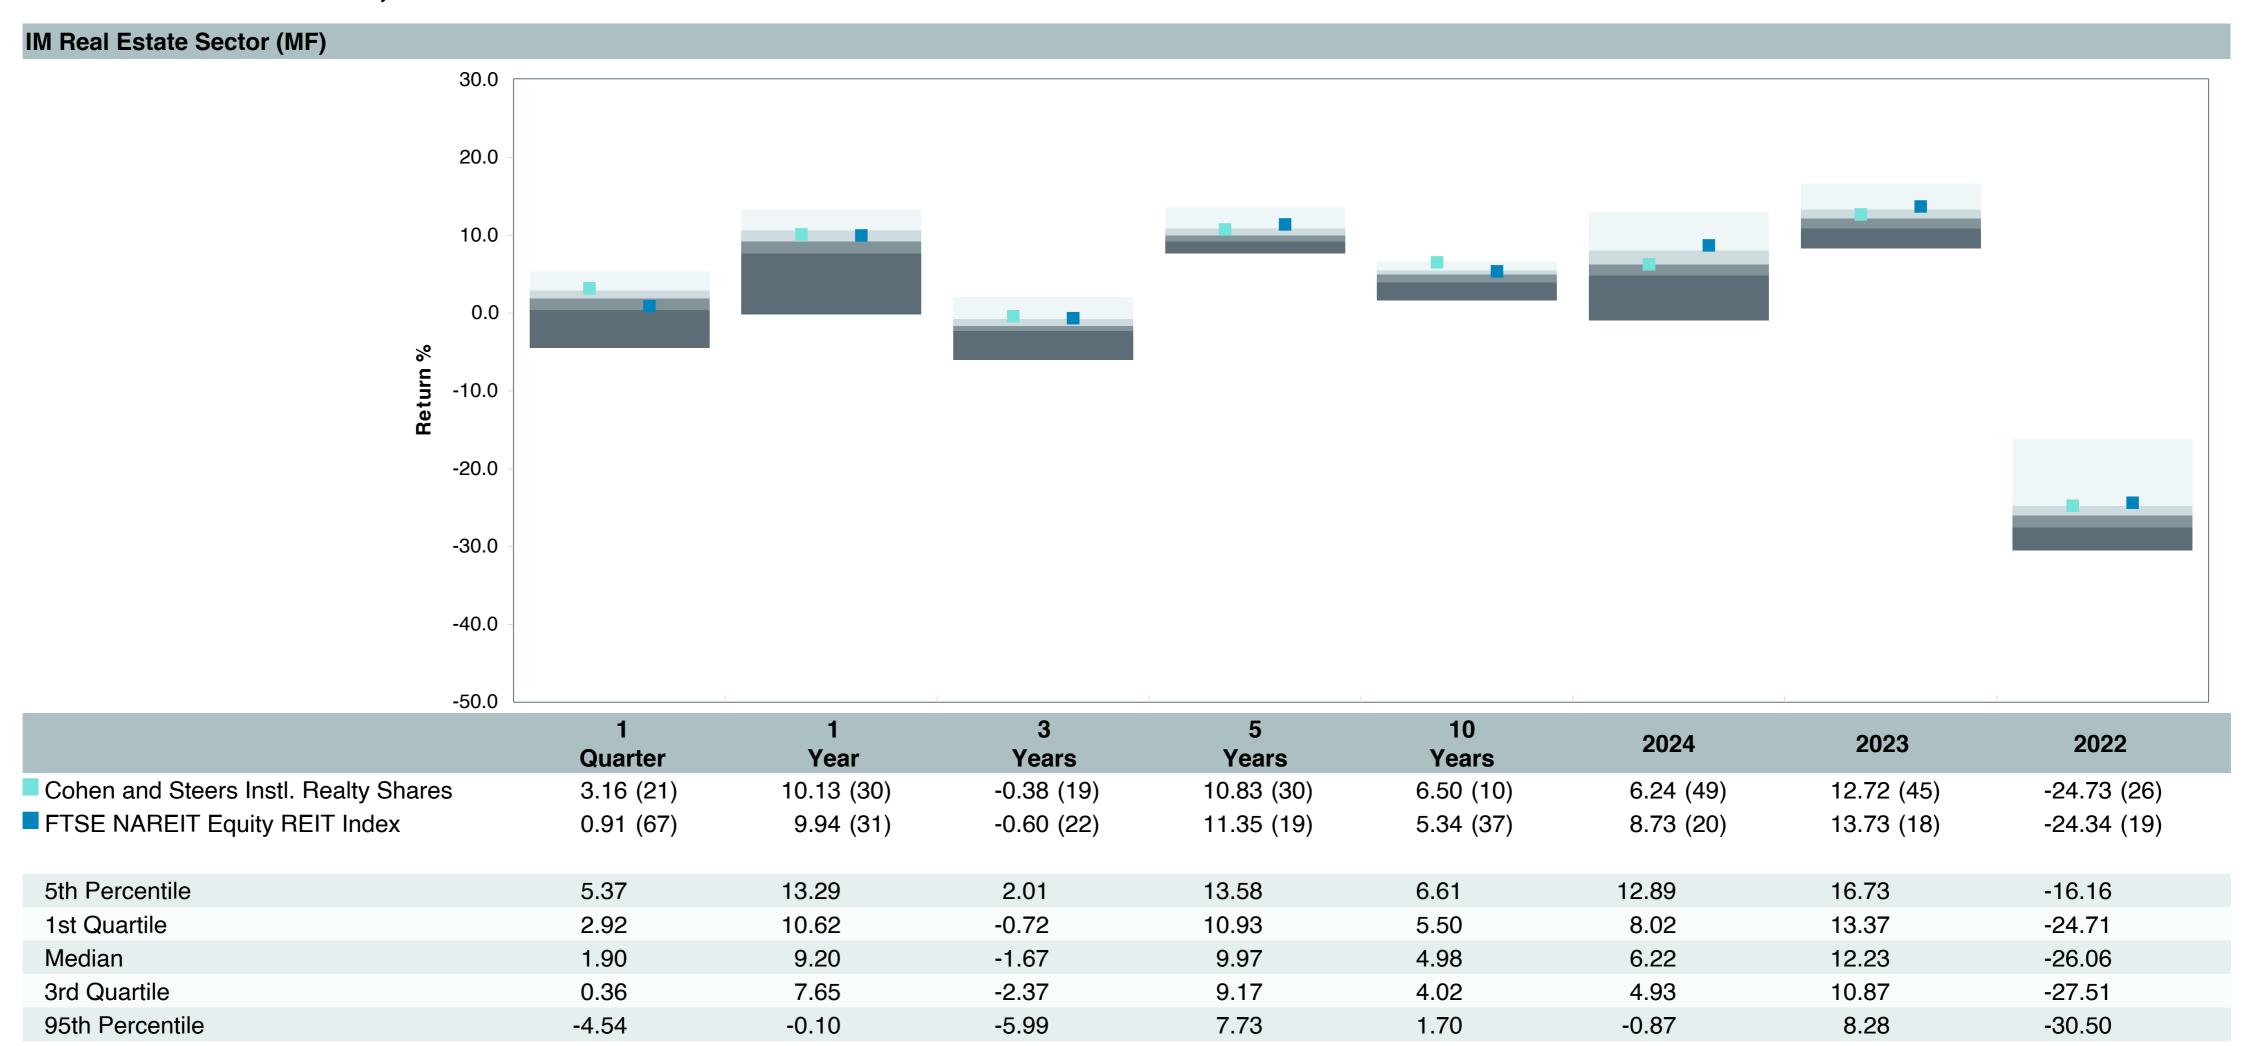

-------|
| Product Name:              | Cohen&Steers Inst RS (CSRIX)  |
| Fund Family:               | Cohen & Steers                |
| Ticker:                    | CSRIX                         |
| Peer Group:                | IM Real Estate Sector (MF)    |
| Benchmark:                 | FTSE NAREIT Equity REIT Index |
| Fund Inception:            | 02/14/2000                    |
| Portfolio Manager:         | Cheigh/Yablon/Kirschner       |
| Total Assets:              | \$7,767.70 Million            |
| Total Assets Date:         | 03/31/2025                    |
| Gross Expense:             | 0.76%                         |
| Net Expense:               | 0.75%                         |
| Turnover:                  | 30%                           |











## Peer Group Analysis





### **Risk Profile**





| 5 Years Historical Statistics         |                  |                   |                      |           |                 |       |      |        |                    |                    |
|---------------------------------------|------------------|-------------------|----------------------|-----------|-----------------|-------|------|--------|--------------------|--------------------|
|                                       | Active<br>Return | Tracking<br>Error | Information<br>Ratio | R-Squared | Sharpe<br>Ratio | Alpha | Beta | Return | Standard Deviation | Actual Correlation |
| Cohen and Steers Instl. Realty Shares | -0.52            | 3.71              | -0.14                | 0.96      | 0.50            | -0.10 | 0.97 | 10.83  | 18.93