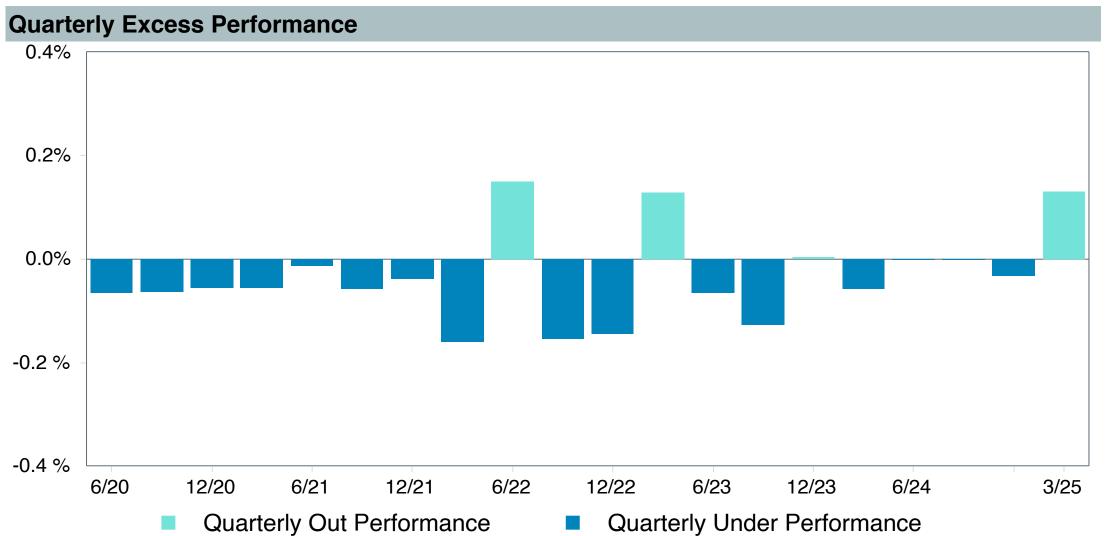

### As of March 31, 2025

|                                              |                                           |                                                        |                                                            |                                        |                                       |                                      |                        | Watch Li               | st Status              |                        |
|----------------------------------------------|-------------------------------------------|--------------------------------------------------------|------------------------------------------------------------|----------------------------------------|---------------------------------------|--------------------------------------|------------------------|------------------------|------------------------|------------------------|
|                                              | 1. Underperformed During Trailing 5 Years | 2. Underperformed in 3 of 4 Trailing Calendar Quarters | 3. Diverged from Strategy and/or Portfolio Characteristics | 4. Adverse Change in Portfolio Manager | 5.<br>Weak Manager<br>Research Rating | 6. Significant Organizational Change | 1st<br>Quarter<br>2025 | 4th<br>Quarter<br>2024 | 3nd<br>Quarter<br>2024 | 2nd<br>Quarter<br>2024 |
| Vanguard Target Retirement Income Trust Plus | No                                        | No                                                     | No                                                         | No                                     | No (Buy)                              | No                                   |                        |                        |                        |                        |
| Vanguard Target Retirement 2020 Trust Plus   | No                                        | No                                                     | No                                                         | No                                     | No (Buy)                              | No                                   |                        |                        |                        |                        |
| Vanguard Target Retirement 2025 Trust Plus   | No                                        | No                                                     | No                                                         | No                                     | No (Buy)                              | No                                   |                        |                        |                        |                        |
| Vanguard Target Retirement 2030 Trust Plus   | No                                        | No                                                     | No                                                         | No                                     | No (Buy)                              | No                                   |                        |                        |                        |                        |
| Vanguard Target Retirement 2035 Trust Plus   | No                                        | No                                                     | No                                                         | No                                     | No (Buy)                              | No                                   |                        |                        |                        |                        |
| Vanguard Target Retirement 2040 Trust Plus   | No                                        | No                                                     | No                                                         | No                                     | No (Buy)                              | No                                   |                        |                        |                        |                        |
| Vanguard Target Retirement 2045 Trust Plus   | No                                        | No                                                     | No                                                         | No                                     | No (Buy)                              | No                                   |                        |                        |                        |                        |
| Vanguard Target Retirement 2050 Trust Plus   | No                                        | No                                                     | No                                                         | No                                     | No (Buy)                              | No                                   |                        |                        |                        |                        |
| Vanguard Target Retirement 2055 Trust Plus   | No                                        | No                                                     | No                                                         | No                                     | No (Buy)                              | No                                   |                        |                        |                        |                        |
| Vanguard Target Retirement 2060 Trust Plus   | No                                        | No                                                     | No                                                         | No                                     | No (Buy)                              | No                                   |                        |                        |                        |                        |
| Vanguard Target Retirement 2065 Trust Plus   | No                                        | No                                                     | No                                                         | No                                     | No (Buy)                              | No                                   |                        |                        |                        |                        |
| Vanguard Target Retirement 2070 Trust Plus*  | No                                        | No                                                     | No                                                         | No                                     | No (Buy)                              | No                                   |                        |                        |                        |                        |