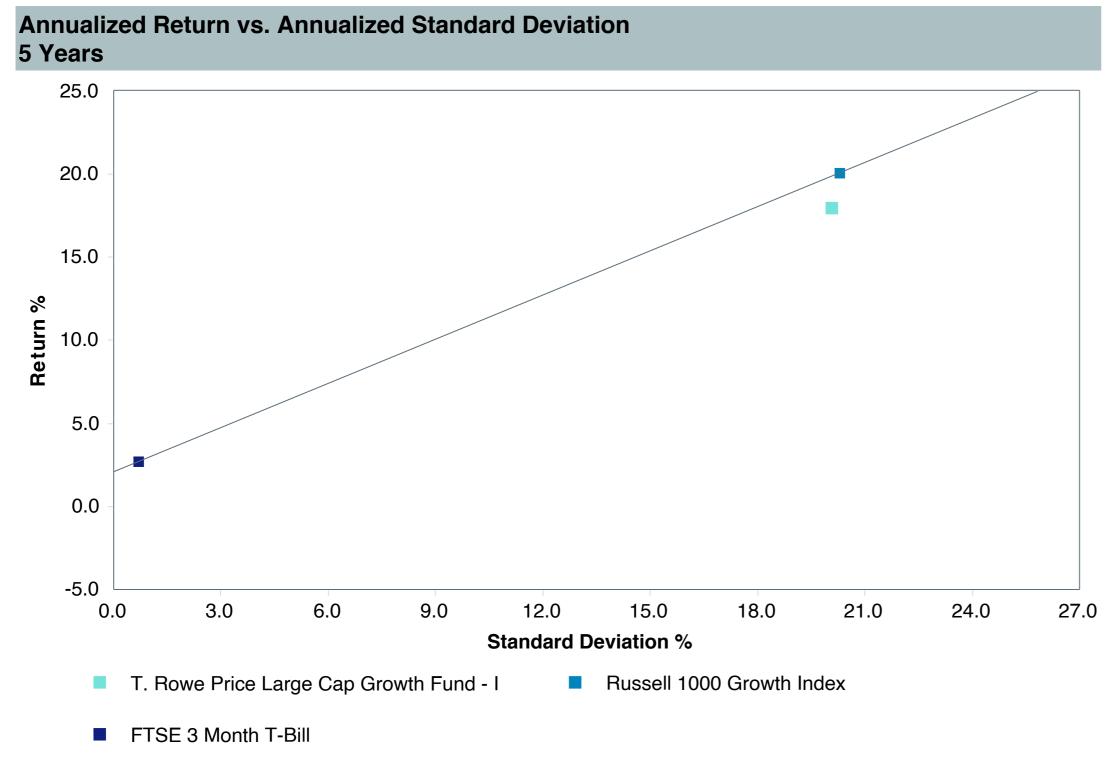

| T. Rowe Price                        |
| Ticker:                    | TRLGX                                |
| Peer Group:                | IM U.S. Large Cap Growth Equity (MF) |
| Benchmark:                 | Russell 1000 Growth Index            |
| Fund Inception:            | 10/31/2001                           |
| Portfolio Manager:         | Tamaddon/Friar                       |
| Total Assets:              | \$19,848.70 Million                  |
| Total Assets Date:         | 04/30/2025                           |
| Gross Expense:             | 0.55%                                |
| Net Expense:               | 0.55%                                |
| Turnover:                  | -                                    |









## Peer Group Analysis





### **Risk Profile**





| 5 Years Historical Statistics           |                  |                   |                      |           |                 |       |      |        |                    |                    |
|-----------------------------------------|------------------|-------------------|----------------------|-----------|-----------------|-------|------|--------|--------------------|--------------------|
|                                         | Active<br>Return | Tracking<br>Error | Information<br>Ratio | R-Squared | Sharpe<br>Ratio | Alpha | Beta | Return | Standard Deviation | Actual Correlation |
| T. Rowe Price Large Cap Growth Fund - I | -1.86            | 3.81              | -0.49                | 0.96      | 0.80            | -1.27 | 0.97 | 17.94  | 20.08              | 0.98