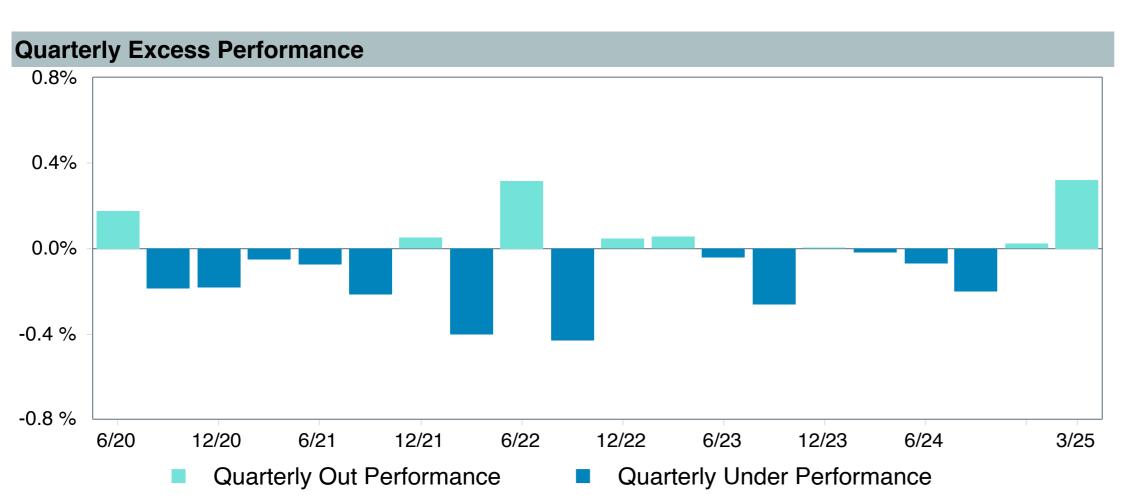

gt Ret2050;Inv (VFIFX)     |
| Fund Family:               | Vanguard                             |
| Ticker:                    | VFIFX                                |
| Peer Group:                | IM Mixed-Asset Target 2050 (MF)      |
| Benchmark:                 | Vanguard Target 2050 Composite Index |
| Fund Inception:            | 06/07/2006                           |
| Portfolio Manager:         | Team Managed                         |
| Total Assets:              | \$76,569.40 Million                  |
| Total Assets Date:         | 03/31/2025                           |
| Gross Expense:             | 0.08%                                |
| Net Expense :              | 0.08%                                |
| Turnover:                  | 1%                                   |

















| 5 Years Historical Statistics          |                  |                   |                      |           |                 |       |      |        |                    |                    |
|----------------------------------------|------------------|-------------------|----------------------|-----------|-----------------|-------|------|--------|--------------------|--------------------|
|                                        | Active<br>Return | Tracking<br>Error | Information<br>Ratio | R-Squared | Sharpe<br>Ratio | Alpha | Beta | Return | Standard Deviation | Actual Correlation |
| Vanguard Target Retirement 2050 - Inv. | -0.21            | 0.75              | -0.28                | 1.00      | 0.77            | -0.30 | 1.01 | 13.84  | 14.86              | 1