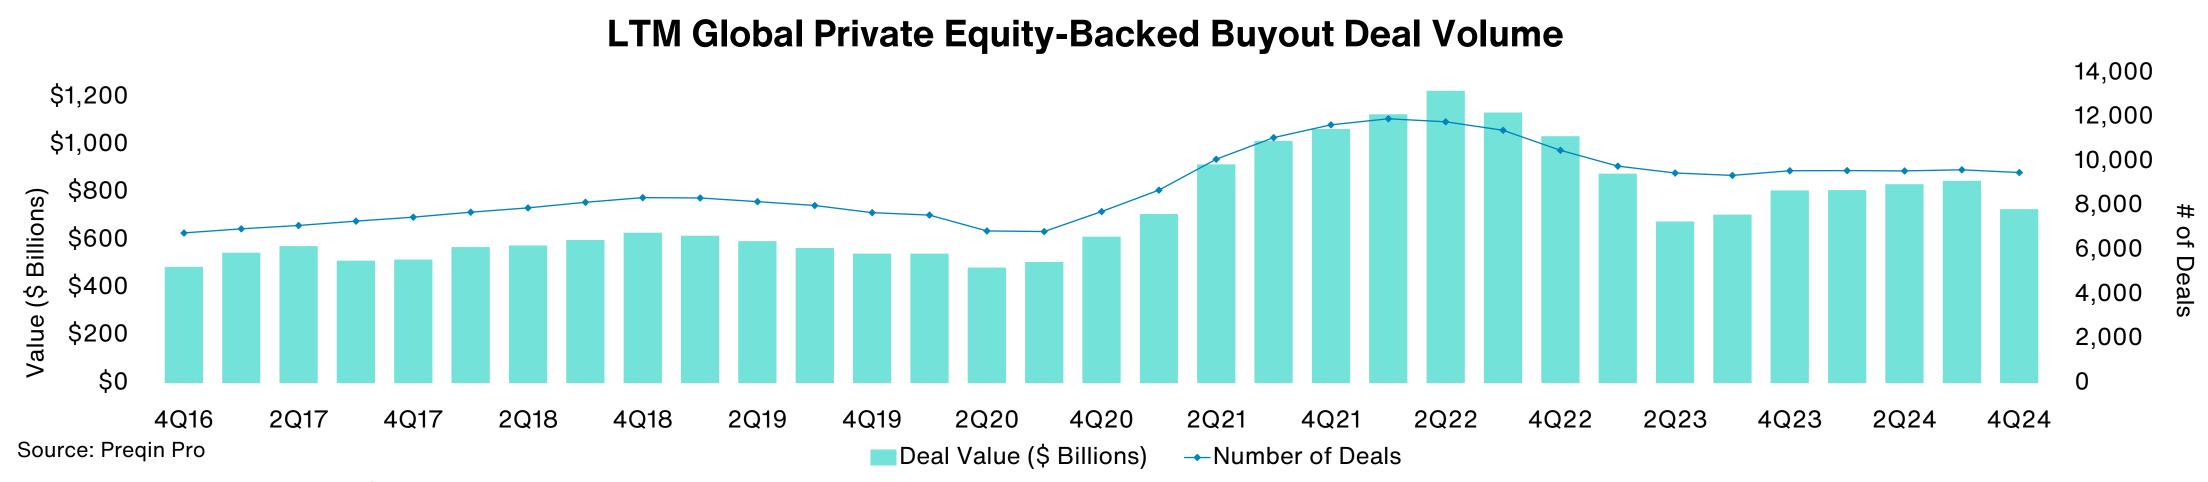

quarter.
- The HFRI Fund-Weighted Composite produced a return of -0.4% and the HFRI Fund of Funds Composite Index produced a return of -0.2% over the quarter.
- Over the quarter, Fixed Income/Convertible Arb. was the best performer with a return of 2.8%.
- Event-Driven was the worst performer with a return of -1.6% over the quarter.
- On a 1-year basis, Distressed-Restructuring has outperformed all other strategies while Global Macro has performed the worst.

Past performance is no guarantee of future results. Indices cannot be invested in directly. Unmanaged index returns assume reinvestment of any and all distributions and do not reflect fees and expenses. Please see appendix for index definitions and other general disclosures.



# **Private Equity Overview**

### Fourth Quarter 2024



- Fundraising: In Q4 2024, \$178.9 billion of capital was raised by 688 funds, which was a decrease of 16.4% on a capital basis and a decrease of 3.8% by number of funds closed over the prior quarter. Capital raised and the number of funds closed in 2024 represented a decrease of 23.7% and 24.2%, respectively, compared to the prior year.
- **Buyout:** Global private equity-backed buyout deals totaled \$170.8 billion in Q4 2024, which was a decrease on a capital basis of 13.7% compared to Q3 2024 and a decrease of 18.9% compared to the five-year quarterly average.¹ On a TTM basis, median U.S. private equity EV/EBITDA multiples reached 12.7x at the end of Q4 2024, an increase compared to the 11.9x seen at the end of 2023 and up slightly from the five-year average (12.4x). In Europe, on a T