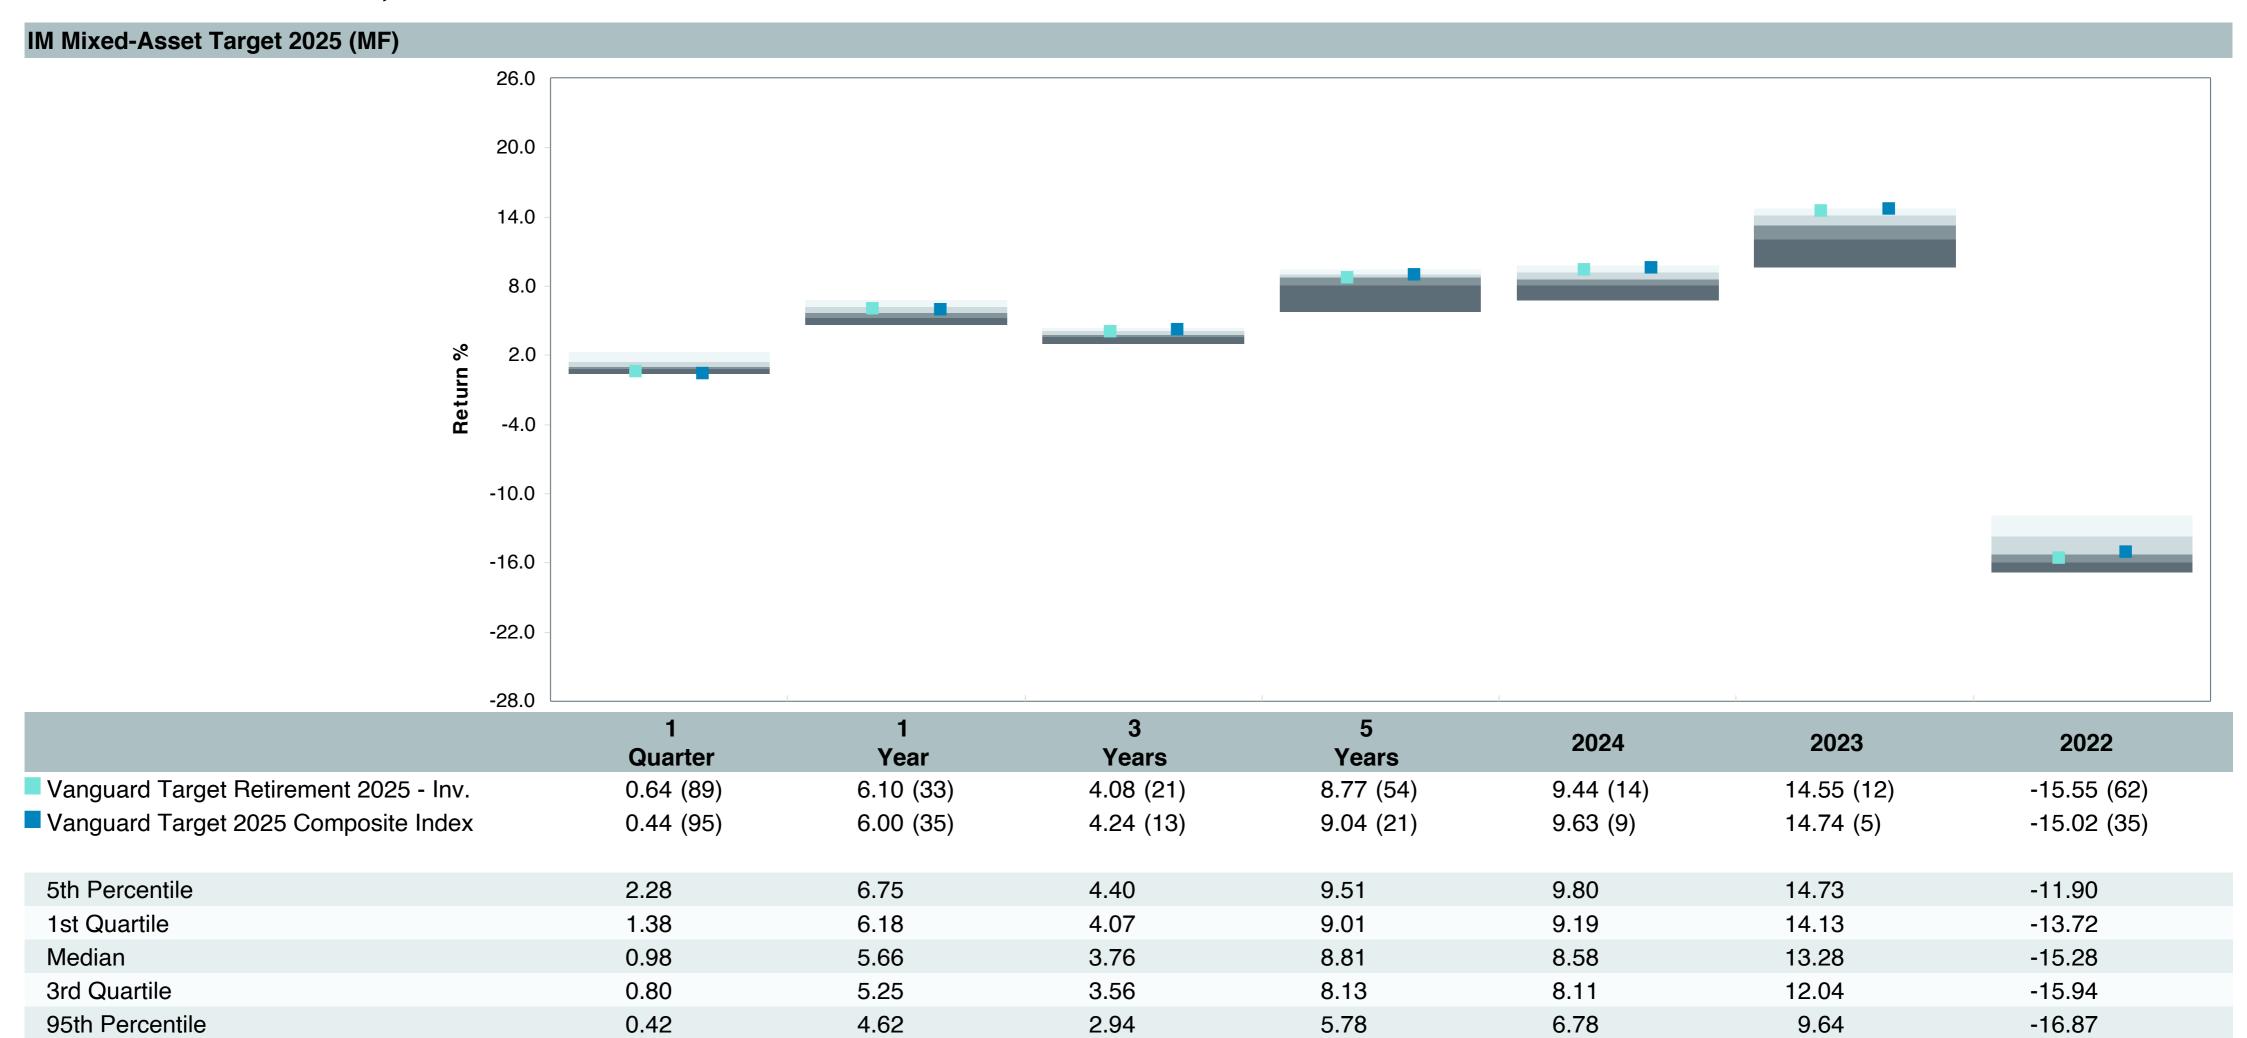

# **5 Year Comparative Performance**

#### As of March 31, 2025

#### 5-yr Performance vs. Benchmark (Tiers II & III)