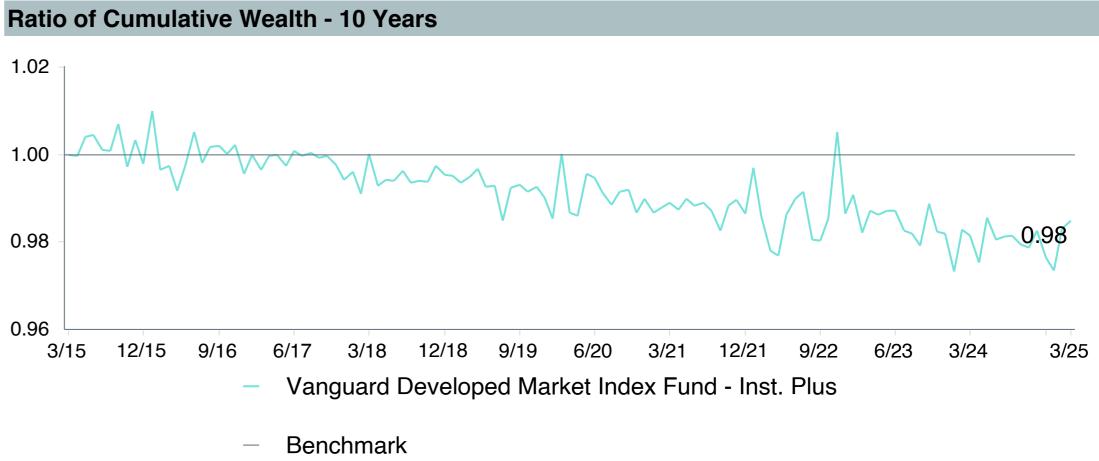

| Vanguard                               |
| Ticker:                    | VDIPX                                  |
| Peer Group:                | IM International Large Cap Equity (MF) |
| Benchmark:                 | Performance Benchmark                  |
| Fund Inception:            | 04/01/2014                             |
| Portfolio Manager:         | Franquin/Perre                         |
| Total Assets:              | \$18,055.70 Million                    |
| Total Assets Date:         | 03/31/2025                             |
| Gross Expense:             | 0.02%                                  |
| Net Expense :              | 0.02%                                  |
| Turnover:                  | 3%                                     |



Performance Benchmark







6.2

Inception

2/1/10

As of March 31, 2025



6.79

5.42

3.63

1.09

13.55

11.66

9.93

7.10

6.38

5.61

4.90

3.62

8.04

5.03

2.12

-2.18

19.03

17.21

15.07

10.95

8.00

6.09

3.66

0.74

8.59

5.13

2.20

-3.28



1st Quartile

3rd Quartile

95th Percentile

Median

-13.74

-17.52

-21.85

-30.75





| 5 Years Historical Statistics                     |                  |                   |                      |           |                 |       |      |        |                    |                    |
|---------------------------------------------------|------------------|-------------------|----------------------|-----------|-----------------|-------|------|--------|--------------------|--------------------|
|                                                   | Act