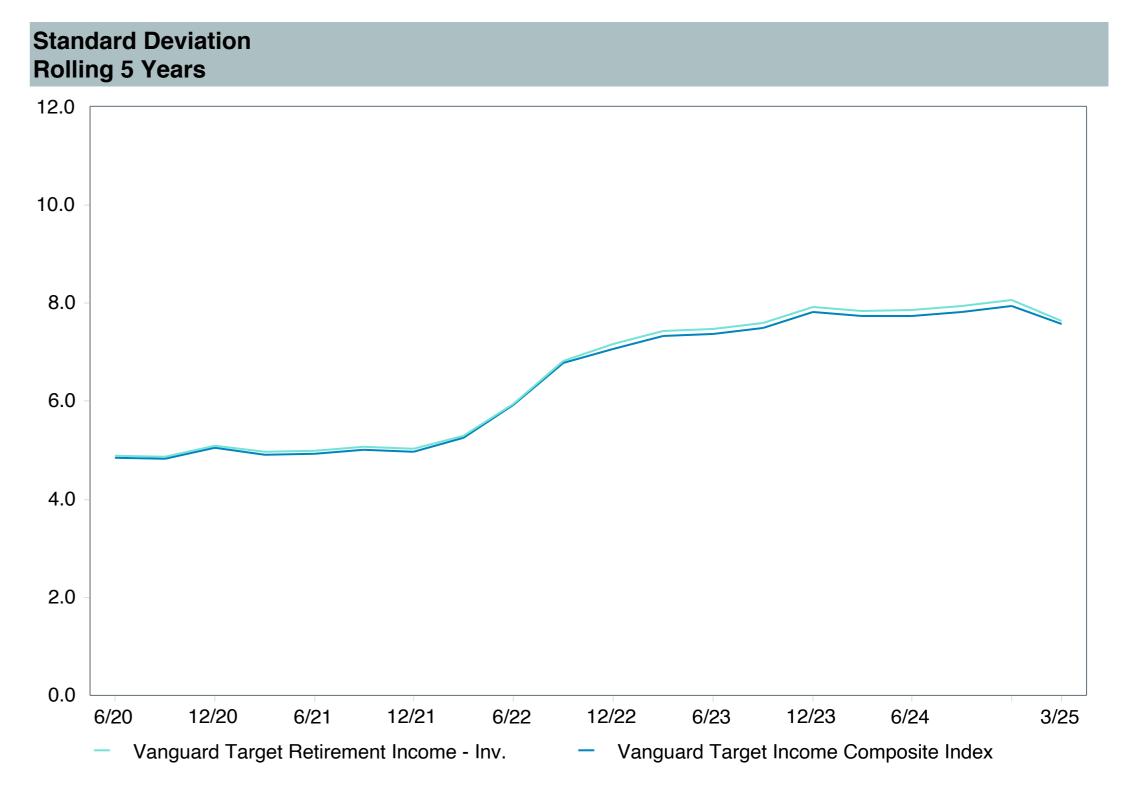

# **5 Year Comparative Performance**

#### As of March 31, 2025

#### 5-yr Performance vs. Benchmark (Tiers II & III)