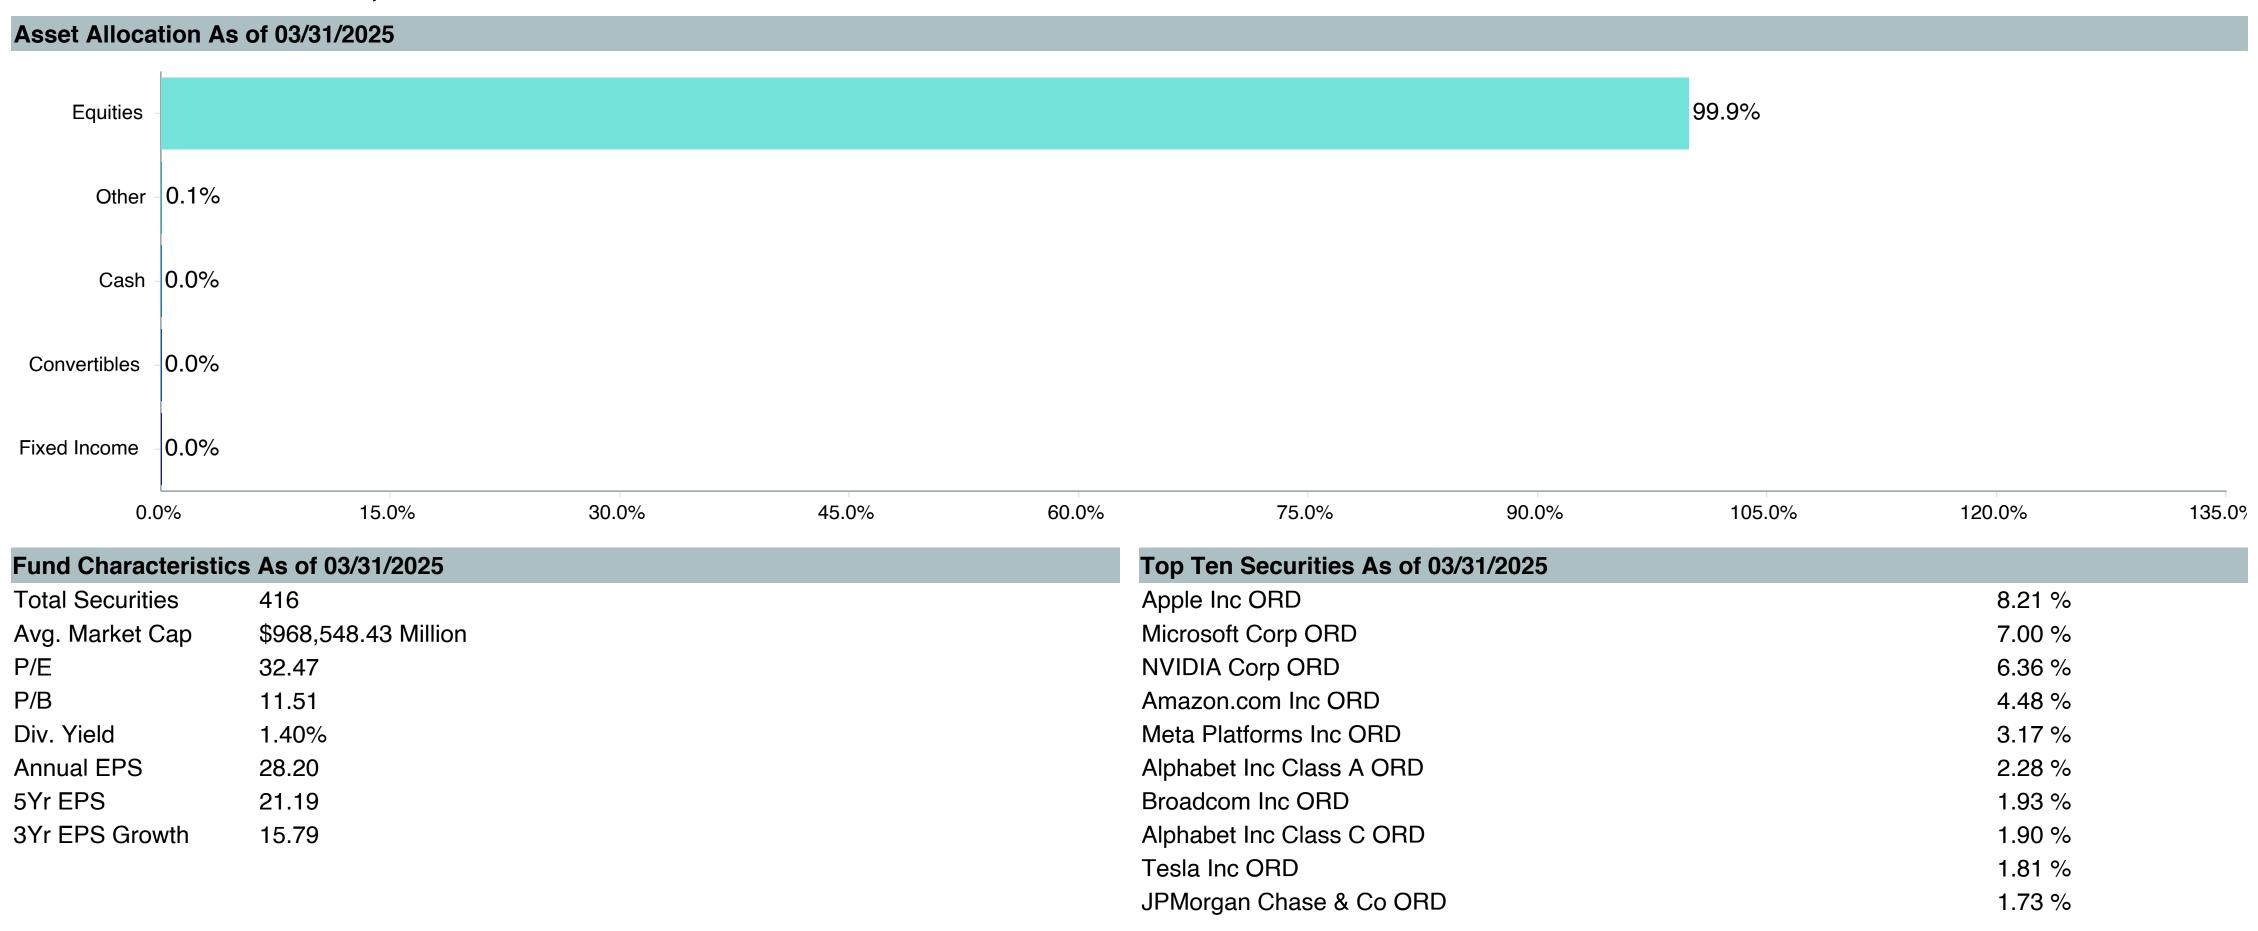

--|--------------------|
|                                | Active<br>Return | Tracking<br>Error | Information<br>Ratio | R-Squared | Sharpe<br>Ratio | Alpha | Beta | Return | Standard Deviation | Actual Correlation |
| Vanguard FTSE Soc;Inst (VFTNX) | -0.11            | 0.05              | -2.18                | 1.00      | 0.88            | -0.10 | 1.00 | 18.25  | 18.00              | 1.00               |
| FTSE U.S. Choice Index         | 0.00             | 0.00              | -                    | 1.00      | 0.88            | 0.00  | 1.00 | 18.37  | 18.01              | 1.00               |
| FTSE 3 Month T-Bill            | -15.91           | 18.01             | -0.88                | 0.00      | -               | 2.68  | 0.00 | 2.69   | 0.70               | 0.01               |







| <b>Account Information</b> | on                                |
|----------------------------|-----------------------------------|
| Product Name:              | Vanguard Ext MI;Ins+ (VEMPX)      |
| Fund Family:               | Vanguard                          |
| Ticker:                    | VEMPX                             |
| Peer Group:                | IM U.S. SMID Cap Core Equity (MF) |
| Benchmark:                 | Performance Benchmark             |
| Fund Inception:            | 01/14/2011                        |
| Portfolio Manager:         | Louie/Birkett                     |
| Total Assets:              | \$12,778.60 Million               |
| Total Assets Date:         | 03/31/2025                        |
| Gross Expense:             | 0.04%