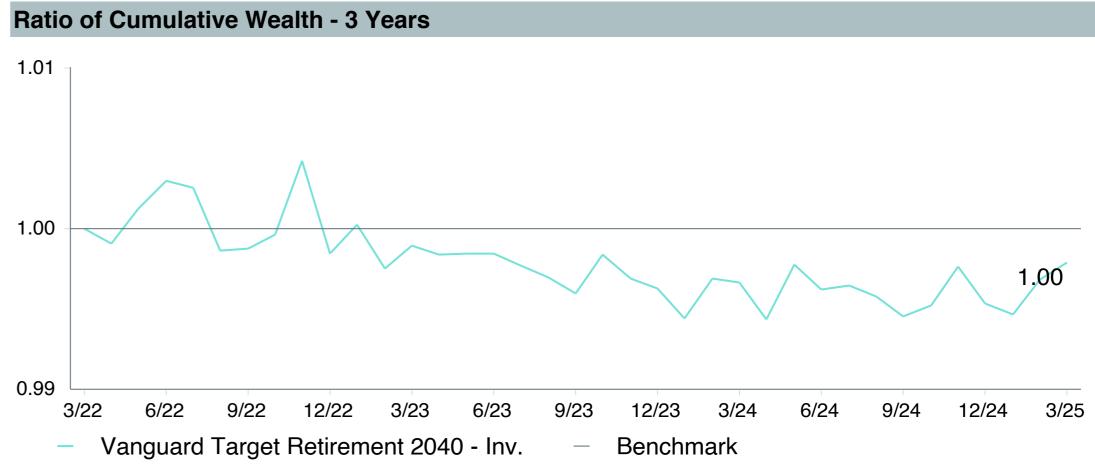

### Watch List - Tier I

#### As of March 31, 2025

|                                          |                                           |                                                        |                                                            |                                        |                                       |                                      |                        | Watch Li               | st Status              |                        |
|------------------------------------------|-------------------------------------------|--------------------------------------------------------|------------------------------------------------------------|----------------------------------------|---------------------------------------|--------------------------------------|------------------------|------------------------|------------------------|------------------------|
|                                          | 1. Underperformed During Trailing 5 Years | 2. Underperformed in 3 of 4 Trailing Calendar Quarters | 3. Diverged from Strategy and/or Portfolio Characteristics | 4. Adverse Change in Portfolio Manager | 5.<br>Weak Manager<br>Research Rating | 6. Significant Organizational Change | 1st<br>Quarter<br>2025 | 4th<br>Quarter<br>2024 | 3nd<br>Quarter<br>2024 | 2nd<br>Quarter<br>2024 |
| Vanguard Target Retirement Income - Inv. | No                                        | No                                                     | No                                                         | No                                     | No (Buy)                              | No                                   |                        |                        |                        |                        |
| Vanguard Target Retirement 2020 - Inv.   | No                                        | No                                                     | No                                                         | No                                     | No (Buy)                              | No                                   |                        |                        |                        |                        |
| Vanguard Target Retirement 2025 - Inv.   | Yes                                       | No                                                     | No                                                         | No                                     | No (Buy)                              | No                                   |                        |                        |                        |                        |
| Vanguard Target Retirement 2030 - Inv.   | Yes                                       | No                                                     | No                                                         | No                                     | No (Buy)                              | No                                   |                        |                        |                        |                        |
| Vanguard Target Retirement 2035 - Inv.   | No                                        | No                                                     | No                                                         | No                                     | No (Buy)                              | No                                   |                        |                        |                        |                        |
| Vanguard Target Retirement 2040 - Inv.   | No                                        | No                                                     | No                                                         | No                                     | No (Buy)                              | No                                   |                        |                        |                        |                        |
| Vanguard Target Retirement 2045 - Inv.   | No                                        | No                                                     | No                                                         | No                                     | No (Buy)                              | No                                   |                        |                        |                        |                        |
| Vanguard Target Retirement 2050 - Inv.   | Yes                                       | No                                                     | No                                                         | No                                     | No (Buy)                              | No                                   |                        |                        |                        |                        |
| Vanguard Target Retirement 2055 - Inv.   | Yes                                       | No                                                     | No                                                         | No                                     | No (Buy)                              | No                                   |                        |                        |                        |                        |
| Vanguard Target Retirement 2060 - Inv.   | Yes                                       | No                                                     | No                                                         | No                                     | No (Buy)                              | No                                   |                        |                        |                        |                        |
| Vanguard Target Retirement 2065 - Inv.   | Yes                                       | No                                                     | No                                                         | No                                     | No (Buy)                              | No                                   |                        |                        |                        |                        |
| Vanguard Target Retirement 2070 - Inv.*  | No                                        | No                                                     | No                                                         | No                                     | No (Buy)                              | No                                   |                        |                        |                        |                        |

Notes on Table: Changes in Watch List designations from the previous quarter are highlighted in red.

Negative tracking of greater than 0.2% constitutes underperformance for the Plan's target date retirement funds.