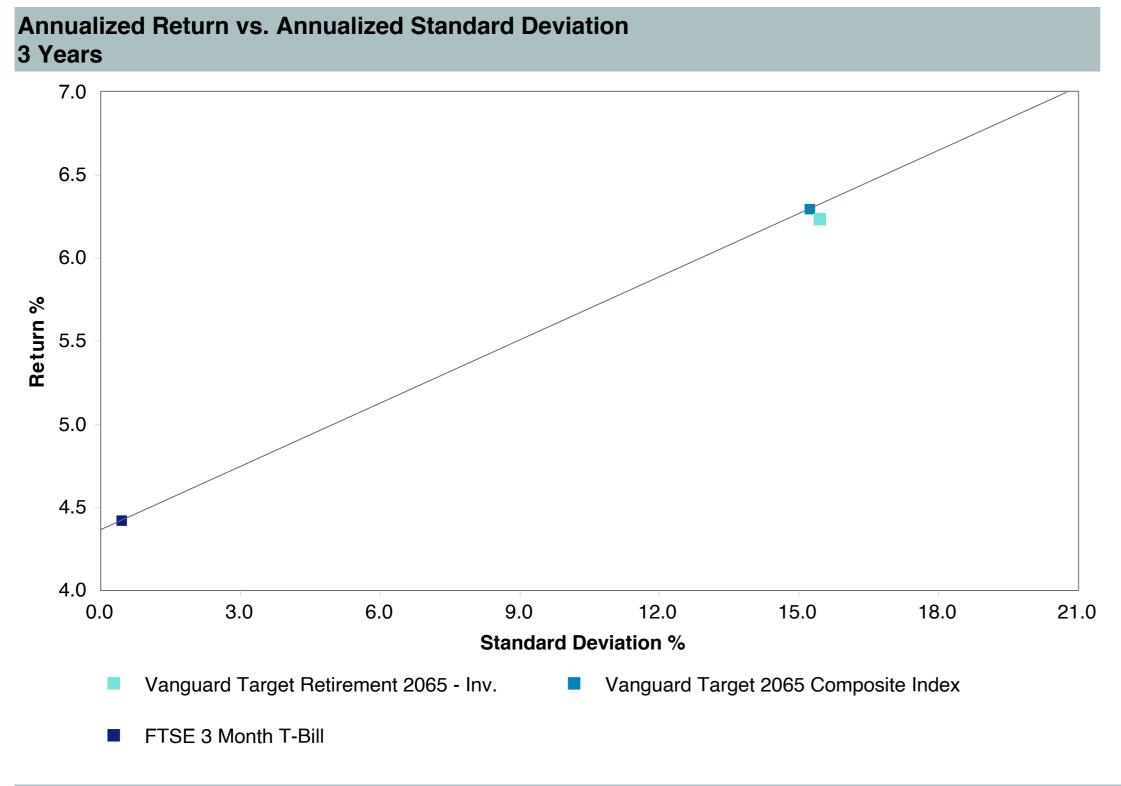

|  |  |  |  |
| Fund Inception:            | 07/12/2017                           |  |  |  |  |  |  |  |
| Portfolio Manager:         | Team Managed                         |  |  |  |  |  |  |  |
| Total Assets:              | \$9,673.40 Million                   |  |  |  |  |  |  |  |
| Total Assets Date:         | 03/31/2025                           |  |  |  |  |  |  |  |
| Gross Expense:             | 0.08%                                |  |  |  |  |  |  |  |
| Net Expense:               | 0.08%                                |  |  |  |  |  |  |  |
| Turnover:                  | 0%                                   |  |  |  |  |  |  |  |









-1.45

-2.14

5.13

4.06

As of March 31, 2025



5.67

5.10

13.96

13.21

20.01

17.26



3rd Quartile

95th Percentile

-18.96

-19.66





| 3 Years Historical Statistics          |                  |                   |                      |           |                 |       |      |        |                    |                    |
|----------------------------------------|------------------|-------------------|----------------------|-----------|-----------------|-------|------|--------|--------------------|--------------------|
|                                        | Active<br>Return | Tracking<br>Error | Information<br>Ratio | R-Squared | Sharpe<br>Ratio | Alpha | Beta | Return | Standard Deviation | Actual Correlation |
| Vanguard Target Retirement 2065 - Inv. | -0.03            | 0.81              | -0.03                | 1.00      | 0.19            | -0.12 | 1.01 | 6.24   | 15.44              | 1.00