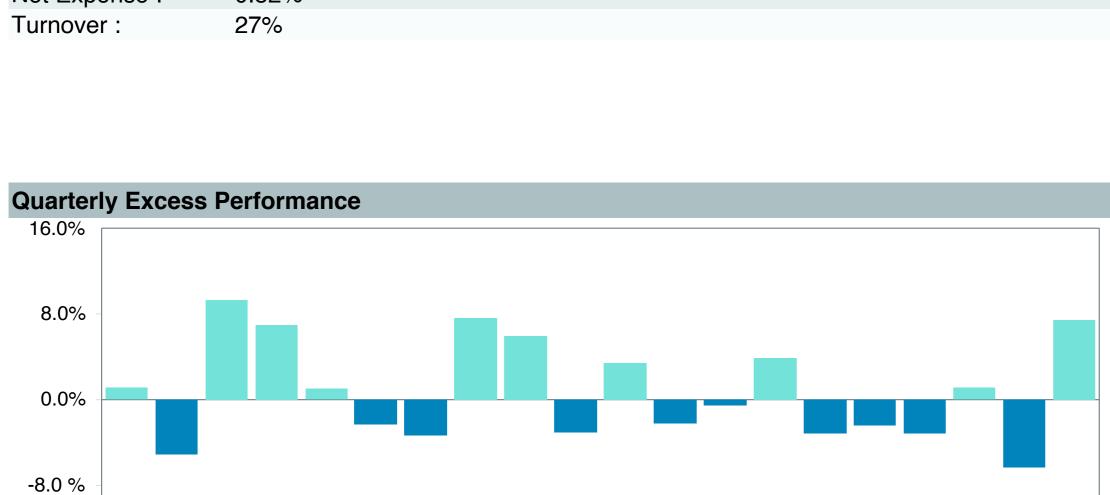

-----|
| Product Name :             | Dodge & Cox Glbl Stock;X (DOXWX) |
| Fund Family:               | Dodge & Cox Funds                |
| Ticker:                    | DOXWX                            |
| Peer Group:                | IM Global Equity (MF)            |
| Benchmark:                 | MSCI AC World Index (Net)        |
| Fund Inception:            | 05/02/2022                       |
| Portfolio Manager:         | Team Managed                     |
| Total Assets:              | \$1,118.50 Million               |
| Total Assets Date:         | 03/31/2025                       |
| Gross Expense:             | 0.57%                            |
| Net Expense:               | 0.52%                            |
| Turnover:                  | 27%                              |



6/23

Quarterly Under Performance

12/23

3/25

12/21

Quarterly Out Performance







-16.0 %

6/20

## Peer Group Analysis





### **Risk Profile**





| 5 Years Historical Statistics     |                  |                   |                      |           |                 |       |      |        |                    |                    |
|-----------------------------------|------------------|-------------------|----------------------|-----------|-----------------|-------|------|--------|--------------------|--------------------|
|                                   | Active<br>Return | Tracking<br>Error | Information<br>Ratio | R-Squared | Sharpe<br>Ratio | Alpha | Beta | Return | Standard Deviation | Actual Correlation |
| Dodge & Cox Global Stock Fund - X | 3.38