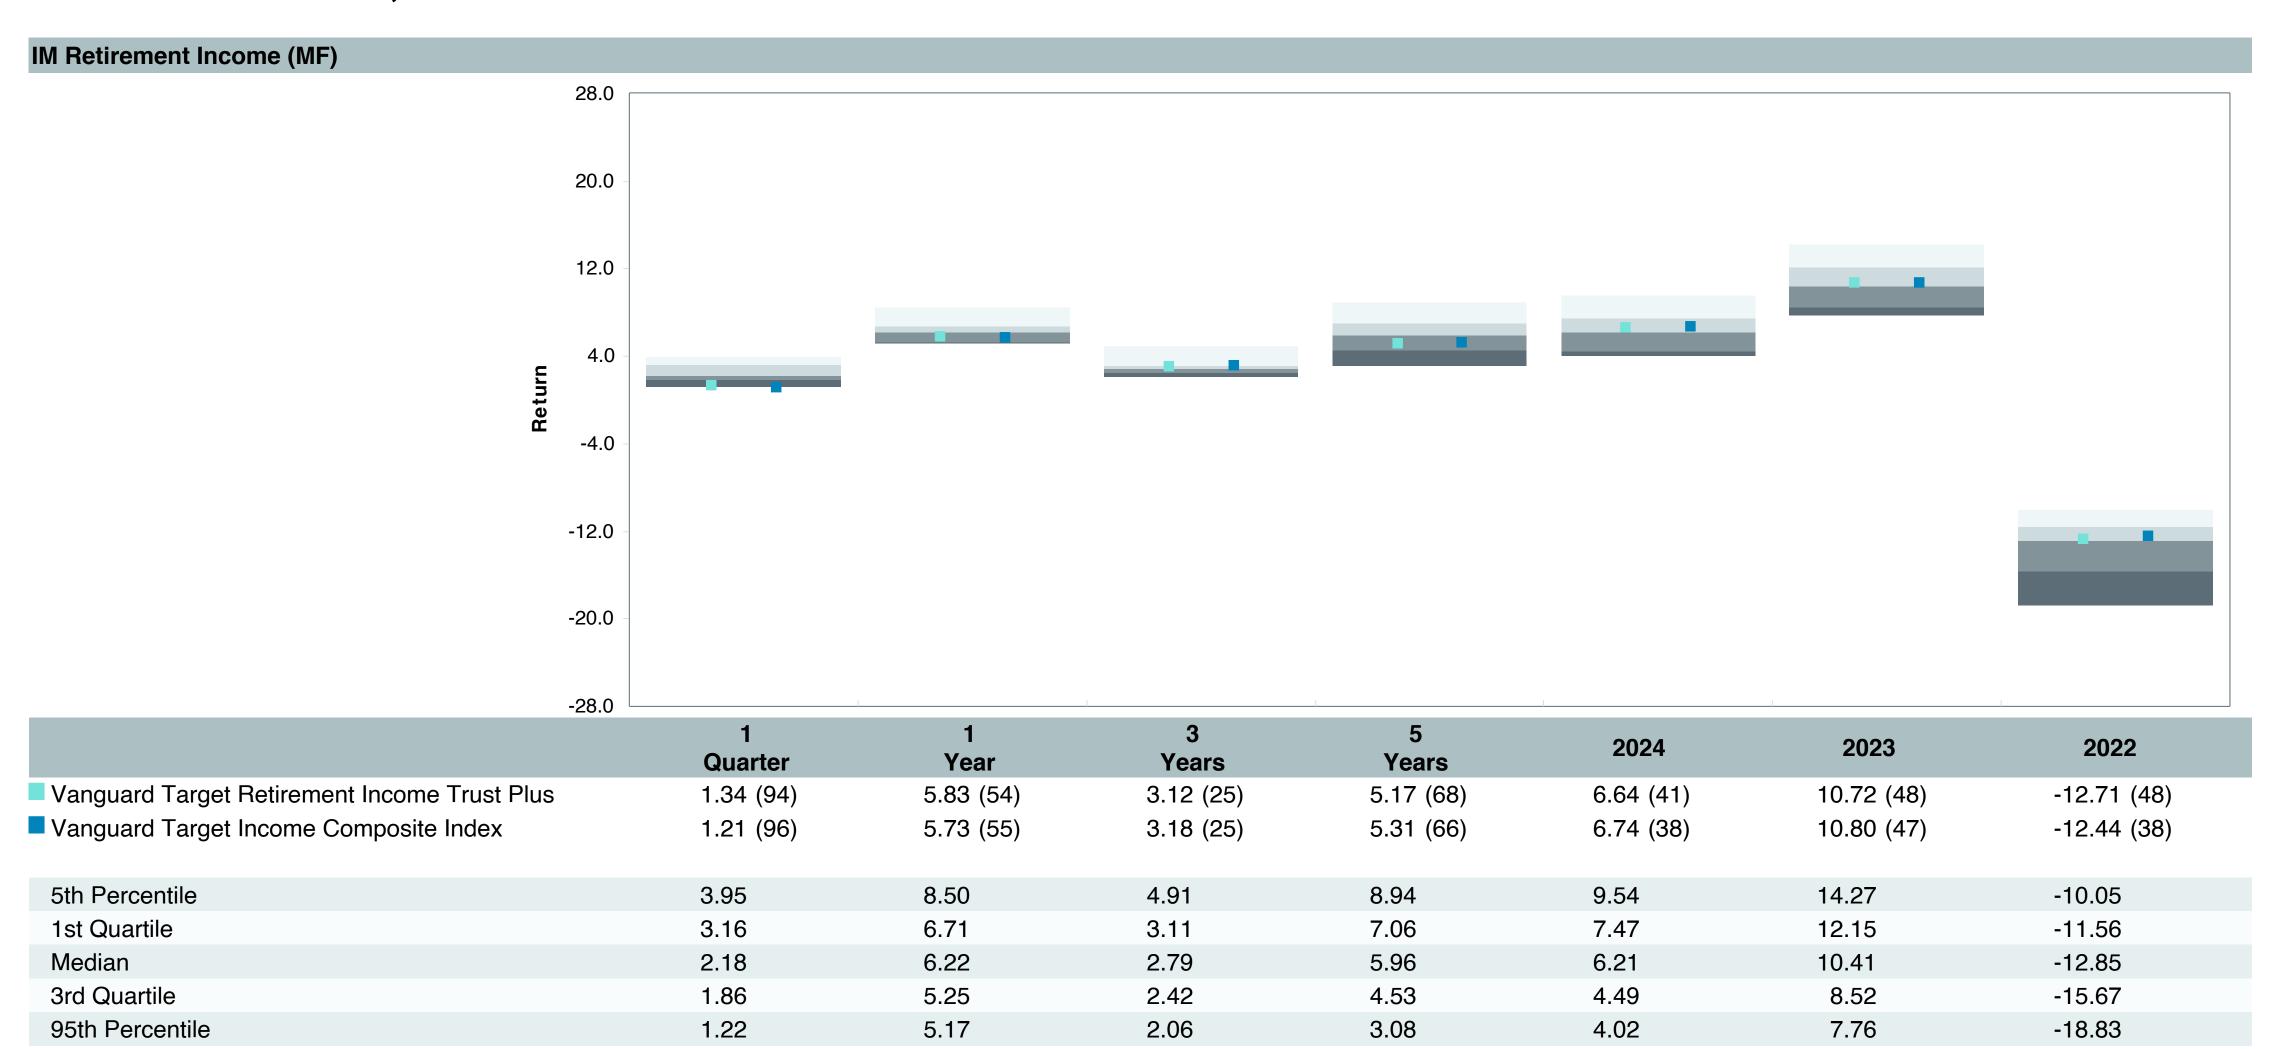

### As of March 31, 2025

|                                              |                                           |                                                        |                                                            |                                        |                                       |                                      |                        | Watch Li               | st Status              |                        |
|----------------------------------------------|-------------------------------------------|--------------------------------------------------------|------------------------------------------------------------|----------------------------------------|---------------------------------------|--------------------------------------|------------------------|------------------------|------------------------|------------------------|
|                                              | 1. Underperformed During Trailing 5 Years | 2. Underperformed in 3 of 4 Trailing Calendar Quarters | 3. Diverged from Strategy and/or Portfolio Characteristics | 4. Adverse Change in Portfolio Manager | 5.<br>Weak Manager<br>Research Rating | 6. Significant Organizational Change | 1st<br>Quarter<br>2025 | 4th<br>Quarter<br>2024 | 3nd<br>Quarter<br>2024 | 2nd<br>Quarter<br>2024 |
| Vanguard Target Retirement Income Trust Plus | No                                        | No                                                     | No                                                         | No                                     | No (Buy)                              | No                                   |                        |                        |                        |                        |
| Vanguard Target Retirement 2020 Trust Plus   | No                                        | No                                                     | No                                                         | No                                     | No (Buy)                              | No                                   |                        |                        |                        |                        |
| Vanguard Target Retirement 2025 Trust Plus   | No                                        | No                                                     | No                                                         | No                                     | No (Buy)                              | No                                   |                        |                        |                        |                        |
| Vanguard Target Retirement 2030 Trust Plus   | No                                        | No                                                     | No                                                         | No                                     | No (Buy)                              | No                                   |                        |                        |                        |                        |
| Vanguard Target Retirement 2035 Trust Plus   | No                                        | No                                                     | No                                                         | No                                     | No (Buy)                              | No                                   |                        |                        |                        |                        |
| Vanguard Target Retirement 2040 Trust Plus   | No                                        | No                                                     | No                                                         | No                                     | No (Buy)                              | No                                   |                        |                        |                        |                        |
| Vanguard Target Retirement 2045 Trust Plus   | No                                        | No                                                     | No                                                         | No                                     | No (Buy)                              | No                                   |                        |                        |                        |                        |
| Vanguard Target Retirement 2050 Trust Plus   | No                                        | No                                                     | No                                                         | No                                     | No (Buy)                              | No                                   |                        |                        |                        |                        |
| Vanguard Target Retirement 2055 Trust Plus   | No                                        | No                                                     | No                                                         | No                                     | No (Buy)                              | No                                   |                        |                        |                        |                        |
| Vanguard Target Retirement 2060 Trust Plus   | No                                        | No                                                     | No                                                         | No                                     | No (Buy)                              | No                                   |                        |                        |                        |                        |
| Vanguard Target Retirement 2065 Trust Plus   | No                                        | No                                                     | No                                                         | No                                     | No (Buy)                              | No                                   |                        |                        |                        |                        |
| Vanguard Target Retirement 2070 Trust Plus*  | No                                        | No                                                     | No                                                         | No                                     | No (Buy)                              | No                                   |                        |                        |                        |                        |