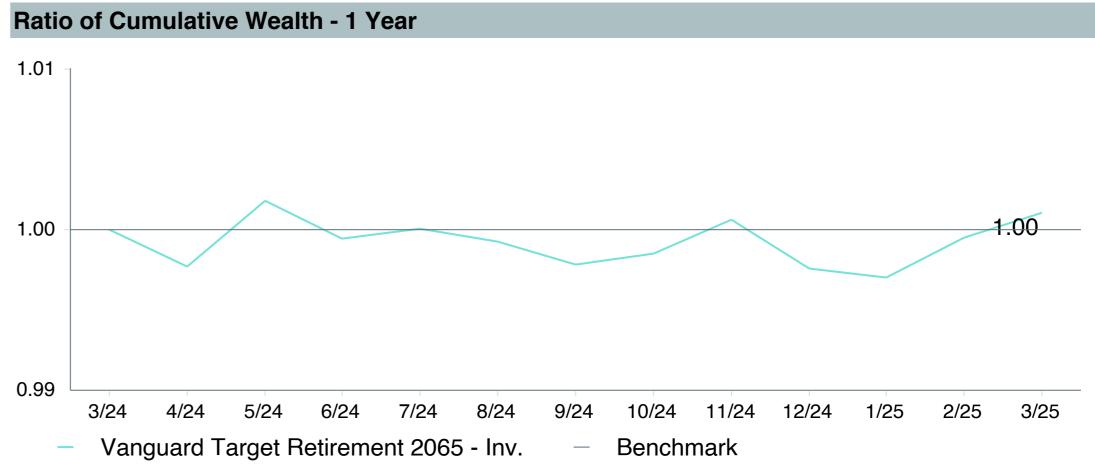

| IM Mixed-Asset Target 2065+ (MF)     |  |  |  |  |  |  |  |
| Benchmark:                 | Vanguard Target 2065 Composite Index |  |  |  |  |  |  |  |
| Fund Inception:            | 07/12/2017                           |  |  |  |  |  |  |  |
| Portfolio Manager:         | Team Managed                         |  |  |  |  |  |  |  |
| Total Assets:              | \$9,673.40 Million                   |  |  |  |  |  |  |  |
| Total Assets Date:         | 03/31/2025                           |  |  |  |  |  |  |  |
| Gross Expense:             | 0.08%                                |  |  |  |  |  |  |  |
| Net Expense:               | 0.08%                                |  |  |  |  |  |  |  |
| Turnover:                  | 0%                                   |  |  |  |  |  |  |  |









-1.45

-2.14

5.13

4.06

As of March 31, 2025



5.67

5.10

13.96

13.21

20.01

17.26



3rd Quartile

95th Percentile

-18.96

-19.66





| 3 Years Historical Statistics          |                  |                   |                      |           |                 |       |      |        |                    |                    |
|----------------------------------------|------------------|-------------------|----------------------|-----------|-----------------|-------|------|--------|--------------------|--------------------|
|                                        | Active<br>Return | Tracking<br>Error | Information<br>Ratio | R-Squared | Sharpe<br>Ratio | Alpha | Beta | Return | Standard Deviation | Actual Correlation |
| Vanguard Target Retirement 2065 - Inv. | -0.03