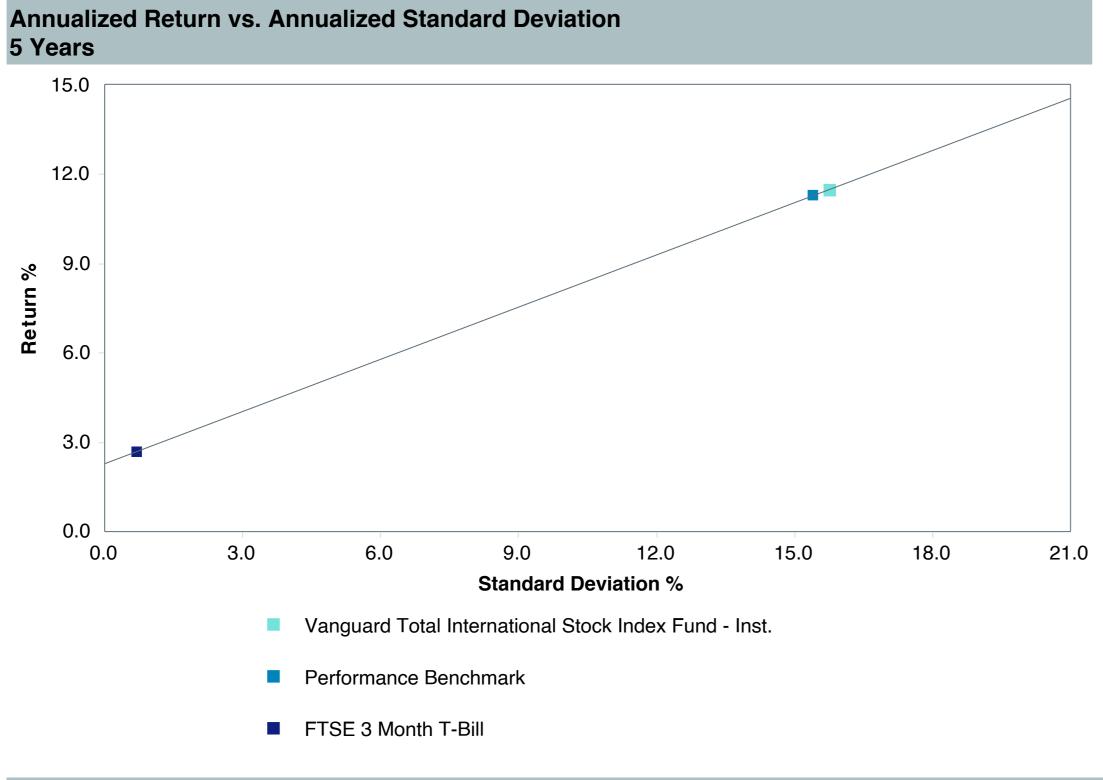

# **5 Year Comparative Performance**

#### As of March 31, 2025

#### 5-yr Performance vs. Benchmark (Tiers II & III)