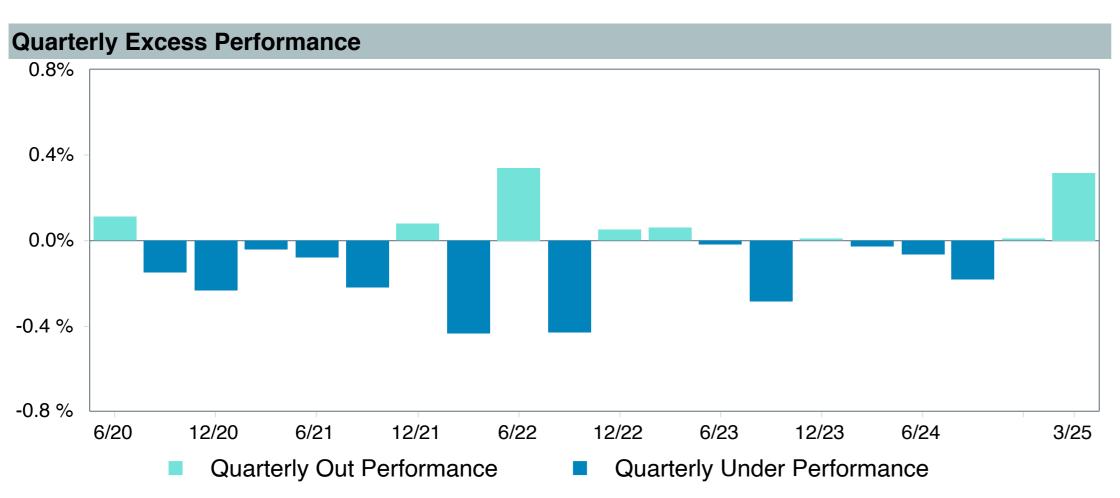

gt Ret2060;Inv (VTTSX)     |
| Fund Family:               | Vanguard                             |
| Ticker:                    | VTTSX                                |
| Peer Group:                | IM Mixed-Asset Target 2055 (MF)      |
| Benchmark:                 | Vanguard Target 2060 Composite Index |
| Fund Inception:            | 01/19/2012                           |
| Portfolio Manager:         | Team Managed                         |
| Total Assets:              | \$30,422.80 Million                  |
| Total Assets Date :        | 03/31/2025                           |
| Gross Expense:             | 0.08%                                |
| Net Expense:               | 0.08%                                |
| Turnover:                  | 1%                                   |

















| 3 Years Historical Statistics          |                  |                   |                      |           |                 |       |      |        |                    |                    |
|----------------------------------------|------------------|-------------------|----------------------|-----------|-----------------|-------|------|--------|--------------------|--------------------|
|                                        | Active<br>Return | Tracking<br>Error | Information<br>Ratio | R-Squared | Sharpe<br>Ratio | Alpha | Beta | Return | Standard Deviation | Actual Correlation |
| Vanguard Target Retirement 2060 - Inv. | -0.03            | 0.81              | -0.04                | 1.00      | 0.19            | -0.13 | 1.01 | 6.23   | 15.45              | 1