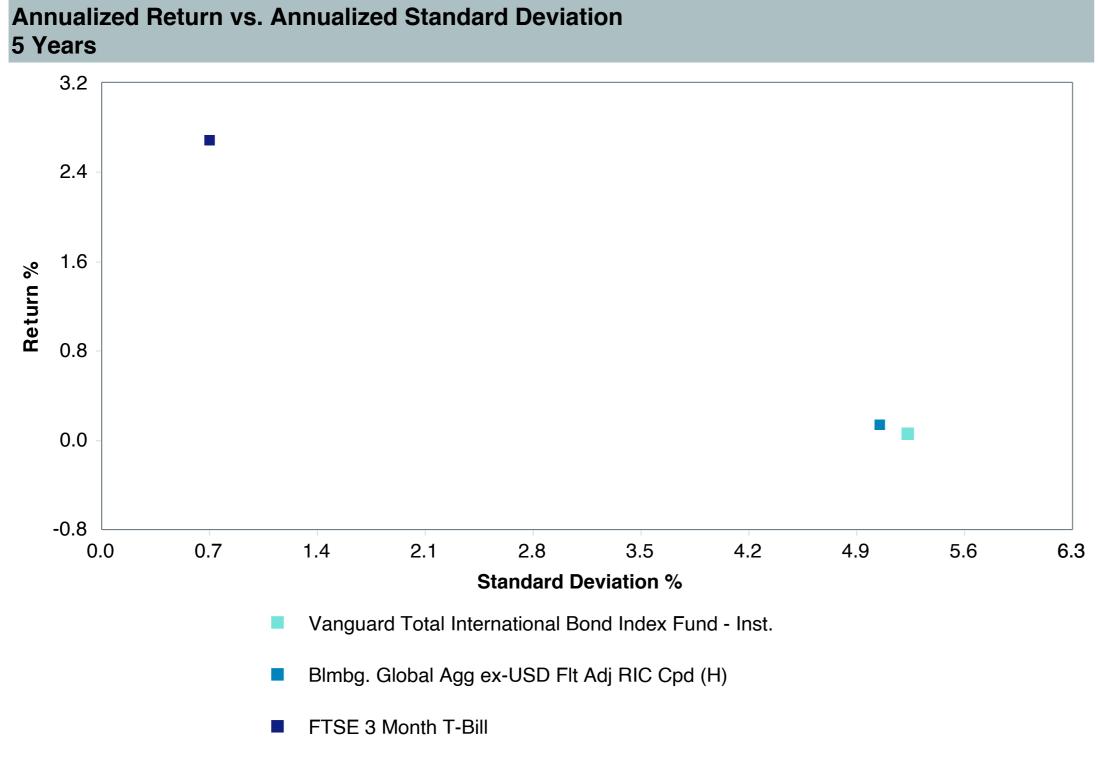

# **5 Year Comparative Performance**

#### As of March 31, 2025

#### 5-yr Performance vs. Benchmark (Tiers II & III)