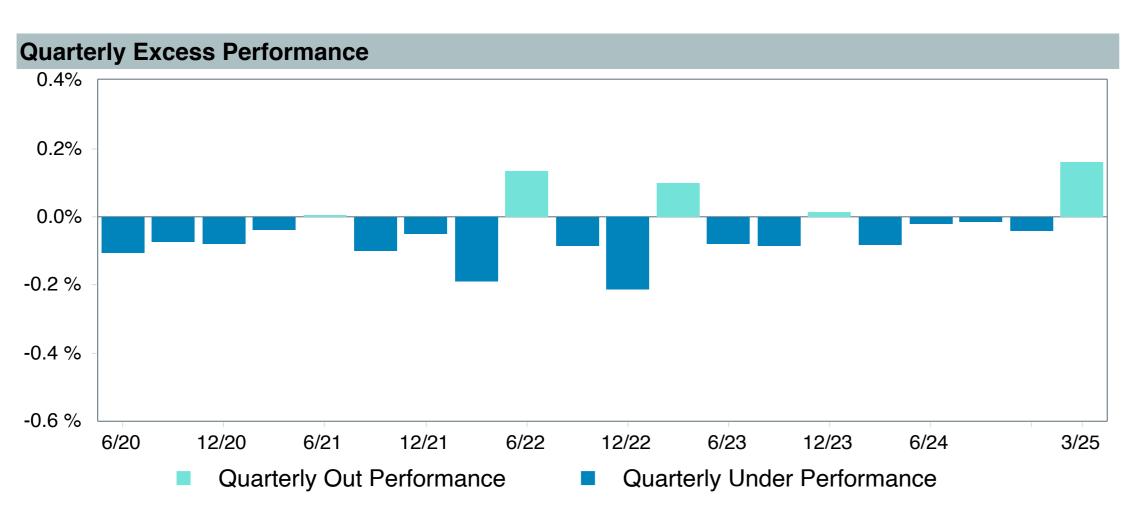

|
| Fund Family:               | Vanguard                               |
| Ticker:                    | VTINX                                  |
| Peer Group:                | IM Retirement Income (MF)              |
| Benchmark:                 | Vanguard Target Income Composite Index |
| Fund Inception:            | 10/27/2003                             |
| Portfolio Manager:         | Team Managed                           |
| Total Assets:              | \$34,712.80 Million                    |
| Total Assets Date:         | 03/31/2025                             |
| Gross Expense:             | 0.08%                                  |
| Net Expense:               | 0.08%                                  |
| Turnover:                  | 4%                                     |

















| 5 Years Historical Statistics            |                  |                   |                      |           |                 |       |      |        |                    |                    |
|------------------------------------------|------------------|-------------------|----------------------|-----------|-----------------|-------|------|--------|--------------------|--------------------|
|                                          | Active<br>Return | Tracking<br>Error | Information<br>Ratio | R-Squared | Sharpe<br>Ratio | Alpha | Beta | Return | Standard Deviation | Actual Correlation |
| Vanguard Target Retirement Income - Inv. | -0.16            | 0.36              | -0.45                | 1.00      | 0.35            | -0.20 | 1.01 | 5.14   | 7.64