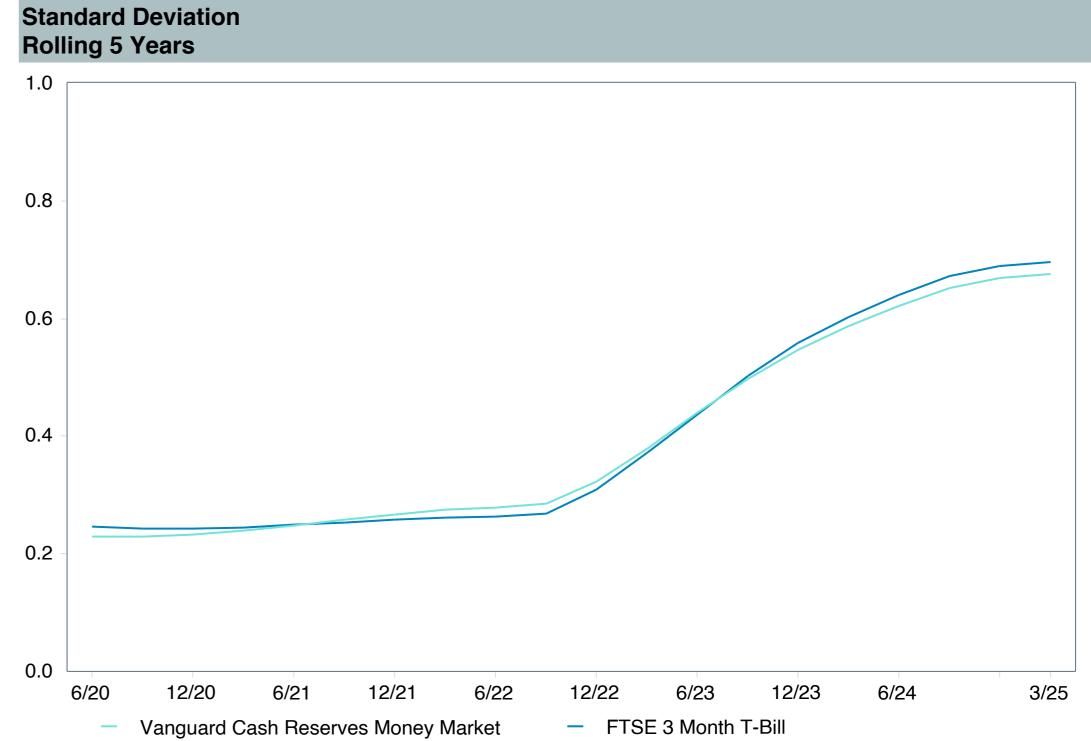

| Vanguard CRsFdl MM;Adm (VMRXX)    |
| Fund Family:               | Vanguard                          |
| Ticker:                    | VMRXX                             |
| Peer Group:                | IM U.S. Taxable Money Market (MF) |
| Benchmark:                 | FTSE 3 Month T-Bill               |
| Fund Inception:            | 10/03/1989                        |
| Portfolio Manager:         | Nafis T. Smith                    |
| Total Assets:              | \$123,965.60 Million              |
| Total Assets Date:         | 03/31/2025                        |
| Gross Expense:             | 0.10%                             |
| Net Expense :              | 0.10%                             |
| Turnover:                  | -                                 |

















| 5 Years Historical Statistics       |                  |                   |                      |           |                 |       |      |        |                    |                    |
|-------------------------------------|------------------|-------------------|----------------------|-----------|-----------------|-------|------|--------|--------------------|--------------------|
|                                     | Active<br>Return | Tracking<br>Error | Information<br>Ratio | R-Squared | Sharpe<br>Ratio | Alpha | Beta | Return | Standard Deviation | Actual Correlation |
| Vanguard Cash Reserves Money Market | -0.07            | 0.04              | -1.93                | 1.00      | -1.93           | 0.01  | 0.97 | 2.61   | 0.68               | 1.00               |
| FTSE