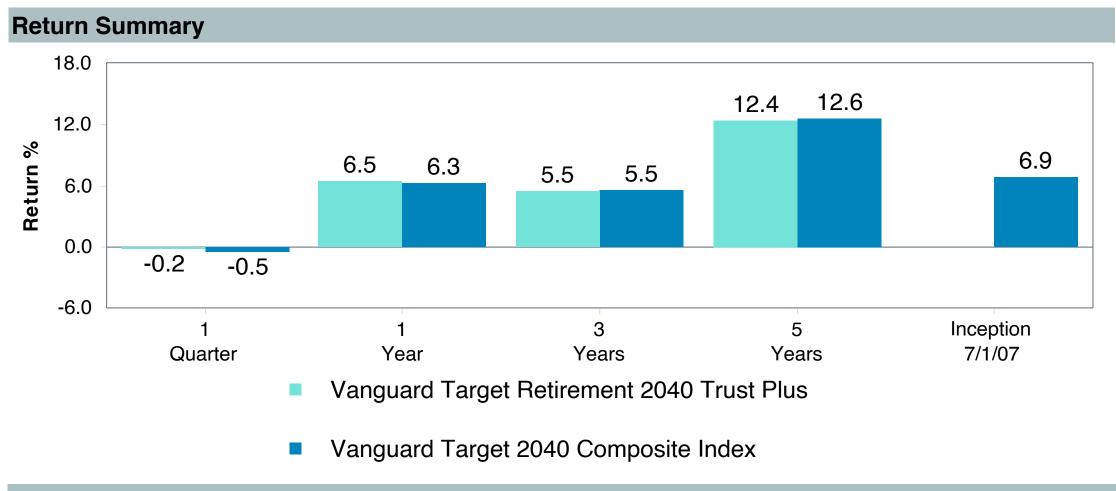

# **Total Plan Top Ten Based on Assets**

|                                                 |                     |            |            |                   | Traili<br>1 Ye | •    | Traili<br>3 Yea | •    | Traili<br>5 Yea | •    | Trail  | •    |
|-------------------------------------------------|---------------------|------------|------------|-------------------|----------------|------|-----------------|------|-----------------|------|--------|------|
| Investment Fund                                 | Assets              | % of Total | Watch List | # of participants | Return         | Rank | Return          | Rank | Return          | Rank | Return | Rank |
| Vanguard Institutional Index Fund - Instl. Plus | \$<br>404,547,102   | 10.8%      |            | 2,356             | 8.2%           | (14) | 9.0%            | (12) | 18.6%           | (15) | 12.5%  | (8)  |
| S&P 500 Index                                   |                     |            |            |                   | 8.3%           | (5)  | 9.1%            | (3)  | 18.6%           | (2)  | 12.5%  | (1)  |
| TIAA Traditional - RC                           | \$<br>284,182,121   | 7.6%       |            | 1,212             | 4.6%           | (11) | 4.6%            | (1)  | 4.3%            | (1)  | 4.2%   | (1)  |
| Morningstar Stable Value Index                  |                     |            |            |                   | 3.0%           | (25) | 2.7%            | (24) | 2.4%            | (17) | 2.2%   | (18) |
| Vanguard Target Retirement 2040 Trust Plus      | \$<br>226,515,828   | 6.1%       |            | 520               | 6.5%           | (24) | 5.5%            | (50) | 12.4%           | (62) | 7.9%   | (21) |
| Vanguard Target 2040 Composite Index            |                     |            |            |                   | 6.3%           | (31) | 5.5%            | (47) | 12.6%           | (59) | 8.1%   | (15) |
| Vanguard Target Retirement 2035 Trust Plus      | \$<br>217,962,174   | 5.8%       |            | 435               | 6.3%           | (27) | 5.1%            | (37) | 11.2%           | (64) | 7.4%   | (20) |
| Vanguard Target 2035 Composite Index            |                     |            |            |                   | 6.1%           | (34) | 5.1%            | (35) | 11.4%           | (46) | 7.6%   | (10) |
| Vanguard Target Retirement 2045 Trust Plus      | \$<br>211,158,076   | 5.7%       |            | 624               | 6.6%           | (22) | 5.9%            | (44) | 13.6%           | (57) | 8.3%   | (21) |
| Vanguard Target 2045 Composite Index            |                     |            |            |                   | 6.4%           | (32) | 6.0%            | (43) | 13.8%           | (40) | 8.6%   | (15) |
| Vanguard Target Retirement 2030 Trust Plus      | \$<br>176,093,894   | 4.7%       |            | 314               | 6.1%           | (29) | 4.6%            | (29) | 10.0%           | (48) | 6.8%   | (24) |
| Vanguard Target 2030 Composite Index            |                     |            |            |                   | 6.0%           | (38) | 4.7%            | (25) | 10.2%           | (28) | 7.0%   | (6)  |
| Vanguard Developed Markets Index Plus           | \$<br>172,755,077   | 4.6%       |            | 2,004             | 4.7%           | (55) | 5.3%            | (53) | 12.2%           | (40) | 5.6%   | (49) |
| Vanguard Spliced Developed ex U.S. Index        |                     |            |            |                   | 4.1%           | (60) | 4.8%            | (60) | 11.9%           | (45) | 5.5%   | (55) |
| Vanguard Target Retirement 2050 Trust Plus      | \$<br>156,874,172   | 4.2%       |            | 680               | 6.7%           | (16) | 6.3%            | (29) | 13.9%           | (49) | 8.5%   | (21) |
| Vanguard Target 2050 Composite Index            |                     |            |            |                   | 6.6%           | (28) | 6.3%            | (23) | 14.1%           | (42) | 8.7%   | (17) |
| TIAA Traditional - RCP                          | \$<br>127,405,479   | 3.4%       |            | 232               | 3.8%           | (12) | 3.9%            | (3)  | 3.5%            | (1)  | 3.5%   | (1)  |
| Morningstar Stable Value Index                  |                     |            |            |                   | 3.0%           | (25) | 2.7%            | (24) | 2.4%            | (17) | 2.2%   | (18) |
| Vanguard Total Bond Market Index Fund           | \$<br>120,540,226   | 3.2%       |            | 1,350             | 4.9%           | (72) | 0.5%            | (61) | -0.4%           | (83) | 1.5%   | (74) |
| Performance Benchmark Total Bond                |                     |            |            |                   | 4.9%           | (73) | 0.6%            | (58) | -0.4%           | (82) | 1.5%   | (72) |
| Total                                           | \$<br>2,098,034,149 | 56.2%      |            |                   |                |      |                 |      |                 |      |        |      |