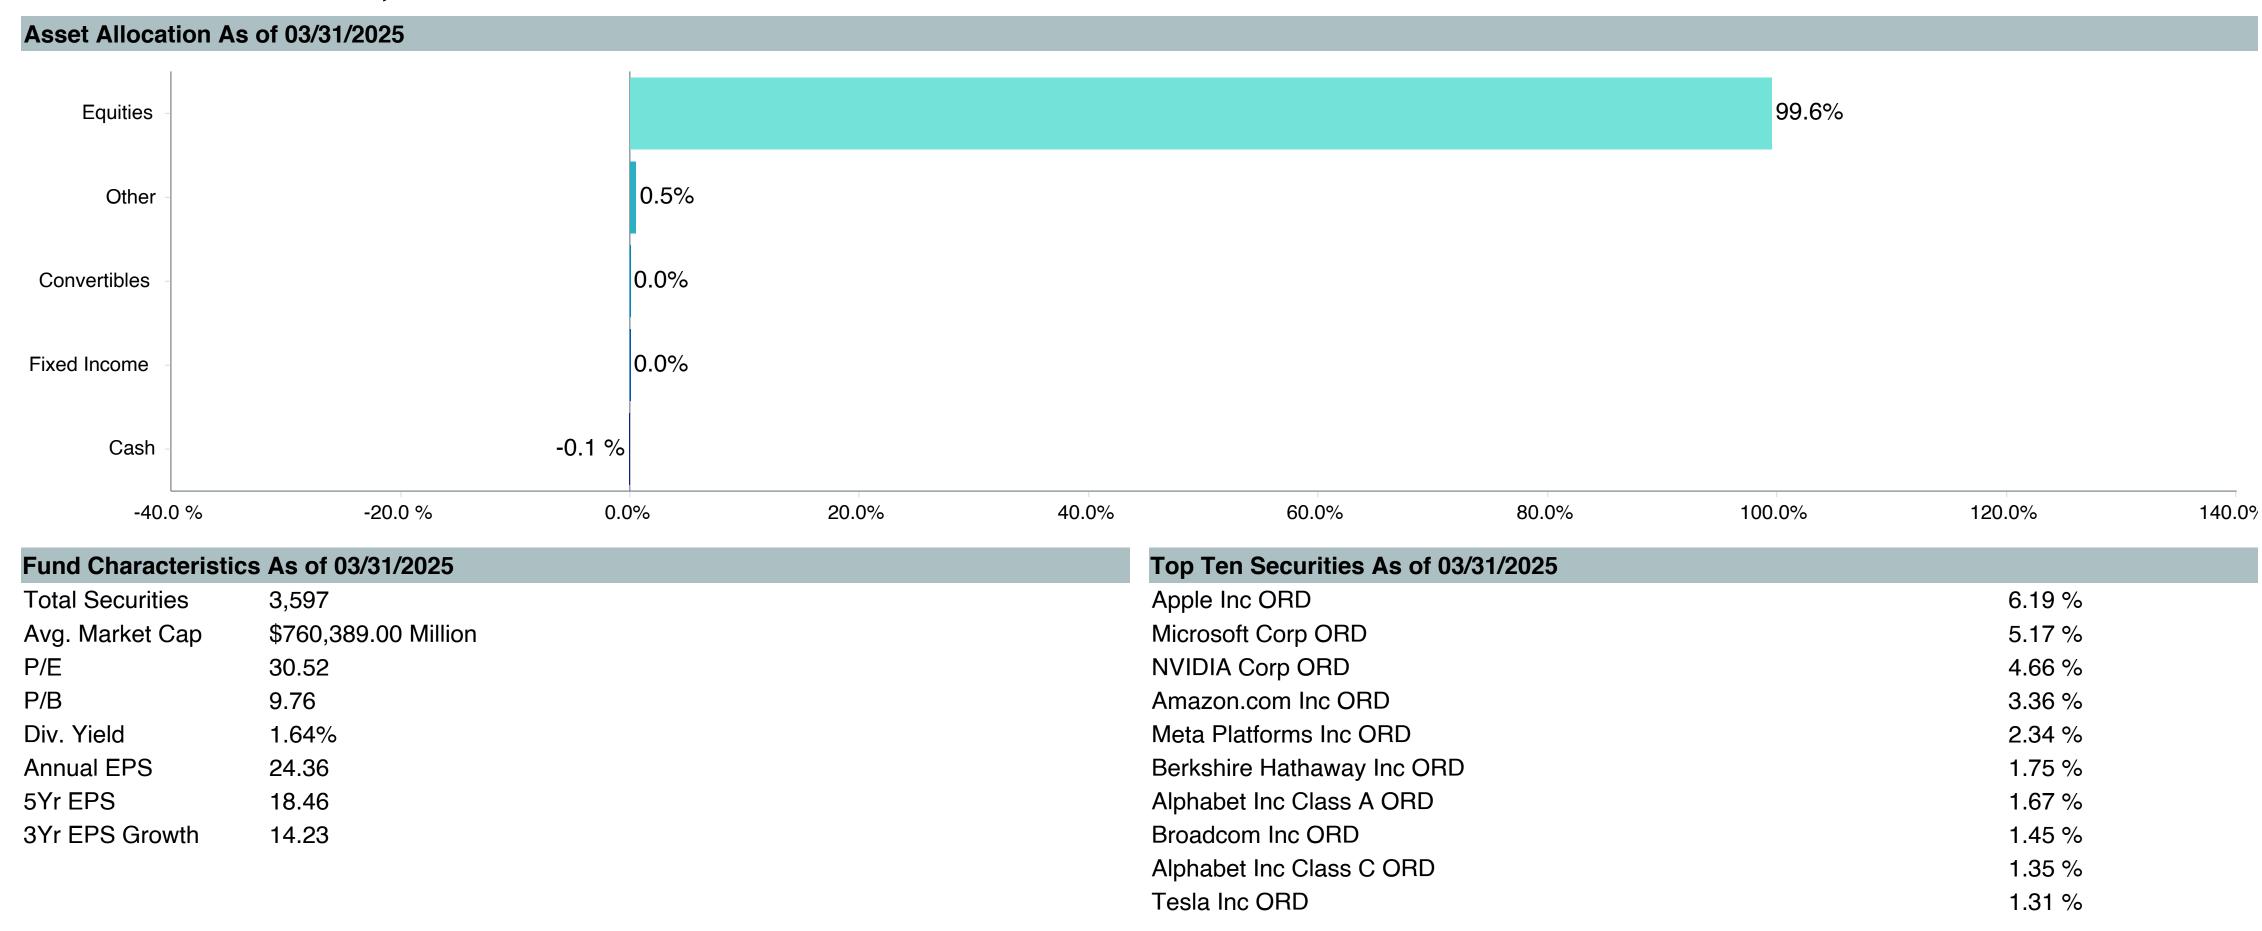

## **Asset Allocation Table**

|                                                  |                                         | RPA           |          |                                       | TSA           |          |                                       | Pre-99     |          |                                       | 415(M)                 |          |          | Medical Resider | nt       |                                         | Total         |          |
|--------------------------------------------------|-----------------------------------------|---------------|----------|---------------------------------------|---------------|----------|---------------------------------------|------------|----------|---------------------------------------|------------------------|----------|----------|-----------------|----------|-----------------------------------------|---------------|----------|
| Fund                                             |                                         | (\$)          | (%)      |                                       | (\$)          | (%)      |                                       | (\$)       | (%)      |                                       | (\$)                   | (%)      |          | (\$)            | (%)      |                                         | (\$)          | (%)      |
| TIER 1(a): Target Retirement Funds               | \$                                      | 1,336,667,490 | 45.1%    | \$                                    | -             | 0.0%     | \$                                    | -          | 0.0%     | \$                                    | -                      | 0.0%     | \$       | -               | 0.0%     | \$                                      | 1,336,667,490 | 35.8%    |
| Vanguard Target Retirement Income Trust Plus     | \$                                      | 45,795,426    | 1.5%     | \$                                    | -             | 0.0%     | \$                                    | -          | 0.0%     | \$                                    | -                      | 0.0%     | \$       | -               | 0.0%     | \$                                      | 45,795,426    | 1.2%     |
| Vanguard Target Retirement 2020 Trust Plus       | \$                                      | 67,294,904    | 2.3%     | \$                                    | -             | 0.0%     | \$                                    | -          | 0.0%     | \$                                    | -                      | 0.0%     | \$       | -               | 0.0%     | \$                                      | 67,294,904    | 1.8%     |
| Vanguard Target Retirement 2025 Trust Plus       | \$                                      | 111,921,906   | 3.8%     | į į                                   | -             | 0.0%     | į į                                   | -          | 0.0%     | ļ ģ                                   | -                      | 0.0%     | İ İ      | -               | 0.0%     | į į                                     | 111,921,906   | 3.0%     |
| Vanguard Target Retirement 2030 Trust Plus       | Ė                                       | 176,093,894   | 5.9%     | Ė                                     | -             | 0.0%     | Ė                                     | -          | 0.0%     | Ė                                     | -                      | 0.0%     | Ė        | -               | 0.0%     | Ė                                       | 176,093,894   | 4.7%     |
| Vanguard Target Retirement 2035 Trust Plus       | Ś                                       | 217,962,174   | 7.3%     | Ś                                     | _             | 0.0%     | Ś                                     | _          | 0.0%     | Ś                                     | _                      | 0.0%     | Ś        | _               | 0.0%     | Ś                                       | 217,962,174   | 5.8%     |
| Vanguard Target Retirement 2040 Trust Plus       | Š                                       | 226,515,828   | 7.6%     | Š                                     | _             | 0.0%     | Š                                     | _          | 0.0%     | Š                                     | _                      | 0.0%     | Š        | _               | 0.0%     | Š                                       | 226,515,828   | 6.1%     |
| Vanguard Target Retirement 2045 Trust Plus       | Š                                       | 211,158,076   | 7.1%     | Š                                     | _             | 0.0%     | Š                                     | _          | 0.0%     | Š                                     | _                      | 0.0%     | Š        | _               | 0.0%     | Š                                       | 211,158,076   | 5.7%     |
| Vanguard Target Retirement 2050 Trust Plus       | Š                                       | 156,874,172   | 5.3%     | Š                                     | _             | 0.0%     | Š                                     | _          | 0.0%     | Š                                     | _                      | 0.0%     | Š        | _               | 0.0%     | Š                                       | 156,874,172   | 4.2%     |
| Vanguard Target Retirement 2055 Trust Plus       | &                                       | 78,859,692    | 2.7%     | Š                                     | _             | 0.0%     | Š                                     | _          | 0.0%     | &                                     | _                      | 0.0%     | &        | _               | 0.0%     | &                                       | 78,859,692    | 2.1%     |
| Vanguard Target Retirement 2060 Trust Plus       | ک                                       | 35,118,388    | 1.2%     | \ \ \ \ \ \ \ \                       | _             | 0.0%     | \ \ \ \ \ \ \ \                       | _          | 0.0%     | &                                     | _                      | 0.0%     | 6        | _               | 0.0%     | ک                                       | 35,118,388    | 0.9%     |
|                                                  | ې<br>د                                  |               | 0.3%     | ۲                                     | -             | 0.0%     | ۲                                     | -          | 0.0%     | ۲                                     | -                      | 0.0%     | ا ک<br>خ | -               | 0.0%     | ۲                                       |               | 0.9%     |
| Vanguard Target Retirement 2065 Trust Plus       | \ \ \ \ \ \ \ \                         | 8,420,670     |          | Ş                                     | -             |          | Ş                                     | -          |          | ) >                                   | -                      | 0.0%     | ) >      | -               |          | \ \\ \\ \\ \\ \\ \\ \\ \\ \\ \\ \\ \\ \ | 8,420,670     |          |
| Vanguard Target Retirement 2070 Trust Plus       | ٦                                       | 652,360       | 0.0%     | \ \ \ \ \ \ \ \ \ \ \ \ \ \ \ \ \ \ \ | - 440 004 040 | 0.0%     | \ \ \ \ \ \ \ \ \ \ \ \ \ \ \ \ \ \ \ | -          | 0.0%     | \ \ \ \ \ \ \ \ \ \ \ \ \ \ \ \ \ \ \ |                        |          | \ \\$    | 45.045.500      | 0.0%     | \ \ \ \ \ \ \ \ \ \ \ \ \ \ \ \ \ \ \   | 652,360       | 0.0%     |
| TIER 1: Target Retirement Funds                  | \$                                      |               | 0.0%     | \$                                    | 113,821,242   | 18.0%    | \ \ \ \ \ \ \ \ \ \ \ \ \ \ \ \ \ \ \ | 11,801,045 | 0.4%     | \ \\$                                 | 23,190,497             | 49.0%    | \$       | 45,615,523      | 83.1%    | \ \ \ \ \ \ \ \ \ \ \ \ \ \ \ \ \ \ \   | 194,428,307   | 5.2%     |
| Vanguard Target Retirement Income - Inv.         | \ \ \ \ \ \ \ \ \ \ \ \ \ \ \ \ \ \ \   | -             | 0.0%     | Ş                                     | 9,986,912     | 0.3%     | \ \ \ \ \ \ \ \ \ \ \ \ \ \ \ \ \ \ \ | 2,400,018  | 0.1%     | \$                                    | 1,224,807              | 2.6%     | Ş        | 70,607          | 0.1%     | \ \ \ \ \ \ \ \ \ \ \ \ \ \ \ \ \ \ \   | 13,682,344    | 0.4%     |
| Vanguard Target Retirement 2020 - Inv.           | Ş                                       | -             | 0.0%     | Ş                                     | 11,224,817    | 1.8%     | Ş                                     | 2,106,974  | 0.1%     | Ş                                     | 2,593,830              | 5.5%     | \$       | 86,842          | 0.2%     | Ş                                       | 16,012,463    | 0.4%     |
| Vanguard Target Retirement 2025 - Inv.           | Ş                                       | -             | 0.0%     | Ş                                     | 22,249,970    | 3.5%     | Ş                                     | 2,267,190  | 0.1%     | Ş                                     | 3,648,528              | 7.7%     | Ş        | 144,535         | 0.3%     | Ş                                       | 28,310,222    | 0.8%     |
| Vanguard Target Retirement 2030 - Inv.           | <b>\$</b>                               | -             | 0.0%     | <b>\$</b>                             | 18,185,827    | 2.9%     | <b>\$</b>                             | 3,052,838  | 0.1%     | Ş                                     | 3,551,274              | 7.5%     | \$       | 465,979         | 0.8%     | \$                                      | 25,255,917    | 0.7%     |
| Vanguard Target Retirement 2035 - Inv.           | \$                                      | -             | 0.0%     | \$                                    | 14,900,743    | 2.4%     | \$                                    | 1,355,257  | 0.0%     | \$                                    | 3,086,790              | 6.5%     | \$       | 1,338,797       | 2.4%     | \$                                      | 20,681,587    | 0.6%     |
| Vanguard Target Retirement 2040 - Inv.           | \$                                      | -             | 0.0%     | \$                                    | 16,014,901    | 2.5%     | \$                                    | 424,932    | 0.0%     | \$                                    | 5,228,527              | 11.0%    | \$       | 3,266,592       | 5.9%     | \$                                      | 24,934,952    | 0.7%     |
| Vanguard Target Retirement 2045 - Inv.           | \$                                      | -             | 0.0%     | \$                                    | 9,334,718     | 1.5%     | \$                                    | 118,720    | 0.0%     | \$                                    | 1,837,065              | 3.9%     | \$       | 9,530,526       | 17.4%    | \$                                      | 20,821,029    | 0.6%     |
| Vanguard Target Retirement 2050 - Inv.           | \$                                      | -             | 0.0%     | \$                                    | 6,443,315     | 1.0%     | \$                                    | 46,966     | 0.0%     | \$                                    | 1,271,614              | 2.7%     | \$       | 13,795,602      | 25.1%    | \$                                      | 21,557,496    | 0.6%     |
| Vanguard Target Retirement 2055 - Inv.           | \$                                      | -             | 0.0%     | \$                                    | 3,370,984     | 0.5%     | \$                                    | 11,299     | 0.0%     | \$                                    | 733,509                | 1.5%     | \$       | 12,042,659      | 21.9%    | \$                                      | 16,158,452    | 0.4%     |
| Vanguard Target Retirement 2060 - Inv.           | Ė                                       | _             | 0.0%     | Ś                                     | 1,328,471     | 0.2%     | s .                                   | , -        | 0.0%     | Š                                     | , -                    | 0.0%     | İ İ      | 4,585,243       | 8.3%     | Ś                                       | 5,913,714     | 0.2%     |
| Vanguard Target Retirement 2065 - Inv.           | Ś                                       | _             | 0.0%     | Ś                                     | 189,651       | 0.0%     | Ś                                     | 16,852     | 0.0%     | Ś                                     | _                      | 0.0%     | Ś        | 253,085         | 0.5%     | Ś                                       | 459,588       | 0.0%     |
| Vanguard Target Retirement 2070 - Inv.           | Š                                       | _             | 0.0%     | Ś                                     | 590,935       | 0.1%     | Š                                     | -          | 0.0%     | Š                                     | 14,553                 | 0.0%     | Š        | 35,056          | 0.1%     | Š                                       | 640,544       | 0.0%     |
| TIER 2: Core Funds                               | Ś                                       | 1,595,395,329 | 53.8%    | Ś                                     | 508,104,137   | 80.5%    | Ś                                     | 24,328,794 | 0.8%     | Ś                                     | 23,812,138             | 50.3%    | Ś        | 9,290,909       | 16.9%    | Ś                                       | 2,160,931,307 | 57.8%    |
| Vanguard Total Bond Market Index Fund            | Ś                                       | 72,247,396    | 2.4%     | Ś                                     | 44,810,809    | 7.1%     | Ś                                     | 1,809,594  | 0.1%     | Ś                                     | 1,478,612              | 3.1%     | Ś        | 193,815         | 0.4%     | Ś                                       | 120,540,226   | 3.2%     |
| Vanguard Total International Bond Index Fund     | Ś                                       | 6,196,329     | 0.2%     | Š                                     | 2,338,204     | 0.4%     | Ś                                     | 155,799    | 0.0%     | Ś                                     | 138,672                | 0.3%     | Ś        | 53,157          | 0.1%     | Ś                                       | 8,882,161     | 0.2%     |
| Vanguard Total Stock Market Index Fund           | Ś                                       | 80,244,259    | 2.7%     | Ś                                     | 18,635,996    | 3.0%     | Ś                                     | 892,525    | 0.0%     | Ś                                     | 742,737                | 1.6%     | Ś        | 1,407,586       | 2.6%     | Ś                                       | 101,923,103   | 2.7%     |
| Vanguard Institutional Index Fund                | Š                                       | 301,675,121   | 10.2%    | Ś                                     | 92,368,790    | 14.6%    | Š                                     | 3,736,980  | 0.1%     | Ś                                     | 4,533,598              | 9.6%     | Š        | 2,232,613       | 4.1%     | Š                                       | 404,547,102   | 10.8%    |
| Vanguard FTSE Social Index Fund                  | Š                                       | 13,647,949    | 0.5%     | Š                                     | 3,093,652     | 0.5%     | Š                                     | 76,946     | 0.0%     | Š                                     | 286,889                | 0.6%     | Š        | 263,930         | 0.5%     | \$                                      | 17,369,366    | 0.5%     |
| Vanguard Extended Market Index Fund              | &                                       | 85,571,277    | 2.9%     | &                                     | 27,743,630    | 4.4%     | Š                                     | 1,364,829  | 0.0%     | \ \ \ \ \ \ \ \ \                     | 1,033,583              | 2.2%     | &        | 400,898         | 0.7%     | &                                       | 116,114,217   | 3.1%     |
| Vanguard Total International Stock Index         | ۲                                       | 13,493,424    | 0.5%     | ۲                                     | 2,992,550     | 0.5%     | ۲                                     | 29,655     | 0.0%     | \ \ \ \ \ \ \ \                       | 552,256                | 1.2%     |          | 55,431          | 0.1%     | &                                       | 17,123,316    | 0.5%     |
| Vanguard Developed Market Index Fund             | ۲                                       | 127,781,151   | 4.3%     | 2                                     | 40,658,570    | 6.4%     | کے                                    | 2,152,628  | 0.1%     | 2                                     | 1,452,711              | 3.1%     | 2        | 710,017         | 1.3%     | ک                                       | 172,755,077   | 4.6%     |
| · ·                                              | \ \\ \\ \\ \\ \\ \\ \\ \\ \\ \\ \\ \\ \ |               |          | ک                                     |               |          | ا<br>ک                                |            | 0.1%     | ک                                     |                        |          | ٧ ک      | •               |          | \ \\ \\ \\ \\ \\ \\ \\ \\ \\ \\ \\ \\ \ |               |          |
| Vanguard Emerging Markets Stock Index Fund       | \ \\\\\\\\\\\\\\\\\\\\\\\\\\\\\\\\\\\\  | 64,905,843    | 2.2%     | ک                                     | 19,867,768    | 3.1%     | \ \ \ \ \ \ \ \ \ \ \ \ \ \ \ \ \ \ \ | 961,309    |          | ) \rangle \rangle                     | 753,990                | 1.6%     | Š        | 398,639         | 0.7%     | \ \\\\\\\\\\\\\\\\\\\\\\\\\\\\\\\\\\\\  | 86,887,549    | 2.3%     |
| Vanguard Cash Reserves Federal Money Market Fund | ) >                                     | 61,654,629    | 2.1%     | ٦                                     | 10,799,046    | 1.7%     | Ş                                     | 1,628,286  | 0.1%     | ٦                                     | 1,415,544              | 3.0%     | Ş        | 318,322         | 0.6%     | ٦                                       | 75,815,827    | 2.0%     |
| T. Rowe Price Stable Value Common Trust Fund A   | \ \\$                                   | 28,597,815    | 1.0%     | \ \ \ \ \ \ \ \ \ \ \ \ \ \ \ \ \ \ \ | -             | 0.0%     | \ \ \ \ \ \ \ \                       | -          | 0.0%     | \$                                    | 4 070 000              | 0.0%     | Ş        | -               | 0.0%     | \ \ \ \ \ \ \ \ \ \ \ \ \ \ \ \ \ \ \   | 28,597,815    | 0.8%     |
| TIAA Traditional - RC                            | \ \ \ \ \ \ \ \ \ \ \ \ \ \ \ \ \ \ \   | 274,959,404   | 9.3%     | Ş                                     | -             | 0.0%     | Ş                                     | 4,342,410  | 0.1%     | Ş                                     | 4,373,366              | 9.2%     | \$       | 506,941         | 0.9%     | Ş                                       | 284,182,121   | 7.6%     |
| TIAA Traditional - RCP                           | Ş                                       | <del>-</del>  | 0.0%     | Ş                                     | 127,405,479   | 20.2%    | Ş                                     | -          | 0.0%     | Ş                                     | -                      | 0.0%     | Ş        | -               | 0.0%     | Ş                                       | 127,405,479   | 3.4%     |
| Loomis Core Plus Fixed Income - Y                | Ş                                       | 13,732,919    | 0.5%     | Ş                                     | 5,698,542     | 0.9%     | Ş                                     | 478,874    | 0.0%     | Ş                                     | 566,751                | 1.2%     | Ş        | 28,889          | 0.1%     | Ş                                       | 20,505,976    | 0.5%     |
| DFA Inflation-Protected Securities Portfolio     | Ş                                       | 31,840,505    | 1.1%     | Ş                                     | 12,406,354    | 2.0%     | <b>\$</b>                             | 755,568    | 0.0%     | Ş                                     | 745,995                | 1.6%     | Ş        | 73,073          | 0.1%     | Ş                                       | 45,821,495    | 1.2%     |
| American Century High Income                     | \$                                      | 42,630,136    | 1.4%     | \$                                    | 15,019,974    | 2.4%     | \$                                    | 971,013    | 0.0%     | \$                                    | 1,172,662              | 2.5%     | \$       | 133,284         | 0.2%     | \$                                      | 59,927,070    | 1.6%     |
| T. Rowe Price Large Cap Growth Fund - I          | \$                                      | 69,261,065    | 2.3%     | \$                                    | 11,228,570    | 1.8%     | \$                                    | 357,879    | 0.0%     | \$                                    | 1,020,662              | 2.2%     | \$       | 755,017         | 1.4%     | \$                                      | 82,623,194    | 2.2%     |
| Diamond Hill Large Cap                           | \$                                      | 81,116,151    | 2.7%     | \$                                    | 23,034,312    | 3.7%     | \$                                    | 1,356,044  | 0.0%     | \$                                    | 1,074,195              | 2.3%     | \$       | 491,947         | 0.9%     | \$                                      | 107,072,649   | 2.9%     |
| William Blair Small/Mid Cap Growth Fund          | \$                                      | 33,298,803    | 1.1%     | \$                                    | 5,561,168     | 0.9%     | \$                                    | 283,531    | 0.0%     | \$                                    | 426,985                | 0.9%     | \$       | 180,122         | 0.3%     | \$                                      | 39,750,609    | 1.1%     |
| DFA U.S. Targeted Value                          | \$                                      | 50,690,297    | 1.7%     | \$                                    | 10,546,336    | 1.7%     | \$                                    | 828,587    | 0.0%     | \$                                    | 501,793                | 1.1%     | \$       | 263,984         | 0.5%     | \$                                      | 62,830,998    | 1.7%     |
| Dodge & Cox Global Stock Fund                    | \$                                      | 45,434,591    | 1.5%     | \$                                    | 8,403,229     | 1.3%     | \$                                    | 589,269    | 0.0%     | \$                                    | 242,028                | 0.5%     | \$       | 320,975         | 0.6%     | \$                                      | 54,990,092    | 1.5%     |
| GQG International Opportunities Fund             | İ                                       | 56,232,977    | 1.9%     | İ                                     | 13,803,441    | 2.2%     | Ė                                     | 806,586    | 0.0%     | İ                                     | 607,823                | 1.3%     | Ė        | 248,648         | 0.5%     | Ś                                       | 71,699,475    | 1.9%     |
| Cohen & Steers Instl Realty Shares               | Ś                                       | 40,183,289    | 1.4%     | Ś                                     | 11,687,715    | 1.9%     | Ś                                     | 750,483    | 0.0%     | Ś                                     | 691,286                | 1.5%     | Ś        | 253,616         | 0.5%     | Ś                                       | 53,566,389    | 1.4%     |
| TIER 3: Mutual Fund Window                       | Ś                                       | 34,750,452    | 1.2%     | Ś                                     | 9,128,764     | 1.4%     | Š                                     | 221,968    | 0.0%     | Ś                                     | 321,158                | 0.7%     | Ś        | 16,407          | 0.0%     | Ś                                       | 44,438,749    | 1.2%     |
|                                                  | Ψ                                       | J 1,1 J J T J | / 0      | Υ                                     | 5,125,104     | 11.70    | Y                                     |            | 3.0 /0   | Ψ                                     | 02.,100                | 3.1. /0  | <b>Y</b> | 10,701          | 3.0 / 0  | Υ                                       | . 1, 100,1 40 |          |
| Total                                            | Ġ                                       | 2,966,813,272 | 100.0%   | Ġ                                     | 631,054,143   | 100.0%   | Ġ                                     | 36,351,807 | 100.0%   | Ġ                                     | 47,323,794             | 100.0%   | Ġ        | 54,922,838      | 100.0%   | Ġ                                       | 3,736,465,854 | 100.0%   |
| Total                                            | Y                                       | 2,300,010,212 | 100.0 /0 | Y                                     |               | 100.0 /0 | Ψ Υ                                   |            | 100.0 /0 | <b>Y</b>                              | <del>-11,020,134</del> | 100.0 /0 | <u>_</u> | <del></del>     | 100.0 /0 | <b>Y</b>                                | 0,100,100,004 | 100.0 /0 |