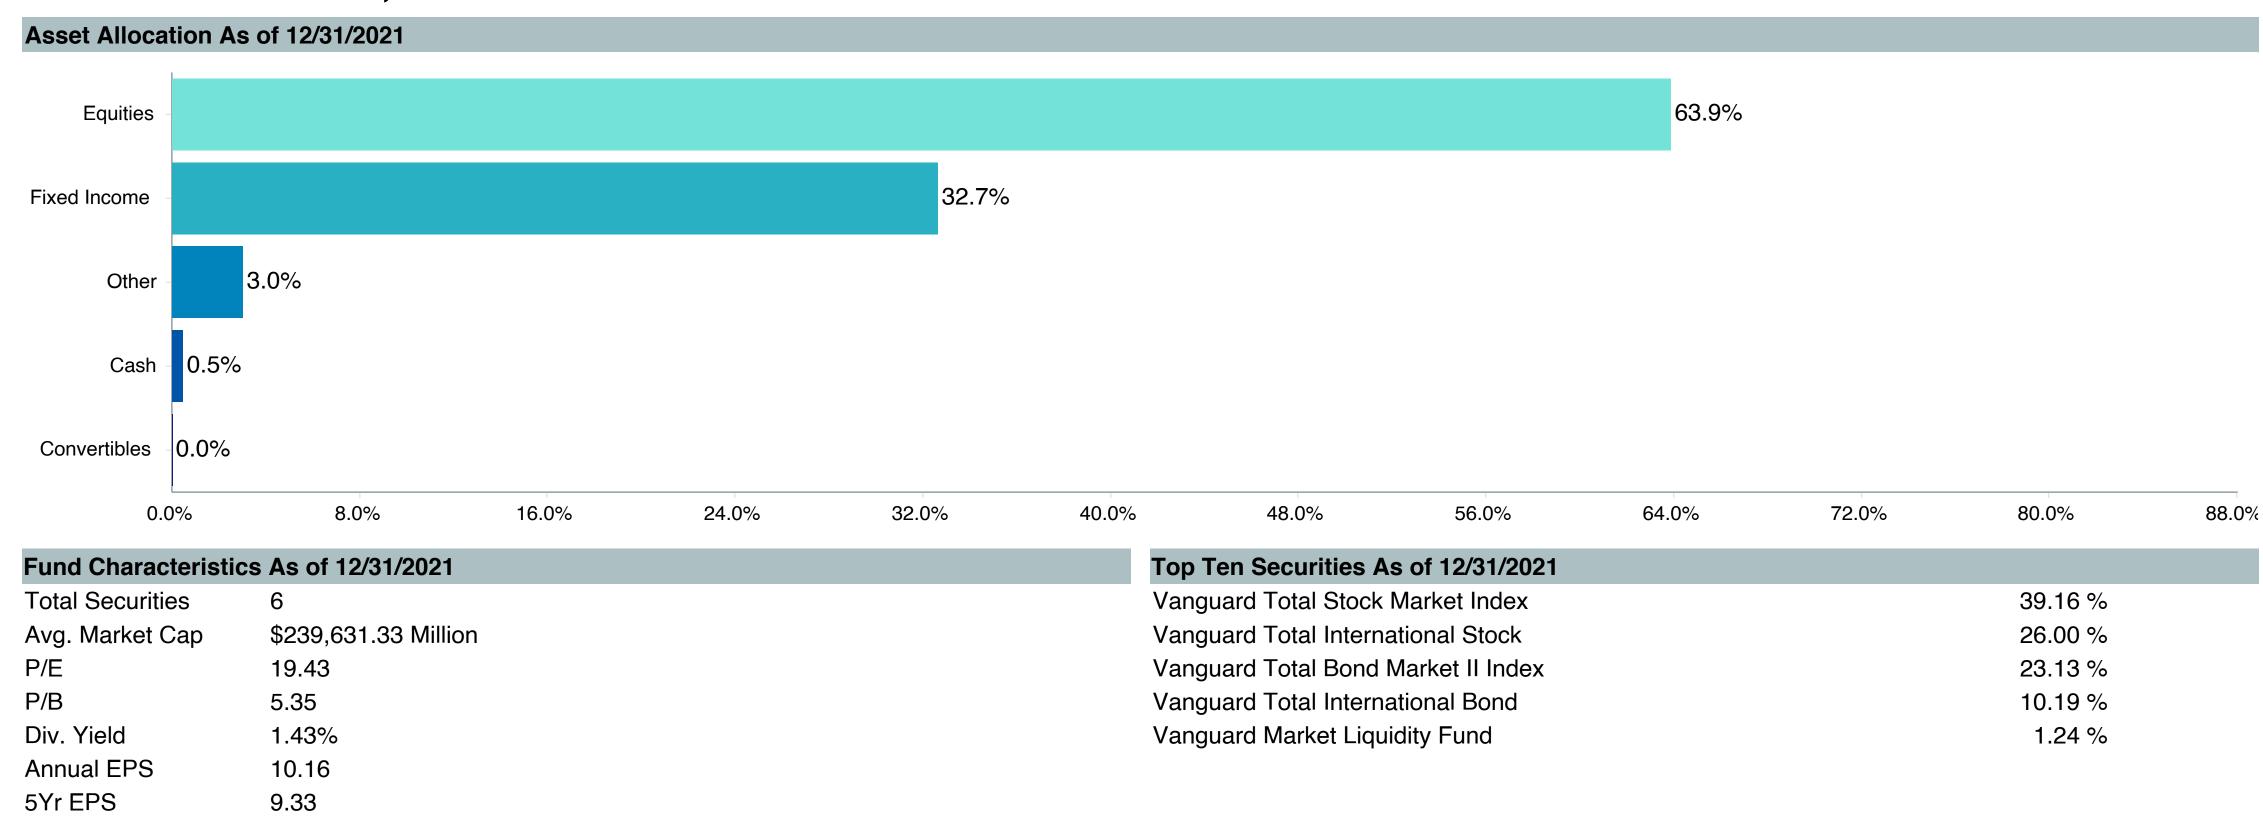

| Active<br>Return | Tracking<br>Error | Information<br>Ratio | R-Squared | Sharpe<br>Ratio | Alpha | Beta | Return | Standard Deviation | Actual Correlation |
| Vanguard Target Retirement 2030 - Inv. | -0.23            | 0.57              | -0.41                | 1.00      | 0.63            | -0.32 | 1.01 | 9.94   | 11.93              | 1.00               |
| Vanguard Target 2030 Composite Index   | 0.00             | 0.00              | -                    | 1.00      | 0.66            | 0.00  | 1.00 | 10.20  | 11.82              | 1.00               |
| FTSE 3 Month T-Bill                    | -7.78            | 11.82             | -0.66                | 0.00      | -               | 2.67  | 0.00 | 2.69   | 0.70               | 0.02               |



As of March 31, 2025





3Yr EPS Growth

7.90

| <b>Account Information</b> | on                                   |
|----------------------------|--------------------------------------|
| Product Name :             | Vanguard Tgt Ret2035;Inv (VTTHX)     |
| Fund Family:               | Vanguard                             |
| Ticker:                    | VTTHX                                |
| Peer Group:                | IM Mixed-Asset Target 2035 (MF)      |
| Benchmark:                 | Vanguard Target 2035 Composite Index |
| Fund Inception:            | 10/27/2003                           |
| Portfolio Manager:         | Team Managed                         |
| Total Assets:              | \$101,642.40 Million                 |
| Total Assets Date :        | 03/31/2025                           |
| Gr