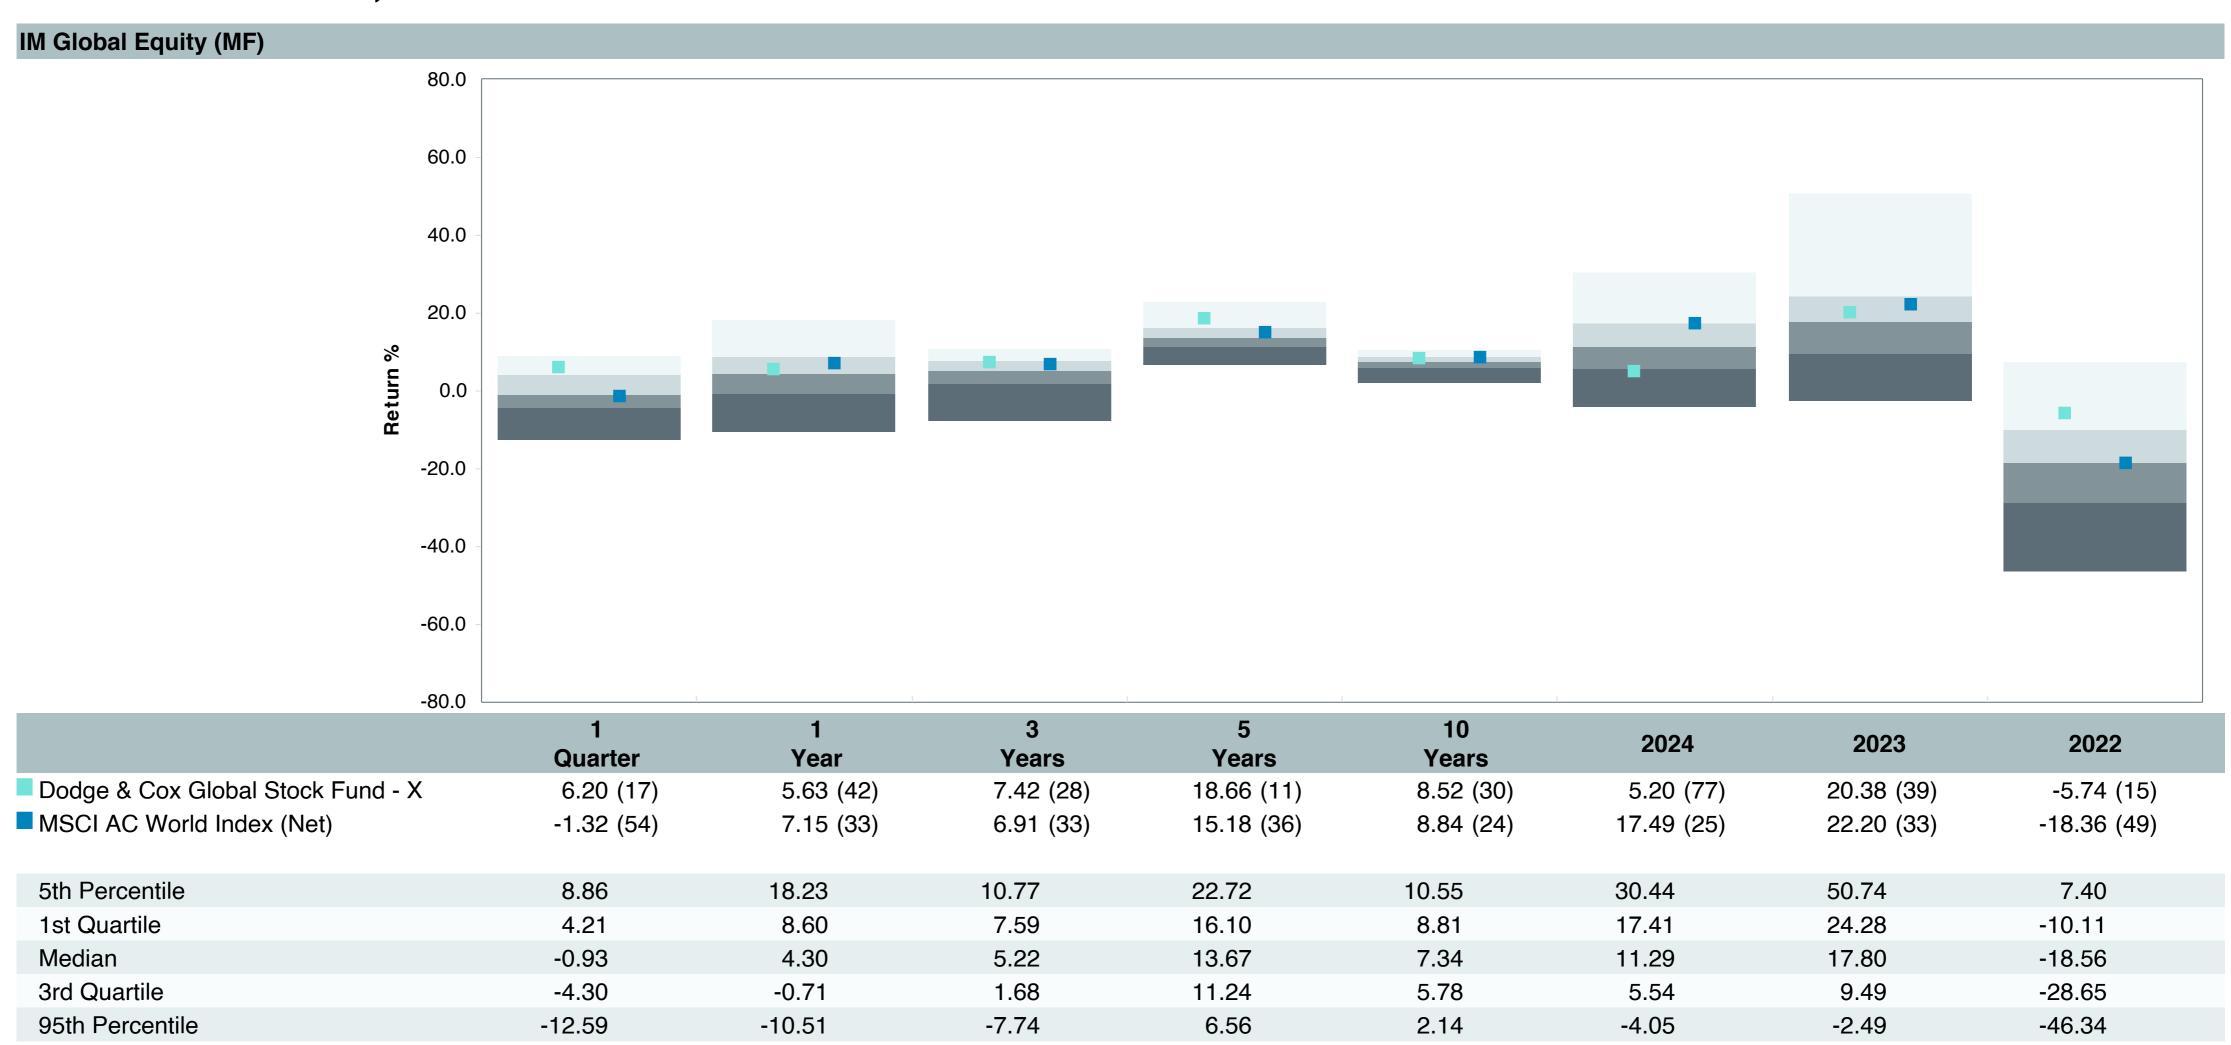

# **5 Year Comparative Performance**

#### As of March 31, 2025

#### 5-yr Performance vs. Benchmark (Tiers II & III)