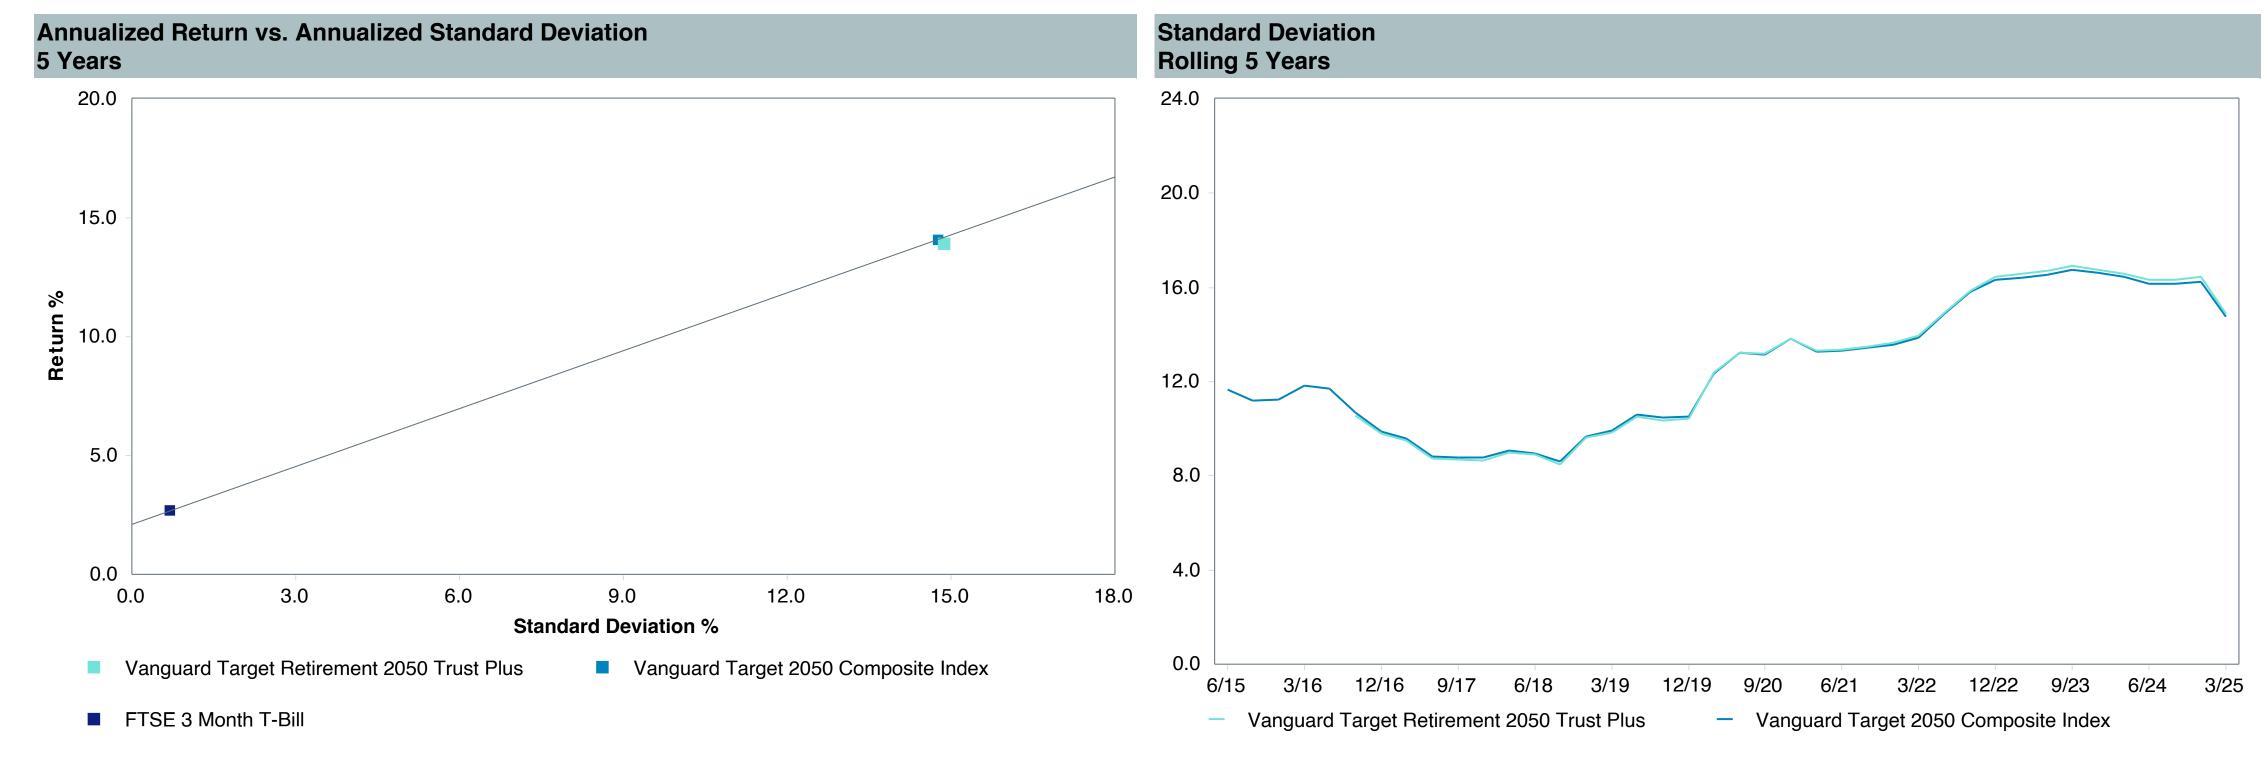

# **5 Year Comparative Performance**

#### As of March 31, 2025

#### 5-yr Performance vs. Benchmark (Tiers II & III)