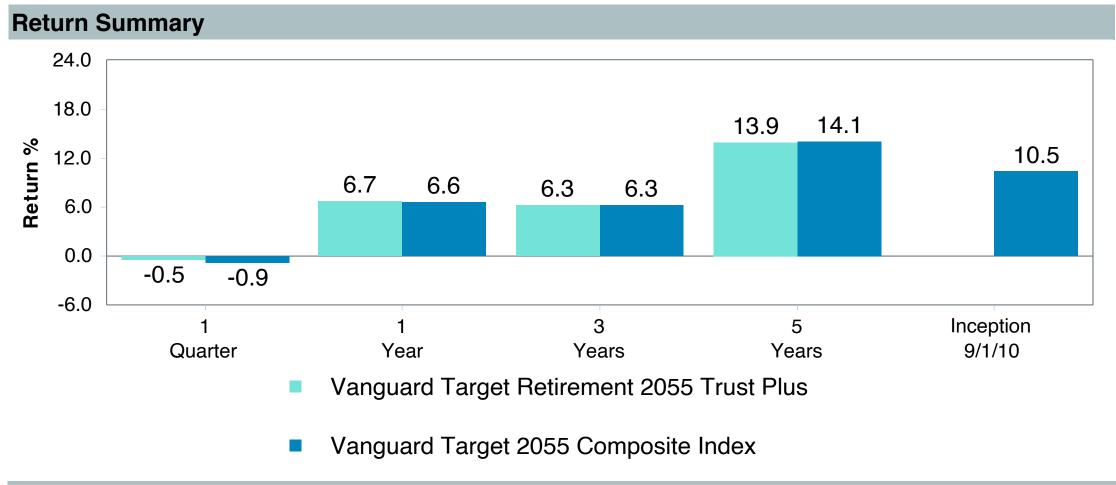

# **5 Year Comparative Performance**

#### As of March 31, 2025

#### 5-yr Performance vs. Benchmark (Tiers II & III)