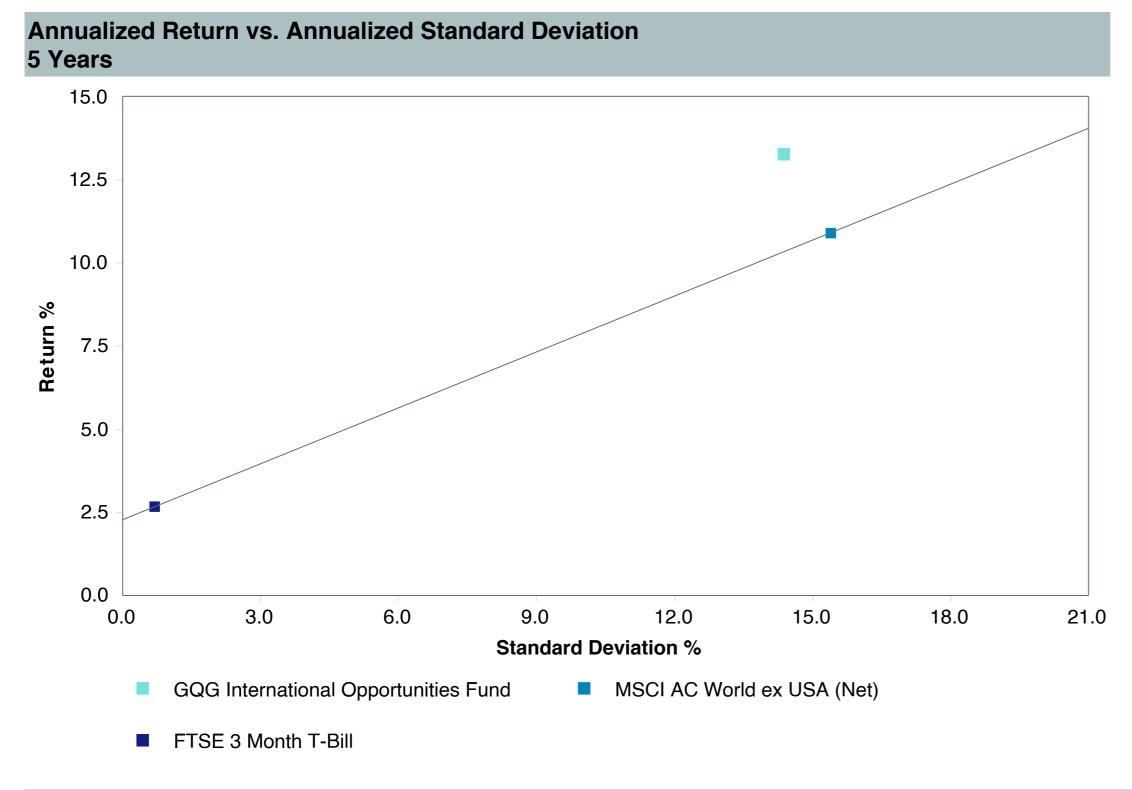

nal Equity Markets (MF) |
| Benchmark:                 | MSCI AC World ex USA (Net)           |
| Fund Inception:            | 12/15/2016                           |
| Portfolio Manager:         | Team Managed                         |
| Total Assets:              | \$3,596.90 Million                   |
| Total Assets Date:         | 04/30/2025                           |
| Gross Expense:             | 0.79%                                |
| Net Expense :              | 0.75%                                |
| Turnover:                  | 88%                                  |



GQG International Opportunities Fund







11.4

5.0

10

MSCI AC World ex USA (Net)

6.7

Inception

6/1/16

## Peer Group Analysis

### Ratio of Cumulative Wealth - Since Inception





### **Risk Profile**





| 5 Years Historical Statistics        |                  |                   |                      |           |                 |       |      |        |                    |                    |
|--------------------------------------|------------------|-------------------|----------------------|-----------|-----------------|-------|------|--------|--------------------|--------------------|
|                                      | Active<br>Return | Tracking<br>Error | Information<br>Ratio | R-Squared | Sharpe<br>Ratio | Alpha | Beta | Return | Standard Deviation | Actual Correlation |
| GQG International Opportunities Fund | 2.01             | 7.70              | 0.26                 | 0.75      | 0.76            | 4.27  | 0.81 | 13.30  | 14.39              | 0.87               |