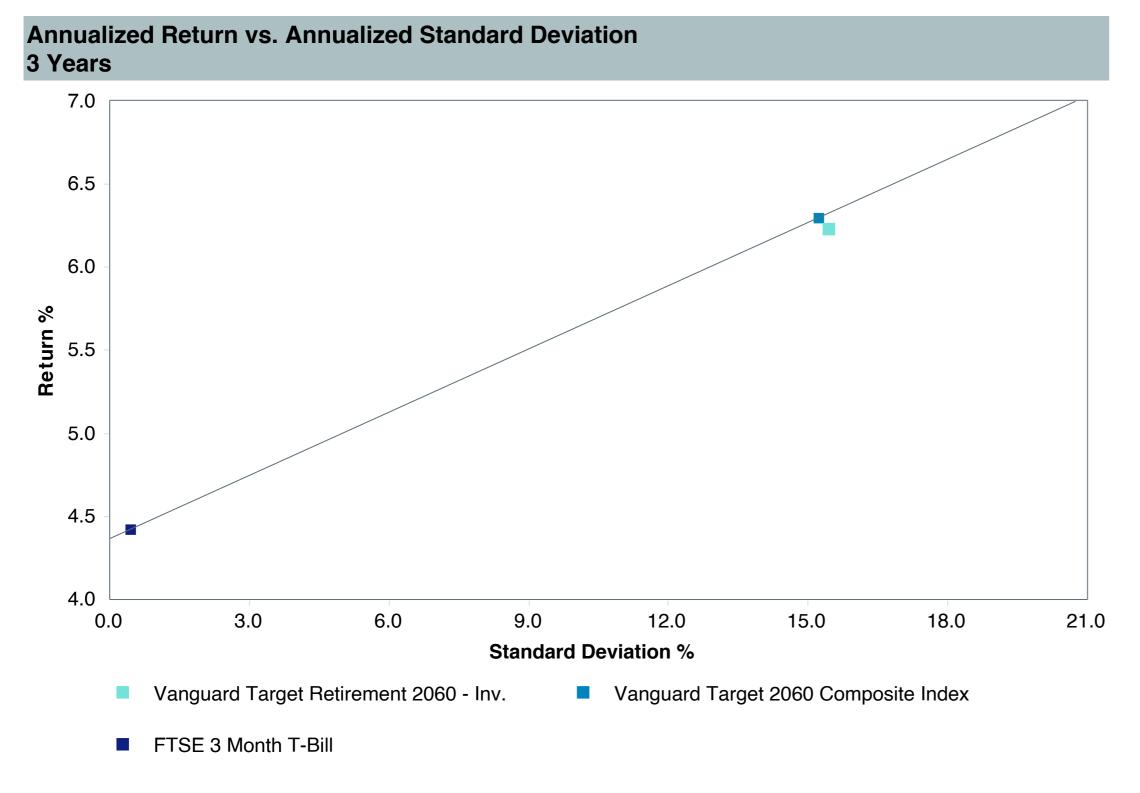

nv (VTTSX)     |
| Fund Family:               | Vanguard                             |
| Ticker:                    | VTTSX                                |
| Peer Group:                | IM Mixed-Asset Target 2055 (MF)      |
| Benchmark:                 | Vanguard Target 2060 Composite Index |
| Fund Inception:            | 01/19/2012                           |
| Portfolio Manager:         | Team Managed                         |
| Total Assets:              | \$30,422.80 Million                  |
| Total Assets Date :        | 03/31/2025                           |
| Gross Expense:             | 0.08%                                |
| Net Expense:               | 0.08%                                |
| Turnover:                  | 1%                                   |

















| 3 Years Historical Statistics          |                  |                   |                      |           |                 |       |      |        |                    |                    |
|----------------------------------------|------------------|-------------------|----------------------|-----------|-----------------|-------|------|--------|--------------------|--------------------|
|                                        | Active<br>Return | Tracking<br>Error | Information<br>Ratio | R-Squared | Sharpe<br>Ratio | Alpha | Beta | Return | Standard Deviation | Actual Correlation |
| Vanguard Target Retirement 2060 - Inv. | -0.03            | 0.81              | -0.04                | 1.00      | 0.19            | -0.13 | 1.01 | 6.23   | 15.45              | 1.00