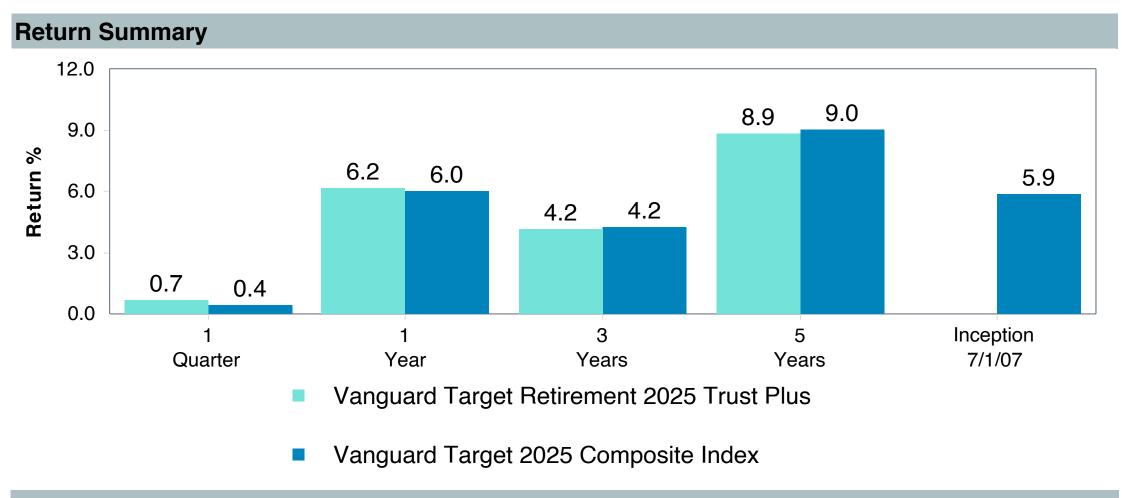

|



# Vanguard Target Retirement 2025 Tr Plus Performance Summary

As of March 31, 2025

| Account Information |                                            |  |  |  |  |  |  |
|---------------------|--------------------------------------------|--|--|--|--|--|--|
| Account Name        | Vanguard Target Retirement 2025 Trust Plus |  |  |  |  |  |  |
| Inception Date      | 08/31/2011                                 |  |  |  |  |  |  |
| Account Structure   | Collective Investment Trust                |  |  |  |  |  |  |
| Asset Class         | Global Target Date                         |  |  |  |  |  |  |
| Benchmark           | Vanguard Target 2025 Composite Index       |  |  |  |  |  |  |
| Peer Group          | IM Mixed-Asset Target 2025 (MF)            |  |  |  |  |  |  |





#### **Ratio of Cumulative Wealth - <TPDescriptions>**

No data found.









| 5 Years Historical Statistics              |                  |                   |                      |           |                 |       |      |        |                    |                    |
|--------------------------------------------|------------------|-------------------|----------------------|-----------|-----------------|-------|------|--------|--------------------|--------------------|
|                                            | Active<br>Return | Tracking<br>Error | Information<br>Ratio | R-Squared | Sharpe<br>Ratio | Alpha | Beta | Return | Standard Deviation | Actual Correlation |
| Vanguard Target Retirement 2025 Trust Plus | -0.15            | 0.52              | -0.30