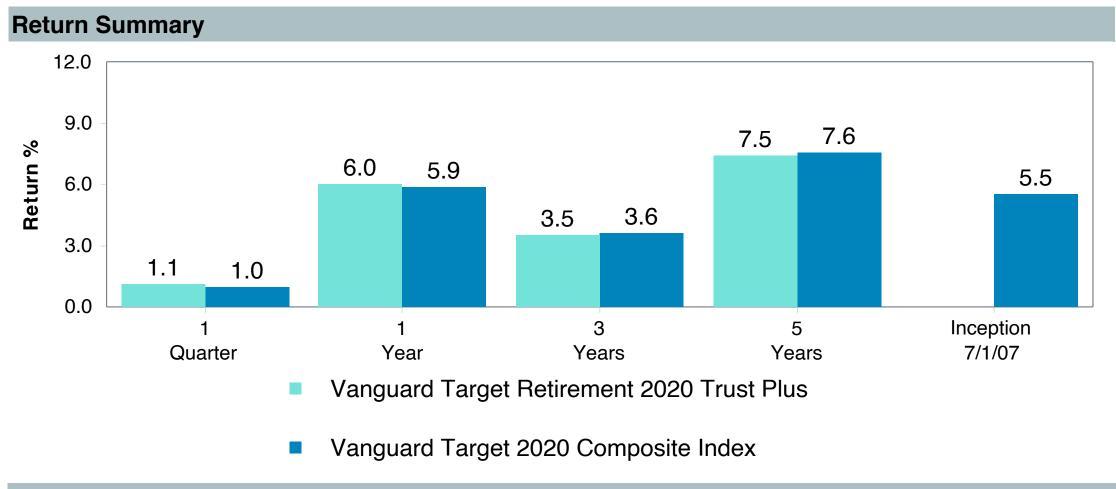

# **5 Year Comparative Performance**

#### As of March 31, 2025

#### 5-yr Performance vs. Benchmark (Tiers II & III)