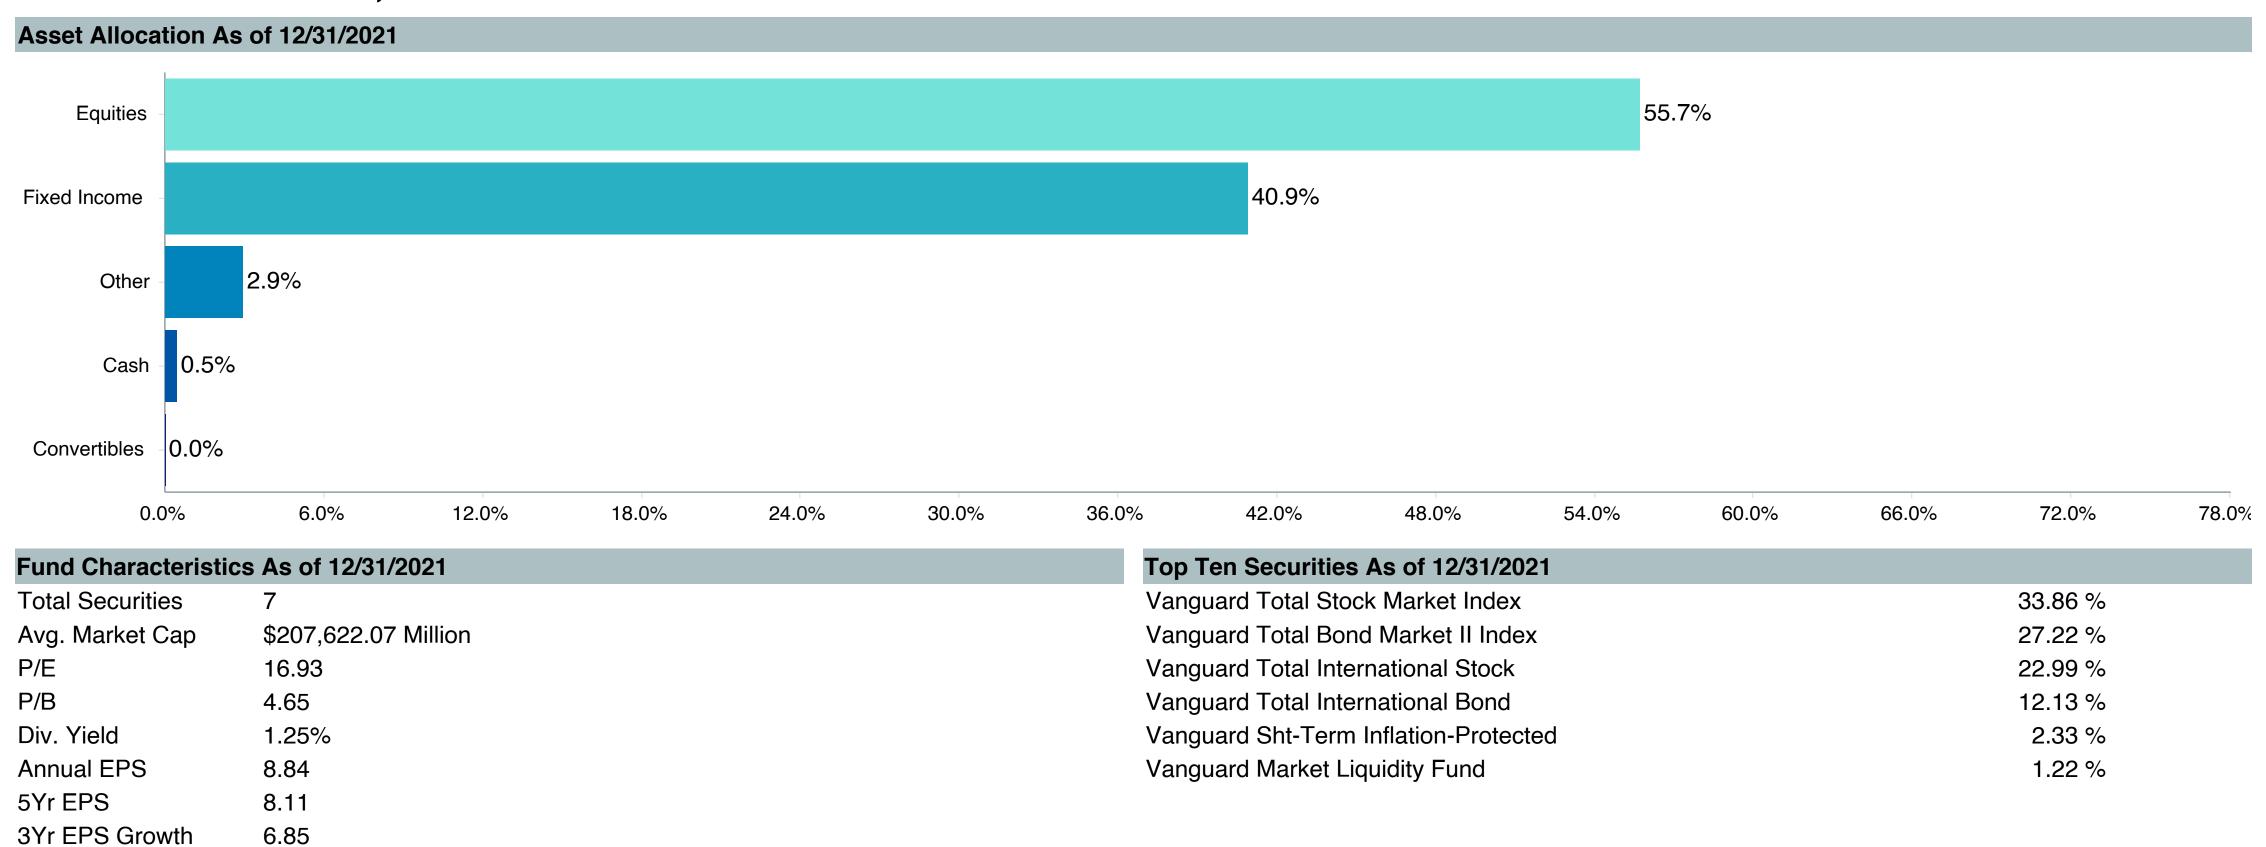

| Active<br>Return | Tracking<br>Error | Information<br>Ratio | R-Squared | Sharpe<br>Ratio | Alpha | Beta | Return | Standard Deviation | Actual Correlation |
| Vanguard Target Retirement 2025 - Inv. | -0.24            | 0.53              | -0.45                | 1.00      | 0.59            | -0.33 | 1.01 | 8.77   | 10.87              | 1.00               |
| Vanguard Target 2025 Composite Index   | 0.00             | 0.00              | -                    | 1.00      | 0.61            | 0.00  | 1.00 | 9.04   | 10.75              | 1.00               |
| FTSE 3 Month T-Bill                    | -6.60            | 10.76             | -0.61                | 0.00      | -               | 2.67  | 0.00 | 2.69   | 0.70               | 0.03               |







| <b>Account Information</b> | on                                   |
|----------------------------|--------------------------------------|
| Product Name :             | Vanguard Tgt Ret2030;Inv (VTHRX)     |
| Fund Family:               | Vanguard                             |
| Ticker:                    | VTHRX                                |
| Peer Group:                | IM Mixed-Asset Target 2030 (MF)      |
| Benchmark:                 | Vanguard Target 2030 Composite Index |
| Fund Inception:            | 06/07/2006                           |
| Portfolio Manager:         | Team Managed                         |
| Total Assets:              | \$95,639.40 Million                  |
| Total Assets Date :        | 03/31/2025                           |
| Gross Expense: