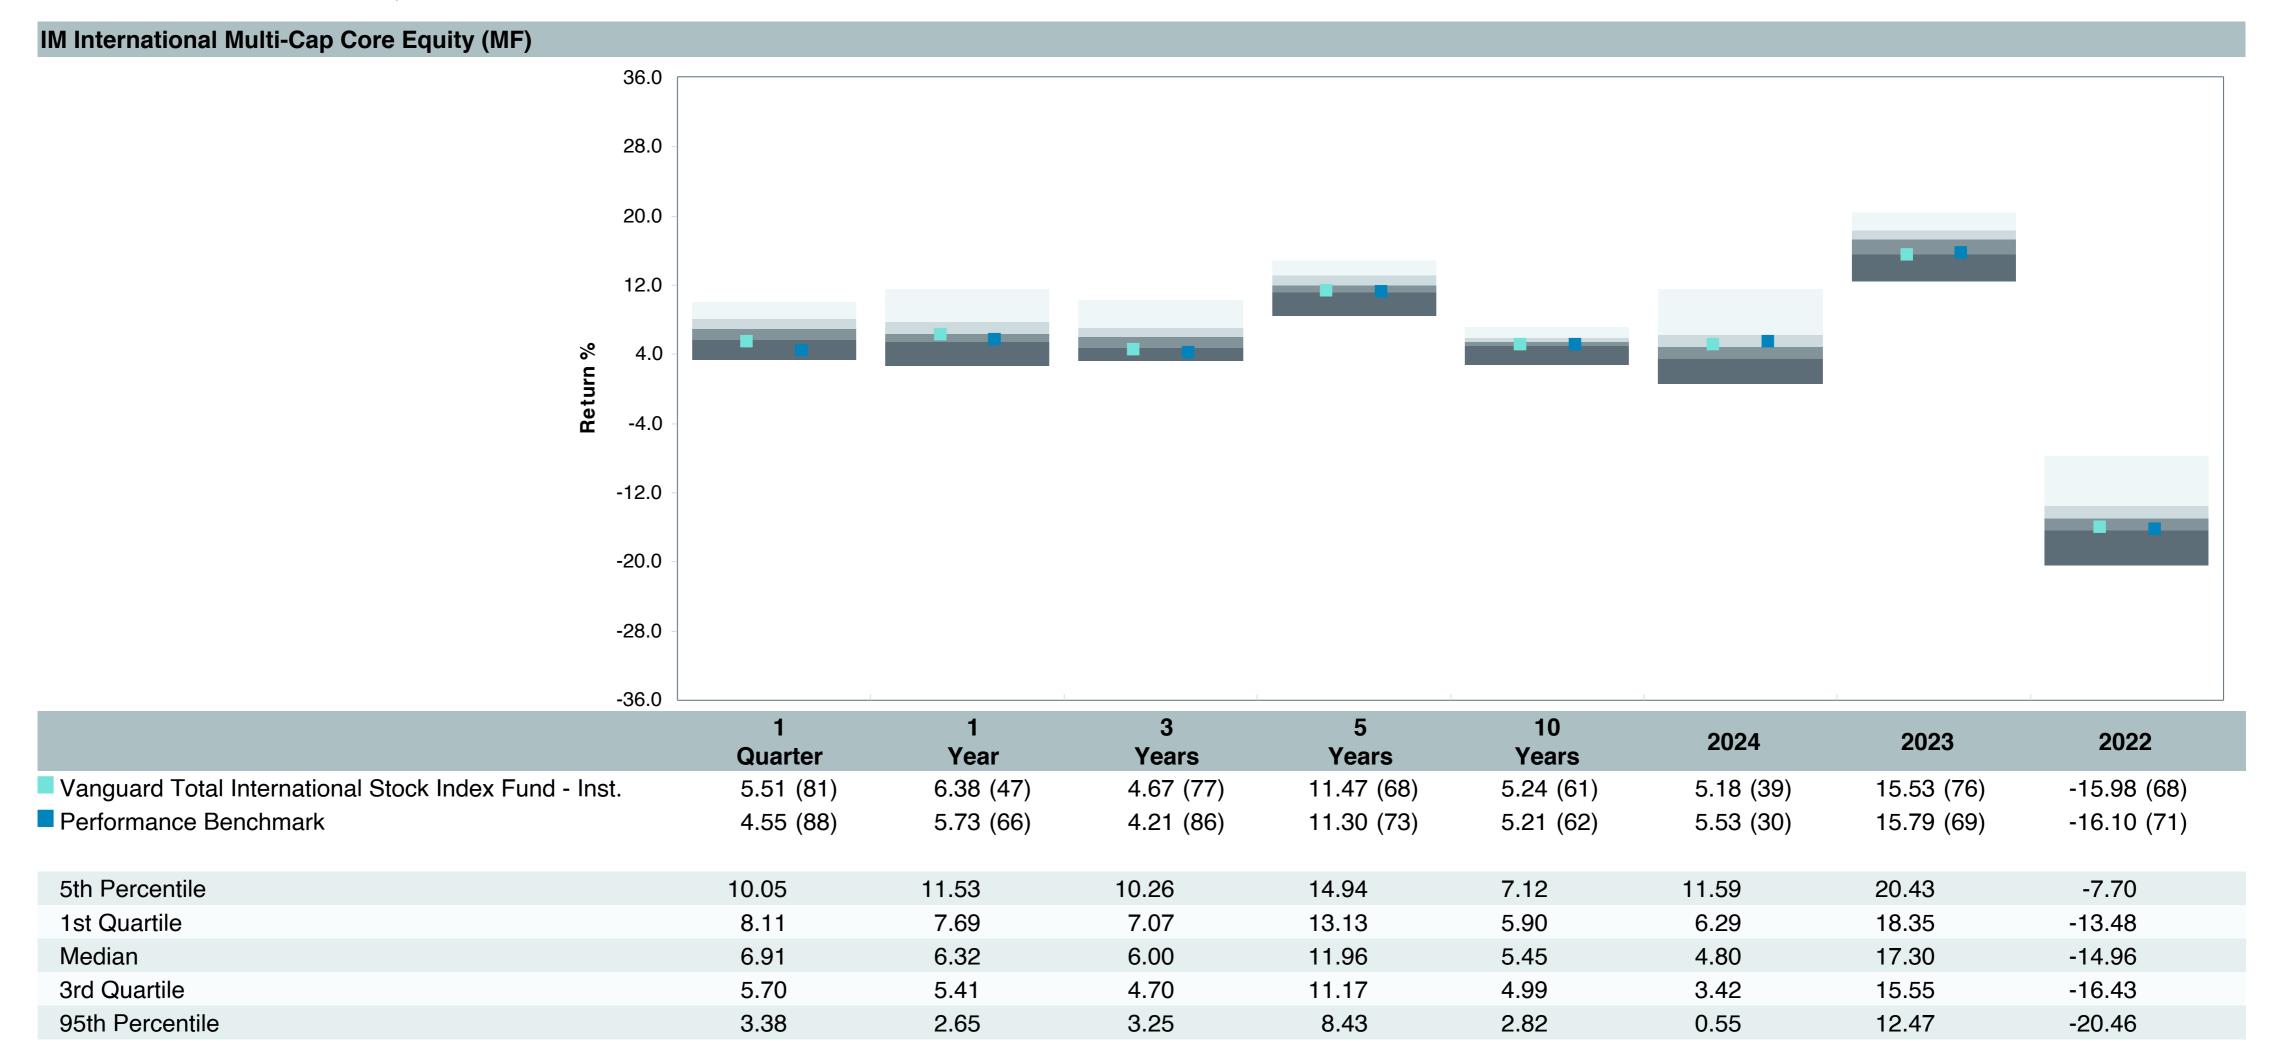

# **5 Year Comparative Performance**

#### As of March 31, 2025

#### 5-yr Performance vs. Benchmark (Tiers II & III)