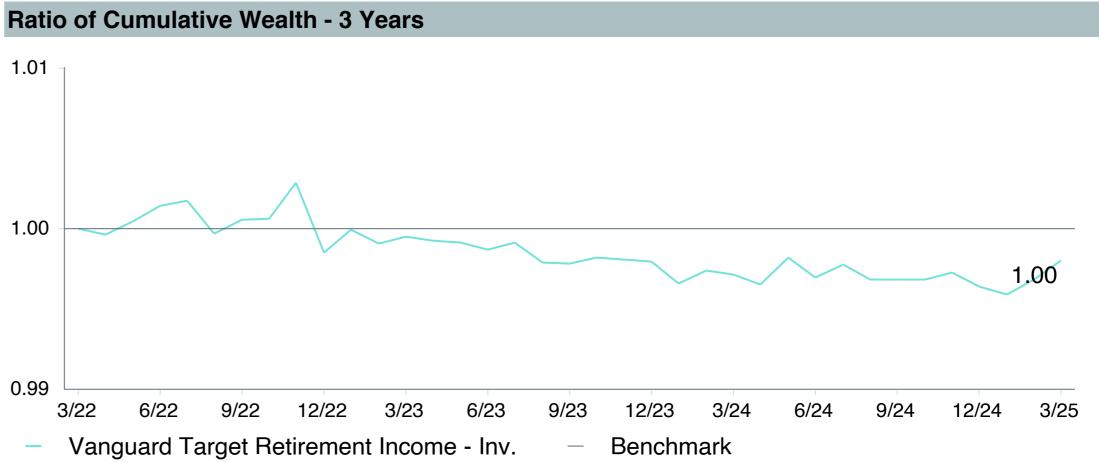

|
| Fund Family:               | Vanguard                               |
| Ticker:                    | VTINX                                  |
| Peer Group:                | IM Retirement Income (MF)              |
| Benchmark:                 | Vanguard Target Income Composite Index |
| Fund Inception:            | 10/27/2003                             |
| Portfolio Manager:         | Team Managed                           |
| Total Assets:              | \$34,712.80 Million                    |
| Total Assets Date:         | 03/31/2025                             |
| Gross Expense:             | 0.08%                                  |
| Net Expense:               | 0.08%                                  |
| Turnover:                  | 4%                                     |

















| 5 Years Historical Statistics            |                  |                   |                      |           |                 |       |      |        |                    |                    |
|------------------------------------------|------------------|-------------------|----------------------|-----------|-----------------|-------|------|--------|--------------------|--------------------|
|                                          | Active<br>Return | Tracking<br>Error | Information<br>Ratio | R-Squared | Sharpe<br>Ratio | Alpha | Beta | Return | Standard Deviation | Actual Correlation |
| Vanguard Target Retirement Income - Inv. | -0.16            | 0.36              | -0.45                | 1.00      | 0.35            | -0.20 | 1.01 | 5.14   | 7.64