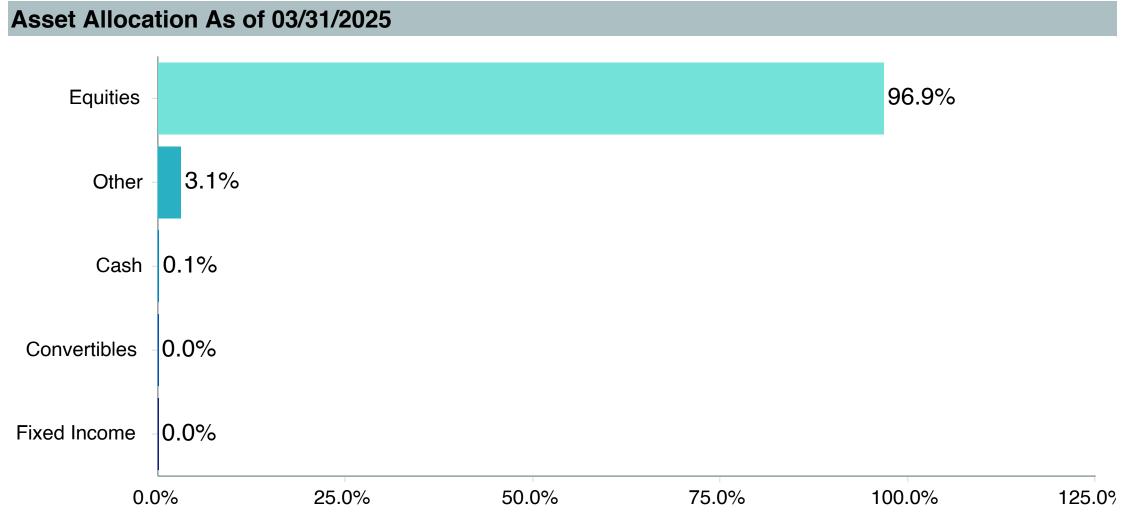

## **Asset Allocation Table**

|                                                  |                                         | RPA           |          |                                       | TSA           |          |                                       | Pre-99     |          |                                       | 415(M)                 |          |          | Medical Resider | nt       |                                         | Total         |          |
|--------------------------------------------------|-----------------------------------------|---------------|----------|---------------------------------------|---------------|----------|---------------------------------------|------------|----------|---------------------------------------|------------------------|----------|----------|-----------------|----------|-----------------------------------------|---------------|----------|
| Fund                                             |                                         | (\$)          | (%)      |                                       | (\$)          | (%)      |                                       | (\$)       | (%)      |                                       | (\$)                   | (%)      |          | (\$)            | (%)      |                                         | (\$)          | (%)      |
| TIER 1(a): Target Retirement Funds               | \$                                      | 1,336,667,490 | 45.1%    | \$                                    | -             | 0.0%     | \$                                    | -          | 0.0%     | \$                                    | -                      | 0.0%     | \$       | -               | 0.0%     | \$                                      | 1,336,667,490 | 35.8%    |
| Vanguard Target Retirement Income Trust Plus     | \$                                      | 45,795,426    | 1.5%     | \$                                    | -             | 0.0%     | \$                                    | -          | 0.0%     | \$                                    | -                      | 0.0%     | \$       | -               | 0.0%     | \$                                      | 45,795,426    | 1.2%     |
| Vanguard Target Retirement 2020 Trust Plus       | \$                                      | 67,294,904    | 2.3%     | \$                                    | -             | 0.0%     | \$                                    | -          | 0.0%     | \$                                    | -                      | 0.0%     | \$       | -               | 0.0%     | \$                                      | 67,294,904    | 1.8%     |
| Vanguard Target Retirement 2025 Trust Plus       | \$                                      | 111,921,906   | 3.8%     | į į                                   | -             | 0.0%     | į į                                   | -          | 0.0%     | ļ ģ                                   | -                      | 0.0%     | İ İ      | -               | 0.0%     | į į                                     | 111,921,906   | 3.0%     |
| Vanguard Target Retirement 2030 Trust Plus       | Ė                                       | 176,093,894   | 5.9%     | Ė                                     | -             | 0.0%     | Ė                                     | -          | 0.0%     | Ė                                     | -                      | 0.0%     | Ė        | -               | 0.0%     | Ė                                       | 176,093,894   | 4.7%     |
| Vanguard Target Retirement 2035 Trust Plus       | Ś                                       | 217,962,174   | 7.3%     | Ś                                     | _             | 0.0%     | Ś                                     | _          | 0.0%     | Ś                                     | _                      | 0.0%     | Ś        | _               | 0.0%     | Ś                                       | 217,962,174   | 5.8%     |
| Vanguard Target Retirement 2040 Trust Plus       | Š                                       | 226,515,828   | 7.6%     | Š                                     | _             | 0.0%     | Š                                     | _          | 0.0%     | Š                                     | _                      | 0.0%     | Š        | _               | 0.0%     | Š                                       | 226,515,828   | 6.1%     |
| Vanguard Target Retirement 2045 Trust Plus       | Š                                       | 211,158,076   | 7.1%     | Š                                     | _             | 0.0%     | Š                                     | _          | 0.0%     | Š                                     | _                      | 0.0%     | Š        | _               | 0.0%     | Š                                       | 211,158,076   | 5.7%     |
| Vanguard Target Retirement 2050 Trust Plus       | Š                                       | 156,874,172   | 5.3%     | Š                                     | _             | 0.0%     | Š                                     | _          | 0.0%     | Š                                     | _                      | 0.0%     | Š        | _               | 0.0%     | Š                                       | 156,874,172   | 4.2%     |
| Vanguard Target Retirement 2055 Trust Plus       | &                                       | 78,859,692    | 2.7%     | Š                                     | _             | 0.0%     | Š                                     | _          | 0.0%     | &                                     | _                      | 0.0%     | &        | _               | 0.0%     | &                                       | 78,859,692    | 2.1%     |
| Vanguard Target Retirement 2060 Trust Plus       | ک                                       | 35,118,388    | 1.2%     | \ \ \ \ \ \ \ \                       | _             | 0.0%     | \ \ \ \ \ \ \ \                       | _          | 0.0%     | &                                     | _                      | 0.0%     | 6        | _               | 0.0%     | ک                                       | 35,118,388    | 0.9%     |
|                                                  | ې<br>د                                  |               | 0.3%     | ۲                                     | -             | 0.0%     | ۲                                     | -          | 0.0%     | ۲                                     | -                      | 0.0%     | ا ک<br>خ | -               | 0.0%     | ۲                                       |               | 0.9%     |
| Vanguard Target Retirement 2065 Trust Plus       | \ \ \ \ \ \ \ \                         | 8,420,670     |          | Ş                                     | -             |          | Ş                                     | -          |          | ) >                                   | -                      | 0.0%     | ) >      | -               |          | \ \\ \\ \\ \\ \\ \\ \\ \\ \\ \\ \\ \\ \ | 8,420,670     |          |
| Vanguard Target Retirement 2070 Trust Plus       | ٦                                       | 652,360       | 0.0%     | \ \ \ \ \ \ \ \ \ \ \ \ \ \ \ \ \ \ \ | - 440 004 040 | 0.0%     | \ \ \ \ \ \ \ \ \ \ \ \ \ \ \ \ \ \ \ | -          | 0.0%     | \ \ \ \ \ \ \ \ \ \ \ \ \ \ \ \ \ \ \ |                        |          | \ \\$    | 45.045.500      | 0.0%     | \ \ \ \ \ \ \ \ \ \ \ \ \ \ \ \ \ \ \   | 652,360       | 0.0%     |
| TIER 1: Target Retirement Funds                  | \$                                      |               | 0.0%     | \$                                    | 113,821,242   | 18.0%    | \ \ \ \ \ \ \ \ \ \ \ \ \ \ \ \ \ \ \ | 11,801,045 | 0.4%     | \ \\$                                 | 23,190,497             | 49.0%    | \$       | 45,615,523      | 83.1%    | \ \ \ \ \ \ \ \ \ \ \ \ \ \ \ \ \ \ \   | 194,428,307   | 5.2%     |
| Vanguard Target Retirement Income - Inv.         | \ \ \ \ \ \ \ \ \ \ \ \ \ \ \ \ \ \ \   | -             | 0.0%     | Ş                                     | 9,986,912     | 0.3%     | \ \ \ \ \ \ \ \ \ \ \ \ \ \ \ \ \ \ \ | 2,400,018  | 0.1%     | \$                                    | 1,224,807              | 2.6%     | Ş        | 70,607          | 0.1%     | \ \ \ \ \ \ \ \ \ \ \ \ \ \ \ \ \ \ \   | 13,682,344    | 0.4%     |
| Vanguard Target Retirement 2020 - Inv.           | Ş                                       | -             | 0.0%     | Ş                                     | 11,224,817    | 1.8%     | Ş                                     | 2,106,974  | 0.1%     | Ş                                     | 2,593,830              | 5.5%     | \$       | 86,842          | 0.2%     | Ş                                       | 16,012,463    | 0.4%     |
| Vanguard Target Retirement 2025 - Inv.           | Ş                                       | -             | 0.0%     | Ş                                     | 22,249,970    | 3.5%     | Ş                                     | 2,267,190  | 0.1%     | Ş                                     | 3,648,528              | 7.7%     | Ş        | 144,535         | 0.3%     | Ş                                       | 28,310,222    | 0.8%     |
| Vanguard Target Retirement 2030 - Inv.           | <b>\$</b>                               | -             | 0.0%     | <b>\$</b>                             | 18,185,827    | 2.9%     | <b>\$</b>                             | 3,052,838  | 0.1%     | Ş                                     | 3,551,274              | 7.5%     | \$       | 465,979         | 0.8%     | \$                                      | 25,255,917    | 0.7%     |
| Vanguard Target Retirement 2035 - Inv.           | \$                                      | -             | 0.0%     | \$                                    | 14,900,743    | 2.4%     | \$                                    | 1,355,257  | 0.0%     | \$                                    | 3,086,790              | 6.5%     | \$       | 1,338,797       | 2.4%     | \$                                      | 20,681,587    | 0.6%     |
| Vanguard Target Retirement 2040 - Inv.           | \$                                      | -             | 0.0%     | \$                                    | 16,014,901    | 2.5%     | \$                                    | 424,932    | 0.0%     | \$                                    | 5,228,527              | 11.0%    | \$       | 3,266,592       | 5.9%     | \$                                      | 24,934,952    | 0.7%     |
| Vanguard Target Retirement 2045 - Inv.           | \$                                      | -             | 0.0%     | \$                                    | 9,334,718     | 1.5%     | \$                                    | 118,720    | 0.0%     | \$                                    | 1,837,065              | 3.9%     | \$       | 9,530,526       | 17.4%    | \$                                      | 20,821,029    | 0.6%     |
| Vanguard Target Retirement 2050 - Inv.           | \$                                      | -             | 0.0%     | \$                                    | 6,443,315     | 1.0%     | \$                                    | 46,966     | 0.0%     | \$                                    | 1,271,614              | 2.7%     | \$       | 13,795,602      | 25.1%    | \$                                      | 21,557,496    | 0.6%     |
| Vanguard Target Retirement 2055 - Inv.           | \$                                      | -             | 0.0%     | \$                                    | 3,370,984     | 0.5%     | \$                                    | 11,299     | 0.0%     | \$                                    | 733,509                | 1.5%     | \$       | 12,042,659      | 21.9%    | \$                                      | 16,158,452    | 0.4%     |
| Vanguard Target Retirement 2060 - Inv.           | Ė                                       | _             | 0.0%     | Ś                                     | 1,328,471     | 0.2%     | s .                                   | , -        | 0.0%     | Š                                     | , -                    | 0.0%     | İ İ      | 4,585,243       | 8.3%     | Ś                                       | 5,913,714     | 0.2%     |
| Vanguard Target Retirement 2065 - Inv.           | Ś                                       | _             | 0.0%     | Ś                                     | 189,651       | 0.0%     | Ś                                     | 16,852     | 0.0%     | Ś                                     | _                      | 0.0%     | Ś        | 253,085         | 0.5%     | Ś                                       | 459,588       | 0.0%     |
| Vanguard Target Retirement 2070 - Inv.           | Š                                       | _             | 0.0%     | Ś                                     | 590,935       | 0.1%     | Š                                     | -          | 0.0%     | Š                                     | 14,553                 | 0.0%     | Š        | 35,056          | 0.1%     | Š                                       | 640,544       | 0.0%     |
| TIER 2: Core Funds                               | Ś                                       | 1,595,395,329 | 53.8%    | Ś                                     | 508,104,137   | 80.5%    | Ś                                     | 24,328,794 | 0.8%     | Ś                                     | 23,812,138             | 50.3%    | Ś        | 9,290,909       | 16.9%    | Ś                                       | 2,160,931,307 | 57.8%    |
| Vanguard Total Bond Market Index Fund            | Ś                                       | 72,247,396    | 2.4%     | Ś                                     | 44,810,809    | 7.1%     | Ś                                     | 1,809,594  | 0.1%     | Ś                                     | 1,478,612              | 3.1%     | Ś        | 193,815         | 0.4%     | Ś                                       | 120,540,226   | 3.2%     |
| Vanguard Total International Bond Index Fund     | Ś                                       | 6,196,329     | 0.2%     | Š                                     | 2,338,204     | 0.4%     | Ś                                     | 155,799    | 0.0%     | Ś                                     | 138,672                | 0.3%     | Ś        | 53,157          | 0.1%     | Ś                                       | 8,882,161     | 0.2%     |
| Vanguard Total Stock Market Index Fund           | Ś                                       | 80,244,259    | 2.7%     | Ś                                     | 18,635,996    | 3.0%     | Ś                                     | 892,525    | 0.0%     | Ś                                     | 742,737                | 1.6%     | Ś        | 1,407,586       | 2.6%     | Ś                                       | 101,923,103   | 2.7%     |
| Vanguard Institutional Index Fund                | Š                                       | 301,675,121   | 10.2%    | Ś                                     | 92,368,790    | 14.6%    | Š                                     | 3,736,980  | 0.1%     | Ś                                     | 4,533,598              | 9.6%     | Š        | 2,232,613       | 4.1%     | Š                                       | 404,547,102   | 10.8%    |
| Vanguard FTSE Social Index Fund                  | Š                                       | 13,647,949    | 0.5%     | Š                                     | 3,093,652     | 0.5%     | Š                                     | 76,946     | 0.0%     | Š                                     | 286,889                | 0.6%     | Š        | 263,930         | 0.5%     | \$                                      | 17,369,366    | 0.5%     |
| Vanguard Extended Market Index Fund              | &                                       | 85,571,277    | 2.9%     | &                                     | 27,743,630    | 4.4%     | Š                                     | 1,364,829  | 0.0%     | \ \ \ \ \ \ \ \ \                     | 1,033,583              | 2.2%     | &        | 400,898         | 0.7%     | &                                       | 116,114,217   | 3.1%     |
| Vanguard Total International Stock Index         | ۲                                       | 13,493,424    | 0.5%     | ۲                                     | 2,992,550     | 0.5%     | ۲                                     | 29,655     | 0.0%     | \ \ \ \ \ \ \ \                       | 552,256                | 1.2%     |          | 55,431          | 0.1%     | &                                       | 17,123,316    | 0.5%     |
| Vanguard Developed Market Index Fund             | ۲                                       | 127,781,151   | 4.3%     | 2                                     | 40,658,570    | 6.4%     | کے                                    | 2,152,628  | 0.1%     | 2                                     | 1,452,711              | 3.1%     | 2        | 710,017         | 1.3%     | ک                                       | 172,755,077   | 4.6%     |
| · ·                                              | \ \\ \\ \\ \\ \\ \\ \\ \\ \\ \\ \\ \\ \ |               |          | ک                                     |               |          | ا<br>ک                                |            | 0.1%     | ک                                     |                        |          | ٧ ک      | •               |          | \ \\ \\ \\ \\ \\ \\ \\ \\ \\ \\ \\ \\ \ |               |          |
| Vanguard Emerging Markets Stock Index Fund       | \ \\\\\\\\\\\\\\\\\\\\\\\\\\\\\\\\\\\\  | 64,905,843    | 2.2%     | ک                                     | 19,867,768    | 3.1%     | \ \ \ \ \ \ \ \ \ \ \ \ \ \ \ \ \ \ \ | 961,309    |          | ) \rangle \rangle                     | 753,990                | 1.6%     | Š        | 398,639         | 0.7%     | \ \\\\\\\\\\\\\\\\\\\\\\\\\\\\\\\\\\\\  | 86,887,549    | 2.3%     |
| Vanguard Cash Reserves Federal Money Market Fund | ) >                                     | 61,654,629    | 2.1%     | ٦                                     | 10,799,046    | 1.7%     | Ş                                     | 1,628,286  | 0.1%     | ٦                                     | 1,415,544              | 3.0%     | Ş        | 318,322         | 0.6%     | ٦                                       | 75,815,827    | 2.0%     |
| T. Rowe Price Stable Value Common Trust Fund A   | \ \\$                                   | 28,597,815    | 1.0%     | \ \ \ \ \ \ \ \ \ \ \ \ \ \ \ \ \ \ \ | -             | 0.0%     | \ \ \ \ \ \ \ \                       | -          | 0.0%     | \$                                    | 4 070 000              | 0.0%     | Ş        | -               | 0.0%     | \ \ \ \ \ \ \ \ \ \ \ \ \ \ \ \ \ \ \   | 28,597,815    | 0.8%     |
| TIAA Traditional - RC                            | \ \ \ \ \ \ \ \ \ \ \ \ \ \ \ \ \ \ \   | 274,959,404   | 9.3%     | Ş                                     | -             | 0.0%     | Ş                                     | 4,342,410  | 0.1%     | Ş                                     | 4,373,366              | 9.2%     | \$       | 506,941         | 0.9%     | Ş                                       | 284,182,121   | 7.6%     |
| TIAA Traditional - RCP                           | Ş                                       | <del>-</del>  | 0.0%     | Ş                                     | 127,405,479   | 20.2%    | Ş                                     | -          | 0.0%     | Ş                                     | -                      | 0.0%     | Ş        | -               | 0.0%     | Ş                                       | 127,405,479   | 3.4%     |
| Loomis Core Plus Fixed Income - Y                | Ş                                       | 13,732,919    | 0.5%     | Ş                                     | 5,698,542     | 0.9%     | Ş                                     | 478,874    | 0.0%     | Ş                                     | 566,751                | 1.2%     | Ş        | 28,889          | 0.1%     | Ş                                       | 20,505,976    | 0.5%     |
| DFA Inflation-Protected Securities Portfolio     | Ş                                       | 31,840,505    | 1.1%     | Ş                                     | 12,406,354    | 2.0%     | <b>\$</b>                             | 755,568    | 0.0%     | Ş                                     | 745,995                | 1.6%     | Ş        | 73,073          | 0.1%     | Ş                                       | 45,821,495    | 1.2%     |
| American Century High Income                     | \$                                      | 42,630,136    | 1.4%     | \$                                    | 15,019,974    | 2.4%     | \$                                    | 971,013    | 0.0%     | \$                                    | 1,172,662              | 2.5%     | \$       | 133,284         | 0.2%     | \$                                      | 59,927,070    | 1.6%     |
| T. Rowe Price Large Cap Growth Fund - I          | \$                                      | 69,261,065    | 2.3%     | \$                                    | 11,228,570    | 1.8%     | \$                                    | 357,879    | 0.0%     | \$                                    | 1,020,662              | 2.2%     | \$       | 755,017         | 1.4%     | \$                                      | 82,623,194    | 2.2%     |
| Diamond Hill Large Cap                           | \$                                      | 81,116,151    | 2.7%     | \$                                    | 23,034,312    | 3.7%     | \$                                    | 1,356,044  | 0.0%     | \$                                    | 1,074,195              | 2.3%     | \$       | 491,947         | 0.9%     | \$                                      | 107,072,649   | 2.9%     |
| William Blair Small/Mid Cap Growth Fund          | \$                                      | 33,298,803    | 1.1%     | \$                                    | 5,561,168     | 0.9%     | \$                                    | 283,531    | 0.0%     | \$                                    | 426,985                | 0.9%     | \$       | 180,122         | 0.3%     | \$                                      | 39,750,609    | 1.1%     |
| DFA U.S. Targeted Value                          | \$                                      | 50,690,297    | 1.7%     | \$                                    | 10,546,336    | 1.7%     | \$                                    | 828,587    | 0.0%     | \$                                    | 501,793                | 1.1%     | \$       | 263,984         | 0.5%     | \$                                      | 62,830,998    | 1.7%     |
| Dodge & Cox Global Stock Fund                    | \$                                      | 45,434,591    | 1.5%     | \$                                    | 8,403,229     | 1.3%     | \$                                    | 589,269    | 0.0%     | \$                                    | 242,028                | 0.5%     | \$       | 320,975         | 0.6%     | \$                                      | 54,990,092    | 1.5%     |
| GQG International Opportunities Fund             | İ                                       | 56,232,977    | 1.9%     | İ                                     | 13,803,441    | 2.2%     | Ė                                     | 806,586    | 0.0%     | İ                                     | 607,823                | 1.3%     | Ė        | 248,648         | 0.5%     | Ś                                       | 71,699,475    | 1.9%     |
| Cohen & Steers Instl Realty Shares               | Ś                                       | 40,183,289    | 1.4%     | Ś                                     | 11,687,715    | 1.9%     | Ś                                     | 750,483    | 0.0%     | Ś                                     | 691,286                | 1.5%     | Ś        | 253,616         | 0.5%     | Ś                                       | 53,566,389    | 1.4%     |
| TIER 3: Mutual Fund Window                       | Ś                                       | 34,750,452    | 1.2%     | Ś                                     | 9,128,764     | 1.4%     | Š                                     | 221,968    | 0.0%     | Ś                                     | 321,158                | 0.7%     | Ś        | 16,407          | 0.0%     | Ś                                       | 44,438,749    | 1.2%     |
|                                                  | Ψ                                       | J 1,1 J J T J | / 0      | Υ                                     | 5,125,104     | 11.70    | Y                                     |            | 3.0 /0   | Ψ                                     | 02.,100                | 3.1. /0  | <b>Y</b> | 10,701          | 3.0 / 0  | Υ                                       | . 1, 100,1 40 |          |
| Total                                            | Ġ                                       | 2,966,813,272 | 100.0%   | Ġ                                     | 631,054,143   | 100.0%   | Ġ                                     | 36,351,807 | 100.0%   | Ġ                                     | 47,323,794             | 100.0%   | Ġ        | 54,922,838      | 100.0%   | Ġ                                       | 3,736,465,854 | 100.0%   |
| Total                                            | Y                                       | 2,300,010,212 | 100.0 /0 | Y                                     |               | 100.0 /0 | Ψ Υ                                   |            | 100.0 /0 | <b>Y</b>                              | <del>-11,020,134</del> | 100.0 /0 | <u>_</u> | <del></del>     | 100.0 /0 | <b>Y</b>                                | 0,100,100,004 | 100.0 /0 |