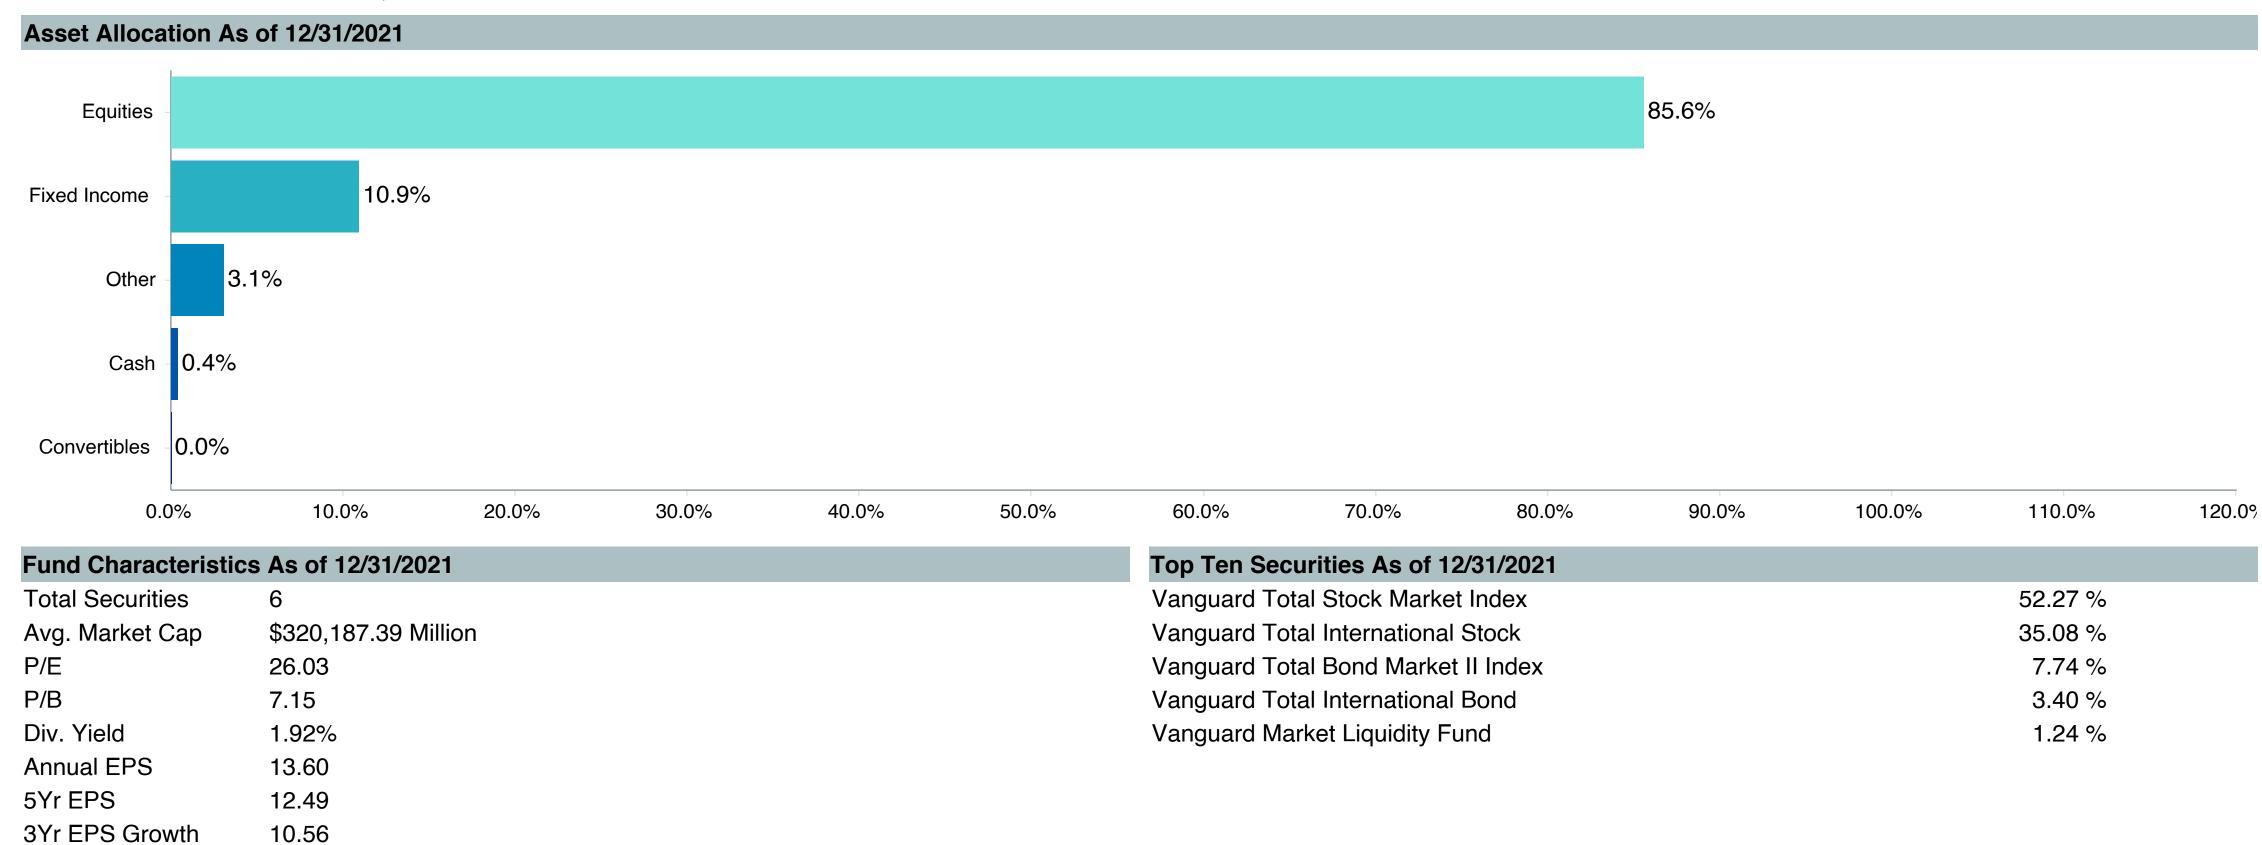

| Active<br>Return | Tracking<br>Error | Information<br>Ratio | R-Squared | Sharpe<br>Ratio | Alpha | Beta | Return | Standard Deviation | Actual Correlation |
| Vanguard Target Retirement 2045 - Inv. | -0.18            | 0.72              | -0.25                | 1.00      | 0.77            | -0.28 | 1.01 | 13.56  | 14.57              | 1.00               |
| Vanguard Target 2045 Composite Index   | 0.00             | 0.00              | -                    | 1.00      | 0.78            | 0.00  | 1.00 | 13.79  | 14.45              | 1.00               |
| FTSE 3 Month T-Bill                    | -11.35           | 14.47             | -0.78                | 0.00      | -               | 2.69  | 0.00 | 2.69   | 0.70               | 0.00               |







| <b>Account Information</b> | on                                   |
|----------------------------|--------------------------------------|
| Product Name :             | Vanguard Tgt Ret2050;Inv (VFIFX)     |
| Fund Family:               | Vanguard                             |
| Ticker:                    | VFIFX                                |
| Peer Group:                | IM Mixed-Asset Target 2050 (MF)      |
| Benchmark:                 | Vanguard Target 2050 Composite Index |
| Fund Inception:            | 06/07/2006                           |
| Portfolio Manager:         | Team Managed                         |
| Total Assets:              | \$76,569.40 Million                  |
| Total Assets Date:         | 03/31/2025                           |
| Gross Expense: