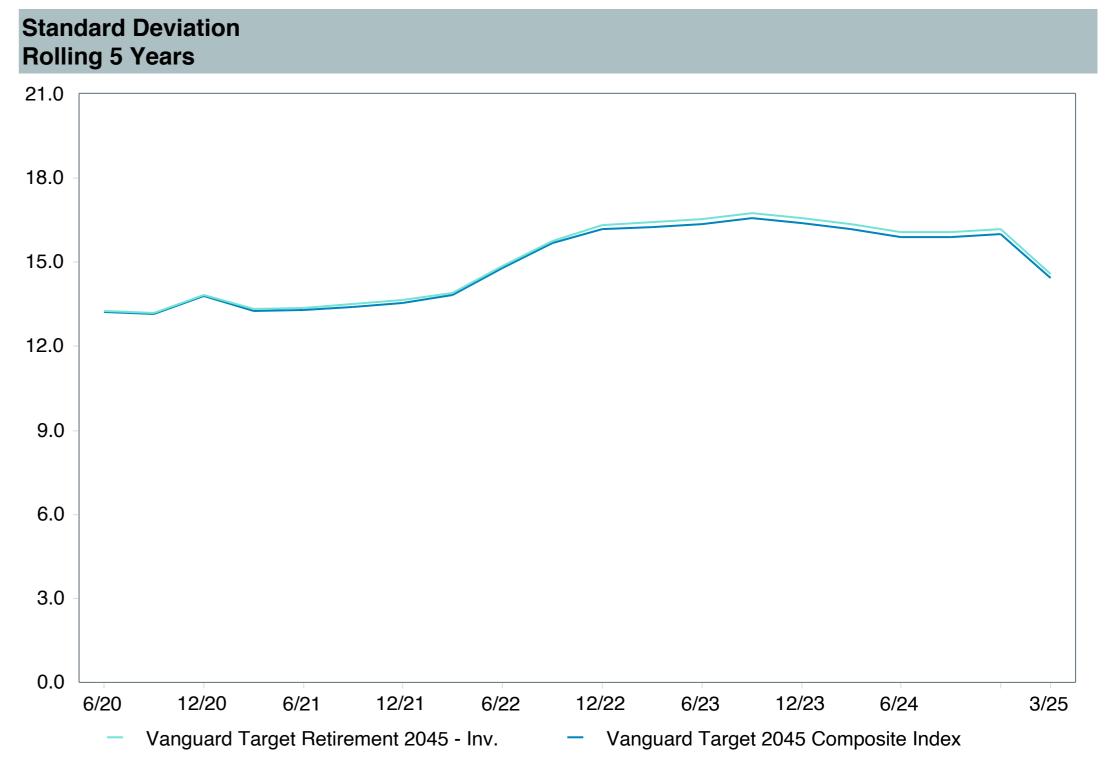

(VTIVX)     |
| Fund Family:               | Vanguard                             |
| Ticker:                    | VTIVX                                |
| Peer Group:                | IM Mixed-Asset Target 2045 (MF)      |
| Benchmark:                 | Vanguard Target 2045 Composite Index |
| Fund Inception:            | 10/27/2003                           |
| Portfolio Manager:         | Team Managed                         |
| Total Assets:              | \$89,350.70 Million                  |
| Total Assets Date:         | 03/31/2025                           |
| Gross Expense:             | 0.08%                                |
| Net Expense :              | 0.08%                                |
| Turnover:                  | 15%                                  |

















| 5 Years Historical Statistics          |                  |                   |                      |           |                 |       |      |        |                    |                    |
|----------------------------------------|------------------|-------------------|----------------------|-----------|-----------------|-------|------|--------|--------------------|--------------------|
|                                        | Active<br>Return | Tracking<br>Error | Information<br>Ratio | R-Squared | Sharpe<br>Ratio | Alpha | Beta | Return | Standard Deviation | Actual Correlation |
| Vanguard Target Retirement 2045 - Inv. | -0.18            | 0.72              | -0.25                | 1.00      | 0.77            | -0.28 | 1.01 | 13.56  | 14.57              | 1.00