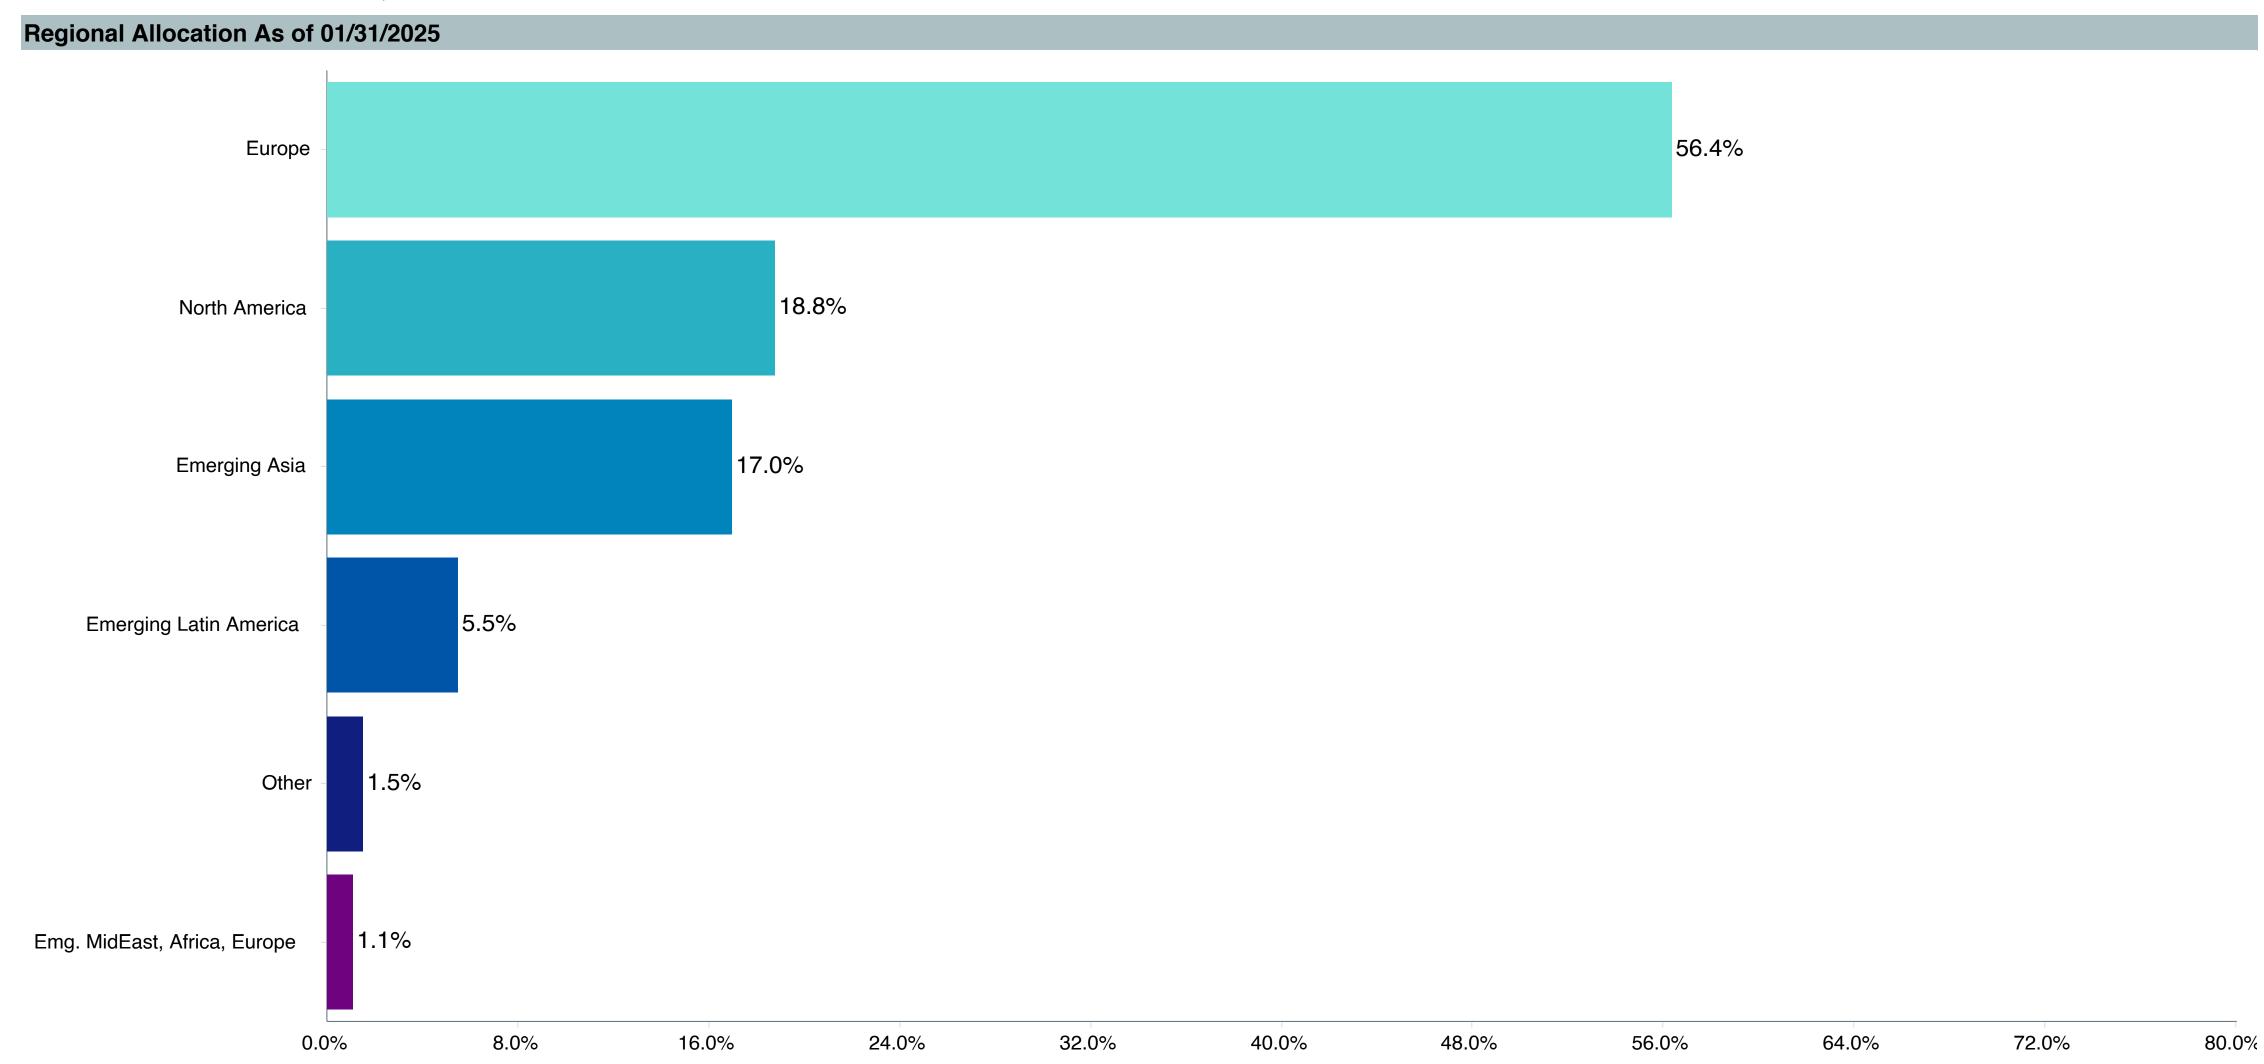

## **Asset Allocation Table**

|                                                  |                                         | RPA           |          |                                       | TSA           |          |                                       | Pre-99     |          |                                       | 415(M)                 |          |          | Medical Resider | nt       |                                         | Total         |          |
|--------------------------------------------------|-----------------------------------------|---------------|----------|---------------------------------------|---------------|----------|---------------------------------------|------------|----------|---------------------------------------|------------------------|----------|----------|-----------------|----------|-----------------------------------------|---------------|----------|
| Fund                                             |                                         | (\$)          | (%)      |                                       | (\$)          | (%)      |                                       | (\$)       | (%)      |                                       | (\$)                   | (%)      |          | (\$)            | (%)      |                                         | (\$)          | (%)      |
| TIER 1(a): Target Retirement Funds               | \$                                      | 1,336,667,490 | 45.1%    | \$                                    | -             | 0.0%     | \$                                    | -          | 0.0%     | \$                                    | -                      | 0.0%     | \$       | -               | 0.0%     | \$                                      | 1,336,667,490 | 35.8%    |
| Vanguard Target Retirement Income Trust Plus     | \$                                      | 45,795,426    | 1.5%     | \$                                    | -             | 0.0%     | \$                                    | -          | 0.0%     | \$                                    | -                      | 0.0%     | \$       | -               | 0.0%     | \$                                      | 45,795,426    | 1.2%     |
| Vanguard Target Retirement 2020 Trust Plus       | \$                                      | 67,294,904    | 2.3%     | \$                                    | -             | 0.0%     | \$                                    | -          | 0.0%     | \$                                    | -                      | 0.0%     | \$       | -               | 0.0%     | \$                                      | 67,294,904    | 1.8%     |
| Vanguard Target Retirement 2025 Trust Plus       | \$                                      | 111,921,906   | 3.8%     | į į                                   | -             | 0.0%     | į į                                   | -          | 0.0%     | ļ ģ                                   | -                      | 0.0%     | İ İ      | -               | 0.0%     | į į                                     | 111,921,906   | 3.0%     |
| Vanguard Target Retirement 2030 Trust Plus       | Ė                                       | 176,093,894   | 5.9%     | Ė                                     | -             | 0.0%     | Ė                                     | -          | 0.0%     | Ė                                     | -                      | 0.0%     | Ė        | -               | 0.0%     | Ė                                       | 176,093,894   | 4.7%     |
| Vanguard Target Retirement 2035 Trust Plus       | Ś                                       | 217,962,174   | 7.3%     | Ś                                     | _             | 0.0%     | Ś                                     | _          | 0.0%     | Ś                                     | _                      | 0.0%     | Ś        | _               | 0.0%     | Ś                                       | 217,962,174   | 5.8%     |
| Vanguard Target Retirement 2040 Trust Plus       | Š                                       | 226,515,828   | 7.6%     | Š                                     | _             | 0.0%     | Š                                     | _          | 0.0%     | Š                                     | _                      | 0.0%     | Š        | _               | 0.0%     | Š                                       | 226,515,828   | 6.1%     |
| Vanguard Target Retirement 2045 Trust Plus       | Š                                       | 211,158,076   | 7.1%     | Š                                     | _             | 0.0%     | Š                                     | _          | 0.0%     | Š                                     | _                      | 0.0%     | Š        | _               | 0.0%     | Š                                       | 211,158,076   | 5.7%     |
| Vanguard Target Retirement 2050 Trust Plus       | Š                                       | 156,874,172   | 5.3%     | Š                                     | _             | 0.0%     | Š                                     | _          | 0.0%     | Š                                     | _                      | 0.0%     | Š        | _               | 0.0%     | Š                                       | 156,874,172   | 4.2%     |
| Vanguard Target Retirement 2055 Trust Plus       | &                                       | 78,859,692    | 2.7%     | Š                                     | _             | 0.0%     | Š                                     | _          | 0.0%     | &                                     | _                      | 0.0%     | &        | _               | 0.0%     | &                                       | 78,859,692    | 2.1%     |
| Vanguard Target Retirement 2060 Trust Plus       | ک                                       | 35,118,388    | 1.2%     | \ \ \ \ \ \ \ \                       | _             | 0.0%     | \ \ \ \ \ \ \ \                       | _          | 0.0%     | &                                     | _                      | 0.0%     | 6        | _               | 0.0%     | ک                                       | 35,118,388    | 0.9%     |
|                                                  | ې<br>د                                  |               | 0.3%     | ۲                                     | -             | 0.0%     | ۲                                     | -          | 0.0%     | ۲                                     | -                      | 0.0%     | ا ک<br>خ | -               | 0.0%     | ۲                                       |               | 0.9%     |
| Vanguard Target Retirement 2065 Trust Plus       | \ \ \ \ \ \ \ \                         | 8,420,670     |          | Ş                                     | -             |          | Ş                                     | -          |          | ) >                                   | -                      | 0.0%     | ) >      | -               |          | \ \\ \\ \\ \\ \\ \\ \\ \\ \\ \\ \\ \\ \ | 8,420,670     |          |
| Vanguard Target Retirement 2070 Trust Plus       | ٦                                       | 652,360       | 0.0%     | \ \ \ \ \ \ \ \ \ \ \ \ \ \ \ \ \ \ \ | - 440 004 040 | 0.0%     | \ \ \ \ \ \ \ \ \ \ \ \ \ \ \ \ \ \ \ | -          | 0.0%     | \ \ \ \ \ \ \ \ \ \ \ \ \ \ \ \ \ \ \ |                        |          | \ \\$    | 45.045.500      | 0.0%     | \ \ \ \ \ \ \ \ \ \ \ \ \ \ \ \ \ \ \   | 652,360       | 0.0%     |
| TIER 1: Target Retirement Funds                  | \$                                      |               | 0.0%     | \$                                    | 113,821,242   | 18.0%    | \ \ \ \ \ \ \ \ \ \ \ \ \ \ \ \ \ \ \ | 11,801,045 | 0.4%     | \ \\$                                 | 23,190,497             | 49.0%    | \$       | 45,615,523      | 83.1%    | \ \ \ \ \ \ \ \ \ \ \ \ \ \ \ \ \ \ \   | 194,428,307   | 5.2%     |
| Vanguard Target Retirement Income - Inv.         | \ \ \ \ \ \ \ \ \ \ \ \ \ \ \ \ \ \ \   | -             | 0.0%     | Ş                                     | 9,986,912     | 0.3%     | \ \ \ \ \ \ \ \ \ \ \ \ \ \ \ \ \ \ \ | 2,400,018  | 0.1%     | \$                                    | 1,224,807              | 2.6%     | Ş        | 70,607          | 0.1%     | \ \ \ \ \ \ \ \ \ \ \ \ \ \ \ \ \ \ \   | 13,682,344    | 0.4%     |
| Vanguard Target Retirement 2020 - Inv.           | Ş                                       | -             | 0.0%     | Ş                                     | 11,224,817    | 1.8%     | Ş                                     | 2,106,974  | 0.1%     | Ş                                     | 2,593,830              | 5.5%     | \$       | 86,842          | 0.2%     | Ş                                       | 16,012,463    | 0.4%     |
| Vanguard Target Retirement 2025 - Inv.           | Ş                                       | -             | 0.0%     | Ş                                     | 22,249,970    | 3.5%     | Ş                                     | 2,267,190  | 0.1%     | Ş                                     | 3,648,528              | 7.7%     | Ş        | 144,535         | 0.3%     | Ş                                       | 28,310,222    | 0.8%     |
| Vanguard Target Retirement 2030 - Inv.           | <b>\$</b>                               | -             | 0.0%     | <b>\$</b>                             | 18,185,827    | 2.9%     | <b>\$</b>                             | 3,052,838  | 0.1%     | Ş                                     | 3,551,274              | 7.5%     | \$       | 465,979         | 0.8%     | \$                                      | 25,255,917    | 0.7%     |
| Vanguard Target Retirement 2035 - Inv.           | \$                                      | -             | 0.0%     | \$                                    | 14,900,743    | 2.4%     | \$                                    | 1,355,257  | 0.0%     | \$                                    | 3,086,790              | 6.5%     | \$       | 1,338,797       | 2.4%     | \$                                      | 20,681,587    | 0.6%     |
| Vanguard Target Retirement 2040 - Inv.           | \$                                      | -             | 0.0%     | \$                                    | 16,014,901    | 2.5%     | \$                                    | 424,932    | 0.0%     | \$                                    | 5,228,527              | 11.0%    | \$       | 3,266,592       | 5.9%     | \$                                      | 24,934,952    | 0.7%     |
| Vanguard Target Retirement 2045 - Inv.           | \$                                      | -             | 0.0%     | \$                                    | 9,334,718     | 1.5%     | \$                                    | 118,720    | 0.0%     | \$                                    | 1,837,065              | 3.9%     | \$       | 9,530,526       | 17.4%    | \$                                      | 20,821,029    | 0.6%     |
| Vanguard Target Retirement 2050 - Inv.           | \$                                      | -             | 0.0%     | \$                                    | 6,443,315     | 1.0%     | \$                                    | 46,966     | 0.0%     | \$                                    | 1,271,614              | 2.7%     | \$       | 13,795,602      | 25.1%    | \$                                      | 21,557,496    | 0.6%     |
| Vanguard Target Retirement 2055 - Inv.           | \$                                      | -             | 0.0%     | \$                                    | 3,370,984     | 0.5%     | \$                                    | 11,299     | 0.0%     | \$                                    | 733,509                | 1.5%     | \$       | 12,042,659      | 21.9%    | \$                                      | 16,158,452    | 0.4%     |
| Vanguard Target Retirement 2060 - Inv.           | Ė                                       | _             | 0.0%     | Ś                                     | 1,328,471     | 0.2%     | s .                                   | , -        | 0.0%     | Š                                     | , -                    | 0.0%     | İ İ      | 4,585,243       | 8.3%     | Ś                                       | 5,913,714     | 0.2%     |
| Vanguard Target Retirement 2065 - Inv.           | Ś                                       | _             | 0.0%     | Ś                                     | 189,651       | 0.0%     | Ś                                     | 16,852     | 0.0%     | Ś                                     | _                      | 0.0%     | Ś        | 253,085         | 0.5%     | Ś                                       | 459,588       | 0.0%     |
| Vanguard Target Retirement 2070 - Inv.           | Š                                       | _             | 0.0%     | Ś                                     | 590,935       | 0.1%     | Š                                     | -          | 0.0%     | Š                                     | 14,553                 | 0.0%     | Š        | 35,056          | 0.1%     | Š                                       | 640,544       | 0.0%     |
| TIER 2: Core Funds                               | Ś                                       | 1,595,395,329 | 53.8%    | Ś                                     | 508,104,137   | 80.5%    | Ś                                     | 24,328,794 | 0.8%     | Ś                                     | 23,812,138             | 50.3%    | Ś        | 9,290,909       | 16.9%    | Ś                                       | 2,160,931,307 | 57.8%    |
| Vanguard Total Bond Market Index Fund            | Ś                                       | 72,247,396    | 2.4%     | Ś                                     | 44,810,809    | 7.1%     | Ś                                     | 1,809,594  | 0.1%     | Ś                                     | 1,478,612              | 3.1%     | Ś        | 193,815         | 0.4%     | Ś                                       | 120,540,226   | 3.2%     |
| Vanguard Total International Bond Index Fund     | Ś                                       | 6,196,329     | 0.2%     | Š                                     | 2,338,204     | 0.4%     | Ś                                     | 155,799    | 0.0%     | Ś                                     | 138,672                | 0.3%     | Ś        | 53,157          | 0.1%     | Ś                                       | 8,882,161     | 0.2%     |
| Vanguard Total Stock Market Index Fund           | Ś                                       | 80,244,259    | 2.7%     | Ś                                     | 18,635,996    | 3.0%     | Ś                                     | 892,525    | 0.0%     | Ś                                     | 742,737                | 1.6%     | Ś        | 1,407,586       | 2.6%     | Ś                                       | 101,923,103   | 2.7%     |
| Vanguard Institutional Index Fund                | Š                                       | 301,675,121   | 10.2%    | Ś                                     | 92,368,790    | 14.6%    | Š                                     | 3,736,980  | 0.1%     | Ś                                     | 4,533,598              | 9.6%     | Š        | 2,232,613       | 4.1%     | Š                                       | 404,547,102   | 10.8%    |
| Vanguard FTSE Social Index Fund                  | Š                                       | 13,647,949    | 0.5%     | Š                                     | 3,093,652     | 0.5%     | Š                                     | 76,946     | 0.0%     | Š                                     | 286,889                | 0.6%     | Š        | 263,930         | 0.5%     | \$                                      | 17,369,366    | 0.5%     |
| Vanguard Extended Market Index Fund              | &                                       | 85,571,277    | 2.9%     | &                                     | 27,743,630    | 4.4%     | Š                                     | 1,364,829  | 0.0%     | \ \ \ \ \ \ \ \ \                     | 1,033,583              | 2.2%     | &        | 400,898         | 0.7%     | &                                       | 116,114,217   | 3.1%     |
| Vanguard Total International Stock Index         | ۲                                       | 13,493,424    | 0.5%     | ۲                                     | 2,992,550     | 0.5%     | ۲                                     | 29,655     | 0.0%     | \ \ \ \ \ \ \ \                       | 552,256                | 1.2%     |          | 55,431          | 0.1%     | &                                       | 17,123,316    | 0.5%     |
| Vanguard Developed Market Index Fund             | ۲                                       | 127,781,151   | 4.3%     | 2                                     | 40,658,570    | 6.4%     | کے                                    | 2,152,628  | 0.1%     | 2                                     | 1,452,711              | 3.1%     | 2        | 710,017         | 1.3%     | ک                                       | 172,755,077   | 4.6%     |
| · ·                                              | \ \\ \\ \\ \\ \\ \\ \\ \\ \\ \\ \\ \\ \ |               |          | ک                                     |               |          | ا<br>ک                                |            | 0.1%     | ک                                     |                        |          | ٧ ک      | •               |          | \ \\ \\ \\ \\ \\ \\ \\ \\ \\ \\ \\ \\ \ |               |          |
| Vanguard Emerging Markets Stock Index Fund       | \ \\\\\\\\\\\\\\\\\\\\\\\\\\\\\\\\\\\\  | 64,905,843    | 2.2%     | ک                                     | 19,867,768    | 3.1%     | \ \ \ \ \ \ \ \ \ \ \ \ \ \ \ \ \ \ \ | 961,309    |          | ) \rangle \rangle                     | 753,990                | 1.6%     | Š        | 398,639         | 0.7%     | \ \\\\\\\\\\\\\\\\\\\\\\\\\\\\\\\\\\\\  | 86,887,549    | 2.3%     |
| Vanguard Cash Reserves Federal Money Market Fund | ) >                                     | 61,654,629    | 2.1%     | ٦                                     | 10,799,046    | 1.7%     | Ş                                     | 1,628,286  | 0.1%     | ٦                                     | 1,415,544              | 3.0%     | Ş        | 318,322         | 0.6%     | ٦                                       | 75,815,827    | 2.0%     |
| T. Rowe Price Stable Value Common Trust Fund A   | \ \\$                                   | 28,597,815    | 1.0%     | \ \ \ \ \ \ \ \ \ \ \ \ \ \ \ \ \ \ \ | -             | 0.0%     | \ \ \ \ \ \ \ \                       | -          | 0.0%     | \$                                    | 4 070 000              | 0.0%     | Ş        | -               | 0.0%     | \ \ \ \ \ \ \ \ \ \ \ \ \ \ \ \ \ \ \   | 28,597,815    | 0.8%     |
| TIAA Traditional - RC                            | \ \ \ \ \ \ \ \ \ \ \ \ \ \ \ \ \ \ \   | 274,959,404   | 9.3%     | Ş                                     | -             | 0.0%     | Ş                                     | 4,342,410  | 0.1%     | Ş                                     | 4,373,366              | 9.2%     | \$       | 506,941         | 0.9%     | Ş                                       | 284,182,121   | 7.6%     |
| TIAA Traditional - RCP                           | Ş                                       | <del>-</del>  | 0.0%     | Ş                                     | 127,405,479   | 20.2%    | Ş                                     | -          | 0.0%     | Ş                                     | -                      | 0.0%     | Ş        | -               | 0.0%     | Ş                                       | 127,405,479   | 3.4%     |
| Loomis Core Plus Fixed Income - Y                | Ş                                       | 13,732,919    | 0.5%     | Ş                                     | 5,698,542     | 0.9%     | Ş                                     | 478,874    | 0.0%     | Ş                                     | 566,751                | 1.2%     | Ş        | 28,889          | 0.1%     | Ş                                       | 20,505,976    | 0.5%     |
| DFA Inflation-Protected Securities Portfolio     | Ş                                       | 31,840,505    | 1.1%     | Ş                                     | 12,406,354    | 2.0%     | <b>\$</b>                             | 755,568    | 0.0%     | Ş                                     | 745,995                | 1.6%     | Ş        | 73,073          | 0.1%     | Ş                                       | 45,821,495    | 1.2%     |
| American Century High Income                     | \$                                      | 42,630,136    | 1.4%     | \$                                    | 15,019,974    | 2.4%     | \$                                    | 971,013    | 0.0%     | \$                                    | 1,172,662              | 2.5%     | \$       | 133,284         | 0.2%     | \$                                      | 59,927,070    | 1.6%     |
| T. Rowe Price Large Cap Growth Fund - I          | \$                                      | 69,261,065    | 2.3%     | \$                                    | 11,228,570    | 1.8%     | \$                                    | 357,879    | 0.0%     | \$                                    | 1,020,662              | 2.2%     | \$       | 755,017         | 1.4%     | \$                                      | 82,623,194    | 2.2%     |
| Diamond Hill Large Cap                           | \$                                      | 81,116,151    | 2.7%     | \$                                    | 23,034,312    | 3.7%     | \$                                    | 1,356,044  | 0.0%     | \$                                    | 1,074,195              | 2.3%     | \$       | 491,947         | 0.9%     | \$                                      | 107,072,649   | 2.9%     |
| William Blair Small/Mid Cap Growth Fund          | \$                                      | 33,298,803    | 1.1%     | \$                                    | 5,561,168     | 0.9%     | \$                                    | 283,531    | 0.0%     | \$                                    | 426,985                | 0.9%     | \$       | 180,122         | 0.3%     | \$                                      | 39,750,609    | 1.1%     |
| DFA U.S. Targeted Value                          | \$                                      | 50,690,297    | 1.7%     | \$                                    | 10,546,336    | 1.7%     | \$                                    | 828,587    | 0.0%     | \$                                    | 501,793                | 1.1%     | \$       | 263,984         | 0.5%     | \$                                      | 62,830,998    | 1.7%     |
| Dodge & Cox Global Stock Fund                    | \$                                      | 45,434,591    | 1.5%     | \$                                    | 8,403,229     | 1.3%     | \$                                    | 589,269    | 0.0%     | \$                                    | 242,028                | 0.5%     | \$       | 320,975         | 0.6%     | \$                                      | 54,990,092    | 1.5%     |
| GQG International Opportunities Fund             | İ                                       | 56,232,977    | 1.9%     | İ                                     | 13,803,441    | 2.2%     | Ė                                     | 806,586    | 0.0%     | İ                                     | 607,823                | 1.3%     | Ė        | 248,648         | 0.5%     | Ś                                       | 71,699,475    | 1.9%     |
| Cohen & Steers Instl Realty Shares               | Ś                                       | 40,183,289    | 1.4%     | Ś                                     | 11,687,715    | 1.9%     | Ś                                     | 750,483    | 0.0%     | Ś                                     | 691,286                | 1.5%     | Ś        | 253,616         | 0.5%     | Ś                                       | 53,566,389    | 1.4%     |
| TIER 3: Mutual Fund Window                       | Ś                                       | 34,750,452    | 1.2%     | Ś                                     | 9,128,764     | 1.4%     | Š                                     | 221,968    | 0.0%     | Ś                                     | 321,158                | 0.7%     | Ś        | 16,407          | 0.0%     | Ś                                       | 44,438,749    | 1.2%     |
|                                                  | Ψ                                       | J 1,1 J J T J | / 0      | Υ                                     | 5,125,104     | 11.70    | Y                                     |            | 3.0 /0   | Ψ                                     | 02.,100                | 3.1. /0  | <b>Y</b> | 10,701          | 3.0 / 0  | Υ                                       | . 1, 100,1 40 |          |
| Total                                            | Ġ                                       | 2,966,813,272 | 100.0%   | Ġ                                     | 631,054,143   | 100.0%   | Ġ                                     | 36,351,807 | 100.0%   | Ġ                                     | 47,323,794             | 100.0%   | Ġ        | 54,922,838      | 100.0%   | Ġ                                       | 3,736,465,854 | 100.0%   |
| Total                                            | Y                                       | 2,300,010,212 | 100.0 /0 | Y                                     |               | 100.0 /0 | Ψ Υ                                   |            | 100.0 /0 | <b>Y</b>                              | <del>-11,020,134</del> | 100.0 /0 | <u>_</u> | <del></del>     | 100.0 /0 | <b>Y</b>                                | 0,100,100,004 | 100.0 /0 |