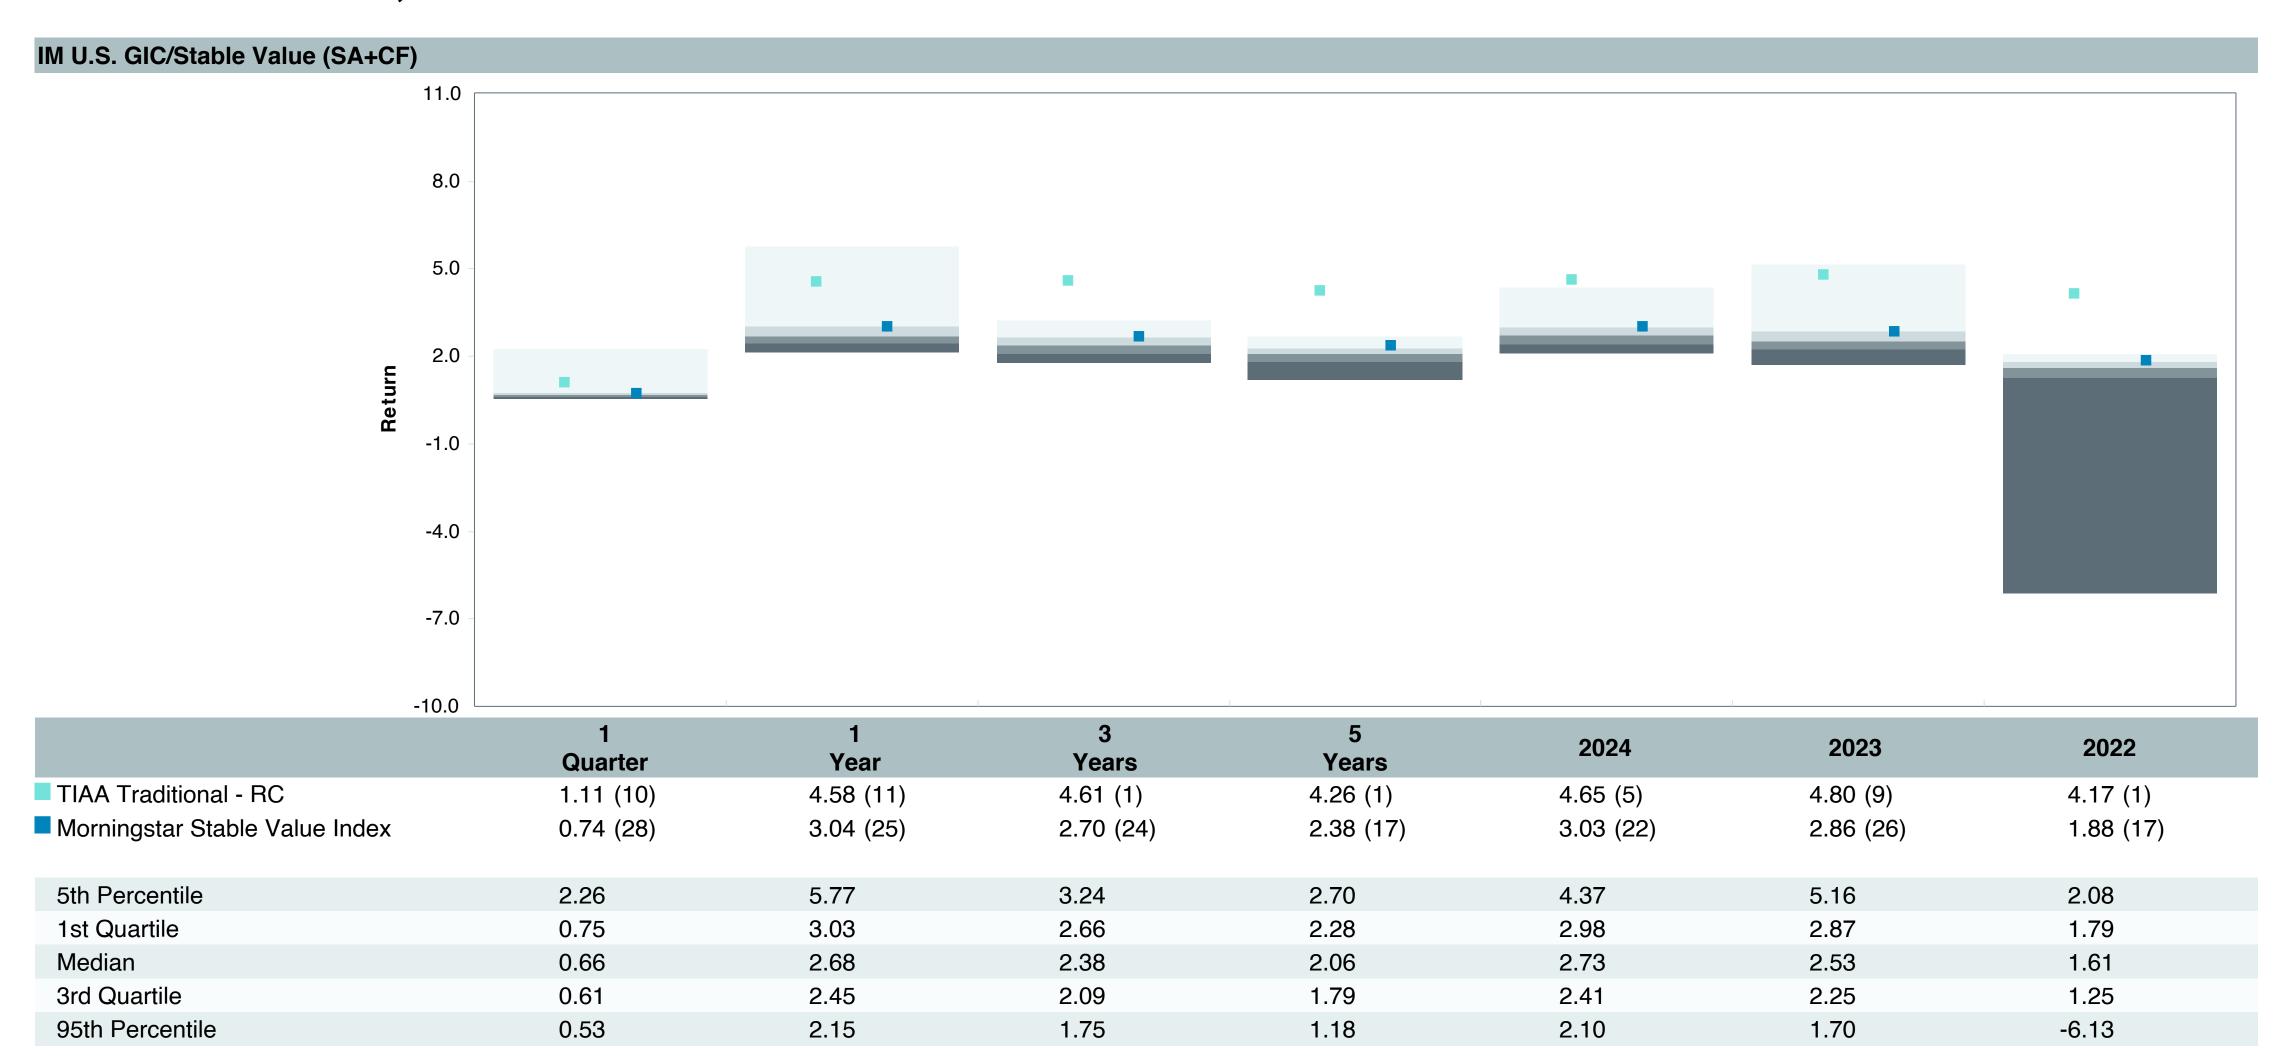

# **Total Plan Top Ten Based on Assets**

|                                                 |                     |            |            |                   | Traili<br>1 Ye | •    | Traili<br>3 Yea | •    | Traili<br>5 Yea | •    | Trail  | •    |
|-------------------------------------------------|---------------------|------------|------------|-------------------|----------------|------|-----------------|------|-----------------|------|--------|------|
| Investment Fund                                 | Assets              | % of Total | Watch List | # of participants | Return         | Rank | Return          | Rank | Return          | Rank | Return | Rank |
| Vanguard Institutional Index Fund - Instl. Plus | \$<br>404,547,102   | 10.8%      |            | 2,356             | 8.2%           | (14) | 9.0%            | (12) | 18.6%           | (15) | 12.5%  | (8)  |
| S&P 500 Index                                   |                     |            |            |                   | 8.3%           | (5)  | 9.1%            | (3)  | 18.6%           | (2)  | 12.5%  | (1)  |
| TIAA Traditional - RC                           | \$<br>284,182,121   | 7.6%       |            | 1,212             | 4.6%           | (11) | 4.6%            | (1)  | 4.3%            | (1)  | 4.2%   | (1)  |
| Morningstar Stable Value Index                  |                     |            |            |                   | 3.0%           | (25) | 2.7%            | (24) | 2.4%            | (17) | 2.2%   | (18) |
| Vanguard Target Retirement 2040 Trust Plus      | \$<br>226,515,828   | 6.1%       |            | 520               | 6.5%           | (24) | 5.5%            | (50) | 12.4%           | (62) | 7.9%   | (21) |
| Vanguard Target 2040 Composite Index            |                     |            |            |                   | 6.3%           | (31) | 5.5%            | (47) | 12.6%           | (59) | 8.1%   | (15) |
| Vanguard Target Retirement 2035 Trust Plus      | \$<br>217,962,174   | 5.8%       |            | 435               | 6.3%           | (27) | 5.1%            | (37) | 11.2%           | (64) | 7.4%   | (20) |
| Vanguard Target 2035 Composite Index            |                     |            |            |                   | 6.1%           | (34) | 5.1%            | (35) | 11.4%           | (46) | 7.6%   | (10) |
| Vanguard Target Retirement 2045 Trust Plus      | \$<br>211,158,076   | 5.7%       |            | 624               | 6.6%           | (22) | 5.9%            | (44) | 13.6%           | (57) | 8.3%   | (21) |
| Vanguard Target 2045 Composite Index            |                     |            |            |                   | 6.4%           | (32) | 6.0%            | (43) | 13.8%           | (40) | 8.6%   | (15) |
| Vanguard Target Retirement 2030 Trust Plus      | \$<br>176,093,894   | 4.7%       |            | 314               | 6.1%           | (29) | 4.6%            | (29) | 10.0%           | (48) | 6.8%   | (24) |
| Vanguard Target 2030 Composite Index            |                     |            |            |                   | 6.0%           | (38) | 4.7%            | (25) | 10.2%           | (28) | 7.0%   | (6)  |
| Vanguard Developed Markets Index Plus           | \$<br>172,755,077   | 4.6%       |            | 2,004             | 4.7%           | (55) | 5.3%            | (53) | 12.2%           | (40) | 5.6%   | (49) |
| Vanguard Spliced Developed ex U.S. Index        |                     |            |            |                   | 4.1%           | (60) | 4.8%            | (60) | 11.9%           | (45) | 5.5%   | (55) |
| Vanguard Target Retirement 2050 Trust Plus      | \$<br>156,874,172   | 4.2%       |            | 680               | 6.7%           | (16) | 6.3%            | (29) | 13.9%           | (49) | 8.5%   | (21) |
| Vanguard Target 2050 Composite Index            |                     |            |            |                   | 6.6%           | (28) | 6.3%            | (23) | 14.1%           | (42) | 8.7%   | (17) |
| TIAA Traditional - RCP                          | \$<br>127,405,479   | 3.4%       |            | 232               | 3.8%           | (12) | 3.9%            | (3)  | 3.5%            | (1)  | 3.5%   | (1)  |
| Morningstar Stable Value Index                  |                     |            |            |                   | 3.0%           | (25) | 2.7%            | (24) | 2.4%            | (17) | 2.2%   | (18) |
| Vanguard Total Bond Market Index Fund           | \$<br>120,540,226   | 3.2%       |            | 1,350             | 4.9%           | (72) | 0.5%            | (61) | -0.4%           | (83) | 1.5%   | (74) |
| Performance Benchmark Total Bond                |                     |            |            |                   | 4.9%           | (73) | 0.6%            | (58) | -0.4%           | (82) | 1.5%   | (72) |
| Total                                           | \$<br>2,098,034,149 | 56.2%      |            |                   |                |      |                 |      |                 |      |        |      |