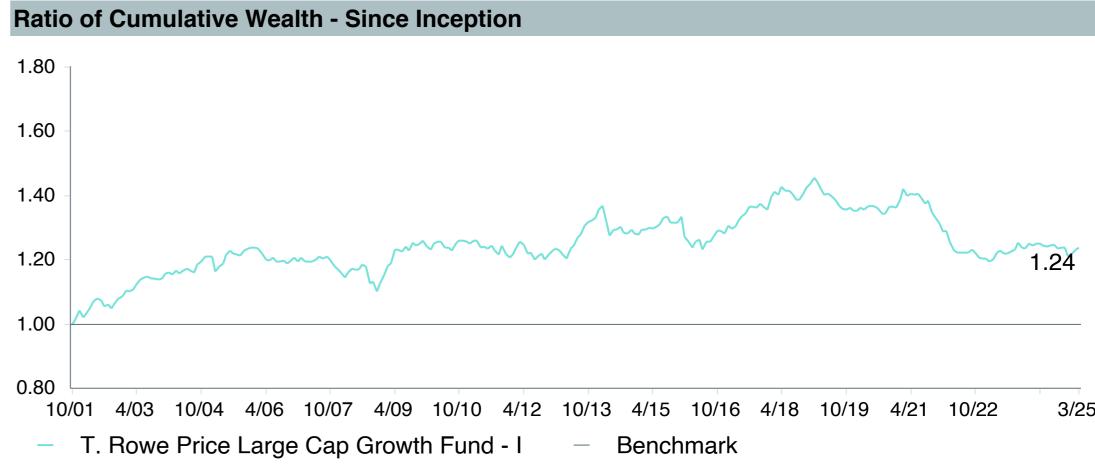

C Gro;I (TRLGX)        |
| Fund Family:               | T. Rowe Price                        |
| Ticker:                    | TRLGX                                |
| Peer Group:                | IM U.S. Large Cap Growth Equity (MF) |
| Benchmark:                 | Russell 1000 Growth Index            |
| Fund Inception:            | 10/31/2001                           |
| Portfolio Manager:         | Tamaddon/Friar                       |
| Total Assets:              | \$19,848.70 Million                  |
| Total Assets Date:         | 04/30/2025                           |
| Gross Expense:             | 0.55%                                |
| Net Expense:               | 0.55%                                |
| Turnover:                  | -                                    |









## Peer Group Analysis





### **Risk Profile**





| 5 Years Historical Statistics           |                  |                   |                      |           |                 |       |      |        |                    |                    |
|-----------------------------------------|------------------|-------------------|----------------------|-----------|-----------------|-------|------|--------|--------------------|--------------------|
|                                         | Active<br>Return | Tracking<br>Error | Information<br>Ratio | R-Squared | Sharpe<br>Ratio | Alpha | Beta | Return | Standard Deviation | Actual Correlation |
| T. Rowe Price Large Cap Growth Fund - I | -1.86            | 3.81              | -0.49                | 0.96      | 0.80            |