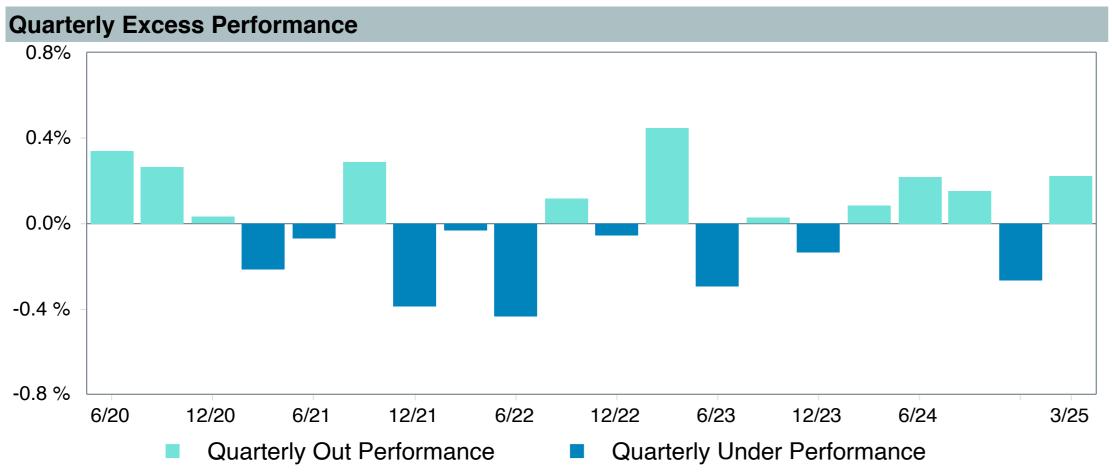

| Dimensional                               |
| Ticker:                    | DIPSX                                     |
| Peer Group:                | IM U.S. TIPS (MF)                         |
| Benchmark:                 | Blmbg. Global Inflation-Linked: U.S. TIPS |
| Fund Inception:            | 09/18/2006                                |
| Portfolio Manager:         | Plecha/Kolerich/Hutchison                 |
| Total Assets:              | \$5,090.80 Million                        |
| Total Assets Date :        | 04/30/2025                                |
| Gross Expense:             | 0.11%                                     |
| Net Expense :              | 0.11%                                     |
| Turnover:                  | 7%                                        |

















| 5 Years Historical Statistics                    |                  |                   |                      |           |                 |       |      |        |                    |                    |
|--------------------------------------------------|------------------|-------------------|----------------------|-----------|-----------------|-------|------|--------|--------------------|--------------------|
|                                                  | Active<br>Return | Tracking<br>Error | Information<br>Ratio | R-Squared | Sharpe<br>Ratio | Alpha | Beta | Return | Standard Deviation | Actual Correlation |
| DFA Inflation-Protected Securities Portfolio - I | 0.08             | 0.82              | 0.09                 | 0.99      | -0.01           | -0.10 |