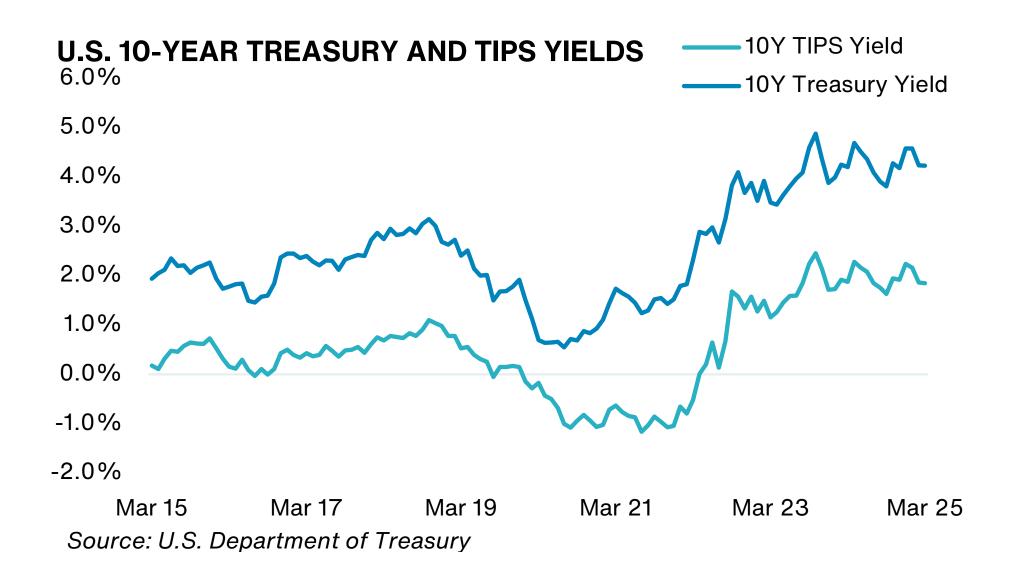

S. Aggregate Bond Index rose by 2.8% over the quarter and is up by 4.9% on a 1-year basis.
- Across durations, all maturities finished the quarter in positive territory with longer maturities rising more.
- Within investment-grade bonds, higher-quality issues generally outperformed lower-quality issues, with Aa-rated bonds returning 2.9% during the quarter. High-yield bonds rose by 1.0%. On a 1-year basis, high-yield bonds have outperformed indicating an increased risk appetite.

Past performance is no guarantee of future results. Indices cannot be invested in directly. Unmanaged index returns assume reinvestment of any and all distributions and do not reflect fees and expenses. Please see appendix for index definitions and other general disclosures.



## **U.S. Fixed Income Markets**





- U.S. Treasury yields fell across maturities as the yield curve shifted downwards over the quarter. The 10-year Treasury yield fell by 35bps to 4.23%, and the 30-year Treasury yield fell by 19bps to 4.59% over the quarter.
- U.S. headline consumer price index (CPI) fell to 2.4% year-on-year in March, lower than the economists' expectations of 2.6% and below February's reading of 2.8%. U.S. core inflation, which excludes energy and food prices, fell to 2.8% year-on-year in March, lower than the economists' expectations of 3.0% and February's reading of 3.1%.
- The 10-year TIPS yield fell by 39bps over the quarter to 1.85%.



# **European Fixed Income Markets**

### **EUROZONE PERIPHERAL BOND SPREADS (10-YEAR SPREADS OVER GERMAN BUNDS)**



- European government bond spreads over 10-year