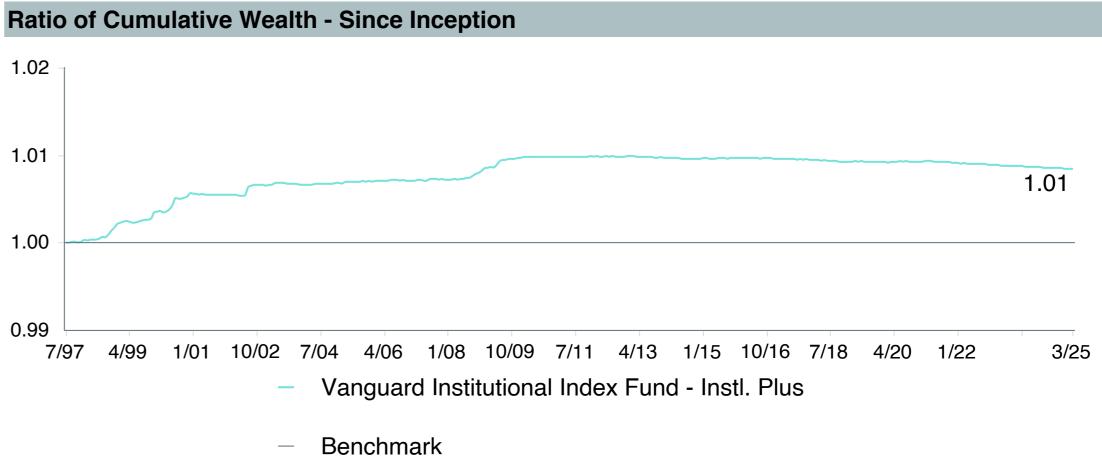

# **Total Plan Top Ten Based on Assets**

|                                                 |                     |            |            |                   | Traili<br>1 Ye | •    | Traili<br>3 Yea | •    | Traili<br>5 Yea | •    | Trail  | •    |
|-------------------------------------------------|---------------------|------------|------------|-------------------|----------------|------|-----------------|------|-----------------|------|--------|------|
| Investment Fund                                 | Assets              | % of Total | Watch List | # of participants | Return         | Rank | Return          | Rank | Return          | Rank | Return | Rank |
| Vanguard Institutional Index Fund - Instl. Plus | \$<br>404,547,102   | 10.8%      |            | 2,356             | 8.2%           | (14) | 9.0%            | (12) | 18.6%           | (15) | 12.5%  | (8)  |
| S&P 500 Index                                   |                     |            |            |                   | 8.3%           | (5)  | 9.1%            | (3)  | 18.6%           | (2)  | 12.5%  | (1)  |
| TIAA Traditional - RC                           | \$<br>284,182,121   | 7.6%       |            | 1,212             | 4.6%           | (11) | 4.6%            | (1)  | 4.3%            | (1)  | 4.2%   | (1)  |
| Morningstar Stable Value Index                  |                     |            |            |                   | 3.0%           | (25) | 2.7%            | (24) | 2.4%            | (17) | 2.2%   | (18) |
| Vanguard Target Retirement 2040 Trust Plus      | \$<br>226,515,828   | 6.1%       |            | 520               | 6.5%           | (24) | 5.5%            | (50) | 12.4%           | (62) | 7.9%   | (21) |
| Vanguard Target 2040 Composite Index            |                     |            |            |                   | 6.3%           | (31) | 5.5%            | (47) | 12.6%           | (59) | 8.1%   | (15) |
| Vanguard Target Retirement 2035 Trust Plus      | \$<br>217,962,174   | 5.8%       |            | 435               | 6.3%           | (27) | 5.1%            | (37) | 11.2%           | (64) | 7.4%   | (20) |
| Vanguard Target 2035 Composite Index            |                     |            |            |                   | 6.1%           | (34) | 5.1%            | (35) | 11.4%           | (46) | 7.6%   | (10) |
| Vanguard Target Retirement 2045 Trust Plus      | \$<br>211,158,076   | 5.7%       |            | 624               | 6.6%           | (22) | 5.9%            | (44) | 13.6%           | (57) | 8.3%   | (21) |
| Vanguard Target 2045 Composite Index            |                     |            |            |                   | 6.4%           | (32) | 6.0%            | (43) | 13.8%           | (40) | 8.6%   | (15) |
| Vanguard Target Retirement 2030 Trust Plus      | \$<br>176,093,894   | 4.7%       |            | 314               | 6.1%           | (29) | 4.6%            | (29) | 10.0%           | (48) | 6.8%   | (24) |
| Vanguard Target 2030 Composite Index            |                     |            |            |                   | 6.0%           | (38) | 4.7%            | (25) | 10.2%           | (28) | 7.0%   | (6)  |
| Vanguard Developed Markets Index Plus           | \$<br>172,755,077   | 4.6%       |            | 2,004             | 4.7%           | (55) | 5.3%            | (53) | 12.2%           | (40) | 5.6%   | (49) |
| Vanguard Spliced Developed ex U.S. Index        |                     |            |            |                   | 4.1%           | (60) | 4.8%            | (60) | 11.9%           | (45) | 5.5%   | (55) |
| Vanguard Target Retirement 2050 Trust Plus      | \$<br>156,874,172   | 4.2%       |            | 680               | 6.7%           | (16) | 6.3%            | (29) | 13.9%           | (49) | 8.5%   | (21) |
| Vanguard Target 2050 Composite Index            |                     |            |            |                   | 6.6%           | (28) | 6.3%            | (23) | 14.1%           | (42) | 8.7%   | (17) |
| TIAA Traditional - RCP                          | \$<br>127,405,479   | 3.4%       |            | 232               | 3.8%           | (12) | 3.9%            | (3)  | 3.5%            | (1)  | 3.5%   | (1)  |
| Morningstar Stable Value Index                  |                     |            |            |                   | 3.0%           | (25) | 2.7%            | (24) | 2.4%            | (17) | 2.2%   | (18) |
| Vanguard Total Bond Market Index Fund           | \$<br>120,540,226   | 3.2%       |            | 1,350             | 4.9%           | (72) | 0.5%            | (61) | -0.4%           | (83) | 1.5%   | (74) |
| Performance Benchmark Total Bond                |                     |            |            |                   | 4.9%           | (73) | 0.6%            | (58) | -0.4%           | (82) | 1.5%   | (72) |
| Total                                           | \$<br>2,098,034,149 | 56.2%      |            |                   |                |      |                 |      |                 |      |        |      |