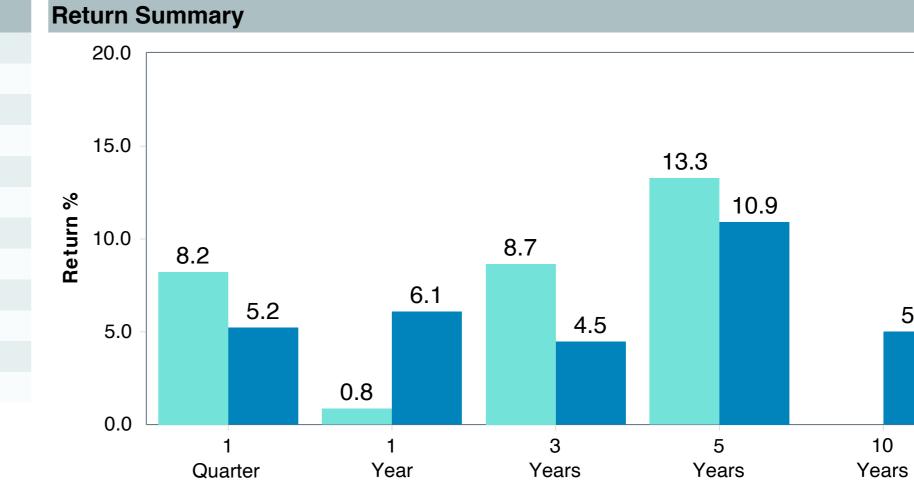

G Prts IO;R6 (GSIYX)       |
| Fund Family:               | Goldman Sachs                        |
| Ticker:                    | GSIYX                                |
| Peer Group:                | IM International Equity Markets (MF) |
| Benchmark:                 | MSCI AC World ex USA (Net)           |
| Fund Inception:            | 12/15/2016                           |
| Portfolio Manager:         | Team Managed                         |
| Total Assets:              | \$3,596.90 Million                   |
| Total Assets Date:         | 04/30/2025                           |
| Gross Expense:             | 0.79%                                |
| Net Expense :              | 0.75%                                |
| Turnover:                  | 88%                                  |



GQG International Opportunities Fund







11.4

5.0

10

MSCI AC World ex USA (Net)

6.7

Inception

6/1/16

## Peer Group Analysis

### Ratio of Cumulative Wealth - Since Inception





### **Risk Profile**





| 5 Years Historical Statistics        |                  |                   |                      |           |                 |       |      |        |                    |                    |
|--------------------------------------|------------------|-------------------|----------------------|-----------|-----------------|-------|------|--------|--------------------|--------------------|
|                                      | Active<br>Return | Tracking<br>Error | Information<br>Ratio | R-Squared | Sharpe<br>Ratio | Alpha | Beta | Return | Standard Deviation | Actual