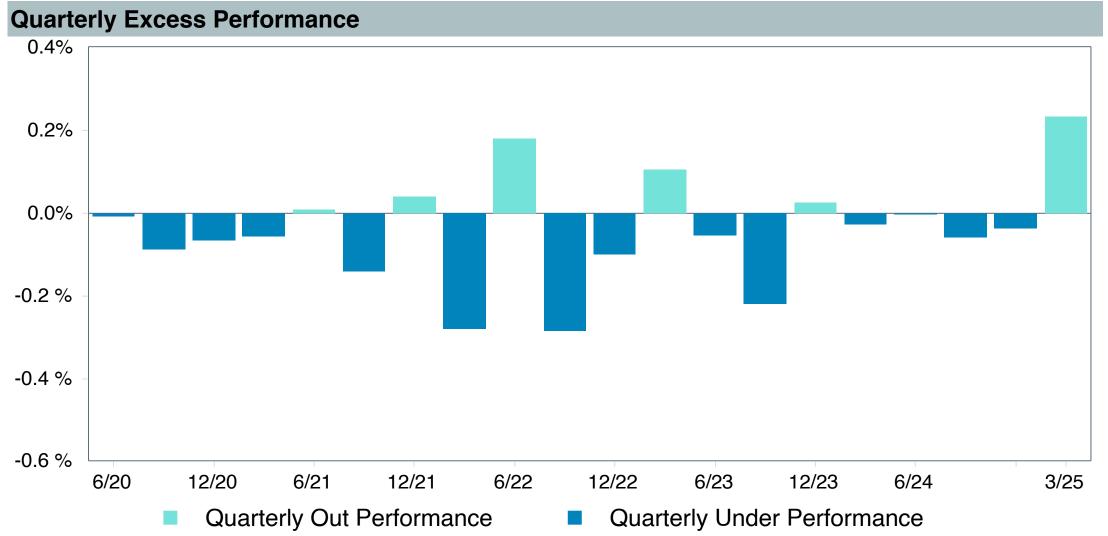

|



# Vanguard Target Retirement 2025 Tr Plus Performance Summary

As of March 31, 2025

| Account Information |                                            |  |  |  |  |  |  |
|---------------------|--------------------------------------------|--|--|--|--|--|--|
| Account Name        | Vanguard Target Retirement 2025 Trust Plus |  |  |  |  |  |  |
| Inception Date      | 08/31/2011                                 |  |  |  |  |  |  |
| Account Structure   | Collective Investment Trust                |  |  |  |  |  |  |
| Asset Class         | Global Target Date                         |  |  |  |  |  |  |
| Benchmark           | Vanguard Target 2025 Composite Index       |  |  |  |  |  |  |
| Peer Group          | IM Mixed-Asset Target 2025 (MF)            |  |  |  |  |  |  |





#### **Ratio of Cumulative Wealth - <TPDescriptions>**

No data found.









| 5 Years Historical Statistics              |                  |                   |                      |           |                 |       |      |        |                    |                    |
|--------------------------------------------|------------------|-------------------|----------------------|-----------|-----------------|-------|------|--------|--------------------|--------------------|
|                                            | Active<br>Return | Tracking<br>Error | Information<br>Ratio | R-Squared | Sharpe<br>Ratio | Alpha | Beta | Return | Standard Deviation | Actual Correlation |
| Vanguard Target Retirement 2025 Trust Plus | -0.15            | 0.52              | -0.30