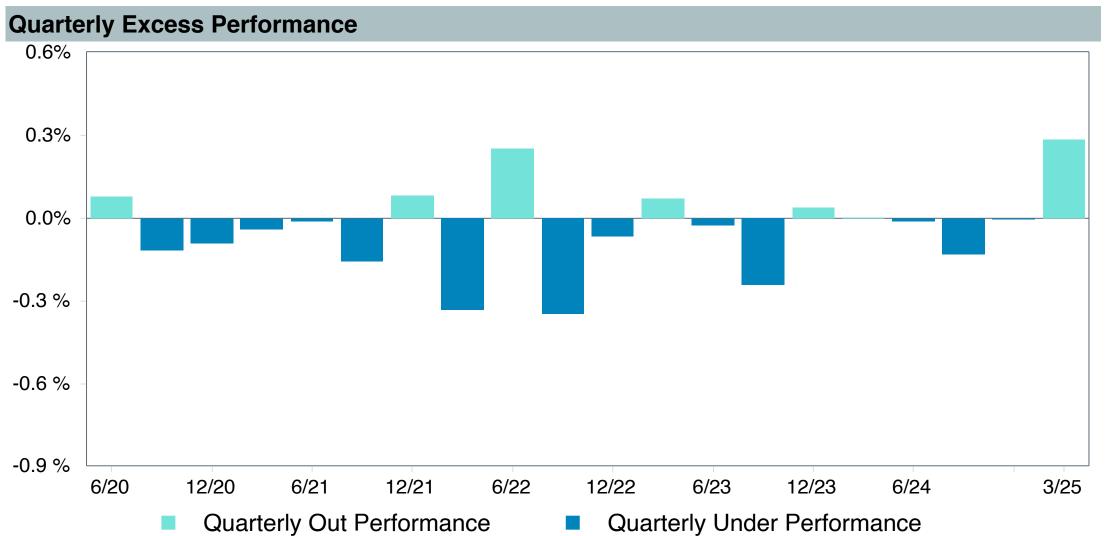

# **Total Plan Top Ten Based on Assets**

|                                                 |                     |            |            |                   | Traili<br>1 Ye | •    | Traili<br>3 Yea | •    | Traili<br>5 Yea | •    | Trail  | •    |
|-------------------------------------------------|---------------------|------------|------------|-------------------|----------------|------|-----------------|------|-----------------|------|--------|------|
| Investment Fund                                 | Assets              | % of Total | Watch List | # of participants | Return         | Rank | Return          | Rank | Return          | Rank | Return | Rank |
| Vanguard Institutional Index Fund - Instl. Plus | \$<br>404,547,102   | 10.8%      |            | 2,356             | 8.2%           | (14) | 9.0%            | (12) | 18.6%           | (15) | 12.5%  | (8)  |
| S&P 500 Index                                   |                     |            |            |                   | 8.3%           | (5)  | 9.1%            | (3)  | 18.6%           | (2)  | 12.5%  | (1)  |
| TIAA Traditional - RC                           | \$<br>284,182,121   | 7.6%       |            | 1,212             | 4.6%           | (11) | 4.6%            | (1)  | 4.3%            | (1)  | 4.2%   | (1)  |
| Morningstar Stable Value Index                  |                     |            |            |                   | 3.0%           | (25) | 2.7%            | (24) | 2.4%            | (17) | 2.2%   | (18) |
| Vanguard Target Retirement 2040 Trust Plus      | \$<br>226,515,828   | 6.1%       |            | 520               | 6.5%           | (24) | 5.5%            | (50) | 12.4%           | (62) | 7.9%   | (21) |
| Vanguard Target 2040 Composite Index            |                     |            |            |                   | 6.3%           | (31) | 5.5%            | (47) | 12.6%           | (59) | 8.1%   | (15) |
| Vanguard Target Retirement 2035 Trust Plus      | \$<br>217,962,174   | 5.8%       |            | 435               | 6.3%           | (27) | 5.1%            | (37) | 11.2%           | (64) | 7.4%   | (20) |
| Vanguard Target 2035 Composite Index            |                     |            |            |                   | 6.1%           | (34) | 5.1%            | (35) | 11.4%           | (46) | 7.6%   | (10) |
| Vanguard Target Retirement 2045 Trust Plus      | \$<br>211,158,076   | 5.7%       |            | 624               | 6.6%           | (22) | 5.9%            | (44) | 13.6%           | (57) | 8.3%   | (21) |
| Vanguard Target 2045 Composite Index            |                     |            |            |                   | 6.4%           | (32) | 6.0%            | (43) | 13.8%           | (40) | 8.6%   | (15) |
| Vanguard Target Retirement 2030 Trust Plus      | \$<br>176,093,894   | 4.7%       |            | 314               | 6.1%           | (29) | 4.6%            | (29) | 10.0%           | (48) | 6.8%   | (24) |
| Vanguard Target 2030 Composite Index            |                     |            |            |                   | 6.0%           | (38) | 4.7%            | (25) | 10.2%           | (28) | 7.0%   | (6)  |
| Vanguard Developed Markets Index Plus           | \$<br>172,755,077   | 4.6%       |            | 2,004             | 4.7%           | (55) | 5.3%            | (53) | 12.2%           | (40) | 5.6%   | (49) |
| Vanguard Spliced Developed ex U.S. Index        |                     |            |            |                   | 4.1%           | (60) | 4.8%            | (60) | 11.9%           | (45) | 5.5%   | (55) |
| Vanguard Target Retirement 2050 Trust Plus      | \$<br>156,874,172   | 4.2%       |            | 680               | 6.7%           | (16) | 6.3%            | (29) | 13.9%           | (49) | 8.5%   | (21) |
| Vanguard Target 2050 Composite Index            |                     |            |            |                   | 6.6%           | (28) | 6.3%            | (23) | 14.1%           | (42) | 8.7%   | (17) |
| TIAA Traditional - RCP                          | \$<br>127,405,479   | 3.4%       |            | 232               | 3.8%           | (12) | 3.9%            | (3)  | 3.5%            | (1)  | 3.5%   | (1)  |
| Morningstar Stable Value Index                  |                     |            |            |                   | 3.0%           | (25) | 2.7%            | (24) | 2.4%            | (17) | 2.2%   | (18) |
| Vanguard Total Bond Market Index Fund           | \$<br>120,540,226   | 3.2%       |            | 1,350             | 4.9%           | (72) | 0.5%            | (61) | -0.4%           | (83) | 1.5%   | (74) |
| Performance Benchmark Total Bond                |                     |            |            |                   | 4.9%           | (73) | 0.6%            | (58) | -0.4%           | (82) | 1.5%   | (72) |
| Total                                           | \$<br>2,098,034,149 | 56.2%      |            |                   |                |      |                 |      |                 |      |        |      |