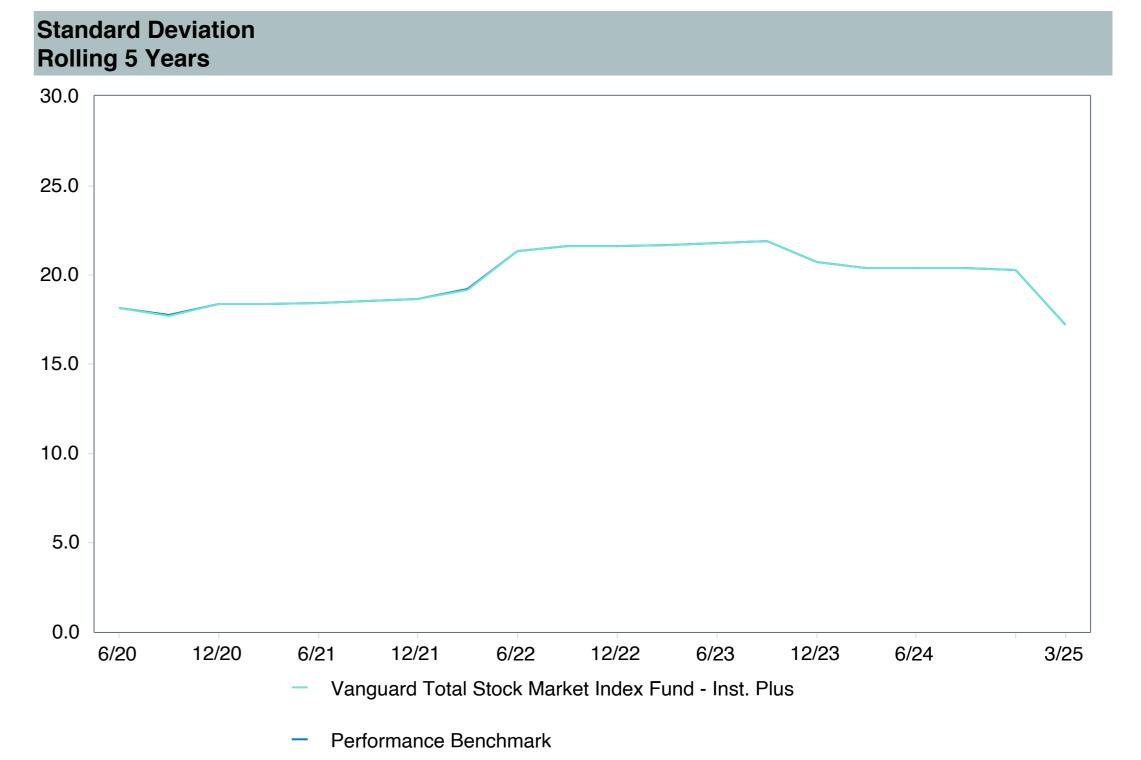

| 2.60         | 10.63     | 11.69      | 20.18      | 14.75       | 35.85      | 49.65      | -4.42       |
| 1st Quartile                                        | -1.78        | 7.94      | 9.60       | 18.71      | 13.02       | 28.03      | 37.19      | -13.33      |
| Median                                              | -4.64        | 6.15      | 8.44       | 17.51      | 11.87       | 23.84      | 26.48      | -19.45      |
| 3rd Quartile                                        | -8.07        | 3.57      | 6.97       | 15.83      | 10.29       | 17.13      | 18.30      | -28.65      |
| 95th Percentile                                     | -10.93       | -0.42     | 3.91       | 13.41      | 8.10        | 10.64      | 9.16       | -37.98      |







| 5 Years Historical Statistics                       |                  |                   |                      |           |                 |       |      |        |                    |                    |
|-----------------------------------------------------|------------------|-------------------|----------------------|-----------|-----------------|-------|------|--------|--------------------|--------------------|
|                                                     | Active<br>Return | Tracking<br>Error | Information<br>Ratio | R-Squared | Sharpe<br>Ratio | Alpha | Beta | Return | Standard Deviation | Actual Correlation |
| Vanguard Total Stock Market Index Fund - Inst. Plus | 0.01             | 0.02              | 0.30                 | 1.00      | 0.89            | 0.00  |