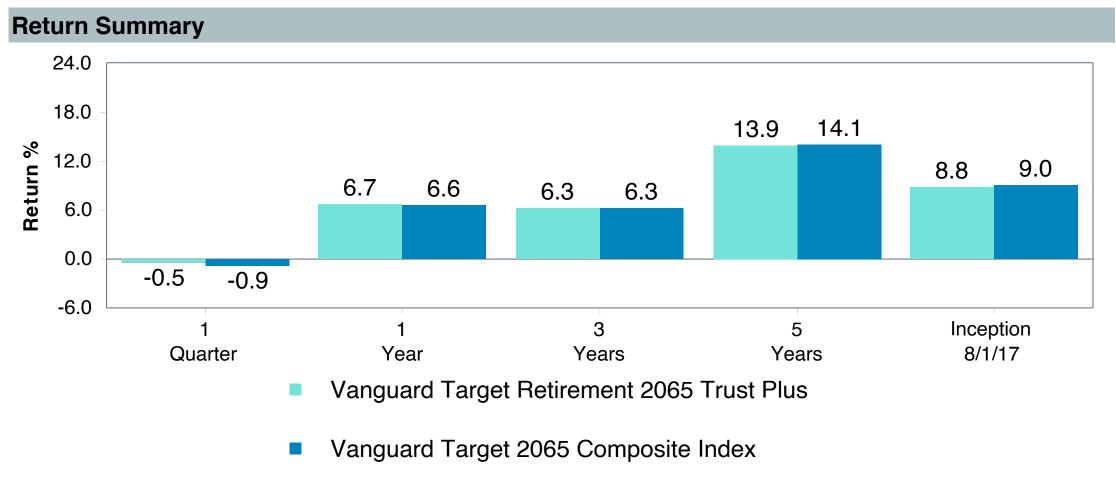

rd Target Retirement 2065 Tr Plus Performance Summary

| Account Information |                                            |  |  |  |  |  |  |  |  |
|---------------------|--------------------------------------------|--|--|--|--|--|--|--|--|
| Account Name        | Vanguard Target Retirement 2065 Trust Plus |  |  |  |  |  |  |  |  |
| Inception Date      | 08/01/2017                                 |  |  |  |  |  |  |  |  |
| Account Structure   | Collective Investment Trust                |  |  |  |  |  |  |  |  |
| Asset Class         | Global Target Date                         |  |  |  |  |  |  |  |  |
| Benchmark           | Vanguard Target 2065 Composite Index       |  |  |  |  |  |  |  |  |
| Peer Group          | IM Mixed-Asset Target 2065+ (MF)           |  |  |  |  |  |  |  |  |















| 5 Years Historical Statistics              |                  |                   |                      |           |                 |       |      |        |                    |                    |
|--------------------------------------------|------------------|-------------------|----------------------|-----------|-----------------|-------|------|--------|--------------------|--------------------|
|                                            | Active<br>Return | Tracking<br>Error | Information<br>Ratio | R-Squared | Sharpe<br>Ratio | Alpha | Beta | Return | Standard Deviation | Actual Correlation |
| Vanguard Target Retirement 2065 Trust Plus | -0.14            | 0.77              | -0.18                | 1.00      | 0.77            | -0.23 | 1.01 | 13.92  | 14.87