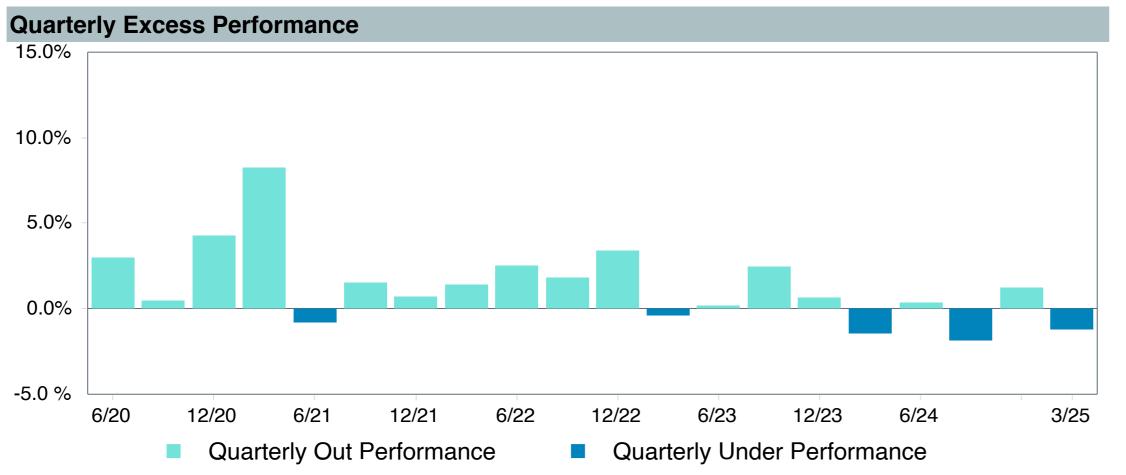

| DFA US Targeted Value;I (DFFVX)    |
| Fund Family:               | Dimensional                        |
| Ticker:                    | DFFVX                              |
| Peer Group:                | IM U.S. SMID Cap Value Equity (MF) |
| Benchmark:                 | Russell 2500 Value Index           |
| Fund Inception:            | 02/23/2000                         |
| Portfolio Manager:         | Fogdall/Schneider/Leblond          |
| Total Assets:              | \$11,740.70 Million                |
| Total Assets Date :        | 04/30/2025                         |
| Gross Expense:             | 0.30%                              |
| Net Expense:               | 0.29%                              |
| Turnover:                  | 7%                                 |









## Peer Group Analysis





### **Risk Profile**



| 5 Years Historical Statistics |                  |                   |                      |           |                 |       |      |        |                    |                    |
|-------------------------------|------------------|-------------------|----------------------|-----------|-----------------|-------|------|--------|--------------------|--------------------|
|                               | Active<br>Return | Tracking<br>Error | Information<br>Ratio | R-Squared | Sharpe<br>Ratio | Alpha | Beta | Return | Standard Deviation | Actual Correlation |
| DFA U.S. Targeted Value - I   | 5.12             | 4.22              | 1.22                 | 0.97      | 0.89            | 4.18  | 1.06 | 22.32  | 22.50