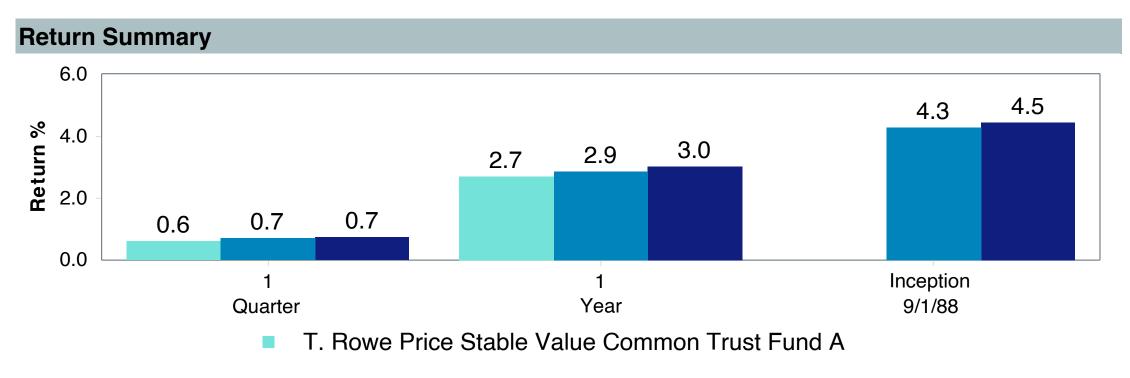

arch 31, 2025

| <b>Account Informat</b> | Account Information                               |  |  |  |  |  |  |
|-------------------------|---------------------------------------------------|--|--|--|--|--|--|
| Account Name            | T. Rowe Price Stable Value Common Trust Fund A    |  |  |  |  |  |  |
| Inception Date          | 02/01/2018                                        |  |  |  |  |  |  |
| Account Structure       | Collective Investment Trust                       |  |  |  |  |  |  |
| Asset Class             | US Stable Value                                   |  |  |  |  |  |  |
| Benchmark               | Morningstar Stable Value Index (Net of Wrap Fees) |  |  |  |  |  |  |
| Peer Group              | IM U.S. GIC/Stable Value (SA+CF)                  |  |  |  |  |  |  |



Morningstar Stable Value Index (Net of Wrap Fees)

Morningstar Stable Value Index







As of March 31, 2025





Parentheses contain percentile rankings.

## **TIAA Traditional - RC Performance Summary**

| Account Information |                                  |  |  |  |  |  |
|---------------------|----------------------------------|--|--|--|--|--|
| Account Name        | TIAA Traditional - RC            |  |  |  |  |  |
| Inception Date      | 08/01/2005                       |  |  |  |  |  |
| Account Structure   | Group Annuity                    |  |  |  |  |  |
| Asset Class         | US Fixed Income                  |  |  |  |  |  |
| Benchmark           | Morningstar Stable Value Index   |  |  |  |  |  |
| Peer Group          | IM U.S. GIC/Stable Value (SA+CF) |  |  |  |  |  |