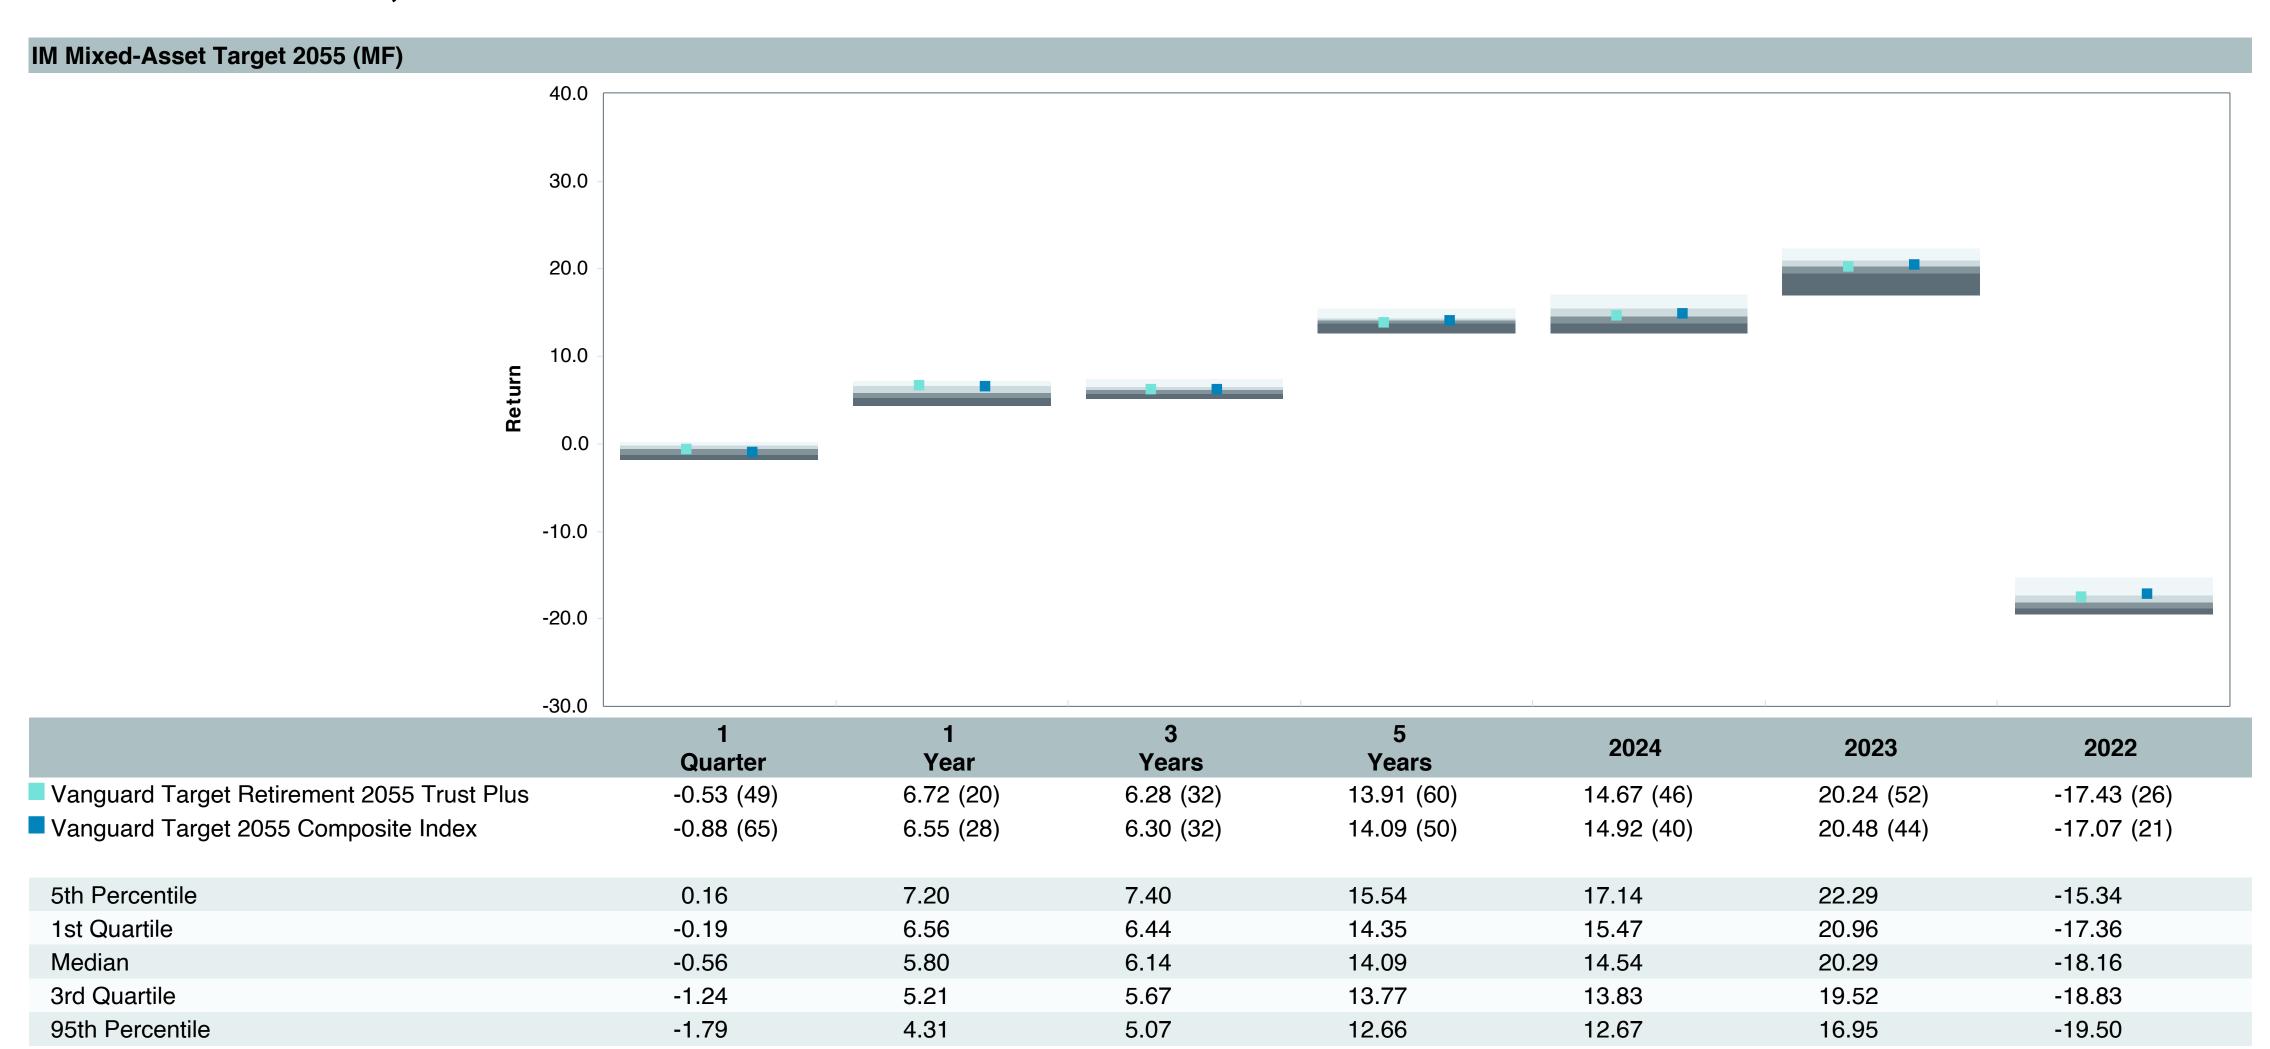

| Account Information |                                            |  |  |  |  |  |  |  |
|---------------------|--------------------------------------------|--|--|--|--|--|--|--|
| Account Name        | Vanguard Target Retirement 2055 Trust Plus |  |  |  |  |  |  |  |
| Inception Date      | 08/31/2011                                 |  |  |  |  |  |  |  |
| Account Structure   | Collective Investment Trust                |  |  |  |  |  |  |  |
| Asset Class         | Global Target Date                         |  |  |  |  |  |  |  |
| Benchmark           | Vanguard Target 2055 Composite Index       |  |  |  |  |  |  |  |
| Peer Group          | IM Mixed-Asset Target 2055 (MF)            |  |  |  |  |  |  |  |





#### **Ratio of Cumulative Wealth - <TPDescriptions>**

No data found.









| 5 Years Historical Statistics              |                  |                   |                      |           |                 |       |      |        |                    |                    |
|--------------------------------------------|------------------|-------------------|----------------------|-----------|-----------------|-------|------|--------|--------------------|--------------------|
|                                            | Active<br>Return | Tracking<br>Error | Information<br>Ratio | R-Squared | Sharpe<br>Ratio | Alpha | Beta | Return | Standard Deviation | Actual Correlation |
| Vanguard Target Retirement 2055 Trust Plus | -0.15            | 0.76              | -0.20                | 1.00      | 0.77            | -0.23 | 1.01 | 13.91  | 14.86