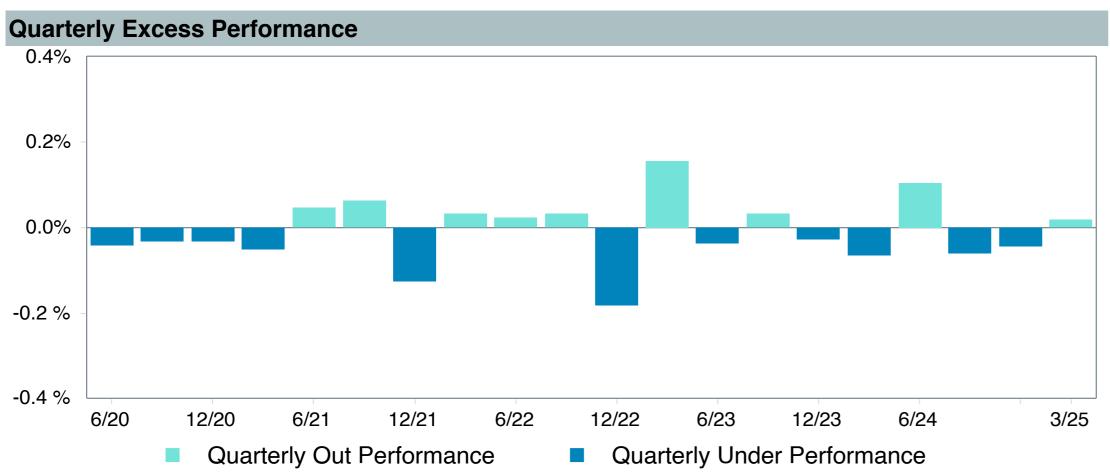

|
| Ticker:                    | VBMPX                                       |
| Peer Group:                | IM U.S. Broad Market Core Fixed Income (MF) |
| Benchmark:                 | Performance Benchmark                       |
| Fund Inception:            | 02/05/2010                                  |
| Portfolio Manager:         | Joshua C. Barrickman                        |
| Total Assets:              | \$33,584.80 Million                         |
| Total Assets Date:         | 03/31/2025                                  |
| Gross Expense:             | 0.02%                                       |
| Net Expense:               | 0.02%                                       |
| Turnover:                  | 36%                                         |











|                                                    | 1<br>Quarter | 1<br>Year | 3<br>Years | 5<br>Years | 10<br>Years | 2024      | 2023      | 2022        |
|----------------------------------------------------|--------------|-----------|------------|------------|-------------|-----------|-----------|-------------|
| Vanguard Total Bond Market Index Fund - Inst. Plus | 2.77 (34)    | 4.89 (72) | 0.54 (61)  | -0.39 (83) | 1.46 (74)   | 1.26 (83) | 5.72 (64) | -13.14 (37) |
| Performance Benchmark                              | 2.75 (42)    | 4.87 (73) | 0.56 (58)  | -0.36 (82) | 1.49 (72)   | 1.33 (78) | 5.60 (71) | -13.07 (32) |
| 5th Percentile                                     | 3.12         | 6.31      | 2.45       | 2.44       | 2.54        | 4.22      | 7.81      | -8.09