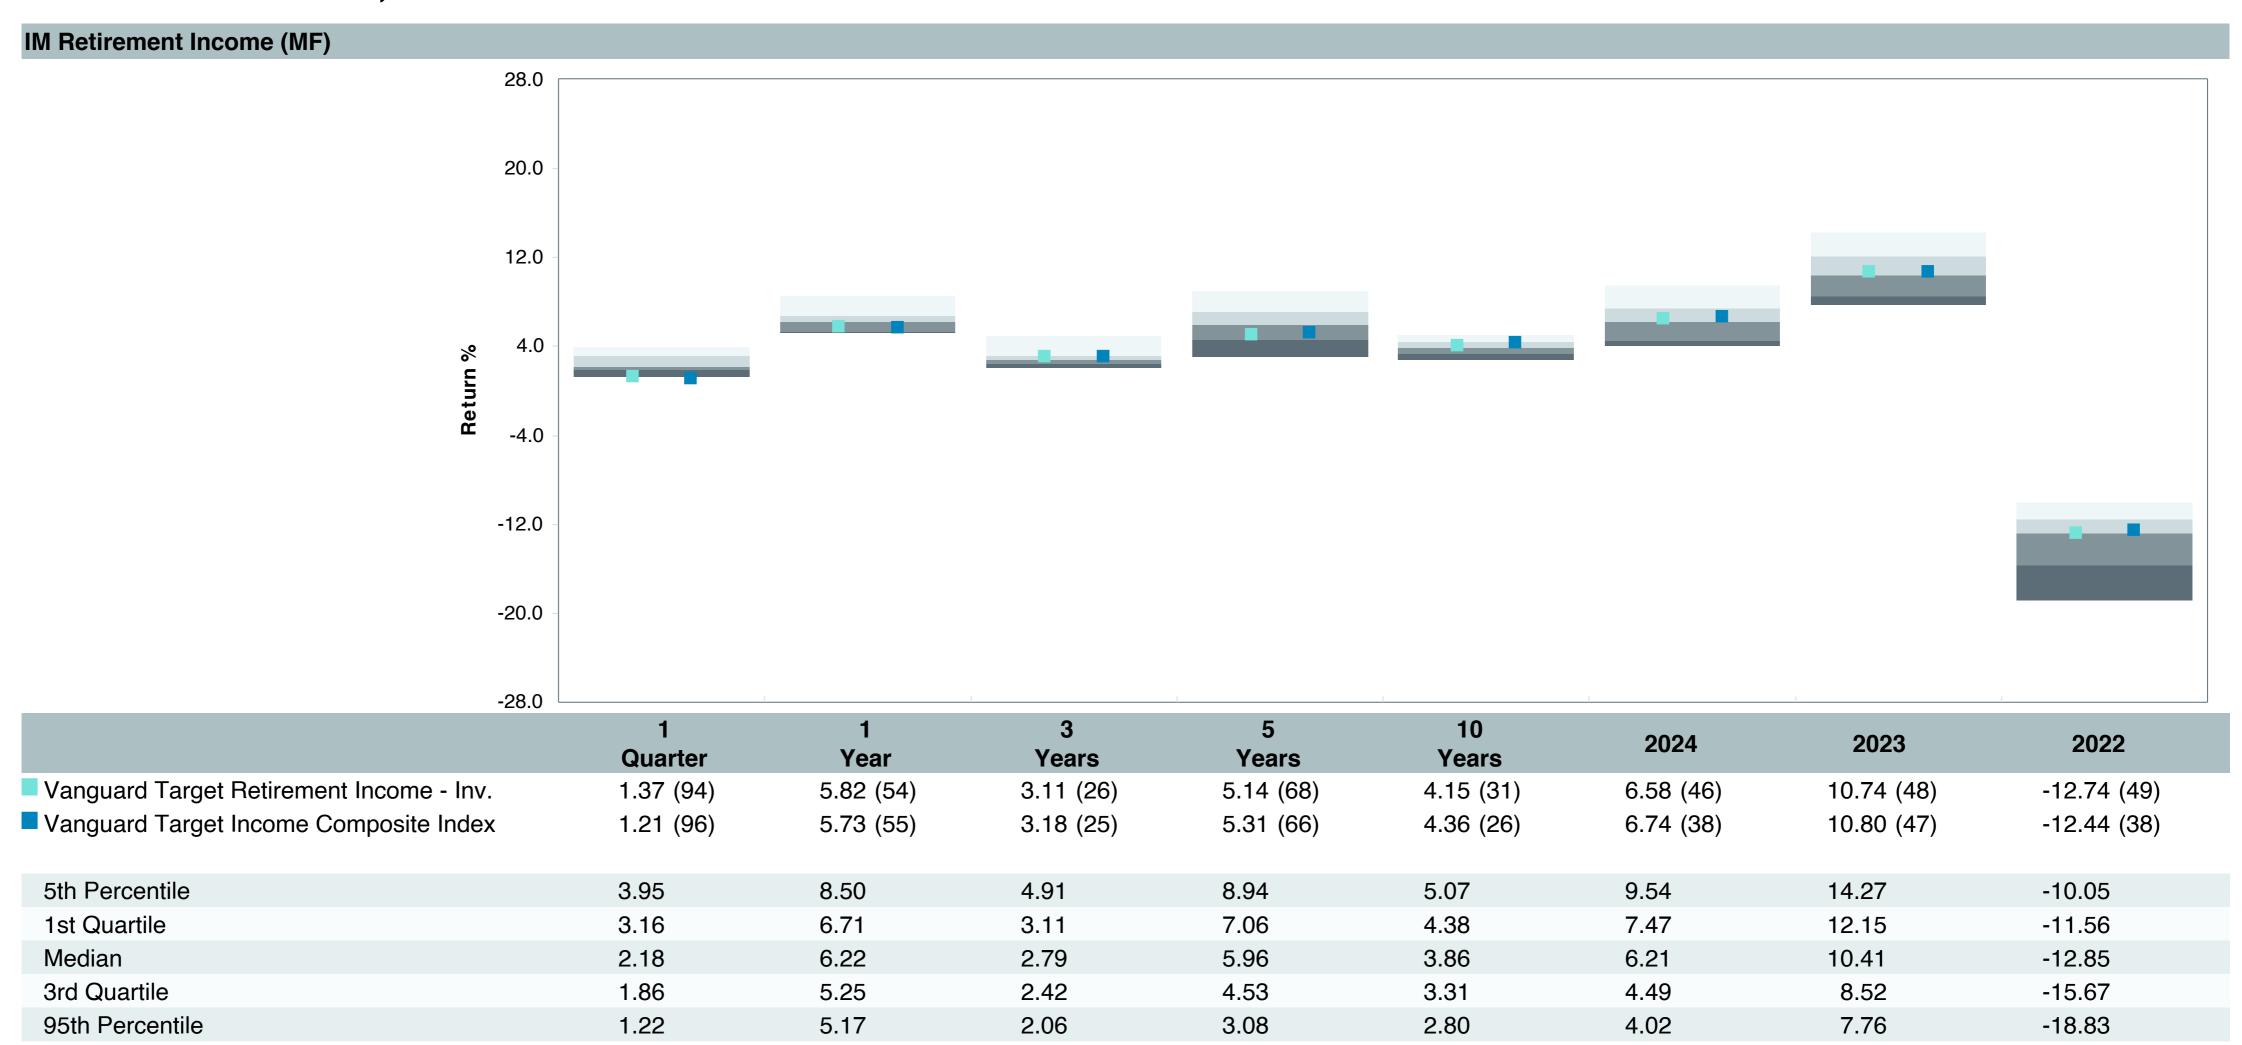

# **5 Year Comparative Performance**

#### As of March 31, 2025

#### 5-yr Performance vs. Benchmark (Tiers II & III)