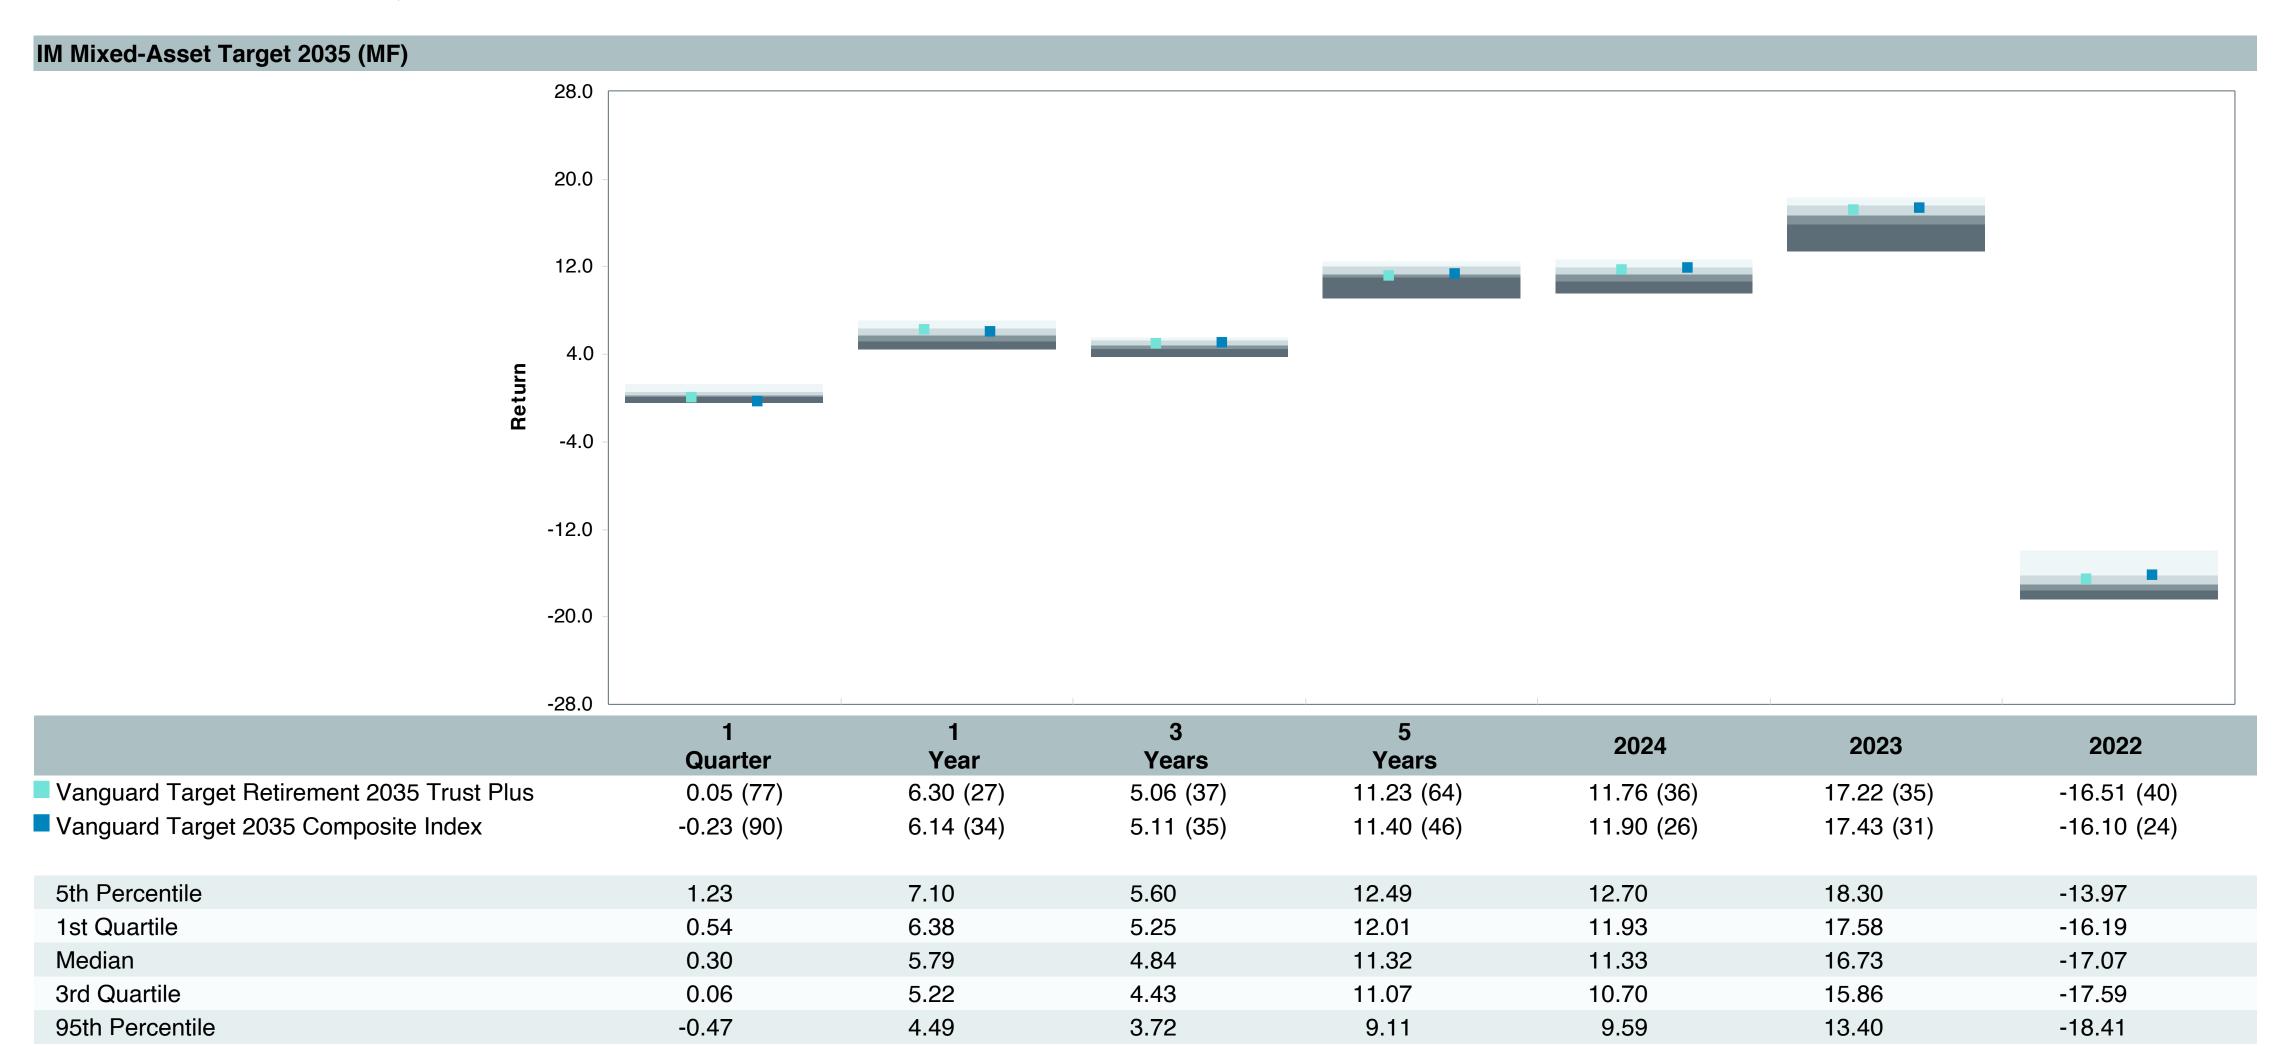

# **Total Plan Top Ten Based on Assets**

|                                                 |                     |            |            |                   | Traili<br>1 Ye | •    | Traili<br>3 Yea | •    | Traili<br>5 Yea | •    | Trail  | •    |
|-------------------------------------------------|---------------------|------------|------------|-------------------|----------------|------|-----------------|------|-----------------|------|--------|------|
| Investment Fund                                 | Assets              | % of Total | Watch List | # of participants | Return         | Rank | Return          | Rank | Return          | Rank | Return | Rank |
| Vanguard Institutional Index Fund - Instl. Plus | \$<br>404,547,102   | 10.8%      |            | 2,356             | 8.2%           | (14) | 9.0%            | (12) | 18.6%           | (15) | 12.5%  | (8)  |
| S&P 500 Index                                   |                     |            |            |                   | 8.3%           | (5)  | 9.1%            | (3)  | 18.6%           | (2)  | 12.5%  | (1)  |
| TIAA Traditional - RC                           | \$<br>284,182,121   | 7.6%       |            | 1,212             | 4.6%           | (11) | 4.6%            | (1)  | 4.3%            | (1)  | 4.2%   | (1)  |
| Morningstar Stable Value Index                  |                     |            |            |                   | 3.0%           | (25) | 2.7%            | (24) | 2.4%            | (17) | 2.2%   | (18) |
| Vanguard Target Retirement 2040 Trust Plus      | \$<br>226,515,828   | 6.1%       |            | 520               | 6.5%           | (24) | 5.5%            | (50) | 12.4%           | (62) | 7.9%   | (21) |
| Vanguard Target 2040 Composite Index            |                     |            |            |                   | 6.3%           | (31) | 5.5%            | (47) | 12.6%           | (59) | 8.1%   | (15) |
| Vanguard Target Retirement 2035 Trust Plus      | \$<br>217,962,174   | 5.8%       |            | 435               | 6.3%           | (27) | 5.1%            | (37) | 11.2%           | (64) | 7.4%   | (20) |
| Vanguard Target 2035 Composite Index            |                     |            |            |                   | 6.1%           | (34) | 5.1%            | (35) | 11.4%           | (46) | 7.6%   | (10) |
| Vanguard Target Retirement 2045 Trust Plus      | \$<br>211,158,076   | 5.7%       |            | 624               | 6.6%           | (22) | 5.9%            | (44) | 13.6%           | (57) | 8.3%   | (21) |
| Vanguard Target 2045 Composite Index            |                     |            |            |                   | 6.4%           | (32) | 6.0%            | (43) | 13.8%           | (40) | 8.6%   | (15) |
| Vanguard Target Retirement 2030 Trust Plus      | \$<br>176,093,894   | 4.7%       |            | 314               | 6.1%           | (29) | 4.6%            | (29) | 10.0%           | (48) | 6.8%   | (24) |
| Vanguard Target 2030 Composite Index            |                     |            |            |                   | 6.0%           | (38) | 4.7%            | (25) | 10.2%           | (28) | 7.0%   | (6)  |
| Vanguard Developed Markets Index Plus           | \$<br>172,755,077   | 4.6%       |            | 2,004             | 4.7%           | (55) | 5.3%            | (53) | 12.2%           | (40) | 5.6%   | (49) |
| Vanguard Spliced Developed ex U.S. Index        |                     |            |            |                   | 4.1%           | (60) | 4.8%            | (60) | 11.9%           | (45) | 5.5%   | (55) |
| Vanguard Target Retirement 2050 Trust Plus      | \$<br>156,874,172   | 4.2%       |            | 680               | 6.7%           | (16) | 6.3%            | (29) | 13.9%           | (49) | 8.5%   | (21) |
| Vanguard Target 2050 Composite Index            |                     |            |            |                   | 6.6%           | (28) | 6.3%            | (23) | 14.1%           | (42) | 8.7%   | (17) |
| TIAA Traditional - RCP                          | \$<br>127,405,479   | 3.4%       |            | 232               | 3.8%           | (12) | 3.9%            | (3)  | 3.5%            | (1)  | 3.5%   | (1)  |
| Morningstar Stable Value Index                  |                     |            |            |                   | 3.0%           | (25) | 2.7%            | (24) | 2.4%            | (17) | 2.2%   | (18) |
| Vanguard Total Bond Market Index Fund           | \$<br>120,540,226   | 3.2%       |            | 1,350             | 4.9%           | (72) | 0.5%            | (61) | -0.4%           | (83) | 1.5%   | (74) |
| Performance Benchmark Total Bond                |                     |            |            |                   | 4.9%           | (73) | 0.6%            | (58) | -0.4%           | (82) | 1.5%   | (72) |
| Total                                           | \$<br>2,098,034,149 | 56.2%      |            |                   |                |      |                 |      |                 |      |        |      |