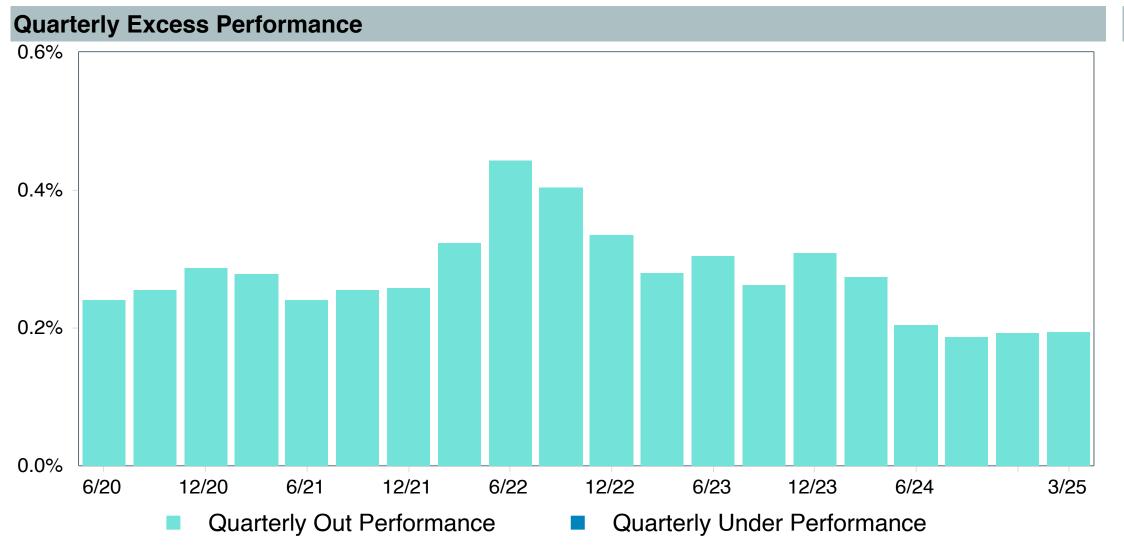

# **Total Plan Top Ten Based on Assets**

|                                                 |                     |            |            |                   | Traili<br>1 Ye | •    | Traili<br>3 Yea | •    | Traili<br>5 Yea | •    | Trail  | •    |
|-------------------------------------------------|---------------------|------------|------------|-------------------|----------------|------|-----------------|------|-----------------|------|--------|------|
| Investment Fund                                 | Assets              | % of Total | Watch List | # of participants | Return         | Rank | Return          | Rank | Return          | Rank | Return | Rank |
| Vanguard Institutional Index Fund - Instl. Plus | \$<br>404,547,102   | 10.8%      |            | 2,356             | 8.2%           | (14) | 9.0%            | (12) | 18.6%           | (15) | 12.5%  | (8)  |
| S&P 500 Index                                   |                     |            |            |                   | 8.3%           | (5)  | 9.1%            | (3)  | 18.6%           | (2)  | 12.5%  | (1)  |
| TIAA Traditional - RC                           | \$<br>284,182,121   | 7.6%       |            | 1,212             | 4.6%           | (11) | 4.6%            | (1)  | 4.3%            | (1)  | 4.2%   | (1)  |
| Morningstar Stable Value Index                  |                     |            |            |                   | 3.0%           | (25) | 2.7%            | (24) | 2.4%            | (17) | 2.2%   | (18) |
| Vanguard Target Retirement 2040 Trust Plus      | \$<br>226,515,828   | 6.1%       |            | 520               | 6.5%           | (24) | 5.5%            | (50) | 12.4%           | (62) | 7.9%   | (21) |
| Vanguard Target 2040 Composite Index            |                     |            |            |                   | 6.3%           | (31) | 5.5%            | (47) | 12.6%           | (59) | 8.1%   | (15) |
| Vanguard Target Retirement 2035 Trust Plus      | \$<br>217,962,174   | 5.8%       |            | 435               | 6.3%           | (27) | 5.1%            | (37) | 11.2%           | (64) | 7.4%   | (20) |
| Vanguard Target 2035 Composite Index            |                     |            |            |                   | 6.1%           | (34) | 5.1%            | (35) | 11.4%           | (46) | 7.6%   | (10) |
| Vanguard Target Retirement 2045 Trust Plus      | \$<br>211,158,076   | 5.7%       |            | 624               | 6.6%           | (22) | 5.9%            | (44) | 13.6%           | (57) | 8.3%   | (21) |
| Vanguard Target 2045 Composite Index            |                     |            |            |                   | 6.4%           | (32) | 6.0%            | (43) | 13.8%           | (40) | 8.6%   | (15) |
| Vanguard Target Retirement 2030 Trust Plus      | \$<br>176,093,894   | 4.7%       |            | 314               | 6.1%           | (29) | 4.6%            | (29) | 10.0%           | (48) | 6.8%   | (24) |
| Vanguard Target 2030 Composite Index            |                     |            |            |                   | 6.0%           | (38) | 4.7%            | (25) | 10.2%           | (28) | 7.0%   | (6)  |
| Vanguard Developed Markets Index Plus           | \$<br>172,755,077   | 4.6%       |            | 2,004             | 4.7%           | (55) | 5.3%            | (53) | 12.2%           | (40) | 5.6%   | (49) |
| Vanguard Spliced Developed ex U.S. Index        |                     |            |            |                   | 4.1%           | (60) | 4.8%            | (60) | 11.9%           | (45) | 5.5%   | (55) |
| Vanguard Target Retirement 2050 Trust Plus      | \$<br>156,874,172   | 4.2%       |            | 680               | 6.7%           | (16) | 6.3%            | (29) | 13.9%           | (49) | 8.5%   | (21) |
| Vanguard Target 2050 Composite Index            |                     |            |            |                   | 6.6%           | (28) | 6.3%            | (23) | 14.1%           | (42) | 8.7%   | (17) |
| TIAA Traditional - RCP                          | \$<br>127,405,479   | 3.4%       |            | 232               | 3.8%           | (12) | 3.9%            | (3)  | 3.5%            | (1)  | 3.5%   | (1)  |
| Morningstar Stable Value Index                  |                     |            |            |                   | 3.0%           | (25) | 2.7%            | (24) | 2.4%            | (17) | 2.2%   | (18) |
| Vanguard Total Bond Market Index Fund           | \$<br>120,540,226   | 3.2%       |            | 1,350             | 4.9%           | (72) | 0.5%            | (61) | -0.4%           | (83) | 1.5%   | (74) |
| Performance Benchmark Total Bond                |                     |            |            |                   | 4.9%           | (73) | 0.6%            | (58) | -0.4%           | (82) | 1.5%   | (72) |
| Total                                           | \$<br>2,098,034,149 | 56.2%      |            |                   |                |      |                 |      |                 |      |        |      |