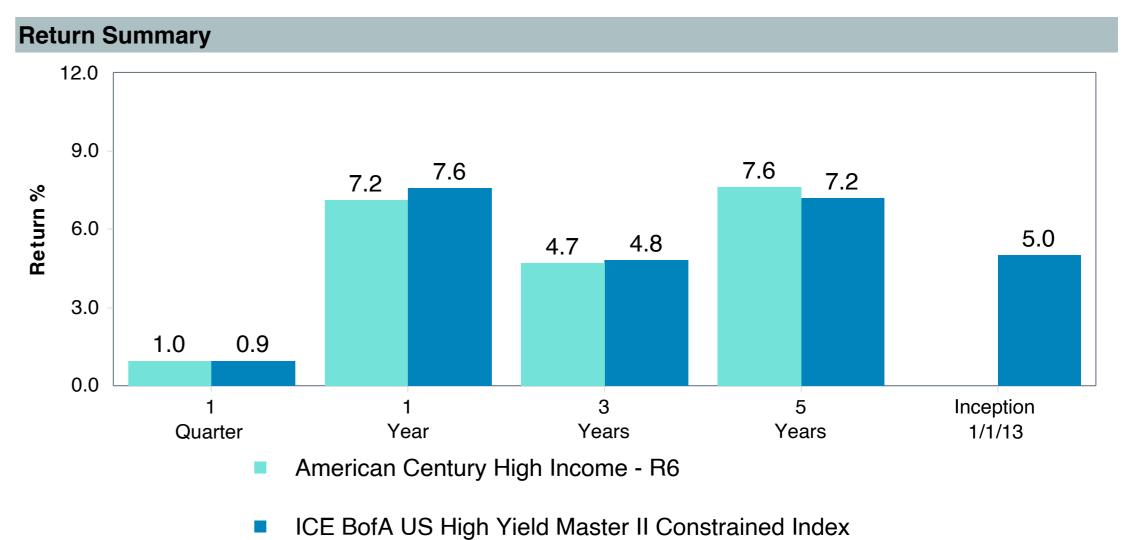

|
| Peer Group:                | IM U.S. High Yield Bonds (MF)                      |
| Benchmark:                 | ICE BofA US High Yield Master II Constrained Index |
| Fund Inception:            | 10/02/2017                                         |
| Portfolio Manager:         | Team Managed                                       |
| Total Assets:              | \$321.60 Million                                   |
| Total Assets Date:         | 04/30/2025                                         |
| Gross Expense:             | 0.54%                                              |
| Net Expense :              | 0.54%                                              |
| Turnover:                  | 28%                                                |











|                                                      | 1<br>Quarter | 1<br>Year | 3<br>Years | 5<br>Years | 10<br>Years | 2024      | 2023       | 2022        |
|------------------------------------------------------|--------------|-----------|------------|------------|-------------|-----------|------------|-------------|
| American Century High Income - R6                    | 0.98 (39)    | 7.15 (40) | 4.70 (38)  | 7.65 (27)  | -           | 7.50 (61) | 13.87 (13) | -11.13 (61) |
| ■ ICE BofA US High Yield Master II Constrained Index | 0.94 (41)    | 7.60 (25) | 4.84 (33)  | 7.20 (43)  | 4.91 (23)   | 8.20 (37) | 13.47 (20) | -11.21 (63) |
| 5th Percentile                                       | 1.52         | 8.50      | 5.98       | 9.37       | 5.39        | 10.52     | 15