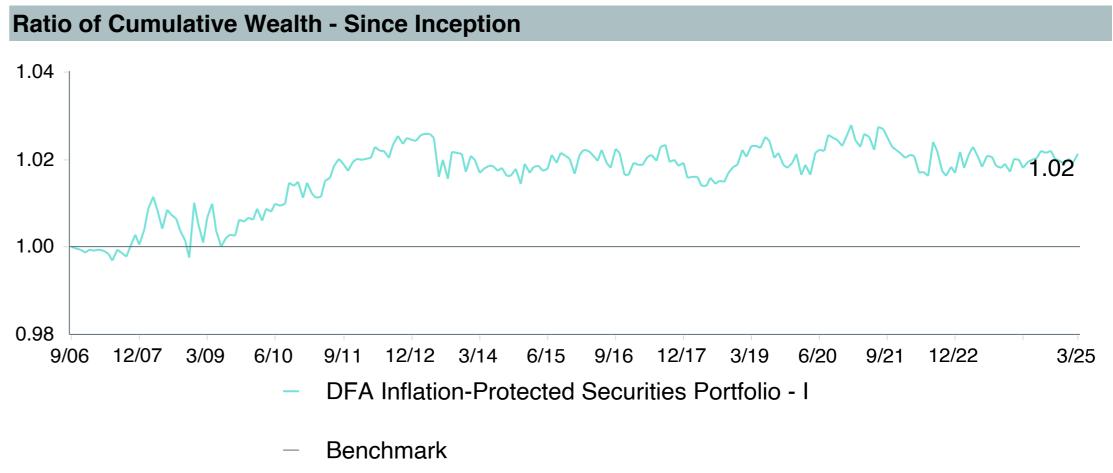

Dimensional                               |
| Ticker:                    | DIPSX                                     |
| Peer Group:                | IM U.S. TIPS (MF)                         |
| Benchmark:                 | Blmbg. Global Inflation-Linked: U.S. TIPS |
| Fund Inception:            | 09/18/2006                                |
| Portfolio Manager:         | Plecha/Kolerich/Hutchison                 |
| Total Assets:              | \$5,090.80 Million                        |
| Total Assets Date :        | 04/30/2025                                |
| Gross Expense:             | 0.11%                                     |
| Net Expense :              | 0.11%                                     |
| Turnover:                  | 7%                                        |

















| 5 Years Historical Statistics                    |                  |                   |                      |           |                 |       |      |        |                    |                    |
|--------------------------------------------------|------------------|-------------------|----------------------|-----------|-----------------|-------|------|--------|--------------------|--------------------|
|                                                  | Active<br>Return | Tracking<br>Error | Information<br>Ratio | R-Squared | Sharpe<br>Ratio | Alpha | Beta | Return | Standard Deviation | Actual Correlation |
| DFA Inflation-Protected Securities Portfolio - I | 0.08             | 0.82              | 0.09                 | 0.99      | -0.01           | -0.10 | 1.