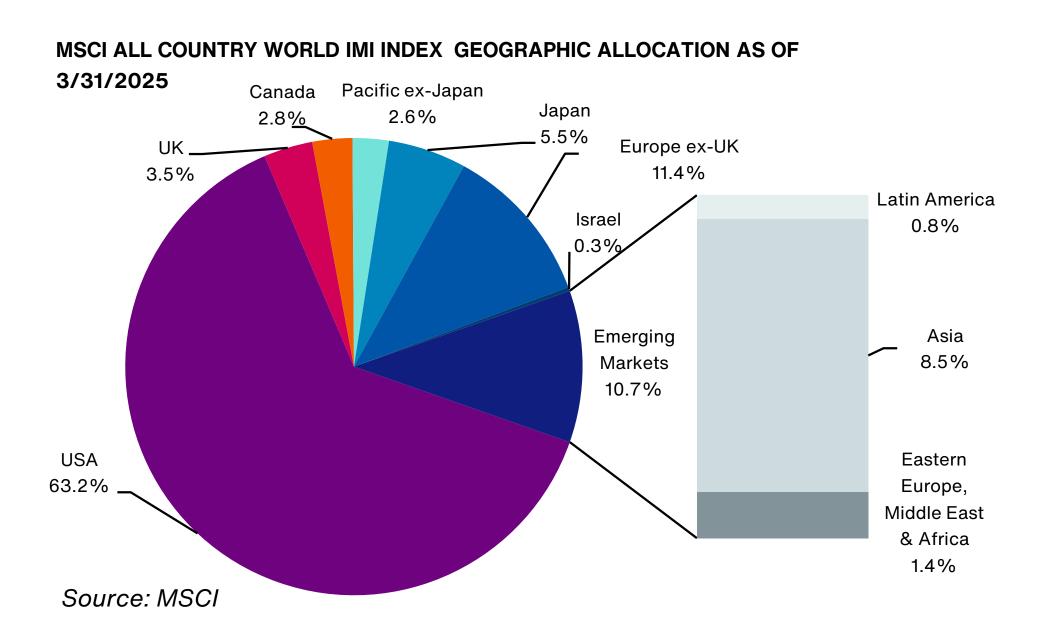

Israel). The Europe-ex UK IMI equities outperformed with a return of 10.5%, followed by UK IMI (8.3%). Financials (22.6%) and Utilities (17.8%) were the best performing sectors in Europe.

Past performance is no guarantee of future results. Indices cannot be invested in directly. Unmanaged index returns assume reinvestment of any and all distributions and do not reflect fees and expenses. Please see appendix for index definitions and other general disclosures.

**MSCI net return:** deducts assumed foreign tax withholding rate from dividends before investing.



# **Global Equity Markets**

Below is the country/region breakdown of the global and international equity markets as measured by the MSCI All Country World IMI Index and the MSCI All Country World ex-U.S. IMI Index, respectively.





Past performance is no guarantee of future results. Indices cannot be invested in directly. Unmanaged index returns assume reinvestment of any and all distributions and do not reflect fees and expenses. Please see appendix for index definitions and other general disclosures.

**MSCI net return:** deducts assumed foreign tax withholding rate from dividends before investing.



## **U.S. Equity Markets**

- The S&P 500 index fell by 4.3% over the quarter, delivering its worst quarterly performance since Q3 2022. The Dow Jones Industrials fell 0.9% while the tech-heavy NASDAQ Composite index fell 10.3%.
- Q1 2025 saw a flurry of tariff announcements by U.S. President Donald Trump. The U.S. economy grew at an annualized rate of 2.4% in the fourth quarter of 2024, slightly higher than the e