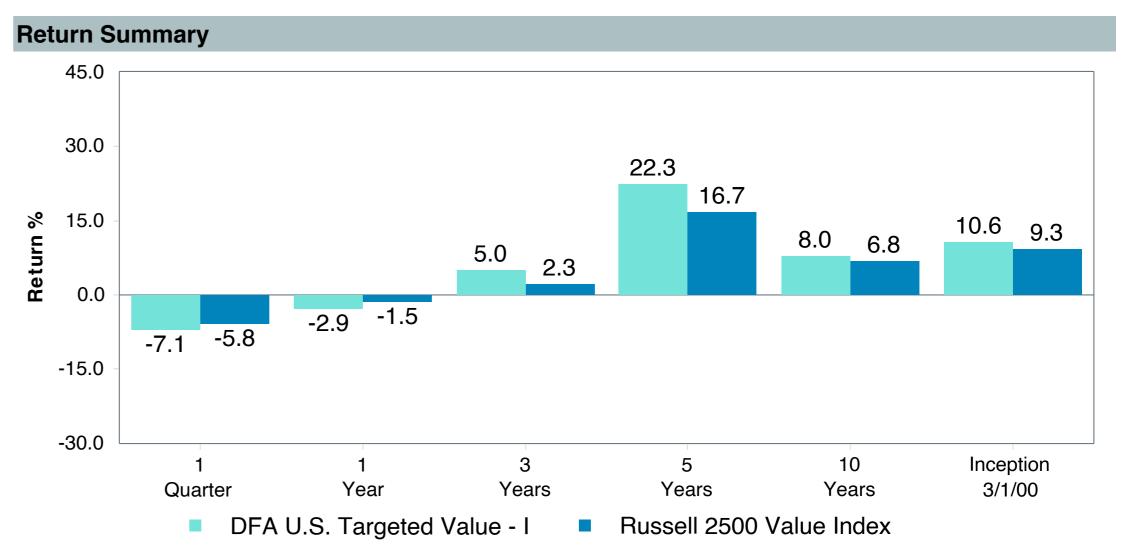

| DFA US Targeted Value;I (DFFVX)    |
| Fund Family:               | Dimensional                        |
| Ticker:                    | DFFVX                              |
| Peer Group:                | IM U.S. SMID Cap Value Equity (MF) |
| Benchmark:                 | Russell 2500 Value Index           |
| Fund Inception:            | 02/23/2000                         |
| Portfolio Manager:         | Fogdall/Schneider/Leblond          |
| Total Assets:              | \$11,740.70 Million                |
| Total Assets Date :        | 04/30/2025                         |
| Gross Expense:             | 0.30%                              |
| Net Expense:               | 0.29%                              |
| Turnover:                  | 7%                                 |









## Peer Group Analysis





### **Risk Profile**



| 5 Years Historical Statistics |                  |                   |                      |           |                 |       |      |        |                    |                    |
|-------------------------------|------------------|-------------------|----------------------|-----------|-----------------|-------|------|--------|--------------------|--------------------|
|                               | Active<br>Return | Tracking<br>Error | Information<br>Ratio | R-Squared | Sharpe<br>Ratio | Alpha | Beta | Return | Standard Deviation | Actual Correlation |
| DFA U.S. Targeted Value - I   | 5.12             | 4.22              | 1.22                 | 0.97      | 0.89            | 4.18  | 1.06 | 22.32  | 22.50