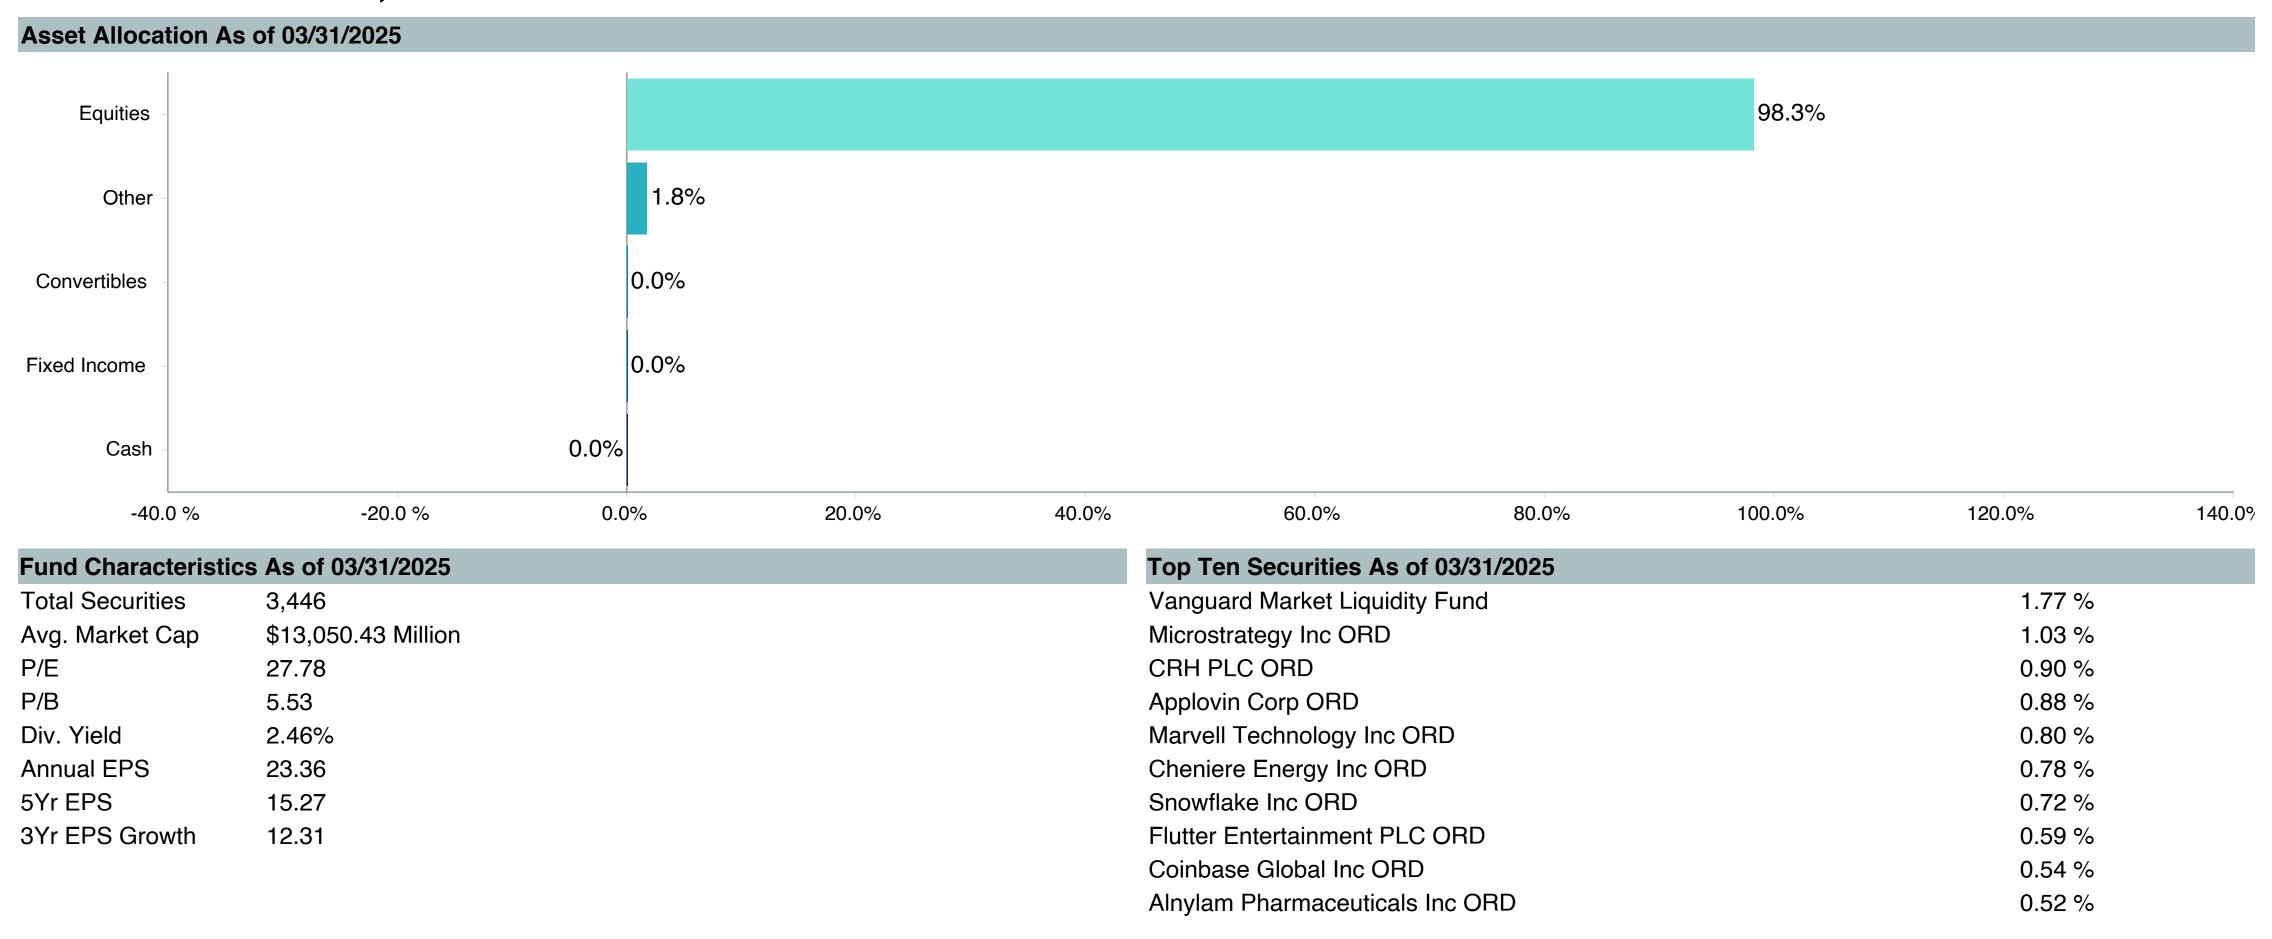

## **Asset Allocation Table**

|                                                  |                                         | RPA           |          |                                       | TSA           |          |                                       | Pre-99     |          |                                       | 415(M)                 |          |          | Medical Resider | nt       |                                         | Total         |          |
|--------------------------------------------------|-----------------------------------------|---------------|----------|---------------------------------------|---------------|----------|---------------------------------------|------------|----------|---------------------------------------|------------------------|----------|----------|-----------------|----------|-----------------------------------------|---------------|----------|
| Fund                                             |                                         | (\$)          | (%)      |                                       | (\$)          | (%)      |                                       | (\$)       | (%)      |                                       | (\$)                   | (%)      |          | (\$)            | (%)      |                                         | (\$)          | (%)      |
| TIER 1(a): Target Retirement Funds               | \$                                      | 1,336,667,490 | 45.1%    | \$                                    | -             | 0.0%     | \$                                    | -          | 0.0%     | \$                                    | -                      | 0.0%     | \$       | -               | 0.0%     | \$                                      | 1,336,667,490 | 35.8%    |
| Vanguard Target Retirement Income Trust Plus     | \$                                      | 45,795,426    | 1.5%     | \$                                    | -             | 0.0%     | \$                                    | -          | 0.0%     | \$                                    | -                      | 0.0%     | \$       | -               | 0.0%     | \$                                      | 45,795,426    | 1.2%     |
| Vanguard Target Retirement 2020 Trust Plus       | \$                                      | 67,294,904    | 2.3%     | \$                                    | -             | 0.0%     | \$                                    | -          | 0.0%     | \$                                    | -                      | 0.0%     | \$       | -               | 0.0%     | \$                                      | 67,294,904    | 1.8%     |
| Vanguard Target Retirement 2025 Trust Plus       | \$                                      | 111,921,906   | 3.8%     | į į                                   | -             | 0.0%     | į į                                   | -          | 0.0%     | ļ ģ                                   | -                      | 0.0%     | İ İ      | -               | 0.0%     | į į                                     | 111,921,906   | 3.0%     |
| Vanguard Target Retirement 2030 Trust Plus       | Ė                                       | 176,093,894   | 5.9%     | Ė                                     | -             | 0.0%     | Ė                                     | -          | 0.0%     | Ė                                     | -                      | 0.0%     | Ė        | -               | 0.0%     | Ė                                       | 176,093,894   | 4.7%     |
| Vanguard Target Retirement 2035 Trust Plus       | Ś                                       | 217,962,174   | 7.3%     | Ś                                     | _             | 0.0%     | Ś                                     | _          | 0.0%     | Ś                                     | _                      | 0.0%     | Ś        | _               | 0.0%     | Ś                                       | 217,962,174   | 5.8%     |
| Vanguard Target Retirement 2040 Trust Plus       | Š                                       | 226,515,828   | 7.6%     | Š                                     | _             | 0.0%     | Š                                     | _          | 0.0%     | Š                                     | _                      | 0.0%     | Š        | _               | 0.0%     | Š                                       | 226,515,828   | 6.1%     |
| Vanguard Target Retirement 2045 Trust Plus       | Š                                       | 211,158,076   | 7.1%     | Š                                     | _             | 0.0%     | Š                                     | _          | 0.0%     | Š                                     | _                      | 0.0%     | Š        | _               | 0.0%     | Š                                       | 211,158,076   | 5.7%     |
| Vanguard Target Retirement 2050 Trust Plus       | Š                                       | 156,874,172   | 5.3%     | Š                                     | _             | 0.0%     | Š                                     | _          | 0.0%     | Š                                     | _                      | 0.0%     | Š        | _               | 0.0%     | Š                                       | 156,874,172   | 4.2%     |
| Vanguard Target Retirement 2055 Trust Plus       | &                                       | 78,859,692    | 2.7%     | Š                                     | _             | 0.0%     | Š                                     | _          | 0.0%     | &                                     | _                      | 0.0%     | &        | _               | 0.0%     | &                                       | 78,859,692    | 2.1%     |
| Vanguard Target Retirement 2060 Trust Plus       | ک                                       | 35,118,388    | 1.2%     | \ \ \ \ \ \ \ \                       | _             | 0.0%     | \ \ \ \ \ \ \ \                       | _          | 0.0%     | &                                     | _                      | 0.0%     | 6        | _               | 0.0%     | ک                                       | 35,118,388    | 0.9%     |
|                                                  | ې<br>د                                  |               | 0.3%     | ۲                                     | -             | 0.0%     | ۲                                     | -          | 0.0%     | ۲                                     | -                      | 0.0%     | ا ک<br>خ | -               | 0.0%     | ۲                                       |               | 0.9%     |
| Vanguard Target Retirement 2065 Trust Plus       | \ \ \ \ \ \ \ \                         | 8,420,670     |          | Ş                                     | -             |          | Ş                                     | -          |          | ) >                                   | -                      | 0.0%     | ) >      | -               |          | \ \\ \\ \\ \\ \\ \\ \\ \\ \\ \\ \\ \\ \ | 8,420,670     |          |
| Vanguard Target Retirement 2070 Trust Plus       | ٦                                       | 652,360       | 0.0%     | \ \ \ \ \ \ \ \ \ \ \ \ \ \ \ \ \ \ \ | - 440 004 040 | 0.0%     | \ \ \ \ \ \ \ \ \ \ \ \ \ \ \ \ \ \ \ | -          | 0.0%     | \ \ \ \ \ \ \ \ \ \ \ \ \ \ \ \ \ \ \ |                        |          | \ \\$    | 45.045.500      | 0.0%     | \ \ \ \ \ \ \ \ \ \ \ \ \ \ \ \ \ \ \   | 652,360       | 0.0%     |
| TIER 1: Target Retirement Funds                  | \$                                      |               | 0.0%     | \$                                    | 113,821,242   | 18.0%    | \ \ \ \ \ \ \ \ \ \ \ \ \ \ \ \ \ \ \ | 11,801,045 | 0.4%     | \ \\$                                 | 23,190,497             | 49.0%    | \$       | 45,615,523      | 83.1%    | \ \ \ \ \ \ \ \ \ \ \ \ \ \ \ \ \ \ \   | 194,428,307   | 5.2%     |
| Vanguard Target Retirement Income - Inv.         | \ \ \ \ \ \ \ \ \ \ \ \ \ \ \ \ \ \ \   | -             | 0.0%     | Ş                                     | 9,986,912     | 0.3%     | \ \ \ \ \ \ \ \ \ \ \ \ \ \ \ \ \ \ \ | 2,400,018  | 0.1%     | \$                                    | 1,224,807              | 2.6%     | Ş        | 70,607          | 0.1%     | \ \ \ \ \ \ \ \ \ \ \ \ \ \ \ \ \ \ \   | 13,682,344    | 0.4%     |
| Vanguard Target Retirement 2020 - Inv.           | Ş                                       | -             | 0.0%     | Ş                                     | 11,224,817    | 1.8%     | Ş                                     | 2,106,974  | 0.1%     | Ş                                     | 2,593,830              | 5.5%     | \$       | 86,842          | 0.2%     | Ş                                       | 16,012,463    | 0.4%     |
| Vanguard Target Retirement 2025 - Inv.           | Ş                                       | -             | 0.0%     | Ş                                     | 22,249,970    | 3.5%     | Ş                                     | 2,267,190  | 0.1%     | Ş                                     | 3,648,528              | 7.7%     | Ş        | 144,535         | 0.3%     | Ş                                       | 28,310,222    | 0.8%     |
| Vanguard Target Retirement 2030 - Inv.           | <b>\$</b>                               | -             | 0.0%     | <b>\$</b>                             | 18,185,827    | 2.9%     | <b>\$</b>                             | 3,052,838  | 0.1%     | Ş                                     | 3,551,274              | 7.5%     | \$       | 465,979         | 0.8%     | \$                                      | 25,255,917    | 0.7%     |
| Vanguard Target Retirement 2035 - Inv.           | \$                                      | -             | 0.0%     | \$                                    | 14,900,743    | 2.4%     | \$                                    | 1,355,257  | 0.0%     | \$                                    | 3,086,790              | 6.5%     | \$       | 1,338,797       | 2.4%     | \$                                      | 20,681,587    | 0.6%     |
| Vanguard Target Retirement 2040 - Inv.           | \$                                      | -             | 0.0%     | \$                                    | 16,014,901    | 2.5%     | \$                                    | 424,932    | 0.0%     | \$                                    | 5,228,527              | 11.0%    | \$       | 3,266,592       | 5.9%     | \$                                      | 24,934,952    | 0.7%     |
| Vanguard Target Retirement 2045 - Inv.           | \$                                      | -             | 0.0%     | \$                                    | 9,334,718     | 1.5%     | \$                                    | 118,720    | 0.0%     | \$                                    | 1,837,065              | 3.9%     | \$       | 9,530,526       | 17.4%    | \$                                      | 20,821,029    | 0.6%     |
| Vanguard Target Retirement 2050 - Inv.           | \$                                      | -             | 0.0%     | \$                                    | 6,443,315     | 1.0%     | \$                                    | 46,966     | 0.0%     | \$                                    | 1,271,614              | 2.7%     | \$       | 13,795,602      | 25.1%    | \$                                      | 21,557,496    | 0.6%     |
| Vanguard Target Retirement 2055 - Inv.           | \$                                      | -             | 0.0%     | \$                                    | 3,370,984     | 0.5%     | \$                                    | 11,299     | 0.0%     | \$                                    | 733,509                | 1.5%     | \$       | 12,042,659      | 21.9%    | \$                                      | 16,158,452    | 0.4%     |
| Vanguard Target Retirement 2060 - Inv.           | Ė                                       | _             | 0.0%     | Ś                                     | 1,328,471     | 0.2%     | s .                                   | , -        | 0.0%     | Š                                     | , -                    | 0.0%     | İ İ      | 4,585,243       | 8.3%     | Ś                                       | 5,913,714     | 0.2%     |
| Vanguard Target Retirement 2065 - Inv.           | Ś                                       | _             | 0.0%     | Ś                                     | 189,651       | 0.0%     | Ś                                     | 16,852     | 0.0%     | Ś                                     | _                      | 0.0%     | Ś        | 253,085         | 0.5%     | Ś                                       | 459,588       | 0.0%     |
| Vanguard Target Retirement 2070 - Inv.           | Š                                       | _             | 0.0%     | Ś                                     | 590,935       | 0.1%     | Š                                     | -          | 0.0%     | Š                                     | 14,553                 | 0.0%     | Š        | 35,056          | 0.1%     | Š                                       | 640,544       | 0.0%     |
| TIER 2: Core Funds                               | Ś                                       | 1,595,395,329 | 53.8%    | Ś                                     | 508,104,137   | 80.5%    | Ś                                     | 24,328,794 | 0.8%     | Ś                                     | 23,812,138             | 50.3%    | Ś        | 9,290,909       | 16.9%    | Ś                                       | 2,160,931,307 | 57.8%    |
| Vanguard Total Bond Market Index Fund            | Ś                                       | 72,247,396    | 2.4%     | Ś                                     | 44,810,809    | 7.1%     | Ś                                     | 1,809,594  | 0.1%     | Ś                                     | 1,478,612              | 3.1%     | Ś        | 193,815         | 0.4%     | Ś                                       | 120,540,226   | 3.2%     |
| Vanguard Total International Bond Index Fund     | Ś                                       | 6,196,329     | 0.2%     | Š                                     | 2,338,204     | 0.4%     | Ś                                     | 155,799    | 0.0%     | Ś                                     | 138,672                | 0.3%     | Ś        | 53,157          | 0.1%     | Ś                                       | 8,882,161     | 0.2%     |
| Vanguard Total Stock Market Index Fund           | Ś                                       | 80,244,259    | 2.7%     | Ś                                     | 18,635,996    | 3.0%     | Ś                                     | 892,525    | 0.0%     | Ś                                     | 742,737                | 1.6%     | Ś        | 1,407,586       | 2.6%     | Ś                                       | 101,923,103   | 2.7%     |
| Vanguard Institutional Index Fund                | Š                                       | 301,675,121   | 10.2%    | Ś                                     | 92,368,790    | 14.6%    | Š                                     | 3,736,980  | 0.1%     | Ś                                     | 4,533,598              | 9.6%     | Š        | 2,232,613       | 4.1%     | Š                                       | 404,547,102   | 10.8%    |
| Vanguard FTSE Social Index Fund                  | Š                                       | 13,647,949    | 0.5%     | Š                                     | 3,093,652     | 0.5%     | Š                                     | 76,946     | 0.0%     | Š                                     | 286,889                | 0.6%     | Š        | 263,930         | 0.5%     | \$                                      | 17,369,366    | 0.5%     |
| Vanguard Extended Market Index Fund              | &                                       | 85,571,277    | 2.9%     | &                                     | 27,743,630    | 4.4%     | Š                                     | 1,364,829  | 0.0%     | \ \ \ \ \ \ \ \ \                     | 1,033,583              | 2.2%     | &        | 400,898         | 0.7%     | &                                       | 116,114,217   | 3.1%     |
| Vanguard Total International Stock Index         | ۲                                       | 13,493,424    | 0.5%     | ۲                                     | 2,992,550     | 0.5%     | ۲                                     | 29,655     | 0.0%     | \ \ \ \ \ \ \ \                       | 552,256                | 1.2%     |          | 55,431          | 0.1%     | &                                       | 17,123,316    | 0.5%     |
| Vanguard Developed Market Index Fund             | ۲                                       | 127,781,151   | 4.3%     | 2                                     | 40,658,570    | 6.4%     | کے                                    | 2,152,628  | 0.1%     | 2                                     | 1,452,711              | 3.1%     | 2        | 710,017         | 1.3%     | ک                                       | 172,755,077   | 4.6%     |
| · ·                                              | \ \\ \\ \\ \\ \\ \\ \\ \\ \\ \\ \\ \\ \ |               |          | ک                                     |               |          | ا<br>ک                                |            | 0.1%     | ک                                     |                        |          | ٧ ک      | •               |          | \ \\ \\ \\ \\ \\ \\ \\ \\ \\ \\ \\ \\ \ |               |          |
| Vanguard Emerging Markets Stock Index Fund       | \ \\\\\\\\\\\\\\\\\\\\\\\\\\\\\\\\\\\\  | 64,905,843    | 2.2%     | ک                                     | 19,867,768    | 3.1%     | \ \ \ \ \ \ \ \ \ \ \ \ \ \ \ \ \ \ \ | 961,309    |          | ) \rangle \rangle                     | 753,990                | 1.6%     | Š        | 398,639         | 0.7%     | \ \\\\\\\\\\\\\\\\\\\\\\\\\\\\\\\\\\\\  | 86,887,549    | 2.3%     |
| Vanguard Cash Reserves Federal Money Market Fund | ) >                                     | 61,654,629    | 2.1%     | ٦                                     | 10,799,046    | 1.7%     | Ş                                     | 1,628,286  | 0.1%     | ٦                                     | 1,415,544              | 3.0%     | Ş        | 318,322         | 0.6%     | ٦                                       | 75,815,827    | 2.0%     |
| T. Rowe Price Stable Value Common Trust Fund A   | \ \\$                                   | 28,597,815    | 1.0%     | \ \ \ \ \ \ \ \ \ \ \ \ \ \ \ \ \ \ \ | -             | 0.0%     | \ \ \ \ \ \ \ \                       | -          | 0.0%     | \$                                    | 4 070 000              | 0.0%     | Ş        | -               | 0.0%     | \ \ \ \ \ \ \ \ \ \ \ \ \ \ \ \ \ \ \   | 28,597,815    | 0.8%     |
| TIAA Traditional - RC                            | \ \ \ \ \ \ \ \ \ \ \ \ \ \ \ \ \ \ \   | 274,959,404   | 9.3%     | Ş                                     | -             | 0.0%     | Ş                                     | 4,342,410  | 0.1%     | Ş                                     | 4,373,366              | 9.2%     | \$       | 506,941         | 0.9%     | Ş                                       | 284,182,121   | 7.6%     |
| TIAA Traditional - RCP                           | Ş                                       | <del>-</del>  | 0.0%     | Ş                                     | 127,405,479   | 20.2%    | Ş                                     | -          | 0.0%     | Ş                                     | -                      | 0.0%     | Ş        | -               | 0.0%     | Ş                                       | 127,405,479   | 3.4%     |
| Loomis Core Plus Fixed Income - Y                | Ş                                       | 13,732,919    | 0.5%     | Ş                                     | 5,698,542     | 0.9%     | Ş                                     | 478,874    | 0.0%     | Ş                                     | 566,751                | 1.2%     | Ş        | 28,889          | 0.1%     | Ş                                       | 20,505,976    | 0.5%     |
| DFA Inflation-Protected Securities Portfolio     | Ş                                       | 31,840,505    | 1.1%     | Ş                                     | 12,406,354    | 2.0%     | <b>\$</b>                             | 755,568    | 0.0%     | Ş                                     | 745,995                | 1.6%     | Ş        | 73,073          | 0.1%     | Ş                                       | 45,821,495    | 1.2%     |
| American Century High Income                     | \$                                      | 42,630,136    | 1.4%     | \$                                    | 15,019,974    | 2.4%     | \$                                    | 971,013    | 0.0%     | \$                                    | 1,172,662              | 2.5%     | \$       | 133,284         | 0.2%     | \$                                      | 59,927,070    | 1.6%     |
| T. Rowe Price Large Cap Growth Fund - I          | \$                                      | 69,261,065    | 2.3%     | \$                                    | 11,228,570    | 1.8%     | \$                                    | 357,879    | 0.0%     | \$                                    | 1,020,662              | 2.2%     | \$       | 755,017         | 1.4%     | \$                                      | 82,623,194    | 2.2%     |
| Diamond Hill Large Cap                           | \$                                      | 81,116,151    | 2.7%     | \$                                    | 23,034,312    | 3.7%     | \$                                    | 1,356,044  | 0.0%     | \$                                    | 1,074,195              | 2.3%     | \$       | 491,947         | 0.9%     | \$                                      | 107,072,649   | 2.9%     |
| William Blair Small/Mid Cap Growth Fund          | \$                                      | 33,298,803    | 1.1%     | \$                                    | 5,561,168     | 0.9%     | \$                                    | 283,531    | 0.0%     | \$                                    | 426,985                | 0.9%     | \$       | 180,122         | 0.3%     | \$                                      | 39,750,609    | 1.1%     |
| DFA U.S. Targeted Value                          | \$                                      | 50,690,297    | 1.7%     | \$                                    | 10,546,336    | 1.7%     | \$                                    | 828,587    | 0.0%     | \$                                    | 501,793                | 1.1%     | \$       | 263,984         | 0.5%     | \$                                      | 62,830,998    | 1.7%     |
| Dodge & Cox Global Stock Fund                    | \$                                      | 45,434,591    | 1.5%     | \$                                    | 8,403,229     | 1.3%     | \$                                    | 589,269    | 0.0%     | \$                                    | 242,028                | 0.5%     | \$       | 320,975         | 0.6%     | \$                                      | 54,990,092    | 1.5%     |
| GQG International Opportunities Fund             | İ                                       | 56,232,977    | 1.9%     | İ                                     | 13,803,441    | 2.2%     | Ė                                     | 806,586    | 0.0%     | İ                                     | 607,823                | 1.3%     | Ė        | 248,648         | 0.5%     | Ś                                       | 71,699,475    | 1.9%     |
| Cohen & Steers Instl Realty Shares               | Ś                                       | 40,183,289    | 1.4%     | Ś                                     | 11,687,715    | 1.9%     | Ś                                     | 750,483    | 0.0%     | Ś                                     | 691,286                | 1.5%     | Ś        | 253,616         | 0.5%     | Ś                                       | 53,566,389    | 1.4%     |
| TIER 3: Mutual Fund Window                       | Ś                                       | 34,750,452    | 1.2%     | Ś                                     | 9,128,764     | 1.4%     | Š                                     | 221,968    | 0.0%     | Ś                                     | 321,158                | 0.7%     | Ś        | 16,407          | 0.0%     | Ś                                       | 44,438,749    | 1.2%     |
|                                                  | Ψ                                       | J 1,1 J J T J | / 0      | Υ                                     | 5,125,104     | 11.70    | Y                                     |            | 3.0 /0   | Ψ                                     | 02.,100                | 3.1. /0  | <b>Y</b> | 10,701          | 3.0 / 0  | Υ                                       | . 1, 100,1 40 |          |
| Total                                            | Ġ                                       | 2,966,813,272 | 100.0%   | Ġ                                     | 631,054,143   | 100.0%   | Ġ                                     | 36,351,807 | 100.0%   | Ġ                                     | 47,323,794             | 100.0%   | Ġ        | 54,922,838      | 100.0%   | Ġ                                       | 3,736,465,854 | 100.0%   |
| Total                                            | Y                                       | 2,300,010,212 | 100.0 /0 | Y                                     |               | 100.0 /0 | Ψ Υ                                   |            | 100.0 /0 | <b>Y</b>                              | <del>-11,020,134</del> | 100.0 /0 | <u>_</u> | <del></del>     | 100.0 /0 | <b>Y</b>                                | 0,100,100,004 | 100.0 /0 |