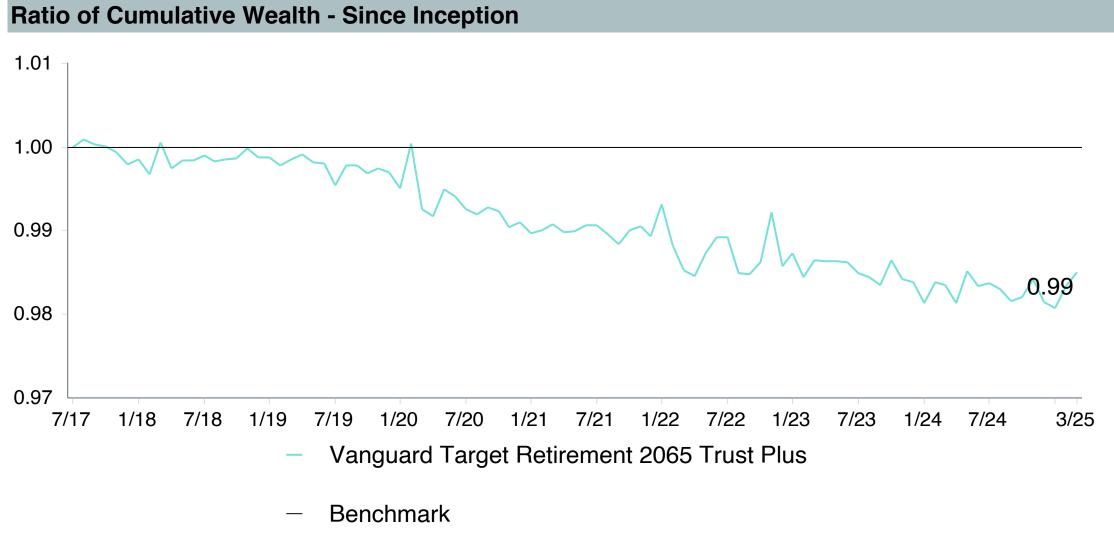

arget Retirement 2065 Tr Plus Performance Summary

| Account Information |                                            |  |  |  |  |  |  |  |  |
|---------------------|--------------------------------------------|--|--|--|--|--|--|--|--|
| Account Name        | Vanguard Target Retirement 2065 Trust Plus |  |  |  |  |  |  |  |  |
| Inception Date      | 08/01/2017                                 |  |  |  |  |  |  |  |  |
| Account Structure   | Collective Investment Trust                |  |  |  |  |  |  |  |  |
| Asset Class         | Global Target Date                         |  |  |  |  |  |  |  |  |
| Benchmark           | Vanguard Target 2065 Composite Index       |  |  |  |  |  |  |  |  |
| Peer Group          | IM Mixed-Asset Target 2065+ (MF)           |  |  |  |  |  |  |  |  |















| 5 Years Historical Statistics              |                  |                   |                      |           |                 |       |      |        |                    |                    |
|--------------------------------------------|------------------|-------------------|----------------------|-----------|-----------------|-------|------|--------|--------------------|--------------------|
|                                            | Active<br>Return | Tracking<br>Error | Information<br>Ratio | R-Squared | Sharpe<br>Ratio | Alpha | Beta | Return | Standard Deviation | Actual Correlation |
| Vanguard Target Retirement 2065 Trust Plus | -0.14            | 0.77              | -0.18                | 1.00      | 0.77            | -0.23 | 1.01 | 13.92  | 14.87