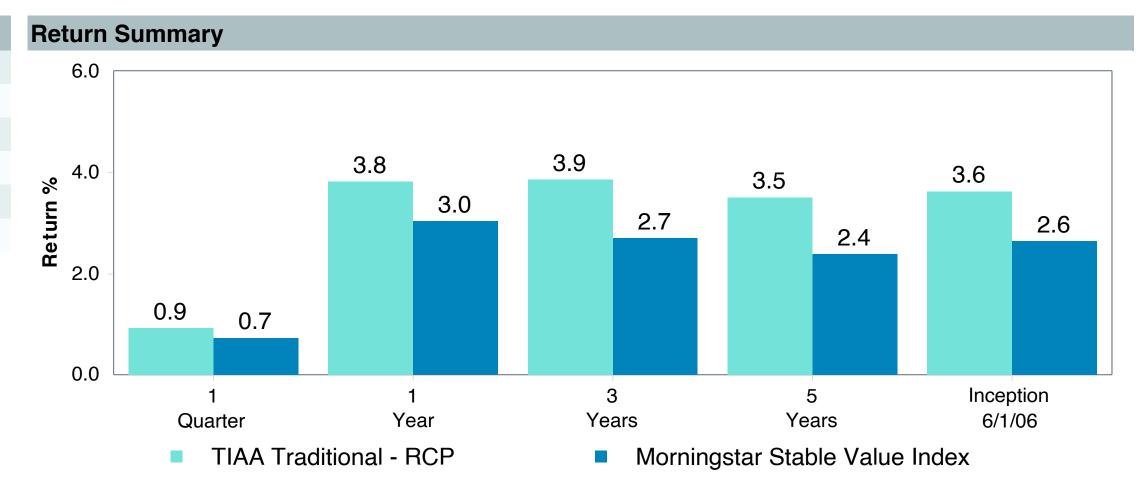

# **Total Plan Top Ten Based on Assets**

|                                                 |                     |            |            |                   | Traili<br>1 Ye | •    | Traili<br>3 Yea | •    | Traili<br>5 Yea | •    | Trail  | •    |
|-------------------------------------------------|---------------------|------------|------------|-------------------|----------------|------|-----------------|------|-----------------|------|--------|------|
| Investment Fund                                 | Assets              | % of Total | Watch List | # of participants | Return         | Rank | Return          | Rank | Return          | Rank | Return | Rank |
| Vanguard Institutional Index Fund - Instl. Plus | \$<br>404,547,102   | 10.8%      |            | 2,356             | 8.2%           | (14) | 9.0%            | (12) | 18.6%           | (15) | 12.5%  | (8)  |
| S&P 500 Index                                   |                     |            |            |                   | 8.3%           | (5)  | 9.1%            | (3)  | 18.6%           | (2)  | 12.5%  | (1)  |
| TIAA Traditional - RC                           | \$<br>284,182,121   | 7.6%       |            | 1,212             | 4.6%           | (11) | 4.6%            | (1)  | 4.3%            | (1)  | 4.2%   | (1)  |
| Morningstar Stable Value Index                  |                     |            |            |                   | 3.0%           | (25) | 2.7%            | (24) | 2.4%            | (17) | 2.2%   | (18) |
| Vanguard Target Retirement 2040 Trust Plus      | \$<br>226,515,828   | 6.1%       |            | 520               | 6.5%           | (24) | 5.5%            | (50) | 12.4%           | (62) | 7.9%   | (21) |
| Vanguard Target 2040 Composite Index            |                     |            |            |                   | 6.3%           | (31) | 5.5%            | (47) | 12.6%           | (59) | 8.1%   | (15) |
| Vanguard Target Retirement 2035 Trust Plus      | \$<br>217,962,174   | 5.8%       |            | 435               | 6.3%           | (27) | 5.1%            | (37) | 11.2%           | (64) | 7.4%   | (20) |
| Vanguard Target 2035 Composite Index            |                     |            |            |                   | 6.1%           | (34) | 5.1%            | (35) | 11.4%           | (46) | 7.6%   | (10) |
| Vanguard Target Retirement 2045 Trust Plus      | \$<br>211,158,076   | 5.7%       |            | 624               | 6.6%           | (22) | 5.9%            | (44) | 13.6%           | (57) | 8.3%   | (21) |
| Vanguard Target 2045 Composite Index            |                     |            |            |                   | 6.4%           | (32) | 6.0%            | (43) | 13.8%           | (40) | 8.6%   | (15) |
| Vanguard Target Retirement 2030 Trust Plus      | \$<br>176,093,894   | 4.7%       |            | 314               | 6.1%           | (29) | 4.6%            | (29) | 10.0%           | (48) | 6.8%   | (24) |
| Vanguard Target 2030 Composite Index            |                     |            |            |                   | 6.0%           | (38) | 4.7%            | (25) | 10.2%           | (28) | 7.0%   | (6)  |
| Vanguard Developed Markets Index Plus           | \$<br>172,755,077   | 4.6%       |            | 2,004             | 4.7%           | (55) | 5.3%            | (53) | 12.2%           | (40) | 5.6%   | (49) |
| Vanguard Spliced Developed ex U.S. Index        |                     |            |            |                   | 4.1%           | (60) | 4.8%            | (60) | 11.9%           | (45) | 5.5%   | (55) |
| Vanguard Target Retirement 2050 Trust Plus      | \$<br>156,874,172   | 4.2%       |            | 680               | 6.7%           | (16) | 6.3%            | (29) | 13.9%           | (49) | 8.5%   | (21) |
| Vanguard Target 2050 Composite Index            |                     |            |            |                   | 6.6%           | (28) | 6.3%            | (23) | 14.1%           | (42) | 8.7%   | (17) |
| TIAA Traditional - RCP                          | \$<br>127,405,479   | 3.4%       |            | 232               | 3.8%           | (12) | 3.9%            | (3)  | 3.5%            | (1)  | 3.5%   | (1)  |
| Morningstar Stable Value Index                  |                     |            |            |                   | 3.0%           | (25) | 2.7%            | (24) | 2.4%            | (17) | 2.2%   | (18) |
| Vanguard Total Bond Market Index Fund           | \$<br>120,540,226   | 3.2%       |            | 1,350             | 4.9%           | (72) | 0.5%            | (61) | -0.4%           | (83) | 1.5%   | (74) |
| Performance Benchmark Total Bond                |                     |            |            |                   | 4.9%           | (73) | 0.6%            | (58) | -0.4%           | (82) | 1.5%   | (72) |
| Total                                           | \$<br>2,098,034,149 | 56.2%      |            |                   |                |      |                 |      |                 |      |        |      |