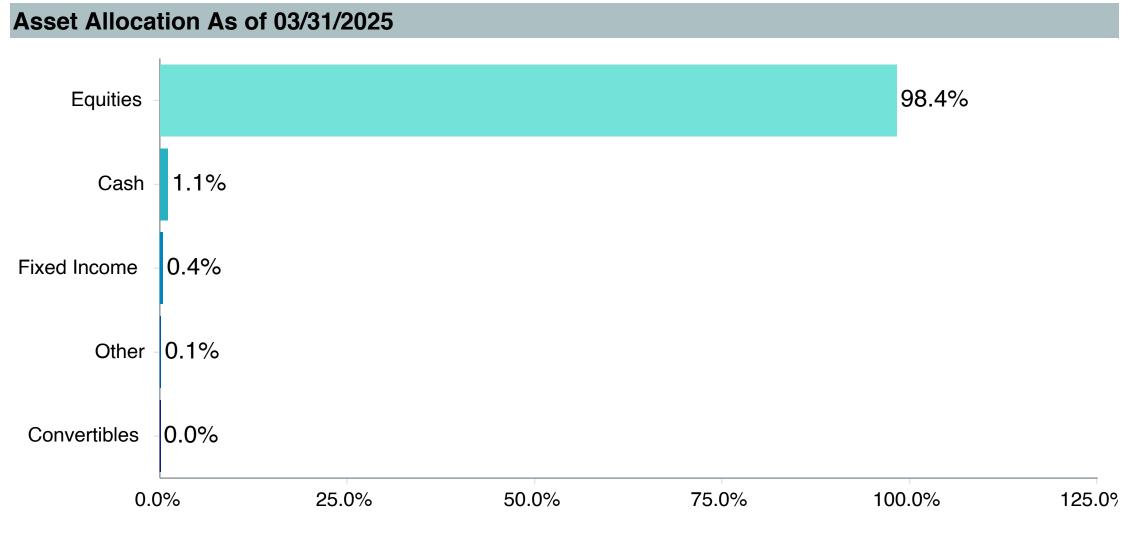

| Active<br>Return | Tracking<br>Error | Information<br>Ratio | R-Squared | Sharpe<br>Ratio | Alpha | Beta | Return | Standard Deviation | Actual Correlation |
| Dodge & Cox Global Stock Fund - X | 3.38             | 8.70              | 0.39                 | 0.77      | 0.88            | 3.21  | 1.01 | 18.66  | 18.26              | 0.88               |
| MSCI AC World Index (Net)         | 0.00             | 0.00              | -                    | 1.00      | 0.81            | 0.00  | 1.00 | 15.18  | 15.84              | 1.00               |
| FTSE 3 Month T-Bill               | -12.78           | 15.85             | -0.81                | 0.00      | -               | 2.68  | 0.00 | 2.69   | 0.70               | 0.01               |



As of March 31, 2025



| <b></b> | Chara  |        | 1:00  | <b>A</b> | <b>-</b> £ | $\Omega$ | 4 /0 | $\mathbf{n}$ |
|---------|--------|--------|-------|----------|------------|----------|------|--------------|
| -una    | C.nara | carens | 11165 | ΔS       | OI.        | 17.5/.5  |      | 11/=         |

**Total Securities** 102 Avg. Market Cap \$177,639.59 Million P/E 22.90 P/B 2.98 Div. Yield 2.50% Annual EPS 16.44 5Yr EPS 9.19 3Yr EPS Growth 7.35

Switzerland

| Top Ten Securities As of 03/31/2025 |        |
|-------------------------------------|--------|
| Charles Schwab Corp ORD             | 3.16 % |
| GSK plc ORD                         | 3.00 % |
| Sanofi SA ORD                       | 2.77 % |
| Charter Communications Inc ORD      | 2.63 % |
| CVS Health Corp ORD                 | 2.42 % |
| RTX C