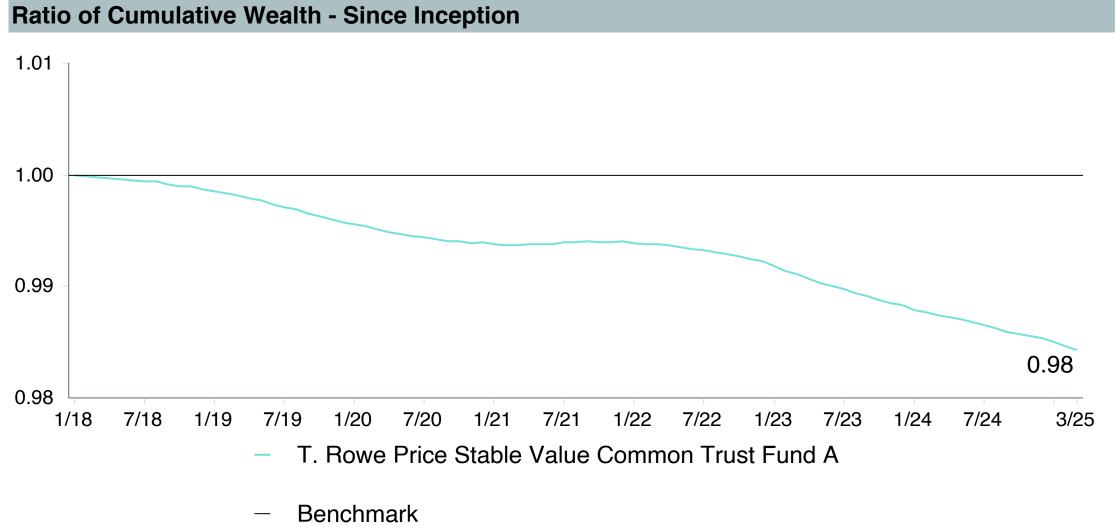

|  |  |  |  |  |  |
|-------------------------|---------------------------------------------------|--|--|--|--|--|--|
| Account Name            | T. Rowe Price Stable Value Common Trust Fund A    |  |  |  |  |  |  |
| Inception Date          | 02/01/2018                                        |  |  |  |  |  |  |
| Account Structure       | Collective Investment Trust                       |  |  |  |  |  |  |
| Asset Class             | US Stable Value                                   |  |  |  |  |  |  |
| Benchmark               | Morningstar Stable Value Index (Net of Wrap Fees) |  |  |  |  |  |  |
| Peer Group              | IM U.S. GIC/Stable Value (SA+CF)                  |  |  |  |  |  |  |



Morningstar Stable Value Index (Net of Wrap Fees)

Morningstar Stable Value Index







As of March 31, 2025





Parentheses contain percentile rankings.

## **TIAA Traditional - RC Performance Summary**

| Account Information |                                  |  |  |  |  |  |
|---------------------|----------------------------------|--|--|--|--|--|
| Account Name        | TIAA Traditional - RC            |  |  |  |  |  |
| Inception Date      | 08/01/2005                       |  |  |  |  |  |
| Account Structure   | Group Annuity                    |  |  |  |  |  |
| Asset Class         | US Fixed Income                  |  |  |  |  |  |
| Benchmark           | Morningstar Stable Value Index   |  |  |  |  |  |
| Peer Group          | IM U.S. GIC/Stable Value (SA+CF) |  |  |  |  |  |















| 5 Years Historical Statistics  |                  |