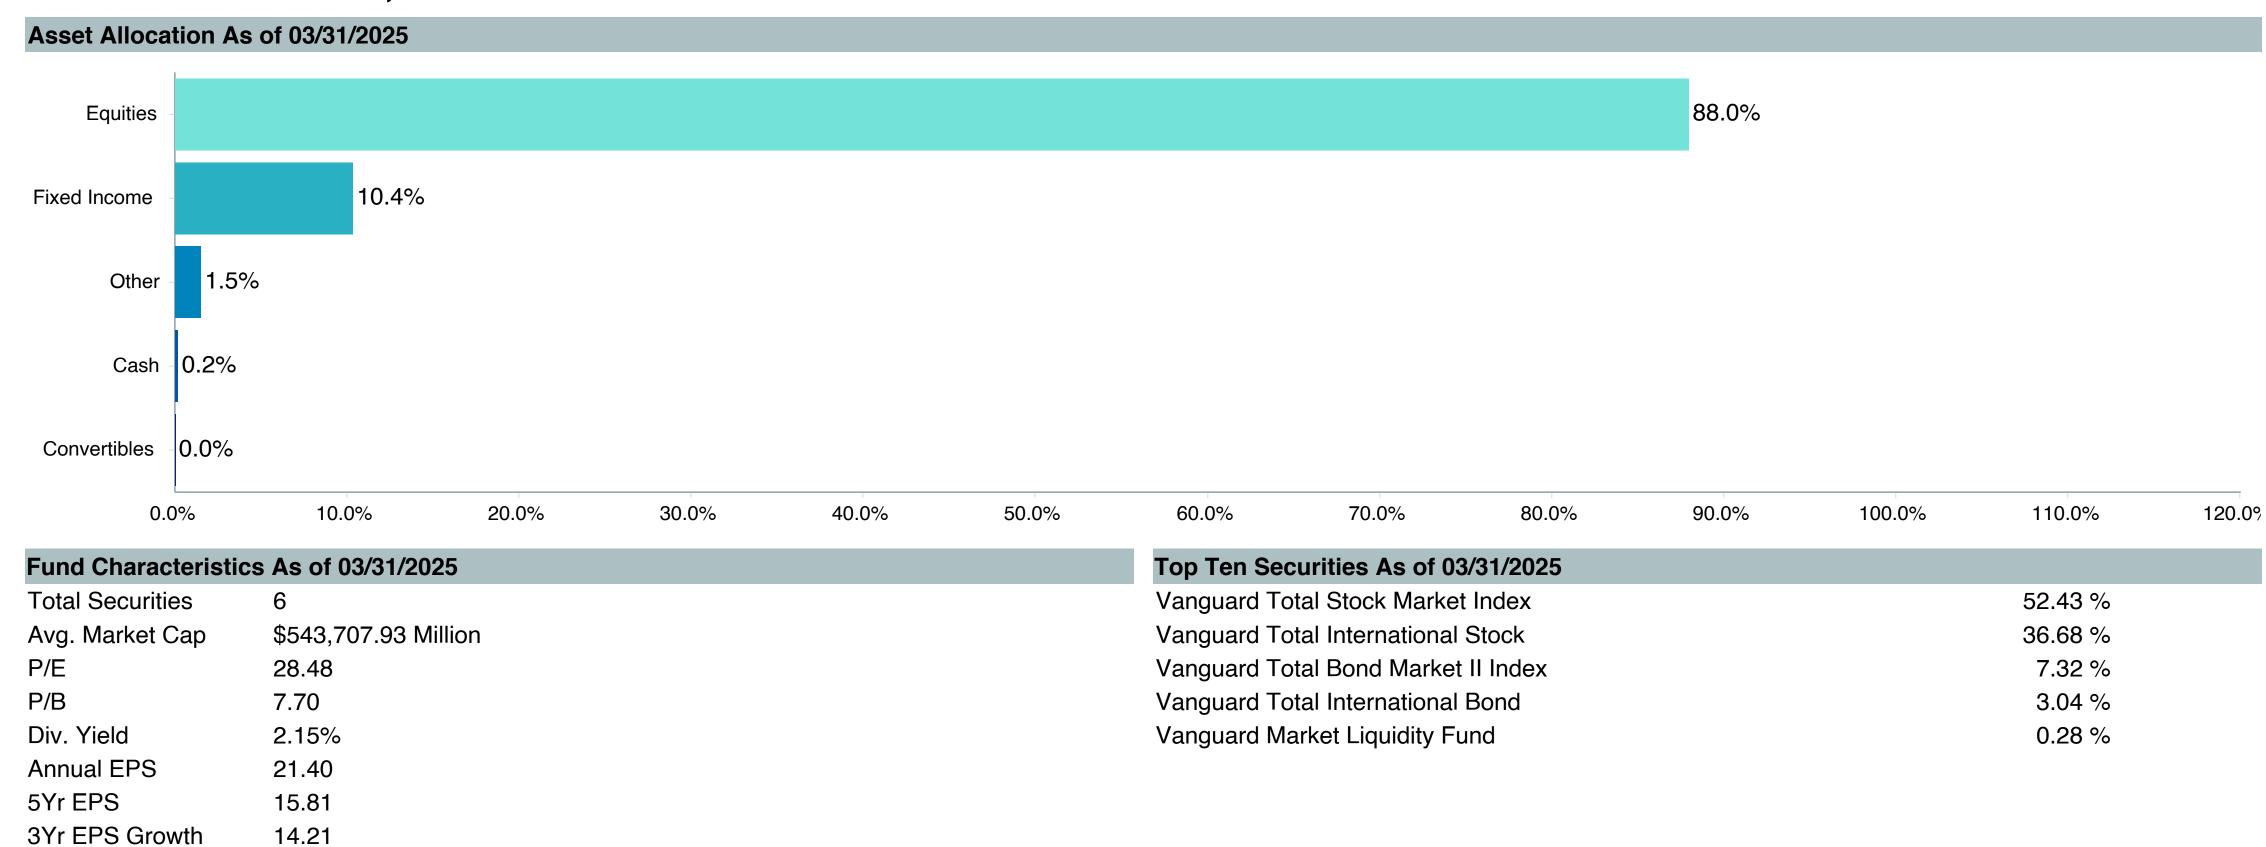

r Group:                | IM Mixed-Asset Target 2065+ (MF)     |  |  |  |  |  |  |
| Benchmark:                 | Vanguard Target 2070 Composite Index |  |  |  |  |  |  |
| Fund Inception:            | 06/28/2022                           |  |  |  |  |  |  |
| Portfolio Manager:         | Coleman/Nejman                       |  |  |  |  |  |  |
| Total Assets:              | \$1,369.40 Million                   |  |  |  |  |  |  |
| Total Assets Date :        | 03/31/2025                           |  |  |  |  |  |  |
| Gross Expense:             | 0.08%                                |  |  |  |  |  |  |
| Net Expense:               | 0.08%                                |  |  |  |  |  |  |
| Turnover:                  | 1%                                   |  |  |  |  |  |  |

















Tier II





| <b>Account Information</b> | on                                          |
|----------------------------|---------------------------------------------|
| Product Name :             | Vanguard Tot Bd;Inst+ (VBMPX)               |
| Fund Family:               | Vanguard                                    |
| Ticker:                    | VBMPX                                       |
| Peer Group:                | IM U.S. Broad Market Core Fixed Income (MF) |
| Benchmark:                 | Performance Benchmark                       |
| Fund Inception:            | 02/05/2010                                  |
| Portfolio Manager:         | Joshua C. Barrickman                        |
| Total Assets:              | \$33,584.80 Million                         |
| Total Asset