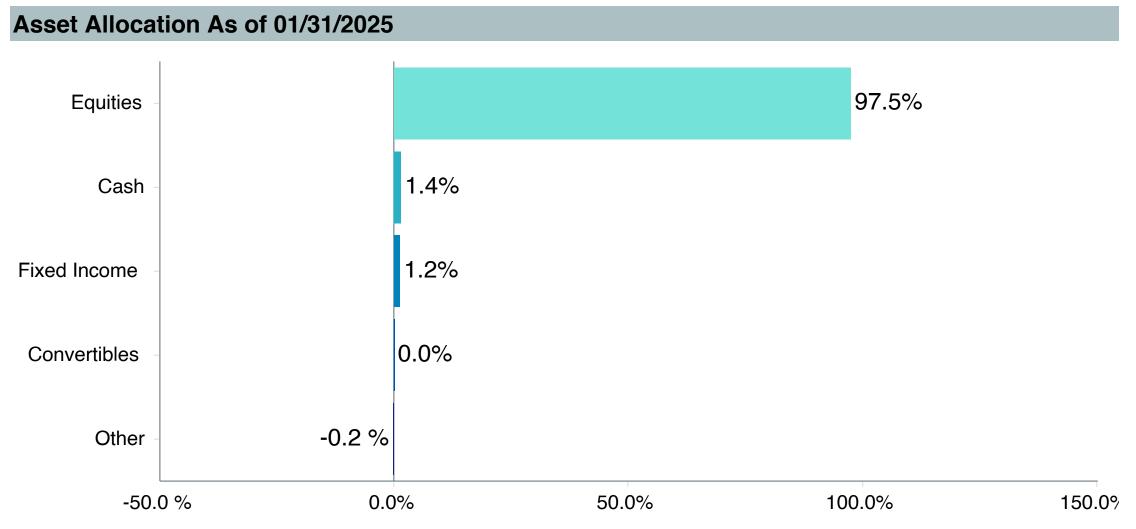

## **Asset Allocation Table**

|                                                  |                                         | RPA           |          |                                       | TSA           |          |                                       | Pre-99     |          |                                       | 415(M)                 |          |          | Medical Resider | nt       |                                         | Total         |          |
|--------------------------------------------------|-----------------------------------------|---------------|----------|---------------------------------------|---------------|----------|---------------------------------------|------------|----------|---------------------------------------|------------------------|----------|----------|-----------------|----------|-----------------------------------------|---------------|----------|
| Fund                                             |                                         | (\$)          | (%)      |                                       | (\$)          | (%)      |                                       | (\$)       | (%)      |                                       | (\$)                   | (%)      |          | (\$)            | (%)      |                                         | (\$)          | (%)      |
| TIER 1(a): Target Retirement Funds               | \$                                      | 1,336,667,490 | 45.1%    | \$                                    | -             | 0.0%     | \$                                    | -          | 0.0%     | \$                                    | -                      | 0.0%     | \$       | -               | 0.0%     | \$                                      | 1,336,667,490 | 35.8%    |
| Vanguard Target Retirement Income Trust Plus     | \$                                      | 45,795,426    | 1.5%     | \$                                    | -             | 0.0%     | \$                                    | -          | 0.0%     | \$                                    | -                      | 0.0%     | \$       | -               | 0.0%     | \$                                      | 45,795,426    | 1.2%     |
| Vanguard Target Retirement 2020 Trust Plus       | \$                                      | 67,294,904    | 2.3%     | \$                                    | -             | 0.0%     | \$                                    | -          | 0.0%     | \$                                    | -                      | 0.0%     | \$       | -               | 0.0%     | \$                                      | 67,294,904    | 1.8%     |
| Vanguard Target Retirement 2025 Trust Plus       | \$                                      | 111,921,906   | 3.8%     | į į                                   | -             | 0.0%     | į į                                   | -          | 0.0%     | ļ ģ                                   | -                      | 0.0%     | İ İ      | -               | 0.0%     | į į                                     | 111,921,906   | 3.0%     |
| Vanguard Target Retirement 2030 Trust Plus       | Ė                                       | 176,093,894   | 5.9%     | Ė                                     | -             | 0.0%     | Ė                                     | -          | 0.0%     | Ė                                     | -                      | 0.0%     | Ė        | -               | 0.0%     | Ė                                       | 176,093,894   | 4.7%     |
| Vanguard Target Retirement 2035 Trust Plus       | Ś                                       | 217,962,174   | 7.3%     | Ś                                     | _             | 0.0%     | Ś                                     | _          | 0.0%     | Ś                                     | _                      | 0.0%     | Ś        | _               | 0.0%     | Ś                                       | 217,962,174   | 5.8%     |
| Vanguard Target Retirement 2040 Trust Plus       | Š                                       | 226,515,828   | 7.6%     | Š                                     | _             | 0.0%     | Š                                     | _          | 0.0%     | Š                                     | _                      | 0.0%     | Š        | _               | 0.0%     | Š                                       | 226,515,828   | 6.1%     |
| Vanguard Target Retirement 2045 Trust Plus       | Š                                       | 211,158,076   | 7.1%     | Š                                     | _             | 0.0%     | Š                                     | _          | 0.0%     | Š                                     | _                      | 0.0%     | Š        | _               | 0.0%     | Š                                       | 211,158,076   | 5.7%     |
| Vanguard Target Retirement 2050 Trust Plus       | Š                                       | 156,874,172   | 5.3%     | Š                                     | _             | 0.0%     | Š                                     | _          | 0.0%     | Š                                     | _                      | 0.0%     | Š        | _               | 0.0%     | Š                                       | 156,874,172   | 4.2%     |
| Vanguard Target Retirement 2055 Trust Plus       | &                                       | 78,859,692    | 2.7%     | Š                                     | _             | 0.0%     | Š                                     | _          | 0.0%     | &                                     | _                      | 0.0%     | &        | _               | 0.0%     | &                                       | 78,859,692    | 2.1%     |
| Vanguard Target Retirement 2060 Trust Plus       | ک                                       | 35,118,388    | 1.2%     | \ \ \ \ \ \ \ \                       | _             | 0.0%     | \ \ \ \ \ \ \ \                       | _          | 0.0%     | &                                     | _                      | 0.0%     | 6        | _               | 0.0%     | ک                                       | 35,118,388    | 0.9%     |
|                                                  | ې<br>د                                  |               | 0.3%     | ۲                                     | -             | 0.0%     | ۲                                     | -          | 0.0%     | ۲                                     | -                      | 0.0%     | ا ک<br>خ | -               | 0.0%     | ۲                                       |               | 0.9%     |
| Vanguard Target Retirement 2065 Trust Plus       | \ \ \ \ \ \ \ \                         | 8,420,670     |          | Ş                                     | -             |          | Ş                                     | -          |          | ) >                                   | -                      | 0.0%     | ) >      | -               |          | \ \\ \\ \\ \\ \\ \\ \\ \\ \\ \\ \\ \\ \ | 8,420,670     |          |
| Vanguard Target Retirement 2070 Trust Plus       | ٦                                       | 652,360       | 0.0%     | \ \ \ \ \ \ \ \ \ \ \ \ \ \ \ \ \ \ \ | - 440 004 040 | 0.0%     | \ \ \ \ \ \ \ \ \ \ \ \ \ \ \ \ \ \ \ | -          | 0.0%     | \ \ \ \ \ \ \ \ \ \ \ \ \ \ \ \ \ \ \ |                        |          | \ \\$    | 45.045.500      | 0.0%     | \ \ \ \ \ \ \ \ \ \ \ \ \ \ \ \ \ \ \   | 652,360       | 0.0%     |
| TIER 1: Target Retirement Funds                  | \$                                      |               | 0.0%     | \$                                    | 113,821,242   | 18.0%    | \ \ \ \ \ \ \ \ \ \ \ \ \ \ \ \ \ \ \ | 11,801,045 | 0.4%     | \ \\$                                 | 23,190,497             | 49.0%    | \$       | 45,615,523      | 83.1%    | \ \ \ \ \ \ \ \ \ \ \ \ \ \ \ \ \ \ \   | 194,428,307   | 5.2%     |
| Vanguard Target Retirement Income - Inv.         | \ \ \ \ \ \ \ \ \ \ \ \ \ \ \ \ \ \ \   | -             | 0.0%     | Ş                                     | 9,986,912     | 0.3%     | \ \ \ \ \ \ \ \ \ \ \ \ \ \ \ \ \ \ \ | 2,400,018  | 0.1%     | \$                                    | 1,224,807              | 2.6%     | Ş        | 70,607          | 0.1%     | \ \ \ \ \ \ \ \ \ \ \ \ \ \ \ \ \ \ \   | 13,682,344    | 0.4%     |
| Vanguard Target Retirement 2020 - Inv.           | Ş                                       | -             | 0.0%     | Ş                                     | 11,224,817    | 1.8%     | Ş                                     | 2,106,974  | 0.1%     | Ş                                     | 2,593,830              | 5.5%     | \$       | 86,842          | 0.2%     | Ş                                       | 16,012,463    | 0.4%     |
| Vanguard Target Retirement 2025 - Inv.           | Ş                                       | -             | 0.0%     | Ş                                     | 22,249,970    | 3.5%     | Ş                                     | 2,267,190  | 0.1%     | Ş                                     | 3,648,528              | 7.7%     | Ş        | 144,535         | 0.3%     | Ş                                       | 28,310,222    | 0.8%     |
| Vanguard Target Retirement 2030 - Inv.           | <b>\$</b>                               | -             | 0.0%     | <b>\$</b>                             | 18,185,827    | 2.9%     | <b>\$</b>                             | 3,052,838  | 0.1%     | Ş                                     | 3,551,274              | 7.5%     | \$       | 465,979         | 0.8%     | \$                                      | 25,255,917    | 0.7%     |
| Vanguard Target Retirement 2035 - Inv.           | \$                                      | -             | 0.0%     | \$                                    | 14,900,743    | 2.4%     | \$                                    | 1,355,257  | 0.0%     | \$                                    | 3,086,790              | 6.5%     | \$       | 1,338,797       | 2.4%     | \$                                      | 20,681,587    | 0.6%     |
| Vanguard Target Retirement 2040 - Inv.           | \$                                      | -             | 0.0%     | \$                                    | 16,014,901    | 2.5%     | \$                                    | 424,932    | 0.0%     | \$                                    | 5,228,527              | 11.0%    | \$       | 3,266,592       | 5.9%     | \$                                      | 24,934,952    | 0.7%     |
| Vanguard Target Retirement 2045 - Inv.           | \$                                      | -             | 0.0%     | \$                                    | 9,334,718     | 1.5%     | \$                                    | 118,720    | 0.0%     | \$                                    | 1,837,065              | 3.9%     | \$       | 9,530,526       | 17.4%    | \$                                      | 20,821,029    | 0.6%     |
| Vanguard Target Retirement 2050 - Inv.           | \$                                      | -             | 0.0%     | \$                                    | 6,443,315     | 1.0%     | \$                                    | 46,966     | 0.0%     | \$                                    | 1,271,614              | 2.7%     | \$       | 13,795,602      | 25.1%    | \$                                      | 21,557,496    | 0.6%     |
| Vanguard Target Retirement 2055 - Inv.           | \$                                      | -             | 0.0%     | \$                                    | 3,370,984     | 0.5%     | \$                                    | 11,299     | 0.0%     | \$                                    | 733,509                | 1.5%     | \$       | 12,042,659      | 21.9%    | \$                                      | 16,158,452    | 0.4%     |
| Vanguard Target Retirement 2060 - Inv.           | Ė                                       | _             | 0.0%     | Ś                                     | 1,328,471     | 0.2%     | s .                                   | , -        | 0.0%     | Š                                     | , -                    | 0.0%     | İ İ      | 4,585,243       | 8.3%     | Ś                                       | 5,913,714     | 0.2%     |
| Vanguard Target Retirement 2065 - Inv.           | Ś                                       | _             | 0.0%     | Ś                                     | 189,651       | 0.0%     | Ś                                     | 16,852     | 0.0%     | Ś                                     | _                      | 0.0%     | Ś        | 253,085         | 0.5%     | Ś                                       | 459,588       | 0.0%     |
| Vanguard Target Retirement 2070 - Inv.           | Š                                       | _             | 0.0%     | Ś                                     | 590,935       | 0.1%     | Š                                     | -          | 0.0%     | Š                                     | 14,553                 | 0.0%     | Š        | 35,056          | 0.1%     | Š                                       | 640,544       | 0.0%     |
| TIER 2: Core Funds                               | Ś                                       | 1,595,395,329 | 53.8%    | Ś                                     | 508,104,137   | 80.5%    | Ś                                     | 24,328,794 | 0.8%     | Ś                                     | 23,812,138             | 50.3%    | Ś        | 9,290,909       | 16.9%    | Ś                                       | 2,160,931,307 | 57.8%    |
| Vanguard Total Bond Market Index Fund            | Ś                                       | 72,247,396    | 2.4%     | Ś                                     | 44,810,809    | 7.1%     | Ś                                     | 1,809,594  | 0.1%     | Ś                                     | 1,478,612              | 3.1%     | Ś        | 193,815         | 0.4%     | Ś                                       | 120,540,226   | 3.2%     |
| Vanguard Total International Bond Index Fund     | Ś                                       | 6,196,329     | 0.2%     | Š                                     | 2,338,204     | 0.4%     | Ś                                     | 155,799    | 0.0%     | Ś                                     | 138,672                | 0.3%     | Ś        | 53,157          | 0.1%     | Ś                                       | 8,882,161     | 0.2%     |
| Vanguard Total Stock Market Index Fund           | Ś                                       | 80,244,259    | 2.7%     | Ś                                     | 18,635,996    | 3.0%     | Ś                                     | 892,525    | 0.0%     | Ś                                     | 742,737                | 1.6%     | Ś        | 1,407,586       | 2.6%     | Ś                                       | 101,923,103   | 2.7%     |
| Vanguard Institutional Index Fund                | Š                                       | 301,675,121   | 10.2%    | Ś                                     | 92,368,790    | 14.6%    | Š                                     | 3,736,980  | 0.1%     | Ś                                     | 4,533,598              | 9.6%     | Š        | 2,232,613       | 4.1%     | Š                                       | 404,547,102   | 10.8%    |
| Vanguard FTSE Social Index Fund                  | Š                                       | 13,647,949    | 0.5%     | Š                                     | 3,093,652     | 0.5%     | Š                                     | 76,946     | 0.0%     | Š                                     | 286,889                | 0.6%     | Š        | 263,930         | 0.5%     | \$                                      | 17,369,366    | 0.5%     |
| Vanguard Extended Market Index Fund              | &                                       | 85,571,277    | 2.9%     | &                                     | 27,743,630    | 4.4%     | Š                                     | 1,364,829  | 0.0%     | \ \ \ \ \ \ \ \ \                     | 1,033,583              | 2.2%     | &        | 400,898         | 0.7%     | &                                       | 116,114,217   | 3.1%     |
| Vanguard Total International Stock Index         | ۲                                       | 13,493,424    | 0.5%     | ۲                                     | 2,992,550     | 0.5%     | ۲                                     | 29,655     | 0.0%     | \ \ \ \ \ \ \ \                       | 552,256                | 1.2%     |          | 55,431          | 0.1%     | &                                       | 17,123,316    | 0.5%     |
| Vanguard Developed Market Index Fund             | ۲                                       | 127,781,151   | 4.3%     | 2                                     | 40,658,570    | 6.4%     | کے                                    | 2,152,628  | 0.1%     | 2                                     | 1,452,711              | 3.1%     | 2        | 710,017         | 1.3%     | ک                                       | 172,755,077   | 4.6%     |
| · ·                                              | \ \\ \\ \\ \\ \\ \\ \\ \\ \\ \\ \\ \\ \ |               |          | ک                                     |               |          | ا<br>ک                                |            | 0.1%     | ک                                     |                        |          | ٧ ک      | •               |          | \ \\ \\ \\ \\ \\ \\ \\ \\ \\ \\ \\ \\ \ |               |          |
| Vanguard Emerging Markets Stock Index Fund       | \ \\\\\\\\\\\\\\\\\\\\\\\\\\\\\\\\\\\\  | 64,905,843    | 2.2%     | ک                                     | 19,867,768    | 3.1%     | \ \ \ \ \ \ \ \ \ \ \ \ \ \ \ \ \ \ \ | 961,309    |          | ) \rangle \rangle                     | 753,990                | 1.6%     | Š        | 398,639         | 0.7%     | \ \\\\\\\\\\\\\\\\\\\\\\\\\\\\\\\\\\\\  | 86,887,549    | 2.3%     |
| Vanguard Cash Reserves Federal Money Market Fund | ) >                                     | 61,654,629    | 2.1%     | ٦                                     | 10,799,046    | 1.7%     | Ş                                     | 1,628,286  | 0.1%     | ٦                                     | 1,415,544              | 3.0%     | Ş        | 318,322         | 0.6%     | ٦                                       | 75,815,827    | 2.0%     |
| T. Rowe Price Stable Value Common Trust Fund A   | \ \\$                                   | 28,597,815    | 1.0%     | \ \ \ \ \ \ \ \ \ \ \ \ \ \ \ \ \ \ \ | -             | 0.0%     | \ \ \ \ \ \ \ \                       | -          | 0.0%     | \$                                    | 4 070 000              | 0.0%     | Ş        | -               | 0.0%     | \ \ \ \ \ \ \ \ \ \ \ \ \ \ \ \ \ \ \   | 28,597,815    | 0.8%     |
| TIAA Traditional - RC                            | \ \ \ \ \ \ \ \ \ \ \ \ \ \ \ \ \ \ \   | 274,959,404   | 9.3%     | Ş                                     | -             | 0.0%     | Ş                                     | 4,342,410  | 0.1%     | Ş                                     | 4,373,366              | 9.2%     | \$       | 506,941         | 0.9%     | Ş                                       | 284,182,121   | 7.6%     |
| TIAA Traditional - RCP                           | Ş                                       | <del>-</del>  | 0.0%     | Ş                                     | 127,405,479   | 20.2%    | Ş                                     | -          | 0.0%     | Ş                                     | -                      | 0.0%     | Ş        | -               | 0.0%     | Ş                                       | 127,405,479   | 3.4%     |
| Loomis Core Plus Fixed Income - Y                | Ş                                       | 13,732,919    | 0.5%     | Ş                                     | 5,698,542     | 0.9%     | Ş                                     | 478,874    | 0.0%     | Ş                                     | 566,751                | 1.2%     | Ş        | 28,889          | 0.1%     | Ş                                       | 20,505,976    | 0.5%     |
| DFA Inflation-Protected Securities Portfolio     | Ş                                       | 31,840,505    | 1.1%     | Ş                                     | 12,406,354    | 2.0%     | <b>\$</b>                             | 755,568    | 0.0%     | Ş                                     | 745,995                | 1.6%     | Ş        | 73,073          | 0.1%     | Ş                                       | 45,821,495    | 1.2%     |
| American Century High Income                     | \$                                      | 42,630,136    | 1.4%     | \$                                    | 15,019,974    | 2.4%     | \$                                    | 971,013    | 0.0%     | \$                                    | 1,172,662              | 2.5%     | \$       | 133,284         | 0.2%     | \$                                      | 59,927,070    | 1.6%     |
| T. Rowe Price Large Cap Growth Fund - I          | \$                                      | 69,261,065    | 2.3%     | \$                                    | 11,228,570    | 1.8%     | \$                                    | 357,879    | 0.0%     | \$                                    | 1,020,662              | 2.2%     | \$       | 755,017         | 1.4%     | \$                                      | 82,623,194    | 2.2%     |
| Diamond Hill Large Cap                           | \$                                      | 81,116,151    | 2.7%     | \$                                    | 23,034,312    | 3.7%     | \$                                    | 1,356,044  | 0.0%     | \$                                    | 1,074,195              | 2.3%     | \$       | 491,947         | 0.9%     | \$                                      | 107,072,649   | 2.9%     |
| William Blair Small/Mid Cap Growth Fund          | \$                                      | 33,298,803    | 1.1%     | \$                                    | 5,561,168     | 0.9%     | \$                                    | 283,531    | 0.0%     | \$                                    | 426,985                | 0.9%     | \$       | 180,122         | 0.3%     | \$                                      | 39,750,609    | 1.1%     |
| DFA U.S. Targeted Value                          | \$                                      | 50,690,297    | 1.7%     | \$                                    | 10,546,336    | 1.7%     | \$                                    | 828,587    | 0.0%     | \$                                    | 501,793                | 1.1%     | \$       | 263,984         | 0.5%     | \$                                      | 62,830,998    | 1.7%     |
| Dodge & Cox Global Stock Fund                    | \$                                      | 45,434,591    | 1.5%     | \$                                    | 8,403,229     | 1.3%     | \$                                    | 589,269    | 0.0%     | \$                                    | 242,028                | 0.5%     | \$       | 320,975         | 0.6%     | \$                                      | 54,990,092    | 1.5%     |
| GQG International Opportunities Fund             | İ                                       | 56,232,977    | 1.9%     | İ                                     | 13,803,441    | 2.2%     | Ė                                     | 806,586    | 0.0%     | İ                                     | 607,823                | 1.3%     | Ė        | 248,648         | 0.5%     | Ś                                       | 71,699,475    | 1.9%     |
| Cohen & Steers Instl Realty Shares               | Ś                                       | 40,183,289    | 1.4%     | Ś                                     | 11,687,715    | 1.9%     | Ś                                     | 750,483    | 0.0%     | Ś                                     | 691,286                | 1.5%     | Ś        | 253,616         | 0.5%     | Ś                                       | 53,566,389    | 1.4%     |
| TIER 3: Mutual Fund Window                       | Ś                                       | 34,750,452    | 1.2%     | Ś                                     | 9,128,764     | 1.4%     | Š                                     | 221,968    | 0.0%     | Ś                                     | 321,158                | 0.7%     | Ś        | 16,407          | 0.0%     | Ś                                       | 44,438,749    | 1.2%     |
|                                                  | Ψ                                       | J 1,1 J J T J | / 0      | Υ                                     | 5,125,104     | 11.70    | Y                                     |            | 3.0 /0   | Ψ                                     | 02.,100                | 3.1. /0  | <b>Y</b> | 10,701          | 3.0 / 0  | Υ                                       | . 1, 100,1 40 |          |
| Total                                            | Ġ                                       | 2,966,813,272 | 100.0%   | Ġ                                     | 631,054,143   | 100.0%   | Ġ                                     | 36,351,807 | 100.0%   | Ġ                                     | 47,323,794             | 100.0%   | Ġ        | 54,922,838      | 100.0%   | Ġ                                       | 3,736,465,854 | 100.0%   |
| Total                                            | Y                                       | 2,300,010,212 | 100.0 /0 | Y                                     |               | 100.0 /0 | Ψ Υ                                   |            | 100.0 /0 | <b>Y</b>                              | <del>-11,020,134</del> | 100.0 /0 | <u>_</u> | <del></del>     | 100.0 /0 | <b>Y</b>                                | 0,100,100,004 | 100.0 /0 |