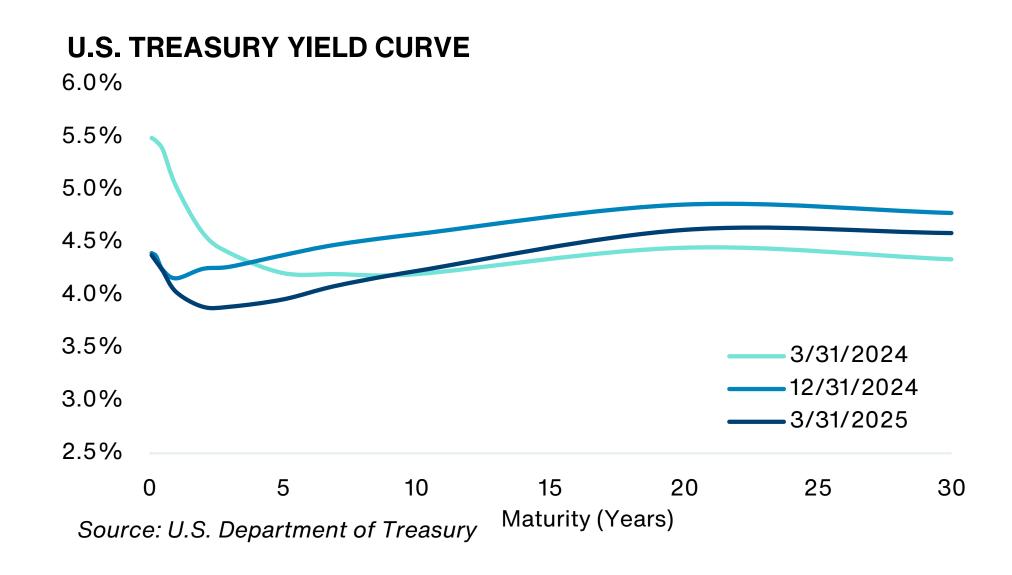

U.S. Aggregate Bond Index rose by 2.8% over the quarter and is up by 4.9% on a 1-year basis.
- Across durations, all maturities finished the quarter in positive territory with longer maturities rising more.
- Within investment-grade bonds, higher-quality issues generally outperformed lower-quality issues, with Aa-rated bonds returning 2.9% during the quarter. High-yield bonds rose by 1.0%. On a 1-year basis, high-yield bonds have outperformed indicating an increased risk appetite.

Past performance is no guarantee of future results. Indices cannot be invested in directly. Unmanaged index returns assume reinvestment of any and all distributions and do not reflect fees and expenses. Please see appendix for index definitions and other general disclosures.



## **U.S. Fixed Income Markets**





- U.S. Treasury yields fell across maturities as the yield curve shifted downwards over the quarter. The 10-year Treasury yield fell by 35bps to 4.23%, and the 30-year Treasury yield fell by 19bps to 4.59% over the quarter.
- U.S. headline consumer price index (CPI) fell to 2.4% year-on-year in March, lower than the economists' expectations of 2.6% and below February's reading of 2.8%. U.S. core inflation, which excludes energy and food prices, fell to 2.8% year-on-year in March, lower than the economists' expectations of 3.0% and February's reading of 3.1%.
- The 10-year TIPS yield fell by 39bps over the quarter to 1.85%.



# **European Fixed Income Markets**

### **EUROZONE PERIPHERAL BOND SPREADS (10-YEAR SPREADS OVER GERMAN BUNDS)**



- European government bond spreads over 10-ye