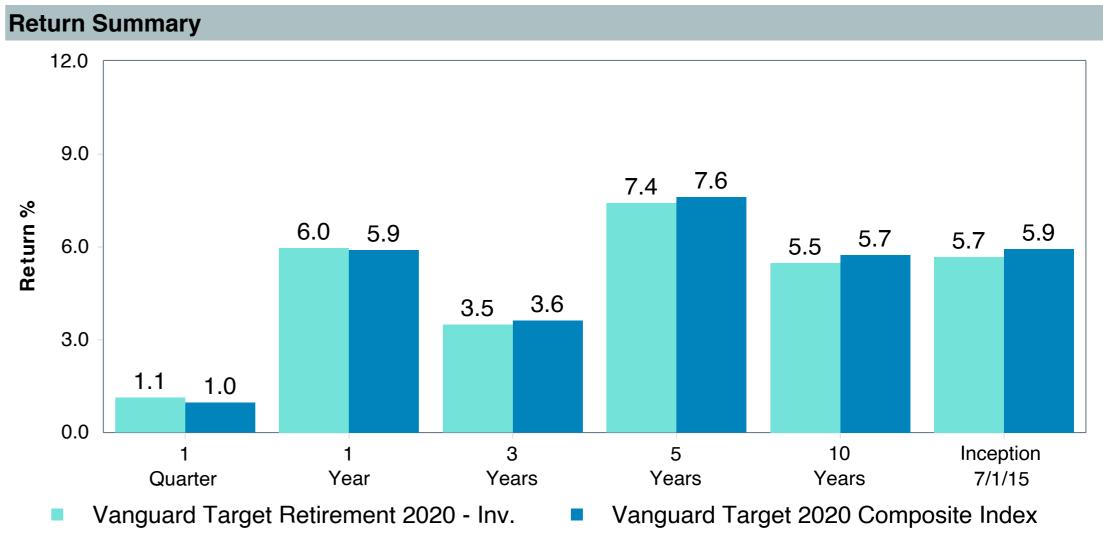

Ret2020;Inv (VTWNX)     |
| Fund Family:               | Vanguard                             |
| Ticker:                    | VTWNX                                |
| Peer Group:                | IM Mixed-Asset Target 2020 (MF)      |
| Benchmark:                 | Vanguard Target 2020 Composite Index |
| Fund Inception:            | 06/07/2006                           |
| Portfolio Manager:         | Team Managed                         |
| Total Assets:              | \$34,878.70 Million                  |
| Total Assets Date:         | 03/31/2025                           |
| Gross Expense:             | 0.08%                                |
| Net Expense:               | 0.08%                                |
| Turnover:                  | 4%                                   |

















| 5 Years Historical Statistics          |                  |                   |                      |           |                 |       |      |        |                    |                    |
|----------------------------------------|------------------|-------------------|----------------------|-----------|-----------------|-------|------|--------|--------------------|--------------------|
|                                        | Active<br>Return | Tracking<br>Error | Information<br>Ratio | R-Squared | Sharpe<br>Ratio | Alpha | Beta | Return | Standard Deviation | Actual Correlation |
| Vanguard Target Retirement 2020 - Inv. | -0.19            | 0.42              | -0.44                | 1.00      | 0.53            | -0.24 | 1.01 | 7.40   | 9.37               | 1.0