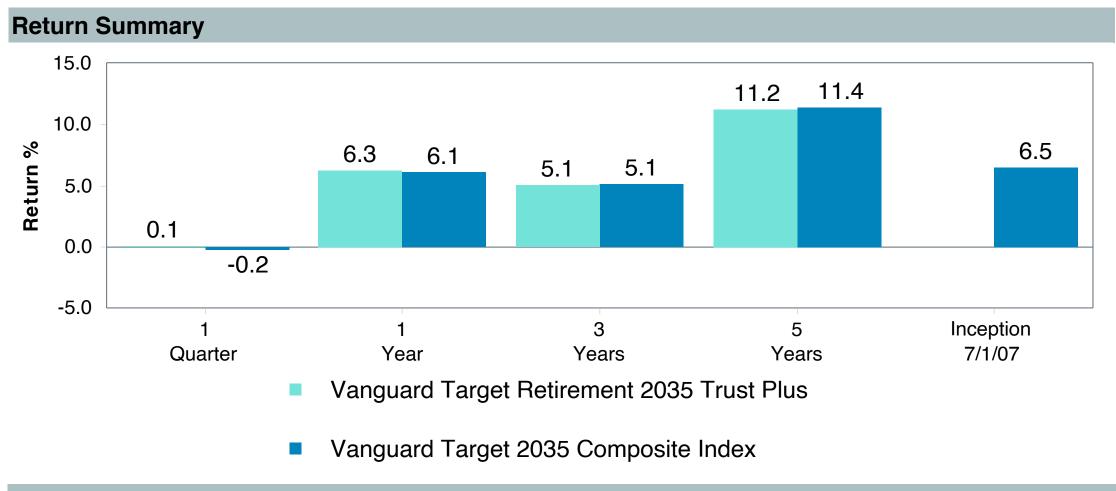

# **Total Plan Top Ten Based on Assets**

|                                                 |                     |            |            |                   | Traili<br>1 Ye | •    | Traili<br>3 Yea | •    | Traili<br>5 Yea | •    | Trail  | •    |
|-------------------------------------------------|---------------------|------------|------------|-------------------|----------------|------|-----------------|------|-----------------|------|--------|------|
| Investment Fund                                 | Assets              | % of Total | Watch List | # of participants | Return         | Rank | Return          | Rank | Return          | Rank | Return | Rank |
| Vanguard Institutional Index Fund - Instl. Plus | \$<br>404,547,102   | 10.8%      |            | 2,356             | 8.2%           | (14) | 9.0%            | (12) | 18.6%           | (15) | 12.5%  | (8)  |
| S&P 500 Index                                   |                     |            |            |                   | 8.3%           | (5)  | 9.1%            | (3)  | 18.6%           | (2)  | 12.5%  | (1)  |
| TIAA Traditional - RC                           | \$<br>284,182,121   | 7.6%       |            | 1,212             | 4.6%           | (11) | 4.6%            | (1)  | 4.3%            | (1)  | 4.2%   | (1)  |
| Morningstar Stable Value Index                  |                     |            |            |                   | 3.0%           | (25) | 2.7%            | (24) | 2.4%            | (17) | 2.2%   | (18) |
| Vanguard Target Retirement 2040 Trust Plus      | \$<br>226,515,828   | 6.1%       |            | 520               | 6.5%           | (24) | 5.5%            | (50) | 12.4%           | (62) | 7.9%   | (21) |
| Vanguard Target 2040 Composite Index            |                     |            |            |                   | 6.3%           | (31) | 5.5%            | (47) | 12.6%           | (59) | 8.1%   | (15) |
| Vanguard Target Retirement 2035 Trust Plus      | \$<br>217,962,174   | 5.8%       |            | 435               | 6.3%           | (27) | 5.1%            | (37) | 11.2%           | (64) | 7.4%   | (20) |
| Vanguard Target 2035 Composite Index            |                     |            |            |                   | 6.1%           | (34) | 5.1%            | (35) | 11.4%           | (46) | 7.6%   | (10) |
| Vanguard Target Retirement 2045 Trust Plus      | \$<br>211,158,076   | 5.7%       |            | 624               | 6.6%           | (22) | 5.9%            | (44) | 13.6%           | (57) | 8.3%   | (21) |
| Vanguard Target 2045 Composite Index            |                     |            |            |                   | 6.4%           | (32) | 6.0%            | (43) | 13.8%           | (40) | 8.6%   | (15) |
| Vanguard Target Retirement 2030 Trust Plus      | \$<br>176,093,894   | 4.7%       |            | 314               | 6.1%           | (29) | 4.6%            | (29) | 10.0%           | (48) | 6.8%   | (24) |
| Vanguard Target 2030 Composite Index            |                     |            |            |                   | 6.0%           | (38) | 4.7%            | (25) | 10.2%           | (28) | 7.0%   | (6)  |
| Vanguard Developed Markets Index Plus           | \$<br>172,755,077   | 4.6%       |            | 2,004             | 4.7%           | (55) | 5.3%            | (53) | 12.2%           | (40) | 5.6%   | (49) |
| Vanguard Spliced Developed ex U.S. Index        |                     |            |            |                   | 4.1%           | (60) | 4.8%            | (60) | 11.9%           | (45) | 5.5%   | (55) |
| Vanguard Target Retirement 2050 Trust Plus      | \$<br>156,874,172   | 4.2%       |            | 680               | 6.7%           | (16) | 6.3%            | (29) | 13.9%           | (49) | 8.5%   | (21) |
| Vanguard Target 2050 Composite Index            |                     |            |            |                   | 6.6%           | (28) | 6.3%            | (23) | 14.1%           | (42) | 8.7%   | (17) |
| TIAA Traditional - RCP                          | \$<br>127,405,479   | 3.4%       |            | 232               | 3.8%           | (12) | 3.9%            | (3)  | 3.5%            | (1)  | 3.5%   | (1)  |
| Morningstar Stable Value Index                  |                     |            |            |                   | 3.0%           | (25) | 2.7%            | (24) | 2.4%            | (17) | 2.2%   | (18) |
| Vanguard Total Bond Market Index Fund           | \$<br>120,540,226   | 3.2%       |            | 1,350             | 4.9%           | (72) | 0.5%            | (61) | -0.4%           | (83) | 1.5%   | (74) |
| Performance Benchmark Total Bond                |                     |            |            |                   | 4.9%           | (73) | 0.6%            | (58) | -0.4%           | (82) | 1.5%   | (72) |
| Total                                           | \$<br>2,098,034,149 | 56.2%      |            |                   |                |      |                 |      |                 |      |        |      |