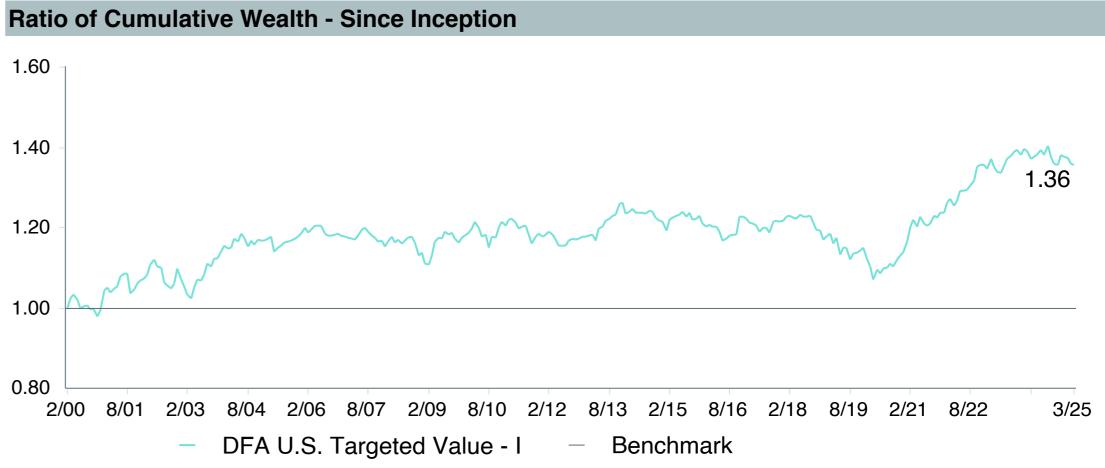

| DFA US Targeted Value;I (DFFVX)    |
| Fund Family:               | Dimensional                        |
| Ticker:                    | DFFVX                              |
| Peer Group:                | IM U.S. SMID Cap Value Equity (MF) |
| Benchmark:                 | Russell 2500 Value Index           |
| Fund Inception:            | 02/23/2000                         |
| Portfolio Manager:         | Fogdall/Schneider/Leblond          |
| Total Assets:              | \$11,740.70 Million                |
| Total Assets Date :        | 04/30/2025                         |
| Gross Expense:             | 0.30%                              |
| Net Expense:               | 0.29%                              |
| Turnover:                  | 7%                                 |









## Peer Group Analysis





### **Risk Profile**



| 5 Years Historical Statistics |                  |                   |                      |           |                 |       |      |        |                    |                    |
|-------------------------------|------------------|-------------------|----------------------|-----------|-----------------|-------|------|--------|--------------------|--------------------|
|                               | Active<br>Return | Tracking<br>Error | Information<br>Ratio | R-Squared | Sharpe<br>Ratio | Alpha | Beta | Return | Standard Deviation | Actual Correlation |
| DFA U.S. Targeted Value - I   | 5.12             | 4.22              | 1.22                 | 0.97      | 0.89            | 4.18  | 1.06 | 22.32  | 22.50