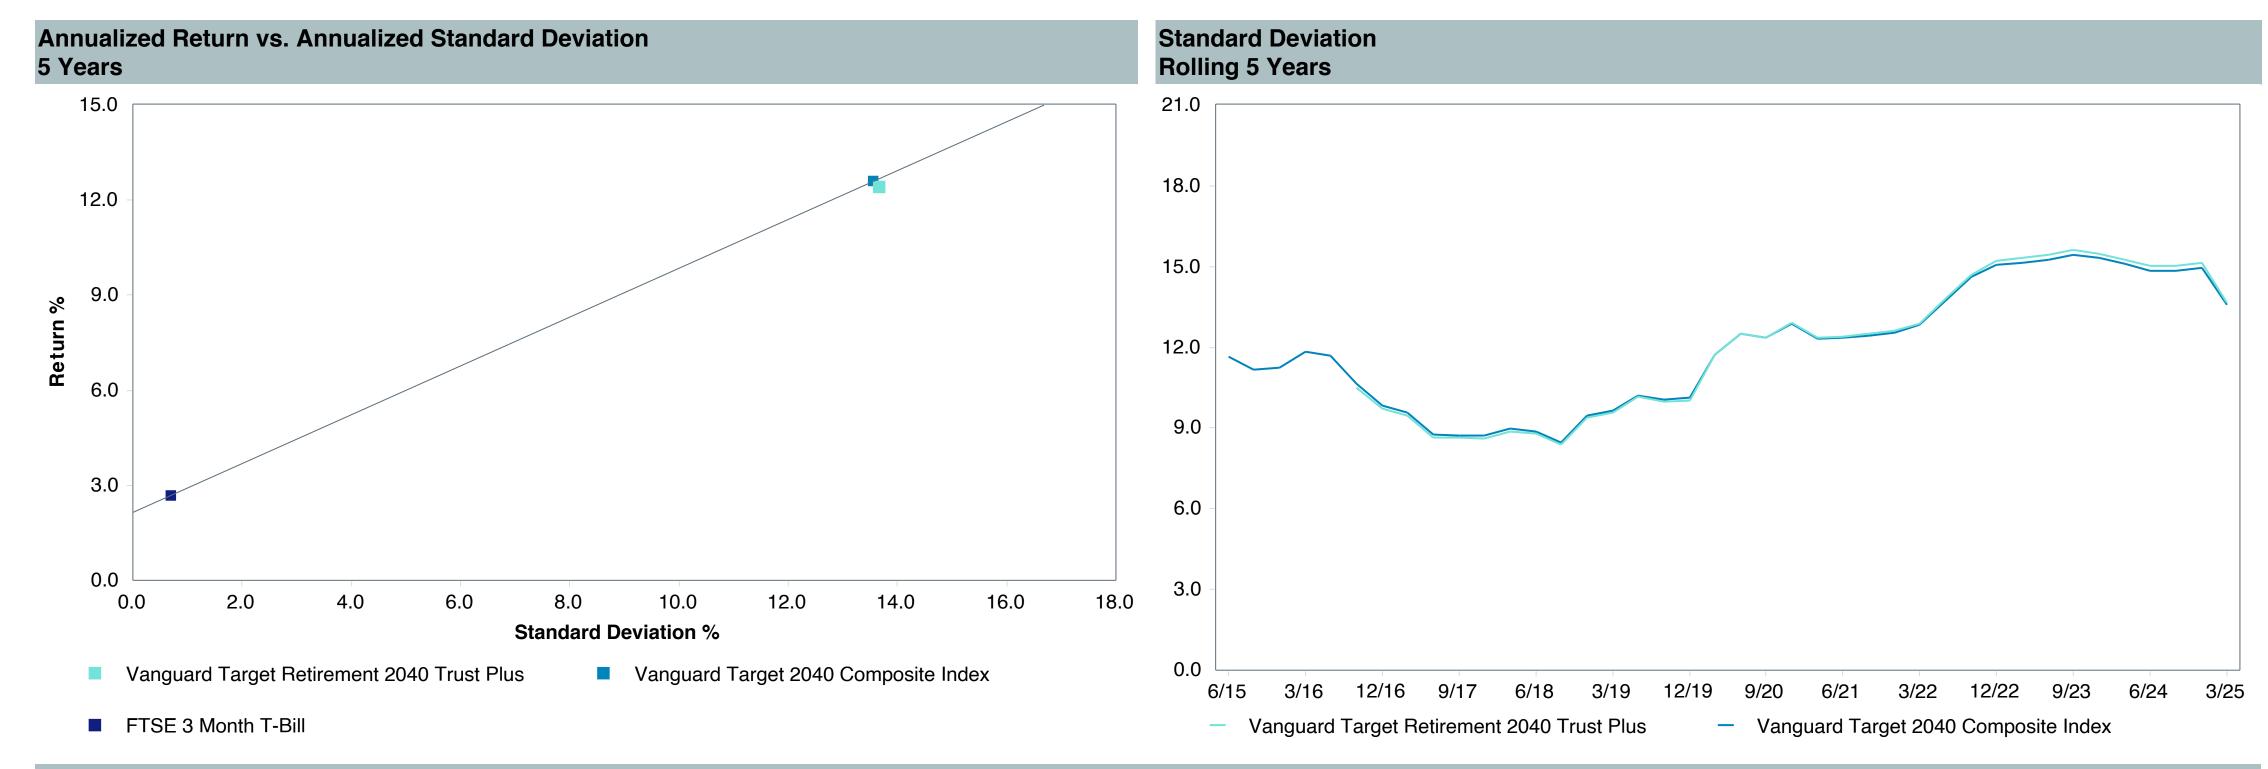

# **5 Year Comparative Performance**

#### As of March 31, 2025

#### 5-yr Performance vs. Benchmark (Tiers II & III)