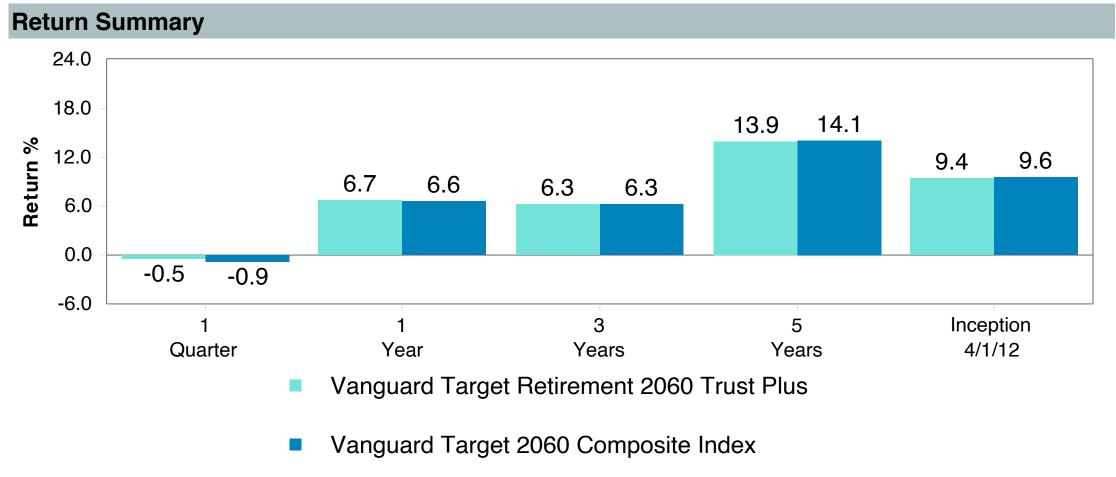

|



# Vanguard Target Retirement 2060 Tr Plus Performance Summary

| Account Information |                                            |  |  |  |  |  |  |  |
|---------------------|--------------------------------------------|--|--|--|--|--|--|--|
| Account Name        | Vanguard Target Retirement 2060 Trust Plus |  |  |  |  |  |  |  |
| Inception Date      | 04/01/2012                                 |  |  |  |  |  |  |  |
| Account Structure   | Collective Investment Trust                |  |  |  |  |  |  |  |
| Asset Class         | Global Target Date                         |  |  |  |  |  |  |  |
| Benchmark           | Vanguard Target 2060 Composite Index       |  |  |  |  |  |  |  |
| Peer Group          | IM Mixed-Asset Target 2065+ (MF)           |  |  |  |  |  |  |  |















| 5 Years Historical Statistics              |                  |                   |                      |           |                 |       |      |        |                    |                    |
|--------------------------------------------|------------------|-------------------|----------------------|-----------|-----------------|-------|------|--------|--------------------|--------------------|
|                                            | Active<br>Return | Tracking<br>Error | Information<br>Ratio | R-Squared | Sharpe<br>Ratio | Alpha | Beta | Return | Standard Deviation | Actual Correlation |
| Vanguard Target Retirement 2060 Trust Plus | -0.13            | 0.76              | -0.17                | 1.00      | 0.78            | -0.22 | 1.01 | 13.93  | 14.87