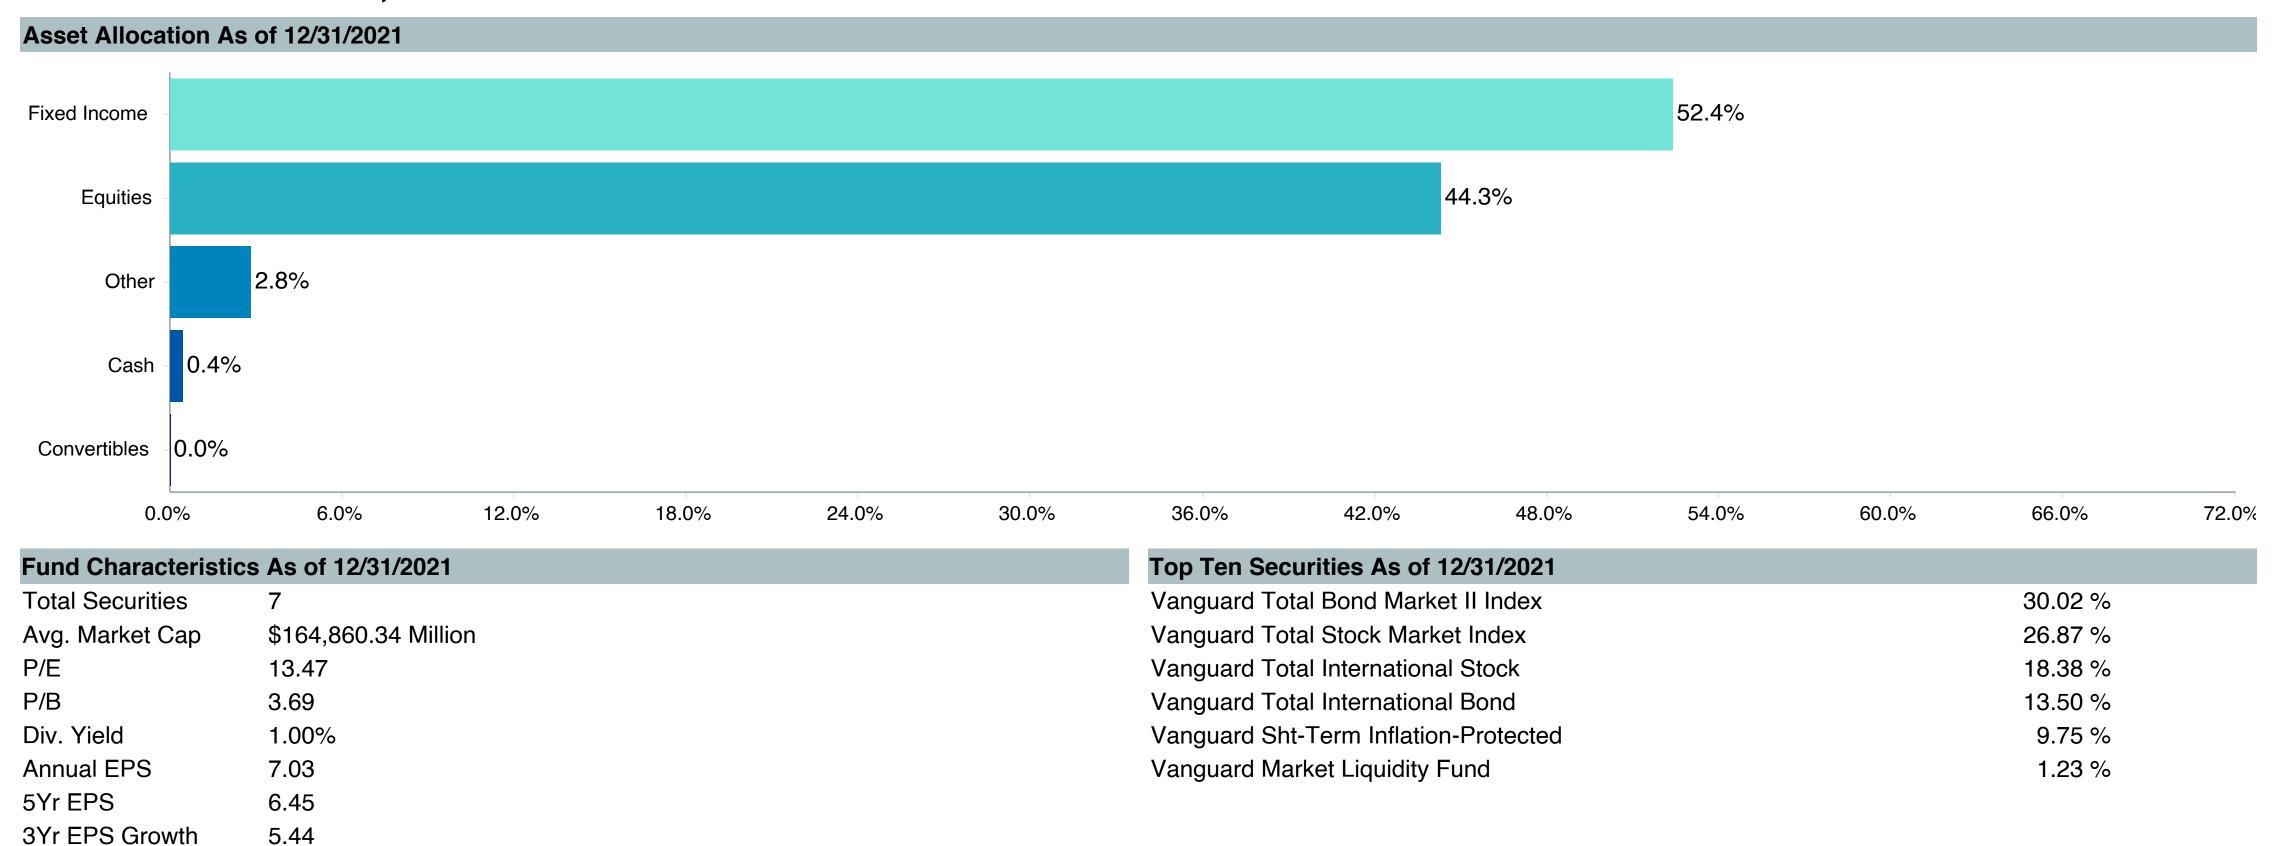

| Active<br>Return | Tracking<br>Error | Information<br>Ratio | R-Squared | Sharpe<br>Ratio | Alpha | Beta | Return | Standard Deviation | Actual Correlation |
| Vanguard Target Retirement 2020 - Inv. | -0.19            | 0.42              | -0.44                | 1.00      | 0.53            | -0.24 | 1.01 | 7.40   | 9.37               | 1.00               |
| Vanguard Target 2020 Composite Index   | 0.00             | 0.00              | -                    | 1.00      | 0.55            | 0.00  | 1.00 | 7.61   | 9.30               | 1.00               |
| FTSE 3 Month T-Bill                    | -5.13            | 9.30              | -0.55                | 0.00      | -               | 2.67  | 0.00 | 2.69   | 0.70               | 0.03               |







| <b>Account Information</b> | on                                   |
|----------------------------|--------------------------------------|
| Product Name :             | Vanguard Tgt Ret2025;Inv (VTTVX)     |
| Fund Family:               | Vanguard                             |
| Ticker:                    | VTTVX                                |
| Peer Group:                | IM Mixed-Asset Target 2025 (MF)      |
| Benchmark:                 | Vanguard Target 2025 Composite Index |
| Fund Inception:            | 10/27/2003                           |
| Portfolio Manager:         | Team Managed                         |
| Total Assets:              | \$72,857.90 Million                  |
| Total Assets Date :        | 03/31/2025                           |
| Gross Expense: