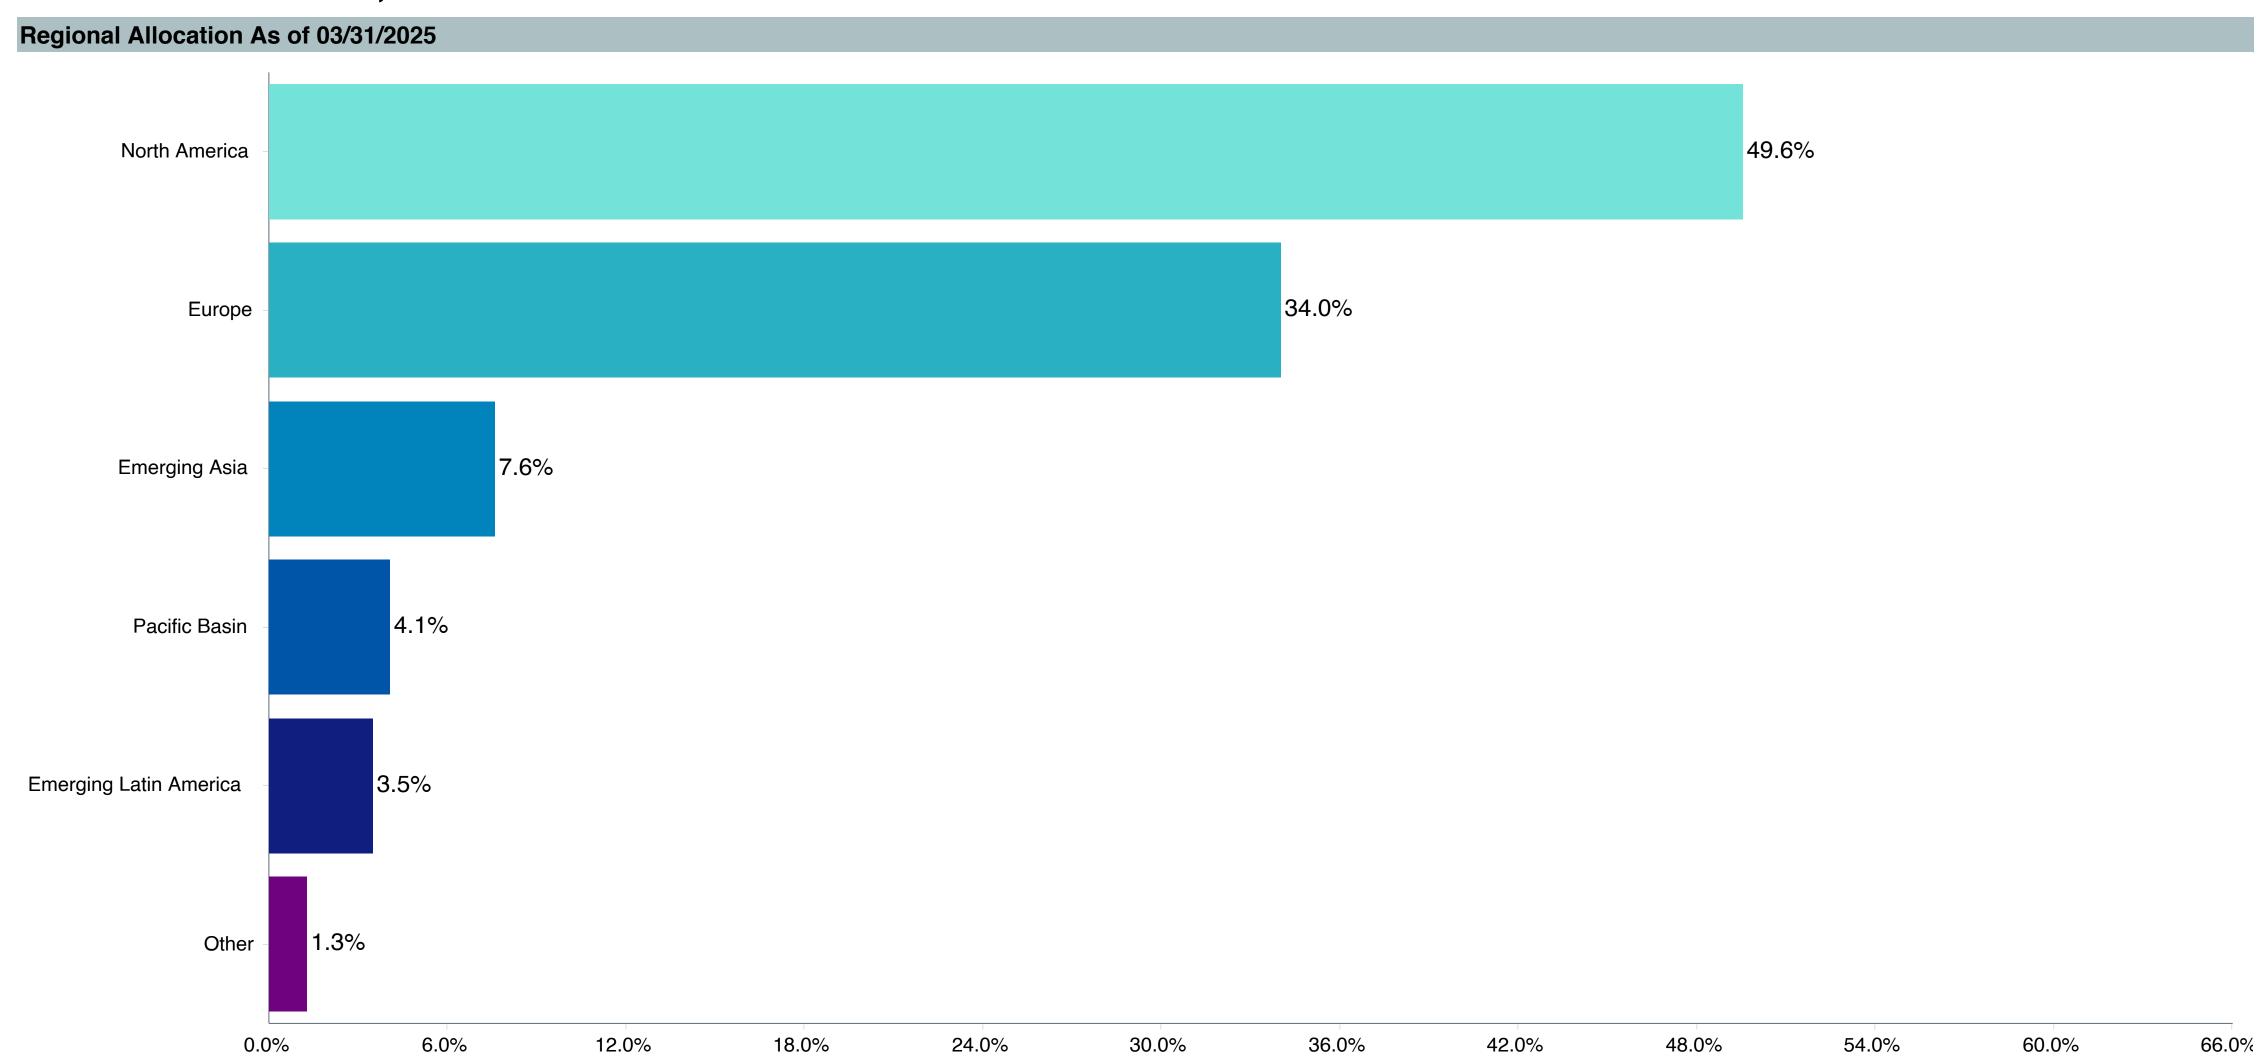

-----|--------|
| Charles Schwab Corp ORD             | 3.16 % |
| GSK plc ORD                         | 3.00 % |
| Sanofi SA ORD                       | 2.77 % |
| Charter Communications Inc ORD      | 2.63 % |
| CVS Health Corp ORD                 | 2.42 % |
| RTX Corp ORD                        | 2.31 % |
| Fiserv Inc ORD                      | 2.28 % |
| Alphabet Inc Class C ORD            | 2.24 % |
| HDFC Bank Ltd ORD                   | 2.14 % |
| Comcast Corp ORD                    | 1.95 % |

| Top 5 Countries As of 03/31/2025 |         |
|----------------------------------|---------|
| United States                    | 46.62 % |
| United Kingdom                   | 11.11 % |
| Germany                          | 5.64 %  |
| France                           | 5.43 %  |



3.72 %





## Manager Performance Summary

#### As of March 31, 2025

| <b>Account Information</b> | on                                   |
|----------------------------|--------------------------------------|
| Product Name :             | Goldman:GQG Prts IO;R6 (GSIYX)       |
| Fund Family:               | Goldman Sachs                        |
| Ticker:                    | GSIYX                                |
| Peer Group:                | IM International Equity Markets (MF) |
| Benchmark:                 | MSCI AC World ex USA (Net)           |
| Fund Inception:            | 12/15/2016                           |
| Portfolio Manager:         | Team Managed                         |
| Total Assets:              | \$3,596.90 Million                   |
| Total Assets Date:         | 04/30/