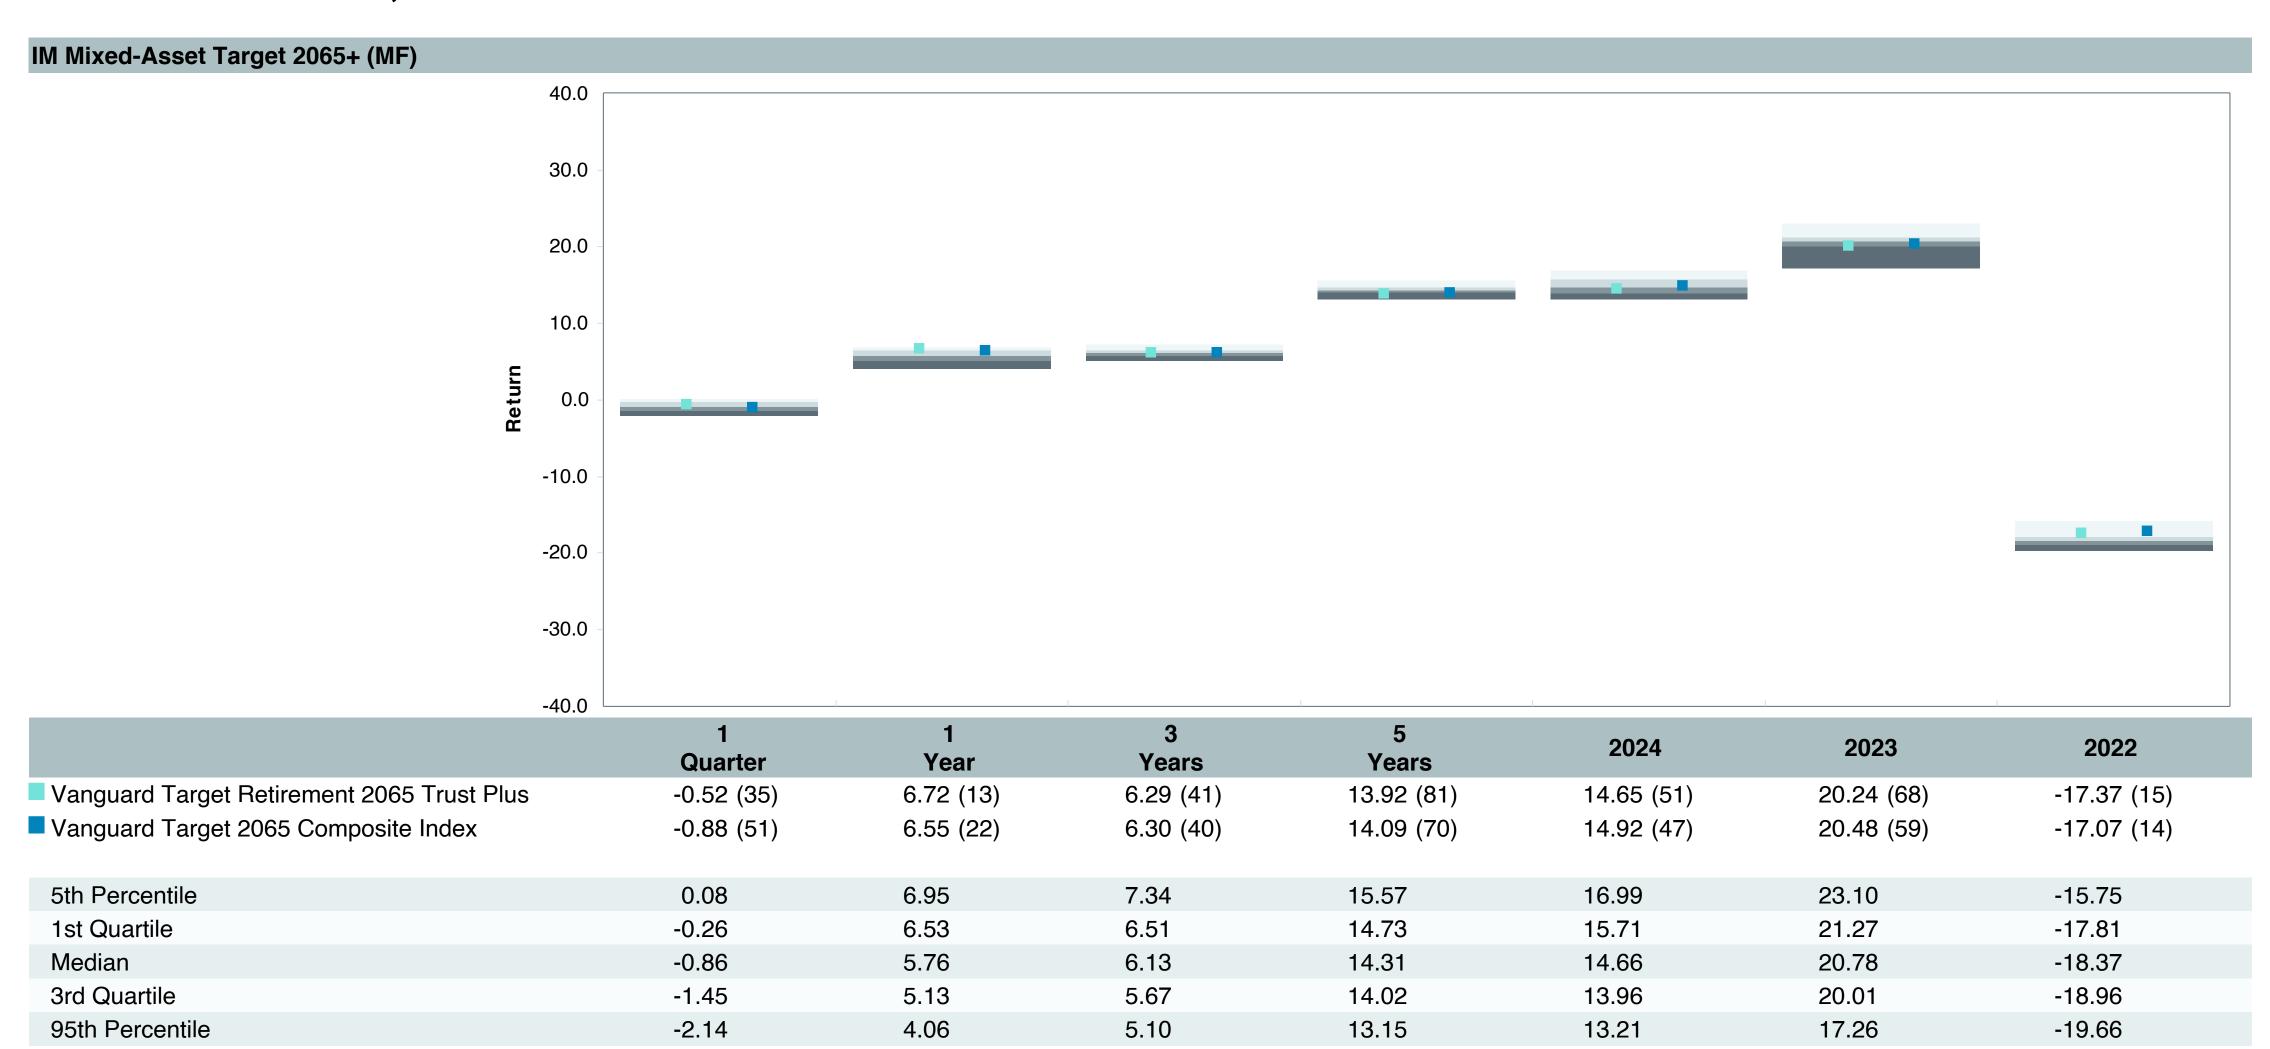

t Retirement 2065 Tr Plus Performance Summary

| Account Information |                                            |  |  |  |  |  |  |  |  |
|---------------------|--------------------------------------------|--|--|--|--|--|--|--|--|
| Account Name        | Vanguard Target Retirement 2065 Trust Plus |  |  |  |  |  |  |  |  |
| Inception Date      | 08/01/2017                                 |  |  |  |  |  |  |  |  |
| Account Structure   | Collective Investment Trust                |  |  |  |  |  |  |  |  |
| Asset Class         | Global Target Date                         |  |  |  |  |  |  |  |  |
| Benchmark           | Vanguard Target 2065 Composite Index       |  |  |  |  |  |  |  |  |
| Peer Group          | IM Mixed-Asset Target 2065+ (MF)           |  |  |  |  |  |  |  |  |















| 5 Years Historical Statistics              |                  |                   |                      |           |                 |       |      |        |                    |                    |
|--------------------------------------------|------------------|-------------------|----------------------|-----------|-----------------|-------|------|--------|--------------------|--------------------|
|                                            | Active<br>Return | Tracking<br>Error | Information<br>Ratio | R-Squared | Sharpe<br>Ratio | Alpha | Beta | Return | Standard Deviation | Actual Correlation |
| Vanguard Target Retirement 2065 Trust Plus | -0.14            | 0.77              | -0.18                | 1.00      | 0.77            | -0.23 | 1.01 | 13.92  | 14.87