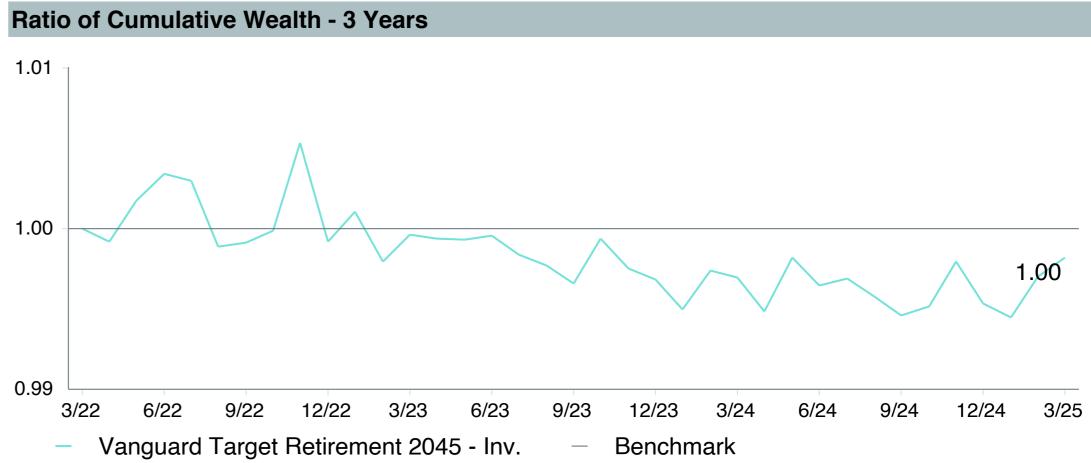

# **5 Year Comparative Performance**

#### As of March 31, 2025

#### 5-yr Performance vs. Benchmark (Tiers II & III)