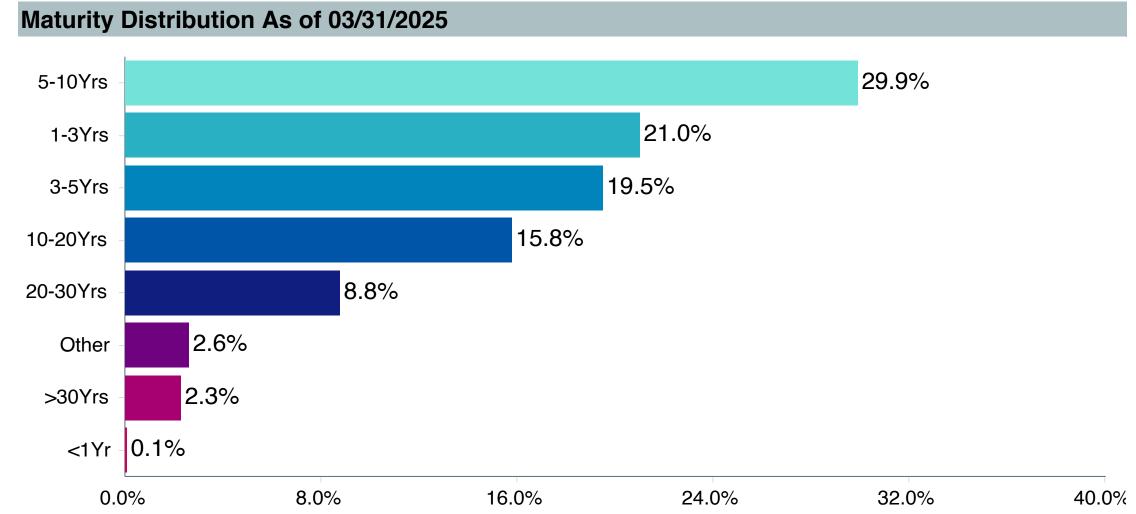

rtile                                         | 1.33       | 4.46      | 1.61       | 1.81       | 3.90      | 8.83      | -10.73      |
| Median                                               | 0.16       | 3.44      | 0.62       | 0.35       | 2.86      | 7.66      | -12.93      |
| 3rd Quartile                                         | -0.80      | 2.09      | -1.98      | -1.09      | -3.21     | 5.68      | -18.49      |
| 95th Percentile                                      | -1.29      | -1.65     | -3.90      | -3.42      | -8.40     | 2.47      | -22.19      |











As of March 31, 2025



#### **Fund Characteristics As of 03/31/2025**

Avg. Coupon 2.52 %
Nominal Maturity 9.17 Years
Effective Maturity 8.91 Years
Duration 7.00 Years

SEC 30 Day Yield - Avg. Credit Quality -







| <b>Account Information</b> | on                             |
|----------------------------|--------------------------------|
| Product Name:              | Vanguard TSM ldx;Inst+ (VSMPX) |
| Fund Family:               | Vanguard                       |
| Ticker:                    | VSMPX                          |
| Peer Group:                | IM U.S. Large Cap Equity (MF)  |
| Benchmark:                 | Performance Benchmark          |
| Fund Inception:            | 04/28/2015                     |
| Portfolio Manager:         | O'Reilly/Nejman/Louie          |
| Total Assets:              | \$690,609.10 Million           |
| Total Assets Date:         | 03/31/2025                     |
| Gross Expense:             | 0.02%                          |
| Net Expense :