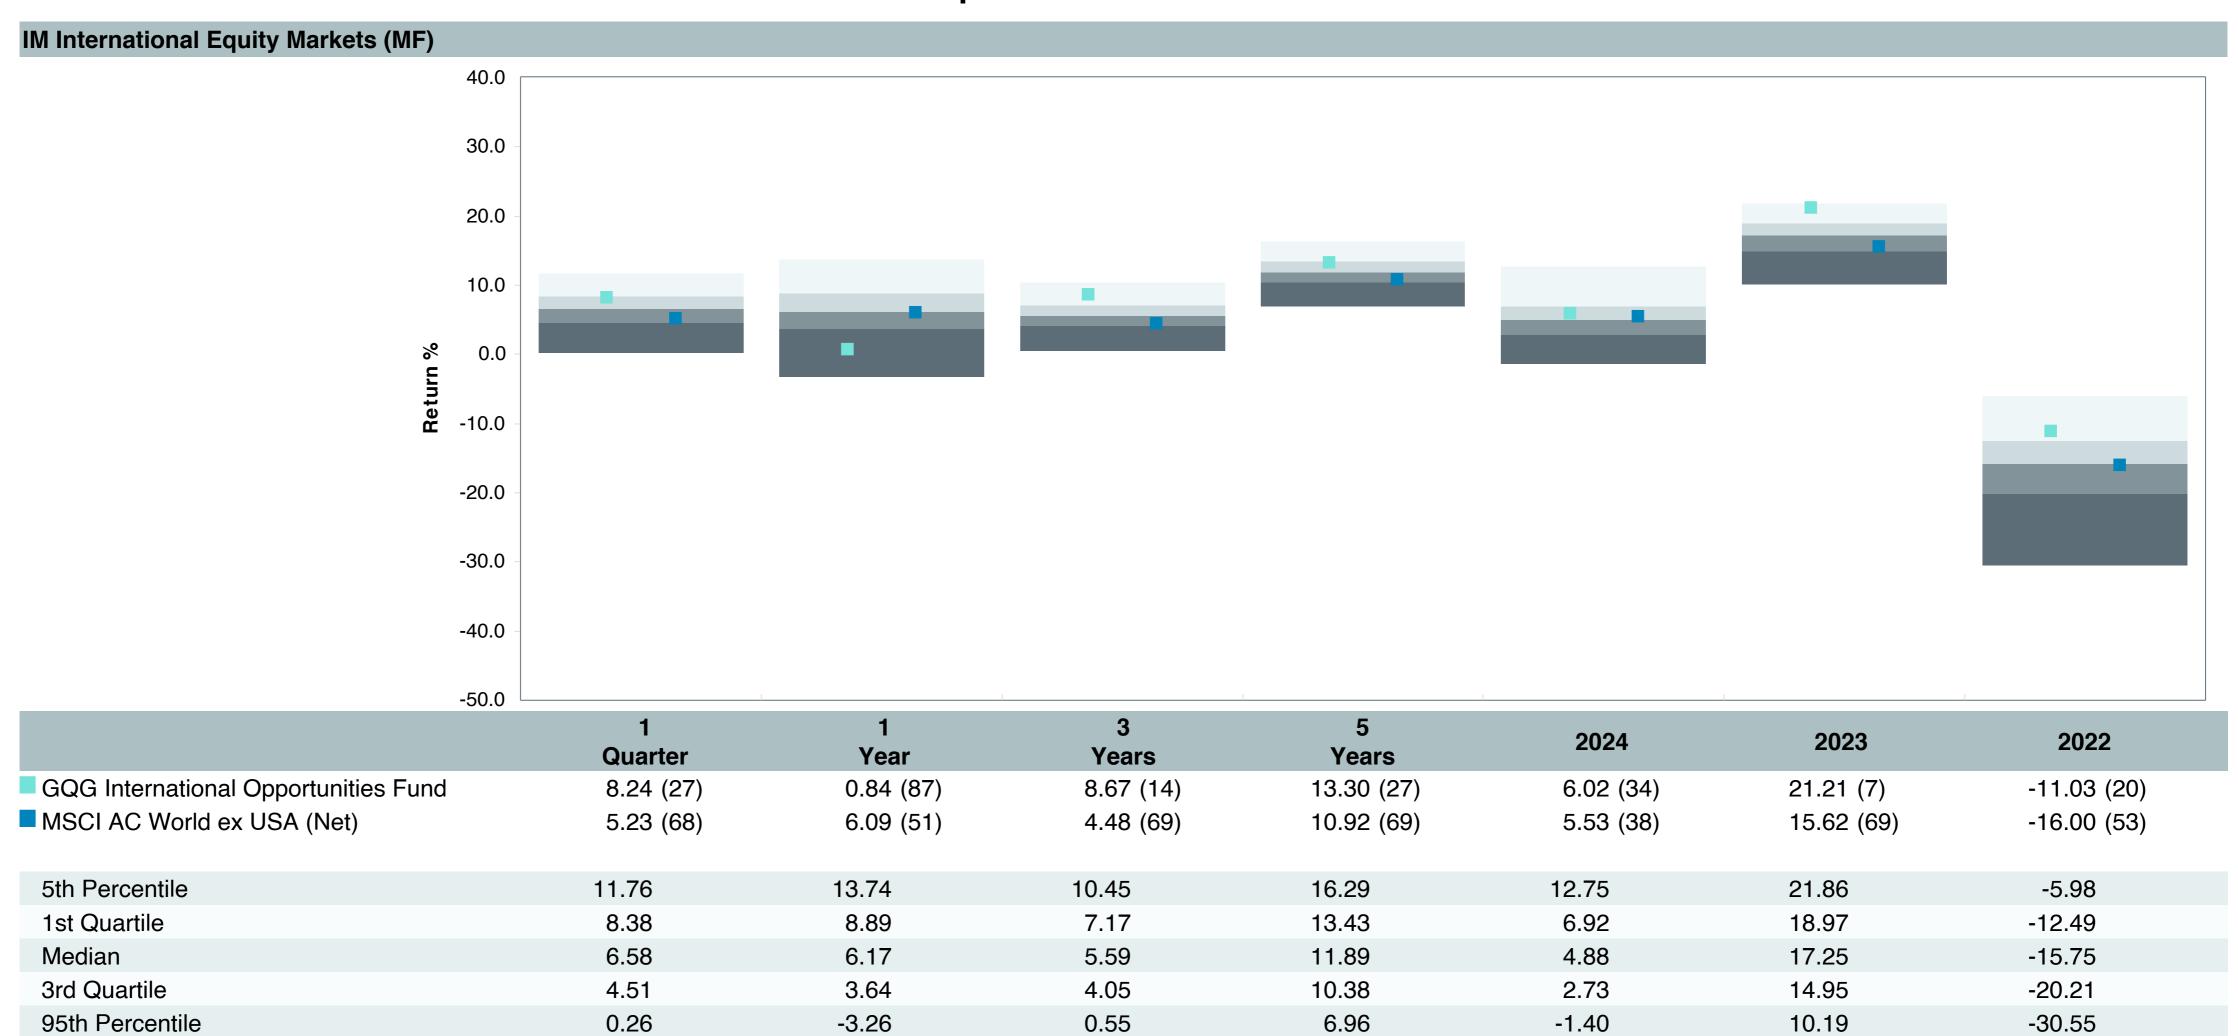

| IM International Equity Markets (MF) |
| Benchmark:                 | MSCI AC World ex USA (Net)           |
| Fund Inception:            | 12/15/2016                           |
| Portfolio Manager:         | Team Managed                         |
| Total Assets:              | \$3,596.90 Million                   |
| Total Assets Date:         | 04/30/2025                           |
| Gross Expense:             | 0.79%                                |
| Net Expense :              | 0.75%                                |
| Turnover:                  | 88%                                  |



GQG International Opportunities Fund







11.4

5.0

10

MSCI AC World ex USA (Net)

6.7

Inception

6/1/16

## Peer Group Analysis

### Ratio of Cumulative Wealth - Since Inception





### **Risk Profile**





| 5 Years Historical Statistics        |                  |                   |                      |           |                 |       |      |        |                    |                    |
|--------------------------------------|------------------|-------------------|----------------------|-----------|-----------------|-------|------|--------|--------------------|--------------------|
|                                      | Active<br>Return | Tracking<br>Error | Information<br>Ratio | R-Squared | Sharpe<br>Ratio | Alpha | Beta | Return | Standard Deviation | Actual Correlation |
| GQG International Opportunities Fund | 2.01             | 7.70              | 0.26                 | 0.75      | 0.76            | 4.27  | 0.81 | 13.30  | 14.39