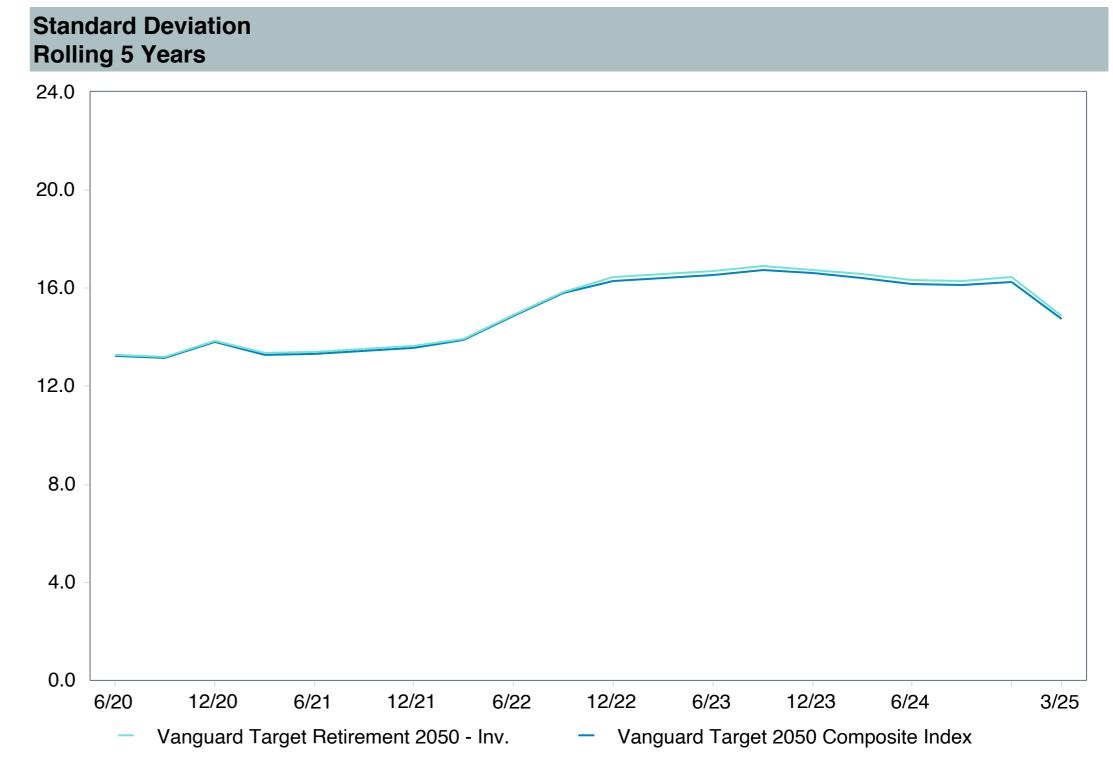

# **5 Year Comparative Performance**

#### As of March 31, 2025

#### 5-yr Performance vs. Benchmark (Tiers II & III)