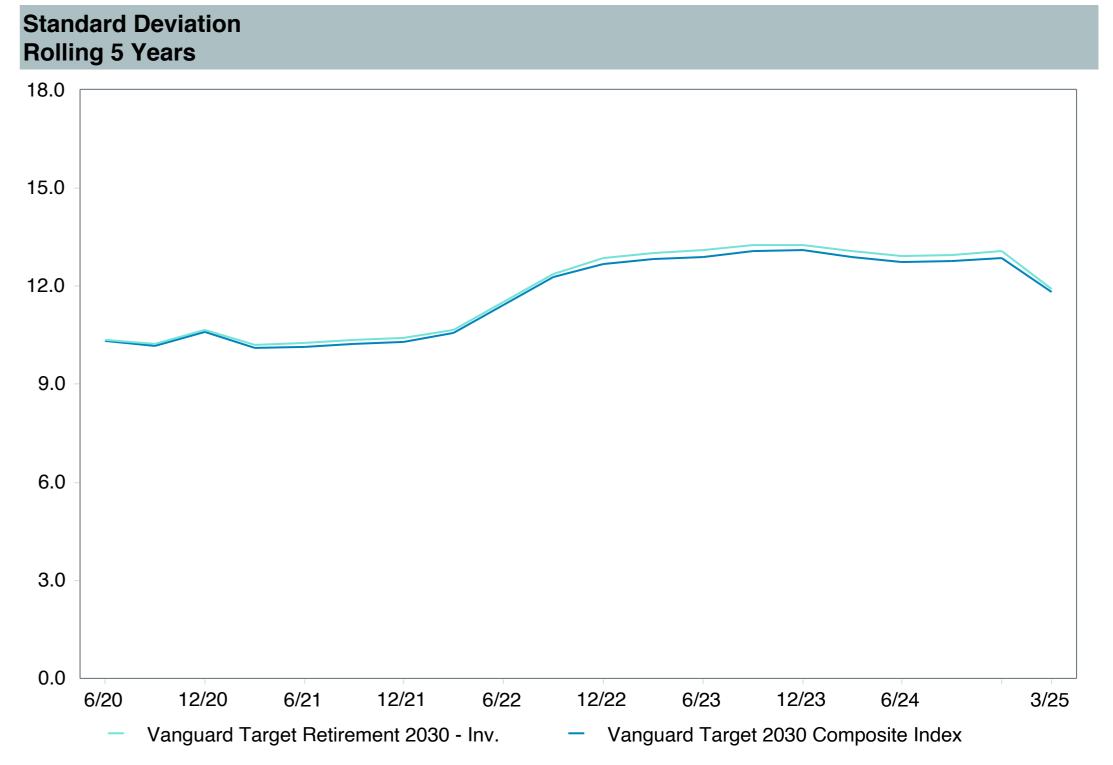

# **5 Year Comparative Performance**

#### As of March 31, 2025

#### 5-yr Performance vs. Benchmark (Tiers II & III)