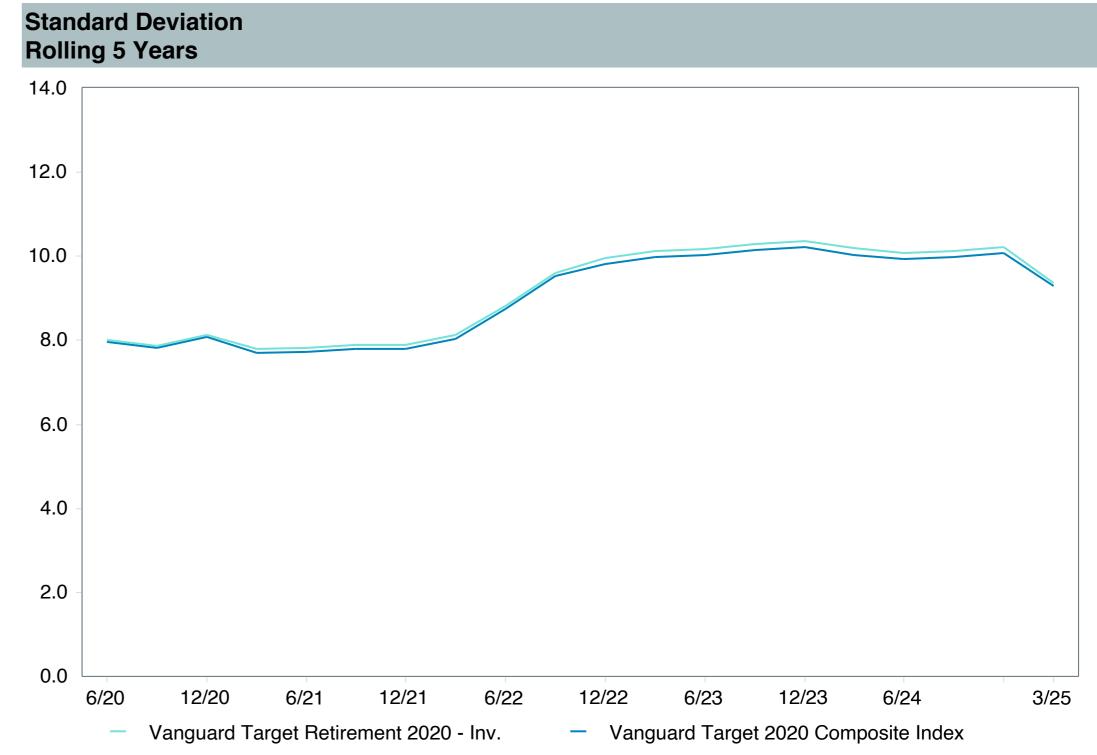

(VTWNX)     |
| Fund Family:               | Vanguard                             |
| Ticker:                    | VTWNX                                |
| Peer Group:                | IM Mixed-Asset Target 2020 (MF)      |
| Benchmark:                 | Vanguard Target 2020 Composite Index |
| Fund Inception:            | 06/07/2006                           |
| Portfolio Manager:         | Team Managed                         |
| Total Assets:              | \$34,878.70 Million                  |
| Total Assets Date:         | 03/31/2025                           |
| Gross Expense:             | 0.08%                                |
| Net Expense:               | 0.08%                                |
| Turnover:                  | 4%                                   |

















| 5 Years Historical Statistics          |                  |                   |                      |           |                 |       |      |        |                    |                    |
|----------------------------------------|------------------|-------------------|----------------------|-----------|-----------------|-------|------|--------|--------------------|--------------------|
|                                        | Active<br>Return | Tracking<br>Error | Information<br>Ratio | R-Squared | Sharpe<br>Ratio | Alpha | Beta | Return | Standard Deviation | Actual Correlation |
| Vanguard Target Retirement 2020 - Inv. | -0.19            | 0.42              | -0.44                | 1.00      | 0.53            | -0.24 | 1.01 | 7.40   | 9.37               | 1.00