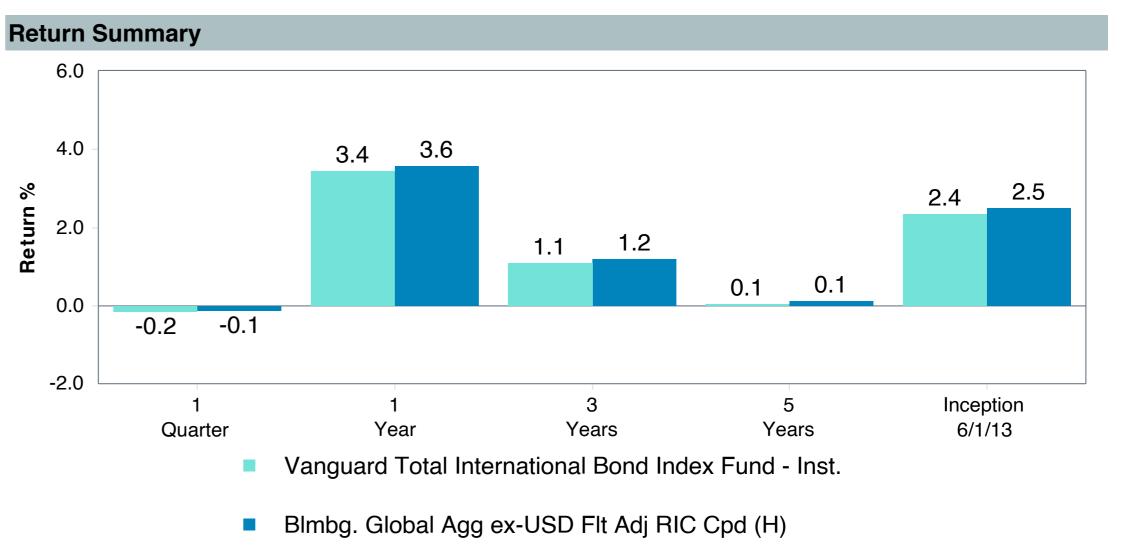

# **5 Year Comparative Performance**

#### As of March 31, 2025

#### 5-yr Performance vs. Benchmark (Tiers II & III)