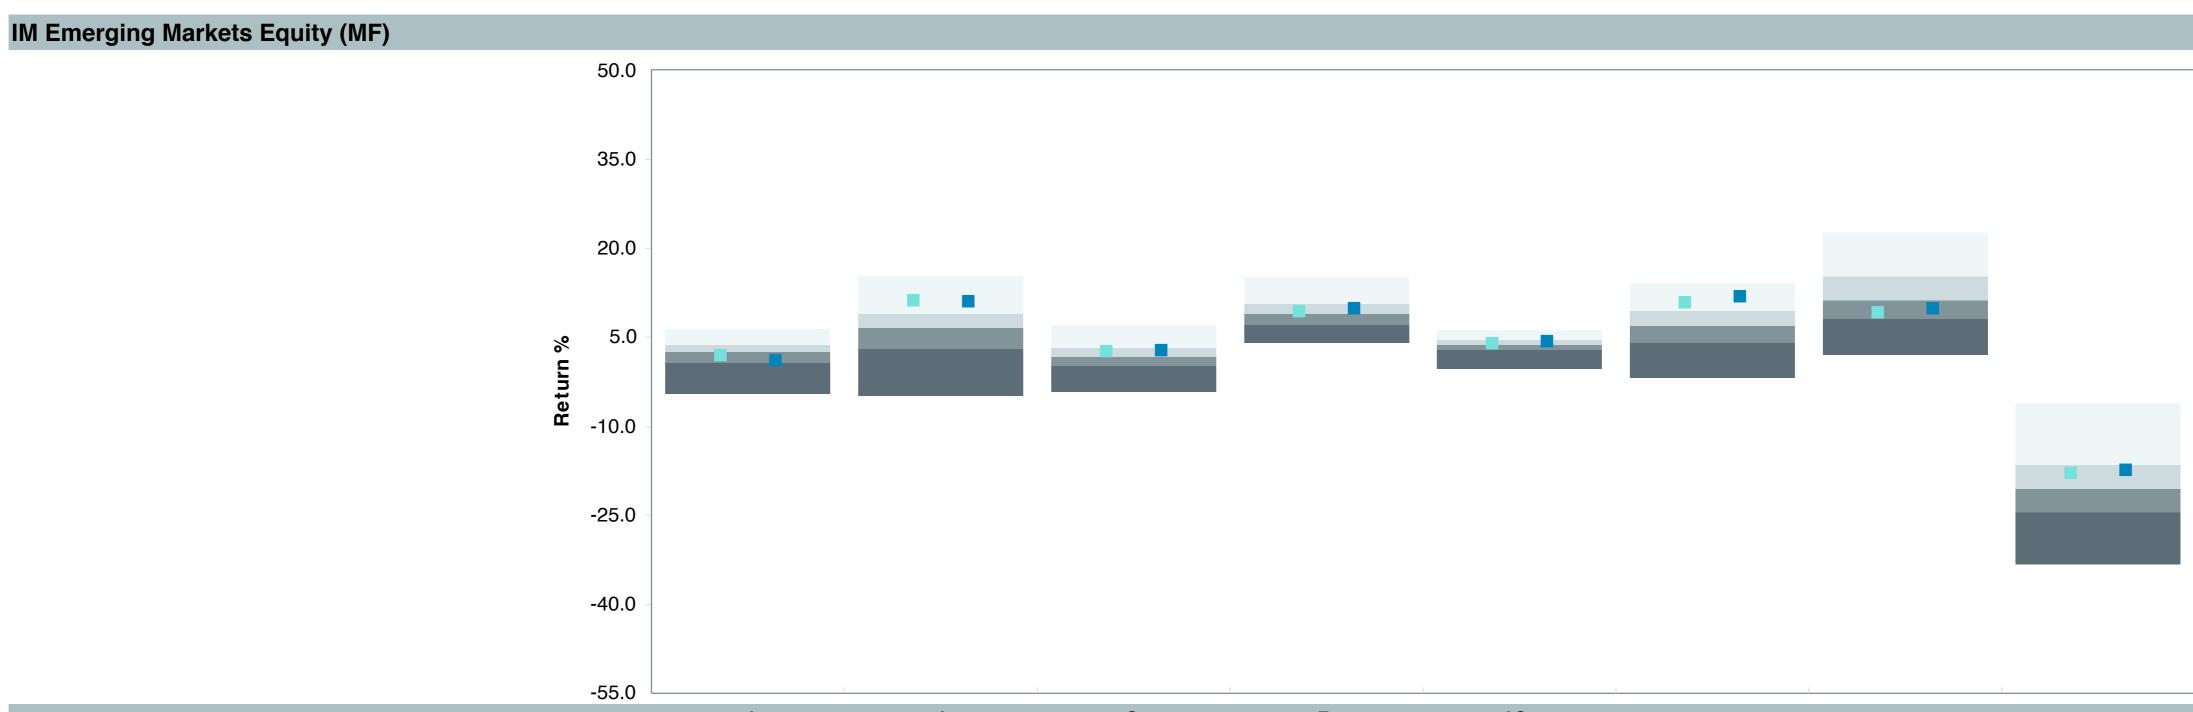

# **5 Year Comparative Performance**

#### As of March 31, 2025

#### 5-yr Performance vs. Benchmark (Tiers II & III)