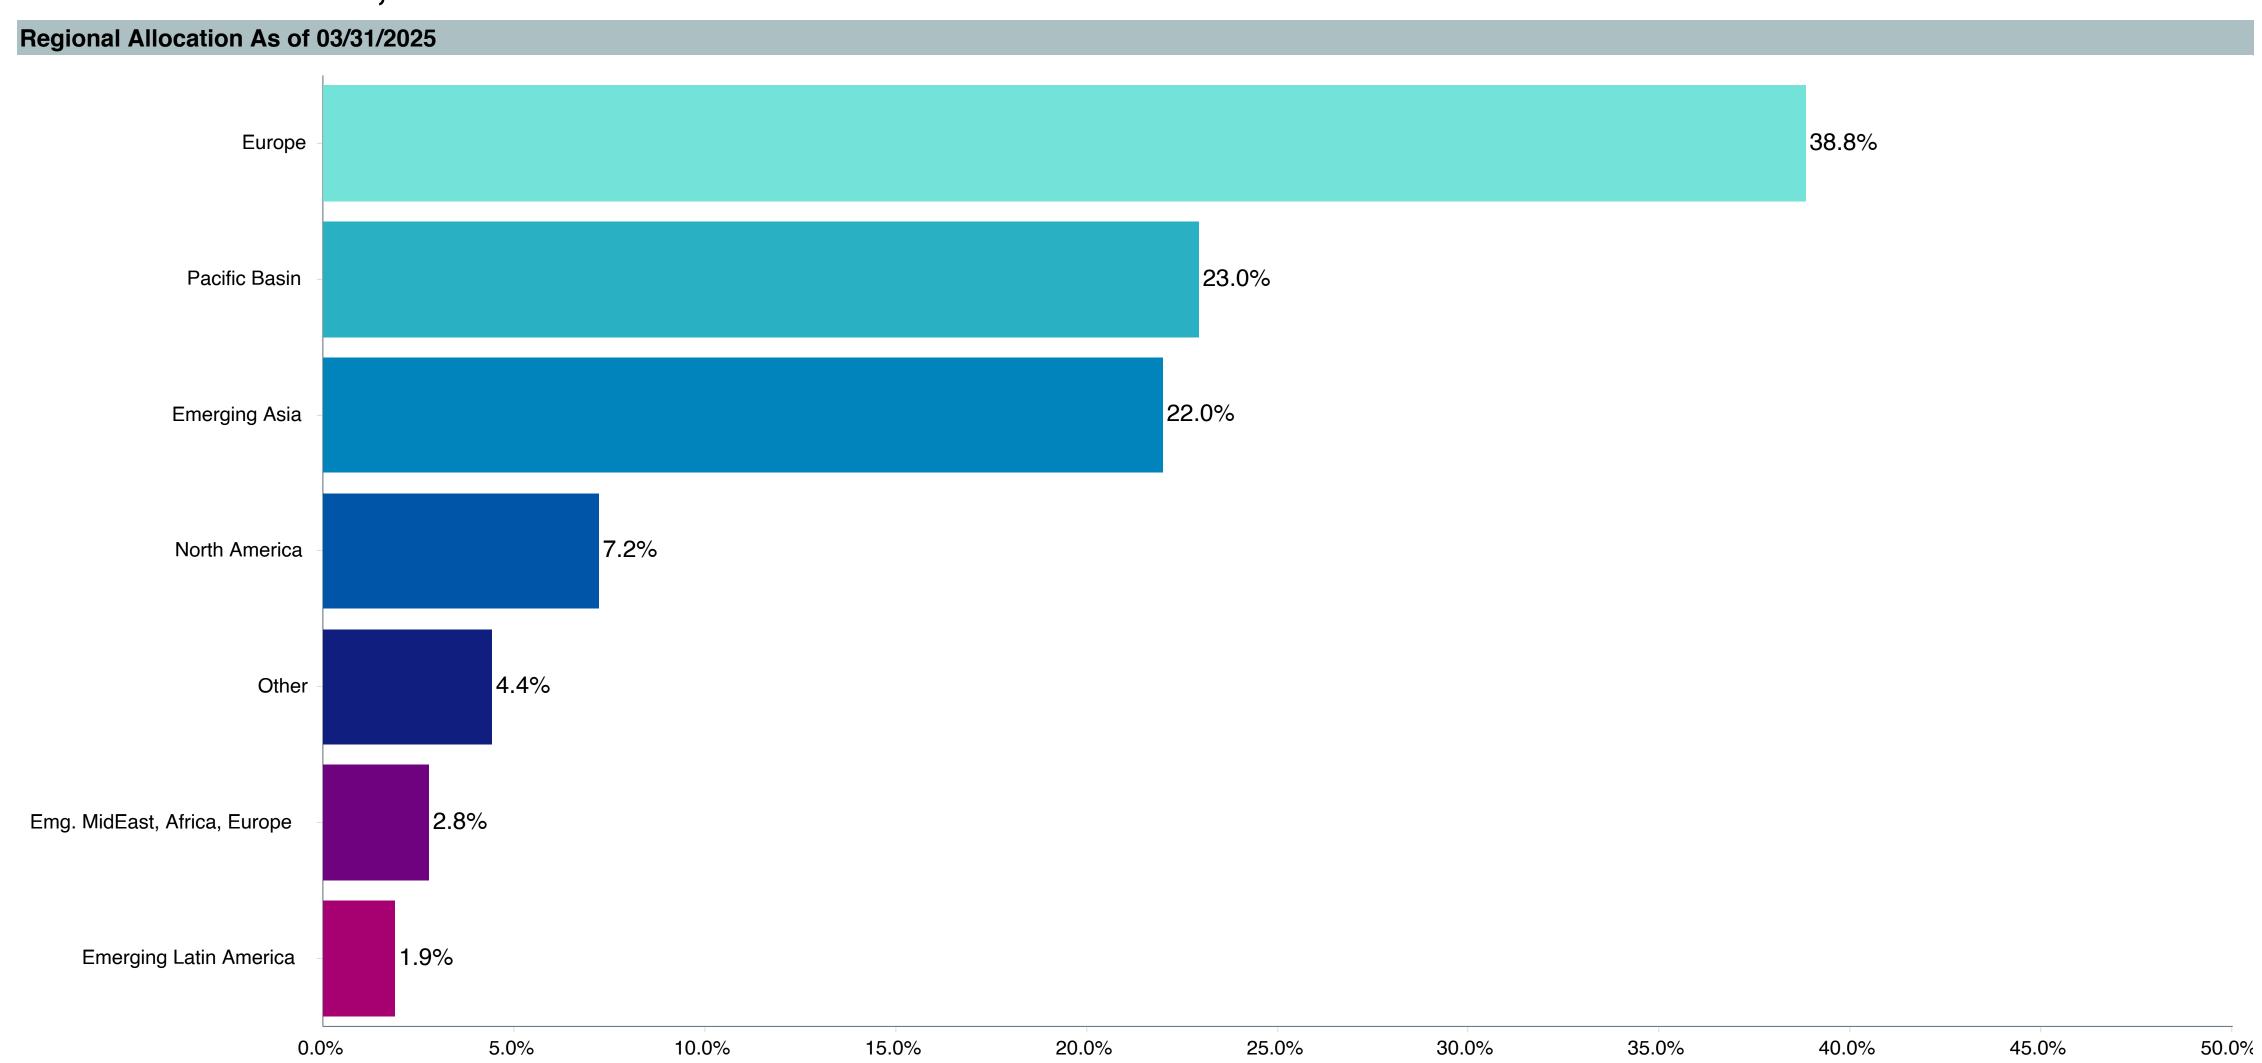

## **Asset Allocation Table**

|                                                  |                                         | RPA           |          |                                       | TSA           |          |                                       | Pre-99     |          |                                       | 415(M)                 |          |          | Medical Resider | nt       |                                         | Total         |          |
|--------------------------------------------------|-----------------------------------------|---------------|----------|---------------------------------------|---------------|----------|---------------------------------------|------------|----------|---------------------------------------|------------------------|----------|----------|-----------------|----------|-----------------------------------------|---------------|----------|
| Fund                                             |                                         | (\$)          | (%)      |                                       | (\$)          | (%)      |                                       | (\$)       | (%)      |                                       | (\$)                   | (%)      |          | (\$)            | (%)      |                                         | (\$)          | (%)      |
| TIER 1(a): Target Retirement Funds               | \$                                      | 1,336,667,490 | 45.1%    | \$                                    | -             | 0.0%     | \$                                    | -          | 0.0%     | \$                                    | -                      | 0.0%     | \$       | -               | 0.0%     | \$                                      | 1,336,667,490 | 35.8%    |
| Vanguard Target Retirement Income Trust Plus     | \$                                      | 45,795,426    | 1.5%     | \$                                    | -             | 0.0%     | \$                                    | -          | 0.0%     | \$                                    | -                      | 0.0%     | \$       | -               | 0.0%     | \$                                      | 45,795,426    | 1.2%     |
| Vanguard Target Retirement 2020 Trust Plus       | \$                                      | 67,294,904    | 2.3%     | \$                                    | -             | 0.0%     | \$                                    | -          | 0.0%     | \$                                    | -                      | 0.0%     | \$       | -               | 0.0%     | \$                                      | 67,294,904    | 1.8%     |
| Vanguard Target Retirement 2025 Trust Plus       | \$                                      | 111,921,906   | 3.8%     | į į                                   | -             | 0.0%     | į į                                   | -          | 0.0%     | ļ ģ                                   | -                      | 0.0%     | İ İ      | -               | 0.0%     | į į                                     | 111,921,906   | 3.0%     |
| Vanguard Target Retirement 2030 Trust Plus       | Ė                                       | 176,093,894   | 5.9%     | Ė                                     | -             | 0.0%     | Ė                                     | -          | 0.0%     | Ė                                     | -                      | 0.0%     | Ė        | -               | 0.0%     | Ė                                       | 176,093,894   | 4.7%     |
| Vanguard Target Retirement 2035 Trust Plus       | Ś                                       | 217,962,174   | 7.3%     | Ś                                     | _             | 0.0%     | Ś                                     | _          | 0.0%     | Ś                                     | _                      | 0.0%     | Ś        | _               | 0.0%     | Ś                                       | 217,962,174   | 5.8%     |
| Vanguard Target Retirement 2040 Trust Plus       | Š                                       | 226,515,828   | 7.6%     | Š                                     | _             | 0.0%     | Š                                     | _          | 0.0%     | Š                                     | _                      | 0.0%     | Š        | _               | 0.0%     | Š                                       | 226,515,828   | 6.1%     |
| Vanguard Target Retirement 2045 Trust Plus       | Š                                       | 211,158,076   | 7.1%     | Š                                     | _             | 0.0%     | Š                                     | _          | 0.0%     | Š                                     | _                      | 0.0%     | Š        | _               | 0.0%     | Š                                       | 211,158,076   | 5.7%     |
| Vanguard Target Retirement 2050 Trust Plus       | Š                                       | 156,874,172   | 5.3%     | Š                                     | _             | 0.0%     | Š                                     | _          | 0.0%     | Š                                     | _                      | 0.0%     | Š        | _               | 0.0%     | Š                                       | 156,874,172   | 4.2%     |
| Vanguard Target Retirement 2055 Trust Plus       | &                                       | 78,859,692    | 2.7%     | Š                                     | _             | 0.0%     | Š                                     | _          | 0.0%     | &                                     | _                      | 0.0%     | &        | _               | 0.0%     | &                                       | 78,859,692    | 2.1%     |
| Vanguard Target Retirement 2060 Trust Plus       | ک                                       | 35,118,388    | 1.2%     | \ \ \ \ \ \ \ \                       | _             | 0.0%     | \ \ \ \ \ \ \ \                       | _          | 0.0%     | &                                     | _                      | 0.0%     | 6        | _               | 0.0%     | ک                                       | 35,118,388    | 0.9%     |
|                                                  | ې<br>د                                  |               | 0.3%     | ۲                                     | -             | 0.0%     | ۲                                     | -          | 0.0%     | ۲                                     | -                      | 0.0%     | ا ک<br>خ | -               | 0.0%     | ۲                                       |               | 0.9%     |
| Vanguard Target Retirement 2065 Trust Plus       | \ \ \ \ \ \ \ \                         | 8,420,670     |          | Ş                                     | -             |          | Ş                                     | -          |          | ) >                                   | -                      | 0.0%     | ) >      | -               |          | \ \\ \\ \\ \\ \\ \\ \\ \\ \\ \\ \\ \\ \ | 8,420,670     |          |
| Vanguard Target Retirement 2070 Trust Plus       | ٦                                       | 652,360       | 0.0%     | \ \ \ \ \ \ \ \ \ \ \ \ \ \ \ \ \ \ \ | - 440 004 040 | 0.0%     | \ \ \ \ \ \ \ \ \ \ \ \ \ \ \ \ \ \ \ | -          | 0.0%     | \ \ \ \ \ \ \ \ \ \ \ \ \ \ \ \ \ \ \ |                        |          | \ \\$    | 45.045.500      | 0.0%     | \ \ \ \ \ \ \ \ \ \ \ \ \ \ \ \ \ \ \   | 652,360       | 0.0%     |
| TIER 1: Target Retirement Funds                  | \$                                      |               | 0.0%     | \$                                    | 113,821,242   | 18.0%    | \ \ \ \ \ \ \ \ \ \ \ \ \ \ \ \ \ \ \ | 11,801,045 | 0.4%     | \ \\$                                 | 23,190,497             | 49.0%    | \$       | 45,615,523      | 83.1%    | \ \ \ \ \ \ \ \ \ \ \ \ \ \ \ \ \ \ \   | 194,428,307   | 5.2%     |
| Vanguard Target Retirement Income - Inv.         | \ \ \ \ \ \ \ \ \ \ \ \ \ \ \ \ \ \ \   | -             | 0.0%     | Ş                                     | 9,986,912     | 0.3%     | \ \ \ \ \ \ \ \ \ \ \ \ \ \ \ \ \ \ \ | 2,400,018  | 0.1%     | \$                                    | 1,224,807              | 2.6%     | Ş        | 70,607          | 0.1%     | \ \ \ \ \ \ \ \ \ \ \ \ \ \ \ \ \ \ \   | 13,682,344    | 0.4%     |
| Vanguard Target Retirement 2020 - Inv.           | Ş                                       | -             | 0.0%     | Ş                                     | 11,224,817    | 1.8%     | Ş                                     | 2,106,974  | 0.1%     | Ş                                     | 2,593,830              | 5.5%     | \$       | 86,842          | 0.2%     | Ş                                       | 16,012,463    | 0.4%     |
| Vanguard Target Retirement 2025 - Inv.           | Ş                                       | -             | 0.0%     | Ş                                     | 22,249,970    | 3.5%     | Ş                                     | 2,267,190  | 0.1%     | Ş                                     | 3,648,528              | 7.7%     | Ş        | 144,535         | 0.3%     | Ş                                       | 28,310,222    | 0.8%     |
| Vanguard Target Retirement 2030 - Inv.           | <b>\$</b>                               | -             | 0.0%     | <b>\$</b>                             | 18,185,827    | 2.9%     | <b>\$</b>                             | 3,052,838  | 0.1%     | Ş                                     | 3,551,274              | 7.5%     | \$       | 465,979         | 0.8%     | \$                                      | 25,255,917    | 0.7%     |
| Vanguard Target Retirement 2035 - Inv.           | \$                                      | -             | 0.0%     | \$                                    | 14,900,743    | 2.4%     | \$                                    | 1,355,257  | 0.0%     | \$                                    | 3,086,790              | 6.5%     | \$       | 1,338,797       | 2.4%     | \$                                      | 20,681,587    | 0.6%     |
| Vanguard Target Retirement 2040 - Inv.           | \$                                      | -             | 0.0%     | \$                                    | 16,014,901    | 2.5%     | \$                                    | 424,932    | 0.0%     | \$                                    | 5,228,527              | 11.0%    | \$       | 3,266,592       | 5.9%     | \$                                      | 24,934,952    | 0.7%     |
| Vanguard Target Retirement 2045 - Inv.           | \$                                      | -             | 0.0%     | \$                                    | 9,334,718     | 1.5%     | \$                                    | 118,720    | 0.0%     | \$                                    | 1,837,065              | 3.9%     | \$       | 9,530,526       | 17.4%    | \$                                      | 20,821,029    | 0.6%     |
| Vanguard Target Retirement 2050 - Inv.           | \$                                      | -             | 0.0%     | \$                                    | 6,443,315     | 1.0%     | \$                                    | 46,966     | 0.0%     | \$                                    | 1,271,614              | 2.7%     | \$       | 13,795,602      | 25.1%    | \$                                      | 21,557,496    | 0.6%     |
| Vanguard Target Retirement 2055 - Inv.           | \$                                      | -             | 0.0%     | \$                                    | 3,370,984     | 0.5%     | \$                                    | 11,299     | 0.0%     | \$                                    | 733,509                | 1.5%     | \$       | 12,042,659      | 21.9%    | \$                                      | 16,158,452    | 0.4%     |
| Vanguard Target Retirement 2060 - Inv.           | Ė                                       | _             | 0.0%     | Ś                                     | 1,328,471     | 0.2%     | s .                                   | , -        | 0.0%     | Š                                     | , -                    | 0.0%     | İ İ      | 4,585,243       | 8.3%     | Ś                                       | 5,913,714     | 0.2%     |
| Vanguard Target Retirement 2065 - Inv.           | Ś                                       | _             | 0.0%     | Ś                                     | 189,651       | 0.0%     | Ś                                     | 16,852     | 0.0%     | Ś                                     | _                      | 0.0%     | Ś        | 253,085         | 0.5%     | Ś                                       | 459,588       | 0.0%     |
| Vanguard Target Retirement 2070 - Inv.           | Š                                       | _             | 0.0%     | Ś                                     | 590,935       | 0.1%     | Š                                     | -          | 0.0%     | Š                                     | 14,553                 | 0.0%     | Š        | 35,056          | 0.1%     | Š                                       | 640,544       | 0.0%     |
| TIER 2: Core Funds                               | Ś                                       | 1,595,395,329 | 53.8%    | Ś                                     | 508,104,137   | 80.5%    | Ś                                     | 24,328,794 | 0.8%     | Ś                                     | 23,812,138             | 50.3%    | Ś        | 9,290,909       | 16.9%    | Ś                                       | 2,160,931,307 | 57.8%    |
| Vanguard Total Bond Market Index Fund            | Ś                                       | 72,247,396    | 2.4%     | Ś                                     | 44,810,809    | 7.1%     | Ś                                     | 1,809,594  | 0.1%     | Ś                                     | 1,478,612              | 3.1%     | Ś        | 193,815         | 0.4%     | Ś                                       | 120,540,226   | 3.2%     |
| Vanguard Total International Bond Index Fund     | Ś                                       | 6,196,329     | 0.2%     | Š                                     | 2,338,204     | 0.4%     | Ś                                     | 155,799    | 0.0%     | Ś                                     | 138,672                | 0.3%     | Ś        | 53,157          | 0.1%     | Ś                                       | 8,882,161     | 0.2%     |
| Vanguard Total Stock Market Index Fund           | Ś                                       | 80,244,259    | 2.7%     | Ś                                     | 18,635,996    | 3.0%     | Ś                                     | 892,525    | 0.0%     | Ś                                     | 742,737                | 1.6%     | Ś        | 1,407,586       | 2.6%     | Ś                                       | 101,923,103   | 2.7%     |
| Vanguard Institutional Index Fund                | Š                                       | 301,675,121   | 10.2%    | Ś                                     | 92,368,790    | 14.6%    | Š                                     | 3,736,980  | 0.1%     | Ś                                     | 4,533,598              | 9.6%     | Š        | 2,232,613       | 4.1%     | Š                                       | 404,547,102   | 10.8%    |
| Vanguard FTSE Social Index Fund                  | Š                                       | 13,647,949    | 0.5%     | Š                                     | 3,093,652     | 0.5%     | Š                                     | 76,946     | 0.0%     | Š                                     | 286,889                | 0.6%     | Š        | 263,930         | 0.5%     | \$                                      | 17,369,366    | 0.5%     |
| Vanguard Extended Market Index Fund              | &                                       | 85,571,277    | 2.9%     | &                                     | 27,743,630    | 4.4%     | Š                                     | 1,364,829  | 0.0%     | \ \ \ \ \ \ \ \ \                     | 1,033,583              | 2.2%     | &        | 400,898         | 0.7%     | &                                       | 116,114,217   | 3.1%     |
| Vanguard Total International Stock Index         | ۲                                       | 13,493,424    | 0.5%     | ۲                                     | 2,992,550     | 0.5%     | ۲                                     | 29,655     | 0.0%     | \ \ \ \ \ \ \ \                       | 552,256                | 1.2%     |          | 55,431          | 0.1%     | &                                       | 17,123,316    | 0.5%     |
| Vanguard Developed Market Index Fund             | ۲                                       | 127,781,151   | 4.3%     | 2                                     | 40,658,570    | 6.4%     | کے                                    | 2,152,628  | 0.1%     | 2                                     | 1,452,711              | 3.1%     | 2        | 710,017         | 1.3%     | ک                                       | 172,755,077   | 4.6%     |
| · ·                                              | \ \\ \\ \\ \\ \\ \\ \\ \\ \\ \\ \\ \\ \ |               |          | ک                                     |               |          | ا<br>ک                                |            | 0.1%     | ک                                     |                        |          | ٧ ک      | •               |          | \ \\ \\ \\ \\ \\ \\ \\ \\ \\ \\ \\ \\ \ |               |          |
| Vanguard Emerging Markets Stock Index Fund       | \ \\\\\\\\\\\\\\\\\\\\\\\\\\\\\\\\\\\\  | 64,905,843    | 2.2%     | ک                                     | 19,867,768    | 3.1%     | \ \ \ \ \ \ \ \ \ \ \ \ \ \ \ \ \ \ \ | 961,309    |          | ) \rangle \rangle                     | 753,990                | 1.6%     | Š        | 398,639         | 0.7%     | \ \\\\\\\\\\\\\\\\\\\\\\\\\\\\\\\\\\\\  | 86,887,549    | 2.3%     |
| Vanguard Cash Reserves Federal Money Market Fund | ) >                                     | 61,654,629    | 2.1%     | ٦                                     | 10,799,046    | 1.7%     | Ş                                     | 1,628,286  | 0.1%     | ٦                                     | 1,415,544              | 3.0%     | Ş        | 318,322         | 0.6%     | ٦                                       | 75,815,827    | 2.0%     |
| T. Rowe Price Stable Value Common Trust Fund A   | \ \\$                                   | 28,597,815    | 1.0%     | \ \ \ \ \ \ \ \ \ \ \ \ \ \ \ \ \ \ \ | -             | 0.0%     | \ \ \ \ \ \ \ \                       | -          | 0.0%     | \$                                    | 4 070 000              | 0.0%     | Ş        | -               | 0.0%     | \ \ \ \ \ \ \ \ \ \ \ \ \ \ \ \ \ \ \   | 28,597,815    | 0.8%     |
| TIAA Traditional - RC                            | \ \ \ \ \ \ \ \ \ \ \ \ \ \ \ \ \ \ \   | 274,959,404   | 9.3%     | Ş                                     | -             | 0.0%     | Ş                                     | 4,342,410  | 0.1%     | Ş                                     | 4,373,366              | 9.2%     | \$       | 506,941         | 0.9%     | Ş                                       | 284,182,121   | 7.6%     |
| TIAA Traditional - RCP                           | Ş                                       | <del>-</del>  | 0.0%     | Ş                                     | 127,405,479   | 20.2%    | Ş                                     | -          | 0.0%     | Ş                                     | -                      | 0.0%     | Ş        | -               | 0.0%     | Ş                                       | 127,405,479   | 3.4%     |
| Loomis Core Plus Fixed Income - Y                | Ş                                       | 13,732,919    | 0.5%     | Ş                                     | 5,698,542     | 0.9%     | Ş                                     | 478,874    | 0.0%     | Ş                                     | 566,751                | 1.2%     | Ş        | 28,889          | 0.1%     | Ş                                       | 20,505,976    | 0.5%     |
| DFA Inflation-Protected Securities Portfolio     | Ş                                       | 31,840,505    | 1.1%     | Ş                                     | 12,406,354    | 2.0%     | <b>\$</b>                             | 755,568    | 0.0%     | Ş                                     | 745,995                | 1.6%     | Ş        | 73,073          | 0.1%     | Ş                                       | 45,821,495    | 1.2%     |
| American Century High Income                     | \$                                      | 42,630,136    | 1.4%     | \$                                    | 15,019,974    | 2.4%     | \$                                    | 971,013    | 0.0%     | \$                                    | 1,172,662              | 2.5%     | \$       | 133,284         | 0.2%     | \$                                      | 59,927,070    | 1.6%     |
| T. Rowe Price Large Cap Growth Fund - I          | \$                                      | 69,261,065    | 2.3%     | \$                                    | 11,228,570    | 1.8%     | \$                                    | 357,879    | 0.0%     | \$                                    | 1,020,662              | 2.2%     | \$       | 755,017         | 1.4%     | \$                                      | 82,623,194    | 2.2%     |
| Diamond Hill Large Cap                           | \$                                      | 81,116,151    | 2.7%     | \$                                    | 23,034,312    | 3.7%     | \$                                    | 1,356,044  | 0.0%     | \$                                    | 1,074,195              | 2.3%     | \$       | 491,947         | 0.9%     | \$                                      | 107,072,649   | 2.9%     |
| William Blair Small/Mid Cap Growth Fund          | \$                                      | 33,298,803    | 1.1%     | \$                                    | 5,561,168     | 0.9%     | \$                                    | 283,531    | 0.0%     | \$                                    | 426,985                | 0.9%     | \$       | 180,122         | 0.3%     | \$                                      | 39,750,609    | 1.1%     |
| DFA U.S. Targeted Value                          | \$                                      | 50,690,297    | 1.7%     | \$                                    | 10,546,336    | 1.7%     | \$                                    | 828,587    | 0.0%     | \$                                    | 501,793                | 1.1%     | \$       | 263,984         | 0.5%     | \$                                      | 62,830,998    | 1.7%     |
| Dodge & Cox Global Stock Fund                    | \$                                      | 45,434,591    | 1.5%     | \$                                    | 8,403,229     | 1.3%     | \$                                    | 589,269    | 0.0%     | \$                                    | 242,028                | 0.5%     | \$       | 320,975         | 0.6%     | \$                                      | 54,990,092    | 1.5%     |
| GQG International Opportunities Fund             | İ                                       | 56,232,977    | 1.9%     | İ                                     | 13,803,441    | 2.2%     | Ė                                     | 806,586    | 0.0%     | İ                                     | 607,823                | 1.3%     | Ė        | 248,648         | 0.5%     | Ś                                       | 71,699,475    | 1.9%     |
| Cohen & Steers Instl Realty Shares               | Ś                                       | 40,183,289    | 1.4%     | Ś                                     | 11,687,715    | 1.9%     | Ś                                     | 750,483    | 0.0%     | Ś                                     | 691,286                | 1.5%     | Ś        | 253,616         | 0.5%     | Ś                                       | 53,566,389    | 1.4%     |
| TIER 3: Mutual Fund Window                       | Ś                                       | 34,750,452    | 1.2%     | Ś                                     | 9,128,764     | 1.4%     | Š                                     | 221,968    | 0.0%     | Ś                                     | 321,158                | 0.7%     | Ś        | 16,407          | 0.0%     | Ś                                       | 44,438,749    | 1.2%     |
|                                                  | Ψ                                       | J 1,1 J J T J | / 0      | Υ                                     | 5,125,104     | 11.70    | Y                                     |            | 3.0 /0   | Ψ                                     | 02.,100                | 3.1. /0  | <b>Y</b> | 10,701          | 3.0 / 0  | Υ                                       | . 1, 100,1 40 |          |
| Total                                            | Ġ                                       | 2,966,813,272 | 100.0%   | Ġ                                     | 631,054,143   | 100.0%   | Ġ                                     | 36,351,807 | 100.0%   | Ġ                                     | 47,323,794             | 100.0%   | Ġ        | 54,922,838      | 100.0%   | Ġ                                       | 3,736,465,854 | 100.0%   |
| Total                                            | Y                                       | 2,300,010,212 | 100.0 /0 | Y                                     |               | 100.0 /0 | Ψ Υ                                   |            | 100.0 /0 | <b>Y</b>                              | <del>-11,020,134</del> | 100.0 /0 | <u>_</u> | <del></del>     | 100.0 /0 | <b>Y</b>                                | 0,100,100,004 | 100.0 /0 |