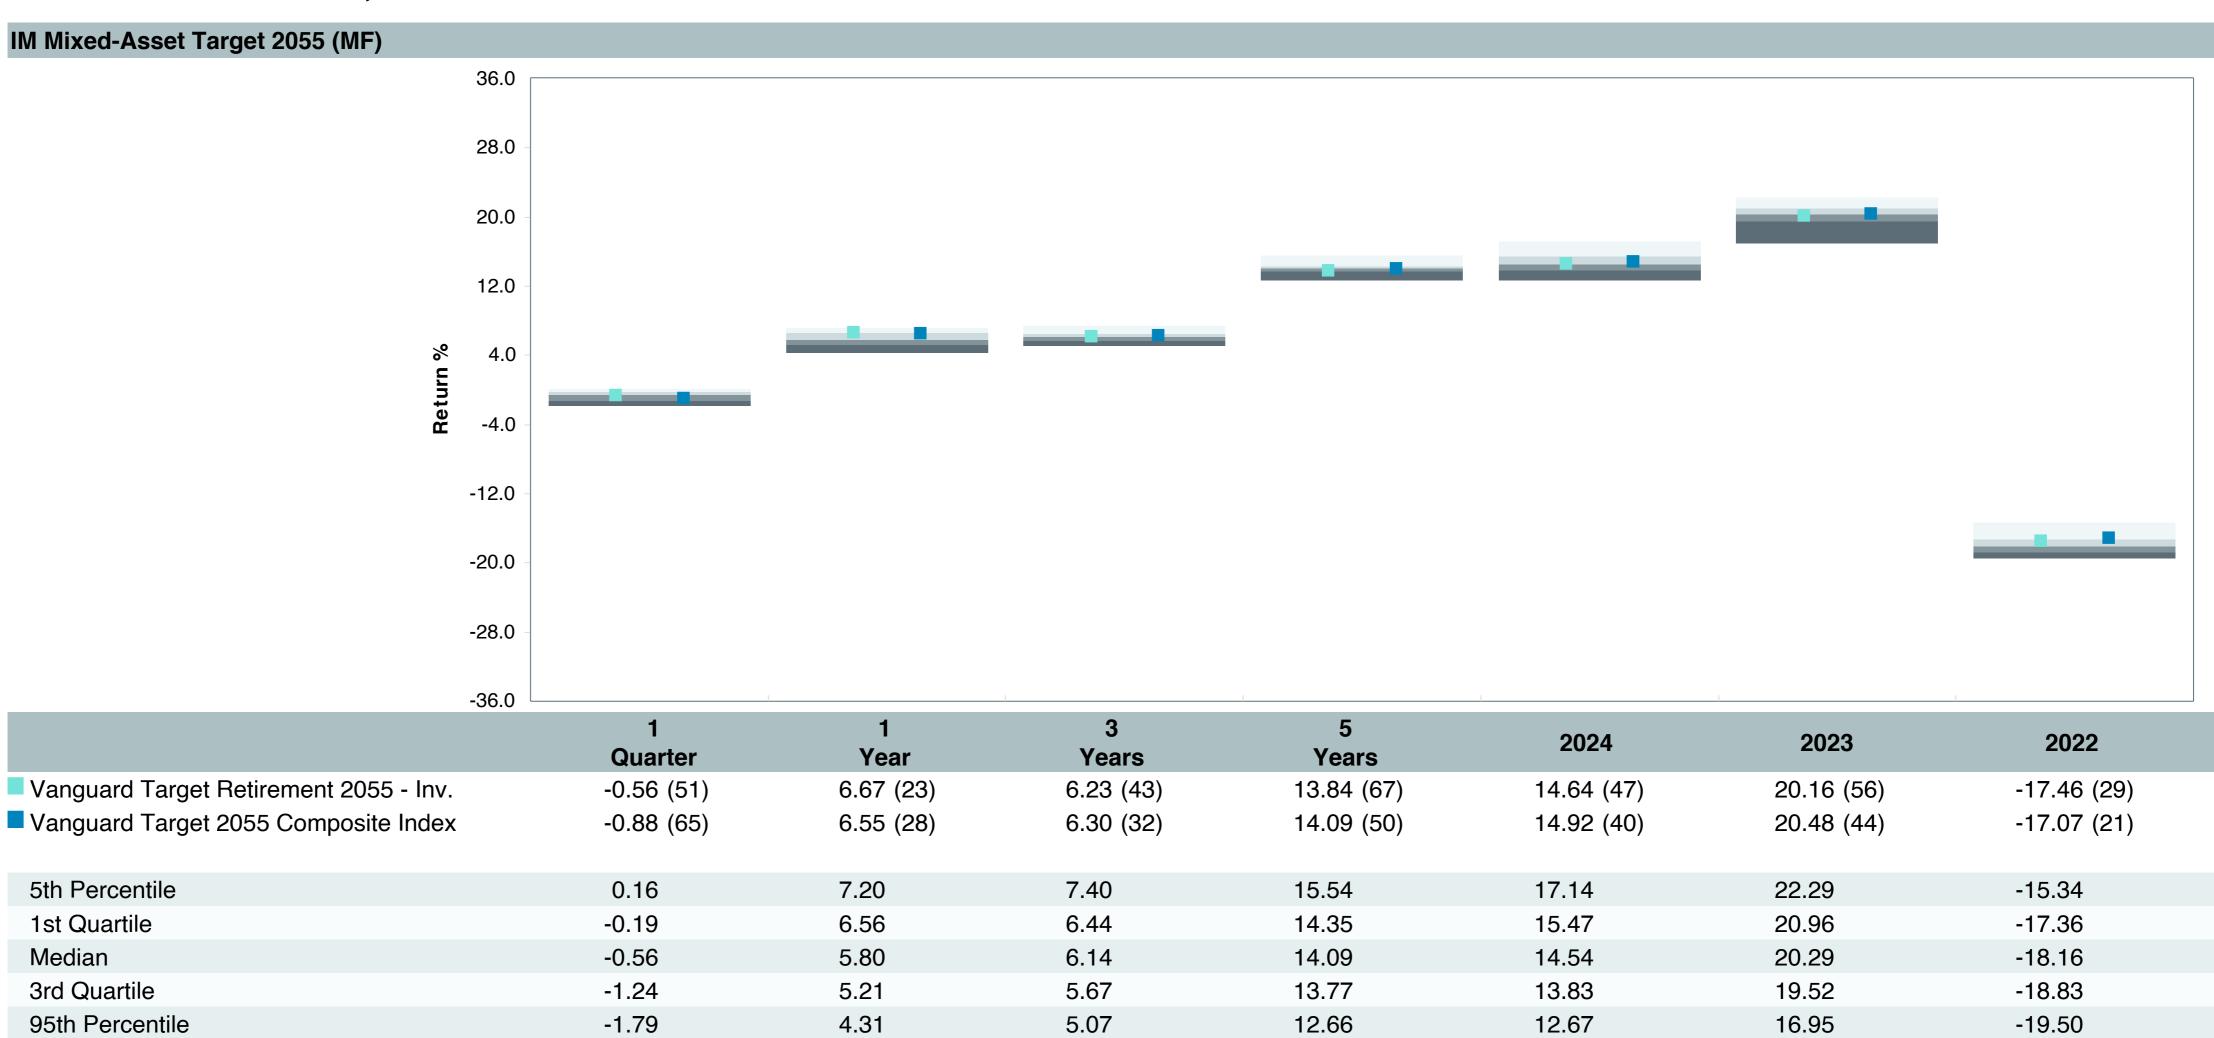

# **5 Year Comparative Performance**

#### As of March 31, 2025

#### 5-yr Performance vs. Benchmark (Tiers II & III)