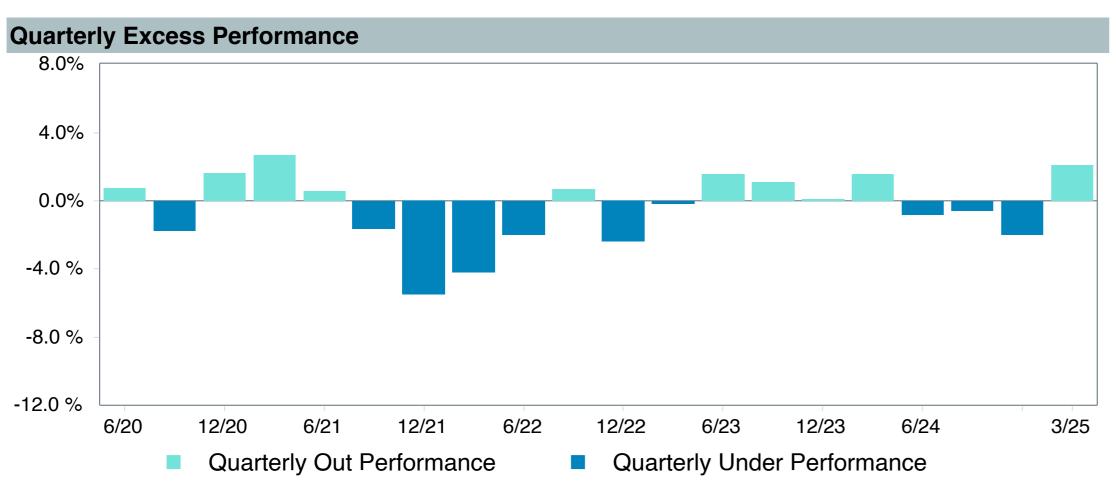

ce LC Gro;I (TRLGX)        |
| Fund Family:               | T. Rowe Price                        |
| Ticker:                    | TRLGX                                |
| Peer Group:                | IM U.S. Large Cap Growth Equity (MF) |
| Benchmark:                 | Russell 1000 Growth Index            |
| Fund Inception:            | 10/31/2001                           |
| Portfolio Manager:         | Tamaddon/Friar                       |
| Total Assets:              | \$19,848.70 Million                  |
| Total Assets Date:         | 04/30/2025                           |
| Gross Expense:             | 0.55%                                |
| Net Expense:               | 0.55%                                |
| Turnover:                  | -                                    |









## Peer Group Analysis





### **Risk Profile**





| 5 Years Historical Statistics           |                  |                   |                      |           |                 |       |      |        |                    |                    |
|-----------------------------------------|------------------|-------------------|----------------------|-----------|-----------------|-------|------|--------|--------------------|--------------------|
|                                         | Active<br>Return | Tracking<br>Error | Information<br>Ratio | R-Squared | Sharpe<br>Ratio | Alpha | Beta | Return | Standard Deviation | Actual Correlation |
| T. Rowe Price Large Cap Growth Fund - I | -1.86            | 3.81              | -0.49                | 0.96      | 0.80