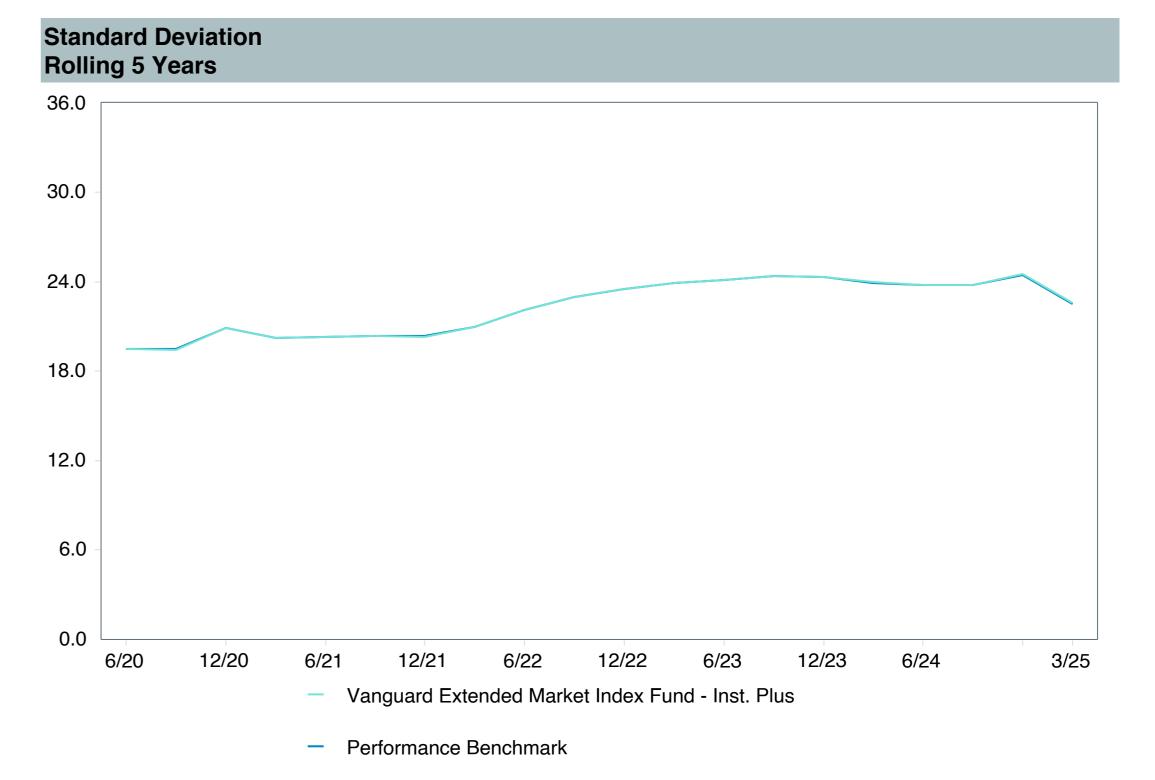

# **5 Year Comparative Performance**

#### As of March 31, 2025

#### 5-yr Performance vs. Benchmark (Tiers II & III)