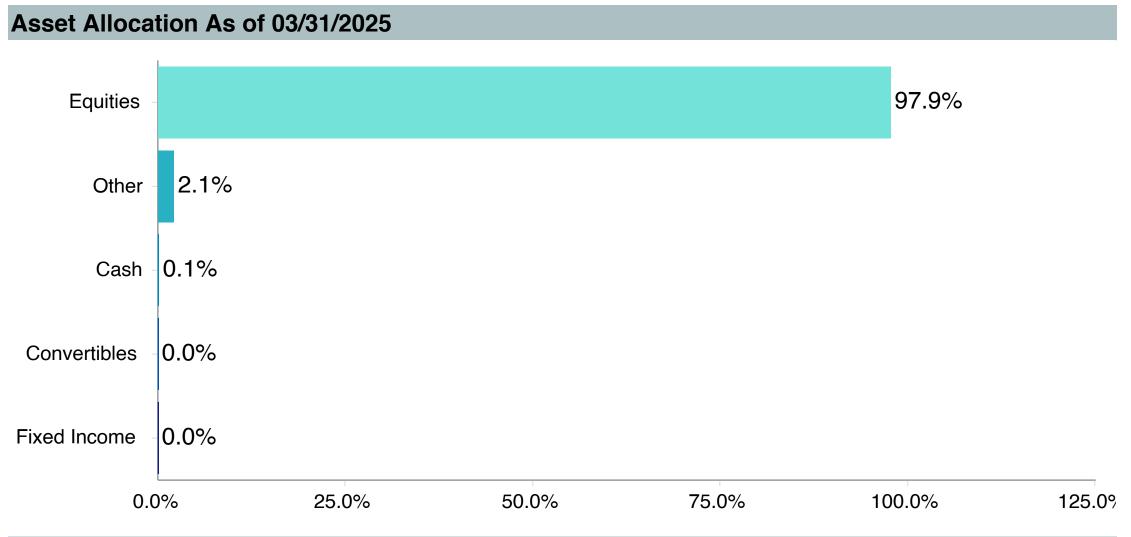

Tracking<br>Error | Information<br>Ratio | R-Squared | Sharpe<br>Ratio | Alpha | Beta | Return | Standard Deviation | Actual Correlation |
| Vanguard Developed Market Index Fund - Inst. Plus | 0.03             | 2.25              | 0.01                 | 0.98      | 0.61            | -0.22 | 1.02 | 12.18  | 16.97              | 0.99               |
| Performance Benchmark                             | 0.00             | 0.00              | -                    | 1.00      | 0.62            | 0.00  | 1.00 | 12.23  | 16.50              | 1.00               |
| FTSE 3 Month T-Bill                               | -10.26           | 16.51             | -0.62                | 0.00      | -               | 2.69  | 0.00 | 2.69   | 0.70               | 0.00               |



As of March 31, 2025



| <b>Fund Ch</b> | aracteristics   | As | of 03/31/2025  |  |
|----------------|-----------------|----|----------------|--|
| i una on       | iai actoristics | 73 | 01 00/0 1/2025 |  |

**Total Securities** 3,886 Avg. Market Cap \$73,783.17 Million P/E 22.49 P/B 3.59 Div. Yield 3.15% Annual EPS 16.01 5Yr EPS 9.82 3Yr EPS Growth 11.10

| Top Ten Securities As of 03/31/2025 |        |
|-------------------------------------|--------|
| Vanguard Market Liquidity Fund      | 2.00 % |
| SAP SE ORD                          | 1.25 % |
| Nestle SA ORD                       | 1.10 % |
| ASML Holding NV ORD                 | 1.09 % |
| Roche Holding AG                    | 0.96 % |
| Shell PLC ORD                       | 0.94 % |
| AstraZeneca PLC ORD                 | 0.93 % |
| Novartis AG ORD