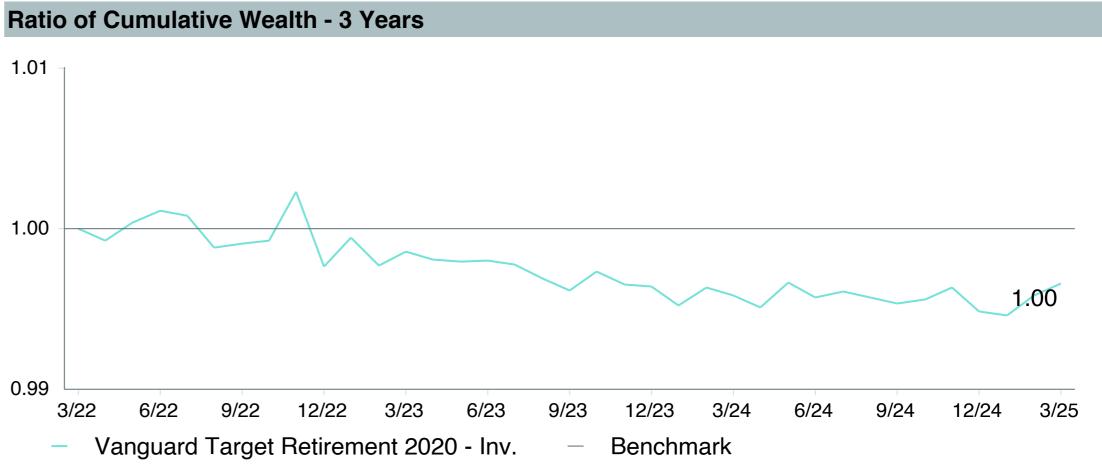

et2020;Inv (VTWNX)     |
| Fund Family:               | Vanguard                             |
| Ticker:                    | VTWNX                                |
| Peer Group:                | IM Mixed-Asset Target 2020 (MF)      |
| Benchmark:                 | Vanguard Target 2020 Composite Index |
| Fund Inception:            | 06/07/2006                           |
| Portfolio Manager:         | Team Managed                         |
| Total Assets:              | \$34,878.70 Million                  |
| Total Assets Date:         | 03/31/2025                           |
| Gross Expense:             | 0.08%                                |
| Net Expense:               | 0.08%                                |
| Turnover:                  | 4%                                   |

















| 5 Years Historical Statistics          |                  |                   |                      |           |                 |       |      |        |                    |                    |
|----------------------------------------|------------------|-------------------|----------------------|-----------|-----------------|-------|------|--------|--------------------|--------------------|
|                                        | Active<br>Return | Tracking<br>Error | Information<br>Ratio | R-Squared | Sharpe<br>Ratio | Alpha | Beta | Return | Standard Deviation | Actual Correlation |
| Vanguard Target Retirement 2020 - Inv. | -0.19            | 0.42              | -0.44                | 1.00      | 0.53            | -0.24 | 1.01 | 7.40   | 9.37               | 1.00