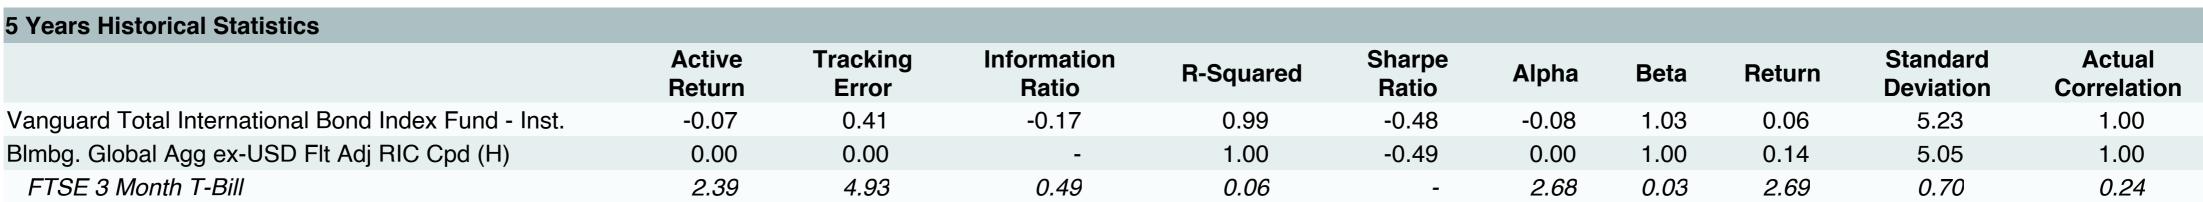

# **5 Year Comparative Performance**

#### As of March 31, 2025

#### 5-yr Performance vs. Benchmark (Tiers II & III)