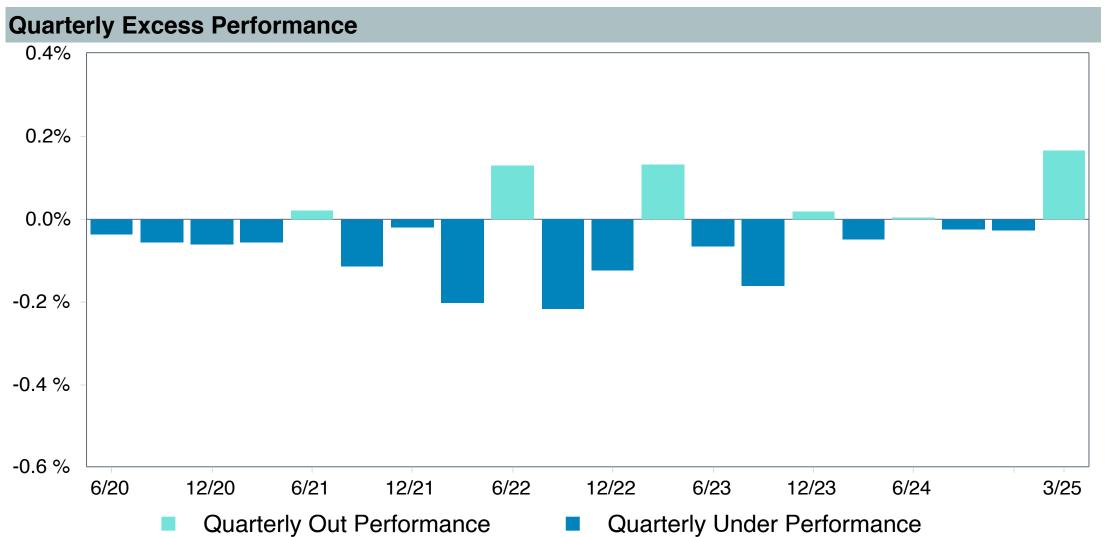

# **5 Year Comparative Performance**

#### As of March 31, 2025

#### 5-yr Performance vs. Benchmark (Tiers II & III)