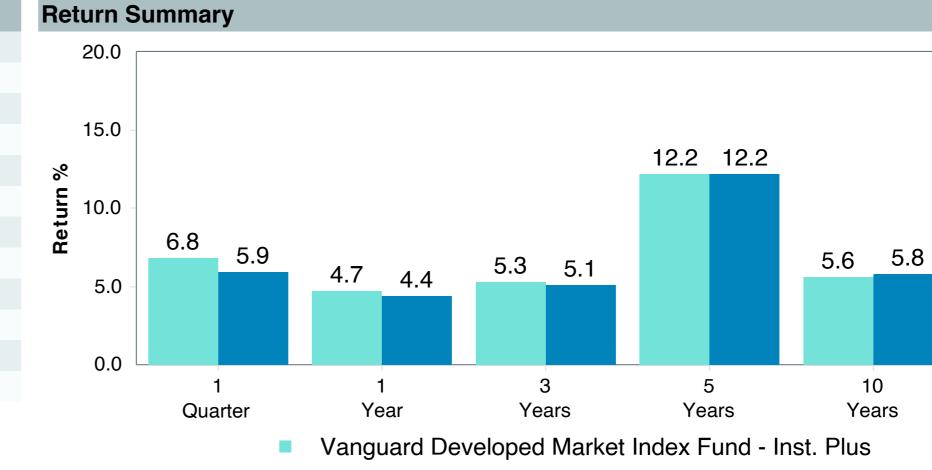

# **Total Plan Top Ten Based on Assets**

|                                                 |                     |            |            |                   | Traili<br>1 Ye | •    | Traili<br>3 Yea | •    | Traili<br>5 Yea | •    | Trail  | •    |
|-------------------------------------------------|---------------------|------------|------------|-------------------|----------------|------|-----------------|------|-----------------|------|--------|------|
| Investment Fund                                 | Assets              | % of Total | Watch List | # of participants | Return         | Rank | Return          | Rank | Return          | Rank | Return | Rank |
| Vanguard Institutional Index Fund - Instl. Plus | \$<br>404,547,102   | 10.8%      |            | 2,356             | 8.2%           | (14) | 9.0%            | (12) | 18.6%           | (15) | 12.5%  | (8)  |
| S&P 500 Index                                   |                     |            |            |                   | 8.3%           | (5)  | 9.1%            | (3)  | 18.6%           | (2)  | 12.5%  | (1)  |
| TIAA Traditional - RC                           | \$<br>284,182,121   | 7.6%       |            | 1,212             | 4.6%           | (11) | 4.6%            | (1)  | 4.3%            | (1)  | 4.2%   | (1)  |
| Morningstar Stable Value Index                  |                     |            |            |                   | 3.0%           | (25) | 2.7%            | (24) | 2.4%            | (17) | 2.2%   | (18) |
| Vanguard Target Retirement 2040 Trust Plus      | \$<br>226,515,828   | 6.1%       |            | 520               | 6.5%           | (24) | 5.5%            | (50) | 12.4%           | (62) | 7.9%   | (21) |
| Vanguard Target 2040 Composite Index            |                     |            |            |                   | 6.3%           | (31) | 5.5%            | (47) | 12.6%           | (59) | 8.1%   | (15) |
| Vanguard Target Retirement 2035 Trust Plus      | \$<br>217,962,174   | 5.8%       |            | 435               | 6.3%           | (27) | 5.1%            | (37) | 11.2%           | (64) | 7.4%   | (20) |
| Vanguard Target 2035 Composite Index            |                     |            |            |                   | 6.1%           | (34) | 5.1%            | (35) | 11.4%           | (46) | 7.6%   | (10) |
| Vanguard Target Retirement 2045 Trust Plus      | \$<br>211,158,076   | 5.7%       |            | 624               | 6.6%           | (22) | 5.9%            | (44) | 13.6%           | (57) | 8.3%   | (21) |
| Vanguard Target 2045 Composite Index            |                     |            |            |                   | 6.4%           | (32) | 6.0%            | (43) | 13.8%           | (40) | 8.6%   | (15) |
| Vanguard Target Retirement 2030 Trust Plus      | \$<br>176,093,894   | 4.7%       |            | 314               | 6.1%           | (29) | 4.6%            | (29) | 10.0%           | (48) | 6.8%   | (24) |
| Vanguard Target 2030 Composite Index            |                     |            |            |                   | 6.0%           | (38) | 4.7%            | (25) | 10.2%           | (28) | 7.0%   | (6)  |
| Vanguard Developed Markets Index Plus           | \$<br>172,755,077   | 4.6%       |            | 2,004             | 4.7%           | (55) | 5.3%            | (53) | 12.2%           | (40) | 5.6%   | (49) |
| Vanguard Spliced Developed ex U.S. Index        |                     |            |            |                   | 4.1%           | (60) | 4.8%            | (60) | 11.9%           | (45) | 5.5%   | (55) |
| Vanguard Target Retirement 2050 Trust Plus      | \$<br>156,874,172   | 4.2%       |            | 680               | 6.7%           | (16) | 6.3%            | (29) | 13.9%           | (49) | 8.5%   | (21) |
| Vanguard Target 2050 Composite Index            |                     |            |            |                   | 6.6%           | (28) | 6.3%            | (23) | 14.1%           | (42) | 8.7%   | (17) |
| TIAA Traditional - RCP                          | \$<br>127,405,479   | 3.4%       |            | 232               | 3.8%           | (12) | 3.9%            | (3)  | 3.5%            | (1)  | 3.5%   | (1)  |
| Morningstar Stable Value Index                  |                     |            |            |                   | 3.0%           | (25) | 2.7%            | (24) | 2.4%            | (17) | 2.2%   | (18) |
| Vanguard Total Bond Market Index Fund           | \$<br>120,540,226   | 3.2%       |            | 1,350             | 4.9%           | (72) | 0.5%            | (61) | -0.4%           | (83) | 1.5%   | (74) |
| Performance Benchmark Total Bond                |                     |            |            |                   | 4.9%           | (73) | 0.6%            | (58) | -0.4%           | (82) | 1.5%   | (72) |
| Total                                           | \$<br>2,098,034,149 | 56.2%      |            |                   |                |      |                 |      |                 |      |        |      |