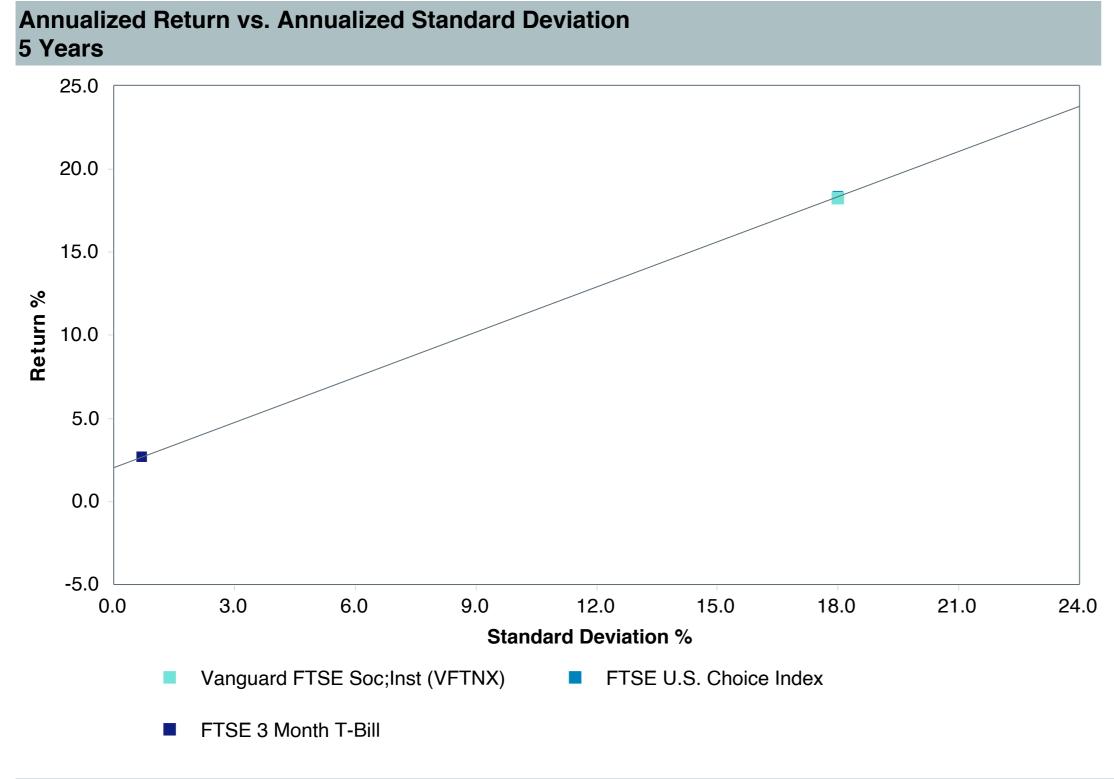

# **5 Year Comparative Performance**

#### As of March 31, 2025

#### 5-yr Performance vs. Benchmark (Tiers II & III)