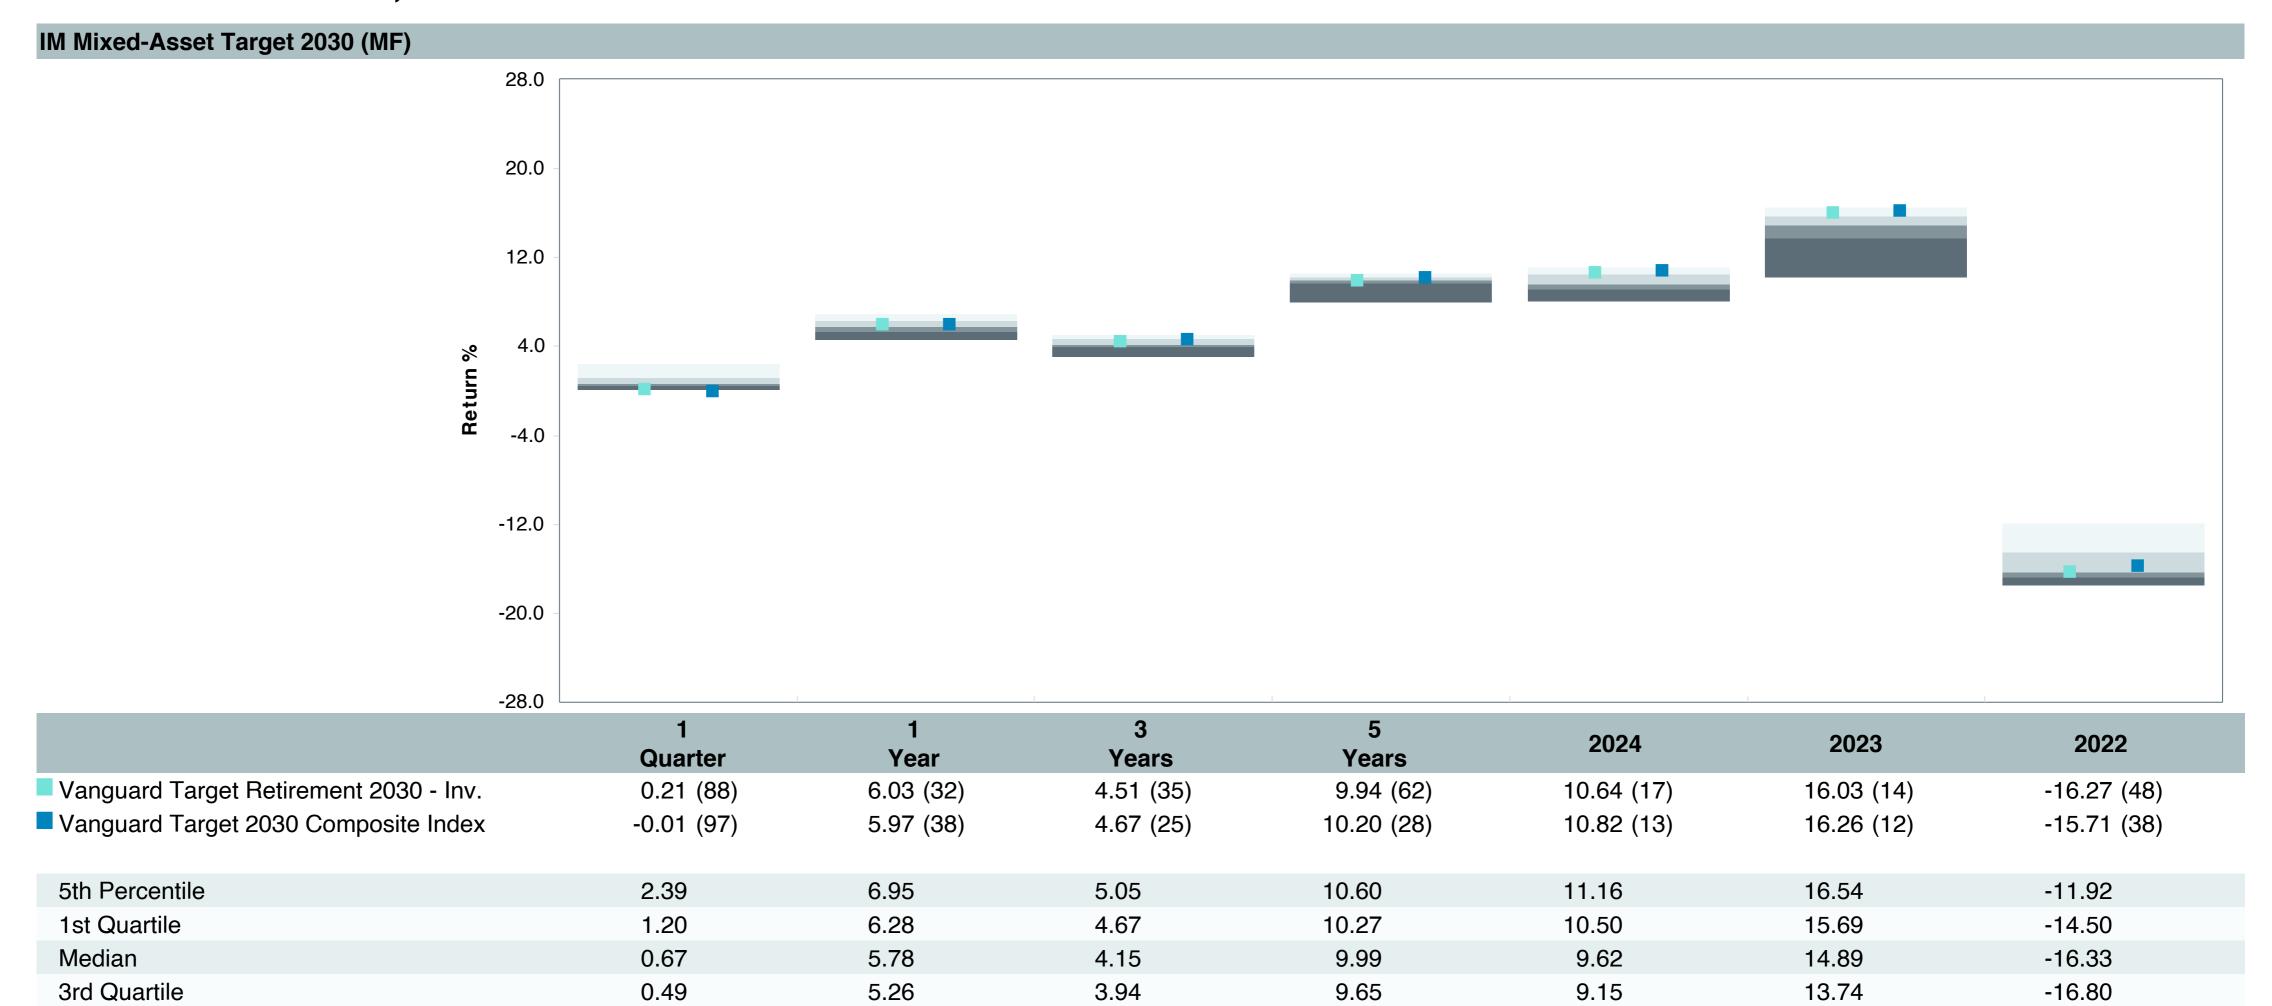

# **5 Year Comparative Performance**

#### As of March 31, 2025

#### 5-yr Performance vs. Benchmark (Tiers II & III)