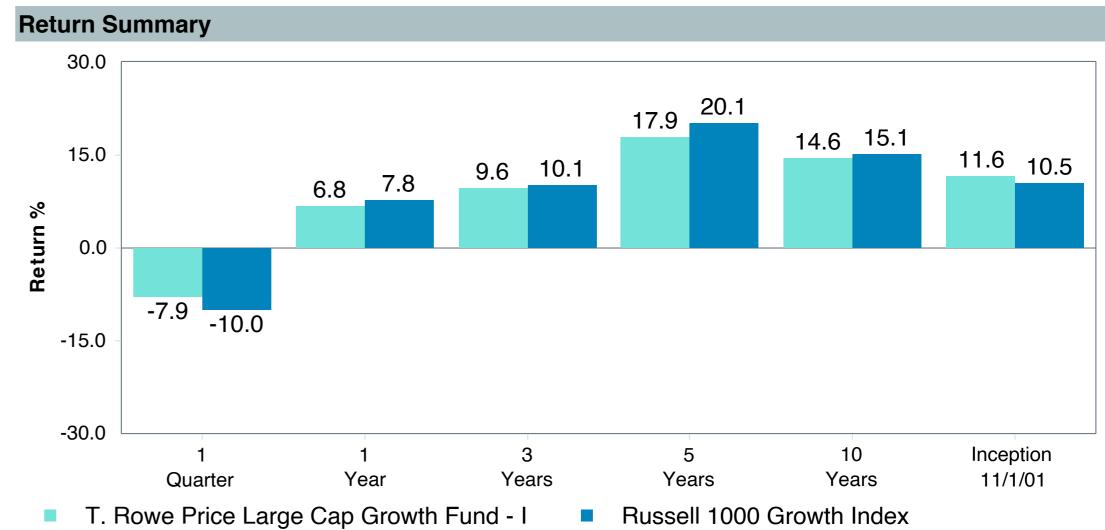

LC Gro;I (TRLGX)        |
| Fund Family:               | T. Rowe Price                        |
| Ticker:                    | TRLGX                                |
| Peer Group:                | IM U.S. Large Cap Growth Equity (MF) |
| Benchmark:                 | Russell 1000 Growth Index            |
| Fund Inception:            | 10/31/2001                           |
| Portfolio Manager:         | Tamaddon/Friar                       |
| Total Assets:              | \$19,848.70 Million                  |
| Total Assets Date:         | 04/30/2025                           |
| Gross Expense:             | 0.55%                                |
| Net Expense:               | 0.55%                                |
| Turnover:                  | -                                    |









## Peer Group Analysis





### **Risk Profile**





| 5 Years Historical Statistics           |                  |                   |                      |           |                 |       |      |        |                    |                    |
|-----------------------------------------|------------------|-------------------|----------------------|-----------|-----------------|-------|------|--------|--------------------|--------------------|
|                                         | Active<br>Return | Tracking<br>Error | Information<br>Ratio | R-Squared | Sharpe<br>Ratio | Alpha | Beta | Return | Standard Deviation | Actual Correlation |
| T. Rowe Price Large Cap Growth Fund - I | -1.86            | 3.81              | -0.49                | 0.96      | 0.80