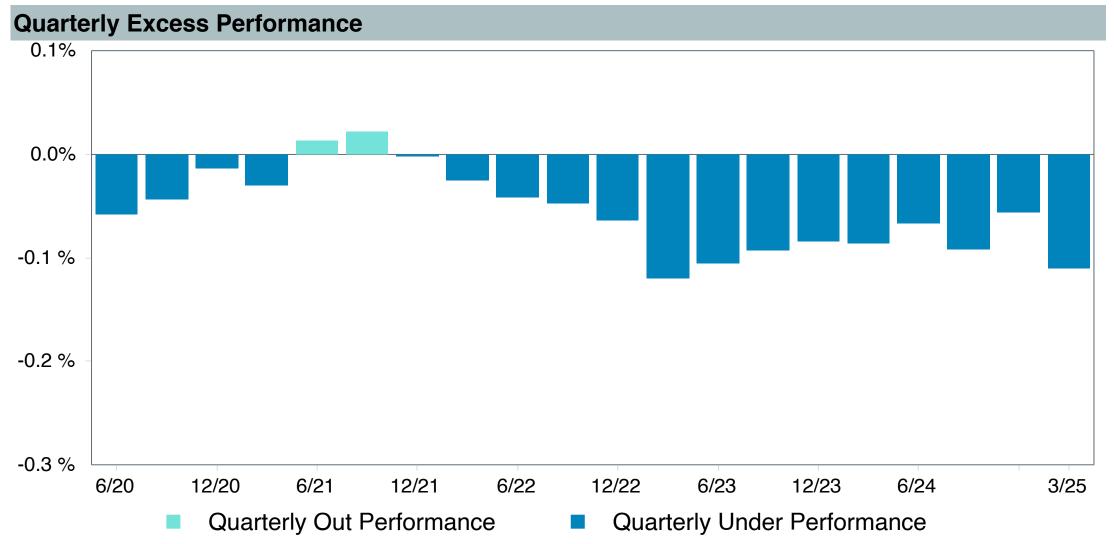

|  |  |  |  |  |  |
|-------------------------|---------------------------------------------------|--|--|--|--|--|--|
| Account Name            | T. Rowe Price Stable Value Common Trust Fund A    |  |  |  |  |  |  |
| Inception Date          | 02/01/2018                                        |  |  |  |  |  |  |
| Account Structure       | Collective Investment Trust                       |  |  |  |  |  |  |
| Asset Class             | US Stable Value                                   |  |  |  |  |  |  |
| Benchmark               | Morningstar Stable Value Index (Net of Wrap Fees) |  |  |  |  |  |  |
| Peer Group              | IM U.S. GIC/Stable Value (SA+CF)                  |  |  |  |  |  |  |



Morningstar Stable Value Index (Net of Wrap Fees)

Morningstar Stable Value Index







As of March 31, 2025





Parentheses contain percentile rankings.

## **TIAA Traditional - RC Performance Summary**

| Account Information |                                  |  |  |  |  |  |
|---------------------|----------------------------------|--|--|--|--|--|
| Account Name        | TIAA Traditional - RC            |  |  |  |  |  |
| Inception Date      | 08/01/2005                       |  |  |  |  |  |
| Account Structure   | Group Annuity                    |  |  |  |  |  |
| Asset Class         | US Fixed Income                  |  |  |  |  |  |
| Benchmark           | Morningstar Stable Value Index   |  |  |  |  |  |
| Peer Group          | IM U.S. GIC/Stable Value (SA+CF) |  |  |  |  |  |















| 5 Years Historical Statistics  |                  |