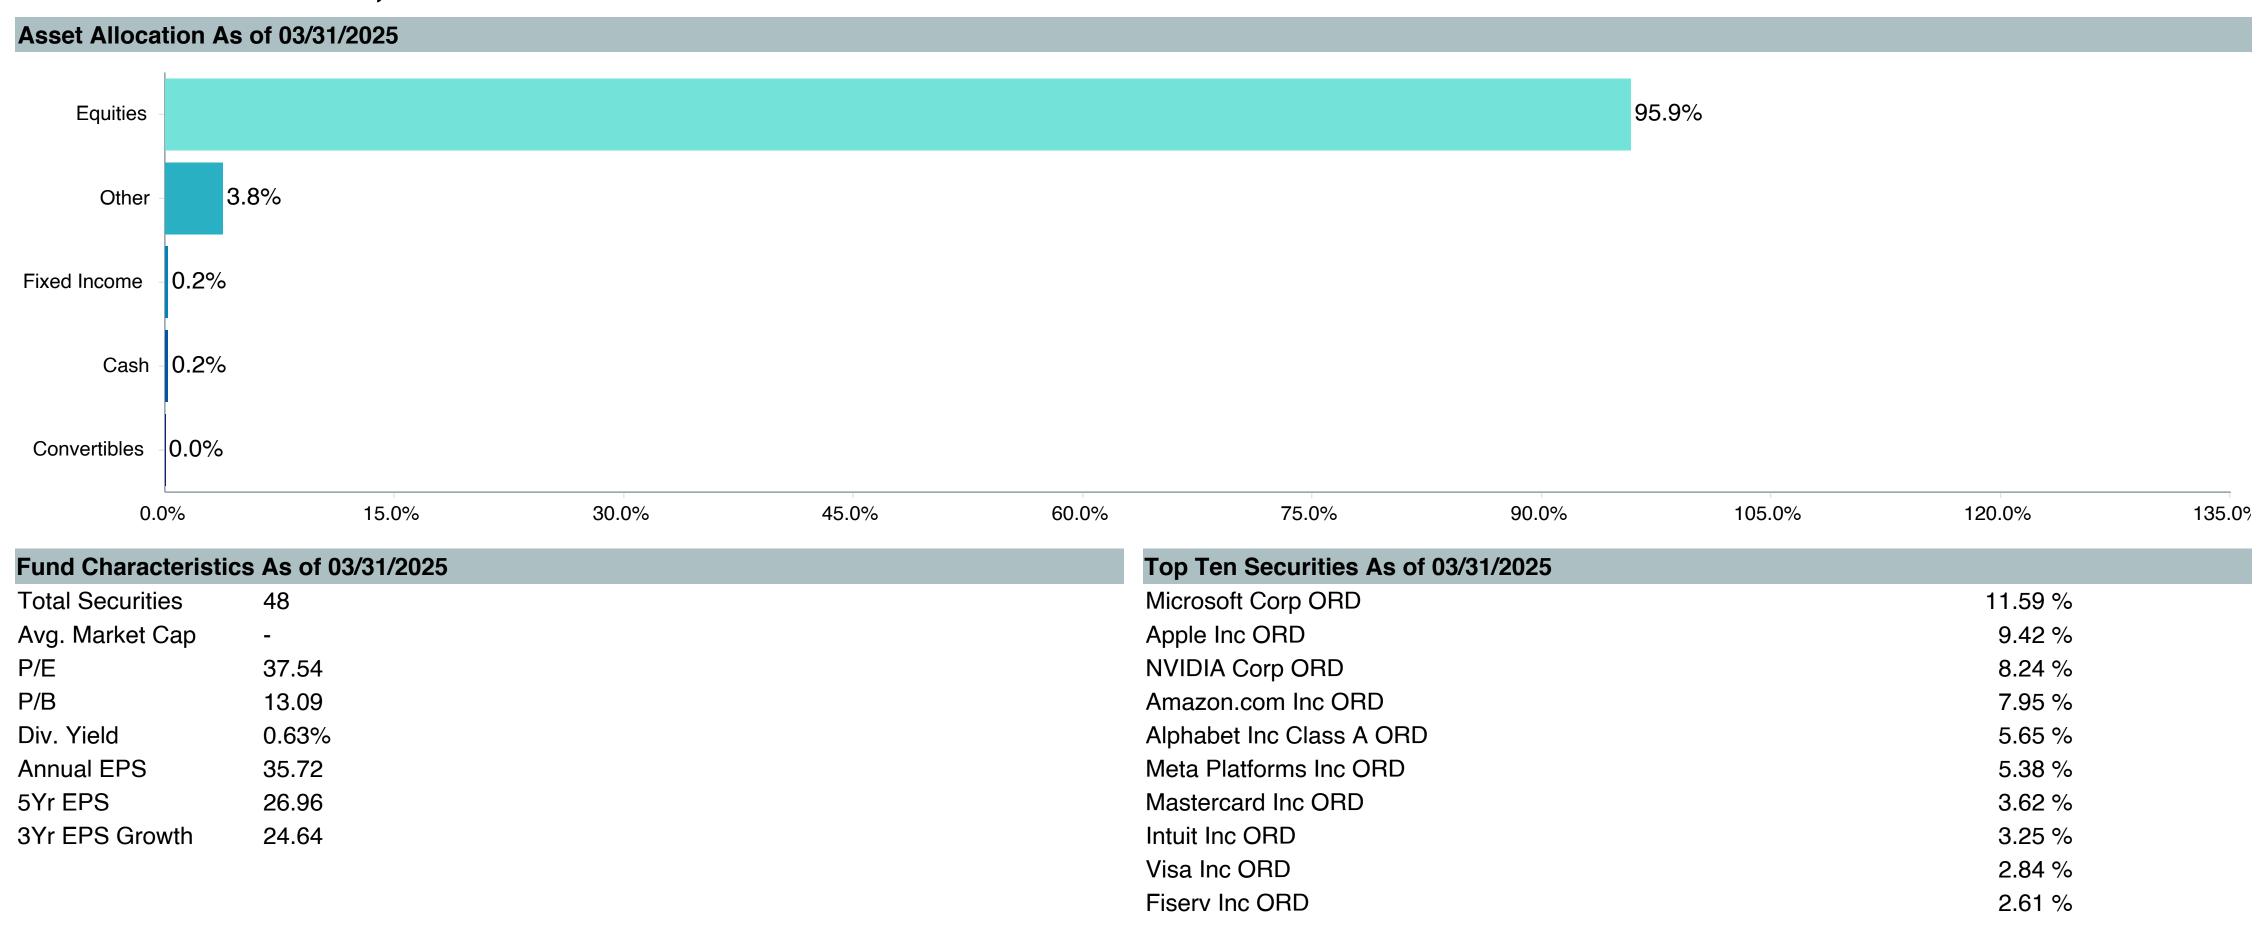

| Active<br>Return | Tracking<br>Error | Information<br>Ratio | R-Squared | Sharpe<br>Ratio | Alpha | Beta | Return | Standard Deviation | Actual Correlation |
| T. Rowe Price Large Cap Growth Fund - I | -1.86            | 3.81              | -0.49                | 0.96      | 0.80            | -1.27 | 0.97 | 17.94  | 20.08              | 0.98               |
| Russell 1000 Growth Index               | 0.00             | 0.00              | -                    | 1.00      | 0.88            | 0.00  | 1.00 | 20.09  | 20.30              | 1.00               |
| FTSE 3 Month T-Bill                     | -17.80           | 20.29             | -0.88                | 0.00      | -               | 2.67  | 0.00 | 2.69   | 0.70               | 0.03               |







## Manager Performance Summary

| <b>Account Information</b> | on                                  |
|----------------------------|-------------------------------------|
| Product Name :             | Diamond Hill Lg Cap;Y (DHLYX)       |
| Fund Family:               | Diamond Hill Funds                  |
| Ticker:                    | DHLYX                               |
| Peer Group:                | IM U.S. Large Cap Value Equity (MF) |
| Benchmark:                 | Russell 1000 Value Index            |
| Fund Inception:            | 12/30/2011                          |
| Portfolio Manager:         | Austin Hawley                       |
| Total Assets:              | \$2,566.00 Million                  |
| Total Assets Date:         | 04/30/2025                          |
| Gro