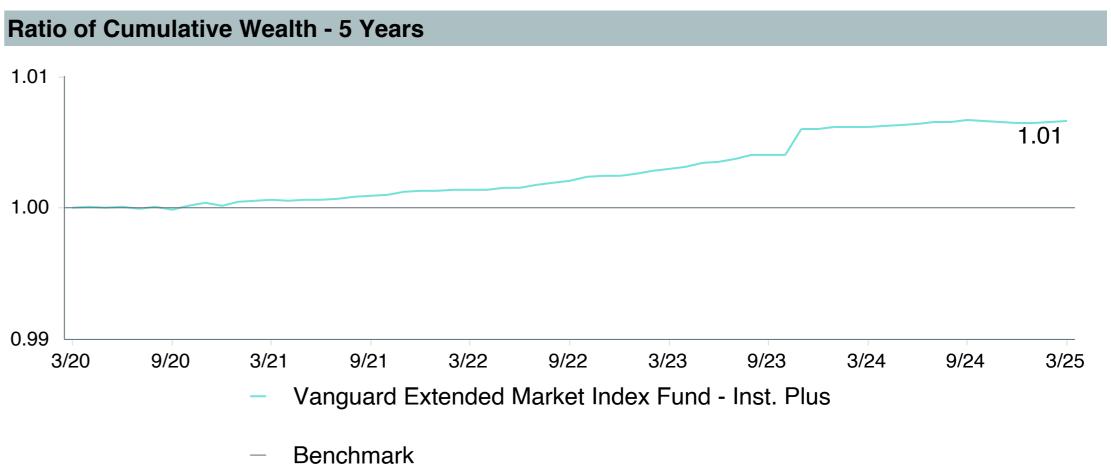

# **5 Year Comparative Performance**

#### As of March 31, 2025

#### 5-yr Performance vs. Benchmark (Tiers II & III)