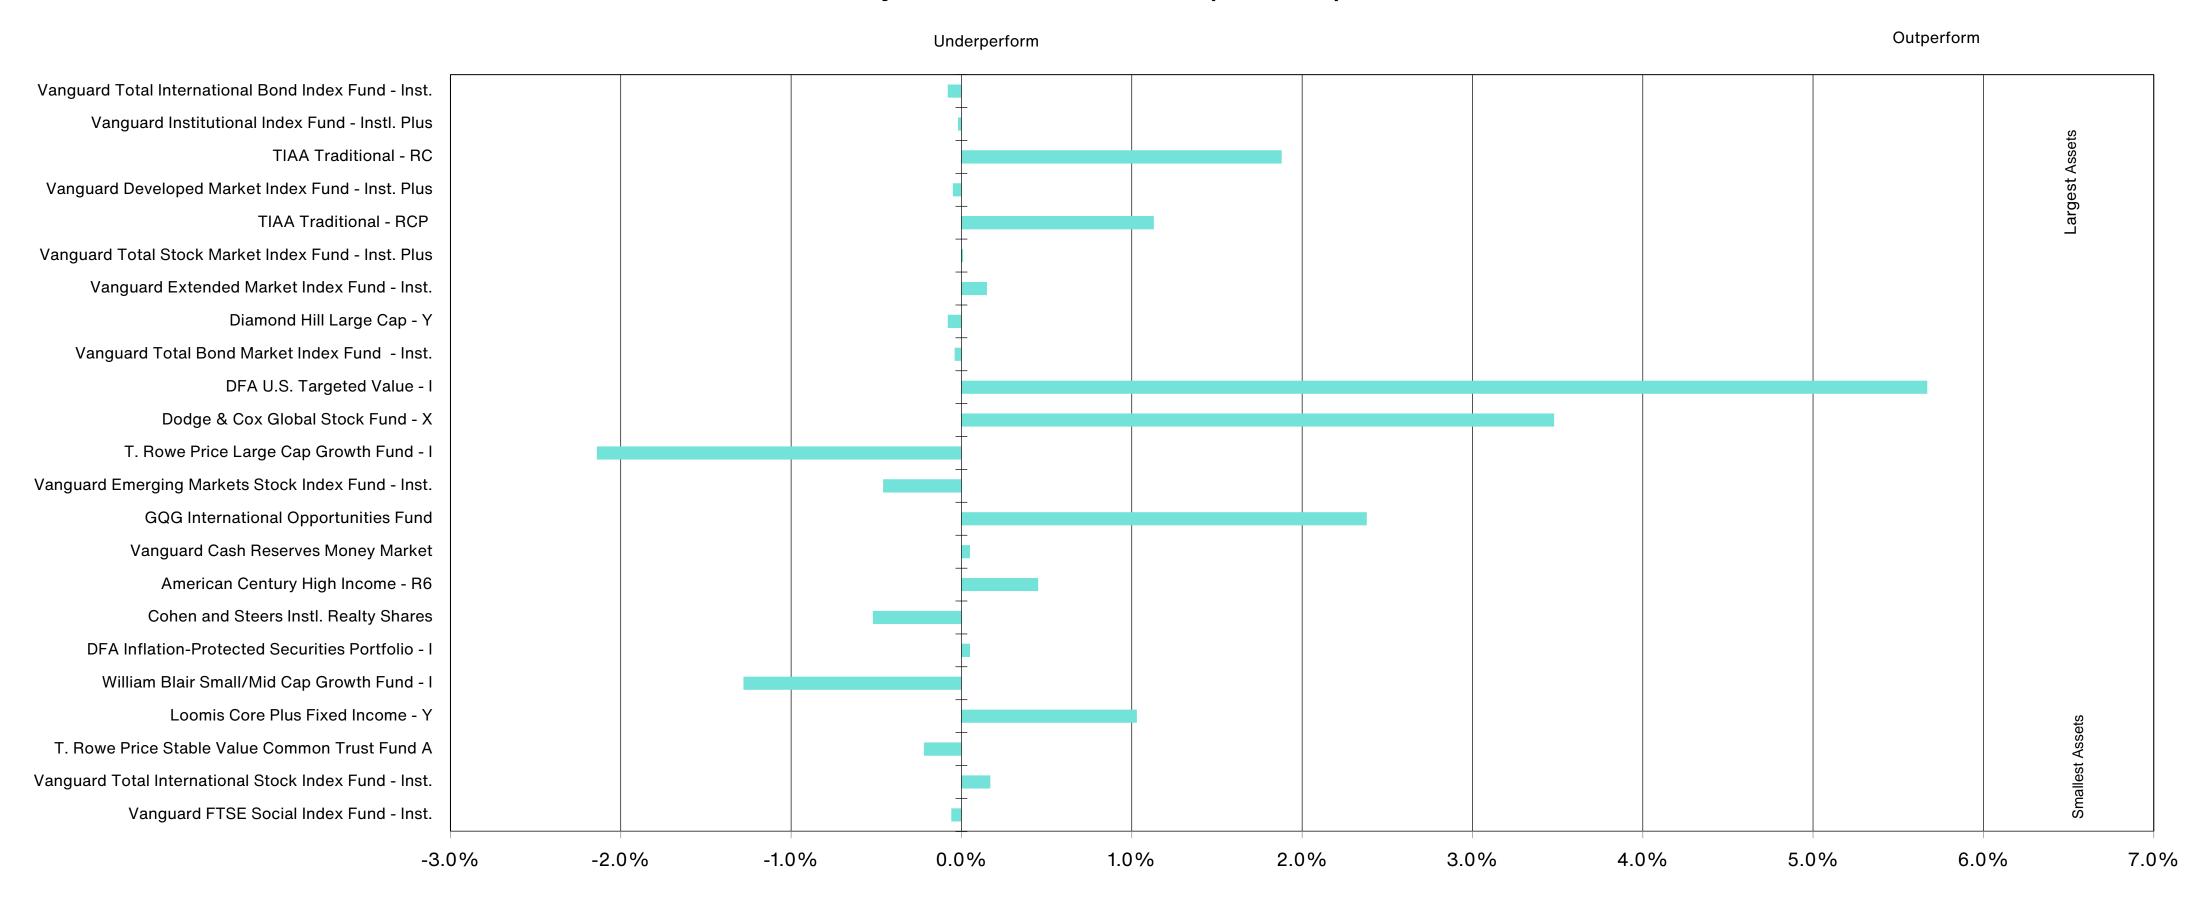

# **5 Year Comparative Performance**

#### As of March 31, 2025

#### 5-yr Performance vs. Benchmark (Tiers II & III)