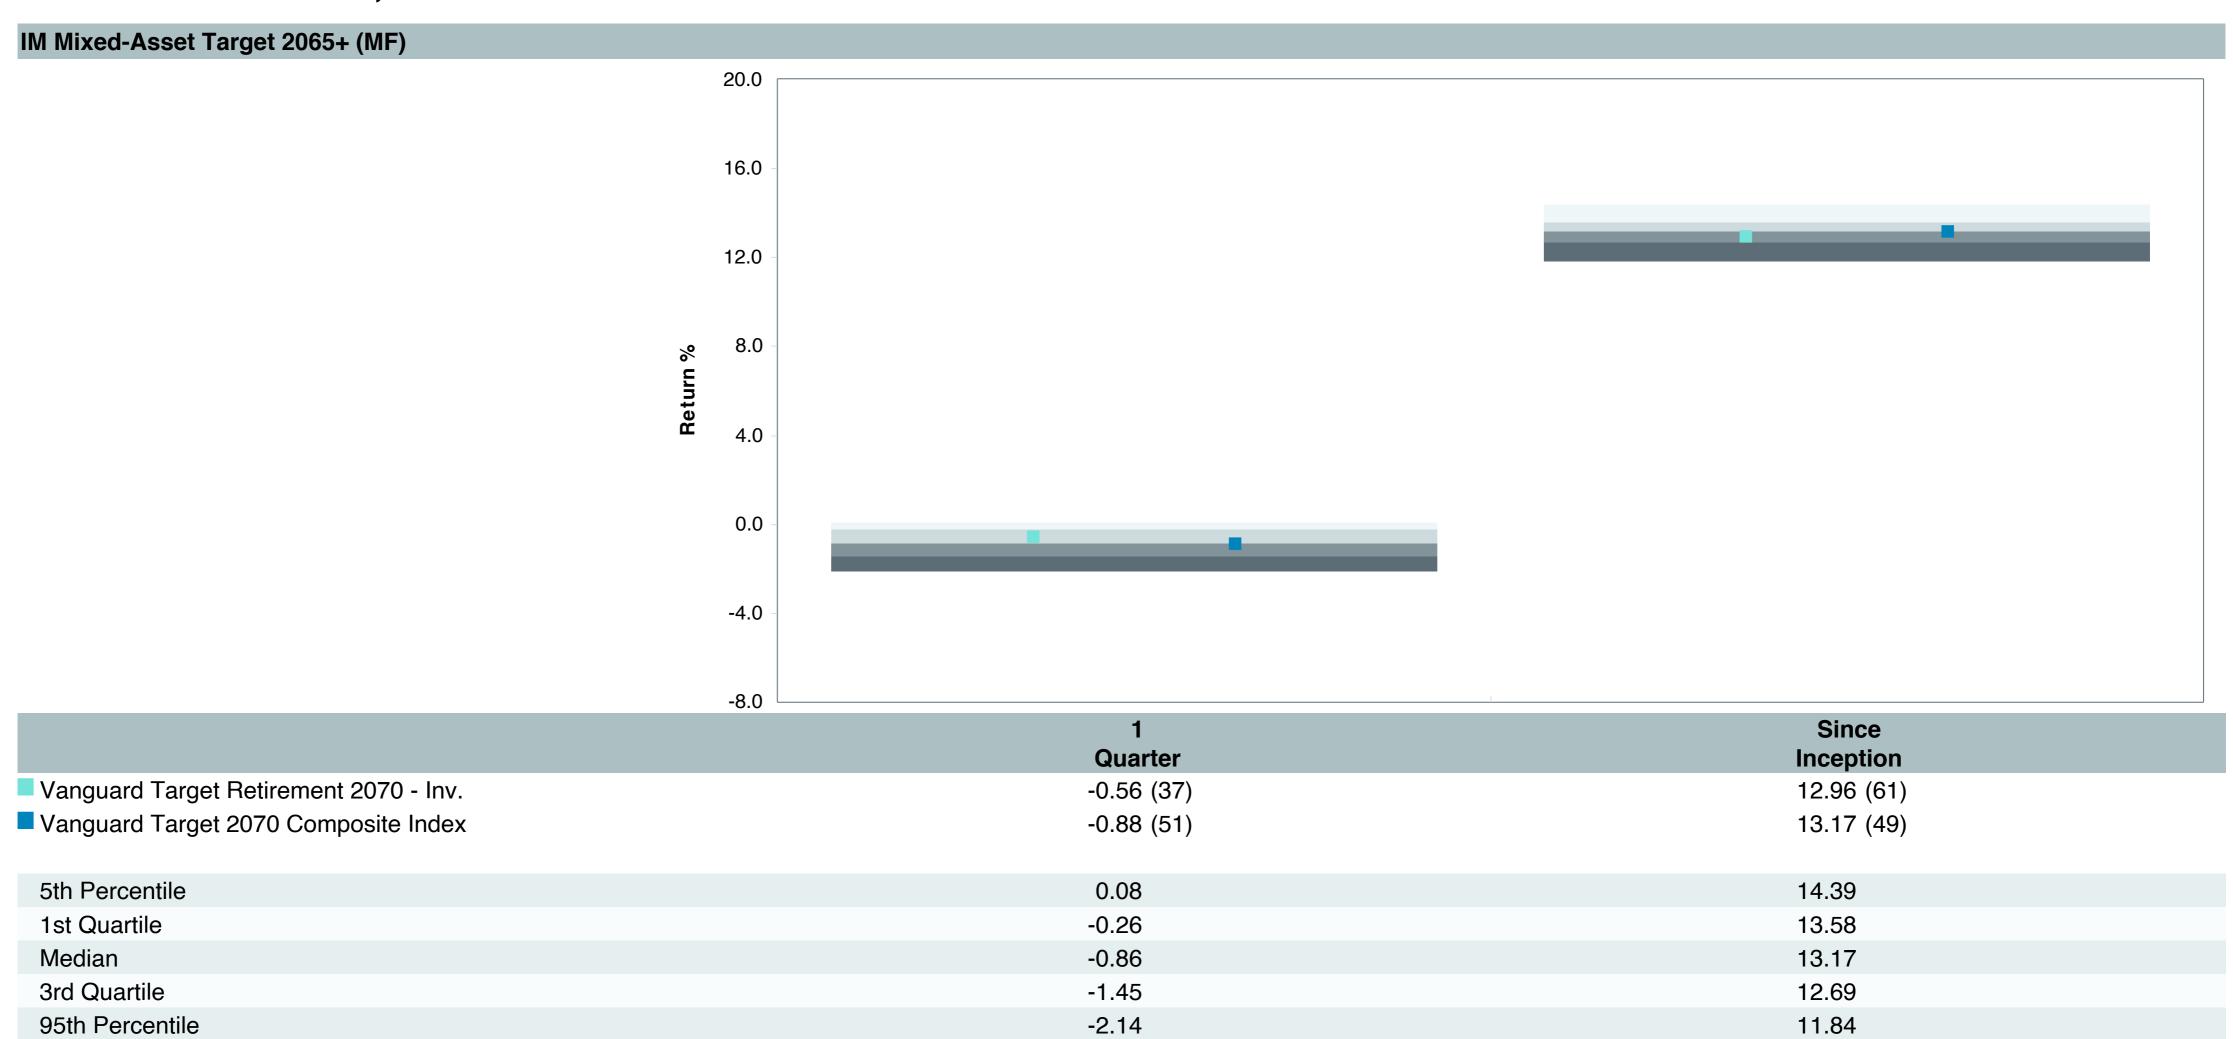

Peer Group:                | IM Mixed-Asset Target 2065+ (MF)     |  |  |  |  |  |  |
| Benchmark:                 | Vanguard Target 2070 Composite Index |  |  |  |  |  |  |
| Fund Inception:            | 06/28/2022                           |  |  |  |  |  |  |
| Portfolio Manager:         | Coleman/Nejman                       |  |  |  |  |  |  |
| Total Assets:              | \$1,369.40 Million                   |  |  |  |  |  |  |
| Total Assets Date :        | 03/31/2025                           |  |  |  |  |  |  |
| Gross Expense:             | 0.08%                                |  |  |  |  |  |  |
| Net Expense:               | 0.08%                                |  |  |  |  |  |  |
| Turnover:                  | 1%                                   |  |  |  |  |  |  |

















Tier II





| <b>Account Information</b> | on                                          |
|----------------------------|---------------------------------------------|
| Product Name :             | Vanguard Tot Bd;Inst+ (VBMPX)               |
| Fund Family:               | Vanguard                                    |
| Ticker:                    | VBMPX                                       |
| Peer Group:                | IM U.S. Broad Market Core Fixed Income (MF) |
| Benchmark:                 | Performance Benchmark                       |
| Fund Inception:            | 02/05/2010                                  |
| Portfolio Manager:         | Joshua C. Barrickman                        |
| Total Assets:              | \$33,584.80 Million                         |
| Total A