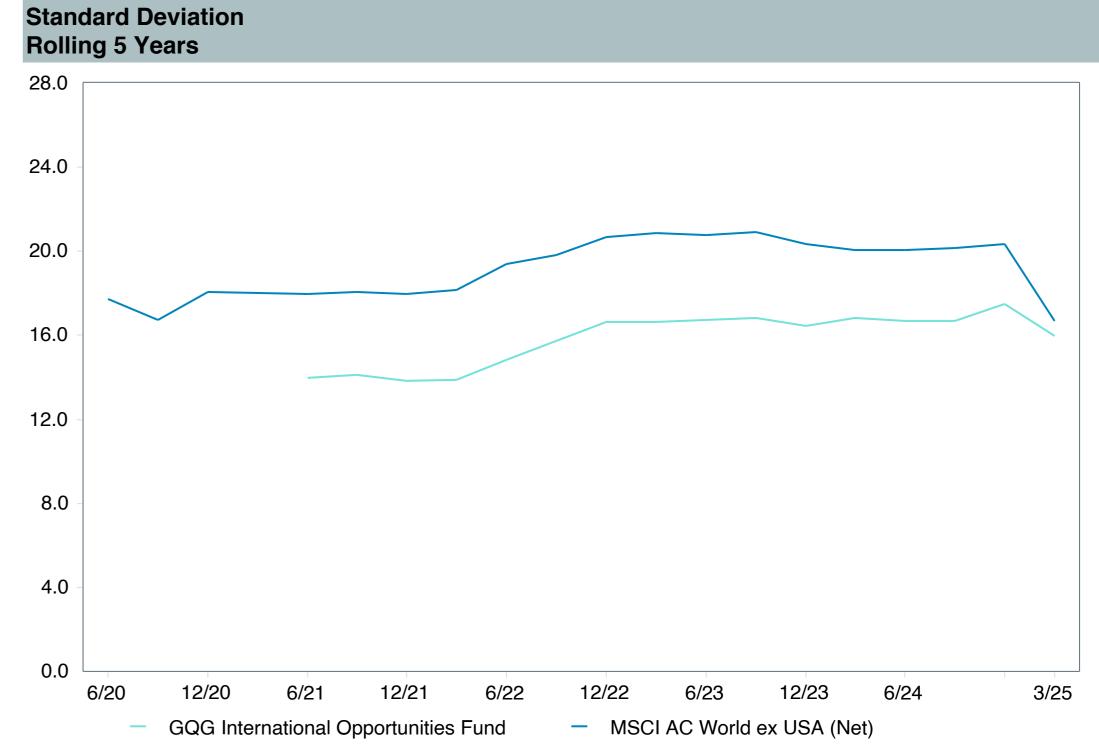

# **5 Year Comparative Performance**

#### As of March 31, 2025

#### 5-yr Performance vs. Benchmark (Tiers II & III)