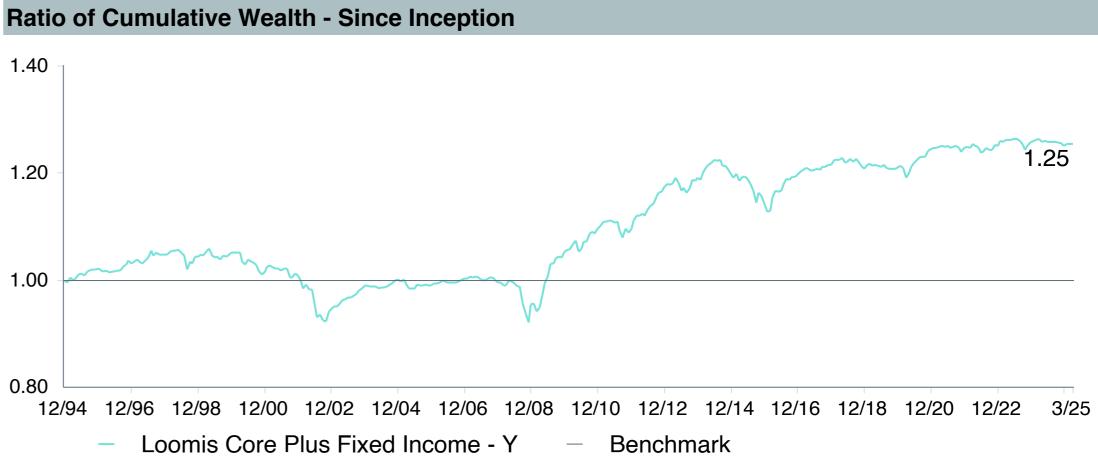

# **5 Year Comparative Performance**

#### As of March 31, 2025

#### 5-yr Performance vs. Benchmark (Tiers II & III)