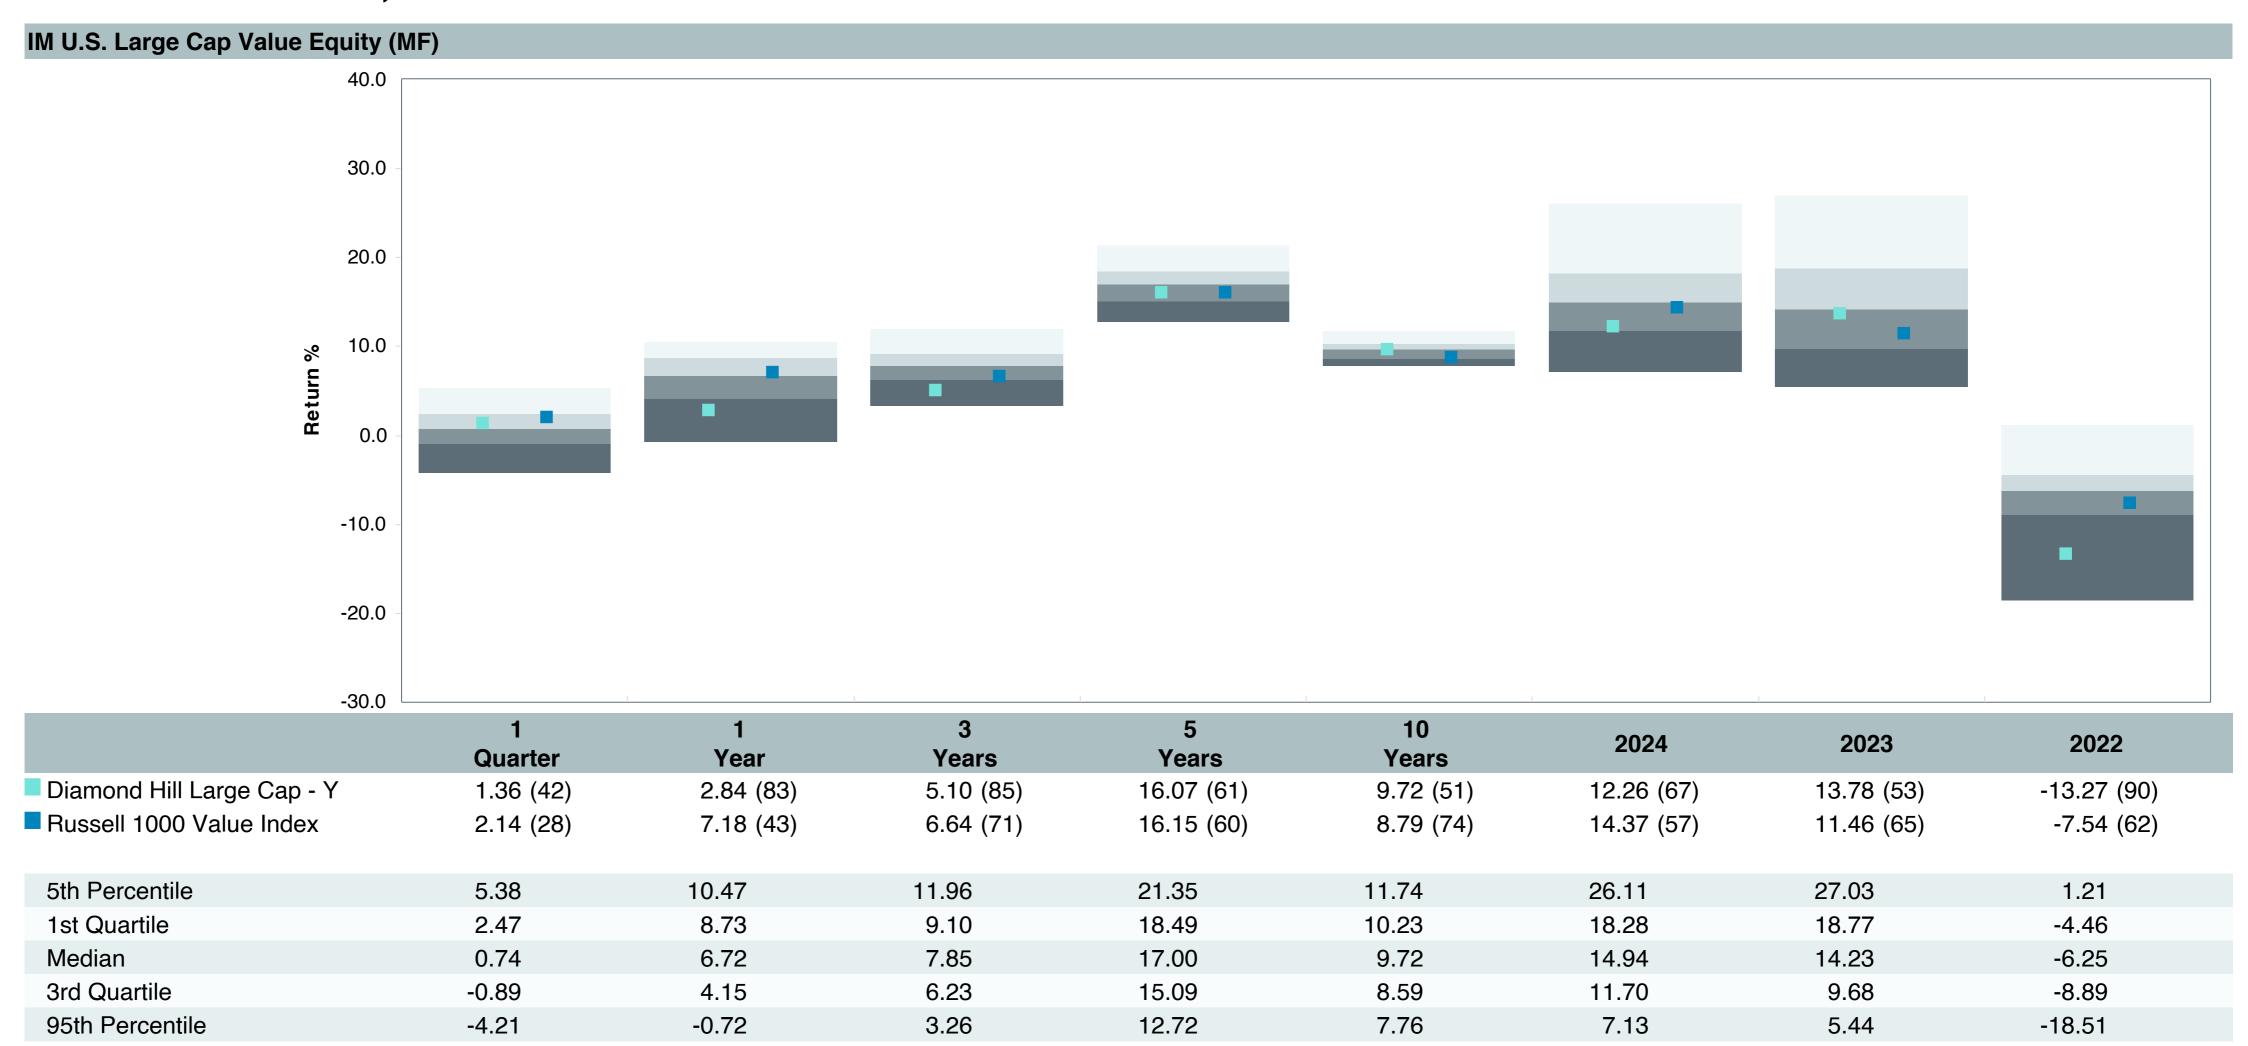

#### As of March 31, 2025

|                                                |                                           |                                                        |                                                            |                                        |                                       |                                               |                        | Watch Li               | st Status              |                        |
|------------------------------------------------|-------------------------------------------|--------------------------------------------------------|------------------------------------------------------------|----------------------------------------|---------------------------------------|-----------------------------------------------|------------------------|------------------------|------------------------|------------------------|
|                                                | 1. Underperformed During Trailing 5 Years | 2. Underperformed in 3 of 4 Trailing Calendar Quarters | 3. Diverged from Strategy and/or Portfolio Characteristics | 4. Adverse Change in Portfolio Manager | 5.<br>Weak Manager<br>Research Rating | 6.<br>Significant<br>Organizational<br>Change | 1st<br>Quarter<br>2025 | 4th<br>Quarter<br>2024 | 3nd<br>Quarter<br>2024 | 2nd<br>Quarter<br>2024 |
| Vanguard Total Bond Market Index Fund          | No                                        | No                                                     | No                                                         | No                                     | No (Buy)                              | No                                            |                        |                        |                        |                        |
| Vanguard Total International Bond Index Fund   | No                                        | No                                                     | No                                                         | No                                     | No (Buy)                              | No                                            |                        |                        |                        |                        |
| Vanguard Total Stock Market Index Fund         | No                                        | No                                                     | No                                                         | No                                     | No (Buy)                              | No                                            |                        |                        |                        |                        |
| Vanguard Institutional Index Fund              | No                                        | No                                                     | No                                                         | No                                     | No (Buy)                              | No                                            |                        |                        |                        |                        |
| Vanguard FTSE Social Index Fund                | No                                        | No                                                     | No                                                         | No                                     | No (Buy)                              | No                                            |                        |                        |                        |                        |
| Vanguard Extended Market Index Fund            | No                                        | No                                                     | No                                                         | No                                     | No (Buy)                              | No                                            |                        |                        |                        |                        |
| Vanguard Total International Stock Index Fund  | No                                        | No                                                     | No                                                         | No                                     | No (Buy)                              | No                                            |                        |                        |                        |                        |
| Vanguard Developed Market Index Fund           | No                                        | No                                                     | No                                                         | No                                     | No (Buy)                              | No                                            |                        |                        |                        |                        |
| Vanguard Emerging Markets Stock Index Fund     | Yes                                       | No                                                     | No                                                         | No                                     | No (Buy)                              | No                                            |                        |                        |                        |                        |
| Vanguard Cash Reserves Money Market Fund       | No                                        | No                                                     | No                                                         | No                                     | No (Buy)                              | No                                            |                        |                        |                        |                        |
| T. Rowe Price Stable Value Common Trust Fund A | Yes                                       | No                                                     | No                                                         | No                                     | No (Buy)                              | No                                            |                        |                        |                        |                        |
| TIAA Traditional - RC                          | No                                        | No                                                     | No                                                         | No                                     | No (Buy)                              | No                                            |                        |                        |                        |                        |
| TIAA Traditional - RCP                         | No                                        | No                                                     | No                                                         | No                                     | No (Buy)                              | No                                            |                        |                        |                        |                        |
| Loomis Core Plus Fixed Income                  | No                                        | Yes                                                    | No                                                         | No                                     | No (Buy)                              | No                                            |                        |                        |                        |                        |
| DFA Inflation-Protected Securities             | No                                        | No                                                     | No                                                         | No                                     | No (Qualified)                        | No                                            |                        |                        |                        |                        |
| American Century High Income                   | No                                        | Yes                                                    | No                                                         | No                                     | No (Buy)                              | No                                            |                        |                        |                        |                        |
| T. Rowe Price Large Cap Growth Fund            | Yes                                       | Yes                                                    | No                                                         | No                                     | No (Buy)                              | No                                            |                        |                        |                        |                        |
| Diamond Hill Large Cap                         | Yes                                       | Yes                                                    | No                                                         | No                                     | No (Buy)                              | No                                            |                        |                        |                        |                        |
| William Blair Small/Mid Cap Growth Fund        | Yes                                       | Yes                                                    | No                                                         | No                                     | No (Buy)                              | No                                            |                        |                        |                        |                        |
| DFA U.S. Targeted Value                        | No                                        | No                                                     | No                                                         | No                                     | No (Buy)                              | No                                            |                        |                        |                        |                        |
| Dodge & Cox Global Stock Fund                  | No                                        | No                                                     | No                                                         | No                                     | No (Buy)                              | No                                            |                        |                        |                        |                        |
| GQG International Opportunities Fund           | No                                        | No                                                     | No                                                         | No                                     | No (Buy)                              | No                                            |                        |                        |                        |                        |
| Cohen & Steers Instl Realty Shares             | Yes                                       | No                                                     | No                                                         | No                                     | No (Buy)                              | No                                            |                        |                        |                        |                        |