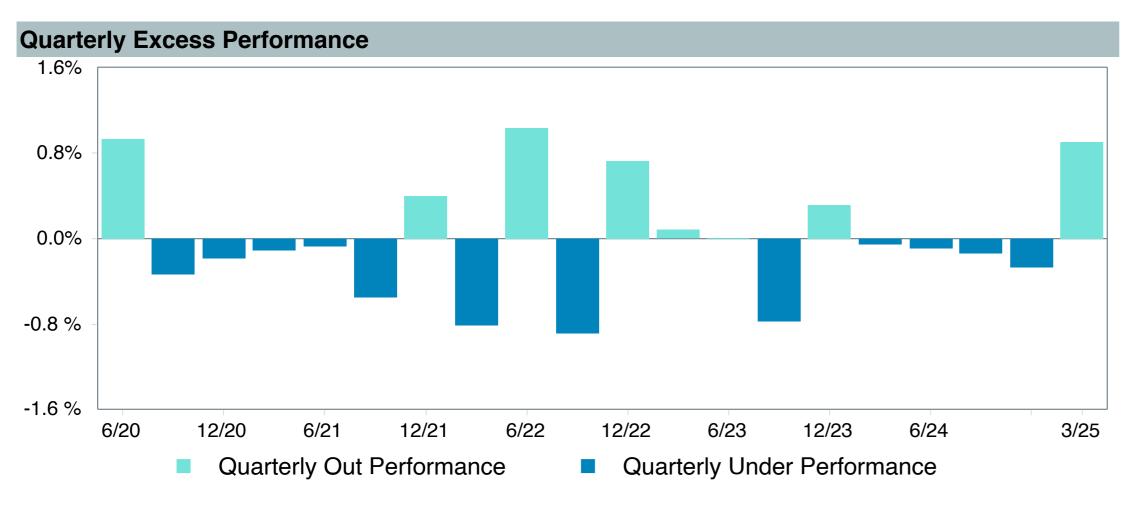

# **Total Plan Top Ten Based on Assets**

|                                                 |                     |            |            |                   | Traili<br>1 Ye | •    | Traili<br>3 Yea | •    | Traili<br>5 Yea | •    | Trail  | •    |
|-------------------------------------------------|---------------------|------------|------------|-------------------|----------------|------|-----------------|------|-----------------|------|--------|------|
| Investment Fund                                 | Assets              | % of Total | Watch List | # of participants | Return         | Rank | Return          | Rank | Return          | Rank | Return | Rank |
| Vanguard Institutional Index Fund - Instl. Plus | \$<br>404,547,102   | 10.8%      |            | 2,356             | 8.2%           | (14) | 9.0%            | (12) | 18.6%           | (15) | 12.5%  | (8)  |
| S&P 500 Index                                   |                     |            |            |                   | 8.3%           | (5)  | 9.1%            | (3)  | 18.6%           | (2)  | 12.5%  | (1)  |
| TIAA Traditional - RC                           | \$<br>284,182,121   | 7.6%       |            | 1,212             | 4.6%           | (11) | 4.6%            | (1)  | 4.3%            | (1)  | 4.2%   | (1)  |
| Morningstar Stable Value Index                  |                     |            |            |                   | 3.0%           | (25) | 2.7%            | (24) | 2.4%            | (17) | 2.2%   | (18) |
| Vanguard Target Retirement 2040 Trust Plus      | \$<br>226,515,828   | 6.1%       |            | 520               | 6.5%           | (24) | 5.5%            | (50) | 12.4%           | (62) | 7.9%   | (21) |
| Vanguard Target 2040 Composite Index            |                     |            |            |                   | 6.3%           | (31) | 5.5%            | (47) | 12.6%           | (59) | 8.1%   | (15) |
| Vanguard Target Retirement 2035 Trust Plus      | \$<br>217,962,174   | 5.8%       |            | 435               | 6.3%           | (27) | 5.1%            | (37) | 11.2%           | (64) | 7.4%   | (20) |
| Vanguard Target 2035 Composite Index            |                     |            |            |                   | 6.1%           | (34) | 5.1%            | (35) | 11.4%           | (46) | 7.6%   | (10) |
| Vanguard Target Retirement 2045 Trust Plus      | \$<br>211,158,076   | 5.7%       |            | 624               | 6.6%           | (22) | 5.9%            | (44) | 13.6%           | (57) | 8.3%   | (21) |
| Vanguard Target 2045 Composite Index            |                     |            |            |                   | 6.4%           | (32) | 6.0%            | (43) | 13.8%           | (40) | 8.6%   | (15) |
| Vanguard Target Retirement 2030 Trust Plus      | \$<br>176,093,894   | 4.7%       |            | 314               | 6.1%           | (29) | 4.6%            | (29) | 10.0%           | (48) | 6.8%   | (24) |
| Vanguard Target 2030 Composite Index            |                     |            |            |                   | 6.0%           | (38) | 4.7%            | (25) | 10.2%           | (28) | 7.0%   | (6)  |
| Vanguard Developed Markets Index Plus           | \$<br>172,755,077   | 4.6%       |            | 2,004             | 4.7%           | (55) | 5.3%            | (53) | 12.2%           | (40) | 5.6%   | (49) |
| Vanguard Spliced Developed ex U.S. Index        |                     |            |            |                   | 4.1%           | (60) | 4.8%            | (60) | 11.9%           | (45) | 5.5%   | (55) |
| Vanguard Target Retirement 2050 Trust Plus      | \$<br>156,874,172   | 4.2%       |            | 680               | 6.7%           | (16) | 6.3%            | (29) | 13.9%           | (49) | 8.5%   | (21) |
| Vanguard Target 2050 Composite Index            |                     |            |            |                   | 6.6%           | (28) | 6.3%            | (23) | 14.1%           | (42) | 8.7%   | (17) |
| TIAA Traditional - RCP                          | \$<br>127,405,479   | 3.4%       |            | 232               | 3.8%           | (12) | 3.9%            | (3)  | 3.5%            | (1)  | 3.5%   | (1)  |
| Morningstar Stable Value Index                  |                     |            |            |                   | 3.0%           | (25) | 2.7%            | (24) | 2.4%            | (17) | 2.2%   | (18) |
| Vanguard Total Bond Market Index Fund           | \$<br>120,540,226   | 3.2%       |            | 1,350             | 4.9%           | (72) | 0.5%            | (61) | -0.4%           | (83) | 1.5%   | (74) |
| Performance Benchmark Total Bond                |                     |            |            |                   | 4.9%           | (73) | 0.6%            | (58) | -0.4%           | (82) | 1.5%   | (72) |
| Total                                           | \$<br>2,098,034,149 | 56.2%      |            |                   |                |      |                 |      |                 |      |        |      |