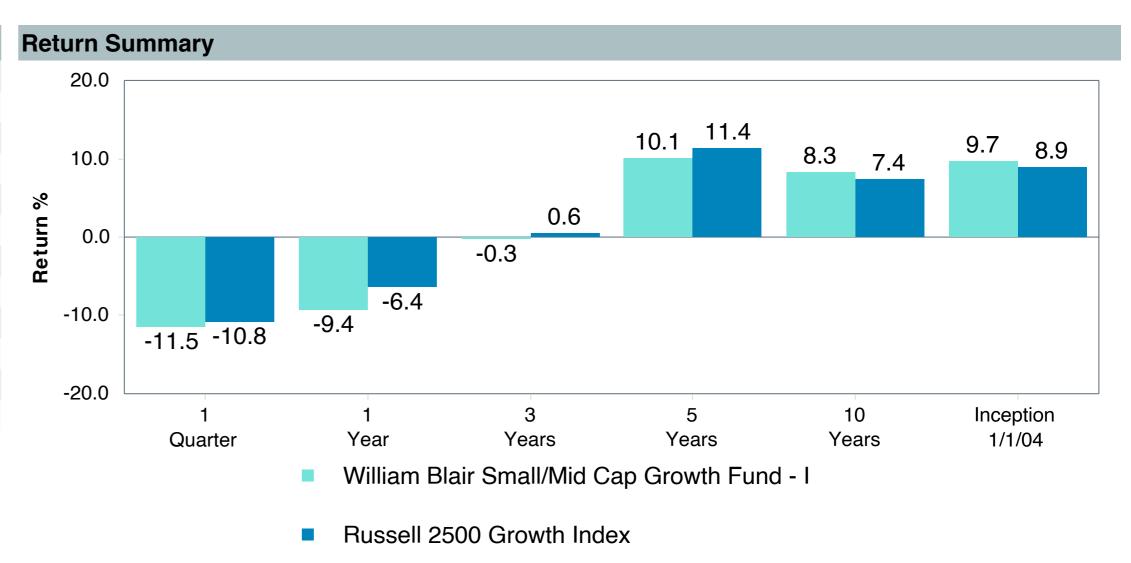

#### As of March 31, 2025

|                                                |                                           |                                                        |                                                            |                                        |                                       |                                               |                        | Watch Li               | st Status              |                        |
|------------------------------------------------|-------------------------------------------|--------------------------------------------------------|------------------------------------------------------------|----------------------------------------|---------------------------------------|-----------------------------------------------|------------------------|------------------------|------------------------|------------------------|
|                                                | 1. Underperformed During Trailing 5 Years | 2. Underperformed in 3 of 4 Trailing Calendar Quarters | 3. Diverged from Strategy and/or Portfolio Characteristics | 4. Adverse Change in Portfolio Manager | 5.<br>Weak Manager<br>Research Rating | 6.<br>Significant<br>Organizational<br>Change | 1st<br>Quarter<br>2025 | 4th<br>Quarter<br>2024 | 3nd<br>Quarter<br>2024 | 2nd<br>Quarter<br>2024 |
| Vanguard Total Bond Market Index Fund          | No                                        | No                                                     | No                                                         | No                                     | No (Buy)                              | No                                            |                        |                        |                        |                        |
| Vanguard Total International Bond Index Fund   | No                                        | No                                                     | No                                                         | No                                     | No (Buy)                              | No                                            |                        |                        |                        |                        |
| Vanguard Total Stock Market Index Fund         | No                                        | No                                                     | No                                                         | No                                     | No (Buy)                              | No                                            |                        |                        |                        |                        |
| Vanguard Institutional Index Fund              | No                                        | No                                                     | No                                                         | No                                     | No (Buy)                              | No                                            |                        |                        |                        |                        |
| Vanguard FTSE Social Index Fund                | No                                        | No                                                     | No                                                         | No                                     | No (Buy)                              | No                                            |                        |                        |                        |                        |
| Vanguard Extended Market Index Fund            | No                                        | No                                                     | No                                                         | No                                     | No (Buy)                              | No                                            |                        |                        |                        |                        |
| Vanguard Total International Stock Index Fund  | No                                        | No                                                     | No                                                         | No                                     | No (Buy)                              | No                                            |                        |                        |                        |                        |
| Vanguard Developed Market Index Fund           | No                                        | No                                                     | No                                                         | No                                     | No (Buy)                              | No                                            |                        |                        |                        |                        |
| Vanguard Emerging Markets Stock Index Fund     | Yes                                       | No                                                     | No                                                         | No                                     | No (Buy)                              | No                                            |                        |                        |                        |                        |
| Vanguard Cash Reserves Money Market Fund       | No                                        | No                                                     | No                                                         | No                                     | No (Buy)                              | No                                            |                        |                        |                        |                        |
| T. Rowe Price Stable Value Common Trust Fund A | Yes                                       | No                                                     | No                                                         | No                                     | No (Buy)                              | No                                            |                        |                        |                        |                        |
| TIAA Traditional - RC                          | No                                        | No                                                     | No                                                         | No                                     | No (Buy)                              | No                                            |                        |                        |                        |                        |
| TIAA Traditional - RCP                         | No                                        | No                                                     | No                                                         | No                                     | No (Buy)                              | No                                            |                        |                        |                        |                        |
| Loomis Core Plus Fixed Income                  | No                                        | Yes                                                    | No                                                         | No                                     | No (Buy)                              | No                                            |                        |                        |                        |                        |
| DFA Inflation-Protected Securities             | No                                        | No                                                     | No                                                         | No                                     | No (Qualified)                        | No                                            |                        |                        |                        |                        |
| American Century High Income                   | No                                        | Yes                                                    | No                                                         | No                                     | No (Buy)                              | No                                            |                        |                        |                        |                        |
| T. Rowe Price Large Cap Growth Fund            | Yes                                       | Yes                                                    | No                                                         | No                                     | No (Buy)                              | No                                            |                        |                        |                        |                        |
| Diamond Hill Large Cap                         | Yes                                       | Yes                                                    | No                                                         | No                                     | No (Buy)                              | No                                            |                        |                        |                        |                        |
| William Blair Small/Mid Cap Growth Fund        | Yes                                       | Yes                                                    | No                                                         | No                                     | No (Buy)                              | No                                            |                        |                        |                        |                        |
| DFA U.S. Targeted Value                        | No                                        | No                                                     | No                                                         | No                                     | No (Buy)                              | No                                            |                        |                        |                        |                        |
| Dodge & Cox Global Stock Fund                  | No                                        | No                                                     | No                                                         | No                                     | No (Buy)                              | No                                            |                        |                        |                        |                        |
| GQG International Opportunities Fund           | No                                        | No                                                     | No                                                         | No                                     | No (Buy)                              | No                                            |                        |                        |                        |                        |
| Cohen & Steers Instl Realty Shares             | Yes                                       | No                                                     | No                                                         | No                                     | No (Buy)                              | No                                            |                        |                        |                        |                        |