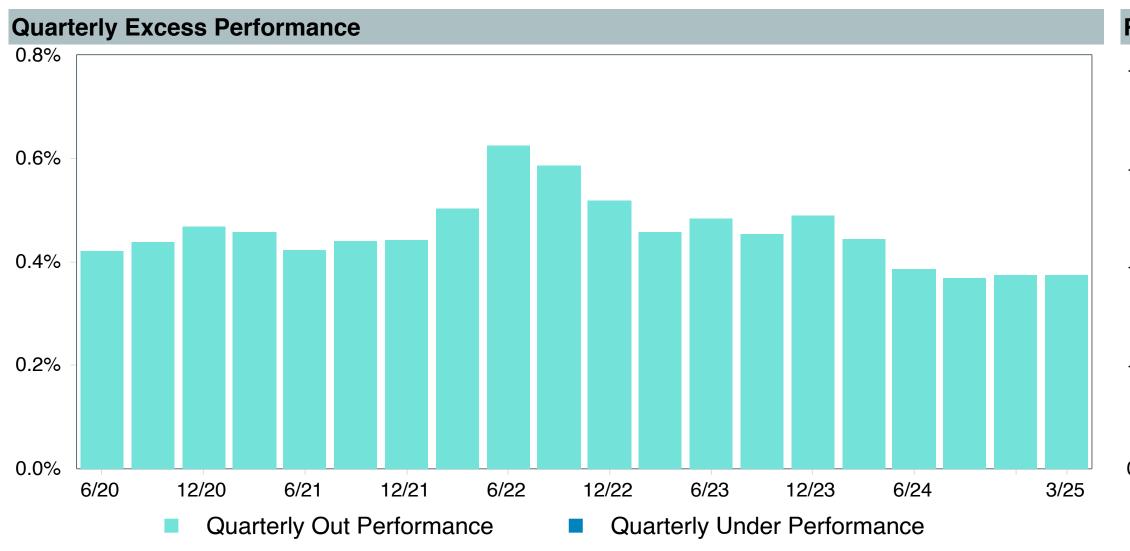

rningstar Stable Value Index (Net of Wrap Fees)

Morningstar Stable Value Index







As of March 31, 2025





Parentheses contain percentile rankings.

## **TIAA Traditional - RC Performance Summary**

| Account Information |                                  |  |  |  |  |  |
|---------------------|----------------------------------|--|--|--|--|--|
| Account Name        | TIAA Traditional - RC            |  |  |  |  |  |
| Inception Date      | 08/01/2005                       |  |  |  |  |  |
| Account Structure   | Group Annuity                    |  |  |  |  |  |
| Asset Class         | US Fixed Income                  |  |  |  |  |  |
| Benchmark           | Morningstar Stable Value Index   |  |  |  |  |  |
| Peer Group          | IM U.S. GIC/Stable Value (SA+CF) |  |  |  |  |  |















| 5 Years Historical Statistics  |                  |                   |                      |           |                 |       |      |        |                    |                    |
|--------------------------------|------------------|-------------------|----------------------|-----------|-----------------|-------|------|--------|--------------------|--------------------|
|                                | Active<br>Return | Tracking<br>Error | Information<br>Ratio | R-Squared | Sharpe<br>Ratio | Alpha | Beta | Return | Standard Deviation | Actual Correlation |
| TIAA Traditional - RC          | 1.82             | 0.09              | 21.42                | 0.71      | 2.64            | 2.41  | 0.76 | 4.26   | 0.14               | 0.85               |
| Morningstar St