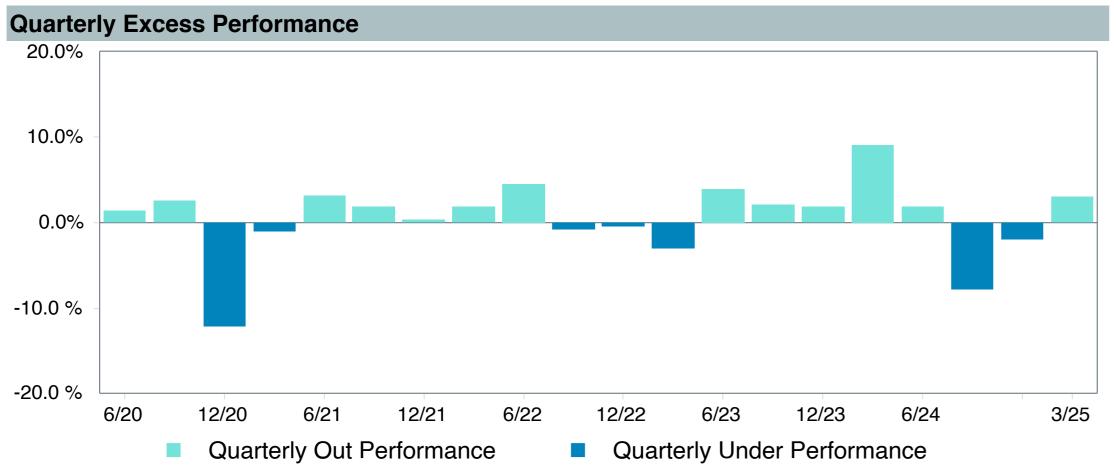

ly:               | Goldman Sachs                        |
| Ticker:                    | GSIYX                                |
| Peer Group:                | IM International Equity Markets (MF) |
| Benchmark:                 | MSCI AC World ex USA (Net)           |
| Fund Inception:            | 12/15/2016                           |
| Portfolio Manager:         | Team Managed                         |
| Total Assets:              | \$3,596.90 Million                   |
| Total Assets Date:         | 04/30/2025                           |
| Gross Expense:             | 0.79%                                |
| Net Expense :              | 0.75%                                |
| Turnover:                  | 88%                                  |



GQG International Opportunities Fund







11.4

5.0

10

MSCI AC World ex USA (Net)

6.7

Inception

6/1/16

## Peer Group Analysis

### Ratio of Cumulative Wealth - Since Inception





### **Risk Profile**





| 5 Years Historical Statistics        |                  |                   |                      |           |                 |       |      |        |                    |                    |
|--------------------------------------|------------------|-------------------|----------------------|-----------|-----------------|-------|------|--------|--------------------|--------------------|
|                                      | Active<br>Return | Tracking<br>Error | Information<br>Ratio | R-Squared | Sharpe<br>Ratio | Alpha | Beta | Return | Standard Deviation | Actual Correlation |
| GQG International Opport