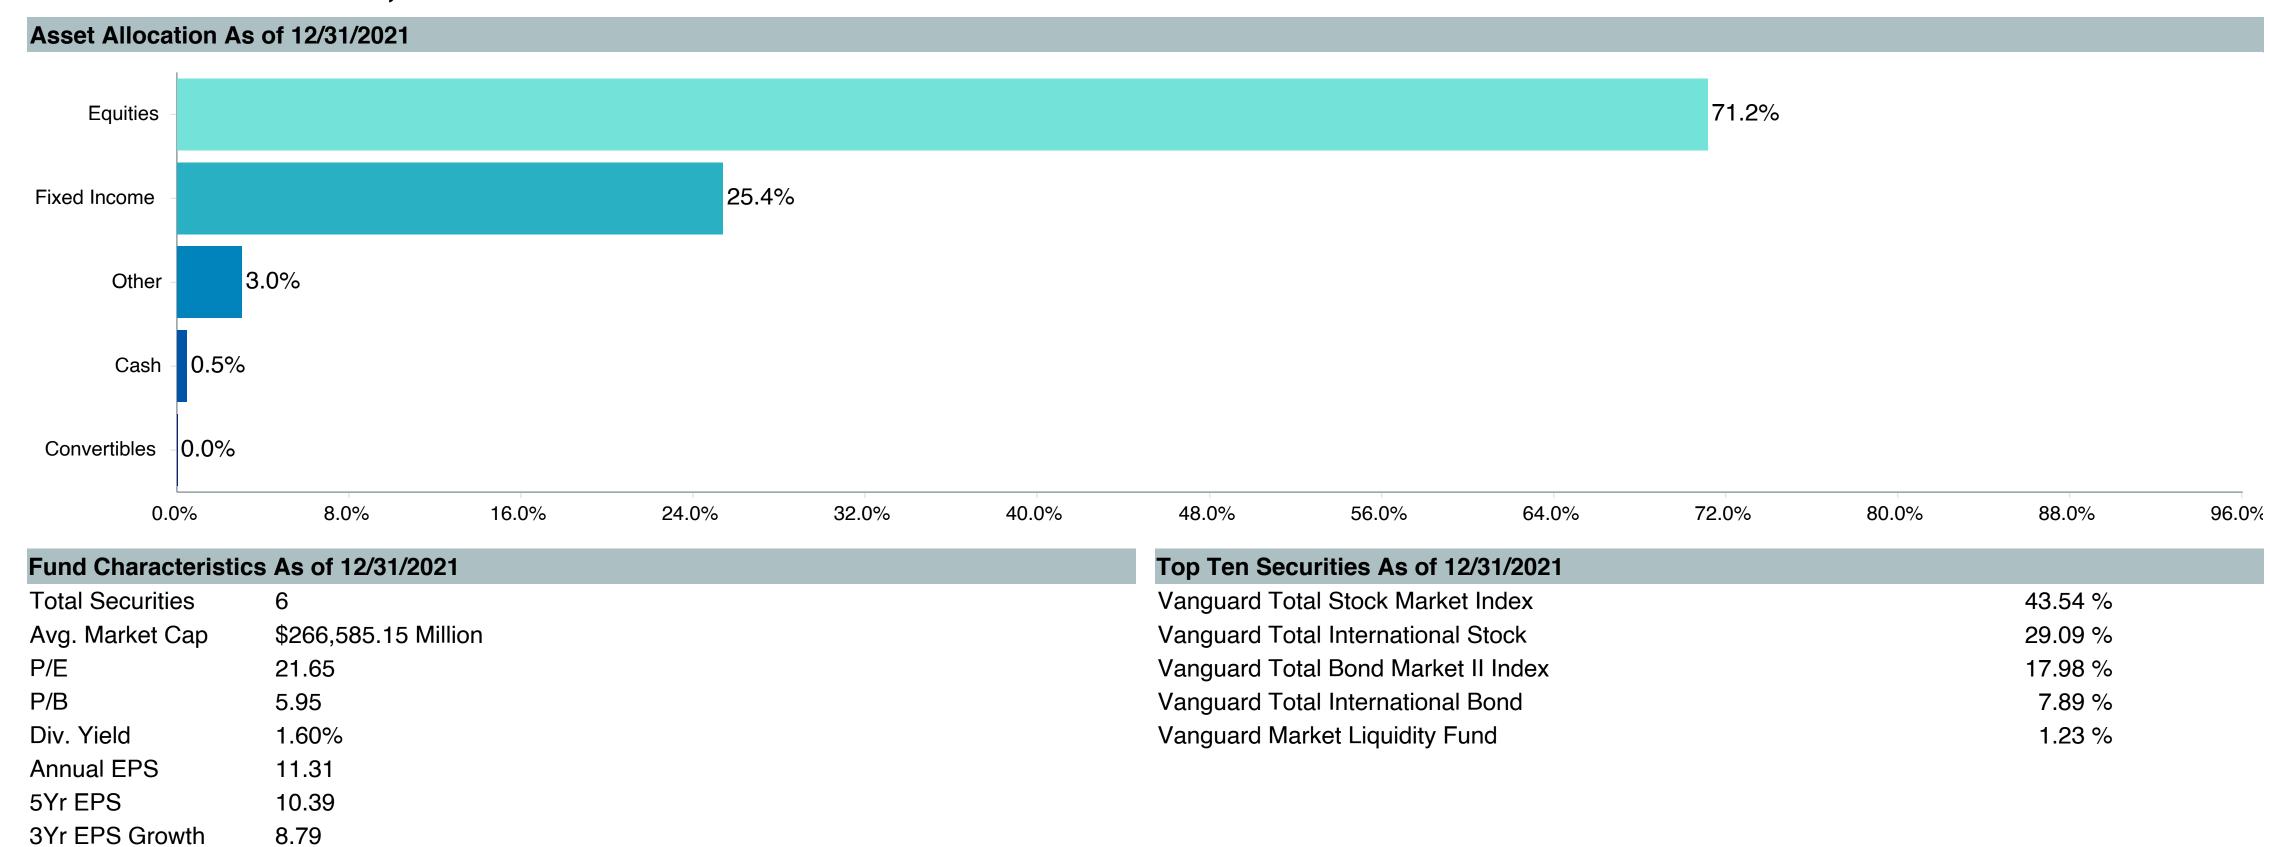

## **Asset Allocation Table**

|                                                  |                                         | RPA           |          |                                       | TSA           |          |                                       | Pre-99     |          |                                       | 415(M)                 |          |          | Medical Resider | nt       |                                         | Total         |          |
|--------------------------------------------------|-----------------------------------------|---------------|----------|---------------------------------------|---------------|----------|---------------------------------------|------------|----------|---------------------------------------|------------------------|----------|----------|-----------------|----------|-----------------------------------------|---------------|----------|
| Fund                                             |                                         | (\$)          | (%)      |                                       | (\$)          | (%)      |                                       | (\$)       | (%)      |                                       | (\$)                   | (%)      |          | (\$)            | (%)      |                                         | (\$)          | (%)      |
| TIER 1(a): Target Retirement Funds               | \$                                      | 1,336,667,490 | 45.1%    | \$                                    | -             | 0.0%     | \$                                    | -          | 0.0%     | \$                                    | -                      | 0.0%     | \$       | -               | 0.0%     | \$                                      | 1,336,667,490 | 35.8%    |
| Vanguard Target Retirement Income Trust Plus     | \$                                      | 45,795,426    | 1.5%     | \$                                    | -             | 0.0%     | \$                                    | -          | 0.0%     | \$                                    | -                      | 0.0%     | \$       | -               | 0.0%     | \$                                      | 45,795,426    | 1.2%     |
| Vanguard Target Retirement 2020 Trust Plus       | \$                                      | 67,294,904    | 2.3%     | \$                                    | -             | 0.0%     | \$                                    | -          | 0.0%     | \$                                    | -                      | 0.0%     | \$       | -               | 0.0%     | \$                                      | 67,294,904    | 1.8%     |
| Vanguard Target Retirement 2025 Trust Plus       | \$                                      | 111,921,906   | 3.8%     | į į                                   | -             | 0.0%     | į į                                   | -          | 0.0%     | ļ ģ                                   | -                      | 0.0%     | İ İ      | -               | 0.0%     | į į                                     | 111,921,906   | 3.0%     |
| Vanguard Target Retirement 2030 Trust Plus       | Ė                                       | 176,093,894   | 5.9%     | Ė                                     | -             | 0.0%     | Ė                                     | -          | 0.0%     | Ė                                     | -                      | 0.0%     | Ė        | -               | 0.0%     | Ė                                       | 176,093,894   | 4.7%     |
| Vanguard Target Retirement 2035 Trust Plus       | Ś                                       | 217,962,174   | 7.3%     | Ś                                     | _             | 0.0%     | Ś                                     | _          | 0.0%     | Ś                                     | _                      | 0.0%     | Ś        | _               | 0.0%     | Ś                                       | 217,962,174   | 5.8%     |
| Vanguard Target Retirement 2040 Trust Plus       | Š                                       | 226,515,828   | 7.6%     | Š                                     | _             | 0.0%     | Š                                     | _          | 0.0%     | Š                                     | _                      | 0.0%     | Š        | _               | 0.0%     | Š                                       | 226,515,828   | 6.1%     |
| Vanguard Target Retirement 2045 Trust Plus       | Š                                       | 211,158,076   | 7.1%     | Š                                     | _             | 0.0%     | Š                                     | _          | 0.0%     | Š                                     | _                      | 0.0%     | Š        | _               | 0.0%     | Š                                       | 211,158,076   | 5.7%     |
| Vanguard Target Retirement 2050 Trust Plus       | Š                                       | 156,874,172   | 5.3%     | Š                                     | _             | 0.0%     | Š                                     | _          | 0.0%     | Š                                     | _                      | 0.0%     | Š        | _               | 0.0%     | Š                                       | 156,874,172   | 4.2%     |
| Vanguard Target Retirement 2055 Trust Plus       | &                                       | 78,859,692    | 2.7%     | Š                                     | _             | 0.0%     | Š                                     | _          | 0.0%     | &                                     | _                      | 0.0%     | &        | _               | 0.0%     | &                                       | 78,859,692    | 2.1%     |
| Vanguard Target Retirement 2060 Trust Plus       | ک                                       | 35,118,388    | 1.2%     | \ \ \ \ \ \ \ \                       | _             | 0.0%     | \ \ \ \ \ \ \ \                       | _          | 0.0%     | &                                     | _                      | 0.0%     | 6        | _               | 0.0%     | ک                                       | 35,118,388    | 0.9%     |
|                                                  | ې<br>د                                  |               | 0.3%     | ۲                                     | -             | 0.0%     | ۲                                     | -          | 0.0%     | ۲                                     | -                      | 0.0%     | ا ک<br>خ | -               | 0.0%     | ۲                                       |               | 0.9%     |
| Vanguard Target Retirement 2065 Trust Plus       | \ \ \ \ \ \ \ \                         | 8,420,670     |          | Ş                                     | -             |          | Ş                                     | -          |          | ) >                                   | -                      | 0.0%     | ) >      | -               |          | \ \\ \\ \\ \\ \\ \\ \\ \\ \\ \\ \\ \\ \ | 8,420,670     |          |
| Vanguard Target Retirement 2070 Trust Plus       | ٦                                       | 652,360       | 0.0%     | \ \ \ \ \ \ \ \ \ \ \ \ \ \ \ \ \ \ \ | - 440 004 040 | 0.0%     | \ \ \ \ \ \ \ \ \ \ \ \ \ \ \ \ \ \ \ | -          | 0.0%     | \ \ \ \ \ \ \ \ \ \ \ \ \ \ \ \ \ \ \ |                        |          | \ \\$    | 45.045.500      | 0.0%     | \ \ \ \ \ \ \ \ \ \ \ \ \ \ \ \ \ \ \   | 652,360       | 0.0%     |
| TIER 1: Target Retirement Funds                  | \$                                      |               | 0.0%     | \$                                    | 113,821,242   | 18.0%    | \ \ \ \ \ \ \ \ \ \ \ \ \ \ \ \ \ \ \ | 11,801,045 | 0.4%     | \ \\$                                 | 23,190,497             | 49.0%    | \$       | 45,615,523      | 83.1%    | \ \ \ \ \ \ \ \ \ \ \ \ \ \ \ \ \ \ \   | 194,428,307   | 5.2%     |
| Vanguard Target Retirement Income - Inv.         | \ \ \ \ \ \ \ \ \ \ \ \ \ \ \ \ \ \ \   | -             | 0.0%     | Ş                                     | 9,986,912     | 0.3%     | \ \ \ \ \ \ \ \ \ \ \ \ \ \ \ \ \ \ \ | 2,400,018  | 0.1%     | \$                                    | 1,224,807              | 2.6%     | Ş        | 70,607          | 0.1%     | \ \ \ \ \ \ \ \ \ \ \ \ \ \ \ \ \ \ \   | 13,682,344    | 0.4%     |
| Vanguard Target Retirement 2020 - Inv.           | Ş                                       | -             | 0.0%     | Ş                                     | 11,224,817    | 1.8%     | Ş                                     | 2,106,974  | 0.1%     | Ş                                     | 2,593,830              | 5.5%     | \$       | 86,842          | 0.2%     | Ş                                       | 16,012,463    | 0.4%     |
| Vanguard Target Retirement 2025 - Inv.           | Ş                                       | -             | 0.0%     | Ş                                     | 22,249,970    | 3.5%     | Ş                                     | 2,267,190  | 0.1%     | Ş                                     | 3,648,528              | 7.7%     | Ş        | 144,535         | 0.3%     | Ş                                       | 28,310,222    | 0.8%     |
| Vanguard Target Retirement 2030 - Inv.           | <b>\$</b>                               | -             | 0.0%     | <b>\$</b>                             | 18,185,827    | 2.9%     | <b>\$</b>                             | 3,052,838  | 0.1%     | Ş                                     | 3,551,274              | 7.5%     | \$       | 465,979         | 0.8%     | \$                                      | 25,255,917    | 0.7%     |
| Vanguard Target Retirement 2035 - Inv.           | \$                                      | -             | 0.0%     | \$                                    | 14,900,743    | 2.4%     | \$                                    | 1,355,257  | 0.0%     | \$                                    | 3,086,790              | 6.5%     | \$       | 1,338,797       | 2.4%     | \$                                      | 20,681,587    | 0.6%     |
| Vanguard Target Retirement 2040 - Inv.           | \$                                      | -             | 0.0%     | \$                                    | 16,014,901    | 2.5%     | \$                                    | 424,932    | 0.0%     | \$                                    | 5,228,527              | 11.0%    | \$       | 3,266,592       | 5.9%     | \$                                      | 24,934,952    | 0.7%     |
| Vanguard Target Retirement 2045 - Inv.           | \$                                      | -             | 0.0%     | \$                                    | 9,334,718     | 1.5%     | \$                                    | 118,720    | 0.0%     | \$                                    | 1,837,065              | 3.9%     | \$       | 9,530,526       | 17.4%    | \$                                      | 20,821,029    | 0.6%     |
| Vanguard Target Retirement 2050 - Inv.           | \$                                      | -             | 0.0%     | \$                                    | 6,443,315     | 1.0%     | \$                                    | 46,966     | 0.0%     | \$                                    | 1,271,614              | 2.7%     | \$       | 13,795,602      | 25.1%    | \$                                      | 21,557,496    | 0.6%     |
| Vanguard Target Retirement 2055 - Inv.           | \$                                      | -             | 0.0%     | \$                                    | 3,370,984     | 0.5%     | \$                                    | 11,299     | 0.0%     | \$                                    | 733,509                | 1.5%     | \$       | 12,042,659      | 21.9%    | \$                                      | 16,158,452    | 0.4%     |
| Vanguard Target Retirement 2060 - Inv.           | Ė                                       | _             | 0.0%     | Ś                                     | 1,328,471     | 0.2%     | s .                                   | , -        | 0.0%     | Š                                     | , -                    | 0.0%     | İ İ      | 4,585,243       | 8.3%     | Ś                                       | 5,913,714     | 0.2%     |
| Vanguard Target Retirement 2065 - Inv.           | Ś                                       | _             | 0.0%     | Ś                                     | 189,651       | 0.0%     | Ś                                     | 16,852     | 0.0%     | Ś                                     | _                      | 0.0%     | Ś        | 253,085         | 0.5%     | Ś                                       | 459,588       | 0.0%     |
| Vanguard Target Retirement 2070 - Inv.           | Š                                       | _             | 0.0%     | Ś                                     | 590,935       | 0.1%     | Š                                     | -          | 0.0%     | Š                                     | 14,553                 | 0.0%     | Š        | 35,056          | 0.1%     | Š                                       | 640,544       | 0.0%     |
| TIER 2: Core Funds                               | Ś                                       | 1,595,395,329 | 53.8%    | Ś                                     | 508,104,137   | 80.5%    | Ś                                     | 24,328,794 | 0.8%     | Ś                                     | 23,812,138             | 50.3%    | Ś        | 9,290,909       | 16.9%    | Ś                                       | 2,160,931,307 | 57.8%    |
| Vanguard Total Bond Market Index Fund            | Ś                                       | 72,247,396    | 2.4%     | Ś                                     | 44,810,809    | 7.1%     | Ś                                     | 1,809,594  | 0.1%     | Ś                                     | 1,478,612              | 3.1%     | Ś        | 193,815         | 0.4%     | Ś                                       | 120,540,226   | 3.2%     |
| Vanguard Total International Bond Index Fund     | Ś                                       | 6,196,329     | 0.2%     | Š                                     | 2,338,204     | 0.4%     | Ś                                     | 155,799    | 0.0%     | Ś                                     | 138,672                | 0.3%     | Ś        | 53,157          | 0.1%     | Ś                                       | 8,882,161     | 0.2%     |
| Vanguard Total Stock Market Index Fund           | Ś                                       | 80,244,259    | 2.7%     | Ś                                     | 18,635,996    | 3.0%     | Ś                                     | 892,525    | 0.0%     | Ś                                     | 742,737                | 1.6%     | Ś        | 1,407,586       | 2.6%     | Ś                                       | 101,923,103   | 2.7%     |
| Vanguard Institutional Index Fund                | Š                                       | 301,675,121   | 10.2%    | Ś                                     | 92,368,790    | 14.6%    | Š                                     | 3,736,980  | 0.1%     | Ś                                     | 4,533,598              | 9.6%     | Š        | 2,232,613       | 4.1%     | Š                                       | 404,547,102   | 10.8%    |
| Vanguard FTSE Social Index Fund                  | Š                                       | 13,647,949    | 0.5%     | Š                                     | 3,093,652     | 0.5%     | Š                                     | 76,946     | 0.0%     | Š                                     | 286,889                | 0.6%     | Š        | 263,930         | 0.5%     | \$                                      | 17,369,366    | 0.5%     |
| Vanguard Extended Market Index Fund              | &                                       | 85,571,277    | 2.9%     | &                                     | 27,743,630    | 4.4%     | Š                                     | 1,364,829  | 0.0%     | \ \ \ \ \ \ \ \ \                     | 1,033,583              | 2.2%     | &        | 400,898         | 0.7%     | &                                       | 116,114,217   | 3.1%     |
| Vanguard Total International Stock Index         | ۲                                       | 13,493,424    | 0.5%     | ۲                                     | 2,992,550     | 0.5%     | ۲                                     | 29,655     | 0.0%     | \ \ \ \ \ \ \ \                       | 552,256                | 1.2%     |          | 55,431          | 0.1%     | &                                       | 17,123,316    | 0.5%     |
| Vanguard Developed Market Index Fund             | ۲                                       | 127,781,151   | 4.3%     | 2                                     | 40,658,570    | 6.4%     | کے                                    | 2,152,628  | 0.1%     | 2                                     | 1,452,711              | 3.1%     | 2        | 710,017         | 1.3%     | ک                                       | 172,755,077   | 4.6%     |
| · ·                                              | \ \\ \\ \\ \\ \\ \\ \\ \\ \\ \\ \\ \\ \ |               |          | ک                                     |               |          | ا<br>ک                                |            | 0.1%     | ک                                     |                        |          | ٧ ک      | •               |          | \ \\ \\ \\ \\ \\ \\ \\ \\ \\ \\ \\ \\ \ |               |          |
| Vanguard Emerging Markets Stock Index Fund       | \ \\\\\\\\\\\\\\\\\\\\\\\\\\\\\\\\\\\\  | 64,905,843    | 2.2%     | ک                                     | 19,867,768    | 3.1%     | \ \ \ \ \ \ \ \ \ \ \ \ \ \ \ \ \ \ \ | 961,309    |          | ) \rangle \rangle                     | 753,990                | 1.6%     | Š        | 398,639         | 0.7%     | \ \\\\\\\\\\\\\\\\\\\\\\\\\\\\\\\\\\\\  | 86,887,549    | 2.3%     |
| Vanguard Cash Reserves Federal Money Market Fund | ) >                                     | 61,654,629    | 2.1%     | ٦                                     | 10,799,046    | 1.7%     | Ş                                     | 1,628,286  | 0.1%     | ٦                                     | 1,415,544              | 3.0%     | Ş        | 318,322         | 0.6%     | ٦                                       | 75,815,827    | 2.0%     |
| T. Rowe Price Stable Value Common Trust Fund A   | \ \\$                                   | 28,597,815    | 1.0%     | \ \ \ \ \ \ \ \ \ \ \ \ \ \ \ \ \ \ \ | -             | 0.0%     | \ \ \ \ \ \ \ \                       | -          | 0.0%     | \$                                    | 4 070 000              | 0.0%     | Ş        | -               | 0.0%     | \ \ \ \ \ \ \ \ \ \ \ \ \ \ \ \ \ \ \   | 28,597,815    | 0.8%     |
| TIAA Traditional - RC                            | \ \ \ \ \ \ \ \ \ \ \ \ \ \ \ \ \ \ \   | 274,959,404   | 9.3%     | Ş                                     | -             | 0.0%     | Ş                                     | 4,342,410  | 0.1%     | Ş                                     | 4,373,366              | 9.2%     | \$       | 506,941         | 0.9%     | Ş                                       | 284,182,121   | 7.6%     |
| TIAA Traditional - RCP                           | Ş                                       | <del>-</del>  | 0.0%     | Ş                                     | 127,405,479   | 20.2%    | Ş                                     | -          | 0.0%     | Ş                                     | -                      | 0.0%     | Ş        | -               | 0.0%     | Ş                                       | 127,405,479   | 3.4%     |
| Loomis Core Plus Fixed Income - Y                | Ş                                       | 13,732,919    | 0.5%     | Ş                                     | 5,698,542     | 0.9%     | Ş                                     | 478,874    | 0.0%     | Ş                                     | 566,751                | 1.2%     | Ş        | 28,889          | 0.1%     | Ş                                       | 20,505,976    | 0.5%     |
| DFA Inflation-Protected Securities Portfolio     | Ş                                       | 31,840,505    | 1.1%     | Ş                                     | 12,406,354    | 2.0%     | <b>\$</b>                             | 755,568    | 0.0%     | Ş                                     | 745,995                | 1.6%     | Ş        | 73,073          | 0.1%     | Ş                                       | 45,821,495    | 1.2%     |
| American Century High Income                     | \$                                      | 42,630,136    | 1.4%     | \$                                    | 15,019,974    | 2.4%     | \$                                    | 971,013    | 0.0%     | \$                                    | 1,172,662              | 2.5%     | \$       | 133,284         | 0.2%     | \$                                      | 59,927,070    | 1.6%     |
| T. Rowe Price Large Cap Growth Fund - I          | \$                                      | 69,261,065    | 2.3%     | \$                                    | 11,228,570    | 1.8%     | \$                                    | 357,879    | 0.0%     | \$                                    | 1,020,662              | 2.2%     | \$       | 755,017         | 1.4%     | \$                                      | 82,623,194    | 2.2%     |
| Diamond Hill Large Cap                           | \$                                      | 81,116,151    | 2.7%     | \$                                    | 23,034,312    | 3.7%     | \$                                    | 1,356,044  | 0.0%     | \$                                    | 1,074,195              | 2.3%     | \$       | 491,947         | 0.9%     | \$                                      | 107,072,649   | 2.9%     |
| William Blair Small/Mid Cap Growth Fund          | \$                                      | 33,298,803    | 1.1%     | \$                                    | 5,561,168     | 0.9%     | \$                                    | 283,531    | 0.0%     | \$                                    | 426,985                | 0.9%     | \$       | 180,122         | 0.3%     | \$                                      | 39,750,609    | 1.1%     |
| DFA U.S. Targeted Value                          | \$                                      | 50,690,297    | 1.7%     | \$                                    | 10,546,336    | 1.7%     | \$                                    | 828,587    | 0.0%     | \$                                    | 501,793                | 1.1%     | \$       | 263,984         | 0.5%     | \$                                      | 62,830,998    | 1.7%     |
| Dodge & Cox Global Stock Fund                    | \$                                      | 45,434,591    | 1.5%     | \$                                    | 8,403,229     | 1.3%     | \$                                    | 589,269    | 0.0%     | \$                                    | 242,028                | 0.5%     | \$       | 320,975         | 0.6%     | \$                                      | 54,990,092    | 1.5%     |
| GQG International Opportunities Fund             | İ                                       | 56,232,977    | 1.9%     | İ                                     | 13,803,441    | 2.2%     | Ė                                     | 806,586    | 0.0%     | İ                                     | 607,823                | 1.3%     | Ė        | 248,648         | 0.5%     | Ś                                       | 71,699,475    | 1.9%     |
| Cohen & Steers Instl Realty Shares               | Ś                                       | 40,183,289    | 1.4%     | Ś                                     | 11,687,715    | 1.9%     | Ś                                     | 750,483    | 0.0%     | Ś                                     | 691,286                | 1.5%     | Ś        | 253,616         | 0.5%     | Ś                                       | 53,566,389    | 1.4%     |
| TIER 3: Mutual Fund Window                       | Ś                                       | 34,750,452    | 1.2%     | Ś                                     | 9,128,764     | 1.4%     | Š                                     | 221,968    | 0.0%     | Ś                                     | 321,158                | 0.7%     | Ś        | 16,407          | 0.0%     | Ś                                       | 44,438,749    | 1.2%     |
|                                                  | Ψ                                       | J 1,1 J J T J | / 0      | Υ                                     | 5,125,104     | 11.70    | Y                                     |            | 3.0 /0   | Ψ                                     | 02.,100                | 3.1. /0  | <b>Y</b> | 10,701          | 3.0 / 0  | Υ                                       | . 1, 100,1 40 |          |
| Total                                            | Ġ                                       | 2,966,813,272 | 100.0%   | Ġ                                     | 631,054,143   | 100.0%   | Ġ                                     | 36,351,807 | 100.0%   | Ġ                                     | 47,323,794             | 100.0%   | Ġ        | 54,922,838      | 100.0%   | Ġ                                       | 3,736,465,854 | 100.0%   |
| Total                                            | Y                                       | 2,300,010,212 | 100.0 /0 | Y                                     |               | 100.0 /0 | Ψ Υ                                   |            | 100.0 /0 | <b>Y</b>                              | <del>-11,020,134</del> | 100.0 /0 | <u>_</u> | <del></del>     | 100.0 /0 | <b>Y</b>                                | 0,100,100,004 | 100.0 /0 |