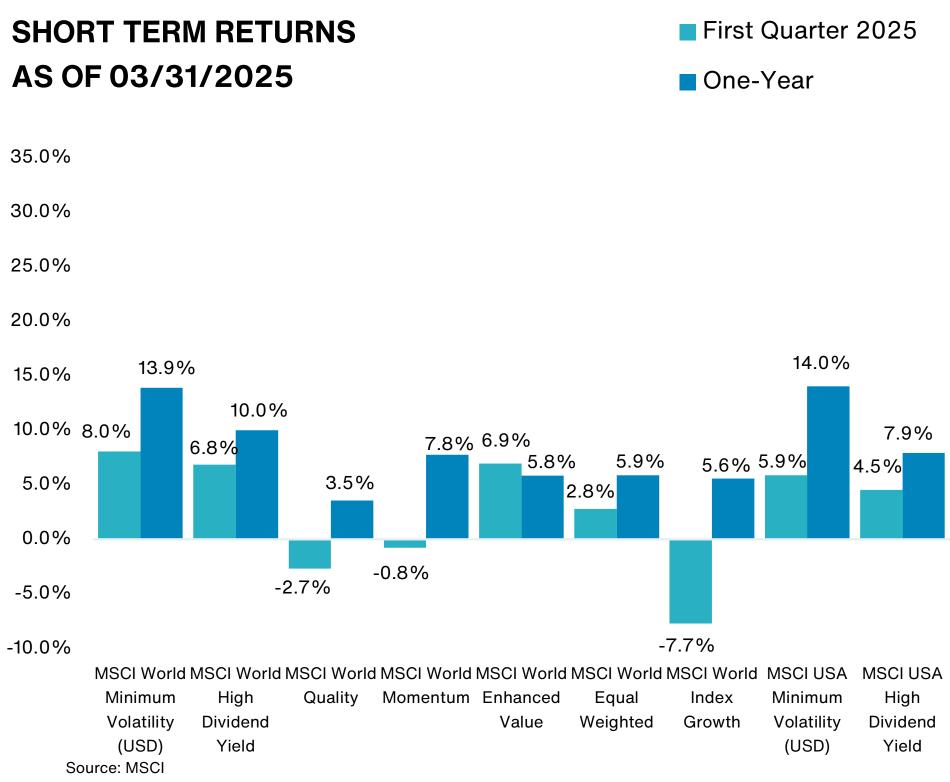

# **5 Year Comparative Performance**

#### As of March 31, 2025

#### 5-yr Performance vs. Benchmark (Tiers II & III)