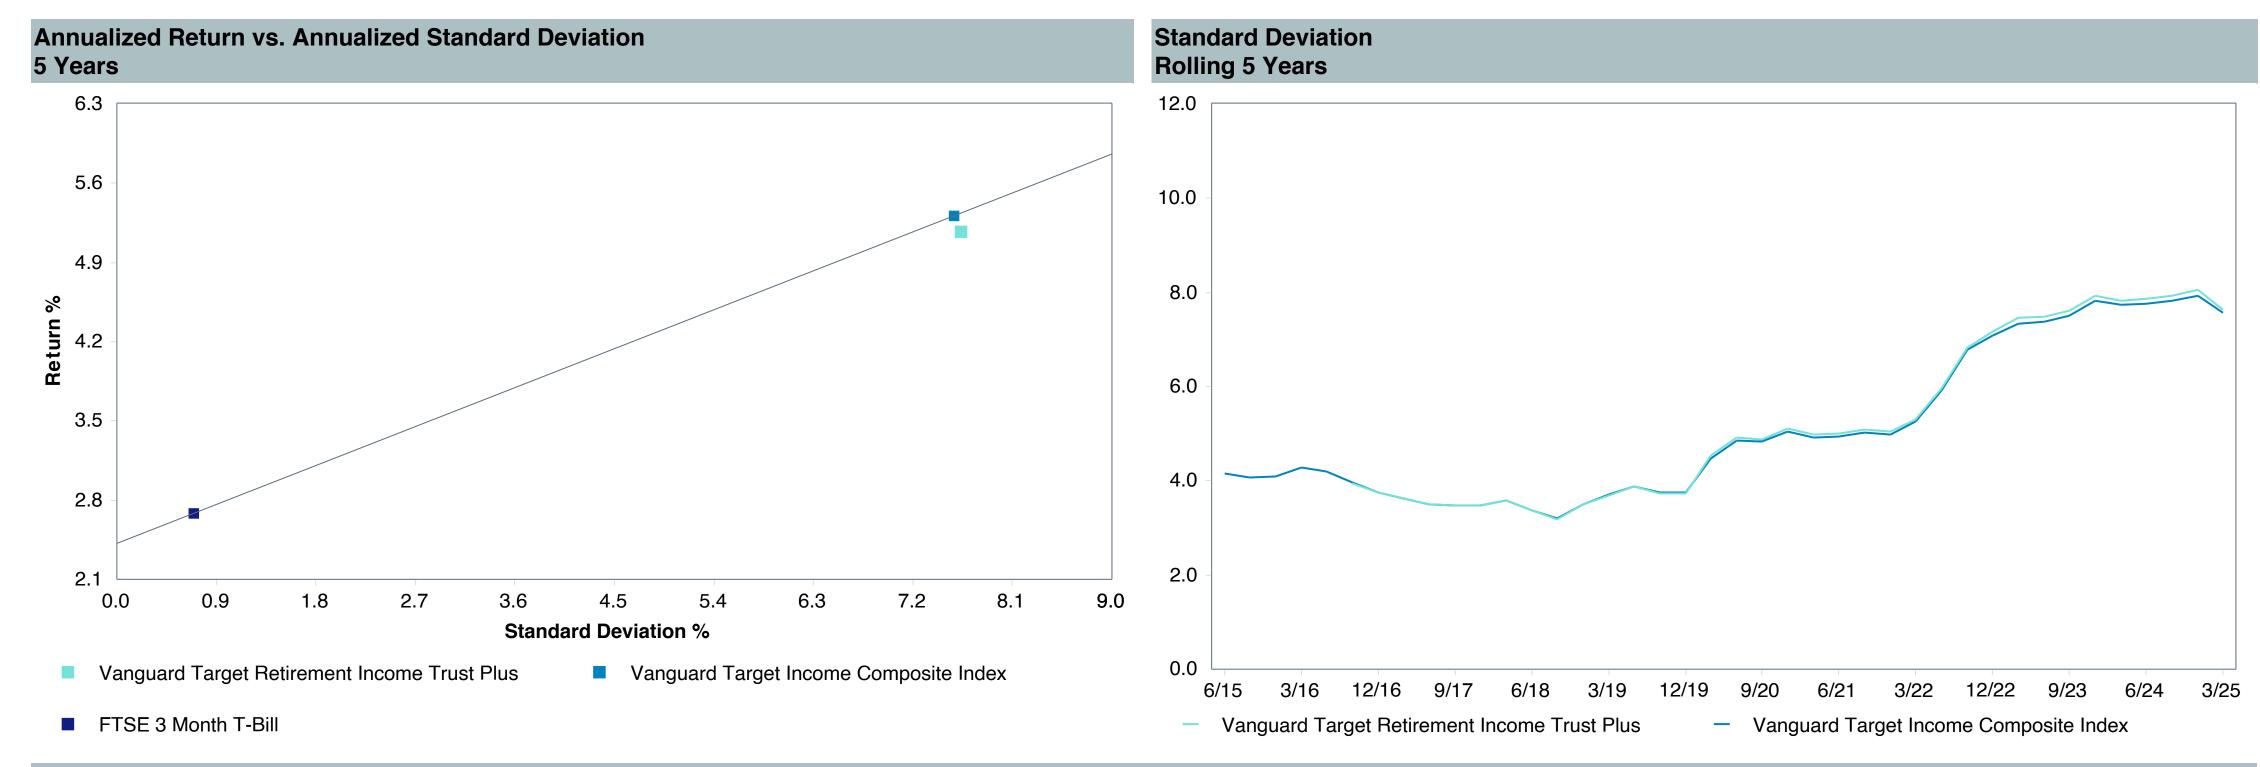

# **5 Year Comparative Performance**

#### As of March 31, 2025

#### 5-yr Performance vs. Benchmark (Tiers II & III)