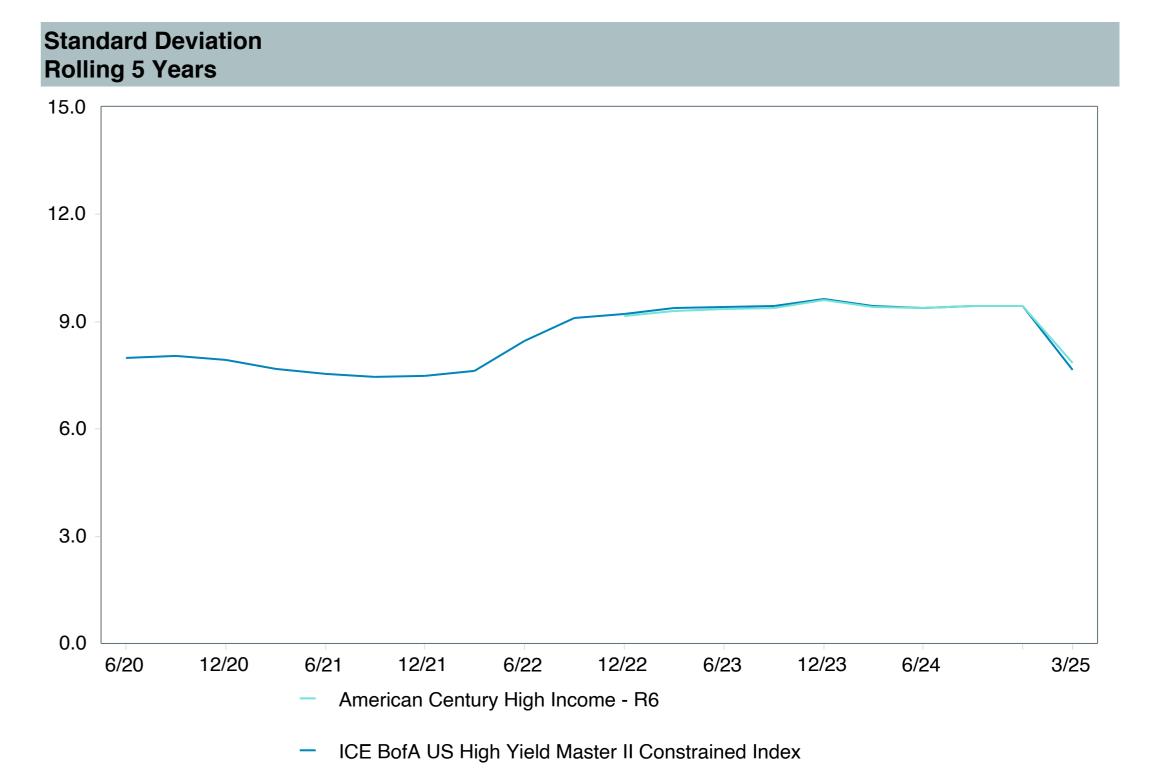

# **5 Year Comparative Performance**

#### As of March 31, 2025

#### 5-yr Performance vs. Benchmark (Tiers II & III)