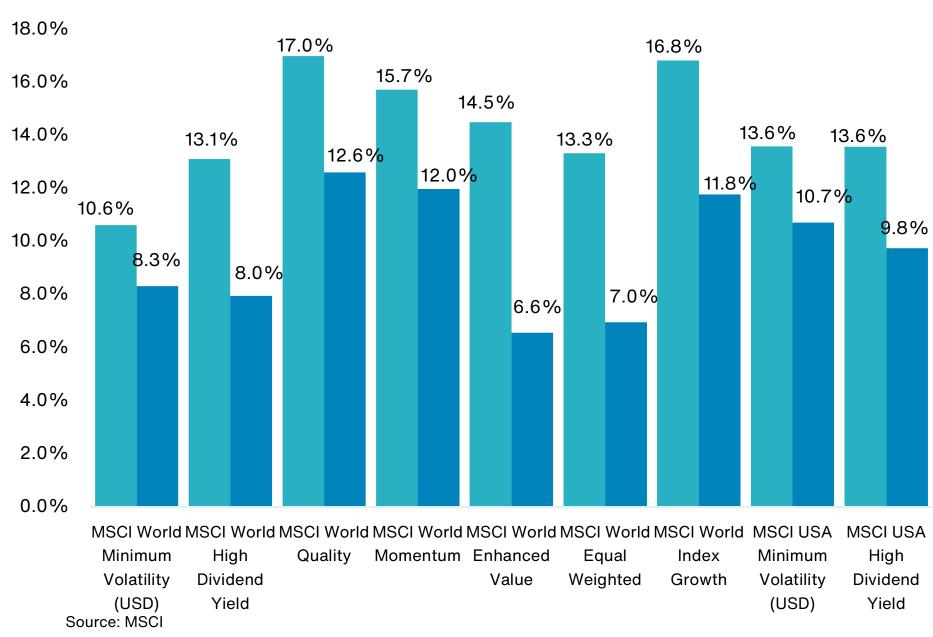

# **5 Year Comparative Performance**

#### As of March 31, 2025

#### 5-yr Performance vs. Benchmark (Tiers II & III)