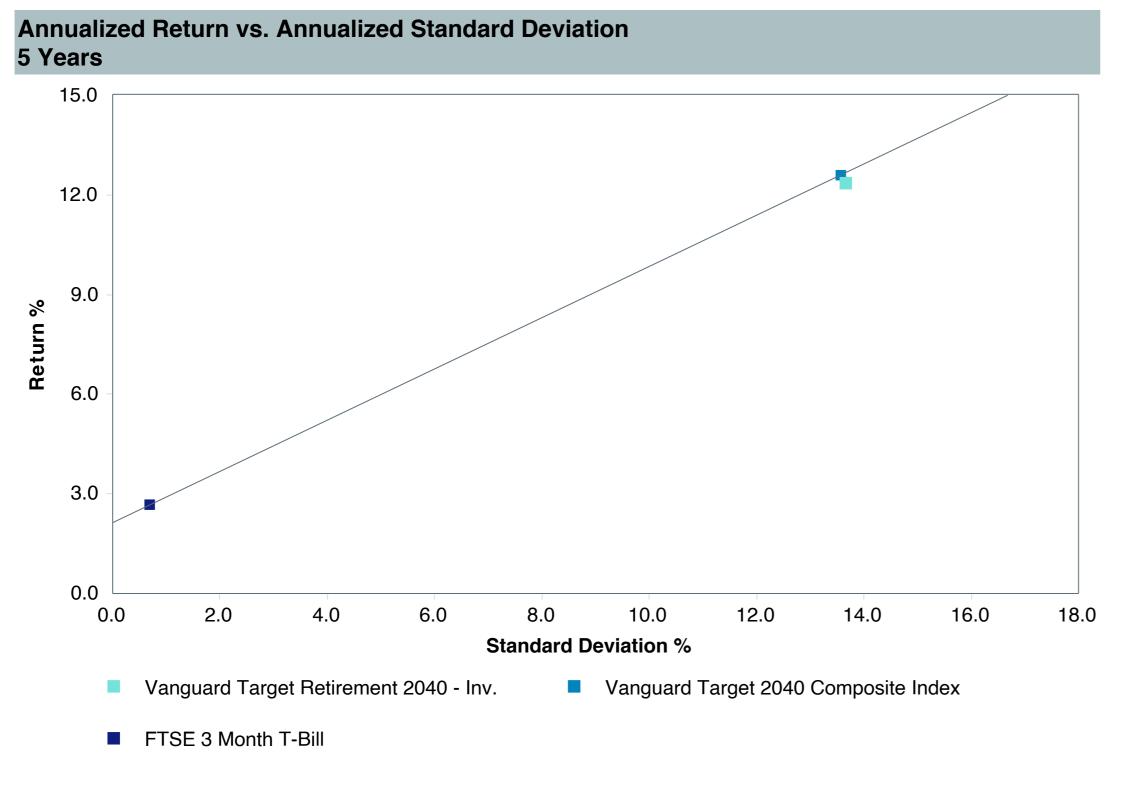

# **Total Plan Top Ten Based on Assets**

|                                                 |                     |            |            |                   | Traili<br>1 Ye | •    | Traili<br>3 Yea | •    | Traili<br>5 Yea | •    | Trail  | •    |
|-------------------------------------------------|---------------------|------------|------------|-------------------|----------------|------|-----------------|------|-----------------|------|--------|------|
| Investment Fund                                 | Assets              | % of Total | Watch List | # of participants | Return         | Rank | Return          | Rank | Return          | Rank | Return | Rank |
| Vanguard Institutional Index Fund - Instl. Plus | \$<br>404,547,102   | 10.8%      |            | 2,356             | 8.2%           | (14) | 9.0%            | (12) | 18.6%           | (15) | 12.5%  | (8)  |
| S&P 500 Index                                   |                     |            |            |                   | 8.3%           | (5)  | 9.1%            | (3)  | 18.6%           | (2)  | 12.5%  | (1)  |
| TIAA Traditional - RC                           | \$<br>284,182,121   | 7.6%       |            | 1,212             | 4.6%           | (11) | 4.6%            | (1)  | 4.3%            | (1)  | 4.2%   | (1)  |
| Morningstar Stable Value Index                  |                     |            |            |                   | 3.0%           | (25) | 2.7%            | (24) | 2.4%            | (17) | 2.2%   | (18) |
| Vanguard Target Retirement 2040 Trust Plus      | \$<br>226,515,828   | 6.1%       |            | 520               | 6.5%           | (24) | 5.5%            | (50) | 12.4%           | (62) | 7.9%   | (21) |
| Vanguard Target 2040 Composite Index            |                     |            |            |                   | 6.3%           | (31) | 5.5%            | (47) | 12.6%           | (59) | 8.1%   | (15) |
| Vanguard Target Retirement 2035 Trust Plus      | \$<br>217,962,174   | 5.8%       |            | 435               | 6.3%           | (27) | 5.1%            | (37) | 11.2%           | (64) | 7.4%   | (20) |
| Vanguard Target 2035 Composite Index            |                     |            |            |                   | 6.1%           | (34) | 5.1%            | (35) | 11.4%           | (46) | 7.6%   | (10) |
| Vanguard Target Retirement 2045 Trust Plus      | \$<br>211,158,076   | 5.7%       |            | 624               | 6.6%           | (22) | 5.9%            | (44) | 13.6%           | (57) | 8.3%   | (21) |
| Vanguard Target 2045 Composite Index            |                     |            |            |                   | 6.4%           | (32) | 6.0%            | (43) | 13.8%           | (40) | 8.6%   | (15) |
| Vanguard Target Retirement 2030 Trust Plus      | \$<br>176,093,894   | 4.7%       |            | 314               | 6.1%           | (29) | 4.6%            | (29) | 10.0%           | (48) | 6.8%   | (24) |
| Vanguard Target 2030 Composite Index            |                     |            |            |                   | 6.0%           | (38) | 4.7%            | (25) | 10.2%           | (28) | 7.0%   | (6)  |
| Vanguard Developed Markets Index Plus           | \$<br>172,755,077   | 4.6%       |            | 2,004             | 4.7%           | (55) | 5.3%            | (53) | 12.2%           | (40) | 5.6%   | (49) |
| Vanguard Spliced Developed ex U.S. Index        |                     |            |            |                   | 4.1%           | (60) | 4.8%            | (60) | 11.9%           | (45) | 5.5%   | (55) |
| Vanguard Target Retirement 2050 Trust Plus      | \$<br>156,874,172   | 4.2%       |            | 680               | 6.7%           | (16) | 6.3%            | (29) | 13.9%           | (49) | 8.5%   | (21) |
| Vanguard Target 2050 Composite Index            |                     |            |            |                   | 6.6%           | (28) | 6.3%            | (23) | 14.1%           | (42) | 8.7%   | (17) |
| TIAA Traditional - RCP                          | \$<br>127,405,479   | 3.4%       |            | 232               | 3.8%           | (12) | 3.9%            | (3)  | 3.5%            | (1)  | 3.5%   | (1)  |
| Morningstar Stable Value Index                  |                     |            |            |                   | 3.0%           | (25) | 2.7%            | (24) | 2.4%            | (17) | 2.2%   | (18) |
| Vanguard Total Bond Market Index Fund           | \$<br>120,540,226   | 3.2%       |            | 1,350             | 4.9%           | (72) | 0.5%            | (61) | -0.4%           | (83) | 1.5%   | (74) |
| Performance Benchmark Total Bond                |                     |            |            |                   | 4.9%           | (73) | 0.6%            | (58) | -0.4%           | (82) | 1.5%   | (72) |
| Total                                           | \$<br>2,098,034,149 | 56.2%      |            |                   |                |      |                 |      |                 |      |        |      |