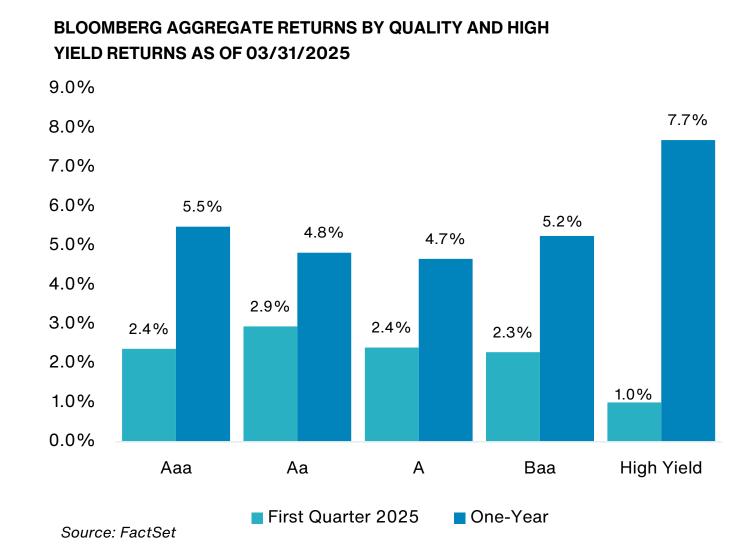

0 Index fell 4.7% during the first quarter and rose by 7.2% on a 1-year basis. Consumer Staples (9.3%) and Energy (7.4%) were the best performers, while Technology (-12.8%) and Consumer Discretionary (-10.3%) were the worst performers.
- On a style basis, value outperformed growth across market capitalizations over the quarter. Large-cap stocks outperformed Medium and Small-cap stocks in value style, while Small-cap stocks underperformed Medium and Large-cap in growth style.





Past performance is no guarantee of future results. Indices cannot be invested in directly. Unmanaged index returns assume reinvestment of any and all distributions and do not reflect fees and expenses. Please see appendix for index definitions and other general disclosures.



## **U.S. Fixed Income Markets**







- The U.S. Fed maintained interest rates over the quarter between a range of 4.25%-4.50%. The latest Fed "dot plot," showed a majority of FOMC members still projecting a reduction of half a percentage point in interest rates for 2025 with the rate expected to decline to 3% beyond 2027. Additionally, the Fed announced plans to slow the pace of quantitative tightening by lowering the monthly cap on maturing U.S. Treasuries rolling off its balance sheet, from \$25 billion to \$5 billion starting April 1, 2025.
- The Bloomberg U.S. Aggregate Bond Index rose by 2.8% over the quarter and is up by 4.9% on a 1-year basis.
- Across durations, all maturities finished the quarter in positive territory with longer maturities rising more.
- Within investment-grade bonds, higher-quality issues gener