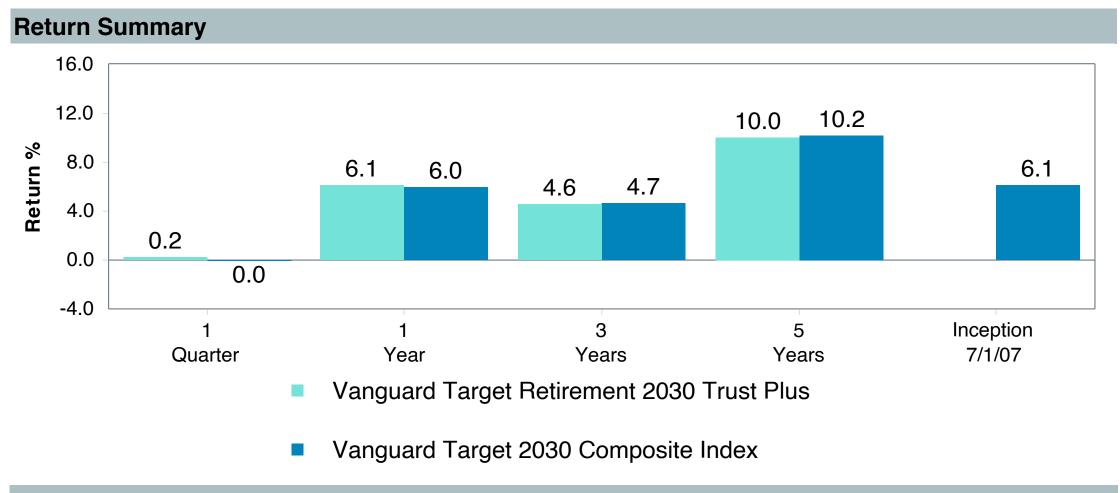

# **5 Year Comparative Performance**

#### As of March 31, 2025

#### 5-yr Performance vs. Benchmark (Tiers II & III)