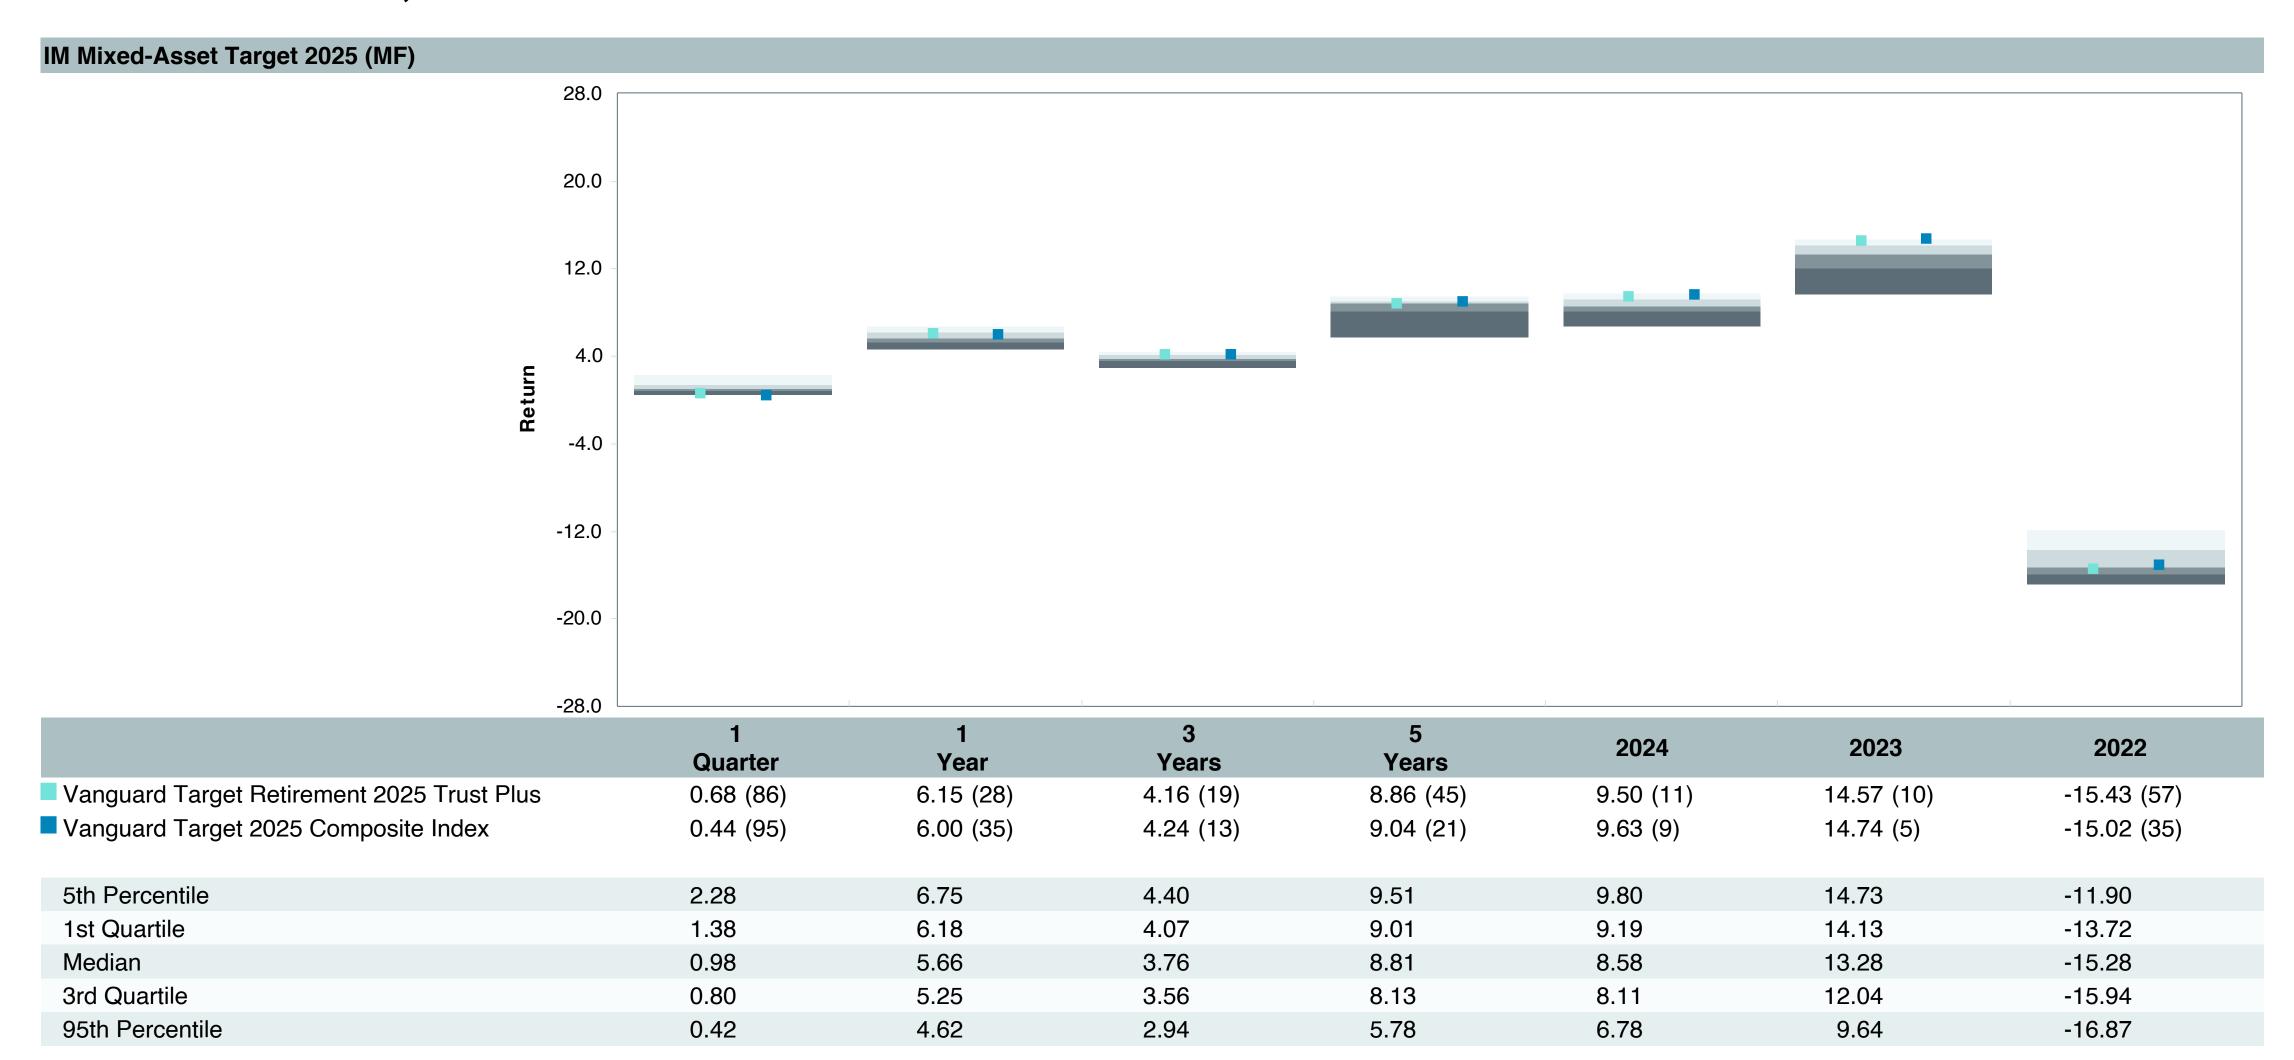

y

As of March 31, 2025

| Account Information |                                            |  |  |  |  |  |  |
|---------------------|--------------------------------------------|--|--|--|--|--|--|
| Account Name        | Vanguard Target Retirement 2025 Trust Plus |  |  |  |  |  |  |
| Inception Date      | 08/31/2011                                 |  |  |  |  |  |  |
| Account Structure   | Collective Investment Trust                |  |  |  |  |  |  |
| Asset Class         | Global Target Date                         |  |  |  |  |  |  |
| Benchmark           | Vanguard Target 2025 Composite Index       |  |  |  |  |  |  |
| Peer Group          | IM Mixed-Asset Target 2025 (MF)            |  |  |  |  |  |  |





#### **Ratio of Cumulative Wealth - <TPDescriptions>**

No data found.









| 5 Years Historical Statistics              |                  |                   |                      |           |                 |       |      |        |                    |                    |
|--------------------------------------------|------------------|-------------------|----------------------|-----------|-----------------|-------|------|--------|--------------------|--------------------|
|                                            | Active<br>Return | Tracking<br>Error | Information<br>Ratio | R-Squared | Sharpe<br>Ratio | Alpha | Beta | Return | Standard Deviation | Actual Correlation |
| Vanguard Target Retirement 2025 Trust Plus | -0.15            | 0.52              | -0.30                | 1.00      | 0.59            | -0.24 | 1.01 | 8.86   | 10.86