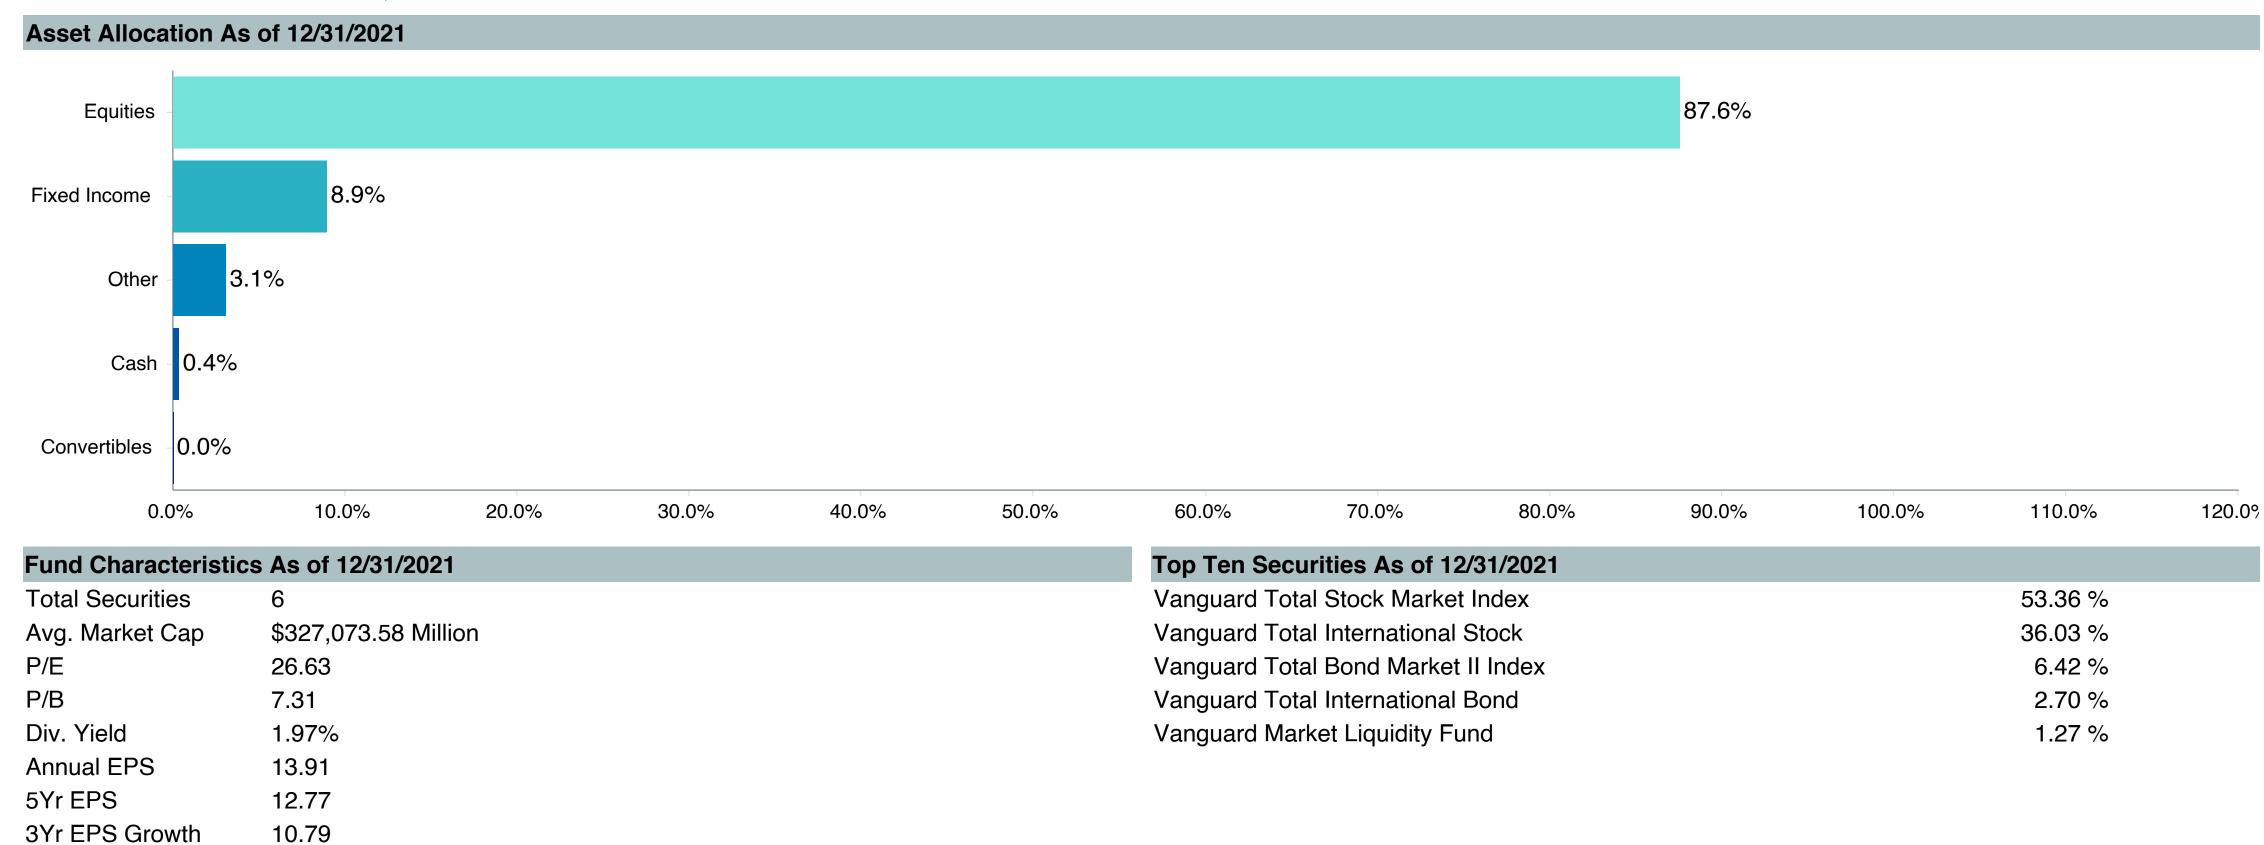

## **Asset Allocation Table**

|                                                  |                                         | RPA           |          |                                       | TSA           |          |                                       | Pre-99     |          |                                       | 415(M)                 |          |          | Medical Resider | nt       |                                         | Total         |          |
|--------------------------------------------------|-----------------------------------------|---------------|----------|---------------------------------------|---------------|----------|---------------------------------------|------------|----------|---------------------------------------|------------------------|----------|----------|-----------------|----------|-----------------------------------------|---------------|----------|
| Fund                                             |                                         | (\$)          | (%)      |                                       | (\$)          | (%)      |                                       | (\$)       | (%)      |                                       | (\$)                   | (%)      |          | (\$)            | (%)      |                                         | (\$)          | (%)      |
| TIER 1(a): Target Retirement Funds               | \$                                      | 1,336,667,490 | 45.1%    | \$                                    | -             | 0.0%     | \$                                    | -          | 0.0%     | \$                                    | -                      | 0.0%     | \$       | -               | 0.0%     | \$                                      | 1,336,667,490 | 35.8%    |
| Vanguard Target Retirement Income Trust Plus     | \$                                      | 45,795,426    | 1.5%     | \$                                    | -             | 0.0%     | \$                                    | -          | 0.0%     | \$                                    | -                      | 0.0%     | \$       | -               | 0.0%     | \$                                      | 45,795,426    | 1.2%     |
| Vanguard Target Retirement 2020 Trust Plus       | \$                                      | 67,294,904    | 2.3%     | \$                                    | -             | 0.0%     | \$                                    | -          | 0.0%     | \$                                    | -                      | 0.0%     | \$       | -               | 0.0%     | \$                                      | 67,294,904    | 1.8%     |
| Vanguard Target Retirement 2025 Trust Plus       | \$                                      | 111,921,906   | 3.8%     | į į                                   | -             | 0.0%     | į į                                   | -          | 0.0%     | ļ ģ                                   | -                      | 0.0%     | İ İ      | -               | 0.0%     | į į                                     | 111,921,906   | 3.0%     |
| Vanguard Target Retirement 2030 Trust Plus       | Ė                                       | 176,093,894   | 5.9%     | Ė                                     | -             | 0.0%     | Ė                                     | -          | 0.0%     | Ė                                     | -                      | 0.0%     | Ė        | -               | 0.0%     | Ė                                       | 176,093,894   | 4.7%     |
| Vanguard Target Retirement 2035 Trust Plus       | Ś                                       | 217,962,174   | 7.3%     | Ś                                     | _             | 0.0%     | Ś                                     | _          | 0.0%     | Ś                                     | _                      | 0.0%     | Ś        | _               | 0.0%     | Ś                                       | 217,962,174   | 5.8%     |
| Vanguard Target Retirement 2040 Trust Plus       | Š                                       | 226,515,828   | 7.6%     | Š                                     | _             | 0.0%     | Š                                     | _          | 0.0%     | Š                                     | _                      | 0.0%     | Š        | _               | 0.0%     | Š                                       | 226,515,828   | 6.1%     |
| Vanguard Target Retirement 2045 Trust Plus       | Š                                       | 211,158,076   | 7.1%     | Š                                     | _             | 0.0%     | Š                                     | _          | 0.0%     | Š                                     | _                      | 0.0%     | Š        | _               | 0.0%     | Š                                       | 211,158,076   | 5.7%     |
| Vanguard Target Retirement 2050 Trust Plus       | Š                                       | 156,874,172   | 5.3%     | Š                                     | _             | 0.0%     | Š                                     | _          | 0.0%     | Š                                     | _                      | 0.0%     | Š        | _               | 0.0%     | Š                                       | 156,874,172   | 4.2%     |
| Vanguard Target Retirement 2055 Trust Plus       | &                                       | 78,859,692    | 2.7%     | Š                                     | _             | 0.0%     | Š                                     | _          | 0.0%     | &                                     | _                      | 0.0%     | &        | _               | 0.0%     | &                                       | 78,859,692    | 2.1%     |
| Vanguard Target Retirement 2060 Trust Plus       | ک                                       | 35,118,388    | 1.2%     | \ \ \ \ \ \ \ \                       | _             | 0.0%     | \ \ \ \ \ \ \ \                       | _          | 0.0%     | &                                     | _                      | 0.0%     | 6        | _               | 0.0%     | ک                                       | 35,118,388    | 0.9%     |
|                                                  | ې<br>د                                  |               | 0.3%     | ۲                                     | -             | 0.0%     | ۲                                     | -          | 0.0%     | ۲                                     | -                      | 0.0%     | ا ک<br>خ | -               | 0.0%     | ۲                                       |               | 0.9%     |
| Vanguard Target Retirement 2065 Trust Plus       | \ \ \ \ \ \ \ \                         | 8,420,670     |          | Ş                                     | -             |          | Ş                                     | -          |          | ) >                                   | -                      | 0.0%     | ) >      | -               |          | \ \\ \\ \\ \\ \\ \\ \\ \\ \\ \\ \\ \\ \ | 8,420,670     |          |
| Vanguard Target Retirement 2070 Trust Plus       | ٦                                       | 652,360       | 0.0%     | \ \ \ \ \ \ \ \ \ \ \ \ \ \ \ \ \ \ \ | - 440 004 040 | 0.0%     | \ \ \ \ \ \ \ \ \ \ \ \ \ \ \ \ \ \ \ | -          | 0.0%     | \ \ \ \ \ \ \ \ \ \ \ \ \ \ \ \ \ \ \ |                        |          | \ \\$    | 45.045.500      | 0.0%     | \ \ \ \ \ \ \ \ \ \ \ \ \ \ \ \ \ \ \   | 652,360       | 0.0%     |
| TIER 1: Target Retirement Funds                  | \$                                      |               | 0.0%     | \$                                    | 113,821,242   | 18.0%    | \ \ \ \ \ \ \ \ \ \ \ \ \ \ \ \ \ \ \ | 11,801,045 | 0.4%     | \ \\$                                 | 23,190,497             | 49.0%    | \$       | 45,615,523      | 83.1%    | \ \ \ \ \ \ \ \ \ \ \ \ \ \ \ \ \ \ \   | 194,428,307   | 5.2%     |
| Vanguard Target Retirement Income - Inv.         | \ \ \ \ \ \ \ \ \ \ \ \ \ \ \ \ \ \ \   | -             | 0.0%     | Ş                                     | 9,986,912     | 0.3%     | \ \ \ \ \ \ \ \ \ \ \ \ \ \ \ \ \ \ \ | 2,400,018  | 0.1%     | \$                                    | 1,224,807              | 2.6%     | Ş        | 70,607          | 0.1%     | \ \ \ \ \ \ \ \ \ \ \ \ \ \ \ \ \ \ \   | 13,682,344    | 0.4%     |
| Vanguard Target Retirement 2020 - Inv.           | Ş                                       | -             | 0.0%     | Ş                                     | 11,224,817    | 1.8%     | Ş                                     | 2,106,974  | 0.1%     | Ş                                     | 2,593,830              | 5.5%     | \$       | 86,842          | 0.2%     | Ş                                       | 16,012,463    | 0.4%     |
| Vanguard Target Retirement 2025 - Inv.           | Ş                                       | -             | 0.0%     | Ş                                     | 22,249,970    | 3.5%     | Ş                                     | 2,267,190  | 0.1%     | Ş                                     | 3,648,528              | 7.7%     | Ş        | 144,535         | 0.3%     | Ş                                       | 28,310,222    | 0.8%     |
| Vanguard Target Retirement 2030 - Inv.           | <b>\$</b>                               | -             | 0.0%     | <b>\$</b>                             | 18,185,827    | 2.9%     | <b>\$</b>                             | 3,052,838  | 0.1%     | Ş                                     | 3,551,274              | 7.5%     | \$       | 465,979         | 0.8%     | \$                                      | 25,255,917    | 0.7%     |
| Vanguard Target Retirement 2035 - Inv.           | \$                                      | -             | 0.0%     | \$                                    | 14,900,743    | 2.4%     | \$                                    | 1,355,257  | 0.0%     | \$                                    | 3,086,790              | 6.5%     | \$       | 1,338,797       | 2.4%     | \$                                      | 20,681,587    | 0.6%     |
| Vanguard Target Retirement 2040 - Inv.           | \$                                      | -             | 0.0%     | \$                                    | 16,014,901    | 2.5%     | \$                                    | 424,932    | 0.0%     | \$                                    | 5,228,527              | 11.0%    | \$       | 3,266,592       | 5.9%     | \$                                      | 24,934,952    | 0.7%     |
| Vanguard Target Retirement 2045 - Inv.           | \$                                      | -             | 0.0%     | \$                                    | 9,334,718     | 1.5%     | \$                                    | 118,720    | 0.0%     | \$                                    | 1,837,065              | 3.9%     | \$       | 9,530,526       | 17.4%    | \$                                      | 20,821,029    | 0.6%     |
| Vanguard Target Retirement 2050 - Inv.           | \$                                      | -             | 0.0%     | \$                                    | 6,443,315     | 1.0%     | \$                                    | 46,966     | 0.0%     | \$                                    | 1,271,614              | 2.7%     | \$       | 13,795,602      | 25.1%    | \$                                      | 21,557,496    | 0.6%     |
| Vanguard Target Retirement 2055 - Inv.           | \$                                      | -             | 0.0%     | \$                                    | 3,370,984     | 0.5%     | \$                                    | 11,299     | 0.0%     | \$                                    | 733,509                | 1.5%     | \$       | 12,042,659      | 21.9%    | \$                                      | 16,158,452    | 0.4%     |
| Vanguard Target Retirement 2060 - Inv.           | Ė                                       | _             | 0.0%     | Ś                                     | 1,328,471     | 0.2%     | s .                                   | , -        | 0.0%     | Š                                     | , -                    | 0.0%     | İ İ      | 4,585,243       | 8.3%     | Ś                                       | 5,913,714     | 0.2%     |
| Vanguard Target Retirement 2065 - Inv.           | Ś                                       | _             | 0.0%     | Ś                                     | 189,651       | 0.0%     | Ś                                     | 16,852     | 0.0%     | Ś                                     | _                      | 0.0%     | Ś        | 253,085         | 0.5%     | Ś                                       | 459,588       | 0.0%     |
| Vanguard Target Retirement 2070 - Inv.           | Š                                       | _             | 0.0%     | Ś                                     | 590,935       | 0.1%     | Š                                     | -          | 0.0%     | Š                                     | 14,553                 | 0.0%     | Š        | 35,056          | 0.1%     | Š                                       | 640,544       | 0.0%     |
| TIER 2: Core Funds                               | Ś                                       | 1,595,395,329 | 53.8%    | Ś                                     | 508,104,137   | 80.5%    | Ś                                     | 24,328,794 | 0.8%     | Ś                                     | 23,812,138             | 50.3%    | Ś        | 9,290,909       | 16.9%    | Ś                                       | 2,160,931,307 | 57.8%    |
| Vanguard Total Bond Market Index Fund            | Ś                                       | 72,247,396    | 2.4%     | Ś                                     | 44,810,809    | 7.1%     | Ś                                     | 1,809,594  | 0.1%     | Ś                                     | 1,478,612              | 3.1%     | Ś        | 193,815         | 0.4%     | Ś                                       | 120,540,226   | 3.2%     |
| Vanguard Total International Bond Index Fund     | Ś                                       | 6,196,329     | 0.2%     | Š                                     | 2,338,204     | 0.4%     | Ś                                     | 155,799    | 0.0%     | Ś                                     | 138,672                | 0.3%     | Ś        | 53,157          | 0.1%     | Ś                                       | 8,882,161     | 0.2%     |
| Vanguard Total Stock Market Index Fund           | Ś                                       | 80,244,259    | 2.7%     | Ś                                     | 18,635,996    | 3.0%     | Ś                                     | 892,525    | 0.0%     | Ś                                     | 742,737                | 1.6%     | Ś        | 1,407,586       | 2.6%     | Ś                                       | 101,923,103   | 2.7%     |
| Vanguard Institutional Index Fund                | Š                                       | 301,675,121   | 10.2%    | Ś                                     | 92,368,790    | 14.6%    | Š                                     | 3,736,980  | 0.1%     | Ś                                     | 4,533,598              | 9.6%     | Š        | 2,232,613       | 4.1%     | Š                                       | 404,547,102   | 10.8%    |
| Vanguard FTSE Social Index Fund                  | Š                                       | 13,647,949    | 0.5%     | Š                                     | 3,093,652     | 0.5%     | Š                                     | 76,946     | 0.0%     | Š                                     | 286,889                | 0.6%     | Š        | 263,930         | 0.5%     | \$                                      | 17,369,366    | 0.5%     |
| Vanguard Extended Market Index Fund              | &                                       | 85,571,277    | 2.9%     | &                                     | 27,743,630    | 4.4%     | Š                                     | 1,364,829  | 0.0%     | \ \ \ \ \ \ \ \ \                     | 1,033,583              | 2.2%     | &        | 400,898         | 0.7%     | &                                       | 116,114,217   | 3.1%     |
| Vanguard Total International Stock Index         | ۲                                       | 13,493,424    | 0.5%     | ۲                                     | 2,992,550     | 0.5%     | ۲                                     | 29,655     | 0.0%     | \ \ \ \ \ \ \ \                       | 552,256                | 1.2%     |          | 55,431          | 0.1%     | &                                       | 17,123,316    | 0.5%     |
| Vanguard Developed Market Index Fund             | ۲                                       | 127,781,151   | 4.3%     | 2                                     | 40,658,570    | 6.4%     | کے                                    | 2,152,628  | 0.1%     | 2                                     | 1,452,711              | 3.1%     | 2        | 710,017         | 1.3%     | ک                                       | 172,755,077   | 4.6%     |
| · ·                                              | \ \\ \\ \\ \\ \\ \\ \\ \\ \\ \\ \\ \\ \ |               |          | ک                                     |               |          | ا<br>ک                                |            | 0.1%     | ک                                     |                        |          | ٧ ک      | •               |          | \ \\ \\ \\ \\ \\ \\ \\ \\ \\ \\ \\ \\ \ |               |          |
| Vanguard Emerging Markets Stock Index Fund       | \ \\\\\\\\\\\\\\\\\\\\\\\\\\\\\\\\\\\\  | 64,905,843    | 2.2%     | ک                                     | 19,867,768    | 3.1%     | \ \ \ \ \ \ \ \ \ \ \ \ \ \ \ \ \ \ \ | 961,309    |          | ) \rangle \rangle                     | 753,990                | 1.6%     | Š        | 398,639         | 0.7%     | \ \\\\\\\\\\\\\\\\\\\\\\\\\\\\\\\\\\\\  | 86,887,549    | 2.3%     |
| Vanguard Cash Reserves Federal Money Market Fund | ) >                                     | 61,654,629    | 2.1%     | ٦                                     | 10,799,046    | 1.7%     | Ş                                     | 1,628,286  | 0.1%     | ٦                                     | 1,415,544              | 3.0%     | Ş        | 318,322         | 0.6%     | ٦                                       | 75,815,827    | 2.0%     |
| T. Rowe Price Stable Value Common Trust Fund A   | \ \\$                                   | 28,597,815    | 1.0%     | \ \ \ \ \ \ \ \ \ \ \ \ \ \ \ \ \ \ \ | -             | 0.0%     | \ \ \ \ \ \ \ \                       | -          | 0.0%     | \$                                    | 4 070 000              | 0.0%     | Ş        | -               | 0.0%     | \ \ \ \ \ \ \ \ \ \ \ \ \ \ \ \ \ \ \   | 28,597,815    | 0.8%     |
| TIAA Traditional - RC                            | \ \ \ \ \ \ \ \ \ \ \ \ \ \ \ \ \ \ \   | 274,959,404   | 9.3%     | Ş                                     | -             | 0.0%     | Ş                                     | 4,342,410  | 0.1%     | Ş                                     | 4,373,366              | 9.2%     | \$       | 506,941         | 0.9%     | Ş                                       | 284,182,121   | 7.6%     |
| TIAA Traditional - RCP                           | Ş                                       | <del>-</del>  | 0.0%     | Ş                                     | 127,405,479   | 20.2%    | Ş                                     | -          | 0.0%     | Ş                                     | -                      | 0.0%     | Ş        | -               | 0.0%     | Ş                                       | 127,405,479   | 3.4%     |
| Loomis Core Plus Fixed Income - Y                | Ş                                       | 13,732,919    | 0.5%     | Ş                                     | 5,698,542     | 0.9%     | Ş                                     | 478,874    | 0.0%     | Ş                                     | 566,751                | 1.2%     | Ş        | 28,889          | 0.1%     | Ş                                       | 20,505,976    | 0.5%     |
| DFA Inflation-Protected Securities Portfolio     | Ş                                       | 31,840,505    | 1.1%     | Ş                                     | 12,406,354    | 2.0%     | <b>\$</b>                             | 755,568    | 0.0%     | Ş                                     | 745,995                | 1.6%     | Ş        | 73,073          | 0.1%     | Ş                                       | 45,821,495    | 1.2%     |
| American Century High Income                     | \$                                      | 42,630,136    | 1.4%     | \$                                    | 15,019,974    | 2.4%     | \$                                    | 971,013    | 0.0%     | \$                                    | 1,172,662              | 2.5%     | \$       | 133,284         | 0.2%     | \$                                      | 59,927,070    | 1.6%     |
| T. Rowe Price Large Cap Growth Fund - I          | \$                                      | 69,261,065    | 2.3%     | \$                                    | 11,228,570    | 1.8%     | \$                                    | 357,879    | 0.0%     | \$                                    | 1,020,662              | 2.2%     | \$       | 755,017         | 1.4%     | \$                                      | 82,623,194    | 2.2%     |
| Diamond Hill Large Cap                           | \$                                      | 81,116,151    | 2.7%     | \$                                    | 23,034,312    | 3.7%     | \$                                    | 1,356,044  | 0.0%     | \$                                    | 1,074,195              | 2.3%     | \$       | 491,947         | 0.9%     | \$                                      | 107,072,649   | 2.9%     |
| William Blair Small/Mid Cap Growth Fund          | \$                                      | 33,298,803    | 1.1%     | \$                                    | 5,561,168     | 0.9%     | \$                                    | 283,531    | 0.0%     | \$                                    | 426,985                | 0.9%     | \$       | 180,122         | 0.3%     | \$                                      | 39,750,609    | 1.1%     |
| DFA U.S. Targeted Value                          | \$                                      | 50,690,297    | 1.7%     | \$                                    | 10,546,336    | 1.7%     | \$                                    | 828,587    | 0.0%     | \$                                    | 501,793                | 1.1%     | \$       | 263,984         | 0.5%     | \$                                      | 62,830,998    | 1.7%     |
| Dodge & Cox Global Stock Fund                    | \$                                      | 45,434,591    | 1.5%     | \$                                    | 8,403,229     | 1.3%     | \$                                    | 589,269    | 0.0%     | \$                                    | 242,028                | 0.5%     | \$       | 320,975         | 0.6%     | \$                                      | 54,990,092    | 1.5%     |
| GQG International Opportunities Fund             | İ                                       | 56,232,977    | 1.9%     | İ                                     | 13,803,441    | 2.2%     | Ė                                     | 806,586    | 0.0%     | İ                                     | 607,823                | 1.3%     | Ė        | 248,648         | 0.5%     | Ś                                       | 71,699,475    | 1.9%     |
| Cohen & Steers Instl Realty Shares               | Ś                                       | 40,183,289    | 1.4%     | Ś                                     | 11,687,715    | 1.9%     | Ś                                     | 750,483    | 0.0%     | Ś                                     | 691,286                | 1.5%     | Ś        | 253,616         | 0.5%     | Ś                                       | 53,566,389    | 1.4%     |
| TIER 3: Mutual Fund Window                       | Ś                                       | 34,750,452    | 1.2%     | Ś                                     | 9,128,764     | 1.4%     | Š                                     | 221,968    | 0.0%     | Ś                                     | 321,158                | 0.7%     | Ś        | 16,407          | 0.0%     | Ś                                       | 44,438,749    | 1.2%     |
|                                                  | Ψ                                       | J 1,1 J J T J | / 0      | Υ                                     | 5,125,104     | 11.70    | Y                                     |            | 3.0 /0   | Ψ                                     | 02.,100                | 3.1. /0  | <b>Y</b> | 10,701          | 3.0 / 0  | Υ                                       | . 1, 100,1 40 |          |
| Total                                            | Ġ                                       | 2,966,813,272 | 100.0%   | Ġ                                     | 631,054,143   | 100.0%   | Ġ                                     | 36,351,807 | 100.0%   | Ġ                                     | 47,323,794             | 100.0%   | Ġ        | 54,922,838      | 100.0%   | Ġ                                       | 3,736,465,854 | 100.0%   |
| Total                                            | Y                                       | 2,300,010,212 | 100.0 /0 | Y                                     |               | 100.0 /0 | Ψ Υ                                   |            | 100.0 /0 | <b>Y</b>                              | <del>-11,020,134</del> | 100.0 /0 | <u>_</u> | <del></del>     | 100.0 /0 | <b>Y</b>                                | 0,100,100,004 | 100.0 /0 |