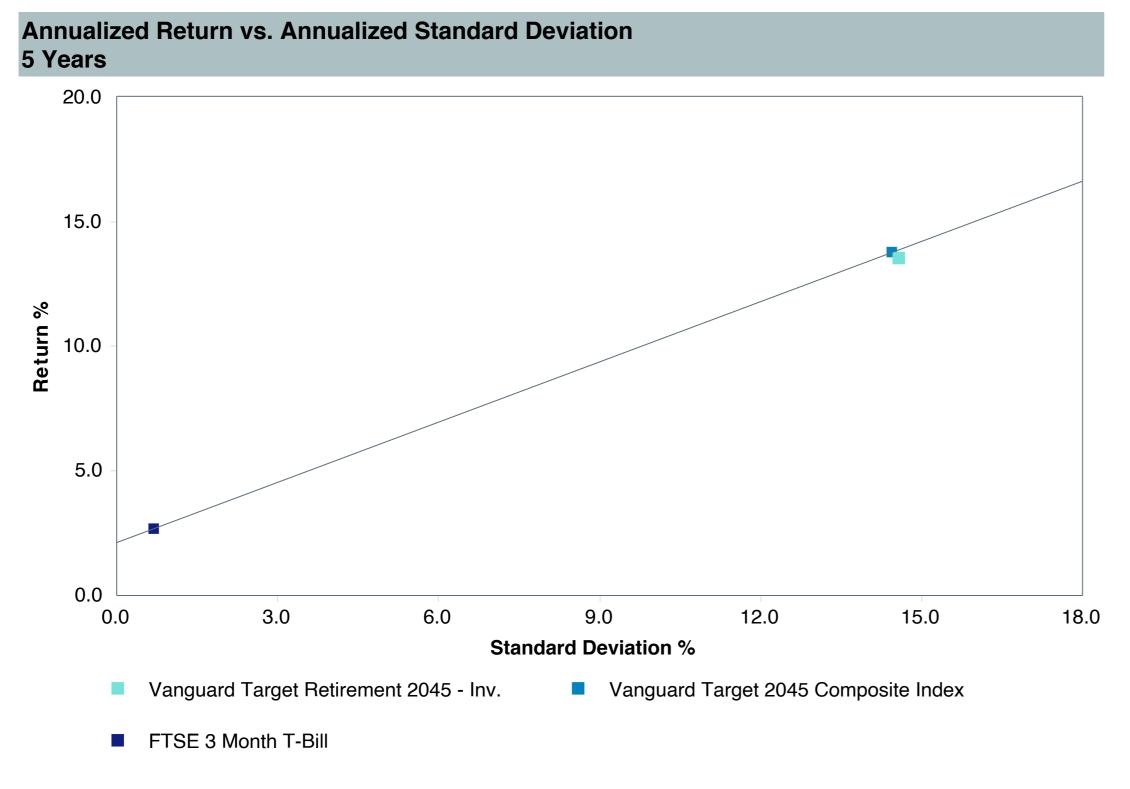

nv (VTIVX)     |
| Fund Family:               | Vanguard                             |
| Ticker:                    | VTIVX                                |
| Peer Group:                | IM Mixed-Asset Target 2045 (MF)      |
| Benchmark:                 | Vanguard Target 2045 Composite Index |
| Fund Inception:            | 10/27/2003                           |
| Portfolio Manager:         | Team Managed                         |
| Total Assets:              | \$89,350.70 Million                  |
| Total Assets Date:         | 03/31/2025                           |
| Gross Expense:             | 0.08%                                |
| Net Expense :              | 0.08%                                |
| Turnover:                  | 15%                                  |

















| 5 Years Historical Statistics          |                  |                   |                      |           |                 |       |      |        |                    |                    |
|----------------------------------------|------------------|-------------------|----------------------|-----------|-----------------|-------|------|--------|--------------------|--------------------|
|                                        | Active<br>Return | Tracking<br>Error | Information<br>Ratio | R-Squared | Sharpe<br>Ratio | Alpha | Beta | Return | Standard Deviation | Actual Correlation |
| Vanguard Target Retirement 2045 - Inv. | -0.18            | 0.72              | -0.25                | 1.00      | 0.77            | -0.28 | 1.01 | 13.56  | 14.57              | 1.00