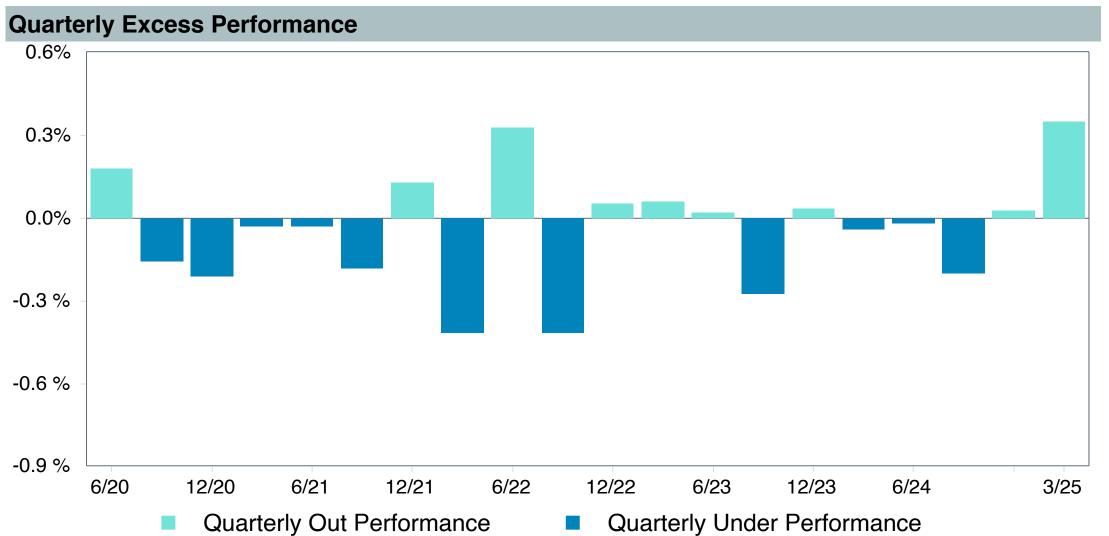

# **5 Year Comparative Performance**

#### As of March 31, 2025

#### 5-yr Performance vs. Benchmark (Tiers II & III)