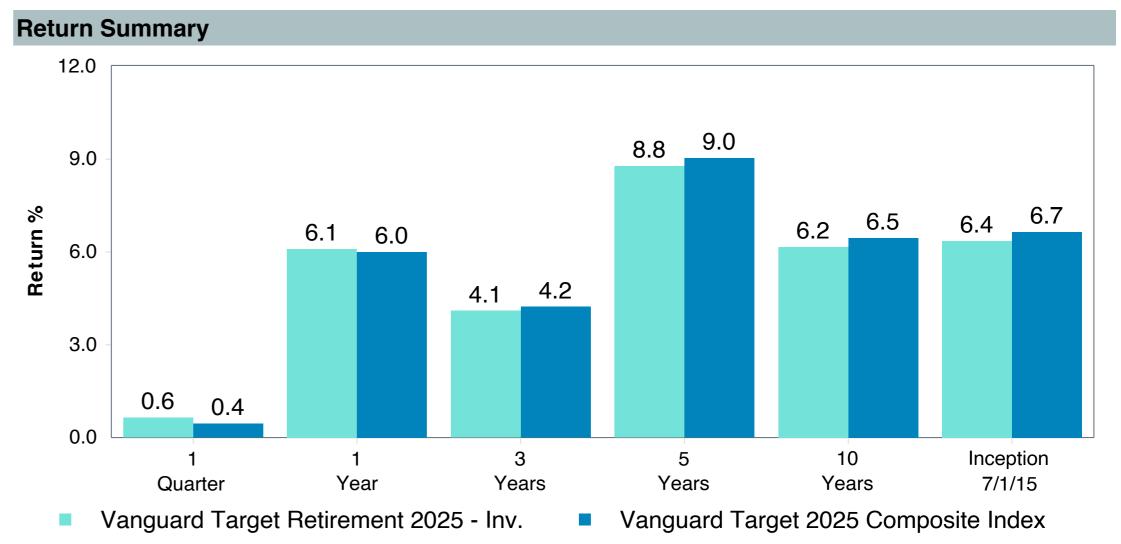

et2025;Inv (VTTVX)     |
| Fund Family:               | Vanguard                             |
| Ticker:                    | VTTVX                                |
| Peer Group:                | IM Mixed-Asset Target 2025 (MF)      |
| Benchmark:                 | Vanguard Target 2025 Composite Index |
| Fund Inception:            | 10/27/2003                           |
| Portfolio Manager:         | Team Managed                         |
| Total Assets:              | \$72,857.90 Million                  |
| Total Assets Date :        | 03/31/2025                           |
| Gross Expense:             | 0.08%                                |
| Net Expense:               | 0.08%                                |
| Turnover:                  | 7%                                   |



















| 5 Years Historical Statistics          |                  |                   |                      |           |                 |       |      |        |                    |                    |
|----------------------------------------|------------------|-------------------|----------------------|-----------|-----------------|-------|------|--------|--------------------|--------------------|
|                                        | Active<br>Return | Tracking<br>Error | Information<br>Ratio | R-Squared | Sharpe<br>Ratio | Alpha | Beta | Return | Standard Deviation | Actual Correlation |
| Vanguard Target Retirement 2025 - Inv. | -0.24            | 0.53              | -0.45                | 1.00      | 0.59            | -0.33 | 1.01 | 8.77   | 10.87              | 1.0