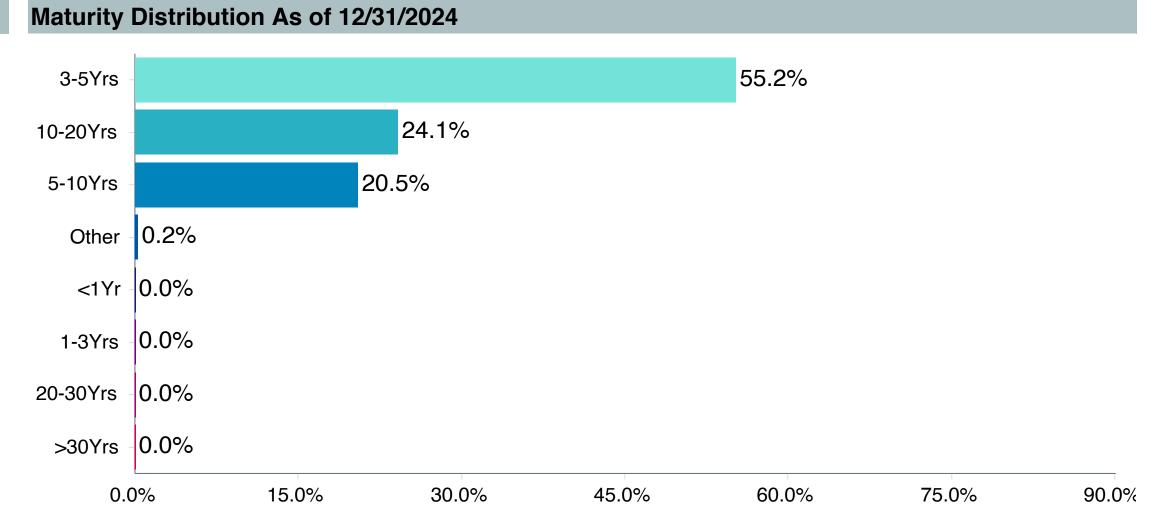

| -0.01           | -0.10 | 1.07 | 2.41   | 6.75               | 0.99               |
| Blmbg. Global Inflation-Linked: U.S. TIPS        | 0.00             | 0.00              | -                    | 1.00      | -0.02           | 0.00  | 1.00 | 2.36   | 6.27               | 1.00               |
| FTSE 3 Month T-Bill                              | 0.13             | 6.29              | 0.02                 | 0.00      | -               | 2.68  | 0.00 | 2.69   | 0.70               | 0.03               |



As of March 31, 2025



#### Fund Characteristics As of 12/31/2024

Avg. Coupon

Nominal Maturity

Effective Maturity

Duration

SEC 30 Day Yield

Avg. Credit Quality

1.85 %

7.38 Years

6.65 Years

0.60

AA

#### Top Ten Securities As of 12/31/2024

Treasury Notes/Bonds

99.77 %





### Manager Performance Summary

| <b>Account Information</b> | on                                                 |
|----------------------------|----------------------------------------------------|
| Product Name:              | Amer Cent:High Inc;R6 (AHIDX)                      |
| Fund Family:               | American Century Investments                       |
| Ticker:                    | AHIDX                                              |
| Peer Group:                | IM U.S. High Yield Bonds (MF)                      |
| Benchmark:                 | ICE BofA US High Yield Master II Constrained Index |
| Fund Inception:            | 10/02/2017                                         |
| Portfolio Manager:         | Team Managed                                       |
| Total