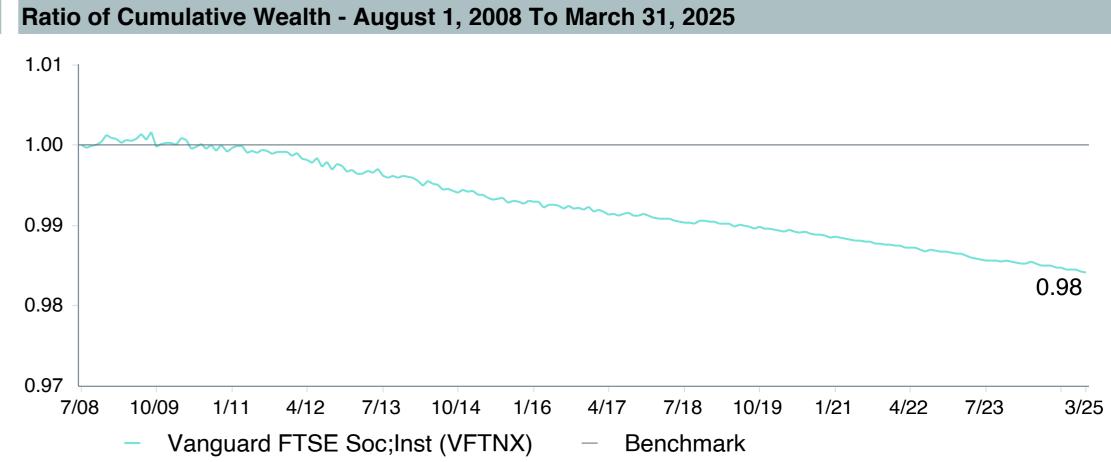

# **5 Year Comparative Performance**

#### As of March 31, 2025

#### 5-yr Performance vs. Benchmark (Tiers II & III)