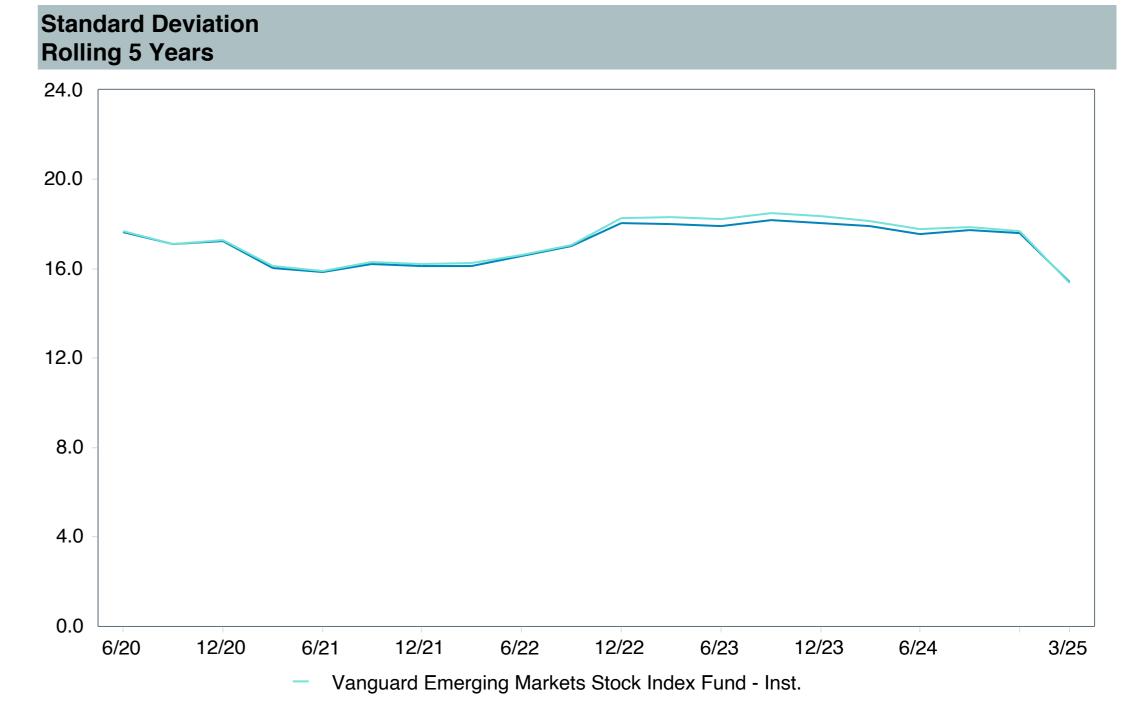

# **5 Year Comparative Performance**

#### As of March 31, 2025

#### 5-yr Performance vs. Benchmark (Tiers II & III)