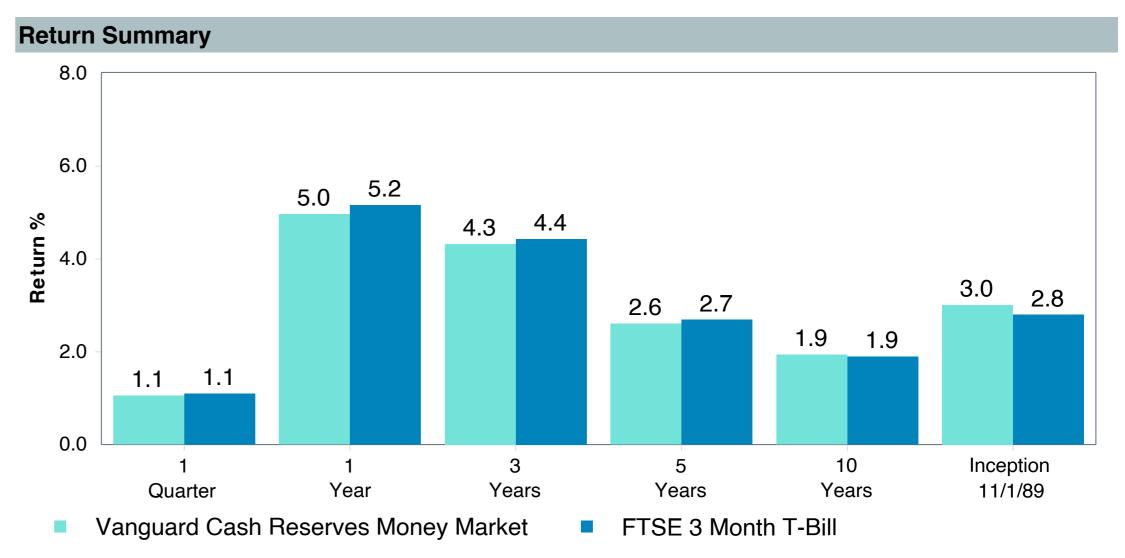

#### As of March 31, 2025

|                                                |                                           |                                                        |                                                            |                                        |                                       |                                               |                        | Watch Li               | st Status              |                        |
|------------------------------------------------|-------------------------------------------|--------------------------------------------------------|------------------------------------------------------------|----------------------------------------|---------------------------------------|-----------------------------------------------|------------------------|------------------------|------------------------|------------------------|
|                                                | 1. Underperformed During Trailing 5 Years | 2. Underperformed in 3 of 4 Trailing Calendar Quarters | 3. Diverged from Strategy and/or Portfolio Characteristics | 4. Adverse Change in Portfolio Manager | 5.<br>Weak Manager<br>Research Rating | 6.<br>Significant<br>Organizational<br>Change | 1st<br>Quarter<br>2025 | 4th<br>Quarter<br>2024 | 3nd<br>Quarter<br>2024 | 2nd<br>Quarter<br>2024 |
| Vanguard Total Bond Market Index Fund          | No                                        | No                                                     | No                                                         | No                                     | No (Buy)                              | No                                            |                        |                        |                        |                        |
| Vanguard Total International Bond Index Fund   | No                                        | No                                                     | No                                                         | No                                     | No (Buy)                              | No                                            |                        |                        |                        |                        |
| Vanguard Total Stock Market Index Fund         | No                                        | No                                                     | No                                                         | No                                     | No (Buy)                              | No                                            |                        |                        |                        |                        |
| Vanguard Institutional Index Fund              | No                                        | No                                                     | No                                                         | No                                     | No (Buy)                              | No                                            |                        |                        |                        |                        |
| Vanguard FTSE Social Index Fund                | No                                        | No                                                     | No                                                         | No                                     | No (Buy)                              | No                                            |                        |                        |                        |                        |
| Vanguard Extended Market Index Fund            | No                                        | No                                                     | No                                                         | No                                     | No (Buy)                              | No                                            |                        |                        |                        |                        |
| Vanguard Total International Stock Index Fund  | No                                        | No                                                     | No                                                         | No                                     | No (Buy)                              | No                                            |                        |                        |                        |                        |
| Vanguard Developed Market Index Fund           | No                                        | No                                                     | No                                                         | No                                     | No (Buy)                              | No                                            |                        |                        |                        |                        |
| Vanguard Emerging Markets Stock Index Fund     | Yes                                       | No                                                     | No                                                         | No                                     | No (Buy)                              | No                                            |                        |                        |                        |                        |
| Vanguard Cash Reserves Money Market Fund       | No                                        | No                                                     | No                                                         | No                                     | No (Buy)                              | No                                            |                        |                        |                        |                        |
| T. Rowe Price Stable Value Common Trust Fund A | Yes                                       | No                                                     | No                                                         | No                                     | No (Buy)                              | No                                            |                        |                        |                        |                        |
| TIAA Traditional - RC                          | No                                        | No                                                     | No                                                         | No                                     | No (Buy)                              | No                                            |                        |                        |                        |                        |
| TIAA Traditional - RCP                         | No                                        | No                                                     | No                                                         | No                                     | No (Buy)                              | No                                            |                        |                        |                        |                        |
| Loomis Core Plus Fixed Income                  | No                                        | Yes                                                    | No                                                         | No                                     | No (Buy)                              | No                                            |                        |                        |                        |                        |
| DFA Inflation-Protected Securities             | No                                        | No                                                     | No                                                         | No                                     | No (Qualified)                        | No                                            |                        |                        |                        |                        |
| American Century High Income                   | No                                        | Yes                                                    | No                                                         | No                                     | No (Buy)                              | No                                            |                        |                        |                        |                        |
| T. Rowe Price Large Cap Growth Fund            | Yes                                       | Yes                                                    | No                                                         | No                                     | No (Buy)                              | No                                            |                        |                        |                        |                        |
| Diamond Hill Large Cap                         | Yes                                       | Yes                                                    | No                                                         | No                                     | No (Buy)                              | No                                            |                        |                        |                        |                        |
| William Blair Small/Mid Cap Growth Fund        | Yes                                       | Yes                                                    | No                                                         | No                                     | No (Buy)                              | No                                            |                        |                        |                        |                        |
| DFA U.S. Targeted Value                        | No                                        | No                                                     | No                                                         | No                                     | No (Buy)                              | No                                            |                        |                        |                        |                        |
| Dodge & Cox Global Stock Fund                  | No                                        | No                                                     | No                                                         | No                                     | No (Buy)                              | No                                            |                        |                        |                        |                        |
| GQG International Opportunities Fund           | No                                        | No                                                     | No                                                         | No                                     | No (Buy)                              | No                                            |                        |                        |                        |                        |
| Cohen & Steers Instl Realty Shares             | Yes                                       | No                                                     | No                                                         | No                                     | No (Buy)                              | No                                            |                        |                        |                        |                        |