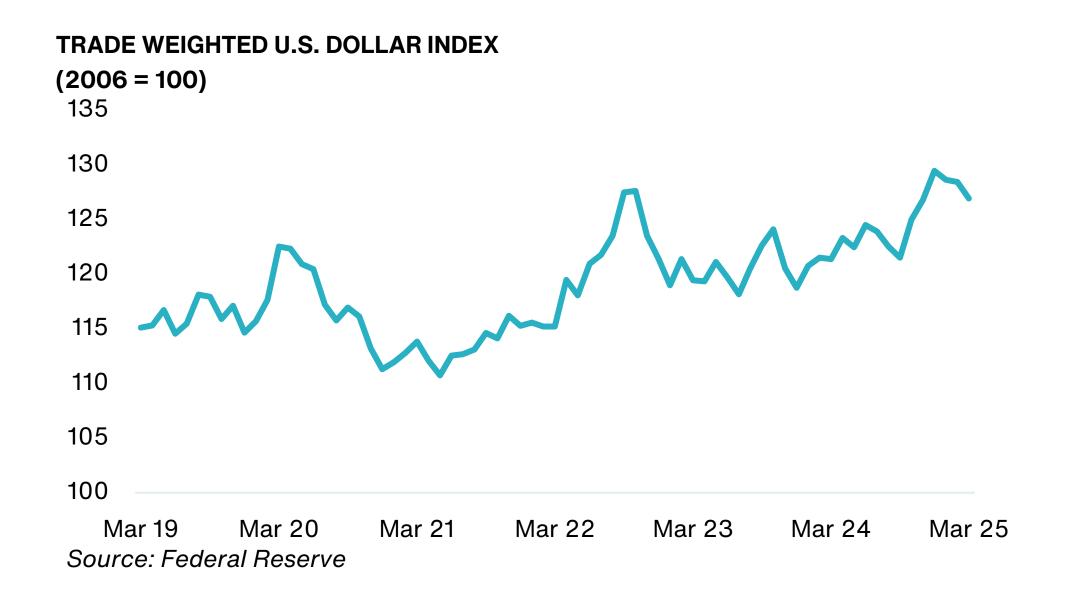

| -13      |
| CMBS                    | 88        | 80         | 96        | 7                      | -8       |
| ABS                     | 60        | 44         | 55        | 16                     | 5        |
| Corporate               | 94        | 80         | 90        | 14                     | 4        |
| High Yield              | 347       | 287        | 299       | 60                     | 48       |
| Global Emerging Markets | 232       | 219        | 260       | 13                     | -28      |

Source: FactSet, Bloomberg

- Credit markets rose amid falling risk tolerance sentiment, with spreads generally widening.
- High Yield and Global Emerging
   Markets spreads widened by 60bps
   and 13bps, respectively. Meanwhile,

   ABS spreads widened by 16bps.



# Currency





- The U.S. Dollar depreciated against all major currencies over the quarter. On a trade-weighted basis, the U.S. dollar depreciated by 2.0%.
- Sterling appreciated by 3.0% against the U.S. dollar. In its February meeting, the Bank of England reduced its policy rate by 0.25% to 4.5%. The central bank now projects a GDP growth of 0.25% for Q1 2025, higher than the 0.1% reported earlier, with inflation expected to rise to 3.75% by Q3 2025.
- The U.S. dollar depreciated by 4.1% against the euro and by 4.8% against the yen.



## **Commodities**



- Commodity prices rose over the quarter (except Grains sub-sector) with the Bloomberg Commodity Index returning 8.9%.
- The grains sub-sector was the worst performer over the quarter at -1.5%.
- The Prec. Metals sector rose the most over the qua