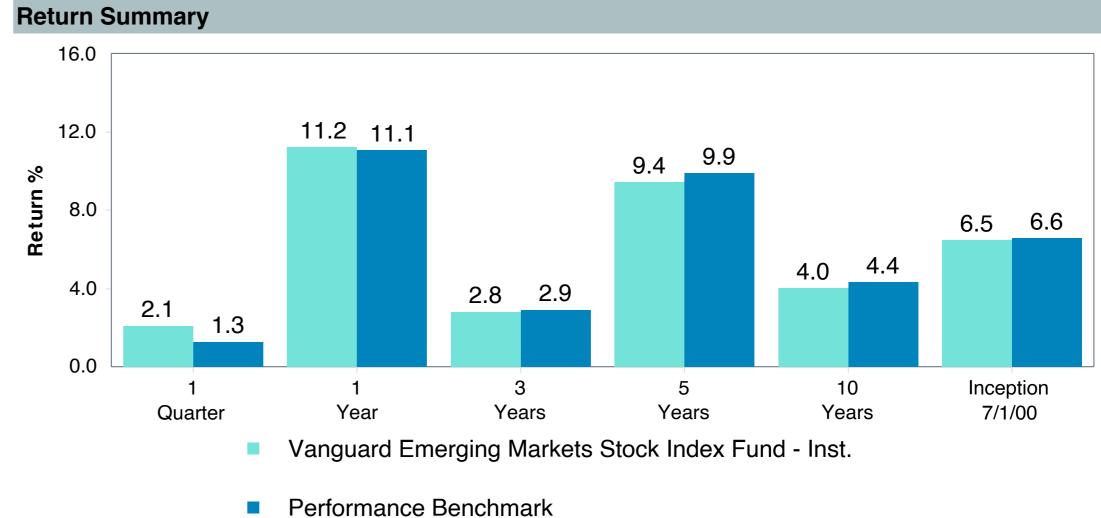

-----------------|
| Product Name:              | Vanguard EM St I;Inst (VEMIX)   |
| Fund Family:               | Vanguard                        |
| Ticker:                    | VEMIX                           |
| Peer Group:                | IM Emerging Markets Equity (MF) |
| Benchmark:                 | Performance Benchmark           |
| Fund Inception:            | 06/22/2000                      |
| Portfolio Manager:         | Perre/Miller                    |
| Total Assets:              | \$7,946.90 Million              |
| Total Assets Date :        | 03/31/2025                      |
| Gross Expense:             | 0.09%                           |
| Net Expense :              | 0.09%                           |
| Turnover:                  | 8%                              |











| 00.0                                               |              |            |            |            |             |            |           |             |
|----------------------------------------------------|--------------|------------|------------|------------|-------------|------------|-----------|-------------|
|                                                    | 1<br>Quarter | 1<br>Year  | 3<br>Years | 5<br>Years | 10<br>Years | 2024       | 2023      | 2022        |
| Vanguard Emerging Markets Stock Index Fund - Inst. | 2.10 (58)    | 11.22 (14) | 2.79 (32)  | 9.44 (41)  | 4.03 (40)   | 11.00 (17) | 9.23 (68) | -17.74 (34) |
| Performance Benchmark                              | 1.26 (69)    | 11.07 (14) | 2.94 (29)  | 9.90 (35)  | 4.37 (32)   | 11.99 (13) | 9.95 (