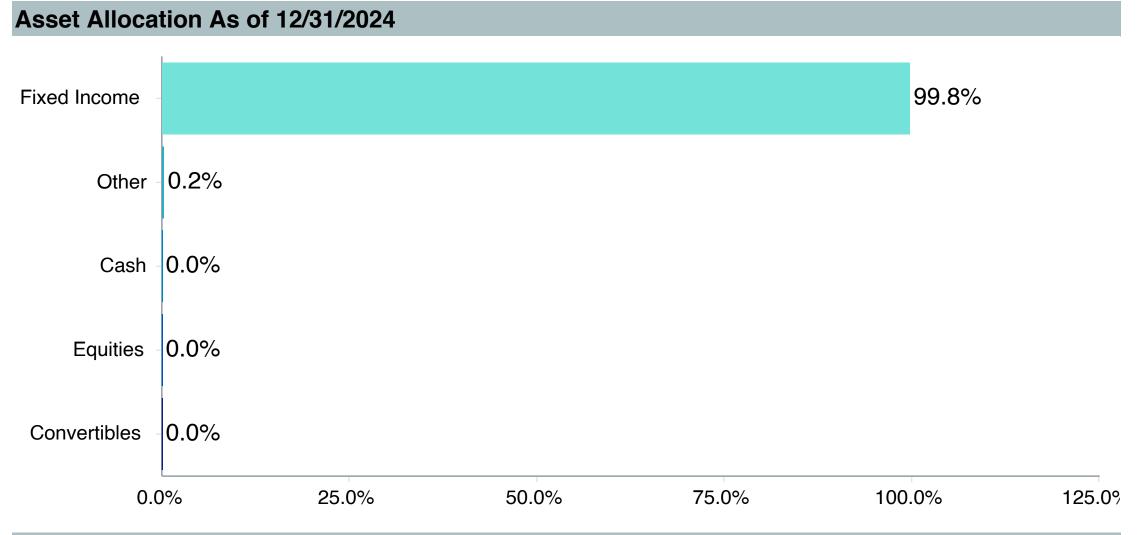

#### As of March 31, 2025

|                                                |                                           |                                                        |                                                            |                                        |                                       |                                               |                        | Watch Li               | st Status              |                        |
|------------------------------------------------|-------------------------------------------|--------------------------------------------------------|------------------------------------------------------------|----------------------------------------|---------------------------------------|-----------------------------------------------|------------------------|------------------------|------------------------|------------------------|
|                                                | 1. Underperformed During Trailing 5 Years | 2. Underperformed in 3 of 4 Trailing Calendar Quarters | 3. Diverged from Strategy and/or Portfolio Characteristics | 4. Adverse Change in Portfolio Manager | 5.<br>Weak Manager<br>Research Rating | 6.<br>Significant<br>Organizational<br>Change | 1st<br>Quarter<br>2025 | 4th<br>Quarter<br>2024 | 3nd<br>Quarter<br>2024 | 2nd<br>Quarter<br>2024 |
| Vanguard Total Bond Market Index Fund          | No                                        | No                                                     | No                                                         | No                                     | No (Buy)                              | No                                            |                        |                        |                        |                        |
| Vanguard Total International Bond Index Fund   | No                                        | No                                                     | No                                                         | No                                     | No (Buy)                              | No                                            |                        |                        |                        |                        |
| Vanguard Total Stock Market Index Fund         | No                                        | No                                                     | No                                                         | No                                     | No (Buy)                              | No                                            |                        |                        |                        |                        |
| Vanguard Institutional Index Fund              | No                                        | No                                                     | No                                                         | No                                     | No (Buy)                              | No                                            |                        |                        |                        |                        |
| Vanguard FTSE Social Index Fund                | No                                        | No                                                     | No                                                         | No                                     | No (Buy)                              | No                                            |                        |                        |                        |                        |
| Vanguard Extended Market Index Fund            | No                                        | No                                                     | No                                                         | No                                     | No (Buy)                              | No                                            |                        |                        |                        |                        |
| Vanguard Total International Stock Index Fund  | No                                        | No                                                     | No                                                         | No                                     | No (Buy)                              | No                                            |                        |                        |                        |                        |
| Vanguard Developed Market Index Fund           | No                                        | No                                                     | No                                                         | No                                     | No (Buy)                              | No                                            |                        |                        |                        |                        |
| Vanguard Emerging Markets Stock Index Fund     | Yes                                       | No                                                     | No                                                         | No                                     | No (Buy)                              | No                                            |                        |                        |                        |                        |
| Vanguard Cash Reserves Money Market Fund       | No                                        | No                                                     | No                                                         | No                                     | No (Buy)                              | No                                            |                        |                        |                        |                        |
| T. Rowe Price Stable Value Common Trust Fund A | Yes                                       | No                                                     | No                                                         | No                                     | No (Buy)                              | No                                            |                        |                        |                        |                        |
| TIAA Traditional - RC                          | No                                        | No                                                     | No                                                         | No                                     | No (Buy)                              | No                                            |                        |                        |                        |                        |
| TIAA Traditional - RCP                         | No                                        | No                                                     | No                                                         | No                                     | No (Buy)                              | No                                            |                        |                        |                        |                        |
| Loomis Core Plus Fixed Income                  | No                                        | Yes                                                    | No                                                         | No                                     | No (Buy)                              | No                                            |                        |                        |                        |                        |
| DFA Inflation-Protected Securities             | No                                        | No                                                     | No                                                         | No                                     | No (Qualified)                        | No                                            |                        |                        |                        |                        |
| American Century High Income                   | No                                        | Yes                                                    | No                                                         | No                                     | No (Buy)                              | No                                            |                        |                        |                        |                        |
| T. Rowe Price Large Cap Growth Fund            | Yes                                       | Yes                                                    | No                                                         | No                                     | No (Buy)                              | No                                            |                        |                        |                        |                        |
| Diamond Hill Large Cap                         | Yes                                       | Yes                                                    | No                                                         | No                                     | No (Buy)                              | No                                            |                        |                        |                        |                        |
| William Blair Small/Mid Cap Growth Fund        | Yes                                       | Yes                                                    | No                                                         | No                                     | No (Buy)                              | No                                            |                        |                        |                        |                        |
| DFA U.S. Targeted Value                        | No                                        | No                                                     | No                                                         | No                                     | No (Buy)                              | No                                            |                        |                        |                        |                        |
| Dodge & Cox Global Stock Fund                  | No                                        | No                                                     | No                                                         | No                                     | No (Buy)                              | No                                            |                        |                        |                        |                        |
| GQG International Opportunities Fund           | No                                        | No                                                     | No                                                         | No                                     | No (Buy)                              | No                                            |                        |                        |                        |                        |
| Cohen & Steers Instl Realty Shares             | Yes                                       | No                                                     | No                                                         | No                                     | No (Buy)                              | No                                            |                        |                        |                        |                        |