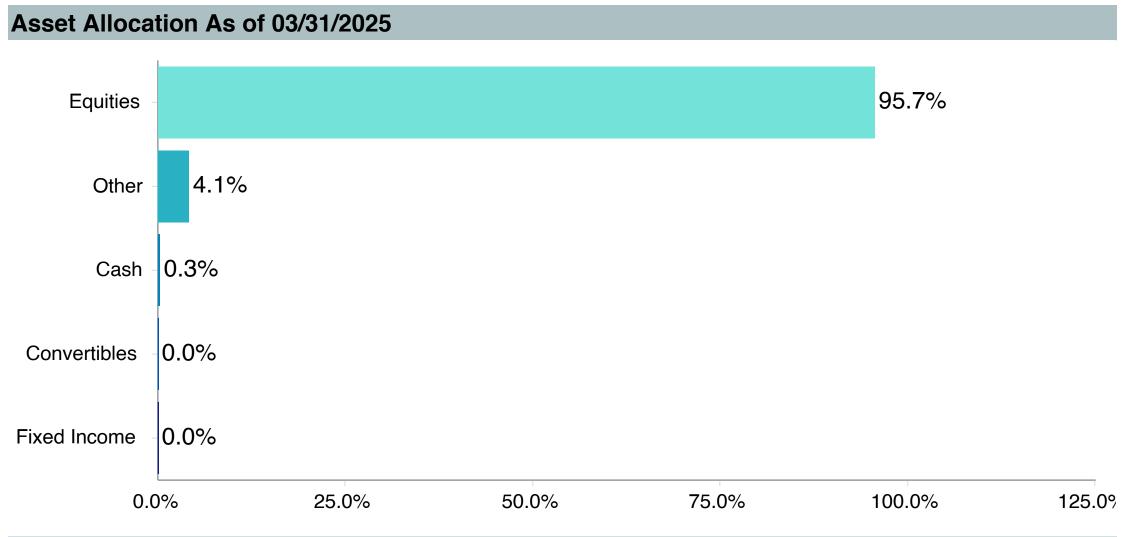

## **Asset Allocation Table**

|                                                  |                                         | RPA           |          |                                       | TSA           |          |                                       | Pre-99     |          |                                       | 415(M)                 |          |          | Medical Resider | nt       |                                         | Total         |          |
|--------------------------------------------------|-----------------------------------------|---------------|----------|---------------------------------------|---------------|----------|---------------------------------------|------------|----------|---------------------------------------|------------------------|----------|----------|-----------------|----------|-----------------------------------------|---------------|----------|
| Fund                                             |                                         | (\$)          | (%)      |                                       | (\$)          | (%)      |                                       | (\$)       | (%)      |                                       | (\$)                   | (%)      |          | (\$)            | (%)      |                                         | (\$)          | (%)      |
| TIER 1(a): Target Retirement Funds               | \$                                      | 1,336,667,490 | 45.1%    | \$                                    | -             | 0.0%     | \$                                    | -          | 0.0%     | \$                                    | -                      | 0.0%     | \$       | -               | 0.0%     | \$                                      | 1,336,667,490 | 35.8%    |
| Vanguard Target Retirement Income Trust Plus     | \$                                      | 45,795,426    | 1.5%     | \$                                    | -             | 0.0%     | \$                                    | -          | 0.0%     | \$                                    | -                      | 0.0%     | \$       | -               | 0.0%     | \$                                      | 45,795,426    | 1.2%     |
| Vanguard Target Retirement 2020 Trust Plus       | \$                                      | 67,294,904    | 2.3%     | \$                                    | -             | 0.0%     | \$                                    | -          | 0.0%     | \$                                    | -                      | 0.0%     | \$       | -               | 0.0%     | \$                                      | 67,294,904    | 1.8%     |
| Vanguard Target Retirement 2025 Trust Plus       | \$                                      | 111,921,906   | 3.8%     | į į                                   | -             | 0.0%     | į į                                   | -          | 0.0%     | ļ ģ                                   | -                      | 0.0%     | İ İ      | -               | 0.0%     | į į                                     | 111,921,906   | 3.0%     |
| Vanguard Target Retirement 2030 Trust Plus       | Ė                                       | 176,093,894   | 5.9%     | Ė                                     | -             | 0.0%     | Ė                                     | -          | 0.0%     | Ė                                     | -                      | 0.0%     | Ė        | -               | 0.0%     | Ė                                       | 176,093,894   | 4.7%     |
| Vanguard Target Retirement 2035 Trust Plus       | Ś                                       | 217,962,174   | 7.3%     | Ś                                     | _             | 0.0%     | Ś                                     | _          | 0.0%     | Ś                                     | _                      | 0.0%     | Ś        | _               | 0.0%     | Ś                                       | 217,962,174   | 5.8%     |
| Vanguard Target Retirement 2040 Trust Plus       | Š                                       | 226,515,828   | 7.6%     | Š                                     | _             | 0.0%     | Š                                     | _          | 0.0%     | Š                                     | _                      | 0.0%     | Š        | _               | 0.0%     | Š                                       | 226,515,828   | 6.1%     |
| Vanguard Target Retirement 2045 Trust Plus       | Š                                       | 211,158,076   | 7.1%     | Š                                     | _             | 0.0%     | Š                                     | _          | 0.0%     | Š                                     | _                      | 0.0%     | Š        | _               | 0.0%     | Š                                       | 211,158,076   | 5.7%     |
| Vanguard Target Retirement 2050 Trust Plus       | Š                                       | 156,874,172   | 5.3%     | Š                                     | _             | 0.0%     | Š                                     | _          | 0.0%     | Š                                     | _                      | 0.0%     | Š        | _               | 0.0%     | Š                                       | 156,874,172   | 4.2%     |
| Vanguard Target Retirement 2055 Trust Plus       | &                                       | 78,859,692    | 2.7%     | Š                                     | _             | 0.0%     | Š                                     | _          | 0.0%     | &                                     | _                      | 0.0%     | &        | _               | 0.0%     | &                                       | 78,859,692    | 2.1%     |
| Vanguard Target Retirement 2060 Trust Plus       | ک                                       | 35,118,388    | 1.2%     | \ \ \ \ \ \ \ \                       | _             | 0.0%     | \ \ \ \ \ \ \ \                       | _          | 0.0%     | &                                     | _                      | 0.0%     | 6        | _               | 0.0%     | ک                                       | 35,118,388    | 0.9%     |
|                                                  | ې<br>د                                  |               | 0.3%     | ۲                                     | -             | 0.0%     | ۲                                     | -          | 0.0%     | ۲                                     | -                      | 0.0%     | ا ک<br>خ | -               | 0.0%     | ۲                                       |               | 0.9%     |
| Vanguard Target Retirement 2065 Trust Plus       | \ \ \ \ \ \ \ \                         | 8,420,670     |          | Ş                                     | -             |          | Ş                                     | -          |          | ) >                                   | -                      | 0.0%     | ) >      | -               |          | \ \\ \\ \\ \\ \\ \\ \\ \\ \\ \\ \\ \\ \ | 8,420,670     |          |
| Vanguard Target Retirement 2070 Trust Plus       | ٦                                       | 652,360       | 0.0%     | \ \ \ \ \ \ \ \ \ \ \ \ \ \ \ \ \ \ \ | - 440 004 040 | 0.0%     | \ \ \ \ \ \ \ \ \ \ \ \ \ \ \ \ \ \ \ | -          | 0.0%     | \ \ \ \ \ \ \ \ \ \ \ \ \ \ \ \ \ \ \ |                        |          | \ \\$    | 45.045.500      | 0.0%     | \ \ \ \ \ \ \ \ \ \ \ \ \ \ \ \ \ \ \   | 652,360       | 0.0%     |
| TIER 1: Target Retirement Funds                  | \$                                      |               | 0.0%     | \$                                    | 113,821,242   | 18.0%    | \ \ \ \ \ \ \ \ \ \ \ \ \ \ \ \ \ \ \ | 11,801,045 | 0.4%     | \ \\$                                 | 23,190,497             | 49.0%    | \$       | 45,615,523      | 83.1%    | \ \ \ \ \ \ \ \ \ \ \ \ \ \ \ \ \ \ \   | 194,428,307   | 5.2%     |
| Vanguard Target Retirement Income - Inv.         | \ \ \ \ \ \ \ \ \ \ \ \ \ \ \ \ \ \ \   | -             | 0.0%     | Ş                                     | 9,986,912     | 0.3%     | \ \ \ \ \ \ \ \ \ \ \ \ \ \ \ \ \ \ \ | 2,400,018  | 0.1%     | \$                                    | 1,224,807              | 2.6%     | Ş        | 70,607          | 0.1%     | \ \ \ \ \ \ \ \ \ \ \ \ \ \ \ \ \ \ \   | 13,682,344    | 0.4%     |
| Vanguard Target Retirement 2020 - Inv.           | Ş                                       | -             | 0.0%     | Ş                                     | 11,224,817    | 1.8%     | Ş                                     | 2,106,974  | 0.1%     | Ş                                     | 2,593,830              | 5.5%     | \$       | 86,842          | 0.2%     | Ş                                       | 16,012,463    | 0.4%     |
| Vanguard Target Retirement 2025 - Inv.           | Ş                                       | -             | 0.0%     | Ş                                     | 22,249,970    | 3.5%     | Ş                                     | 2,267,190  | 0.1%     | Ş                                     | 3,648,528              | 7.7%     | Ş        | 144,535         | 0.3%     | Ş                                       | 28,310,222    | 0.8%     |
| Vanguard Target Retirement 2030 - Inv.           | <b>\$</b>                               | -             | 0.0%     | <b>\$</b>                             | 18,185,827    | 2.9%     | <b>\$</b>                             | 3,052,838  | 0.1%     | Ş                                     | 3,551,274              | 7.5%     | \$       | 465,979         | 0.8%     | \$                                      | 25,255,917    | 0.7%     |
| Vanguard Target Retirement 2035 - Inv.           | \$                                      | -             | 0.0%     | \$                                    | 14,900,743    | 2.4%     | \$                                    | 1,355,257  | 0.0%     | \$                                    | 3,086,790              | 6.5%     | \$       | 1,338,797       | 2.4%     | \$                                      | 20,681,587    | 0.6%     |
| Vanguard Target Retirement 2040 - Inv.           | \$                                      | -             | 0.0%     | \$                                    | 16,014,901    | 2.5%     | \$                                    | 424,932    | 0.0%     | \$                                    | 5,228,527              | 11.0%    | \$       | 3,266,592       | 5.9%     | \$                                      | 24,934,952    | 0.7%     |
| Vanguard Target Retirement 2045 - Inv.           | \$                                      | -             | 0.0%     | \$                                    | 9,334,718     | 1.5%     | \$                                    | 118,720    | 0.0%     | \$                                    | 1,837,065              | 3.9%     | \$       | 9,530,526       | 17.4%    | \$                                      | 20,821,029    | 0.6%     |
| Vanguard Target Retirement 2050 - Inv.           | \$                                      | -             | 0.0%     | \$                                    | 6,443,315     | 1.0%     | \$                                    | 46,966     | 0.0%     | \$                                    | 1,271,614              | 2.7%     | \$       | 13,795,602      | 25.1%    | \$                                      | 21,557,496    | 0.6%     |
| Vanguard Target Retirement 2055 - Inv.           | \$                                      | -             | 0.0%     | \$                                    | 3,370,984     | 0.5%     | \$                                    | 11,299     | 0.0%     | \$                                    | 733,509                | 1.5%     | \$       | 12,042,659      | 21.9%    | \$                                      | 16,158,452    | 0.4%     |
| Vanguard Target Retirement 2060 - Inv.           | Ė                                       | _             | 0.0%     | Ś                                     | 1,328,471     | 0.2%     | s .                                   | , -        | 0.0%     | Š                                     | , -                    | 0.0%     | İ İ      | 4,585,243       | 8.3%     | Ś                                       | 5,913,714     | 0.2%     |
| Vanguard Target Retirement 2065 - Inv.           | Ś                                       | _             | 0.0%     | Ś                                     | 189,651       | 0.0%     | Ś                                     | 16,852     | 0.0%     | Ś                                     | _                      | 0.0%     | Ś        | 253,085         | 0.5%     | Ś                                       | 459,588       | 0.0%     |
| Vanguard Target Retirement 2070 - Inv.           | Š                                       | _             | 0.0%     | Ś                                     | 590,935       | 0.1%     | Š                                     | -          | 0.0%     | Š                                     | 14,553                 | 0.0%     | Š        | 35,056          | 0.1%     | Š                                       | 640,544       | 0.0%     |
| TIER 2: Core Funds                               | Ś                                       | 1,595,395,329 | 53.8%    | Ś                                     | 508,104,137   | 80.5%    | Ś                                     | 24,328,794 | 0.8%     | Ś                                     | 23,812,138             | 50.3%    | Ś        | 9,290,909       | 16.9%    | Ś                                       | 2,160,931,307 | 57.8%    |
| Vanguard Total Bond Market Index Fund            | Ś                                       | 72,247,396    | 2.4%     | Ś                                     | 44,810,809    | 7.1%     | Ś                                     | 1,809,594  | 0.1%     | Ś                                     | 1,478,612              | 3.1%     | Ś        | 193,815         | 0.4%     | Ś                                       | 120,540,226   | 3.2%     |
| Vanguard Total International Bond Index Fund     | Ś                                       | 6,196,329     | 0.2%     | Š                                     | 2,338,204     | 0.4%     | Ś                                     | 155,799    | 0.0%     | Ś                                     | 138,672                | 0.3%     | Ś        | 53,157          | 0.1%     | Ś                                       | 8,882,161     | 0.2%     |
| Vanguard Total Stock Market Index Fund           | Ś                                       | 80,244,259    | 2.7%     | Ś                                     | 18,635,996    | 3.0%     | Ś                                     | 892,525    | 0.0%     | Ś                                     | 742,737                | 1.6%     | Ś        | 1,407,586       | 2.6%     | Ś                                       | 101,923,103   | 2.7%     |
| Vanguard Institutional Index Fund                | Š                                       | 301,675,121   | 10.2%    | Ś                                     | 92,368,790    | 14.6%    | Š                                     | 3,736,980  | 0.1%     | Ś                                     | 4,533,598              | 9.6%     | Š        | 2,232,613       | 4.1%     | Š                                       | 404,547,102   | 10.8%    |
| Vanguard FTSE Social Index Fund                  | Š                                       | 13,647,949    | 0.5%     | Š                                     | 3,093,652     | 0.5%     | Š                                     | 76,946     | 0.0%     | Š                                     | 286,889                | 0.6%     | Š        | 263,930         | 0.5%     | \$                                      | 17,369,366    | 0.5%     |
| Vanguard Extended Market Index Fund              | &                                       | 85,571,277    | 2.9%     | &                                     | 27,743,630    | 4.4%     | Š                                     | 1,364,829  | 0.0%     | \ \ \ \ \ \ \ \ \                     | 1,033,583              | 2.2%     | &        | 400,898         | 0.7%     | &                                       | 116,114,217   | 3.1%     |
| Vanguard Total International Stock Index         | ۲                                       | 13,493,424    | 0.5%     | ۲                                     | 2,992,550     | 0.5%     | ۲                                     | 29,655     | 0.0%     | \ \ \ \ \ \ \ \                       | 552,256                | 1.2%     |          | 55,431          | 0.1%     | &                                       | 17,123,316    | 0.5%     |
| Vanguard Developed Market Index Fund             | ۲                                       | 127,781,151   | 4.3%     | 2                                     | 40,658,570    | 6.4%     | کے                                    | 2,152,628  | 0.1%     | 2                                     | 1,452,711              | 3.1%     | 2        | 710,017         | 1.3%     | ک                                       | 172,755,077   | 4.6%     |
| · ·                                              | \ \\ \\ \\ \\ \\ \\ \\ \\ \\ \\ \\ \\ \ |               |          | ک                                     |               |          | ا<br>ک                                |            | 0.1%     | ک                                     |                        |          | ٧ ک      | •               |          | \ \\ \\ \\ \\ \\ \\ \\ \\ \\ \\ \\ \\ \ |               |          |
| Vanguard Emerging Markets Stock Index Fund       | \ \\\\\\\\\\\\\\\\\\\\\\\\\\\\\\\\\\\\  | 64,905,843    | 2.2%     | ک                                     | 19,867,768    | 3.1%     | \ \ \ \ \ \ \ \ \ \ \ \ \ \ \ \ \ \ \ | 961,309    |          | ) \rangle \rangle                     | 753,990                | 1.6%     | Š        | 398,639         | 0.7%     | \ \\\\\\\\\\\\\\\\\\\\\\\\\\\\\\\\\\\\  | 86,887,549    | 2.3%     |
| Vanguard Cash Reserves Federal Money Market Fund | ) >                                     | 61,654,629    | 2.1%     | ٦                                     | 10,799,046    | 1.7%     | Ş                                     | 1,628,286  | 0.1%     | ٦                                     | 1,415,544              | 3.0%     | Ş        | 318,322         | 0.6%     | ٦                                       | 75,815,827    | 2.0%     |
| T. Rowe Price Stable Value Common Trust Fund A   | \ \\$                                   | 28,597,815    | 1.0%     | \ \ \ \ \ \ \ \ \ \ \ \ \ \ \ \ \ \ \ | -             | 0.0%     | \ \ \ \ \ \ \ \                       | -          | 0.0%     | \$                                    | 4 070 000              | 0.0%     | Ş        | -               | 0.0%     | \ \ \ \ \ \ \ \ \ \ \ \ \ \ \ \ \ \ \   | 28,597,815    | 0.8%     |
| TIAA Traditional - RC                            | \ \ \ \ \ \ \ \ \ \ \ \ \ \ \ \ \ \ \   | 274,959,404   | 9.3%     | Ş                                     | -             | 0.0%     | Ş                                     | 4,342,410  | 0.1%     | Ş                                     | 4,373,366              | 9.2%     | \$       | 506,941         | 0.9%     | Ş                                       | 284,182,121   | 7.6%     |
| TIAA Traditional - RCP                           | Ş                                       | <del>-</del>  | 0.0%     | Ş                                     | 127,405,479   | 20.2%    | Ş                                     | -          | 0.0%     | Ş                                     | -                      | 0.0%     | Ş        | -               | 0.0%     | Ş                                       | 127,405,479   | 3.4%     |
| Loomis Core Plus Fixed Income - Y                | Ş                                       | 13,732,919    | 0.5%     | Ş                                     | 5,698,542     | 0.9%     | Ş                                     | 478,874    | 0.0%     | Ş                                     | 566,751                | 1.2%     | Ş        | 28,889          | 0.1%     | Ş                                       | 20,505,976    | 0.5%     |
| DFA Inflation-Protected Securities Portfolio     | Ş                                       | 31,840,505    | 1.1%     | Ş                                     | 12,406,354    | 2.0%     | <b>\$</b>                             | 755,568    | 0.0%     | Ş                                     | 745,995                | 1.6%     | Ş        | 73,073          | 0.1%     | Ş                                       | 45,821,495    | 1.2%     |
| American Century High Income                     | \$                                      | 42,630,136    | 1.4%     | \$                                    | 15,019,974    | 2.4%     | \$                                    | 971,013    | 0.0%     | \$                                    | 1,172,662              | 2.5%     | \$       | 133,284         | 0.2%     | \$                                      | 59,927,070    | 1.6%     |
| T. Rowe Price Large Cap Growth Fund - I          | \$                                      | 69,261,065    | 2.3%     | \$                                    | 11,228,570    | 1.8%     | \$                                    | 357,879    | 0.0%     | \$                                    | 1,020,662              | 2.2%     | \$       | 755,017         | 1.4%     | \$                                      | 82,623,194    | 2.2%     |
| Diamond Hill Large Cap                           | \$                                      | 81,116,151    | 2.7%     | \$                                    | 23,034,312    | 3.7%     | \$                                    | 1,356,044  | 0.0%     | \$                                    | 1,074,195              | 2.3%     | \$       | 491,947         | 0.9%     | \$                                      | 107,072,649   | 2.9%     |
| William Blair Small/Mid Cap Growth Fund          | \$                                      | 33,298,803    | 1.1%     | \$                                    | 5,561,168     | 0.9%     | \$                                    | 283,531    | 0.0%     | \$                                    | 426,985                | 0.9%     | \$       | 180,122         | 0.3%     | \$                                      | 39,750,609    | 1.1%     |
| DFA U.S. Targeted Value                          | \$                                      | 50,690,297    | 1.7%     | \$                                    | 10,546,336    | 1.7%     | \$                                    | 828,587    | 0.0%     | \$                                    | 501,793                | 1.1%     | \$       | 263,984         | 0.5%     | \$                                      | 62,830,998    | 1.7%     |
| Dodge & Cox Global Stock Fund                    | \$                                      | 45,434,591    | 1.5%     | \$                                    | 8,403,229     | 1.3%     | \$                                    | 589,269    | 0.0%     | \$                                    | 242,028                | 0.5%     | \$       | 320,975         | 0.6%     | \$                                      | 54,990,092    | 1.5%     |
| GQG International Opportunities Fund             | İ                                       | 56,232,977    | 1.9%     | İ                                     | 13,803,441    | 2.2%     | Ė                                     | 806,586    | 0.0%     | İ                                     | 607,823                | 1.3%     | Ė        | 248,648         | 0.5%     | Ś                                       | 71,699,475    | 1.9%     |
| Cohen & Steers Instl Realty Shares               | Ś                                       | 40,183,289    | 1.4%     | Ś                                     | 11,687,715    | 1.9%     | Ś                                     | 750,483    | 0.0%     | Ś                                     | 691,286                | 1.5%     | Ś        | 253,616         | 0.5%     | Ś                                       | 53,566,389    | 1.4%     |
| TIER 3: Mutual Fund Window                       | Ś                                       | 34,750,452    | 1.2%     | Ś                                     | 9,128,764     | 1.4%     | Š                                     | 221,968    | 0.0%     | Ś                                     | 321,158                | 0.7%     | Ś        | 16,407          | 0.0%     | Ś                                       | 44,438,749    | 1.2%     |
|                                                  | Ψ                                       | J 1,1 J J T J | / 0      | Υ                                     | 5,125,104     | 11.70    | Y                                     |            | 3.0 /0   | Ψ                                     | 02.,100                | 3.1. /0  | <b>Y</b> | 10,701          | 3.0 / 0  | Υ                                       | . 1, 100,1 40 |          |
| Total                                            | Ġ                                       | 2,966,813,272 | 100.0%   | Ġ                                     | 631,054,143   | 100.0%   | Ġ                                     | 36,351,807 | 100.0%   | Ġ                                     | 47,323,794             | 100.0%   | Ġ        | 54,922,838      | 100.0%   | Ġ                                       | 3,736,465,854 | 100.0%   |
| Total                                            | Y                                       | 2,300,010,212 | 100.0 /0 | Y                                     |               | 100.0 /0 | Ψ Υ                                   |            | 100.0 /0 | <b>Y</b>                              | <del>-11,020,134</del> | 100.0 /0 | <u>_</u> | <del></del>     | 100.0 /0 | <b>Y</b>                                | 0,100,100,004 | 100.0 /0 |