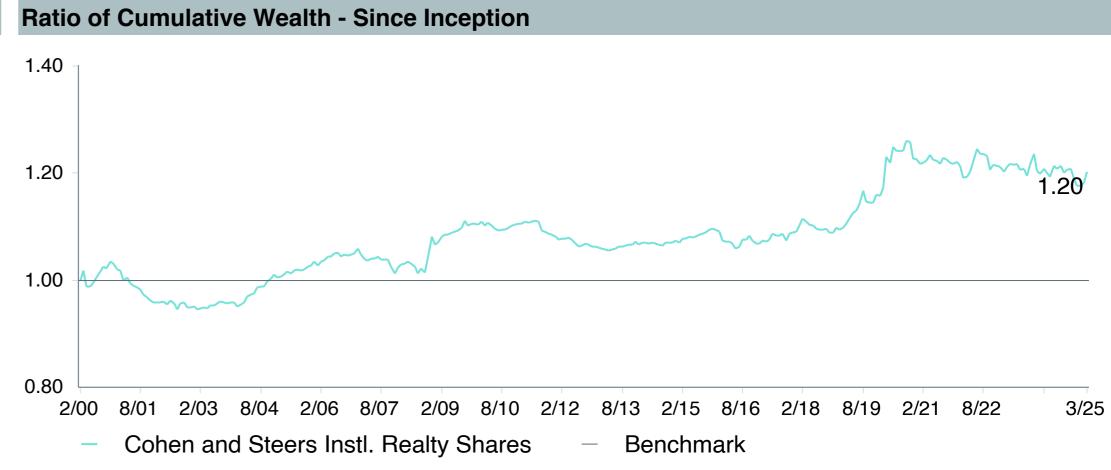

---|-------------------------------|
| Product Name:              | Cohen&Steers Inst RS (CSRIX)  |
| Fund Family:               | Cohen & Steers                |
| Ticker:                    | CSRIX                         |
| Peer Group:                | IM Real Estate Sector (MF)    |
| Benchmark:                 | FTSE NAREIT Equity REIT Index |
| Fund Inception:            | 02/14/2000                    |
| Portfolio Manager:         | Cheigh/Yablon/Kirschner       |
| Total Assets:              | \$7,767.70 Million            |
| Total Assets Date:         | 03/31/2025                    |
| Gross Expense:             | 0.76%                         |
| Net Expense:               | 0.75%                         |
| Turnover:                  | 30%                           |











## Peer Group Analysis





### **Risk Profile**





| 5 Years Historical Statistics         |                  |                   |                      |           |                 |       |      |        |                    |                    |
|---------------------------------------|------------------|-------------------|----------------------|-----------|-----------------|-------|------|--------|--------------------|--------------------|
|                                       | Active<br>Return | Tracking<br>Error | Information<br>Ratio | R-Squared | Sharpe<br>Ratio | Alpha | Beta | Return | Standard Deviation | Actual Correlation |
| Cohen and Steers Instl. Realty Shares | -0.52            | 3.71              | -0.14                | 0.96      | 0.50            | -0.10 |