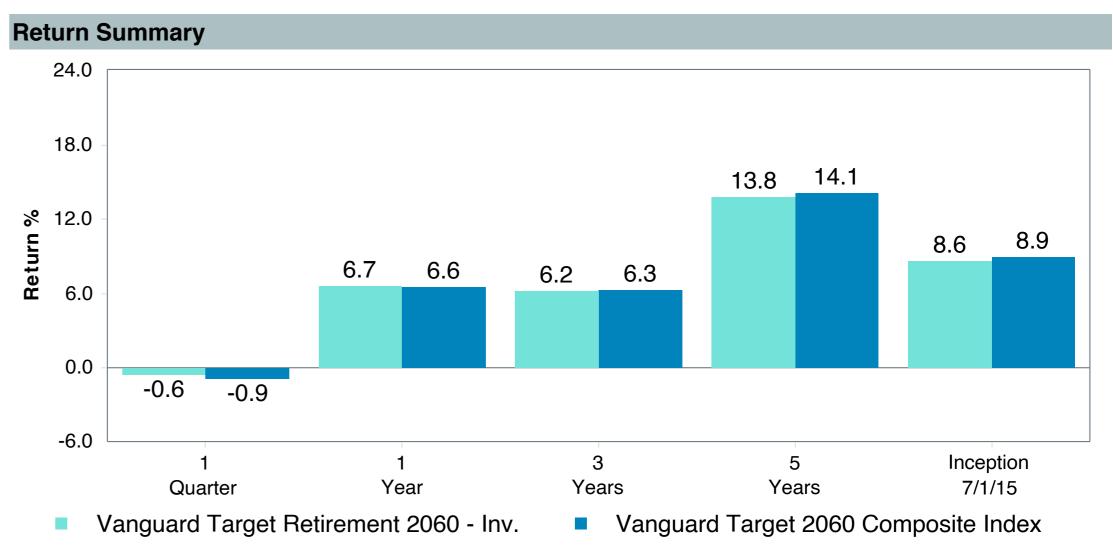

Ret2060;Inv (VTTSX)     |
| Fund Family:               | Vanguard                             |
| Ticker:                    | VTTSX                                |
| Peer Group:                | IM Mixed-Asset Target 2055 (MF)      |
| Benchmark:                 | Vanguard Target 2060 Composite Index |
| Fund Inception:            | 01/19/2012                           |
| Portfolio Manager:         | Team Managed                         |
| Total Assets:              | \$30,422.80 Million                  |
| Total Assets Date :        | 03/31/2025                           |
| Gross Expense:             | 0.08%                                |
| Net Expense:               | 0.08%                                |
| Turnover:                  | 1%                                   |

















| 3 Years Historical Statistics          |                  |                   |                      |           |                 |       |      |        |                    |                    |
|----------------------------------------|------------------|-------------------|----------------------|-----------|-----------------|-------|------|--------|--------------------|--------------------|
|                                        | Active<br>Return | Tracking<br>Error | Information<br>Ratio | R-Squared | Sharpe<br>Ratio | Alpha | Beta | Return | Standard Deviation | Actual Correlation |
| Vanguard Target Retirement 2060 - Inv. | -0.03            | 0.81              | -0.04                | 1.00      | 0.19            | -0.13 | 1.01 | 6.23   | 15.45              | 1.0