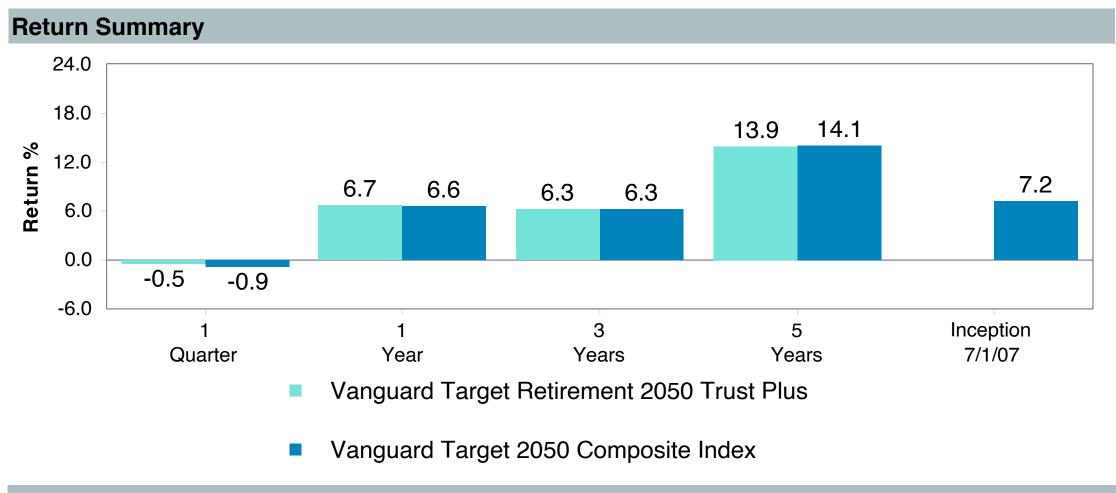

# **5 Year Comparative Performance**

#### As of March 31, 2025

#### 5-yr Performance vs. Benchmark (Tiers II & III)