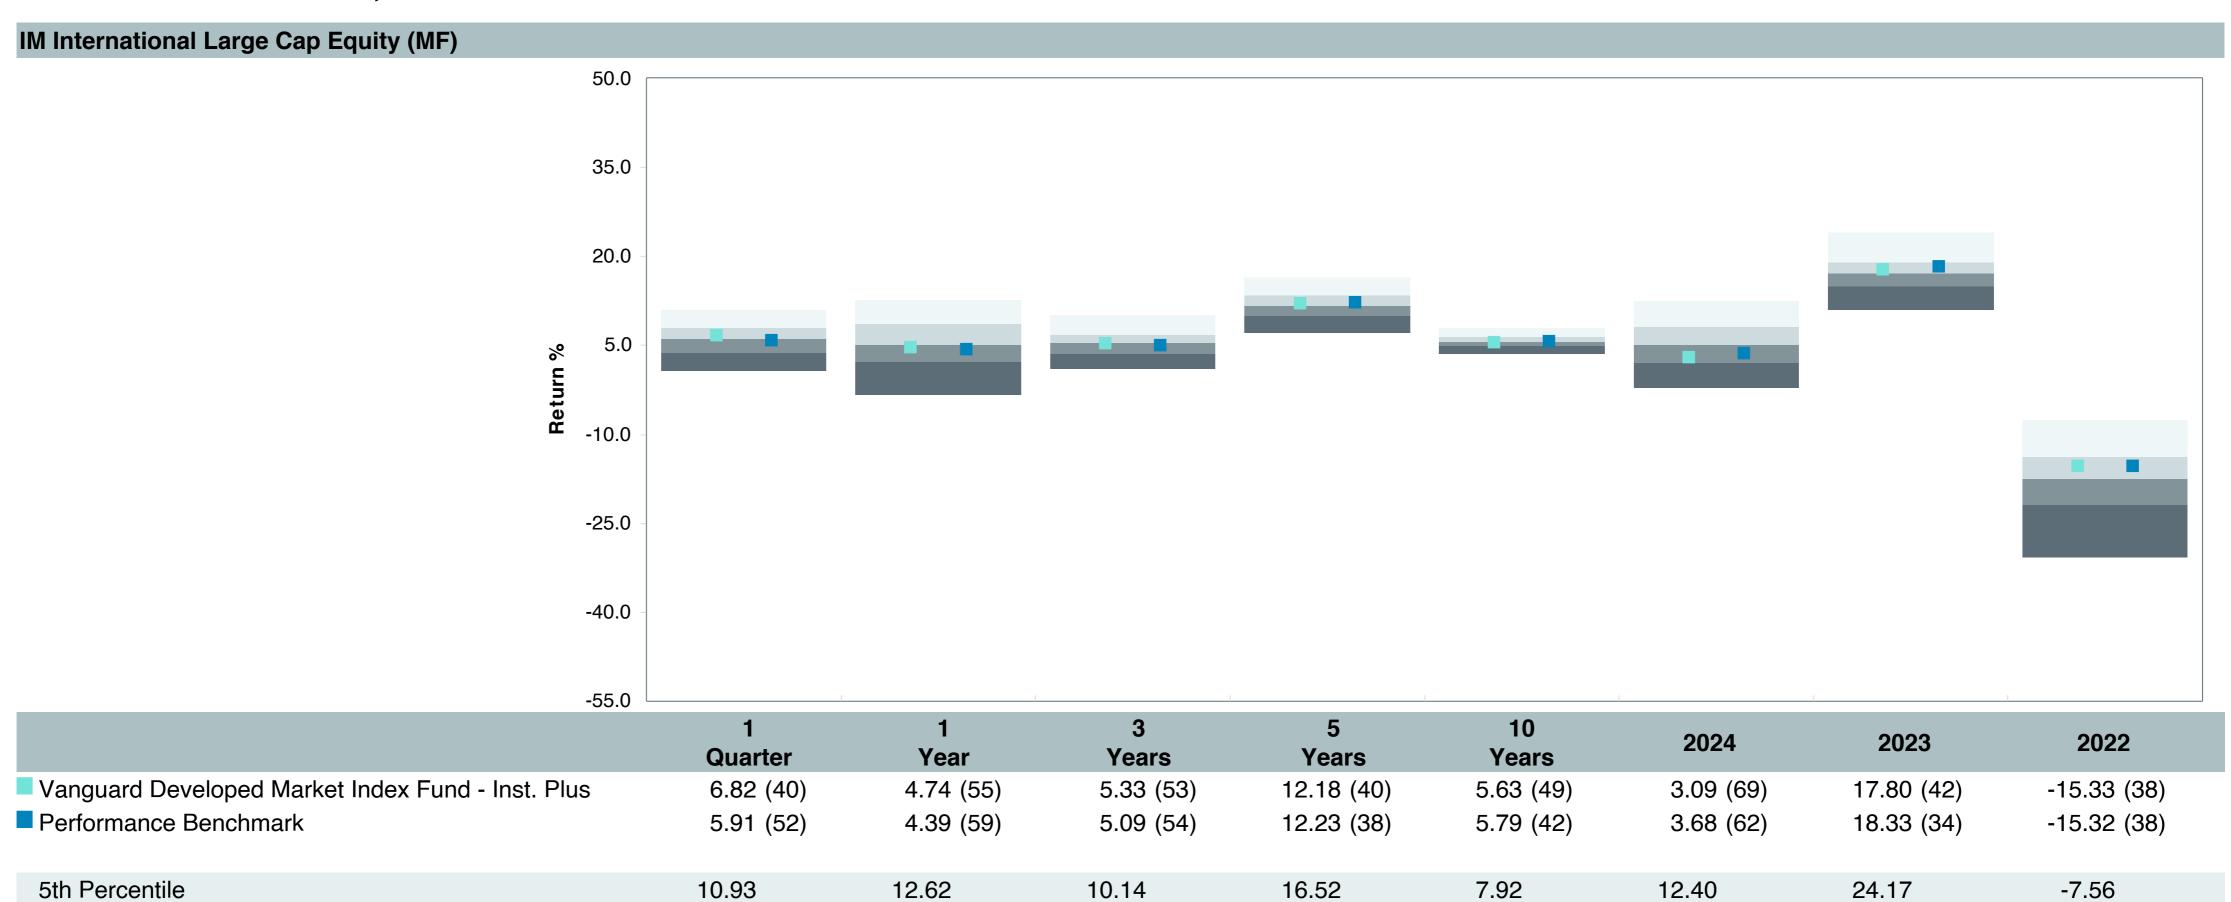

|
| Ticker:                    | VDIPX                                  |
| Peer Group:                | IM International Large Cap Equity (MF) |
| Benchmark:                 | Performance Benchmark                  |
| Fund Inception:            | 04/01/2014                             |
| Portfolio Manager:         | Franquin/Perre                         |
| Total Assets:              | \$18,055.70 Million                    |
| Total Assets Date:         | 03/31/2025                             |
| Gross Expense:             | 0.02%                                  |
| Net Expense :              | 0.02%                                  |
| Turnover:                  | 3%                                     |



Performance Benchmark







6.2

Inception

2/1/10

As of March 31, 2025



6.79

5.42

3.63

1.09

13.55

11.66

9.93

7.10

6.38

5.61

4.90

3.62

8.04

5.03

2.12

-2.18

19.03

17.21

15.07

10.95

8.00

6.09

3.66

0.74

8.59

5.13

2.20

-3.28



1st Quartile

3rd Quartile

95th Percentile

Median

-13.74

-17.52

-21.85

-30.75





| 5 Years Historical Statistics                     |                  |                   |                      |           |                 |       |      |        |                    |                    |
|---------------------------------------------------|------------------|-------------------|----------------------|-----------|-----------------|-------|------|--------|--------------------|--------------------|
|                                                   | Active<br>Return | Tracking<br>Error | Information<br