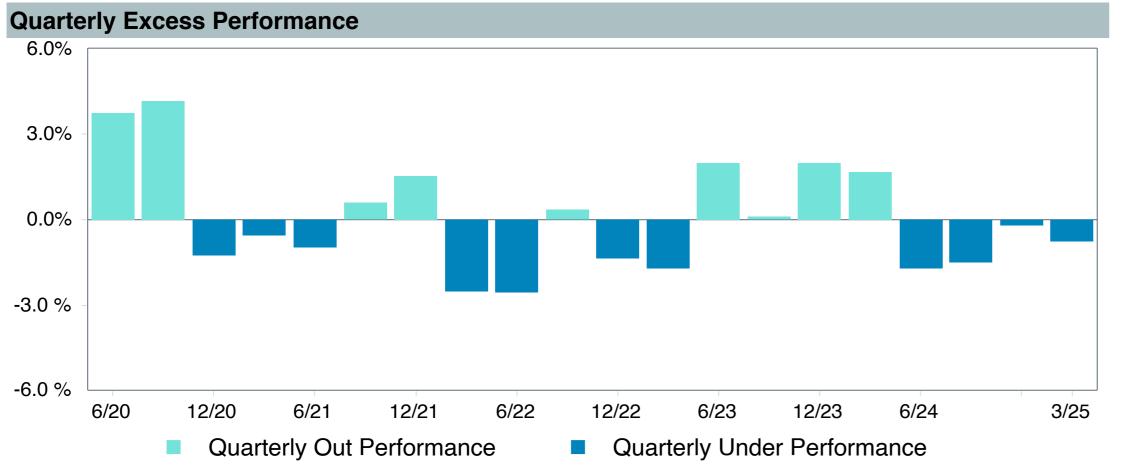

#### As of March 31, 2025

|                                                |                                           |                                                        |                                                            |                                        |                                       |                                               |                        | Watch Li               | st Status              |                        |
|------------------------------------------------|-------------------------------------------|--------------------------------------------------------|------------------------------------------------------------|----------------------------------------|---------------------------------------|-----------------------------------------------|------------------------|------------------------|------------------------|------------------------|
|                                                | 1. Underperformed During Trailing 5 Years | 2. Underperformed in 3 of 4 Trailing Calendar Quarters | 3. Diverged from Strategy and/or Portfolio Characteristics | 4. Adverse Change in Portfolio Manager | 5.<br>Weak Manager<br>Research Rating | 6.<br>Significant<br>Organizational<br>Change | 1st<br>Quarter<br>2025 | 4th<br>Quarter<br>2024 | 3nd<br>Quarter<br>2024 | 2nd<br>Quarter<br>2024 |
| Vanguard Total Bond Market Index Fund          | No                                        | No                                                     | No                                                         | No                                     | No (Buy)                              | No                                            |                        |                        |                        |                        |
| Vanguard Total International Bond Index Fund   | No                                        | No                                                     | No                                                         | No                                     | No (Buy)                              | No                                            |                        |                        |                        |                        |
| Vanguard Total Stock Market Index Fund         | No                                        | No                                                     | No                                                         | No                                     | No (Buy)                              | No                                            |                        |                        |                        |                        |
| Vanguard Institutional Index Fund              | No                                        | No                                                     | No                                                         | No                                     | No (Buy)                              | No                                            |                        |                        |                        |                        |
| Vanguard FTSE Social Index Fund                | No                                        | No                                                     | No                                                         | No                                     | No (Buy)                              | No                                            |                        |                        |                        |                        |
| Vanguard Extended Market Index Fund            | No                                        | No                                                     | No                                                         | No                                     | No (Buy)                              | No                                            |                        |                        |                        |                        |
| Vanguard Total International Stock Index Fund  | No                                        | No                                                     | No                                                         | No                                     | No (Buy)                              | No                                            |                        |                        |                        |                        |
| Vanguard Developed Market Index Fund           | No                                        | No                                                     | No                                                         | No                                     | No (Buy)                              | No                                            |                        |                        |                        |                        |
| Vanguard Emerging Markets Stock Index Fund     | Yes                                       | No                                                     | No                                                         | No                                     | No (Buy)                              | No                                            |                        |                        |                        |                        |
| Vanguard Cash Reserves Money Market Fund       | No                                        | No                                                     | No                                                         | No                                     | No (Buy)                              | No                                            |                        |                        |                        |                        |
| T. Rowe Price Stable Value Common Trust Fund A | Yes                                       | No                                                     | No                                                         | No                                     | No (Buy)                              | No                                            |                        |                        |                        |                        |
| TIAA Traditional - RC                          | No                                        | No                                                     | No                                                         | No                                     | No (Buy)                              | No                                            |                        |                        |                        |                        |
| TIAA Traditional - RCP                         | No                                        | No                                                     | No                                                         | No                                     | No (Buy)                              | No                                            |                        |                        |                        |                        |
| Loomis Core Plus Fixed Income                  | No                                        | Yes                                                    | No                                                         | No                                     | No (Buy)                              | No                                            |                        |                        |                        |                        |
| DFA Inflation-Protected Securities             | No                                        | No                                                     | No                                                         | No                                     | No (Qualified)                        | No                                            |                        |                        |                        |                        |
| American Century High Income                   | No                                        | Yes                                                    | No                                                         | No                                     | No (Buy)                              | No                                            |                        |                        |                        |                        |
| T. Rowe Price Large Cap Growth Fund            | Yes                                       | Yes                                                    | No                                                         | No                                     | No (Buy)                              | No                                            |                        |                        |                        |                        |
| Diamond Hill Large Cap                         | Yes                                       | Yes                                                    | No                                                         | No                                     | No (Buy)                              | No                                            |                        |                        |                        |                        |
| William Blair Small/Mid Cap Growth Fund        | Yes                                       | Yes                                                    | No                                                         | No                                     | No (Buy)                              | No                                            |                        |                        |                        |                        |
| DFA U.S. Targeted Value                        | No                                        | No                                                     | No                                                         | No                                     | No (Buy)                              | No                                            |                        |                        |                        |                        |
| Dodge & Cox Global Stock Fund                  | No                                        | No                                                     | No                                                         | No                                     | No (Buy)                              | No                                            |                        |                        |                        |                        |
| GQG International Opportunities Fund           | No                                        | No                                                     | No                                                         | No                                     | No (Buy)                              | No                                            |                        |                        |                        |                        |
| Cohen & Steers Instl Realty Shares             | Yes                                       | No                                                     | No                                                         | No                                     | No (Buy)                              | No                                            |                        |                        |                        |                        |