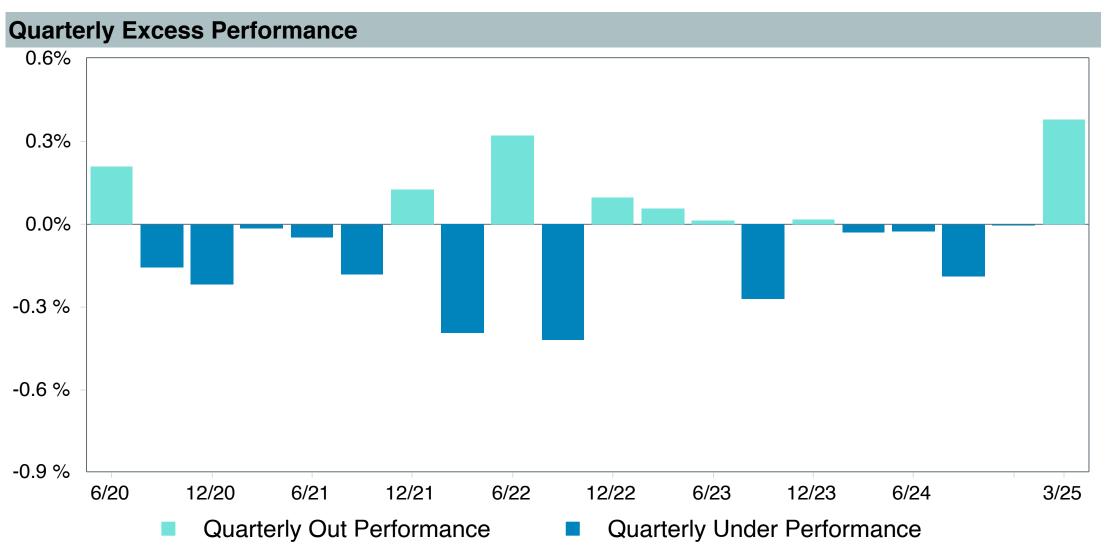

|



# Vanguard Target Retirement 2060 Tr Plus Performance Summary

| Account Information |                                            |  |  |  |  |  |  |  |
|---------------------|--------------------------------------------|--|--|--|--|--|--|--|
| Account Name        | Vanguard Target Retirement 2060 Trust Plus |  |  |  |  |  |  |  |
| Inception Date      | 04/01/2012                                 |  |  |  |  |  |  |  |
| Account Structure   | Collective Investment Trust                |  |  |  |  |  |  |  |
| Asset Class         | Global Target Date                         |  |  |  |  |  |  |  |
| Benchmark           | Vanguard Target 2060 Composite Index       |  |  |  |  |  |  |  |
| Peer Group          | IM Mixed-Asset Target 2065+ (MF)           |  |  |  |  |  |  |  |















| 5 Years Historical Statistics              |                  |                   |                      |           |                 |       |      |        |                    |                    |
|--------------------------------------------|------------------|-------------------|----------------------|-----------|-----------------|-------|------|--------|--------------------|--------------------|
|                                            | Active<br>Return | Tracking<br>Error | Information<br>Ratio | R-Squared | Sharpe<br>Ratio | Alpha | Beta | Return | Standard Deviation | Actual Correlation |
| Vanguard Target Retirement 2060 Trust Plus | -0.13            | 0.76              | -0.17                | 1.00      | 0.78            | -0.22 | 1.01 | 13.93  | 14.87