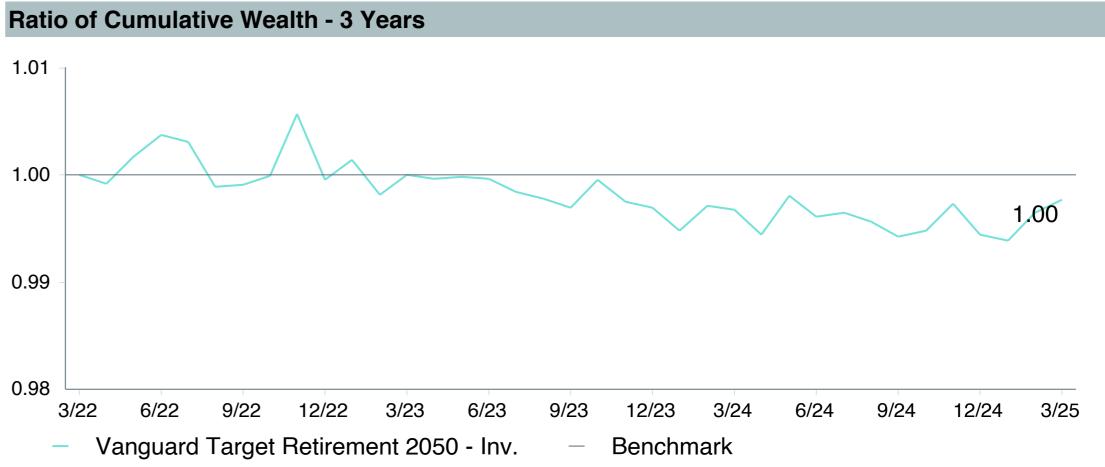

et2050;Inv (VFIFX)     |
| Fund Family:               | Vanguard                             |
| Ticker:                    | VFIFX                                |
| Peer Group:                | IM Mixed-Asset Target 2050 (MF)      |
| Benchmark:                 | Vanguard Target 2050 Composite Index |
| Fund Inception:            | 06/07/2006                           |
| Portfolio Manager:         | Team Managed                         |
| Total Assets:              | \$76,569.40 Million                  |
| Total Assets Date:         | 03/31/2025                           |
| Gross Expense:             | 0.08%                                |
| Net Expense :              | 0.08%                                |
| Turnover:                  | 1%                                   |

















| 5 Years Historical Statistics          |                  |                   |                      |           |                 |       |      |        |                    |                    |
|----------------------------------------|------------------|-------------------|----------------------|-----------|-----------------|-------|------|--------|--------------------|--------------------|
|                                        | Active<br>Return | Tracking<br>Error | Information<br>Ratio | R-Squared | Sharpe<br>Ratio | Alpha | Beta | Return | Standard Deviation | Actual Correlation |
| Vanguard Target Retirement 2050 - Inv. | -0.21            | 0.75              | -0.28                | 1.00      | 0.77            | -0.30 | 1.01 | 13.84  | 14.86              | 1.00