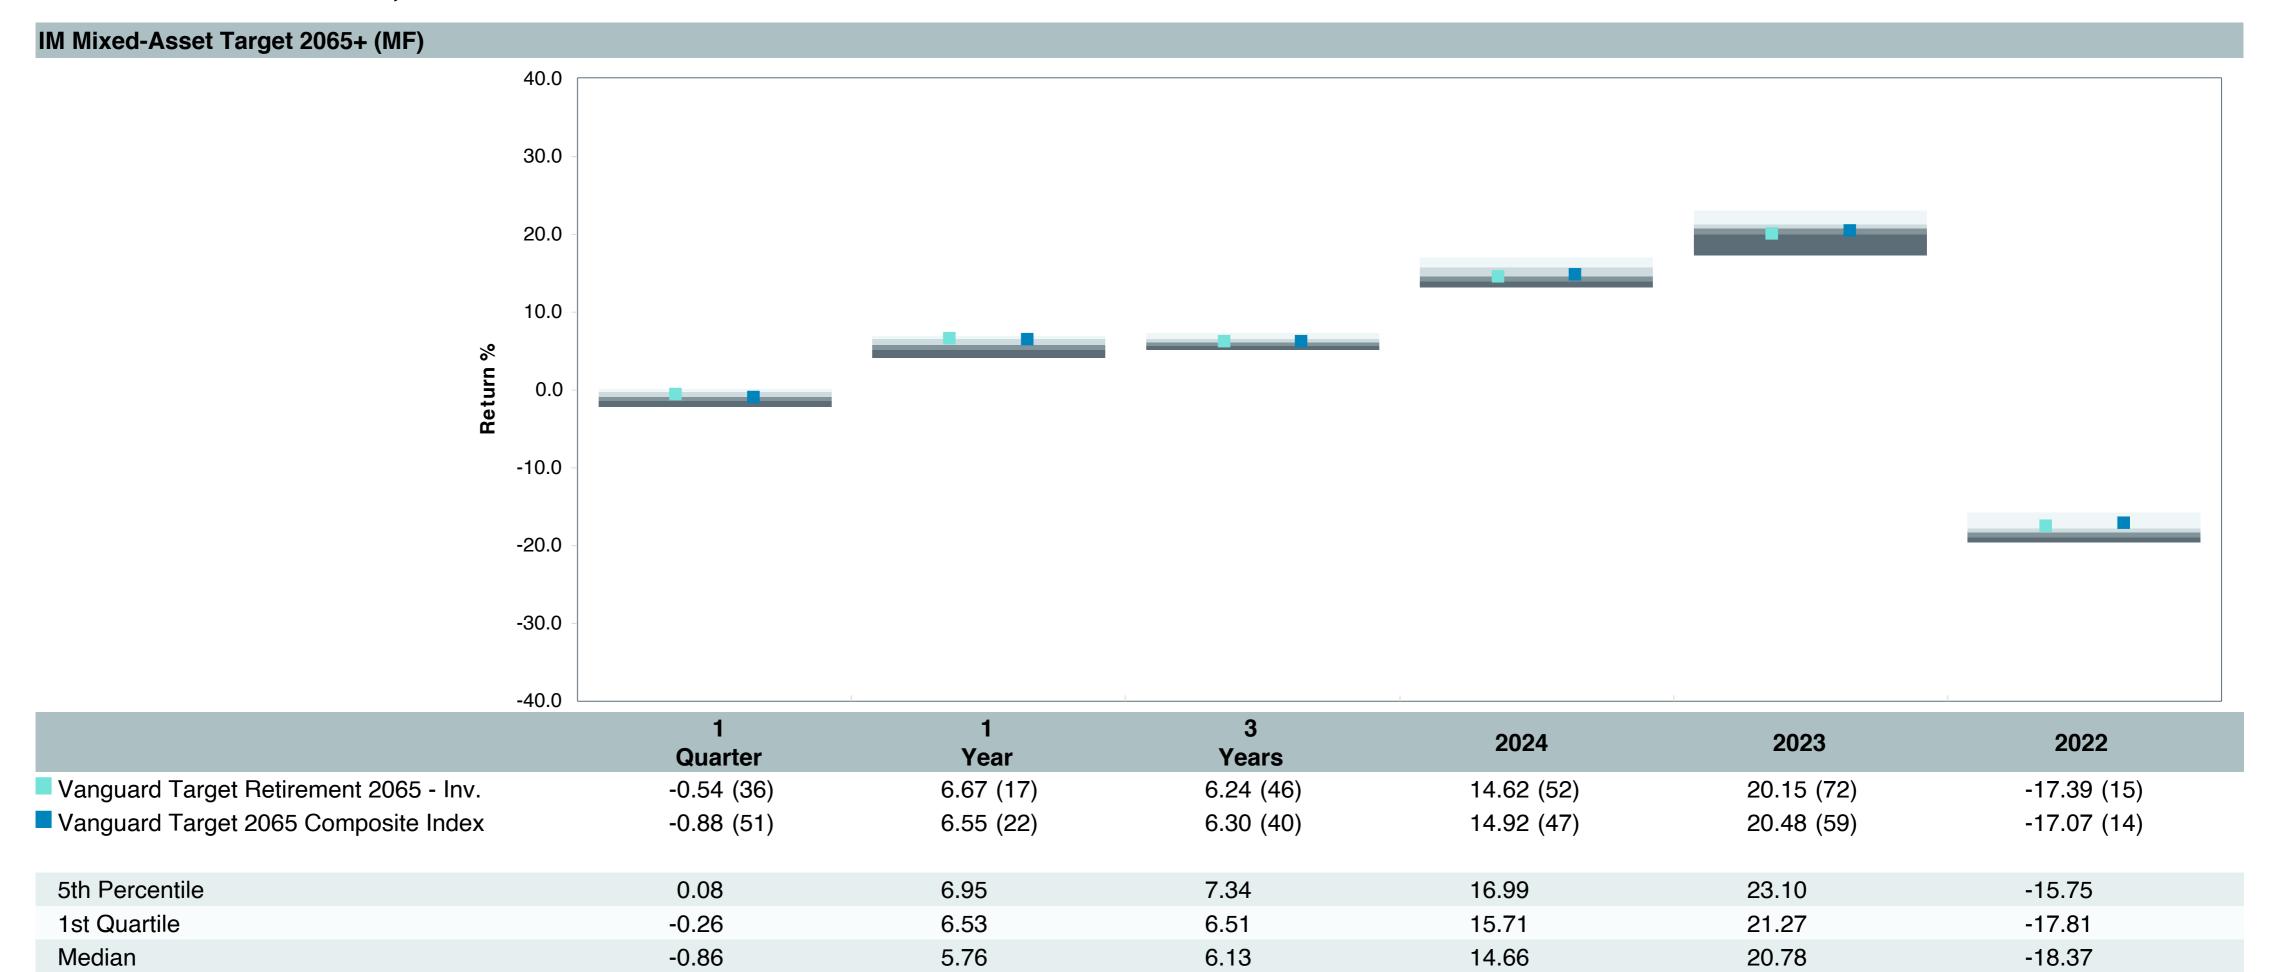

# **Total Plan Top Ten Based on Assets**

|                                                 |                     |            |            |                   | Traili<br>1 Ye | •    | Traili<br>3 Yea | •    | Traili<br>5 Yea | •    | Trail  | •    |
|-------------------------------------------------|---------------------|------------|------------|-------------------|----------------|------|-----------------|------|-----------------|------|--------|------|
| Investment Fund                                 | Assets              | % of Total | Watch List | # of participants | Return         | Rank | Return          | Rank | Return          | Rank | Return | Rank |
| Vanguard Institutional Index Fund - Instl. Plus | \$<br>404,547,102   | 10.8%      |            | 2,356             | 8.2%           | (14) | 9.0%            | (12) | 18.6%           | (15) | 12.5%  | (8)  |
| S&P 500 Index                                   |                     |            |            |                   | 8.3%           | (5)  | 9.1%            | (3)  | 18.6%           | (2)  | 12.5%  | (1)  |
| TIAA Traditional - RC                           | \$<br>284,182,121   | 7.6%       |            | 1,212             | 4.6%           | (11) | 4.6%            | (1)  | 4.3%            | (1)  | 4.2%   | (1)  |
| Morningstar Stable Value Index                  |                     |            |            |                   | 3.0%           | (25) | 2.7%            | (24) | 2.4%            | (17) | 2.2%   | (18) |
| Vanguard Target Retirement 2040 Trust Plus      | \$<br>226,515,828   | 6.1%       |            | 520               | 6.5%           | (24) | 5.5%            | (50) | 12.4%           | (62) | 7.9%   | (21) |
| Vanguard Target 2040 Composite Index            |                     |            |            |                   | 6.3%           | (31) | 5.5%            | (47) | 12.6%           | (59) | 8.1%   | (15) |
| Vanguard Target Retirement 2035 Trust Plus      | \$<br>217,962,174   | 5.8%       |            | 435               | 6.3%           | (27) | 5.1%            | (37) | 11.2%           | (64) | 7.4%   | (20) |
| Vanguard Target 2035 Composite Index            |                     |            |            |                   | 6.1%           | (34) | 5.1%            | (35) | 11.4%           | (46) | 7.6%   | (10) |
| Vanguard Target Retirement 2045 Trust Plus      | \$<br>211,158,076   | 5.7%       |            | 624               | 6.6%           | (22) | 5.9%            | (44) | 13.6%           | (57) | 8.3%   | (21) |
| Vanguard Target 2045 Composite Index            |                     |            |            |                   | 6.4%           | (32) | 6.0%            | (43) | 13.8%           | (40) | 8.6%   | (15) |
| Vanguard Target Retirement 2030 Trust Plus      | \$<br>176,093,894   | 4.7%       |            | 314               | 6.1%           | (29) | 4.6%            | (29) | 10.0%           | (48) | 6.8%   | (24) |
| Vanguard Target 2030 Composite Index            |                     |            |            |                   | 6.0%           | (38) | 4.7%            | (25) | 10.2%           | (28) | 7.0%   | (6)  |
| Vanguard Developed Markets Index Plus           | \$<br>172,755,077   | 4.6%       |            | 2,004             | 4.7%           | (55) | 5.3%            | (53) | 12.2%           | (40) | 5.6%   | (49) |
| Vanguard Spliced Developed ex U.S. Index        |                     |            |            |                   | 4.1%           | (60) | 4.8%            | (60) | 11.9%           | (45) | 5.5%   | (55) |
| Vanguard Target Retirement 2050 Trust Plus      | \$<br>156,874,172   | 4.2%       |            | 680               | 6.7%           | (16) | 6.3%            | (29) | 13.9%           | (49) | 8.5%   | (21) |
| Vanguard Target 2050 Composite Index            |                     |            |            |                   | 6.6%           | (28) | 6.3%            | (23) | 14.1%           | (42) | 8.7%   | (17) |
| TIAA Traditional - RCP                          | \$<br>127,405,479   | 3.4%       |            | 232               | 3.8%           | (12) | 3.9%            | (3)  | 3.5%            | (1)  | 3.5%   | (1)  |
| Morningstar Stable Value Index                  |                     |            |            |                   | 3.0%           | (25) | 2.7%            | (24) | 2.4%            | (17) | 2.2%   | (18) |
| Vanguard Total Bond Market Index Fund           | \$<br>120,540,226   | 3.2%       |            | 1,350             | 4.9%           | (72) | 0.5%            | (61) | -0.4%           | (83) | 1.5%   | (74) |
| Performance Benchmark Total Bond                |                     |            |            |                   | 4.9%           | (73) | 0.6%            | (58) | -0.4%           | (82) | 1.5%   | (72) |
| Total                                           | \$<br>2,098,034,149 | 56.2%      |            |                   |                |      |                 |      |                 |      |        |      |