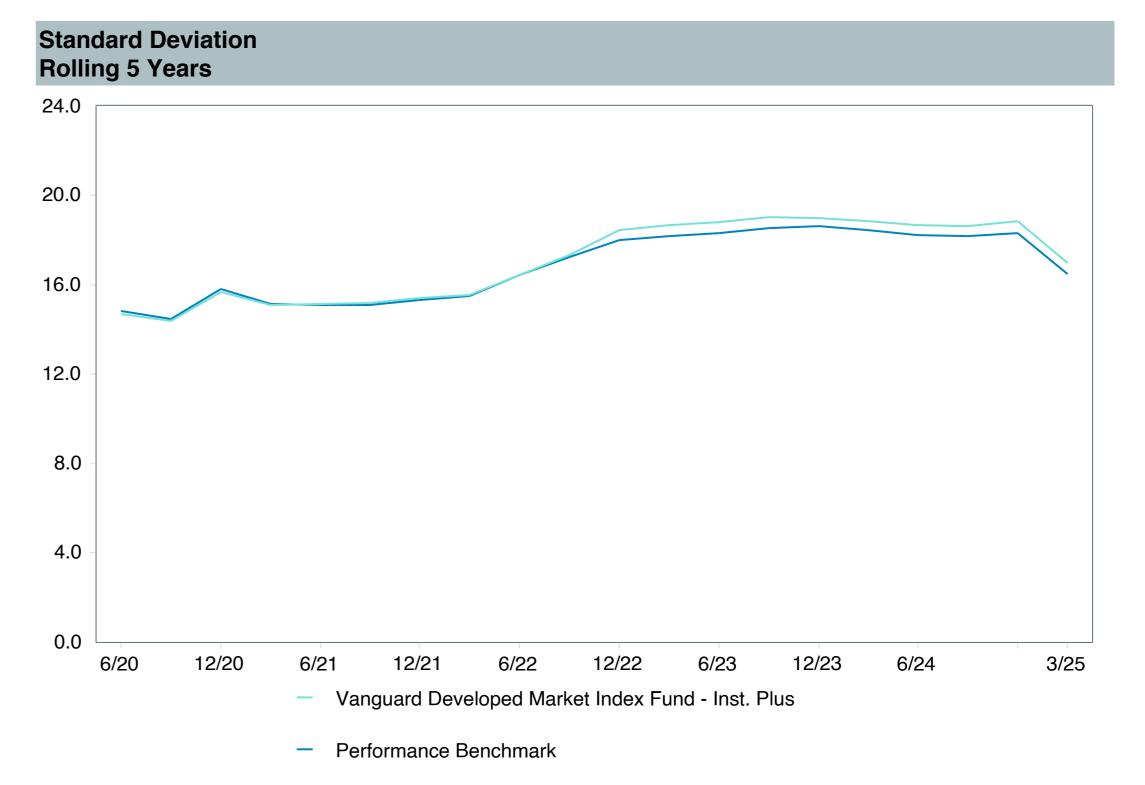

|
| Portfolio Manager:         | Franquin/Perre                         |
| Total Assets:              | \$18,055.70 Million                    |
| Total Assets Date:         | 03/31/2025                             |
| Gross Expense:             | 0.02%                                  |
| Net Expense :              | 0.02%                                  |
| Turnover:                  | 3%                                     |



Performance Benchmark







6.2

Inception

2/1/10

As of March 31, 2025



6.79

5.42

3.63

1.09

13.55

11.66

9.93

7.10

6.38

5.61

4.90

3.62

8.04

5.03

2.12

-2.18

19.03

17.21

15.07

10.95

8.00

6.09

3.66

0.74

8.59

5.13

2.20

-3.28



1st Quartile

3rd Quartile

95th Percentile

Median

-13.74

-17.52

-21.85

-30.75





| 5 Years Historical Statistics                     |                  |                   |                      |           |                 |       |      |        |                    |                    |
|---------------------------------------------------|------------------|-------------------|----------------------|-----------|-----------------|-------|------|--------|--------------------|--------------------|
|                                                   | Active<br>Return | Tracking<br>Error | Information<br>Ratio | R-Squared | Sharpe<br>Ratio | Alpha | Beta | Return | Standard Deviation | Actual Correlation |
| Vanguard Developed Market Index Fund - Inst. Plus | 0.03             | 2.25              | 0.01                 | 0.98      | 0.61            | -0.22 | 1.02 | 1