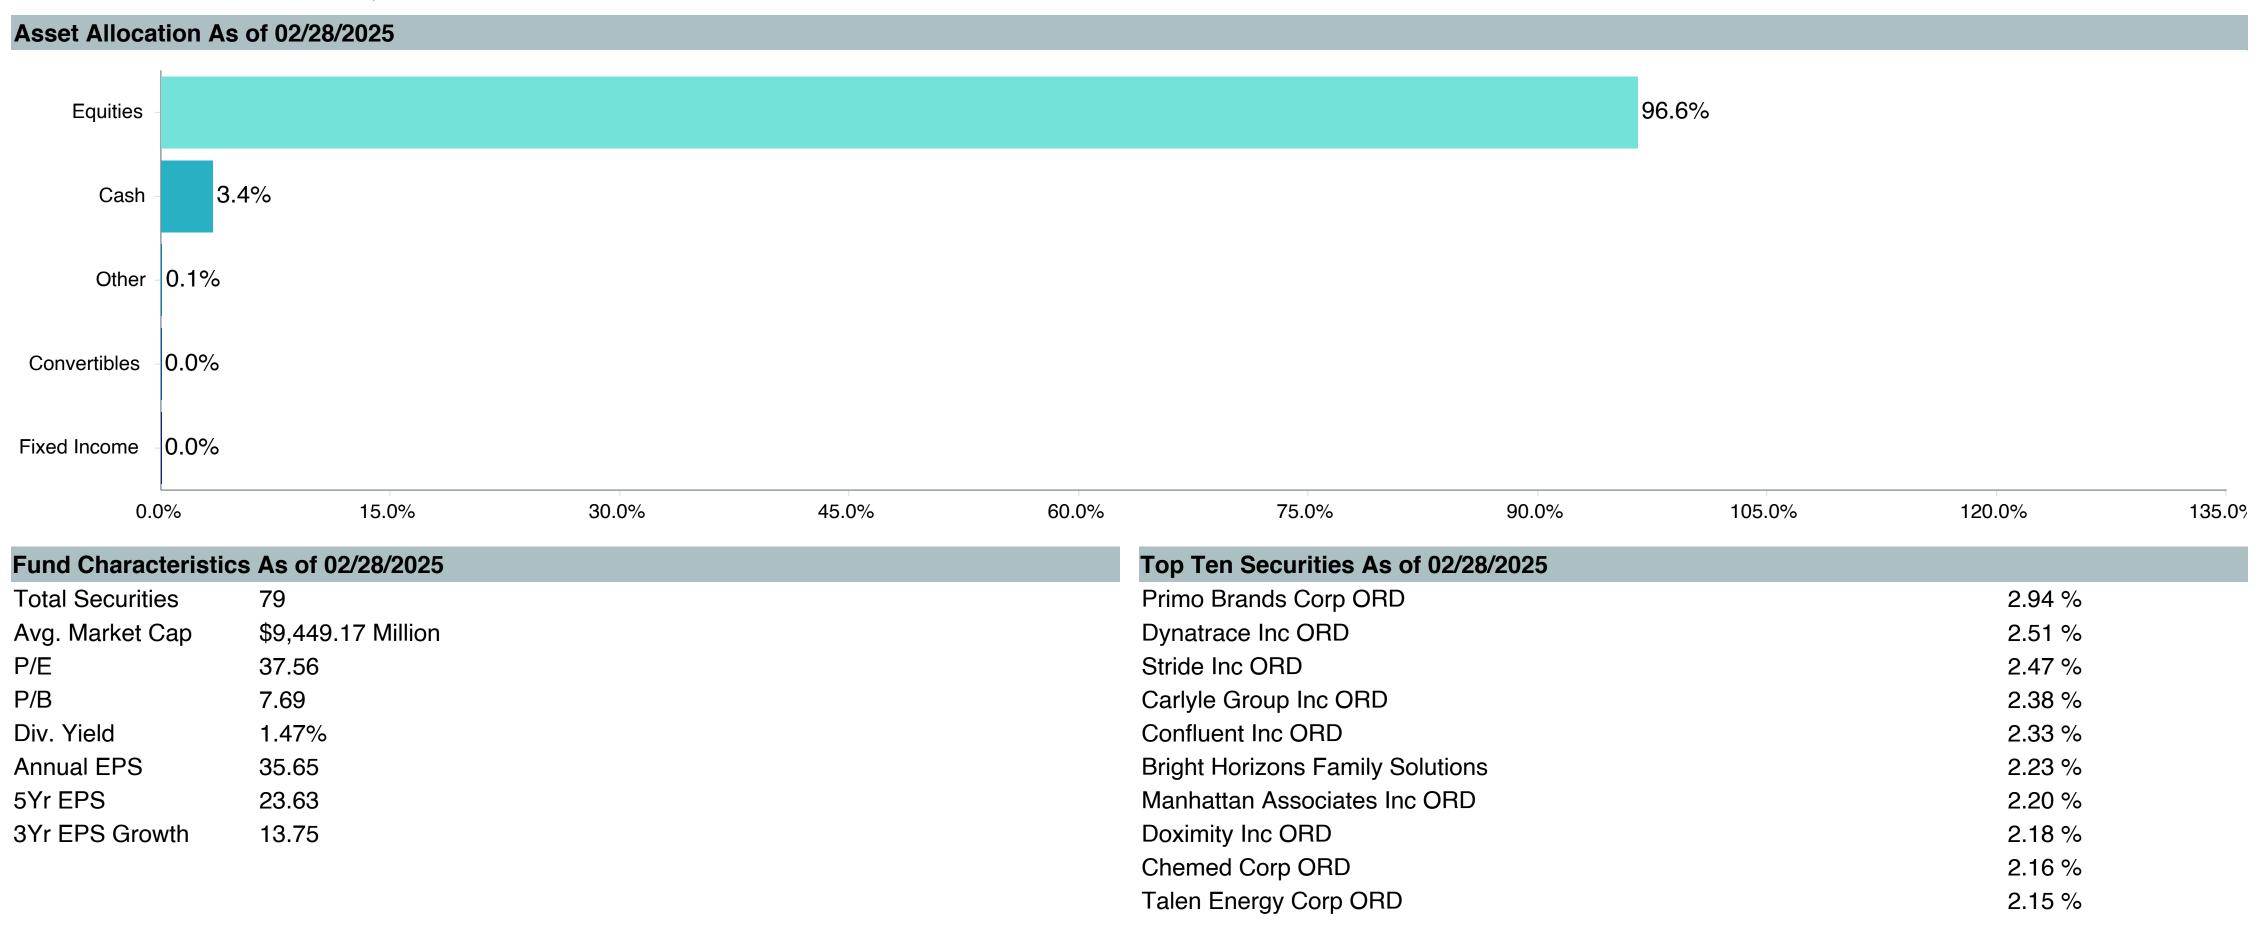

## **Asset Allocation Table**

|                                                  |                                         | RPA           |          |                                       | TSA           |          |                                       | Pre-99     |          |                                       | 415(M)                 |          |          | Medical Resider | nt       |                                         | Total         |          |
|--------------------------------------------------|-----------------------------------------|---------------|----------|---------------------------------------|---------------|----------|---------------------------------------|------------|----------|---------------------------------------|------------------------|----------|----------|-----------------|----------|-----------------------------------------|---------------|----------|
| Fund                                             |                                         | (\$)          | (%)      |                                       | (\$)          | (%)      |                                       | (\$)       | (%)      |                                       | (\$)                   | (%)      |          | (\$)            | (%)      |                                         | (\$)          | (%)      |
| TIER 1(a): Target Retirement Funds               | \$                                      | 1,336,667,490 | 45.1%    | \$                                    | -             | 0.0%     | \$                                    | -          | 0.0%     | \$                                    | -                      | 0.0%     | \$       | -               | 0.0%     | \$                                      | 1,336,667,490 | 35.8%    |
| Vanguard Target Retirement Income Trust Plus     | \$                                      | 45,795,426    | 1.5%     | \$                                    | -             | 0.0%     | \$                                    | -          | 0.0%     | \$                                    | -                      | 0.0%     | \$       | -               | 0.0%     | \$                                      | 45,795,426    | 1.2%     |
| Vanguard Target Retirement 2020 Trust Plus       | \$                                      | 67,294,904    | 2.3%     | \$                                    | -             | 0.0%     | \$                                    | -          | 0.0%     | \$                                    | -                      | 0.0%     | \$       | -               | 0.0%     | \$                                      | 67,294,904    | 1.8%     |
| Vanguard Target Retirement 2025 Trust Plus       | \$                                      | 111,921,906   | 3.8%     | į į                                   | -             | 0.0%     | į į                                   | -          | 0.0%     | ļ ģ                                   | -                      | 0.0%     | İ İ      | -               | 0.0%     | į į                                     | 111,921,906   | 3.0%     |
| Vanguard Target Retirement 2030 Trust Plus       | Ė                                       | 176,093,894   | 5.9%     | Ė                                     | -             | 0.0%     | Ė                                     | -          | 0.0%     | Ė                                     | -                      | 0.0%     | Ė        | -               | 0.0%     | Ė                                       | 176,093,894   | 4.7%     |
| Vanguard Target Retirement 2035 Trust Plus       | Ś                                       | 217,962,174   | 7.3%     | Ś                                     | _             | 0.0%     | Ś                                     | _          | 0.0%     | Ś                                     | _                      | 0.0%     | Ś        | _               | 0.0%     | Ś                                       | 217,962,174   | 5.8%     |
| Vanguard Target Retirement 2040 Trust Plus       | Š                                       | 226,515,828   | 7.6%     | Š                                     | _             | 0.0%     | Š                                     | _          | 0.0%     | Š                                     | _                      | 0.0%     | Š        | _               | 0.0%     | Š                                       | 226,515,828   | 6.1%     |
| Vanguard Target Retirement 2045 Trust Plus       | Š                                       | 211,158,076   | 7.1%     | Š                                     | _             | 0.0%     | Š                                     | _          | 0.0%     | Š                                     | _                      | 0.0%     | Š        | _               | 0.0%     | Š                                       | 211,158,076   | 5.7%     |
| Vanguard Target Retirement 2050 Trust Plus       | Š                                       | 156,874,172   | 5.3%     | Š                                     | _             | 0.0%     | Š                                     | _          | 0.0%     | Š                                     | _                      | 0.0%     | Š        | _               | 0.0%     | Š                                       | 156,874,172   | 4.2%     |
| Vanguard Target Retirement 2055 Trust Plus       | &                                       | 78,859,692    | 2.7%     | Š                                     | _             | 0.0%     | Š                                     | _          | 0.0%     | &                                     | _                      | 0.0%     | &        | _               | 0.0%     | &                                       | 78,859,692    | 2.1%     |
| Vanguard Target Retirement 2060 Trust Plus       | ک                                       | 35,118,388    | 1.2%     | \ \ \ \ \ \ \ \                       | _             | 0.0%     | \ \ \ \ \ \ \ \                       | _          | 0.0%     | &                                     | _                      | 0.0%     | 6        | _               | 0.0%     | ک                                       | 35,118,388    | 0.9%     |
|                                                  | ې<br>د                                  |               | 0.3%     | ۲                                     | -             | 0.0%     | ۲                                     | -          | 0.0%     | ۲                                     | -                      | 0.0%     | ا ک<br>خ | -               | 0.0%     | ۲                                       |               | 0.9%     |
| Vanguard Target Retirement 2065 Trust Plus       | \ \ \ \ \ \ \ \                         | 8,420,670     |          | Ş                                     | -             |          | Ş                                     | -          |          | ) >                                   | -                      | 0.0%     | ) >      | -               |          | \ \\ \\ \\ \\ \\ \\ \\ \\ \\ \\ \\ \\ \ | 8,420,670     |          |
| Vanguard Target Retirement 2070 Trust Plus       | ٦                                       | 652,360       | 0.0%     | \ \ \ \ \ \ \ \ \ \ \ \ \ \ \ \ \ \ \ | - 440 004 040 | 0.0%     | \ \ \ \ \ \ \ \ \ \ \ \ \ \ \ \ \ \ \ | -          | 0.0%     | \ \ \ \ \ \ \ \ \ \ \ \ \ \ \ \ \ \ \ |                        |          | \ \\$    | 45.045.500      | 0.0%     | \ \ \ \ \ \ \ \ \ \ \ \ \ \ \ \ \ \ \   | 652,360       | 0.0%     |
| TIER 1: Target Retirement Funds                  | \$                                      |               | 0.0%     | \$                                    | 113,821,242   | 18.0%    | \ \ \ \ \ \ \ \ \ \ \ \ \ \ \ \ \ \ \ | 11,801,045 | 0.4%     | \ \\$                                 | 23,190,497             | 49.0%    | \$       | 45,615,523      | 83.1%    | \ \ \ \ \ \ \ \ \ \ \ \ \ \ \ \ \ \ \   | 194,428,307   | 5.2%     |
| Vanguard Target Retirement Income - Inv.         | \ \ \ \ \ \ \ \ \ \ \ \ \ \ \ \ \ \ \   | -             | 0.0%     | Ş                                     | 9,986,912     | 0.3%     | \ \ \ \ \ \ \ \ \ \ \ \ \ \ \ \ \ \ \ | 2,400,018  | 0.1%     | \$                                    | 1,224,807              | 2.6%     | Ş        | 70,607          | 0.1%     | \ \ \ \ \ \ \ \ \ \ \ \ \ \ \ \ \ \ \   | 13,682,344    | 0.4%     |
| Vanguard Target Retirement 2020 - Inv.           | Ş                                       | -             | 0.0%     | Ş                                     | 11,224,817    | 1.8%     | Ş                                     | 2,106,974  | 0.1%     | Ş                                     | 2,593,830              | 5.5%     | \$       | 86,842          | 0.2%     | Ş                                       | 16,012,463    | 0.4%     |
| Vanguard Target Retirement 2025 - Inv.           | Ş                                       | -             | 0.0%     | Ş                                     | 22,249,970    | 3.5%     | Ş                                     | 2,267,190  | 0.1%     | Ş                                     | 3,648,528              | 7.7%     | Ş        | 144,535         | 0.3%     | Ş                                       | 28,310,222    | 0.8%     |
| Vanguard Target Retirement 2030 - Inv.           | <b>\$</b>                               | -             | 0.0%     | <b>\$</b>                             | 18,185,827    | 2.9%     | <b>\$</b>                             | 3,052,838  | 0.1%     | Ş                                     | 3,551,274              | 7.5%     | \$       | 465,979         | 0.8%     | \$                                      | 25,255,917    | 0.7%     |
| Vanguard Target Retirement 2035 - Inv.           | \$                                      | -             | 0.0%     | \$                                    | 14,900,743    | 2.4%     | \$                                    | 1,355,257  | 0.0%     | \$                                    | 3,086,790              | 6.5%     | \$       | 1,338,797       | 2.4%     | \$                                      | 20,681,587    | 0.6%     |
| Vanguard Target Retirement 2040 - Inv.           | \$                                      | -             | 0.0%     | \$                                    | 16,014,901    | 2.5%     | \$                                    | 424,932    | 0.0%     | \$                                    | 5,228,527              | 11.0%    | \$       | 3,266,592       | 5.9%     | \$                                      | 24,934,952    | 0.7%     |
| Vanguard Target Retirement 2045 - Inv.           | \$                                      | -             | 0.0%     | \$                                    | 9,334,718     | 1.5%     | \$                                    | 118,720    | 0.0%     | \$                                    | 1,837,065              | 3.9%     | \$       | 9,530,526       | 17.4%    | \$                                      | 20,821,029    | 0.6%     |
| Vanguard Target Retirement 2050 - Inv.           | \$                                      | -             | 0.0%     | \$                                    | 6,443,315     | 1.0%     | \$                                    | 46,966     | 0.0%     | \$                                    | 1,271,614              | 2.7%     | \$       | 13,795,602      | 25.1%    | \$                                      | 21,557,496    | 0.6%     |
| Vanguard Target Retirement 2055 - Inv.           | \$                                      | -             | 0.0%     | \$                                    | 3,370,984     | 0.5%     | \$                                    | 11,299     | 0.0%     | \$                                    | 733,509                | 1.5%     | \$       | 12,042,659      | 21.9%    | \$                                      | 16,158,452    | 0.4%     |
| Vanguard Target Retirement 2060 - Inv.           | Ė                                       | _             | 0.0%     | Ś                                     | 1,328,471     | 0.2%     | s .                                   | , -        | 0.0%     | Š                                     | , -                    | 0.0%     | İ İ      | 4,585,243       | 8.3%     | Ś                                       | 5,913,714     | 0.2%     |
| Vanguard Target Retirement 2065 - Inv.           | Ś                                       | _             | 0.0%     | Ś                                     | 189,651       | 0.0%     | Ś                                     | 16,852     | 0.0%     | Ś                                     | _                      | 0.0%     | Ś        | 253,085         | 0.5%     | Ś                                       | 459,588       | 0.0%     |
| Vanguard Target Retirement 2070 - Inv.           | Š                                       | _             | 0.0%     | Ś                                     | 590,935       | 0.1%     | Š                                     | -          | 0.0%     | Š                                     | 14,553                 | 0.0%     | Š        | 35,056          | 0.1%     | Š                                       | 640,544       | 0.0%     |
| TIER 2: Core Funds                               | Ś                                       | 1,595,395,329 | 53.8%    | Ś                                     | 508,104,137   | 80.5%    | Ś                                     | 24,328,794 | 0.8%     | Ś                                     | 23,812,138             | 50.3%    | Ś        | 9,290,909       | 16.9%    | Ś                                       | 2,160,931,307 | 57.8%    |
| Vanguard Total Bond Market Index Fund            | Ś                                       | 72,247,396    | 2.4%     | Ś                                     | 44,810,809    | 7.1%     | Ś                                     | 1,809,594  | 0.1%     | Ś                                     | 1,478,612              | 3.1%     | Ś        | 193,815         | 0.4%     | Ś                                       | 120,540,226   | 3.2%     |
| Vanguard Total International Bond Index Fund     | Ś                                       | 6,196,329     | 0.2%     | Š                                     | 2,338,204     | 0.4%     | Ś                                     | 155,799    | 0.0%     | Ś                                     | 138,672                | 0.3%     | Ś        | 53,157          | 0.1%     | Ś                                       | 8,882,161     | 0.2%     |
| Vanguard Total Stock Market Index Fund           | Ś                                       | 80,244,259    | 2.7%     | Ś                                     | 18,635,996    | 3.0%     | Ś                                     | 892,525    | 0.0%     | Ś                                     | 742,737                | 1.6%     | Ś        | 1,407,586       | 2.6%     | Ś                                       | 101,923,103   | 2.7%     |
| Vanguard Institutional Index Fund                | Š                                       | 301,675,121   | 10.2%    | Ś                                     | 92,368,790    | 14.6%    | Š                                     | 3,736,980  | 0.1%     | Ś                                     | 4,533,598              | 9.6%     | Š        | 2,232,613       | 4.1%     | Š                                       | 404,547,102   | 10.8%    |
| Vanguard FTSE Social Index Fund                  | Š                                       | 13,647,949    | 0.5%     | Š                                     | 3,093,652     | 0.5%     | Š                                     | 76,946     | 0.0%     | Š                                     | 286,889                | 0.6%     | Š        | 263,930         | 0.5%     | \$                                      | 17,369,366    | 0.5%     |
| Vanguard Extended Market Index Fund              | &                                       | 85,571,277    | 2.9%     | &                                     | 27,743,630    | 4.4%     | Š                                     | 1,364,829  | 0.0%     | \ \ \ \ \ \ \ \ \                     | 1,033,583              | 2.2%     | &        | 400,898         | 0.7%     | &                                       | 116,114,217   | 3.1%     |
| Vanguard Total International Stock Index         | ۲                                       | 13,493,424    | 0.5%     | ۲                                     | 2,992,550     | 0.5%     | ۲                                     | 29,655     | 0.0%     | \ \ \ \ \ \ \ \                       | 552,256                | 1.2%     |          | 55,431          | 0.1%     | &                                       | 17,123,316    | 0.5%     |
| Vanguard Developed Market Index Fund             | ۲                                       | 127,781,151   | 4.3%     | 2                                     | 40,658,570    | 6.4%     | کے                                    | 2,152,628  | 0.1%     | 2                                     | 1,452,711              | 3.1%     | 2        | 710,017         | 1.3%     | ک                                       | 172,755,077   | 4.6%     |
| · ·                                              | \ \\ \\ \\ \\ \\ \\ \\ \\ \\ \\ \\ \\ \ |               |          | ک                                     |               |          | ا<br>ک                                |            | 0.1%     | ک                                     |                        |          | ٧ ک      | •               |          | \ \\ \\ \\ \\ \\ \\ \\ \\ \\ \\ \\ \\ \ |               |          |
| Vanguard Emerging Markets Stock Index Fund       | \ \\\\\\\\\\\\\\\\\\\\\\\\\\\\\\\\\\\\  | 64,905,843    | 2.2%     | ک                                     | 19,867,768    | 3.1%     | \ \ \ \ \ \ \ \ \ \ \ \ \ \ \ \ \ \ \ | 961,309    |          | ) \rangle \rangle                     | 753,990                | 1.6%     | Š        | 398,639         | 0.7%     | \ \\\\\\\\\\\\\\\\\\\\\\\\\\\\\\\\\\\\  | 86,887,549    | 2.3%     |
| Vanguard Cash Reserves Federal Money Market Fund | ) >                                     | 61,654,629    | 2.1%     | ٦                                     | 10,799,046    | 1.7%     | Ş                                     | 1,628,286  | 0.1%     | ٦                                     | 1,415,544              | 3.0%     | Ş        | 318,322         | 0.6%     | ٦                                       | 75,815,827    | 2.0%     |
| T. Rowe Price Stable Value Common Trust Fund A   | \ \\$                                   | 28,597,815    | 1.0%     | \ \ \ \ \ \ \ \ \ \ \ \ \ \ \ \ \ \ \ | -             | 0.0%     | \ \ \ \ \ \ \ \                       | -          | 0.0%     | \$                                    | 4 070 000              | 0.0%     | Ş        | -               | 0.0%     | \ \ \ \ \ \ \ \ \ \ \ \ \ \ \ \ \ \ \   | 28,597,815    | 0.8%     |
| TIAA Traditional - RC                            | \ \ \ \ \ \ \ \ \ \ \ \ \ \ \ \ \ \ \   | 274,959,404   | 9.3%     | Ş                                     | -             | 0.0%     | Ş                                     | 4,342,410  | 0.1%     | Ş                                     | 4,373,366              | 9.2%     | \$       | 506,941         | 0.9%     | Ş                                       | 284,182,121   | 7.6%     |
| TIAA Traditional - RCP                           | Ş                                       | <del>-</del>  | 0.0%     | Ş                                     | 127,405,479   | 20.2%    | Ş                                     | -          | 0.0%     | Ş                                     | -                      | 0.0%     | Ş        | -               | 0.0%     | Ş                                       | 127,405,479   | 3.4%     |
| Loomis Core Plus Fixed Income - Y                | Ş                                       | 13,732,919    | 0.5%     | Ş                                     | 5,698,542     | 0.9%     | Ş                                     | 478,874    | 0.0%     | Ş                                     | 566,751                | 1.2%     | Ş        | 28,889          | 0.1%     | Ş                                       | 20,505,976    | 0.5%     |
| DFA Inflation-Protected Securities Portfolio     | Ş                                       | 31,840,505    | 1.1%     | Ş                                     | 12,406,354    | 2.0%     | <b>\$</b>                             | 755,568    | 0.0%     | Ş                                     | 745,995                | 1.6%     | Ş        | 73,073          | 0.1%     | Ş                                       | 45,821,495    | 1.2%     |
| American Century High Income                     | \$                                      | 42,630,136    | 1.4%     | \$                                    | 15,019,974    | 2.4%     | \$                                    | 971,013    | 0.0%     | \$                                    | 1,172,662              | 2.5%     | \$       | 133,284         | 0.2%     | \$                                      | 59,927,070    | 1.6%     |
| T. Rowe Price Large Cap Growth Fund - I          | \$                                      | 69,261,065    | 2.3%     | \$                                    | 11,228,570    | 1.8%     | \$                                    | 357,879    | 0.0%     | \$                                    | 1,020,662              | 2.2%     | \$       | 755,017         | 1.4%     | \$                                      | 82,623,194    | 2.2%     |
| Diamond Hill Large Cap                           | \$                                      | 81,116,151    | 2.7%     | \$                                    | 23,034,312    | 3.7%     | \$                                    | 1,356,044  | 0.0%     | \$                                    | 1,074,195              | 2.3%     | \$       | 491,947         | 0.9%     | \$                                      | 107,072,649   | 2.9%     |
| William Blair Small/Mid Cap Growth Fund          | \$                                      | 33,298,803    | 1.1%     | \$                                    | 5,561,168     | 0.9%     | \$                                    | 283,531    | 0.0%     | \$                                    | 426,985                | 0.9%     | \$       | 180,122         | 0.3%     | \$                                      | 39,750,609    | 1.1%     |
| DFA U.S. Targeted Value                          | \$                                      | 50,690,297    | 1.7%     | \$                                    | 10,546,336    | 1.7%     | \$                                    | 828,587    | 0.0%     | \$                                    | 501,793                | 1.1%     | \$       | 263,984         | 0.5%     | \$                                      | 62,830,998    | 1.7%     |
| Dodge & Cox Global Stock Fund                    | \$                                      | 45,434,591    | 1.5%     | \$                                    | 8,403,229     | 1.3%     | \$                                    | 589,269    | 0.0%     | \$                                    | 242,028                | 0.5%     | \$       | 320,975         | 0.6%     | \$                                      | 54,990,092    | 1.5%     |
| GQG International Opportunities Fund             | İ                                       | 56,232,977    | 1.9%     | İ                                     | 13,803,441    | 2.2%     | Ė                                     | 806,586    | 0.0%     | İ                                     | 607,823                | 1.3%     | Ė        | 248,648         | 0.5%     | Ś                                       | 71,699,475    | 1.9%     |
| Cohen & Steers Instl Realty Shares               | Ś                                       | 40,183,289    | 1.4%     | Ś                                     | 11,687,715    | 1.9%     | Ś                                     | 750,483    | 0.0%     | Ś                                     | 691,286                | 1.5%     | Ś        | 253,616         | 0.5%     | Ś                                       | 53,566,389    | 1.4%     |
| TIER 3: Mutual Fund Window                       | Ś                                       | 34,750,452    | 1.2%     | Ś                                     | 9,128,764     | 1.4%     | Š                                     | 221,968    | 0.0%     | Ś                                     | 321,158                | 0.7%     | Ś        | 16,407          | 0.0%     | Ś                                       | 44,438,749    | 1.2%     |
|                                                  | Ψ                                       | J 1,1 J J T J | / 0      | Υ                                     | 5,125,104     | 11.70    | Y                                     |            | 3.0 /0   | Ψ                                     | 02.,100                | 3.1. /0  | <b>Y</b> | 10,701          | 3.0 / 0  | Υ                                       | . 1, 100,1 40 |          |
| Total                                            | Ġ                                       | 2,966,813,272 | 100.0%   | Ġ                                     | 631,054,143   | 100.0%   | Ġ                                     | 36,351,807 | 100.0%   | Ġ                                     | 47,323,794             | 100.0%   | Ġ        | 54,922,838      | 100.0%   | Ġ                                       | 3,736,465,854 | 100.0%   |
| Total                                            | Y                                       | 2,300,010,212 | 100.0 /0 | Y                                     |               | 100.0 /0 | Ψ Υ                                   |            | 100.0 /0 | <b>Y</b>                              | <del>-11,020,134</del> | 100.0 /0 | <u>_</u> | <del></del>     | 100.0 /0 | <b>Y</b>                                | 0,100,100,004 | 100.0 /0 |