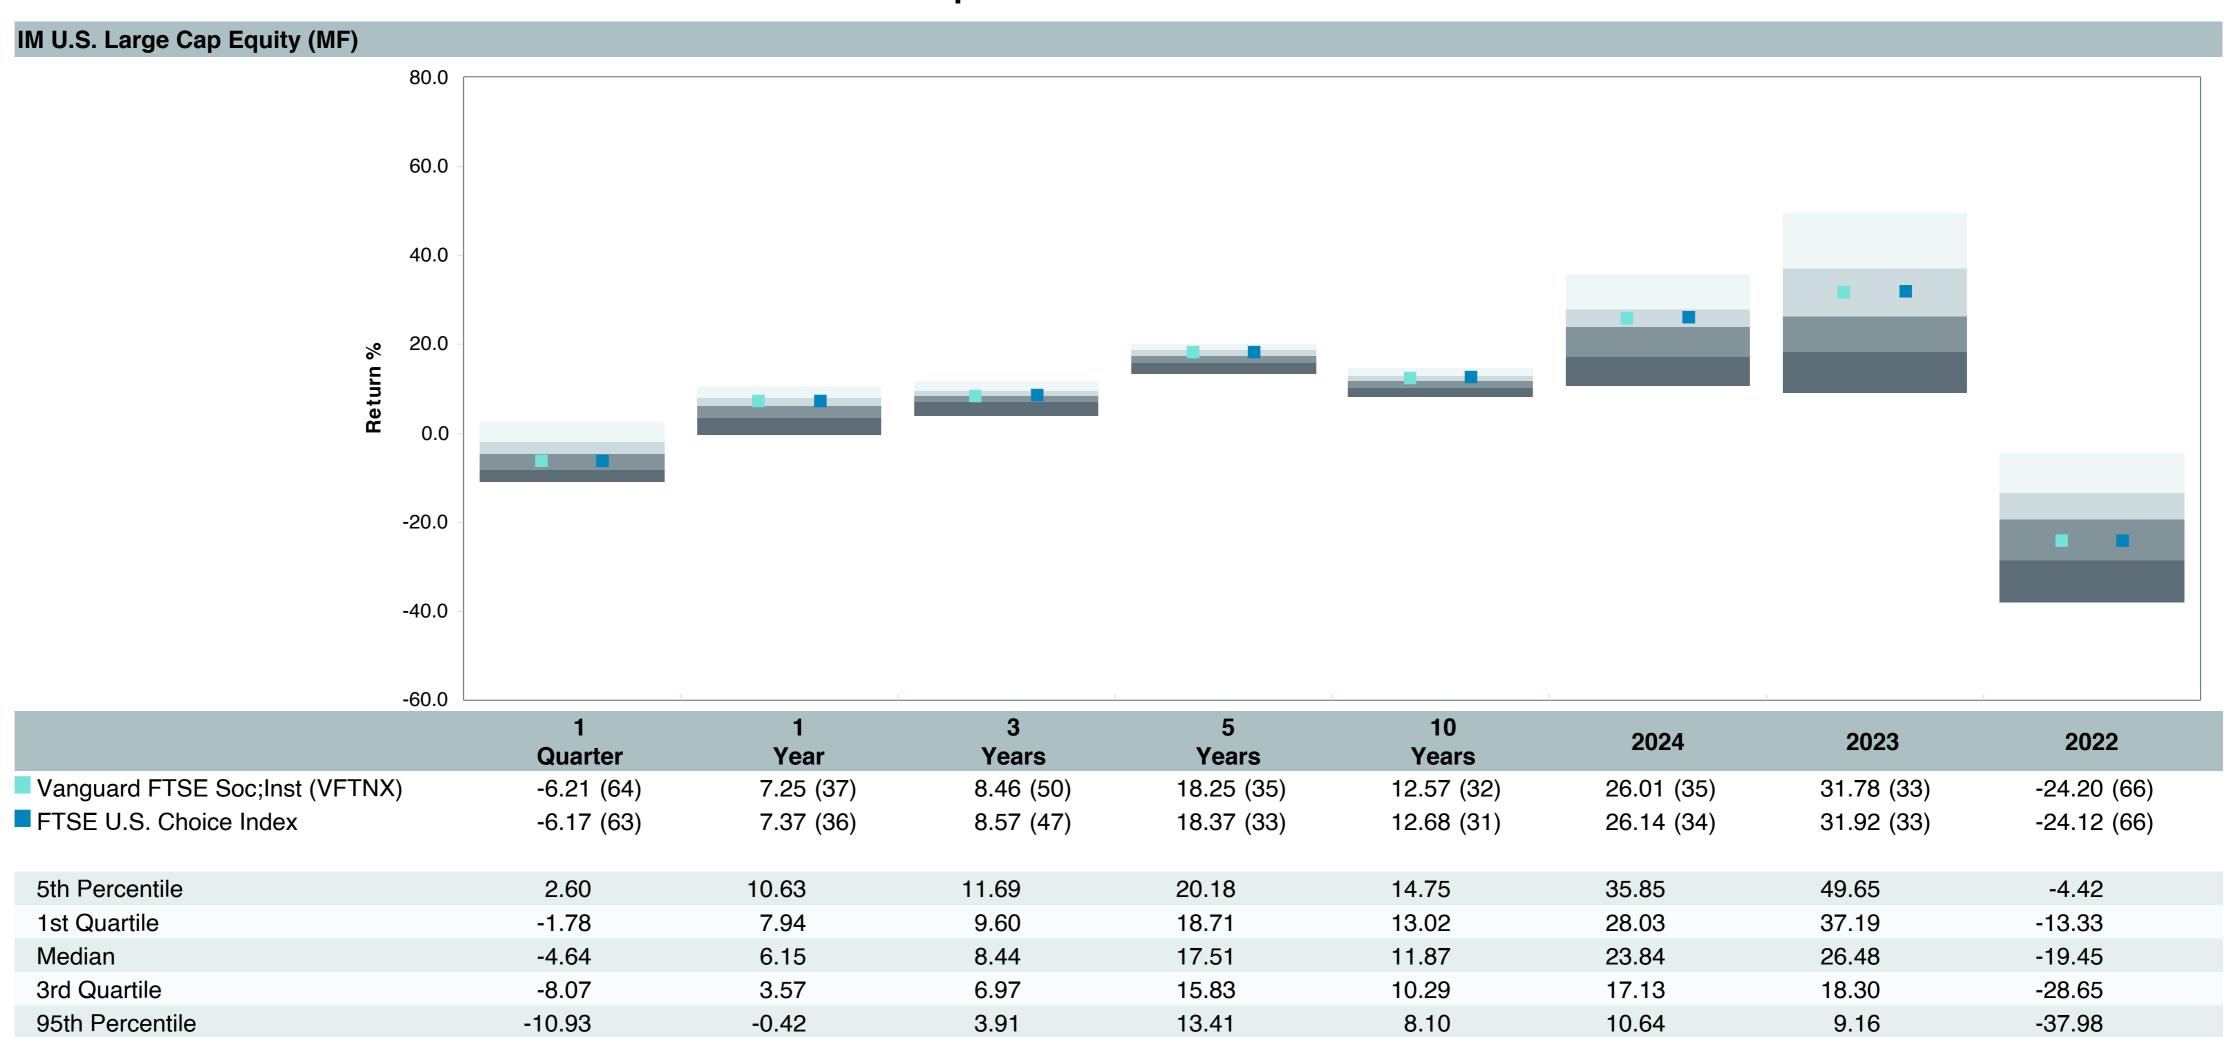

# **5 Year Comparative Performance**

#### As of March 31, 2025

#### 5-yr Performance vs. Benchmark (Tiers II & III)