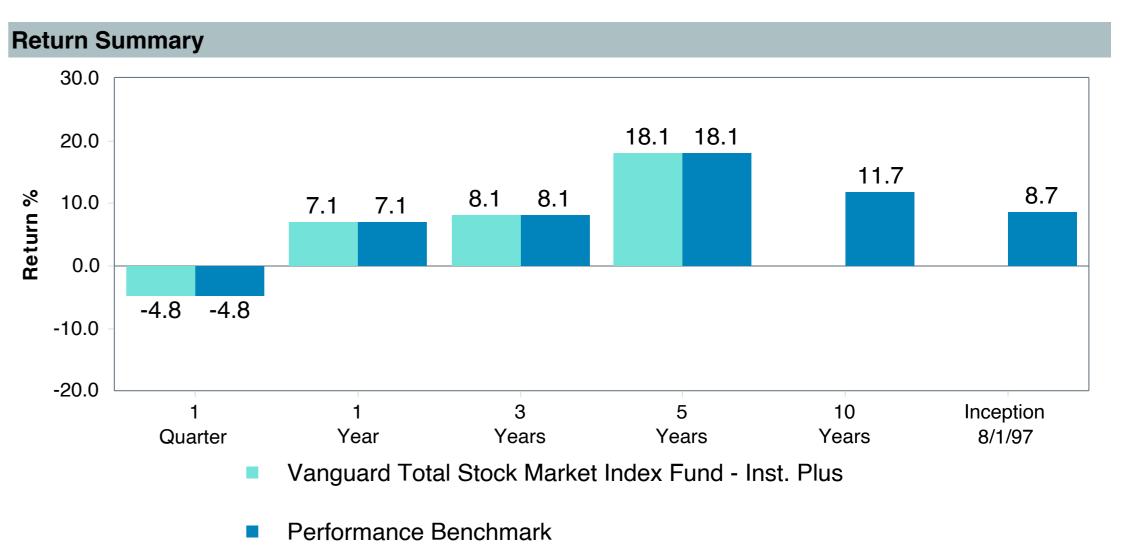

-----------------------------|
| Product Name:              | Vanguard TSM ldx;Inst+ (VSMPX) |
| Fund Family:               | Vanguard                       |
| Ticker:                    | VSMPX                          |
| Peer Group:                | IM U.S. Large Cap Equity (MF)  |
| Benchmark:                 | Performance Benchmark          |
| Fund Inception:            | 04/28/2015                     |
| Portfolio Manager:         | O'Reilly/Nejman/Louie          |
| Total Assets:              | \$690,609.10 Million           |
| Total Assets Date:         | 03/31/2025                     |
| Gross Expense:             | 0.02%                          |
| Net Expense :              | 0.02%                          |
| Turnover:                  | 2%                             |











|                                                     | 1<br>Quarter | 1<br>Year | 3<br>Years | 5<br>Years | 10<br>Years | 2024       | 2023       | 2022        |
|-----------------------------------------------------|--------------|-----------|------------|------------|-------------|------------|------------|-------------|
| Vanguard Total Stock Market Index Fund - Inst. Plus | -4.82 (53)   | 7.08 (39) | 8.12 (56)  | 18.10 (40) | -           | 23.76 (52) | 26.03 (53) | -19.51 (51) |
| Performance Benchmark                               | -4.82 (53)   | 7.09 (39) | 8.11 (56)  | 18.10 (40) | 11.75 (54)  | 23.77 (52) | 25.98 (53) | -19.49 (51) |
| 5th Percentile                                      | 2.60         | 10.63     | 11.69      | 20.18      | 14.75       | 35.85      | 49