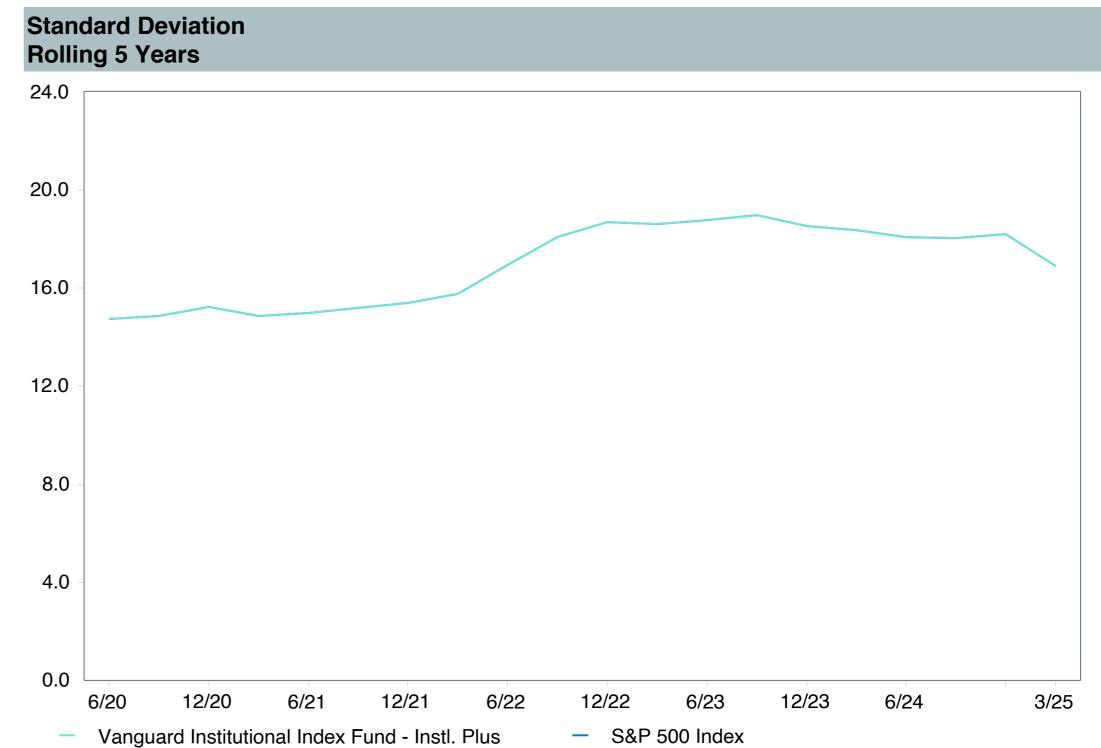

# **Total Plan Top Ten Based on Assets**

|                                                 |                     |            |            |                   | Traili<br>1 Ye | •    | Traili<br>3 Yea | •    | Traili<br>5 Yea | •    | Trail  | •    |
|-------------------------------------------------|---------------------|------------|------------|-------------------|----------------|------|-----------------|------|-----------------|------|--------|------|
| Investment Fund                                 | Assets              | % of Total | Watch List | # of participants | Return         | Rank | Return          | Rank | Return          | Rank | Return | Rank |
| Vanguard Institutional Index Fund - Instl. Plus | \$<br>404,547,102   | 10.8%      |            | 2,356             | 8.2%           | (14) | 9.0%            | (12) | 18.6%           | (15) | 12.5%  | (8)  |
| S&P 500 Index                                   |                     |            |            |                   | 8.3%           | (5)  | 9.1%            | (3)  | 18.6%           | (2)  | 12.5%  | (1)  |
| TIAA Traditional - RC                           | \$<br>284,182,121   | 7.6%       |            | 1,212             | 4.6%           | (11) | 4.6%            | (1)  | 4.3%            | (1)  | 4.2%   | (1)  |
| Morningstar Stable Value Index                  |                     |            |            |                   | 3.0%           | (25) | 2.7%            | (24) | 2.4%            | (17) | 2.2%   | (18) |
| Vanguard Target Retirement 2040 Trust Plus      | \$<br>226,515,828   | 6.1%       |            | 520               | 6.5%           | (24) | 5.5%            | (50) | 12.4%           | (62) | 7.9%   | (21) |
| Vanguard Target 2040 Composite Index            |                     |            |            |                   | 6.3%           | (31) | 5.5%            | (47) | 12.6%           | (59) | 8.1%   | (15) |
| Vanguard Target Retirement 2035 Trust Plus      | \$<br>217,962,174   | 5.8%       |            | 435               | 6.3%           | (27) | 5.1%            | (37) | 11.2%           | (64) | 7.4%   | (20) |
| Vanguard Target 2035 Composite Index            |                     |            |            |                   | 6.1%           | (34) | 5.1%            | (35) | 11.4%           | (46) | 7.6%   | (10) |
| Vanguard Target Retirement 2045 Trust Plus      | \$<br>211,158,076   | 5.7%       |            | 624               | 6.6%           | (22) | 5.9%            | (44) | 13.6%           | (57) | 8.3%   | (21) |
| Vanguard Target 2045 Composite Index            |                     |            |            |                   | 6.4%           | (32) | 6.0%            | (43) | 13.8%           | (40) | 8.6%   | (15) |
| Vanguard Target Retirement 2030 Trust Plus      | \$<br>176,093,894   | 4.7%       |            | 314               | 6.1%           | (29) | 4.6%            | (29) | 10.0%           | (48) | 6.8%   | (24) |
| Vanguard Target 2030 Composite Index            |                     |            |            |                   | 6.0%           | (38) | 4.7%            | (25) | 10.2%           | (28) | 7.0%   | (6)  |
| Vanguard Developed Markets Index Plus           | \$<br>172,755,077   | 4.6%       |            | 2,004             | 4.7%           | (55) | 5.3%            | (53) | 12.2%           | (40) | 5.6%   | (49) |
| Vanguard Spliced Developed ex U.S. Index        |                     |            |            |                   | 4.1%           | (60) | 4.8%            | (60) | 11.9%           | (45) | 5.5%   | (55) |
| Vanguard Target Retirement 2050 Trust Plus      | \$<br>156,874,172   | 4.2%       |            | 680               | 6.7%           | (16) | 6.3%            | (29) | 13.9%           | (49) | 8.5%   | (21) |
| Vanguard Target 2050 Composite Index            |                     |            |            |                   | 6.6%           | (28) | 6.3%            | (23) | 14.1%           | (42) | 8.7%   | (17) |
| TIAA Traditional - RCP                          | \$<br>127,405,479   | 3.4%       |            | 232               | 3.8%           | (12) | 3.9%            | (3)  | 3.5%            | (1)  | 3.5%   | (1)  |
| Morningstar Stable Value Index                  |                     |            |            |                   | 3.0%           | (25) | 2.7%            | (24) | 2.4%            | (17) | 2.2%   | (18) |
| Vanguard Total Bond Market Index Fund           | \$<br>120,540,226   | 3.2%       |            | 1,350             | 4.9%           | (72) | 0.5%            | (61) | -0.4%           | (83) | 1.5%   | (74) |
| Performance Benchmark Total Bond                |                     |            |            |                   | 4.9%           | (73) | 0.6%            | (58) | -0.4%           | (82) | 1.5%   | (72) |
| Total                                           | \$<br>2,098,034,149 | 56.2%      |            |                   |                |      |                 |      |                 |      |        |      |