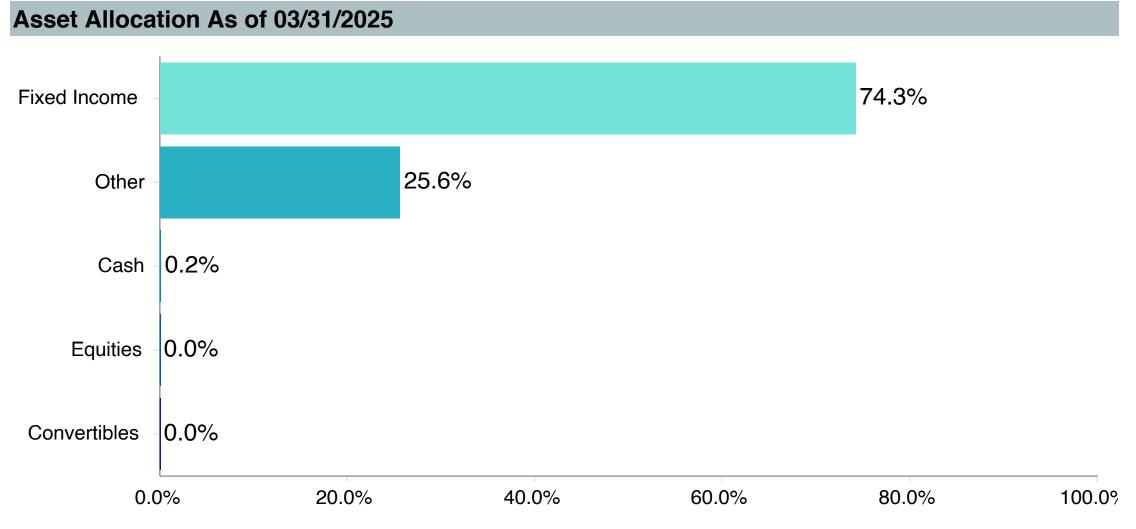

cking<br>Error | Information<br>Ratio | R-Squared | Sharpe<br>Ratio | Alpha | Beta | Return | Standard Deviation | Actual Correlation |
| Vanguard Total Bond Market Index Fund - Inst. Plus | -0.04            | 0.25              | -0.15                | 1.00      | -0.45           | -0.03 | 1.01 | -0.39  | 6.37               | 1.00               |
| Performance Benchmark                              | 0.00             | 0.00              | -                    | 1.00      | -0.45           | 0.00  | 1.00 | -0.36  | 6.33               | 1.00               |
| FTSE 3 Month T-Bill                                | 2.82             | 6.24              | 0.45                 | 0.03      | -               | 2.69  | 0.02 | 2.69   | 0.70               | 0.19               |



As of March 31, 2025



Avg. Coupon 3.49 %
Nominal Maturity 12.29 Years
Effective Maturity 12.23 Years

Duration SEC 30 Day Yield 2.69
Avg. Credit Quality AA

| Top Ten Securities As of 03/31/2025 | Γop Ten Securities As of 03/31/2025 |  |  |  |  |  |  |  |
|-------------------------------------|-------------------------------------|--|--|--|--|--|--|--|
| Treasury Notes/Bonds                | 47.10 %                             |  |  |  |  |  |  |  |
| Corporate Notes/Bonds               | 23.24 %                             |  |  |  |  |  |  |  |
| US\$ Denominated Fgn. Gvt.          | 1.68 %                              |  |  |  |  |  |  |  |
| GNMA and Other Mtg Backed           | 1.66 %                              |  |  |  |  |  |  |  |
| Government Agency Securities        | 0.56 %