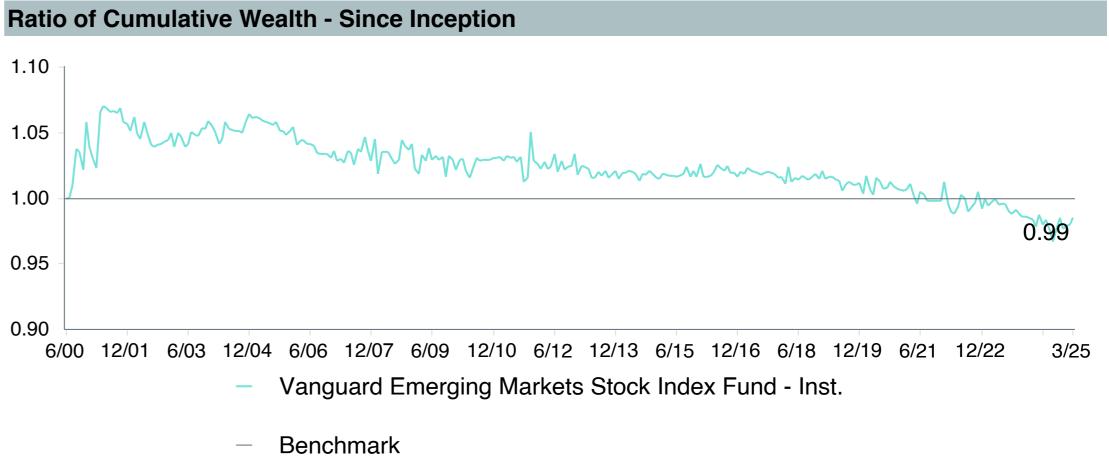

# **5 Year Comparative Performance**

#### As of March 31, 2025

#### 5-yr Performance vs. Benchmark (Tiers II & III)