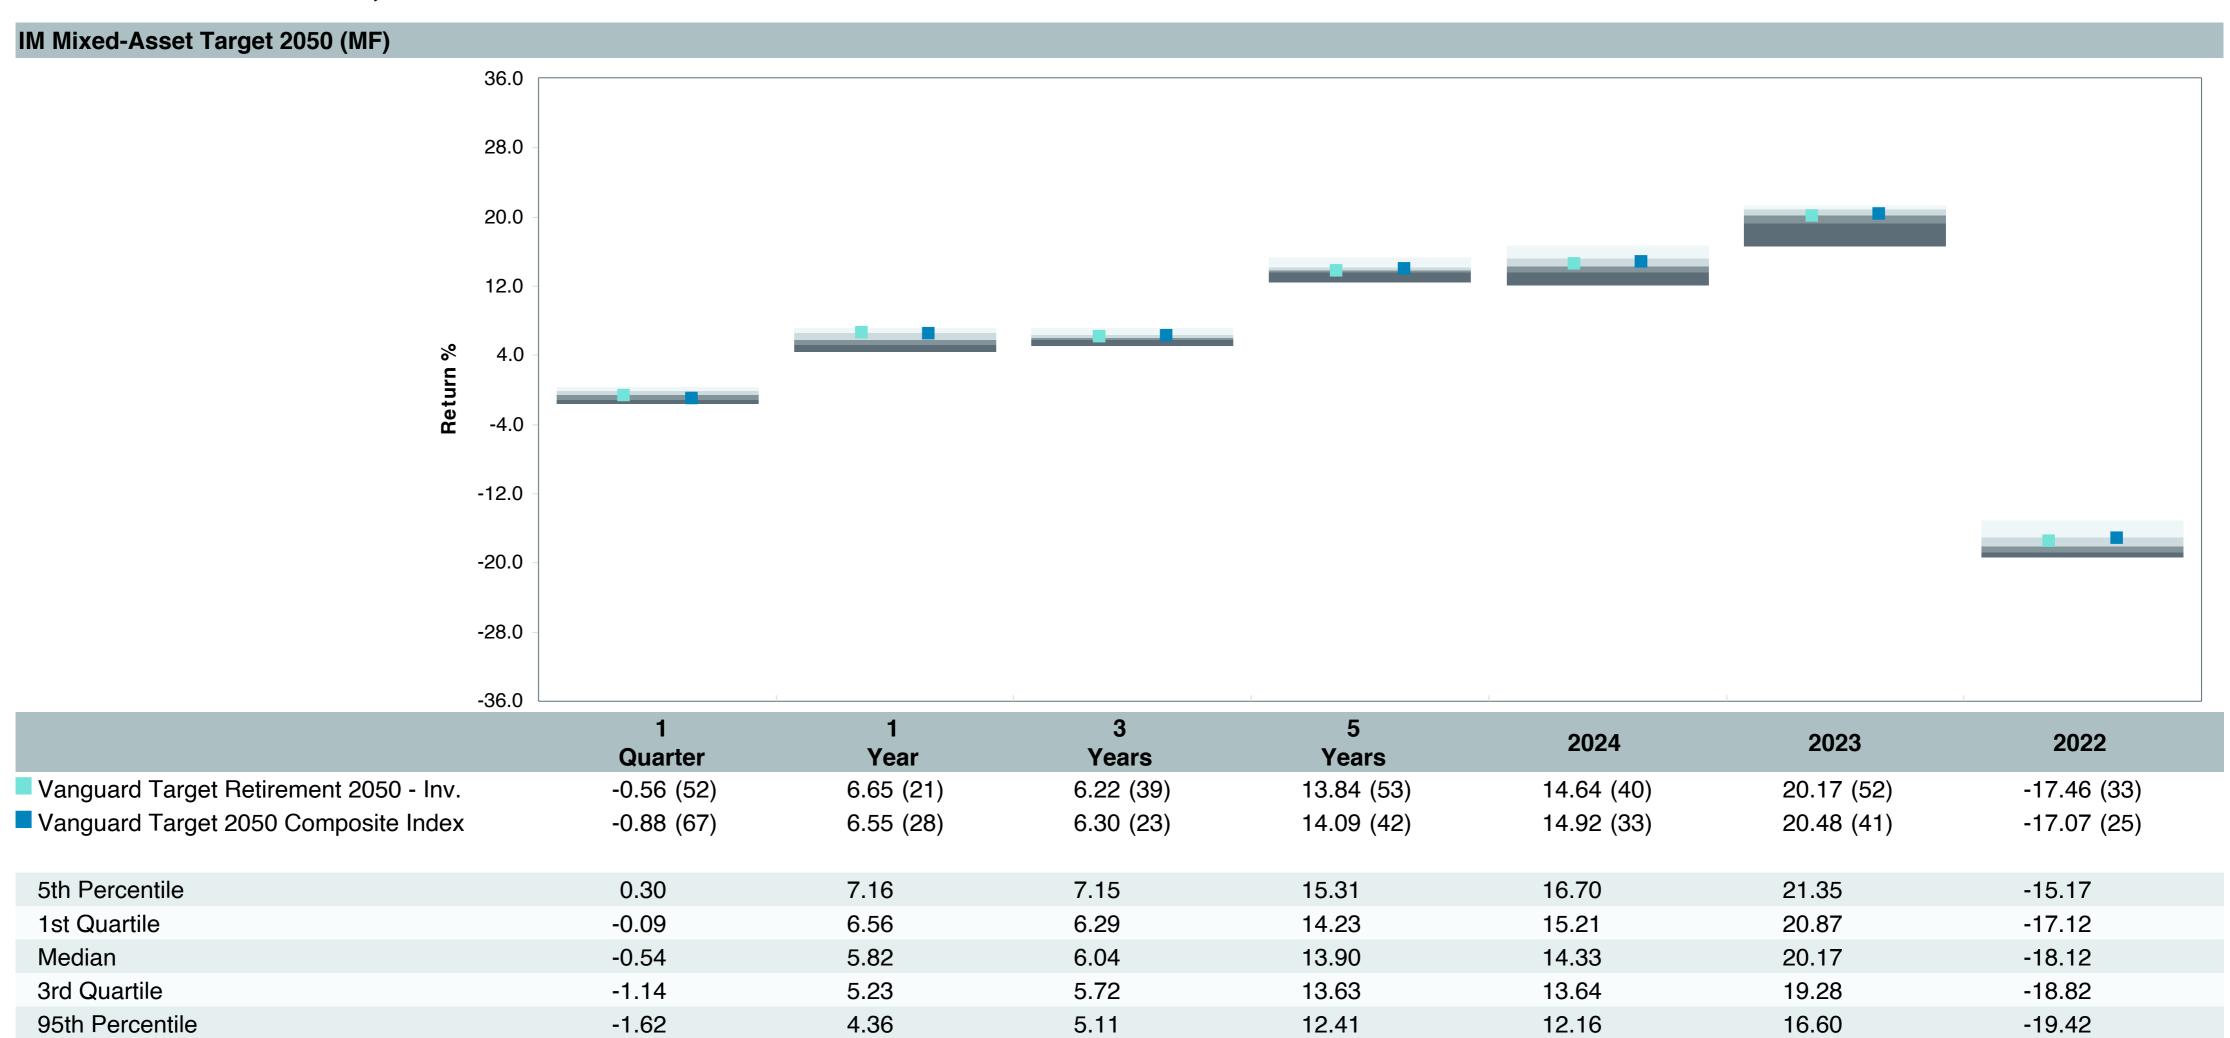

50;Inv (VFIFX)     |
| Fund Family:               | Vanguard                             |
| Ticker:                    | VFIFX                                |
| Peer Group:                | IM Mixed-Asset Target 2050 (MF)      |
| Benchmark:                 | Vanguard Target 2050 Composite Index |
| Fund Inception:            | 06/07/2006                           |
| Portfolio Manager:         | Team Managed                         |
| Total Assets:              | \$76,569.40 Million                  |
| Total Assets Date:         | 03/31/2025                           |
| Gross Expense:             | 0.08%                                |
| Net Expense :              | 0.08%                                |
| Turnover:                  | 1%                                   |

















| 5 Years Historical Statistics          |                  |                   |                      |           |                 |       |      |        |                    |                    |
|----------------------------------------|------------------|-------------------|----------------------|-----------|-----------------|-------|------|--------|--------------------|--------------------|
|                                        | Active<br>Return | Tracking<br>Error | Information<br>Ratio | R-Squared | Sharpe<br>Ratio | Alpha | Beta | Return | Standard Deviation | Actual Correlation |
| Vanguard Target Retirement 2050 - Inv. | -0.21            | 0.75              | -0.28                | 1.00      | 0.77            | -0.30 | 1.01 | 13.84  | 14.86              | 1.00