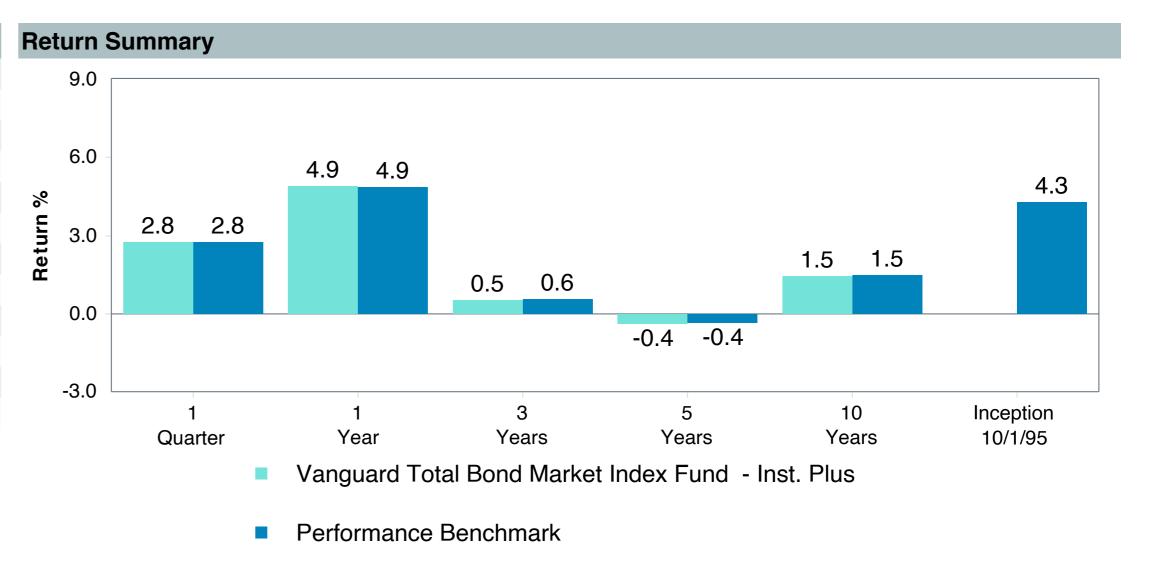

# **Total Plan Top Ten Based on Assets**

|                                                 |                     |            |            |                   | Traili<br>1 Ye | •    | Traili<br>3 Yea | •    | Traili<br>5 Yea | •    | Trail  | •    |
|-------------------------------------------------|---------------------|------------|------------|-------------------|----------------|------|-----------------|------|-----------------|------|--------|------|
| Investment Fund                                 | Assets              | % of Total | Watch List | # of participants | Return         | Rank | Return          | Rank | Return          | Rank | Return | Rank |
| Vanguard Institutional Index Fund - Instl. Plus | \$<br>404,547,102   | 10.8%      |            | 2,356             | 8.2%           | (14) | 9.0%            | (12) | 18.6%           | (15) | 12.5%  | (8)  |
| S&P 500 Index                                   |                     |            |            |                   | 8.3%           | (5)  | 9.1%            | (3)  | 18.6%           | (2)  | 12.5%  | (1)  |
| TIAA Traditional - RC                           | \$<br>284,182,121   | 7.6%       |            | 1,212             | 4.6%           | (11) | 4.6%            | (1)  | 4.3%            | (1)  | 4.2%   | (1)  |
| Morningstar Stable Value Index                  |                     |            |            |                   | 3.0%           | (25) | 2.7%            | (24) | 2.4%            | (17) | 2.2%   | (18) |
| Vanguard Target Retirement 2040 Trust Plus      | \$<br>226,515,828   | 6.1%       |            | 520               | 6.5%           | (24) | 5.5%            | (50) | 12.4%           | (62) | 7.9%   | (21) |
| Vanguard Target 2040 Composite Index            |                     |            |            |                   | 6.3%           | (31) | 5.5%            | (47) | 12.6%           | (59) | 8.1%   | (15) |
| Vanguard Target Retirement 2035 Trust Plus      | \$<br>217,962,174   | 5.8%       |            | 435               | 6.3%           | (27) | 5.1%            | (37) | 11.2%           | (64) | 7.4%   | (20) |
| Vanguard Target 2035 Composite Index            |                     |            |            |                   | 6.1%           | (34) | 5.1%            | (35) | 11.4%           | (46) | 7.6%   | (10) |
| Vanguard Target Retirement 2045 Trust Plus      | \$<br>211,158,076   | 5.7%       |            | 624               | 6.6%           | (22) | 5.9%            | (44) | 13.6%           | (57) | 8.3%   | (21) |
| Vanguard Target 2045 Composite Index            |                     |            |            |                   | 6.4%           | (32) | 6.0%            | (43) | 13.8%           | (40) | 8.6%   | (15) |
| Vanguard Target Retirement 2030 Trust Plus      | \$<br>176,093,894   | 4.7%       |            | 314               | 6.1%           | (29) | 4.6%            | (29) | 10.0%           | (48) | 6.8%   | (24) |
| Vanguard Target 2030 Composite Index            |                     |            |            |                   | 6.0%           | (38) | 4.7%            | (25) | 10.2%           | (28) | 7.0%   | (6)  |
| Vanguard Developed Markets Index Plus           | \$<br>172,755,077   | 4.6%       |            | 2,004             | 4.7%           | (55) | 5.3%            | (53) | 12.2%           | (40) | 5.6%   | (49) |
| Vanguard Spliced Developed ex U.S. Index        |                     |            |            |                   | 4.1%           | (60) | 4.8%            | (60) | 11.9%           | (45) | 5.5%   | (55) |
| Vanguard Target Retirement 2050 Trust Plus      | \$<br>156,874,172   | 4.2%       |            | 680               | 6.7%           | (16) | 6.3%            | (29) | 13.9%           | (49) | 8.5%   | (21) |
| Vanguard Target 2050 Composite Index            |                     |            |            |                   | 6.6%           | (28) | 6.3%            | (23) | 14.1%           | (42) | 8.7%   | (17) |
| TIAA Traditional - RCP                          | \$<br>127,405,479   | 3.4%       |            | 232               | 3.8%           | (12) | 3.9%            | (3)  | 3.5%            | (1)  | 3.5%   | (1)  |
| Morningstar Stable Value Index                  |                     |            |            |                   | 3.0%           | (25) | 2.7%            | (24) | 2.4%            | (17) | 2.2%   | (18) |
| Vanguard Total Bond Market Index Fund           | \$<br>120,540,226   | 3.2%       |            | 1,350             | 4.9%           | (72) | 0.5%            | (61) | -0.4%           | (83) | 1.5%   | (74) |
| Performance Benchmark Total Bond                |                     |            |            |                   | 4.9%           | (73) | 0.6%            | (58) | -0.4%           | (82) | 1.5%   | (72) |
| Total                                           | \$<br>2,098,034,149 | 56.2%      |            |                   |                |      |                 |      |                 |      |        |      |