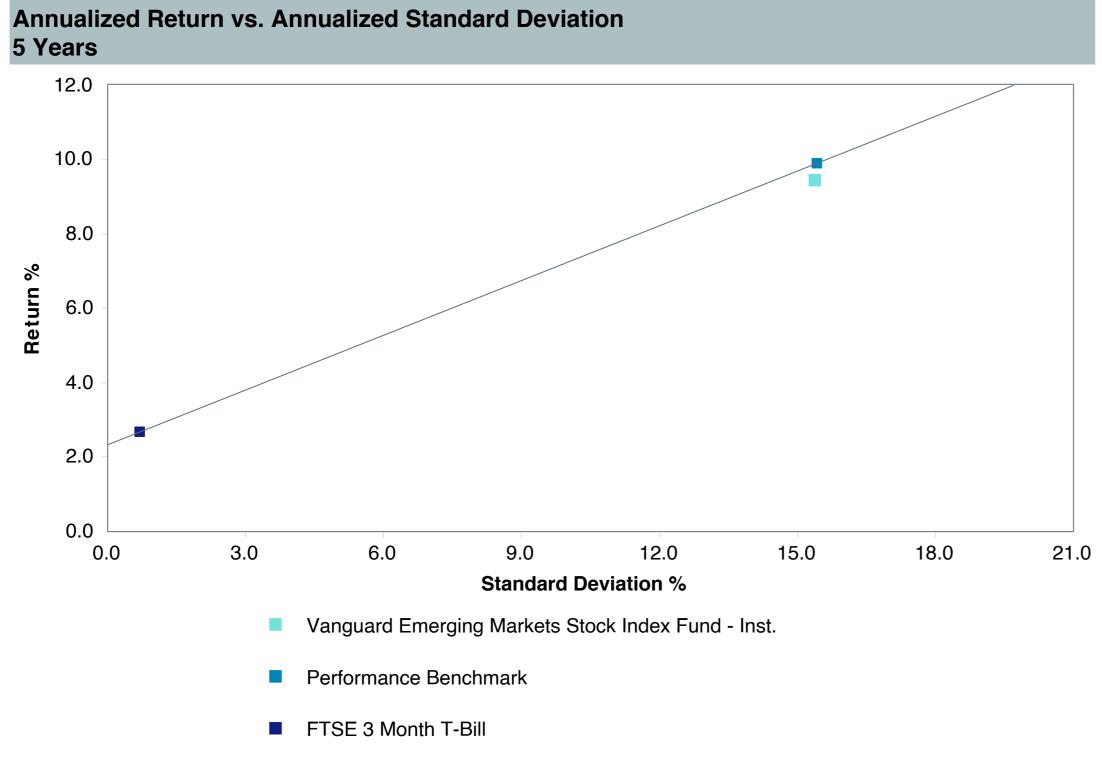

# **5 Year Comparative Performance**

#### As of March 31, 2025

#### 5-yr Performance vs. Benchmark (Tiers II & III)