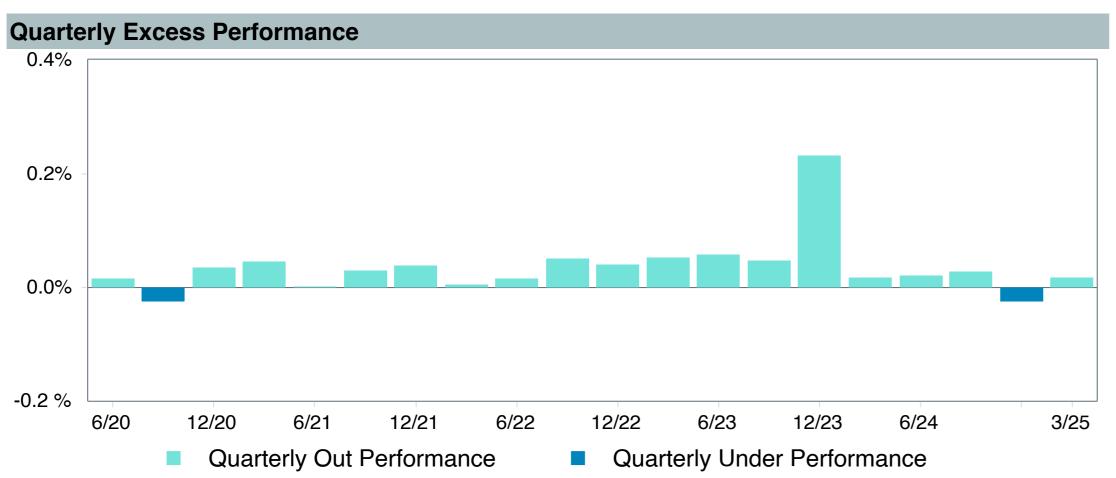

ct Name:              | Vanguard Ext MI;Ins+ (VEMPX)      |
| Fund Family:               | Vanguard                          |
| Ticker:                    | VEMPX                             |
| Peer Group:                | IM U.S. SMID Cap Core Equity (MF) |
| Benchmark:                 | Performance Benchmark             |
| Fund Inception:            | 01/14/2011                        |
| Portfolio Manager:         | Louie/Birkett                     |
| Total Assets:              | \$12,778.60 Million               |
| Total Assets Date:         | 03/31/2025                        |
| Gross Expense:             | 0.04%                             |
| Net Expense :              | 0.04%                             |
| Turnover:                  | 11%                               |









### Ratio of Cumulative Wealth - Since Inception

W U.S. SMID Cap Core Equity (MF)

40.0

20.0

-10.0

-30.0

-40.0

|                                                  | 1<br>Quarter | 1<br>Year  | 3<br>Years | 5<br>Years | 10<br>Years | 2024      | 2023      | 2022        |
|--------------------------------------------------|--------------|------------|------------|------------|-------------|-----------|-----------|-------------|
| Vanguard Extended Market Index Fund - Inst. Plus | -8.93 (90)   | -0.45 (25) | 2.71 (62)  | 15.20 (66) | 7.90 (45)   | 16.93 (9) | 25.42 (3) | -26.45 (98) |
| Performance Benchmark                            | -8.95 (90)   | -0.50 (26) | 2.53 (64)  | 15.05 (68) | 7.75 (50)   | 16.88 (9) | 24.97 (3) | -26.54 (99) |
| 5th Percentile