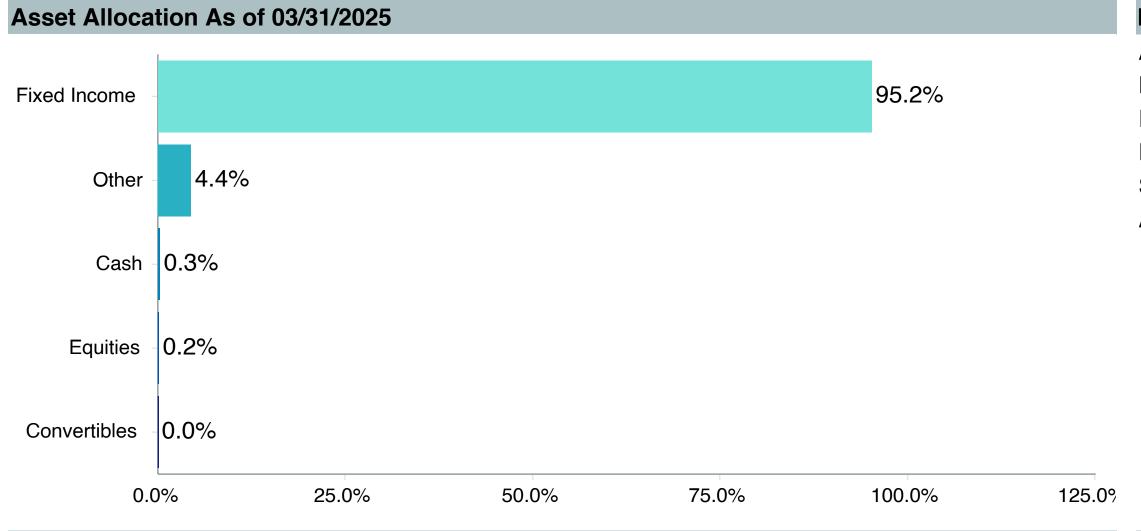

## **Asset Allocation Table**

|                                                  |                                         | RPA           |          |                                       | TSA           |          |                                       | Pre-99     |          |                                       | 415(M)                 |          |          | Medical Resider | nt       |                                         | Total         |          |
|--------------------------------------------------|-----------------------------------------|---------------|----------|---------------------------------------|---------------|----------|---------------------------------------|------------|----------|---------------------------------------|------------------------|----------|----------|-----------------|----------|-----------------------------------------|---------------|----------|
| Fund                                             |                                         | (\$)          | (%)      |                                       | (\$)          | (%)      |                                       | (\$)       | (%)      |                                       | (\$)                   | (%)      |          | (\$)            | (%)      |                                         | (\$)          | (%)      |
| TIER 1(a): Target Retirement Funds               | \$                                      | 1,336,667,490 | 45.1%    | \$                                    | -             | 0.0%     | \$                                    | -          | 0.0%     | \$                                    | -                      | 0.0%     | \$       | -               | 0.0%     | \$                                      | 1,336,667,490 | 35.8%    |
| Vanguard Target Retirement Income Trust Plus     | \$                                      | 45,795,426    | 1.5%     | \$                                    | -             | 0.0%     | \$                                    | -          | 0.0%     | \$                                    | -                      | 0.0%     | \$       | -               | 0.0%     | \$                                      | 45,795,426    | 1.2%     |
| Vanguard Target Retirement 2020 Trust Plus       | \$                                      | 67,294,904    | 2.3%     | \$                                    | -             | 0.0%     | \$                                    | -          | 0.0%     | \$                                    | -                      | 0.0%     | \$       | -               | 0.0%     | \$                                      | 67,294,904    | 1.8%     |
| Vanguard Target Retirement 2025 Trust Plus       | \$                                      | 111,921,906   | 3.8%     | į į                                   | -             | 0.0%     | į į                                   | -          | 0.0%     | ļ ģ                                   | -                      | 0.0%     | İ İ      | -               | 0.0%     | į į                                     | 111,921,906   | 3.0%     |
| Vanguard Target Retirement 2030 Trust Plus       | Ė                                       | 176,093,894   | 5.9%     | Ė                                     | -             | 0.0%     | Ė                                     | -          | 0.0%     | Ė                                     | -                      | 0.0%     | Ė        | -               | 0.0%     | Ė                                       | 176,093,894   | 4.7%     |
| Vanguard Target Retirement 2035 Trust Plus       | Ś                                       | 217,962,174   | 7.3%     | Ś                                     | _             | 0.0%     | Ś                                     | _          | 0.0%     | Ś                                     | _                      | 0.0%     | Ś        | _               | 0.0%     | Ś                                       | 217,962,174   | 5.8%     |
| Vanguard Target Retirement 2040 Trust Plus       | Š                                       | 226,515,828   | 7.6%     | Š                                     | _             | 0.0%     | Š                                     | _          | 0.0%     | Š                                     | _                      | 0.0%     | Š        | _               | 0.0%     | Š                                       | 226,515,828   | 6.1%     |
| Vanguard Target Retirement 2045 Trust Plus       | Š                                       | 211,158,076   | 7.1%     | Š                                     | _             | 0.0%     | Š                                     | _          | 0.0%     | Š                                     | _                      | 0.0%     | Š        | _               | 0.0%     | Š                                       | 211,158,076   | 5.7%     |
| Vanguard Target Retirement 2050 Trust Plus       | Š                                       | 156,874,172   | 5.3%     | Š                                     | _             | 0.0%     | Š                                     | _          | 0.0%     | Š                                     | _                      | 0.0%     | Š        | _               | 0.0%     | Š                                       | 156,874,172   | 4.2%     |
| Vanguard Target Retirement 2055 Trust Plus       | &                                       | 78,859,692    | 2.7%     | Š                                     | _             | 0.0%     | Š                                     | _          | 0.0%     | &                                     | _                      | 0.0%     | &        | _               | 0.0%     | &                                       | 78,859,692    | 2.1%     |
| Vanguard Target Retirement 2060 Trust Plus       | ک                                       | 35,118,388    | 1.2%     | \ \ \ \ \ \ \ \                       | _             | 0.0%     | \ \ \ \ \ \ \ \                       | _          | 0.0%     | &                                     | _                      | 0.0%     | 6        | _               | 0.0%     | ک                                       | 35,118,388    | 0.9%     |
|                                                  | ې<br>د                                  |               | 0.3%     | ۲                                     | -             | 0.0%     | ۲                                     | -          | 0.0%     | ۲                                     | -                      | 0.0%     | ا ک<br>خ | -               | 0.0%     | ۲                                       |               | 0.9%     |
| Vanguard Target Retirement 2065 Trust Plus       | \ \ \ \ \ \ \ \                         | 8,420,670     |          | Ş                                     | -             |          | Ş                                     | -          |          | ) >                                   | -                      | 0.0%     | ) >      | -               |          | \ \\ \\ \\ \\ \\ \\ \\ \\ \\ \\ \\ \\ \ | 8,420,670     |          |
| Vanguard Target Retirement 2070 Trust Plus       | ٦                                       | 652,360       | 0.0%     | \ \ \ \ \ \ \ \ \ \ \ \ \ \ \ \ \ \ \ | - 440 004 040 | 0.0%     | \ \ \ \ \ \ \ \ \ \ \ \ \ \ \ \ \ \ \ | -          | 0.0%     | \ \ \ \ \ \ \ \ \ \ \ \ \ \ \ \ \ \ \ |                        |          | \ \\$    | 45.045.500      | 0.0%     | \ \ \ \ \ \ \ \ \ \ \ \ \ \ \ \ \ \ \   | 652,360       | 0.0%     |
| TIER 1: Target Retirement Funds                  | \$                                      |               | 0.0%     | \$                                    | 113,821,242   | 18.0%    | \ \ \ \ \ \ \ \ \ \ \ \ \ \ \ \ \ \ \ | 11,801,045 | 0.4%     | \ \\$                                 | 23,190,497             | 49.0%    | \$       | 45,615,523      | 83.1%    | \ \ \ \ \ \ \ \ \ \ \ \ \ \ \ \ \ \ \   | 194,428,307   | 5.2%     |
| Vanguard Target Retirement Income - Inv.         | \ \ \ \ \ \ \ \ \ \ \ \ \ \ \ \ \ \ \   | -             | 0.0%     | Ş                                     | 9,986,912     | 0.3%     | \ \ \ \ \ \ \ \ \ \ \ \ \ \ \ \ \ \ \ | 2,400,018  | 0.1%     | \$                                    | 1,224,807              | 2.6%     | Ş        | 70,607          | 0.1%     | \ \ \ \ \ \ \ \ \ \ \ \ \ \ \ \ \ \ \   | 13,682,344    | 0.4%     |
| Vanguard Target Retirement 2020 - Inv.           | Ş                                       | -             | 0.0%     | Ş                                     | 11,224,817    | 1.8%     | Ş                                     | 2,106,974  | 0.1%     | Ş                                     | 2,593,830              | 5.5%     | \$       | 86,842          | 0.2%     | Ş                                       | 16,012,463    | 0.4%     |
| Vanguard Target Retirement 2025 - Inv.           | Ş                                       | -             | 0.0%     | Ş                                     | 22,249,970    | 3.5%     | Ş                                     | 2,267,190  | 0.1%     | Ş                                     | 3,648,528              | 7.7%     | Ş        | 144,535         | 0.3%     | Ş                                       | 28,310,222    | 0.8%     |
| Vanguard Target Retirement 2030 - Inv.           | <b>\$</b>                               | -             | 0.0%     | <b>\$</b>                             | 18,185,827    | 2.9%     | <b>\$</b>                             | 3,052,838  | 0.1%     | Ş                                     | 3,551,274              | 7.5%     | \$       | 465,979         | 0.8%     | \$                                      | 25,255,917    | 0.7%     |
| Vanguard Target Retirement 2035 - Inv.           | \$                                      | -             | 0.0%     | \$                                    | 14,900,743    | 2.4%     | \$                                    | 1,355,257  | 0.0%     | \$                                    | 3,086,790              | 6.5%     | \$       | 1,338,797       | 2.4%     | \$                                      | 20,681,587    | 0.6%     |
| Vanguard Target Retirement 2040 - Inv.           | \$                                      | -             | 0.0%     | \$                                    | 16,014,901    | 2.5%     | \$                                    | 424,932    | 0.0%     | \$                                    | 5,228,527              | 11.0%    | \$       | 3,266,592       | 5.9%     | \$                                      | 24,934,952    | 0.7%     |
| Vanguard Target Retirement 2045 - Inv.           | \$                                      | -             | 0.0%     | \$                                    | 9,334,718     | 1.5%     | \$                                    | 118,720    | 0.0%     | \$                                    | 1,837,065              | 3.9%     | \$       | 9,530,526       | 17.4%    | \$                                      | 20,821,029    | 0.6%     |
| Vanguard Target Retirement 2050 - Inv.           | \$                                      | -             | 0.0%     | \$                                    | 6,443,315     | 1.0%     | \$                                    | 46,966     | 0.0%     | \$                                    | 1,271,614              | 2.7%     | \$       | 13,795,602      | 25.1%    | \$                                      | 21,557,496    | 0.6%     |
| Vanguard Target Retirement 2055 - Inv.           | \$                                      | -             | 0.0%     | \$                                    | 3,370,984     | 0.5%     | \$                                    | 11,299     | 0.0%     | \$                                    | 733,509                | 1.5%     | \$       | 12,042,659      | 21.9%    | \$                                      | 16,158,452    | 0.4%     |
| Vanguard Target Retirement 2060 - Inv.           | Ė                                       | _             | 0.0%     | Ś                                     | 1,328,471     | 0.2%     | s .                                   | , -        | 0.0%     | Š                                     | , -                    | 0.0%     | İ İ      | 4,585,243       | 8.3%     | Ś                                       | 5,913,714     | 0.2%     |
| Vanguard Target Retirement 2065 - Inv.           | Ś                                       | _             | 0.0%     | Ś                                     | 189,651       | 0.0%     | Ś                                     | 16,852     | 0.0%     | Ś                                     | _                      | 0.0%     | Ś        | 253,085         | 0.5%     | Ś                                       | 459,588       | 0.0%     |
| Vanguard Target Retirement 2070 - Inv.           | Š                                       | _             | 0.0%     | Ś                                     | 590,935       | 0.1%     | Š                                     | -          | 0.0%     | Š                                     | 14,553                 | 0.0%     | Š        | 35,056          | 0.1%     | Š                                       | 640,544       | 0.0%     |
| TIER 2: Core Funds                               | Ś                                       | 1,595,395,329 | 53.8%    | Ś                                     | 508,104,137   | 80.5%    | Ś                                     | 24,328,794 | 0.8%     | Ś                                     | 23,812,138             | 50.3%    | Ś        | 9,290,909       | 16.9%    | Ś                                       | 2,160,931,307 | 57.8%    |
| Vanguard Total Bond Market Index Fund            | Ś                                       | 72,247,396    | 2.4%     | Ś                                     | 44,810,809    | 7.1%     | Ś                                     | 1,809,594  | 0.1%     | Ś                                     | 1,478,612              | 3.1%     | Ś        | 193,815         | 0.4%     | Ś                                       | 120,540,226   | 3.2%     |
| Vanguard Total International Bond Index Fund     | Ś                                       | 6,196,329     | 0.2%     | Š                                     | 2,338,204     | 0.4%     | Ś                                     | 155,799    | 0.0%     | Ś                                     | 138,672                | 0.3%     | Ś        | 53,157          | 0.1%     | Ś                                       | 8,882,161     | 0.2%     |
| Vanguard Total Stock Market Index Fund           | Ś                                       | 80,244,259    | 2.7%     | Ś                                     | 18,635,996    | 3.0%     | Ś                                     | 892,525    | 0.0%     | Ś                                     | 742,737                | 1.6%     | Ś        | 1,407,586       | 2.6%     | Ś                                       | 101,923,103   | 2.7%     |
| Vanguard Institutional Index Fund                | Š                                       | 301,675,121   | 10.2%    | Ś                                     | 92,368,790    | 14.6%    | Š                                     | 3,736,980  | 0.1%     | Ś                                     | 4,533,598              | 9.6%     | Š        | 2,232,613       | 4.1%     | Š                                       | 404,547,102   | 10.8%    |
| Vanguard FTSE Social Index Fund                  | Š                                       | 13,647,949    | 0.5%     | Š                                     | 3,093,652     | 0.5%     | Š                                     | 76,946     | 0.0%     | Š                                     | 286,889                | 0.6%     | Š        | 263,930         | 0.5%     | \$                                      | 17,369,366    | 0.5%     |
| Vanguard Extended Market Index Fund              | &                                       | 85,571,277    | 2.9%     | &                                     | 27,743,630    | 4.4%     | Š                                     | 1,364,829  | 0.0%     | \ \ \ \ \ \ \ \ \                     | 1,033,583              | 2.2%     | &        | 400,898         | 0.7%     | &                                       | 116,114,217   | 3.1%     |
| Vanguard Total International Stock Index         | ۲                                       | 13,493,424    | 0.5%     | ۲                                     | 2,992,550     | 0.5%     | ۲                                     | 29,655     | 0.0%     | \ \ \ \ \ \ \ \                       | 552,256                | 1.2%     |          | 55,431          | 0.1%     | &                                       | 17,123,316    | 0.5%     |
| Vanguard Developed Market Index Fund             | ۲                                       | 127,781,151   | 4.3%     | 2                                     | 40,658,570    | 6.4%     | کے                                    | 2,152,628  | 0.1%     | 2                                     | 1,452,711              | 3.1%     | 2        | 710,017         | 1.3%     | ک                                       | 172,755,077   | 4.6%     |
| · ·                                              | \ \\ \\ \\ \\ \\ \\ \\ \\ \\ \\ \\ \\ \ |               |          | ک                                     |               |          | ا<br>ک                                |            | 0.1%     | ک                                     |                        |          | ٧ ک      | •               |          | \ \\ \\ \\ \\ \\ \\ \\ \\ \\ \\ \\ \\ \ |               |          |
| Vanguard Emerging Markets Stock Index Fund       | \ \\\\\\\\\\\\\\\\\\\\\\\\\\\\\\\\\\\\  | 64,905,843    | 2.2%     | ک                                     | 19,867,768    | 3.1%     | \ \ \ \ \ \ \ \ \ \ \ \ \ \ \ \ \ \ \ | 961,309    |          | ) \rangle \rangle                     | 753,990                | 1.6%     | Š        | 398,639         | 0.7%     | \ \\\\\\\\\\\\\\\\\\\\\\\\\\\\\\\\\\\\  | 86,887,549    | 2.3%     |
| Vanguard Cash Reserves Federal Money Market Fund | ) >                                     | 61,654,629    | 2.1%     | ٦                                     | 10,799,046    | 1.7%     | Ş                                     | 1,628,286  | 0.1%     | ٦                                     | 1,415,544              | 3.0%     | Ş        | 318,322         | 0.6%     | ٦                                       | 75,815,827    | 2.0%     |
| T. Rowe Price Stable Value Common Trust Fund A   | \ \\$                                   | 28,597,815    | 1.0%     | \ \ \ \ \ \ \ \ \ \ \ \ \ \ \ \ \ \ \ | -             | 0.0%     | \ \ \ \ \ \ \ \                       | -          | 0.0%     | \$                                    | 4 070 000              | 0.0%     | Ş        | -               | 0.0%     | \ \ \ \ \ \ \ \ \ \ \ \ \ \ \ \ \ \ \   | 28,597,815    | 0.8%     |
| TIAA Traditional - RC                            | \ \ \ \ \ \ \ \ \ \ \ \ \ \ \ \ \ \ \   | 274,959,404   | 9.3%     | Ş                                     | -             | 0.0%     | Ş                                     | 4,342,410  | 0.1%     | Ş                                     | 4,373,366              | 9.2%     | \$       | 506,941         | 0.9%     | Ş                                       | 284,182,121   | 7.6%     |
| TIAA Traditional - RCP                           | Ş                                       | <del>-</del>  | 0.0%     | Ş                                     | 127,405,479   | 20.2%    | Ş                                     | -          | 0.0%     | Ş                                     | -                      | 0.0%     | Ş        | -               | 0.0%     | Ş                                       | 127,405,479   | 3.4%     |
| Loomis Core Plus Fixed Income - Y                | Ş                                       | 13,732,919    | 0.5%     | Ş                                     | 5,698,542     | 0.9%     | Ş                                     | 478,874    | 0.0%     | Ş                                     | 566,751                | 1.2%     | Ş        | 28,889          | 0.1%     | Ş                                       | 20,505,976    | 0.5%     |
| DFA Inflation-Protected Securities Portfolio     | Ş                                       | 31,840,505    | 1.1%     | Ş                                     | 12,406,354    | 2.0%     | <b>\$</b>                             | 755,568    | 0.0%     | Ş                                     | 745,995                | 1.6%     | Ş        | 73,073          | 0.1%     | Ş                                       | 45,821,495    | 1.2%     |
| American Century High Income                     | \$                                      | 42,630,136    | 1.4%     | \$                                    | 15,019,974    | 2.4%     | \$                                    | 971,013    | 0.0%     | \$                                    | 1,172,662              | 2.5%     | \$       | 133,284         | 0.2%     | \$                                      | 59,927,070    | 1.6%     |
| T. Rowe Price Large Cap Growth Fund - I          | \$                                      | 69,261,065    | 2.3%     | \$                                    | 11,228,570    | 1.8%     | \$                                    | 357,879    | 0.0%     | \$                                    | 1,020,662              | 2.2%     | \$       | 755,017         | 1.4%     | \$                                      | 82,623,194    | 2.2%     |
| Diamond Hill Large Cap                           | \$                                      | 81,116,151    | 2.7%     | \$                                    | 23,034,312    | 3.7%     | \$                                    | 1,356,044  | 0.0%     | \$                                    | 1,074,195              | 2.3%     | \$       | 491,947         | 0.9%     | \$                                      | 107,072,649   | 2.9%     |
| William Blair Small/Mid Cap Growth Fund          | \$                                      | 33,298,803    | 1.1%     | \$                                    | 5,561,168     | 0.9%     | \$                                    | 283,531    | 0.0%     | \$                                    | 426,985                | 0.9%     | \$       | 180,122         | 0.3%     | \$                                      | 39,750,609    | 1.1%     |
| DFA U.S. Targeted Value                          | \$                                      | 50,690,297    | 1.7%     | \$                                    | 10,546,336    | 1.7%     | \$                                    | 828,587    | 0.0%     | \$                                    | 501,793                | 1.1%     | \$       | 263,984         | 0.5%     | \$                                      | 62,830,998    | 1.7%     |
| Dodge & Cox Global Stock Fund                    | \$                                      | 45,434,591    | 1.5%     | \$                                    | 8,403,229     | 1.3%     | \$                                    | 589,269    | 0.0%     | \$                                    | 242,028                | 0.5%     | \$       | 320,975         | 0.6%     | \$                                      | 54,990,092    | 1.5%     |
| GQG International Opportunities Fund             | İ                                       | 56,232,977    | 1.9%     | İ                                     | 13,803,441    | 2.2%     | Ė                                     | 806,586    | 0.0%     | İ                                     | 607,823                | 1.3%     | Ė        | 248,648         | 0.5%     | Ś                                       | 71,699,475    | 1.9%     |
| Cohen & Steers Instl Realty Shares               | Ś                                       | 40,183,289    | 1.4%     | Ś                                     | 11,687,715    | 1.9%     | Ś                                     | 750,483    | 0.0%     | Ś                                     | 691,286                | 1.5%     | Ś        | 253,616         | 0.5%     | Ś                                       | 53,566,389    | 1.4%     |
| TIER 3: Mutual Fund Window                       | Ś                                       | 34,750,452    | 1.2%     | Ś                                     | 9,128,764     | 1.4%     | Š                                     | 221,968    | 0.0%     | Ś                                     | 321,158                | 0.7%     | Ś        | 16,407          | 0.0%     | Ś                                       | 44,438,749    | 1.2%     |
|                                                  | Ψ                                       | J 1,1 J J T J | / 0      | Υ                                     | 5,125,104     | 11.70    | Y                                     |            | 3.0 /0   | Ψ                                     | 02.,100                | 3.1. /0  | <b>Y</b> | 10,701          | 3.0 / 0  | Υ                                       | . 1, 100,1 40 |          |
| Total                                            | Ġ                                       | 2,966,813,272 | 100.0%   | Ġ                                     | 631,054,143   | 100.0%   | Ġ                                     | 36,351,807 | 100.0%   | Ġ                                     | 47,323,794             | 100.0%   | Ġ        | 54,922,838      | 100.0%   | Ġ                                       | 3,736,465,854 | 100.0%   |
| Total                                            | Y                                       | 2,300,010,212 | 100.0 /0 | Y                                     |               | 100.0 /0 | Ψ Υ                                   |            | 100.0 /0 | <b>Y</b>                              | <del>-11,020,134</del> | 100.0 /0 | <u>_</u> | <del></del>     | 100.0 /0 | <b>Y</b>                                | 0,100,100,004 | 100.0 /0 |