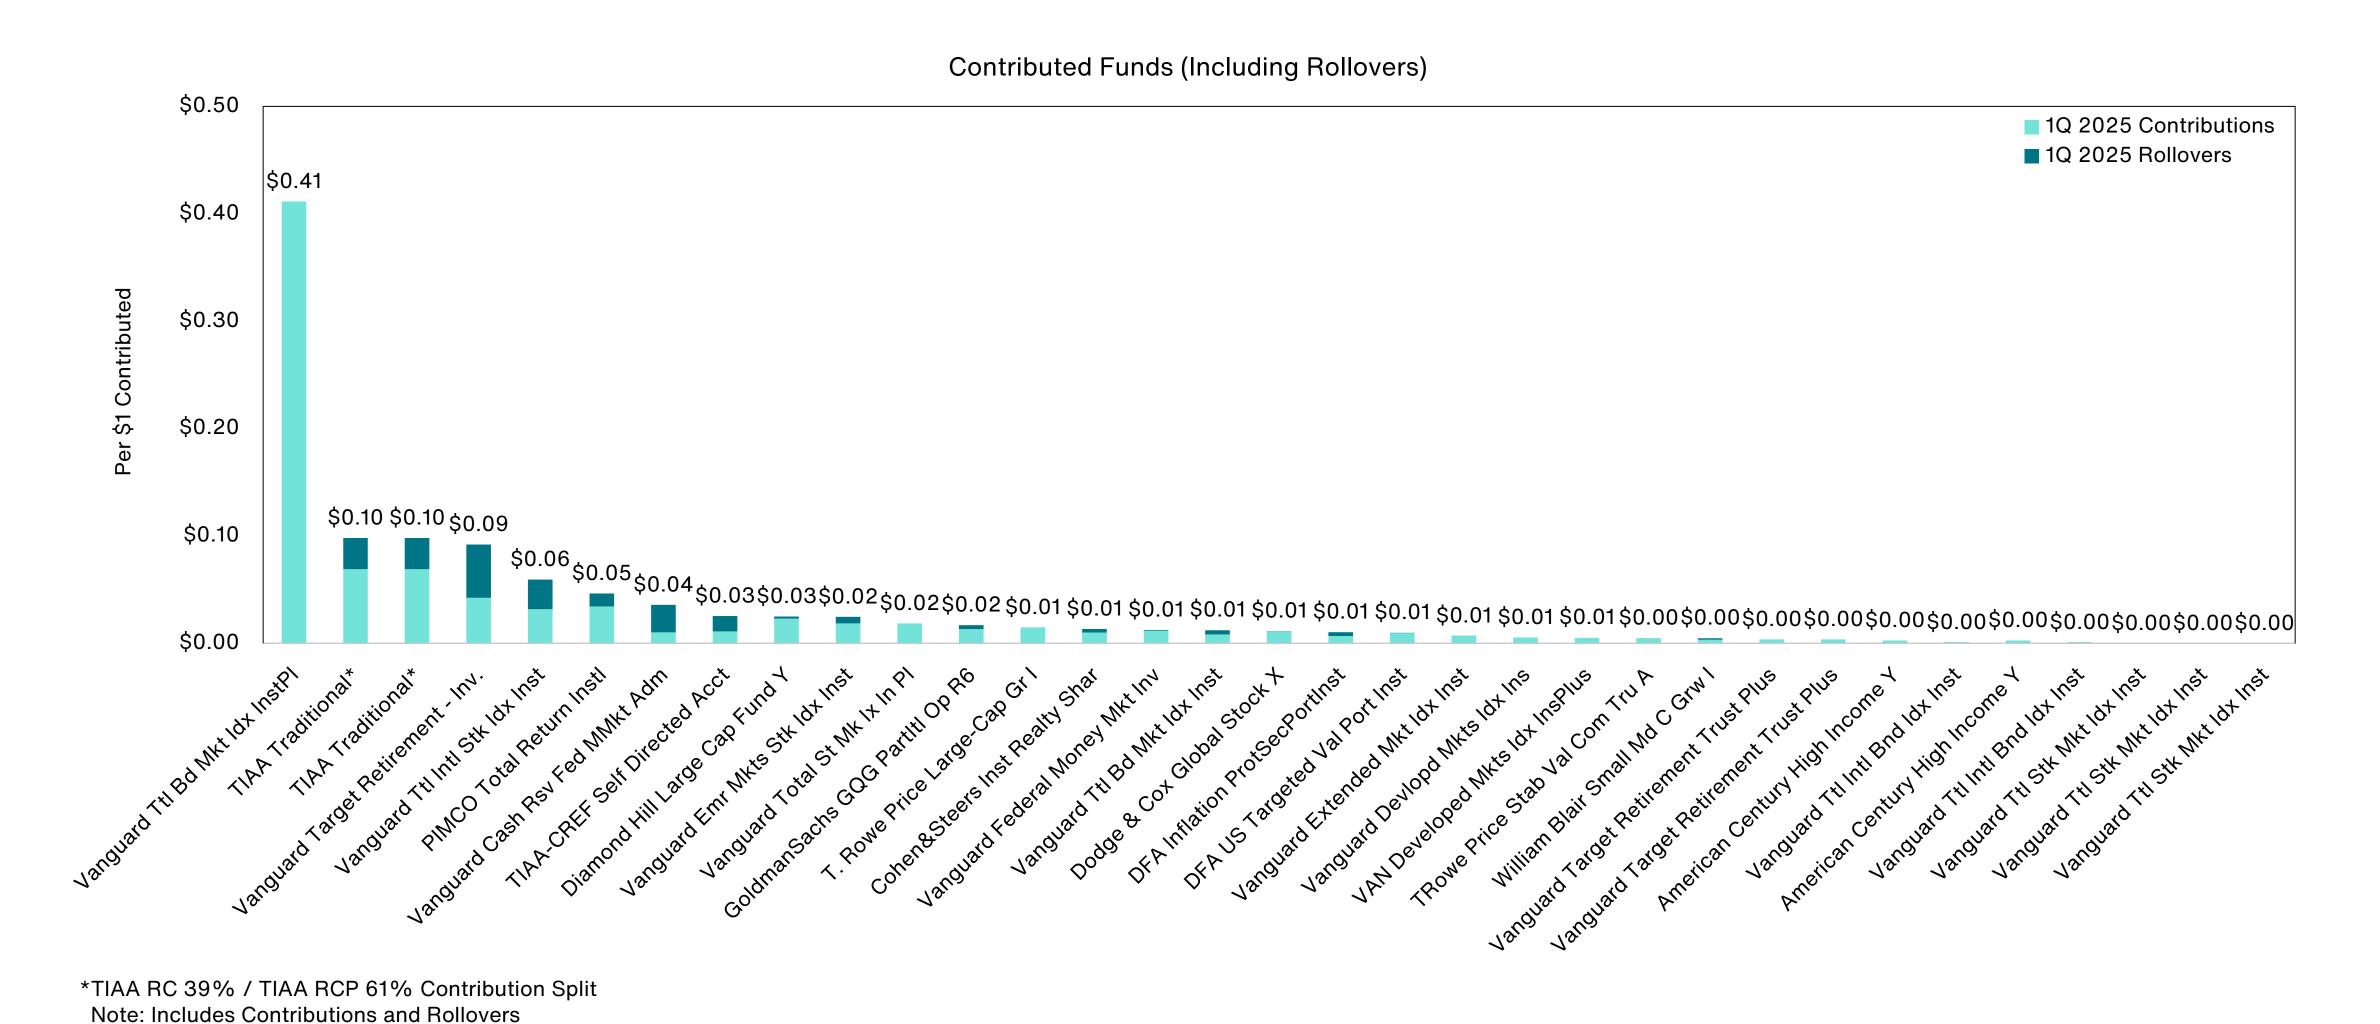

|                   | 3.0%           | (25) | 2.7%            | (24) | 2.4%            | (17) | 2.2%   | (18) |
| Vanguard Total Bond Market Index Fund           | \$<br>120,540,226   | 3.2%       |            | 1,350             | 4.9%           | (72) | 0.5%            | (61) | -0.4%           | (83) | 1.5%   | (74) |
| Performance Benchmark Total Bond                |                     |            |            |                   | 4.9%           | (73) | 0.6%            | (58) | -0.4%           | (82) | 1.5%   | (72) |
| Total                                           | \$<br>2,098,034,149 | 56.2%      |            |                   |                |      |                 |      |                 |      |        |      |



#### **Total Plan Contributions and Rollovers**





## **Asset Allocation Table**

|                                                  |                                         | RPA           |          |                                       | TSA           |          |                                       | Pre-99     |          |                                       | 415(M)                 |          |          | Medical Resider | nt       |                                         | Total         |          |
|--------------------------------------------------|-----------------------------------------|---------------|----------|---------------------------------------|---------------|----------|---------------------------------------|------------|----------|---------------------------------------|------------------------|----------