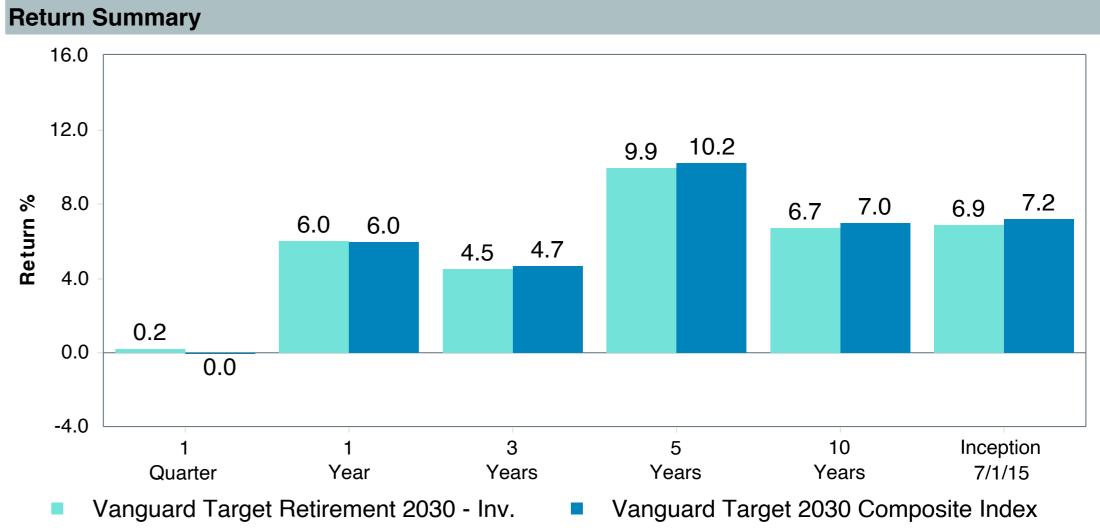

Ret2030;Inv (VTHRX)     |
| Fund Family:               | Vanguard                             |
| Ticker:                    | VTHRX                                |
| Peer Group:                | IM Mixed-Asset Target 2030 (MF)      |
| Benchmark:                 | Vanguard Target 2030 Composite Index |
| Fund Inception:            | 06/07/2006                           |
| Portfolio Manager:         | Team Managed                         |
| Total Assets:              | \$95,639.40 Million                  |
| Total Assets Date :        | 03/31/2025                           |
| Gross Expense:             | 0.08%                                |
| Net Expense:               | 0.08%                                |
| Turnover:                  | 7%                                   |









As of March 31, 2025



3.02

0.08

4.58

8.03

8.06

10.26



95th Percentile

-17.46





| 5 Years Historical Statistics          |                  |                   |                      |           |                 |       |      |        |                    |                    |
|----------------------------------------|------------------|-------------------|----------------------|-----------|-----------------|-------|------|--------|--------------------|--------------------|
|                                        | Active<br>Return | Tracking<br>Error | Information<br>Ratio | R-Squared | Sharpe<br>Ratio | Alpha | Beta | Return | Standard Deviation | Actual Correlation |
| Vanguard Target Retirement 2030 - Inv. | -0.23            | 0.57              | -0.41