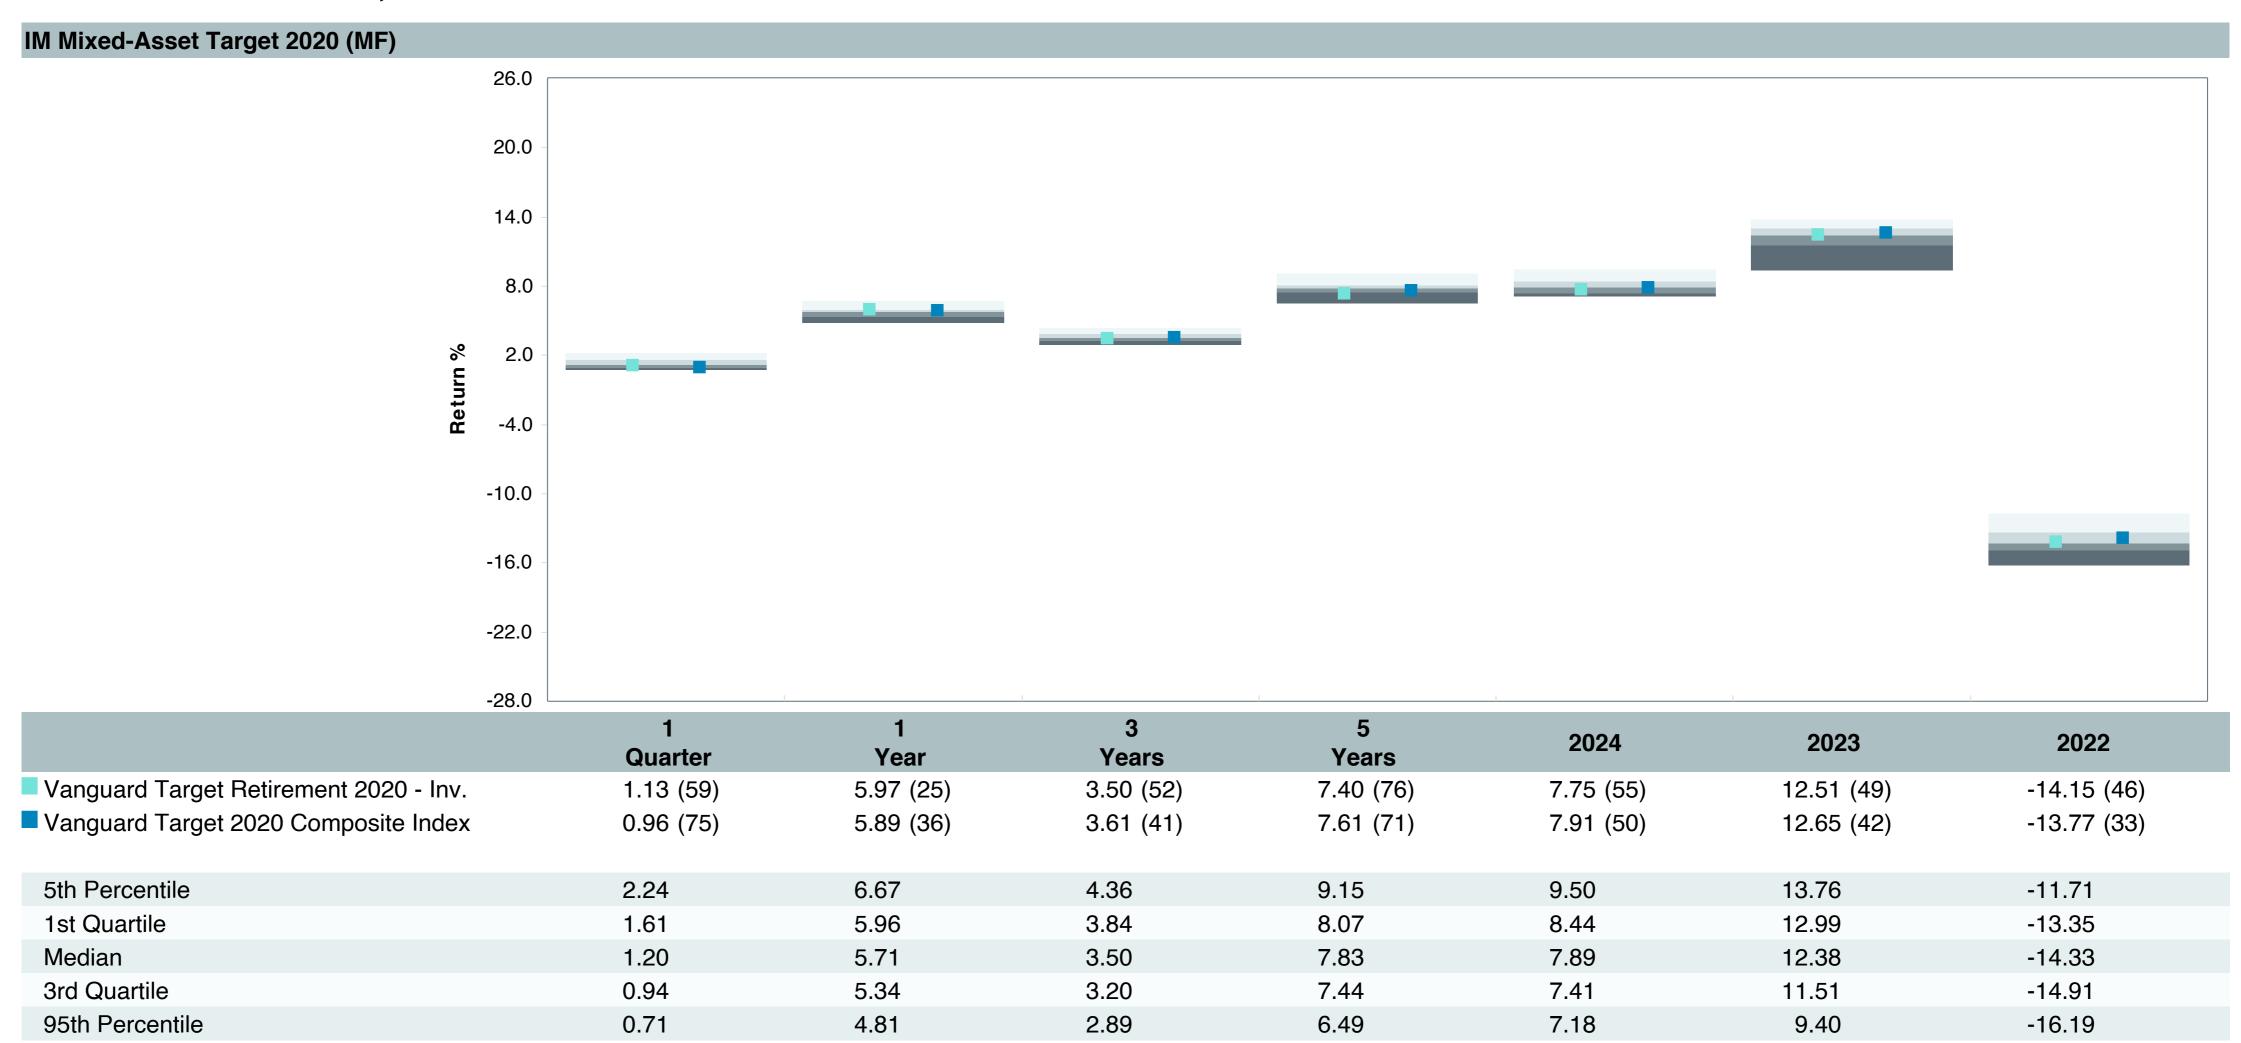

# **5 Year Comparative Performance**

#### As of March 31, 2025

#### 5-yr Performance vs. Benchmark (Tiers II & III)