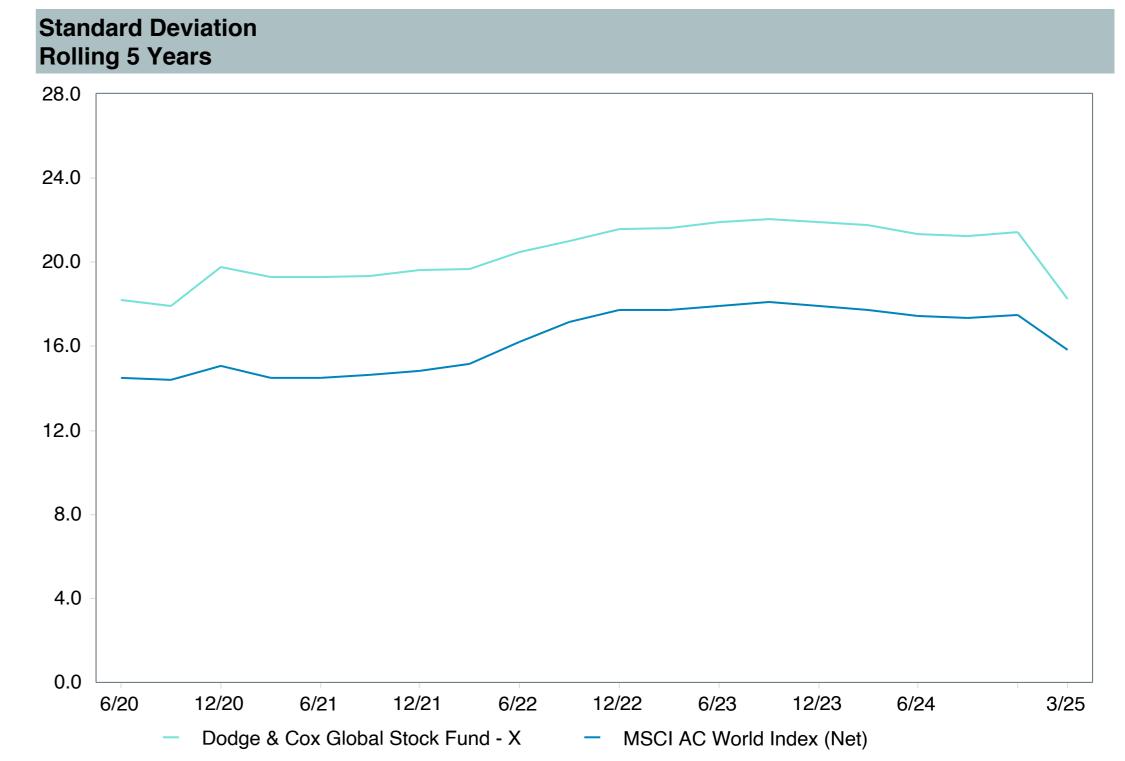

| DOXWX                            |
| Peer Group:                | IM Global Equity (MF)            |
| Benchmark:                 | MSCI AC World Index (Net)        |
| Fund Inception:            | 05/02/2022                       |
| Portfolio Manager:         | Team Managed                     |
| Total Assets:              | \$1,118.50 Million               |
| Total Assets Date:         | 03/31/2025                       |
| Gross Expense:             | 0.57%                            |
| Net Expense:               | 0.52%                            |
| Turnover:                  | 27%                              |



6/23

Quarterly Under Performance

12/23

3/25

12/21

Quarterly Out Performance







-16.0 %

6/20

## Peer Group Analysis





### **Risk Profile**





| 5 Years Historical Statistics     |                  |                   |                      |           |                 |       |      |        |                    |                    |
|-----------------------------------|------------------|-------------------|----------------------|-----------|-----------------|-------|------|--------|--------------------|--------------------|
|                                   | Active<br>Return | Tracking<br>Error | Information<br>Ratio | R-Squared | Sharpe<br>Ratio | Alpha | Beta | Return | Standard Deviation | Actual Correlation |
| Dodge & Cox Global Stock Fund - X | 3.38             | 8.70              | 0.39                 | 0.77      | 0.88            | 3.21  | 1.01 | 18.66  | 18.26              | 0.88               |
| MSCI AC Worl