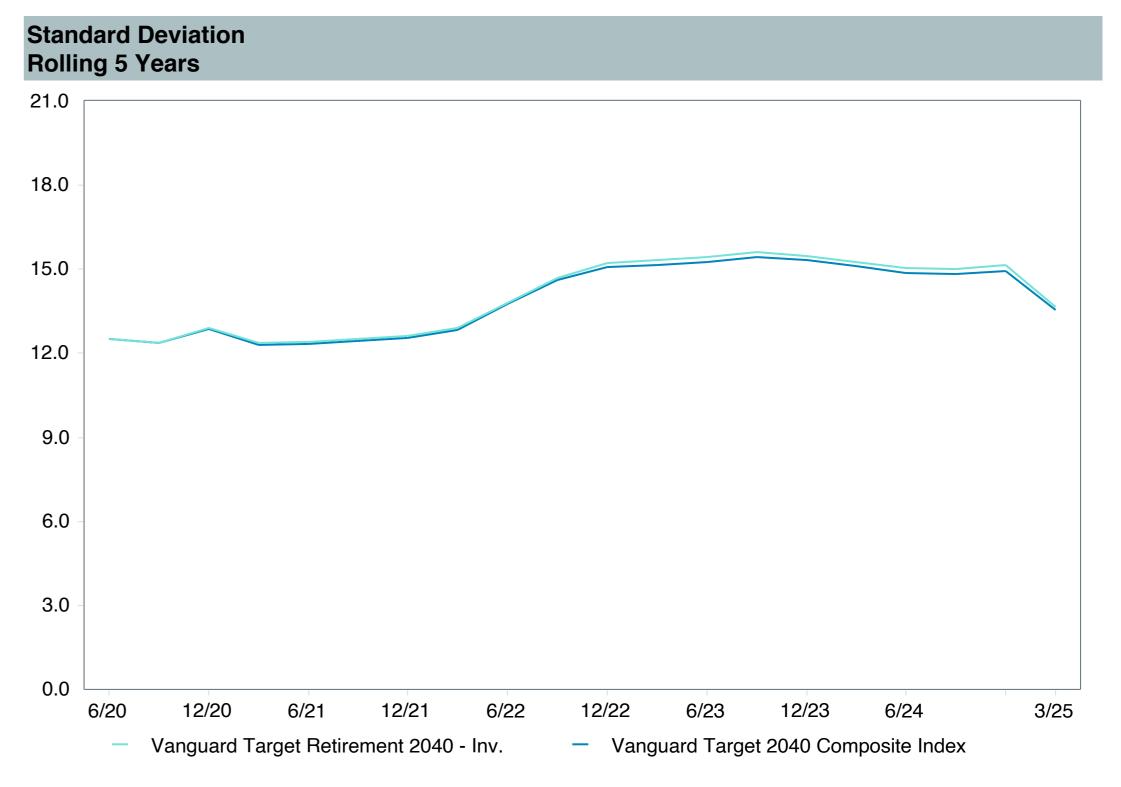

(VFORX)     |
| Fund Family:               | Vanguard                             |
| Ticker:                    | VFORX                                |
| Peer Group:                | IM Mixed-Asset Target 2040 (MF)      |
| Benchmark:                 | Vanguard Target 2040 Composite Index |
| Fund Inception:            | 06/07/2006                           |
| Portfolio Manager:         | Team Managed                         |
| Total Assets:              | \$91,051.50 Million                  |
| Total Assets Date:         | 03/31/2025                           |
| Gross Expense:             | 0.08%                                |
| Net Expense :              | 0.08%                                |
| Turnover:                  | 25%                                  |

















| 5 Years Historical Statistics          |                  |                   |                      |           |                 |       |      |        |                    |                    |
|----------------------------------------|------------------|-------------------|----------------------|-----------|-----------------|-------|------|--------|--------------------|--------------------|
|                                        | Active<br>Return | Tracking<br>Error | Information<br>Ratio | R-Squared | Sharpe<br>Ratio | Alpha | Beta | Return | Standard Deviation | Actual Correlation |
| Vanguard Target Retirement 2040 - Inv. | -0.20            | 0.66              | -0.30                | 1.00      | 0.73            | -0.28 | 1.01 | 12.36  | 13.67              | 1.00