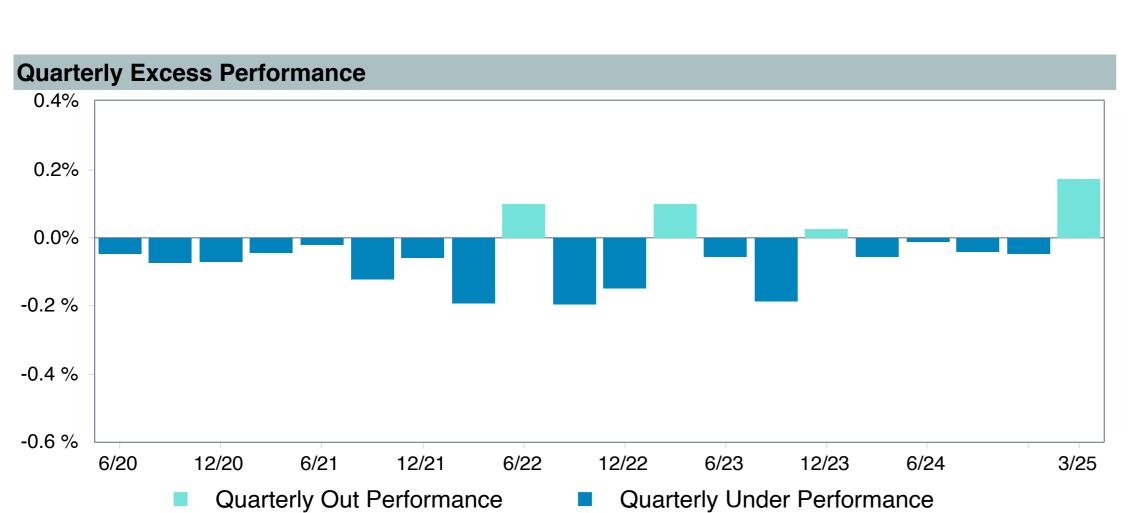

# **5 Year Comparative Performance**

#### As of March 31, 2025

#### 5-yr Performance vs. Benchmark (Tiers II & III)