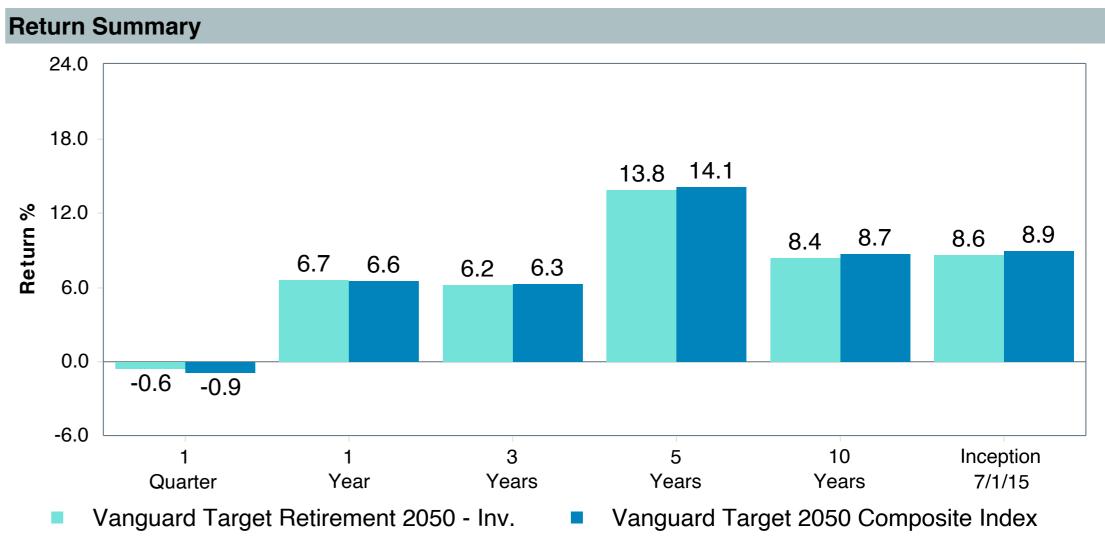

Ret2050;Inv (VFIFX)     |
| Fund Family:               | Vanguard                             |
| Ticker:                    | VFIFX                                |
| Peer Group:                | IM Mixed-Asset Target 2050 (MF)      |
| Benchmark:                 | Vanguard Target 2050 Composite Index |
| Fund Inception:            | 06/07/2006                           |
| Portfolio Manager:         | Team Managed                         |
| Total Assets:              | \$76,569.40 Million                  |
| Total Assets Date:         | 03/31/2025                           |
| Gross Expense:             | 0.08%                                |
| Net Expense :              | 0.08%                                |
| Turnover:                  | 1%                                   |

















| 5 Years Historical Statistics          |                  |                   |                      |           |                 |       |      |        |                    |                    |
|----------------------------------------|------------------|-------------------|----------------------|-----------|-----------------|-------|------|--------|--------------------|--------------------|
|                                        | Active<br>Return | Tracking<br>Error | Information<br>Ratio | R-Squared | Sharpe<br>Ratio | Alpha | Beta | Return | Standard Deviation | Actual Correlation |
| Vanguard Target Retirement 2050 - Inv. | -0.21            | 0.75              | -0.28                | 1.00      | 0.77            | -0.30 | 1.01 | 13.84  | 14.86              | 1.0