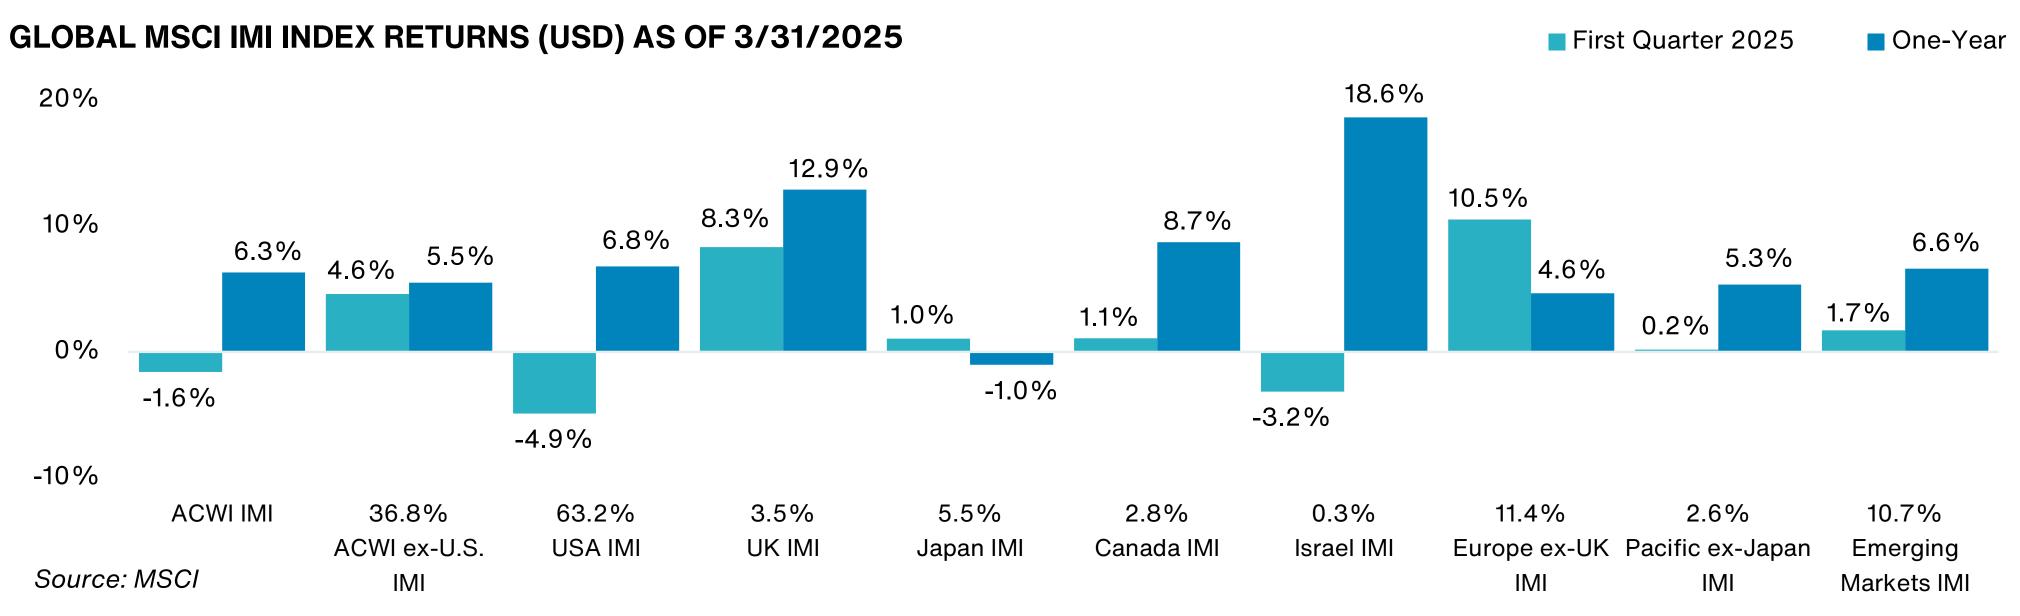

&</sup>lt;sup>1</sup> Periods are annualized

<sup>&</sup>lt;sup>2</sup> Latest 5 months of HFR data are estimated by HFR and may change in the future.

<sup>&</sup>lt;sup>3</sup> Burgiss Private iQ Global Private Equity data is as at June 30, 2024

#### **Factor Indices**











MSCI Indices show net total returns throughout this report. All other indices show gross total returns.

Past performance is no guarantee of future results. Indices cannot be invested in directly. Unmanaged index returns assume reinvestment of any and all distributions and do not reflect fees and expenses. Please see appendix for index definitions and other general disclosures.

**MSCI net return:** deducts assumed foreign tax withholding rate from dividends before investing.



### **Global Equity Markets**



- In Q1 2025, global equity markets fell amidst rising volatility, with Trump tariffs adding to the market turmoil. The S&P 500 index fell by 4.3% over the quarter, delivering its worst quarterly performance since Q3 2022. The MSCI AC World index fell 1.2% over Q1 2025, underperforming the MSCI AC World ex-U.S. index, which rose 5.4%.
- The CBOE Volatility Index (VIX) rose to 22.3 in Q1, rising above its 20-year average of 19.2.
- USA IMI was the worst performer with a return of -4.9% over the quarter. Consumer Discretionary (-13.2%) and Information Technology (-12.9%) were the worst-performing sectors.
- Across international markets, all regions posted positive returns (except U.S. and Israel). The Europe-ex UK IMI equities outperformed with a return of 10.5%, followed by UK IMI (8.3%).