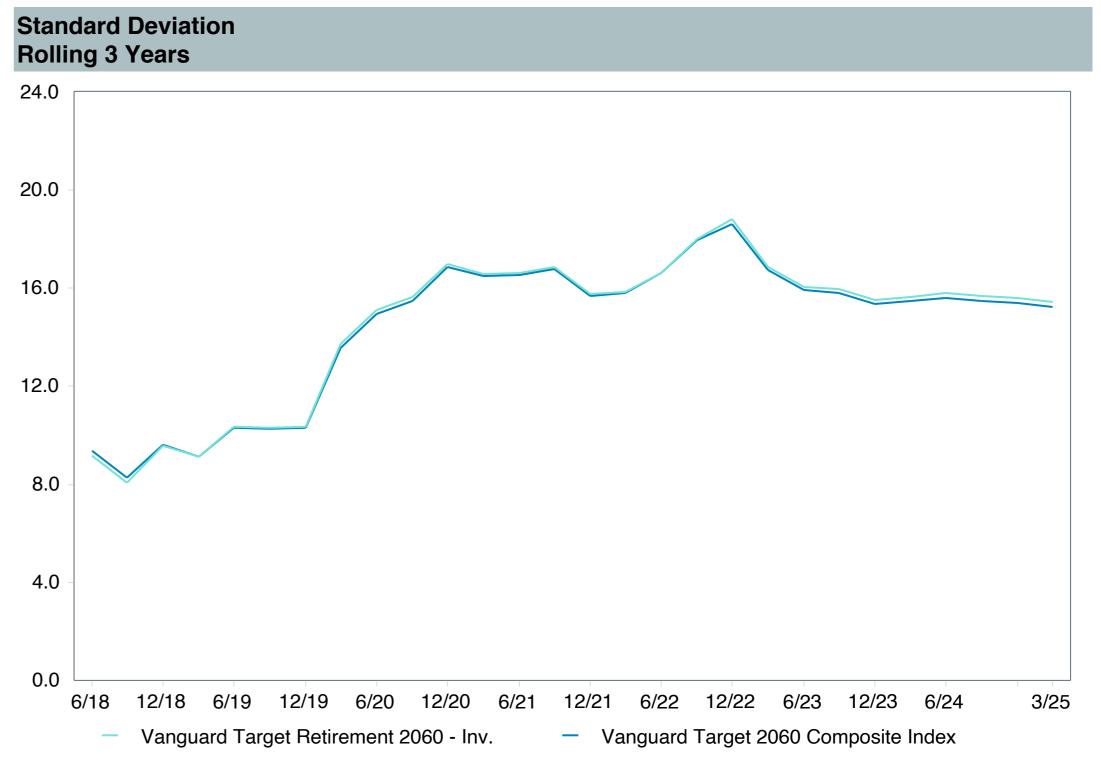

(VTTSX)     |
| Fund Family:               | Vanguard                             |
| Ticker:                    | VTTSX                                |
| Peer Group:                | IM Mixed-Asset Target 2055 (MF)      |
| Benchmark:                 | Vanguard Target 2060 Composite Index |
| Fund Inception:            | 01/19/2012                           |
| Portfolio Manager:         | Team Managed                         |
| Total Assets:              | \$30,422.80 Million                  |
| Total Assets Date :        | 03/31/2025                           |
| Gross Expense:             | 0.08%                                |
| Net Expense:               | 0.08%                                |
| Turnover:                  | 1%                                   |

















| 3 Years Historical Statistics          |                  |                   |                      |           |                 |       |      |        |                    |                    |
|----------------------------------------|------------------|-------------------|----------------------|-----------|-----------------|-------|------|--------|--------------------|--------------------|
|                                        | Active<br>Return | Tracking<br>Error | Information<br>Ratio | R-Squared | Sharpe<br>Ratio | Alpha | Beta | Return | Standard Deviation | Actual Correlation |
| Vanguard Target Retirement 2060 - Inv. | -0.03            | 0.81              | -0.04                | 1.00      | 0.19            | -0.13 | 1.01 | 6.23   | 15.45              | 1.00