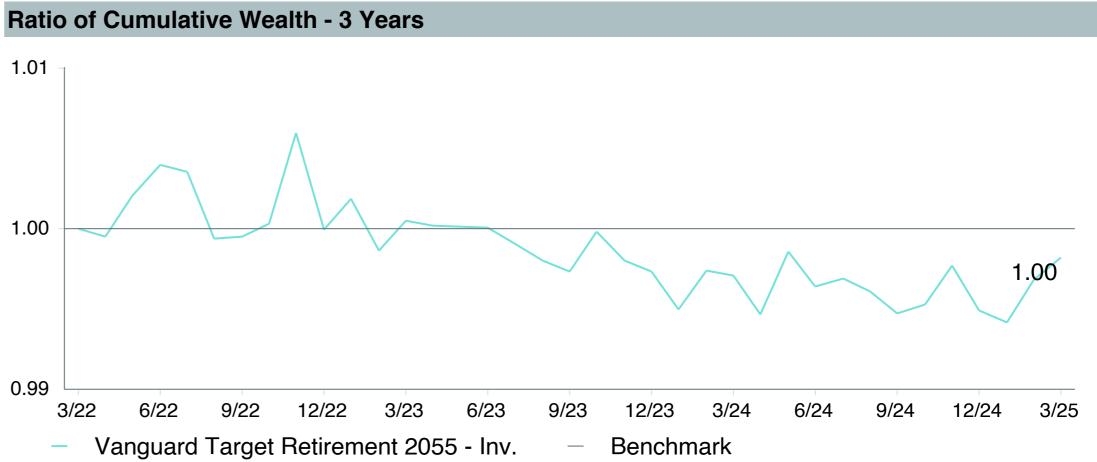

# **5 Year Comparative Performance**

#### As of March 31, 2025

#### 5-yr Performance vs. Benchmark (Tiers II & III)