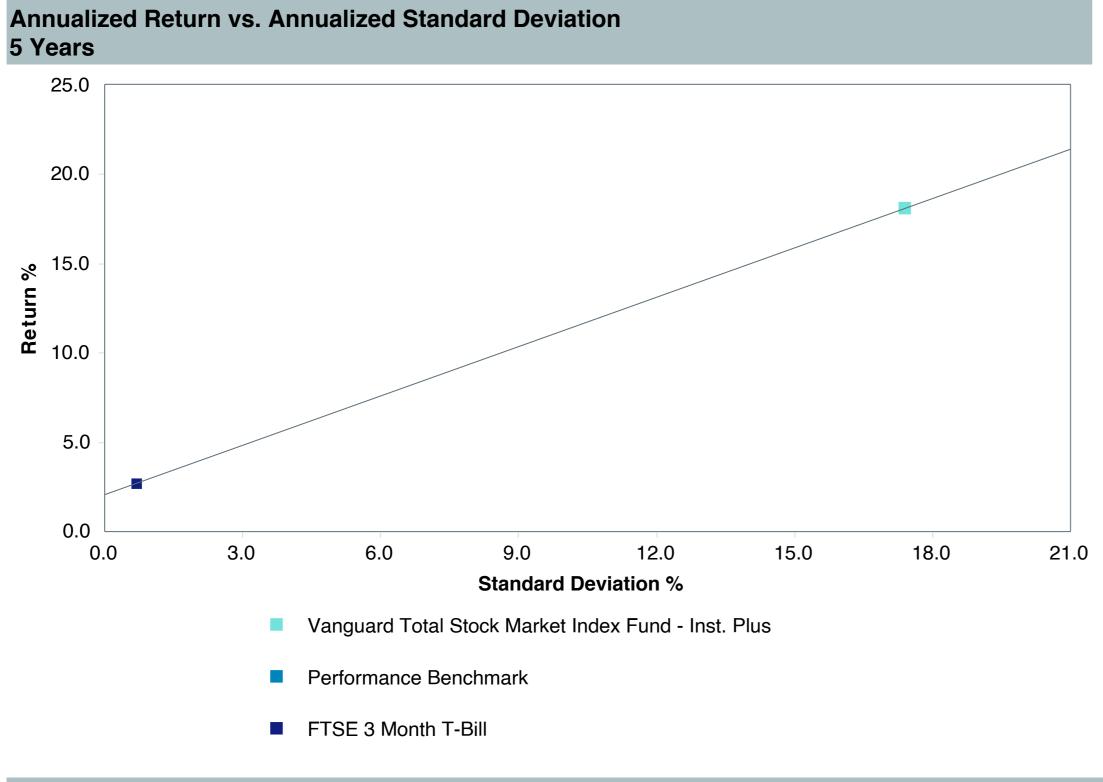

| 2.60         | 10.63     | 11.69      | 20.18      | 14.75       | 35.85      | 49.65      | -4.42       |
| 1st Quartile                                        | -1.78        | 7.94      | 9.60       | 18.71      | 13.02       | 28.03      | 37.19      | -13.33      |
| Median                                              | -4.64        | 6.15      | 8.44       | 17.51      | 11.87       | 23.84      | 26.48      | -19.45      |
| 3rd Quartile                                        | -8.07        | 3.57      | 6.97       | 15.83      | 10.29       | 17.13      | 18.30      | -28.65      |
| 95th Percentile                                     | -10.93       | -0.42     | 3.91       | 13.41      | 8.10        | 10.64      | 9.16       | -37.98      |







| 5 Years Historical Statistics                       |                  |                   |                      |           |                 |       |      |        |                    |                    |
|-----------------------------------------------------|------------------|-------------------|----------------------|-----------|-----------------|-------|------|--------|--------------------|--------------------|
|                                                     | Active<br>Return | Tracking<br>Error | Information<br>Ratio | R-Squared | Sharpe<br>Ratio | Alpha | Beta | Return | Standard Deviation | Actual Correlation |
| Vanguard Total Stock Market Index Fund - Inst. Plus | 0.01             | 0.02              | 0.30                 | 1.00      | 0.89            | 0.00