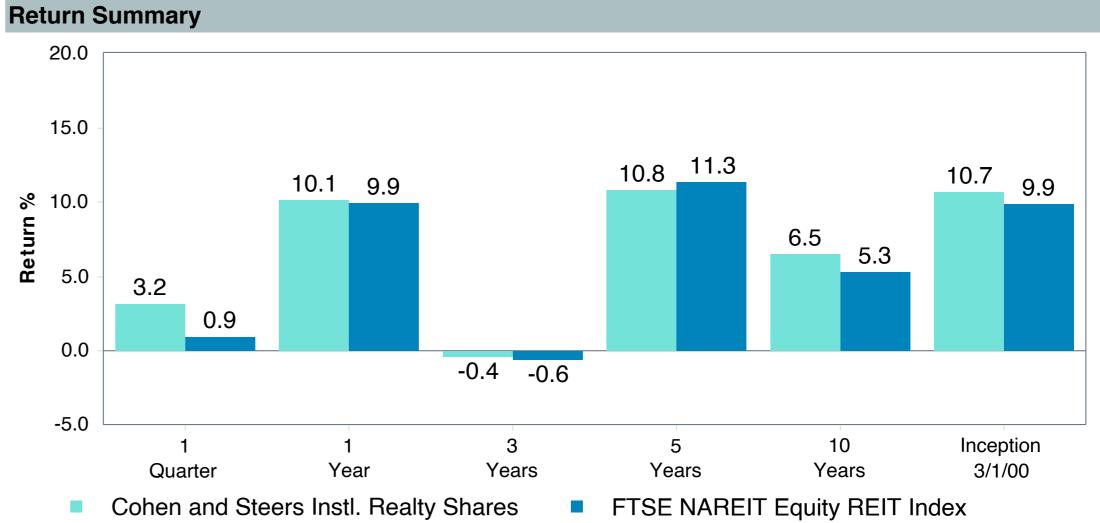

-----|-------------------------------|
| Product Name:              | Cohen&Steers Inst RS (CSRIX)  |
| Fund Family:               | Cohen & Steers                |
| Ticker:                    | CSRIX                         |
| Peer Group:                | IM Real Estate Sector (MF)    |
| Benchmark:                 | FTSE NAREIT Equity REIT Index |
| Fund Inception:            | 02/14/2000                    |
| Portfolio Manager:         | Cheigh/Yablon/Kirschner       |
| Total Assets:              | \$7,767.70 Million            |
| Total Assets Date:         | 03/31/2025                    |
| Gross Expense:             | 0.76%                         |
| Net Expense:               | 0.75%                         |
| Turnover:                  | 30%                           |











## Peer Group Analysis





### **Risk Profile**





| 5 Years Historical Statistics         |                  |                   |                      |           |                 |       |      |        |                    |                    |
|---------------------------------------|------------------|-------------------|----------------------|-----------|-----------------|-------|------|--------|--------------------|--------------------|
|                                       | Active<br>Return | Tracking<br>Error | Information<br>Ratio | R-Squared | Sharpe<br>Ratio | Alpha | Beta | Return | Standard Deviation | Actual Correlation |
| Cohen and Steers Instl. Realty Shares | -0.52            | 3.71              | -0.14                | 0.96      | 0.50            | -0.10