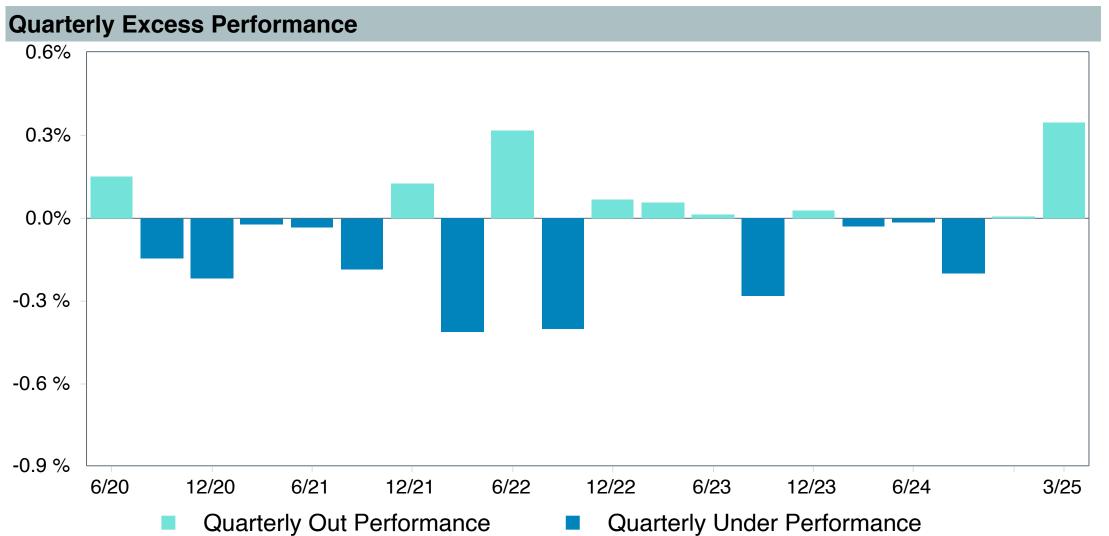

# **5 Year Comparative Performance**

#### As of March 31, 2025

#### 5-yr Performance vs. Benchmark (Tiers II & III)