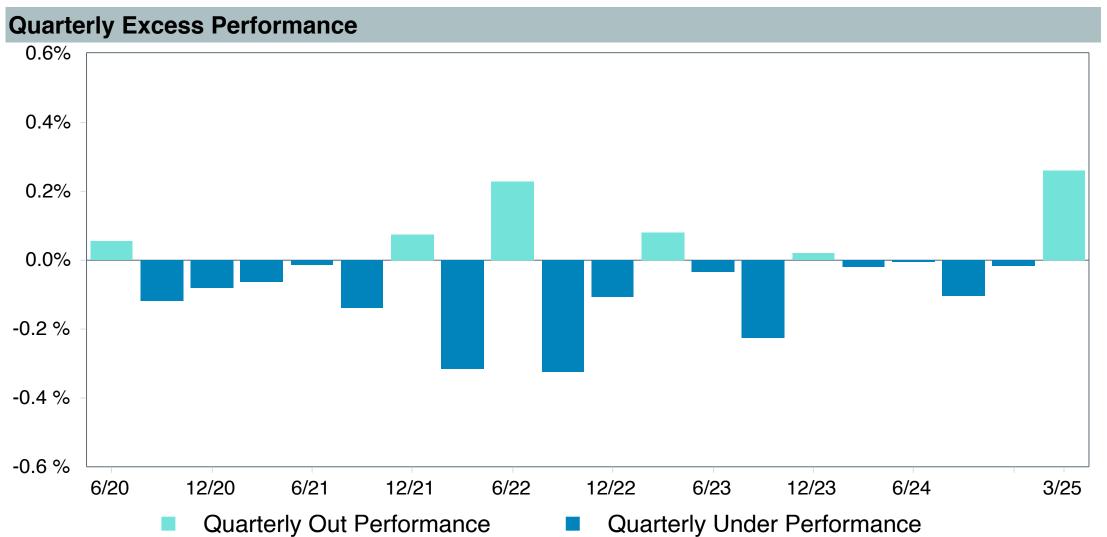

# **5 Year Comparative Performance**

#### As of March 31, 2025

#### 5-yr Performance vs. Benchmark (Tiers II & III)