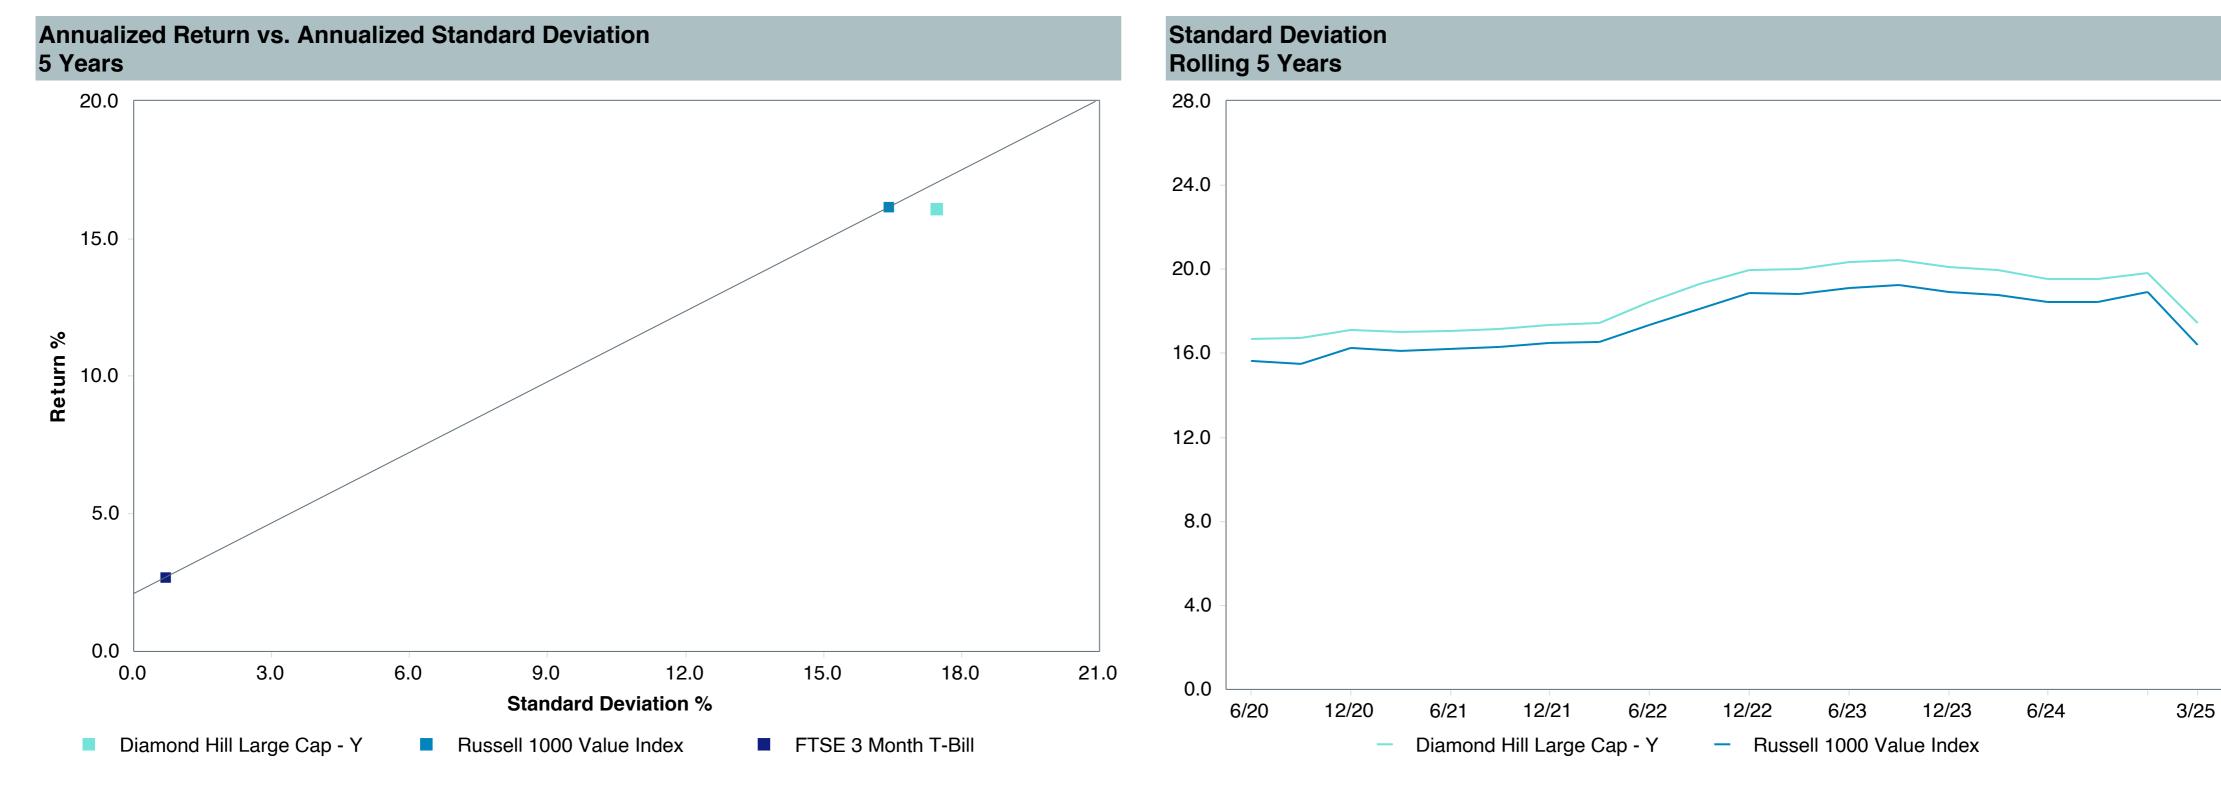

# **5 Year Comparative Performance**

#### As of March 31, 2025

#### 5-yr Performance vs. Benchmark (Tiers II & III)