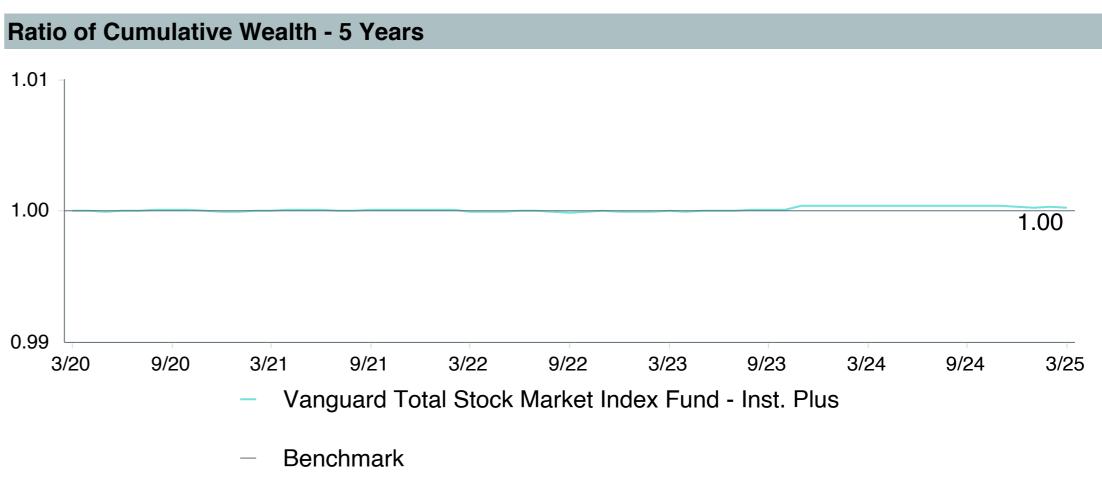

-------------------------|
| Product Name:              | Vanguard TSM ldx;Inst+ (VSMPX) |
| Fund Family:               | Vanguard                       |
| Ticker:                    | VSMPX                          |
| Peer Group:                | IM U.S. Large Cap Equity (MF)  |
| Benchmark:                 | Performance Benchmark          |
| Fund Inception:            | 04/28/2015                     |
| Portfolio Manager:         | O'Reilly/Nejman/Louie          |
| Total Assets:              | \$690,609.10 Million           |
| Total Assets Date:         | 03/31/2025                     |
| Gross Expense:             | 0.02%                          |
| Net Expense :              | 0.02%                          |
| Turnover:                  | 2%                             |











|                                                     | 1<br>Quarter | 1<br>Year | 3<br>Years | 5<br>Years | 10<br>Years | 2024       | 2023       | 2022        |
|-----------------------------------------------------|--------------|-----------|------------|------------|-------------|------------|------------|-------------|
| Vanguard Total Stock Market Index Fund - Inst. Plus | -4.82 (53)   | 7.08 (39) | 8.12 (56)  | 18.10 (40) | -           | 23.76 (52) | 26.03 (53) | -19.51 (51) |
| Performance Benchmark                               | -4.82 (53)   | 7.09 (39) | 8.11 (56)  | 18.10 (40) | 11.75 (54)  | 23.77 (52) | 25.98 (53) | -19.49 (51) |
| 5th Percentile                                      | 2.60         | 10.63     | 11.69      | 20.18      | 14.75       | 35.85      | 49.65