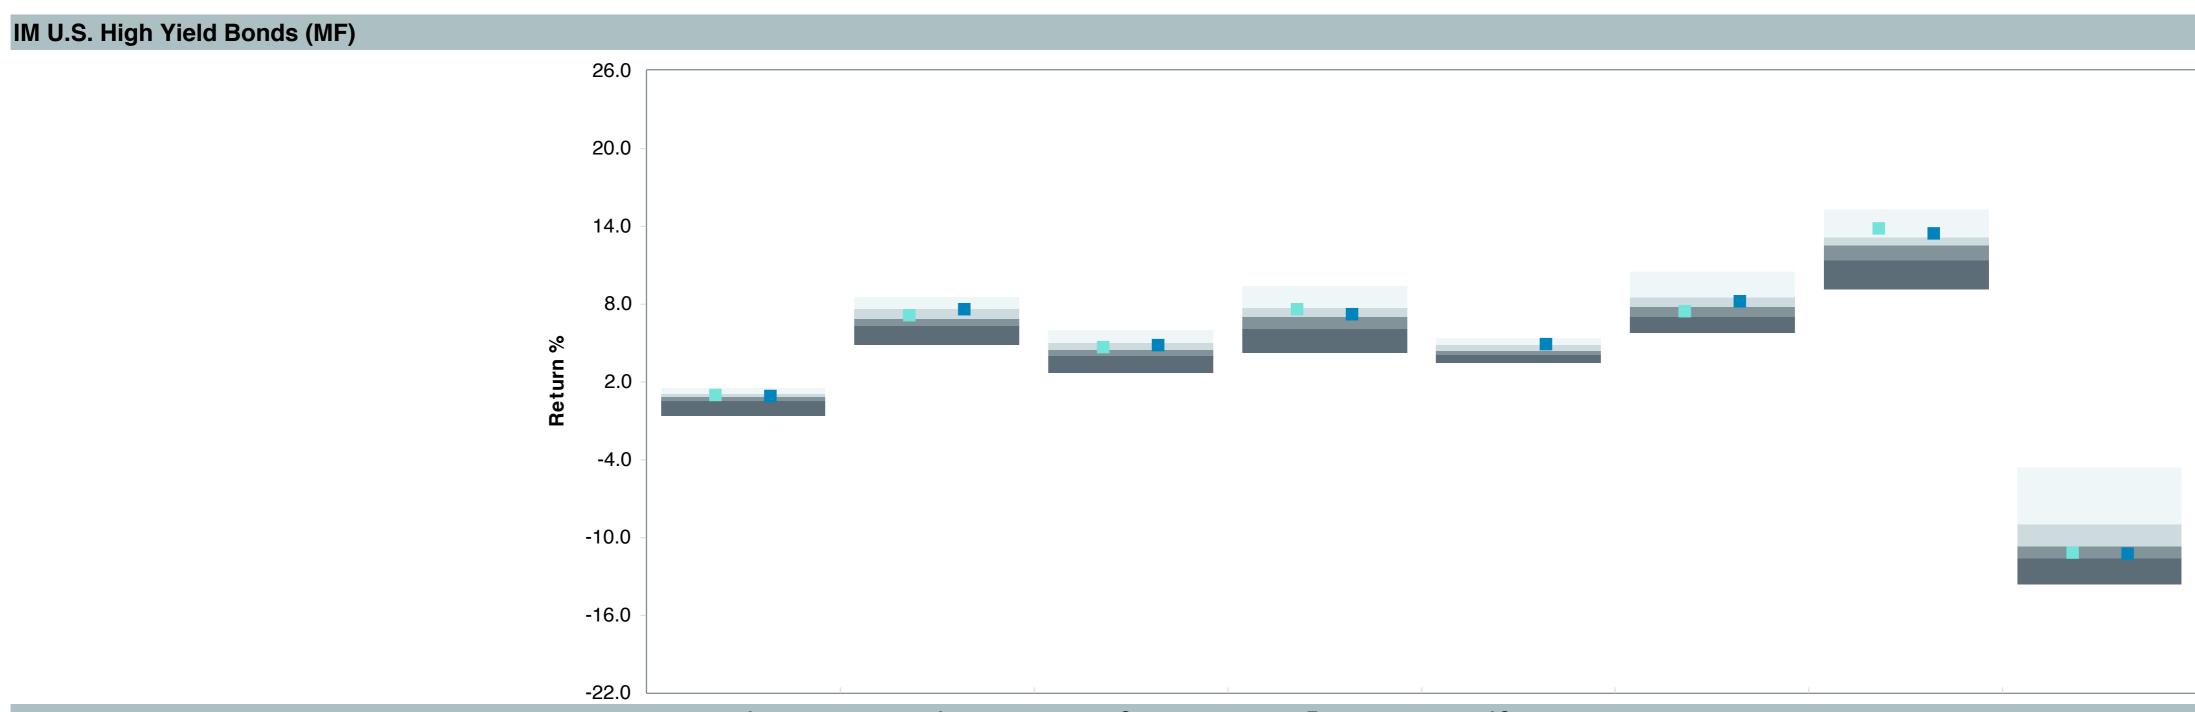

### Watch List - Tier II

#### As of March 31, 2025

|                                                |                                           |                                                        |                                                            |                                        |                                       |                                               |                        | Watch Li               | st Status              |                        |
|------------------------------------------------|-------------------------------------------|--------------------------------------------------------|------------------------------------------------------------|----------------------------------------|---------------------------------------|-----------------------------------------------|------------------------|------------------------|------------------------|------------------------|
|                                                | 1. Underperformed During Trailing 5 Years | 2. Underperformed in 3 of 4 Trailing Calendar Quarters | 3. Diverged from Strategy and/or Portfolio Characteristics | 4. Adverse Change in Portfolio Manager | 5.<br>Weak Manager<br>Research Rating | 6.<br>Significant<br>Organizational<br>Change | 1st<br>Quarter<br>2025 | 4th<br>Quarter<br>2024 | 3nd<br>Quarter<br>2024 | 2nd<br>Quarter<br>2024 |
| Vanguard Total Bond Market Index Fund          | No                                        | No                                                     | No                                                         | No                                     | No (Buy)                              | No                                            |                        |                        |                        |                        |
| Vanguard Total International Bond Index Fund   | No                                        | No                                                     | No                                                         | No                                     | No (Buy)                              | No                                            |                        |                        |                        |                        |
| Vanguard Total Stock Market Index Fund         | No                                        | No                                                     | No                                                         | No                                     | No (Buy)                              | No                                            |                        |                        |                        |                        |
| Vanguard Institutional Index Fund              | No                                        | No                                                     | No                                                         | No                                     | No (Buy)                              | No                                            |                        |                        |                        |                        |
| Vanguard FTSE Social Index Fund                | No                                        | No                                                     | No                                                         | No                                     | No (Buy)                              | No                                            |                        |                        |                        |                        |
| Vanguard Extended Market Index Fund            | No                                        | No                                                     | No                                                         | No                                     | No (Buy)                              | No                                            |                        |                        |                        |                        |
| Vanguard Total International Stock Index Fund  | No                                        | No                                                     | No                                                         | No                                     | No (Buy)                              | No                                            |                        |                        |                        |                        |
| Vanguard Developed Market Index Fund           | No                                        | No                                                     | No                                                         | No                                     | No (Buy)                              | No                                            |                        |                        |                        |                        |
| Vanguard Emerging Markets Stock Index Fund     | Yes                                       | No                                                     | No                                                         | No                                     | No (Buy)                              | No                                            |                        |                        |                        |                        |
| Vanguard Cash Reserves Money Market Fund       | No                                        | No                                                     | No                                                         | No                                     | No (Buy)                              | No                                            |                        |                        |                        |                        |
| T. Rowe Price Stable Value Common Trust Fund A | Yes                                       | No                                                     | No                                                         | No                                     | No (Buy)                              | No                                            |                        |                        |                        |                        |
| TIAA Traditional - RC                          | No                                        | No                                                     | No                                                         | No                                     | No (Buy)                              | No                                            |                        |                        |                        |                        |
| TIAA Traditional - RCP                         | No                                        | No                                                     | No                                                         | No                                     | No (Buy)                              | No                                            |                        |                        |                        |                        |
| Loomis Core Plus Fixed Income                  | No                                        | Yes                                                    | No                                                         | No                                     | No (Buy)                              | No                                            |                        |                        |                        |                        |
| DFA Inflation-Protected Securities             | No                                        | No                                                     | No                                                         | No                                     | No (Qualified)                        | No                                            |                        |                        |                        |                        |
| American Century High Income                   | No                                        | Yes                                                    | No                                                         | No                                     | No (Buy)                              | No                                            |                        |                        |                        |                        |
| T. Rowe Price Large Cap Growth Fund            | Yes                                       | Yes                                                    | No                                                         | No                                     | No (Buy)                              | No                                            |                        |                        |                        |                        |
| Diamond Hill Large Cap                         | Yes                                       | Yes                                                    | No                                                         | No                                     | No (Buy)                              | No                                            |                        |                        |                        |                        |
| William Blair Small/Mid Cap Growth Fund        | Yes                                       | Yes                                                    | No                                                         | No                                     | No (Buy)                              | No                                            |                        |                        |                        |                        |
| DFA U.S. Targeted Value                        | No                                        | No                                                     | No                                                         | No                                     | No (Buy)                              | No                                            |                        |                        |                        |                        |
| Dodge & Cox Global Stock Fund                  | No                                        | No                                                     | No                                                         | No                                     | No (Buy)                              | No                                            |                        |                        |                        |                        |
| GQG International Opportunities Fund           | No                                        | No                                                     | No                                                         | No                                     | No (Buy)                              | No                                            |                        |                        |                        |                        |
| Cohen & Steers Instl Realty Shares             | Yes                                       | No                                                     | No                                                         | No                                     | No (Buy)                              | No                                            |                        |                        |                        |                        |

Notes on Table: Changes in Watch List designations from the previous quarter are highlighted in red.

Negative tracking of greater than 0.1% for domestic equities and fixed income or 0.3% for non-U.S. equities constitutes underperformance for the Plan's index funds.

Yellow-Level Watch List. An investment fund goes on the Watch List with a yellow designation when two of the above occur, or when item numbers 4, 5, or 6 occur.

Orange-Level Watch List. An investment fund goes on the Watch List with an orange designation when it has been on the yellow watch list for two consecutive quarters or when three of the above occur.

**Red-Level Watch List.** An investment fund goes on the Watch List with a red designation when it has been on the orange watchlist for two consecutive quarters or when four of the above occur. When an investment fund is placed on the Watch List with a red designation, a formal fund review will be conducted and a recommendation for action will be made.

<sup>\*</sup> Since-inception returns were used since this fund does not have a trailing five-year return.