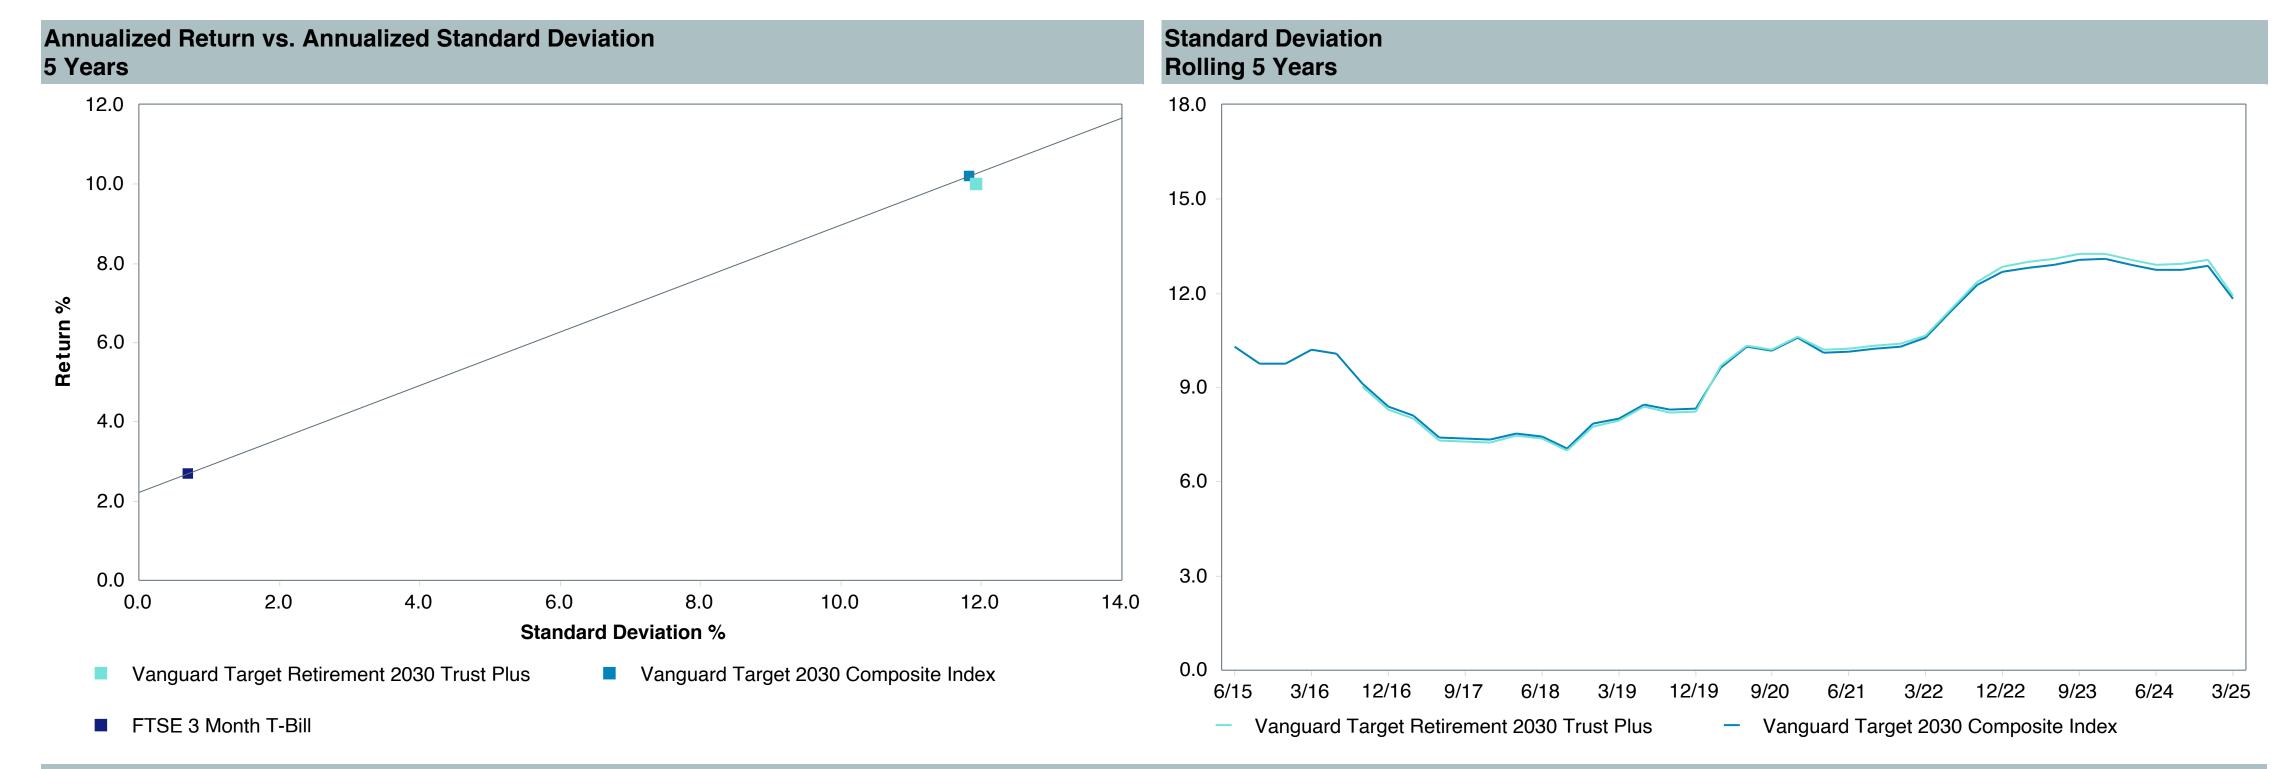

# **5 Year Comparative Performance**

#### As of March 31, 2025

#### 5-yr Performance vs. Benchmark (Tiers II & III)