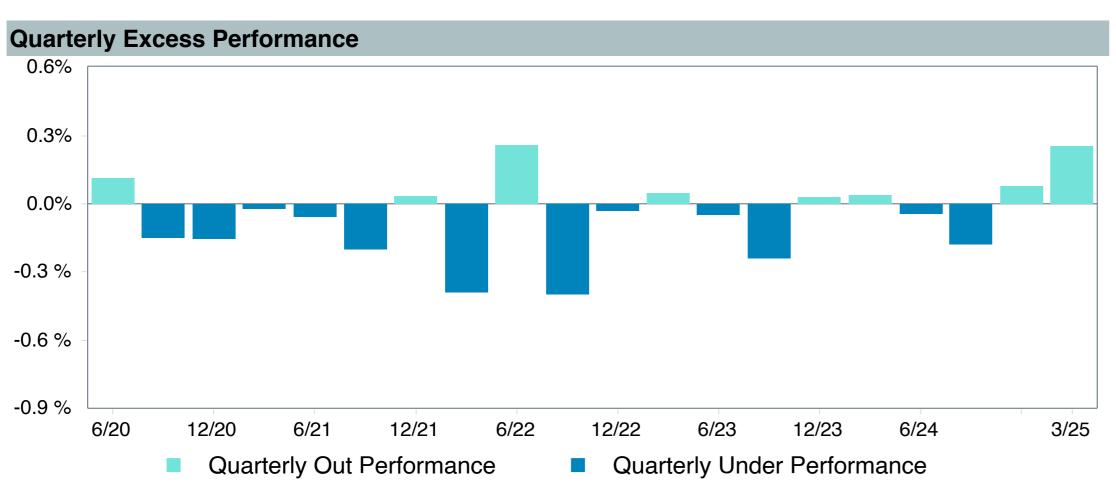

# **5 Year Comparative Performance**

#### As of March 31, 2025

#### 5-yr Performance vs. Benchmark (Tiers II & III)