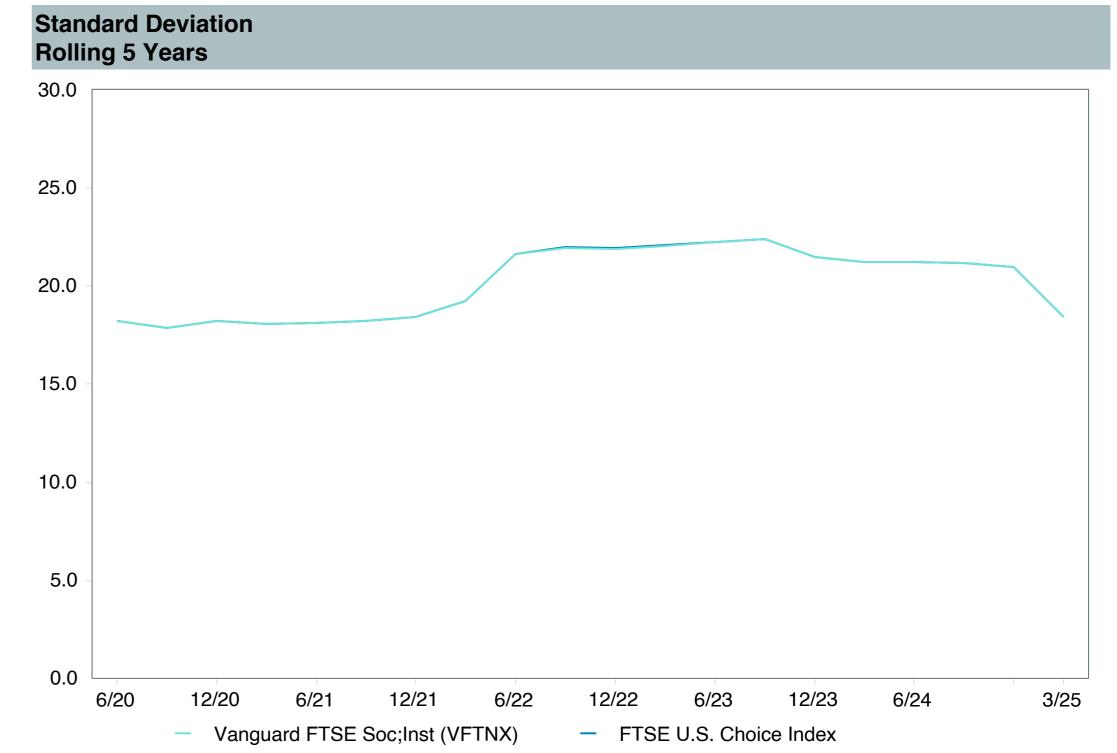

guard FTSE Soc;Inst (VFTNX) |
| Fund Family:               | Vanguard                       |
| Ticker:                    | VFTNX                          |
| Peer Group:                | IM U.S. Large Cap Equity (MF)  |
| Benchmark:                 | FTSE U.S. Choice Index         |
| Fund Inception:            | 01/14/2003                     |
| Portfolio Manager:         | Team Managed                   |
| Total Assets:              | \$10,488.80 Million            |
| Total Assets Date:         | 03/31/2025                     |
| Gross Expense:             | 0.07%                          |
| Net Expense :              | 0.07%                          |
| Turnover:                  | 4%                             |









#### Ratio of Cumulative Wealth - Since Inception









| 5 Years Historical Statistics  |                  |                   |                      |           |                 |       |      |        |                    |                    |
|--------------------------------|------------------|-------------------|----------------------|-----------|-----------------|-------|------|--------|--------------------|--------------------|
|                                | Active<br>Return | Tracking<br>Error | Information<br>Ratio | R-Squared | Sharpe<br>Ratio | Alpha | Beta | Return | Standard Deviation | Actual Correlation |
| Vanguard FTSE Soc;Inst (VFTNX) | -0.11            | 0.05              | -2.18                | 1.00      | 0.88            | -0.10 | 1.00 | 18.25  | 18.00              | 1.00               |
| FTSE U.S. Choice Index