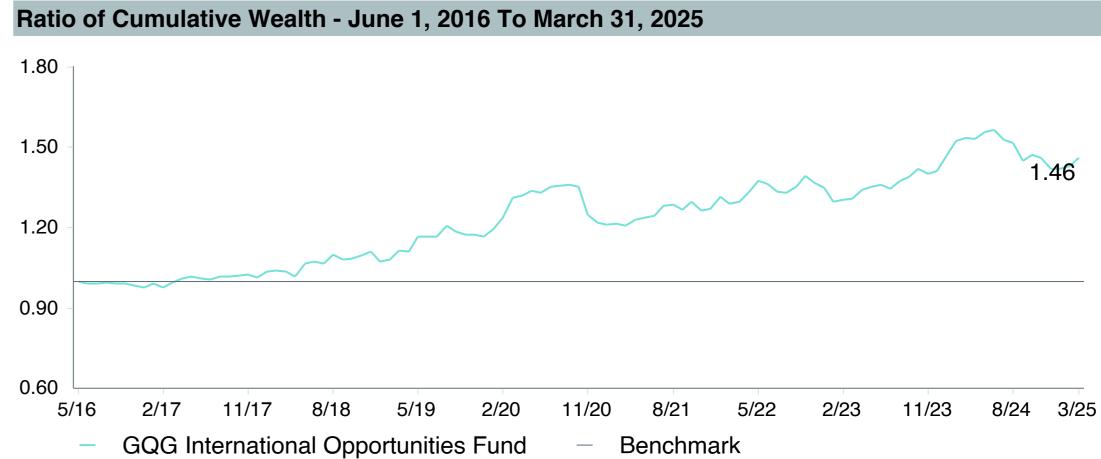

:               | Goldman Sachs                        |
| Ticker:                    | GSIYX                                |
| Peer Group:                | IM International Equity Markets (MF) |
| Benchmark:                 | MSCI AC World ex USA (Net)           |
| Fund Inception:            | 12/15/2016                           |
| Portfolio Manager:         | Team Managed                         |
| Total Assets:              | \$3,596.90 Million                   |
| Total Assets Date:         | 04/30/2025                           |
| Gross Expense:             | 0.79%                                |
| Net Expense :              | 0.75%                                |
| Turnover:                  | 88%                                  |



GQG International Opportunities Fund







11.4

5.0

10

MSCI AC World ex USA (Net)

6.7

Inception

6/1/16

## Peer Group Analysis

### Ratio of Cumulative Wealth - Since Inception





### **Risk Profile**





| 5 Years Historical Statistics        |                  |                   |                      |           |                 |       |      |        |                    |                    |
|--------------------------------------|------------------|-------------------|----------------------|-----------|-----------------|-------|------|--------|--------------------|--------------------|
|                                      | Active<br>Return | Tracking<br>Error | Information<br>Ratio | R-Squared | Sharpe<br>Ratio | Alpha | Beta | Return | Standard Deviation | Actual Correlation |
| GQG International Opportun