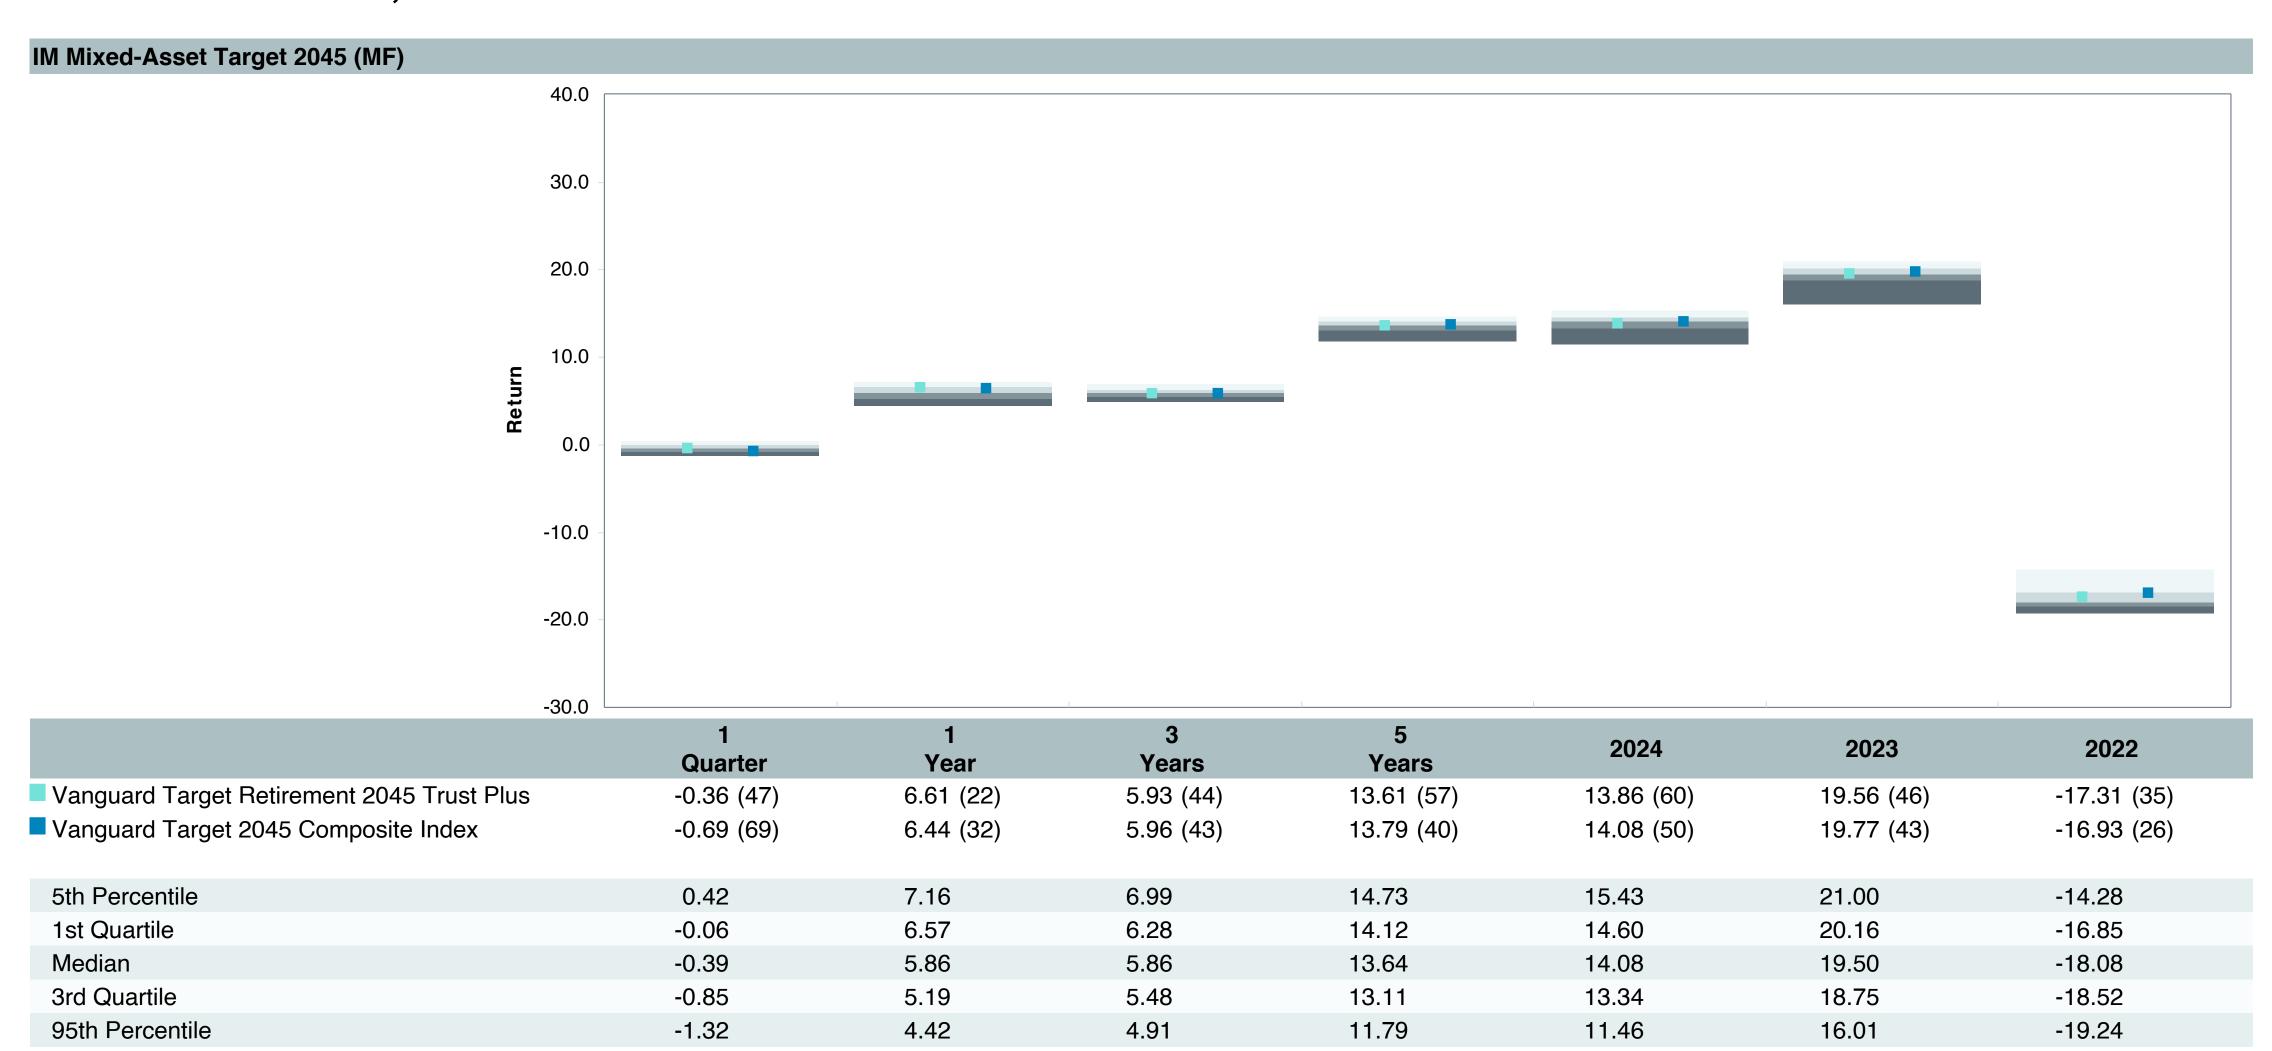

# **5 Year Comparative Performance**

#### As of March 31, 2025

#### 5-yr Performance vs. Benchmark (Tiers II & III)