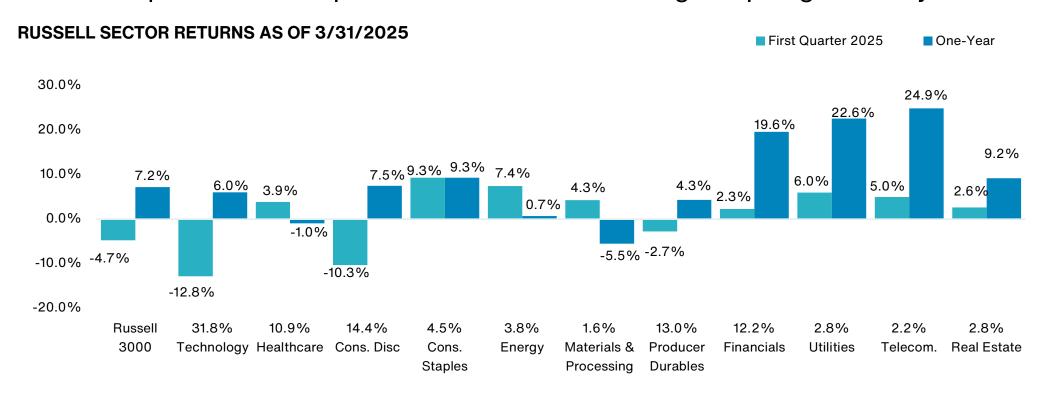

h rate of 3.1%. The growth in consumer and government spending was tempered by a decline in private investment.
- The FOMC projects GDP growth of 1.7% for 2025, down from the previous estimate of 2.1%, while PCE inflation is forecasted to rise to 2.7% this year, up from the previous estimate of 2.5%.
- The Russell 3000 Index fell 4.7% during the first quarter and rose by 7.2% on a 1-year basis. Consumer Staples (9.3%) and Energy (7.4%) were the best performers, while Technology (-12.8%) and Consumer Discretionary (-10.3%) were the worst performers.
- On a style basis, value outperformed growth across market capitalizations over the quarter. Large-cap stocks outperformed Medium and Small-cap stocks in value style, while Small-cap stocks underperformed Medium and Large-cap in growth style.





Past performance is no guarantee of future results. Indices cannot be invested in directly. Unmanaged index returns assume reinvestment of any and all distributions and do not reflect fees and expenses. Please see appendix for index definitions and other general disclosures.



## **U.S. Fixed Income Markets**







- The U.S. Fed maintained interest rates over the quarter between a range of 4.25%-4.50%. The latest Fed "dot plot," showed a majority of FOMC members still projecting a reduction of half a percentage point in interest rates for 2025 with the rate expected to decline to 3% beyond 2027. Additionally, the Fed announced plans to slow the pace of quantitative tightening by lowering the monthly cap on maturing U.S. Treasuries rolling off its balance sheet, from \$25 billion to