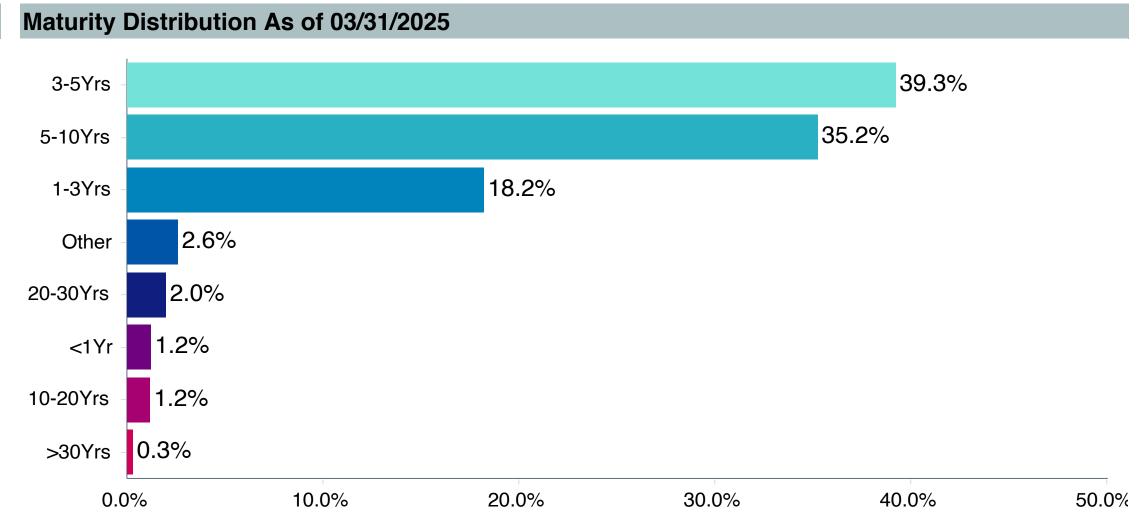

08               |



As of March 31, 2025



| <b>Fund</b> | Charac     | cteristics | As of        | 03/31 | /2025 |
|-------------|------------|------------|--------------|-------|-------|
| I GIIG      | - Oliai at |            | <b>73</b> 01 |       |       |

Avg. Coupon 6.80 %

Nominal Maturity 5.46 Years

Effective Maturity 4.47 Years

Duration 3.15 Years

SEC 30 Day Yield - Avg. Credit Quality B

| Top Ten Securities As of 03/31/2025 |         |  |  |  |  |  |
|-------------------------------------|---------|--|--|--|--|--|
| Corporate Notes/Bonds               | 94.89 % |  |  |  |  |  |
| Treasury Notes/Bonds                | 0.24 %  |  |  |  |  |  |
| Common Stock                        | 0.15 %  |  |  |  |  |  |
| Government Agency Securities        | 0.05 %  |  |  |  |  |  |





## Manager Performance Summary

| <b>Account Information</b> | on                                   |
|----------------------------|--------------------------------------|
| Product Name :             | T Rowe Price LC Gro;I (TRLGX)        |
| Fund Family:               | T. Rowe Price                        |
| Ticker:                    | TRLGX                                |
| Peer Group:                | IM U.S. Large Cap Growth Equity (MF) |
| Benchmark:                 | Russell 1000 Growth Index            |
| Fund Inception:            | 10/31/2001                           |
| Portfolio Manager:         | Tamaddon/Friar                       |
| Total Assets:              | \$19,848.70 Million                  |
| Total Assets Date:         | 04/30/2025