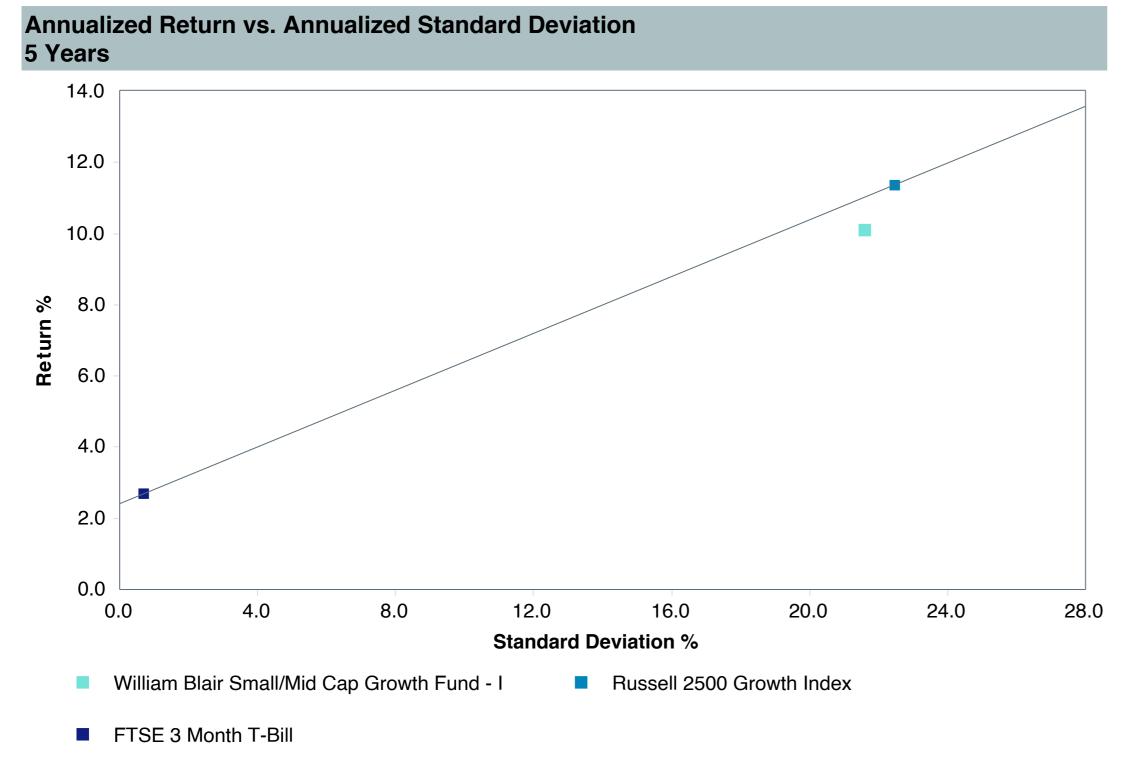

| William Blair                       |
| Ticker:                    | WSMDX                               |
| Peer Group:                | IM U.S. SMID Cap Growth Equity (MF) |
| Benchmark:                 | Russell 2500 Growth Index           |
| Fund Inception:            | 12/29/2003                          |
| Portfolio Manager:         | Crowe/Zimmerman                     |
| Total Assets:              | \$923.10 Million                    |
| Total Assets Date :        | 04/30/2025                          |
| Gross Expense:             | 1.12%                               |
| Net Expense:               | 0.99%                               |
| Turnover:                  | 63%                                 |









## Peer Group Analysis





### **Risk Profile**





| 5 Years Historical Statistics               |                  |                   |                      |           |                 |       |      |        |                    |                    |
|---------------------------------------------|------------------|-------------------|----------------------|-----------|-----------------|-------|------|--------|--------------------|--------------------|
|                                             | Active<br>Return | Tracking<br>Error | Information<br>Ratio | R-Squared | Sharpe<br>Ratio | Alpha | Beta | Return | Standard Deviation | Actual Correlation |
| William Blair Small/Mid Cap Growth Fund - I | -1.34            | 4.61              | -0.29                | 0.96      | 0.43            | -0.55 | 0.94 | 10.10  | 21.60