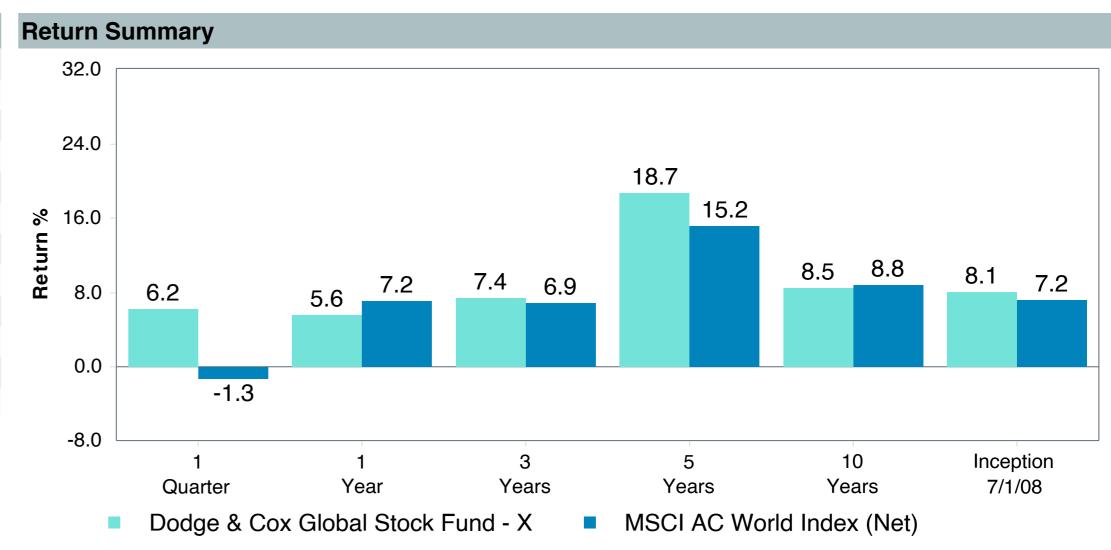

ly:               | Dodge & Cox Funds                |
| Ticker:                    | DOXWX                            |
| Peer Group:                | IM Global Equity (MF)            |
| Benchmark:                 | MSCI AC World Index (Net)        |
| Fund Inception:            | 05/02/2022                       |
| Portfolio Manager:         | Team Managed                     |
| Total Assets:              | \$1,118.50 Million               |
| Total Assets Date:         | 03/31/2025                       |
| Gross Expense:             | 0.57%                            |
| Net Expense:               | 0.52%                            |
| Turnover:                  | 27%                              |



6/23

Quarterly Under Performance

12/23

3/25

12/21

Quarterly Out Performance







-16.0 %

6/20

## Peer Group Analysis





### **Risk Profile**





| 5 Years Historical Statistics     |                  |                   |                      |           |                 |       |      |        |                    |                    |
|-----------------------------------|------------------|-------------------|----------------------|-----------|-----------------|-------|------|--------|--------------------|--------------------|
|                                   | Active<br>Return | Tracking<br>Error | Information<br>Ratio | R-Squared | Sharpe<br>Ratio | Alpha | Beta | Return | Standard Deviation | Actual Correlation |
| Dodge & Cox Global Stock Fund - X | 3.38             | 8.70              | 0.39                 | 0.77      | 0.88            | 3.21  |