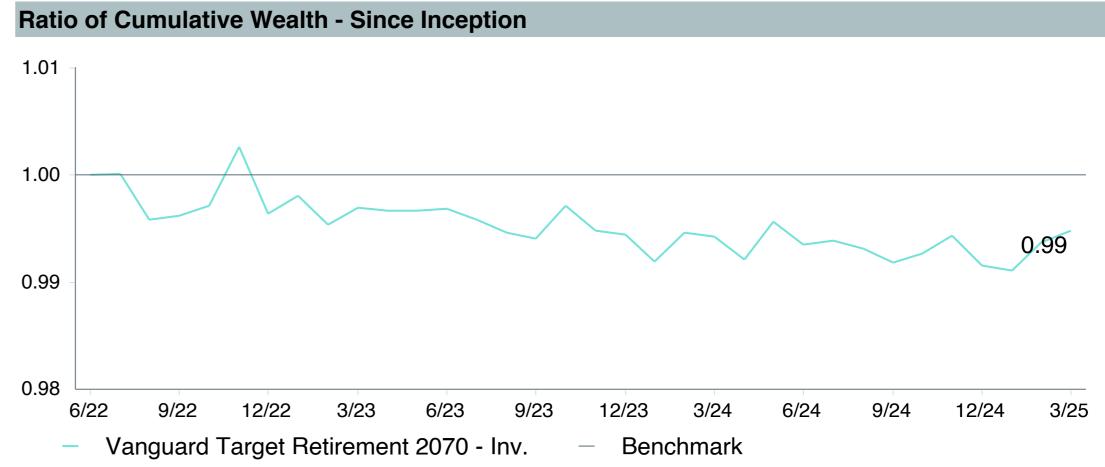

|
| Peer Group:                | IM Mixed-Asset Target 2065+ (MF)     |  |  |  |  |  |  |
| Benchmark:                 | Vanguard Target 2070 Composite Index |  |  |  |  |  |  |
| Fund Inception:            | 06/28/2022                           |  |  |  |  |  |  |
| Portfolio Manager:         | Coleman/Nejman                       |  |  |  |  |  |  |
| Total Assets:              | \$1,369.40 Million                   |  |  |  |  |  |  |
| Total Assets Date :        | 03/31/2025                           |  |  |  |  |  |  |
| Gross Expense:             | 0.08%                                |  |  |  |  |  |  |
| Net Expense:               | 0.08%                                |  |  |  |  |  |  |
| Turnover:                  | 1%                                   |  |  |  |  |  |  |

















Tier II





| <b>Account Information</b> | on                                          |
|----------------------------|---------------------------------------------|
| Product Name :             | Vanguard Tot Bd;Inst+ (VBMPX)               |
| Fund Family:               | Vanguard                                    |
| Ticker:                    | VBMPX                                       |
| Peer Group:                | IM U.S. Broad Market Core Fixed Income (MF) |
| Benchmark:                 | Performance Benchmark                       |
| Fund Inception:            | 02/05/2010                                  |
| Portfolio Manager:         | Joshua C. Barrickman                        |
| Total Assets:              | \$33,584.80 Million                         |
| Tot