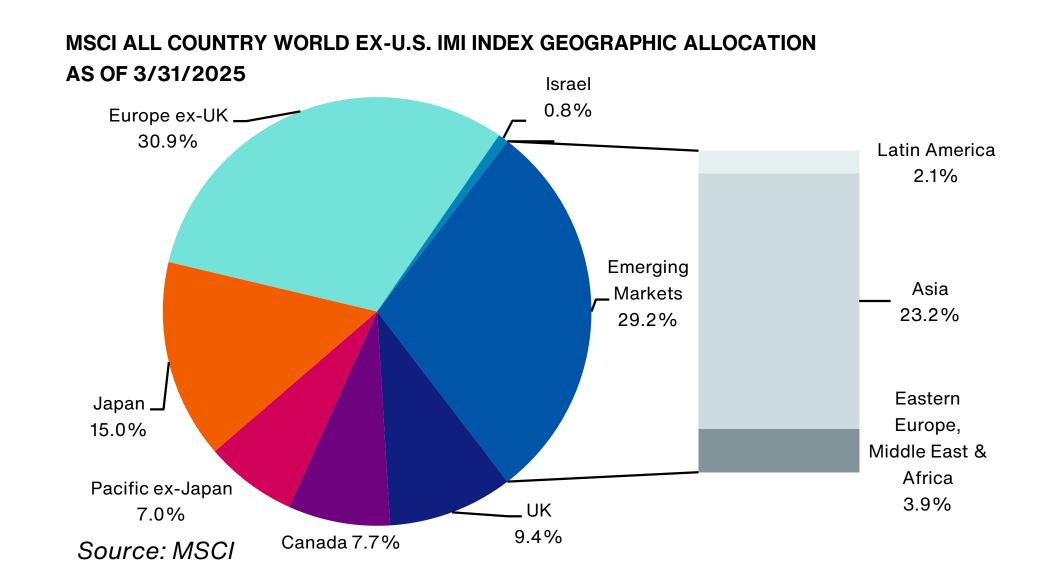

srael). The Europe-ex UK IMI equities outperformed with a return of 10.5%, followed by UK IMI (8.3%). Financials (22.6%) and Utilities (17.8%) were the best performing sectors in Europe.

Past performance is no guarantee of future results. Indices cannot be invested in directly. Unmanaged index returns assume reinvestment of any and all distributions and do not reflect fees and expenses. Please see appendix for index definitions and other general disclosures.

**MSCI net return:** deducts assumed foreign tax withholding rate from dividends before investing.



# **Global Equity Markets**

Below is the country/region breakdown of the global and international equity markets as measured by the MSCI All Country World IMI Index and the MSCI All Country World ex-U.S. IMI Index, respectively.





Past performance is no guarantee of future results. Indices cannot be invested in directly. Unmanaged index returns assume reinvestment of any and all distributions and do not reflect fees and expenses. Please see appendix for index definitions and other general disclosures.

**MSCI net return:** deducts assumed foreign tax withholding rate from dividends before investing.



## **U.S. Equity Markets**

- The S&P 500 index fell by 4.3% over the quarter, delivering its worst quarterly performance since Q3 2022. The Dow Jones Industrials fell 0.9% while the tech-heavy NASDAQ Composite index fell 10.3%.
- Q1 2025 saw a flurry of tariff announcements by U.S. President Donald Trump. The U.S. economy grew at an annualized rate of 2.4% in the fourth quarter of 2024, slightly higher than the eco