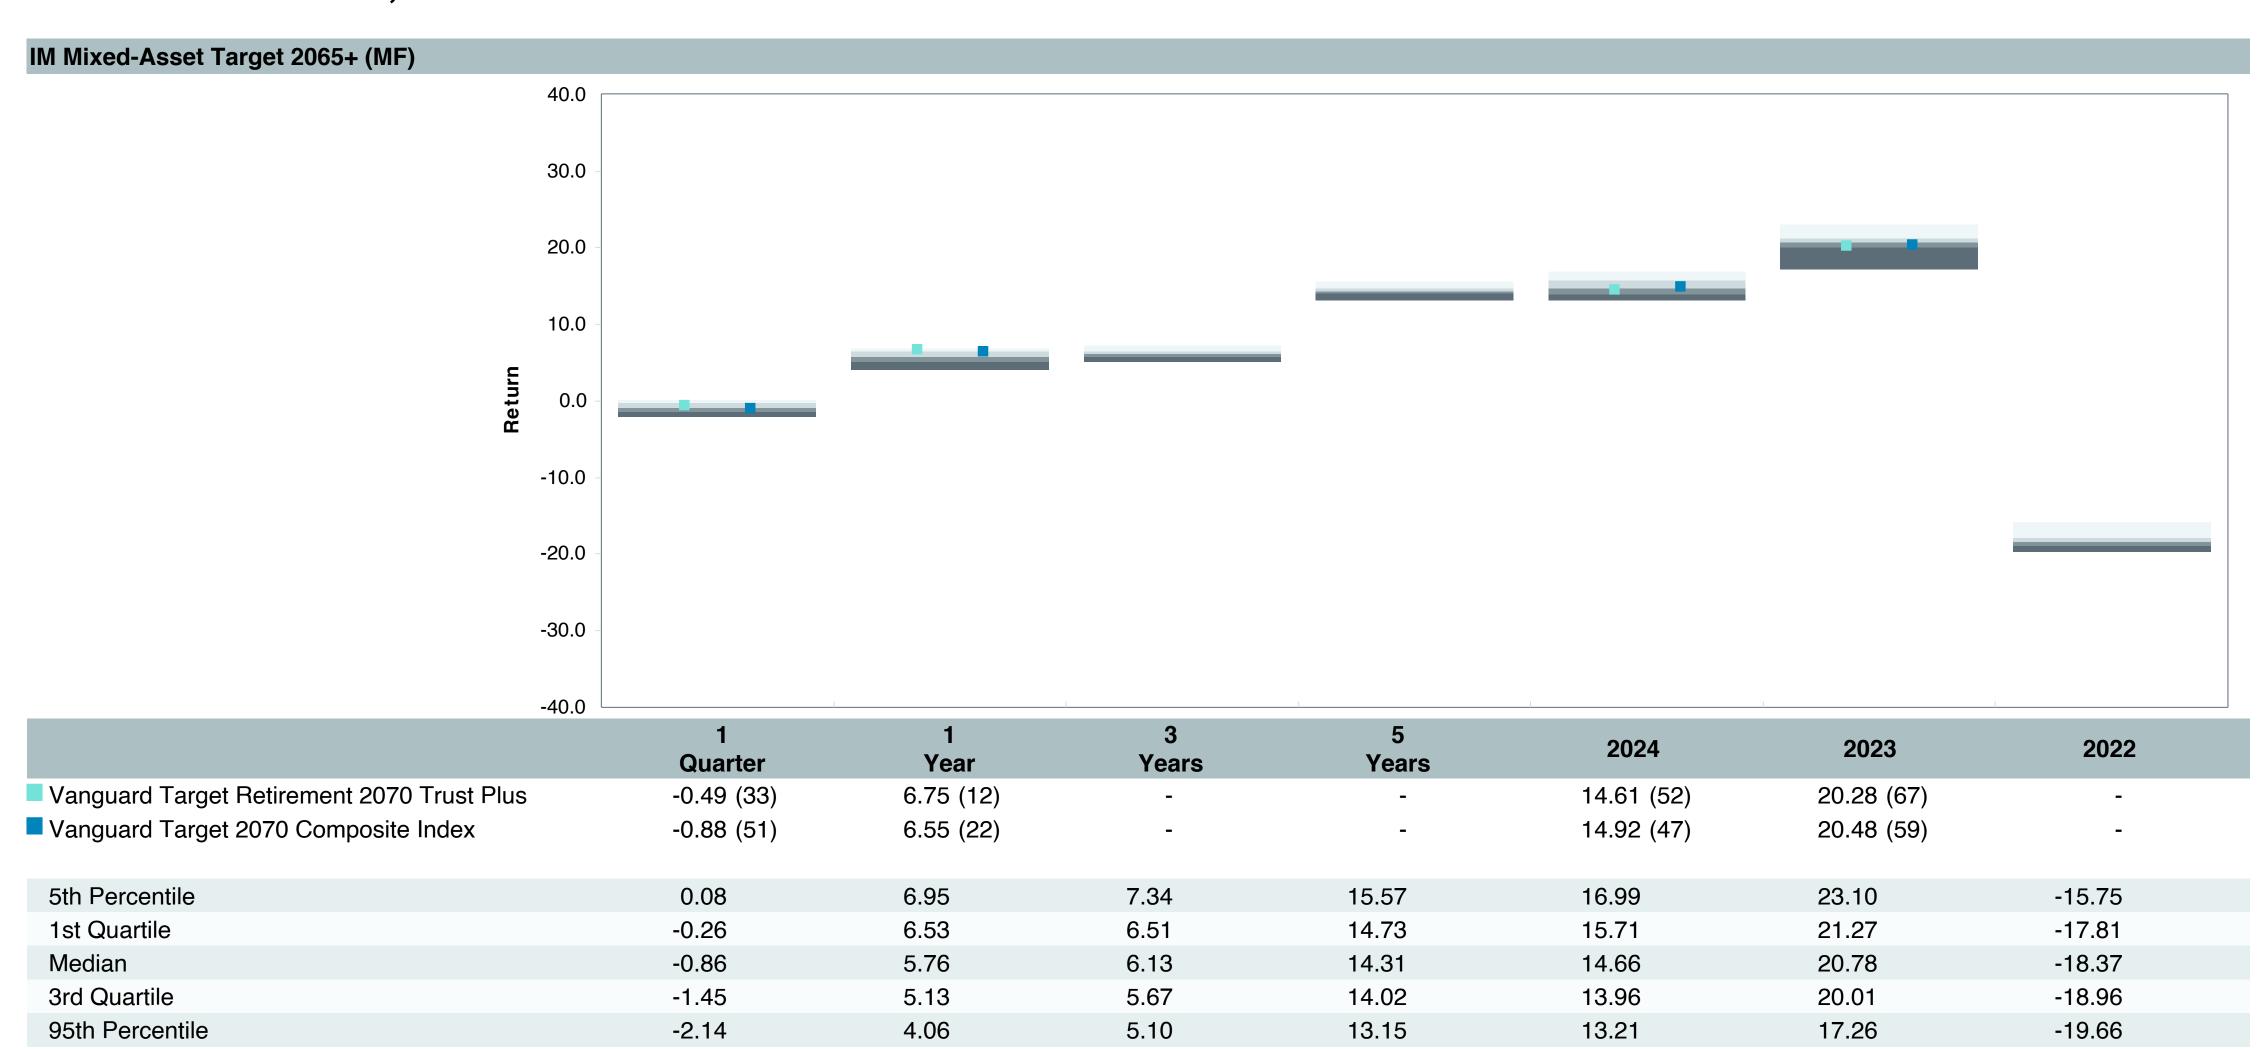

# **5 Year Comparative Performance**

#### As of March 31, 2025

#### 5-yr Performance vs. Benchmark (Tiers II & III)