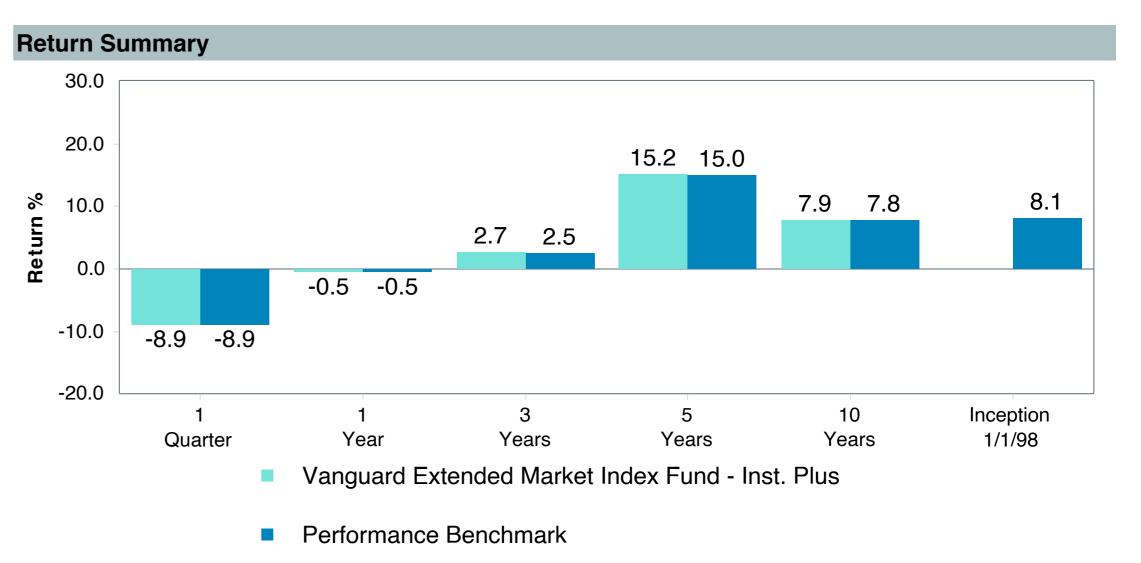

duct Name:              | Vanguard Ext MI;Ins+ (VEMPX)      |
| Fund Family:               | Vanguard                          |
| Ticker:                    | VEMPX                             |
| Peer Group:                | IM U.S. SMID Cap Core Equity (MF) |
| Benchmark:                 | Performance Benchmark             |
| Fund Inception:            | 01/14/2011                        |
| Portfolio Manager:         | Louie/Birkett                     |
| Total Assets:              | \$12,778.60 Million               |
| Total Assets Date:         | 03/31/2025                        |
| Gross Expense:             | 0.04%                             |
| Net Expense :              | 0.04%                             |
| Turnover:                  | 11%                               |









### Ratio of Cumulative Wealth - Since Inception

W U.S. SMID Cap Core Equity (MF)

40.0

20.0

-10.0

-30.0

-40.0

|                                                  | 1<br>Quarter | 1<br>Year  | 3<br>Years | 5<br>Years | 10<br>Years | 2024      | 2023      | 2022        |
|--------------------------------------------------|--------------|------------|------------|------------|-------------|-----------|-----------|-------------|
| Vanguard Extended Market Index Fund - Inst. Plus | -8.93 (90)   | -0.45 (25) | 2.71 (62)  | 15.20 (66) | 7.90 (45)   | 16.93 (9) | 25.42 (3) | -26.45 (98) |
| Performance Benchmark                            | -8.95 (90)   | -0.50 (26) | 2.53 (64)  | 15.05 (68) | 7.75 (50)   | 16.88 (9) | 24.97 (3) | -26.54 (99) |
| 5th Percentile