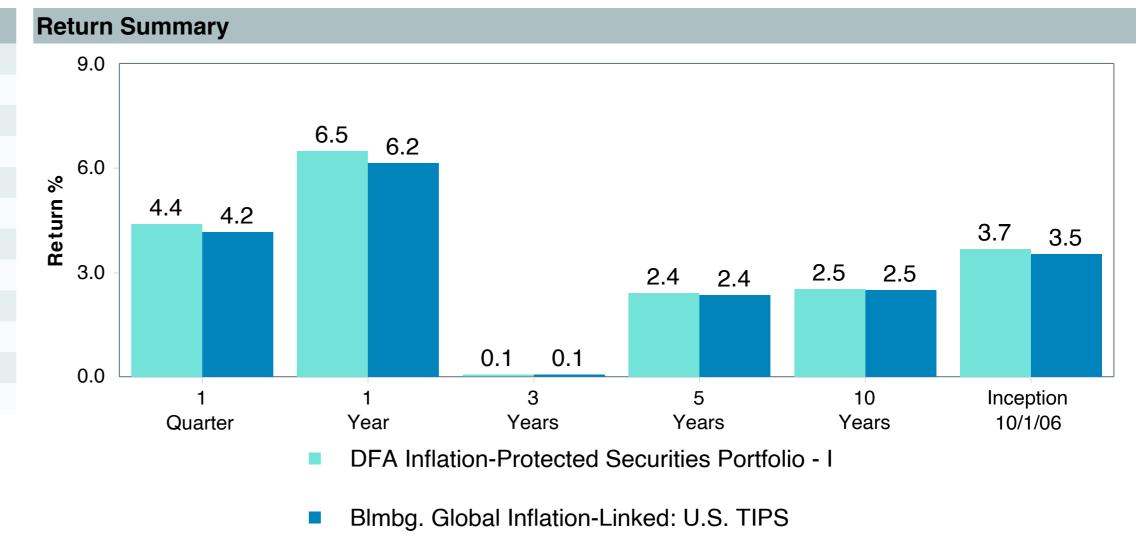

| Dimensional                               |
| Ticker:                    | DIPSX                                     |
| Peer Group:                | IM U.S. TIPS (MF)                         |
| Benchmark:                 | Blmbg. Global Inflation-Linked: U.S. TIPS |
| Fund Inception:            | 09/18/2006                                |
| Portfolio Manager:         | Plecha/Kolerich/Hutchison                 |
| Total Assets:              | \$5,090.80 Million                        |
| Total Assets Date :        | 04/30/2025                                |
| Gross Expense:             | 0.11%                                     |
| Net Expense :              | 0.11%                                     |
| Turnover:                  | 7%                                        |

















| 5 Years Historical Statistics                    |                  |                   |                      |           |                 |       |      |        |                    |                    |
|--------------------------------------------------|------------------|-------------------|----------------------|-----------|-----------------|-------|------|--------|--------------------|--------------------|
|                                                  | Active<br>Return | Tracking<br>Error | Information<br>Ratio | R-Squared | Sharpe<br>Ratio | Alpha | Beta | Return | Standard Deviation | Actual Correlation |
| DFA Inflation-Protected Securities Portfolio - I | 0.08             | 0.82              | 0.09                 | 0.99      | -0.01           | -0.10