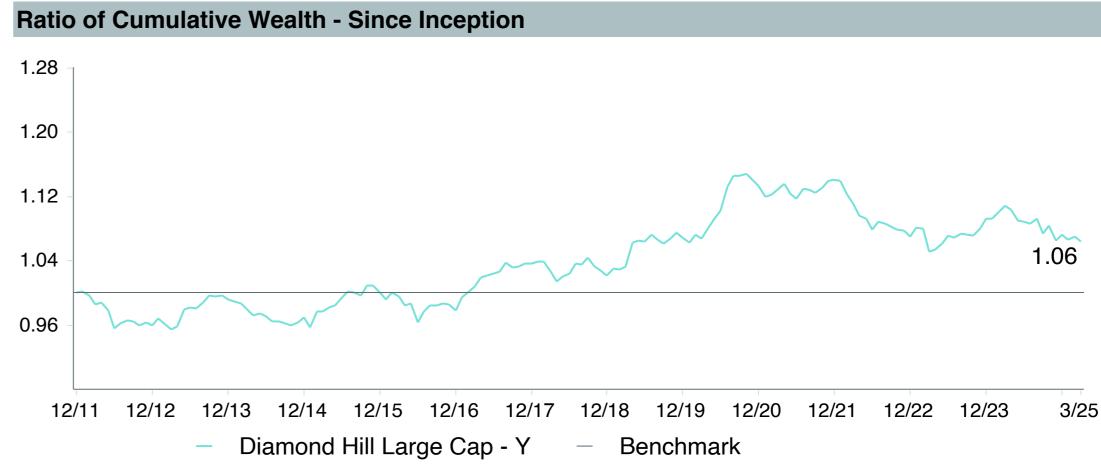

#### As of March 31, 2025

|                                                |                                           |                                                        |                                                            |                                        |                                       |                                               |                        | Watch Li               | st Status              |                        |
|------------------------------------------------|-------------------------------------------|--------------------------------------------------------|------------------------------------------------------------|----------------------------------------|---------------------------------------|-----------------------------------------------|------------------------|------------------------|------------------------|------------------------|
|                                                | 1. Underperformed During Trailing 5 Years | 2. Underperformed in 3 of 4 Trailing Calendar Quarters | 3. Diverged from Strategy and/or Portfolio Characteristics | 4. Adverse Change in Portfolio Manager | 5.<br>Weak Manager<br>Research Rating | 6.<br>Significant<br>Organizational<br>Change | 1st<br>Quarter<br>2025 | 4th<br>Quarter<br>2024 | 3nd<br>Quarter<br>2024 | 2nd<br>Quarter<br>2024 |
| Vanguard Total Bond Market Index Fund          | No                                        | No                                                     | No                                                         | No                                     | No (Buy)                              | No                                            |                        |                        |                        |                        |
| Vanguard Total International Bond Index Fund   | No                                        | No                                                     | No                                                         | No                                     | No (Buy)                              | No                                            |                        |                        |                        |                        |
| Vanguard Total Stock Market Index Fund         | No                                        | No                                                     | No                                                         | No                                     | No (Buy)                              | No                                            |                        |                        |                        |                        |
| Vanguard Institutional Index Fund              | No                                        | No                                                     | No                                                         | No                                     | No (Buy)                              | No                                            |                        |                        |                        |                        |
| Vanguard FTSE Social Index Fund                | No                                        | No                                                     | No                                                         | No                                     | No (Buy)                              | No                                            |                        |                        |                        |                        |
| Vanguard Extended Market Index Fund            | No                                        | No                                                     | No                                                         | No                                     | No (Buy)                              | No                                            |                        |                        |                        |                        |
| Vanguard Total International Stock Index Fund  | No                                        | No                                                     | No                                                         | No                                     | No (Buy)                              | No                                            |                        |                        |                        |                        |
| Vanguard Developed Market Index Fund           | No                                        | No                                                     | No                                                         | No                                     | No (Buy)                              | No                                            |                        |                        |                        |                        |
| Vanguard Emerging Markets Stock Index Fund     | Yes                                       | No                                                     | No                                                         | No                                     | No (Buy)                              | No                                            |                        |                        |                        |                        |
| Vanguard Cash Reserves Money Market Fund       | No                                        | No                                                     | No                                                         | No                                     | No (Buy)                              | No                                            |                        |                        |                        |                        |
| T. Rowe Price Stable Value Common Trust Fund A | Yes                                       | No                                                     | No                                                         | No                                     | No (Buy)                              | No                                            |                        |                        |                        |                        |
| TIAA Traditional - RC                          | No                                        | No                                                     | No                                                         | No                                     | No (Buy)                              | No                                            |                        |                        |                        |                        |
| TIAA Traditional - RCP                         | No                                        | No                                                     | No                                                         | No                                     | No (Buy)                              | No                                            |                        |                        |                        |                        |
| Loomis Core Plus Fixed Income                  | No                                        | Yes                                                    | No                                                         | No                                     | No (Buy)                              | No                                            |                        |                        |                        |                        |
| DFA Inflation-Protected Securities             | No                                        | No                                                     | No                                                         | No                                     | No (Qualified)                        | No                                            |                        |                        |                        |                        |
| American Century High Income                   | No                                        | Yes                                                    | No                                                         | No                                     | No (Buy)                              | No                                            |                        |                        |                        |                        |
| T. Rowe Price Large Cap Growth Fund            | Yes                                       | Yes                                                    | No                                                         | No                                     | No (Buy)                              | No                                            |                        |                        |                        |                        |
| Diamond Hill Large Cap                         | Yes                                       | Yes                                                    | No                                                         | No                                     | No (Buy)                              | No                                            |                        |                        |                        |                        |
| William Blair Small/Mid Cap Growth Fund        | Yes                                       | Yes                                                    | No                                                         | No                                     | No (Buy)                              | No                                            |                        |                        |                        |                        |
| DFA U.S. Targeted Value                        | No                                        | No                                                     | No                                                         | No                                     | No (Buy)                              | No                                            |                        |                        |                        |                        |
| Dodge & Cox Global Stock Fund                  | No                                        | No                                                     | No                                                         | No                                     | No (Buy)                              | No                                            |                        |                        |                        |                        |
| GQG International Opportunities Fund           | No                                        | No                                                     | No                                                         | No                                     | No (Buy)                              | No                                            |                        |                        |                        |                        |
| Cohen & Steers Instl Realty Shares             | Yes                                       | No                                                     | No                                                         | No                                     | No (Buy)                              | No                                            |                        |                        |                        |                        |