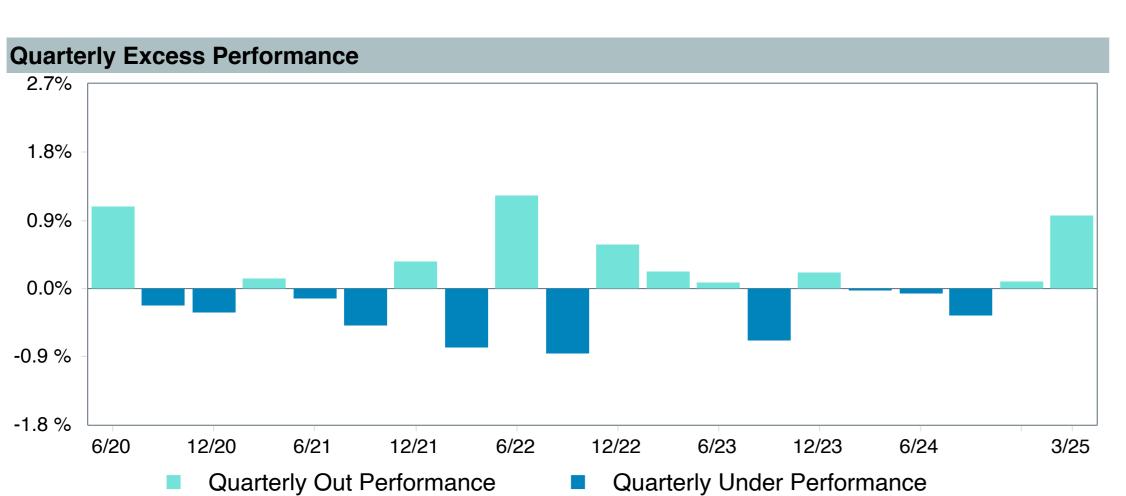

# **5 Year Comparative Performance**

#### As of March 31, 2025

#### 5-yr Performance vs. Benchmark (Tiers II & III)