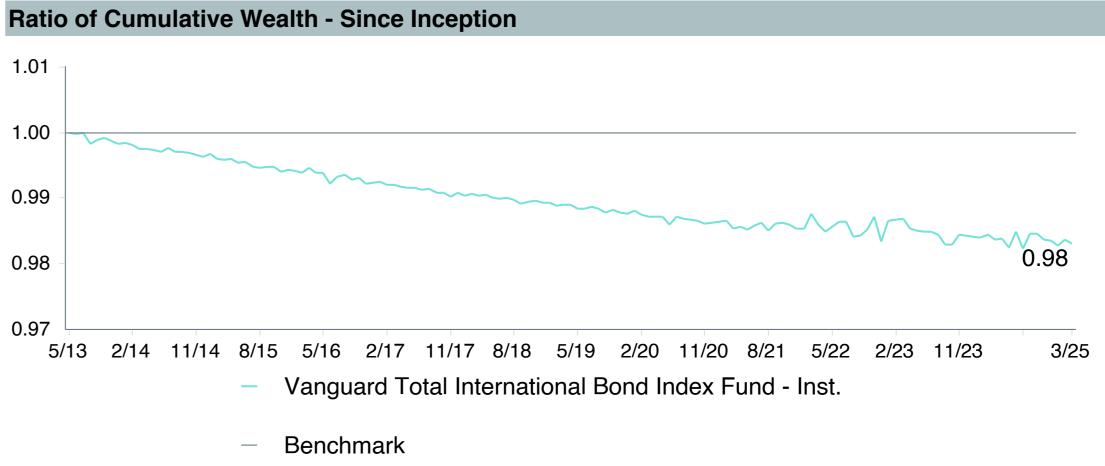

# **5 Year Comparative Performance**

#### As of March 31, 2025

#### 5-yr Performance vs. Benchmark (Tiers II & III)