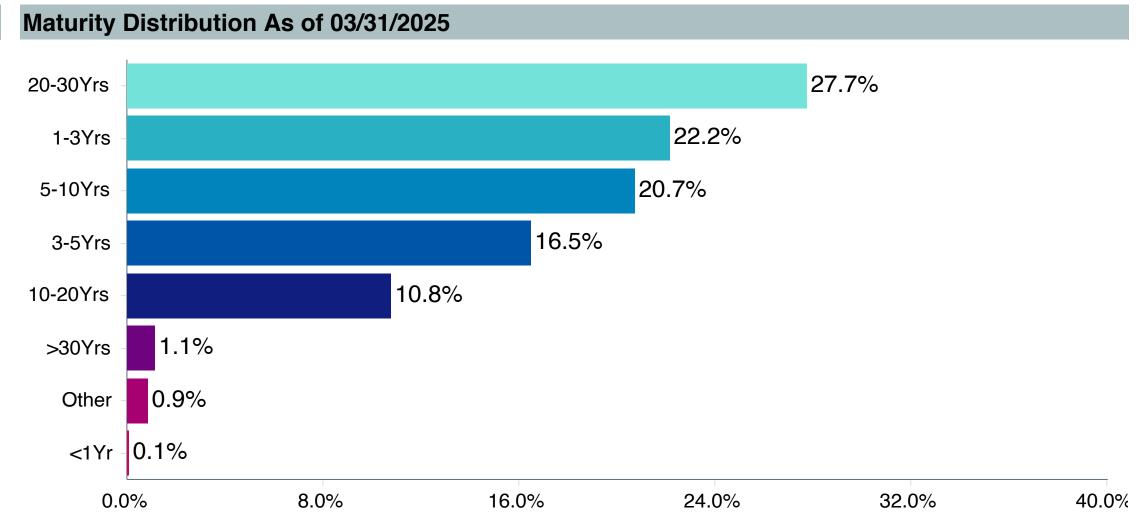

ty AA

| Top Ten Securities As of 03/31/2025 | Γop Ten Securities As of 03/31/2025 |  |  |  |  |  |  |  |
|-------------------------------------|-------------------------------------|--|--|--|--|--|--|--|
| Treasury Notes/Bonds                | 47.10 %                             |  |  |  |  |  |  |  |
| Corporate Notes/Bonds               | 23.24 %                             |  |  |  |  |  |  |  |
| US\$ Denominated Fgn. Gvt.          | 1.68 %                              |  |  |  |  |  |  |  |
| GNMA and Other Mtg Backed           | 1.66 %                              |  |  |  |  |  |  |  |
| Government Agency Securities        | 0.56 %                              |  |  |  |  |  |  |  |
| Asset Backed Securities             | 0.03 %                              |  |  |  |  |  |  |  |





| <b>Account Information</b> | Account Information                          |  |  |  |  |  |  |
|----------------------------|----------------------------------------------|--|--|--|--|--|--|
| Product Name :             | Vanguard Tot Itl BI;Inst (VTIFX)             |  |  |  |  |  |  |
| Fund Family:               | Vanguard                                     |  |  |  |  |  |  |
| Ticker:                    | VTIFX                                        |  |  |  |  |  |  |
| Peer Group:                | IM International Fixed Income (MF)           |  |  |  |  |  |  |
| Benchmark:                 | Blmbg. Global Agg ex-USD Flt Adj RIC Cpd (H) |  |  |  |  |  |  |
| Fund Inception:            | 05/31/2013                                   |  |  |  |  |  |  |
| Portfolio Manager: