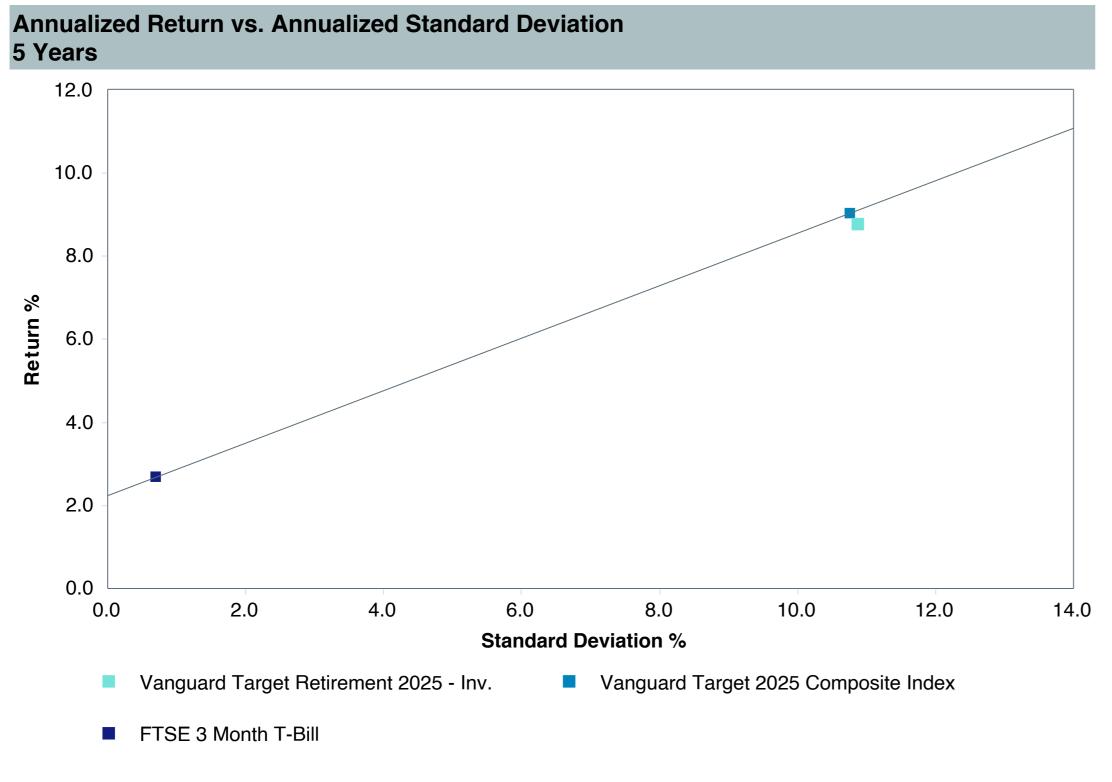

(VTTVX)     |
| Fund Family:               | Vanguard                             |
| Ticker:                    | VTTVX                                |
| Peer Group:                | IM Mixed-Asset Target 2025 (MF)      |
| Benchmark:                 | Vanguard Target 2025 Composite Index |
| Fund Inception:            | 10/27/2003                           |
| Portfolio Manager:         | Team Managed                         |
| Total Assets:              | \$72,857.90 Million                  |
| Total Assets Date :        | 03/31/2025                           |
| Gross Expense:             | 0.08%                                |
| Net Expense:               | 0.08%                                |
| Turnover:                  | 7%                                   |



















| 5 Years Historical Statistics          |                  |                   |                      |           |                 |       |      |        |                    |                    |
|----------------------------------------|------------------|-------------------|----------------------|-----------|-----------------|-------|------|--------|--------------------|--------------------|
|                                        | Active<br>Return | Tracking<br>Error | Information<br>Ratio | R-Squared | Sharpe<br>Ratio | Alpha | Beta | Return | Standard Deviation | Actual Correlation |
| Vanguard Target Retirement 2025 - Inv. | -0.24            | 0.53              | -0.45                | 1.00      | 0.59            | -0.33 | 1.01 | 8.77   | 10.87              | 1.00