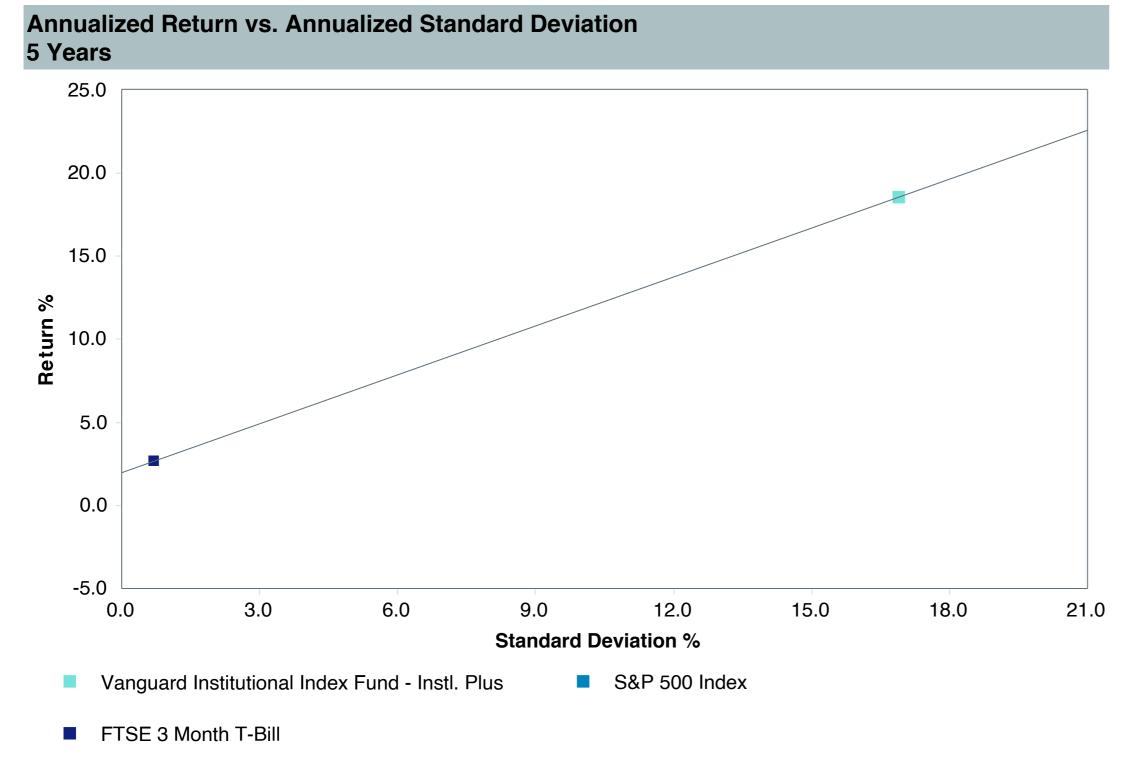

# **Total Plan Top Ten Based on Assets**

|                                                 |                     |            |            |                   | Traili<br>1 Ye | •    | Traili<br>3 Yea | •    | Traili<br>5 Yea | •    | Trail  | •    |
|-------------------------------------------------|---------------------|------------|------------|-------------------|----------------|------|-----------------|------|-----------------|------|--------|------|
| Investment Fund                                 | Assets              | % of Total | Watch List | # of participants | Return         | Rank | Return          | Rank | Return          | Rank | Return | Rank |
| Vanguard Institutional Index Fund - Instl. Plus | \$<br>404,547,102   | 10.8%      |            | 2,356             | 8.2%           | (14) | 9.0%            | (12) | 18.6%           | (15) | 12.5%  | (8)  |
| S&P 500 Index                                   |                     |            |            |                   | 8.3%           | (5)  | 9.1%            | (3)  | 18.6%           | (2)  | 12.5%  | (1)  |
| TIAA Traditional - RC                           | \$<br>284,182,121   | 7.6%       |            | 1,212             | 4.6%           | (11) | 4.6%            | (1)  | 4.3%            | (1)  | 4.2%   | (1)  |
| Morningstar Stable Value Index                  |                     |            |            |                   | 3.0%           | (25) | 2.7%            | (24) | 2.4%            | (17) | 2.2%   | (18) |
| Vanguard Target Retirement 2040 Trust Plus      | \$<br>226,515,828   | 6.1%       |            | 520               | 6.5%           | (24) | 5.5%            | (50) | 12.4%           | (62) | 7.9%   | (21) |
| Vanguard Target 2040 Composite Index            |                     |            |            |                   | 6.3%           | (31) | 5.5%            | (47) | 12.6%           | (59) | 8.1%   | (15) |
| Vanguard Target Retirement 2035 Trust Plus      | \$<br>217,962,174   | 5.8%       |            | 435               | 6.3%           | (27) | 5.1%            | (37) | 11.2%           | (64) | 7.4%   | (20) |
| Vanguard Target 2035 Composite Index            |                     |            |            |                   | 6.1%           | (34) | 5.1%            | (35) | 11.4%           | (46) | 7.6%   | (10) |
| Vanguard Target Retirement 2045 Trust Plus      | \$<br>211,158,076   | 5.7%       |            | 624               | 6.6%           | (22) | 5.9%            | (44) | 13.6%           | (57) | 8.3%   | (21) |
| Vanguard Target 2045 Composite Index            |                     |            |            |                   | 6.4%           | (32) | 6.0%            | (43) | 13.8%           | (40) | 8.6%   | (15) |
| Vanguard Target Retirement 2030 Trust Plus      | \$<br>176,093,894   | 4.7%       |            | 314               | 6.1%           | (29) | 4.6%            | (29) | 10.0%           | (48) | 6.8%   | (24) |
| Vanguard Target 2030 Composite Index            |                     |            |            |                   | 6.0%           | (38) | 4.7%            | (25) | 10.2%           | (28) | 7.0%   | (6)  |
| Vanguard Developed Markets Index Plus           | \$<br>172,755,077   | 4.6%       |            | 2,004             | 4.7%           | (55) | 5.3%            | (53) | 12.2%           | (40) | 5.6%   | (49) |
| Vanguard Spliced Developed ex U.S. Index        |                     |            |            |                   | 4.1%           | (60) | 4.8%            | (60) | 11.9%           | (45) | 5.5%   | (55) |
| Vanguard Target Retirement 2050 Trust Plus      | \$<br>156,874,172   | 4.2%       |            | 680               | 6.7%           | (16) | 6.3%            | (29) | 13.9%           | (49) | 8.5%   | (21) |
| Vanguard Target 2050 Composite Index            |                     |            |            |                   | 6.6%           | (28) | 6.3%            | (23) | 14.1%           | (42) | 8.7%   | (17) |
| TIAA Traditional - RCP                          | \$<br>127,405,479   | 3.4%       |            | 232               | 3.8%           | (12) | 3.9%            | (3)  | 3.5%            | (1)  | 3.5%   | (1)  |
| Morningstar Stable Value Index                  |                     |            |            |                   | 3.0%           | (25) | 2.7%            | (24) | 2.4%            | (17) | 2.2%   | (18) |
| Vanguard Total Bond Market Index Fund           | \$<br>120,540,226   | 3.2%       |            | 1,350             | 4.9%           | (72) | 0.5%            | (61) | -0.4%           | (83) | 1.5%   | (74) |
| Performance Benchmark Total Bond                |                     |            |            |                   | 4.9%           | (73) | 0.6%            | (58) | -0.4%           | (82) | 1.5%   | (72) |
| Total                                           | \$<br>2,098,034,149 | 56.2%      |            |                   |                |      |                 |      |                 |      |        |      |