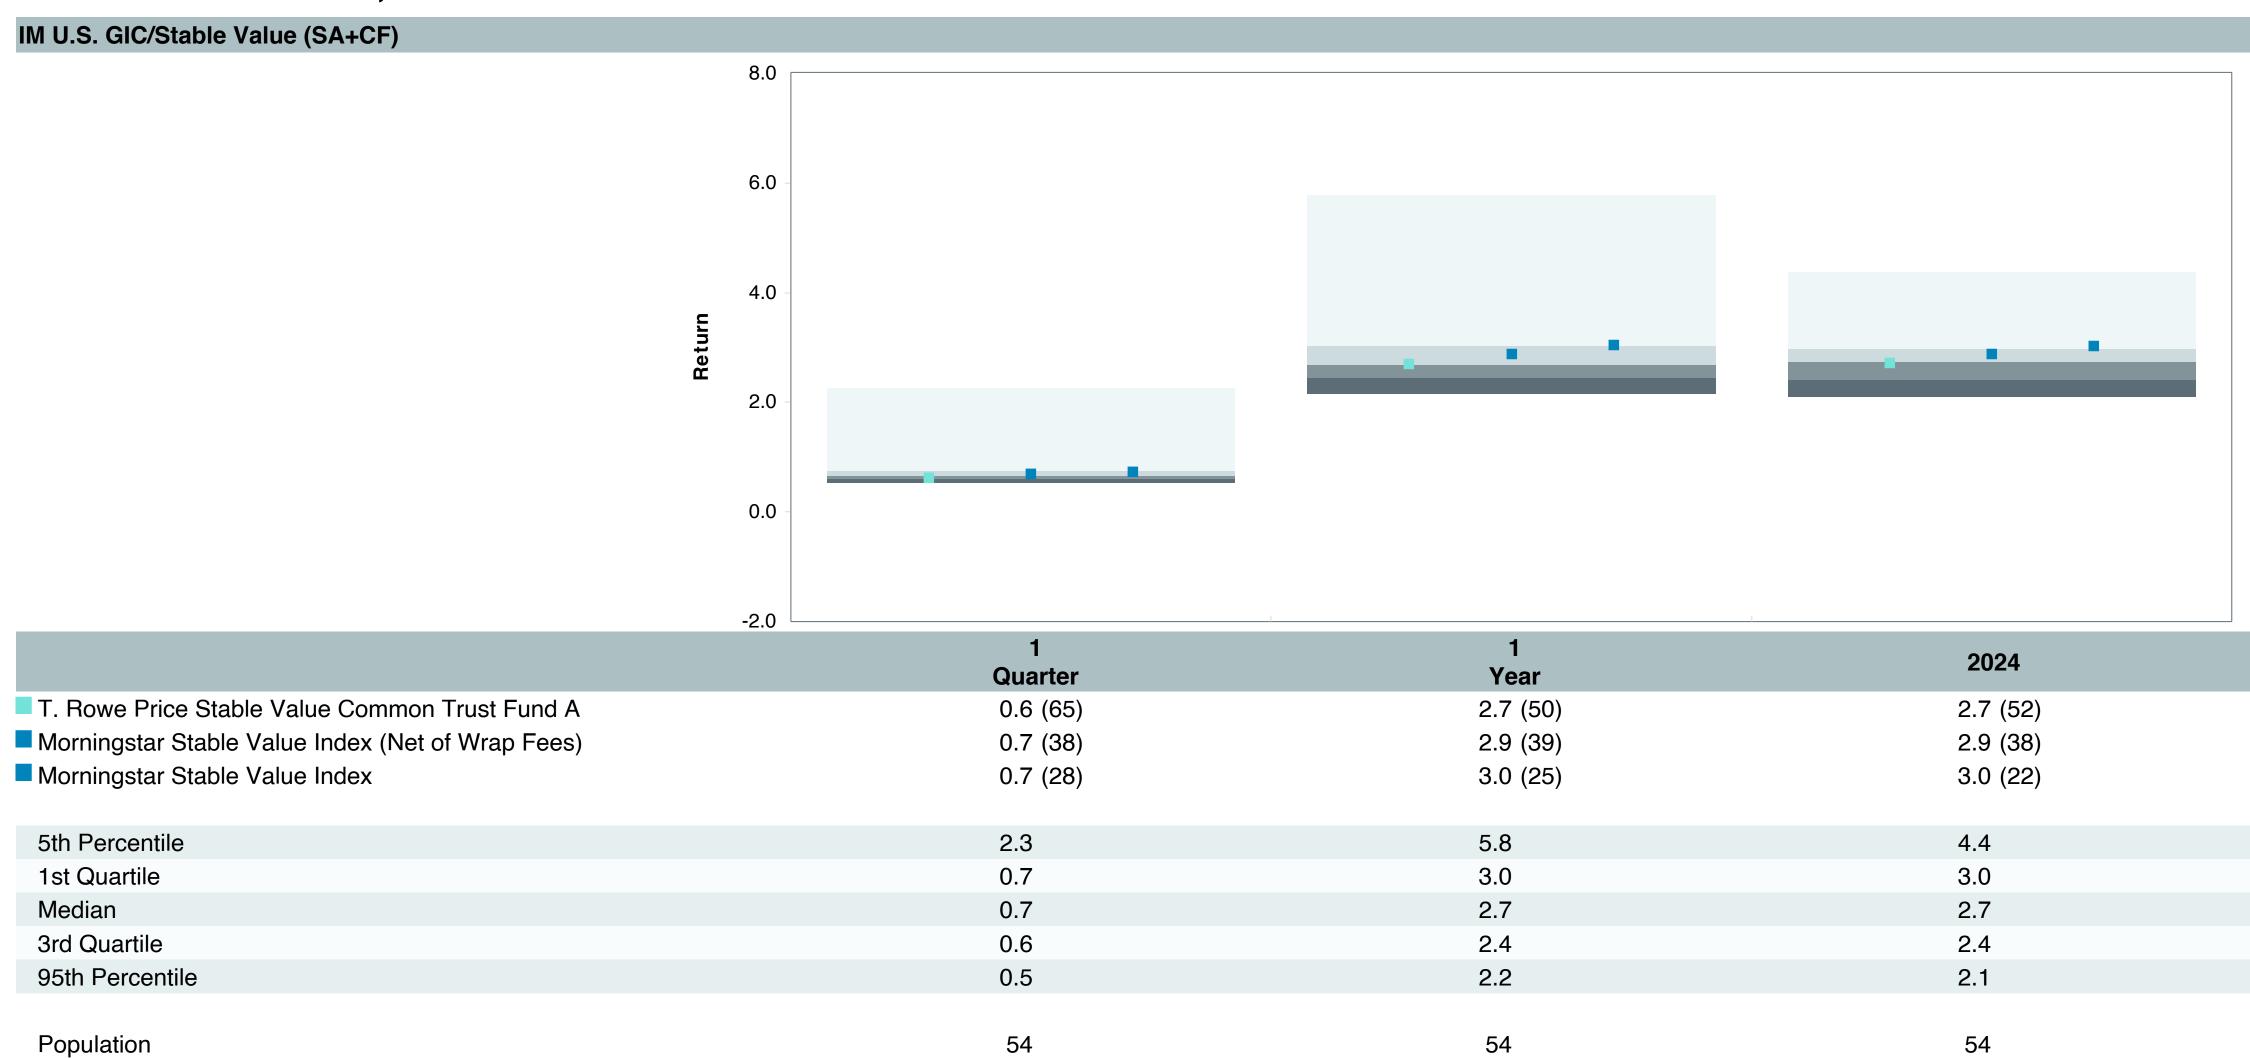

# **5 Year Comparative Performance**

#### As of March 31, 2025

#### 5-yr Performance vs. Benchmark (Tiers II & III)