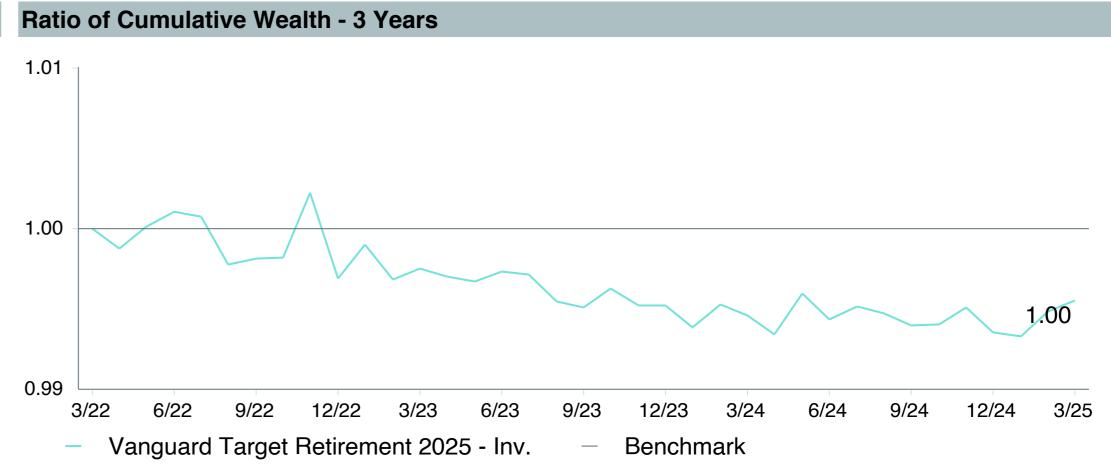

2025;Inv (VTTVX)     |
| Fund Family:               | Vanguard                             |
| Ticker:                    | VTTVX                                |
| Peer Group:                | IM Mixed-Asset Target 2025 (MF)      |
| Benchmark:                 | Vanguard Target 2025 Composite Index |
| Fund Inception:            | 10/27/2003                           |
| Portfolio Manager:         | Team Managed                         |
| Total Assets:              | \$72,857.90 Million                  |
| Total Assets Date :        | 03/31/2025                           |
| Gross Expense:             | 0.08%                                |
| Net Expense:               | 0.08%                                |
| Turnover:                  | 7%                                   |



















| 5 Years Historical Statistics          |                  |                   |                      |           |                 |       |      |        |                    |                    |
|----------------------------------------|------------------|-------------------|----------------------|-----------|-----------------|-------|------|--------|--------------------|--------------------|
|                                        | Active<br>Return | Tracking<br>Error | Information<br>Ratio | R-Squared | Sharpe<br>Ratio | Alpha | Beta | Return | Standard Deviation | Actual Correlation |
| Vanguard Target Retirement 2025 - Inv. | -0.24            | 0.53              | -0.45                | 1.00      | 0.59            | -0.33 | 1.01 | 8.77   | 10.87              | 1.00