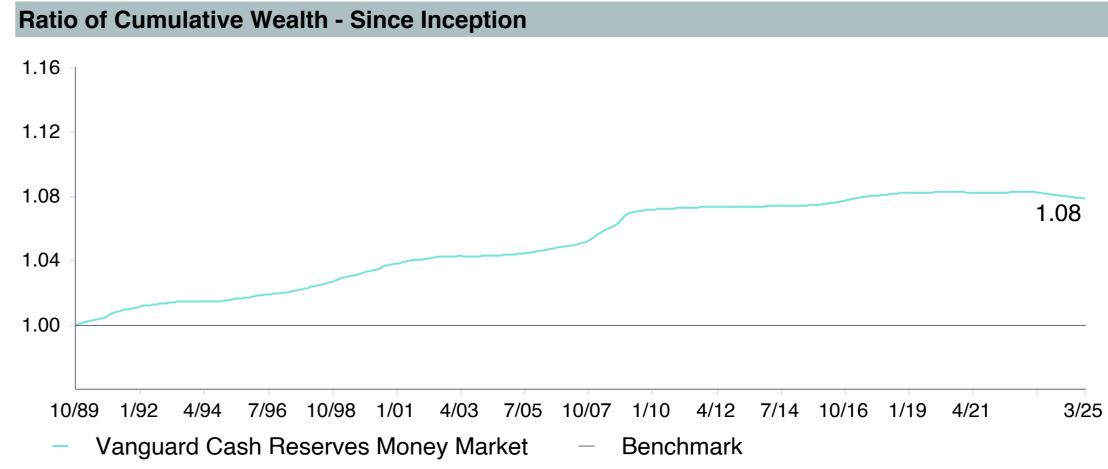

Name :             | Vanguard CRsFdl MM;Adm (VMRXX)    |
| Fund Family:               | Vanguard                          |
| Ticker:                    | VMRXX                             |
| Peer Group:                | IM U.S. Taxable Money Market (MF) |
| Benchmark:                 | FTSE 3 Month T-Bill               |
| Fund Inception:            | 10/03/1989                        |
| Portfolio Manager:         | Nafis T. Smith                    |
| Total Assets:              | \$123,965.60 Million              |
| Total Assets Date:         | 03/31/2025                        |
| Gross Expense:             | 0.10%                             |
| Net Expense :              | 0.10%                             |
| Turnover:                  | -                                 |

















| 5 Years Historical Statistics       |                  |                   |                      |           |                 |       |      |        |                    |                    |
|-------------------------------------|------------------|-------------------|----------------------|-----------|-----------------|-------|------|--------|--------------------|--------------------|
|                                     | Active<br>Return | Tracking<br>Error | Information<br>Ratio | R-Squared | Sharpe<br>Ratio | Alpha | Beta | Return | Standard Deviation | Actual Correlation |
| Vanguard Cash Reserves Money Market | -0.07            | 0.04              | -1.93                | 1.00      | -1.93           | 0.01  | 0.97 | 2.61   | 0.68               | 1.00