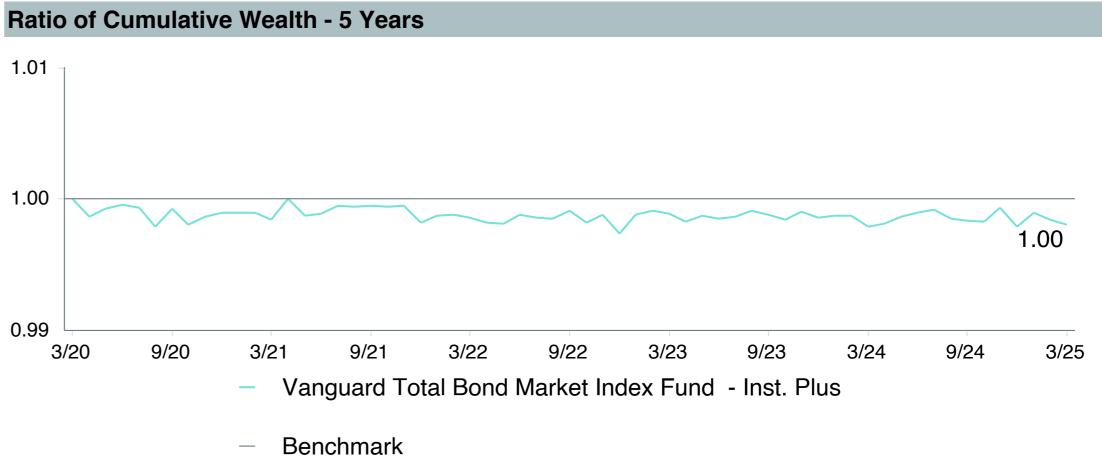

# **5 Year Comparative Performance**

#### As of March 31, 2025

#### 5-yr Performance vs. Benchmark (Tiers II & III)