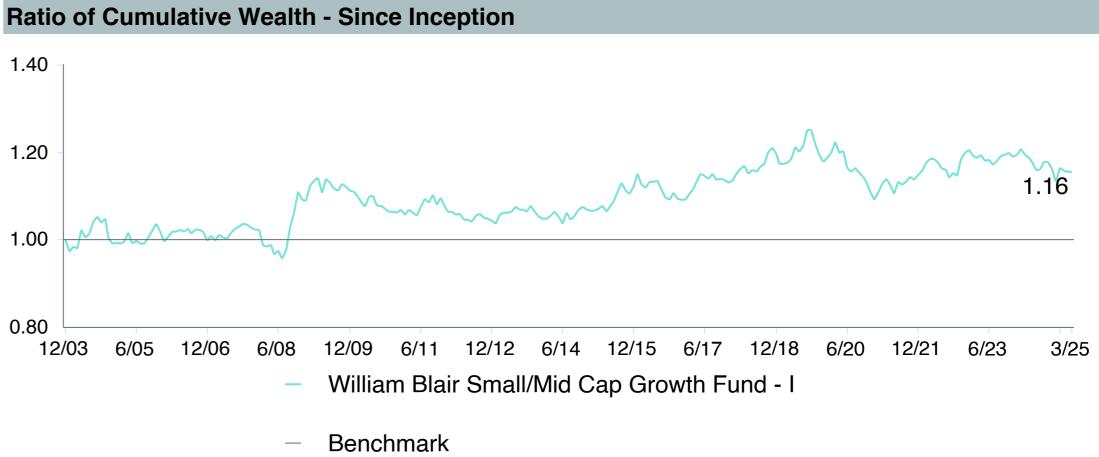

Blair:Sm-Md Cp Gr;I (WSMDX)      |
| Fund Family:               | William Blair                       |
| Ticker:                    | WSMDX                               |
| Peer Group:                | IM U.S. SMID Cap Growth Equity (MF) |
| Benchmark:                 | Russell 2500 Growth Index           |
| Fund Inception:            | 12/29/2003                          |
| Portfolio Manager:         | Crowe/Zimmerman                     |
| Total Assets:              | \$923.10 Million                    |
| Total Assets Date :        | 04/30/2025                          |
| Gross Expense:             | 1.12%                               |
| Net Expense:               | 0.99%                               |
| Turnover:                  | 63%                                 |









## Peer Group Analysis





### **Risk Profile**





| 5 Years Historical Statistics               |                  |                   |                      |           |                 |       |      |        |                    |                    |
|---------------------------------------------|------------------|-------------------|----------------------|-----------|-----------------|-------|------|--------|--------------------|--------------------|
|                                             | Active<br>Return | Tracking<br>Error | Information<br>Ratio | R-Squared | Sharpe<br>Ratio | Alpha | Beta | Return | Standard Deviation | Actual Correlation |
| William Blair Small/Mid Cap Growth Fund - I | -1.34            | 4.61              | -0.29                | 0.96      | 0.