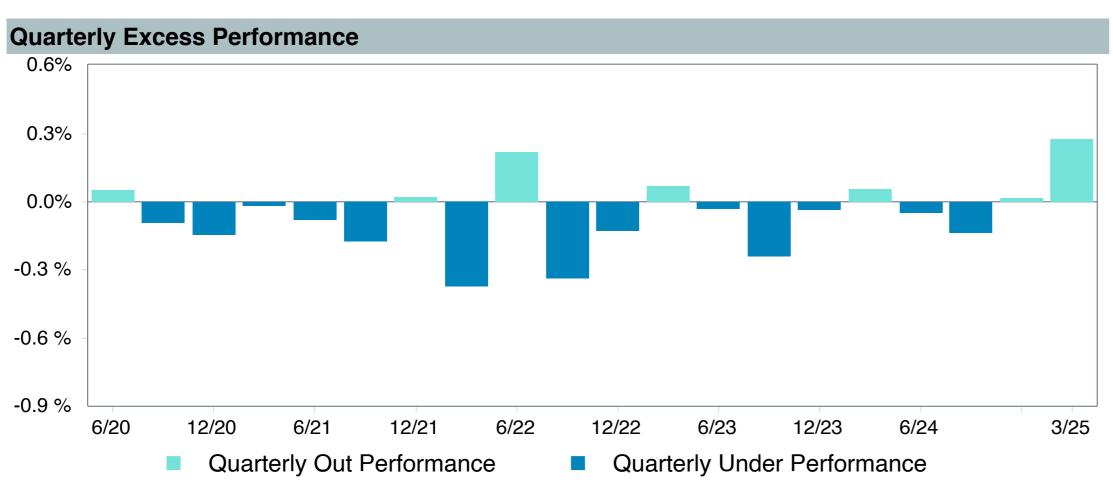

gt Ret2035;Inv (VTTHX)     |
| Fund Family:               | Vanguard                             |
| Ticker:                    | VTTHX                                |
| Peer Group:                | IM Mixed-Asset Target 2035 (MF)      |
| Benchmark:                 | Vanguard Target 2035 Composite Index |
| Fund Inception:            | 10/27/2003                           |
| Portfolio Manager:         | Team Managed                         |
| Total Assets:              | \$101,642.40 Million                 |
| Total Assets Date :        | 03/31/2025                           |
| Gross Expense:             | 0.08%                                |
| Net Expense:               | 0.08%                                |
| Turnover:                  | 4%                                   |









0.54

0.30

0.06

-0.47

6.38

5.79

5.22

4.49

As of March 31, 2025



5.25

4.84

4.43

3.72

12.01

11.32

11.07

9.11

11.93

11.33

10.70

9.59

17.58

16.73

15.86

13.40



1st Quartile

3rd Quartile

95th Percentile

Median

-16.19

-17.07

-17.59

-18.41





| 5 Years Historical Statistics          |                  |                   |                      |           |                 |       |      |        |                    |                    |
|----------------------------------------|------------------|-------------------|----------------------|-----------|-----------------|-------|------|--------|--------------------|--------------------|
|                                        | Active<br>Return | Tracking<br>Error | Information<br>Ratio | R-Squared | Sha