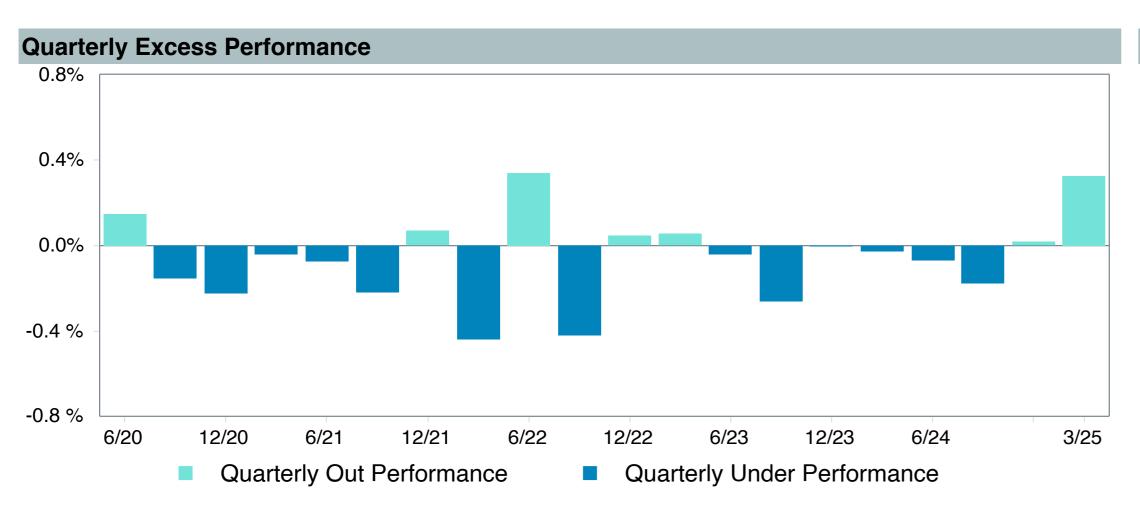

# **5 Year Comparative Performance**

#### As of March 31, 2025

#### 5-yr Performance vs. Benchmark (Tiers II & III)