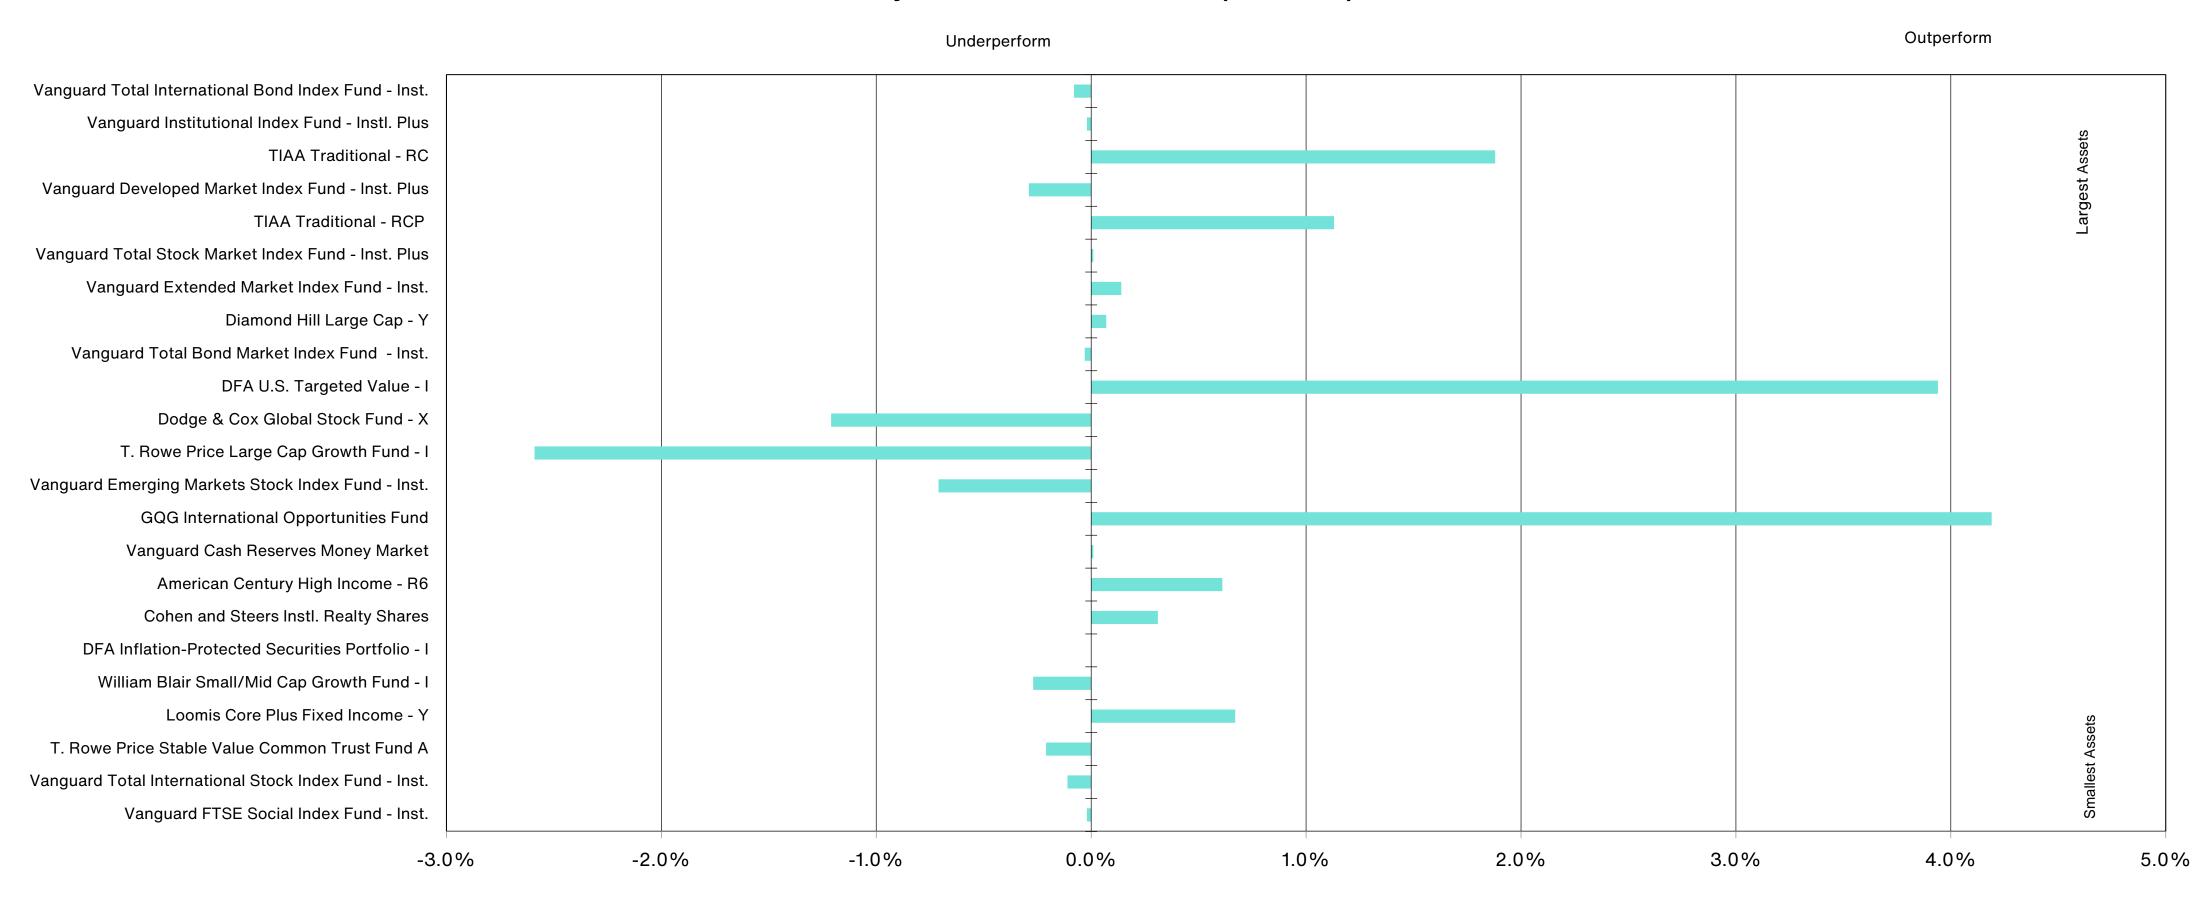

# **5 Year Comparative Performance**

### As of December 31, 2024

#### 5-yr Performance vs. Benchmark (Tiers II & III)