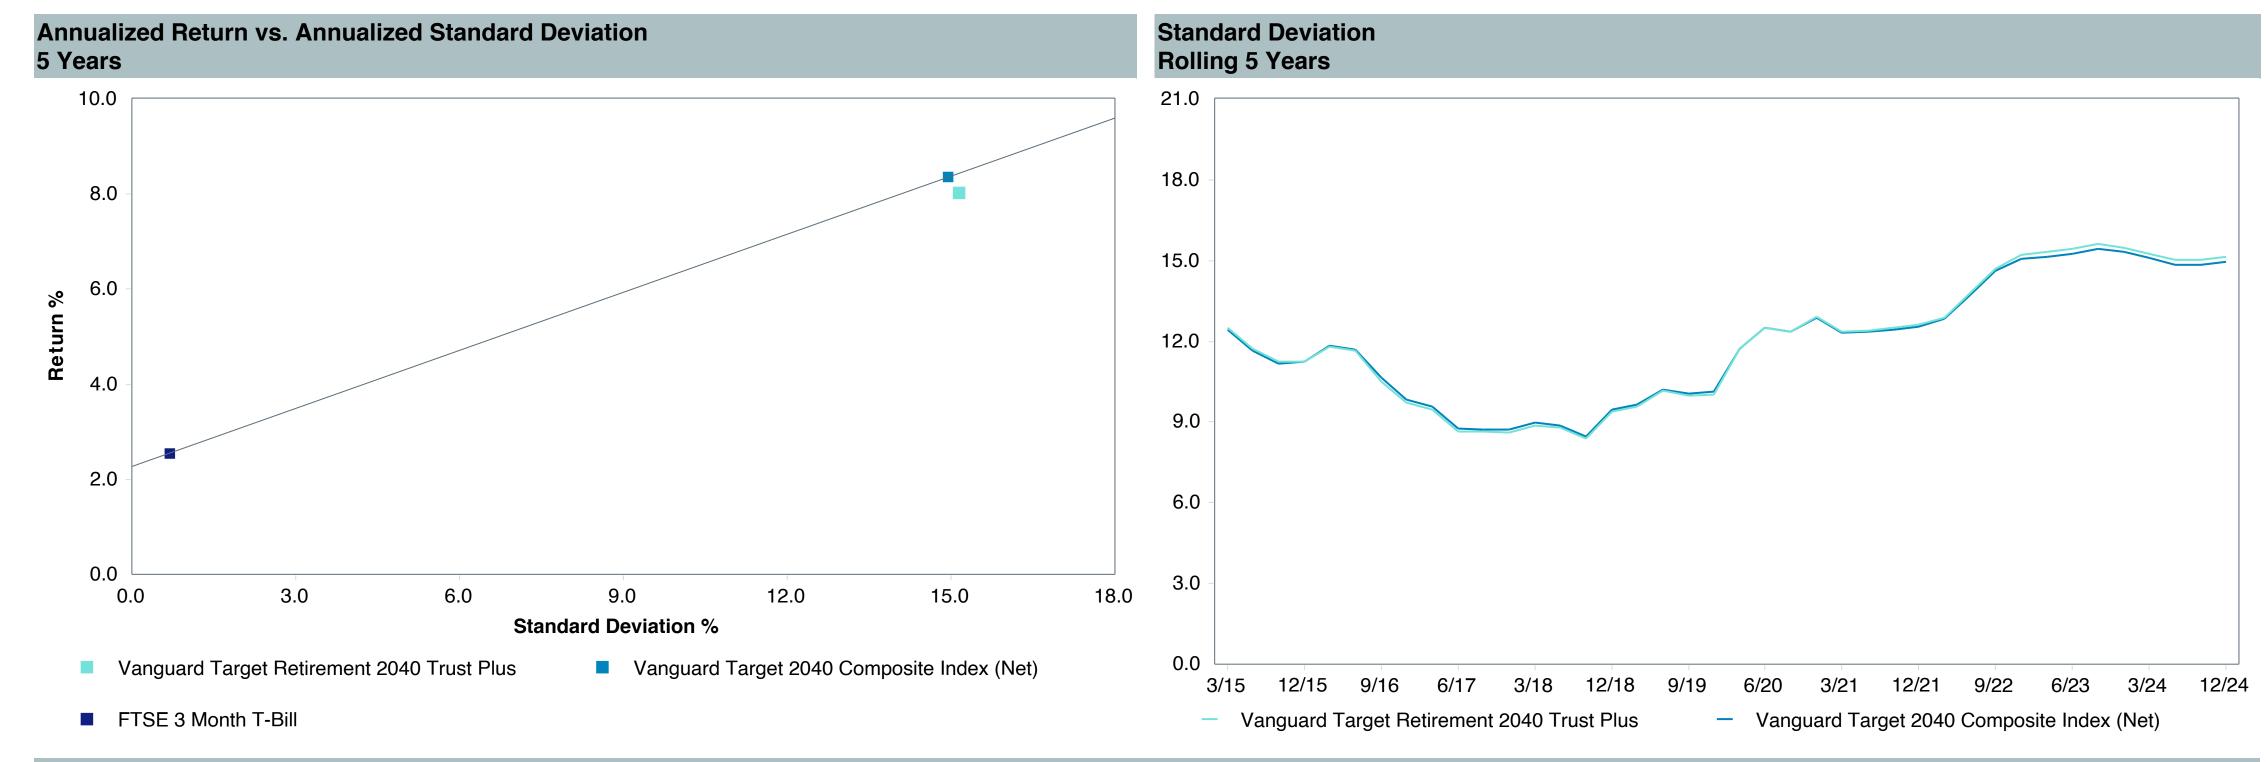

# **Total Plan Top Ten Based on Assets**

|                                                 |                     |            |            |                   | Traili<br>1 Ye | •    | Traili<br>3 Yea | •    | Traili<br>5 Yea | •    | Traili<br>10 Ye | •    |
|-------------------------------------------------|---------------------|------------|------------|-------------------|----------------|------|-----------------|------|-----------------|------|-----------------|------|
| Investment Fund                                 | Assets              | % of Total | Watch List | # of participants | Return         | Rank | Return          | Rank | Return          | Rank | Return          | Rank |
| Vanguard Institutional Index Fund - Instl. Plus | \$<br>403,208,741   | 10.9%      |            | 2,308             | 25.0%          | (17) | 8.9%            | (12) | 14.5%           | (15) | 13.1%           | (8)  |
| S&P 500 Index                                   |                     |            |            |                   | 25.0%          | (5)  | 8.9%            | (3)  | 14.5%           | (5)  | 13.1%           | (3)  |
| TIAA Traditional - RC                           | \$<br>272,140,647   | 7.3%       |            | 1,169             | 4.6%           | (6)  | 4.5%            | (1)  | 4.2%            | (1)  | 4.2%            | (1)  |
| Morningstar Stable Value Index                  |                     |            |            |                   | 3.0%           | (20) | 2.6%            | (14) | 2.4%            | (15) | 2.2%            | (17) |
| Vanguard Target Retirement 2040 Trust Plus      | \$<br>227,106,434   | 6.1%       |            | 498               | 12.8%          | (53) | 3.5%            | (40) | 8.0%            | (50) | 8.2%            | (28) |
| Vanguard Target 2040 Composite Index            |                     |            |            |                   | 13.0%          | (50) | 3.8%            | (20) | 8.4%            | (32) | 8.4%            | (15) |
| Vanguard Target Retirement 2035 Trust Plus      | \$<br>218,045,586   | 5.9%       |            | 427               | 11.8%          | (36) | 3.0%            | (21) | 7.3%            | (48) | 7.6%            | (24) |
| Vanguard Target 2035 Composite Index            |                     |            |            |                   | 11.9%          | (26) | 3.3%            | (12) | 7.6%            | (19) | 7.8%            | (8)  |
| Vanguard Target Retirement 2045 Trust Plus      | \$<br>212,061,123   | 5.7%       |            | 606               | 13.9%          | (60) | 4.0%            | (29) | 8.8%            | (53) | 8.6%            | (26) |
| Vanguard Target 2045 Composite Index            |                     |            |            |                   | 14.1%          | (50) | 4.3%            | (16) | 9.1%            | (26) | 8.9%            | (15) |
| Vanguard Target Retirement 2030 Trust Plus      | \$<br>177,042,483   | 4.8%       |            | 295               | 10.7%          | (15) | 2.5%            | (19) | 6.5%            | (27) | 7.0%            | (27) |
| Vanguard Target 2030 Composite Index            |                     |            |            |                   | 10.8%          | (13) | 2.8%            | (7)  | 6.9%            | (7)  | 7.2%            | (5)  |
| Vanguard Developed Markets Index Plus           | \$<br>159,752,905   | 4.3%       |            | 1,962             | 3.1%           | (69) | 0.9%            | (41) | 4.8%            | (54) | 5.5%            | (45) |
| Vanguard Spliced Developed ex U.S. Index        |                     |            |            |                   | 3.4%           | (66) | 1.0%            | (41) | 4.8%            | (55) | 5.4%            | (49) |
| Vanguard Target Retirement 2050 Trust Plus      | \$<br>155,195,042   | 4.2%       |            | 662               | 14.7%          | (38) | 4.4%            | (20) | 9.1%            | (36) | 8.8%            | (25) |
| Vanguard Target 2050 Composite Index            |                     |            |            |                   | 14.9%          | (33) | 4.7%            | (10) | 9.5%            | (23) | 9.1%            | (19) |
| Vanguard Extended Market Index Fund - Inst      | \$<br>119,291,252   | 3.2%       |            | 1,861             | 16.9%          | (9)  | 2.5%            | (71) | 9.9%            | (37) | 9.5%            | (21) |
| Performance Benchmark                           |                     |            |            |                   | 16.9%          | (9)  | 2.4%            | (72) | 9.8%            | (42) | 9.3%            | (22) |
| Diamond Hill Large Cap - Y                      | \$<br>115,301,886   | 3.1%       |            | 1,789             | 12.3%          | (67) | 3.5%            | (92) | 8.8%            | (73) | 9.6%            | (43) |
| Russell 1000 Value Index                        |                     |            |            |                   | 14.4%          | (57) | 5.6%            | (71) | 8.7%            | (74) | 8.5%            | (75) |
| Total                                           | \$<br>2,059,146,100 | 55.4%      |            |                   |                |      |                 |      |                 |      |                 |      |