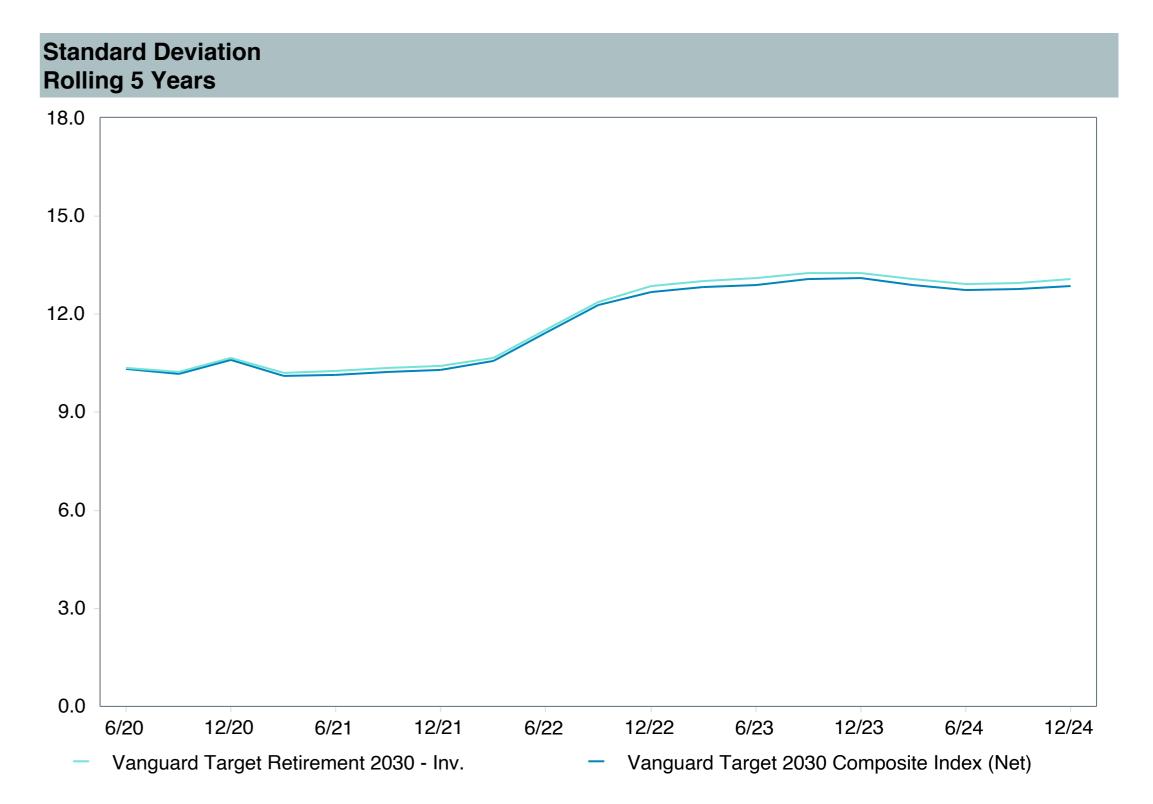

6 (22)   | 10.82 (13) | 2.79 (7)   | 6.87 (7)   | 16.26 (12) | -15.71 (38) | 11.66 (58) |
| 5th Percentile                             | -1.47        | 11.16      | 2.82       | 6.97       | 16.54      | -11.92      | 14.07      |
| 1st Quartile                               | -1.69        | 10.50      | 2.39       | 6.53       | 15.69      | -14.50      | 12.96      |
| Median                                     | -1.93        | 9.62       | 1.81       | 6.31       | 14.89      | -16.33      | 11.85      |
| 3rd Quartile                               | -2.30        | 9.15       | 1.54       | 5.89       | 13.74      | -16.80      | 11.33      |
| 95th Percentile                            | -3.15        | 8.06       | 0.85       | 4.97       | 10.26      | -17.46      | 8.53       |







| 5 Years Historical Statistics              |                  |                   |                      |           |                 |       |      |        |                    |                    |
|--------------------------------------------|------------------|-------------------|----------------------|-----------|-----------------|-------|------|--------|--------------------|--------------------|
|                                            | Active<br>Return | Tracking<br>Error | Information<br>Ratio | R-Squared | Sharpe<br>Ratio | Alpha | Beta | Return | Standard Deviation | Actual Correlation |
| Vanguard Target Retirement 2030 - Inv.     | -0.38            | 0.69              | -0.55                | 1.00      | 0.35            | -0.49 | 1.01 | 6.44   | 13.09              |