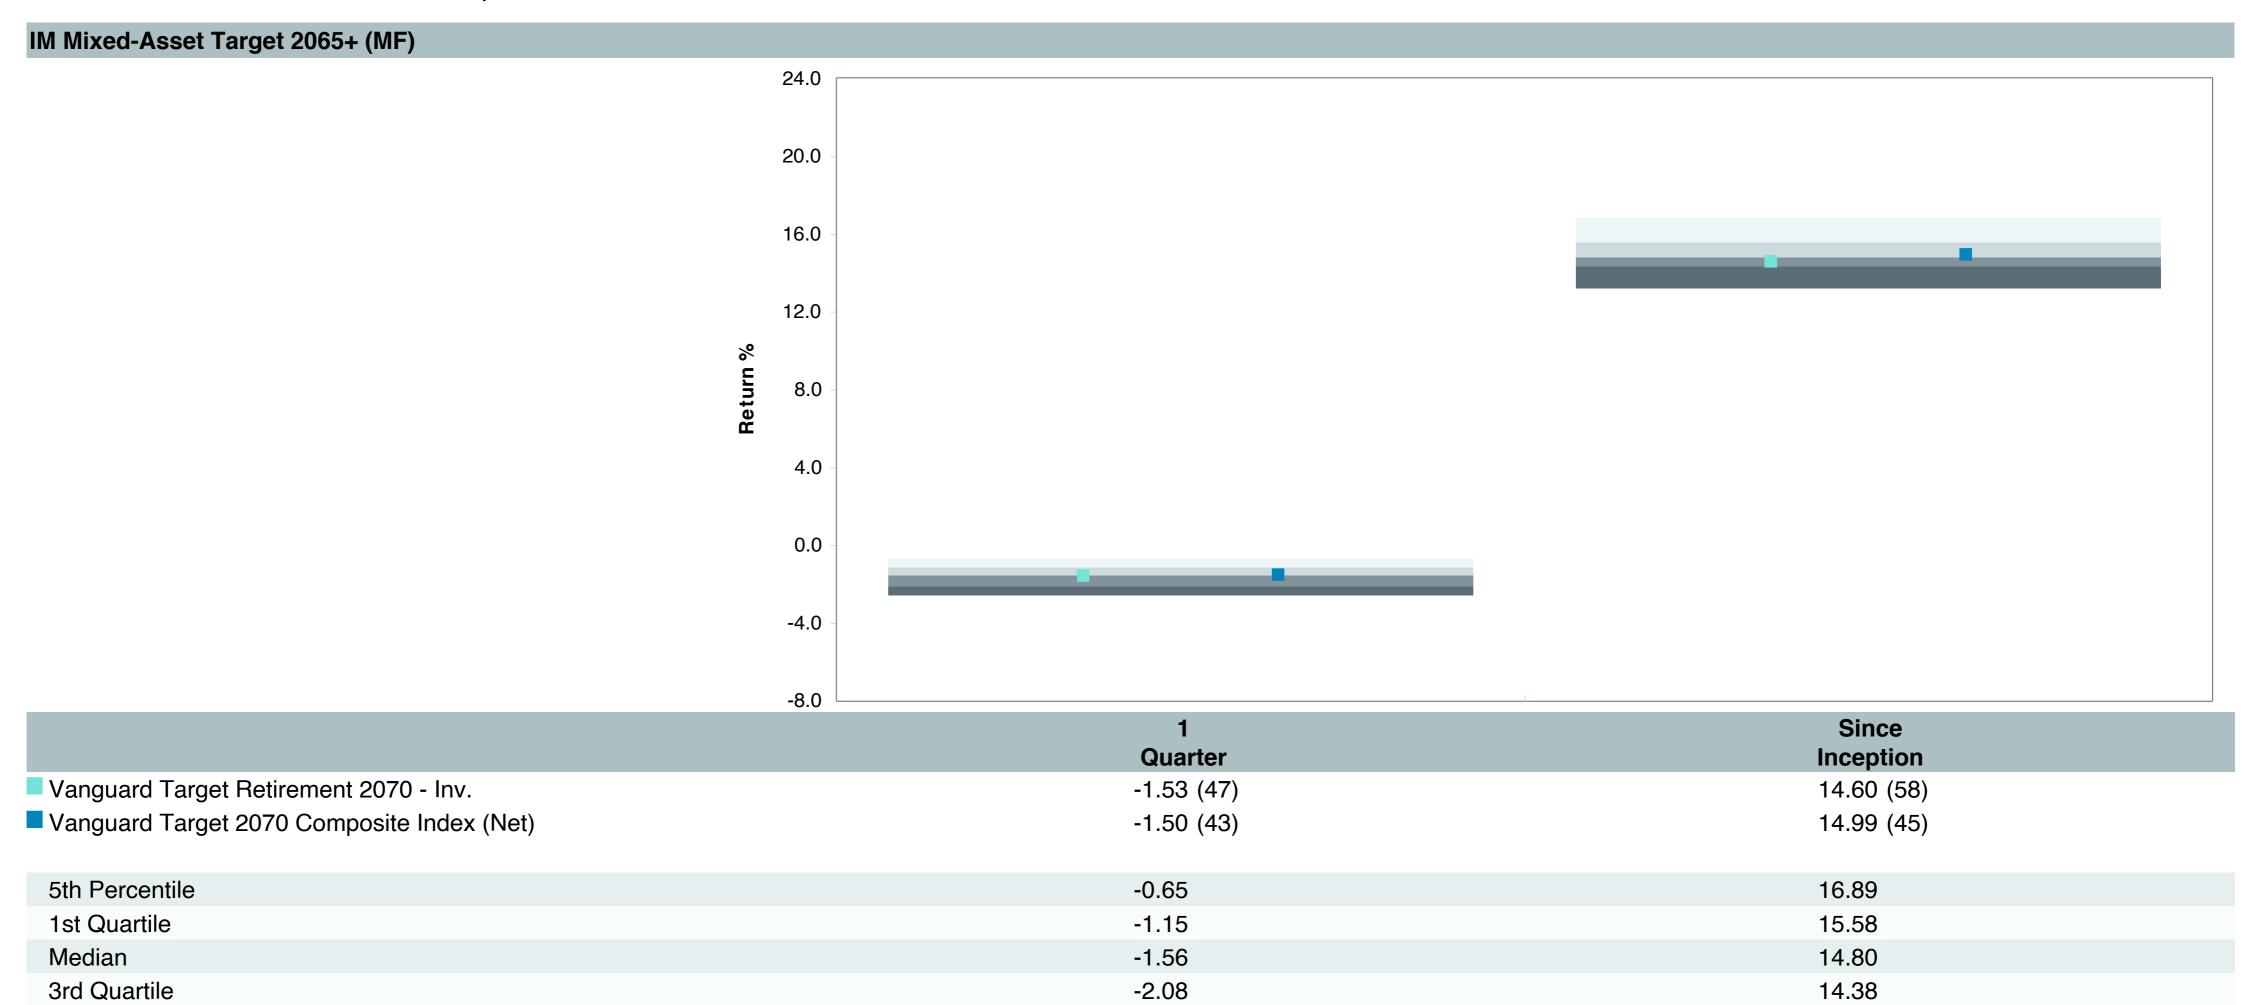

# **5 Year Comparative Performance**

### As of December 31, 2024

#### 5-yr Performance vs. Benchmark (Tiers II & III)