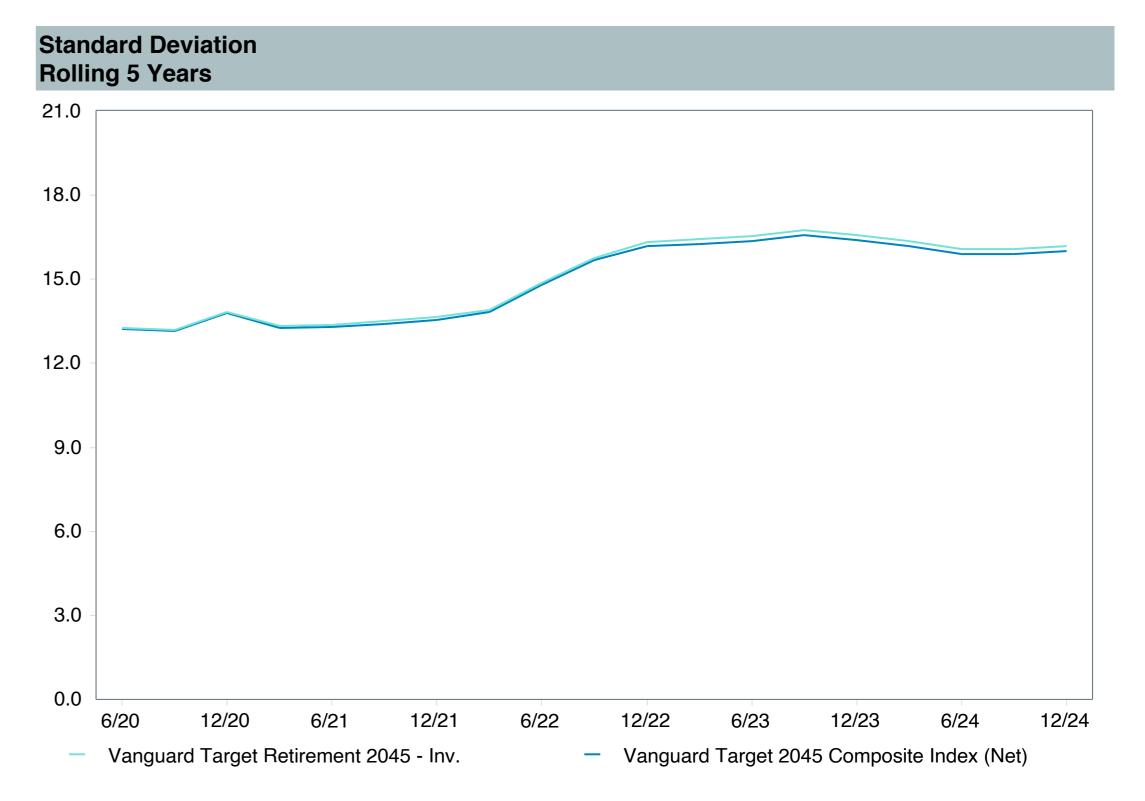

|
| Ticker:                    | VTIVX                                      |
| Peer Group:                | IM Mixed-Asset Target 2045 (MF)            |
| Benchmark:                 | Vanguard Target 2045 Composite Index (Net) |
| Fund Inception:            | 10/27/2003                                 |
| Portfolio Manager:         | Team Managed                               |
| Total Assets:              | \$92,284.70 Million                        |
| Total Assets Date:         | 11/30/2024                                 |
| Gross Expense:             | 0.08%                                      |
| Net Expense :              | 0.08%                                      |
| Turnover:                  | 1%                                         |

















| 5 Years Historical Statistics              |                  |                   |                      |           |                 |       |      |        |                    |                    |
|--------------------------------------------|------------------|-------------------|----------------------|-----------|-----------------|-------|------|--------|--------------------|--------------------|
|                                            | Active<br>Return | Tracking<br>Error | Information<br>Ratio | R-Squared | Sharpe<br>Ratio | Alpha | Beta | Return | Standard Deviation | Actual Correlation |
| Vanguard Target Retirement 2045 - Inv.     | -0.32            | 0.82              | -0.40                | 1.00      | 0.44            | -0.44 | 1.01 | 8.73   | 16.20              |