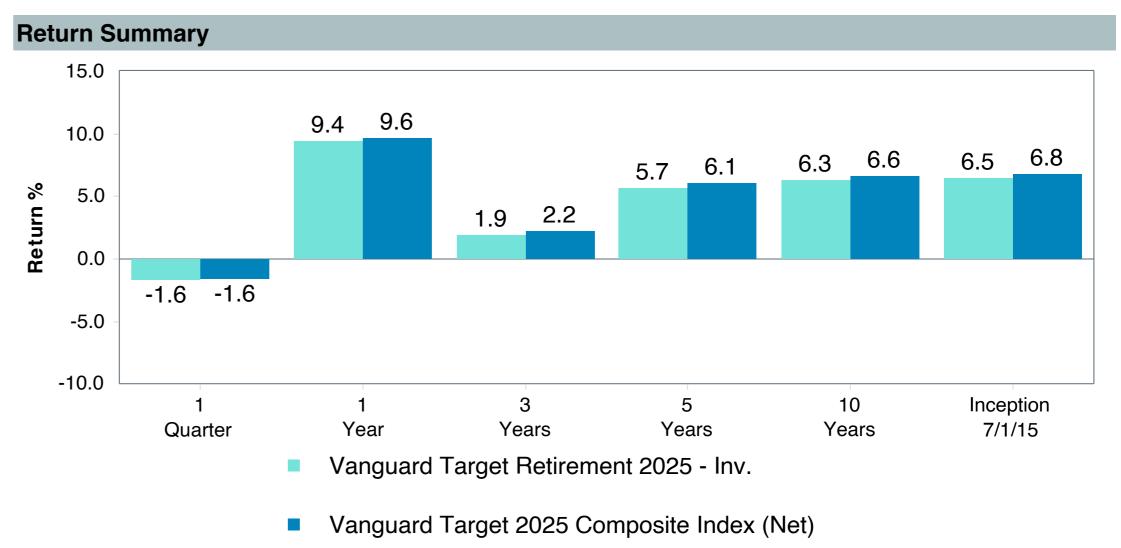

rd                                   |
| Ticker:                    | VTTVX                                      |
| Peer Group:                | IM Mixed-Asset Target 2025 (MF)            |
| Benchmark:                 | Vanguard Target 2025 Composite Index (Net) |
| Fund Inception:            | 10/27/2003                                 |
| Portfolio Manager:         | Team Managed                               |
| Total Assets:              | \$77,713.60 Million                        |
| Total Assets Date :        | 11/30/2024                                 |
| Gross Expense:             | 0.08%                                      |
| Net Expense :              | 0.08%                                      |
| Turnover:                  | 6%                                         |

















| 5 Years Historical Statistics              |                  |                   |                      |           |                 |       |      |        |                    |                    |
|--------------------------------------------|------------------|-------------------|----------------------|-----------|-----------------|-------|------|--------|--------------------|--------------------|
|                                            | Active<br>Return | Tracking<br>Error | Information<br>Ratio | R-Squared | Sharpe<br>Ratio | Alpha | Beta | Return | Standard Deviation | Actual Correlation |
| Vanguard Target Retirement 2025 - Inv.     | -0.38            | 0.66              | -0.58                | 1.00      | 0.31            | -0.49 | 1.02 | 5.66   | 11.89