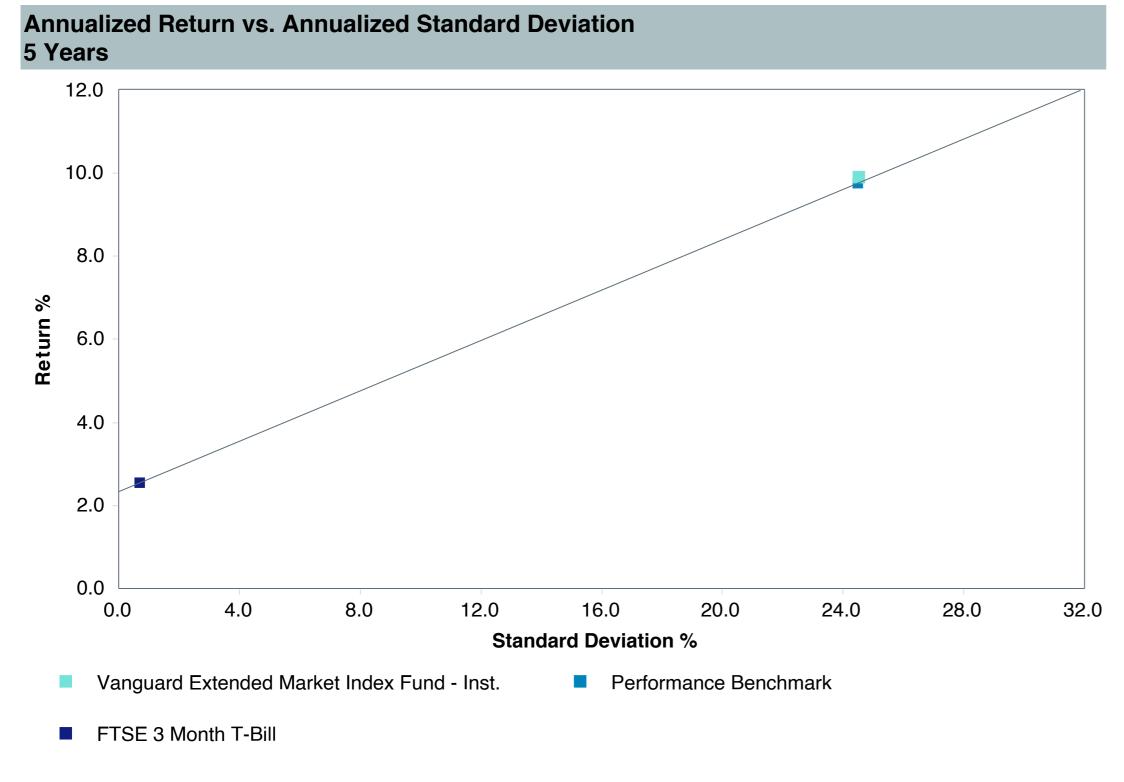

# **Total Plan Top Ten Based on Assets**

|                                                 |                     |            |            |                   | Traili<br>1 Ye | •    | Traili<br>3 Yea | •    | Traili<br>5 Yea | •    | Traili<br>10 Ye | •    |
|-------------------------------------------------|---------------------|------------|------------|-------------------|----------------|------|-----------------|------|-----------------|------|-----------------|------|
| Investment Fund                                 | Assets              | % of Total | Watch List | # of participants | Return         | Rank | Return          | Rank | Return          | Rank | Return          | Rank |
| Vanguard Institutional Index Fund - Instl. Plus | \$<br>403,208,741   | 10.9%      |            | 2,308             | 25.0%          | (17) | 8.9%            | (12) | 14.5%           | (15) | 13.1%           | (8)  |
| S&P 500 Index                                   |                     |            |            |                   | 25.0%          | (5)  | 8.9%            | (3)  | 14.5%           | (5)  | 13.1%           | (3)  |
| TIAA Traditional - RC                           | \$<br>272,140,647   | 7.3%       |            | 1,169             | 4.6%           | (6)  | 4.5%            | (1)  | 4.2%            | (1)  | 4.2%            | (1)  |
| Morningstar Stable Value Index                  |                     |            |            |                   | 3.0%           | (20) | 2.6%            | (14) | 2.4%            | (15) | 2.2%            | (17) |
| Vanguard Target Retirement 2040 Trust Plus      | \$<br>227,106,434   | 6.1%       |            | 498               | 12.8%          | (53) | 3.5%            | (40) | 8.0%            | (50) | 8.2%            | (28) |
| Vanguard Target 2040 Composite Index            |                     |            |            |                   | 13.0%          | (50) | 3.8%            | (20) | 8.4%            | (32) | 8.4%            | (15) |
| Vanguard Target Retirement 2035 Trust Plus      | \$<br>218,045,586   | 5.9%       |            | 427               | 11.8%          | (36) | 3.0%            | (21) | 7.3%            | (48) | 7.6%            | (24) |
| Vanguard Target 2035 Composite Index            |                     |            |            |                   | 11.9%          | (26) | 3.3%            | (12) | 7.6%            | (19) | 7.8%            | (8)  |
| Vanguard Target Retirement 2045 Trust Plus      | \$<br>212,061,123   | 5.7%       |            | 606               | 13.9%          | (60) | 4.0%            | (29) | 8.8%            | (53) | 8.6%            | (26) |
| Vanguard Target 2045 Composite Index            |                     |            |            |                   | 14.1%          | (50) | 4.3%            | (16) | 9.1%            | (26) | 8.9%            | (15) |
| Vanguard Target Retirement 2030 Trust Plus      | \$<br>177,042,483   | 4.8%       |            | 295               | 10.7%          | (15) | 2.5%            | (19) | 6.5%            | (27) | 7.0%            | (27) |
| Vanguard Target 2030 Composite Index            |                     |            |            |                   | 10.8%          | (13) | 2.8%            | (7)  | 6.9%            | (7)  | 7.2%            | (5)  |
| Vanguard Developed Markets Index Plus           | \$<br>159,752,905   | 4.3%       |            | 1,962             | 3.1%           | (69) | 0.9%            | (41) | 4.8%            | (54) | 5.5%            | (45) |
| Vanguard Spliced Developed ex U.S. Index        |                     |            |            |                   | 3.4%           | (66) | 1.0%            | (41) | 4.8%            | (55) | 5.4%            | (49) |
| Vanguard Target Retirement 2050 Trust Plus      | \$<br>155,195,042   | 4.2%       |            | 662               | 14.7%          | (38) | 4.4%            | (20) | 9.1%            | (36) | 8.8%            | (25) |
| Vanguard Target 2050 Composite Index            |                     |            |            |                   | 14.9%          | (33) | 4.7%            | (10) | 9.5%            | (23) | 9.1%            | (19) |
| Vanguard Extended Market Index Fund - Inst      | \$<br>119,291,252   | 3.2%       |            | 1,861             | 16.9%          | (9)  | 2.5%            | (71) | 9.9%            | (37) | 9.5%            | (21) |
| Performance Benchmark                           |                     |            |            |                   | 16.9%          | (9)  | 2.4%            | (72) | 9.8%            | (42) | 9.3%            | (22) |
| Diamond Hill Large Cap - Y                      | \$<br>115,301,886   | 3.1%       |            | 1,789             | 12.3%          | (67) | 3.5%            | (92) | 8.8%            | (73) | 9.6%            | (43) |
| Russell 1000 Value Index                        |                     |            |            |                   | 14.4%          | (57) | 5.6%            | (71) | 8.7%            | (74) | 8.5%            | (75) |
| Total                                           | \$<br>2,059,146,100 | 55.4%      |            |                   |                |      |                 |      |                 |      |                 |      |