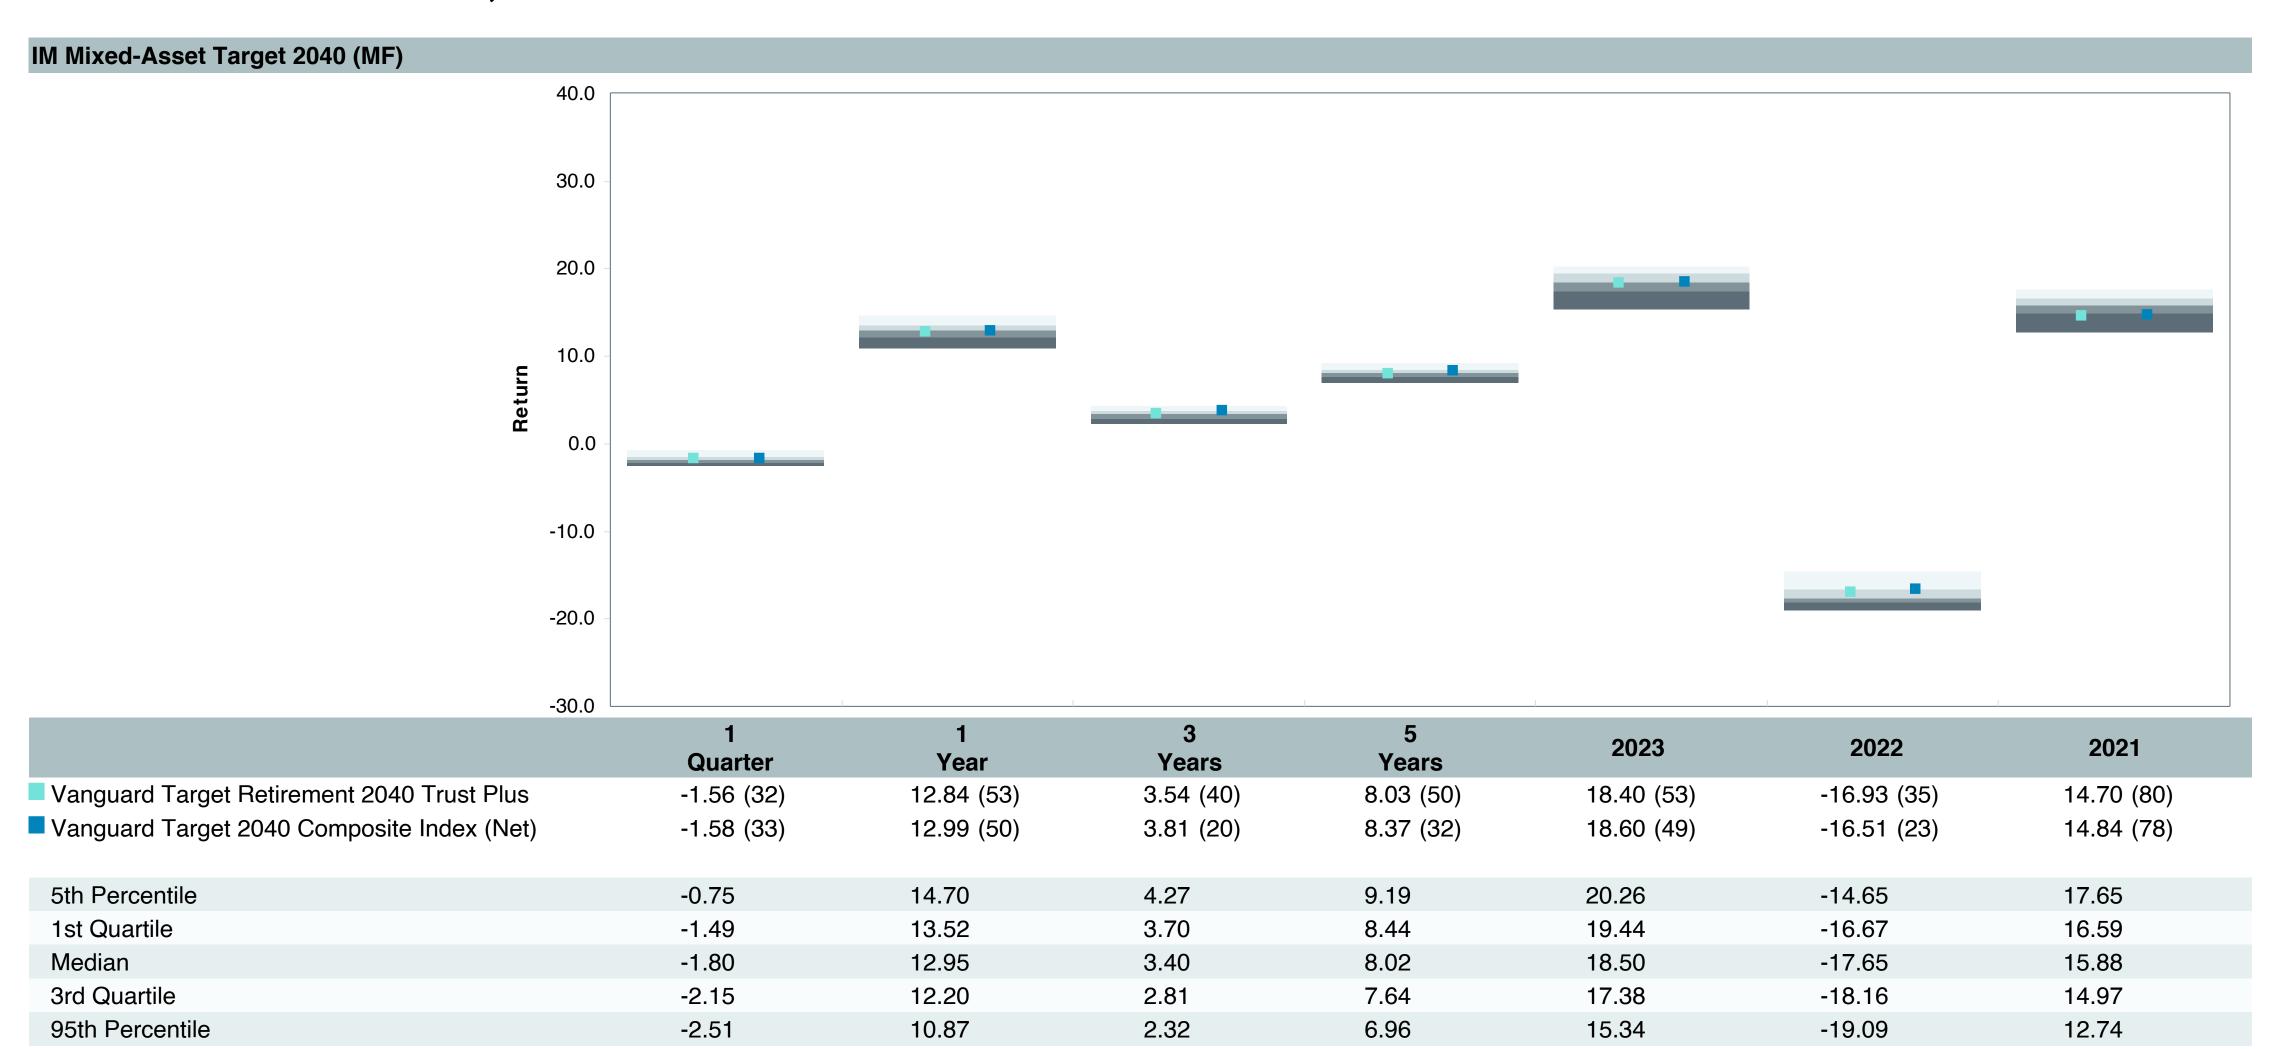

# **Total Plan Top Ten Based on Assets**

|                                                 |                     |            |            |                   | Traili<br>1 Ye | •    | Traili<br>3 Yea | •    | Traili<br>5 Yea | •    | Traili<br>10 Ye | •    |
|-------------------------------------------------|---------------------|------------|------------|-------------------|----------------|------|-----------------|------|-----------------|------|-----------------|------|
| Investment Fund                                 | Assets              | % of Total | Watch List | # of participants | Return         | Rank | Return          | Rank | Return          | Rank | Return          | Rank |
| Vanguard Institutional Index Fund - Instl. Plus | \$<br>403,208,741   | 10.9%      |            | 2,308             | 25.0%          | (17) | 8.9%            | (12) | 14.5%           | (15) | 13.1%           | (8)  |
| S&P 500 Index                                   |                     |            |            |                   | 25.0%          | (5)  | 8.9%            | (3)  | 14.5%           | (5)  | 13.1%           | (3)  |
| TIAA Traditional - RC                           | \$<br>272,140,647   | 7.3%       |            | 1,169             | 4.6%           | (6)  | 4.5%            | (1)  | 4.2%            | (1)  | 4.2%            | (1)  |
| Morningstar Stable Value Index                  |                     |            |            |                   | 3.0%           | (20) | 2.6%            | (14) | 2.4%            | (15) | 2.2%            | (17) |
| Vanguard Target Retirement 2040 Trust Plus      | \$<br>227,106,434   | 6.1%       |            | 498               | 12.8%          | (53) | 3.5%            | (40) | 8.0%            | (50) | 8.2%            | (28) |
| Vanguard Target 2040 Composite Index            |                     |            |            |                   | 13.0%          | (50) | 3.8%            | (20) | 8.4%            | (32) | 8.4%            | (15) |
| Vanguard Target Retirement 2035 Trust Plus      | \$<br>218,045,586   | 5.9%       |            | 427               | 11.8%          | (36) | 3.0%            | (21) | 7.3%            | (48) | 7.6%            | (24) |
| Vanguard Target 2035 Composite Index            |                     |            |            |                   | 11.9%          | (26) | 3.3%            | (12) | 7.6%            | (19) | 7.8%            | (8)  |
| Vanguard Target Retirement 2045 Trust Plus      | \$<br>212,061,123   | 5.7%       |            | 606               | 13.9%          | (60) | 4.0%            | (29) | 8.8%            | (53) | 8.6%            | (26) |
| Vanguard Target 2045 Composite Index            |                     |            |            |                   | 14.1%          | (50) | 4.3%            | (16) | 9.1%            | (26) | 8.9%            | (15) |
| Vanguard Target Retirement 2030 Trust Plus      | \$<br>177,042,483   | 4.8%       |            | 295               | 10.7%          | (15) | 2.5%            | (19) | 6.5%            | (27) | 7.0%            | (27) |
| Vanguard Target 2030 Composite Index            |                     |            |            |                   | 10.8%          | (13) | 2.8%            | (7)  | 6.9%            | (7)  | 7.2%            | (5)  |
| Vanguard Developed Markets Index Plus           | \$<br>159,752,905   | 4.3%       |            | 1,962             | 3.1%           | (69) | 0.9%            | (41) | 4.8%            | (54) | 5.5%            | (45) |
| Vanguard Spliced Developed ex U.S. Index        |                     |            |            |                   | 3.4%           | (66) | 1.0%            | (41) | 4.8%            | (55) | 5.4%            | (49) |
| Vanguard Target Retirement 2050 Trust Plus      | \$<br>155,195,042   | 4.2%       |            | 662               | 14.7%          | (38) | 4.4%            | (20) | 9.1%            | (36) | 8.8%            | (25) |
| Vanguard Target 2050 Composite Index            |                     |            |            |                   | 14.9%          | (33) | 4.7%            | (10) | 9.5%            | (23) | 9.1%            | (19) |
| Vanguard Extended Market Index Fund - Inst      | \$<br>119,291,252   | 3.2%       |            | 1,861             | 16.9%          | (9)  | 2.5%            | (71) | 9.9%            | (37) | 9.5%            | (21) |
| Performance Benchmark                           |                     |            |            |                   | 16.9%          | (9)  | 2.4%            | (72) | 9.8%            | (42) | 9.3%            | (22) |
| Diamond Hill Large Cap - Y                      | \$<br>115,301,886   | 3.1%       |            | 1,789             | 12.3%          | (67) | 3.5%            | (92) | 8.8%            | (73) | 9.6%            | (43) |
| Russell 1000 Value Index                        |                     |            |            |                   | 14.4%          | (57) | 5.6%            | (71) | 8.7%            | (74) | 8.5%            | (75) |
| Total                                           | \$<br>2,059,146,100 | 55.4%      |            |                   |                |      |                 |      |                 |      |                 |      |