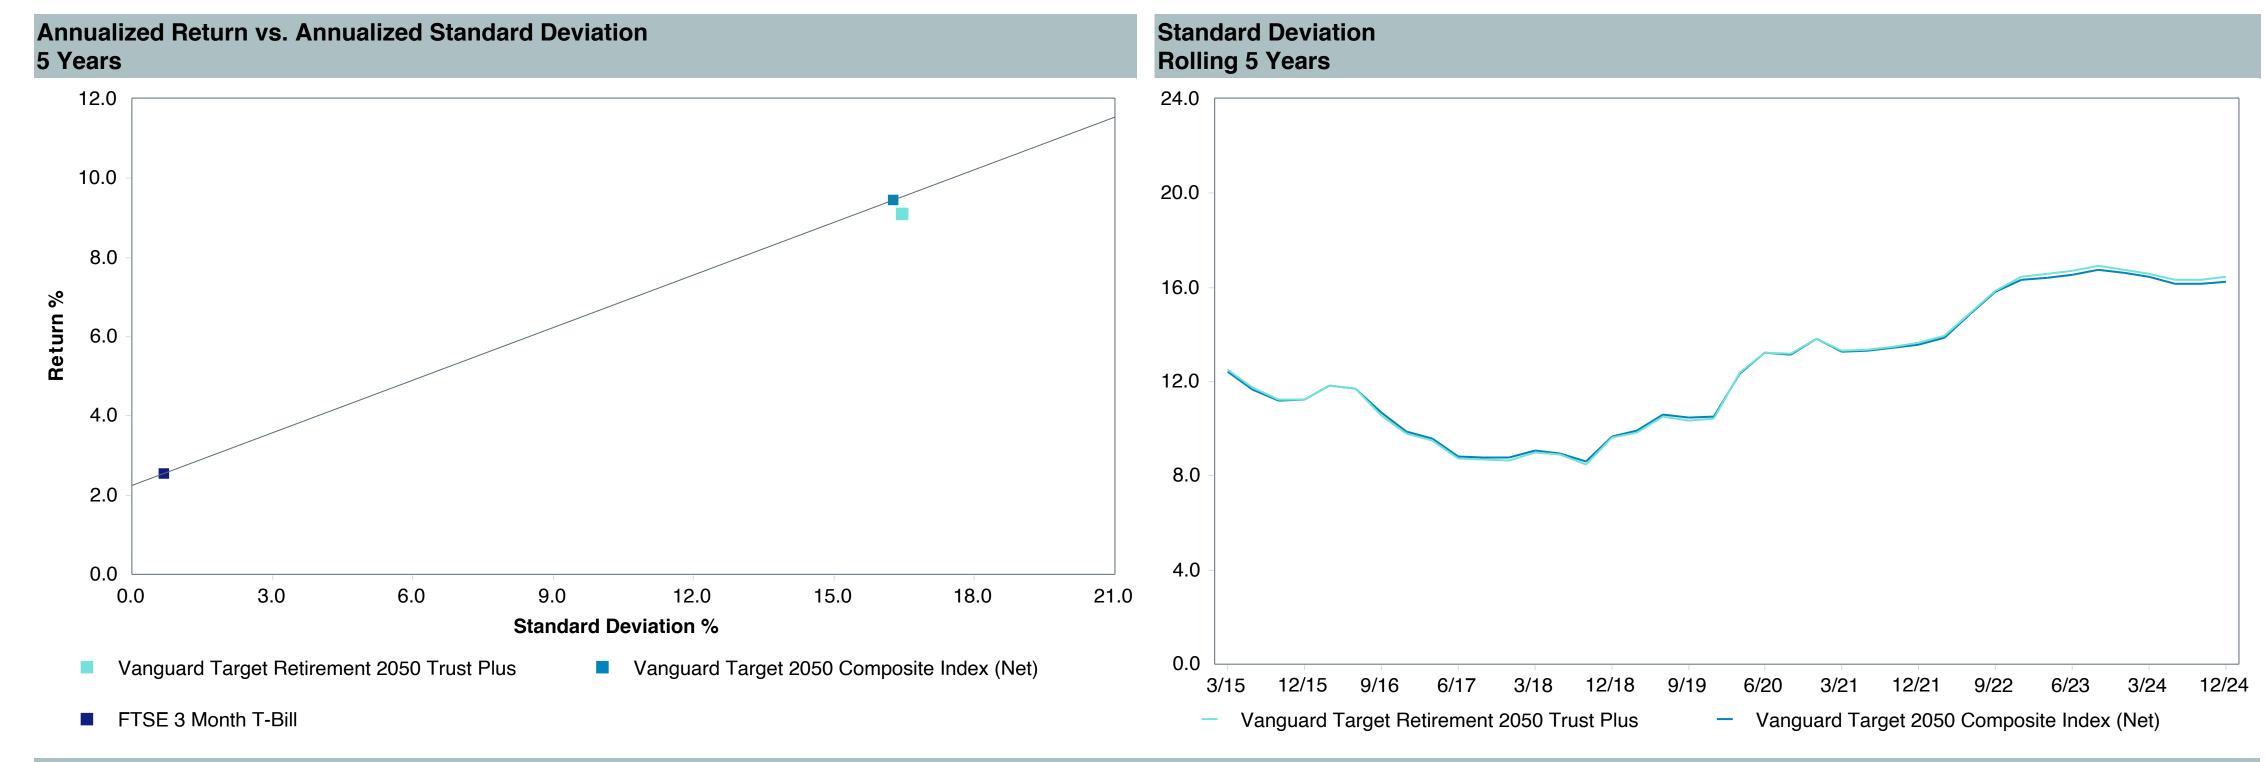

# **Total Plan Top Ten Based on Assets**

|                                                 |                     |            |            |                   | Traili<br>1 Ye | •    | Traili<br>3 Yea | •    | Traili<br>5 Yea | •    | Traili<br>10 Ye | •    |
|-------------------------------------------------|---------------------|------------|------------|-------------------|----------------|------|-----------------|------|-----------------|------|-----------------|------|
| Investment Fund                                 | Assets              | % of Total | Watch List | # of participants | Return         | Rank | Return          | Rank | Return          | Rank | Return          | Rank |
| Vanguard Institutional Index Fund - Instl. Plus | \$<br>403,208,741   | 10.9%      |            | 2,308             | 25.0%          | (17) | 8.9%            | (12) | 14.5%           | (15) | 13.1%           | (8)  |
| S&P 500 Index                                   |                     |            |            |                   | 25.0%          | (5)  | 8.9%            | (3)  | 14.5%           | (5)  | 13.1%           | (3)  |
| TIAA Traditional - RC                           | \$<br>272,140,647   | 7.3%       |            | 1,169             | 4.6%           | (6)  | 4.5%            | (1)  | 4.2%            | (1)  | 4.2%            | (1)  |
| Morningstar Stable Value Index                  |                     |            |            |                   | 3.0%           | (20) | 2.6%            | (14) | 2.4%            | (15) | 2.2%            | (17) |
| Vanguard Target Retirement 2040 Trust Plus      | \$<br>227,106,434   | 6.1%       |            | 498               | 12.8%          | (53) | 3.5%            | (40) | 8.0%            | (50) | 8.2%            | (28) |
| Vanguard Target 2040 Composite Index            |                     |            |            |                   | 13.0%          | (50) | 3.8%            | (20) | 8.4%            | (32) | 8.4%            | (15) |
| Vanguard Target Retirement 2035 Trust Plus      | \$<br>218,045,586   | 5.9%       |            | 427               | 11.8%          | (36) | 3.0%            | (21) | 7.3%            | (48) | 7.6%            | (24) |
| Vanguard Target 2035 Composite Index            |                     |            |            |                   | 11.9%          | (26) | 3.3%            | (12) | 7.6%            | (19) | 7.8%            | (8)  |
| Vanguard Target Retirement 2045 Trust Plus      | \$<br>212,061,123   | 5.7%       |            | 606               | 13.9%          | (60) | 4.0%            | (29) | 8.8%            | (53) | 8.6%            | (26) |
| Vanguard Target 2045 Composite Index            |                     |            |            |                   | 14.1%          | (50) | 4.3%            | (16) | 9.1%            | (26) | 8.9%            | (15) |
| Vanguard Target Retirement 2030 Trust Plus      | \$<br>177,042,483   | 4.8%       |            | 295               | 10.7%          | (15) | 2.5%            | (19) | 6.5%            | (27) | 7.0%            | (27) |
| Vanguard Target 2030 Composite Index            |                     |            |            |                   | 10.8%          | (13) | 2.8%            | (7)  | 6.9%            | (7)  | 7.2%            | (5)  |
| Vanguard Developed Markets Index Plus           | \$<br>159,752,905   | 4.3%       |            | 1,962             | 3.1%           | (69) | 0.9%            | (41) | 4.8%            | (54) | 5.5%            | (45) |
| Vanguard Spliced Developed ex U.S. Index        |                     |            |            |                   | 3.4%           | (66) | 1.0%            | (41) | 4.8%            | (55) | 5.4%            | (49) |
| Vanguard Target Retirement 2050 Trust Plus      | \$<br>155,195,042   | 4.2%       |            | 662               | 14.7%          | (38) | 4.4%            | (20) | 9.1%            | (36) | 8.8%            | (25) |
| Vanguard Target 2050 Composite Index            |                     |            |            |                   | 14.9%          | (33) | 4.7%            | (10) | 9.5%            | (23) | 9.1%            | (19) |
| Vanguard Extended Market Index Fund - Inst      | \$<br>119,291,252   | 3.2%       |            | 1,861             | 16.9%          | (9)  | 2.5%            | (71) | 9.9%            | (37) | 9.5%            | (21) |
| Performance Benchmark                           |                     |            |            |                   | 16.9%          | (9)  | 2.4%            | (72) | 9.8%            | (42) | 9.3%            | (22) |
| Diamond Hill Large Cap - Y                      | \$<br>115,301,886   | 3.1%       |            | 1,789             | 12.3%          | (67) | 3.5%            | (92) | 8.8%            | (73) | 9.6%            | (43) |
| Russell 1000 Value Index                        |                     |            |            |                   | 14.4%          | (57) | 5.6%            | (71) | 8.7%            | (74) | 8.5%            | (75) |
| Total                                           | \$<br>2,059,146,100 | 55.4%      |            |                   |                |      |                 |      |                 |      |                 |      |