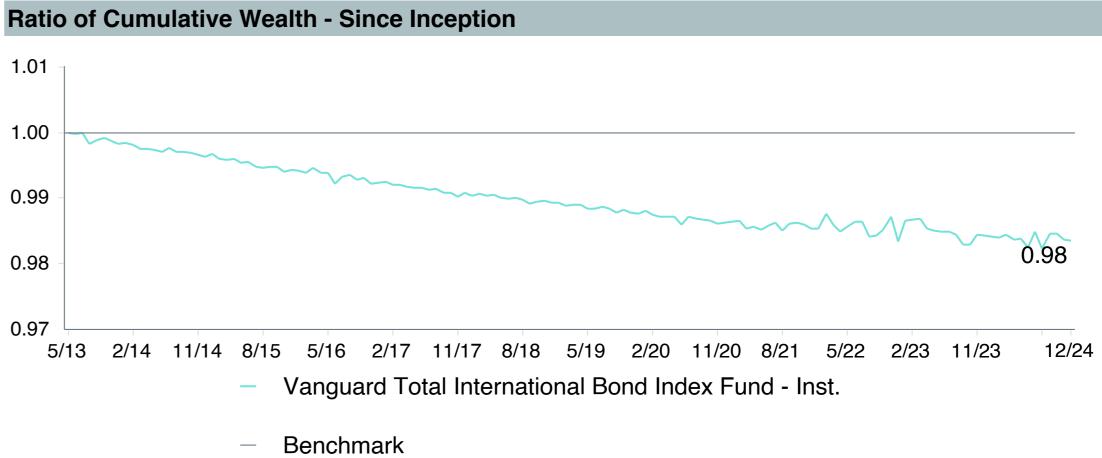

### As of December 31, 2024

|                                                |                                           |                                                        |                                                            |                                        |                                       |                                               |                        | Watch Li               | st Status              |                        |
|------------------------------------------------|-------------------------------------------|--------------------------------------------------------|------------------------------------------------------------|----------------------------------------|---------------------------------------|-----------------------------------------------|------------------------|------------------------|------------------------|------------------------|
|                                                | 1. Underperformed During Trailing 5 Years | 2. Underperformed in 3 of 4 Trailing Calendar Quarters | 3. Diverged from Strategy and/or Portfolio Characteristics | 4. Adverse Change in Portfolio Manager | 5.<br>Weak Manager<br>Research Rating | 6.<br>Significant<br>Organizational<br>Change | 4th<br>Quarter<br>2024 | 3rd<br>Quarter<br>2024 | 2nd<br>Quarter<br>2024 | 1st<br>Quarter<br>2024 |
| Vanguard Total Bond Market Index Fund          | No                                        | No                                                     | No                                                         | No                                     | No (Buy)                              | No                                            |                        |                        |                        |                        |
| Vanguard Total International Bond Index Fund   | No                                        | No                                                     | No                                                         | No                                     | No (Buy)                              | No                                            |                        |                        |                        |                        |
| Vanguard Total Stock Market Index Fund         | No                                        | No                                                     | No                                                         | No                                     | No (Buy)                              | No                                            |                        |                        |                        |                        |
| Vanguard Institutional Index Fund              | No                                        | No                                                     | No                                                         | No                                     | No (Buy)                              | No                                            |                        |                        |                        |                        |
| Vanguard FTSE Social Index Fund                | No                                        | No                                                     | No                                                         | No                                     | No (Buy)                              | No                                            |                        |                        |                        |                        |
| Vanguard Extended Market Index Fund            | No                                        | No                                                     | No                                                         | No                                     | No (Buy)                              | No                                            |                        |                        |                        |                        |
| Vanguard Total International Stock Index Fund  | No                                        | No                                                     | No                                                         | No                                     | No (Buy)                              | No                                            |                        |                        |                        |                        |
| Vanguard Developed Market Index Fund           | No                                        | No                                                     | No                                                         | No                                     | No (Buy)                              | No                                            |                        |                        |                        |                        |
| Vanguard Emerging Markets Stock Index Fund     | Yes                                       | No                                                     | No                                                         | No                                     | No (Buy)                              | No                                            |                        |                        |                        |                        |
| Vanguard Cash Reserves Money Market Fund       | No                                        | No                                                     | No                                                         | No                                     | No (Buy)                              | No                                            |                        |                        |                        |                        |
| T. Rowe Price Stable Value Common Trust Fund A | Yes                                       | No                                                     | No                                                         | No                                     | No (Buy)                              | No                                            |                        |                        |                        |                        |
| TIAA Traditional - RC                          | No                                        | No                                                     | No                                                         | No                                     | No (Buy)                              | No                                            |                        |                        |                        |                        |
| TIAA Traditional - RCP                         | No                                        | No                                                     | No                                                         | No                                     | No (Buy)                              | No                                            |                        |                        |                        |                        |
| Loomis Core Plus Fixed Income                  | No                                        | Yes                                                    | No                                                         | No                                     | No (Buy)                              | No                                            |                        |                        |                        |                        |
| DFA Inflation-Protected Securities             | No                                        | No                                                     | No                                                         | No                                     | No (Qualified)                        | No                                            |                        |                        |                        |                        |
| American Century High Income                   | No                                        | Yes                                                    | No                                                         | No                                     | No (Buy)                              | No                                            |                        |                        |                        |                        |
| T. Rowe Price Large Cap Growth Fund            | Yes                                       | Yes                                                    | No                                                         | No                                     | No (Buy)                              | No                                            |                        |                        |                        |                        |
| Diamond Hill Large Cap                         | No                                        | Yes                                                    | No                                                         | No                                     | No (Buy)                              | No                                            |                        |                        |                        |                        |
| William Blair Small/Mid Cap Growth Fund        | Yes                                       | No                                                     | No                                                         | No                                     | No (Buy)                              | No                                            |                        |                        |                        |                        |
| DFA U.S. Targeted Value                        | No                                        | No                                                     | No                                                         | No                                     | No (Buy)                              | No                                            |                        |                        |                        |                        |
| Dodge & Cox Global Stock Fund                  | Yes                                       | Yes                                                    | No                                                         | No                                     | No (Buy)                              | No                                            |                        |                        |                        |                        |
| GQG International Opportunities Fund           | No                                        | No                                                     | No                                                         | No                                     | No (Buy)                              | No                                            |                        |                        |                        |                        |
| Cohen & Steers Instl Realty Shares             | No                                        | Yes                                                    | No                                                         | No                                     | No (Buy)                              | No                                            |                        |                        |                        |                        |