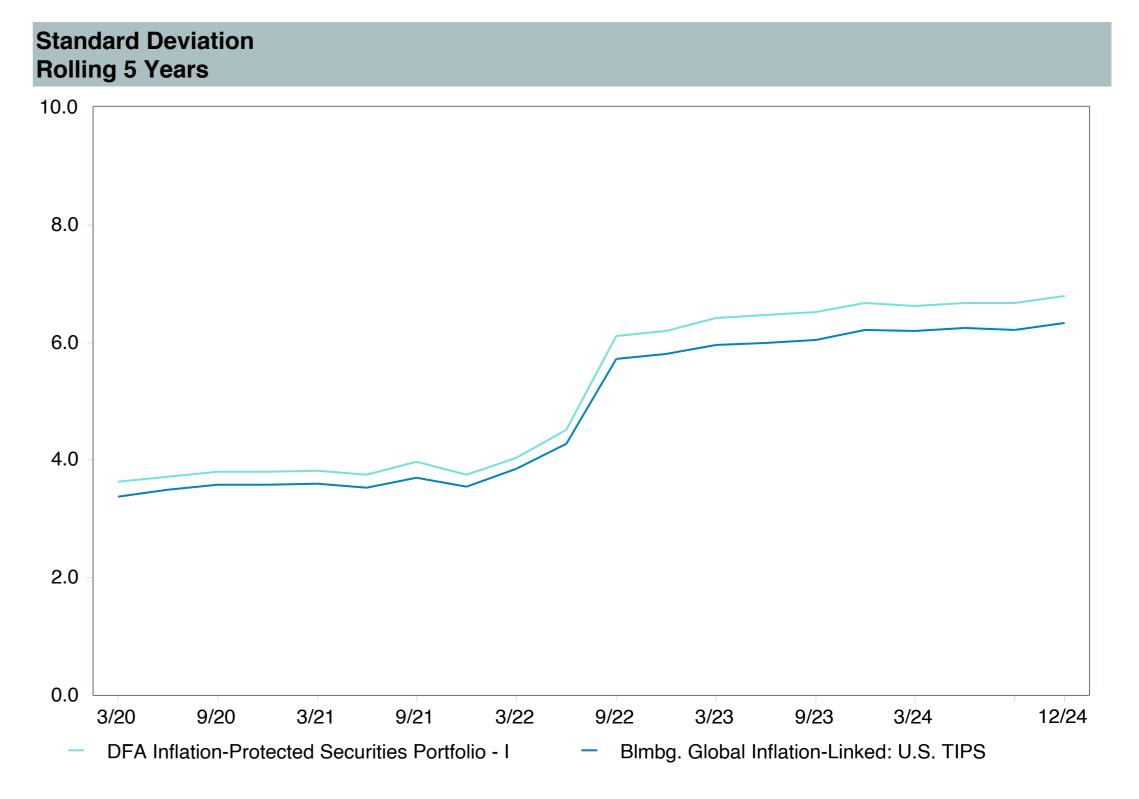

|  |  |  |  |  |
| Peer Group:         | IM U.S. TIPS (MF)                         |  |  |  |  |  |
| Benchmark:          | Blmbg. Global Inflation-Linked: U.S. TIPS |  |  |  |  |  |
| Fund Inception:     | 09/18/2006                                |  |  |  |  |  |
| Portfolio Manager:  | Plecha/Kolerich/Hutchison                 |  |  |  |  |  |
| Total Assets:       | \$5,013.50 Million                        |  |  |  |  |  |
| Total Assets Date:  | 11/30/2024                                |  |  |  |  |  |
| Gross Expense:      | 0.11%                                     |  |  |  |  |  |
| Net Expense:        | 0.11%                                     |  |  |  |  |  |
| Turnover:           | 9%                                        |  |  |  |  |  |

















| 5 Years Historical Statistics                    |                  |                   |                      |           |                 |       |      |        |                    |                    |
|--------------------------------------------------|------------------|-------------------|----------------------|-----------|-----------------|-------|------|--------|--------------------|--------------------|
|                                                  | Active<br>Return | Tracking<br>Error | Information<br>Ratio | R-Squared | Sharpe<br>Ratio | Alpha | Beta | Return | Standard Deviation | Actual Correlation |
| DFA Inflation-Protected Securities Portfolio - I | 0.03             | 0.86              | 0.03                 | 0.99      | -0.06           | -0.11 | 1.07 | 1.86