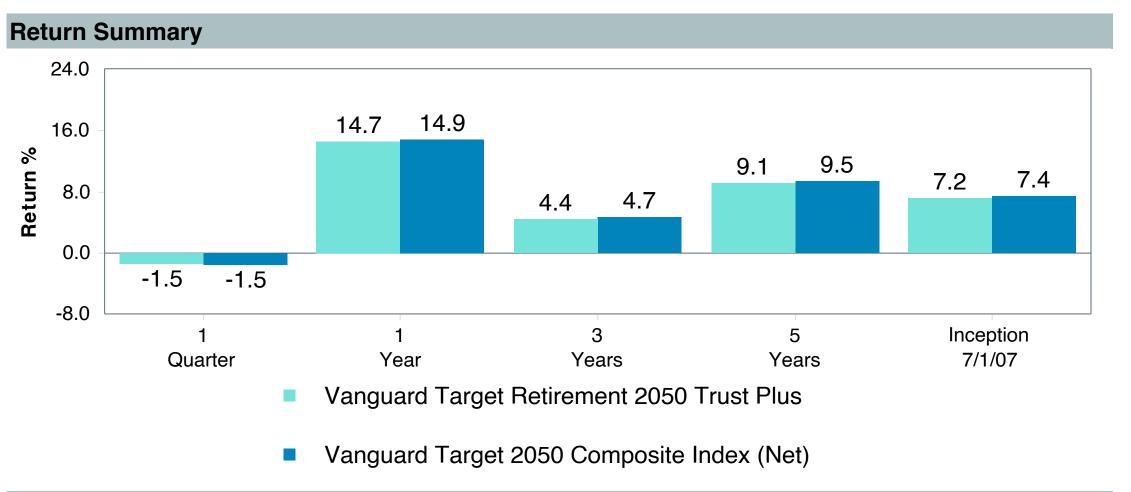

# **Total Plan Top Ten Based on Assets**

|                                                 |                     |            |            |                   | Traili<br>1 Ye | •    | Traili<br>3 Yea | •    | Traili<br>5 Yea | •    | Traili<br>10 Ye | •    |
|-------------------------------------------------|---------------------|------------|------------|-------------------|----------------|------|-----------------|------|-----------------|------|-----------------|------|
| Investment Fund                                 | Assets              | % of Total | Watch List | # of participants | Return         | Rank | Return          | Rank | Return          | Rank | Return          | Rank |
| Vanguard Institutional Index Fund - Instl. Plus | \$<br>403,208,741   | 10.9%      |            | 2,308             | 25.0%          | (17) | 8.9%            | (12) | 14.5%           | (15) | 13.1%           | (8)  |
| S&P 500 Index                                   |                     |            |            |                   | 25.0%          | (5)  | 8.9%            | (3)  | 14.5%           | (5)  | 13.1%           | (3)  |
| TIAA Traditional - RC                           | \$<br>272,140,647   | 7.3%       |            | 1,169             | 4.6%           | (6)  | 4.5%            | (1)  | 4.2%            | (1)  | 4.2%            | (1)  |
| Morningstar Stable Value Index                  |                     |            |            |                   | 3.0%           | (20) | 2.6%            | (14) | 2.4%            | (15) | 2.2%            | (17) |
| Vanguard Target Retirement 2040 Trust Plus      | \$<br>227,106,434   | 6.1%       |            | 498               | 12.8%          | (53) | 3.5%            | (40) | 8.0%            | (50) | 8.2%            | (28) |
| Vanguard Target 2040 Composite Index            |                     |            |            |                   | 13.0%          | (50) | 3.8%            | (20) | 8.4%            | (32) | 8.4%            | (15) |
| Vanguard Target Retirement 2035 Trust Plus      | \$<br>218,045,586   | 5.9%       |            | 427               | 11.8%          | (36) | 3.0%            | (21) | 7.3%            | (48) | 7.6%            | (24) |
| Vanguard Target 2035 Composite Index            |                     |            |            |                   | 11.9%          | (26) | 3.3%            | (12) | 7.6%            | (19) | 7.8%            | (8)  |
| Vanguard Target Retirement 2045 Trust Plus      | \$<br>212,061,123   | 5.7%       |            | 606               | 13.9%          | (60) | 4.0%            | (29) | 8.8%            | (53) | 8.6%            | (26) |
| Vanguard Target 2045 Composite Index            |                     |            |            |                   | 14.1%          | (50) | 4.3%            | (16) | 9.1%            | (26) | 8.9%            | (15) |
| Vanguard Target Retirement 2030 Trust Plus      | \$<br>177,042,483   | 4.8%       |            | 295               | 10.7%          | (15) | 2.5%            | (19) | 6.5%            | (27) | 7.0%            | (27) |
| Vanguard Target 2030 Composite Index            |                     |            |            |                   | 10.8%          | (13) | 2.8%            | (7)  | 6.9%            | (7)  | 7.2%            | (5)  |
| Vanguard Developed Markets Index Plus           | \$<br>159,752,905   | 4.3%       |            | 1,962             | 3.1%           | (69) | 0.9%            | (41) | 4.8%            | (54) | 5.5%            | (45) |
| Vanguard Spliced Developed ex U.S. Index        |                     |            |            |                   | 3.4%           | (66) | 1.0%            | (41) | 4.8%            | (55) | 5.4%            | (49) |
| Vanguard Target Retirement 2050 Trust Plus      | \$<br>155,195,042   | 4.2%       |            | 662               | 14.7%          | (38) | 4.4%            | (20) | 9.1%            | (36) | 8.8%            | (25) |
| Vanguard Target 2050 Composite Index            |                     |            |            |                   | 14.9%          | (33) | 4.7%            | (10) | 9.5%            | (23) | 9.1%            | (19) |
| Vanguard Extended Market Index Fund - Inst      | \$<br>119,291,252   | 3.2%       |            | 1,861             | 16.9%          | (9)  | 2.5%            | (71) | 9.9%            | (37) | 9.5%            | (21) |
| Performance Benchmark                           |                     |            |            |                   | 16.9%          | (9)  | 2.4%            | (72) | 9.8%            | (42) | 9.3%            | (22) |
| Diamond Hill Large Cap - Y                      | \$<br>115,301,886   | 3.1%       |            | 1,789             | 12.3%          | (67) | 3.5%            | (92) | 8.8%            | (73) | 9.6%            | (43) |
| Russell 1000 Value Index                        |                     |            |            |                   | 14.4%          | (57) | 5.6%            | (71) | 8.7%            | (74) | 8.5%            | (75) |
| Total                                           | \$<br>2,059,146,100 | 55.4%      |            |                   |                |      |                 |      |                 |      |                 |      |