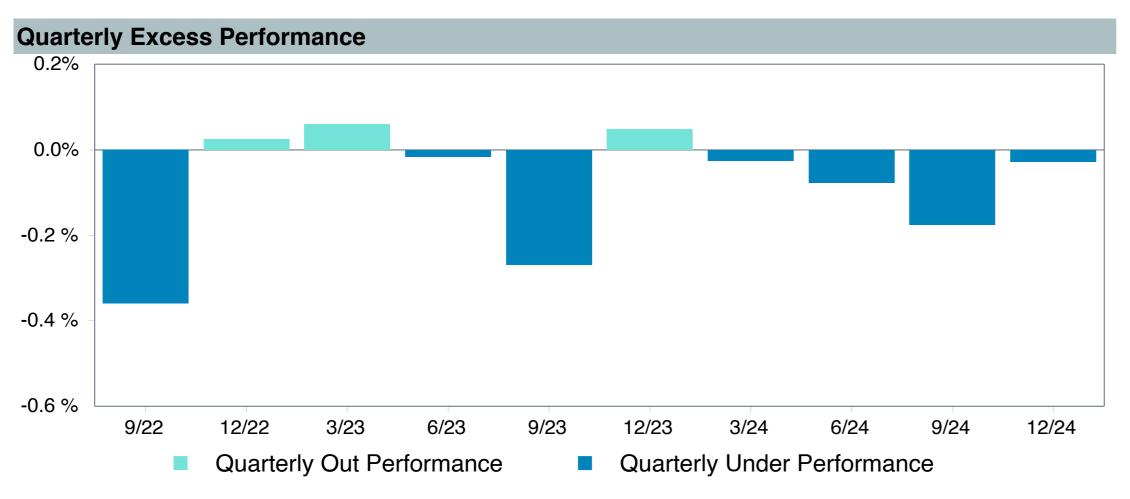

Notes on Table: Changes in Watch List designations from the previous quarter are highlighted in red.

Negative tracking of greater than 0.2% constitutes underperformance for the Plan's target date retirement funds.