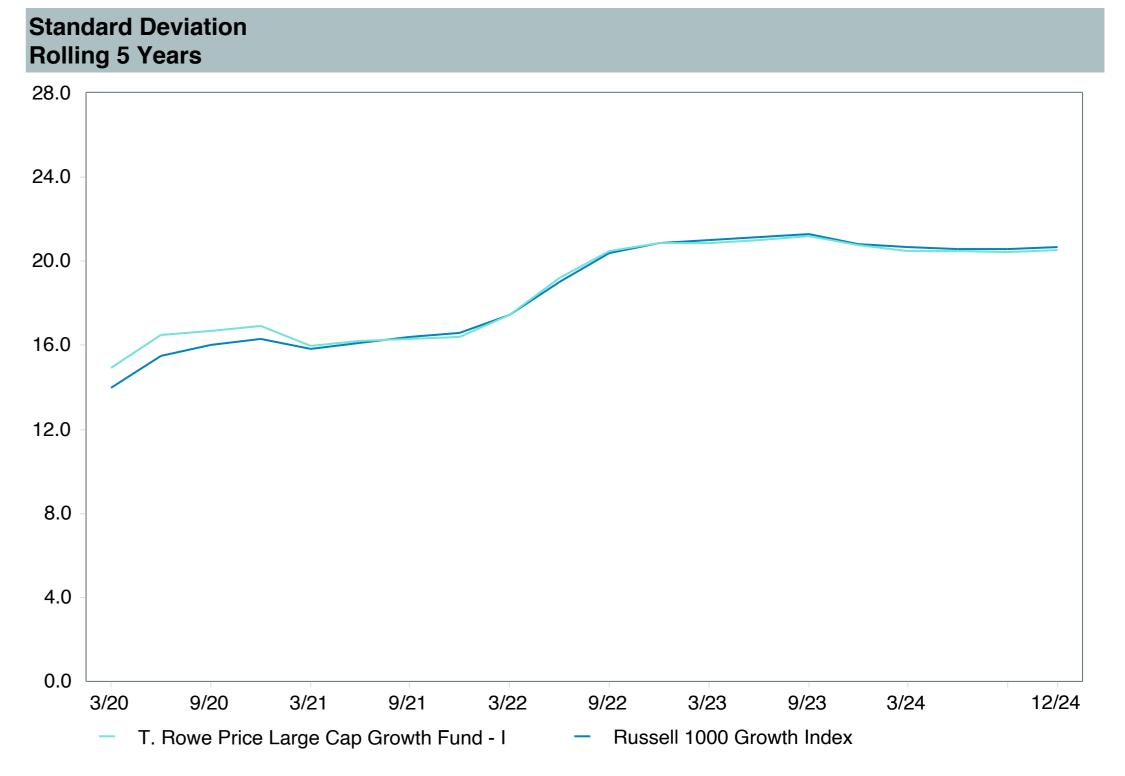

### As of December 31, 2024

|                                                |                                           |                                                        |                                                            |                                        |                                       |                                               |                        | Watch Li               | st Status              |                        |
|------------------------------------------------|-------------------------------------------|--------------------------------------------------------|------------------------------------------------------------|----------------------------------------|---------------------------------------|-----------------------------------------------|------------------------|------------------------|------------------------|------------------------|
|                                                | 1. Underperformed During Trailing 5 Years | 2. Underperformed in 3 of 4 Trailing Calendar Quarters | 3. Diverged from Strategy and/or Portfolio Characteristics | 4. Adverse Change in Portfolio Manager | 5.<br>Weak Manager<br>Research Rating | 6.<br>Significant<br>Organizational<br>Change | 4th<br>Quarter<br>2024 | 3rd<br>Quarter<br>2024 | 2nd<br>Quarter<br>2024 | 1st<br>Quarter<br>2024 |
| Vanguard Total Bond Market Index Fund          | No                                        | No                                                     | No                                                         | No                                     | No (Buy)                              | No                                            |                        |                        |                        |                        |
| Vanguard Total International Bond Index Fund   | No                                        | No                                                     | No                                                         | No                                     | No (Buy)                              | No                                            |                        |                        |                        |                        |
| Vanguard Total Stock Market Index Fund         | No                                        | No                                                     | No                                                         | No                                     | No (Buy)                              | No                                            |                        |                        |                        |                        |
| Vanguard Institutional Index Fund              | No                                        | No                                                     | No                                                         | No                                     | No (Buy)                              | No                                            |                        |                        |                        |                        |
| Vanguard FTSE Social Index Fund                | No                                        | No                                                     | No                                                         | No                                     | No (Buy)                              | No                                            |                        |                        |                        |                        |
| Vanguard Extended Market Index Fund            | No                                        | No                                                     | No                                                         | No                                     | No (Buy)                              | No                                            |                        |                        |                        |                        |
| Vanguard Total International Stock Index Fund  | No                                        | No                                                     | No                                                         | No                                     | No (Buy)                              | No                                            |                        |                        |                        |                        |
| Vanguard Developed Market Index Fund           | No                                        | No                                                     | No                                                         | No                                     | No (Buy)                              | No                                            |                        |                        |                        |                        |
| Vanguard Emerging Markets Stock Index Fund     | Yes                                       | No                                                     | No                                                         | No                                     | No (Buy)                              | No                                            |                        |                        |                        |                        |
| Vanguard Cash Reserves Money Market Fund       | No                                        | No                                                     | No                                                         | No                                     | No (Buy)                              | No                                            |                        |                        |                        |                        |
| T. Rowe Price Stable Value Common Trust Fund A | Yes                                       | No                                                     | No                                                         | No                                     | No (Buy)                              | No                                            |                        |                        |                        |                        |
| TIAA Traditional - RC                          | No                                        | No                                                     | No                                                         | No                                     | No (Buy)                              | No                                            |                        |                        |                        |                        |
| TIAA Traditional - RCP                         | No                                        | No                                                     | No                                                         | No                                     | No (Buy)                              | No                                            |                        |                        |                        |                        |
| Loomis Core Plus Fixed Income                  | No                                        | Yes                                                    | No                                                         | No                                     | No (Buy)                              | No                                            |                        |                        |                        |                        |
| DFA Inflation-Protected Securities             | No                                        | No                                                     | No                                                         | No                                     | No (Qualified)                        | No                                            |                        |                        |                        |                        |
| American Century High Income                   | No                                        | Yes                                                    | No                                                         | No                                     | No (Buy)                              | No                                            |                        |                        |                        |                        |
| T. Rowe Price Large Cap Growth Fund            | Yes                                       | Yes                                                    | No                                                         | No                                     | No (Buy)                              | No                                            |                        |                        |                        |                        |
| Diamond Hill Large Cap                         | No                                        | Yes                                                    | No                                                         | No                                     | No (Buy)                              | No                                            |                        |                        |                        |                        |
| William Blair Small/Mid Cap Growth Fund        | Yes                                       | No                                                     | No                                                         | No                                     | No (Buy)                              | No                                            |                        |                        |                        |                        |
| DFA U.S. Targeted Value                        | No                                        | No                                                     | No                                                         | No                                     | No (Buy)                              | No                                            |                        |                        |                        |                        |
| Dodge & Cox Global Stock Fund                  | Yes                                       | Yes                                                    | No                                                         | No                                     | No (Buy)                              | No                                            |                        |                        |                        |                        |
| GQG International Opportunities Fund           | No                                        | No                                                     | No                                                         | No                                     | No (Buy)                              | No                                            |                        |                        |                        |                        |
| Cohen & Steers Instl Realty Shares             | No                                        | Yes                                                    | No                                                         | No                                     | No (Buy)                              | No                                            |                        |                        |                        |                        |