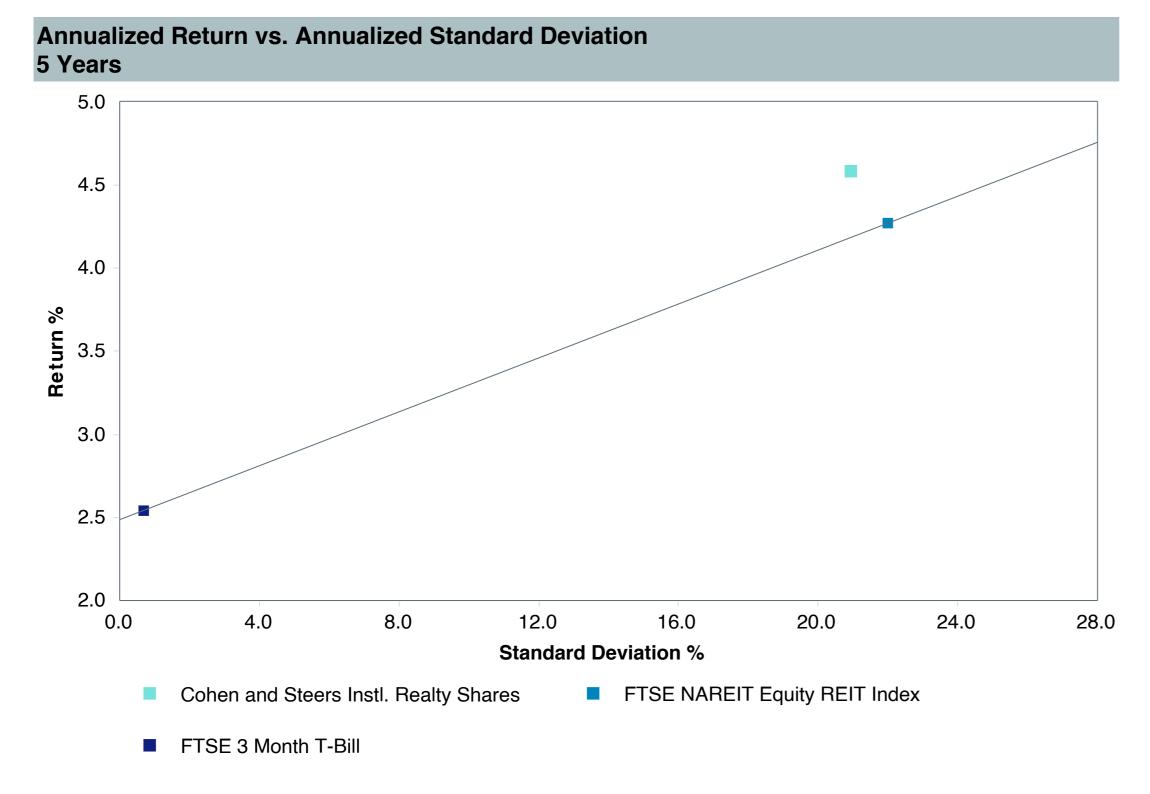

# **5 Year Comparative Performance**

### As of December 31, 2024

#### 5-yr Performance vs. Benchmark (Tiers II & III)