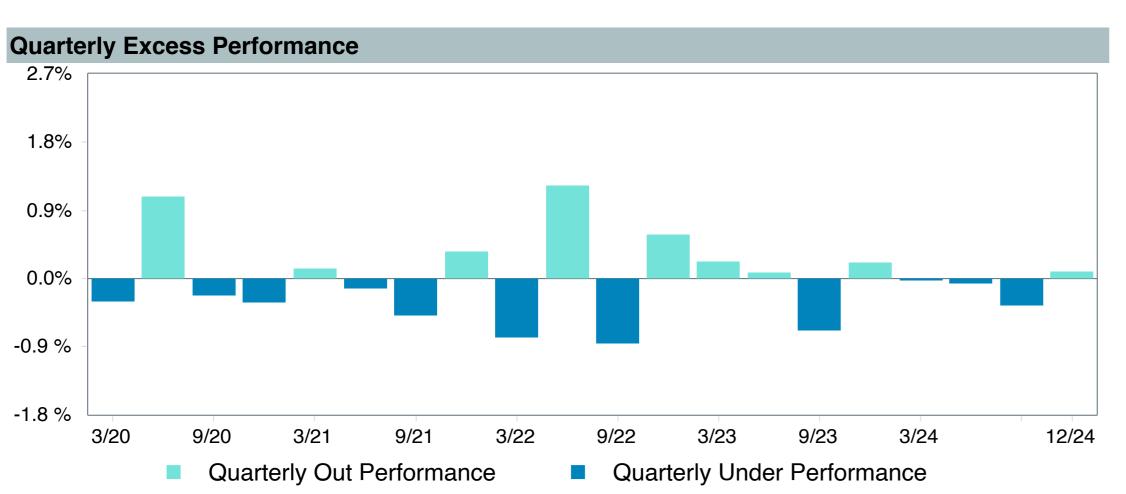

# **5 Year Comparative Performance**

### As of December 31, 2024

#### 5-yr Performance vs. Benchmark (Tiers II & III)