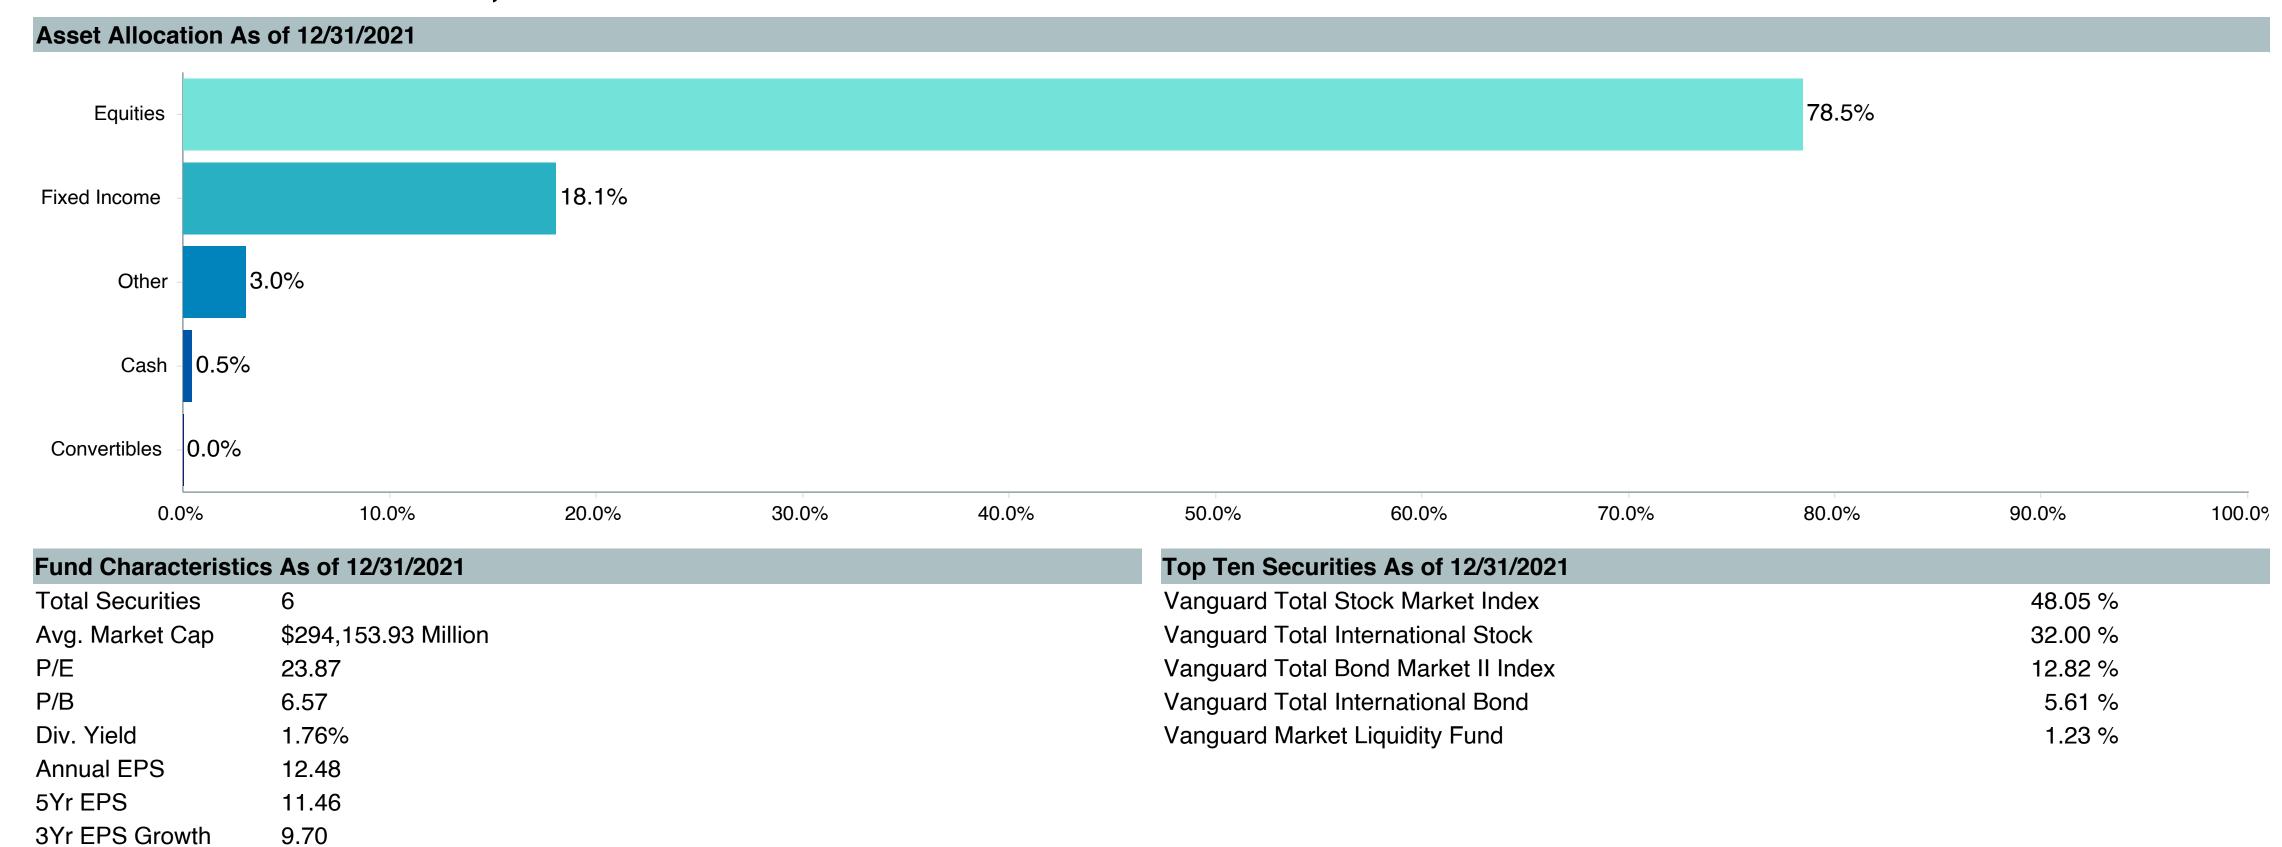

# **Asset Allocation Table**

|                                                                                      | RPA                                      |                   |                                        | TSA                              |               |                                       | Pre-99                         |                     |                                               | 415(M)                         |                      |                                       | Medical Resider             | ıt            |                                       | Total                    |                      |
|--------------------------------------------------------------------------------------|------------------------------------------|-------------------|----------------------------------------|----------------------------------|---------------|---------------------------------------|--------------------------------|---------------------|-----------------------------------------------|--------------------------------|----------------------|---------------------------------------|-----------------------------|---------------|---------------------------------------|--------------------------|----------------------|
| Fund                                                                                 | (\$)                                     | (%)               |                                        | (\$)                             | (%)           |                                       | (\$)                           | (%)                 |                                               | (\$)                           | (%)                  |                                       | (\$)                        | (%)           |                                       | (\$)                     | (%)                  |
| TIER 1(a): Target Retirement Funds                                                   | \$ 1,338,624,141                         | 45.3%             | \$                                     | -                                | 0.0%          | \$                                    | -                              | 0.0%                | \$                                            | -                              | 0.0%                 | \$                                    | -                           | 0.0%          | \$                                    | 1,338,624,141            | 36.0%                |
| Vanguard Target Retirement Income Trust Plus                                         | \$ 45,402,914                            | 1.5%              | \$                                     | -                                | 0.0%          | \$                                    | -                              | 0.0%                | \$                                            | -                              | 0.0%                 | \$                                    | -                           | 0.0%          | \$                                    | 45,402,914               | 1.2%                 |
| Vanguard Target Retirement 2020 Trust Plus                                           | \$ 69,701,312                            | 2.4%              | \$                                     | -                                | 0.0%          | \$                                    | -                              | 0.0%                | \$                                            | -                              | 0.0%                 | \$                                    | -                           | 0.0%          | \$                                    | 69,701,312               | 1.9%                 |
| Vanguard Target Retirement 2025 Trust Plus                                           | \$ 115,096,211                           | 3.9%              | Ė                                      | -                                | 0.0%          | Ė                                     | -                              | 0.0%                | Ė                                             | -                              | 0.0%                 | Ś                                     | -                           | 0.0%          | Ė                                     | 115,096,211              | 3.1%                 |
| Vanguard Target Retirement 2030 Trust Plus                                           | \$ 177,042,483                           | 6.0%              | į ;                                    | -                                | 0.0%          | \$                                    | -                              | 0.0%                | ļ ģ                                           | -                              | 0.0%                 | ļ ģ                                   | -                           | 0.0%          | ļ ģ                                   | 177,042,483              | 4.8%                 |
| Vanguard Target Retirement 2035 Trust Plus                                           | \$ 218,045,586                           | 7.4%              | Ė                                      | _                                | 0.0%          | Ė                                     | _                              | 0.0%                | Ė                                             | -                              | 0.0%                 | Ś                                     | _                           | 0.0%          | İ                                     | 218,045,586              | 5.9%                 |
| Vanguard Target Retirement 2040 Trust Plus                                           | \$ 227,106,434                           | 7.7%              | Ś                                      | _                                | 0.0%          | Š                                     | _                              | 0.0%                | Ś                                             | _                              | 0.0%                 | Ś                                     | _                           | 0.0%          | Ś                                     | 227,106,434              | 6.1%                 |
| Vanguard Target Retirement 2045 Trust Plus                                           | \$ 212,061,123                           | 7.2%              | Ś                                      | _                                | 0.0%          | Ś                                     | _                              | 0.0%                | Ś                                             | _                              | 0.0%                 | Ś                                     | _                           | 0.0%          | \$                                    | 212,061,123              | 5.7%                 |
| Vanguard Target Retirement 2050 Trust Plus                                           | \$ 155,195,042                           | 5.3%              | Š                                      | _                                | 0.0%          | Š                                     | _                              | 0.0%                | Š                                             | _                              | 0.0%                 | Š                                     | _                           | 0.0%          | Š                                     | 155,195,042              | 4.2%                 |
| Vanguard Target Retirement 2055 Trust Plus                                           | \$ 76,839,573                            | 2.6%              | Š                                      | _                                | 0.0%          | Š                                     | _                              | 0.0%                | Š                                             | _                              | 0.0%                 | Š                                     | _                           | 0.0%          | Š                                     | 76,839,573               | 2.1%                 |
| Vanguard Target Retirement 2060 Trust Plus                                           | \$ 33,726,152                            | 1.1%              | Š                                      | _                                | 0.0%          | Š                                     | _                              | 0.0%                | Š                                             | _                              | 0.0%                 | Š                                     | _                           | 0.0%          | Š                                     | 33,726,152               | 0.9%                 |
| Vanguard Target Retirement 2065 Trust Plus                                           | \$ 7,779,995                             | 0.3%              | Š                                      | <u>-</u>                         | 0.0%          | Š                                     | <u>-</u>                       | 0.0%                | Š                                             | _                              | 0.0%                 | Š                                     | <u>-</u>                    | 0.0%          | Š                                     | 7,779,995                | 0.2%                 |
| Vanguard Target Retirement 2070 Trust Plus                                           | \$ 627,315                               | 0.0%              | Š                                      | _                                | 0.0%          | Š                                     | _                              | 0.0%                | \$                                            | _                              | 0.0%                 | Š                                     | _                           | 0.0%          | Š                                     | 627,315                  | 0.0%                 |
| TIER 1: Target Retirement Funds                                                      | \$ -                                     | 0.0%              | Ś                                      | 113,875,429                      | 18.4%         | Ś                                     | 11,903,009                     | 0.4%                | Š                                             | 24,079,214                     | 49.8%                | Ś                                     | 45,285,448                  | 82.8%         | Ś                                     | 195,143,100              | 5.3%                 |
| Vanguard Target Retirement Income - Inv.                                             | <u>\$</u>                                | 0.0%              | Ś                                      | 10,847,322                       | 0.4%          | Ś                                     | 2,366,701                      | 0.1%                | Š                                             | 1,177,353                      | 2.4%                 | Ś                                     | 67,865                      | 0.1%          | Ś                                     | 14,459,240               | 0.4%                 |
| Vanguard Target Retirement 2020 - Inv.                                               | Š -                                      | 0.0%              | Š                                      | 10,550,160                       | 1.7%          | Š                                     | 2,119,014                      | 0.1%                | Š                                             | 2,462,831                      | 5.1%                 | Š                                     | 36,357                      | 0.1%          | Š                                     | 15,168,362               | 0.4%                 |
| Vanguard Target Retirement 2025 - Inv.                                               | · -                                      | 0.0%              | Š                                      | 22,415,802                       | 3.6%          | Š                                     | 2,438,410                      | 0.1%                | &                                             | 3,475,246                      | 7.2%                 | Š                                     | 137,341                     | 0.3%          | &                                     | 28,466,798               | 0.8%                 |
| Vanguard Target Retirement 2030 - Inv.                                               | -<br>6                                   | 0.0%              | \ \ \ \ \ \ \ \ \                      | 18,192,437                       | 2.9%          | Š                                     | 3,191,517                      | 0.1%                | &                                             | 3,892,191                      | 8.0%                 | &                                     | 458,811                     | 0.8%          | \ \ \ \ \ \ \ \                       | 25,734,956               | 0.7%                 |
| Vanguard Target Retirement 2035 - Inv.                                               | -<br>6                                   | 0.0%              | \ \\\\\\\\\\\\\\\\\\\\\\\\\\\\\\\\\\\\ | 14,958,654                       | 2.4%          | <u>ر</u><br>خ                         | 1,161,455                      | 0.0%                | &                                             | 3,107,958                      | 6.4%                 | ٥                                     | 1,329,472                   | 2.4%          | ک                                     | 20,557,540               | 0.6%                 |
| Vanguard Target Retirement 2040 - Inv.                                               | -<br>د                                   | 0.0%              | ۲                                      | 16,141,192                       | 2.6%          | ٥ ۲                                   | 426,388                        | 0.0%                | ١                                             | 5,327,182                      | 11.0%                | ۲                                     | 3,334,112                   | 6.1%          | ۲                                     | 25,228,874               | 0.0 %                |
| Vanguard Target Retirement 2045 - Inv.                                               | -<br>د                                   | 0.0%              | ک                                      | 9,084,578                        | 1.5%          | ۲ ک                                   | 120,875                        | 0.0%                |                                               | 1,996,140                      | 4.1%                 | ۲                                     | 9,616,013                   | 17.6%         | ۲                                     | 20,817,606               | 0.7 %                |
| Vanguard Target Retirement 2050 - Inv.                                               | -<br>ዽ                                   | 0.0%              | ې<br>د                                 | 6,326,212                        | 1.0%          | ې<br>د                                | 48,102                         | 0.0%                | Ÿ                                             | 1,715,875                      | 3.5%                 | မှ<br>  မှ                            | 13,880,529                  | 25.4%         | မှ<br>ဗ                               | 21,970,717               | 0.6%                 |
|                                                                                      | ዓ<br>-                                   | 0.0%              | \ \ \ \ \ \ \ \ \ \ \ \ \ \ \ \ \ \ \  |                                  | 0.5%          | \ \ \ \ \ \                           | •                              | 0.0%                | Š                                             |                                | 3.5%<br>1.7%         | ر<br>د<br>د                           |                             |               | \ \ \ \ \ \ \ \                       |                          |                      |
| Vanguard Target Retirement 2055 - Inv.                                               | > -                                      |                   | ) >                                    | 3,239,059                        |               | Ş                                     | 12,257                         |                     |                                               | 804,608                        |                      | ) >                                   | 12,011,833                  | 22.0%         | ) >                                   | 16,067,758               | 0.4%                 |
| Vanguard Target Retirement 2060 - Inv.                                               | > -                                      | 0.0%              | ک                                      | 1,244,490                        | 0.2%          | ) >                                   | -                              | 0.0%                | ) >                                           | 90,488                         | 0.2%                 | ) >                                   | 4,170,441                   | 7.6%          | \ \ \ \ \ \ \ \ \ \ \ \ \ \ \ \ \ \ \ | 5,505,420                | 0.1%                 |
| Vanguard Target Retirement 2065 - Inv.                                               | > -                                      | 0.0%              | ک                                      | 279,104                          | 0.0%          | Ş                                     | 18,290                         | 0.0%                | ) >                                           | 14,718                         | 0.0%                 | ) >                                   | 209,350                     | 0.4%          | Þ                                     | 521,463                  | 0.0%                 |
| Vanguard Target Retirement 2070 - Inv.  TIER 2: Core Funds                           | \$ - 1 E70 610 614                       | 0.0%              | \ \ \ \ \ \ \ \ \ \ \ \ \ \ \ \ \ \ \  | 596,418                          | 0.1%          | \ \ \ \ \ \ \ \ \ \ \ \ \ \ \ \ \ \ \ | 04 576 006                     | 0.0%<br><b>0.8%</b> | \ \ \ \ \ \ \ \ \ \ \ \ \ \ \ \ \ \ \         | 14,623                         | 0.0%<br><b>49.3%</b> | \ \ \ \ \ \ \ \ \ \ \ \ \ \ \ \ \ \ \ | 33,325                      | 0.1%          | \ \ \ \ \ \ \ \ \ \ \ \ \ \ \ \ \ \ \ | 644,366                  | 0.0%<br><b>57.4%</b> |
| Vanguard Total Bond Market Index Fund                                                | <b>\$ 1,579,610,614</b><br>\$ 67,442,459 | <b>53.4%</b> 2.3% | Ċ                                      | <b>494,677,289</b><br>39,333,948 | 80.0%<br>6.4% | ç                                     | <b>24,576,226</b><br>1,548,362 | 0.1%                | <b>\ \ \ \ \ \ \ \ \ \ \ \ \ \ \ \ \ \ \ </b> | <b>23,831,905</b><br>1,308,408 | 2.7%                 | Ċ                                     | <b>9,397,435</b><br>192,994 | 17.2%<br>0.4% | <b>)</b>                              | 2,132,093,468            | 3.0%                 |
| Vanguard Total Bond Market Index Fund  Vanguard Total International Bond Index Fund  | \$ 5,385,067                             | 0.2%              | )<br>င                                 | 3,000,285                        | 0.5%          | ې<br>د                                | 162,959                        | 0.1%                | ٥                                             | 159,366                        | 0.3%                 | ၂ ၃                                   | 17,815                      | 0.4%          | )<br>င                                | 109,826,172<br>8,725,492 | 0.2%                 |
| Vanguard Total International Bond Index Fund  Vanguard Total Stock Market Index Fund | \$ 89,656,384                            | 3.0%              | ې<br>د                                 | 19,607,021                       | 3.2%          | ې<br>د                                | 801,146                        | 0.0%                | ا ک<br>د                                      | 749,005                        | 1.5%                 | ၃<br>င                                | 1,511,038                   | 2.8%          | မှ<br>                                | 112,324,594              | 3.0%                 |
|                                                                                      | \$ 301,673,249                           | 3.0%<br>10.2%     | ې<br>د                                 | 90,681,940                       | 3.2%<br>14.7% | )<br>င                                | 3,810,791                      | 0.0%                | ا ې<br>د                                      | 4,862,061                      | 1.5%                 | ې<br>د                                | 2,180,700                   | 2.0%<br>4.0%  | လု                                    | 403,208,741              | 3.0%<br>10.9%        |
| Vanguard Institutional Index Fund                                                    | \$ 15,527,938                            |                   | ې<br>د                                 |                                  |               | \ \ \ \ \ \                           | 3,610,791<br>147,172           | 0.170               | \$                                            | 4,862,061<br>270,970           | 0.6%                 | ې<br>د                                |                             |               | \ \ \ \ \ \ \                         |                          |                      |
| Vanguard FTSE Social Index Fund Vanguard Extended Market Index Fund                  |                                          | 0.5%              | \ \ \ \ \ \ \                          | 3,485,496                        | 0.6%<br>4.4%  | \ \ \ \ \ \                           | •                              | 0.0%<br>0.0%        | Š                                             | •                              |                      | \ \ \ \ \ \ \ \ \ \ \ \ \ \ \ \ \ \ \ | 324,418                     | 0.6%          | \$                                    | 19,755,994               | 0.5%<br>3.2%         |
|                                                                                      | \$ 88,857,871                            | 3.0%              | \ \ \ \ \ \ \ \ \ \ \ \ \ \ \ \ \ \ \  | 27,481,154                       |               | \ \ \ \ \ \ \                         | 1,465,451                      |                     | ک                                             | 1,076,055                      | 2.2%                 | \ \ \ \ \ \ \ \ \ \ \ \ \ \ \ \ \ \ \ | 410,720<br>52,253           | 0.8%          | \ \ \ \ \ \ \ \ \ \                   | 119,291,252              |                      |
| Vanguard Total International Stock Index                                             | \$ 12,940,855                            | 0.4%              | ) >                                    | 2,988,759                        | 0.5%          | ) >                                   | 392,482                        | 0.0%<br>0.1%        | Š                                             | 511,029                        | 1.1%                 | ) >                                   | ,                           | 0.1%          | ) >                                   | 16,885,378               | 0.5%                 |
| Vanguard Developed Market Index Fund                                                 | \$ 118,212,277                           | 4.0%              | Ş                                      | 37,468,759                       | 6.1%          | À                                     | 2,014,717                      |                     | ) >                                           | 1,416,507                      | 2.9%                 | \ \ \ \ \ \ \ \ \ \ \ \ \ \ \ \ \ \ \ | 640,645                     | 1.2%          | \ \ \ \ \ \ \ \ \ \ \ \ \ \ \ \ \ \ \ | 159,752,905              | 4.3%                 |
| Vanguard Emerging Markets Stock Index Fund                                           | \$ 61,567,378                            | 2.1%              | Þ                                      | 18,308,023                       | 3.0%          | À                                     | 931,166                        | 0.0%                | ) >                                           | 721,860                        | 1.5%                 | ) >                                   | 358,237                     | 0.7%          | Þ                                     | 81,886,664               | 2.2%                 |
| Vanguard Cash Reserves Federal Money Market Fund                                     | \$ 47,533,196                            | 1.6%              | \ \ \ \ \ \ \                          | 11,743,895                       | 1.9%          | ٥                                     | 1,618,078                      | 0.1%                | \$                                            | 870,048                        | 1.8%                 | \$                                    | 292,106                     | 0.5%          | \ \ \ \ \ \ \ \ \ \ \ \ \ \ \ \ \ \ \ | 62,057,323               | 1.7%                 |
| T. Rowe Price Stable Value Common Trust Fund A                                       | \$ 24,923,771                            | 0.8%              | ٦                                      | -                                | 0.0%          | ٥                                     | 4 000 044                      | 0.0%                | ) Ş                                           | 4 000 050                      | 0.0%                 | )                                     | 400.000                     | 0.0%          | ٦                                     | 24,923,771               | 0.7%                 |
| TIAA Traditional - RC                                                                | \$ 262,883,388                           | 8.9%              | \ \ \ \ \ \ \ \                        | -                                | 0.0%          | \ \ \ \ \ \ \ \ \ \ \ \ \ \ \ \ \ \ \ | 4,362,014                      | 0.1%                | Ş                                             | 4,398,359                      | 9.1%                 | \ \ \ \ \ \ \ \                       | 496,886                     | 0.9%          | \ \ \ \ \ \ \ \                       | 272,140,647              | 7.3%                 |
| TIAA Traditional - RCP                                                               |                                          | 0.0%              | \ \ \ \ \ \ \ \ \ \ \ \ \ \ \ \ \ \ \  | 114,247,772                      | 18.5%         | \$                                    | -                              | 0.0%                | \$                                            | -                              | 0.0%                 | \$                                    | -                           | 0.0%          | \ \ \ \ \ \ \ \ \ \ \ \ \ \ \ \ \ \ \ | 114,247,772              | 3.1%                 |
| Loomis Core Plus Fixed Income - Y                                                    | \$ 13,176,673                            | 0.4%              | \$                                     | 5,741,406                        | 0.9%          | \$                                    | 566,288                        | 0.0%                | \$                                            | 548,913                        | 1.1%                 | \ \\$                                 | 33,397                      | 0.1%          | \ \ \ \ \ \ \ \ \ \ \ \ \ \ \ \ \ \ \ | 20,066,677               | 0.5%                 |
| DFA Inflation-Protected Securities Portfolio                                         | \$ 29,131,781                            | 1.0%              | Ş                                      | 10,854,624                       | 1.8%          | Ş                                     | 724,696                        | 0.0%                | Ş                                             | 651,337                        | 1.3%                 | Ş                                     | 73,161                      | 0.1%          | Ş                                     | 41,435,598               | 1.1%                 |
| American Century High Income                                                         | \$ 40,224,825                            | 1.4%              | Ş                                      | 14,957,151                       | 2.4%          | Ş                                     | 887,865                        | 0.0%                | Ş                                             | 1,192,160                      | 2.5%                 | Ş                                     | 87,740                      | 0.2%          | Ş                                     | 57,349,740               | 1.5%                 |
| T. Rowe Price Large Cap Growth Fund - I                                              | \$ 77,439,947                            | 2.6%              | Ş                                      | 17,009,406                       | 2.8%          | Ş                                     | 436,766                        | 0.0%                | Ş                                             | 1,371,316                      | 2.8%                 | Ş                                     | 848,411                     | 1.6%          | \$                                    | 97,105,847               | 2.6%                 |
| Diamond Hill Large Cap                                                               | \$ 86,744,633                            | 2.9%              | Ş                                      | 25,459,155                       | 4.1%          | Ş                                     | 1,412,422                      | 0.0%                | Ş                                             | 1,129,337                      | 2.3%                 | Ş                                     | 556,338                     | 1.0%          | Ş                                     | 115,301,886              | 3.1%                 |
| William Blair Small/Mid Cap Growth Fund                                              | \$ 40,686,391                            | 1.4%              | Ş                                      | 7,147,392                        | 1.2%          | Ş                                     | 335,956                        | 0.0%                | Ş                                             | 520,894                        | 1.1%                 | Ş                                     | 212,581                     | 0.4%          | \$                                    | 48,903,215               | 1.3%                 |
| DFA U.S. Targeted Value                                                              | \$ 58,365,136                            | 2.0%              | \$                                     | 13,228,669                       | 2.1%          | Ş                                     | 912,327                        | 0.0%                | Ş                                             | 608,751                        | 1.3%                 | <b>\$</b>                             | 306,129                     | 0.6%          | Ş                                     | 73,421,011               | 2.0%                 |
| Dodge & Cox Global Stock Fund                                                        | \$ 45,697,932                            | 1.5%              | Ş                                      | 8,639,033                        | 1.4%          | Ş                                     | 569,628                        | 0.0%                | Ş                                             | 251,749                        | 0.5%                 | Ş                                     | 319,907                     | 0.6%          | Ş                                     | 55,478,249               | 1.5%                 |
| GQG International Opportunities Fund                                                 | \$ 52,588,175                            | 1.8%              | \$                                     | 12,252,960                       | 2.0%          | Ş                                     | 750,707                        | 0.0%                | Ş                                             | 534,535                        | 1.1%                 | Ş                                     | 242,206                     | 0.4%          | Ş                                     | 66,368,583               | 1.8%                 |
| Cohen & Steers Instl Realty Shares                                                   | \$ 38,951,288                            | 1.3%              | Ş                                      | 11,040,439                       | 1.8%          | Ş                                     | 725,232                        | 0.0%                | Ş                                             | 679,244                        | 1.4%                 | Ş                                     | 239,754                     | 0.4%          | Ş                                     | 51,635,958               | 1.4%                 |
|                                                                                      | 07 710 170                               | 1 20/             |                                        | 0.000 400                        | 1 6 0 /-      |                                       | 226 524                        | 0.00/               |                                               | 400 000                        | 4 00/                |                                       | 40 700                      | 0.00/         |                                       | 40 200 460               | 1 20/                |
| TIER 3: Mutual Fund Window                                                           | \$ 37,710,173                            | 1.3%              | Ą                                      | 9,889,409                        | 1.6%          | Ą                                     | 226,534                        | 0.0%                | Ş                                             | 462,280                        | 1.0%                 | <b>\</b>                              | 13,766                      | 0.0%          | <b>\</b>                              | 48,302,162               | 1.3%                 |
| Total                                                                                | \$ 2,955,944,928                         | 100.0%            | Ų                                      | 618,442,126                      | 100.0%        | Į Ş                                   | 36,705,768                     | 100.0%              | Ş                                             | 48,373,399                     | 100.0%               | <b>\</b>                              | 54,696,649                  | 100.0%        | Ş                                     | 3,714,162,870            | 100.0%               |