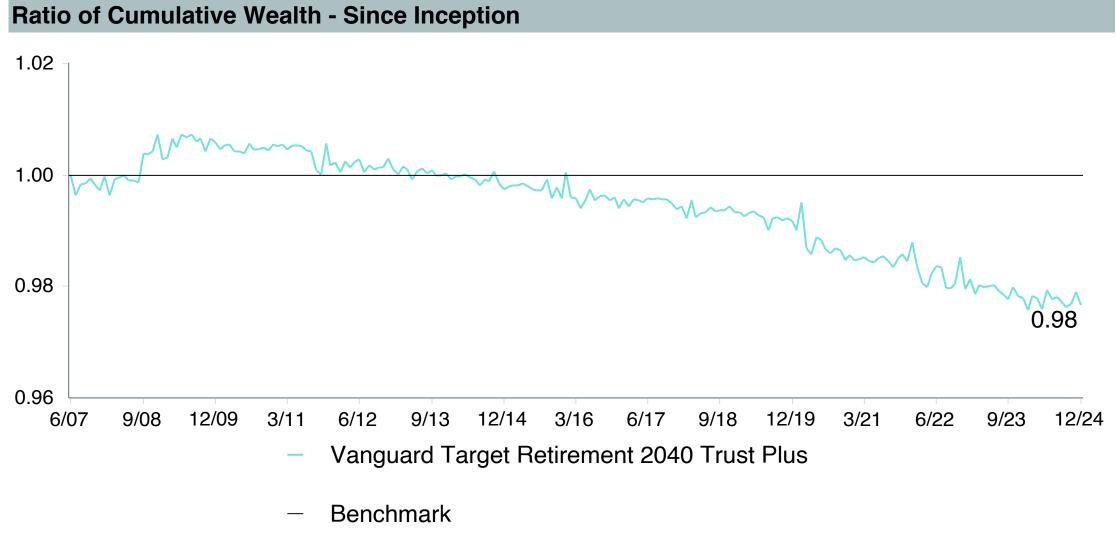

# **Total Plan Top Ten Based on Assets**

|                                                 |                     |            |            |                   | Traili<br>1 Ye | •    | Traili<br>3 Yea | •    | Traili<br>5 Yea | •    | Traili<br>10 Ye | •    |
|-------------------------------------------------|---------------------|------------|------------|-------------------|----------------|------|-----------------|------|-----------------|------|-----------------|------|
| Investment Fund                                 | Assets              | % of Total | Watch List | # of participants | Return         | Rank | Return          | Rank | Return          | Rank | Return          | Rank |
| Vanguard Institutional Index Fund - Instl. Plus | \$<br>403,208,741   | 10.9%      |            | 2,308             | 25.0%          | (17) | 8.9%            | (12) | 14.5%           | (15) | 13.1%           | (8)  |
| S&P 500 Index                                   |                     |            |            |                   | 25.0%          | (5)  | 8.9%            | (3)  | 14.5%           | (5)  | 13.1%           | (3)  |
| TIAA Traditional - RC                           | \$<br>272,140,647   | 7.3%       |            | 1,169             | 4.6%           | (6)  | 4.5%            | (1)  | 4.2%            | (1)  | 4.2%            | (1)  |
| Morningstar Stable Value Index                  |                     |            |            |                   | 3.0%           | (20) | 2.6%            | (14) | 2.4%            | (15) | 2.2%            | (17) |
| Vanguard Target Retirement 2040 Trust Plus      | \$<br>227,106,434   | 6.1%       |            | 498               | 12.8%          | (53) | 3.5%            | (40) | 8.0%            | (50) | 8.2%            | (28) |
| Vanguard Target 2040 Composite Index            |                     |            |            |                   | 13.0%          | (50) | 3.8%            | (20) | 8.4%            | (32) | 8.4%            | (15) |
| Vanguard Target Retirement 2035 Trust Plus      | \$<br>218,045,586   | 5.9%       |            | 427               | 11.8%          | (36) | 3.0%            | (21) | 7.3%            | (48) | 7.6%            | (24) |
| Vanguard Target 2035 Composite Index            |                     |            |            |                   | 11.9%          | (26) | 3.3%            | (12) | 7.6%            | (19) | 7.8%            | (8)  |
| Vanguard Target Retirement 2045 Trust Plus      | \$<br>212,061,123   | 5.7%       |            | 606               | 13.9%          | (60) | 4.0%            | (29) | 8.8%            | (53) | 8.6%            | (26) |
| Vanguard Target 2045 Composite Index            |                     |            |            |                   | 14.1%          | (50) | 4.3%            | (16) | 9.1%            | (26) | 8.9%            | (15) |
| Vanguard Target Retirement 2030 Trust Plus      | \$<br>177,042,483   | 4.8%       |            | 295               | 10.7%          | (15) | 2.5%            | (19) | 6.5%            | (27) | 7.0%            | (27) |
| Vanguard Target 2030 Composite Index            |                     |            |            |                   | 10.8%          | (13) | 2.8%            | (7)  | 6.9%            | (7)  | 7.2%            | (5)  |
| Vanguard Developed Markets Index Plus           | \$<br>159,752,905   | 4.3%       |            | 1,962             | 3.1%           | (69) | 0.9%            | (41) | 4.8%            | (54) | 5.5%            | (45) |
| Vanguard Spliced Developed ex U.S. Index        |                     |            |            |                   | 3.4%           | (66) | 1.0%            | (41) | 4.8%            | (55) | 5.4%            | (49) |
| Vanguard Target Retirement 2050 Trust Plus      | \$<br>155,195,042   | 4.2%       |            | 662               | 14.7%          | (38) | 4.4%            | (20) | 9.1%            | (36) | 8.8%            | (25) |
| Vanguard Target 2050 Composite Index            |                     |            |            |                   | 14.9%          | (33) | 4.7%            | (10) | 9.5%            | (23) | 9.1%            | (19) |
| Vanguard Extended Market Index Fund - Inst      | \$<br>119,291,252   | 3.2%       |            | 1,861             | 16.9%          | (9)  | 2.5%            | (71) | 9.9%            | (37) | 9.5%            | (21) |
| Performance Benchmark                           |                     |            |            |                   | 16.9%          | (9)  | 2.4%            | (72) | 9.8%            | (42) | 9.3%            | (22) |
| Diamond Hill Large Cap - Y                      | \$<br>115,301,886   | 3.1%       |            | 1,789             | 12.3%          | (67) | 3.5%            | (92) | 8.8%            | (73) | 9.6%            | (43) |
| Russell 1000 Value Index                        |                     |            |            |                   | 14.4%          | (57) | 5.6%            | (71) | 8.7%            | (74) | 8.5%            | (75) |
| Total                                           | \$<br>2,059,146,100 | 55.4%      |            |                   |                |      |                 |      |                 |      |                 |      |