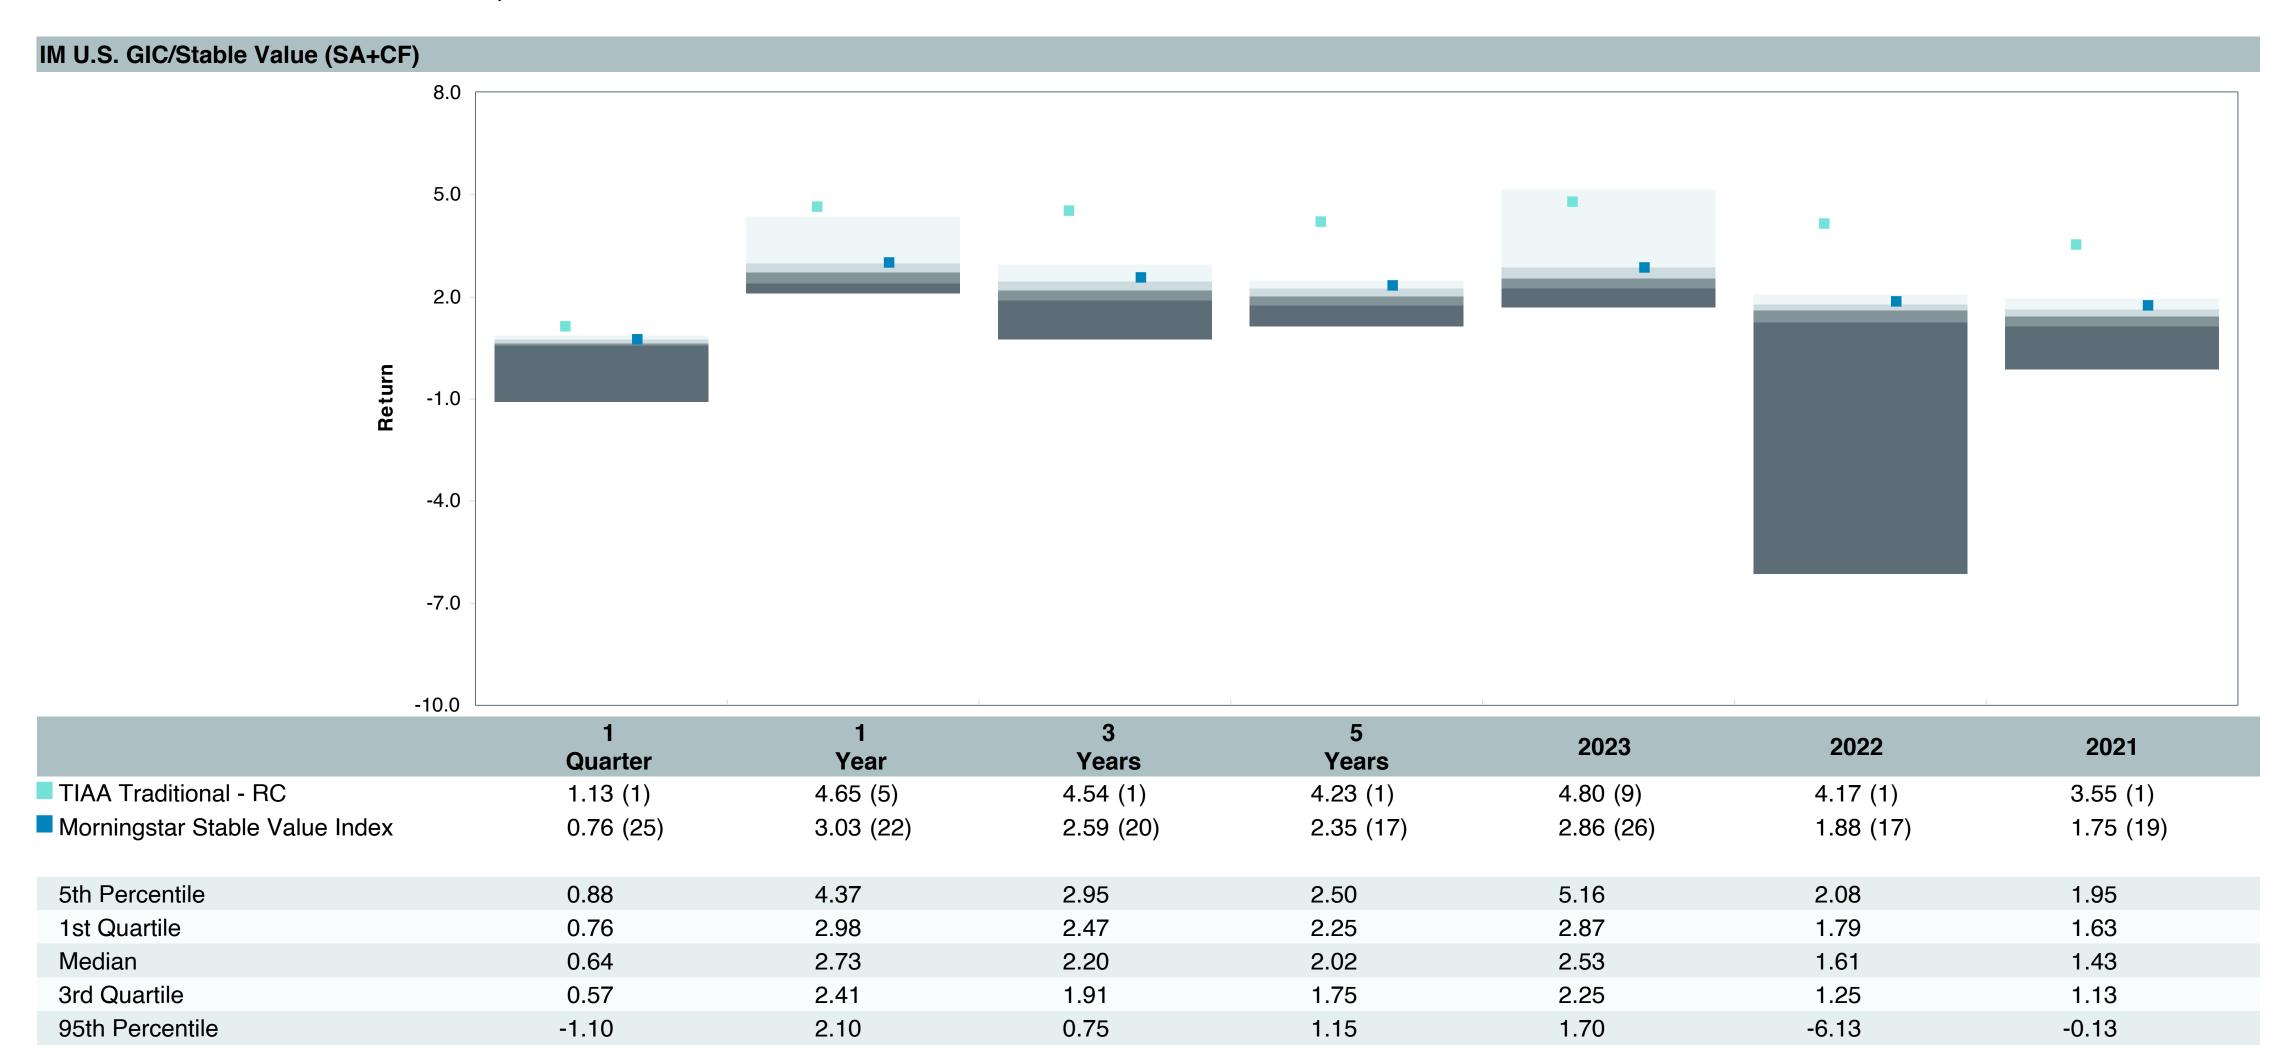

# **Total Plan Top Ten Based on Assets**

|                                                 |                     |            |            |                   | Traili<br>1 Ye | •    | Traili<br>3 Yea | •    | Traili<br>5 Yea | •    | Traili<br>10 Ye | •    |
|-------------------------------------------------|---------------------|------------|------------|-------------------|----------------|------|-----------------|------|-----------------|------|-----------------|------|
| Investment Fund                                 | Assets              | % of Total | Watch List | # of participants | Return         | Rank | Return          | Rank | Return          | Rank | Return          | Rank |
| Vanguard Institutional Index Fund - Instl. Plus | \$<br>403,208,741   | 10.9%      |            | 2,308             | 25.0%          | (17) | 8.9%            | (12) | 14.5%           | (15) | 13.1%           | (8)  |
| S&P 500 Index                                   |                     |            |            |                   | 25.0%          | (5)  | 8.9%            | (3)  | 14.5%           | (5)  | 13.1%           | (3)  |
| TIAA Traditional - RC                           | \$<br>272,140,647   | 7.3%       |            | 1,169             | 4.6%           | (6)  | 4.5%            | (1)  | 4.2%            | (1)  | 4.2%            | (1)  |
| Morningstar Stable Value Index                  |                     |            |            |                   | 3.0%           | (20) | 2.6%            | (14) | 2.4%            | (15) | 2.2%            | (17) |
| Vanguard Target Retirement 2040 Trust Plus      | \$<br>227,106,434   | 6.1%       |            | 498               | 12.8%          | (53) | 3.5%            | (40) | 8.0%            | (50) | 8.2%            | (28) |
| Vanguard Target 2040 Composite Index            |                     |            |            |                   | 13.0%          | (50) | 3.8%            | (20) | 8.4%            | (32) | 8.4%            | (15) |
| Vanguard Target Retirement 2035 Trust Plus      | \$<br>218,045,586   | 5.9%       |            | 427               | 11.8%          | (36) | 3.0%            | (21) | 7.3%            | (48) | 7.6%            | (24) |
| Vanguard Target 2035 Composite Index            |                     |            |            |                   | 11.9%          | (26) | 3.3%            | (12) | 7.6%            | (19) | 7.8%            | (8)  |
| Vanguard Target Retirement 2045 Trust Plus      | \$<br>212,061,123   | 5.7%       |            | 606               | 13.9%          | (60) | 4.0%            | (29) | 8.8%            | (53) | 8.6%            | (26) |
| Vanguard Target 2045 Composite Index            |                     |            |            |                   | 14.1%          | (50) | 4.3%            | (16) | 9.1%            | (26) | 8.9%            | (15) |
| Vanguard Target Retirement 2030 Trust Plus      | \$<br>177,042,483   | 4.8%       |            | 295               | 10.7%          | (15) | 2.5%            | (19) | 6.5%            | (27) | 7.0%            | (27) |
| Vanguard Target 2030 Composite Index            |                     |            |            |                   | 10.8%          | (13) | 2.8%            | (7)  | 6.9%            | (7)  | 7.2%            | (5)  |
| Vanguard Developed Markets Index Plus           | \$<br>159,752,905   | 4.3%       |            | 1,962             | 3.1%           | (69) | 0.9%            | (41) | 4.8%            | (54) | 5.5%            | (45) |
| Vanguard Spliced Developed ex U.S. Index        |                     |            |            |                   | 3.4%           | (66) | 1.0%            | (41) | 4.8%            | (55) | 5.4%            | (49) |
| Vanguard Target Retirement 2050 Trust Plus      | \$<br>155,195,042   | 4.2%       |            | 662               | 14.7%          | (38) | 4.4%            | (20) | 9.1%            | (36) | 8.8%            | (25) |
| Vanguard Target 2050 Composite Index            |                     |            |            |                   | 14.9%          | (33) | 4.7%            | (10) | 9.5%            | (23) | 9.1%            | (19) |
| Vanguard Extended Market Index Fund - Inst      | \$<br>119,291,252   | 3.2%       |            | 1,861             | 16.9%          | (9)  | 2.5%            | (71) | 9.9%            | (37) | 9.5%            | (21) |
| Performance Benchmark                           |                     |            |            |                   | 16.9%          | (9)  | 2.4%            | (72) | 9.8%            | (42) | 9.3%            | (22) |
| Diamond Hill Large Cap - Y                      | \$<br>115,301,886   | 3.1%       |            | 1,789             | 12.3%          | (67) | 3.5%            | (92) | 8.8%            | (73) | 9.6%            | (43) |
| Russell 1000 Value Index                        |                     |            |            |                   | 14.4%          | (57) | 5.6%            | (71) | 8.7%            | (74) | 8.5%            | (75) |
| Total                                           | \$<br>2,059,146,100 | 55.4%      |            |                   |                |      |                 |      |                 |      |                 |      |