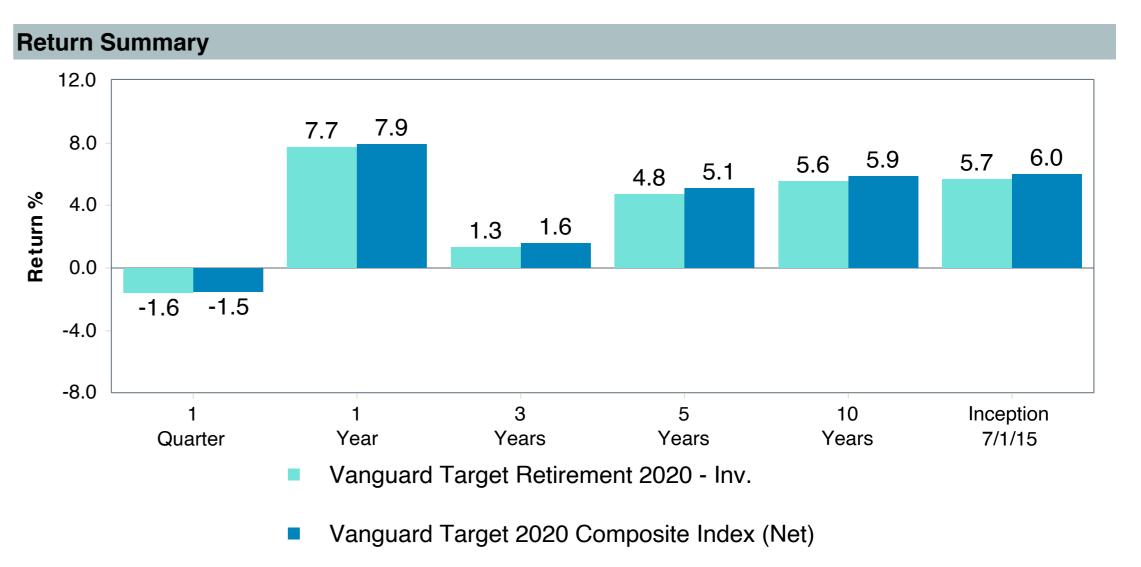

Benchmark:                 | Vanguard Target 2020 Composite Index (Net) |  |  |  |  |  |  |  |  |
| Fund Inception:            | 06/07/2006                                 |  |  |  |  |  |  |  |  |
| Portfolio Manager:         | Team Managed                               |  |  |  |  |  |  |  |  |
| Total Assets:              | \$37,047.40 Million                        |  |  |  |  |  |  |  |  |
| Total Assets Date:         | 11/30/2024                                 |  |  |  |  |  |  |  |  |
| Gross Expense:             | 0.08%                                      |  |  |  |  |  |  |  |  |
| Net Expense :              | 0.08%                                      |  |  |  |  |  |  |  |  |
| Turnover:                  | 3%                                         |  |  |  |  |  |  |  |  |

















| 5 Years Historical Statistics              |                  |                   |                      |           |                 |       |      |        |                    |                    |
|--------------------------------------------|------------------|-------------------|----------------------|-----------|-----------------|-------|------|--------|--------------------|--------------------|
|                                            | Active<br>Return | Tracking<br>Error | Information<br>Ratio | R-Squared | Sharpe<br>Ratio | Alpha | Beta | Return | Standard Deviation | Actual Correlation |
| Vanguard Target Retirement 2020 - Inv.     | -0.32            | 0.53              | -0.60                | 1.00      | 0.26            | -0.40 | 1.01 | 4.75   | 10.23