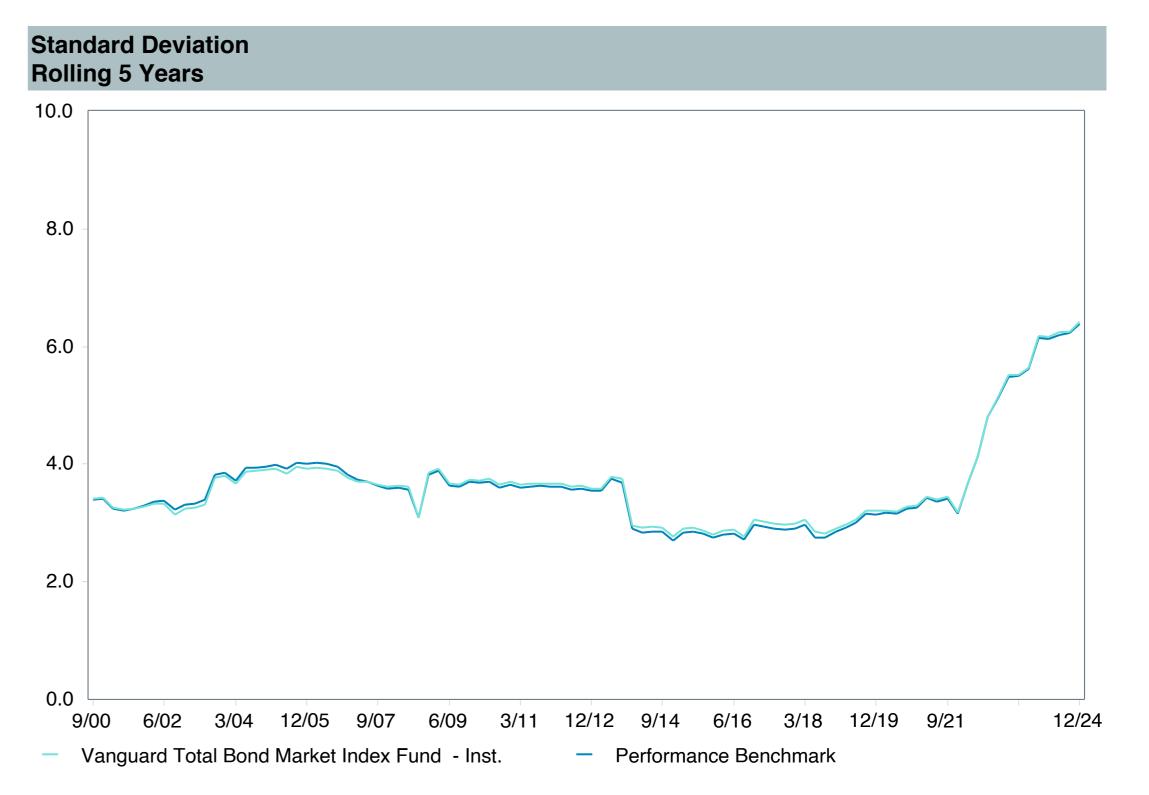

# **5 Year Comparative Performance**

### As of December 31, 2024

#### 5-yr Performance vs. Benchmark (Tiers II & III)