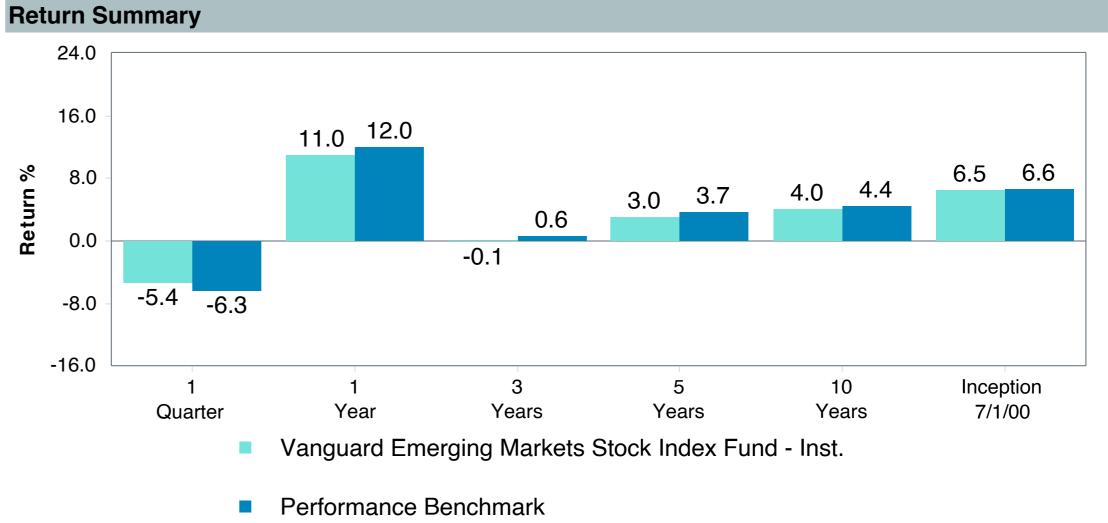

-------------|
| Product Name:              | Vanguard EM St I;Inst (VEMIX)   |
| Fund Family:               | Vanguard                        |
| Ticker:                    | VEMIX                           |
| Peer Group:                | IM Emerging Markets Equity (MF) |
| Benchmark:                 | Performance Benchmark           |
| Fund Inception:            | 06/22/2000                      |
| Portfolio Manager:         | Perre/Miller                    |
| Total Assets:              | \$7,914.80 Million              |
| Total Assets Date:         | 11/30/2024                      |
| Gross Expense:             | 0.10%                           |
| Net Expense:               | 0.10%                           |
| Turnover:                  | 5%                              |

























As of December 31, 2024

IM Emerging Markets Equity (MF) 50.0 35.0 20.0 5.0 -25.0 -40.0 -55.0

| -55.0                                              | 1<br>Quarter | 1<br>Year | 3<br>Years | 5<br>Years | 10<br>Years | 2023      | 2022       | 2021     |
|----------------------------------------------------|--------------|-----------|------------|------------|-------------|-----------|------------|----------|
| Vanguard Emerging Markets Stock Index Fund - Inst. | -5.4 (18)    | 11.0 (17) | -0.1 (34)  | 3.0 (42)   | 4.0 (42)    | 9.2 (68)  | -17.7 (34) | 0.9 (45) |
| Performance Benchmark                              | -6.3 (37)    | 12.0 (13) | 0.6 (25)   | 3.7 (31)   | 4.4 (31)    | 10.0 (61) | -17.3 (31) | 1.8 (40) |
| 5th Percentile