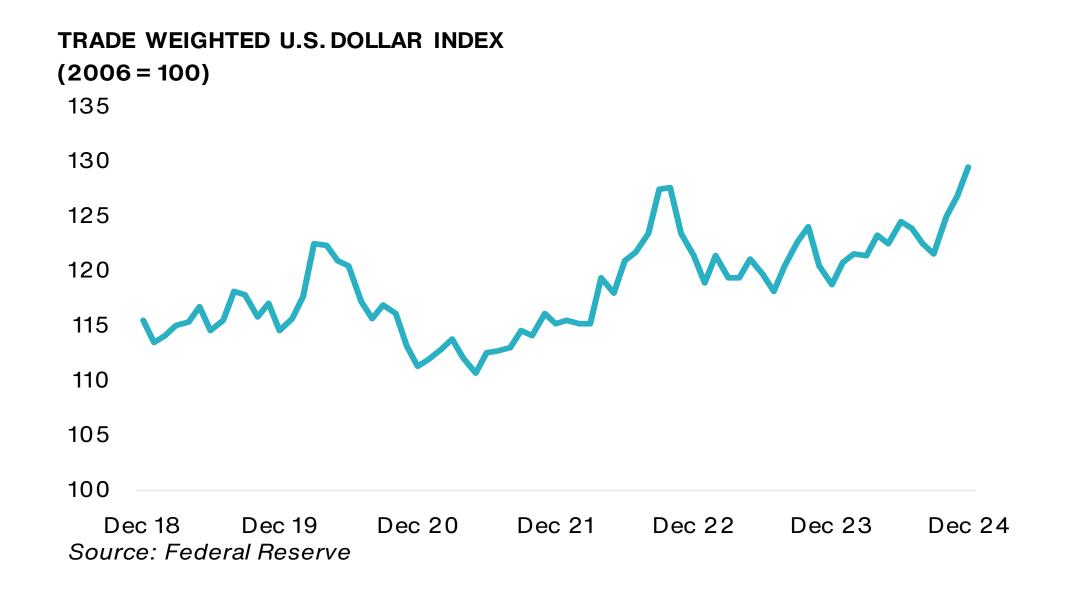

| 0                      | -4  |
| CMBS                    | 80         | 93        | 126        | -13                    | -46 |
| ABS                     | 44         | 64        | 68         | -20                    | -24 |
| Corporate               | 80         | 89        | 99         | -9                     | -19 |
| High Yield              | 287        | 295       | 323        | -8                     | -36 |
| Global Emerging Markets | 219        | 244       | 294        | -25                    | -75 |

Source: FactSet, Bloomberg

- Credit markets fell amid lowering risk tolerance sentiment, with spreads generally narrowing.
- High Yield and Global Emerging Markets spreads narrowed by 8bps and 25bps, respectively. Meanwhile, ABS spreads narrowed by 20bps.



## Currency





- The U.S. Dollar appreciated against all major currencies over the quarter. On a trade-weighted basis, the U.S. dollar appreciated by 6.5%.
- Sterling depreciated by 7.1% against the U.S. dollar. In its November meeting, the Bank of England (BoE) reduced its policy interest rate by 0.25% to 4.75%. The BoE has indicated a weakness in near-term activity indicators, projecting zero GDP growth for the fourth quarter of 2024, a revision from the previously anticipated growth of 0.3%. The MPC also expressed uncertainty about how the measures announced in the Autumn budget and the trade policy of the incoming U.S. administration will affect the overall economic outlook.
- The U.S. dollar appreciated by 7.8% against the euro and by 9.9% against the yen.



### **Commodities**



- Commodity p