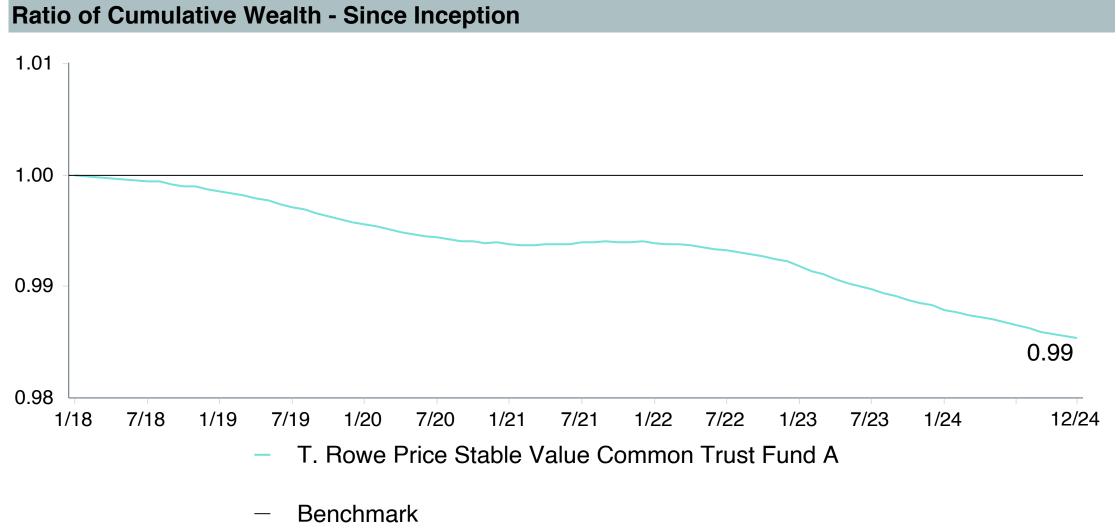

|  |  |  |  |  |  |
|---------------------|---------------------------------------------------|--|--|--|--|--|--|
| Account Name        | T. Rowe Price Stable Value Common Trust Fund A    |  |  |  |  |  |  |
| Inception Date      | 02/01/2018                                        |  |  |  |  |  |  |
| Account Structure   | Collective Investment Trust                       |  |  |  |  |  |  |
| Asset Class         | US Stable Value                                   |  |  |  |  |  |  |
| Benchmark           | Morningstar Stable Value Index (Net of Wrap Fees) |  |  |  |  |  |  |
| Peer Group          | IM U.S. GIC/Stable Value (SA+CF)                  |  |  |  |  |  |  |



- Morningstar Stable Value Index (Net of Wrap Fees)
- Morningstar Stable Value Index







As of December 31, 2024





Parentheses contain percentile rankings.

# TIAA Traditional - RC Performance Summary

| <b>Account Informat</b> | ion                              |
|-------------------------|----------------------------------|
| Account Name            | TIAA Traditional - RC            |
| Inception Date          | 08/01/2005                       |
| Account Structure       | Group Annuity                    |
| Asset Class             | US Fixed Income                  |
| Benchmark               | Morningstar Stable Value Index   |
| Peer Group              | IM U.S. GIC/Stable Value (SA+CF) |















| 5 Years Historical Statistics  |                  |                   |                      |           |                 |       |      |        |