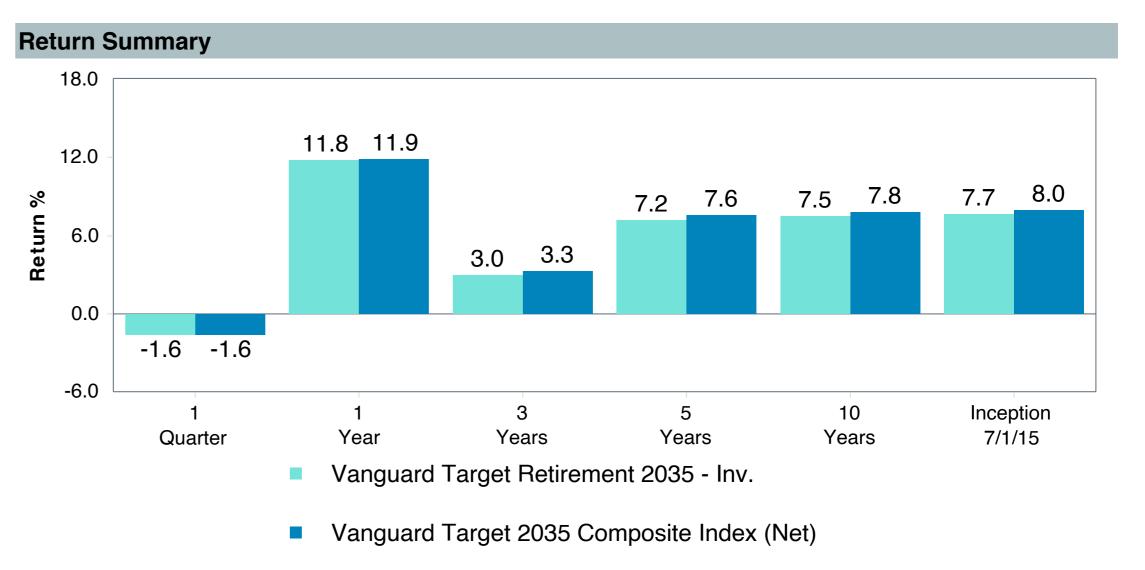

# **Total Plan Top Ten Based on Assets**

|                                                 |                     |            |            |                   | Traili<br>1 Ye | •    | Traili<br>3 Yea | •    | Traili<br>5 Yea | •    | Traili<br>10 Ye | •    |
|-------------------------------------------------|---------------------|------------|------------|-------------------|----------------|------|-----------------|------|-----------------|------|-----------------|------|
| Investment Fund                                 | Assets              | % of Total | Watch List | # of participants | Return         | Rank | Return          | Rank | Return          | Rank | Return          | Rank |
| Vanguard Institutional Index Fund - Instl. Plus | \$<br>403,208,741   | 10.9%      |            | 2,308             | 25.0%          | (17) | 8.9%            | (12) | 14.5%           | (15) | 13.1%           | (8)  |
| S&P 500 Index                                   |                     |            |            |                   | 25.0%          | (5)  | 8.9%            | (3)  | 14.5%           | (5)  | 13.1%           | (3)  |
| TIAA Traditional - RC                           | \$<br>272,140,647   | 7.3%       |            | 1,169             | 4.6%           | (6)  | 4.5%            | (1)  | 4.2%            | (1)  | 4.2%            | (1)  |
| Morningstar Stable Value Index                  |                     |            |            |                   | 3.0%           | (20) | 2.6%            | (14) | 2.4%            | (15) | 2.2%            | (17) |
| Vanguard Target Retirement 2040 Trust Plus      | \$<br>227,106,434   | 6.1%       |            | 498               | 12.8%          | (53) | 3.5%            | (40) | 8.0%            | (50) | 8.2%            | (28) |
| Vanguard Target 2040 Composite Index            |                     |            |            |                   | 13.0%          | (50) | 3.8%            | (20) | 8.4%            | (32) | 8.4%            | (15) |
| Vanguard Target Retirement 2035 Trust Plus      | \$<br>218,045,586   | 5.9%       |            | 427               | 11.8%          | (36) | 3.0%            | (21) | 7.3%            | (48) | 7.6%            | (24) |
| Vanguard Target 2035 Composite Index            |                     |            |            |                   | 11.9%          | (26) | 3.3%            | (12) | 7.6%            | (19) | 7.8%            | (8)  |
| Vanguard Target Retirement 2045 Trust Plus      | \$<br>212,061,123   | 5.7%       |            | 606               | 13.9%          | (60) | 4.0%            | (29) | 8.8%            | (53) | 8.6%            | (26) |
| Vanguard Target 2045 Composite Index            |                     |            |            |                   | 14.1%          | (50) | 4.3%            | (16) | 9.1%            | (26) | 8.9%            | (15) |
| Vanguard Target Retirement 2030 Trust Plus      | \$<br>177,042,483   | 4.8%       |            | 295               | 10.7%          | (15) | 2.5%            | (19) | 6.5%            | (27) | 7.0%            | (27) |
| Vanguard Target 2030 Composite Index            |                     |            |            |                   | 10.8%          | (13) | 2.8%            | (7)  | 6.9%            | (7)  | 7.2%            | (5)  |
| Vanguard Developed Markets Index Plus           | \$<br>159,752,905   | 4.3%       |            | 1,962             | 3.1%           | (69) | 0.9%            | (41) | 4.8%            | (54) | 5.5%            | (45) |
| Vanguard Spliced Developed ex U.S. Index        |                     |            |            |                   | 3.4%           | (66) | 1.0%            | (41) | 4.8%            | (55) | 5.4%            | (49) |
| Vanguard Target Retirement 2050 Trust Plus      | \$<br>155,195,042   | 4.2%       |            | 662               | 14.7%          | (38) | 4.4%            | (20) | 9.1%            | (36) | 8.8%            | (25) |
| Vanguard Target 2050 Composite Index            |                     |            |            |                   | 14.9%          | (33) | 4.7%            | (10) | 9.5%            | (23) | 9.1%            | (19) |
| Vanguard Extended Market Index Fund - Inst      | \$<br>119,291,252   | 3.2%       |            | 1,861             | 16.9%          | (9)  | 2.5%            | (71) | 9.9%            | (37) | 9.5%            | (21) |
| Performance Benchmark                           |                     |            |            |                   | 16.9%          | (9)  | 2.4%            | (72) | 9.8%            | (42) | 9.3%            | (22) |
| Diamond Hill Large Cap - Y                      | \$<br>115,301,886   | 3.1%       |            | 1,789             | 12.3%          | (67) | 3.5%            | (92) | 8.8%            | (73) | 9.6%            | (43) |
| Russell 1000 Value Index                        |                     |            |            |                   | 14.4%          | (57) | 5.6%            | (71) | 8.7%            | (74) | 8.5%            | (75) |
| Total                                           | \$<br>2,059,146,100 | 55.4%      |            |                   |                |      |                 |      |                 |      |                 |      |