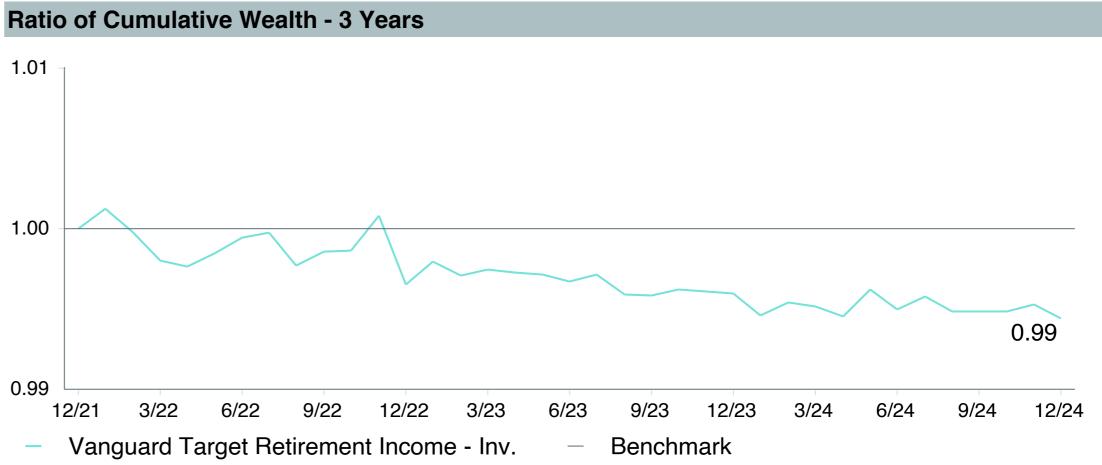

Notes on Table: Changes in Watch List designations from the previous quarter are highlighted in red.

Negative tracking of greater than 0.2% constitutes underperformance for the Plan's target date retirement funds.