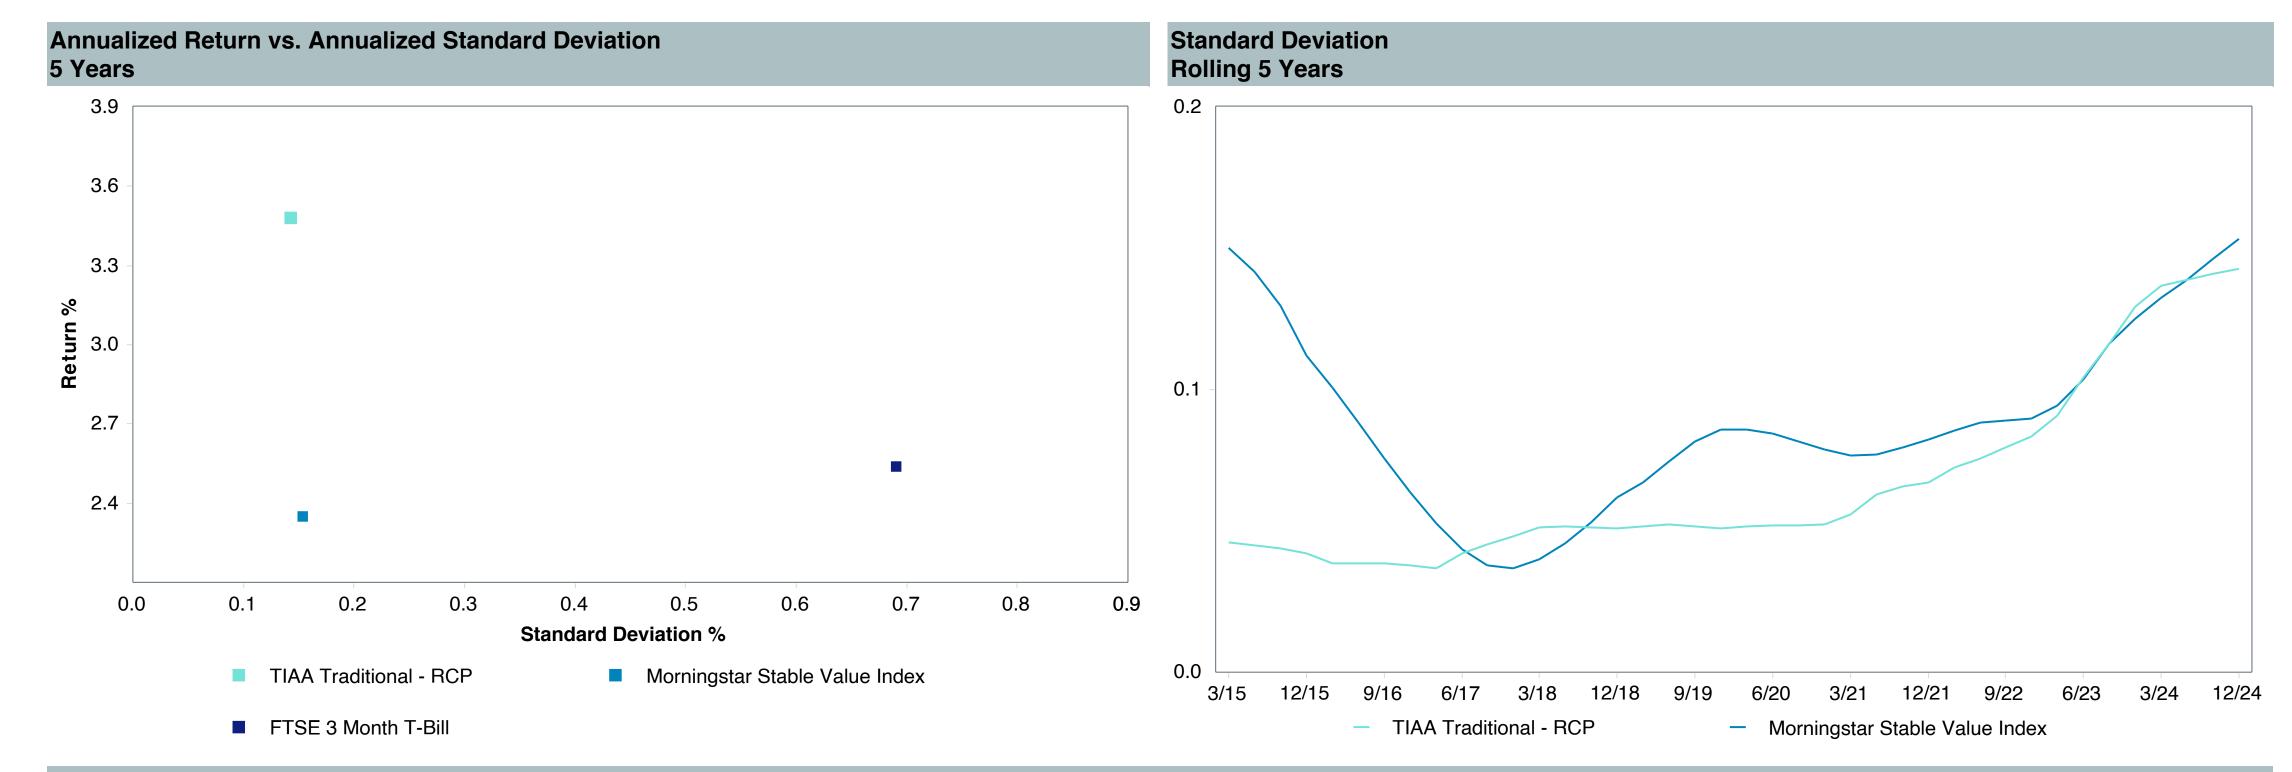

# **5 Year Comparative Performance**

### As of December 31, 2024

#### 5-yr Performance vs. Benchmark (Tiers II & III)