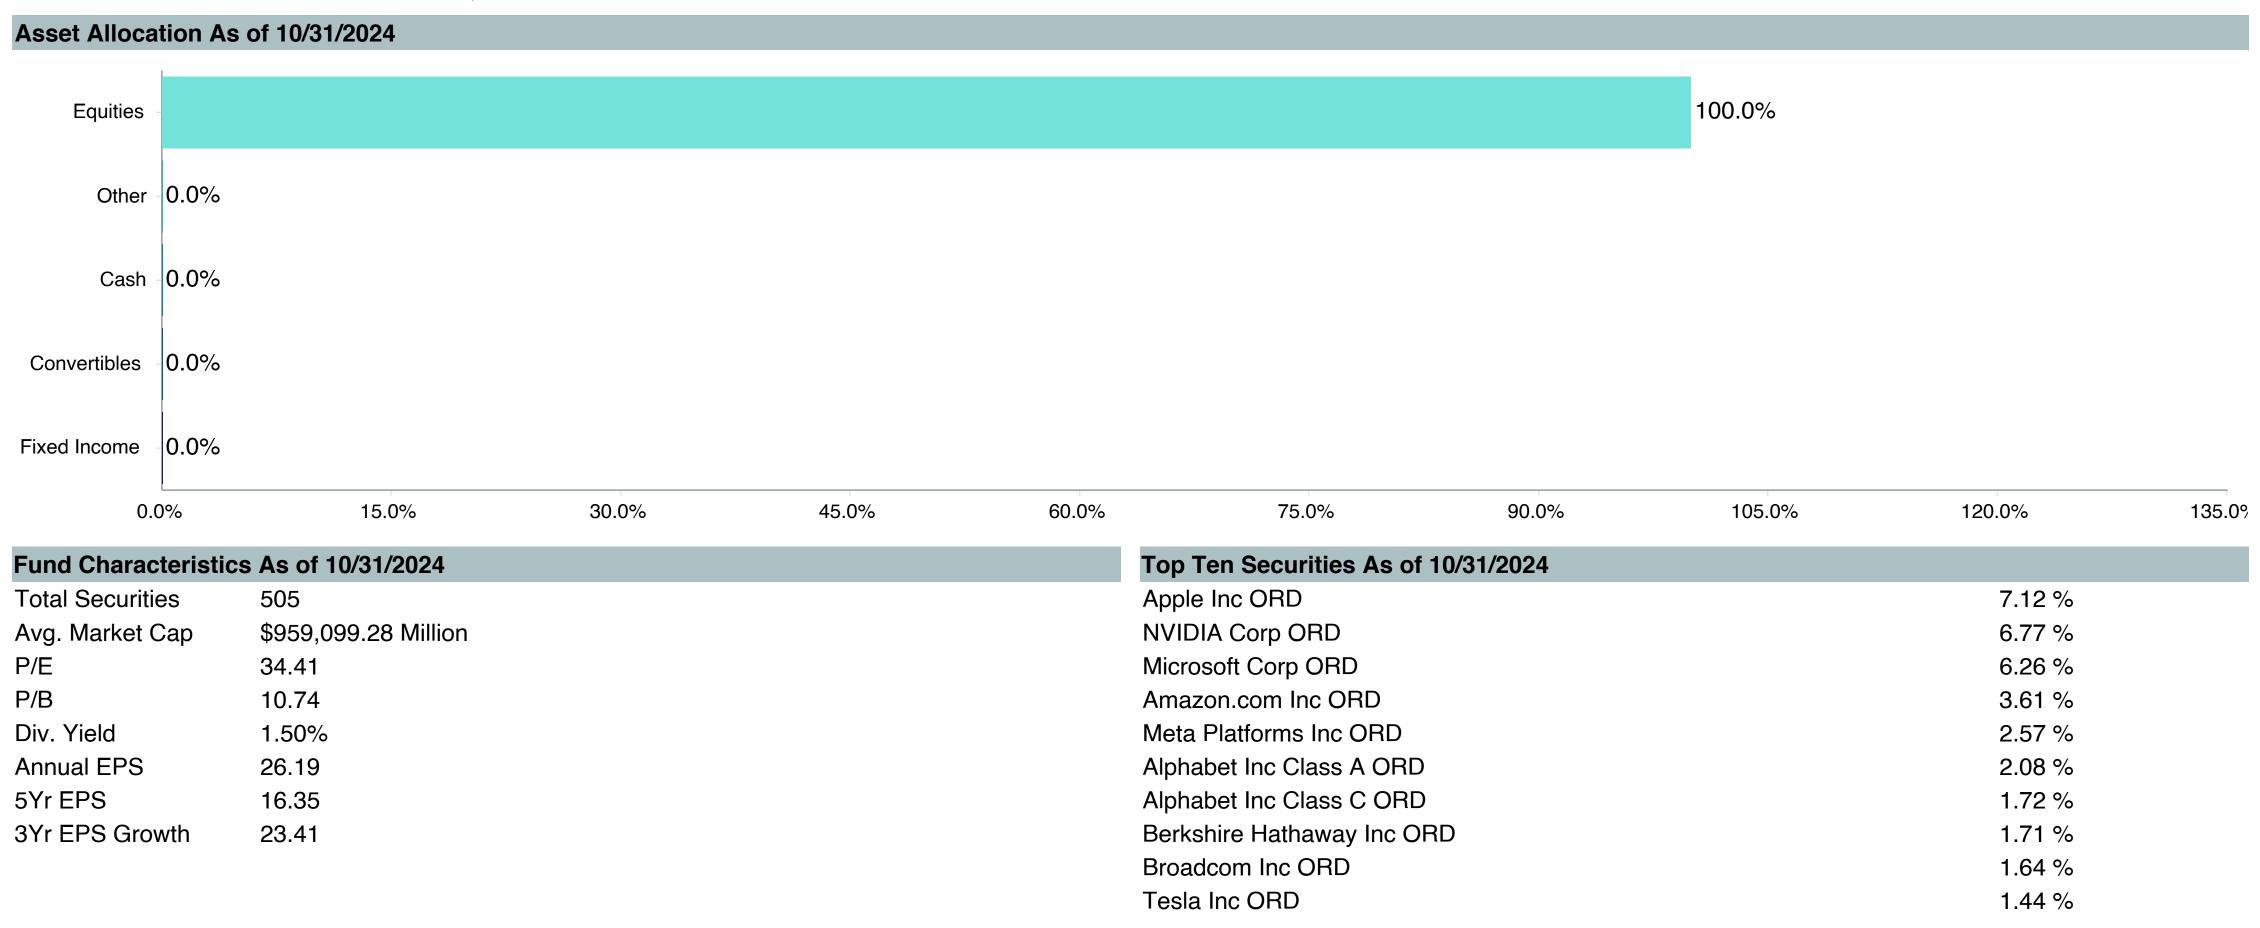

| Active<br>Return | Tracking<br>Error | Information<br>Ratio | R-Squared | Sharpe<br>Ratio | Alpha | Beta | Return | Standard Deviation | Actual Correlation |
| Vanguard Institutional Index Fund - Instl. Plus | -0.01            | 0.01              | -1.70                | 1.00      | 0.70            | -0.01 | 1.00 | 14.51  | 18.21              | 1.00               |
| S&P 500 Index                                   | 0.00             | 0.00              | -                    | 1.00      | 0.70            | 0.00  | 1.00 | 14.53  | 18.21              | 1.00               |
| FTSE 3 Month T-Bill                             | -12.76           | 18.19             | -0.70                | 0.00      | -               | 2.51  | 0.00 | 2.54   | 0.69               | 0.05               |







| <b>Account Information</b> | on                             |
|----------------------------|--------------------------------|
| Product Name :             | Vanguard FTSE Soc;Inst (VFTNX) |
| Fund Family:               | Vanguard                       |
| Ticker:                    | VFTNX                          |
| Peer Group:                | IM U.S. Large Cap Equity (MF)  |
| Benchmark:                 | FTSE U.S. Choice Index         |
| Fund Inception:            | 01/14/2003                     |
| Portfolio Manager:         | O'Reilly/Birkett               |
| Total Assets:              | \$11,191.40 Million            |
| Total Assets Date:         | 11/30/2024                     |
| Gross Expense:             | 0.12%                          |
| Net Expense: