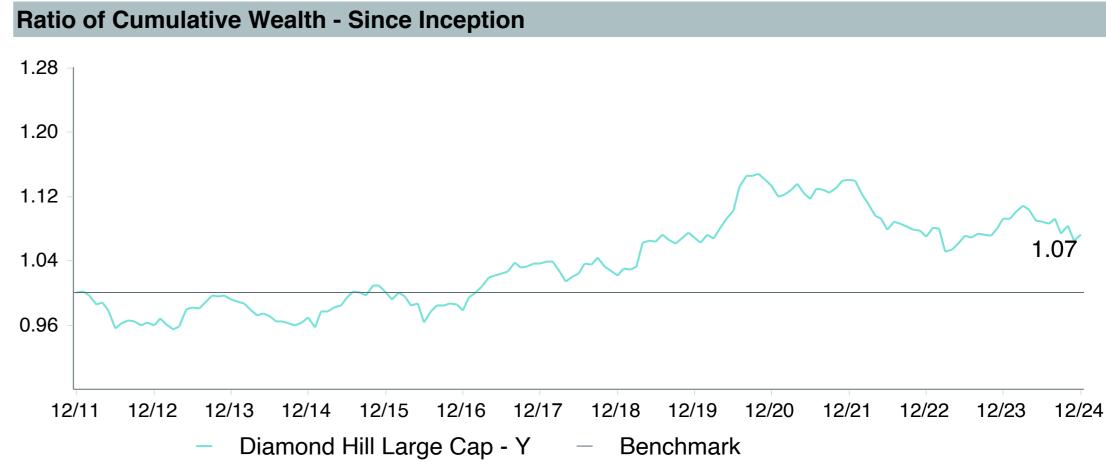

# **Total Plan Top Ten Based on Assets**

|                                                 |                     |            |            |                   | Traili<br>1 Ye | •    | Traili<br>3 Yea | •    | Traili<br>5 Yea | •    | Traili<br>10 Ye | •    |
|-------------------------------------------------|---------------------|------------|------------|-------------------|----------------|------|-----------------|------|-----------------|------|-----------------|------|
| Investment Fund                                 | Assets              | % of Total | Watch List | # of participants | Return         | Rank | Return          | Rank | Return          | Rank | Return          | Rank |
| Vanguard Institutional Index Fund - Instl. Plus | \$<br>403,208,741   | 10.9%      |            | 2,308             | 25.0%          | (17) | 8.9%            | (12) | 14.5%           | (15) | 13.1%           | (8)  |
| S&P 500 Index                                   |                     |            |            |                   | 25.0%          | (5)  | 8.9%            | (3)  | 14.5%           | (5)  | 13.1%           | (3)  |
| TIAA Traditional - RC                           | \$<br>272,140,647   | 7.3%       |            | 1,169             | 4.6%           | (6)  | 4.5%            | (1)  | 4.2%            | (1)  | 4.2%            | (1)  |
| Morningstar Stable Value Index                  |                     |            |            |                   | 3.0%           | (20) | 2.6%            | (14) | 2.4%            | (15) | 2.2%            | (17) |
| Vanguard Target Retirement 2040 Trust Plus      | \$<br>227,106,434   | 6.1%       |            | 498               | 12.8%          | (53) | 3.5%            | (40) | 8.0%            | (50) | 8.2%            | (28) |
| Vanguard Target 2040 Composite Index            |                     |            |            |                   | 13.0%          | (50) | 3.8%            | (20) | 8.4%            | (32) | 8.4%            | (15) |
| Vanguard Target Retirement 2035 Trust Plus      | \$<br>218,045,586   | 5.9%       |            | 427               | 11.8%          | (36) | 3.0%            | (21) | 7.3%            | (48) | 7.6%            | (24) |
| Vanguard Target 2035 Composite Index            |                     |            |            |                   | 11.9%          | (26) | 3.3%            | (12) | 7.6%            | (19) | 7.8%            | (8)  |
| Vanguard Target Retirement 2045 Trust Plus      | \$<br>212,061,123   | 5.7%       |            | 606               | 13.9%          | (60) | 4.0%            | (29) | 8.8%            | (53) | 8.6%            | (26) |
| Vanguard Target 2045 Composite Index            |                     |            |            |                   | 14.1%          | (50) | 4.3%            | (16) | 9.1%            | (26) | 8.9%            | (15) |
| Vanguard Target Retirement 2030 Trust Plus      | \$<br>177,042,483   | 4.8%       |            | 295               | 10.7%          | (15) | 2.5%            | (19) | 6.5%            | (27) | 7.0%            | (27) |
| Vanguard Target 2030 Composite Index            |                     |            |            |                   | 10.8%          | (13) | 2.8%            | (7)  | 6.9%            | (7)  | 7.2%            | (5)  |
| Vanguard Developed Markets Index Plus           | \$<br>159,752,905   | 4.3%       |            | 1,962             | 3.1%           | (69) | 0.9%            | (41) | 4.8%            | (54) | 5.5%            | (45) |
| Vanguard Spliced Developed ex U.S. Index        |                     |            |            |                   | 3.4%           | (66) | 1.0%            | (41) | 4.8%            | (55) | 5.4%            | (49) |
| Vanguard Target Retirement 2050 Trust Plus      | \$<br>155,195,042   | 4.2%       |            | 662               | 14.7%          | (38) | 4.4%            | (20) | 9.1%            | (36) | 8.8%            | (25) |
| Vanguard Target 2050 Composite Index            |                     |            |            |                   | 14.9%          | (33) | 4.7%            | (10) | 9.5%            | (23) | 9.1%            | (19) |
| Vanguard Extended Market Index Fund - Inst      | \$<br>119,291,252   | 3.2%       |            | 1,861             | 16.9%          | (9)  | 2.5%            | (71) | 9.9%            | (37) | 9.5%            | (21) |
| Performance Benchmark                           |                     |            |            |                   | 16.9%          | (9)  | 2.4%            | (72) | 9.8%            | (42) | 9.3%            | (22) |
| Diamond Hill Large Cap - Y                      | \$<br>115,301,886   | 3.1%       |            | 1,789             | 12.3%          | (67) | 3.5%            | (92) | 8.8%            | (73) | 9.6%            | (43) |
| Russell 1000 Value Index                        |                     |            |            |                   | 14.4%          | (57) | 5.6%            | (71) | 8.7%            | (74) | 8.5%            | (75) |
| Total                                           | \$<br>2,059,146,100 | 55.4%      |            |                   |                |      |                 |      |                 |      |                 |      |