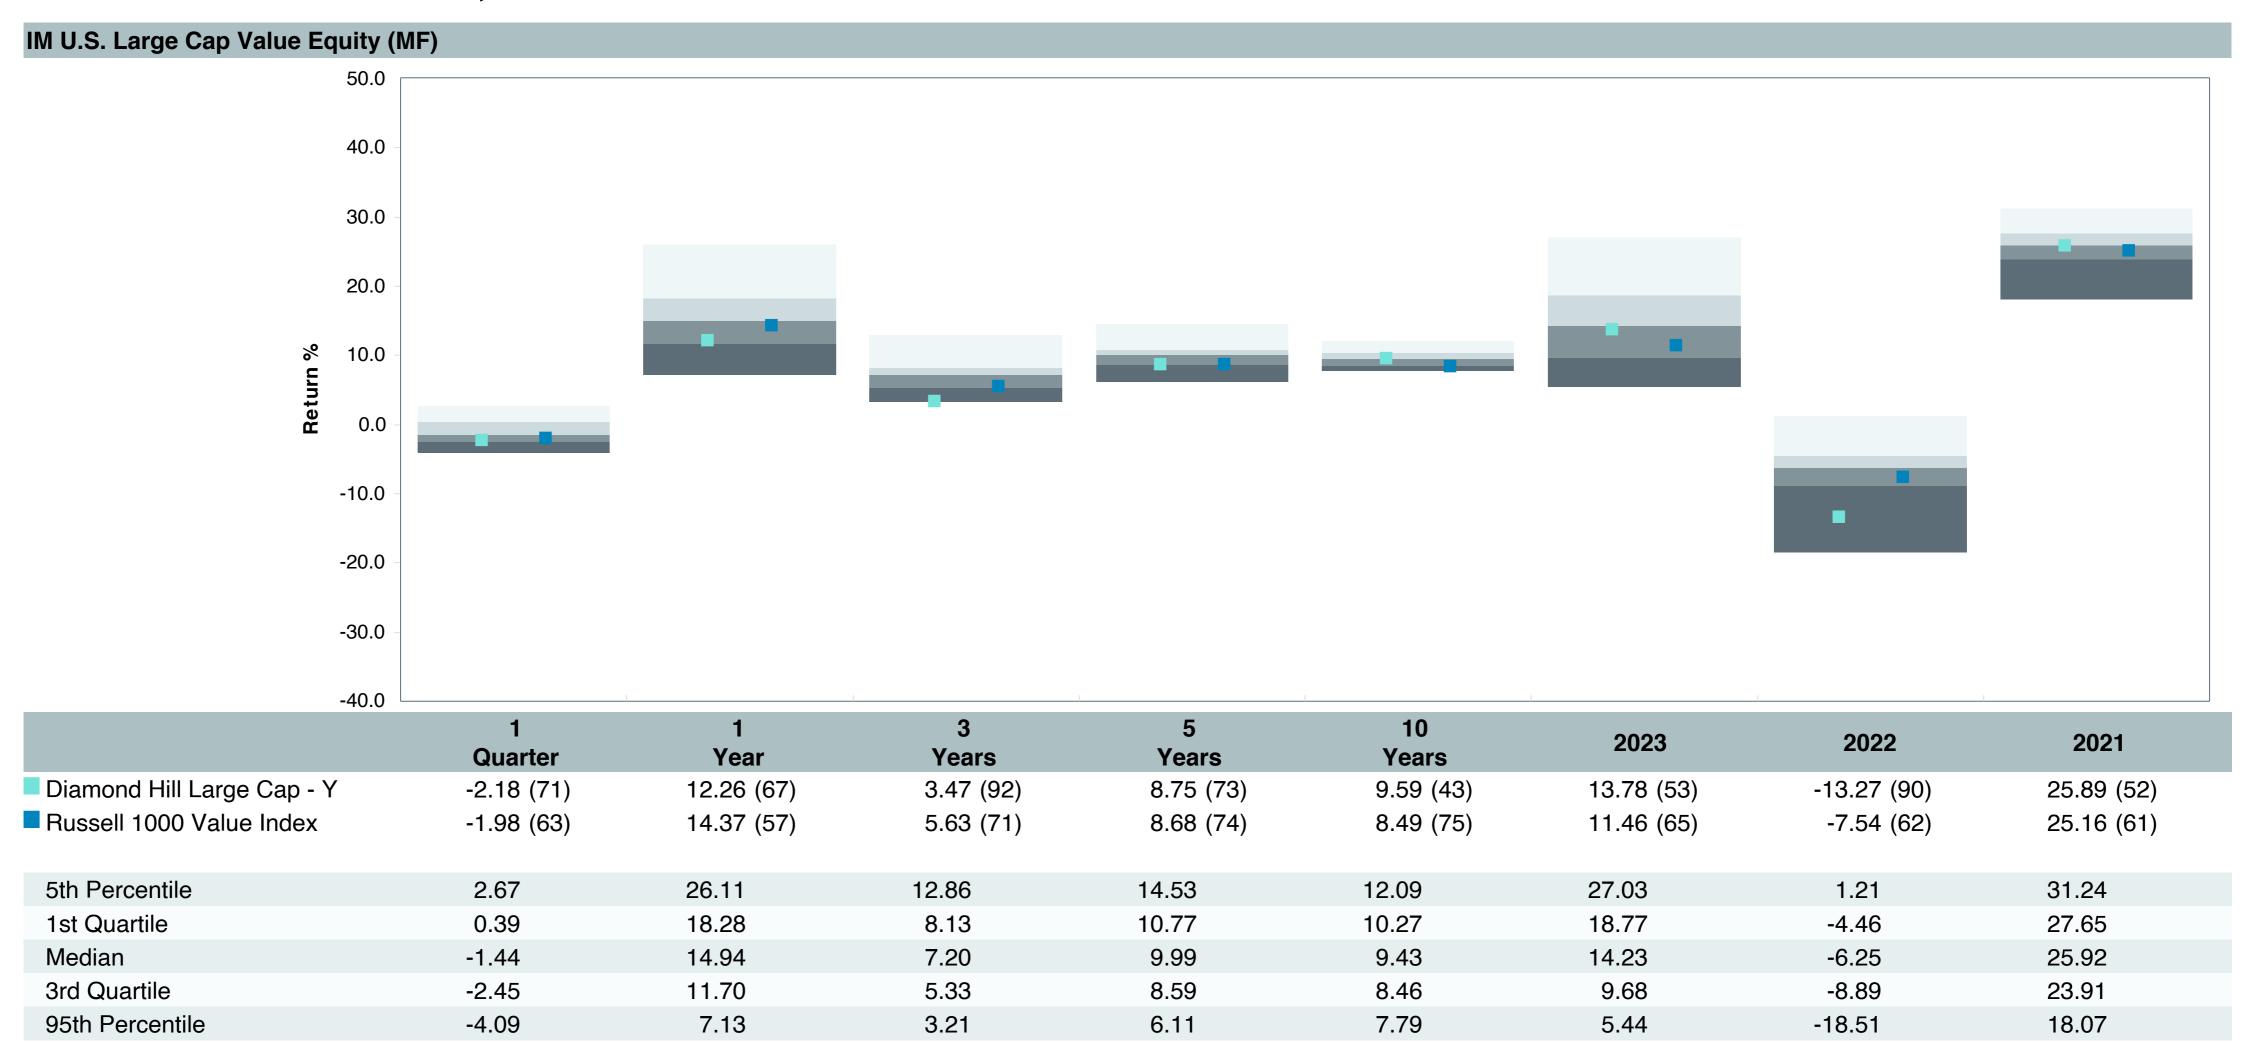

# **5 Year Comparative Performance**

### As of December 31, 2024

#### 5-yr Performance vs. Benchmark (Tiers II & III)

# **Total Plan Top Ten Based on Assets**

|                                                 |                     |            |            |                   | Traili<br>1 Ye | •    | Traili<br>3 Yea | •    | Traili<br>5 Yea | •    | Traili<br>10 Ye | •    |
|-------------------------------------------------|---------------------|------------|------------|-------------------|----------------|------|-----------------|------|-----------------|------|-----------------|------|
| Investment Fund                                 | Assets              | % of Total | Watch List | # of participants | Return         | Rank | Return          | Rank | Return          | Rank | Return          | Rank |
| Vanguard Institutional Index Fund - Instl. Plus | \$<br>403,208,741   | 10.9%      |            | 2,308             | 25.0%          | (17) | 8.9%            | (12) | 14.5%           | (15) | 13.1%           | (8)  |
| S&P 500 Index                                   |                     |            |            |                   | 25.0%          | (5)  | 8.9%            | (3)  | 14.5%           | (5)  | 13.1%           | (3)  |
| TIAA Traditional - RC                           | \$<br>272,140,647   | 7.3%       |            | 1,169             | 4.6%           | (6)  | 4.5%            | (1)  | 4.2%            | (1)  | 4.2%            | (1)  |
| Morningstar Stable Value Index                  |                     |            |            |                   | 3.0%           | (20) | 2.6%            | (14) | 2.4%            | (15) | 2.2%            | (17) |
| Vanguard Target Retirement 2040 Trust Plus      | \$<br>227,106,434   | 6.1%       |            | 498               | 12.8%          | (53) | 3.5%            | (40) | 8.0%            | (50) | 8.2%            | (28) |
| Vanguard Target 2040 Composite Index            |                     |            |            |                   | 13.0%          | (50) | 3.8%            | (20) | 8.4%            | (32) | 8.4%            | (15) |
| Vanguard Target Retirement 2035 Trust Plus      | \$<br>218,045,586   | 5.9%       |            | 427               | 11.8%          | (36) | 3.0%            | (21) | 7.3%            | (48) | 7.6%            | (24) |
| Vanguard Target 2035 Composite Index            |                     |            |            |                   | 11.9%          | (26) | 3.3%            | (12) | 7.6%            | (19) | 7.8%            | (8)  |
| Vanguard Target Retirement 2045 Trust Plus      | \$<br>212,061,123   | 5.7%       |            | 606               | 13.9%          | (60) | 4.0%            | (29) | 8.8%            | (53) | 8.6%            | (26) |
| Vanguard Target 2045 Composite Index            |                     |            |            |                   | 14.1%          | (50) | 4.3%            | (16) | 9.1%            | (26) | 8.9%            | (15) |
| Vanguard Target Retirement 2030 Trust Plus      | \$<br>177,042,483   | 4.8%       |            | 295               | 10.7%          | (15) | 2.5%            | (19) | 6.5%            | (27) | 7.0%            | (27) |
| Vanguard Target 2030 Composite Index            |                     |            |            |                   | 10.8%          | (13) | 2.8%            | (7)  | 6.9%            | (7)  | 7.2%            | (5)  |
| Vanguard Developed Markets Index Plus           | \$<br>159,752,905   | 4.3%       |            | 1,962             | 3.1%           | (69) | 0.9%            | (41) | 4.8%            | (54) | 5.5%            | (45) |
| Vanguard Spliced Developed ex U.S. Index        |                     |            |            |                   | 3.4%           | (66) | 1.0%            | (41) | 4.8%            | (55) | 5.4%            | (49) |
| Vanguard Target Retirement 2050 Trust Plus      | \$<br>155,195,042   | 4.2%       |            | 662               | 14.7%          | (38) | 4.4%            | (20) | 9.1%            | (36) | 8.8%            | (25) |
| Vanguard Target 2050 Composite Index            |                     |            |            |                   | 14.9%          | (33) | 4.7%            | (10) | 9.5%            | (23) | 9.1%            | (19) |
| Vanguard Extended Market Index Fund - Inst      | \$<br>119,291,252   | 3.2%       |            | 1,861             | 16.9%          | (9)  | 2.5%            | (71) | 9.9%            | (37) | 9.5%            | (21) |
| Performance Benchmark                           |                     |            |            |                   | 16.9%          | (9)  | 2.4%            | (72) | 9.8%            | (42) | 9.3%            | (22) |
| Diamond Hill Large Cap - Y                      | \$<br>115,301,886   | 3.1%       |            | 1,789             | 12.3%          | (67) | 3.5%            | (92) | 8.8%            | (73) | 9.6%            | (43) |
| Russell 1000 Value Index                        |                     |            |            |                   | 14.4%          | (57) | 5.6%            | (71) | 8.7%            | (74) | 8.5%            | (75) |
| Total                                           | \$<br>2,059,146,100 | 55.4%      |            |                   |                |      |                 |      |                 |      |                 |      |