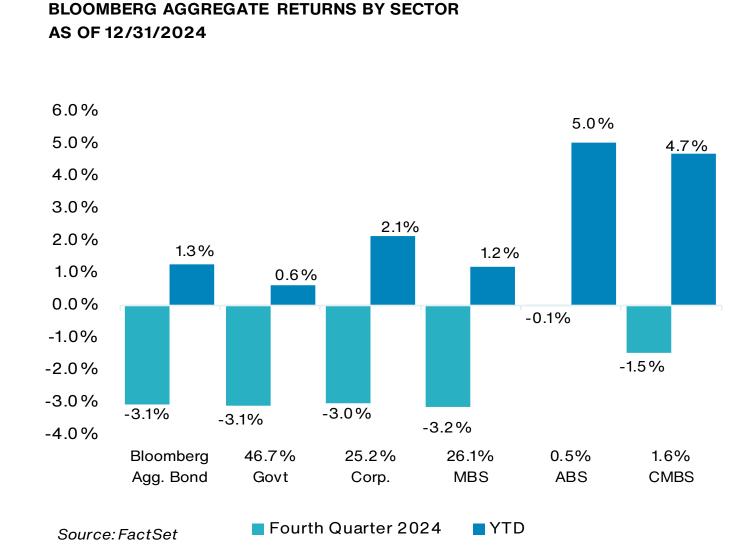

ring the fourth quarter and 23.8% on a YTD basis. Consumer Discretionary (11.5%) and Financials (6.7%) were the best performers while Materials & Processing (-12.6%) and Healthcare (-9.8%) were the worst performers.
- On a style basis, growth outperformed value across market capitalizations over the quarter. Medium-cap stocks outperformed Small and Large-cap stocks in growth style, while Large-cap value stocks underperformed Medium and Small-cap value.
- over the quarter.





Past performance is no guarantee of future results. Indices cannot be invested in directly. Unmanaged index returns assume reinvestment of any and all distributions and do not reflect fees and expenses. Please see appendix for index definitions and other general disclosures.



### **U.S. Fixed Income Markets**







- The U.S. Fed cut its benchmark interest rate twice over the quarter by 0.25% each to a range of 4.25% 4.50%. In its December 2024 meeting, the Federal Open Market Committee (FOMC) stated that the risks to achieving its employment and inflation targets are fairly balanced. The latest Fed "dot plot," showed FOMC members projecting a reduction of only half a percentage point in interest rates for 2025 with the rate expected to decline to 3% beyond 2027.
- The Bloomberg U.S. Aggregate Bond Index fell by 3.1% over the quarter and is up by 1.3% on a YTD basis.
- Across durations, almost all maturities finished the quarter in negative territory with longer maturities falling more.
- Within investment-grade bonds, lower-quality issues generally underperformed higher-quality issues, with A-rate