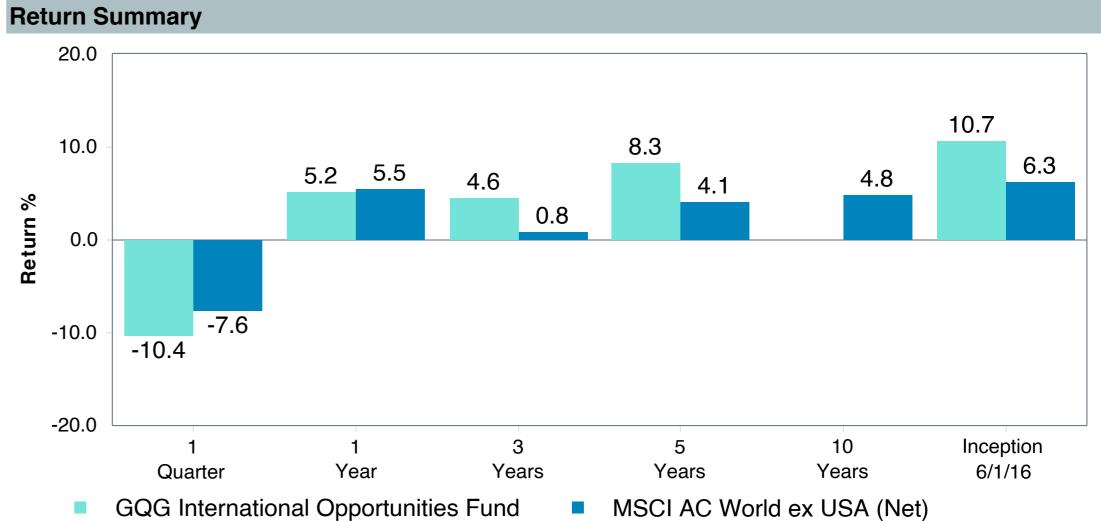

ts IO;R6 (GSIYX)       |
| Fund Family:               | Goldman Sachs                        |
| Ticker:                    | GSIYX                                |
| Peer Group:                | IM International Equity Markets (MF) |
| Benchmark:                 | MSCI AC World ex USA (Net)           |
| Fund Inception:            | 12/15/2016                           |
| Portfolio Manager:         | Team Managed                         |
| Total Assets:              | \$3,318.00 Million                   |
| Total Assets Date:         | 11/30/2024                           |
| Gross Expense:             | 0.78%                                |
| Net Expense:               | 0.74%                                |
| Turnover:                  | 62%                                  |











### Peer Group Analysis

### Ratio of Cumulative Wealth - Since Inception





### **Risk Profile**





| 5 Years Historical Statistics        |                  |                   |                      |           |                 |       |      |        |                    |                    |
|--------------------------------------|------------------|-------------------|----------------------|-----------|-----------------|-------|------|--------|--------------------|--------------------|
|                                      | Active<br>Return | Tracking<br>Error | Information<br>Ratio | R-Squared | Sharpe<br>Ratio | Alpha | Beta | Return | Standard Deviation | Actual Correlation |
| GQG International Opportunities Fund | 3.65             | 8.20              | 0.45