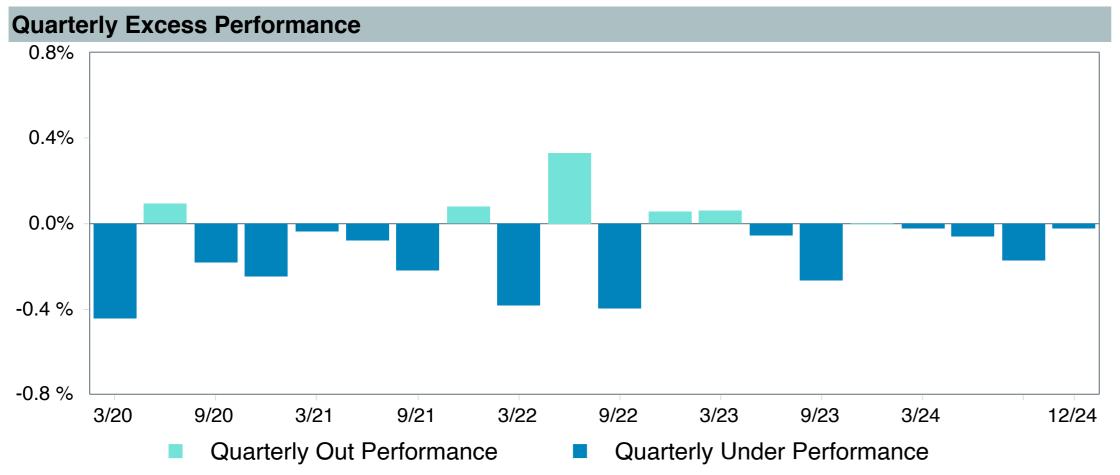

Notes on Table: Changes in Watch List designations from the previous quarter are highlighted in red.

Negative tracking of greater than 0.2% constitutes underperformance for the Plan's target date retirement funds.