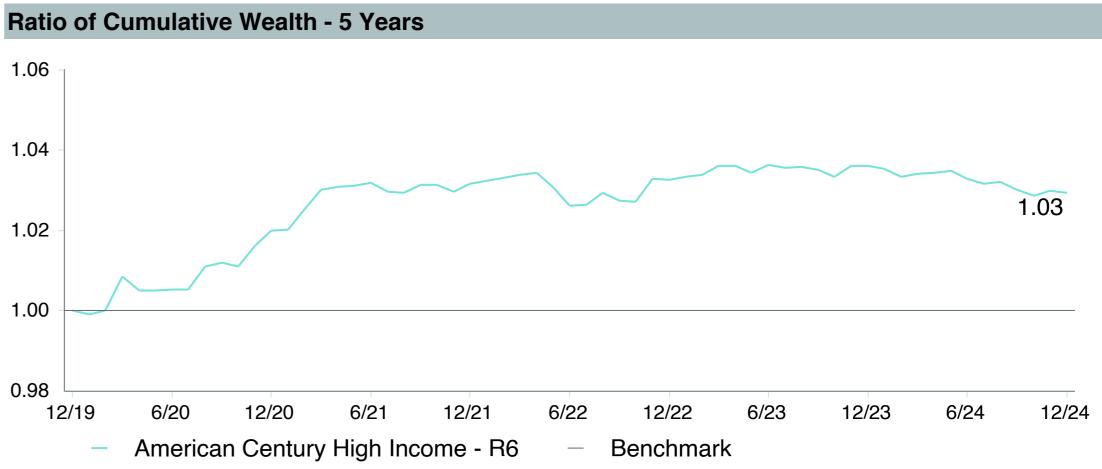

### As of December 31, 2024

|                                                |                                           |                                                        |                                                            |                                        |                                       |                                               |                        | Watch Li               | st Status              |                        |
|------------------------------------------------|-------------------------------------------|--------------------------------------------------------|------------------------------------------------------------|----------------------------------------|---------------------------------------|-----------------------------------------------|------------------------|------------------------|------------------------|------------------------|
|                                                | 1. Underperformed During Trailing 5 Years | 2. Underperformed in 3 of 4 Trailing Calendar Quarters | 3. Diverged from Strategy and/or Portfolio Characteristics | 4. Adverse Change in Portfolio Manager | 5.<br>Weak Manager<br>Research Rating | 6.<br>Significant<br>Organizational<br>Change | 4th<br>Quarter<br>2024 | 3rd<br>Quarter<br>2024 | 2nd<br>Quarter<br>2024 | 1st<br>Quarter<br>2024 |
| Vanguard Total Bond Market Index Fund          | No                                        | No                                                     | No                                                         | No                                     | No (Buy)                              | No                                            |                        |                        |                        |                        |
| Vanguard Total International Bond Index Fund   | No                                        | No                                                     | No                                                         | No                                     | No (Buy)                              | No                                            |                        |                        |                        |                        |
| Vanguard Total Stock Market Index Fund         | No                                        | No                                                     | No                                                         | No                                     | No (Buy)                              | No                                            |                        |                        |                        |                        |
| Vanguard Institutional Index Fund              | No                                        | No                                                     | No                                                         | No                                     | No (Buy)                              | No                                            |                        |                        |                        |                        |
| Vanguard FTSE Social Index Fund                | No                                        | No                                                     | No                                                         | No                                     | No (Buy)                              | No                                            |                        |                        |                        |                        |
| Vanguard Extended Market Index Fund            | No                                        | No                                                     | No                                                         | No                                     | No (Buy)                              | No                                            |                        |                        |                        |                        |
| Vanguard Total International Stock Index Fund  | No                                        | No                                                     | No                                                         | No                                     | No (Buy)                              | No                                            |                        |                        |                        |                        |
| Vanguard Developed Market Index Fund           | No                                        | No                                                     | No                                                         | No                                     | No (Buy)                              | No                                            |                        |                        |                        |                        |
| Vanguard Emerging Markets Stock Index Fund     | Yes                                       | No                                                     | No                                                         | No                                     | No (Buy)                              | No                                            |                        |                        |                        |                        |
| Vanguard Cash Reserves Money Market Fund       | No                                        | No                                                     | No                                                         | No                                     | No (Buy)                              | No                                            |                        |                        |                        |                        |
| T. Rowe Price Stable Value Common Trust Fund A | Yes                                       | No                                                     | No                                                         | No                                     | No (Buy)                              | No                                            |                        |                        |                        |                        |
| TIAA Traditional - RC                          | No                                        | No                                                     | No                                                         | No                                     | No (Buy)                              | No                                            |                        |                        |                        |                        |
| TIAA Traditional - RCP                         | No                                        | No                                                     | No                                                         | No                                     | No (Buy)                              | No                                            |                        |                        |                        |                        |
| Loomis Core Plus Fixed Income                  | No                                        | Yes                                                    | No                                                         | No                                     | No (Buy)                              | No                                            |                        |                        |                        |                        |
| DFA Inflation-Protected Securities             | No                                        | No                                                     | No                                                         | No                                     | No (Qualified)                        | No                                            |                        |                        |                        |                        |
| American Century High Income                   | No                                        | Yes                                                    | No                                                         | No                                     | No (Buy)                              | No                                            |                        |                        |                        |                        |
| T. Rowe Price Large Cap Growth Fund            | Yes                                       | Yes                                                    | No                                                         | No                                     | No (Buy)                              | No                                            |                        |                        |                        |                        |
| Diamond Hill Large Cap                         | No                                        | Yes                                                    | No                                                         | No                                     | No (Buy)                              | No                                            |                        |                        |                        |                        |
| William Blair Small/Mid Cap Growth Fund        | Yes                                       | No                                                     | No                                                         | No                                     | No (Buy)                              | No                                            |                        |                        |                        |                        |
| DFA U.S. Targeted Value                        | No                                        | No                                                     | No                                                         | No                                     | No (Buy)                              | No                                            |                        |                        |                        |                        |
| Dodge & Cox Global Stock Fund                  | Yes                                       | Yes                                                    | No                                                         | No                                     | No (Buy)                              | No                                            |                        |                        |                        |                        |
| GQG International Opportunities Fund           | No                                        | No                                                     | No                                                         | No                                     | No (Buy)                              | No                                            |                        |                        |                        |                        |
| Cohen & Steers Instl Realty Shares             | No                                        | Yes                                                    | No                                                         | No                                     | No (Buy)                              | No                                            |                        |                        |                        |                        |