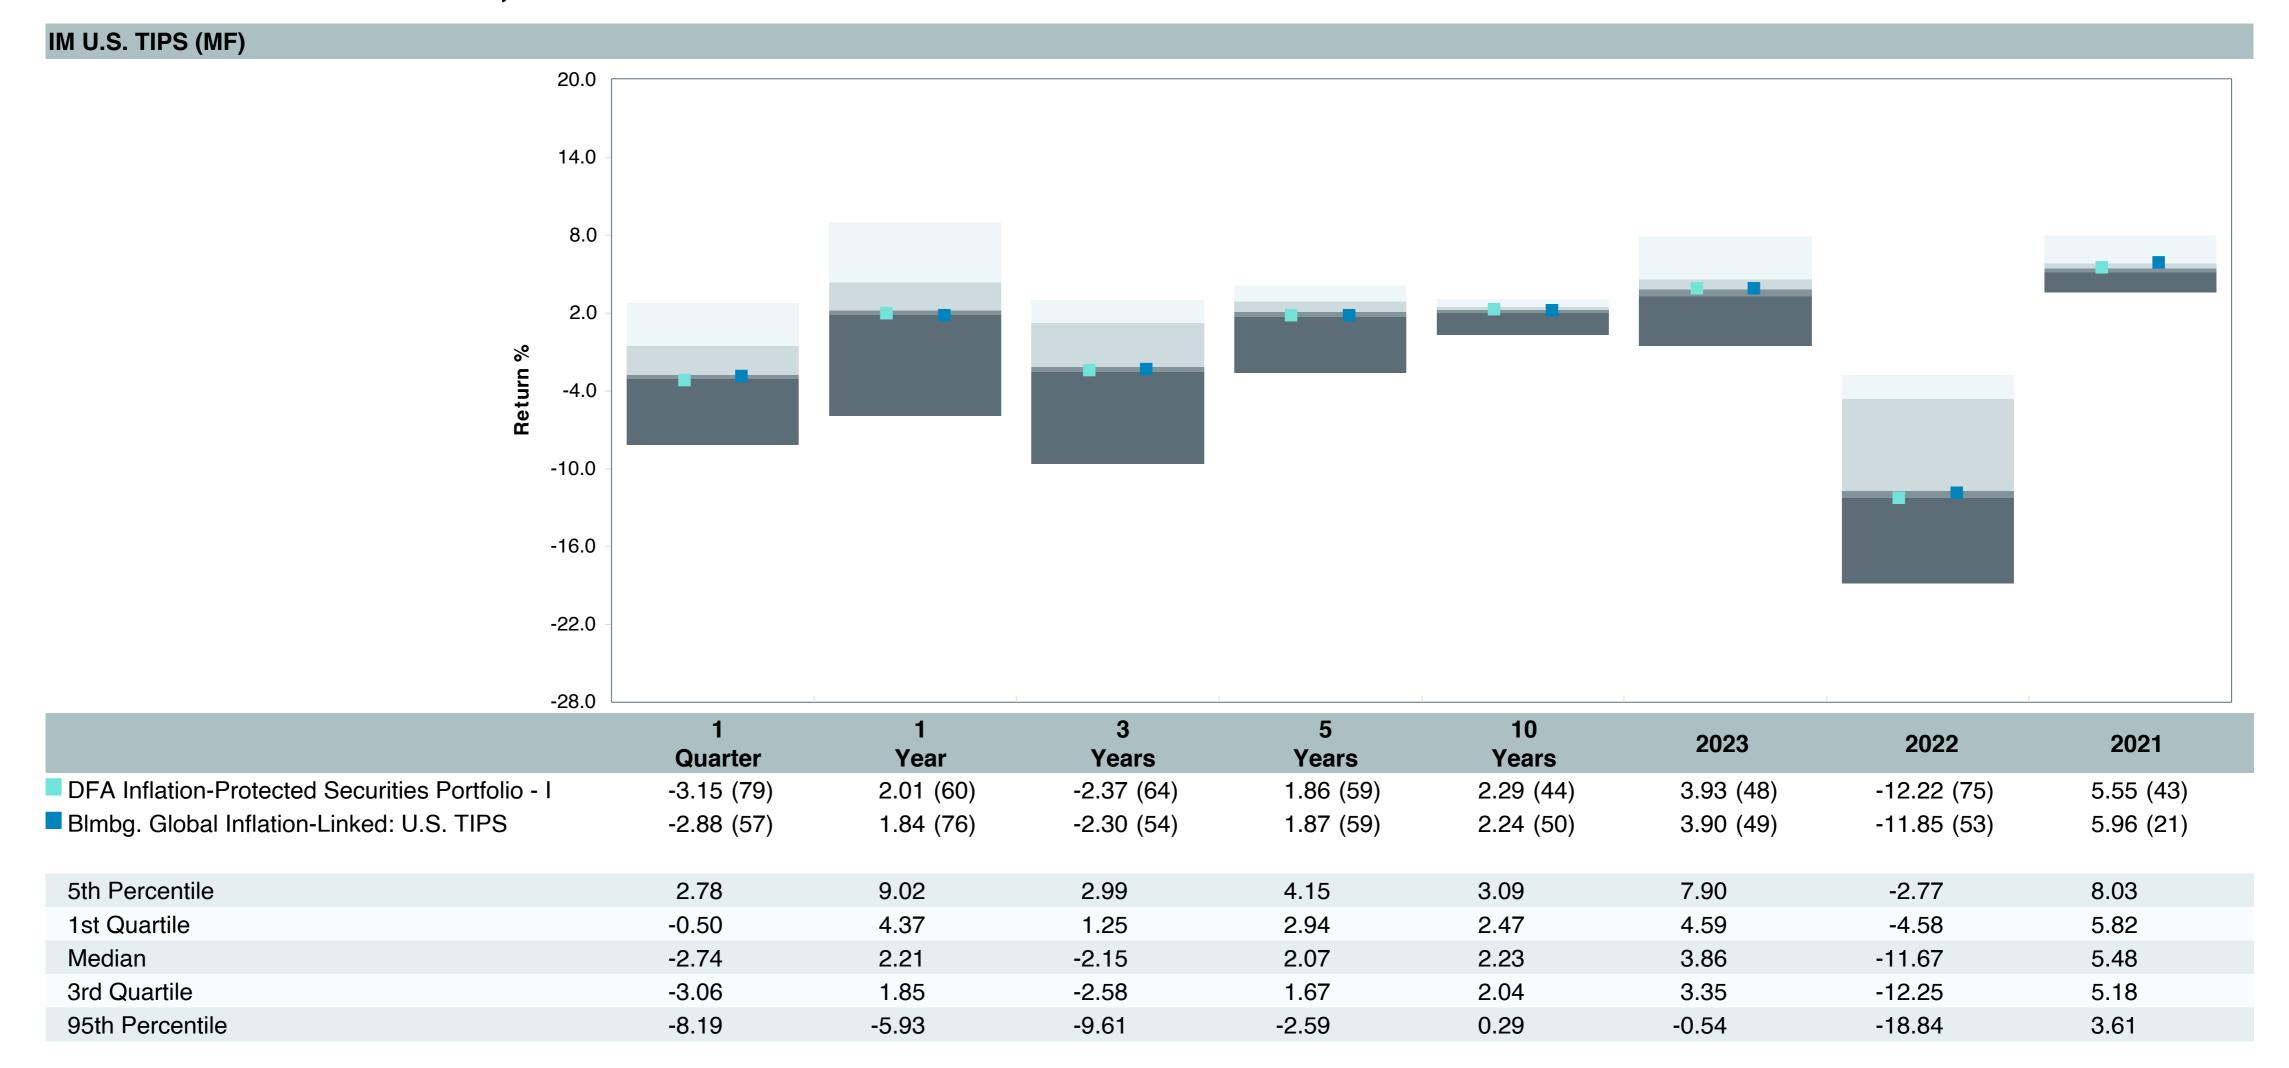

|  |  |  |  |  |
| Peer Group:         | IM U.S. TIPS (MF)                         |  |  |  |  |  |
| Benchmark:          | Blmbg. Global Inflation-Linked: U.S. TIPS |  |  |  |  |  |
| Fund Inception:     | 09/18/2006                                |  |  |  |  |  |
| Portfolio Manager:  | Plecha/Kolerich/Hutchison                 |  |  |  |  |  |
| Total Assets:       | \$5,013.50 Million                        |  |  |  |  |  |
| Total Assets Date:  | 11/30/2024                                |  |  |  |  |  |
| Gross Expense:      | 0.11%                                     |  |  |  |  |  |
| Net Expense:        | 0.11%                                     |  |  |  |  |  |
| Turnover:           | 9%                                        |  |  |  |  |  |

















| 5 Years Historical Statistics                    |                  |                   |                      |           |                 |       |      |        |                    |                    |
|--------------------------------------------------|------------------|-------------------|----------------------|-----------|-----------------|-------|------|--------|--------------------|--------------------|
|                                                  | Active<br>Return | Tracking<br>Error | Information<br>Ratio | R-Squared | Sharpe<br>Ratio | Alpha | Beta | Return | Standard Deviation | Actual Correlation |
| DFA Inflation-Protected Securities Portfolio - I | 0.03             | 0.86              | 0.03                 | 0.99      | -0.06           | -0.11 | 1.07 |