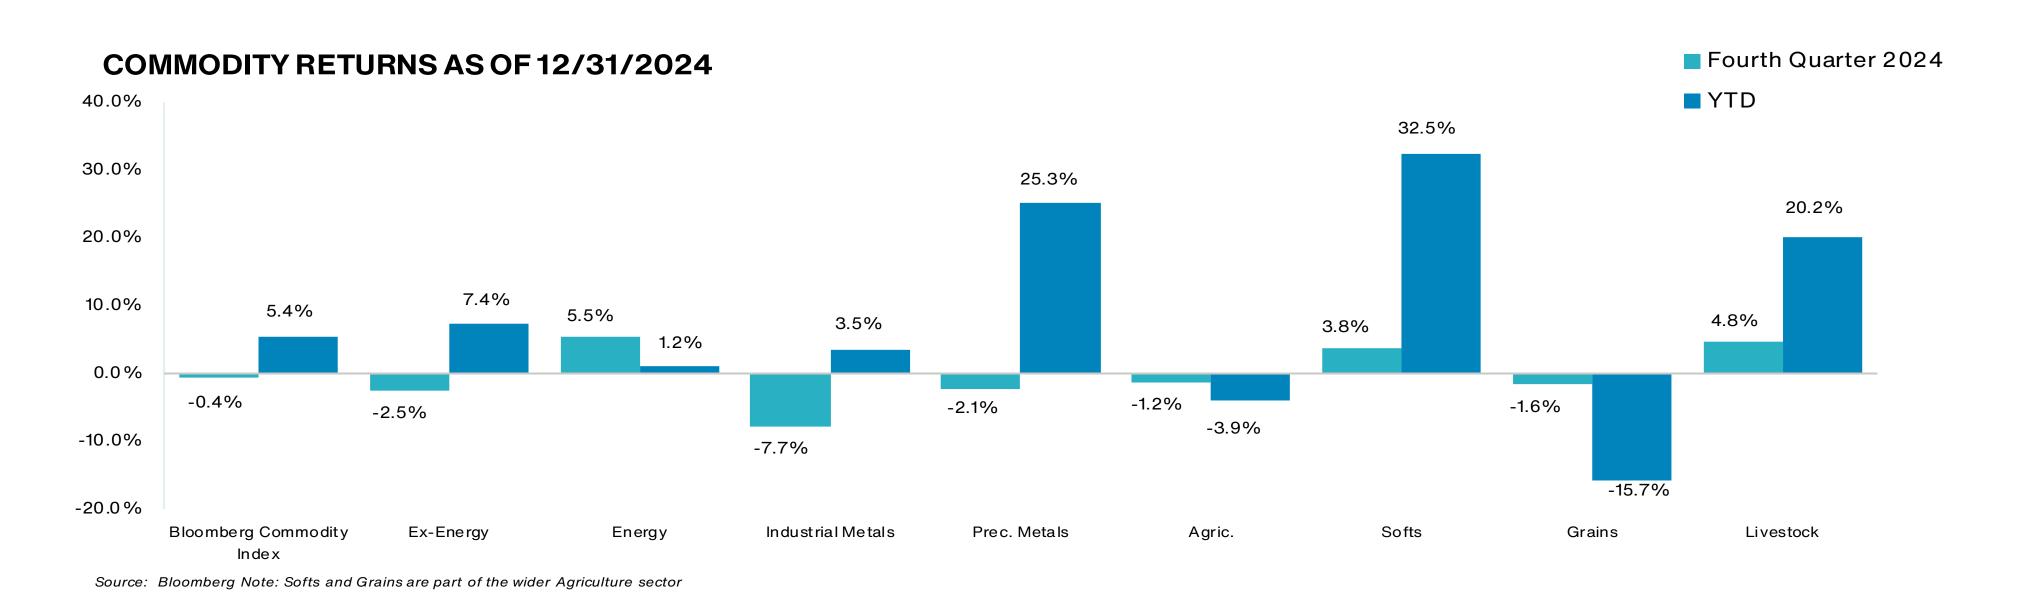

## Currency





- The U.S. Dollar appreciated against all major currencies over the quarter. On a trade-weighted basis, the U.S. dollar appreciated by 6.5%.
- Sterling depreciated by 7.1% against the U.S. dollar. In its November meeting, the Bank of England (BoE) reduced its policy interest rate by 0.25% to 4.75%. The BoE has indicated a weakness in near-term activity indicators, projecting zero GDP growth for the fourth quarter of 2024, a revision from the previously anticipated growth of 0.3%. The MPC also expressed uncertainty about how the measures announced in the Autumn budget and the trade policy of the incoming U.S. administration will affect the overall economic outlook.
- The U.S. dollar appreciated by 7.8% against the euro and by 9.9% against the yen.



### **Commodities**



- Commodity prices fell over the quarter (except Energy, Livestock & Softs sub-sector) with the Bloomberg Commodity Index returning -0.4%.
- The Industrial Metals sector was the worst performer over the quarter at -7.7%. The price of Copper fell by 10.9% to U.S.\$8,706/MT.
- The Energy sector rose the most over the quarter at 5.5%. The price of WTI crude oil rose by 5.2% to U.S.\$72/B.
- The OPEC+ members have agreed to postpone the 2.2 million barrels planned increases in oil production until the end of March 2025, phasing out the adjustments gradually by the end of September 2026.

Past performance is no guarantee of future results. Indices cannot be invested in directly. Unmanaged index returns assume reinvestment of any and all distributions and do not reflect fees and expenses. Plea