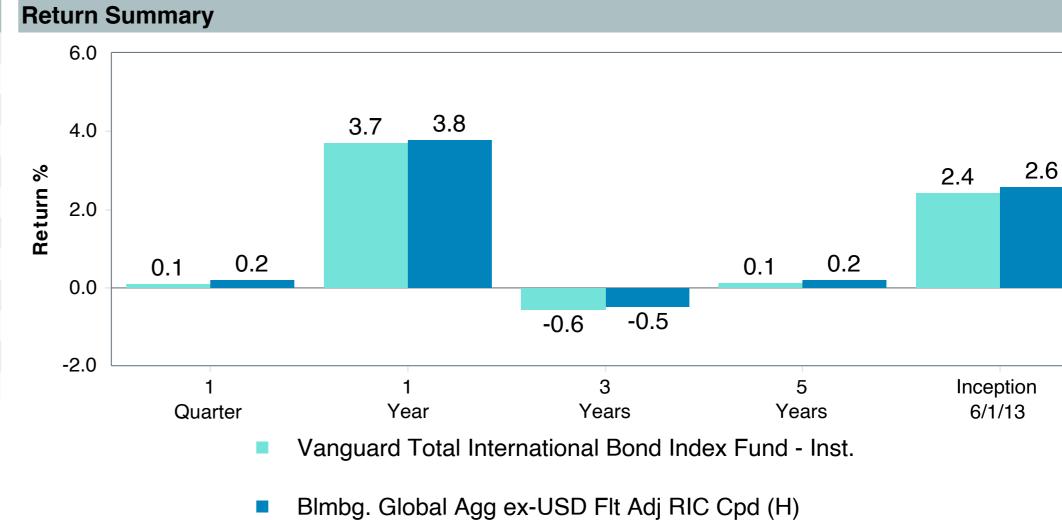

### As of December 31, 2024

|                                                |                                           |                                                        |                                                            |                                        |                                       |                                               |                        | Watch Li               | st Status              |                        |
|------------------------------------------------|-------------------------------------------|--------------------------------------------------------|------------------------------------------------------------|----------------------------------------|---------------------------------------|-----------------------------------------------|------------------------|------------------------|------------------------|------------------------|
|                                                | 1. Underperformed During Trailing 5 Years | 2. Underperformed in 3 of 4 Trailing Calendar Quarters | 3. Diverged from Strategy and/or Portfolio Characteristics | 4. Adverse Change in Portfolio Manager | 5.<br>Weak Manager<br>Research Rating | 6.<br>Significant<br>Organizational<br>Change | 4th<br>Quarter<br>2024 | 3rd<br>Quarter<br>2024 | 2nd<br>Quarter<br>2024 | 1st<br>Quarter<br>2024 |
| Vanguard Total Bond Market Index Fund          | No                                        | No                                                     | No                                                         | No                                     | No (Buy)                              | No                                            |                        |                        |                        |                        |
| Vanguard Total International Bond Index Fund   | No                                        | No                                                     | No                                                         | No                                     | No (Buy)                              | No                                            |                        |                        |                        |                        |
| Vanguard Total Stock Market Index Fund         | No                                        | No                                                     | No                                                         | No                                     | No (Buy)                              | No                                            |                        |                        |                        |                        |
| Vanguard Institutional Index Fund              | No                                        | No                                                     | No                                                         | No                                     | No (Buy)                              | No                                            |                        |                        |                        |                        |
| Vanguard FTSE Social Index Fund                | No                                        | No                                                     | No                                                         | No                                     | No (Buy)                              | No                                            |                        |                        |                        |                        |
| Vanguard Extended Market Index Fund            | No                                        | No                                                     | No                                                         | No                                     | No (Buy)                              | No                                            |                        |                        |                        |                        |
| Vanguard Total International Stock Index Fund  | No                                        | No                                                     | No                                                         | No                                     | No (Buy)                              | No                                            |                        |                        |                        |                        |
| Vanguard Developed Market Index Fund           | No                                        | No                                                     | No                                                         | No                                     | No (Buy)                              | No                                            |                        |                        |                        |                        |
| Vanguard Emerging Markets Stock Index Fund     | Yes                                       | No                                                     | No                                                         | No                                     | No (Buy)                              | No                                            |                        |                        |                        |                        |
| Vanguard Cash Reserves Money Market Fund       | No                                        | No                                                     | No                                                         | No                                     | No (Buy)                              | No                                            |                        |                        |                        |                        |
| T. Rowe Price Stable Value Common Trust Fund A | Yes                                       | No                                                     | No                                                         | No                                     | No (Buy)                              | No                                            |                        |                        |                        |                        |
| TIAA Traditional - RC                          | No                                        | No                                                     | No                                                         | No                                     | No (Buy)                              | No                                            |                        |                        |                        |                        |
| TIAA Traditional - RCP                         | No                                        | No                                                     | No                                                         | No                                     | No (Buy)                              | No                                            |                        |                        |                        |                        |
| Loomis Core Plus Fixed Income                  | No                                        | Yes                                                    | No                                                         | No                                     | No (Buy)                              | No                                            |                        |                        |                        |                        |
| DFA Inflation-Protected Securities             | No                                        | No                                                     | No                                                         | No                                     | No (Qualified)                        | No                                            |                        |                        |                        |                        |
| American Century High Income                   | No                                        | Yes                                                    | No                                                         | No                                     | No (Buy)                              | No                                            |                        |                        |                        |                        |
| T. Rowe Price Large Cap Growth Fund            | Yes                                       | Yes                                                    | No                                                         | No                                     | No (Buy)                              | No                                            |                        |                        |                        |                        |
| Diamond Hill Large Cap                         | No                                        | Yes                                                    | No                                                         | No                                     | No (Buy)                              | No                                            |                        |                        |                        |                        |
| William Blair Small/Mid Cap Growth Fund        | Yes                                       | No                                                     | No                                                         | No                                     | No (Buy)                              | No                                            |                        |                        |                        |                        |
| DFA U.S. Targeted Value                        | No                                        | No                                                     | No                                                         | No                                     | No (Buy)                              | No                                            |                        |                        |                        |                        |
| Dodge & Cox Global Stock Fund                  | Yes                                       | Yes                                                    | No                                                         | No                                     | No (Buy)                              | No                                            |                        |                        |                        |                        |
| GQG International Opportunities Fund           | No                                        | No                                                     | No                                                         | No                                     | No (Buy)                              | No                                            |                        |                        |                        |                        |
| Cohen & Steers Instl Realty Shares             | No                                        | Yes                                                    | No                                                         | No                                     | No (Buy)                              | No                                            |                        |                        |                        |                        |