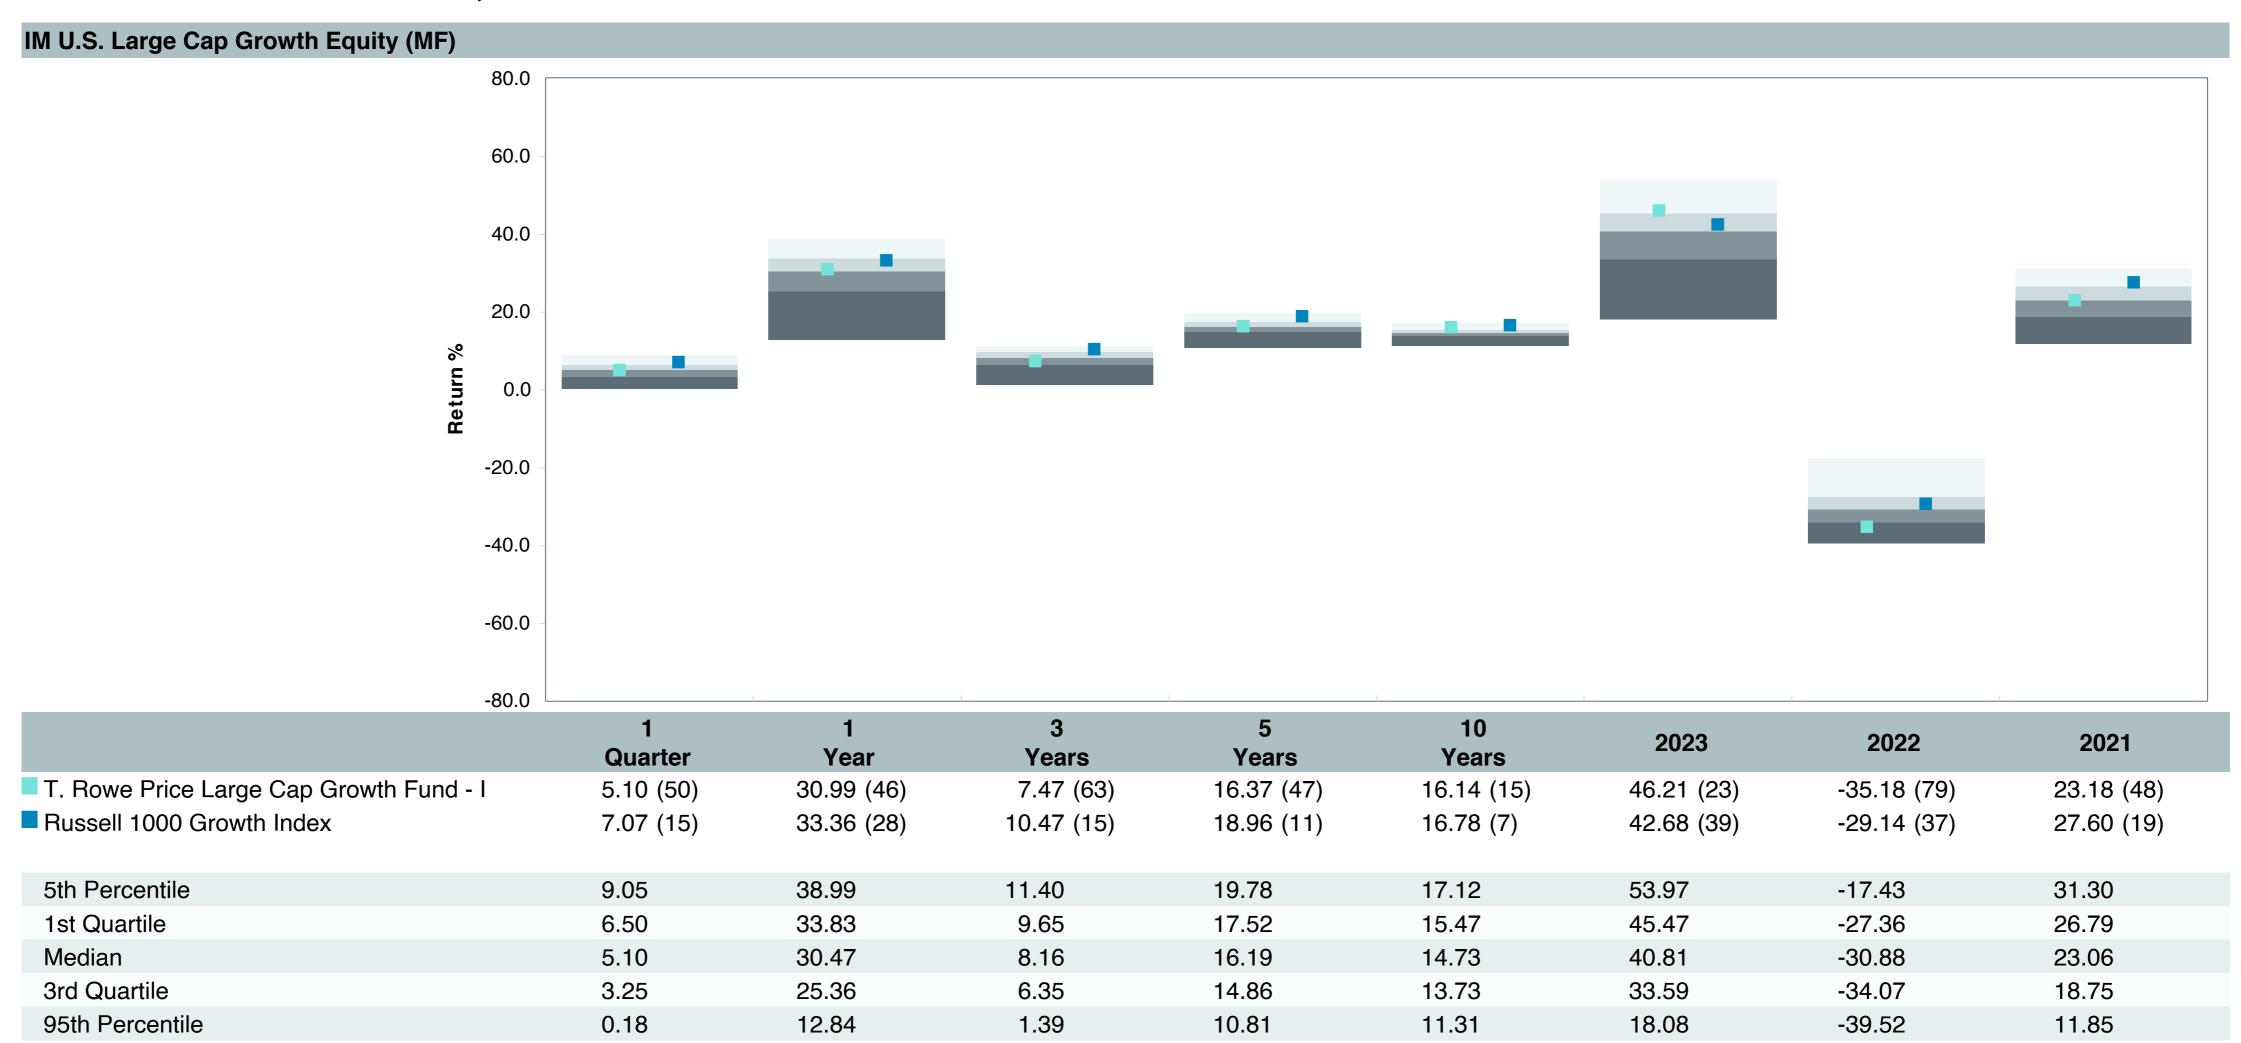

### As of December 31, 2024

|                                                |                                           |                                                        |                                                            |                                        |                                       |                                               |                        | Watch Li               | st Status              |                        |
|------------------------------------------------|-------------------------------------------|--------------------------------------------------------|------------------------------------------------------------|----------------------------------------|---------------------------------------|-----------------------------------------------|------------------------|------------------------|------------------------|------------------------|
|                                                | 1. Underperformed During Trailing 5 Years | 2. Underperformed in 3 of 4 Trailing Calendar Quarters | 3. Diverged from Strategy and/or Portfolio Characteristics | 4. Adverse Change in Portfolio Manager | 5.<br>Weak Manager<br>Research Rating | 6.<br>Significant<br>Organizational<br>Change | 4th<br>Quarter<br>2024 | 3rd<br>Quarter<br>2024 | 2nd<br>Quarter<br>2024 | 1st<br>Quarter<br>2024 |
| Vanguard Total Bond Market Index Fund          | No                                        | No                                                     | No                                                         | No                                     | No (Buy)                              | No                                            |                        |                        |                        |                        |
| Vanguard Total International Bond Index Fund   | No                                        | No                                                     | No                                                         | No                                     | No (Buy)                              | No                                            |                        |                        |                        |                        |
| Vanguard Total Stock Market Index Fund         | No                                        | No                                                     | No                                                         | No                                     | No (Buy)                              | No                                            |                        |                        |                        |                        |
| Vanguard Institutional Index Fund              | No                                        | No                                                     | No                                                         | No                                     | No (Buy)                              | No                                            |                        |                        |                        |                        |
| Vanguard FTSE Social Index Fund                | No                                        | No                                                     | No                                                         | No                                     | No (Buy)                              | No                                            |                        |                        |                        |                        |
| Vanguard Extended Market Index Fund            | No                                        | No                                                     | No                                                         | No                                     | No (Buy)                              | No                                            |                        |                        |                        |                        |
| Vanguard Total International Stock Index Fund  | No                                        | No                                                     | No                                                         | No                                     | No (Buy)                              | No                                            |                        |                        |                        |                        |
| Vanguard Developed Market Index Fund           | No                                        | No                                                     | No                                                         | No                                     | No (Buy)                              | No                                            |                        |                        |                        |                        |
| Vanguard Emerging Markets Stock Index Fund     | Yes                                       | No                                                     | No                                                         | No                                     | No (Buy)                              | No                                            |                        |                        |                        |                        |
| Vanguard Cash Reserves Money Market Fund       | No                                        | No                                                     | No                                                         | No                                     | No (Buy)                              | No                                            |                        |                        |                        |                        |
| T. Rowe Price Stable Value Common Trust Fund A | Yes                                       | No                                                     | No                                                         | No                                     | No (Buy)                              | No                                            |                        |                        |                        |                        |
| TIAA Traditional - RC                          | No                                        | No                                                     | No                                                         | No                                     | No (Buy)                              | No                                            |                        |                        |                        |                        |
| TIAA Traditional - RCP                         | No                                        | No                                                     | No                                                         | No                                     | No (Buy)                              | No                                            |                        |                        |                        |                        |
| Loomis Core Plus Fixed Income                  | No                                        | Yes                                                    | No                                                         | No                                     | No (Buy)                              | No                                            |                        |                        |                        |                        |
| DFA Inflation-Protected Securities             | No                                        | No                                                     | No                                                         | No                                     | No (Qualified)                        | No                                            |                        |                        |                        |                        |
| American Century High Income                   | No                                        | Yes                                                    | No                                                         | No                                     | No (Buy)                              | No                                            |                        |                        |                        |                        |
| T. Rowe Price Large Cap Growth Fund            | Yes                                       | Yes                                                    | No                                                         | No                                     | No (Buy)                              | No                                            |                        |                        |                        |                        |
| Diamond Hill Large Cap                         | No                                        | Yes                                                    | No                                                         | No                                     | No (Buy)                              | No                                            |                        |                        |                        |                        |
| William Blair Small/Mid Cap Growth Fund        | Yes                                       | No                                                     | No                                                         | No                                     | No (Buy)                              | No                                            |                        |                        |                        |                        |
| DFA U.S. Targeted Value                        | No                                        | No                                                     | No                                                         | No                                     | No (Buy)                              | No                                            |                        |                        |                        |                        |
| Dodge & Cox Global Stock Fund                  | Yes                                       | Yes                                                    | No                                                         | No                                     | No (Buy)                              | No                                            |                        |                        |                        |                        |
| GQG International Opportunities Fund           | No                                        | No                                                     | No                                                         | No                                     | No (Buy)                              | No                                            |                        |                        |                        |                        |
| Cohen & Steers Instl Realty Shares             | No                                        | Yes                                                    | No                                                         | No                                     | No (Buy)                              | No                                            |                        |                        |                        |                        |