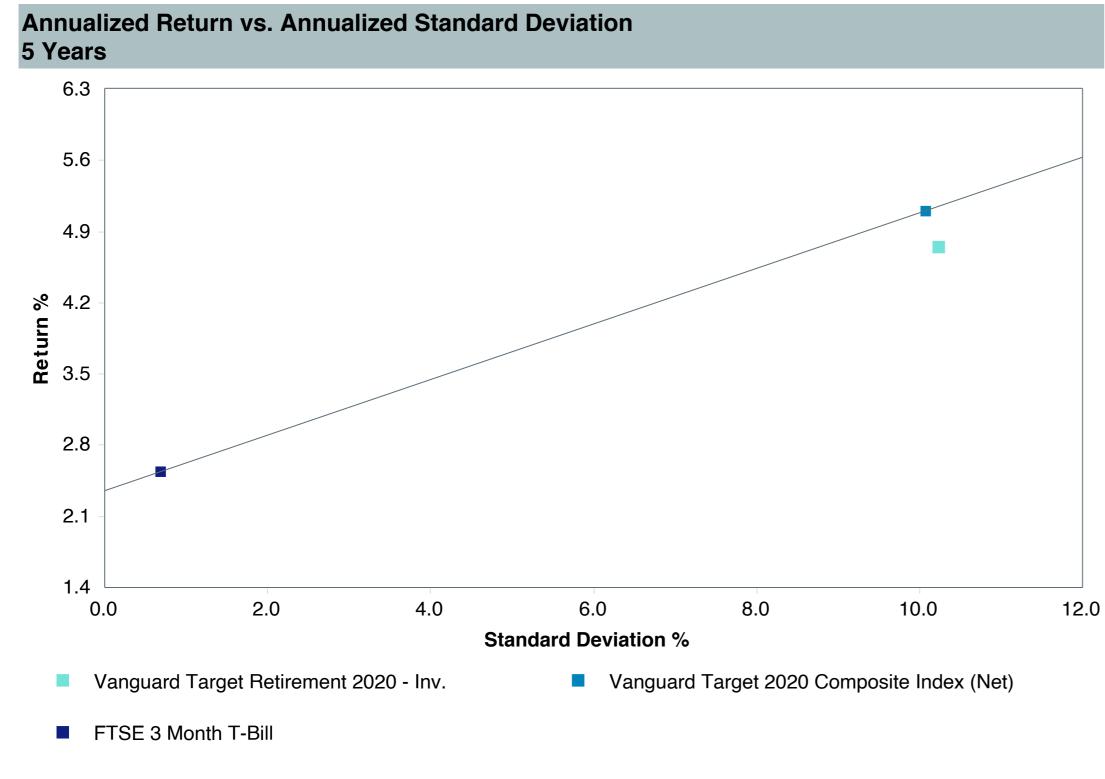

| Vanguard Target 2020 Composite Index (Net) |  |  |  |  |  |  |  |  |
| Fund Inception:            | 06/07/2006                                 |  |  |  |  |  |  |  |  |
| Portfolio Manager:         | Team Managed                               |  |  |  |  |  |  |  |  |
| Total Assets:              | \$37,047.40 Million                        |  |  |  |  |  |  |  |  |
| Total Assets Date:         | 11/30/2024                                 |  |  |  |  |  |  |  |  |
| Gross Expense:             | 0.08%                                      |  |  |  |  |  |  |  |  |
| Net Expense :              | 0.08%                                      |  |  |  |  |  |  |  |  |
| Turnover:                  | 3%                                         |  |  |  |  |  |  |  |  |

















| 5 Years Historical Statistics              |                  |                   |                      |           |                 |       |      |        |                    |                    |
|--------------------------------------------|------------------|-------------------|----------------------|-----------|-----------------|-------|------|--------|--------------------|--------------------|
|                                            | Active<br>Return | Tracking<br>Error | Information<br>Ratio | R-Squared | Sharpe<br>Ratio | Alpha | Beta | Return | Standard Deviation | Actual Correlation |
| Vanguard Target Retirement 2020 - Inv.     | -0.32            | 0.53              | -0.60                | 1.00      | 0.26            | -0.40 | 1.01 | 4.75   | 10.23