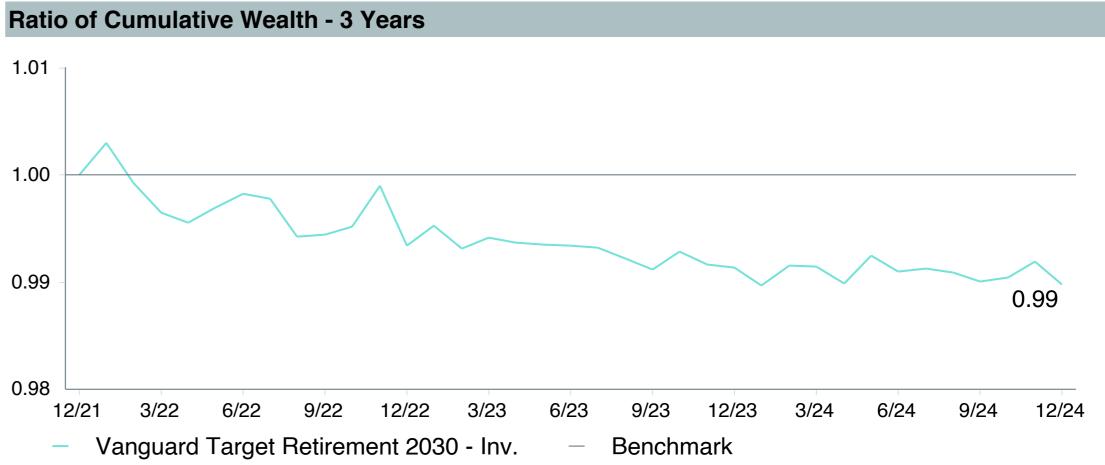

|  |  |  |  |  |
| Benchmark:                 | Vanguard Target 2030 Composite Index (Net) |  |  |  |  |  |  |  |
| Fund Inception:            | 06/07/2006                                 |  |  |  |  |  |  |  |
| Portfolio Manager:         | Team Managed                               |  |  |  |  |  |  |  |
| Total Assets:              | \$99,211.90 Million                        |  |  |  |  |  |  |  |
| Total Assets Date:         | 11/30/2024                                 |  |  |  |  |  |  |  |
| Gross Expense:             | 0.08%                                      |  |  |  |  |  |  |  |
| Net Expense :              | 0.08%                                      |  |  |  |  |  |  |  |
| Turnover:                  | 3%                                         |  |  |  |  |  |  |  |











|                                            | 1<br>Quarter | 1<br>Year  | 3<br>Years | 5<br>Years | 2023       | 2022        | 2021       |
|--------------------------------------------|--------------|------------|------------|------------|------------|-------------|------------|
| Vanguard Target Retirement 2030 - Inv.     | -1.69 (26)   | 10.64 (17) | 2.44 (21)  | 6.44 (34)  | 16.03 (14) | -16.27 (48) | 11.38 (66) |
| Vanguard Target 2030 Composite Index (Net) | -1.66 (22)   | 10.82 (13) | 2.79 (7)   | 6.87 (7)   | 16.26 (12) | -15.71 (38) | 11.66 (58) |
| 5th Percentile                             | -1.47        | 11.16      | 2.82       | 6.97       | 16.54      | -11.92      | 14.07      |
| 1st Quartile                               | -1.69        | 10.50      | 2.39       | 6