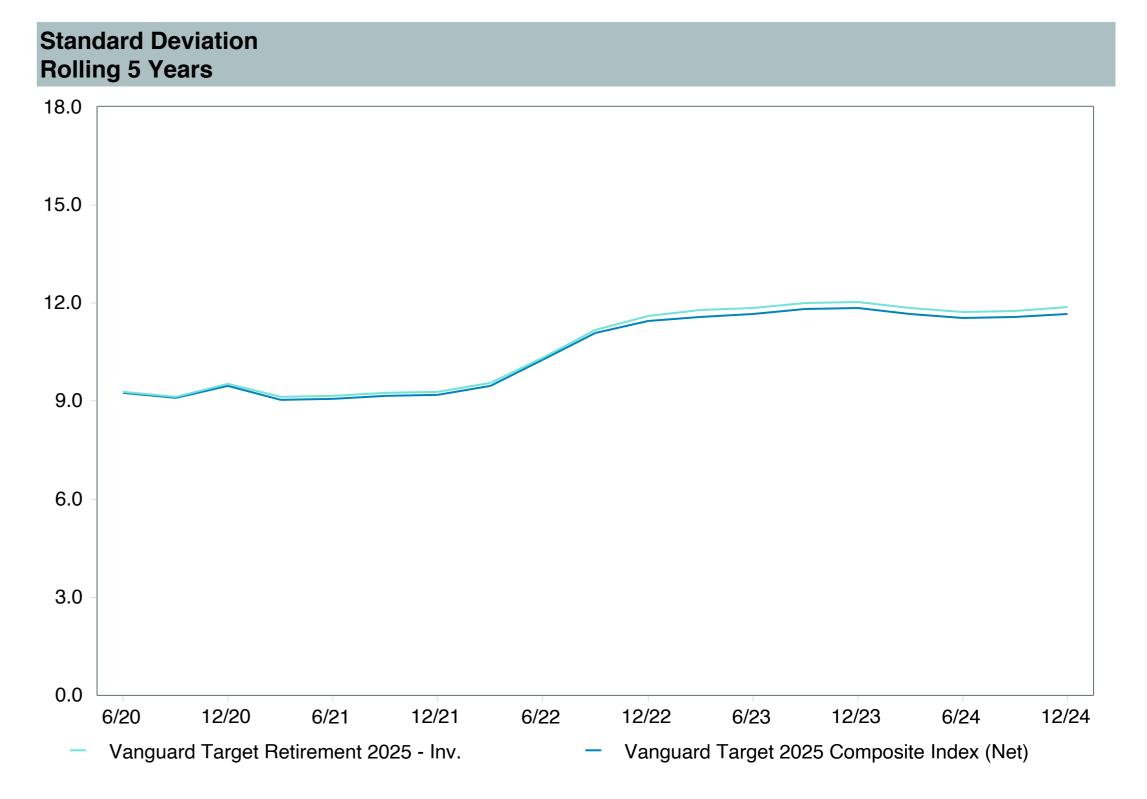

# **5 Year Comparative Performance**

### As of December 31, 2024

#### 5-yr Performance vs. Benchmark (Tiers II & III)