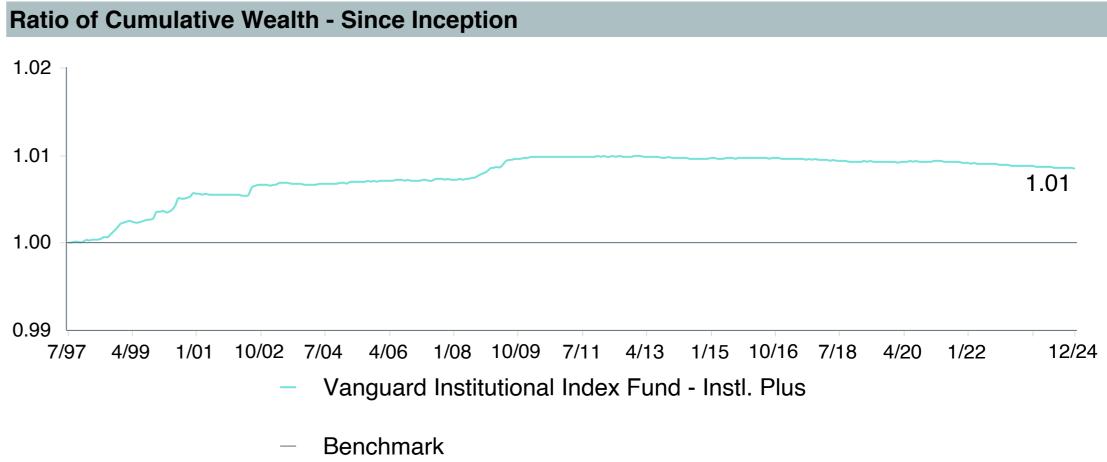

# **Total Plan Top Ten Based on Assets**

|                                                 |                     |            |            |                   | Traili<br>1 Ye | •    | Traili<br>3 Yea | •    | Traili<br>5 Yea | •    | Traili<br>10 Ye | •    |
|-------------------------------------------------|---------------------|------------|------------|-------------------|----------------|------|-----------------|------|-----------------|------|-----------------|------|
| Investment Fund                                 | Assets              | % of Total | Watch List | # of participants | Return         | Rank | Return          | Rank | Return          | Rank | Return          | Rank |
| Vanguard Institutional Index Fund - Instl. Plus | \$<br>403,208,741   | 10.9%      |            | 2,308             | 25.0%          | (17) | 8.9%            | (12) | 14.5%           | (15) | 13.1%           | (8)  |
| S&P 500 Index                                   |                     |            |            |                   | 25.0%          | (5)  | 8.9%            | (3)  | 14.5%           | (5)  | 13.1%           | (3)  |
| TIAA Traditional - RC                           | \$<br>272,140,647   | 7.3%       |            | 1,169             | 4.6%           | (6)  | 4.5%            | (1)  | 4.2%            | (1)  | 4.2%            | (1)  |
| Morningstar Stable Value Index                  |                     |            |            |                   | 3.0%           | (20) | 2.6%            | (14) | 2.4%            | (15) | 2.2%            | (17) |
| Vanguard Target Retirement 2040 Trust Plus      | \$<br>227,106,434   | 6.1%       |            | 498               | 12.8%          | (53) | 3.5%            | (40) | 8.0%            | (50) | 8.2%            | (28) |
| Vanguard Target 2040 Composite Index            |                     |            |            |                   | 13.0%          | (50) | 3.8%            | (20) | 8.4%            | (32) | 8.4%            | (15) |
| Vanguard Target Retirement 2035 Trust Plus      | \$<br>218,045,586   | 5.9%       |            | 427               | 11.8%          | (36) | 3.0%            | (21) | 7.3%            | (48) | 7.6%            | (24) |
| Vanguard Target 2035 Composite Index            |                     |            |            |                   | 11.9%          | (26) | 3.3%            | (12) | 7.6%            | (19) | 7.8%            | (8)  |
| Vanguard Target Retirement 2045 Trust Plus      | \$<br>212,061,123   | 5.7%       |            | 606               | 13.9%          | (60) | 4.0%            | (29) | 8.8%            | (53) | 8.6%            | (26) |
| Vanguard Target 2045 Composite Index            |                     |            |            |                   | 14.1%          | (50) | 4.3%            | (16) | 9.1%            | (26) | 8.9%            | (15) |
| Vanguard Target Retirement 2030 Trust Plus      | \$<br>177,042,483   | 4.8%       |            | 295               | 10.7%          | (15) | 2.5%            | (19) | 6.5%            | (27) | 7.0%            | (27) |
| Vanguard Target 2030 Composite Index            |                     |            |            |                   | 10.8%          | (13) | 2.8%            | (7)  | 6.9%            | (7)  | 7.2%            | (5)  |
| Vanguard Developed Markets Index Plus           | \$<br>159,752,905   | 4.3%       |            | 1,962             | 3.1%           | (69) | 0.9%            | (41) | 4.8%            | (54) | 5.5%            | (45) |
| Vanguard Spliced Developed ex U.S. Index        |                     |            |            |                   | 3.4%           | (66) | 1.0%            | (41) | 4.8%            | (55) | 5.4%            | (49) |
| Vanguard Target Retirement 2050 Trust Plus      | \$<br>155,195,042   | 4.2%       |            | 662               | 14.7%          | (38) | 4.4%            | (20) | 9.1%            | (36) | 8.8%            | (25) |
| Vanguard Target 2050 Composite Index            |                     |            |            |                   | 14.9%          | (33) | 4.7%            | (10) | 9.5%            | (23) | 9.1%            | (19) |
| Vanguard Extended Market Index Fund - Inst      | \$<br>119,291,252   | 3.2%       |            | 1,861             | 16.9%          | (9)  | 2.5%            | (71) | 9.9%            | (37) | 9.5%            | (21) |
| Performance Benchmark                           |                     |            |            |                   | 16.9%          | (9)  | 2.4%            | (72) | 9.8%            | (42) | 9.3%            | (22) |
| Diamond Hill Large Cap - Y                      | \$<br>115,301,886   | 3.1%       |            | 1,789             | 12.3%          | (67) | 3.5%            | (92) | 8.8%            | (73) | 9.6%            | (43) |
| Russell 1000 Value Index                        |                     |            |            |                   | 14.4%          | (57) | 5.6%            | (71) | 8.7%            | (74) | 8.5%            | (75) |
| Total                                           | \$<br>2,059,146,100 | 55.4%      |            |                   |                |      |                 |      |                 |      |                 |      |