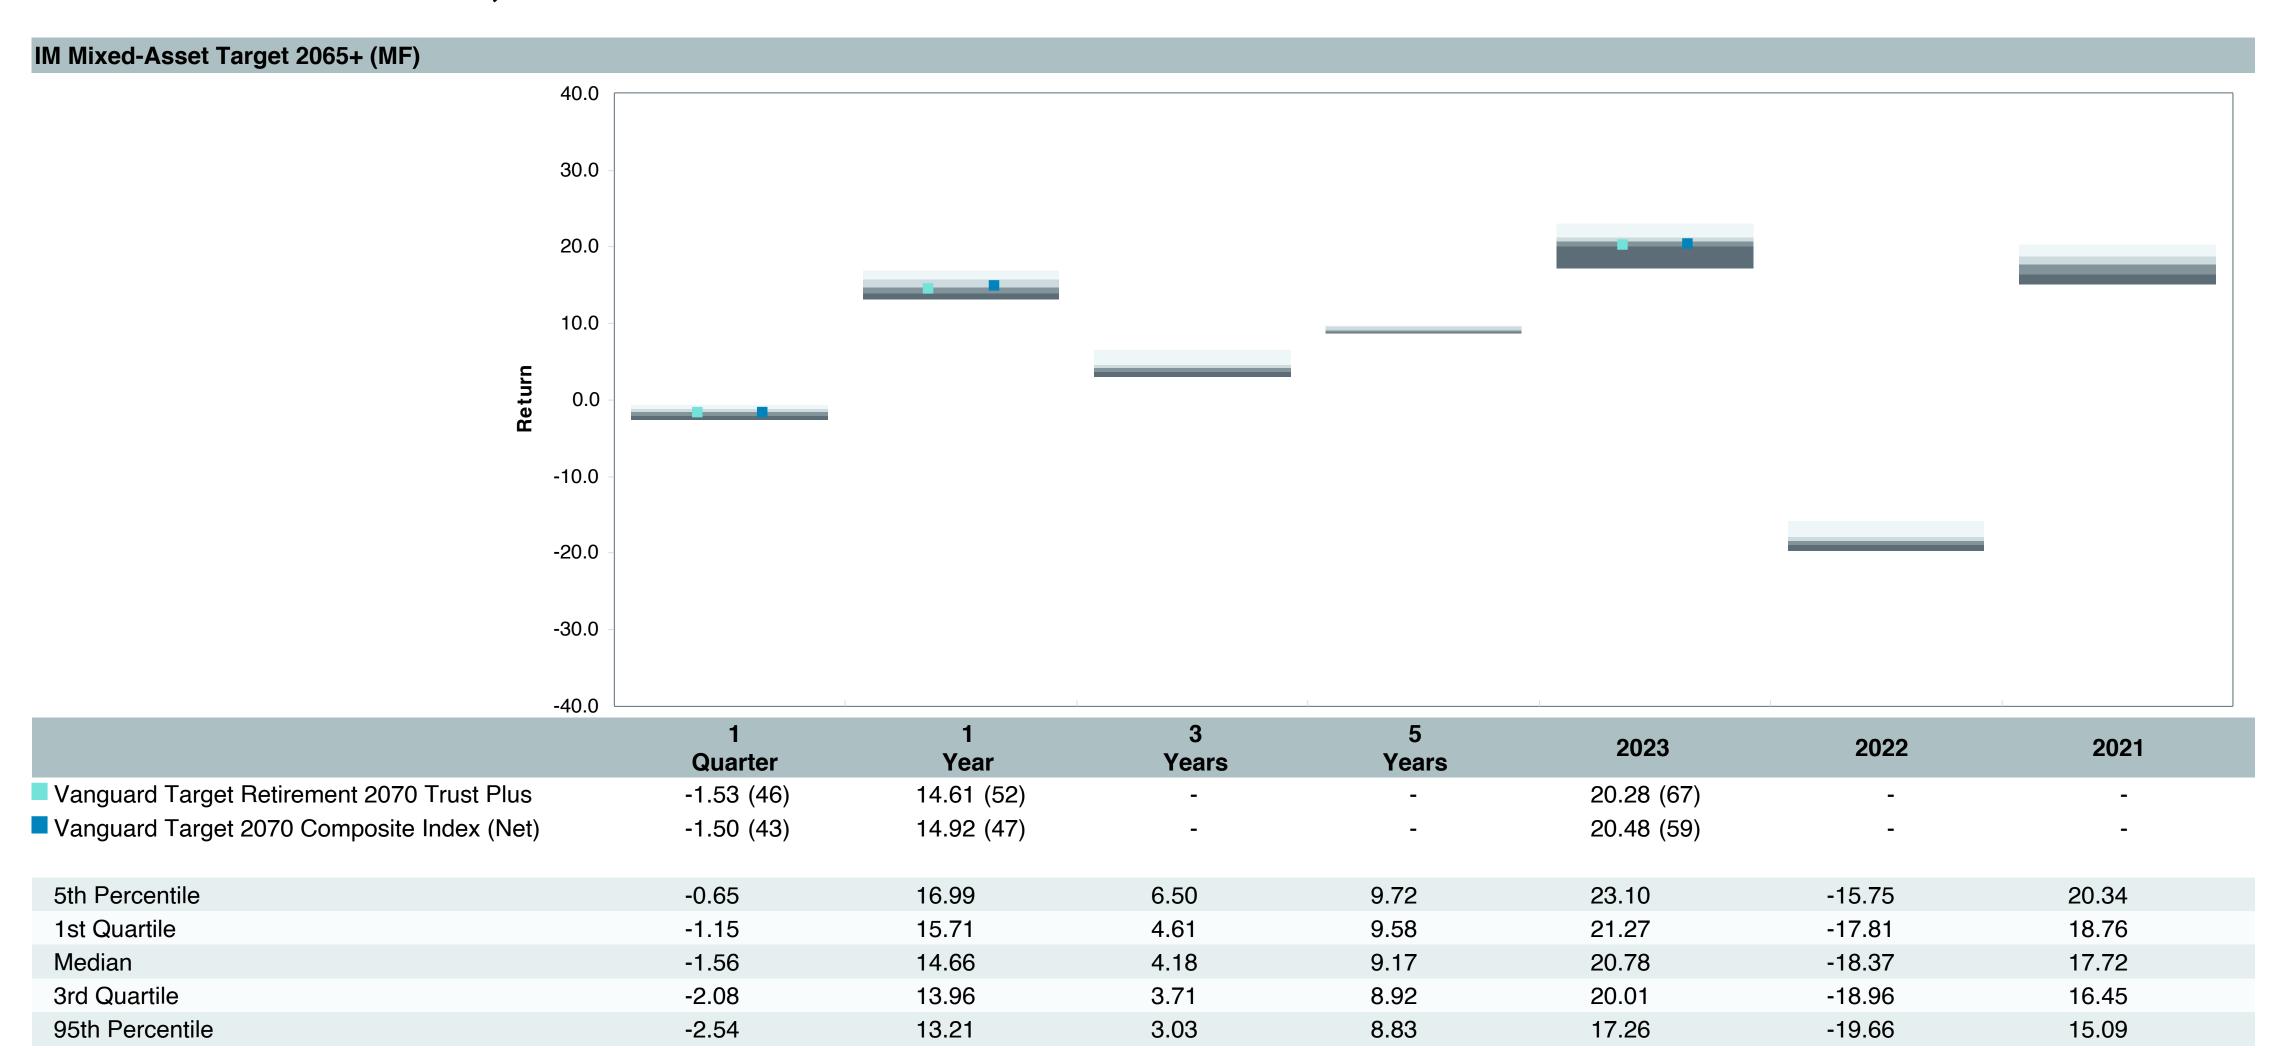

# Vanguard Target Retirement 2070 Tr Plus Performance Summary

| <b>Account Informat</b> | Account Information                        |  |  |  |  |  |  |
|-------------------------|--------------------------------------------|--|--|--|--|--|--|
| Account Name            | Vanguard Target Retirement 2070 Trust Plus |  |  |  |  |  |  |
| Inception Date          | 06/01/2022                                 |  |  |  |  |  |  |
| Account Structure       | Collective Investment Trust                |  |  |  |  |  |  |
| Asset Class             | Global Target Date                         |  |  |  |  |  |  |
| Benchmark               | Vanguard Target 2070 Composite Index (Net) |  |  |  |  |  |  |
| Peer Group              | IM Mixed-Asset Target 2065+ (MF)           |  |  |  |  |  |  |













FTSE 3 Month T-Bill





Tier I





### Manager Performance Summary

| <b>Account Information</b> | on                                           |
|----------------------------|----------------------------------------------|
| Product Name:              | Vanguard Tgt Ret Inc;Inv (VTINX)             |
| Fund Family:               | Vanguard                                     |
| Ticker:                    | VTINX                                        |
| Peer Group:                | IM Retirement Income (MF)                    |
| Benchmark:                 | Vanguard Target Income Composite Index (Net) |
| Fund Inception:            | 10/27/2003                                   |
| Portfolio Manager:         | Team Managed                                 |
| Total Assets: