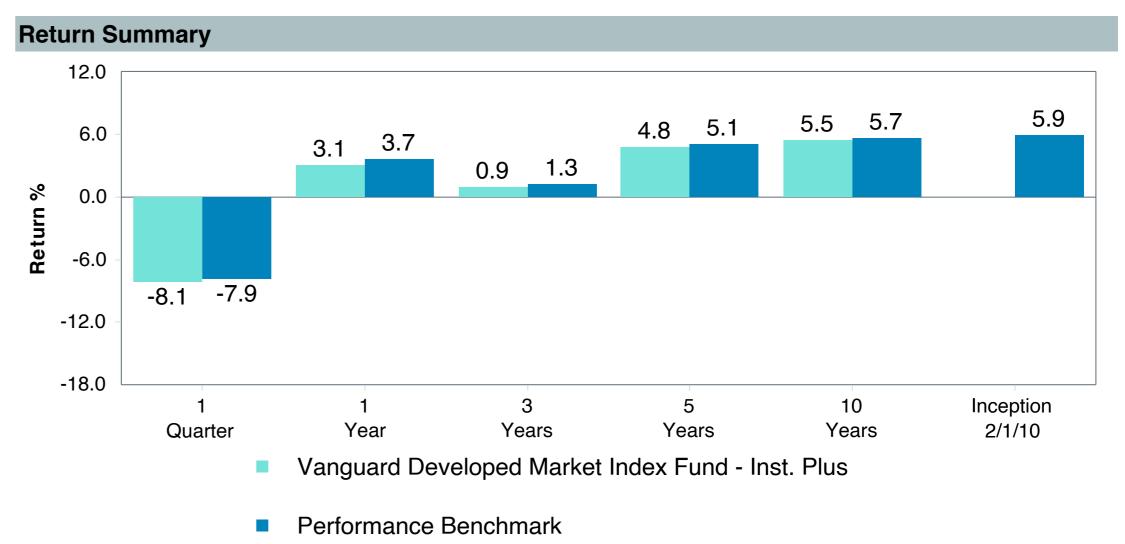

# **Total Plan Top Ten Based on Assets**

|                                                 |                     |            |            |                   | Traili<br>1 Ye | •    | Traili<br>3 Yea | •    | Traili<br>5 Yea | •    | Traili<br>10 Ye | •    |
|-------------------------------------------------|---------------------|------------|------------|-------------------|----------------|------|-----------------|------|-----------------|------|-----------------|------|
| Investment Fund                                 | Assets              | % of Total | Watch List | # of participants | Return         | Rank | Return          | Rank | Return          | Rank | Return          | Rank |
| Vanguard Institutional Index Fund - Instl. Plus | \$<br>403,208,741   | 10.9%      |            | 2,308             | 25.0%          | (17) | 8.9%            | (12) | 14.5%           | (15) | 13.1%           | (8)  |
| S&P 500 Index                                   |                     |            |            |                   | 25.0%          | (5)  | 8.9%            | (3)  | 14.5%           | (5)  | 13.1%           | (3)  |
| TIAA Traditional - RC                           | \$<br>272,140,647   | 7.3%       |            | 1,169             | 4.6%           | (6)  | 4.5%            | (1)  | 4.2%            | (1)  | 4.2%            | (1)  |
| Morningstar Stable Value Index                  |                     |            |            |                   | 3.0%           | (20) | 2.6%            | (14) | 2.4%            | (15) | 2.2%            | (17) |
| Vanguard Target Retirement 2040 Trust Plus      | \$<br>227,106,434   | 6.1%       |            | 498               | 12.8%          | (53) | 3.5%            | (40) | 8.0%            | (50) | 8.2%            | (28) |
| Vanguard Target 2040 Composite Index            |                     |            |            |                   | 13.0%          | (50) | 3.8%            | (20) | 8.4%            | (32) | 8.4%            | (15) |
| Vanguard Target Retirement 2035 Trust Plus      | \$<br>218,045,586   | 5.9%       |            | 427               | 11.8%          | (36) | 3.0%            | (21) | 7.3%            | (48) | 7.6%            | (24) |
| Vanguard Target 2035 Composite Index            |                     |            |            |                   | 11.9%          | (26) | 3.3%            | (12) | 7.6%            | (19) | 7.8%            | (8)  |
| Vanguard Target Retirement 2045 Trust Plus      | \$<br>212,061,123   | 5.7%       |            | 606               | 13.9%          | (60) | 4.0%            | (29) | 8.8%            | (53) | 8.6%            | (26) |
| Vanguard Target 2045 Composite Index            |                     |            |            |                   | 14.1%          | (50) | 4.3%            | (16) | 9.1%            | (26) | 8.9%            | (15) |
| Vanguard Target Retirement 2030 Trust Plus      | \$<br>177,042,483   | 4.8%       |            | 295               | 10.7%          | (15) | 2.5%            | (19) | 6.5%            | (27) | 7.0%            | (27) |
| Vanguard Target 2030 Composite Index            |                     |            |            |                   | 10.8%          | (13) | 2.8%            | (7)  | 6.9%            | (7)  | 7.2%            | (5)  |
| Vanguard Developed Markets Index Plus           | \$<br>159,752,905   | 4.3%       |            | 1,962             | 3.1%           | (69) | 0.9%            | (41) | 4.8%            | (54) | 5.5%            | (45) |
| Vanguard Spliced Developed ex U.S. Index        |                     |            |            |                   | 3.4%           | (66) | 1.0%            | (41) | 4.8%            | (55) | 5.4%            | (49) |
| Vanguard Target Retirement 2050 Trust Plus      | \$<br>155,195,042   | 4.2%       |            | 662               | 14.7%          | (38) | 4.4%            | (20) | 9.1%            | (36) | 8.8%            | (25) |
| Vanguard Target 2050 Composite Index            |                     |            |            |                   | 14.9%          | (33) | 4.7%            | (10) | 9.5%            | (23) | 9.1%            | (19) |
| Vanguard Extended Market Index Fund - Inst      | \$<br>119,291,252   | 3.2%       |            | 1,861             | 16.9%          | (9)  | 2.5%            | (71) | 9.9%            | (37) | 9.5%            | (21) |
| Performance Benchmark                           |                     |            |            |                   | 16.9%          | (9)  | 2.4%            | (72) | 9.8%            | (42) | 9.3%            | (22) |
| Diamond Hill Large Cap - Y                      | \$<br>115,301,886   | 3.1%       |            | 1,789             | 12.3%          | (67) | 3.5%            | (92) | 8.8%            | (73) | 9.6%            | (43) |
| Russell 1000 Value Index                        |                     |            |            |                   | 14.4%          | (57) | 5.6%            | (71) | 8.7%            | (74) | 8.5%            | (75) |
| Total                                           | \$<br>2,059,146,100 | 55.4%      |            |                   |                |      |                 |      |                 |      |                 |      |