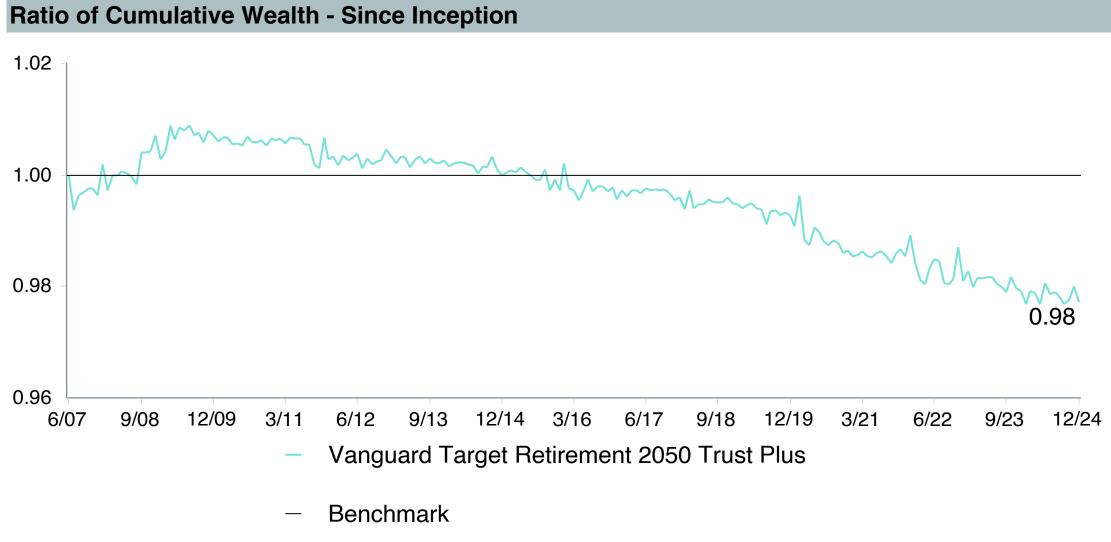

# **Total Plan Top Ten Based on Assets**

|                                                 |                     |            |            |                   | Traili<br>1 Ye | •    | Traili<br>3 Yea | •    | Traili<br>5 Yea | •    | Traili<br>10 Ye | •    |
|-------------------------------------------------|---------------------|------------|------------|-------------------|----------------|------|-----------------|------|-----------------|------|-----------------|------|
| Investment Fund                                 | Assets              | % of Total | Watch List | # of participants | Return         | Rank | Return          | Rank | Return          | Rank | Return          | Rank |
| Vanguard Institutional Index Fund - Instl. Plus | \$<br>403,208,741   | 10.9%      |            | 2,308             | 25.0%          | (17) | 8.9%            | (12) | 14.5%           | (15) | 13.1%           | (8)  |
| S&P 500 Index                                   |                     |            |            |                   | 25.0%          | (5)  | 8.9%            | (3)  | 14.5%           | (5)  | 13.1%           | (3)  |
| TIAA Traditional - RC                           | \$<br>272,140,647   | 7.3%       |            | 1,169             | 4.6%           | (6)  | 4.5%            | (1)  | 4.2%            | (1)  | 4.2%            | (1)  |
| Morningstar Stable Value Index                  |                     |            |            |                   | 3.0%           | (20) | 2.6%            | (14) | 2.4%            | (15) | 2.2%            | (17) |
| Vanguard Target Retirement 2040 Trust Plus      | \$<br>227,106,434   | 6.1%       |            | 498               | 12.8%          | (53) | 3.5%            | (40) | 8.0%            | (50) | 8.2%            | (28) |
| Vanguard Target 2040 Composite Index            |                     |            |            |                   | 13.0%          | (50) | 3.8%            | (20) | 8.4%            | (32) | 8.4%            | (15) |
| Vanguard Target Retirement 2035 Trust Plus      | \$<br>218,045,586   | 5.9%       |            | 427               | 11.8%          | (36) | 3.0%            | (21) | 7.3%            | (48) | 7.6%            | (24) |
| Vanguard Target 2035 Composite Index            |                     |            |            |                   | 11.9%          | (26) | 3.3%            | (12) | 7.6%            | (19) | 7.8%            | (8)  |
| Vanguard Target Retirement 2045 Trust Plus      | \$<br>212,061,123   | 5.7%       |            | 606               | 13.9%          | (60) | 4.0%            | (29) | 8.8%            | (53) | 8.6%            | (26) |
| Vanguard Target 2045 Composite Index            |                     |            |            |                   | 14.1%          | (50) | 4.3%            | (16) | 9.1%            | (26) | 8.9%            | (15) |
| Vanguard Target Retirement 2030 Trust Plus      | \$<br>177,042,483   | 4.8%       |            | 295               | 10.7%          | (15) | 2.5%            | (19) | 6.5%            | (27) | 7.0%            | (27) |
| Vanguard Target 2030 Composite Index            |                     |            |            |                   | 10.8%          | (13) | 2.8%            | (7)  | 6.9%            | (7)  | 7.2%            | (5)  |
| Vanguard Developed Markets Index Plus           | \$<br>159,752,905   | 4.3%       |            | 1,962             | 3.1%           | (69) | 0.9%            | (41) | 4.8%            | (54) | 5.5%            | (45) |
| Vanguard Spliced Developed ex U.S. Index        |                     |            |            |                   | 3.4%           | (66) | 1.0%            | (41) | 4.8%            | (55) | 5.4%            | (49) |
| Vanguard Target Retirement 2050 Trust Plus      | \$<br>155,195,042   | 4.2%       |            | 662               | 14.7%          | (38) | 4.4%            | (20) | 9.1%            | (36) | 8.8%            | (25) |
| Vanguard Target 2050 Composite Index            |                     |            |            |                   | 14.9%          | (33) | 4.7%            | (10) | 9.5%            | (23) | 9.1%            | (19) |
| Vanguard Extended Market Index Fund - Inst      | \$<br>119,291,252   | 3.2%       |            | 1,861             | 16.9%          | (9)  | 2.5%            | (71) | 9.9%            | (37) | 9.5%            | (21) |
| Performance Benchmark                           |                     |            |            |                   | 16.9%          | (9)  | 2.4%            | (72) | 9.8%            | (42) | 9.3%            | (22) |
| Diamond Hill Large Cap - Y                      | \$<br>115,301,886   | 3.1%       |            | 1,789             | 12.3%          | (67) | 3.5%            | (92) | 8.8%            | (73) | 9.6%            | (43) |
| Russell 1000 Value Index                        |                     |            |            |                   | 14.4%          | (57) | 5.6%            | (71) | 8.7%            | (74) | 8.5%            | (75) |
| Total                                           | \$<br>2,059,146,100 | 55.4%      |            |                   |                |      |                 |      |                 |      |                 |      |