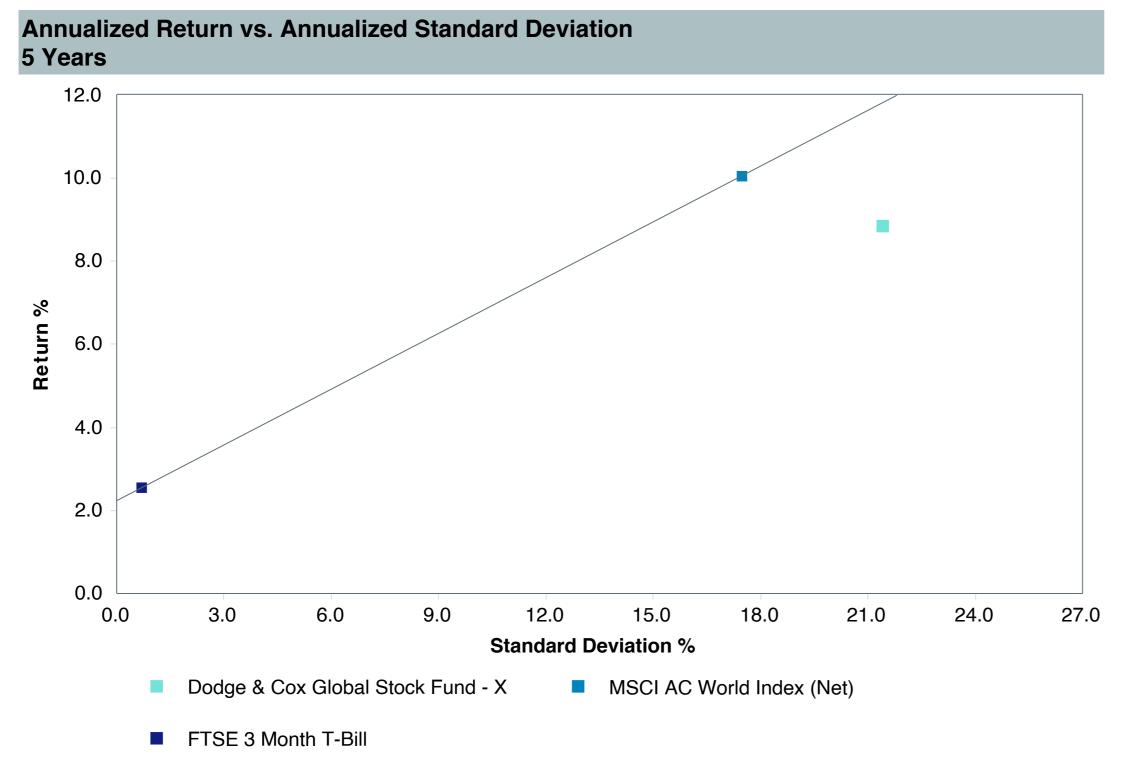

|
| Ticker:                    | DOXWX                            |
| Peer Group:                | IM Global Equity (MF)            |
| Benchmark:                 | MSCI AC World Index (Net)        |
| Fund Inception:            | 05/02/2022                       |
| Portfolio Manager:         | Team Managed                     |
| Total Assets:              | \$889.00 Million                 |
| Total Assets Date:         | 10/31/2024                       |
| Gross Expense:             | 0.57%                            |
| Net Expense:               | 0.52%                            |
| Turnover:                  | 20%                              |



Quarterly Under Performance

12/24







3/20

Quarterly Out Performance

# Peer Group Analysis





### **Risk Profile**





| 5 Years Historical Statistics     |                  |                   |                      |           |                 |       |      |        |                    |                    |
|-----------------------------------|------------------|-------------------|----------------------|-----------|-----------------|-------|------|--------|--------------------|--------------------|
|                                   | Active<br>Return | Tracking<br>Error | Information<br>Ratio | R-Squared | Sharpe<br>Ratio | Alpha | Beta | Return | Standard Deviation | Actual Correlation |
| Dodge & Cox Global Stock Fund - X | -0.34            | 9.41              | -0.04                | 0.81      | 0.39            | -1.52 | 1.11 | 8.85   | 21.42              | 0.90               |
| MSCI AC Wo