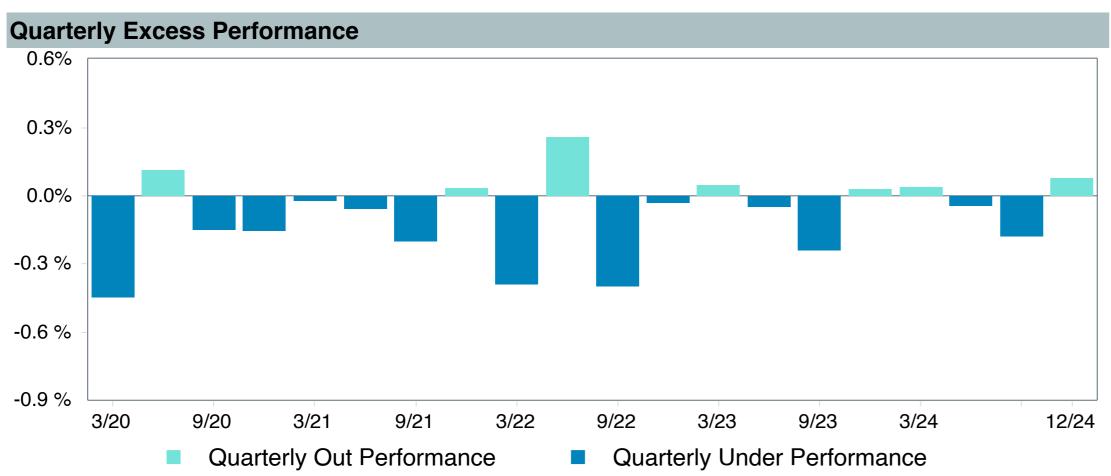

enchmark:                 | Vanguard Target 2040 Composite Index (Net) |  |  |  |  |  |  |  |  |
| Fund Inception:            | 06/07/2006                                 |  |  |  |  |  |  |  |  |
| Portfolio Manager:         | Team Managed                               |  |  |  |  |  |  |  |  |
| Total Assets:              | \$94,061.20 Million                        |  |  |  |  |  |  |  |  |
| Total Assets Date:         | 11/30/2024                                 |  |  |  |  |  |  |  |  |
| Gross Expense:             | 0.08%                                      |  |  |  |  |  |  |  |  |
| Net Expense:               | 0.08%                                      |  |  |  |  |  |  |  |  |
| Turnover:                  | 1%                                         |  |  |  |  |  |  |  |  |

















| 5 Years Historical Statistics              |                  |                   |                      |           |                 |       |      |        |                    |                    |
|--------------------------------------------|------------------|-------------------|----------------------|-----------|-----------------|-------|------|--------|--------------------|--------------------|
|                                            | Active<br>Return | Tracking<br>Error | Information<br>Ratio | R-Squared | Sharpe<br>Ratio | Alpha | Beta | Return | Standard Deviation | Actual Correlation |
| Vanguard Target Retirement 2040 - Inv.     | -0.34            | 0.77              | -0.44                | 1.00      | 0.42            | -0.45 | 1.01 | 7.97   | 15.15