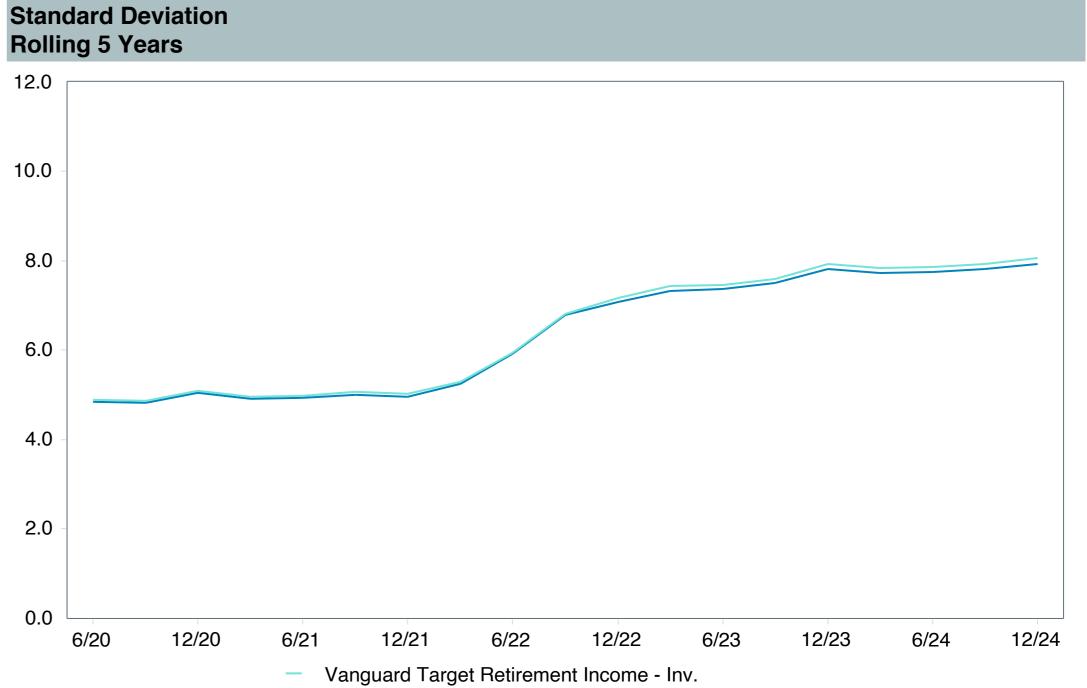

| VTINX                                        |
| Peer Group:                | IM Retirement Income (MF)                    |
| Benchmark:                 | Vanguard Target Income Composite Index (Net) |
| Fund Inception:            | 10/27/2003                                   |
| Portfolio Manager:         | Team Managed                                 |
| Total Assets:              | \$35,870.70 Million                          |
| Total Assets Date:         | 11/30/2024                                   |
| Gross Expense:             | 0.08%                                        |
| Net Expense:               | 0.08%                                        |
| Turnover:                  | 4%                                           |













#### As of December 31, 2024





Vanguard Target Income Composite Index (Net)









| <b>Account Information</b> | Account Information                        |  |  |  |  |  |  |  |  |
|----------------------------|--------------------------------------------|--|--|--|--|--|--|--|--|
| Product Name:              | Vanguard Tgt Ret2020;Inv (VTWNX)           |  |  |  |  |  |  |  |  |
| Fund Family:               | Vanguard                                   |  |  |  |  |  |  |  |  |
| Ticker:                    | VTWNX                                      |  |  |  |  |  |  |  |  |
| Peer Group:                | IM Mixed-Asset Target 2020 (MF)            |  |  |  |  |  |  |  |  |
| Benchmark:                 | Vanguard Target 2020 Composite Index (Net) |  |  |  |  |  |  |  |  |
| Fund Inception:            | 06/07/2006