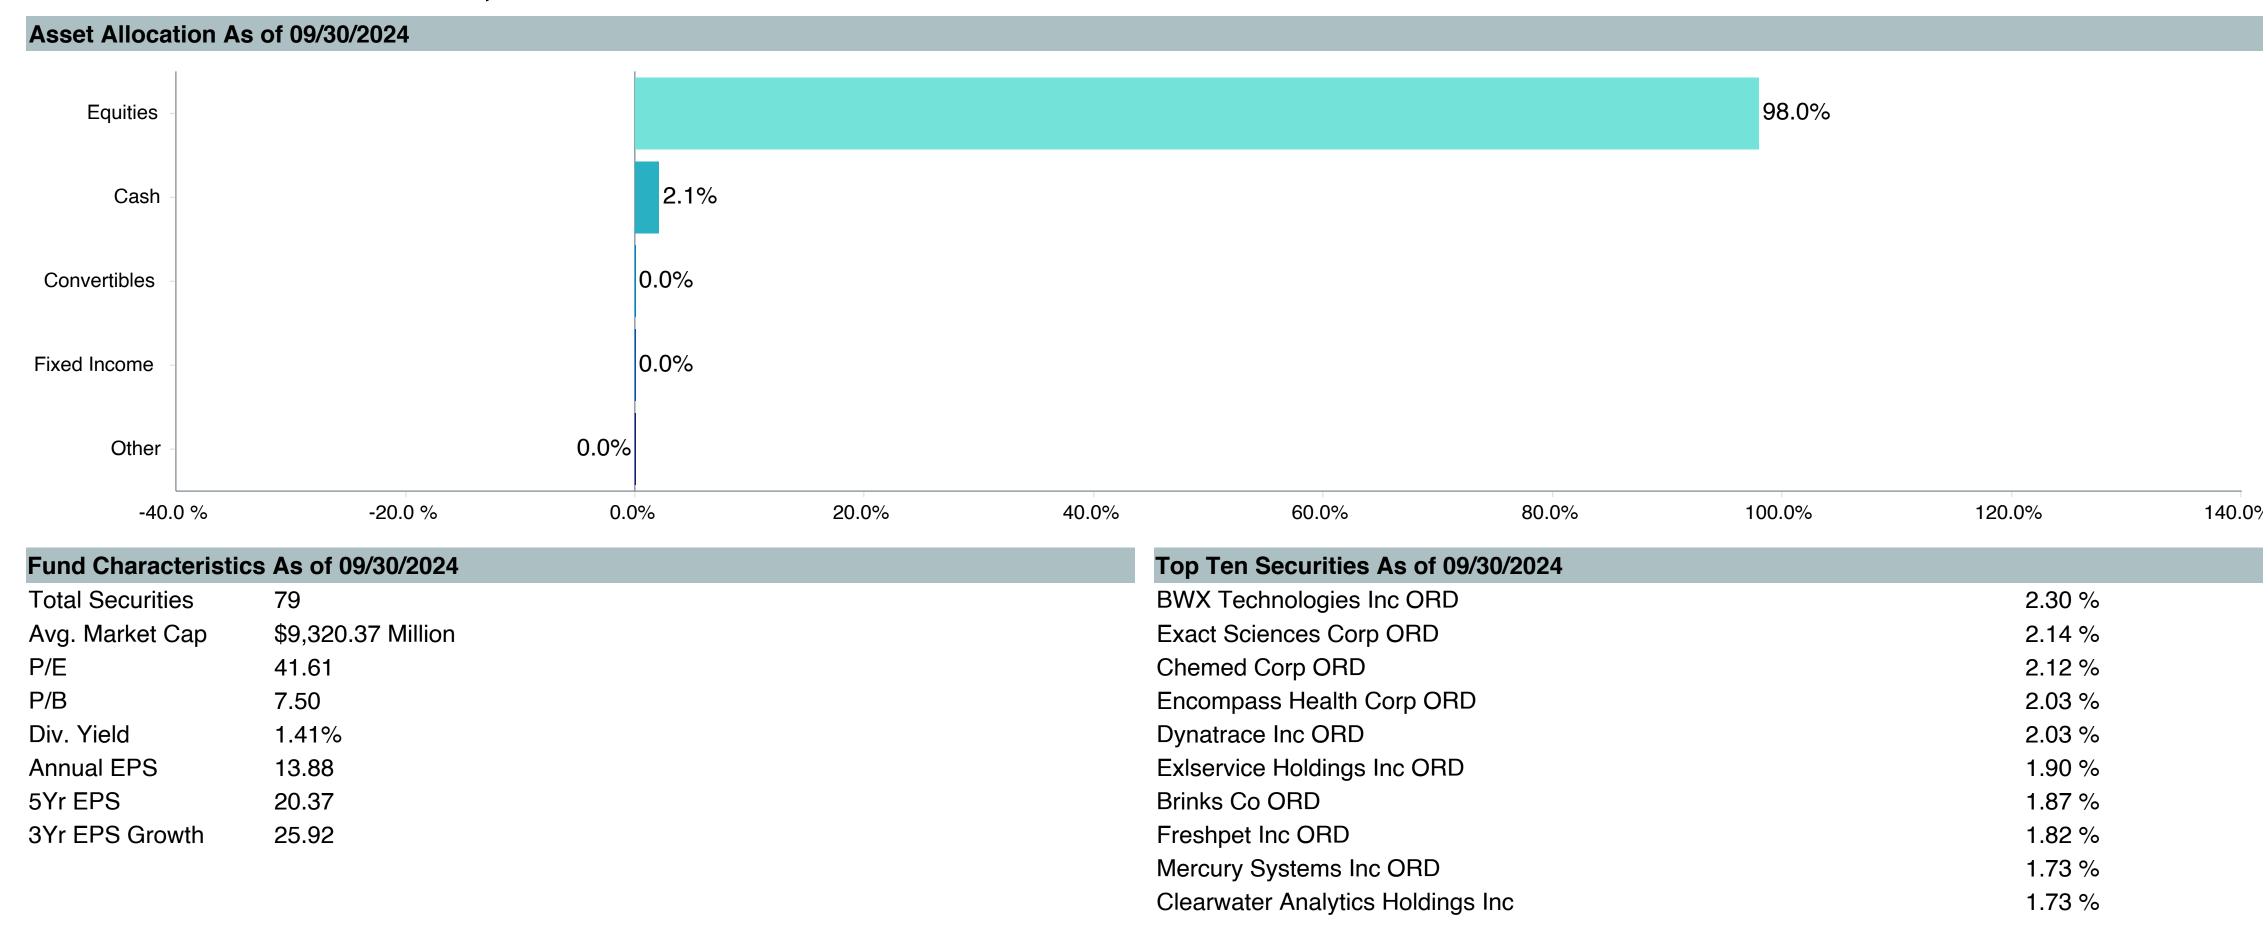

### As of December 31, 2024

|                                                |                                           |                                                        |                                                            |                                        |                                       |                                               |                        | Watch Li               | st Status              |                        |
|------------------------------------------------|-------------------------------------------|--------------------------------------------------------|------------------------------------------------------------|----------------------------------------|---------------------------------------|-----------------------------------------------|------------------------|------------------------|------------------------|------------------------|
|                                                | 1. Underperformed During Trailing 5 Years | 2. Underperformed in 3 of 4 Trailing Calendar Quarters | 3. Diverged from Strategy and/or Portfolio Characteristics | 4. Adverse Change in Portfolio Manager | 5.<br>Weak Manager<br>Research Rating | 6.<br>Significant<br>Organizational<br>Change | 4th<br>Quarter<br>2024 | 3rd<br>Quarter<br>2024 | 2nd<br>Quarter<br>2024 | 1st<br>Quarter<br>2024 |
| Vanguard Total Bond Market Index Fund          | No                                        | No                                                     | No                                                         | No                                     | No (Buy)                              | No                                            |                        |                        |                        |                        |
| Vanguard Total International Bond Index Fund   | No                                        | No                                                     | No                                                         | No                                     | No (Buy)                              | No                                            |                        |                        |                        |                        |
| Vanguard Total Stock Market Index Fund         | No                                        | No                                                     | No                                                         | No                                     | No (Buy)                              | No                                            |                        |                        |                        |                        |
| Vanguard Institutional Index Fund              | No                                        | No                                                     | No                                                         | No                                     | No (Buy)                              | No                                            |                        |                        |                        |                        |
| Vanguard FTSE Social Index Fund                | No                                        | No                                                     | No                                                         | No                                     | No (Buy)                              | No                                            |                        |                        |                        |                        |
| Vanguard Extended Market Index Fund            | No                                        | No                                                     | No                                                         | No                                     | No (Buy)                              | No                                            |                        |                        |                        |                        |
| Vanguard Total International Stock Index Fund  | No                                        | No                                                     | No                                                         | No                                     | No (Buy)                              | No                                            |                        |                        |                        |                        |
| Vanguard Developed Market Index Fund           | No                                        | No                                                     | No                                                         | No                                     | No (Buy)                              | No                                            |                        |                        |                        |                        |
| Vanguard Emerging Markets Stock Index Fund     | Yes                                       | No                                                     | No                                                         | No                                     | No (Buy)                              | No                                            |                        |                        |                        |                        |
| Vanguard Cash Reserves Money Market Fund       | No                                        | No                                                     | No                                                         | No                                     | No (Buy)                              | No                                            |                        |                        |                        |                        |
| T. Rowe Price Stable Value Common Trust Fund A | Yes                                       | No                                                     | No                                                         | No                                     | No (Buy)                              | No                                            |                        |                        |                        |                        |
| TIAA Traditional - RC                          | No                                        | No                                                     | No                                                         | No                                     | No (Buy)                              | No                                            |                        |                        |                        |                        |
| TIAA Traditional - RCP                         | No                                        | No                                                     | No                                                         | No                                     | No (Buy)                              | No                                            |                        |                        |                        |                        |
| Loomis Core Plus Fixed Income                  | No                                        | Yes                                                    | No                                                         | No                                     | No (Buy)                              | No                                            |                        |                        |                        |                        |
| DFA Inflation-Protected Securities             | No                                        | No                                                     | No                                                         | No                                     | No (Qualified)                        | No                                            |                        |                        |                        |                        |
| American Century High Income                   | No                                        | Yes                                                    | No                                                         | No                                     | No (Buy)                              | No                                            |                        |                        |                        |                        |
| T. Rowe Price Large Cap Growth Fund            | Yes                                       | Yes                                                    | No                                                         | No                                     | No (Buy)                              | No                                            |                        |                        |                        |                        |
| Diamond Hill Large Cap                         | No                                        | Yes                                                    | No                                                         | No                                     | No (Buy)                              | No                                            |                        |                        |                        |                        |
| William Blair Small/Mid Cap Growth Fund        | Yes                                       | No                                                     | No                                                         | No                                     | No (Buy)                              | No                                            |                        |                        |                        |                        |
| DFA U.S. Targeted Value                        | No                                        | No                                                     | No                                                         | No                                     | No (Buy)                              | No                                            |                        |                        |                        |                        |
| Dodge & Cox Global Stock Fund                  | Yes                                       | Yes                                                    | No                                                         | No                                     | No (Buy)                              | No                                            |                        |                        |                        |                        |
| GQG International Opportunities Fund           | No                                        | No                                                     | No                                                         | No                                     | No (Buy)                              | No                                            |                        |                        |                        |                        |
| Cohen & Steers Instl Realty Shares             | No                                        | Yes                                                    | No                                                         | No                                     | No (Buy)                              | No                                            |                        |                        |                        |                        |