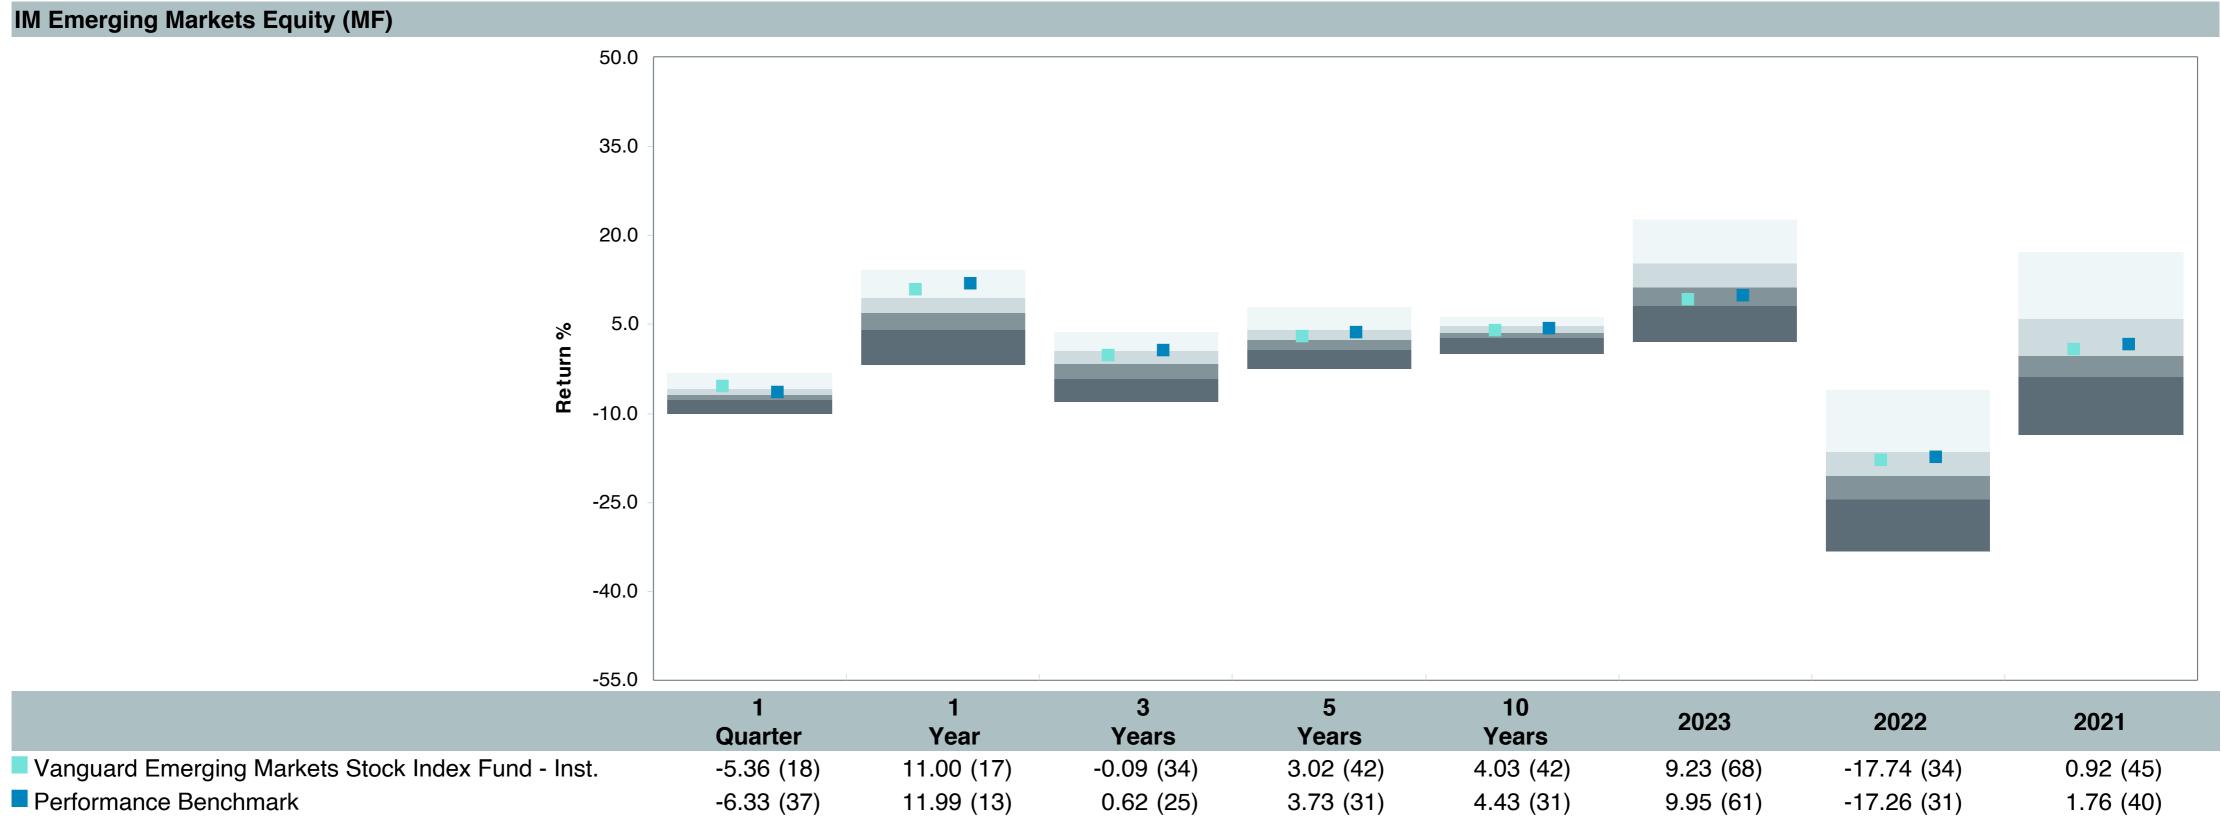

-------|
| Product Name:              | Vanguard EM St I;Inst (VEMIX)   |
| Fund Family:               | Vanguard                        |
| Ticker:                    | VEMIX                           |
| Peer Group:                | IM Emerging Markets Equity (MF) |
| Benchmark:                 | Performance Benchmark           |
| Fund Inception:            | 06/22/2000                      |
| Portfolio Manager:         | Perre/Miller                    |
| Total Assets:              | \$7,914.80 Million              |
| Total Assets Date:         | 11/30/2024                      |
| Gross Expense:             | 0.10%                           |
| Net Expense:               | 0.10%                           |
| Turnover:                  | 5%                              |

























As of December 31, 2024

IM Emerging Markets Equity (MF) 50.0 35.0 20.0 5.0 -25.0 -40.0 -55.0

| -55.0                                              | 1<br>Quarter | 1<br>Year | 3<br>Years | 5<br>Years | 10<br>Years | 2023      | 2022       | 2021     |
|----------------------------------------------------|--------------|-----------|------------|------------|-------------|-----------|------------|----------|
| Vanguard Emerging Markets Stock Index Fund - Inst. | -5.4 (18)    | 11.0 (17) | -0.1 (34)  | 3.0 (42)   | 4.0 (42)    | 9.2 (68)  | -17.7 (34) | 0.9 (45) |
| Performance Benchmark                              | -6.3 (37)    | 12.0 (13) | 0.6 (25)   | 3.7 (31)   | 4.4 (31)    | 10.0 (61) | -17.3 (31) | 1.8 (40) |
| 5th Percentile                                     | -3.1