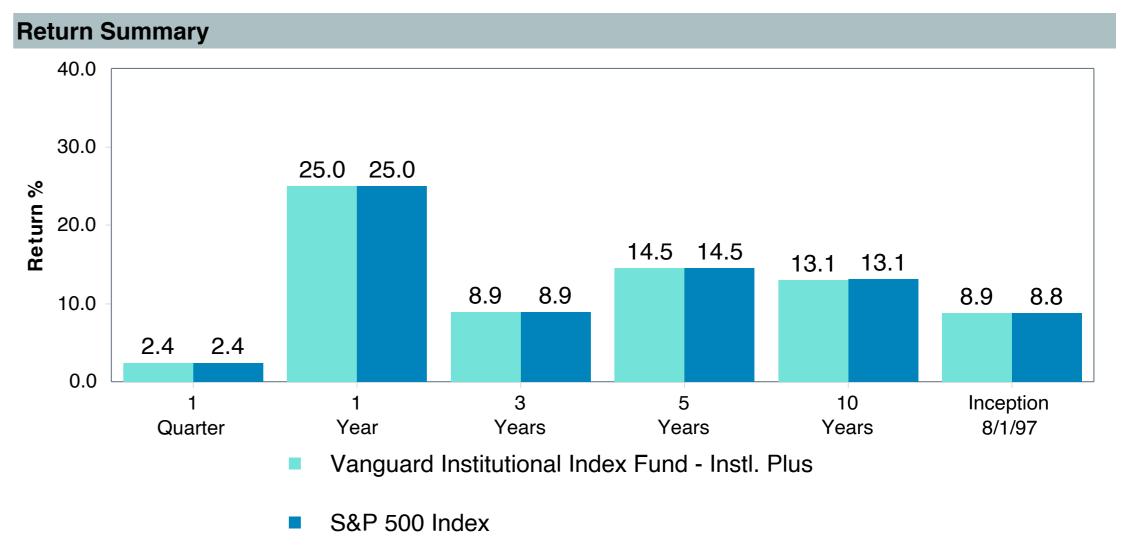

# **Total Plan Top Ten Based on Assets**

|                                                 |                     |            |            |                   | Traili<br>1 Ye | •    | Traili<br>3 Yea | •    | Traili<br>5 Yea | •    | Traili<br>10 Ye | •    |
|-------------------------------------------------|---------------------|------------|------------|-------------------|----------------|------|-----------------|------|-----------------|------|-----------------|------|
| Investment Fund                                 | Assets              | % of Total | Watch List | # of participants | Return         | Rank | Return          | Rank | Return          | Rank | Return          | Rank |
| Vanguard Institutional Index Fund - Instl. Plus | \$<br>403,208,741   | 10.9%      |            | 2,308             | 25.0%          | (17) | 8.9%            | (12) | 14.5%           | (15) | 13.1%           | (8)  |
| S&P 500 Index                                   |                     |            |            |                   | 25.0%          | (5)  | 8.9%            | (3)  | 14.5%           | (5)  | 13.1%           | (3)  |
| TIAA Traditional - RC                           | \$<br>272,140,647   | 7.3%       |            | 1,169             | 4.6%           | (6)  | 4.5%            | (1)  | 4.2%            | (1)  | 4.2%            | (1)  |
| Morningstar Stable Value Index                  |                     |            |            |                   | 3.0%           | (20) | 2.6%            | (14) | 2.4%            | (15) | 2.2%            | (17) |
| Vanguard Target Retirement 2040 Trust Plus      | \$<br>227,106,434   | 6.1%       |            | 498               | 12.8%          | (53) | 3.5%            | (40) | 8.0%            | (50) | 8.2%            | (28) |
| Vanguard Target 2040 Composite Index            |                     |            |            |                   | 13.0%          | (50) | 3.8%            | (20) | 8.4%            | (32) | 8.4%            | (15) |
| Vanguard Target Retirement 2035 Trust Plus      | \$<br>218,045,586   | 5.9%       |            | 427               | 11.8%          | (36) | 3.0%            | (21) | 7.3%            | (48) | 7.6%            | (24) |
| Vanguard Target 2035 Composite Index            |                     |            |            |                   | 11.9%          | (26) | 3.3%            | (12) | 7.6%            | (19) | 7.8%            | (8)  |
| Vanguard Target Retirement 2045 Trust Plus      | \$<br>212,061,123   | 5.7%       |            | 606               | 13.9%          | (60) | 4.0%            | (29) | 8.8%            | (53) | 8.6%            | (26) |
| Vanguard Target 2045 Composite Index            |                     |            |            |                   | 14.1%          | (50) | 4.3%            | (16) | 9.1%            | (26) | 8.9%            | (15) |
| Vanguard Target Retirement 2030 Trust Plus      | \$<br>177,042,483   | 4.8%       |            | 295               | 10.7%          | (15) | 2.5%            | (19) | 6.5%            | (27) | 7.0%            | (27) |
| Vanguard Target 2030 Composite Index            |                     |            |            |                   | 10.8%          | (13) | 2.8%            | (7)  | 6.9%            | (7)  | 7.2%            | (5)  |
| Vanguard Developed Markets Index Plus           | \$<br>159,752,905   | 4.3%       |            | 1,962             | 3.1%           | (69) | 0.9%            | (41) | 4.8%            | (54) | 5.5%            | (45) |
| Vanguard Spliced Developed ex U.S. Index        |                     |            |            |                   | 3.4%           | (66) | 1.0%            | (41) | 4.8%            | (55) | 5.4%            | (49) |
| Vanguard Target Retirement 2050 Trust Plus      | \$<br>155,195,042   | 4.2%       |            | 662               | 14.7%          | (38) | 4.4%            | (20) | 9.1%            | (36) | 8.8%            | (25) |
| Vanguard Target 2050 Composite Index            |                     |            |            |                   | 14.9%          | (33) | 4.7%            | (10) | 9.5%            | (23) | 9.1%            | (19) |
| Vanguard Extended Market Index Fund - Inst      | \$<br>119,291,252   | 3.2%       |            | 1,861             | 16.9%          | (9)  | 2.5%            | (71) | 9.9%            | (37) | 9.5%            | (21) |
| Performance Benchmark                           |                     |            |            |                   | 16.9%          | (9)  | 2.4%            | (72) | 9.8%            | (42) | 9.3%            | (22) |
| Diamond Hill Large Cap - Y                      | \$<br>115,301,886   | 3.1%       |            | 1,789             | 12.3%          | (67) | 3.5%            | (92) | 8.8%            | (73) | 9.6%            | (43) |
| Russell 1000 Value Index                        |                     |            |            |                   | 14.4%          | (57) | 5.6%            | (71) | 8.7%            | (74) | 8.5%            | (75) |
| Total                                           | \$<br>2,059,146,100 | 55.4%      |            |                   |                |      |                 |      |                 |      |                 |      |