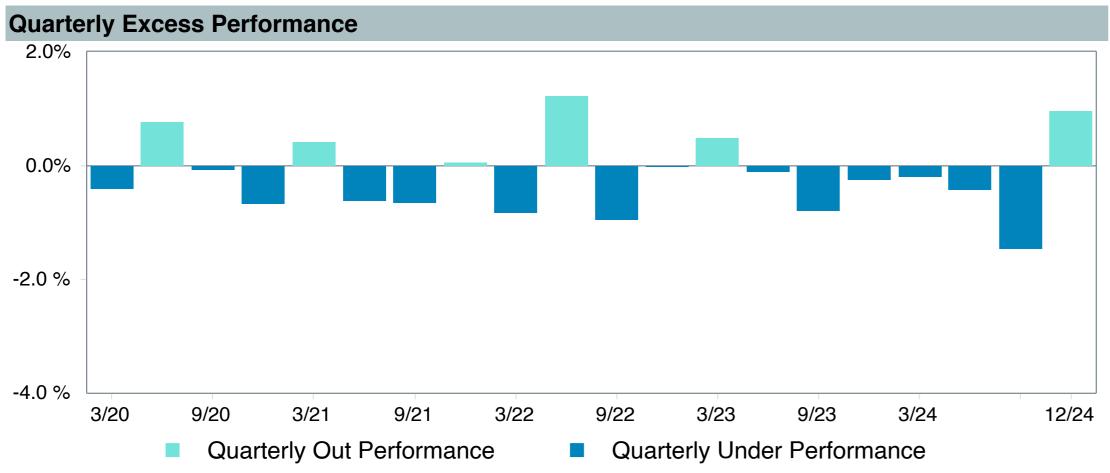

---------------|
| Product Name:              | Vanguard EM St I;Inst (VEMIX)   |
| Fund Family:               | Vanguard                        |
| Ticker:                    | VEMIX                           |
| Peer Group:                | IM Emerging Markets Equity (MF) |
| Benchmark:                 | Performance Benchmark           |
| Fund Inception:            | 06/22/2000                      |
| Portfolio Manager:         | Perre/Miller                    |
| Total Assets:              | \$7,914.80 Million              |
| Total Assets Date:         | 11/30/2024                      |
| Gross Expense:             | 0.10%                           |
| Net Expense:               | 0.10%                           |
| Turnover:                  | 5%                              |

























As of December 31, 2024

IM Emerging Markets Equity (MF) 50.0 35.0 20.0 5.0 -25.0 -40.0 -55.0

| -55.0                                              | 1<br>Quarter | 1<br>Year | 3<br>Years | 5<br>Years | 10<br>Years | 2023      | 2022       | 2021     |
|----------------------------------------------------|--------------|-----------|------------|------------|-------------|-----------|------------|----------|
| Vanguard Emerging Markets Stock Index Fund - Inst. | -5.4 (18)    | 11.0 (17) | -0.1 (34)  | 3.0 (42)   | 4.0 (42)    | 9.2 (68)  | -17.7 (34) | 0.9 (45) |
| Performance Benchmark                              | -6.3 (37)    | 12.0 (13) | 0.6 (25)   | 3.7 (31)   | 4.4 (31)    | 10.0 (61) | -17.3 (31) | 1.8 (40) |
| 5th Percentile