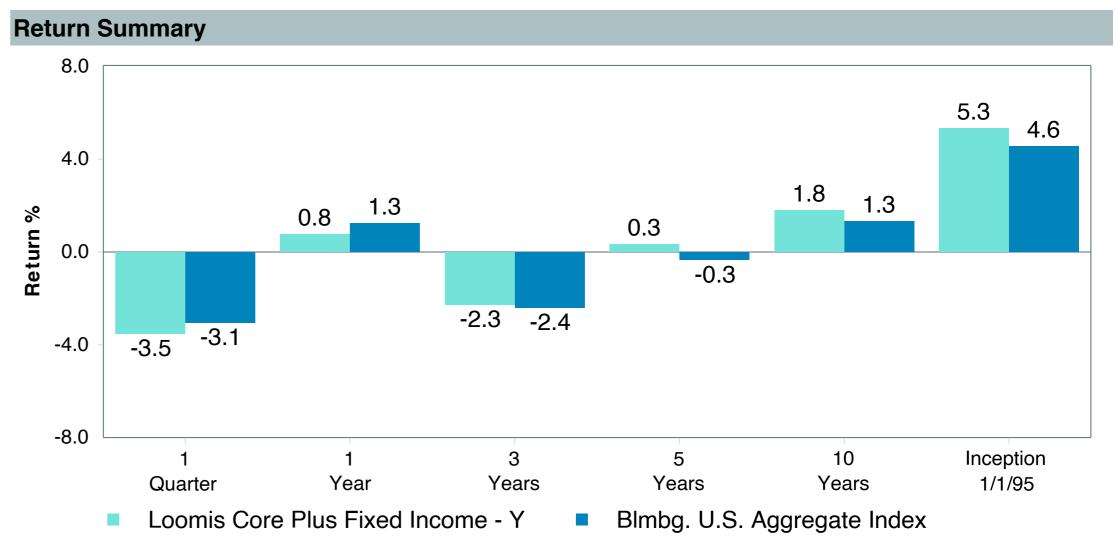

# **5 Year Comparative Performance**

### As of December 31, 2024

#### 5-yr Performance vs. Benchmark (Tiers II & III)