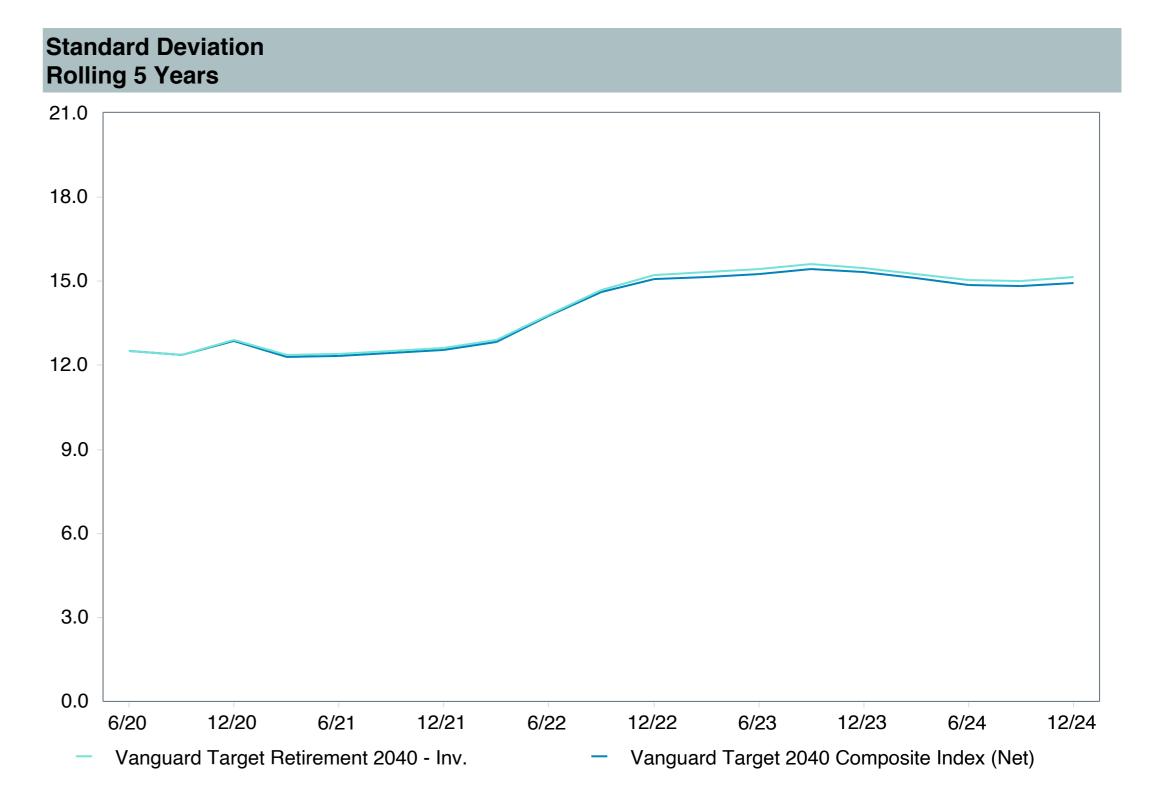

| Vanguard Target 2040 Composite Index (Net) |  |  |  |  |  |  |  |  |
| Fund Inception:            | 06/07/2006                                 |  |  |  |  |  |  |  |  |
| Portfolio Manager:         | Team Managed                               |  |  |  |  |  |  |  |  |
| Total Assets:              | \$94,061.20 Million                        |  |  |  |  |  |  |  |  |
| Total Assets Date:         | 11/30/2024                                 |  |  |  |  |  |  |  |  |
| Gross Expense:             | 0.08%                                      |  |  |  |  |  |  |  |  |
| Net Expense:               | 0.08%                                      |  |  |  |  |  |  |  |  |
| Turnover:                  | 1%                                         |  |  |  |  |  |  |  |  |

















| 5 Years Historical Statistics              |                  |                   |                      |           |                 |       |      |        |                    |                    |
|--------------------------------------------|------------------|-------------------|----------------------|-----------|-----------------|-------|------|--------|--------------------|--------------------|
|                                            | Active<br>Return | Tracking<br>Error | Information<br>Ratio | R-Squared | Sharpe<br>Ratio | Alpha | Beta | Return | Standard Deviation | Actual Correlation |
| Vanguard Target Retirement 2040 - Inv.     | -0.34            | 0.77              | -0.44                | 1.00      | 0.42            | -0.45 | 1.01 | 7.97   | 15.15              |