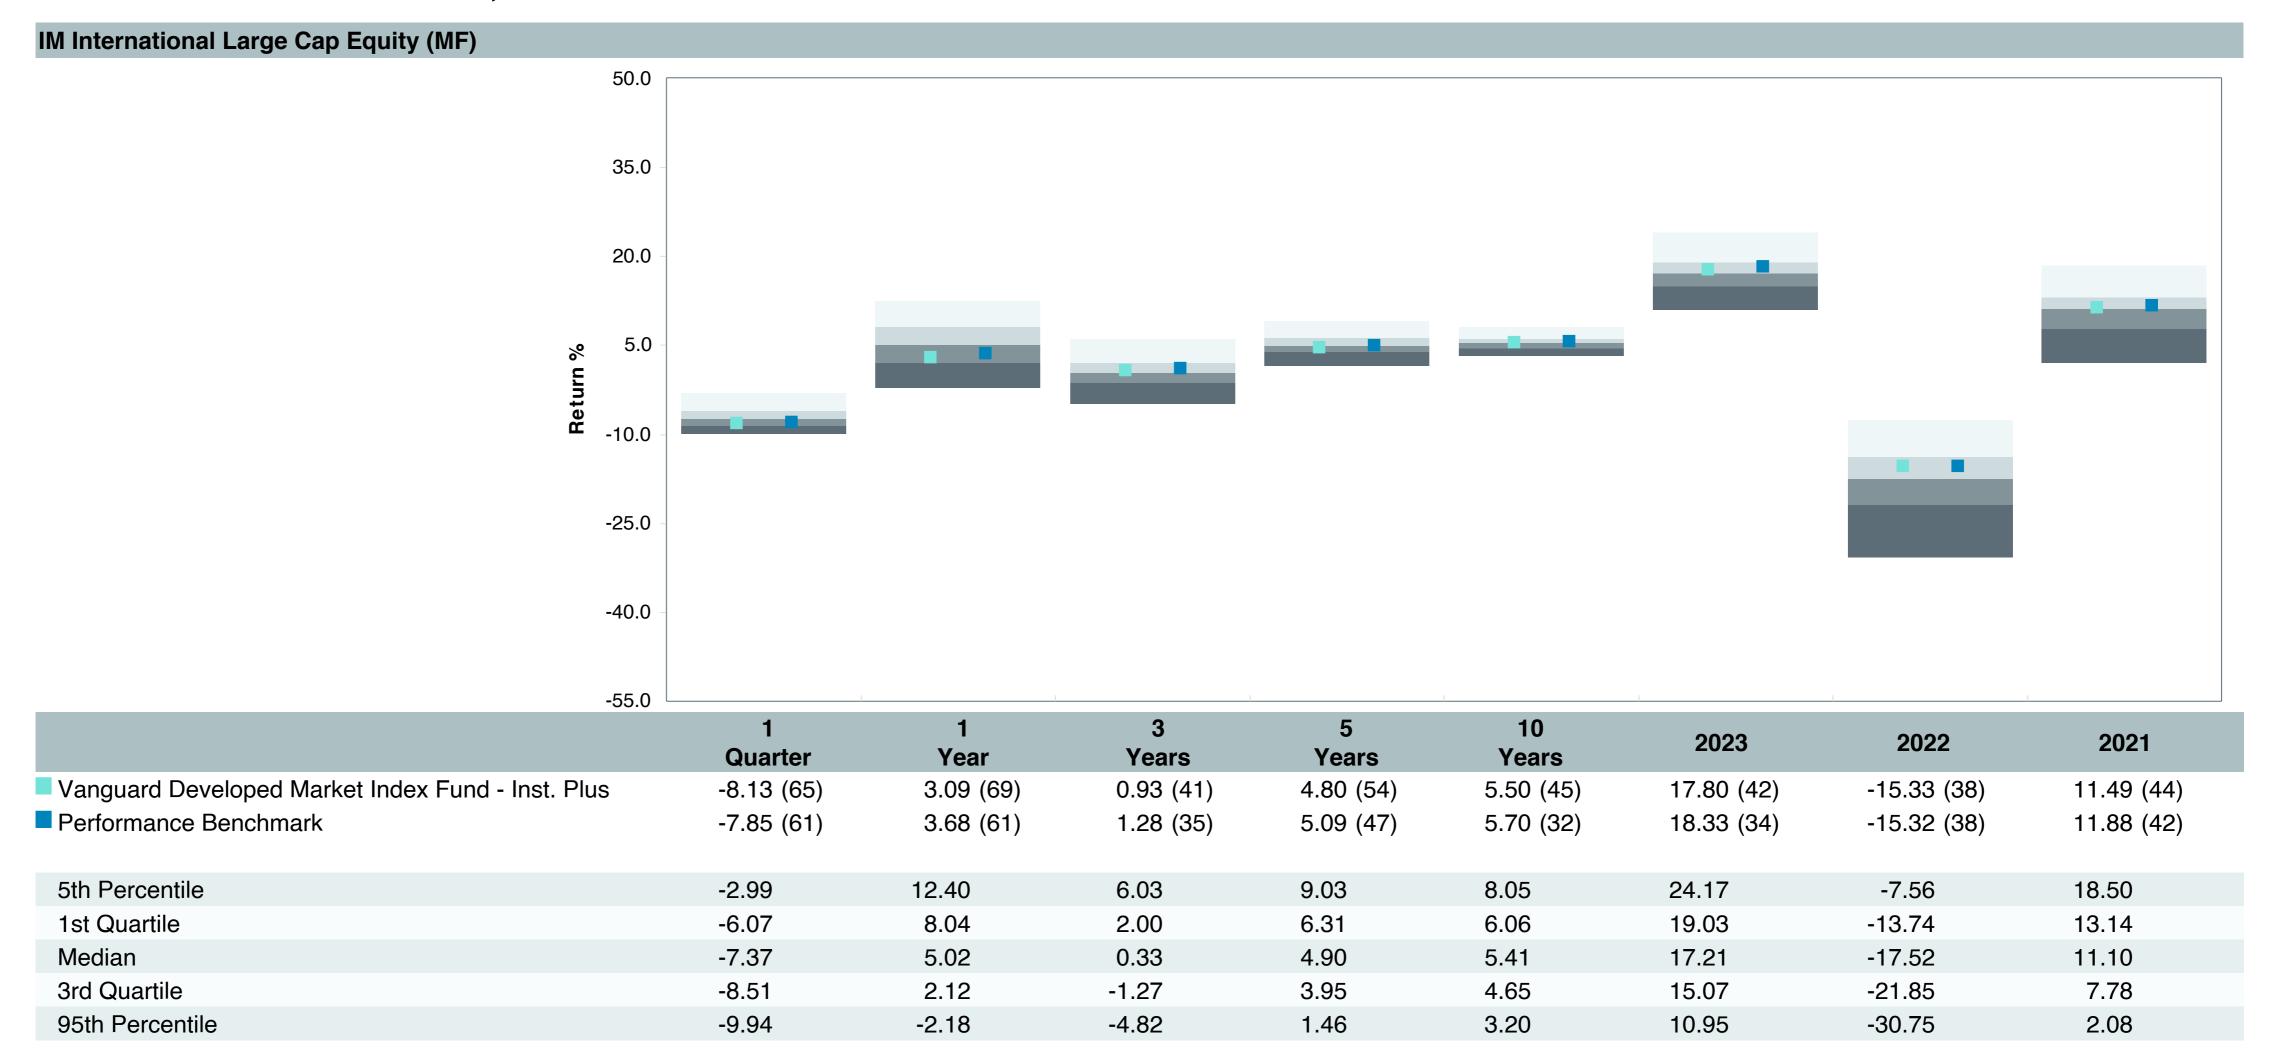

# **Total Plan Top Ten Based on Assets**

|                                                 |                     |            |            |                   | Traili<br>1 Ye | •    | Traili<br>3 Yea | •    | Traili<br>5 Yea | •    | Traili<br>10 Ye | •    |
|-------------------------------------------------|---------------------|------------|------------|-------------------|----------------|------|-----------------|------|-----------------|------|-----------------|------|
| Investment Fund                                 | Assets              | % of Total | Watch List | # of participants | Return         | Rank | Return          | Rank | Return          | Rank | Return          | Rank |
| Vanguard Institutional Index Fund - Instl. Plus | \$<br>403,208,741   | 10.9%      |            | 2,308             | 25.0%          | (17) | 8.9%            | (12) | 14.5%           | (15) | 13.1%           | (8)  |
| S&P 500 Index                                   |                     |            |            |                   | 25.0%          | (5)  | 8.9%            | (3)  | 14.5%           | (5)  | 13.1%           | (3)  |
| TIAA Traditional - RC                           | \$<br>272,140,647   | 7.3%       |            | 1,169             | 4.6%           | (6)  | 4.5%            | (1)  | 4.2%            | (1)  | 4.2%            | (1)  |
| Morningstar Stable Value Index                  |                     |            |            |                   | 3.0%           | (20) | 2.6%            | (14) | 2.4%            | (15) | 2.2%            | (17) |
| Vanguard Target Retirement 2040 Trust Plus      | \$<br>227,106,434   | 6.1%       |            | 498               | 12.8%          | (53) | 3.5%            | (40) | 8.0%            | (50) | 8.2%            | (28) |
| Vanguard Target 2040 Composite Index            |                     |            |            |                   | 13.0%          | (50) | 3.8%            | (20) | 8.4%            | (32) | 8.4%            | (15) |
| Vanguard Target Retirement 2035 Trust Plus      | \$<br>218,045,586   | 5.9%       |            | 427               | 11.8%          | (36) | 3.0%            | (21) | 7.3%            | (48) | 7.6%            | (24) |
| Vanguard Target 2035 Composite Index            |                     |            |            |                   | 11.9%          | (26) | 3.3%            | (12) | 7.6%            | (19) | 7.8%            | (8)  |
| Vanguard Target Retirement 2045 Trust Plus      | \$<br>212,061,123   | 5.7%       |            | 606               | 13.9%          | (60) | 4.0%            | (29) | 8.8%            | (53) | 8.6%            | (26) |
| Vanguard Target 2045 Composite Index            |                     |            |            |                   | 14.1%          | (50) | 4.3%            | (16) | 9.1%            | (26) | 8.9%            | (15) |
| Vanguard Target Retirement 2030 Trust Plus      | \$<br>177,042,483   | 4.8%       |            | 295               | 10.7%          | (15) | 2.5%            | (19) | 6.5%            | (27) | 7.0%            | (27) |
| Vanguard Target 2030 Composite Index            |                     |            |            |                   | 10.8%          | (13) | 2.8%            | (7)  | 6.9%            | (7)  | 7.2%            | (5)  |
| Vanguard Developed Markets Index Plus           | \$<br>159,752,905   | 4.3%       |            | 1,962             | 3.1%           | (69) | 0.9%            | (41) | 4.8%            | (54) | 5.5%            | (45) |
| Vanguard Spliced Developed ex U.S. Index        |                     |            |            |                   | 3.4%           | (66) | 1.0%            | (41) | 4.8%            | (55) | 5.4%            | (49) |
| Vanguard Target Retirement 2050 Trust Plus      | \$<br>155,195,042   | 4.2%       |            | 662               | 14.7%          | (38) | 4.4%            | (20) | 9.1%            | (36) | 8.8%            | (25) |
| Vanguard Target 2050 Composite Index            |                     |            |            |                   | 14.9%          | (33) | 4.7%            | (10) | 9.5%            | (23) | 9.1%            | (19) |
| Vanguard Extended Market Index Fund - Inst      | \$<br>119,291,252   | 3.2%       |            | 1,861             | 16.9%          | (9)  | 2.5%            | (71) | 9.9%            | (37) | 9.5%            | (21) |
| Performance Benchmark                           |                     |            |            |                   | 16.9%          | (9)  | 2.4%            | (72) | 9.8%            | (42) | 9.3%            | (22) |
| Diamond Hill Large Cap - Y                      | \$<br>115,301,886   | 3.1%       |            | 1,789             | 12.3%          | (67) | 3.5%            | (92) | 8.8%            | (73) | 9.6%            | (43) |
| Russell 1000 Value Index                        |                     |            |            |                   | 14.4%          | (57) | 5.6%            | (71) | 8.7%            | (74) | 8.5%            | (75) |
| Total                                           | \$<br>2,059,146,100 | 55.4%      |            |                   |                |      |                 |      |                 |      |                 |      |