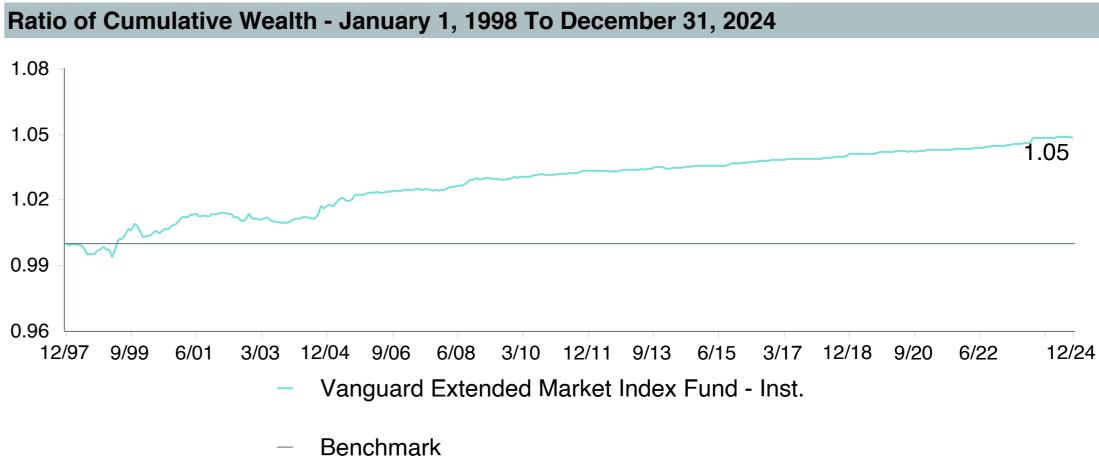

anguard Ext MI;Inst (VIEIX)      |
| Fund Family:               | Vanguard                          |
| Ticker:                    | VIEIX                             |
| Peer Group:                | IM U.S. SMID Cap Core Equity (MF) |
| Benchmark:                 | Performance Benchmark             |
| Fund Inception:            | 07/07/1997                        |
| Portfolio Manager:         | Louie/Birkett                     |
| Total Assets:              | \$17,186.30 Million               |
| Total Assets Date:         | 11/30/2024                        |
| Gross Expense:             | 0.05%                             |
| Net Expense:               | 0.05%                             |
| Turnover:                  | 11%                               |



Performance Benchmark







8.7

Inception

1/1/98

8.5

#### Ratio of Cumulative Wealth - Since Inception









| 5 Years Historical Statistics               |                  |                   |                      |           |                 |       |      |        |                    |                    |
|---------------------------------------------|------------------|-------------------|----------------------|-----------|-----------------|-------|------|--------|--------------------|--------------------|
|                                             | Active<br>Return | Tracking<br>Error | Information<br>Ratio | R-Squared | Sharpe<br>Ratio | Alpha | Beta | Return | Standard Deviation | Actual Correlation |
| Vanguard Extended Market Index Fund - Inst. | 0.13             | 0.10              | 1.2