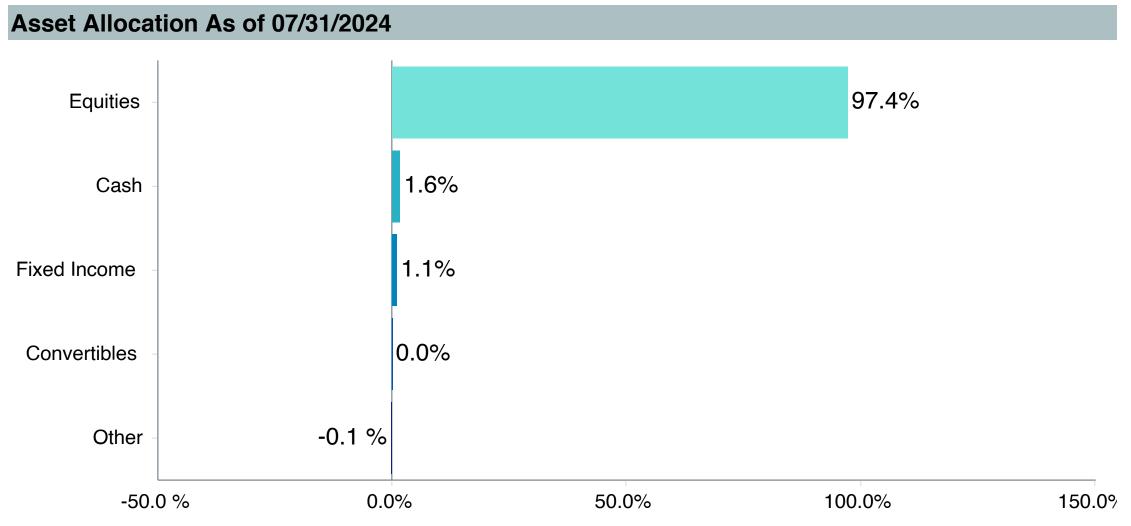

# **Asset Allocation Table**

|                                                                                      | RPA                                      |                   |                                        | TSA                              |               |                                       | Pre-99                         |                     |                                               | 415(M)                         |                      |                                       | Medical Resider             | ıt            |                                       | Total                    |                      |
|--------------------------------------------------------------------------------------|------------------------------------------|-------------------|----------------------------------------|----------------------------------|---------------|---------------------------------------|--------------------------------|---------------------|-----------------------------------------------|--------------------------------|----------------------|---------------------------------------|-----------------------------|---------------|---------------------------------------|--------------------------|----------------------|
| Fund                                                                                 | (\$)                                     | (%)               |                                        | (\$)                             | (%)           |                                       | (\$)                           | (%)                 |                                               | (\$)                           | (%)                  |                                       | (\$)                        | (%)           |                                       | (\$)                     | (%)                  |
| TIER 1(a): Target Retirement Funds                                                   | \$ 1,338,624,141                         | 45.3%             | \$                                     | -                                | 0.0%          | \$                                    | -                              | 0.0%                | \$                                            | -                              | 0.0%                 | \$                                    | -                           | 0.0%          | \$                                    | 1,338,624,141            | 36.0%                |
| Vanguard Target Retirement Income Trust Plus                                         | \$ 45,402,914                            | 1.5%              | \$                                     | -                                | 0.0%          | \$                                    | -                              | 0.0%                | \$                                            | -                              | 0.0%                 | \$                                    | -                           | 0.0%          | \$                                    | 45,402,914               | 1.2%                 |
| Vanguard Target Retirement 2020 Trust Plus                                           | \$ 69,701,312                            | 2.4%              | \$                                     | -                                | 0.0%          | \$                                    | -                              | 0.0%                | \$                                            | -                              | 0.0%                 | \$                                    | -                           | 0.0%          | \$                                    | 69,701,312               | 1.9%                 |
| Vanguard Target Retirement 2025 Trust Plus                                           | \$ 115,096,211                           | 3.9%              | Ė                                      | -                                | 0.0%          | Ė                                     | -                              | 0.0%                | Ė                                             | -                              | 0.0%                 | Ś                                     | -                           | 0.0%          | Ė                                     | 115,096,211              | 3.1%                 |
| Vanguard Target Retirement 2030 Trust Plus                                           | \$ 177,042,483                           | 6.0%              | į ;                                    | -                                | 0.0%          | \$                                    | -                              | 0.0%                | ļ ģ                                           | -                              | 0.0%                 | ļ ģ                                   | -                           | 0.0%          | ļ ģ                                   | 177,042,483              | 4.8%                 |
| Vanguard Target Retirement 2035 Trust Plus                                           | \$ 218,045,586                           | 7.4%              | Ė                                      | _                                | 0.0%          | Ė                                     | _                              | 0.0%                | Ė                                             | -                              | 0.0%                 | Ś                                     | _                           | 0.0%          | İ                                     | 218,045,586              | 5.9%                 |
| Vanguard Target Retirement 2040 Trust Plus                                           | \$ 227,106,434                           | 7.7%              | Ś                                      | _                                | 0.0%          | Š                                     | _                              | 0.0%                | Ś                                             | _                              | 0.0%                 | Ś                                     | _                           | 0.0%          | Ś                                     | 227,106,434              | 6.1%                 |
| Vanguard Target Retirement 2045 Trust Plus                                           | \$ 212,061,123                           | 7.2%              | Ś                                      | _                                | 0.0%          | Ś                                     | _                              | 0.0%                | Ś                                             | _                              | 0.0%                 | Ś                                     | _                           | 0.0%          | \$                                    | 212,061,123              | 5.7%                 |
| Vanguard Target Retirement 2050 Trust Plus                                           | \$ 155,195,042                           | 5.3%              | Š                                      | _                                | 0.0%          | Š                                     | _                              | 0.0%                | Š                                             | _                              | 0.0%                 | Š                                     | _                           | 0.0%          | Š                                     | 155,195,042              | 4.2%                 |
| Vanguard Target Retirement 2055 Trust Plus                                           | \$ 76,839,573                            | 2.6%              | Š                                      | _                                | 0.0%          | Š                                     | _                              | 0.0%                | Š                                             | _                              | 0.0%                 | Š                                     | _                           | 0.0%          | Š                                     | 76,839,573               | 2.1%                 |
| Vanguard Target Retirement 2060 Trust Plus                                           | \$ 33,726,152                            | 1.1%              | Š                                      | _                                | 0.0%          | Š                                     | _                              | 0.0%                | Š                                             | _                              | 0.0%                 | Š                                     | _                           | 0.0%          | Š                                     | 33,726,152               | 0.9%                 |
| Vanguard Target Retirement 2065 Trust Plus                                           | \$ 7,779,995                             | 0.3%              | Š                                      | <u>-</u>                         | 0.0%          | Š                                     | <u>-</u>                       | 0.0%                | Š                                             | _                              | 0.0%                 | Š                                     | <u>-</u>                    | 0.0%          | Š                                     | 7,779,995                | 0.2%                 |
| Vanguard Target Retirement 2070 Trust Plus                                           | \$ 627,315                               | 0.0%              | Š                                      | _                                | 0.0%          | Š                                     | _                              | 0.0%                | \$                                            | _                              | 0.0%                 | Š                                     | _                           | 0.0%          | Š                                     | 627,315                  | 0.0%                 |
| TIER 1: Target Retirement Funds                                                      | \$ -                                     | 0.0%              | Ś                                      | 113,875,429                      | 18.4%         | Ś                                     | 11,903,009                     | 0.4%                | Š                                             | 24,079,214                     | 49.8%                | Ś                                     | 45,285,448                  | 82.8%         | Ś                                     | 195,143,100              | 5.3%                 |
| Vanguard Target Retirement Income - Inv.                                             | <u>\$</u>                                | 0.0%              | Ś                                      | 10,847,322                       | 0.4%          | Ś                                     | 2,366,701                      | 0.1%                | Š                                             | 1,177,353                      | 2.4%                 | Ś                                     | 67,865                      | 0.1%          | Ś                                     | 14,459,240               | 0.4%                 |
| Vanguard Target Retirement 2020 - Inv.                                               | Š -                                      | 0.0%              | Š                                      | 10,550,160                       | 1.7%          | Š                                     | 2,119,014                      | 0.1%                | Š                                             | 2,462,831                      | 5.1%                 | Š                                     | 36,357                      | 0.1%          | Š                                     | 15,168,362               | 0.4%                 |
| Vanguard Target Retirement 2025 - Inv.                                               | · -                                      | 0.0%              | Š                                      | 22,415,802                       | 3.6%          | Š                                     | 2,438,410                      | 0.1%                | &                                             | 3,475,246                      | 7.2%                 | Š                                     | 137,341                     | 0.3%          | &                                     | 28,466,798               | 0.8%                 |
| Vanguard Target Retirement 2030 - Inv.                                               | -<br>6                                   | 0.0%              | \ \ \ \ \ \ \ \ \                      | 18,192,437                       | 2.9%          | Š                                     | 3,191,517                      | 0.1%                | &                                             | 3,892,191                      | 8.0%                 | &                                     | 458,811                     | 0.8%          | \ \ \ \ \ \ \ \                       | 25,734,956               | 0.7%                 |
| Vanguard Target Retirement 2035 - Inv.                                               | -<br>6                                   | 0.0%              | \ \\\\\\\\\\\\\\\\\\\\\\\\\\\\\\\\\\\\ | 14,958,654                       | 2.4%          | <u>ر</u><br>خ                         | 1,161,455                      | 0.0%                | &                                             | 3,107,958                      | 6.4%                 | ٥                                     | 1,329,472                   | 2.4%          | ک                                     | 20,557,540               | 0.6%                 |
| Vanguard Target Retirement 2040 - Inv.                                               | -<br>د                                   | 0.0%              | ۲                                      | 16,141,192                       | 2.6%          | ٥ ۲                                   | 426,388                        | 0.0%                | ١                                             | 5,327,182                      | 11.0%                | ۲                                     | 3,334,112                   | 6.1%          | ۲                                     | 25,228,874               | 0.0 %                |
| Vanguard Target Retirement 2045 - Inv.                                               | -<br>د                                   | 0.0%              | ک                                      | 9,084,578                        | 1.5%          | ۲ ک                                   | 120,875                        | 0.0%                |                                               | 1,996,140                      | 4.1%                 | ۲                                     | 9,616,013                   | 17.6%         | ۲                                     | 20,817,606               | 0.7 %                |
| Vanguard Target Retirement 2050 - Inv.                                               | -<br>ዽ                                   | 0.0%              | ې<br>د                                 | 6,326,212                        | 1.0%          | ې<br>د                                | 48,102                         | 0.0%                | Ÿ                                             | 1,715,875                      | 3.5%                 | မှ<br>  မှ                            | 13,880,529                  | 25.4%         | မှ<br>ဗ                               | 21,970,717               | 0.6%                 |
|                                                                                      | ዓ<br>-                                   | 0.0%              | \ \ \ \ \ \ \ \ \ \ \ \ \ \ \ \ \ \ \  |                                  | 0.5%          | \ \ \ \ \ \                           | •                              | 0.0%                | Š                                             |                                | 3.5%<br>1.7%         | ر<br>د<br>د                           |                             |               | \ \ \ \ \ \ \ \                       |                          |                      |
| Vanguard Target Retirement 2055 - Inv.                                               | > -                                      |                   | ) >                                    | 3,239,059                        |               | Ş                                     | 12,257                         |                     |                                               | 804,608                        |                      | ) >                                   | 12,011,833                  | 22.0%         | ) >                                   | 16,067,758               | 0.4%                 |
| Vanguard Target Retirement 2060 - Inv.                                               | > -                                      | 0.0%              | ک                                      | 1,244,490                        | 0.2%          | ) >                                   | -                              | 0.0%                | ) >                                           | 90,488                         | 0.2%                 | ) >                                   | 4,170,441                   | 7.6%          | \ \ \ \ \ \ \ \ \ \ \ \ \ \ \ \ \ \ \ | 5,505,420                | 0.1%                 |
| Vanguard Target Retirement 2065 - Inv.                                               | > -                                      | 0.0%              | ک                                      | 279,104                          | 0.0%          | Ş                                     | 18,290                         | 0.0%                | ) >                                           | 14,718                         | 0.0%                 | ) >                                   | 209,350                     | 0.4%          | Þ                                     | 521,463                  | 0.0%                 |
| Vanguard Target Retirement 2070 - Inv.  TIER 2: Core Funds                           | \$ - 1 E70 610 614                       | 0.0%              | \ \ \ \ \ \ \ \ \ \ \ \ \ \ \ \ \ \ \  | 596,418                          | 0.1%          | \ \ \ \ \ \ \ \ \ \ \ \ \ \ \ \ \ \ \ | 04 576 006                     | 0.0%<br><b>0.8%</b> | \ \ \ \ \ \ \ \ \ \ \ \ \ \ \ \ \ \ \         | 14,623                         | 0.0%<br><b>49.3%</b> | \ \ \ \ \ \ \ \ \ \ \ \ \ \ \ \ \ \ \ | 33,325                      | 0.1%          | \ \ \ \ \ \ \ \ \ \ \ \ \ \ \ \ \ \ \ | 644,366                  | 0.0%<br><b>57.4%</b> |
| Vanguard Total Bond Market Index Fund                                                | <b>\$ 1,579,610,614</b><br>\$ 67,442,459 | <b>53.4%</b> 2.3% | Ċ                                      | <b>494,677,289</b><br>39,333,948 | 80.0%<br>6.4% | ç                                     | <b>24,576,226</b><br>1,548,362 | 0.1%                | <b>\ \ \ \ \ \ \ \ \ \ \ \ \ \ \ \ \ \ \ </b> | <b>23,831,905</b><br>1,308,408 | 2.7%                 | Ċ                                     | <b>9,397,435</b><br>192,994 | 17.2%<br>0.4% | <b>)</b>                              | 2,132,093,468            | 3.0%                 |
| Vanguard Total Bond Market Index Fund  Vanguard Total International Bond Index Fund  | \$ 5,385,067                             | 0.2%              | )<br>င                                 | 3,000,285                        | 0.5%          | ې<br>د                                | 162,959                        | 0.1%                | ٥                                             | 159,366                        | 0.3%                 | ၂ ၃                                   | 17,815                      | 0.4%          | )<br>င                                | 109,826,172<br>8,725,492 | 0.2%                 |
| Vanguard Total International Bond Index Fund  Vanguard Total Stock Market Index Fund | \$ 89,656,384                            | 3.0%              | ې<br>د                                 | 19,607,021                       | 3.2%          | ې<br>د                                | 801,146                        | 0.0%                | ا ک<br>د                                      | 749,005                        | 1.5%                 | ၃<br>င                                | 1,511,038                   | 2.8%          | မှ<br>                                | 112,324,594              | 3.0%                 |
|                                                                                      | \$ 301,673,249                           | 3.0%<br>10.2%     | ې<br>د                                 | 90,681,940                       | 3.2%<br>14.7% | )<br>င                                | 3,810,791                      | 0.0%                | ا ې<br>د                                      | 4,862,061                      | 1.5%                 | ې<br>د                                | 2,180,700                   | 2.0%<br>4.0%  | လု                                    | 403,208,741              | 3.0%<br>10.9%        |
| Vanguard Institutional Index Fund                                                    | \$ 15,527,938                            |                   | ې<br>د                                 |                                  |               | \ \ \ \ \ \                           | 3,610,791<br>147,172           | 0.170               | \$                                            | 4,862,061<br>270,970           | 0.6%                 | ې<br>د                                |                             |               | \ \ \ \ \ \ \                         |                          |                      |
| Vanguard FTSE Social Index Fund Vanguard Extended Market Index Fund                  |                                          | 0.5%              | \ \ \ \ \ \ \                          | 3,485,496                        | 0.6%<br>4.4%  | \ \ \ \ \ \                           | •                              | 0.0%<br>0.0%        | Š                                             | •                              |                      | \ \ \ \ \ \ \ \ \ \ \ \ \ \ \ \ \ \ \ | 324,418                     | 0.6%          | \$                                    | 19,755,994               | 0.5%<br>3.2%         |
|                                                                                      | \$ 88,857,871                            | 3.0%              | \ \ \ \ \ \ \ \ \ \ \ \ \ \ \ \ \ \ \  | 27,481,154                       |               | \ \ \ \ \ \ \                         | 1,465,451                      |                     | ک                                             | 1,076,055                      | 2.2%                 | \ \ \ \ \ \ \ \ \ \ \ \ \ \ \ \ \ \ \ | 410,720<br>52,253           | 0.8%          | \ \ \ \ \ \ \ \ \ \                   | 119,291,252              |                      |
| Vanguard Total International Stock Index                                             | \$ 12,940,855                            | 0.4%              | ) >                                    | 2,988,759                        | 0.5%          | ) >                                   | 392,482                        | 0.0%<br>0.1%        | Š                                             | 511,029                        | 1.1%                 | ) >                                   | ,                           | 0.1%          | ) >                                   | 16,885,378               | 0.5%                 |
| Vanguard Developed Market Index Fund                                                 | \$ 118,212,277                           | 4.0%              | Ş                                      | 37,468,759                       | 6.1%          | À                                     | 2,014,717                      |                     | ) >                                           | 1,416,507                      | 2.9%                 | \ \ \ \ \ \ \ \ \ \ \ \ \ \ \ \ \ \ \ | 640,645                     | 1.2%          | \ \ \ \ \ \ \ \ \ \ \ \ \ \ \ \ \ \ \ | 159,752,905              | 4.3%                 |
| Vanguard Emerging Markets Stock Index Fund                                           | \$ 61,567,378                            | 2.1%              | Þ                                      | 18,308,023                       | 3.0%          | À                                     | 931,166                        | 0.0%                | ) >                                           | 721,860                        | 1.5%                 | ) >                                   | 358,237                     | 0.7%          | Þ                                     | 81,886,664               | 2.2%                 |
| Vanguard Cash Reserves Federal Money Market Fund                                     | \$ 47,533,196                            | 1.6%              | \ \ \ \ \ \ \                          | 11,743,895                       | 1.9%          | ٥                                     | 1,618,078                      | 0.1%                | \$                                            | 870,048                        | 1.8%                 | \$                                    | 292,106                     | 0.5%          | \ \ \ \ \ \ \ \ \ \ \ \ \ \ \ \ \ \ \ | 62,057,323               | 1.7%                 |
| T. Rowe Price Stable Value Common Trust Fund A                                       | \$ 24,923,771                            | 0.8%              | ٦                                      | -                                | 0.0%          | ٥                                     | 4 000 044                      | 0.0%                | ) Ş                                           | 4 000 050                      | 0.0%                 | )                                     | 400.000                     | 0.0%          | ٦                                     | 24,923,771               | 0.7%                 |
| TIAA Traditional - RC                                                                | \$ 262,883,388                           | 8.9%              | \ \ \ \ \ \ \ \                        | -                                | 0.0%          | \ \ \ \ \ \ \ \ \ \ \ \ \ \ \ \ \ \ \ | 4,362,014                      | 0.1%                | Ş                                             | 4,398,359                      | 9.1%                 | \ \ \ \ \ \ \ \                       | 496,886                     | 0.9%          | \ \ \ \ \ \ \ \                       | 272,140,647              | 7.3%                 |
| TIAA Traditional - RCP                                                               |                                          | 0.0%              | \ \ \ \ \ \ \ \ \ \ \ \ \ \ \ \ \ \ \  | 114,247,772                      | 18.5%         | \$                                    | -                              | 0.0%                | \$                                            | -                              | 0.0%                 | \$                                    | -                           | 0.0%          | \ \ \ \ \ \ \ \ \ \ \ \ \ \ \ \ \ \ \ | 114,247,772              | 3.1%                 |
| Loomis Core Plus Fixed Income - Y                                                    | \$ 13,176,673                            | 0.4%              | \$                                     | 5,741,406                        | 0.9%          | \$                                    | 566,288                        | 0.0%                | \$                                            | 548,913                        | 1.1%                 | \ \\$                                 | 33,397                      | 0.1%          | \ \ \ \ \ \ \ \ \ \ \ \ \ \ \ \ \ \ \ | 20,066,677               | 0.5%                 |
| DFA Inflation-Protected Securities Portfolio                                         | \$ 29,131,781                            | 1.0%              | Ş                                      | 10,854,624                       | 1.8%          | Ş                                     | 724,696                        | 0.0%                | Ş                                             | 651,337                        | 1.3%                 | Ş                                     | 73,161                      | 0.1%          | Ş                                     | 41,435,598               | 1.1%                 |
| American Century High Income                                                         | \$ 40,224,825                            | 1.4%              | Ş                                      | 14,957,151                       | 2.4%          | Ş                                     | 887,865                        | 0.0%                | Ş                                             | 1,192,160                      | 2.5%                 | Ş                                     | 87,740                      | 0.2%          | Ş                                     | 57,349,740               | 1.5%                 |
| T. Rowe Price Large Cap Growth Fund - I                                              | \$ 77,439,947                            | 2.6%              | Ş                                      | 17,009,406                       | 2.8%          | Ş                                     | 436,766                        | 0.0%                | Ş                                             | 1,371,316                      | 2.8%                 | Ş                                     | 848,411                     | 1.6%          | \$                                    | 97,105,847               | 2.6%                 |
| Diamond Hill Large Cap                                                               | \$ 86,744,633                            | 2.9%              | Ş                                      | 25,459,155                       | 4.1%          | Ş                                     | 1,412,422                      | 0.0%                | Ş                                             | 1,129,337                      | 2.3%                 | Ş                                     | 556,338                     | 1.0%          | Ş                                     | 115,301,886              | 3.1%                 |
| William Blair Small/Mid Cap Growth Fund                                              | \$ 40,686,391                            | 1.4%              | Ş                                      | 7,147,392                        | 1.2%          | Ş                                     | 335,956                        | 0.0%                | Ş                                             | 520,894                        | 1.1%                 | Ş                                     | 212,581                     | 0.4%          | \$                                    | 48,903,215               | 1.3%                 |
| DFA U.S. Targeted Value                                                              | \$ 58,365,136                            | 2.0%              | \$                                     | 13,228,669                       | 2.1%          | Ş                                     | 912,327                        | 0.0%                | Ş                                             | 608,751                        | 1.3%                 | <b>\$</b>                             | 306,129                     | 0.6%          | Ş                                     | 73,421,011               | 2.0%                 |
| Dodge & Cox Global Stock Fund                                                        | \$ 45,697,932                            | 1.5%              | Ş                                      | 8,639,033                        | 1.4%          | Ş                                     | 569,628                        | 0.0%                | Ş                                             | 251,749                        | 0.5%                 | Ş                                     | 319,907                     | 0.6%          | Ş                                     | 55,478,249               | 1.5%                 |
| GQG International Opportunities Fund                                                 | \$ 52,588,175                            | 1.8%              | \$                                     | 12,252,960                       | 2.0%          | Ş                                     | 750,707                        | 0.0%                | Ş                                             | 534,535                        | 1.1%                 | Ş                                     | 242,206                     | 0.4%          | Ş                                     | 66,368,583               | 1.8%                 |
| Cohen & Steers Instl Realty Shares                                                   | \$ 38,951,288                            | 1.3%              | Ş                                      | 11,040,439                       | 1.8%          | Ş                                     | 725,232                        | 0.0%                | Ş                                             | 679,244                        | 1.4%                 | Ş                                     | 239,754                     | 0.4%          | Ş                                     | 51,635,958               | 1.4%                 |
|                                                                                      | 07 710 170                               | 1 20/             |                                        | 0.000 400                        | 1 6 0 /-      |                                       | 226 524                        | 0.00/               |                                               | 400 000                        | 4 00/                |                                       | 40 700                      | 0.00/         |                                       | 40 200 460               | 1 20/                |
| TIER 3: Mutual Fund Window                                                           | \$ 37,710,173                            | 1.3%              | Ą                                      | 9,889,409                        | 1.6%          | Ą                                     | 226,534                        | 0.0%                | Ş                                             | 462,280                        | 1.0%                 | <b>\</b>                              | 13,766                      | 0.0%          | <b>\</b>                              | 48,302,162               | 1.3%                 |
| Total                                                                                | \$ 2,955,944,928                         | 100.0%            | Ų                                      | 618,442,126                      | 100.0%        | Į Ş                                   | 36,705,768                     | 100.0%              | Ş                                             | 48,373,399                     | 100.0%               | <b>\</b>                              | 54,696,649                  | 100.0%        | Ş                                     | 3,714,162,870            | 100.0%               |