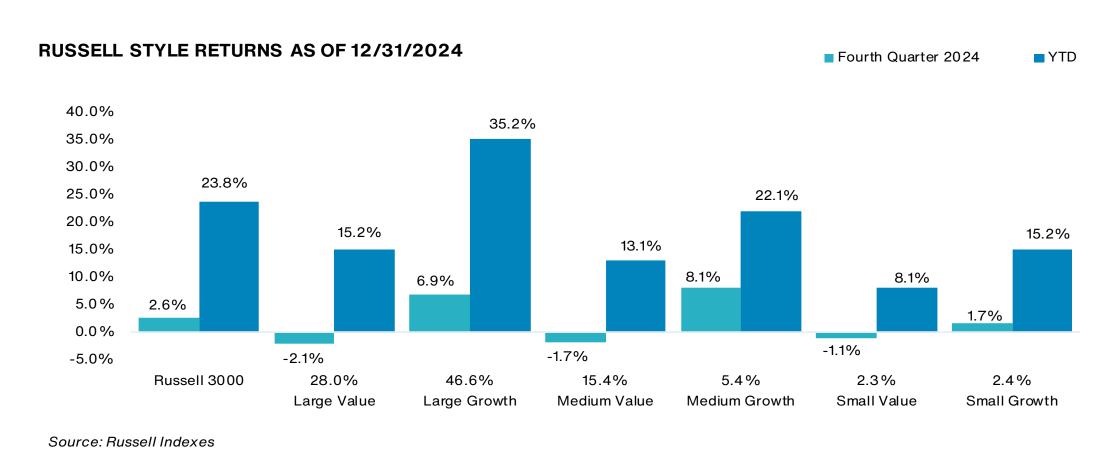

U.S. economy grew at an annualized rate of 3.1% in the third quarter of 2024, higher than the economists expected 2.8% and above the previous quarter's annualized growth rate of 3.0%. The acceleration was largely boosted by strong exports, consumer and federal government spending.
- The Russell 3000 Index rose 2.6% during the fourth quarter and 23.8% on a YTD basis. Consumer Discretionary (11.5%) and Financials (6.7%) were the best performers while Materials & Processing (-12.6%) and Healthcare (-9.8%) were the worst performers.
- On a style basis, growth outperformed value across market capitalizations over the quarter. Medium-cap stocks outperformed Small and Large-cap stocks in growth style, while Large-cap value stocks underperformed Medium and Small-cap value.
- over the quarter.





Past performance is no guarantee of future results. Indices cannot be invested in directly. Unmanaged index returns assume reinvestment of any and all distributions and do not reflect fees and expenses. Please see appendix for index definitions and other general disclosures.



### **U.S. Fixed Income Markets**







- The U.S. Fed cut its benchmark interest rate twice over the quarter by 0.25% each to a range of 4.25% 4.50%. In its December 2024 meeting, the Federal Open Market Committee (FOMC) stated that the risks to achieving its employment and inflation targets are fairly balanced. The latest Fed "dot plot," showed FOMC members projecting a reduction of only half a percentage point in interest rates for 2025 with the rate expected to decline to 3% beyond 2027.
- The Bloomberg U.S.