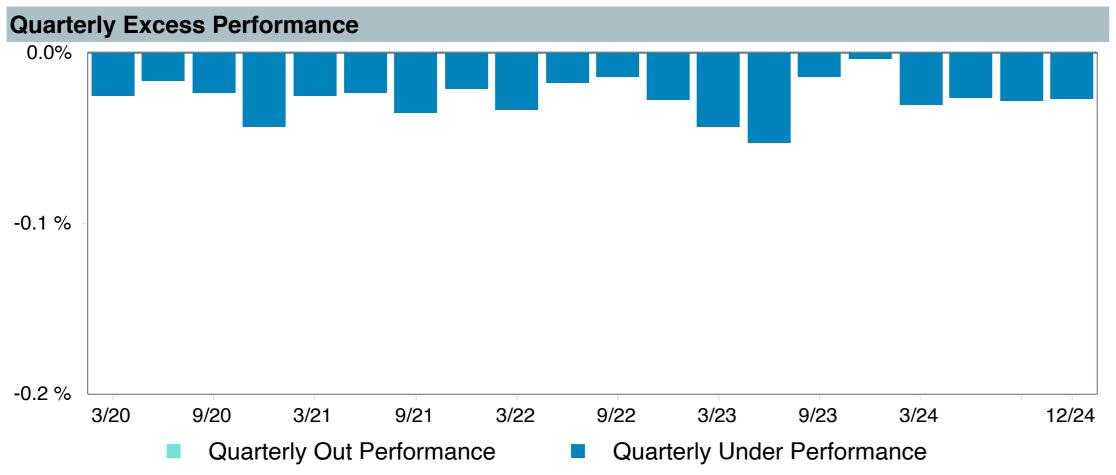

---------------------------|
| Product Name :             | Vanguard FTSE Soc;Inst (VFTNX) |
| Fund Family:               | Vanguard                       |
| Ticker:                    | VFTNX                          |
| Peer Group:                | IM U.S. Large Cap Equity (MF)  |
| Benchmark:                 | FTSE U.S. Choice Index         |
| Fund Inception:            | 01/14/2003                     |
| Portfolio Manager:         | O'Reilly/Birkett               |
| Total Assets:              | \$11,191.40 Million            |
| Total Assets Date:         | 11/30/2024                     |
| Gross Expense:             | 0.12%                          |
| Net Expense:               | 0.12%                          |
| Turnover:                  | 4%                             |









#### Ratio of Cumulative Wealth - Since Inception









| 5 Years Historical Statistics  |                  |                   |                      |           |                 |       |      |        |                    |                    |
|--------------------------------|------------------|-------------------|----------------------|-----------|-----------------|-------|------|--------|--------------------|--------------------|
|                                | Active<br>Return | Tracking<br>Error | Information<br>Ratio | R-Squared | Sharpe<br>Ratio | Alpha | Beta | Return | Standard Deviation | Actual Correlation |
| Vanguard FTSE Soc;Inst (VFTNX) | -0.10            | 0.05              | -2.18                | 1.00      | 0.68            | -0.10 | 1.00 | 14.55  | 19.22