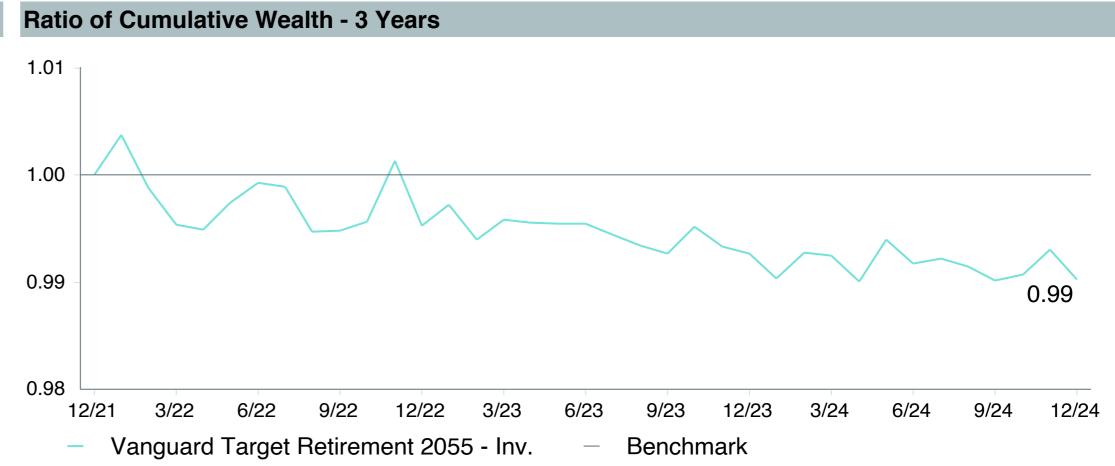

|
| Ticker:                    | VFFVX                                      |
| Peer Group:                | IM Mixed-Asset Target 2055 (MF)            |
| Benchmark:                 | Vanguard Target 2055 Composite Index (Net) |
| Fund Inception:            | 08/18/2010                                 |
| Portfolio Manager:         | Team Managed                               |
| Total Assets:              | \$53,195.90 Million                        |
| Total Assets Date:         | 11/30/2024                                 |
| Gross Expense:             | 0.08%                                      |
| Net Expense:               | 0.08%                                      |
| Turnover:                  | 1%                                         |



















| 5 Years Historical Statistics              |                  |                   |                      |           |                 |       |      |        |                    |                    |
|--------------------------------------------|------------------|-------------------|----------------------|-----------|-----------------|-------|------|--------|--------------------|--------------------|
|                                            | Active<br>Return | Tracking<br>Error | Information<br>Ratio | R-Squared | Sharpe<br>Ratio | Alpha | Beta | Return | Standard Deviation | Actual Correlation |
| Vanguard Target Retirement 2055 - Inv.     | -0.37            | 0.83              | -0.44                | 1.00      | 0.46            | -0.47 | 1.01 | 9.02   | 16.45