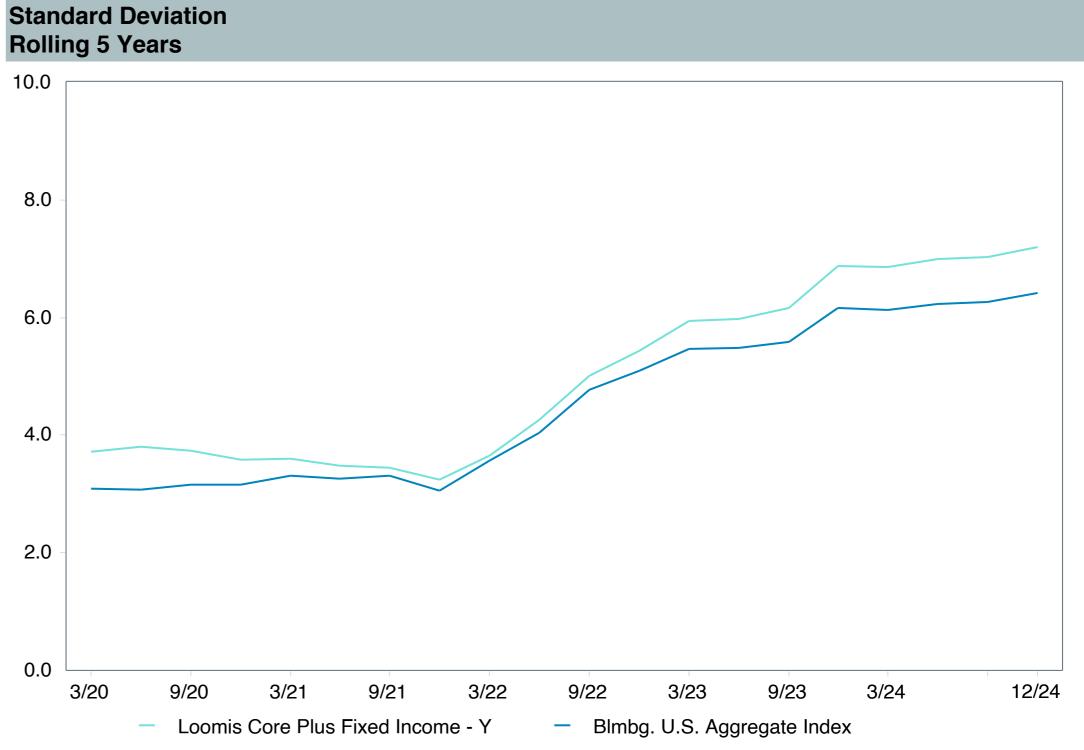

### As of December 31, 2024

|                                                |                                           |                                                        |                                                            |                                        |                                       |                                               |                        | Watch Li               | st Status              |                        |
|------------------------------------------------|-------------------------------------------|--------------------------------------------------------|------------------------------------------------------------|----------------------------------------|---------------------------------------|-----------------------------------------------|------------------------|------------------------|------------------------|------------------------|
|                                                | 1. Underperformed During Trailing 5 Years | 2. Underperformed in 3 of 4 Trailing Calendar Quarters | 3. Diverged from Strategy and/or Portfolio Characteristics | 4. Adverse Change in Portfolio Manager | 5.<br>Weak Manager<br>Research Rating | 6.<br>Significant<br>Organizational<br>Change | 4th<br>Quarter<br>2024 | 3rd<br>Quarter<br>2024 | 2nd<br>Quarter<br>2024 | 1st<br>Quarter<br>2024 |
| Vanguard Total Bond Market Index Fund          | No                                        | No                                                     | No                                                         | No                                     | No (Buy)                              | No                                            |                        |                        |                        |                        |
| Vanguard Total International Bond Index Fund   | No                                        | No                                                     | No                                                         | No                                     | No (Buy)                              | No                                            |                        |                        |                        |                        |
| Vanguard Total Stock Market Index Fund         | No                                        | No                                                     | No                                                         | No                                     | No (Buy)                              | No                                            |                        |                        |                        |                        |
| Vanguard Institutional Index Fund              | No                                        | No                                                     | No                                                         | No                                     | No (Buy)                              | No                                            |                        |                        |                        |                        |
| Vanguard FTSE Social Index Fund                | No                                        | No                                                     | No                                                         | No                                     | No (Buy)                              | No                                            |                        |                        |                        |                        |
| Vanguard Extended Market Index Fund            | No                                        | No                                                     | No                                                         | No                                     | No (Buy)                              | No                                            |                        |                        |                        |                        |
| Vanguard Total International Stock Index Fund  | No                                        | No                                                     | No                                                         | No                                     | No (Buy)                              | No                                            |                        |                        |                        |                        |
| Vanguard Developed Market Index Fund           | No                                        | No                                                     | No                                                         | No                                     | No (Buy)                              | No                                            |                        |                        |                        |                        |
| Vanguard Emerging Markets Stock Index Fund     | Yes                                       | No                                                     | No                                                         | No                                     | No (Buy)                              | No                                            |                        |                        |                        |                        |
| Vanguard Cash Reserves Money Market Fund       | No                                        | No                                                     | No                                                         | No                                     | No (Buy)                              | No                                            |                        |                        |                        |                        |
| T. Rowe Price Stable Value Common Trust Fund A | Yes                                       | No                                                     | No                                                         | No                                     | No (Buy)                              | No                                            |                        |                        |                        |                        |
| TIAA Traditional - RC                          | No                                        | No                                                     | No                                                         | No                                     | No (Buy)                              | No                                            |                        |                        |                        |                        |
| TIAA Traditional - RCP                         | No                                        | No                                                     | No                                                         | No                                     | No (Buy)                              | No                                            |                        |                        |                        |                        |
| Loomis Core Plus Fixed Income                  | No                                        | Yes                                                    | No                                                         | No                                     | No (Buy)                              | No                                            |                        |                        |                        |                        |
| DFA Inflation-Protected Securities             | No                                        | No                                                     | No                                                         | No                                     | No (Qualified)                        | No                                            |                        |                        |                        |                        |
| American Century High Income                   | No                                        | Yes                                                    | No                                                         | No                                     | No (Buy)                              | No                                            |                        |                        |                        |                        |
| T. Rowe Price Large Cap Growth Fund            | Yes                                       | Yes                                                    | No                                                         | No                                     | No (Buy)                              | No                                            |                        |                        |                        |                        |
| Diamond Hill Large Cap                         | No                                        | Yes                                                    | No                                                         | No                                     | No (Buy)                              | No                                            |                        |                        |                        |                        |
| William Blair Small/Mid Cap Growth Fund        | Yes                                       | No                                                     | No                                                         | No                                     | No (Buy)                              | No                                            |                        |                        |                        |                        |
| DFA U.S. Targeted Value                        | No                                        | No                                                     | No                                                         | No                                     | No (Buy)                              | No                                            |                        |                        |                        |                        |
| Dodge & Cox Global Stock Fund                  | Yes                                       | Yes                                                    | No                                                         | No                                     | No (Buy)                              | No                                            |                        |                        |                        |                        |
| GQG International Opportunities Fund           | No                                        | No                                                     | No                                                         | No                                     | No (Buy)                              | No                                            |                        |                        |                        |                        |
| Cohen & Steers Instl Realty Shares             | No                                        | Yes                                                    | No                                                         | No                                     | No (Buy)                              | No                                            |                        |                        |                        |                        |