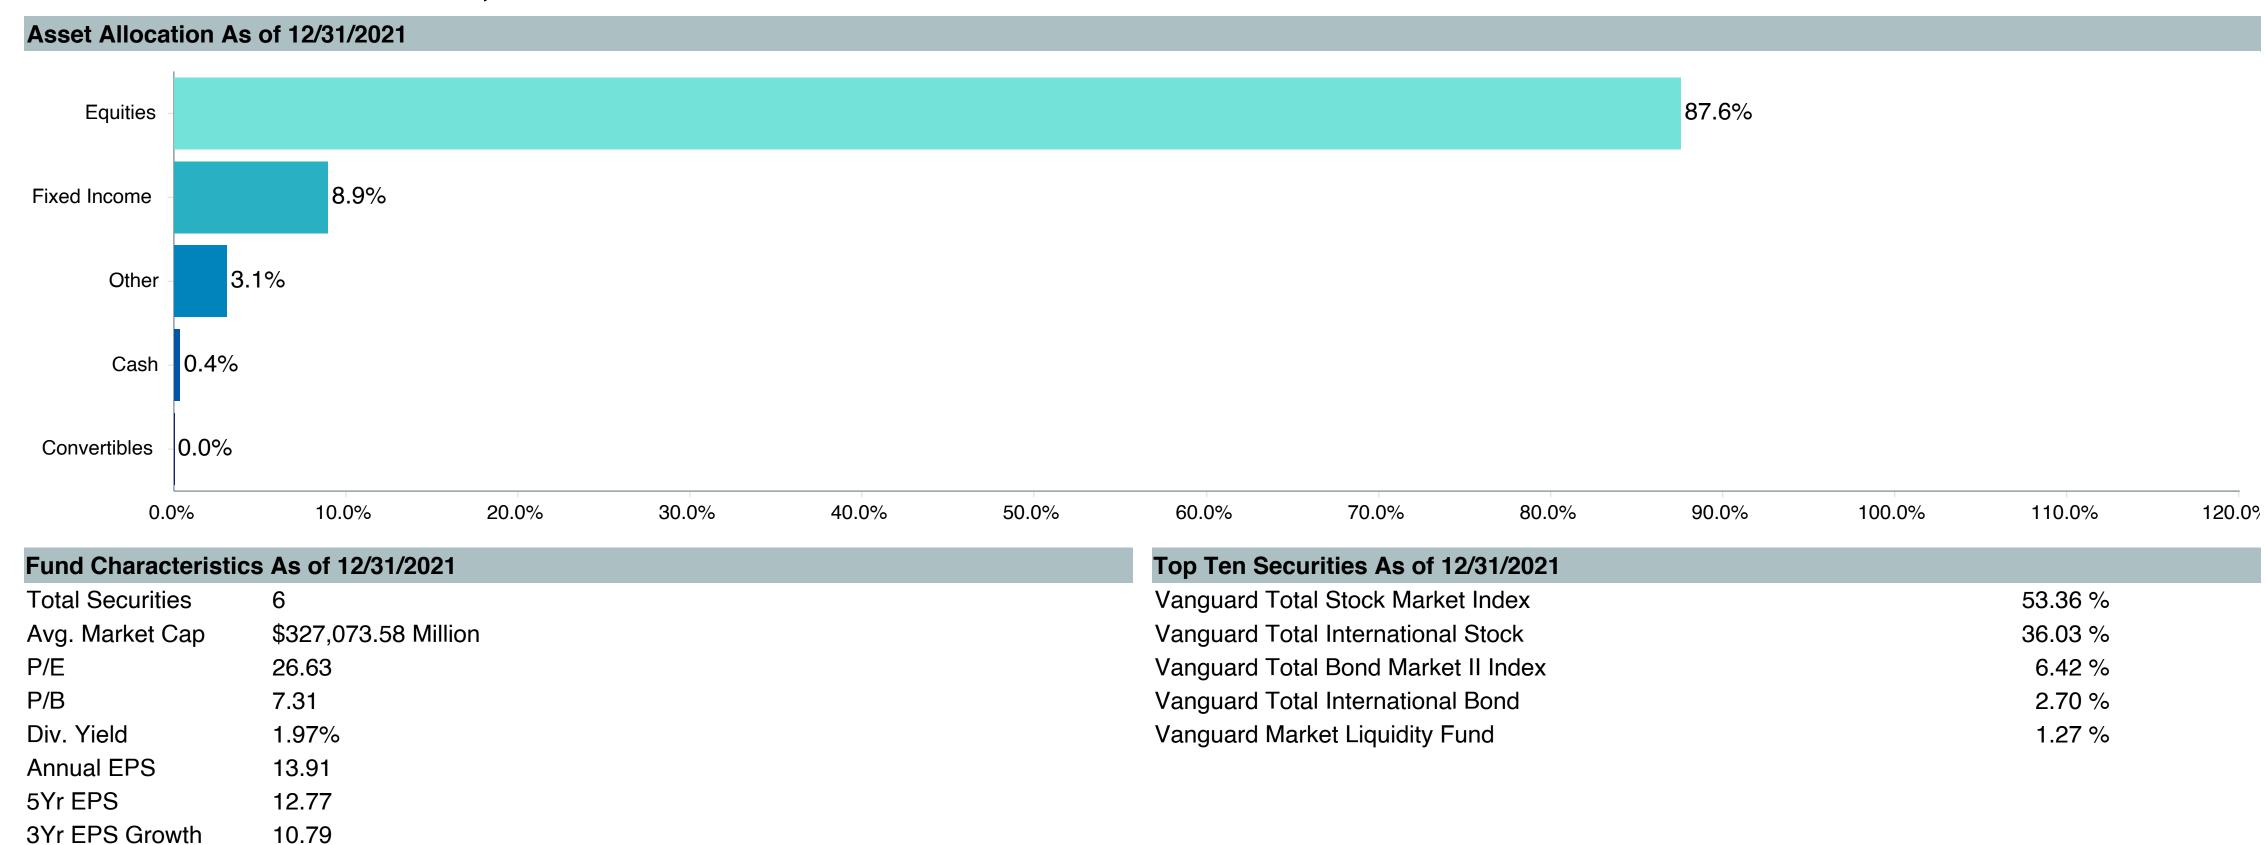

| Active<br>Return | Tracking<br>Error | Information<br>Ratio | R-Squared | Sharpe<br>Ratio | Alpha | Beta | Return | Standard Deviation | Actual Correlation |
| Vanguard Target Retirement 2055 - Inv.     | -0.37            | 0.83              | -0.44                | 1.00      | 0.46            | -0.47 | 1.01 | 9.02   | 16.45              | 1.00               |
| Vanguard Target 2055 Composite Index (Net) | 0.00             | 0.00              | -                    | 1.00      | 0.48            | 0.00  | 1.00 | 9.45   | 16.26              | 1.00               |
| FTSE 3 Month T-Bill                        | -7.86            | 16.24             | -0.48                | 0.00      | -               | 2.52  | 0.00 | 2.54   | 0.69               | 0.05               |







| <b>Account Information</b> | on                                         |
|----------------------------|--------------------------------------------|
| Product Name :             | Vanguard Tgt Ret2060;Inv (VTTSX)           |
| Fund Family:               | Vanguard                                   |
| Ticker:                    | VTTSX                                      |
| Peer Group:                | IM Mixed-Asset Target 2055 (MF)            |
| Benchmark:                 | Vanguard Target 2060 Composite Index (Net) |
| Fund Inception:            | 01/19/2012                                 |
| Portfolio Manager:         | Team Managed                               |
| Total Assets:              | \$30,457.70 Million                        |
| Total Assets Date:         | 11/30