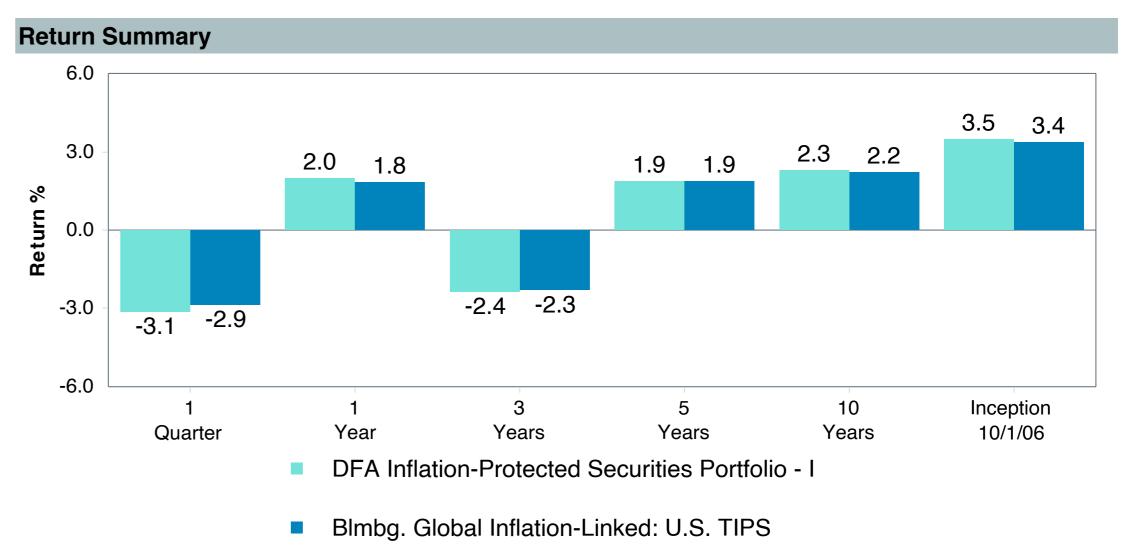

|  |  |  |  |  |
| Peer Group:         | IM U.S. TIPS (MF)                         |  |  |  |  |  |
| Benchmark:          | Blmbg. Global Inflation-Linked: U.S. TIPS |  |  |  |  |  |
| Fund Inception:     | 09/18/2006                                |  |  |  |  |  |
| Portfolio Manager:  | Plecha/Kolerich/Hutchison                 |  |  |  |  |  |
| Total Assets:       | \$5,013.50 Million                        |  |  |  |  |  |
| Total Assets Date:  | 11/30/2024                                |  |  |  |  |  |
| Gross Expense:      | 0.11%                                     |  |  |  |  |  |
| Net Expense:        | 0.11%                                     |  |  |  |  |  |
| Turnover:           | 9%                                        |  |  |  |  |  |

















| 5 Years Historical Statistics                    |                  |                   |                      |           |                 |       |      |        |                    |                    |
|--------------------------------------------------|------------------|-------------------|----------------------|-----------|-----------------|-------|------|--------|--------------------|--------------------|
|                                                  | Active<br>Return | Tracking<br>Error | Information<br>Ratio | R-Squared | Sharpe<br>Ratio | Alpha | Beta | Return | Standard Deviation | Actual Correlation |
| DFA Inflation-Protected Securities Portfolio - I | 0.03             | 0.86              | 0.03                 | 0.99      | -0.06           | -0.11