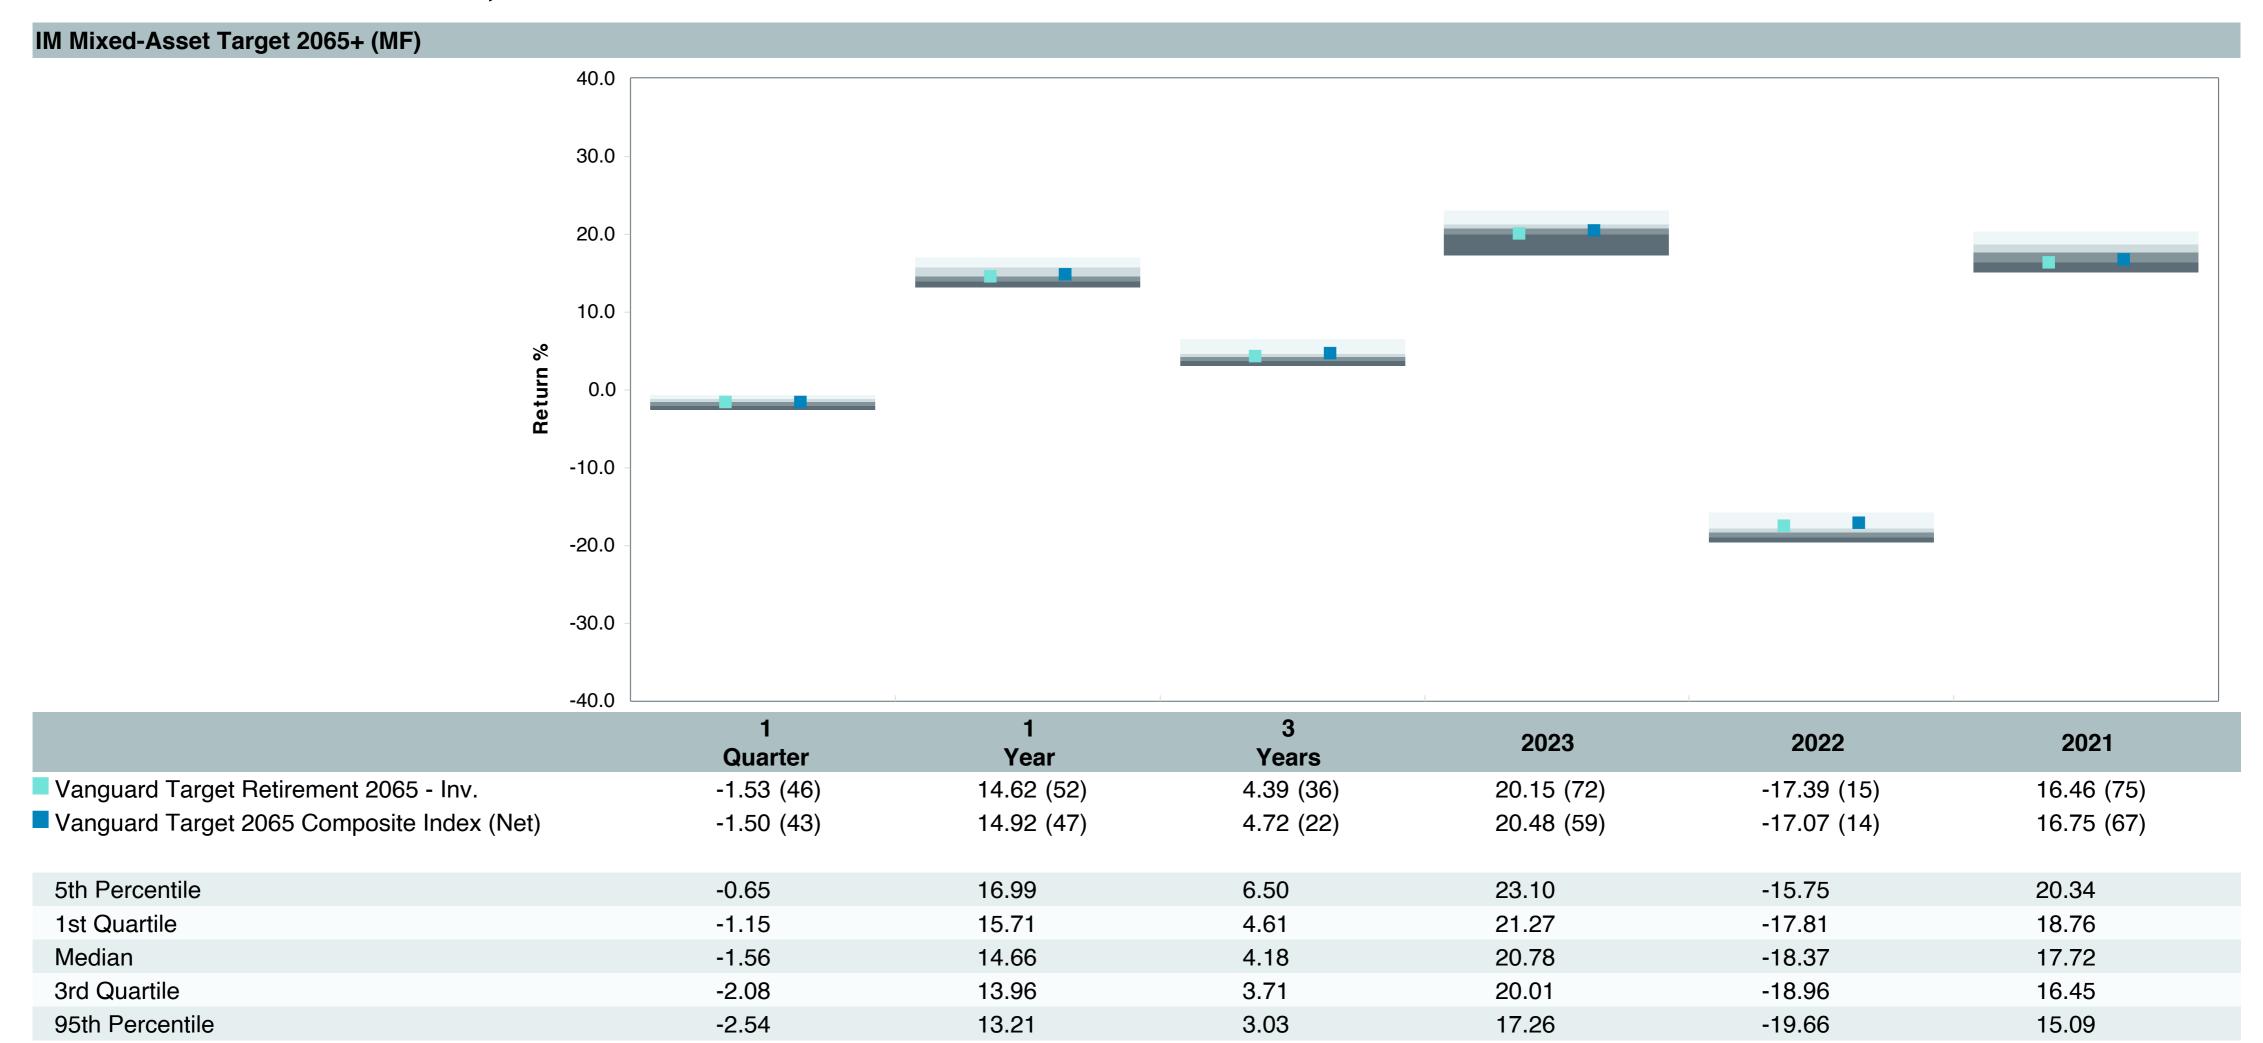

### As of December 31, 2024

|                                          |                                           |                                                        |                                                            |                                        |                                       |                                               | Watch List Status      |                        |                        |                        |  |  |
|------------------------------------------|-------------------------------------------|--------------------------------------------------------|------------------------------------------------------------|----------------------------------------|---------------------------------------|-----------------------------------------------|------------------------|------------------------|------------------------|------------------------|--|--|
|                                          | 1. Underperformed During Trailing 5 Years | 2. Underperformed in 3 of 4 Trailing Calendar Quarters | 3. Diverged from Strategy and/or Portfolio Characteristics | 4. Adverse Change in Portfolio Manager | 5.<br>Weak Manager<br>Research Rating | 6.<br>Significant<br>Organizational<br>Change | 4th<br>Quarter<br>2024 | 3rd<br>Quarter<br>2024 | 2nd<br>Quarter<br>2024 | 1st<br>Quarter<br>2024 |  |  |
| Vanguard Target Retirement Income - Inv. | Yes                                       | No                                                     | No                                                         | No                                     | No (Buy)                              | No                                            |                        |                        |                        |                        |  |  |
| Vanguard Target Retirement 2020 - Inv.   | Yes                                       | No                                                     | No                                                         | No                                     | No (Buy)                              | No                                            |                        |                        |                        |                        |  |  |
| Vanguard Target Retirement 2025 - Inv.   | Yes                                       | No                                                     | No                                                         | No                                     | No (Buy)                              | No                                            |                        |                        |                        |                        |  |  |
| Vanguard Target Retirement 2030 - Inv.   | Yes                                       | No                                                     | No                                                         | No                                     | No (Buy)                              | No                                            |                        |                        |                        |                        |  |  |
| Vanguard Target Retirement 2035 - Inv.   | Yes                                       | No                                                     | No                                                         | No                                     | No (Buy)                              | No                                            |                        |                        |                        |                        |  |  |
| Vanguard Target Retirement 2040 - Inv.   | Yes                                       | No                                                     | No                                                         | No                                     | No (Buy)                              | No                                            |                        |                        |                        |                        |  |  |
| Vanguard Target Retirement 2045 - Inv.   | Yes                                       | No                                                     | No                                                         | No                                     | No (Buy)                              | No                                            |                        |                        |                        |                        |  |  |
| Vanguard Target Retirement 2050 - Inv.   | Yes                                       | No                                                     | No                                                         | No                                     | No (Buy)                              | No                                            |                        |                        |                        |                        |  |  |
| Vanguard Target Retirement 2055 - Inv.   | Yes                                       | No                                                     | No                                                         | No                                     | No (Buy)                              | No                                            |                        |                        |                        |                        |  |  |
| Vanguard Target Retirement 2060 - Inv.   | Yes                                       | No                                                     | No                                                         | No                                     | No (Buy)                              | No                                            |                        |                        |                        |                        |  |  |
| Vanguard Target Retirement 2065 - Inv.   | Yes                                       | No                                                     | No                                                         | No                                     | No (Buy)                              | No                                            |                        |                        |                        |                        |  |  |
| Vanguard Target Retirement 2070 - Inv.*  | Yes                                       | No                                                     | No                                                         | No                                     | No (Buy)                              | No                                            |                        |                        |                        |                        |  |  |

Notes on Table: Changes in Watch List designations from the previous quarter are highlighted in red.

Negative tracking of greater than 0.2% constitutes underperformance for the Plan's target date retirement funds.