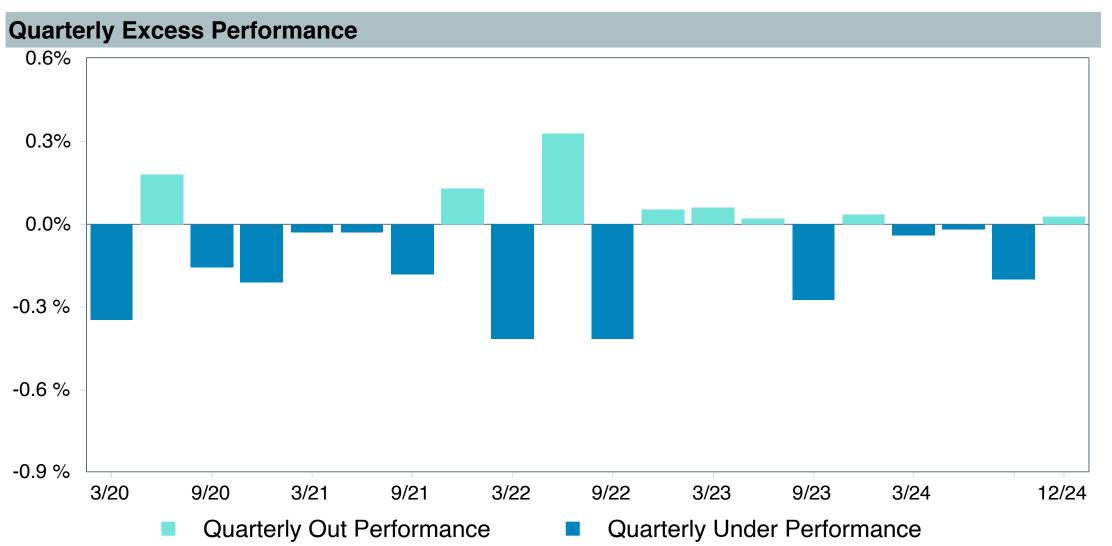

# **Total Plan Top Ten Based on Assets**

|                                                 |                     |            |            |                   | Traili<br>1 Ye | •    | Traili<br>3 Yea | •    | Traili<br>5 Yea | •    | Traili<br>10 Ye | •    |
|-------------------------------------------------|---------------------|------------|------------|-------------------|----------------|------|-----------------|------|-----------------|------|-----------------|------|
| Investment Fund                                 | Assets              | % of Total | Watch List | # of participants | Return         | Rank | Return          | Rank | Return          | Rank | Return          | Rank |
| Vanguard Institutional Index Fund - Instl. Plus | \$<br>403,208,741   | 10.9%      |            | 2,308             | 25.0%          | (17) | 8.9%            | (12) | 14.5%           | (15) | 13.1%           | (8)  |
| S&P 500 Index                                   |                     |            |            |                   | 25.0%          | (5)  | 8.9%            | (3)  | 14.5%           | (5)  | 13.1%           | (3)  |
| TIAA Traditional - RC                           | \$<br>272,140,647   | 7.3%       |            | 1,169             | 4.6%           | (6)  | 4.5%            | (1)  | 4.2%            | (1)  | 4.2%            | (1)  |
| Morningstar Stable Value Index                  |                     |            |            |                   | 3.0%           | (20) | 2.6%            | (14) | 2.4%            | (15) | 2.2%            | (17) |
| Vanguard Target Retirement 2040 Trust Plus      | \$<br>227,106,434   | 6.1%       |            | 498               | 12.8%          | (53) | 3.5%            | (40) | 8.0%            | (50) | 8.2%            | (28) |
| Vanguard Target 2040 Composite Index            |                     |            |            |                   | 13.0%          | (50) | 3.8%            | (20) | 8.4%            | (32) | 8.4%            | (15) |
| Vanguard Target Retirement 2035 Trust Plus      | \$<br>218,045,586   | 5.9%       |            | 427               | 11.8%          | (36) | 3.0%            | (21) | 7.3%            | (48) | 7.6%            | (24) |
| Vanguard Target 2035 Composite Index            |                     |            |            |                   | 11.9%          | (26) | 3.3%            | (12) | 7.6%            | (19) | 7.8%            | (8)  |
| Vanguard Target Retirement 2045 Trust Plus      | \$<br>212,061,123   | 5.7%       |            | 606               | 13.9%          | (60) | 4.0%            | (29) | 8.8%            | (53) | 8.6%            | (26) |
| Vanguard Target 2045 Composite Index            |                     |            |            |                   | 14.1%          | (50) | 4.3%            | (16) | 9.1%            | (26) | 8.9%            | (15) |
| Vanguard Target Retirement 2030 Trust Plus      | \$<br>177,042,483   | 4.8%       |            | 295               | 10.7%          | (15) | 2.5%            | (19) | 6.5%            | (27) | 7.0%            | (27) |
| Vanguard Target 2030 Composite Index            |                     |            |            |                   | 10.8%          | (13) | 2.8%            | (7)  | 6.9%            | (7)  | 7.2%            | (5)  |
| Vanguard Developed Markets Index Plus           | \$<br>159,752,905   | 4.3%       |            | 1,962             | 3.1%           | (69) | 0.9%            | (41) | 4.8%            | (54) | 5.5%            | (45) |
| Vanguard Spliced Developed ex U.S. Index        |                     |            |            |                   | 3.4%           | (66) | 1.0%            | (41) | 4.8%            | (55) | 5.4%            | (49) |
| Vanguard Target Retirement 2050 Trust Plus      | \$<br>155,195,042   | 4.2%       |            | 662               | 14.7%          | (38) | 4.4%            | (20) | 9.1%            | (36) | 8.8%            | (25) |
| Vanguard Target 2050 Composite Index            |                     |            |            |                   | 14.9%          | (33) | 4.7%            | (10) | 9.5%            | (23) | 9.1%            | (19) |
| Vanguard Extended Market Index Fund - Inst      | \$<br>119,291,252   | 3.2%       |            | 1,861             | 16.9%          | (9)  | 2.5%            | (71) | 9.9%            | (37) | 9.5%            | (21) |
| Performance Benchmark                           |                     |            |            |                   | 16.9%          | (9)  | 2.4%            | (72) | 9.8%            | (42) | 9.3%            | (22) |
| Diamond Hill Large Cap - Y                      | \$<br>115,301,886   | 3.1%       |            | 1,789             | 12.3%          | (67) | 3.5%            | (92) | 8.8%            | (73) | 9.6%            | (43) |
| Russell 1000 Value Index                        |                     |            |            |                   | 14.4%          | (57) | 5.6%            | (71) | 8.7%            | (74) | 8.5%            | (75) |
| Total                                           | \$<br>2,059,146,100 | 55.4%      |            |                   |                |      |                 |      |                 |      |                 |      |