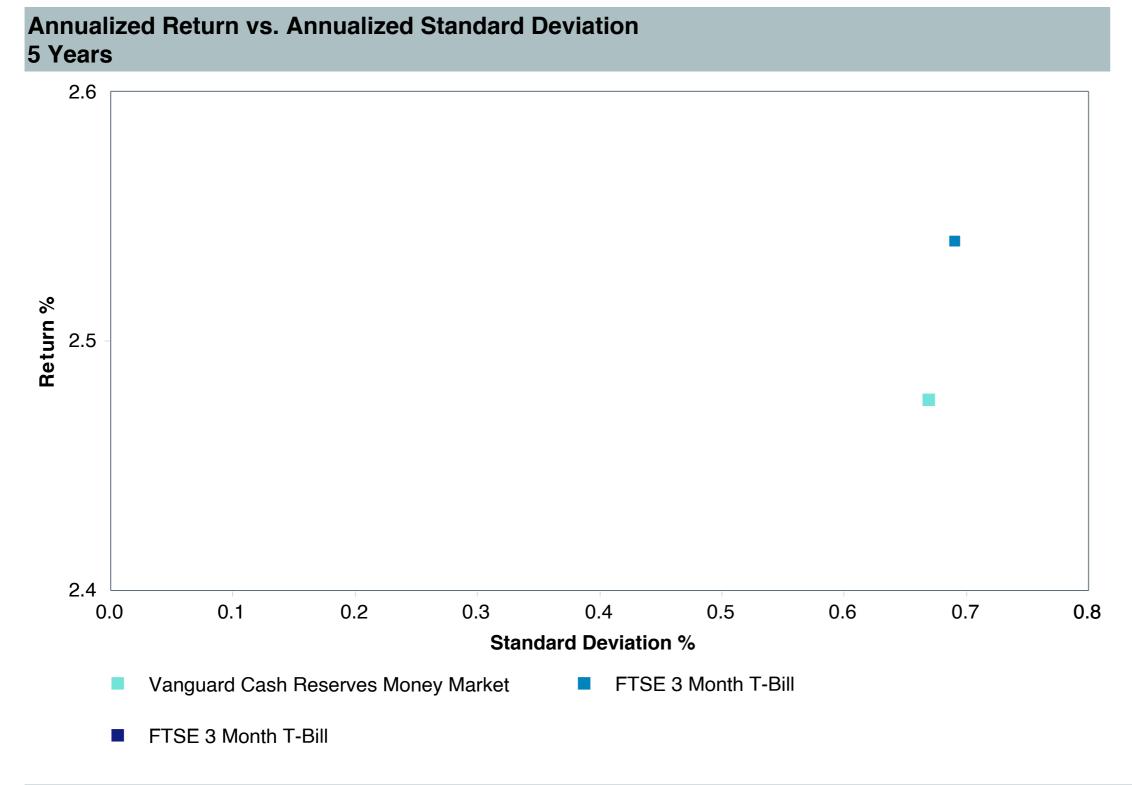

# **5 Year Comparative Performance**

### As of December 31, 2024

#### 5-yr Performance vs. Benchmark (Tiers II & III)