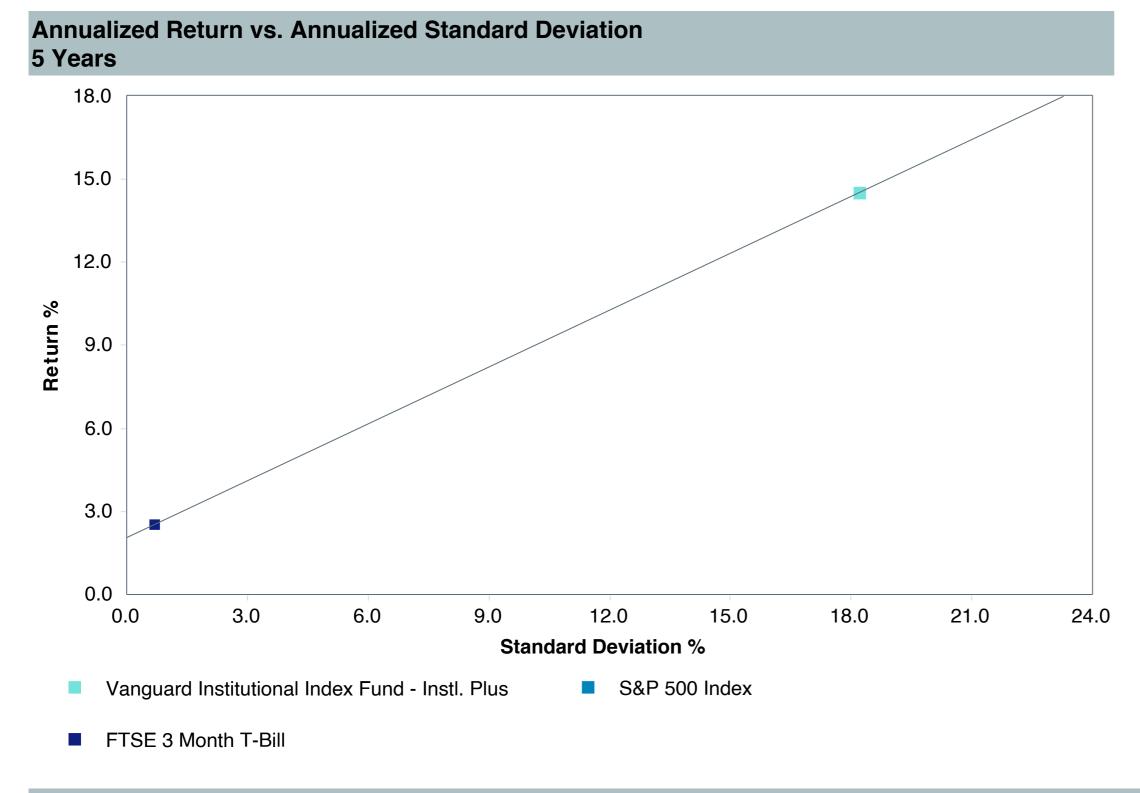

# **Total Plan Top Ten Based on Assets**

|                                                 |                     |            |            |                   | Traili<br>1 Ye | •    | Traili<br>3 Yea | •    | Traili<br>5 Yea | •    | Traili<br>10 Ye | •    |
|-------------------------------------------------|---------------------|------------|------------|-------------------|----------------|------|-----------------|------|-----------------|------|-----------------|------|
| Investment Fund                                 | Assets              | % of Total | Watch List | # of participants | Return         | Rank | Return          | Rank | Return          | Rank | Return          | Rank |
| Vanguard Institutional Index Fund - Instl. Plus | \$<br>403,208,741   | 10.9%      |            | 2,308             | 25.0%          | (17) | 8.9%            | (12) | 14.5%           | (15) | 13.1%           | (8)  |
| S&P 500 Index                                   |                     |            |            |                   | 25.0%          | (5)  | 8.9%            | (3)  | 14.5%           | (5)  | 13.1%           | (3)  |
| TIAA Traditional - RC                           | \$<br>272,140,647   | 7.3%       |            | 1,169             | 4.6%           | (6)  | 4.5%            | (1)  | 4.2%            | (1)  | 4.2%            | (1)  |
| Morningstar Stable Value Index                  |                     |            |            |                   | 3.0%           | (20) | 2.6%            | (14) | 2.4%            | (15) | 2.2%            | (17) |
| Vanguard Target Retirement 2040 Trust Plus      | \$<br>227,106,434   | 6.1%       |            | 498               | 12.8%          | (53) | 3.5%            | (40) | 8.0%            | (50) | 8.2%            | (28) |
| Vanguard Target 2040 Composite Index            |                     |            |            |                   | 13.0%          | (50) | 3.8%            | (20) | 8.4%            | (32) | 8.4%            | (15) |
| Vanguard Target Retirement 2035 Trust Plus      | \$<br>218,045,586   | 5.9%       |            | 427               | 11.8%          | (36) | 3.0%            | (21) | 7.3%            | (48) | 7.6%            | (24) |
| Vanguard Target 2035 Composite Index            |                     |            |            |                   | 11.9%          | (26) | 3.3%            | (12) | 7.6%            | (19) | 7.8%            | (8)  |
| Vanguard Target Retirement 2045 Trust Plus      | \$<br>212,061,123   | 5.7%       |            | 606               | 13.9%          | (60) | 4.0%            | (29) | 8.8%            | (53) | 8.6%            | (26) |
| Vanguard Target 2045 Composite Index            |                     |            |            |                   | 14.1%          | (50) | 4.3%            | (16) | 9.1%            | (26) | 8.9%            | (15) |
| Vanguard Target Retirement 2030 Trust Plus      | \$<br>177,042,483   | 4.8%       |            | 295               | 10.7%          | (15) | 2.5%            | (19) | 6.5%            | (27) | 7.0%            | (27) |
| Vanguard Target 2030 Composite Index            |                     |            |            |                   | 10.8%          | (13) | 2.8%            | (7)  | 6.9%            | (7)  | 7.2%            | (5)  |
| Vanguard Developed Markets Index Plus           | \$<br>159,752,905   | 4.3%       |            | 1,962             | 3.1%           | (69) | 0.9%            | (41) | 4.8%            | (54) | 5.5%            | (45) |
| Vanguard Spliced Developed ex U.S. Index        |                     |            |            |                   | 3.4%           | (66) | 1.0%            | (41) | 4.8%            | (55) | 5.4%            | (49) |
| Vanguard Target Retirement 2050 Trust Plus      | \$<br>155,195,042   | 4.2%       |            | 662               | 14.7%          | (38) | 4.4%            | (20) | 9.1%            | (36) | 8.8%            | (25) |
| Vanguard Target 2050 Composite Index            |                     |            |            |                   | 14.9%          | (33) | 4.7%            | (10) | 9.5%            | (23) | 9.1%            | (19) |
| Vanguard Extended Market Index Fund - Inst      | \$<br>119,291,252   | 3.2%       |            | 1,861             | 16.9%          | (9)  | 2.5%            | (71) | 9.9%            | (37) | 9.5%            | (21) |
| Performance Benchmark                           |                     |            |            |                   | 16.9%          | (9)  | 2.4%            | (72) | 9.8%            | (42) | 9.3%            | (22) |
| Diamond Hill Large Cap - Y                      | \$<br>115,301,886   | 3.1%       |            | 1,789             | 12.3%          | (67) | 3.5%            | (92) | 8.8%            | (73) | 9.6%            | (43) |
| Russell 1000 Value Index                        |                     |            |            |                   | 14.4%          | (57) | 5.6%            | (71) | 8.7%            | (74) | 8.5%            | (75) |
| Total                                           | \$<br>2,059,146,100 | 55.4%      |            |                   |                |      |                 |      |                 |      |                 |      |