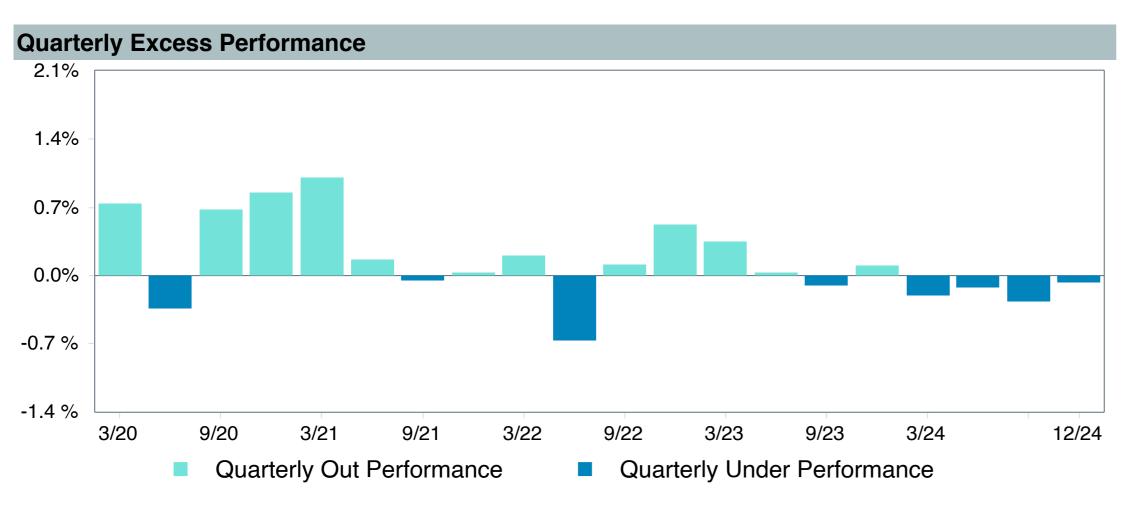

### As of December 31, 2024

|                                                |                                           |                                                        |                                                            |                                        |                                       |                                               |                        | Watch Li               | st Status              |                        |
|------------------------------------------------|-------------------------------------------|--------------------------------------------------------|------------------------------------------------------------|----------------------------------------|---------------------------------------|-----------------------------------------------|------------------------|------------------------|------------------------|------------------------|
|                                                | 1. Underperformed During Trailing 5 Years | 2. Underperformed in 3 of 4 Trailing Calendar Quarters | 3. Diverged from Strategy and/or Portfolio Characteristics | 4. Adverse Change in Portfolio Manager | 5.<br>Weak Manager<br>Research Rating | 6.<br>Significant<br>Organizational<br>Change | 4th<br>Quarter<br>2024 | 3rd<br>Quarter<br>2024 | 2nd<br>Quarter<br>2024 | 1st<br>Quarter<br>2024 |
| Vanguard Total Bond Market Index Fund          | No                                        | No                                                     | No                                                         | No                                     | No (Buy)                              | No                                            |                        |                        |                        |                        |
| Vanguard Total International Bond Index Fund   | No                                        | No                                                     | No                                                         | No                                     | No (Buy)                              | No                                            |                        |                        |                        |                        |
| Vanguard Total Stock Market Index Fund         | No                                        | No                                                     | No                                                         | No                                     | No (Buy)                              | No                                            |                        |                        |                        |                        |
| Vanguard Institutional Index Fund              | No                                        | No                                                     | No                                                         | No                                     | No (Buy)                              | No                                            |                        |                        |                        |                        |
| Vanguard FTSE Social Index Fund                | No                                        | No                                                     | No                                                         | No                                     | No (Buy)                              | No                                            |                        |                        |                        |                        |
| Vanguard Extended Market Index Fund            | No                                        | No                                                     | No                                                         | No                                     | No (Buy)                              | No                                            |                        |                        |                        |                        |
| Vanguard Total International Stock Index Fund  | No                                        | No                                                     | No                                                         | No                                     | No (Buy)                              | No                                            |                        |                        |                        |                        |
| Vanguard Developed Market Index Fund           | No                                        | No                                                     | No                                                         | No                                     | No (Buy)                              | No                                            |                        |                        |                        |                        |
| Vanguard Emerging Markets Stock Index Fund     | Yes                                       | No                                                     | No                                                         | No                                     | No (Buy)                              | No                                            |                        |                        |                        |                        |
| Vanguard Cash Reserves Money Market Fund       | No                                        | No                                                     | No                                                         | No                                     | No (Buy)                              | No                                            |                        |                        |                        |                        |
| T. Rowe Price Stable Value Common Trust Fund A | Yes                                       | No                                                     | No                                                         | No                                     | No (Buy)                              | No                                            |                        |                        |                        |                        |
| TIAA Traditional - RC                          | No                                        | No                                                     | No                                                         | No                                     | No (Buy)                              | No                                            |                        |                        |                        |                        |
| TIAA Traditional - RCP                         | No                                        | No                                                     | No                                                         | No                                     | No (Buy)                              | No                                            |                        |                        |                        |                        |
| Loomis Core Plus Fixed Income                  | No                                        | Yes                                                    | No                                                         | No                                     | No (Buy)                              | No                                            |                        |                        |                        |                        |
| DFA Inflation-Protected Securities             | No                                        | No                                                     | No                                                         | No                                     | No (Qualified)                        | No                                            |                        |                        |                        |                        |
| American Century High Income                   | No                                        | Yes                                                    | No                                                         | No                                     | No (Buy)                              | No                                            |                        |                        |                        |                        |
| T. Rowe Price Large Cap Growth Fund            | Yes                                       | Yes                                                    | No                                                         | No                                     | No (Buy)                              | No                                            |                        |                        |                        |                        |
| Diamond Hill Large Cap                         | No                                        | Yes                                                    | No                                                         | No                                     | No (Buy)                              | No                                            |                        |                        |                        |                        |
| William Blair Small/Mid Cap Growth Fund        | Yes                                       | No                                                     | No                                                         | No                                     | No (Buy)                              | No                                            |                        |                        |                        |                        |
| DFA U.S. Targeted Value                        | No                                        | No                                                     | No                                                         | No                                     | No (Buy)                              | No                                            |                        |                        |                        |                        |
| Dodge & Cox Global Stock Fund                  | Yes                                       | Yes                                                    | No                                                         | No                                     | No (Buy)                              | No                                            |                        |                        |                        |                        |
| GQG International Opportunities Fund           | No                                        | No                                                     | No                                                         | No                                     | No (Buy)                              | No                                            |                        |                        |                        |                        |
| Cohen & Steers Instl Realty Shares             | No                                        | Yes                                                    | No                                                         | No                                     | No (Buy)                              | No                                            |                        |                        |                        |                        |