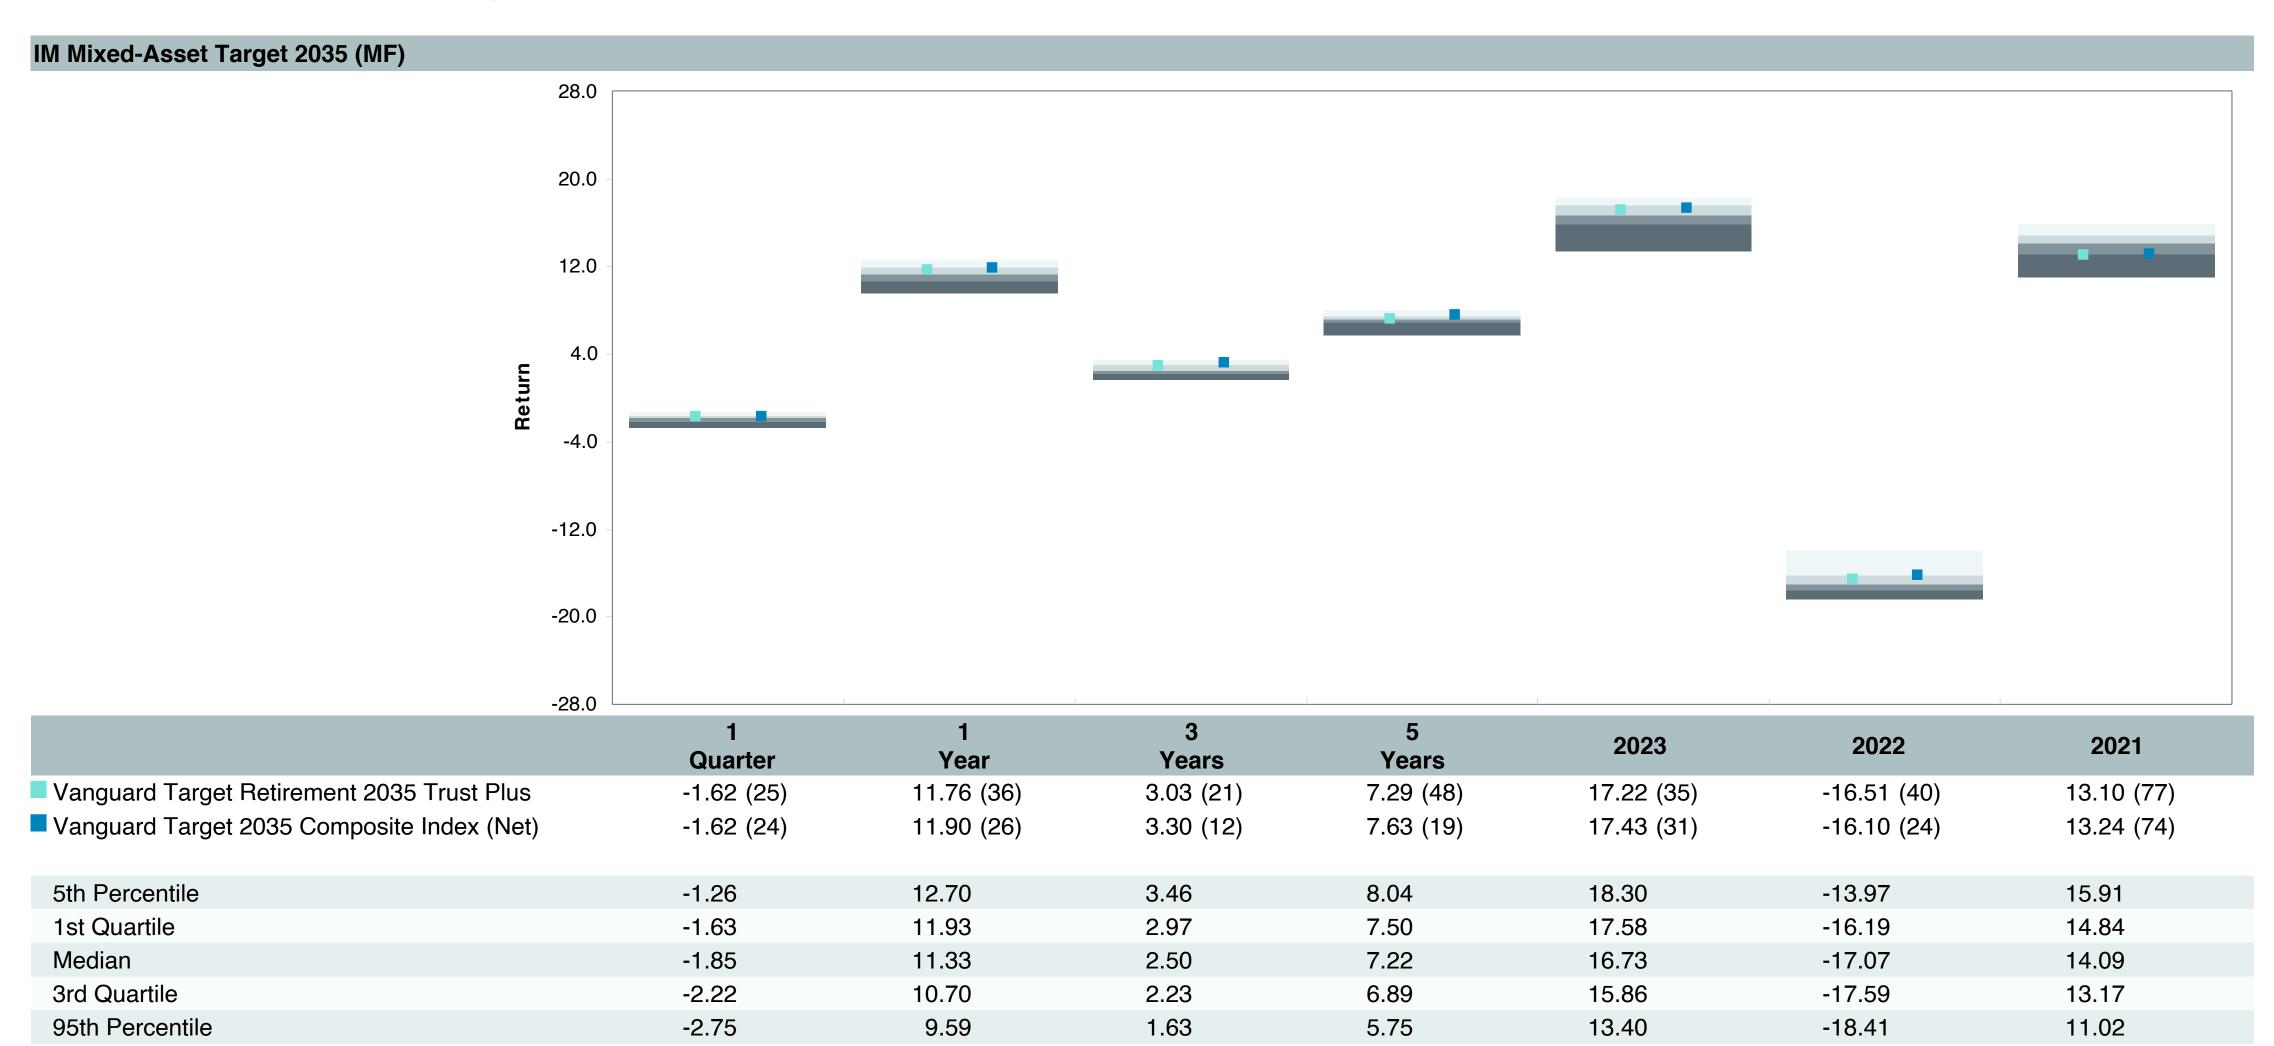

# **Total Plan Top Ten Based on Assets**

|                                                 |                     |            |            |                   | Traili<br>1 Ye | •    | Traili<br>3 Yea | •    | Traili<br>5 Yea | •    | Traili<br>10 Ye | •    |
|-------------------------------------------------|---------------------|------------|------------|-------------------|----------------|------|-----------------|------|-----------------|------|-----------------|------|
| Investment Fund                                 | Assets              | % of Total | Watch List | # of participants | Return         | Rank | Return          | Rank | Return          | Rank | Return          | Rank |
| Vanguard Institutional Index Fund - Instl. Plus | \$<br>403,208,741   | 10.9%      |            | 2,308             | 25.0%          | (17) | 8.9%            | (12) | 14.5%           | (15) | 13.1%           | (8)  |
| S&P 500 Index                                   |                     |            |            |                   | 25.0%          | (5)  | 8.9%            | (3)  | 14.5%           | (5)  | 13.1%           | (3)  |
| TIAA Traditional - RC                           | \$<br>272,140,647   | 7.3%       |            | 1,169             | 4.6%           | (6)  | 4.5%            | (1)  | 4.2%            | (1)  | 4.2%            | (1)  |
| Morningstar Stable Value Index                  |                     |            |            |                   | 3.0%           | (20) | 2.6%            | (14) | 2.4%            | (15) | 2.2%            | (17) |
| Vanguard Target Retirement 2040 Trust Plus      | \$<br>227,106,434   | 6.1%       |            | 498               | 12.8%          | (53) | 3.5%            | (40) | 8.0%            | (50) | 8.2%            | (28) |
| Vanguard Target 2040 Composite Index            |                     |            |            |                   | 13.0%          | (50) | 3.8%            | (20) | 8.4%            | (32) | 8.4%            | (15) |
| Vanguard Target Retirement 2035 Trust Plus      | \$<br>218,045,586   | 5.9%       |            | 427               | 11.8%          | (36) | 3.0%            | (21) | 7.3%            | (48) | 7.6%            | (24) |
| Vanguard Target 2035 Composite Index            |                     |            |            |                   | 11.9%          | (26) | 3.3%            | (12) | 7.6%            | (19) | 7.8%            | (8)  |
| Vanguard Target Retirement 2045 Trust Plus      | \$<br>212,061,123   | 5.7%       |            | 606               | 13.9%          | (60) | 4.0%            | (29) | 8.8%            | (53) | 8.6%            | (26) |
| Vanguard Target 2045 Composite Index            |                     |            |            |                   | 14.1%          | (50) | 4.3%            | (16) | 9.1%            | (26) | 8.9%            | (15) |
| Vanguard Target Retirement 2030 Trust Plus      | \$<br>177,042,483   | 4.8%       |            | 295               | 10.7%          | (15) | 2.5%            | (19) | 6.5%            | (27) | 7.0%            | (27) |
| Vanguard Target 2030 Composite Index            |                     |            |            |                   | 10.8%          | (13) | 2.8%            | (7)  | 6.9%            | (7)  | 7.2%            | (5)  |
| Vanguard Developed Markets Index Plus           | \$<br>159,752,905   | 4.3%       |            | 1,962             | 3.1%           | (69) | 0.9%            | (41) | 4.8%            | (54) | 5.5%            | (45) |
| Vanguard Spliced Developed ex U.S. Index        |                     |            |            |                   | 3.4%           | (66) | 1.0%            | (41) | 4.8%            | (55) | 5.4%            | (49) |
| Vanguard Target Retirement 2050 Trust Plus      | \$<br>155,195,042   | 4.2%       |            | 662               | 14.7%          | (38) | 4.4%            | (20) | 9.1%            | (36) | 8.8%            | (25) |
| Vanguard Target 2050 Composite Index            |                     |            |            |                   | 14.9%          | (33) | 4.7%            | (10) | 9.5%            | (23) | 9.1%            | (19) |
| Vanguard Extended Market Index Fund - Inst      | \$<br>119,291,252   | 3.2%       |            | 1,861             | 16.9%          | (9)  | 2.5%            | (71) | 9.9%            | (37) | 9.5%            | (21) |
| Performance Benchmark                           |                     |            |            |                   | 16.9%          | (9)  | 2.4%            | (72) | 9.8%            | (42) | 9.3%            | (22) |
| Diamond Hill Large Cap - Y                      | \$<br>115,301,886   | 3.1%       |            | 1,789             | 12.3%          | (67) | 3.5%            | (92) | 8.8%            | (73) | 9.6%            | (43) |
| Russell 1000 Value Index                        |                     |            |            |                   | 14.4%          | (57) | 5.6%            | (71) | 8.7%            | (74) | 8.5%            | (75) |
| Total                                           | \$<br>2,059,146,100 | 55.4%      |            |                   |                |      |                 |      |                 |      |                 |      |