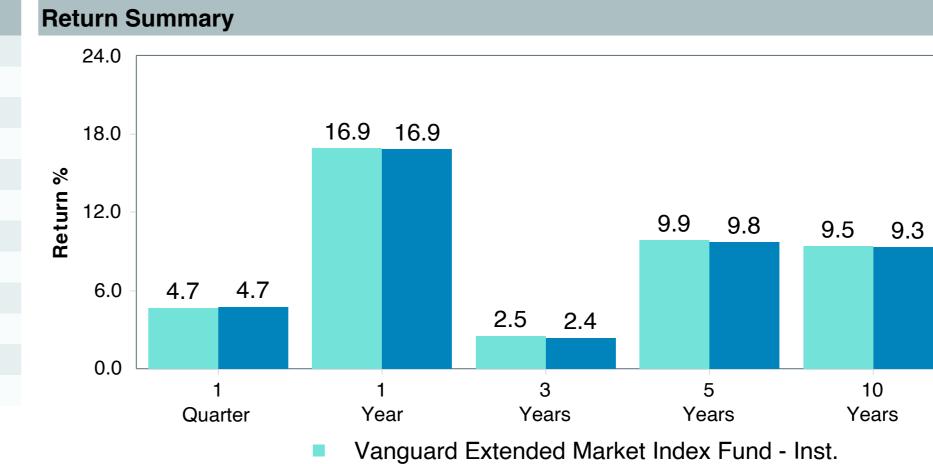

# **Total Plan Top Ten Based on Assets**

|                                                 |                     |            |            |                   | Traili<br>1 Ye | •    | Traili<br>3 Yea | •    | Traili<br>5 Yea | •    | Traili<br>10 Ye | •    |
|-------------------------------------------------|---------------------|------------|------------|-------------------|----------------|------|-----------------|------|-----------------|------|-----------------|------|
| Investment Fund                                 | Assets              | % of Total | Watch List | # of participants | Return         | Rank | Return          | Rank | Return          | Rank | Return          | Rank |
| Vanguard Institutional Index Fund - Instl. Plus | \$<br>403,208,741   | 10.9%      |            | 2,308             | 25.0%          | (17) | 8.9%            | (12) | 14.5%           | (15) | 13.1%           | (8)  |
| S&P 500 Index                                   |                     |            |            |                   | 25.0%          | (5)  | 8.9%            | (3)  | 14.5%           | (5)  | 13.1%           | (3)  |
| TIAA Traditional - RC                           | \$<br>272,140,647   | 7.3%       |            | 1,169             | 4.6%           | (6)  | 4.5%            | (1)  | 4.2%            | (1)  | 4.2%            | (1)  |
| Morningstar Stable Value Index                  |                     |            |            |                   | 3.0%           | (20) | 2.6%            | (14) | 2.4%            | (15) | 2.2%            | (17) |
| Vanguard Target Retirement 2040 Trust Plus      | \$<br>227,106,434   | 6.1%       |            | 498               | 12.8%          | (53) | 3.5%            | (40) | 8.0%            | (50) | 8.2%            | (28) |
| Vanguard Target 2040 Composite Index            |                     |            |            |                   | 13.0%          | (50) | 3.8%            | (20) | 8.4%            | (32) | 8.4%            | (15) |
| Vanguard Target Retirement 2035 Trust Plus      | \$<br>218,045,586   | 5.9%       |            | 427               | 11.8%          | (36) | 3.0%            | (21) | 7.3%            | (48) | 7.6%            | (24) |
| Vanguard Target 2035 Composite Index            |                     |            |            |                   | 11.9%          | (26) | 3.3%            | (12) | 7.6%            | (19) | 7.8%            | (8)  |
| Vanguard Target Retirement 2045 Trust Plus      | \$<br>212,061,123   | 5.7%       |            | 606               | 13.9%          | (60) | 4.0%            | (29) | 8.8%            | (53) | 8.6%            | (26) |
| Vanguard Target 2045 Composite Index            |                     |            |            |                   | 14.1%          | (50) | 4.3%            | (16) | 9.1%            | (26) | 8.9%            | (15) |
| Vanguard Target Retirement 2030 Trust Plus      | \$<br>177,042,483   | 4.8%       |            | 295               | 10.7%          | (15) | 2.5%            | (19) | 6.5%            | (27) | 7.0%            | (27) |
| Vanguard Target 2030 Composite Index            |                     |            |            |                   | 10.8%          | (13) | 2.8%            | (7)  | 6.9%            | (7)  | 7.2%            | (5)  |
| Vanguard Developed Markets Index Plus           | \$<br>159,752,905   | 4.3%       |            | 1,962             | 3.1%           | (69) | 0.9%            | (41) | 4.8%            | (54) | 5.5%            | (45) |
| Vanguard Spliced Developed ex U.S. Index        |                     |            |            |                   | 3.4%           | (66) | 1.0%            | (41) | 4.8%            | (55) | 5.4%            | (49) |
| Vanguard Target Retirement 2050 Trust Plus      | \$<br>155,195,042   | 4.2%       |            | 662               | 14.7%          | (38) | 4.4%            | (20) | 9.1%            | (36) | 8.8%            | (25) |
| Vanguard Target 2050 Composite Index            |                     |            |            |                   | 14.9%          | (33) | 4.7%            | (10) | 9.5%            | (23) | 9.1%            | (19) |
| Vanguard Extended Market Index Fund - Inst      | \$<br>119,291,252   | 3.2%       |            | 1,861             | 16.9%          | (9)  | 2.5%            | (71) | 9.9%            | (37) | 9.5%            | (21) |
| Performance Benchmark                           |                     |            |            |                   | 16.9%          | (9)  | 2.4%            | (72) | 9.8%            | (42) | 9.3%            | (22) |
| Diamond Hill Large Cap - Y                      | \$<br>115,301,886   | 3.1%       |            | 1,789             | 12.3%          | (67) | 3.5%            | (92) | 8.8%            | (73) | 9.6%            | (43) |
| Russell 1000 Value Index                        |                     |            |            |                   | 14.4%          | (57) | 5.6%            | (71) | 8.7%            | (74) | 8.5%            | (75) |
| Total                                           | \$<br>2,059,146,100 | 55.4%      |            |                   |                |      |                 |      |                 |      |                 |      |