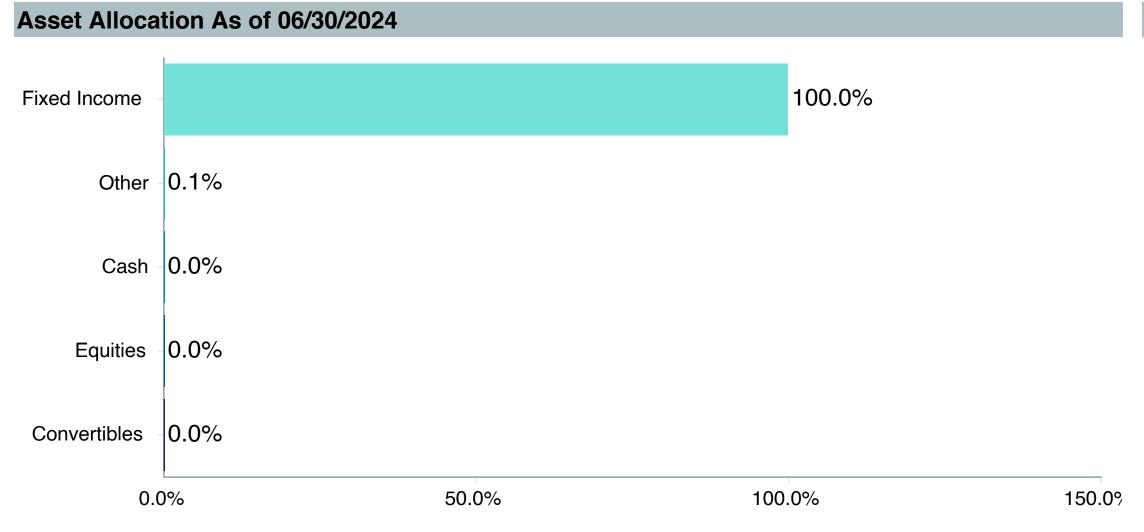

Tracking<br>Error | Information<br>Ratio | R-Squared | Sharpe<br>Ratio | Alpha | Beta | Return | Standard Deviation | Actual Correlation |
| DFA Inflation-Protected Securities Portfolio - I | 0.03             | 0.86              | 0.03                 | 0.99      | -0.06           | -0.11 | 1.07 | 1.86   | 6.79               | 0.99               |
| Blmbg. Global Inflation-Linked: U.S. TIPS        | 0.00             | 0.00              | -                    | 1.00      | -0.07           | 0.00  | 1.00 | 1.87   | 6.32               | 1.00               |
| FTSE 3 Month T-Bill                              | 0.46             | 6.36              | 0.07                 | 0.00      | -               | 2.54  | 0.00 | 2.54   | 0.69               | 0.00               |



As of December 31, 2024



#### Fund Characteristics As of 06/30/2024

Avg. Coupon

Nominal Maturity

Effective Maturity

Duration

SEC 30 Day Yield

Avg. Credit Quality

1.84 %

7.36 Years

6.65 Years

0.60

AA

# **Top Ten Securities As of 06/30/2024**Treasury Notes/Bonds 99.95 %





# Manager Performance Summary

| <b>Account Information</b> | on                                                 |
|----------------------------|----------------------------------------------------|
| Product Name:              | Amer Cent:High Inc;R6 (AHIDX)                      |
| Fund Family:               | American Century Investments                       |
| Ticker:                    | AHIDX                                              |
| Peer Group:                | IM U.S. High Yield Bonds (MF)                      |
|