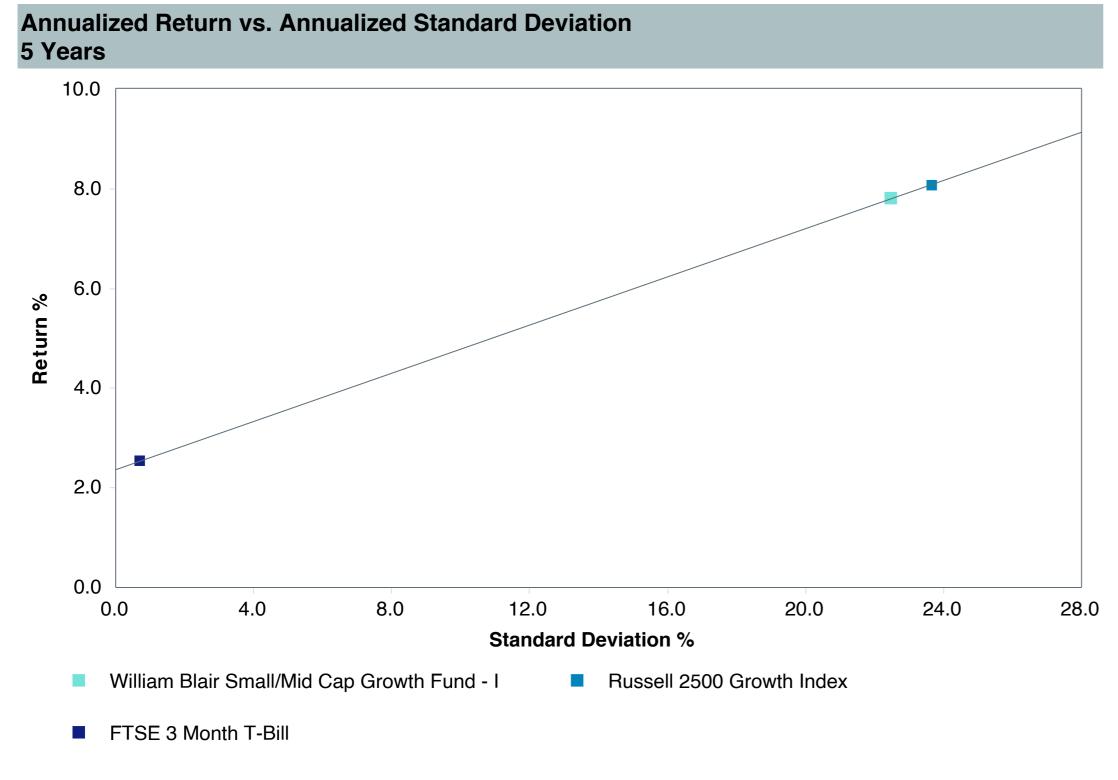

r Group:         | IM U.S. SMID Cap Growth Equity (MF) |  |  |  |  |  |  |  |
| Benchmark:          | Russell 2500 Growth Index           |  |  |  |  |  |  |  |
| Fund Inception:     | 12/29/2003                          |  |  |  |  |  |  |  |
| Portfolio Manager:  | Crowe/Zimmerman                     |  |  |  |  |  |  |  |
| Total Assets:       | \$1,339.80 Million                  |  |  |  |  |  |  |  |
| Total Assets Date : | 11/30/2024                          |  |  |  |  |  |  |  |
| Gross Expense:      | 1.12%                               |  |  |  |  |  |  |  |
| Net Expense :       | 0.99%                               |  |  |  |  |  |  |  |
| Turnover:           | 49%                                 |  |  |  |  |  |  |  |









# Peer Group Analysis





### **Risk Profile**





| 5 Years Historical Statistics               |                  |                   |                      |           |                 |       |      |        |                    |                    |
|---------------------------------------------|------------------|-------------------|----------------------|-----------|-----------------|-------|------|--------|--------------------|--------------------|
|                                             | Active<br>Return | Tracking<br>Error | Information<br>Ratio | R-Squared | Sharpe<br>Ratio | Alpha | Beta | Return | Standard Deviation | Actual Correlation |
| William Blair Small/Mid Cap Growth Fund - I | -0.53            | 4.71              | -0.11                | 0.96      | 0.33            | 0.20  | 0.93 | 7.81   | 22.46