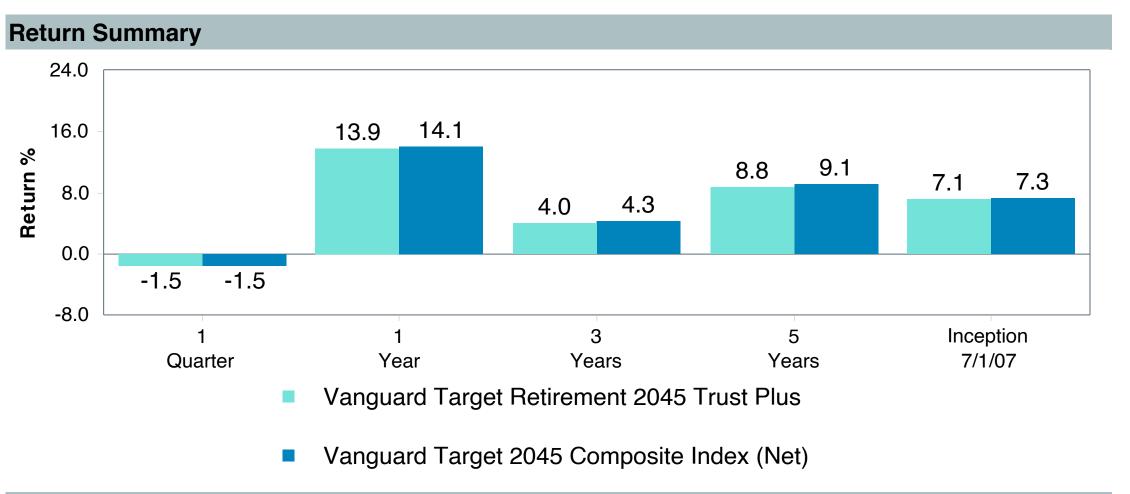

# **Total Plan Top Ten Based on Assets**

|                                                 |                     |            |            |                   | Traili<br>1 Ye | •    | Traili<br>3 Yea | •    | Traili<br>5 Yea | •    | Traili<br>10 Ye | •    |
|-------------------------------------------------|---------------------|------------|------------|-------------------|----------------|------|-----------------|------|-----------------|------|-----------------|------|
| Investment Fund                                 | Assets              | % of Total | Watch List | # of participants | Return         | Rank | Return          | Rank | Return          | Rank | Return          | Rank |
| Vanguard Institutional Index Fund - Instl. Plus | \$<br>403,208,741   | 10.9%      |            | 2,308             | 25.0%          | (17) | 8.9%            | (12) | 14.5%           | (15) | 13.1%           | (8)  |
| S&P 500 Index                                   |                     |            |            |                   | 25.0%          | (5)  | 8.9%            | (3)  | 14.5%           | (5)  | 13.1%           | (3)  |
| TIAA Traditional - RC                           | \$<br>272,140,647   | 7.3%       |            | 1,169             | 4.6%           | (6)  | 4.5%            | (1)  | 4.2%            | (1)  | 4.2%            | (1)  |
| Morningstar Stable Value Index                  |                     |            |            |                   | 3.0%           | (20) | 2.6%            | (14) | 2.4%            | (15) | 2.2%            | (17) |
| Vanguard Target Retirement 2040 Trust Plus      | \$<br>227,106,434   | 6.1%       |            | 498               | 12.8%          | (53) | 3.5%            | (40) | 8.0%            | (50) | 8.2%            | (28) |
| Vanguard Target 2040 Composite Index            |                     |            |            |                   | 13.0%          | (50) | 3.8%            | (20) | 8.4%            | (32) | 8.4%            | (15) |
| Vanguard Target Retirement 2035 Trust Plus      | \$<br>218,045,586   | 5.9%       |            | 427               | 11.8%          | (36) | 3.0%            | (21) | 7.3%            | (48) | 7.6%            | (24) |
| Vanguard Target 2035 Composite Index            |                     |            |            |                   | 11.9%          | (26) | 3.3%            | (12) | 7.6%            | (19) | 7.8%            | (8)  |
| Vanguard Target Retirement 2045 Trust Plus      | \$<br>212,061,123   | 5.7%       |            | 606               | 13.9%          | (60) | 4.0%            | (29) | 8.8%            | (53) | 8.6%            | (26) |
| Vanguard Target 2045 Composite Index            |                     |            |            |                   | 14.1%          | (50) | 4.3%            | (16) | 9.1%            | (26) | 8.9%            | (15) |
| Vanguard Target Retirement 2030 Trust Plus      | \$<br>177,042,483   | 4.8%       |            | 295               | 10.7%          | (15) | 2.5%            | (19) | 6.5%            | (27) | 7.0%            | (27) |
| Vanguard Target 2030 Composite Index            |                     |            |            |                   | 10.8%          | (13) | 2.8%            | (7)  | 6.9%            | (7)  | 7.2%            | (5)  |
| Vanguard Developed Markets Index Plus           | \$<br>159,752,905   | 4.3%       |            | 1,962             | 3.1%           | (69) | 0.9%            | (41) | 4.8%            | (54) | 5.5%            | (45) |
| Vanguard Spliced Developed ex U.S. Index        |                     |            |            |                   | 3.4%           | (66) | 1.0%            | (41) | 4.8%            | (55) | 5.4%            | (49) |
| Vanguard Target Retirement 2050 Trust Plus      | \$<br>155,195,042   | 4.2%       |            | 662               | 14.7%          | (38) | 4.4%            | (20) | 9.1%            | (36) | 8.8%            | (25) |
| Vanguard Target 2050 Composite Index            |                     |            |            |                   | 14.9%          | (33) | 4.7%            | (10) | 9.5%            | (23) | 9.1%            | (19) |
| Vanguard Extended Market Index Fund - Inst      | \$<br>119,291,252   | 3.2%       |            | 1,861             | 16.9%          | (9)  | 2.5%            | (71) | 9.9%            | (37) | 9.5%            | (21) |
| Performance Benchmark                           |                     |            |            |                   | 16.9%          | (9)  | 2.4%            | (72) | 9.8%            | (42) | 9.3%            | (22) |
| Diamond Hill Large Cap - Y                      | \$<br>115,301,886   | 3.1%       |            | 1,789             | 12.3%          | (67) | 3.5%            | (92) | 8.8%            | (73) | 9.6%            | (43) |
| Russell 1000 Value Index                        |                     |            |            |                   | 14.4%          | (57) | 5.6%            | (71) | 8.7%            | (74) | 8.5%            | (75) |
| Total                                           | \$<br>2,059,146,100 | 55.4%      |            |                   |                |      |                 |      |                 |      |                 |      |