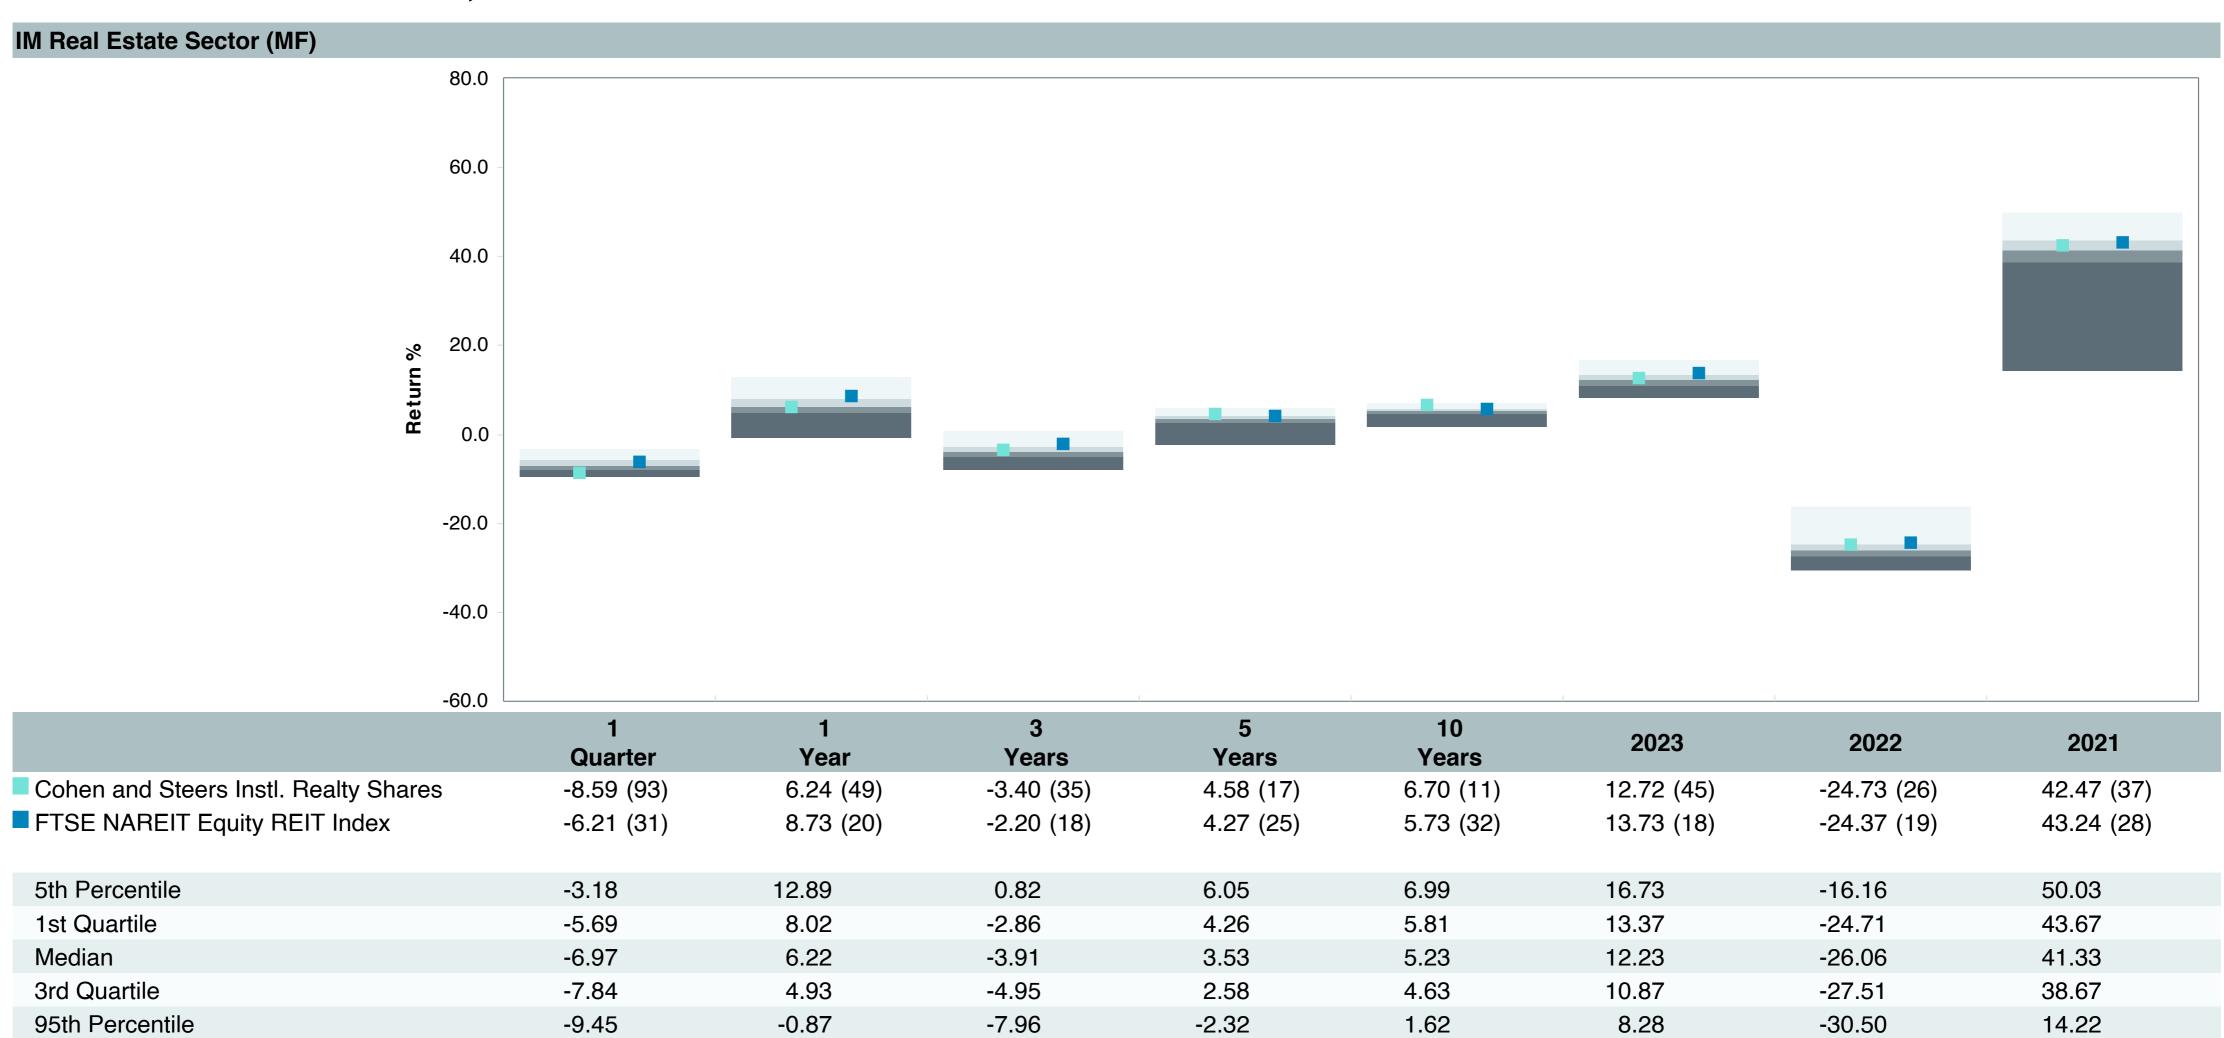

------|-------------------------------|
| Account information | UII                           |
| Product Name:       | Cohen&Steers Inst RS (CSRIX)  |
| Fund Family:        | Cohen & Steers                |
| Ticker:             | CSRIX                         |
| Peer Group:         | IM Real Estate Sector (MF)    |
| Benchmark:          | FTSE NAREIT Equity REIT Index |
| Fund Inception:     | 02/14/2000                    |
| Portfolio Manager:  | Cheigh/Yablon/Kirschner       |
| Total Assets:       | \$8,067.50 Million            |
| Total Assets Date:  | 10/31/2024                    |
| Gross Expense :     | 0.76%                         |
| Net Expense :       | 0.75%                         |
| Turnover:           | 32%                           |









# Peer Group Analysis





### **Risk Profile**





| 5 Years Historical Statistics         |                  |                   |                      |           |                 |       |      |        |                    |                    |
|---------------------------------------|------------------|-------------------|----------------------|-----------|-----------------|-------|------|--------|--------------------|--------------------|
|                                       | Active<br>Return | Tracking<br>Error | Information<br>Ratio | R-Squared | Sharpe<br>Ratio | Alpha | Beta | Return | Standard Deviation | Actual Correlation |
| Cohen and Steers Instl. Realty Shares | 0.05             | 4.06              | 0.01                 | 0.97      | 0.20            | 0.47  | 0.94 | 4.58   | 20.95