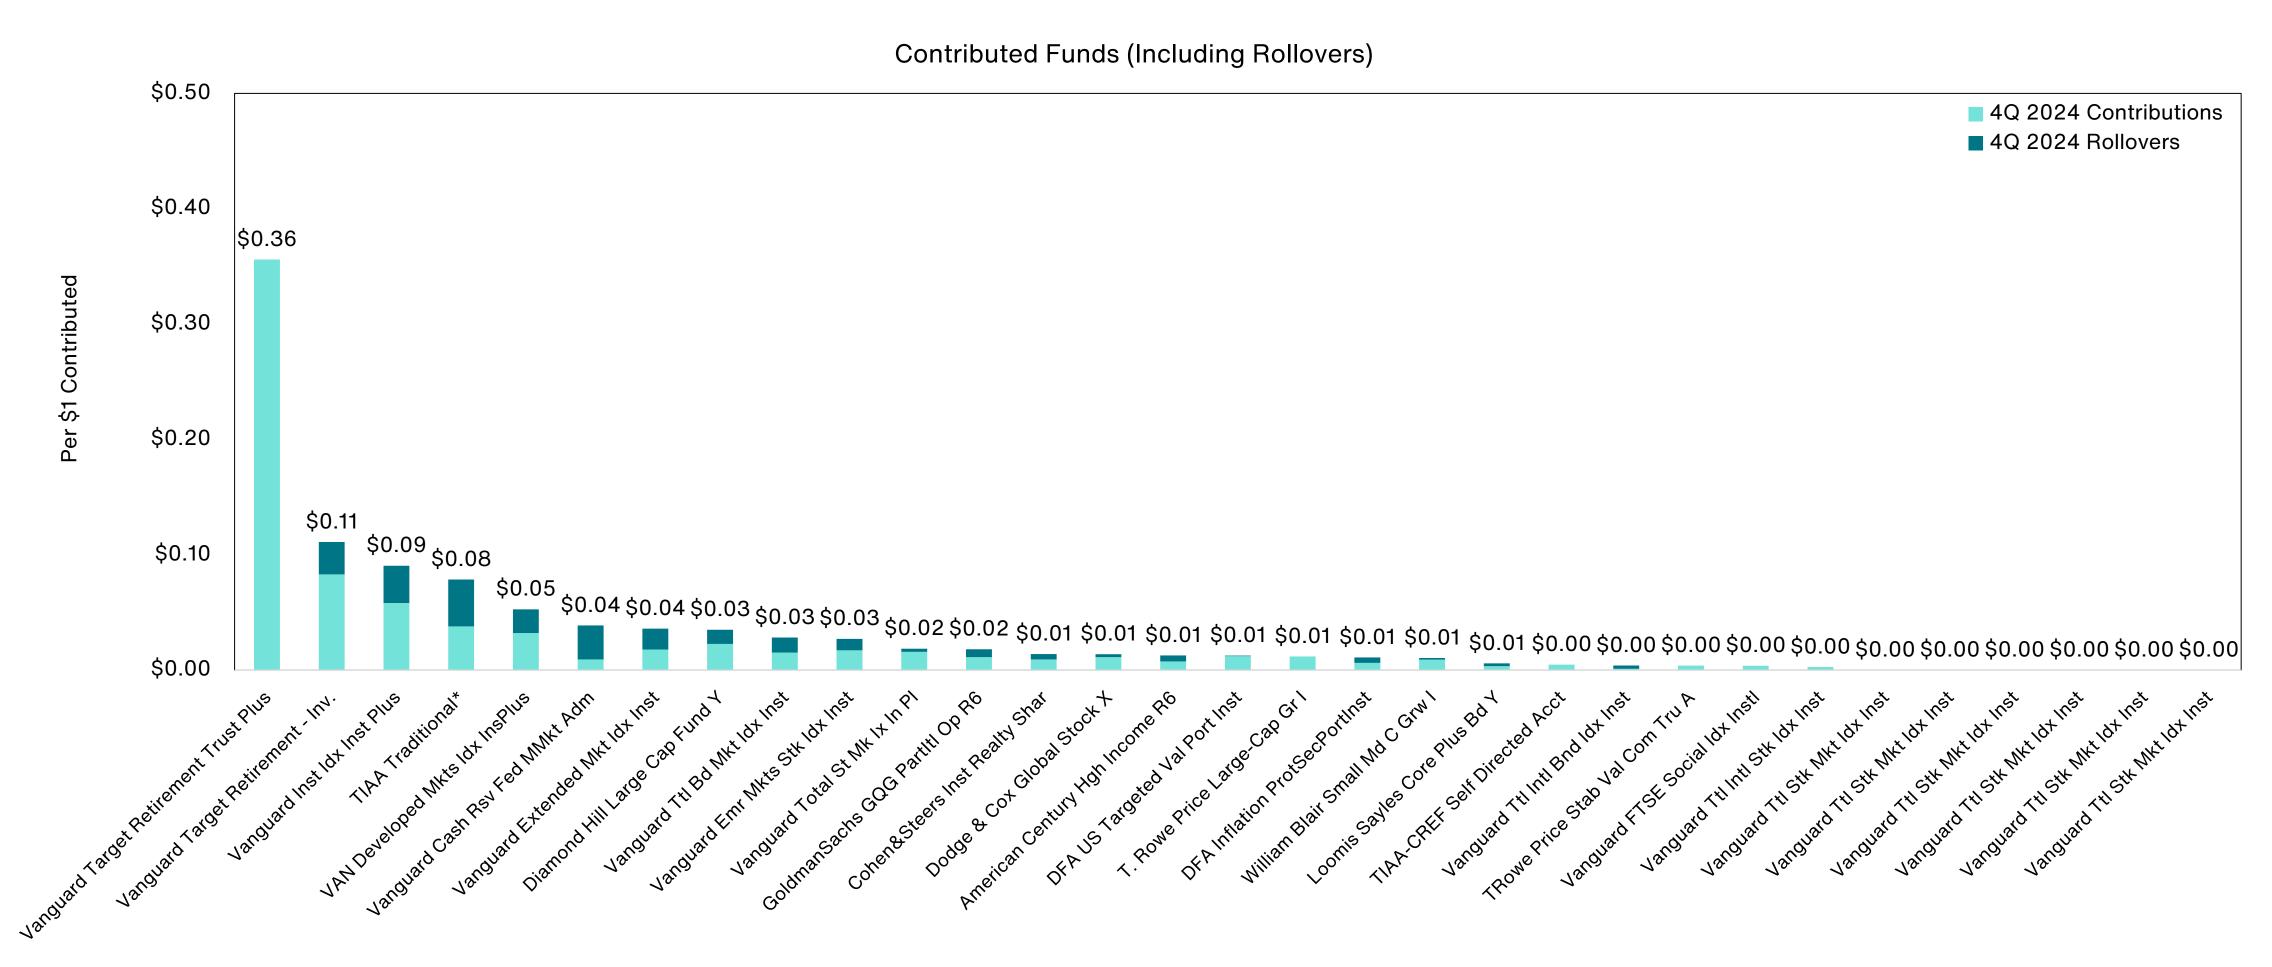

| (9)  | 2.4%            | (72) | 9.8%            | (42) | 9.3%            | (22) |
| Diamond Hill Large Cap - Y                      | \$<br>115,301,886   | 3.1%       |            | 1,789             | 12.3%          | (67) | 3.5%            | (92) | 8.8%            | (73) | 9.6%            | (43) |
| Russell 1000 Value Index                        |                     |            |            |                   | 14.4%          | (57) | 5.6%            | (71) | 8.7%            | (74) | 8.5%            | (75) |
| Total                                           | \$<br>2,059,146,100 | 55.4%      |            |                   |                |      |                 |      |                 |      |                 |      |



### **Total Plan Contributions and Rollovers**







# **Asset Allocation Table**

|                                                                                      | RPA                                      |                   |                                        | TSA                              |               |                                       | Pre-99                         |                     |                                               | 415(M)                         |                      |                                       | Medical Resider             | ıt            |                                       | Total                    |                      |
|--------------------------------------------------------------------------------------|------------------------------------------|--------------