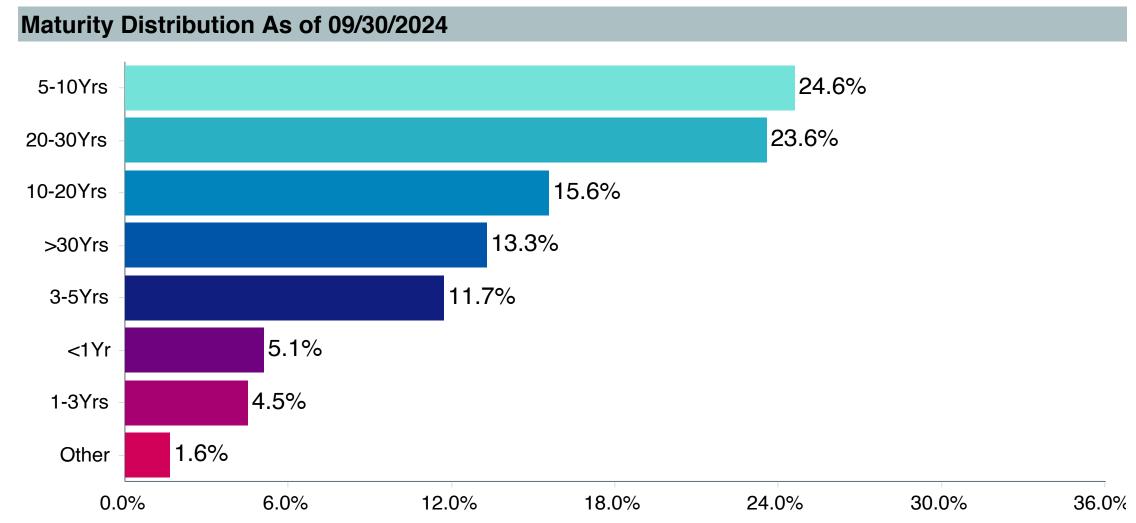

| 0.42                 | 0.02      | -               | 2.54  | 0.02 | 2.54   | 0.69               | 0.15               |



As of December 31, 2024



#### Fund Characteristics As of 09/30/2024

Avg. Coupon

Nominal Maturity

Effective Maturity

Duration

SEC 30 Day Yield

Avg. Credit Quality

4.26 %

16.88 Years

6.80 Years

3.81

A

| Top Ten Securities As of 09/30/2024 |         |
|-------------------------------------|---------|
| Treasury Notes/Bonds                | 31.17 % |
| Corporate Notes/Bonds               | 18.85 % |
| Fgn. Currency Denominated Bonds     | 3.64 %  |
| Government Agency Securities        | 3.03 %  |
| GNMA and Other Mtg Backed           | 2.74 %  |
| Asset Backed Securities             | 1.25 %  |
| US\$ Denominated Fgn. Gvt.          | 0.60 %  |





# Manager Performance Summary

| Account Information |                                           |  |  |  |  |  |
|---------------------|-------------------------------------------|--|--|--|--|--|
| Product Name:       | DFA Infl-Prot Secs;I (DIPSX)              |  |  |  |  |  |
| Fund Family:        | Dimensional                               |  |  |  |  |  |
| Ticker:             | DIPSX                                     |  |  |  |  |  |
| Peer Group:         | IM U.S. TIPS (MF)                         |  |  |  |  |  |
| Benchmark:          | Blmbg. Global Inflation-Linked: U.S. TIPS |  |  |  |  |  |
| Fund Inception:     | 09/18/2006                                |  |  |  |  |  |
| Portfolio Manager:  | Plecha/Kolerich/Hutchison                 |  |  |  |  |  |
| Total Assets: