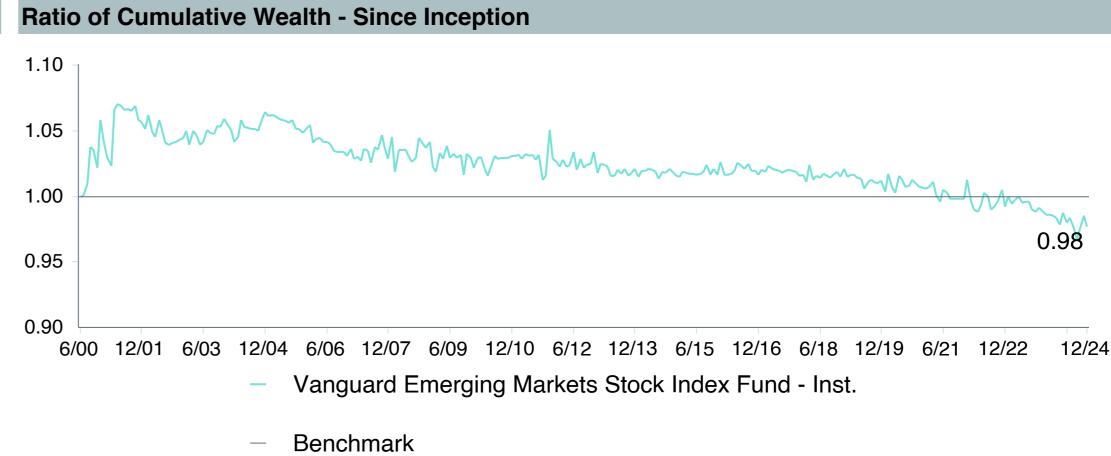

-----------|
| Product Name:              | Vanguard EM St I;Inst (VEMIX)   |
| Fund Family:               | Vanguard                        |
| Ticker:                    | VEMIX                           |
| Peer Group:                | IM Emerging Markets Equity (MF) |
| Benchmark:                 | Performance Benchmark           |
| Fund Inception:            | 06/22/2000                      |
| Portfolio Manager:         | Perre/Miller                    |
| Total Assets:              | \$7,914.80 Million              |
| Total Assets Date:         | 11/30/2024                      |
| Gross Expense:             | 0.10%                           |
| Net Expense:               | 0.10%                           |
| Turnover:                  | 5%                              |

























As of December 31, 2024

IM Emerging Markets Equity (MF) 50.0 35.0 20.0 5.0 -25.0 -40.0 -55.0

| -55.0                                              | 1<br>Quarter | 1<br>Year | 3<br>Years | 5<br>Years | 10<br>Years | 2023      | 2022       | 2021     |
|----------------------------------------------------|--------------|-----------|------------|------------|-------------|-----------|------------|----------|
| Vanguard Emerging Markets Stock Index Fund - Inst. | -5.4 (18)    | 11.0 (17) | -0.1 (34)  | 3.0 (42)   | 4.0 (42)    | 9.2 (68)  | -17.7 (34) | 0.9 (45) |
| Performance Benchmark                              | -6.3 (37)    | 12.0 (13) | 0.6 (25)   | 3.7 (31)   | 4.4 (31)    | 10.0 (61) | -17.3 (31) | 1.8 (40) |
| 5th Percentile                                     |