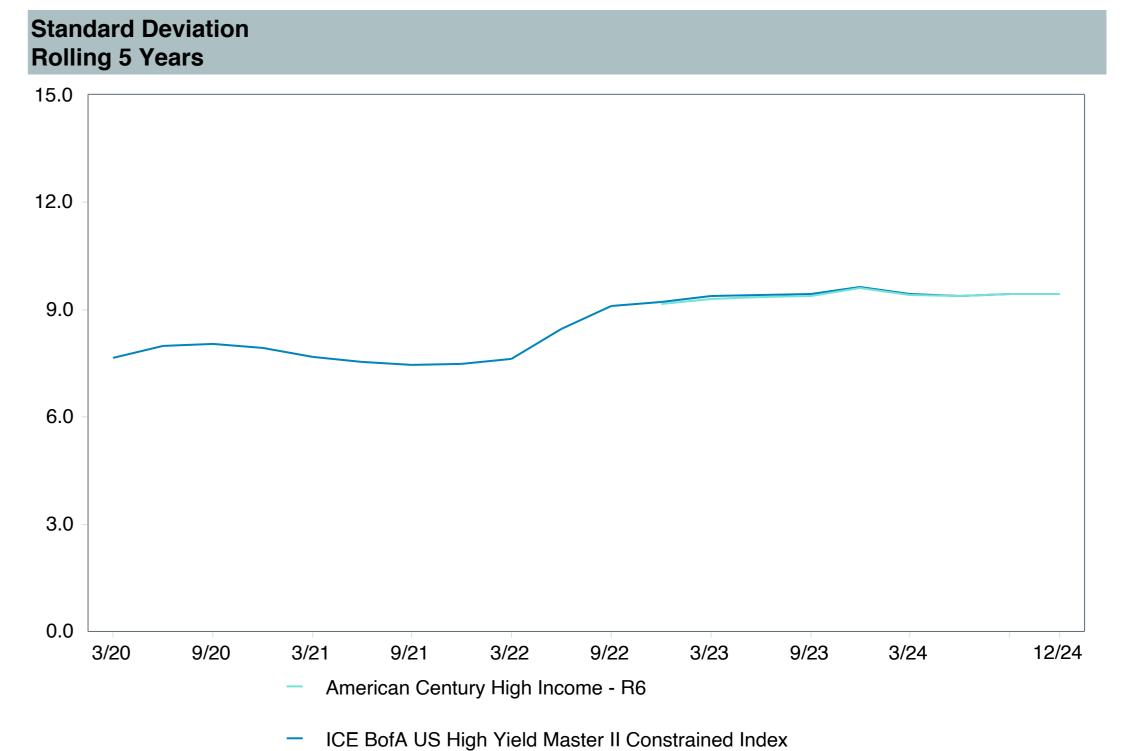

# **5 Year Comparative Performance**

### As of December 31, 2024

#### 5-yr Performance vs. Benchmark (Tiers II & III)