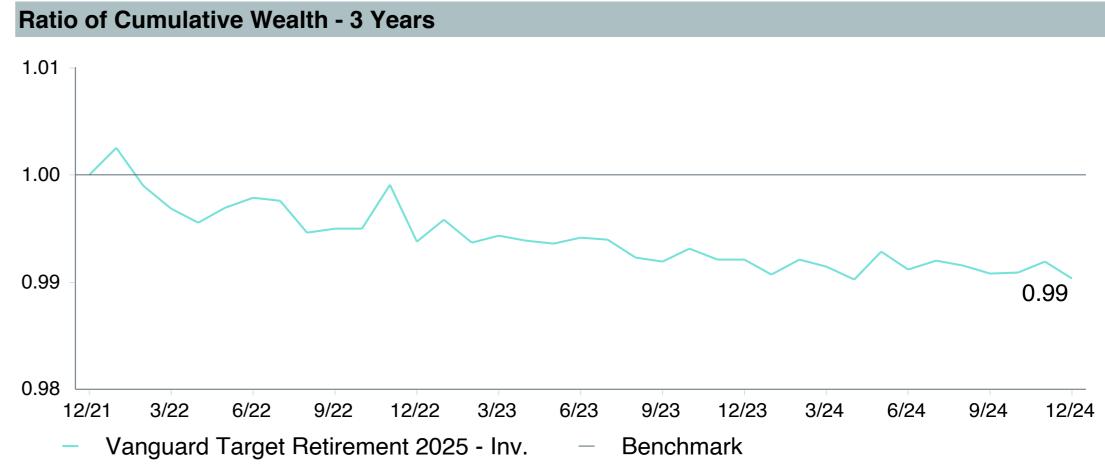

# **5 Year Comparative Performance**

### As of December 31, 2024

#### 5-yr Performance vs. Benchmark (Tiers II & III)