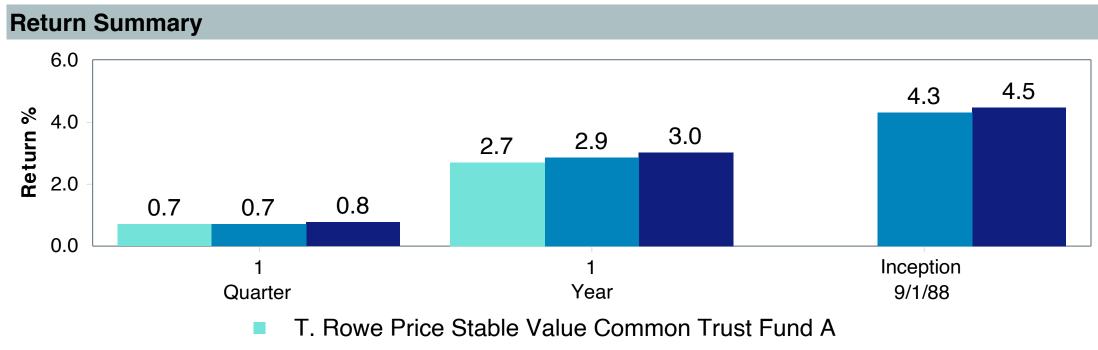

### As of December 31, 2024

|                                                |                                           |                                                        |                                                            |                                        |                                       |                                               |                        | Watch Li               | st Status              |                        |
|------------------------------------------------|-------------------------------------------|--------------------------------------------------------|------------------------------------------------------------|----------------------------------------|---------------------------------------|-----------------------------------------------|------------------------|------------------------|------------------------|------------------------|
|                                                | 1. Underperformed During Trailing 5 Years | 2. Underperformed in 3 of 4 Trailing Calendar Quarters | 3. Diverged from Strategy and/or Portfolio Characteristics | 4. Adverse Change in Portfolio Manager | 5.<br>Weak Manager<br>Research Rating | 6.<br>Significant<br>Organizational<br>Change | 4th<br>Quarter<br>2024 | 3rd<br>Quarter<br>2024 | 2nd<br>Quarter<br>2024 | 1st<br>Quarter<br>2024 |
| Vanguard Total Bond Market Index Fund          | No                                        | No                                                     | No                                                         | No                                     | No (Buy)                              | No                                            |                        |                        |                        |                        |
| Vanguard Total International Bond Index Fund   | No                                        | No                                                     | No                                                         | No                                     | No (Buy)                              | No                                            |                        |                        |                        |                        |
| Vanguard Total Stock Market Index Fund         | No                                        | No                                                     | No                                                         | No                                     | No (Buy)                              | No                                            |                        |                        |                        |                        |
| Vanguard Institutional Index Fund              | No                                        | No                                                     | No                                                         | No                                     | No (Buy)                              | No                                            |                        |                        |                        |                        |
| Vanguard FTSE Social Index Fund                | No                                        | No                                                     | No                                                         | No                                     | No (Buy)                              | No                                            |                        |                        |                        |                        |
| Vanguard Extended Market Index Fund            | No                                        | No                                                     | No                                                         | No                                     | No (Buy)                              | No                                            |                        |                        |                        |                        |
| Vanguard Total International Stock Index Fund  | No                                        | No                                                     | No                                                         | No                                     | No (Buy)                              | No                                            |                        |                        |                        |                        |
| Vanguard Developed Market Index Fund           | No                                        | No                                                     | No                                                         | No                                     | No (Buy)                              | No                                            |                        |                        |                        |                        |
| Vanguard Emerging Markets Stock Index Fund     | Yes                                       | No                                                     | No                                                         | No                                     | No (Buy)                              | No                                            |                        |                        |                        |                        |
| Vanguard Cash Reserves Money Market Fund       | No                                        | No                                                     | No                                                         | No                                     | No (Buy)                              | No                                            |                        |                        |                        |                        |
| T. Rowe Price Stable Value Common Trust Fund A | Yes                                       | No                                                     | No                                                         | No                                     | No (Buy)                              | No                                            |                        |                        |                        |                        |
| TIAA Traditional - RC                          | No                                        | No                                                     | No                                                         | No                                     | No (Buy)                              | No                                            |                        |                        |                        |                        |
| TIAA Traditional - RCP                         | No                                        | No                                                     | No                                                         | No                                     | No (Buy)                              | No                                            |                        |                        |                        |                        |
| Loomis Core Plus Fixed Income                  | No                                        | Yes                                                    | No                                                         | No                                     | No (Buy)                              | No                                            |                        |                        |                        |                        |
| DFA Inflation-Protected Securities             | No                                        | No                                                     | No                                                         | No                                     | No (Qualified)                        | No                                            |                        |                        |                        |                        |
| American Century High Income                   | No                                        | Yes                                                    | No                                                         | No                                     | No (Buy)                              | No                                            |                        |                        |                        |                        |
| T. Rowe Price Large Cap Growth Fund            | Yes                                       | Yes                                                    | No                                                         | No                                     | No (Buy)                              | No                                            |                        |                        |                        |                        |
| Diamond Hill Large Cap                         | No                                        | Yes                                                    | No                                                         | No                                     | No (Buy)                              | No                                            |                        |                        |                        |                        |
| William Blair Small/Mid Cap Growth Fund        | Yes                                       | No                                                     | No                                                         | No                                     | No (Buy)                              | No                                            |                        |                        |                        |                        |
| DFA U.S. Targeted Value                        | No                                        | No                                                     | No                                                         | No                                     | No (Buy)                              | No                                            |                        |                        |                        |                        |
| Dodge & Cox Global Stock Fund                  | Yes                                       | Yes                                                    | No                                                         | No                                     | No (Buy)                              | No                                            |                        |                        |                        |                        |
| GQG International Opportunities Fund           | No                                        | No                                                     | No                                                         | No                                     | No (Buy)                              | No                                            |                        |                        |                        |                        |
| Cohen & Steers Instl Realty Shares             | No                                        | Yes                                                    | No                                                         | No                                     | No (Buy)                              | No                                            |                        |                        |                        |                        |