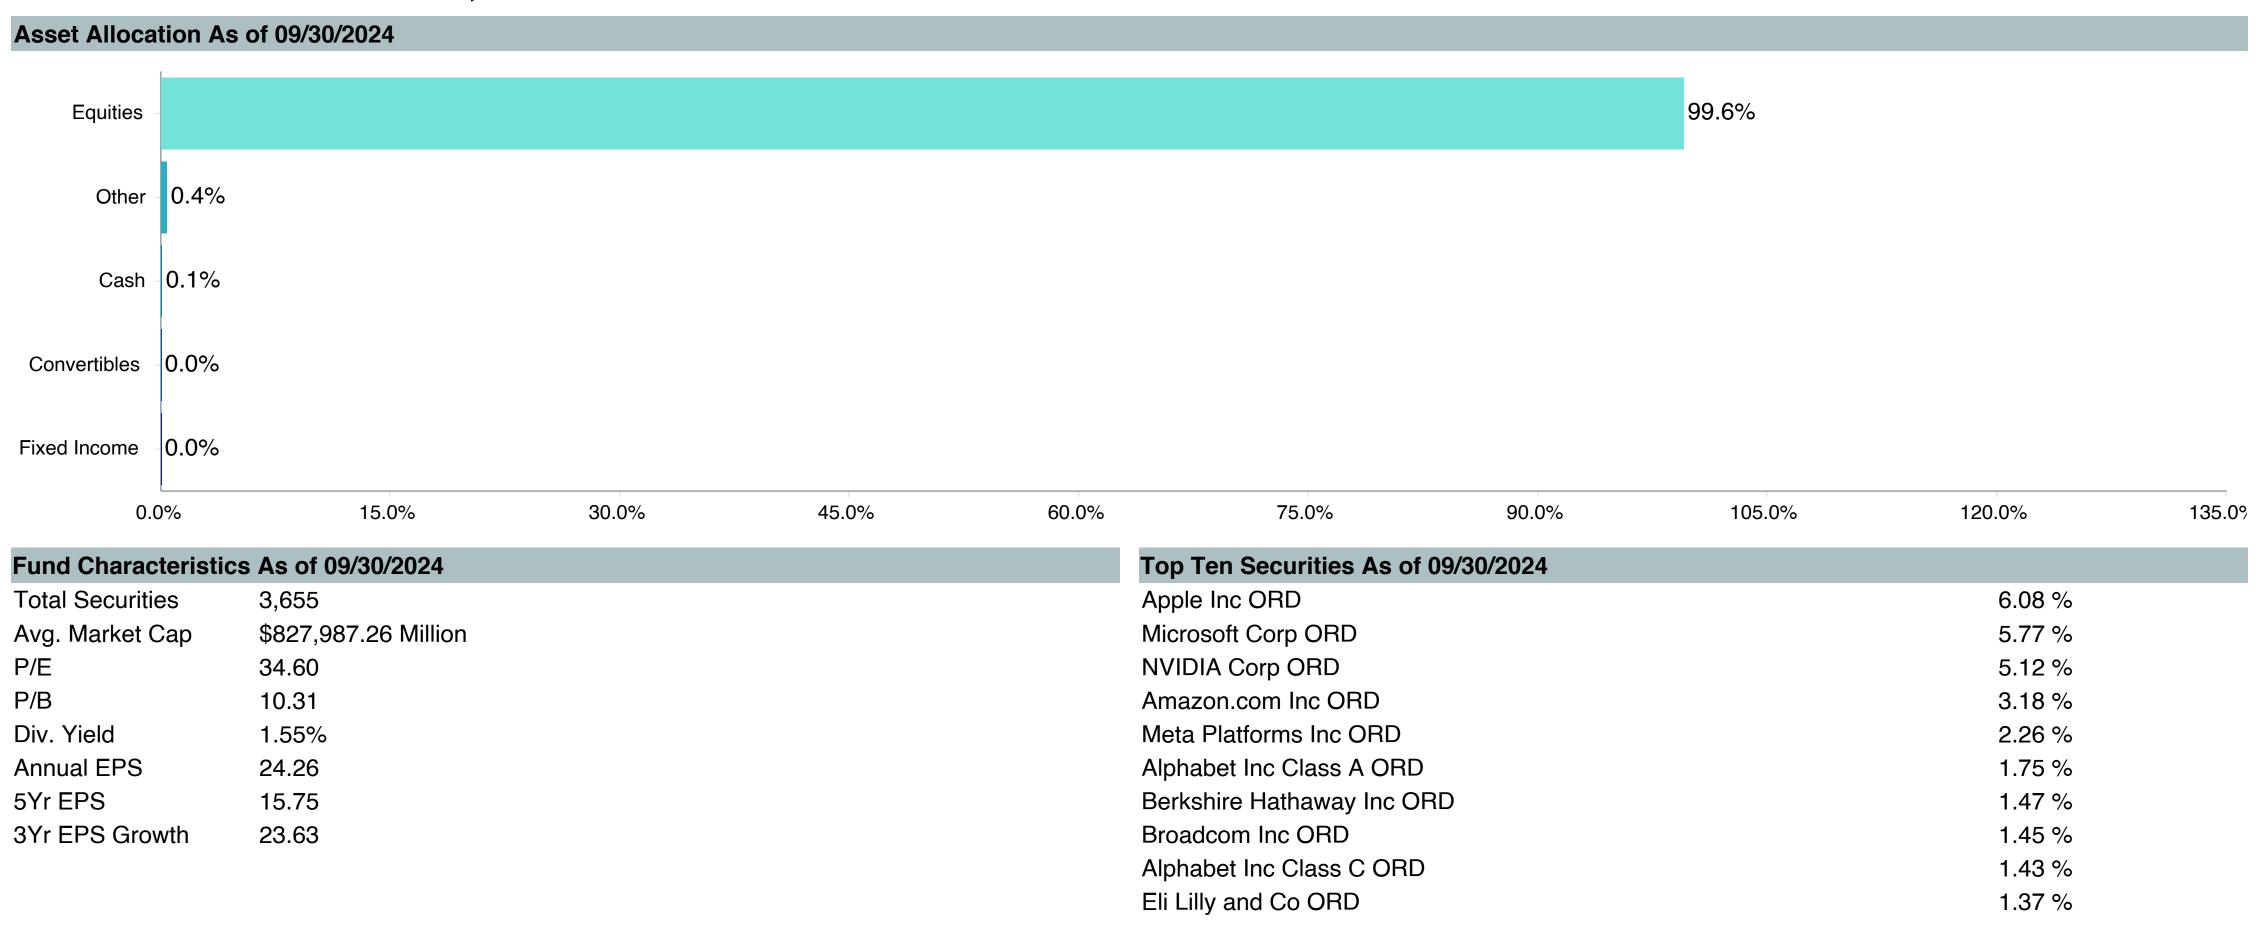

# **Asset Allocation Table**

|                                                                                      | RPA                                      |                   |                                        | TSA                              |               |                                       | Pre-99                         |                     |                                               | 415(M)                         |                      |                                       | Medical Resider             | ıt            |                                       | Total                    |                      |
|--------------------------------------------------------------------------------------|------------------------------------------|-------------------|----------------------------------------|----------------------------------|---------------|---------------------------------------|--------------------------------|---------------------|-----------------------------------------------|--------------------------------|----------------------|---------------------------------------|-----------------------------|---------------|---------------------------------------|--------------------------|----------------------|
| Fund                                                                                 | (\$)                                     | (%)               |                                        | (\$)                             | (%)           |                                       | (\$)                           | (%)                 |                                               | (\$)                           | (%)                  |                                       | (\$)                        | (%)           |                                       | (\$)                     | (%)                  |
| TIER 1(a): Target Retirement Funds                                                   | \$ 1,338,624,141                         | 45.3%             | \$                                     | -                                | 0.0%          | \$                                    | -                              | 0.0%                | \$                                            | -                              | 0.0%                 | \$                                    | -                           | 0.0%          | \$                                    | 1,338,624,141            | 36.0%                |
| Vanguard Target Retirement Income Trust Plus                                         | \$ 45,402,914                            | 1.5%              | \$                                     | -                                | 0.0%          | \$                                    | -                              | 0.0%                | \$                                            | -                              | 0.0%                 | \$                                    | -                           | 0.0%          | \$                                    | 45,402,914               | 1.2%                 |
| Vanguard Target Retirement 2020 Trust Plus                                           | \$ 69,701,312                            | 2.4%              | \$                                     | -                                | 0.0%          | \$                                    | -                              | 0.0%                | \$                                            | -                              | 0.0%                 | \$                                    | -                           | 0.0%          | \$                                    | 69,701,312               | 1.9%                 |
| Vanguard Target Retirement 2025 Trust Plus                                           | \$ 115,096,211                           | 3.9%              | Ė                                      | -                                | 0.0%          | Ė                                     | -                              | 0.0%                | Ė                                             | -                              | 0.0%                 | Ś                                     | -                           | 0.0%          | Ė                                     | 115,096,211              | 3.1%                 |
| Vanguard Target Retirement 2030 Trust Plus                                           | \$ 177,042,483                           | 6.0%              | į ;                                    | -                                | 0.0%          | \$                                    | -                              | 0.0%                | ļ ģ                                           | -                              | 0.0%                 | ļ ģ                                   | -                           | 0.0%          | ļ ģ                                   | 177,042,483              | 4.8%                 |
| Vanguard Target Retirement 2035 Trust Plus                                           | \$ 218,045,586                           | 7.4%              | Ė                                      | _                                | 0.0%          | Ė                                     | _                              | 0.0%                | Ė                                             | -                              | 0.0%                 | Ś                                     | _                           | 0.0%          | İ                                     | 218,045,586              | 5.9%                 |
| Vanguard Target Retirement 2040 Trust Plus                                           | \$ 227,106,434                           | 7.7%              | Ś                                      | _                                | 0.0%          | Š                                     | _                              | 0.0%                | Ś                                             | _                              | 0.0%                 | Ś                                     | _                           | 0.0%          | Ś                                     | 227,106,434              | 6.1%                 |
| Vanguard Target Retirement 2045 Trust Plus                                           | \$ 212,061,123                           | 7.2%              | Ś                                      | _                                | 0.0%          | Ś                                     | _                              | 0.0%                | Ś                                             | _                              | 0.0%                 | Ś                                     | _                           | 0.0%          | \$                                    | 212,061,123              | 5.7%                 |
| Vanguard Target Retirement 2050 Trust Plus                                           | \$ 155,195,042                           | 5.3%              | Š                                      | _                                | 0.0%          | Š                                     | _                              | 0.0%                | Š                                             | _                              | 0.0%                 | Š                                     | _                           | 0.0%          | Š                                     | 155,195,042              | 4.2%                 |
| Vanguard Target Retirement 2055 Trust Plus                                           | \$ 76,839,573                            | 2.6%              | Š                                      | _                                | 0.0%          | Š                                     | _                              | 0.0%                | Š                                             | _                              | 0.0%                 | Š                                     | _                           | 0.0%          | Š                                     | 76,839,573               | 2.1%                 |
| Vanguard Target Retirement 2060 Trust Plus                                           | \$ 33,726,152                            | 1.1%              | Š                                      | _                                | 0.0%          | Š                                     | _                              | 0.0%                | Š                                             | _                              | 0.0%                 | Š                                     | _                           | 0.0%          | Š                                     | 33,726,152               | 0.9%                 |
| Vanguard Target Retirement 2065 Trust Plus                                           | \$ 7,779,995                             | 0.3%              | Š                                      | <u>-</u>                         | 0.0%          | Š                                     | <u>-</u>                       | 0.0%                | Š                                             | _                              | 0.0%                 | Š                                     | <u>-</u>                    | 0.0%          | Š                                     | 7,779,995                | 0.2%                 |
| Vanguard Target Retirement 2070 Trust Plus                                           | \$ 627,315                               | 0.0%              | Š                                      | _                                | 0.0%          | Š                                     | _                              | 0.0%                | \$                                            | _                              | 0.0%                 | Š                                     | _                           | 0.0%          | Š                                     | 627,315                  | 0.0%                 |
| TIER 1: Target Retirement Funds                                                      | \$ -                                     | 0.0%              | Ś                                      | 113,875,429                      | 18.4%         | Ś                                     | 11,903,009                     | 0.4%                | Š                                             | 24,079,214                     | 49.8%                | Ś                                     | 45,285,448                  | 82.8%         | Ś                                     | 195,143,100              | 5.3%                 |
| Vanguard Target Retirement Income - Inv.                                             | <u>\$</u>                                | 0.0%              | Ś                                      | 10,847,322                       | 0.4%          | Ś                                     | 2,366,701                      | 0.1%                | Š                                             | 1,177,353                      | 2.4%                 | Ś                                     | 67,865                      | 0.1%          | Ś                                     | 14,459,240               | 0.4%                 |
| Vanguard Target Retirement 2020 - Inv.                                               | Š -                                      | 0.0%              | Š                                      | 10,550,160                       | 1.7%          | Š                                     | 2,119,014                      | 0.1%                | Š                                             | 2,462,831                      | 5.1%                 | Š                                     | 36,357                      | 0.1%          | Š                                     | 15,168,362               | 0.4%                 |
| Vanguard Target Retirement 2025 - Inv.                                               | · -                                      | 0.0%              | Š                                      | 22,415,802                       | 3.6%          | Š                                     | 2,438,410                      | 0.1%                | &                                             | 3,475,246                      | 7.2%                 | Š                                     | 137,341                     | 0.3%          | &                                     | 28,466,798               | 0.8%                 |
| Vanguard Target Retirement 2030 - Inv.                                               | -<br>6                                   | 0.0%              | \ \ \ \ \ \ \ \ \                      | 18,192,437                       | 2.9%          | Š                                     | 3,191,517                      | 0.1%                | &                                             | 3,892,191                      | 8.0%                 | &                                     | 458,811                     | 0.8%          | \ \ \ \ \ \ \ \                       | 25,734,956               | 0.7%                 |
| Vanguard Target Retirement 2035 - Inv.                                               | -<br>6                                   | 0.0%              | \ \\\\\\\\\\\\\\\\\\\\\\\\\\\\\\\\\\\\ | 14,958,654                       | 2.4%          | <u>ر</u><br>خ                         | 1,161,455                      | 0.0%                | &                                             | 3,107,958                      | 6.4%                 | ٥                                     | 1,329,472                   | 2.4%          | ک                                     | 20,557,540               | 0.6%                 |
| Vanguard Target Retirement 2040 - Inv.                                               | -<br>د                                   | 0.0%              | ۲                                      | 16,141,192                       | 2.6%          | ٥ ۲                                   | 426,388                        | 0.0%                | ١                                             | 5,327,182                      | 11.0%                | ۲                                     | 3,334,112                   | 6.1%          | ۲                                     | 25,228,874               | 0.0 %                |
| Vanguard Target Retirement 2045 - Inv.                                               | -<br>د                                   | 0.0%              | ک                                      | 9,084,578                        | 1.5%          | ۲ ک                                   | 120,875                        | 0.0%                |                                               | 1,996,140                      | 4.1%                 | ۲                                     | 9,616,013                   | 17.6%         | ۲                                     | 20,817,606               | 0.7 %                |
| Vanguard Target Retirement 2050 - Inv.                                               | -<br>ዽ                                   | 0.0%              | ې<br>د                                 | 6,326,212                        | 1.0%          | ې<br>د                                | 48,102                         | 0.0%                | Ÿ                                             | 1,715,875                      | 3.5%                 | မှ<br>  မှ                            | 13,880,529                  | 25.4%         | မှ<br>ဗ                               | 21,970,717               | 0.6%                 |
|                                                                                      | ዓ<br>-                                   | 0.0%              | \ \ \ \ \ \ \ \ \ \ \ \ \ \ \ \ \ \ \  |                                  | 0.5%          | \ \ \ \ \ \                           | •                              | 0.0%                | Š                                             |                                | 3.5%<br>1.7%         | ر<br>د<br>د                           |                             |               | \ \ \ \ \ \ \ \                       |                          |                      |
| Vanguard Target Retirement 2055 - Inv.                                               | > -                                      |                   | ) >                                    | 3,239,059                        |               | Ş                                     | 12,257                         |                     |                                               | 804,608                        |                      | ) >                                   | 12,011,833                  | 22.0%         | ) >                                   | 16,067,758               | 0.4%                 |
| Vanguard Target Retirement 2060 - Inv.                                               | > -                                      | 0.0%              | ک                                      | 1,244,490                        | 0.2%          | ) >                                   | -                              | 0.0%                | ) >                                           | 90,488                         | 0.2%                 | ) >                                   | 4,170,441                   | 7.6%          | \ \ \ \ \ \ \ \ \ \ \ \ \ \ \ \ \ \ \ | 5,505,420                | 0.1%                 |
| Vanguard Target Retirement 2065 - Inv.                                               | > -                                      | 0.0%              | ک                                      | 279,104                          | 0.0%          | Ş                                     | 18,290                         | 0.0%                | ) >                                           | 14,718                         | 0.0%                 | ) >                                   | 209,350                     | 0.4%          | Þ                                     | 521,463                  | 0.0%                 |
| Vanguard Target Retirement 2070 - Inv.  TIER 2: Core Funds                           | \$ - 1 E70 610 614                       | 0.0%              | \ \ \ \ \ \ \ \ \ \ \ \ \ \ \ \ \ \ \  | 596,418                          | 0.1%          | \ \ \ \ \ \ \ \ \ \ \ \ \ \ \ \ \ \ \ | 04 576 006                     | 0.0%<br><b>0.8%</b> | \ \ \ \ \ \ \ \ \ \ \ \ \ \ \ \ \ \ \         | 14,623                         | 0.0%<br><b>49.3%</b> | \ \ \ \ \ \ \ \ \ \ \ \ \ \ \ \ \ \ \ | 33,325                      | 0.1%          | \ \ \ \ \ \ \ \ \ \ \ \ \ \ \ \ \ \ \ | 644,366                  | 0.0%<br><b>57.4%</b> |
| Vanguard Total Bond Market Index Fund                                                | <b>\$ 1,579,610,614</b><br>\$ 67,442,459 | <b>53.4%</b> 2.3% | Ċ                                      | <b>494,677,289</b><br>39,333,948 | 80.0%<br>6.4% | ç                                     | <b>24,576,226</b><br>1,548,362 | 0.1%                | <b>\ \ \ \ \ \ \ \ \ \ \ \ \ \ \ \ \ \ \ </b> | <b>23,831,905</b><br>1,308,408 | 2.7%                 | Ċ                                     | <b>9,397,435</b><br>192,994 | 17.2%<br>0.4% | <b>)</b>                              | 2,132,093,468            | 3.0%                 |
| Vanguard Total Bond Market Index Fund  Vanguard Total International Bond Index Fund  | \$ 5,385,067                             | 0.2%              | )<br>င                                 | 3,000,285                        | 0.5%          | ې<br>د                                | 162,959                        | 0.1%                | ٥                                             | 159,366                        | 0.3%                 | ၂ ၃                                   | 17,815                      | 0.4%          | )<br>င                                | 109,826,172<br>8,725,492 | 0.2%                 |
| Vanguard Total International Bond Index Fund  Vanguard Total Stock Market Index Fund | \$ 89,656,384                            | 3.0%              | ې<br>د                                 | 19,607,021                       | 3.2%          | ې<br>د                                | 801,146                        | 0.0%                | ا ک<br>د                                      | 749,005                        | 1.5%                 | ၃<br>င                                | 1,511,038                   | 2.8%          | မှ<br>                                | 112,324,594              | 3.0%                 |
|                                                                                      | \$ 301,673,249                           | 3.0%<br>10.2%     | ې<br>د                                 | 90,681,940                       | 3.2%<br>14.7% | )<br>င                                | 3,810,791                      | 0.0%                | ا ې<br>د                                      | 4,862,061                      | 1.5%                 | ې<br>د                                | 2,180,700                   | 2.0%<br>4.0%  | လု                                    | 403,208,741              | 3.0%<br>10.9%        |
| Vanguard Institutional Index Fund                                                    | \$ 15,527,938                            |                   | ې<br>د                                 |                                  |               | \ \ \ \ \ \                           | 3,610,791<br>147,172           | 0.170               | \$                                            | 4,862,061<br>270,970           | 0.6%                 | ې<br>د                                |                             |               | \ \ \ \ \ \ \                         |                          |                      |
| Vanguard FTSE Social Index Fund Vanguard Extended Market Index Fund                  |                                          | 0.5%              | \ \ \ \ \ \ \                          | 3,485,496                        | 0.6%<br>4.4%  | \ \ \ \ \ \                           | •                              | 0.0%<br>0.0%        | Š                                             | •                              |                      | \ \ \ \ \ \ \ \ \ \ \ \ \ \ \ \ \ \ \ | 324,418                     | 0.6%          | \$                                    | 19,755,994               | 0.5%<br>3.2%         |
|                                                                                      | \$ 88,857,871                            | 3.0%              | \ \ \ \ \ \ \ \ \ \ \ \ \ \ \ \ \ \ \  | 27,481,154                       |               | \ \ \ \ \ \ \                         | 1,465,451                      |                     | ک                                             | 1,076,055                      | 2.2%                 | \ \ \ \ \ \ \ \ \ \ \ \ \ \ \ \ \ \ \ | 410,720<br>52,253           | 0.8%          | \ \ \ \ \ \ \ \ \ \                   | 119,291,252              |                      |
| Vanguard Total International Stock Index                                             | \$ 12,940,855                            | 0.4%              | ) >                                    | 2,988,759                        | 0.5%          | ) >                                   | 392,482                        | 0.0%<br>0.1%        | Š                                             | 511,029                        | 1.1%                 | ) >                                   | ,                           | 0.1%          | ) >                                   | 16,885,378               | 0.5%                 |
| Vanguard Developed Market Index Fund                                                 | \$ 118,212,277                           | 4.0%              | Ş                                      | 37,468,759                       | 6.1%          | À                                     | 2,014,717                      |                     | ) >                                           | 1,416,507                      | 2.9%                 | \ \ \ \ \ \ \ \ \ \ \ \ \ \ \ \ \ \ \ | 640,645                     | 1.2%          | \ \ \ \ \ \ \ \ \ \ \ \ \ \ \ \ \ \ \ | 159,752,905              | 4.3%                 |
| Vanguard Emerging Markets Stock Index Fund                                           | \$ 61,567,378                            | 2.1%              | Þ                                      | 18,308,023                       | 3.0%          | À                                     | 931,166                        | 0.0%                | ) >                                           | 721,860                        | 1.5%                 | ) >                                   | 358,237                     | 0.7%          | Þ                                     | 81,886,664               | 2.2%                 |
| Vanguard Cash Reserves Federal Money Market Fund                                     | \$ 47,533,196                            | 1.6%              | \ \ \ \ \ \ \                          | 11,743,895                       | 1.9%          | ٥                                     | 1,618,078                      | 0.1%                | \$                                            | 870,048                        | 1.8%                 | \$                                    | 292,106                     | 0.5%          | \ \ \ \ \ \ \ \ \ \ \ \ \ \ \ \ \ \ \ | 62,057,323               | 1.7%                 |
| T. Rowe Price Stable Value Common Trust Fund A                                       | \$ 24,923,771                            | 0.8%              | ٦                                      | -                                | 0.0%          | ٥                                     | 4 000 044                      | 0.0%                | ) Ş                                           | 4 000 050                      | 0.0%                 | )                                     | 400.000                     | 0.0%          | ٦                                     | 24,923,771               | 0.7%                 |
| TIAA Traditional - RC                                                                | \$ 262,883,388                           | 8.9%              | \ \ \ \ \ \ \ \                        | -                                | 0.0%          | \ \ \ \ \ \ \ \ \ \ \ \ \ \ \ \ \ \ \ | 4,362,014                      | 0.1%                | Ş                                             | 4,398,359                      | 9.1%                 | \ \ \ \ \ \ \ \                       | 496,886                     | 0.9%          | \ \ \ \ \ \ \ \                       | 272,140,647              | 7.3%                 |
| TIAA Traditional - RCP                                                               |                                          | 0.0%              | \ \ \ \ \ \ \ \ \ \ \ \ \ \ \ \ \ \ \  | 114,247,772                      | 18.5%         | \$                                    | -                              | 0.0%                | \$                                            | -                              | 0.0%                 | \$                                    | -                           | 0.0%          | \ \ \ \ \ \ \ \ \ \ \ \ \ \ \ \ \ \ \ | 114,247,772              | 3.1%                 |
| Loomis Core Plus Fixed Income - Y                                                    | \$ 13,176,673                            | 0.4%              | \$                                     | 5,741,406                        | 0.9%          | \$                                    | 566,288                        | 0.0%                | \$                                            | 548,913                        | 1.1%                 | \ \\$                                 | 33,397                      | 0.1%          | \ \ \ \ \ \ \ \ \ \ \ \ \ \ \ \ \ \ \ | 20,066,677               | 0.5%                 |
| DFA Inflation-Protected Securities Portfolio                                         | \$ 29,131,781                            | 1.0%              | Ş                                      | 10,854,624                       | 1.8%          | Ş                                     | 724,696                        | 0.0%                | Ş                                             | 651,337                        | 1.3%                 | Ş                                     | 73,161                      | 0.1%          | Ş                                     | 41,435,598               | 1.1%                 |
| American Century High Income                                                         | \$ 40,224,825                            | 1.4%              | Ş                                      | 14,957,151                       | 2.4%          | Ş                                     | 887,865                        | 0.0%                | Ş                                             | 1,192,160                      | 2.5%                 | Ş                                     | 87,740                      | 0.2%          | Ş                                     | 57,349,740               | 1.5%                 |
| T. Rowe Price Large Cap Growth Fund - I                                              | \$ 77,439,947                            | 2.6%              | Ş                                      | 17,009,406                       | 2.8%          | Ş                                     | 436,766                        | 0.0%                | Ş                                             | 1,371,316                      | 2.8%                 | Ş                                     | 848,411                     | 1.6%          | \$                                    | 97,105,847               | 2.6%                 |
| Diamond Hill Large Cap                                                               | \$ 86,744,633                            | 2.9%              | Ş                                      | 25,459,155                       | 4.1%          | Ş                                     | 1,412,422                      | 0.0%                | Ş                                             | 1,129,337                      | 2.3%                 | Ş                                     | 556,338                     | 1.0%          | Ş                                     | 115,301,886              | 3.1%                 |
| William Blair Small/Mid Cap Growth Fund                                              | \$ 40,686,391                            | 1.4%              | Ş                                      | 7,147,392                        | 1.2%          | Ş                                     | 335,956                        | 0.0%                | Ş                                             | 520,894                        | 1.1%                 | Ş                                     | 212,581                     | 0.4%          | \$                                    | 48,903,215               | 1.3%                 |
| DFA U.S. Targeted Value                                                              | \$ 58,365,136                            | 2.0%              | \$                                     | 13,228,669                       | 2.1%          | Ş                                     | 912,327                        | 0.0%                | Ş                                             | 608,751                        | 1.3%                 | <b>\$</b>                             | 306,129                     | 0.6%          | Ş                                     | 73,421,011               | 2.0%                 |
| Dodge & Cox Global Stock Fund                                                        | \$ 45,697,932                            | 1.5%              | Ş                                      | 8,639,033                        | 1.4%          | Ş                                     | 569,628                        | 0.0%                | Ş                                             | 251,749                        | 0.5%                 | Ş                                     | 319,907                     | 0.6%          | Ş                                     | 55,478,249               | 1.5%                 |
| GQG International Opportunities Fund                                                 | \$ 52,588,175                            | 1.8%              | \$                                     | 12,252,960                       | 2.0%          | Ş                                     | 750,707                        | 0.0%                | Ş                                             | 534,535                        | 1.1%                 | Ş                                     | 242,206                     | 0.4%          | Ş                                     | 66,368,583               | 1.8%                 |
| Cohen & Steers Instl Realty Shares                                                   | \$ 38,951,288                            | 1.3%              | Ş                                      | 11,040,439                       | 1.8%          | Ş                                     | 725,232                        | 0.0%                | Ş                                             | 679,244                        | 1.4%                 | Ş                                     | 239,754                     | 0.4%          | Ş                                     | 51,635,958               | 1.4%                 |
|                                                                                      | 07 710 170                               | 1 20/             |                                        | 0.000 400                        | 1 6 0 /-      |                                       | 226 524                        | 0.00/               |                                               | 400 000                        | 4 00/                |                                       | 40 700                      | 0.00/         |                                       | 40 200 460               | 1 20/                |
| TIER 3: Mutual Fund Window                                                           | \$ 37,710,173                            | 1.3%              | Ą                                      | 9,889,409                        | 1.6%          | Ą                                     | 226,534                        | 0.0%                | Ş                                             | 462,280                        | 1.0%                 | <b>\</b>                              | 13,766                      | 0.0%          | <b>\</b>                              | 48,302,162               | 1.3%                 |
| Total                                                                                | \$ 2,955,944,928                         | 100.0%            | Ų                                      | 618,442,126                      | 100.0%        | Į Ş                                   | 36,705,768                     | 100.0%              | Ş                                             | 48,373,399                     | 100.0%               | <b>\</b>                              | 54,696,649                  | 100.0%        | Ş                                     | 3,714,162,870            | 100.0%               |