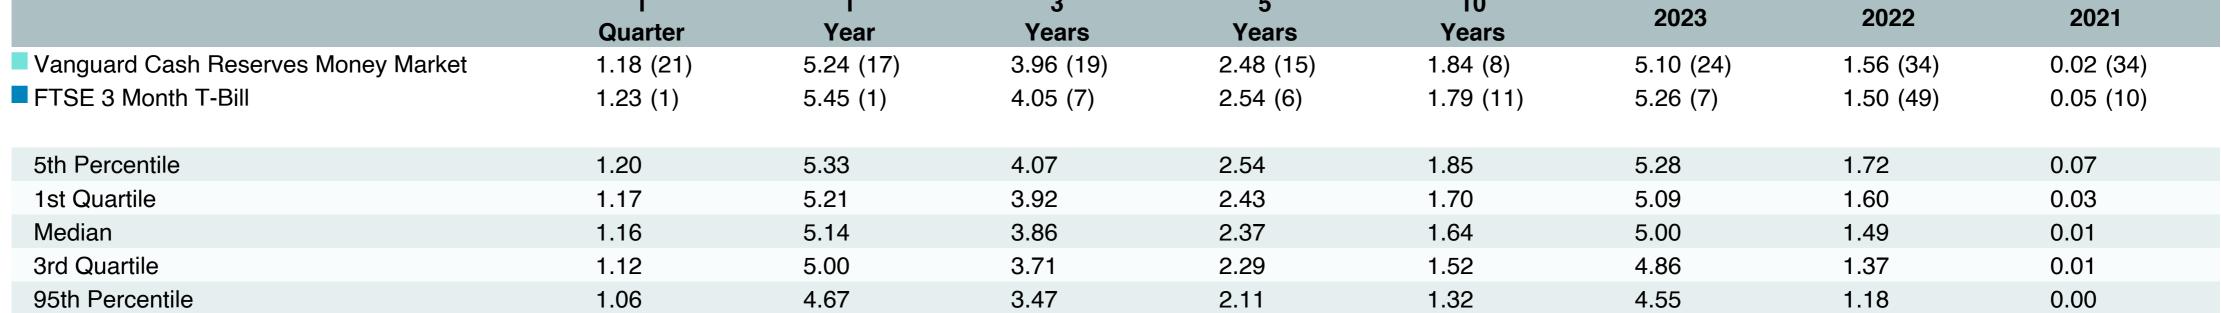

# **Total Plan Top Ten Based on Assets**

|                                                 |                     |            |            |                   | Traili<br>1 Ye | •    | Traili<br>3 Yea | •    | Traili<br>5 Yea | •    | Traili<br>10 Ye | •    |
|-------------------------------------------------|---------------------|------------|------------|-------------------|----------------|------|-----------------|------|-----------------|------|-----------------|------|
| Investment Fund                                 | Assets              | % of Total | Watch List | # of participants | Return         | Rank | Return          | Rank | Return          | Rank | Return          | Rank |
| Vanguard Institutional Index Fund - Instl. Plus | \$<br>403,208,741   | 10.9%      |            | 2,308             | 25.0%          | (17) | 8.9%            | (12) | 14.5%           | (15) | 13.1%           | (8)  |
| S&P 500 Index                                   |                     |            |            |                   | 25.0%          | (5)  | 8.9%            | (3)  | 14.5%           | (5)  | 13.1%           | (3)  |
| TIAA Traditional - RC                           | \$<br>272,140,647   | 7.3%       |            | 1,169             | 4.6%           | (6)  | 4.5%            | (1)  | 4.2%            | (1)  | 4.2%            | (1)  |
| Morningstar Stable Value Index                  |                     |            |            |                   | 3.0%           | (20) | 2.6%            | (14) | 2.4%            | (15) | 2.2%            | (17) |
| Vanguard Target Retirement 2040 Trust Plus      | \$<br>227,106,434   | 6.1%       |            | 498               | 12.8%          | (53) | 3.5%            | (40) | 8.0%            | (50) | 8.2%            | (28) |
| Vanguard Target 2040 Composite Index            |                     |            |            |                   | 13.0%          | (50) | 3.8%            | (20) | 8.4%            | (32) | 8.4%            | (15) |
| Vanguard Target Retirement 2035 Trust Plus      | \$<br>218,045,586   | 5.9%       |            | 427               | 11.8%          | (36) | 3.0%            | (21) | 7.3%            | (48) | 7.6%            | (24) |
| Vanguard Target 2035 Composite Index            |                     |            |            |                   | 11.9%          | (26) | 3.3%            | (12) | 7.6%            | (19) | 7.8%            | (8)  |
| Vanguard Target Retirement 2045 Trust Plus      | \$<br>212,061,123   | 5.7%       |            | 606               | 13.9%          | (60) | 4.0%            | (29) | 8.8%            | (53) | 8.6%            | (26) |
| Vanguard Target 2045 Composite Index            |                     |            |            |                   | 14.1%          | (50) | 4.3%            | (16) | 9.1%            | (26) | 8.9%            | (15) |
| Vanguard Target Retirement 2030 Trust Plus      | \$<br>177,042,483   | 4.8%       |            | 295               | 10.7%          | (15) | 2.5%            | (19) | 6.5%            | (27) | 7.0%            | (27) |
| Vanguard Target 2030 Composite Index            |                     |            |            |                   | 10.8%          | (13) | 2.8%            | (7)  | 6.9%            | (7)  | 7.2%            | (5)  |
| Vanguard Developed Markets Index Plus           | \$<br>159,752,905   | 4.3%       |            | 1,962             | 3.1%           | (69) | 0.9%            | (41) | 4.8%            | (54) | 5.5%            | (45) |
| Vanguard Spliced Developed ex U.S. Index        |                     |            |            |                   | 3.4%           | (66) | 1.0%            | (41) | 4.8%            | (55) | 5.4%            | (49) |
| Vanguard Target Retirement 2050 Trust Plus      | \$<br>155,195,042   | 4.2%       |            | 662               | 14.7%          | (38) | 4.4%            | (20) | 9.1%            | (36) | 8.8%            | (25) |
| Vanguard Target 2050 Composite Index            |                     |            |            |                   | 14.9%          | (33) | 4.7%            | (10) | 9.5%            | (23) | 9.1%            | (19) |
| Vanguard Extended Market Index Fund - Inst      | \$<br>119,291,252   | 3.2%       |            | 1,861             | 16.9%          | (9)  | 2.5%            | (71) | 9.9%            | (37) | 9.5%            | (21) |
| Performance Benchmark                           |                     |            |            |                   | 16.9%          | (9)  | 2.4%            | (72) | 9.8%            | (42) | 9.3%            | (22) |
| Diamond Hill Large Cap - Y                      | \$<br>115,301,886   | 3.1%       |            | 1,789             | 12.3%          | (67) | 3.5%            | (92) | 8.8%            | (73) | 9.6%            | (43) |
| Russell 1000 Value Index                        |                     |            |            |                   | 14.4%          | (57) | 5.6%            | (71) | 8.7%            | (74) | 8.5%            | (75) |
| Total                                           | \$<br>2,059,146,100 | 55.4%      |            |                   |                |      |                 |      |                 |      |                 |      |