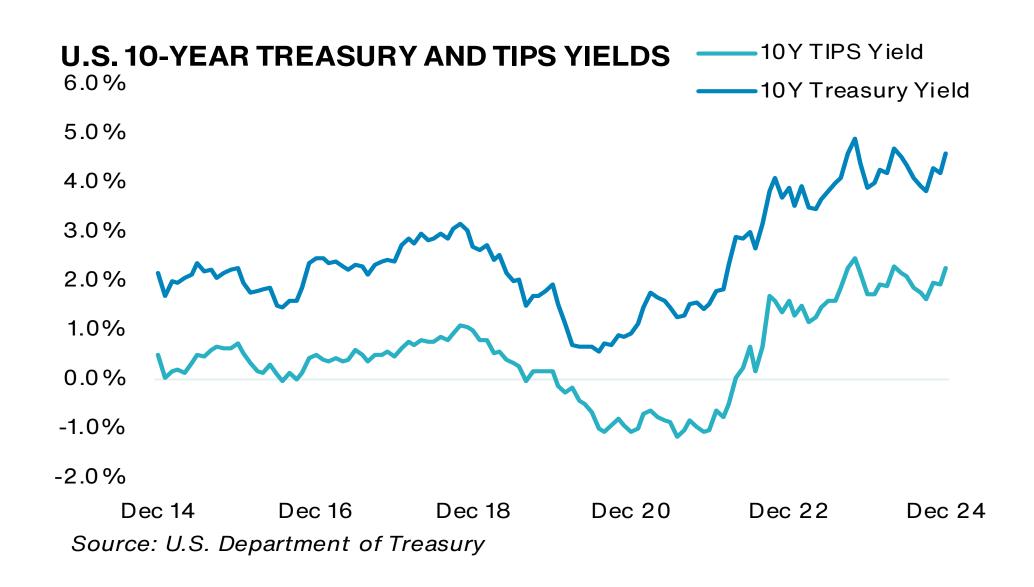

egate Bond Index fell by 3.1% over the quarter and is up by 1.3% on a YTD basis.
- Across durations, almost all maturities finished the quarter in negative territory with longer maturities falling more.
- Within investment-grade bonds, lower-quality issues generally underperformed higher-quality issues, with A-rated bonds returning -3.3% during the quarter. High-yield bonds rose by 0.2%. On a YTD basis, high-yield bonds have outperformed indicating an increase in risk appetite.

Past performance is no guarantee of future results. Indices cannot be invested in directly. Unmanaged index returns assume reinvestment of any and all distributions and do not reflect fees and expenses. Please see appendix for index definitions and other general disclosures.



### **U.S. Fixed Income Markets**





- U.S. Treasury yields generally rose across maturities as the yield curve shifted upwards over the quarter (except for less than 1-year maturities). The 10-year Treasury yield rose by 77bps to 4.58%, and the 30-year Treasury yield rose by 64bps to 4.78% over the quarter.
- U.S. headline consumer price index (CPI) rose to 2.7% year-on-year in November, in line with the economists' expectations and above October's reading of 2.6%. U.S. core inflation, which excludes energy and food prices, rose by 3.3% year-on-year in November, the same as the previous month and in line with economist expectations.
- The 10-year TIPS yield rose by 61bps over the quarter to 2.24%.



## **European Fixed Income Markets**

#### **EUROZONE PERIPHERAL BOND SPREADS (10-YEAR SPREADS OVER GERMAN BUNDS)**



Sourc