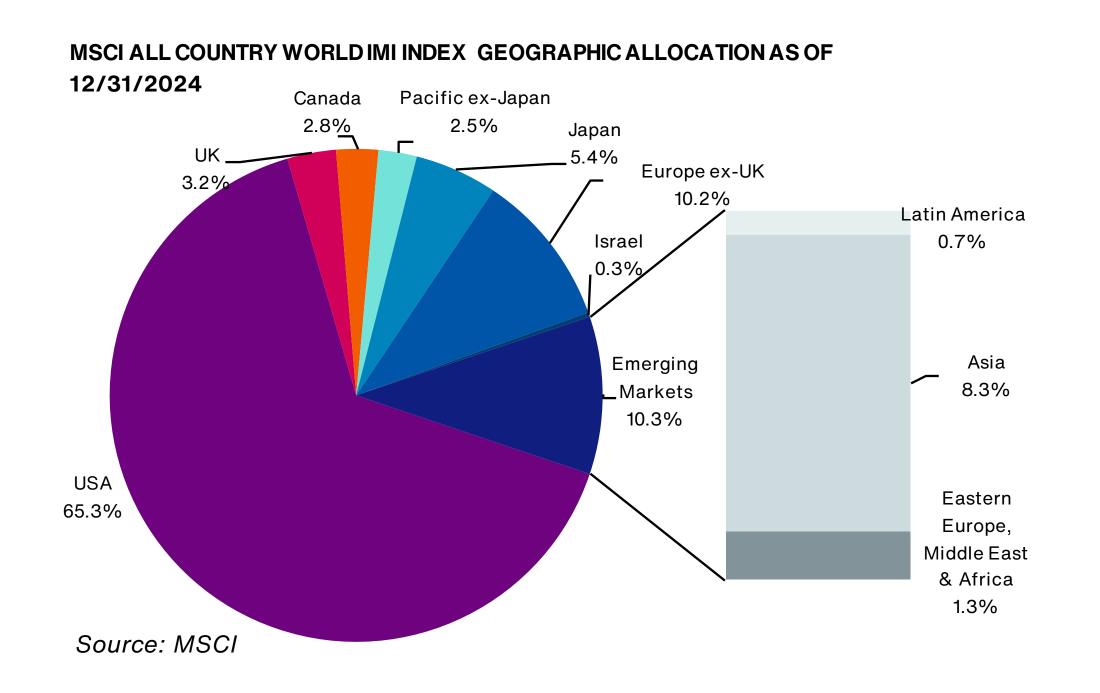

urn of 2.5%. Consumer Discretionary (12.0%) and Communication Services (8.8%) were the best performing sectors.
- Europe ex-UK IMI was the worst performer with a return of -10.6% over the quarter. Real Estate (-16.8%) and Consumer Staples (-16.5%) were the worst-performing sectors.

Past performance is no guarantee of future results. Indices cannot be invested in directly. Unmanaged index returns assume reinvestment of any and all distributions and do not reflect fees and expenses. Please see appendix for index definitions and other general disclosures.



216

## **Global Equity Markets**

Below is the country/region breakdown of the global and international equity markets as measured by the MSCI All Country World IMI Index and the MSCI All Country World ex-U.S. IMI Index, respectively.







### **U.S. Equity Markets**

- The S&P 500 Index continued making new highs throughout the quarter in response to lowering interest rates by the Federal Reserve, range-bound inflation, better than expected economic growth, and a post-election "relief rally," delivering 2.4% during the quarter. The NASDAQ Composite Index outperformed over the quarter with a return of 6.3%.
- Political developments dominated the quarter with U.S. elections delivering a clear mandate favouring the Republicans and President-elect Donald Trump.
- The U.S. economy grew at an annualized rate of 3.1% in the third quarter of 2024, higher than the economists expected 2.8% and above the previous quarter's annualized growth rate of 3.0%. The acceleration was largely boosted by strong exports, consumer and federa