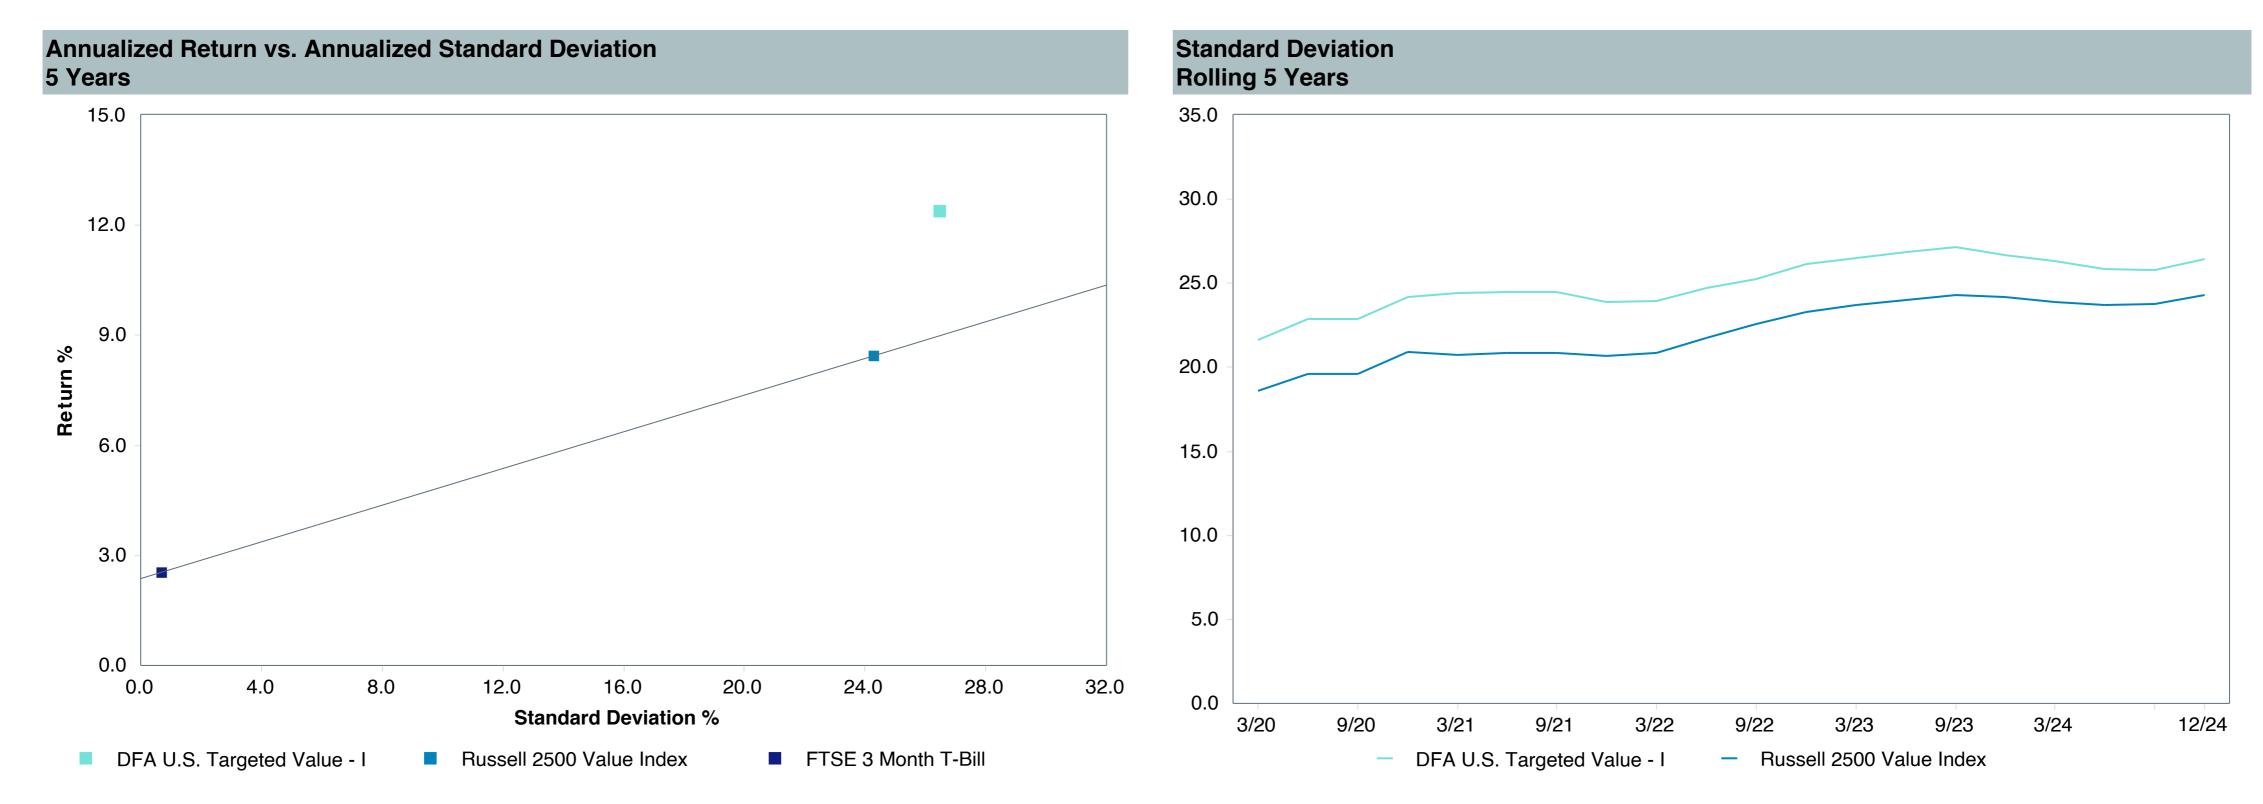

# **Total Plan Top Ten Based on Assets**

|                                                 |                     |            |            |                   | Traili<br>1 Ye | •    | Traili<br>3 Yea | •    | Traili<br>5 Yea | •    | Traili<br>10 Ye | •    |
|-------------------------------------------------|---------------------|------------|------------|-------------------|----------------|------|-----------------|------|-----------------|------|-----------------|------|
| Investment Fund                                 | Assets              | % of Total | Watch List | # of participants | Return         | Rank | Return          | Rank | Return          | Rank | Return          | Rank |
| Vanguard Institutional Index Fund - Instl. Plus | \$<br>403,208,741   | 10.9%      |            | 2,308             | 25.0%          | (17) | 8.9%            | (12) | 14.5%           | (15) | 13.1%           | (8)  |
| S&P 500 Index                                   |                     |            |            |                   | 25.0%          | (5)  | 8.9%            | (3)  | 14.5%           | (5)  | 13.1%           | (3)  |
| TIAA Traditional - RC                           | \$<br>272,140,647   | 7.3%       |            | 1,169             | 4.6%           | (6)  | 4.5%            | (1)  | 4.2%            | (1)  | 4.2%            | (1)  |
| Morningstar Stable Value Index                  |                     |            |            |                   | 3.0%           | (20) | 2.6%            | (14) | 2.4%            | (15) | 2.2%            | (17) |
| Vanguard Target Retirement 2040 Trust Plus      | \$<br>227,106,434   | 6.1%       |            | 498               | 12.8%          | (53) | 3.5%            | (40) | 8.0%            | (50) | 8.2%            | (28) |
| Vanguard Target 2040 Composite Index            |                     |            |            |                   | 13.0%          | (50) | 3.8%            | (20) | 8.4%            | (32) | 8.4%            | (15) |
| Vanguard Target Retirement 2035 Trust Plus      | \$<br>218,045,586   | 5.9%       |            | 427               | 11.8%          | (36) | 3.0%            | (21) | 7.3%            | (48) | 7.6%            | (24) |
| Vanguard Target 2035 Composite Index            |                     |            |            |                   | 11.9%          | (26) | 3.3%            | (12) | 7.6%            | (19) | 7.8%            | (8)  |
| Vanguard Target Retirement 2045 Trust Plus      | \$<br>212,061,123   | 5.7%       |            | 606               | 13.9%          | (60) | 4.0%            | (29) | 8.8%            | (53) | 8.6%            | (26) |
| Vanguard Target 2045 Composite Index            |                     |            |            |                   | 14.1%          | (50) | 4.3%            | (16) | 9.1%            | (26) | 8.9%            | (15) |
| Vanguard Target Retirement 2030 Trust Plus      | \$<br>177,042,483   | 4.8%       |            | 295               | 10.7%          | (15) | 2.5%            | (19) | 6.5%            | (27) | 7.0%            | (27) |
| Vanguard Target 2030 Composite Index            |                     |            |            |                   | 10.8%          | (13) | 2.8%            | (7)  | 6.9%            | (7)  | 7.2%            | (5)  |
| Vanguard Developed Markets Index Plus           | \$<br>159,752,905   | 4.3%       |            | 1,962             | 3.1%           | (69) | 0.9%            | (41) | 4.8%            | (54) | 5.5%            | (45) |
| Vanguard Spliced Developed ex U.S. Index        |                     |            |            |                   | 3.4%           | (66) | 1.0%            | (41) | 4.8%            | (55) | 5.4%            | (49) |
| Vanguard Target Retirement 2050 Trust Plus      | \$<br>155,195,042   | 4.2%       |            | 662               | 14.7%          | (38) | 4.4%            | (20) | 9.1%            | (36) | 8.8%            | (25) |
| Vanguard Target 2050 Composite Index            |                     |            |            |                   | 14.9%          | (33) | 4.7%            | (10) | 9.5%            | (23) | 9.1%            | (19) |
| Vanguard Extended Market Index Fund - Inst      | \$<br>119,291,252   | 3.2%       |            | 1,861             | 16.9%          | (9)  | 2.5%            | (71) | 9.9%            | (37) | 9.5%            | (21) |
| Performance Benchmark                           |                     |            |            |                   | 16.9%          | (9)  | 2.4%            | (72) | 9.8%            | (42) | 9.3%            | (22) |
| Diamond Hill Large Cap - Y                      | \$<br>115,301,886   | 3.1%       |            | 1,789             | 12.3%          | (67) | 3.5%            | (92) | 8.8%            | (73) | 9.6%            | (43) |
| Russell 1000 Value Index                        |                     |            |            |                   | 14.4%          | (57) | 5.6%            | (71) | 8.7%            | (74) | 8.5%            | (75) |
| Total                                           | \$<br>2,059,146,100 | 55.4%      |            |                   |                |      |                 |      |                 |      |                 |      |