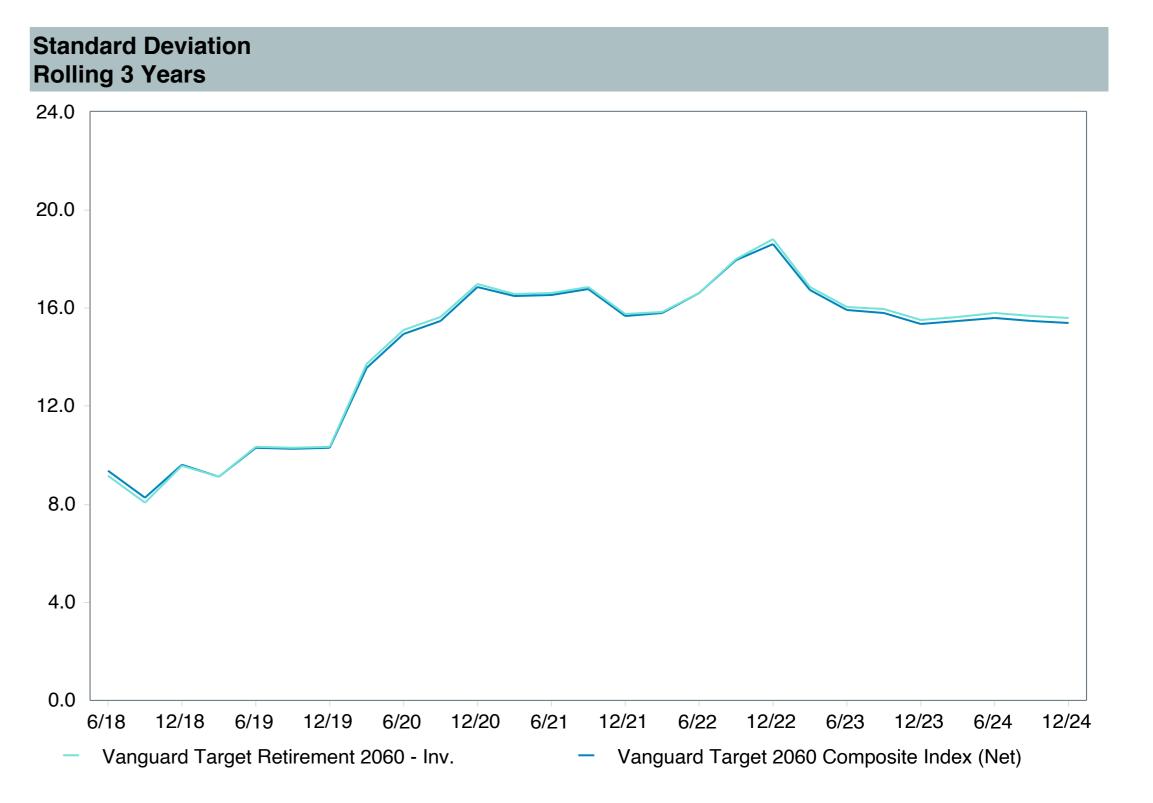

|
| Ticker:                    | VTTSX                                      |
| Peer Group:                | IM Mixed-Asset Target 2055 (MF)            |
| Benchmark:                 | Vanguard Target 2060 Composite Index (Net) |
| Fund Inception:            | 01/19/2012                                 |
| Portfolio Manager:         | Team Managed                               |
| Total Assets:              | \$30,457.70 Million                        |
| Total Assets Date:         | 11/30/2024                                 |
| Gross Expense:             | 0.08%                                      |
| Net Expense:               | 0.08%                                      |
| Turnover:                  | 1%                                         |

















| 3 Years Historical Statistics              |                  |                   |                      |           |                 |       |      |        |                    |                    |
|--------------------------------------------|------------------|-------------------|----------------------|-----------|-----------------|-------|------|--------|--------------------|--------------------|
|                                            | Active<br>Return | Tracking<br>Error | Information<br>Ratio | R-Squared | Sharpe<br>Ratio | Alpha | Beta | Return | Standard Deviation | Actual Correlation |
| Vanguard Target Retirement 2060 - Inv.     | -0.29            | 0.89              | -0.33                | 1.00      | 0.10            | -0.37 | 1.01 | 4.38   | 15.63              |