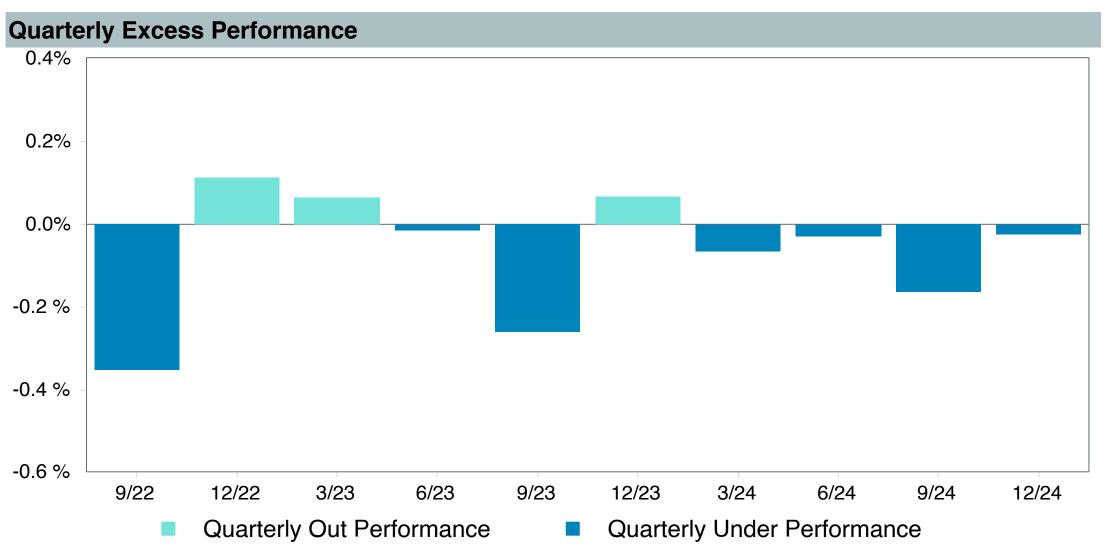

|



# Vanguard Target Retirement 2070 Tr Plus Performance Summary

| <b>Account Informat</b> | Account Information                        |  |  |  |  |  |  |
|-------------------------|--------------------------------------------|--|--|--|--|--|--|
| Account Name            | Vanguard Target Retirement 2070 Trust Plus |  |  |  |  |  |  |
| Inception Date          | 06/01/2022                                 |  |  |  |  |  |  |
| Account Structure       | Collective Investment Trust                |  |  |  |  |  |  |
| Asset Class             | Global Target Date                         |  |  |  |  |  |  |
| Benchmark               | Vanguard Target 2070 Composite Index (Net) |  |  |  |  |  |  |
| Peer Group              | IM Mixed-Asset Target 2065+ (MF)           |  |  |  |  |  |  |













FTSE 3 Month T-Bill





Tier I





### Manager Performance Summary

| <b>Account Information</b> | on                                           |
|----------------------------|----------------------------------------------|
| Product Name:              | Vanguard Tgt Ret Inc;Inv (VTINX)             |
| Fund Family:               | Vanguard                                     |
| Ticker:                    | VTINX                                        |
| Peer Group:                | IM Retirement Income (MF)                    |
| Benchmark:                 | Vanguard Target Income Composite Index (Net) |
| Fund Inception:            | 10/27/2003                                   |
| Portfolio Manager:         | Team Managed                                 |
| Total Assets: