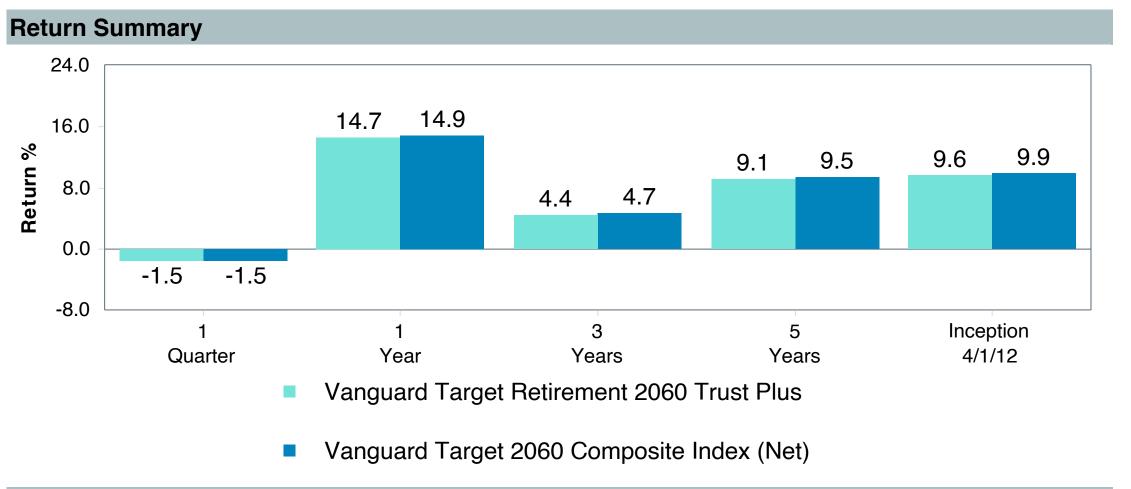

| 0.00 | 2.54   | 0.69               | 0.05               |



# Vanguard Target Retirement 2060 Tr Plus Performance Summary

| Account Information |                                            |  |  |  |  |  |
|---------------------|--------------------------------------------|--|--|--|--|--|
| Account Name        | Vanguard Target Retirement 2060 Trust Plus |  |  |  |  |  |
| Inception Date      | 04/01/2012                                 |  |  |  |  |  |
| Account Structure   | Collective Investment Trust                |  |  |  |  |  |
| Asset Class         | Global Target Date                         |  |  |  |  |  |
| Benchmark           | Vanguard Target 2060 Composite Index (Net) |  |  |  |  |  |
| Peer Group          | IM Mixed-Asset Target 2065+ (MF)           |  |  |  |  |  |















| 5 Years Historical Statistics              |                  |                   |                      |           |                 |       |      |        |                    |                    |
|--------------------------------------------|------------------|-------------------|----------------------|-----------|-----------------|-------|------|--------|--------------------|--------------------|
|                                            | Active<br>Return | Tracking<br>Error | Information<br>Ratio | R-Squared | Sharpe<br>Ratio | Alpha | Beta | Return | Standard Deviation | Actual Correlation |
| Vanguard Target Retirement 2060 Trust Plus | -0.27            | 0.83              | -0.33                | 1.00      | 0.46            | -0.38 | 1.01 | 9.12   | 16.45