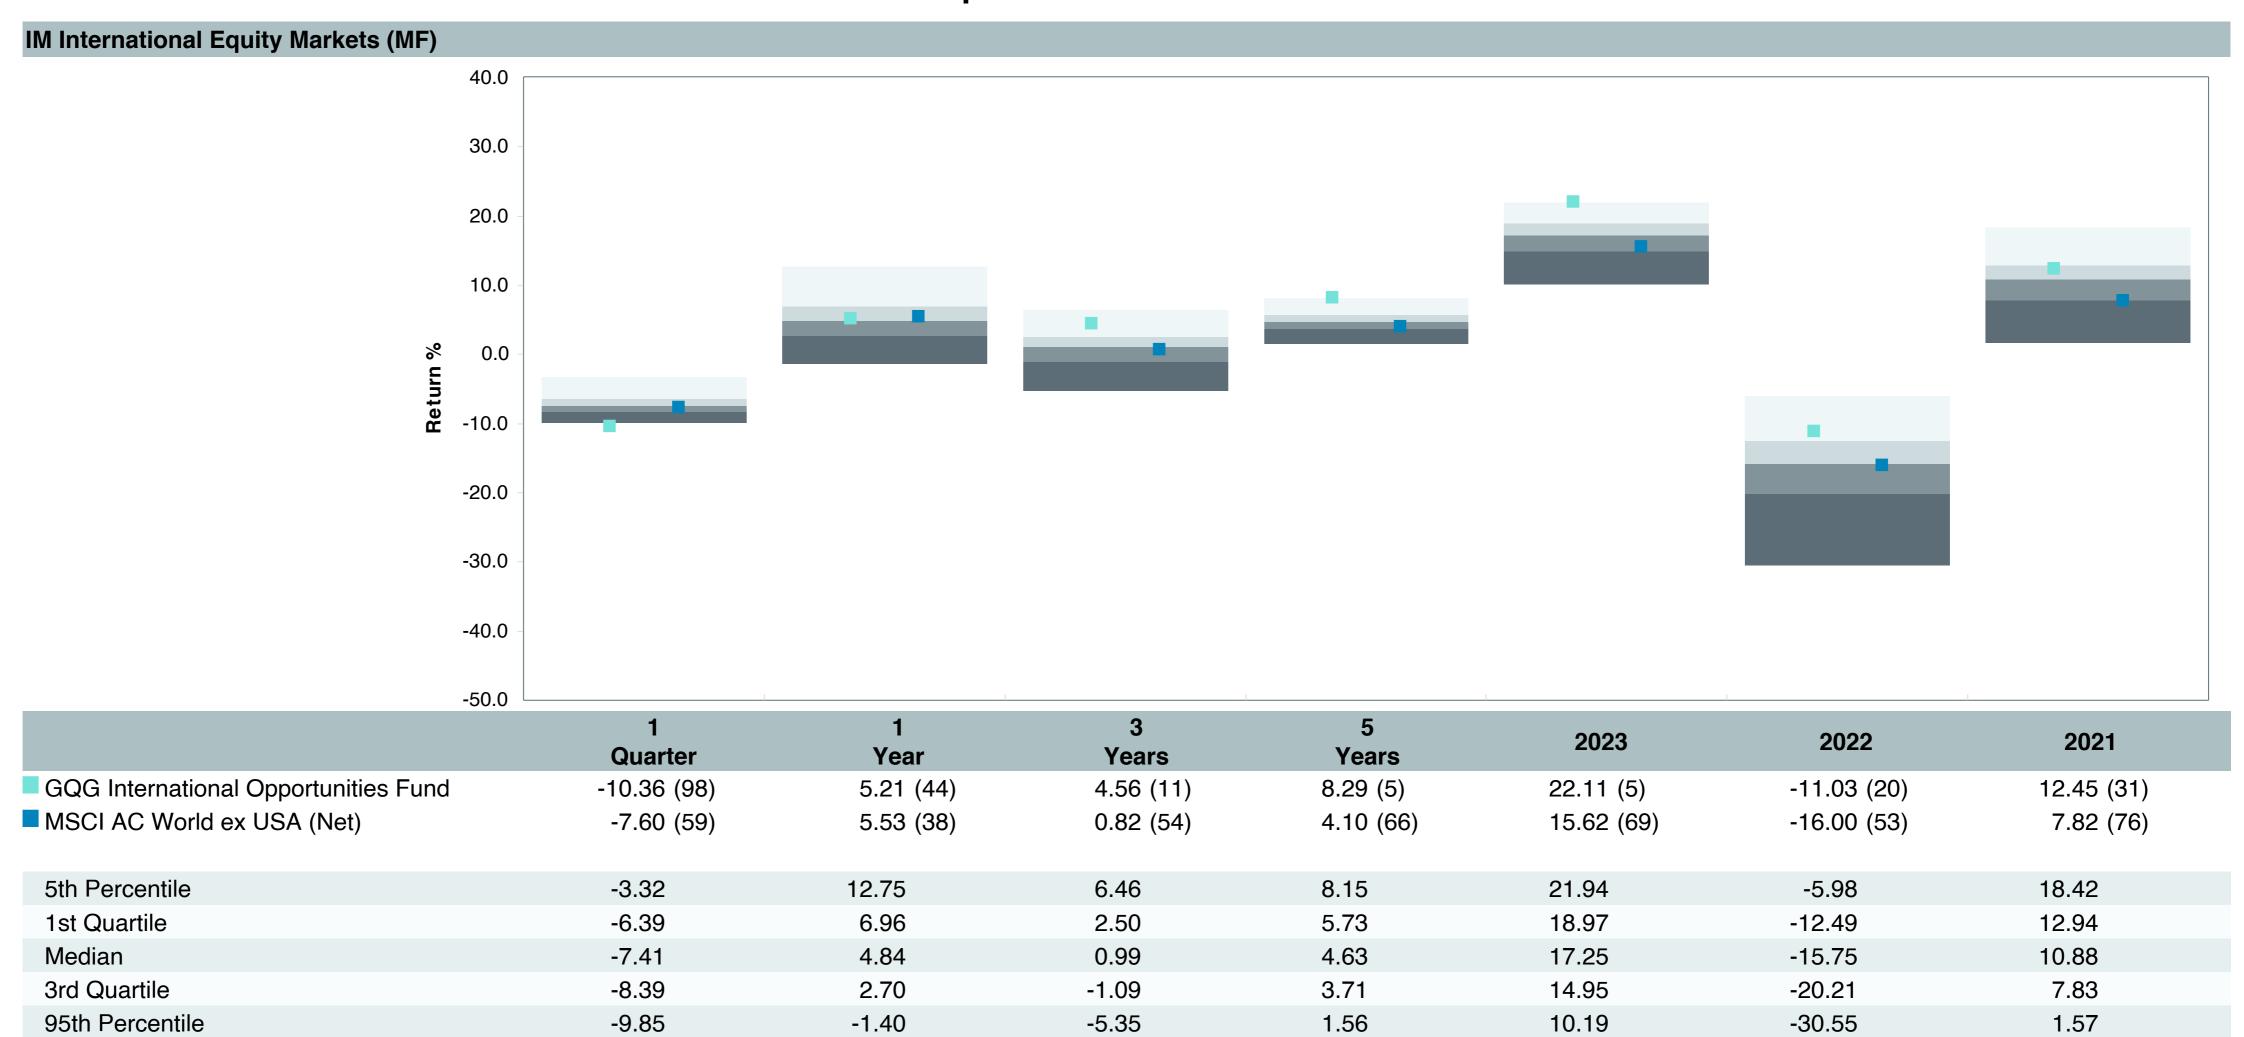

|
| Ticker:                    | GSIYX                                |
| Peer Group:                | IM International Equity Markets (MF) |
| Benchmark:                 | MSCI AC World ex USA (Net)           |
| Fund Inception:            | 12/15/2016                           |
| Portfolio Manager:         | Team Managed                         |
| Total Assets:              | \$3,318.00 Million                   |
| Total Assets Date:         | 11/30/2024                           |
| Gross Expense:             | 0.78%                                |
| Net Expense:               | 0.74%                                |
| Turnover:                  | 62%                                  |











### Peer Group Analysis

### Ratio of Cumulative Wealth - Since Inception





### **Risk Profile**





| 5 Years Historical Statistics        |                  |                   |                      |           |                 |       |      |        |                    |                    |
|--------------------------------------|------------------|-------------------|----------------------|-----------|-----------------|-------|------|--------|--------------------|--------------------|
|                                      | Active<br>Return | Tracking<br>Error | Information<br>Ratio | R-Squared | Sharpe<br>Ratio | Alpha | Beta | Return | Standard Deviation | Actual Correlation |
| GQG International Opportunities Fund | 3.65             | 8.20              | 0.45                 | 0.78      | 0.43            | 4.96  | 0.78 | 8.29   | 15.35