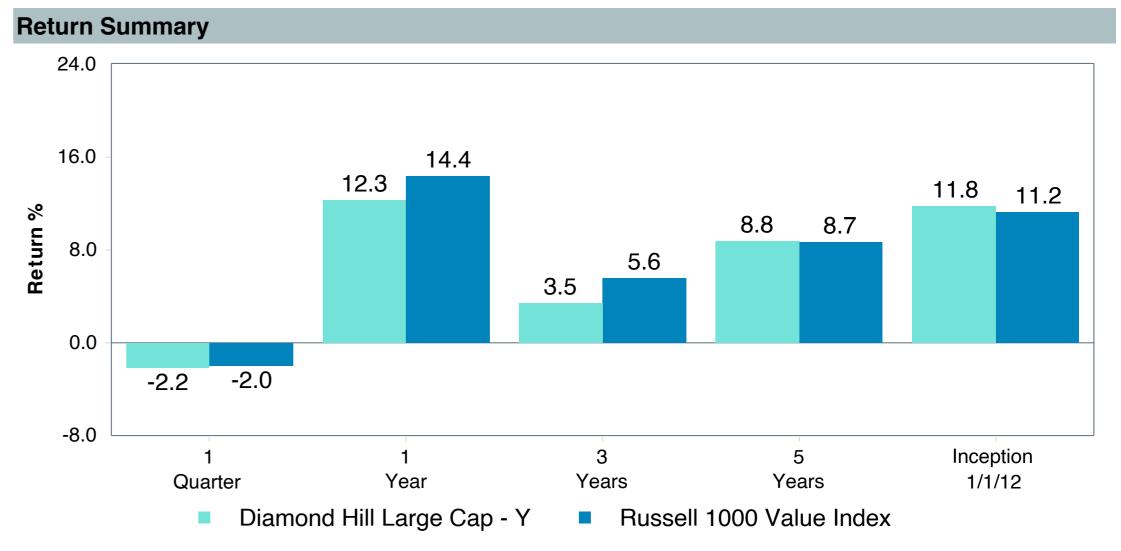

# **Total Plan Top Ten Based on Assets**

|                                                 |                     |            |            |                   | Traili<br>1 Ye | •    | Traili<br>3 Yea | •    | Traili<br>5 Yea | •    | Traili<br>10 Ye | •    |
|-------------------------------------------------|---------------------|------------|------------|-------------------|----------------|------|-----------------|------|-----------------|------|-----------------|------|
| Investment Fund                                 | Assets              | % of Total | Watch List | # of participants | Return         | Rank | Return          | Rank | Return          | Rank | Return          | Rank |
| Vanguard Institutional Index Fund - Instl. Plus | \$<br>403,208,741   | 10.9%      |            | 2,308             | 25.0%          | (17) | 8.9%            | (12) | 14.5%           | (15) | 13.1%           | (8)  |
| S&P 500 Index                                   |                     |            |            |                   | 25.0%          | (5)  | 8.9%            | (3)  | 14.5%           | (5)  | 13.1%           | (3)  |
| TIAA Traditional - RC                           | \$<br>272,140,647   | 7.3%       |            | 1,169             | 4.6%           | (6)  | 4.5%            | (1)  | 4.2%            | (1)  | 4.2%            | (1)  |
| Morningstar Stable Value Index                  |                     |            |            |                   | 3.0%           | (20) | 2.6%            | (14) | 2.4%            | (15) | 2.2%            | (17) |
| Vanguard Target Retirement 2040 Trust Plus      | \$<br>227,106,434   | 6.1%       |            | 498               | 12.8%          | (53) | 3.5%            | (40) | 8.0%            | (50) | 8.2%            | (28) |
| Vanguard Target 2040 Composite Index            |                     |            |            |                   | 13.0%          | (50) | 3.8%            | (20) | 8.4%            | (32) | 8.4%            | (15) |
| Vanguard Target Retirement 2035 Trust Plus      | \$<br>218,045,586   | 5.9%       |            | 427               | 11.8%          | (36) | 3.0%            | (21) | 7.3%            | (48) | 7.6%            | (24) |
| Vanguard Target 2035 Composite Index            |                     |            |            |                   | 11.9%          | (26) | 3.3%            | (12) | 7.6%            | (19) | 7.8%            | (8)  |
| Vanguard Target Retirement 2045 Trust Plus      | \$<br>212,061,123   | 5.7%       |            | 606               | 13.9%          | (60) | 4.0%            | (29) | 8.8%            | (53) | 8.6%            | (26) |
| Vanguard Target 2045 Composite Index            |                     |            |            |                   | 14.1%          | (50) | 4.3%            | (16) | 9.1%            | (26) | 8.9%            | (15) |
| Vanguard Target Retirement 2030 Trust Plus      | \$<br>177,042,483   | 4.8%       |            | 295               | 10.7%          | (15) | 2.5%            | (19) | 6.5%            | (27) | 7.0%            | (27) |
| Vanguard Target 2030 Composite Index            |                     |            |            |                   | 10.8%          | (13) | 2.8%            | (7)  | 6.9%            | (7)  | 7.2%            | (5)  |
| Vanguard Developed Markets Index Plus           | \$<br>159,752,905   | 4.3%       |            | 1,962             | 3.1%           | (69) | 0.9%            | (41) | 4.8%            | (54) | 5.5%            | (45) |
| Vanguard Spliced Developed ex U.S. Index        |                     |            |            |                   | 3.4%           | (66) | 1.0%            | (41) | 4.8%            | (55) | 5.4%            | (49) |
| Vanguard Target Retirement 2050 Trust Plus      | \$<br>155,195,042   | 4.2%       |            | 662               | 14.7%          | (38) | 4.4%            | (20) | 9.1%            | (36) | 8.8%            | (25) |
| Vanguard Target 2050 Composite Index            |                     |            |            |                   | 14.9%          | (33) | 4.7%            | (10) | 9.5%            | (23) | 9.1%            | (19) |
| Vanguard Extended Market Index Fund - Inst      | \$<br>119,291,252   | 3.2%       |            | 1,861             | 16.9%          | (9)  | 2.5%            | (71) | 9.9%            | (37) | 9.5%            | (21) |
| Performance Benchmark                           |                     |            |            |                   | 16.9%          | (9)  | 2.4%            | (72) | 9.8%            | (42) | 9.3%            | (22) |
| Diamond Hill Large Cap - Y                      | \$<br>115,301,886   | 3.1%       |            | 1,789             | 12.3%          | (67) | 3.5%            | (92) | 8.8%            | (73) | 9.6%            | (43) |
| Russell 1000 Value Index                        |                     |            |            |                   | 14.4%          | (57) | 5.6%            | (71) | 8.7%            | (74) | 8.5%            | (75) |
| Total                                           | \$<br>2,059,146,100 | 55.4%      |            |                   |                |      |                 |      |                 |      |                 |      |