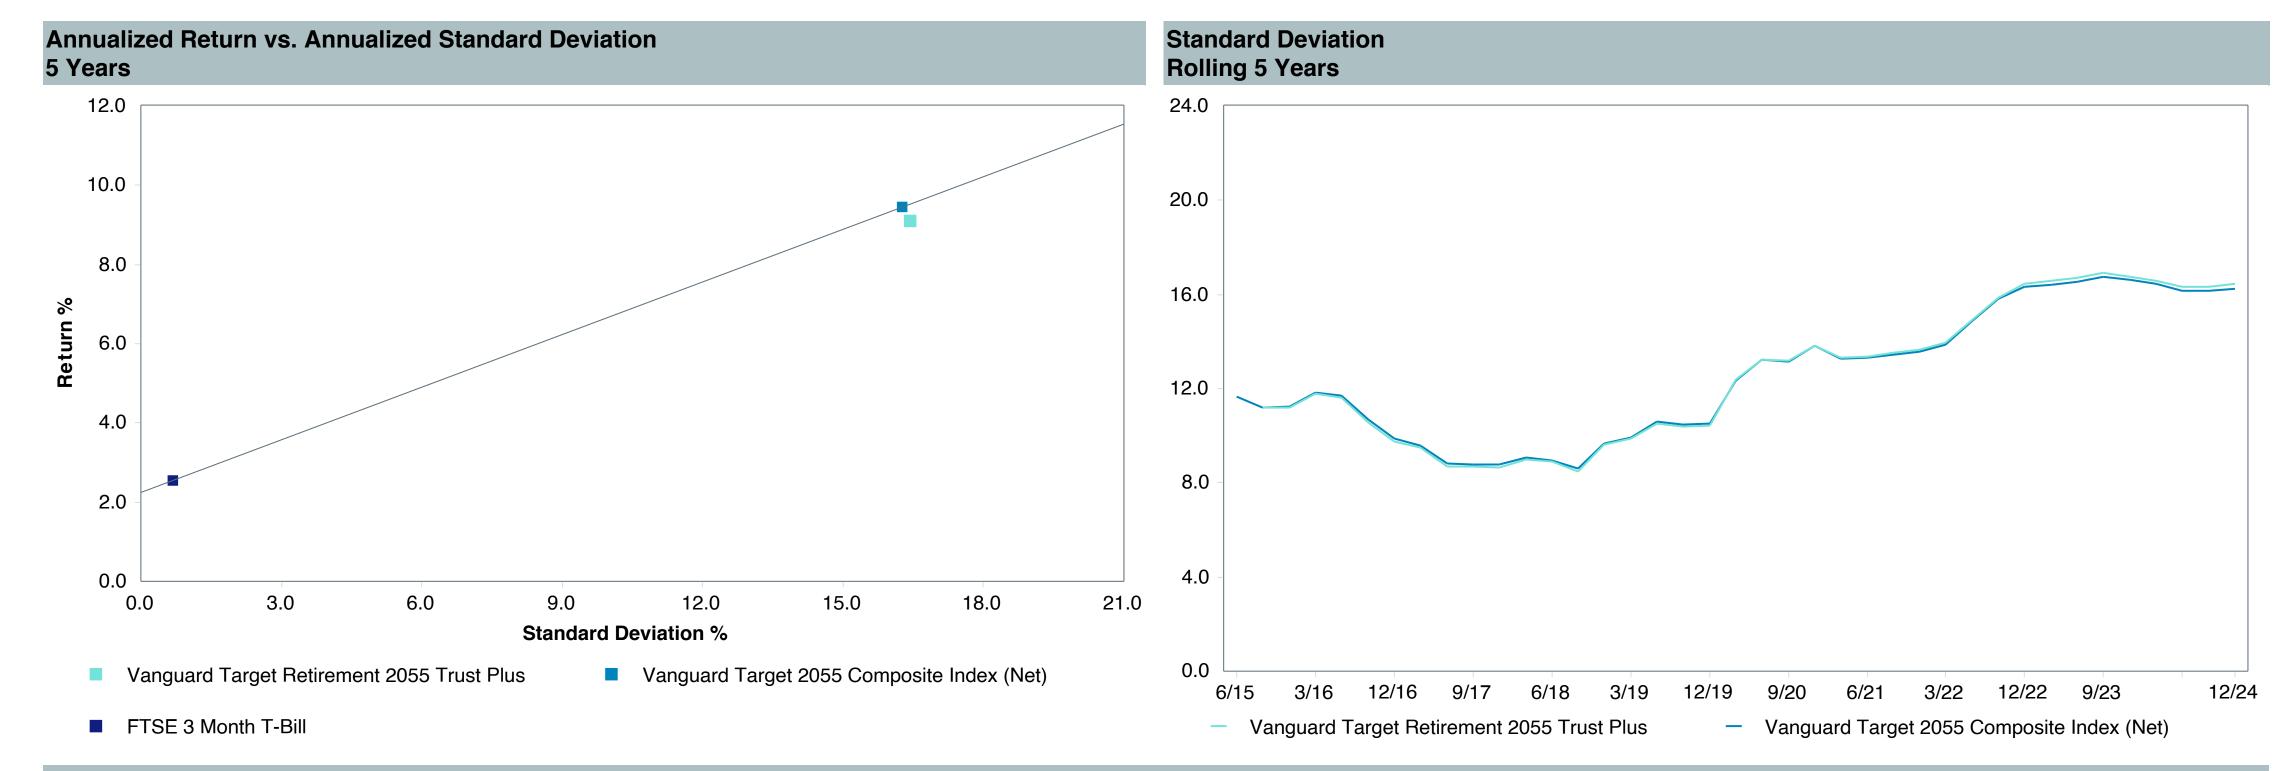

nguard Target Retirement 2055 Tr Plus Performance Summary

| <b>Account Informat</b> | Account Information                        |  |  |  |  |  |  |
|-------------------------|--------------------------------------------|--|--|--|--|--|--|
| Account Name            | Vanguard Target Retirement 2055 Trust Plus |  |  |  |  |  |  |
| Inception Date          | 08/31/2011                                 |  |  |  |  |  |  |
| Account Structure       | Collective Investment Trust                |  |  |  |  |  |  |
| Asset Class             | Global Target Date                         |  |  |  |  |  |  |
| Benchmark               | Vanguard Target 2055 Composite Index (Net) |  |  |  |  |  |  |
| Peer Group              | IM Mixed-Asset Target 2055 (MF)            |  |  |  |  |  |  |















| 5 Years Historical Statistics              |                  |                   |                      |           |                 |       |      |        |                    |                    |
|--------------------------------------------|------------------|-------------------|----------------------|-----------|-----------------|-------|------|--------|--------------------|--------------------|
|                                            | Active<br>Return | Tracking<br>Error | Information<br>Ratio | R-Squared | Sharpe<br>Ratio | Alpha | Beta | Return | Standard Deviation | Actual Correlation |
| Vanguard Target Retirement 2055 Trust Plus | -0.29            | 0.84              | -0.35                | 1.00      | 0.46            | -0.39 | 1.01 | 9.10   | 16.44              |