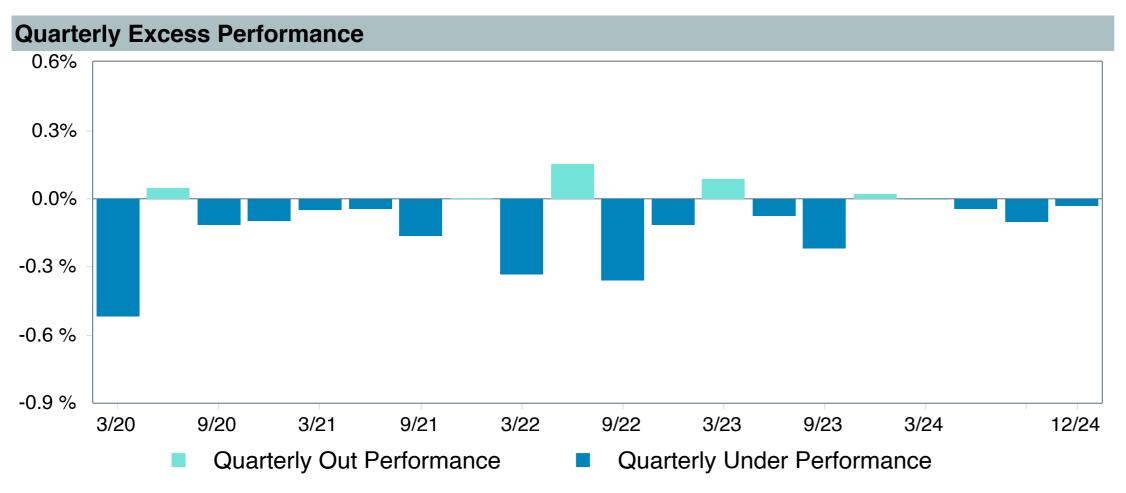

|  |  |  |  |  |  |
| Benchmark:                 | Vanguard Target 2030 Composite Index (Net) |  |  |  |  |  |  |  |
| Fund Inception:            | 06/07/2006                                 |  |  |  |  |  |  |  |
| Portfolio Manager:         | Team Managed                               |  |  |  |  |  |  |  |
| Total Assets:              | \$99,211.90 Million                        |  |  |  |  |  |  |  |
| Total Assets Date:         | 11/30/2024                                 |  |  |  |  |  |  |  |
| Gross Expense:             | 0.08%                                      |  |  |  |  |  |  |  |
| Net Expense :              | 0.08%                                      |  |  |  |  |  |  |  |
| Turnover:                  | 3%                                         |  |  |  |  |  |  |  |











|                                            | 1<br>Quarter | 1<br>Year  | 3<br>Years | 5<br>Years | 2023       | 2022        | 2021       |
|--------------------------------------------|--------------|------------|------------|------------|------------|-------------|------------|
| Vanguard Target Retirement 2030 - Inv.     | -1.69 (26)   | 10.64 (17) | 2.44 (21)  | 6.44 (34)  | 16.03 (14) | -16.27 (48) | 11.38 (66) |
| Vanguard Target 2030 Composite Index (Net) | -1.66 (22)   | 10.82 (13) | 2.79 (7)   | 6.87 (7)   | 16.26 (12) | -15.71 (38) | 11.66 (58) |
| 5th Percentile                             | -1.47        | 11.16      | 2.82       | 6.97       | 16.54      | -11.92      | 14.07      |
| 1st Quartile                               | -1.69        | 10.50      | 2.39       |