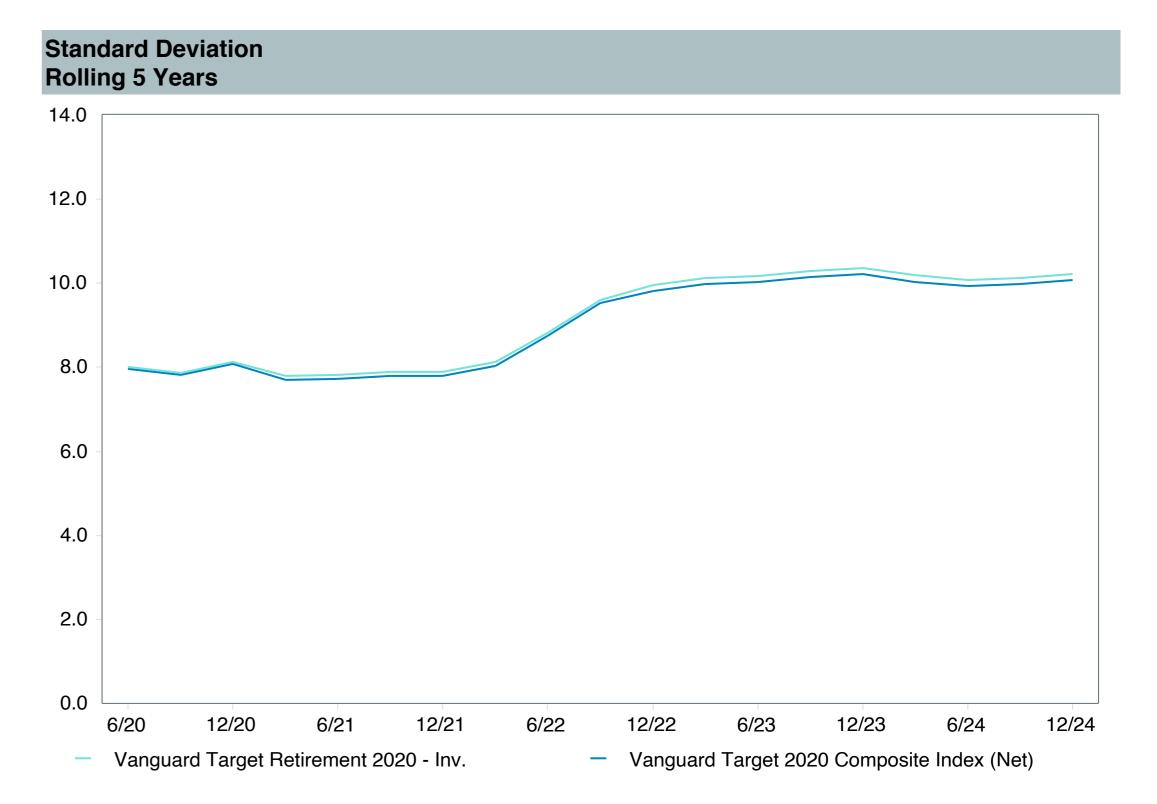

| Vanguard Target 2020 Composite Index (Net) |  |  |  |  |  |  |  |  |
| Fund Inception:            | 06/07/2006                                 |  |  |  |  |  |  |  |  |
| Portfolio Manager:         | Team Managed                               |  |  |  |  |  |  |  |  |
| Total Assets:              | \$37,047.40 Million                        |  |  |  |  |  |  |  |  |
| Total Assets Date:         | 11/30/2024                                 |  |  |  |  |  |  |  |  |
| Gross Expense:             | 0.08%                                      |  |  |  |  |  |  |  |  |
| Net Expense :              | 0.08%                                      |  |  |  |  |  |  |  |  |
| Turnover:                  | 3%                                         |  |  |  |  |  |  |  |  |

















| 5 Years Historical Statistics              |                  |                   |                      |           |                 |       |      |        |                    |                    |
|--------------------------------------------|------------------|-------------------|----------------------|-----------|-----------------|-------|------|--------|--------------------|--------------------|
|                                            | Active<br>Return | Tracking<br>Error | Information<br>Ratio | R-Squared | Sharpe<br>Ratio | Alpha | Beta | Return | Standard Deviation | Actual Correlation |
| Vanguard Target Retirement 2020 - Inv.     | -0.32            | 0.53              | -0.60                | 1.00      | 0.26            | -0.40 | 1.01 | 4.75   | 10.23              |