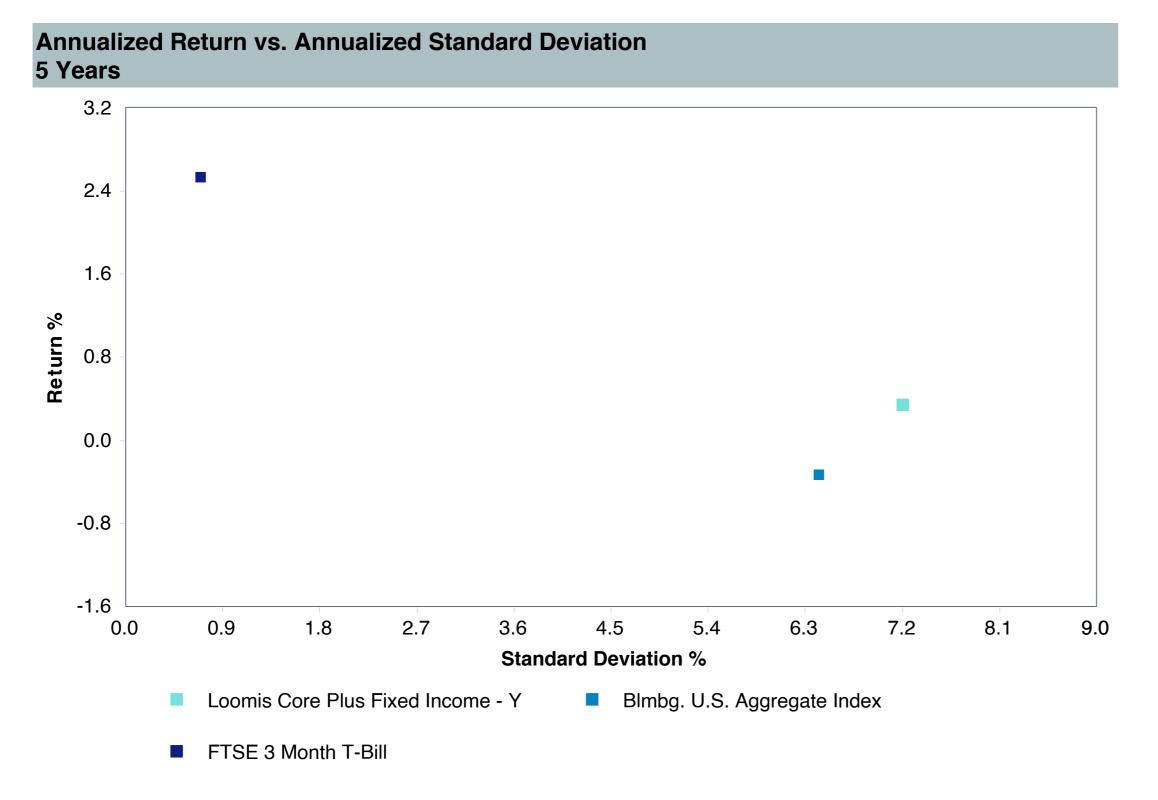

### As of December 31, 2024

|                                                |                                           |                                                        |                                                            |                                        |                                       |                                               |                        | Watch Li               | st Status              |                        |
|------------------------------------------------|-------------------------------------------|--------------------------------------------------------|------------------------------------------------------------|----------------------------------------|---------------------------------------|-----------------------------------------------|------------------------|------------------------|------------------------|------------------------|
|                                                | 1. Underperformed During Trailing 5 Years | 2. Underperformed in 3 of 4 Trailing Calendar Quarters | 3. Diverged from Strategy and/or Portfolio Characteristics | 4. Adverse Change in Portfolio Manager | 5.<br>Weak Manager<br>Research Rating | 6.<br>Significant<br>Organizational<br>Change | 4th<br>Quarter<br>2024 | 3rd<br>Quarter<br>2024 | 2nd<br>Quarter<br>2024 | 1st<br>Quarter<br>2024 |
| Vanguard Total Bond Market Index Fund          | No                                        | No                                                     | No                                                         | No                                     | No (Buy)                              | No                                            |                        |                        |                        |                        |
| Vanguard Total International Bond Index Fund   | No                                        | No                                                     | No                                                         | No                                     | No (Buy)                              | No                                            |                        |                        |                        |                        |
| Vanguard Total Stock Market Index Fund         | No                                        | No                                                     | No                                                         | No                                     | No (Buy)                              | No                                            |                        |                        |                        |                        |
| Vanguard Institutional Index Fund              | No                                        | No                                                     | No                                                         | No                                     | No (Buy)                              | No                                            |                        |                        |                        |                        |
| Vanguard FTSE Social Index Fund                | No                                        | No                                                     | No                                                         | No                                     | No (Buy)                              | No                                            |                        |                        |                        |                        |
| Vanguard Extended Market Index Fund            | No                                        | No                                                     | No                                                         | No                                     | No (Buy)                              | No                                            |                        |                        |                        |                        |
| Vanguard Total International Stock Index Fund  | No                                        | No                                                     | No                                                         | No                                     | No (Buy)                              | No                                            |                        |                        |                        |                        |
| Vanguard Developed Market Index Fund           | No                                        | No                                                     | No                                                         | No                                     | No (Buy)                              | No                                            |                        |                        |                        |                        |
| Vanguard Emerging Markets Stock Index Fund     | Yes                                       | No                                                     | No                                                         | No                                     | No (Buy)                              | No                                            |                        |                        |                        |                        |
| Vanguard Cash Reserves Money Market Fund       | No                                        | No                                                     | No                                                         | No                                     | No (Buy)                              | No                                            |                        |                        |                        |                        |
| T. Rowe Price Stable Value Common Trust Fund A | Yes                                       | No                                                     | No                                                         | No                                     | No (Buy)                              | No                                            |                        |                        |                        |                        |
| TIAA Traditional - RC                          | No                                        | No                                                     | No                                                         | No                                     | No (Buy)                              | No                                            |                        |                        |                        |                        |
| TIAA Traditional - RCP                         | No                                        | No                                                     | No                                                         | No                                     | No (Buy)                              | No                                            |                        |                        |                        |                        |
| Loomis Core Plus Fixed Income                  | No                                        | Yes                                                    | No                                                         | No                                     | No (Buy)                              | No                                            |                        |                        |                        |                        |
| DFA Inflation-Protected Securities             | No                                        | No                                                     | No                                                         | No                                     | No (Qualified)                        | No                                            |                        |                        |                        |                        |
| American Century High Income                   | No                                        | Yes                                                    | No                                                         | No                                     | No (Buy)                              | No                                            |                        |                        |                        |                        |
| T. Rowe Price Large Cap Growth Fund            | Yes                                       | Yes                                                    | No                                                         | No                                     | No (Buy)                              | No                                            |                        |                        |                        |                        |
| Diamond Hill Large Cap                         | No                                        | Yes                                                    | No                                                         | No                                     | No (Buy)                              | No                                            |                        |                        |                        |                        |
| William Blair Small/Mid Cap Growth Fund        | Yes                                       | No                                                     | No                                                         | No                                     | No (Buy)                              | No                                            |                        |                        |                        |                        |
| DFA U.S. Targeted Value                        | No                                        | No                                                     | No                                                         | No                                     | No (Buy)                              | No                                            |                        |                        |                        |                        |
| Dodge & Cox Global Stock Fund                  | Yes                                       | Yes                                                    | No                                                         | No                                     | No (Buy)                              | No                                            |                        |                        |                        |                        |
| GQG International Opportunities Fund           | No                                        | No                                                     | No                                                         | No                                     | No (Buy)                              | No                                            |                        |                        |                        |                        |
| Cohen & Steers Instl Realty Shares             | No                                        | Yes                                                    | No                                                         | No                                     | No (Buy)                              | No                                            |                        |                        |                        |                        |