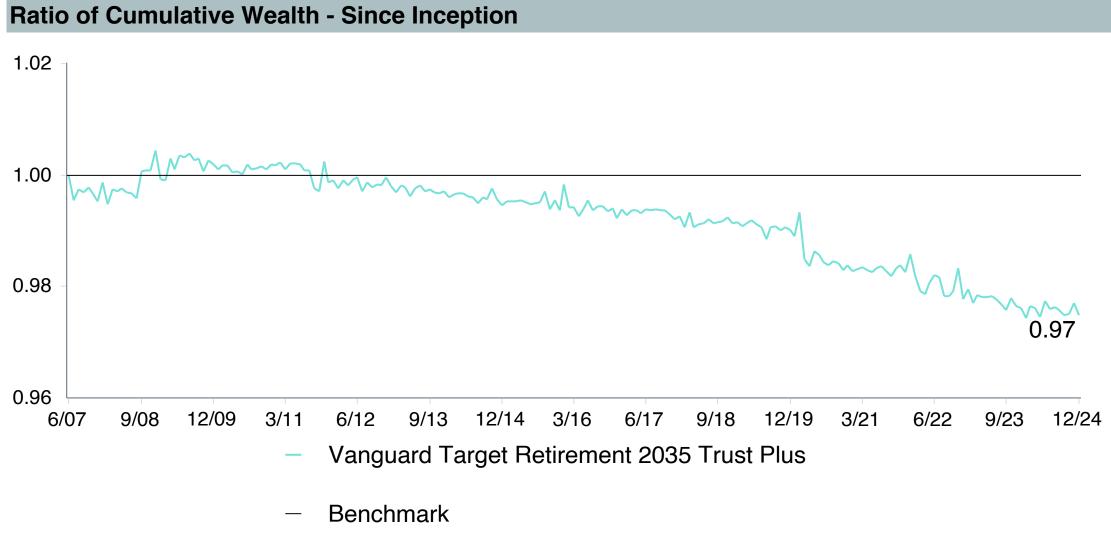

# **Total Plan Top Ten Based on Assets**

|                                                 |                     |            |            |                   | Traili<br>1 Ye | •    | Traili<br>3 Yea | •    | Traili<br>5 Yea | •    | Traili<br>10 Ye | •    |
|-------------------------------------------------|---------------------|------------|------------|-------------------|----------------|------|-----------------|------|-----------------|------|-----------------|------|
| Investment Fund                                 | Assets              | % of Total | Watch List | # of participants | Return         | Rank | Return          | Rank | Return          | Rank | Return          | Rank |
| Vanguard Institutional Index Fund - Instl. Plus | \$<br>403,208,741   | 10.9%      |            | 2,308             | 25.0%          | (17) | 8.9%            | (12) | 14.5%           | (15) | 13.1%           | (8)  |
| S&P 500 Index                                   |                     |            |            |                   | 25.0%          | (5)  | 8.9%            | (3)  | 14.5%           | (5)  | 13.1%           | (3)  |
| TIAA Traditional - RC                           | \$<br>272,140,647   | 7.3%       |            | 1,169             | 4.6%           | (6)  | 4.5%            | (1)  | 4.2%            | (1)  | 4.2%            | (1)  |
| Morningstar Stable Value Index                  |                     |            |            |                   | 3.0%           | (20) | 2.6%            | (14) | 2.4%            | (15) | 2.2%            | (17) |
| Vanguard Target Retirement 2040 Trust Plus      | \$<br>227,106,434   | 6.1%       |            | 498               | 12.8%          | (53) | 3.5%            | (40) | 8.0%            | (50) | 8.2%            | (28) |
| Vanguard Target 2040 Composite Index            |                     |            |            |                   | 13.0%          | (50) | 3.8%            | (20) | 8.4%            | (32) | 8.4%            | (15) |
| Vanguard Target Retirement 2035 Trust Plus      | \$<br>218,045,586   | 5.9%       |            | 427               | 11.8%          | (36) | 3.0%            | (21) | 7.3%            | (48) | 7.6%            | (24) |
| Vanguard Target 2035 Composite Index            |                     |            |            |                   | 11.9%          | (26) | 3.3%            | (12) | 7.6%            | (19) | 7.8%            | (8)  |
| Vanguard Target Retirement 2045 Trust Plus      | \$<br>212,061,123   | 5.7%       |            | 606               | 13.9%          | (60) | 4.0%            | (29) | 8.8%            | (53) | 8.6%            | (26) |
| Vanguard Target 2045 Composite Index            |                     |            |            |                   | 14.1%          | (50) | 4.3%            | (16) | 9.1%            | (26) | 8.9%            | (15) |
| Vanguard Target Retirement 2030 Trust Plus      | \$<br>177,042,483   | 4.8%       |            | 295               | 10.7%          | (15) | 2.5%            | (19) | 6.5%            | (27) | 7.0%            | (27) |
| Vanguard Target 2030 Composite Index            |                     |            |            |                   | 10.8%          | (13) | 2.8%            | (7)  | 6.9%            | (7)  | 7.2%            | (5)  |
| Vanguard Developed Markets Index Plus           | \$<br>159,752,905   | 4.3%       |            | 1,962             | 3.1%           | (69) | 0.9%            | (41) | 4.8%            | (54) | 5.5%            | (45) |
| Vanguard Spliced Developed ex U.S. Index        |                     |            |            |                   | 3.4%           | (66) | 1.0%            | (41) | 4.8%            | (55) | 5.4%            | (49) |
| Vanguard Target Retirement 2050 Trust Plus      | \$<br>155,195,042   | 4.2%       |            | 662               | 14.7%          | (38) | 4.4%            | (20) | 9.1%            | (36) | 8.8%            | (25) |
| Vanguard Target 2050 Composite Index            |                     |            |            |                   | 14.9%          | (33) | 4.7%            | (10) | 9.5%            | (23) | 9.1%            | (19) |
| Vanguard Extended Market Index Fund - Inst      | \$<br>119,291,252   | 3.2%       |            | 1,861             | 16.9%          | (9)  | 2.5%            | (71) | 9.9%            | (37) | 9.5%            | (21) |
| Performance Benchmark                           |                     |            |            |                   | 16.9%          | (9)  | 2.4%            | (72) | 9.8%            | (42) | 9.3%            | (22) |
| Diamond Hill Large Cap - Y                      | \$<br>115,301,886   | 3.1%       |            | 1,789             | 12.3%          | (67) | 3.5%            | (92) | 8.8%            | (73) | 9.6%            | (43) |
| Russell 1000 Value Index                        |                     |            |            |                   | 14.4%          | (57) | 5.6%            | (71) | 8.7%            | (74) | 8.5%            | (75) |
| Total                                           | \$<br>2,059,146,100 | 55.4%      |            |                   |                |      |                 |      |                 |      |                 |      |