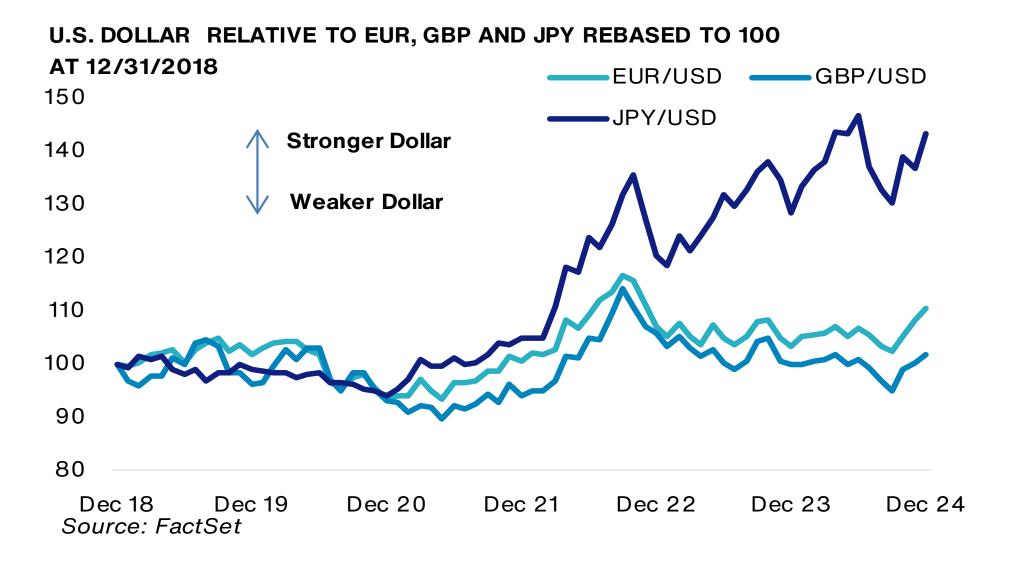

| 0                      | -4  |
| CMBS                    | 80         | 93        | 126        | -13                    | -46 |
| ABS                     | 44         | 64        | 68         | -20                    | -24 |
| Corporate               | 80         | 89        | 99         | -9                     | -19 |
| High Yield              | 287        | 295       | 323        | -8                     | -36 |
| Global Emerging Markets | 219        | 244       | 294        | -25                    | -75 |

Source: FactSet, Bloomberg

- Credit markets fell amid lowering risk tolerance sentiment, with spreads generally narrowing.
- High Yield and Global Emerging Markets spreads narrowed by 8bps and 25bps, respectively. Meanwhile, ABS spreads narrowed by 20bps.



## Currency





- The U.S. Dollar appreciated against all major currencies over the quarter. On a trade-weighted basis, the U.S. dollar appreciated by 6.5%.
- Sterling depreciated by 7.1% against the U.S. dollar. In its November meeting, the Bank of England (BoE) reduced its policy interest rate by 0.25% to 4.75%. The BoE has indicated a weakness in near-term activity indicators, projecting zero GDP growth for the fourth quarter of 2024, a revision from the previously anticipated growth of 0.3%. The MPC also expressed uncertainty about how the measures announced in the Autumn budget and the trade policy of the incoming U.S. administration will affect the overall economic outlook.
- The U.S. dollar appreciated by 7.8% against the euro and by 9.9% against the yen.



### **Commodities**



- Commodity pri