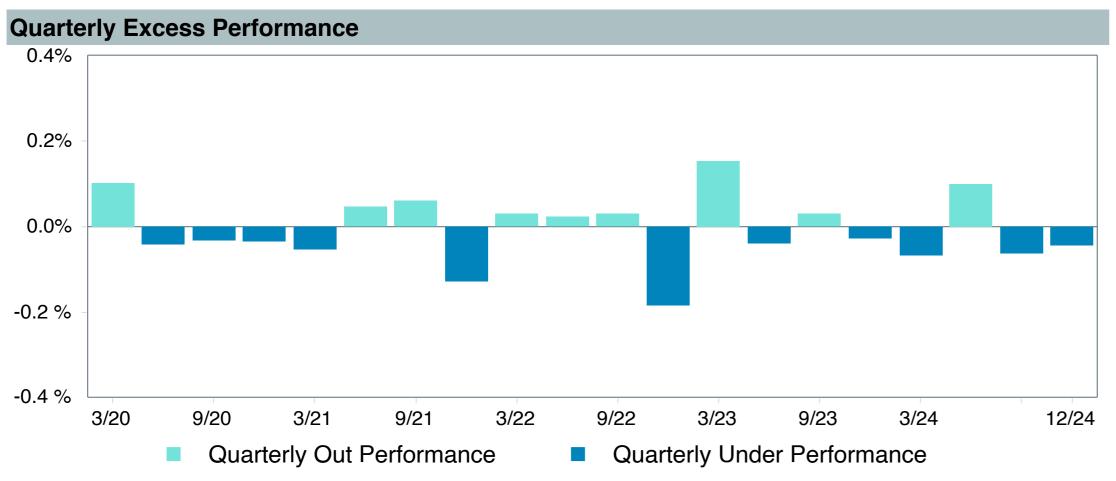

|
| Ticker:                    | VBTIX                                       |
| Peer Group:                | IM U.S. Broad Market Core Fixed Income (MF) |
| Benchmark:                 | Performance Benchmark                       |
| Fund Inception:            | 09/18/1995                                  |
| Portfolio Manager:         | Joshua C. Barrickman                        |
| Total Assets:              | \$45,016.50 Million                         |
| Total Assets Date:         | 11/30/2024                                  |
| Gross Expense:             | 0.04%                                       |
| Net Expense:               | 0.04%                                       |
| Turnover:                  | 36%                                         |











|                                               | 1<br>Quarter | 1<br>Year | 3<br>Years | 5<br>Years | 10<br>Years | 2023      | 2022        | 2021       |
|-----------------------------------------------|--------------|-----------|------------|------------|-------------|-----------|-------------|------------|
| Vanguard Total Bond Market Index Fund - Inst. | -3.04 (57)   | 1.25 (83) | -2.40 (60) | -0.30 (72) | 1.34 (73)   | 5.72 (64) | -13.15 (37) | -1.65 (66) |
| Performance Benchmark                         | -2.99 (50)   | 1.33 (78) | -2.39 (58) | -0.27 (68) | 1.39 (70)   | 5.60 (71) | -13.07 (32) | -1.58 (63) |
| 5th Percentile                                | -1.62        | 4.22      | -0.06      | 1.44       | 2.46        | 7.81      | -8.09       | 0.69       |
| 1st Quarti