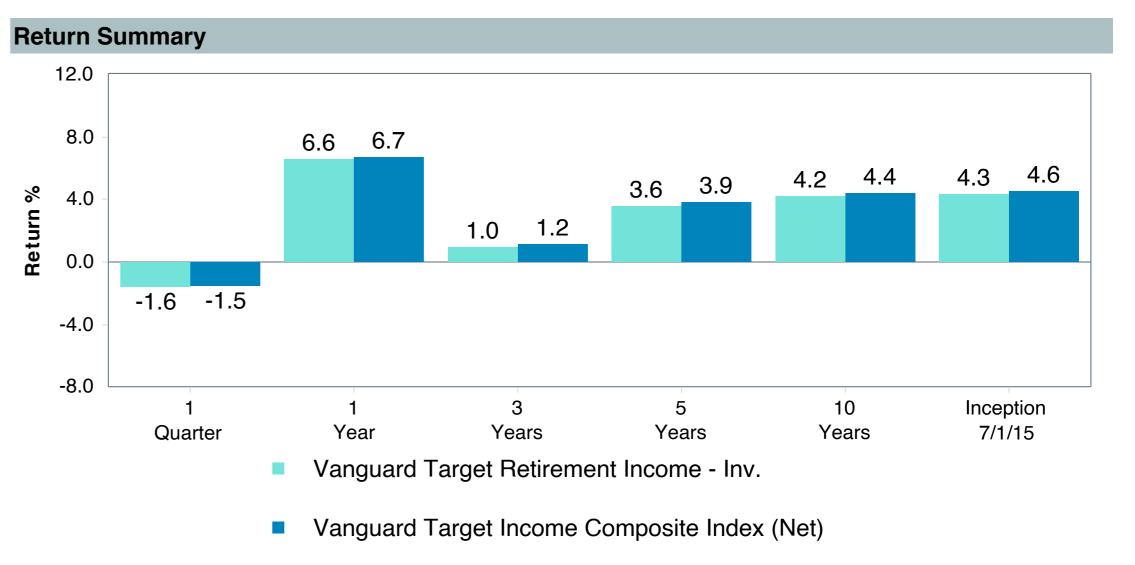

|
| Ticker:                    | VTINX                                        |
| Peer Group:                | IM Retirement Income (MF)                    |
| Benchmark:                 | Vanguard Target Income Composite Index (Net) |
| Fund Inception:            | 10/27/2003                                   |
| Portfolio Manager:         | Team Managed                                 |
| Total Assets:              | \$35,870.70 Million                          |
| Total Assets Date:         | 11/30/2024                                   |
| Gross Expense:             | 0.08%                                        |
| Net Expense:               | 0.08%                                        |
| Turnover:                  | 4%                                           |













#### As of December 31, 2024





Vanguard Target Income Composite Index (Net)









| <b>Account Information</b> | Account Information                        |  |  |  |  |  |  |  |  |
|----------------------------|--------------------------------------------|--|--|--|--|--|--|--|--|
| Product Name:              | Vanguard Tgt Ret2020;Inv (VTWNX)           |  |  |  |  |  |  |  |  |
| Fund Family:               | Vanguard                                   |  |  |  |  |  |  |  |  |
| Ticker:                    | VTWNX                                      |  |  |  |  |  |  |  |  |
| Peer Group:                | IM Mixed-Asset Target 2020 (MF)            |  |  |  |  |  |  |  |  |
| Benchmark:                 | Vanguard Target 2020 Composite Index (Net) |  |  |  |  |  |  |  |  |