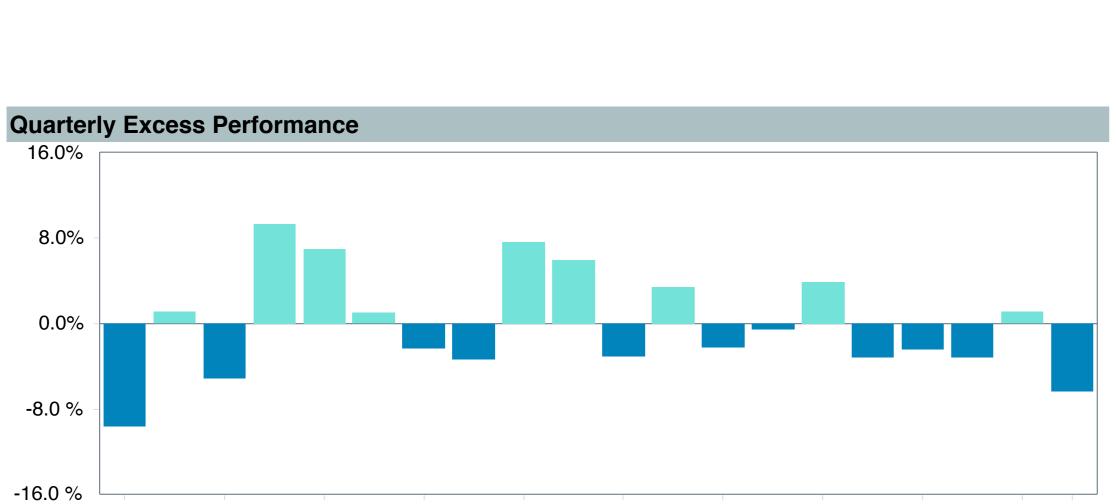

# **Total Plan Top Ten Based on Assets**

|                                                 |                     |            |            |                   | Traili<br>1 Ye | •    | Traili<br>3 Yea | •    | Traili<br>5 Yea | •    | Traili<br>10 Ye | •    |
|-------------------------------------------------|---------------------|------------|------------|-------------------|----------------|------|-----------------|------|-----------------|------|-----------------|------|
| Investment Fund                                 | Assets              | % of Total | Watch List | # of participants | Return         | Rank | Return          | Rank | Return          | Rank | Return          | Rank |
| Vanguard Institutional Index Fund - Instl. Plus | \$<br>403,208,741   | 10.9%      |            | 2,308             | 25.0%          | (17) | 8.9%            | (12) | 14.5%           | (15) | 13.1%           | (8)  |
| S&P 500 Index                                   |                     |            |            |                   | 25.0%          | (5)  | 8.9%            | (3)  | 14.5%           | (5)  | 13.1%           | (3)  |
| TIAA Traditional - RC                           | \$<br>272,140,647   | 7.3%       |            | 1,169             | 4.6%           | (6)  | 4.5%            | (1)  | 4.2%            | (1)  | 4.2%            | (1)  |
| Morningstar Stable Value Index                  |                     |            |            |                   | 3.0%           | (20) | 2.6%            | (14) | 2.4%            | (15) | 2.2%            | (17) |
| Vanguard Target Retirement 2040 Trust Plus      | \$<br>227,106,434   | 6.1%       |            | 498               | 12.8%          | (53) | 3.5%            | (40) | 8.0%            | (50) | 8.2%            | (28) |
| Vanguard Target 2040 Composite Index            |                     |            |            |                   | 13.0%          | (50) | 3.8%            | (20) | 8.4%            | (32) | 8.4%            | (15) |
| Vanguard Target Retirement 2035 Trust Plus      | \$<br>218,045,586   | 5.9%       |            | 427               | 11.8%          | (36) | 3.0%            | (21) | 7.3%            | (48) | 7.6%            | (24) |
| Vanguard Target 2035 Composite Index            |                     |            |            |                   | 11.9%          | (26) | 3.3%            | (12) | 7.6%            | (19) | 7.8%            | (8)  |
| Vanguard Target Retirement 2045 Trust Plus      | \$<br>212,061,123   | 5.7%       |            | 606               | 13.9%          | (60) | 4.0%            | (29) | 8.8%            | (53) | 8.6%            | (26) |
| Vanguard Target 2045 Composite Index            |                     |            |            |                   | 14.1%          | (50) | 4.3%            | (16) | 9.1%            | (26) | 8.9%            | (15) |
| Vanguard Target Retirement 2030 Trust Plus      | \$<br>177,042,483   | 4.8%       |            | 295               | 10.7%          | (15) | 2.5%            | (19) | 6.5%            | (27) | 7.0%            | (27) |
| Vanguard Target 2030 Composite Index            |                     |            |            |                   | 10.8%          | (13) | 2.8%            | (7)  | 6.9%            | (7)  | 7.2%            | (5)  |
| Vanguard Developed Markets Index Plus           | \$<br>159,752,905   | 4.3%       |            | 1,962             | 3.1%           | (69) | 0.9%            | (41) | 4.8%            | (54) | 5.5%            | (45) |
| Vanguard Spliced Developed ex U.S. Index        |                     |            |            |                   | 3.4%           | (66) | 1.0%            | (41) | 4.8%            | (55) | 5.4%            | (49) |
| Vanguard Target Retirement 2050 Trust Plus      | \$<br>155,195,042   | 4.2%       |            | 662               | 14.7%          | (38) | 4.4%            | (20) | 9.1%            | (36) | 8.8%            | (25) |
| Vanguard Target 2050 Composite Index            |                     |            |            |                   | 14.9%          | (33) | 4.7%            | (10) | 9.5%            | (23) | 9.1%            | (19) |
| Vanguard Extended Market Index Fund - Inst      | \$<br>119,291,252   | 3.2%       |            | 1,861             | 16.9%          | (9)  | 2.5%            | (71) | 9.9%            | (37) | 9.5%            | (21) |
| Performance Benchmark                           |                     |            |            |                   | 16.9%          | (9)  | 2.4%            | (72) | 9.8%            | (42) | 9.3%            | (22) |
| Diamond Hill Large Cap - Y                      | \$<br>115,301,886   | 3.1%       |            | 1,789             | 12.3%          | (67) | 3.5%            | (92) | 8.8%            | (73) | 9.6%            | (43) |
| Russell 1000 Value Index                        |                     |            |            |                   | 14.4%          | (57) | 5.6%            | (71) | 8.7%            | (74) | 8.5%            | (75) |
| Total                                           | \$<br>2,059,146,100 | 55.4%      |            |                   |                |      |                 |      |                 |      |                 |      |