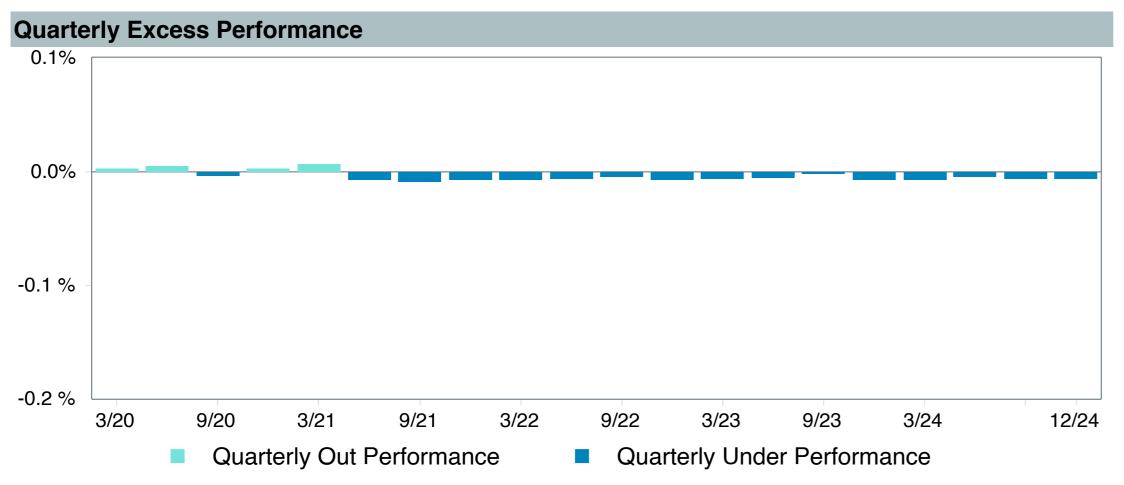

# **Total Plan Top Ten Based on Assets**

|                                                 |                     |            |            |                   | Traili<br>1 Ye | •    | Traili<br>3 Yea | •    | Traili<br>5 Yea | •    | Traili<br>10 Ye | •    |
|-------------------------------------------------|---------------------|------------|------------|-------------------|----------------|------|-----------------|------|-----------------|------|-----------------|------|
| Investment Fund                                 | Assets              | % of Total | Watch List | # of participants | Return         | Rank | Return          | Rank | Return          | Rank | Return          | Rank |
| Vanguard Institutional Index Fund - Instl. Plus | \$<br>403,208,741   | 10.9%      |            | 2,308             | 25.0%          | (17) | 8.9%            | (12) | 14.5%           | (15) | 13.1%           | (8)  |
| S&P 500 Index                                   |                     |            |            |                   | 25.0%          | (5)  | 8.9%            | (3)  | 14.5%           | (5)  | 13.1%           | (3)  |
| TIAA Traditional - RC                           | \$<br>272,140,647   | 7.3%       |            | 1,169             | 4.6%           | (6)  | 4.5%            | (1)  | 4.2%            | (1)  | 4.2%            | (1)  |
| Morningstar Stable Value Index                  |                     |            |            |                   | 3.0%           | (20) | 2.6%            | (14) | 2.4%            | (15) | 2.2%            | (17) |
| Vanguard Target Retirement 2040 Trust Plus      | \$<br>227,106,434   | 6.1%       |            | 498               | 12.8%          | (53) | 3.5%            | (40) | 8.0%            | (50) | 8.2%            | (28) |
| Vanguard Target 2040 Composite Index            |                     |            |            |                   | 13.0%          | (50) | 3.8%            | (20) | 8.4%            | (32) | 8.4%            | (15) |
| Vanguard Target Retirement 2035 Trust Plus      | \$<br>218,045,586   | 5.9%       |            | 427               | 11.8%          | (36) | 3.0%            | (21) | 7.3%            | (48) | 7.6%            | (24) |
| Vanguard Target 2035 Composite Index            |                     |            |            |                   | 11.9%          | (26) | 3.3%            | (12) | 7.6%            | (19) | 7.8%            | (8)  |
| Vanguard Target Retirement 2045 Trust Plus      | \$<br>212,061,123   | 5.7%       |            | 606               | 13.9%          | (60) | 4.0%            | (29) | 8.8%            | (53) | 8.6%            | (26) |
| Vanguard Target 2045 Composite Index            |                     |            |            |                   | 14.1%          | (50) | 4.3%            | (16) | 9.1%            | (26) | 8.9%            | (15) |
| Vanguard Target Retirement 2030 Trust Plus      | \$<br>177,042,483   | 4.8%       |            | 295               | 10.7%          | (15) | 2.5%            | (19) | 6.5%            | (27) | 7.0%            | (27) |
| Vanguard Target 2030 Composite Index            |                     |            |            |                   | 10.8%          | (13) | 2.8%            | (7)  | 6.9%            | (7)  | 7.2%            | (5)  |
| Vanguard Developed Markets Index Plus           | \$<br>159,752,905   | 4.3%       |            | 1,962             | 3.1%           | (69) | 0.9%            | (41) | 4.8%            | (54) | 5.5%            | (45) |
| Vanguard Spliced Developed ex U.S. Index        |                     |            |            |                   | 3.4%           | (66) | 1.0%            | (41) | 4.8%            | (55) | 5.4%            | (49) |
| Vanguard Target Retirement 2050 Trust Plus      | \$<br>155,195,042   | 4.2%       |            | 662               | 14.7%          | (38) | 4.4%            | (20) | 9.1%            | (36) | 8.8%            | (25) |
| Vanguard Target 2050 Composite Index            |                     |            |            |                   | 14.9%          | (33) | 4.7%            | (10) | 9.5%            | (23) | 9.1%            | (19) |
| Vanguard Extended Market Index Fund - Inst      | \$<br>119,291,252   | 3.2%       |            | 1,861             | 16.9%          | (9)  | 2.5%            | (71) | 9.9%            | (37) | 9.5%            | (21) |
| Performance Benchmark                           |                     |            |            |                   | 16.9%          | (9)  | 2.4%            | (72) | 9.8%            | (42) | 9.3%            | (22) |
| Diamond Hill Large Cap - Y                      | \$<br>115,301,886   | 3.1%       |            | 1,789             | 12.3%          | (67) | 3.5%            | (92) | 8.8%            | (73) | 9.6%            | (43) |
| Russell 1000 Value Index                        |                     |            |            |                   | 14.4%          | (57) | 5.6%            | (71) | 8.7%            | (74) | 8.5%            | (75) |
| Total                                           | \$<br>2,059,146,100 | 55.4%      |            |                   |                |      |                 |      |                 |      |                 |      |