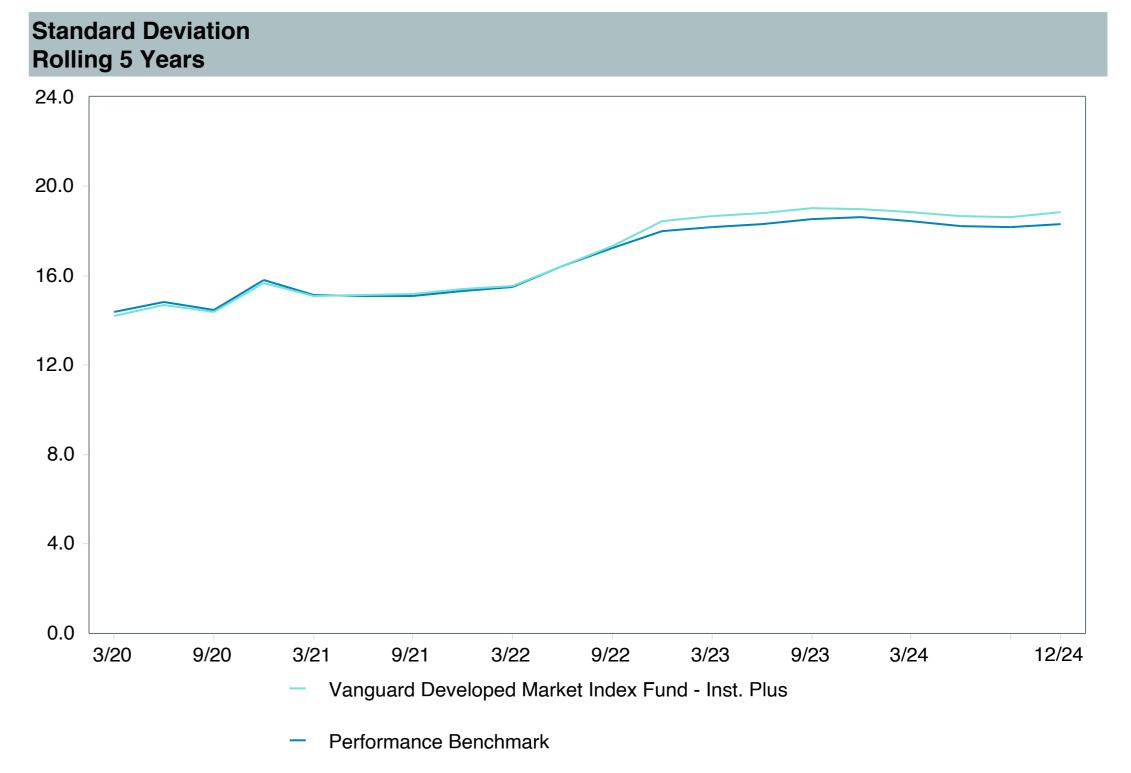

# **5 Year Comparative Performance**

### As of December 31, 2024

#### 5-yr Performance vs. Benchmark (Tiers II & III)