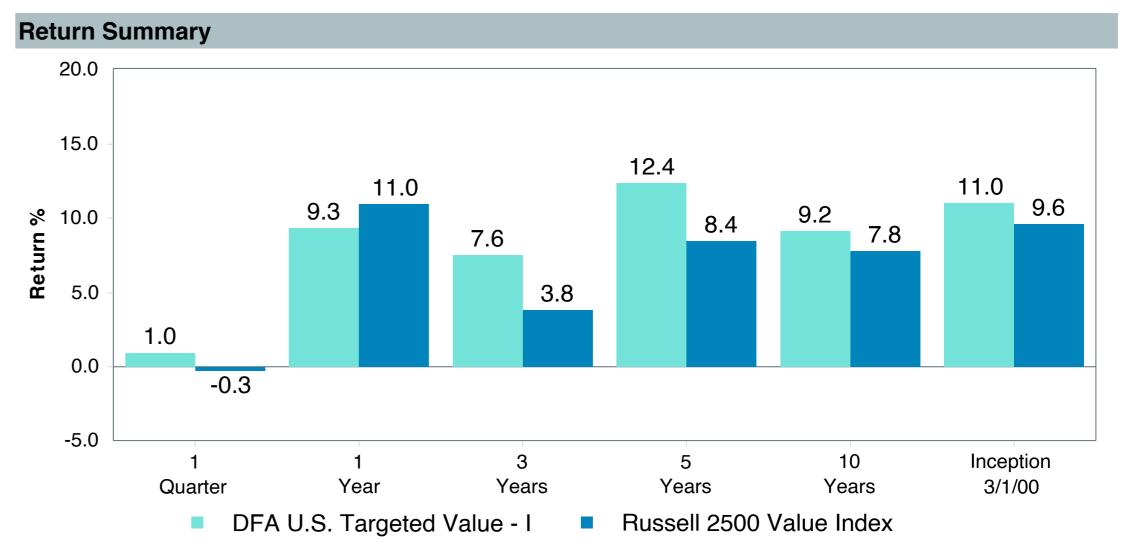

### As of December 31, 2024

|                                                |                                           |                                                        |                                                            |                                        |                                       |                                               |                        | Watch Li               | st Status              |                        |
|------------------------------------------------|-------------------------------------------|--------------------------------------------------------|------------------------------------------------------------|----------------------------------------|---------------------------------------|-----------------------------------------------|------------------------|------------------------|------------------------|------------------------|
|                                                | 1. Underperformed During Trailing 5 Years | 2. Underperformed in 3 of 4 Trailing Calendar Quarters | 3. Diverged from Strategy and/or Portfolio Characteristics | 4. Adverse Change in Portfolio Manager | 5.<br>Weak Manager<br>Research Rating | 6.<br>Significant<br>Organizational<br>Change | 4th<br>Quarter<br>2024 | 3rd<br>Quarter<br>2024 | 2nd<br>Quarter<br>2024 | 1st<br>Quarter<br>2024 |
| Vanguard Total Bond Market Index Fund          | No                                        | No                                                     | No                                                         | No                                     | No (Buy)                              | No                                            |                        |                        |                        |                        |
| Vanguard Total International Bond Index Fund   | No                                        | No                                                     | No                                                         | No                                     | No (Buy)                              | No                                            |                        |                        |                        |                        |
| Vanguard Total Stock Market Index Fund         | No                                        | No                                                     | No                                                         | No                                     | No (Buy)                              | No                                            |                        |                        |                        |                        |
| Vanguard Institutional Index Fund              | No                                        | No                                                     | No                                                         | No                                     | No (Buy)                              | No                                            |                        |                        |                        |                        |
| Vanguard FTSE Social Index Fund                | No                                        | No                                                     | No                                                         | No                                     | No (Buy)                              | No                                            |                        |                        |                        |                        |
| Vanguard Extended Market Index Fund            | No                                        | No                                                     | No                                                         | No                                     | No (Buy)                              | No                                            |                        |                        |                        |                        |
| Vanguard Total International Stock Index Fund  | No                                        | No                                                     | No                                                         | No                                     | No (Buy)                              | No                                            |                        |                        |                        |                        |
| Vanguard Developed Market Index Fund           | No                                        | No                                                     | No                                                         | No                                     | No (Buy)                              | No                                            |                        |                        |                        |                        |
| Vanguard Emerging Markets Stock Index Fund     | Yes                                       | No                                                     | No                                                         | No                                     | No (Buy)                              | No                                            |                        |                        |                        |                        |
| Vanguard Cash Reserves Money Market Fund       | No                                        | No                                                     | No                                                         | No                                     | No (Buy)                              | No                                            |                        |                        |                        |                        |
| T. Rowe Price Stable Value Common Trust Fund A | Yes                                       | No                                                     | No                                                         | No                                     | No (Buy)                              | No                                            |                        |                        |                        |                        |
| TIAA Traditional - RC                          | No                                        | No                                                     | No                                                         | No                                     | No (Buy)                              | No                                            |                        |                        |                        |                        |
| TIAA Traditional - RCP                         | No                                        | No                                                     | No                                                         | No                                     | No (Buy)                              | No                                            |                        |                        |                        |                        |
| Loomis Core Plus Fixed Income                  | No                                        | Yes                                                    | No                                                         | No                                     | No (Buy)                              | No                                            |                        |                        |                        |                        |
| DFA Inflation-Protected Securities             | No                                        | No                                                     | No                                                         | No                                     | No (Qualified)                        | No                                            |                        |                        |                        |                        |
| American Century High Income                   | No                                        | Yes                                                    | No                                                         | No                                     | No (Buy)                              | No                                            |                        |                        |                        |                        |
| T. Rowe Price Large Cap Growth Fund            | Yes                                       | Yes                                                    | No                                                         | No                                     | No (Buy)                              | No                                            |                        |                        |                        |                        |
| Diamond Hill Large Cap                         | No                                        | Yes                                                    | No                                                         | No                                     | No (Buy)                              | No                                            |                        |                        |                        |                        |
| William Blair Small/Mid Cap Growth Fund        | Yes                                       | No                                                     | No                                                         | No                                     | No (Buy)                              | No                                            |                        |                        |                        |                        |
| DFA U.S. Targeted Value                        | No                                        | No                                                     | No                                                         | No                                     | No (Buy)                              | No                                            |                        |                        |                        |                        |
| Dodge & Cox Global Stock Fund                  | Yes                                       | Yes                                                    | No                                                         | No                                     | No (Buy)                              | No                                            |                        |                        |                        |                        |
| GQG International Opportunities Fund           | No                                        | No                                                     | No                                                         | No                                     | No (Buy)                              | No                                            |                        |                        |                        |                        |
| Cohen & Steers Instl Realty Shares             | No                                        | Yes                                                    | No                                                         | No                                     | No (Buy)                              | No                                            |                        |                        |                        |                        |