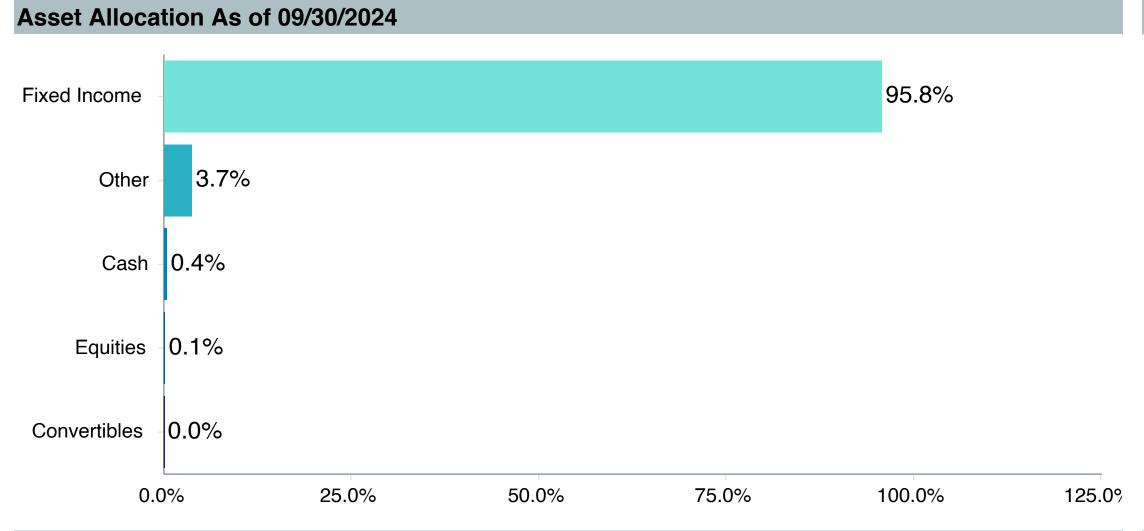

# **Asset Allocation Table**

|                                                                                      | RPA                                      |                   |                                        | TSA                              |               |                                       | Pre-99                         |                     |                                               | 415(M)                         |                      |                                       | Medical Resider             | ıt            |                                       | Total                    |                      |
|--------------------------------------------------------------------------------------|------------------------------------------|-------------------|----------------------------------------|----------------------------------|---------------|---------------------------------------|--------------------------------|---------------------|-----------------------------------------------|--------------------------------|----------------------|---------------------------------------|-----------------------------|---------------|---------------------------------------|--------------------------|----------------------|
| Fund                                                                                 | (\$)                                     | (%)               |                                        | (\$)                             | (%)           |                                       | (\$)                           | (%)                 |                                               | (\$)                           | (%)                  |                                       | (\$)                        | (%)           |                                       | (\$)                     | (%)                  |
| TIER 1(a): Target Retirement Funds                                                   | \$ 1,338,624,141                         | 45.3%             | \$                                     | -                                | 0.0%          | \$                                    | -                              | 0.0%                | \$                                            | -                              | 0.0%                 | \$                                    | -                           | 0.0%          | \$                                    | 1,338,624,141            | 36.0%                |
| Vanguard Target Retirement Income Trust Plus                                         | \$ 45,402,914                            | 1.5%              | \$                                     | -                                | 0.0%          | \$                                    | -                              | 0.0%                | \$                                            | -                              | 0.0%                 | \$                                    | -                           | 0.0%          | \$                                    | 45,402,914               | 1.2%                 |
| Vanguard Target Retirement 2020 Trust Plus                                           | \$ 69,701,312                            | 2.4%              | \$                                     | -                                | 0.0%          | \$                                    | -                              | 0.0%                | \$                                            | -                              | 0.0%                 | \$                                    | -                           | 0.0%          | \$                                    | 69,701,312               | 1.9%                 |
| Vanguard Target Retirement 2025 Trust Plus                                           | \$ 115,096,211                           | 3.9%              | Ė                                      | -                                | 0.0%          | Ė                                     | -                              | 0.0%                | Ė                                             | -                              | 0.0%                 | Ś                                     | -                           | 0.0%          | Ė                                     | 115,096,211              | 3.1%                 |
| Vanguard Target Retirement 2030 Trust Plus                                           | \$ 177,042,483                           | 6.0%              | į ;                                    | -                                | 0.0%          | \$                                    | -                              | 0.0%                | ļ ģ                                           | -                              | 0.0%                 | ļ ģ                                   | -                           | 0.0%          | ļ ģ                                   | 177,042,483              | 4.8%                 |
| Vanguard Target Retirement 2035 Trust Plus                                           | \$ 218,045,586                           | 7.4%              | Ė                                      | _                                | 0.0%          | Ė                                     | _                              | 0.0%                | Ė                                             | -                              | 0.0%                 | Ś                                     | _                           | 0.0%          | İ                                     | 218,045,586              | 5.9%                 |
| Vanguard Target Retirement 2040 Trust Plus                                           | \$ 227,106,434                           | 7.7%              | Ś                                      | _                                | 0.0%          | Š                                     | _                              | 0.0%                | Ś                                             | _                              | 0.0%                 | Ś                                     | _                           | 0.0%          | Ś                                     | 227,106,434              | 6.1%                 |
| Vanguard Target Retirement 2045 Trust Plus                                           | \$ 212,061,123                           | 7.2%              | Ś                                      | _                                | 0.0%          | Ś                                     | _                              | 0.0%                | Ś                                             | _                              | 0.0%                 | Ś                                     | _                           | 0.0%          | \$                                    | 212,061,123              | 5.7%                 |
| Vanguard Target Retirement 2050 Trust Plus                                           | \$ 155,195,042                           | 5.3%              | Š                                      | _                                | 0.0%          | Š                                     | _                              | 0.0%                | Š                                             | _                              | 0.0%                 | Š                                     | _                           | 0.0%          | Š                                     | 155,195,042              | 4.2%                 |
| Vanguard Target Retirement 2055 Trust Plus                                           | \$ 76,839,573                            | 2.6%              | Š                                      | _                                | 0.0%          | Š                                     | _                              | 0.0%                | Š                                             | _                              | 0.0%                 | Š                                     | _                           | 0.0%          | Š                                     | 76,839,573               | 2.1%                 |
| Vanguard Target Retirement 2060 Trust Plus                                           | \$ 33,726,152                            | 1.1%              | Š                                      | _                                | 0.0%          | Š                                     | _                              | 0.0%                | Š                                             | _                              | 0.0%                 | Š                                     | _                           | 0.0%          | Š                                     | 33,726,152               | 0.9%                 |
| Vanguard Target Retirement 2065 Trust Plus                                           | \$ 7,779,995                             | 0.3%              | Š                                      | <u>-</u>                         | 0.0%          | Š                                     | <u>-</u>                       | 0.0%                | Š                                             | _                              | 0.0%                 | Š                                     | <u>-</u>                    | 0.0%          | Š                                     | 7,779,995                | 0.2%                 |
| Vanguard Target Retirement 2070 Trust Plus                                           | \$ 627,315                               | 0.0%              | Š                                      | _                                | 0.0%          | Š                                     | _                              | 0.0%                | \$                                            | _                              | 0.0%                 | Š                                     | _                           | 0.0%          | Š                                     | 627,315                  | 0.0%                 |
| TIER 1: Target Retirement Funds                                                      | \$ -                                     | 0.0%              | Ś                                      | 113,875,429                      | 18.4%         | Ś                                     | 11,903,009                     | 0.4%                | Š                                             | 24,079,214                     | 49.8%                | Ś                                     | 45,285,448                  | 82.8%         | Ś                                     | 195,143,100              | 5.3%                 |
| Vanguard Target Retirement Income - Inv.                                             | <u>\$</u>                                | 0.0%              | Ś                                      | 10,847,322                       | 0.4%          | Ś                                     | 2,366,701                      | 0.1%                | Š                                             | 1,177,353                      | 2.4%                 | Ś                                     | 67,865                      | 0.1%          | Ś                                     | 14,459,240               | 0.4%                 |
| Vanguard Target Retirement 2020 - Inv.                                               | Š -                                      | 0.0%              | Š                                      | 10,550,160                       | 1.7%          | Š                                     | 2,119,014                      | 0.1%                | Š                                             | 2,462,831                      | 5.1%                 | Š                                     | 36,357                      | 0.1%          | Š                                     | 15,168,362               | 0.4%                 |
| Vanguard Target Retirement 2025 - Inv.                                               | · -                                      | 0.0%              | Š                                      | 22,415,802                       | 3.6%          | Š                                     | 2,438,410                      | 0.1%                | &                                             | 3,475,246                      | 7.2%                 | Š                                     | 137,341                     | 0.3%          | &                                     | 28,466,798               | 0.8%                 |
| Vanguard Target Retirement 2030 - Inv.                                               | -<br>6                                   | 0.0%              | \ \ \ \ \ \ \ \ \                      | 18,192,437                       | 2.9%          | Š                                     | 3,191,517                      | 0.1%                | &                                             | 3,892,191                      | 8.0%                 | &                                     | 458,811                     | 0.8%          | \ \ \ \ \ \ \ \                       | 25,734,956               | 0.7%                 |
| Vanguard Target Retirement 2035 - Inv.                                               | -<br>6                                   | 0.0%              | \ \\\\\\\\\\\\\\\\\\\\\\\\\\\\\\\\\\\\ | 14,958,654                       | 2.4%          | <u>ر</u><br>خ                         | 1,161,455                      | 0.0%                | &                                             | 3,107,958                      | 6.4%                 | ٥                                     | 1,329,472                   | 2.4%          | ک                                     | 20,557,540               | 0.6%                 |
| Vanguard Target Retirement 2040 - Inv.                                               | -<br>د                                   | 0.0%              | ۲                                      | 16,141,192                       | 2.6%          | ٥ ۲                                   | 426,388                        | 0.0%                | ١                                             | 5,327,182                      | 11.0%                | ۲                                     | 3,334,112                   | 6.1%          | ۲                                     | 25,228,874               | 0.0 %                |
| Vanguard Target Retirement 2045 - Inv.                                               | -<br>د                                   | 0.0%              | ک                                      | 9,084,578                        | 1.5%          | ۲ ک                                   | 120,875                        | 0.0%                |                                               | 1,996,140                      | 4.1%                 | ۲                                     | 9,616,013                   | 17.6%         | ۲                                     | 20,817,606               | 0.7 %                |
| Vanguard Target Retirement 2050 - Inv.                                               | -<br>ዽ                                   | 0.0%              | ې<br>د                                 | 6,326,212                        | 1.0%          | ې<br>د                                | 48,102                         | 0.0%                | Ÿ                                             | 1,715,875                      | 3.5%                 | မှ<br>  မှ                            | 13,880,529                  | 25.4%         | မှ<br>ဗ                               | 21,970,717               | 0.6%                 |
|                                                                                      | ዓ<br>-                                   | 0.0%              | \ \ \ \ \ \ \ \ \ \ \ \ \ \ \ \ \ \ \  |                                  | 0.5%          | \ \ \ \ \ \                           | •                              | 0.0%                | Š                                             |                                | 3.5%<br>1.7%         | ر<br>د<br>د                           |                             |               | \ \ \ \ \ \ \ \                       |                          |                      |
| Vanguard Target Retirement 2055 - Inv.                                               | > -                                      |                   | ) >                                    | 3,239,059                        |               | Ş                                     | 12,257                         |                     |                                               | 804,608                        |                      | ) >                                   | 12,011,833                  | 22.0%         | ) >                                   | 16,067,758               | 0.4%                 |
| Vanguard Target Retirement 2060 - Inv.                                               | > -                                      | 0.0%              | ک                                      | 1,244,490                        | 0.2%          | ) >                                   | -                              | 0.0%                | ) >                                           | 90,488                         | 0.2%                 | ) >                                   | 4,170,441                   | 7.6%          | \ \ \ \ \ \ \ \ \ \ \ \ \ \ \ \ \ \ \ | 5,505,420                | 0.1%                 |
| Vanguard Target Retirement 2065 - Inv.                                               | > -                                      | 0.0%              | ک                                      | 279,104                          | 0.0%          | Ş                                     | 18,290                         | 0.0%                | ) >                                           | 14,718                         | 0.0%                 | ) >                                   | 209,350                     | 0.4%          | Þ                                     | 521,463                  | 0.0%                 |
| Vanguard Target Retirement 2070 - Inv.  TIER 2: Core Funds                           | \$ - 1 E70 610 614                       | 0.0%              | \ \ \ \ \ \ \ \ \ \ \ \ \ \ \ \ \ \ \  | 596,418                          | 0.1%          | \ \ \ \ \ \ \ \ \ \ \ \ \ \ \ \ \ \ \ | 04 576 006                     | 0.0%<br><b>0.8%</b> | \ \ \ \ \ \ \ \ \ \ \ \ \ \ \ \ \ \ \         | 14,623                         | 0.0%<br><b>49.3%</b> | \ \ \ \ \ \ \ \ \ \ \ \ \ \ \ \ \ \ \ | 33,325                      | 0.1%          | \ \ \ \ \ \ \ \ \ \ \ \ \ \ \ \ \ \ \ | 644,366                  | 0.0%<br><b>57.4%</b> |
| Vanguard Total Bond Market Index Fund                                                | <b>\$ 1,579,610,614</b><br>\$ 67,442,459 | <b>53.4%</b> 2.3% | Ċ                                      | <b>494,677,289</b><br>39,333,948 | 80.0%<br>6.4% | ç                                     | <b>24,576,226</b><br>1,548,362 | 0.1%                | <b>\ \ \ \ \ \ \ \ \ \ \ \ \ \ \ \ \ \ \ </b> | <b>23,831,905</b><br>1,308,408 | 2.7%                 | Ċ                                     | <b>9,397,435</b><br>192,994 | 17.2%<br>0.4% | <b>)</b>                              | 2,132,093,468            | 3.0%                 |
| Vanguard Total Bond Market Index Fund  Vanguard Total International Bond Index Fund  | \$ 5,385,067                             | 0.2%              | )<br>င                                 | 3,000,285                        | 0.5%          | ې<br>د                                | 162,959                        | 0.1%                | ٥                                             | 159,366                        | 0.3%                 | ၂ ၃                                   | 17,815                      | 0.4%          | )<br>င                                | 109,826,172<br>8,725,492 | 0.2%                 |
| Vanguard Total International Bond Index Fund  Vanguard Total Stock Market Index Fund | \$ 89,656,384                            | 3.0%              | ې<br>د                                 | 19,607,021                       | 3.2%          | ې<br>د                                | 801,146                        | 0.0%                | ا ک<br>د                                      | 749,005                        | 1.5%                 | ၃<br>င                                | 1,511,038                   | 2.8%          | မှ<br>                                | 112,324,594              | 3.0%                 |
|                                                                                      | \$ 301,673,249                           | 3.0%<br>10.2%     | ې<br>د                                 | 90,681,940                       | 3.2%<br>14.7% | )<br>င                                | 3,810,791                      | 0.0%                | ا ې<br>د                                      | 4,862,061                      | 1.5%                 | ې<br>د                                | 2,180,700                   | 2.0%<br>4.0%  | လု                                    | 403,208,741              | 3.0%<br>10.9%        |
| Vanguard Institutional Index Fund                                                    | \$ 15,527,938                            |                   | ې<br>د                                 |                                  |               | \ \ \ \ \ \                           | 3,610,791<br>147,172           | 0.170               | \$                                            | 4,862,061<br>270,970           | 0.6%                 | ې<br>د                                |                             |               | \ \ \ \ \ \ \                         |                          |                      |
| Vanguard FTSE Social Index Fund Vanguard Extended Market Index Fund                  |                                          | 0.5%              | \ \ \ \ \ \ \                          | 3,485,496                        | 0.6%<br>4.4%  | \ \ \ \ \ \                           | •                              | 0.0%<br>0.0%        | Š                                             | •                              |                      | \ \ \ \ \ \ \ \ \ \ \ \ \ \ \ \ \ \ \ | 324,418                     | 0.6%          | \$                                    | 19,755,994               | 0.5%<br>3.2%         |
|                                                                                      | \$ 88,857,871                            | 3.0%              | \ \ \ \ \ \ \ \ \ \ \ \ \ \ \ \ \ \ \  | 27,481,154                       |               | \ \ \ \ \ \ \                         | 1,465,451                      |                     | ک                                             | 1,076,055                      | 2.2%                 | \ \ \ \ \ \ \ \ \ \ \ \ \ \ \ \ \ \ \ | 410,720<br>52,253           | 0.8%          | \ \ \ \ \ \ \ \ \ \                   | 119,291,252              |                      |
| Vanguard Total International Stock Index                                             | \$ 12,940,855                            | 0.4%              | ) >                                    | 2,988,759                        | 0.5%          | ) >                                   | 392,482                        | 0.0%<br>0.1%        | Š                                             | 511,029                        | 1.1%                 | ) >                                   | ,                           | 0.1%          | ) >                                   | 16,885,378               | 0.5%                 |
| Vanguard Developed Market Index Fund                                                 | \$ 118,212,277                           | 4.0%              | Ş                                      | 37,468,759                       | 6.1%          | À                                     | 2,014,717                      |                     | ) >                                           | 1,416,507                      | 2.9%                 | \ \ \ \ \ \ \ \ \ \ \ \ \ \ \ \ \ \ \ | 640,645                     | 1.2%          | \ \ \ \ \ \ \ \ \ \ \ \ \ \ \ \ \ \ \ | 159,752,905              | 4.3%                 |
| Vanguard Emerging Markets Stock Index Fund                                           | \$ 61,567,378                            | 2.1%              | Þ                                      | 18,308,023                       | 3.0%          | À                                     | 931,166                        | 0.0%                | ) >                                           | 721,860                        | 1.5%                 | ) >                                   | 358,237                     | 0.7%          | Þ                                     | 81,886,664               | 2.2%                 |
| Vanguard Cash Reserves Federal Money Market Fund                                     | \$ 47,533,196                            | 1.6%              | \ \ \ \ \ \ \                          | 11,743,895                       | 1.9%          | ٥                                     | 1,618,078                      | 0.1%                | \$                                            | 870,048                        | 1.8%                 | \$                                    | 292,106                     | 0.5%          | \ \ \ \ \ \ \ \ \ \ \ \ \ \ \ \ \ \ \ | 62,057,323               | 1.7%                 |
| T. Rowe Price Stable Value Common Trust Fund A                                       | \$ 24,923,771                            | 0.8%              | ٦                                      | -                                | 0.0%          | ٥                                     | 4 000 044                      | 0.0%                | ) Ş                                           | 4 000 050                      | 0.0%                 | )                                     | 400.000                     | 0.0%          | ٦                                     | 24,923,771               | 0.7%                 |
| TIAA Traditional - RC                                                                | \$ 262,883,388                           | 8.9%              | \ \ \ \ \ \ \ \                        | -                                | 0.0%          | \ \ \ \ \ \ \ \ \ \ \ \ \ \ \ \ \ \ \ | 4,362,014                      | 0.1%                | Ş                                             | 4,398,359                      | 9.1%                 | \ \ \ \ \ \ \ \                       | 496,886                     | 0.9%          | \ \ \ \ \ \ \ \                       | 272,140,647              | 7.3%                 |
| TIAA Traditional - RCP                                                               |                                          | 0.0%              | \ \ \ \ \ \ \ \ \ \ \ \ \ \ \ \ \ \ \  | 114,247,772                      | 18.5%         | \$                                    | -                              | 0.0%                | \$                                            | -                              | 0.0%                 | \$                                    | -                           | 0.0%          | \ \ \ \ \ \ \ \ \ \ \ \ \ \ \ \ \ \ \ | 114,247,772              | 3.1%                 |
| Loomis Core Plus Fixed Income - Y                                                    | \$ 13,176,673                            | 0.4%              | \$                                     | 5,741,406                        | 0.9%          | \$                                    | 566,288                        | 0.0%                | \$                                            | 548,913                        | 1.1%                 | \ \\$                                 | 33,397                      | 0.1%          | \ \ \ \ \ \ \ \ \ \ \ \ \ \ \ \ \ \ \ | 20,066,677               | 0.5%                 |
| DFA Inflation-Protected Securities Portfolio                                         | \$ 29,131,781                            | 1.0%              | Ş                                      | 10,854,624                       | 1.8%          | Ş                                     | 724,696                        | 0.0%                | Ş                                             | 651,337                        | 1.3%                 | Ş                                     | 73,161                      | 0.1%          | Ş                                     | 41,435,598               | 1.1%                 |
| American Century High Income                                                         | \$ 40,224,825                            | 1.4%              | Ş                                      | 14,957,151                       | 2.4%          | Ş                                     | 887,865                        | 0.0%                | Ş                                             | 1,192,160                      | 2.5%                 | Ş                                     | 87,740                      | 0.2%          | Ş                                     | 57,349,740               | 1.5%                 |
| T. Rowe Price Large Cap Growth Fund - I                                              | \$ 77,439,947                            | 2.6%              | Ş                                      | 17,009,406                       | 2.8%          | Ş                                     | 436,766                        | 0.0%                | Ş                                             | 1,371,316                      | 2.8%                 | Ş                                     | 848,411                     | 1.6%          | \$                                    | 97,105,847               | 2.6%                 |
| Diamond Hill Large Cap                                                               | \$ 86,744,633                            | 2.9%              | Ş                                      | 25,459,155                       | 4.1%          | Ş                                     | 1,412,422                      | 0.0%                | Ş                                             | 1,129,337                      | 2.3%                 | Ş                                     | 556,338                     | 1.0%          | Ş                                     | 115,301,886              | 3.1%                 |
| William Blair Small/Mid Cap Growth Fund                                              | \$ 40,686,391                            | 1.4%              | Ş                                      | 7,147,392                        | 1.2%          | Ş                                     | 335,956                        | 0.0%                | Ş                                             | 520,894                        | 1.1%                 | Ş                                     | 212,581                     | 0.4%          | \$                                    | 48,903,215               | 1.3%                 |
| DFA U.S. Targeted Value                                                              | \$ 58,365,136                            | 2.0%              | \$                                     | 13,228,669                       | 2.1%          | Ş                                     | 912,327                        | 0.0%                | Ş                                             | 608,751                        | 1.3%                 | <b>\$</b>                             | 306,129                     | 0.6%          | Ş                                     | 73,421,011               | 2.0%                 |
| Dodge & Cox Global Stock Fund                                                        | \$ 45,697,932                            | 1.5%              | Ş                                      | 8,639,033                        | 1.4%          | Ş                                     | 569,628                        | 0.0%                | Ş                                             | 251,749                        | 0.5%                 | Ş                                     | 319,907                     | 0.6%          | Ş                                     | 55,478,249               | 1.5%                 |
| GQG International Opportunities Fund                                                 | \$ 52,588,175                            | 1.8%              | \$                                     | 12,252,960                       | 2.0%          | Ş                                     | 750,707                        | 0.0%                | Ş                                             | 534,535                        | 1.1%                 | Ş                                     | 242,206                     | 0.4%          | Ş                                     | 66,368,583               | 1.8%                 |
| Cohen & Steers Instl Realty Shares                                                   | \$ 38,951,288                            | 1.3%              | Ş                                      | 11,040,439                       | 1.8%          | Ş                                     | 725,232                        | 0.0%                | Ş                                             | 679,244                        | 1.4%                 | Ş                                     | 239,754                     | 0.4%          | Ş                                     | 51,635,958               | 1.4%                 |
|                                                                                      | 07 710 170                               | 1 20/             |                                        | 0.000 400                        | 1 6 0 /-      |                                       | 226 524                        | 0.00/               |                                               | 400 000                        | 4 00/                |                                       | 40 700                      | 0.00/         |                                       | 40 200 460               | 1 20/                |
| TIER 3: Mutual Fund Window                                                           | \$ 37,710,173                            | 1.3%              | Ą                                      | 9,889,409                        | 1.6%          | Ą                                     | 226,534                        | 0.0%                | Ş                                             | 462,280                        | 1.0%                 | <b>\</b>                              | 13,766                      | 0.0%          | <b>\</b>                              | 48,302,162               | 1.3%                 |
| Total                                                                                | \$ 2,955,944,928                         | 100.0%            | Ų                                      | 618,442,126                      | 100.0%        | Į Ş                                   | 36,705,768                     | 100.0%              | Ş                                             | 48,373,399                     | 100.0%               | <b>\</b>                              | 54,696,649                  | 100.0%        | Ş                                     | 3,714,162,870            | 100.0%               |