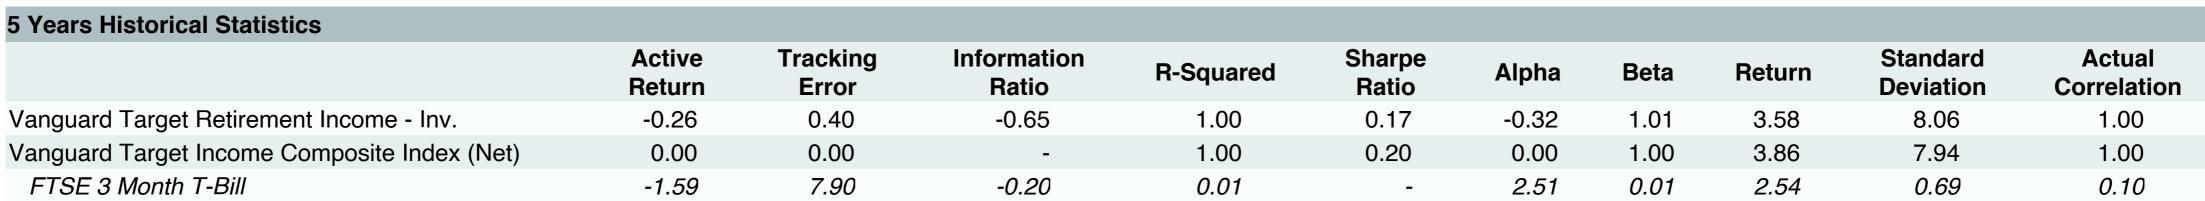

|
| Peer Group:                | IM Retirement Income (MF)                    |
| Benchmark:                 | Vanguard Target Income Composite Index (Net) |
| Fund Inception:            | 10/27/2003                                   |
| Portfolio Manager:         | Team Managed                                 |
| Total Assets:              | \$35,870.70 Million                          |
| Total Assets Date:         | 11/30/2024                                   |
| Gross Expense:             | 0.08%                                        |
| Net Expense:               | 0.08%                                        |
| Turnover:                  | 4%                                           |













#### As of December 31, 2024





Vanguard Target Income Composite Index (Net)









| <b>Account Information</b> | Account Information                        |  |  |  |  |  |  |  |  |
|----------------------------|--------------------------------------------|--|--|--|--|--|--|--|--|
| Product Name:              | Vanguard Tgt Ret2020;Inv (VTWNX)           |  |  |  |  |  |  |  |  |
| Fund Family:               | Vanguard                                   |  |  |  |  |  |  |  |  |
| Ticker:                    | VTWNX                                      |  |  |  |  |  |  |  |  |
| Peer Group:                | IM Mixed-Asset Target 2020 (MF)            |  |  |  |  |  |  |  |  |
| Benchmark:                 | Vanguard Target 2020 Composite Index (Net) |  |  |  |  |  |  |  |  |
| Fund Inception:            | 06/07/2006                                 |  |  |  |  |  |