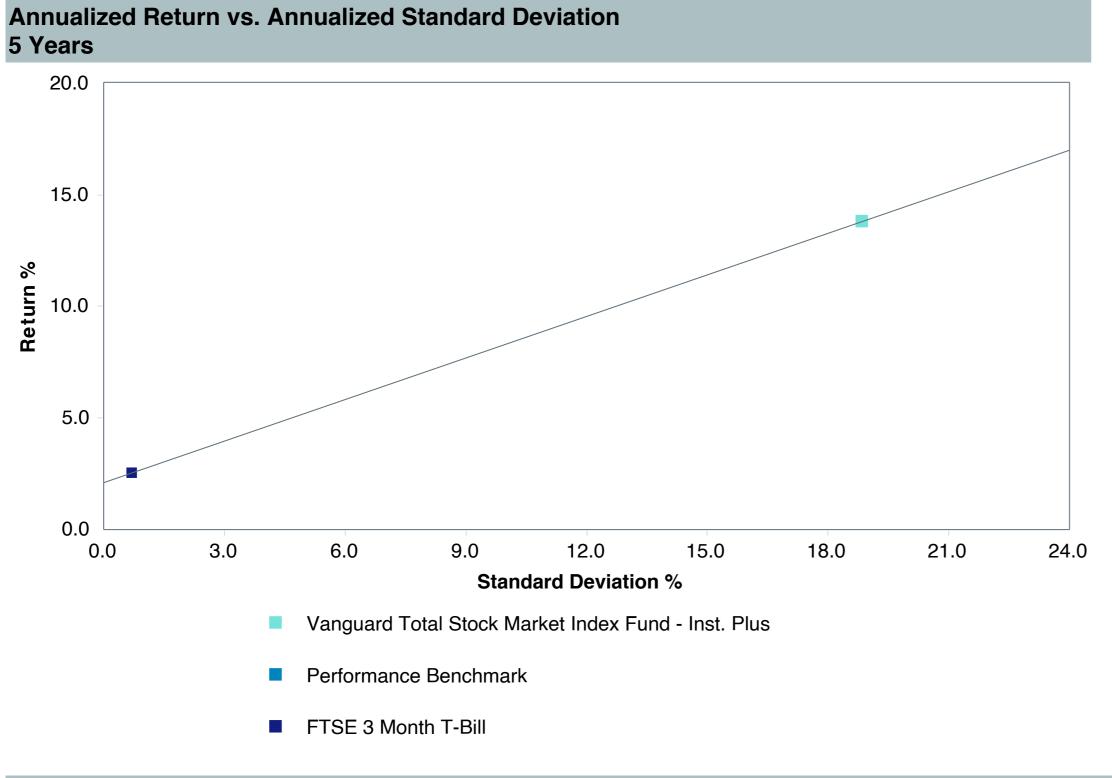

# **5 Year Comparative Performance**

### As of December 31, 2024

#### 5-yr Performance vs. Benchmark (Tiers II & III)