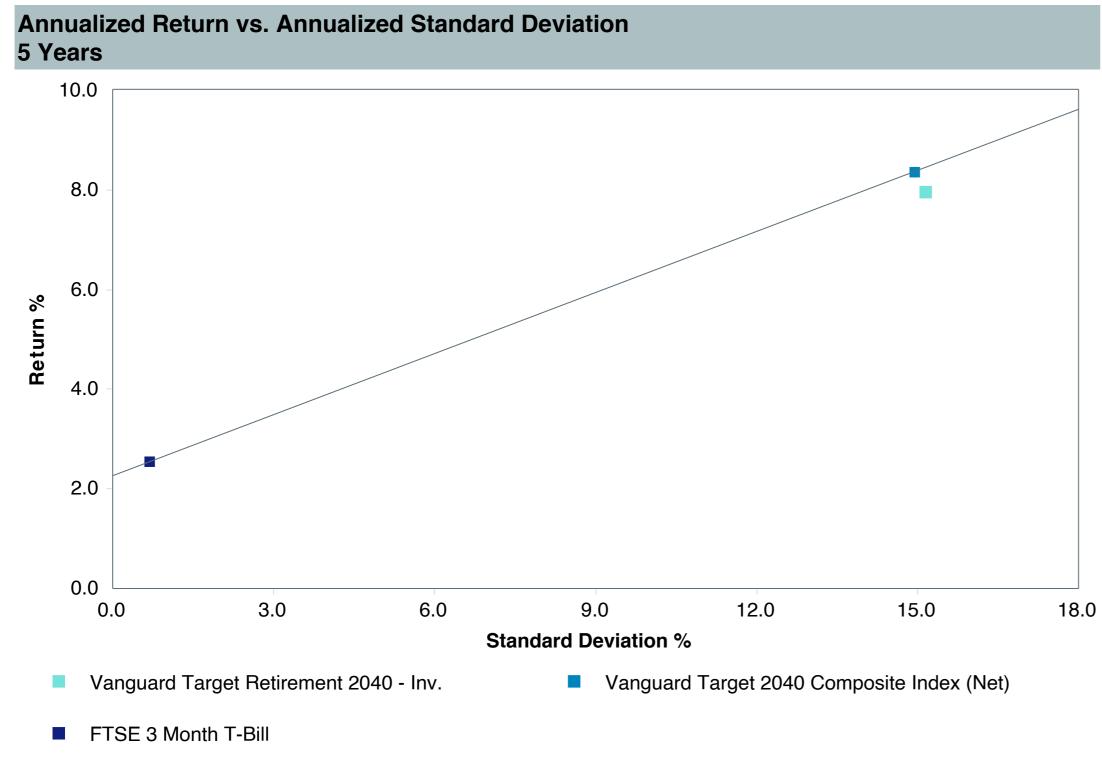

| Vanguard Target 2040 Composite Index (Net) |  |  |  |  |  |  |  |  |
| Fund Inception:            | 06/07/2006                                 |  |  |  |  |  |  |  |  |
| Portfolio Manager:         | Team Managed                               |  |  |  |  |  |  |  |  |
| Total Assets:              | \$94,061.20 Million                        |  |  |  |  |  |  |  |  |
| Total Assets Date:         | 11/30/2024                                 |  |  |  |  |  |  |  |  |
| Gross Expense:             | 0.08%                                      |  |  |  |  |  |  |  |  |
| Net Expense:               | 0.08%                                      |  |  |  |  |  |  |  |  |
| Turnover:                  | 1%                                         |  |  |  |  |  |  |  |  |

















| 5 Years Historical Statistics              |                  |                   |                      |           |                 |       |      |        |                    |                    |
|--------------------------------------------|------------------|-------------------|----------------------|-----------|-----------------|-------|------|--------|--------------------|--------------------|
|                                            | Active<br>Return | Tracking<br>Error | Information<br>Ratio | R-Squared | Sharpe<br>Ratio | Alpha | Beta | Return | Standard Deviation | Actual Correlation |
| Vanguard Target Retirement 2040 - Inv.     | -0.34            | 0.77              | -0.44                | 1.00      | 0.42            | -0.45 | 1.01 | 7.97   | 15.15