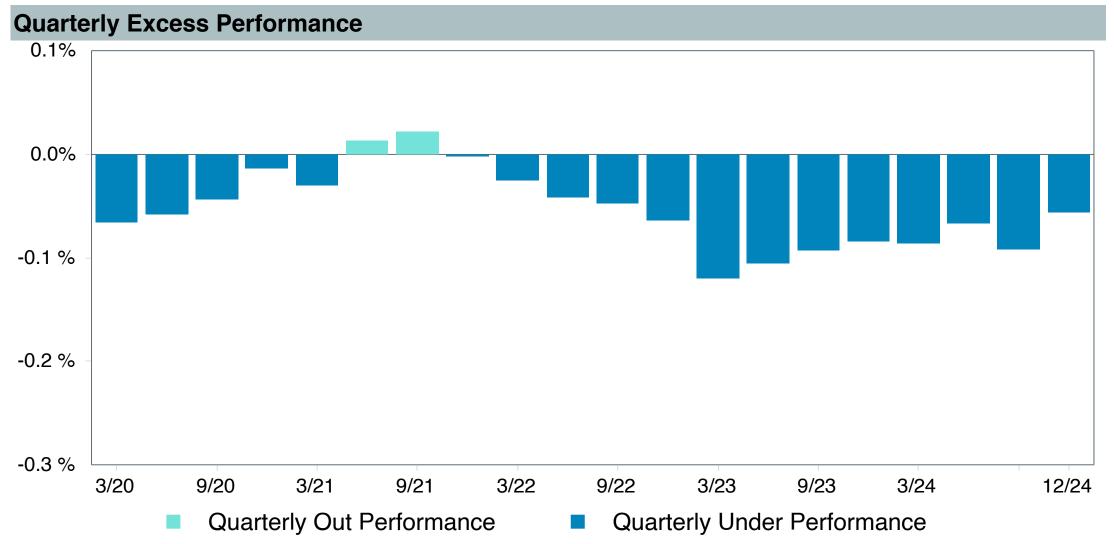

|  |  |  |  |  |  |
|---------------------|---------------------------------------------------|--|--|--|--|--|--|
| Account Name        | T. Rowe Price Stable Value Common Trust Fund A    |  |  |  |  |  |  |
| Inception Date      | 02/01/2018                                        |  |  |  |  |  |  |
| Account Structure   | Collective Investment Trust                       |  |  |  |  |  |  |
| Asset Class         | US Stable Value                                   |  |  |  |  |  |  |
| Benchmark           | Morningstar Stable Value Index (Net of Wrap Fees) |  |  |  |  |  |  |
| Peer Group          | IM U.S. GIC/Stable Value (SA+CF)                  |  |  |  |  |  |  |



- Morningstar Stable Value Index (Net of Wrap Fees)
- Morningstar Stable Value Index







As of December 31, 2024





Parentheses contain percentile rankings.

# TIAA Traditional - RC Performance Summary

| <b>Account Informat</b> | ion                              |
|-------------------------|----------------------------------|
| Account Name            | TIAA Traditional - RC            |
| Inception Date          | 08/01/2005                       |
| Account Structure       | Group Annuity                    |
| Asset Class             | US Fixed Income                  |
| Benchmark               | Morningstar Stable Value Index   |
| Peer Group              | IM U.S. GIC/Stable Value (SA+CF) |















| 5 Years Historical Statistics  |                  |                   |                      |           |                 |       |      |        |