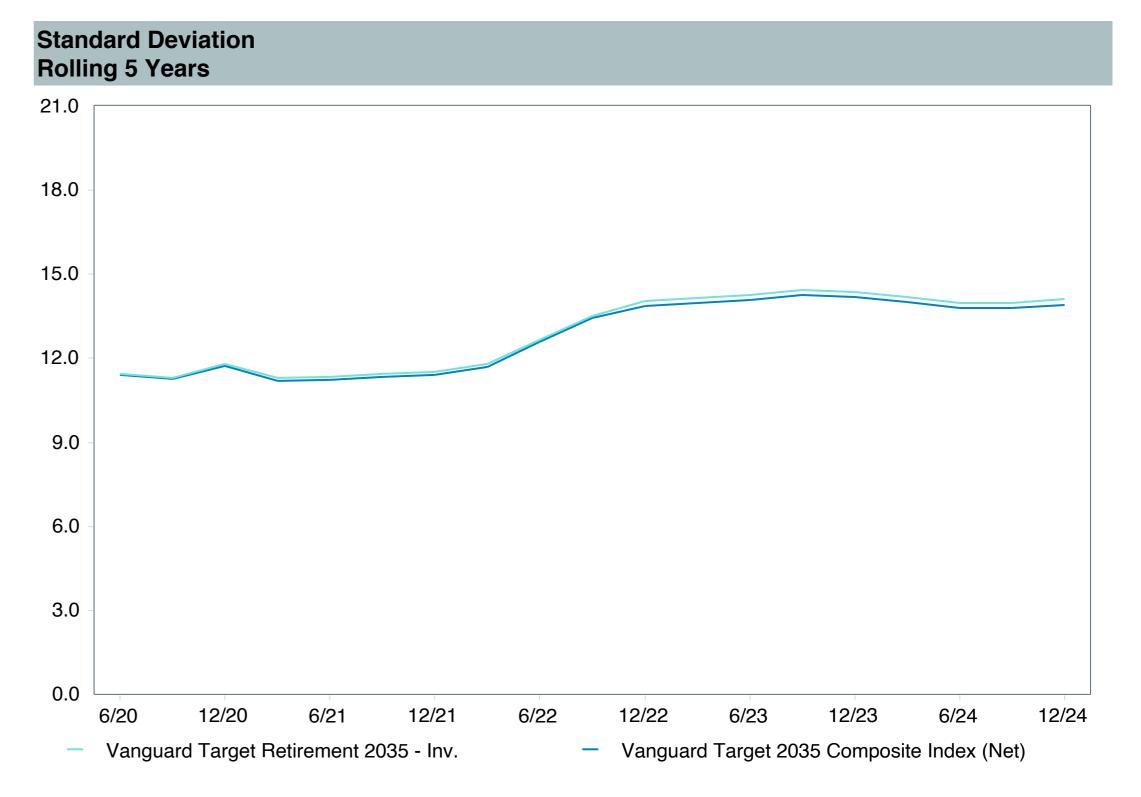

2 (24)   | 11.90 (26) | 3.30 (12)  | 7.63 (19)  | 17.43 (31) | -16.10 (24) | 13.24 (74) |
| 5th Percentile                             | -1.26        | 12.70      | 3.46       | 8.04       | 18.30      | -13.97      | 15.91      |
| 1st Quartile                               | -1.63        | 11.93      | 2.97       | 7.50       | 17.58      | -16.19      | 14.84      |
| Median                                     | -1.85        | 11.33      | 2.50       | 7.22       | 16.73      | -17.07      | 14.09      |
| 3rd Quartile                               | -2.22        | 10.70      | 2.23       | 6.89       | 15.86      | -17.59      | 13.17      |
| 95th Percentile                            | -2.75        | 9.59       | 1.63       | 5.75       | 13.40      | -18.41      | 11.02      |







| 5 Years Historical Statistics              |                  |                   |                      |           |                 |       |      |        |                    |                    |
|--------------------------------------------|------------------|-------------------|----------------------|-----------|-----------------|-------|------|--------|--------------------|--------------------|
|                                            | Active<br>Return | Tracking<br>Error | Information<br>Ratio | R-Squared | Sharpe<br>Ratio | Alpha | Beta | Return | Standard Deviation | Actual Correlation |
| Vanguard Target Retirement 2035 - Inv.     | -0.37            | 0.74              | -0.50                | 1.00      | 0.39            | -0.48 | 1.01 | 7.20   | 14.12              |