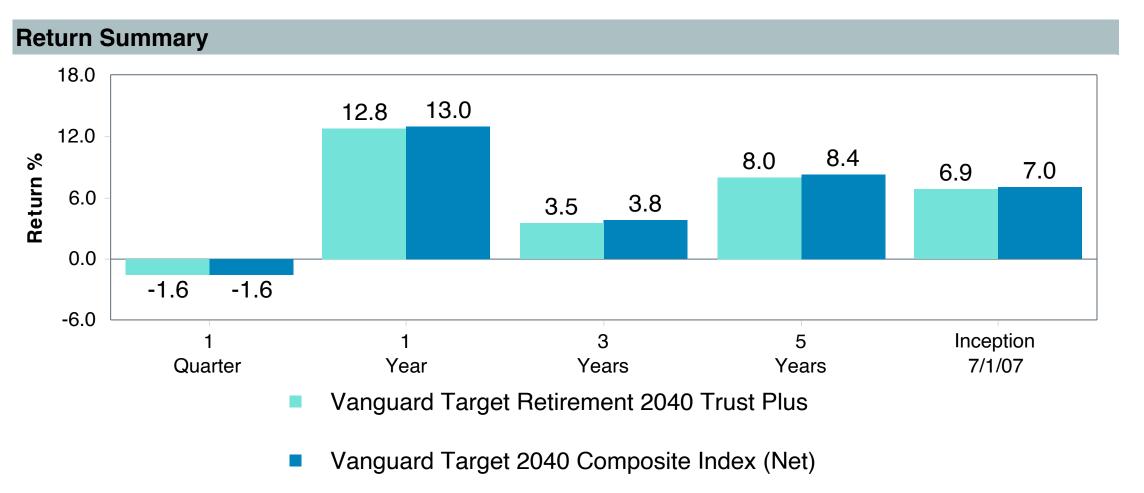

# **Total Plan Top Ten Based on Assets**

|                                                 |                     |            |            |                   | Traili<br>1 Ye | •    | Traili<br>3 Yea | •    | Traili<br>5 Yea | •    | Traili<br>10 Ye | •    |
|-------------------------------------------------|---------------------|------------|------------|-------------------|----------------|------|-----------------|------|-----------------|------|-----------------|------|
| Investment Fund                                 | Assets              | % of Total | Watch List | # of participants | Return         | Rank | Return          | Rank | Return          | Rank | Return          | Rank |
| Vanguard Institutional Index Fund - Instl. Plus | \$<br>403,208,741   | 10.9%      |            | 2,308             | 25.0%          | (17) | 8.9%            | (12) | 14.5%           | (15) | 13.1%           | (8)  |
| S&P 500 Index                                   |                     |            |            |                   | 25.0%          | (5)  | 8.9%            | (3)  | 14.5%           | (5)  | 13.1%           | (3)  |
| TIAA Traditional - RC                           | \$<br>272,140,647   | 7.3%       |            | 1,169             | 4.6%           | (6)  | 4.5%            | (1)  | 4.2%            | (1)  | 4.2%            | (1)  |
| Morningstar Stable Value Index                  |                     |            |            |                   | 3.0%           | (20) | 2.6%            | (14) | 2.4%            | (15) | 2.2%            | (17) |
| Vanguard Target Retirement 2040 Trust Plus      | \$<br>227,106,434   | 6.1%       |            | 498               | 12.8%          | (53) | 3.5%            | (40) | 8.0%            | (50) | 8.2%            | (28) |
| Vanguard Target 2040 Composite Index            |                     |            |            |                   | 13.0%          | (50) | 3.8%            | (20) | 8.4%            | (32) | 8.4%            | (15) |
| Vanguard Target Retirement 2035 Trust Plus      | \$<br>218,045,586   | 5.9%       |            | 427               | 11.8%          | (36) | 3.0%            | (21) | 7.3%            | (48) | 7.6%            | (24) |
| Vanguard Target 2035 Composite Index            |                     |            |            |                   | 11.9%          | (26) | 3.3%            | (12) | 7.6%            | (19) | 7.8%            | (8)  |
| Vanguard Target Retirement 2045 Trust Plus      | \$<br>212,061,123   | 5.7%       |            | 606               | 13.9%          | (60) | 4.0%            | (29) | 8.8%            | (53) | 8.6%            | (26) |
| Vanguard Target 2045 Composite Index            |                     |            |            |                   | 14.1%          | (50) | 4.3%            | (16) | 9.1%            | (26) | 8.9%            | (15) |
| Vanguard Target Retirement 2030 Trust Plus      | \$<br>177,042,483   | 4.8%       |            | 295               | 10.7%          | (15) | 2.5%            | (19) | 6.5%            | (27) | 7.0%            | (27) |
| Vanguard Target 2030 Composite Index            |                     |            |            |                   | 10.8%          | (13) | 2.8%            | (7)  | 6.9%            | (7)  | 7.2%            | (5)  |
| Vanguard Developed Markets Index Plus           | \$<br>159,752,905   | 4.3%       |            | 1,962             | 3.1%           | (69) | 0.9%            | (41) | 4.8%            | (54) | 5.5%            | (45) |
| Vanguard Spliced Developed ex U.S. Index        |                     |            |            |                   | 3.4%           | (66) | 1.0%            | (41) | 4.8%            | (55) | 5.4%            | (49) |
| Vanguard Target Retirement 2050 Trust Plus      | \$<br>155,195,042   | 4.2%       |            | 662               | 14.7%          | (38) | 4.4%            | (20) | 9.1%            | (36) | 8.8%            | (25) |
| Vanguard Target 2050 Composite Index            |                     |            |            |                   | 14.9%          | (33) | 4.7%            | (10) | 9.5%            | (23) | 9.1%            | (19) |
| Vanguard Extended Market Index Fund - Inst      | \$<br>119,291,252   | 3.2%       |            | 1,861             | 16.9%          | (9)  | 2.5%            | (71) | 9.9%            | (37) | 9.5%            | (21) |
| Performance Benchmark                           |                     |            |            |                   | 16.9%          | (9)  | 2.4%            | (72) | 9.8%            | (42) | 9.3%            | (22) |
| Diamond Hill Large Cap - Y                      | \$<br>115,301,886   | 3.1%       |            | 1,789             | 12.3%          | (67) | 3.5%            | (92) | 8.8%            | (73) | 9.6%            | (43) |
| Russell 1000 Value Index                        |                     |            |            |                   | 14.4%          | (57) | 5.6%            | (71) | 8.7%            | (74) | 8.5%            | (75) |
| Total                                           | \$<br>2,059,146,100 | 55.4%      |            |                   |                |      |                 |      |                 |      |                 |      |