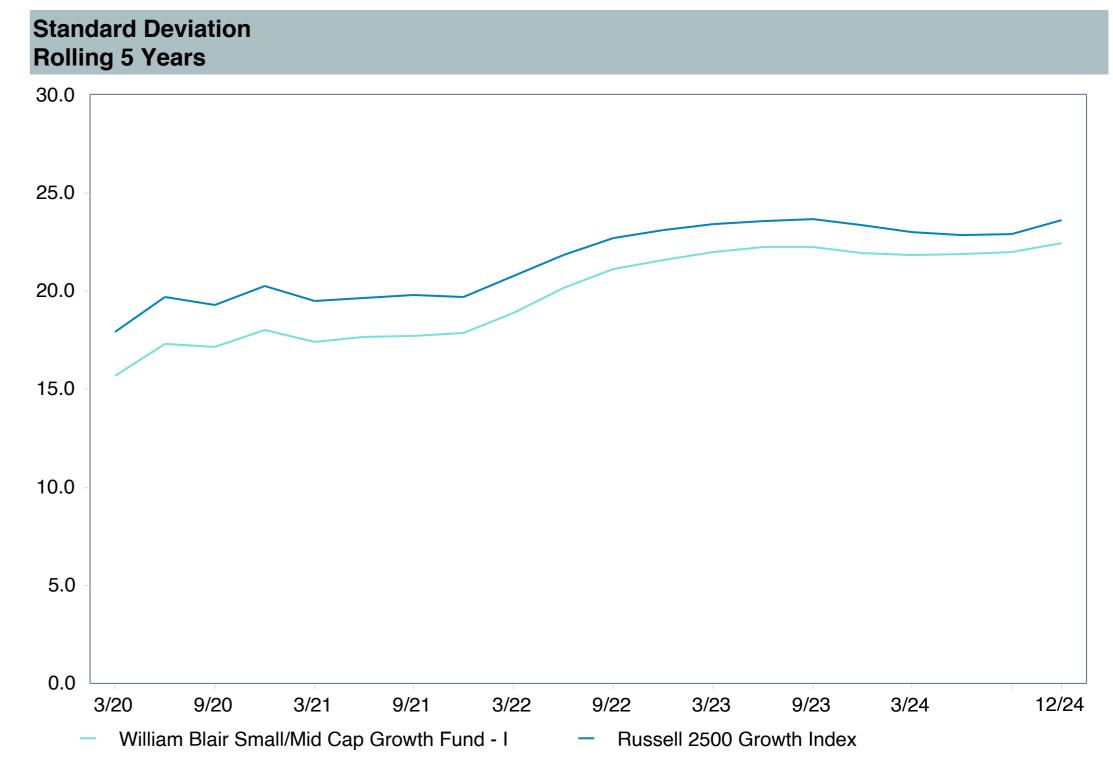

Group:         | IM U.S. SMID Cap Growth Equity (MF) |  |  |  |  |  |  |  |
| Benchmark:          | Russell 2500 Growth Index           |  |  |  |  |  |  |  |
| Fund Inception:     | 12/29/2003                          |  |  |  |  |  |  |  |
| Portfolio Manager:  | Crowe/Zimmerman                     |  |  |  |  |  |  |  |
| Total Assets:       | \$1,339.80 Million                  |  |  |  |  |  |  |  |
| Total Assets Date : | 11/30/2024                          |  |  |  |  |  |  |  |
| Gross Expense:      | 1.12%                               |  |  |  |  |  |  |  |
| Net Expense :       | 0.99%                               |  |  |  |  |  |  |  |
| Turnover:           | 49%                                 |  |  |  |  |  |  |  |









# Peer Group Analysis





### **Risk Profile**





| 5 Years Historical Statistics               |                  |                   |                      |           |                 |       |      |        |                    |                    |
|---------------------------------------------|------------------|-------------------|----------------------|-----------|-----------------|-------|------|--------|--------------------|--------------------|
|                                             | Active<br>Return | Tracking<br>Error | Information<br>Ratio | R-Squared | Sharpe<br>Ratio | Alpha | Beta | Return | Standard Deviation | Actual Correlation |
| William Blair Small/Mid Cap Growth Fund - I | -0.53            | 4.71              | -0.11                | 0.96      | 0.33            | 0.20  | 0.93 | 7.81   | 22.46