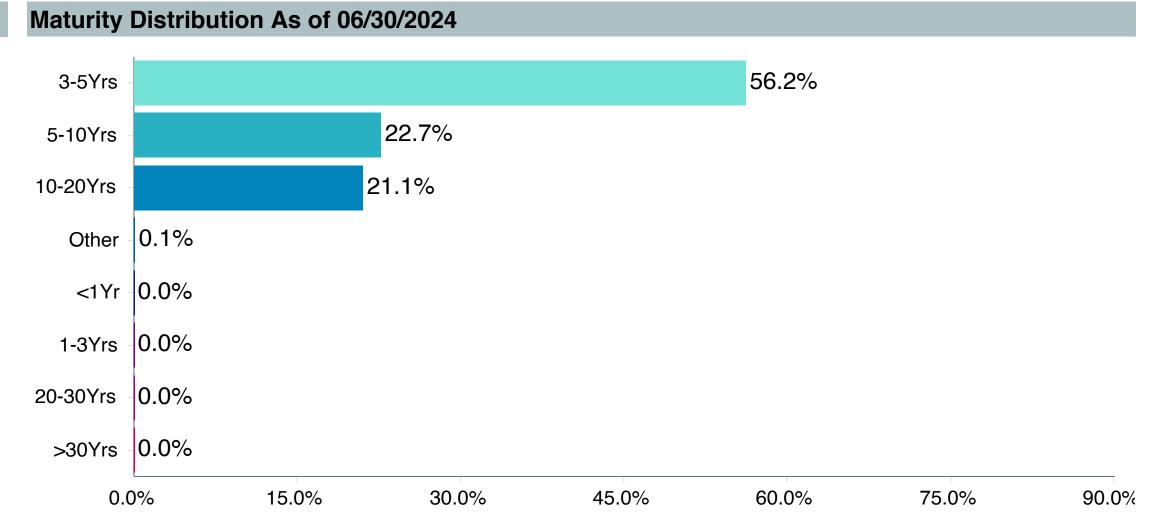

### As of December 31, 2024

|                                                |                                           |                                                        |                                                            |                                        |                                       |                                               |                        | Watch Li               | st Status              |                        |
|------------------------------------------------|-------------------------------------------|--------------------------------------------------------|------------------------------------------------------------|----------------------------------------|---------------------------------------|-----------------------------------------------|------------------------|------------------------|------------------------|------------------------|
|                                                | 1. Underperformed During Trailing 5 Years | 2. Underperformed in 3 of 4 Trailing Calendar Quarters | 3. Diverged from Strategy and/or Portfolio Characteristics | 4. Adverse Change in Portfolio Manager | 5.<br>Weak Manager<br>Research Rating | 6.<br>Significant<br>Organizational<br>Change | 4th<br>Quarter<br>2024 | 3rd<br>Quarter<br>2024 | 2nd<br>Quarter<br>2024 | 1st<br>Quarter<br>2024 |
| Vanguard Total Bond Market Index Fund          | No                                        | No                                                     | No                                                         | No                                     | No (Buy)                              | No                                            |                        |                        |                        |                        |
| Vanguard Total International Bond Index Fund   | No                                        | No                                                     | No                                                         | No                                     | No (Buy)                              | No                                            |                        |                        |                        |                        |
| Vanguard Total Stock Market Index Fund         | No                                        | No                                                     | No                                                         | No                                     | No (Buy)                              | No                                            |                        |                        |                        |                        |
| Vanguard Institutional Index Fund              | No                                        | No                                                     | No                                                         | No                                     | No (Buy)                              | No                                            |                        |                        |                        |                        |
| Vanguard FTSE Social Index Fund                | No                                        | No                                                     | No                                                         | No                                     | No (Buy)                              | No                                            |                        |                        |                        |                        |
| Vanguard Extended Market Index Fund            | No                                        | No                                                     | No                                                         | No                                     | No (Buy)                              | No                                            |                        |                        |                        |                        |
| Vanguard Total International Stock Index Fund  | No                                        | No                                                     | No                                                         | No                                     | No (Buy)                              | No                                            |                        |                        |                        |                        |
| Vanguard Developed Market Index Fund           | No                                        | No                                                     | No                                                         | No                                     | No (Buy)                              | No                                            |                        |                        |                        |                        |
| Vanguard Emerging Markets Stock Index Fund     | Yes                                       | No                                                     | No                                                         | No                                     | No (Buy)                              | No                                            |                        |                        |                        |                        |
| Vanguard Cash Reserves Money Market Fund       | No                                        | No                                                     | No                                                         | No                                     | No (Buy)                              | No                                            |                        |                        |                        |                        |
| T. Rowe Price Stable Value Common Trust Fund A | Yes                                       | No                                                     | No                                                         | No                                     | No (Buy)                              | No                                            |                        |                        |                        |                        |
| TIAA Traditional - RC                          | No                                        | No                                                     | No                                                         | No                                     | No (Buy)                              | No                                            |                        |                        |                        |                        |
| TIAA Traditional - RCP                         | No                                        | No                                                     | No                                                         | No                                     | No (Buy)                              | No                                            |                        |                        |                        |                        |
| Loomis Core Plus Fixed Income                  | No                                        | Yes                                                    | No                                                         | No                                     | No (Buy)                              | No                                            |                        |                        |                        |                        |
| DFA Inflation-Protected Securities             | No                                        | No                                                     | No                                                         | No                                     | No (Qualified)                        | No                                            |                        |                        |                        |                        |
| American Century High Income                   | No                                        | Yes                                                    | No                                                         | No                                     | No (Buy)                              | No                                            |                        |                        |                        |                        |
| T. Rowe Price Large Cap Growth Fund            | Yes                                       | Yes                                                    | No                                                         | No                                     | No (Buy)                              | No                                            |                        |                        |                        |                        |
| Diamond Hill Large Cap                         | No                                        | Yes                                                    | No                                                         | No                                     | No (Buy)                              | No                                            |                        |                        |                        |                        |
| William Blair Small/Mid Cap Growth Fund        | Yes                                       | No                                                     | No                                                         | No                                     | No (Buy)                              | No                                            |                        |                        |                        |                        |
| DFA U.S. Targeted Value                        | No                                        | No                                                     | No                                                         | No                                     | No (Buy)                              | No                                            |                        |                        |                        |                        |
| Dodge & Cox Global Stock Fund                  | Yes                                       | Yes                                                    | No                                                         | No                                     | No (Buy)                              | No                                            |                        |                        |                        |                        |
| GQG International Opportunities Fund           | No                                        | No                                                     | No                                                         | No                                     | No (Buy)                              | No                                            |                        |                        |                        |                        |
| Cohen & Steers Instl Realty Shares             | No                                        | Yes                                                    | No                                                         | No                                     | No (Buy)                              | No                                            |                        |                        |                        |                        |