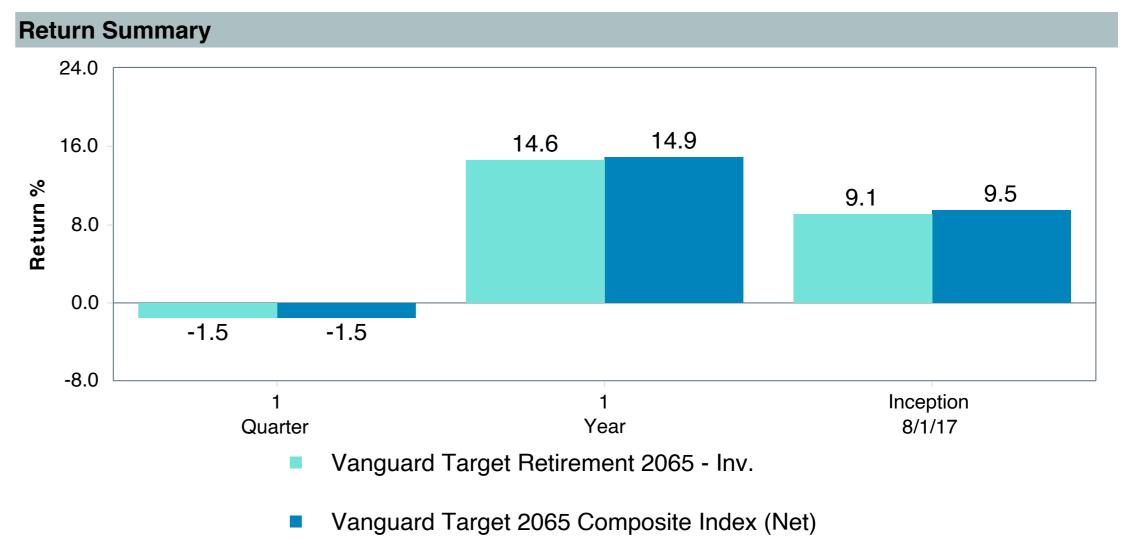

rd                                   |
| Ticker:                    | VLXVX                                      |
| Peer Group:                | IM Mixed-Asset Target 2065+ (MF)           |
| Benchmark:                 | Vanguard Target 2065 Composite Index (Net) |
| Fund Inception:            | 07/12/2017                                 |
| Portfolio Manager:         | Team Managed                               |
| Total Assets:              | \$9,293.10 Million                         |
| Total Assets Date :        | 11/30/2024                                 |
| Gross Expense:             | 0.08%                                      |
| Net Expense:               | 0.08%                                      |
| Turnover:                  | 1%                                         |

















| 3 Years Historical Statistics              |                  |                   |                      |           |                 |       |      |        |                    |                    |
|--------------------------------------------|------------------|-------------------|----------------------|-----------|-----------------|-------|------|--------|--------------------|--------------------|
|                                            | Active<br>Return | Tracking<br>Error | Information<br>Ratio | R-Squared | Sharpe<br>Ratio | Alpha | Beta | Return | Standard Deviation | Actual Correlation |
| Vanguard Target Retirement 2065 - Inv.     | -0.28            | 0.89              | -0.32                | 1.00      | 0.10            | -0.35 | 1.01 | 4.39   | 15.61