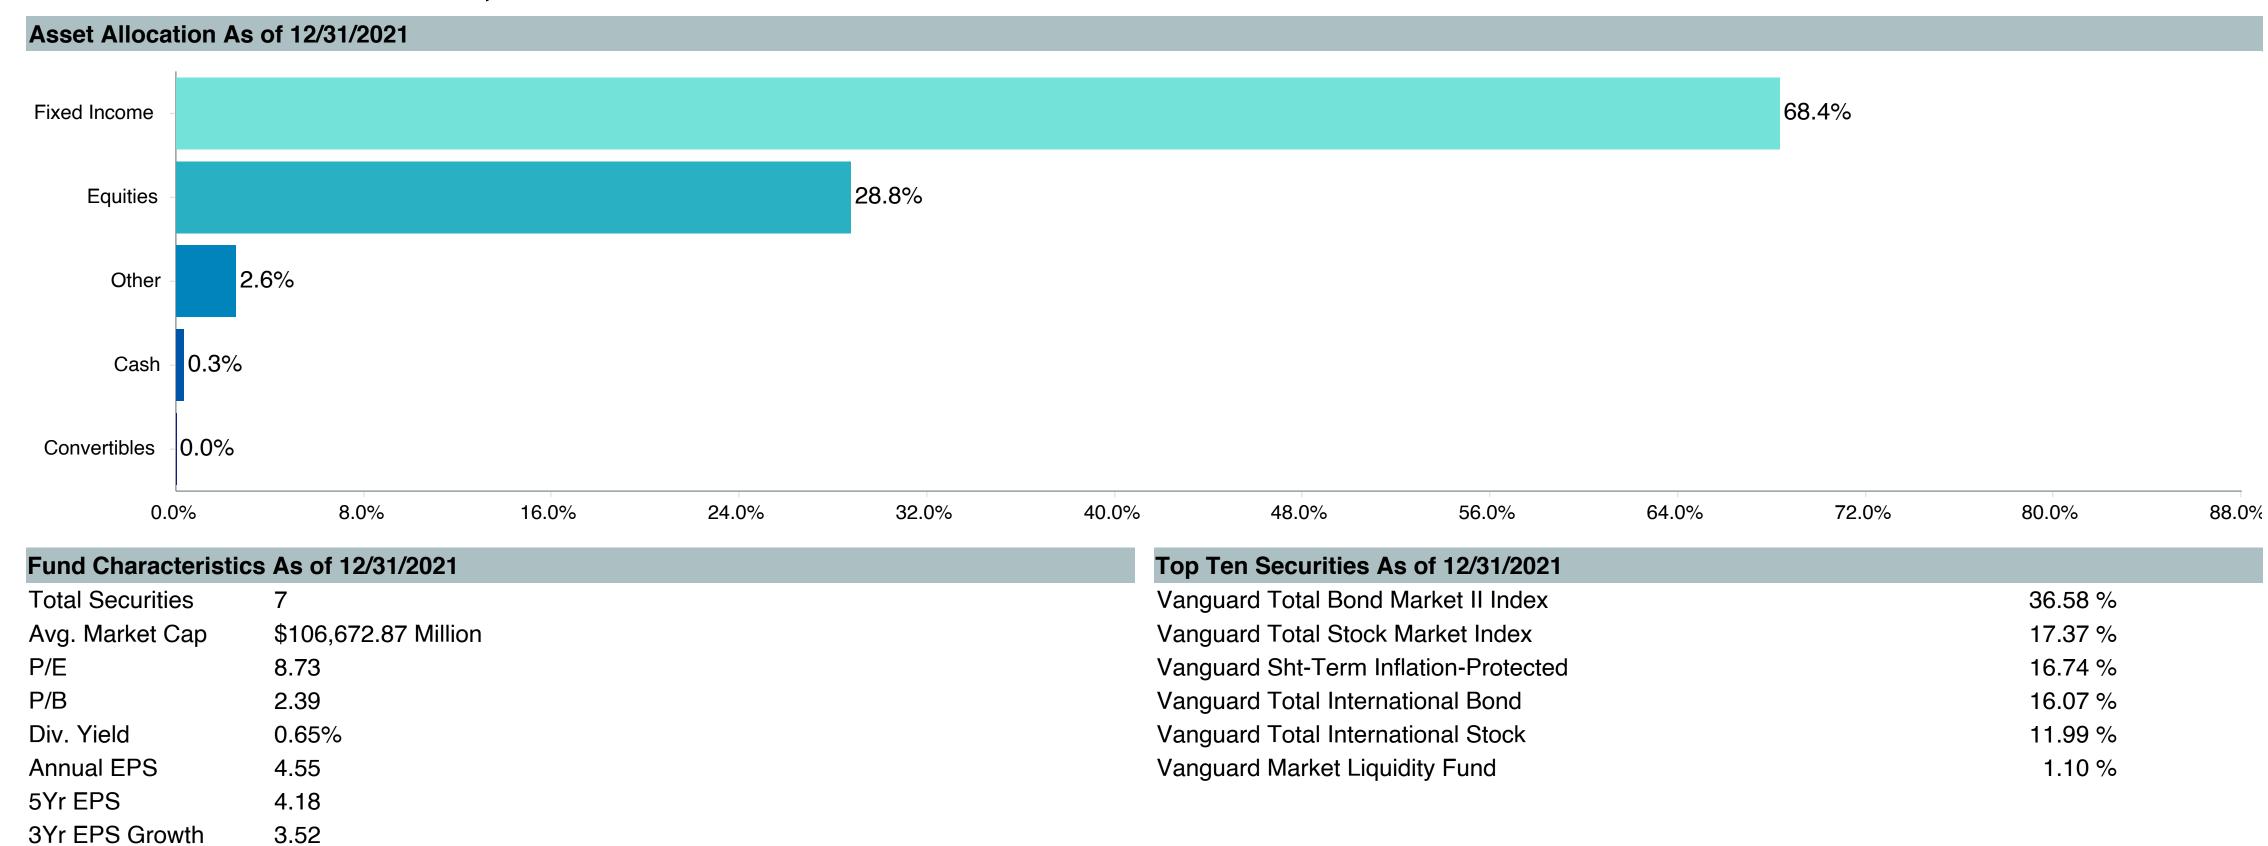

| Peer Group:                | IM Retirement Income (MF)                    |
| Benchmark:                 | Vanguard Target Income Composite Index (Net) |
| Fund Inception:            | 10/27/2003                                   |
| Portfolio Manager:         | Team Managed                                 |
| Total Assets:              | \$35,870.70 Million                          |
| Total Assets Date:         | 11/30/2024                                   |
| Gross Expense:             | 0.08%                                        |
| Net Expense:               | 0.08%                                        |
| Turnover:                  | 4%                                           |













#### As of December 31, 2024





Vanguard Target Income Composite Index (Net)









| <b>Account Information</b> | Account Information                        |  |  |  |  |  |  |  |  |
|----------------------------|--------------------------------------------|--|--|--|--|--|--|--|--|
| Product Name:              | Vanguard Tgt Ret2020;Inv (VTWNX)           |  |  |  |  |  |  |  |  |
| Fund Family:               | Vanguard                                   |  |  |  |  |  |  |  |  |
| Ticker:                    | VTWNX                                      |  |  |  |  |  |  |  |  |
| Peer Group:                | IM Mixed-Asset Target 2020 (MF)            |  |  |  |  |  |  |  |  |
| Benchmark:                 | Vanguard Target 2020 Composite Index (Net) |  |  |  |  |  |  |  |  |
| Fund Inception:            | 06/07/2006                                 |  |  |  |  |  |  |  |