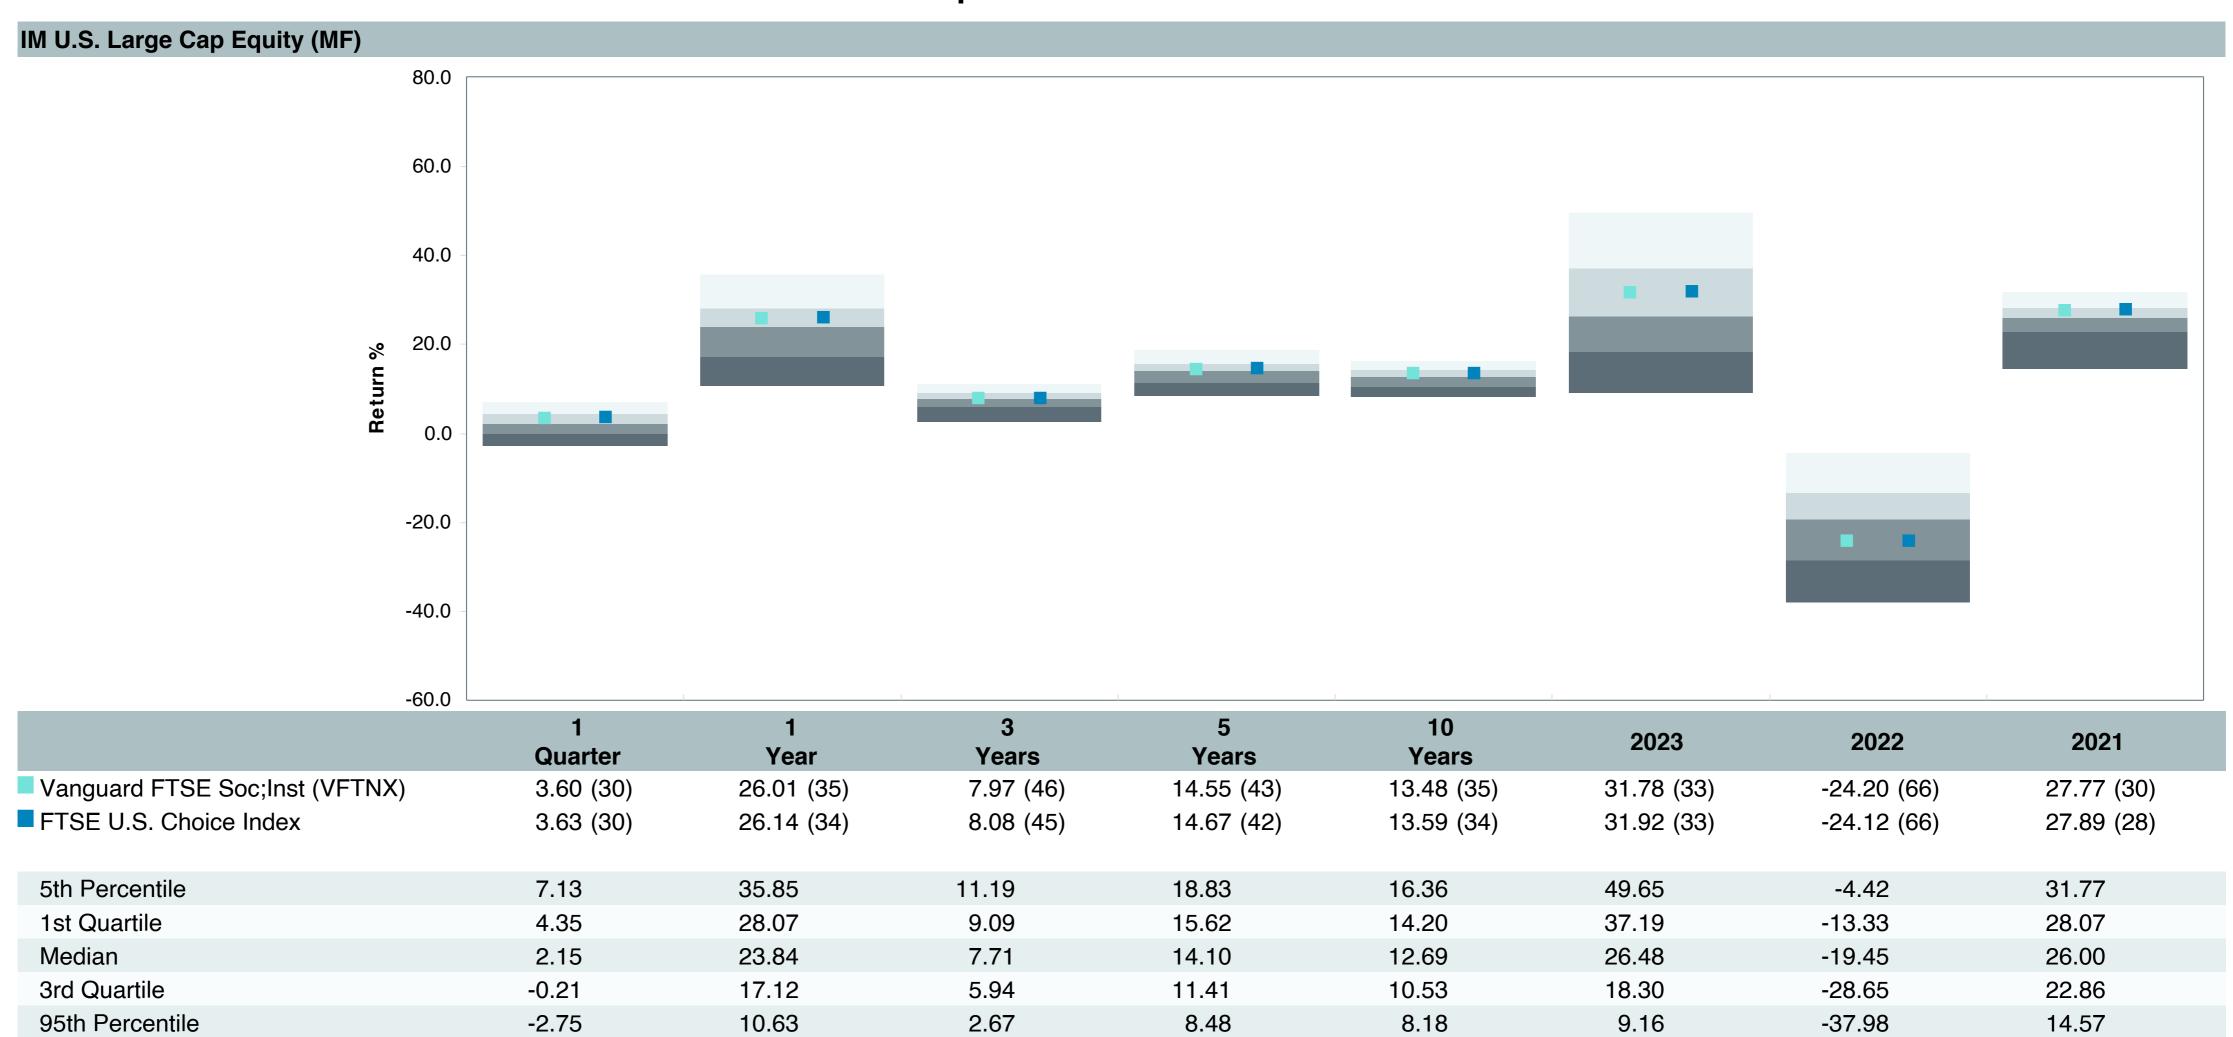

# **5 Year Comparative Performance**

### As of December 31, 2024

#### 5-yr Performance vs. Benchmark (Tiers II & III)