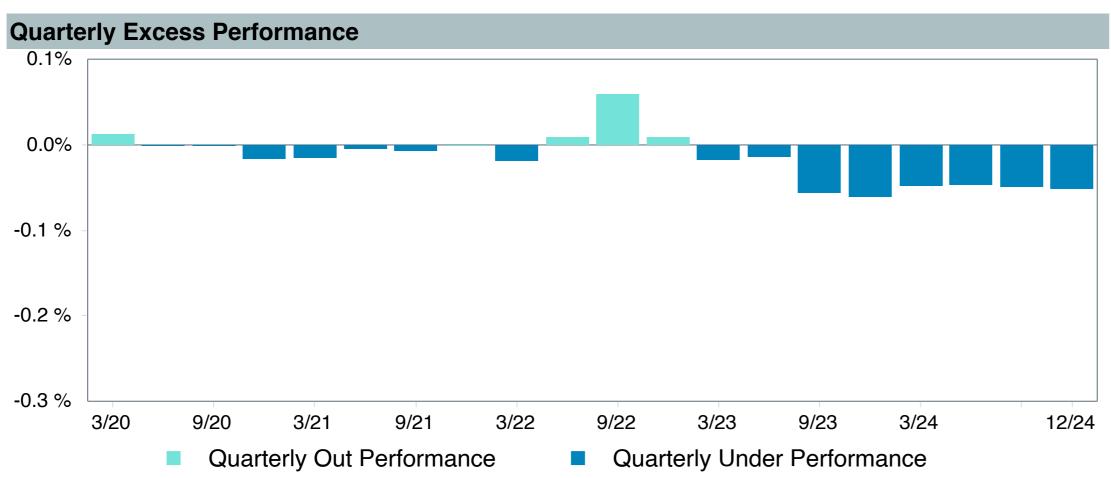

duct Name:              | Vanguard CRsFdl MM;Adm (VMRXX)    |
| Fund Family:               | Vanguard                          |
| Ticker:                    | VMRXX                             |
| Peer Group :               | IM U.S. Taxable Money Market (MF) |
| Benchmark:                 | FTSE 3 Month T-Bill               |
| Fund Inception:            | 10/03/1989                        |
| Portfolio Manager:         | Nafis T. Smith                    |
| Total Assets:              | \$120,059.40 Million              |
| Total Assets Date:         | 11/30/2024                        |
| Gross Expense:             | 0.10%                             |
| Net Expense :              | 0.10%                             |
| Turnover:                  | -                                 |



















| 5 Years Historical Statistics       |                  |                   |                      |           |                 |       |      |        |                    |                    |
|-------------------------------------|------------------|-------------------|----------------------|-----------|-----------------|-------|------|--------|--------------------|--------------------|
|                                     | Active<br>Return | Tracking<br>Error | Information<br>Ratio | R-Squared | Sharpe<br>Ratio | Alpha | Beta | Return | Standard Deviation | Actual Correlation |
| Vanguard Cash Reserves Money Market | -0.06            | 0.04              | -1.61                | 1.00      | -1.61           | 0.02  | 0.97 | 2.48   | 0.67               | 1.00