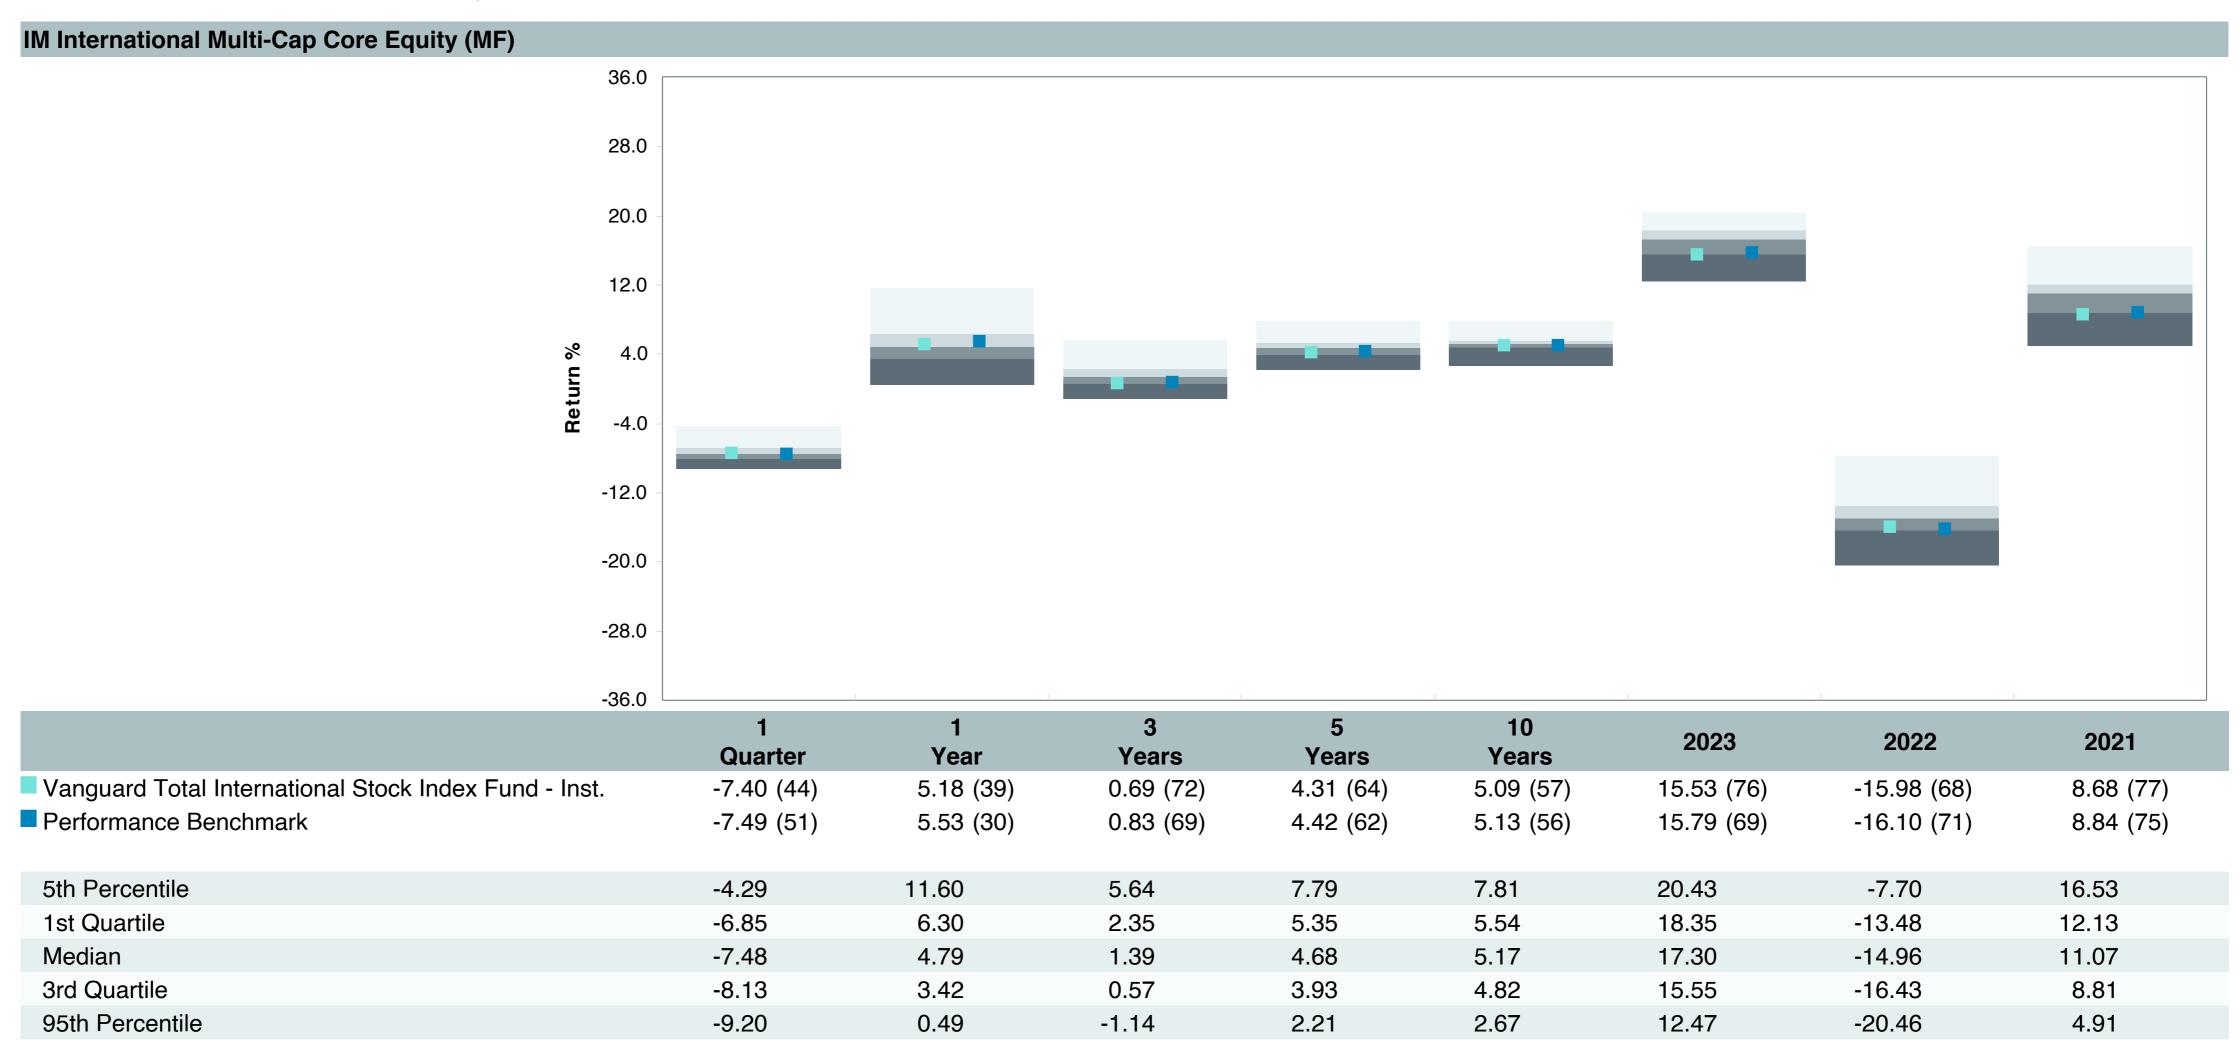

# **5 Year Comparative Performance**

### As of December 31, 2024

#### 5-yr Performance vs. Benchmark (Tiers II & III)