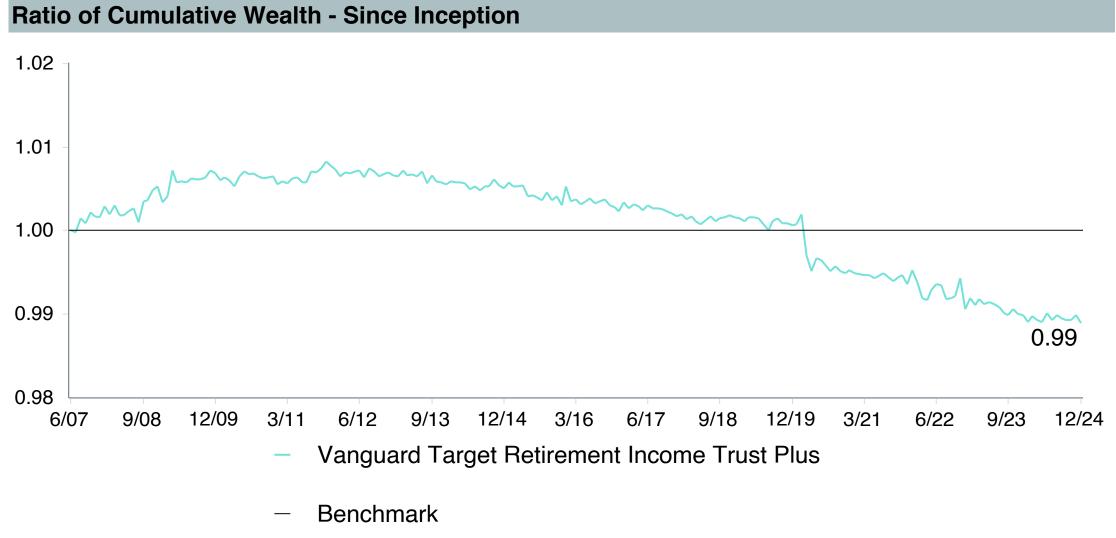

# Watch List - Tier I(a)

### As of December 31, 2024

|                                              |                                           |                                                        |                                                            |                                        |                                       |                                      |                        | Watch Li               | ist Status             |                        |
|----------------------------------------------|-------------------------------------------|--------------------------------------------------------|------------------------------------------------------------|----------------------------------------|---------------------------------------|--------------------------------------|------------------------|------------------------|------------------------|------------------------|
|                                              | 1. Underperformed During Trailing 5 Years | 2. Underperformed in 3 of 4 Trailing Calendar Quarters | 3. Diverged from Strategy and/or Portfolio Characteristics | 4. Adverse Change in Portfolio Manager | 5.<br>Weak Manager<br>Research Rating | 6. Significant Organizational Change | 4th<br>Quarter<br>2024 | 3rd<br>Quarter<br>2024 | 2nd<br>Quarter<br>2024 | 1st<br>Quarter<br>2024 |
| Vanguard Target Retirement Income Trust Plus | No                                        | No                                                     | No                                                         | No                                     | No (Buy)                              | No                                   |                        |                        |                        |                        |
| Vanguard Target Retirement 2020 Trust Plus   | Yes                                       | No                                                     | No                                                         | No                                     | No (Buy)                              | No                                   |                        |                        |                        |                        |
| Vanguard Target Retirement 2025 Trust Plus   | Yes                                       | No                                                     | No                                                         | No                                     | No (Buy)                              | No                                   |                        |                        |                        |                        |
| Vanguard Target Retirement 2030 Trust Plus   | Yes                                       | No                                                     | No                                                         | No                                     | No (Buy)                              | No                                   |                        |                        |                        |                        |
| Vanguard Target Retirement 2035 Trust Plus   | Yes                                       | No                                                     | No                                                         | No                                     | No (Buy)                              | No                                   |                        |                        |                        |                        |
| Vanguard Target Retirement 2040 Trust Plus   | Yes                                       | No                                                     | No                                                         | No                                     | No (Buy)                              | No                                   |                        |                        |                        |                        |
| Vanguard Target Retirement 2045 Trust Plus   | Yes                                       | No                                                     | No                                                         | No                                     | No (Buy)                              | No                                   |                        |                        |                        |                        |
| Vanguard Target Retirement 2050 Trust Plus   | Yes                                       | No                                                     | No                                                         | No                                     | No (Buy)                              | No                                   |                        |                        |                        |                        |
| Vanguard Target Retirement 2055 Trust Plus   | Yes                                       | No                                                     | No                                                         | No                                     | No (Buy)                              | No                                   |                        |                        |                        |                        |
| Vanguard Target Retirement 2060 Trust Plus   | Yes                                       | No                                                     | No                                                         | No                                     | No (Buy)                              | No                                   |                        |                        |                        |                        |
| Vanguard Target Retirement 2065 Trust Plus   | Yes                                       | No                                                     | No                                                         | No                                     | No (Buy)                              | No                                   |                        |                        |                        |                        |
| Vanguard Target Retirement 2070 Trust Plus*  | Yes                                       | No                                                     | No                                                         | No                                     | No (Buy)                              | No                                   |                        |                        |                        |                        |

Notes on Table: Changes in Watch List designations from the previous quarter are highlighted in red.

Negative tracking of greater than 0.2% constitutes underperformance for the Plan's target date retirement funds.