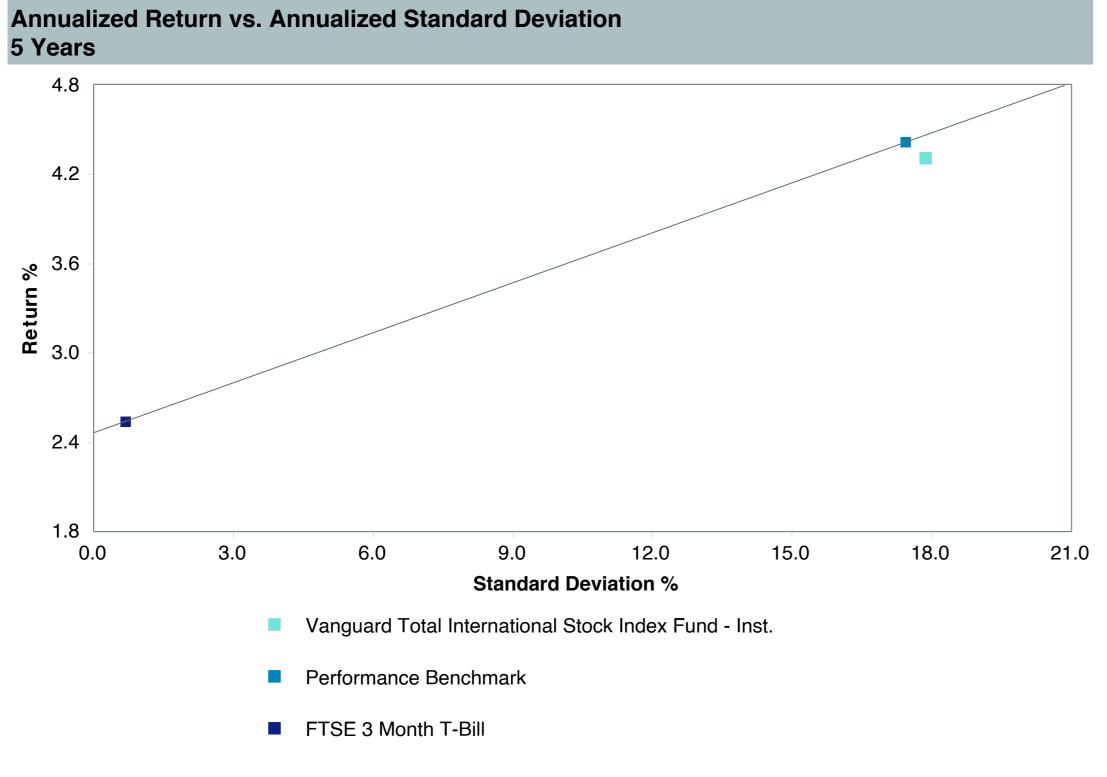

# **5 Year Comparative Performance**

### As of December 31, 2024

#### 5-yr Performance vs. Benchmark (Tiers II & III)