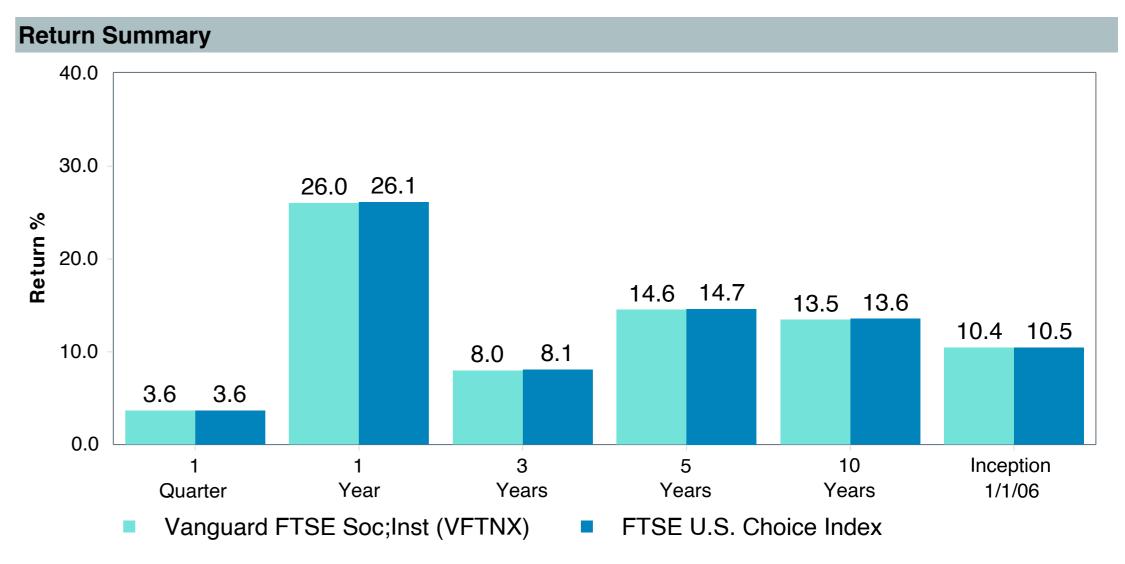

-----------------------------|
| Product Name :             | Vanguard FTSE Soc;Inst (VFTNX) |
| Fund Family:               | Vanguard                       |
| Ticker:                    | VFTNX                          |
| Peer Group:                | IM U.S. Large Cap Equity (MF)  |
| Benchmark:                 | FTSE U.S. Choice Index         |
| Fund Inception:            | 01/14/2003                     |
| Portfolio Manager:         | O'Reilly/Birkett               |
| Total Assets:              | \$11,191.40 Million            |
| Total Assets Date:         | 11/30/2024                     |
| Gross Expense:             | 0.12%                          |
| Net Expense:               | 0.12%                          |
| Turnover:                  | 4%                             |









#### Ratio of Cumulative Wealth - Since Inception









| 5 Years Historical Statistics  |                  |                   |                      |           |                 |       |      |        |                    |                    |
|--------------------------------|------------------|-------------------|----------------------|-----------|-----------------|-------|------|--------|--------------------|--------------------|
|                                | Active<br>Return | Tracking<br>Error | Information<br>Ratio | R-Squared | Sharpe<br>Ratio | Alpha | Beta | Return | Standard Deviation | Actual Correlation |
| Vanguard FTSE Soc;Inst (VFTNX) | -0.10            | 0.05              | -2.18                | 1.00      | 0.68            | -0.10 | 1.00 | 14.55  | 19.