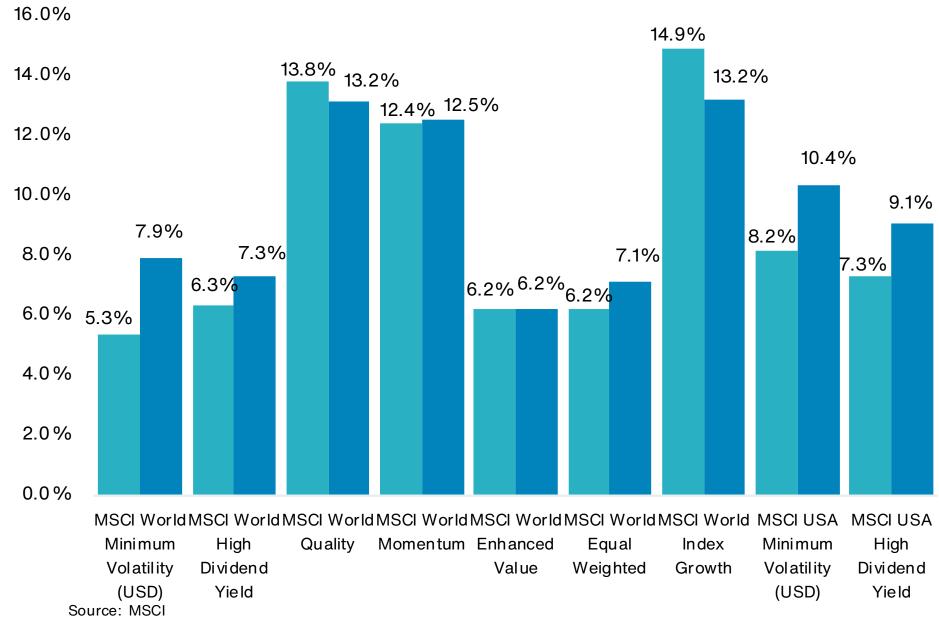

# **5 Year Comparative Performance**

### As of December 31, 2024

#### 5-yr Performance vs. Benchmark (Tiers II & III)