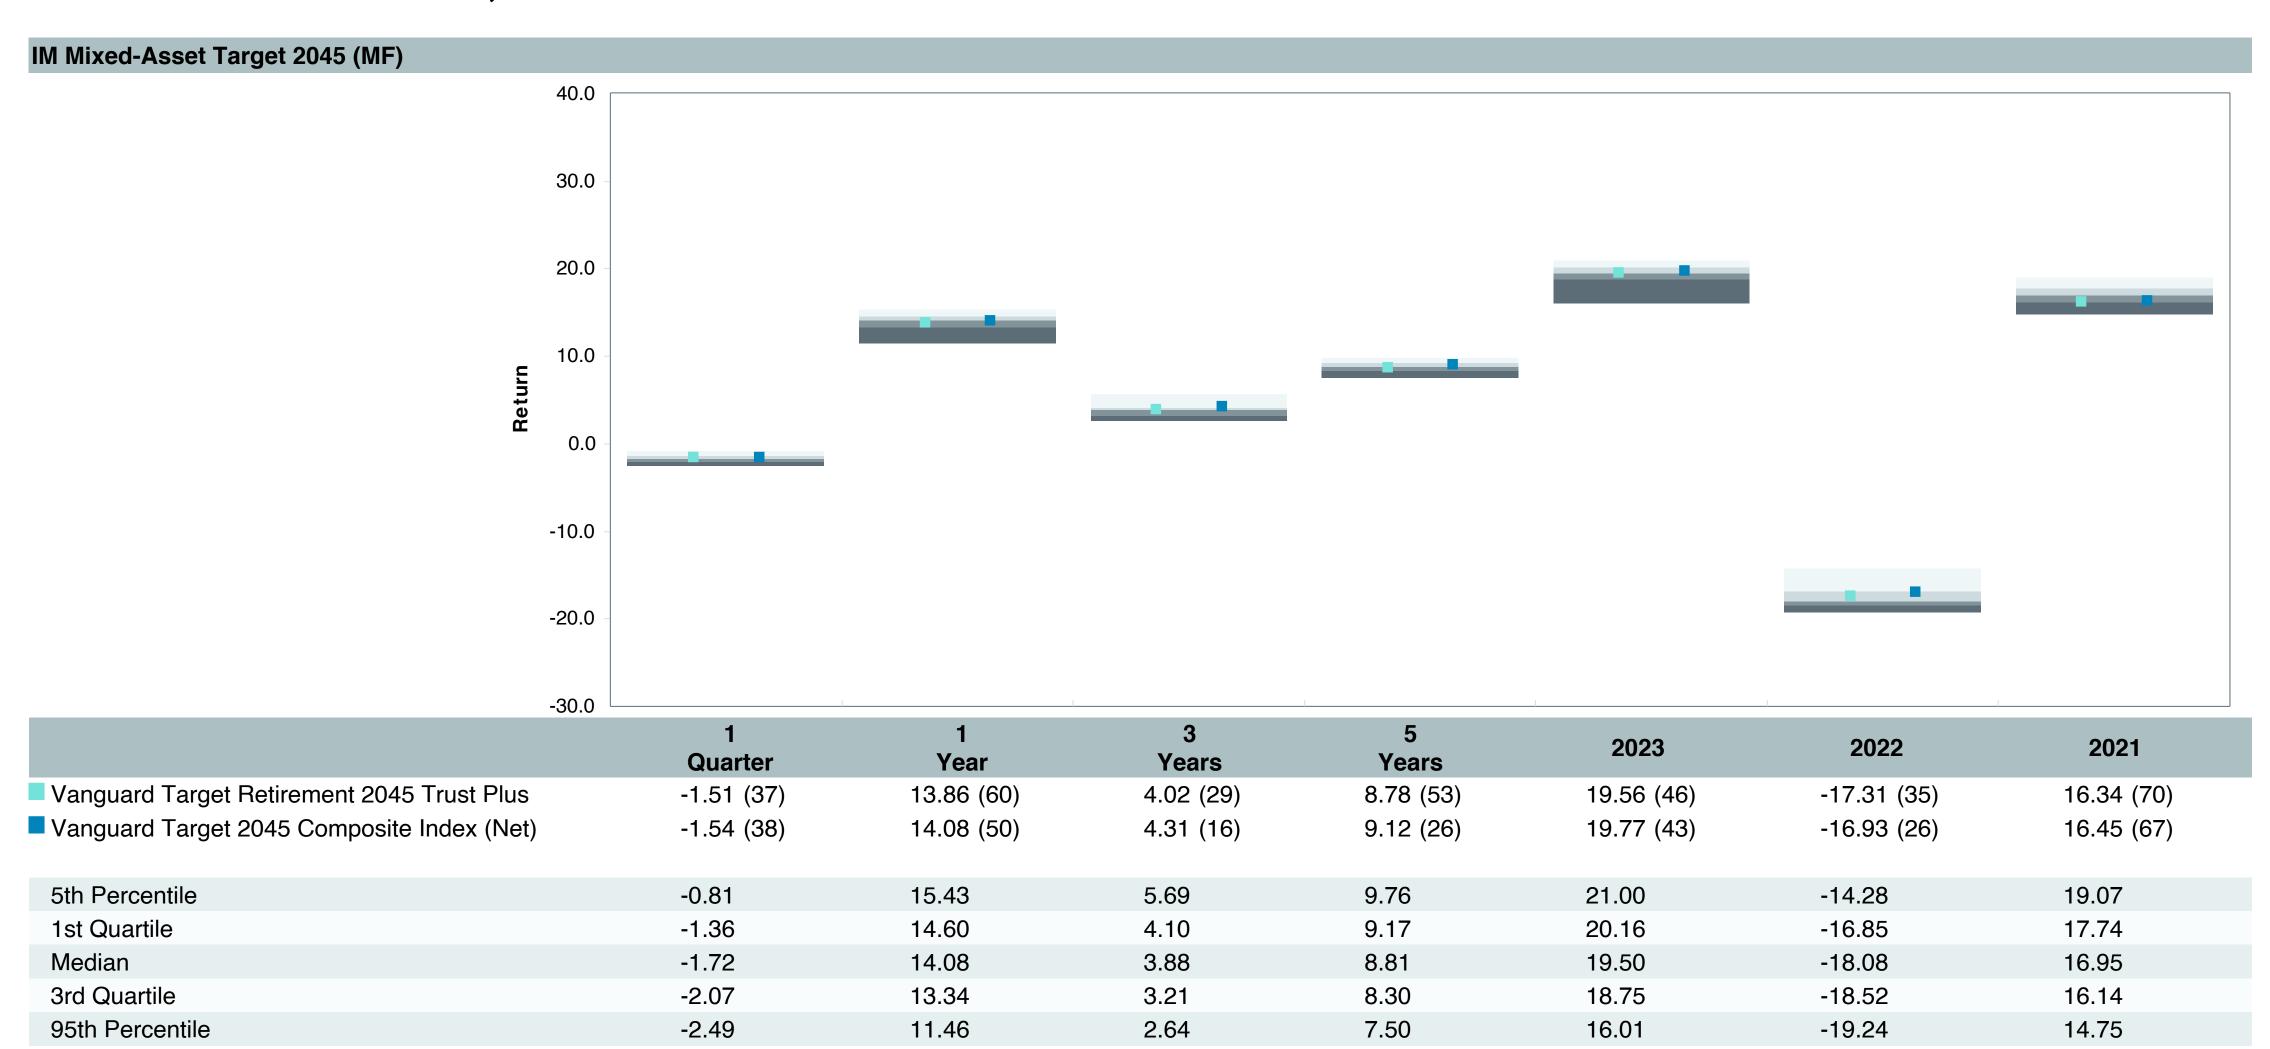

# **Total Plan Top Ten Based on Assets**

|                                                 |                     |            |            |                   | Traili<br>1 Ye | •    | Traili<br>3 Yea | •    | Traili<br>5 Yea | •    | Traili<br>10 Ye | •    |
|-------------------------------------------------|---------------------|------------|------------|-------------------|----------------|------|-----------------|------|-----------------|------|-----------------|------|
| Investment Fund                                 | Assets              | % of Total | Watch List | # of participants | Return         | Rank | Return          | Rank | Return          | Rank | Return          | Rank |
| Vanguard Institutional Index Fund - Instl. Plus | \$<br>403,208,741   | 10.9%      |            | 2,308             | 25.0%          | (17) | 8.9%            | (12) | 14.5%           | (15) | 13.1%           | (8)  |
| S&P 500 Index                                   |                     |            |            |                   | 25.0%          | (5)  | 8.9%            | (3)  | 14.5%           | (5)  | 13.1%           | (3)  |
| TIAA Traditional - RC                           | \$<br>272,140,647   | 7.3%       |            | 1,169             | 4.6%           | (6)  | 4.5%            | (1)  | 4.2%            | (1)  | 4.2%            | (1)  |
| Morningstar Stable Value Index                  |                     |            |            |                   | 3.0%           | (20) | 2.6%            | (14) | 2.4%            | (15) | 2.2%            | (17) |
| Vanguard Target Retirement 2040 Trust Plus      | \$<br>227,106,434   | 6.1%       |            | 498               | 12.8%          | (53) | 3.5%            | (40) | 8.0%            | (50) | 8.2%            | (28) |
| Vanguard Target 2040 Composite Index            |                     |            |            |                   | 13.0%          | (50) | 3.8%            | (20) | 8.4%            | (32) | 8.4%            | (15) |
| Vanguard Target Retirement 2035 Trust Plus      | \$<br>218,045,586   | 5.9%       |            | 427               | 11.8%          | (36) | 3.0%            | (21) | 7.3%            | (48) | 7.6%            | (24) |
| Vanguard Target 2035 Composite Index            |                     |            |            |                   | 11.9%          | (26) | 3.3%            | (12) | 7.6%            | (19) | 7.8%            | (8)  |
| Vanguard Target Retirement 2045 Trust Plus      | \$<br>212,061,123   | 5.7%       |            | 606               | 13.9%          | (60) | 4.0%            | (29) | 8.8%            | (53) | 8.6%            | (26) |
| Vanguard Target 2045 Composite Index            |                     |            |            |                   | 14.1%          | (50) | 4.3%            | (16) | 9.1%            | (26) | 8.9%            | (15) |
| Vanguard Target Retirement 2030 Trust Plus      | \$<br>177,042,483   | 4.8%       |            | 295               | 10.7%          | (15) | 2.5%            | (19) | 6.5%            | (27) | 7.0%            | (27) |
| Vanguard Target 2030 Composite Index            |                     |            |            |                   | 10.8%          | (13) | 2.8%            | (7)  | 6.9%            | (7)  | 7.2%            | (5)  |
| Vanguard Developed Markets Index Plus           | \$<br>159,752,905   | 4.3%       |            | 1,962             | 3.1%           | (69) | 0.9%            | (41) | 4.8%            | (54) | 5.5%            | (45) |
| Vanguard Spliced Developed ex U.S. Index        |                     |            |            |                   | 3.4%           | (66) | 1.0%            | (41) | 4.8%            | (55) | 5.4%            | (49) |
| Vanguard Target Retirement 2050 Trust Plus      | \$<br>155,195,042   | 4.2%       |            | 662               | 14.7%          | (38) | 4.4%            | (20) | 9.1%            | (36) | 8.8%            | (25) |
| Vanguard Target 2050 Composite Index            |                     |            |            |                   | 14.9%          | (33) | 4.7%            | (10) | 9.5%            | (23) | 9.1%            | (19) |
| Vanguard Extended Market Index Fund - Inst      | \$<br>119,291,252   | 3.2%       |            | 1,861             | 16.9%          | (9)  | 2.5%            | (71) | 9.9%            | (37) | 9.5%            | (21) |
| Performance Benchmark                           |                     |            |            |                   | 16.9%          | (9)  | 2.4%            | (72) | 9.8%            | (42) | 9.3%            | (22) |
| Diamond Hill Large Cap - Y                      | \$<br>115,301,886   | 3.1%       |            | 1,789             | 12.3%          | (67) | 3.5%            | (92) | 8.8%            | (73) | 9.6%            | (43) |
| Russell 1000 Value Index                        |                     |            |            |                   | 14.4%          | (57) | 5.6%            | (71) | 8.7%            | (74) | 8.5%            | (75) |
| Total                                           | \$<br>2,059,146,100 | 55.4%      |            |                   |                |      |                 |      |                 |      |                 |      |