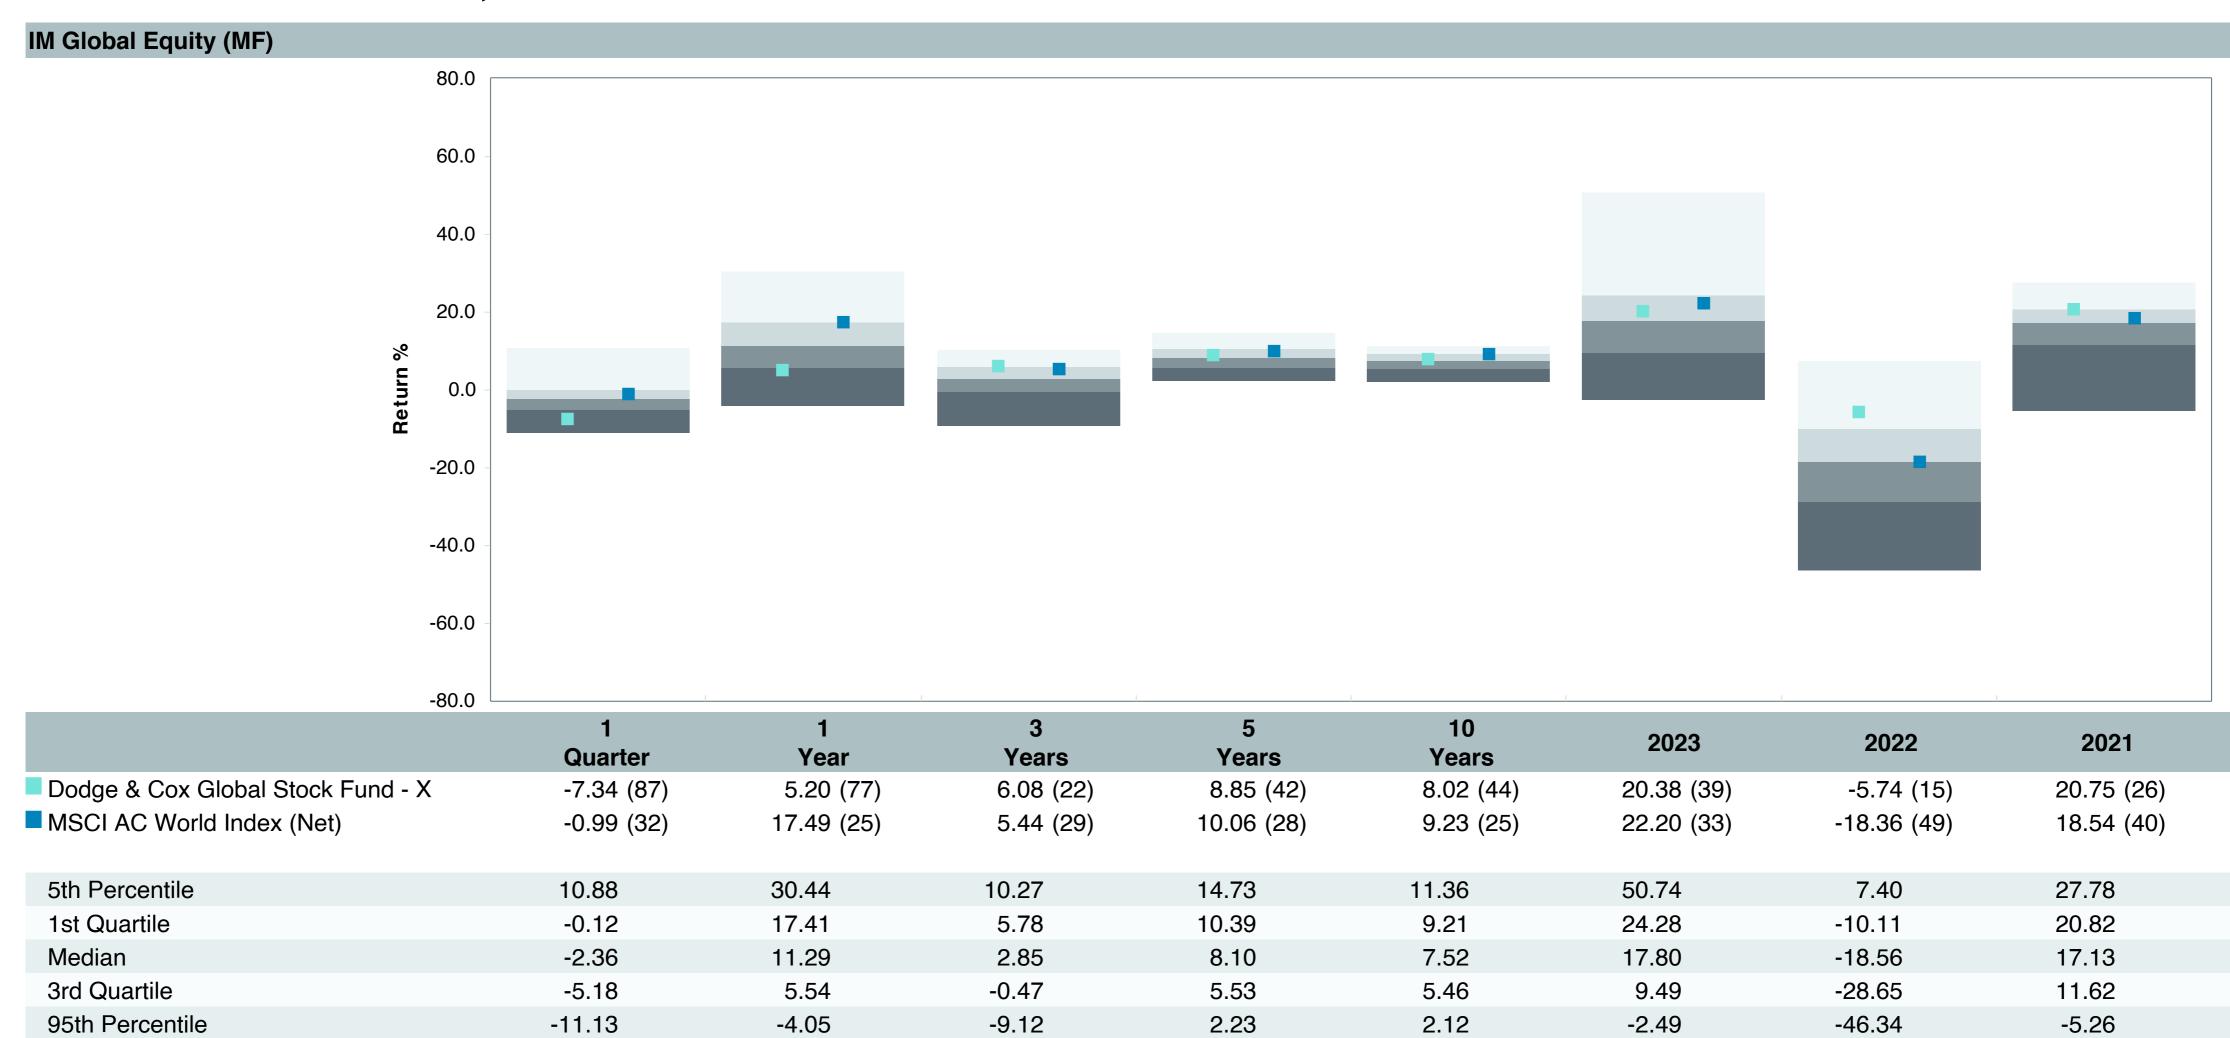

| Dodge & Cox Funds                |
| Ticker:                    | DOXWX                            |
| Peer Group:                | IM Global Equity (MF)            |
| Benchmark:                 | MSCI AC World Index (Net)        |
| Fund Inception:            | 05/02/2022                       |
| Portfolio Manager:         | Team Managed                     |
| Total Assets:              | \$889.00 Million                 |
| Total Assets Date:         | 10/31/2024                       |
| Gross Expense:             | 0.57%                            |
| Net Expense:               | 0.52%                            |
| Turnover:                  | 20%                              |



Quarterly Under Performance

12/24







3/20

Quarterly Out Performance

# Peer Group Analysis





### **Risk Profile**





| 5 Years Historical Statistics     |                  |                   |                      |           |                 |       |      |        |                    |                    |
|-----------------------------------|------------------|-------------------|----------------------|-----------|-----------------|-------|------|--------|--------------------|--------------------|
|                                   | Active<br>Return | Tracking<br>Error | Information<br>Ratio | R-Squared | Sharpe<br>Ratio | Alpha | Beta | Return | Standard Deviation | Actual Correlation |
| Dodge & Cox Global Stock Fund - X | -0.34            | 9.41              | -0.04                | 0.81      | 0.39            | -1.52 | 1.11 | 8.85   | 21.42              | 0.90