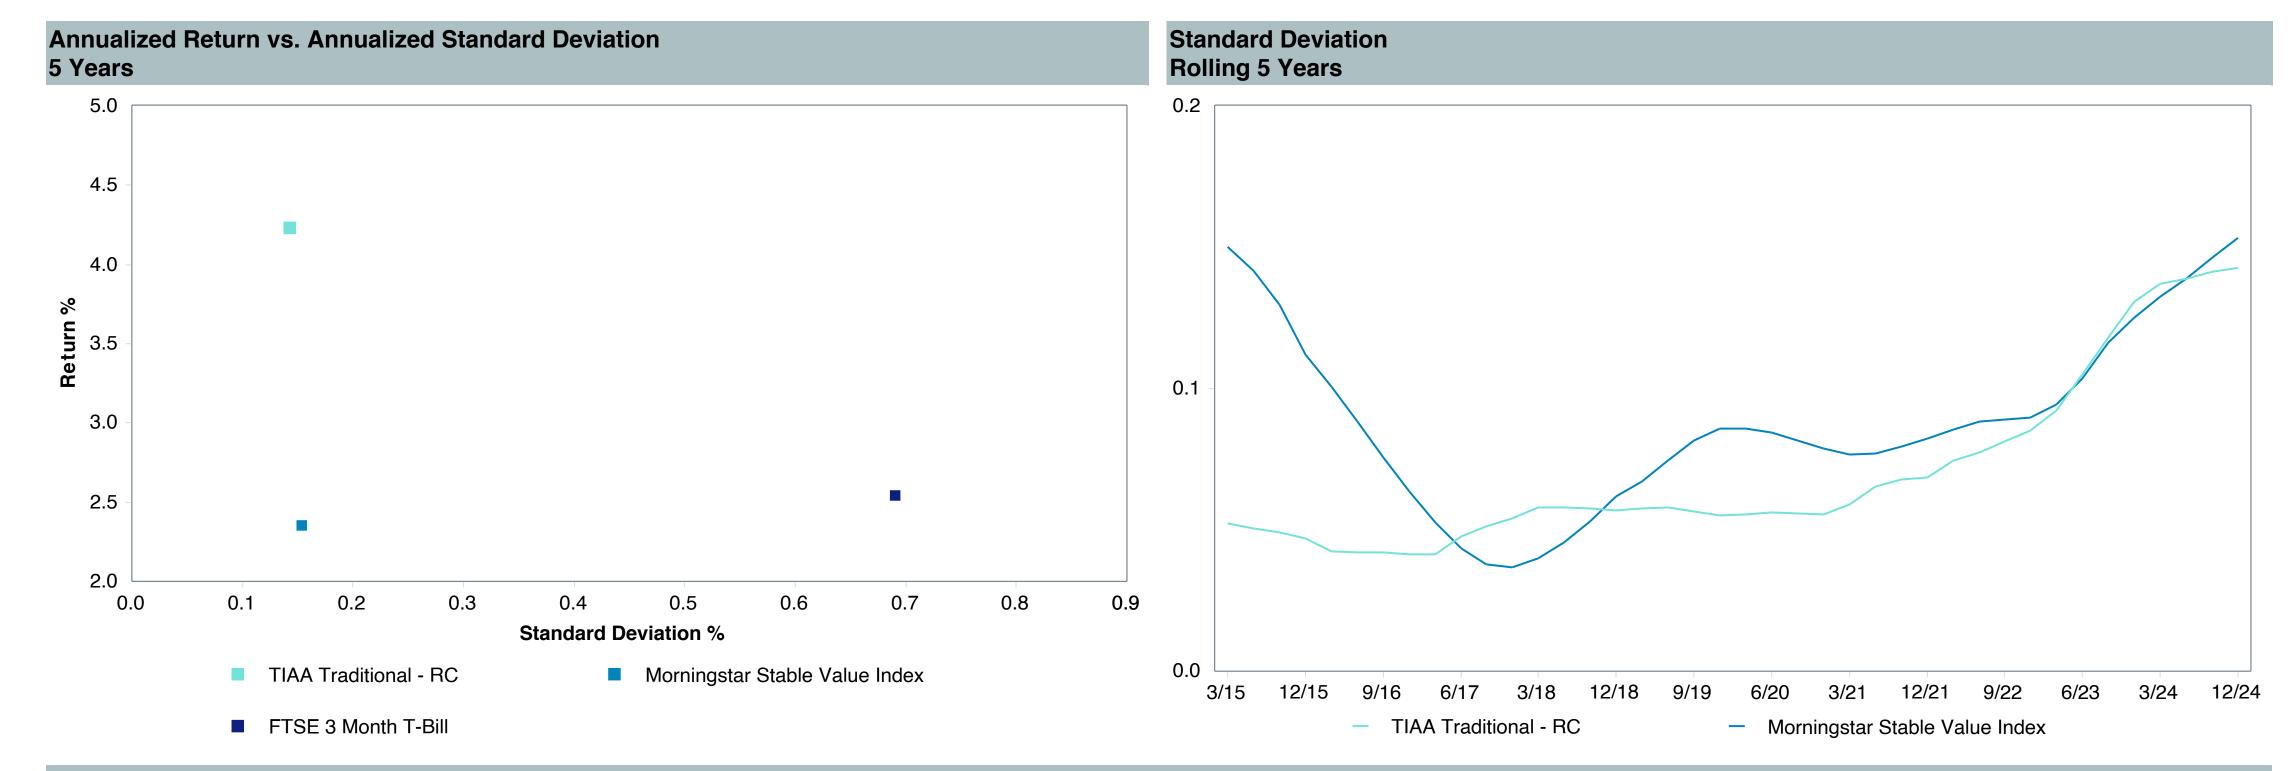

# **Total Plan Top Ten Based on Assets**

|                                                 |                     |            |            |                   | Traili<br>1 Ye | •    | Traili<br>3 Yea | •    | Traili<br>5 Yea | •    | Traili<br>10 Ye | •    |
|-------------------------------------------------|---------------------|------------|------------|-------------------|----------------|------|-----------------|------|-----------------|------|-----------------|------|
| Investment Fund                                 | Assets              | % of Total | Watch List | # of participants | Return         | Rank | Return          | Rank | Return          | Rank | Return          | Rank |
| Vanguard Institutional Index Fund - Instl. Plus | \$<br>403,208,741   | 10.9%      |            | 2,308             | 25.0%          | (17) | 8.9%            | (12) | 14.5%           | (15) | 13.1%           | (8)  |
| S&P 500 Index                                   |                     |            |            |                   | 25.0%          | (5)  | 8.9%            | (3)  | 14.5%           | (5)  | 13.1%           | (3)  |
| TIAA Traditional - RC                           | \$<br>272,140,647   | 7.3%       |            | 1,169             | 4.6%           | (6)  | 4.5%            | (1)  | 4.2%            | (1)  | 4.2%            | (1)  |
| Morningstar Stable Value Index                  |                     |            |            |                   | 3.0%           | (20) | 2.6%            | (14) | 2.4%            | (15) | 2.2%            | (17) |
| Vanguard Target Retirement 2040 Trust Plus      | \$<br>227,106,434   | 6.1%       |            | 498               | 12.8%          | (53) | 3.5%            | (40) | 8.0%            | (50) | 8.2%            | (28) |
| Vanguard Target 2040 Composite Index            |                     |            |            |                   | 13.0%          | (50) | 3.8%            | (20) | 8.4%            | (32) | 8.4%            | (15) |
| Vanguard Target Retirement 2035 Trust Plus      | \$<br>218,045,586   | 5.9%       |            | 427               | 11.8%          | (36) | 3.0%            | (21) | 7.3%            | (48) | 7.6%            | (24) |
| Vanguard Target 2035 Composite Index            |                     |            |            |                   | 11.9%          | (26) | 3.3%            | (12) | 7.6%            | (19) | 7.8%            | (8)  |
| Vanguard Target Retirement 2045 Trust Plus      | \$<br>212,061,123   | 5.7%       |            | 606               | 13.9%          | (60) | 4.0%            | (29) | 8.8%            | (53) | 8.6%            | (26) |
| Vanguard Target 2045 Composite Index            |                     |            |            |                   | 14.1%          | (50) | 4.3%            | (16) | 9.1%            | (26) | 8.9%            | (15) |
| Vanguard Target Retirement 2030 Trust Plus      | \$<br>177,042,483   | 4.8%       |            | 295               | 10.7%          | (15) | 2.5%            | (19) | 6.5%            | (27) | 7.0%            | (27) |
| Vanguard Target 2030 Composite Index            |                     |            |            |                   | 10.8%          | (13) | 2.8%            | (7)  | 6.9%            | (7)  | 7.2%            | (5)  |
| Vanguard Developed Markets Index Plus           | \$<br>159,752,905   | 4.3%       |            | 1,962             | 3.1%           | (69) | 0.9%            | (41) | 4.8%            | (54) | 5.5%            | (45) |
| Vanguard Spliced Developed ex U.S. Index        |                     |            |            |                   | 3.4%           | (66) | 1.0%            | (41) | 4.8%            | (55) | 5.4%            | (49) |
| Vanguard Target Retirement 2050 Trust Plus      | \$<br>155,195,042   | 4.2%       |            | 662               | 14.7%          | (38) | 4.4%            | (20) | 9.1%            | (36) | 8.8%            | (25) |
| Vanguard Target 2050 Composite Index            |                     |            |            |                   | 14.9%          | (33) | 4.7%            | (10) | 9.5%            | (23) | 9.1%            | (19) |
| Vanguard Extended Market Index Fund - Inst      | \$<br>119,291,252   | 3.2%       |            | 1,861             | 16.9%          | (9)  | 2.5%            | (71) | 9.9%            | (37) | 9.5%            | (21) |
| Performance Benchmark                           |                     |            |            |                   | 16.9%          | (9)  | 2.4%            | (72) | 9.8%            | (42) | 9.3%            | (22) |
| Diamond Hill Large Cap - Y                      | \$<br>115,301,886   | 3.1%       |            | 1,789             | 12.3%          | (67) | 3.5%            | (92) | 8.8%            | (73) | 9.6%            | (43) |
| Russell 1000 Value Index                        |                     |            |            |                   | 14.4%          | (57) | 5.6%            | (71) | 8.7%            | (74) | 8.5%            | (75) |
| Total                                           | \$<br>2,059,146,100 | 55.4%      |            |                   |                |      |                 |      |                 |      |                 |      |