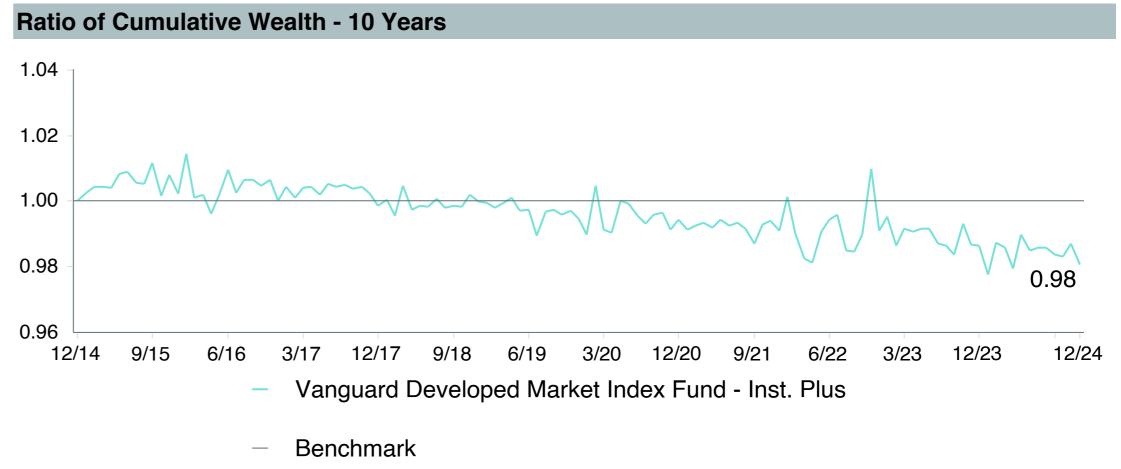

# **Total Plan Top Ten Based on Assets**

|                                                 |                     |            |            |                   | Traili<br>1 Ye | •    | Traili<br>3 Yea | •    | Traili<br>5 Yea | •    | Traili<br>10 Ye | •    |
|-------------------------------------------------|---------------------|------------|------------|-------------------|----------------|------|-----------------|------|-----------------|------|-----------------|------|
| Investment Fund                                 | Assets              | % of Total | Watch List | # of participants | Return         | Rank | Return          | Rank | Return          | Rank | Return          | Rank |
| Vanguard Institutional Index Fund - Instl. Plus | \$<br>403,208,741   | 10.9%      |            | 2,308             | 25.0%          | (17) | 8.9%            | (12) | 14.5%           | (15) | 13.1%           | (8)  |
| S&P 500 Index                                   |                     |            |            |                   | 25.0%          | (5)  | 8.9%            | (3)  | 14.5%           | (5)  | 13.1%           | (3)  |
| TIAA Traditional - RC                           | \$<br>272,140,647   | 7.3%       |            | 1,169             | 4.6%           | (6)  | 4.5%            | (1)  | 4.2%            | (1)  | 4.2%            | (1)  |
| Morningstar Stable Value Index                  |                     |            |            |                   | 3.0%           | (20) | 2.6%            | (14) | 2.4%            | (15) | 2.2%            | (17) |
| Vanguard Target Retirement 2040 Trust Plus      | \$<br>227,106,434   | 6.1%       |            | 498               | 12.8%          | (53) | 3.5%            | (40) | 8.0%            | (50) | 8.2%            | (28) |
| Vanguard Target 2040 Composite Index            |                     |            |            |                   | 13.0%          | (50) | 3.8%            | (20) | 8.4%            | (32) | 8.4%            | (15) |
| Vanguard Target Retirement 2035 Trust Plus      | \$<br>218,045,586   | 5.9%       |            | 427               | 11.8%          | (36) | 3.0%            | (21) | 7.3%            | (48) | 7.6%            | (24) |
| Vanguard Target 2035 Composite Index            |                     |            |            |                   | 11.9%          | (26) | 3.3%            | (12) | 7.6%            | (19) | 7.8%            | (8)  |
| Vanguard Target Retirement 2045 Trust Plus      | \$<br>212,061,123   | 5.7%       |            | 606               | 13.9%          | (60) | 4.0%            | (29) | 8.8%            | (53) | 8.6%            | (26) |
| Vanguard Target 2045 Composite Index            |                     |            |            |                   | 14.1%          | (50) | 4.3%            | (16) | 9.1%            | (26) | 8.9%            | (15) |
| Vanguard Target Retirement 2030 Trust Plus      | \$<br>177,042,483   | 4.8%       |            | 295               | 10.7%          | (15) | 2.5%            | (19) | 6.5%            | (27) | 7.0%            | (27) |
| Vanguard Target 2030 Composite Index            |                     |            |            |                   | 10.8%          | (13) | 2.8%            | (7)  | 6.9%            | (7)  | 7.2%            | (5)  |
| Vanguard Developed Markets Index Plus           | \$<br>159,752,905   | 4.3%       |            | 1,962             | 3.1%           | (69) | 0.9%            | (41) | 4.8%            | (54) | 5.5%            | (45) |
| Vanguard Spliced Developed ex U.S. Index        |                     |            |            |                   | 3.4%           | (66) | 1.0%            | (41) | 4.8%            | (55) | 5.4%            | (49) |
| Vanguard Target Retirement 2050 Trust Plus      | \$<br>155,195,042   | 4.2%       |            | 662               | 14.7%          | (38) | 4.4%            | (20) | 9.1%            | (36) | 8.8%            | (25) |
| Vanguard Target 2050 Composite Index            |                     |            |            |                   | 14.9%          | (33) | 4.7%            | (10) | 9.5%            | (23) | 9.1%            | (19) |
| Vanguard Extended Market Index Fund - Inst      | \$<br>119,291,252   | 3.2%       |            | 1,861             | 16.9%          | (9)  | 2.5%            | (71) | 9.9%            | (37) | 9.5%            | (21) |
| Performance Benchmark                           |                     |            |            |                   | 16.9%          | (9)  | 2.4%            | (72) | 9.8%            | (42) | 9.3%            | (22) |
| Diamond Hill Large Cap - Y                      | \$<br>115,301,886   | 3.1%       |            | 1,789             | 12.3%          | (67) | 3.5%            | (92) | 8.8%            | (73) | 9.6%            | (43) |
| Russell 1000 Value Index                        |                     |            |            |                   | 14.4%          | (57) | 5.6%            | (71) | 8.7%            | (74) | 8.5%            | (75) |
| Total                                           | \$<br>2,059,146,100 | 55.4%      |            |                   |                |      |                 |      |                 |      |                 |      |