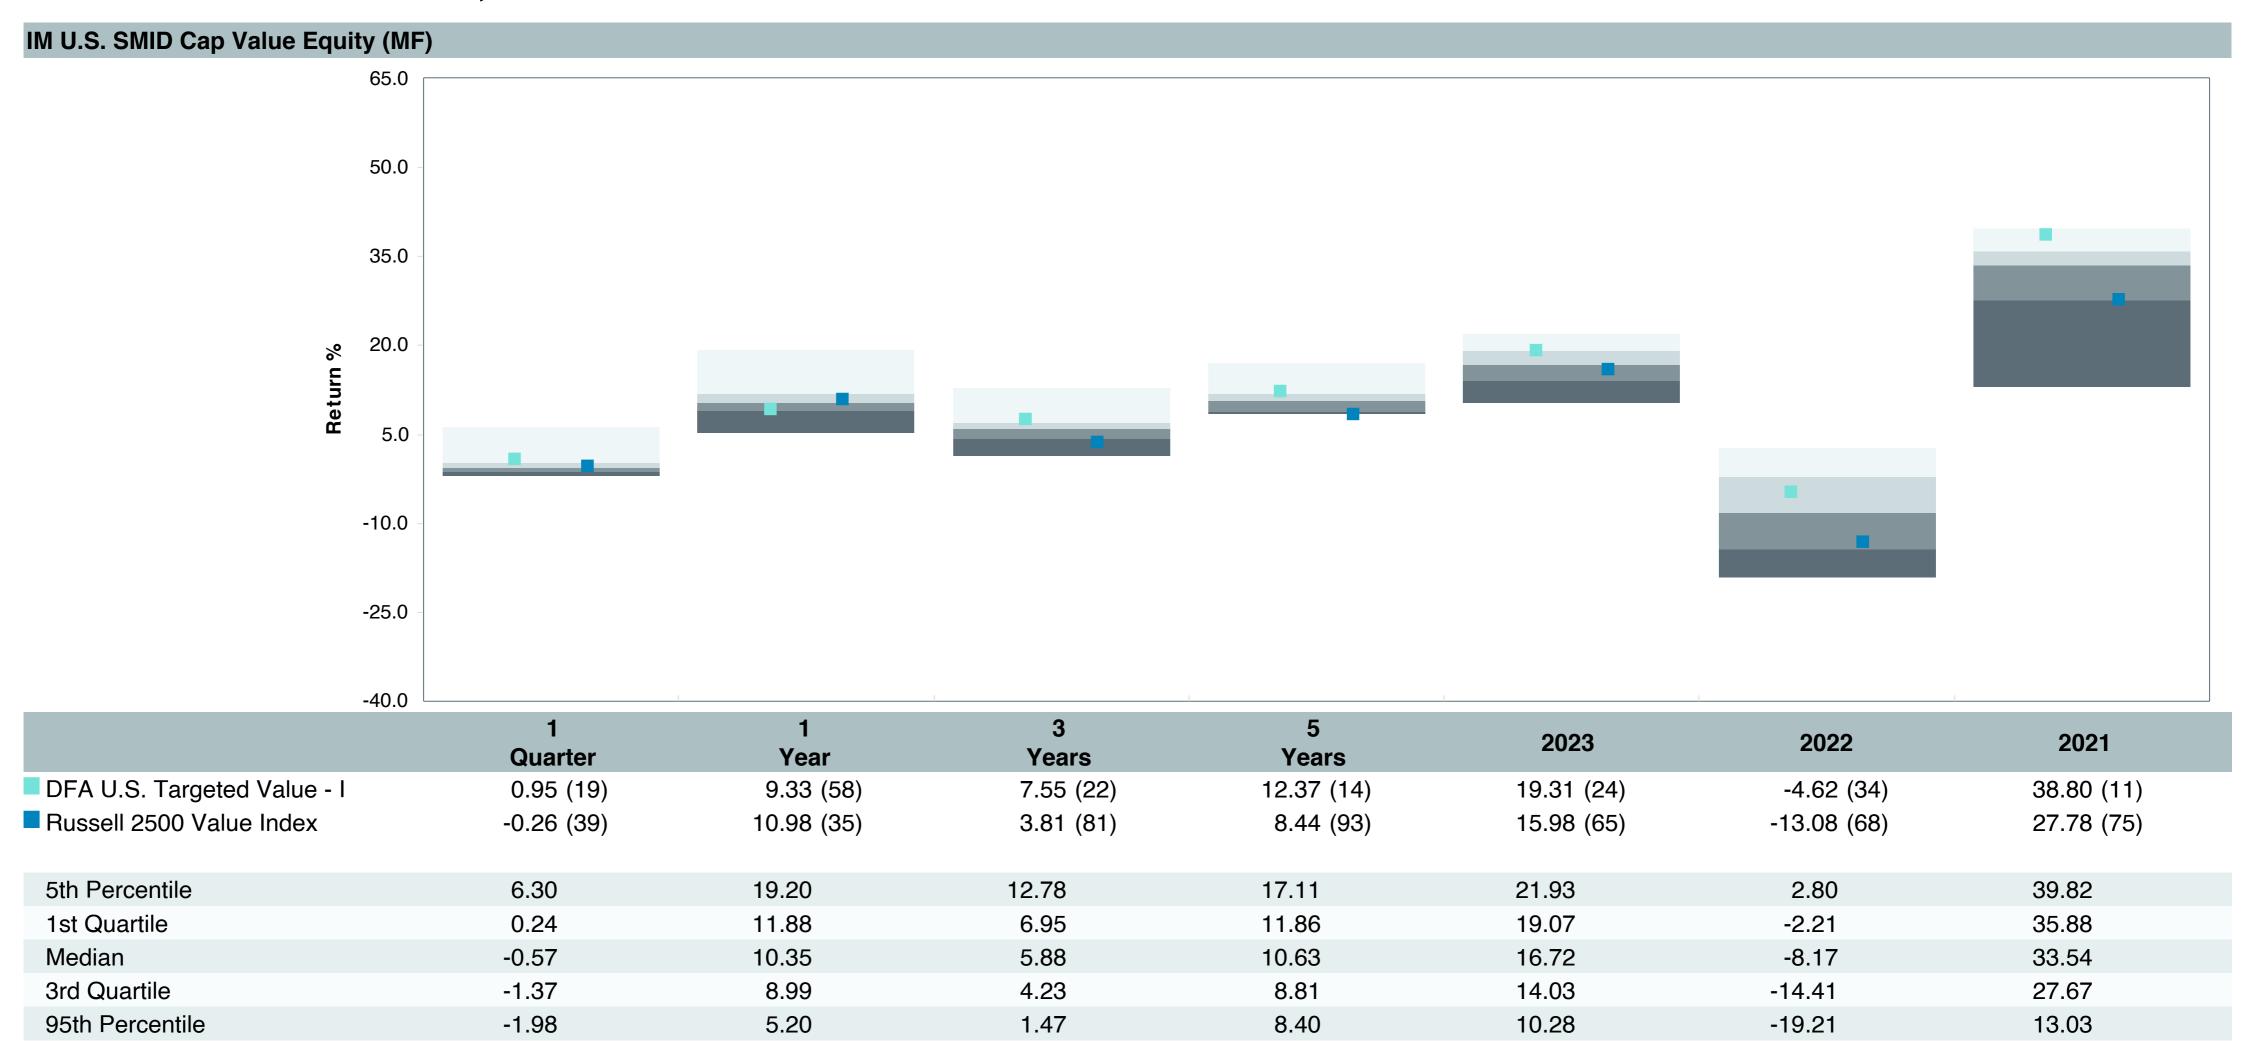

# **Total Plan Top Ten Based on Assets**

|                                                 |                     |            |            |                   | Traili<br>1 Ye | •    | Traili<br>3 Yea | •    | Traili<br>5 Yea | •    | Traili<br>10 Ye | •    |
|-------------------------------------------------|---------------------|------------|------------|-------------------|----------------|------|-----------------|------|-----------------|------|-----------------|------|
| Investment Fund                                 | Assets              | % of Total | Watch List | # of participants | Return         | Rank | Return          | Rank | Return          | Rank | Return          | Rank |
| Vanguard Institutional Index Fund - Instl. Plus | \$<br>403,208,741   | 10.9%      |            | 2,308             | 25.0%          | (17) | 8.9%            | (12) | 14.5%           | (15) | 13.1%           | (8)  |
| S&P 500 Index                                   |                     |            |            |                   | 25.0%          | (5)  | 8.9%            | (3)  | 14.5%           | (5)  | 13.1%           | (3)  |
| TIAA Traditional - RC                           | \$<br>272,140,647   | 7.3%       |            | 1,169             | 4.6%           | (6)  | 4.5%            | (1)  | 4.2%            | (1)  | 4.2%            | (1)  |
| Morningstar Stable Value Index                  |                     |            |            |                   | 3.0%           | (20) | 2.6%            | (14) | 2.4%            | (15) | 2.2%            | (17) |
| Vanguard Target Retirement 2040 Trust Plus      | \$<br>227,106,434   | 6.1%       |            | 498               | 12.8%          | (53) | 3.5%            | (40) | 8.0%            | (50) | 8.2%            | (28) |
| Vanguard Target 2040 Composite Index            |                     |            |            |                   | 13.0%          | (50) | 3.8%            | (20) | 8.4%            | (32) | 8.4%            | (15) |
| Vanguard Target Retirement 2035 Trust Plus      | \$<br>218,045,586   | 5.9%       |            | 427               | 11.8%          | (36) | 3.0%            | (21) | 7.3%            | (48) | 7.6%            | (24) |
| Vanguard Target 2035 Composite Index            |                     |            |            |                   | 11.9%          | (26) | 3.3%            | (12) | 7.6%            | (19) | 7.8%            | (8)  |
| Vanguard Target Retirement 2045 Trust Plus      | \$<br>212,061,123   | 5.7%       |            | 606               | 13.9%          | (60) | 4.0%            | (29) | 8.8%            | (53) | 8.6%            | (26) |
| Vanguard Target 2045 Composite Index            |                     |            |            |                   | 14.1%          | (50) | 4.3%            | (16) | 9.1%            | (26) | 8.9%            | (15) |
| Vanguard Target Retirement 2030 Trust Plus      | \$<br>177,042,483   | 4.8%       |            | 295               | 10.7%          | (15) | 2.5%            | (19) | 6.5%            | (27) | 7.0%            | (27) |
| Vanguard Target 2030 Composite Index            |                     |            |            |                   | 10.8%          | (13) | 2.8%            | (7)  | 6.9%            | (7)  | 7.2%            | (5)  |
| Vanguard Developed Markets Index Plus           | \$<br>159,752,905   | 4.3%       |            | 1,962             | 3.1%           | (69) | 0.9%            | (41) | 4.8%            | (54) | 5.5%            | (45) |
| Vanguard Spliced Developed ex U.S. Index        |                     |            |            |                   | 3.4%           | (66) | 1.0%            | (41) | 4.8%            | (55) | 5.4%            | (49) |
| Vanguard Target Retirement 2050 Trust Plus      | \$<br>155,195,042   | 4.2%       |            | 662               | 14.7%          | (38) | 4.4%            | (20) | 9.1%            | (36) | 8.8%            | (25) |
| Vanguard Target 2050 Composite Index            |                     |            |            |                   | 14.9%          | (33) | 4.7%            | (10) | 9.5%            | (23) | 9.1%            | (19) |
| Vanguard Extended Market Index Fund - Inst      | \$<br>119,291,252   | 3.2%       |            | 1,861             | 16.9%          | (9)  | 2.5%            | (71) | 9.9%            | (37) | 9.5%            | (21) |
| Performance Benchmark                           |                     |            |            |                   | 16.9%          | (9)  | 2.4%            | (72) | 9.8%            | (42) | 9.3%            | (22) |
| Diamond Hill Large Cap - Y                      | \$<br>115,301,886   | 3.1%       |            | 1,789             | 12.3%          | (67) | 3.5%            | (92) | 8.8%            | (73) | 9.6%            | (43) |
| Russell 1000 Value Index                        |                     |            |            |                   | 14.4%          | (57) | 5.6%            | (71) | 8.7%            | (74) | 8.5%            | (75) |
| Total                                           | \$<br>2,059,146,100 | 55.4%      |            |                   |                |      |                 |      |                 |      |                 |      |