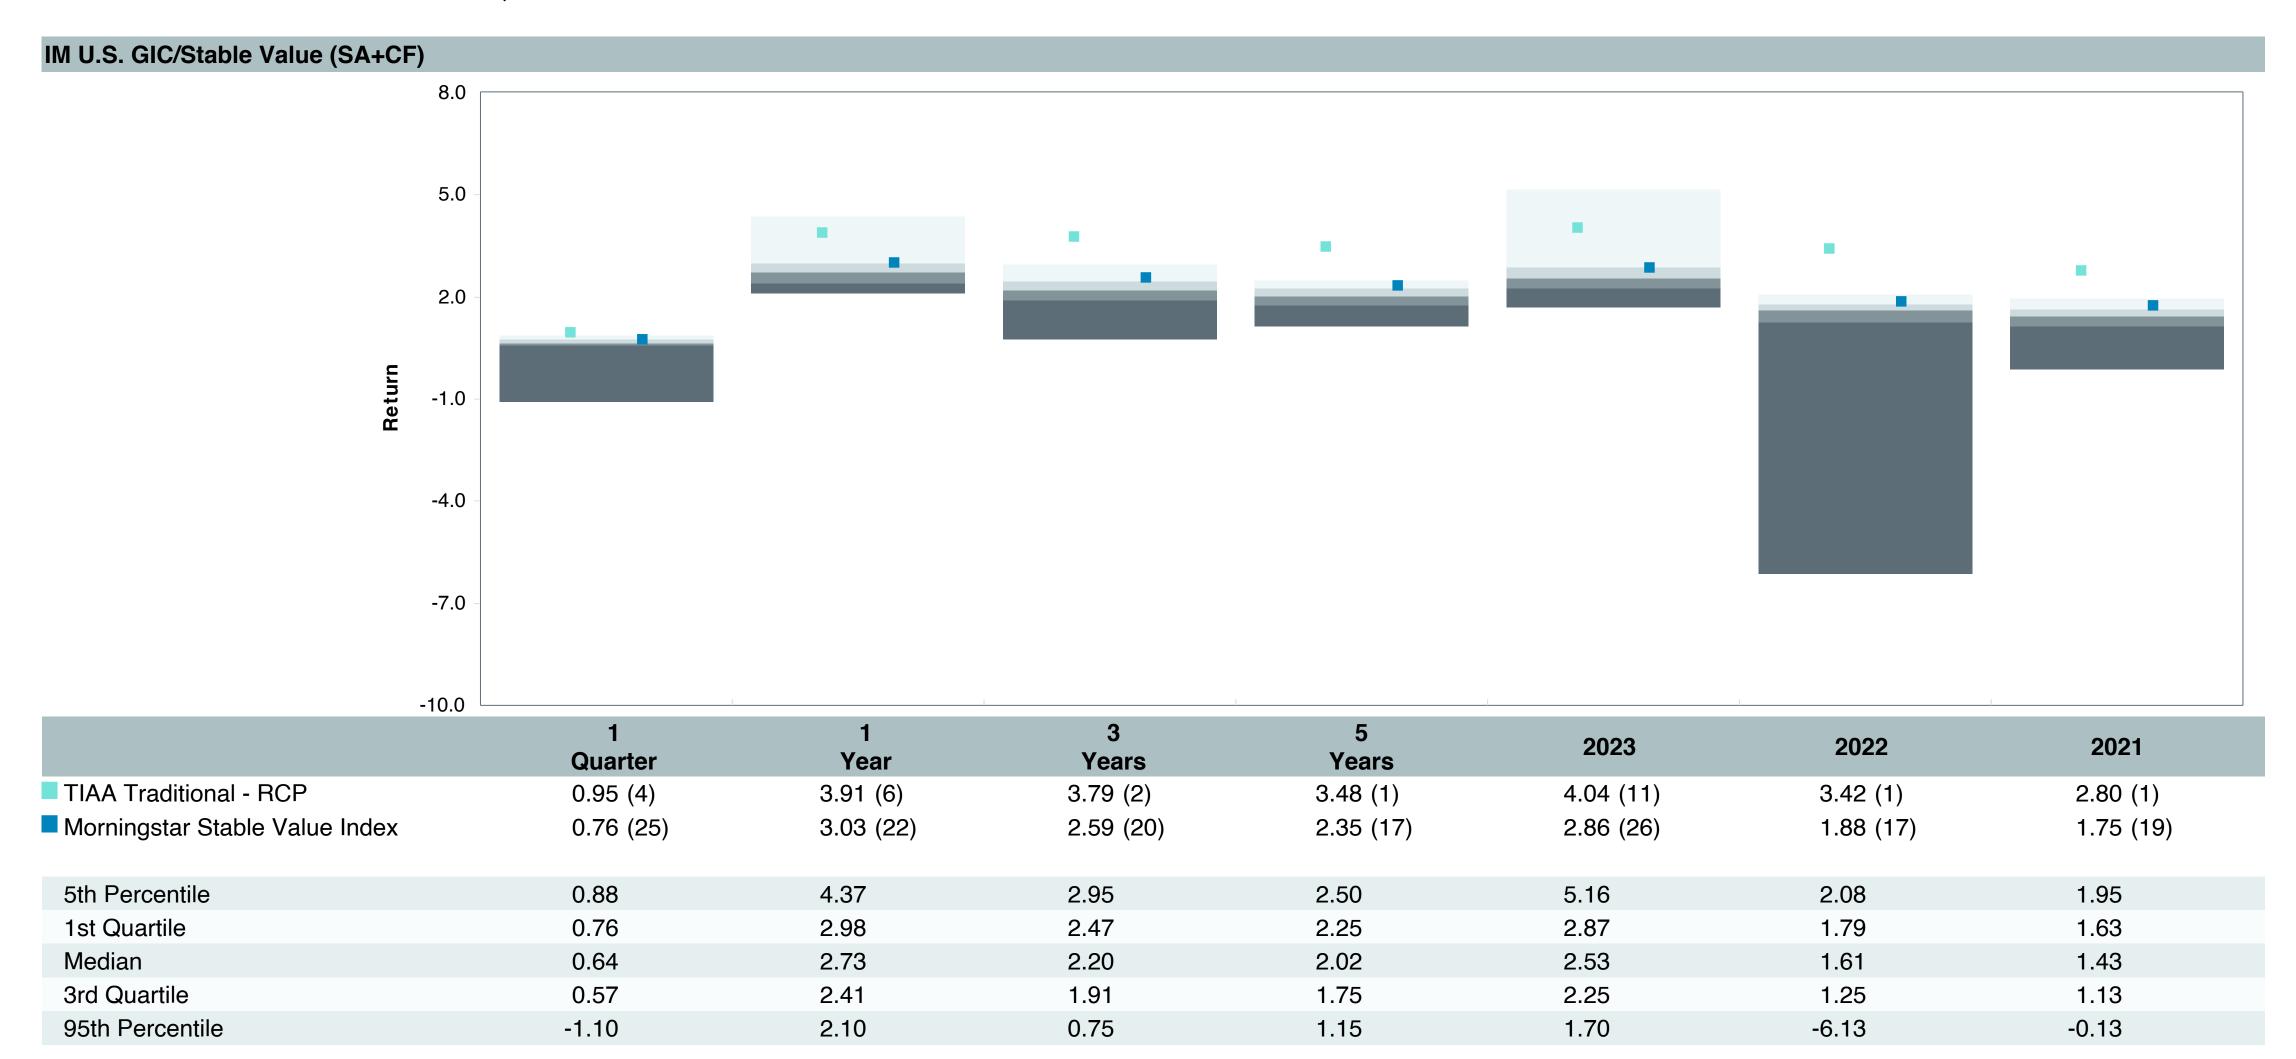

# **Total Plan Top Ten Based on Assets**

|                                                 |                     |            |            |                   | Traili<br>1 Ye | •    | Traili<br>3 Yea | •    | Traili<br>5 Yea | •    | Traili<br>10 Ye | •    |
|-------------------------------------------------|---------------------|------------|------------|-------------------|----------------|------|-----------------|------|-----------------|------|-----------------|------|
| Investment Fund                                 | Assets              | % of Total | Watch List | # of participants | Return         | Rank | Return          | Rank | Return          | Rank | Return          | Rank |
| Vanguard Institutional Index Fund - Instl. Plus | \$<br>403,208,741   | 10.9%      |            | 2,308             | 25.0%          | (17) | 8.9%            | (12) | 14.5%           | (15) | 13.1%           | (8)  |
| S&P 500 Index                                   |                     |            |            |                   | 25.0%          | (5)  | 8.9%            | (3)  | 14.5%           | (5)  | 13.1%           | (3)  |
| TIAA Traditional - RC                           | \$<br>272,140,647   | 7.3%       |            | 1,169             | 4.6%           | (6)  | 4.5%            | (1)  | 4.2%            | (1)  | 4.2%            | (1)  |
| Morningstar Stable Value Index                  |                     |            |            |                   | 3.0%           | (20) | 2.6%            | (14) | 2.4%            | (15) | 2.2%            | (17) |
| Vanguard Target Retirement 2040 Trust Plus      | \$<br>227,106,434   | 6.1%       |            | 498               | 12.8%          | (53) | 3.5%            | (40) | 8.0%            | (50) | 8.2%            | (28) |
| Vanguard Target 2040 Composite Index            |                     |            |            |                   | 13.0%          | (50) | 3.8%            | (20) | 8.4%            | (32) | 8.4%            | (15) |
| Vanguard Target Retirement 2035 Trust Plus      | \$<br>218,045,586   | 5.9%       |            | 427               | 11.8%          | (36) | 3.0%            | (21) | 7.3%            | (48) | 7.6%            | (24) |
| Vanguard Target 2035 Composite Index            |                     |            |            |                   | 11.9%          | (26) | 3.3%            | (12) | 7.6%            | (19) | 7.8%            | (8)  |
| Vanguard Target Retirement 2045 Trust Plus      | \$<br>212,061,123   | 5.7%       |            | 606               | 13.9%          | (60) | 4.0%            | (29) | 8.8%            | (53) | 8.6%            | (26) |
| Vanguard Target 2045 Composite Index            |                     |            |            |                   | 14.1%          | (50) | 4.3%            | (16) | 9.1%            | (26) | 8.9%            | (15) |
| Vanguard Target Retirement 2030 Trust Plus      | \$<br>177,042,483   | 4.8%       |            | 295               | 10.7%          | (15) | 2.5%            | (19) | 6.5%            | (27) | 7.0%            | (27) |
| Vanguard Target 2030 Composite Index            |                     |            |            |                   | 10.8%          | (13) | 2.8%            | (7)  | 6.9%            | (7)  | 7.2%            | (5)  |
| Vanguard Developed Markets Index Plus           | \$<br>159,752,905   | 4.3%       |            | 1,962             | 3.1%           | (69) | 0.9%            | (41) | 4.8%            | (54) | 5.5%            | (45) |
| Vanguard Spliced Developed ex U.S. Index        |                     |            |            |                   | 3.4%           | (66) | 1.0%            | (41) | 4.8%            | (55) | 5.4%            | (49) |
| Vanguard Target Retirement 2050 Trust Plus      | \$<br>155,195,042   | 4.2%       |            | 662               | 14.7%          | (38) | 4.4%            | (20) | 9.1%            | (36) | 8.8%            | (25) |
| Vanguard Target 2050 Composite Index            |                     |            |            |                   | 14.9%          | (33) | 4.7%            | (10) | 9.5%            | (23) | 9.1%            | (19) |
| Vanguard Extended Market Index Fund - Inst      | \$<br>119,291,252   | 3.2%       |            | 1,861             | 16.9%          | (9)  | 2.5%            | (71) | 9.9%            | (37) | 9.5%            | (21) |
| Performance Benchmark                           |                     |            |            |                   | 16.9%          | (9)  | 2.4%            | (72) | 9.8%            | (42) | 9.3%            | (22) |
| Diamond Hill Large Cap - Y                      | \$<br>115,301,886   | 3.1%       |            | 1,789             | 12.3%          | (67) | 3.5%            | (92) | 8.8%            | (73) | 9.6%            | (43) |
| Russell 1000 Value Index                        |                     |            |            |                   | 14.4%          | (57) | 5.6%            | (71) | 8.7%            | (74) | 8.5%            | (75) |
| Total                                           | \$<br>2,059,146,100 | 55.4%      |            |                   |                |      |                 |      |                 |      |                 |      |