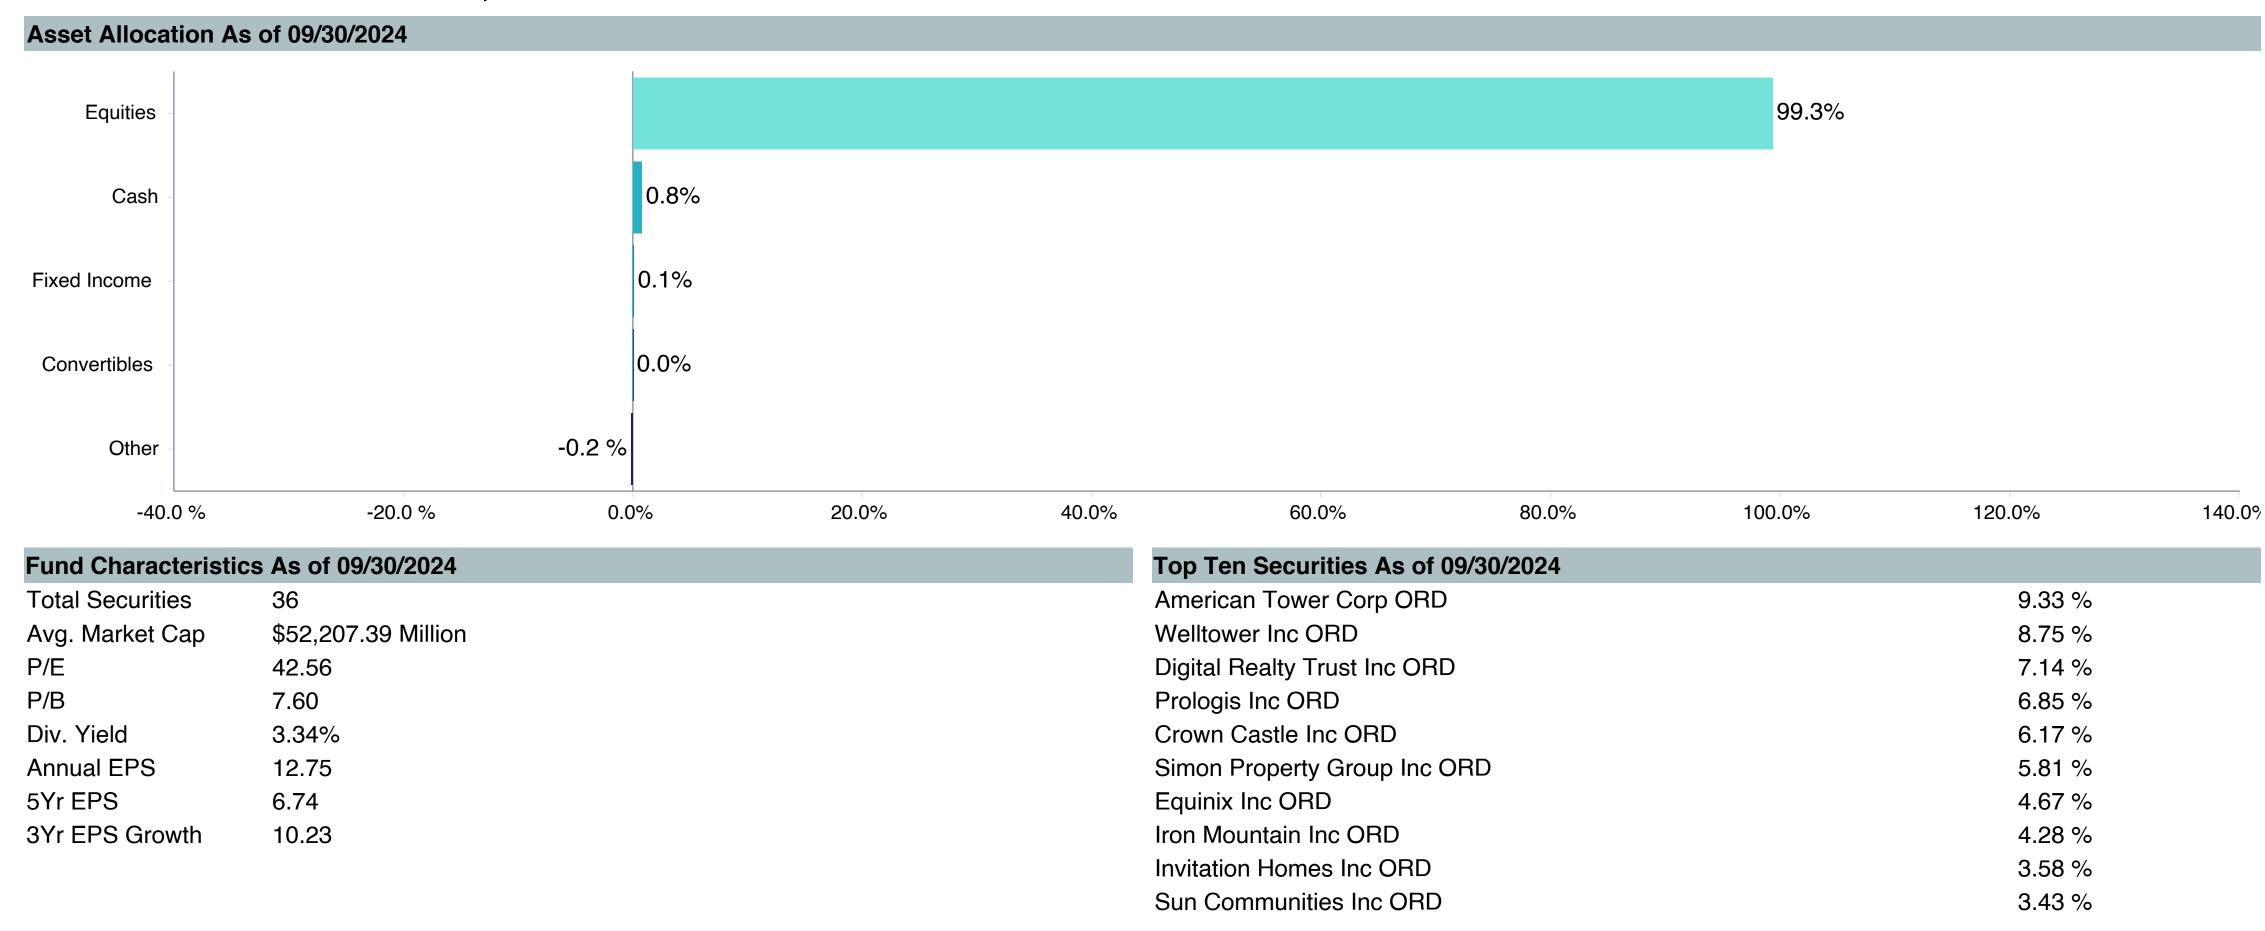

### As of December 31, 2024

|                                                |                                           |                                                        |                                                            |                                        |                                       |                                               |                        | Watch Li               | st Status              |                        |
|------------------------------------------------|-------------------------------------------|--------------------------------------------------------|------------------------------------------------------------|----------------------------------------|---------------------------------------|-----------------------------------------------|------------------------|------------------------|------------------------|------------------------|
|                                                | 1. Underperformed During Trailing 5 Years | 2. Underperformed in 3 of 4 Trailing Calendar Quarters | 3. Diverged from Strategy and/or Portfolio Characteristics | 4. Adverse Change in Portfolio Manager | 5.<br>Weak Manager<br>Research Rating | 6.<br>Significant<br>Organizational<br>Change | 4th<br>Quarter<br>2024 | 3rd<br>Quarter<br>2024 | 2nd<br>Quarter<br>2024 | 1st<br>Quarter<br>2024 |
| Vanguard Total Bond Market Index Fund          | No                                        | No                                                     | No                                                         | No                                     | No (Buy)                              | No                                            |                        |                        |                        |                        |
| Vanguard Total International Bond Index Fund   | No                                        | No                                                     | No                                                         | No                                     | No (Buy)                              | No                                            |                        |                        |                        |                        |
| Vanguard Total Stock Market Index Fund         | No                                        | No                                                     | No                                                         | No                                     | No (Buy)                              | No                                            |                        |                        |                        |                        |
| Vanguard Institutional Index Fund              | No                                        | No                                                     | No                                                         | No                                     | No (Buy)                              | No                                            |                        |                        |                        |                        |
| Vanguard FTSE Social Index Fund                | No                                        | No                                                     | No                                                         | No                                     | No (Buy)                              | No                                            |                        |                        |                        |                        |
| Vanguard Extended Market Index Fund            | No                                        | No                                                     | No                                                         | No                                     | No (Buy)                              | No                                            |                        |                        |                        |                        |
| Vanguard Total International Stock Index Fund  | No                                        | No                                                     | No                                                         | No                                     | No (Buy)                              | No                                            |                        |                        |                        |                        |
| Vanguard Developed Market Index Fund           | No                                        | No                                                     | No                                                         | No                                     | No (Buy)                              | No                                            |                        |                        |                        |                        |
| Vanguard Emerging Markets Stock Index Fund     | Yes                                       | No                                                     | No                                                         | No                                     | No (Buy)                              | No                                            |                        |                        |                        |                        |
| Vanguard Cash Reserves Money Market Fund       | No                                        | No                                                     | No                                                         | No                                     | No (Buy)                              | No                                            |                        |                        |                        |                        |
| T. Rowe Price Stable Value Common Trust Fund A | Yes                                       | No                                                     | No                                                         | No                                     | No (Buy)                              | No                                            |                        |                        |                        |                        |
| TIAA Traditional - RC                          | No                                        | No                                                     | No                                                         | No                                     | No (Buy)                              | No                                            |                        |                        |                        |                        |
| TIAA Traditional - RCP                         | No                                        | No                                                     | No                                                         | No                                     | No (Buy)                              | No                                            |                        |                        |                        |                        |
| Loomis Core Plus Fixed Income                  | No                                        | Yes                                                    | No                                                         | No                                     | No (Buy)                              | No                                            |                        |                        |                        |                        |
| DFA Inflation-Protected Securities             | No                                        | No                                                     | No                                                         | No                                     | No (Qualified)                        | No                                            |                        |                        |                        |                        |
| American Century High Income                   | No                                        | Yes                                                    | No                                                         | No                                     | No (Buy)                              | No                                            |                        |                        |                        |                        |
| T. Rowe Price Large Cap Growth Fund            | Yes                                       | Yes                                                    | No                                                         | No                                     | No (Buy)                              | No                                            |                        |                        |                        |                        |
| Diamond Hill Large Cap                         | No                                        | Yes                                                    | No                                                         | No                                     | No (Buy)                              | No                                            |                        |                        |                        |                        |
| William Blair Small/Mid Cap Growth Fund        | Yes                                       | No                                                     | No                                                         | No                                     | No (Buy)                              | No                                            |                        |                        |                        |                        |
| DFA U.S. Targeted Value                        | No                                        | No                                                     | No                                                         | No                                     | No (Buy)                              | No                                            |                        |                        |                        |                        |
| Dodge & Cox Global Stock Fund                  | Yes                                       | Yes                                                    | No                                                         | No                                     | No (Buy)                              | No                                            |                        |                        |                        |                        |
| GQG International Opportunities Fund           | No                                        | No                                                     | No                                                         | No                                     | No (Buy)                              | No                                            |                        |                        |                        |                        |
| Cohen & Steers Instl Realty Shares             | No                                        | Yes                                                    | No                                                         | No                                     | No (Buy)                              | No                                            |                        |                        |                        |                        |