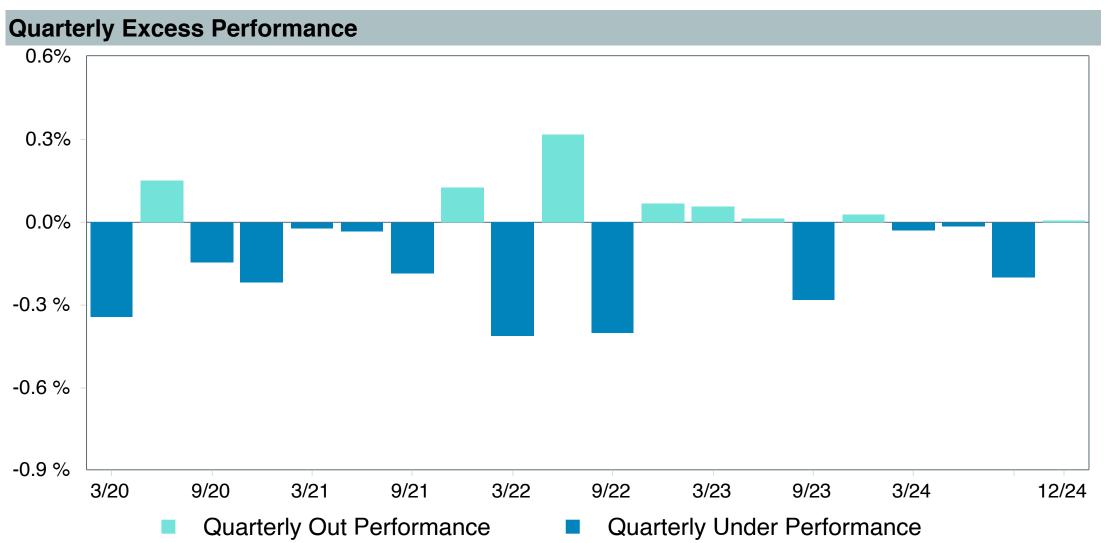

# **Total Plan Top Ten Based on Assets**

|                                                 |                     |            |            |                   | Traili<br>1 Ye | •    | Traili<br>3 Yea | •    | Traili<br>5 Yea | •    | Traili<br>10 Ye | •    |
|-------------------------------------------------|---------------------|------------|------------|-------------------|----------------|------|-----------------|------|-----------------|------|-----------------|------|
| Investment Fund                                 | Assets              | % of Total | Watch List | # of participants | Return         | Rank | Return          | Rank | Return          | Rank | Return          | Rank |
| Vanguard Institutional Index Fund - Instl. Plus | \$<br>403,208,741   | 10.9%      |            | 2,308             | 25.0%          | (17) | 8.9%            | (12) | 14.5%           | (15) | 13.1%           | (8)  |
| S&P 500 Index                                   |                     |            |            |                   | 25.0%          | (5)  | 8.9%            | (3)  | 14.5%           | (5)  | 13.1%           | (3)  |
| TIAA Traditional - RC                           | \$<br>272,140,647   | 7.3%       |            | 1,169             | 4.6%           | (6)  | 4.5%            | (1)  | 4.2%            | (1)  | 4.2%            | (1)  |
| Morningstar Stable Value Index                  |                     |            |            |                   | 3.0%           | (20) | 2.6%            | (14) | 2.4%            | (15) | 2.2%            | (17) |
| Vanguard Target Retirement 2040 Trust Plus      | \$<br>227,106,434   | 6.1%       |            | 498               | 12.8%          | (53) | 3.5%            | (40) | 8.0%            | (50) | 8.2%            | (28) |
| Vanguard Target 2040 Composite Index            |                     |            |            |                   | 13.0%          | (50) | 3.8%            | (20) | 8.4%            | (32) | 8.4%            | (15) |
| Vanguard Target Retirement 2035 Trust Plus      | \$<br>218,045,586   | 5.9%       |            | 427               | 11.8%          | (36) | 3.0%            | (21) | 7.3%            | (48) | 7.6%            | (24) |
| Vanguard Target 2035 Composite Index            |                     |            |            |                   | 11.9%          | (26) | 3.3%            | (12) | 7.6%            | (19) | 7.8%            | (8)  |
| Vanguard Target Retirement 2045 Trust Plus      | \$<br>212,061,123   | 5.7%       |            | 606               | 13.9%          | (60) | 4.0%            | (29) | 8.8%            | (53) | 8.6%            | (26) |
| Vanguard Target 2045 Composite Index            |                     |            |            |                   | 14.1%          | (50) | 4.3%            | (16) | 9.1%            | (26) | 8.9%            | (15) |
| Vanguard Target Retirement 2030 Trust Plus      | \$<br>177,042,483   | 4.8%       |            | 295               | 10.7%          | (15) | 2.5%            | (19) | 6.5%            | (27) | 7.0%            | (27) |
| Vanguard Target 2030 Composite Index            |                     |            |            |                   | 10.8%          | (13) | 2.8%            | (7)  | 6.9%            | (7)  | 7.2%            | (5)  |
| Vanguard Developed Markets Index Plus           | \$<br>159,752,905   | 4.3%       |            | 1,962             | 3.1%           | (69) | 0.9%            | (41) | 4.8%            | (54) | 5.5%            | (45) |
| Vanguard Spliced Developed ex U.S. Index        |                     |            |            |                   | 3.4%           | (66) | 1.0%            | (41) | 4.8%            | (55) | 5.4%            | (49) |
| Vanguard Target Retirement 2050 Trust Plus      | \$<br>155,195,042   | 4.2%       |            | 662               | 14.7%          | (38) | 4.4%            | (20) | 9.1%            | (36) | 8.8%            | (25) |
| Vanguard Target 2050 Composite Index            |                     |            |            |                   | 14.9%          | (33) | 4.7%            | (10) | 9.5%            | (23) | 9.1%            | (19) |
| Vanguard Extended Market Index Fund - Inst      | \$<br>119,291,252   | 3.2%       |            | 1,861             | 16.9%          | (9)  | 2.5%            | (71) | 9.9%            | (37) | 9.5%            | (21) |
| Performance Benchmark                           |                     |            |            |                   | 16.9%          | (9)  | 2.4%            | (72) | 9.8%            | (42) | 9.3%            | (22) |
| Diamond Hill Large Cap - Y                      | \$<br>115,301,886   | 3.1%       |            | 1,789             | 12.3%          | (67) | 3.5%            | (92) | 8.8%            | (73) | 9.6%            | (43) |
| Russell 1000 Value Index                        |                     |            |            |                   | 14.4%          | (57) | 5.6%            | (71) | 8.7%            | (74) | 8.5%            | (75) |
| Total                                           | \$<br>2,059,146,100 | 55.4%      |            |                   |                |      |                 |      |                 |      |                 |      |