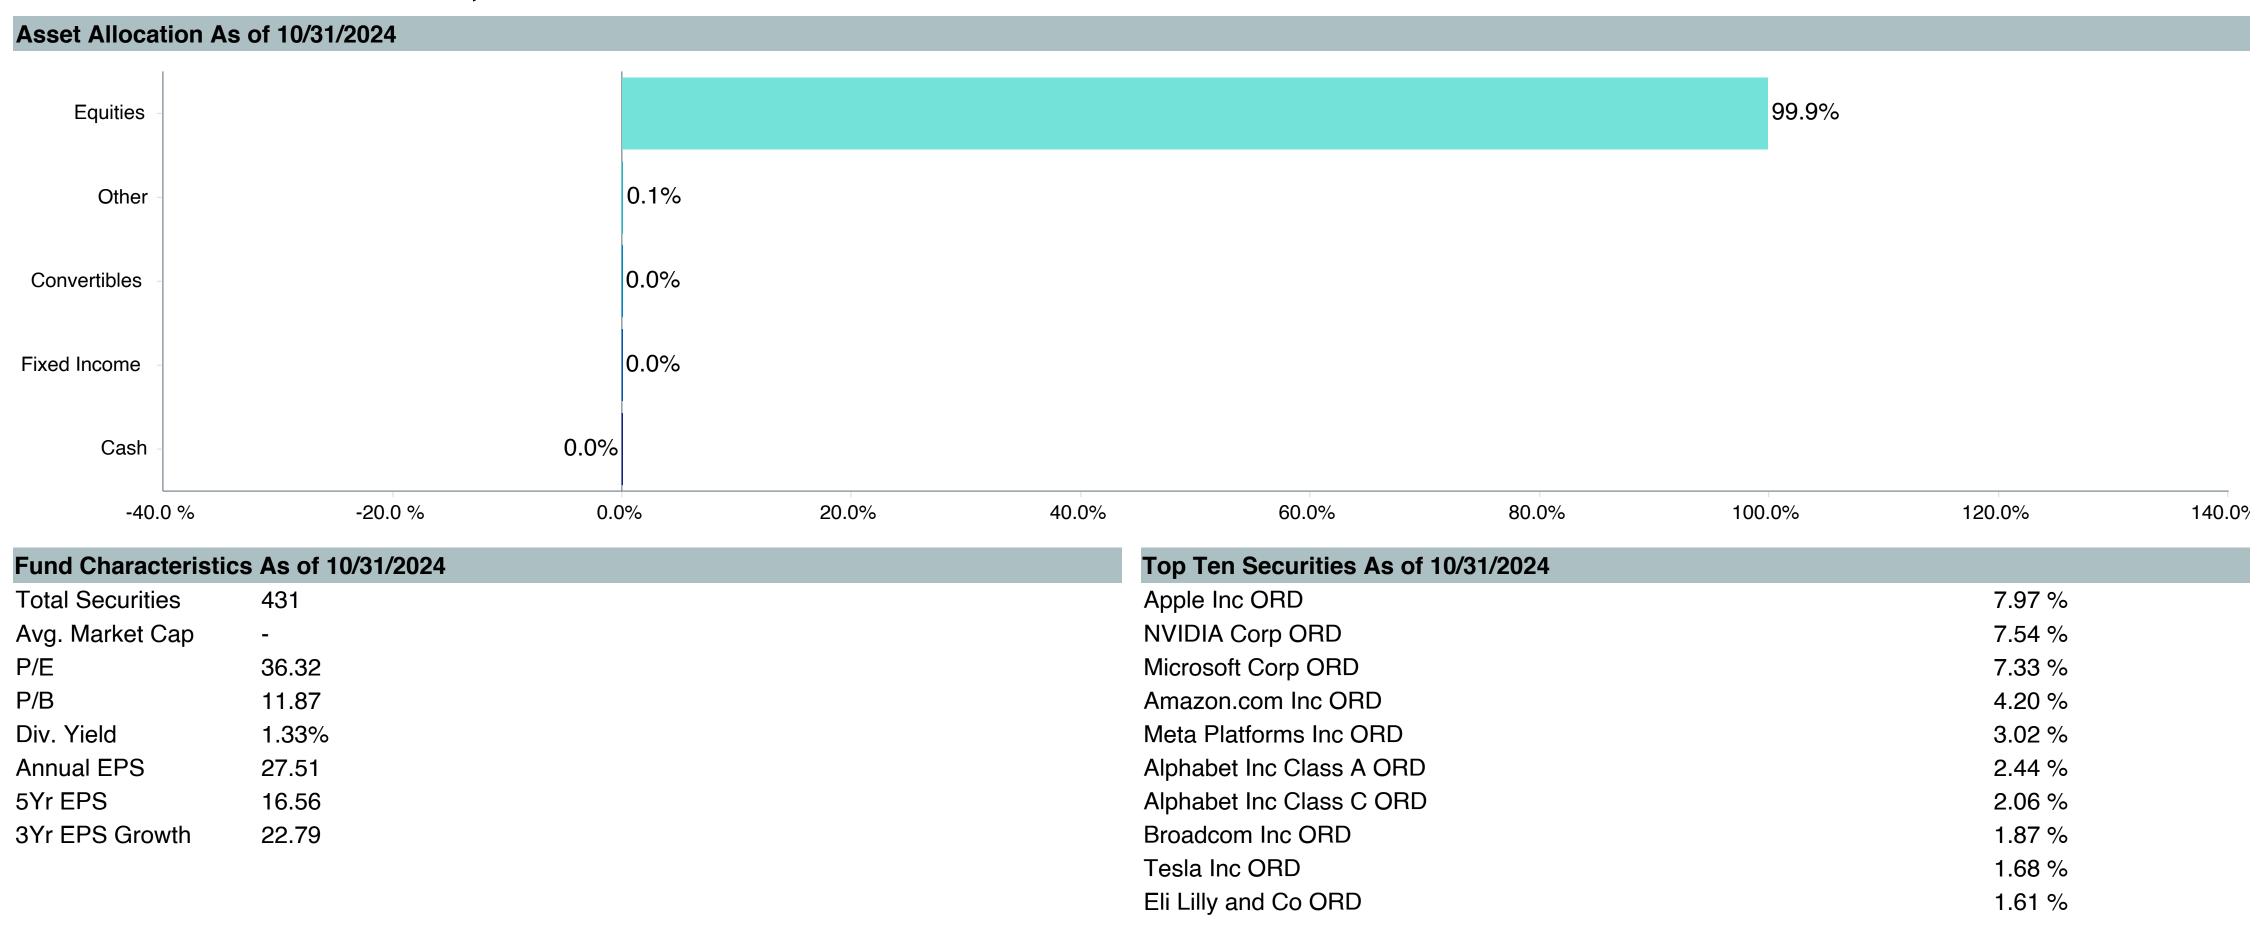

--|--------------------|
|                                | Active<br>Return | Tracking<br>Error | Information<br>Ratio | R-Squared | Sharpe<br>Ratio | Alpha | Beta | Return | Standard Deviation | Actual Correlation |
| Vanguard FTSE Soc;Inst (VFTNX) | -0.10            | 0.05              | -2.18                | 1.00      | 0.68            | -0.10 | 1.00 | 14.55  | 19.22              | 1.00               |
| FTSE U.S. Choice Index         | 0.00             | 0.00              | -                    | 1.00      | 0.68            | 0.00  | 1.00 | 14.67  | 19.22              | 1.00               |
| FTSE 3 Month T-Bill            | -13.08           | 19.19             | -0.68                | 0.00      | -               | 2.50  | 0.00 | 2.54   | 0.69               | 0.07               |







#### As of December 31, 2024

| <b>Account Information</b> | on                                |
|----------------------------|-----------------------------------|
| Product Name:              | Vanguard Ext MI;Inst (VIEIX)      |
| Fund Family:               | Vanguard                          |
| Ticker:                    | VIEIX                             |
| Peer Group:                | IM U.S. SMID Cap Core Equity (MF) |
| Benchmark:                 | Performance Benchmark             |
| Fund Inception:            | 07/07/1997                        |
| Portfolio Manager:         | Louie/Birkett                     |
| Total Assets:              | \$17,186.30 Million               |
| Total Assets Date:         | 11/30/2024                        |
| Gross Expense: