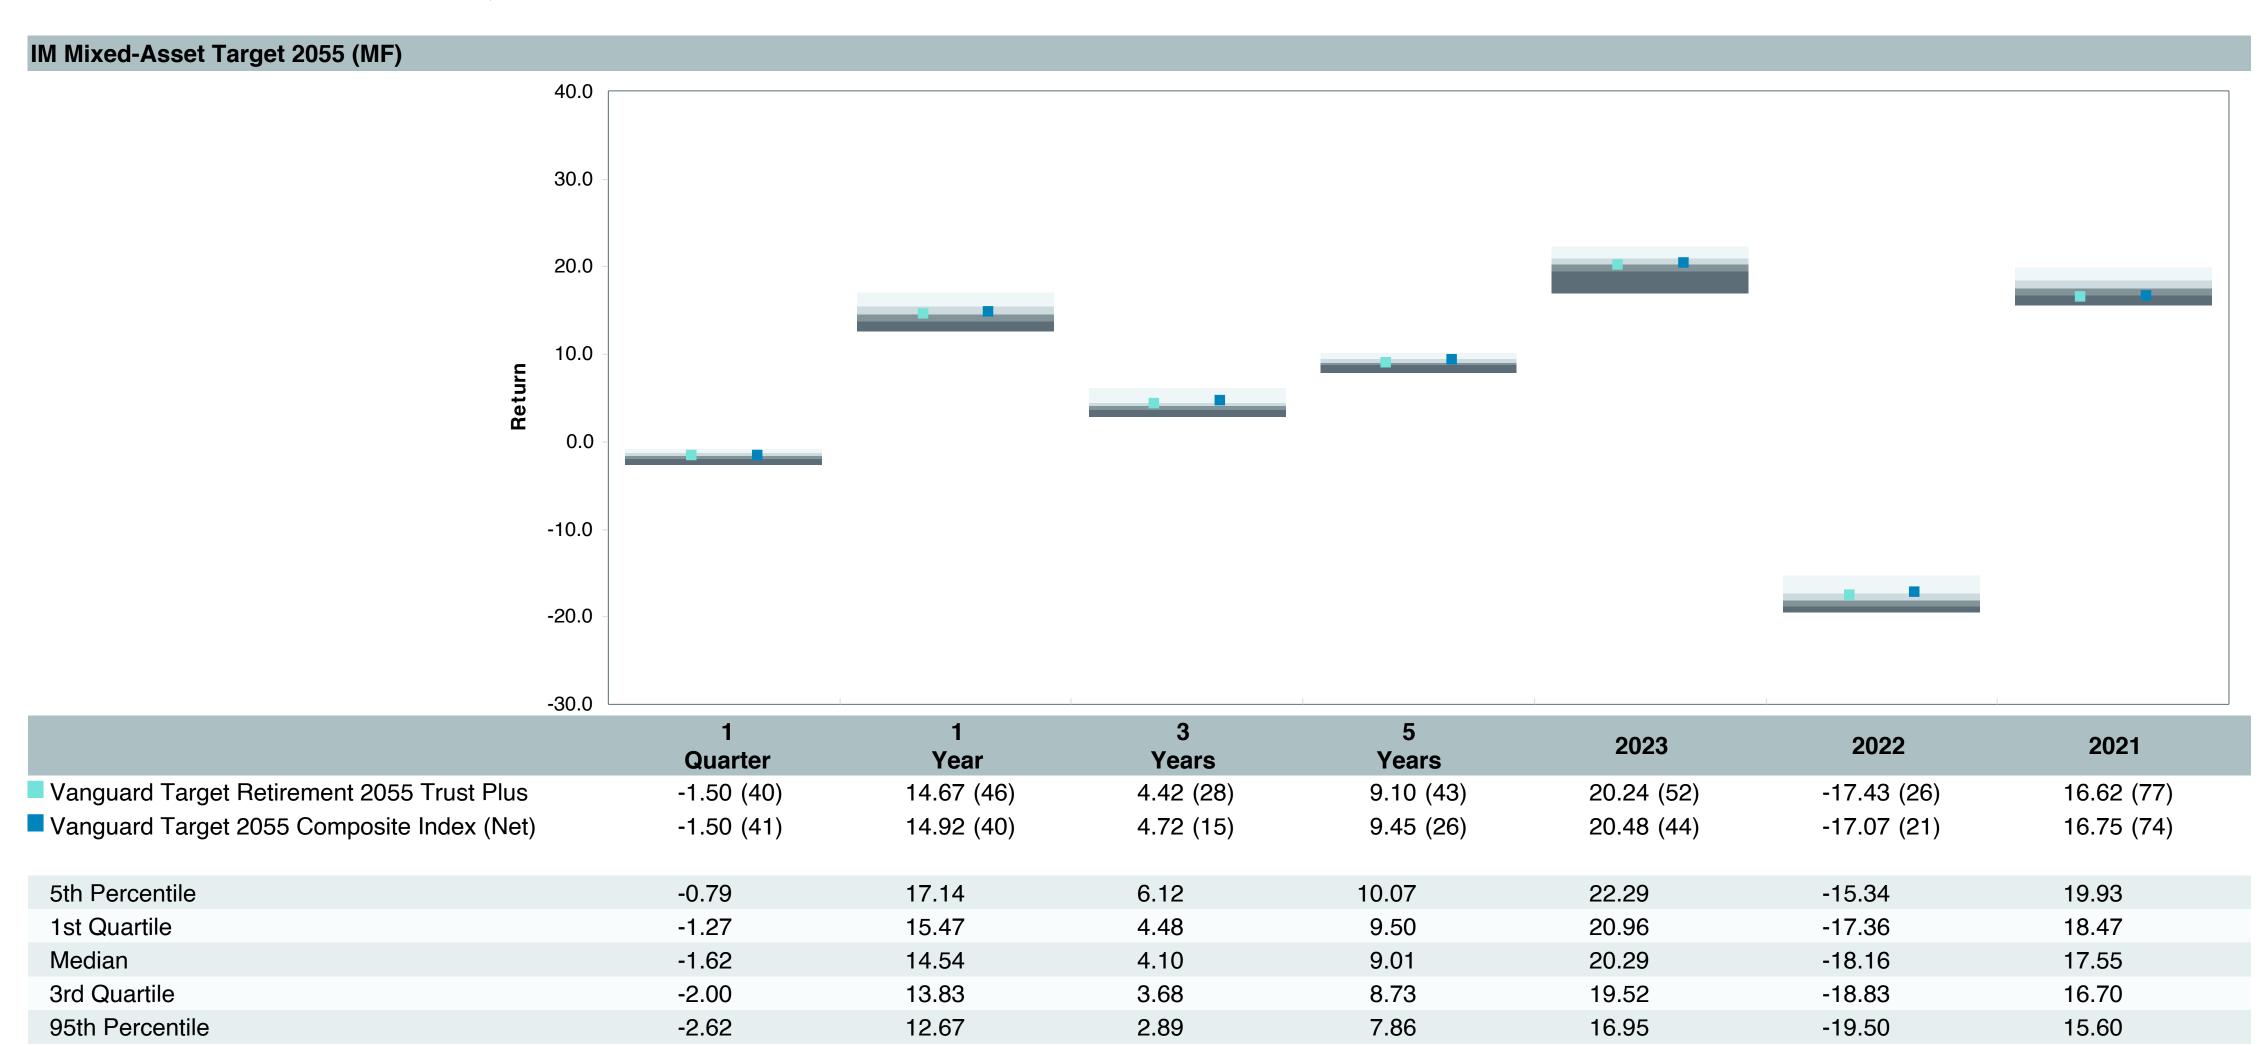

# Vanguard Target Retirement 2055 Tr Plus Performance Summary

| <b>Account Informat</b> | Account Information                        |  |  |  |  |  |  |
|-------------------------|--------------------------------------------|--|--|--|--|--|--|
| Account Name            | Vanguard Target Retirement 2055 Trust Plus |  |  |  |  |  |  |
| Inception Date          | 08/31/2011                                 |  |  |  |  |  |  |
| Account Structure       | Collective Investment Trust                |  |  |  |  |  |  |
| Asset Class             | Global Target Date                         |  |  |  |  |  |  |
| Benchmark               | Vanguard Target 2055 Composite Index (Net) |  |  |  |  |  |  |
| Peer Group              | IM Mixed-Asset Target 2055 (MF)            |  |  |  |  |  |  |















| 5 Years Historical Statistics              |                  |                   |                      |           |                 |       |      |        |                    |                    |
|--------------------------------------------|------------------|-------------------|----------------------|-----------|-----------------|-------|------|--------|--------------------|--------------------|
|                                            | Active<br>Return | Tracking<br>Error | Information<br>Ratio | R-Squared | Sharpe<br>Ratio | Alpha | Beta | Return | Standard Deviation | Actual Correlation |
| Vanguard Target Retirement 2055 Trust Plus | -0.29            | 0.84              | -0.35                | 1.00      | 0.46            | -0.39 | 1.01 | 9.10   | 16.44