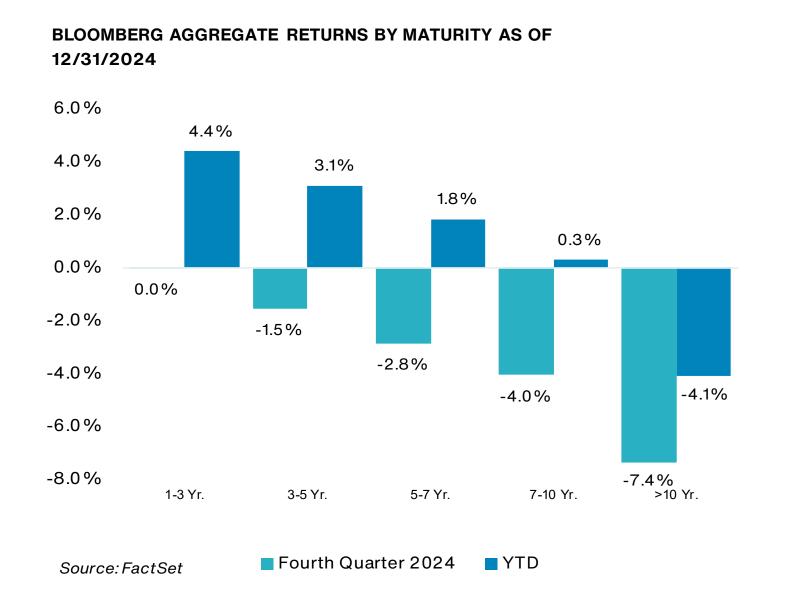

% during the fourth quarter and 23.8% on a YTD basis. Consumer Discretionary (11.5%) and Financials (6.7%) were the best performers while Materials & Processing (-12.6%) and Healthcare (-9.8%) were the worst performers.
- On a style basis, growth outperformed value across market capitalizations over the quarter. Medium-cap stocks outperformed Small and Large-cap stocks in growth style, while Large-cap value stocks underperformed Medium and Small-cap value.
- over the quarter.





Past performance is no guarantee of future results. Indices cannot be invested in directly. Unmanaged index returns assume reinvestment of any and all distributions and do not reflect fees and expenses. Please see appendix for index definitions and other general disclosures.



### **U.S. Fixed Income Markets**







- The U.S. Fed cut its benchmark interest rate twice over the quarter by 0.25% each to a range of 4.25% 4.50%. In its December 2024 meeting, the Federal Open Market Committee (FOMC) stated that the risks to achieving its employment and inflation targets are fairly balanced. The latest Fed "dot plot," showed FOMC members projecting a reduction of only half a percentage point in interest rates for 2025 with the rate expected to decline to 3% beyond 2027.
- The Bloomberg U.S. Aggregate Bond Index fell by 3.1% over the quarter and is up by 1.3% on a YTD basis.
- Across durations, almost all maturities finished the quarter in negative territory with longer maturities falling more.
- Within investment-grade bonds, lower-quality issues generally underperformed higher-quality issues, with A-