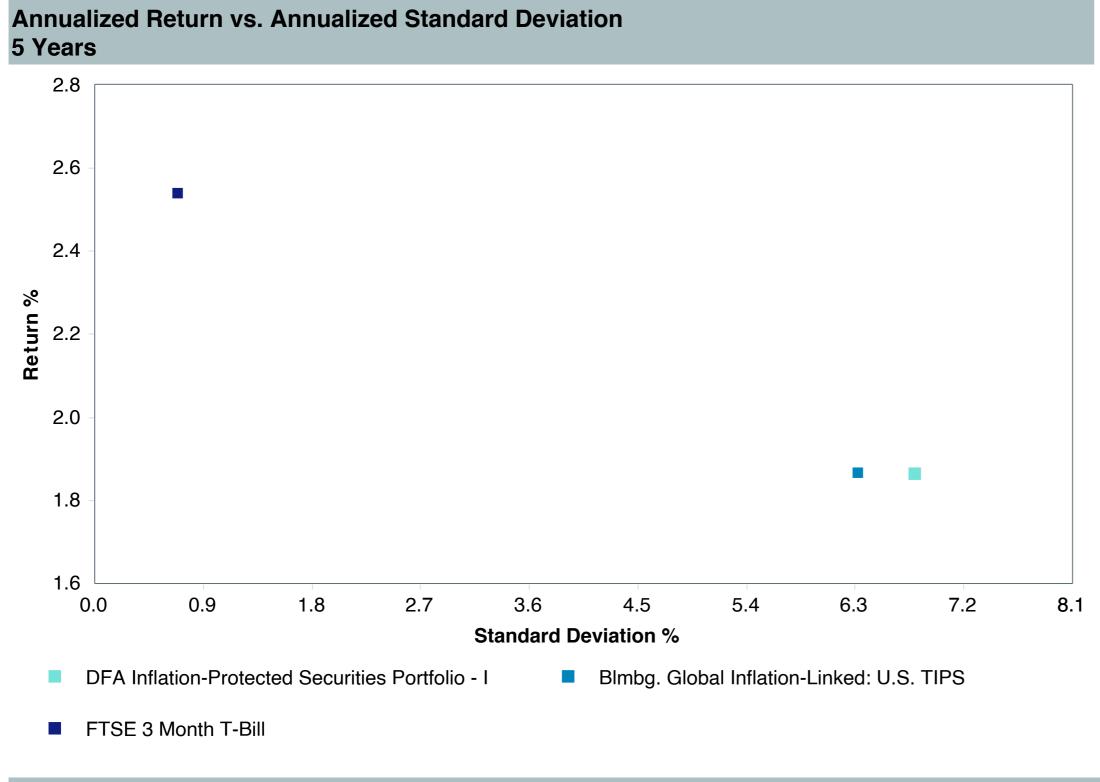

|  |  |  |  |  |
| Peer Group:         | IM U.S. TIPS (MF)                         |  |  |  |  |  |
| Benchmark:          | Blmbg. Global Inflation-Linked: U.S. TIPS |  |  |  |  |  |
| Fund Inception:     | 09/18/2006                                |  |  |  |  |  |
| Portfolio Manager:  | Plecha/Kolerich/Hutchison                 |  |  |  |  |  |
| Total Assets:       | \$5,013.50 Million                        |  |  |  |  |  |
| Total Assets Date:  | 11/30/2024                                |  |  |  |  |  |
| Gross Expense:      | 0.11%                                     |  |  |  |  |  |
| Net Expense:        | 0.11%                                     |  |  |  |  |  |
| Turnover:           | 9%                                        |  |  |  |  |  |

















| 5 Years Historical Statistics                    |                  |                   |                      |           |                 |       |      |        |                    |                    |
|--------------------------------------------------|------------------|-------------------|----------------------|-----------|-----------------|-------|------|--------|--------------------|--------------------|
|                                                  | Active<br>Return | Tracking<br>Error | Information<br>Ratio | R-Squared | Sharpe<br>Ratio | Alpha | Beta | Return | Standard Deviation | Actual Correlation |
| DFA Inflation-Protected Securities Portfolio - I | 0.03             | 0.86              | 0.03                 | 0.99      | -0.06           | -0.11 | 1.07 | 1.8