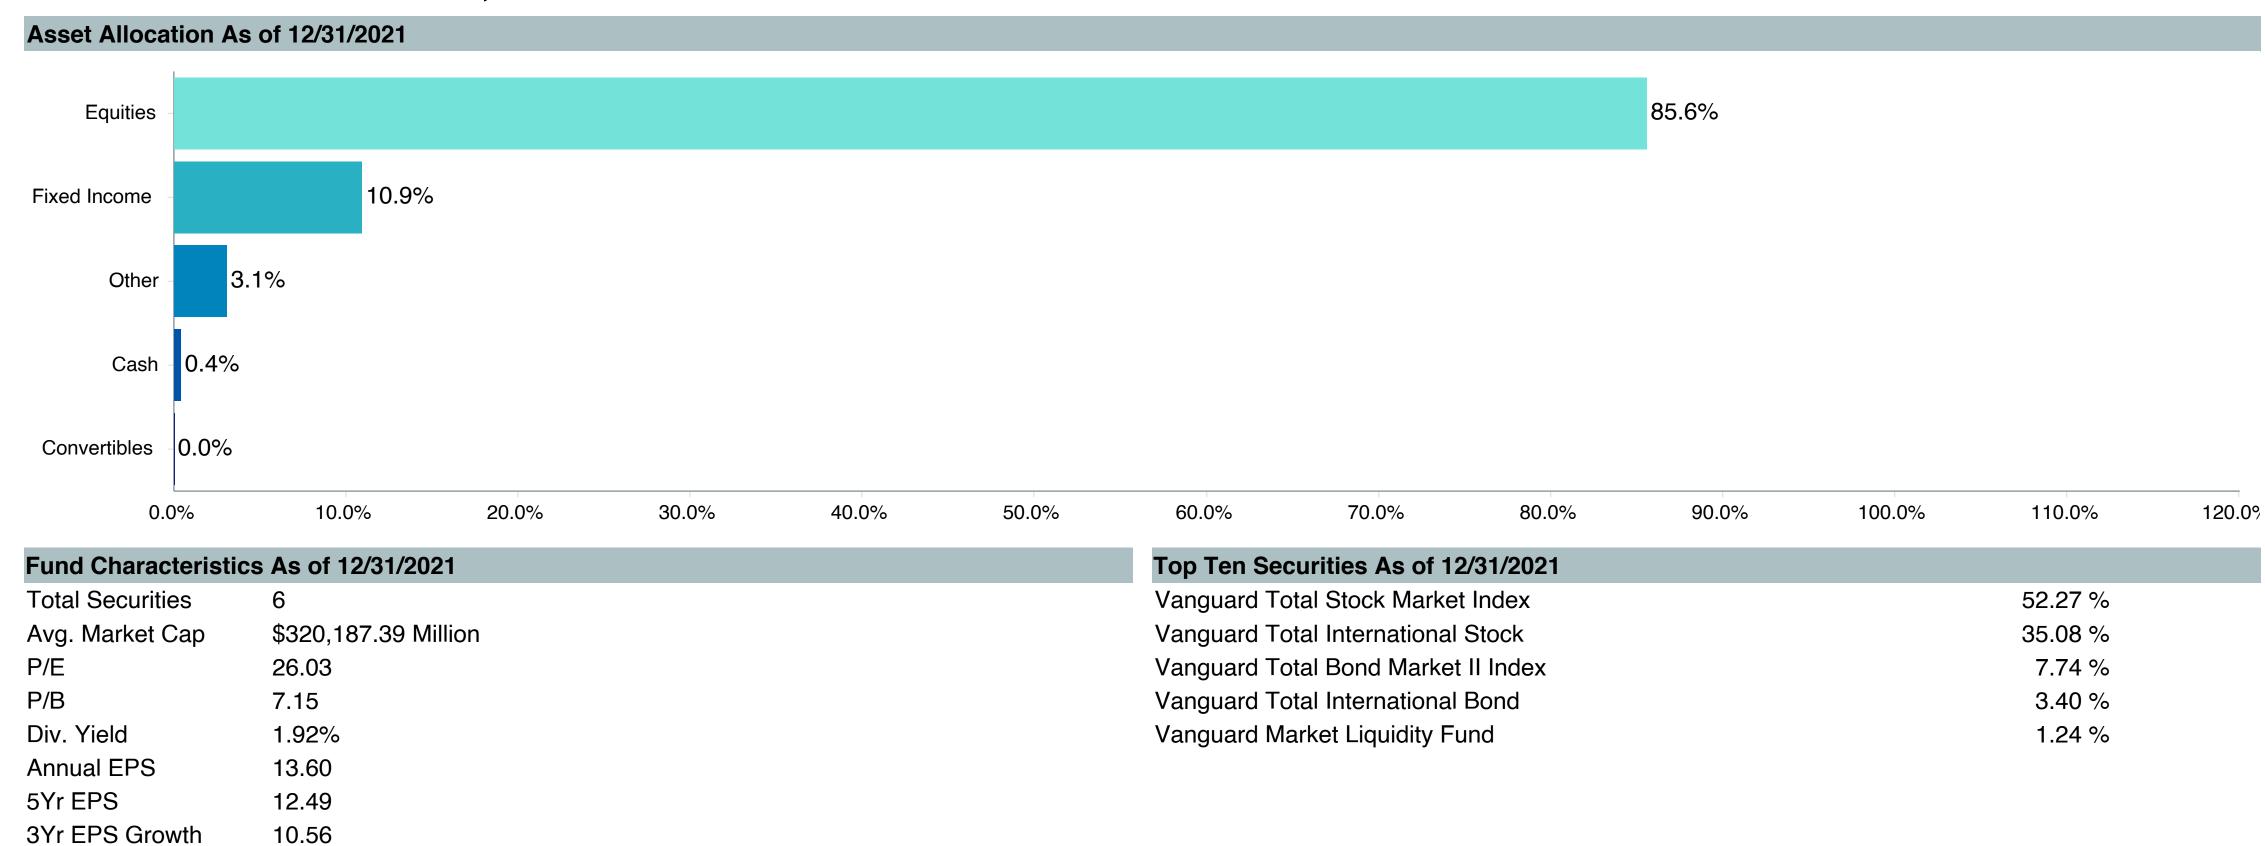

| Active<br>Return | Tracking<br>Error | Information<br>Ratio | R-Squared | Sharpe<br>Ratio | Alpha | Beta | Return | Standard Deviation | Actual Correlation |
| Vanguard Target Retirement 2045 - Inv.     | -0.32            | 0.82              | -0.40                | 1.00      | 0.44            | -0.44 | 1.01 | 8.73   | 16.20              | 1.00               |
| Vanguard Target 2045 Composite Index (Net) | 0.00             | 0.00              | -                    | 1.00      | 0.47            | 0.00  | 1.00 | 9.12   | 16.00              | 1.00               |
| FTSE 3 Month T-Bill                        | -7.51            | 15.98             | -0.47                | 0.00      | -               | 2.52  | 0.00 | 2.54   | 0.69               | 0.05               |







| <b>Account Information</b> | on                                         |
|----------------------------|--------------------------------------------|
| Product Name :             | Vanguard Tgt Ret2050;Inv (VFIFX)           |
| Fund Family:               | Vanguard                                   |
| Ticker:                    | VFIFX                                      |
| Peer Group:                | IM Mixed-Asset Target 2050 (MF)            |
| Benchmark:                 | Vanguard Target 2050 Composite Index (Net) |
| Fund Inception:            | 06/07/2006                                 |
| Portfolio Manager:         | Team Managed                               |
| Total Assets:              | \$78,786.40 Million                        |
| Total Assets Date:         | 11/30