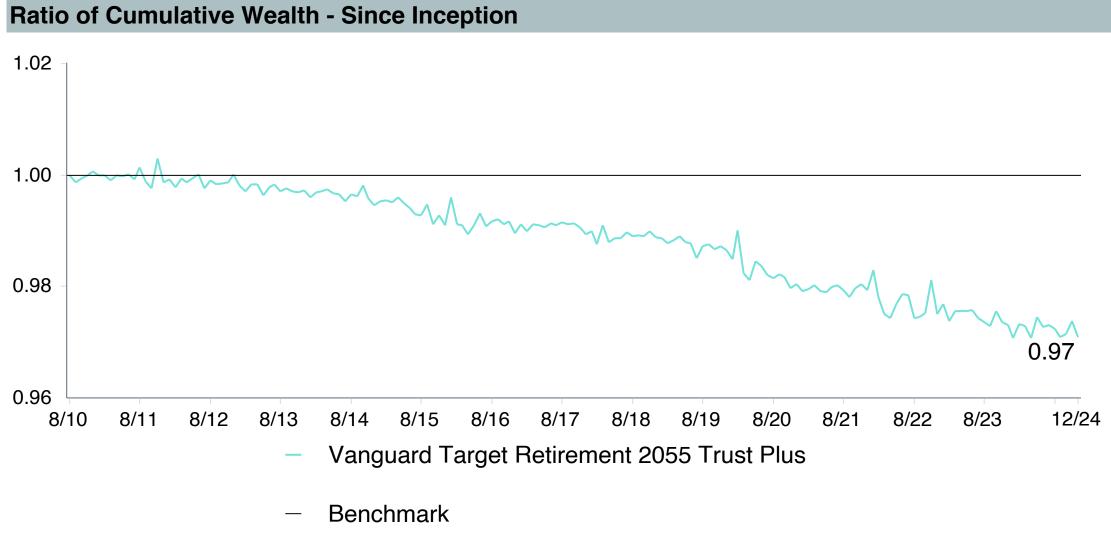

# **Total Plan Top Ten Based on Assets**

|                                                 |                     |            |            |                   | Traili<br>1 Ye | •    | Traili<br>3 Yea | •    | Traili<br>5 Yea | •    | Traili<br>10 Ye | •    |
|-------------------------------------------------|---------------------|------------|------------|-------------------|----------------|------|-----------------|------|-----------------|------|-----------------|------|
| Investment Fund                                 | Assets              | % of Total | Watch List | # of participants | Return         | Rank | Return          | Rank | Return          | Rank | Return          | Rank |
| Vanguard Institutional Index Fund - Instl. Plus | \$<br>403,208,741   | 10.9%      |            | 2,308             | 25.0%          | (17) | 8.9%            | (12) | 14.5%           | (15) | 13.1%           | (8)  |
| S&P 500 Index                                   |                     |            |            |                   | 25.0%          | (5)  | 8.9%            | (3)  | 14.5%           | (5)  | 13.1%           | (3)  |
| TIAA Traditional - RC                           | \$<br>272,140,647   | 7.3%       |            | 1,169             | 4.6%           | (6)  | 4.5%            | (1)  | 4.2%            | (1)  | 4.2%            | (1)  |
| Morningstar Stable Value Index                  |                     |            |            |                   | 3.0%           | (20) | 2.6%            | (14) | 2.4%            | (15) | 2.2%            | (17) |
| Vanguard Target Retirement 2040 Trust Plus      | \$<br>227,106,434   | 6.1%       |            | 498               | 12.8%          | (53) | 3.5%            | (40) | 8.0%            | (50) | 8.2%            | (28) |
| Vanguard Target 2040 Composite Index            |                     |            |            |                   | 13.0%          | (50) | 3.8%            | (20) | 8.4%            | (32) | 8.4%            | (15) |
| Vanguard Target Retirement 2035 Trust Plus      | \$<br>218,045,586   | 5.9%       |            | 427               | 11.8%          | (36) | 3.0%            | (21) | 7.3%            | (48) | 7.6%            | (24) |
| Vanguard Target 2035 Composite Index            |                     |            |            |                   | 11.9%          | (26) | 3.3%            | (12) | 7.6%            | (19) | 7.8%            | (8)  |
| Vanguard Target Retirement 2045 Trust Plus      | \$<br>212,061,123   | 5.7%       |            | 606               | 13.9%          | (60) | 4.0%            | (29) | 8.8%            | (53) | 8.6%            | (26) |
| Vanguard Target 2045 Composite Index            |                     |            |            |                   | 14.1%          | (50) | 4.3%            | (16) | 9.1%            | (26) | 8.9%            | (15) |
| Vanguard Target Retirement 2030 Trust Plus      | \$<br>177,042,483   | 4.8%       |            | 295               | 10.7%          | (15) | 2.5%            | (19) | 6.5%            | (27) | 7.0%            | (27) |
| Vanguard Target 2030 Composite Index            |                     |            |            |                   | 10.8%          | (13) | 2.8%            | (7)  | 6.9%            | (7)  | 7.2%            | (5)  |
| Vanguard Developed Markets Index Plus           | \$<br>159,752,905   | 4.3%       |            | 1,962             | 3.1%           | (69) | 0.9%            | (41) | 4.8%            | (54) | 5.5%            | (45) |
| Vanguard Spliced Developed ex U.S. Index        |                     |            |            |                   | 3.4%           | (66) | 1.0%            | (41) | 4.8%            | (55) | 5.4%            | (49) |
| Vanguard Target Retirement 2050 Trust Plus      | \$<br>155,195,042   | 4.2%       |            | 662               | 14.7%          | (38) | 4.4%            | (20) | 9.1%            | (36) | 8.8%            | (25) |
| Vanguard Target 2050 Composite Index            |                     |            |            |                   | 14.9%          | (33) | 4.7%            | (10) | 9.5%            | (23) | 9.1%            | (19) |
| Vanguard Extended Market Index Fund - Inst      | \$<br>119,291,252   | 3.2%       |            | 1,861             | 16.9%          | (9)  | 2.5%            | (71) | 9.9%            | (37) | 9.5%            | (21) |
| Performance Benchmark                           |                     |            |            |                   | 16.9%          | (9)  | 2.4%            | (72) | 9.8%            | (42) | 9.3%            | (22) |
| Diamond Hill Large Cap - Y                      | \$<br>115,301,886   | 3.1%       |            | 1,789             | 12.3%          | (67) | 3.5%            | (92) | 8.8%            | (73) | 9.6%            | (43) |
| Russell 1000 Value Index                        |                     |            |            |                   | 14.4%          | (57) | 5.6%            | (71) | 8.7%            | (74) | 8.5%            | (75) |
| Total                                           | \$<br>2,059,146,100 | 55.4%      |            |                   |                |      |                 |      |                 |      |                 |      |