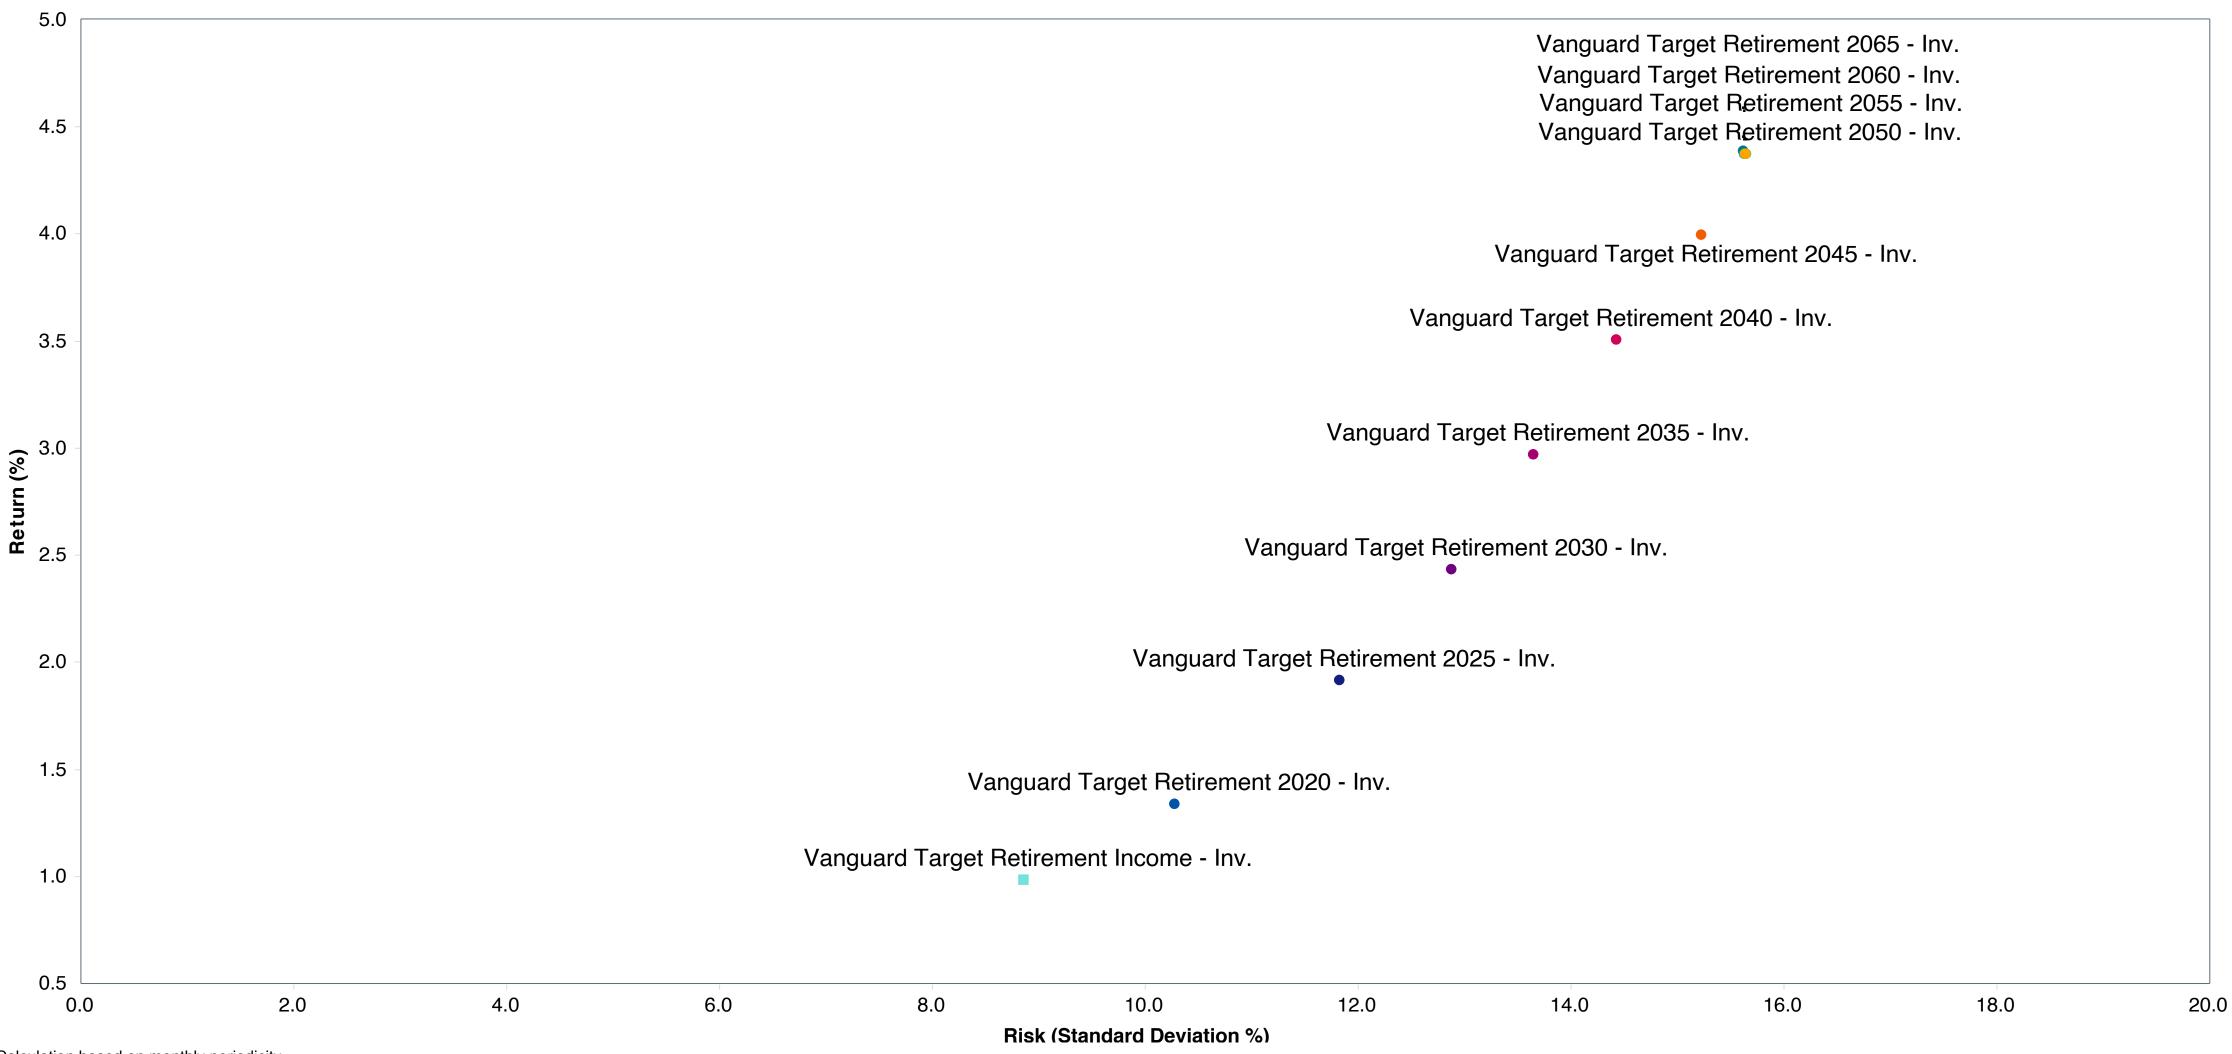

## Watch List - Tier I

### As of December 31, 2024

|                                          |                                           |                                                        |                                                            |                                        |                                       |                                               | Watch List Status      |                        |                        |                        |  |  |
|------------------------------------------|-------------------------------------------|--------------------------------------------------------|------------------------------------------------------------|----------------------------------------|---------------------------------------|-----------------------------------------------|------------------------|------------------------|------------------------|------------------------|--|--|
|                                          | 1. Underperformed During Trailing 5 Years | 2. Underperformed in 3 of 4 Trailing Calendar Quarters | 3. Diverged from Strategy and/or Portfolio Characteristics | 4. Adverse Change in Portfolio Manager | 5.<br>Weak Manager<br>Research Rating | 6.<br>Significant<br>Organizational<br>Change | 4th<br>Quarter<br>2024 | 3rd<br>Quarter<br>2024 | 2nd<br>Quarter<br>2024 | 1st<br>Quarter<br>2024 |  |  |
| Vanguard Target Retirement Income - Inv. | Yes                                       | No                                                     | No                                                         | No                                     | No (Buy)                              | No                                            |                        |                        |                        |                        |  |  |
| Vanguard Target Retirement 2020 - Inv.   | Yes                                       | No                                                     | No                                                         | No                                     | No (Buy)                              | No                                            |                        |                        |                        |                        |  |  |
| Vanguard Target Retirement 2025 - Inv.   | Yes                                       | No                                                     | No                                                         | No                                     | No (Buy)                              | No                                            |                        |                        |                        |                        |  |  |
| Vanguard Target Retirement 2030 - Inv.   | Yes                                       | No                                                     | No                                                         | No                                     | No (Buy)                              | No                                            |                        |                        |                        |                        |  |  |
| Vanguard Target Retirement 2035 - Inv.   | Yes                                       | No                                                     | No                                                         | No                                     | No (Buy)                              | No                                            |                        |                        |                        |                        |  |  |
| Vanguard Target Retirement 2040 - Inv.   | Yes                                       | No                                                     | No                                                         | No                                     | No (Buy)                              | No                                            |                        |                        |                        |                        |  |  |
| Vanguard Target Retirement 2045 - Inv.   | Yes                                       | No                                                     | No                                                         | No                                     | No (Buy)                              | No                                            |                        |                        |                        |                        |  |  |
| Vanguard Target Retirement 2050 - Inv.   | Yes                                       | No                                                     | No                                                         | No                                     | No (Buy)                              | No                                            |                        |                        |                        |                        |  |  |
| Vanguard Target Retirement 2055 - Inv.   | Yes                                       | No                                                     | No                                                         | No                                     | No (Buy)                              | No                                            |                        |                        |                        |                        |  |  |
| Vanguard Target Retirement 2060 - Inv.   | Yes                                       | No                                                     | No                                                         | No                                     | No (Buy)                              | No                                            |                        |                        |                        |                        |  |  |
| Vanguard Target Retirement 2065 - Inv.   | Yes                                       | No                                                     | No                                                         | No                                     | No (Buy)                              | No                                            |                        |                        |                        |                        |  |  |
| Vanguard Target Retirement 2070 - Inv.*  | Yes                                       | No                                                     | No                                                         | No                                     | No (Buy)                              | No                                            |                        |                        |                        |                        |  |  |