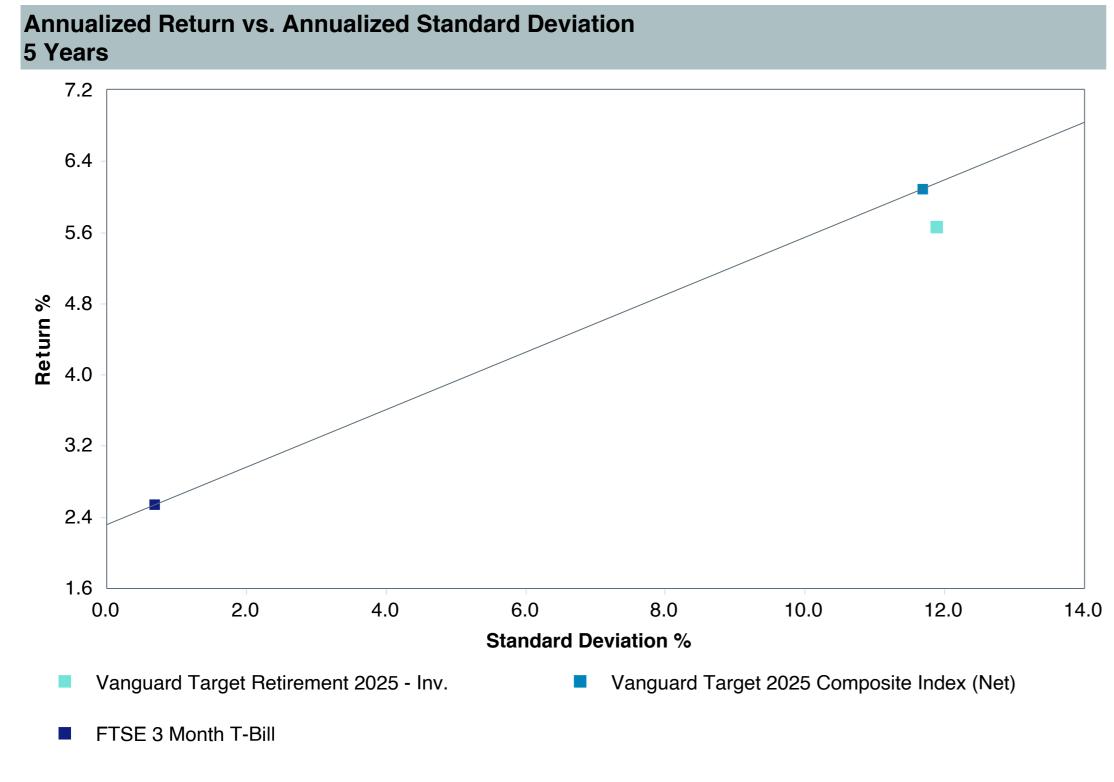

# **5 Year Comparative Performance**

### As of December 31, 2024

#### 5-yr Performance vs. Benchmark (Tiers II & III)