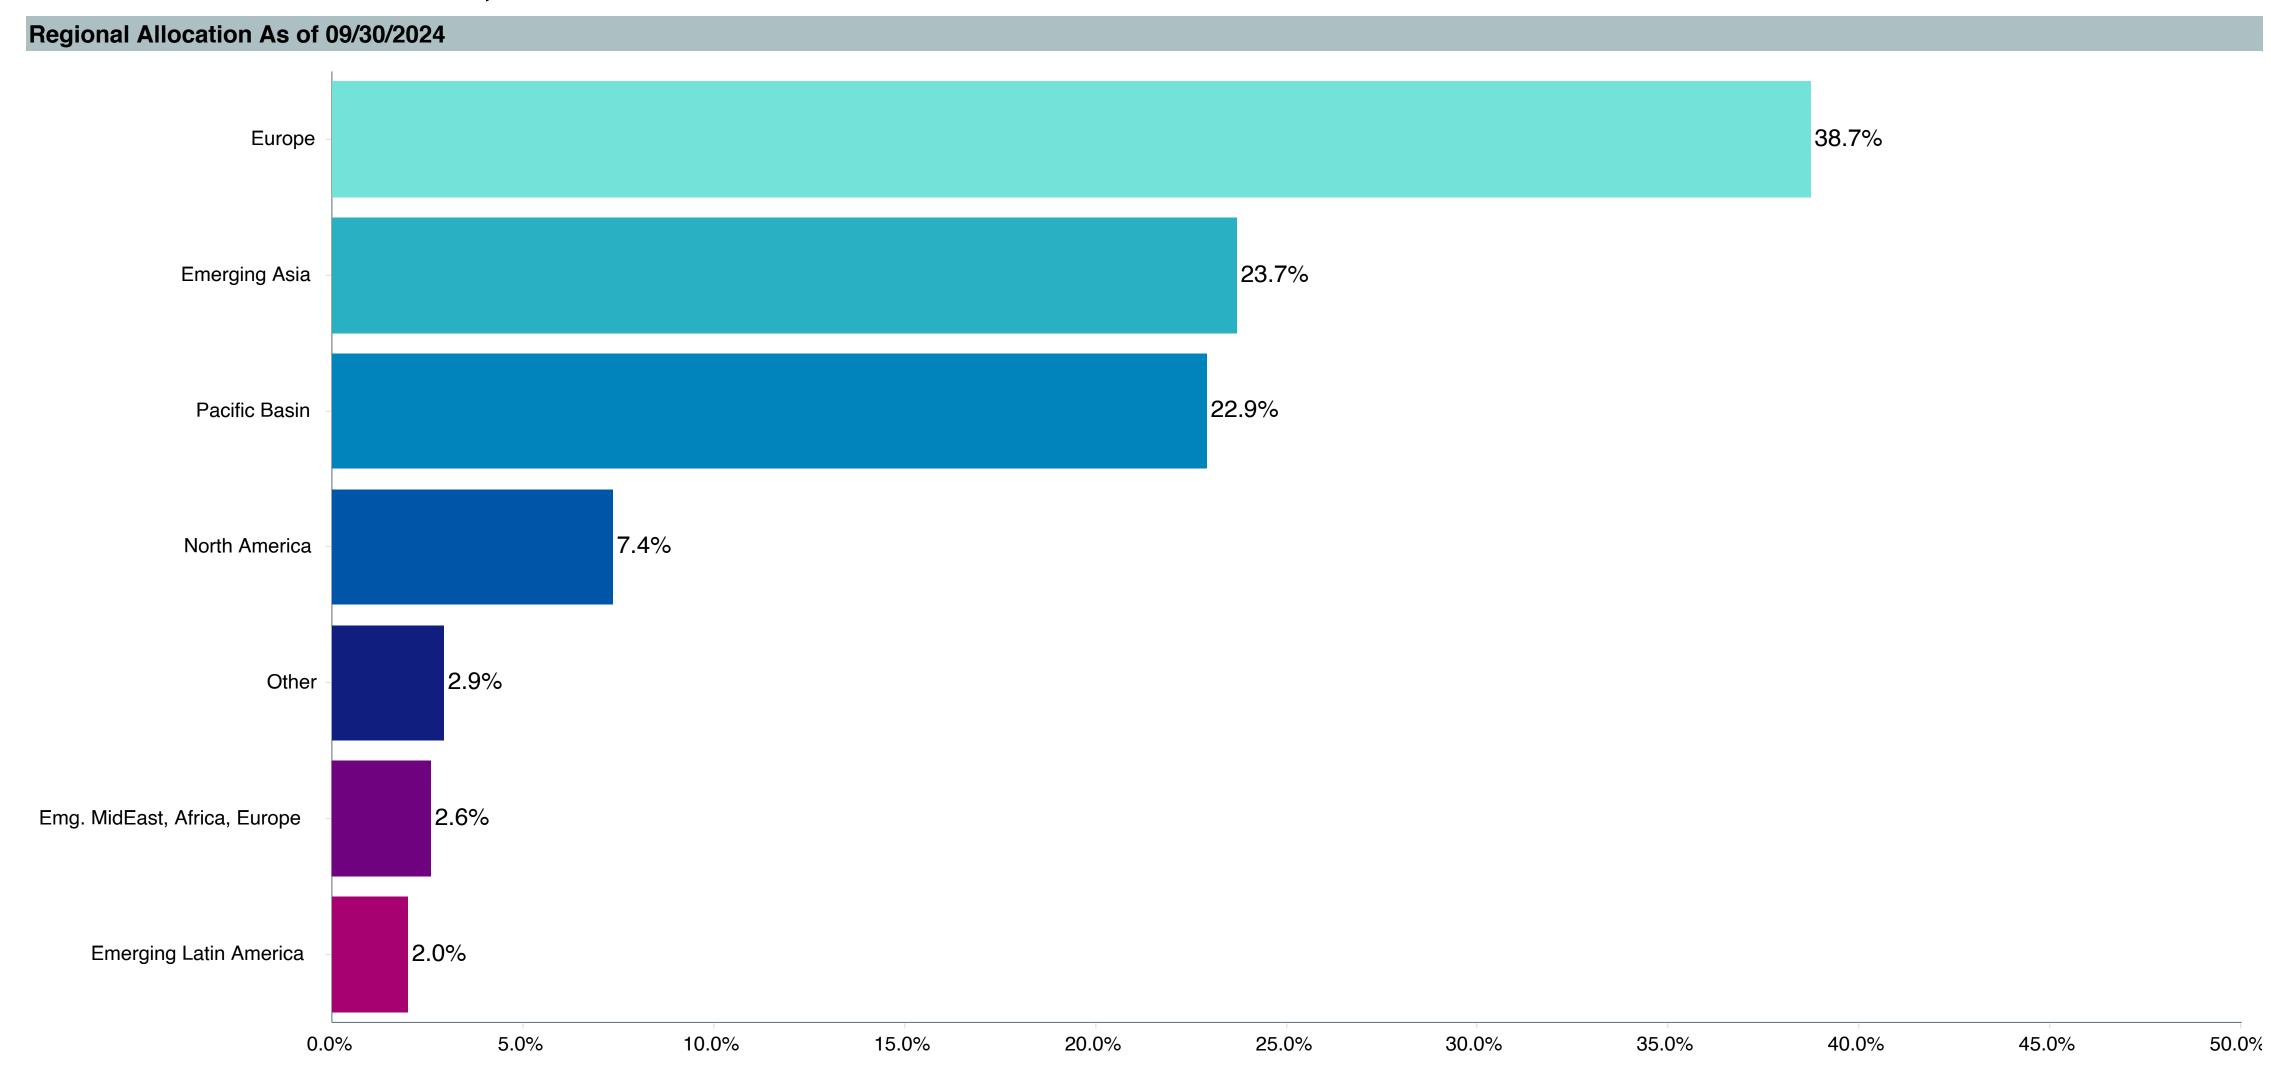

4 % |
| Novo Nordisk A/S ORD                | 1.10 % |
| Tencent Holdings Ltd ORD            | 1.03 % |
| ASML Holding NV ORD                 | 0.98 % |
| Nestle SA ORD                       | 0.77 % |
| SAP SE ORD                          | 0.75 % |
| Novartis AG ORD                     | 0.70 % |
| AstraZeneca PLC ORD                 | 0.70 % |
| Alibaba Group Holding Ltd ORD       | 0.68 % |

| Top 5 Countries As of 09/30/2024 |         |  |  |  |  |  |  |
|----------------------------------|---------|--|--|--|--|--|--|
| Japan                            | 15.32 % |  |  |  |  |  |  |
| United Kingdom                   | 8.57 %  |  |  |  |  |  |  |
| Canada                           | 7.06 %  |  |  |  |  |  |  |
| China                            | 7.03 %  |  |  |  |  |  |  |



6.50 %





# Manager Performance Summary

| <b>Account Information</b> | on                                     |
|----------------------------|----------------------------------------|
| Product Name:              | Vanguard Dev Mkt;Inst+ (VDIPX)         |
| Fund Family:               | Vanguard                               |
| Ticker:                    | VDIPX                                  |
| Peer Group:                | IM International Large Cap Equity (MF) |
| Benchmark:                 | Performance Benchmark                  |
| Fund Inception:            | 04/01/2014                             |
| Portfolio Manager:         | Franquin/Perre                         |
| Total Assets:              | \$18,068.20 Million                    |
| Total Assets Date:         | 11/30/2024