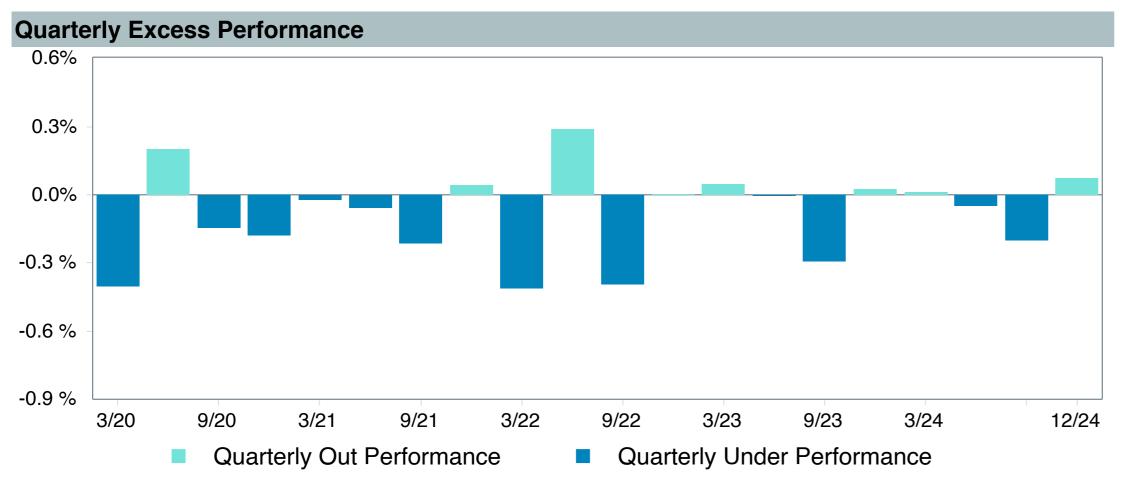

# **5 Year Comparative Performance**

### As of December 31, 2024

#### 5-yr Performance vs. Benchmark (Tiers II & III)