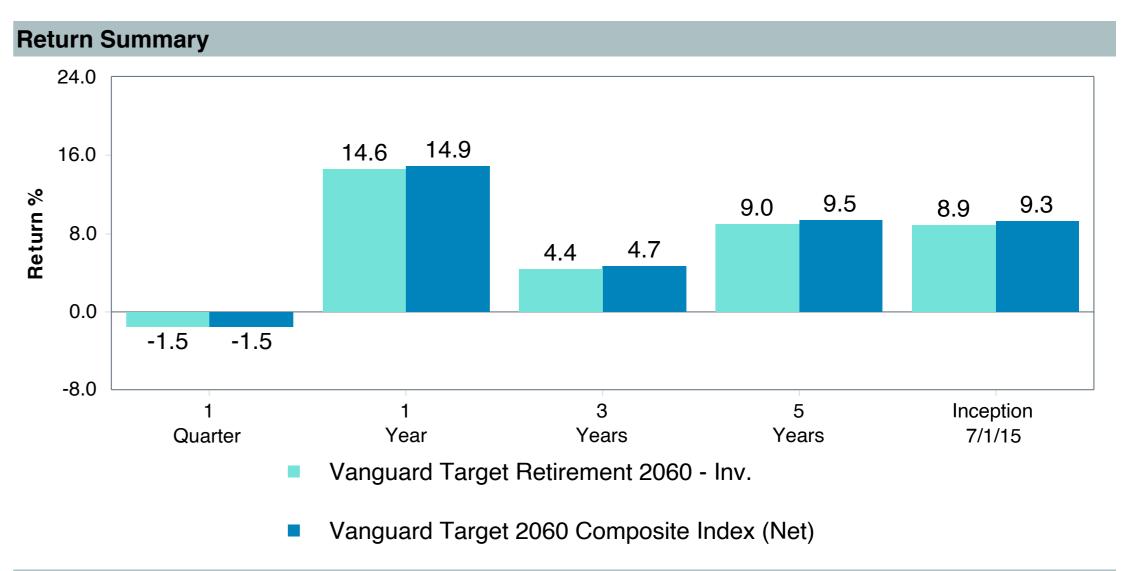

rd                                   |
| Ticker:                    | VTTSX                                      |
| Peer Group:                | IM Mixed-Asset Target 2055 (MF)            |
| Benchmark:                 | Vanguard Target 2060 Composite Index (Net) |
| Fund Inception:            | 01/19/2012                                 |
| Portfolio Manager:         | Team Managed                               |
| Total Assets:              | \$30,457.70 Million                        |
| Total Assets Date:         | 11/30/2024                                 |
| Gross Expense:             | 0.08%                                      |
| Net Expense:               | 0.08%                                      |
| Turnover:                  | 1%                                         |

















| 3 Years Historical Statistics              |                  |                   |                      |           |                 |       |      |        |                    |                    |
|--------------------------------------------|------------------|-------------------|----------------------|-----------|-----------------|-------|------|--------|--------------------|--------------------|
|                                            | Active<br>Return | Tracking<br>Error | Information<br>Ratio | R-Squared | Sharpe<br>Ratio | Alpha | Beta | Return | Standard Deviation | Actual Correlation |
| Vanguard Target Retirement 2060 - Inv.     | -0.29            | 0.89              | -0.33                | 1.00      | 0.10            | -0.37 | 1.01 | 4.38   | 15.63