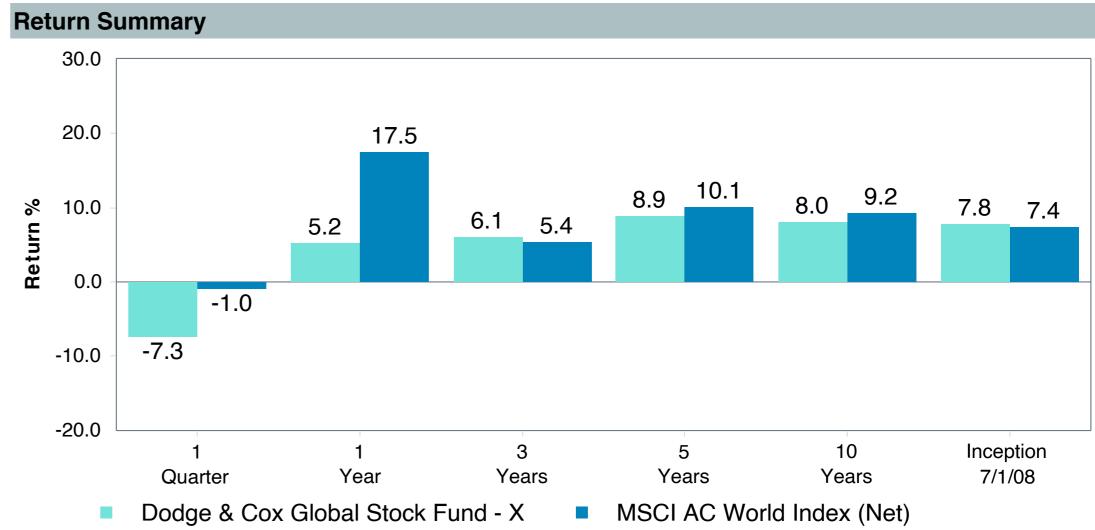

Dodge & Cox Glbl Stock;X (DOXWX) |
| Fund Family:               | Dodge & Cox Funds                |
| Ticker:                    | DOXWX                            |
| Peer Group:                | IM Global Equity (MF)            |
| Benchmark:                 | MSCI AC World Index (Net)        |
| Fund Inception:            | 05/02/2022                       |
| Portfolio Manager:         | Team Managed                     |
| Total Assets:              | \$889.00 Million                 |
| Total Assets Date:         | 10/31/2024                       |
| Gross Expense:             | 0.57%                            |
| Net Expense:               | 0.52%                            |
| Turnover:                  | 20%                              |



Quarterly Under Performance

12/24







3/20

Quarterly Out Performance

# Peer Group Analysis





### **Risk Profile**





| 5 Years Historical Statistics     |                  |                   |                      |           |                 |       |      |        |                    |                    |
|-----------------------------------|------------------|-------------------|----------------------|-----------|-----------------|-------|------|--------|--------------------|--------------------|
|                                   | Active<br>Return | Tracking<br>Error | Information<br>Ratio | R-Squared | Sharpe<br>Ratio | Alpha | Beta | Return | Standard Deviation | Actual Correlation |
| Dodge & Cox Global Stock Fund - X | -0.34            | 9.41              | -0.04                | 0.81      | 0.39