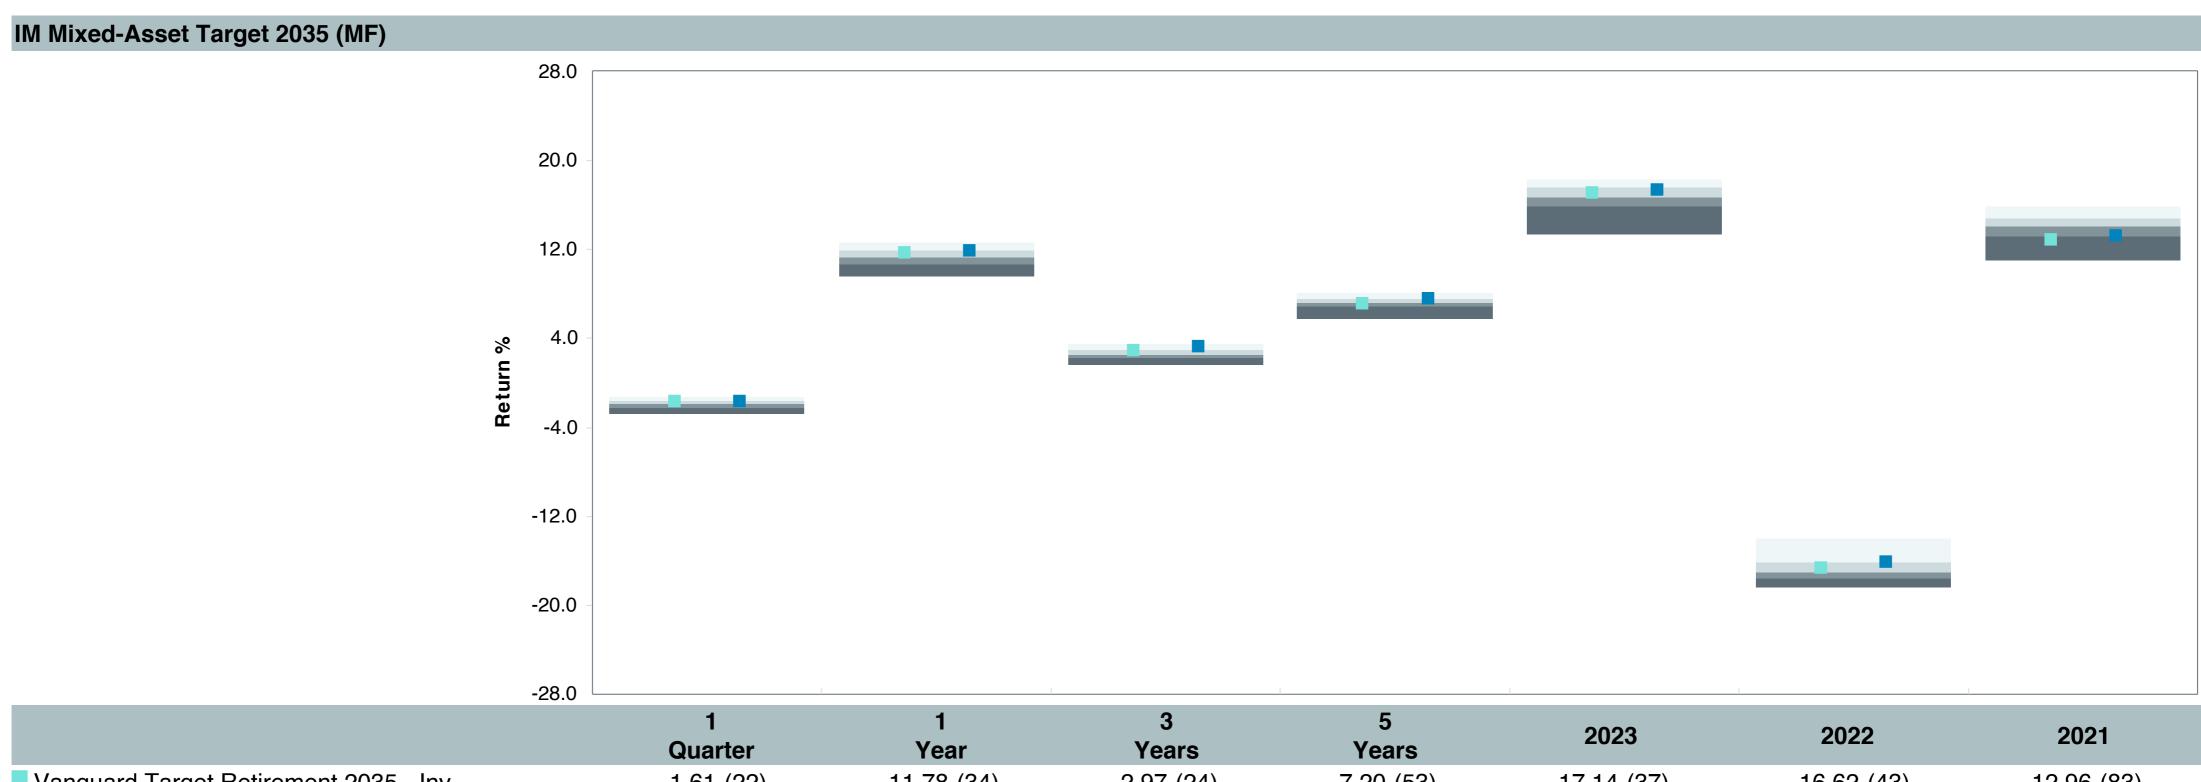

# **5 Year Comparative Performance**

### As of December 31, 2024

#### 5-yr Performance vs. Benchmark (Tiers II & III)

# **Total Plan Top Ten Based on Assets**

|                                                 |                     |            |            |                   | Traili<br>1 Ye | •    | Traili<br>3 Yea | •    | Traili<br>5 Yea | •    | Traili<br>10 Ye | •    |
|-------------------------------------------------|---------------------|------------|------------|-------------------|----------------|------|-----------------|------|-----------------|------|-----------------|------|
| Investment Fund                                 | Assets              | % of Total | Watch List | # of participants | Return         | Rank | Return          | Rank | Return          | Rank | Return          | Rank |
| Vanguard Institutional Index Fund - Instl. Plus | \$<br>403,208,741   | 10.9%      |            | 2,308             | 25.0%          | (17) | 8.9%            | (12) | 14.5%           | (15) | 13.1%           | (8)  |
| S&P 500 Index                                   |                     |            |            |                   | 25.0%          | (5)  | 8.9%            | (3)  | 14.5%           | (5)  | 13.1%           | (3)  |
| TIAA Traditional - RC                           | \$<br>272,140,647   | 7.3%       |            | 1,169             | 4.6%           | (6)  | 4.5%            | (1)  | 4.2%            | (1)  | 4.2%            | (1)  |
| Morningstar Stable Value Index                  |                     |            |            |                   | 3.0%           | (20) | 2.6%            | (14) | 2.4%            | (15) | 2.2%            | (17) |
| Vanguard Target Retirement 2040 Trust Plus      | \$<br>227,106,434   | 6.1%       |            | 498               | 12.8%          | (53) | 3.5%            | (40) | 8.0%            | (50) | 8.2%            | (28) |
| Vanguard Target 2040 Composite Index            |                     |            |            |                   | 13.0%          | (50) | 3.8%            | (20) | 8.4%            | (32) | 8.4%            | (15) |
| Vanguard Target Retirement 2035 Trust Plus      | \$<br>218,045,586   | 5.9%       |            | 427               | 11.8%          | (36) | 3.0%            | (21) | 7.3%            | (48) | 7.6%            | (24) |
| Vanguard Target 2035 Composite Index            |                     |            |            |                   | 11.9%          | (26) | 3.3%            | (12) | 7.6%            | (19) | 7.8%            | (8)  |
| Vanguard Target Retirement 2045 Trust Plus      | \$<br>212,061,123   | 5.7%       |            | 606               | 13.9%          | (60) | 4.0%            | (29) | 8.8%            | (53) | 8.6%            | (26) |
| Vanguard Target 2045 Composite Index            |                     |            |            |                   | 14.1%          | (50) | 4.3%            | (16) | 9.1%            | (26) | 8.9%            | (15) |
| Vanguard Target Retirement 2030 Trust Plus      | \$<br>177,042,483   | 4.8%       |            | 295               | 10.7%          | (15) | 2.5%            | (19) | 6.5%            | (27) | 7.0%            | (27) |
| Vanguard Target 2030 Composite Index            |                     |            |            |                   | 10.8%          | (13) | 2.8%            | (7)  | 6.9%            | (7)  | 7.2%            | (5)  |
| Vanguard Developed Markets Index Plus           | \$<br>159,752,905   | 4.3%       |            | 1,962             | 3.1%           | (69) | 0.9%            | (41) | 4.8%            | (54) | 5.5%            | (45) |
| Vanguard Spliced Developed ex U.S. Index        |                     |            |            |                   | 3.4%           | (66) | 1.0%            | (41) | 4.8%            | (55) | 5.4%            | (49) |
| Vanguard Target Retirement 2050 Trust Plus      | \$<br>155,195,042   | 4.2%       |            | 662               | 14.7%          | (38) | 4.4%            | (20) | 9.1%            | (36) | 8.8%            | (25) |
| Vanguard Target 2050 Composite Index            |                     |            |            |                   | 14.9%          | (33) | 4.7%            | (10) | 9.5%            | (23) | 9.1%            | (19) |
| Vanguard Extended Market Index Fund - Inst      | \$<br>119,291,252   | 3.2%       |            | 1,861             | 16.9%          | (9)  | 2.5%            | (71) | 9.9%            | (37) | 9.5%            | (21) |
| Performance Benchmark                           |                     |            |            |                   | 16.9%          | (9)  | 2.4%            | (72) | 9.8%            | (42) | 9.3%            | (22) |
| Diamond Hill Large Cap - Y                      | \$<br>115,301,886   | 3.1%       |            | 1,789             | 12.3%          | (67) | 3.5%            | (92) | 8.8%            | (73) | 9.6%            | (43) |
| Russell 1000 Value Index                        |                     |            |            |                   | 14.4%          | (57) | 5.6%            | (71) | 8.7%            | (74) | 8.5%            | (75) |
| Total                                           | \$<br>2,059,146,100 | 55.4%      |            |                   |                |      |                 |      |                 |      |                 |      |