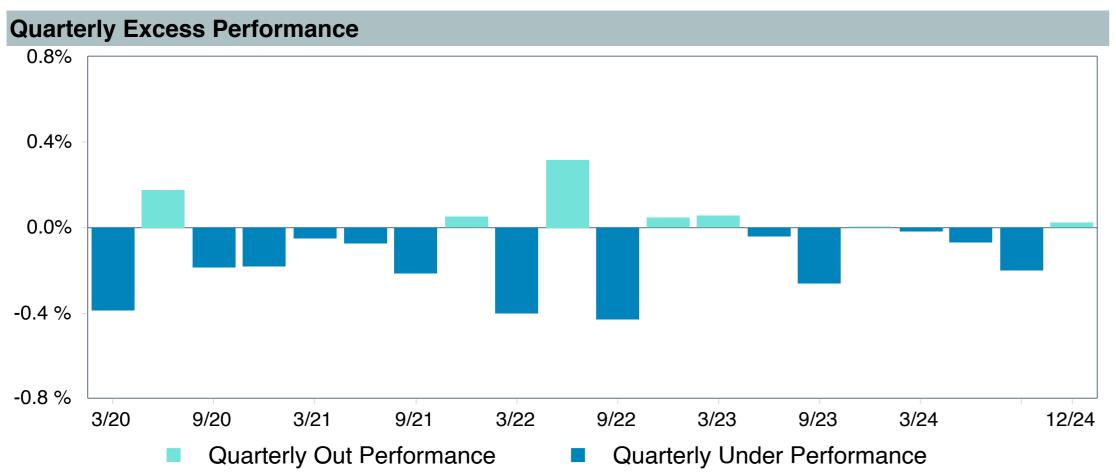

|
| Ticker:                    | VFIFX                                      |
| Peer Group:                | IM Mixed-Asset Target 2050 (MF)            |
| Benchmark:                 | Vanguard Target 2050 Composite Index (Net) |
| Fund Inception:            | 06/07/2006                                 |
| Portfolio Manager:         | Team Managed                               |
| Total Assets:              | \$78,786.40 Million                        |
| Total Assets Date:         | 11/30/2024                                 |
| Gross Expense:             | 0.08%                                      |
| Net Expense:               | 0.08%                                      |
| Turnover:                  | 2%                                         |

















| 5 Years Historical Statistics              |                  |                   |                      |           |                 |       |      |        |                    |                    |
|--------------------------------------------|------------------|-------------------|----------------------|-----------|-----------------|-------|------|--------|--------------------|--------------------|
|                                            | Active<br>Return | Tracking<br>Error | Information<br>Ratio | R-Squared | Sharpe<br>Ratio | Alpha | Beta | Return | Standard Deviation | Actual Correlation |
| Vanguard Target Retirement 2050 - Inv.     | -0.36            | 0.84              | -0.43                | 1.00      | 0.46            | -0.46 | 1.01 | 9.03   | 16.44