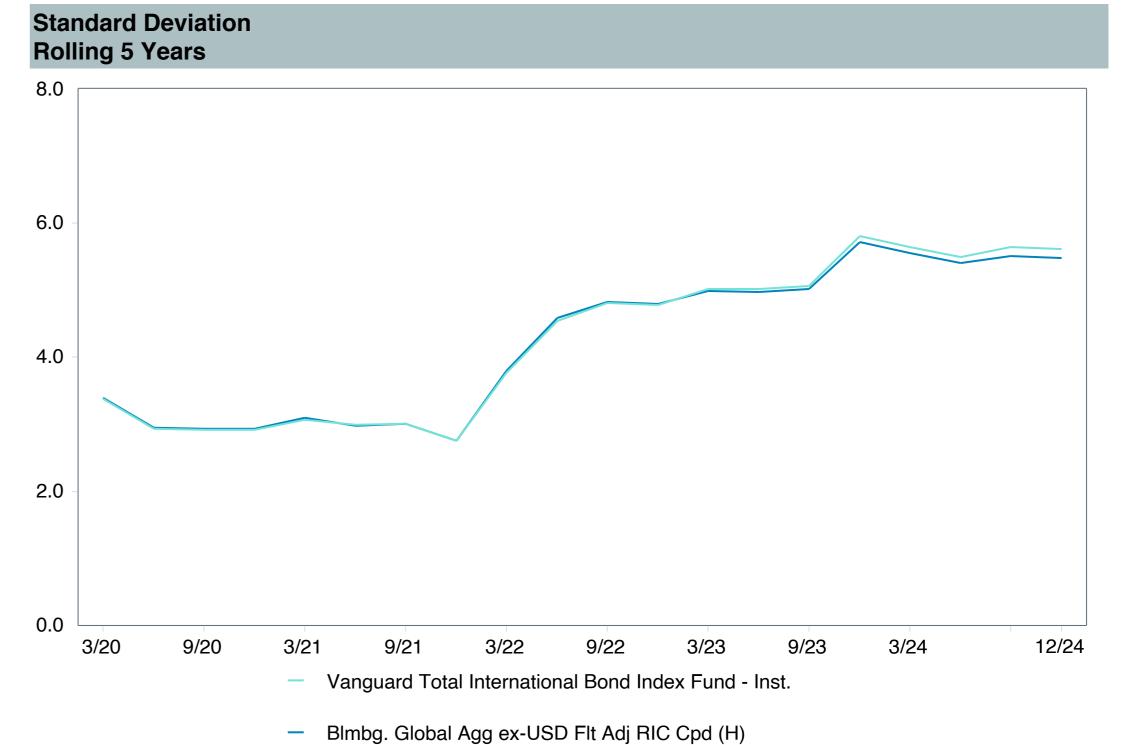

(34) | 0.20 (41)  | 8.75 (27) | -12.72 (47) | -2.10 (36) |
| 5th Percentile                                       | -0.02      | 5.96      | 1.56       | 1.96       | 11.31     | -5.74       | 0.91       |
| 1st Quartile                                         | -0.46      | 3.90      | 0.19       | 0.78       | 8.83      | -10.73      | -1.79      |
| Median                                               | -0.98      | 2.86      | -1.18      | -0.21      | 7.66      | -12.93      | -4.61      |
| 3rd Quartile                                         | -2.58      | -3.21     | -4.61      | -2.54      | 5.68      | -18.49      | -6.86      |
| 95th Percentile                                      | -4.63      | -8.40     | -6.63      | -4.90      | 2.47      | -22.19      | -9.36      |











As of December 31, 2024



Avg. Coupon 2.44 %

Nominal Maturity 9.34 Years

Effective Maturity 9.07 Years

Duration 7.20 Years

SEC 30 Day Yield Avg. Credit Quality

| Top Ten Securities As of 09/30/2024 |         |
|-------------------------------------|---------|
| Fgn. Currency Denominated Bonds     | 93.93 % |
| GNMA and Other Mtg Backed           | 0.12 %  |
| Preferred Stock-Non Convertible     | 0.01 %  |
| Common Stock                        | 0.00%   |
| Asset Backed Securities             | 0.00%   |





| <b>Account Information</b> | on                             |
|----------------------------|--------------------------------|
| Product Name :             | Vanguard TSM Idx;Inst+ (VSMPX) |
| Fund Family:               | Vanguard                       |
| Ticker: