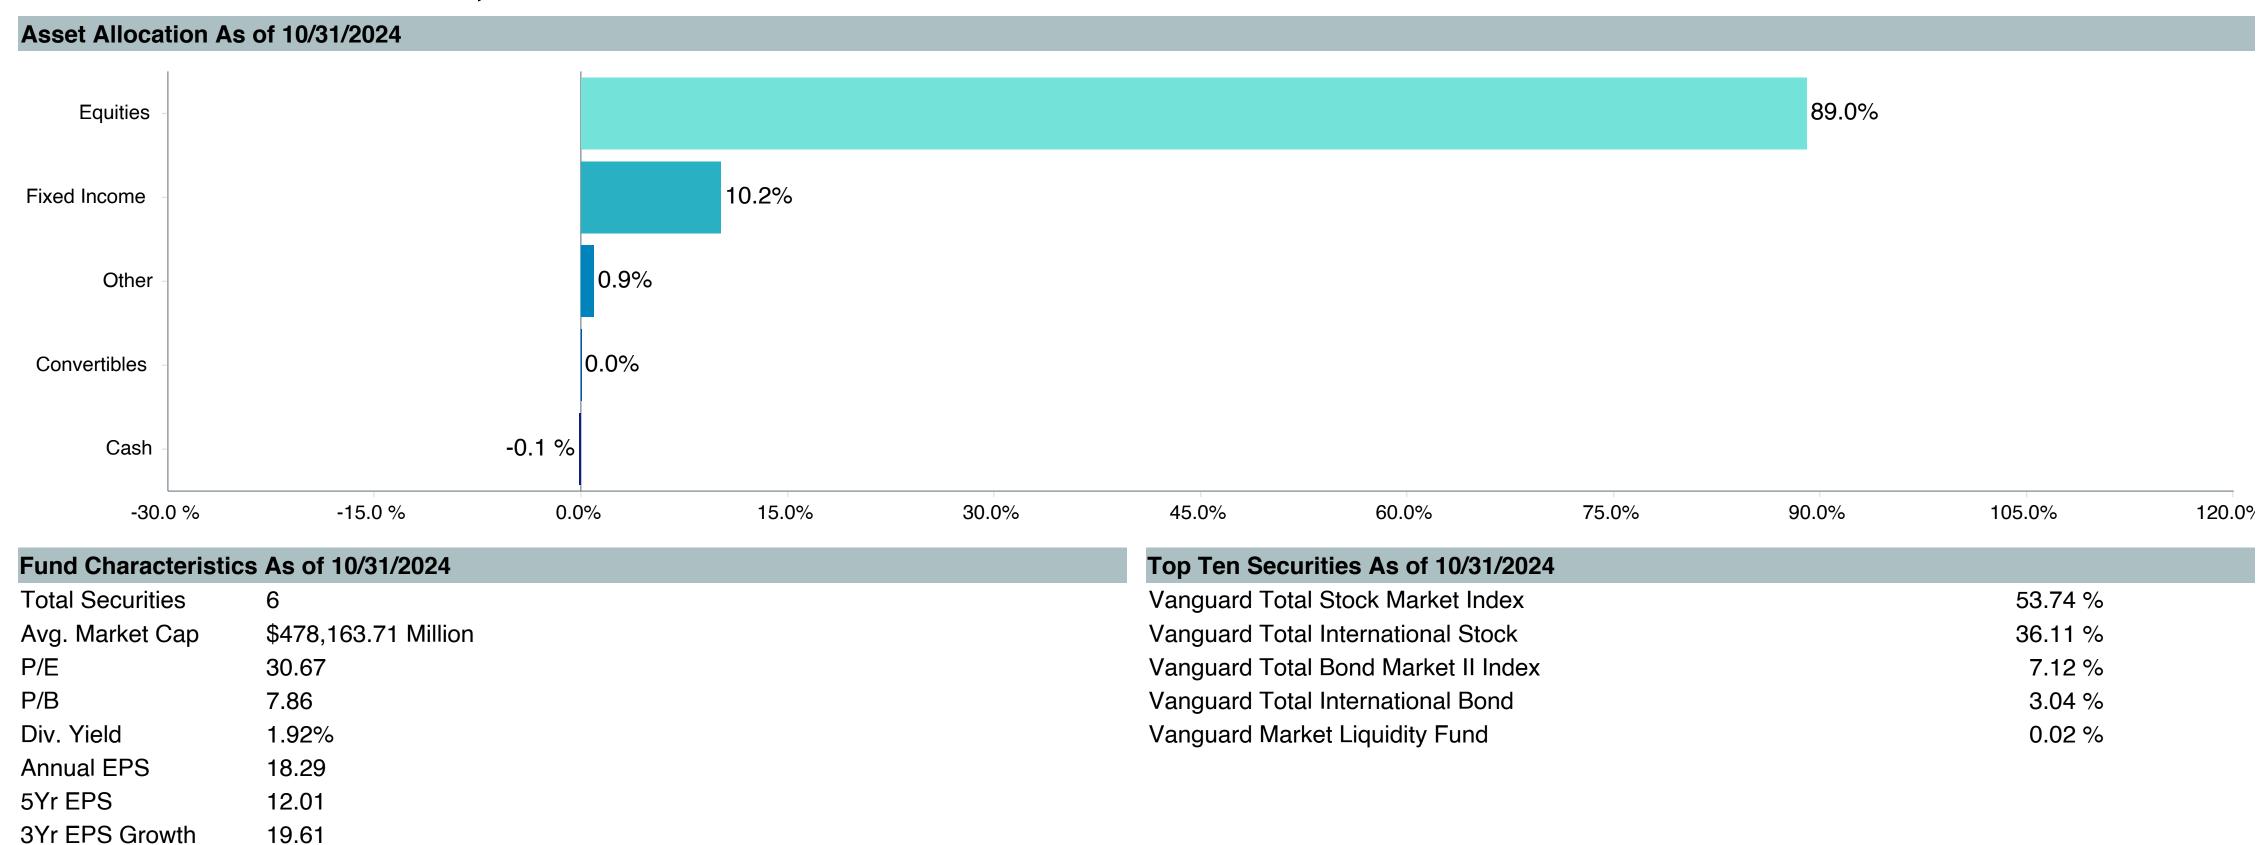

# **Asset Allocation Table**

|                                                                                      | RPA                                      |                   |                                        | TSA                              |               |                                       | Pre-99                         |                     |                                               | 415(M)                         |                      |                                       | Medical Resider             | ıt            |                                       | Total                    |                      |
|--------------------------------------------------------------------------------------|------------------------------------------|-------------------|----------------------------------------|----------------------------------|---------------|---------------------------------------|--------------------------------|---------------------|-----------------------------------------------|--------------------------------|----------------------|---------------------------------------|-----------------------------|---------------|---------------------------------------|--------------------------|----------------------|
| Fund                                                                                 | (\$)                                     | (%)               |                                        | (\$)                             | (%)           |                                       | (\$)                           | (%)                 |                                               | (\$)                           | (%)                  |                                       | (\$)                        | (%)           |                                       | (\$)                     | (%)                  |
| TIER 1(a): Target Retirement Funds                                                   | \$ 1,338,624,141                         | 45.3%             | \$                                     | -                                | 0.0%          | \$                                    | -                              | 0.0%                | \$                                            | -                              | 0.0%                 | \$                                    | -                           | 0.0%          | \$                                    | 1,338,624,141            | 36.0%                |
| Vanguard Target Retirement Income Trust Plus                                         | \$ 45,402,914                            | 1.5%              | \$                                     | -                                | 0.0%          | \$                                    | -                              | 0.0%                | \$                                            | -                              | 0.0%                 | \$                                    | -                           | 0.0%          | \$                                    | 45,402,914               | 1.2%                 |
| Vanguard Target Retirement 2020 Trust Plus                                           | \$ 69,701,312                            | 2.4%              | \$                                     | -                                | 0.0%          | \$                                    | -                              | 0.0%                | \$                                            | -                              | 0.0%                 | \$                                    | -                           | 0.0%          | \$                                    | 69,701,312               | 1.9%                 |
| Vanguard Target Retirement 2025 Trust Plus                                           | \$ 115,096,211                           | 3.9%              | Ė                                      | -                                | 0.0%          | Ė                                     | -                              | 0.0%                | Ė                                             | -                              | 0.0%                 | Ś                                     | -                           | 0.0%          | Ė                                     | 115,096,211              | 3.1%                 |
| Vanguard Target Retirement 2030 Trust Plus                                           | \$ 177,042,483                           | 6.0%              | į ;                                    | -                                | 0.0%          | \$                                    | -                              | 0.0%                | ļ ģ                                           | -                              | 0.0%                 | ļ ģ                                   | -                           | 0.0%          | ļ ģ                                   | 177,042,483              | 4.8%                 |
| Vanguard Target Retirement 2035 Trust Plus                                           | \$ 218,045,586                           | 7.4%              | Ė                                      | _                                | 0.0%          | Ė                                     | _                              | 0.0%                | Ė                                             | -                              | 0.0%                 | Ś                                     | _                           | 0.0%          | İ                                     | 218,045,586              | 5.9%                 |
| Vanguard Target Retirement 2040 Trust Plus                                           | \$ 227,106,434                           | 7.7%              | Ś                                      | _                                | 0.0%          | Š                                     | _                              | 0.0%                | Ś                                             | _                              | 0.0%                 | Ś                                     | _                           | 0.0%          | Ś                                     | 227,106,434              | 6.1%                 |
| Vanguard Target Retirement 2045 Trust Plus                                           | \$ 212,061,123                           | 7.2%              | Ś                                      | _                                | 0.0%          | Ś                                     | _                              | 0.0%                | Ś                                             | _                              | 0.0%                 | Ś                                     | _                           | 0.0%          | \$                                    | 212,061,123              | 5.7%                 |
| Vanguard Target Retirement 2050 Trust Plus                                           | \$ 155,195,042                           | 5.3%              | Š                                      | _                                | 0.0%          | Š                                     | _                              | 0.0%                | Š                                             | _                              | 0.0%                 | Š                                     | _                           | 0.0%          | Š                                     | 155,195,042              | 4.2%                 |
| Vanguard Target Retirement 2055 Trust Plus                                           | \$ 76,839,573                            | 2.6%              | Š                                      | _                                | 0.0%          | Š                                     | _                              | 0.0%                | Š                                             | _                              | 0.0%                 | Š                                     | _                           | 0.0%          | Š                                     | 76,839,573               | 2.1%                 |
| Vanguard Target Retirement 2060 Trust Plus                                           | \$ 33,726,152                            | 1.1%              | Š                                      | _                                | 0.0%          | Š                                     | _                              | 0.0%                | Š                                             | _                              | 0.0%                 | Š                                     | _                           | 0.0%          | Š                                     | 33,726,152               | 0.9%                 |
| Vanguard Target Retirement 2065 Trust Plus                                           | \$ 7,779,995                             | 0.3%              | Š                                      | <u>-</u>                         | 0.0%          | Š                                     | <u>-</u>                       | 0.0%                | Š                                             | _                              | 0.0%                 | Š                                     | <u>-</u>                    | 0.0%          | Š                                     | 7,779,995                | 0.2%                 |
| Vanguard Target Retirement 2070 Trust Plus                                           | \$ 627,315                               | 0.0%              | Š                                      | _                                | 0.0%          | Š                                     | _                              | 0.0%                | \$                                            | _                              | 0.0%                 | Š                                     | _                           | 0.0%          | Š                                     | 627,315                  | 0.0%                 |
| TIER 1: Target Retirement Funds                                                      | \$ -                                     | 0.0%              | Ś                                      | 113,875,429                      | 18.4%         | Ś                                     | 11,903,009                     | 0.4%                | Š                                             | 24,079,214                     | 49.8%                | Ś                                     | 45,285,448                  | 82.8%         | Ś                                     | 195,143,100              | 5.3%                 |
| Vanguard Target Retirement Income - Inv.                                             | <u>\$</u>                                | 0.0%              | Ś                                      | 10,847,322                       | 0.4%          | Ś                                     | 2,366,701                      | 0.1%                | Š                                             | 1,177,353                      | 2.4%                 | Ś                                     | 67,865                      | 0.1%          | Ś                                     | 14,459,240               | 0.4%                 |
| Vanguard Target Retirement 2020 - Inv.                                               | Š -                                      | 0.0%              | Š                                      | 10,550,160                       | 1.7%          | Š                                     | 2,119,014                      | 0.1%                | Š                                             | 2,462,831                      | 5.1%                 | Š                                     | 36,357                      | 0.1%          | Š                                     | 15,168,362               | 0.4%                 |
| Vanguard Target Retirement 2025 - Inv.                                               | · -                                      | 0.0%              | Š                                      | 22,415,802                       | 3.6%          | Š                                     | 2,438,410                      | 0.1%                | &                                             | 3,475,246                      | 7.2%                 | Š                                     | 137,341                     | 0.3%          | &                                     | 28,466,798               | 0.8%                 |
| Vanguard Target Retirement 2030 - Inv.                                               | -<br>6                                   | 0.0%              | \ \ \ \ \ \ \ \ \                      | 18,192,437                       | 2.9%          | Š                                     | 3,191,517                      | 0.1%                | &                                             | 3,892,191                      | 8.0%                 | &                                     | 458,811                     | 0.8%          | \ \ \ \ \ \ \ \                       | 25,734,956               | 0.7%                 |
| Vanguard Target Retirement 2035 - Inv.                                               | -<br>6                                   | 0.0%              | \ \\\\\\\\\\\\\\\\\\\\\\\\\\\\\\\\\\\\ | 14,958,654                       | 2.4%          | <u>ر</u><br>خ                         | 1,161,455                      | 0.0%                | &                                             | 3,107,958                      | 6.4%                 | ٥                                     | 1,329,472                   | 2.4%          | ک                                     | 20,557,540               | 0.6%                 |
| Vanguard Target Retirement 2040 - Inv.                                               | -<br>د                                   | 0.0%              | ۲                                      | 16,141,192                       | 2.6%          | ٥ ۲                                   | 426,388                        | 0.0%                | ١                                             | 5,327,182                      | 11.0%                | ۲                                     | 3,334,112                   | 6.1%          | ۲                                     | 25,228,874               | 0.0 %                |
| Vanguard Target Retirement 2045 - Inv.                                               | -<br>د                                   | 0.0%              | ک                                      | 9,084,578                        | 1.5%          | ۲ ک                                   | 120,875                        | 0.0%                |                                               | 1,996,140                      | 4.1%                 | ۲                                     | 9,616,013                   | 17.6%         | ۲                                     | 20,817,606               | 0.7 %                |
| Vanguard Target Retirement 2050 - Inv.                                               | -<br>ዽ                                   | 0.0%              | ې<br>د                                 | 6,326,212                        | 1.0%          | ې<br>د                                | 48,102                         | 0.0%                | Ÿ                                             | 1,715,875                      | 3.5%                 | မှ<br>  မှ                            | 13,880,529                  | 25.4%         | မှ<br>ဗ                               | 21,970,717               | 0.6%                 |
|                                                                                      | ዓ<br>-                                   | 0.0%              | \ \ \ \ \ \ \ \ \ \ \ \ \ \ \ \ \ \ \  |                                  | 0.5%          | \ \ \ \ \ \                           | •                              | 0.0%                | Š                                             |                                | 3.5%<br>1.7%         | ر<br>د<br>د                           |                             |               | \ \ \ \ \ \ \ \                       |                          |                      |
| Vanguard Target Retirement 2055 - Inv.                                               | > -                                      |                   | ) >                                    | 3,239,059                        |               | Ş                                     | 12,257                         |                     |                                               | 804,608                        |                      | ) >                                   | 12,011,833                  | 22.0%         | ) >                                   | 16,067,758               | 0.4%                 |
| Vanguard Target Retirement 2060 - Inv.                                               | > -                                      | 0.0%              | ک                                      | 1,244,490                        | 0.2%          | ) >                                   | -                              | 0.0%                | ) >                                           | 90,488                         | 0.2%                 | ) >                                   | 4,170,441                   | 7.6%          | \ \ \ \ \ \ \ \ \ \ \ \ \ \ \ \ \ \ \ | 5,505,420                | 0.1%                 |
| Vanguard Target Retirement 2065 - Inv.                                               | > -                                      | 0.0%              | ک                                      | 279,104                          | 0.0%          | Ş                                     | 18,290                         | 0.0%                | ) >                                           | 14,718                         | 0.0%                 | ) >                                   | 209,350                     | 0.4%          | Þ                                     | 521,463                  | 0.0%                 |
| Vanguard Target Retirement 2070 - Inv.  TIER 2: Core Funds                           | \$ - 1 E70 610 614                       | 0.0%              | \ \ \ \ \ \ \ \ \ \ \ \ \ \ \ \ \ \ \  | 596,418                          | 0.1%          | \ \ \ \ \ \ \ \ \ \ \ \ \ \ \ \ \ \ \ | 04 576 006                     | 0.0%<br><b>0.8%</b> | \ \ \ \ \ \ \ \ \ \ \ \ \ \ \ \ \ \ \         | 14,623                         | 0.0%<br><b>49.3%</b> | \ \ \ \ \ \ \ \ \ \ \ \ \ \ \ \ \ \ \ | 33,325                      | 0.1%          | \ \ \ \ \ \ \ \ \ \ \ \ \ \ \ \ \ \ \ | 644,366                  | 0.0%<br><b>57.4%</b> |
| Vanguard Total Bond Market Index Fund                                                | <b>\$ 1,579,610,614</b><br>\$ 67,442,459 | <b>53.4%</b> 2.3% | Ċ                                      | <b>494,677,289</b><br>39,333,948 | 80.0%<br>6.4% | ç                                     | <b>24,576,226</b><br>1,548,362 | 0.1%                | <b>\ \ \ \ \ \ \ \ \ \ \ \ \ \ \ \ \ \ \ </b> | <b>23,831,905</b><br>1,308,408 | 2.7%                 | Ċ                                     | <b>9,397,435</b><br>192,994 | 17.2%<br>0.4% | <b>)</b>                              | 2,132,093,468            | 3.0%                 |
| Vanguard Total Bond Market Index Fund  Vanguard Total International Bond Index Fund  | \$ 5,385,067                             | 0.2%              | )<br>င                                 | 3,000,285                        | 0.5%          | ې<br>د                                | 162,959                        | 0.1%                | ٥                                             | 159,366                        | 0.3%                 | ၂ ၃                                   | 17,815                      | 0.4%          | )<br>င                                | 109,826,172<br>8,725,492 | 0.2%                 |
| Vanguard Total International Bond Index Fund  Vanguard Total Stock Market Index Fund | \$ 89,656,384                            | 3.0%              | ې<br>د                                 | 19,607,021                       | 3.2%          | ې<br>د                                | 801,146                        | 0.0%                | ا ک<br>د                                      | 749,005                        | 1.5%                 | ၃<br>င                                | 1,511,038                   | 2.8%          | မှ<br>                                | 112,324,594              | 3.0%                 |
|                                                                                      | \$ 301,673,249                           | 3.0%<br>10.2%     | ې<br>د                                 | 90,681,940                       | 3.2%<br>14.7% | )<br>င                                | 3,810,791                      | 0.0%                | ا ې<br>د                                      | 4,862,061                      | 1.5%                 | ې<br>د                                | 2,180,700                   | 2.0%<br>4.0%  | လု                                    | 403,208,741              | 3.0%<br>10.9%        |
| Vanguard Institutional Index Fund                                                    | \$ 15,527,938                            |                   | ې<br>د                                 |                                  |               | \ \ \ \ \ \                           | 3,610,791<br>147,172           | 0.170               | \$                                            | 4,862,061<br>270,970           | 0.6%                 | ې<br>د                                |                             |               | \ \ \ \ \ \ \                         |                          |                      |
| Vanguard FTSE Social Index Fund Vanguard Extended Market Index Fund                  |                                          | 0.5%              | \ \ \ \ \ \ \                          | 3,485,496                        | 0.6%<br>4.4%  | \ \ \ \ \ \                           | •                              | 0.0%<br>0.0%        | Š                                             | •                              |                      | \ \ \ \ \ \ \ \ \ \ \ \ \ \ \ \ \ \ \ | 324,418                     | 0.6%          | \$                                    | 19,755,994               | 0.5%<br>3.2%         |
|                                                                                      | \$ 88,857,871                            | 3.0%              | \ \ \ \ \ \ \ \ \ \ \ \ \ \ \ \ \ \ \  | 27,481,154                       |               | \ \ \ \ \ \ \                         | 1,465,451                      |                     | ک                                             | 1,076,055                      | 2.2%                 | \ \ \ \ \ \ \ \ \ \ \ \ \ \ \ \ \ \ \ | 410,720<br>52,253           | 0.8%          | \ \ \ \ \ \ \ \ \ \                   | 119,291,252              |                      |
| Vanguard Total International Stock Index                                             | \$ 12,940,855                            | 0.4%              | ) >                                    | 2,988,759                        | 0.5%          | ) >                                   | 392,482                        | 0.0%<br>0.1%        | Š                                             | 511,029                        | 1.1%                 | ) >                                   | ,                           | 0.1%          | ) >                                   | 16,885,378               | 0.5%                 |
| Vanguard Developed Market Index Fund                                                 | \$ 118,212,277                           | 4.0%              | Ş                                      | 37,468,759                       | 6.1%          | À                                     | 2,014,717                      |                     | ) >                                           | 1,416,507                      | 2.9%                 | \ \ \ \ \ \ \ \ \ \ \ \ \ \ \ \ \ \ \ | 640,645                     | 1.2%          | \ \ \ \ \ \ \ \ \ \ \ \ \ \ \ \ \ \ \ | 159,752,905              | 4.3%                 |
| Vanguard Emerging Markets Stock Index Fund                                           | \$ 61,567,378                            | 2.1%              | Þ                                      | 18,308,023                       | 3.0%          | À                                     | 931,166                        | 0.0%                | ) >                                           | 721,860                        | 1.5%                 | ) >                                   | 358,237                     | 0.7%          | Þ                                     | 81,886,664               | 2.2%                 |
| Vanguard Cash Reserves Federal Money Market Fund                                     | \$ 47,533,196                            | 1.6%              | \ \ \ \ \ \ \                          | 11,743,895                       | 1.9%          | ٥                                     | 1,618,078                      | 0.1%                | \$                                            | 870,048                        | 1.8%                 | \$                                    | 292,106                     | 0.5%          | \ \ \ \ \ \ \ \ \ \ \ \ \ \ \ \ \ \ \ | 62,057,323               | 1.7%                 |
| T. Rowe Price Stable Value Common Trust Fund A                                       | \$ 24,923,771                            | 0.8%              | ٦                                      | -                                | 0.0%          | ٥                                     | 4 000 044                      | 0.0%                | ) Ş                                           | 4 000 050                      | 0.0%                 | )                                     | 400.000                     | 0.0%          | ٦                                     | 24,923,771               | 0.7%                 |
| TIAA Traditional - RC                                                                | \$ 262,883,388                           | 8.9%              | \ \ \ \ \ \ \ \                        | -                                | 0.0%          | \ \ \ \ \ \ \ \ \ \ \ \ \ \ \ \ \ \ \ | 4,362,014                      | 0.1%                | Ş                                             | 4,398,359                      | 9.1%                 | \ \ \ \ \ \ \ \                       | 496,886                     | 0.9%          | \ \ \ \ \ \ \ \                       | 272,140,647              | 7.3%                 |
| TIAA Traditional - RCP                                                               |                                          | 0.0%              | \ \ \ \ \ \ \ \ \ \ \ \ \ \ \ \ \ \ \  | 114,247,772                      | 18.5%         | \$                                    | -                              | 0.0%                | \$                                            | -                              | 0.0%                 | \$                                    | -                           | 0.0%          | \ \ \ \ \ \ \ \ \ \ \ \ \ \ \ \ \ \ \ | 114,247,772              | 3.1%                 |
| Loomis Core Plus Fixed Income - Y                                                    | \$ 13,176,673                            | 0.4%              | \$                                     | 5,741,406                        | 0.9%          | \$                                    | 566,288                        | 0.0%                | \$                                            | 548,913                        | 1.1%                 | \ \\$                                 | 33,397                      | 0.1%          | \ \ \ \ \ \ \ \ \ \ \ \ \ \ \ \ \ \ \ | 20,066,677               | 0.5%                 |
| DFA Inflation-Protected Securities Portfolio                                         | \$ 29,131,781                            | 1.0%              | Ş                                      | 10,854,624                       | 1.8%          | Ş                                     | 724,696                        | 0.0%                | Ş                                             | 651,337                        | 1.3%                 | Ş                                     | 73,161                      | 0.1%          | Ş                                     | 41,435,598               | 1.1%                 |
| American Century High Income                                                         | \$ 40,224,825                            | 1.4%              | Ş                                      | 14,957,151                       | 2.4%          | Ş                                     | 887,865                        | 0.0%                | Ş                                             | 1,192,160                      | 2.5%                 | Ş                                     | 87,740                      | 0.2%          | Ş                                     | 57,349,740               | 1.5%                 |
| T. Rowe Price Large Cap Growth Fund - I                                              | \$ 77,439,947                            | 2.6%              | Ş                                      | 17,009,406                       | 2.8%          | Ş                                     | 436,766                        | 0.0%                | Ş                                             | 1,371,316                      | 2.8%                 | Ş                                     | 848,411                     | 1.6%          | \$                                    | 97,105,847               | 2.6%                 |
| Diamond Hill Large Cap                                                               | \$ 86,744,633                            | 2.9%              | Ş                                      | 25,459,155                       | 4.1%          | Ş                                     | 1,412,422                      | 0.0%                | Ş                                             | 1,129,337                      | 2.3%                 | Ş                                     | 556,338                     | 1.0%          | Ş                                     | 115,301,886              | 3.1%                 |
| William Blair Small/Mid Cap Growth Fund                                              | \$ 40,686,391                            | 1.4%              | Ş                                      | 7,147,392                        | 1.2%          | Ş                                     | 335,956                        | 0.0%                | Ş                                             | 520,894                        | 1.1%                 | Ş                                     | 212,581                     | 0.4%          | \$                                    | 48,903,215               | 1.3%                 |
| DFA U.S. Targeted Value                                                              | \$ 58,365,136                            | 2.0%              | \$                                     | 13,228,669                       | 2.1%          | Ş                                     | 912,327                        | 0.0%                | Ş                                             | 608,751                        | 1.3%                 | <b>\$</b>                             | 306,129                     | 0.6%          | Ş                                     | 73,421,011               | 2.0%                 |
| Dodge & Cox Global Stock Fund                                                        | \$ 45,697,932                            | 1.5%              | Ş                                      | 8,639,033                        | 1.4%          | Ş                                     | 569,628                        | 0.0%                | Ş                                             | 251,749                        | 0.5%                 | Ş                                     | 319,907                     | 0.6%          | Ş                                     | 55,478,249               | 1.5%                 |
| GQG International Opportunities Fund                                                 | \$ 52,588,175                            | 1.8%              | \$                                     | 12,252,960                       | 2.0%          | Ş                                     | 750,707                        | 0.0%                | Ş                                             | 534,535                        | 1.1%                 | Ş                                     | 242,206                     | 0.4%          | Ş                                     | 66,368,583               | 1.8%                 |
| Cohen & Steers Instl Realty Shares                                                   | \$ 38,951,288                            | 1.3%              | Ş                                      | 11,040,439                       | 1.8%          | Ş                                     | 725,232                        | 0.0%                | Ş                                             | 679,244                        | 1.4%                 | Ş                                     | 239,754                     | 0.4%          | Ş                                     | 51,635,958               | 1.4%                 |
|                                                                                      | 07 710 170                               | 1 20/             |                                        | 0.000 400                        | 1 6 0 /-      |                                       | 226 524                        | 0.00/               |                                               | 400 000                        | 4 00/                |                                       | 40 700                      | 0.00/         |                                       | 40 200 460               | 1 20/                |
| TIER 3: Mutual Fund Window                                                           | \$ 37,710,173                            | 1.3%              | Ą                                      | 9,889,409                        | 1.6%          | Ą                                     | 226,534                        | 0.0%                | Ş                                             | 462,280                        | 1.0%                 | <b>\</b>                              | 13,766                      | 0.0%          | <b>\</b>                              | 48,302,162               | 1.3%                 |
| Total                                                                                | \$ 2,955,944,928                         | 100.0%            | Ų                                      | 618,442,126                      | 100.0%        | Į Ş                                   | 36,705,768                     | 100.0%              | Ş                                             | 48,373,399                     | 100.0%               | <b>\</b>                              | 54,696,649                  | 100.0%        | Ş                                     | 3,714,162,870            | 100.0%               |