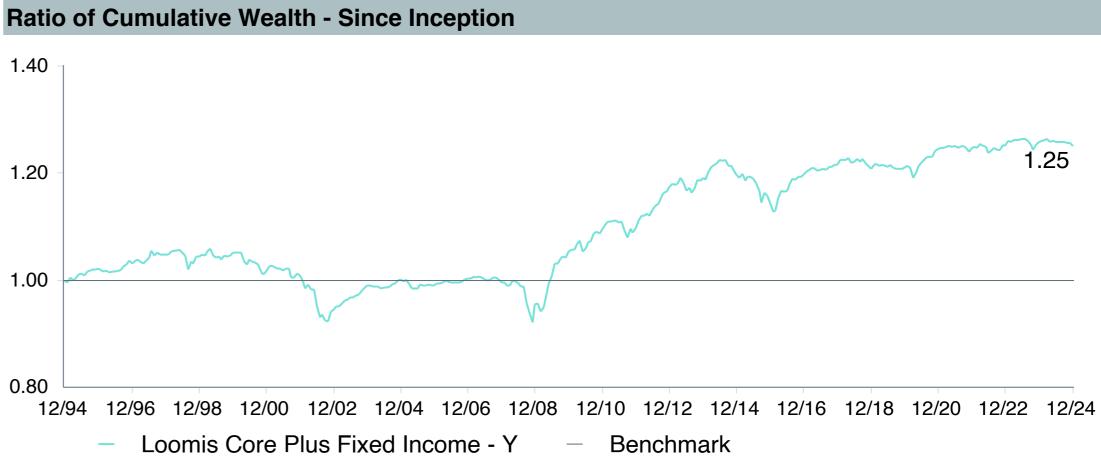

# **5 Year Comparative Performance**

### As of December 31, 2024

#### 5-yr Performance vs. Benchmark (Tiers II & III)