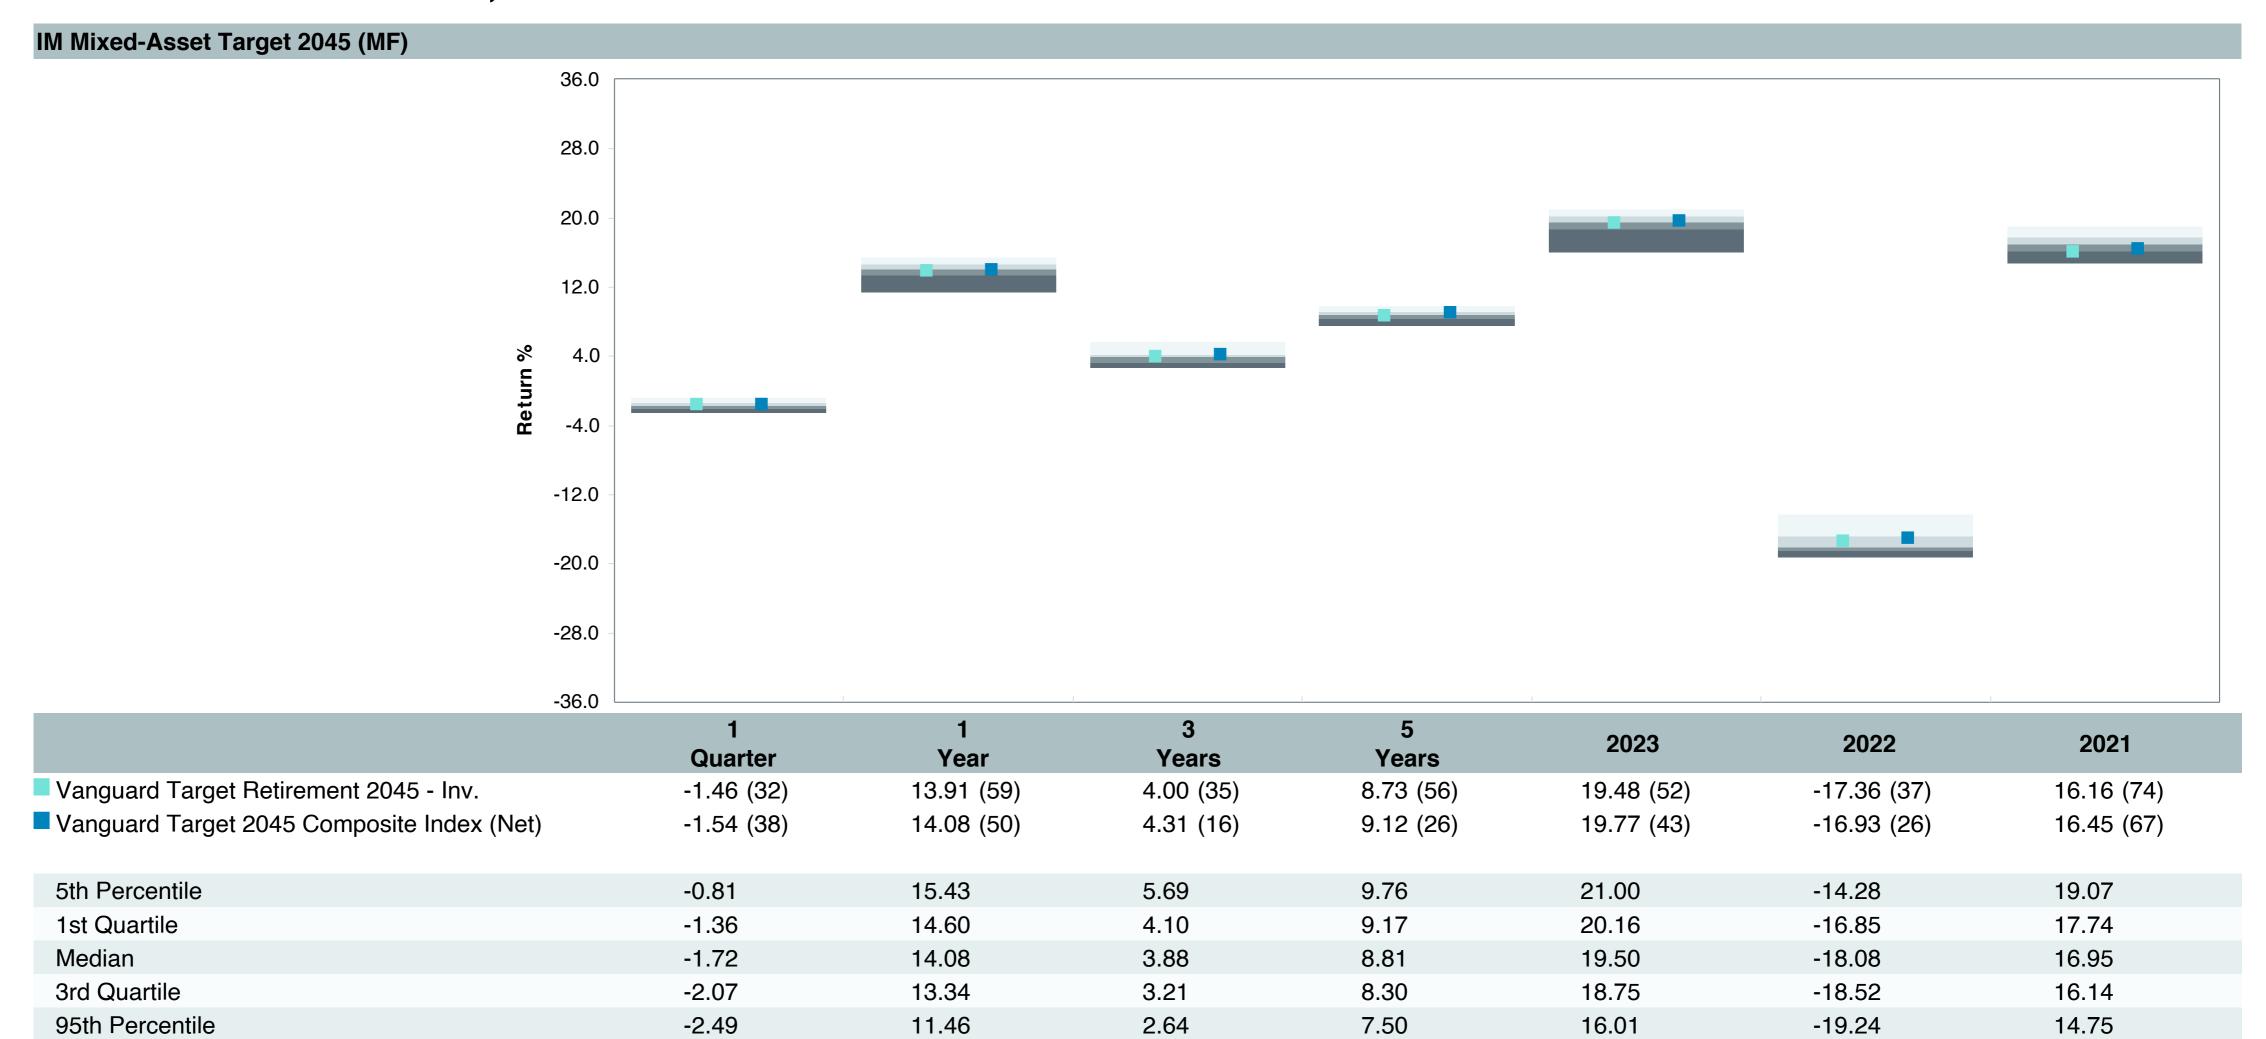

|
| Ticker:                    | VTIVX                                      |
| Peer Group:                | IM Mixed-Asset Target 2045 (MF)            |
| Benchmark:                 | Vanguard Target 2045 Composite Index (Net) |
| Fund Inception:            | 10/27/2003                                 |
| Portfolio Manager:         | Team Managed                               |
| Total Assets:              | \$92,284.70 Million                        |
| Total Assets Date:         | 11/30/2024                                 |
| Gross Expense:             | 0.08%                                      |
| Net Expense :              | 0.08%                                      |
| Turnover:                  | 1%                                         |

















| 5 Years Historical Statistics              |                  |                   |                      |           |                 |       |      |        |                    |                    |
|--------------------------------------------|------------------|-------------------|----------------------|-----------|-----------------|-------|------|--------|--------------------|--------------------|
|                                            | Active<br>Return | Tracking<br>Error | Information<br>Ratio | R-Squared | Sharpe<br>Ratio | Alpha | Beta | Return | Standard Deviation | Actual Correlation |
| Vanguard Target Retirement 2045 - Inv.     | -0.32            | 0.82              | -0.40                | 1.00      | 0.44            | -0.44 | 1.01 | 8.73   | 16.20