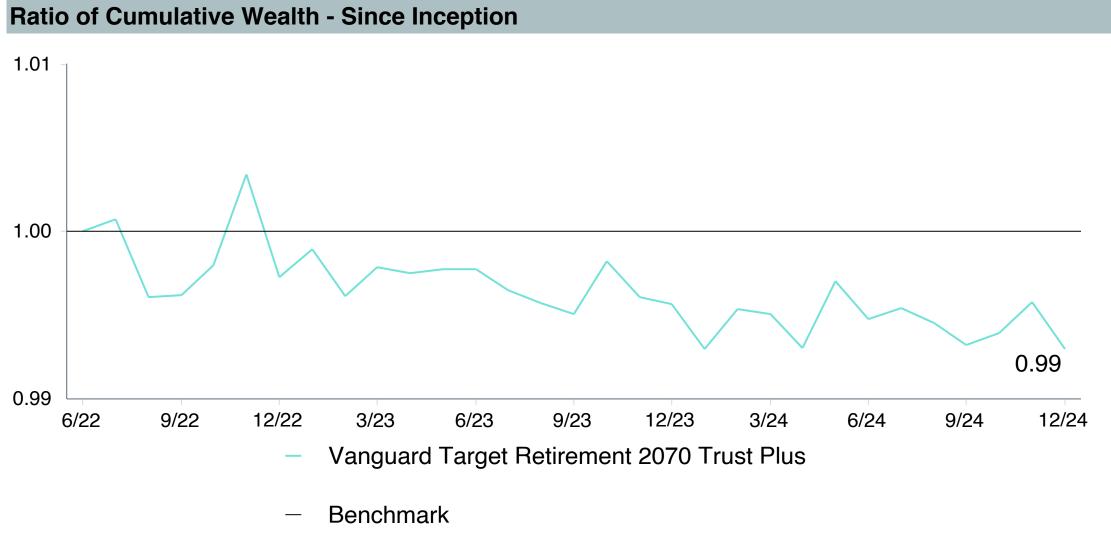

# Vanguard Target Retirement 2070 Tr Plus Performance Summary

| <b>Account Informat</b> | Account Information                        |  |  |  |  |  |  |
|-------------------------|--------------------------------------------|--|--|--|--|--|--|
| Account Name            | Vanguard Target Retirement 2070 Trust Plus |  |  |  |  |  |  |
| Inception Date          | 06/01/2022                                 |  |  |  |  |  |  |
| Account Structure       | Collective Investment Trust                |  |  |  |  |  |  |
| Asset Class             | Global Target Date                         |  |  |  |  |  |  |
| Benchmark               | Vanguard Target 2070 Composite Index (Net) |  |  |  |  |  |  |
| Peer Group              | IM Mixed-Asset Target 2065+ (MF)           |  |  |  |  |  |  |













FTSE 3 Month T-Bill





Tier I





### Manager Performance Summary

| <b>Account Information</b> | on                                           |
|----------------------------|----------------------------------------------|
| Product Name:              | Vanguard Tgt Ret Inc;Inv (VTINX)             |
| Fund Family:               | Vanguard                                     |
| Ticker:                    | VTINX                                        |
| Peer Group:                | IM Retirement Income (MF)                    |
| Benchmark:                 | Vanguard Target Income Composite Index (Net) |
| Fund Inception:            | 10/27/2003                                   |
| Portfolio Manager:         | Team Managed                                 |
| Total Assets: