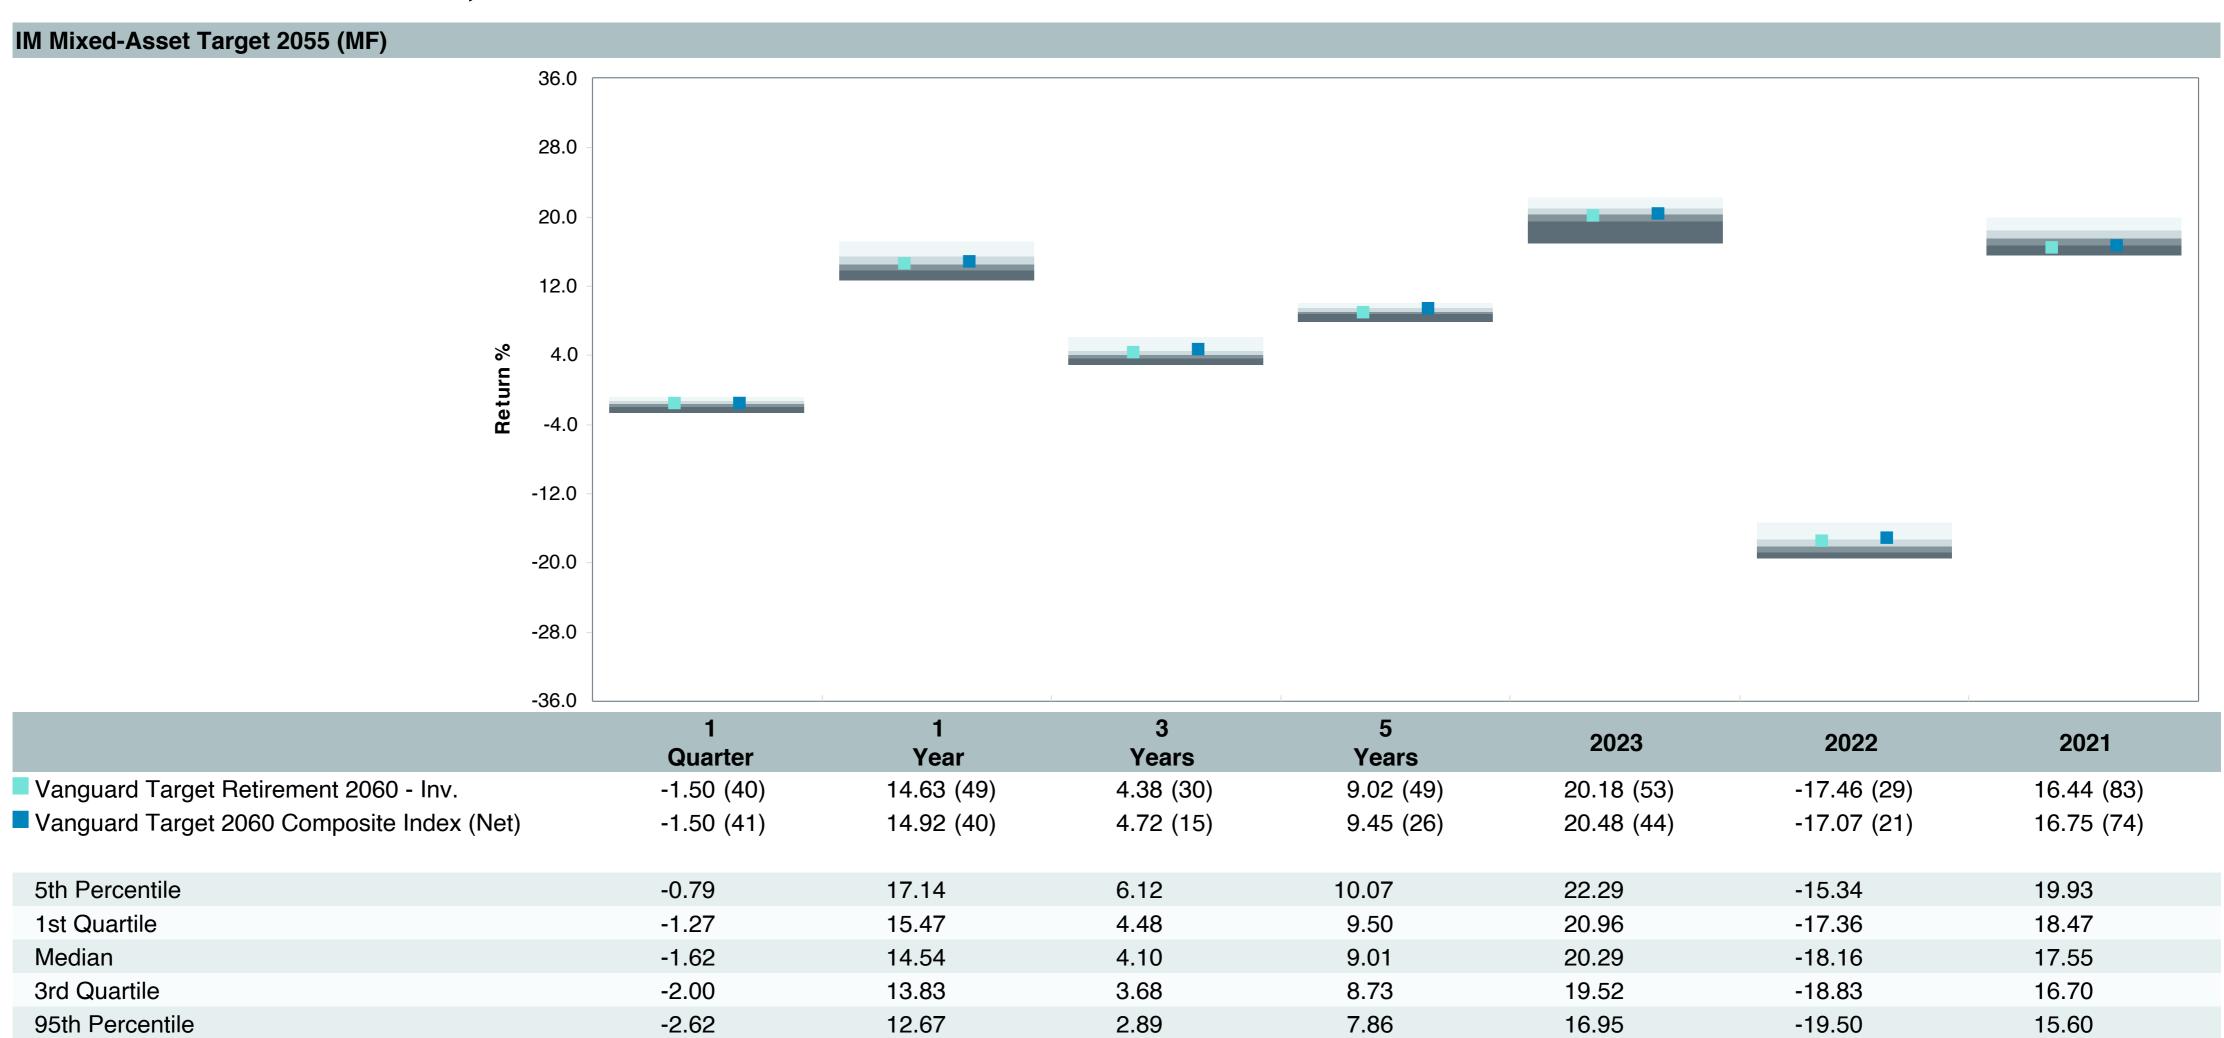

|
| Ticker:                    | VTTSX                                      |
| Peer Group:                | IM Mixed-Asset Target 2055 (MF)            |
| Benchmark:                 | Vanguard Target 2060 Composite Index (Net) |
| Fund Inception:            | 01/19/2012                                 |
| Portfolio Manager:         | Team Managed                               |
| Total Assets:              | \$30,457.70 Million                        |
| Total Assets Date:         | 11/30/2024                                 |
| Gross Expense:             | 0.08%                                      |
| Net Expense:               | 0.08%                                      |
| Turnover:                  | 1%                                         |

















| 3 Years Historical Statistics              |                  |                   |                      |           |                 |       |      |        |                    |                    |
|--------------------------------------------|------------------|-------------------|----------------------|-----------|-----------------|-------|------|--------|--------------------|--------------------|
|                                            | Active<br>Return | Tracking<br>Error | Information<br>Ratio | R-Squared | Sharpe<br>Ratio | Alpha | Beta | Return | Standard Deviation | Actual Correlation |
| Vanguard Target Retirement 2060 - Inv.     | -0.29            | 0.89              | -0.33                | 1.00      | 0.10            | -0.37 | 1.01 | 4.38   | 15.63