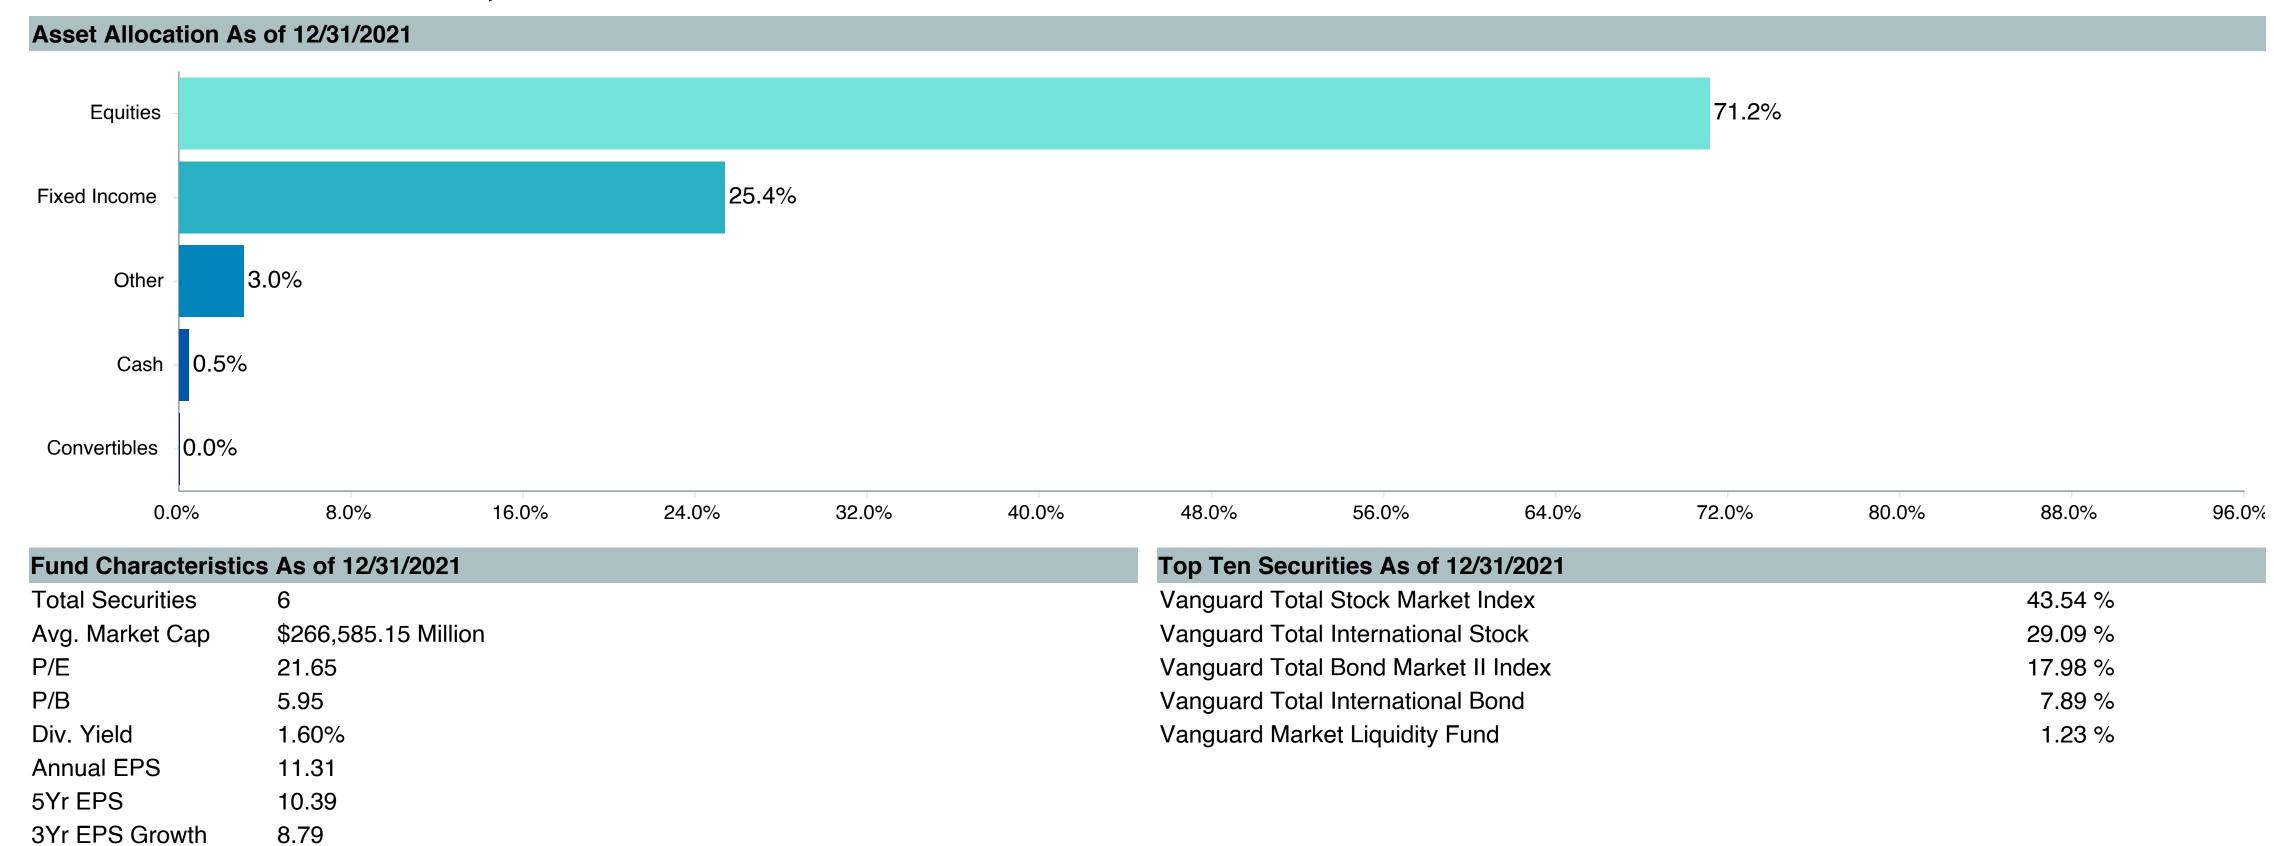

| Active<br>Return | Tracking<br>Error | Information<br>Ratio | R-Squared | Sharpe<br>Ratio | Alpha | Beta | Return | Standard Deviation | Actual Correlation |
| Vanguard Target Retirement 2035 - Inv.     | -0.37            | 0.74              | -0.50                | 1.00      | 0.39            | -0.48 | 1.01 | 7.20   | 14.12              | 1.00               |
| Vanguard Target 2035 Composite Index (Net) | 0.00             | 0.00              | -                    | 1.00      | 0.42            | 0.00  | 1.00 | 7.63   | 13.91              | 1.00               |
| FTSE 3 Month T-Bill                        | -5.81            | 13.88             | -0.42                | 0.00      | -               | 2.52  | 0.00 | 2.54   | 0.69               | 0.06               |







| <b>Account Information</b> | Account Information                        |  |  |  |  |  |  |  |  |
|----------------------------|--------------------------------------------|--|--|--|--|--|--|--|--|
| Product Name:              | Vanguard Tgt Ret2040;Inv (VFORX)           |  |  |  |  |  |  |  |  |
| Fund Family:               | Vanguard                                   |  |  |  |  |  |  |  |  |
| Ticker:                    | VFORX                                      |  |  |  |  |  |  |  |  |
| Peer Group:                | IM Mixed-Asset Target 2040 (MF)            |  |  |  |  |  |  |  |  |
| Benchmark:                 | Vanguard Target 2040 Composite Index (Net) |  |  |  |  |  |  |  |  |
| Fund Inception:            | 06/07/2006                                 |  |  |  |  |  |  |  |