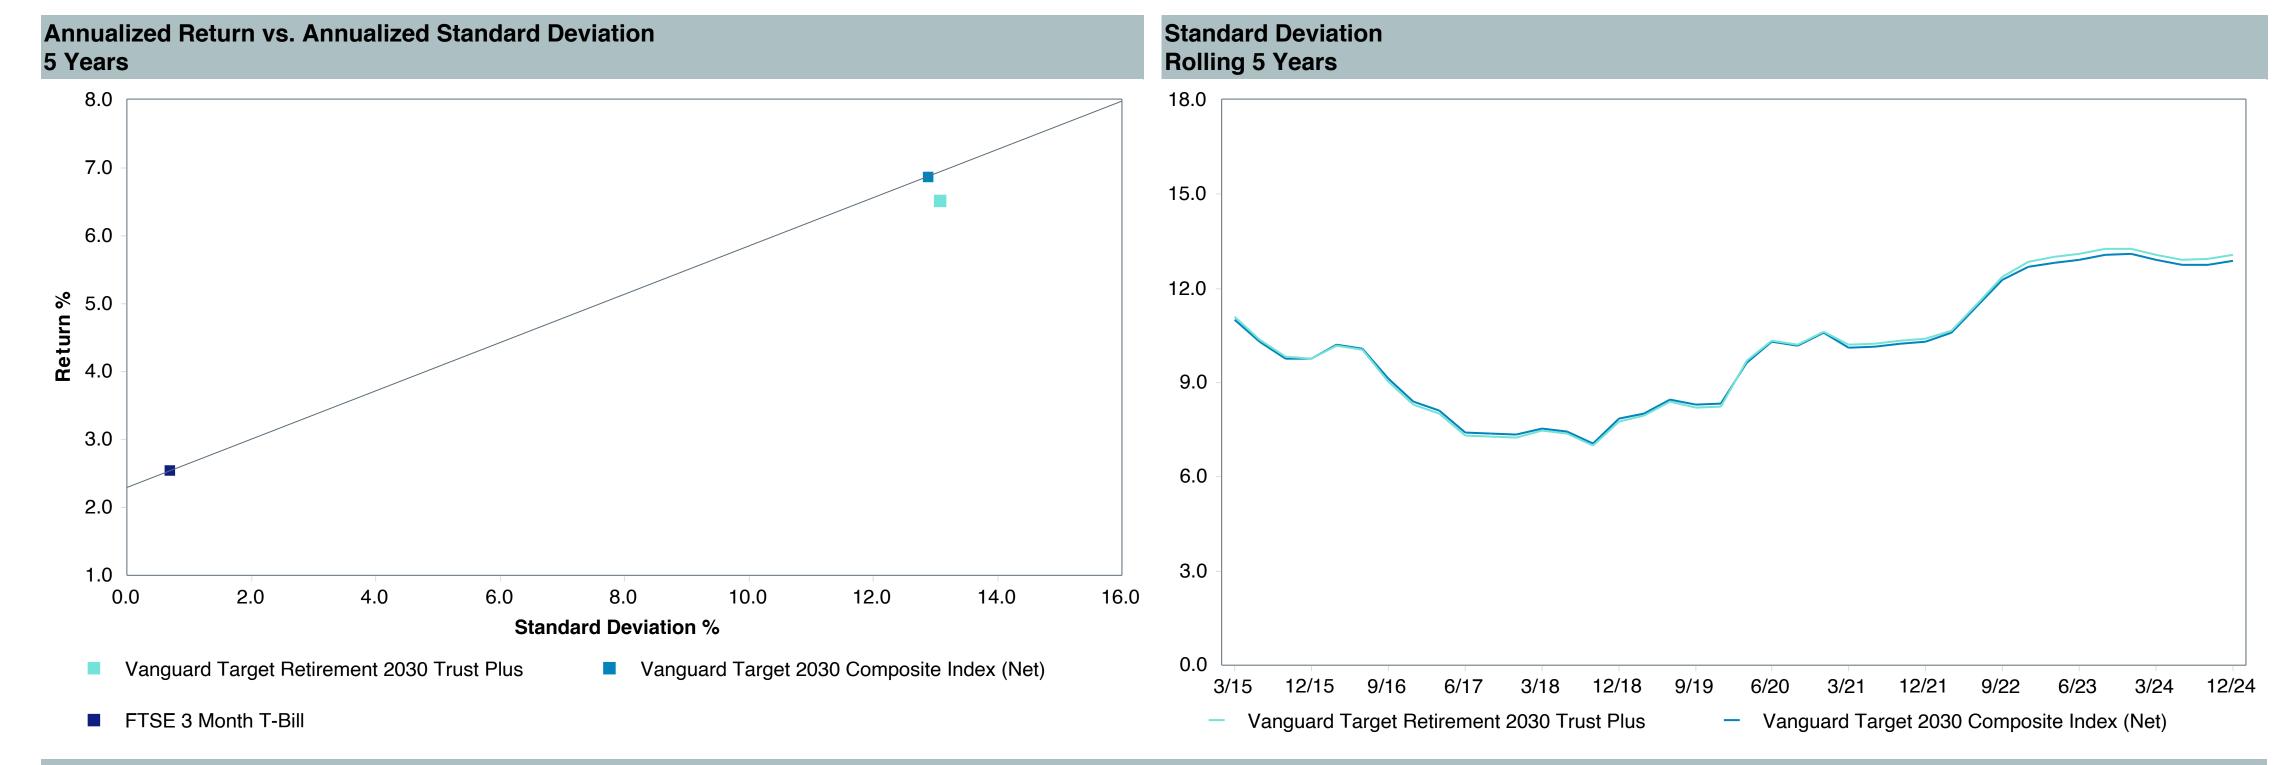

# **5 Year Comparative Performance**

### As of December 31, 2024

#### 5-yr Performance vs. Benchmark (Tiers II & III)