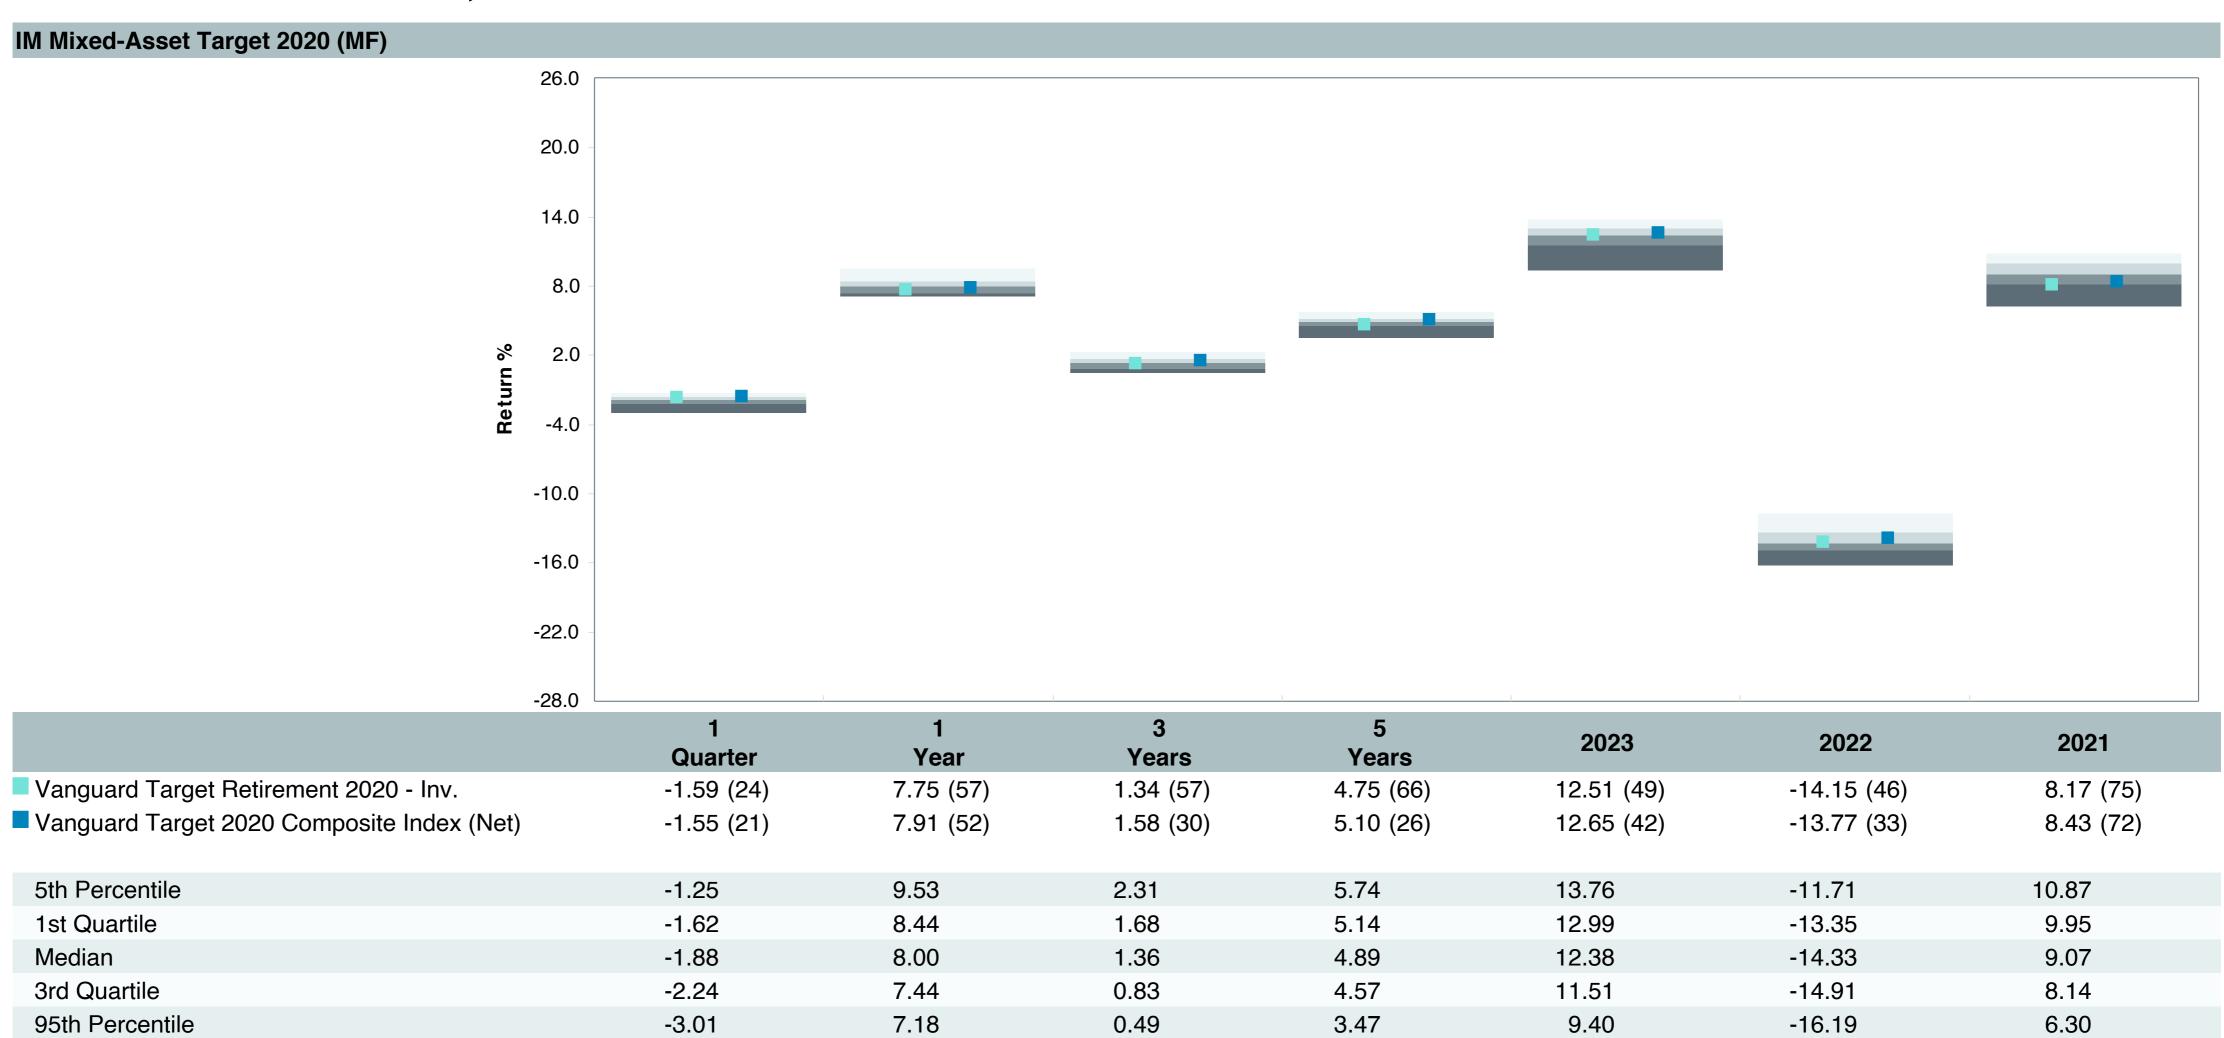

### As of December 31, 2024

|                                          |                                           |                                                        |                                                            |                                        |                                       |                                               | Watch List Status      |                        |                        |                        |  |  |
|------------------------------------------|-------------------------------------------|--------------------------------------------------------|------------------------------------------------------------|----------------------------------------|---------------------------------------|-----------------------------------------------|------------------------|------------------------|------------------------|------------------------|--|--|
|                                          | 1. Underperformed During Trailing 5 Years | 2. Underperformed in 3 of 4 Trailing Calendar Quarters | 3. Diverged from Strategy and/or Portfolio Characteristics | 4. Adverse Change in Portfolio Manager | 5.<br>Weak Manager<br>Research Rating | 6.<br>Significant<br>Organizational<br>Change | 4th<br>Quarter<br>2024 | 3rd<br>Quarter<br>2024 | 2nd<br>Quarter<br>2024 | 1st<br>Quarter<br>2024 |  |  |
| Vanguard Target Retirement Income - Inv. | Yes                                       | No                                                     | No                                                         | No                                     | No (Buy)                              | No                                            |                        |                        |                        |                        |  |  |
| Vanguard Target Retirement 2020 - Inv.   | Yes                                       | No                                                     | No                                                         | No                                     | No (Buy)                              | No                                            |                        |                        |                        |                        |  |  |
| Vanguard Target Retirement 2025 - Inv.   | Yes                                       | No                                                     | No                                                         | No                                     | No (Buy)                              | No                                            |                        |                        |                        |                        |  |  |
| Vanguard Target Retirement 2030 - Inv.   | Yes                                       | No                                                     | No                                                         | No                                     | No (Buy)                              | No                                            |                        |                        |                        |                        |  |  |
| Vanguard Target Retirement 2035 - Inv.   | Yes                                       | No                                                     | No                                                         | No                                     | No (Buy)                              | No                                            |                        |                        |                        |                        |  |  |
| Vanguard Target Retirement 2040 - Inv.   | Yes                                       | No                                                     | No                                                         | No                                     | No (Buy)                              | No                                            |                        |                        |                        |                        |  |  |
| Vanguard Target Retirement 2045 - Inv.   | Yes                                       | No                                                     | No                                                         | No                                     | No (Buy)                              | No                                            |                        |                        |                        |                        |  |  |
| Vanguard Target Retirement 2050 - Inv.   | Yes                                       | No                                                     | No                                                         | No                                     | No (Buy)                              | No                                            |                        |                        |                        |                        |  |  |
| Vanguard Target Retirement 2055 - Inv.   | Yes                                       | No                                                     | No                                                         | No                                     | No (Buy)                              | No                                            |                        |                        |                        |                        |  |  |
| Vanguard Target Retirement 2060 - Inv.   | Yes                                       | No                                                     | No                                                         | No                                     | No (Buy)                              | No                                            |                        |                        |                        |                        |  |  |
| Vanguard Target Retirement 2065 - Inv.   | Yes                                       | No                                                     | No                                                         | No                                     | No (Buy)                              | No                                            |                        |                        |                        |                        |  |  |
| Vanguard Target Retirement 2070 - Inv.*  | Yes                                       | No                                                     | No                                                         | No                                     | No (Buy)                              | No                                            |                        |                        |                        |                        |  |  |

Notes on Table: Changes in Watch List designations from the previous quarter are highlighted in red.

Negative tracking of greater than 0.2% constitutes underperformance for the Plan's target date retirement funds.