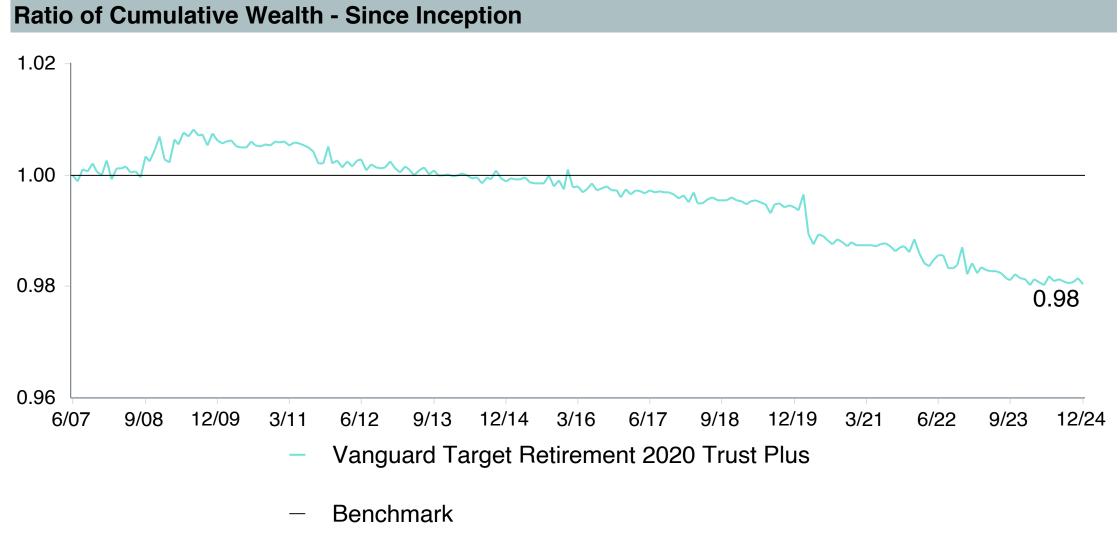

### As of December 31, 2024

|                                              |                                           |                                                        |                                                            |                                        |                                       |                                      |                        | Watch Li               | ist Status             |                        |
|----------------------------------------------|-------------------------------------------|--------------------------------------------------------|------------------------------------------------------------|----------------------------------------|---------------------------------------|--------------------------------------|------------------------|------------------------|------------------------|------------------------|
|                                              | 1. Underperformed During Trailing 5 Years | 2. Underperformed in 3 of 4 Trailing Calendar Quarters | 3. Diverged from Strategy and/or Portfolio Characteristics | 4. Adverse Change in Portfolio Manager | 5.<br>Weak Manager<br>Research Rating | 6. Significant Organizational Change | 4th<br>Quarter<br>2024 | 3rd<br>Quarter<br>2024 | 2nd<br>Quarter<br>2024 | 1st<br>Quarter<br>2024 |
| Vanguard Target Retirement Income Trust Plus | No                                        | No                                                     | No                                                         | No                                     | No (Buy)                              | No                                   |                        |                        |                        |                        |
| Vanguard Target Retirement 2020 Trust Plus   | Yes                                       | No                                                     | No                                                         | No                                     | No (Buy)                              | No                                   |                        |                        |                        |                        |
| Vanguard Target Retirement 2025 Trust Plus   | Yes                                       | No                                                     | No                                                         | No                                     | No (Buy)                              | No                                   |                        |                        |                        |                        |
| Vanguard Target Retirement 2030 Trust Plus   | Yes                                       | No                                                     | No                                                         | No                                     | No (Buy)                              | No                                   |                        |                        |                        |                        |
| Vanguard Target Retirement 2035 Trust Plus   | Yes                                       | No                                                     | No                                                         | No                                     | No (Buy)                              | No                                   |                        |                        |                        |                        |
| Vanguard Target Retirement 2040 Trust Plus   | Yes                                       | No                                                     | No                                                         | No                                     | No (Buy)                              | No                                   |                        |                        |                        |                        |
| Vanguard Target Retirement 2045 Trust Plus   | Yes                                       | No                                                     | No                                                         | No                                     | No (Buy)                              | No                                   |                        |                        |                        |                        |
| Vanguard Target Retirement 2050 Trust Plus   | Yes                                       | No                                                     | No                                                         | No                                     | No (Buy)                              | No                                   |                        |                        |                        |                        |
| Vanguard Target Retirement 2055 Trust Plus   | Yes                                       | No                                                     | No                                                         | No                                     | No (Buy)                              | No                                   |                        |                        |                        |                        |
| Vanguard Target Retirement 2060 Trust Plus   | Yes                                       | No                                                     | No                                                         | No                                     | No (Buy)                              | No                                   |                        |                        |                        |                        |
| Vanguard Target Retirement 2065 Trust Plus   | Yes                                       | No                                                     | No                                                         | No                                     | No (Buy)                              | No                                   |                        |                        |                        |                        |
| Vanguard Target Retirement 2070 Trust Plus*  | Yes                                       | No                                                     | No                                                         | No                                     | No (Buy)                              | No                                   |                        |                        |                        |                        |

Notes on Table: Changes in Watch List designations from the previous quarter are highlighted in red.

Negative tracking of greater than 0.2% constitutes underperformance for the Plan's target date retirement funds.