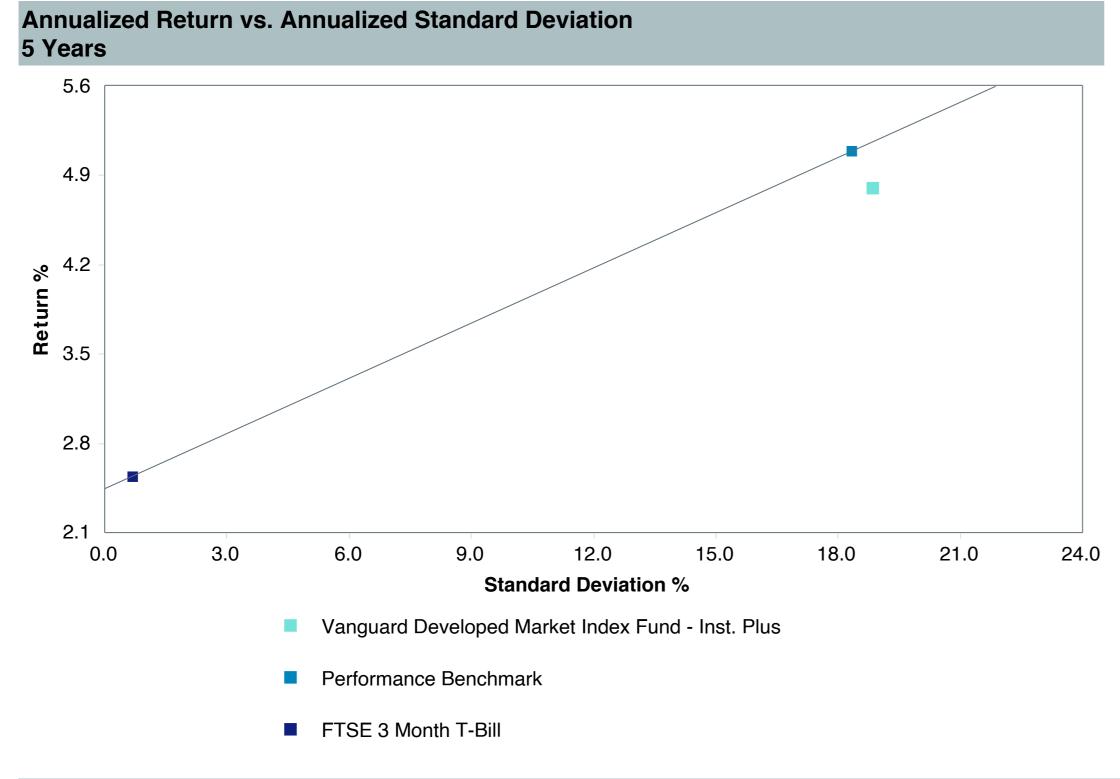

# **5 Year Comparative Performance**

### As of December 31, 2024

#### 5-yr Performance vs. Benchmark (Tiers II & III)