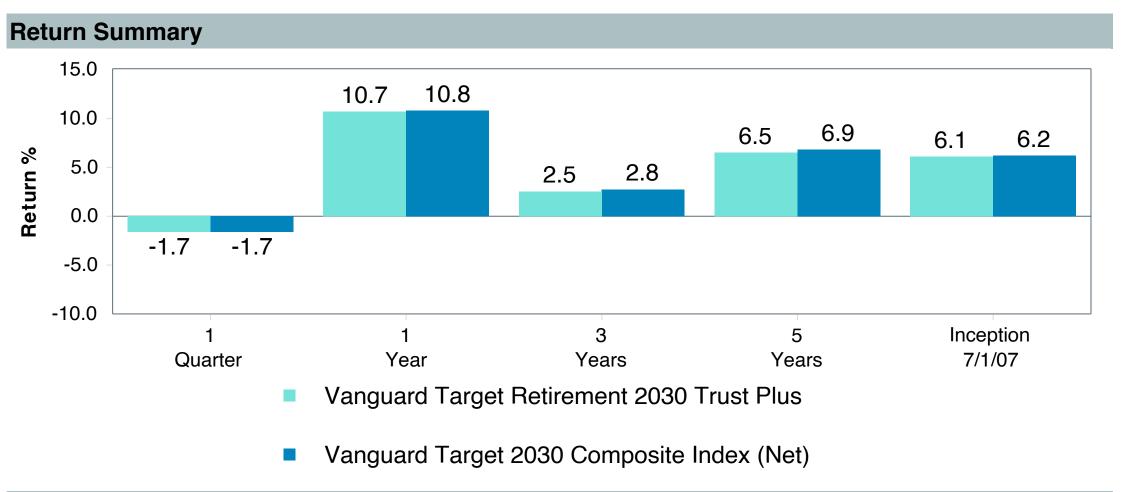

|



# Vanguard Target Retirement 2030 Tr Plus Performance Summary

| Account Information |                                            |  |  |  |  |  |  |  |
|---------------------|--------------------------------------------|--|--|--|--|--|--|--|
| Account Name        | Vanguard Target Retirement 2030 Trust Plus |  |  |  |  |  |  |  |
| Inception Date      | 08/31/2011                                 |  |  |  |  |  |  |  |
| Account Structure   | Collective Investment Trust                |  |  |  |  |  |  |  |
| Asset Class         | Global Target Date                         |  |  |  |  |  |  |  |
| Benchmark           | Vanguard Target 2030 Composite Index (Net) |  |  |  |  |  |  |  |
| Peer Group          | IM Mixed-Asset Target 2030 (MF)            |  |  |  |  |  |  |  |















| 5 Years Historical Statistics              |                  |                   |                      |           |                 |       |      |        |                    |                    |
|--------------------------------------------|------------------|-------------------|----------------------|-----------|-----------------|-------|------|--------|--------------------|--------------------|
|                                            | Active<br>Return | Tracking<br>Error | Information<br>Ratio | R-Squared | Sharpe<br>Ratio | Alpha | Beta | Return | Standard Deviation | Actual Correlation |
| Vanguard Target Retirement 2030 Trust Plus | -0.31            | 0.68              | -0.45                | 1.00      | 0.36            | -0.41 | 1.01 | 6.52   | 13.08