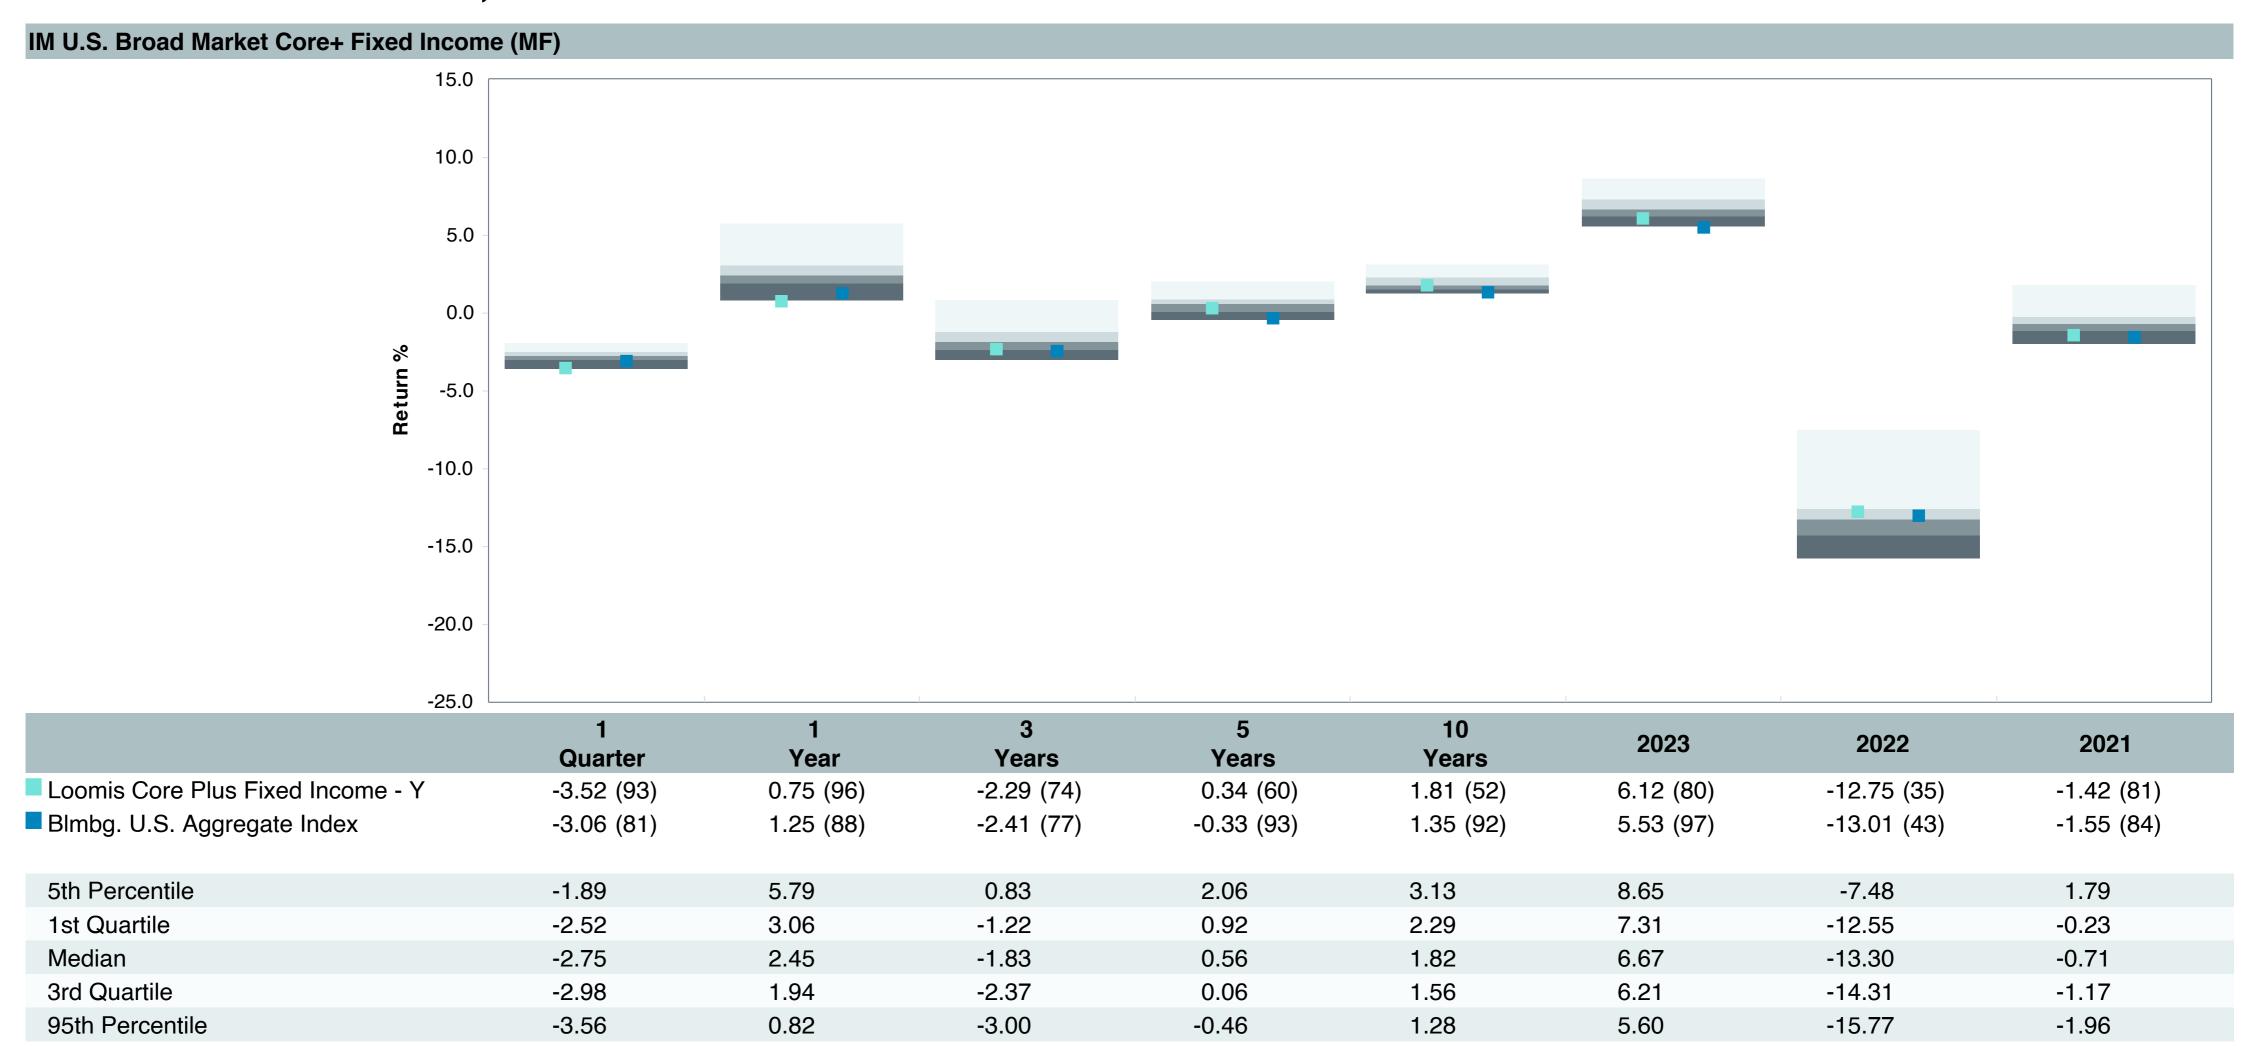

### As of December 31, 2024

|                                                |                                           |                                                        |                                                            |                                        |                                       |                                               |                        | Watch Li               | st Status              |                        |
|------------------------------------------------|-------------------------------------------|--------------------------------------------------------|------------------------------------------------------------|----------------------------------------|---------------------------------------|-----------------------------------------------|------------------------|------------------------|------------------------|------------------------|
|                                                | 1. Underperformed During Trailing 5 Years | 2. Underperformed in 3 of 4 Trailing Calendar Quarters | 3. Diverged from Strategy and/or Portfolio Characteristics | 4. Adverse Change in Portfolio Manager | 5.<br>Weak Manager<br>Research Rating | 6.<br>Significant<br>Organizational<br>Change | 4th<br>Quarter<br>2024 | 3rd<br>Quarter<br>2024 | 2nd<br>Quarter<br>2024 | 1st<br>Quarter<br>2024 |
| Vanguard Total Bond Market Index Fund          | No                                        | No                                                     | No                                                         | No                                     | No (Buy)                              | No                                            |                        |                        |                        |                        |
| Vanguard Total International Bond Index Fund   | No                                        | No                                                     | No                                                         | No                                     | No (Buy)                              | No                                            |                        |                        |                        |                        |
| Vanguard Total Stock Market Index Fund         | No                                        | No                                                     | No                                                         | No                                     | No (Buy)                              | No                                            |                        |                        |                        |                        |
| Vanguard Institutional Index Fund              | No                                        | No                                                     | No                                                         | No                                     | No (Buy)                              | No                                            |                        |                        |                        |                        |
| Vanguard FTSE Social Index Fund                | No                                        | No                                                     | No                                                         | No                                     | No (Buy)                              | No                                            |                        |                        |                        |                        |
| Vanguard Extended Market Index Fund            | No                                        | No                                                     | No                                                         | No                                     | No (Buy)                              | No                                            |                        |                        |                        |                        |
| Vanguard Total International Stock Index Fund  | No                                        | No                                                     | No                                                         | No                                     | No (Buy)                              | No                                            |                        |                        |                        |                        |
| Vanguard Developed Market Index Fund           | No                                        | No                                                     | No                                                         | No                                     | No (Buy)                              | No                                            |                        |                        |                        |                        |
| Vanguard Emerging Markets Stock Index Fund     | Yes                                       | No                                                     | No                                                         | No                                     | No (Buy)                              | No                                            |                        |                        |                        |                        |
| Vanguard Cash Reserves Money Market Fund       | No                                        | No                                                     | No                                                         | No                                     | No (Buy)                              | No                                            |                        |                        |                        |                        |
| T. Rowe Price Stable Value Common Trust Fund A | Yes                                       | No                                                     | No                                                         | No                                     | No (Buy)                              | No                                            |                        |                        |                        |                        |
| TIAA Traditional - RC                          | No                                        | No                                                     | No                                                         | No                                     | No (Buy)                              | No                                            |                        |                        |                        |                        |
| TIAA Traditional - RCP                         | No                                        | No                                                     | No                                                         | No                                     | No (Buy)                              | No                                            |                        |                        |                        |                        |
| Loomis Core Plus Fixed Income                  | No                                        | Yes                                                    | No                                                         | No                                     | No (Buy)                              | No                                            |                        |                        |                        |                        |
| DFA Inflation-Protected Securities             | No                                        | No                                                     | No                                                         | No                                     | No (Qualified)                        | No                                            |                        |                        |                        |                        |
| American Century High Income                   | No                                        | Yes                                                    | No                                                         | No                                     | No (Buy)                              | No                                            |                        |                        |                        |                        |
| T. Rowe Price Large Cap Growth Fund            | Yes                                       | Yes                                                    | No                                                         | No                                     | No (Buy)                              | No                                            |                        |                        |                        |                        |
| Diamond Hill Large Cap                         | No                                        | Yes                                                    | No                                                         | No                                     | No (Buy)                              | No                                            |                        |                        |                        |                        |
| William Blair Small/Mid Cap Growth Fund        | Yes                                       | No                                                     | No                                                         | No                                     | No (Buy)                              | No                                            |                        |                        |                        |                        |
| DFA U.S. Targeted Value                        | No                                        | No                                                     | No                                                         | No                                     | No (Buy)                              | No                                            |                        |                        |                        |                        |
| Dodge & Cox Global Stock Fund                  | Yes                                       | Yes                                                    | No                                                         | No                                     | No (Buy)                              | No                                            |                        |                        |                        |                        |
| GQG International Opportunities Fund           | No                                        | No                                                     | No                                                         | No                                     | No (Buy)                              | No                                            |                        |                        |                        |                        |
| Cohen & Steers Instl Realty Shares             | No                                        | Yes                                                    | No                                                         | No                                     | No (Buy)                              | No                                            |                        |                        |                        |                        |