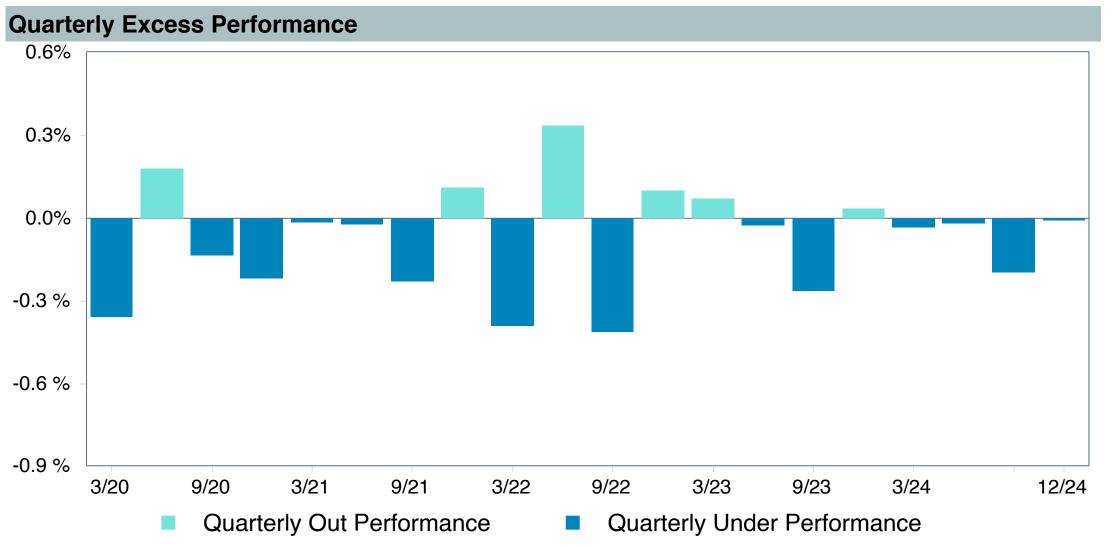

0.00 | 2.54   | 0.69               | 0.05               |



# Vanguard Target Retirement 2065 Tr Plus Performance Summary

| Account Information |                                            |  |  |  |  |  |
|---------------------|--------------------------------------------|--|--|--|--|--|
| Account Name        | Vanguard Target Retirement 2065 Trust Plus |  |  |  |  |  |
| Inception Date      | 08/01/2017                                 |  |  |  |  |  |
| Account Structure   | Collective Investment Trust                |  |  |  |  |  |
| Asset Class         | Global Target Date                         |  |  |  |  |  |
| Benchmark           | Vanguard Target 2065 Composite Index (Net) |  |  |  |  |  |
| Peer Group          | IM Mixed-Asset Target 2065+ (MF)           |  |  |  |  |  |















| 5 Years Historical Statistics              |                  |                   |                      |           |                 |       |      |        |                    |                    |
|--------------------------------------------|------------------|-------------------|----------------------|-----------|-----------------|-------|------|--------|--------------------|--------------------|
|                                            | Active<br>Return | Tracking<br>Error | Information<br>Ratio | R-Squared | Sharpe<br>Ratio | Alpha | Beta | Return | Standard Deviation | Actual Correlation |
| Vanguard Target Retirement 2065 Trust Plus | -0.28            | 0.85              | -0.33                | 1.00      | 0.46            | -0.39 | 1.01 | 9.11   | 16.45