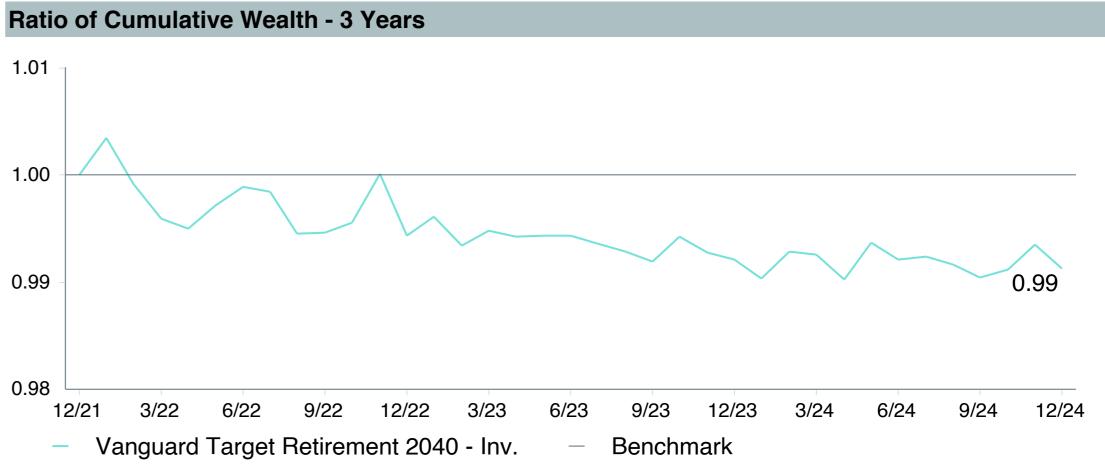

chmark:                 | Vanguard Target 2040 Composite Index (Net) |  |  |  |  |  |  |  |  |
| Fund Inception:            | 06/07/2006                                 |  |  |  |  |  |  |  |  |
| Portfolio Manager:         | Team Managed                               |  |  |  |  |  |  |  |  |
| Total Assets:              | \$94,061.20 Million                        |  |  |  |  |  |  |  |  |
| Total Assets Date:         | 11/30/2024                                 |  |  |  |  |  |  |  |  |
| Gross Expense:             | 0.08%                                      |  |  |  |  |  |  |  |  |
| Net Expense:               | 0.08%                                      |  |  |  |  |  |  |  |  |
| Turnover:                  | 1%                                         |  |  |  |  |  |  |  |  |

















| 5 Years Historical Statistics              |                  |                   |                      |           |                 |       |      |        |                    |                    |
|--------------------------------------------|------------------|-------------------|----------------------|-----------|-----------------|-------|------|--------|--------------------|--------------------|
|                                            | Active<br>Return | Tracking<br>Error | Information<br>Ratio | R-Squared | Sharpe<br>Ratio | Alpha | Beta | Return | Standard Deviation | Actual Correlation |
| Vanguard Target Retirement 2040 - Inv.     | -0.34            | 0.77              | -0.44                | 1.00      | 0.42            | -0.45 | 1.01 | 7.97   | 15.15