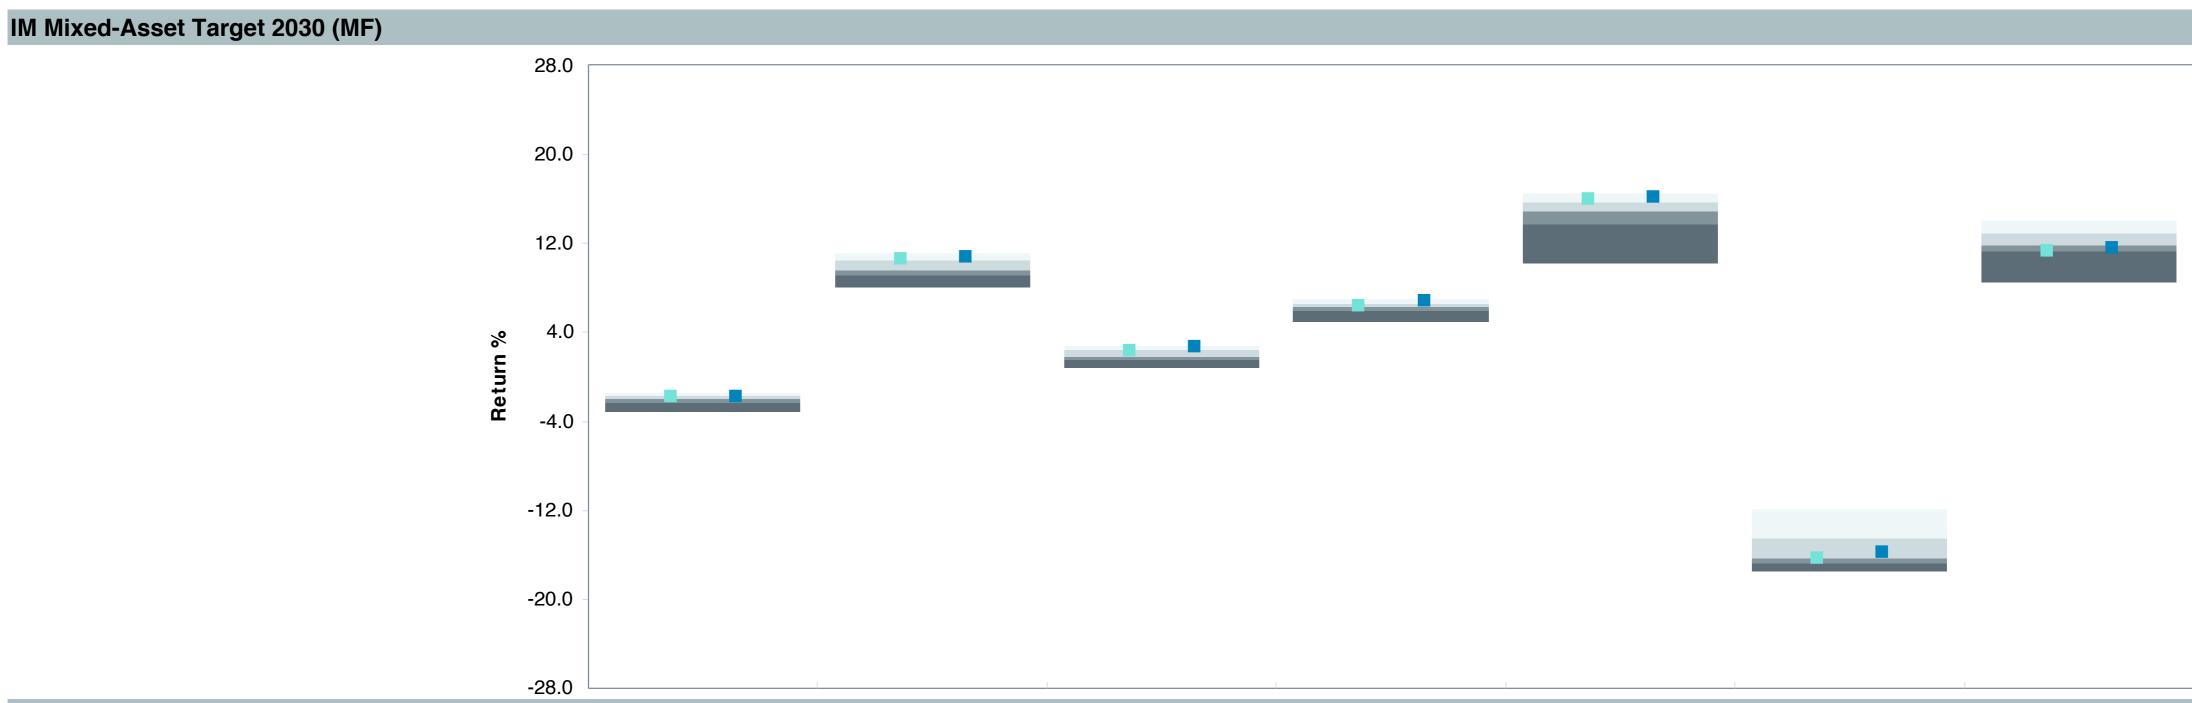

# **5 Year Comparative Performance**

### As of December 31, 2024

#### 5-yr Performance vs. Benchmark (Tiers II & III)