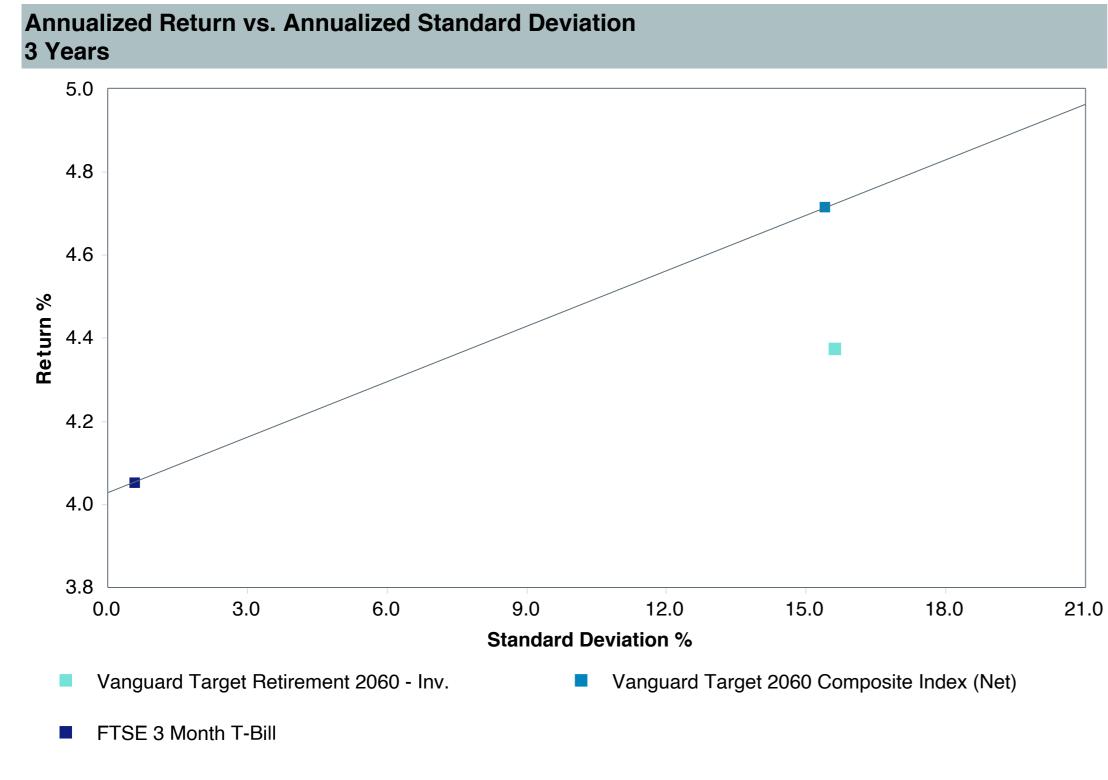

|
| Ticker:                    | VTTSX                                      |
| Peer Group:                | IM Mixed-Asset Target 2055 (MF)            |
| Benchmark:                 | Vanguard Target 2060 Composite Index (Net) |
| Fund Inception:            | 01/19/2012                                 |
| Portfolio Manager:         | Team Managed                               |
| Total Assets:              | \$30,457.70 Million                        |
| Total Assets Date:         | 11/30/2024                                 |
| Gross Expense:             | 0.08%                                      |
| Net Expense:               | 0.08%                                      |
| Turnover:                  | 1%                                         |

















| 3 Years Historical Statistics              |                  |                   |                      |           |                 |       |      |        |                    |                    |
|--------------------------------------------|------------------|-------------------|----------------------|-----------|-----------------|-------|------|--------|--------------------|--------------------|
|                                            | Active<br>Return | Tracking<br>Error | Information<br>Ratio | R-Squared | Sharpe<br>Ratio | Alpha | Beta | Return | Standard Deviation | Actual Correlation |
| Vanguard Target Retirement 2060 - Inv.     | -0.29            | 0.89              | -0.33                | 1.00      | 0.10            | -0.37 | 1.01 | 4.38   | 15.63