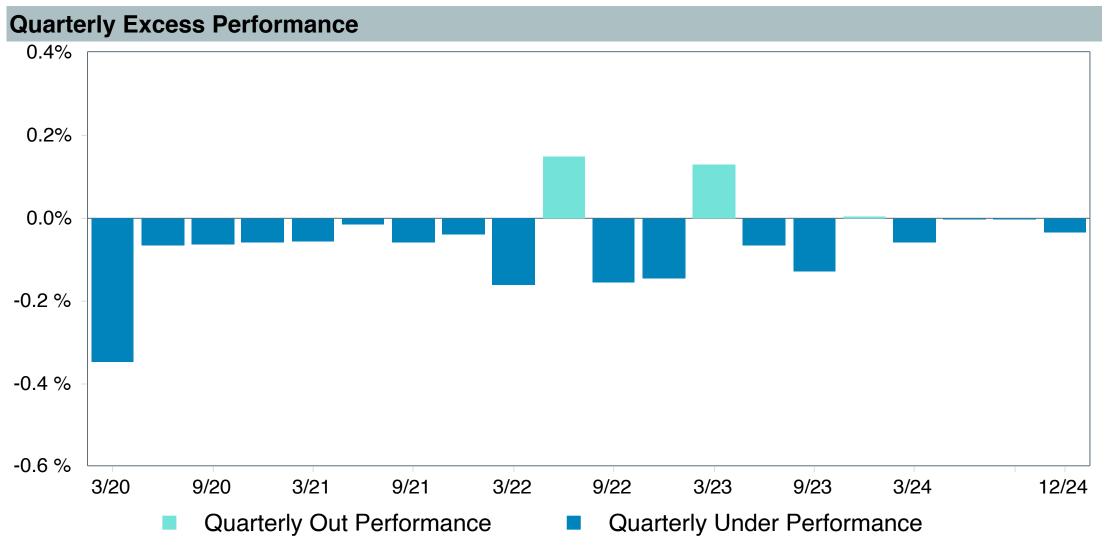

# **5 Year Comparative Performance**

### As of December 31, 2024

#### 5-yr Performance vs. Benchmark (Tiers II & III)