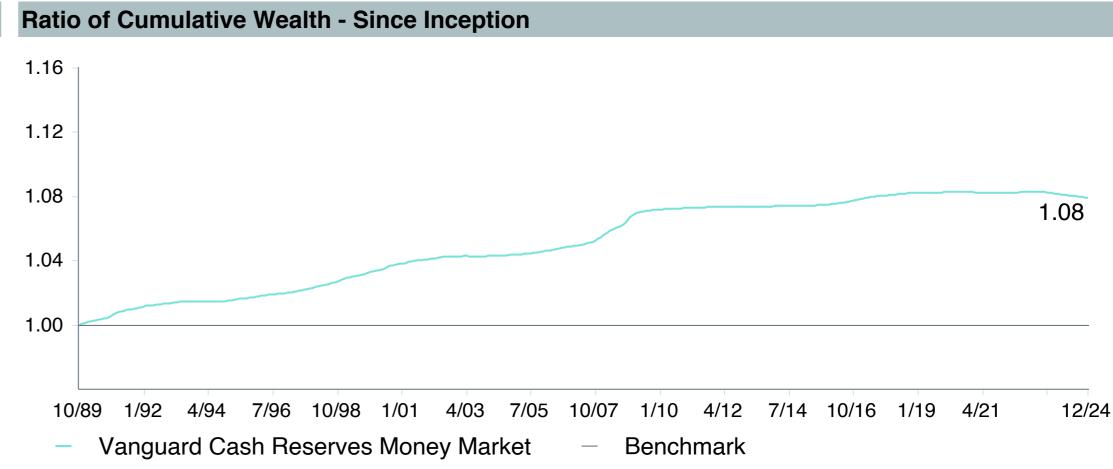

Name:              | Vanguard CRsFdl MM;Adm (VMRXX)    |
| Fund Family:               | Vanguard                          |
| Ticker:                    | VMRXX                             |
| Peer Group :               | IM U.S. Taxable Money Market (MF) |
| Benchmark:                 | FTSE 3 Month T-Bill               |
| Fund Inception:            | 10/03/1989                        |
| Portfolio Manager:         | Nafis T. Smith                    |
| Total Assets:              | \$120,059.40 Million              |
| Total Assets Date:         | 11/30/2024                        |
| Gross Expense:             | 0.10%                             |
| Net Expense :              | 0.10%                             |
| Turnover:                  | -                                 |



















| 5 Years Historical Statistics       |                  |                   |                      |           |                 |       |      |        |                    |                    |
|-------------------------------------|------------------|-------------------|----------------------|-----------|-----------------|-------|------|--------|--------------------|--------------------|
|                                     | Active<br>Return | Tracking<br>Error | Information<br>Ratio | R-Squared | Sharpe<br>Ratio | Alpha | Beta | Return | Standard Deviation | Actual Correlation |
| Vanguard Cash Reserves Money Market | -0.06            | 0.04              | -1.61                | 1.00      | -1.61           | 0.02  | 0.97 | 2.48   | 0.67               | 1.00