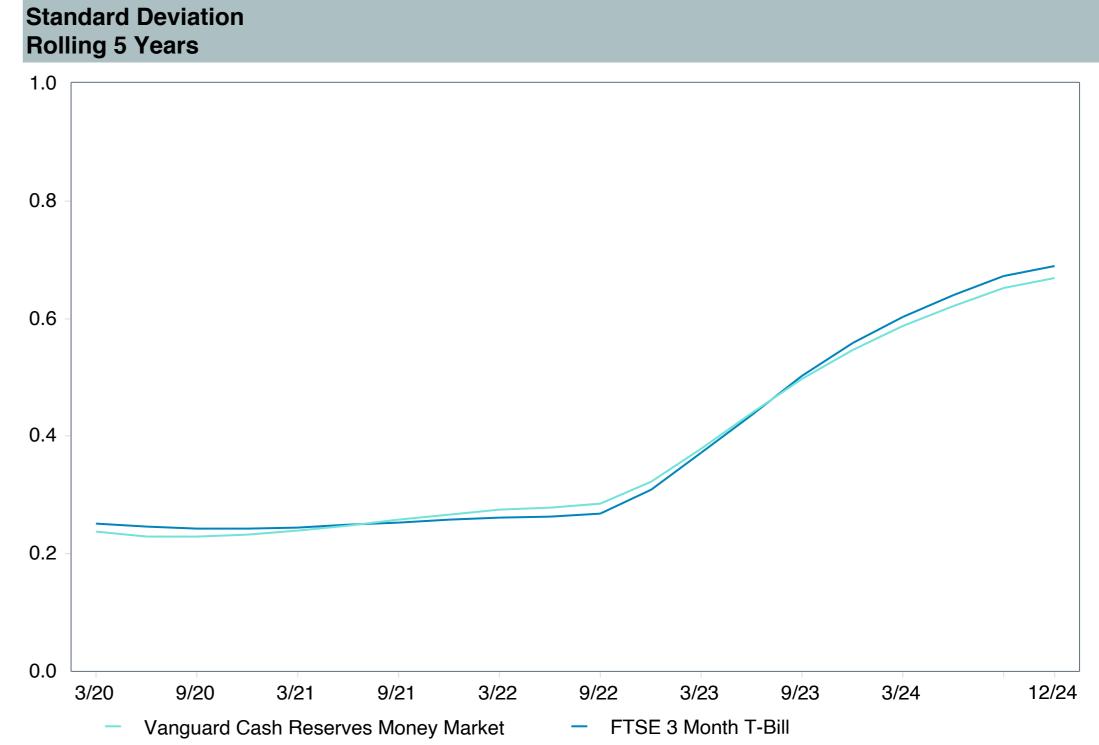

# **5 Year Comparative Performance**

### As of December 31, 2024

#### 5-yr Performance vs. Benchmark (Tiers II & III)