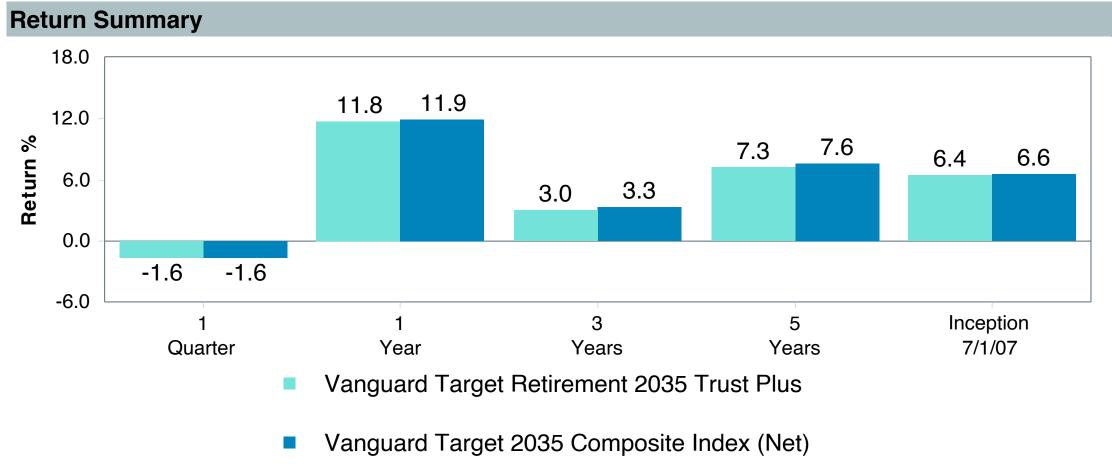

# **Total Plan Top Ten Based on Assets**

|                                                 |                     |            |            |                   | Traili<br>1 Ye | •    | Traili<br>3 Yea | •    | Traili<br>5 Yea | •    | Traili<br>10 Ye | •    |
|-------------------------------------------------|---------------------|------------|------------|-------------------|----------------|------|-----------------|------|-----------------|------|-----------------|------|
| Investment Fund                                 | Assets              | % of Total | Watch List | # of participants | Return         | Rank | Return          | Rank | Return          | Rank | Return          | Rank |
| Vanguard Institutional Index Fund - Instl. Plus | \$<br>403,208,741   | 10.9%      |            | 2,308             | 25.0%          | (17) | 8.9%            | (12) | 14.5%           | (15) | 13.1%           | (8)  |
| S&P 500 Index                                   |                     |            |            |                   | 25.0%          | (5)  | 8.9%            | (3)  | 14.5%           | (5)  | 13.1%           | (3)  |
| TIAA Traditional - RC                           | \$<br>272,140,647   | 7.3%       |            | 1,169             | 4.6%           | (6)  | 4.5%            | (1)  | 4.2%            | (1)  | 4.2%            | (1)  |
| Morningstar Stable Value Index                  |                     |            |            |                   | 3.0%           | (20) | 2.6%            | (14) | 2.4%            | (15) | 2.2%            | (17) |
| Vanguard Target Retirement 2040 Trust Plus      | \$<br>227,106,434   | 6.1%       |            | 498               | 12.8%          | (53) | 3.5%            | (40) | 8.0%            | (50) | 8.2%            | (28) |
| Vanguard Target 2040 Composite Index            |                     |            |            |                   | 13.0%          | (50) | 3.8%            | (20) | 8.4%            | (32) | 8.4%            | (15) |
| Vanguard Target Retirement 2035 Trust Plus      | \$<br>218,045,586   | 5.9%       |            | 427               | 11.8%          | (36) | 3.0%            | (21) | 7.3%            | (48) | 7.6%            | (24) |
| Vanguard Target 2035 Composite Index            |                     |            |            |                   | 11.9%          | (26) | 3.3%            | (12) | 7.6%            | (19) | 7.8%            | (8)  |
| Vanguard Target Retirement 2045 Trust Plus      | \$<br>212,061,123   | 5.7%       |            | 606               | 13.9%          | (60) | 4.0%            | (29) | 8.8%            | (53) | 8.6%            | (26) |
| Vanguard Target 2045 Composite Index            |                     |            |            |                   | 14.1%          | (50) | 4.3%            | (16) | 9.1%            | (26) | 8.9%            | (15) |
| Vanguard Target Retirement 2030 Trust Plus      | \$<br>177,042,483   | 4.8%       |            | 295               | 10.7%          | (15) | 2.5%            | (19) | 6.5%            | (27) | 7.0%            | (27) |
| Vanguard Target 2030 Composite Index            |                     |            |            |                   | 10.8%          | (13) | 2.8%            | (7)  | 6.9%            | (7)  | 7.2%            | (5)  |
| Vanguard Developed Markets Index Plus           | \$<br>159,752,905   | 4.3%       |            | 1,962             | 3.1%           | (69) | 0.9%            | (41) | 4.8%            | (54) | 5.5%            | (45) |
| Vanguard Spliced Developed ex U.S. Index        |                     |            |            |                   | 3.4%           | (66) | 1.0%            | (41) | 4.8%            | (55) | 5.4%            | (49) |
| Vanguard Target Retirement 2050 Trust Plus      | \$<br>155,195,042   | 4.2%       |            | 662               | 14.7%          | (38) | 4.4%            | (20) | 9.1%            | (36) | 8.8%            | (25) |
| Vanguard Target 2050 Composite Index            |                     |            |            |                   | 14.9%          | (33) | 4.7%            | (10) | 9.5%            | (23) | 9.1%            | (19) |
| Vanguard Extended Market Index Fund - Inst      | \$<br>119,291,252   | 3.2%       |            | 1,861             | 16.9%          | (9)  | 2.5%            | (71) | 9.9%            | (37) | 9.5%            | (21) |
| Performance Benchmark                           |                     |            |            |                   | 16.9%          | (9)  | 2.4%            | (72) | 9.8%            | (42) | 9.3%            | (22) |
| Diamond Hill Large Cap - Y                      | \$<br>115,301,886   | 3.1%       |            | 1,789             | 12.3%          | (67) | 3.5%            | (92) | 8.8%            | (73) | 9.6%            | (43) |
| Russell 1000 Value Index                        |                     |            |            |                   | 14.4%          | (57) | 5.6%            | (71) | 8.7%            | (74) | 8.5%            | (75) |
| Total                                           | \$<br>2,059,146,100 | 55.4%      |            |                   |                |      |                 |      |                 |      |                 |      |