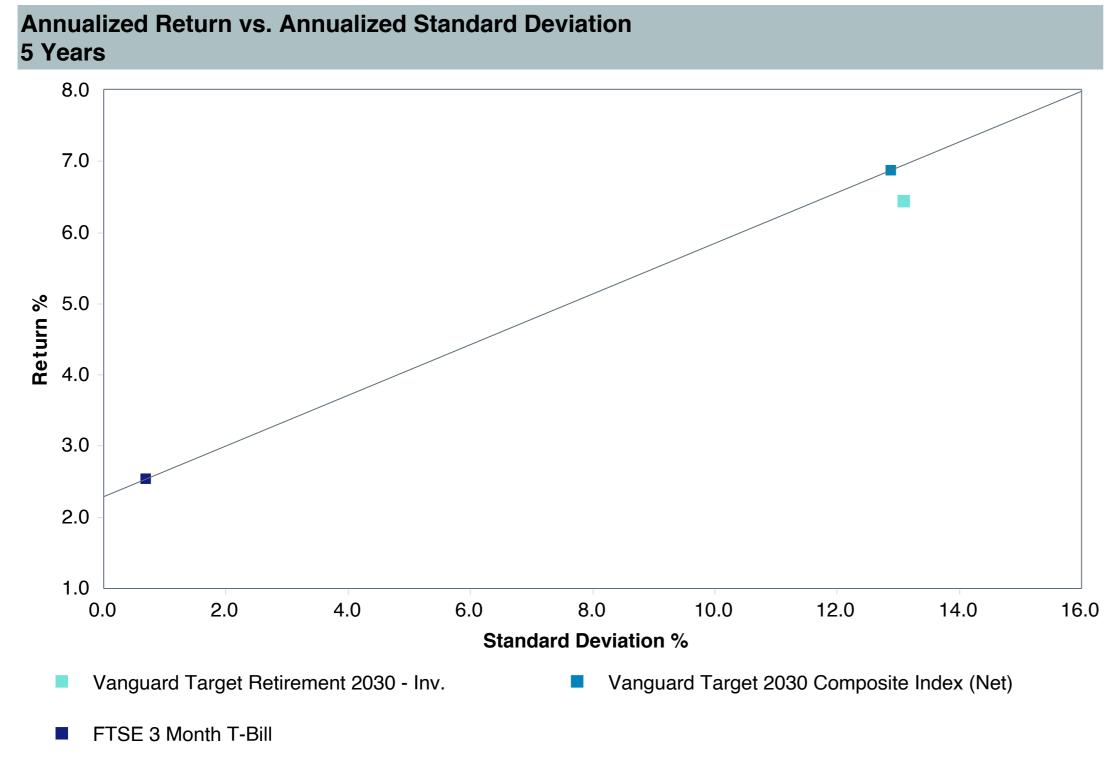

.66 (22)   | 10.82 (13) | 2.79 (7)   | 6.87 (7)   | 16.26 (12) | -15.71 (38) | 11.66 (58) |
| 5th Percentile                             | -1.47        | 11.16      | 2.82       | 6.97       | 16.54      | -11.92      | 14.07      |
| 1st Quartile                               | -1.69        | 10.50      | 2.39       | 6.53       | 15.69      | -14.50      | 12.96      |
| Median                                     | -1.93        | 9.62       | 1.81       | 6.31       | 14.89      | -16.33      | 11.85      |
| 3rd Quartile                               | -2.30        | 9.15       | 1.54       | 5.89       | 13.74      | -16.80      | 11.33      |
| 95th Percentile                            | -3.15        | 8.06       | 0.85       | 4.97       | 10.26      | -17.46      | 8.53       |







| 5 Years Historical Statistics              |                  |                   |                      |           |                 |       |      |        |                    |                    |
|--------------------------------------------|------------------|-------------------|----------------------|-----------|-----------------|-------|------|--------|--------------------|--------------------|
|                                            | Active<br>Return | Tracking<br>Error | Information<br>Ratio | R-Squared | Sharpe<br>Ratio | Alpha | Beta | Return | Standard Deviation | Actual Correlation |
| Vanguard Target Retirement 2030 - Inv.     | -0.38            | 0.69              | -0.55                | 1.00      | 0.35            | -0.49 | 1.01 | 6.44   | 13.09