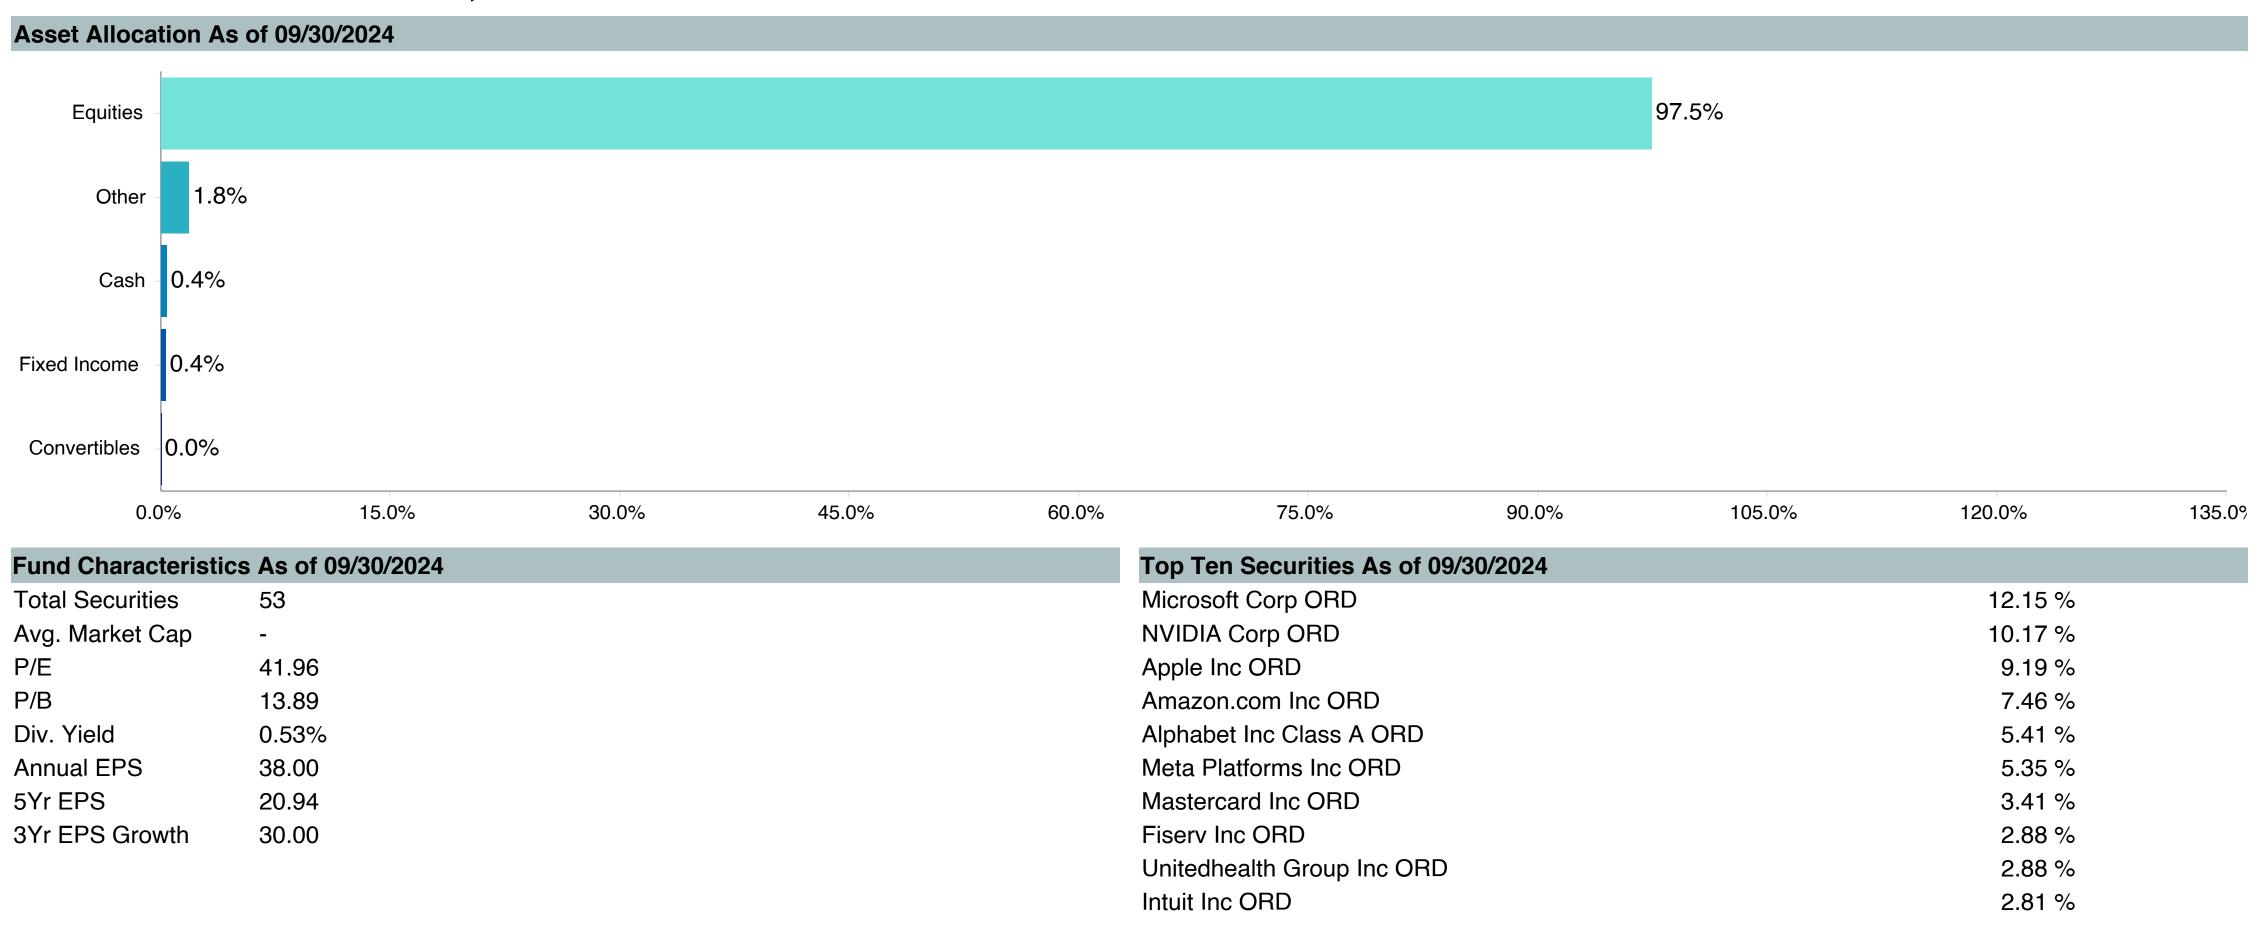

### As of December 31, 2024

|                                                |                                           |                                                        |                                                            |                                        |                                       |                                               |                        | Watch Li               | st Status              |                        |
|------------------------------------------------|-------------------------------------------|--------------------------------------------------------|------------------------------------------------------------|----------------------------------------|---------------------------------------|-----------------------------------------------|------------------------|------------------------|------------------------|------------------------|
|                                                | 1. Underperformed During Trailing 5 Years | 2. Underperformed in 3 of 4 Trailing Calendar Quarters | 3. Diverged from Strategy and/or Portfolio Characteristics | 4. Adverse Change in Portfolio Manager | 5.<br>Weak Manager<br>Research Rating | 6.<br>Significant<br>Organizational<br>Change | 4th<br>Quarter<br>2024 | 3rd<br>Quarter<br>2024 | 2nd<br>Quarter<br>2024 | 1st<br>Quarter<br>2024 |
| Vanguard Total Bond Market Index Fund          | No                                        | No                                                     | No                                                         | No                                     | No (Buy)                              | No                                            |                        |                        |                        |                        |
| Vanguard Total International Bond Index Fund   | No                                        | No                                                     | No                                                         | No                                     | No (Buy)                              | No                                            |                        |                        |                        |                        |
| Vanguard Total Stock Market Index Fund         | No                                        | No                                                     | No                                                         | No                                     | No (Buy)                              | No                                            |                        |                        |                        |                        |
| Vanguard Institutional Index Fund              | No                                        | No                                                     | No                                                         | No                                     | No (Buy)                              | No                                            |                        |                        |                        |                        |
| Vanguard FTSE Social Index Fund                | No                                        | No                                                     | No                                                         | No                                     | No (Buy)                              | No                                            |                        |                        |                        |                        |
| Vanguard Extended Market Index Fund            | No                                        | No                                                     | No                                                         | No                                     | No (Buy)                              | No                                            |                        |                        |                        |                        |
| Vanguard Total International Stock Index Fund  | No                                        | No                                                     | No                                                         | No                                     | No (Buy)                              | No                                            |                        |                        |                        |                        |
| Vanguard Developed Market Index Fund           | No                                        | No                                                     | No                                                         | No                                     | No (Buy)                              | No                                            |                        |                        |                        |                        |
| Vanguard Emerging Markets Stock Index Fund     | Yes                                       | No                                                     | No                                                         | No                                     | No (Buy)                              | No                                            |                        |                        |                        |                        |
| Vanguard Cash Reserves Money Market Fund       | No                                        | No                                                     | No                                                         | No                                     | No (Buy)                              | No                                            |                        |                        |                        |                        |
| T. Rowe Price Stable Value Common Trust Fund A | Yes                                       | No                                                     | No                                                         | No                                     | No (Buy)                              | No                                            |                        |                        |                        |                        |
| TIAA Traditional - RC                          | No                                        | No                                                     | No                                                         | No                                     | No (Buy)                              | No                                            |                        |                        |                        |                        |
| TIAA Traditional - RCP                         | No                                        | No                                                     | No                                                         | No                                     | No (Buy)                              | No                                            |                        |                        |                        |                        |
| Loomis Core Plus Fixed Income                  | No                                        | Yes                                                    | No                                                         | No                                     | No (Buy)                              | No                                            |                        |                        |                        |                        |
| DFA Inflation-Protected Securities             | No                                        | No                                                     | No                                                         | No                                     | No (Qualified)                        | No                                            |                        |                        |                        |                        |
| American Century High Income                   | No                                        | Yes                                                    | No                                                         | No                                     | No (Buy)                              | No                                            |                        |                        |                        |                        |
| T. Rowe Price Large Cap Growth Fund            | Yes                                       | Yes                                                    | No                                                         | No                                     | No (Buy)                              | No                                            |                        |                        |                        |                        |
| Diamond Hill Large Cap                         | No                                        | Yes                                                    | No                                                         | No                                     | No (Buy)                              | No                                            |                        |                        |                        |                        |
| William Blair Small/Mid Cap Growth Fund        | Yes                                       | No                                                     | No                                                         | No                                     | No (Buy)                              | No                                            |                        |                        |                        |                        |
| DFA U.S. Targeted Value                        | No                                        | No                                                     | No                                                         | No                                     | No (Buy)                              | No                                            |                        |                        |                        |                        |
| Dodge & Cox Global Stock Fund                  | Yes                                       | Yes                                                    | No                                                         | No                                     | No (Buy)                              | No                                            |                        |                        |                        |                        |
| GQG International Opportunities Fund           | No                                        | No                                                     | No                                                         | No                                     | No (Buy)                              | No                                            |                        |                        |                        |                        |
| Cohen & Steers Instl Realty Shares             | No                                        | Yes                                                    | No                                                         | No                                     | No (Buy)                              | No                                            |                        |                        |                        |                        |