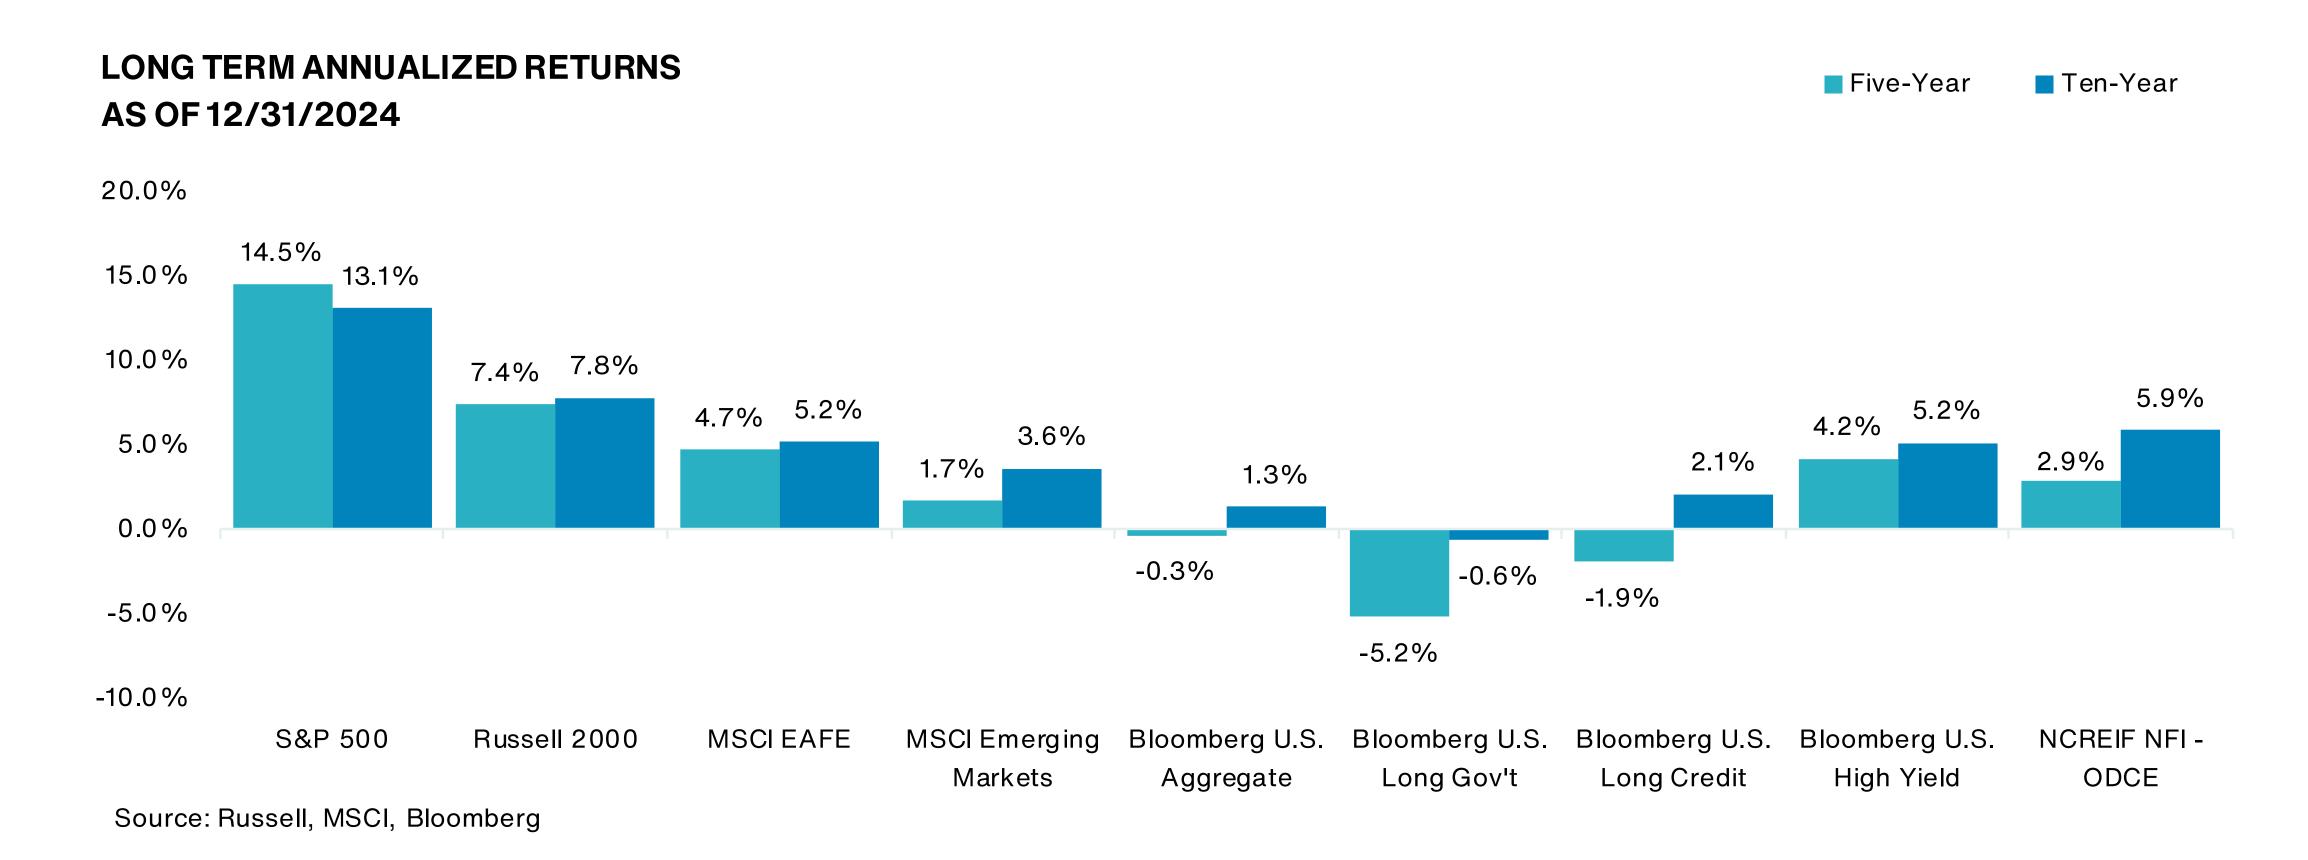

0.95              | 0.98               |
| FTSE NAREIT Equity REIT Index         | 0.00             | 0.00              | -                    | 1.00      | 0.19            | 0.00  | 1.00 | 4.27   | 22.00              | 1.00               |
| FTSE 3 Month T-Bill                   | -4.13            | 22.02             | -0.19                | 0.00      | -               | 2.54  | 0.00 | 2.54   | 0.69               | 0.00               |







Glossary





### **Market Highlights**



Past performance is no guarantee of future results. Indices cannot be invested in directly. Unmanaged index returns assume reinvestment of any and all distributions and do not reflect fees and expenses. Please see appendix for index definitions and other general disclosures.



212

# **Market Highlights**



Past performance is no guarantee of future results. Indices cannot be invested in directly. Unmanaged index returns assume reinvestment of any and all distributions and do not reflect fees and expenses. Please see appendix for index definitions and other general disclosures.



# **Market Highlights**

|                                     | Returns               | of the Major | Capital Markets |                     |                     |                      |
|-------------------------------------|-----------------------|--------------|-----------------|---------------------|---------------------|----------------------|
|                                     |                       |              |                 |                     | Period En           | ding 12/31/2024      |
|