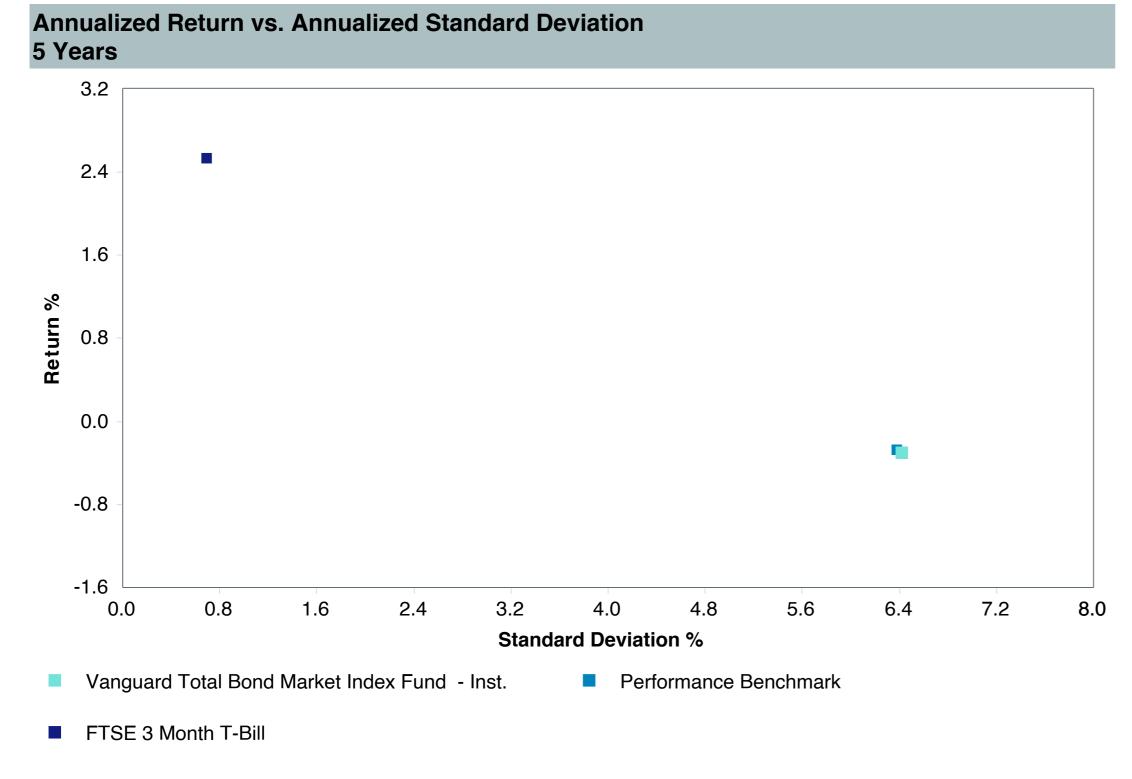

# **5 Year Comparative Performance**

### As of December 31, 2024

#### 5-yr Performance vs. Benchmark (Tiers II & III)