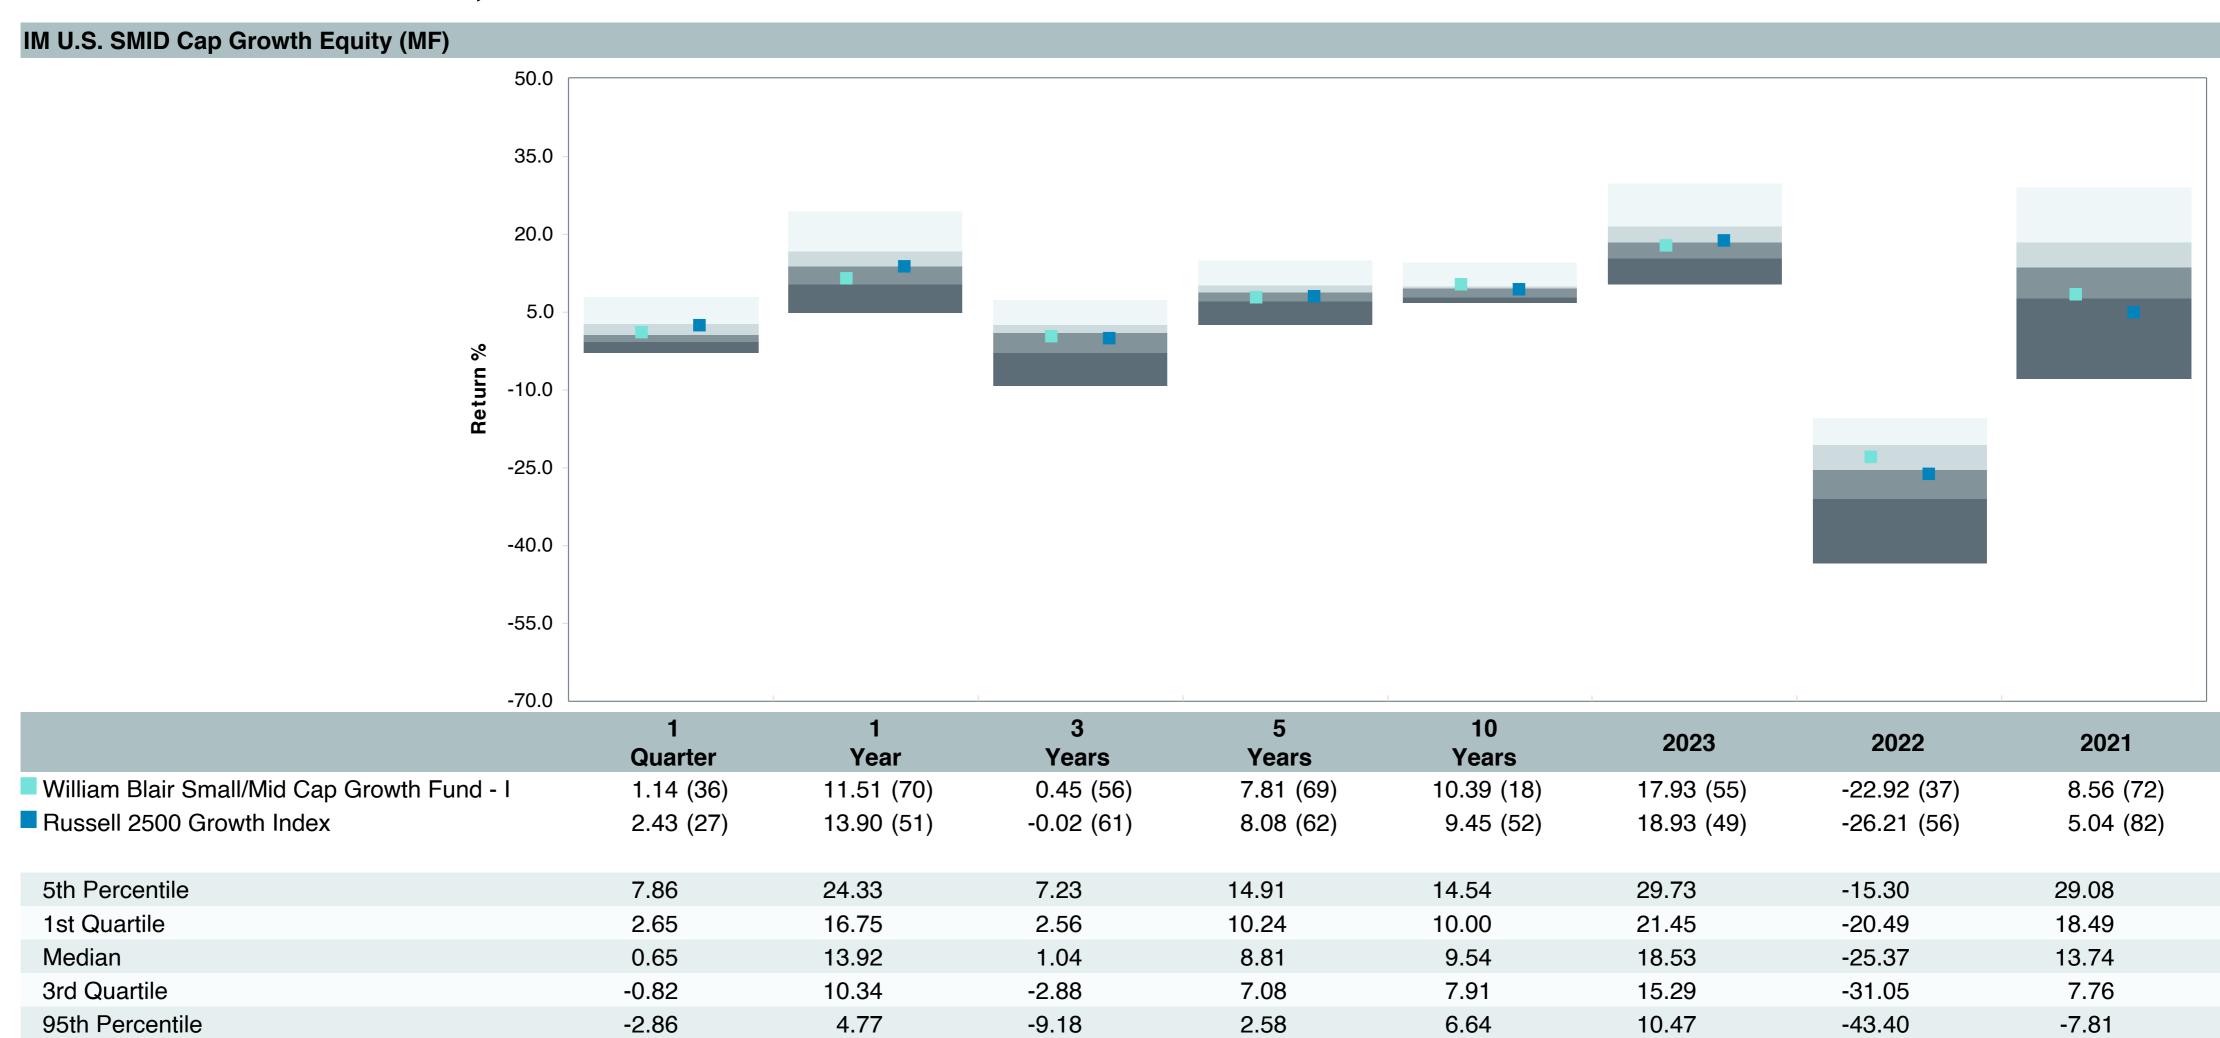

|  |  |  |  |  |  |
| Peer Group:         | IM U.S. SMID Cap Growth Equity (MF) |  |  |  |  |  |  |  |
| Benchmark:          | Russell 2500 Growth Index           |  |  |  |  |  |  |  |
| Fund Inception:     | 12/29/2003                          |  |  |  |  |  |  |  |
| Portfolio Manager:  | Crowe/Zimmerman                     |  |  |  |  |  |  |  |
| Total Assets:       | \$1,339.80 Million                  |  |  |  |  |  |  |  |
| Total Assets Date : | 11/30/2024                          |  |  |  |  |  |  |  |
| Gross Expense:      | 1.12%                               |  |  |  |  |  |  |  |
| Net Expense :       | 0.99%                               |  |  |  |  |  |  |  |
| Turnover:           | 49%                                 |  |  |  |  |  |  |  |









# Peer Group Analysis





### **Risk Profile**





| 5 Years Historical Statistics               |                  |                   |                      |           |                 |       |      |        |                    |                    |
|---------------------------------------------|------------------|-------------------|----------------------|-----------|-----------------|-------|------|--------|--------------------|--------------------|
|                                             | Active<br>Return | Tracking<br>Error | Information<br>Ratio | R-Squared | Sharpe<br>Ratio | Alpha | Beta | Return | Standard Deviation | Actual Correlation |
| William Blair Small/Mid Cap Growth Fund - I | -0.53            | 4.71              | -0.11                | 0.96      | 0.33            | 0.20  | 0.93