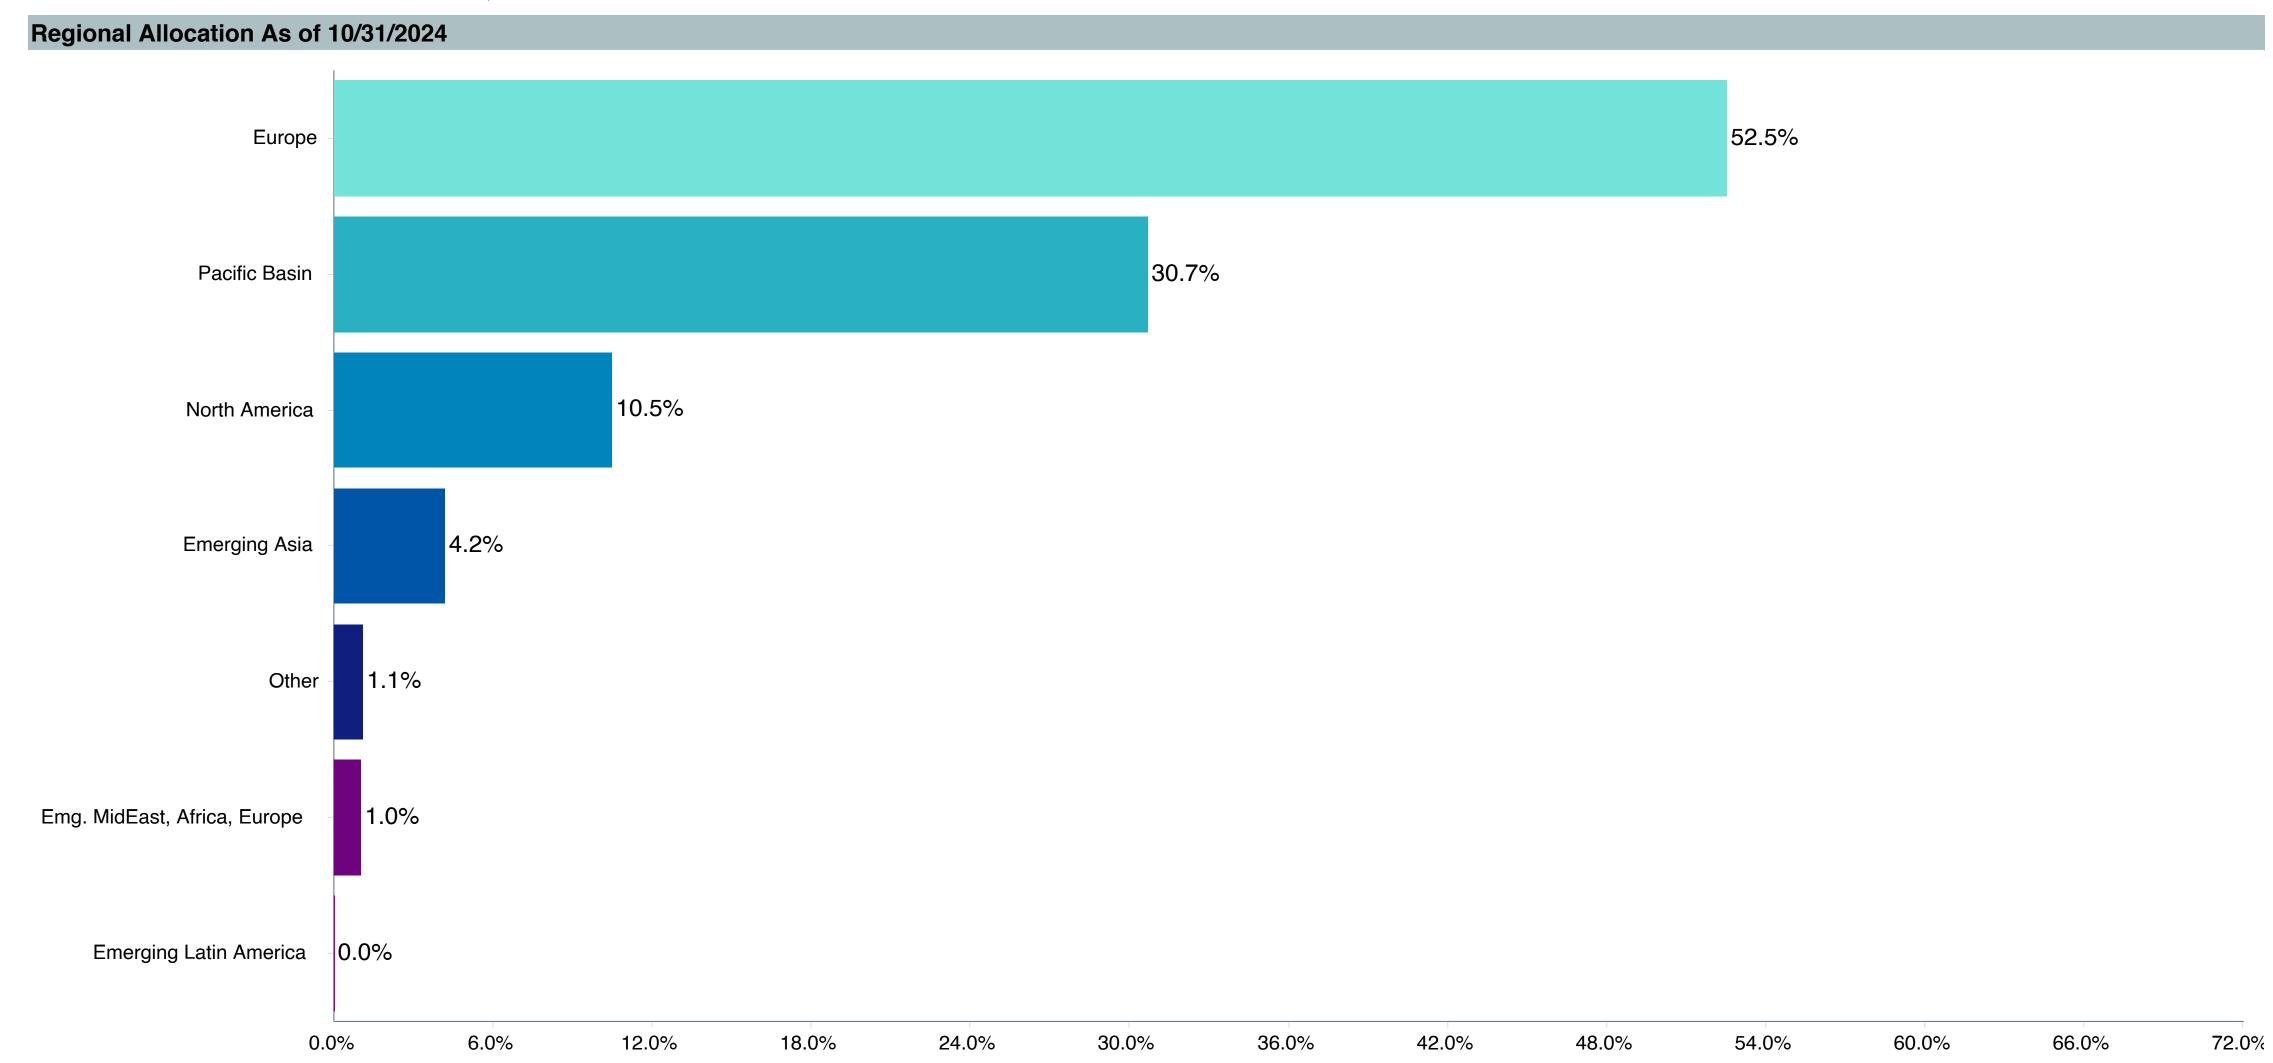

| 1.51 % |
| ASML Holding NV ORD                 | 1.16 % |
| SAP SE ORD                          | 1.12 % |
| Nestle SA ORD                       | 1.06 % |
| Novartis AG ORD                     | 0.97 % |
| Vanguard Market Liquidity Fund      | 0.94 % |
| Roche Holding AG                    | 0.93 % |
| AstraZeneca PLC ORD                 | 0.93 % |
| Shell PLC ORD                       | 0.92 % |
| Toyota Motor Corp ORD               | 0.89 % |

| Top 5 Countries As of 10/31/2024 |         |
|----------------------------------|---------|
| Japan                            | 20.98 % |
| United Kingdom                   | 11.76 % |
| Canada                           | 10.08 % |
| Switzerland                      | 7.99 %  |
| France                           | 7.78 %  |







# Manager Performance Summary

| <b>Account Information</b> | on                              |
|----------------------------|---------------------------------|
| Product Name:              | Vanguard EM St I;Inst (VEMIX)   |
| Fund Family:               | Vanguard                        |
| Ticker:                    | VEMIX                           |
| Peer Group:                | IM Emerging Markets Equity (MF) |
| Benchmark:                 | Performance Benchmark           |
| Fund Inception:            | 06/22/2000                      |
| Portfolio Manager:         | Perre/Miller                    |
| Total Assets:              | \$7,914.80 Million              |
| Total Assets Date:         | 11/30/2024                      |
| Gross Expense:             | 0.10%