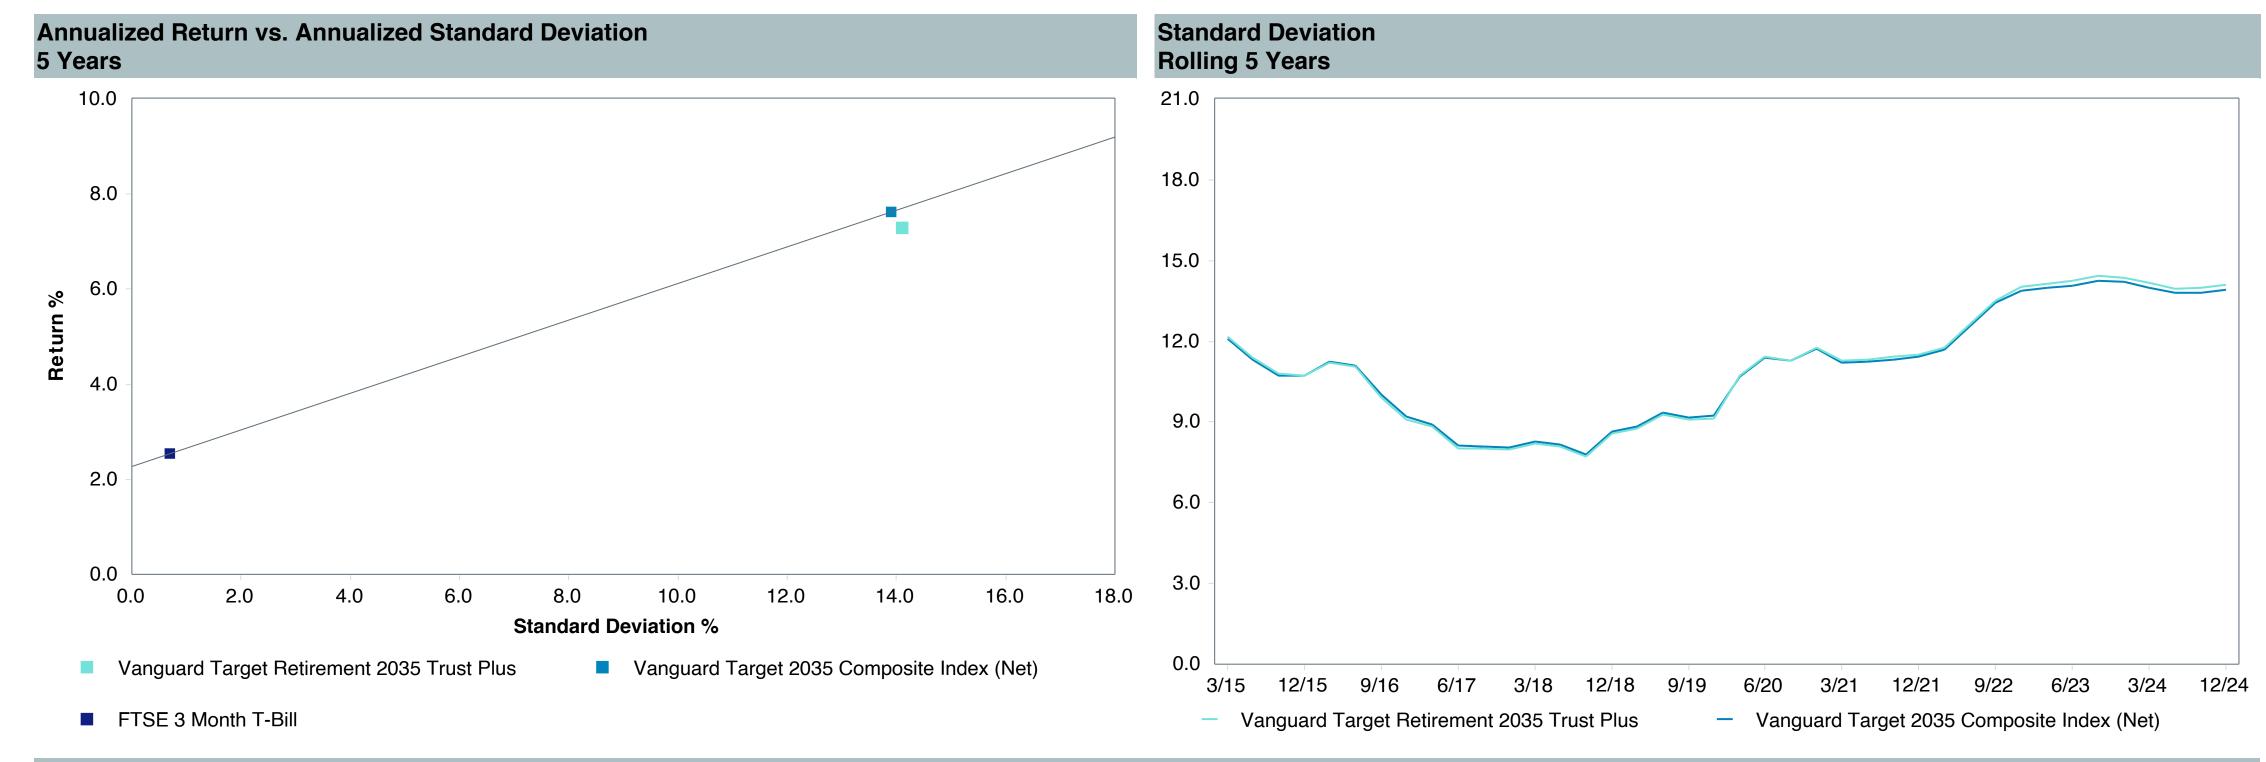

# **Total Plan Top Ten Based on Assets**

|                                                 |                     |            |            |                   | Traili<br>1 Ye | •    | Traili<br>3 Yea | •    | Traili<br>5 Yea | •    | Traili<br>10 Ye | •    |
|-------------------------------------------------|---------------------|------------|------------|-------------------|----------------|------|-----------------|------|-----------------|------|-----------------|------|
| Investment Fund                                 | Assets              | % of Total | Watch List | # of participants | Return         | Rank | Return          | Rank | Return          | Rank | Return          | Rank |
| Vanguard Institutional Index Fund - Instl. Plus | \$<br>403,208,741   | 10.9%      |            | 2,308             | 25.0%          | (17) | 8.9%            | (12) | 14.5%           | (15) | 13.1%           | (8)  |
| S&P 500 Index                                   |                     |            |            |                   | 25.0%          | (5)  | 8.9%            | (3)  | 14.5%           | (5)  | 13.1%           | (3)  |
| TIAA Traditional - RC                           | \$<br>272,140,647   | 7.3%       |            | 1,169             | 4.6%           | (6)  | 4.5%            | (1)  | 4.2%            | (1)  | 4.2%            | (1)  |
| Morningstar Stable Value Index                  |                     |            |            |                   | 3.0%           | (20) | 2.6%            | (14) | 2.4%            | (15) | 2.2%            | (17) |
| Vanguard Target Retirement 2040 Trust Plus      | \$<br>227,106,434   | 6.1%       |            | 498               | 12.8%          | (53) | 3.5%            | (40) | 8.0%            | (50) | 8.2%            | (28) |
| Vanguard Target 2040 Composite Index            |                     |            |            |                   | 13.0%          | (50) | 3.8%            | (20) | 8.4%            | (32) | 8.4%            | (15) |
| Vanguard Target Retirement 2035 Trust Plus      | \$<br>218,045,586   | 5.9%       |            | 427               | 11.8%          | (36) | 3.0%            | (21) | 7.3%            | (48) | 7.6%            | (24) |
| Vanguard Target 2035 Composite Index            |                     |            |            |                   | 11.9%          | (26) | 3.3%            | (12) | 7.6%            | (19) | 7.8%            | (8)  |
| Vanguard Target Retirement 2045 Trust Plus      | \$<br>212,061,123   | 5.7%       |            | 606               | 13.9%          | (60) | 4.0%            | (29) | 8.8%            | (53) | 8.6%            | (26) |
| Vanguard Target 2045 Composite Index            |                     |            |            |                   | 14.1%          | (50) | 4.3%            | (16) | 9.1%            | (26) | 8.9%            | (15) |
| Vanguard Target Retirement 2030 Trust Plus      | \$<br>177,042,483   | 4.8%       |            | 295               | 10.7%          | (15) | 2.5%            | (19) | 6.5%            | (27) | 7.0%            | (27) |
| Vanguard Target 2030 Composite Index            |                     |            |            |                   | 10.8%          | (13) | 2.8%            | (7)  | 6.9%            | (7)  | 7.2%            | (5)  |
| Vanguard Developed Markets Index Plus           | \$<br>159,752,905   | 4.3%       |            | 1,962             | 3.1%           | (69) | 0.9%            | (41) | 4.8%            | (54) | 5.5%            | (45) |
| Vanguard Spliced Developed ex U.S. Index        |                     |            |            |                   | 3.4%           | (66) | 1.0%            | (41) | 4.8%            | (55) | 5.4%            | (49) |
| Vanguard Target Retirement 2050 Trust Plus      | \$<br>155,195,042   | 4.2%       |            | 662               | 14.7%          | (38) | 4.4%            | (20) | 9.1%            | (36) | 8.8%            | (25) |
| Vanguard Target 2050 Composite Index            |                     |            |            |                   | 14.9%          | (33) | 4.7%            | (10) | 9.5%            | (23) | 9.1%            | (19) |
| Vanguard Extended Market Index Fund - Inst      | \$<br>119,291,252   | 3.2%       |            | 1,861             | 16.9%          | (9)  | 2.5%            | (71) | 9.9%            | (37) | 9.5%            | (21) |
| Performance Benchmark                           |                     |            |            |                   | 16.9%          | (9)  | 2.4%            | (72) | 9.8%            | (42) | 9.3%            | (22) |
| Diamond Hill Large Cap - Y                      | \$<br>115,301,886   | 3.1%       |            | 1,789             | 12.3%          | (67) | 3.5%            | (92) | 8.8%            | (73) | 9.6%            | (43) |
| Russell 1000 Value Index                        |                     |            |            |                   | 14.4%          | (57) | 5.6%            | (71) | 8.7%            | (74) | 8.5%            | (75) |
| Total                                           | \$<br>2,059,146,100 | 55.4%      |            |                   |                |      |                 |      |                 |      |                 |      |