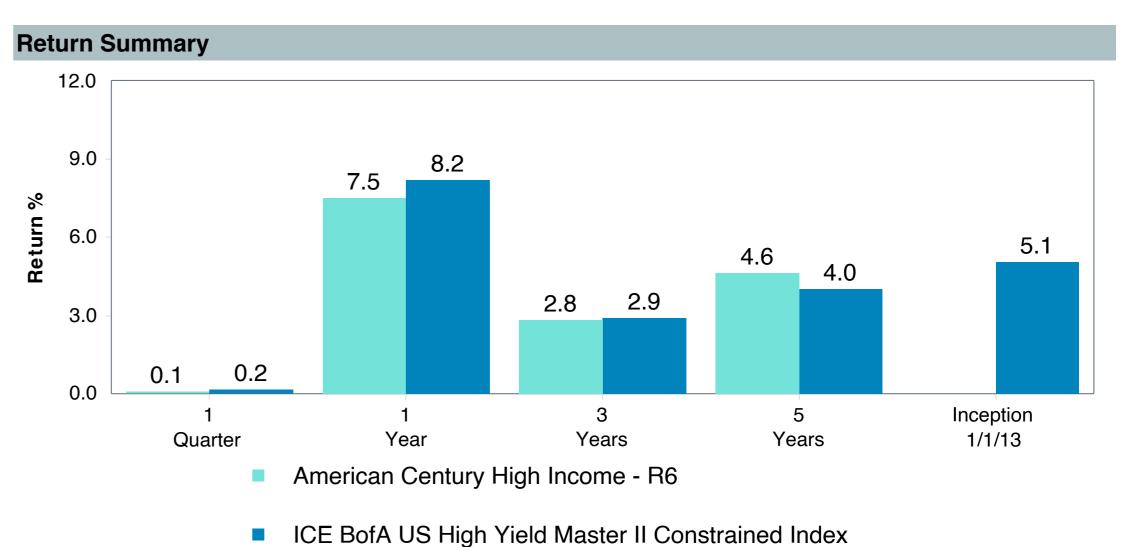

### As of December 31, 2024

|                                                |                                           |                                                        |                                                            |                                        |                                       |                                               |                        | Watch Li               | st Status              |                        |
|------------------------------------------------|-------------------------------------------|--------------------------------------------------------|------------------------------------------------------------|----------------------------------------|---------------------------------------|-----------------------------------------------|------------------------|------------------------|------------------------|------------------------|
|                                                | 1. Underperformed During Trailing 5 Years | 2. Underperformed in 3 of 4 Trailing Calendar Quarters | 3. Diverged from Strategy and/or Portfolio Characteristics | 4. Adverse Change in Portfolio Manager | 5.<br>Weak Manager<br>Research Rating | 6.<br>Significant<br>Organizational<br>Change | 4th<br>Quarter<br>2024 | 3rd<br>Quarter<br>2024 | 2nd<br>Quarter<br>2024 | 1st<br>Quarter<br>2024 |
| Vanguard Total Bond Market Index Fund          | No                                        | No                                                     | No                                                         | No                                     | No (Buy)                              | No                                            |                        |                        |                        |                        |
| Vanguard Total International Bond Index Fund   | No                                        | No                                                     | No                                                         | No                                     | No (Buy)                              | No                                            |                        |                        |                        |                        |
| Vanguard Total Stock Market Index Fund         | No                                        | No                                                     | No                                                         | No                                     | No (Buy)                              | No                                            |                        |                        |                        |                        |
| Vanguard Institutional Index Fund              | No                                        | No                                                     | No                                                         | No                                     | No (Buy)                              | No                                            |                        |                        |                        |                        |
| Vanguard FTSE Social Index Fund                | No                                        | No                                                     | No                                                         | No                                     | No (Buy)                              | No                                            |                        |                        |                        |                        |
| Vanguard Extended Market Index Fund            | No                                        | No                                                     | No                                                         | No                                     | No (Buy)                              | No                                            |                        |                        |                        |                        |
| Vanguard Total International Stock Index Fund  | No                                        | No                                                     | No                                                         | No                                     | No (Buy)                              | No                                            |                        |                        |                        |                        |
| Vanguard Developed Market Index Fund           | No                                        | No                                                     | No                                                         | No                                     | No (Buy)                              | No                                            |                        |                        |                        |                        |
| Vanguard Emerging Markets Stock Index Fund     | Yes                                       | No                                                     | No                                                         | No                                     | No (Buy)                              | No                                            |                        |                        |                        |                        |
| Vanguard Cash Reserves Money Market Fund       | No                                        | No                                                     | No                                                         | No                                     | No (Buy)                              | No                                            |                        |                        |                        |                        |
| T. Rowe Price Stable Value Common Trust Fund A | Yes                                       | No                                                     | No                                                         | No                                     | No (Buy)                              | No                                            |                        |                        |                        |                        |
| TIAA Traditional - RC                          | No                                        | No                                                     | No                                                         | No                                     | No (Buy)                              | No                                            |                        |                        |                        |                        |
| TIAA Traditional - RCP                         | No                                        | No                                                     | No                                                         | No                                     | No (Buy)                              | No                                            |                        |                        |                        |                        |
| Loomis Core Plus Fixed Income                  | No                                        | Yes                                                    | No                                                         | No                                     | No (Buy)                              | No                                            |                        |                        |                        |                        |
| DFA Inflation-Protected Securities             | No                                        | No                                                     | No                                                         | No                                     | No (Qualified)                        | No                                            |                        |                        |                        |                        |
| American Century High Income                   | No                                        | Yes                                                    | No                                                         | No                                     | No (Buy)                              | No                                            |                        |                        |                        |                        |
| T. Rowe Price Large Cap Growth Fund            | Yes                                       | Yes                                                    | No                                                         | No                                     | No (Buy)                              | No                                            |                        |                        |                        |                        |
| Diamond Hill Large Cap                         | No                                        | Yes                                                    | No                                                         | No                                     | No (Buy)                              | No                                            |                        |                        |                        |                        |
| William Blair Small/Mid Cap Growth Fund        | Yes                                       | No                                                     | No                                                         | No                                     | No (Buy)                              | No                                            |                        |                        |                        |                        |
| DFA U.S. Targeted Value                        | No                                        | No                                                     | No                                                         | No                                     | No (Buy)                              | No                                            |                        |                        |                        |                        |
| Dodge & Cox Global Stock Fund                  | Yes                                       | Yes                                                    | No                                                         | No                                     | No (Buy)                              | No                                            |                        |                        |                        |                        |
| GQG International Opportunities Fund           | No                                        | No                                                     | No                                                         | No                                     | No (Buy)                              | No                                            |                        |                        |                        |                        |
| Cohen & Steers Instl Realty Shares             | No                                        | Yes                                                    | No                                                         | No                                     | No (Buy)                              | No                                            |                        |                        |                        |                        |