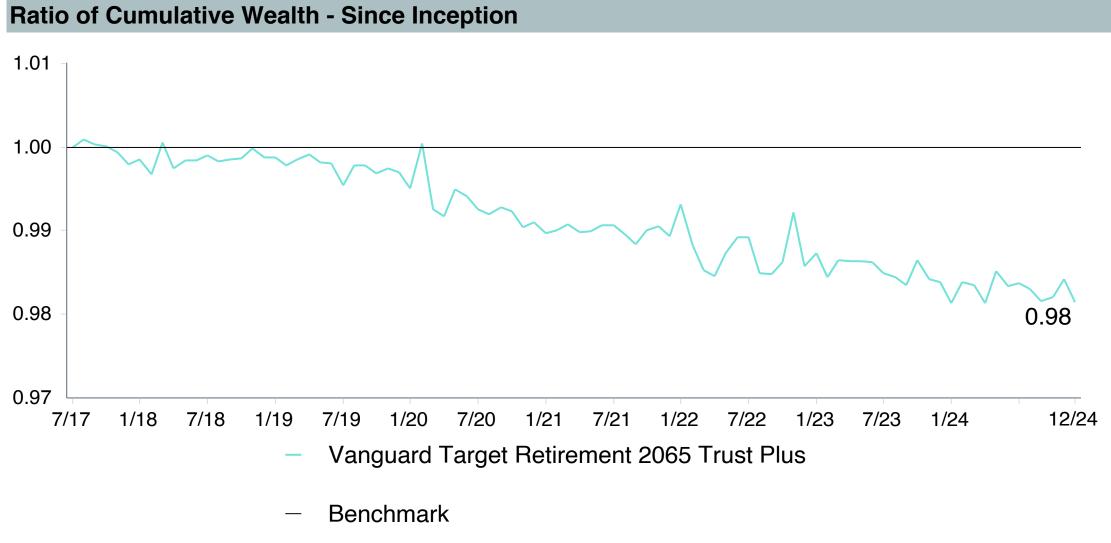

.00 | 2.54   | 0.69               | 0.05               |



# Vanguard Target Retirement 2065 Tr Plus Performance Summary

| Account Information |                                            |  |  |  |  |  |
|---------------------|--------------------------------------------|--|--|--|--|--|
| Account Name        | Vanguard Target Retirement 2065 Trust Plus |  |  |  |  |  |
| Inception Date      | 08/01/2017                                 |  |  |  |  |  |
| Account Structure   | Collective Investment Trust                |  |  |  |  |  |
| Asset Class         | Global Target Date                         |  |  |  |  |  |
| Benchmark           | Vanguard Target 2065 Composite Index (Net) |  |  |  |  |  |
| Peer Group          | IM Mixed-Asset Target 2065+ (MF)           |  |  |  |  |  |















| 5 Years Historical Statistics              |                  |                   |                      |           |                 |       |      |        |                    |                    |
|--------------------------------------------|------------------|-------------------|----------------------|-----------|-----------------|-------|------|--------|--------------------|--------------------|
|                                            | Active<br>Return | Tracking<br>Error | Information<br>Ratio | R-Squared | Sharpe<br>Ratio | Alpha | Beta | Return | Standard Deviation | Actual Correlation |
| Vanguard Target Retirement 2065 Trust Plus | -0.28            | 0.85              | -0.33                | 1.00      | 0.46            | -0.39 | 1.01 | 9.11   | 16.45