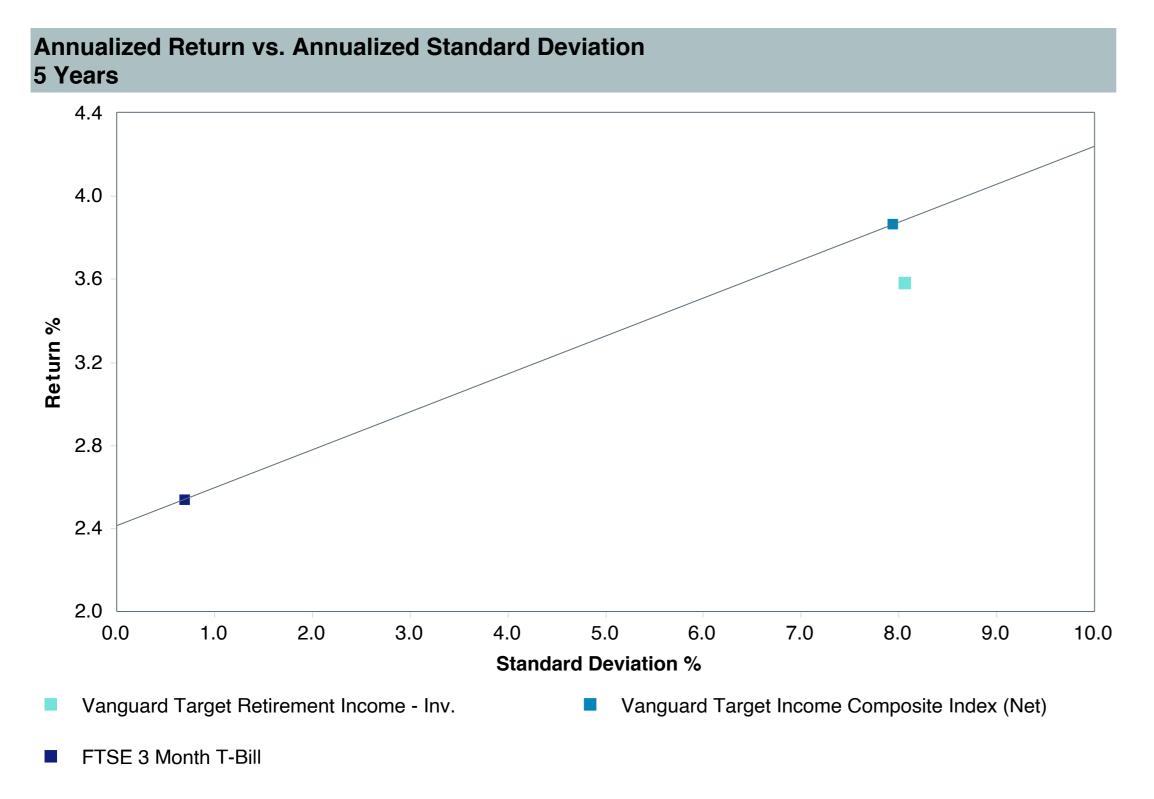

| VTINX                                        |
| Peer Group:                | IM Retirement Income (MF)                    |
| Benchmark:                 | Vanguard Target Income Composite Index (Net) |
| Fund Inception:            | 10/27/2003                                   |
| Portfolio Manager:         | Team Managed                                 |
| Total Assets:              | \$35,870.70 Million                          |
| Total Assets Date:         | 11/30/2024                                   |
| Gross Expense:             | 0.08%                                        |
| Net Expense:               | 0.08%                                        |
| Turnover:                  | 4%                                           |













#### As of December 31, 2024





Vanguard Target Income Composite Index (Net)









| <b>Account Information</b> | Account Information                        |  |  |  |  |  |  |  |  |
|----------------------------|--------------------------------------------|--|--|--|--|--|--|--|--|
| Product Name:              | Vanguard Tgt Ret2020;Inv (VTWNX)           |  |  |  |  |  |  |  |  |
| Fund Family:               | Vanguard                                   |  |  |  |  |  |  |  |  |
| Ticker:                    | VTWNX                                      |  |  |  |  |  |  |  |  |
| Peer Group:                | IM Mixed-Asset Target 2020 (MF)            |  |  |  |  |  |  |  |  |
| Benchmark:                 | Vanguard Target 2020 Composite Index (Net) |  |  |  |  |  |  |  |  |
| Fund Inception:            | 06/07/2006