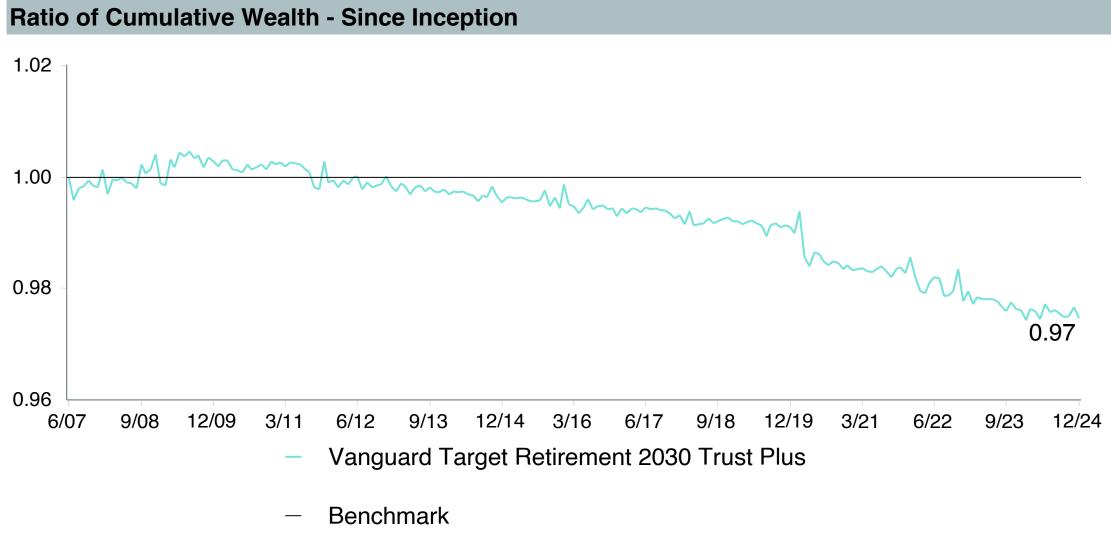

|



# Vanguard Target Retirement 2030 Tr Plus Performance Summary

| Account Information |                                            |  |  |  |  |  |  |  |
|---------------------|--------------------------------------------|--|--|--|--|--|--|--|
| Account Name        | Vanguard Target Retirement 2030 Trust Plus |  |  |  |  |  |  |  |
| Inception Date      | 08/31/2011                                 |  |  |  |  |  |  |  |
| Account Structure   | Collective Investment Trust                |  |  |  |  |  |  |  |
| Asset Class         | Global Target Date                         |  |  |  |  |  |  |  |
| Benchmark           | Vanguard Target 2030 Composite Index (Net) |  |  |  |  |  |  |  |
| Peer Group          | IM Mixed-Asset Target 2030 (MF)            |  |  |  |  |  |  |  |















| 5 Years Historical Statistics              |                  |                   |                      |           |                 |       |      |        |                    |                    |
|--------------------------------------------|------------------|-------------------|----------------------|-----------|-----------------|-------|------|--------|--------------------|--------------------|
|                                            | Active<br>Return | Tracking<br>Error | Information<br>Ratio | R-Squared | Sharpe<br>Ratio | Alpha | Beta | Return | Standard Deviation | Actual Correlation |
| Vanguard Target Retirement 2030 Trust Plus | -0.31            | 0.68              | -0.45                | 1.00      | 0.36            | -0.41 | 1.01 | 6.52   | 13.08