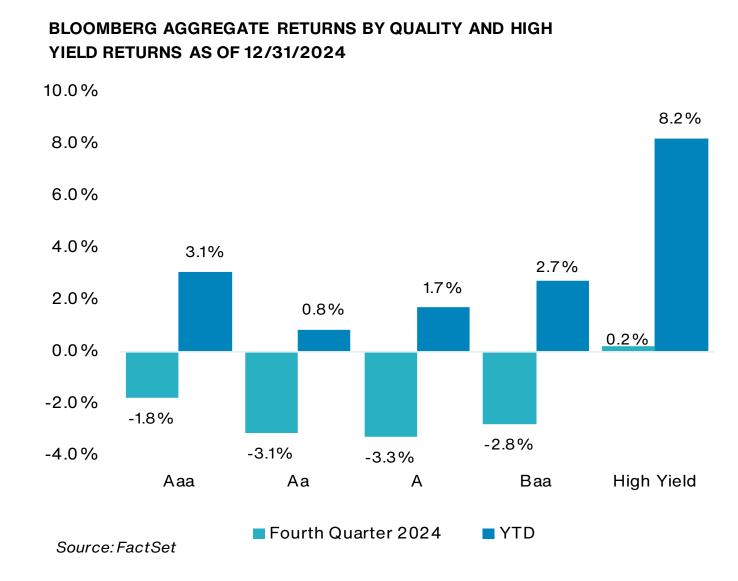

during the fourth quarter and 23.8% on a YTD basis. Consumer Discretionary (11.5%) and Financials (6.7%) were the best performers while Materials & Processing (-12.6%) and Healthcare (-9.8%) were the worst performers.
- On a style basis, growth outperformed value across market capitalizations over the quarter. Medium-cap stocks outperformed Small and Large-cap stocks in growth style, while Large-cap value stocks underperformed Medium and Small-cap value.
- over the quarter.





Past performance is no guarantee of future results. Indices cannot be invested in directly. Unmanaged index returns assume reinvestment of any and all distributions and do not reflect fees and expenses. Please see appendix for index definitions and other general disclosures.



### **U.S. Fixed Income Markets**







- The U.S. Fed cut its benchmark interest rate twice over the quarter by 0.25% each to a range of 4.25% 4.50%. In its December 2024 meeting, the Federal Open Market Committee (FOMC) stated that the risks to achieving its employment and inflation targets are fairly balanced. The latest Fed "dot plot," showed FOMC members projecting a reduction of only half a percentage point in interest rates for 2025 with the rate expected to decline to 3% beyond 2027.
- The Bloomberg U.S. Aggregate Bond Index fell by 3.1% over the quarter and is up by 1.3% on a YTD basis.
- Across durations, almost all maturities finished the quarter in negative territory with longer maturities falling more.
- Within investment-grade bonds, lower-quality issues generally underperformed higher-quality issues, with A-ra