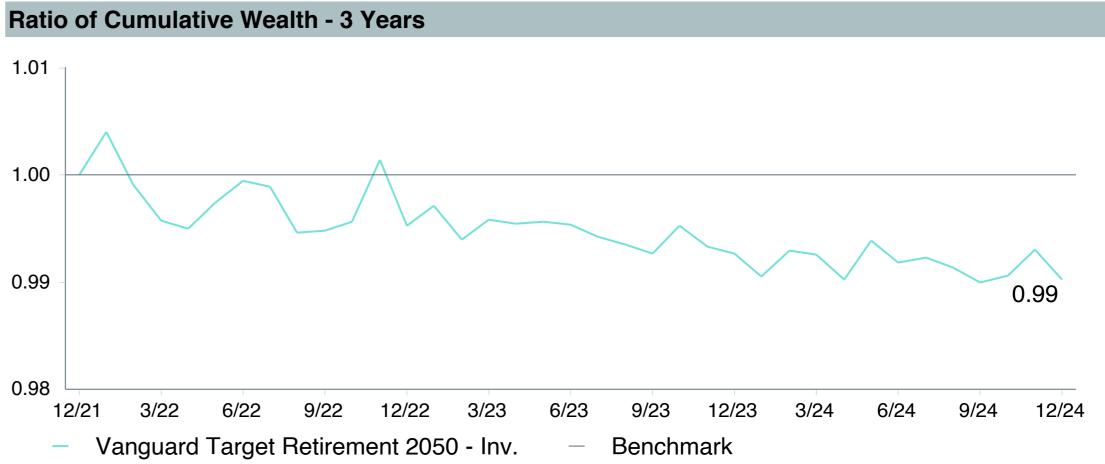

|
| Ticker:                    | VFIFX                                      |
| Peer Group:                | IM Mixed-Asset Target 2050 (MF)            |
| Benchmark:                 | Vanguard Target 2050 Composite Index (Net) |
| Fund Inception:            | 06/07/2006                                 |
| Portfolio Manager:         | Team Managed                               |
| Total Assets:              | \$78,786.40 Million                        |
| Total Assets Date:         | 11/30/2024                                 |
| Gross Expense:             | 0.08%                                      |
| Net Expense:               | 0.08%                                      |
| Turnover:                  | 2%                                         |

















| 5 Years Historical Statistics              |                  |                   |                      |           |                 |       |      |        |                    |                    |
|--------------------------------------------|------------------|-------------------|----------------------|-----------|-----------------|-------|------|--------|--------------------|--------------------|
|                                            | Active<br>Return | Tracking<br>Error | Information<br>Ratio | R-Squared | Sharpe<br>Ratio | Alpha | Beta | Return | Standard Deviation | Actual Correlation |
| Vanguard Target Retirement 2050 - Inv.     | -0.36            | 0.84              | -0.43                | 1.00      | 0.46            | -0.46 | 1.01 | 9.03   | 16.44