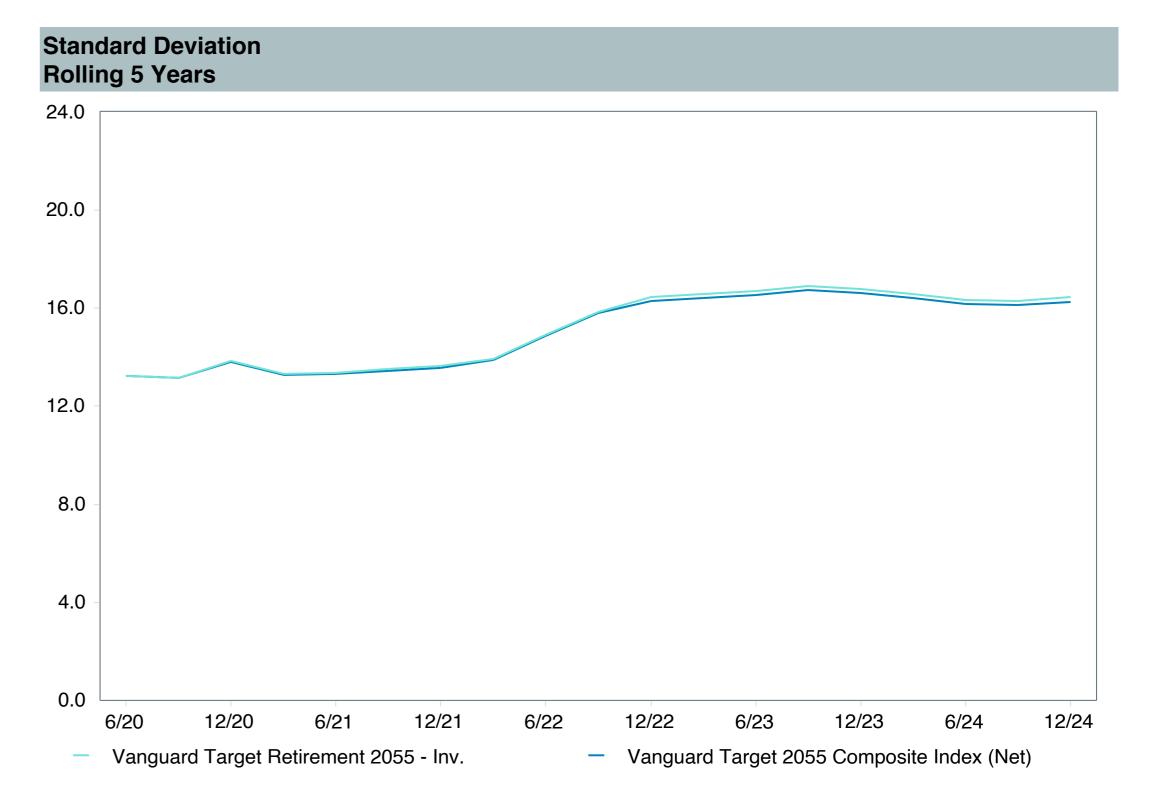

|
| Ticker:                    | VFFVX                                      |
| Peer Group:                | IM Mixed-Asset Target 2055 (MF)            |
| Benchmark:                 | Vanguard Target 2055 Composite Index (Net) |
| Fund Inception:            | 08/18/2010                                 |
| Portfolio Manager:         | Team Managed                               |
| Total Assets:              | \$53,195.90 Million                        |
| Total Assets Date:         | 11/30/2024                                 |
| Gross Expense:             | 0.08%                                      |
| Net Expense:               | 0.08%                                      |
| Turnover:                  | 1%                                         |



















| 5 Years Historical Statistics              |                  |                   |                      |           |                 |       |      |        |                    |                    |
|--------------------------------------------|------------------|-------------------|----------------------|-----------|-----------------|-------|------|--------|--------------------|--------------------|
|                                            | Active<br>Return | Tracking<br>Error | Information<br>Ratio | R-Squared | Sharpe<br>Ratio | Alpha | Beta | Return | Standard Deviation | Actual Correlation |
| Vanguard Target Retirement 2055 - Inv.     | -0.37            | 0.83              | -0.44                | 1.00      | 0.46            | -0.47 | 1.01 | 9.02   | 16.45              |