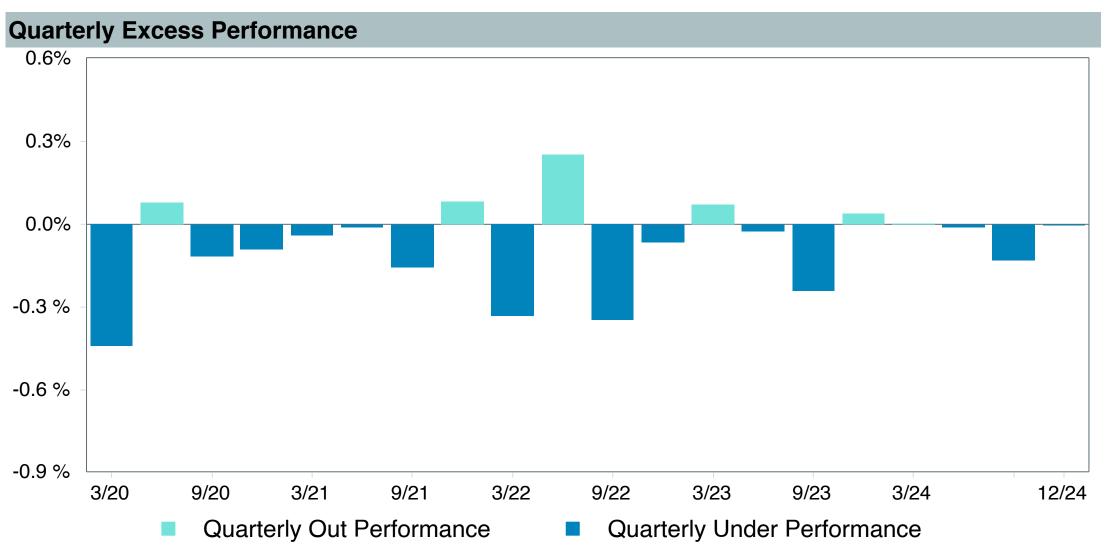

# **Total Plan Top Ten Based on Assets**

|                                                 |                     |            |            |                   | Traili<br>1 Ye | •    | Traili<br>3 Yea | •    | Traili<br>5 Yea | •    | Traili<br>10 Ye | •    |
|-------------------------------------------------|---------------------|------------|------------|-------------------|----------------|------|-----------------|------|-----------------|------|-----------------|------|
| Investment Fund                                 | Assets              | % of Total | Watch List | # of participants | Return         | Rank | Return          | Rank | Return          | Rank | Return          | Rank |
| Vanguard Institutional Index Fund - Instl. Plus | \$<br>403,208,741   | 10.9%      |            | 2,308             | 25.0%          | (17) | 8.9%            | (12) | 14.5%           | (15) | 13.1%           | (8)  |
| S&P 500 Index                                   |                     |            |            |                   | 25.0%          | (5)  | 8.9%            | (3)  | 14.5%           | (5)  | 13.1%           | (3)  |
| TIAA Traditional - RC                           | \$<br>272,140,647   | 7.3%       |            | 1,169             | 4.6%           | (6)  | 4.5%            | (1)  | 4.2%            | (1)  | 4.2%            | (1)  |
| Morningstar Stable Value Index                  |                     |            |            |                   | 3.0%           | (20) | 2.6%            | (14) | 2.4%            | (15) | 2.2%            | (17) |
| Vanguard Target Retirement 2040 Trust Plus      | \$<br>227,106,434   | 6.1%       |            | 498               | 12.8%          | (53) | 3.5%            | (40) | 8.0%            | (50) | 8.2%            | (28) |
| Vanguard Target 2040 Composite Index            |                     |            |            |                   | 13.0%          | (50) | 3.8%            | (20) | 8.4%            | (32) | 8.4%            | (15) |
| Vanguard Target Retirement 2035 Trust Plus      | \$<br>218,045,586   | 5.9%       |            | 427               | 11.8%          | (36) | 3.0%            | (21) | 7.3%            | (48) | 7.6%            | (24) |
| Vanguard Target 2035 Composite Index            |                     |            |            |                   | 11.9%          | (26) | 3.3%            | (12) | 7.6%            | (19) | 7.8%            | (8)  |
| Vanguard Target Retirement 2045 Trust Plus      | \$<br>212,061,123   | 5.7%       |            | 606               | 13.9%          | (60) | 4.0%            | (29) | 8.8%            | (53) | 8.6%            | (26) |
| Vanguard Target 2045 Composite Index            |                     |            |            |                   | 14.1%          | (50) | 4.3%            | (16) | 9.1%            | (26) | 8.9%            | (15) |
| Vanguard Target Retirement 2030 Trust Plus      | \$<br>177,042,483   | 4.8%       |            | 295               | 10.7%          | (15) | 2.5%            | (19) | 6.5%            | (27) | 7.0%            | (27) |
| Vanguard Target 2030 Composite Index            |                     |            |            |                   | 10.8%          | (13) | 2.8%            | (7)  | 6.9%            | (7)  | 7.2%            | (5)  |
| Vanguard Developed Markets Index Plus           | \$<br>159,752,905   | 4.3%       |            | 1,962             | 3.1%           | (69) | 0.9%            | (41) | 4.8%            | (54) | 5.5%            | (45) |
| Vanguard Spliced Developed ex U.S. Index        |                     |            |            |                   | 3.4%           | (66) | 1.0%            | (41) | 4.8%            | (55) | 5.4%            | (49) |
| Vanguard Target Retirement 2050 Trust Plus      | \$<br>155,195,042   | 4.2%       |            | 662               | 14.7%          | (38) | 4.4%            | (20) | 9.1%            | (36) | 8.8%            | (25) |
| Vanguard Target 2050 Composite Index            |                     |            |            |                   | 14.9%          | (33) | 4.7%            | (10) | 9.5%            | (23) | 9.1%            | (19) |
| Vanguard Extended Market Index Fund - Inst      | \$<br>119,291,252   | 3.2%       |            | 1,861             | 16.9%          | (9)  | 2.5%            | (71) | 9.9%            | (37) | 9.5%            | (21) |
| Performance Benchmark                           |                     |            |            |                   | 16.9%          | (9)  | 2.4%            | (72) | 9.8%            | (42) | 9.3%            | (22) |
| Diamond Hill Large Cap - Y                      | \$<br>115,301,886   | 3.1%       |            | 1,789             | 12.3%          | (67) | 3.5%            | (92) | 8.8%            | (73) | 9.6%            | (43) |
| Russell 1000 Value Index                        |                     |            |            |                   | 14.4%          | (57) | 5.6%            | (71) | 8.7%            | (74) | 8.5%            | (75) |
| Total                                           | \$<br>2,059,146,100 | 55.4%      |            |                   |                |      |                 |      |                 |      |                 |      |