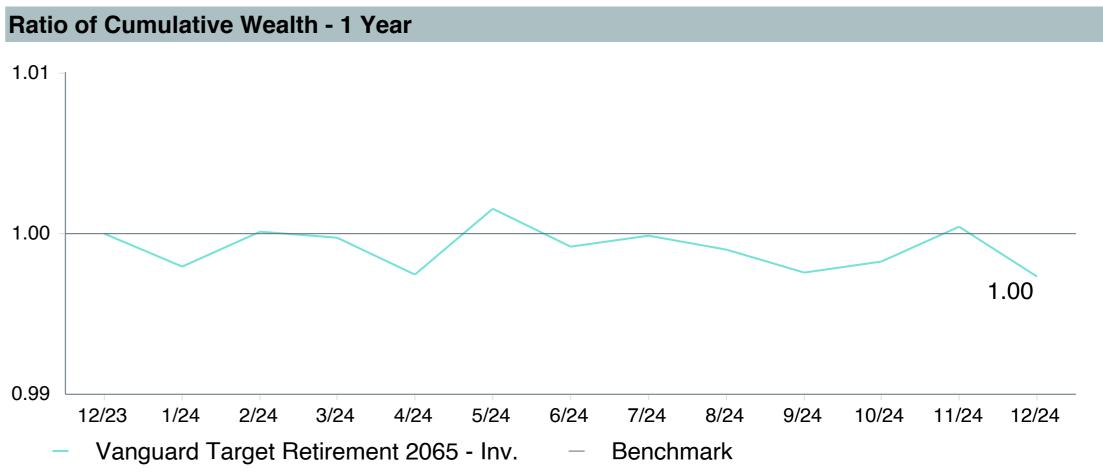

Notes on Table: Changes in Watch List designations from the previous quarter are highlighted in red.

Negative tracking of greater than 0.2% constitutes underperformance for the Plan's target date retirement funds.