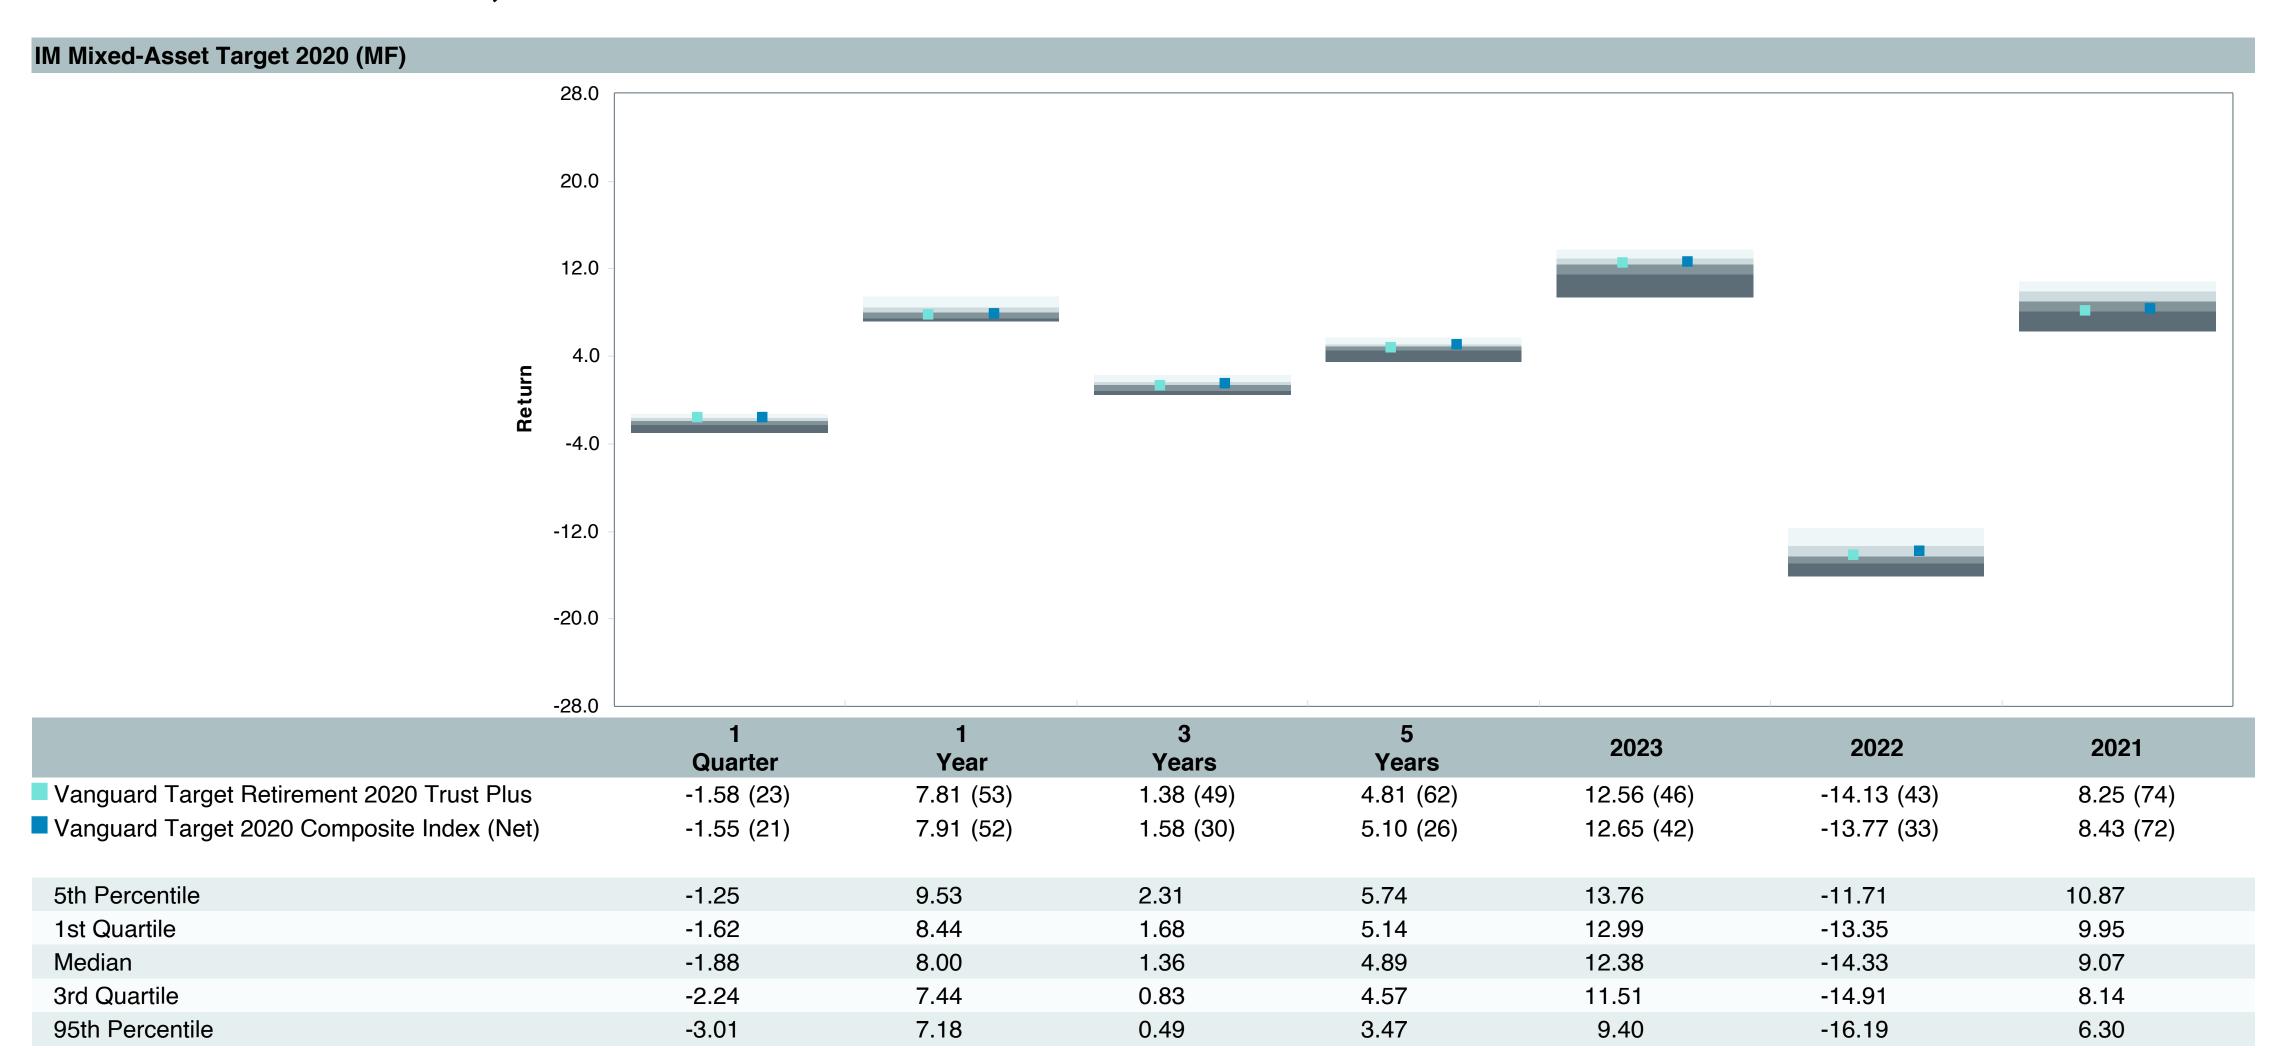

# **Total Plan Top Ten Based on Assets**

|                                                 |                     |            |            |                   | Traili<br>1 Ye | •    | Traili<br>3 Yea | •    | Traili<br>5 Yea | •    | Traili<br>10 Ye | •    |
|-------------------------------------------------|---------------------|------------|------------|-------------------|----------------|------|-----------------|------|-----------------|------|-----------------|------|
| Investment Fund                                 | Assets              | % of Total | Watch List | # of participants | Return         | Rank | Return          | Rank | Return          | Rank | Return          | Rank |
| Vanguard Institutional Index Fund - Instl. Plus | \$<br>403,208,741   | 10.9%      |            | 2,308             | 25.0%          | (17) | 8.9%            | (12) | 14.5%           | (15) | 13.1%           | (8)  |
| S&P 500 Index                                   |                     |            |            |                   | 25.0%          | (5)  | 8.9%            | (3)  | 14.5%           | (5)  | 13.1%           | (3)  |
| TIAA Traditional - RC                           | \$<br>272,140,647   | 7.3%       |            | 1,169             | 4.6%           | (6)  | 4.5%            | (1)  | 4.2%            | (1)  | 4.2%            | (1)  |
| Morningstar Stable Value Index                  |                     |            |            |                   | 3.0%           | (20) | 2.6%            | (14) | 2.4%            | (15) | 2.2%            | (17) |
| Vanguard Target Retirement 2040 Trust Plus      | \$<br>227,106,434   | 6.1%       |            | 498               | 12.8%          | (53) | 3.5%            | (40) | 8.0%            | (50) | 8.2%            | (28) |
| Vanguard Target 2040 Composite Index            |                     |            |            |                   | 13.0%          | (50) | 3.8%            | (20) | 8.4%            | (32) | 8.4%            | (15) |
| Vanguard Target Retirement 2035 Trust Plus      | \$<br>218,045,586   | 5.9%       |            | 427               | 11.8%          | (36) | 3.0%            | (21) | 7.3%            | (48) | 7.6%            | (24) |
| Vanguard Target 2035 Composite Index            |                     |            |            |                   | 11.9%          | (26) | 3.3%            | (12) | 7.6%            | (19) | 7.8%            | (8)  |
| Vanguard Target Retirement 2045 Trust Plus      | \$<br>212,061,123   | 5.7%       |            | 606               | 13.9%          | (60) | 4.0%            | (29) | 8.8%            | (53) | 8.6%            | (26) |
| Vanguard Target 2045 Composite Index            |                     |            |            |                   | 14.1%          | (50) | 4.3%            | (16) | 9.1%            | (26) | 8.9%            | (15) |
| Vanguard Target Retirement 2030 Trust Plus      | \$<br>177,042,483   | 4.8%       |            | 295               | 10.7%          | (15) | 2.5%            | (19) | 6.5%            | (27) | 7.0%            | (27) |
| Vanguard Target 2030 Composite Index            |                     |            |            |                   | 10.8%          | (13) | 2.8%            | (7)  | 6.9%            | (7)  | 7.2%            | (5)  |
| Vanguard Developed Markets Index Plus           | \$<br>159,752,905   | 4.3%       |            | 1,962             | 3.1%           | (69) | 0.9%            | (41) | 4.8%            | (54) | 5.5%            | (45) |
| Vanguard Spliced Developed ex U.S. Index        |                     |            |            |                   | 3.4%           | (66) | 1.0%            | (41) | 4.8%            | (55) | 5.4%            | (49) |
| Vanguard Target Retirement 2050 Trust Plus      | \$<br>155,195,042   | 4.2%       |            | 662               | 14.7%          | (38) | 4.4%            | (20) | 9.1%            | (36) | 8.8%            | (25) |
| Vanguard Target 2050 Composite Index            |                     |            |            |                   | 14.9%          | (33) | 4.7%            | (10) | 9.5%            | (23) | 9.1%            | (19) |
| Vanguard Extended Market Index Fund - Inst      | \$<br>119,291,252   | 3.2%       |            | 1,861             | 16.9%          | (9)  | 2.5%            | (71) | 9.9%            | (37) | 9.5%            | (21) |
| Performance Benchmark                           |                     |            |            |                   | 16.9%          | (9)  | 2.4%            | (72) | 9.8%            | (42) | 9.3%            | (22) |
| Diamond Hill Large Cap - Y                      | \$<br>115,301,886   | 3.1%       |            | 1,789             | 12.3%          | (67) | 3.5%            | (92) | 8.8%            | (73) | 9.6%            | (43) |
| Russell 1000 Value Index                        |                     |            |            |                   | 14.4%          | (57) | 5.6%            | (71) | 8.7%            | (74) | 8.5%            | (75) |
| Total                                           | \$<br>2,059,146,100 | 55.4%      |            |                   |                |      |                 |      |                 |      |                 |      |