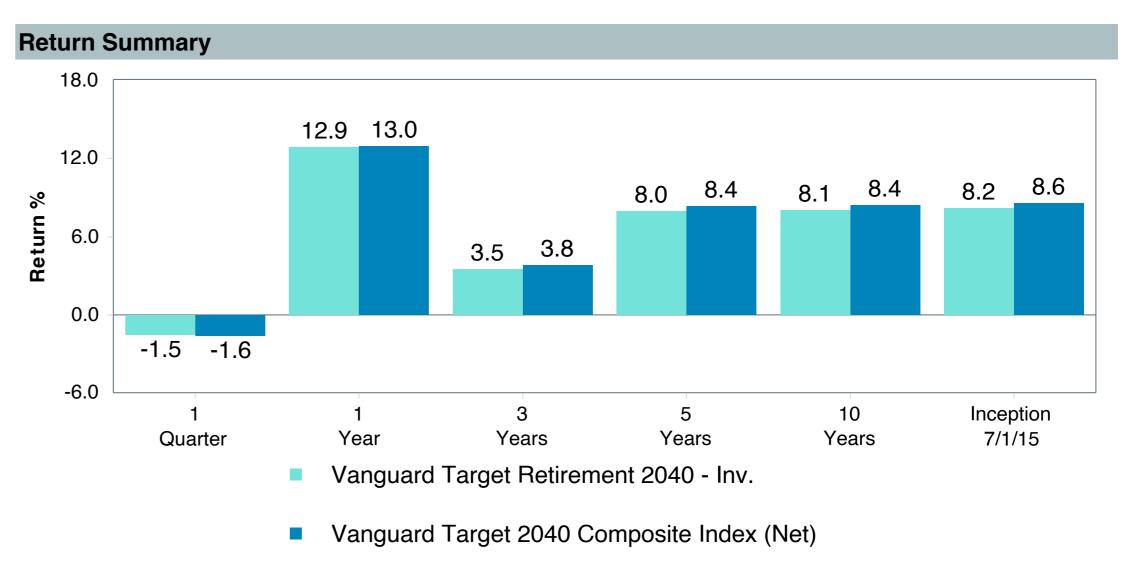

# **Total Plan Top Ten Based on Assets**

|                                                 |                     |            |            |                   | Traili<br>1 Ye | •    | Traili<br>3 Yea | •    | Traili<br>5 Yea | •    | Traili<br>10 Ye | •    |
|-------------------------------------------------|---------------------|------------|------------|-------------------|----------------|------|-----------------|------|-----------------|------|-----------------|------|
| Investment Fund                                 | Assets              | % of Total | Watch List | # of participants | Return         | Rank | Return          | Rank | Return          | Rank | Return          | Rank |
| Vanguard Institutional Index Fund - Instl. Plus | \$<br>403,208,741   | 10.9%      |            | 2,308             | 25.0%          | (17) | 8.9%            | (12) | 14.5%           | (15) | 13.1%           | (8)  |
| S&P 500 Index                                   |                     |            |            |                   | 25.0%          | (5)  | 8.9%            | (3)  | 14.5%           | (5)  | 13.1%           | (3)  |
| TIAA Traditional - RC                           | \$<br>272,140,647   | 7.3%       |            | 1,169             | 4.6%           | (6)  | 4.5%            | (1)  | 4.2%            | (1)  | 4.2%            | (1)  |
| Morningstar Stable Value Index                  |                     |            |            |                   | 3.0%           | (20) | 2.6%            | (14) | 2.4%            | (15) | 2.2%            | (17) |
| Vanguard Target Retirement 2040 Trust Plus      | \$<br>227,106,434   | 6.1%       |            | 498               | 12.8%          | (53) | 3.5%            | (40) | 8.0%            | (50) | 8.2%            | (28) |
| Vanguard Target 2040 Composite Index            |                     |            |            |                   | 13.0%          | (50) | 3.8%            | (20) | 8.4%            | (32) | 8.4%            | (15) |
| Vanguard Target Retirement 2035 Trust Plus      | \$<br>218,045,586   | 5.9%       |            | 427               | 11.8%          | (36) | 3.0%            | (21) | 7.3%            | (48) | 7.6%            | (24) |
| Vanguard Target 2035 Composite Index            |                     |            |            |                   | 11.9%          | (26) | 3.3%            | (12) | 7.6%            | (19) | 7.8%            | (8)  |
| Vanguard Target Retirement 2045 Trust Plus      | \$<br>212,061,123   | 5.7%       |            | 606               | 13.9%          | (60) | 4.0%            | (29) | 8.8%            | (53) | 8.6%            | (26) |
| Vanguard Target 2045 Composite Index            |                     |            |            |                   | 14.1%          | (50) | 4.3%            | (16) | 9.1%            | (26) | 8.9%            | (15) |
| Vanguard Target Retirement 2030 Trust Plus      | \$<br>177,042,483   | 4.8%       |            | 295               | 10.7%          | (15) | 2.5%            | (19) | 6.5%            | (27) | 7.0%            | (27) |
| Vanguard Target 2030 Composite Index            |                     |            |            |                   | 10.8%          | (13) | 2.8%            | (7)  | 6.9%            | (7)  | 7.2%            | (5)  |
| Vanguard Developed Markets Index Plus           | \$<br>159,752,905   | 4.3%       |            | 1,962             | 3.1%           | (69) | 0.9%            | (41) | 4.8%            | (54) | 5.5%            | (45) |
| Vanguard Spliced Developed ex U.S. Index        |                     |            |            |                   | 3.4%           | (66) | 1.0%            | (41) | 4.8%            | (55) | 5.4%            | (49) |
| Vanguard Target Retirement 2050 Trust Plus      | \$<br>155,195,042   | 4.2%       |            | 662               | 14.7%          | (38) | 4.4%            | (20) | 9.1%            | (36) | 8.8%            | (25) |
| Vanguard Target 2050 Composite Index            |                     |            |            |                   | 14.9%          | (33) | 4.7%            | (10) | 9.5%            | (23) | 9.1%            | (19) |
| Vanguard Extended Market Index Fund - Inst      | \$<br>119,291,252   | 3.2%       |            | 1,861             | 16.9%          | (9)  | 2.5%            | (71) | 9.9%            | (37) | 9.5%            | (21) |
| Performance Benchmark                           |                     |            |            |                   | 16.9%          | (9)  | 2.4%            | (72) | 9.8%            | (42) | 9.3%            | (22) |
| Diamond Hill Large Cap - Y                      | \$<br>115,301,886   | 3.1%       |            | 1,789             | 12.3%          | (67) | 3.5%            | (92) | 8.8%            | (73) | 9.6%            | (43) |
| Russell 1000 Value Index                        |                     |            |            |                   | 14.4%          | (57) | 5.6%            | (71) | 8.7%            | (74) | 8.5%            | (75) |
| Total                                           | \$<br>2,059,146,100 | 55.4%      |            |                   |                |      |                 |      |                 |      |                 |      |