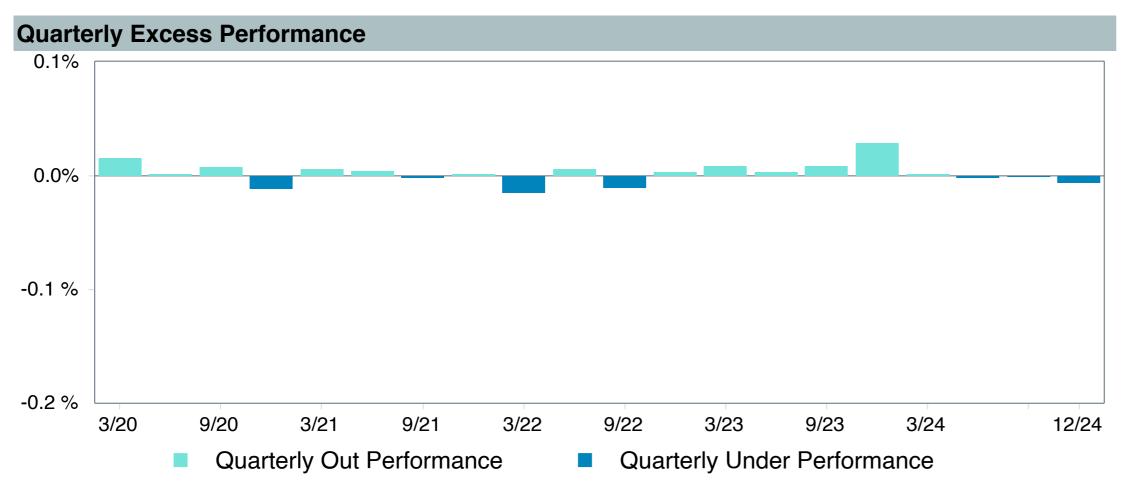

---------------------------|
| Product Name :             | Vanguard TSM Idx;Inst+ (VSMPX) |
| Fund Family:               | Vanguard                       |
| Ticker:                    | VSMPX                          |
| Peer Group:                | IM U.S. Large Cap Equity (MF)  |
| Benchmark:                 | Performance Benchmark          |
| Fund Inception:            | 04/28/2015                     |
| Portfolio Manager:         | O'Reilly/Nejman/Louie          |
| Total Assets:              | \$740,098.70 Million           |
| Total Assets Date:         | 11/30/2024                     |
| Gross Expense:             | 0.02%                          |
| Net Expense:               | 0.02%                          |
| Turnover:                  | 2%                             |









As of December 31, 2024



9.09

7.71

5.94

2.67

15.62

14.10

11.41

8.48

14.20

12.69

10.53

8.18

37.19

26.48

18.30

9.16

-13.33

-19.45

-28.65

-37.98

28.07

26.00

22.86

14.57

4.35

2.15

-0.21

-2.75

28.07

23.84

17.12

10.63



1st Quartile

3rd Quartile

95th Percentile

Median





| 5 Years Historical Statistics                       |                  |                   |                      |           |                 |       |      |        |                    |                    |
|-----------------------------------------------------|------------------|-------------------|----------------------|-----------|-----------------|-------|------|--------|--------------------|--------------------|
|                                                     | Activ