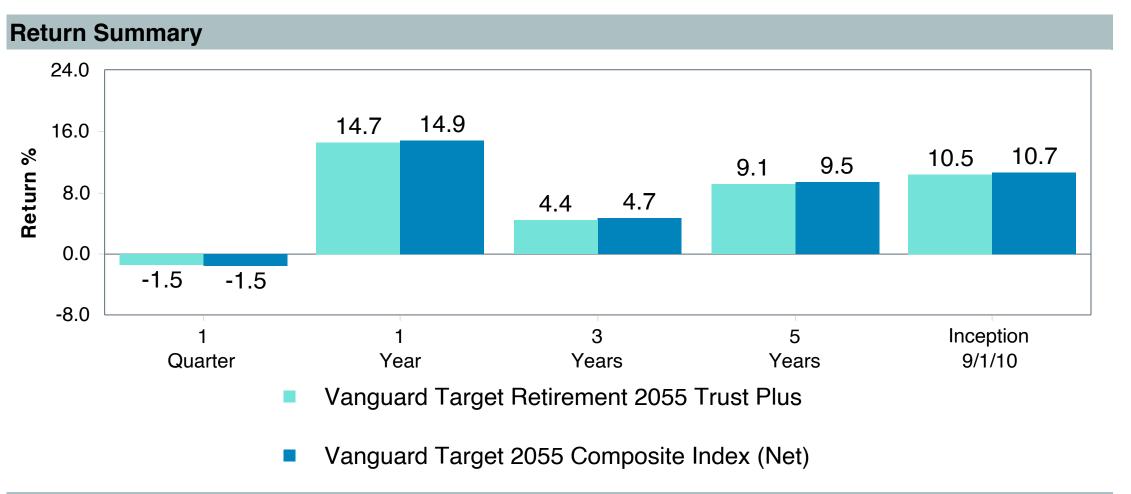

# **Total Plan Top Ten Based on Assets**

|                                                 |                     |            |            |                   | Traili<br>1 Ye | •    | Traili<br>3 Yea | •    | Traili<br>5 Yea | •    | Traili<br>10 Ye | •    |
|-------------------------------------------------|---------------------|------------|------------|-------------------|----------------|------|-----------------|------|-----------------|------|-----------------|------|
| Investment Fund                                 | Assets              | % of Total | Watch List | # of participants | Return         | Rank | Return          | Rank | Return          | Rank | Return          | Rank |
| Vanguard Institutional Index Fund - Instl. Plus | \$<br>403,208,741   | 10.9%      |            | 2,308             | 25.0%          | (17) | 8.9%            | (12) | 14.5%           | (15) | 13.1%           | (8)  |
| S&P 500 Index                                   |                     |            |            |                   | 25.0%          | (5)  | 8.9%            | (3)  | 14.5%           | (5)  | 13.1%           | (3)  |
| TIAA Traditional - RC                           | \$<br>272,140,647   | 7.3%       |            | 1,169             | 4.6%           | (6)  | 4.5%            | (1)  | 4.2%            | (1)  | 4.2%            | (1)  |
| Morningstar Stable Value Index                  |                     |            |            |                   | 3.0%           | (20) | 2.6%            | (14) | 2.4%            | (15) | 2.2%            | (17) |
| Vanguard Target Retirement 2040 Trust Plus      | \$<br>227,106,434   | 6.1%       |            | 498               | 12.8%          | (53) | 3.5%            | (40) | 8.0%            | (50) | 8.2%            | (28) |
| Vanguard Target 2040 Composite Index            |                     |            |            |                   | 13.0%          | (50) | 3.8%            | (20) | 8.4%            | (32) | 8.4%            | (15) |
| Vanguard Target Retirement 2035 Trust Plus      | \$<br>218,045,586   | 5.9%       |            | 427               | 11.8%          | (36) | 3.0%            | (21) | 7.3%            | (48) | 7.6%            | (24) |
| Vanguard Target 2035 Composite Index            |                     |            |            |                   | 11.9%          | (26) | 3.3%            | (12) | 7.6%            | (19) | 7.8%            | (8)  |
| Vanguard Target Retirement 2045 Trust Plus      | \$<br>212,061,123   | 5.7%       |            | 606               | 13.9%          | (60) | 4.0%            | (29) | 8.8%            | (53) | 8.6%            | (26) |
| Vanguard Target 2045 Composite Index            |                     |            |            |                   | 14.1%          | (50) | 4.3%            | (16) | 9.1%            | (26) | 8.9%            | (15) |
| Vanguard Target Retirement 2030 Trust Plus      | \$<br>177,042,483   | 4.8%       |            | 295               | 10.7%          | (15) | 2.5%            | (19) | 6.5%            | (27) | 7.0%            | (27) |
| Vanguard Target 2030 Composite Index            |                     |            |            |                   | 10.8%          | (13) | 2.8%            | (7)  | 6.9%            | (7)  | 7.2%            | (5)  |
| Vanguard Developed Markets Index Plus           | \$<br>159,752,905   | 4.3%       |            | 1,962             | 3.1%           | (69) | 0.9%            | (41) | 4.8%            | (54) | 5.5%            | (45) |
| Vanguard Spliced Developed ex U.S. Index        |                     |            |            |                   | 3.4%           | (66) | 1.0%            | (41) | 4.8%            | (55) | 5.4%            | (49) |
| Vanguard Target Retirement 2050 Trust Plus      | \$<br>155,195,042   | 4.2%       |            | 662               | 14.7%          | (38) | 4.4%            | (20) | 9.1%            | (36) | 8.8%            | (25) |
| Vanguard Target 2050 Composite Index            |                     |            |            |                   | 14.9%          | (33) | 4.7%            | (10) | 9.5%            | (23) | 9.1%            | (19) |
| Vanguard Extended Market Index Fund - Inst      | \$<br>119,291,252   | 3.2%       |            | 1,861             | 16.9%          | (9)  | 2.5%            | (71) | 9.9%            | (37) | 9.5%            | (21) |
| Performance Benchmark                           |                     |            |            |                   | 16.9%          | (9)  | 2.4%            | (72) | 9.8%            | (42) | 9.3%            | (22) |
| Diamond Hill Large Cap - Y                      | \$<br>115,301,886   | 3.1%       |            | 1,789             | 12.3%          | (67) | 3.5%            | (92) | 8.8%            | (73) | 9.6%            | (43) |
| Russell 1000 Value Index                        |                     |            |            |                   | 14.4%          | (57) | 5.6%            | (71) | 8.7%            | (74) | 8.5%            | (75) |
| Total                                           | \$<br>2,059,146,100 | 55.4%      |            |                   |                |      |                 |      |                 |      |                 |      |