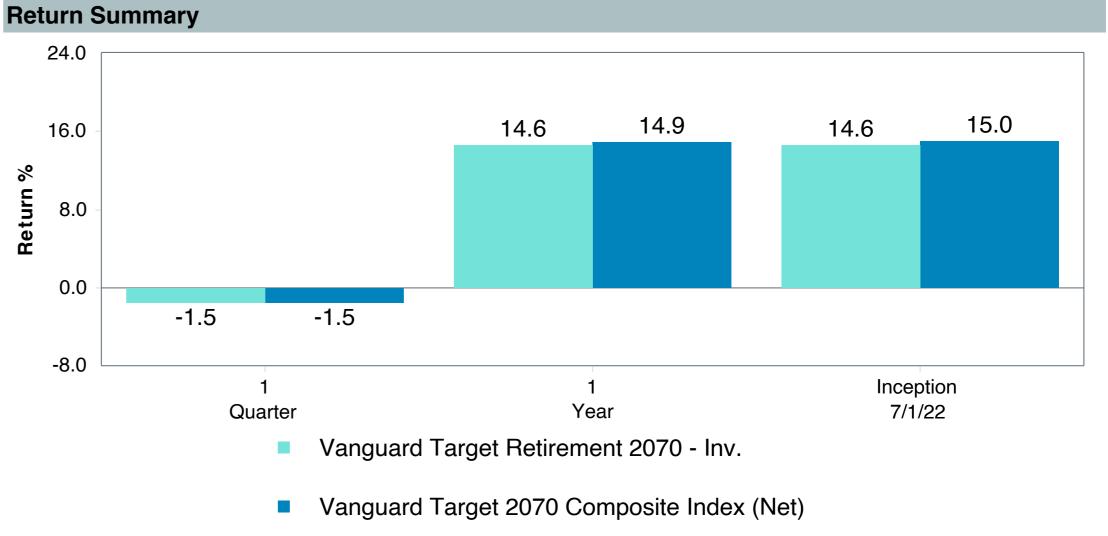

|
| Ticker:                    | VSVNX                                      |
| Peer Group:                | IM Mixed-Asset Target 2065+ (MF)           |
| Benchmark:                 | Vanguard Target 2070 Composite Index (Net) |
| Fund Inception:            | 06/28/2022                                 |
| Portfolio Manager:         | Coleman/Nejman                             |
| Total Assets:              | \$1,164.90 Million                         |
| Total Assets Date:         | 11/30/2024                                 |
| Gross Expense:             | 0.08%                                      |
| Net Expense:               | 0.08%                                      |
| Turnover:                  | 2%                                         |











As of December 31, 2024



-2.54



95th Percentile

13.22





Tier II





| <b>Account Information</b> | on                                          |
|----------------------------|---------------------------------------------|
| Product Name:              | Vanguard Tot Bd;Inst (VBTIX)                |
| Fund Family:               | Vanguard                                    |
| Ticker:                    | VBTIX                                       |
| Peer Group:                | IM U.S. Broad Market Core Fixed Income (MF) |
| Benchmark:                 | Performance Benchmark                       |
| Fund Inception:            | 09/18/1995                                  |
| Portfolio Manager:         | Joshua C. Barrickman                        |
| Total Assets: