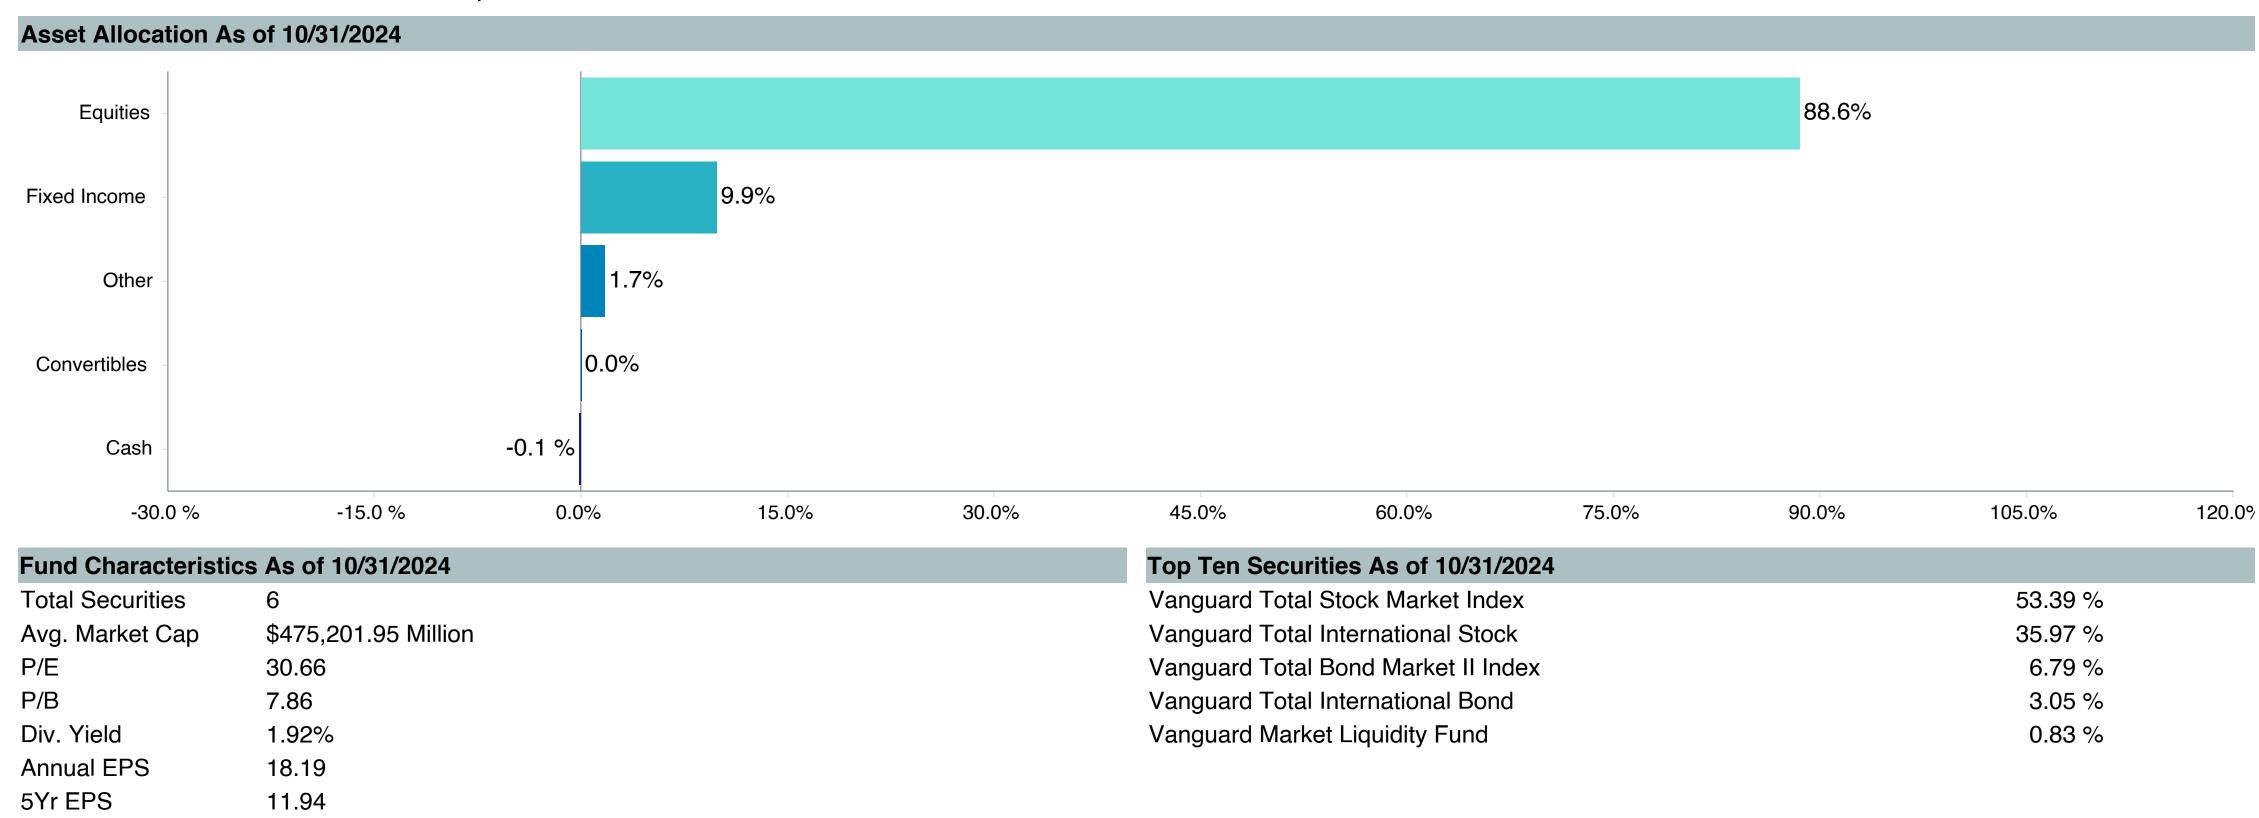

ctive<br>Return | Tracking<br>Error | Information<br>Ratio | R-Squared | Sharpe<br>Ratio | Alpha | Beta | Return | Standard Deviation | Actual Correlation |
| Vanguard Target Retirement 2065 - Inv.     | -0.28            | 0.89              | -0.32                | 1.00      | 0.10            | -0.35 | 1.01 | 4.39   | 15.61              | 1.00               |
| Vanguard Target 2065 Composite Index (Net) | 0.00             | 0.00              | -                    | 1.00      | 0.12            | 0.00  | 1.00 | 4.72   | 15.40              | 1.00               |
| FTSE 3 Month T-Bill                        | -1.79            | 15.21             | -0.12                | 0.13      | -               | 3.98  | 0.01 | 4.05   | 0.57               | 0.36               |



As of December 31, 2024





3Yr EPS Growth

19.50

| <b>Account Information</b> | on                                         |
|----------------------------|--------------------------------------------|
| Product Name:              | Vanguard Tgt Ret2070;Inv (VSVNX)           |
| Fund Family:               | Vanguard                                   |
| Ticker:                    | VSVNX                                      |
| Peer Group:                | IM Mixed-Asset Target 2065+ (MF)           |
| Benchmark:                 | Vanguard Target 2070 Composite Index (Net) |
| Fund Inception:            | 06/28/2022                                 |
| Portfolio Manager:         | Coleman/Nejman                             |
| Total Assets:              | \$1,164.90 Million                         |
| Total Asset