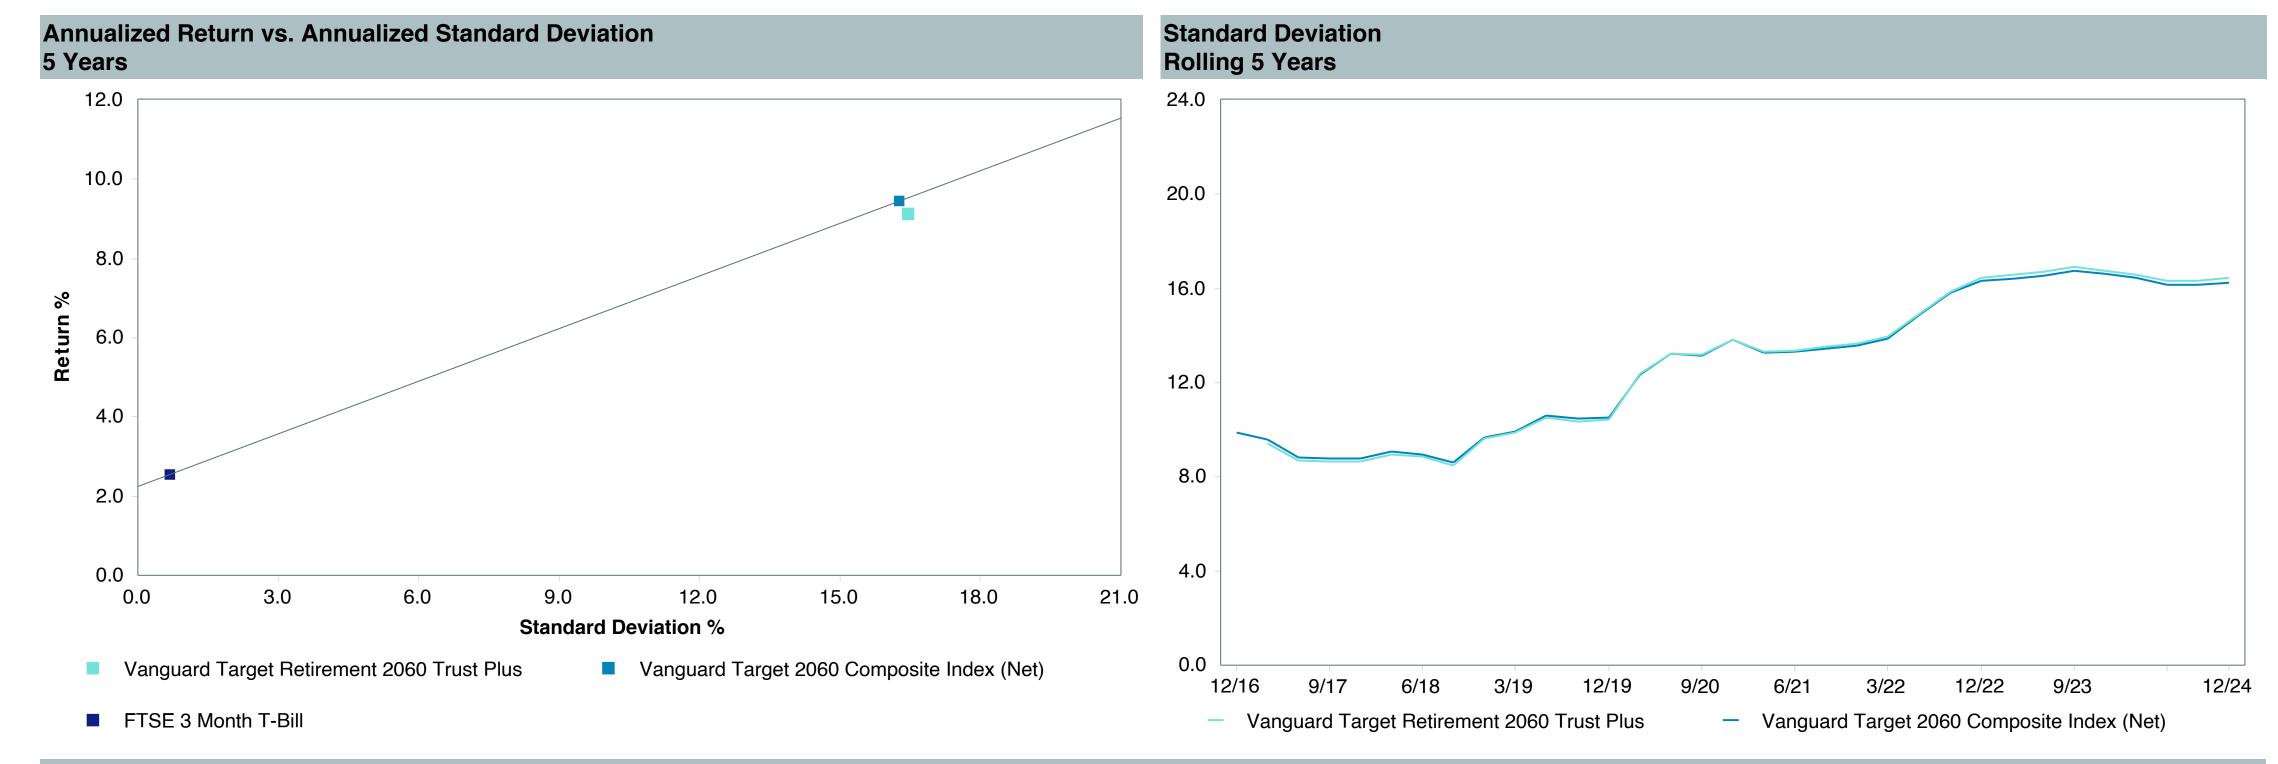

54   | 0.69               | 0.05               |



# Vanguard Target Retirement 2060 Tr Plus Performance Summary

| Account Information |                                            |  |  |  |  |  |
|---------------------|--------------------------------------------|--|--|--|--|--|
| Account Name        | Vanguard Target Retirement 2060 Trust Plus |  |  |  |  |  |
| Inception Date      | 04/01/2012                                 |  |  |  |  |  |
| Account Structure   | Collective Investment Trust                |  |  |  |  |  |
| Asset Class         | Global Target Date                         |  |  |  |  |  |
| Benchmark           | Vanguard Target 2060 Composite Index (Net) |  |  |  |  |  |
| Peer Group          | IM Mixed-Asset Target 2065+ (MF)           |  |  |  |  |  |















| 5 Years Historical Statistics              |                  |                   |                      |           |                 |       |      |        |                    |                    |
|--------------------------------------------|------------------|-------------------|----------------------|-----------|-----------------|-------|------|--------|--------------------|--------------------|
|                                            | Active<br>Return | Tracking<br>Error | Information<br>Ratio | R-Squared | Sharpe<br>Ratio | Alpha | Beta | Return | Standard Deviation | Actual Correlation |
| Vanguard Target Retirement 2060 Trust Plus | -0.27            | 0.83              | -0.33                | 1.00      | 0.46            | -0.38 | 1.01 | 9.12   | 16.45              |