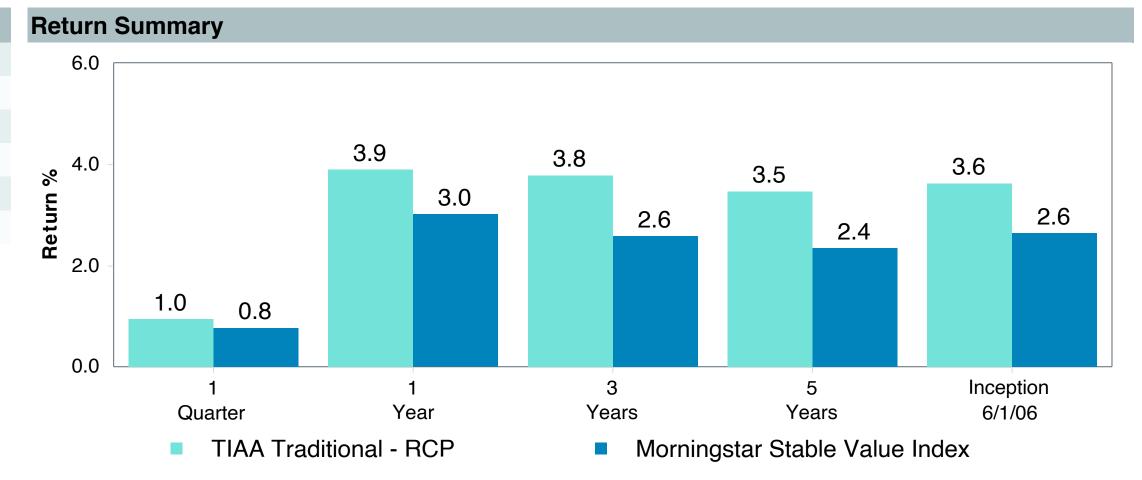

# **Total Plan Top Ten Based on Assets**

|                                                 |                     |            |            |                   | Traili<br>1 Ye | •    | Traili<br>3 Yea | •    | Traili<br>5 Yea | •    | Traili<br>10 Ye | •    |
|-------------------------------------------------|---------------------|------------|------------|-------------------|----------------|------|-----------------|------|-----------------|------|-----------------|------|
| Investment Fund                                 | Assets              | % of Total | Watch List | # of participants | Return         | Rank | Return          | Rank | Return          | Rank | Return          | Rank |
| Vanguard Institutional Index Fund - Instl. Plus | \$<br>403,208,741   | 10.9%      |            | 2,308             | 25.0%          | (17) | 8.9%            | (12) | 14.5%           | (15) | 13.1%           | (8)  |
| S&P 500 Index                                   |                     |            |            |                   | 25.0%          | (5)  | 8.9%            | (3)  | 14.5%           | (5)  | 13.1%           | (3)  |
| TIAA Traditional - RC                           | \$<br>272,140,647   | 7.3%       |            | 1,169             | 4.6%           | (6)  | 4.5%            | (1)  | 4.2%            | (1)  | 4.2%            | (1)  |
| Morningstar Stable Value Index                  |                     |            |            |                   | 3.0%           | (20) | 2.6%            | (14) | 2.4%            | (15) | 2.2%            | (17) |
| Vanguard Target Retirement 2040 Trust Plus      | \$<br>227,106,434   | 6.1%       |            | 498               | 12.8%          | (53) | 3.5%            | (40) | 8.0%            | (50) | 8.2%            | (28) |
| Vanguard Target 2040 Composite Index            |                     |            |            |                   | 13.0%          | (50) | 3.8%            | (20) | 8.4%            | (32) | 8.4%            | (15) |
| Vanguard Target Retirement 2035 Trust Plus      | \$<br>218,045,586   | 5.9%       |            | 427               | 11.8%          | (36) | 3.0%            | (21) | 7.3%            | (48) | 7.6%            | (24) |
| Vanguard Target 2035 Composite Index            |                     |            |            |                   | 11.9%          | (26) | 3.3%            | (12) | 7.6%            | (19) | 7.8%            | (8)  |
| Vanguard Target Retirement 2045 Trust Plus      | \$<br>212,061,123   | 5.7%       |            | 606               | 13.9%          | (60) | 4.0%            | (29) | 8.8%            | (53) | 8.6%            | (26) |
| Vanguard Target 2045 Composite Index            |                     |            |            |                   | 14.1%          | (50) | 4.3%            | (16) | 9.1%            | (26) | 8.9%            | (15) |
| Vanguard Target Retirement 2030 Trust Plus      | \$<br>177,042,483   | 4.8%       |            | 295               | 10.7%          | (15) | 2.5%            | (19) | 6.5%            | (27) | 7.0%            | (27) |
| Vanguard Target 2030 Composite Index            |                     |            |            |                   | 10.8%          | (13) | 2.8%            | (7)  | 6.9%            | (7)  | 7.2%            | (5)  |
| Vanguard Developed Markets Index Plus           | \$<br>159,752,905   | 4.3%       |            | 1,962             | 3.1%           | (69) | 0.9%            | (41) | 4.8%            | (54) | 5.5%            | (45) |
| Vanguard Spliced Developed ex U.S. Index        |                     |            |            |                   | 3.4%           | (66) | 1.0%            | (41) | 4.8%            | (55) | 5.4%            | (49) |
| Vanguard Target Retirement 2050 Trust Plus      | \$<br>155,195,042   | 4.2%       |            | 662               | 14.7%          | (38) | 4.4%            | (20) | 9.1%            | (36) | 8.8%            | (25) |
| Vanguard Target 2050 Composite Index            |                     |            |            |                   | 14.9%          | (33) | 4.7%            | (10) | 9.5%            | (23) | 9.1%            | (19) |
| Vanguard Extended Market Index Fund - Inst      | \$<br>119,291,252   | 3.2%       |            | 1,861             | 16.9%          | (9)  | 2.5%            | (71) | 9.9%            | (37) | 9.5%            | (21) |
| Performance Benchmark                           |                     |            |            |                   | 16.9%          | (9)  | 2.4%            | (72) | 9.8%            | (42) | 9.3%            | (22) |
| Diamond Hill Large Cap - Y                      | \$<br>115,301,886   | 3.1%       |            | 1,789             | 12.3%          | (67) | 3.5%            | (92) | 8.8%            | (73) | 9.6%            | (43) |
| Russell 1000 Value Index                        |                     |            |            |                   | 14.4%          | (57) | 5.6%            | (71) | 8.7%            | (74) | 8.5%            | (75) |
| Total                                           | \$<br>2,059,146,100 | 55.4%      |            |                   |                |      |                 |      |                 |      |                 |      |