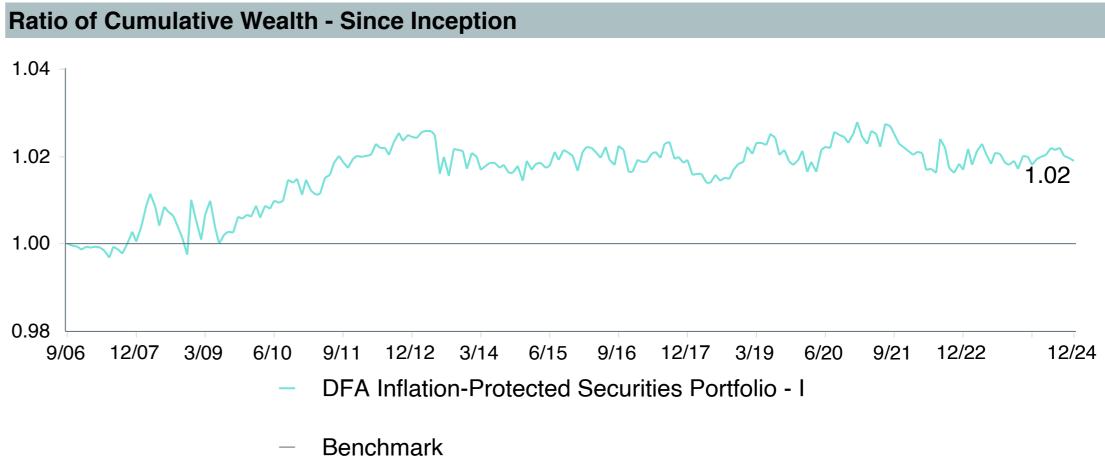

|  |  |  |  |  |
| Peer Group:         | IM U.S. TIPS (MF)                         |  |  |  |  |  |
| Benchmark:          | Blmbg. Global Inflation-Linked: U.S. TIPS |  |  |  |  |  |
| Fund Inception:     | 09/18/2006                                |  |  |  |  |  |
| Portfolio Manager:  | Plecha/Kolerich/Hutchison                 |  |  |  |  |  |
| Total Assets:       | \$5,013.50 Million                        |  |  |  |  |  |
| Total Assets Date:  | 11/30/2024                                |  |  |  |  |  |
| Gross Expense:      | 0.11%                                     |  |  |  |  |  |
| Net Expense:        | 0.11%                                     |  |  |  |  |  |
| Turnover:           | 9%                                        |  |  |  |  |  |

















| 5 Years Historical Statistics                    |                  |                   |                      |           |                 |       |      |        |                    |                    |
|--------------------------------------------------|------------------|-------------------|----------------------|-----------|-----------------|-------|------|--------|--------------------|--------------------|
|                                                  | Active<br>Return | Tracking<br>Error | Information<br>Ratio | R-Squared | Sharpe<br>Ratio | Alpha | Beta | Return | Standard Deviation | Actual Correlation |
| DFA Inflation-Protected Securities Portfolio - I | 0.03             | 0.86              | 0.03                 | 0.99      | -0.06           | -0.11 | 1.