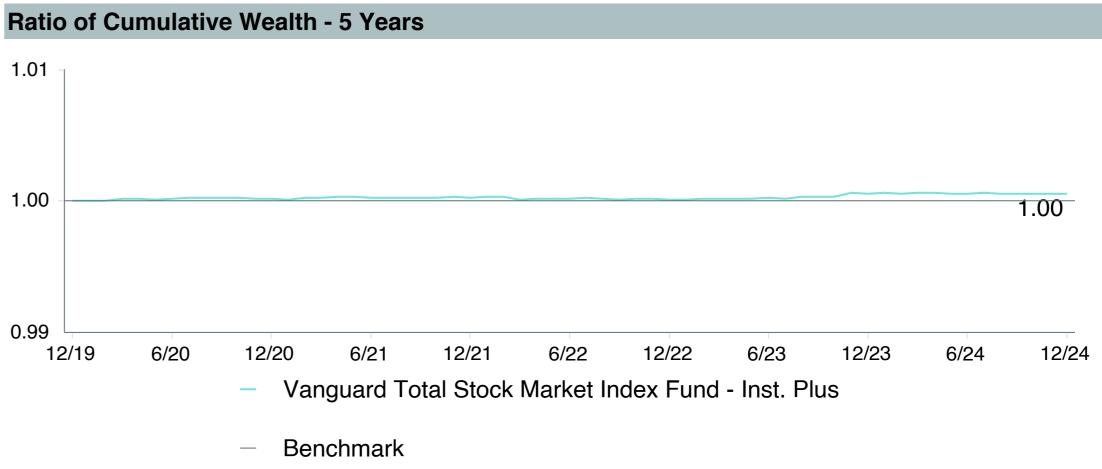

-------------------------|
| Product Name :             | Vanguard TSM Idx;Inst+ (VSMPX) |
| Fund Family:               | Vanguard                       |
| Ticker:                    | VSMPX                          |
| Peer Group:                | IM U.S. Large Cap Equity (MF)  |
| Benchmark:                 | Performance Benchmark          |
| Fund Inception:            | 04/28/2015                     |
| Portfolio Manager:         | O'Reilly/Nejman/Louie          |
| Total Assets:              | \$740,098.70 Million           |
| Total Assets Date:         | 11/30/2024                     |
| Gross Expense:             | 0.02%                          |
| Net Expense:               | 0.02%                          |
| Turnover:                  | 2%                             |









As of December 31, 2024



9.09

7.71

5.94

2.67

15.62

14.10

11.41

8.48

14.20

12.69

10.53

8.18

37.19

26.48

18.30

9.16

-13.33

-19.45

-28.65

-37.98

28.07

26.00

22.86

14.57

4.35

2.15

-0.21

-2.75

28.07

23.84

17.12

10.63



1st Quartile

3rd Quartile

95th Percentile

Median





| 5 Years Historical Statistics                       |                  |                   |                      |           |                 |       |      |        |                    |                    |
|-----------------------------------------------------|------------------|-------------------|----------------------|-----------|-----------------|-------|------|--------|--------------------|--------------------|
|                                                     | Active<