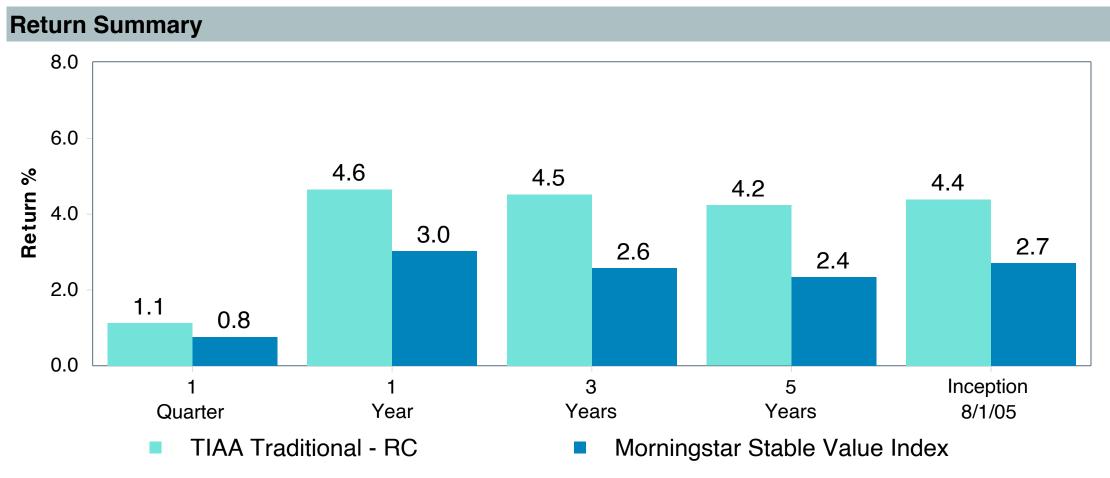

# **Total Plan Top Ten Based on Assets**

|                                                 |                     |            |            |                   | Traili<br>1 Ye | •    | Traili<br>3 Yea | •    | Traili<br>5 Yea | •    | Traili<br>10 Ye | •    |
|-------------------------------------------------|---------------------|------------|------------|-------------------|----------------|------|-----------------|------|-----------------|------|-----------------|------|
| Investment Fund                                 | Assets              | % of Total | Watch List | # of participants | Return         | Rank | Return          | Rank | Return          | Rank | Return          | Rank |
| Vanguard Institutional Index Fund - Instl. Plus | \$<br>403,208,741   | 10.9%      |            | 2,308             | 25.0%          | (17) | 8.9%            | (12) | 14.5%           | (15) | 13.1%           | (8)  |
| S&P 500 Index                                   |                     |            |            |                   | 25.0%          | (5)  | 8.9%            | (3)  | 14.5%           | (5)  | 13.1%           | (3)  |
| TIAA Traditional - RC                           | \$<br>272,140,647   | 7.3%       |            | 1,169             | 4.6%           | (6)  | 4.5%            | (1)  | 4.2%            | (1)  | 4.2%            | (1)  |
| Morningstar Stable Value Index                  |                     |            |            |                   | 3.0%           | (20) | 2.6%            | (14) | 2.4%            | (15) | 2.2%            | (17) |
| Vanguard Target Retirement 2040 Trust Plus      | \$<br>227,106,434   | 6.1%       |            | 498               | 12.8%          | (53) | 3.5%            | (40) | 8.0%            | (50) | 8.2%            | (28) |
| Vanguard Target 2040 Composite Index            |                     |            |            |                   | 13.0%          | (50) | 3.8%            | (20) | 8.4%            | (32) | 8.4%            | (15) |
| Vanguard Target Retirement 2035 Trust Plus      | \$<br>218,045,586   | 5.9%       |            | 427               | 11.8%          | (36) | 3.0%            | (21) | 7.3%            | (48) | 7.6%            | (24) |
| Vanguard Target 2035 Composite Index            |                     |            |            |                   | 11.9%          | (26) | 3.3%            | (12) | 7.6%            | (19) | 7.8%            | (8)  |
| Vanguard Target Retirement 2045 Trust Plus      | \$<br>212,061,123   | 5.7%       |            | 606               | 13.9%          | (60) | 4.0%            | (29) | 8.8%            | (53) | 8.6%            | (26) |
| Vanguard Target 2045 Composite Index            |                     |            |            |                   | 14.1%          | (50) | 4.3%            | (16) | 9.1%            | (26) | 8.9%            | (15) |
| Vanguard Target Retirement 2030 Trust Plus      | \$<br>177,042,483   | 4.8%       |            | 295               | 10.7%          | (15) | 2.5%            | (19) | 6.5%            | (27) | 7.0%            | (27) |
| Vanguard Target 2030 Composite Index            |                     |            |            |                   | 10.8%          | (13) | 2.8%            | (7)  | 6.9%            | (7)  | 7.2%            | (5)  |
| Vanguard Developed Markets Index Plus           | \$<br>159,752,905   | 4.3%       |            | 1,962             | 3.1%           | (69) | 0.9%            | (41) | 4.8%            | (54) | 5.5%            | (45) |
| Vanguard Spliced Developed ex U.S. Index        |                     |            |            |                   | 3.4%           | (66) | 1.0%            | (41) | 4.8%            | (55) | 5.4%            | (49) |
| Vanguard Target Retirement 2050 Trust Plus      | \$<br>155,195,042   | 4.2%       |            | 662               | 14.7%          | (38) | 4.4%            | (20) | 9.1%            | (36) | 8.8%            | (25) |
| Vanguard Target 2050 Composite Index            |                     |            |            |                   | 14.9%          | (33) | 4.7%            | (10) | 9.5%            | (23) | 9.1%            | (19) |
| Vanguard Extended Market Index Fund - Inst      | \$<br>119,291,252   | 3.2%       |            | 1,861             | 16.9%          | (9)  | 2.5%            | (71) | 9.9%            | (37) | 9.5%            | (21) |
| Performance Benchmark                           |                     |            |            |                   | 16.9%          | (9)  | 2.4%            | (72) | 9.8%            | (42) | 9.3%            | (22) |
| Diamond Hill Large Cap - Y                      | \$<br>115,301,886   | 3.1%       |            | 1,789             | 12.3%          | (67) | 3.5%            | (92) | 8.8%            | (73) | 9.6%            | (43) |
| Russell 1000 Value Index                        |                     |            |            |                   | 14.4%          | (57) | 5.6%            | (71) | 8.7%            | (74) | 8.5%            | (75) |
| Total                                           | \$<br>2,059,146,100 | 55.4%      |            |                   |                |      |                 |      |                 |      |                 |      |