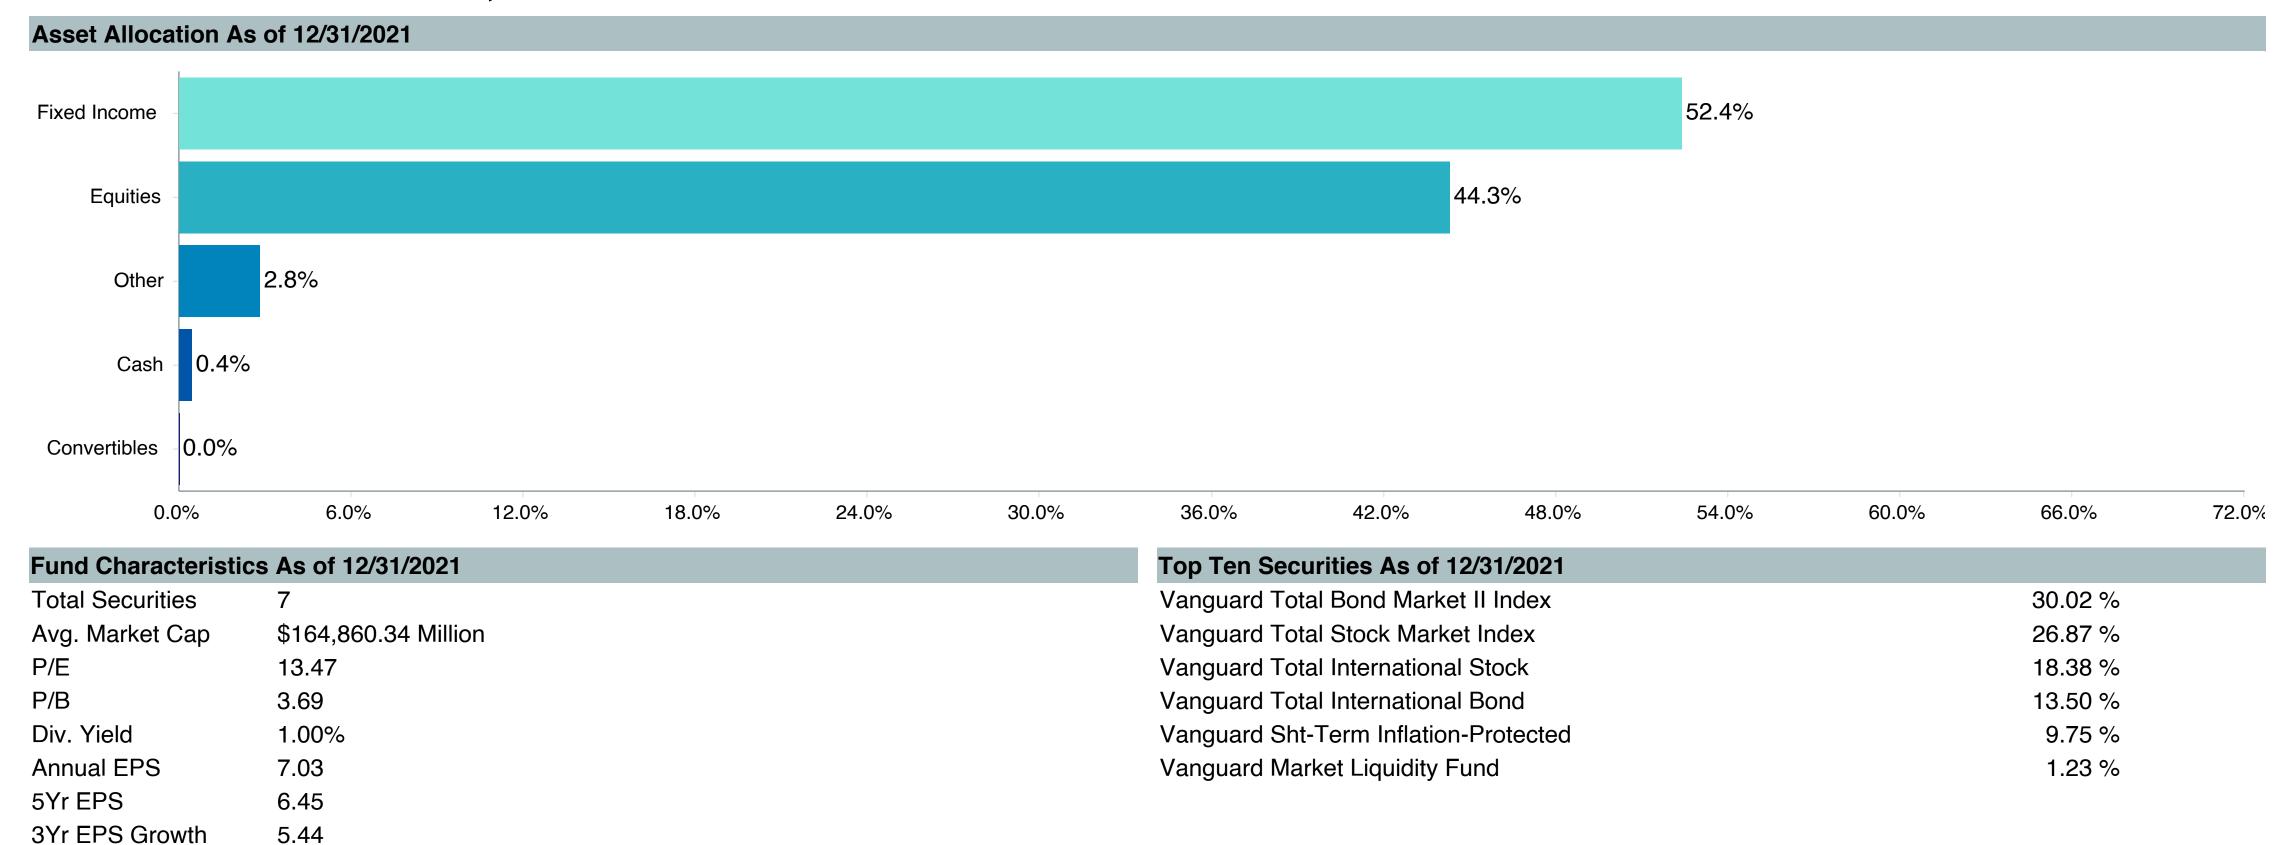

| Active<br>Return | Tracking<br>Error | Information<br>Ratio | R-Squared | Sharpe<br>Ratio | Alpha | Beta | Return | Standard Deviation | Actual Correlation |
| Vanguard Target Retirement 2020 - Inv.     | -0.32            | 0.53              | -0.60                | 1.00      | 0.26            | -0.40 | 1.01 | 4.75   | 10.23              | 1.00               |
| Vanguard Target 2020 Composite Index (Net) | 0.00             | 0.00              | -                    | 1.00      | 0.30            | 0.00  | 1.00 | 5.10   | 10.07              | 1.00               |
| FTSE 3 Month T-Bill                        | -2.97            | 10.05             | -0.30                | 0.00      | -               | 2.52  | 0.00 | 2.54   | 0.69               | 0.07               |







| <b>Account Information</b> | on                                         |
|----------------------------|--------------------------------------------|
| Product Name :             | Vanguard Tgt Ret2025;Inv (VTTVX)           |
| Fund Family:               | Vanguard                                   |
| Ticker:                    | VTTVX                                      |
| Peer Group:                | IM Mixed-Asset Target 2025 (MF)            |
| Benchmark:                 | Vanguard Target 2025 Composite Index (Net) |
| Fund Inception:            | 10/27/2003                                 |
| Portfolio Manager:         | Team Managed                               |
| Total Assets:              | \$77,713.60 Million                        |
| Total Assets Date :        | 11/30