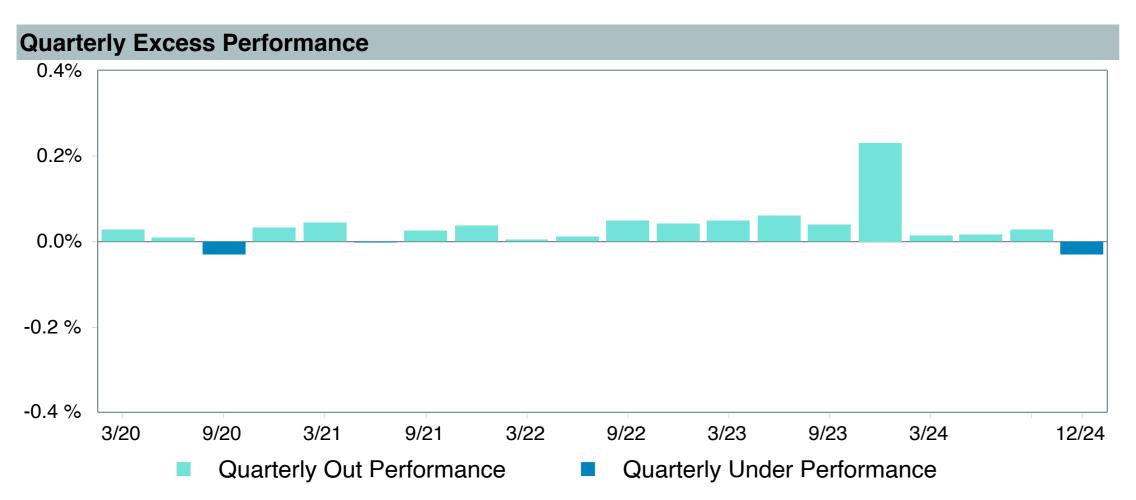

Vanguard Ext MI;Inst (VIEIX)      |
| Fund Family:               | Vanguard                          |
| Ticker:                    | VIEIX                             |
| Peer Group:                | IM U.S. SMID Cap Core Equity (MF) |
| Benchmark:                 | Performance Benchmark             |
| Fund Inception:            | 07/07/1997                        |
| Portfolio Manager:         | Louie/Birkett                     |
| Total Assets:              | \$17,186.30 Million               |
| Total Assets Date:         | 11/30/2024                        |
| Gross Expense:             | 0.05%                             |
| Net Expense:               | 0.05%                             |
| Turnover:                  | 11%                               |



Performance Benchmark







8.7

Inception

1/1/98

8.5

#### Ratio of Cumulative Wealth - Since Inception









| 5 Years Historical Statistics               |                  |                   |                      |           |                 |       |      |        |                    |                    |
|---------------------------------------------|------------------|-------------------|----------------------|-----------|-----------------|-------|------|--------|--------------------|--------------------|
|                                             | Active<br>Return | Tracking<br>Error | Information<br>Ratio | R-Squared | Sharpe<br>Ratio | Alpha | Beta | Return | Standard Deviation | Actual Correlation |
| Vanguard Extended Market Index Fund - Inst. | 0.13             | 0.10              | 1