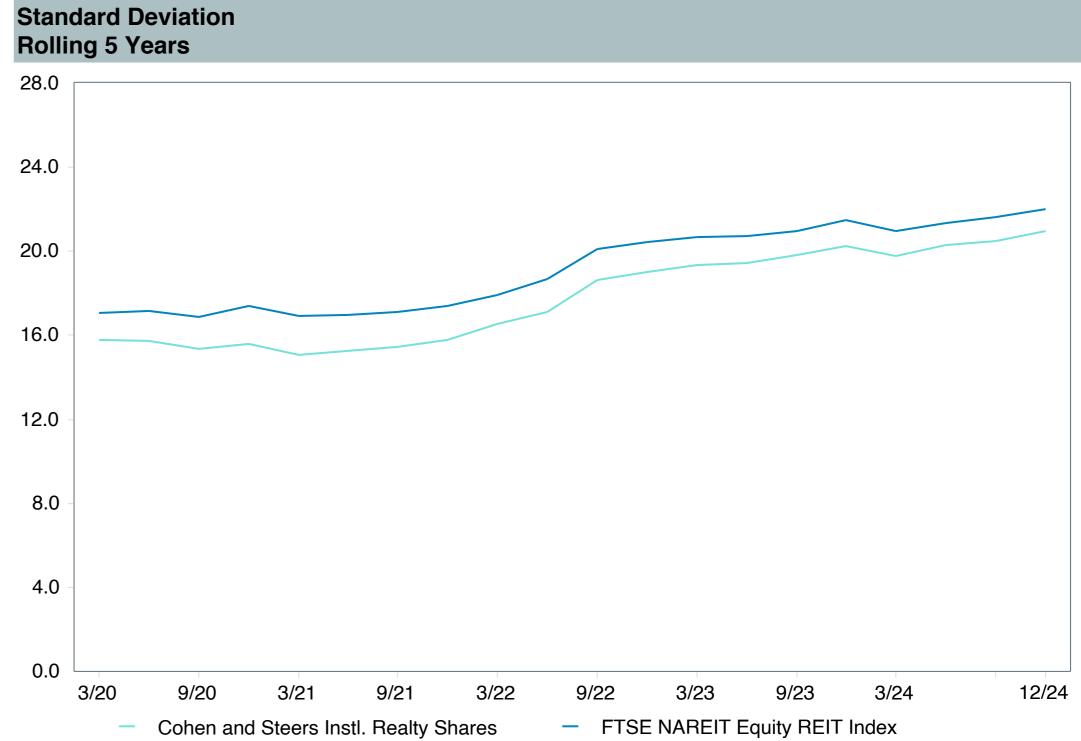

# **5 Year Comparative Performance**

### As of December 31, 2024

#### 5-yr Performance vs. Benchmark (Tiers II & III)