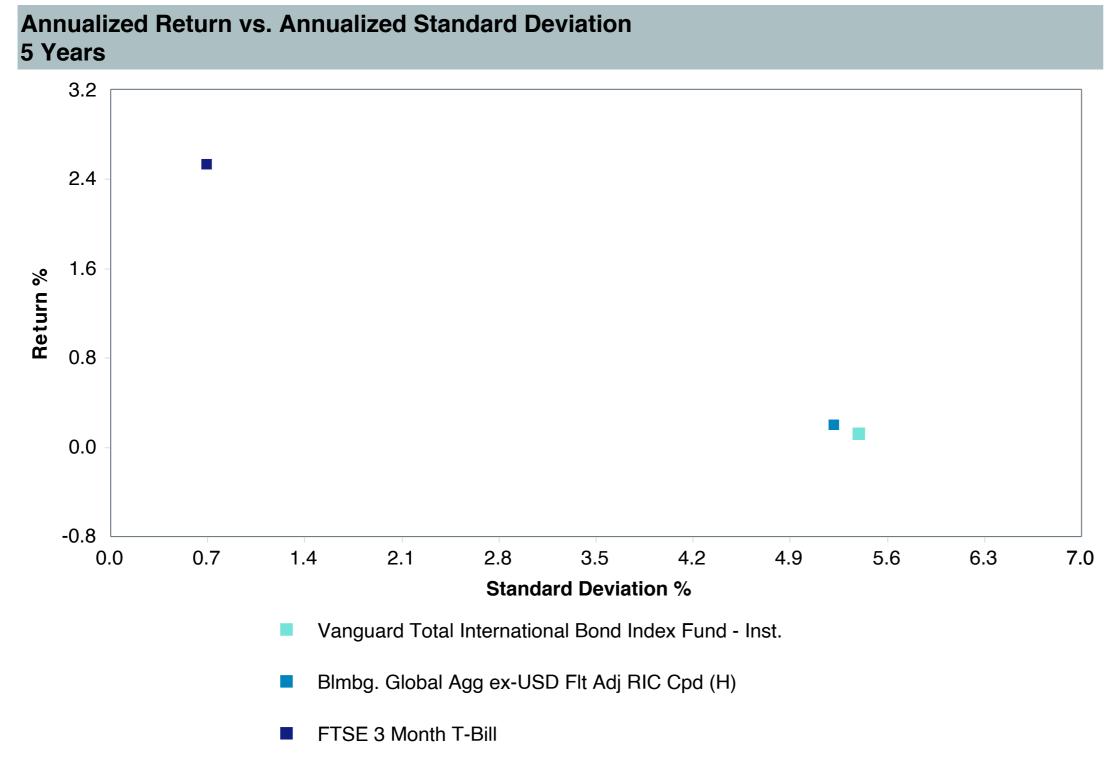

### As of December 31, 2024

|                                                |                                           |                                                        |                                                            |                                        |                                       |                                               |                        | Watch Li               | st Status              |                        |
|------------------------------------------------|-------------------------------------------|--------------------------------------------------------|------------------------------------------------------------|----------------------------------------|---------------------------------------|-----------------------------------------------|------------------------|------------------------|------------------------|------------------------|
|                                                | 1. Underperformed During Trailing 5 Years | 2. Underperformed in 3 of 4 Trailing Calendar Quarters | 3. Diverged from Strategy and/or Portfolio Characteristics | 4. Adverse Change in Portfolio Manager | 5.<br>Weak Manager<br>Research Rating | 6.<br>Significant<br>Organizational<br>Change | 4th<br>Quarter<br>2024 | 3rd<br>Quarter<br>2024 | 2nd<br>Quarter<br>2024 | 1st<br>Quarter<br>2024 |
| Vanguard Total Bond Market Index Fund          | No                                        | No                                                     | No                                                         | No                                     | No (Buy)                              | No                                            |                        |                        |                        |                        |
| Vanguard Total International Bond Index Fund   | No                                        | No                                                     | No                                                         | No                                     | No (Buy)                              | No                                            |                        |                        |                        |                        |
| Vanguard Total Stock Market Index Fund         | No                                        | No                                                     | No                                                         | No                                     | No (Buy)                              | No                                            |                        |                        |                        |                        |
| Vanguard Institutional Index Fund              | No                                        | No                                                     | No                                                         | No                                     | No (Buy)                              | No                                            |                        |                        |                        |                        |
| Vanguard FTSE Social Index Fund                | No                                        | No                                                     | No                                                         | No                                     | No (Buy)                              | No                                            |                        |                        |                        |                        |
| Vanguard Extended Market Index Fund            | No                                        | No                                                     | No                                                         | No                                     | No (Buy)                              | No                                            |                        |                        |                        |                        |
| Vanguard Total International Stock Index Fund  | No                                        | No                                                     | No                                                         | No                                     | No (Buy)                              | No                                            |                        |                        |                        |                        |
| Vanguard Developed Market Index Fund           | No                                        | No                                                     | No                                                         | No                                     | No (Buy)                              | No                                            |                        |                        |                        |                        |
| Vanguard Emerging Markets Stock Index Fund     | Yes                                       | No                                                     | No                                                         | No                                     | No (Buy)                              | No                                            |                        |                        |                        |                        |
| Vanguard Cash Reserves Money Market Fund       | No                                        | No                                                     | No                                                         | No                                     | No (Buy)                              | No                                            |                        |                        |                        |                        |
| T. Rowe Price Stable Value Common Trust Fund A | Yes                                       | No                                                     | No                                                         | No                                     | No (Buy)                              | No                                            |                        |                        |                        |                        |
| TIAA Traditional - RC                          | No                                        | No                                                     | No                                                         | No                                     | No (Buy)                              | No                                            |                        |                        |                        |                        |
| TIAA Traditional - RCP                         | No                                        | No                                                     | No                                                         | No                                     | No (Buy)                              | No                                            |                        |                        |                        |                        |
| Loomis Core Plus Fixed Income                  | No                                        | Yes                                                    | No                                                         | No                                     | No (Buy)                              | No                                            |                        |                        |                        |                        |
| DFA Inflation-Protected Securities             | No                                        | No                                                     | No                                                         | No                                     | No (Qualified)                        | No                                            |                        |                        |                        |                        |
| American Century High Income                   | No                                        | Yes                                                    | No                                                         | No                                     | No (Buy)                              | No                                            |                        |                        |                        |                        |
| T. Rowe Price Large Cap Growth Fund            | Yes                                       | Yes                                                    | No                                                         | No                                     | No (Buy)                              | No                                            |                        |                        |                        |                        |
| Diamond Hill Large Cap                         | No                                        | Yes                                                    | No                                                         | No                                     | No (Buy)                              | No                                            |                        |                        |                        |                        |
| William Blair Small/Mid Cap Growth Fund        | Yes                                       | No                                                     | No                                                         | No                                     | No (Buy)                              | No                                            |                        |                        |                        |                        |
| DFA U.S. Targeted Value                        | No                                        | No                                                     | No                                                         | No                                     | No (Buy)                              | No                                            |                        |                        |                        |                        |
| Dodge & Cox Global Stock Fund                  | Yes                                       | Yes                                                    | No                                                         | No                                     | No (Buy)                              | No                                            |                        |                        |                        |                        |
| GQG International Opportunities Fund           | No                                        | No                                                     | No                                                         | No                                     | No (Buy)                              | No                                            |                        |                        |                        |                        |
| Cohen & Steers Instl Realty Shares             | No                                        | Yes                                                    | No                                                         | No                                     | No (Buy)                              | No                                            |                        |                        |                        |                        |