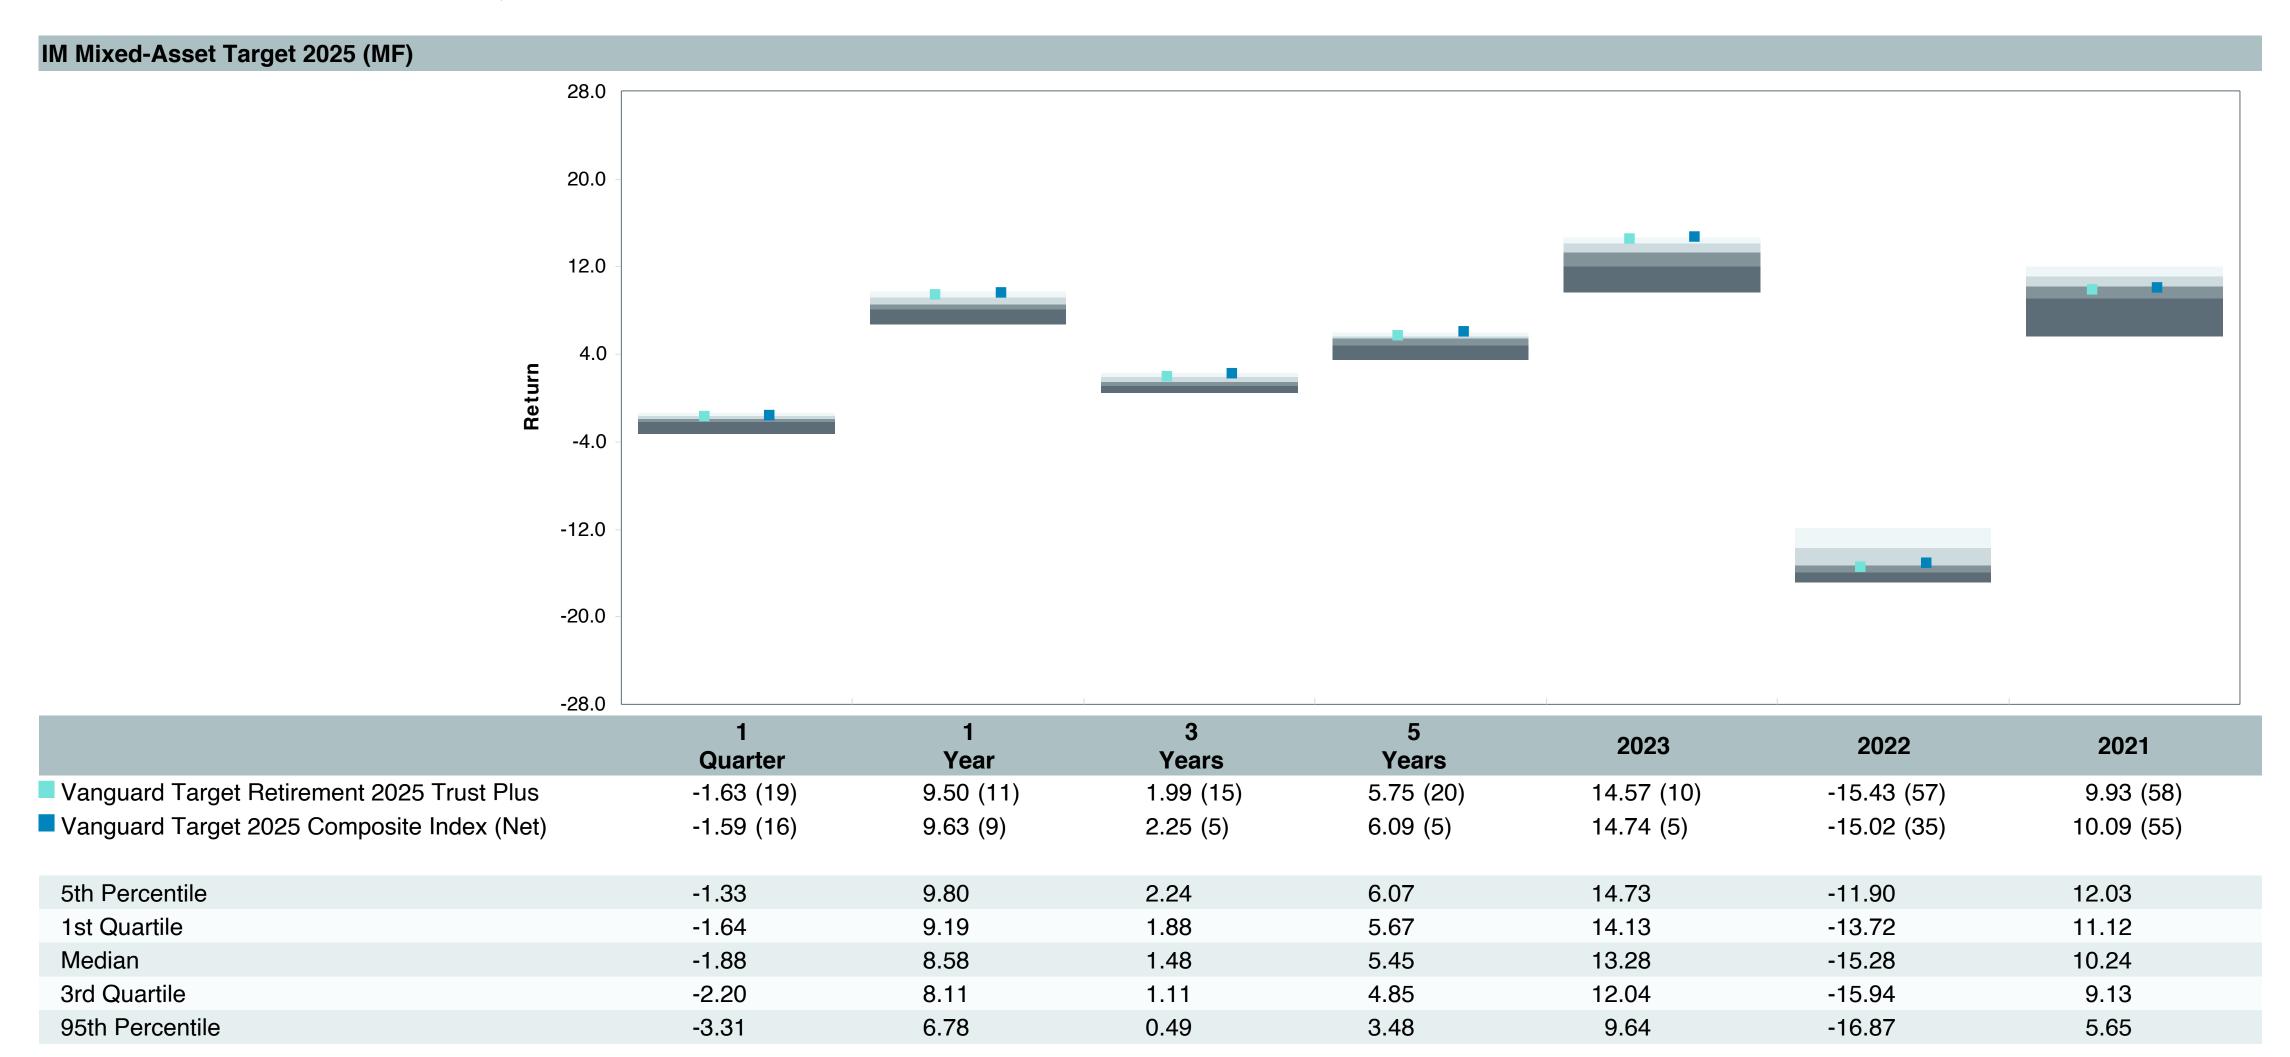

# **Total Plan Top Ten Based on Assets**

|                                                 |                     |            |            |                   | Traili<br>1 Ye | •    | Traili<br>3 Yea | •    | Traili<br>5 Yea | •    | Traili<br>10 Ye | •    |
|-------------------------------------------------|---------------------|------------|------------|-------------------|----------------|------|-----------------|------|-----------------|------|-----------------|------|
| Investment Fund                                 | Assets              | % of Total | Watch List | # of participants | Return         | Rank | Return          | Rank | Return          | Rank | Return          | Rank |
| Vanguard Institutional Index Fund - Instl. Plus | \$<br>403,208,741   | 10.9%      |            | 2,308             | 25.0%          | (17) | 8.9%            | (12) | 14.5%           | (15) | 13.1%           | (8)  |
| S&P 500 Index                                   |                     |            |            |                   | 25.0%          | (5)  | 8.9%            | (3)  | 14.5%           | (5)  | 13.1%           | (3)  |
| TIAA Traditional - RC                           | \$<br>272,140,647   | 7.3%       |            | 1,169             | 4.6%           | (6)  | 4.5%            | (1)  | 4.2%            | (1)  | 4.2%            | (1)  |
| Morningstar Stable Value Index                  |                     |            |            |                   | 3.0%           | (20) | 2.6%            | (14) | 2.4%            | (15) | 2.2%            | (17) |
| Vanguard Target Retirement 2040 Trust Plus      | \$<br>227,106,434   | 6.1%       |            | 498               | 12.8%          | (53) | 3.5%            | (40) | 8.0%            | (50) | 8.2%            | (28) |
| Vanguard Target 2040 Composite Index            |                     |            |            |                   | 13.0%          | (50) | 3.8%            | (20) | 8.4%            | (32) | 8.4%            | (15) |
| Vanguard Target Retirement 2035 Trust Plus      | \$<br>218,045,586   | 5.9%       |            | 427               | 11.8%          | (36) | 3.0%            | (21) | 7.3%            | (48) | 7.6%            | (24) |
| Vanguard Target 2035 Composite Index            |                     |            |            |                   | 11.9%          | (26) | 3.3%            | (12) | 7.6%            | (19) | 7.8%            | (8)  |
| Vanguard Target Retirement 2045 Trust Plus      | \$<br>212,061,123   | 5.7%       |            | 606               | 13.9%          | (60) | 4.0%            | (29) | 8.8%            | (53) | 8.6%            | (26) |
| Vanguard Target 2045 Composite Index            |                     |            |            |                   | 14.1%          | (50) | 4.3%            | (16) | 9.1%            | (26) | 8.9%            | (15) |
| Vanguard Target Retirement 2030 Trust Plus      | \$<br>177,042,483   | 4.8%       |            | 295               | 10.7%          | (15) | 2.5%            | (19) | 6.5%            | (27) | 7.0%            | (27) |
| Vanguard Target 2030 Composite Index            |                     |            |            |                   | 10.8%          | (13) | 2.8%            | (7)  | 6.9%            | (7)  | 7.2%            | (5)  |
| Vanguard Developed Markets Index Plus           | \$<br>159,752,905   | 4.3%       |            | 1,962             | 3.1%           | (69) | 0.9%            | (41) | 4.8%            | (54) | 5.5%            | (45) |
| Vanguard Spliced Developed ex U.S. Index        |                     |            |            |                   | 3.4%           | (66) | 1.0%            | (41) | 4.8%            | (55) | 5.4%            | (49) |
| Vanguard Target Retirement 2050 Trust Plus      | \$<br>155,195,042   | 4.2%       |            | 662               | 14.7%          | (38) | 4.4%            | (20) | 9.1%            | (36) | 8.8%            | (25) |
| Vanguard Target 2050 Composite Index            |                     |            |            |                   | 14.9%          | (33) | 4.7%            | (10) | 9.5%            | (23) | 9.1%            | (19) |
| Vanguard Extended Market Index Fund - Inst      | \$<br>119,291,252   | 3.2%       |            | 1,861             | 16.9%          | (9)  | 2.5%            | (71) | 9.9%            | (37) | 9.5%            | (21) |
| Performance Benchmark                           |                     |            |            |                   | 16.9%          | (9)  | 2.4%            | (72) | 9.8%            | (42) | 9.3%            | (22) |
| Diamond Hill Large Cap - Y                      | \$<br>115,301,886   | 3.1%       |            | 1,789             | 12.3%          | (67) | 3.5%            | (92) | 8.8%            | (73) | 9.6%            | (43) |
| Russell 1000 Value Index                        |                     |            |            |                   | 14.4%          | (57) | 5.6%            | (71) | 8.7%            | (74) | 8.5%            | (75) |
| Total                                           | \$<br>2,059,146,100 | 55.4%      |            |                   |                |      |                 |      |                 |      |                 |      |