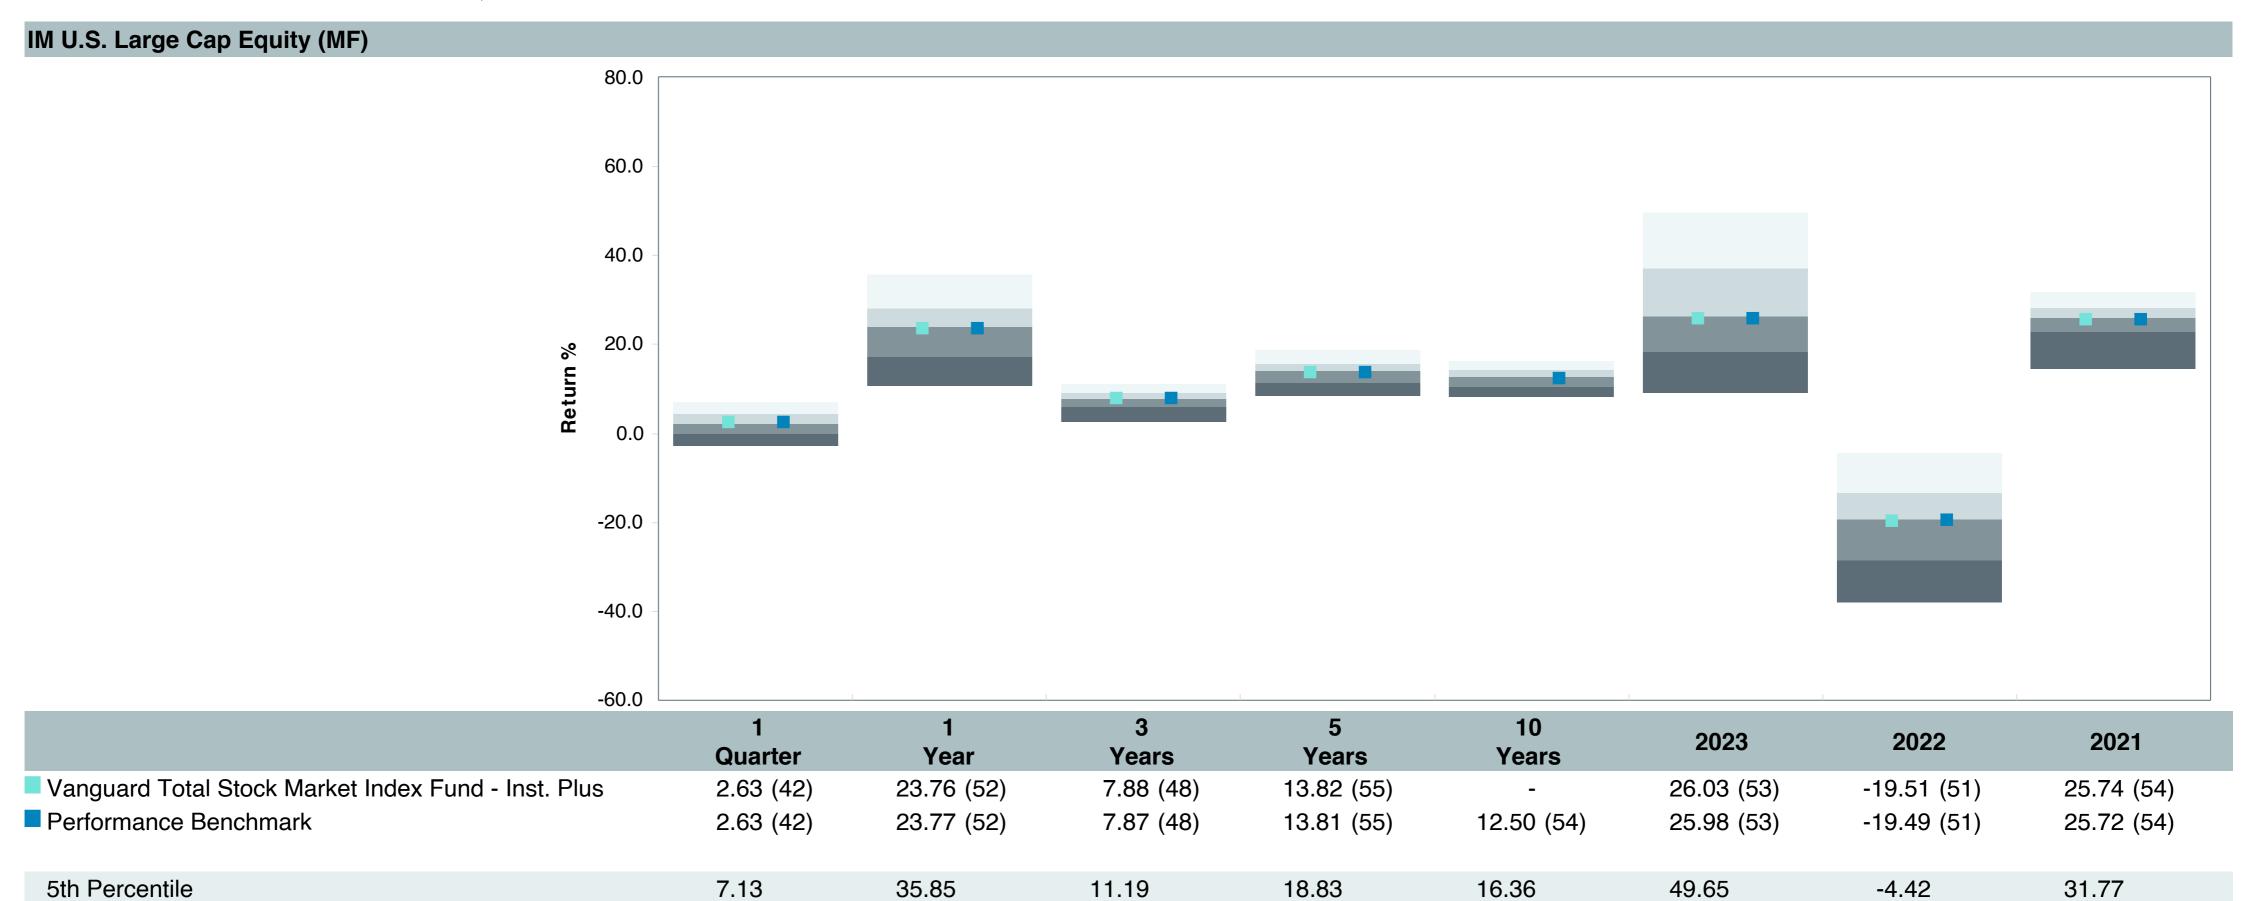

# **5 Year Comparative Performance**

### As of December 31, 2024

#### 5-yr Performance vs. Benchmark (Tiers II & III)