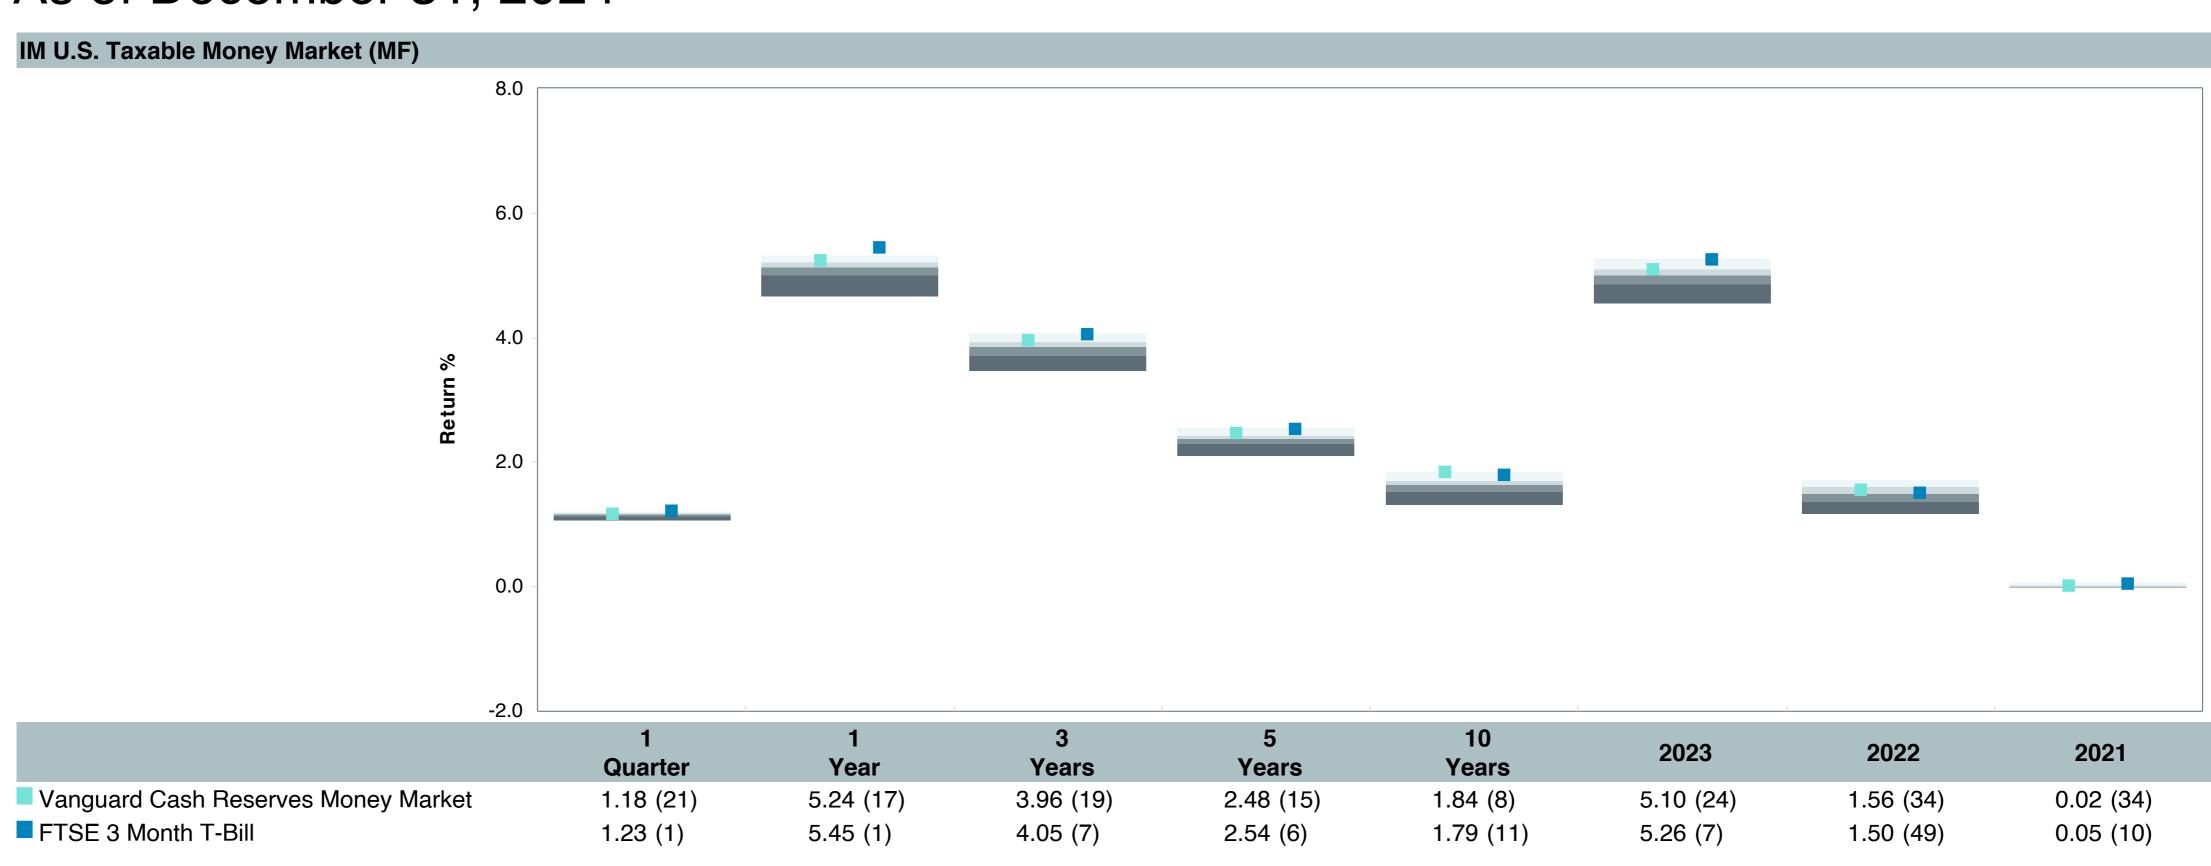

e:              | Vanguard CRsFdl MM;Adm (VMRXX)    |
| Fund Family:               | Vanguard                          |
| Ticker:                    | VMRXX                             |
| Peer Group :               | IM U.S. Taxable Money Market (MF) |
| Benchmark:                 | FTSE 3 Month T-Bill               |
| Fund Inception:            | 10/03/1989                        |
| Portfolio Manager:         | Nafis T. Smith                    |
| Total Assets:              | \$120,059.40 Million              |
| Total Assets Date:         | 11/30/2024                        |
| Gross Expense:             | 0.10%                             |
| Net Expense :              | 0.10%                             |
| Turnover:                  | -                                 |



















| 5 Years Historical Statistics       |                  |                   |                      |           |                 |       |      |        |                    |                    |
|-------------------------------------|------------------|-------------------|----------------------|-----------|-----------------|-------|------|--------|--------------------|--------------------|
|                                     | Active<br>Return | Tracking<br>Error | Information<br>Ratio | R-Squared | Sharpe<br>Ratio | Alpha | Beta | Return | Standard Deviation | Actual Correlation |
| Vanguard Cash Reserves Money Market | -0.06            | 0.04              | -1.61                | 1.00      | -1.61           | 0.02  | 0.97 | 2.48   | 0.67               | 1.00