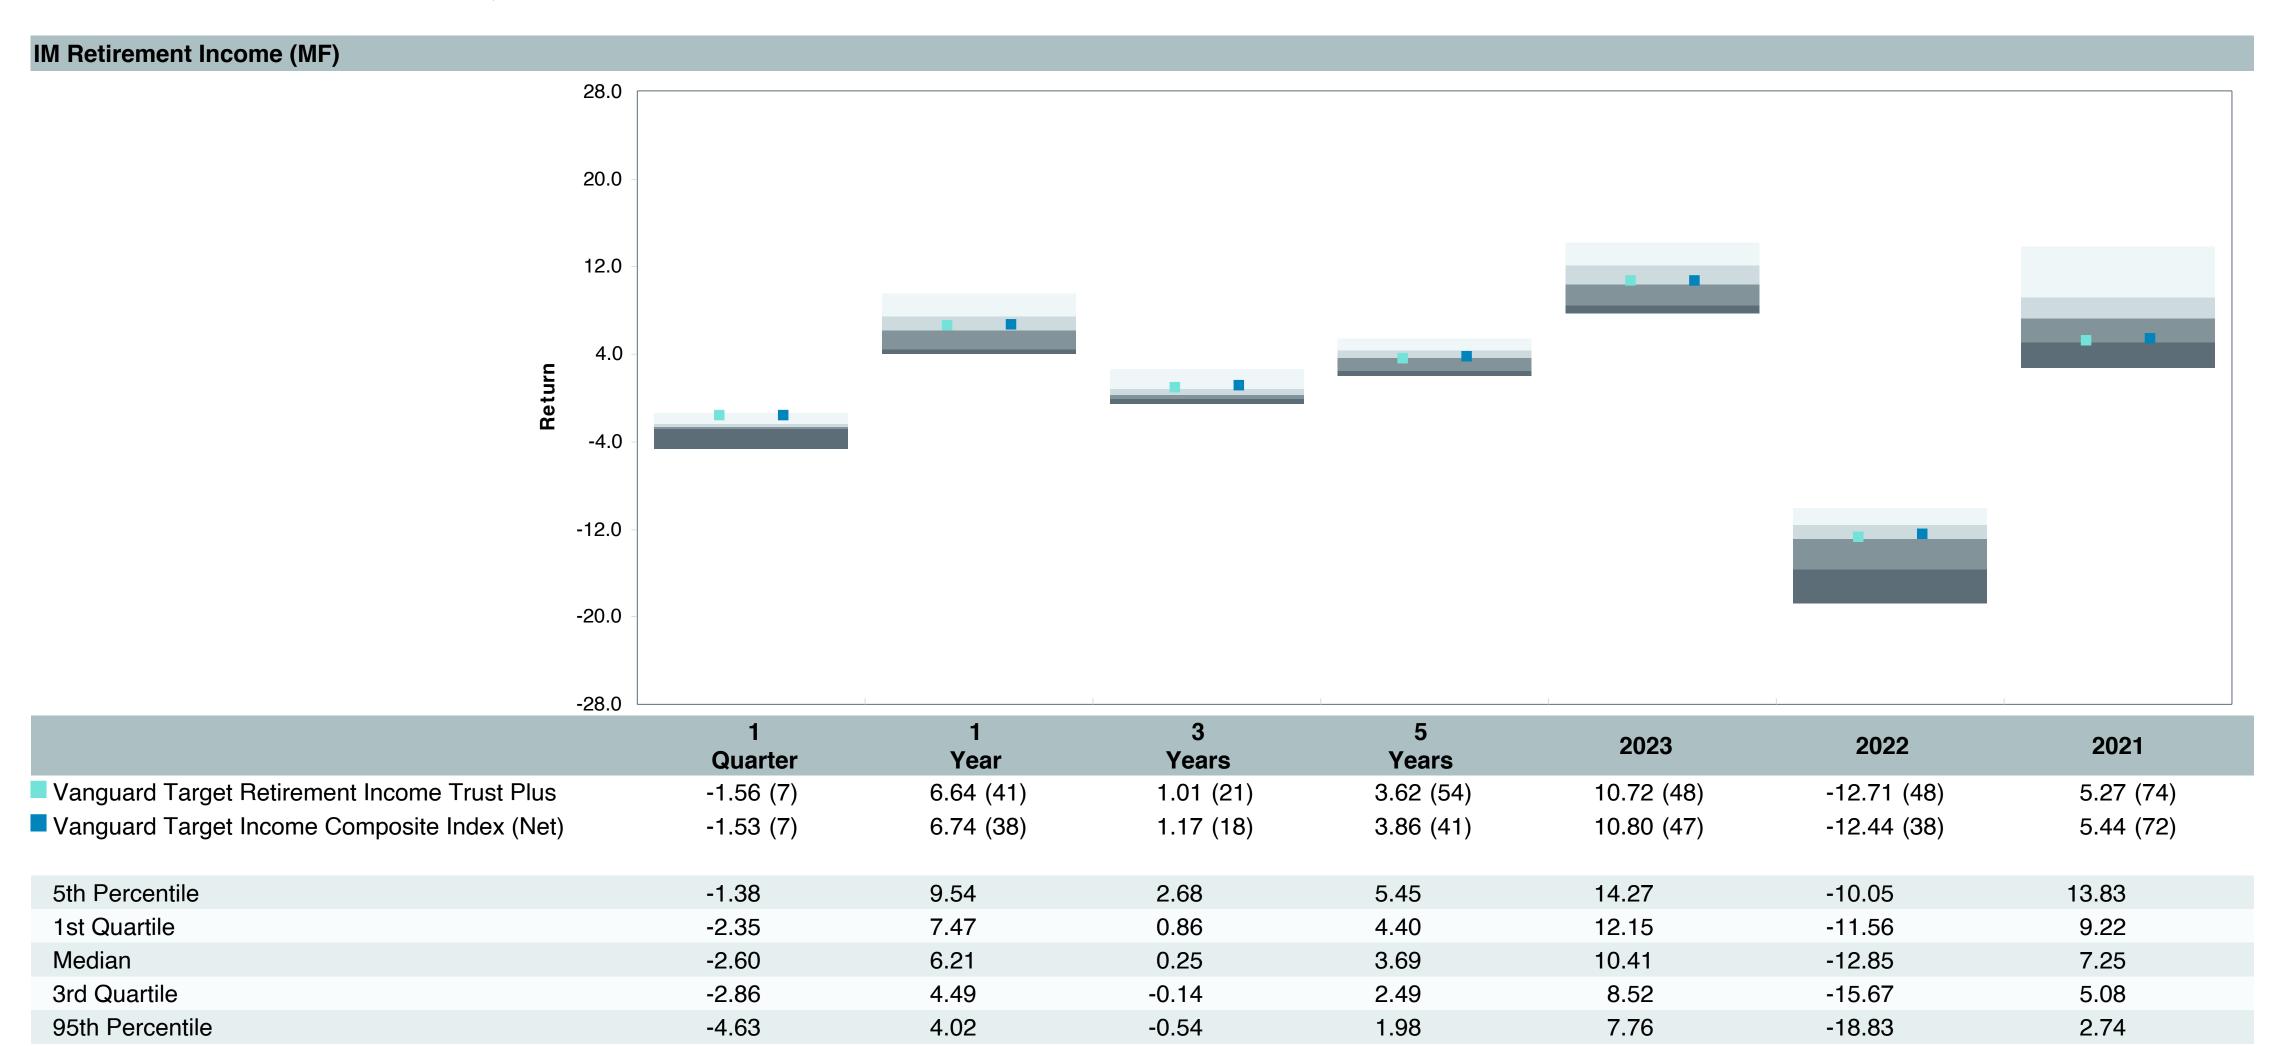

# Watch List - Tier I(a)

### As of December 31, 2024

|                                              |                                           |                                                        |                                                            |                                        |                                       |                                      |                        | Watch Li               | ist Status             |                        |
|----------------------------------------------|-------------------------------------------|--------------------------------------------------------|------------------------------------------------------------|----------------------------------------|---------------------------------------|--------------------------------------|------------------------|------------------------|------------------------|------------------------|
|                                              | 1. Underperformed During Trailing 5 Years | 2. Underperformed in 3 of 4 Trailing Calendar Quarters | 3. Diverged from Strategy and/or Portfolio Characteristics | 4. Adverse Change in Portfolio Manager | 5.<br>Weak Manager<br>Research Rating | 6. Significant Organizational Change | 4th<br>Quarter<br>2024 | 3rd<br>Quarter<br>2024 | 2nd<br>Quarter<br>2024 | 1st<br>Quarter<br>2024 |
| Vanguard Target Retirement Income Trust Plus | No                                        | No                                                     | No                                                         | No                                     | No (Buy)                              | No                                   |                        |                        |                        |                        |
| Vanguard Target Retirement 2020 Trust Plus   | Yes                                       | No                                                     | No                                                         | No                                     | No (Buy)                              | No                                   |                        |                        |                        |                        |
| Vanguard Target Retirement 2025 Trust Plus   | Yes                                       | No                                                     | No                                                         | No                                     | No (Buy)                              | No                                   |                        |                        |                        |                        |
| Vanguard Target Retirement 2030 Trust Plus   | Yes                                       | No                                                     | No                                                         | No                                     | No (Buy)                              | No                                   |                        |                        |                        |                        |
| Vanguard Target Retirement 2035 Trust Plus   | Yes                                       | No                                                     | No                                                         | No                                     | No (Buy)                              | No                                   |                        |                        |                        |                        |
| Vanguard Target Retirement 2040 Trust Plus   | Yes                                       | No                                                     | No                                                         | No                                     | No (Buy)                              | No                                   |                        |                        |                        |                        |
| Vanguard Target Retirement 2045 Trust Plus   | Yes                                       | No                                                     | No                                                         | No                                     | No (Buy)                              | No                                   |                        |                        |                        |                        |
| Vanguard Target Retirement 2050 Trust Plus   | Yes                                       | No                                                     | No                                                         | No                                     | No (Buy)                              | No                                   |                        |                        |                        |                        |
| Vanguard Target Retirement 2055 Trust Plus   | Yes                                       | No                                                     | No                                                         | No                                     | No (Buy)                              | No                                   |                        |                        |                        |                        |
| Vanguard Target Retirement 2060 Trust Plus   | Yes                                       | No                                                     | No                                                         | No                                     | No (Buy)                              | No                                   |                        |                        |                        |                        |
| Vanguard Target Retirement 2065 Trust Plus   | Yes                                       | No                                                     | No                                                         | No                                     | No (Buy)                              | No                                   |                        |                        |                        |                        |
| Vanguard Target Retirement 2070 Trust Plus*  | Yes                                       | No                                                     | No                                                         | No                                     | No (Buy)                              | No                                   |                        |                        |                        |                        |

Notes on Table: Changes in Watch List designations from the previous quarter are highlighted in red.

Negative tracking of greater than 0.2% constitutes underperformance for the Plan's target date retirement funds.