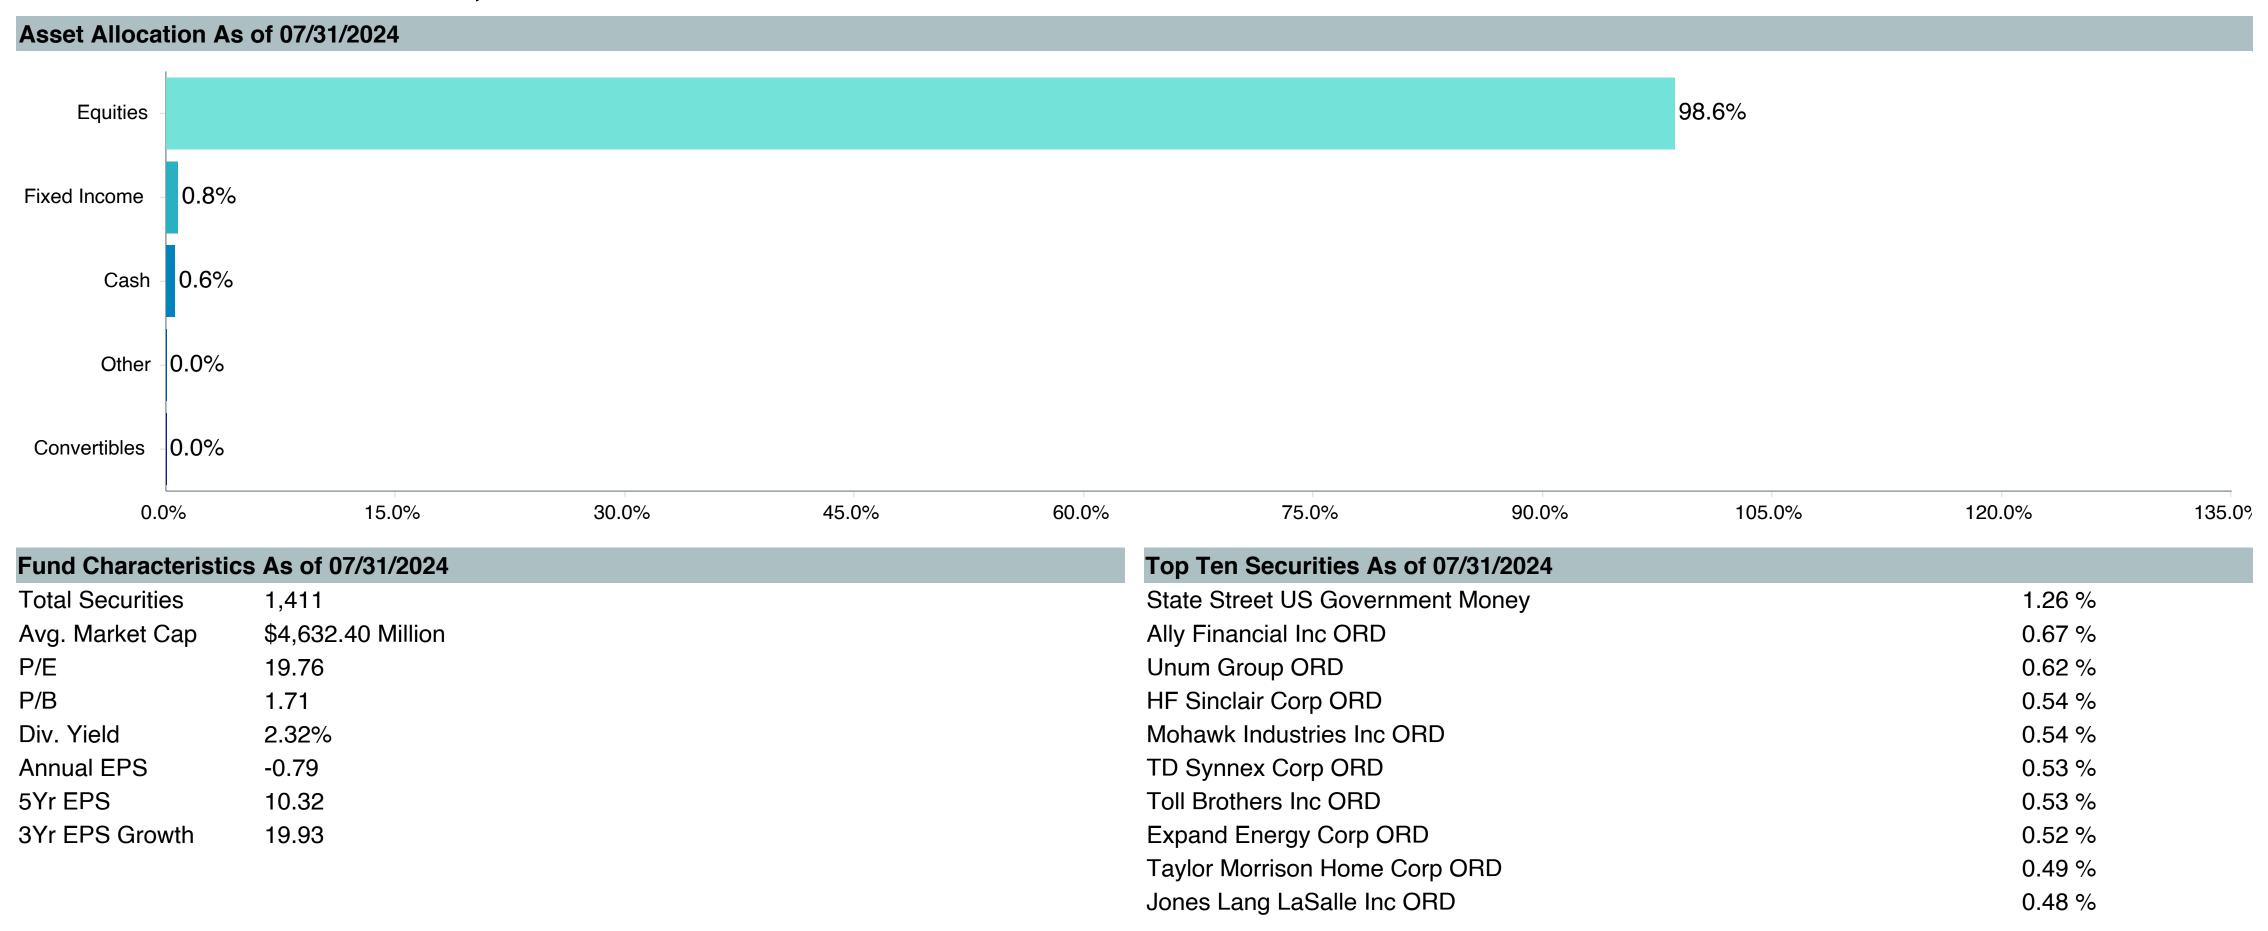

# **Total Plan Top Ten Based on Assets**

|                                                 |                     |            |            |                   | Traili<br>1 Ye | •    | Traili<br>3 Yea | •    | Traili<br>5 Yea | •    | Traili<br>10 Ye | •    |
|-------------------------------------------------|---------------------|------------|------------|-------------------|----------------|------|-----------------|------|-----------------|------|-----------------|------|
| Investment Fund                                 | Assets              | % of Total | Watch List | # of participants | Return         | Rank | Return          | Rank | Return          | Rank | Return          | Rank |
| Vanguard Institutional Index Fund - Instl. Plus | \$<br>403,208,741   | 10.9%      |            | 2,308             | 25.0%          | (17) | 8.9%            | (12) | 14.5%           | (15) | 13.1%           | (8)  |
| S&P 500 Index                                   |                     |            |            |                   | 25.0%          | (5)  | 8.9%            | (3)  | 14.5%           | (5)  | 13.1%           | (3)  |
| TIAA Traditional - RC                           | \$<br>272,140,647   | 7.3%       |            | 1,169             | 4.6%           | (6)  | 4.5%            | (1)  | 4.2%            | (1)  | 4.2%            | (1)  |
| Morningstar Stable Value Index                  |                     |            |            |                   | 3.0%           | (20) | 2.6%            | (14) | 2.4%            | (15) | 2.2%            | (17) |
| Vanguard Target Retirement 2040 Trust Plus      | \$<br>227,106,434   | 6.1%       |            | 498               | 12.8%          | (53) | 3.5%            | (40) | 8.0%            | (50) | 8.2%            | (28) |
| Vanguard Target 2040 Composite Index            |                     |            |            |                   | 13.0%          | (50) | 3.8%            | (20) | 8.4%            | (32) | 8.4%            | (15) |
| Vanguard Target Retirement 2035 Trust Plus      | \$<br>218,045,586   | 5.9%       |            | 427               | 11.8%          | (36) | 3.0%            | (21) | 7.3%            | (48) | 7.6%            | (24) |
| Vanguard Target 2035 Composite Index            |                     |            |            |                   | 11.9%          | (26) | 3.3%            | (12) | 7.6%            | (19) | 7.8%            | (8)  |
| Vanguard Target Retirement 2045 Trust Plus      | \$<br>212,061,123   | 5.7%       |            | 606               | 13.9%          | (60) | 4.0%            | (29) | 8.8%            | (53) | 8.6%            | (26) |
| Vanguard Target 2045 Composite Index            |                     |            |            |                   | 14.1%          | (50) | 4.3%            | (16) | 9.1%            | (26) | 8.9%            | (15) |
| Vanguard Target Retirement 2030 Trust Plus      | \$<br>177,042,483   | 4.8%       |            | 295               | 10.7%          | (15) | 2.5%            | (19) | 6.5%            | (27) | 7.0%            | (27) |
| Vanguard Target 2030 Composite Index            |                     |            |            |                   | 10.8%          | (13) | 2.8%            | (7)  | 6.9%            | (7)  | 7.2%            | (5)  |
| Vanguard Developed Markets Index Plus           | \$<br>159,752,905   | 4.3%       |            | 1,962             | 3.1%           | (69) | 0.9%            | (41) | 4.8%            | (54) | 5.5%            | (45) |
| Vanguard Spliced Developed ex U.S. Index        |                     |            |            |                   | 3.4%           | (66) | 1.0%            | (41) | 4.8%            | (55) | 5.4%            | (49) |
| Vanguard Target Retirement 2050 Trust Plus      | \$<br>155,195,042   | 4.2%       |            | 662               | 14.7%          | (38) | 4.4%            | (20) | 9.1%            | (36) | 8.8%            | (25) |
| Vanguard Target 2050 Composite Index            |                     |            |            |                   | 14.9%          | (33) | 4.7%            | (10) | 9.5%            | (23) | 9.1%            | (19) |
| Vanguard Extended Market Index Fund - Inst      | \$<br>119,291,252   | 3.2%       |            | 1,861             | 16.9%          | (9)  | 2.5%            | (71) | 9.9%            | (37) | 9.5%            | (21) |
| Performance Benchmark                           |                     |            |            |                   | 16.9%          | (9)  | 2.4%            | (72) | 9.8%            | (42) | 9.3%            | (22) |
| Diamond Hill Large Cap - Y                      | \$<br>115,301,886   | 3.1%       |            | 1,789             | 12.3%          | (67) | 3.5%            | (92) | 8.8%            | (73) | 9.6%            | (43) |
| Russell 1000 Value Index                        |                     |            |            |                   | 14.4%          | (57) | 5.6%            | (71) | 8.7%            | (74) | 8.5%            | (75) |
| Total                                           | \$<br>2,059,146,100 | 55.4%      |            |                   |                |      |                 |      |                 |      |                 |      |