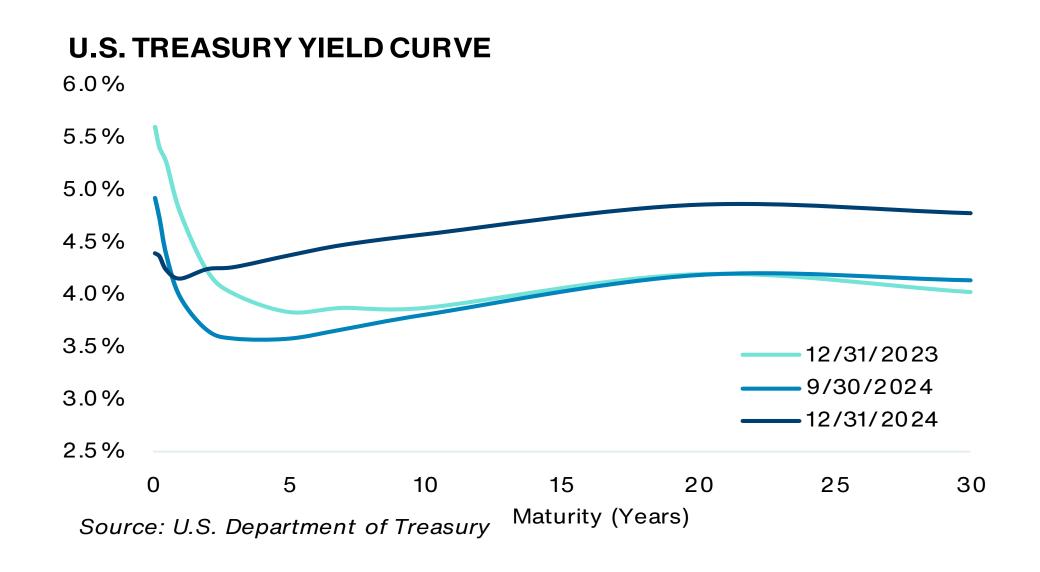

gregate Bond Index fell by 3.1% over the quarter and is up by 1.3% on a YTD basis.
- Across durations, almost all maturities finished the quarter in negative territory with longer maturities falling more.
- Within investment-grade bonds, lower-quality issues generally underperformed higher-quality issues, with A-rated bonds returning -3.3% during the quarter. High-yield bonds rose by 0.2%. On a YTD basis, high-yield bonds have outperformed indicating an increase in risk appetite.

Past performance is no guarantee of future results. Indices cannot be invested in directly. Unmanaged index returns assume reinvestment of any and all distributions and do not reflect fees and expenses. Please see appendix for index definitions and other general disclosures.



### **U.S. Fixed Income Markets**





- U.S. Treasury yields generally rose across maturities as the yield curve shifted upwards over the quarter (except for less than 1-year maturities). The 10-year Treasury yield rose by 77bps to 4.58%, and the 30-year Treasury yield rose by 64bps to 4.78% over the quarter.
- U.S. headline consumer price index (CPI) rose to 2.7% year-on-year in November, in line with the economists' expectations and above October's reading of 2.6%. U.S. core inflation, which excludes energy and food prices, rose by 3.3% year-on-year in November, the same as the previous month and in line with economist expectations.
- The 10-year TIPS yield rose by 61bps over the quarter to 2.24%.



## **European Fixed Income Markets**

#### **EUROZONE PERIPHERAL BOND SPREADS (10-YEAR SPREADS OVER GERMAN BUNDS)**



Sou