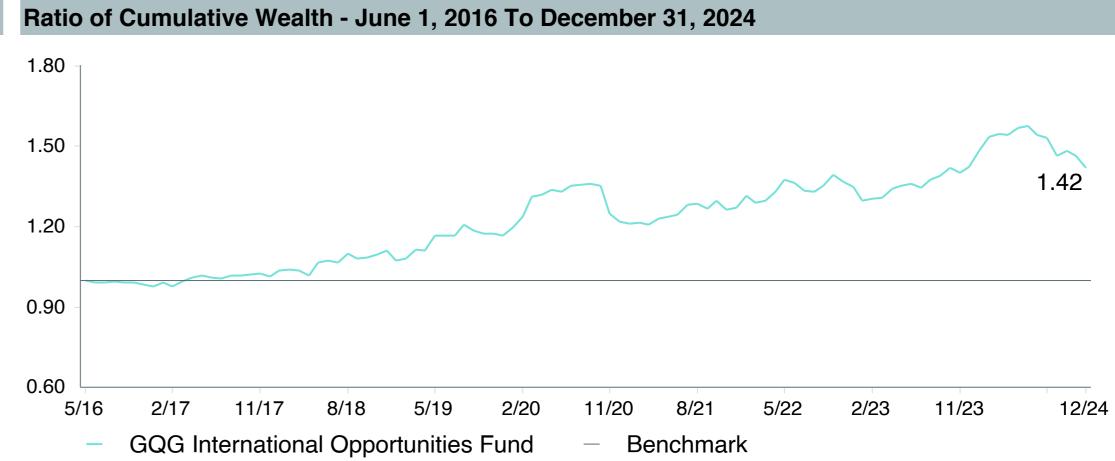

IO;R6 (GSIYX)       |
| Fund Family:               | Goldman Sachs                        |
| Ticker:                    | GSIYX                                |
| Peer Group:                | IM International Equity Markets (MF) |
| Benchmark:                 | MSCI AC World ex USA (Net)           |
| Fund Inception:            | 12/15/2016                           |
| Portfolio Manager:         | Team Managed                         |
| Total Assets:              | \$3,318.00 Million                   |
| Total Assets Date:         | 11/30/2024                           |
| Gross Expense:             | 0.78%                                |
| Net Expense:               | 0.74%                                |
| Turnover:                  | 62%                                  |











### Peer Group Analysis

### Ratio of Cumulative Wealth - Since Inception





### **Risk Profile**





| 5 Years Historical Statistics        |                  |                   |                      |           |                 |       |      |        |                    |                    |
|--------------------------------------|------------------|-------------------|----------------------|-----------|-----------------|-------|------|--------|--------------------|--------------------|
|                                      | Active<br>Return | Tracking<br>Error | Information<br>Ratio | R-Squared | Sharpe<br>Ratio | Alpha | Beta | Return | Standard Deviation | Actual Correlation |
| GQG International Opportunities Fund | 3.65             | 8.20              | 0.45