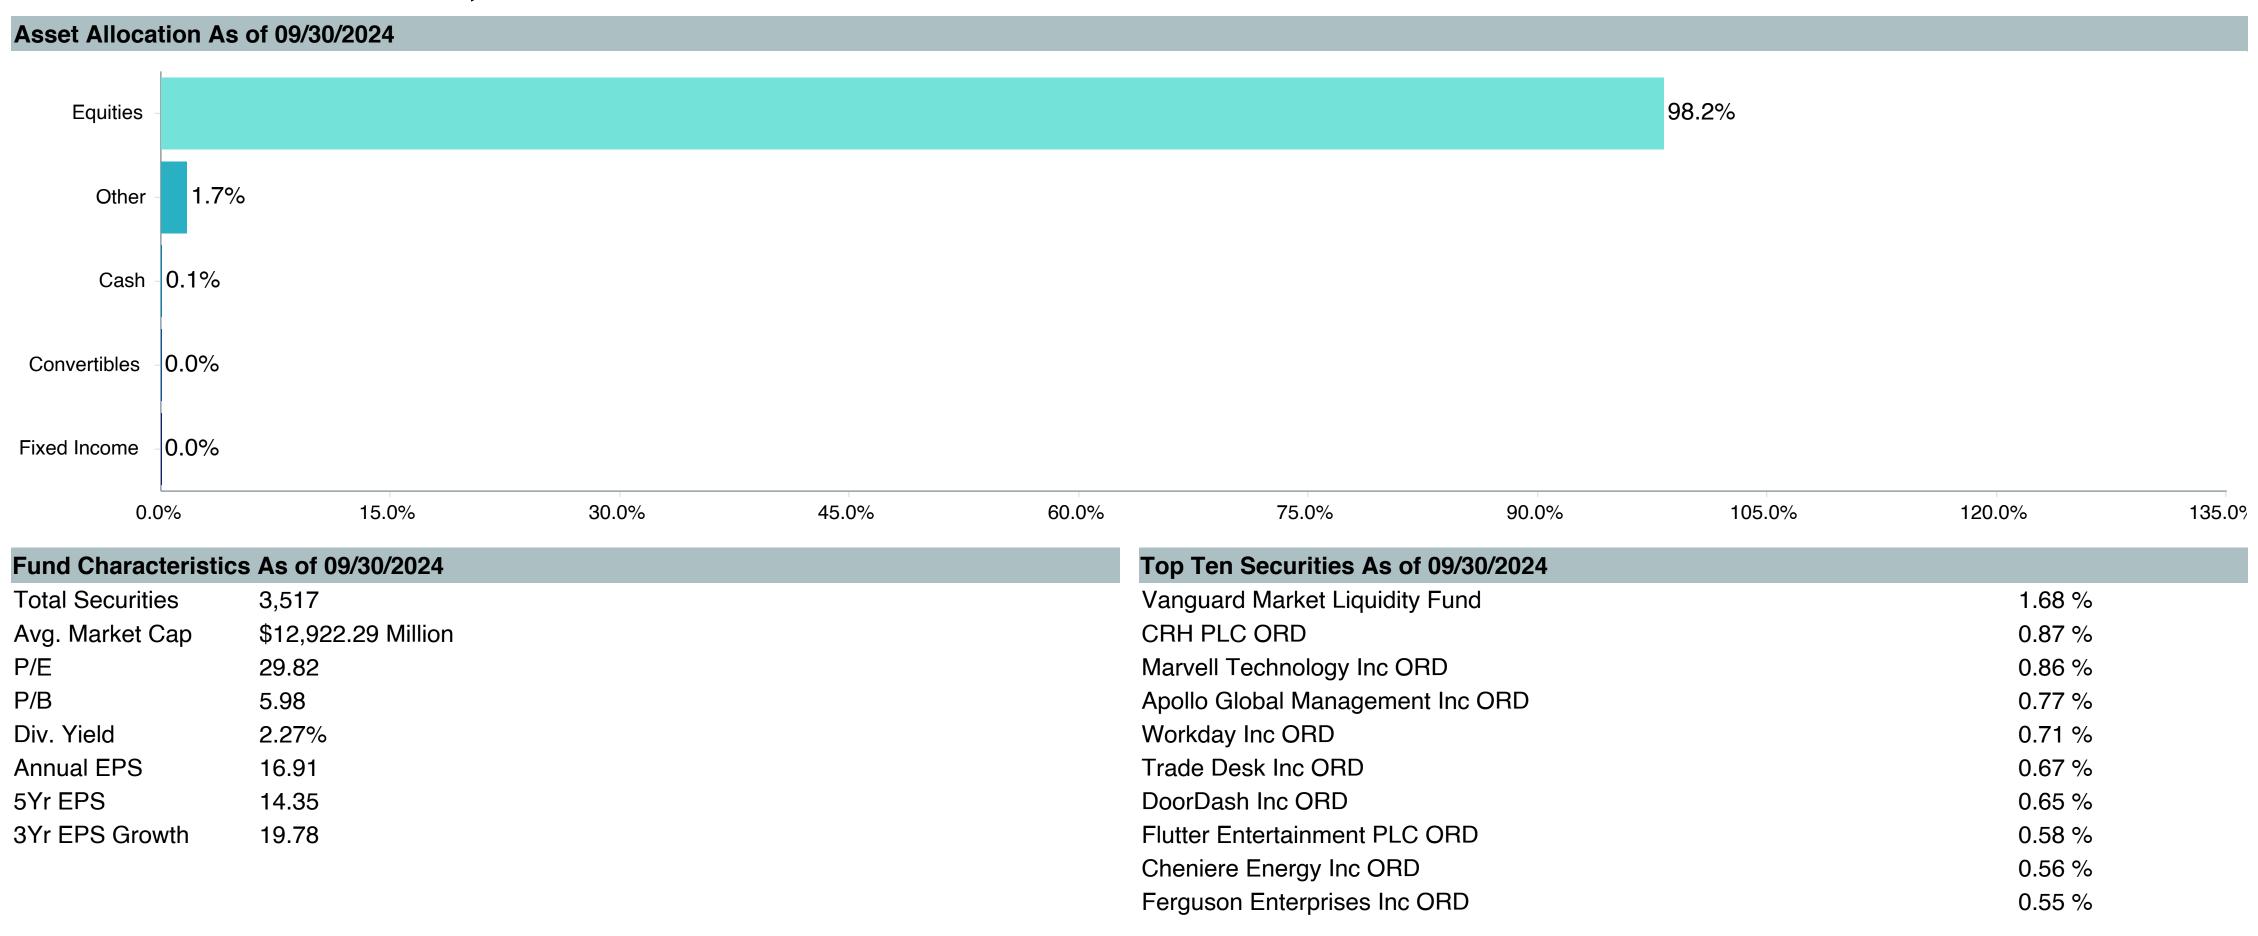

# **Total Plan Top Ten Based on Assets**

|                                                 |                     |            |            |                   | Traili<br>1 Ye | •    | Traili<br>3 Yea | •    | Traili<br>5 Yea | •    | Traili<br>10 Ye | •    |
|-------------------------------------------------|---------------------|------------|------------|-------------------|----------------|------|-----------------|------|-----------------|------|-----------------|------|
| Investment Fund                                 | Assets              | % of Total | Watch List | # of participants | Return         | Rank | Return          | Rank | Return          | Rank | Return          | Rank |
| Vanguard Institutional Index Fund - Instl. Plus | \$<br>403,208,741   | 10.9%      |            | 2,308             | 25.0%          | (17) | 8.9%            | (12) | 14.5%           | (15) | 13.1%           | (8)  |
| S&P 500 Index                                   |                     |            |            |                   | 25.0%          | (5)  | 8.9%            | (3)  | 14.5%           | (5)  | 13.1%           | (3)  |
| TIAA Traditional - RC                           | \$<br>272,140,647   | 7.3%       |            | 1,169             | 4.6%           | (6)  | 4.5%            | (1)  | 4.2%            | (1)  | 4.2%            | (1)  |
| Morningstar Stable Value Index                  |                     |            |            |                   | 3.0%           | (20) | 2.6%            | (14) | 2.4%            | (15) | 2.2%            | (17) |
| Vanguard Target Retirement 2040 Trust Plus      | \$<br>227,106,434   | 6.1%       |            | 498               | 12.8%          | (53) | 3.5%            | (40) | 8.0%            | (50) | 8.2%            | (28) |
| Vanguard Target 2040 Composite Index            |                     |            |            |                   | 13.0%          | (50) | 3.8%            | (20) | 8.4%            | (32) | 8.4%            | (15) |
| Vanguard Target Retirement 2035 Trust Plus      | \$<br>218,045,586   | 5.9%       |            | 427               | 11.8%          | (36) | 3.0%            | (21) | 7.3%            | (48) | 7.6%            | (24) |
| Vanguard Target 2035 Composite Index            |                     |            |            |                   | 11.9%          | (26) | 3.3%            | (12) | 7.6%            | (19) | 7.8%            | (8)  |
| Vanguard Target Retirement 2045 Trust Plus      | \$<br>212,061,123   | 5.7%       |            | 606               | 13.9%          | (60) | 4.0%            | (29) | 8.8%            | (53) | 8.6%            | (26) |
| Vanguard Target 2045 Composite Index            |                     |            |            |                   | 14.1%          | (50) | 4.3%            | (16) | 9.1%            | (26) | 8.9%            | (15) |
| Vanguard Target Retirement 2030 Trust Plus      | \$<br>177,042,483   | 4.8%       |            | 295               | 10.7%          | (15) | 2.5%            | (19) | 6.5%            | (27) | 7.0%            | (27) |
| Vanguard Target 2030 Composite Index            |                     |            |            |                   | 10.8%          | (13) | 2.8%            | (7)  | 6.9%            | (7)  | 7.2%            | (5)  |
| Vanguard Developed Markets Index Plus           | \$<br>159,752,905   | 4.3%       |            | 1,962             | 3.1%           | (69) | 0.9%            | (41) | 4.8%            | (54) | 5.5%            | (45) |
| Vanguard Spliced Developed ex U.S. Index        |                     |            |            |                   | 3.4%           | (66) | 1.0%            | (41) | 4.8%            | (55) | 5.4%            | (49) |
| Vanguard Target Retirement 2050 Trust Plus      | \$<br>155,195,042   | 4.2%       |            | 662               | 14.7%          | (38) | 4.4%            | (20) | 9.1%            | (36) | 8.8%            | (25) |
| Vanguard Target 2050 Composite Index            |                     |            |            |                   | 14.9%          | (33) | 4.7%            | (10) | 9.5%            | (23) | 9.1%            | (19) |
| Vanguard Extended Market Index Fund - Inst      | \$<br>119,291,252   | 3.2%       |            | 1,861             | 16.9%          | (9)  | 2.5%            | (71) | 9.9%            | (37) | 9.5%            | (21) |
| Performance Benchmark                           |                     |            |            |                   | 16.9%          | (9)  | 2.4%            | (72) | 9.8%            | (42) | 9.3%            | (22) |
| Diamond Hill Large Cap - Y                      | \$<br>115,301,886   | 3.1%       |            | 1,789             | 12.3%          | (67) | 3.5%            | (92) | 8.8%            | (73) | 9.6%            | (43) |
| Russell 1000 Value Index                        |                     |            |            |                   | 14.4%          | (57) | 5.6%            | (71) | 8.7%            | (74) | 8.5%            | (75) |
| Total                                           | \$<br>2,059,146,100 | 55.4%      |            |                   |                |      |                 |      |                 |      |                 |      |