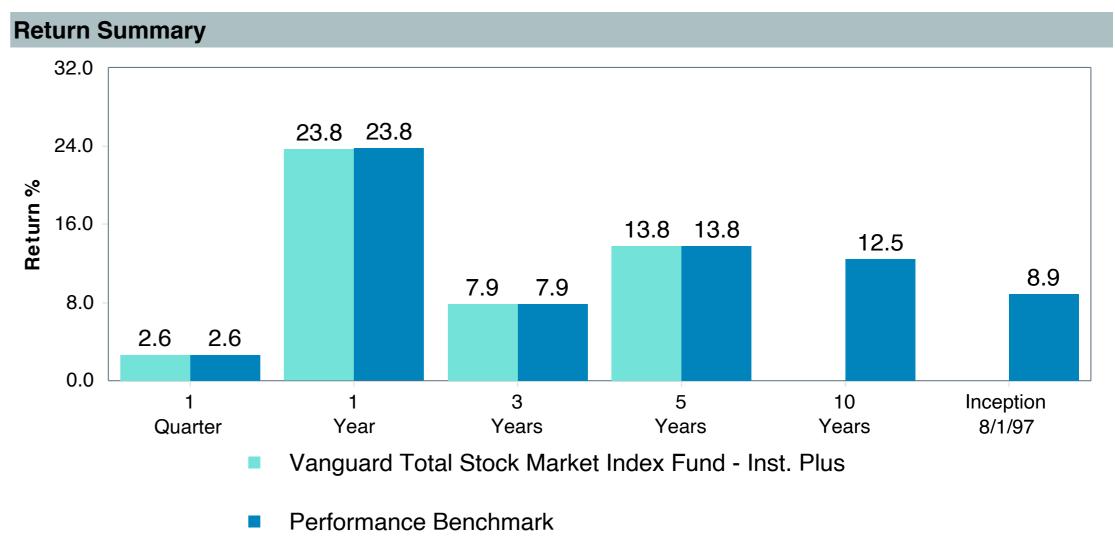

-----------------------------|
| Product Name :             | Vanguard TSM Idx;Inst+ (VSMPX) |
| Fund Family:               | Vanguard                       |
| Ticker:                    | VSMPX                          |
| Peer Group:                | IM U.S. Large Cap Equity (MF)  |
| Benchmark:                 | Performance Benchmark          |
| Fund Inception:            | 04/28/2015                     |
| Portfolio Manager:         | O'Reilly/Nejman/Louie          |
| Total Assets:              | \$740,098.70 Million           |
| Total Assets Date:         | 11/30/2024                     |
| Gross Expense:             | 0.02%                          |
| Net Expense:               | 0.02%                          |
| Turnover:                  | 2%                             |









As of December 31, 2024



9.09

7.71

5.94

2.67

15.62

14.10

11.41

8.48

14.20

12.69

10.53

8.18

37.19

26.48

18.30

9.16

-13.33

-19.45

-28.65

-37.98

28.07

26.00

22.86

14.57

4.35

2.15

-0.21

-2.75

28.07

23.84

17.12

10.63



1st Quartile

3rd Quartile

95th Percentile

Median





| 5 Years Historical Statistics                       |                  |                   |                      |           |                 |       |      |        |                    |                    |
|-----------------------------------------------------|------------------|-------------------|----------------------|-----------|-----------------|-------|------|--------|--------------------|--------------------|
|                                                     | Act