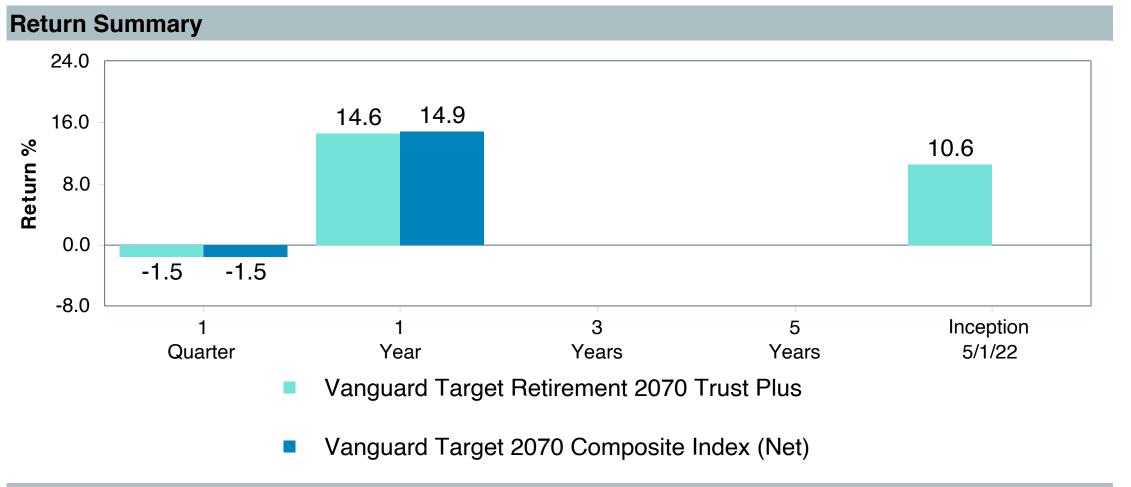

|



# Vanguard Target Retirement 2070 Tr Plus Performance Summary

| <b>Account Informat</b> | Account Information                        |  |  |  |  |  |  |
|-------------------------|--------------------------------------------|--|--|--|--|--|--|
| Account Name            | Vanguard Target Retirement 2070 Trust Plus |  |  |  |  |  |  |
| Inception Date          | 06/01/2022                                 |  |  |  |  |  |  |
| Account Structure       | Collective Investment Trust                |  |  |  |  |  |  |
| Asset Class             | Global Target Date                         |  |  |  |  |  |  |
| Benchmark               | Vanguard Target 2070 Composite Index (Net) |  |  |  |  |  |  |
| Peer Group              | IM Mixed-Asset Target 2065+ (MF)           |  |  |  |  |  |  |













FTSE 3 Month T-Bill





Tier I





### Manager Performance Summary

| <b>Account Information</b> | on                                           |
|----------------------------|----------------------------------------------|
| Product Name:              | Vanguard Tgt Ret Inc;Inv (VTINX)             |
| Fund Family:               | Vanguard                                     |
| Ticker:                    | VTINX                                        |
| Peer Group:                | IM Retirement Income (MF)                    |
| Benchmark:                 | Vanguard Target Income Composite Index (Net) |
| Fund Inception:            | 10/27/2003                                   |
| Portfolio Manager:         | Team Managed                                 |
| Total Assets: