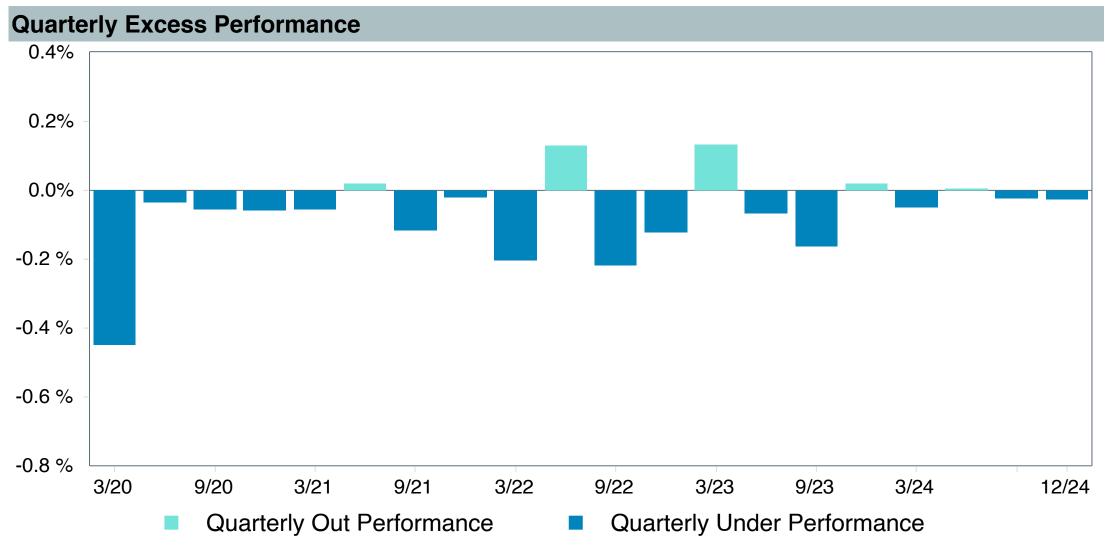

### As of December 31, 2024

|                                              |                                           |                                                        |                                                            |                                        |                                       |                                      |                        | Watch Li               | ist Status             |                        |
|----------------------------------------------|-------------------------------------------|--------------------------------------------------------|------------------------------------------------------------|----------------------------------------|---------------------------------------|--------------------------------------|------------------------|------------------------|------------------------|------------------------|
|                                              | 1. Underperformed During Trailing 5 Years | 2. Underperformed in 3 of 4 Trailing Calendar Quarters | 3. Diverged from Strategy and/or Portfolio Characteristics | 4. Adverse Change in Portfolio Manager | 5.<br>Weak Manager<br>Research Rating | 6. Significant Organizational Change | 4th<br>Quarter<br>2024 | 3rd<br>Quarter<br>2024 | 2nd<br>Quarter<br>2024 | 1st<br>Quarter<br>2024 |
| Vanguard Target Retirement Income Trust Plus | No                                        | No                                                     | No                                                         | No                                     | No (Buy)                              | No                                   |                        |                        |                        |                        |
| Vanguard Target Retirement 2020 Trust Plus   | Yes                                       | No                                                     | No                                                         | No                                     | No (Buy)                              | No                                   |                        |                        |                        |                        |
| Vanguard Target Retirement 2025 Trust Plus   | Yes                                       | No                                                     | No                                                         | No                                     | No (Buy)                              | No                                   |                        |                        |                        |                        |
| Vanguard Target Retirement 2030 Trust Plus   | Yes                                       | No                                                     | No                                                         | No                                     | No (Buy)                              | No                                   |                        |                        |                        |                        |
| Vanguard Target Retirement 2035 Trust Plus   | Yes                                       | No                                                     | No                                                         | No                                     | No (Buy)                              | No                                   |                        |                        |                        |                        |
| Vanguard Target Retirement 2040 Trust Plus   | Yes                                       | No                                                     | No                                                         | No                                     | No (Buy)                              | No                                   |                        |                        |                        |                        |
| Vanguard Target Retirement 2045 Trust Plus   | Yes                                       | No                                                     | No                                                         | No                                     | No (Buy)                              | No                                   |                        |                        |                        |                        |
| Vanguard Target Retirement 2050 Trust Plus   | Yes                                       | No                                                     | No                                                         | No                                     | No (Buy)                              | No                                   |                        |                        |                        |                        |
| Vanguard Target Retirement 2055 Trust Plus   | Yes                                       | No                                                     | No                                                         | No                                     | No (Buy)                              | No                                   |                        |                        |                        |                        |
| Vanguard Target Retirement 2060 Trust Plus   | Yes                                       | No                                                     | No                                                         | No                                     | No (Buy)                              | No                                   |                        |                        |                        |                        |
| Vanguard Target Retirement 2065 Trust Plus   | Yes                                       | No                                                     | No                                                         | No                                     | No (Buy)                              | No                                   |                        |                        |                        |                        |
| Vanguard Target Retirement 2070 Trust Plus*  | Yes                                       | No                                                     | No                                                         | No                                     | No (Buy)                              | No                                   |                        |                        |                        |                        |

Notes on Table: Changes in Watch List designations from the previous quarter are highlighted in red.

Negative tracking of greater than 0.2% constitutes underperformance for the Plan's target date retirement funds.