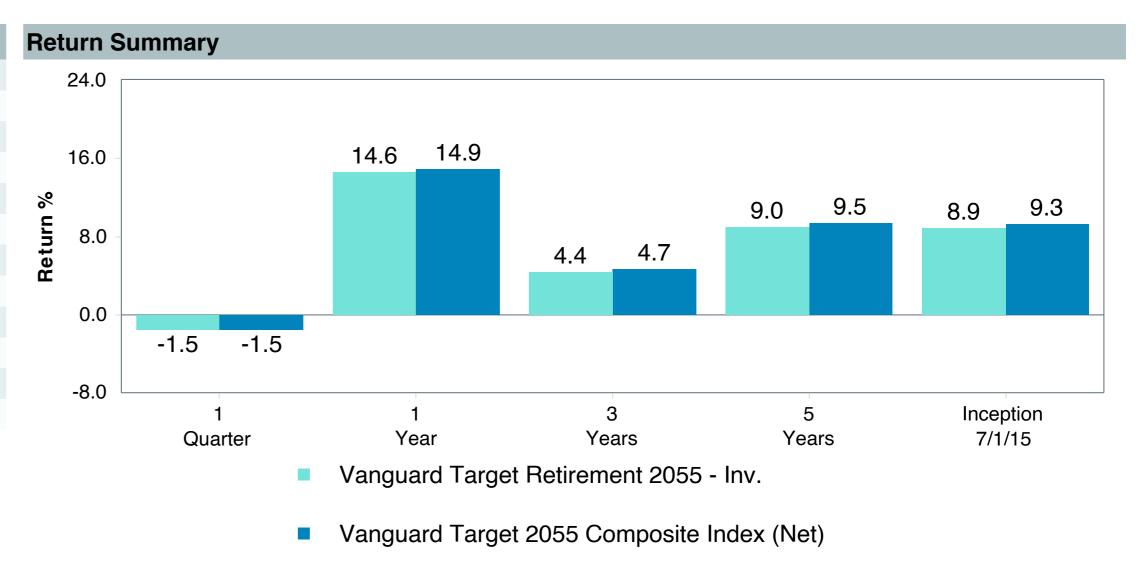

|
| Ticker:                    | VFFVX                                      |
| Peer Group:                | IM Mixed-Asset Target 2055 (MF)            |
| Benchmark:                 | Vanguard Target 2055 Composite Index (Net) |
| Fund Inception:            | 08/18/2010                                 |
| Portfolio Manager:         | Team Managed                               |
| Total Assets:              | \$53,195.90 Million                        |
| Total Assets Date:         | 11/30/2024                                 |
| Gross Expense:             | 0.08%                                      |
| Net Expense:               | 0.08%                                      |
| Turnover:                  | 1%                                         |



















| 5 Years Historical Statistics              |                  |                   |                      |           |                 |       |      |        |                    |                    |
|--------------------------------------------|------------------|-------------------|----------------------|-----------|-----------------|-------|------|--------|--------------------|--------------------|
|                                            | Active<br>Return | Tracking<br>Error | Information<br>Ratio | R-Squared | Sharpe<br>Ratio | Alpha | Beta | Return | Standard Deviation | Actual Correlation |
| Vanguard Target Retirement 2055 - Inv.     | -0.37            | 0.83              | -0.44                | 1.00      | 0.46            | -0.47 | 1.01 | 9.02   | 16.45