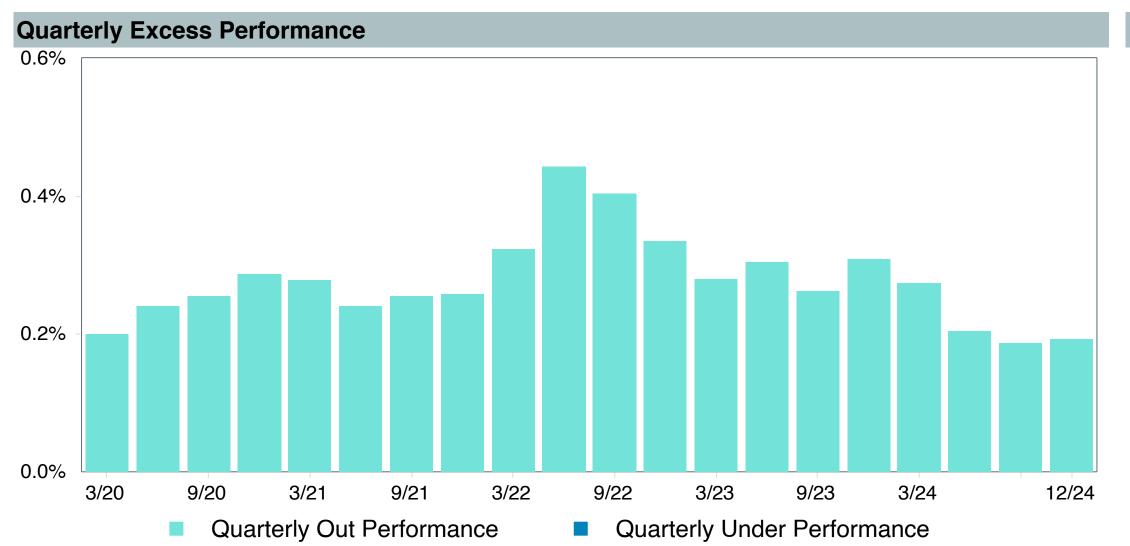

2.35   | 0.15               | 1.00               |
| FTSE 3 Month T-Bill            | 0.19             | 0.55              | 0.34                 | 0.85      | -               | -6.91 | 4.15 | 2.54   | 0.69               | 0.92               |



# TIAA Traditional - RCP Performance Summary

| <b>Account Informat</b> | ion                              |
|-------------------------|----------------------------------|
| Account Name            | TIAA Traditional - RCP           |
| Inception Date          | 06/01/2006                       |
| Account Structure       | Group Annuity                    |
| Asset Class             | US Fixed Income                  |
| Benchmark               | Morningstar Stable Value Index   |
| Peer Group              | IM U.S. GIC/Stable Value (SA+CF) |















| 5 Years Historical Statistics  |                  |                   |                      |           |                 |       |      |        |                    |                    |
|--------------------------------|------------------|-------------------|----------------------|-----------|-----------------|-------|------|--------|--------------------|--------------------|
|                                | Active<br>Return | Tracking<br>Error | Information<br>Ratio | R-Squared | Sharpe<br>Ratio | Alpha | Beta | Return | Standard Deviation | Actual Correlation |
| TIAA Traditional - RCP         | 1.10             | 0.08              | 13.14                | 0.71      | 1.60            | 1.62  | 0.78 | 3.48   | 0.14               | 0.84               |
| Morningstar St