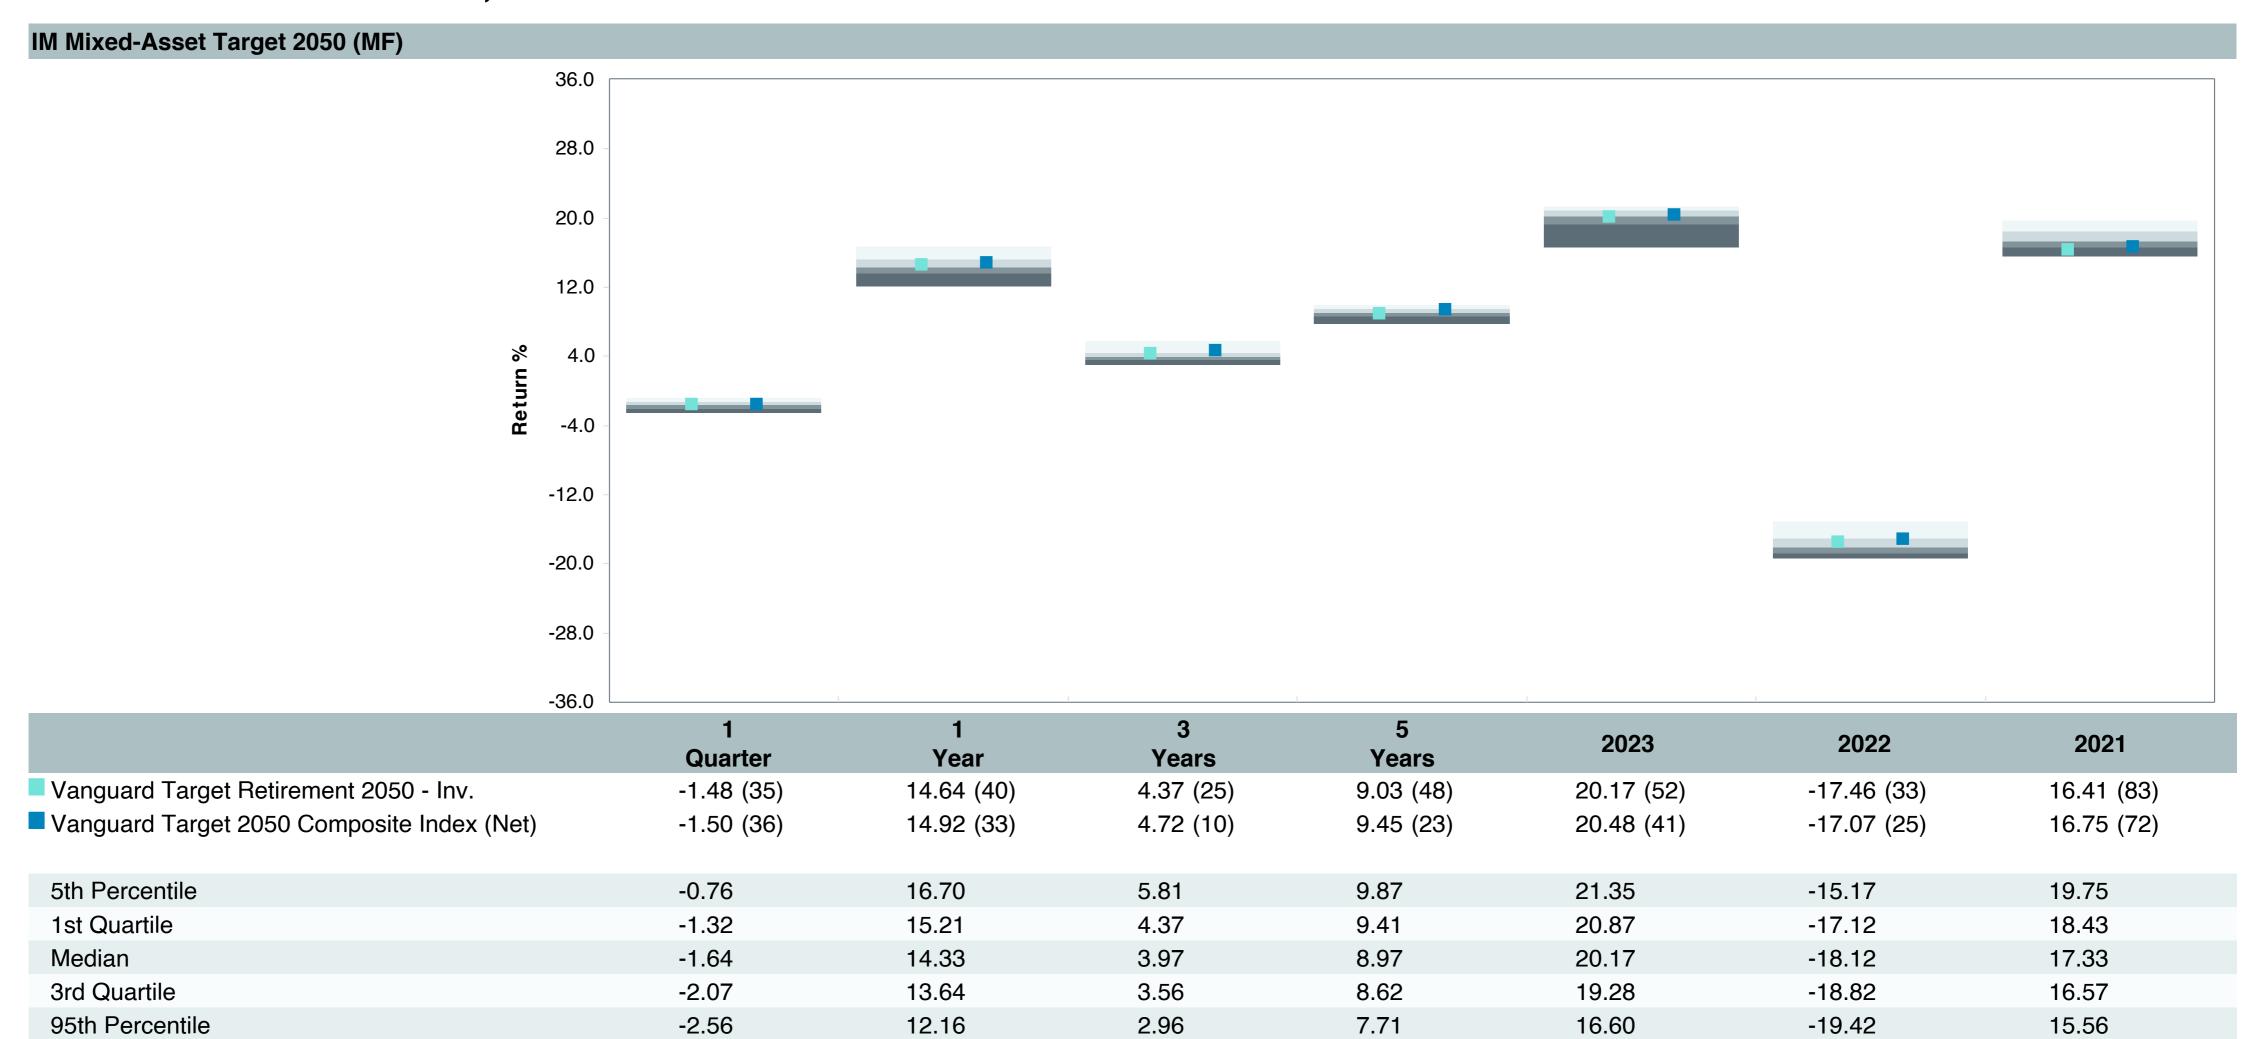

# **Total Plan Top Ten Based on Assets**

|                                                 |                     |            |            |                   | Traili<br>1 Ye | •    | Traili<br>3 Yea | •    | Traili<br>5 Yea | •    | Traili<br>10 Ye | •    |
|-------------------------------------------------|---------------------|------------|------------|-------------------|----------------|------|-----------------|------|-----------------|------|-----------------|------|
| Investment Fund                                 | Assets              | % of Total | Watch List | # of participants | Return         | Rank | Return          | Rank | Return          | Rank | Return          | Rank |
| Vanguard Institutional Index Fund - Instl. Plus | \$<br>403,208,741   | 10.9%      |            | 2,308             | 25.0%          | (17) | 8.9%            | (12) | 14.5%           | (15) | 13.1%           | (8)  |
| S&P 500 Index                                   |                     |            |            |                   | 25.0%          | (5)  | 8.9%            | (3)  | 14.5%           | (5)  | 13.1%           | (3)  |
| TIAA Traditional - RC                           | \$<br>272,140,647   | 7.3%       |            | 1,169             | 4.6%           | (6)  | 4.5%            | (1)  | 4.2%            | (1)  | 4.2%            | (1)  |
| Morningstar Stable Value Index                  |                     |            |            |                   | 3.0%           | (20) | 2.6%            | (14) | 2.4%            | (15) | 2.2%            | (17) |
| Vanguard Target Retirement 2040 Trust Plus      | \$<br>227,106,434   | 6.1%       |            | 498               | 12.8%          | (53) | 3.5%            | (40) | 8.0%            | (50) | 8.2%            | (28) |
| Vanguard Target 2040 Composite Index            |                     |            |            |                   | 13.0%          | (50) | 3.8%            | (20) | 8.4%            | (32) | 8.4%            | (15) |
| Vanguard Target Retirement 2035 Trust Plus      | \$<br>218,045,586   | 5.9%       |            | 427               | 11.8%          | (36) | 3.0%            | (21) | 7.3%            | (48) | 7.6%            | (24) |
| Vanguard Target 2035 Composite Index            |                     |            |            |                   | 11.9%          | (26) | 3.3%            | (12) | 7.6%            | (19) | 7.8%            | (8)  |
| Vanguard Target Retirement 2045 Trust Plus      | \$<br>212,061,123   | 5.7%       |            | 606               | 13.9%          | (60) | 4.0%            | (29) | 8.8%            | (53) | 8.6%            | (26) |
| Vanguard Target 2045 Composite Index            |                     |            |            |                   | 14.1%          | (50) | 4.3%            | (16) | 9.1%            | (26) | 8.9%            | (15) |
| Vanguard Target Retirement 2030 Trust Plus      | \$<br>177,042,483   | 4.8%       |            | 295               | 10.7%          | (15) | 2.5%            | (19) | 6.5%            | (27) | 7.0%            | (27) |
| Vanguard Target 2030 Composite Index            |                     |            |            |                   | 10.8%          | (13) | 2.8%            | (7)  | 6.9%            | (7)  | 7.2%            | (5)  |
| Vanguard Developed Markets Index Plus           | \$<br>159,752,905   | 4.3%       |            | 1,962             | 3.1%           | (69) | 0.9%            | (41) | 4.8%            | (54) | 5.5%            | (45) |
| Vanguard Spliced Developed ex U.S. Index        |                     |            |            |                   | 3.4%           | (66) | 1.0%            | (41) | 4.8%            | (55) | 5.4%            | (49) |
| Vanguard Target Retirement 2050 Trust Plus      | \$<br>155,195,042   | 4.2%       |            | 662               | 14.7%          | (38) | 4.4%            | (20) | 9.1%            | (36) | 8.8%            | (25) |
| Vanguard Target 2050 Composite Index            |                     |            |            |                   | 14.9%          | (33) | 4.7%            | (10) | 9.5%            | (23) | 9.1%            | (19) |
| Vanguard Extended Market Index Fund - Inst      | \$<br>119,291,252   | 3.2%       |            | 1,861             | 16.9%          | (9)  | 2.5%            | (71) | 9.9%            | (37) | 9.5%            | (21) |
| Performance Benchmark                           |                     |            |            |                   | 16.9%          | (9)  | 2.4%            | (72) | 9.8%            | (42) | 9.3%            | (22) |
| Diamond Hill Large Cap - Y                      | \$<br>115,301,886   | 3.1%       |            | 1,789             | 12.3%          | (67) | 3.5%            | (92) | 8.8%            | (73) | 9.6%            | (43) |
| Russell 1000 Value Index                        |                     |            |            |                   | 14.4%          | (57) | 5.6%            | (71) | 8.7%            | (74) | 8.5%            | (75) |
| Total                                           | \$<br>2,059,146,100 | 55.4%      |            |                   |                |      |                 |      |                 |      |                 |      |