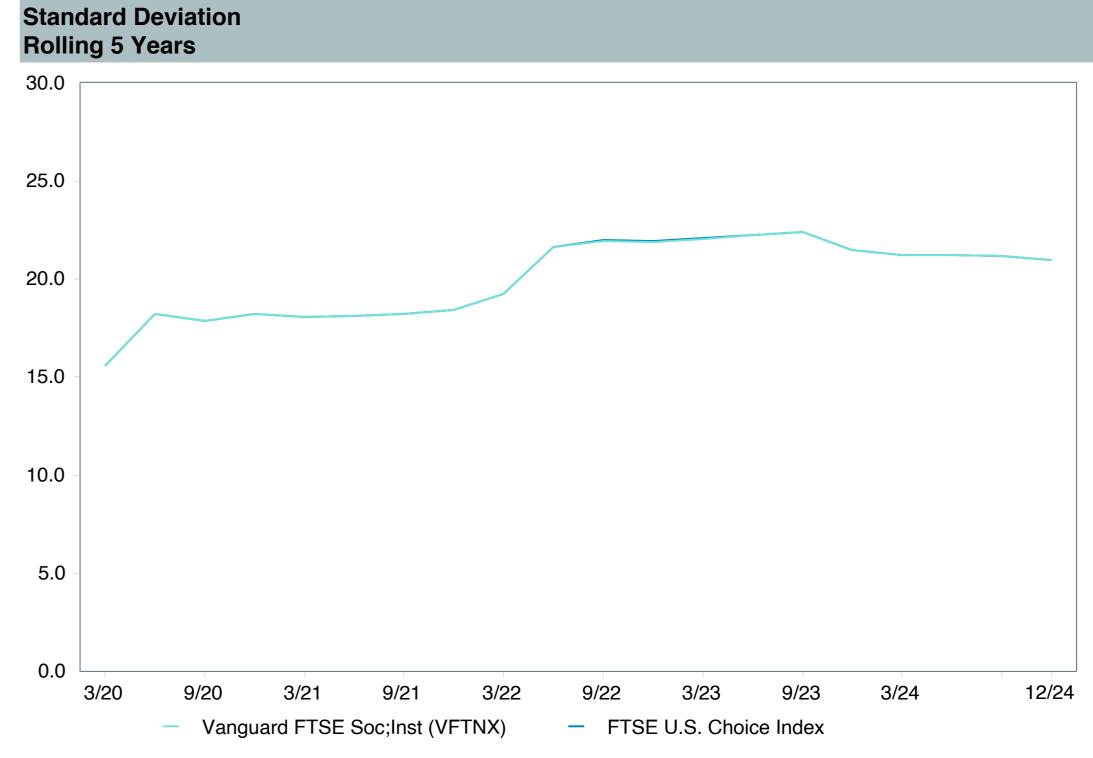

# **5 Year Comparative Performance**

### As of December 31, 2024

#### 5-yr Performance vs. Benchmark (Tiers II & III)