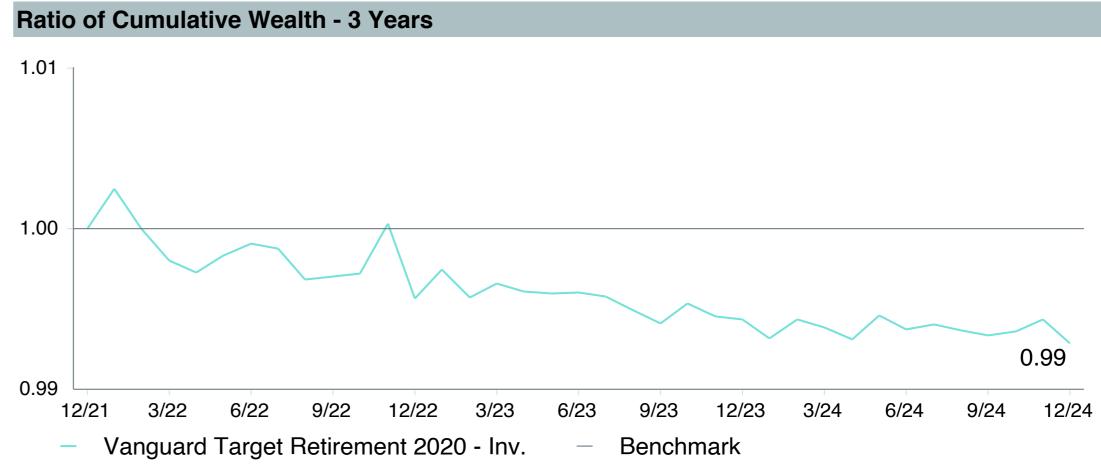

Notes on Table: Changes in Watch List designations from the previous quarter are highlighted in red.

Negative tracking of greater than 0.2% constitutes underperformance for the Plan's target date retirement funds.