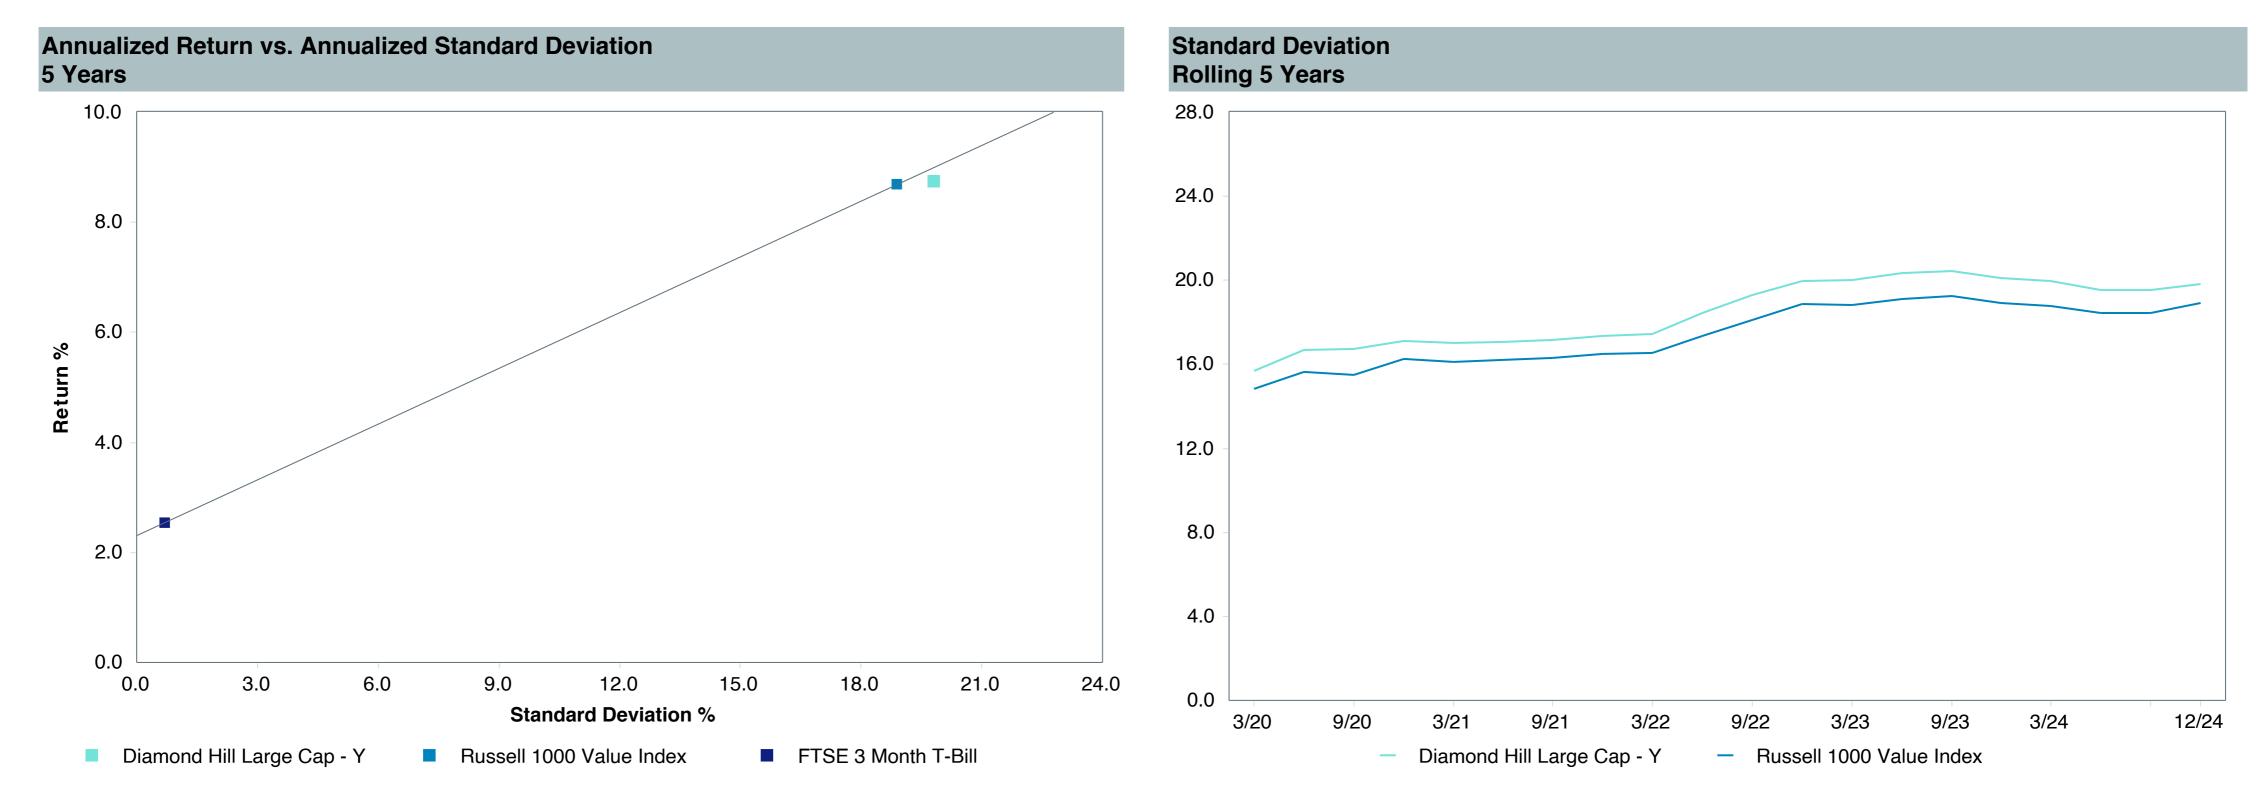

# **Total Plan Top Ten Based on Assets**

|                                                 |                     |            |            |                   | Traili<br>1 Ye | •    | Traili<br>3 Yea | •    | Traili<br>5 Yea | •    | Traili<br>10 Ye | •    |
|-------------------------------------------------|---------------------|------------|------------|-------------------|----------------|------|-----------------|------|-----------------|------|-----------------|------|
| Investment Fund                                 | Assets              | % of Total | Watch List | # of participants | Return         | Rank | Return          | Rank | Return          | Rank | Return          | Rank |
| Vanguard Institutional Index Fund - Instl. Plus | \$<br>403,208,741   | 10.9%      |            | 2,308             | 25.0%          | (17) | 8.9%            | (12) | 14.5%           | (15) | 13.1%           | (8)  |
| S&P 500 Index                                   |                     |            |            |                   | 25.0%          | (5)  | 8.9%            | (3)  | 14.5%           | (5)  | 13.1%           | (3)  |
| TIAA Traditional - RC                           | \$<br>272,140,647   | 7.3%       |            | 1,169             | 4.6%           | (6)  | 4.5%            | (1)  | 4.2%            | (1)  | 4.2%            | (1)  |
| Morningstar Stable Value Index                  |                     |            |            |                   | 3.0%           | (20) | 2.6%            | (14) | 2.4%            | (15) | 2.2%            | (17) |
| Vanguard Target Retirement 2040 Trust Plus      | \$<br>227,106,434   | 6.1%       |            | 498               | 12.8%          | (53) | 3.5%            | (40) | 8.0%            | (50) | 8.2%            | (28) |
| Vanguard Target 2040 Composite Index            |                     |            |            |                   | 13.0%          | (50) | 3.8%            | (20) | 8.4%            | (32) | 8.4%            | (15) |
| Vanguard Target Retirement 2035 Trust Plus      | \$<br>218,045,586   | 5.9%       |            | 427               | 11.8%          | (36) | 3.0%            | (21) | 7.3%            | (48) | 7.6%            | (24) |
| Vanguard Target 2035 Composite Index            |                     |            |            |                   | 11.9%          | (26) | 3.3%            | (12) | 7.6%            | (19) | 7.8%            | (8)  |
| Vanguard Target Retirement 2045 Trust Plus      | \$<br>212,061,123   | 5.7%       |            | 606               | 13.9%          | (60) | 4.0%            | (29) | 8.8%            | (53) | 8.6%            | (26) |
| Vanguard Target 2045 Composite Index            |                     |            |            |                   | 14.1%          | (50) | 4.3%            | (16) | 9.1%            | (26) | 8.9%            | (15) |
| Vanguard Target Retirement 2030 Trust Plus      | \$<br>177,042,483   | 4.8%       |            | 295               | 10.7%          | (15) | 2.5%            | (19) | 6.5%            | (27) | 7.0%            | (27) |
| Vanguard Target 2030 Composite Index            |                     |            |            |                   | 10.8%          | (13) | 2.8%            | (7)  | 6.9%            | (7)  | 7.2%            | (5)  |
| Vanguard Developed Markets Index Plus           | \$<br>159,752,905   | 4.3%       |            | 1,962             | 3.1%           | (69) | 0.9%            | (41) | 4.8%            | (54) | 5.5%            | (45) |
| Vanguard Spliced Developed ex U.S. Index        |                     |            |            |                   | 3.4%           | (66) | 1.0%            | (41) | 4.8%            | (55) | 5.4%            | (49) |
| Vanguard Target Retirement 2050 Trust Plus      | \$<br>155,195,042   | 4.2%       |            | 662               | 14.7%          | (38) | 4.4%            | (20) | 9.1%            | (36) | 8.8%            | (25) |
| Vanguard Target 2050 Composite Index            |                     |            |            |                   | 14.9%          | (33) | 4.7%            | (10) | 9.5%            | (23) | 9.1%            | (19) |
| Vanguard Extended Market Index Fund - Inst      | \$<br>119,291,252   | 3.2%       |            | 1,861             | 16.9%          | (9)  | 2.5%            | (71) | 9.9%            | (37) | 9.5%            | (21) |
| Performance Benchmark                           |                     |            |            |                   | 16.9%          | (9)  | 2.4%            | (72) | 9.8%            | (42) | 9.3%            | (22) |
| Diamond Hill Large Cap - Y                      | \$<br>115,301,886   | 3.1%       |            | 1,789             | 12.3%          | (67) | 3.5%            | (92) | 8.8%            | (73) | 9.6%            | (43) |
| Russell 1000 Value Index                        |                     |            |            |                   | 14.4%          | (57) | 5.6%            | (71) | 8.7%            | (74) | 8.5%            | (75) |
| Total                                           | \$<br>2,059,146,100 | 55.4%      |            |                   |                |      |                 |      |                 |      |                 |      |