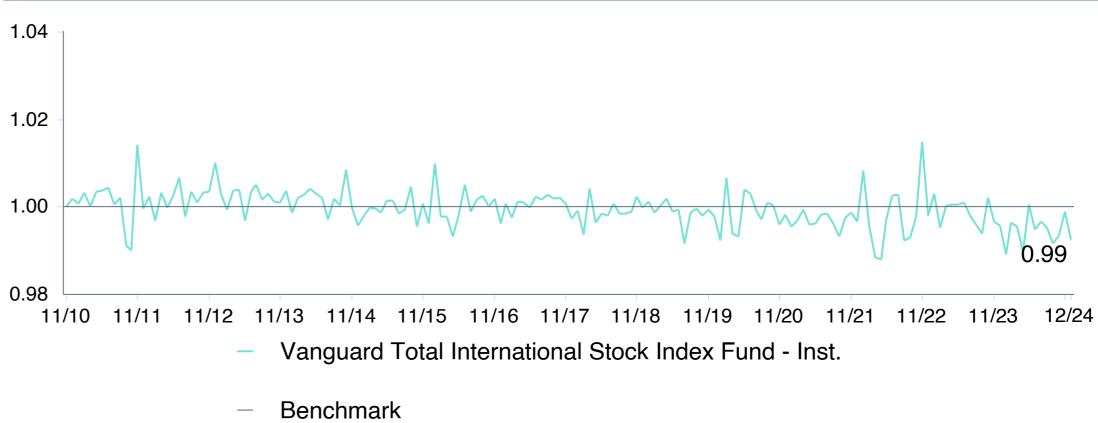

# **5 Year Comparative Performance**

### As of December 31, 2024

#### 5-yr Performance vs. Benchmark (Tiers II & III)