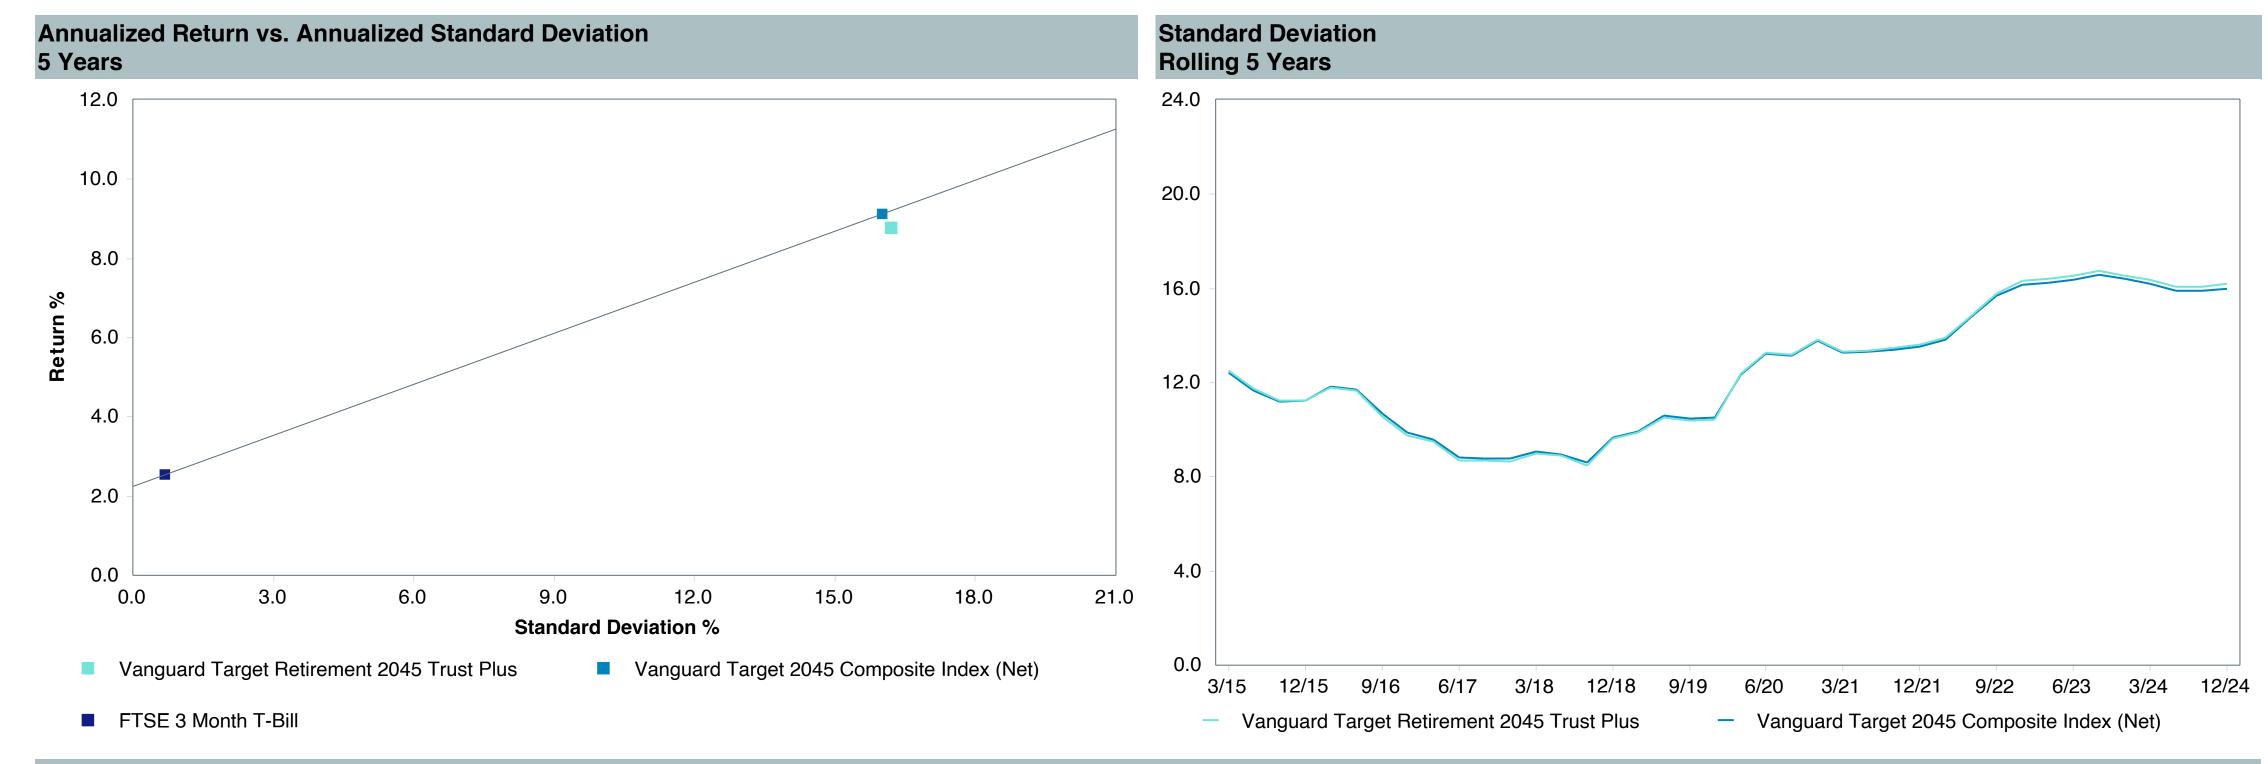

# **Total Plan Top Ten Based on Assets**

|                                                 |                     |            |            |                   | Traili<br>1 Ye | •    | Traili<br>3 Yea | •    | Traili<br>5 Yea | •    | Traili<br>10 Ye | •    |
|-------------------------------------------------|---------------------|------------|------------|-------------------|----------------|------|-----------------|------|-----------------|------|-----------------|------|
| Investment Fund                                 | Assets              | % of Total | Watch List | # of participants | Return         | Rank | Return          | Rank | Return          | Rank | Return          | Rank |
| Vanguard Institutional Index Fund - Instl. Plus | \$<br>403,208,741   | 10.9%      |            | 2,308             | 25.0%          | (17) | 8.9%            | (12) | 14.5%           | (15) | 13.1%           | (8)  |
| S&P 500 Index                                   |                     |            |            |                   | 25.0%          | (5)  | 8.9%            | (3)  | 14.5%           | (5)  | 13.1%           | (3)  |
| TIAA Traditional - RC                           | \$<br>272,140,647   | 7.3%       |            | 1,169             | 4.6%           | (6)  | 4.5%            | (1)  | 4.2%            | (1)  | 4.2%            | (1)  |
| Morningstar Stable Value Index                  |                     |            |            |                   | 3.0%           | (20) | 2.6%            | (14) | 2.4%            | (15) | 2.2%            | (17) |
| Vanguard Target Retirement 2040 Trust Plus      | \$<br>227,106,434   | 6.1%       |            | 498               | 12.8%          | (53) | 3.5%            | (40) | 8.0%            | (50) | 8.2%            | (28) |
| Vanguard Target 2040 Composite Index            |                     |            |            |                   | 13.0%          | (50) | 3.8%            | (20) | 8.4%            | (32) | 8.4%            | (15) |
| Vanguard Target Retirement 2035 Trust Plus      | \$<br>218,045,586   | 5.9%       |            | 427               | 11.8%          | (36) | 3.0%            | (21) | 7.3%            | (48) | 7.6%            | (24) |
| Vanguard Target 2035 Composite Index            |                     |            |            |                   | 11.9%          | (26) | 3.3%            | (12) | 7.6%            | (19) | 7.8%            | (8)  |
| Vanguard Target Retirement 2045 Trust Plus      | \$<br>212,061,123   | 5.7%       |            | 606               | 13.9%          | (60) | 4.0%            | (29) | 8.8%            | (53) | 8.6%            | (26) |
| Vanguard Target 2045 Composite Index            |                     |            |            |                   | 14.1%          | (50) | 4.3%            | (16) | 9.1%            | (26) | 8.9%            | (15) |
| Vanguard Target Retirement 2030 Trust Plus      | \$<br>177,042,483   | 4.8%       |            | 295               | 10.7%          | (15) | 2.5%            | (19) | 6.5%            | (27) | 7.0%            | (27) |
| Vanguard Target 2030 Composite Index            |                     |            |            |                   | 10.8%          | (13) | 2.8%            | (7)  | 6.9%            | (7)  | 7.2%            | (5)  |
| Vanguard Developed Markets Index Plus           | \$<br>159,752,905   | 4.3%       |            | 1,962             | 3.1%           | (69) | 0.9%            | (41) | 4.8%            | (54) | 5.5%            | (45) |
| Vanguard Spliced Developed ex U.S. Index        |                     |            |            |                   | 3.4%           | (66) | 1.0%            | (41) | 4.8%            | (55) | 5.4%            | (49) |
| Vanguard Target Retirement 2050 Trust Plus      | \$<br>155,195,042   | 4.2%       |            | 662               | 14.7%          | (38) | 4.4%            | (20) | 9.1%            | (36) | 8.8%            | (25) |
| Vanguard Target 2050 Composite Index            |                     |            |            |                   | 14.9%          | (33) | 4.7%            | (10) | 9.5%            | (23) | 9.1%            | (19) |
| Vanguard Extended Market Index Fund - Inst      | \$<br>119,291,252   | 3.2%       |            | 1,861             | 16.9%          | (9)  | 2.5%            | (71) | 9.9%            | (37) | 9.5%            | (21) |
| Performance Benchmark                           |                     |            |            |                   | 16.9%          | (9)  | 2.4%            | (72) | 9.8%            | (42) | 9.3%            | (22) |
| Diamond Hill Large Cap - Y                      | \$<br>115,301,886   | 3.1%       |            | 1,789             | 12.3%          | (67) | 3.5%            | (92) | 8.8%            | (73) | 9.6%            | (43) |
| Russell 1000 Value Index                        |                     |            |            |                   | 14.4%          | (57) | 5.6%            | (71) | 8.7%            | (74) | 8.5%            | (75) |
| Total                                           | \$<br>2,059,146,100 | 55.4%      |            |                   |                |      |                 |      |                 |      |                 |      |