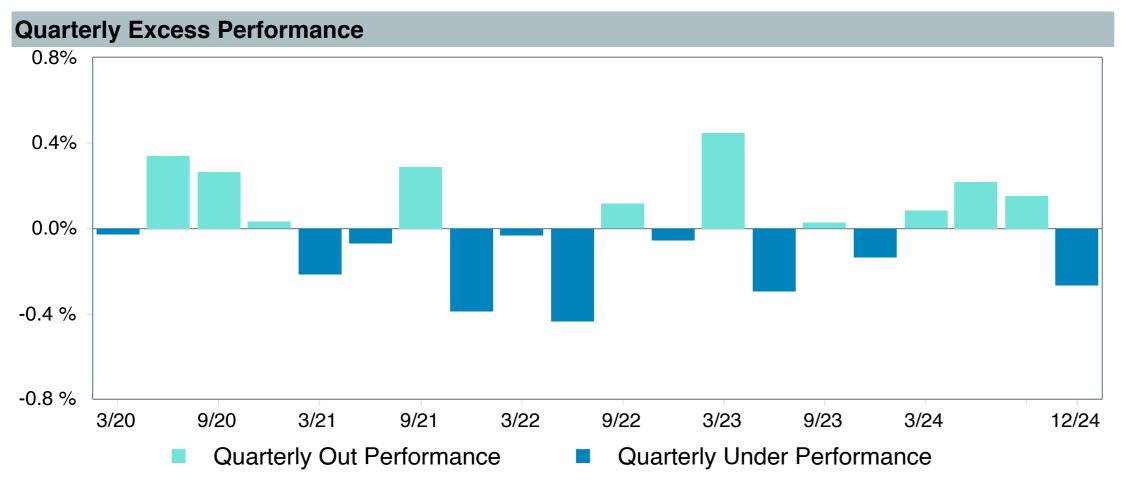

|  |  |  |  |  |
| Peer Group:         | IM U.S. TIPS (MF)                         |  |  |  |  |  |
| Benchmark:          | Blmbg. Global Inflation-Linked: U.S. TIPS |  |  |  |  |  |
| Fund Inception:     | 09/18/2006                                |  |  |  |  |  |
| Portfolio Manager:  | Plecha/Kolerich/Hutchison                 |  |  |  |  |  |
| Total Assets:       | \$5,013.50 Million                        |  |  |  |  |  |
| Total Assets Date:  | 11/30/2024                                |  |  |  |  |  |
| Gross Expense:      | 0.11%                                     |  |  |  |  |  |
| Net Expense:        | 0.11%                                     |  |  |  |  |  |
| Turnover:           | 9%                                        |  |  |  |  |  |

















| 5 Years Historical Statistics                    |                  |                   |                      |           |                 |       |      |        |                    |                    |
|--------------------------------------------------|------------------|-------------------|----------------------|-----------|-----------------|-------|------|--------|--------------------|--------------------|
|                                                  | Active<br>Return | Tracking<br>Error | Information<br>Ratio | R-Squared | Sharpe<br>Ratio | Alpha | Beta | Return | Standard Deviation | Actual Correlation |
| DFA Inflation-Protected Securities Portfolio - I | 0.03             | 0.86              | 0.03                 | 0.99      | -0.06           | -0.11 |