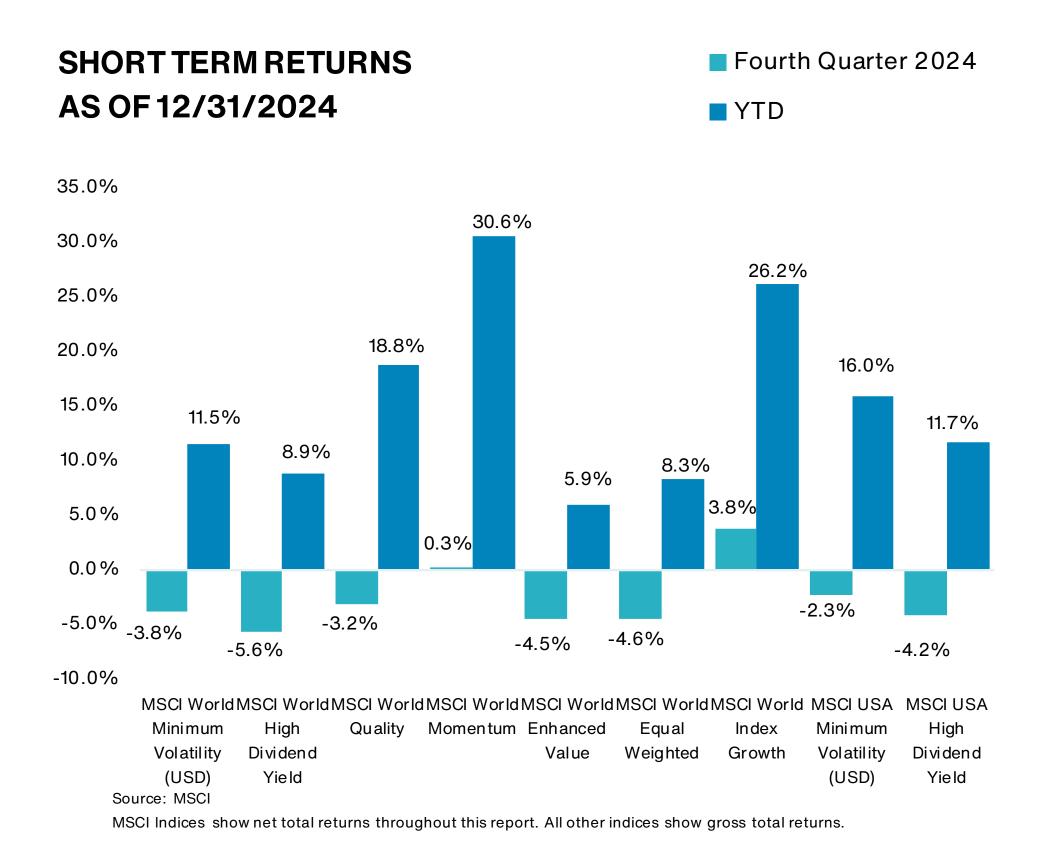

|        | 5.14%  | 4.60%               | 13.68%              | 12.67%  |  |  |  |  |

MSCI Indices show net total returns throughout this report. All other indices show gross total returns.

Source: Russell, MSCI, Bloomberg

Past performance is no guarantee of future results. Indices cannot be invested in directly. Unmanaged index returns assume reinvestment of any and all distributions and do not reflect fees and expenses. Please see appendix for index definitions and other general disclosures.



<sup>&</sup>lt;sup>1</sup> Periods are annualized

<sup>&</sup>lt;sup>2</sup> Latest 5 months of HFR data are estimated by HFR and may change in the future.

<sup>&</sup>lt;sup>3</sup> Burgiss Private iQ Global Private Equity data is as at June 30, 2024

#### **Factor Indices**









MSCI Indices show net total returns throughout this report. All other indices show gross total returns.

Past performance is no guarantee of future results. Indices cannot be invested in directly. Unmanaged index returns assume reinvestment of any and all distributions and do not reflect fees and expenses. Please see appendix for index definitions and other general disclosures.



215

### **Global Equity Markets**



- In Q4 2024, the U.S. economy showed signs of strength while global equity markets fell. The S&P 500 increased by 2.4% over the quarter while Global equities (excluding the U.S.) fell by 7.5%, with developed markets posting a marginal decline of 0.1%, outperforming emerging markets, which decreased by 7.8%. Following Fed's December meeting, a sharp correction in U.S.