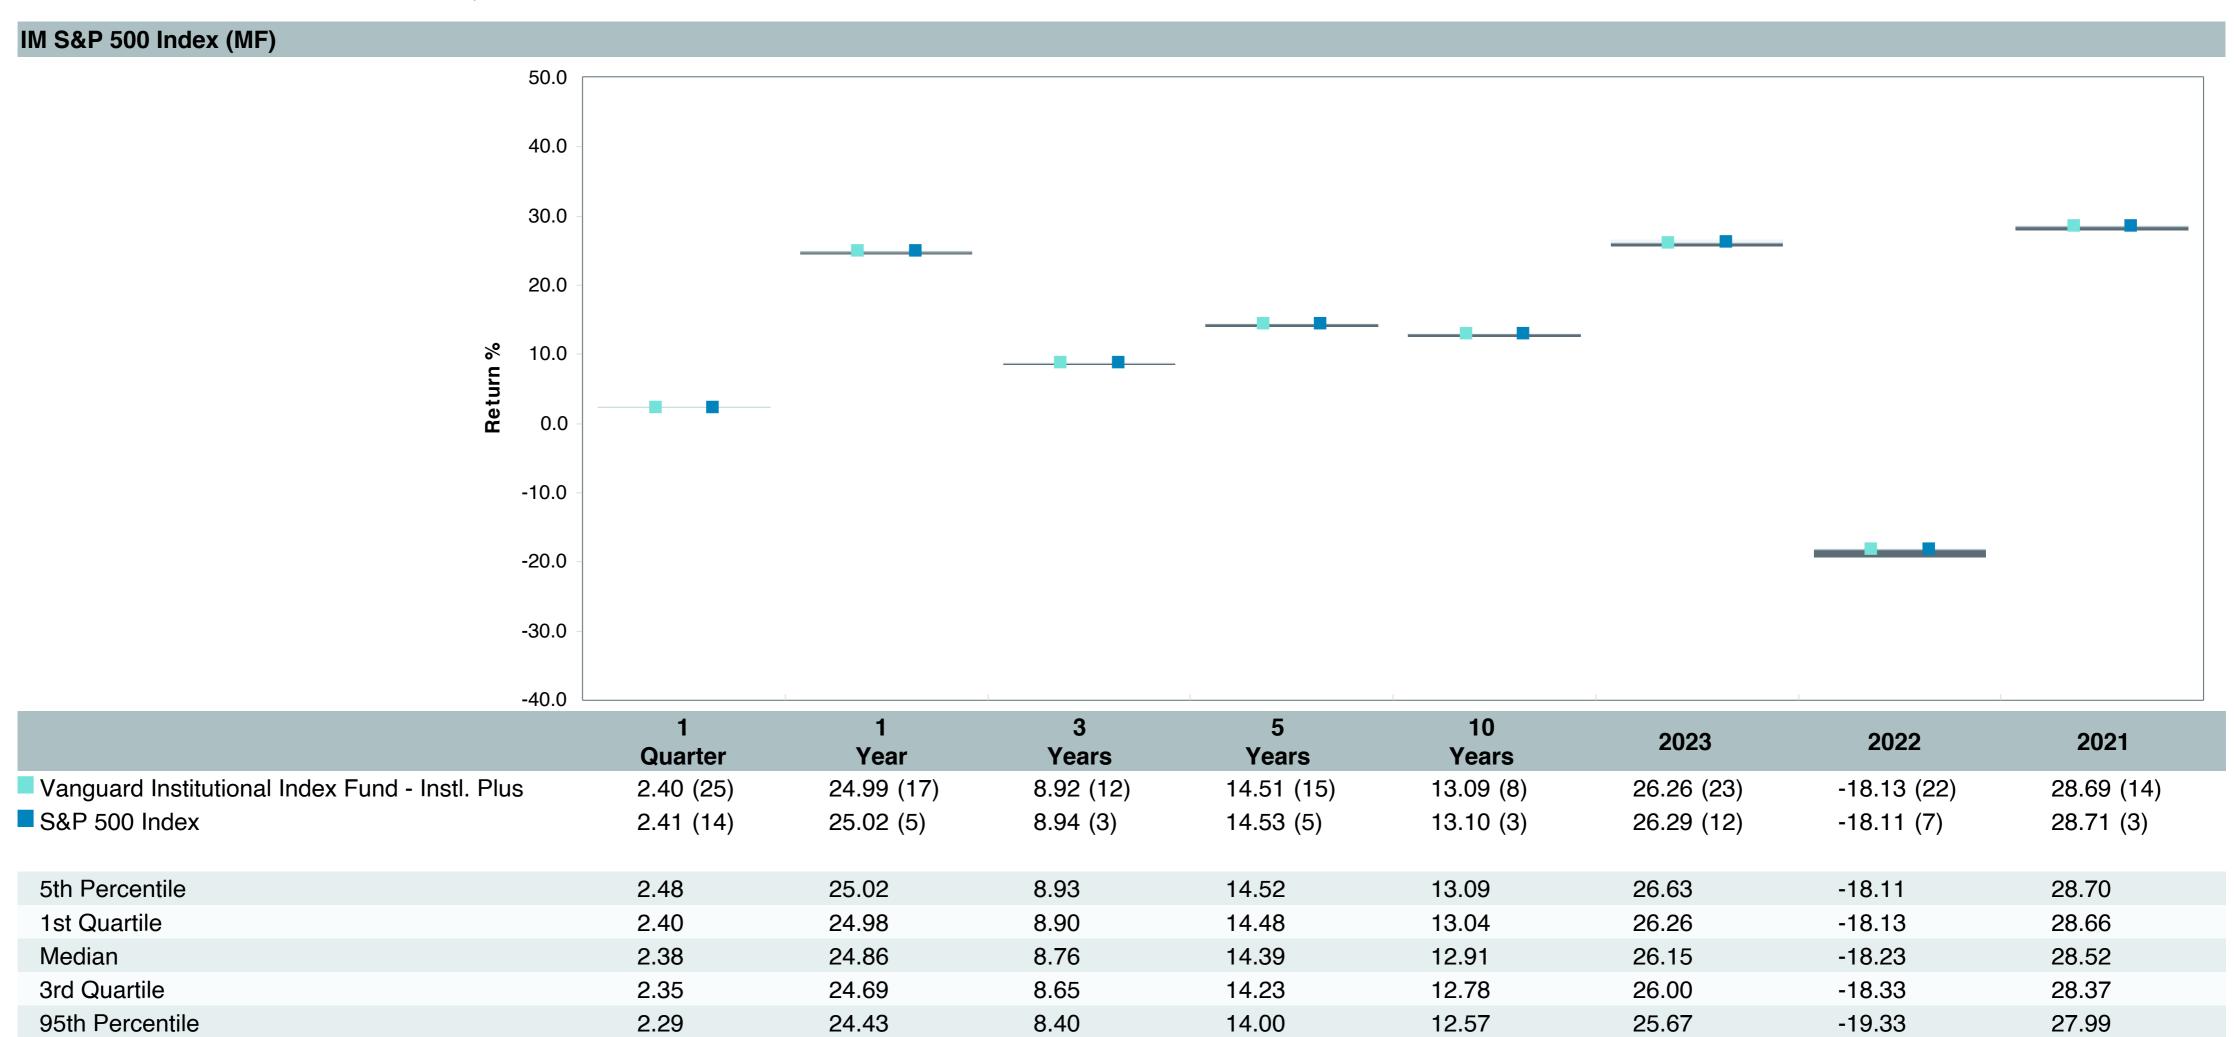

# **Total Plan Top Ten Based on Assets**

|                                                 |                     |            |            |                   | Traili<br>1 Ye | •    | Traili<br>3 Yea | •    | Traili<br>5 Yea | •    | Traili<br>10 Ye | •    |
|-------------------------------------------------|---------------------|------------|------------|-------------------|----------------|------|-----------------|------|-----------------|------|-----------------|------|
| Investment Fund                                 | Assets              | % of Total | Watch List | # of participants | Return         | Rank | Return          | Rank | Return          | Rank | Return          | Rank |
| Vanguard Institutional Index Fund - Instl. Plus | \$<br>403,208,741   | 10.9%      |            | 2,308             | 25.0%          | (17) | 8.9%            | (12) | 14.5%           | (15) | 13.1%           | (8)  |
| S&P 500 Index                                   |                     |            |            |                   | 25.0%          | (5)  | 8.9%            | (3)  | 14.5%           | (5)  | 13.1%           | (3)  |
| TIAA Traditional - RC                           | \$<br>272,140,647   | 7.3%       |            | 1,169             | 4.6%           | (6)  | 4.5%            | (1)  | 4.2%            | (1)  | 4.2%            | (1)  |
| Morningstar Stable Value Index                  |                     |            |            |                   | 3.0%           | (20) | 2.6%            | (14) | 2.4%            | (15) | 2.2%            | (17) |
| Vanguard Target Retirement 2040 Trust Plus      | \$<br>227,106,434   | 6.1%       |            | 498               | 12.8%          | (53) | 3.5%            | (40) | 8.0%            | (50) | 8.2%            | (28) |
| Vanguard Target 2040 Composite Index            |                     |            |            |                   | 13.0%          | (50) | 3.8%            | (20) | 8.4%            | (32) | 8.4%            | (15) |
| Vanguard Target Retirement 2035 Trust Plus      | \$<br>218,045,586   | 5.9%       |            | 427               | 11.8%          | (36) | 3.0%            | (21) | 7.3%            | (48) | 7.6%            | (24) |
| Vanguard Target 2035 Composite Index            |                     |            |            |                   | 11.9%          | (26) | 3.3%            | (12) | 7.6%            | (19) | 7.8%            | (8)  |
| Vanguard Target Retirement 2045 Trust Plus      | \$<br>212,061,123   | 5.7%       |            | 606               | 13.9%          | (60) | 4.0%            | (29) | 8.8%            | (53) | 8.6%            | (26) |
| Vanguard Target 2045 Composite Index            |                     |            |            |                   | 14.1%          | (50) | 4.3%            | (16) | 9.1%            | (26) | 8.9%            | (15) |
| Vanguard Target Retirement 2030 Trust Plus      | \$<br>177,042,483   | 4.8%       |            | 295               | 10.7%          | (15) | 2.5%            | (19) | 6.5%            | (27) | 7.0%            | (27) |
| Vanguard Target 2030 Composite Index            |                     |            |            |                   | 10.8%          | (13) | 2.8%            | (7)  | 6.9%            | (7)  | 7.2%            | (5)  |
| Vanguard Developed Markets Index Plus           | \$<br>159,752,905   | 4.3%       |            | 1,962             | 3.1%           | (69) | 0.9%            | (41) | 4.8%            | (54) | 5.5%            | (45) |
| Vanguard Spliced Developed ex U.S. Index        |                     |            |            |                   | 3.4%           | (66) | 1.0%            | (41) | 4.8%            | (55) | 5.4%            | (49) |
| Vanguard Target Retirement 2050 Trust Plus      | \$<br>155,195,042   | 4.2%       |            | 662               | 14.7%          | (38) | 4.4%            | (20) | 9.1%            | (36) | 8.8%            | (25) |
| Vanguard Target 2050 Composite Index            |                     |            |            |                   | 14.9%          | (33) | 4.7%            | (10) | 9.5%            | (23) | 9.1%            | (19) |
| Vanguard Extended Market Index Fund - Inst      | \$<br>119,291,252   | 3.2%       |            | 1,861             | 16.9%          | (9)  | 2.5%            | (71) | 9.9%            | (37) | 9.5%            | (21) |
| Performance Benchmark                           |                     |            |            |                   | 16.9%          | (9)  | 2.4%            | (72) | 9.8%            | (42) | 9.3%            | (22) |
| Diamond Hill Large Cap - Y                      | \$<br>115,301,886   | 3.1%       |            | 1,789             | 12.3%          | (67) | 3.5%            | (92) | 8.8%            | (73) | 9.6%            | (43) |
| Russell 1000 Value Index                        |                     |            |            |                   | 14.4%          | (57) | 5.6%            | (71) | 8.7%            | (74) | 8.5%            | (75) |
| Total                                           | \$<br>2,059,146,100 | 55.4%      |            |                   |                |      |                 |      |                 |      |                 |      |