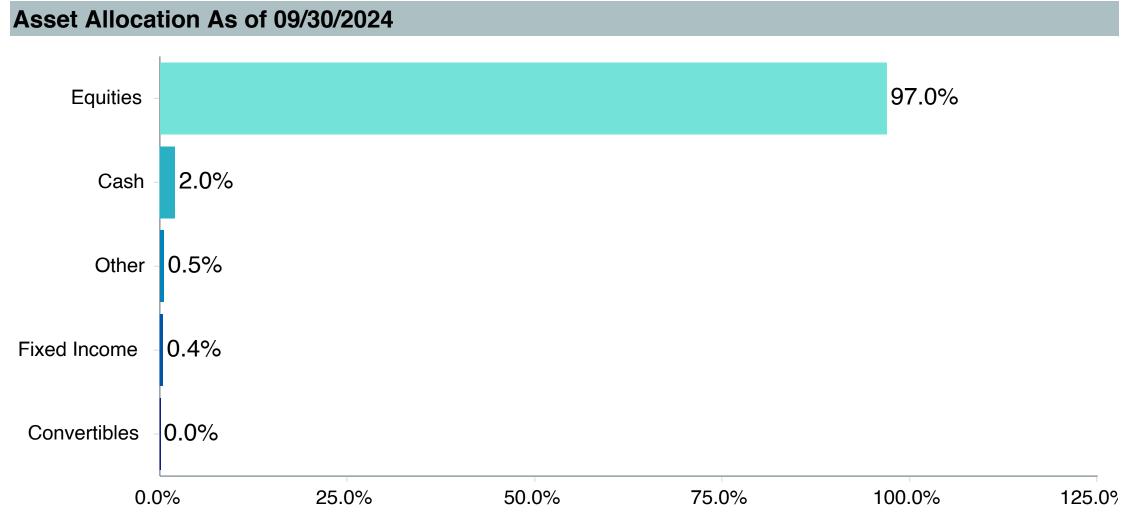

# **5 Year Comparative Performance**

### As of December 31, 2024

#### 5-yr Performance vs. Benchmark (Tiers II & III)