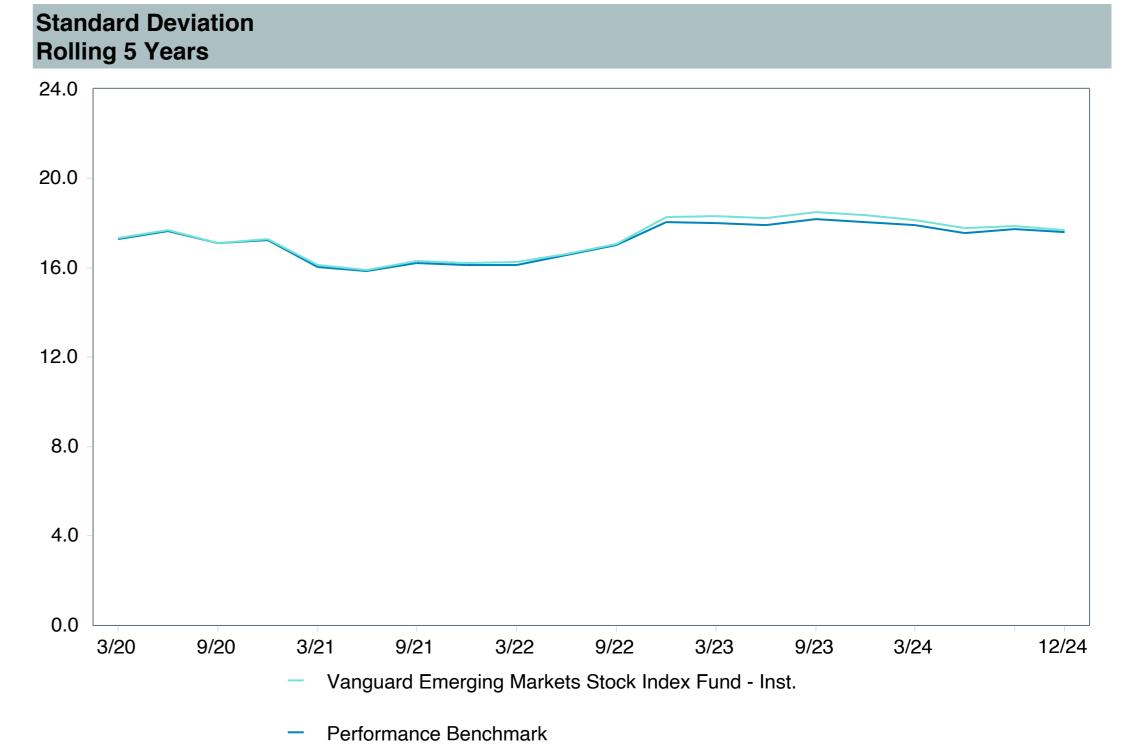

| Product Name:              | Vanguard EM St I;Inst (VEMIX)   |
| Fund Family:               | Vanguard                        |
| Ticker:                    | VEMIX                           |
| Peer Group:                | IM Emerging Markets Equity (MF) |
| Benchmark:                 | Performance Benchmark           |
| Fund Inception:            | 06/22/2000                      |
| Portfolio Manager:         | Perre/Miller                    |
| Total Assets:              | \$7,914.80 Million              |
| Total Assets Date:         | 11/30/2024                      |
| Gross Expense:             | 0.10%                           |
| Net Expense:               | 0.10%                           |
| Turnover:                  | 5%                              |

























As of December 31, 2024

IM Emerging Markets Equity (MF) 50.0 35.0 20.0 5.0 -25.0 -40.0 -55.0

| -55.0                                              | 1<br>Quarter | 1<br>Year | 3<br>Years | 5<br>Years | 10<br>Years | 2023      | 2022       | 2021     |
|----------------------------------------------------|--------------|-----------|------------|------------|-------------|-----------|------------|----------|
| Vanguard Emerging Markets Stock Index Fund - Inst. | -5.4 (18)    | 11.0 (17) | -0.1 (34)  | 3.0 (42)   | 4.0 (42)    | 9.2 (68)  | -17.7 (34) | 0.9 (45) |
| Performance Benchmark                              | -6.3 (37)    | 12.0 (13) | 0.6 (25)   | 3.7 (31)   | 4.4 (31)    | 10.0 (61) | -17.3 (31) | 1.8 (40) |
| 5th Percentile                                     | -3.1