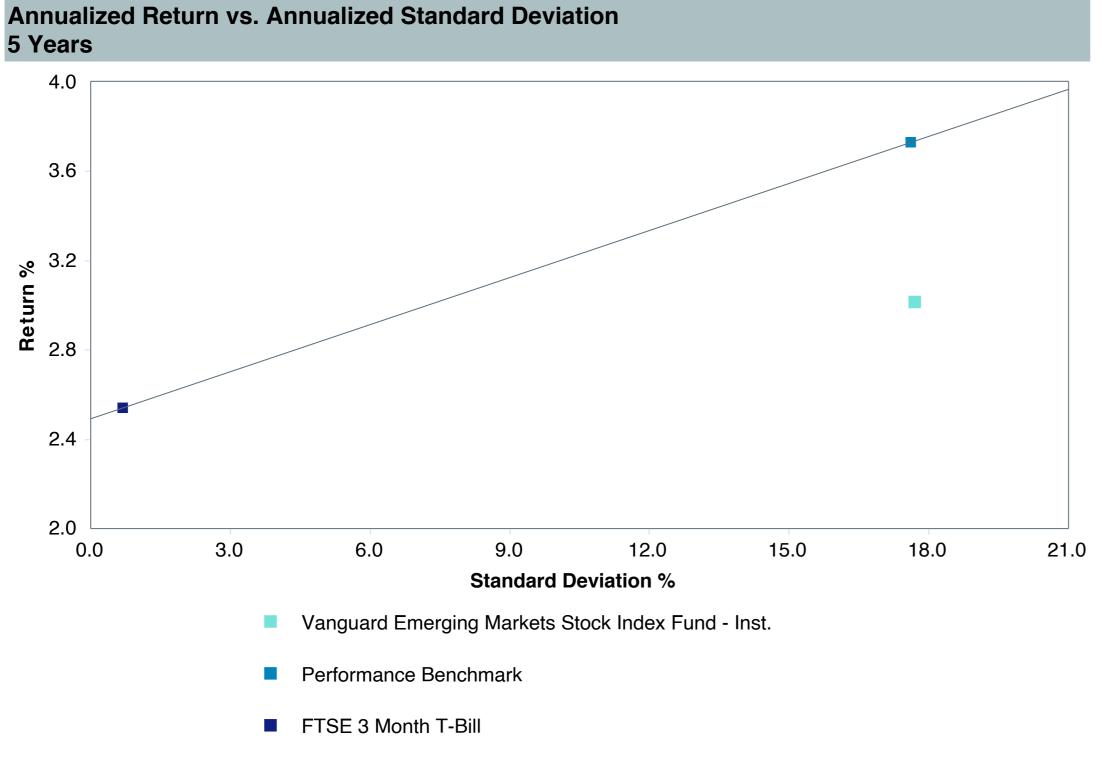

-|
| Product Name:              | Vanguard EM St I;Inst (VEMIX)   |
| Fund Family:               | Vanguard                        |
| Ticker:                    | VEMIX                           |
| Peer Group:                | IM Emerging Markets Equity (MF) |
| Benchmark:                 | Performance Benchmark           |
| Fund Inception:            | 06/22/2000                      |
| Portfolio Manager:         | Perre/Miller                    |
| Total Assets:              | \$7,914.80 Million              |
| Total Assets Date:         | 11/30/2024                      |
| Gross Expense:             | 0.10%                           |
| Net Expense:               | 0.10%                           |
| Turnover:                  | 5%                              |

























As of December 31, 2024

IM Emerging Markets Equity (MF) 50.0 35.0 20.0 5.0 -25.0 -40.0 -55.0

| -55.0                                              | 1<br>Quarter | 1<br>Year | 3<br>Years | 5<br>Years | 10<br>Years | 2023      | 2022       | 2021     |
|----------------------------------------------------|--------------|-----------|------------|------------|-------------|-----------|------------|----------|
| Vanguard Emerging Markets Stock Index Fund - Inst. | -5.4 (18)    | 11.0 (17) | -0.1 (34)  | 3.0 (42)   | 4.0 (42)    | 9.2 (68)  | -17.7 (34) | 0.9 (45) |
| Performance Benchmark                              | -6.3 (37)    | 12.0 (13) | 0.6 (25)   | 3.7 (31)   | 4.4 (31)    | 10.0 (61) | -17.3 (31) | 1.8 (40) |
| 5th Percentile                                     | -3.1