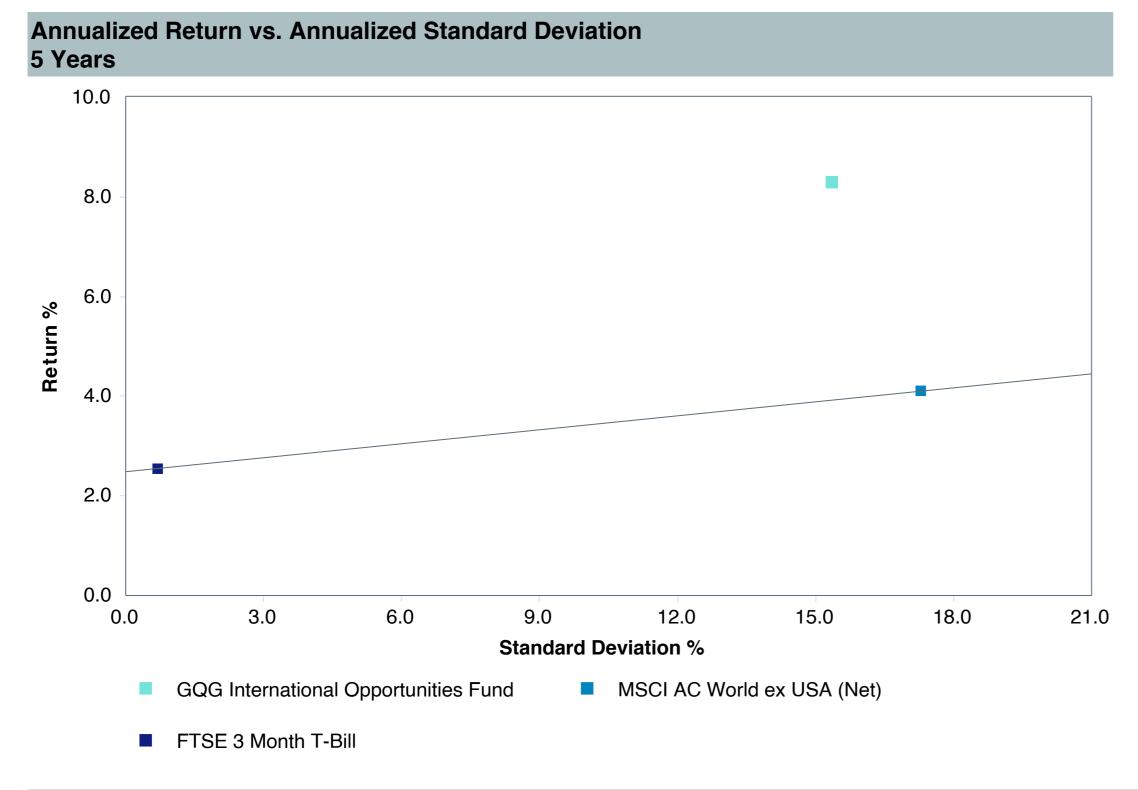

# **5 Year Comparative Performance**

### As of December 31, 2024

#### 5-yr Performance vs. Benchmark (Tiers II & III)