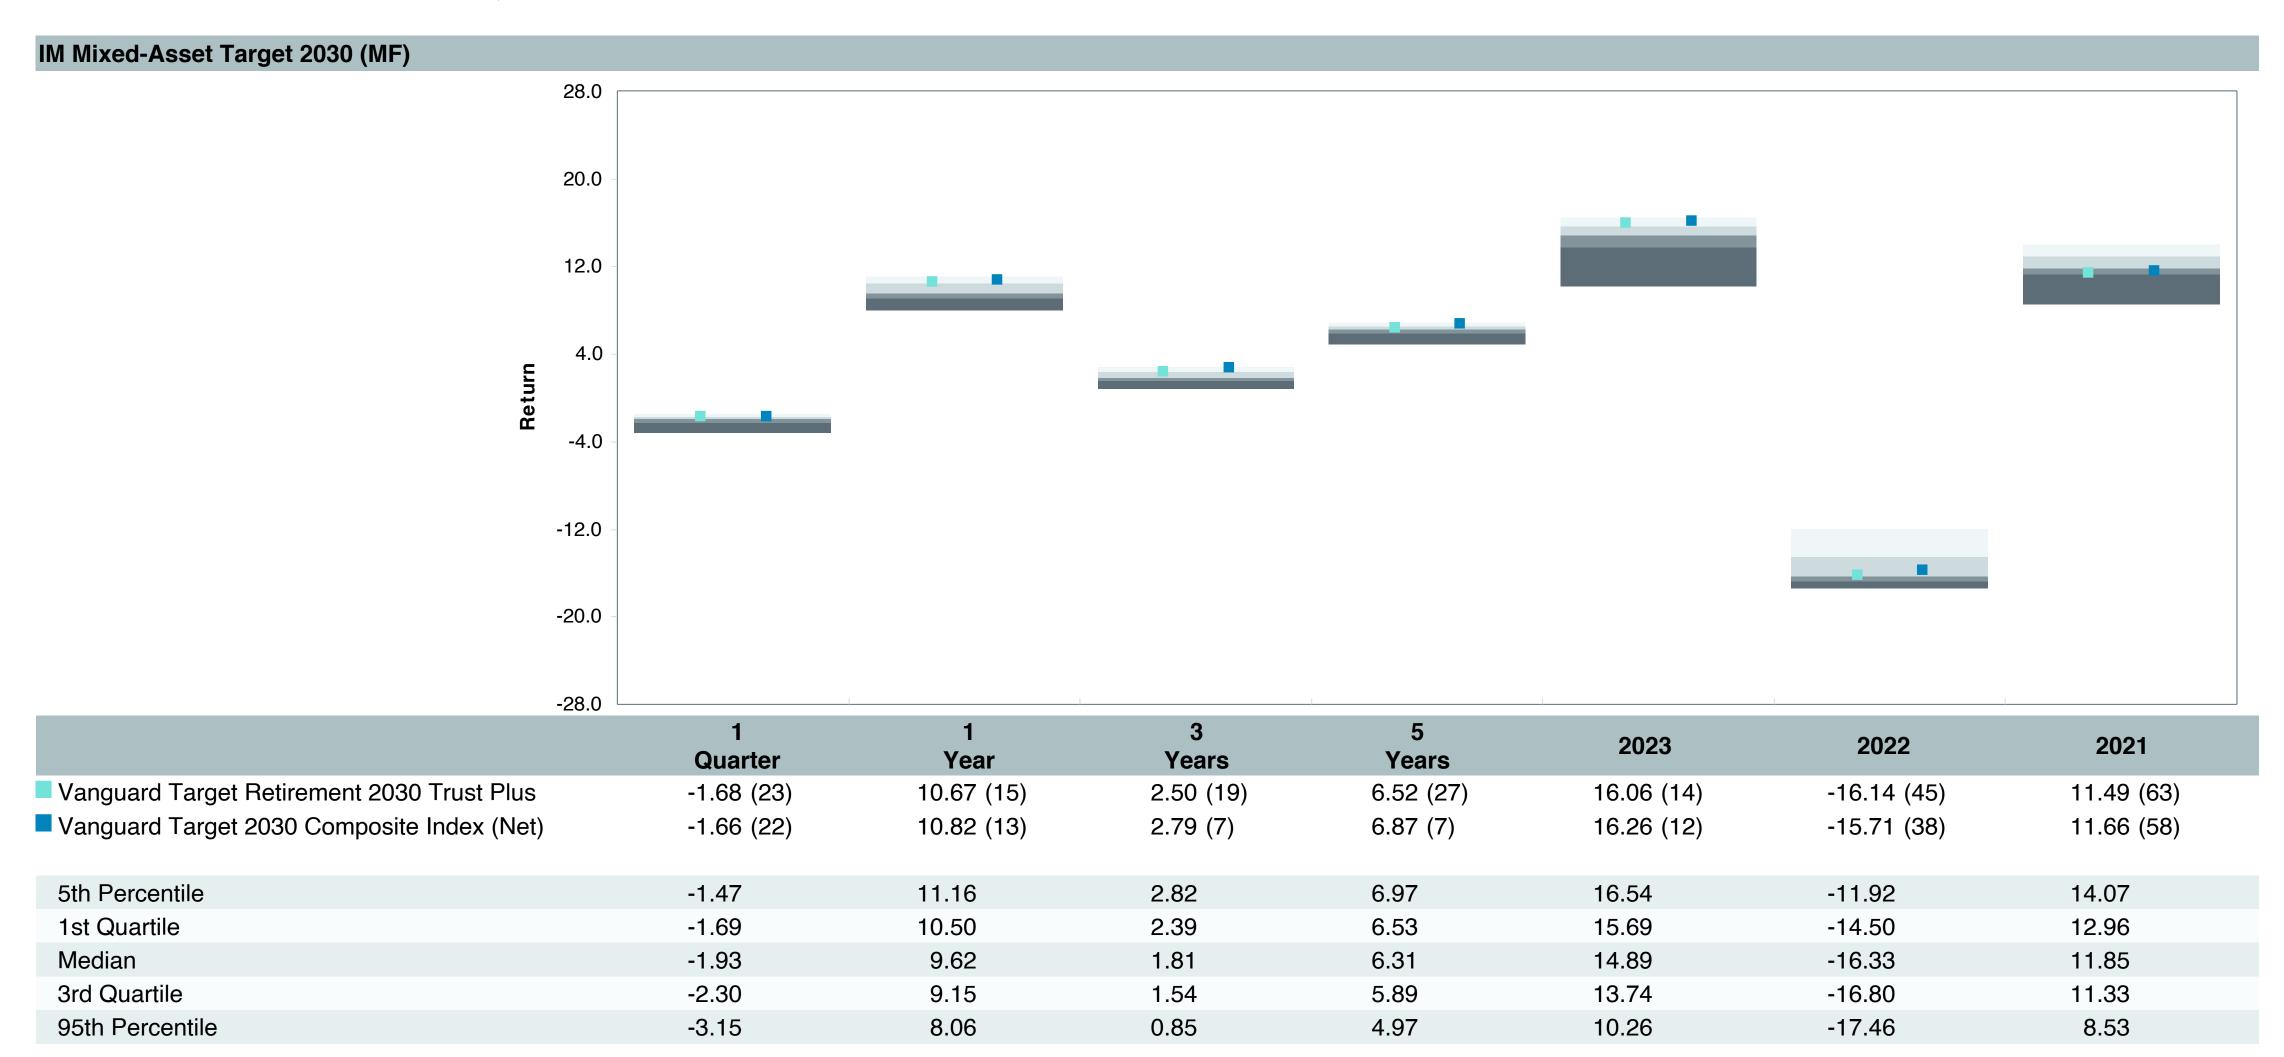

# **5 Year Comparative Performance**

### As of December 31, 2024

#### 5-yr Performance vs. Benchmark (Tiers II & III)