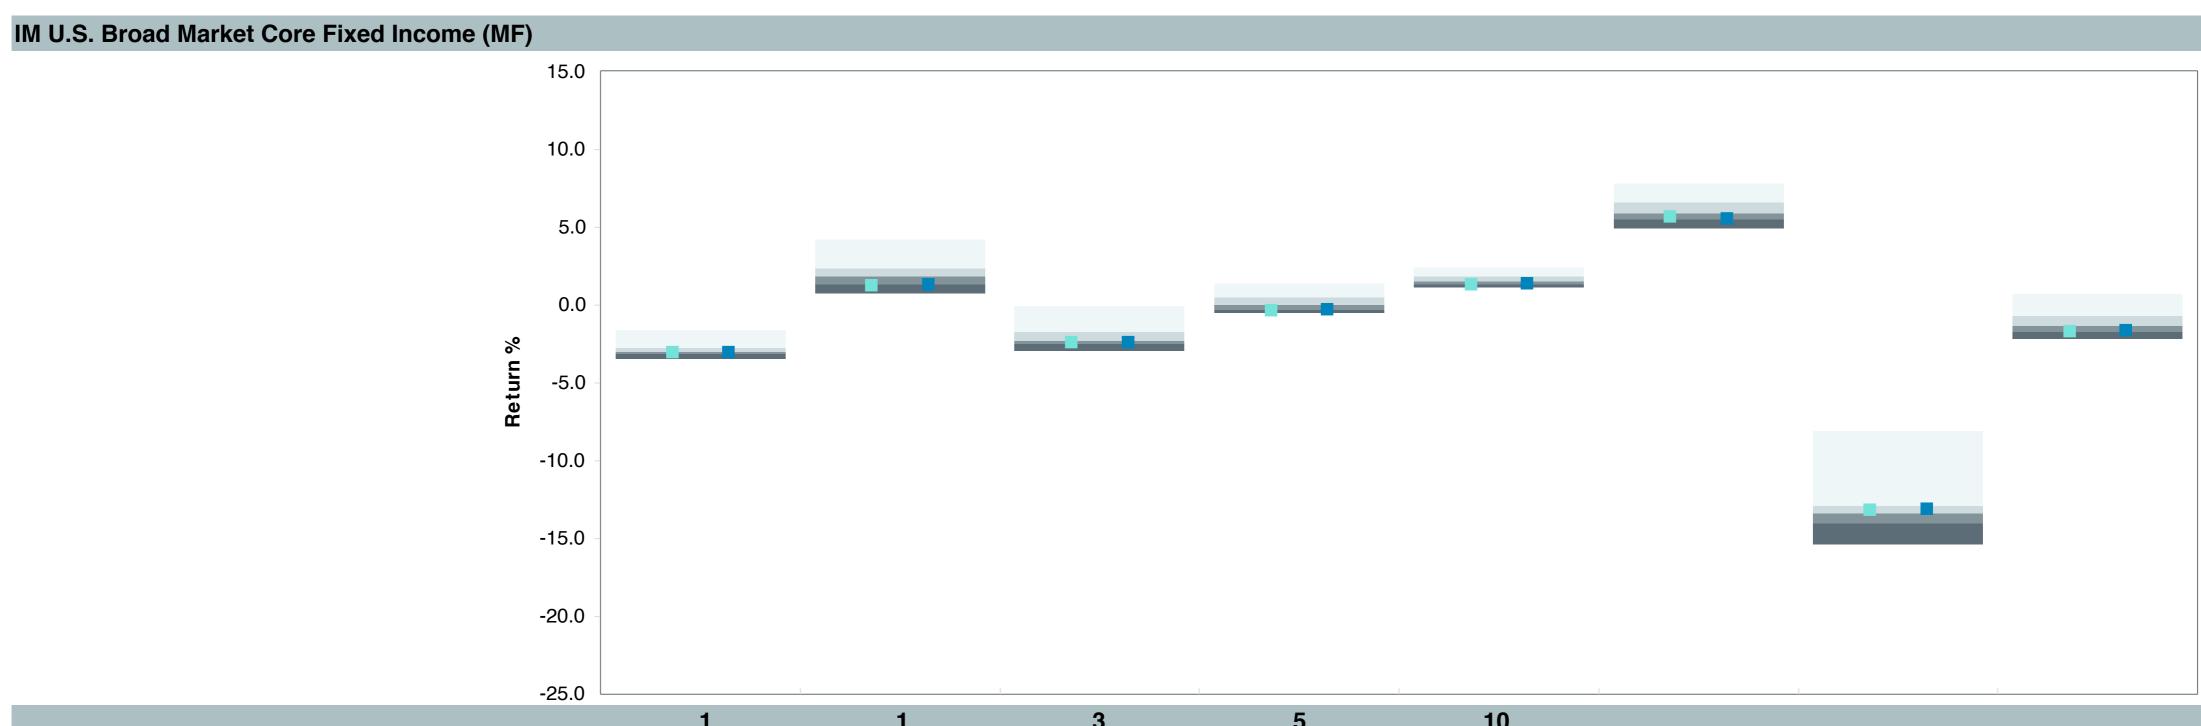

# **5 Year Comparative Performance**

### As of December 31, 2024

#### 5-yr Performance vs. Benchmark (Tiers II & III)