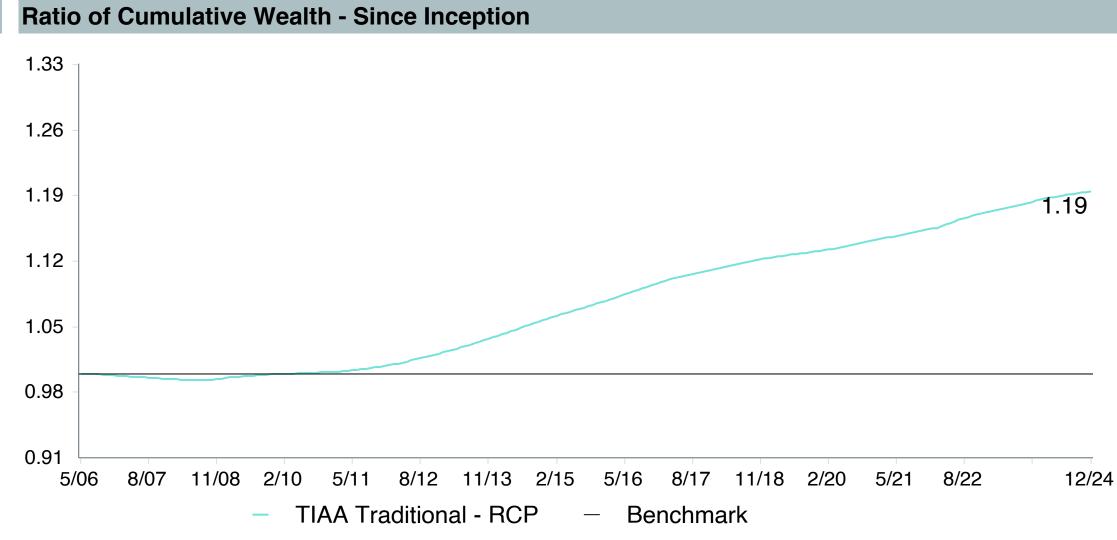

35   | 0.15               | 1.00               |
| FTSE 3 Month T-Bill            | 0.19             | 0.55              | 0.34                 | 0.85      | -               | -6.91 | 4.15 | 2.54   | 0.69               | 0.92               |



# TIAA Traditional - RCP Performance Summary

| <b>Account Informat</b> | ion                              |
|-------------------------|----------------------------------|
| Account Name            | TIAA Traditional - RCP           |
| Inception Date          | 06/01/2006                       |
| Account Structure       | Group Annuity                    |
| Asset Class             | US Fixed Income                  |
| Benchmark               | Morningstar Stable Value Index   |
| Peer Group              | IM U.S. GIC/Stable Value (SA+CF) |















| 5 Years Historical Statistics  |                  |                   |                      |           |                 |       |      |        |                    |                    |
|--------------------------------|------------------|-------------------|----------------------|-----------|-----------------|-------|------|--------|--------------------|--------------------|
|                                | Active<br>Return | Tracking<br>Error | Information<br>Ratio | R-Squared | Sharpe<br>Ratio | Alpha | Beta | Return | Standard Deviation | Actual Correlation |
| TIAA Traditional - RCP         | 1.10             | 0.08              | 13.14                | 0.71      | 1.60            | 1.62  | 0.78 | 3.48   | 0.14               | 0.84               |
| Morningstar Stab