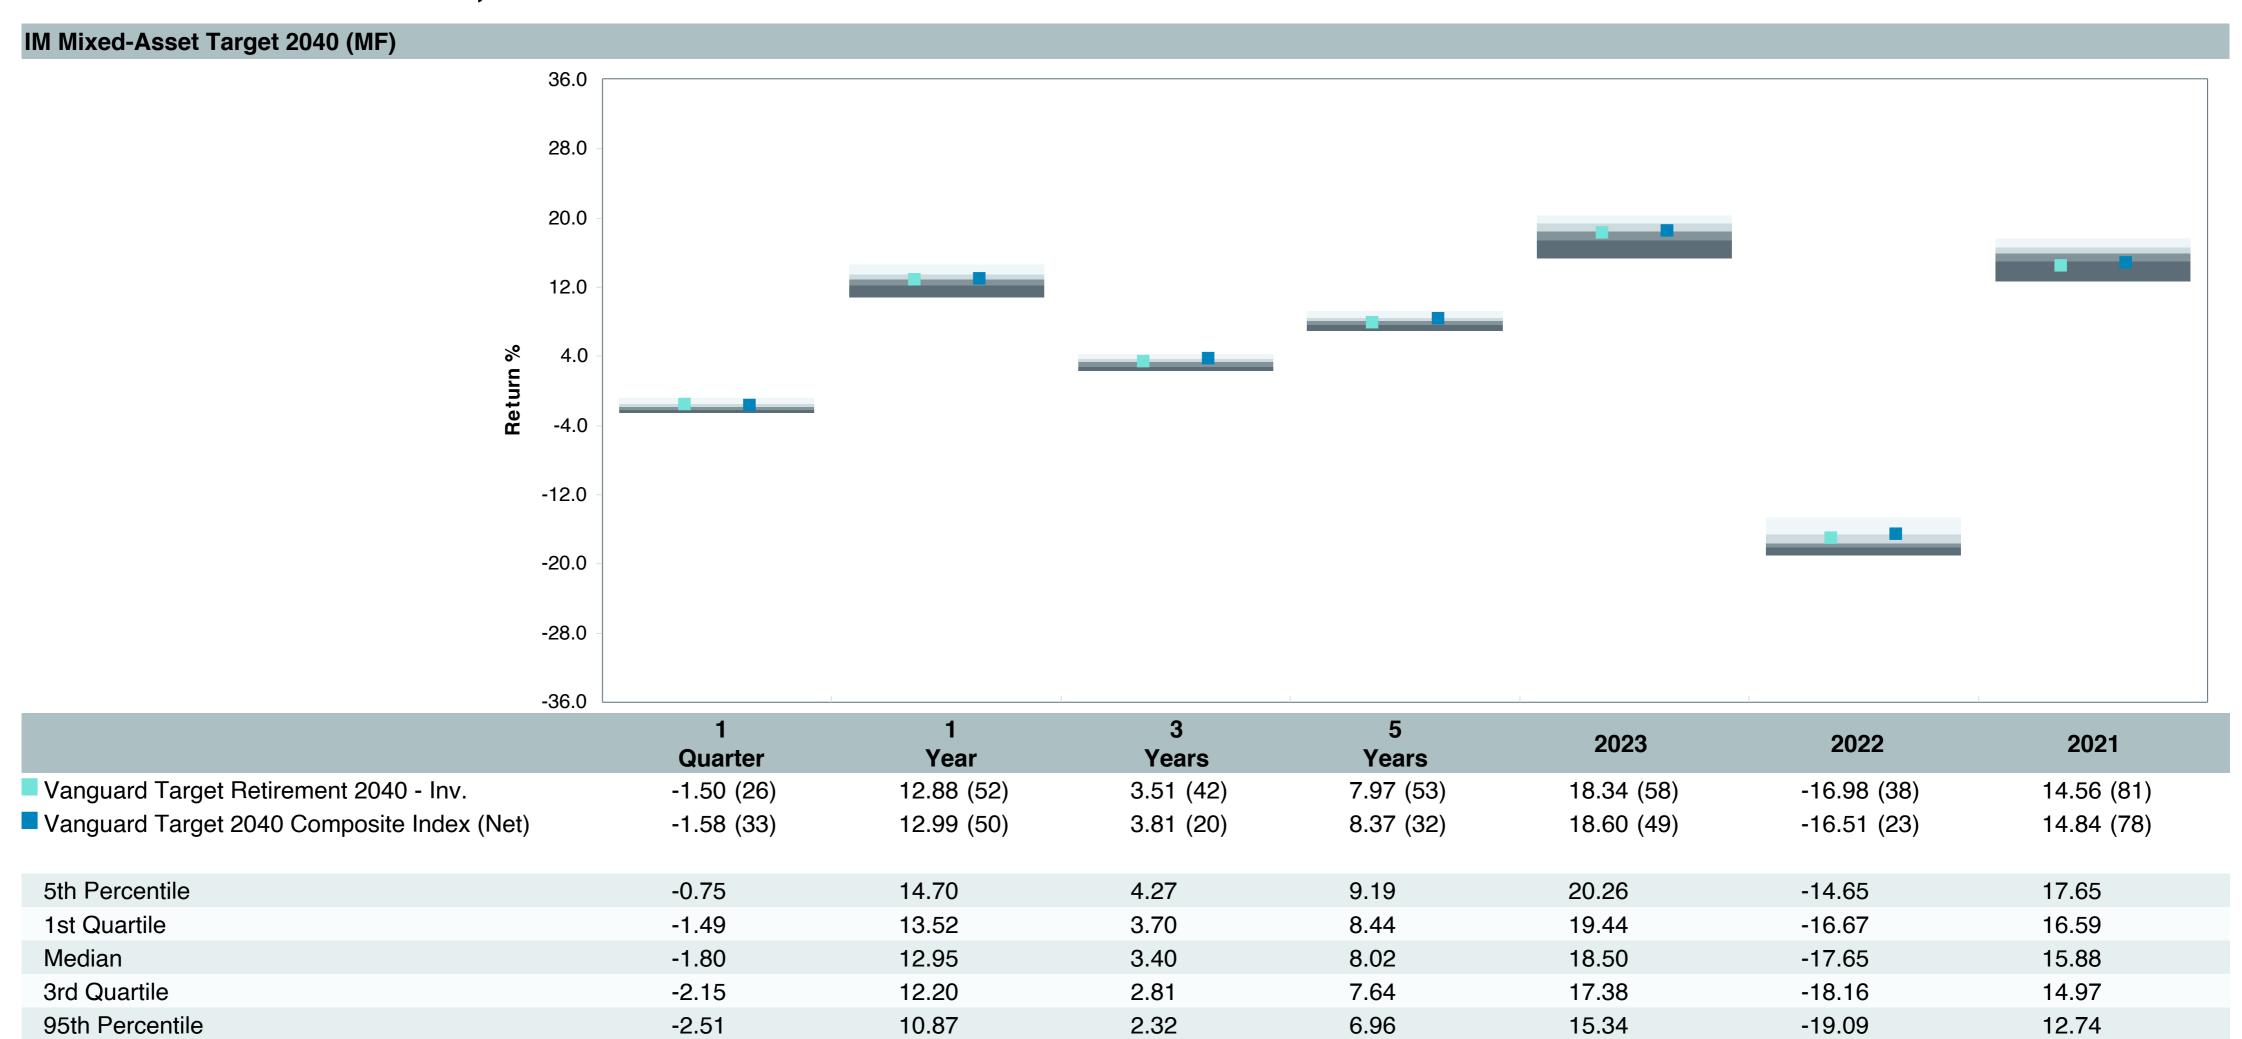

# **Total Plan Top Ten Based on Assets**

|                                                 |                     |            |            |                   | Traili<br>1 Ye | •    | Traili<br>3 Yea | •    | Traili<br>5 Yea | •    | Traili<br>10 Ye | •    |
|-------------------------------------------------|---------------------|------------|------------|-------------------|----------------|------|-----------------|------|-----------------|------|-----------------|------|
| Investment Fund                                 | Assets              | % of Total | Watch List | # of participants | Return         | Rank | Return          | Rank | Return          | Rank | Return          | Rank |
| Vanguard Institutional Index Fund - Instl. Plus | \$<br>403,208,741   | 10.9%      |            | 2,308             | 25.0%          | (17) | 8.9%            | (12) | 14.5%           | (15) | 13.1%           | (8)  |
| S&P 500 Index                                   |                     |            |            |                   | 25.0%          | (5)  | 8.9%            | (3)  | 14.5%           | (5)  | 13.1%           | (3)  |
| TIAA Traditional - RC                           | \$<br>272,140,647   | 7.3%       |            | 1,169             | 4.6%           | (6)  | 4.5%            | (1)  | 4.2%            | (1)  | 4.2%            | (1)  |
| Morningstar Stable Value Index                  |                     |            |            |                   | 3.0%           | (20) | 2.6%            | (14) | 2.4%            | (15) | 2.2%            | (17) |
| Vanguard Target Retirement 2040 Trust Plus      | \$<br>227,106,434   | 6.1%       |            | 498               | 12.8%          | (53) | 3.5%            | (40) | 8.0%            | (50) | 8.2%            | (28) |
| Vanguard Target 2040 Composite Index            |                     |            |            |                   | 13.0%          | (50) | 3.8%            | (20) | 8.4%            | (32) | 8.4%            | (15) |
| Vanguard Target Retirement 2035 Trust Plus      | \$<br>218,045,586   | 5.9%       |            | 427               | 11.8%          | (36) | 3.0%            | (21) | 7.3%            | (48) | 7.6%            | (24) |
| Vanguard Target 2035 Composite Index            |                     |            |            |                   | 11.9%          | (26) | 3.3%            | (12) | 7.6%            | (19) | 7.8%            | (8)  |
| Vanguard Target Retirement 2045 Trust Plus      | \$<br>212,061,123   | 5.7%       |            | 606               | 13.9%          | (60) | 4.0%            | (29) | 8.8%            | (53) | 8.6%            | (26) |
| Vanguard Target 2045 Composite Index            |                     |            |            |                   | 14.1%          | (50) | 4.3%            | (16) | 9.1%            | (26) | 8.9%            | (15) |
| Vanguard Target Retirement 2030 Trust Plus      | \$<br>177,042,483   | 4.8%       |            | 295               | 10.7%          | (15) | 2.5%            | (19) | 6.5%            | (27) | 7.0%            | (27) |
| Vanguard Target 2030 Composite Index            |                     |            |            |                   | 10.8%          | (13) | 2.8%            | (7)  | 6.9%            | (7)  | 7.2%            | (5)  |
| Vanguard Developed Markets Index Plus           | \$<br>159,752,905   | 4.3%       |            | 1,962             | 3.1%           | (69) | 0.9%            | (41) | 4.8%            | (54) | 5.5%            | (45) |
| Vanguard Spliced Developed ex U.S. Index        |                     |            |            |                   | 3.4%           | (66) | 1.0%            | (41) | 4.8%            | (55) | 5.4%            | (49) |
| Vanguard Target Retirement 2050 Trust Plus      | \$<br>155,195,042   | 4.2%       |            | 662               | 14.7%          | (38) | 4.4%            | (20) | 9.1%            | (36) | 8.8%            | (25) |
| Vanguard Target 2050 Composite Index            |                     |            |            |                   | 14.9%          | (33) | 4.7%            | (10) | 9.5%            | (23) | 9.1%            | (19) |
| Vanguard Extended Market Index Fund - Inst      | \$<br>119,291,252   | 3.2%       |            | 1,861             | 16.9%          | (9)  | 2.5%            | (71) | 9.9%            | (37) | 9.5%            | (21) |
| Performance Benchmark                           |                     |            |            |                   | 16.9%          | (9)  | 2.4%            | (72) | 9.8%            | (42) | 9.3%            | (22) |
| Diamond Hill Large Cap - Y                      | \$<br>115,301,886   | 3.1%       |            | 1,789             | 12.3%          | (67) | 3.5%            | (92) | 8.8%            | (73) | 9.6%            | (43) |
| Russell 1000 Value Index                        |                     |            |            |                   | 14.4%          | (57) | 5.6%            | (71) | 8.7%            | (74) | 8.5%            | (75) |
| Total                                           | \$<br>2,059,146,100 | 55.4%      |            |                   |                |      |                 |      |                 |      |                 |      |