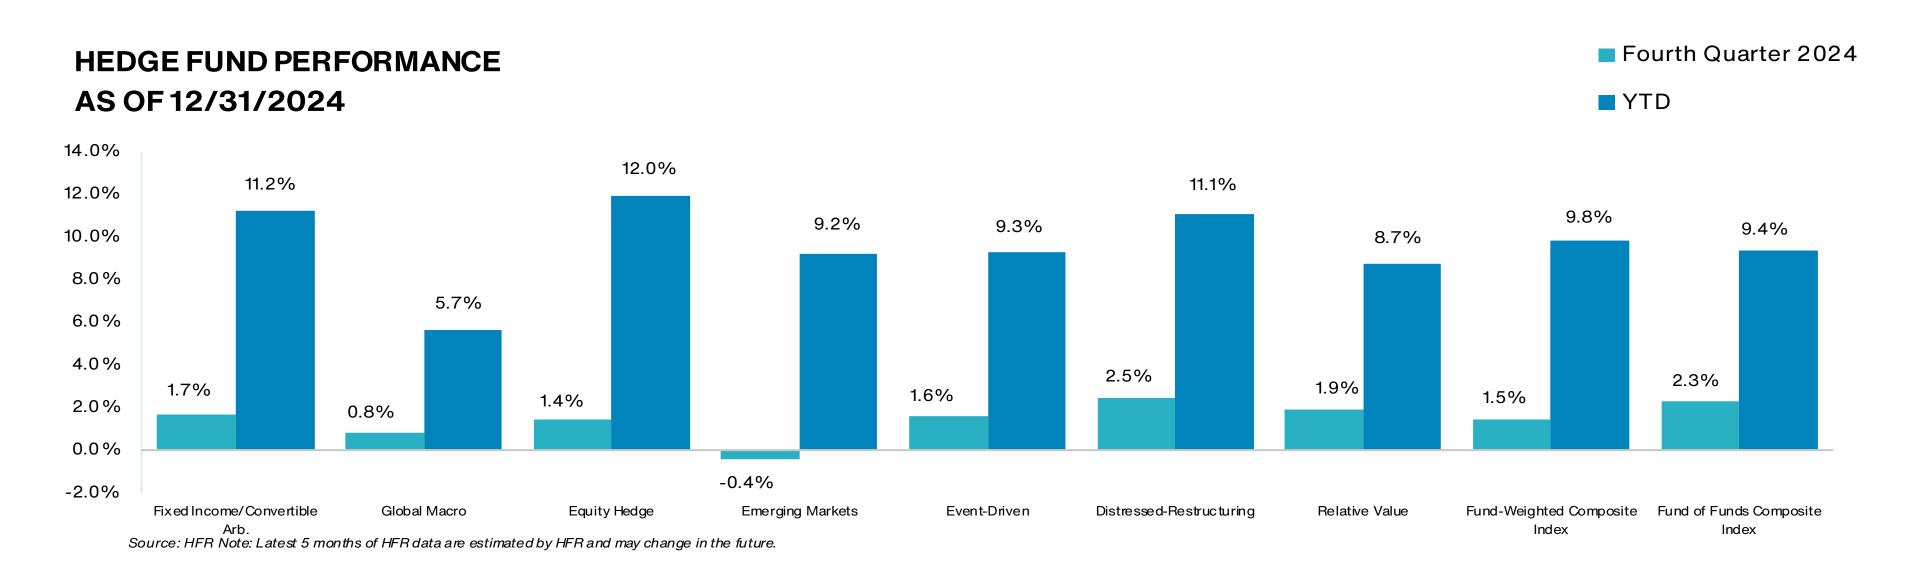

Commodity Index returning -0.4%.
- The Industrial Metals sector was the worst performer over the quarter at -7.7%. The price of Copper fell by 10.9% to U.S.\$8,706/MT.
- The Energy sector rose the most over the quarter at 5.5%. The price of WTI crude oil rose by 5.2% to U.S.\$72/B.
- The OPEC+ members have agreed to postpone the 2.2 million barrels planned increases in oil production until the end of March 2025, phasing out the adjustments gradually by the end of September 2026.

Past performance is no guarantee of future results. Indices cannot be invested in directly. Unmanaged index returns assume reinvestment of any and all distributions and do not reflect fees and expenses. Please see appendix for index definitions and other general disclosures.



## **Hedge Funds Market Overview**



- · Hedge fund performance was generally positive over the quarter.
- The HFRI Fund-Weighted Composite produced a return of 1.5% and the HFRI Fund of Funds Composite Index produced a return of 2.3% over the quarter.
- Over the quarter, Distressed Restructuring was the best performer with a return of 2.5%.
- Emerging Markets was the worst performer with a return of -0.4% over the quarter.
- On a YTD basis, Equity Hedge has outperformed all other strategies while Global Macro has performed the worst.

Past performance is no guarantee of future results. Indices cannot be invested in directly. Unmanaged index returns assume reinvestment of any and all distributions and do not reflect fees and expenses. Please see appendix for index definitions and other general disclosures.



## **Private E