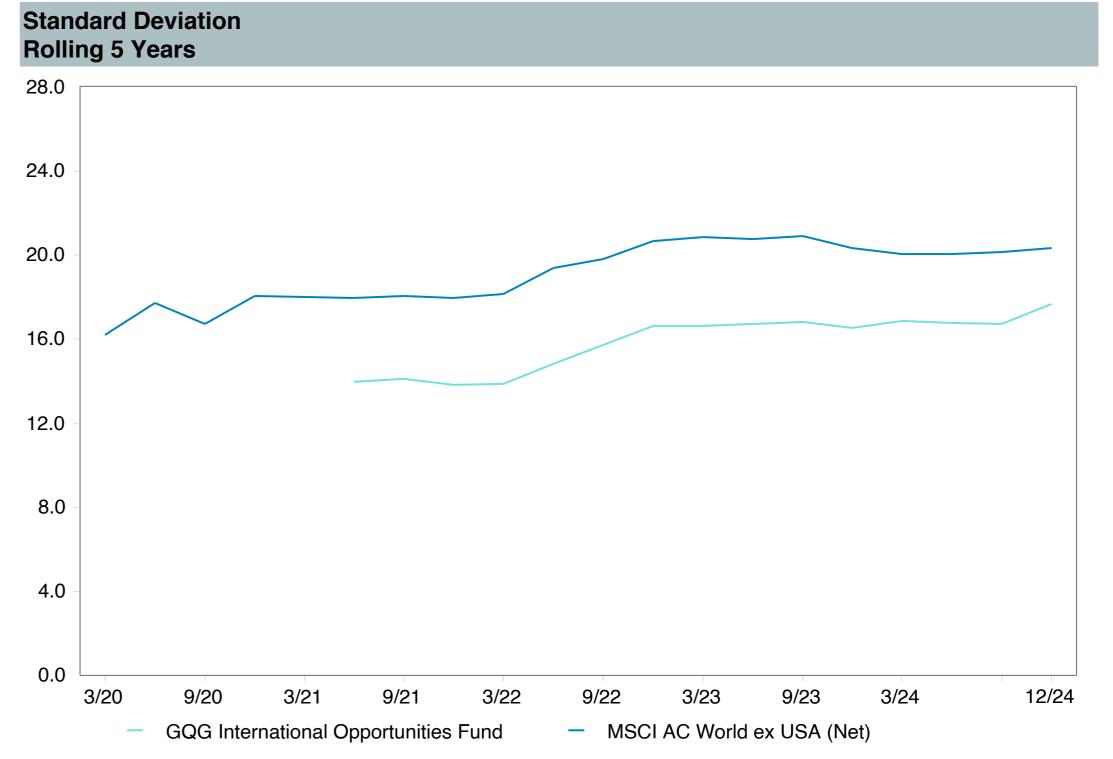

# **5 Year Comparative Performance**

### As of December 31, 2024

#### 5-yr Performance vs. Benchmark (Tiers II & III)