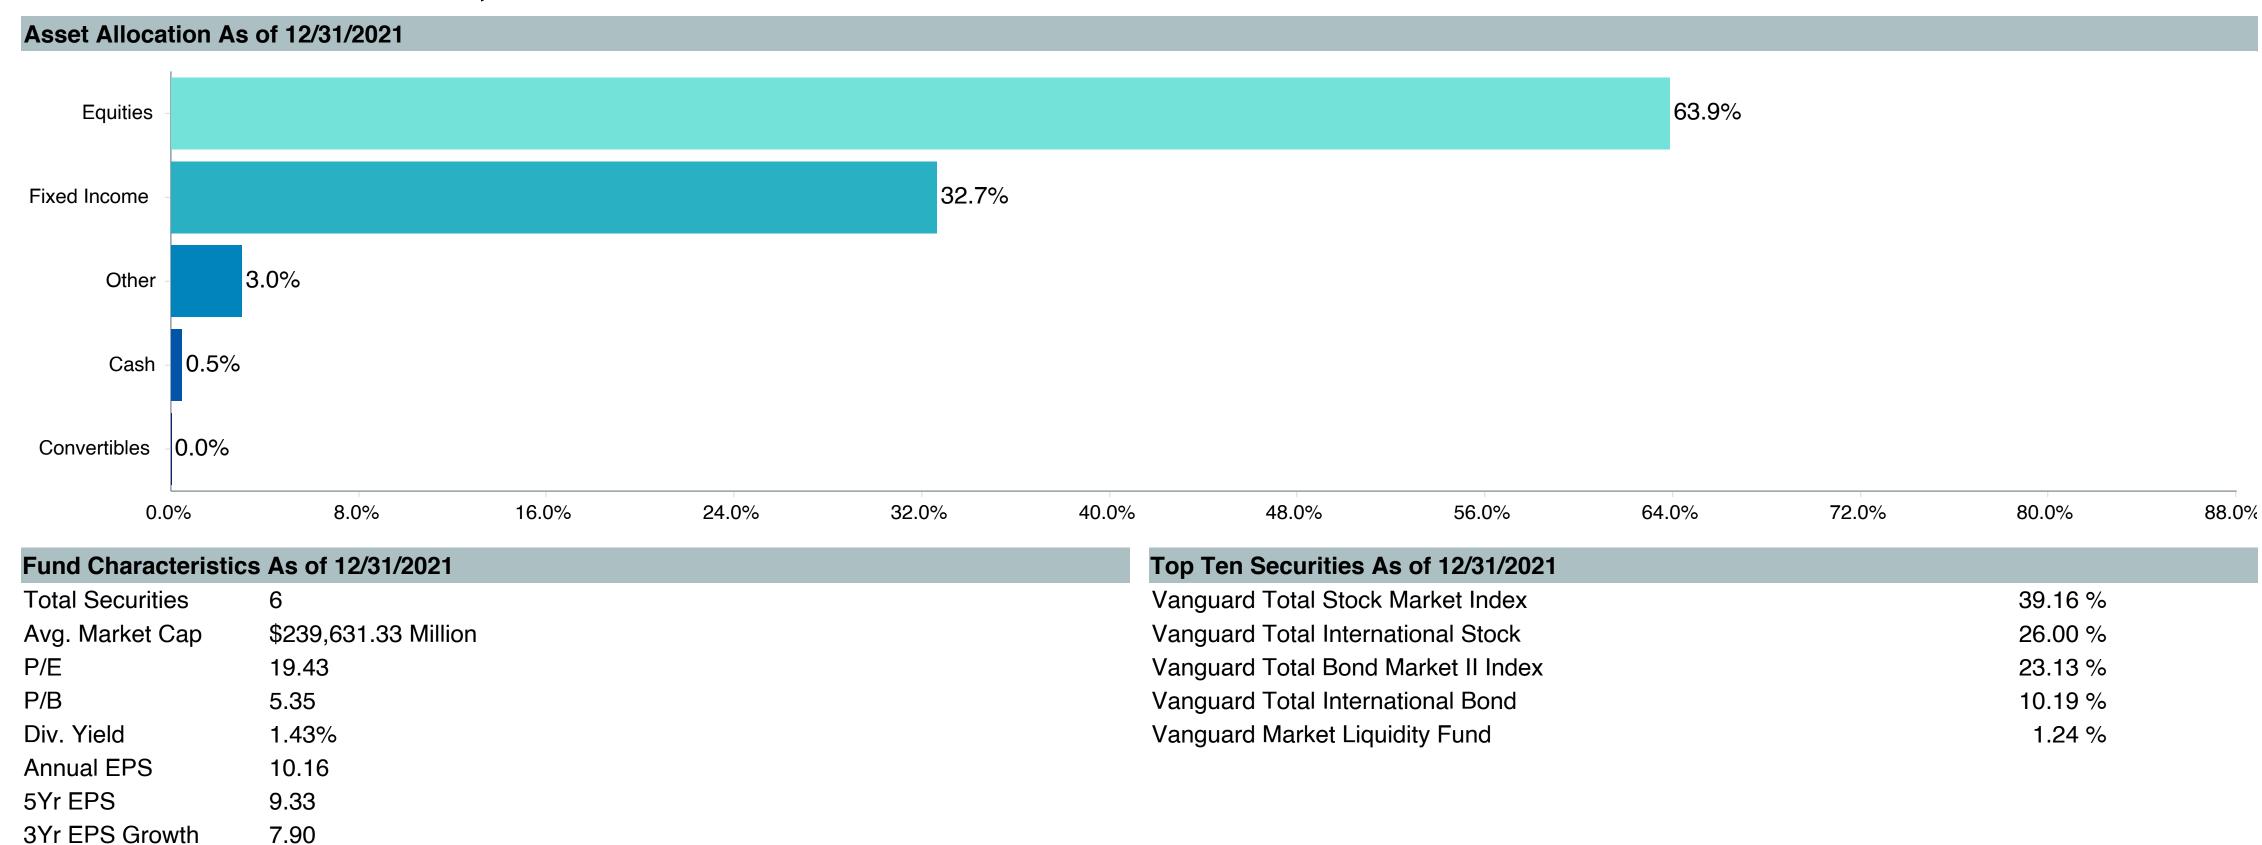

# **Asset Allocation Table**

|                                                                                      | RPA                                      |                   |                                        | TSA                              |               |                                       | Pre-99                         |                     |                                               | 415(M)                         |                      |                                       | Medical Resider             | ıt            |                                       | Total                    |                      |
|--------------------------------------------------------------------------------------|------------------------------------------|-------------------|----------------------------------------|----------------------------------|---------------|---------------------------------------|--------------------------------|---------------------|-----------------------------------------------|--------------------------------|----------------------|---------------------------------------|-----------------------------|---------------|---------------------------------------|--------------------------|----------------------|
| Fund                                                                                 | (\$)                                     | (%)               |                                        | (\$)                             | (%)           |                                       | (\$)                           | (%)                 |                                               | (\$)                           | (%)                  |                                       | (\$)                        | (%)           |                                       | (\$)                     | (%)                  |
| TIER 1(a): Target Retirement Funds                                                   | \$ 1,338,624,141                         | 45.3%             | \$                                     | -                                | 0.0%          | \$                                    | -                              | 0.0%                | \$                                            | -                              | 0.0%                 | \$                                    | -                           | 0.0%          | \$                                    | 1,338,624,141            | 36.0%                |
| Vanguard Target Retirement Income Trust Plus                                         | \$ 45,402,914                            | 1.5%              | \$                                     | -                                | 0.0%          | \$                                    | -                              | 0.0%                | \$                                            | -                              | 0.0%                 | \$                                    | -                           | 0.0%          | \$                                    | 45,402,914               | 1.2%                 |
| Vanguard Target Retirement 2020 Trust Plus                                           | \$ 69,701,312                            | 2.4%              | \$                                     | -                                | 0.0%          | \$                                    | -                              | 0.0%                | \$                                            | -                              | 0.0%                 | \$                                    | -                           | 0.0%          | \$                                    | 69,701,312               | 1.9%                 |
| Vanguard Target Retirement 2025 Trust Plus                                           | \$ 115,096,211                           | 3.9%              | Ė                                      | -                                | 0.0%          | Ė                                     | -                              | 0.0%                | Ė                                             | -                              | 0.0%                 | Ś                                     | -                           | 0.0%          | Ė                                     | 115,096,211              | 3.1%                 |
| Vanguard Target Retirement 2030 Trust Plus                                           | \$ 177,042,483                           | 6.0%              | į ;                                    | -                                | 0.0%          | \$                                    | -                              | 0.0%                | ļ ģ                                           | -                              | 0.0%                 | ļ ģ                                   | -                           | 0.0%          | ļ ģ                                   | 177,042,483              | 4.8%                 |
| Vanguard Target Retirement 2035 Trust Plus                                           | \$ 218,045,586                           | 7.4%              | Ė                                      | _                                | 0.0%          | Ė                                     | _                              | 0.0%                | Ė                                             | -                              | 0.0%                 | Ś                                     | _                           | 0.0%          | İ                                     | 218,045,586              | 5.9%                 |
| Vanguard Target Retirement 2040 Trust Plus                                           | \$ 227,106,434                           | 7.7%              | Ś                                      | _                                | 0.0%          | Š                                     | _                              | 0.0%                | Ś                                             | _                              | 0.0%                 | Ś                                     | _                           | 0.0%          | Ś                                     | 227,106,434              | 6.1%                 |
| Vanguard Target Retirement 2045 Trust Plus                                           | \$ 212,061,123                           | 7.2%              | Ś                                      | _                                | 0.0%          | Ś                                     | _                              | 0.0%                | Ś                                             | _                              | 0.0%                 | Ś                                     | _                           | 0.0%          | \$                                    | 212,061,123              | 5.7%                 |
| Vanguard Target Retirement 2050 Trust Plus                                           | \$ 155,195,042                           | 5.3%              | Š                                      | _                                | 0.0%          | Š                                     | _                              | 0.0%                | Š                                             | _                              | 0.0%                 | Š                                     | _                           | 0.0%          | Š                                     | 155,195,042              | 4.2%                 |
| Vanguard Target Retirement 2055 Trust Plus                                           | \$ 76,839,573                            | 2.6%              | Š                                      | _                                | 0.0%          | Š                                     | _                              | 0.0%                | Š                                             | _                              | 0.0%                 | Š                                     | _                           | 0.0%          | Š                                     | 76,839,573               | 2.1%                 |
| Vanguard Target Retirement 2060 Trust Plus                                           | \$ 33,726,152                            | 1.1%              | Š                                      | _                                | 0.0%          | Š                                     | _                              | 0.0%                | Š                                             | _                              | 0.0%                 | Š                                     | _                           | 0.0%          | Š                                     | 33,726,152               | 0.9%                 |
| Vanguard Target Retirement 2065 Trust Plus                                           | \$ 7,779,995                             | 0.3%              | Š                                      | <u>-</u>                         | 0.0%          | Š                                     | <u>-</u>                       | 0.0%                | Š                                             | _                              | 0.0%                 | Š                                     | <u>-</u>                    | 0.0%          | Š                                     | 7,779,995                | 0.2%                 |
| Vanguard Target Retirement 2070 Trust Plus                                           | \$ 627,315                               | 0.0%              | Š                                      | _                                | 0.0%          | Š                                     | _                              | 0.0%                | \$                                            | _                              | 0.0%                 | Š                                     | _                           | 0.0%          | Š                                     | 627,315                  | 0.0%                 |
| TIER 1: Target Retirement Funds                                                      | \$ -                                     | 0.0%              | Ś                                      | 113,875,429                      | 18.4%         | Ś                                     | 11,903,009                     | 0.4%                | Š                                             | 24,079,214                     | 49.8%                | Ś                                     | 45,285,448                  | 82.8%         | Ś                                     | 195,143,100              | 5.3%                 |
| Vanguard Target Retirement Income - Inv.                                             | <u>\$</u>                                | 0.0%              | Ś                                      | 10,847,322                       | 0.4%          | Ś                                     | 2,366,701                      | 0.1%                | Š                                             | 1,177,353                      | 2.4%                 | Ś                                     | 67,865                      | 0.1%          | Ś                                     | 14,459,240               | 0.4%                 |
| Vanguard Target Retirement 2020 - Inv.                                               | Š -                                      | 0.0%              | Š                                      | 10,550,160                       | 1.7%          | Š                                     | 2,119,014                      | 0.1%                | Š                                             | 2,462,831                      | 5.1%                 | Š                                     | 36,357                      | 0.1%          | Š                                     | 15,168,362               | 0.4%                 |
| Vanguard Target Retirement 2025 - Inv.                                               | · -                                      | 0.0%              | Š                                      | 22,415,802                       | 3.6%          | Š                                     | 2,438,410                      | 0.1%                | &                                             | 3,475,246                      | 7.2%                 | Š                                     | 137,341                     | 0.3%          | &                                     | 28,466,798               | 0.8%                 |
| Vanguard Target Retirement 2030 - Inv.                                               | -<br>6                                   | 0.0%              | \ \ \ \ \ \ \ \ \                      | 18,192,437                       | 2.9%          | Š                                     | 3,191,517                      | 0.1%                | &                                             | 3,892,191                      | 8.0%                 | &                                     | 458,811                     | 0.8%          | \ \ \ \ \ \ \ \                       | 25,734,956               | 0.7%                 |
| Vanguard Target Retirement 2035 - Inv.                                               | -<br>6                                   | 0.0%              | \ \\\\\\\\\\\\\\\\\\\\\\\\\\\\\\\\\\\\ | 14,958,654                       | 2.4%          | <u>ر</u><br>خ                         | 1,161,455                      | 0.0%                | &                                             | 3,107,958                      | 6.4%                 | ٥                                     | 1,329,472                   | 2.4%          | ک                                     | 20,557,540               | 0.6%                 |
| Vanguard Target Retirement 2040 - Inv.                                               | -<br>د                                   | 0.0%              | ۲                                      | 16,141,192                       | 2.6%          | ٥ ۲                                   | 426,388                        | 0.0%                | ١                                             | 5,327,182                      | 11.0%                | ۲                                     | 3,334,112                   | 6.1%          | ۲                                     | 25,228,874               | 0.0 %                |
| Vanguard Target Retirement 2045 - Inv.                                               | -<br>د                                   | 0.0%              | ک                                      | 9,084,578                        | 1.5%          | ۲ ک                                   | 120,875                        | 0.0%                |                                               | 1,996,140                      | 4.1%                 | ۲                                     | 9,616,013                   | 17.6%         | ۲                                     | 20,817,606               | 0.7 %                |
| Vanguard Target Retirement 2050 - Inv.                                               | -<br>ዽ                                   | 0.0%              | ې<br>د                                 | 6,326,212                        | 1.0%          | ې<br>د                                | 48,102                         | 0.0%                | Ÿ                                             | 1,715,875                      | 3.5%                 | မှ<br>  မှ                            | 13,880,529                  | 25.4%         | မှ<br>ဗ                               | 21,970,717               | 0.6%                 |
|                                                                                      | ዓ<br>-                                   | 0.0%              | \ \ \ \ \ \ \ \ \ \ \ \ \ \ \ \ \ \ \  |                                  | 0.5%          | \ \ \ \ \ \                           | •                              | 0.0%                | Š                                             |                                | 3.5%<br>1.7%         | ر<br>د<br>د                           |                             |               | \ \ \ \ \ \ \ \                       |                          |                      |
| Vanguard Target Retirement 2055 - Inv.                                               | > -                                      |                   | ) >                                    | 3,239,059                        |               | Ş                                     | 12,257                         |                     |                                               | 804,608                        |                      | ) >                                   | 12,011,833                  | 22.0%         | ) >                                   | 16,067,758               | 0.4%                 |
| Vanguard Target Retirement 2060 - Inv.                                               | > -                                      | 0.0%              | ک                                      | 1,244,490                        | 0.2%          | ) >                                   | -                              | 0.0%                | ) >                                           | 90,488                         | 0.2%                 | ) >                                   | 4,170,441                   | 7.6%          | \ \ \ \ \ \ \ \ \ \ \ \ \ \ \ \ \ \ \ | 5,505,420                | 0.1%                 |
| Vanguard Target Retirement 2065 - Inv.                                               | > -                                      | 0.0%              | ک                                      | 279,104                          | 0.0%          | Ş                                     | 18,290                         | 0.0%                | ) >                                           | 14,718                         | 0.0%                 | ) >                                   | 209,350                     | 0.4%          | Þ                                     | 521,463                  | 0.0%                 |
| Vanguard Target Retirement 2070 - Inv.  TIER 2: Core Funds                           | \$ - 1 E70 610 614                       | 0.0%              | \ \ \ \ \ \ \ \ \ \ \ \ \ \ \ \ \ \ \  | 596,418                          | 0.1%          | \ \ \ \ \ \ \ \ \ \ \ \ \ \ \ \ \ \ \ | 04 576 006                     | 0.0%<br><b>0.8%</b> | \ \ \ \ \ \ \ \ \ \ \ \ \ \ \ \ \ \ \         | 14,623                         | 0.0%<br><b>49.3%</b> | \ \ \ \ \ \ \ \ \ \ \ \ \ \ \ \ \ \ \ | 33,325                      | 0.1%          | \ \ \ \ \ \ \ \ \ \ \ \ \ \ \ \ \ \ \ | 644,366                  | 0.0%<br><b>57.4%</b> |
| Vanguard Total Bond Market Index Fund                                                | <b>\$ 1,579,610,614</b><br>\$ 67,442,459 | <b>53.4%</b> 2.3% | Ċ                                      | <b>494,677,289</b><br>39,333,948 | 80.0%<br>6.4% | ç                                     | <b>24,576,226</b><br>1,548,362 | 0.1%                | <b>\ \ \ \ \ \ \ \ \ \ \ \ \ \ \ \ \ \ \ </b> | <b>23,831,905</b><br>1,308,408 | 2.7%                 | Ċ                                     | <b>9,397,435</b><br>192,994 | 17.2%<br>0.4% | <b>)</b>                              | 2,132,093,468            | 3.0%                 |
| Vanguard Total Bond Market Index Fund  Vanguard Total International Bond Index Fund  | \$ 5,385,067                             | 0.2%              | )<br>င                                 | 3,000,285                        | 0.5%          | ې<br>د                                | 162,959                        | 0.1%                | ٥                                             | 159,366                        | 0.3%                 | ၂ ၃                                   | 17,815                      | 0.4%          | )<br>င                                | 109,826,172<br>8,725,492 | 0.2%                 |
| Vanguard Total International Bond Index Fund  Vanguard Total Stock Market Index Fund | \$ 89,656,384                            | 3.0%              | ې<br>د                                 | 19,607,021                       | 3.2%          | ې<br>د                                | 801,146                        | 0.0%                | ا ک<br>د                                      | 749,005                        | 1.5%                 | ၃<br>င                                | 1,511,038                   | 2.8%          | မှ<br>                                | 112,324,594              | 3.0%                 |
|                                                                                      | \$ 301,673,249                           | 3.0%<br>10.2%     | ې<br>د                                 | 90,681,940                       | 3.2%<br>14.7% | )<br>င                                | 3,810,791                      | 0.0%                | ا ې<br>د                                      | 4,862,061                      | 1.5%                 | ې<br>د                                | 2,180,700                   | 2.0%<br>4.0%  | လု                                    | 403,208,741              | 3.0%<br>10.9%        |
| Vanguard Institutional Index Fund                                                    | \$ 15,527,938                            |                   | ې<br>د                                 |                                  |               | \ \ \ \ \ \                           | 3,610,791<br>147,172           | 0.170               | \$                                            | 4,862,061<br>270,970           | 0.6%                 | ې<br>د                                |                             |               | \ \ \ \ \ \ \                         |                          |                      |
| Vanguard FTSE Social Index Fund Vanguard Extended Market Index Fund                  |                                          | 0.5%              | \ \ \ \ \ \ \                          | 3,485,496                        | 0.6%<br>4.4%  | \ \ \ \ \ \                           | •                              | 0.0%<br>0.0%        | Š                                             | •                              |                      | \ \ \ \ \ \ \ \ \ \ \ \ \ \ \ \ \ \ \ | 324,418                     | 0.6%          | \$                                    | 19,755,994               | 0.5%<br>3.2%         |
|                                                                                      | \$ 88,857,871                            | 3.0%              | \ \ \ \ \ \ \ \ \ \ \ \ \ \ \ \ \ \ \  | 27,481,154                       |               | \ \ \ \ \ \ \                         | 1,465,451                      |                     | ک                                             | 1,076,055                      | 2.2%                 | \ \ \ \ \ \ \ \ \ \ \ \ \ \ \ \ \ \ \ | 410,720<br>52,253           | 0.8%          | \ \ \ \ \ \ \ \ \ \                   | 119,291,252              |                      |
| Vanguard Total International Stock Index                                             | \$ 12,940,855                            | 0.4%              | ) >                                    | 2,988,759                        | 0.5%          | ) >                                   | 392,482                        | 0.0%<br>0.1%        | Š                                             | 511,029                        | 1.1%                 | ) >                                   | ,                           | 0.1%          | ) >                                   | 16,885,378               | 0.5%                 |
| Vanguard Developed Market Index Fund                                                 | \$ 118,212,277                           | 4.0%              | Ş                                      | 37,468,759                       | 6.1%          | À                                     | 2,014,717                      |                     | ) >                                           | 1,416,507                      | 2.9%                 | \ \ \ \ \ \ \ \ \ \ \ \ \ \ \ \ \ \ \ | 640,645                     | 1.2%          | \ \ \ \ \ \ \ \ \ \ \ \ \ \ \ \ \ \ \ | 159,752,905              | 4.3%                 |
| Vanguard Emerging Markets Stock Index Fund                                           | \$ 61,567,378                            | 2.1%              | Þ                                      | 18,308,023                       | 3.0%          | À                                     | 931,166                        | 0.0%                | ) >                                           | 721,860                        | 1.5%                 | ) >                                   | 358,237                     | 0.7%          | Þ                                     | 81,886,664               | 2.2%                 |
| Vanguard Cash Reserves Federal Money Market Fund                                     | \$ 47,533,196                            | 1.6%              | \ \ \ \ \ \ \                          | 11,743,895                       | 1.9%          | ٥                                     | 1,618,078                      | 0.1%                | \$                                            | 870,048                        | 1.8%                 | \$                                    | 292,106                     | 0.5%          | \ \ \ \ \ \ \ \ \ \ \ \ \ \ \ \ \ \ \ | 62,057,323               | 1.7%                 |
| T. Rowe Price Stable Value Common Trust Fund A                                       | \$ 24,923,771                            | 0.8%              | ٦                                      | -                                | 0.0%          | ٥                                     | 4 000 044                      | 0.0%                | ) Ş                                           | 4 000 050                      | 0.0%                 | )                                     | 400.000                     | 0.0%          | ٦                                     | 24,923,771               | 0.7%                 |
| TIAA Traditional - RC                                                                | \$ 262,883,388                           | 8.9%              | \ \ \ \ \ \ \ \                        | -                                | 0.0%          | \ \ \ \ \ \ \ \ \ \ \ \ \ \ \ \ \ \ \ | 4,362,014                      | 0.1%                | Ş                                             | 4,398,359                      | 9.1%                 | \ \ \ \ \ \ \ \                       | 496,886                     | 0.9%          | \ \ \ \ \ \ \ \                       | 272,140,647              | 7.3%                 |
| TIAA Traditional - RCP                                                               |                                          | 0.0%              | \ \ \ \ \ \ \ \ \ \ \ \ \ \ \ \ \ \ \  | 114,247,772                      | 18.5%         | \$                                    | -                              | 0.0%                | \$                                            | -                              | 0.0%                 | \$                                    | -                           | 0.0%          | \ \ \ \ \ \ \ \ \ \ \ \ \ \ \ \ \ \ \ | 114,247,772              | 3.1%                 |
| Loomis Core Plus Fixed Income - Y                                                    | \$ 13,176,673                            | 0.4%              | \$                                     | 5,741,406                        | 0.9%          | \$                                    | 566,288                        | 0.0%                | \$                                            | 548,913                        | 1.1%                 | \ \\$                                 | 33,397                      | 0.1%          | \ \ \ \ \ \ \ \ \ \ \ \ \ \ \ \ \ \ \ | 20,066,677               | 0.5%                 |
| DFA Inflation-Protected Securities Portfolio                                         | \$ 29,131,781                            | 1.0%              | Ş                                      | 10,854,624                       | 1.8%          | Ş                                     | 724,696                        | 0.0%                | Ş                                             | 651,337                        | 1.3%                 | Ş                                     | 73,161                      | 0.1%          | Ş                                     | 41,435,598               | 1.1%                 |
| American Century High Income                                                         | \$ 40,224,825                            | 1.4%              | Ş                                      | 14,957,151                       | 2.4%          | Ş                                     | 887,865                        | 0.0%                | Ş                                             | 1,192,160                      | 2.5%                 | Ş                                     | 87,740                      | 0.2%          | Ş                                     | 57,349,740               | 1.5%                 |
| T. Rowe Price Large Cap Growth Fund - I                                              | \$ 77,439,947                            | 2.6%              | Ş                                      | 17,009,406                       | 2.8%          | Ş                                     | 436,766                        | 0.0%                | Ş                                             | 1,371,316                      | 2.8%                 | Ş                                     | 848,411                     | 1.6%          | \$                                    | 97,105,847               | 2.6%                 |
| Diamond Hill Large Cap                                                               | \$ 86,744,633                            | 2.9%              | Ş                                      | 25,459,155                       | 4.1%          | Ş                                     | 1,412,422                      | 0.0%                | Ş                                             | 1,129,337                      | 2.3%                 | Ş                                     | 556,338                     | 1.0%          | Ş                                     | 115,301,886              | 3.1%                 |
| William Blair Small/Mid Cap Growth Fund                                              | \$ 40,686,391                            | 1.4%              | Ş                                      | 7,147,392                        | 1.2%          | Ş                                     | 335,956                        | 0.0%                | Ş                                             | 520,894                        | 1.1%                 | Ş                                     | 212,581                     | 0.4%          | \$                                    | 48,903,215               | 1.3%                 |
| DFA U.S. Targeted Value                                                              | \$ 58,365,136                            | 2.0%              | \$                                     | 13,228,669                       | 2.1%          | Ş                                     | 912,327                        | 0.0%                | Ş                                             | 608,751                        | 1.3%                 | <b>\$</b>                             | 306,129                     | 0.6%          | Ş                                     | 73,421,011               | 2.0%                 |
| Dodge & Cox Global Stock Fund                                                        | \$ 45,697,932                            | 1.5%              | Ş                                      | 8,639,033                        | 1.4%          | Ş                                     | 569,628                        | 0.0%                | Ş                                             | 251,749                        | 0.5%                 | Ş                                     | 319,907                     | 0.6%          | Ş                                     | 55,478,249               | 1.5%                 |
| GQG International Opportunities Fund                                                 | \$ 52,588,175                            | 1.8%              | \$                                     | 12,252,960                       | 2.0%          | Ş                                     | 750,707                        | 0.0%                | Ş                                             | 534,535                        | 1.1%                 | Ş                                     | 242,206                     | 0.4%          | Ş                                     | 66,368,583               | 1.8%                 |
| Cohen & Steers Instl Realty Shares                                                   | \$ 38,951,288                            | 1.3%              | Ş                                      | 11,040,439                       | 1.8%          | Ş                                     | 725,232                        | 0.0%                | Ş                                             | 679,244                        | 1.4%                 | Ş                                     | 239,754                     | 0.4%          | Ş                                     | 51,635,958               | 1.4%                 |
|                                                                                      | 07 710 170                               | 1 20/             |                                        | 0.000 400                        | 1 6 0 /-      |                                       | 226 524                        | 0.00/               |                                               | 400 000                        | 4 00/                |                                       | 40 700                      | 0.00/         |                                       | 40 200 460               | 1 20/                |
| TIER 3: Mutual Fund Window                                                           | \$ 37,710,173                            | 1.3%              | Ą                                      | 9,889,409                        | 1.6%          | Ą                                     | 226,534                        | 0.0%                | Ş                                             | 462,280                        | 1.0%                 | <b>\</b>                              | 13,766                      | 0.0%          | <b>\</b>                              | 48,302,162               | 1.3%                 |
| Total                                                                                | \$ 2,955,944,928                         | 100.0%            | Ų                                      | 618,442,126                      | 100.0%        | Į Ş                                   | 36,705,768                     | 100.0%              | Ş                                             | 48,373,399                     | 100.0%               | <b>\</b>                              | 54,696,649                  | 100.0%        | Ş                                     | 3,714,162,870            | 100.0%               |