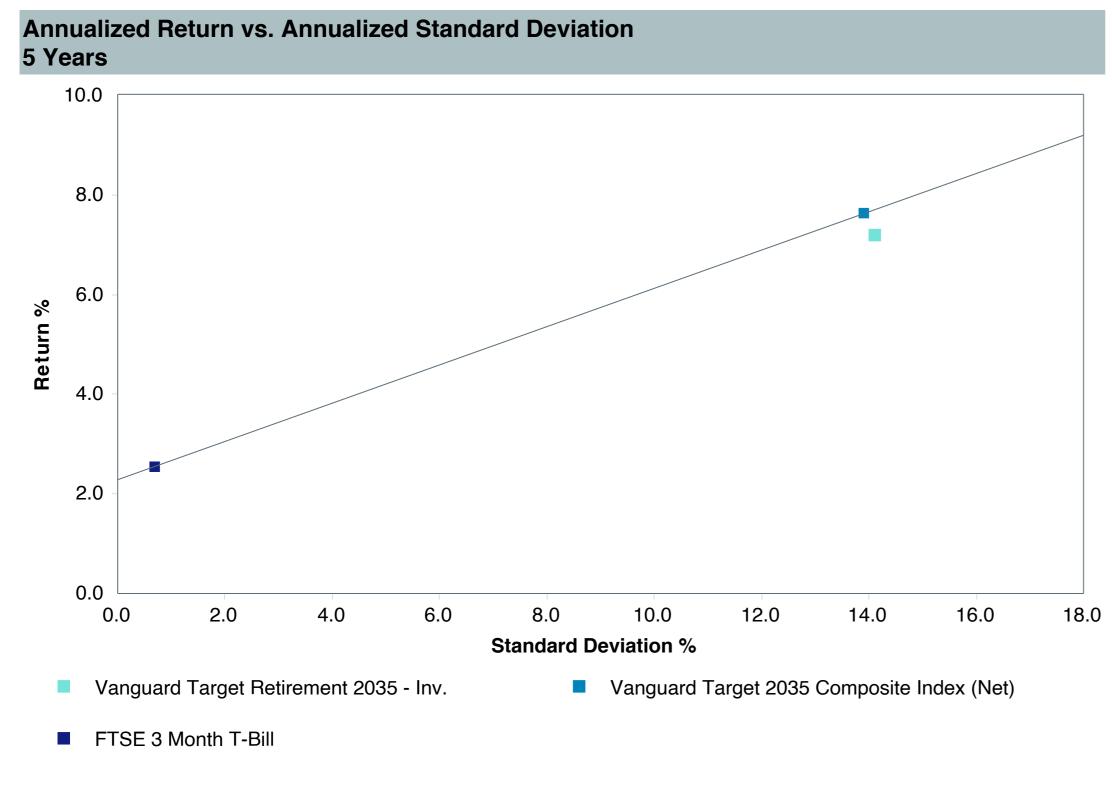

# **Total Plan Top Ten Based on Assets**

|                                                 |                     |            |            |                   | Traili<br>1 Ye | •    | Traili<br>3 Yea | •    | Traili<br>5 Yea | •    | Traili<br>10 Ye | •    |
|-------------------------------------------------|---------------------|------------|------------|-------------------|----------------|------|-----------------|------|-----------------|------|-----------------|------|
| Investment Fund                                 | Assets              | % of Total | Watch List | # of participants | Return         | Rank | Return          | Rank | Return          | Rank | Return          | Rank |
| Vanguard Institutional Index Fund - Instl. Plus | \$<br>403,208,741   | 10.9%      |            | 2,308             | 25.0%          | (17) | 8.9%            | (12) | 14.5%           | (15) | 13.1%           | (8)  |
| S&P 500 Index                                   |                     |            |            |                   | 25.0%          | (5)  | 8.9%            | (3)  | 14.5%           | (5)  | 13.1%           | (3)  |
| TIAA Traditional - RC                           | \$<br>272,140,647   | 7.3%       |            | 1,169             | 4.6%           | (6)  | 4.5%            | (1)  | 4.2%            | (1)  | 4.2%            | (1)  |
| Morningstar Stable Value Index                  |                     |            |            |                   | 3.0%           | (20) | 2.6%            | (14) | 2.4%            | (15) | 2.2%            | (17) |
| Vanguard Target Retirement 2040 Trust Plus      | \$<br>227,106,434   | 6.1%       |            | 498               | 12.8%          | (53) | 3.5%            | (40) | 8.0%            | (50) | 8.2%            | (28) |
| Vanguard Target 2040 Composite Index            |                     |            |            |                   | 13.0%          | (50) | 3.8%            | (20) | 8.4%            | (32) | 8.4%            | (15) |
| Vanguard Target Retirement 2035 Trust Plus      | \$<br>218,045,586   | 5.9%       |            | 427               | 11.8%          | (36) | 3.0%            | (21) | 7.3%            | (48) | 7.6%            | (24) |
| Vanguard Target 2035 Composite Index            |                     |            |            |                   | 11.9%          | (26) | 3.3%            | (12) | 7.6%            | (19) | 7.8%            | (8)  |
| Vanguard Target Retirement 2045 Trust Plus      | \$<br>212,061,123   | 5.7%       |            | 606               | 13.9%          | (60) | 4.0%            | (29) | 8.8%            | (53) | 8.6%            | (26) |
| Vanguard Target 2045 Composite Index            |                     |            |            |                   | 14.1%          | (50) | 4.3%            | (16) | 9.1%            | (26) | 8.9%            | (15) |
| Vanguard Target Retirement 2030 Trust Plus      | \$<br>177,042,483   | 4.8%       |            | 295               | 10.7%          | (15) | 2.5%            | (19) | 6.5%            | (27) | 7.0%            | (27) |
| Vanguard Target 2030 Composite Index            |                     |            |            |                   | 10.8%          | (13) | 2.8%            | (7)  | 6.9%            | (7)  | 7.2%            | (5)  |
| Vanguard Developed Markets Index Plus           | \$<br>159,752,905   | 4.3%       |            | 1,962             | 3.1%           | (69) | 0.9%            | (41) | 4.8%            | (54) | 5.5%            | (45) |
| Vanguard Spliced Developed ex U.S. Index        |                     |            |            |                   | 3.4%           | (66) | 1.0%            | (41) | 4.8%            | (55) | 5.4%            | (49) |
| Vanguard Target Retirement 2050 Trust Plus      | \$<br>155,195,042   | 4.2%       |            | 662               | 14.7%          | (38) | 4.4%            | (20) | 9.1%            | (36) | 8.8%            | (25) |
| Vanguard Target 2050 Composite Index            |                     |            |            |                   | 14.9%          | (33) | 4.7%            | (10) | 9.5%            | (23) | 9.1%            | (19) |
| Vanguard Extended Market Index Fund - Inst      | \$<br>119,291,252   | 3.2%       |            | 1,861             | 16.9%          | (9)  | 2.5%            | (71) | 9.9%            | (37) | 9.5%            | (21) |
| Performance Benchmark                           |                     |            |            |                   | 16.9%          | (9)  | 2.4%            | (72) | 9.8%            | (42) | 9.3%            | (22) |
| Diamond Hill Large Cap - Y                      | \$<br>115,301,886   | 3.1%       |            | 1,789             | 12.3%          | (67) | 3.5%            | (92) | 8.8%            | (73) | 9.6%            | (43) |
| Russell 1000 Value Index                        |                     |            |            |                   | 14.4%          | (57) | 5.6%            | (71) | 8.7%            | (74) | 8.5%            | (75) |
| Total                                           | \$<br>2,059,146,100 | 55.4%      |            |                   |                |      |                 |      |                 |      |                 |      |