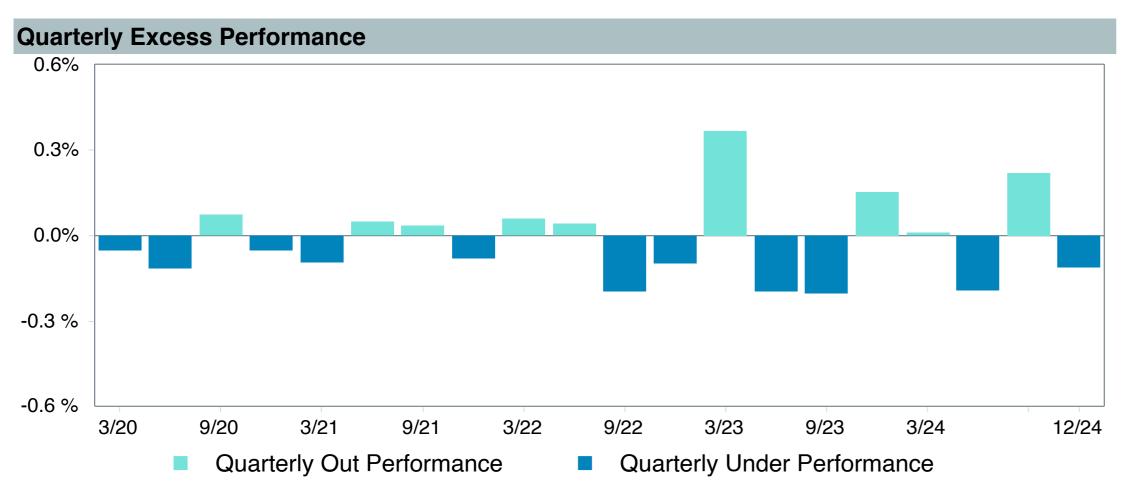

### As of December 31, 2024

|                                                |                                           |                                                        |                                                            |                                        |                                       |                                               |                        | Watch Li               | st Status              |                        |
|------------------------------------------------|-------------------------------------------|--------------------------------------------------------|------------------------------------------------------------|----------------------------------------|---------------------------------------|-----------------------------------------------|------------------------|------------------------|------------------------|------------------------|
|                                                | 1. Underperformed During Trailing 5 Years | 2. Underperformed in 3 of 4 Trailing Calendar Quarters | 3. Diverged from Strategy and/or Portfolio Characteristics | 4. Adverse Change in Portfolio Manager | 5.<br>Weak Manager<br>Research Rating | 6.<br>Significant<br>Organizational<br>Change | 4th<br>Quarter<br>2024 | 3rd<br>Quarter<br>2024 | 2nd<br>Quarter<br>2024 | 1st<br>Quarter<br>2024 |
| Vanguard Total Bond Market Index Fund          | No                                        | No                                                     | No                                                         | No                                     | No (Buy)                              | No                                            |                        |                        |                        |                        |
| Vanguard Total International Bond Index Fund   | No                                        | No                                                     | No                                                         | No                                     | No (Buy)                              | No                                            |                        |                        |                        |                        |
| Vanguard Total Stock Market Index Fund         | No                                        | No                                                     | No                                                         | No                                     | No (Buy)                              | No                                            |                        |                        |                        |                        |
| Vanguard Institutional Index Fund              | No                                        | No                                                     | No                                                         | No                                     | No (Buy)                              | No                                            |                        |                        |                        |                        |
| Vanguard FTSE Social Index Fund                | No                                        | No                                                     | No                                                         | No                                     | No (Buy)                              | No                                            |                        |                        |                        |                        |
| Vanguard Extended Market Index Fund            | No                                        | No                                                     | No                                                         | No                                     | No (Buy)                              | No                                            |                        |                        |                        |                        |
| Vanguard Total International Stock Index Fund  | No                                        | No                                                     | No                                                         | No                                     | No (Buy)                              | No                                            |                        |                        |                        |                        |
| Vanguard Developed Market Index Fund           | No                                        | No                                                     | No                                                         | No                                     | No (Buy)                              | No                                            |                        |                        |                        |                        |
| Vanguard Emerging Markets Stock Index Fund     | Yes                                       | No                                                     | No                                                         | No                                     | No (Buy)                              | No                                            |                        |                        |                        |                        |
| Vanguard Cash Reserves Money Market Fund       | No                                        | No                                                     | No                                                         | No                                     | No (Buy)                              | No                                            |                        |                        |                        |                        |
| T. Rowe Price Stable Value Common Trust Fund A | Yes                                       | No                                                     | No                                                         | No                                     | No (Buy)                              | No                                            |                        |                        |                        |                        |
| TIAA Traditional - RC                          | No                                        | No                                                     | No                                                         | No                                     | No (Buy)                              | No                                            |                        |                        |                        |                        |
| TIAA Traditional - RCP                         | No                                        | No                                                     | No                                                         | No                                     | No (Buy)                              | No                                            |                        |                        |                        |                        |
| Loomis Core Plus Fixed Income                  | No                                        | Yes                                                    | No                                                         | No                                     | No (Buy)                              | No                                            |                        |                        |                        |                        |
| DFA Inflation-Protected Securities             | No                                        | No                                                     | No                                                         | No                                     | No (Qualified)                        | No                                            |                        |                        |                        |                        |
| American Century High Income                   | No                                        | Yes                                                    | No                                                         | No                                     | No (Buy)                              | No                                            |                        |                        |                        |                        |
| T. Rowe Price Large Cap Growth Fund            | Yes                                       | Yes                                                    | No                                                         | No                                     | No (Buy)                              | No                                            |                        |                        |                        |                        |
| Diamond Hill Large Cap                         | No                                        | Yes                                                    | No                                                         | No                                     | No (Buy)                              | No                                            |                        |                        |                        |                        |
| William Blair Small/Mid Cap Growth Fund        | Yes                                       | No                                                     | No                                                         | No                                     | No (Buy)                              | No                                            |                        |                        |                        |                        |
| DFA U.S. Targeted Value                        | No                                        | No                                                     | No                                                         | No                                     | No (Buy)                              | No                                            |                        |                        |                        |                        |
| Dodge & Cox Global Stock Fund                  | Yes                                       | Yes                                                    | No                                                         | No                                     | No (Buy)                              | No                                            |                        |                        |                        |                        |
| GQG International Opportunities Fund           | No                                        | No                                                     | No                                                         | No                                     | No (Buy)                              | No                                            |                        |                        |                        |                        |
| Cohen & Steers Instl Realty Shares             | No                                        | Yes                                                    | No                                                         | No                                     | No (Buy)                              | No                                            |                        |                        |                        |                        |