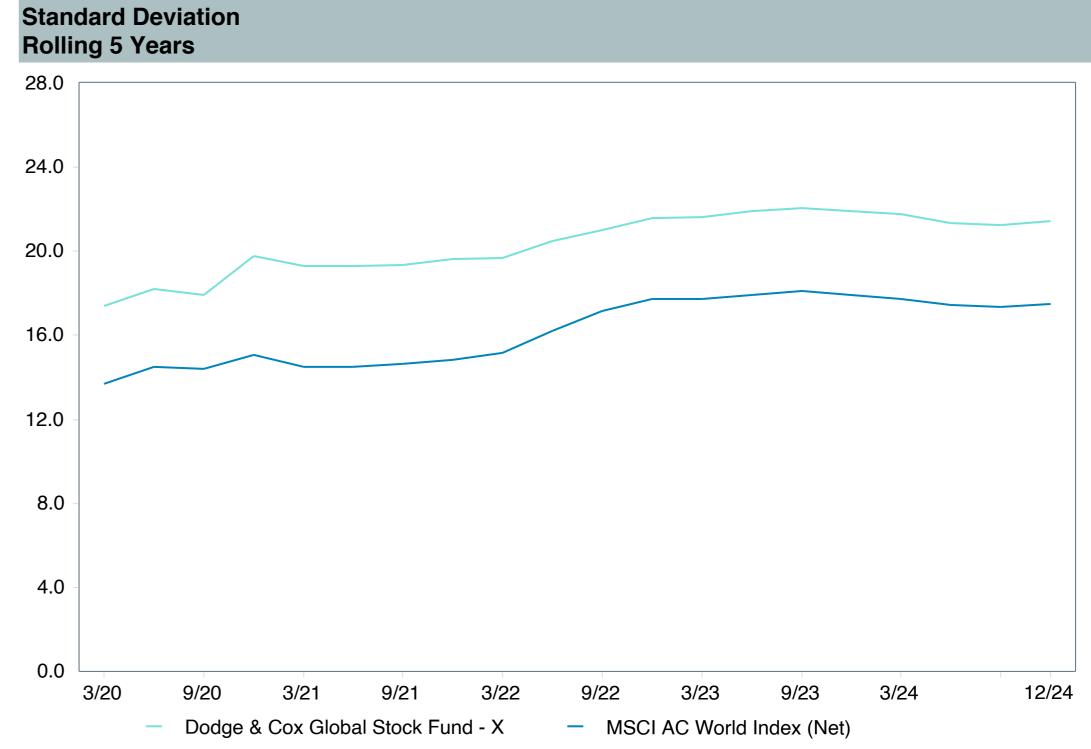

# **5 Year Comparative Performance**

### As of December 31, 2024

#### 5-yr Performance vs. Benchmark (Tiers II & III)