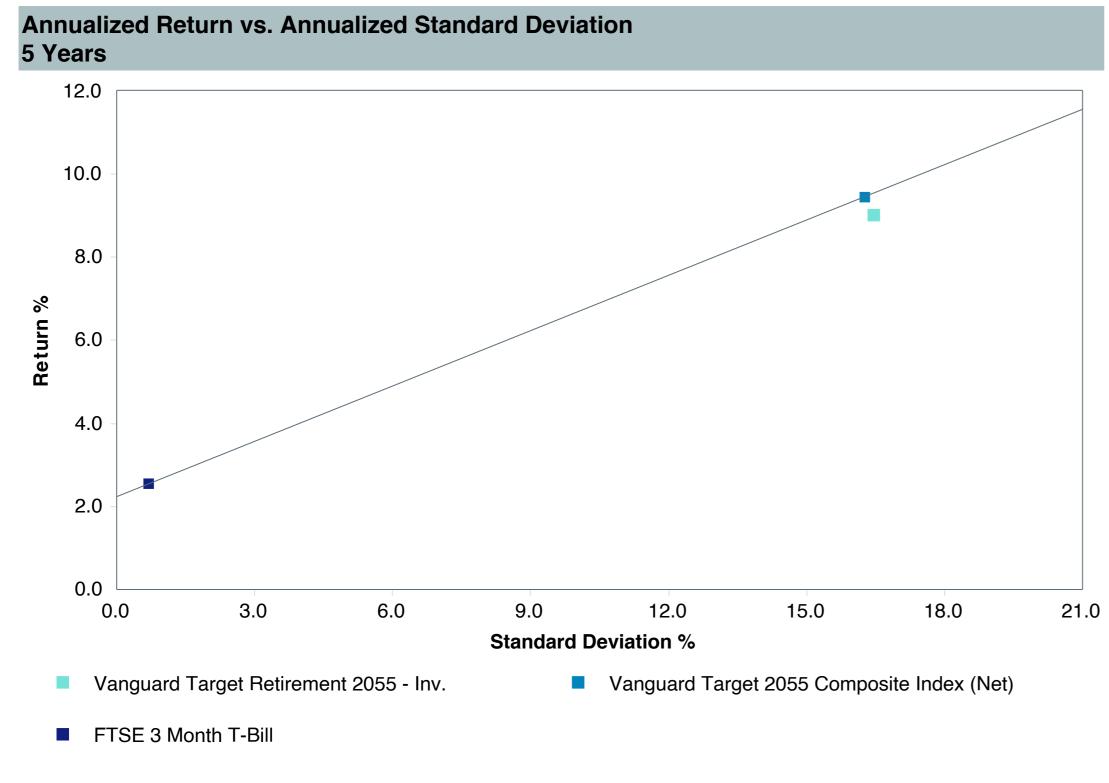

|
| Ticker:                    | VFFVX                                      |
| Peer Group:                | IM Mixed-Asset Target 2055 (MF)            |
| Benchmark:                 | Vanguard Target 2055 Composite Index (Net) |
| Fund Inception:            | 08/18/2010                                 |
| Portfolio Manager:         | Team Managed                               |
| Total Assets:              | \$53,195.90 Million                        |
| Total Assets Date:         | 11/30/2024                                 |
| Gross Expense:             | 0.08%                                      |
| Net Expense:               | 0.08%                                      |
| Turnover:                  | 1%                                         |



















| 5 Years Historical Statistics              |                  |                   |                      |           |                 |       |      |        |                    |                    |
|--------------------------------------------|------------------|-------------------|----------------------|-----------|-----------------|-------|------|--------|--------------------|--------------------|
|                                            | Active<br>Return | Tracking<br>Error | Information<br>Ratio | R-Squared | Sharpe<br>Ratio | Alpha | Beta | Return | Standard Deviation | Actual Correlation |
| Vanguard Target Retirement 2055 - Inv.     | -0.37            | 0.83              | -0.44                | 1.00      | 0.46            | -0.47 | 1.01 | 9.02   | 16.45