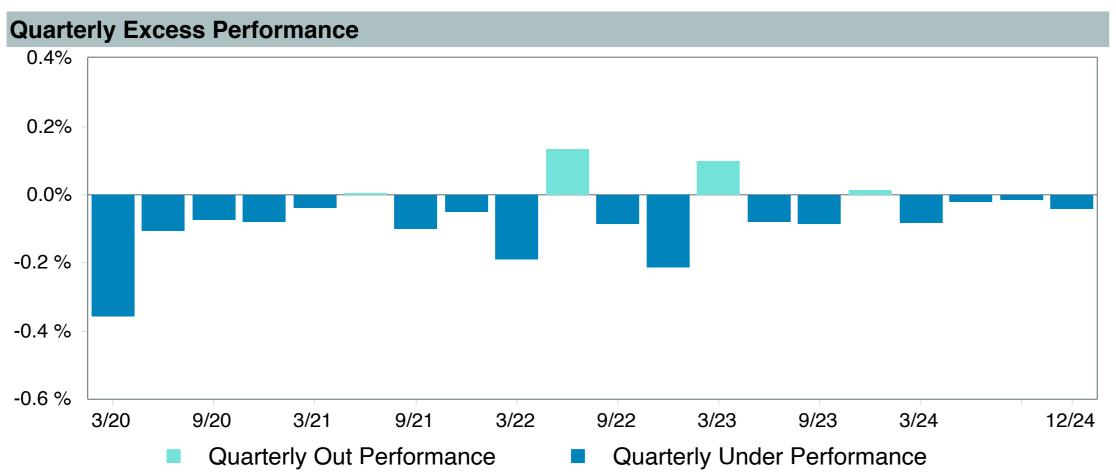

Notes on Table: Changes in Watch List designations from the previous quarter are highlighted in red.

Negative tracking of greater than 0.2% constitutes underperformance for the Plan's target date retirement funds.