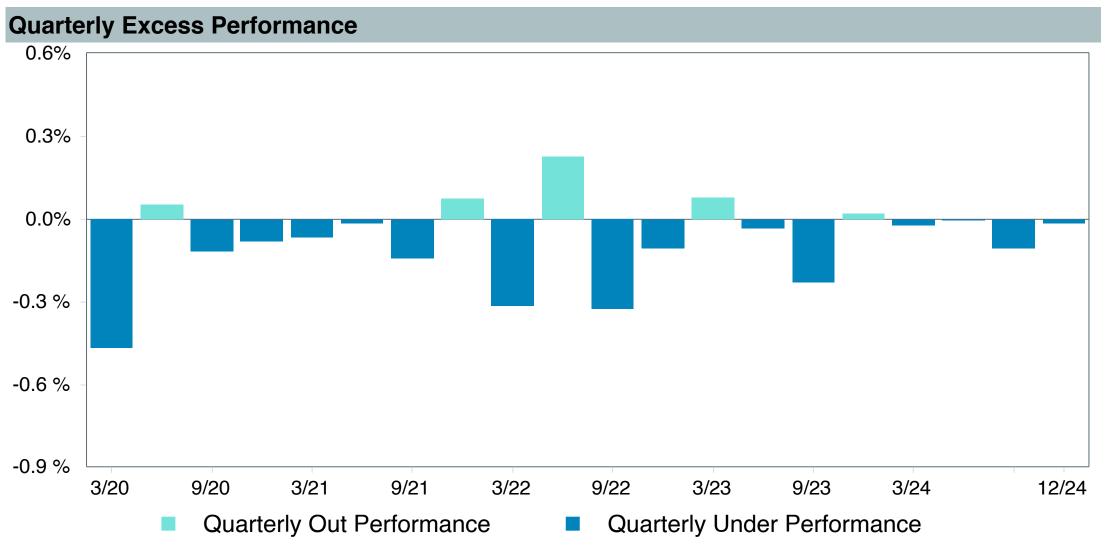

|



# Vanguard Target Retirement 2030 Tr Plus Performance Summary

| Account Information |                                            |  |  |  |  |  |  |  |
|---------------------|--------------------------------------------|--|--|--|--|--|--|--|
| Account Name        | Vanguard Target Retirement 2030 Trust Plus |  |  |  |  |  |  |  |
| Inception Date      | 08/31/2011                                 |  |  |  |  |  |  |  |
| Account Structure   | Collective Investment Trust                |  |  |  |  |  |  |  |
| Asset Class         | Global Target Date                         |  |  |  |  |  |  |  |
| Benchmark           | Vanguard Target 2030 Composite Index (Net) |  |  |  |  |  |  |  |
| Peer Group          | IM Mixed-Asset Target 2030 (MF)            |  |  |  |  |  |  |  |















| 5 Years Historical Statistics              |                  |                   |                      |           |                 |       |      |        |                    |                    |
|--------------------------------------------|------------------|-------------------|----------------------|-----------|-----------------|-------|------|--------|--------------------|--------------------|
|                                            | Active<br>Return | Tracking<br>Error | Information<br>Ratio | R-Squared | Sharpe<br>Ratio | Alpha | Beta | Return | Standard Deviation | Actual Correlation |
| Vanguard Target Retirement 2030 Trust Plus | -0.31            | 0.68              | -0.45                | 1.00      | 0.36            | -0.41 | 1.01 | 6.52   | 13.08