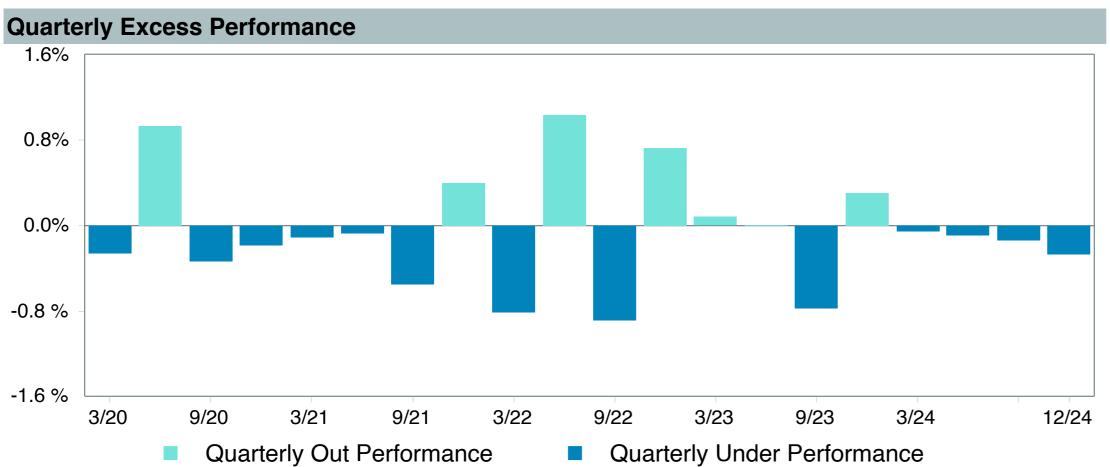

|
| Fund Family:               | Vanguard                               |
| Ticker:                    | VDIPX                                  |
| Peer Group:                | IM International Large Cap Equity (MF) |
| Benchmark:                 | Performance Benchmark                  |
| Fund Inception:            | 04/01/2014                             |
| Portfolio Manager:         | Franquin/Perre                         |
| Total Assets:              | \$18,068.20 Million                    |
| Total Assets Date:         | 11/30/2024                             |
| Gross Expense:             | 0.05%                                  |
| Net Expense:               | 0.05%                                  |
| Turnover:                  | 3%                                     |



















| 5 Years Historical Statistics                     |                  |                   |                      |           |                 |       |      |        |                    |                    |
|---------------------------------------------------|------------------|-------------------|----------------------|-----------|-----------------|-------|------|--------|--------------------|--------------------|
|                                                   | Active<br>Return | Tracking<br>Error | Information<br>Ratio | R-Squared | Sharpe<br>Ratio | Alpha | Beta | Return | Standard Deviation | Actual Correlation |
| Vanguard Developed Market Index Fund - Inst. Plus | -0.19            | 2.34              | -0.08                | 0.98      | 0.21            | -0