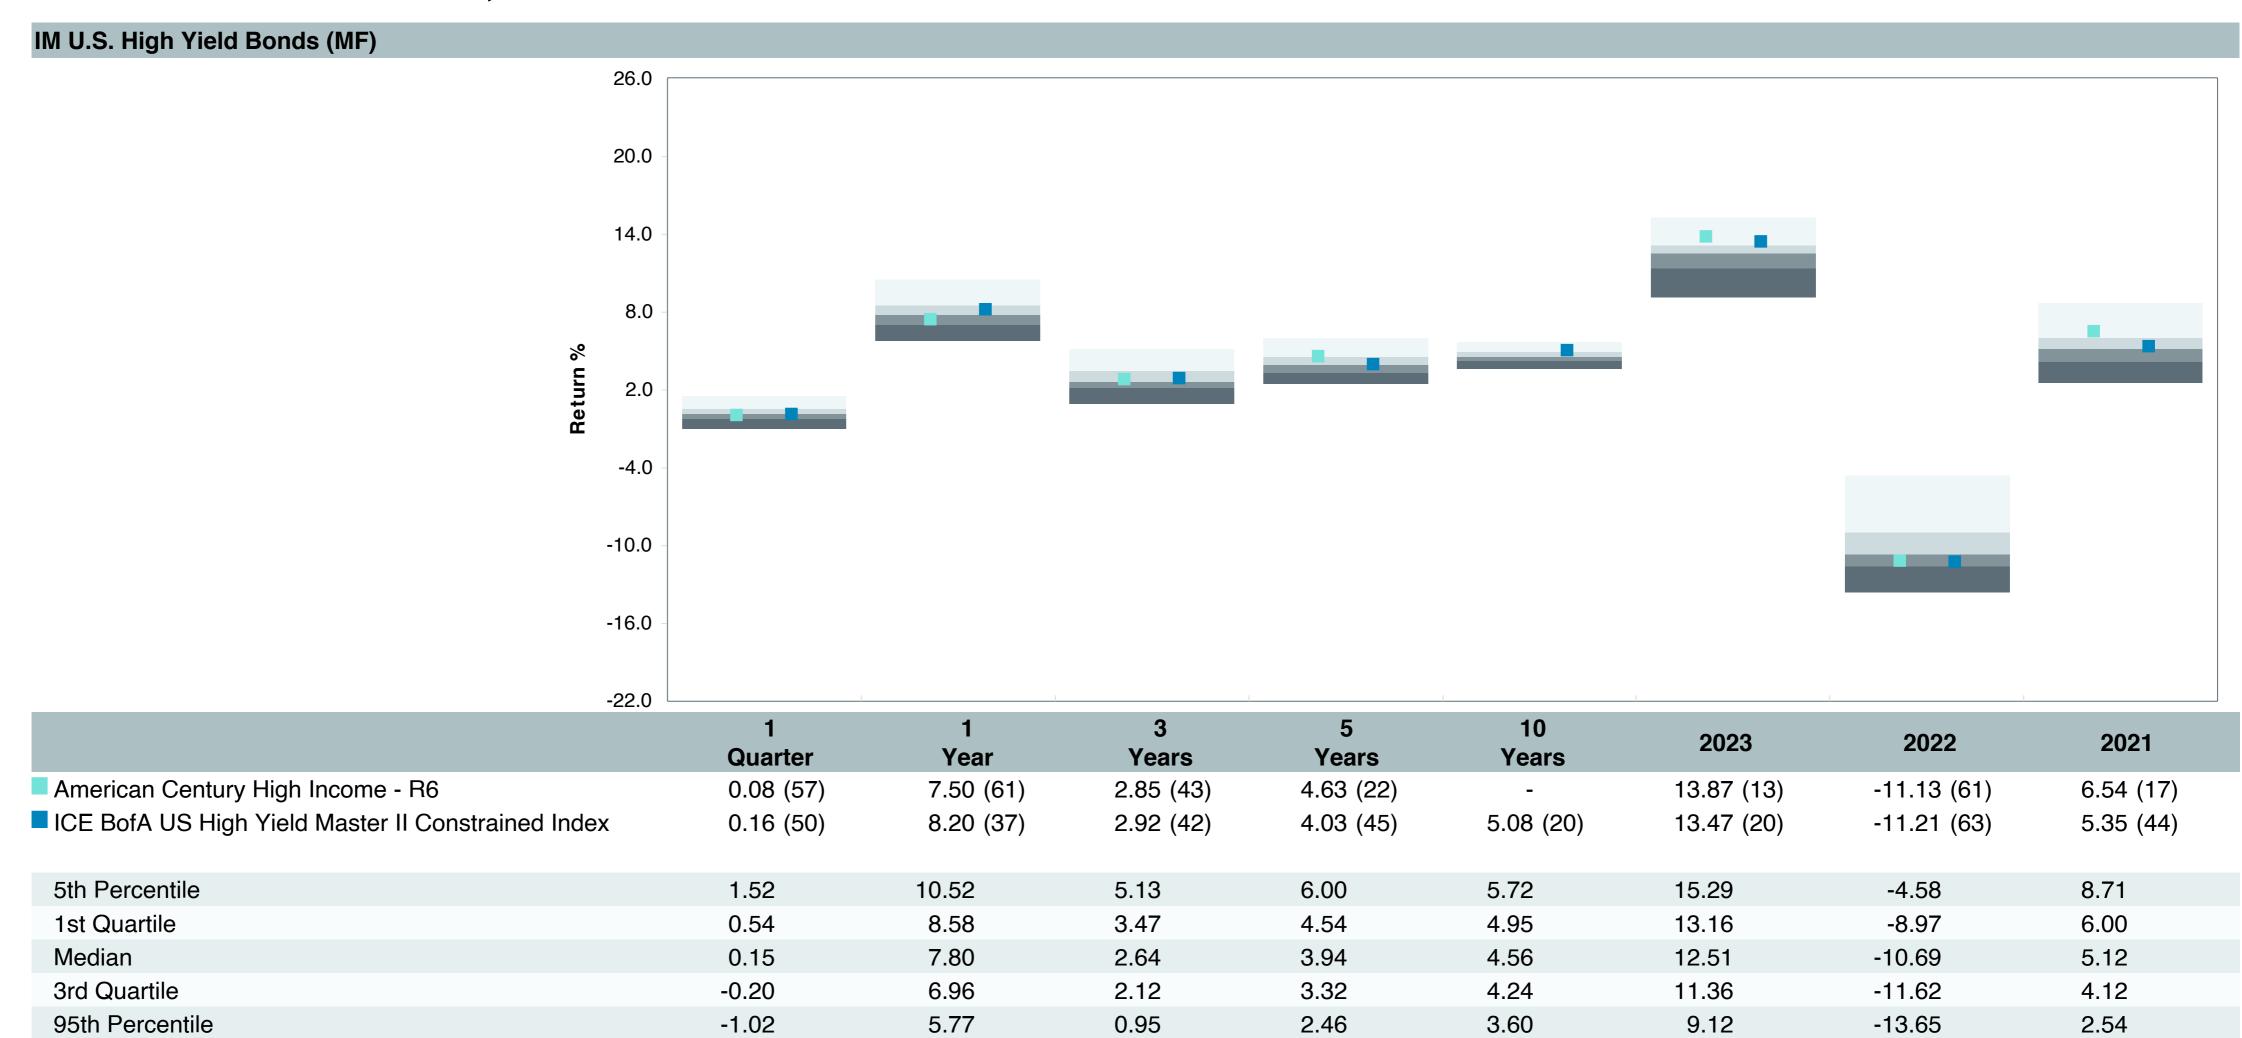

### As of December 31, 2024

|                                                |                                           |                                                        |                                                            |                                        |                                       |                                               |                        | Watch Li               | st Status              |                        |
|------------------------------------------------|-------------------------------------------|--------------------------------------------------------|------------------------------------------------------------|----------------------------------------|---------------------------------------|-----------------------------------------------|------------------------|------------------------|------------------------|------------------------|
|                                                | 1. Underperformed During Trailing 5 Years | 2. Underperformed in 3 of 4 Trailing Calendar Quarters | 3. Diverged from Strategy and/or Portfolio Characteristics | 4. Adverse Change in Portfolio Manager | 5.<br>Weak Manager<br>Research Rating | 6.<br>Significant<br>Organizational<br>Change | 4th<br>Quarter<br>2024 | 3rd<br>Quarter<br>2024 | 2nd<br>Quarter<br>2024 | 1st<br>Quarter<br>2024 |
| Vanguard Total Bond Market Index Fund          | No                                        | No                                                     | No                                                         | No                                     | No (Buy)                              | No                                            |                        |                        |                        |                        |
| Vanguard Total International Bond Index Fund   | No                                        | No                                                     | No                                                         | No                                     | No (Buy)                              | No                                            |                        |                        |                        |                        |
| Vanguard Total Stock Market Index Fund         | No                                        | No                                                     | No                                                         | No                                     | No (Buy)                              | No                                            |                        |                        |                        |                        |
| Vanguard Institutional Index Fund              | No                                        | No                                                     | No                                                         | No                                     | No (Buy)                              | No                                            |                        |                        |                        |                        |
| Vanguard FTSE Social Index Fund                | No                                        | No                                                     | No                                                         | No                                     | No (Buy)                              | No                                            |                        |                        |                        |                        |
| Vanguard Extended Market Index Fund            | No                                        | No                                                     | No                                                         | No                                     | No (Buy)                              | No                                            |                        |                        |                        |                        |
| Vanguard Total International Stock Index Fund  | No                                        | No                                                     | No                                                         | No                                     | No (Buy)                              | No                                            |                        |                        |                        |                        |
| Vanguard Developed Market Index Fund           | No                                        | No                                                     | No                                                         | No                                     | No (Buy)                              | No                                            |                        |                        |                        |                        |
| Vanguard Emerging Markets Stock Index Fund     | Yes                                       | No                                                     | No                                                         | No                                     | No (Buy)                              | No                                            |                        |                        |                        |                        |
| Vanguard Cash Reserves Money Market Fund       | No                                        | No                                                     | No                                                         | No                                     | No (Buy)                              | No                                            |                        |                        |                        |                        |
| T. Rowe Price Stable Value Common Trust Fund A | Yes                                       | No                                                     | No                                                         | No                                     | No (Buy)                              | No                                            |                        |                        |                        |                        |
| TIAA Traditional - RC                          | No                                        | No                                                     | No                                                         | No                                     | No (Buy)                              | No                                            |                        |                        |                        |                        |
| TIAA Traditional - RCP                         | No                                        | No                                                     | No                                                         | No                                     | No (Buy)                              | No                                            |                        |                        |                        |                        |
| Loomis Core Plus Fixed Income                  | No                                        | Yes                                                    | No                                                         | No                                     | No (Buy)                              | No                                            |                        |                        |                        |                        |
| DFA Inflation-Protected Securities             | No                                        | No                                                     | No                                                         | No                                     | No (Qualified)                        | No                                            |                        |                        |                        |                        |
| American Century High Income                   | No                                        | Yes                                                    | No                                                         | No                                     | No (Buy)                              | No                                            |                        |                        |                        |                        |
| T. Rowe Price Large Cap Growth Fund            | Yes                                       | Yes                                                    | No                                                         | No                                     | No (Buy)                              | No                                            |                        |                        |                        |                        |
| Diamond Hill Large Cap                         | No                                        | Yes                                                    | No                                                         | No                                     | No (Buy)                              | No                                            |                        |                        |                        |                        |
| William Blair Small/Mid Cap Growth Fund        | Yes                                       | No                                                     | No                                                         | No                                     | No (Buy)                              | No                                            |                        |                        |                        |                        |
| DFA U.S. Targeted Value                        | No                                        | No                                                     | No                                                         | No                                     | No (Buy)                              | No                                            |                        |                        |                        |                        |
| Dodge & Cox Global Stock Fund                  | Yes                                       | Yes                                                    | No                                                         | No                                     | No (Buy)                              | No                                            |                        |                        |                        |                        |
| GQG International Opportunities Fund           | No                                        | No                                                     | No                                                         | No                                     | No (Buy)                              | No                                            |                        |                        |                        |                        |
| Cohen & Steers Instl Realty Shares             | No                                        | Yes                                                    | No                                                         | No                                     | No (Buy)                              | No                                            |                        |                        |                        |                        |

Notes on Table: Changes in Watch List designations from the previous quarter are highlighted in red.

Negative tracking of greater than 0.1% for domestic equities and fixed income or 0.3% for non-U.S. equities constitutes underperformance for the Plan's index funds.

Yellow-Level Watch List. An investment fund goes on the Watch List with a yellow designation when two of the above occur, or when item numbers 4, 5, or 6 occur.

Orange-Level Watch List. An investment fund goes on the Watch List with an orange designation when it has been on the yellow watch list for two consecutive quarters or when three of the above occur.

Red-Level Watch List. An investment fund goes on the Watch List with a red designation when it has been on the orange watchlist for two consecutive quarters or when four of the above occur. When an investment fund is placed on the Watch List with a red designation, a formal fund review will be conducted and a recommendation for action will be made.

<sup>\*</sup> Since-inception returns were used since this fund does not have a trailing five-year return.