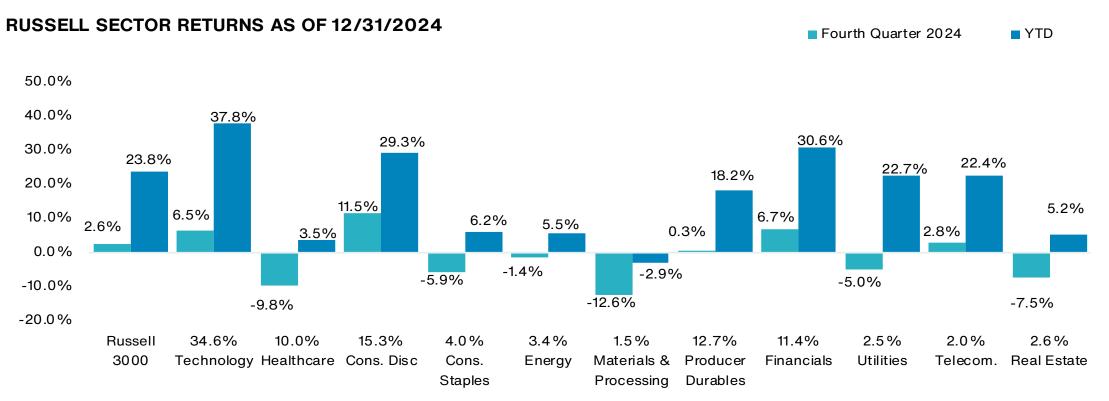

he U.S. economy grew at an annualized rate of 3.1% in the third quarter of 2024, higher than the economists expected 2.8% and above the previous quarter's annualized growth rate of 3.0%. The acceleration was largely boosted by strong exports, consumer and federal government spending.
- The Russell 3000 Index rose 2.6% during the fourth quarter and 23.8% on a YTD basis. Consumer Discretionary (11.5%) and Financials (6.7%) were the best performers while Materials & Processing (-12.6%) and Healthcare (-9.8%) were the worst performers.
- On a style basis, growth outperformed value across market capitalizations over the quarter. Medium-cap stocks outperformed Small and Large-cap stocks in growth style, while Large-cap value stocks underperformed Medium and Small-cap value.
- over the quarter.





Past performance is no guarantee of future results. Indices cannot be invested in directly. Unmanaged index returns assume reinvestment of any and all distributions and do not reflect fees and expenses. Please see appendix for index definitions and other general disclosures.



### **U.S. Fixed Income Markets**







- The U.S. Fed cut its benchmark interest rate twice over the quarter by 0.25% each to a range of 4.25% 4.50%. In its December 2024 meeting, the Federal Open Market Committee (FOMC) stated that the risks to achieving its employment and inflation targets are fairly balanced. The latest Fed "dot plot," showed FOMC members projecting a reduction of only half a percentage point in interest rates for 2025 with the rate expected to decline to 3% beyond 2027.
- The Bloomberg U.S