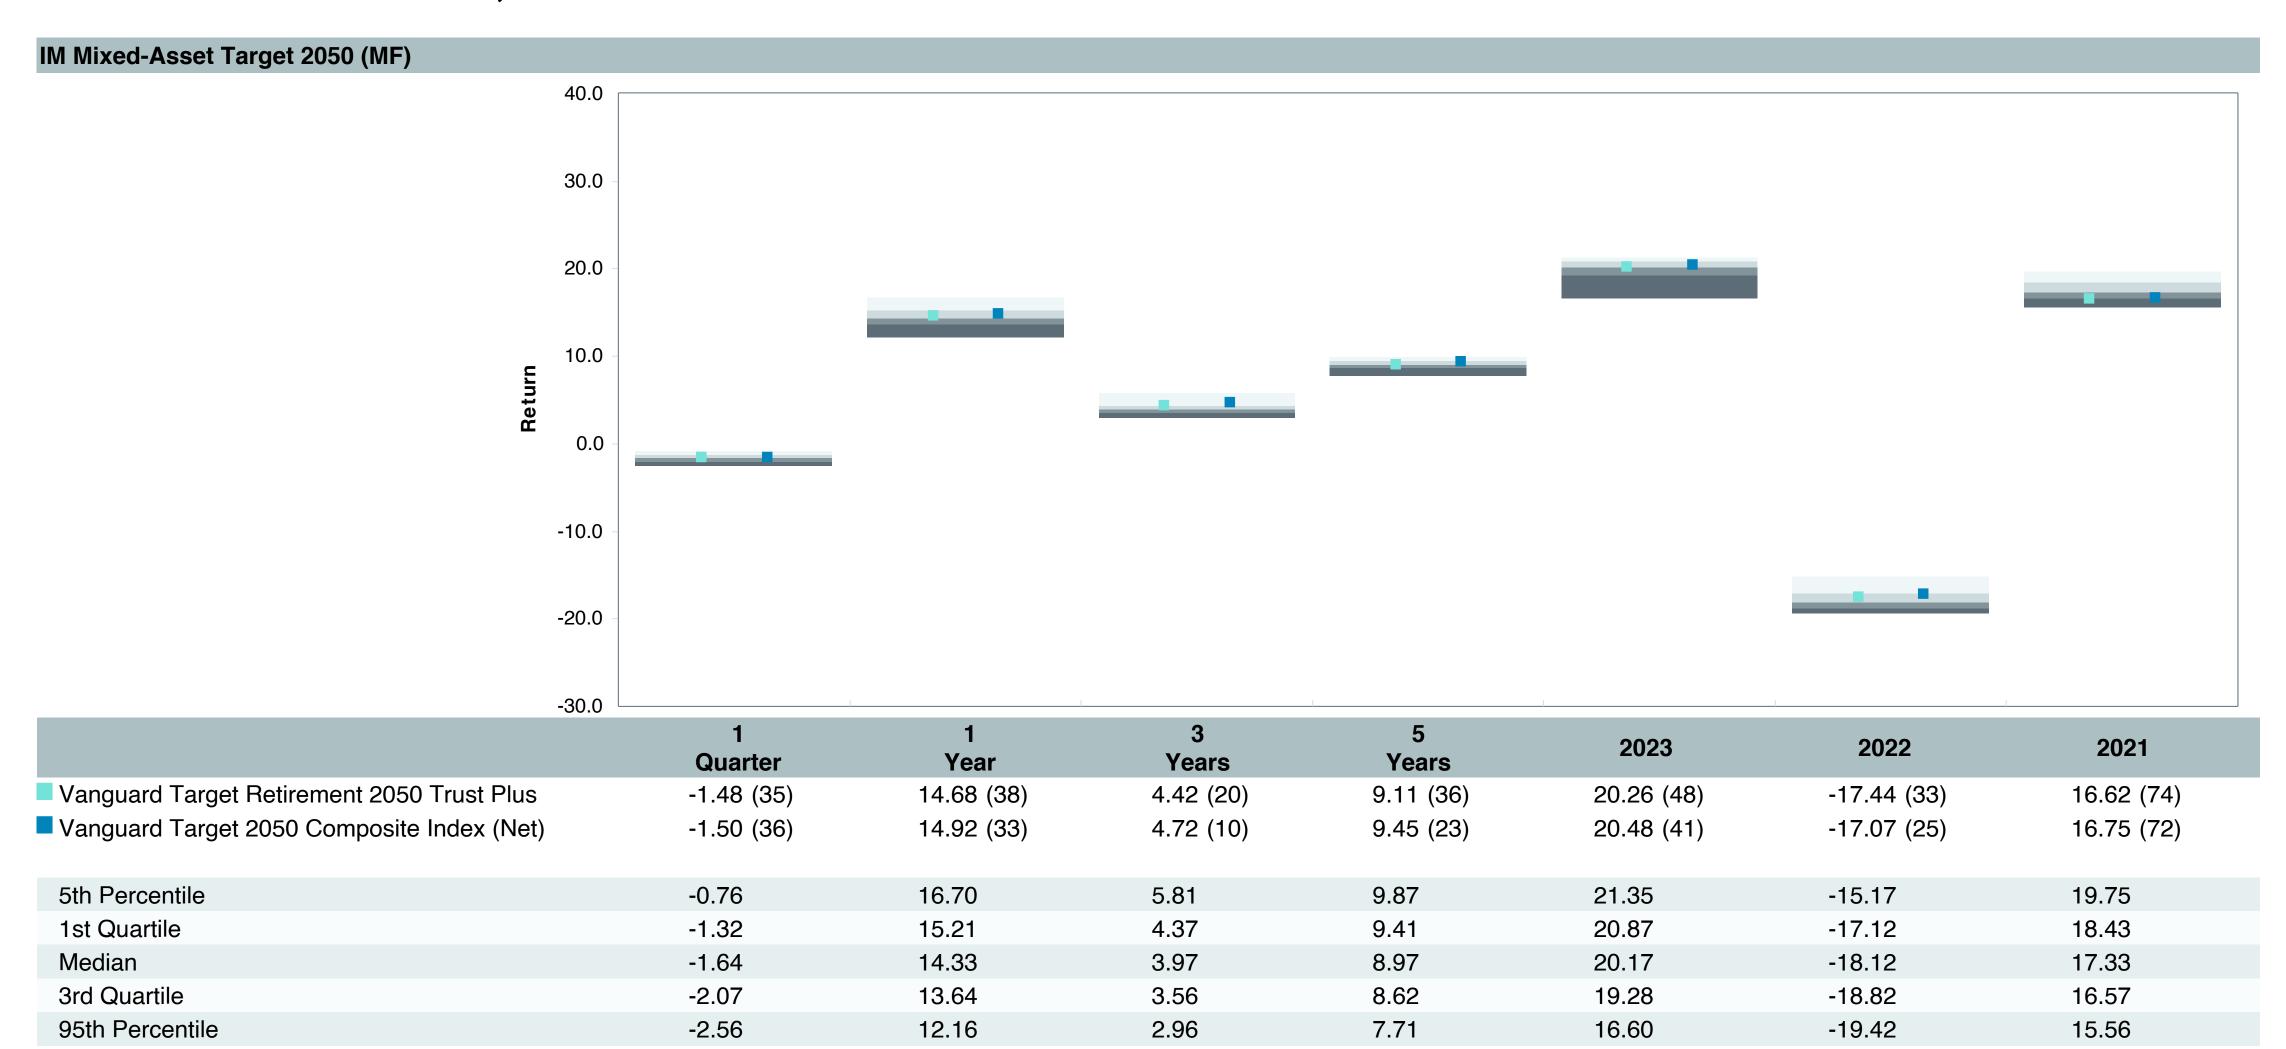

# **5 Year Comparative Performance**

### As of December 31, 2024

#### 5-yr Performance vs. Benchmark (Tiers II & III)

# **Total Plan Top Ten Based on Assets**

|                                                 |                     |            |            |                   | Traili<br>1 Ye | •    | Traili<br>3 Yea | •    | Traili<br>5 Yea | •    | Traili<br>10 Ye | •    |
|-------------------------------------------------|---------------------|------------|------------|-------------------|----------------|------|-----------------|------|-----------------|------|-----------------|------|
| Investment Fund                                 | Assets              | % of Total | Watch List | # of participants | Return         | Rank | Return          | Rank | Return          | Rank | Return          | Rank |
| Vanguard Institutional Index Fund - Instl. Plus | \$<br>403,208,741   | 10.9%      |            | 2,308             | 25.0%          | (17) | 8.9%            | (12) | 14.5%           | (15) | 13.1%           | (8)  |
| S&P 500 Index                                   |                     |            |            |                   | 25.0%          | (5)  | 8.9%            | (3)  | 14.5%           | (5)  | 13.1%           | (3)  |
| TIAA Traditional - RC                           | \$<br>272,140,647   | 7.3%       |            | 1,169             | 4.6%           | (6)  | 4.5%            | (1)  | 4.2%            | (1)  | 4.2%            | (1)  |
| Morningstar Stable Value Index                  |                     |            |            |                   | 3.0%           | (20) | 2.6%            | (14) | 2.4%            | (15) | 2.2%            | (17) |
| Vanguard Target Retirement 2040 Trust Plus      | \$<br>227,106,434   | 6.1%       |            | 498               | 12.8%          | (53) | 3.5%            | (40) | 8.0%            | (50) | 8.2%            | (28) |
| Vanguard Target 2040 Composite Index            |                     |            |            |                   | 13.0%          | (50) | 3.8%            | (20) | 8.4%            | (32) | 8.4%            | (15) |
| Vanguard Target Retirement 2035 Trust Plus      | \$<br>218,045,586   | 5.9%       |            | 427               | 11.8%          | (36) | 3.0%            | (21) | 7.3%            | (48) | 7.6%            | (24) |
| Vanguard Target 2035 Composite Index            |                     |            |            |                   | 11.9%          | (26) | 3.3%            | (12) | 7.6%            | (19) | 7.8%            | (8)  |
| Vanguard Target Retirement 2045 Trust Plus      | \$<br>212,061,123   | 5.7%       |            | 606               | 13.9%          | (60) | 4.0%            | (29) | 8.8%            | (53) | 8.6%            | (26) |
| Vanguard Target 2045 Composite Index            |                     |            |            |                   | 14.1%          | (50) | 4.3%            | (16) | 9.1%            | (26) | 8.9%            | (15) |
| Vanguard Target Retirement 2030 Trust Plus      | \$<br>177,042,483   | 4.8%       |            | 295               | 10.7%          | (15) | 2.5%            | (19) | 6.5%            | (27) | 7.0%            | (27) |
| Vanguard Target 2030 Composite Index            |                     |            |            |                   | 10.8%          | (13) | 2.8%            | (7)  | 6.9%            | (7)  | 7.2%            | (5)  |
| Vanguard Developed Markets Index Plus           | \$<br>159,752,905   | 4.3%       |            | 1,962             | 3.1%           | (69) | 0.9%            | (41) | 4.8%            | (54) | 5.5%            | (45) |
| Vanguard Spliced Developed ex U.S. Index        |                     |            |            |                   | 3.4%           | (66) | 1.0%            | (41) | 4.8%            | (55) | 5.4%            | (49) |
| Vanguard Target Retirement 2050 Trust Plus      | \$<br>155,195,042   | 4.2%       |            | 662               | 14.7%          | (38) | 4.4%            | (20) | 9.1%            | (36) | 8.8%            | (25) |
| Vanguard Target 2050 Composite Index            |                     |            |            |                   | 14.9%          | (33) | 4.7%            | (10) | 9.5%            | (23) | 9.1%            | (19) |
| Vanguard Extended Market Index Fund - Inst      | \$<br>119,291,252   | 3.2%       |            | 1,861             | 16.9%          | (9)  | 2.5%            | (71) | 9.9%            | (37) | 9.5%            | (21) |
| Performance Benchmark                           |                     |            |            |                   | 16.9%          | (9)  | 2.4%            | (72) | 9.8%            | (42) | 9.3%            | (22) |
| Diamond Hill Large Cap - Y                      | \$<br>115,301,886   | 3.1%       |            | 1,789             | 12.3%          | (67) | 3.5%            | (92) | 8.8%            | (73) | 9.6%            | (43) |
| Russell 1000 Value Index                        |                     |            |            |                   | 14.4%          | (57) | 5.6%            | (71) | 8.7%            | (74) | 8.5%            | (75) |
| Total                                           | \$<br>2,059,146,100 | 55.4%      |            |                   |                |      |                 |      |                 |      |                 |      |