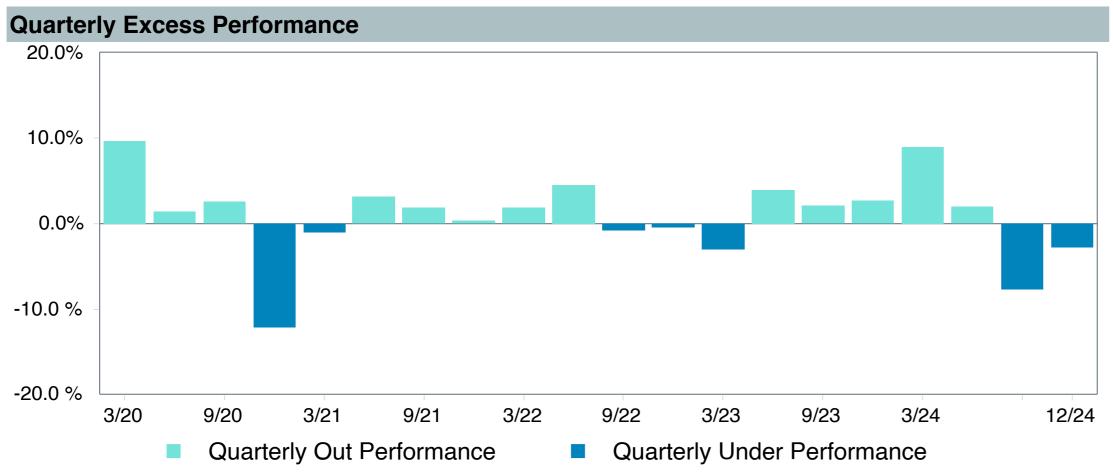

Prts IO;R6 (GSIYX)       |
| Fund Family:               | Goldman Sachs                        |
| Ticker:                    | GSIYX                                |
| Peer Group:                | IM International Equity Markets (MF) |
| Benchmark:                 | MSCI AC World ex USA (Net)           |
| Fund Inception:            | 12/15/2016                           |
| Portfolio Manager:         | Team Managed                         |
| Total Assets:              | \$3,318.00 Million                   |
| Total Assets Date:         | 11/30/2024                           |
| Gross Expense:             | 0.78%                                |
| Net Expense:               | 0.74%                                |
| Turnover:                  | 62%                                  |











### Peer Group Analysis

### Ratio of Cumulative Wealth - Since Inception





### **Risk Profile**





| 5 Years Historical Statistics        |                  |                   |                      |           |                 |       |      |        |                    |                    |
|--------------------------------------|------------------|-------------------|----------------------|-----------|-----------------|-------|------|--------|--------------------|--------------------|
|                                      | Active<br>Return | Tracking<br>Error | Information<br>Ratio | R-Squared | Sharpe<br>Ratio | Alpha | Beta | Return | Standard Deviation | Actual Correlation |
| GQG International Opportunities Fund | 3.65             | 8.20              | 0.45