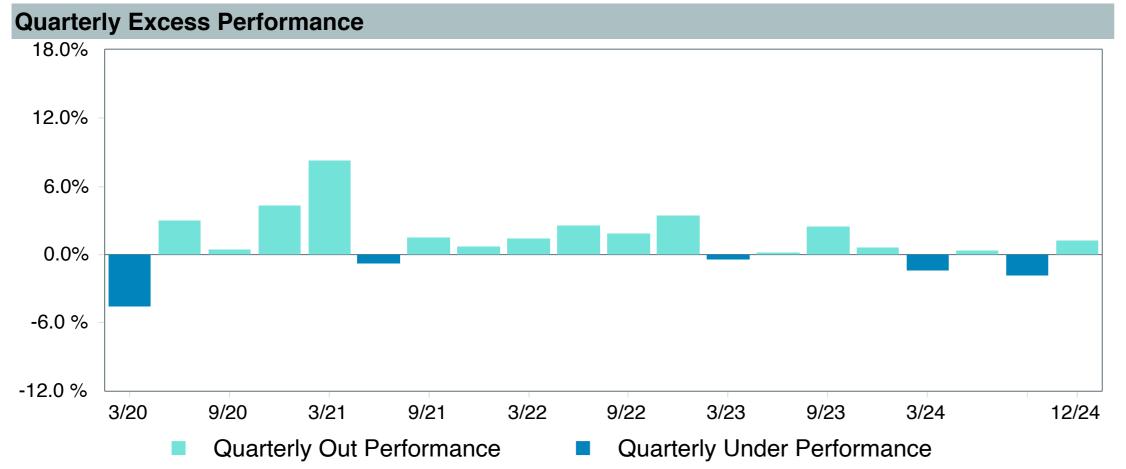

### As of December 31, 2024

|                                                |                                           |                                                        |                                                            |                                        |                                       |                                               |                        | Watch Li               | st Status              |                        |
|------------------------------------------------|-------------------------------------------|--------------------------------------------------------|------------------------------------------------------------|----------------------------------------|---------------------------------------|-----------------------------------------------|------------------------|------------------------|------------------------|------------------------|
|                                                | 1. Underperformed During Trailing 5 Years | 2. Underperformed in 3 of 4 Trailing Calendar Quarters | 3. Diverged from Strategy and/or Portfolio Characteristics | 4. Adverse Change in Portfolio Manager | 5.<br>Weak Manager<br>Research Rating | 6.<br>Significant<br>Organizational<br>Change | 4th<br>Quarter<br>2024 | 3rd<br>Quarter<br>2024 | 2nd<br>Quarter<br>2024 | 1st<br>Quarter<br>2024 |
| Vanguard Total Bond Market Index Fund          | No                                        | No                                                     | No                                                         | No                                     | No (Buy)                              | No                                            |                        |                        |                        |                        |
| Vanguard Total International Bond Index Fund   | No                                        | No                                                     | No                                                         | No                                     | No (Buy)                              | No                                            |                        |                        |                        |                        |
| Vanguard Total Stock Market Index Fund         | No                                        | No                                                     | No                                                         | No                                     | No (Buy)                              | No                                            |                        |                        |                        |                        |
| Vanguard Institutional Index Fund              | No                                        | No                                                     | No                                                         | No                                     | No (Buy)                              | No                                            |                        |                        |                        |                        |
| Vanguard FTSE Social Index Fund                | No                                        | No                                                     | No                                                         | No                                     | No (Buy)                              | No                                            |                        |                        |                        |                        |
| Vanguard Extended Market Index Fund            | No                                        | No                                                     | No                                                         | No                                     | No (Buy)                              | No                                            |                        |                        |                        |                        |
| Vanguard Total International Stock Index Fund  | No                                        | No                                                     | No                                                         | No                                     | No (Buy)                              | No                                            |                        |                        |                        |                        |
| Vanguard Developed Market Index Fund           | No                                        | No                                                     | No                                                         | No                                     | No (Buy)                              | No                                            |                        |                        |                        |                        |
| Vanguard Emerging Markets Stock Index Fund     | Yes                                       | No                                                     | No                                                         | No                                     | No (Buy)                              | No                                            |                        |                        |                        |                        |
| Vanguard Cash Reserves Money Market Fund       | No                                        | No                                                     | No                                                         | No                                     | No (Buy)                              | No                                            |                        |                        |                        |                        |
| T. Rowe Price Stable Value Common Trust Fund A | Yes                                       | No                                                     | No                                                         | No                                     | No (Buy)                              | No                                            |                        |                        |                        |                        |
| TIAA Traditional - RC                          | No                                        | No                                                     | No                                                         | No                                     | No (Buy)                              | No                                            |                        |                        |                        |                        |
| TIAA Traditional - RCP                         | No                                        | No                                                     | No                                                         | No                                     | No (Buy)                              | No                                            |                        |                        |                        |                        |
| Loomis Core Plus Fixed Income                  | No                                        | Yes                                                    | No                                                         | No                                     | No (Buy)                              | No                                            |                        |                        |                        |                        |
| DFA Inflation-Protected Securities             | No                                        | No                                                     | No                                                         | No                                     | No (Qualified)                        | No                                            |                        |                        |                        |                        |
| American Century High Income                   | No                                        | Yes                                                    | No                                                         | No                                     | No (Buy)                              | No                                            |                        |                        |                        |                        |
| T. Rowe Price Large Cap Growth Fund            | Yes                                       | Yes                                                    | No                                                         | No                                     | No (Buy)                              | No                                            |                        |                        |                        |                        |
| Diamond Hill Large Cap                         | No                                        | Yes                                                    | No                                                         | No                                     | No (Buy)                              | No                                            |                        |                        |                        |                        |
| William Blair Small/Mid Cap Growth Fund        | Yes                                       | No                                                     | No                                                         | No                                     | No (Buy)                              | No                                            |                        |                        |                        |                        |
| DFA U.S. Targeted Value                        | No                                        | No                                                     | No                                                         | No                                     | No (Buy)                              | No                                            |                        |                        |                        |                        |
| Dodge & Cox Global Stock Fund                  | Yes                                       | Yes                                                    | No                                                         | No                                     | No (Buy)                              | No                                            |                        |                        |                        |                        |
| GQG International Opportunities Fund           | No                                        | No                                                     | No                                                         | No                                     | No (Buy)                              | No                                            |                        |                        |                        |                        |
| Cohen & Steers Instl Realty Shares             | No                                        | Yes                                                    | No                                                         | No                                     | No (Buy)                              | No                                            |                        |                        |                        |                        |