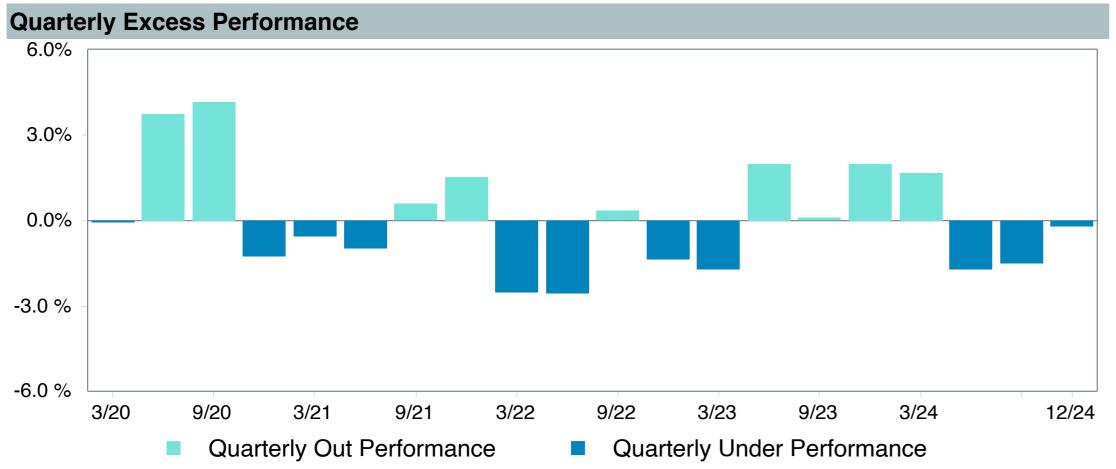

# **Total Plan Top Ten Based on Assets**

|                                                 |                     |            |            |                   | Traili<br>1 Ye | •    | Traili<br>3 Yea | •    | Traili<br>5 Yea | •    | Traili<br>10 Ye | •    |
|-------------------------------------------------|---------------------|------------|------------|-------------------|----------------|------|-----------------|------|-----------------|------|-----------------|------|
| Investment Fund                                 | Assets              | % of Total | Watch List | # of participants | Return         | Rank | Return          | Rank | Return          | Rank | Return          | Rank |
| Vanguard Institutional Index Fund - Instl. Plus | \$<br>403,208,741   | 10.9%      |            | 2,308             | 25.0%          | (17) | 8.9%            | (12) | 14.5%           | (15) | 13.1%           | (8)  |
| S&P 500 Index                                   |                     |            |            |                   | 25.0%          | (5)  | 8.9%            | (3)  | 14.5%           | (5)  | 13.1%           | (3)  |
| TIAA Traditional - RC                           | \$<br>272,140,647   | 7.3%       |            | 1,169             | 4.6%           | (6)  | 4.5%            | (1)  | 4.2%            | (1)  | 4.2%            | (1)  |
| Morningstar Stable Value Index                  |                     |            |            |                   | 3.0%           | (20) | 2.6%            | (14) | 2.4%            | (15) | 2.2%            | (17) |
| Vanguard Target Retirement 2040 Trust Plus      | \$<br>227,106,434   | 6.1%       |            | 498               | 12.8%          | (53) | 3.5%            | (40) | 8.0%            | (50) | 8.2%            | (28) |
| Vanguard Target 2040 Composite Index            |                     |            |            |                   | 13.0%          | (50) | 3.8%            | (20) | 8.4%            | (32) | 8.4%            | (15) |
| Vanguard Target Retirement 2035 Trust Plus      | \$<br>218,045,586   | 5.9%       |            | 427               | 11.8%          | (36) | 3.0%            | (21) | 7.3%            | (48) | 7.6%            | (24) |
| Vanguard Target 2035 Composite Index            |                     |            |            |                   | 11.9%          | (26) | 3.3%            | (12) | 7.6%            | (19) | 7.8%            | (8)  |
| Vanguard Target Retirement 2045 Trust Plus      | \$<br>212,061,123   | 5.7%       |            | 606               | 13.9%          | (60) | 4.0%            | (29) | 8.8%            | (53) | 8.6%            | (26) |
| Vanguard Target 2045 Composite Index            |                     |            |            |                   | 14.1%          | (50) | 4.3%            | (16) | 9.1%            | (26) | 8.9%            | (15) |
| Vanguard Target Retirement 2030 Trust Plus      | \$<br>177,042,483   | 4.8%       |            | 295               | 10.7%          | (15) | 2.5%            | (19) | 6.5%            | (27) | 7.0%            | (27) |
| Vanguard Target 2030 Composite Index            |                     |            |            |                   | 10.8%          | (13) | 2.8%            | (7)  | 6.9%            | (7)  | 7.2%            | (5)  |
| Vanguard Developed Markets Index Plus           | \$<br>159,752,905   | 4.3%       |            | 1,962             | 3.1%           | (69) | 0.9%            | (41) | 4.8%            | (54) | 5.5%            | (45) |
| Vanguard Spliced Developed ex U.S. Index        |                     |            |            |                   | 3.4%           | (66) | 1.0%            | (41) | 4.8%            | (55) | 5.4%            | (49) |
| Vanguard Target Retirement 2050 Trust Plus      | \$<br>155,195,042   | 4.2%       |            | 662               | 14.7%          | (38) | 4.4%            | (20) | 9.1%            | (36) | 8.8%            | (25) |
| Vanguard Target 2050 Composite Index            |                     |            |            |                   | 14.9%          | (33) | 4.7%            | (10) | 9.5%            | (23) | 9.1%            | (19) |
| Vanguard Extended Market Index Fund - Inst      | \$<br>119,291,252   | 3.2%       |            | 1,861             | 16.9%          | (9)  | 2.5%            | (71) | 9.9%            | (37) | 9.5%            | (21) |
| Performance Benchmark                           |                     |            |            |                   | 16.9%          | (9)  | 2.4%            | (72) | 9.8%            | (42) | 9.3%            | (22) |
| Diamond Hill Large Cap - Y                      | \$<br>115,301,886   | 3.1%       |            | 1,789             | 12.3%          | (67) | 3.5%            | (92) | 8.8%            | (73) | 9.6%            | (43) |
| Russell 1000 Value Index                        |                     |            |            |                   | 14.4%          | (57) | 5.6%            | (71) | 8.7%            | (74) | 8.5%            | (75) |
| Total                                           | \$<br>2,059,146,100 | 55.4%      |            |                   |                |      |                 |      |                 |      |                 |      |