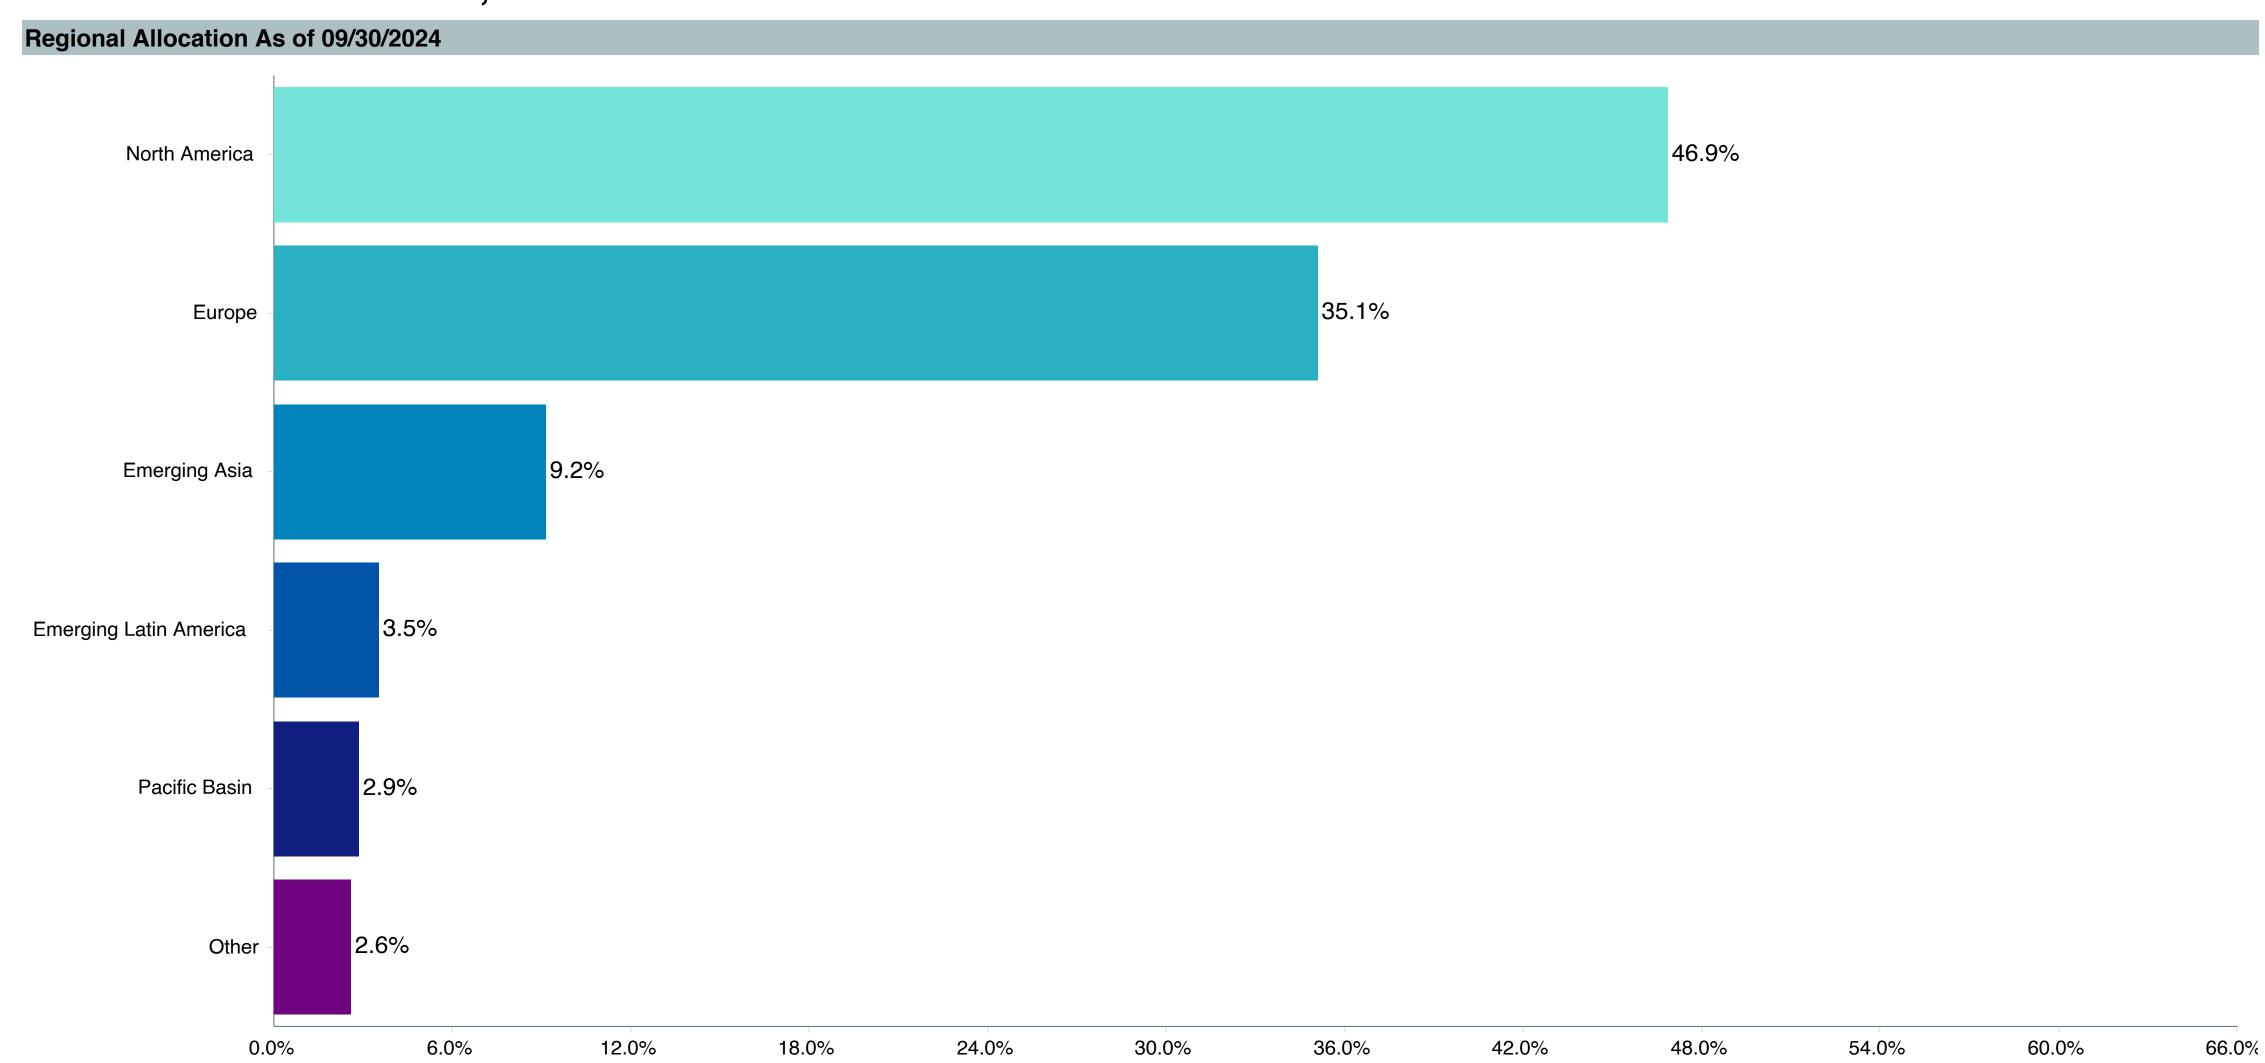

# **5 Year Comparative Performance**

### As of December 31, 2024

#### 5-yr Performance vs. Benchmark (Tiers II & III)