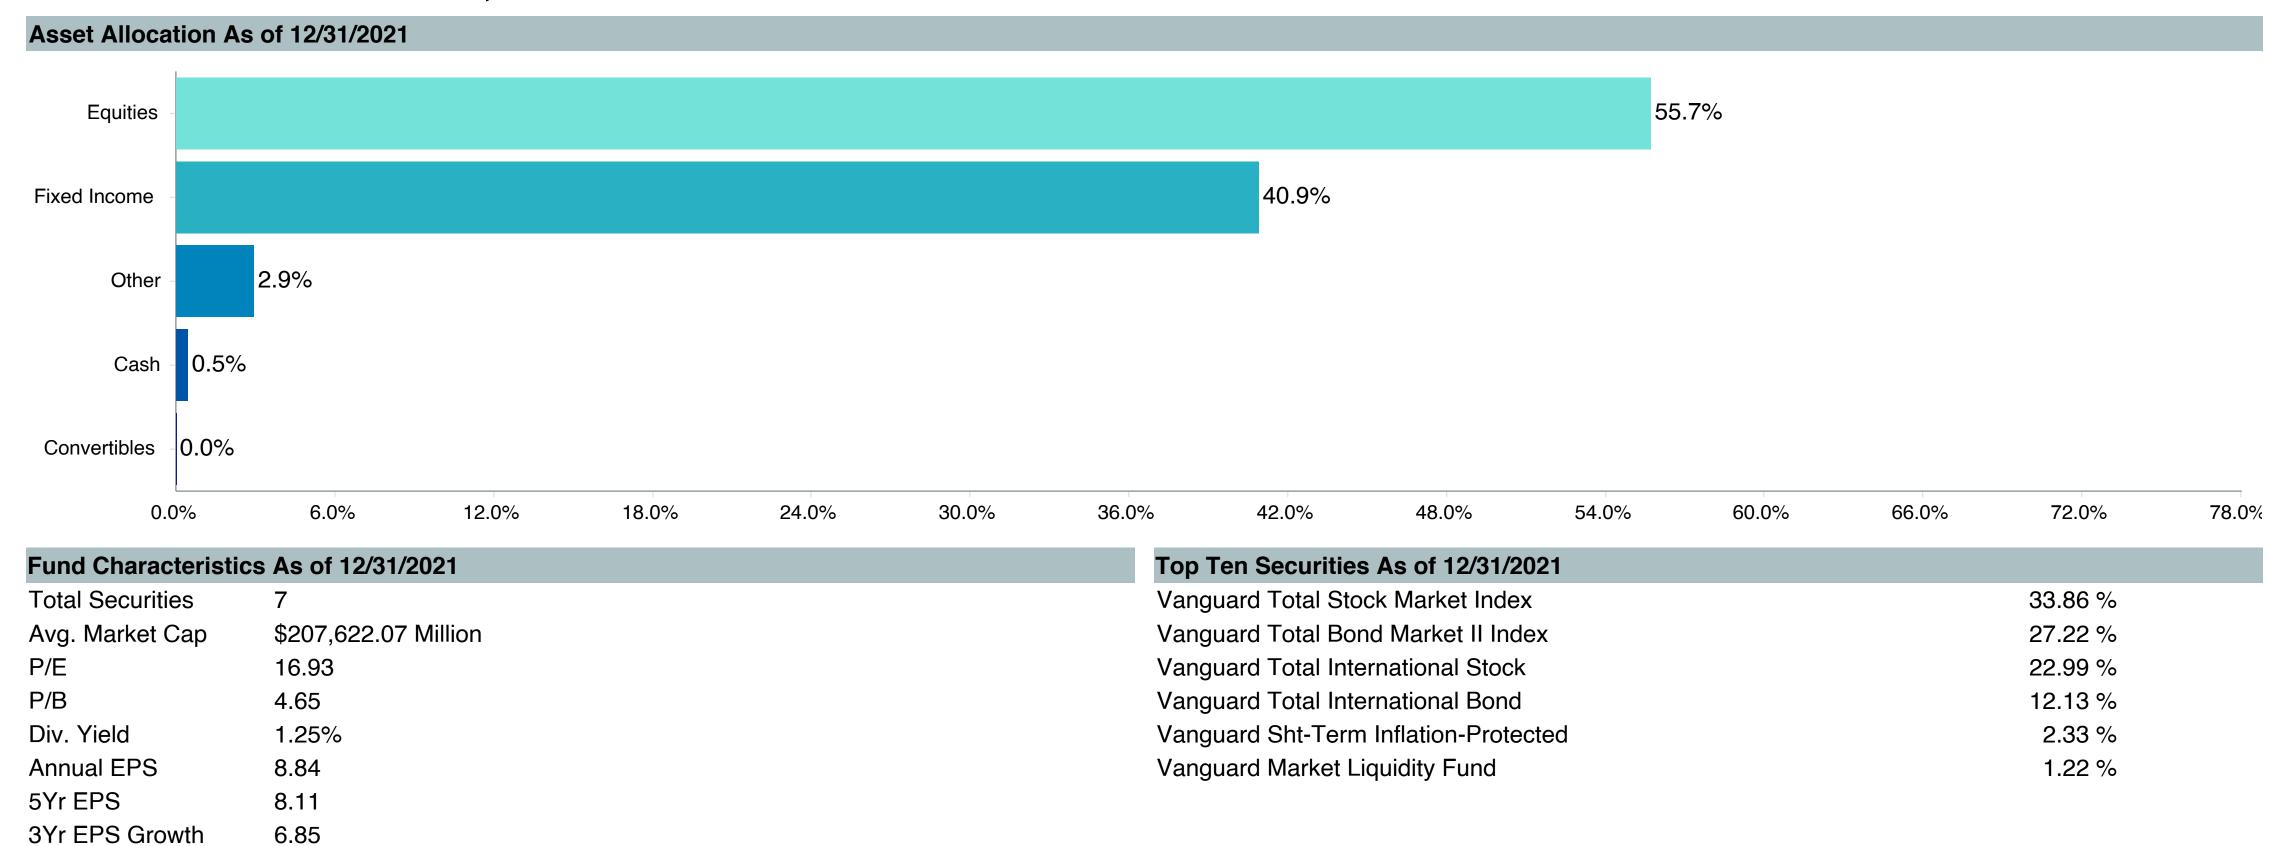

| Active<br>Return | Tracking<br>Error | Information<br>Ratio | R-Squared | Sharpe<br>Ratio | Alpha | Beta | Return | Standard Deviation | Actual Correlation |
| Vanguard Target Retirement 2025 - Inv.     | -0.38            | 0.66              | -0.58                | 1.00      | 0.31            | -0.49 | 1.02 | 5.66   | 11.89              | 1.00               |
| Vanguard Target 2025 Composite Index (Net) | 0.00             | 0.00              | -                    | 1.00      | 0.35            | 0.00  | 1.00 | 6.09   | 11.68              | 1.00               |
| FTSE 3 Month T-Bill                        | -4.08            | 11.66             | -0.35                | 0.00      | -               | 2.52  | 0.00 | 2.54   | 0.69               | 0.06               |







| <b>Account Information</b> | Account Information                        |  |  |  |  |  |  |  |
|----------------------------|--------------------------------------------|--|--|--|--|--|--|--|
| Product Name:              | Vanguard Tgt Ret2030;Inv (VTHRX)           |  |  |  |  |  |  |  |
| Fund Family:               | Vanguard                                   |  |  |  |  |  |  |  |
| Ticker:                    | VTHRX                                      |  |  |  |  |  |  |  |
| Peer Group:                | IM Mixed-Asset Target 2030 (MF)            |  |  |  |  |  |  |  |
| Benchmark:                 | Vanguard Target 2030 Composite Index (Net) |  |  |  |  |  |  |  |
| Fund Inception:            | 06/07/2006                                 |  |  |  |  |  |  |  |
| Portfolio Manager: