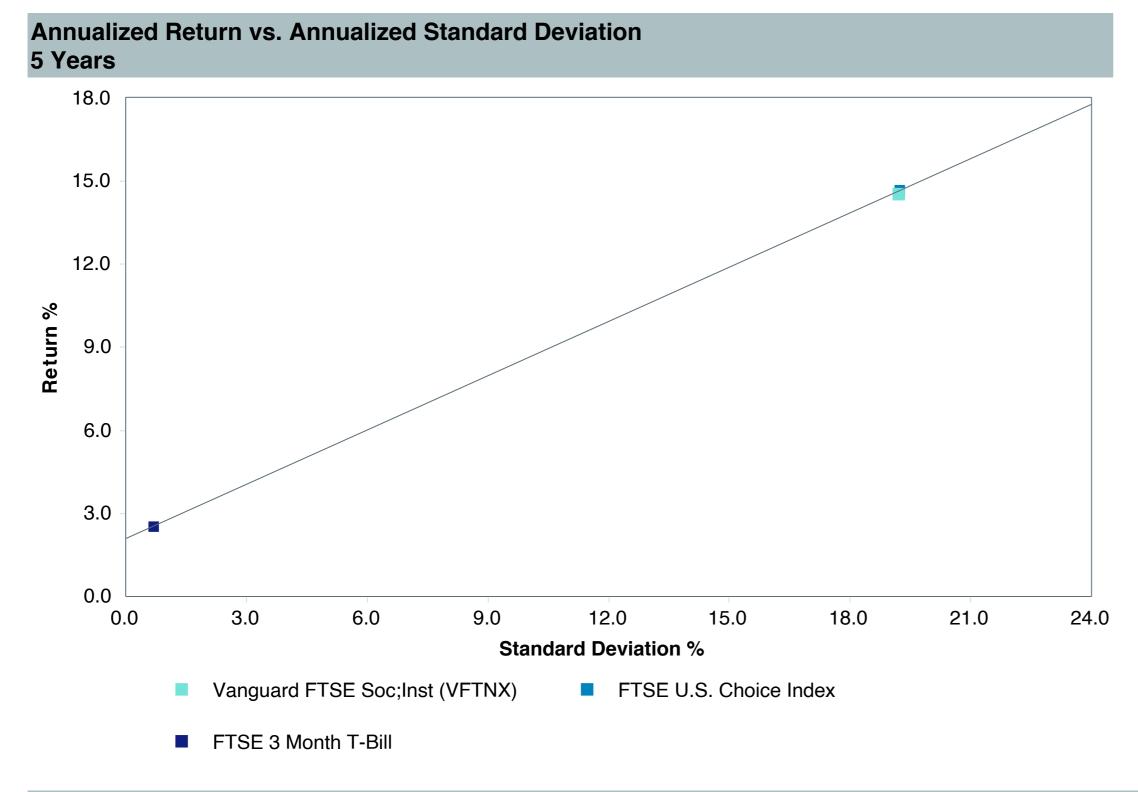

# **5 Year Comparative Performance**

### As of December 31, 2024

#### 5-yr Performance vs. Benchmark (Tiers II & III)