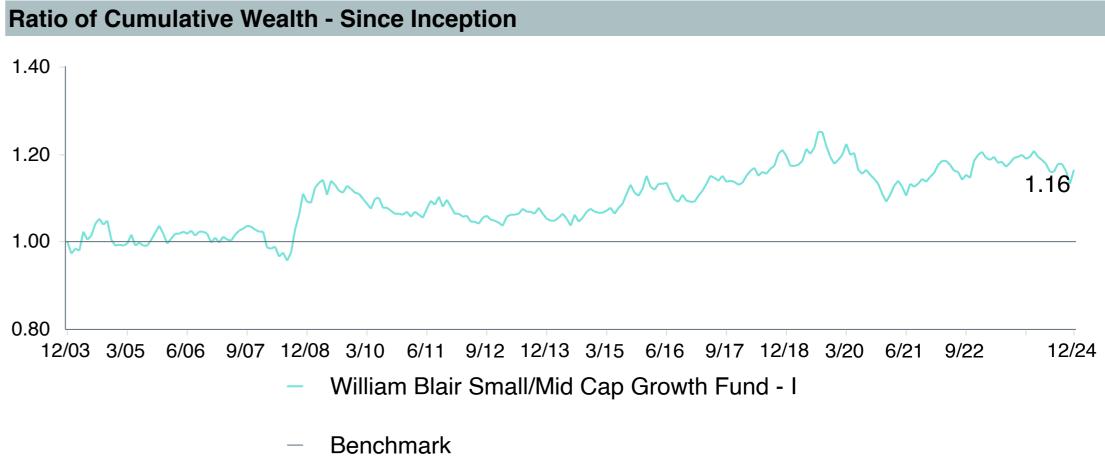

|  |  |  |  |  |  |  |
| Peer Group:         | IM U.S. SMID Cap Growth Equity (MF) |  |  |  |  |  |  |  |
| Benchmark:          | Russell 2500 Growth Index           |  |  |  |  |  |  |  |
| Fund Inception:     | 12/29/2003                          |  |  |  |  |  |  |  |
| Portfolio Manager:  | Crowe/Zimmerman                     |  |  |  |  |  |  |  |
| Total Assets:       | \$1,339.80 Million                  |  |  |  |  |  |  |  |
| Total Assets Date : | 11/30/2024                          |  |  |  |  |  |  |  |
| Gross Expense:      | 1.12%                               |  |  |  |  |  |  |  |
| Net Expense :       | 0.99%                               |  |  |  |  |  |  |  |
| Turnover:           | 49%                                 |  |  |  |  |  |  |  |









# Peer Group Analysis





### **Risk Profile**





| 5 Years Historical Statistics               |                  |                   |                      |           |                 |       |      |        |                    |                    |
|---------------------------------------------|------------------|-------------------|----------------------|-----------|-----------------|-------|------|--------|--------------------|--------------------|
|                                             | Active<br>Return | Tracking<br>Error | Information<br>Ratio | R-Squared | Sharpe<br>Ratio | Alpha | Beta | Return | Standard Deviation | Actual Correlation |
| William Blair Small/Mid Cap Growth Fund - I | -0.53            | 4.71              | -0.11                | 0.96      | 0.3