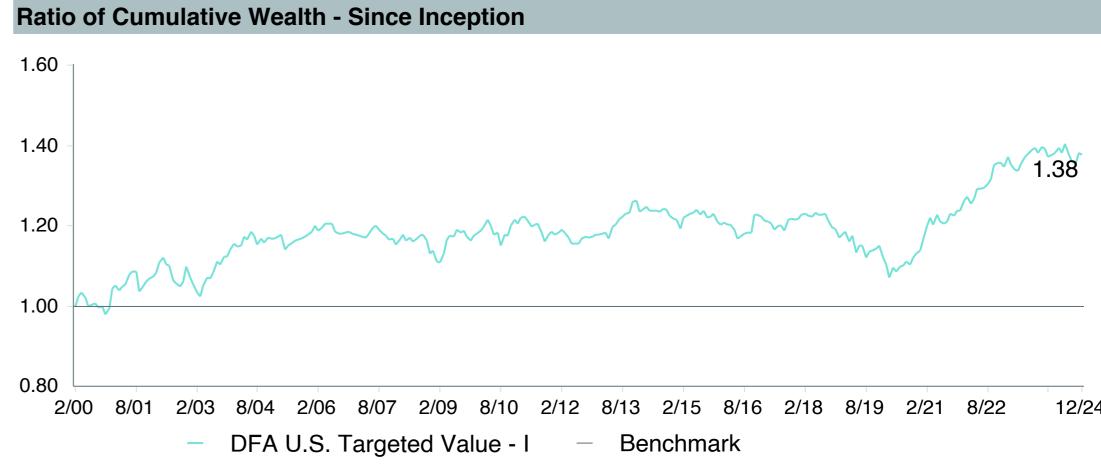

### As of December 31, 2024

|                                                |                                           |                                                        |                                                            |                                        |                                       |                                               |                        | Watch Li               | st Status              |                        |
|------------------------------------------------|-------------------------------------------|--------------------------------------------------------|------------------------------------------------------------|----------------------------------------|---------------------------------------|-----------------------------------------------|------------------------|------------------------|------------------------|------------------------|
|                                                | 1. Underperformed During Trailing 5 Years | 2. Underperformed in 3 of 4 Trailing Calendar Quarters | 3. Diverged from Strategy and/or Portfolio Characteristics | 4. Adverse Change in Portfolio Manager | 5.<br>Weak Manager<br>Research Rating | 6.<br>Significant<br>Organizational<br>Change | 4th<br>Quarter<br>2024 | 3rd<br>Quarter<br>2024 | 2nd<br>Quarter<br>2024 | 1st<br>Quarter<br>2024 |
| Vanguard Total Bond Market Index Fund          | No                                        | No                                                     | No                                                         | No                                     | No (Buy)                              | No                                            |                        |                        |                        |                        |
| Vanguard Total International Bond Index Fund   | No                                        | No                                                     | No                                                         | No                                     | No (Buy)                              | No                                            |                        |                        |                        |                        |
| Vanguard Total Stock Market Index Fund         | No                                        | No                                                     | No                                                         | No                                     | No (Buy)                              | No                                            |                        |                        |                        |                        |
| Vanguard Institutional Index Fund              | No                                        | No                                                     | No                                                         | No                                     | No (Buy)                              | No                                            |                        |                        |                        |                        |
| Vanguard FTSE Social Index Fund                | No                                        | No                                                     | No                                                         | No                                     | No (Buy)                              | No                                            |                        |                        |                        |                        |
| Vanguard Extended Market Index Fund            | No                                        | No                                                     | No                                                         | No                                     | No (Buy)                              | No                                            |                        |                        |                        |                        |
| Vanguard Total International Stock Index Fund  | No                                        | No                                                     | No                                                         | No                                     | No (Buy)                              | No                                            |                        |                        |                        |                        |
| Vanguard Developed Market Index Fund           | No                                        | No                                                     | No                                                         | No                                     | No (Buy)                              | No                                            |                        |                        |                        |                        |
| Vanguard Emerging Markets Stock Index Fund     | Yes                                       | No                                                     | No                                                         | No                                     | No (Buy)                              | No                                            |                        |                        |                        |                        |
| Vanguard Cash Reserves Money Market Fund       | No                                        | No                                                     | No                                                         | No                                     | No (Buy)                              | No                                            |                        |                        |                        |                        |
| T. Rowe Price Stable Value Common Trust Fund A | Yes                                       | No                                                     | No                                                         | No                                     | No (Buy)                              | No                                            |                        |                        |                        |                        |
| TIAA Traditional - RC                          | No                                        | No                                                     | No                                                         | No                                     | No (Buy)                              | No                                            |                        |                        |                        |                        |
| TIAA Traditional - RCP                         | No                                        | No                                                     | No                                                         | No                                     | No (Buy)                              | No                                            |                        |                        |                        |                        |
| Loomis Core Plus Fixed Income                  | No                                        | Yes                                                    | No                                                         | No                                     | No (Buy)                              | No                                            |                        |                        |                        |                        |
| DFA Inflation-Protected Securities             | No                                        | No                                                     | No                                                         | No                                     | No (Qualified)                        | No                                            |                        |                        |                        |                        |
| American Century High Income                   | No                                        | Yes                                                    | No                                                         | No                                     | No (Buy)                              | No                                            |                        |                        |                        |                        |
| T. Rowe Price Large Cap Growth Fund            | Yes                                       | Yes                                                    | No                                                         | No                                     | No (Buy)                              | No                                            |                        |                        |                        |                        |
| Diamond Hill Large Cap                         | No                                        | Yes                                                    | No                                                         | No                                     | No (Buy)                              | No                                            |                        |                        |                        |                        |
| William Blair Small/Mid Cap Growth Fund        | Yes                                       | No                                                     | No                                                         | No                                     | No (Buy)                              | No                                            |                        |                        |                        |                        |
| DFA U.S. Targeted Value                        | No                                        | No                                                     | No                                                         | No                                     | No (Buy)                              | No                                            |                        |                        |                        |                        |
| Dodge & Cox Global Stock Fund                  | Yes                                       | Yes                                                    | No                                                         | No                                     | No (Buy)                              | No                                            |                        |                        |                        |                        |
| GQG International Opportunities Fund           | No                                        | No                                                     | No                                                         | No                                     | No (Buy)                              | No                                            |                        |                        |                        |                        |
| Cohen & Steers Instl Realty Shares             | No                                        | Yes                                                    | No                                                         | No                                     | No (Buy)                              | No                                            |                        |                        |                        |                        |