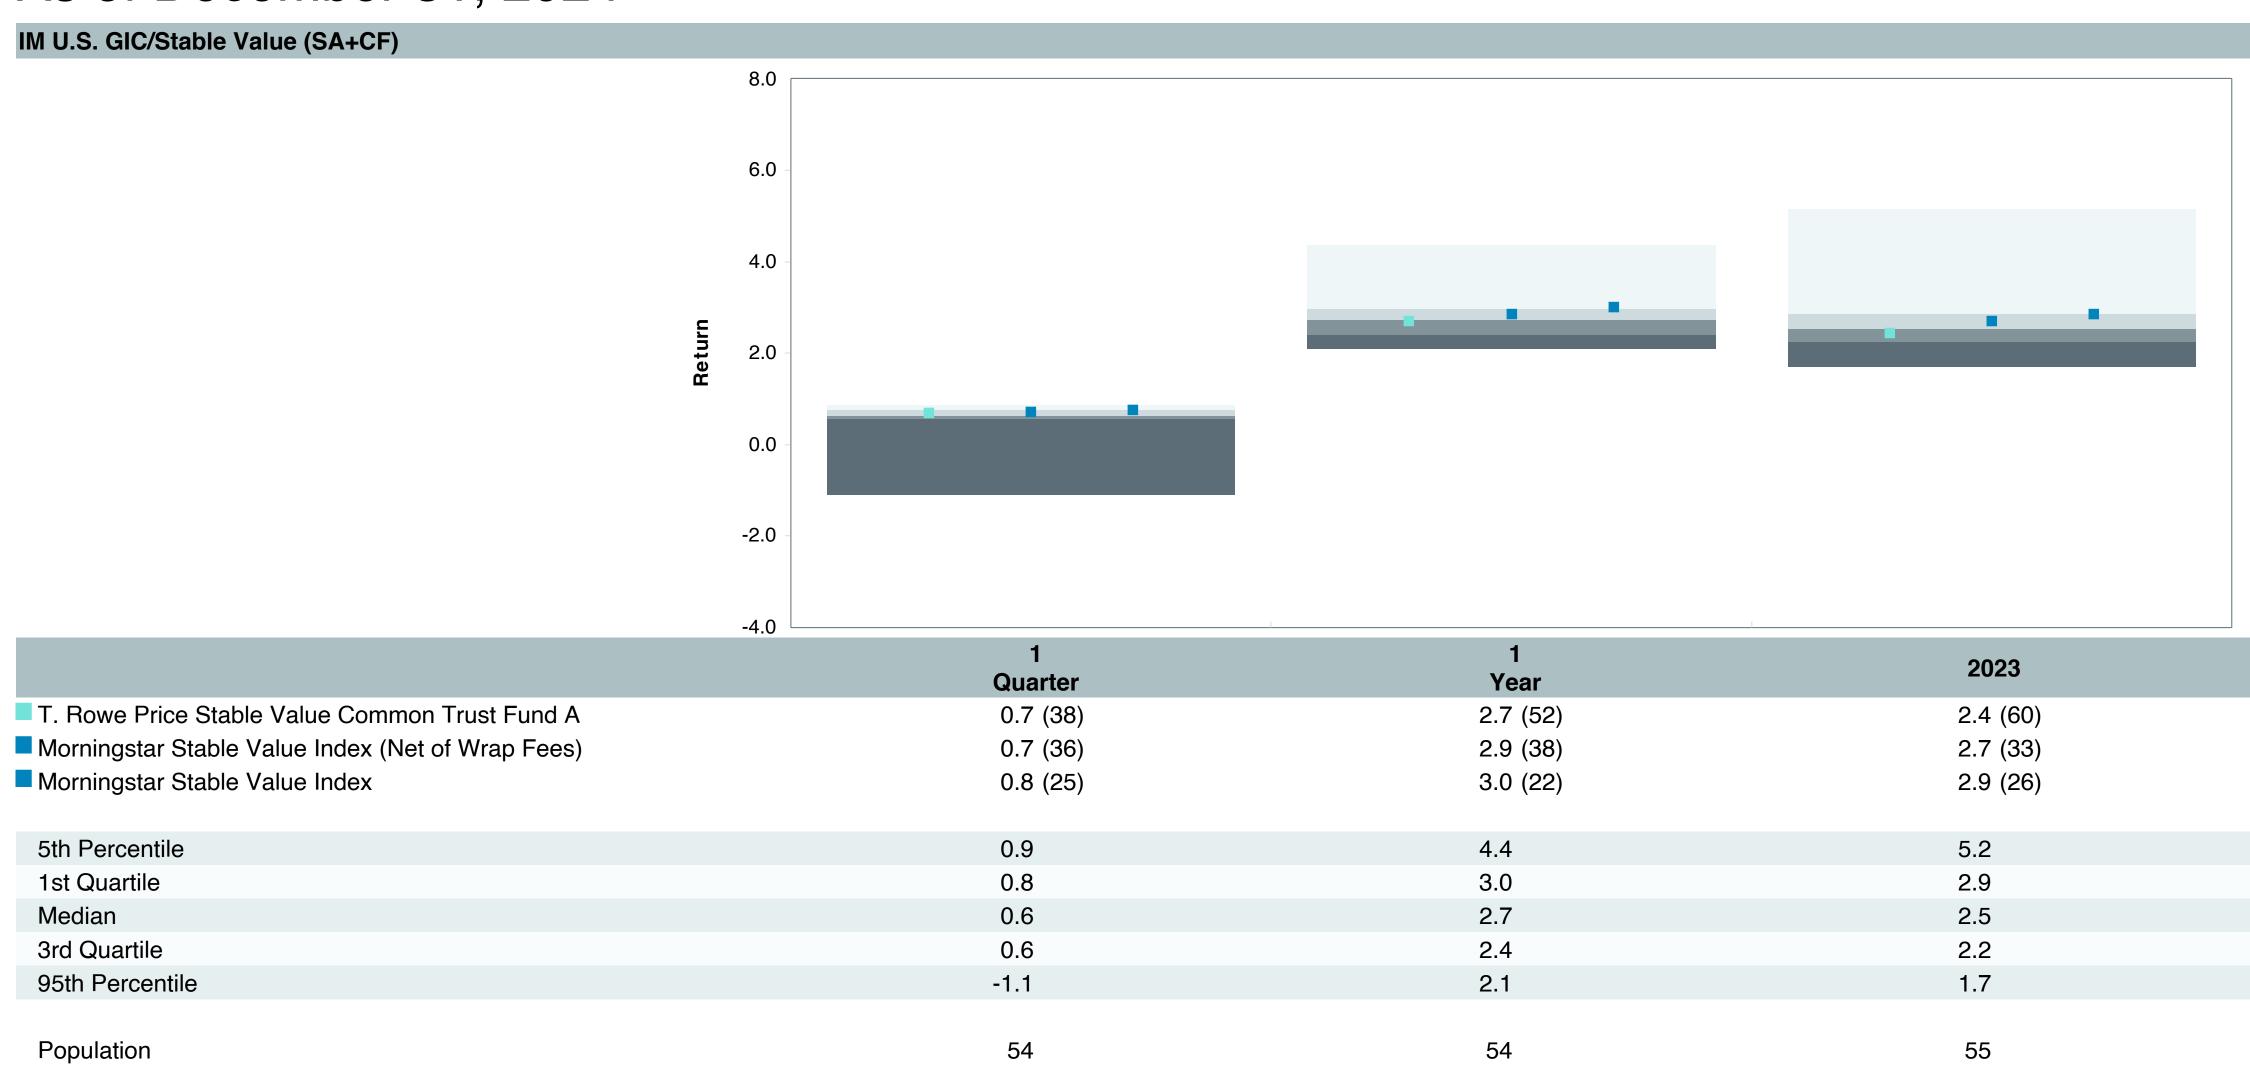

|  |  |  |  |  |  |
|---------------------|---------------------------------------------------|--|--|--|--|--|--|
| Account Name        | T. Rowe Price Stable Value Common Trust Fund A    |  |  |  |  |  |  |
| Inception Date      | 02/01/2018                                        |  |  |  |  |  |  |
| Account Structure   | Collective Investment Trust                       |  |  |  |  |  |  |
| Asset Class         | US Stable Value                                   |  |  |  |  |  |  |
| Benchmark           | Morningstar Stable Value Index (Net of Wrap Fees) |  |  |  |  |  |  |
| Peer Group          | IM U.S. GIC/Stable Value (SA+CF)                  |  |  |  |  |  |  |



- Morningstar Stable Value Index (Net of Wrap Fees)
- Morningstar Stable Value Index







As of December 31, 2024





Parentheses contain percentile rankings.

# TIAA Traditional - RC Performance Summary

| <b>Account Informat</b> | ion                              |
|-------------------------|----------------------------------|
| Account Name            | TIAA Traditional - RC            |
| Inception Date          | 08/01/2005                       |
| Account Structure       | Group Annuity                    |
| Asset Class             | US Fixed Income                  |
| Benchmark               | Morningstar Stable Value Index   |
| Peer Group              | IM U.S. GIC/Stable Value (SA+CF) |















| 5 Years Historical Statistics  |                  |                   |                      |           |                 |       |      |        |                    |