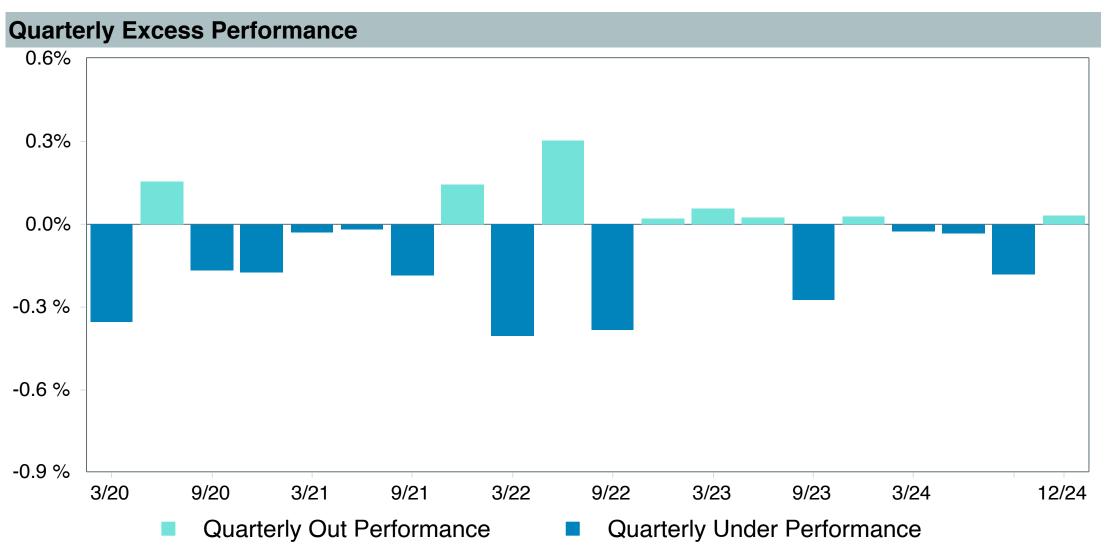

# **Total Plan Top Ten Based on Assets**

|                                                 |                     |            |            |                   | Traili<br>1 Ye | •    | Traili<br>3 Yea | •    | Traili<br>5 Yea | •    | Traili<br>10 Ye | •    |
|-------------------------------------------------|---------------------|------------|------------|-------------------|----------------|------|-----------------|------|-----------------|------|-----------------|------|
| Investment Fund                                 | Assets              | % of Total | Watch List | # of participants | Return         | Rank | Return          | Rank | Return          | Rank | Return          | Rank |
| Vanguard Institutional Index Fund - Instl. Plus | \$<br>403,208,741   | 10.9%      |            | 2,308             | 25.0%          | (17) | 8.9%            | (12) | 14.5%           | (15) | 13.1%           | (8)  |
| S&P 500 Index                                   |                     |            |            |                   | 25.0%          | (5)  | 8.9%            | (3)  | 14.5%           | (5)  | 13.1%           | (3)  |
| TIAA Traditional - RC                           | \$<br>272,140,647   | 7.3%       |            | 1,169             | 4.6%           | (6)  | 4.5%            | (1)  | 4.2%            | (1)  | 4.2%            | (1)  |
| Morningstar Stable Value Index                  |                     |            |            |                   | 3.0%           | (20) | 2.6%            | (14) | 2.4%            | (15) | 2.2%            | (17) |
| Vanguard Target Retirement 2040 Trust Plus      | \$<br>227,106,434   | 6.1%       |            | 498               | 12.8%          | (53) | 3.5%            | (40) | 8.0%            | (50) | 8.2%            | (28) |
| Vanguard Target 2040 Composite Index            |                     |            |            |                   | 13.0%          | (50) | 3.8%            | (20) | 8.4%            | (32) | 8.4%            | (15) |
| Vanguard Target Retirement 2035 Trust Plus      | \$<br>218,045,586   | 5.9%       |            | 427               | 11.8%          | (36) | 3.0%            | (21) | 7.3%            | (48) | 7.6%            | (24) |
| Vanguard Target 2035 Composite Index            |                     |            |            |                   | 11.9%          | (26) | 3.3%            | (12) | 7.6%            | (19) | 7.8%            | (8)  |
| Vanguard Target Retirement 2045 Trust Plus      | \$<br>212,061,123   | 5.7%       |            | 606               | 13.9%          | (60) | 4.0%            | (29) | 8.8%            | (53) | 8.6%            | (26) |
| Vanguard Target 2045 Composite Index            |                     |            |            |                   | 14.1%          | (50) | 4.3%            | (16) | 9.1%            | (26) | 8.9%            | (15) |
| Vanguard Target Retirement 2030 Trust Plus      | \$<br>177,042,483   | 4.8%       |            | 295               | 10.7%          | (15) | 2.5%            | (19) | 6.5%            | (27) | 7.0%            | (27) |
| Vanguard Target 2030 Composite Index            |                     |            |            |                   | 10.8%          | (13) | 2.8%            | (7)  | 6.9%            | (7)  | 7.2%            | (5)  |
| Vanguard Developed Markets Index Plus           | \$<br>159,752,905   | 4.3%       |            | 1,962             | 3.1%           | (69) | 0.9%            | (41) | 4.8%            | (54) | 5.5%            | (45) |
| Vanguard Spliced Developed ex U.S. Index        |                     |            |            |                   | 3.4%           | (66) | 1.0%            | (41) | 4.8%            | (55) | 5.4%            | (49) |
| Vanguard Target Retirement 2050 Trust Plus      | \$<br>155,195,042   | 4.2%       |            | 662               | 14.7%          | (38) | 4.4%            | (20) | 9.1%            | (36) | 8.8%            | (25) |
| Vanguard Target 2050 Composite Index            |                     |            |            |                   | 14.9%          | (33) | 4.7%            | (10) | 9.5%            | (23) | 9.1%            | (19) |
| Vanguard Extended Market Index Fund - Inst      | \$<br>119,291,252   | 3.2%       |            | 1,861             | 16.9%          | (9)  | 2.5%            | (71) | 9.9%            | (37) | 9.5%            | (21) |
| Performance Benchmark                           |                     |            |            |                   | 16.9%          | (9)  | 2.4%            | (72) | 9.8%            | (42) | 9.3%            | (22) |
| Diamond Hill Large Cap - Y                      | \$<br>115,301,886   | 3.1%       |            | 1,789             | 12.3%          | (67) | 3.5%            | (92) | 8.8%            | (73) | 9.6%            | (43) |
| Russell 1000 Value Index                        |                     |            |            |                   | 14.4%          | (57) | 5.6%            | (71) | 8.7%            | (74) | 8.5%            | (75) |
| Total                                           | \$<br>2,059,146,100 | 55.4%      |            |                   |                |      |                 |      |                 |      |                 |      |