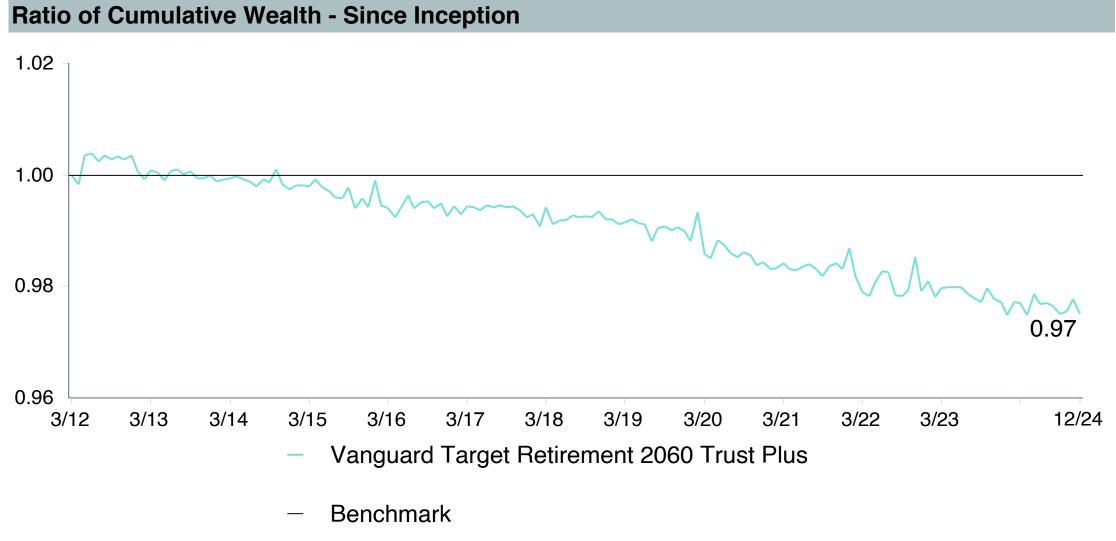

.00 | 2.54   | 0.69               | 0.05               |



# Vanguard Target Retirement 2060 Tr Plus Performance Summary

| Account Information |                                            |  |  |  |  |  |
|---------------------|--------------------------------------------|--|--|--|--|--|
| Account Name        | Vanguard Target Retirement 2060 Trust Plus |  |  |  |  |  |
| Inception Date      | 04/01/2012                                 |  |  |  |  |  |
| Account Structure   | Collective Investment Trust                |  |  |  |  |  |
| Asset Class         | Global Target Date                         |  |  |  |  |  |
| Benchmark           | Vanguard Target 2060 Composite Index (Net) |  |  |  |  |  |
| Peer Group          | IM Mixed-Asset Target 2065+ (MF)           |  |  |  |  |  |















| 5 Years Historical Statistics              |                  |                   |                      |           |                 |       |      |        |                    |                    |
|--------------------------------------------|------------------|-------------------|----------------------|-----------|-----------------|-------|------|--------|--------------------|--------------------|
|                                            | Active<br>Return | Tracking<br>Error | Information<br>Ratio | R-Squared | Sharpe<br>Ratio | Alpha | Beta | Return | Standard Deviation | Actual Correlation |
| Vanguard Target Retirement 2060 Trust Plus | -0.27            | 0.83              | -0.33                | 1.00      | 0.46            | -0.38 | 1.01 | 9.12   | 16.45