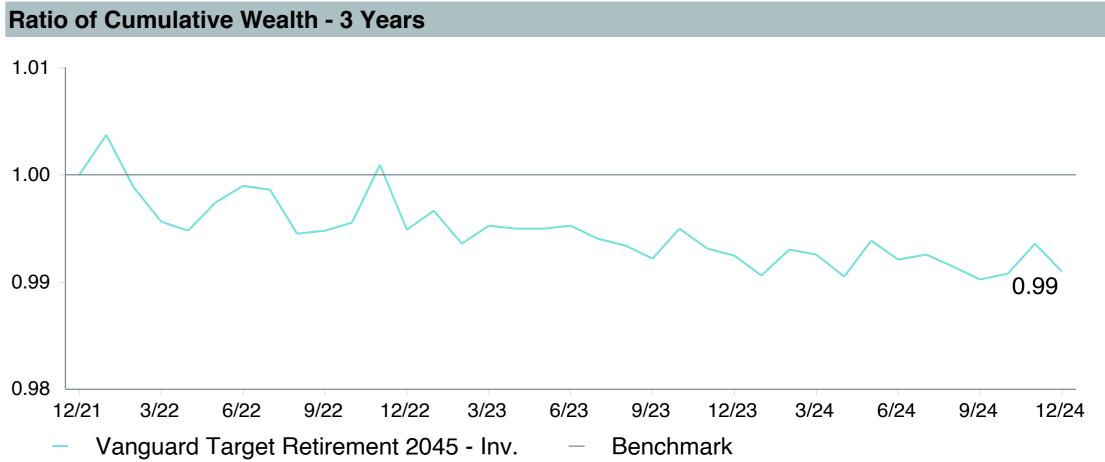

# **5 Year Comparative Performance**

### As of December 31, 2024

#### 5-yr Performance vs. Benchmark (Tiers II & III)