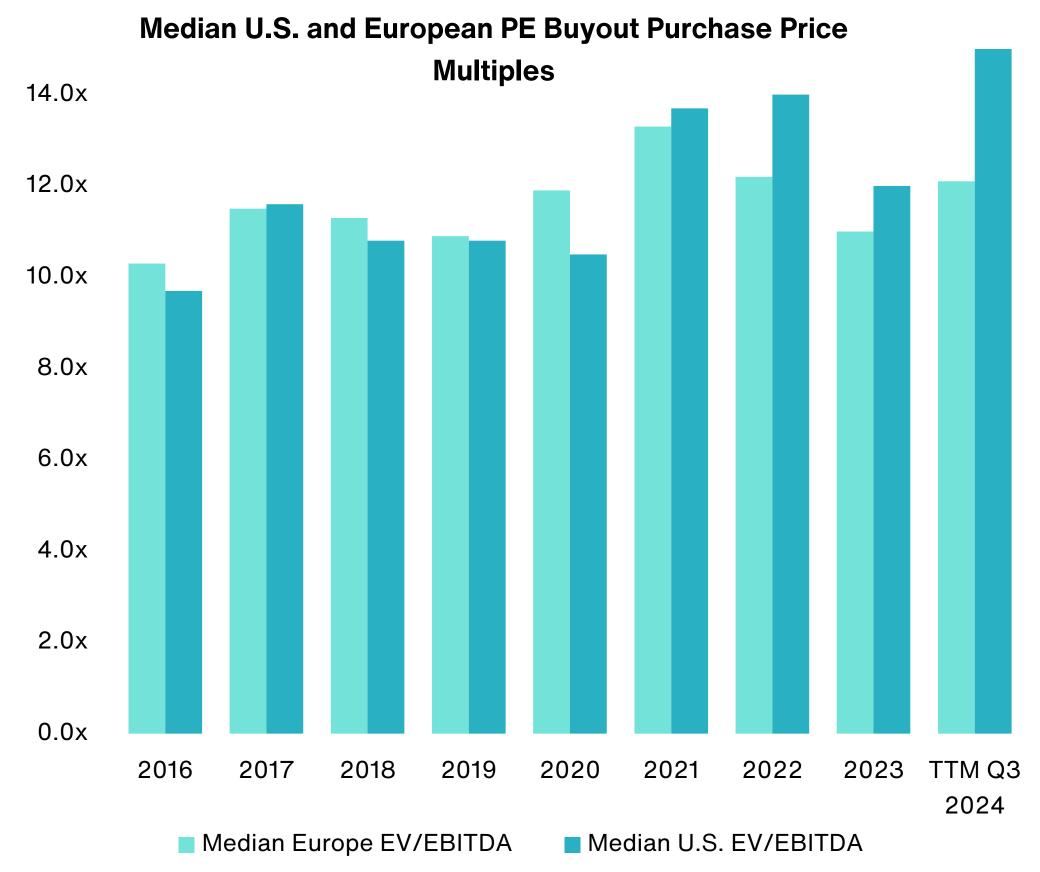

lso a decrease of 31.4% on a capital basis compared to the five-year quarterly average of \$4.7 billion. Total U.S. venture-backed exit value decreased during the quarter, totaling approximately \$10.4 billion across an estimated 327 completed transactions. This compares to \$39.6 billion of value across 271 exits in Q3 2023. Q3 2024 exit value was meaningfully below the five-year quarterly average of \$68.3 billion from 352 transactions.<sup>3</sup>

Sources: <sup>1</sup> Preqin <sup>0</sup> Pitchbook/LCD <sup>3</sup> PitchBook/NVCA Venture Monitor <sup>4</sup> Fitch Ratings <sup>5</sup> Jefferies
Notes: FY=Fiscal year ended 12/31; YTD=Year to date; LTM=Last 12 months (aka trailing 12 months); PPM=Purchase Price Multiples: Total Purchase Price ÷ EBITDA.



## **Private Equity Overview**



Source: Pitchbook, LCD

Sources: <sup>1</sup> Preqin <sup>2</sup> Pitchbook/LCD <sup>3</sup> PitchBook/NVCA Venture Monitor <sup>4</sup> Fitch Ratings <sup>5</sup> Jefferies

- **Mezzanine:** 7 funds closed on \$3.3 billion during the quarter, an increase from the prior quarter's total of \$1.5 billion raised by 6 funds. However, this represented a decrease of 49.6% from the five-year quarterly average of \$6.5 billion. Estimated dry powder was \$52.4 billion at the end of Q3 2024, down from \$58.2 billion at the end of the Q4 2023.<sup>1</sup>
- **Distressed Debt/Special Situations**: The TTM U.S. high-yield default rate was 1.94% as of September 2024, which was down slightly from June 2024's TTM rate of 2.34%.4 During the quarter, \$16.4 billion was raised by 11 funds, up significantly