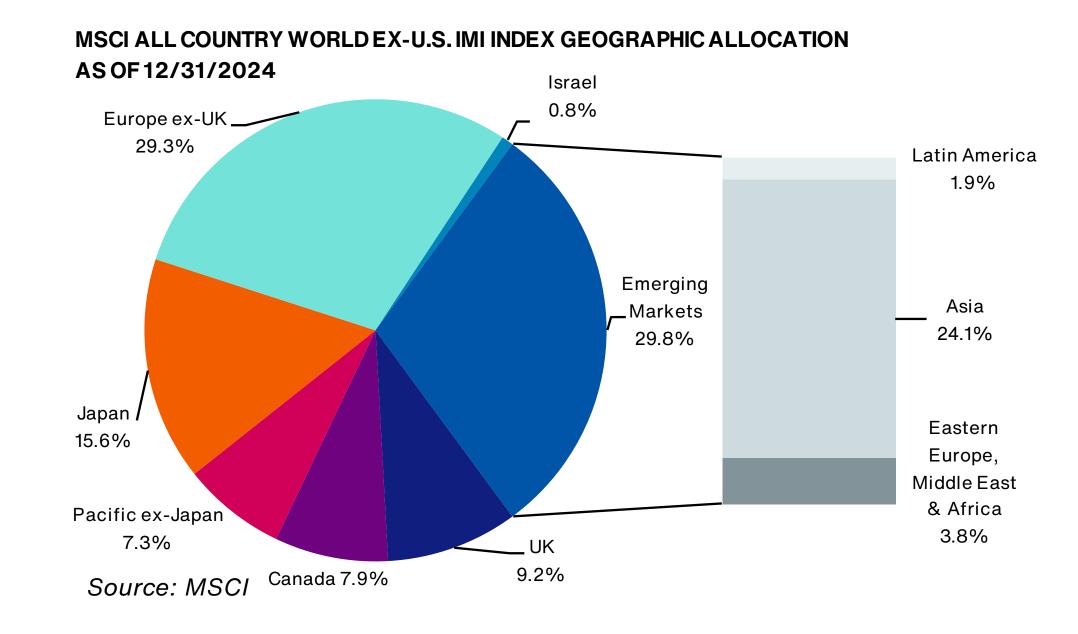

n of 2.5%. Consumer Discretionary (12.0%) and Communication Services (8.8%) were the best performing sectors.
- Europe ex-UK IMI was the worst performer with a return of -10.6% over the quarter. Real Estate (-16.8%) and Consumer Staples (-16.5%) were the worst-performing sectors.

Past performance is no guarantee of future results. Indices cannot be invested in directly. Unmanaged index returns assume reinvestment of any and all distributions and do not reflect fees and expenses. Please see appendix for index definitions and other general disclosures.



216

## **Global Equity Markets**

Below is the country/region breakdown of the global and international equity markets as measured by the MSCI All Country World IMI Index and the MSCI All Country World ex-U.S. IMI Index, respectively.







### **U.S. Equity Markets**

- The S&P 500 Index continued making new highs throughout the quarter in response to lowering interest rates by the Federal Reserve, range-bound inflation, better than expected economic growth, and a post-election "relief rally," delivering 2.4% during the quarter. The NASDAQ Composite Index outperformed over the quarter with a return of 6.3%.
- Political developments dominated the quarter with U.S. elections delivering a clear mandate favouring the Republicans and President-elect Donald Trump.
- The U.S. economy grew at an annualized rate of 3.1% in the third quarter of 2024, higher than the economists expected 2.8% and above the previous quarter's annualized growth rate of 3.0%. The acceleration was largely boosted by strong exports, consumer and federal