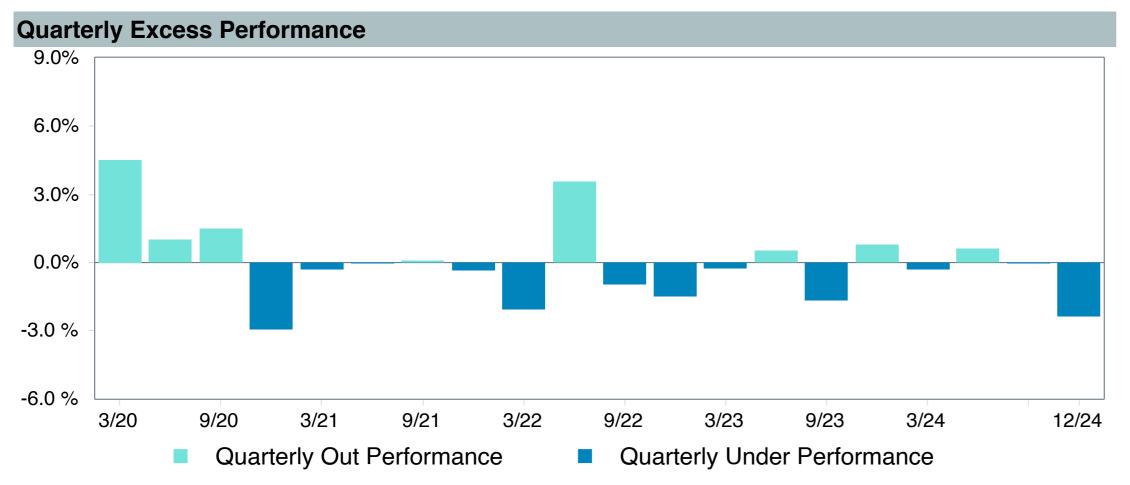

|
|---------------------|-------------------------------|
| Account information | UII                           |
| Product Name:       | Cohen&Steers Inst RS (CSRIX)  |
| Fund Family:        | Cohen & Steers                |
| Ticker:             | CSRIX                         |
| Peer Group:         | IM Real Estate Sector (MF)    |
| Benchmark:          | FTSE NAREIT Equity REIT Index |
| Fund Inception:     | 02/14/2000                    |
| Portfolio Manager:  | Cheigh/Yablon/Kirschner       |
| Total Assets:       | \$8,067.50 Million            |
| Total Assets Date:  | 10/31/2024                    |
| Gross Expense :     | 0.76%                         |
| Net Expense :       | 0.75%                         |
| Turnover:           | 32%                           |









# Peer Group Analysis





### **Risk Profile**





| 5 Years Historical Statistics         |                  |                   |                      |           |                 |       |      |        |                    |                    |
|---------------------------------------|------------------|-------------------|----------------------|-----------|-----------------|-------|------|--------|--------------------|--------------------|
|                                       | Active<br>Return | Tracking<br>Error | Information<br>Ratio | R-Squared | Sharpe<br>Ratio | Alpha | Beta | Return | Standard Deviation | Actual Correlation |
| Cohen and Steers Instl. Realty Shares | 0.05             | 4.06              | 0.01                 | 0.97      | 0.20            | 0.47  |