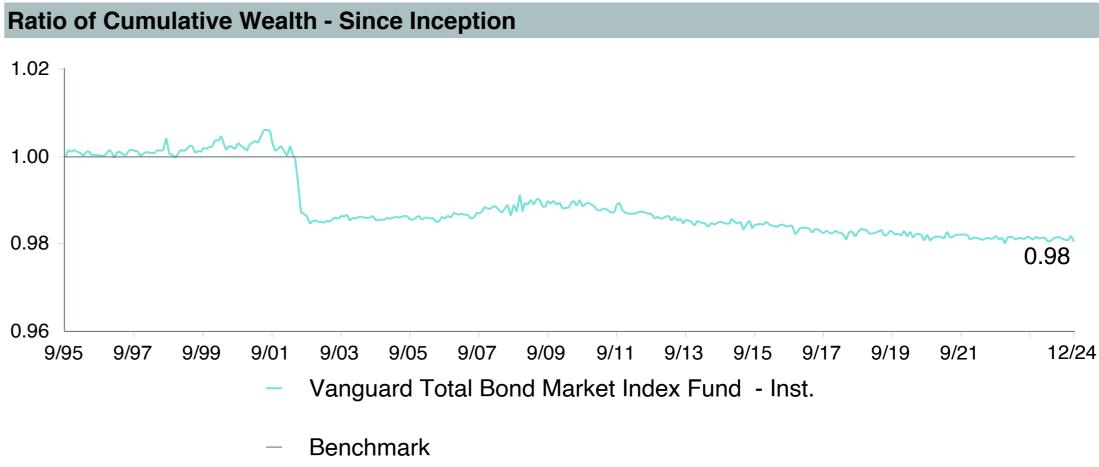

|
| Ticker:                    | VBTIX                                       |
| Peer Group:                | IM U.S. Broad Market Core Fixed Income (MF) |
| Benchmark:                 | Performance Benchmark                       |
| Fund Inception:            | 09/18/1995                                  |
| Portfolio Manager:         | Joshua C. Barrickman                        |
| Total Assets:              | \$45,016.50 Million                         |
| Total Assets Date:         | 11/30/2024                                  |
| Gross Expense:             | 0.04%                                       |
| Net Expense:               | 0.04%                                       |
| Turnover:                  | 36%                                         |











|                                               | 1<br>Quarter | 1<br>Year | 3<br>Years | 5<br>Years | 10<br>Years | 2023      | 2022        | 2021       |
|-----------------------------------------------|--------------|-----------|------------|------------|-------------|-----------|-------------|------------|
| Vanguard Total Bond Market Index Fund - Inst. | -3.04 (57)   | 1.25 (83) | -2.40 (60) | -0.30 (72) | 1.34 (73)   | 5.72 (64) | -13.15 (37) | -1.65 (66) |
| Performance Benchmark                         | -2.99 (50)   | 1.33 (78) | -2.39 (58) | -0.27 (68) | 1.39 (70)   | 5.60 (71) | -13.07 (32) | -1.58 (63) |
| 5th Percentile                                | -1.62        | 4.22      | -0.06      | 1.44       | 2.46        | 7.81      | -8.09       | 0.69       |
| 1st Quartile