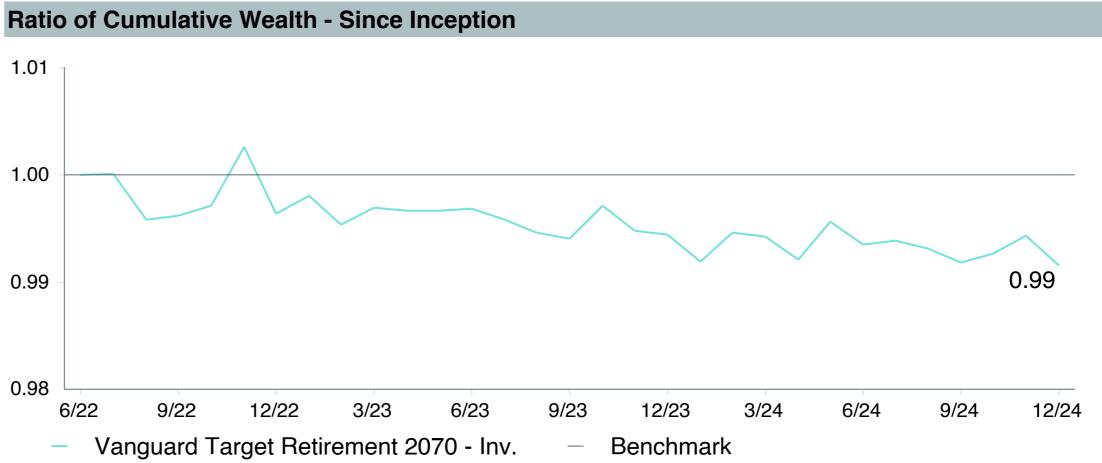

<sup>\*</sup> Since-inception returns were used since this fund does not have a trailing five-year return.