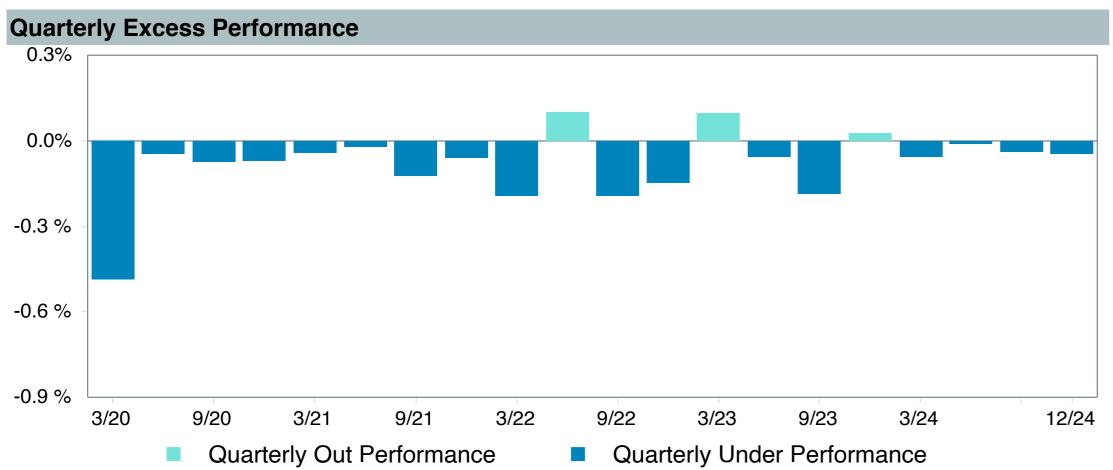

Notes on Table: Changes in Watch List designations from the previous quarter are highlighted in red.

Negative tracking of greater than 0.2% constitutes underperformance for the Plan's target date retirement funds.