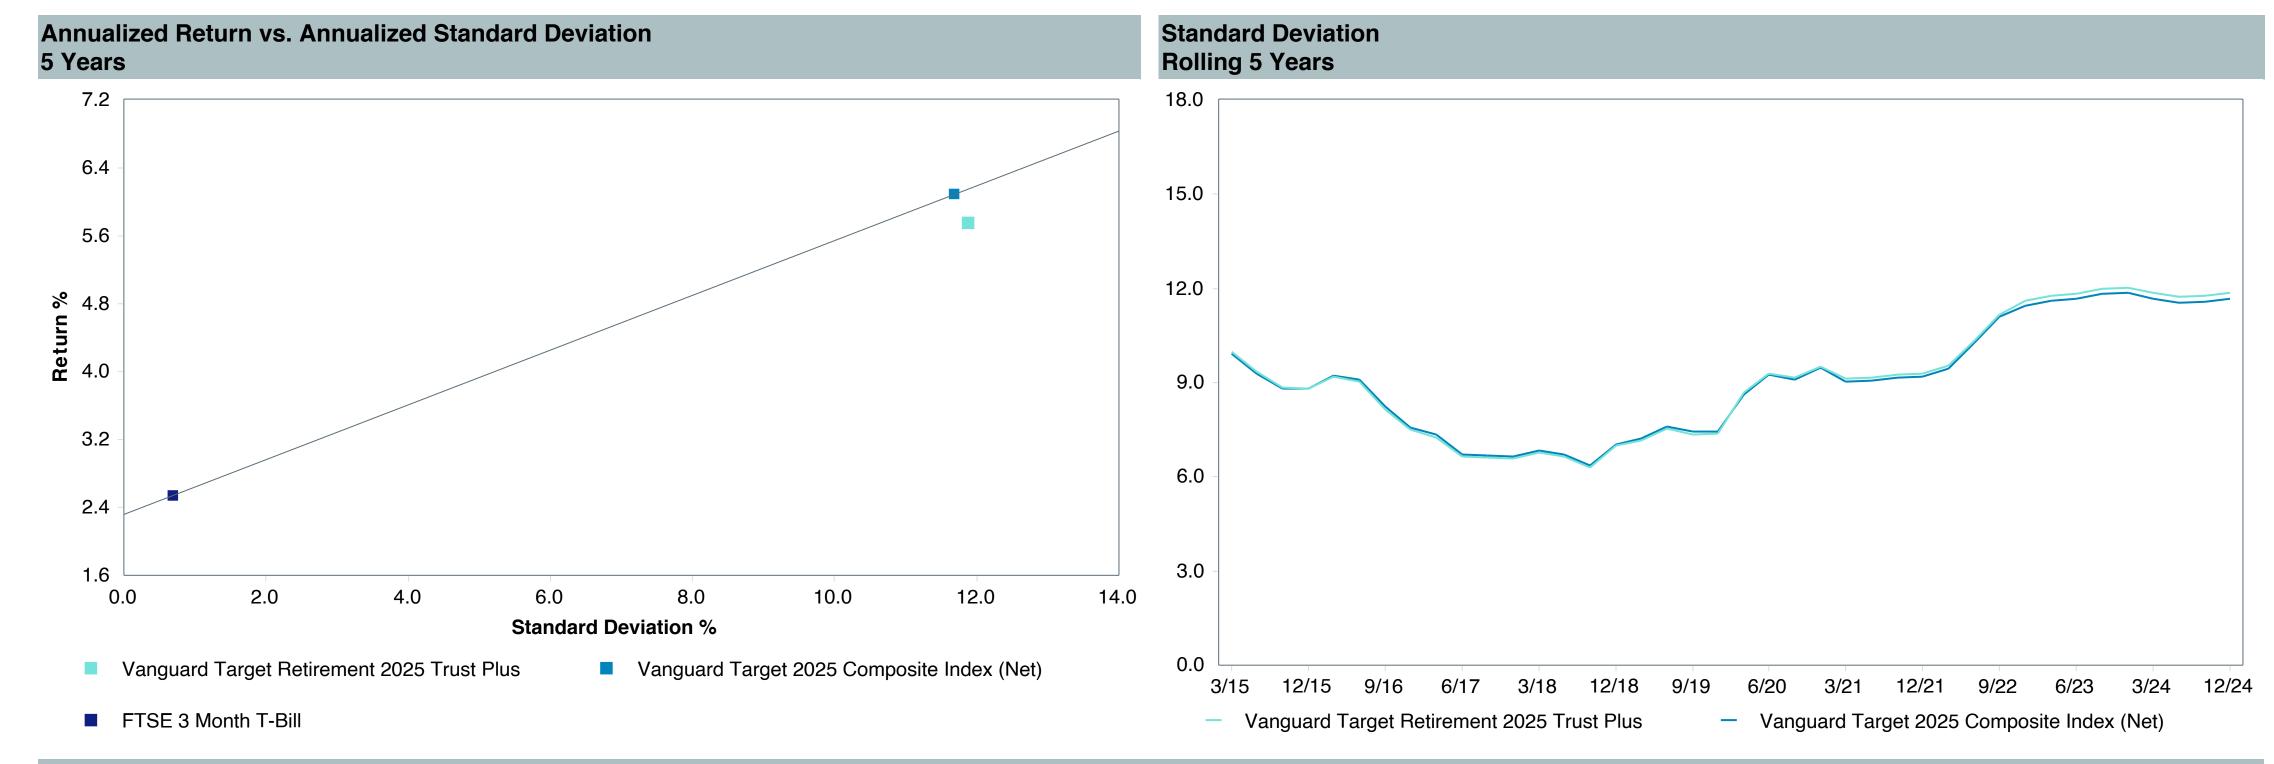

# **5 Year Comparative Performance**

### As of December 31, 2024

#### 5-yr Performance vs. Benchmark (Tiers II & III)