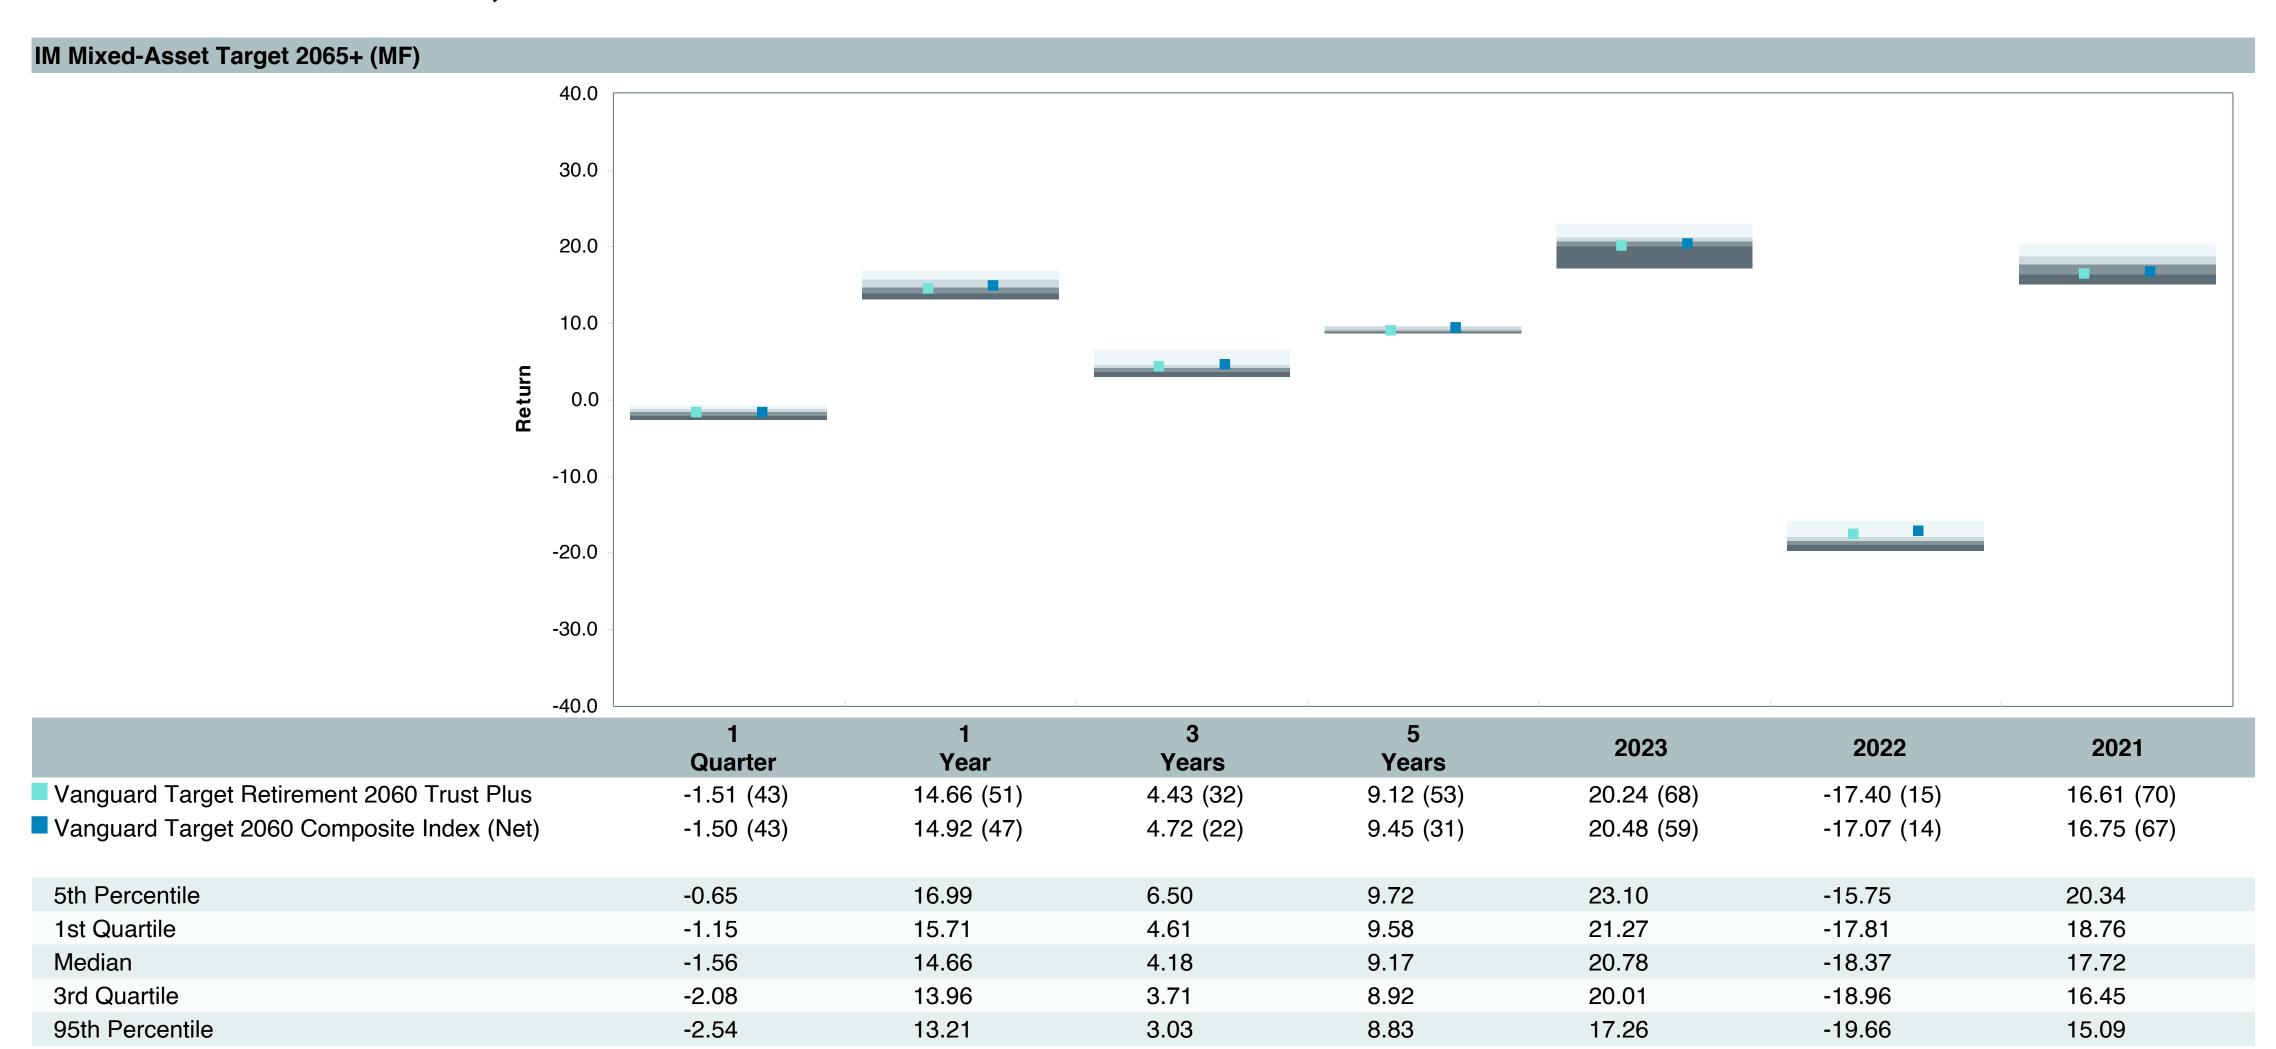

| 2.54   | 0.69               | 0.05               |



# Vanguard Target Retirement 2060 Tr Plus Performance Summary

| Account Information |                                            |  |  |  |  |  |
|---------------------|--------------------------------------------|--|--|--|--|--|
| Account Name        | Vanguard Target Retirement 2060 Trust Plus |  |  |  |  |  |
| Inception Date      | 04/01/2012                                 |  |  |  |  |  |
| Account Structure   | Collective Investment Trust                |  |  |  |  |  |
| Asset Class         | Global Target Date                         |  |  |  |  |  |
| Benchmark           | Vanguard Target 2060 Composite Index (Net) |  |  |  |  |  |
| Peer Group          | IM Mixed-Asset Target 2065+ (MF)           |  |  |  |  |  |















| 5 Years Historical Statistics              |                  |                   |                      |           |                 |       |      |        |                    |                    |
|--------------------------------------------|------------------|-------------------|----------------------|-----------|-----------------|-------|------|--------|--------------------|--------------------|
|                                            | Active<br>Return | Tracking<br>Error | Information<br>Ratio | R-Squared | Sharpe<br>Ratio | Alpha | Beta | Return | Standard Deviation | Actual Correlation |
| Vanguard Target Retirement 2060 Trust Plus | -0.27            | 0.83              | -0.33                | 1.00      | 0.46            | -0.38 | 1.01 | 9.12   | 16.45