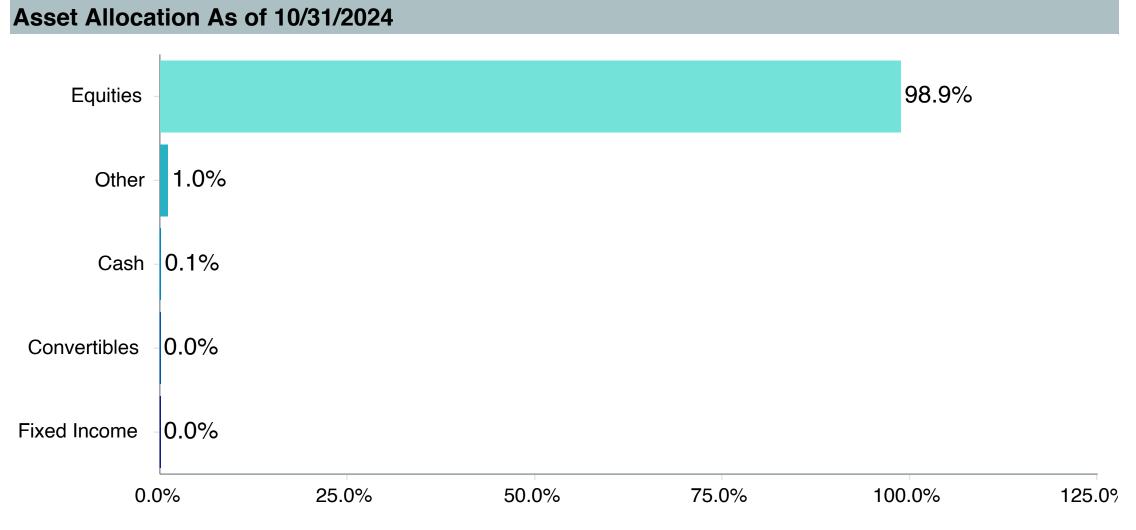

# **Asset Allocation Table**

|                                                                                      | RPA                                      |                   |                                        | TSA                              |               |                                       | Pre-99                         |                     |                                               | 415(M)                         |                      |                                       | Medical Resider             | ıt            |                                       | Total                    |                      |
|--------------------------------------------------------------------------------------|------------------------------------------|-------------------|----------------------------------------|----------------------------------|---------------|---------------------------------------|--------------------------------|---------------------|-----------------------------------------------|--------------------------------|----------------------|---------------------------------------|-----------------------------|---------------|---------------------------------------|--------------------------|----------------------|
| Fund                                                                                 | (\$)                                     | (%)               |                                        | (\$)                             | (%)           |                                       | (\$)                           | (%)                 |                                               | (\$)                           | (%)                  |                                       | (\$)                        | (%)           |                                       | (\$)                     | (%)                  |
| TIER 1(a): Target Retirement Funds                                                   | \$ 1,338,624,141                         | 45.3%             | \$                                     | -                                | 0.0%          | \$                                    | -                              | 0.0%                | \$                                            | -                              | 0.0%                 | \$                                    | -                           | 0.0%          | \$                                    | 1,338,624,141            | 36.0%                |
| Vanguard Target Retirement Income Trust Plus                                         | \$ 45,402,914                            | 1.5%              | \$                                     | -                                | 0.0%          | \$                                    | -                              | 0.0%                | \$                                            | -                              | 0.0%                 | \$                                    | -                           | 0.0%          | \$                                    | 45,402,914               | 1.2%                 |
| Vanguard Target Retirement 2020 Trust Plus                                           | \$ 69,701,312                            | 2.4%              | \$                                     | -                                | 0.0%          | \$                                    | -                              | 0.0%                | \$                                            | -                              | 0.0%                 | \$                                    | -                           | 0.0%          | \$                                    | 69,701,312               | 1.9%                 |
| Vanguard Target Retirement 2025 Trust Plus                                           | \$ 115,096,211                           | 3.9%              | Ė                                      | -                                | 0.0%          | Ė                                     | -                              | 0.0%                | Ė                                             | -                              | 0.0%                 | Ś                                     | -                           | 0.0%          | Ė                                     | 115,096,211              | 3.1%                 |
| Vanguard Target Retirement 2030 Trust Plus                                           | \$ 177,042,483                           | 6.0%              | į ;                                    | -                                | 0.0%          | \$                                    | -                              | 0.0%                | ļ ģ                                           | -                              | 0.0%                 | ļ ģ                                   | -                           | 0.0%          | ļ ģ                                   | 177,042,483              | 4.8%                 |
| Vanguard Target Retirement 2035 Trust Plus                                           | \$ 218,045,586                           | 7.4%              | Ė                                      | _                                | 0.0%          | Ė                                     | _                              | 0.0%                | Ė                                             | -                              | 0.0%                 | Ś                                     | _                           | 0.0%          | İ                                     | 218,045,586              | 5.9%                 |
| Vanguard Target Retirement 2040 Trust Plus                                           | \$ 227,106,434                           | 7.7%              | Ś                                      | _                                | 0.0%          | Š                                     | _                              | 0.0%                | Ś                                             | _                              | 0.0%                 | Ś                                     | _                           | 0.0%          | Ś                                     | 227,106,434              | 6.1%                 |
| Vanguard Target Retirement 2045 Trust Plus                                           | \$ 212,061,123                           | 7.2%              | Ś                                      | _                                | 0.0%          | Ś                                     | _                              | 0.0%                | Ś                                             | _                              | 0.0%                 | Ś                                     | _                           | 0.0%          | \$                                    | 212,061,123              | 5.7%                 |
| Vanguard Target Retirement 2050 Trust Plus                                           | \$ 155,195,042                           | 5.3%              | Š                                      | _                                | 0.0%          | Š                                     | _                              | 0.0%                | Š                                             | _                              | 0.0%                 | Š                                     | _                           | 0.0%          | Š                                     | 155,195,042              | 4.2%                 |
| Vanguard Target Retirement 2055 Trust Plus                                           | \$ 76,839,573                            | 2.6%              | Š                                      | _                                | 0.0%          | Š                                     | _                              | 0.0%                | Š                                             | _                              | 0.0%                 | Š                                     | _                           | 0.0%          | Š                                     | 76,839,573               | 2.1%                 |
| Vanguard Target Retirement 2060 Trust Plus                                           | \$ 33,726,152                            | 1.1%              | Š                                      | _                                | 0.0%          | Š                                     | _                              | 0.0%                | Š                                             | _                              | 0.0%                 | Š                                     | _                           | 0.0%          | Š                                     | 33,726,152               | 0.9%                 |
| Vanguard Target Retirement 2065 Trust Plus                                           | \$ 7,779,995                             | 0.3%              | Š                                      | <u>-</u>                         | 0.0%          | Š                                     | <u>-</u>                       | 0.0%                | Š                                             | _                              | 0.0%                 | Š                                     | <u>-</u>                    | 0.0%          | Š                                     | 7,779,995                | 0.2%                 |
| Vanguard Target Retirement 2070 Trust Plus                                           | \$ 627,315                               | 0.0%              | Š                                      | _                                | 0.0%          | Š                                     | _                              | 0.0%                | \$                                            | _                              | 0.0%                 | Š                                     | _                           | 0.0%          | Š                                     | 627,315                  | 0.0%                 |
| TIER 1: Target Retirement Funds                                                      | \$ -                                     | 0.0%              | Ś                                      | 113,875,429                      | 18.4%         | Ś                                     | 11,903,009                     | 0.4%                | Š                                             | 24,079,214                     | 49.8%                | Ś                                     | 45,285,448                  | 82.8%         | Ś                                     | 195,143,100              | 5.3%                 |
| Vanguard Target Retirement Income - Inv.                                             | <u>\$</u>                                | 0.0%              | Ś                                      | 10,847,322                       | 0.4%          | Ś                                     | 2,366,701                      | 0.1%                | Š                                             | 1,177,353                      | 2.4%                 | Ś                                     | 67,865                      | 0.1%          | Ś                                     | 14,459,240               | 0.4%                 |
| Vanguard Target Retirement 2020 - Inv.                                               | Š -                                      | 0.0%              | Š                                      | 10,550,160                       | 1.7%          | Š                                     | 2,119,014                      | 0.1%                | Š                                             | 2,462,831                      | 5.1%                 | Š                                     | 36,357                      | 0.1%          | Š                                     | 15,168,362               | 0.4%                 |
| Vanguard Target Retirement 2025 - Inv.                                               | · -                                      | 0.0%              | Š                                      | 22,415,802                       | 3.6%          | Š                                     | 2,438,410                      | 0.1%                | &                                             | 3,475,246                      | 7.2%                 | Š                                     | 137,341                     | 0.3%          | &                                     | 28,466,798               | 0.8%                 |
| Vanguard Target Retirement 2030 - Inv.                                               | -<br>6                                   | 0.0%              | \ \ \ \ \ \ \ \ \                      | 18,192,437                       | 2.9%          | Š                                     | 3,191,517                      | 0.1%                | &                                             | 3,892,191                      | 8.0%                 | &                                     | 458,811                     | 0.8%          | \ \ \ \ \ \ \ \                       | 25,734,956               | 0.7%                 |
| Vanguard Target Retirement 2035 - Inv.                                               | -<br>6                                   | 0.0%              | \ \\\\\\\\\\\\\\\\\\\\\\\\\\\\\\\\\\\\ | 14,958,654                       | 2.4%          | <u>ر</u><br>خ                         | 1,161,455                      | 0.0%                | &                                             | 3,107,958                      | 6.4%                 | ٥                                     | 1,329,472                   | 2.4%          | ک                                     | 20,557,540               | 0.6%                 |
| Vanguard Target Retirement 2040 - Inv.                                               | -<br>د                                   | 0.0%              | ۲                                      | 16,141,192                       | 2.6%          | ٥ ۲                                   | 426,388                        | 0.0%                | ١                                             | 5,327,182                      | 11.0%                | ۲                                     | 3,334,112                   | 6.1%          | ۲                                     | 25,228,874               | 0.0 %                |
| Vanguard Target Retirement 2045 - Inv.                                               | -<br>د                                   | 0.0%              | ک                                      | 9,084,578                        | 1.5%          | ۲ ک                                   | 120,875                        | 0.0%                |                                               | 1,996,140                      | 4.1%                 | ۲                                     | 9,616,013                   | 17.6%         | ۲                                     | 20,817,606               | 0.7 %                |
| Vanguard Target Retirement 2050 - Inv.                                               | -<br>ዽ                                   | 0.0%              | ې<br>د                                 | 6,326,212                        | 1.0%          | ې<br>د                                | 48,102                         | 0.0%                | Ÿ                                             | 1,715,875                      | 3.5%                 | မှ<br>  မှ                            | 13,880,529                  | 25.4%         | မှ<br>ဗ                               | 21,970,717               | 0.6%                 |
|                                                                                      | ዓ<br>-                                   | 0.0%              | \ \ \ \ \ \ \ \ \ \ \ \ \ \ \ \ \ \ \  |                                  | 0.5%          | \ \ \ \ \ \                           | •                              | 0.0%                | Š                                             |                                | 3.5%<br>1.7%         | ر<br>د<br>د                           |                             |               | \ \ \ \ \ \ \ \                       |                          |                      |
| Vanguard Target Retirement 2055 - Inv.                                               | > -                                      |                   | ) >                                    | 3,239,059                        |               | Ş                                     | 12,257                         |                     |                                               | 804,608                        |                      | ) >                                   | 12,011,833                  | 22.0%         | ) >                                   | 16,067,758               | 0.4%                 |
| Vanguard Target Retirement 2060 - Inv.                                               | > -                                      | 0.0%              | ک                                      | 1,244,490                        | 0.2%          | ) >                                   | -                              | 0.0%                | ) >                                           | 90,488                         | 0.2%                 | ) >                                   | 4,170,441                   | 7.6%          | \ \ \ \ \ \ \ \ \ \ \ \ \ \ \ \ \ \ \ | 5,505,420                | 0.1%                 |
| Vanguard Target Retirement 2065 - Inv.                                               | > -                                      | 0.0%              | ک                                      | 279,104                          | 0.0%          | Ş                                     | 18,290                         | 0.0%                | ) >                                           | 14,718                         | 0.0%                 | ) >                                   | 209,350                     | 0.4%          | Þ                                     | 521,463                  | 0.0%                 |
| Vanguard Target Retirement 2070 - Inv.  TIER 2: Core Funds                           | \$ - 1 E70 610 614                       | 0.0%              | \ \ \ \ \ \ \ \ \ \ \ \ \ \ \ \ \ \ \  | 596,418                          | 0.1%          | \ \ \ \ \ \ \ \ \ \ \ \ \ \ \ \ \ \ \ | 04 576 006                     | 0.0%<br><b>0.8%</b> | \ \ \ \ \ \ \ \ \ \ \ \ \ \ \ \ \ \ \         | 14,623                         | 0.0%<br><b>49.3%</b> | \ \ \ \ \ \ \ \ \ \ \ \ \ \ \ \ \ \ \ | 33,325                      | 0.1%          | \ \ \ \ \ \ \ \ \ \ \ \ \ \ \ \ \ \ \ | 644,366                  | 0.0%<br><b>57.4%</b> |
| Vanguard Total Bond Market Index Fund                                                | <b>\$ 1,579,610,614</b><br>\$ 67,442,459 | <b>53.4%</b> 2.3% | Ċ                                      | <b>494,677,289</b><br>39,333,948 | 80.0%<br>6.4% | ç                                     | <b>24,576,226</b><br>1,548,362 | 0.1%                | <b>\ \ \ \ \ \ \ \ \ \ \ \ \ \ \ \ \ \ \ </b> | <b>23,831,905</b><br>1,308,408 | 2.7%                 | Ċ                                     | <b>9,397,435</b><br>192,994 | 17.2%<br>0.4% | <b>)</b>                              | 2,132,093,468            | 3.0%                 |
| Vanguard Total Bond Market Index Fund  Vanguard Total International Bond Index Fund  | \$ 5,385,067                             | 0.2%              | )<br>င                                 | 3,000,285                        | 0.5%          | ې<br>د                                | 162,959                        | 0.1%                | ٥                                             | 159,366                        | 0.3%                 | ၂ ၃                                   | 17,815                      | 0.4%          | )<br>င                                | 109,826,172<br>8,725,492 | 0.2%                 |
| Vanguard Total International Bond Index Fund  Vanguard Total Stock Market Index Fund | \$ 89,656,384                            | 3.0%              | ې<br>د                                 | 19,607,021                       | 3.2%          | ې<br>د                                | 801,146                        | 0.0%                | ا ک<br>د                                      | 749,005                        | 1.5%                 | ၃<br>င                                | 1,511,038                   | 2.8%          | မှ<br>                                | 112,324,594              | 3.0%                 |
|                                                                                      | \$ 301,673,249                           | 3.0%<br>10.2%     | ې<br>د                                 | 90,681,940                       | 3.2%<br>14.7% | )<br>င                                | 3,810,791                      | 0.0%                | ا ې<br>د                                      | 4,862,061                      | 1.5%                 | ې<br>د                                | 2,180,700                   | 2.0%<br>4.0%  | လု                                    | 403,208,741              | 3.0%<br>10.9%        |
| Vanguard Institutional Index Fund                                                    | \$ 15,527,938                            |                   | ې<br>د                                 |                                  |               | \ \ \ \ \ \                           | 3,610,791<br>147,172           | 0.170               | \$                                            | 4,862,061<br>270,970           | 0.6%                 | ې<br>د                                |                             |               | \ \ \ \ \ \ \                         |                          |                      |
| Vanguard FTSE Social Index Fund Vanguard Extended Market Index Fund                  |                                          | 0.5%              | \ \ \ \ \ \ \                          | 3,485,496                        | 0.6%<br>4.4%  | \ \ \ \ \ \                           | •                              | 0.0%<br>0.0%        | Š                                             | •                              |                      | \ \ \ \ \ \ \ \ \ \ \ \ \ \ \ \ \ \ \ | 324,418                     | 0.6%          | \$                                    | 19,755,994               | 0.5%<br>3.2%         |
|                                                                                      | \$ 88,857,871                            | 3.0%              | \ \ \ \ \ \ \ \ \ \ \ \ \ \ \ \ \ \ \  | 27,481,154                       |               | \ \ \ \ \ \ \                         | 1,465,451                      |                     | ک                                             | 1,076,055                      | 2.2%                 | \ \ \ \ \ \ \ \ \ \ \ \ \ \ \ \ \ \ \ | 410,720<br>52,253           | 0.8%          | \ \ \ \ \ \ \ \ \ \                   | 119,291,252              |                      |
| Vanguard Total International Stock Index                                             | \$ 12,940,855                            | 0.4%              | ) >                                    | 2,988,759                        | 0.5%          | ) >                                   | 392,482                        | 0.0%<br>0.1%        | Š                                             | 511,029                        | 1.1%                 | ) >                                   | ,                           | 0.1%          | ) >                                   | 16,885,378               | 0.5%                 |
| Vanguard Developed Market Index Fund                                                 | \$ 118,212,277                           | 4.0%              | Ş                                      | 37,468,759                       | 6.1%          | À                                     | 2,014,717                      |                     | ) >                                           | 1,416,507                      | 2.9%                 | \ \ \ \ \ \ \ \ \ \ \ \ \ \ \ \ \ \ \ | 640,645                     | 1.2%          | \ \ \ \ \ \ \ \ \ \ \ \ \ \ \ \ \ \ \ | 159,752,905              | 4.3%                 |
| Vanguard Emerging Markets Stock Index Fund                                           | \$ 61,567,378                            | 2.1%              | Þ                                      | 18,308,023                       | 3.0%          | À                                     | 931,166                        | 0.0%                | ) >                                           | 721,860                        | 1.5%                 | ) >                                   | 358,237                     | 0.7%          | Þ                                     | 81,886,664               | 2.2%                 |
| Vanguard Cash Reserves Federal Money Market Fund                                     | \$ 47,533,196                            | 1.6%              | \ \ \ \ \ \ \                          | 11,743,895                       | 1.9%          | ٥                                     | 1,618,078                      | 0.1%                | \$                                            | 870,048                        | 1.8%                 | \$                                    | 292,106                     | 0.5%          | \ \ \ \ \ \ \ \ \ \ \ \ \ \ \ \ \ \ \ | 62,057,323               | 1.7%                 |
| T. Rowe Price Stable Value Common Trust Fund A                                       | \$ 24,923,771                            | 0.8%              | ٦                                      | -                                | 0.0%          | ٥                                     | 4 000 044                      | 0.0%                | ) Ş                                           | 4 000 050                      | 0.0%                 | )                                     | 400.000                     | 0.0%          | ٦                                     | 24,923,771               | 0.7%                 |
| TIAA Traditional - RC                                                                | \$ 262,883,388                           | 8.9%              | \ \ \ \ \ \ \ \                        | -                                | 0.0%          | \ \ \ \ \ \ \ \ \ \ \ \ \ \ \ \ \ \ \ | 4,362,014                      | 0.1%                | Ş                                             | 4,398,359                      | 9.1%                 | \ \ \ \ \ \ \ \                       | 496,886                     | 0.9%          | \ \ \ \ \ \ \ \                       | 272,140,647              | 7.3%                 |
| TIAA Traditional - RCP                                                               |                                          | 0.0%              | \ \ \ \ \ \ \ \ \ \ \ \ \ \ \ \ \ \ \  | 114,247,772                      | 18.5%         | \$                                    | -                              | 0.0%                | \$                                            | -                              | 0.0%                 | \$                                    | -                           | 0.0%          | \ \ \ \ \ \ \ \ \ \ \ \ \ \ \ \ \ \ \ | 114,247,772              | 3.1%                 |
| Loomis Core Plus Fixed Income - Y                                                    | \$ 13,176,673                            | 0.4%              | \$                                     | 5,741,406                        | 0.9%          | \$                                    | 566,288                        | 0.0%                | \$                                            | 548,913                        | 1.1%                 | \ \\$                                 | 33,397                      | 0.1%          | \ \ \ \ \ \ \ \ \ \ \ \ \ \ \ \ \ \ \ | 20,066,677               | 0.5%                 |
| DFA Inflation-Protected Securities Portfolio                                         | \$ 29,131,781                            | 1.0%              | Ş                                      | 10,854,624                       | 1.8%          | Ş                                     | 724,696                        | 0.0%                | Ş                                             | 651,337                        | 1.3%                 | Ş                                     | 73,161                      | 0.1%          | Ş                                     | 41,435,598               | 1.1%                 |
| American Century High Income                                                         | \$ 40,224,825                            | 1.4%              | Ş                                      | 14,957,151                       | 2.4%          | Ş                                     | 887,865                        | 0.0%                | Ş                                             | 1,192,160                      | 2.5%                 | Ş                                     | 87,740                      | 0.2%          | Ş                                     | 57,349,740               | 1.5%                 |
| T. Rowe Price Large Cap Growth Fund - I                                              | \$ 77,439,947                            | 2.6%              | Ş                                      | 17,009,406                       | 2.8%          | Ş                                     | 436,766                        | 0.0%                | Ş                                             | 1,371,316                      | 2.8%                 | Ş                                     | 848,411                     | 1.6%          | \$                                    | 97,105,847               | 2.6%                 |
| Diamond Hill Large Cap                                                               | \$ 86,744,633                            | 2.9%              | Ş                                      | 25,459,155                       | 4.1%          | Ş                                     | 1,412,422                      | 0.0%                | Ş                                             | 1,129,337                      | 2.3%                 | Ş                                     | 556,338                     | 1.0%          | Ş                                     | 115,301,886              | 3.1%                 |
| William Blair Small/Mid Cap Growth Fund                                              | \$ 40,686,391                            | 1.4%              | Ş                                      | 7,147,392                        | 1.2%          | Ş                                     | 335,956                        | 0.0%                | Ş                                             | 520,894                        | 1.1%                 | Ş                                     | 212,581                     | 0.4%          | \$                                    | 48,903,215               | 1.3%                 |
| DFA U.S. Targeted Value                                                              | \$ 58,365,136                            | 2.0%              | \$                                     | 13,228,669                       | 2.1%          | Ş                                     | 912,327                        | 0.0%                | Ş                                             | 608,751                        | 1.3%                 | <b>\$</b>                             | 306,129                     | 0.6%          | Ş                                     | 73,421,011               | 2.0%                 |
| Dodge & Cox Global Stock Fund                                                        | \$ 45,697,932                            | 1.5%              | Ş                                      | 8,639,033                        | 1.4%          | Ş                                     | 569,628                        | 0.0%                | Ş                                             | 251,749                        | 0.5%                 | Ş                                     | 319,907                     | 0.6%          | Ş                                     | 55,478,249               | 1.5%                 |
| GQG International Opportunities Fund                                                 | \$ 52,588,175                            | 1.8%              | \$                                     | 12,252,960                       | 2.0%          | Ş                                     | 750,707                        | 0.0%                | Ş                                             | 534,535                        | 1.1%                 | Ş                                     | 242,206                     | 0.4%          | Ş                                     | 66,368,583               | 1.8%                 |
| Cohen & Steers Instl Realty Shares                                                   | \$ 38,951,288                            | 1.3%              | Ş                                      | 11,040,439                       | 1.8%          | Ş                                     | 725,232                        | 0.0%                | Ş                                             | 679,244                        | 1.4%                 | Ş                                     | 239,754                     | 0.4%          | Ş                                     | 51,635,958               | 1.4%                 |
|                                                                                      | 07 710 170                               | 1 20/             |                                        | 0.000 400                        | 1 6 0 /-      |                                       | 226 524                        | 0.00/               |                                               | 400 000                        | 4 00/                |                                       | 40 700                      | 0.00/         |                                       | 40 200 460               | 1 20/                |
| TIER 3: Mutual Fund Window                                                           | \$ 37,710,173                            | 1.3%              | Ą                                      | 9,889,409                        | 1.6%          | Ą                                     | 226,534                        | 0.0%                | Ş                                             | 462,280                        | 1.0%                 | <b>\</b>                              | 13,766                      | 0.0%          | <b>\</b>                              | 48,302,162               | 1.3%                 |
| Total                                                                                | \$ 2,955,944,928                         | 100.0%            | Ų                                      | 618,442,126                      | 100.0%        | Į Ş                                   | 36,705,768                     | 100.0%              | Ş                                             | 48,373,399                     | 100.0%               | <b>\</b>                              | 54,696,649                  | 100.0%        | Ş                                     | 3,714,162,870            | 100.0%               |