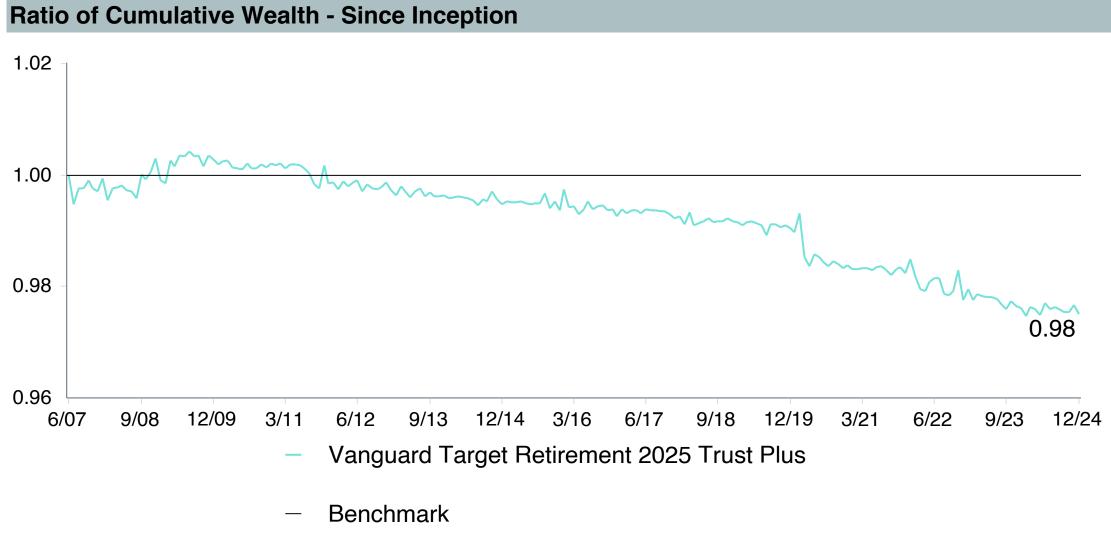

# **5 Year Comparative Performance**

### As of December 31, 2024

#### 5-yr Performance vs. Benchmark (Tiers II & III)