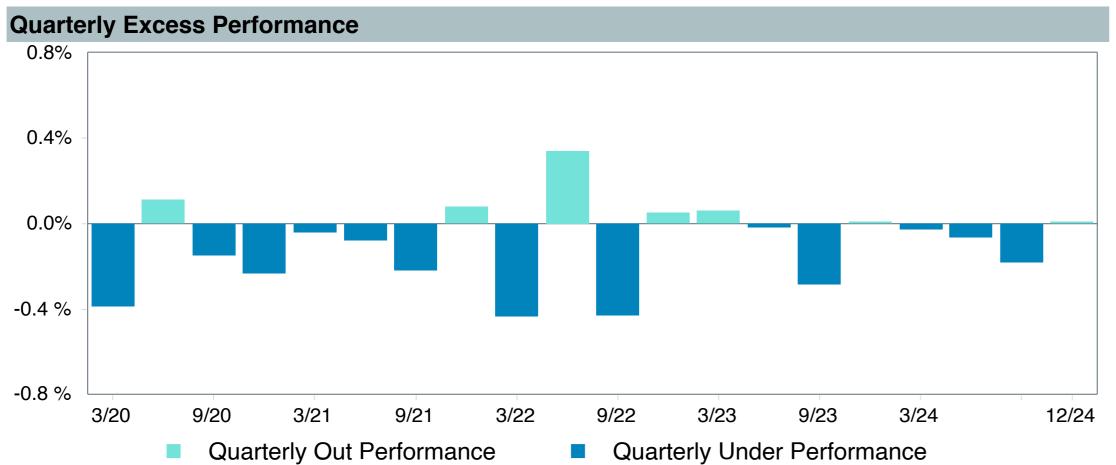

|
| Ticker:                    | VTTSX                                      |
| Peer Group:                | IM Mixed-Asset Target 2055 (MF)            |
| Benchmark:                 | Vanguard Target 2060 Composite Index (Net) |
| Fund Inception:            | 01/19/2012                                 |
| Portfolio Manager:         | Team Managed                               |
| Total Assets:              | \$30,457.70 Million                        |
| Total Assets Date:         | 11/30/2024                                 |
| Gross Expense:             | 0.08%                                      |
| Net Expense:               | 0.08%                                      |
| Turnover:                  | 1%                                         |

















| 3 Years Historical Statistics              |                  |                   |                      |           |                 |       |      |        |                    |                    |
|--------------------------------------------|------------------|-------------------|----------------------|-----------|-----------------|-------|------|--------|--------------------|--------------------|
|                                            | Active<br>Return | Tracking<br>Error | Information<br>Ratio | R-Squared | Sharpe<br>Ratio | Alpha | Beta | Return | Standard Deviation | Actual Correlation |
| Vanguard Target Retirement 2060 - Inv.     | -0.29            | 0.89              | -0.33                | 1.00      | 0.10            | -0.37 | 1.01 | 4.38   | 15.63