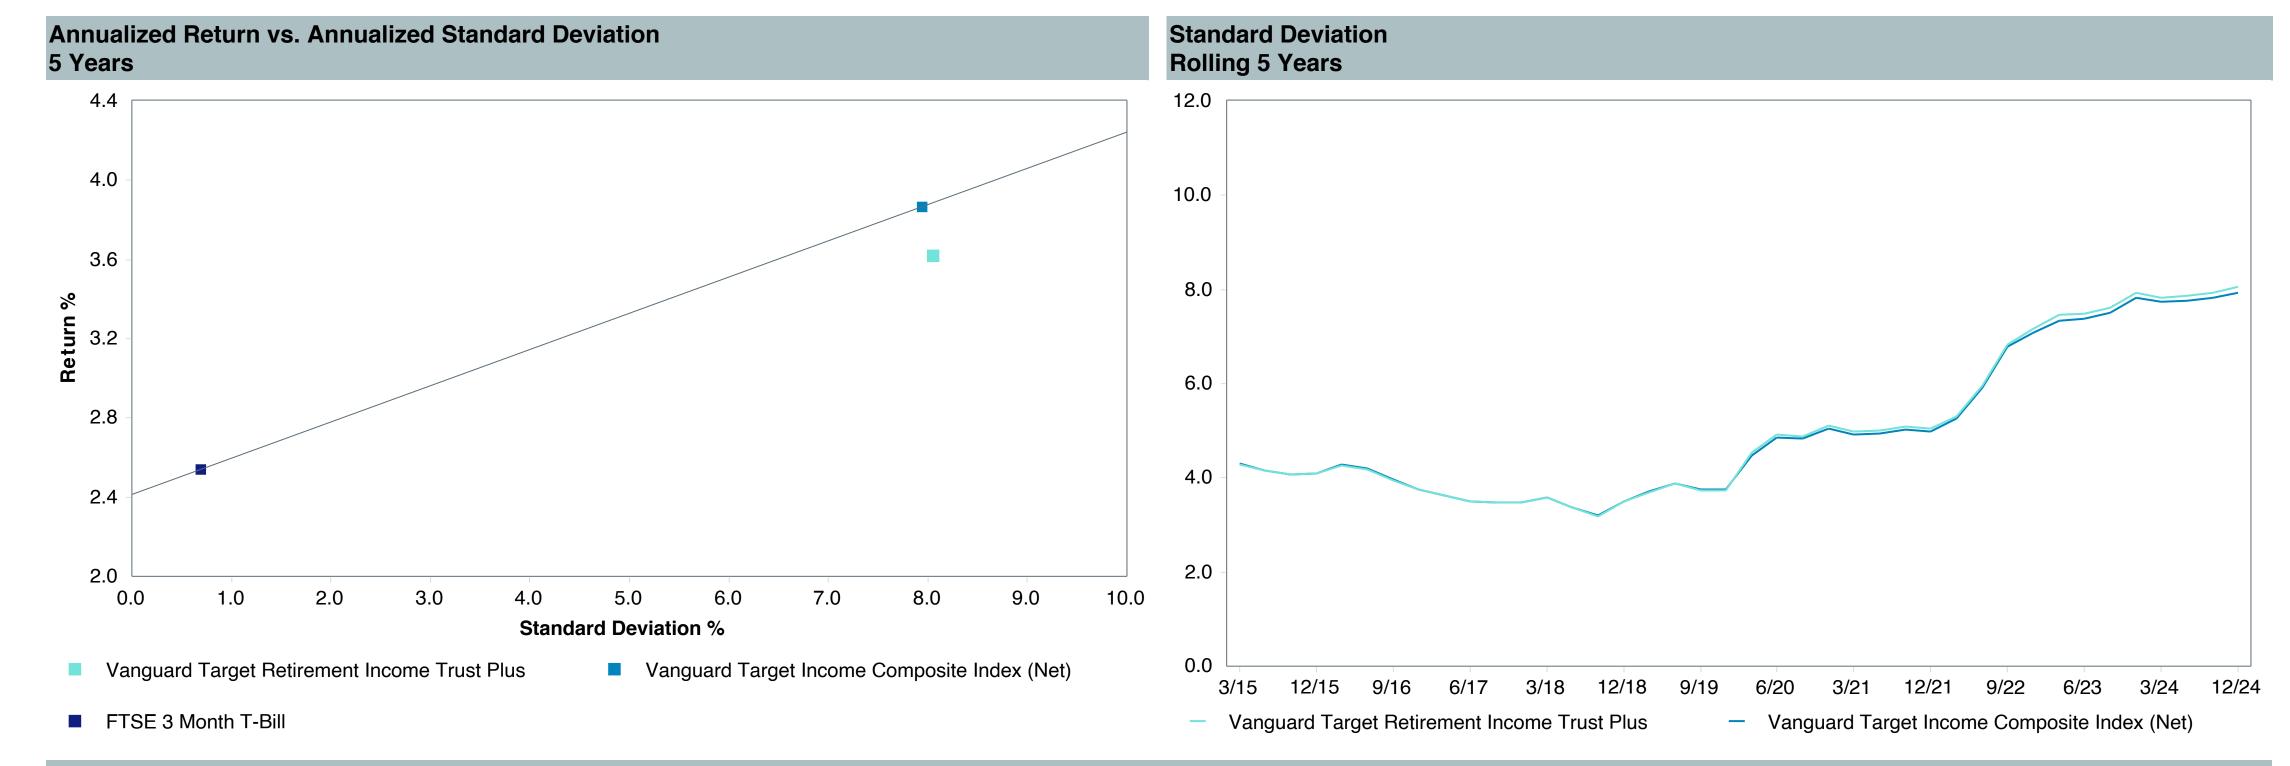

# **5 Year Comparative Performance**

### As of December 31, 2024

#### 5-yr Performance vs. Benchmark (Tiers II & III)