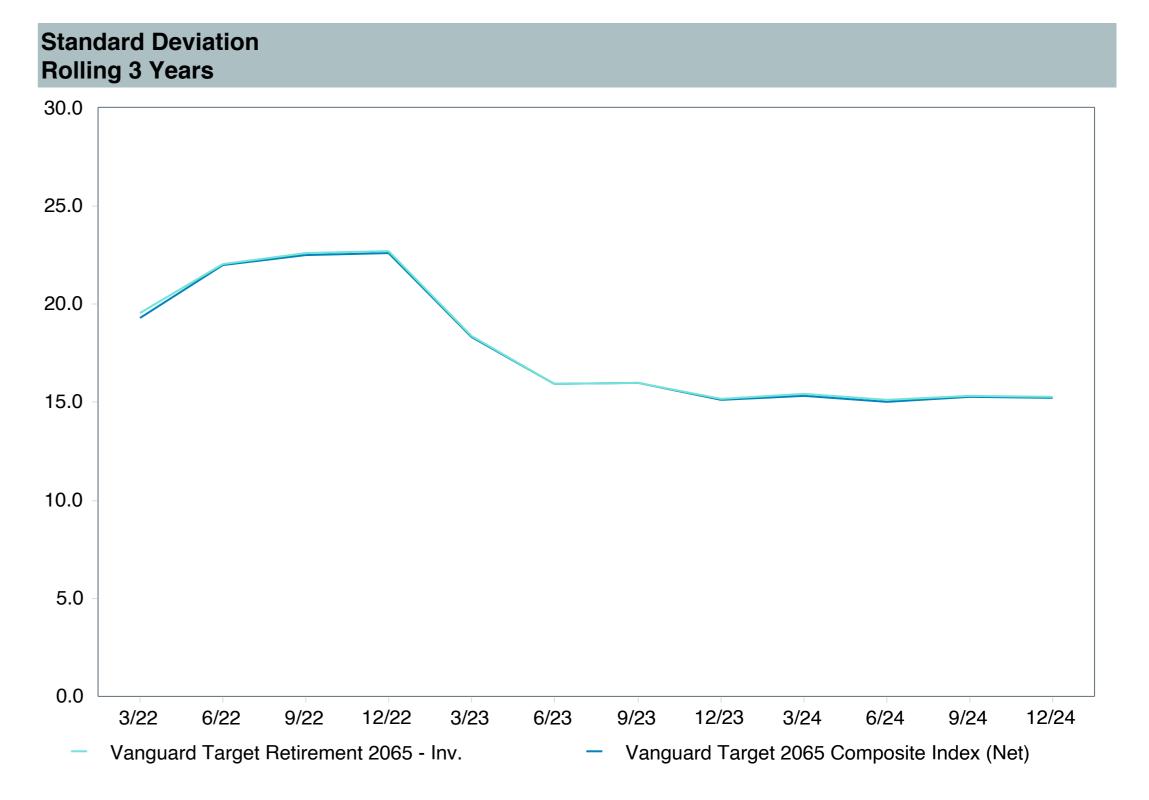

|
| Ticker:                    | VLXVX                                      |
| Peer Group:                | IM Mixed-Asset Target 2065+ (MF)           |
| Benchmark:                 | Vanguard Target 2065 Composite Index (Net) |
| Fund Inception:            | 07/12/2017                                 |
| Portfolio Manager:         | Team Managed                               |
| Total Assets:              | \$9,293.10 Million                         |
| Total Assets Date :        | 11/30/2024                                 |
| Gross Expense:             | 0.08%                                      |
| Net Expense:               | 0.08%                                      |
| Turnover:                  | 1%                                         |

















| 3 Years Historical Statistics              |                  |                   |                      |           |                 |       |      |        |                    |                    |
|--------------------------------------------|------------------|-------------------|----------------------|-----------|-----------------|-------|------|--------|--------------------|--------------------|
|                                            | Active<br>Return | Tracking<br>Error | Information<br>Ratio | R-Squared | Sharpe<br>Ratio | Alpha | Beta | Return | Standard Deviation | Actual Correlation |
| Vanguard Target Retirement 2065 - Inv.     | -0.28            | 0.89              | -0.32                | 1.00      | 0.10            | -0.35 | 1.01 | 4.39   | 15.61              |