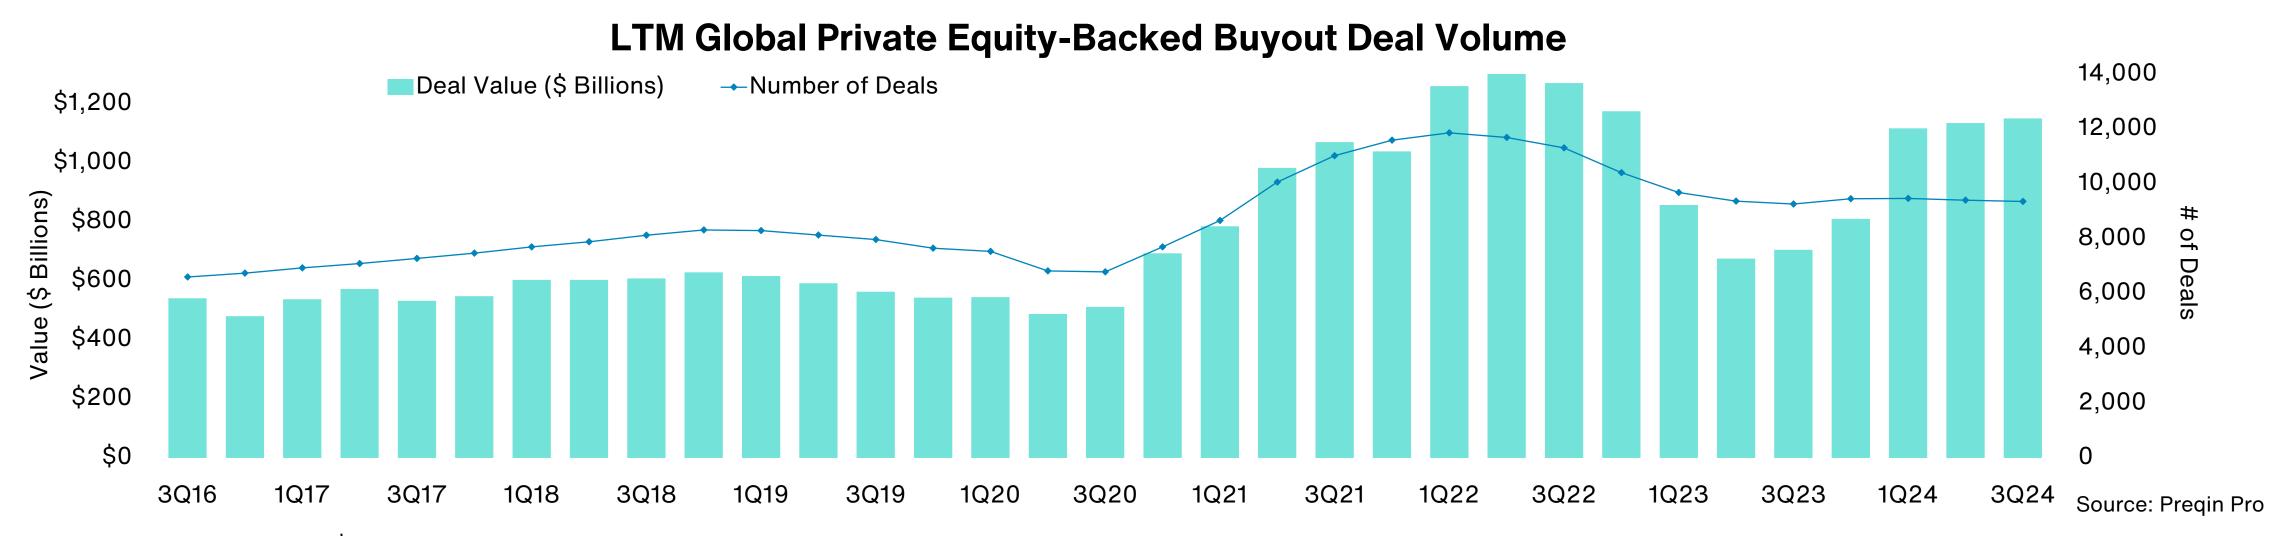

positive over the quarter.
- The HFRI Fund-Weighted Composite produced a return of 1.5% and the HFRI Fund of Funds Composite Index produced a return of 2.3% over the quarter.
- Over the quarter, Distressed Restructuring was the best performer with a return of 2.5%.
- Emerging Markets was the worst performer with a return of -0.4% over the quarter.
- On a YTD basis, Equity Hedge has outperformed all other strategies while Global Macro has performed the worst.

Past performance is no guarantee of future results. Indices cannot be invested in directly. Unmanaged index returns assume reinvestment of any and all distributions and do not reflect fees and expenses. Please see appendix for index definitions and other general disclosures.



## **Private Equity Overview**

### Third Quarter 2024



- Fundraising: In Q3 2024, \$211.4 billion was raised by 605 funds, which was a decrease of 11.3% on a capital basis and a decrease of 4.6% by number of funds over the prior quarter. Dry powder stood at \$3.2 trillion at the end of the quarter, equal to the prior quarter, but an increase of 20.8% compared to the five-year average.<sup>1</sup>
- **Buyout**: Global private equity-backed buyout deals totaled \$200.4 billion in Q3 2024, which was a decrease on a capital basis of 0.7% compared to Q2 2024 and a decrease of 13.4% compared to the five-year quarterly average. On a TTM basis, median U.S. private equity EV/EBITDA multiples reached 15.0x at the end of Q3 2024, a meaningful jump above the 13.3x seen at the end of 2023 and up from the five-year average (11.8x). In Europe, on a TTM bas