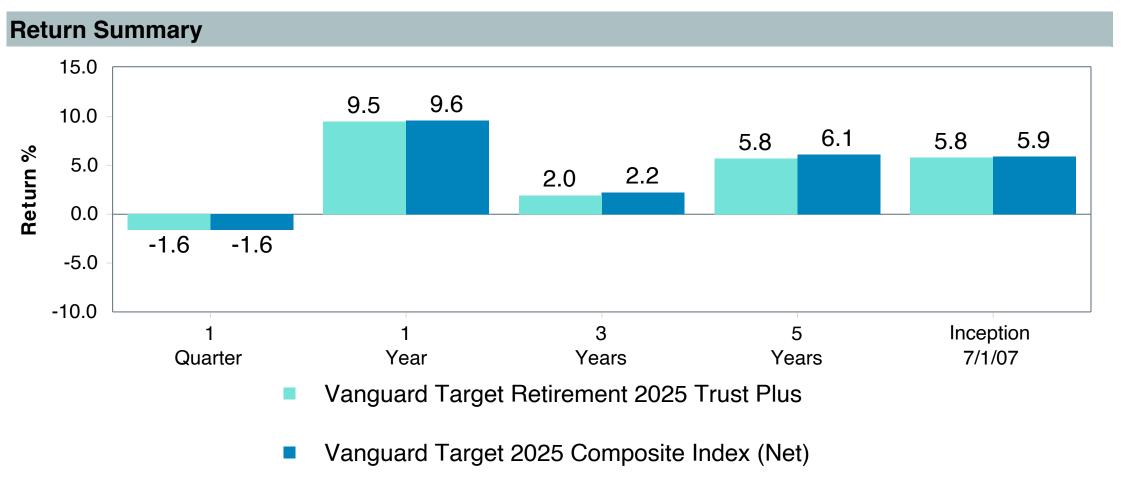

# **Total Plan Top Ten Based on Assets**

|                                                 |                     |            |            |                   | Traili<br>1 Ye | •    | Traili<br>3 Yea | •    | Traili<br>5 Yea | •    | Traili<br>10 Ye | •    |
|-------------------------------------------------|---------------------|------------|------------|-------------------|----------------|------|-----------------|------|-----------------|------|-----------------|------|
| Investment Fund                                 | Assets              | % of Total | Watch List | # of participants | Return         | Rank | Return          | Rank | Return          | Rank | Return          | Rank |
| Vanguard Institutional Index Fund - Instl. Plus | \$<br>403,208,741   | 10.9%      |            | 2,308             | 25.0%          | (17) | 8.9%            | (12) | 14.5%           | (15) | 13.1%           | (8)  |
| S&P 500 Index                                   |                     |            |            |                   | 25.0%          | (5)  | 8.9%            | (3)  | 14.5%           | (5)  | 13.1%           | (3)  |
| TIAA Traditional - RC                           | \$<br>272,140,647   | 7.3%       |            | 1,169             | 4.6%           | (6)  | 4.5%            | (1)  | 4.2%            | (1)  | 4.2%            | (1)  |
| Morningstar Stable Value Index                  |                     |            |            |                   | 3.0%           | (20) | 2.6%            | (14) | 2.4%            | (15) | 2.2%            | (17) |
| Vanguard Target Retirement 2040 Trust Plus      | \$<br>227,106,434   | 6.1%       |            | 498               | 12.8%          | (53) | 3.5%            | (40) | 8.0%            | (50) | 8.2%            | (28) |
| Vanguard Target 2040 Composite Index            |                     |            |            |                   | 13.0%          | (50) | 3.8%            | (20) | 8.4%            | (32) | 8.4%            | (15) |
| Vanguard Target Retirement 2035 Trust Plus      | \$<br>218,045,586   | 5.9%       |            | 427               | 11.8%          | (36) | 3.0%            | (21) | 7.3%            | (48) | 7.6%            | (24) |
| Vanguard Target 2035 Composite Index            |                     |            |            |                   | 11.9%          | (26) | 3.3%            | (12) | 7.6%            | (19) | 7.8%            | (8)  |
| Vanguard Target Retirement 2045 Trust Plus      | \$<br>212,061,123   | 5.7%       |            | 606               | 13.9%          | (60) | 4.0%            | (29) | 8.8%            | (53) | 8.6%            | (26) |
| Vanguard Target 2045 Composite Index            |                     |            |            |                   | 14.1%          | (50) | 4.3%            | (16) | 9.1%            | (26) | 8.9%            | (15) |
| Vanguard Target Retirement 2030 Trust Plus      | \$<br>177,042,483   | 4.8%       |            | 295               | 10.7%          | (15) | 2.5%            | (19) | 6.5%            | (27) | 7.0%            | (27) |
| Vanguard Target 2030 Composite Index            |                     |            |            |                   | 10.8%          | (13) | 2.8%            | (7)  | 6.9%            | (7)  | 7.2%            | (5)  |
| Vanguard Developed Markets Index Plus           | \$<br>159,752,905   | 4.3%       |            | 1,962             | 3.1%           | (69) | 0.9%            | (41) | 4.8%            | (54) | 5.5%            | (45) |
| Vanguard Spliced Developed ex U.S. Index        |                     |            |            |                   | 3.4%           | (66) | 1.0%            | (41) | 4.8%            | (55) | 5.4%            | (49) |
| Vanguard Target Retirement 2050 Trust Plus      | \$<br>155,195,042   | 4.2%       |            | 662               | 14.7%          | (38) | 4.4%            | (20) | 9.1%            | (36) | 8.8%            | (25) |
| Vanguard Target 2050 Composite Index            |                     |            |            |                   | 14.9%          | (33) | 4.7%            | (10) | 9.5%            | (23) | 9.1%            | (19) |
| Vanguard Extended Market Index Fund - Inst      | \$<br>119,291,252   | 3.2%       |            | 1,861             | 16.9%          | (9)  | 2.5%            | (71) | 9.9%            | (37) | 9.5%            | (21) |
| Performance Benchmark                           |                     |            |            |                   | 16.9%          | (9)  | 2.4%            | (72) | 9.8%            | (42) | 9.3%            | (22) |
| Diamond Hill Large Cap - Y                      | \$<br>115,301,886   | 3.1%       |            | 1,789             | 12.3%          | (67) | 3.5%            | (92) | 8.8%            | (73) | 9.6%            | (43) |
| Russell 1000 Value Index                        |                     |            |            |                   | 14.4%          | (57) | 5.6%            | (71) | 8.7%            | (74) | 8.5%            | (75) |
| Total                                           | \$<br>2,059,146,100 | 55.4%      |            |                   |                |      |                 |      |                 |      |                 |      |