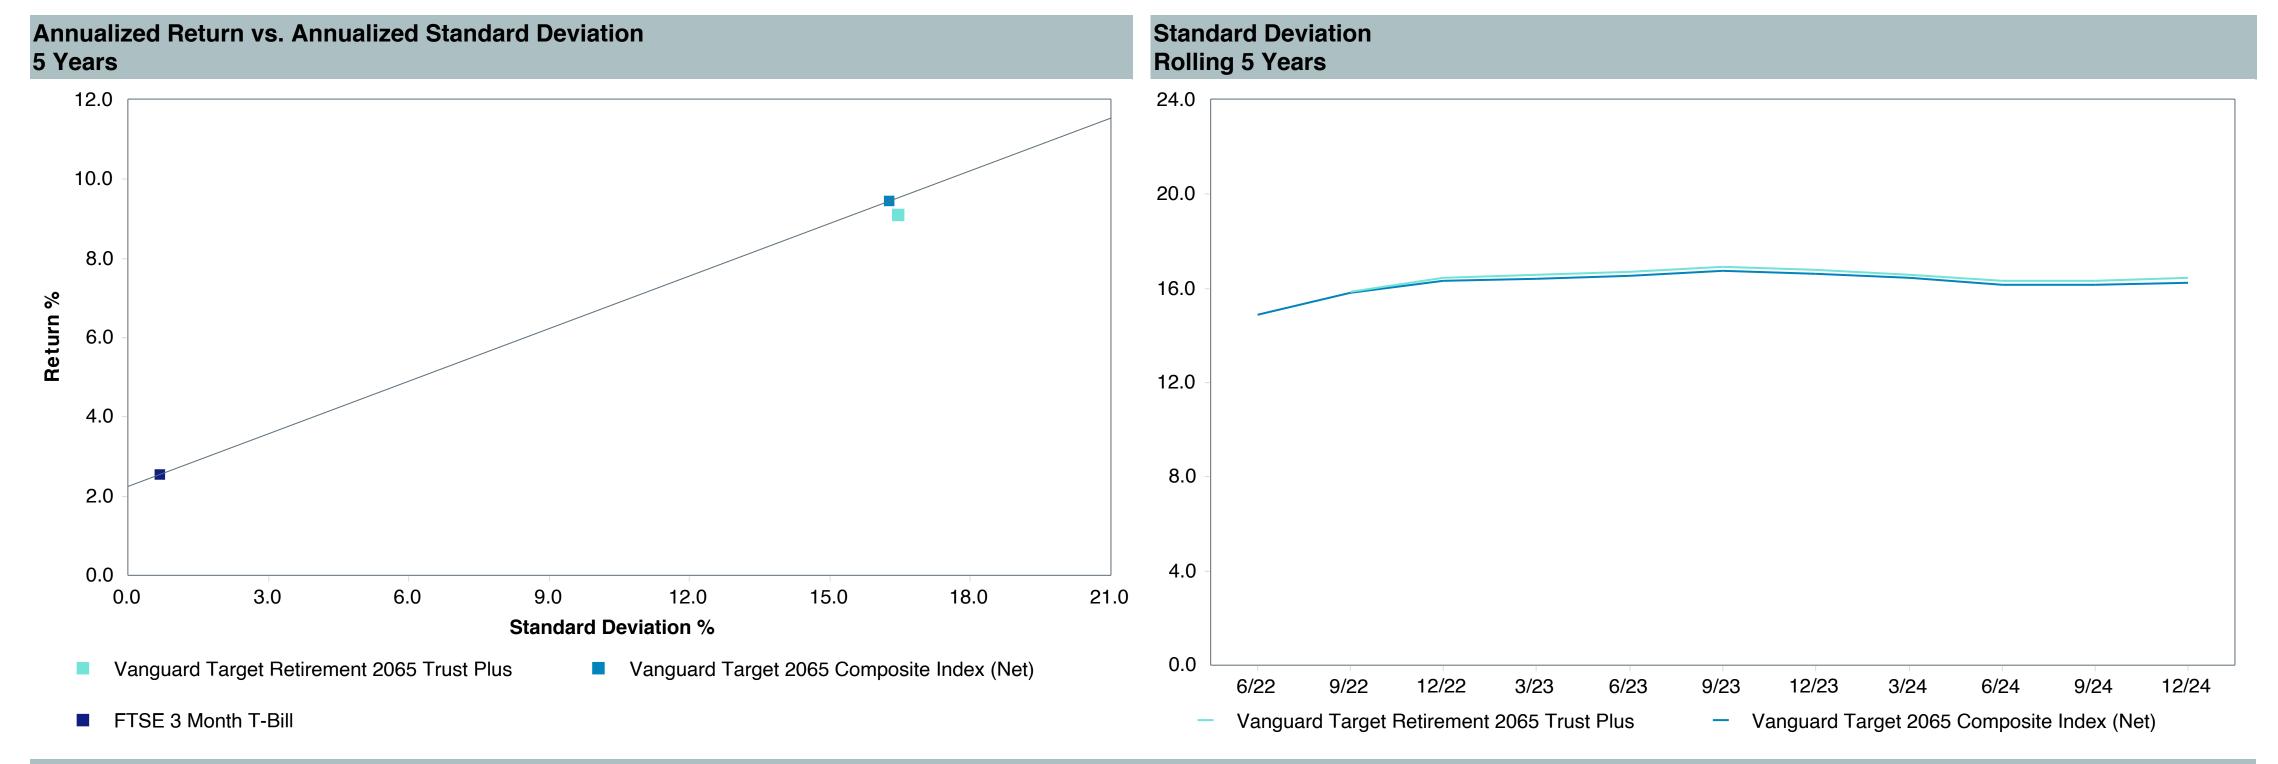

54   | 0.69               | 0.05               |



# Vanguard Target Retirement 2065 Tr Plus Performance Summary

| Account Information |                                            |  |  |  |  |  |
|---------------------|--------------------------------------------|--|--|--|--|--|
| Account Name        | Vanguard Target Retirement 2065 Trust Plus |  |  |  |  |  |
| Inception Date      | 08/01/2017                                 |  |  |  |  |  |
| Account Structure   | Collective Investment Trust                |  |  |  |  |  |
| Asset Class         | Global Target Date                         |  |  |  |  |  |
| Benchmark           | Vanguard Target 2065 Composite Index (Net) |  |  |  |  |  |
| Peer Group          | IM Mixed-Asset Target 2065+ (MF)           |  |  |  |  |  |















| 5 Years Historical Statistics              |                  |                   |                      |           |                 |       |      |        |                    |                    |
|--------------------------------------------|------------------|-------------------|----------------------|-----------|-----------------|-------|------|--------|--------------------|--------------------|
|                                            | Active<br>Return | Tracking<br>Error | Information<br>Ratio | R-Squared | Sharpe<br>Ratio | Alpha | Beta | Return | Standard Deviation | Actual Correlation |
| Vanguard Target Retirement 2065 Trust Plus | -0.28            | 0.85              | -0.33                | 1.00      | 0.46            | -0.39 | 1.01 | 9.11   | 16.45              |