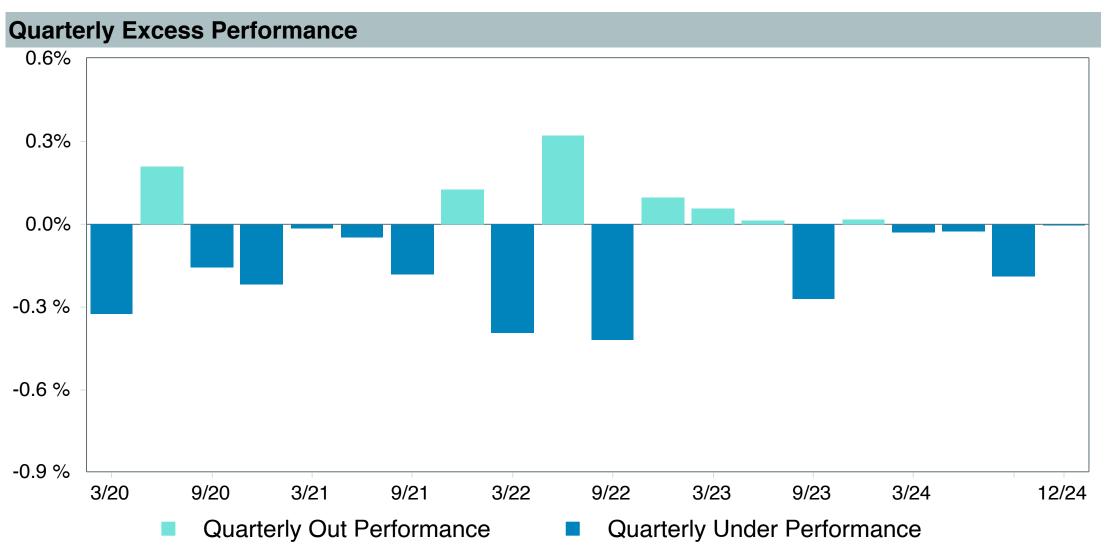

0.00 | 2.54   | 0.69               | 0.05               |



# Vanguard Target Retirement 2060 Tr Plus Performance Summary

| Account Information |                                            |  |  |  |  |  |
|---------------------|--------------------------------------------|--|--|--|--|--|
| Account Name        | Vanguard Target Retirement 2060 Trust Plus |  |  |  |  |  |
| Inception Date      | 04/01/2012                                 |  |  |  |  |  |
| Account Structure   | Collective Investment Trust                |  |  |  |  |  |
| Asset Class         | Global Target Date                         |  |  |  |  |  |
| Benchmark           | Vanguard Target 2060 Composite Index (Net) |  |  |  |  |  |
| Peer Group          | IM Mixed-Asset Target 2065+ (MF)           |  |  |  |  |  |















| 5 Years Historical Statistics              |                  |                   |                      |           |                 |       |      |        |                    |                    |
|--------------------------------------------|------------------|-------------------|----------------------|-----------|-----------------|-------|------|--------|--------------------|--------------------|
|                                            | Active<br>Return | Tracking<br>Error | Information<br>Ratio | R-Squared | Sharpe<br>Ratio | Alpha | Beta | Return | Standard Deviation | Actual Correlation |
| Vanguard Target Retirement 2060 Trust Plus | -0.27            | 0.83              | -0.33                | 1.00      | 0.46            | -0.38 | 1.01 | 9.12   | 16.45