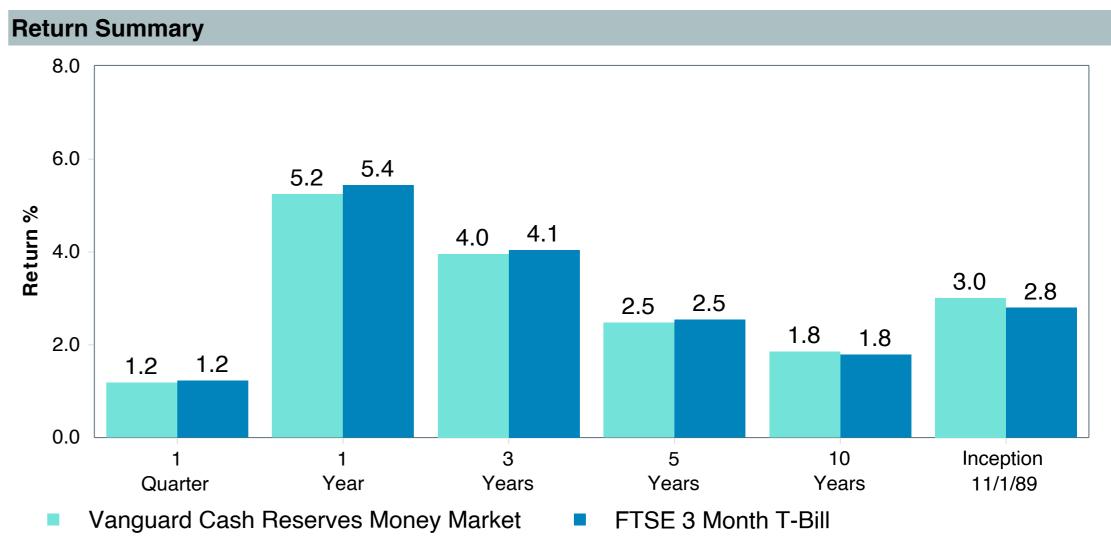

ct Name:              | Vanguard CRsFdl MM;Adm (VMRXX)    |
| Fund Family:               | Vanguard                          |
| Ticker:                    | VMRXX                             |
| Peer Group :               | IM U.S. Taxable Money Market (MF) |
| Benchmark:                 | FTSE 3 Month T-Bill               |
| Fund Inception:            | 10/03/1989                        |
| Portfolio Manager:         | Nafis T. Smith                    |
| Total Assets:              | \$120,059.40 Million              |
| Total Assets Date:         | 11/30/2024                        |
| Gross Expense:             | 0.10%                             |
| Net Expense :              | 0.10%                             |
| Turnover:                  | -                                 |



















| 5 Years Historical Statistics       |                  |                   |                      |           |                 |       |      |        |                    |                    |
|-------------------------------------|------------------|-------------------|----------------------|-----------|-----------------|-------|------|--------|--------------------|--------------------|
|                                     | Active<br>Return | Tracking<br>Error | Information<br>Ratio | R-Squared | Sharpe<br>Ratio | Alpha | Beta | Return | Standard Deviation | Actual Correlation |
| Vanguard Cash Reserves Money Market | -0.06            | 0.04              | -1.61                | 1.00      | -1.61           | 0.02  | 0.97 | 2.48   | 0.67               | 1.00