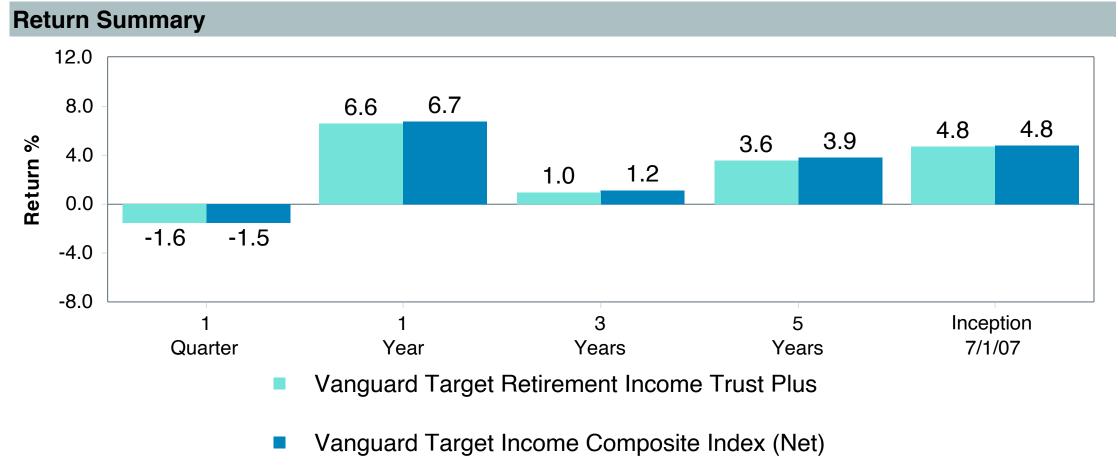

# **5 Year Comparative Performance**

### As of December 31, 2024

#### 5-yr Performance vs. Benchmark (Tiers II & III)