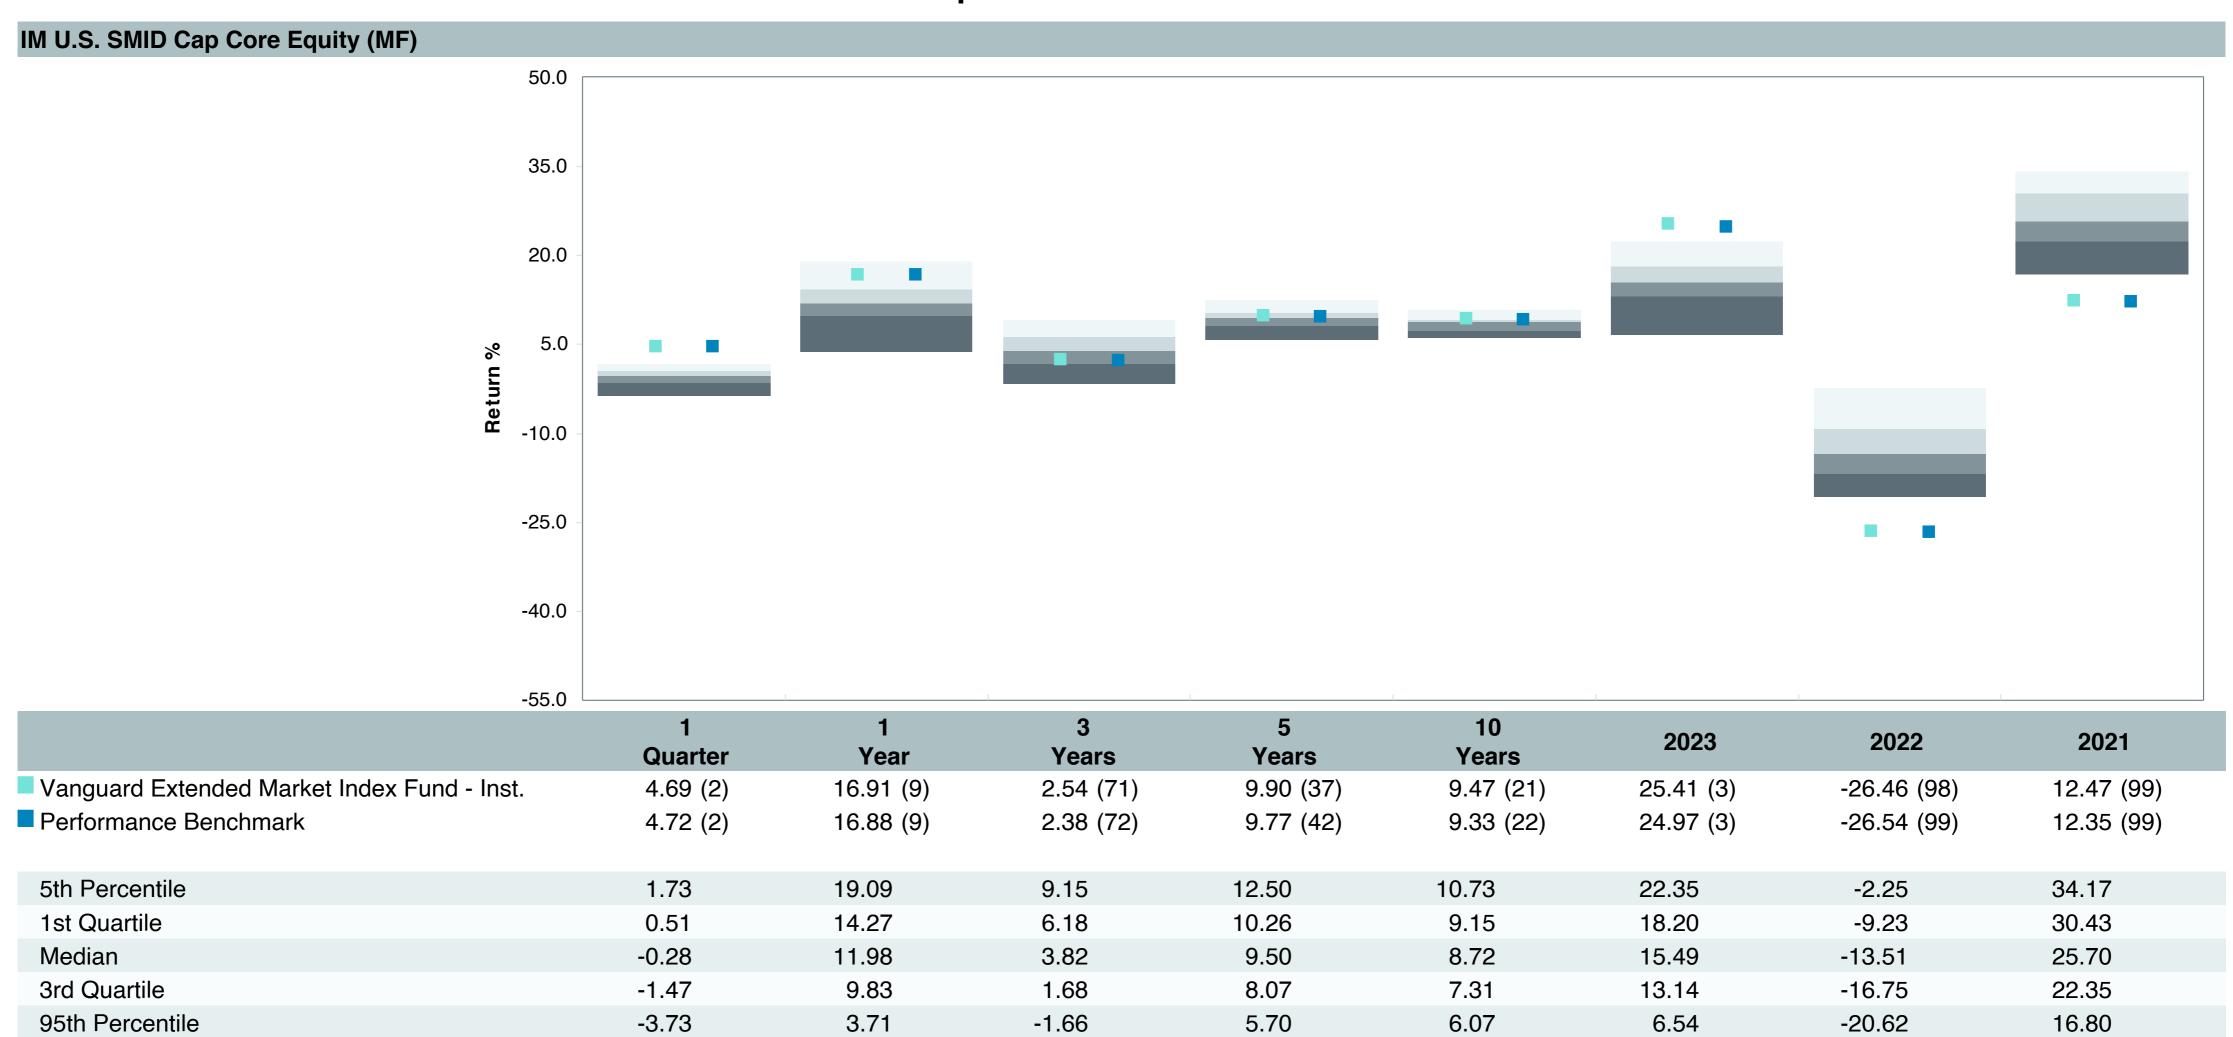

# **Total Plan Top Ten Based on Assets**

|                                                 |                     |            |            |                   | Traili<br>1 Ye | •    | Traili<br>3 Yea | •    | Traili<br>5 Yea | •    | Traili<br>10 Ye | •    |
|-------------------------------------------------|---------------------|------------|------------|-------------------|----------------|------|-----------------|------|-----------------|------|-----------------|------|
| Investment Fund                                 | Assets              | % of Total | Watch List | # of participants | Return         | Rank | Return          | Rank | Return          | Rank | Return          | Rank |
| Vanguard Institutional Index Fund - Instl. Plus | \$<br>403,208,741   | 10.9%      |            | 2,308             | 25.0%          | (17) | 8.9%            | (12) | 14.5%           | (15) | 13.1%           | (8)  |
| S&P 500 Index                                   |                     |            |            |                   | 25.0%          | (5)  | 8.9%            | (3)  | 14.5%           | (5)  | 13.1%           | (3)  |
| TIAA Traditional - RC                           | \$<br>272,140,647   | 7.3%       |            | 1,169             | 4.6%           | (6)  | 4.5%            | (1)  | 4.2%            | (1)  | 4.2%            | (1)  |
| Morningstar Stable Value Index                  |                     |            |            |                   | 3.0%           | (20) | 2.6%            | (14) | 2.4%            | (15) | 2.2%            | (17) |
| Vanguard Target Retirement 2040 Trust Plus      | \$<br>227,106,434   | 6.1%       |            | 498               | 12.8%          | (53) | 3.5%            | (40) | 8.0%            | (50) | 8.2%            | (28) |
| Vanguard Target 2040 Composite Index            |                     |            |            |                   | 13.0%          | (50) | 3.8%            | (20) | 8.4%            | (32) | 8.4%            | (15) |
| Vanguard Target Retirement 2035 Trust Plus      | \$<br>218,045,586   | 5.9%       |            | 427               | 11.8%          | (36) | 3.0%            | (21) | 7.3%            | (48) | 7.6%            | (24) |
| Vanguard Target 2035 Composite Index            |                     |            |            |                   | 11.9%          | (26) | 3.3%            | (12) | 7.6%            | (19) | 7.8%            | (8)  |
| Vanguard Target Retirement 2045 Trust Plus      | \$<br>212,061,123   | 5.7%       |            | 606               | 13.9%          | (60) | 4.0%            | (29) | 8.8%            | (53) | 8.6%            | (26) |
| Vanguard Target 2045 Composite Index            |                     |            |            |                   | 14.1%          | (50) | 4.3%            | (16) | 9.1%            | (26) | 8.9%            | (15) |
| Vanguard Target Retirement 2030 Trust Plus      | \$<br>177,042,483   | 4.8%       |            | 295               | 10.7%          | (15) | 2.5%            | (19) | 6.5%            | (27) | 7.0%            | (27) |
| Vanguard Target 2030 Composite Index            |                     |            |            |                   | 10.8%          | (13) | 2.8%            | (7)  | 6.9%            | (7)  | 7.2%            | (5)  |
| Vanguard Developed Markets Index Plus           | \$<br>159,752,905   | 4.3%       |            | 1,962             | 3.1%           | (69) | 0.9%            | (41) | 4.8%            | (54) | 5.5%            | (45) |
| Vanguard Spliced Developed ex U.S. Index        |                     |            |            |                   | 3.4%           | (66) | 1.0%            | (41) | 4.8%            | (55) | 5.4%            | (49) |
| Vanguard Target Retirement 2050 Trust Plus      | \$<br>155,195,042   | 4.2%       |            | 662               | 14.7%          | (38) | 4.4%            | (20) | 9.1%            | (36) | 8.8%            | (25) |
| Vanguard Target 2050 Composite Index            |                     |            |            |                   | 14.9%          | (33) | 4.7%            | (10) | 9.5%            | (23) | 9.1%            | (19) |
| Vanguard Extended Market Index Fund - Inst      | \$<br>119,291,252   | 3.2%       |            | 1,861             | 16.9%          | (9)  | 2.5%            | (71) | 9.9%            | (37) | 9.5%            | (21) |
| Performance Benchmark                           |                     |            |            |                   | 16.9%          | (9)  | 2.4%            | (72) | 9.8%            | (42) | 9.3%            | (22) |
| Diamond Hill Large Cap - Y                      | \$<br>115,301,886   | 3.1%       |            | 1,789             | 12.3%          | (67) | 3.5%            | (92) | 8.8%            | (73) | 9.6%            | (43) |
| Russell 1000 Value Index                        |                     |            |            |                   | 14.4%          | (57) | 5.6%            | (71) | 8.7%            | (74) | 8.5%            | (75) |
| Total                                           | \$<br>2,059,146,100 | 55.4%      |            |                   |                |      |                 |      |                 |      |                 |      |