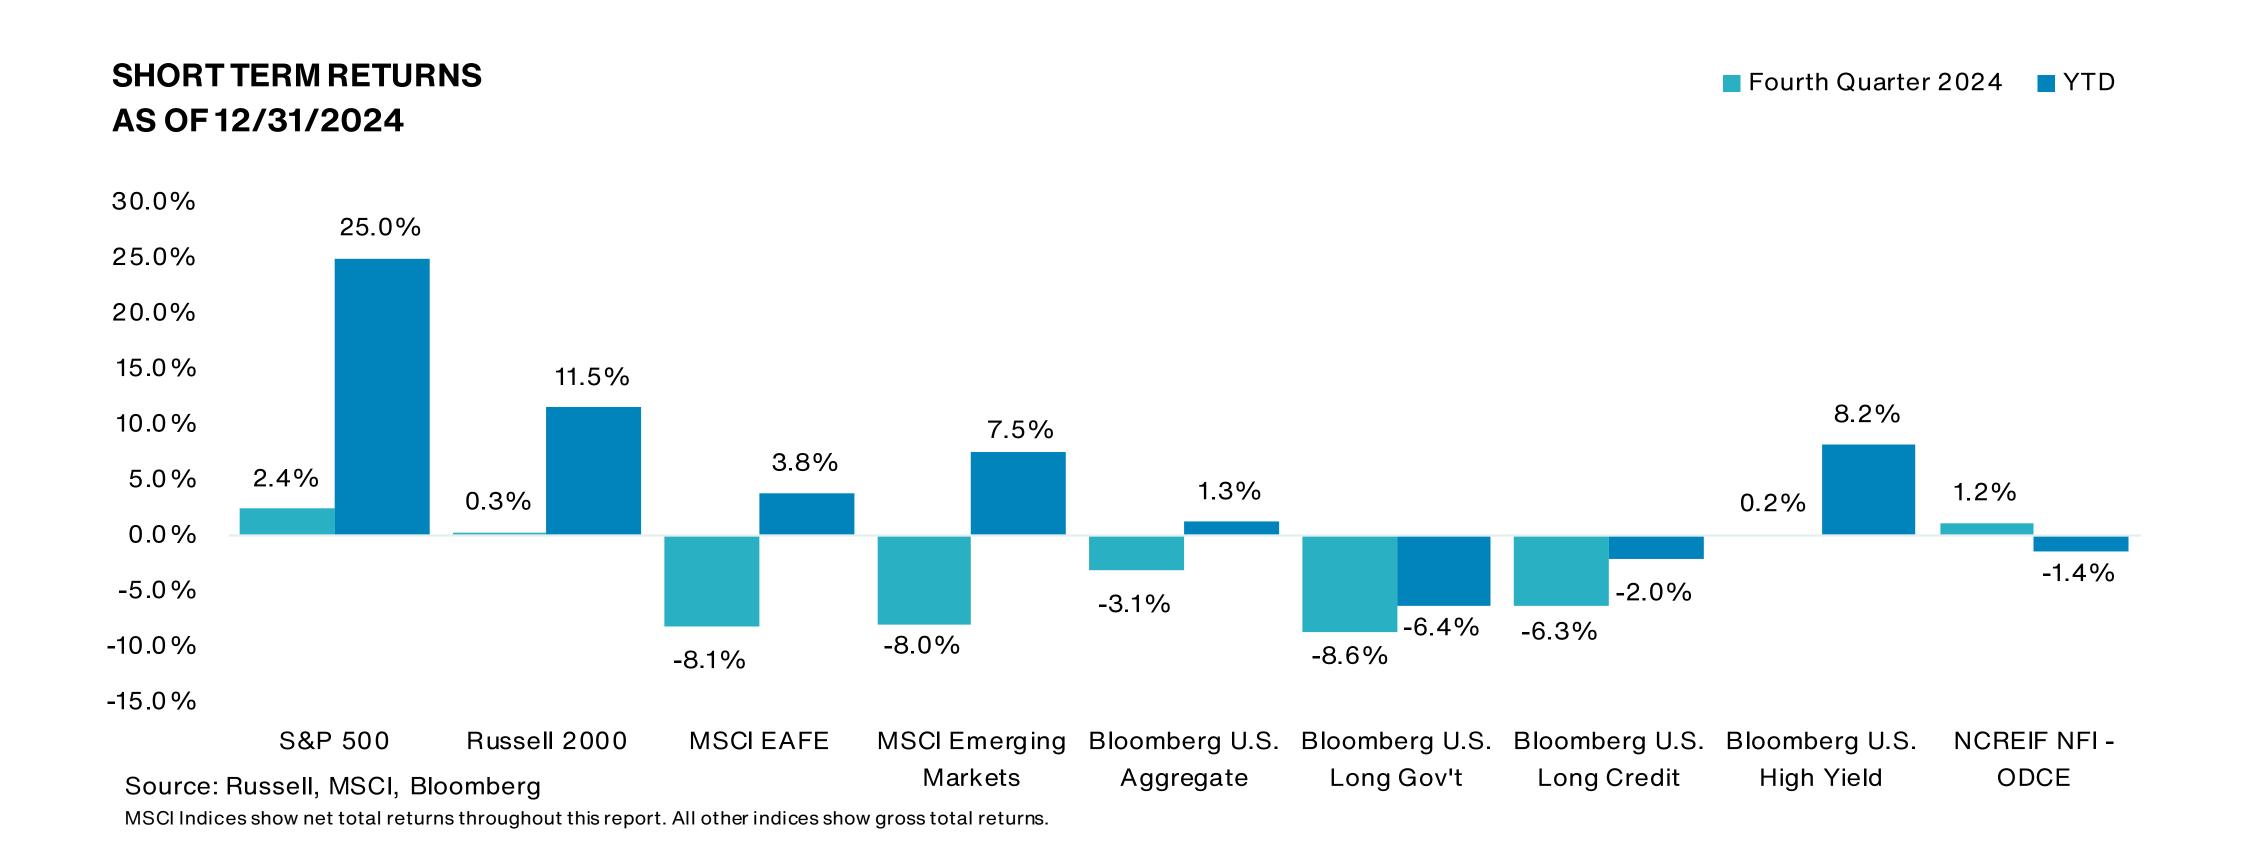

<br>Return | Tracking<br>Error | Information<br>Ratio | R-Squared | Sharpe<br>Ratio | Alpha | Beta | Return | Standard Deviation | Actual Correlation |
| Cohen and Steers Instl. Realty Shares | 0.05             | 4.06              | 0.01                 | 0.97      | 0.20            | 0.47  | 0.94 | 4.58   | 20.95              | 0.98               |
| FTSE NAREIT Equity REIT Index         | 0.00             | 0.00              | -                    | 1.00      | 0.19            | 0.00  | 1.00 | 4.27   | 22.00              | 1.00               |
| FTSE 3 Month T-Bill                   | -4.13            | 22.02             | -0.19                | 0.00      | -               | 2.54  | 0.00 | 2.54   | 0.69               | 0.00               |







Glossary





### **Market Highlights**



Past performance is no guarantee of future results. Indices cannot be invested in directly. Unmanaged index returns assume reinvestment of any and all distributions and do not reflect fees and expenses. Please see appendix for index definitions and other general disclosures.



212

# **Market Highlights**



Past performance is no guarantee of future results. Indices cannot be invested in directly. Unmanaged index returns assume reinvestment of any and all distributions and do not reflect fees and expenses. Please see appendix for index definitions and other general disclosures.



# **Market Highlights**

|                                     | Returns               | of the Major | Capital Markets |                     |                     |                      |
|------------------