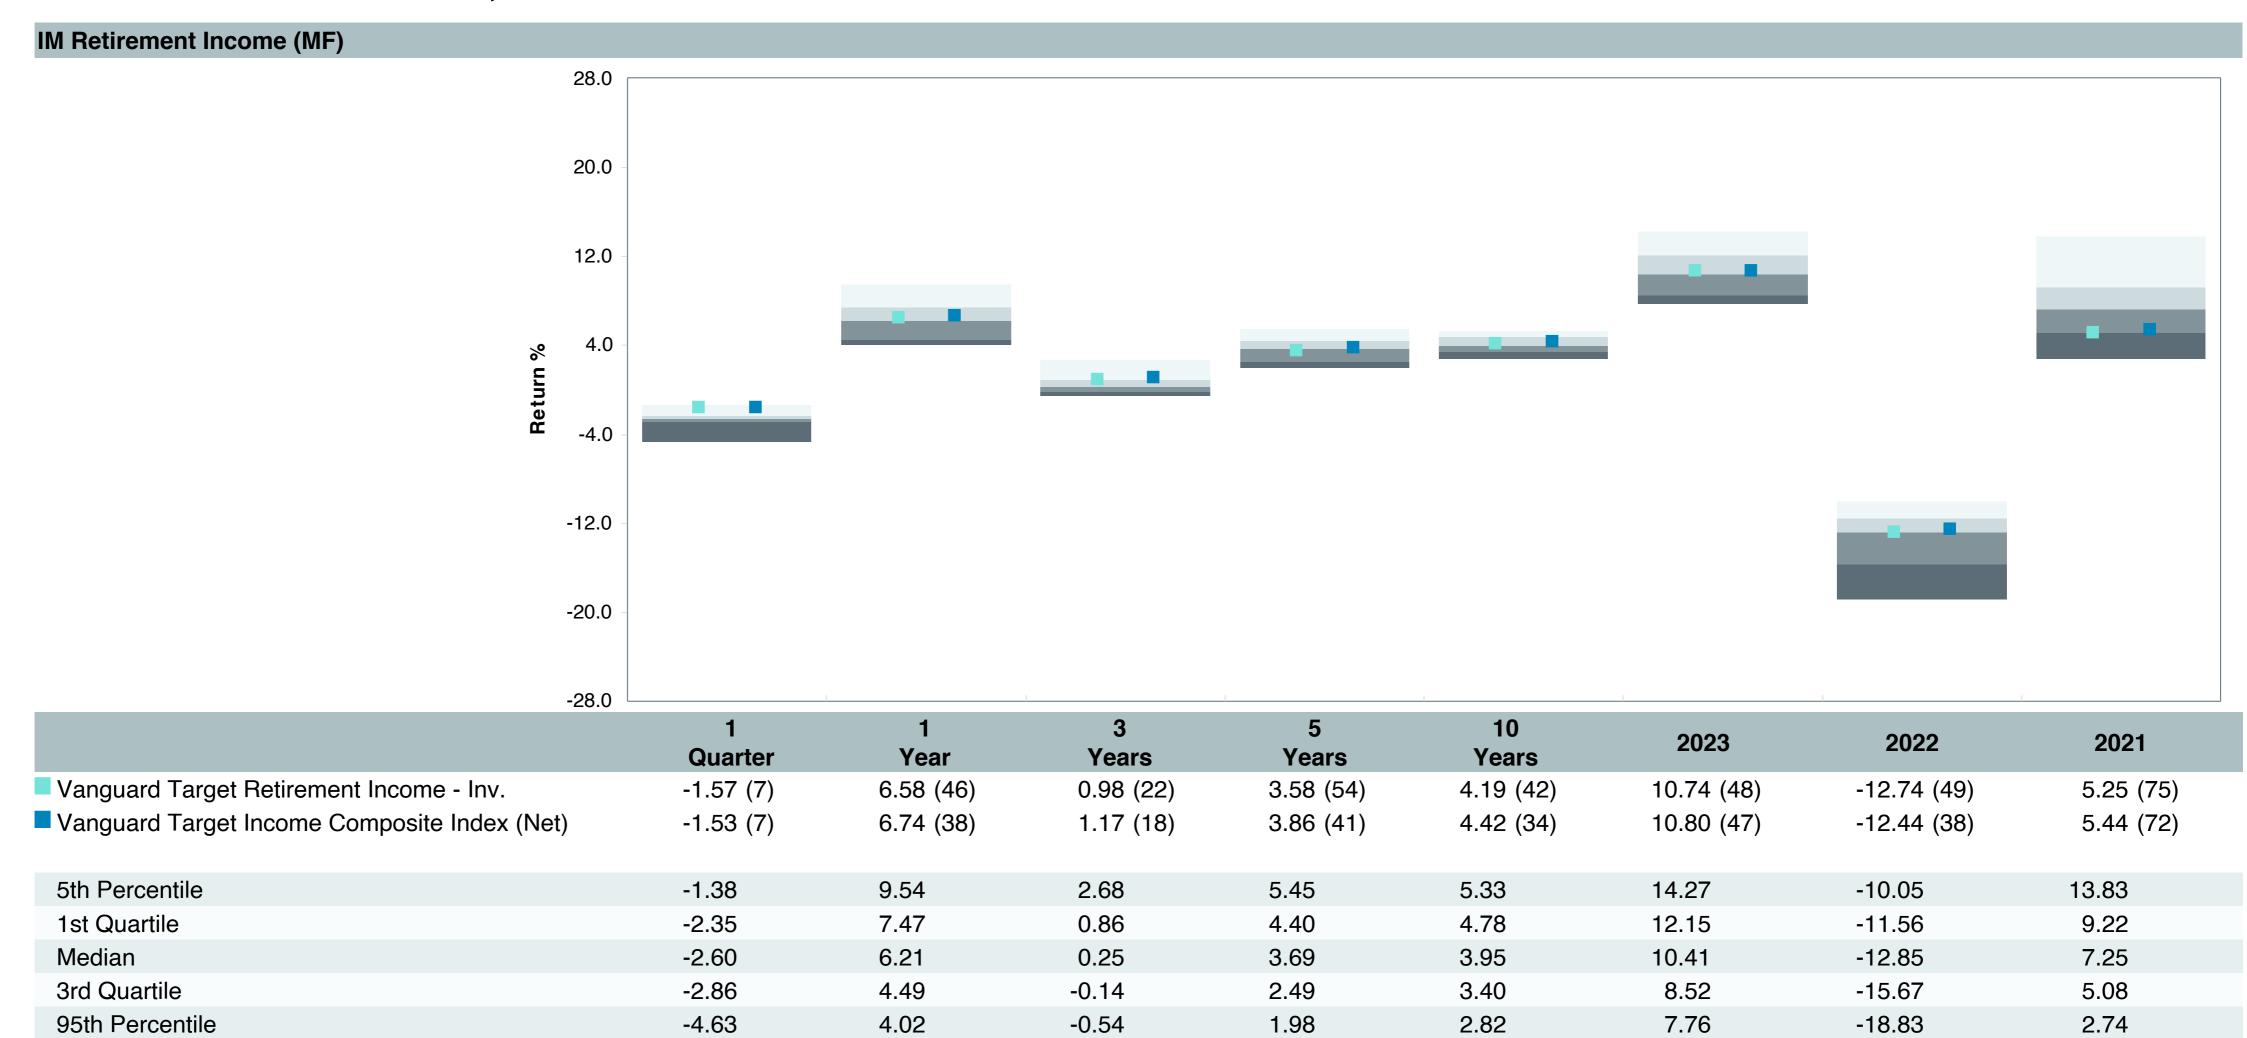

Notes on Table: Changes in Watch List designations from the previous quarter are highlighted in red.

Negative tracking of greater than 0.2% constitutes underperformance for the Plan's target date retirement funds.