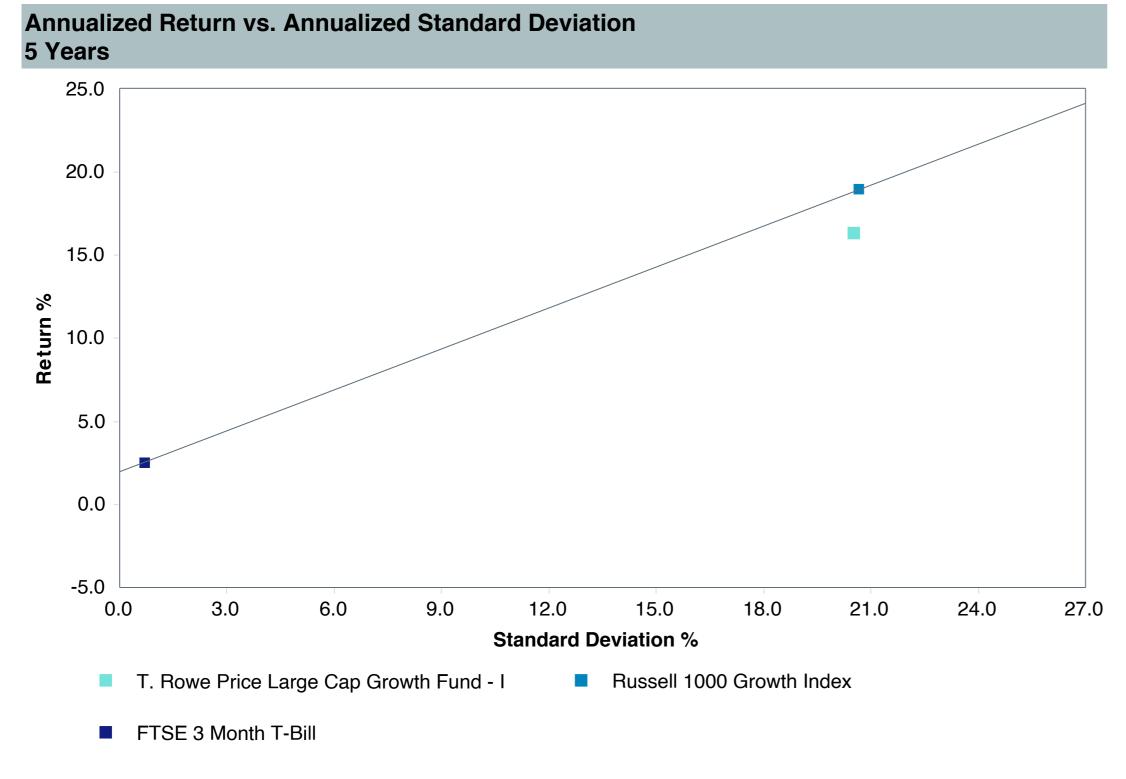

### As of December 31, 2024

|                                                |                                           |                                                        |                                                            |                                        |                                       |                                               |                        | Watch Li               | st Status              |                        |
|------------------------------------------------|-------------------------------------------|--------------------------------------------------------|------------------------------------------------------------|----------------------------------------|---------------------------------------|-----------------------------------------------|------------------------|------------------------|------------------------|------------------------|
|                                                | 1. Underperformed During Trailing 5 Years | 2. Underperformed in 3 of 4 Trailing Calendar Quarters | 3. Diverged from Strategy and/or Portfolio Characteristics | 4. Adverse Change in Portfolio Manager | 5.<br>Weak Manager<br>Research Rating | 6.<br>Significant<br>Organizational<br>Change | 4th<br>Quarter<br>2024 | 3rd<br>Quarter<br>2024 | 2nd<br>Quarter<br>2024 | 1st<br>Quarter<br>2024 |
| Vanguard Total Bond Market Index Fund          | No                                        | No                                                     | No                                                         | No                                     | No (Buy)                              | No                                            |                        |                        |                        |                        |
| Vanguard Total International Bond Index Fund   | No                                        | No                                                     | No                                                         | No                                     | No (Buy)                              | No                                            |                        |                        |                        |                        |
| Vanguard Total Stock Market Index Fund         | No                                        | No                                                     | No                                                         | No                                     | No (Buy)                              | No                                            |                        |                        |                        |                        |
| Vanguard Institutional Index Fund              | No                                        | No                                                     | No                                                         | No                                     | No (Buy)                              | No                                            |                        |                        |                        |                        |
| Vanguard FTSE Social Index Fund                | No                                        | No                                                     | No                                                         | No                                     | No (Buy)                              | No                                            |                        |                        |                        |                        |
| Vanguard Extended Market Index Fund            | No                                        | No                                                     | No                                                         | No                                     | No (Buy)                              | No                                            |                        |                        |                        |                        |
| Vanguard Total International Stock Index Fund  | No                                        | No                                                     | No                                                         | No                                     | No (Buy)                              | No                                            |                        |                        |                        |                        |
| Vanguard Developed Market Index Fund           | No                                        | No                                                     | No                                                         | No                                     | No (Buy)                              | No                                            |                        |                        |                        |                        |
| Vanguard Emerging Markets Stock Index Fund     | Yes                                       | No                                                     | No                                                         | No                                     | No (Buy)                              | No                                            |                        |                        |                        |                        |
| Vanguard Cash Reserves Money Market Fund       | No                                        | No                                                     | No                                                         | No                                     | No (Buy)                              | No                                            |                        |                        |                        |                        |
| T. Rowe Price Stable Value Common Trust Fund A | Yes                                       | No                                                     | No                                                         | No                                     | No (Buy)                              | No                                            |                        |                        |                        |                        |
| TIAA Traditional - RC                          | No                                        | No                                                     | No                                                         | No                                     | No (Buy)                              | No                                            |                        |                        |                        |                        |
| TIAA Traditional - RCP                         | No                                        | No                                                     | No                                                         | No                                     | No (Buy)                              | No                                            |                        |                        |                        |                        |
| Loomis Core Plus Fixed Income                  | No                                        | Yes                                                    | No                                                         | No                                     | No (Buy)                              | No                                            |                        |                        |                        |                        |
| DFA Inflation-Protected Securities             | No                                        | No                                                     | No                                                         | No                                     | No (Qualified)                        | No                                            |                        |                        |                        |                        |
| American Century High Income                   | No                                        | Yes                                                    | No                                                         | No                                     | No (Buy)                              | No                                            |                        |                        |                        |                        |
| T. Rowe Price Large Cap Growth Fund            | Yes                                       | Yes                                                    | No                                                         | No                                     | No (Buy)                              | No                                            |                        |                        |                        |                        |
| Diamond Hill Large Cap                         | No                                        | Yes                                                    | No                                                         | No                                     | No (Buy)                              | No                                            |                        |                        |                        |                        |
| William Blair Small/Mid Cap Growth Fund        | Yes                                       | No                                                     | No                                                         | No                                     | No (Buy)                              | No                                            |                        |                        |                        |                        |
| DFA U.S. Targeted Value                        | No                                        | No                                                     | No                                                         | No                                     | No (Buy)                              | No                                            |                        |                        |                        |                        |
| Dodge & Cox Global Stock Fund                  | Yes                                       | Yes                                                    | No                                                         | No                                     | No (Buy)                              | No                                            |                        |                        |                        |                        |
| GQG International Opportunities Fund           | No                                        | No                                                     | No                                                         | No                                     | No (Buy)                              | No                                            |                        |                        |                        |                        |
| Cohen & Steers Instl Realty Shares             | No                                        | Yes                                                    | No                                                         | No                                     | No (Buy)                              | No                                            |                        |                        |                        |                        |