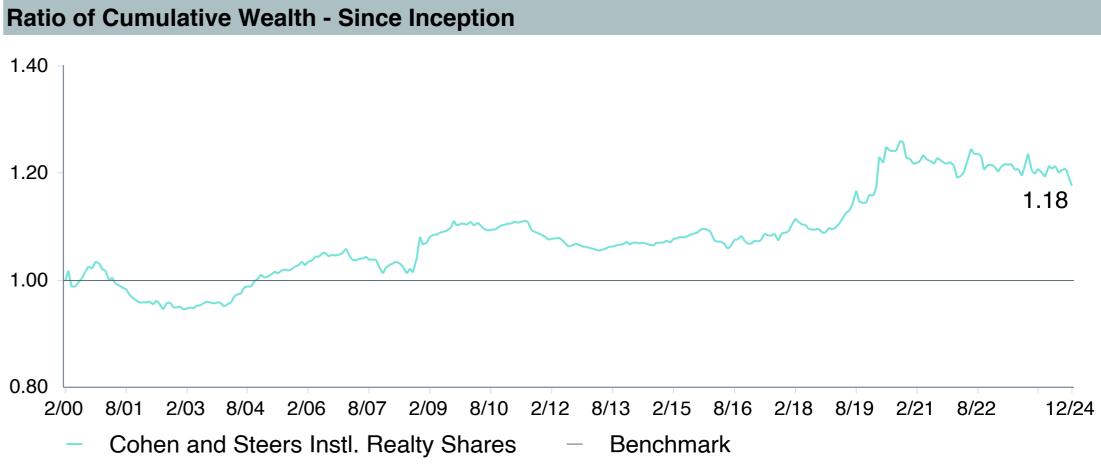

|
|---------------------|-------------------------------|
| Account information | UII                           |
| Product Name:       | Cohen&Steers Inst RS (CSRIX)  |
| Fund Family:        | Cohen & Steers                |
| Ticker:             | CSRIX                         |
| Peer Group:         | IM Real Estate Sector (MF)    |
| Benchmark:          | FTSE NAREIT Equity REIT Index |
| Fund Inception:     | 02/14/2000                    |
| Portfolio Manager:  | Cheigh/Yablon/Kirschner       |
| Total Assets:       | \$8,067.50 Million            |
| Total Assets Date:  | 10/31/2024                    |
| Gross Expense :     | 0.76%                         |
| Net Expense :       | 0.75%                         |
| Turnover:           | 32%                           |









# Peer Group Analysis





### **Risk Profile**





| 5 Years Historical Statistics         |                  |                   |                      |           |                 |       |      |        |                    |                    |
|---------------------------------------|------------------|-------------------|----------------------|-----------|-----------------|-------|------|--------|--------------------|--------------------|
|                                       | Active<br>Return | Tracking<br>Error | Information<br>Ratio | R-Squared | Sharpe<br>Ratio | Alpha | Beta | Return | Standard Deviation | Actual Correlation |
| Cohen and Steers Instl. Realty Shares | 0.05             | 4.06              | 0.01                 | 0.97      | 0.20            | 0.47  | 0