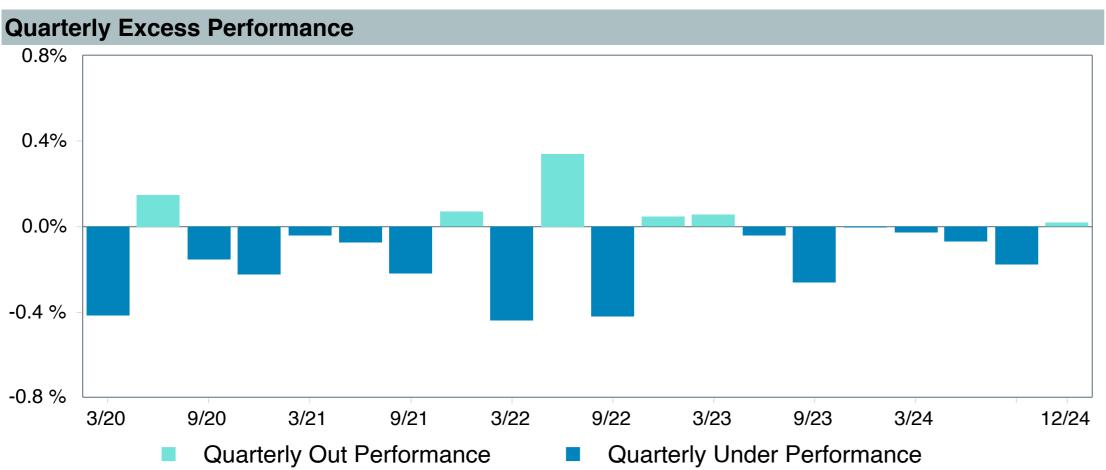

|
| Ticker:                    | VFFVX                                      |
| Peer Group:                | IM Mixed-Asset Target 2055 (MF)            |
| Benchmark:                 | Vanguard Target 2055 Composite Index (Net) |
| Fund Inception:            | 08/18/2010                                 |
| Portfolio Manager:         | Team Managed                               |
| Total Assets:              | \$53,195.90 Million                        |
| Total Assets Date:         | 11/30/2024                                 |
| Gross Expense:             | 0.08%                                      |
| Net Expense:               | 0.08%                                      |
| Turnover:                  | 1%                                         |



















| 5 Years Historical Statistics              |                  |                   |                      |           |                 |       |      |        |                    |                    |
|--------------------------------------------|------------------|-------------------|----------------------|-----------|-----------------|-------|------|--------|--------------------|--------------------|
|                                            | Active<br>Return | Tracking<br>Error | Information<br>Ratio | R-Squared | Sharpe<br>Ratio | Alpha | Beta | Return | Standard Deviation | Actual Correlation |
| Vanguard Target Retirement 2055 - Inv.     | -0.37            | 0.83              | -0.44                | 1.00      | 0.46            | -0.47 | 1.01 | 9.02   | 16.45