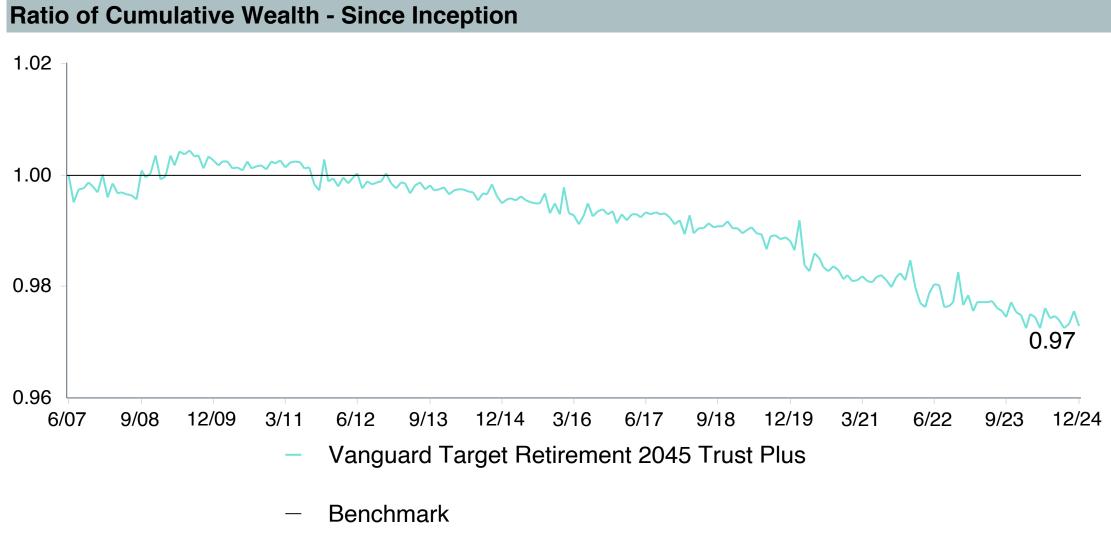

# **Total Plan Top Ten Based on Assets**

|                                                 |                     |            |            |                   | Traili<br>1 Ye | •    | Traili<br>3 Yea | •    | Traili<br>5 Yea | •    | Traili<br>10 Ye | •    |
|-------------------------------------------------|---------------------|------------|------------|-------------------|----------------|------|-----------------|------|-----------------|------|-----------------|------|
| Investment Fund                                 | Assets              | % of Total | Watch List | # of participants | Return         | Rank | Return          | Rank | Return          | Rank | Return          | Rank |
| Vanguard Institutional Index Fund - Instl. Plus | \$<br>403,208,741   | 10.9%      |            | 2,308             | 25.0%          | (17) | 8.9%            | (12) | 14.5%           | (15) | 13.1%           | (8)  |
| S&P 500 Index                                   |                     |            |            |                   | 25.0%          | (5)  | 8.9%            | (3)  | 14.5%           | (5)  | 13.1%           | (3)  |
| TIAA Traditional - RC                           | \$<br>272,140,647   | 7.3%       |            | 1,169             | 4.6%           | (6)  | 4.5%            | (1)  | 4.2%            | (1)  | 4.2%            | (1)  |
| Morningstar Stable Value Index                  |                     |            |            |                   | 3.0%           | (20) | 2.6%            | (14) | 2.4%            | (15) | 2.2%            | (17) |
| Vanguard Target Retirement 2040 Trust Plus      | \$<br>227,106,434   | 6.1%       |            | 498               | 12.8%          | (53) | 3.5%            | (40) | 8.0%            | (50) | 8.2%            | (28) |
| Vanguard Target 2040 Composite Index            |                     |            |            |                   | 13.0%          | (50) | 3.8%            | (20) | 8.4%            | (32) | 8.4%            | (15) |
| Vanguard Target Retirement 2035 Trust Plus      | \$<br>218,045,586   | 5.9%       |            | 427               | 11.8%          | (36) | 3.0%            | (21) | 7.3%            | (48) | 7.6%            | (24) |
| Vanguard Target 2035 Composite Index            |                     |            |            |                   | 11.9%          | (26) | 3.3%            | (12) | 7.6%            | (19) | 7.8%            | (8)  |
| Vanguard Target Retirement 2045 Trust Plus      | \$<br>212,061,123   | 5.7%       |            | 606               | 13.9%          | (60) | 4.0%            | (29) | 8.8%            | (53) | 8.6%            | (26) |
| Vanguard Target 2045 Composite Index            |                     |            |            |                   | 14.1%          | (50) | 4.3%            | (16) | 9.1%            | (26) | 8.9%            | (15) |
| Vanguard Target Retirement 2030 Trust Plus      | \$<br>177,042,483   | 4.8%       |            | 295               | 10.7%          | (15) | 2.5%            | (19) | 6.5%            | (27) | 7.0%            | (27) |
| Vanguard Target 2030 Composite Index            |                     |            |            |                   | 10.8%          | (13) | 2.8%            | (7)  | 6.9%            | (7)  | 7.2%            | (5)  |
| Vanguard Developed Markets Index Plus           | \$<br>159,752,905   | 4.3%       |            | 1,962             | 3.1%           | (69) | 0.9%            | (41) | 4.8%            | (54) | 5.5%            | (45) |
| Vanguard Spliced Developed ex U.S. Index        |                     |            |            |                   | 3.4%           | (66) | 1.0%            | (41) | 4.8%            | (55) | 5.4%            | (49) |
| Vanguard Target Retirement 2050 Trust Plus      | \$<br>155,195,042   | 4.2%       |            | 662               | 14.7%          | (38) | 4.4%            | (20) | 9.1%            | (36) | 8.8%            | (25) |
| Vanguard Target 2050 Composite Index            |                     |            |            |                   | 14.9%          | (33) | 4.7%            | (10) | 9.5%            | (23) | 9.1%            | (19) |
| Vanguard Extended Market Index Fund - Inst      | \$<br>119,291,252   | 3.2%       |            | 1,861             | 16.9%          | (9)  | 2.5%            | (71) | 9.9%            | (37) | 9.5%            | (21) |
| Performance Benchmark                           |                     |            |            |                   | 16.9%          | (9)  | 2.4%            | (72) | 9.8%            | (42) | 9.3%            | (22) |
| Diamond Hill Large Cap - Y                      | \$<br>115,301,886   | 3.1%       |            | 1,789             | 12.3%          | (67) | 3.5%            | (92) | 8.8%            | (73) | 9.6%            | (43) |
| Russell 1000 Value Index                        |                     |            |            |                   | 14.4%          | (57) | 5.6%            | (71) | 8.7%            | (74) | 8.5%            | (75) |
| Total                                           | \$<br>2,059,146,100 | 55.4%      |            |                   |                |      |                 |      |                 |      |                 |      |