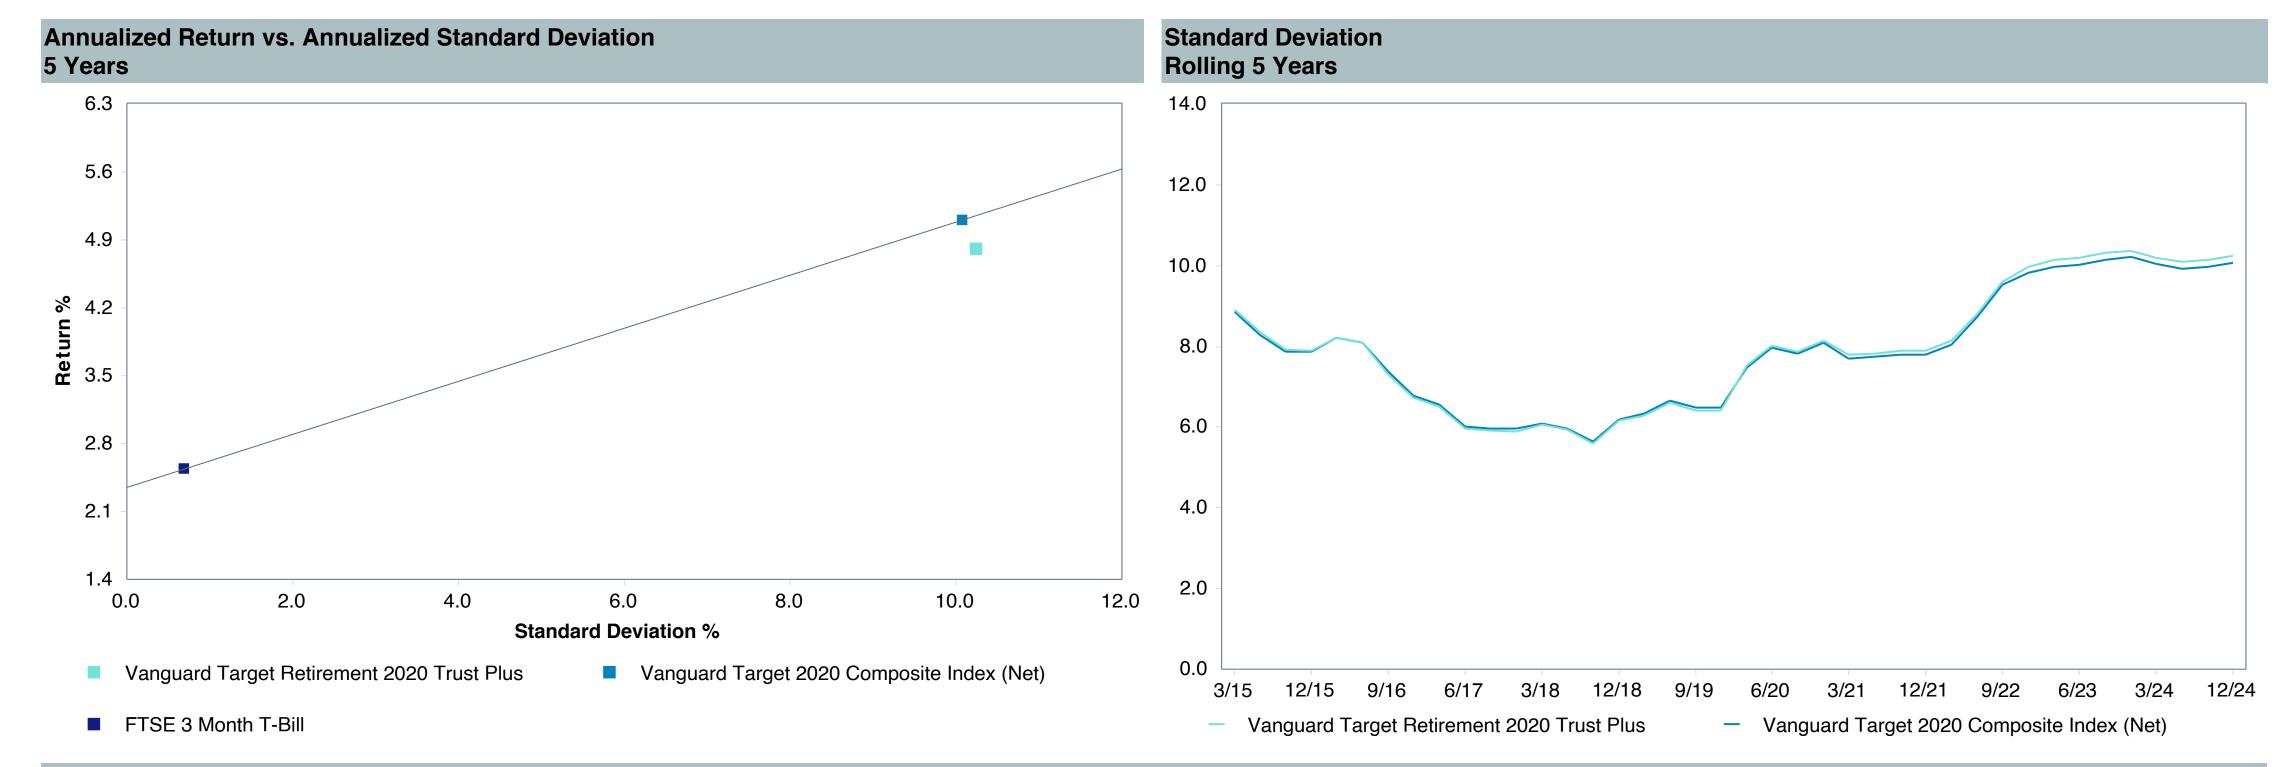

# **Total Plan Top Ten Based on Assets**

|                                                 |                     |            |            |                   | Traili<br>1 Ye | •    | Traili<br>3 Yea | •    | Traili<br>5 Yea | •    | Traili<br>10 Ye | •    |
|-------------------------------------------------|---------------------|------------|------------|-------------------|----------------|------|-----------------|------|-----------------|------|-----------------|------|
| Investment Fund                                 | Assets              | % of Total | Watch List | # of participants | Return         | Rank | Return          | Rank | Return          | Rank | Return          | Rank |
| Vanguard Institutional Index Fund - Instl. Plus | \$<br>403,208,741   | 10.9%      |            | 2,308             | 25.0%          | (17) | 8.9%            | (12) | 14.5%           | (15) | 13.1%           | (8)  |
| S&P 500 Index                                   |                     |            |            |                   | 25.0%          | (5)  | 8.9%            | (3)  | 14.5%           | (5)  | 13.1%           | (3)  |
| TIAA Traditional - RC                           | \$<br>272,140,647   | 7.3%       |            | 1,169             | 4.6%           | (6)  | 4.5%            | (1)  | 4.2%            | (1)  | 4.2%            | (1)  |
| Morningstar Stable Value Index                  |                     |            |            |                   | 3.0%           | (20) | 2.6%            | (14) | 2.4%            | (15) | 2.2%            | (17) |
| Vanguard Target Retirement 2040 Trust Plus      | \$<br>227,106,434   | 6.1%       |            | 498               | 12.8%          | (53) | 3.5%            | (40) | 8.0%            | (50) | 8.2%            | (28) |
| Vanguard Target 2040 Composite Index            |                     |            |            |                   | 13.0%          | (50) | 3.8%            | (20) | 8.4%            | (32) | 8.4%            | (15) |
| Vanguard Target Retirement 2035 Trust Plus      | \$<br>218,045,586   | 5.9%       |            | 427               | 11.8%          | (36) | 3.0%            | (21) | 7.3%            | (48) | 7.6%            | (24) |
| Vanguard Target 2035 Composite Index            |                     |            |            |                   | 11.9%          | (26) | 3.3%            | (12) | 7.6%            | (19) | 7.8%            | (8)  |
| Vanguard Target Retirement 2045 Trust Plus      | \$<br>212,061,123   | 5.7%       |            | 606               | 13.9%          | (60) | 4.0%            | (29) | 8.8%            | (53) | 8.6%            | (26) |
| Vanguard Target 2045 Composite Index            |                     |            |            |                   | 14.1%          | (50) | 4.3%            | (16) | 9.1%            | (26) | 8.9%            | (15) |
| Vanguard Target Retirement 2030 Trust Plus      | \$<br>177,042,483   | 4.8%       |            | 295               | 10.7%          | (15) | 2.5%            | (19) | 6.5%            | (27) | 7.0%            | (27) |
| Vanguard Target 2030 Composite Index            |                     |            |            |                   | 10.8%          | (13) | 2.8%            | (7)  | 6.9%            | (7)  | 7.2%            | (5)  |
| Vanguard Developed Markets Index Plus           | \$<br>159,752,905   | 4.3%       |            | 1,962             | 3.1%           | (69) | 0.9%            | (41) | 4.8%            | (54) | 5.5%            | (45) |
| Vanguard Spliced Developed ex U.S. Index        |                     |            |            |                   | 3.4%           | (66) | 1.0%            | (41) | 4.8%            | (55) | 5.4%            | (49) |
| Vanguard Target Retirement 2050 Trust Plus      | \$<br>155,195,042   | 4.2%       |            | 662               | 14.7%          | (38) | 4.4%            | (20) | 9.1%            | (36) | 8.8%            | (25) |
| Vanguard Target 2050 Composite Index            |                     |            |            |                   | 14.9%          | (33) | 4.7%            | (10) | 9.5%            | (23) | 9.1%            | (19) |
| Vanguard Extended Market Index Fund - Inst      | \$<br>119,291,252   | 3.2%       |            | 1,861             | 16.9%          | (9)  | 2.5%            | (71) | 9.9%            | (37) | 9.5%            | (21) |
| Performance Benchmark                           |                     |            |            |                   | 16.9%          | (9)  | 2.4%            | (72) | 9.8%            | (42) | 9.3%            | (22) |
| Diamond Hill Large Cap - Y                      | \$<br>115,301,886   | 3.1%       |            | 1,789             | 12.3%          | (67) | 3.5%            | (92) | 8.8%            | (73) | 9.6%            | (43) |
| Russell 1000 Value Index                        |                     |            |            |                   | 14.4%          | (57) | 5.6%            | (71) | 8.7%            | (74) | 8.5%            | (75) |
| Total                                           | \$<br>2,059,146,100 | 55.4%      |            |                   |                |      |                 |      |                 |      |                 |      |