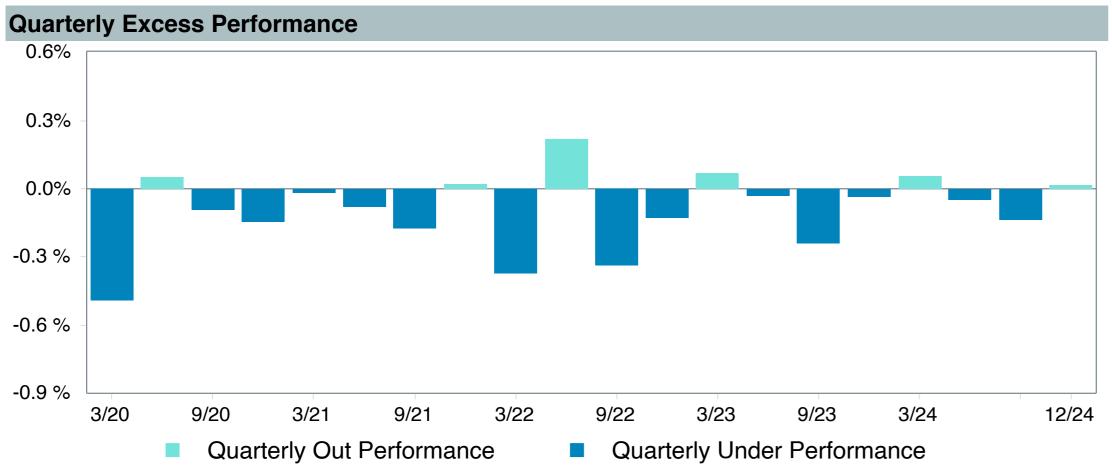

# **Total Plan Top Ten Based on Assets**

|                                                 |                     |            |            |                   | Traili<br>1 Ye | •    | Traili<br>3 Yea | •    | Traili<br>5 Yea | •    | Traili<br>10 Ye | •    |
|-------------------------------------------------|---------------------|------------|------------|-------------------|----------------|------|-----------------|------|-----------------|------|-----------------|------|
| Investment Fund                                 | Assets              | % of Total | Watch List | # of participants | Return         | Rank | Return          | Rank | Return          | Rank | Return          | Rank |
| Vanguard Institutional Index Fund - Instl. Plus | \$<br>403,208,741   | 10.9%      |            | 2,308             | 25.0%          | (17) | 8.9%            | (12) | 14.5%           | (15) | 13.1%           | (8)  |
| S&P 500 Index                                   |                     |            |            |                   | 25.0%          | (5)  | 8.9%            | (3)  | 14.5%           | (5)  | 13.1%           | (3)  |
| TIAA Traditional - RC                           | \$<br>272,140,647   | 7.3%       |            | 1,169             | 4.6%           | (6)  | 4.5%            | (1)  | 4.2%            | (1)  | 4.2%            | (1)  |
| Morningstar Stable Value Index                  |                     |            |            |                   | 3.0%           | (20) | 2.6%            | (14) | 2.4%            | (15) | 2.2%            | (17) |
| Vanguard Target Retirement 2040 Trust Plus      | \$<br>227,106,434   | 6.1%       |            | 498               | 12.8%          | (53) | 3.5%            | (40) | 8.0%            | (50) | 8.2%            | (28) |
| Vanguard Target 2040 Composite Index            |                     |            |            |                   | 13.0%          | (50) | 3.8%            | (20) | 8.4%            | (32) | 8.4%            | (15) |
| Vanguard Target Retirement 2035 Trust Plus      | \$<br>218,045,586   | 5.9%       |            | 427               | 11.8%          | (36) | 3.0%            | (21) | 7.3%            | (48) | 7.6%            | (24) |
| Vanguard Target 2035 Composite Index            |                     |            |            |                   | 11.9%          | (26) | 3.3%            | (12) | 7.6%            | (19) | 7.8%            | (8)  |
| Vanguard Target Retirement 2045 Trust Plus      | \$<br>212,061,123   | 5.7%       |            | 606               | 13.9%          | (60) | 4.0%            | (29) | 8.8%            | (53) | 8.6%            | (26) |
| Vanguard Target 2045 Composite Index            |                     |            |            |                   | 14.1%          | (50) | 4.3%            | (16) | 9.1%            | (26) | 8.9%            | (15) |
| Vanguard Target Retirement 2030 Trust Plus      | \$<br>177,042,483   | 4.8%       |            | 295               | 10.7%          | (15) | 2.5%            | (19) | 6.5%            | (27) | 7.0%            | (27) |
| Vanguard Target 2030 Composite Index            |                     |            |            |                   | 10.8%          | (13) | 2.8%            | (7)  | 6.9%            | (7)  | 7.2%            | (5)  |
| Vanguard Developed Markets Index Plus           | \$<br>159,752,905   | 4.3%       |            | 1,962             | 3.1%           | (69) | 0.9%            | (41) | 4.8%            | (54) | 5.5%            | (45) |
| Vanguard Spliced Developed ex U.S. Index        |                     |            |            |                   | 3.4%           | (66) | 1.0%            | (41) | 4.8%            | (55) | 5.4%            | (49) |
| Vanguard Target Retirement 2050 Trust Plus      | \$<br>155,195,042   | 4.2%       |            | 662               | 14.7%          | (38) | 4.4%            | (20) | 9.1%            | (36) | 8.8%            | (25) |
| Vanguard Target 2050 Composite Index            |                     |            |            |                   | 14.9%          | (33) | 4.7%            | (10) | 9.5%            | (23) | 9.1%            | (19) |
| Vanguard Extended Market Index Fund - Inst      | \$<br>119,291,252   | 3.2%       |            | 1,861             | 16.9%          | (9)  | 2.5%            | (71) | 9.9%            | (37) | 9.5%            | (21) |
| Performance Benchmark                           |                     |            |            |                   | 16.9%          | (9)  | 2.4%            | (72) | 9.8%            | (42) | 9.3%            | (22) |
| Diamond Hill Large Cap - Y                      | \$<br>115,301,886   | 3.1%       |            | 1,789             | 12.3%          | (67) | 3.5%            | (92) | 8.8%            | (73) | 9.6%            | (43) |
| Russell 1000 Value Index                        |                     |            |            |                   | 14.4%          | (57) | 5.6%            | (71) | 8.7%            | (74) | 8.5%            | (75) |
| Total                                           | \$<br>2,059,146,100 | 55.4%      |            |                   |                |      |                 |      |                 |      |                 |      |