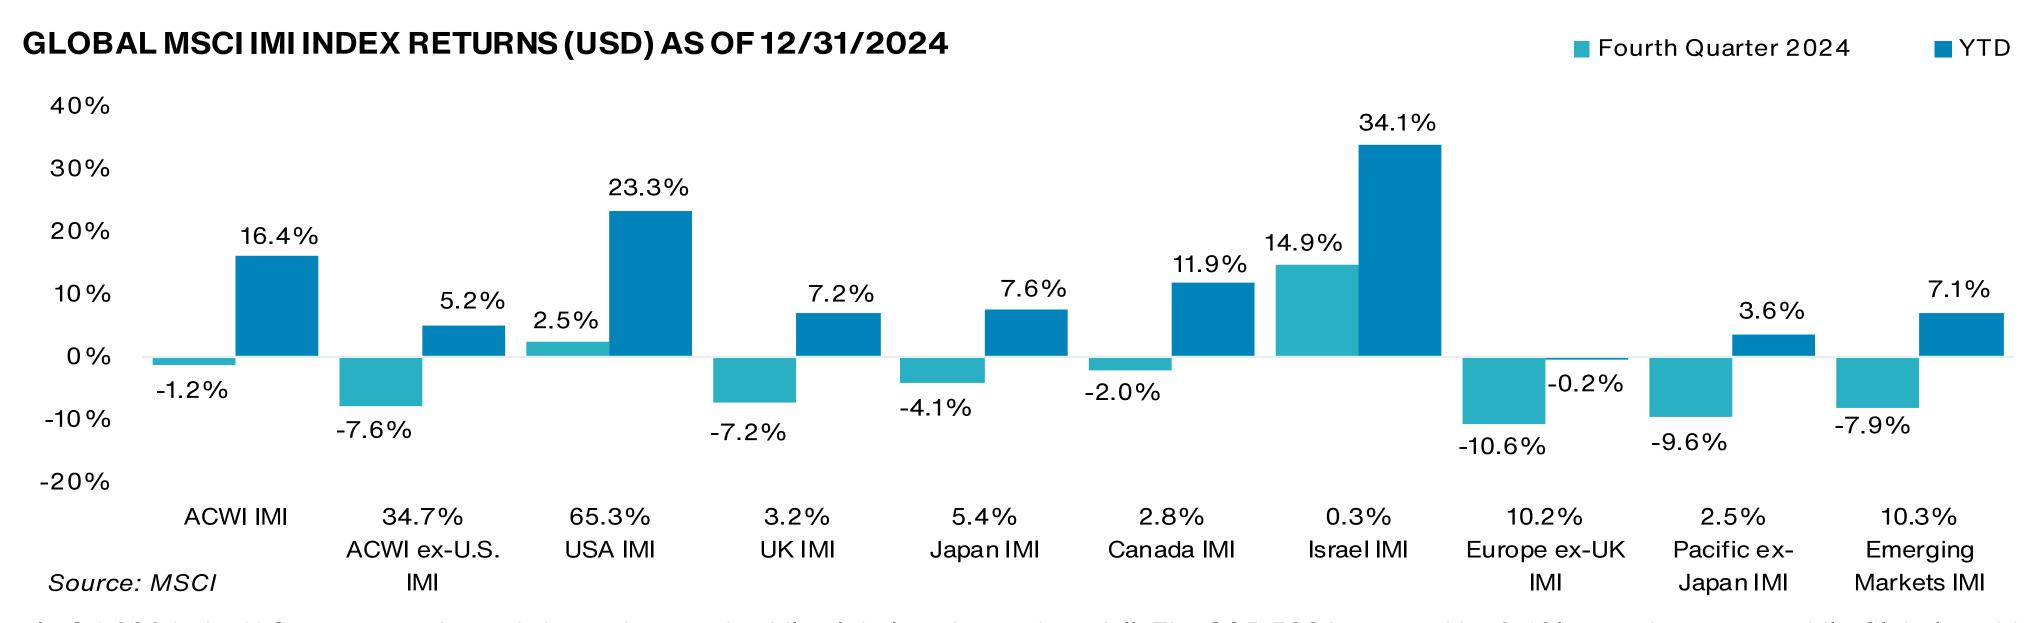

s and expenses. Please see appendix for index definitions and other general disclosures.



<sup>&</sup>lt;sup>1</sup> Periods are annualized

<sup>&</sup>lt;sup>2</sup> Latest 5 months of HFR data are estimated by HFR and may change in the future.

<sup>&</sup>lt;sup>3</sup> Burgiss Private iQ Global Private Equity data is as at June 30, 2024

#### **Factor Indices**









MSCI Indices show net total returns throughout this report. All other indices show gross total returns.

Past performance is no guarantee of future results. Indices cannot be invested in directly. Unmanaged index returns assume reinvestment of any and all distributions and do not reflect fees and expenses. Please see appendix for index definitions and other general disclosures.



215

### **Global Equity Markets**



- In Q4 2024, the U.S. economy showed signs of strength while global equity markets fell. The S&P 500 increased by 2.4% over the quarter while Global equities (excluding the U.S.) fell by 7.5%, with developed markets posting a marginal decline of 0.1%, outperforming emerging markets, which decreased by 7.8%. Following Fed's December meeting, a sharp correction in U.S. markets led to the CBOE Volatility Index (VIX) rising to 27.6 before reverting to 17.4 and staying below its 20-year average of 19.1.
- Across international markets, all regions posted negative returns (except U.S. and Israel). The strength of the U.S. dollar against major currencies over the quarter further contributed towards negative returns by other major economies. The MSCI USA IMI equities outperformed with a return o