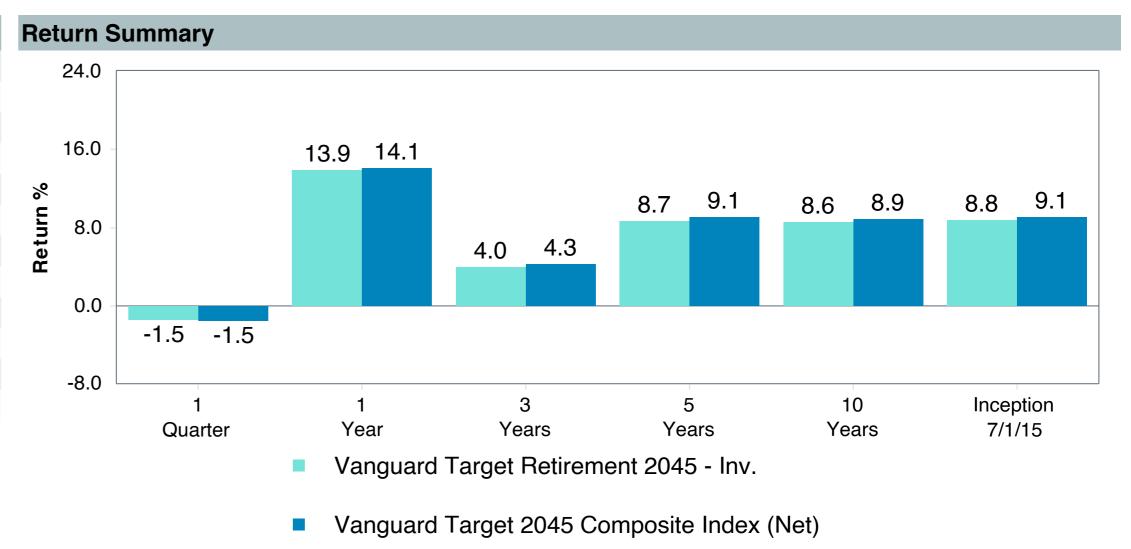

# **Total Plan Top Ten Based on Assets**

|                                                 |                     |            |            |                   | Traili<br>1 Ye | •    | Traili<br>3 Yea | •    | Traili<br>5 Yea | •    | Traili<br>10 Ye | •    |
|-------------------------------------------------|---------------------|------------|------------|-------------------|----------------|------|-----------------|------|-----------------|------|-----------------|------|
| Investment Fund                                 | Assets              | % of Total | Watch List | # of participants | Return         | Rank | Return          | Rank | Return          | Rank | Return          | Rank |
| Vanguard Institutional Index Fund - Instl. Plus | \$<br>403,208,741   | 10.9%      |            | 2,308             | 25.0%          | (17) | 8.9%            | (12) | 14.5%           | (15) | 13.1%           | (8)  |
| S&P 500 Index                                   |                     |            |            |                   | 25.0%          | (5)  | 8.9%            | (3)  | 14.5%           | (5)  | 13.1%           | (3)  |
| TIAA Traditional - RC                           | \$<br>272,140,647   | 7.3%       |            | 1,169             | 4.6%           | (6)  | 4.5%            | (1)  | 4.2%            | (1)  | 4.2%            | (1)  |
| Morningstar Stable Value Index                  |                     |            |            |                   | 3.0%           | (20) | 2.6%            | (14) | 2.4%            | (15) | 2.2%            | (17) |
| Vanguard Target Retirement 2040 Trust Plus      | \$<br>227,106,434   | 6.1%       |            | 498               | 12.8%          | (53) | 3.5%            | (40) | 8.0%            | (50) | 8.2%            | (28) |
| Vanguard Target 2040 Composite Index            |                     |            |            |                   | 13.0%          | (50) | 3.8%            | (20) | 8.4%            | (32) | 8.4%            | (15) |
| Vanguard Target Retirement 2035 Trust Plus      | \$<br>218,045,586   | 5.9%       |            | 427               | 11.8%          | (36) | 3.0%            | (21) | 7.3%            | (48) | 7.6%            | (24) |
| Vanguard Target 2035 Composite Index            |                     |            |            |                   | 11.9%          | (26) | 3.3%            | (12) | 7.6%            | (19) | 7.8%            | (8)  |
| Vanguard Target Retirement 2045 Trust Plus      | \$<br>212,061,123   | 5.7%       |            | 606               | 13.9%          | (60) | 4.0%            | (29) | 8.8%            | (53) | 8.6%            | (26) |
| Vanguard Target 2045 Composite Index            |                     |            |            |                   | 14.1%          | (50) | 4.3%            | (16) | 9.1%            | (26) | 8.9%            | (15) |
| Vanguard Target Retirement 2030 Trust Plus      | \$<br>177,042,483   | 4.8%       |            | 295               | 10.7%          | (15) | 2.5%            | (19) | 6.5%            | (27) | 7.0%            | (27) |
| Vanguard Target 2030 Composite Index            |                     |            |            |                   | 10.8%          | (13) | 2.8%            | (7)  | 6.9%            | (7)  | 7.2%            | (5)  |
| Vanguard Developed Markets Index Plus           | \$<br>159,752,905   | 4.3%       |            | 1,962             | 3.1%           | (69) | 0.9%            | (41) | 4.8%            | (54) | 5.5%            | (45) |
| Vanguard Spliced Developed ex U.S. Index        |                     |            |            |                   | 3.4%           | (66) | 1.0%            | (41) | 4.8%            | (55) | 5.4%            | (49) |
| Vanguard Target Retirement 2050 Trust Plus      | \$<br>155,195,042   | 4.2%       |            | 662               | 14.7%          | (38) | 4.4%            | (20) | 9.1%            | (36) | 8.8%            | (25) |
| Vanguard Target 2050 Composite Index            |                     |            |            |                   | 14.9%          | (33) | 4.7%            | (10) | 9.5%            | (23) | 9.1%            | (19) |
| Vanguard Extended Market Index Fund - Inst      | \$<br>119,291,252   | 3.2%       |            | 1,861             | 16.9%          | (9)  | 2.5%            | (71) | 9.9%            | (37) | 9.5%            | (21) |
| Performance Benchmark                           |                     |            |            |                   | 16.9%          | (9)  | 2.4%            | (72) | 9.8%            | (42) | 9.3%            | (22) |
| Diamond Hill Large Cap - Y                      | \$<br>115,301,886   | 3.1%       |            | 1,789             | 12.3%          | (67) | 3.5%            | (92) | 8.8%            | (73) | 9.6%            | (43) |
| Russell 1000 Value Index                        |                     |            |            |                   | 14.4%          | (57) | 5.6%            | (71) | 8.7%            | (74) | 8.5%            | (75) |
| Total                                           | \$<br>2,059,146,100 | 55.4%      |            |                   |                |      |                 |      |                 |      |                 |      |