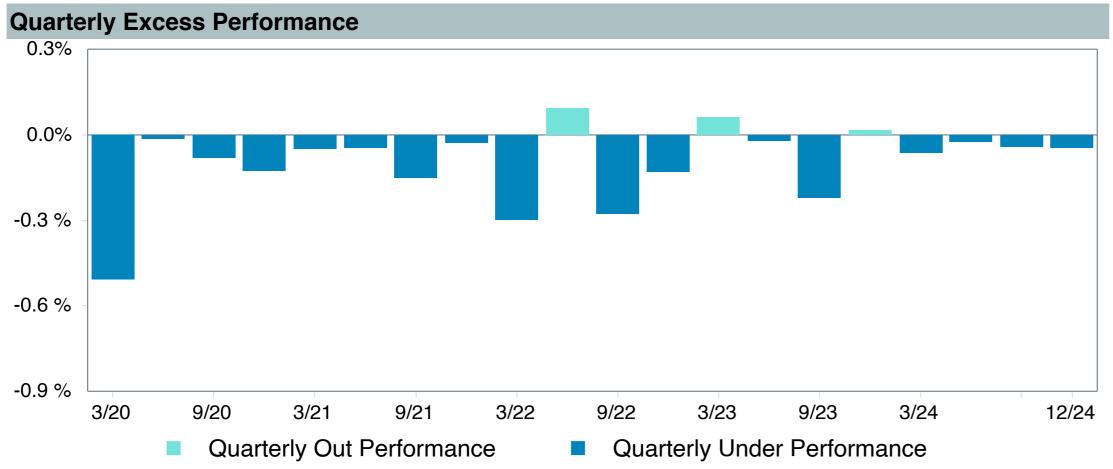

|
| Ticker:                    | VTTVX                                      |
| Peer Group:                | IM Mixed-Asset Target 2025 (MF)            |
| Benchmark:                 | Vanguard Target 2025 Composite Index (Net) |
| Fund Inception:            | 10/27/2003                                 |
| Portfolio Manager:         | Team Managed                               |
| Total Assets:              | \$77,713.60 Million                        |
| Total Assets Date :        | 11/30/2024                                 |
| Gross Expense:             | 0.08%                                      |
| Net Expense :              | 0.08%                                      |
| Turnover:                  | 6%                                         |

















| 5 Years Historical Statistics              |                  |                   |                      |           |                 |       |      |        |                    |                    |
|--------------------------------------------|------------------|-------------------|----------------------|-----------|-----------------|-------|------|--------|--------------------|--------------------|
|                                            | Active<br>Return | Tracking<br>Error | Information<br>Ratio | R-Squared | Sharpe<br>Ratio | Alpha | Beta | Return | Standard Deviation | Actual Correlation |
| Vanguard Target Retirement 2025 - Inv.     | -0.38            | 0.66              | -0.58                | 1.00      | 0.31            | -0.49 | 1.02 | 5.66   | 11.89