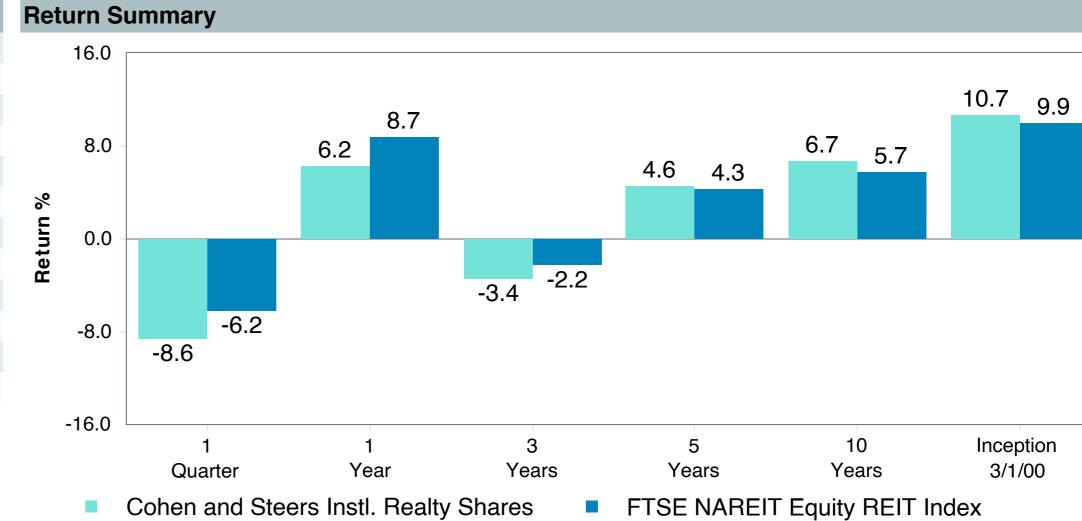

|
|---------------------|-------------------------------|
| Account information | UII                           |
| Product Name:       | Cohen&Steers Inst RS (CSRIX)  |
| Fund Family:        | Cohen & Steers                |
| Ticker:             | CSRIX                         |
| Peer Group:         | IM Real Estate Sector (MF)    |
| Benchmark:          | FTSE NAREIT Equity REIT Index |
| Fund Inception:     | 02/14/2000                    |
| Portfolio Manager:  | Cheigh/Yablon/Kirschner       |
| Total Assets:       | \$8,067.50 Million            |
| Total Assets Date:  | 10/31/2024                    |
| Gross Expense :     | 0.76%                         |
| Net Expense :       | 0.75%                         |
| Turnover:           | 32%                           |









# Peer Group Analysis





### **Risk Profile**





| 5 Years Historical Statistics         |                  |                   |                      |           |                 |       |      |        |                    |                    |
|---------------------------------------|------------------|-------------------|----------------------|-----------|-----------------|-------|------|--------|--------------------|--------------------|
|                                       | Active<br>Return | Tracking<br>Error | Information<br>Ratio | R-Squared | Sharpe<br>Ratio | Alpha | Beta | Return | Standard Deviation | Actual Correlation |
| Cohen and Steers Instl. Realty Shares | 0.05             | 4.06              | 0.01                 | 0.97      | 0.20            | 0.47