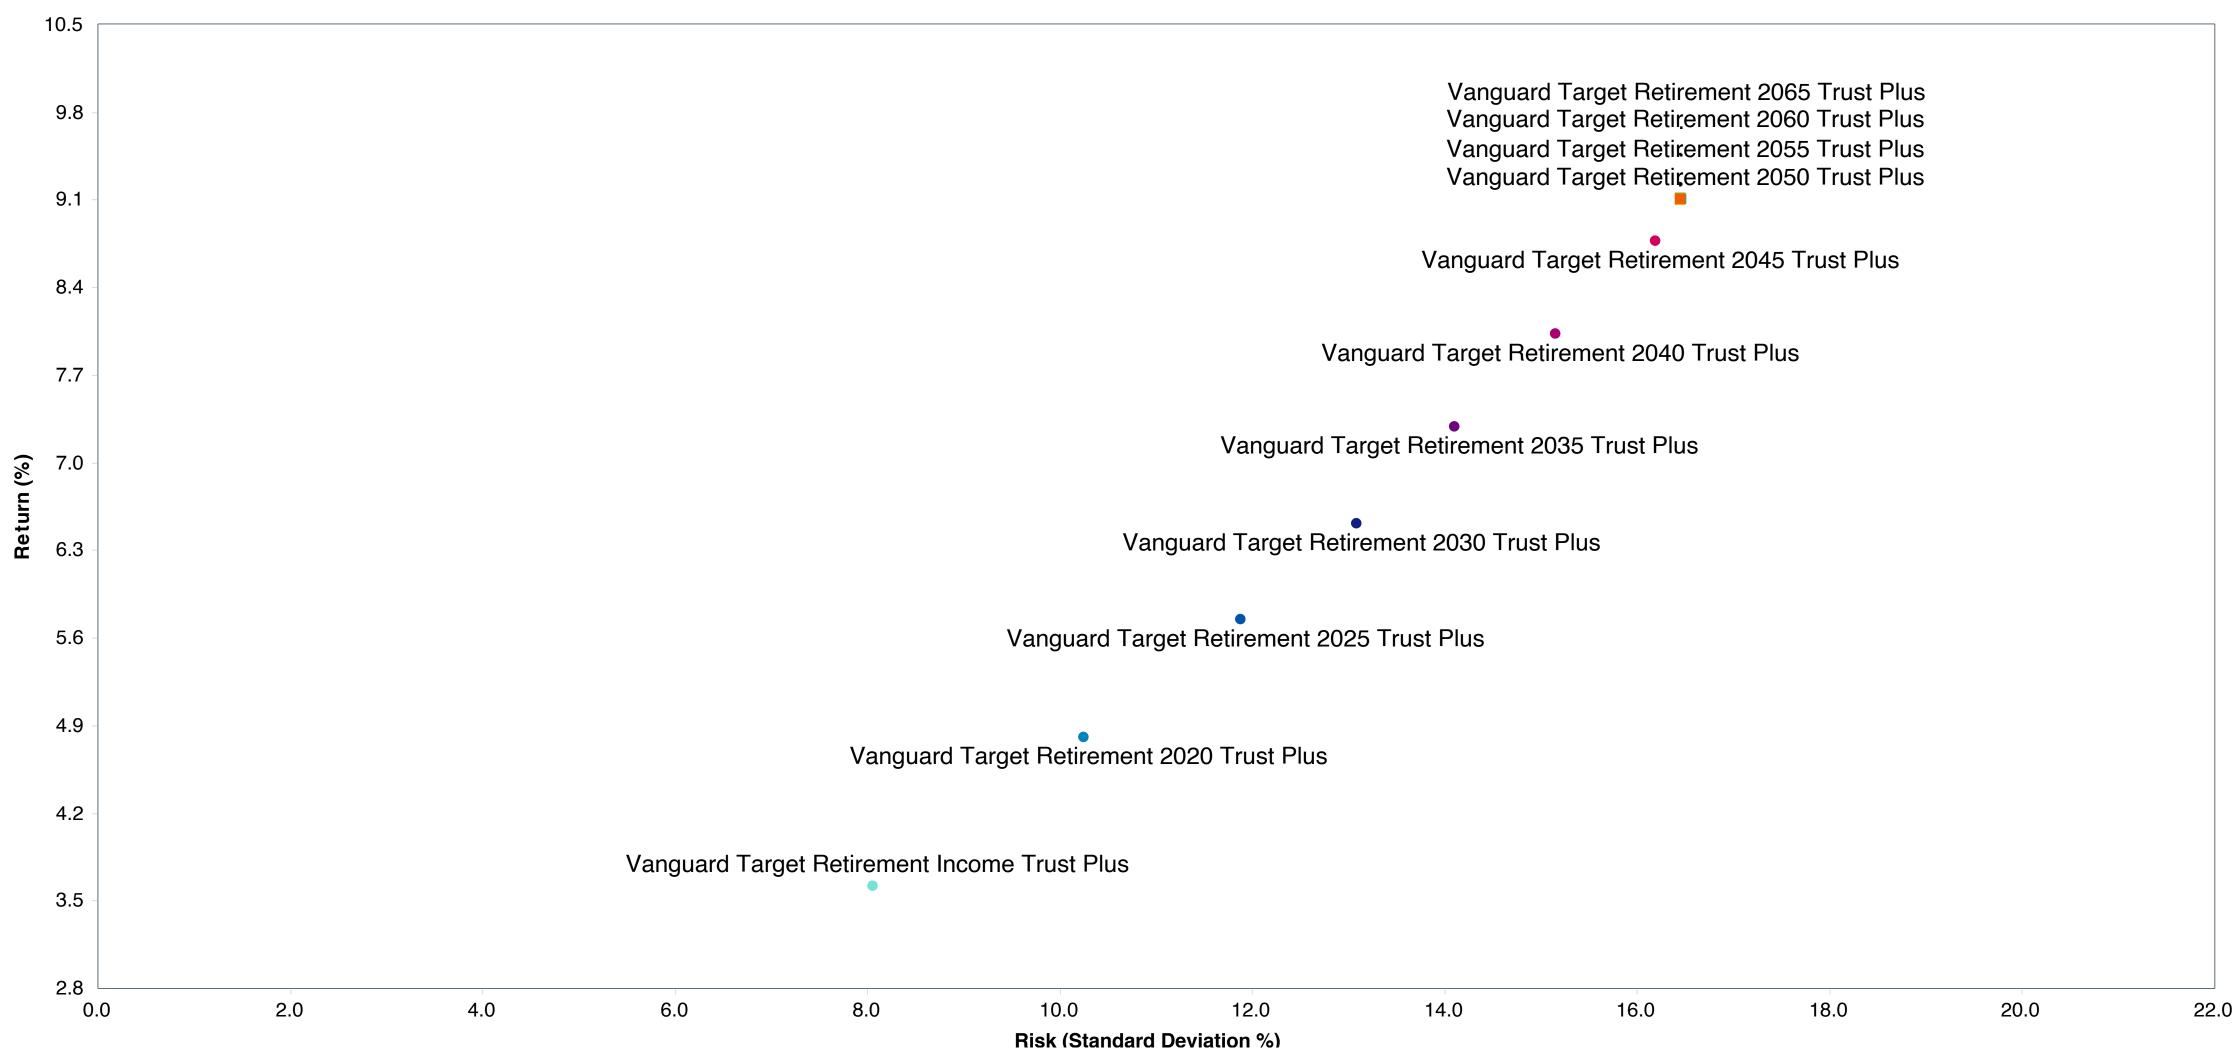

# **Total Plan Top Ten Based on Assets**

|                                                 |                     |            |            |                   | Traili<br>1 Ye | •    | Traili<br>3 Yea | •    | Traili<br>5 Yea | •    | Traili<br>10 Ye | •    |
|-------------------------------------------------|---------------------|------------|------------|-------------------|----------------|------|-----------------|------|-----------------|------|-----------------|------|
| Investment Fund                                 | Assets              | % of Total | Watch List | # of participants | Return         | Rank | Return          | Rank | Return          | Rank | Return          | Rank |
| Vanguard Institutional Index Fund - Instl. Plus | \$<br>403,208,741   | 10.9%      |            | 2,308             | 25.0%          | (17) | 8.9%            | (12) | 14.5%           | (15) | 13.1%           | (8)  |
| S&P 500 Index                                   |                     |            |            |                   | 25.0%          | (5)  | 8.9%            | (3)  | 14.5%           | (5)  | 13.1%           | (3)  |
| TIAA Traditional - RC                           | \$<br>272,140,647   | 7.3%       |            | 1,169             | 4.6%           | (6)  | 4.5%            | (1)  | 4.2%            | (1)  | 4.2%            | (1)  |
| Morningstar Stable Value Index                  |                     |            |            |                   | 3.0%           | (20) | 2.6%            | (14) | 2.4%            | (15) | 2.2%            | (17) |
| Vanguard Target Retirement 2040 Trust Plus      | \$<br>227,106,434   | 6.1%       |            | 498               | 12.8%          | (53) | 3.5%            | (40) | 8.0%            | (50) | 8.2%            | (28) |
| Vanguard Target 2040 Composite Index            |                     |            |            |                   | 13.0%          | (50) | 3.8%            | (20) | 8.4%            | (32) | 8.4%            | (15) |
| Vanguard Target Retirement 2035 Trust Plus      | \$<br>218,045,586   | 5.9%       |            | 427               | 11.8%          | (36) | 3.0%            | (21) | 7.3%            | (48) | 7.6%            | (24) |
| Vanguard Target 2035 Composite Index            |                     |            |            |                   | 11.9%          | (26) | 3.3%            | (12) | 7.6%            | (19) | 7.8%            | (8)  |
| Vanguard Target Retirement 2045 Trust Plus      | \$<br>212,061,123   | 5.7%       |            | 606               | 13.9%          | (60) | 4.0%            | (29) | 8.8%            | (53) | 8.6%            | (26) |
| Vanguard Target 2045 Composite Index            |                     |            |            |                   | 14.1%          | (50) | 4.3%            | (16) | 9.1%            | (26) | 8.9%            | (15) |
| Vanguard Target Retirement 2030 Trust Plus      | \$<br>177,042,483   | 4.8%       |            | 295               | 10.7%          | (15) | 2.5%            | (19) | 6.5%            | (27) | 7.0%            | (27) |
| Vanguard Target 2030 Composite Index            |                     |            |            |                   | 10.8%          | (13) | 2.8%            | (7)  | 6.9%            | (7)  | 7.2%            | (5)  |
| Vanguard Developed Markets Index Plus           | \$<br>159,752,905   | 4.3%       |            | 1,962             | 3.1%           | (69) | 0.9%            | (41) | 4.8%            | (54) | 5.5%            | (45) |
| Vanguard Spliced Developed ex U.S. Index        |                     |            |            |                   | 3.4%           | (66) | 1.0%            | (41) | 4.8%            | (55) | 5.4%            | (49) |
| Vanguard Target Retirement 2050 Trust Plus      | \$<br>155,195,042   | 4.2%       |            | 662               | 14.7%          | (38) | 4.4%            | (20) | 9.1%            | (36) | 8.8%            | (25) |
| Vanguard Target 2050 Composite Index            |                     |            |            |                   | 14.9%          | (33) | 4.7%            | (10) | 9.5%            | (23) | 9.1%            | (19) |
| Vanguard Extended Market Index Fund - Inst      | \$<br>119,291,252   | 3.2%       |            | 1,861             | 16.9%          | (9)  | 2.5%            | (71) | 9.9%            | (37) | 9.5%            | (21) |
| Performance Benchmark                           |                     |            |            |                   | 16.9%          | (9)  | 2.4%            | (72) | 9.8%            | (42) | 9.3%            | (22) |
| Diamond Hill Large Cap - Y                      | \$<br>115,301,886   | 3.1%       |            | 1,789             | 12.3%          | (67) | 3.5%            | (92) | 8.8%            | (73) | 9.6%            | (43) |
| Russell 1000 Value Index                        |                     |            |            |                   | 14.4%          | (57) | 5.6%            | (71) | 8.7%            | (74) | 8.5%            | (75) |
| Total                                           | \$<br>2,059,146,100 | 55.4%      |            |                   |                |      |                 |      |                 |      |                 |      |