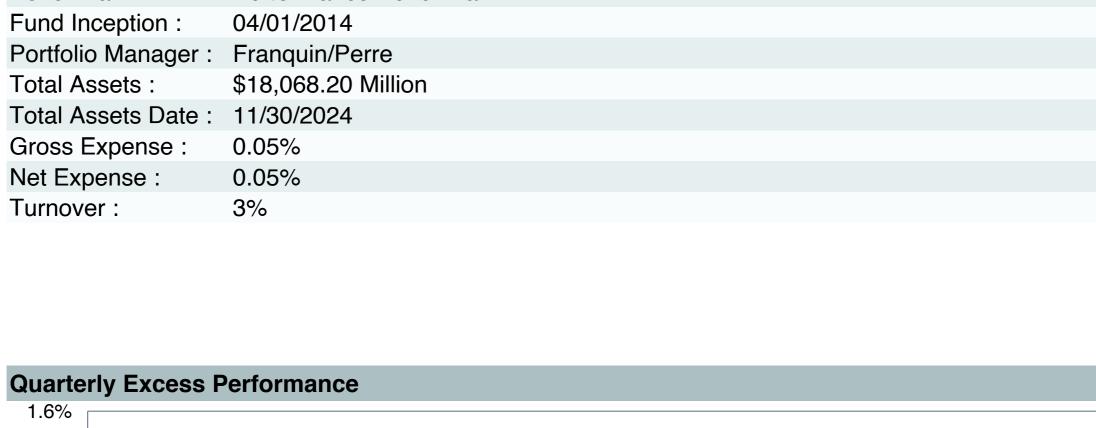

|
| Fund Family:               | Vanguard                               |
| Ticker:                    | VDIPX                                  |
| Peer Group:                | IM International Large Cap Equity (MF) |
| Benchmark:                 | Performance Benchmark                  |
| Fund Inception:            | 04/01/2014                             |
| Portfolio Manager:         | Franquin/Perre                         |
| Total Assets:              | \$18,068.20 Million                    |
| Total Assets Date:         | 11/30/2024                             |
| Gross Expense:             | 0.05%                                  |
| Net Expense:               | 0.05%                                  |
| Turnover:                  | 3%                                     |



















| 5 Years Historical Statistics                     |                  |                   |                      |           |                 |       |      |        |                    |                    |
|---------------------------------------------------|------------------|-------------------|----------------------|-----------|-----------------|-------|------|--------|--------------------|--------------------|
|                                                   | Active<br>Return | Tracking<br>Error | Information<br>Ratio | R-Squared | Sharpe<br>Ratio | Alpha | Beta | Return | Standard Deviation | Actual Correlation |
| Vanguard Developed Market Index Fund - Inst. Plus | -0.19            | 2.34              | -0.08                | 0.98      | 0.21            |