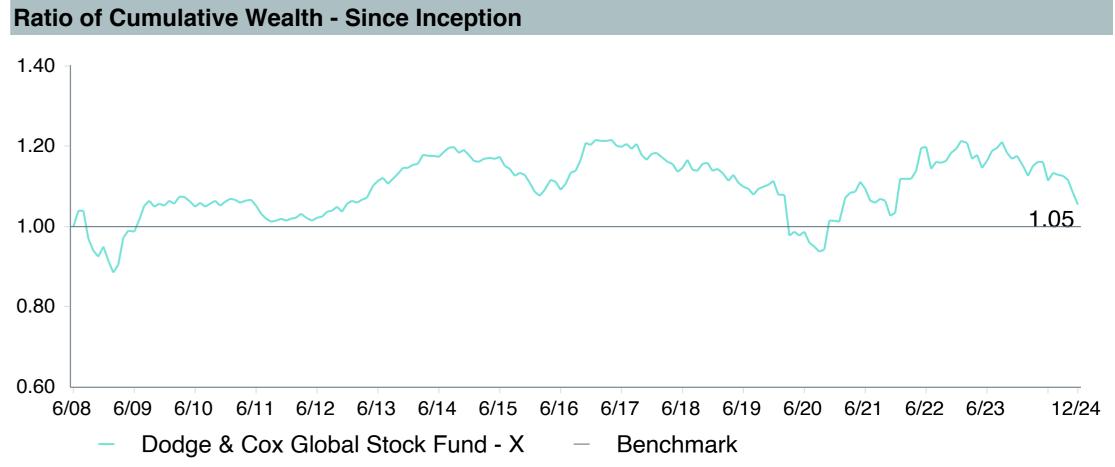

dge & Cox Glbl Stock;X (DOXWX) |
| Fund Family:               | Dodge & Cox Funds                |
| Ticker:                    | DOXWX                            |
| Peer Group:                | IM Global Equity (MF)            |
| Benchmark:                 | MSCI AC World Index (Net)        |
| Fund Inception:            | 05/02/2022                       |
| Portfolio Manager:         | Team Managed                     |
| Total Assets:              | \$889.00 Million                 |
| Total Assets Date:         | 10/31/2024                       |
| Gross Expense:             | 0.57%                            |
| Net Expense:               | 0.52%                            |
| Turnover:                  | 20%                              |



Quarterly Under Performance

12/24







3/20

Quarterly Out Performance

# Peer Group Analysis





### **Risk Profile**





| 5 Years Historical Statistics     |                  |                   |                      |           |                 |       |      |        |                    |                    |
|-----------------------------------|------------------|-------------------|----------------------|-----------|-----------------|-------|------|--------|--------------------|--------------------|
|                                   | Active<br>Return | Tracking<br>Error | Information<br>Ratio | R-Squared | Sharpe<br>Ratio | Alpha | Beta | Return | Standard Deviation | Actual Correlation |
| Dodge & Cox Global Stock Fund - X | -0.34            | 9.41              | -0.04                | 0.81      | 0.39