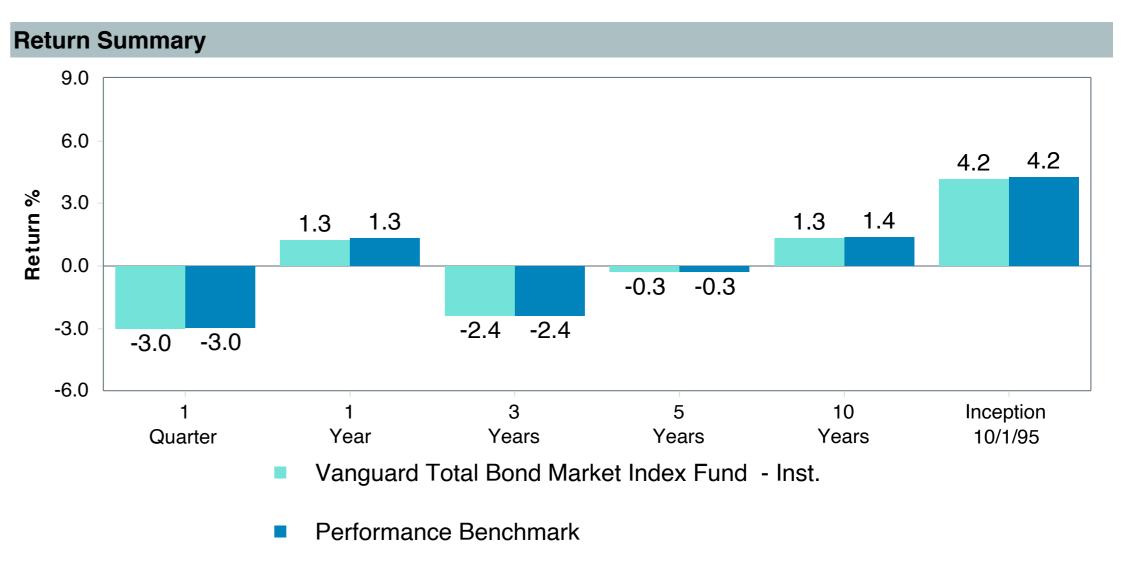

|
| Ticker:                    | VBTIX                                       |
| Peer Group:                | IM U.S. Broad Market Core Fixed Income (MF) |
| Benchmark:                 | Performance Benchmark                       |
| Fund Inception:            | 09/18/1995                                  |
| Portfolio Manager:         | Joshua C. Barrickman                        |
| Total Assets:              | \$45,016.50 Million                         |
| Total Assets Date:         | 11/30/2024                                  |
| Gross Expense:             | 0.04%                                       |
| Net Expense:               | 0.04%                                       |
| Turnover:                  | 36%                                         |











|                                               | 1<br>Quarter | 1<br>Year | 3<br>Years | 5<br>Years | 10<br>Years | 2023      | 2022        | 2021       |
|-----------------------------------------------|--------------|-----------|------------|------------|-------------|-----------|-------------|------------|
| Vanguard Total Bond Market Index Fund - Inst. | -3.04 (57)   | 1.25 (83) | -2.40 (60) | -0.30 (72) | 1.34 (73)   | 5.72 (64) | -13.15 (37) | -1.65 (66) |
| Performance Benchmark                         | -2.99 (50)   | 1.33 (78) | -2.39 (58) | -0.27 (68) | 1.39 (70)   | 5.60 (71) | -13.07 (32) | -1.58 (63) |
| 5th Percentile                                | -1.62        | 4.22      | -0.06      | 1.44       | 2.46        | 7.81      | -8.09       | 0.69       |
| 1st Quar