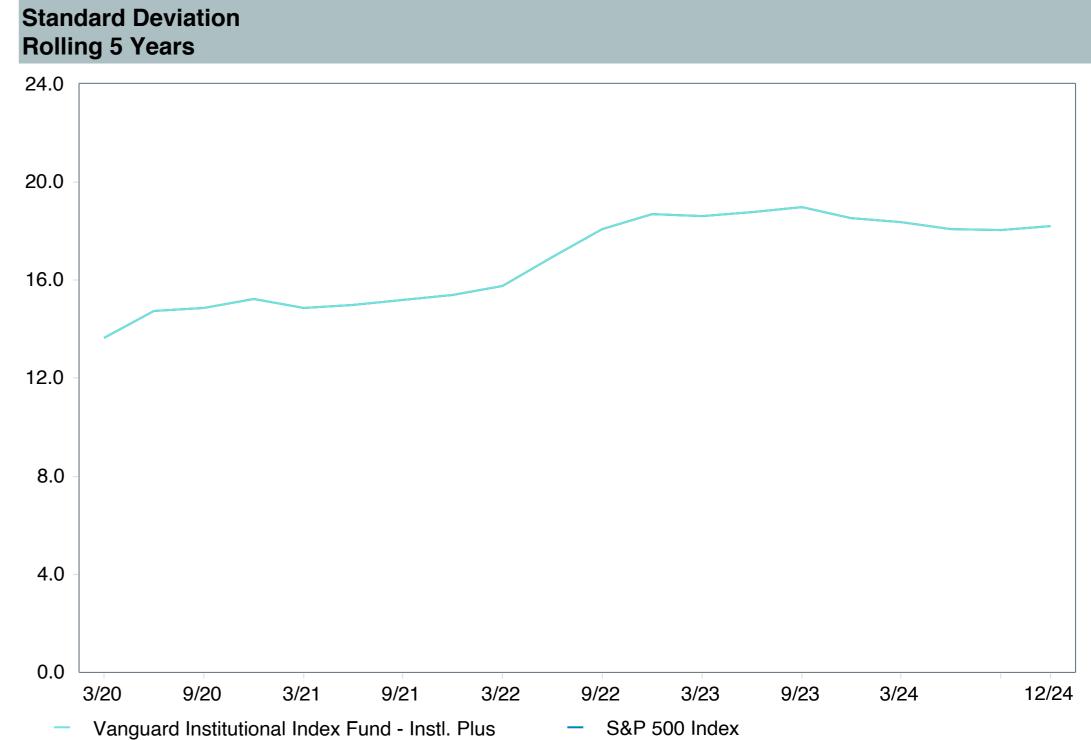

ct Name :             | Vanguard Instl Indx;InsP (VIIIX) |
| Fund Family:               | Vanguard                         |
| Ticker:                    | VIIIX                            |
| Peer Group:                | IM S&P 500 Index (MF)            |
| Benchmark:                 | S&P 500 Index                    |
| Fund Inception:            | 07/07/1997                       |
| Portfolio Manager:         | Louie/Birkett                    |
| Total Assets:              | \$193,011.40 Million             |
| Total Assets Date:         | 11/30/2024                       |
| Gross Expense:             | 0.02%                            |
| Net Expense:               | 0.02%                            |
| Turnover:                  | 3%                               |

















| 5 Years Historical Statistics                   |                  |                   |                      |           |                 |       |      |        |                    |                    |
|-------------------------------------------------|------------------|-------------------|----------------------|-----------|-----------------|-------|------|--------|--------------------|--------------------|
|                                                 | Active<br>Return | Tracking<br>Error | Information<br>Ratio | R-Squared | Sharpe<br>Ratio | Alpha | Beta | Return | Standard Deviation | Actual Correlation |
| Vanguard Institutional Index Fund - Instl. Plus | -0.01            | 0.01              | -1.70                | 1.00      | 0.70            | -0.01 | 1.00 | 14.51  |