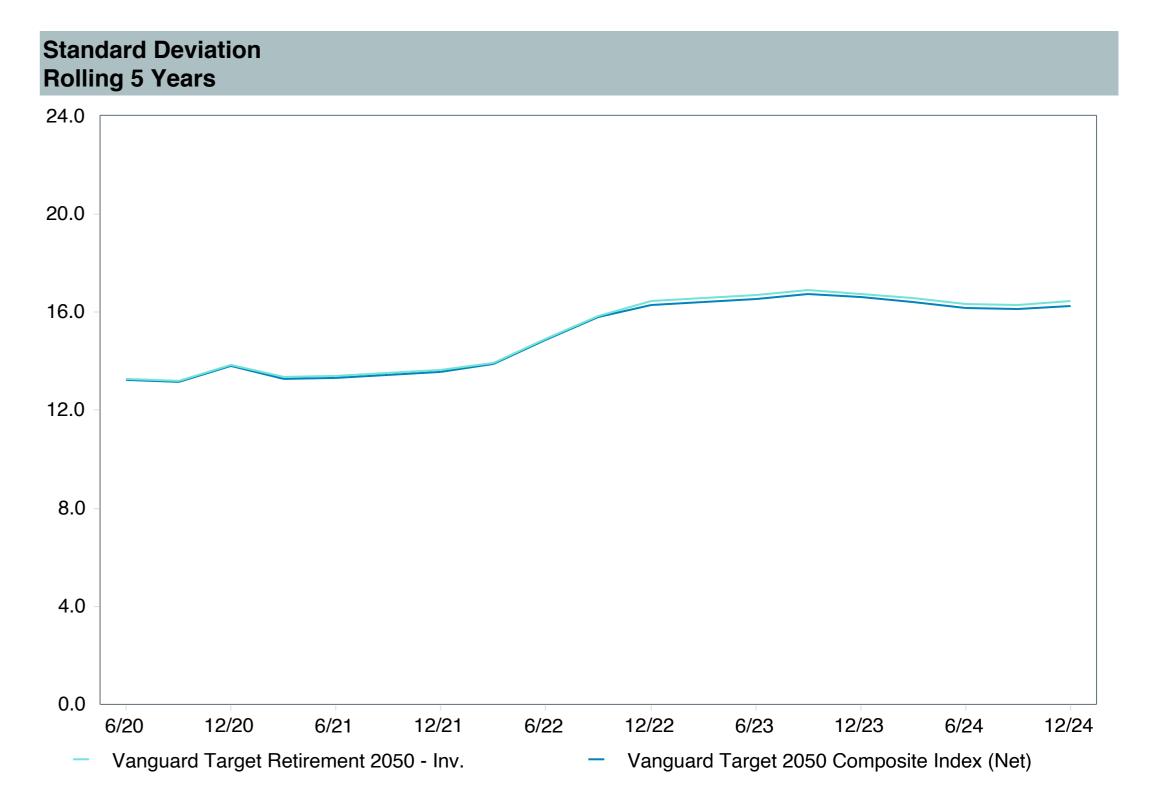

|
| Ticker:                    | VFIFX                                      |
| Peer Group:                | IM Mixed-Asset Target 2050 (MF)            |
| Benchmark:                 | Vanguard Target 2050 Composite Index (Net) |
| Fund Inception:            | 06/07/2006                                 |
| Portfolio Manager:         | Team Managed                               |
| Total Assets:              | \$78,786.40 Million                        |
| Total Assets Date:         | 11/30/2024                                 |
| Gross Expense:             | 0.08%                                      |
| Net Expense:               | 0.08%                                      |
| Turnover:                  | 2%                                         |

















| 5 Years Historical Statistics              |                  |                   |                      |           |                 |       |      |        |                    |                    |
|--------------------------------------------|------------------|-------------------|----------------------|-----------|-----------------|-------|------|--------|--------------------|--------------------|
|                                            | Active<br>Return | Tracking<br>Error | Information<br>Ratio | R-Squared | Sharpe<br>Ratio | Alpha | Beta | Return | Standard Deviation | Actual Correlation |
| Vanguard Target Retirement 2050 - Inv.     | -0.36            | 0.84              | -0.43                | 1.00      | 0.46            | -0.46 | 1.01 | 9.03   | 16.44              |