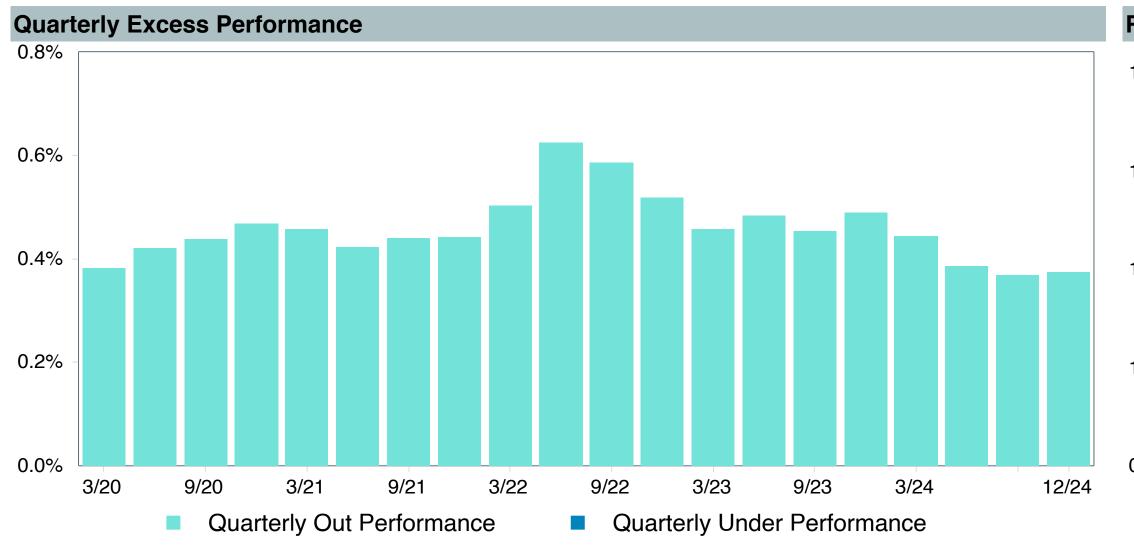

# **5 Year Comparative Performance**

### As of December 31, 2024

#### 5-yr Performance vs. Benchmark (Tiers II & III)