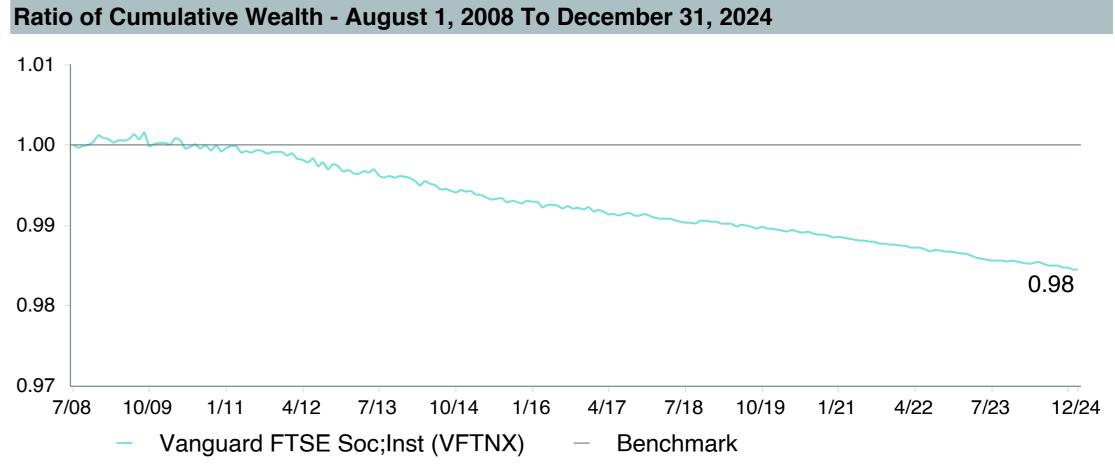

# **5 Year Comparative Performance**

### As of December 31, 2024

#### 5-yr Performance vs. Benchmark (Tiers II & III)