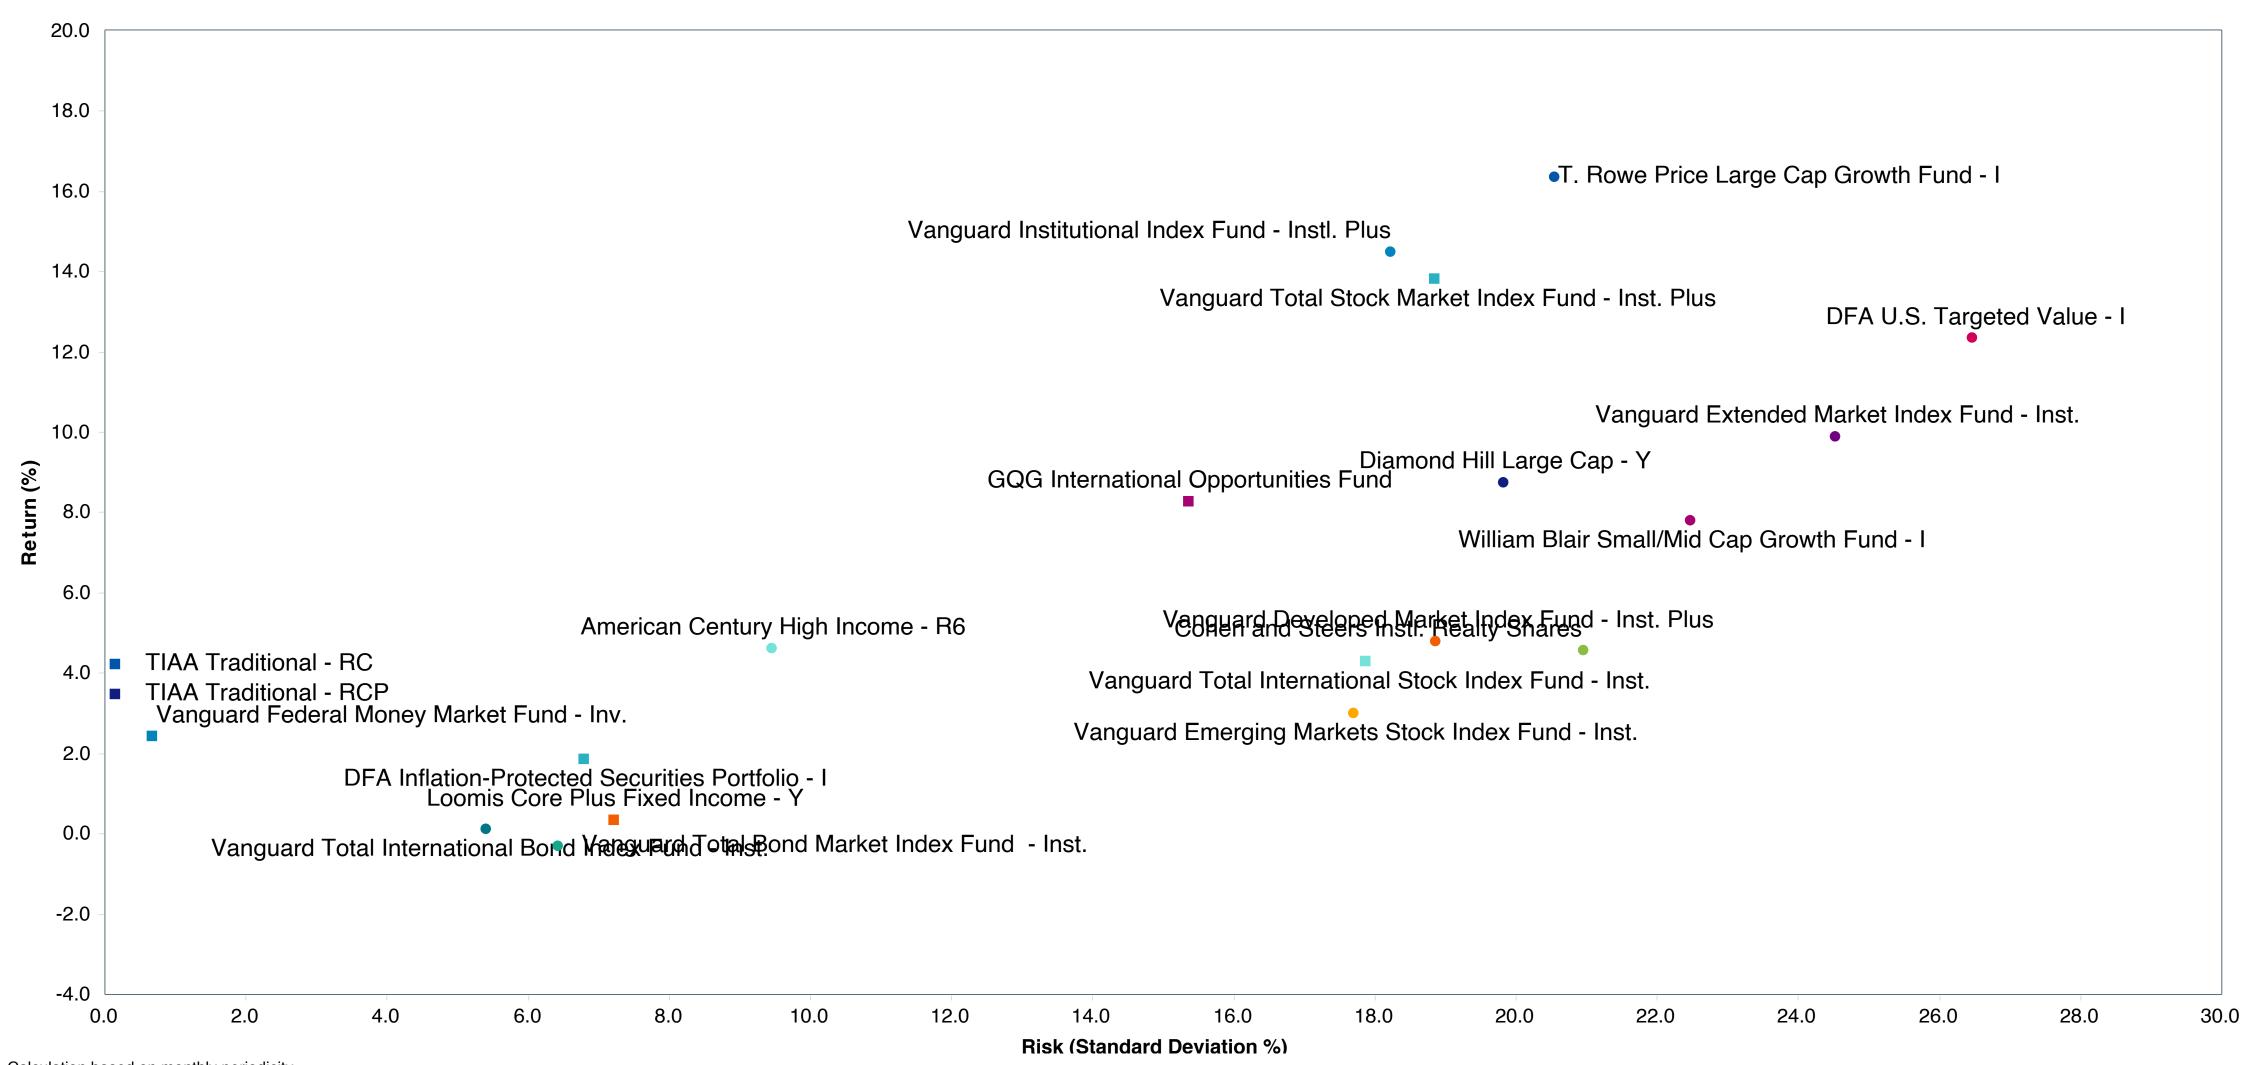

### Watch List - Tier II

### As of December 31, 2024

|                                                |                                           |                                                        |                                                            |                                        |                                       |                                               |                        | Watch Li               | st Status              |                        |
|------------------------------------------------|-------------------------------------------|--------------------------------------------------------|------------------------------------------------------------|----------------------------------------|---------------------------------------|-----------------------------------------------|------------------------|------------------------|------------------------|------------------------|
|                                                | 1. Underperformed During Trailing 5 Years | 2. Underperformed in 3 of 4 Trailing Calendar Quarters | 3. Diverged from Strategy and/or Portfolio Characteristics | 4. Adverse Change in Portfolio Manager | 5.<br>Weak Manager<br>Research Rating | 6.<br>Significant<br>Organizational<br>Change | 4th<br>Quarter<br>2024 | 3rd<br>Quarter<br>2024 | 2nd<br>Quarter<br>2024 | 1st<br>Quarter<br>2024 |
| Vanguard Total Bond Market Index Fund          | No                                        | No                                                     | No                                                         | No                                     | No (Buy)                              | No                                            |                        |                        |                        |                        |
| Vanguard Total International Bond Index Fund   | No                                        | No                                                     | No                                                         | No                                     | No (Buy)                              | No                                            |                        |                        |                        |                        |
| Vanguard Total Stock Market Index Fund         | No                                        | No                                                     | No                                                         | No                                     | No (Buy)                              | No                                            |                        |                        |                        |                        |
| Vanguard Institutional Index Fund              | No                                        | No                                                     | No                                                         | No                                     | No (Buy)                              | No                                            |                        |                        |                        |                        |
| Vanguard FTSE Social Index Fund                | No                                        | No                                                     | No                                                         | No                                     | No (Buy)                              | No                                            |                        |                        |                        |                        |
| Vanguard Extended Market Index Fund            | No                                        | No                                                     | No                                                         | No                                     | No (Buy)                              | No                                            |                        |                        |                        |                        |
| Vanguard Total International Stock Index Fund  | No                                        | No                                                     | No                                                         | No                                     | No (Buy)                              | No                                            |                        |                        |                        |                        |
| Vanguard Developed Market Index Fund           | No                                        | No                                                     | No                                                         | No                                     | No (Buy)                              | No                                            |                        |                        |                        |                        |
| Vanguard Emerging Markets Stock Index Fund     | Yes                                       | No                                                     | No                                                         | No                                     | No (Buy)                              | No                                            |                        |                        |                        |                        |
| Vanguard Cash Reserves Money Market Fund       | No                                        | No                                                     | No                                                         | No                                     | No (Buy)                              | No                                            |                        |                        |                        |                        |
| T. Rowe Price Stable Value Common Trust Fund A | Yes                                       | No                                                     | No                                                         | No                                     | No (Buy)                              | No                                            |                        |                        |                        |                        |
| TIAA Traditional - RC                          | No                                        | No                                                     | No                                                         | No                                     | No (Buy)                              | No                                            |                        |                        |                        |                        |
| TIAA Traditional - RCP                         | No                                        | No                                                     | No                                                         | No                                     | No (Buy)                              | No                                            |                        |                        |                        |                        |
| Loomis Core Plus Fixed Income                  | No                                        | Yes                                                    | No                                                         | No                                     | No (Buy)                              | No                                            |                        |                        |                        |                        |
| DFA Inflation-Protected Securities             | No                                        | No                                                     | No                                                         | No                                     | No (Qualified)                        | No                                            |                        |                        |                        |                        |
| American Century High Income                   | No                                        | Yes                                                    | No                                                         | No                                     | No (Buy)                              | No                                            |                        |                        |                        |                        |
| T. Rowe Price Large Cap Growth Fund            | Yes                                       | Yes                                                    | No                                                         | No                                     | No (Buy)                              | No                                            |                        |                        |                        |                        |
| Diamond Hill Large Cap                         | No                                        | Yes                                                    | No                                                         | No                                     | No (Buy)                              | No                                            |                        |                        |                        |                        |
| William Blair Small/Mid Cap Growth Fund        | Yes                                       | No                                                     | No                                                         | No                                     | No (Buy)                              | No                                            |                        |                        |                        |                        |
| DFA U.S. Targeted Value                        | No                                        | No                                                     | No                                                         | No                                     | No (Buy)                              | No                                            |                        |                        |                        |                        |
| Dodge & Cox Global Stock Fund                  | Yes                                       | Yes                                                    | No                                                         | No                                     | No (Buy)                              | No                                            |                        |                        |                        |                        |
| GQG International Opportunities Fund           | No                                        | No                                                     | No                                                         | No                                     | No (Buy)                              | No                                            |                        |                        |                        |                        |
| Cohen & Steers Instl Realty Shares             | No                                        | Yes                                                    | No                                                         | No                                     | No (Buy)                              | No                                            |                        |                        |                        |                        |