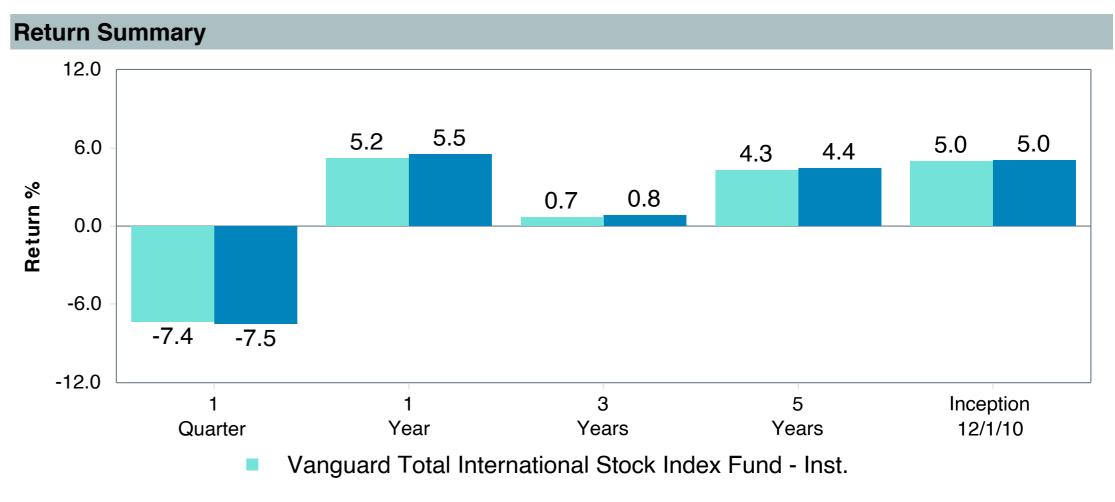

# **5 Year Comparative Performance**

### As of December 31, 2024

#### 5-yr Performance vs. Benchmark (Tiers II & III)