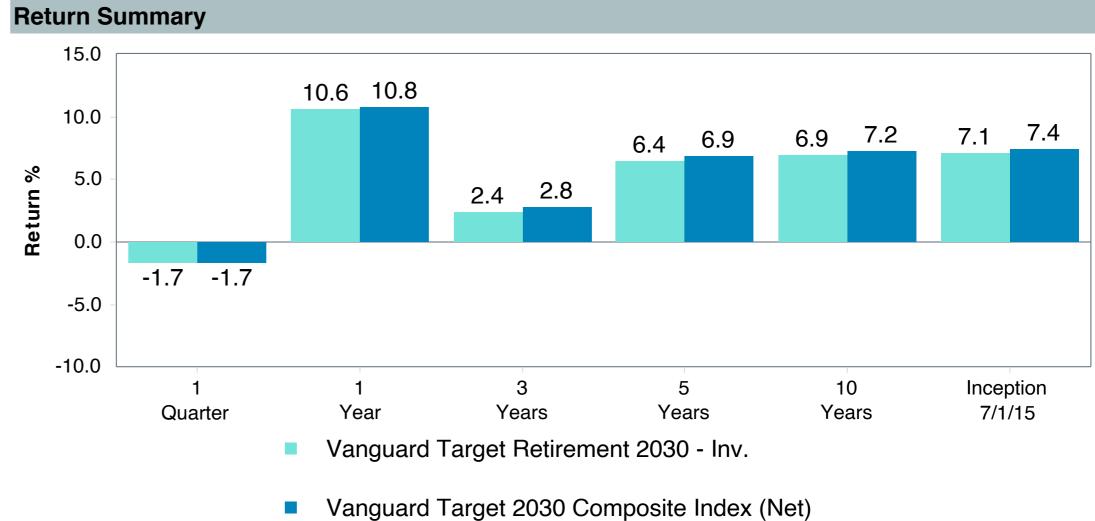

# **Total Plan Top Ten Based on Assets**

|                                                 |                     |            |            |                   | Traili<br>1 Ye | •    | Traili<br>3 Yea | •    | Traili<br>5 Yea | •    | Traili<br>10 Ye | •    |
|-------------------------------------------------|---------------------|------------|------------|-------------------|----------------|------|-----------------|------|-----------------|------|-----------------|------|
| Investment Fund                                 | Assets              | % of Total | Watch List | # of participants | Return         | Rank | Return          | Rank | Return          | Rank | Return          | Rank |
| Vanguard Institutional Index Fund - Instl. Plus | \$<br>403,208,741   | 10.9%      |            | 2,308             | 25.0%          | (17) | 8.9%            | (12) | 14.5%           | (15) | 13.1%           | (8)  |
| S&P 500 Index                                   |                     |            |            |                   | 25.0%          | (5)  | 8.9%            | (3)  | 14.5%           | (5)  | 13.1%           | (3)  |
| TIAA Traditional - RC                           | \$<br>272,140,647   | 7.3%       |            | 1,169             | 4.6%           | (6)  | 4.5%            | (1)  | 4.2%            | (1)  | 4.2%            | (1)  |
| Morningstar Stable Value Index                  |                     |            |            |                   | 3.0%           | (20) | 2.6%            | (14) | 2.4%            | (15) | 2.2%            | (17) |
| Vanguard Target Retirement 2040 Trust Plus      | \$<br>227,106,434   | 6.1%       |            | 498               | 12.8%          | (53) | 3.5%            | (40) | 8.0%            | (50) | 8.2%            | (28) |
| Vanguard Target 2040 Composite Index            |                     |            |            |                   | 13.0%          | (50) | 3.8%            | (20) | 8.4%            | (32) | 8.4%            | (15) |
| Vanguard Target Retirement 2035 Trust Plus      | \$<br>218,045,586   | 5.9%       |            | 427               | 11.8%          | (36) | 3.0%            | (21) | 7.3%            | (48) | 7.6%            | (24) |
| Vanguard Target 2035 Composite Index            |                     |            |            |                   | 11.9%          | (26) | 3.3%            | (12) | 7.6%            | (19) | 7.8%            | (8)  |
| Vanguard Target Retirement 2045 Trust Plus      | \$<br>212,061,123   | 5.7%       |            | 606               | 13.9%          | (60) | 4.0%            | (29) | 8.8%            | (53) | 8.6%            | (26) |
| Vanguard Target 2045 Composite Index            |                     |            |            |                   | 14.1%          | (50) | 4.3%            | (16) | 9.1%            | (26) | 8.9%            | (15) |
| Vanguard Target Retirement 2030 Trust Plus      | \$<br>177,042,483   | 4.8%       |            | 295               | 10.7%          | (15) | 2.5%            | (19) | 6.5%            | (27) | 7.0%            | (27) |
| Vanguard Target 2030 Composite Index            |                     |            |            |                   | 10.8%          | (13) | 2.8%            | (7)  | 6.9%            | (7)  | 7.2%            | (5)  |
| Vanguard Developed Markets Index Plus           | \$<br>159,752,905   | 4.3%       |            | 1,962             | 3.1%           | (69) | 0.9%            | (41) | 4.8%            | (54) | 5.5%            | (45) |
| Vanguard Spliced Developed ex U.S. Index        |                     |            |            |                   | 3.4%           | (66) | 1.0%            | (41) | 4.8%            | (55) | 5.4%            | (49) |
| Vanguard Target Retirement 2050 Trust Plus      | \$<br>155,195,042   | 4.2%       |            | 662               | 14.7%          | (38) | 4.4%            | (20) | 9.1%            | (36) | 8.8%            | (25) |
| Vanguard Target 2050 Composite Index            |                     |            |            |                   | 14.9%          | (33) | 4.7%            | (10) | 9.5%            | (23) | 9.1%            | (19) |
| Vanguard Extended Market Index Fund - Inst      | \$<br>119,291,252   | 3.2%       |            | 1,861             | 16.9%          | (9)  | 2.5%            | (71) | 9.9%            | (37) | 9.5%            | (21) |
| Performance Benchmark                           |                     |            |            |                   | 16.9%          | (9)  | 2.4%            | (72) | 9.8%            | (42) | 9.3%            | (22) |
| Diamond Hill Large Cap - Y                      | \$<br>115,301,886   | 3.1%       |            | 1,789             | 12.3%          | (67) | 3.5%            | (92) | 8.8%            | (73) | 9.6%            | (43) |
| Russell 1000 Value Index                        |                     |            |            |                   | 14.4%          | (57) | 5.6%            | (71) | 8.7%            | (74) | 8.5%            | (75) |
| Total                                           | \$<br>2,059,146,100 | 55.4%      |            |                   |                |      |                 |      |                 |      |                 |      |