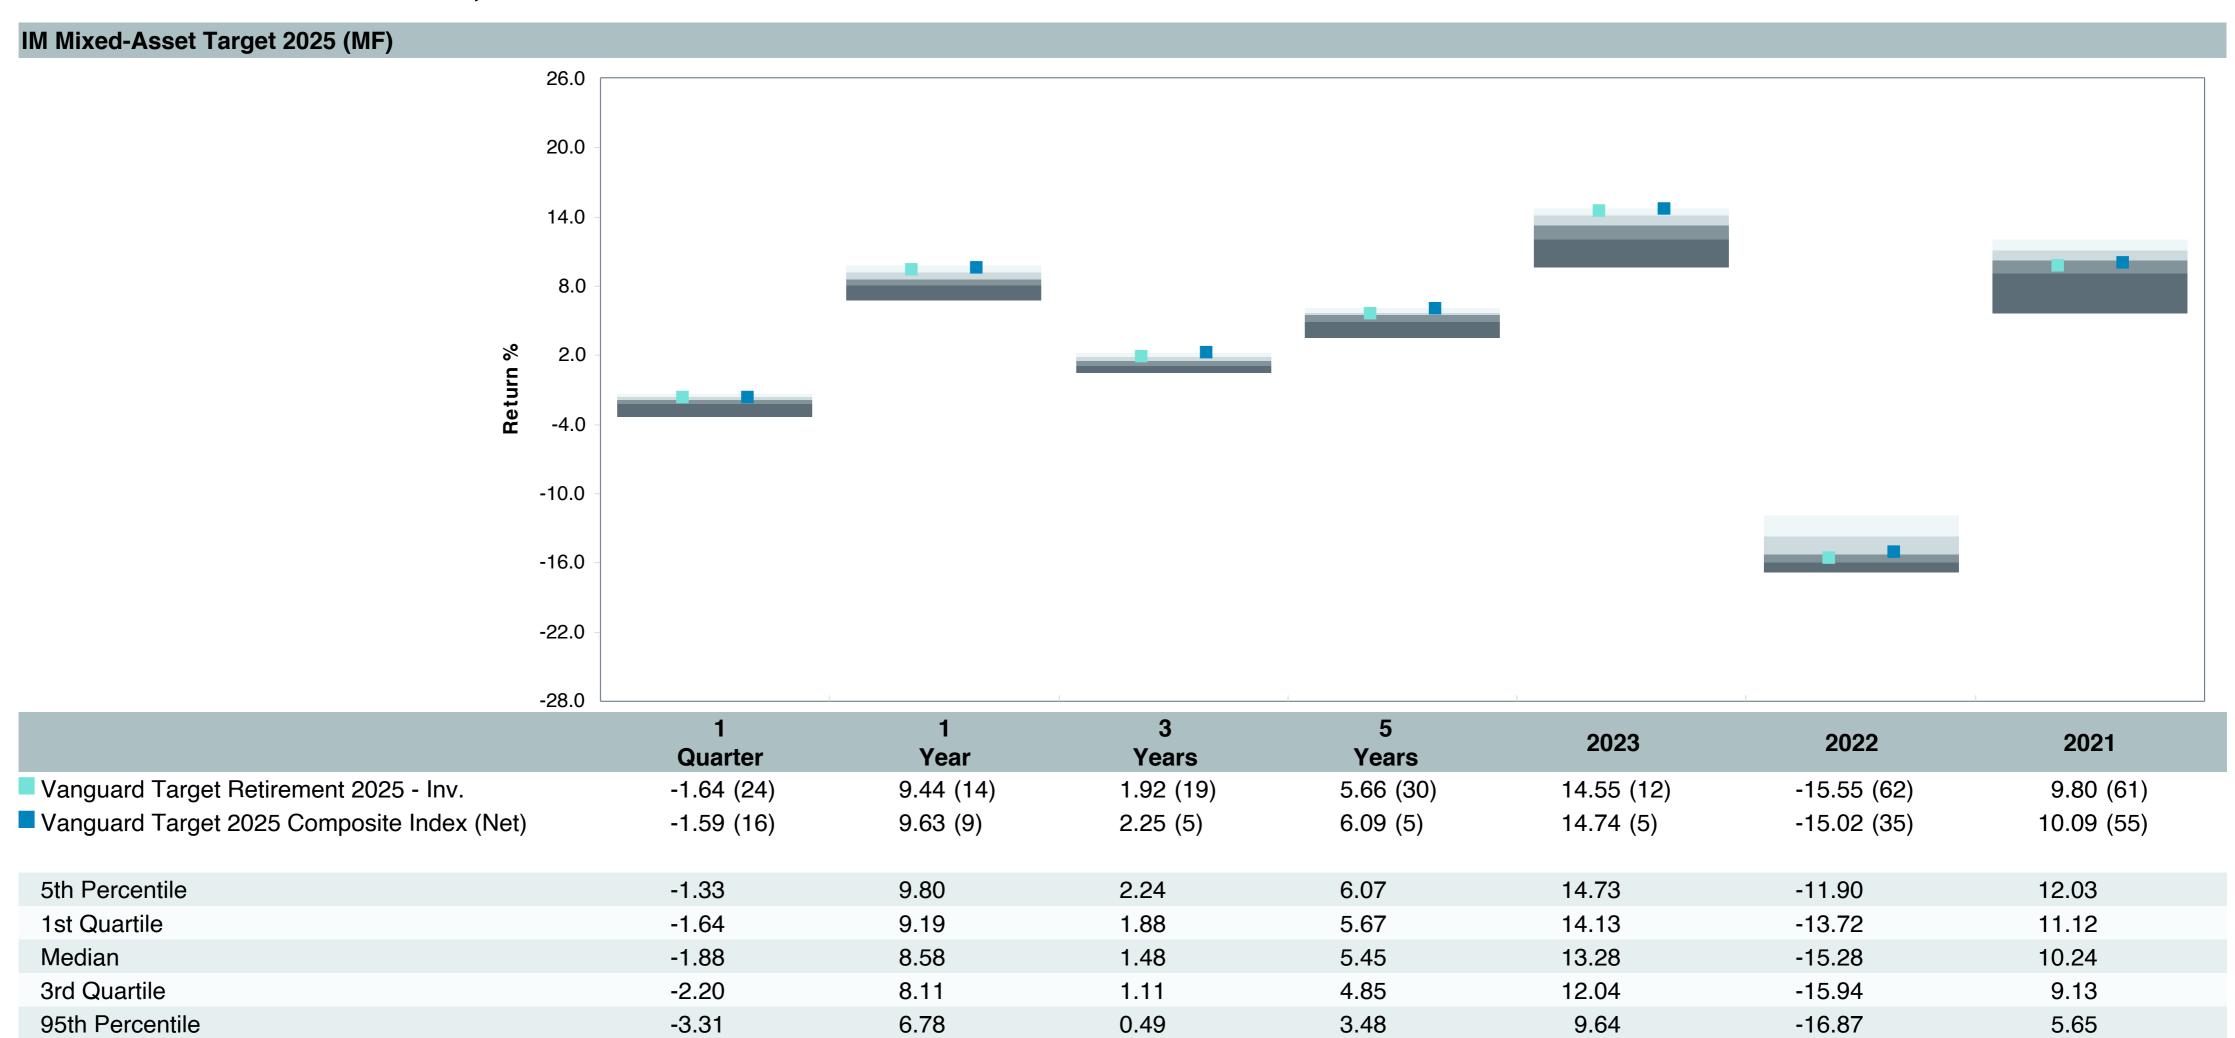

# **5 Year Comparative Performance**

### As of December 31, 2024

#### 5-yr Performance vs. Benchmark (Tiers II & III)