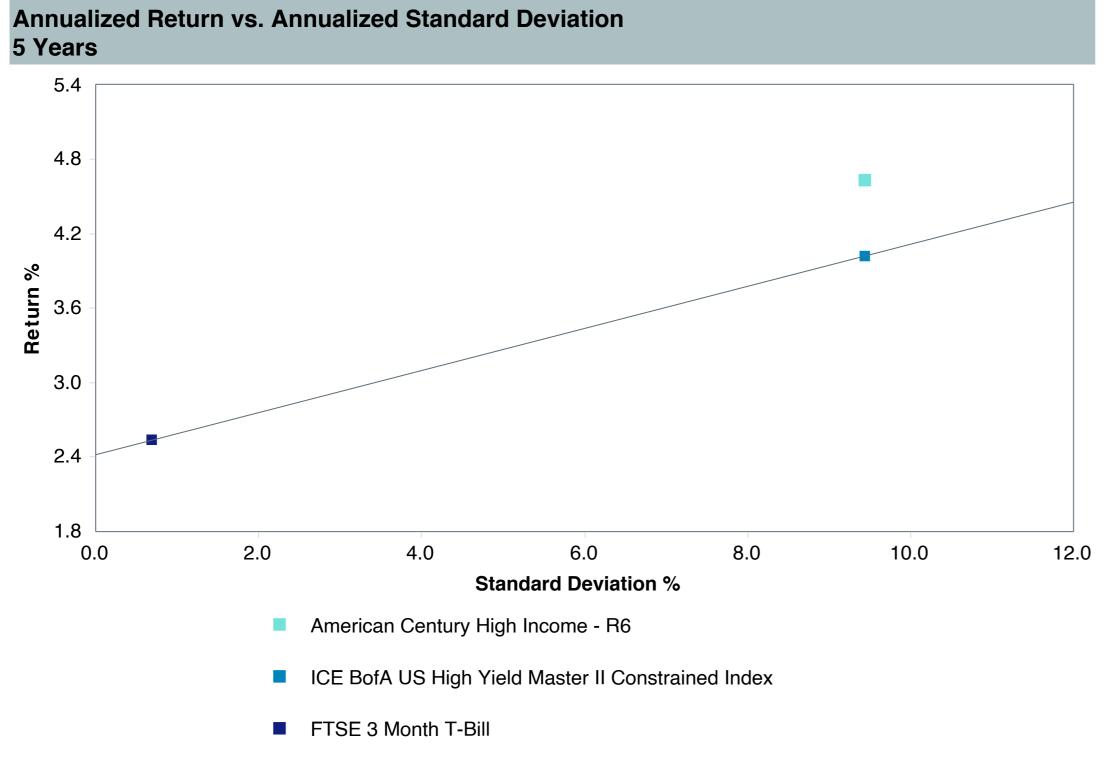

# **5 Year Comparative Performance**

### As of December 31, 2024

#### 5-yr Performance vs. Benchmark (Tiers II & III)