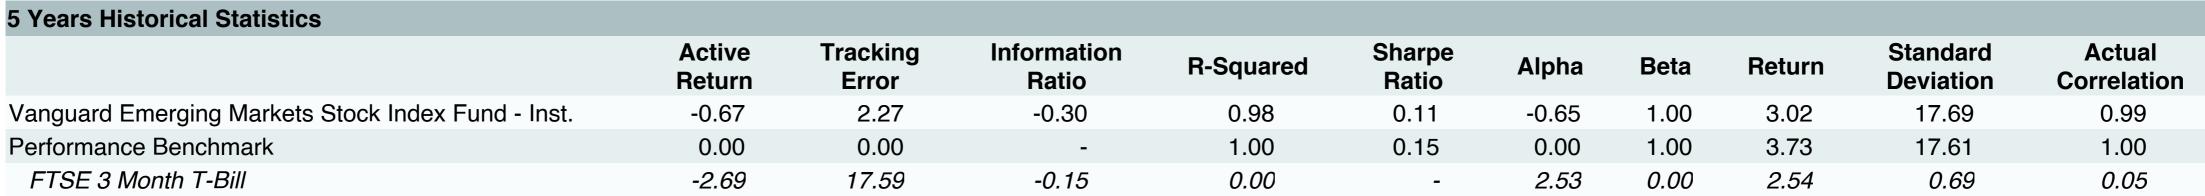

Product Name:              | Vanguard EM St I;Inst (VEMIX)   |
| Fund Family:               | Vanguard                        |
| Ticker:                    | VEMIX                           |
| Peer Group:                | IM Emerging Markets Equity (MF) |
| Benchmark:                 | Performance Benchmark           |
| Fund Inception:            | 06/22/2000                      |
| Portfolio Manager:         | Perre/Miller                    |
| Total Assets:              | \$7,914.80 Million              |
| Total Assets Date:         | 11/30/2024                      |
| Gross Expense:             | 0.10%                           |
| Net Expense:               | 0.10%                           |
| Turnover:                  | 5%                              |

























As of December 31, 2024

IM Emerging Markets Equity (MF) 50.0 35.0 20.0 5.0 -25.0 -40.0 -55.0

| -55.0                                              | 1<br>Quarter | 1<br>Year | 3<br>Years | 5<br>Years | 10<br>Years | 2023      | 2022       | 2021     |
|----------------------------------------------------|--------------|-----------|------------|------------|-------------|-----------|------------|----------|
| Vanguard Emerging Markets Stock Index Fund - Inst. | -5.4 (18)    | 11.0 (17) | -0.1 (34)  | 3.0 (42)   | 4.0 (42)    | 9.2 (68)  | -17.7 (34) | 0.9 (45) |
| Performance Benchmark                              | -6.3 (37)    | 12.0 (13) | 0.6 (25)   | 3.7 (31)   | 4.4 (31)    | 10.0 (61) | -17.3 (31) | 1.8 (40) |
| 5th Percentile                                     | -3.1         |