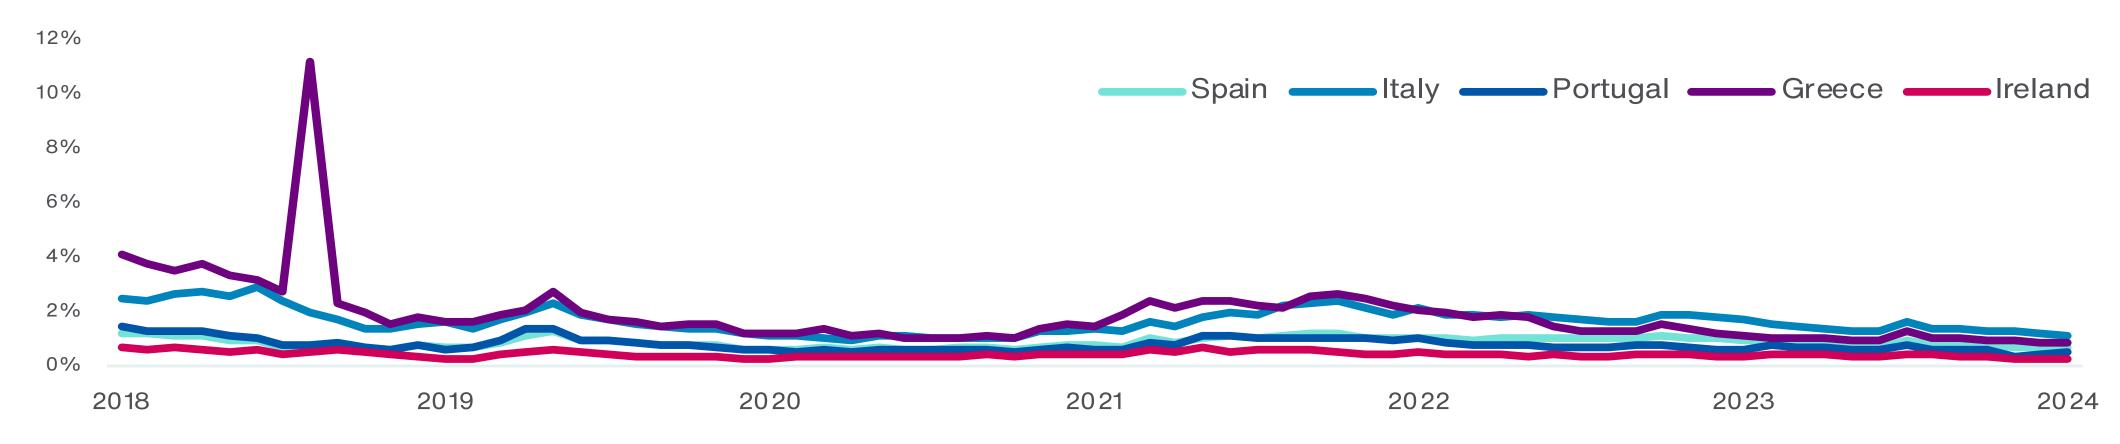

s**





- U.S. Treasury yields generally rose across maturities as the yield curve shifted upwards over the quarter (except for less than 1-year maturities). The 10-year Treasury yield rose by 77bps to 4.58%, and the 30-year Treasury yield rose by 64bps to 4.78% over the quarter.
- U.S. headline consumer price index (CPI) rose to 2.7% year-on-year in November, in line with the economists' expectations and above October's reading of 2.6%. U.S. core inflation, which excludes energy and food prices, rose by 3.3% year-on-year in November, the same as the previous month and in line with economist expectations.
- The 10-year TIPS yield rose by 61bps over the quarter to 2.24%.



## **European Fixed Income Markets**

#### **EUROZONE PERIPHERAL BOND SPREADS (10-YEAR SPREADS OVER GERMAN BUNDS)**



Source: FactSet

- European government bond spreads over 10-year German bunds narrowed across the Euro Area. Over Q4 2024, the European Central Bank (ECB) reduced its policy interest rate twice by 0.25% each to 3.0%, marking four rate cuts in 2024. The bank also revised its economic growth projections downwards from those made in September, now forecasting growth rates of 0.7% for 2024, 1.1% for 2025, and 1.4% for 2026. Additionally, headline inflation is expected to rise to 2.4% in 2024, 2.1% in 2025, and 1.9% in 2026.
- Greek and Italian government bond yields rose by 13bps and 7bps to 3.23% and 3.51%, respectively over the quarter while Portugal government bond yields rose by 14bps to 2.84%. Irish and Spain government bond yields rose by 16bps and 12bps to 2.63% and 3.04%, respectivel