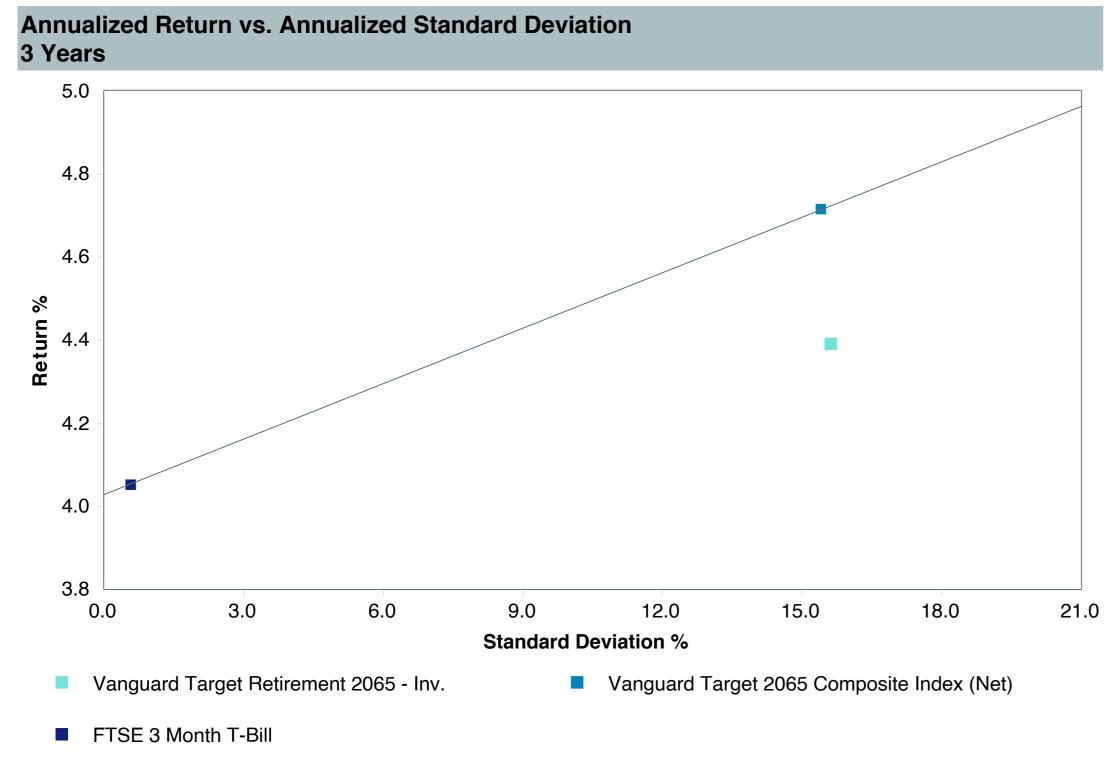

### As of December 31, 2024

|                                          |                                           |                                                        |                                                            |                                        |                                       |                                               | Watch List Status      |                        |                        |                        |  |  |
|------------------------------------------|-------------------------------------------|--------------------------------------------------------|------------------------------------------------------------|----------------------------------------|---------------------------------------|-----------------------------------------------|------------------------|------------------------|------------------------|------------------------|--|--|
|                                          | 1. Underperformed During Trailing 5 Years | 2. Underperformed in 3 of 4 Trailing Calendar Quarters | 3. Diverged from Strategy and/or Portfolio Characteristics | 4. Adverse Change in Portfolio Manager | 5.<br>Weak Manager<br>Research Rating | 6.<br>Significant<br>Organizational<br>Change | 4th<br>Quarter<br>2024 | 3rd<br>Quarter<br>2024 | 2nd<br>Quarter<br>2024 | 1st<br>Quarter<br>2024 |  |  |
| Vanguard Target Retirement Income - Inv. | Yes                                       | No                                                     | No                                                         | No                                     | No (Buy)                              | No                                            |                        |                        |                        |                        |  |  |
| Vanguard Target Retirement 2020 - Inv.   | Yes                                       | No                                                     | No                                                         | No                                     | No (Buy)                              | No                                            |                        |                        |                        |                        |  |  |
| Vanguard Target Retirement 2025 - Inv.   | Yes                                       | No                                                     | No                                                         | No                                     | No (Buy)                              | No                                            |                        |                        |                        |                        |  |  |
| Vanguard Target Retirement 2030 - Inv.   | Yes                                       | No                                                     | No                                                         | No                                     | No (Buy)                              | No                                            |                        |                        |                        |                        |  |  |
| Vanguard Target Retirement 2035 - Inv.   | Yes                                       | No                                                     | No                                                         | No                                     | No (Buy)                              | No                                            |                        |                        |                        |                        |  |  |
| Vanguard Target Retirement 2040 - Inv.   | Yes                                       | No                                                     | No                                                         | No                                     | No (Buy)                              | No                                            |                        |                        |                        |                        |  |  |
| Vanguard Target Retirement 2045 - Inv.   | Yes                                       | No                                                     | No                                                         | No                                     | No (Buy)                              | No                                            |                        |                        |                        |                        |  |  |
| Vanguard Target Retirement 2050 - Inv.   | Yes                                       | No                                                     | No                                                         | No                                     | No (Buy)                              | No                                            |                        |                        |                        |                        |  |  |
| Vanguard Target Retirement 2055 - Inv.   | Yes                                       | No                                                     | No                                                         | No                                     | No (Buy)                              | No                                            |                        |                        |                        |                        |  |  |
| Vanguard Target Retirement 2060 - Inv.   | Yes                                       | No                                                     | No                                                         | No                                     | No (Buy)                              | No                                            |                        |                        |                        |                        |  |  |
| Vanguard Target Retirement 2065 - Inv.   | Yes                                       | No                                                     | No                                                         | No                                     | No (Buy)                              | No                                            |                        |                        |                        |                        |  |  |
| Vanguard Target Retirement 2070 - Inv.*  | Yes                                       | No                                                     | No                                                         | No                                     | No (Buy)                              | No                                            |                        |                        |                        |                        |  |  |