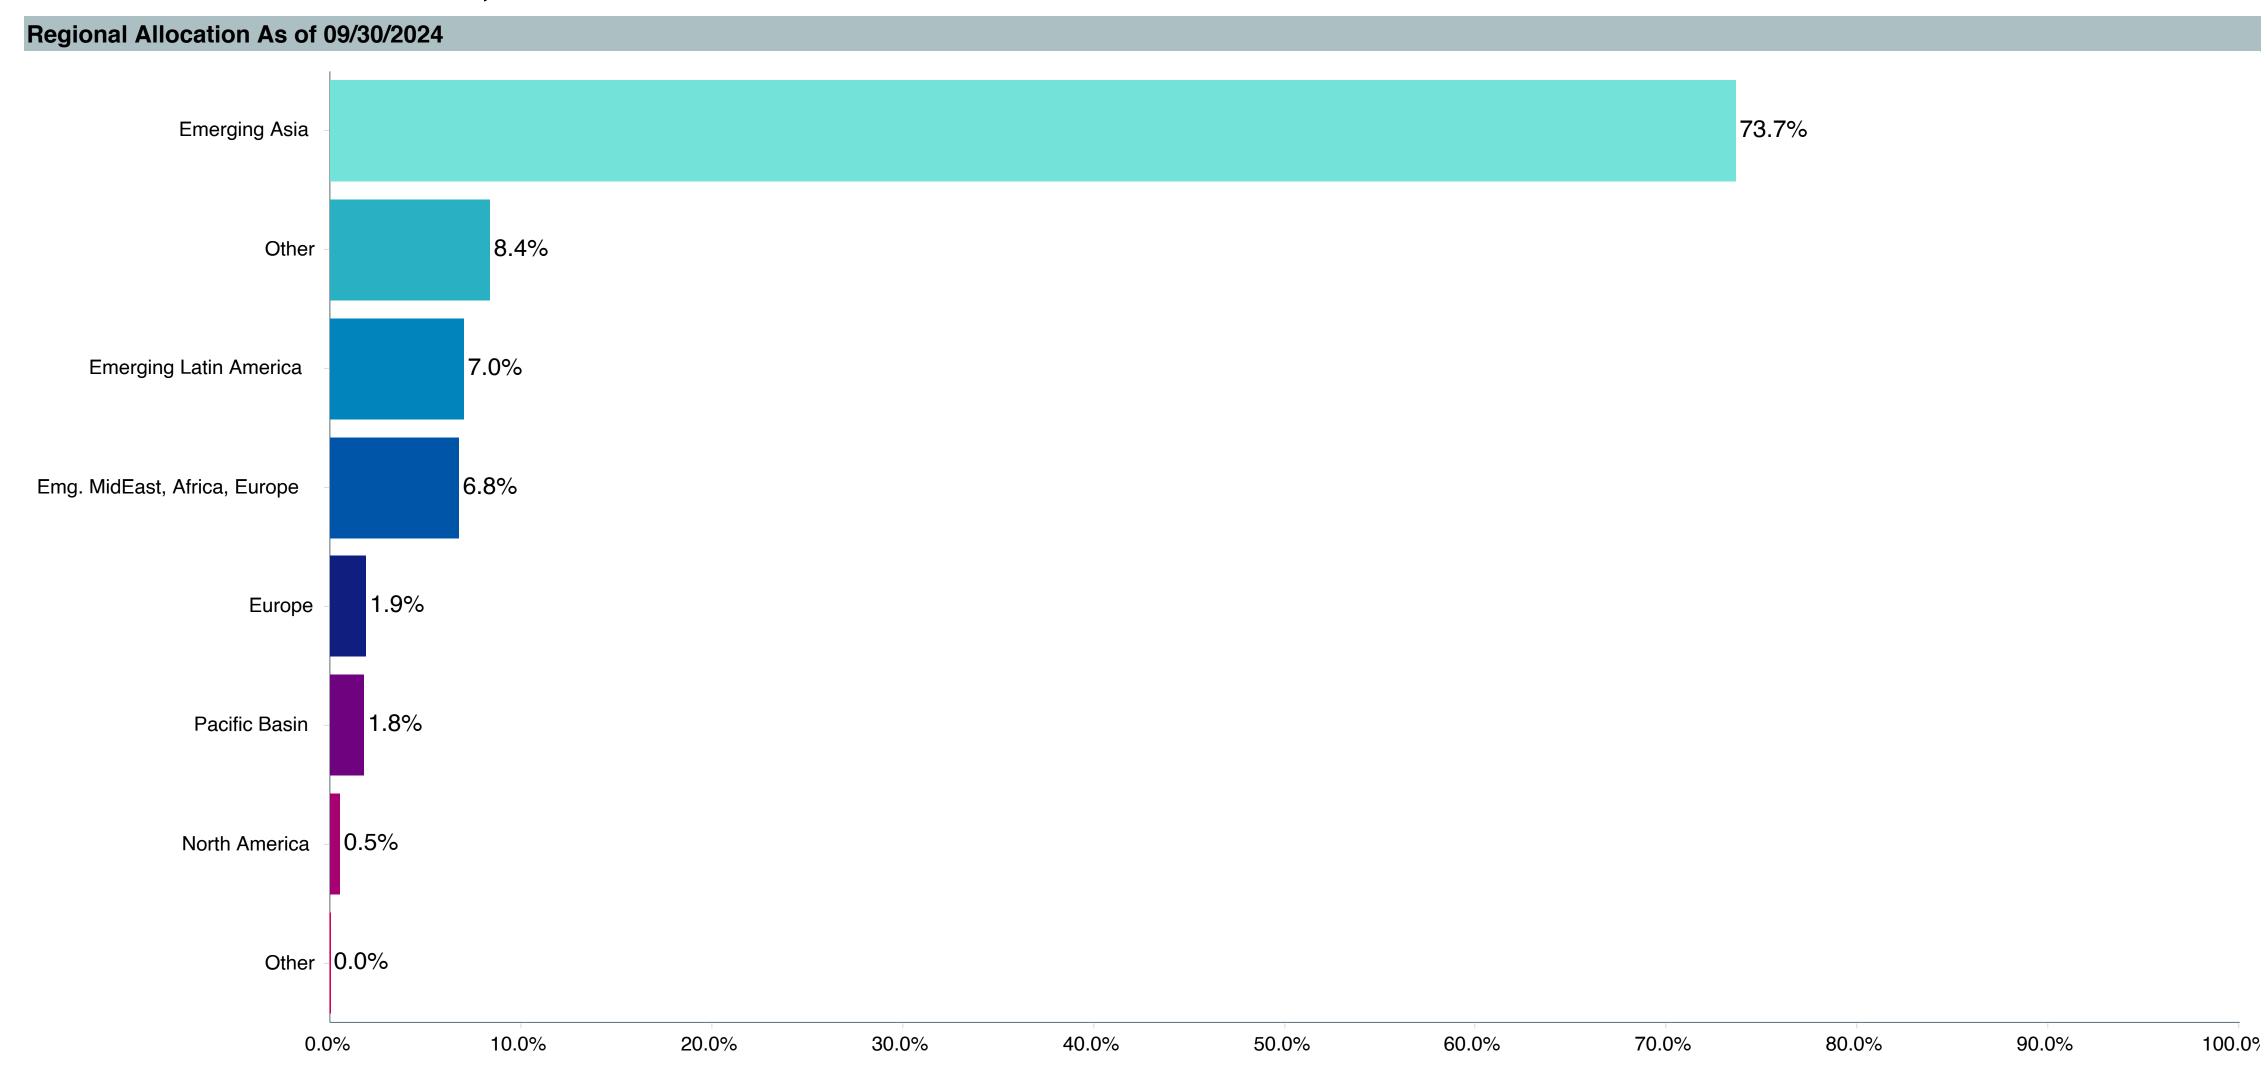

-----|--------|
| Taiwan Semiconductor Manufacturing  | 7.76 % |
| Tencent Holdings Ltd ORD            | 3.70 % |
| Vanguard Market Liquidity Fund      | 3.37 % |
| Alibaba Group Holding Ltd ORD       | 2.42 % |
| Meituan ORD                         | 1.29 % |
| Reliance Industries Ltd ORD         | 1.25 % |
| HDFC Bank Ltd ORD                   | 1.24 % |
| PDD HOLDINGS ADS                    | 1.02 % |
| Infosys Ltd ORD                     | 0.84 % |
| Hon Hai Precision Industry Co Ltd   | 0.75 % |

| Top 5 Countries As of 09/30/2024 |         |
|----------------------------------|---------|
| China                            | 25.20 % |
| India                            | 23.11 % |
| Taiwan                           | 18.68 % |
| Brazil                           | 4.46 %  |



3.94 %





### Manager Performance Summary

| <b>Account Information</b> | on                                |
|----------------------------|-----------------------------------|
| Product Name:              | Vanguard CRsFdl MM;Adm (VMRXX)    |
| Fund Family:               | Vanguard                          |
| Ticker:                    | VMRXX                             |
| Peer Group :               | IM U.S. Taxable Money Market (MF) |
| Benchmark:                 | FTSE 3 Month T-Bill               |
| Fund Inception:            | 10/03/1989                        |
| Portfolio Manager:         | Nafis T. Smith                    |
| Total Assets:              | \$120,059.40 Million              |
| Total Assets Date:         | 11/30/2024                        |
| Gross Expense: