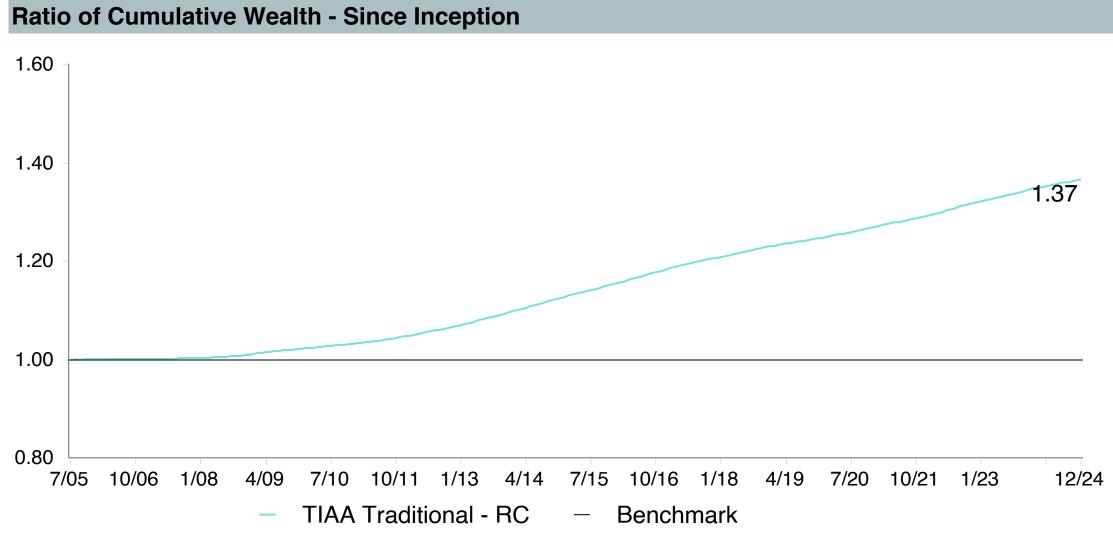

# **5 Year Comparative Performance**

### As of December 31, 2024

#### 5-yr Performance vs. Benchmark (Tiers II & III)