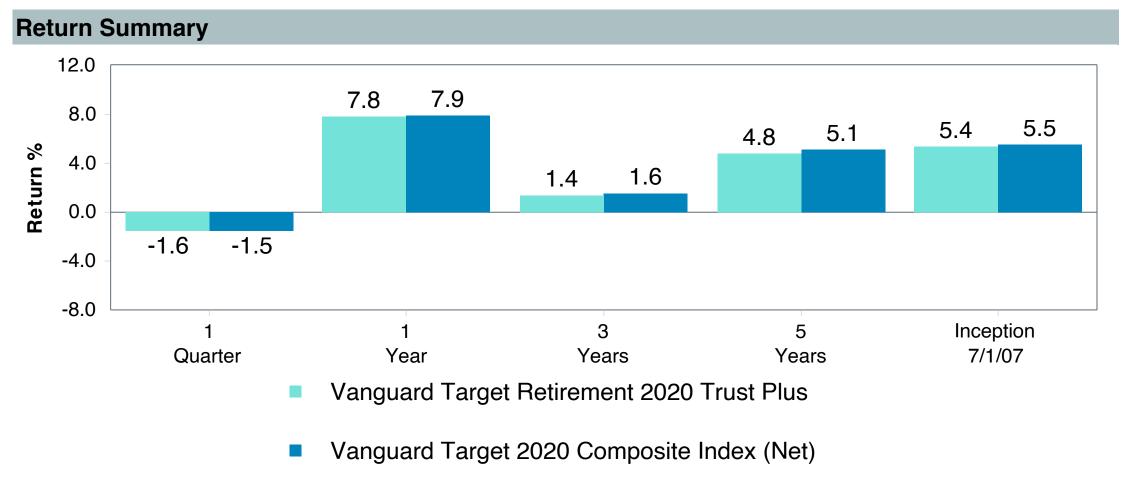

# **Total Plan Top Ten Based on Assets**

|                                                 |                     |            |            |                   | Traili<br>1 Ye | •    | Traili<br>3 Yea | •    | Traili<br>5 Yea | •    | Traili<br>10 Ye | •    |
|-------------------------------------------------|---------------------|------------|------------|-------------------|----------------|------|-----------------|------|-----------------|------|-----------------|------|
| Investment Fund                                 | Assets              | % of Total | Watch List | # of participants | Return         | Rank | Return          | Rank | Return          | Rank | Return          | Rank |
| Vanguard Institutional Index Fund - Instl. Plus | \$<br>403,208,741   | 10.9%      |            | 2,308             | 25.0%          | (17) | 8.9%            | (12) | 14.5%           | (15) | 13.1%           | (8)  |
| S&P 500 Index                                   |                     |            |            |                   | 25.0%          | (5)  | 8.9%            | (3)  | 14.5%           | (5)  | 13.1%           | (3)  |
| TIAA Traditional - RC                           | \$<br>272,140,647   | 7.3%       |            | 1,169             | 4.6%           | (6)  | 4.5%            | (1)  | 4.2%            | (1)  | 4.2%            | (1)  |
| Morningstar Stable Value Index                  |                     |            |            |                   | 3.0%           | (20) | 2.6%            | (14) | 2.4%            | (15) | 2.2%            | (17) |
| Vanguard Target Retirement 2040 Trust Plus      | \$<br>227,106,434   | 6.1%       |            | 498               | 12.8%          | (53) | 3.5%            | (40) | 8.0%            | (50) | 8.2%            | (28) |
| Vanguard Target 2040 Composite Index            |                     |            |            |                   | 13.0%          | (50) | 3.8%            | (20) | 8.4%            | (32) | 8.4%            | (15) |
| Vanguard Target Retirement 2035 Trust Plus      | \$<br>218,045,586   | 5.9%       |            | 427               | 11.8%          | (36) | 3.0%            | (21) | 7.3%            | (48) | 7.6%            | (24) |
| Vanguard Target 2035 Composite Index            |                     |            |            |                   | 11.9%          | (26) | 3.3%            | (12) | 7.6%            | (19) | 7.8%            | (8)  |
| Vanguard Target Retirement 2045 Trust Plus      | \$<br>212,061,123   | 5.7%       |            | 606               | 13.9%          | (60) | 4.0%            | (29) | 8.8%            | (53) | 8.6%            | (26) |
| Vanguard Target 2045 Composite Index            |                     |            |            |                   | 14.1%          | (50) | 4.3%            | (16) | 9.1%            | (26) | 8.9%            | (15) |
| Vanguard Target Retirement 2030 Trust Plus      | \$<br>177,042,483   | 4.8%       |            | 295               | 10.7%          | (15) | 2.5%            | (19) | 6.5%            | (27) | 7.0%            | (27) |
| Vanguard Target 2030 Composite Index            |                     |            |            |                   | 10.8%          | (13) | 2.8%            | (7)  | 6.9%            | (7)  | 7.2%            | (5)  |
| Vanguard Developed Markets Index Plus           | \$<br>159,752,905   | 4.3%       |            | 1,962             | 3.1%           | (69) | 0.9%            | (41) | 4.8%            | (54) | 5.5%            | (45) |
| Vanguard Spliced Developed ex U.S. Index        |                     |            |            |                   | 3.4%           | (66) | 1.0%            | (41) | 4.8%            | (55) | 5.4%            | (49) |
| Vanguard Target Retirement 2050 Trust Plus      | \$<br>155,195,042   | 4.2%       |            | 662               | 14.7%          | (38) | 4.4%            | (20) | 9.1%            | (36) | 8.8%            | (25) |
| Vanguard Target 2050 Composite Index            |                     |            |            |                   | 14.9%          | (33) | 4.7%            | (10) | 9.5%            | (23) | 9.1%            | (19) |
| Vanguard Extended Market Index Fund - Inst      | \$<br>119,291,252   | 3.2%       |            | 1,861             | 16.9%          | (9)  | 2.5%            | (71) | 9.9%            | (37) | 9.5%            | (21) |
| Performance Benchmark                           |                     |            |            |                   | 16.9%          | (9)  | 2.4%            | (72) | 9.8%            | (42) | 9.3%            | (22) |
| Diamond Hill Large Cap - Y                      | \$<br>115,301,886   | 3.1%       |            | 1,789             | 12.3%          | (67) | 3.5%            | (92) | 8.8%            | (73) | 9.6%            | (43) |
| Russell 1000 Value Index                        |                     |            |            |                   | 14.4%          | (57) | 5.6%            | (71) | 8.7%            | (74) | 8.5%            | (75) |
| Total                                           | \$<br>2,059,146,100 | 55.4%      |            |                   |                |      |                 |      |                 |      |                 |      |