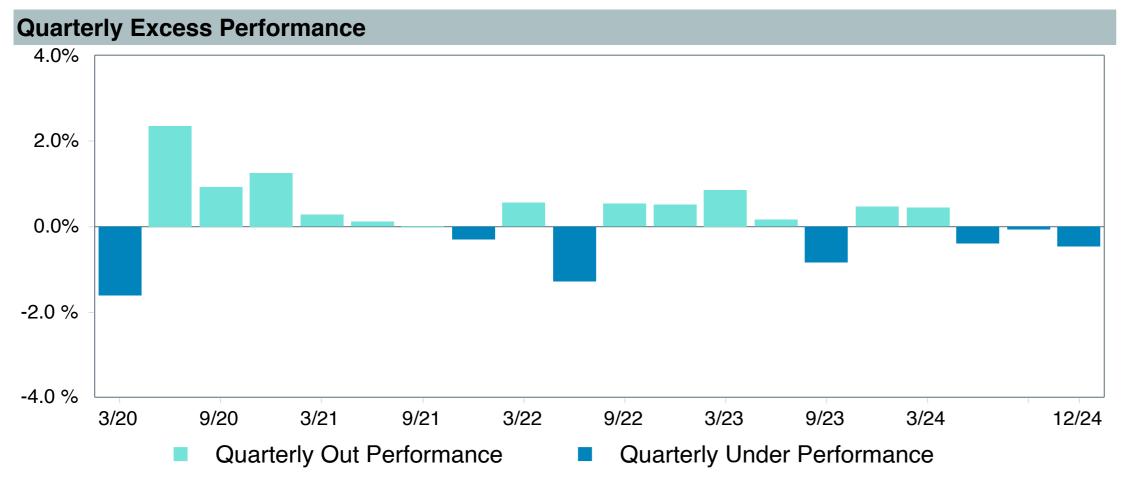

# **5 Year Comparative Performance**

### As of December 31, 2024

#### 5-yr Performance vs. Benchmark (Tiers II & III)