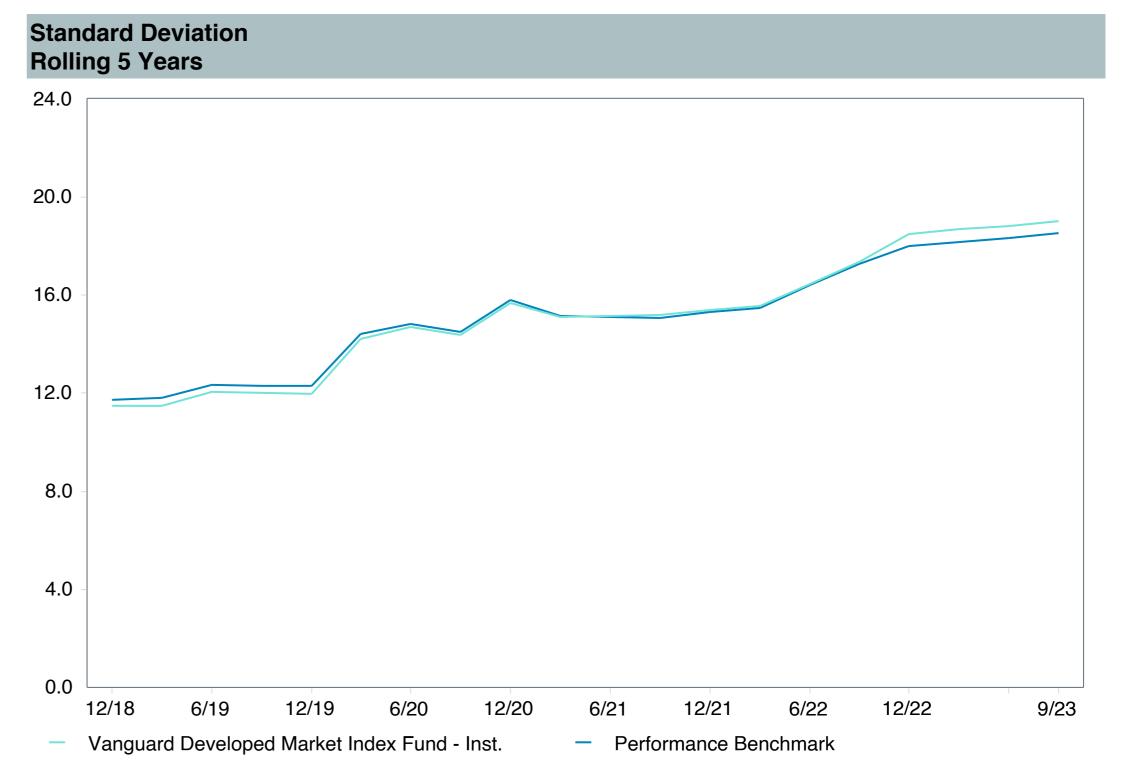

## **5 Year Comparative Performance**

### As of September 30, 2023

#### 5-yr Performance vs. Benchmark (Tiers II & III)