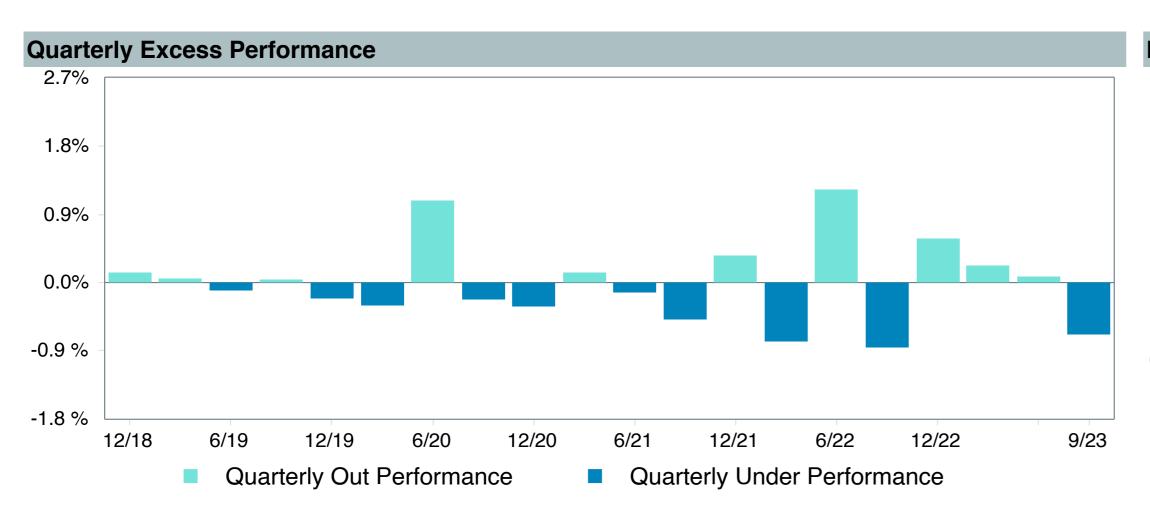

## **5 Year Comparative Performance**

### As of September 30, 2023

#### 5-yr Performance vs. Benchmark (Tiers II & III)