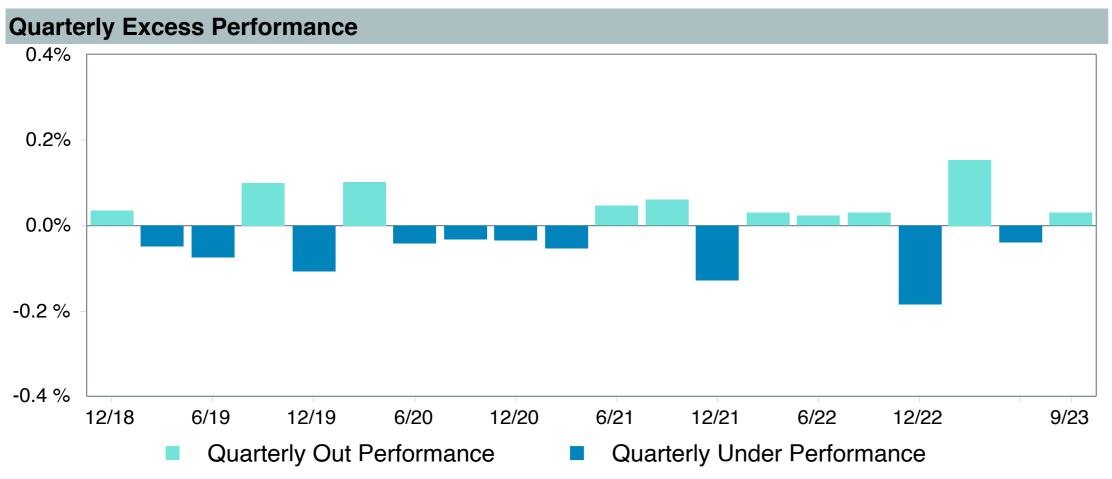

## **5 Year Comparative Performance**

### As of September 30, 2023

#### 5-yr Performance vs. Benchmark (Tiers II & III)