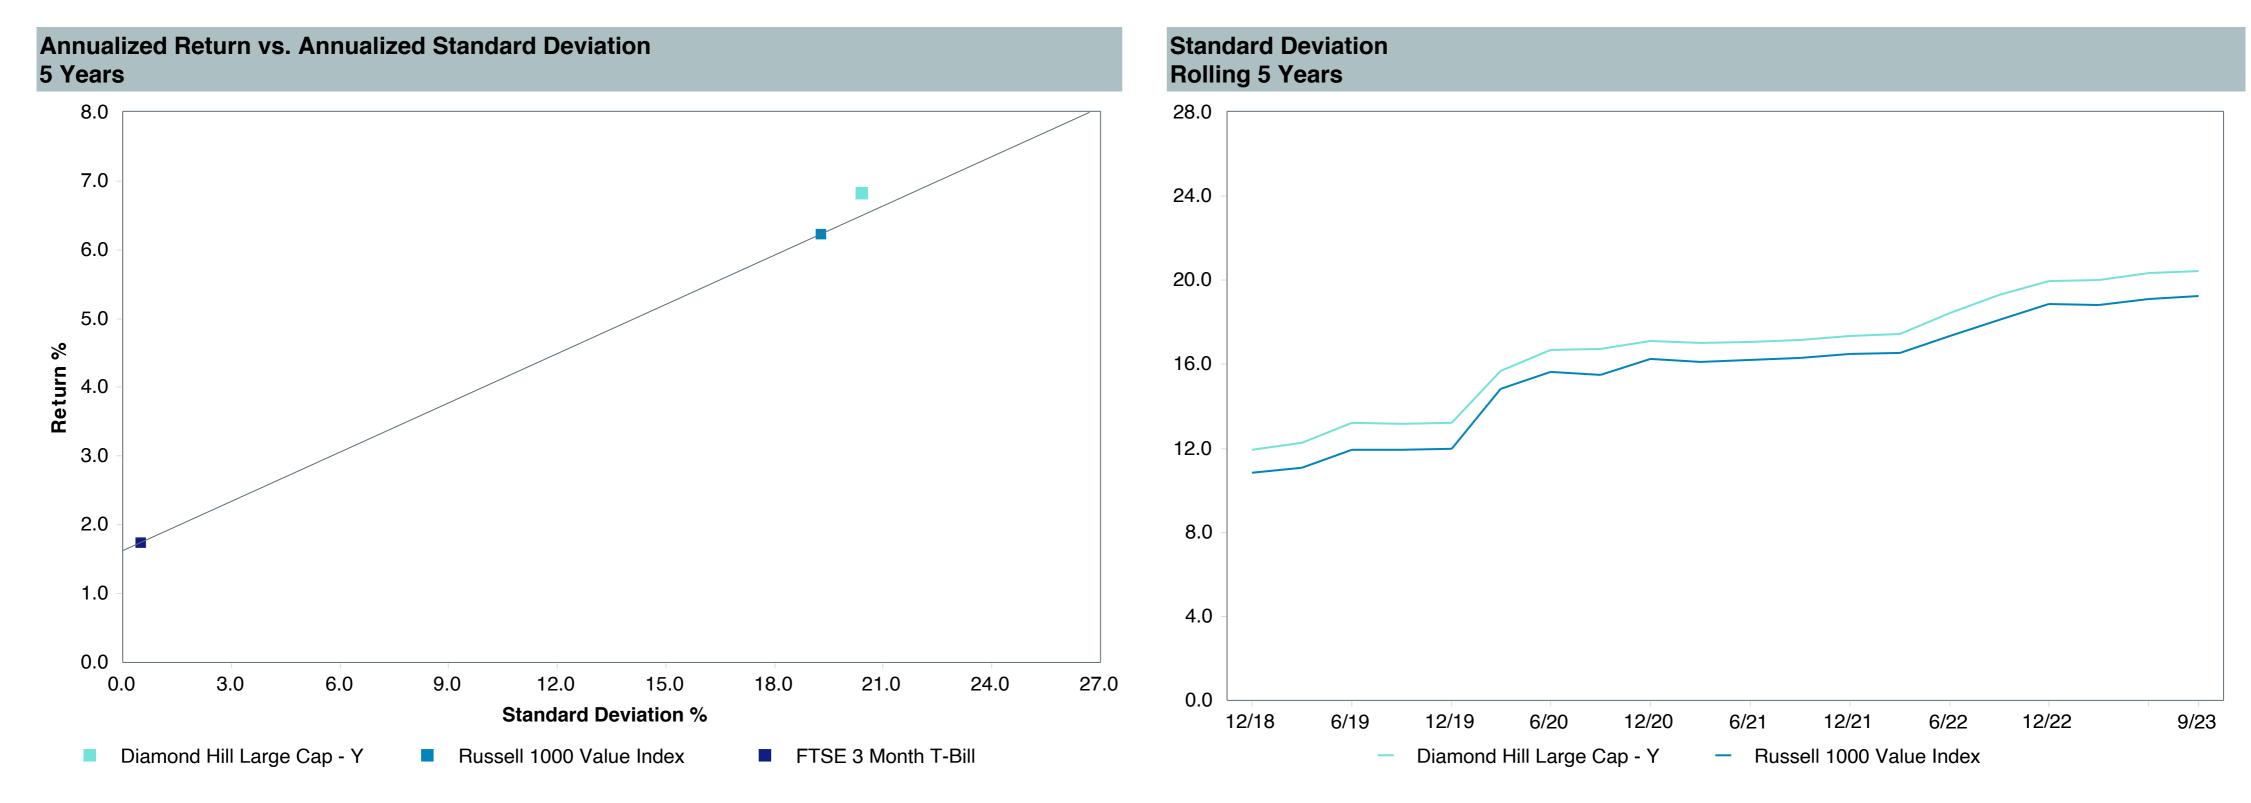

## **5 Year Comparative Performance**

### As of September 30, 2023

#### 5-yr Performance vs. Benchmark (Tiers II & III)