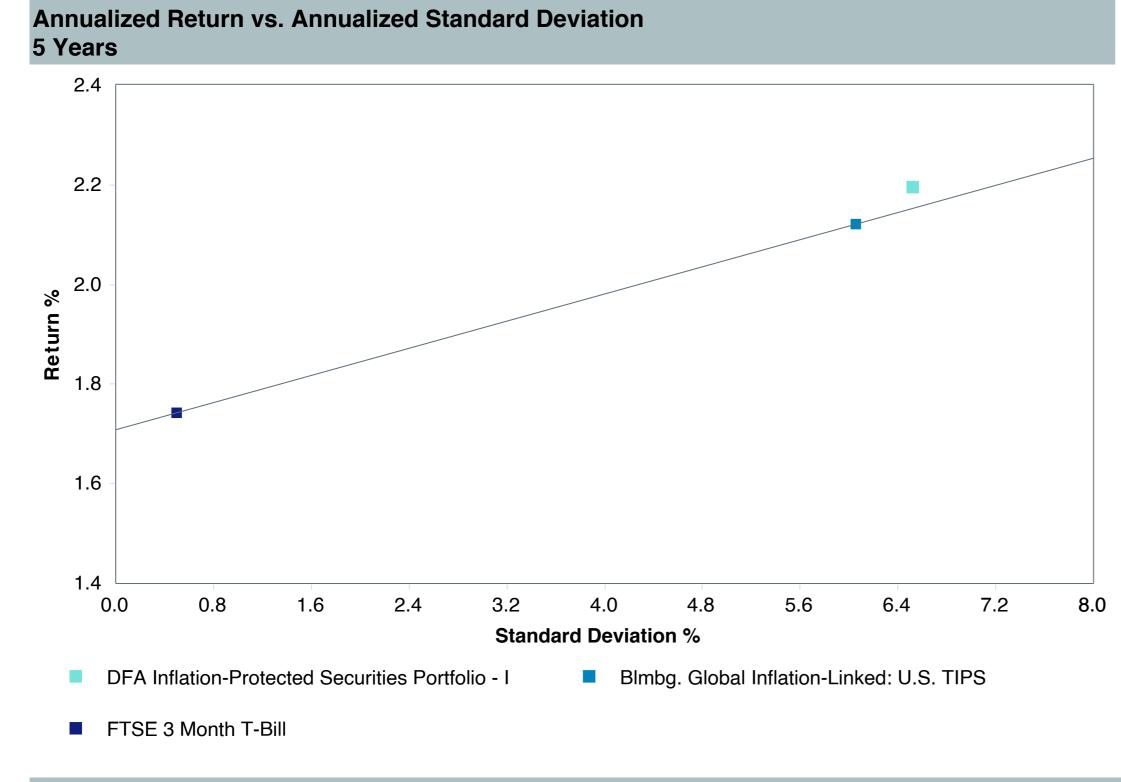

| DIPSX                                     |  |  |  |  |
| Peer Group:         | IM U.S. TIPS (MF)                         |  |  |  |  |
| Benchmark:          | Blmbg. Global Inflation-Linked: U.S. TIPS |  |  |  |  |
| Fund Inception:     | 09/18/2006                                |  |  |  |  |
| Portfolio Manager:  | Plecha/Kolerich/Hutchison                 |  |  |  |  |
| Total Assets:       | \$5,255.70 Million                        |  |  |  |  |
| Total Assets Date : | 09/30/2023                                |  |  |  |  |
| Gross Expense:      | 0.11%                                     |  |  |  |  |
| Net Expense:        | 0.11%                                     |  |  |  |  |
| Turnover:           | 46%                                       |  |  |  |  |

















| 5 Years Historical Statistics                    |                  |                   |                      |           |                 |       |       |        |                    |                    |
|--------------------------------------------------|------------------|-------------------|----------------------|-----------|-----------------|-------|-------|--------|--------------------|--------------------|
|                                                  | Active<br>Return | Tracking<br>Error | Information<br>Ratio | R-Squared | Sharpe<br>Ratio | Alpha | Beta  | Return | Standard Deviation | Actual Correlation |
| DFA Inflation-Protected Securities Portfolio - I | 0.10             | 0.90              | 0.11                 | 0.99      | 0.10            | -0.06 | 1.07  |