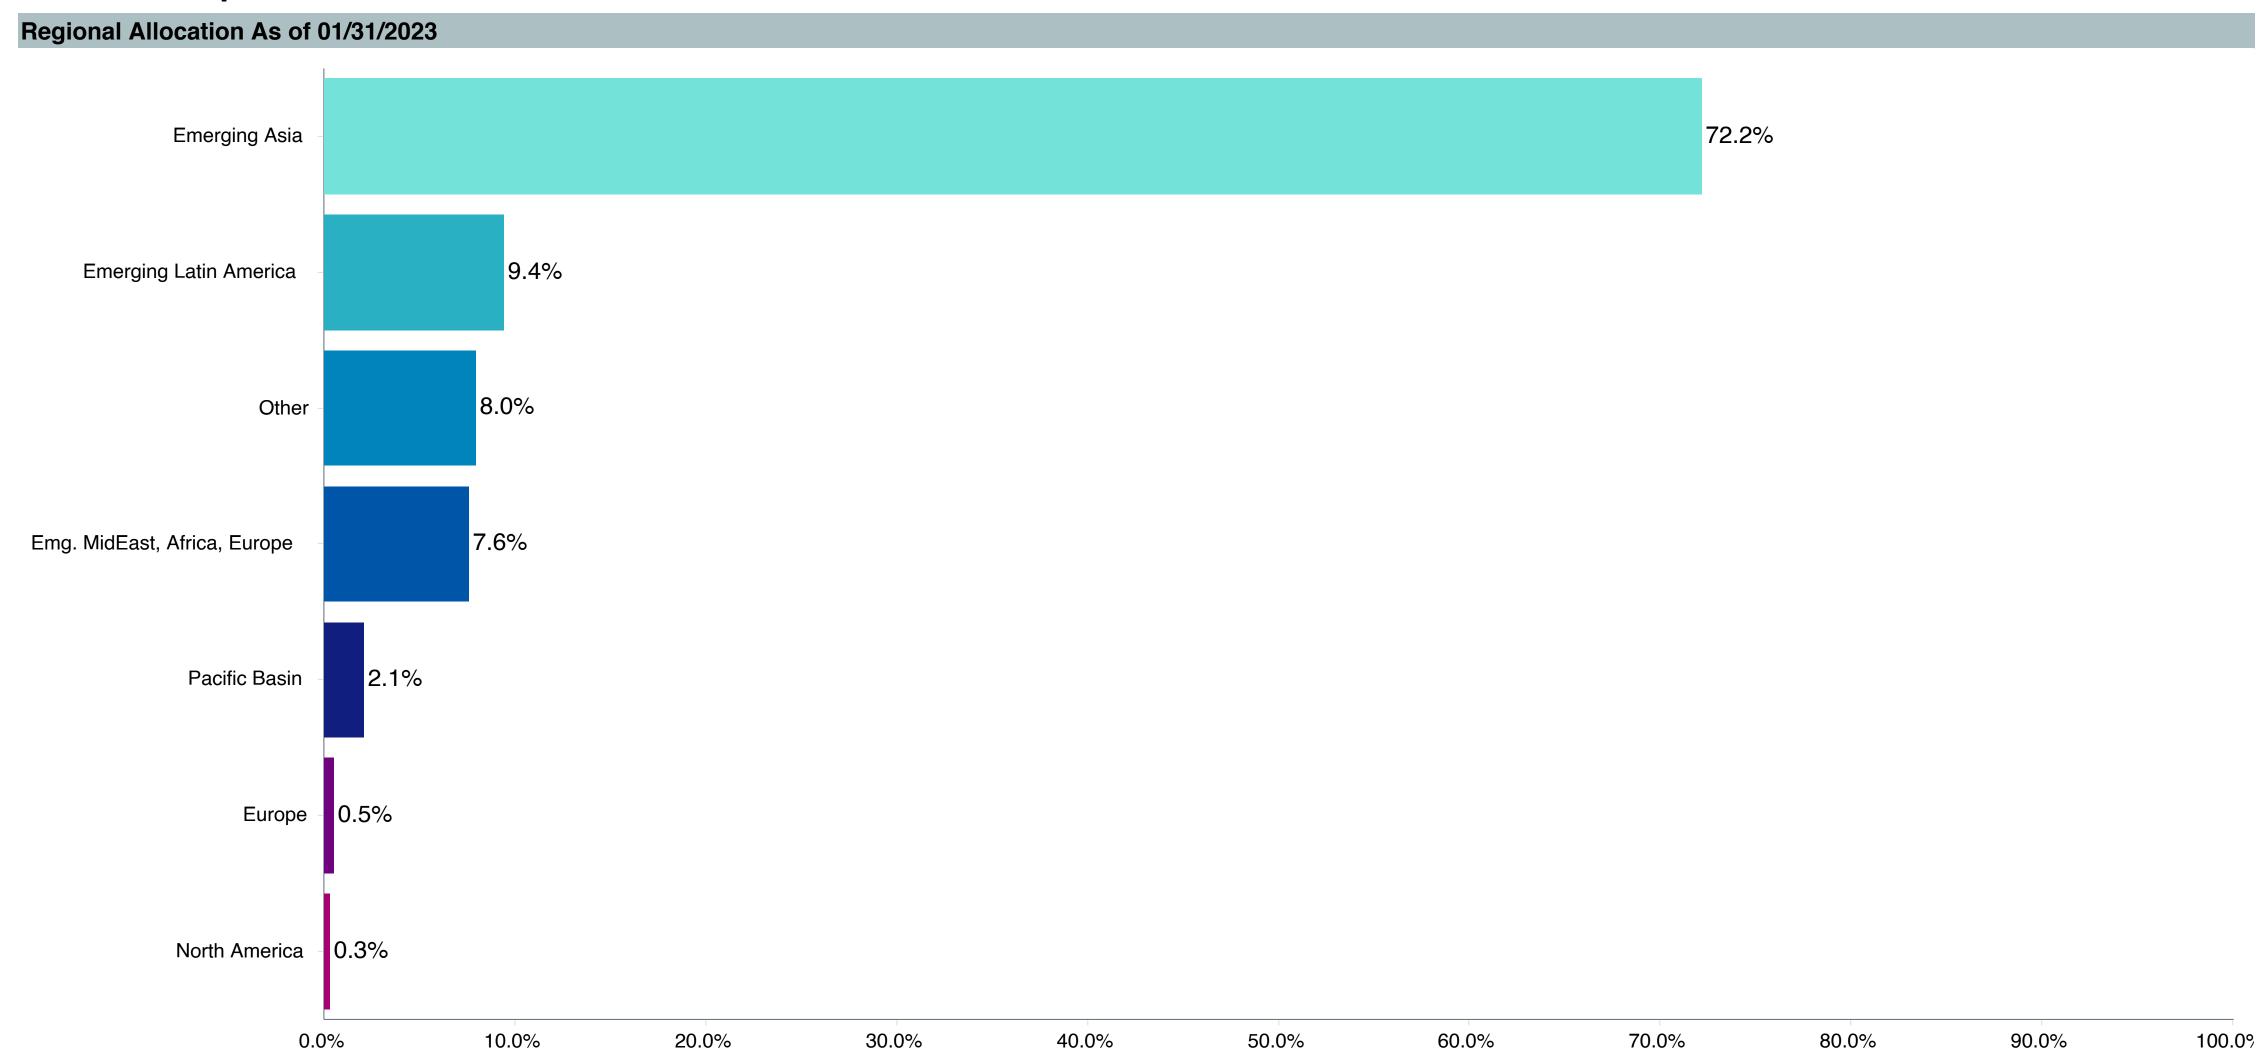

| 3.96 % |
| Alibaba Group Holding Ltd ORD       | 2.80 % |
| Vanguard Market Liquidity Fund      | 2.65 % |
| Meituan ORD                         | 1.42 % |
| Reliance Industries Ltd ORD         | 1.31 % |
| Vale SA ORD                         | 0.98 % |
| TAIWAN SEMICONDUCTOR MNFTG ADR      | 0.95 % |
| JD.Com Inc ORD                      | 0.95 % |
| Infosys Ltd ORD                     | 0.90 % |
|                                     |        |

| <b>Top 5 Countries As of 01/31/2023</b> |         |
|-----------------------------------------|---------|
| China                                   | 32.71 % |
| Taiwan                                  | 16.30 % |
| India                                   | 15.42 % |
| Brazil                                  | 5.80 %  |



4.06 %





### Manager Performance Summary

| <b>Account Information</b> | on                                |
|----------------------------|-----------------------------------|
| Product Name:              | Vanguard Fed MM;Inv (VMFXX)       |
| Fund Family:               | Vanguard                          |
| Ticker:                    | VMFXX                             |
| Peer Group:                | IM U.S. Taxable Money Market (MF) |
| Benchmark:                 | FTSE 3 Month T-Bill               |
| Fund Inception:            | 07/13/1981                        |
| Portfolio Manager:         | John C. Lanius                    |
| Total Assets:              | \$259,988.70 Million              |
| Total Assets Date:         | 08/31/2023                        |
| Gross Expense: