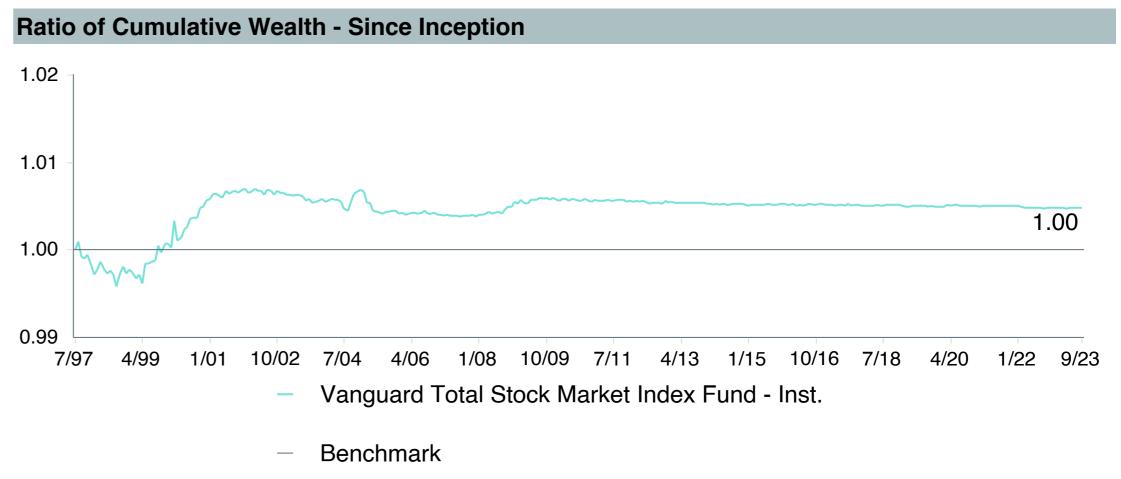

## **5 Year Comparative Performance**

### As of September 30, 2023

#### 5-yr Performance vs. Benchmark (Tiers II & III)