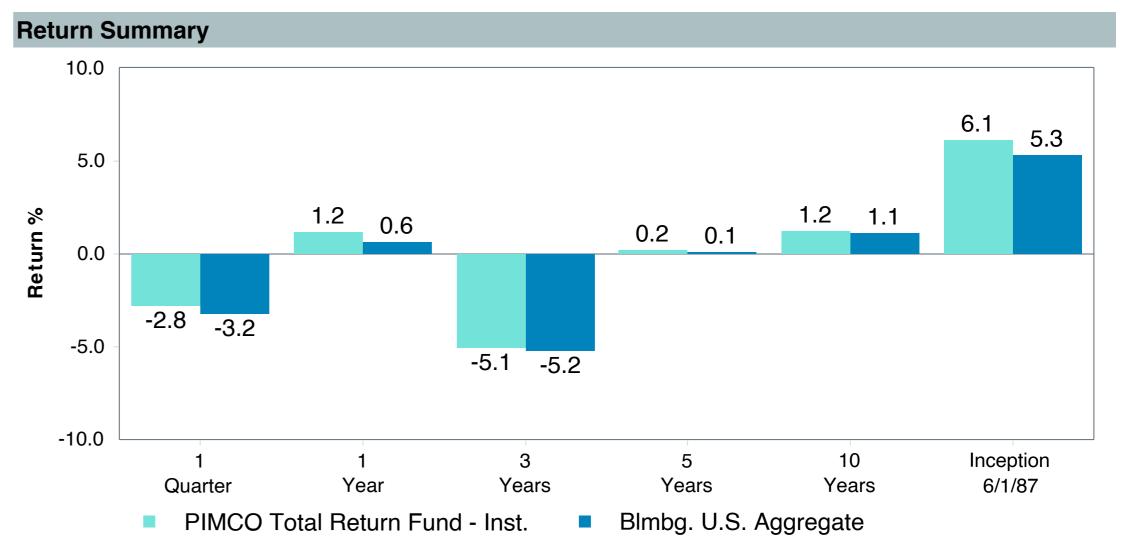

## **5 Year Comparative Performance**

### As of September 30, 2023

#### 5-yr Performance vs. Benchmark (Tiers II & III)