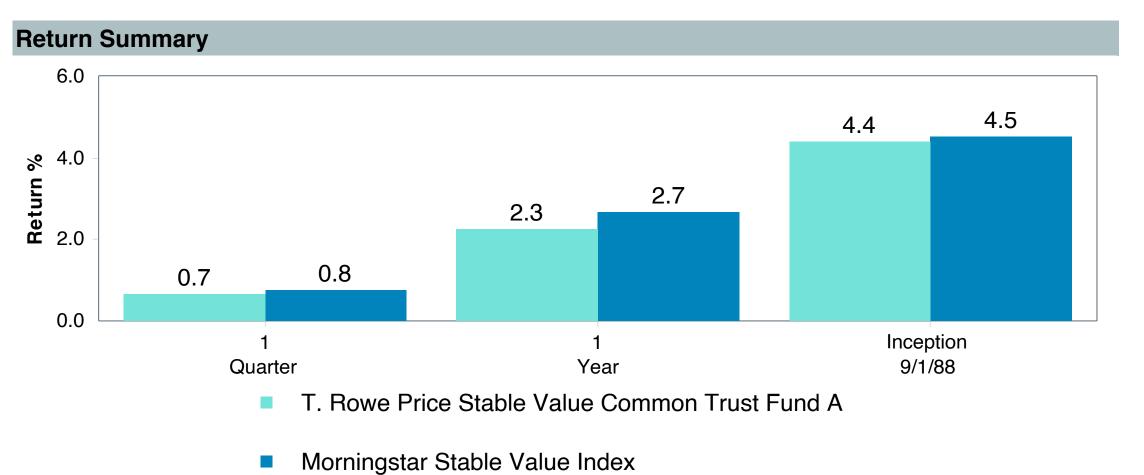

4   | 0.50               | 1.00               |



### T. Rowe Price Stable Value Common Trust Fund A Performance Sur

| Account Information |                                                |  |  |  |  |
|---------------------|------------------------------------------------|--|--|--|--|
| Account Name        | T. Rowe Price Stable Value Common Trust Fund A |  |  |  |  |
| Inception Date      | 02/01/2018                                     |  |  |  |  |
| Account Structure   | Collective Investment Trust                    |  |  |  |  |
| Asset Class         | US Stable Value                                |  |  |  |  |
| Benchmark           | Morningstar Stable Value Index                 |  |  |  |  |
| Peer Group          | IM U.S. GIC/Stable Value (SA+CF)               |  |  |  |  |









As of September 30, 2023





Parentheses contain percentile rankings.

# TIAA Traditional - RC Performance Summary

| Account Information |                                  |  |  |  |  |  |
|---------------------|----------------------------------|--|--|--|--|--|
| Account Name        | TIAA Traditional - RC            |  |  |  |  |  |
| Inception Date      | 08/01/2005                       |  |  |  |  |  |
| Account Structure   | Group Annuity                    |  |  |  |  |  |
| Asset Class         | US Fixed Income                  |  |  |  |  |  |
| Benchmark           | Morningstar Stable Value Index   |  |  |  |  |  |
| Peer Group          | IM U.S. GIC/Stable Value (SA+CF) |  |  |  |  |  |















| 5 Years Historical Statistics  |                  |