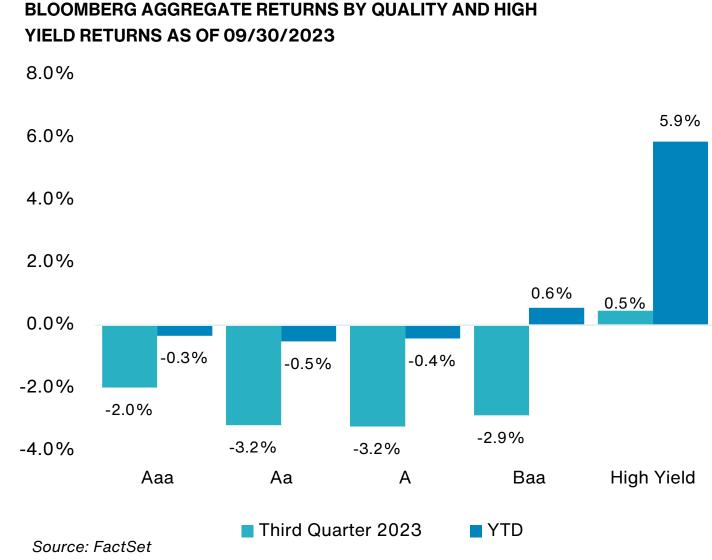

rnment spending supported economic growth.
- The Russell 3000 Index fell 3.3% during the third quarter but rose 12.4% on a YTD basis. Energy (11.8%) and Financials (0.7%) were the best performers while Utilities (-9.5%) and Real Estate (-8.5%) were the worst performers.
- Medium-cap stocks underperformed in value whilst Small-cap stocks underperformed in growth over the quarter. On a style basis, growth underperformed value across market capitalization over the quarter.





Past performance is no guarantee of future results. Indices cannot be invested in directly. Unmanaged index returns assume reinvestment of any and all distributions and do not reflect fees and expenses. Please see appendix for index definitions and other general disclosures.



218

## **U.S. Fixed Income Markets**







- The U.S. Federal Reserve (Fed) increased its benchmark interest rate by 25bps to a range of 5.25%-5.5% over the quarter, representing the highest level in more than 22 years. The Federal Open Market Committee (FOMC) indicated that inflation remained "elevated" and that the economy was growing at a "moderate pace". Fed chair Jerome Powell signaled that future Fed decisions would be based on "careful assessments" on a "meeting by meeting" basis.
- The Bloomberg U.S. Aggregate Bond Index was down 3.2% over the quarter and down 1.2% on a YTD basis.
- Across durations, all maturities finished the quarter in negative territory except the short-term maturities.
- Within investment-grade bonds, higher credit quality generally outperformed lower-quality issues, with Aaa bonds comparatively fa