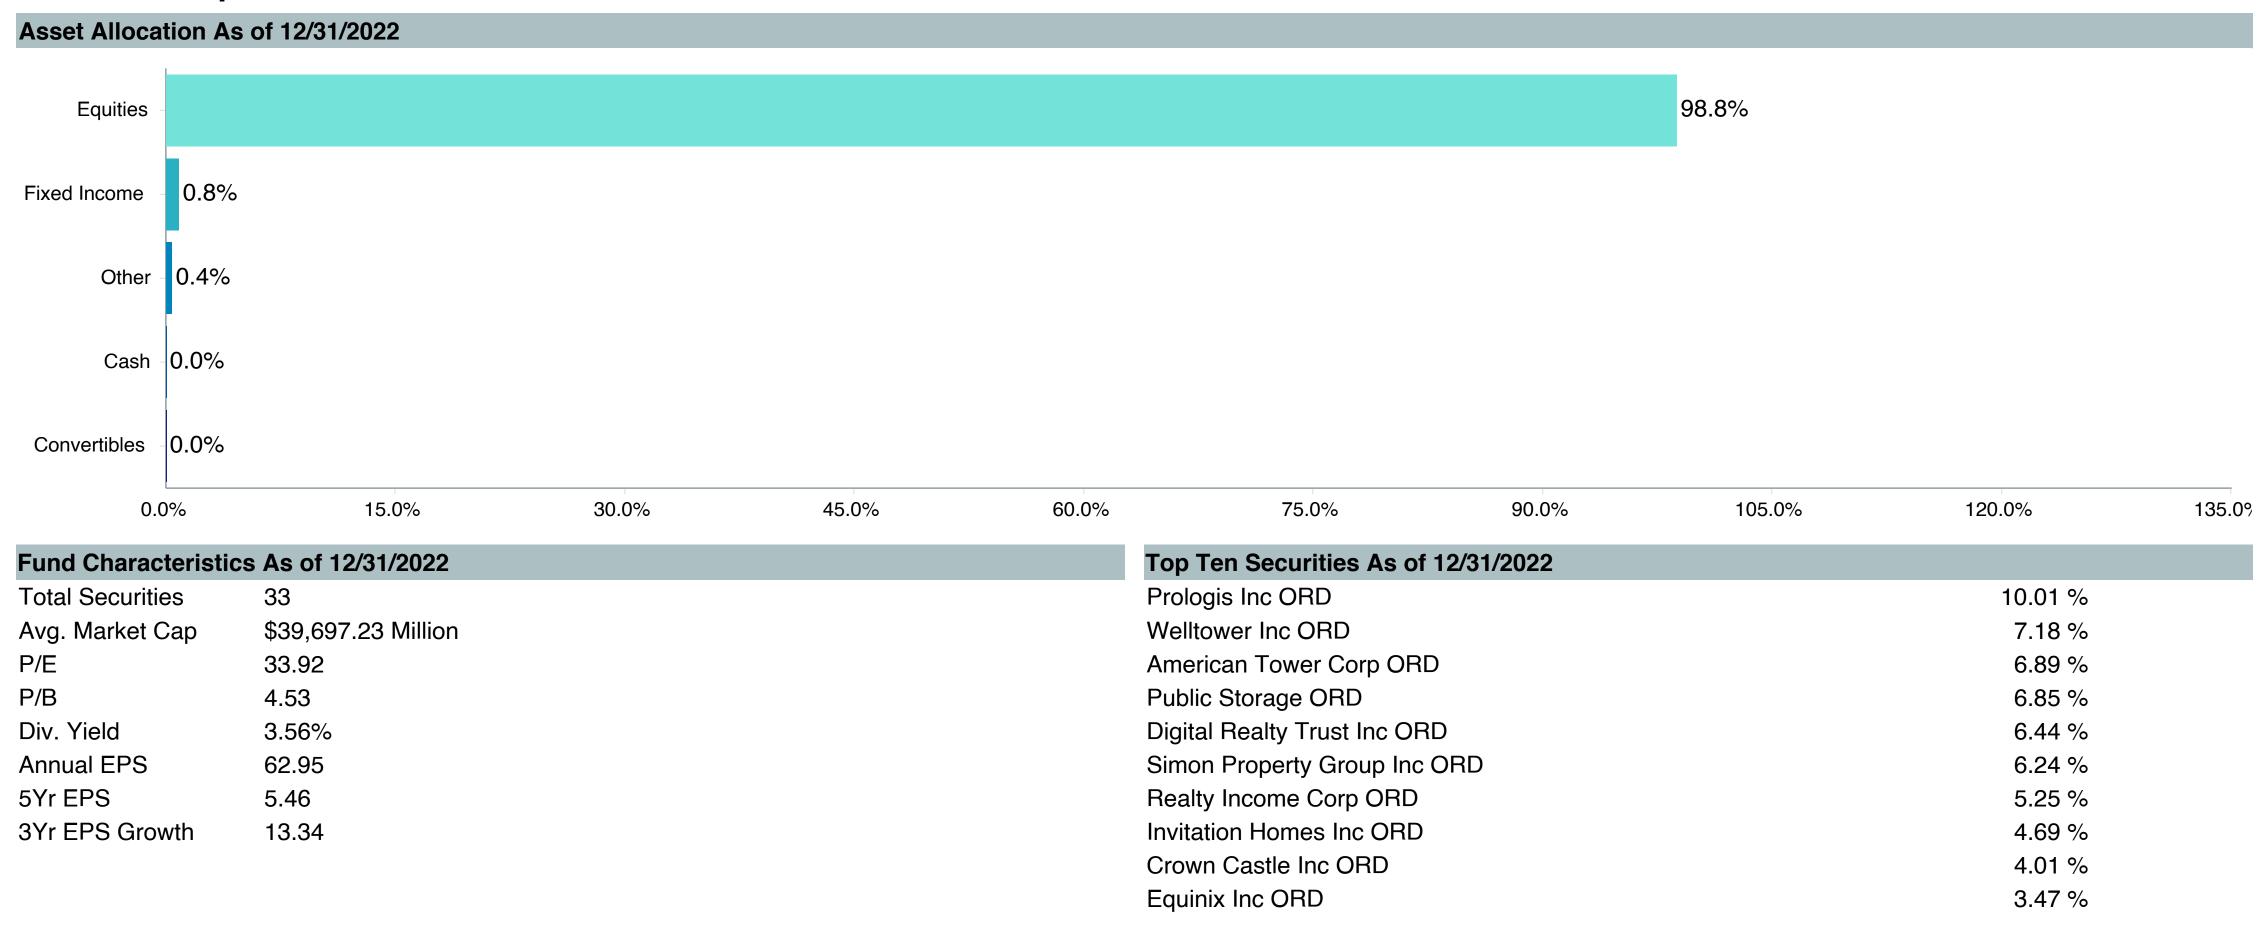

# Fee Analysis

|                                                       | Vehicle Type | Ticker | Universe Name                                               | Net<br>Expense Ratio<br>(%) | Revenue<br>Share<br>(%) | Effective<br>Net Expense<br>(%) | Peer Group Fee<br>(%)<br>25th 50th 75th |     |
|-------------------------------------------------------|--------------|--------|-------------------------------------------------------------|-----------------------------|-------------------------|---------------------------------|-----------------------------------------|-----|
| Tier II                                               |              |        |                                                             |                             |                         |                                 |                                         | -   |
| Vanguard Total Bond Market Index Fund - Inst.         | MF           | VBTIX  | eA US Passive Core Fixed Income (MF)                        | 0.04                        | 0.00                    | 0.04                            | 0.04 0.10 0.11                          | 14  |
| Vanguard Total International Bond Index Fund - Adm.   | MF           | VTABX  | eA Global Passive Fixed Income (MF)                         | 0.11                        | 0.00                    | 0.11                            | 0.15 0.15 0.20                          | 5   |
| Vanguard Total Stock Market Index Fund - Inst.        | MF           | VITSX  | eA US Passive Large Cap Equity (MF)                         | 0.03                        | 0.00                    | 0.03                            | 0.07 0.14 0.25                          | 97  |
| Vanguard Institutional Index Fund - Inst. Plus        | MF           | VIIIX  | eA US Passive S&P 500 Equity (MF)                           | 0.02                        | 0.00                    | 0.02                            | 0.05 0.10 0.17                          | 22  |
| Vanguard FTSE Social Index Fund - Inst.               | MF           | VFTAX  | eA US Passive Large Cap Equity (MF)                         | 0.14                        | 0.00                    | 0.14                            | 0.07 0.14 0.25                          | 97  |
| Vanguard Extended Market Index Fund - Inst.           | MF           | VIEIX  | eA US Passive Mid Cap Equity (MF)                           | 0.05                        | 0.00                    | 0.05                            | 0.05 0.15 0.19                          | 22  |
| Vanguard Total International Stock Index Fund - Inst. | MF           | VTSNX  | eA ACWI ex-US Passive Equity (MF)                           | 0.08                        | 0.00                    | 0.08                            | 0.11 0.20 0.32                          | 15  |
| Vanguard Developed Market Index Fund - Inst.          | MF           | VTMNX  | eA ACWI ex-US Passive Equity (MF)                           | 0.05                        | 0.00                    | 0.05                            | 0.11 0.20 0.32                          | 15  |
| Vanguard Emerging Markets Stock Index Fund - Inst.    | MF           | VEMIX  | eA Global Emerging Mkts Passive Equity (MF)                 | 0.10                        | 0.00                    | 0.10                            | 0.20 0.28 0.39                          | 22  |
| Vanguard Federal Money Market Fund - Inv.             | MF           | VMFXX  | eA US Cash Management (MF)                                  | 0.11                        | 0.00                    | 0.11                            | 0.14 0.18 0.31                          | 43  |
| T. Rowe Price Stable Value Common Trust Fund A        | CIT          |        | Aon Stable Value Peer Group – Total Fee including Wrap Fees | 0.44                        | 0.00                    | 0.44                            | 0.36 0.47 0.60                          | 16  |
| TIAA Traditional - RC                                 | SG           |        | Aon Stable Value Peer Group – Total Fee including Wrap Fees | 0.45                        | 0.15                    | 0.30                            | 0.36 0.47 0.60                          | 16  |
| TIAA Traditional - RCP                                | SG           |        | Aon Stable Value Peer Group – Total Fee including Wrap Fees | 0.45                        | 0.15                    | 0.30                            | 0.36 0.47 0.60                          | 16  |
| PIMCO Total Return Fund - Inst.                       | MF           | PTTRX  | eA US Core Fixed Income (MF)                                | 0.49                        | 0.00                    | 0.49                            | 0.38 0.44 0.50                          | 77  |
| DFA Inflation-Protected Securities Portfolio - I      | MF           | DIPSX  | eA US TIPS / Inflation Fixed Income (MF)                    | 0.11                        | 0.00                    | 0.11                            | 0.30 0.38 0.46                          | 25  |
| American Century High Income - Y                      | MF           | NPHIX  | eA US High Yield Fixed Income (MF)                          | 0.58                        | 0.00                    | 0.58                            | 0.57 0.68 0.73                          | 116 |
| T. Rowe Price Large Cap Growth Fund - I               | MF           | TRLGX  | eA US Large Cap Growth Equity (MF)                          | 0.55                        | 0.00                    | 0.55                            | 0.64 0.75 0.85                          | 167 |
| Diamond Hill Large Cap - Y                            | MF           | DHLYX  | eA US Large Cap Value Equity (MF)                           | 0.55                        | 0.00                    | 0.55                            | 0.59 0.70 0.81                          | 194 |
| William Blair Small/Mid Cap Growth Fund - I           | MF           | WSMDX  | eA US Small-Mid Cap Growth Equity (MF)                      | 0.99                        | 0.15                    | 0.84                            | 0.75 0.87 1.05                          | 34  |
| DFA U.S. Targeted Value - I                           | MF           | DFFVX  | eA US Small-Mid Cap Value Equity (MF)                       | 0.29                        | 0.00                    | 0.29                            | 0.80 0.88 1.06                          | 24  |
| Dodge & Cox Global Stock Fund - X                     | MF           | DOXWX  | eA All Global Equity (MF)                                   | 0.52                        | 0.00                    | 0.52                            | 0.62 0.80 0.99                          | 699 |
| GQG International Opportunities Fund                  | MF           | GSIYX  | eA ACWI ex-US All Cap Equity (MF)                           | 0.75                        | 0.00                    | 0.75                            | 0.75 0.85 0.97                          | 54  |
| Cohen and Steers Instl. Realty Shares                 | MF           | CSRIX  | eA US REIT (MF)                                             | 0.75                        | 0.00                    | 0.75                            | 0.75 0.84 1.05                          | 36  |