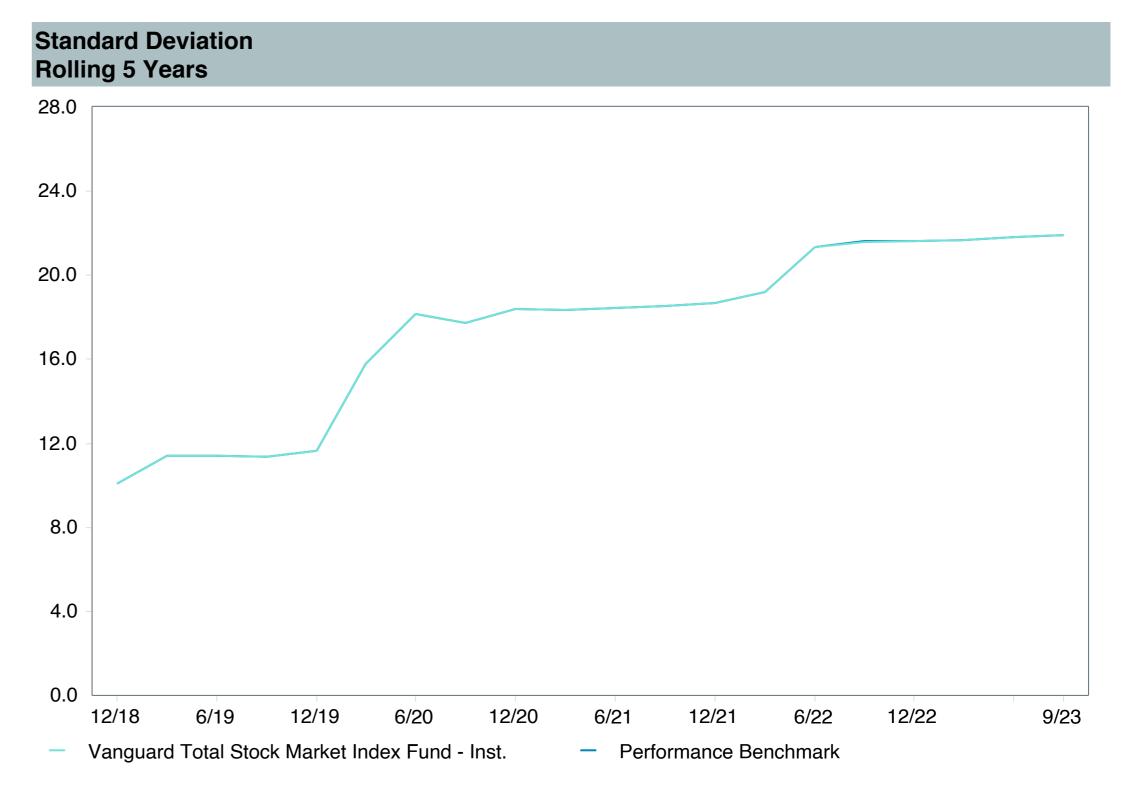

## **5 Year Comparative Performance**

### As of September 30, 2023

#### 5-yr Performance vs. Benchmark (Tiers II & III)