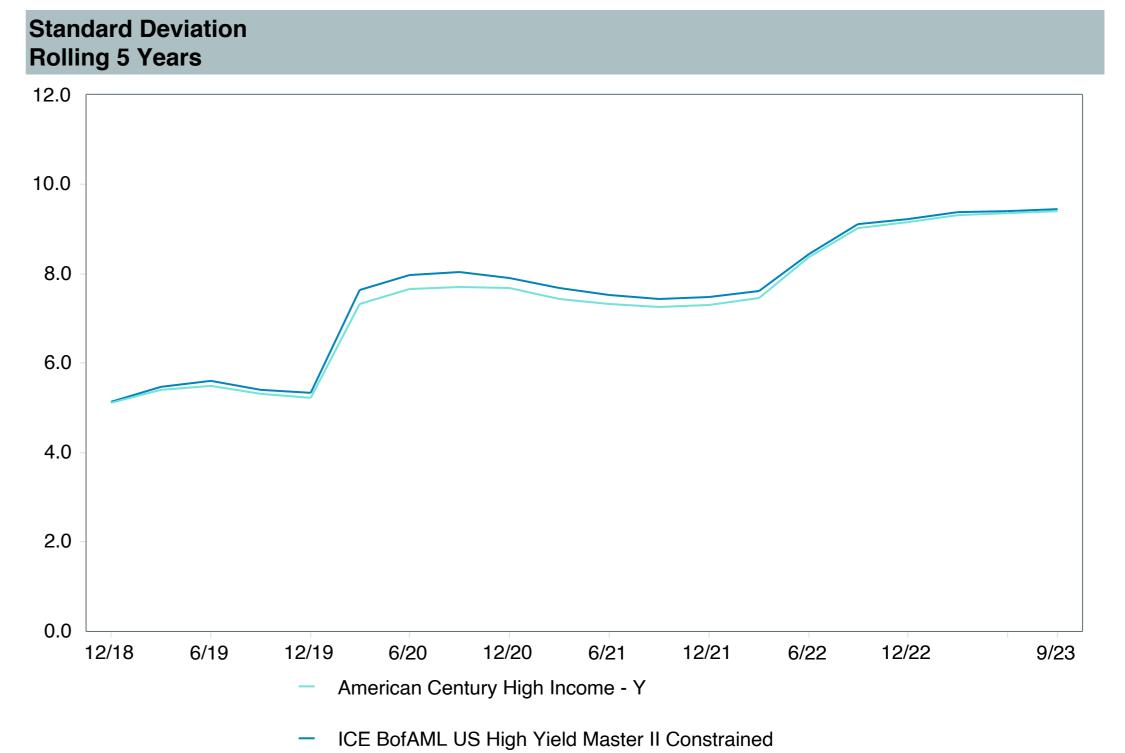

|  |  |  |  |
| Peer Group:         | IM U.S. High Yield Bonds (MF)                  |  |  |  |  |
| Benchmark:          | ICE BofAML US High Yield Master II Constrained |  |  |  |  |
| Fund Inception:     | 12/28/2012                                     |  |  |  |  |
| Portfolio Manager:  | Team Managed                                   |  |  |  |  |
| Total Assets:       | \$178.10 Million                               |  |  |  |  |
| Total Assets Date:  | 09/30/2023                                     |  |  |  |  |
| Gross Expense:      | 0.58%                                          |  |  |  |  |
| Net Expense:        | 0.58%                                          |  |  |  |  |
| Turnover:           | 31%                                            |  |  |  |  |

















| 5 Years Historical Statistics                  |                  |                   |                      |           |                 |       |      |        |                    |                    |
|------------------------------------------------|------------------|-------------------|----------------------|-----------|-----------------|-------|------|--------|--------------------|--------------------|
|                                                | Active<br>Return | Tracking<br>Error | Information<br>Ratio | R-Squared | Sharpe<br>Ratio | Alpha | Beta | Return | Standard Deviation | Actual Correlation |
| American Century High Income - Y               | 0.25             | 0.86              | 0.29                 | 0.99      | 0.18            | 0.28  | 0.99 | 3.04   | 9.40