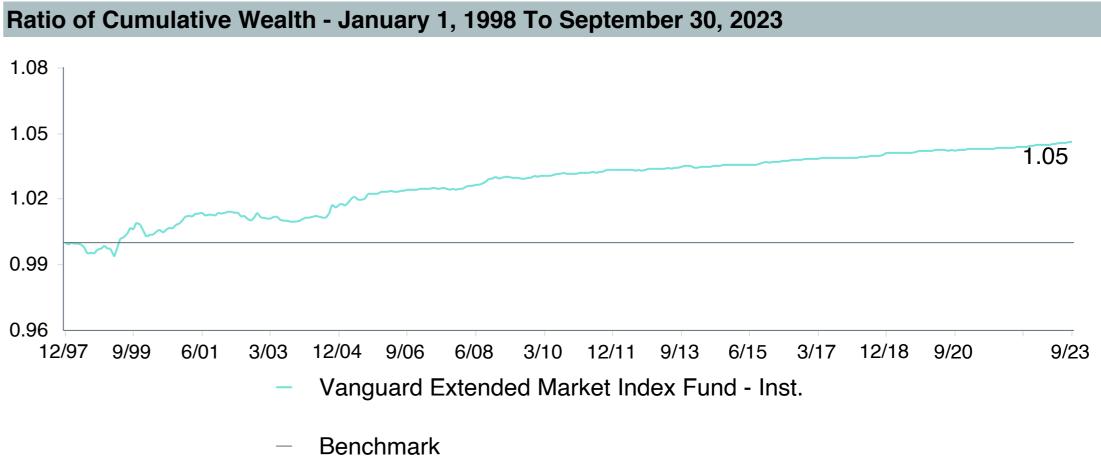

Name:              | Vanguard Ext MI;Inst (VIEIX)      |
| Fund Family:               | Vanguard                          |
| Ticker:                    | VIEIX                             |
| Peer Group:                | IM U.S. SMID Cap Core Equity (MF) |
| Benchmark:                 | Performance Benchmark             |
| Fund Inception:            | 07/07/1997                        |
| Portfolio Manager:         | Butler/Louie/Birkett              |
| Total Assets:              | \$14,213.70 Million               |
| Total Assets Date:         | 08/31/2023                        |
| Gross Expense:             | 0.05%                             |
| Net Expense :              | 0.05%                             |
| Turnover:                  | 11%                               |









### Ratio of Cumulative Wealth - Since Inception

|                                             | 1<br>Quarter | 1<br>Year  | 3<br>Years | 5<br>Years | 10<br>Years | 2022        | 2021       | 2020      |
|---------------------------------------------|--------------|------------|------------|------------|-------------|-------------|------------|-----------|
| Vanguard Extended Market Index Fund - Inst. | -3.34 (30)   | 14.49 (44) | 4.71 (100) | 4.53 (65)  | 7.92 (52)   | -26.46 (98) | 12.47 (99) | 32.23 (1) |
| Performance Benchmark                       | -3.38 (31)   | 14.28 (50) | 4.58 (100) | 4.40 (66)  | 7.80 (55)   | -26.54 (99) | 12.35 (99) | 32.17 (1) |
| 5th Percentile                              | 3.57         | 24.53      | 19.45      | 9.00       | 9.73        | -2.25