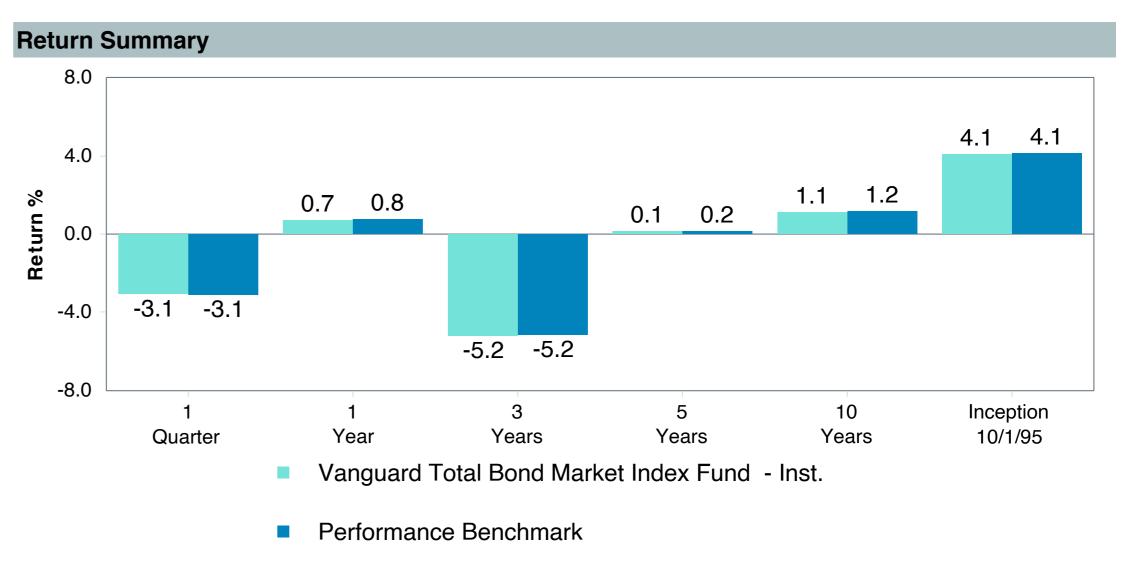

## **5 Year Comparative Performance**

### As of September 30, 2023

#### 5-yr Performance vs. Benchmark (Tiers II & III)