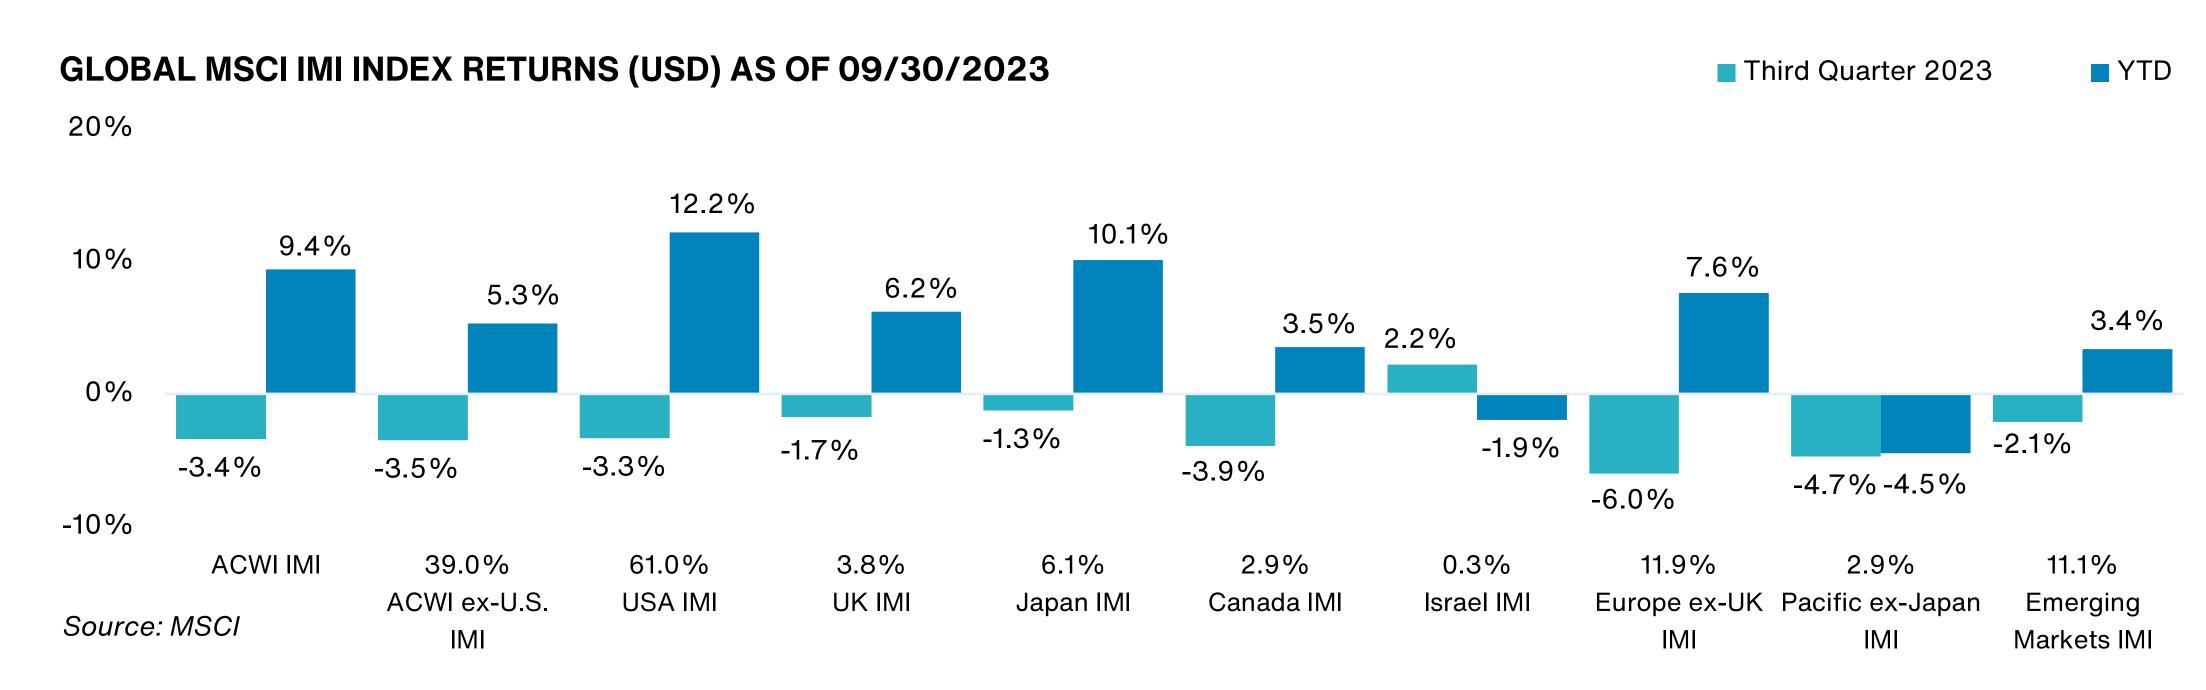

ses. Please see appendix for index definitions and other general disclosures.



214

<sup>&</sup>lt;sup>1</sup> Periods are annualized.

<sup>&</sup>lt;sup>2</sup> Latest 5 months of HFR data are estimated by HFR and may change in the future.

<sup>&</sup>lt;sup>3</sup> Burgiss Private iQ Global Private Equity data is as at September 30, 2022

#### **Factor Indices**









MSCI Indices show net total returns throughout this report. All other indices show gross total returns..

Past performance is no guarantee of future results. Indices cannot be invested in directly. Unmanaged index returns assume reinvestment of any and all distributions and do not reflect fees and expenses. Please see appendix for index definitions and other general disclosures.



215

## **Global Equity Markets**



- In Q3 2023, global equity markets fell. Sovereign bond yields increased amidst expectations of interest rates staying higher for longer. Volatility rose over the quarter as the CBOE Volatility Index (VIX) rose to 17.5 in Q3 from 13.6 in the previous quarter, staying below its 20-year average of 19.1. The MSCI All Country World Investable Market Index (ACWI IMI) returned -3.4% for the quarter. However, it's up 9.4% on a YTD basis.
- Across international markets, all regions apart from Israel posted negative returns.
- Europe ex-UK IMI equities were the worst regional performer with a return of -6.0%. Economically sensitive sectors including Industrials and Consumer Discretionary underperformed during the quarter.

Past performance is no guarantee of future results. Indices cannot be inv