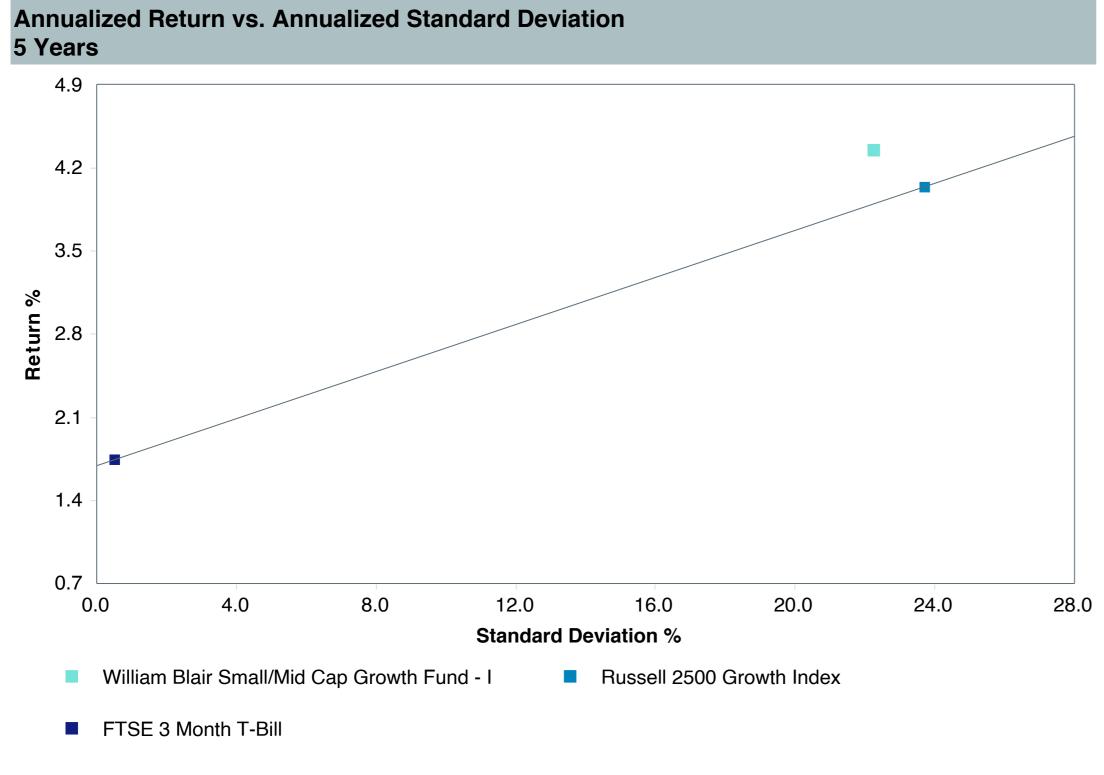

## **5 Year Comparative Performance**

### As of September 30, 2023

#### 5-yr Performance vs. Benchmark (Tiers II & III)