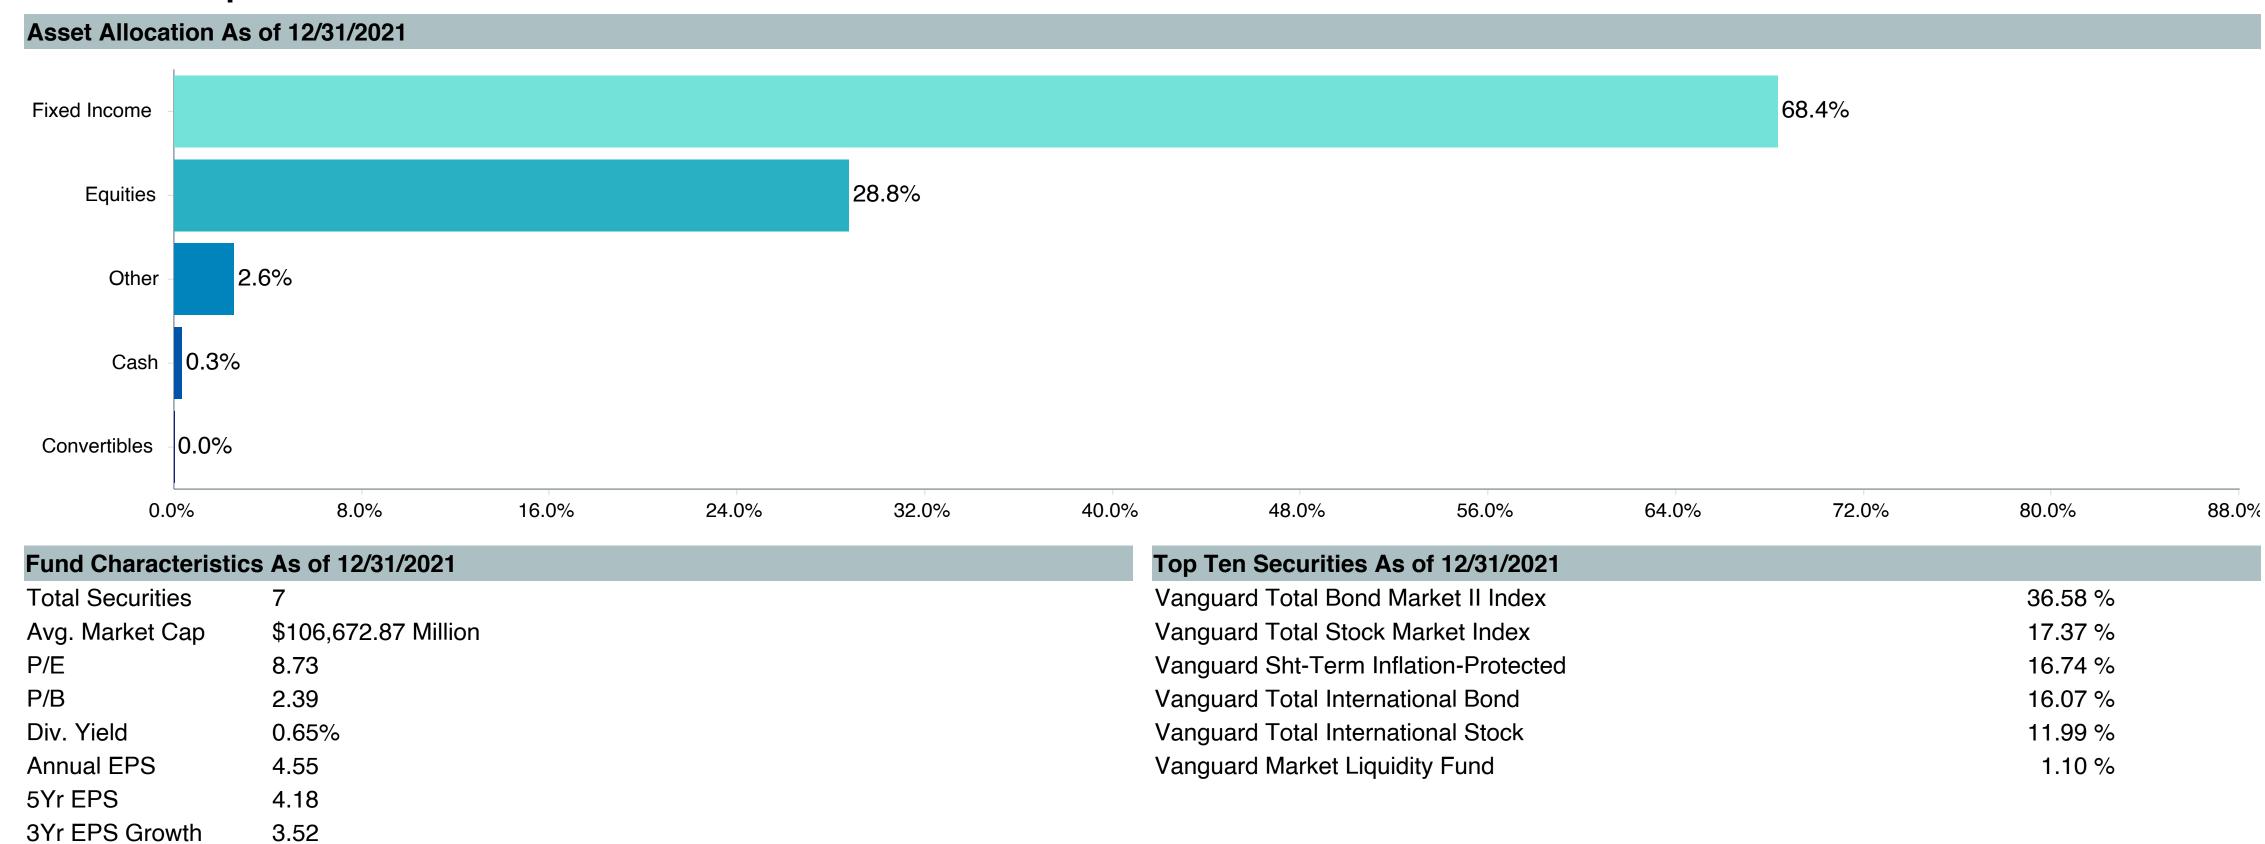

## **Asset Allocation Table**

|                                                                                       |                 | RPA                        |               |                                       | TSA                     |              |                 | Pre-99             |              |                 | 415(M)                 |               | Medical Resident |                        | Total         |             |                            |              |
|---------------------------------------------------------------------------------------|-----------------|----------------------------|---------------|---------------------------------------|-------------------------|--------------|-----------------|--------------------|--------------|-----------------|------------------------|---------------|------------------|------------------------|---------------|-------------|----------------------------|--------------|
| Fund                                                                                  |                 | (\$)                       | (%)           |                                       | (\$)                    | (%)          |                 | (\$)               | (%)          |                 | (\$)                   | (%)           |                  | (\$)                   | (%)           |             | (\$)                       | (%)          |
| TIER 1(a): Target Retirement Funds                                                    | \$              | 1,074,030,426              | 46.9%         | \$                                    | -                       | 0.0%         | \$              | -                  | 0.0%         | \$              | -                      | 0.0%          | \$               | -                      | 0.0%          | \$          | 1,074,030,426              | 37.5%        |
| Vanguard Target Retirement Income Trust Plus                                          | \$              | 46,740,282                 | 2.0%          | \$                                    | -                       | 0.0%         | \$              | -                  | 0.0%         | \$              | -                      | 0.0%          | \$               | -                      | 0.0%          | \$          | 46,740,282                 | 1.6%         |
| Vanguard Target Retirement 2020 Trust Plus                                            | \$              | 70,181,827                 | 3.1%          | \$                                    | -                       | 0.0%         | \$              | -                  | 0.0%         | \$              | -                      | 0.0%          | \$               | -                      | 0.0%          | \$          | 70,181,827                 | 2.4%         |
| Vanguard Target Retirement 2025 Trust Plus                                            | \$              | 104,521,257                | 4.6%          | Ş                                     | -                       | 0.0%         | Ş               | -                  | 0.0%         | Ş               | -                      | 0.0%          | Ş                | -                      | 0.0%          | \$          | 104,521,257                | 3.6%         |
| Vanguard Target Retirement 2030 Trust Plus                                            | Ş               | 154,710,499                | 6.8%          | Ş                                     | -                       | 0.0%         | Ş               | -                  | 0.0%         | Ş               | -                      | 0.0%          | Ş                | -                      | 0.0%          | Ş           | 154,710,499                | 5.4%         |
| Vanguard Target Retirement 2035 Trust Plus                                            | Ş               | 180,105,616                | 7.9%          | \<br>\<br>\                           | -                       | 0.0%         | \ \ \ \ \ \ \ \ | -                  | 0.0%         | \$              | -                      | 0.0%<br>0.0%  | \$               | -                      | 0.0%          | Ş<br>د      | 180,105,616                | 6.3%         |
| Vanguard Target Retirement 2040 Trust Plus Vanguard Target Retirement 2045 Trust Plus | ې<br>د          | 178,558,975<br>159,824,532 | 7.8%<br>7.0%  | ې<br>د                                | -<br>-                  | 0.0%<br>0.0% | ې<br>د          | -                  | 0.0%<br>0.0% | ې<br>د          | -                      | 0.0%          | ې<br>د           | <del>-</del>           | 0.0%<br>0.0%  | ې<br>د      | 178,558,975<br>159,824,532 | 6.2%<br>5.6% |
| Vanguard Target Retirement 2050 Trust Plus                                            | Š               | 105,930,950                | 4.6%          | Ś                                     | _                       | 0.0%         | Ś               | _                  | 0.0%         | Š               | _                      | 0.0%          | Ś                | _                      | 0.0%          | Š           | 105,930,950                | 3.7%         |
| Vanguard Target Retirement 2055 Trust Plus                                            | Ś               | 51,402,627                 | 2.2%          | Ś                                     | _                       | 0.0%         | Ś               | _                  | 0.0%         | Ś               | _                      | 0.0%          | Ś                | _                      | 0.0%          | Ś           | 51,402,627                 | 1.8%         |
| Vanguard Target Retirement 2060 Trust Plus                                            | \$              | 19,117,151                 | 0.8%          | \$                                    | -                       | 0.0%         | Ś               | _                  | 0.0%         | \$              | _                      | 0.0%          | Ś                | _                      | 0.0%          | \$          | 19,117,151                 | 0.7%         |
| Vanguard Target Retirement 2065 Trust Plus                                            | \$              | 2,921,821                  | 0.1%          | \$                                    | -                       | 0.0%         | \$              | -                  | 0.0%         | \$              | _                      | 0.0%          | \$               | _                      | 0.0%          | \$          | 2,921,821                  | 0.1%         |
| Vanguard Target Retirement 2070 Trust Plus                                            | \$              | 14,888                     | 0.0%          | \$                                    | -                       | 0.0%         | \$              | -                  | 0.0%         | \$              | -                      | 0.0%          | \$               | -                      | 0.0%          | \$          | 14,888                     | 0.0%         |
| TIER 1: Target Retirement Funds                                                       | \$              | -                          | 0.0%          | \$                                    | 95,718,170              | 20.5%        | \$              | 11,930,535         | 0.5%         | \$              | 15,804,811             | 48.9%         | \$               | 35,950,508             | 84.7%         | \$          | 159,404,024                | 5.6%         |
| Vanguard Target Retirement Income - Inv.                                              | \$              | -                          | 0.0%          | \$                                    | 12,449,092              | 0.5%         | \$              | 2,898,191          | 0.1%         | \$              | 1,163,548              | 3.6%          | \$               | 61,175                 | 0.1%          | \$          | 16,572,006                 | 0.6%         |
| Vanguard Target Retirement 2020 - Inv.                                                | \$              | -                          | 0.0%          | \$                                    | 10,829,438              | 2.3%         | \$              | 2,215,330          | 0.1%         | \$              | 1,845,883              | 5.7%          | \$               | 33,084                 | 0.1%          | \$          | 14,923,735                 | 0.5%         |
| Vanguard Target Retirement 2025 - Inv.                                                | Ş               | -                          | 0.0%          | Ş                                     | 18,508,242              | 4.0%         | Ş               | 2,525,057          | 0.1%         | Ş               | 2,689,082              | 8.3%          | Ş                | 141,736                | 0.3%          | Ş           | 23,864,118                 | 0.8%         |
| Vanguard Target Retirement 2030 - Inv.                                                | \ \ \ \ \ \ \ \ | -                          | 0.0%          | \ \ \ \ \ \                           | 16,417,069              | 3.5%         | Ş               | 2,734,849          | 0.1%         | \ \ \ \ \ \ \ \ | 2,657,898              | 8.2%          | Ş                | 380,013                | 0.9%          | Ş           | 22,189,828                 | 0.8%         |
| Vanguard Target Retirement 2035 - Inv.                                                | \ \ \ \ \       | -                          | 0.0%          | \<br>\<br>\                           | 12,142,505              | 2.6%         | Ş               | 915,261            | 0.0%         | \<br>\<br>\     | 1,514,553              | 4.7%          | Ş                | 1,242,627              | 2.9%<br>6.7%  | \<br>\<br>\ | 15,814,946                 | 0.6%         |
| Vanguard Target Retirement 2040 - Inv. Vanguard Target Retirement 2045 - Inv.         | Ş<br>Ċ          | -                          | 0.0%<br>0.0%  | ې<br>د                                | 11,504,892<br>5,711,779 | 2.5%<br>1.2% | Ş<br>Ċ          | 456,934<br>111,295 | 0.0%<br>0.0% | Ş<br>Ċ          | 3,243,116<br>1,668,641 | 10.0%<br>5.2% | ې<br>د           | 2,862,836<br>8,001,843 | 6.7%<br>18.8% | ې<br>د      | 18,067,779<br>15,493,558   | 0.6%<br>0.5% |
| Vanguard Target Retirement 2050 - Inv.                                                | Š               | _                          | 0.0%          | Ś                                     | 4,682,428               | 1.0%         | Ś               | 41,953             | 0.0%         | Š               | 831,783                | 2.6%          | Ś                | 11,600,986             | 27.3%         | Š           | 17,157,150                 | 0.6%         |
| Vanguard Target Retirement 2055 - Inv.                                                | Ś               | _                          | 0.0%          | Ś                                     | 2,513,440               | 0.5%         | Ś               | 12,696             | 0.0%         | Š               | 179,356                | 0.6%          | Ś                | 9,577,623              | 22.6%         | Ś           | 12,283,114                 | 0.4%         |
| Vanguard Target Retirement 2060 - Inv.                                                | Ś               | _                          | 0.0%          | Ś                                     | 767,395                 | 0.2%         | Ś               | -                  | 0.0%         | Ś               | -                      | 0.0%          | Ś                | 1,982,188              | 4.7%          | Ś           | 2,749,583                  | 0.1%         |
| Vanguard Target Retirement 2065 - Inv.                                                | \$              | -                          | 0.0%          | \$                                    | 166,182                 | 0.0%         | \$              | 18,969             | 0.0%         | \$              | 6,594                  | 0.0%          | \$               | 66,397                 | 0.2%          | \$          | 258,142                    | 0.0%         |
| Vanguard Target Retirement 2070 - Inv.                                                | \$              | -                          | 0.0%          | \$                                    | 25,708                  | 0.0%         | \$              | -                  | 0.0%         | \$              | 4,358                  | 0.0%          | \$               | -                      | 0.0%          | \$          | 30,066                     | 0.0%         |
| TIER 2: Core Funds                                                                    | \$              | 1,189,864,791              | 51.9%         | \$                                    | 365,249,804             | 78.3%        | \$              | 22,769,408         | 1.0%         | \$              | 16,412,353             | 50.8%         | \$               | 6,492,380              | 15.3%         | \$          | 1,600,788,736              | 55.8%        |
| Vanguard Total Bond Market Index Fund                                                 | Ş               | 47,715,309                 | 2.1%          | <b>\$</b>                             | 22,132,592              | 4.7%         | Ş               | 1,336,653          | 0.1%         | Ş               | 611,597                | 1.9%          | Ş                | 139,507                | 0.3%          | \$          | 71,935,658                 | 2.5%         |
| Vanguard Total International Bond Index Fund                                          | \$              | 5,350,203                  | 0.2%          | \$                                    | 3,191,444               | 0.7%         | \$              | 214,343            | 0.0%         | \$              | 152,461                | 0.5%          | \$               | 24,133                 | 0.1%          | \ \ \ \ \ \ | 8,932,583                  | 0.3%         |
| Vanguard Total Stock Market Index Fund                                                | Ş               | 63,414,095                 | 2.8%          | Þ                                     | 15,058,210              | 3.2%         | Ş               | 800,058            | 0.0%         | Ş               | 457,024                | 1.4%          | Ş                | 918,763                | 2.2%          | Þ           | 80,648,150                 | 2.8%         |
| Vanguard Institutional Index Fund                                                     | \$              | 192,085,984                | 8.4%          | \ \ \ \ \ \ \ \ \ \ \ \ \ \ \ \ \ \ \ | 54,808,070              | 11.8%        | \$              | 3,093,595          | 0.1%         | Ş               | 2,642,693              | 8.2%          | \$               | 1,149,355              | 2.7%          | Ş           | 253,779,698                | 8.9%         |
| Vanguard FTSE Social Index Fund                                                       | Ş<br>  .        | 10,308,151                 | 0.5%          | Ş<br>  .                              | 1,699,066               | 0.4%         | Ş<br>  .        | 102,996            | 0.0%         | Ş               | 258,809                | 0.8%          | \$<br>  .        | 140,942                | 0.3%          | \$<br>  .   | 12,509,964                 | 0.4%         |
| Vanguard Extended Market Index Fund                                                   | Ş               | 59,812,025                 | 2.6%          | Ş                                     | 16,000,826              | 3.4%         | Ş               | 1,122,530          | 0.0%         | Ş               | 636,953                | 2.0%          | Ş                | 309,918                | 0.7%          | Ş           | 77,882,252                 | 2.7%         |
| Vanguard Total International Stock Index                                              | \$              | 11,311,843                 | 0.5%          | \$                                    | 2,794,134               | 0.6%         | \$              | 346,639            | 0.0%         | \$              | 325,647                | 1.0%          | \$               | 54,307                 | 0.1%          | \$          | 14,832,572                 | 0.5%         |
| Vanguard Developed Market Index Fund                                                  | \$              | 87,293,113                 | 3.8%          | \$                                    | 25,642,890              | 5.5%         | \$              | 1,800,015          | 0.1%         | \$              | 909,357                | 2.8%          | \$               | 487,538                | 1.1%          | \$          | 116,132,912                | 4.1%         |
| Vanguard Emerging Markets Stock Index Fund                                            | \$              | 43,385,439                 | 1.9%          | \$                                    | 11,545,377              | 2.5%         | \$              | 826,070            | 0.0%         | \$              | 460,316                | 1.4%          | \$               | 275,317                | 0.6%          | \$          | 56,492,518                 | 2.0%         |
| Vanguard Federal Money Market Fund                                                    | \$              | 43,660,846                 | 1.9%          | \$                                    | 6,400,506               | 1.4%         | \$              | 1,641,629          | 0.1%         | \$              | 1,249,812              | 3.9%          | \$               | 164,914                | 0.4%          | \$          | 53,117,707                 | 1.9%         |
| T. Rowe Price Stable Value Common Trust Fund A                                        | \$              | 19,636,218                 | 0.9%          | \$                                    | -                       | 0.0%         | \$              | <del>-</del>       | 0.0%         | \$              | -                      | 0.0%          | \$               | -                      | 0.0%          | \$          | 19,636,218                 | 0.7%         |
| TIAA Traditional - RC                                                                 | \$              | 223,895,208                | 9.8%          | Ş                                     | 263,074                 | 0.1%         | Ş               | 4,346,901          | 0.2%         | Ş               | 3,372,215              | 10.4%         | Ş                | 407,512                | 1.0%          | \$          | 232,284,910                | 8.1%         |
| TIAA Traditional - RCP                                                                | Ş               | -                          | 0.0%          | \$                                    | 110,733,933             | 23.8%        | \$              | -                  | 0.0%         | \$              | 400.740                | 0.0%          | \$               | -                      | 0.0%          | \ \ \ \ \ \ | 110,733,933                | 3.9%         |
| PIMCO Total Return Fund DFA Inflation-Protected Securities Portfolio                  | ې<br>د          | 12,808,800<br>27,353,475   | 0.6%<br>1.2%  | ې<br>د                                | 7,710,806<br>7,884,409  | 1.7%<br>1.7% | ې<br>د          | 684,643<br>779,815 | 0.0%<br>0.0% | ې<br>د          | 469,742<br>488,052     | 1.5%<br>1.5%  | ې<br>د           | 35,147<br>116,216      | 0.1%<br>0.3%  | ې<br>د      | 21,709,138<br>36,621,967   | 0.8%<br>1.3% |
| American Century High Income                                                          | ۶<br>\$         | 34,504,622                 | 1.2 %<br>1.5% | ې<br>د                                | 11,240,611              | 2.4%         | ې<br>د          | 854,408            | 0.0%         | ١٩              | 849,151                | 2.6%          | ې<br>د           | 49,085                 | 0.5%          | ې<br>د      | 47,497,877                 | 1.7%         |
| T. Rowe Price Large Cap Growth Fund - I                                               | خ               | 46,713,047                 | 2.0%          | ٥                                     | 10,160,629              | 2.2%         | ٥               | 286,557            | 0.0%         | ٥               | 815,672                | 2.5%          | ٥                | 537,332                | 1.3%          | Ġ           | 58,513,237                 | 2.0%         |
| Diamond Hill Large Cap                                                                | ٥               | 59,466,113                 | 2.6%          | ٥                                     | 15,362,393              | 3.3%         | ٥               | 1,087,006          | 0.0%         | ٥               | 739,053                | 2.3%          | ٥                | 424,864                | 1.0%          | Ġ           | 77,079,430                 | 2.7%         |
| William Blair Small/Mid Cap Growth Fund                                               | ٥               | 30,163,770                 | 1.3%          | ٥                                     | 4,983,632               | 1.1%         | ٥               | 387,742            | 0.0%         | ٥               | 352,012                | 1.1%          | ٥                | 169,646                | 0.4%          | ن<br>د      | 36,056,802                 | 1.3%         |
| ·                                                                                     | ې               |                            |               | ٦                                     |                         |              | ٦               |                    |              | ٦               |                        |               | ٦                | •                      |               | ٦           |                            |              |
| DFA U.S. Targeted Value                                                               | \$              | 52,478,130                 | 2.3%          | \ \$                                  | 12,918,246              | 2.8%         | \$              | 969,623            | 0.0%         | \$              | 474,816                | 1.5%          | \$               | 317,473                | 0.7%          | Ş           | 67,158,289                 | 2.3%         |
| Dodge & Cox Global Stock Fund                                                         | \$              | 47,512,860                 | 2.1%          | \ \ \ \ \ \ \ \ \ \ \ \ \ \ \ \ \ \ \ | 9,870,412               | 2.1%         | \$              | 783,106            | 0.0%         | \ \$            | 314,473                | 1.0%          | \$               | 303,618                | 0.7%          | Ş           | 58,784,467                 | 2.1%         |
| GQG International Opportunities Fund                                                  | \$<br>  .       | 42,138,534                 | 1.8%          | Ş                                     | 7,647,373               | 1.6%         | Ş               | 703,766            | 0.0%         | \$              | 393,739                | 1.2%          | \$<br>  .        | 231,760                | 0.5%          | \$          | 51,115,172                 | 1.8%         |
| Cohen & Steers Instl Realty Shares                                                    | \$              | 28,857,006                 | 1.3%          | <b>\$</b>                             | 7,201,170               | 1.5%         | \$              | 601,313            | 0.0%         | \$              | 438,759                | 1.4%          | \$               | 235,034                | 0.6%          | \$          | 37,333,282                 | 1.3%         |
| TIER 3: Mutual Fund Window                                                            | \$              | 26,575,739                 | 1.2%          | \$                                    | 5,243,221               | 1.1%         | \$              | 174,434            | 0.0%         | \$              | 109,108                | 0.3%          | \$               | 8,008                  | 0.0%          | \$          | 32,110,510                 | 1.1%         |
|                                                                                       |                 |                            |               |                                       |                         |              |                 |                    |              |                 |                        |               |                  |                        |               |             |                            |              |
| Total                                                                                 | \$              | 2,290,470,956              | 100.0%        | \$                                    | 466,211,196             | 100.0%       | \$              | 34,874,376         | 100.0%       | \$              | 32,326,272             | 100.0%        | \$               | 42,450,896             | 100.0%        | \$          | 2,866,333,696              | 100.0%       |