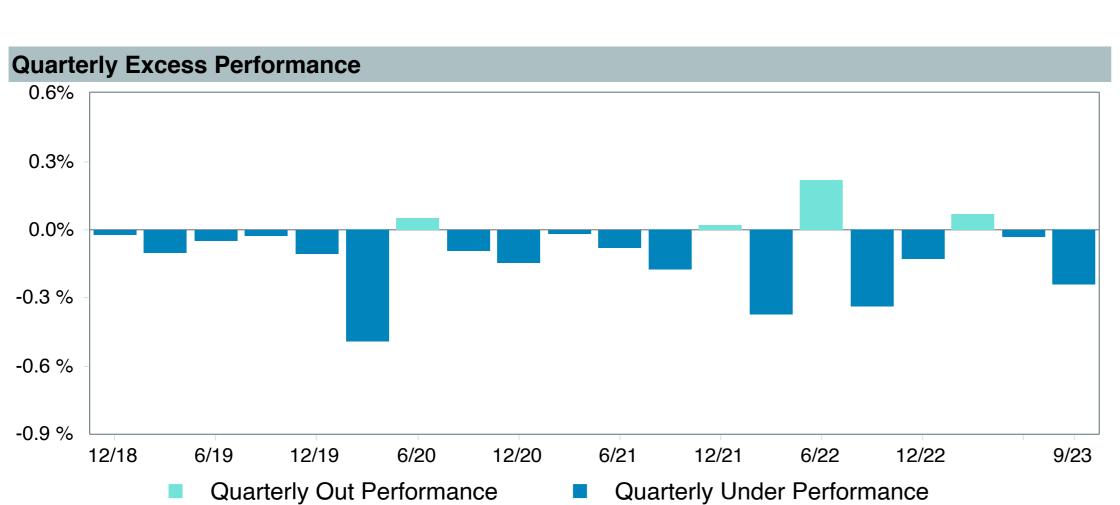

## **5 Year Comparative Performance**

### As of September 30, 2023

#### 5-yr Performance vs. Benchmark (Tiers II & III)