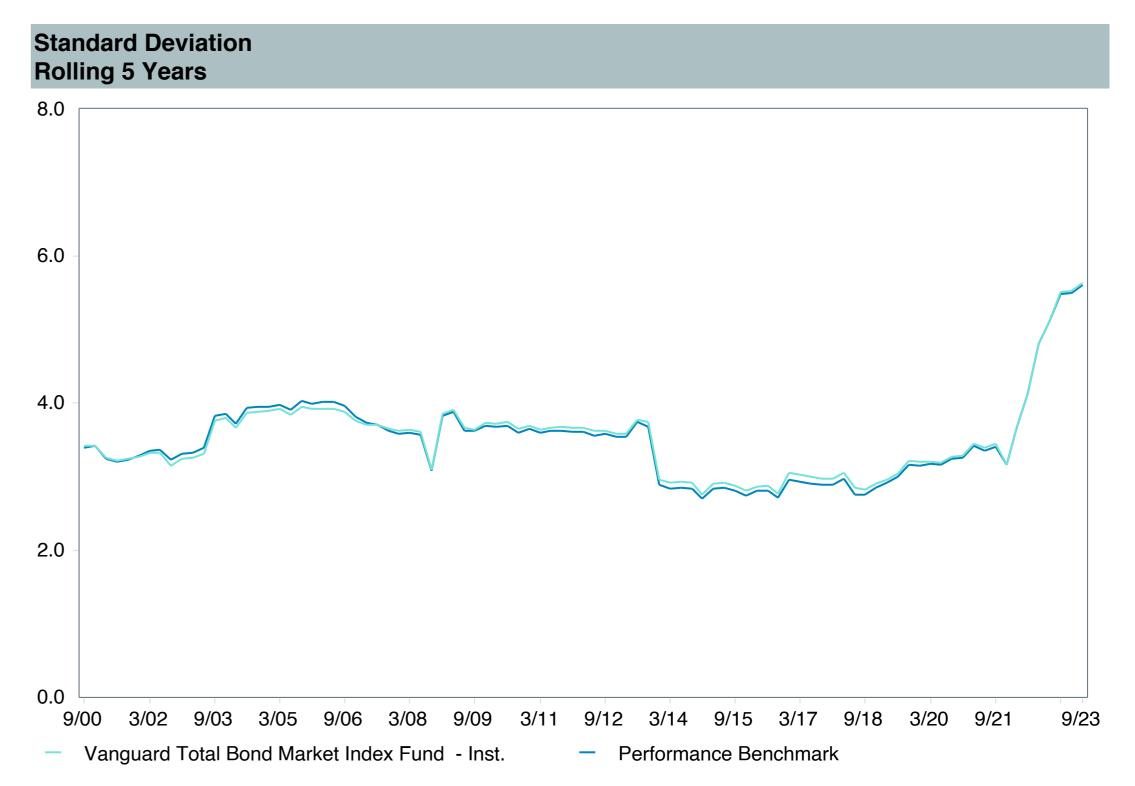

|
| Ticker:                    | VBTIX                                       |
| Peer Group:                | IM U.S. Broad Market Core Fixed Income (MF) |
| Benchmark:                 | Performance Benchmark                       |
| Fund Inception:            | 09/18/1995                                  |
| Portfolio Manager:         | Joshua C. Barrickman                        |
| Total Assets:              | \$42,099.30 Million                         |
| Total Assets Date :        | 08/31/2023                                  |
| Gross Expense:             | 0.04%                                       |
| Net Expense:               | 0.04%                                       |
| Turnover:                  | 40%                                         |

















| 5 Years Historical Statistics                 |                  |                   |                      |           |                 |       |      |        |                    |                    |
|-----------------------------------------------|------------------|-------------------|----------------------|-----------|-----------------|-------|------|--------|--------------------|--------------------|
|                                               | Active<br>Return | Tracking<br>Error | Information<br>Ratio | R-Squared | Sharpe<br>Ratio | Alpha | Beta | Return | Standard Deviation | Actual Correlation |
| Vanguard Total Bond Market Index Fund - Inst. | -0.02            | 0.25              | -0.10                | 1.00      | -0.25           | -0.03 | 1.00 | 0.15   | 5.64