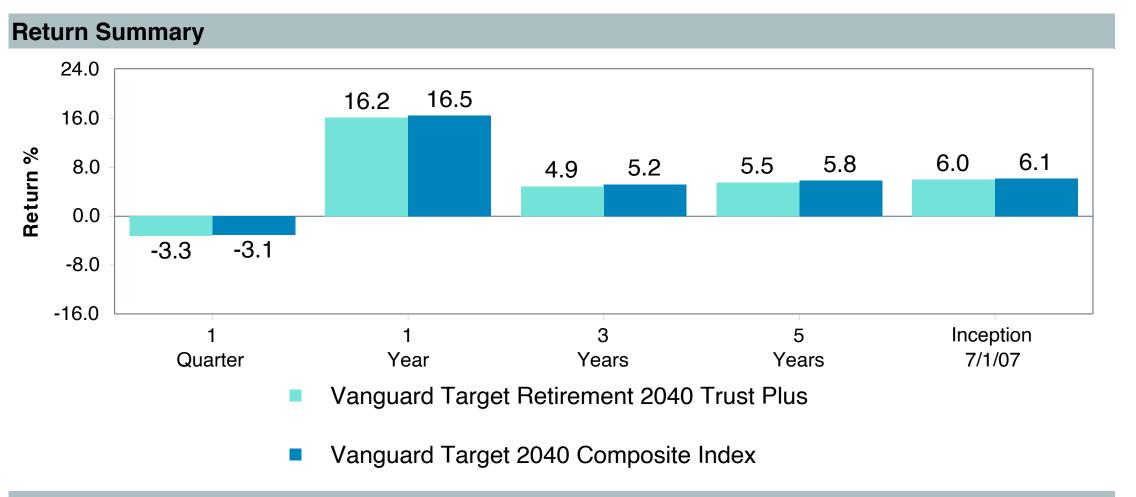

## September 30, 2023

|                                                 |                     | % of  |            |                   | Trailii<br>1 Yea |      | Trailing<br>3 Years | Trailing<br>5 Years | Traili<br>10 Ye |      |
|-------------------------------------------------|---------------------|-------|------------|-------------------|------------------|------|---------------------|---------------------|-----------------|------|
| Investment Fund                                 | Assets              | Total | Watch List | # of participants | Return           | Rank | Return Rank         | Return Rank         | Return          | Rank |
| Vanguard Institutional Index Fund - Instl. Plus | \$<br>253,779,698   | 8.9%  |            | 2,086             | 21.6%            | (20) | 10.1% (12)          | 9.9% (13)           | 11.9%           | (5)  |
| S&P 500 Index                                   |                     |       |            |                   | 21.6%            | (8)  | 10.2% (4)           | 9.9% (6)            | 11.9%           | (1)  |
| TIAA Traditional - RC                           | \$<br>232,284,910   | 8.1%  |            | 1,166             | 4.6%             | (3)  | 4.1% (1)            | 4.1% (1)            | 4.2%            | (1)  |
| Morningstar Stable Value Index                  |                     |       |            |                   | 2.7%             | (21) | 2.1% (12)           | 2.2% (13)           | 2.0%            | (14) |
| Vanguard Target Retirement 2035 Trust Plus      | \$<br>180,105,616   | 6.3%  |            | 471               | 14.7%            | (36) | 4.0% (60)           | 5.0% (44)           | 6.9%            | (16) |
| Vanguard Target 2035 Composite Index            |                     |       |            |                   | 15.0%            | (28) | 4.3% (41)           | 5.4% (18)           | 7.1%            | (8)  |
| Vanguard Target Retirement 2040 Trust Plus      | \$<br>178,558,975   | 6.2%  |            | 554               | 16.2%            | (59) | 4.9% (71)           | 5.5% (34)           | 7.4%            | (17) |
| Vanguard Target 2040 Composite Index            |                     |       |            |                   | 16.5%            | (42) | 5.2% (46)           | 5.8% (23)           | 7.6%            | (9)  |
| Vanguard Target Retirement 2045 Trust Plus      | \$<br>159,824,532   | 5.6%  |            | 653               | 17.8%            | (44) | 5.8% (52)           | 6.0% (37)           | 7.7%            | (18) |
| Vanguard Target 2045 Composite Index            |                     |       |            |                   | 18.0%            | (36) | 6.1% (36)           | 6.3% (16)           | 8.0%            | (10) |
| Vanguard Target Retirement 2030 Trust Plus      | \$<br>154,710,499   | 5.4%  |            | 343               | 13.2%            | (15) | 3.1% (54)           | 4.6% (29)           | 6.4%            | (17) |
| Vanguard Target 2030 Composite Index            |                     |       |            |                   | 13.5%            | (12) | 3.4% (28)           | 4.9% (13)           | 6.6%            | (6)  |
| Vanguard Developed Markets Index Plus           | \$<br>116,132,912   | 4.1%  |            | 1,773             | 24.1%            | (37) | 5.4% (36)           | 3.2% (58)           | 4.0%            | (46) |
| Vanguard Spliced Developed ex U.S. Index        |                     |       |            |                   | 23.8%            | (39) | 5.5% (35)           | 3.2% (58)           | 4.0%            | (45) |
| TIAA Traditional - RCP                          | \$<br>110,733,933   | 3.9%  |            | 601               | 3.9%             | (5)  | 3.3% (1)            | 3.3% (1)            | 3.4%            | (1)  |
| Morningstar Stable Value Index                  |                     |       |            |                   | 2.7%             | (21) | 2.1% (12)           | 2.2% (13)           | 2.0%            | (14) |
| Vanguard Target Retirement 2050 Trust Plus      | \$<br>105,930,950   | 3.7%  |            | 669               | 18.5%            | (40) | 6.0% (53)           | 6.1% (31)           | 7.8%            | (24) |
| Vanguard Target 2050 Composite Index            |                     |       |            |                   | 18.7%            | (31) | 6.3% (29)           | 6.4% (11)           | 8.0%            | (11) |
| Vanguard Target Retirement 2025 Trust Plus      | \$<br>104,521,257   | 3.6%  |            | 253               | 11.6%            | (12) | 2.3% (38)           | 4.2% (21)           | 5.9%            | (13) |
| Vanguard Target 2025 Composite Index            |                     |       |            |                   | 11.9%            | (8)  | 2.6% (21)           | 4.5% (10)           | 6.1%            | (3)  |
| Total                                           | \$<br>1,596,583,282 | 55.7% |            |                   |                  |      |                     |                     |                 |      |