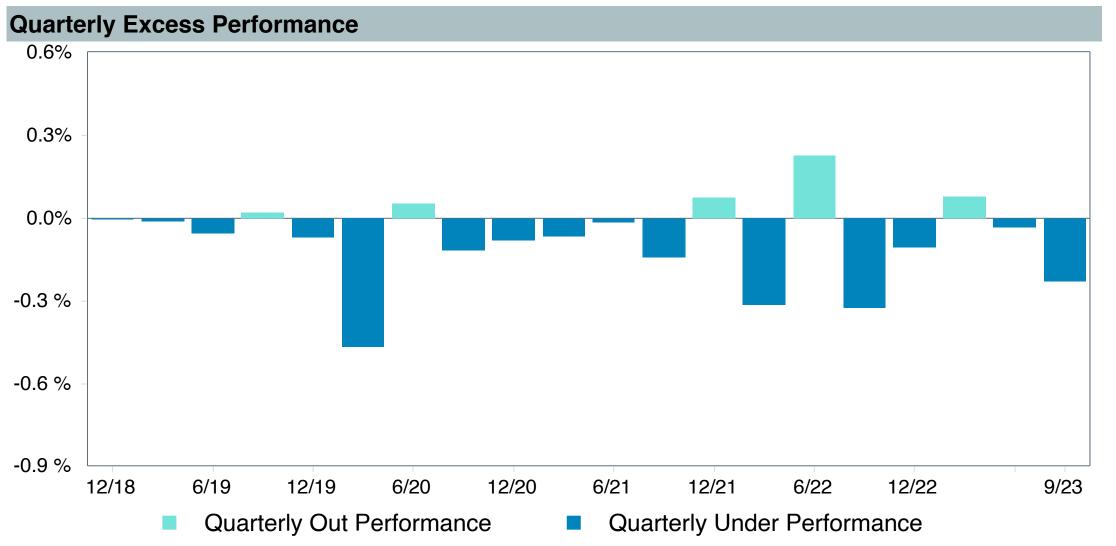

## September 30, 2023

|                                                 |                     | % of  |            |                   | Trailii<br>1 Yea |      | Trailing<br>3 Years | Trailing<br>5 Years | Traili<br>10 Ye |      |
|-------------------------------------------------|---------------------|-------|------------|-------------------|------------------|------|---------------------|---------------------|-----------------|------|
| Investment Fund                                 | Assets              | Total | Watch List | # of participants | Return           | Rank | Return Rank         | Return Rank         | Return          | Rank |
| Vanguard Institutional Index Fund - Instl. Plus | \$<br>253,779,698   | 8.9%  |            | 2,086             | 21.6%            | (20) | 10.1% (12)          | 9.9% (13)           | 11.9%           | (5)  |
| S&P 500 Index                                   |                     |       |            |                   | 21.6%            | (8)  | 10.2% (4)           | 9.9% (6)            | 11.9%           | (1)  |
| TIAA Traditional - RC                           | \$<br>232,284,910   | 8.1%  |            | 1,166             | 4.6%             | (3)  | 4.1% (1)            | 4.1% (1)            | 4.2%            | (1)  |
| Morningstar Stable Value Index                  |                     |       |            |                   | 2.7%             | (21) | 2.1% (12)           | 2.2% (13)           | 2.0%            | (14) |
| Vanguard Target Retirement 2035 Trust Plus      | \$<br>180,105,616   | 6.3%  |            | 471               | 14.7%            | (36) | 4.0% (60)           | 5.0% (44)           | 6.9%            | (16) |
| Vanguard Target 2035 Composite Index            |                     |       |            |                   | 15.0%            | (28) | 4.3% (41)           | 5.4% (18)           | 7.1%            | (8)  |
| Vanguard Target Retirement 2040 Trust Plus      | \$<br>178,558,975   | 6.2%  |            | 554               | 16.2%            | (59) | 4.9% (71)           | 5.5% (34)           | 7.4%            | (17) |
| Vanguard Target 2040 Composite Index            |                     |       |            |                   | 16.5%            | (42) | 5.2% (46)           | 5.8% (23)           | 7.6%            | (9)  |
| Vanguard Target Retirement 2045 Trust Plus      | \$<br>159,824,532   | 5.6%  |            | 653               | 17.8%            | (44) | 5.8% (52)           | 6.0% (37)           | 7.7%            | (18) |
| Vanguard Target 2045 Composite Index            |                     |       |            |                   | 18.0%            | (36) | 6.1% (36)           | 6.3% (16)           | 8.0%            | (10) |
| Vanguard Target Retirement 2030 Trust Plus      | \$<br>154,710,499   | 5.4%  |            | 343               | 13.2%            | (15) | 3.1% (54)           | 4.6% (29)           | 6.4%            | (17) |
| Vanguard Target 2030 Composite Index            |                     |       |            |                   | 13.5%            | (12) | 3.4% (28)           | 4.9% (13)           | 6.6%            | (6)  |
| Vanguard Developed Markets Index Plus           | \$<br>116,132,912   | 4.1%  |            | 1,773             | 24.1%            | (37) | 5.4% (36)           | 3.2% (58)           | 4.0%            | (46) |
| Vanguard Spliced Developed ex U.S. Index        |                     |       |            |                   | 23.8%            | (39) | 5.5% (35)           | 3.2% (58)           | 4.0%            | (45) |
| TIAA Traditional - RCP                          | \$<br>110,733,933   | 3.9%  |            | 601               | 3.9%             | (5)  | 3.3% (1)            | 3.3% (1)            | 3.4%            | (1)  |
| Morningstar Stable Value Index                  |                     |       |            |                   | 2.7%             | (21) | 2.1% (12)           | 2.2% (13)           | 2.0%            | (14) |
| Vanguard Target Retirement 2050 Trust Plus      | \$<br>105,930,950   | 3.7%  |            | 669               | 18.5%            | (40) | 6.0% (53)           | 6.1% (31)           | 7.8%            | (24) |
| Vanguard Target 2050 Composite Index            |                     |       |            |                   | 18.7%            | (31) | 6.3% (29)           | 6.4% (11)           | 8.0%            | (11) |
| Vanguard Target Retirement 2025 Trust Plus      | \$<br>104,521,257   | 3.6%  |            | 253               | 11.6%            | (12) | 2.3% (38)           | 4.2% (21)           | 5.9%            | (13) |
| Vanguard Target 2025 Composite Index            |                     |       |            |                   | 11.9%            | (8)  | 2.6% (21)           | 4.5% (10)           | 6.1%            | (3)  |
| Total                                           | \$<br>1,596,583,282 | 55.7% |            |                   |                  |      |                     |                     |                 |      |