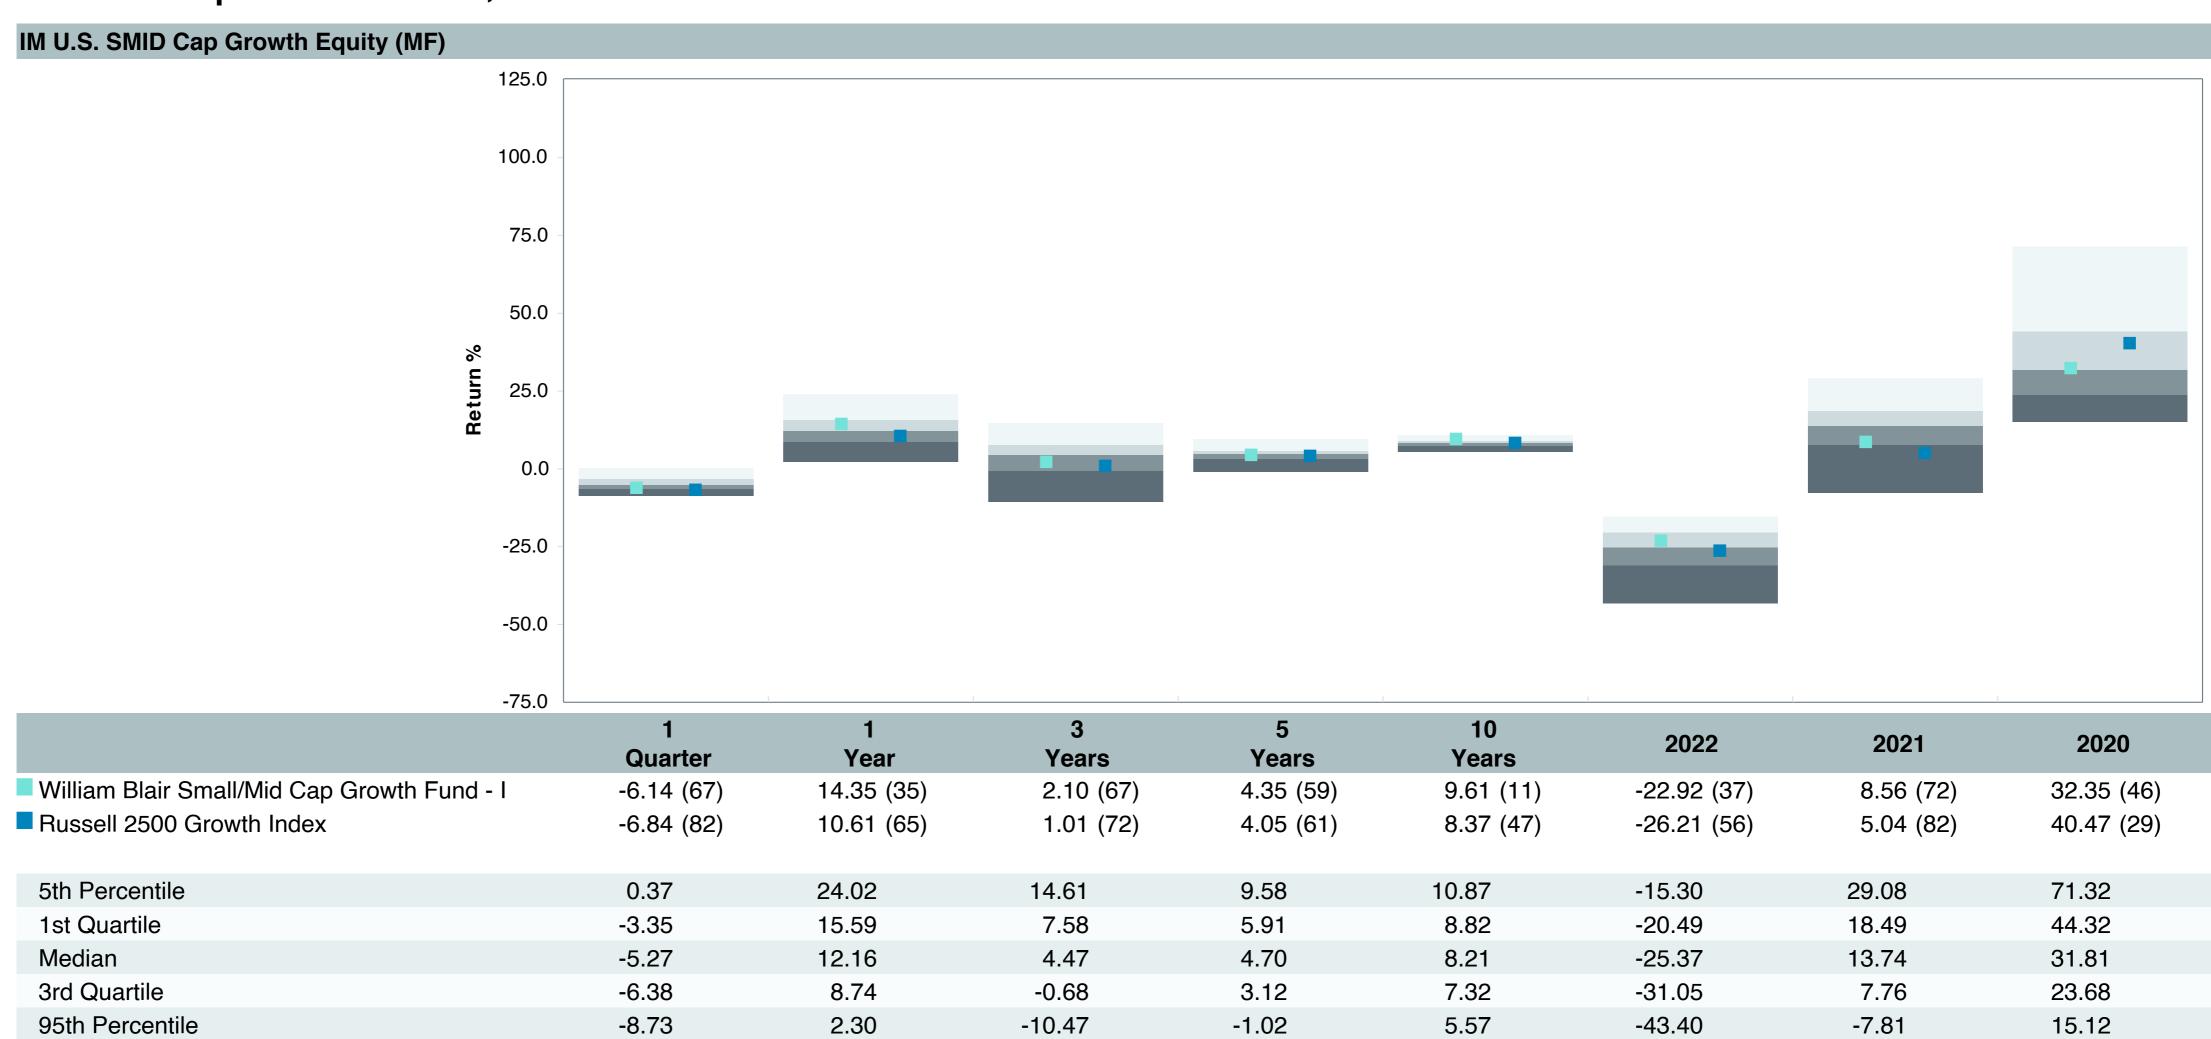

## **5 Year Comparative Performance**

### As of September 30, 2023

#### 5-yr Performance vs. Benchmark (Tiers II & III)