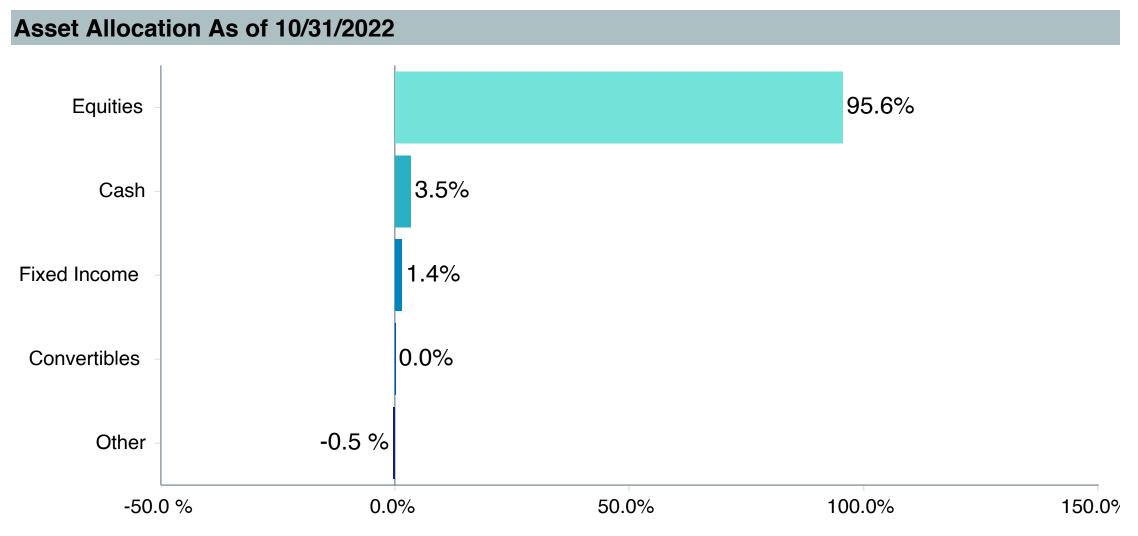

## **Asset Allocation Table**

|                                                                                       |                 | RPA                        |               |                                       | TSA                     |              |                 | Pre-99             |              |                 | 415(M)                 |               | Medical Resident |                        | Total         |             |                            |              |
|---------------------------------------------------------------------------------------|-----------------|----------------------------|---------------|---------------------------------------|-------------------------|--------------|-----------------|--------------------|--------------|-----------------|------------------------|---------------|------------------|------------------------|---------------|-------------|----------------------------|--------------|
| Fund                                                                                  |                 | (\$)                       | (%)           |                                       | (\$)                    | (%)          |                 | (\$)               | (%)          |                 | (\$)                   | (%)           |                  | (\$)                   | (%)           |             | (\$)                       | (%)          |
| TIER 1(a): Target Retirement Funds                                                    | \$              | 1,074,030,426              | 46.9%         | \$                                    | -                       | 0.0%         | \$              | -                  | 0.0%         | \$              | -                      | 0.0%          | \$               | -                      | 0.0%          | \$          | 1,074,030,426              | 37.5%        |
| Vanguard Target Retirement Income Trust Plus                                          | \$              | 46,740,282                 | 2.0%          | \$                                    | -                       | 0.0%         | \$              | -                  | 0.0%         | \$              | -                      | 0.0%          | \$               | -                      | 0.0%          | \$          | 46,740,282                 | 1.6%         |
| Vanguard Target Retirement 2020 Trust Plus                                            | \$              | 70,181,827                 | 3.1%          | \$                                    | -                       | 0.0%         | \$              | -                  | 0.0%         | \$              | -                      | 0.0%          | \$               | -                      | 0.0%          | \$          | 70,181,827                 | 2.4%         |
| Vanguard Target Retirement 2025 Trust Plus                                            | \$              | 104,521,257                | 4.6%          | Ş                                     | -                       | 0.0%         | Ş               | -                  | 0.0%         | Ş               | -                      | 0.0%          | Ş                | -                      | 0.0%          | \$          | 104,521,257                | 3.6%         |
| Vanguard Target Retirement 2030 Trust Plus                                            | Ş               | 154,710,499                | 6.8%          | Ş                                     | -                       | 0.0%         | Ş               | -                  | 0.0%         | Ş               | -                      | 0.0%          | Ş                | -                      | 0.0%          | Ş           | 154,710,499                | 5.4%         |
| Vanguard Target Retirement 2035 Trust Plus                                            | Ş               | 180,105,616                | 7.9%          | \<br>\<br>\                           | -                       | 0.0%         | \ \ \ \ \ \ \ \ | -                  | 0.0%         | \$              | -                      | 0.0%<br>0.0%  | \$               | -                      | 0.0%          | Ş<br>د      | 180,105,616                | 6.3%         |
| Vanguard Target Retirement 2040 Trust Plus Vanguard Target Retirement 2045 Trust Plus | ې<br>د          | 178,558,975<br>159,824,532 | 7.8%<br>7.0%  | ې<br>د                                | -<br>-                  | 0.0%<br>0.0% | ې<br>د          | -                  | 0.0%<br>0.0% | ې<br>د          | -                      | 0.0%          | ې<br>د           | <del>-</del>           | 0.0%<br>0.0%  | ې<br>د      | 178,558,975<br>159,824,532 | 6.2%<br>5.6% |
| Vanguard Target Retirement 2050 Trust Plus                                            | Š               | 105,930,950                | 4.6%          | Ś                                     | _                       | 0.0%         | Ś               | _                  | 0.0%         | Š               | _                      | 0.0%          | Ś                | _                      | 0.0%          | Š           | 105,930,950                | 3.7%         |
| Vanguard Target Retirement 2055 Trust Plus                                            | Ś               | 51,402,627                 | 2.2%          | Ś                                     | _                       | 0.0%         | Ś               | _                  | 0.0%         | Ś               | _                      | 0.0%          | Ś                | _                      | 0.0%          | Ś           | 51,402,627                 | 1.8%         |
| Vanguard Target Retirement 2060 Trust Plus                                            | \$              | 19,117,151                 | 0.8%          | \$                                    | -                       | 0.0%         | Ś               | _                  | 0.0%         | \$              | _                      | 0.0%          | Ś                | _                      | 0.0%          | \$          | 19,117,151                 | 0.7%         |
| Vanguard Target Retirement 2065 Trust Plus                                            | \$              | 2,921,821                  | 0.1%          | \$                                    | -                       | 0.0%         | \$              | -                  | 0.0%         | \$              | _                      | 0.0%          | \$               | _                      | 0.0%          | \$          | 2,921,821                  | 0.1%         |
| Vanguard Target Retirement 2070 Trust Plus                                            | \$              | 14,888                     | 0.0%          | \$                                    | -                       | 0.0%         | \$              | -                  | 0.0%         | \$              | -                      | 0.0%          | \$               | -                      | 0.0%          | \$          | 14,888                     | 0.0%         |
| TIER 1: Target Retirement Funds                                                       | \$              | -                          | 0.0%          | \$                                    | 95,718,170              | 20.5%        | \$              | 11,930,535         | 0.5%         | \$              | 15,804,811             | 48.9%         | \$               | 35,950,508             | 84.7%         | \$          | 159,404,024                | 5.6%         |
| Vanguard Target Retirement Income - Inv.                                              | \$              | -                          | 0.0%          | \$                                    | 12,449,092              | 0.5%         | \$              | 2,898,191          | 0.1%         | \$              | 1,163,548              | 3.6%          | \$               | 61,175                 | 0.1%          | \$          | 16,572,006                 | 0.6%         |
| Vanguard Target Retirement 2020 - Inv.                                                | \$              | -                          | 0.0%          | \$                                    | 10,829,438              | 2.3%         | \$              | 2,215,330          | 0.1%         | \$              | 1,845,883              | 5.7%          | \$               | 33,084                 | 0.1%          | \$          | 14,923,735                 | 0.5%         |
| Vanguard Target Retirement 2025 - Inv.                                                | Ş               | -                          | 0.0%          | Ş                                     | 18,508,242              | 4.0%         | Ş               | 2,525,057          | 0.1%         | Ş               | 2,689,082              | 8.3%          | Ş                | 141,736                | 0.3%          | Ş           | 23,864,118                 | 0.8%         |
| Vanguard Target Retirement 2030 - Inv.                                                | \ \ \ \ \ \ \ \ | -                          | 0.0%          | \ \ \ \ \ \                           | 16,417,069              | 3.5%         | Ş               | 2,734,849          | 0.1%         | \ \ \ \ \ \ \ \ | 2,657,898              | 8.2%          | Ş                | 380,013                | 0.9%          | Ş           | 22,189,828                 | 0.8%         |
| Vanguard Target Retirement 2035 - Inv.                                                | \ \ \ \ \       | -                          | 0.0%          | \<br>\<br>\                           | 12,142,505              | 2.6%         | Ş               | 915,261            | 0.0%         | \<br>\<br>\     | 1,514,553              | 4.7%          | Ş                | 1,242,627              | 2.9%<br>6.7%  | \<br>\<br>\ | 15,814,946                 | 0.6%         |
| Vanguard Target Retirement 2040 - Inv. Vanguard Target Retirement 2045 - Inv.         | Ş<br>Ċ          | -                          | 0.0%<br>0.0%  | ې<br>د                                | 11,504,892<br>5,711,779 | 2.5%<br>1.2% | Ş<br>Ċ          | 456,934<br>111,295 | 0.0%<br>0.0% | Ş<br>Ċ          | 3,243,116<br>1,668,641 | 10.0%<br>5.2% | ې<br>د           | 2,862,836<br>8,001,843 | 6.7%<br>18.8% | ې<br>د      | 18,067,779<br>15,493,558   | 0.6%<br>0.5% |
| Vanguard Target Retirement 2050 - Inv.                                                | Š               | _                          | 0.0%          | Ś                                     | 4,682,428               | 1.0%         | Ś               | 41,953             | 0.0%         | Š               | 831,783                | 2.6%          | Ś                | 11,600,986             | 27.3%         | Š           | 17,157,150                 | 0.6%         |
| Vanguard Target Retirement 2055 - Inv.                                                | Ś               | _                          | 0.0%          | Ś                                     | 2,513,440               | 0.5%         | Ś               | 12,696             | 0.0%         | Š               | 179,356                | 0.6%          | Ś                | 9,577,623              | 22.6%         | Ś           | 12,283,114                 | 0.4%         |
| Vanguard Target Retirement 2060 - Inv.                                                | Ś               | _                          | 0.0%          | Ś                                     | 767,395                 | 0.2%         | Ś               | -                  | 0.0%         | Ś               | -                      | 0.0%          | Ś                | 1,982,188              | 4.7%          | Ś           | 2,749,583                  | 0.1%         |
| Vanguard Target Retirement 2065 - Inv.                                                | \$              | -                          | 0.0%          | \$                                    | 166,182                 | 0.0%         | \$              | 18,969             | 0.0%         | \$              | 6,594                  | 0.0%          | \$               | 66,397                 | 0.2%          | \$          | 258,142                    | 0.0%         |
| Vanguard Target Retirement 2070 - Inv.                                                | \$              | -                          | 0.0%          | \$                                    | 25,708                  | 0.0%         | \$              | -                  | 0.0%         | \$              | 4,358                  | 0.0%          | \$               | -                      | 0.0%          | \$          | 30,066                     | 0.0%         |
| TIER 2: Core Funds                                                                    | \$              | 1,189,864,791              | 51.9%         | \$                                    | 365,249,804             | 78.3%        | \$              | 22,769,408         | 1.0%         | \$              | 16,412,353             | 50.8%         | \$               | 6,492,380              | 15.3%         | \$          | 1,600,788,736              | 55.8%        |
| Vanguard Total Bond Market Index Fund                                                 | Ş               | 47,715,309                 | 2.1%          | <b>\$</b>                             | 22,132,592              | 4.7%         | Ş               | 1,336,653          | 0.1%         | Ş               | 611,597                | 1.9%          | Ş                | 139,507                | 0.3%          | \$          | 71,935,658                 | 2.5%         |
| Vanguard Total International Bond Index Fund                                          | \$              | 5,350,203                  | 0.2%          | \$                                    | 3,191,444               | 0.7%         | \$              | 214,343            | 0.0%         | \$              | 152,461                | 0.5%          | \$               | 24,133                 | 0.1%          | \ \ \ \ \ \ | 8,932,583                  | 0.3%         |
| Vanguard Total Stock Market Index Fund                                                | Ş               | 63,414,095                 | 2.8%          | Þ                                     | 15,058,210              | 3.2%         | Ş               | 800,058            | 0.0%         | Ş               | 457,024                | 1.4%          | Ş                | 918,763                | 2.2%          | Þ           | 80,648,150                 | 2.8%         |
| Vanguard Institutional Index Fund                                                     | \$              | 192,085,984                | 8.4%          | \ \ \ \ \ \ \ \ \ \ \ \ \ \ \ \ \ \ \ | 54,808,070              | 11.8%        | \$              | 3,093,595          | 0.1%         | Ş               | 2,642,693              | 8.2%          | \$               | 1,149,355              | 2.7%          | Ş           | 253,779,698                | 8.9%         |
| Vanguard FTSE Social Index Fund                                                       | Ş<br>  .        | 10,308,151                 | 0.5%          | Ş<br>  .                              | 1,699,066               | 0.4%         | Ş<br>  .        | 102,996            | 0.0%         | Ş               | 258,809                | 0.8%          | \$<br>  .        | 140,942                | 0.3%          | \$<br>  .   | 12,509,964                 | 0.4%         |
| Vanguard Extended Market Index Fund                                                   | Ş               | 59,812,025                 | 2.6%          | Ş                                     | 16,000,826              | 3.4%         | Ş               | 1,122,530          | 0.0%         | Ş               | 636,953                | 2.0%          | Ş                | 309,918                | 0.7%          | Ş           | 77,882,252                 | 2.7%         |
| Vanguard Total International Stock Index                                              | \$              | 11,311,843                 | 0.5%          | \$                                    | 2,794,134               | 0.6%         | \$              | 346,639            | 0.0%         | \$              | 325,647                | 1.0%          | \$               | 54,307                 | 0.1%          | \$          | 14,832,572                 | 0.5%         |
| Vanguard Developed Market Index Fund                                                  | \$              | 87,293,113                 | 3.8%          | \$                                    | 25,642,890              | 5.5%         | \$              | 1,800,015          | 0.1%         | \$              | 909,357                | 2.8%          | \$               | 487,538                | 1.1%          | \$          | 116,132,912                | 4.1%         |
| Vanguard Emerging Markets Stock Index Fund                                            | \$              | 43,385,439                 | 1.9%          | \$                                    | 11,545,377              | 2.5%         | \$              | 826,070            | 0.0%         | \$              | 460,316                | 1.4%          | \$               | 275,317                | 0.6%          | \$          | 56,492,518                 | 2.0%         |
| Vanguard Federal Money Market Fund                                                    | \$              | 43,660,846                 | 1.9%          | \$                                    | 6,400,506               | 1.4%         | \$              | 1,641,629          | 0.1%         | \$              | 1,249,812              | 3.9%          | \$               | 164,914                | 0.4%          | \$          | 53,117,707                 | 1.9%         |
| T. Rowe Price Stable Value Common Trust Fund A                                        | \$              | 19,636,218                 | 0.9%          | \$                                    | -                       | 0.0%         | \$              | <del>-</del>       | 0.0%         | \$              | -                      | 0.0%          | \$               | -                      | 0.0%          | \$          | 19,636,218                 | 0.7%         |
| TIAA Traditional - RC                                                                 | \$              | 223,895,208                | 9.8%          | Ş                                     | 263,074                 | 0.1%         | Ş               | 4,346,901          | 0.2%         | Ş               | 3,372,215              | 10.4%         | Ş                | 407,512                | 1.0%          | \$          | 232,284,910                | 8.1%         |
| TIAA Traditional - RCP                                                                | Ş               | -                          | 0.0%          | \$                                    | 110,733,933             | 23.8%        | \$              | -                  | 0.0%         | \$              | 400.740                | 0.0%          | \$               | -                      | 0.0%          | \ \ \ \ \ \ | 110,733,933                | 3.9%         |
| PIMCO Total Return Fund DFA Inflation-Protected Securities Portfolio                  | ې<br>د          | 12,808,800<br>27,353,475   | 0.6%<br>1.2%  | ې<br>د                                | 7,710,806<br>7,884,409  | 1.7%<br>1.7% | ې<br>د          | 684,643<br>779,815 | 0.0%<br>0.0% | ې<br>د          | 469,742<br>488,052     | 1.5%<br>1.5%  | ې<br>د           | 35,147<br>116,216      | 0.1%<br>0.3%  | ې<br>د      | 21,709,138<br>36,621,967   | 0.8%<br>1.3% |
| American Century High Income                                                          | ۶<br>\$         | 34,504,622                 | 1.2 %<br>1.5% | ې<br>د                                | 11,240,611              | 2.4%         | ې<br>د          | 854,408            | 0.0%         | ١٩              | 849,151                | 2.6%          | ې<br>د           | 49,085                 | 0.5%          | ې<br>د      | 47,497,877                 | 1.7%         |
| T. Rowe Price Large Cap Growth Fund - I                                               | خ               | 46,713,047                 | 2.0%          | ٥                                     | 10,160,629              | 2.2%         | ٥               | 286,557            | 0.0%         | ٥               | 815,672                | 2.5%          | ٥                | 537,332                | 1.3%          | Ġ           | 58,513,237                 | 2.0%         |
| Diamond Hill Large Cap                                                                | ٥               | 59,466,113                 | 2.6%          | ٥                                     | 15,362,393              | 3.3%         | ٥               | 1,087,006          | 0.0%         | ٥               | 739,053                | 2.3%          | ٥                | 424,864                | 1.0%          | Ġ           | 77,079,430                 | 2.7%         |
| William Blair Small/Mid Cap Growth Fund                                               | ٥               | 30,163,770                 | 1.3%          | ٥                                     | 4,983,632               | 1.1%         | ٥               | 387,742            | 0.0%         | ٥               | 352,012                | 1.1%          | ٥                | 169,646                | 0.4%          | ن<br>د      | 36,056,802                 | 1.3%         |
| ·                                                                                     | ې               |                            |               | ٦                                     |                         |              | ٦               |                    |              | ٦               |                        |               | ٦                | •                      |               | ٦           |                            |              |
| DFA U.S. Targeted Value                                                               | \$              | 52,478,130                 | 2.3%          | \ \$                                  | 12,918,246              | 2.8%         | \$              | 969,623            | 0.0%         | \$              | 474,816                | 1.5%          | \$               | 317,473                | 0.7%          | Ş           | 67,158,289                 | 2.3%         |
| Dodge & Cox Global Stock Fund                                                         | \$              | 47,512,860                 | 2.1%          | \ \ \ \ \ \ \ \ \ \ \ \ \ \ \ \ \ \ \ | 9,870,412               | 2.1%         | \$              | 783,106            | 0.0%         | \ \$            | 314,473                | 1.0%          | \$               | 303,618                | 0.7%          | Ş           | 58,784,467                 | 2.1%         |
| GQG International Opportunities Fund                                                  | \$<br>  .       | 42,138,534                 | 1.8%          | Ş                                     | 7,647,373               | 1.6%         | Ş               | 703,766            | 0.0%         | \$              | 393,739                | 1.2%          | \$<br>  .        | 231,760                | 0.5%          | \$          | 51,115,172                 | 1.8%         |
| Cohen & Steers Instl Realty Shares                                                    | \$              | 28,857,006                 | 1.3%          | <b>\$</b>                             | 7,201,170               | 1.5%         | \$              | 601,313            | 0.0%         | \$              | 438,759                | 1.4%          | \$               | 235,034                | 0.6%          | \$          | 37,333,282                 | 1.3%         |
| TIER 3: Mutual Fund Window                                                            | \$              | 26,575,739                 | 1.2%          | \$                                    | 5,243,221               | 1.1%         | \$              | 174,434            | 0.0%         | \$              | 109,108                | 0.3%          | \$               | 8,008                  | 0.0%          | \$          | 32,110,510                 | 1.1%         |
|                                                                                       |                 |                            |               |                                       |                         |              |                 |                    |              |                 |                        |               |                  |                        |               |             |                            |              |
| Total                                                                                 | \$              | 2,290,470,956              | 100.0%        | \$                                    | 466,211,196             | 100.0%       | \$              | 34,874,376         | 100.0%       | \$              | 32,326,272             | 100.0%        | \$               | 42,450,896             | 100.0%        | \$          | 2,866,333,696              | 100.0%       |