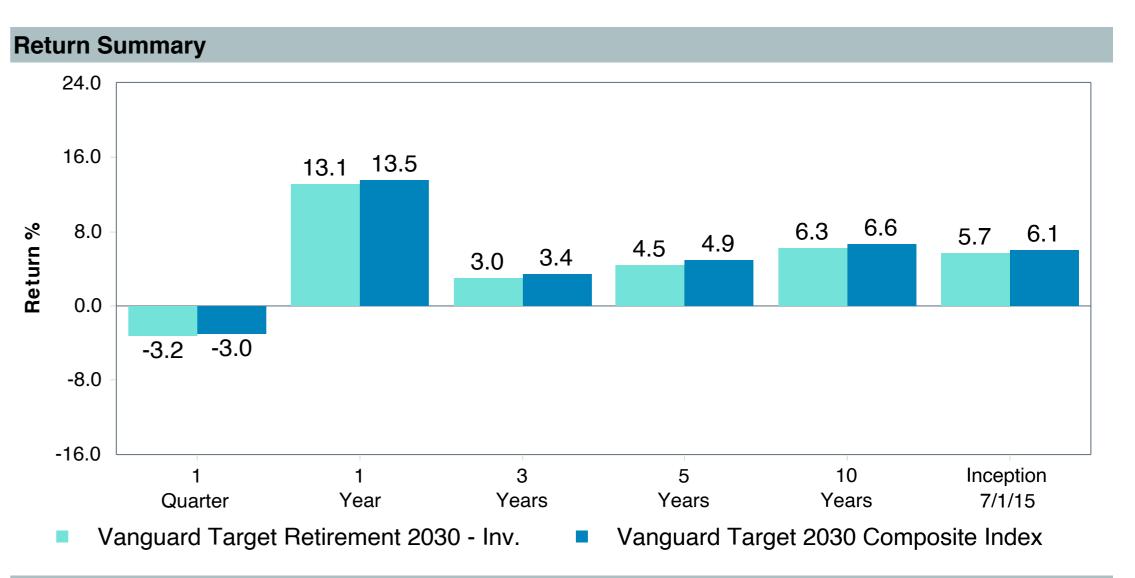

## September 30, 2023

|                                                 |                     | % of  |            |                   | Trailii<br>1 Yea |      | Trailing<br>3 Years | Trailing<br>5 Years | Traili<br>10 Ye |      |
|-------------------------------------------------|---------------------|-------|------------|-------------------|------------------|------|---------------------|---------------------|-----------------|------|
| Investment Fund                                 | Assets              | Total | Watch List | # of participants | Return           | Rank | Return Rank         | Return Rank         | Return          | Rank |
| Vanguard Institutional Index Fund - Instl. Plus | \$<br>253,779,698   | 8.9%  |            | 2,086             | 21.6%            | (20) | 10.1% (12)          | 9.9% (13)           | 11.9%           | (5)  |
| S&P 500 Index                                   |                     |       |            |                   | 21.6%            | (8)  | 10.2% (4)           | 9.9% (6)            | 11.9%           | (1)  |
| TIAA Traditional - RC                           | \$<br>232,284,910   | 8.1%  |            | 1,166             | 4.6%             | (3)  | 4.1% (1)            | 4.1% (1)            | 4.2%            | (1)  |
| Morningstar Stable Value Index                  |                     |       |            |                   | 2.7%             | (21) | 2.1% (12)           | 2.2% (13)           | 2.0%            | (14) |
| Vanguard Target Retirement 2035 Trust Plus      | \$<br>180,105,616   | 6.3%  |            | 471               | 14.7%            | (36) | 4.0% (60)           | 5.0% (44)           | 6.9%            | (16) |
| Vanguard Target 2035 Composite Index            |                     |       |            |                   | 15.0%            | (28) | 4.3% (41)           | 5.4% (18)           | 7.1%            | (8)  |
| Vanguard Target Retirement 2040 Trust Plus      | \$<br>178,558,975   | 6.2%  |            | 554               | 16.2%            | (59) | 4.9% (71)           | 5.5% (34)           | 7.4%            | (17) |
| Vanguard Target 2040 Composite Index            |                     |       |            |                   | 16.5%            | (42) | 5.2% (46)           | 5.8% (23)           | 7.6%            | (9)  |
| Vanguard Target Retirement 2045 Trust Plus      | \$<br>159,824,532   | 5.6%  |            | 653               | 17.8%            | (44) | 5.8% (52)           | 6.0% (37)           | 7.7%            | (18) |
| Vanguard Target 2045 Composite Index            |                     |       |            |                   | 18.0%            | (36) | 6.1% (36)           | 6.3% (16)           | 8.0%            | (10) |
| Vanguard Target Retirement 2030 Trust Plus      | \$<br>154,710,499   | 5.4%  |            | 343               | 13.2%            | (15) | 3.1% (54)           | 4.6% (29)           | 6.4%            | (17) |
| Vanguard Target 2030 Composite Index            |                     |       |            |                   | 13.5%            | (12) | 3.4% (28)           | 4.9% (13)           | 6.6%            | (6)  |
| Vanguard Developed Markets Index Plus           | \$<br>116,132,912   | 4.1%  |            | 1,773             | 24.1%            | (37) | 5.4% (36)           | 3.2% (58)           | 4.0%            | (46) |
| Vanguard Spliced Developed ex U.S. Index        |                     |       |            |                   | 23.8%            | (39) | 5.5% (35)           | 3.2% (58)           | 4.0%            | (45) |
| TIAA Traditional - RCP                          | \$<br>110,733,933   | 3.9%  |            | 601               | 3.9%             | (5)  | 3.3% (1)            | 3.3% (1)            | 3.4%            | (1)  |
| Morningstar Stable Value Index                  |                     |       |            |                   | 2.7%             | (21) | 2.1% (12)           | 2.2% (13)           | 2.0%            | (14) |
| Vanguard Target Retirement 2050 Trust Plus      | \$<br>105,930,950   | 3.7%  |            | 669               | 18.5%            | (40) | 6.0% (53)           | 6.1% (31)           | 7.8%            | (24) |
| Vanguard Target 2050 Composite Index            |                     |       |            |                   | 18.7%            | (31) | 6.3% (29)           | 6.4% (11)           | 8.0%            | (11) |
| Vanguard Target Retirement 2025 Trust Plus      | \$<br>104,521,257   | 3.6%  |            | 253               | 11.6%            | (12) | 2.3% (38)           | 4.2% (21)           | 5.9%            | (13) |
| Vanguard Target 2025 Composite Index            |                     |       |            |                   | 11.9%            | (8)  | 2.6% (21)           | 4.5% (10)           | 6.1%            | (3)  |
| Total                                           | \$<br>1,596,583,282 | 55.7% |            |                   |                  |      |                     |                     |                 |      |