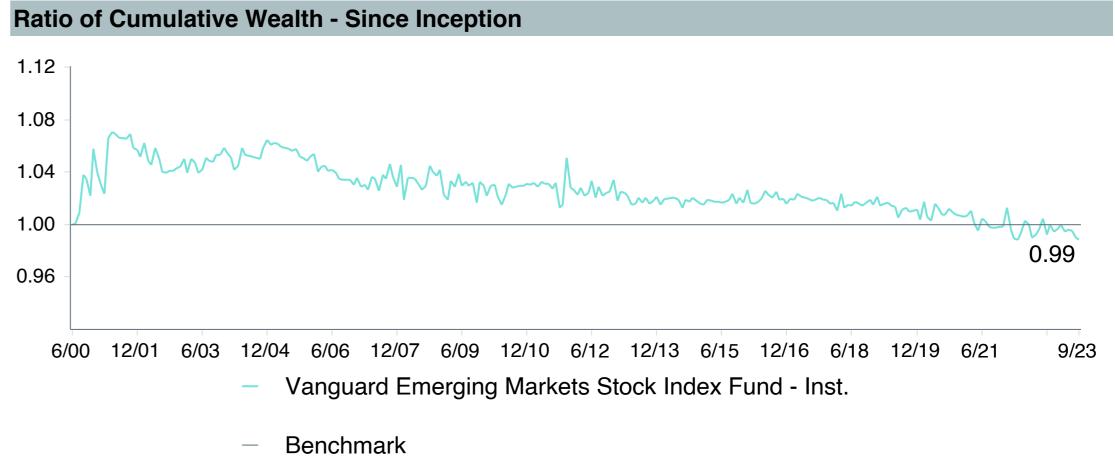

-----------|
| Product Name :             | Vanguard EM St I;Inst (VEMIX)   |
| Fund Family:               | Vanguard                        |
| Ticker:                    | VEMIX                           |
| Peer Group:                | IM Emerging Markets Equity (MF) |
| Benchmark:                 | Performance Benchmark           |
| Fund Inception:            | 06/22/2000                      |
| Portfolio Manager:         | Perre/Miller                    |
| Total Assets:              | \$7,158.20 Million              |
| Total Assets Date:         | 08/31/2023                      |
| Gross Expense:             | 0.10%                           |
| Net Expense:               | 0.10%                           |
| Turnover:                  | 7%                              |











As of September 30, 2023



-8.16

-4.52

-5.24

-33.36

-13.61

-6.85

0.14



95th Percentile

-4.90





| 5 Years Historical Statistics                      |                  |                   |                      |           |                 |       |      |        |                    |                    |
|----------------------------------------------------|------------------|-------------------|----------------------|-----------|-----------------|-------|------|--------|--------------------|--------------------|
|                                                    | Active<br>Return | Tracking<br>Error | Information<br>Ratio | R-Squared | Sharpe<br>Ratio | Alpha | Beta | Return | Standard Deviation | Actual Correlation |
| Vanguard Emerging Markets Stock Index Fund - In