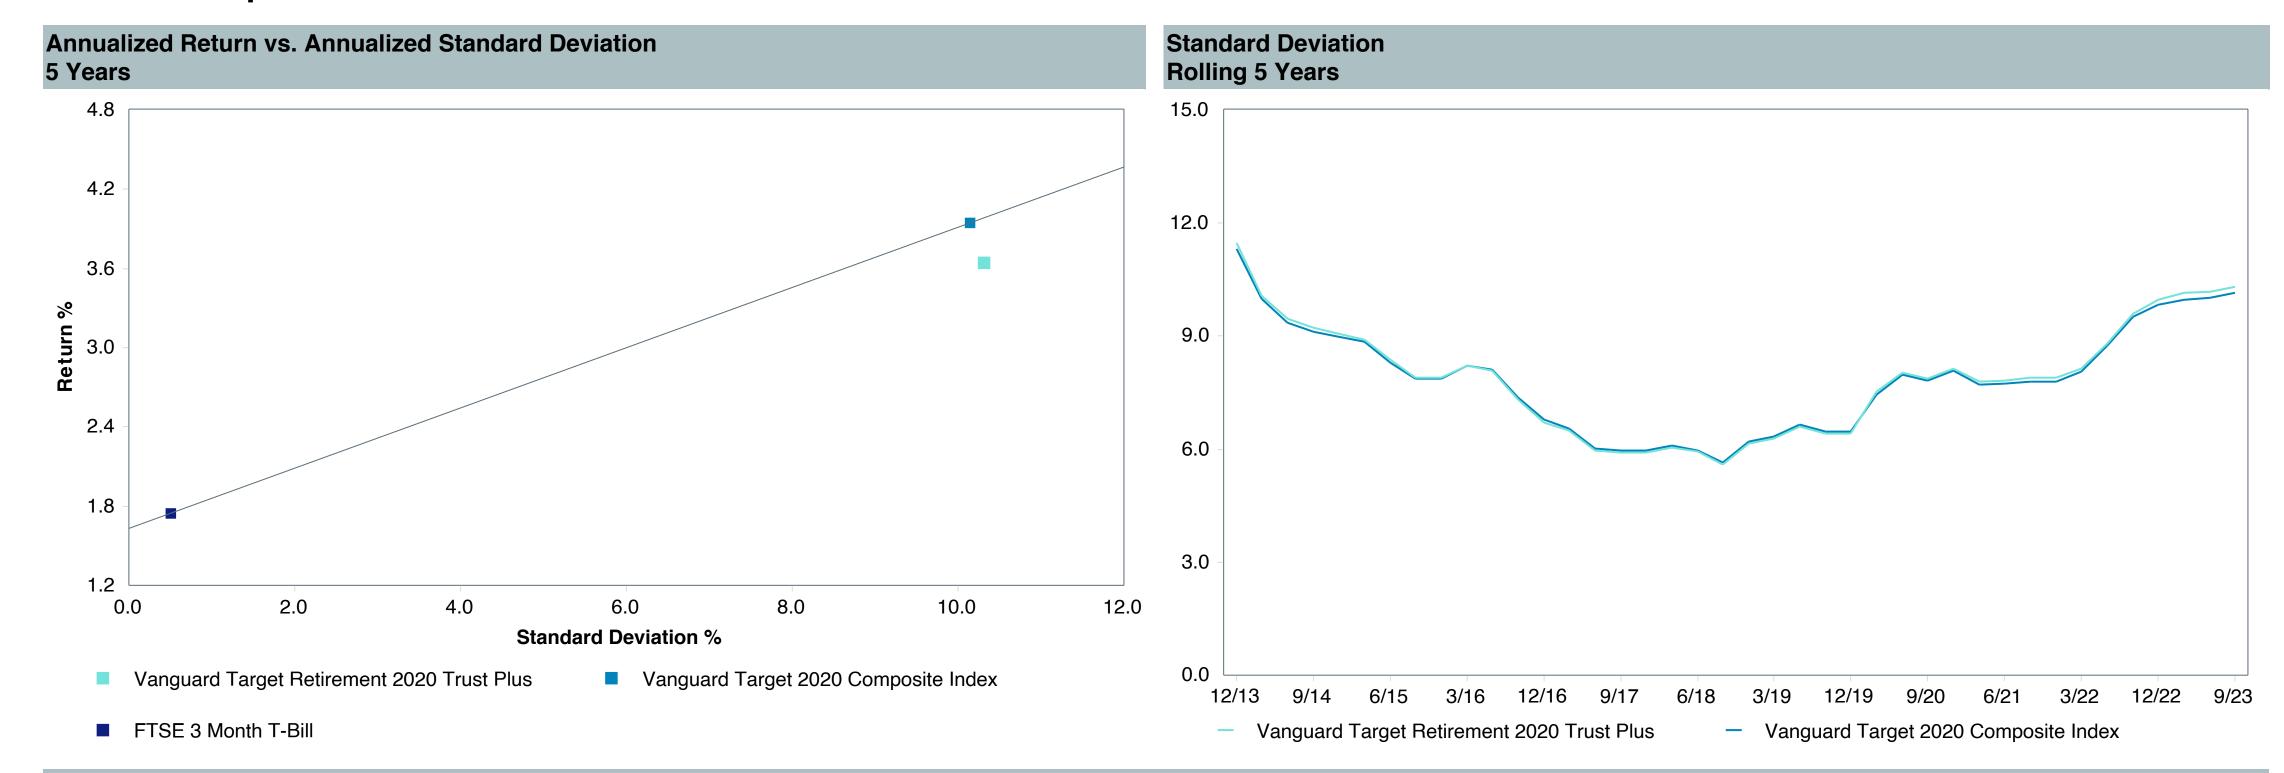

| 1.74  | 0.00 | 1.74   | 0.50               | 0.00               |



# Vanguard Target Retirement 2020 Trust Plus Performance Summary

| Account Information |                                            |  |  |  |  |
|---------------------|--------------------------------------------|--|--|--|--|
| Account Name        | Vanguard Target Retirement 2020 Trust Plus |  |  |  |  |
| Inception Date      | 08/31/2011                                 |  |  |  |  |
| Account Structure   | Collective Investment Trust                |  |  |  |  |
| Asset Class         | Global Target Date                         |  |  |  |  |
| Benchmark           | Vanguard Target 2020 Composite Index       |  |  |  |  |
| Peer Group          | IM Mixed-Asset Target 2020 (MF)            |  |  |  |  |















| 5 Years Historical Statistics              |                  |                   |                      |           |                 |       |      |        |                    |                    |
|--------------------------------------------|------------------|-------------------|----------------------|-----------|-----------------|-------|------|--------|--------------------|--------------------|
|                                            | Active<br>Return | Tracking<br>Error | Information<br>Ratio | R-Squared | Sharpe<br>Ratio | Alpha | Beta | Return | Standard Deviation | Actual Correlation |
| Vanguard Target Retirement 2020 Trust Plus | -0.27            | 0.53              | -0.52                | 1.00      | 0.23            | -0.34 | 1.01 | 3.65   | 10.31              |