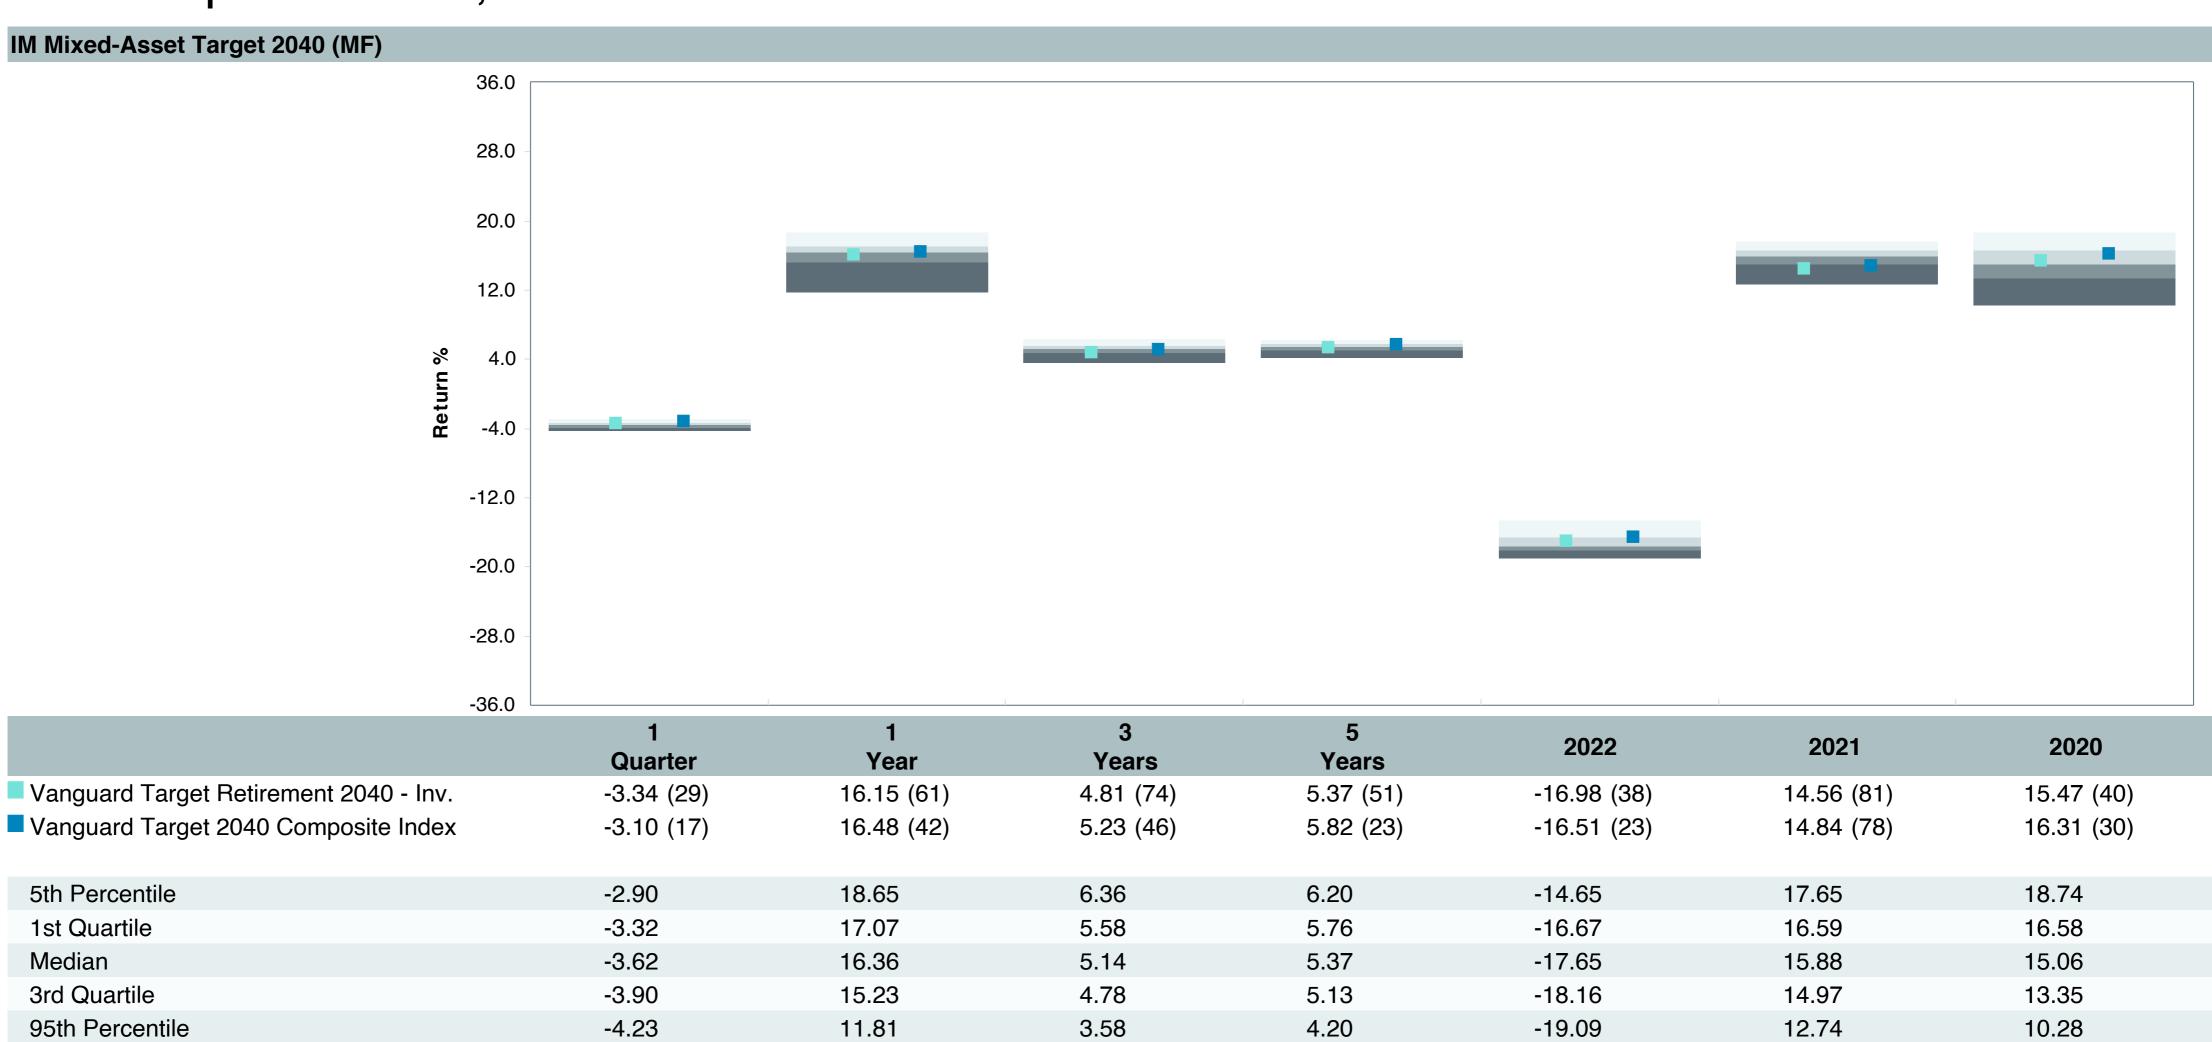

## September 30, 2023

|                                                 |                     | % of  |            |                   | Trailii<br>1 Yea |      | Trailing<br>3 Years | Trailing<br>5 Years | Traili<br>10 Ye |      |
|-------------------------------------------------|---------------------|-------|------------|-------------------|------------------|------|---------------------|---------------------|-----------------|------|
| Investment Fund                                 | Assets              | Total | Watch List | # of participants | Return           | Rank | Return Rank         | Return Rank         | Return          | Rank |
| Vanguard Institutional Index Fund - Instl. Plus | \$<br>253,779,698   | 8.9%  |            | 2,086             | 21.6%            | (20) | 10.1% (12)          | 9.9% (13)           | 11.9%           | (5)  |
| S&P 500 Index                                   |                     |       |            |                   | 21.6%            | (8)  | 10.2% (4)           | 9.9% (6)            | 11.9%           | (1)  |
| TIAA Traditional - RC                           | \$<br>232,284,910   | 8.1%  |            | 1,166             | 4.6%             | (3)  | 4.1% (1)            | 4.1% (1)            | 4.2%            | (1)  |
| Morningstar Stable Value Index                  |                     |       |            |                   | 2.7%             | (21) | 2.1% (12)           | 2.2% (13)           | 2.0%            | (14) |
| Vanguard Target Retirement 2035 Trust Plus      | \$<br>180,105,616   | 6.3%  |            | 471               | 14.7%            | (36) | 4.0% (60)           | 5.0% (44)           | 6.9%            | (16) |
| Vanguard Target 2035 Composite Index            |                     |       |            |                   | 15.0%            | (28) | 4.3% (41)           | 5.4% (18)           | 7.1%            | (8)  |
| Vanguard Target Retirement 2040 Trust Plus      | \$<br>178,558,975   | 6.2%  |            | 554               | 16.2%            | (59) | 4.9% (71)           | 5.5% (34)           | 7.4%            | (17) |
| Vanguard Target 2040 Composite Index            |                     |       |            |                   | 16.5%            | (42) | 5.2% (46)           | 5.8% (23)           | 7.6%            | (9)  |
| Vanguard Target Retirement 2045 Trust Plus      | \$<br>159,824,532   | 5.6%  |            | 653               | 17.8%            | (44) | 5.8% (52)           | 6.0% (37)           | 7.7%            | (18) |
| Vanguard Target 2045 Composite Index            |                     |       |            |                   | 18.0%            | (36) | 6.1% (36)           | 6.3% (16)           | 8.0%            | (10) |
| Vanguard Target Retirement 2030 Trust Plus      | \$<br>154,710,499   | 5.4%  |            | 343               | 13.2%            | (15) | 3.1% (54)           | 4.6% (29)           | 6.4%            | (17) |
| Vanguard Target 2030 Composite Index            |                     |       |            |                   | 13.5%            | (12) | 3.4% (28)           | 4.9% (13)           | 6.6%            | (6)  |
| Vanguard Developed Markets Index Plus           | \$<br>116,132,912   | 4.1%  |            | 1,773             | 24.1%            | (37) | 5.4% (36)           | 3.2% (58)           | 4.0%            | (46) |
| Vanguard Spliced Developed ex U.S. Index        |                     |       |            |                   | 23.8%            | (39) | 5.5% (35)           | 3.2% (58)           | 4.0%            | (45) |
| TIAA Traditional - RCP                          | \$<br>110,733,933   | 3.9%  |            | 601               | 3.9%             | (5)  | 3.3% (1)            | 3.3% (1)            | 3.4%            | (1)  |
| Morningstar Stable Value Index                  |                     |       |            |                   | 2.7%             | (21) | 2.1% (12)           | 2.2% (13)           | 2.0%            | (14) |
| Vanguard Target Retirement 2050 Trust Plus      | \$<br>105,930,950   | 3.7%  |            | 669               | 18.5%            | (40) | 6.0% (53)           | 6.1% (31)           | 7.8%            | (24) |
| Vanguard Target 2050 Composite Index            |                     |       |            |                   | 18.7%            | (31) | 6.3% (29)           | 6.4% (11)           | 8.0%            | (11) |
| Vanguard Target Retirement 2025 Trust Plus      | \$<br>104,521,257   | 3.6%  |            | 253               | 11.6%            | (12) | 2.3% (38)           | 4.2% (21)           | 5.9%            | (13) |
| Vanguard Target 2025 Composite Index            |                     |       |            |                   | 11.9%            | (8)  | 2.6% (21)           | 4.5% (10)           | 6.1%            | (3)  |
| Total                                           | \$<br>1,596,583,282 | 55.7% |            |                   |                  |      |                     |                     |                 |      |