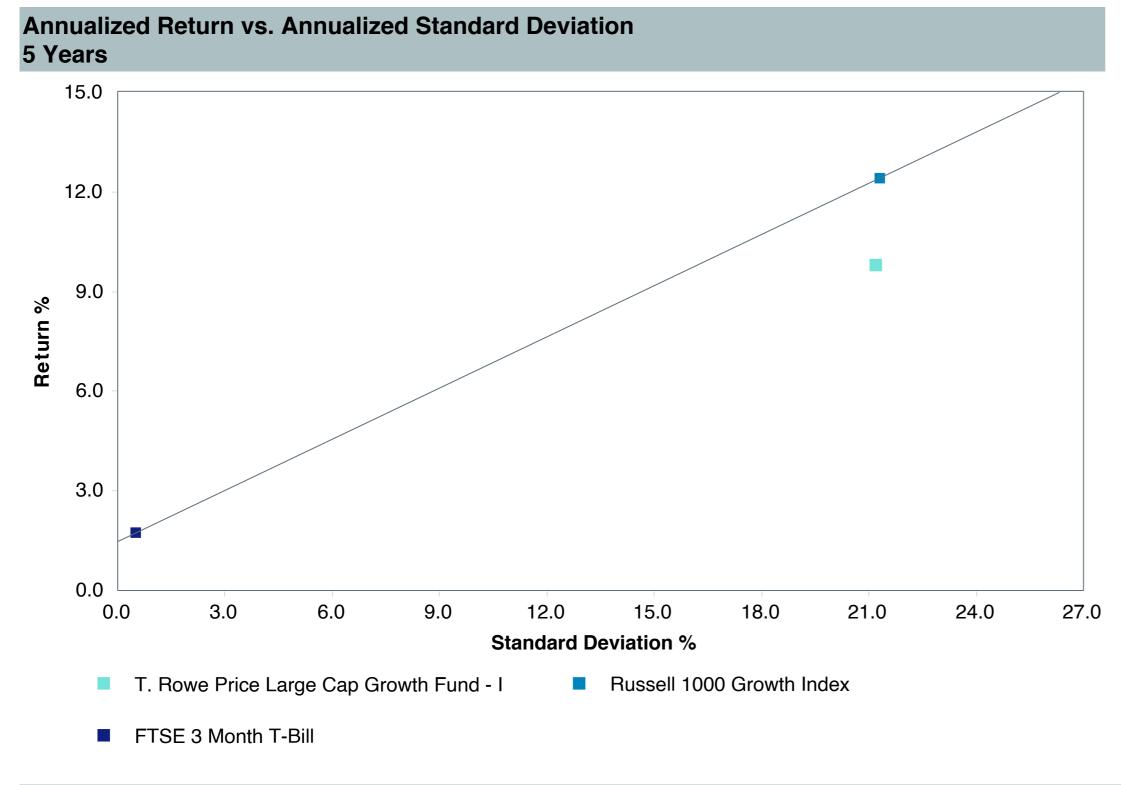

### As of September 30, 2023

|                                                | 1.                                     | 2.                                                           | 3.                                                      | 4.                                  | 5.                              | 6.                                      |                        | Watch Li               | st Status              |                        |
|------------------------------------------------|----------------------------------------|--------------------------------------------------------------|---------------------------------------------------------|-------------------------------------|---------------------------------|-----------------------------------------|------------------------|------------------------|------------------------|------------------------|
|                                                | Underperformed During Trailing 5 Years | Underperformed in<br>3 of 4<br>Trailing Calendar<br>Quarters | Diverged from Strategy and/or Portfolio Characteristics | Adverse Change in Portfolio Manager | Weak Manager<br>Research Rating | Significant<br>Organizational<br>Change | 3rd<br>Quarter<br>2023 | 2nd<br>Quarter<br>2023 | 1st<br>Quarter<br>2023 | 4th<br>Quarter<br>2022 |
| Vanguard Total Bond Market Index Fund          | No                                     | No                                                           | No                                                      | No                                  | No (Buy)                        | No                                      |                        |                        |                        |                        |
| Vanguard Total International Bond Index Fund   | No                                     | No                                                           | No                                                      | No                                  | No (Buy)                        | No                                      |                        |                        |                        |                        |
| Vanguard Total Stock Market Index Fund         | No                                     | No                                                           | No                                                      | No                                  | No (Buy)                        | No                                      |                        |                        |                        |                        |
| Vanguard Institutional Index Fund              | No                                     | No                                                           | No                                                      | No                                  | No (Buy)                        | No                                      |                        |                        |                        |                        |
| Vanguard FTSE Social Index Fund                | No                                     | No                                                           | No                                                      | No                                  | No (Buy)                        | No                                      |                        |                        |                        |                        |
| Vanguard Extended Market Index Fund            | No                                     | No                                                           | No                                                      | No                                  | No (Buy)                        | No                                      |                        |                        |                        |                        |
| Vangaurd Total International Stock Index Fund  | No                                     | No                                                           | No                                                      | No                                  | No (Buy)                        | No                                      |                        |                        |                        |                        |
| Vanguard Developed Market Index Fund           | No                                     | No                                                           | No                                                      | No                                  | No (Buy)                        | No                                      |                        |                        |                        |                        |
| Vanguard Emerging Markets Stock Index Fund     | Yes                                    | No                                                           | No                                                      | No                                  | No (Buy)                        | No                                      |                        |                        |                        |                        |
| Vanguard Federal Money Market Fund             | No                                     | No                                                           | No                                                      | No                                  | No (Buy)                        | No                                      |                        |                        |                        |                        |
| T. Rowe Price Stable Value Common Trust Fund A | Yes                                    | Yes                                                          | No                                                      | No                                  | No (Buy)                        | No                                      |                        |                        |                        |                        |
| TIAA Traditional - RC                          | No                                     | No                                                           | No                                                      | No                                  | No (Buy)                        | No                                      |                        |                        |                        |                        |
| TIAA Traditional - RCP                         | No                                     | No                                                           | No                                                      | No                                  | No (Buy)                        | No                                      |                        |                        |                        |                        |
| PIMCO Total Return Fund                        | No                                     | No                                                           | No                                                      | No                                  | No (Qualified)                  | No                                      |                        |                        |                        |                        |
| DFA Inflation-Protected Securities             | No                                     | No                                                           | No                                                      | No                                  | No (Buy)                        | No                                      |                        |                        |                        |                        |
| American Century High Income                   | No                                     | No                                                           | No                                                      | No                                  | No (Buy)                        | No                                      |                        |                        |                        |                        |
| T. Rowe Price Large Cap Growth Fund            | Yes                                    | No                                                           | No                                                      | No                                  | No (Buy)                        | No                                      |                        |                        |                        |                        |
| Diamond Hill Large Cap                         | No                                     | No                                                           | No                                                      | No                                  | No (Buy)                        | No                                      |                        |                        |                        |                        |
| William Blair Small/Mid Cap Growth Fund        | No                                     | No                                                           | No                                                      | No                                  | No (Buy)                        | No                                      |                        |                        |                        |                        |
| DFA U.S. Targeted Value                        | No                                     | No                                                           | No                                                      | No                                  | No (Buy)                        | No                                      |                        |                        |                        |                        |
| Dodge & Cox Global Stock Fund                  | No                                     | No                                                           | No                                                      | No                                  | No (Buy)                        | No                                      |                        |                        |                        |                        |
| GQG International Opportunities Fund           | No                                     | No                                                           | No                                                      | No                                  | No (Buy)                        | No                                      |                        |                        |                        |                        |
| Cohen & Steers Instl Realty Shares             | No                                     | Yes                                                          | No                                                      | No                                  | No (Buy)                        | No                                      |                        |                        |                        |                        |