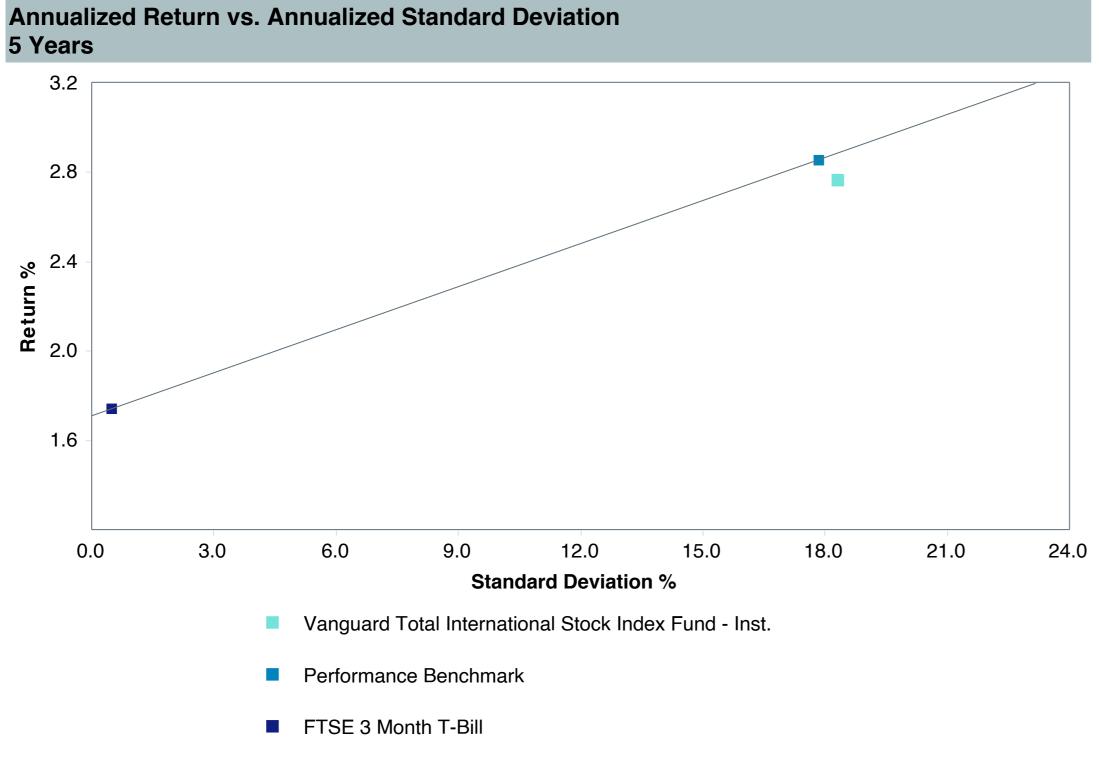

## **5 Year Comparative Performance**

### As of September 30, 2023

#### 5-yr Performance vs. Benchmark (Tiers II & III)