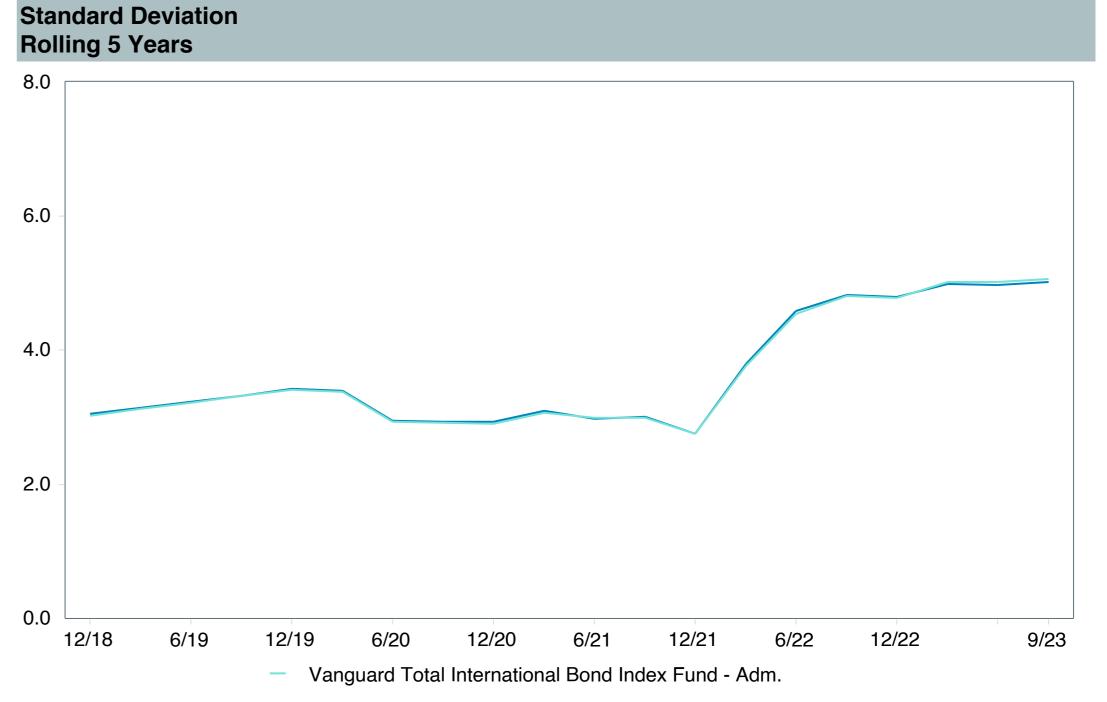

2 (47) | -2.10 (36) | 4.75 (73) |
| 5th Percentile                                      | -0.43      | 11.37     | -0.51      | 1.48       | -5.74       | 0.91       | 12.37     |
| 1st Quartile                                        | -1.35      | 5.43      | -2.89      | 0.68       | -10.73      | -1.79      | 9.36      |
| Median                                              | -1.85      | 3.81      | -4.88      | -0.96      | -12.93      | -4.61      | 6.36      |
| 3rd Quartile                                        | -3.21      | 2.21      | -7.20      | -3.15      | -18.49      | -6.86      | 4.55      |
| 95th Percentile                                     | -3.92      | 0.54      | -8.76      | -4.10      | -22.19      | -9.36      | -4.51     |



#### As of September 30, 2023





Blmbg. Global Agg ex-USD Flt Adj RIC Cpd (H)





As of September 30, 2023



| <b>Fund</b> | <b>Characteristics</b> | As of 06/30/2023 |
|-------------|------------------------|------------------|
|-------------|------------------------|------------------|

Avg. Coupon 2.20 % Nominal Maturity -

Effective Maturity 9.00 Years
Duration 7.50 Years

SEC 30 Day Yield - Avg. Credit Quality -

| Top Ten Securities As of 12/31/2022 |         |
|-------------------------------------|---------|
| Fgn. Currency Denominated Bonds     | 79.68 % |
| Corporate Notes/Bonds               | 14.78 % |
| Asset Backed Securities             | 5.18 %  |





| <b>Account Information</b> | on                            |
|----------------------------|-------------------------------|
| Product Name :