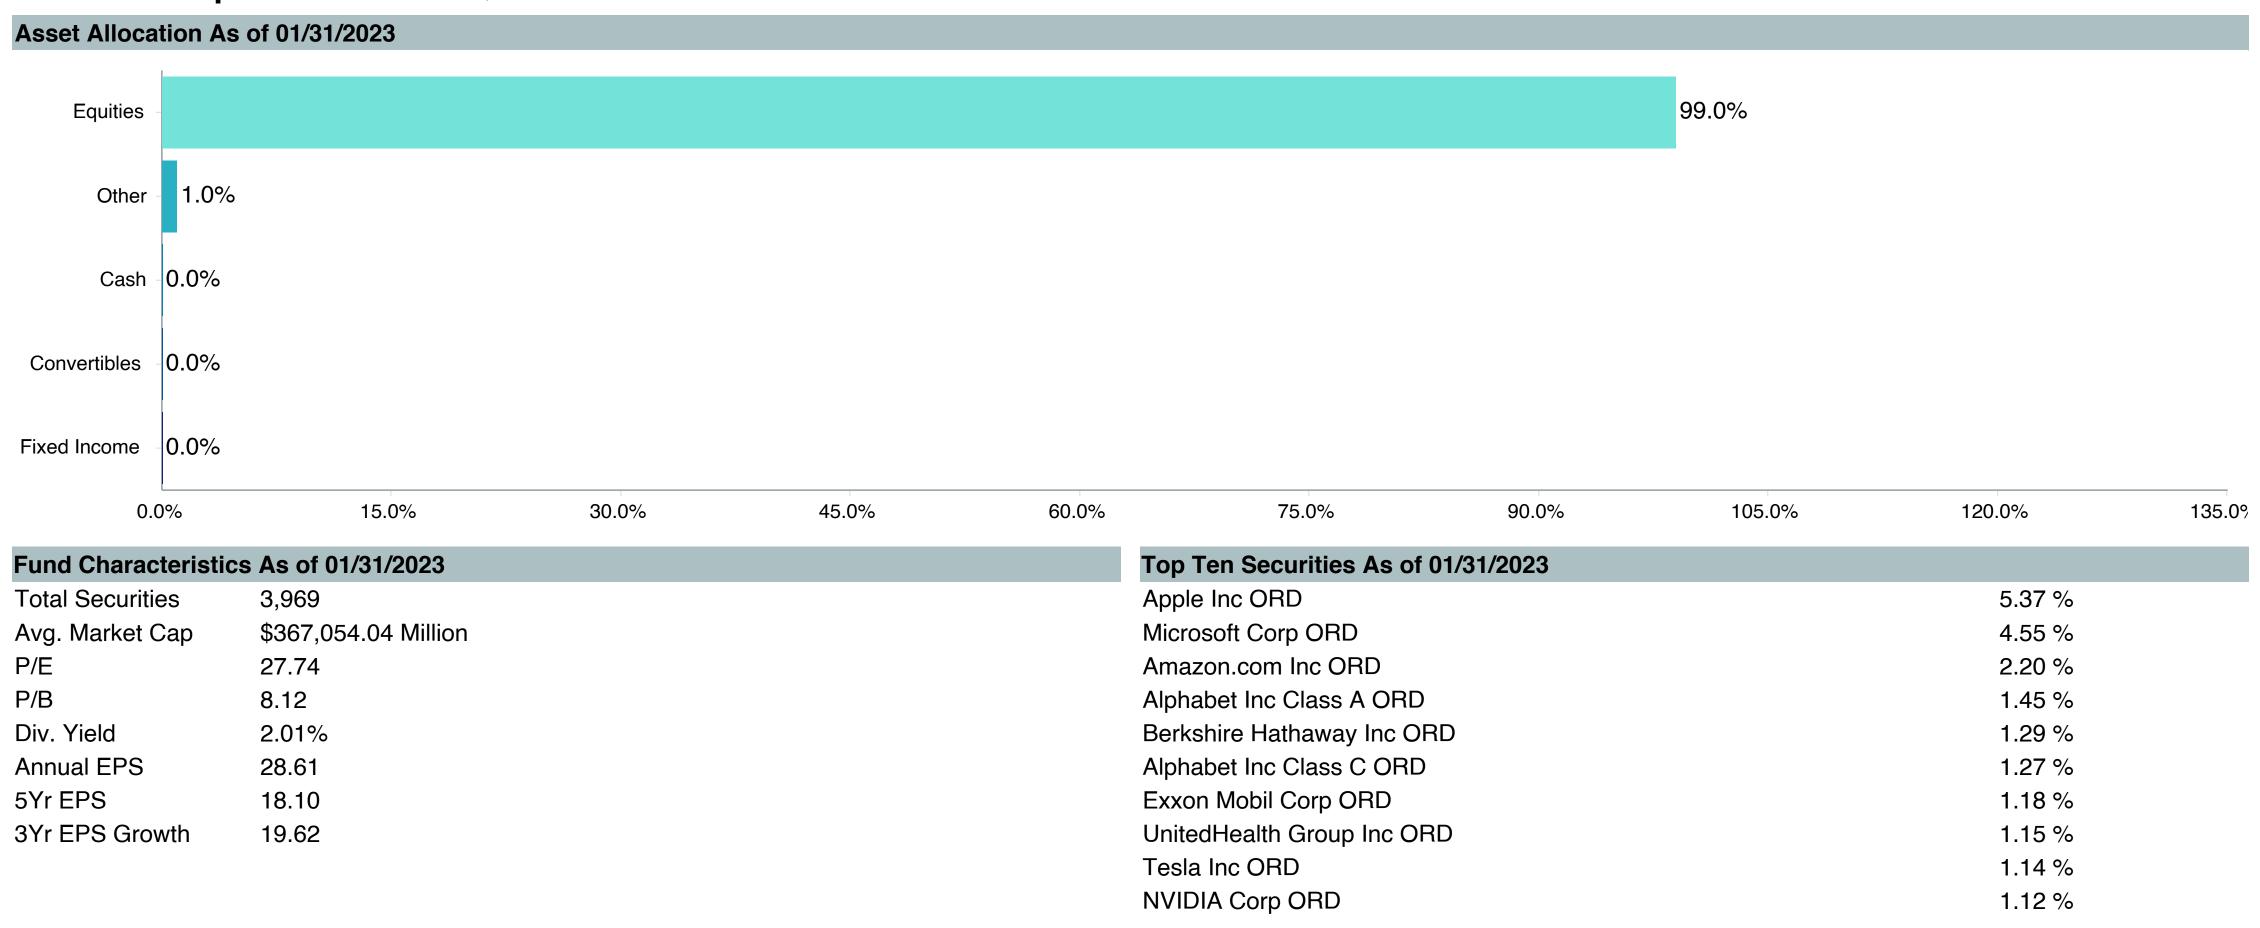

## **Asset Allocation Table**

|                                                                                       |                 | RPA                        |               |                                       | TSA                     |              |                 | Pre-99             |              |                 | 415(M)                 |               | Medical Resident |                        | Total         |             |                            |              |
|---------------------------------------------------------------------------------------|-----------------|----------------------------|---------------|---------------------------------------|-------------------------|--------------|-----------------|--------------------|--------------|-----------------|------------------------|---------------|------------------|------------------------|---------------|-------------|----------------------------|--------------|
| Fund                                                                                  |                 | (\$)                       | (%)           |                                       | (\$)                    | (%)          |                 | (\$)               | (%)          |                 | (\$)                   | (%)           |                  | (\$)                   | (%)           |             | (\$)                       | (%)          |
| TIER 1(a): Target Retirement Funds                                                    | \$              | 1,074,030,426              | 46.9%         | \$                                    | -                       | 0.0%         | \$              | -                  | 0.0%         | \$              | -                      | 0.0%          | \$               | -                      | 0.0%          | \$          | 1,074,030,426              | 37.5%        |
| Vanguard Target Retirement Income Trust Plus                                          | \$              | 46,740,282                 | 2.0%          | \$                                    | -                       | 0.0%         | \$              | -                  | 0.0%         | \$              | -                      | 0.0%          | \$               | -                      | 0.0%          | \$          | 46,740,282                 | 1.6%         |
| Vanguard Target Retirement 2020 Trust Plus                                            | \$              | 70,181,827                 | 3.1%          | \$                                    | -                       | 0.0%         | \$              | -                  | 0.0%         | \$              | -                      | 0.0%          | \$               | -                      | 0.0%          | \$          | 70,181,827                 | 2.4%         |
| Vanguard Target Retirement 2025 Trust Plus                                            | \$              | 104,521,257                | 4.6%          | Ş                                     | -                       | 0.0%         | Ş               | -                  | 0.0%         | Ş               | -                      | 0.0%          | Ş                | -                      | 0.0%          | \$          | 104,521,257                | 3.6%         |
| Vanguard Target Retirement 2030 Trust Plus                                            | Ş               | 154,710,499                | 6.8%          | Ş                                     | -                       | 0.0%         | Ş               | -                  | 0.0%         | Ş               | -                      | 0.0%          | Ş                | -                      | 0.0%          | Ş           | 154,710,499                | 5.4%         |
| Vanguard Target Retirement 2035 Trust Plus                                            | Ş               | 180,105,616                | 7.9%          | \<br>\<br>\                           | -                       | 0.0%         | \ \ \ \ \ \ \ \ | -                  | 0.0%         | \$              | -                      | 0.0%<br>0.0%  | \$               | -                      | 0.0%          | Ş<br>د      | 180,105,616                | 6.3%         |
| Vanguard Target Retirement 2040 Trust Plus Vanguard Target Retirement 2045 Trust Plus | ې<br>د          | 178,558,975<br>159,824,532 | 7.8%<br>7.0%  | ې<br>د                                | -<br>-                  | 0.0%<br>0.0% | ې<br>د          | -                  | 0.0%<br>0.0% | ې<br>د          | -                      | 0.0%          | ې<br>د           | <del>-</del>           | 0.0%<br>0.0%  | ې<br>د      | 178,558,975<br>159,824,532 | 6.2%<br>5.6% |
| Vanguard Target Retirement 2050 Trust Plus                                            | Š               | 105,930,950                | 4.6%          | Ś                                     | _                       | 0.0%         | Ś               | _                  | 0.0%         | Š               | _                      | 0.0%          | Ś                | _                      | 0.0%          | Š           | 105,930,950                | 3.7%         |
| Vanguard Target Retirement 2055 Trust Plus                                            | Ś               | 51,402,627                 | 2.2%          | Ś                                     | _                       | 0.0%         | Ś               | _                  | 0.0%         | Ś               | _                      | 0.0%          | Ś                | _                      | 0.0%          | Ś           | 51,402,627                 | 1.8%         |
| Vanguard Target Retirement 2060 Trust Plus                                            | \$              | 19,117,151                 | 0.8%          | \$                                    | -                       | 0.0%         | Ś               | _                  | 0.0%         | \$              | _                      | 0.0%          | Ś                | _                      | 0.0%          | \$          | 19,117,151                 | 0.7%         |
| Vanguard Target Retirement 2065 Trust Plus                                            | \$              | 2,921,821                  | 0.1%          | \$                                    | -                       | 0.0%         | \$              | -                  | 0.0%         | \$              | _                      | 0.0%          | \$               | _                      | 0.0%          | \$          | 2,921,821                  | 0.1%         |
| Vanguard Target Retirement 2070 Trust Plus                                            | \$              | 14,888                     | 0.0%          | \$                                    | -                       | 0.0%         | \$              | -                  | 0.0%         | \$              | -                      | 0.0%          | \$               | -                      | 0.0%          | \$          | 14,888                     | 0.0%         |
| TIER 1: Target Retirement Funds                                                       | \$              | -                          | 0.0%          | \$                                    | 95,718,170              | 20.5%        | \$              | 11,930,535         | 0.5%         | \$              | 15,804,811             | 48.9%         | \$               | 35,950,508             | 84.7%         | \$          | 159,404,024                | 5.6%         |
| Vanguard Target Retirement Income - Inv.                                              | \$              | -                          | 0.0%          | \$                                    | 12,449,092              | 0.5%         | \$              | 2,898,191          | 0.1%         | \$              | 1,163,548              | 3.6%          | \$               | 61,175                 | 0.1%          | \$          | 16,572,006                 | 0.6%         |
| Vanguard Target Retirement 2020 - Inv.                                                | \$              | -                          | 0.0%          | \$                                    | 10,829,438              | 2.3%         | \$              | 2,215,330          | 0.1%         | \$              | 1,845,883              | 5.7%          | \$               | 33,084                 | 0.1%          | \$          | 14,923,735                 | 0.5%         |
| Vanguard Target Retirement 2025 - Inv.                                                | Ş               | -                          | 0.0%          | Ş                                     | 18,508,242              | 4.0%         | Ş               | 2,525,057          | 0.1%         | Ş               | 2,689,082              | 8.3%          | Ş                | 141,736                | 0.3%          | Ş           | 23,864,118                 | 0.8%         |
| Vanguard Target Retirement 2030 - Inv.                                                | \ \ \ \ \ \ \ \ | -                          | 0.0%          | \ \ \ \ \ \                           | 16,417,069              | 3.5%         | Ş               | 2,734,849          | 0.1%         | \ \ \ \ \ \ \ \ | 2,657,898              | 8.2%          | Ş                | 380,013                | 0.9%          | Ş           | 22,189,828                 | 0.8%         |
| Vanguard Target Retirement 2035 - Inv.                                                | \ \ \ \ \       | -                          | 0.0%          | \<br>\<br>\                           | 12,142,505              | 2.6%         | Ş               | 915,261            | 0.0%         | \<br>\<br>\     | 1,514,553              | 4.7%          | Ş                | 1,242,627              | 2.9%<br>6.7%  | \<br>\<br>\ | 15,814,946                 | 0.6%         |
| Vanguard Target Retirement 2040 - Inv. Vanguard Target Retirement 2045 - Inv.         | Ş<br>Ċ          | -                          | 0.0%<br>0.0%  | ې<br>د                                | 11,504,892<br>5,711,779 | 2.5%<br>1.2% | Ş<br>Ċ          | 456,934<br>111,295 | 0.0%<br>0.0% | Ş<br>Ċ          | 3,243,116<br>1,668,641 | 10.0%<br>5.2% | ې<br>د           | 2,862,836<br>8,001,843 | 6.7%<br>18.8% | ې<br>د      | 18,067,779<br>15,493,558   | 0.6%<br>0.5% |
| Vanguard Target Retirement 2050 - Inv.                                                | Š               | _                          | 0.0%          | Ś                                     | 4,682,428               | 1.0%         | Ś               | 41,953             | 0.0%         | Š               | 831,783                | 2.6%          | Ś                | 11,600,986             | 27.3%         | Š           | 17,157,150                 | 0.6%         |
| Vanguard Target Retirement 2055 - Inv.                                                | Ś               | _                          | 0.0%          | Ś                                     | 2,513,440               | 0.5%         | Ś               | 12,696             | 0.0%         | Š               | 179,356                | 0.6%          | Ś                | 9,577,623              | 22.6%         | Ś           | 12,283,114                 | 0.4%         |
| Vanguard Target Retirement 2060 - Inv.                                                | Ś               | _                          | 0.0%          | Ś                                     | 767,395                 | 0.2%         | Ś               | -                  | 0.0%         | Ś               | -                      | 0.0%          | Ś                | 1,982,188              | 4.7%          | Ś           | 2,749,583                  | 0.1%         |
| Vanguard Target Retirement 2065 - Inv.                                                | \$              | -                          | 0.0%          | \$                                    | 166,182                 | 0.0%         | \$              | 18,969             | 0.0%         | \$              | 6,594                  | 0.0%          | \$               | 66,397                 | 0.2%          | \$          | 258,142                    | 0.0%         |
| Vanguard Target Retirement 2070 - Inv.                                                | \$              | -                          | 0.0%          | \$                                    | 25,708                  | 0.0%         | \$              | -                  | 0.0%         | \$              | 4,358                  | 0.0%          | \$               | -                      | 0.0%          | \$          | 30,066                     | 0.0%         |
| TIER 2: Core Funds                                                                    | \$              | 1,189,864,791              | 51.9%         | \$                                    | 365,249,804             | 78.3%        | \$              | 22,769,408         | 1.0%         | \$              | 16,412,353             | 50.8%         | \$               | 6,492,380              | 15.3%         | \$          | 1,600,788,736              | 55.8%        |
| Vanguard Total Bond Market Index Fund                                                 | Ş               | 47,715,309                 | 2.1%          | <b>\$</b>                             | 22,132,592              | 4.7%         | Ş               | 1,336,653          | 0.1%         | Ş               | 611,597                | 1.9%          | Ş                | 139,507                | 0.3%          | \$          | 71,935,658                 | 2.5%         |
| Vanguard Total International Bond Index Fund                                          | \$              | 5,350,203                  | 0.2%          | \$                                    | 3,191,444               | 0.7%         | \$              | 214,343            | 0.0%         | \$              | 152,461                | 0.5%          | \$               | 24,133                 | 0.1%          | \ \ \ \ \ \ | 8,932,583                  | 0.3%         |
| Vanguard Total Stock Market Index Fund                                                | Ş               | 63,414,095                 | 2.8%          | Þ                                     | 15,058,210              | 3.2%         | Ş               | 800,058            | 0.0%         | Ş               | 457,024                | 1.4%          | Ş                | 918,763                | 2.2%          | Þ           | 80,648,150                 | 2.8%         |
| Vanguard Institutional Index Fund                                                     | \$              | 192,085,984                | 8.4%          | \ \ \ \ \ \ \ \ \ \ \ \ \ \ \ \ \ \ \ | 54,808,070              | 11.8%        | \$              | 3,093,595          | 0.1%         | Ş               | 2,642,693              | 8.2%          | \$               | 1,149,355              | 2.7%          | Ş           | 253,779,698                | 8.9%         |
| Vanguard FTSE Social Index Fund                                                       | Ş<br>  .        | 10,308,151                 | 0.5%          | Ş<br>  .                              | 1,699,066               | 0.4%         | Ş<br>  .        | 102,996            | 0.0%         | Ş               | 258,809                | 0.8%          | \$<br>  .        | 140,942                | 0.3%          | \$<br>  .   | 12,509,964                 | 0.4%         |
| Vanguard Extended Market Index Fund                                                   | Ş               | 59,812,025                 | 2.6%          | Ş                                     | 16,000,826              | 3.4%         | Ş               | 1,122,530          | 0.0%         | Ş               | 636,953                | 2.0%          | Ş                | 309,918                | 0.7%          | Ş           | 77,882,252                 | 2.7%         |
| Vanguard Total International Stock Index                                              | \$              | 11,311,843                 | 0.5%          | \$                                    | 2,794,134               | 0.6%         | \$              | 346,639            | 0.0%         | \$              | 325,647                | 1.0%          | \$               | 54,307                 | 0.1%          | \$          | 14,832,572                 | 0.5%         |
| Vanguard Developed Market Index Fund                                                  | \$              | 87,293,113                 | 3.8%          | \$                                    | 25,642,890              | 5.5%         | \$              | 1,800,015          | 0.1%         | \$              | 909,357                | 2.8%          | \$               | 487,538                | 1.1%          | \$          | 116,132,912                | 4.1%         |
| Vanguard Emerging Markets Stock Index Fund                                            | \$              | 43,385,439                 | 1.9%          | \$                                    | 11,545,377              | 2.5%         | \$              | 826,070            | 0.0%         | \$              | 460,316                | 1.4%          | \$               | 275,317                | 0.6%          | \$          | 56,492,518                 | 2.0%         |
| Vanguard Federal Money Market Fund                                                    | \$              | 43,660,846                 | 1.9%          | \$                                    | 6,400,506               | 1.4%         | \$              | 1,641,629          | 0.1%         | \$              | 1,249,812              | 3.9%          | \$               | 164,914                | 0.4%          | \$          | 53,117,707                 | 1.9%         |
| T. Rowe Price Stable Value Common Trust Fund A                                        | \$              | 19,636,218                 | 0.9%          | \$                                    | -                       | 0.0%         | \$              | <del>-</del>       | 0.0%         | \$              | -                      | 0.0%          | \$               | -                      | 0.0%          | \$          | 19,636,218                 | 0.7%         |
| TIAA Traditional - RC                                                                 | \$              | 223,895,208                | 9.8%          | Ş                                     | 263,074                 | 0.1%         | Ş               | 4,346,901          | 0.2%         | Ş               | 3,372,215              | 10.4%         | Ş                | 407,512                | 1.0%          | \$          | 232,284,910                | 8.1%         |
| TIAA Traditional - RCP                                                                | Ş               | -                          | 0.0%          | \$                                    | 110,733,933             | 23.8%        | \$              | -                  | 0.0%         | \$              | 400.740                | 0.0%          | \$               | -                      | 0.0%          | \ \ \ \ \ \ | 110,733,933                | 3.9%         |
| PIMCO Total Return Fund DFA Inflation-Protected Securities Portfolio                  | ې<br>د          | 12,808,800<br>27,353,475   | 0.6%<br>1.2%  | ې<br>د                                | 7,710,806<br>7,884,409  | 1.7%<br>1.7% | ې<br>د          | 684,643<br>779,815 | 0.0%<br>0.0% | ې<br>د          | 469,742<br>488,052     | 1.5%<br>1.5%  | ې<br>د           | 35,147<br>116,216      | 0.1%<br>0.3%  | ې<br>د      | 21,709,138<br>36,621,967   | 0.8%<br>1.3% |
| American Century High Income                                                          | ۶<br>\$         | 34,504,622                 | 1.2 %<br>1.5% | ې<br>د                                | 11,240,611              | 2.4%         | ې<br>د          | 854,408            | 0.0%         | ١٩              | 849,151                | 2.6%          | ې<br>د           | 49,085                 | 0.5%          | ې<br>د      | 47,497,877                 | 1.7%         |
| T. Rowe Price Large Cap Growth Fund - I                                               | خ               | 46,713,047                 | 2.0%          | ٥                                     | 10,160,629              | 2.2%         | ٥               | 286,557            | 0.0%         | ٥               | 815,672                | 2.5%          | ٥                | 537,332                | 1.3%          | Ġ           | 58,513,237                 | 2.0%         |
| Diamond Hill Large Cap                                                                | ٥               | 59,466,113                 | 2.6%          | ٥                                     | 15,362,393              | 3.3%         | ٥               | 1,087,006          | 0.0%         | ٥               | 739,053                | 2.3%          | ٥                | 424,864                | 1.0%          | Ġ           | 77,079,430                 | 2.7%         |
| William Blair Small/Mid Cap Growth Fund                                               | ٥               | 30,163,770                 | 1.3%          | ٥                                     | 4,983,632               | 1.1%         | ٥               | 387,742            | 0.0%         | ٥               | 352,012                | 1.1%          | ٥                | 169,646                | 0.4%          | ن<br>د      | 36,056,802                 | 1.3%         |
| ·                                                                                     | ې               |                            |               | ٦                                     |                         |              | ٦               |                    |              | ٦               |                        |               | ٦                | •                      |               | ٦           |                            |              |
| DFA U.S. Targeted Value                                                               | \$              | 52,478,130                 | 2.3%          | \ \$                                  | 12,918,246              | 2.8%         | \$              | 969,623            | 0.0%         | \$              | 474,816                | 1.5%          | \$               | 317,473                | 0.7%          | Ş           | 67,158,289                 | 2.3%         |
| Dodge & Cox Global Stock Fund                                                         | \$              | 47,512,860                 | 2.1%          | \ \ \ \ \ \ \ \ \ \ \ \ \ \ \ \ \ \ \ | 9,870,412               | 2.1%         | \$              | 783,106            | 0.0%         | \ \$            | 314,473                | 1.0%          | \$               | 303,618                | 0.7%          | Ş           | 58,784,467                 | 2.1%         |
| GQG International Opportunities Fund                                                  | \$<br>  .       | 42,138,534                 | 1.8%          | Ş                                     | 7,647,373               | 1.6%         | Ş               | 703,766            | 0.0%         | \$              | 393,739                | 1.2%          | \$<br>  .        | 231,760                | 0.5%          | \$          | 51,115,172                 | 1.8%         |
| Cohen & Steers Instl Realty Shares                                                    | \$              | 28,857,006                 | 1.3%          | <b>\$</b>                             | 7,201,170               | 1.5%         | \$              | 601,313            | 0.0%         | \$              | 438,759                | 1.4%          | \$               | 235,034                | 0.6%          | \$          | 37,333,282                 | 1.3%         |
| TIER 3: Mutual Fund Window                                                            | \$              | 26,575,739                 | 1.2%          | \$                                    | 5,243,221               | 1.1%         | \$              | 174,434            | 0.0%         | \$              | 109,108                | 0.3%          | \$               | 8,008                  | 0.0%          | \$          | 32,110,510                 | 1.1%         |
|                                                                                       |                 |                            |               |                                       |                         |              |                 |                    |              |                 |                        |               |                  |                        |               |             |                            |              |
| Total                                                                                 | \$              | 2,290,470,956              | 100.0%        | \$                                    | 466,211,196             | 100.0%       | \$              | 34,874,376         | 100.0%       | \$              | 32,326,272             | 100.0%        | \$               | 42,450,896             | 100.0%        | \$          | 2,866,333,696              | 100.0%       |