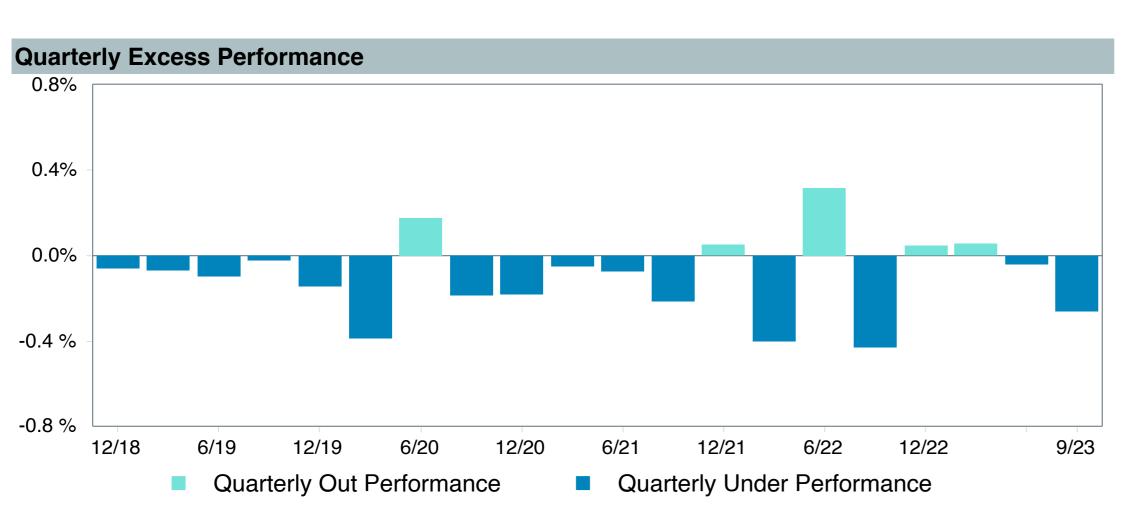

gt Ret2050;Inv (VFIFX)     |
| Fund Family:               | Vanguard                             |
| Ticker:                    | VFIFX                                |
| Peer Group:                | IM Mixed-Asset Target 2050 (MF)      |
| Benchmark:                 | Vanguard Target 2050 Composite Index |
| Fund Inception:            | 06/07/2006                           |
| Portfolio Manager:         | Team Managed                         |
| Total Assets:              | \$58,830.80 Million                  |
| Total Assets Date:         | 08/31/2023                           |
| Gross Expense:             | 0.08%                                |
| Net Expense:               | 0.08%                                |
| Turnover:                  | 4%                                   |

















| 5 Years Historical Statistics          |                  |                   |                      |           |                 |       |      |        |                    |                    |
|----------------------------------------|------------------|-------------------|----------------------|-----------|-----------------|-------|------|--------|--------------------|--------------------|
|                                        | Active<br>Return | Tracking<br>Error | Information<br>Ratio | R-Squared | Sharpe<br>Ratio | Alpha | Beta | Return | Standard Deviation | Actual Correlation |
| Vanguard Target Retirement 2050 - Inv. | -0.39            | 0.78              | -0.50                | 1.00      | 0.33            | -0.46 | 1.01 | 5.99   | 16.93              | 1