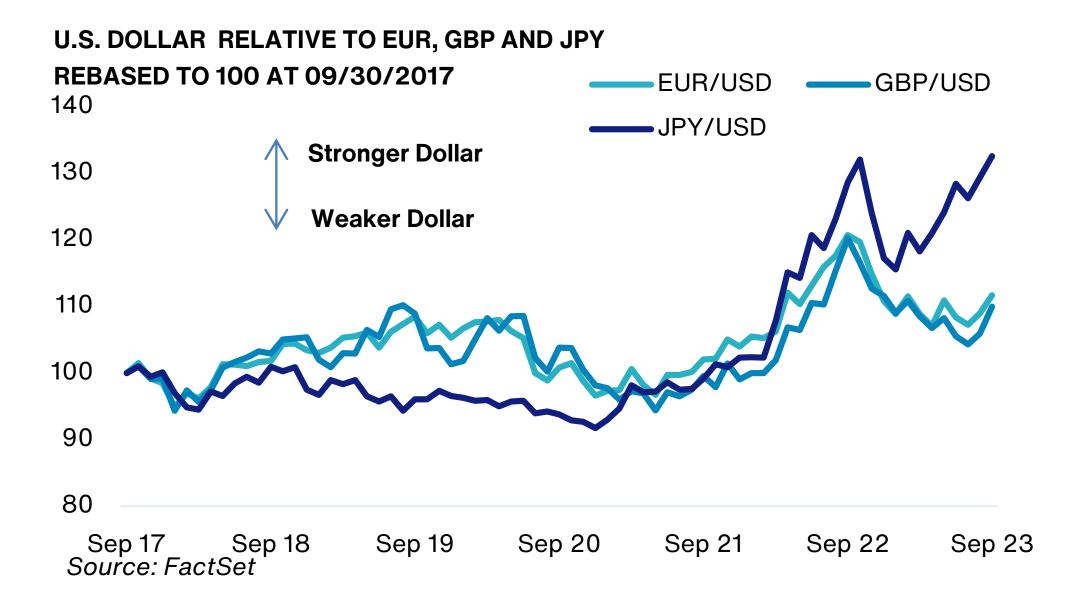

| 51        | 14                     | 15  |
| CMBS                    | 130       | 134       | 120       | -4                     | 10  |
| ABS                     | 67        | 68        | 76        | -1                     | -9  |
| Corporate               | 121       | 123       | 130       | -2                     | -9  |
| High Yield              | 394       | 390       | 469       | 4                      | -75 |
| Global Emerging Markets | 313       | 320       | 332       | -7                     | -19 |

- Credit markets fell amid risk-averse sentiment during the quarter, with spreads mixed.
- MBS and High Yield spreads widened by 14bps and 4bps respectively.
   Meanwhile, Long Credit and Long Gov't/ Credit spreads narrowed by 15bps and 8bps respectively.



# Currency





- The U.S. Dollar strengthened against all major currencies over the quarter. On a trade-weighted basis, the U.S. dollar appreciated by 2.4%.
- Sterling depreciated by 4.2% against the U.S. dollar. The Bank of England (BoE) raised its benchmark interest rate by 25bps to 5.25% over the quarter. Andrew Bailey, the BoE governor, indicated that any future interest rate increase would be based on evidence of persistent inflationary pressures. The BoE agreed to increase its current quantitative tightening pace of £80bn to £100bn in 2023-24.
- The U.S. dollar appreciated by 3.0% against the Euro and by 3.2% against the yen.



## Commodities



- Commodity prices rose over the quarter with the Bloomberg Commodity Index rising by 4.7% for the quarter.
- The energy sector outperformed as it rose