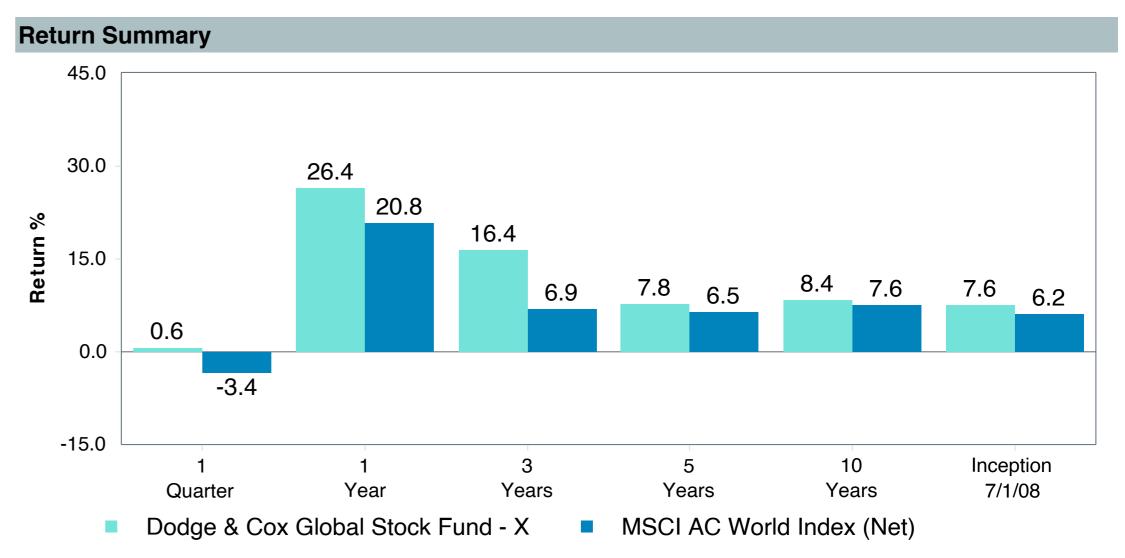

-|
| Product Name :             | Dodge & Cox Glbl Stock;X (DOXWX) |
| Fund Family:               | Dodge & Cox Funds                |
| Ticker:                    | DOXWX                            |
| Peer Group:                | IM Global Equity (MF)            |
| Benchmark:                 | MSCI AC World Index (Net)        |
| Fund Inception:            | 05/02/2022                       |
| Portfolio Manager:         | Team Managed                     |
| Total Assets:              | \$635.40 Million                 |
| Total Assets Date:         | 08/31/2023                       |
| Gross Expense:             | 0.57%                            |
| Net Expense:               | 0.52%                            |
| Turnover:                  | 25%                              |











# Peer Group Analysis





### **Risk Profile**





| 5 Years Historical Statistics     |                  |                   |                      |           |                 |       |      |        |                    |                    |
|-----------------------------------|------------------|-------------------|----------------------|-----------|-----------------|-------|------|--------|--------------------|--------------------|
|                                   | Active<br>Return | Tracking<br>Error | Information<br>Ratio | R-Squared | Sharpe<br>Ratio | Alpha | Beta | Return | Standard Deviation | Actual Correlation |
| Dodge & Cox Global Stock Fund - X | 2.07             | 8.94              | 0.23                 | 0.84      | 0.37            | 1.13  | 1.12 | 7.81   |