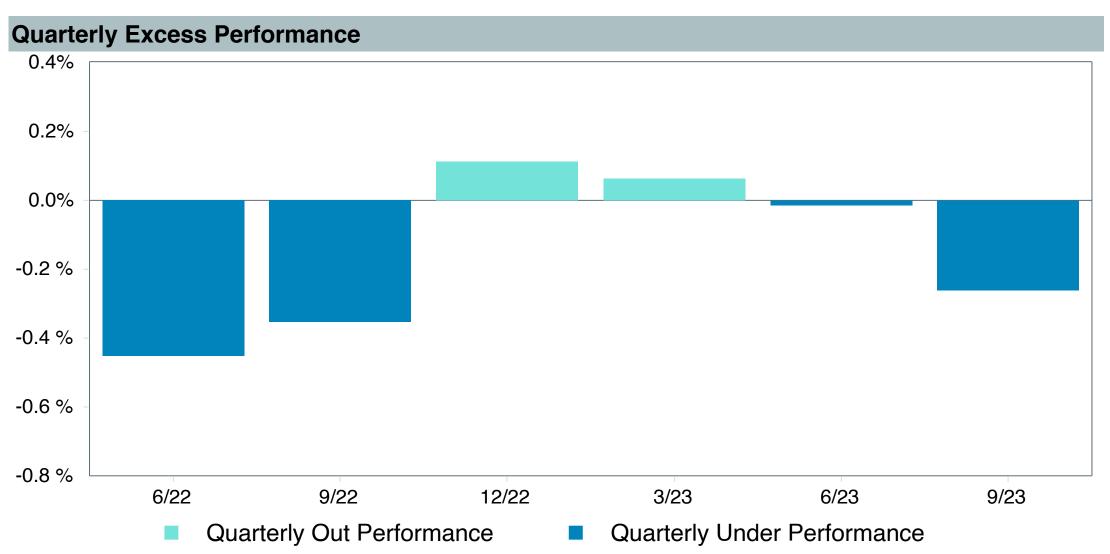

Notes on Table: Changes in Watch List designations from the previous quarter are highlighted in red.

Negative tracking of greater than 0.2% constitutes underperformance for the Plan's target date retirement funds.