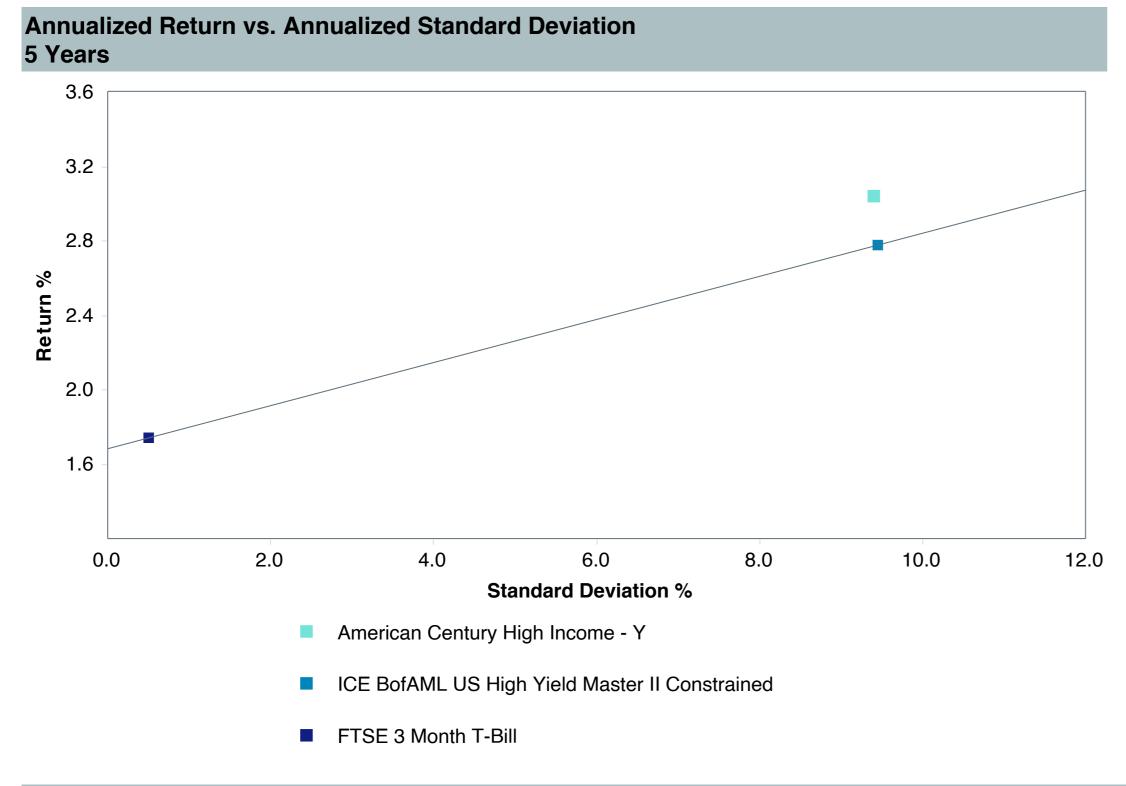

|  |  |  |  |
| Peer Group:         | IM U.S. High Yield Bonds (MF)                  |  |  |  |  |
| Benchmark:          | ICE BofAML US High Yield Master II Constrained |  |  |  |  |
| Fund Inception:     | 12/28/2012                                     |  |  |  |  |
| Portfolio Manager:  | Team Managed                                   |  |  |  |  |
| Total Assets:       | \$178.10 Million                               |  |  |  |  |
| Total Assets Date:  | 09/30/2023                                     |  |  |  |  |
| Gross Expense:      | 0.58%                                          |  |  |  |  |
| Net Expense:        | 0.58%                                          |  |  |  |  |
| Turnover:           | 31%                                            |  |  |  |  |

















| 5 Years Historical Statistics                  |                  |                   |                      |           |                 |       |      |        |                    |                    |
|------------------------------------------------|------------------|-------------------|----------------------|-----------|-----------------|-------|------|--------|--------------------|--------------------|
|                                                | Active<br>Return | Tracking<br>Error | Information<br>Ratio | R-Squared | Sharpe<br>Ratio | Alpha | Beta | Return | Standard Deviation | Actual Correlation |
| American Century High Income - Y               | 0.25             | 0.86              | 0.29                 | 0.99      | 0.18            | 0.28  | 0.99 | 3.04   | 9.