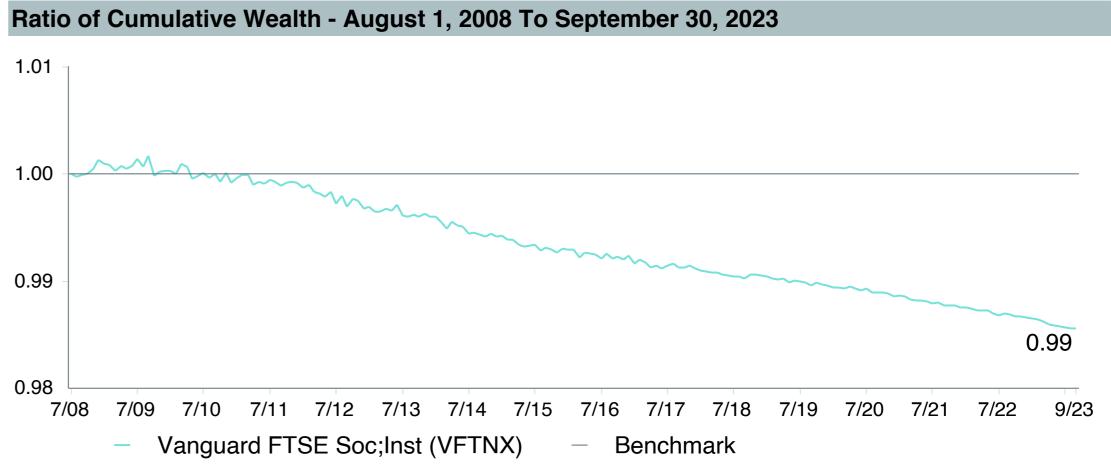

## **5 Year Comparative Performance**

### As of September 30, 2023

#### 5-yr Performance vs. Benchmark (Tiers II & III)