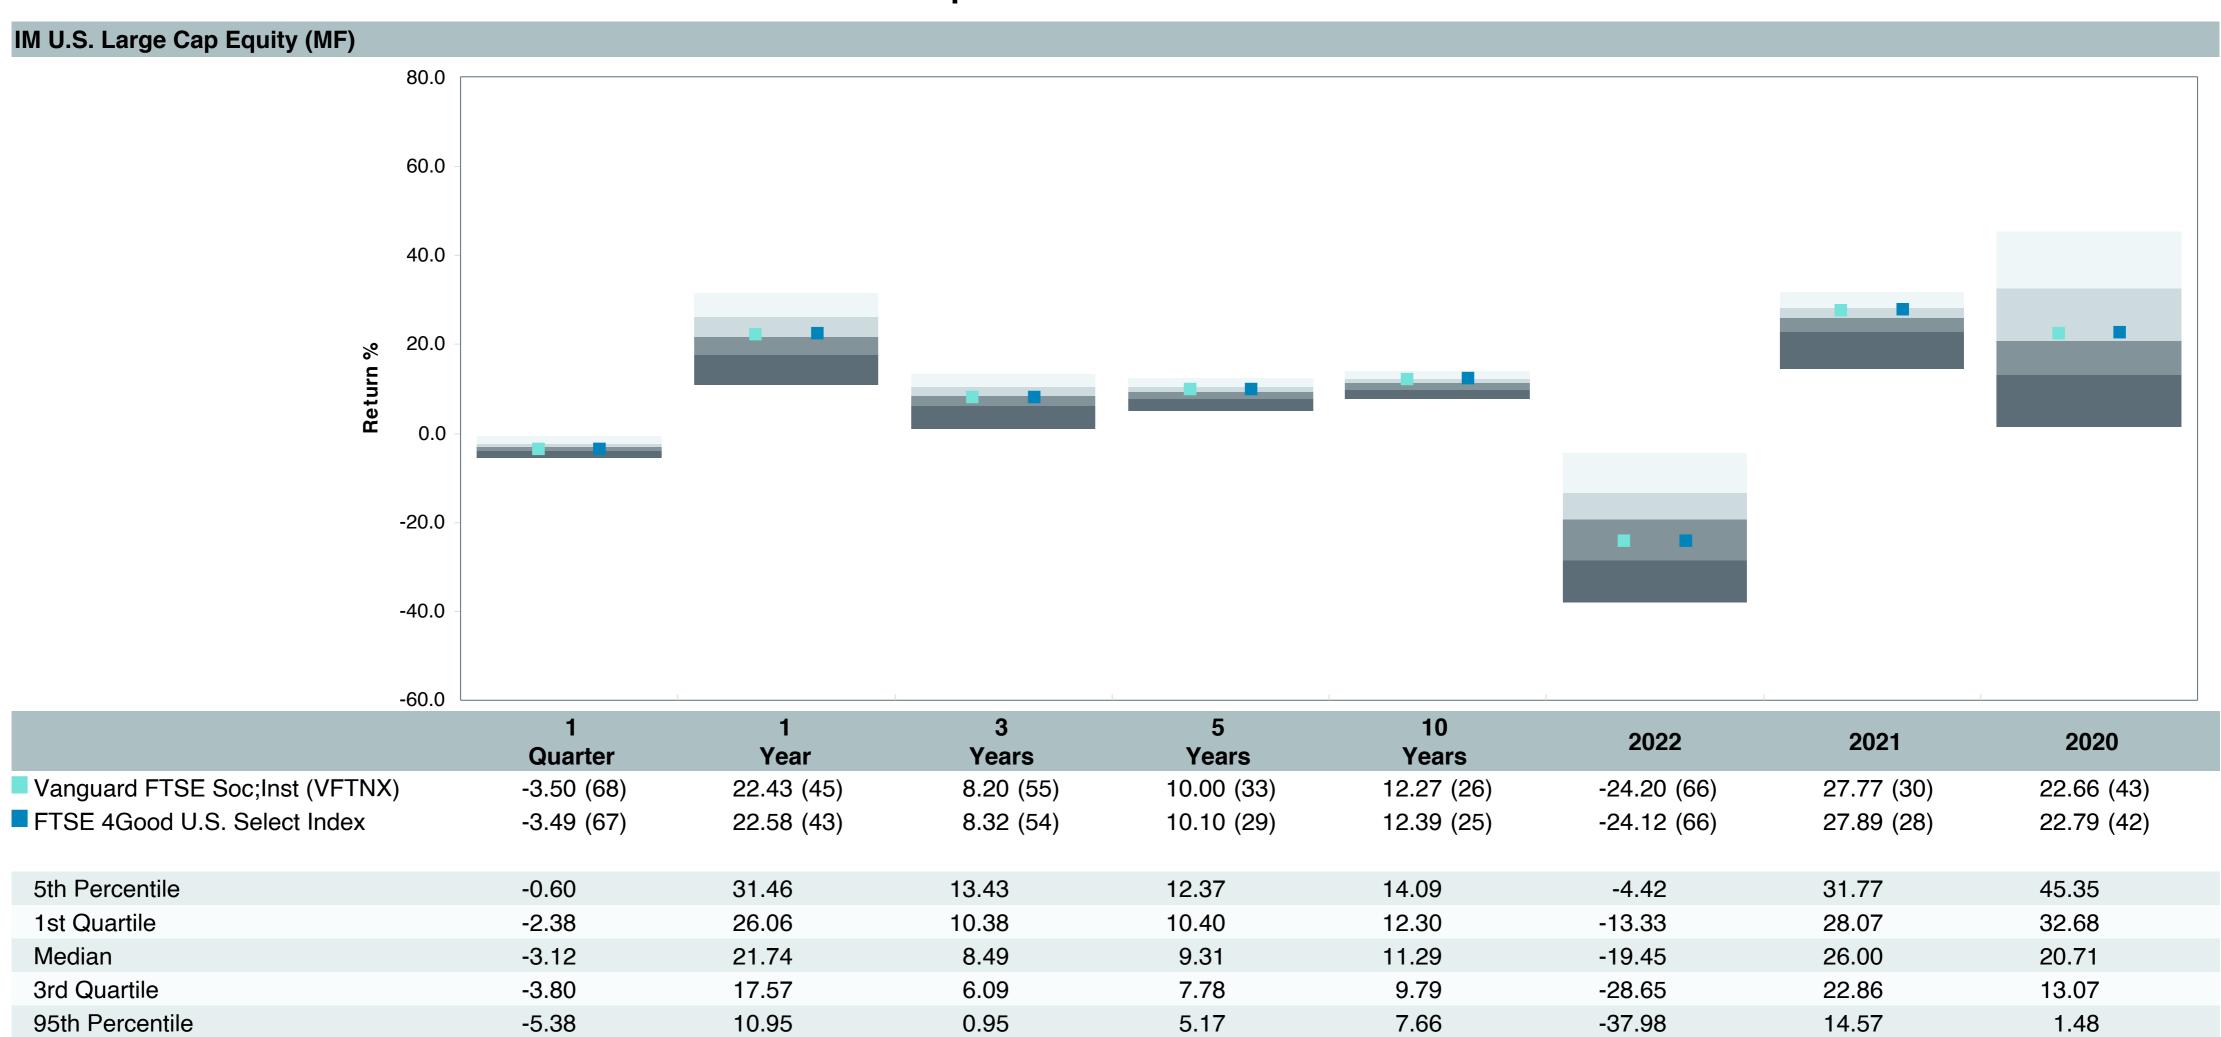

## **5 Year Comparative Performance**

### As of September 30, 2023

#### 5-yr Performance vs. Benchmark (Tiers II & III)