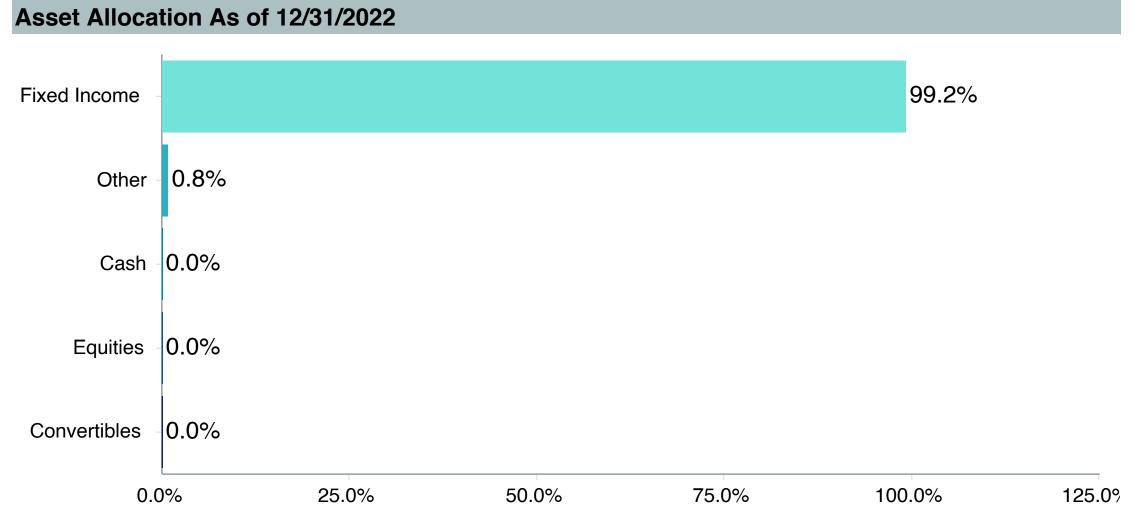

eturn | Tracking<br>Error | Information<br>Ratio | R-Squared | Sharpe<br>Ratio | Alpha | Beta | Return | Standard Deviation | Actual Correlation |
| Vanguard Total Bond Market Index Fund - Inst. | -0.02            | 0.25              | -0.10                | 1.00      | -0.25           | -0.03 | 1.00 | 0.15   | 5.64               | 1.00               |
| Performance Benchmark                         | 0.00             | 0.00              | -                    | 1.00      | -0.25           | 0.00  | 1.00 | 0.18   | 5.61               | 1.00               |
| FTSE 3 Month T-Bill                           | 1.40             | 5.59              | 0.25                 | 0.01      | -               | 1.74  | 0.01 | 1.74   | 0.50               | 0.09               |



As of September 30, 2023



| Fund Characteristics As of 06/30/202 | 23 |
|--------------------------------------|----|
|--------------------------------------|----|

Avg. Coupon 3.00 %
Nominal Maturity -

Effective Maturity 9.00 Years
Duration 6.50 Years

SEC 30 Day Yield 2.69 Avg. Credit Quality AA

| Top Ten Securities As of 12/31/2022 |         |
|-------------------------------------|---------|
| Corporate Notes/Bonds               | 26.90 % |
| Government Agency Securities        | 22.95 % |
| Treasury Notes/Bonds                | 22.95 % |
| GNMA and Other Mtg Backed           | 22.40 % |
| Fgn. Currency Denominated Bonds     | 3.50 %  |
| Asset Backed Securities             | 0.50 %  |





| <b>Account Information</b> | on                                           |
|----------------------------|----------