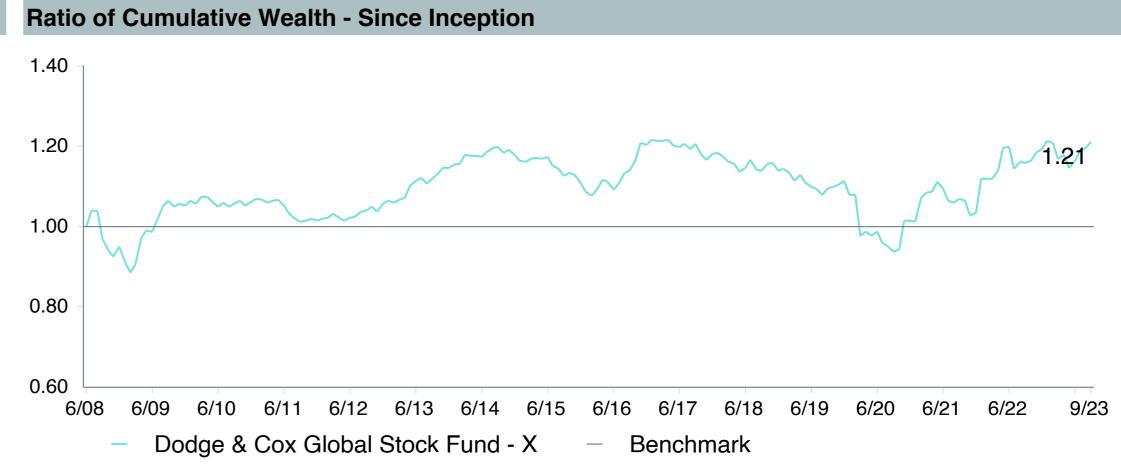

| Product Name :             | Dodge & Cox Glbl Stock;X (DOXWX) |
| Fund Family:               | Dodge & Cox Funds                |
| Ticker:                    | DOXWX                            |
| Peer Group:                | IM Global Equity (MF)            |
| Benchmark:                 | MSCI AC World Index (Net)        |
| Fund Inception:            | 05/02/2022                       |
| Portfolio Manager:         | Team Managed                     |
| Total Assets:              | \$635.40 Million                 |
| Total Assets Date:         | 08/31/2023                       |
| Gross Expense:             | 0.57%                            |
| Net Expense:               | 0.52%                            |
| Turnover:                  | 25%                              |











# Peer Group Analysis





### **Risk Profile**





| 5 Years Historical Statistics     |                  |                   |                      |           |                 |       |      |        |                    |                    |
|-----------------------------------|------------------|-------------------|----------------------|-----------|-----------------|-------|------|--------|--------------------|--------------------|
|                                   | Active<br>Return | Tracking<br>Error | Information<br>Ratio | R-Squared | Sharpe<br>Ratio | Alpha | Beta | Return | Standard Deviation | Actual Correlation |
| Dodge & Cox Global Stock Fund - X | 2.07             | 8.94              | 0.23                 | 0.84      | 0.37            | 1.13  | 1.12 | 7.81   | 2