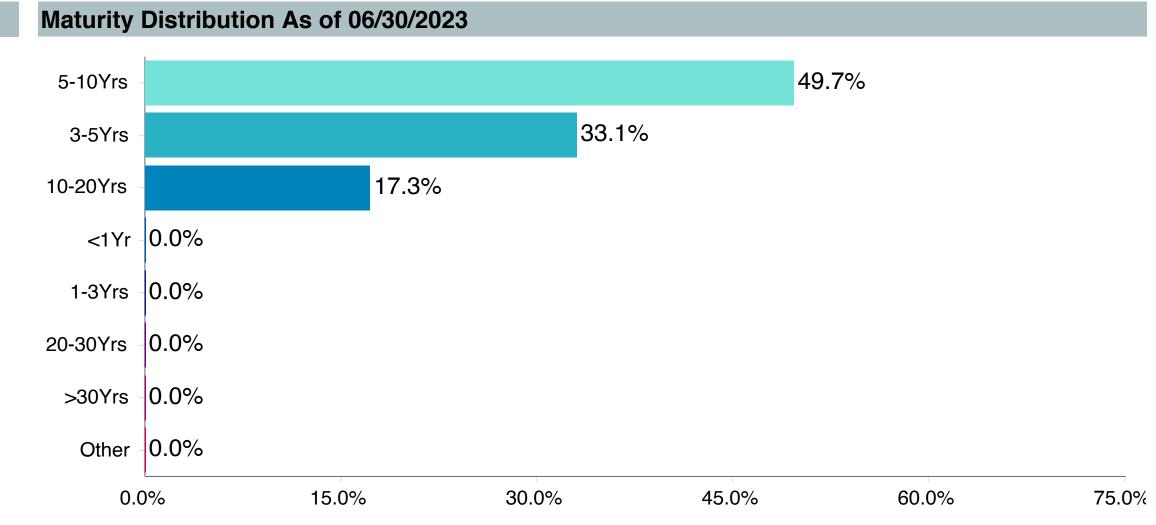

| -0.06 | 1.07  | 2.20   | 6.52               | 0.99               |
| Blmbg. Global Inflation-Linked: U.S. TIPS        | 0.00             | 0.00              | -                    | 1.00      | 0.09            | 0.00  | 1.00  | 2.12   | 6.05               | 1.00               |
| FTSE 3 Month T-Bill                              | -0.55            | 6.11              | -0.09                | 0.01      | -               | 1.76  | -0.01 | 1.74   | 0.50               | -0.07              |



As of September 30, 2023



#### **Fund Characteristics As of 06/30/2023**

Avg. Coupon 1.77 %

Nominal Maturity 7.65 Years

Effective Maturity 7.65 Years

Duration 6.92 Years

SEC 30 Day Yield 0.60

Avg. Credit Quality AAA

### **Top Ten Securities As of 09/30/2022**Treasury Notes/Bonds 100.00 %





# Manager Performance Summary

| Account Information |                                                |  |  |  |  |
|---------------------|------------------------------------------------|--|--|--|--|
| Product Name:       | Amer Cent:High Inc;Y (NPHIX)                   |  |  |  |  |
| Fund Family:        | American Century Investments                   |  |  |  |  |
| Ticker:             | NPHIX                                          |  |  |  |  |
| Peer Group:         | IM U.S. High Yield Bonds (MF)                  |  |  |  |  |
| Benchmark:          | ICE BofAML US High Yield Master II Constrained |  |  |  |  |
| Fund Inception:     | 12/28/2012                                     |  |  |  |  |
| Portfolio Manager:  | Team Managed                                   |  |  |  |  |