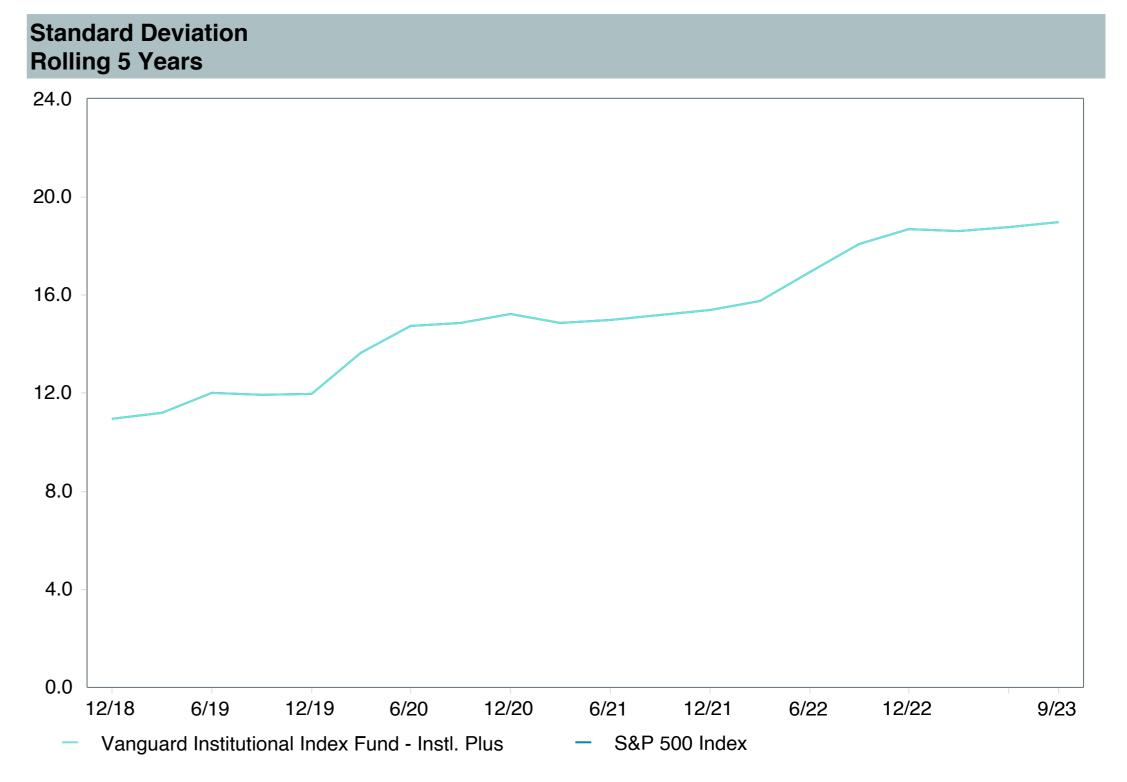

## **5 Year Comparative Performance**

### As of September 30, 2023

#### 5-yr Performance vs. Benchmark (Tiers II & III)