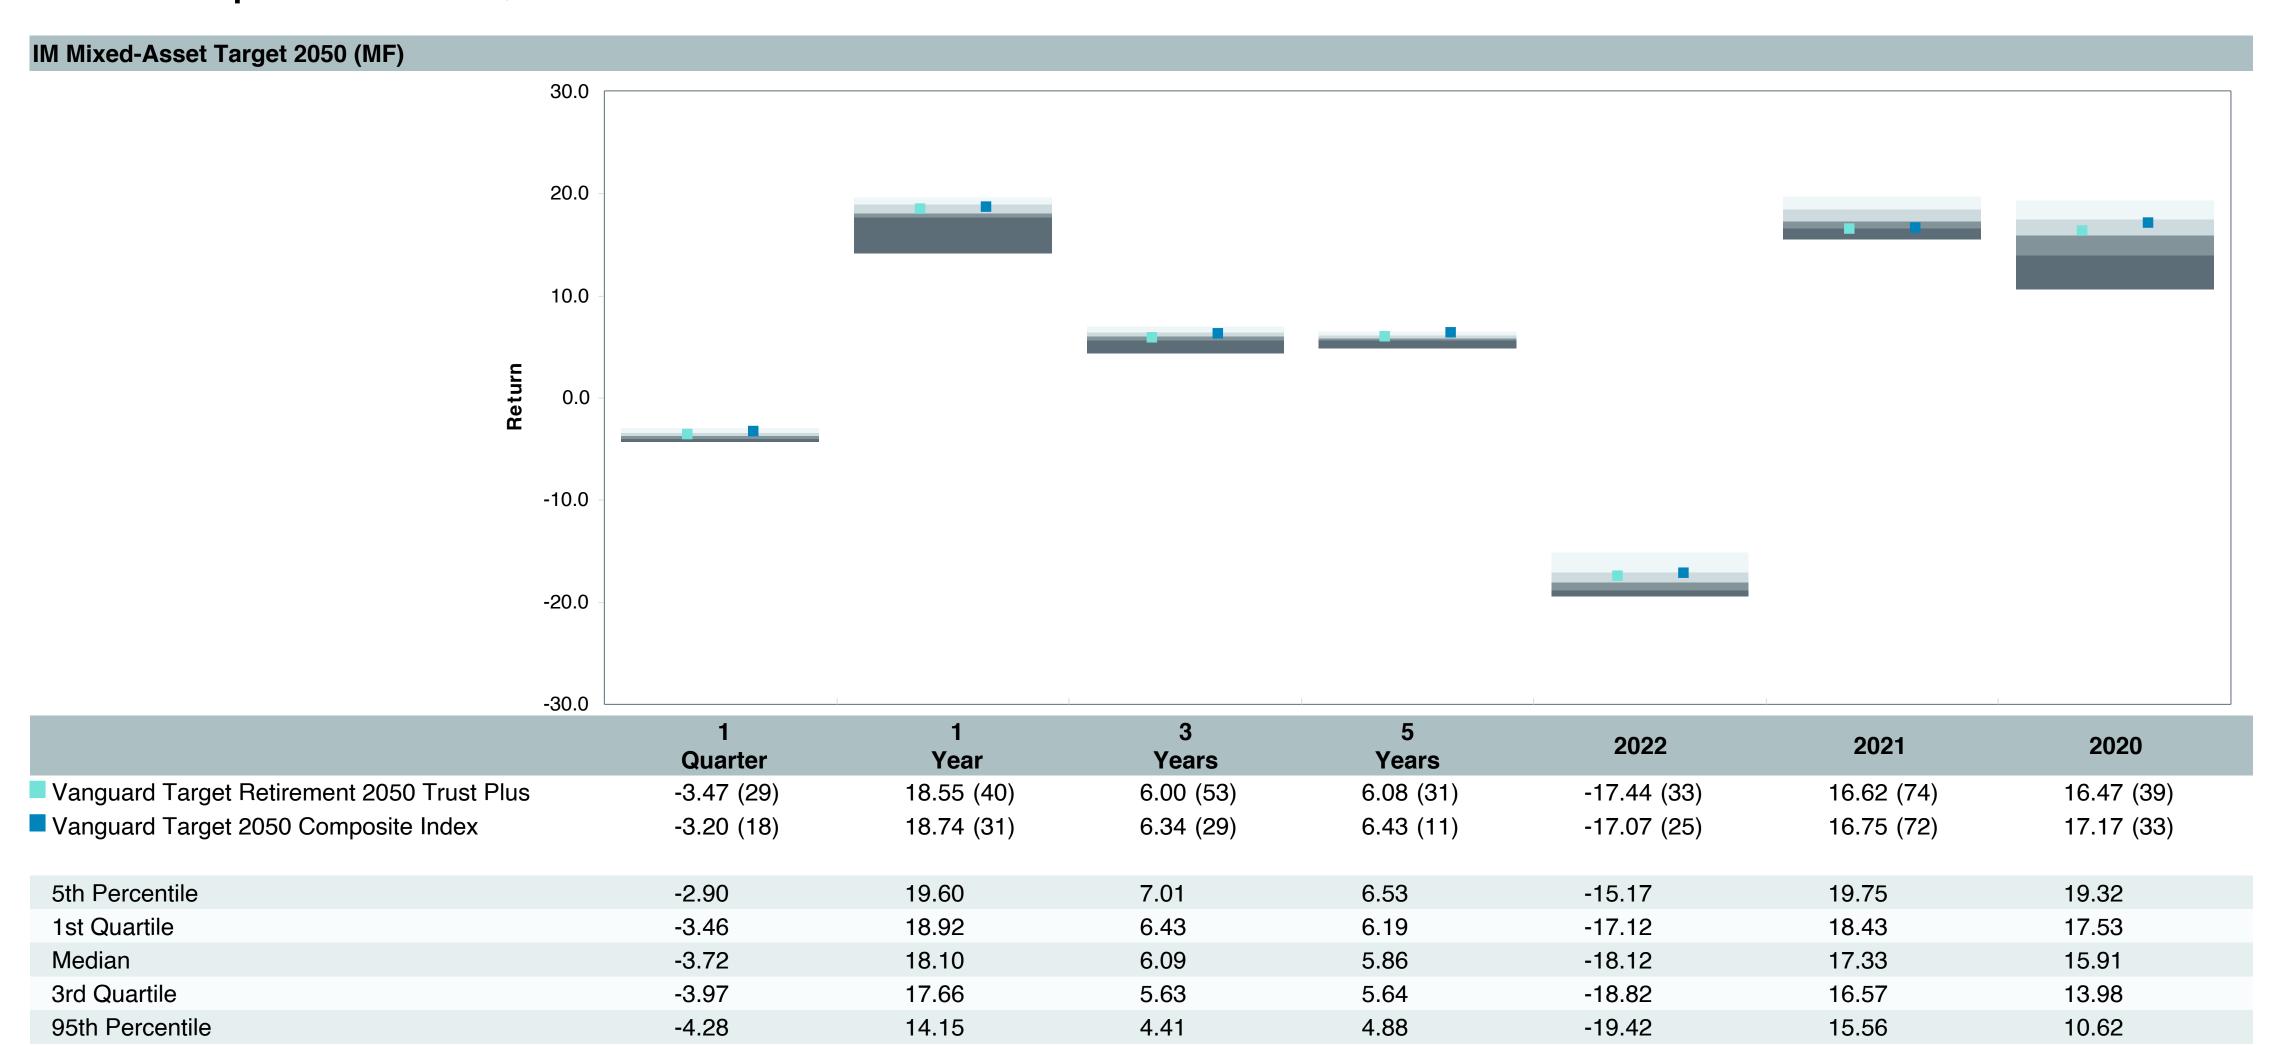

## **5 Year Comparative Performance**

### As of September 30, 2023

#### 5-yr Performance vs. Benchmark (Tiers II & III)