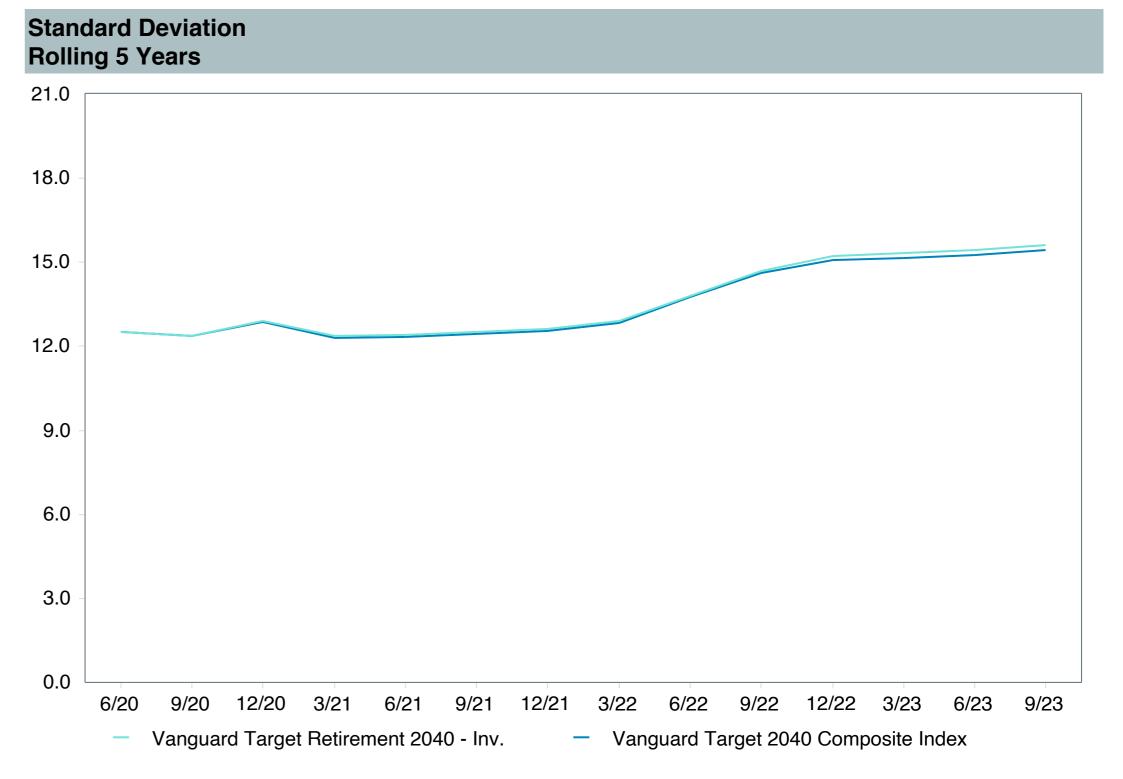

(VFORX)     |
| Fund Family:               | Vanguard                             |
| Ticker:                    | VFORX                                |
| Peer Group:                | IM Mixed-Asset Target 2040 (MF)      |
| Benchmark:                 | Vanguard Target 2040 Composite Index |
| Fund Inception:            | 06/07/2006                           |
| Portfolio Manager:         | Team Managed                         |
| Total Assets:              | \$74,990.80 Million                  |
| Total Assets Date:         | 08/31/2023                           |
| Gross Expense:             | 0.08%                                |
| Net Expense:               | 0.08%                                |
| Turnover:                  | 7%                                   |

















| 5 Years Historical Statistics          |                  |                   |                      |           |                 |       |      |        |                    |                    |
|----------------------------------------|------------------|-------------------|----------------------|-----------|-----------------|-------|------|--------|--------------------|--------------------|
|                                        | Active<br>Return | Tracking<br>Error | Information<br>Ratio | R-Squared | Sharpe<br>Ratio | Alpha | Beta | Return | Standard Deviation | Actual Correlation |
| Vanguard Target Retirement 2040 - Inv. | -0.39            | 0.72              | -0.55                | 1.00      | 0.30            | -0.46 | 1.01 | 5.37   | 15.62              | 1.00