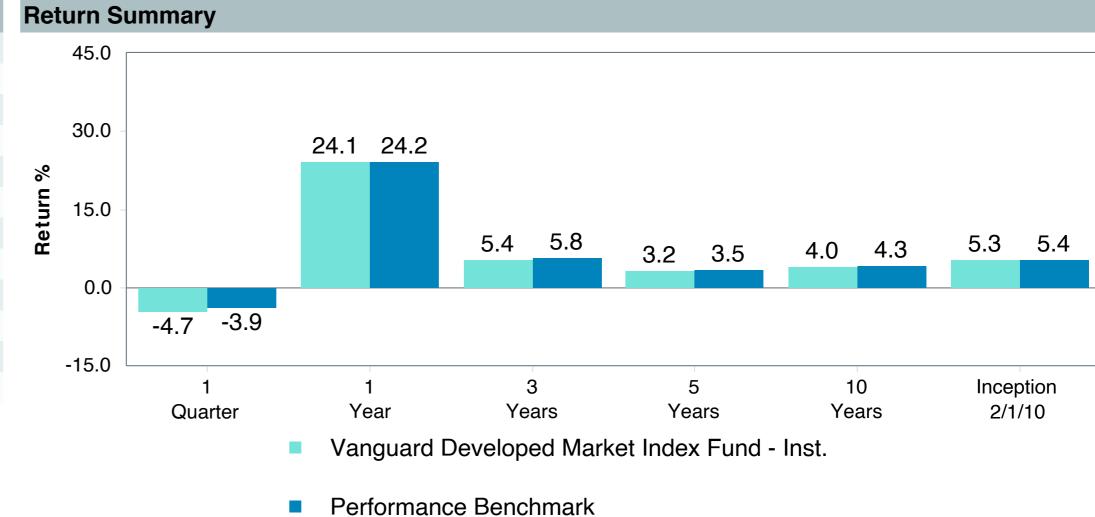

## September 30, 2023

|                                                 |                     | % of  |            |                   | Trailii<br>1 Yea |      | Trailing<br>3 Years | Trailing<br>5 Years | Traili<br>10 Ye |      |
|-------------------------------------------------|---------------------|-------|------------|-------------------|------------------|------|---------------------|---------------------|-----------------|------|
| Investment Fund                                 | Assets              | Total | Watch List | # of participants | Return           | Rank | Return Rank         | Return Rank         | Return          | Rank |
| Vanguard Institutional Index Fund - Instl. Plus | \$<br>253,779,698   | 8.9%  |            | 2,086             | 21.6%            | (20) | 10.1% (12)          | 9.9% (13)           | 11.9%           | (5)  |
| S&P 500 Index                                   |                     |       |            |                   | 21.6%            | (8)  | 10.2% (4)           | 9.9% (6)            | 11.9%           | (1)  |
| TIAA Traditional - RC                           | \$<br>232,284,910   | 8.1%  |            | 1,166             | 4.6%             | (3)  | 4.1% (1)            | 4.1% (1)            | 4.2%            | (1)  |
| Morningstar Stable Value Index                  |                     |       |            |                   | 2.7%             | (21) | 2.1% (12)           | 2.2% (13)           | 2.0%            | (14) |
| Vanguard Target Retirement 2035 Trust Plus      | \$<br>180,105,616   | 6.3%  |            | 471               | 14.7%            | (36) | 4.0% (60)           | 5.0% (44)           | 6.9%            | (16) |
| Vanguard Target 2035 Composite Index            |                     |       |            |                   | 15.0%            | (28) | 4.3% (41)           | 5.4% (18)           | 7.1%            | (8)  |
| Vanguard Target Retirement 2040 Trust Plus      | \$<br>178,558,975   | 6.2%  |            | 554               | 16.2%            | (59) | 4.9% (71)           | 5.5% (34)           | 7.4%            | (17) |
| Vanguard Target 2040 Composite Index            |                     |       |            |                   | 16.5%            | (42) | 5.2% (46)           | 5.8% (23)           | 7.6%            | (9)  |
| Vanguard Target Retirement 2045 Trust Plus      | \$<br>159,824,532   | 5.6%  |            | 653               | 17.8%            | (44) | 5.8% (52)           | 6.0% (37)           | 7.7%            | (18) |
| Vanguard Target 2045 Composite Index            |                     |       |            |                   | 18.0%            | (36) | 6.1% (36)           | 6.3% (16)           | 8.0%            | (10) |
| Vanguard Target Retirement 2030 Trust Plus      | \$<br>154,710,499   | 5.4%  |            | 343               | 13.2%            | (15) | 3.1% (54)           | 4.6% (29)           | 6.4%            | (17) |
| Vanguard Target 2030 Composite Index            |                     |       |            |                   | 13.5%            | (12) | 3.4% (28)           | 4.9% (13)           | 6.6%            | (6)  |
| Vanguard Developed Markets Index Plus           | \$<br>116,132,912   | 4.1%  |            | 1,773             | 24.1%            | (37) | 5.4% (36)           | 3.2% (58)           | 4.0%            | (46) |
| Vanguard Spliced Developed ex U.S. Index        |                     |       |            |                   | 23.8%            | (39) | 5.5% (35)           | 3.2% (58)           | 4.0%            | (45) |
| TIAA Traditional - RCP                          | \$<br>110,733,933   | 3.9%  |            | 601               | 3.9%             | (5)  | 3.3% (1)            | 3.3% (1)            | 3.4%            | (1)  |
| Morningstar Stable Value Index                  |                     |       |            |                   | 2.7%             | (21) | 2.1% (12)           | 2.2% (13)           | 2.0%            | (14) |
| Vanguard Target Retirement 2050 Trust Plus      | \$<br>105,930,950   | 3.7%  |            | 669               | 18.5%            | (40) | 6.0% (53)           | 6.1% (31)           | 7.8%            | (24) |
| Vanguard Target 2050 Composite Index            |                     |       |            |                   | 18.7%            | (31) | 6.3% (29)           | 6.4% (11)           | 8.0%            | (11) |
| Vanguard Target Retirement 2025 Trust Plus      | \$<br>104,521,257   | 3.6%  |            | 253               | 11.6%            | (12) | 2.3% (38)           | 4.2% (21)           | 5.9%            | (13) |
| Vanguard Target 2025 Composite Index            |                     |       |            |                   | 11.9%            | (8)  | 2.6% (21)           | 4.5% (10)           | 6.1%            | (3)  |
| Total                                           | \$<br>1,596,583,282 | 55.7% |            |                   |                  |      |                     |                     |                 |      |