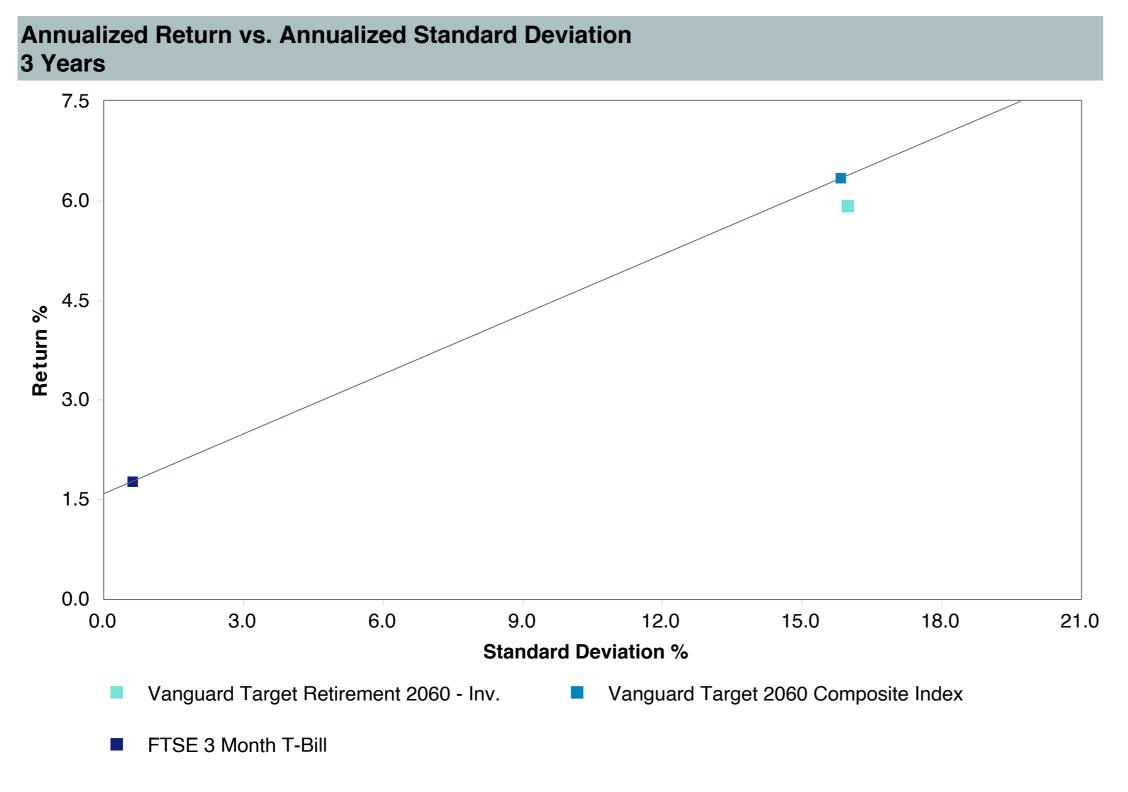

nv (VTTSX)     |
| Fund Family:               | Vanguard                             |
| Ticker:                    | VTTSX                                |
| Peer Group:                | IM Mixed-Asset Target 2055 (MF)      |
| Benchmark:                 | Vanguard Target 2060 Composite Index |
| Fund Inception:            | 01/19/2012                           |
| Portfolio Manager:         | Team Managed                         |
| Total Assets:              | \$20,279.20 Million                  |
| Total Assets Date :        | 08/31/2023                           |
| Gross Expense:             | 0.08%                                |
| Net Expense:               | 0.08%                                |
| Turnover:                  | 3%                                   |

















| 3 Years Historical Statistics          |                  |                   |                      |           |                 |       |      |        |                    |                    |
|----------------------------------------|------------------|-------------------|----------------------|-----------|-----------------|-------|------|--------|--------------------|--------------------|
|                                        | Active<br>Return | Tracking<br>Error | Information<br>Ratio | R-Squared | Sharpe<br>Ratio | Alpha | Beta | Return | Standard Deviation | Actual Correlation |
| Vanguard Target Retirement 2060 - Inv. | -0.38            | 0.79              | -0.48                | 1.00      | 0.33            | -0.44 | 1.01 | 5.91   | 15.97              | 1.00