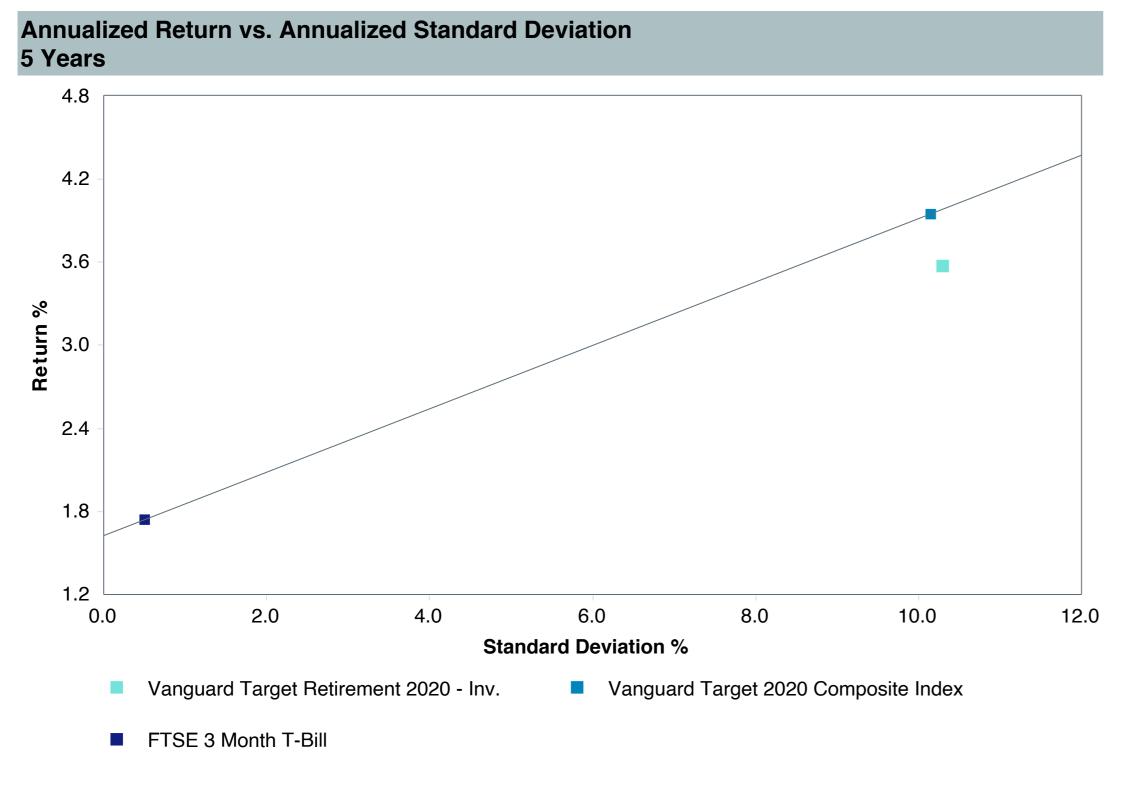

nv (VTWNX)     |
| Fund Family:               | Vanguard                             |
| Ticker:                    | VTWNX                                |
| Peer Group:                | IM Mixed-Asset Target 2020 (MF)      |
| Benchmark:                 | Vanguard Target 2020 Composite Index |
| Fund Inception:            | 06/07/2006                           |
| Portfolio Manager:         | Team Managed                         |
| Total Assets:              | \$39,290.50 Million                  |
| Total Assets Date :        | 08/31/2023                           |
| Gross Expense:             | 0.08%                                |
| Net Expense:               | 0.08%                                |
| Turnover:                  | 14%                                  |

















| 5 Years Historical Statistics          |                  |                   |                      |           |                 |       |      |        |                    |                    |
|----------------------------------------|------------------|-------------------|----------------------|-----------|-----------------|-------|------|--------|--------------------|--------------------|
|                                        | Active<br>Return | Tracking<br>Error | Information<br>Ratio | R-Squared | Sharpe<br>Ratio | Alpha | Beta | Return | Standard Deviation | Actual Correlation |
| Vanguard Target Retirement 2020 - Inv. | -0.34            | 0.52              | -0.66                | 1.00      | 0.22            | -0.40 | 1.01 | 3.58   | 10.30              | 1.00