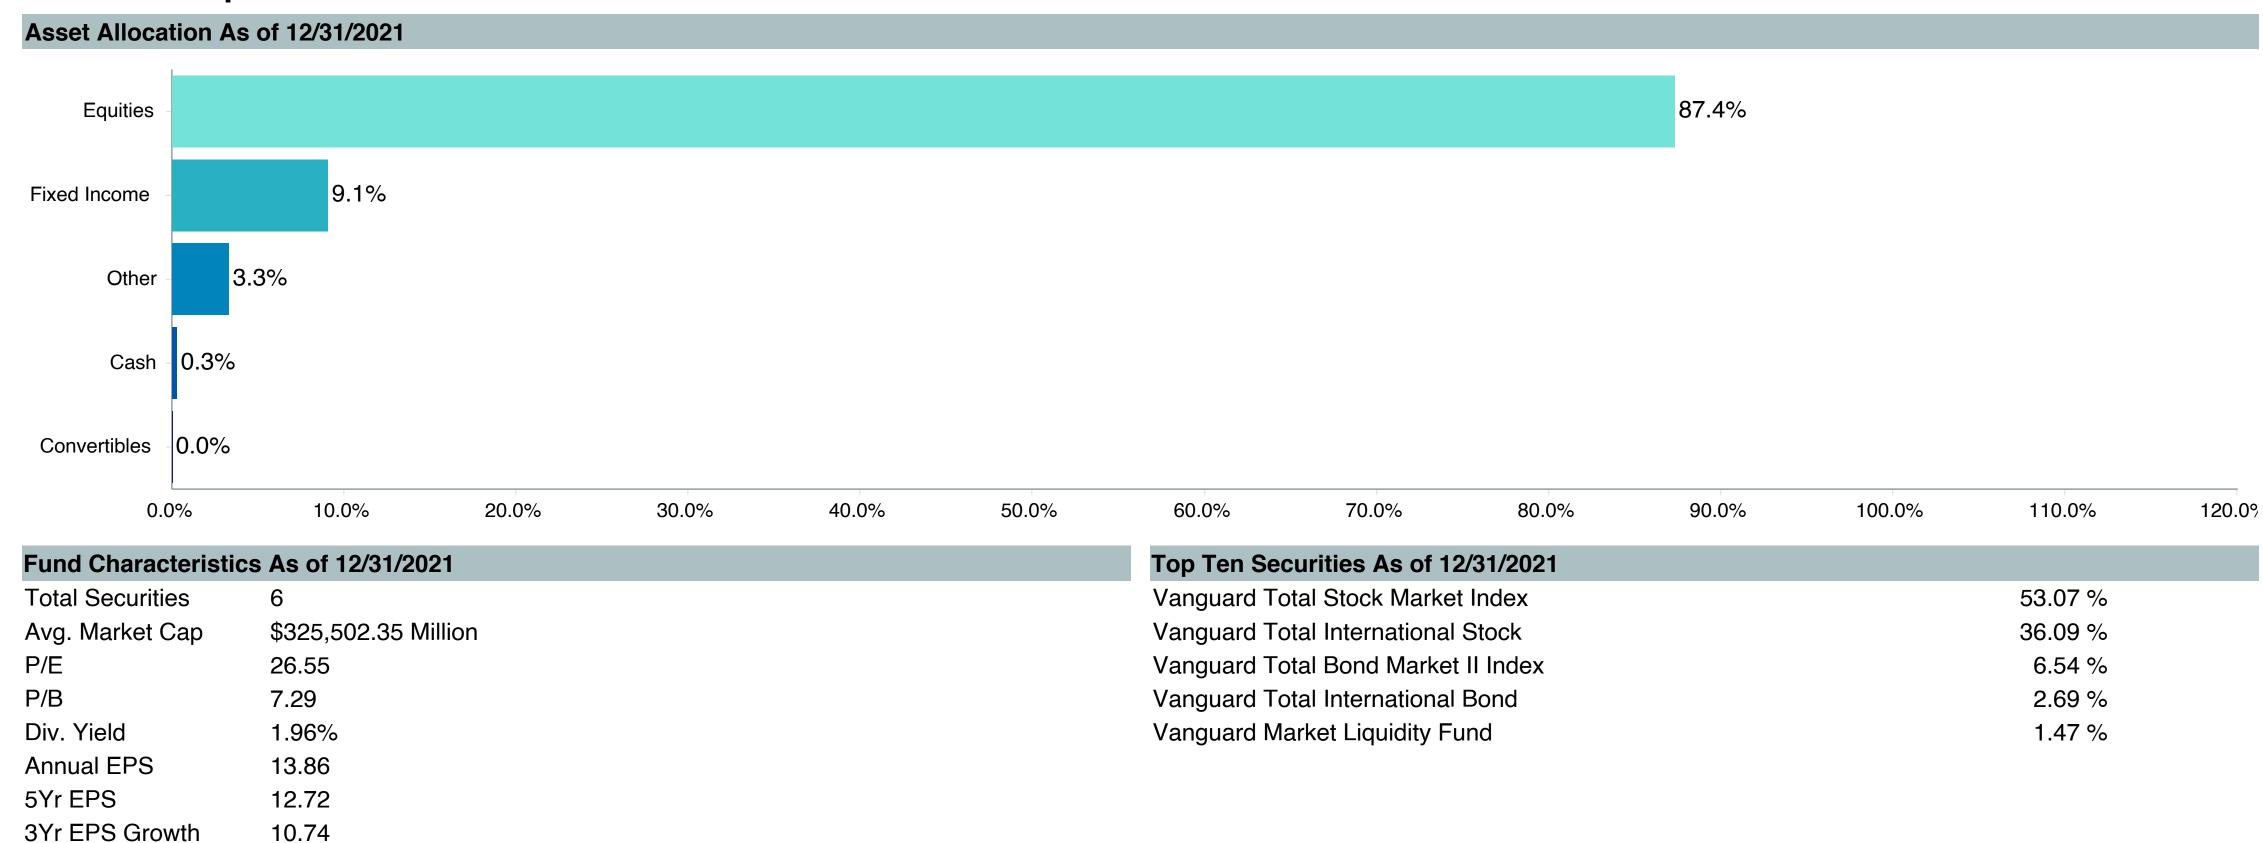

| Active<br>Return | Tracking<br>Error | Information<br>Ratio | R-Squared | Sharpe<br>Ratio | Alpha | Beta | Return | Standard Deviation | Actual Correlation |
| Vanguard Target Retirement 2060 - Inv. | -0.38            | 0.79              | -0.48                | 1.00      | 0.33            | -0.44 | 1.01 | 5.91   | 15.97              | 1.00               |
| Vanguard Target 2060 Composite Index   | 0.00             | 0.00              | -                    | 1.00      | 0.35            | 0.00  | 1.00 | 6.34   | 15.82              | 1.00               |
| FTSE 3 Month T-Bill                    | -5.61            | 15.83             | -0.35                | 0.00      | -               | 1.78  | 0.00 | 1.78   | 0.62               | 0.01               |







| <b>Account Information</b> | on                                   |
|----------------------------|--------------------------------------|
| Product Name :             | Vanguard Tgt Ret2065;Inv (VLXVX)     |
| Fund Family:               | Vanguard                             |
| Ticker:                    | VLXVX                                |
| Peer Group:                | IM Mixed-Asset Target 2065+ (MF)     |
| Benchmark:                 | Vanguard Target 2065 Composite Index |
| Fund Inception:            | 07/12/2017                           |
| Portfolio Manager:         | Team Managed                         |
| Total Assets:              | \$5,275.10 Million                   |
| Total Assets Date:         | 08/31/2023                           |
| Gross Expense: