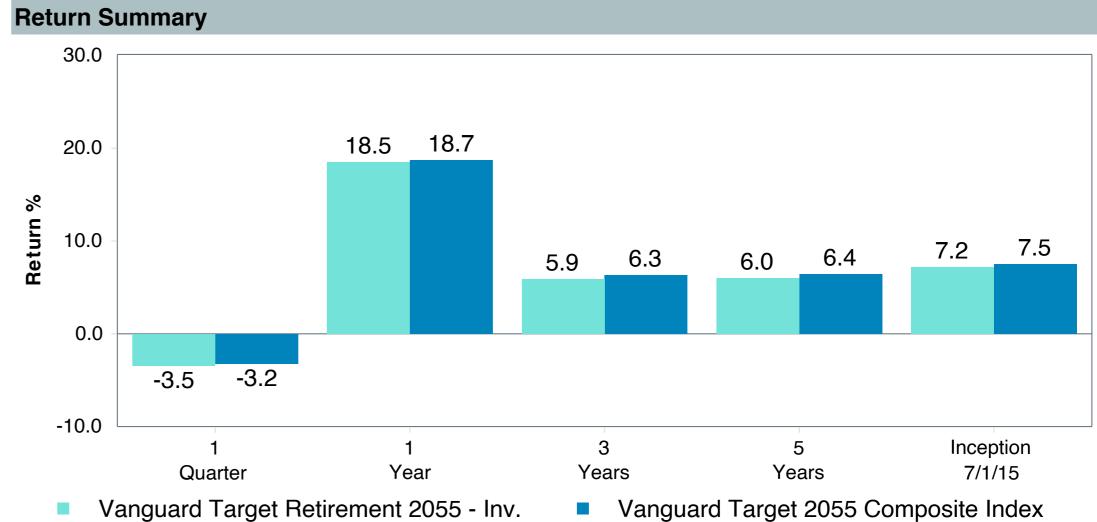

Ret2055;Inv (VFFVX)     |
| Fund Family:               | Vanguard                             |
| Ticker:                    | VFFVX                                |
| Peer Group:                | IM Mixed-Asset Target 2055 (MF)      |
| Benchmark:                 | Vanguard Target 2055 Composite Index |
| Fund Inception:            | 08/18/2010                           |
| Portfolio Manager:         | Team Managed                         |
| Total Assets:              | \$38,102.30 Million                  |
| Total Assets Date:         | 08/31/2023                           |
| Gross Expense:             | 0.08%                                |
| Net Expense:               | 0.08%                                |
| Turnover:                  | 4%                                   |

















| 5 Years Historical Statistics          |                  |                   |                      |           |                 |       |      |        |                    |                    |
|----------------------------------------|------------------|-------------------|----------------------|-----------|-----------------|-------|------|--------|--------------------|--------------------|
|                                        | Active<br>Return | Tracking<br>Error | Information<br>Ratio | R-Squared | Sharpe<br>Ratio | Alpha | Beta | Return | Standard Deviation | Actual Correlation |
| Vanguard Target Retirement 2055 - Inv. | -0.39            | 0.77              | -0.50                | 1.00      | 0.33            | -0.45 | 1.01 | 5.99   | 16.93              | 1.0