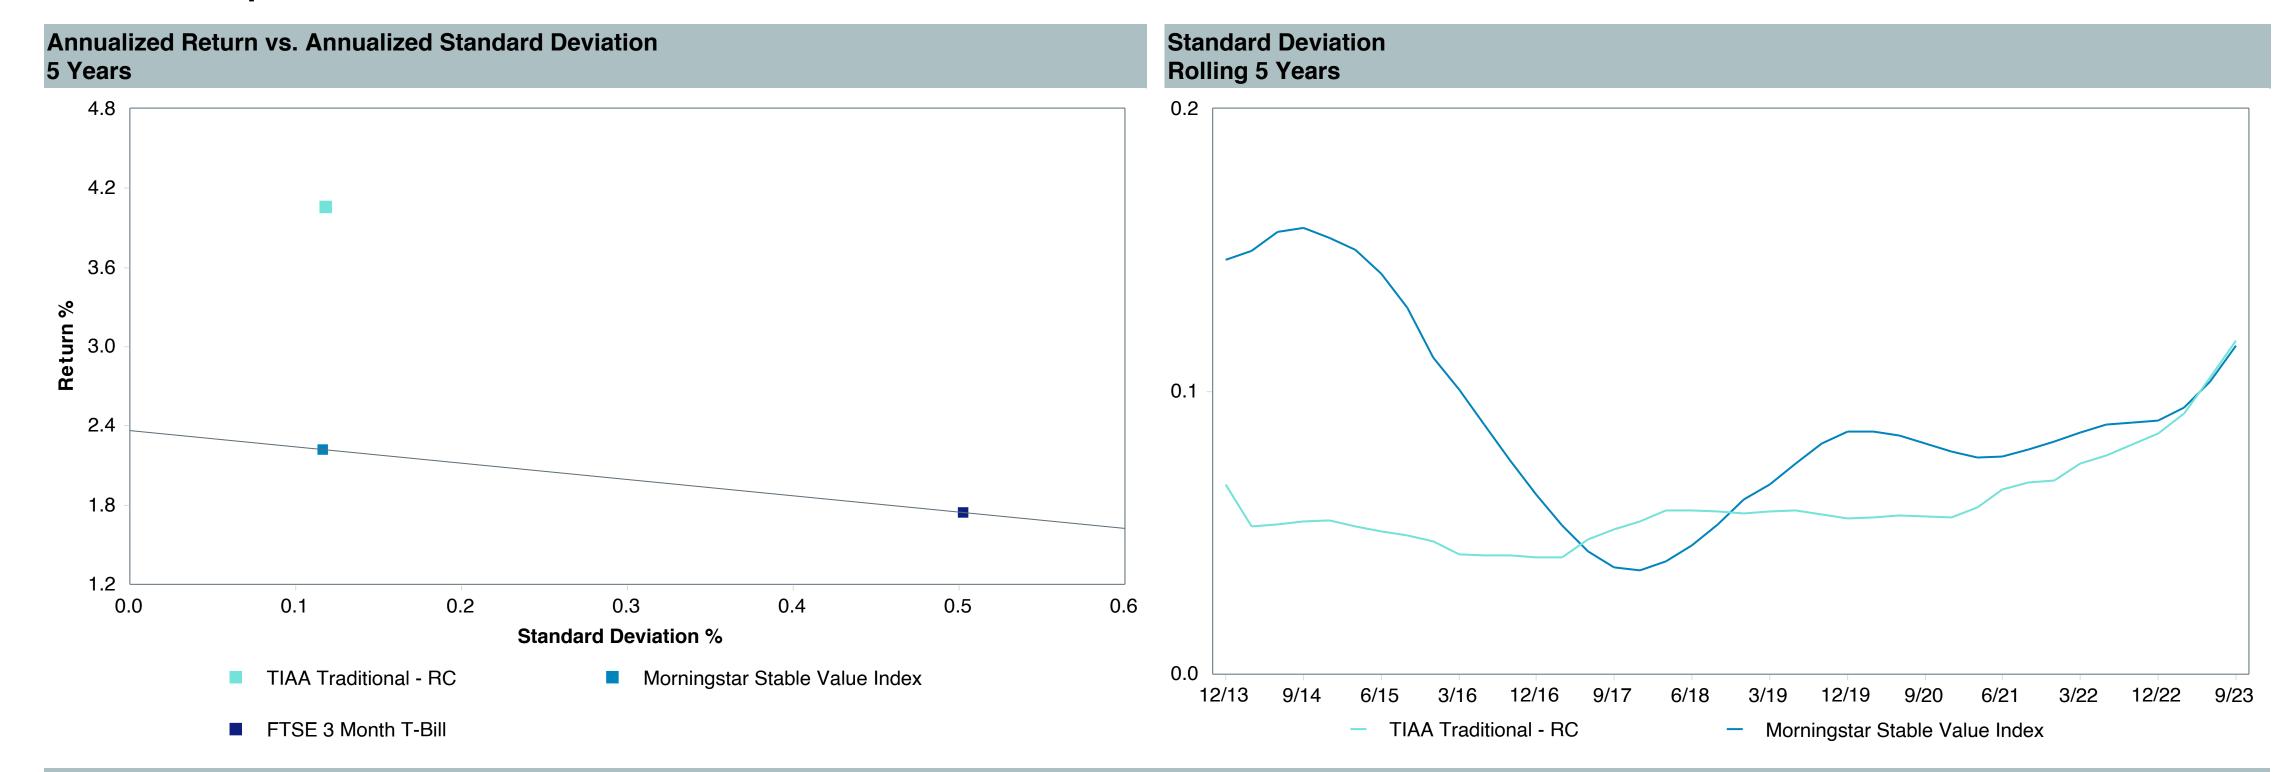

## September 30, 2023

|                                                 |                     | % of  |            |                   | Trailii<br>1 Yea |      | Trailing<br>3 Years | Trailing<br>5 Years | Traili<br>10 Ye |      |
|-------------------------------------------------|---------------------|-------|------------|-------------------|------------------|------|---------------------|---------------------|-----------------|------|
| Investment Fund                                 | Assets              | Total | Watch List | # of participants | Return           | Rank | Return Rank         | Return Rank         | Return          | Rank |
| Vanguard Institutional Index Fund - Instl. Plus | \$<br>253,779,698   | 8.9%  |            | 2,086             | 21.6%            | (20) | 10.1% (12)          | 9.9% (13)           | 11.9%           | (5)  |
| S&P 500 Index                                   |                     |       |            |                   | 21.6%            | (8)  | 10.2% (4)           | 9.9% (6)            | 11.9%           | (1)  |
| TIAA Traditional - RC                           | \$<br>232,284,910   | 8.1%  |            | 1,166             | 4.6%             | (3)  | 4.1% (1)            | 4.1% (1)            | 4.2%            | (1)  |
| Morningstar Stable Value Index                  |                     |       |            |                   | 2.7%             | (21) | 2.1% (12)           | 2.2% (13)           | 2.0%            | (14) |
| Vanguard Target Retirement 2035 Trust Plus      | \$<br>180,105,616   | 6.3%  |            | 471               | 14.7%            | (36) | 4.0% (60)           | 5.0% (44)           | 6.9%            | (16) |
| Vanguard Target 2035 Composite Index            |                     |       |            |                   | 15.0%            | (28) | 4.3% (41)           | 5.4% (18)           | 7.1%            | (8)  |
| Vanguard Target Retirement 2040 Trust Plus      | \$<br>178,558,975   | 6.2%  |            | 554               | 16.2%            | (59) | 4.9% (71)           | 5.5% (34)           | 7.4%            | (17) |
| Vanguard Target 2040 Composite Index            |                     |       |            |                   | 16.5%            | (42) | 5.2% (46)           | 5.8% (23)           | 7.6%            | (9)  |
| Vanguard Target Retirement 2045 Trust Plus      | \$<br>159,824,532   | 5.6%  |            | 653               | 17.8%            | (44) | 5.8% (52)           | 6.0% (37)           | 7.7%            | (18) |
| Vanguard Target 2045 Composite Index            |                     |       |            |                   | 18.0%            | (36) | 6.1% (36)           | 6.3% (16)           | 8.0%            | (10) |
| Vanguard Target Retirement 2030 Trust Plus      | \$<br>154,710,499   | 5.4%  |            | 343               | 13.2%            | (15) | 3.1% (54)           | 4.6% (29)           | 6.4%            | (17) |
| Vanguard Target 2030 Composite Index            |                     |       |            |                   | 13.5%            | (12) | 3.4% (28)           | 4.9% (13)           | 6.6%            | (6)  |
| Vanguard Developed Markets Index Plus           | \$<br>116,132,912   | 4.1%  |            | 1,773             | 24.1%            | (37) | 5.4% (36)           | 3.2% (58)           | 4.0%            | (46) |
| Vanguard Spliced Developed ex U.S. Index        |                     |       |            |                   | 23.8%            | (39) | 5.5% (35)           | 3.2% (58)           | 4.0%            | (45) |
| TIAA Traditional - RCP                          | \$<br>110,733,933   | 3.9%  |            | 601               | 3.9%             | (5)  | 3.3% (1)            | 3.3% (1)            | 3.4%            | (1)  |
| Morningstar Stable Value Index                  |                     |       |            |                   | 2.7%             | (21) | 2.1% (12)           | 2.2% (13)           | 2.0%            | (14) |
| Vanguard Target Retirement 2050 Trust Plus      | \$<br>105,930,950   | 3.7%  |            | 669               | 18.5%            | (40) | 6.0% (53)           | 6.1% (31)           | 7.8%            | (24) |
| Vanguard Target 2050 Composite Index            |                     |       |            |                   | 18.7%            | (31) | 6.3% (29)           | 6.4% (11)           | 8.0%            | (11) |
| Vanguard Target Retirement 2025 Trust Plus      | \$<br>104,521,257   | 3.6%  |            | 253               | 11.6%            | (12) | 2.3% (38)           | 4.2% (21)           | 5.9%            | (13) |
| Vanguard Target 2025 Composite Index            |                     |       |            |                   | 11.9%            | (8)  | 2.6% (21)           | 4.5% (10)           | 6.1%            | (3)  |
| Total                                           | \$<br>1,596,583,282 | 55.7% |            |                   |                  |      |                     |                     |                 |      |