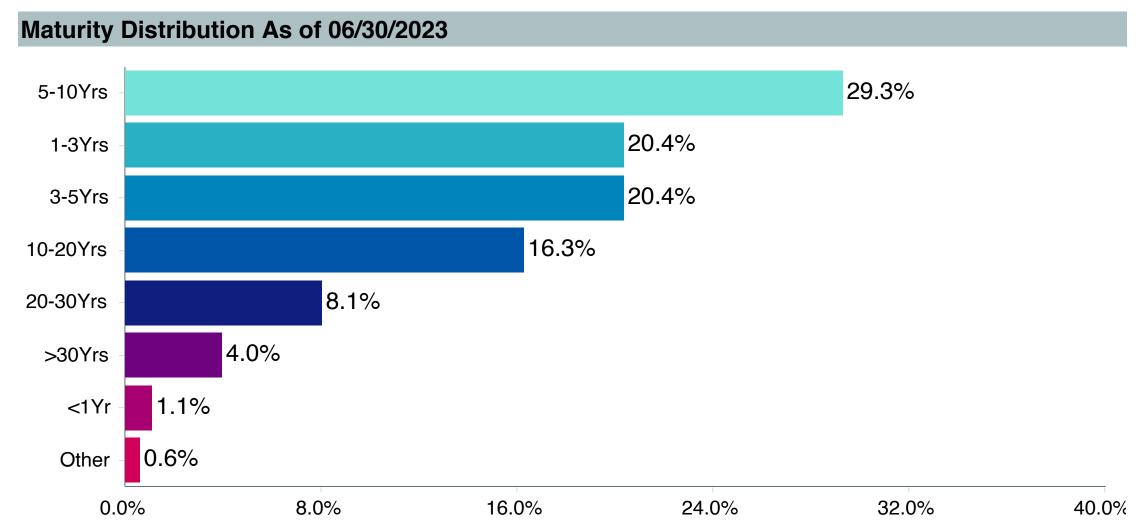

| -3.92      | 0.54      | -8.76      | -4.10      | -22.19      | -9.36      | -4.51     |



#### As of September 30, 2023





Blmbg. Global Agg ex-USD Flt Adj RIC Cpd (H)





As of September 30, 2023



| <b>Fund</b> | <b>Characteristics</b> | As of 06/30/2023 |
|-------------|------------------------|------------------|
|-------------|------------------------|------------------|

Avg. Coupon 2.20 % Nominal Maturity -

Effective Maturity 9.00 Years
Duration 7.50 Years

SEC 30 Day Yield - Avg. Credit Quality -

| Top Ten Securities As of 12/31/2022 |         |
|-------------------------------------|---------|
| Fgn. Currency Denominated Bonds     | 79.68 % |
| Corporate Notes/Bonds               | 14.78 % |
| Asset Backed Securities             | 5.18 %  |





| <b>Account Information</b> | on                            |
|----------------------------|-------------------------------|
| Product Name :             | Vanguard TSM Idx;Inst (VITSX) |
| Fund Family:               | Vanguard                      |
| Ticker:                    | VITSX                         |
| Peer Group:                | IM U.S. Large Cap Equity (MF) |
| Benchmark:                 | Performance Benchmark         |
| Fund Inception:            | 07/07/1997                    |
| Portfolio Manager:         | O'Reilly/Nejman/Louie         |
| Total Assets:              | \$77,134.90 Million           |
| Total Assets Date :        | 08/31/2023                    |
| Gross Expense :            | 0.03%                         |
| Net Expense :              | 0.03%