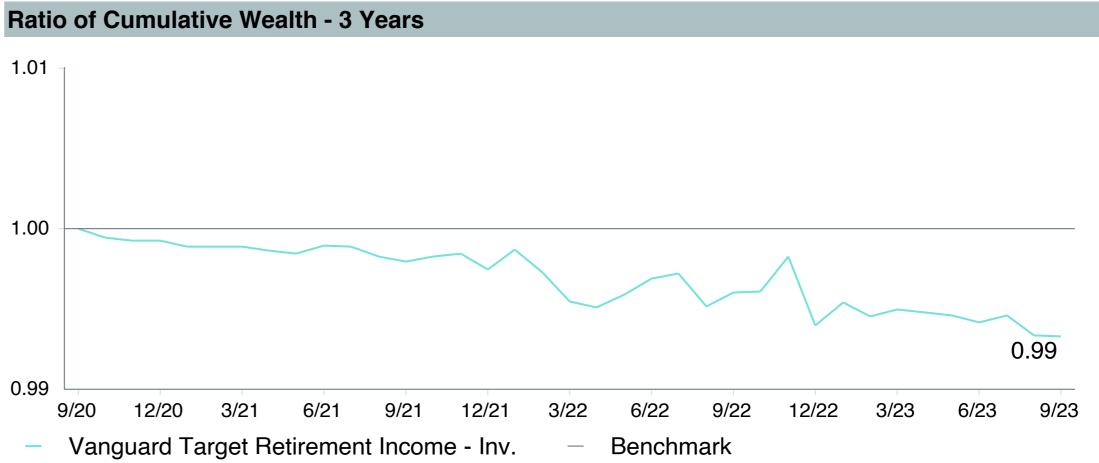

Notes on Table: Changes in Watch List designations from the previous quarter are highlighted in red.

Negative tracking of greater than 0.2% constitutes underperformance for the Plan's target date retirement funds.