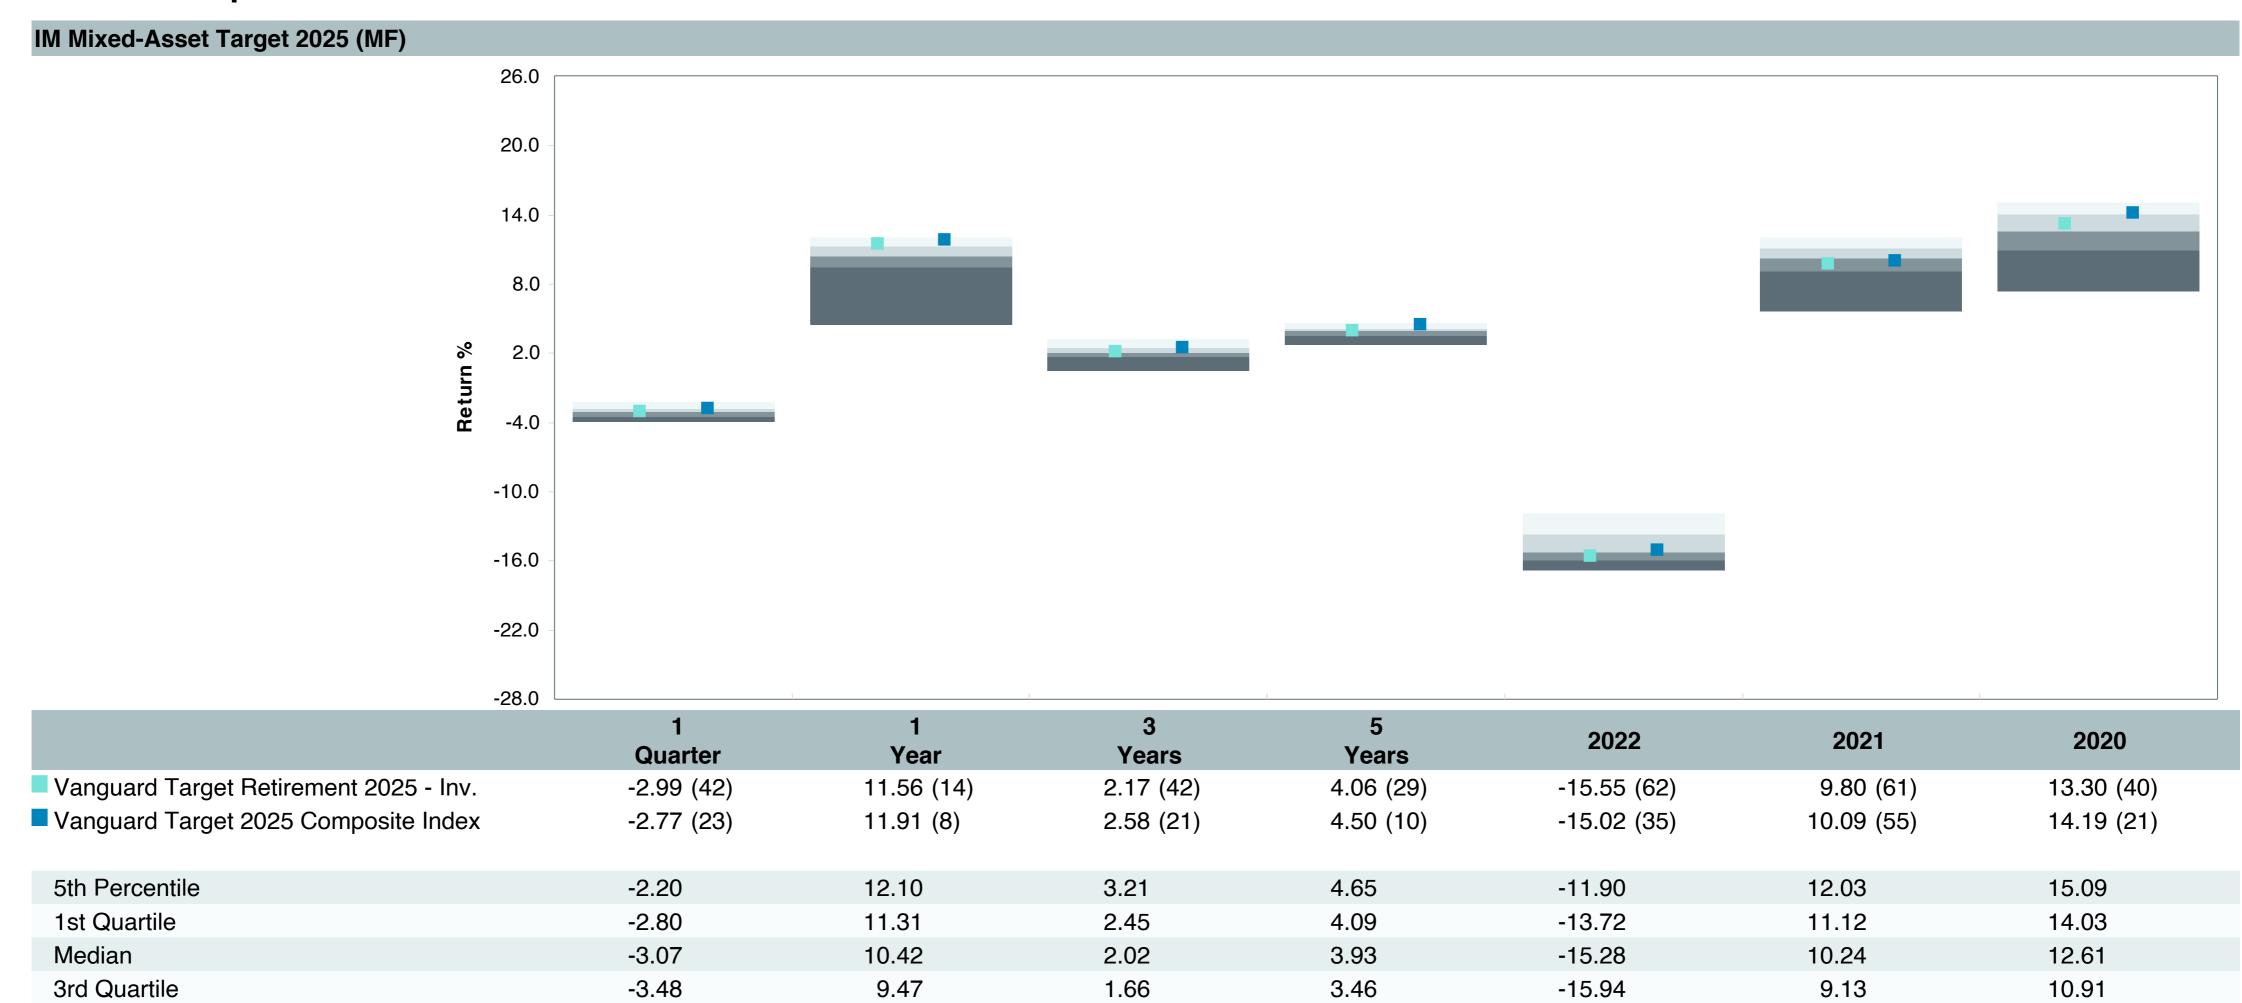

|
| Ticker:                    | VTTVX                                |
| Peer Group:                | IM Mixed-Asset Target 2025 (MF)      |
| Benchmark:                 | Vanguard Target 2025 Composite Index |
| Fund Inception:            | 10/27/2003                           |
| Portfolio Manager:         | Team Managed                         |
| Total Assets:              | \$75,079.30 Million                  |
| Total Assets Date:         | 08/31/2023                           |
| Gross Expense:             | 0.08%                                |
| Net Expense:               | 0.08%                                |
| Turnover:                  | 14%                                  |



Quarterly Under Performance







-3.98

4.44

As of September 30, 2023



0.46

2.74

-16.87



95th Percentile

7.42

5.65





| 5 Years Historical Statistics          |                  |                   |                      |           |                 |       |      |        |                    |                    |
|----------------------------------------|------------------|-------------------|----------------------|-----------|-----------------|-------|------|--------|--------------------|--------------------|
|                                        | Active<br>Return | Tracking<br>Error | Information<br>Ratio | R-Squared | Sharpe<br>Ratio | Alpha | Beta | Return | Standard Deviation | Actual Correlation |
| Vanguard Target Retirement 2025 - Inv. | -0.40            | 0.63              | -0.64                | 1.00      | 0.25            | -0.48