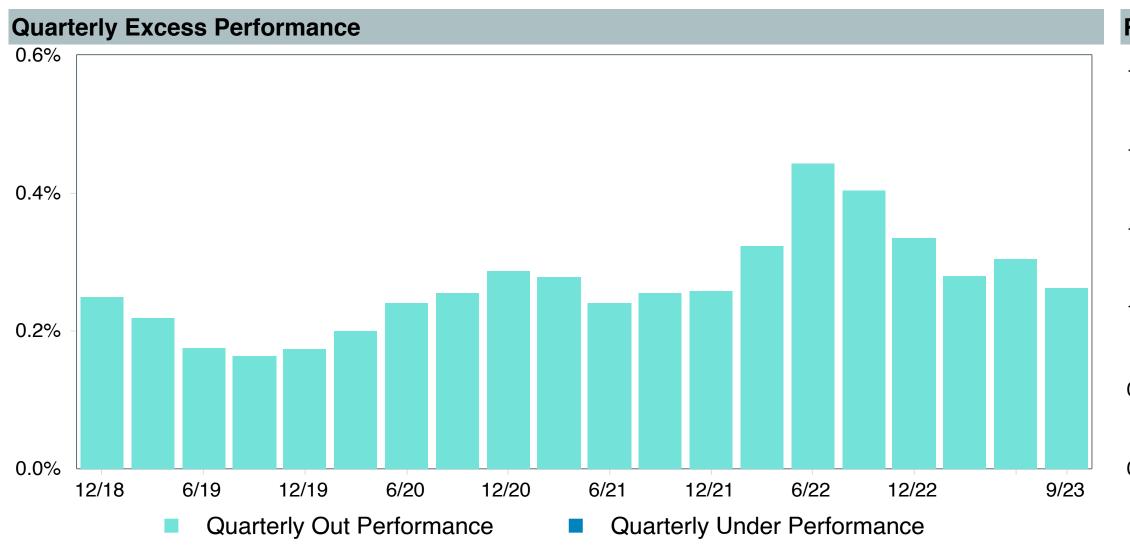

## **5 Year Comparative Performance**

### As of September 30, 2023

#### 5-yr Performance vs. Benchmark (Tiers II & III)