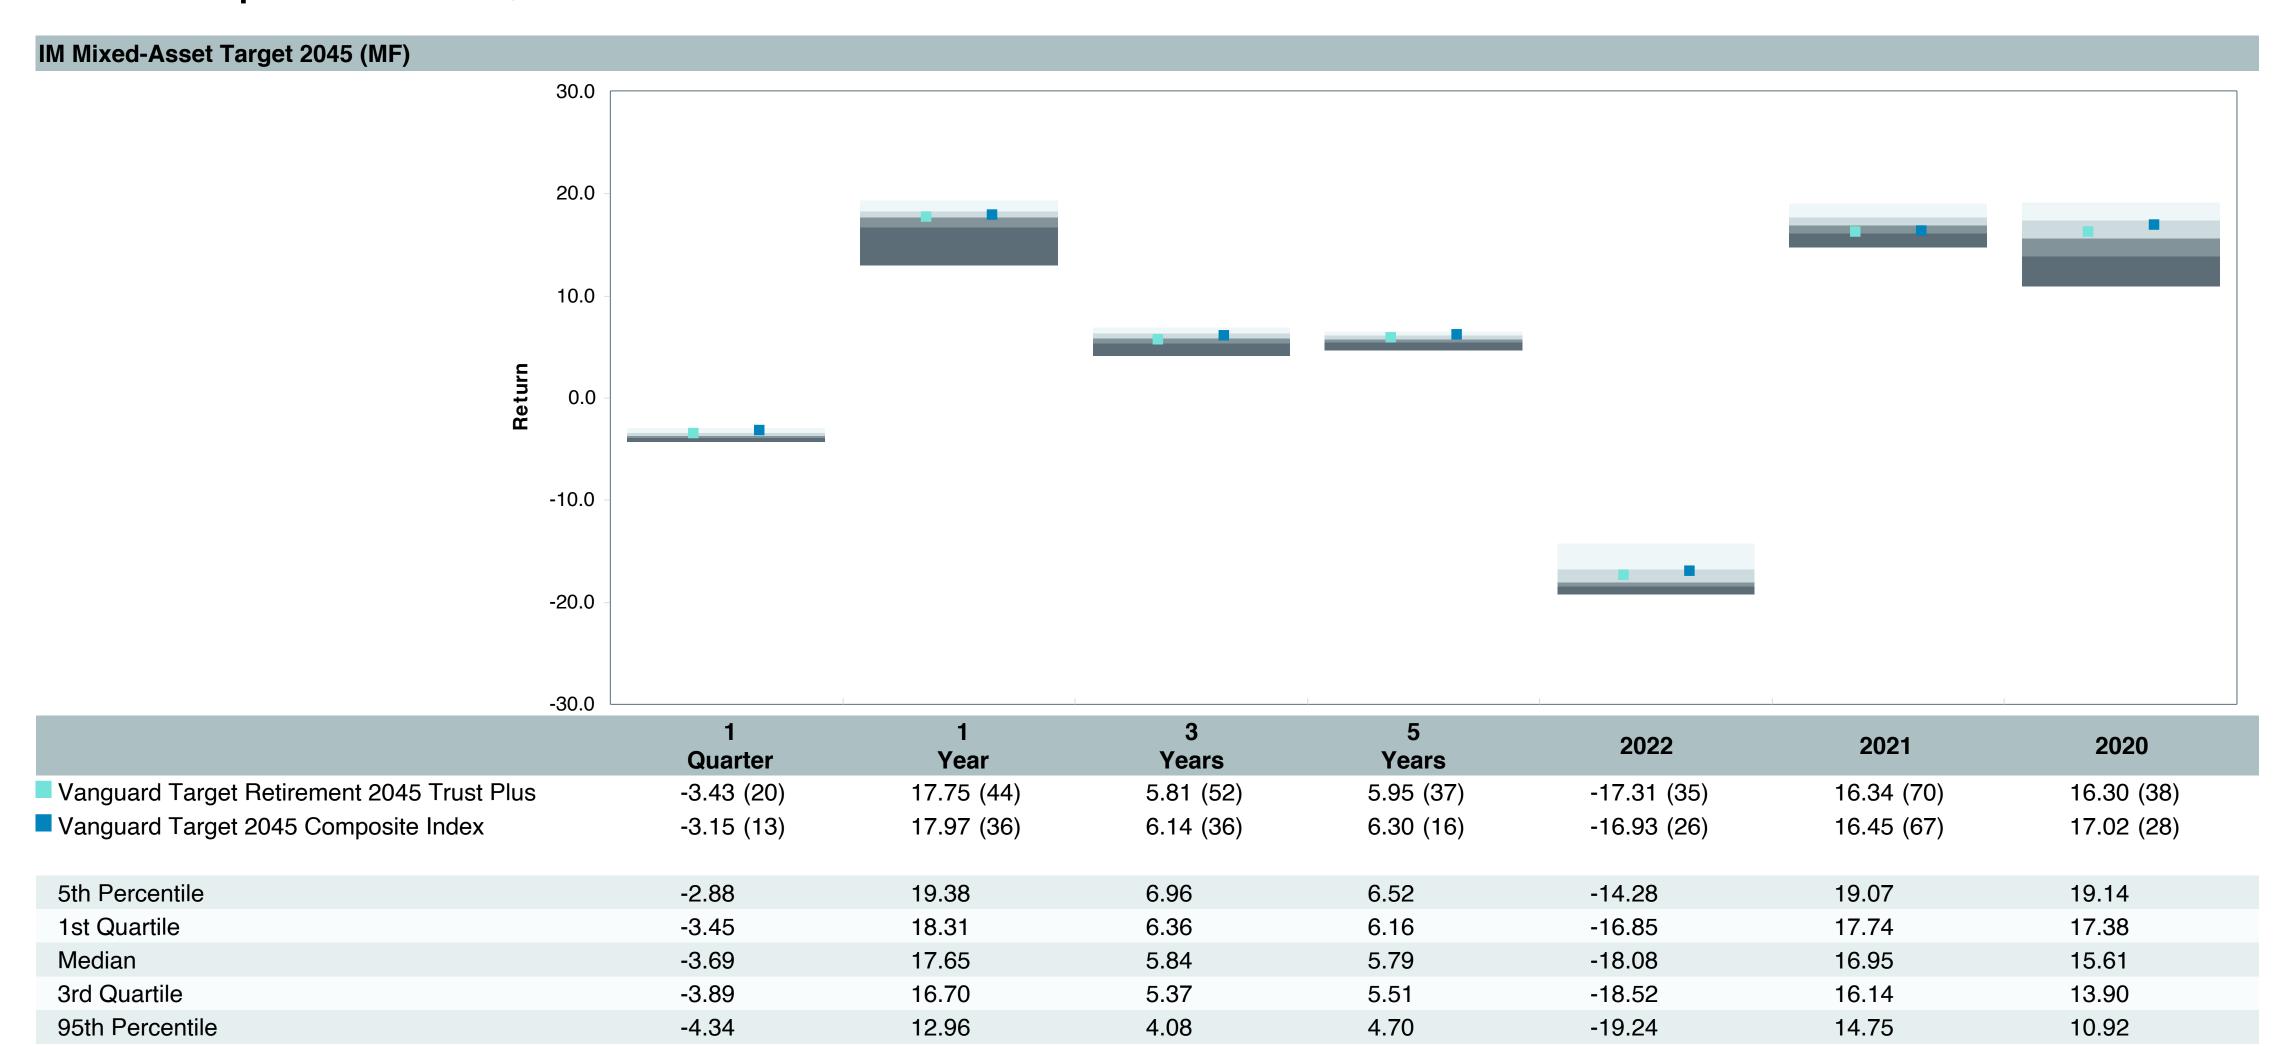

## **5 Year Comparative Performance**

### As of September 30, 2023

#### 5-yr Performance vs. Benchmark (Tiers II & III)