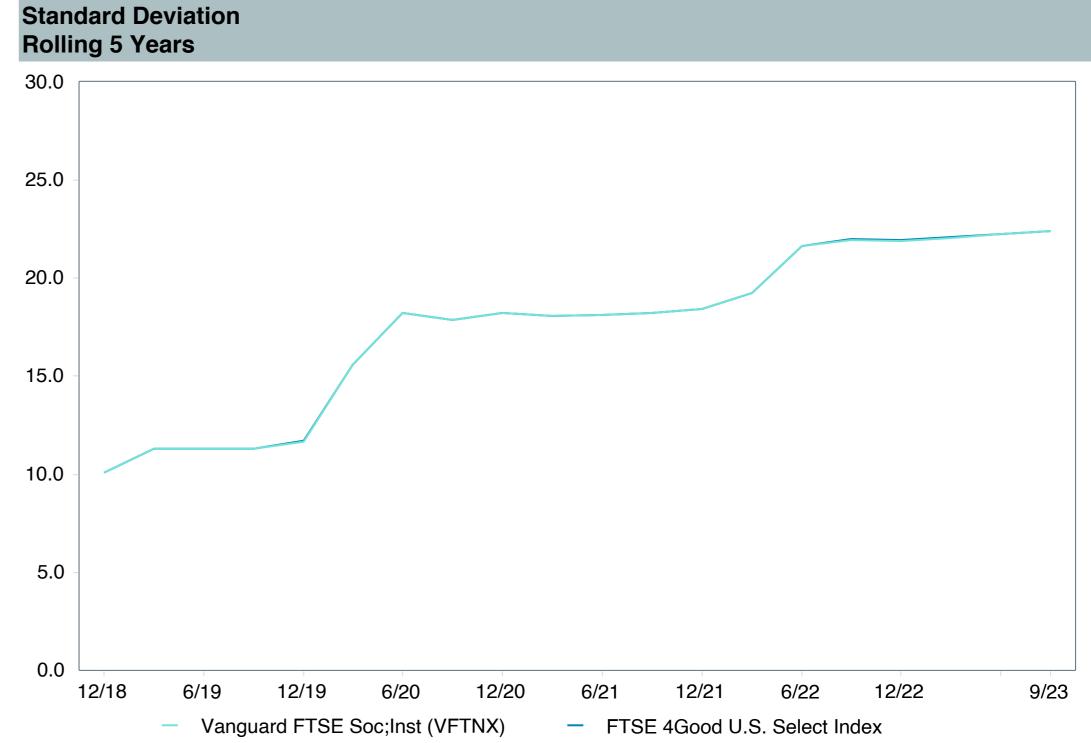

## **5 Year Comparative Performance**

### As of September 30, 2023

#### 5-yr Performance vs. Benchmark (Tiers II & III)