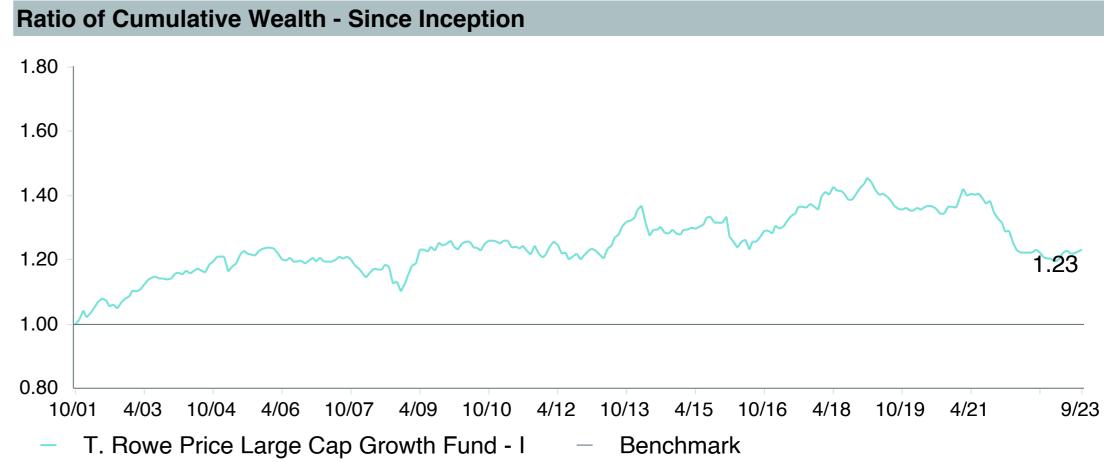

C Gro;I (TRLGX)        |
| Fund Family:               | T. Rowe Price                        |
| Ticker:                    | TRLGX                                |
| Peer Group:                | IM U.S. Large Cap Growth Equity (MF) |
| Benchmark:                 | Russell 1000 Growth Index            |
| Fund Inception:            | 10/31/2001                           |
| Portfolio Manager:         | Taymour R. Tamaddon                  |
| Total Assets:              | \$16,692.20 Million                  |
| Total Assets Date:         | 09/30/2023                           |
| Gross Expense:             | 0.55%                                |
| Net Expense:               | 0.55%                                |
| Turnover:                  | 18%                                  |









## Peer Group Analysis





### **Risk Profile**





| 5 Years Historical Statistics           |                  |                   |                      |           |                 |       |      |        |                    |                    |
|-----------------------------------------|------------------|-------------------|----------------------|-----------|-----------------|-------|------|--------|--------------------|--------------------|
|                                         | Active<br>Return | Tracking<br>Error | Information<br>Ratio | R-Squared | Sharpe<br>Ratio | Alpha | Beta | Return | Standard Deviation | Actual Correlation |
| T. Rowe Price Large Cap Growth Fund - I | -2.39            | 3.83              | -0.62                | 0.97      | 0.47            |