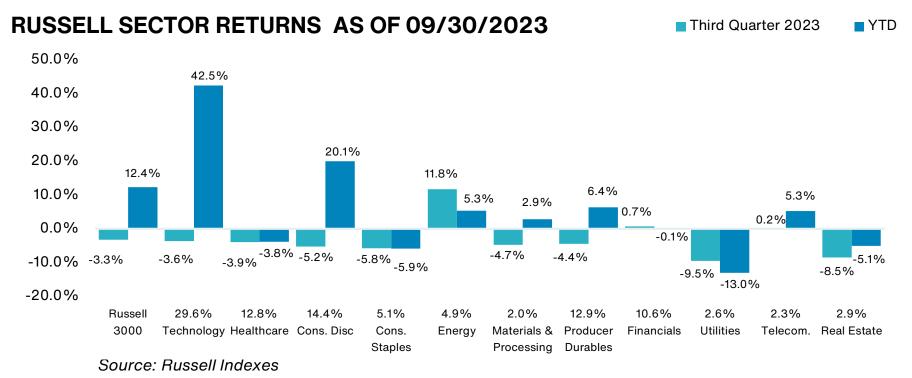

## **5 Year Comparative Performance**

### As of September 30, 2023

#### 5-yr Performance vs. Benchmark (Tiers II & III)