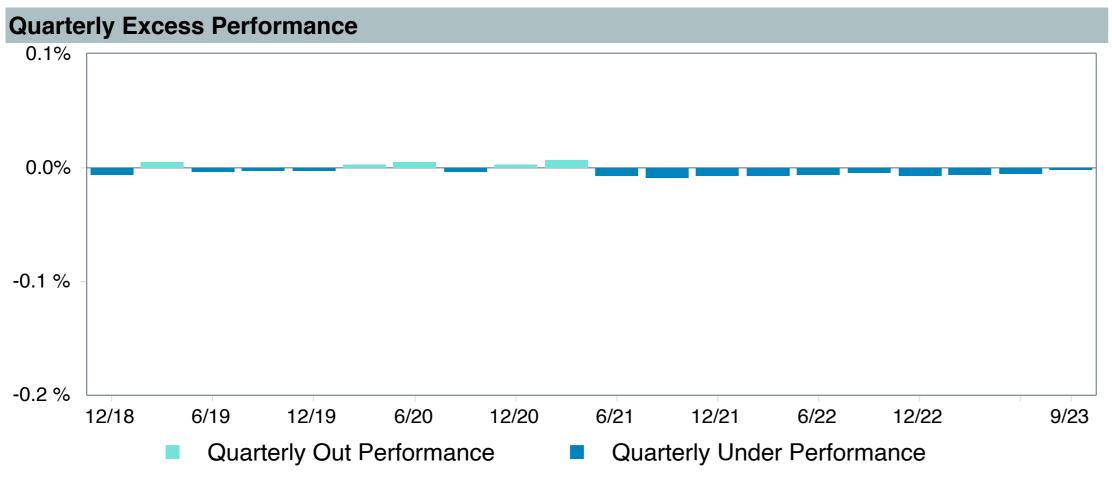

## **5 Year Comparative Performance**

### As of September 30, 2023

#### 5-yr Performance vs. Benchmark (Tiers II & III)