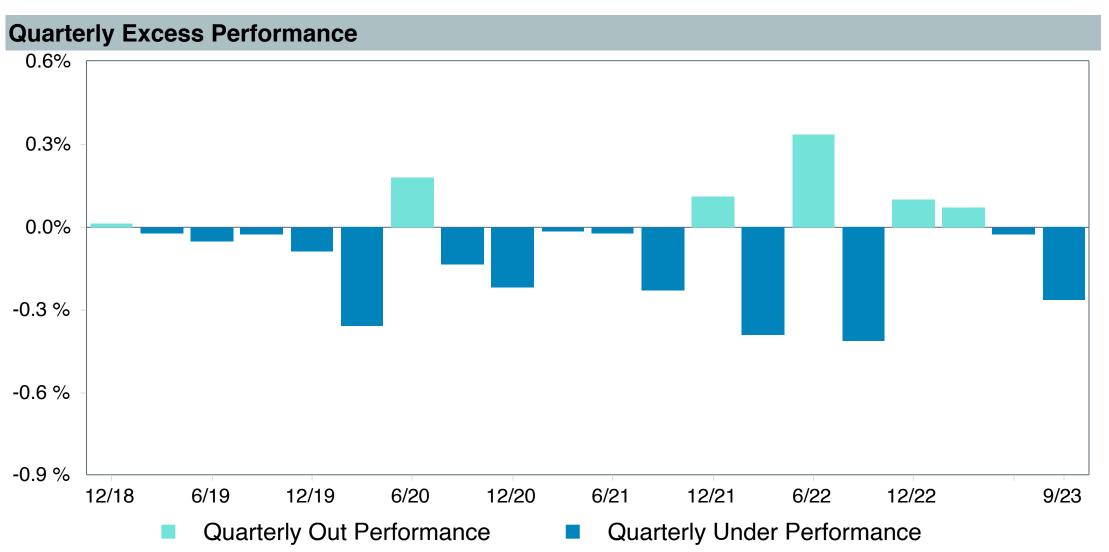

|



# Vanguard Target Retirement 2065 Trust Plus Performance Summary

| Account Information |                                            |  |  |  |  |  |  |  |
|---------------------|--------------------------------------------|--|--|--|--|--|--|--|
| Account Name        | Vanguard Target Retirement 2065 Trust Plus |  |  |  |  |  |  |  |
| Inception Date      | 08/01/2017                                 |  |  |  |  |  |  |  |
| Account Structure   | Collective Investment Trust                |  |  |  |  |  |  |  |
| Asset Class         | Global Target Date                         |  |  |  |  |  |  |  |
| Benchmark           | Vanguard Target 2065 Composite Index       |  |  |  |  |  |  |  |
| Peer Group          | IM Mixed-Asset Target 2065+ (MF)           |  |  |  |  |  |  |  |















| 5 Years Historical Statistics              |                  |                   |                      |           |                 |       |      |        |                    |                    |
|--------------------------------------------|------------------|-------------------|----------------------|-----------|-----------------|-------|------|--------|--------------------|--------------------|
|                                            | Active<br>Return | Tracking<br>Error | Information<br>Ratio | R-Squared | Sharpe<br>Ratio | Alpha | Beta | Return | Standard Deviation | Actual Correlation |
| Vanguard Target Retirement 2065 Trust Plus | -0.27            | 0.78              | -0.35                | 1.00      | 0.33            | -0.35 | 1.01 | 6.10   | 16.94