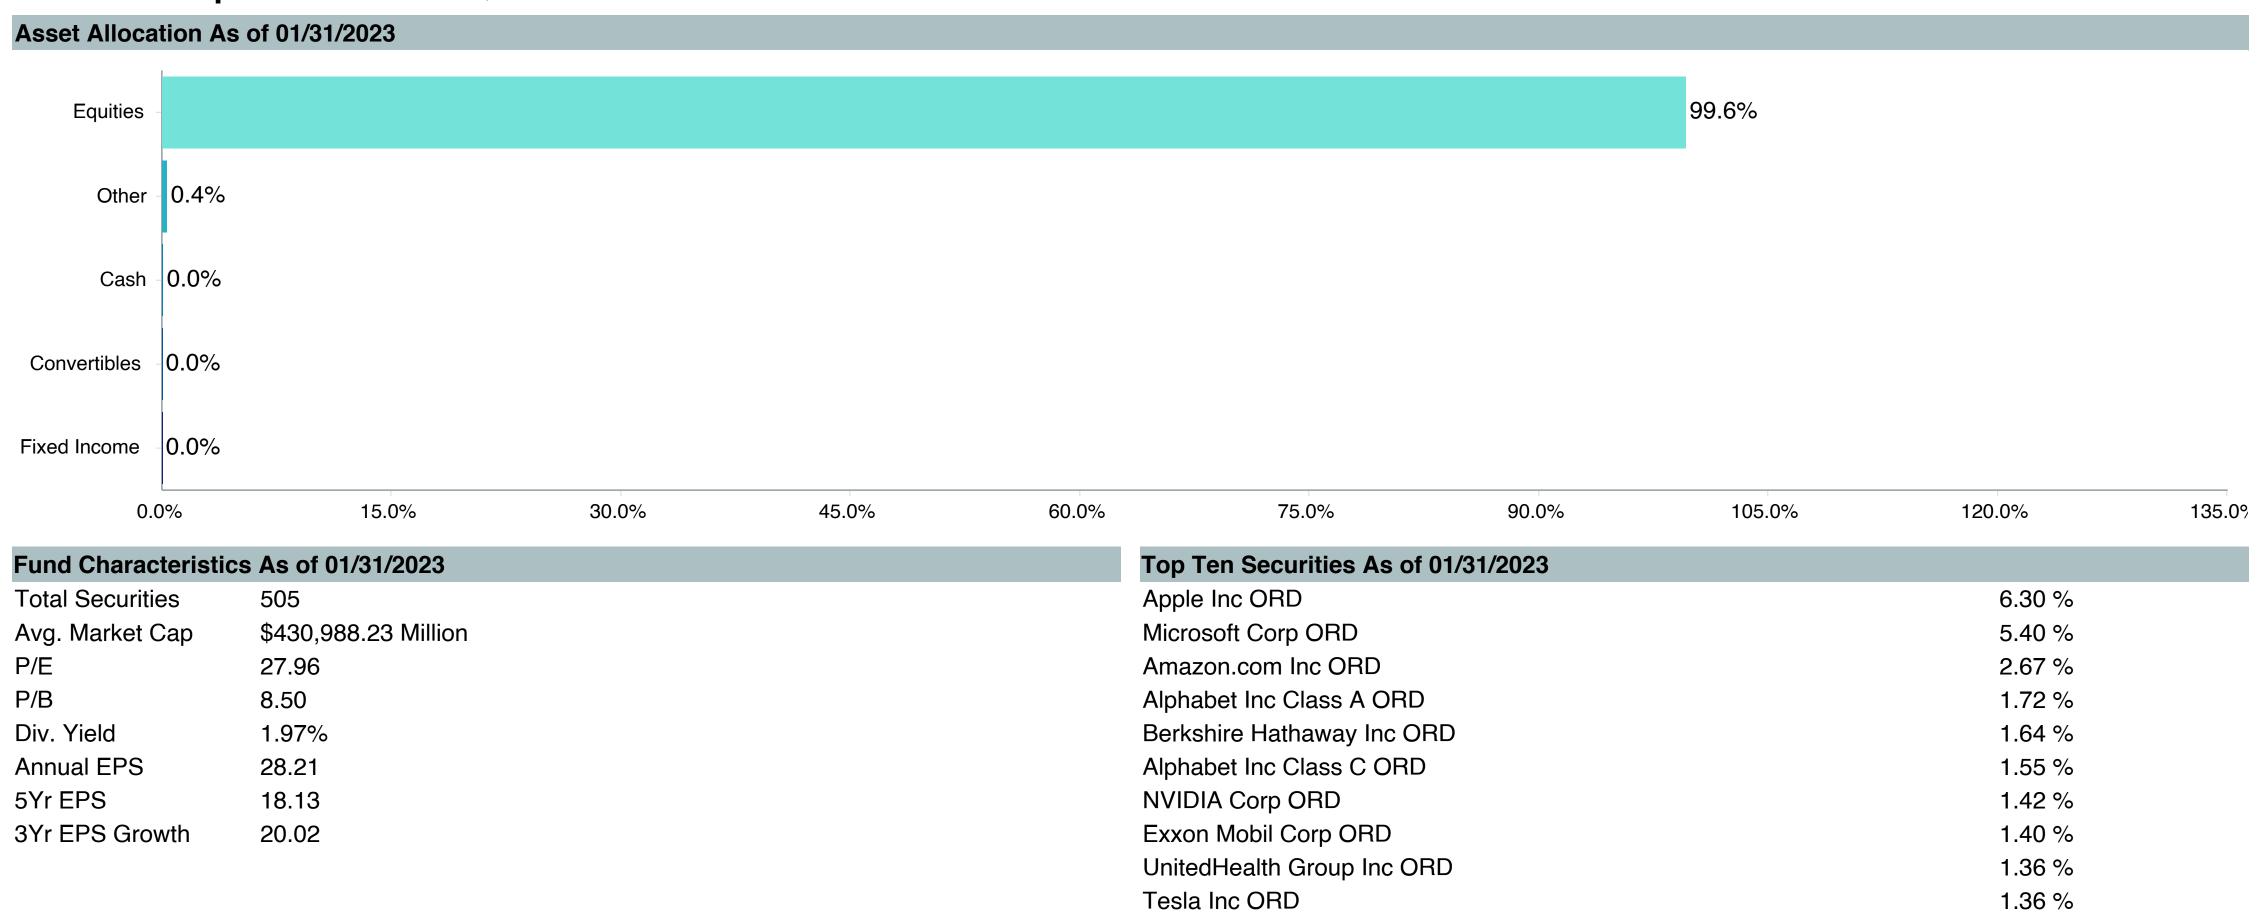

## **Asset Allocation Table**

|                                                                                       |                 | RPA                        |               |                                       | TSA                     |              |                 | Pre-99             |              |                 | 415(M)                 |               | Medical Resident |                        | Total         |             |                            |              |
|---------------------------------------------------------------------------------------|-----------------|----------------------------|---------------|---------------------------------------|-------------------------|--------------|-----------------|--------------------|--------------|-----------------|------------------------|---------------|------------------|------------------------|---------------|-------------|----------------------------|--------------|
| Fund                                                                                  |                 | (\$)                       | (%)           |                                       | (\$)                    | (%)          |                 | (\$)               | (%)          |                 | (\$)                   | (%)           |                  | (\$)                   | (%)           |             | (\$)                       | (%)          |
| TIER 1(a): Target Retirement Funds                                                    | \$              | 1,074,030,426              | 46.9%         | \$                                    | -                       | 0.0%         | \$              | -                  | 0.0%         | \$              | -                      | 0.0%          | \$               | -                      | 0.0%          | \$          | 1,074,030,426              | 37.5%        |
| Vanguard Target Retirement Income Trust Plus                                          | \$              | 46,740,282                 | 2.0%          | \$                                    | -                       | 0.0%         | \$              | -                  | 0.0%         | \$              | -                      | 0.0%          | \$               | -                      | 0.0%          | \$          | 46,740,282                 | 1.6%         |
| Vanguard Target Retirement 2020 Trust Plus                                            | \$              | 70,181,827                 | 3.1%          | \$                                    | -                       | 0.0%         | \$              | -                  | 0.0%         | \$              | -                      | 0.0%          | \$               | -                      | 0.0%          | \$          | 70,181,827                 | 2.4%         |
| Vanguard Target Retirement 2025 Trust Plus                                            | \$              | 104,521,257                | 4.6%          | Ş                                     | -                       | 0.0%         | Ş               | -                  | 0.0%         | Ş               | -                      | 0.0%          | Ş                | -                      | 0.0%          | \$          | 104,521,257                | 3.6%         |
| Vanguard Target Retirement 2030 Trust Plus                                            | Ş               | 154,710,499                | 6.8%          | Ş                                     | -                       | 0.0%         | Ş               | -                  | 0.0%         | Ş               | -                      | 0.0%          | Ş                | -                      | 0.0%          | Ş           | 154,710,499                | 5.4%         |
| Vanguard Target Retirement 2035 Trust Plus                                            | Ş               | 180,105,616                | 7.9%          | \<br>\<br>\                           | -                       | 0.0%         | \ \ \ \ \ \ \ \ | -                  | 0.0%         | \$              | -                      | 0.0%<br>0.0%  | \$               | -                      | 0.0%          | Ş<br>د      | 180,105,616                | 6.3%         |
| Vanguard Target Retirement 2040 Trust Plus Vanguard Target Retirement 2045 Trust Plus | ې<br>د          | 178,558,975<br>159,824,532 | 7.8%<br>7.0%  | ې<br>د                                | -<br>-                  | 0.0%<br>0.0% | ې<br>د          | -                  | 0.0%<br>0.0% | ې<br>د          | -                      | 0.0%          | ې<br>د           | <del>-</del>           | 0.0%<br>0.0%  | ې<br>د      | 178,558,975<br>159,824,532 | 6.2%<br>5.6% |
| Vanguard Target Retirement 2050 Trust Plus                                            | Š               | 105,930,950                | 4.6%          | Ś                                     | _                       | 0.0%         | Ś               | _                  | 0.0%         | Š               | _                      | 0.0%          | Ś                | _                      | 0.0%          | Š           | 105,930,950                | 3.7%         |
| Vanguard Target Retirement 2055 Trust Plus                                            | Ś               | 51,402,627                 | 2.2%          | Ś                                     | _                       | 0.0%         | Ś               | _                  | 0.0%         | Ś               | _                      | 0.0%          | Ś                | _                      | 0.0%          | Ś           | 51,402,627                 | 1.8%         |
| Vanguard Target Retirement 2060 Trust Plus                                            | \$              | 19,117,151                 | 0.8%          | \$                                    | -                       | 0.0%         | Ś               | _                  | 0.0%         | \$              | _                      | 0.0%          | Ś                | _                      | 0.0%          | \$          | 19,117,151                 | 0.7%         |
| Vanguard Target Retirement 2065 Trust Plus                                            | \$              | 2,921,821                  | 0.1%          | \$                                    | -                       | 0.0%         | \$              | -                  | 0.0%         | \$              | _                      | 0.0%          | \$               | _                      | 0.0%          | \$          | 2,921,821                  | 0.1%         |
| Vanguard Target Retirement 2070 Trust Plus                                            | \$              | 14,888                     | 0.0%          | \$                                    | -                       | 0.0%         | \$              | -                  | 0.0%         | \$              | -                      | 0.0%          | \$               | -                      | 0.0%          | \$          | 14,888                     | 0.0%         |
| TIER 1: Target Retirement Funds                                                       | \$              | -                          | 0.0%          | \$                                    | 95,718,170              | 20.5%        | \$              | 11,930,535         | 0.5%         | \$              | 15,804,811             | 48.9%         | \$               | 35,950,508             | 84.7%         | \$          | 159,404,024                | 5.6%         |
| Vanguard Target Retirement Income - Inv.                                              | \$              | -                          | 0.0%          | \$                                    | 12,449,092              | 0.5%         | \$              | 2,898,191          | 0.1%         | \$              | 1,163,548              | 3.6%          | \$               | 61,175                 | 0.1%          | \$          | 16,572,006                 | 0.6%         |
| Vanguard Target Retirement 2020 - Inv.                                                | \$              | -                          | 0.0%          | \$                                    | 10,829,438              | 2.3%         | \$              | 2,215,330          | 0.1%         | \$              | 1,845,883              | 5.7%          | \$               | 33,084                 | 0.1%          | \$          | 14,923,735                 | 0.5%         |
| Vanguard Target Retirement 2025 - Inv.                                                | Ş               | -                          | 0.0%          | Ş                                     | 18,508,242              | 4.0%         | Ş               | 2,525,057          | 0.1%         | Ş               | 2,689,082              | 8.3%          | Ş                | 141,736                | 0.3%          | Ş           | 23,864,118                 | 0.8%         |
| Vanguard Target Retirement 2030 - Inv.                                                | \ \ \ \ \ \ \ \ | -                          | 0.0%          | \ \ \ \ \ \                           | 16,417,069              | 3.5%         | Ş               | 2,734,849          | 0.1%         | \ \ \ \ \ \ \ \ | 2,657,898              | 8.2%          | Ş                | 380,013                | 0.9%          | Ş           | 22,189,828                 | 0.8%         |
| Vanguard Target Retirement 2035 - Inv.                                                | \ \ \ \ \       | -                          | 0.0%          | \<br>\<br>\                           | 12,142,505              | 2.6%         | Ş               | 915,261            | 0.0%         | \<br>\<br>\     | 1,514,553              | 4.7%          | Ş                | 1,242,627              | 2.9%<br>6.7%  | \<br>\<br>\ | 15,814,946                 | 0.6%         |
| Vanguard Target Retirement 2040 - Inv. Vanguard Target Retirement 2045 - Inv.         | Ş<br>Ċ          | -                          | 0.0%<br>0.0%  | ې<br>د                                | 11,504,892<br>5,711,779 | 2.5%<br>1.2% | Ş<br>Ċ          | 456,934<br>111,295 | 0.0%<br>0.0% | Ş<br>Ċ          | 3,243,116<br>1,668,641 | 10.0%<br>5.2% | ې<br>د           | 2,862,836<br>8,001,843 | 6.7%<br>18.8% | ې<br>د      | 18,067,779<br>15,493,558   | 0.6%<br>0.5% |
| Vanguard Target Retirement 2050 - Inv.                                                | Š               | _                          | 0.0%          | Ś                                     | 4,682,428               | 1.0%         | Ś               | 41,953             | 0.0%         | Š               | 831,783                | 2.6%          | Ś                | 11,600,986             | 27.3%         | Š           | 17,157,150                 | 0.6%         |
| Vanguard Target Retirement 2055 - Inv.                                                | Ś               | _                          | 0.0%          | Ś                                     | 2,513,440               | 0.5%         | Ś               | 12,696             | 0.0%         | Š               | 179,356                | 0.6%          | Ś                | 9,577,623              | 22.6%         | Ś           | 12,283,114                 | 0.4%         |
| Vanguard Target Retirement 2060 - Inv.                                                | Ś               | _                          | 0.0%          | Ś                                     | 767,395                 | 0.2%         | Ś               | -                  | 0.0%         | Ś               | -                      | 0.0%          | Ś                | 1,982,188              | 4.7%          | Ś           | 2,749,583                  | 0.1%         |
| Vanguard Target Retirement 2065 - Inv.                                                | \$              | -                          | 0.0%          | \$                                    | 166,182                 | 0.0%         | \$              | 18,969             | 0.0%         | \$              | 6,594                  | 0.0%          | \$               | 66,397                 | 0.2%          | \$          | 258,142                    | 0.0%         |
| Vanguard Target Retirement 2070 - Inv.                                                | \$              | -                          | 0.0%          | \$                                    | 25,708                  | 0.0%         | \$              | -                  | 0.0%         | \$              | 4,358                  | 0.0%          | \$               | -                      | 0.0%          | \$          | 30,066                     | 0.0%         |
| TIER 2: Core Funds                                                                    | \$              | 1,189,864,791              | 51.9%         | \$                                    | 365,249,804             | 78.3%        | \$              | 22,769,408         | 1.0%         | \$              | 16,412,353             | 50.8%         | \$               | 6,492,380              | 15.3%         | \$          | 1,600,788,736              | 55.8%        |
| Vanguard Total Bond Market Index Fund                                                 | Ş               | 47,715,309                 | 2.1%          | <b>\$</b>                             | 22,132,592              | 4.7%         | Ş               | 1,336,653          | 0.1%         | Ş               | 611,597                | 1.9%          | Ş                | 139,507                | 0.3%          | \$          | 71,935,658                 | 2.5%         |
| Vanguard Total International Bond Index Fund                                          | \$              | 5,350,203                  | 0.2%          | \$                                    | 3,191,444               | 0.7%         | \$              | 214,343            | 0.0%         | \$              | 152,461                | 0.5%          | \$               | 24,133                 | 0.1%          | \ \ \ \ \ \ | 8,932,583                  | 0.3%         |
| Vanguard Total Stock Market Index Fund                                                | Ş               | 63,414,095                 | 2.8%          | Þ                                     | 15,058,210              | 3.2%         | Ş               | 800,058            | 0.0%         | Ş               | 457,024                | 1.4%          | Ş                | 918,763                | 2.2%          | Þ           | 80,648,150                 | 2.8%         |
| Vanguard Institutional Index Fund                                                     | \$              | 192,085,984                | 8.4%          | \ \ \ \ \ \ \ \ \ \ \ \ \ \ \ \ \ \ \ | 54,808,070              | 11.8%        | \$              | 3,093,595          | 0.1%         | Ş               | 2,642,693              | 8.2%          | \$               | 1,149,355              | 2.7%          | Ş           | 253,779,698                | 8.9%         |
| Vanguard FTSE Social Index Fund                                                       | Ş<br>  .        | 10,308,151                 | 0.5%          | Ş<br>  .                              | 1,699,066               | 0.4%         | Ş<br>  .        | 102,996            | 0.0%         | Ş               | 258,809                | 0.8%          | \$<br>  .        | 140,942                | 0.3%          | \$<br>  .   | 12,509,964                 | 0.4%         |
| Vanguard Extended Market Index Fund                                                   | Ş               | 59,812,025                 | 2.6%          | Ş                                     | 16,000,826              | 3.4%         | Ş               | 1,122,530          | 0.0%         | Ş               | 636,953                | 2.0%          | Ş                | 309,918                | 0.7%          | Ş           | 77,882,252                 | 2.7%         |
| Vanguard Total International Stock Index                                              | \$              | 11,311,843                 | 0.5%          | \$                                    | 2,794,134               | 0.6%         | \$              | 346,639            | 0.0%         | \$              | 325,647                | 1.0%          | \$               | 54,307                 | 0.1%          | \$          | 14,832,572                 | 0.5%         |
| Vanguard Developed Market Index Fund                                                  | \$              | 87,293,113                 | 3.8%          | \$                                    | 25,642,890              | 5.5%         | \$              | 1,800,015          | 0.1%         | \$              | 909,357                | 2.8%          | \$               | 487,538                | 1.1%          | \$          | 116,132,912                | 4.1%         |
| Vanguard Emerging Markets Stock Index Fund                                            | \$              | 43,385,439                 | 1.9%          | \$                                    | 11,545,377              | 2.5%         | \$              | 826,070            | 0.0%         | \$              | 460,316                | 1.4%          | \$               | 275,317                | 0.6%          | \$          | 56,492,518                 | 2.0%         |
| Vanguard Federal Money Market Fund                                                    | \$              | 43,660,846                 | 1.9%          | \$                                    | 6,400,506               | 1.4%         | \$              | 1,641,629          | 0.1%         | \$              | 1,249,812              | 3.9%          | \$               | 164,914                | 0.4%          | \$          | 53,117,707                 | 1.9%         |
| T. Rowe Price Stable Value Common Trust Fund A                                        | \$              | 19,636,218                 | 0.9%          | \$                                    | -                       | 0.0%         | \$              | <del>-</del>       | 0.0%         | \$              | -                      | 0.0%          | \$               | -                      | 0.0%          | \$          | 19,636,218                 | 0.7%         |
| TIAA Traditional - RC                                                                 | \$              | 223,895,208                | 9.8%          | Ş                                     | 263,074                 | 0.1%         | Ş               | 4,346,901          | 0.2%         | Ş               | 3,372,215              | 10.4%         | Ş                | 407,512                | 1.0%          | \$          | 232,284,910                | 8.1%         |
| TIAA Traditional - RCP                                                                | Ş               | -                          | 0.0%          | \$                                    | 110,733,933             | 23.8%        | \$              | -                  | 0.0%         | \$              | 400.740                | 0.0%          | \$               | -                      | 0.0%          | \ \ \ \ \ \ | 110,733,933                | 3.9%         |
| PIMCO Total Return Fund DFA Inflation-Protected Securities Portfolio                  | ې<br>د          | 12,808,800<br>27,353,475   | 0.6%<br>1.2%  | ې<br>د                                | 7,710,806<br>7,884,409  | 1.7%<br>1.7% | ې<br>د          | 684,643<br>779,815 | 0.0%<br>0.0% | ې<br>د          | 469,742<br>488,052     | 1.5%<br>1.5%  | ې<br>د           | 35,147<br>116,216      | 0.1%<br>0.3%  | ې<br>د      | 21,709,138<br>36,621,967   | 0.8%<br>1.3% |
| American Century High Income                                                          | ۶<br>\$         | 34,504,622                 | 1.2 %<br>1.5% | ې<br>د                                | 11,240,611              | 2.4%         | ې<br>د          | 854,408            | 0.0%         | ١٩              | 849,151                | 2.6%          | ې<br>د           | 49,085                 | 0.5%          | ې<br>د      | 47,497,877                 | 1.7%         |
| T. Rowe Price Large Cap Growth Fund - I                                               | خ               | 46,713,047                 | 2.0%          | ٥                                     | 10,160,629              | 2.2%         | ٥               | 286,557            | 0.0%         | ٥               | 815,672                | 2.5%          | ٥                | 537,332                | 1.3%          | Ġ           | 58,513,237                 | 2.0%         |
| Diamond Hill Large Cap                                                                | ٥               | 59,466,113                 | 2.6%          | ٥                                     | 15,362,393              | 3.3%         | ٥               | 1,087,006          | 0.0%         | ٥               | 739,053                | 2.3%          | ٥                | 424,864                | 1.0%          | Ġ           | 77,079,430                 | 2.7%         |
| William Blair Small/Mid Cap Growth Fund                                               | ٥               | 30,163,770                 | 1.3%          | ٥                                     | 4,983,632               | 1.1%         | ٥               | 387,742            | 0.0%         | ٥               | 352,012                | 1.1%          | ٥                | 169,646                | 0.4%          | ن<br>د      | 36,056,802                 | 1.3%         |
| ·                                                                                     | ې               |                            |               | ٦                                     |                         |              | ٦               |                    |              | ٦               |                        |               | ٦                | •                      |               | ٦           |                            |              |
| DFA U.S. Targeted Value                                                               | \$              | 52,478,130                 | 2.3%          | \ \$                                  | 12,918,246              | 2.8%         | \$              | 969,623            | 0.0%         | \$              | 474,816                | 1.5%          | \$               | 317,473                | 0.7%          | Ş           | 67,158,289                 | 2.3%         |
| Dodge & Cox Global Stock Fund                                                         | \$              | 47,512,860                 | 2.1%          | \ \ \ \ \ \ \ \ \ \ \ \ \ \ \ \ \ \ \ | 9,870,412               | 2.1%         | \$              | 783,106            | 0.0%         | \ \$            | 314,473                | 1.0%          | \$               | 303,618                | 0.7%          | Ş           | 58,784,467                 | 2.1%         |
| GQG International Opportunities Fund                                                  | \$<br>  .       | 42,138,534                 | 1.8%          | Ş                                     | 7,647,373               | 1.6%         | Ş               | 703,766            | 0.0%         | \$              | 393,739                | 1.2%          | \$<br>  .        | 231,760                | 0.5%          | \$          | 51,115,172                 | 1.8%         |
| Cohen & Steers Instl Realty Shares                                                    | \$              | 28,857,006                 | 1.3%          | <b>\$</b>                             | 7,201,170               | 1.5%         | \$              | 601,313            | 0.0%         | \$              | 438,759                | 1.4%          | \$               | 235,034                | 0.6%          | \$          | 37,333,282                 | 1.3%         |
| TIER 3: Mutual Fund Window                                                            | \$              | 26,575,739                 | 1.2%          | \$                                    | 5,243,221               | 1.1%         | \$              | 174,434            | 0.0%         | \$              | 109,108                | 0.3%          | \$               | 8,008                  | 0.0%          | \$          | 32,110,510                 | 1.1%         |
|                                                                                       |                 |                            |               |                                       |                         |              |                 |                    |              |                 |                        |               |                  |                        |               |             |                            |              |
| Total                                                                                 | \$              | 2,290,470,956              | 100.0%        | \$                                    | 466,211,196             | 100.0%       | \$              | 34,874,376         | 100.0%       | \$              | 32,326,272             | 100.0%        | \$               | 42,450,896             | 100.0%        | \$          | 2,866,333,696              | 100.0%       |