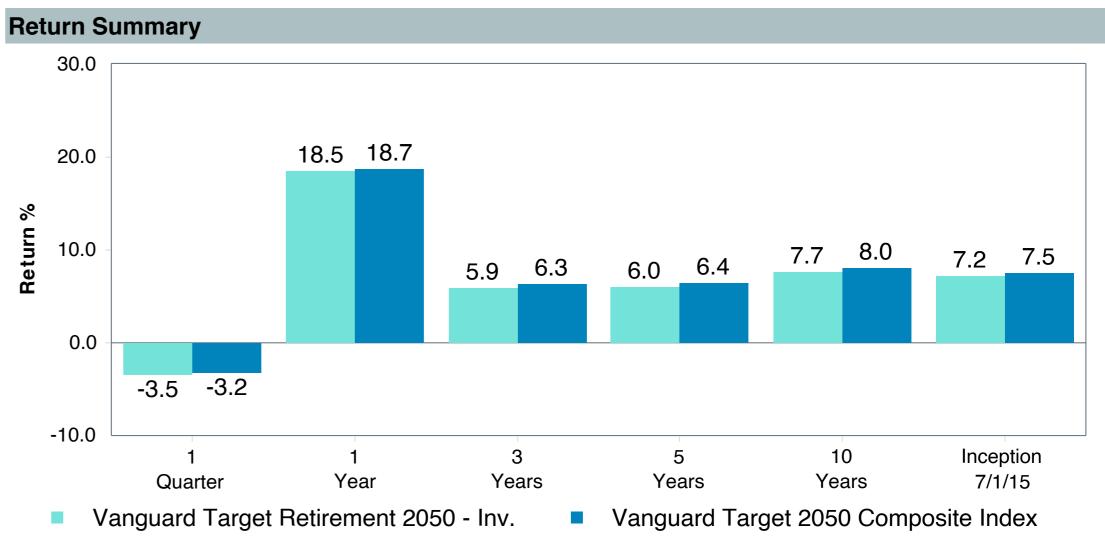

Ret2050;Inv (VFIFX)     |
| Fund Family:               | Vanguard                             |
| Ticker:                    | VFIFX                                |
| Peer Group:                | IM Mixed-Asset Target 2050 (MF)      |
| Benchmark:                 | Vanguard Target 2050 Composite Index |
| Fund Inception:            | 06/07/2006                           |
| Portfolio Manager:         | Team Managed                         |
| Total Assets:              | \$58,830.80 Million                  |
| Total Assets Date:         | 08/31/2023                           |
| Gross Expense:             | 0.08%                                |
| Net Expense:               | 0.08%                                |
| Turnover:                  | 4%                                   |

















| 5 Years Historical Statistics          |                  |                   |                      |           |                 |       |      |        |                    |                    |
|----------------------------------------|------------------|-------------------|----------------------|-----------|-----------------|-------|------|--------|--------------------|--------------------|
|                                        | Active<br>Return | Tracking<br>Error | Information<br>Ratio | R-Squared | Sharpe<br>Ratio | Alpha | Beta | Return | Standard Deviation | Actual Correlation |
| Vanguard Target Retirement 2050 - Inv. | -0.39            | 0.78              | -0.50                | 1.00      | 0.33            | -0.46 | 1.01 | 5.99   | 16.93              | 1.0