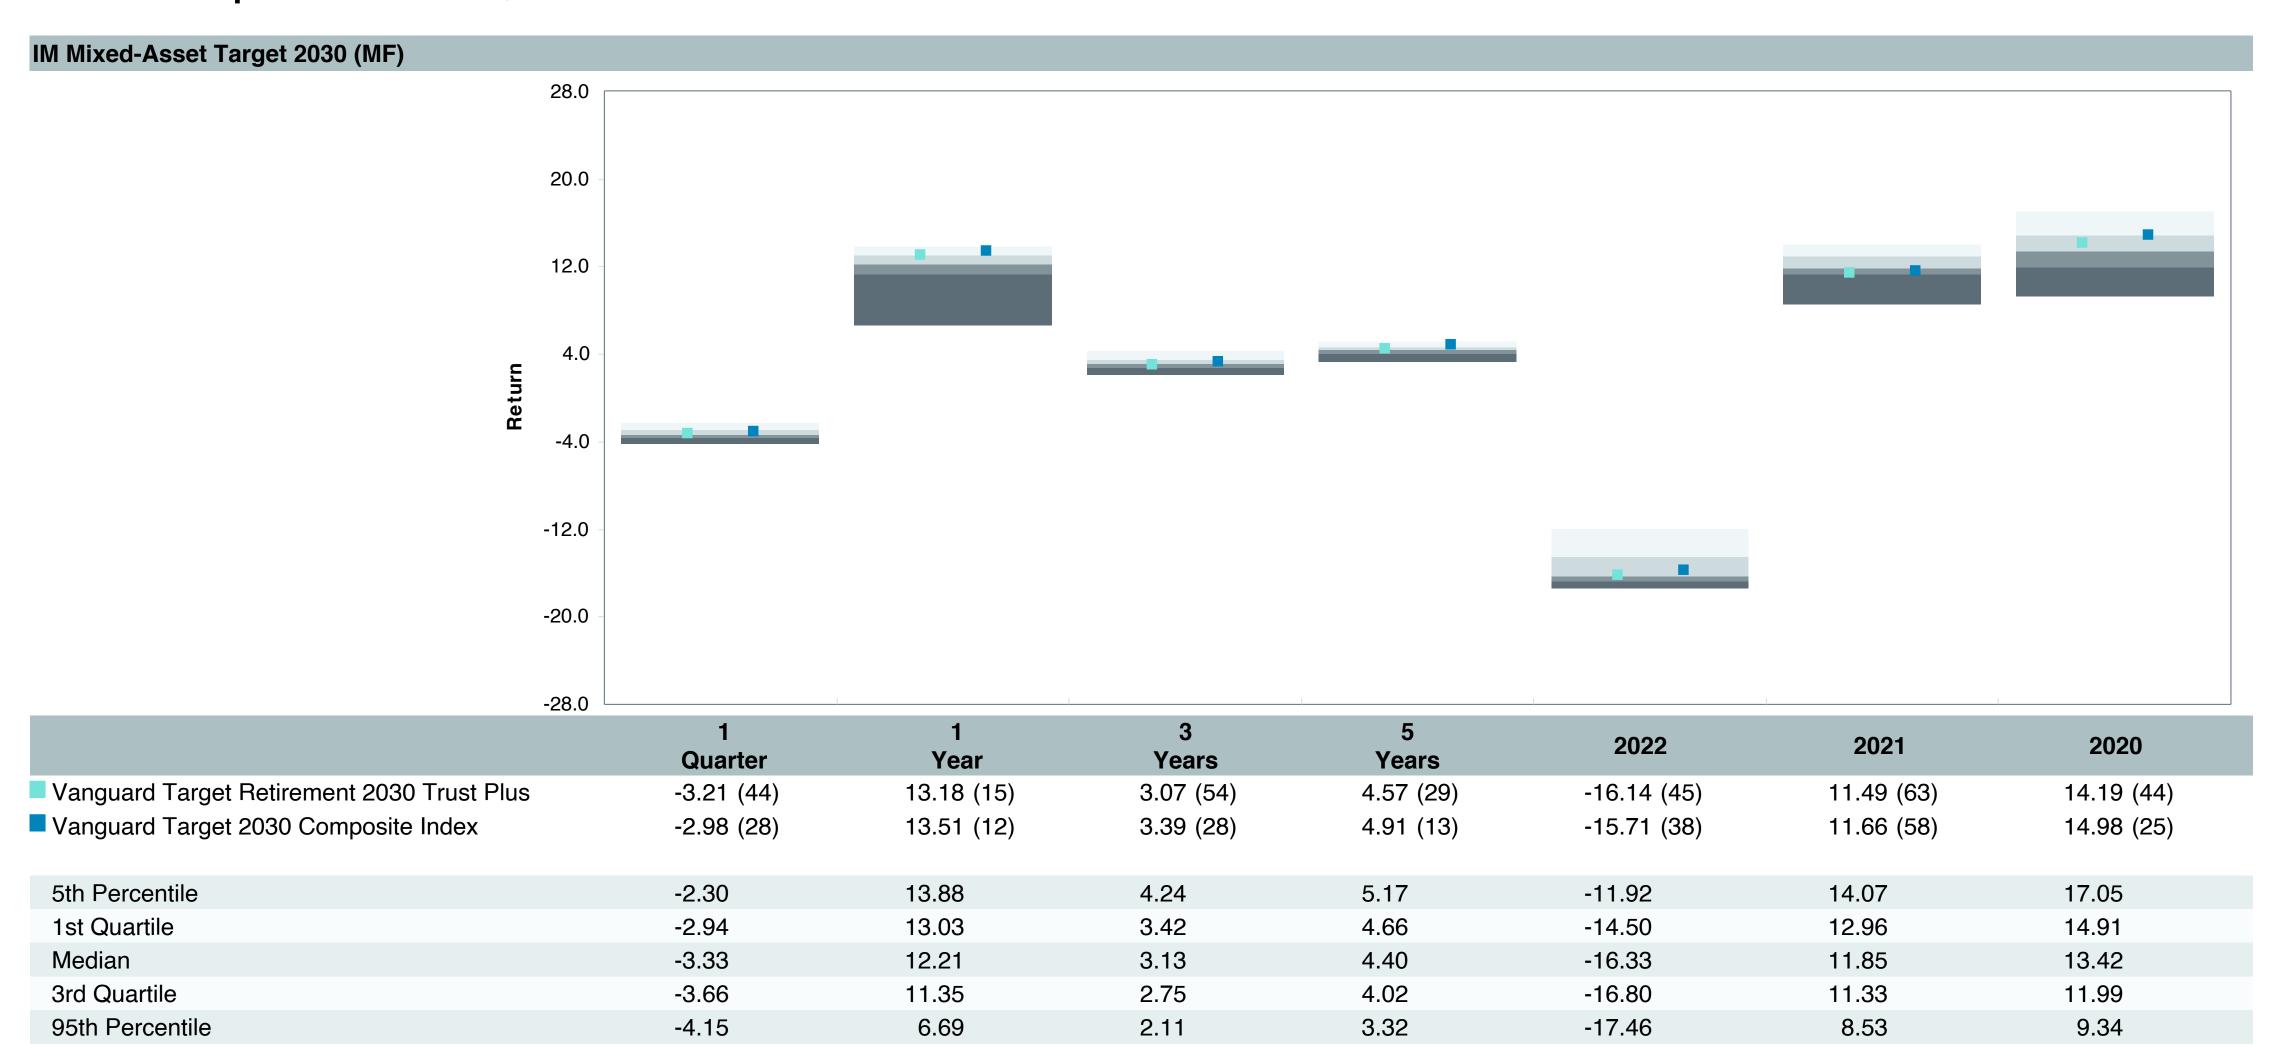

t 2030 Trust Plus Performance Summary

| <b>Account Informat</b> | Account Information                        |  |  |  |  |  |  |  |
|-------------------------|--------------------------------------------|--|--|--|--|--|--|--|
| Account Name            | Vanguard Target Retirement 2030 Trust Plus |  |  |  |  |  |  |  |
| Inception Date          | 08/31/2011                                 |  |  |  |  |  |  |  |
| Account Structure       | Collective Investment Trust                |  |  |  |  |  |  |  |
| Asset Class             | Global Target Date                         |  |  |  |  |  |  |  |
| Benchmark               | Vanguard Target 2030 Composite Index       |  |  |  |  |  |  |  |
| Peer Group              | IM Mixed-Asset Target 2030 (MF)            |  |  |  |  |  |  |  |















| 5 Years Historical Statistics              |                  |                   |                      |           |                 |       |      |        |                    |                    |
|--------------------------------------------|------------------|-------------------|----------------------|-----------|-----------------|-------|------|--------|--------------------|--------------------|
|                                            | Active<br>Return | Tracking<br>Error | Information<br>Ratio | R-Squared | Sharpe<br>Ratio | Alpha | Beta | Return | Standard Deviation | Actual Correlation |
| Vanguard Target Retirement 2030 Trust Plus | -0.31            | 0.65              | -0.47                | 1.00      | 0.27            | -0.38 | 1.01 | 4.57   | 13.26