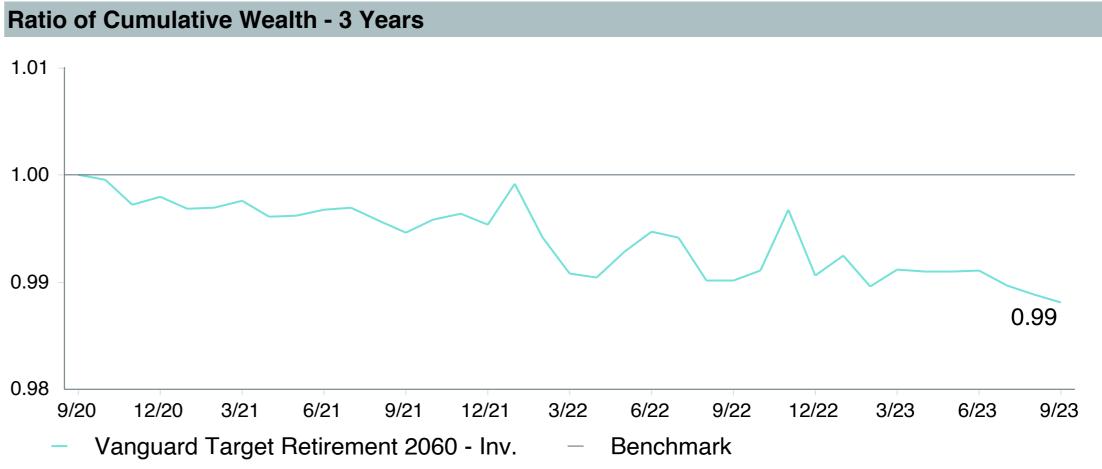

## **5 Year Comparative Performance**

### As of September 30, 2023

#### 5-yr Performance vs. Benchmark (Tiers II & III)