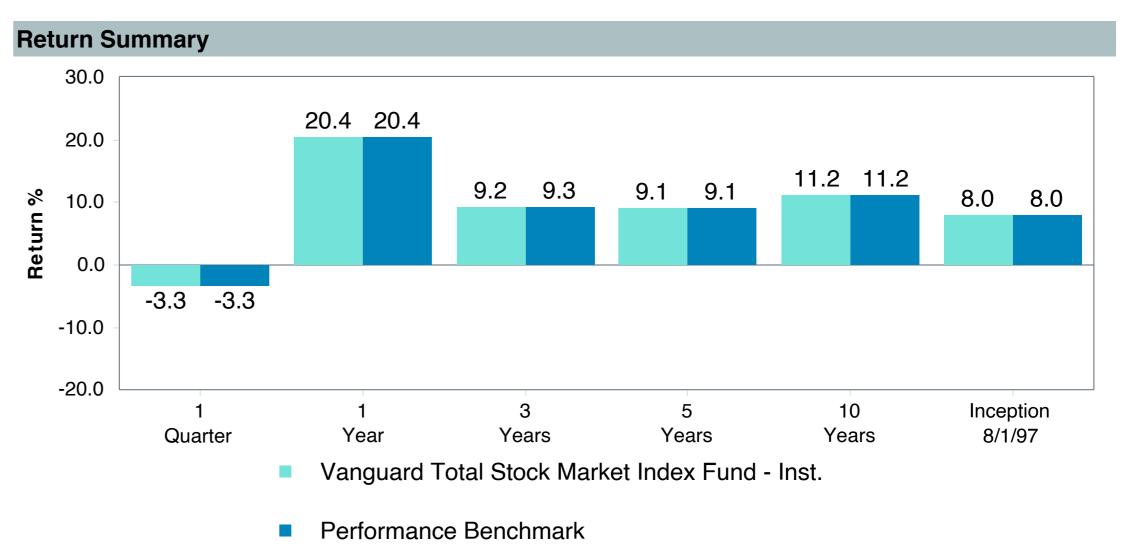

## **Total Plan Top Ten Based on Assets**

## September 30, 2023

|                                                 |                     | % of  |            |                   | Trailii<br>1 Yea |      | Trailing<br>3 Years | Trailing<br>5 Years | Traili<br>10 Ye |      |
|-------------------------------------------------|---------------------|-------|------------|-------------------|------------------|------|---------------------|---------------------|-----------------|------|
| Investment Fund                                 | Assets              | Total | Watch List | # of participants | Return           | Rank | Return Rank         | Return Rank         | Return          | Rank |
| Vanguard Institutional Index Fund - Instl. Plus | \$<br>253,779,698   | 8.9%  |            | 2,086             | 21.6%            | (20) | 10.1% (12)          | 9.9% (13)           | 11.9%           | (5)  |
| S&P 500 Index                                   |                     |       |            |                   | 21.6%            | (8)  | 10.2% (4)           | 9.9% (6)            | 11.9%           | (1)  |
| TIAA Traditional - RC                           | \$<br>232,284,910   | 8.1%  |            | 1,166             | 4.6%             | (3)  | 4.1% (1)            | 4.1% (1)            | 4.2%            | (1)  |
| Morningstar Stable Value Index                  |                     |       |            |                   | 2.7%             | (21) | 2.1% (12)           | 2.2% (13)           | 2.0%            | (14) |
| Vanguard Target Retirement 2035 Trust Plus      | \$<br>180,105,616   | 6.3%  |            | 471               | 14.7%            | (36) | 4.0% (60)           | 5.0% (44)           | 6.9%            | (16) |
| Vanguard Target 2035 Composite Index            |                     |       |            |                   | 15.0%            | (28) | 4.3% (41)           | 5.4% (18)           | 7.1%            | (8)  |
| Vanguard Target Retirement 2040 Trust Plus      | \$<br>178,558,975   | 6.2%  |            | 554               | 16.2%            | (59) | 4.9% (71)           | 5.5% (34)           | 7.4%            | (17) |
| Vanguard Target 2040 Composite Index            |                     |       |            |                   | 16.5%            | (42) | 5.2% (46)           | 5.8% (23)           | 7.6%            | (9)  |
| Vanguard Target Retirement 2045 Trust Plus      | \$<br>159,824,532   | 5.6%  |            | 653               | 17.8%            | (44) | 5.8% (52)           | 6.0% (37)           | 7.7%            | (18) |
| Vanguard Target 2045 Composite Index            |                     |       |            |                   | 18.0%            | (36) | 6.1% (36)           | 6.3% (16)           | 8.0%            | (10) |
| Vanguard Target Retirement 2030 Trust Plus      | \$<br>154,710,499   | 5.4%  |            | 343               | 13.2%            | (15) | 3.1% (54)           | 4.6% (29)           | 6.4%            | (17) |
| Vanguard Target 2030 Composite Index            |                     |       |            |                   | 13.5%            | (12) | 3.4% (28)           | 4.9% (13)           | 6.6%            | (6)  |
| Vanguard Developed Markets Index Plus           | \$<br>116,132,912   | 4.1%  |            | 1,773             | 24.1%            | (37) | 5.4% (36)           | 3.2% (58)           | 4.0%            | (46) |
| Vanguard Spliced Developed ex U.S. Index        |                     |       |            |                   | 23.8%            | (39) | 5.5% (35)           | 3.2% (58)           | 4.0%            | (45) |
| TIAA Traditional - RCP                          | \$<br>110,733,933   | 3.9%  |            | 601               | 3.9%             | (5)  | 3.3% (1)            | 3.3% (1)            | 3.4%            | (1)  |
| Morningstar Stable Value Index                  |                     |       |            |                   | 2.7%             | (21) | 2.1% (12)           | 2.2% (13)           | 2.0%            | (14) |
| Vanguard Target Retirement 2050 Trust Plus      | \$<br>105,930,950   | 3.7%  |            | 669               | 18.5%            | (40) | 6.0% (53)           | 6.1% (31)           | 7.8%            | (24) |
| Vanguard Target 2050 Composite Index            |                     |       |            |                   | 18.7%            | (31) | 6.3% (29)           | 6.4% (11)           | 8.0%            | (11) |
| Vanguard Target Retirement 2025 Trust Plus      | \$<br>104,521,257   | 3.6%  |            | 253               | 11.6%            | (12) | 2.3% (38)           | 4.2% (21)           | 5.9%            | (13) |
| Vanguard Target 2025 Composite Index            |                     |       |            |                   | 11.9%            | (8)  | 2.6% (21)           | 4.5% (10)           | 6.1%            | (3)  |
| Total                                           | \$<br>1,596,583,282 | 55.7% |            |                   |                  |      |                     |                     |                 |      |