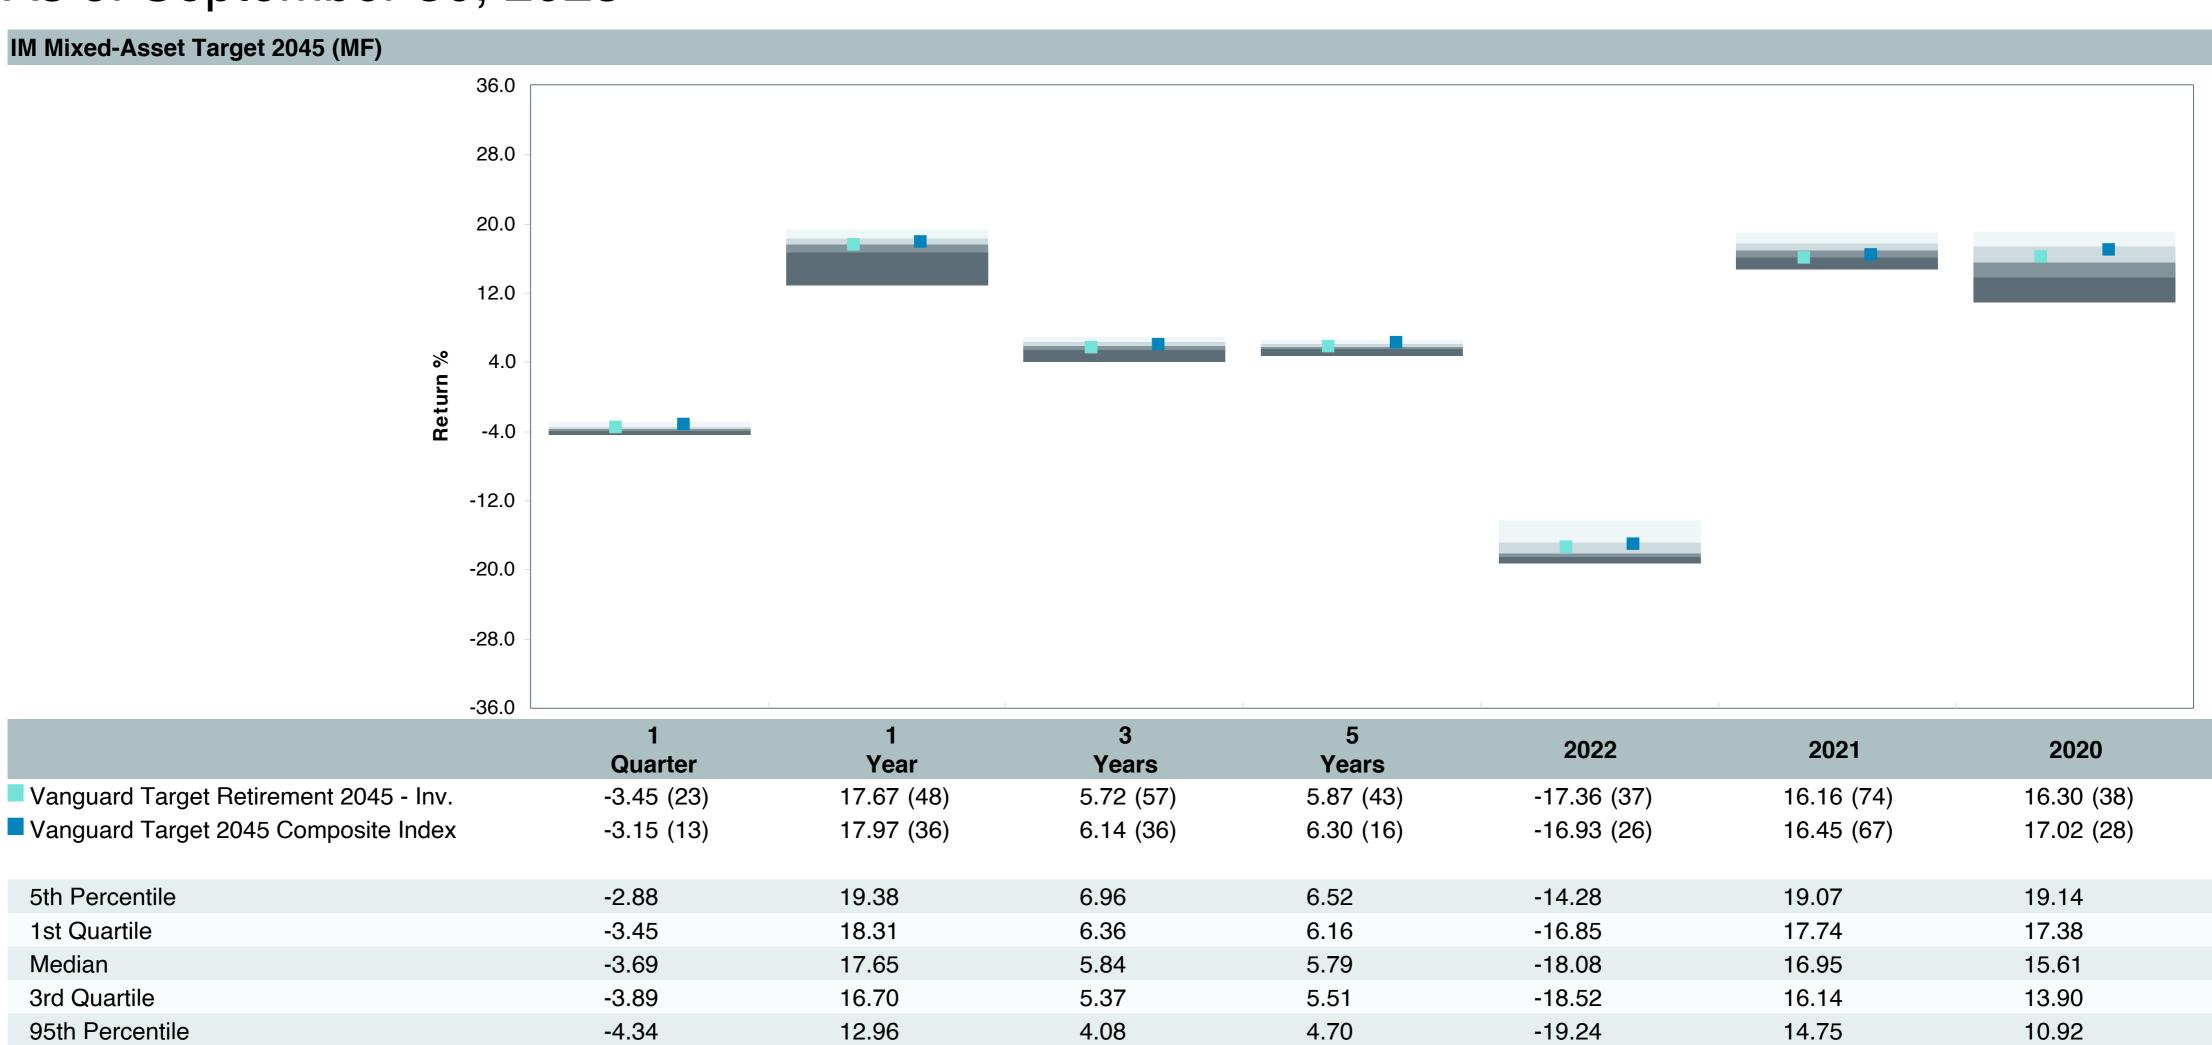

## **5 Year Comparative Performance**

### As of September 30, 2023

#### 5-yr Performance vs. Benchmark (Tiers II & III)