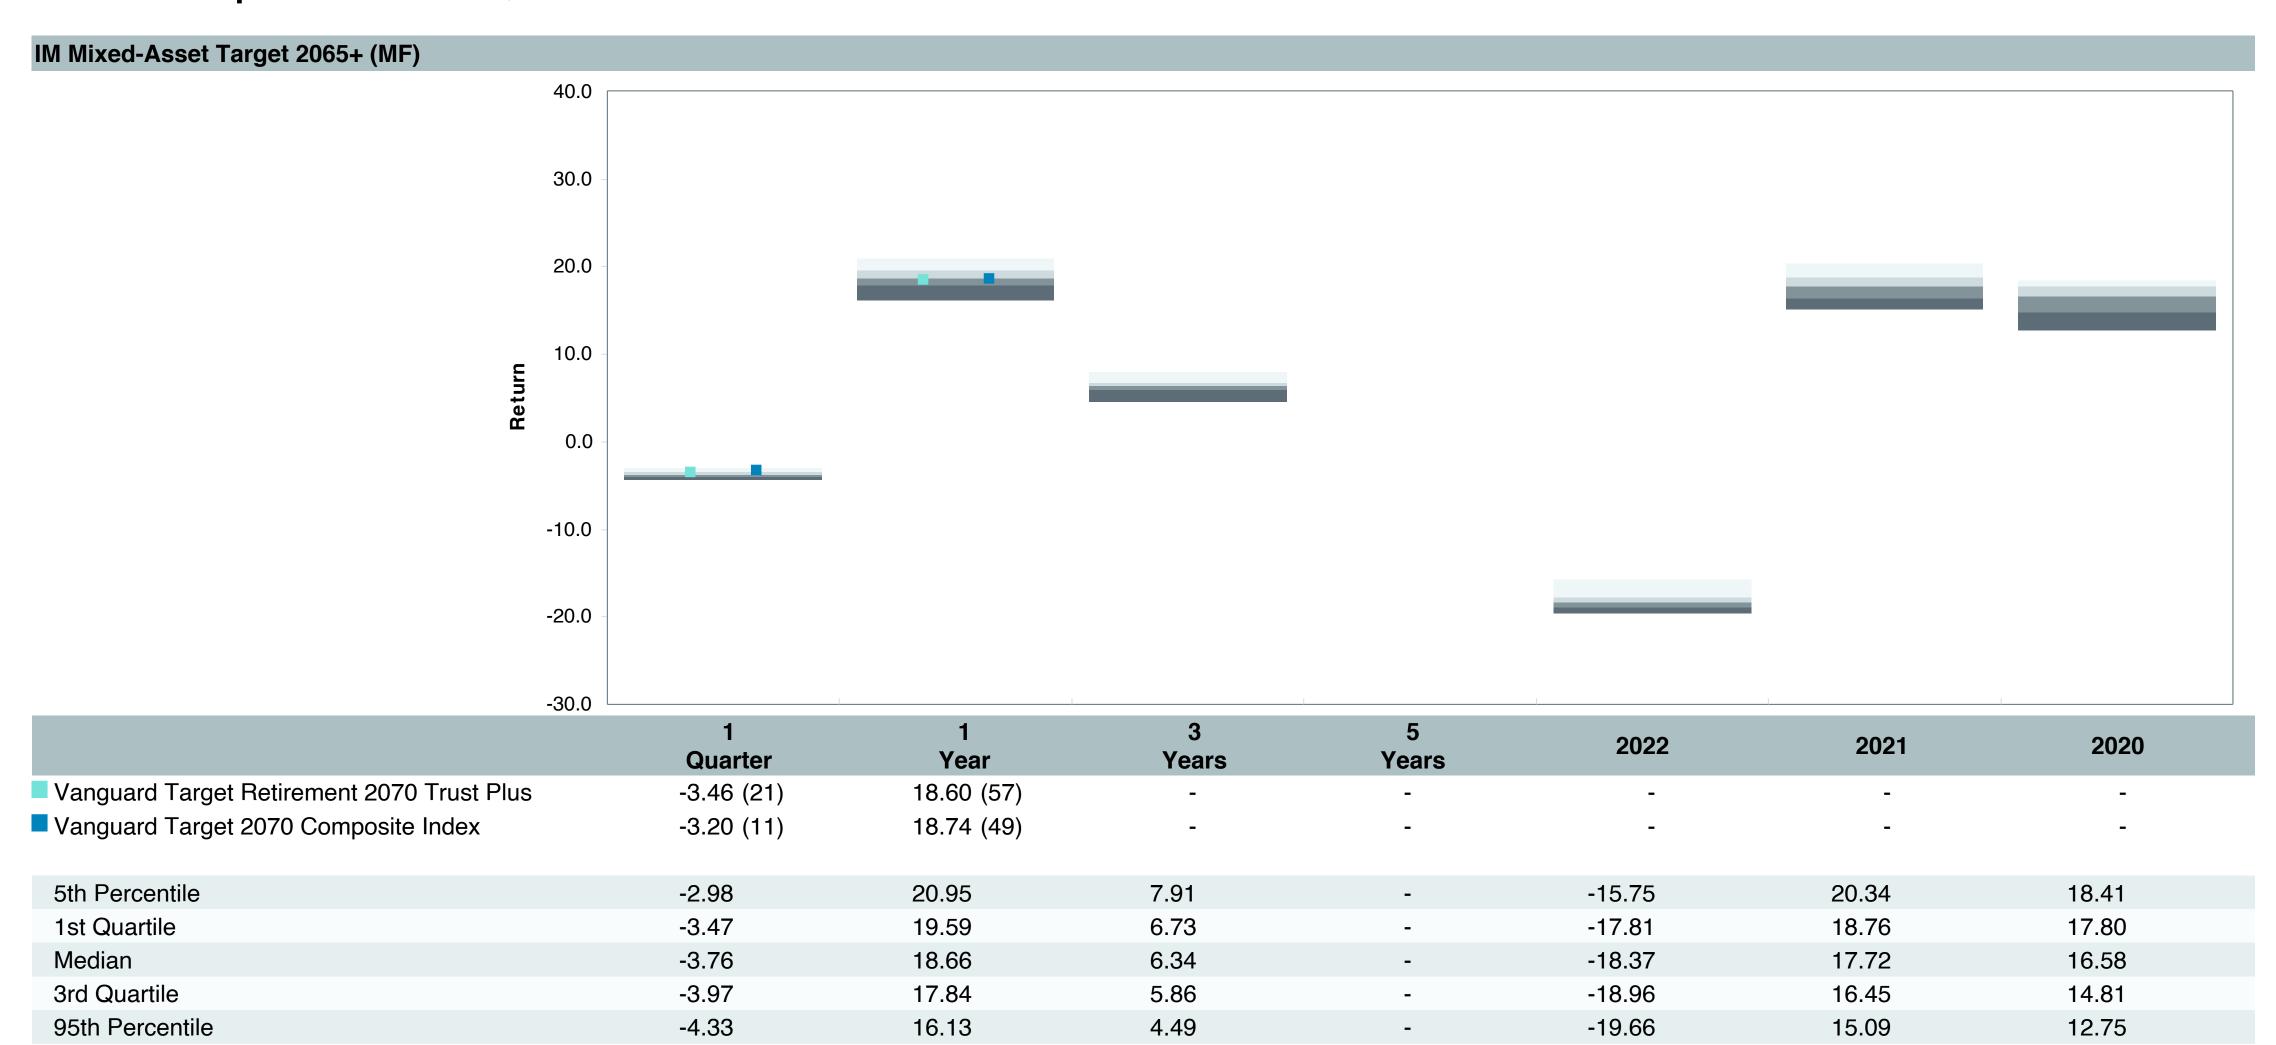

## September 30, 2023

|                                                 |                     | % of  |            |                   | Trailii<br>1 Yea |      | Trailing<br>3 Years | Trailing<br>5 Years | Traili<br>10 Ye |      |
|-------------------------------------------------|---------------------|-------|------------|-------------------|------------------|------|---------------------|---------------------|-----------------|------|
| Investment Fund                                 | Assets              | Total | Watch List | # of participants | Return           | Rank | Return Rank         | Return Rank         | Return          | Rank |
| Vanguard Institutional Index Fund - Instl. Plus | \$<br>253,779,698   | 8.9%  |            | 2,086             | 21.6%            | (20) | 10.1% (12)          | 9.9% (13)           | 11.9%           | (5)  |
| S&P 500 Index                                   |                     |       |            |                   | 21.6%            | (8)  | 10.2% (4)           | 9.9% (6)            | 11.9%           | (1)  |
| TIAA Traditional - RC                           | \$<br>232,284,910   | 8.1%  |            | 1,166             | 4.6%             | (3)  | 4.1% (1)            | 4.1% (1)            | 4.2%            | (1)  |
| Morningstar Stable Value Index                  |                     |       |            |                   | 2.7%             | (21) | 2.1% (12)           | 2.2% (13)           | 2.0%            | (14) |
| Vanguard Target Retirement 2035 Trust Plus      | \$<br>180,105,616   | 6.3%  |            | 471               | 14.7%            | (36) | 4.0% (60)           | 5.0% (44)           | 6.9%            | (16) |
| Vanguard Target 2035 Composite Index            |                     |       |            |                   | 15.0%            | (28) | 4.3% (41)           | 5.4% (18)           | 7.1%            | (8)  |
| Vanguard Target Retirement 2040 Trust Plus      | \$<br>178,558,975   | 6.2%  |            | 554               | 16.2%            | (59) | 4.9% (71)           | 5.5% (34)           | 7.4%            | (17) |
| Vanguard Target 2040 Composite Index            |                     |       |            |                   | 16.5%            | (42) | 5.2% (46)           | 5.8% (23)           | 7.6%            | (9)  |
| Vanguard Target Retirement 2045 Trust Plus      | \$<br>159,824,532   | 5.6%  |            | 653               | 17.8%            | (44) | 5.8% (52)           | 6.0% (37)           | 7.7%            | (18) |
| Vanguard Target 2045 Composite Index            |                     |       |            |                   | 18.0%            | (36) | 6.1% (36)           | 6.3% (16)           | 8.0%            | (10) |
| Vanguard Target Retirement 2030 Trust Plus      | \$<br>154,710,499   | 5.4%  |            | 343               | 13.2%            | (15) | 3.1% (54)           | 4.6% (29)           | 6.4%            | (17) |
| Vanguard Target 2030 Composite Index            |                     |       |            |                   | 13.5%            | (12) | 3.4% (28)           | 4.9% (13)           | 6.6%            | (6)  |
| Vanguard Developed Markets Index Plus           | \$<br>116,132,912   | 4.1%  |            | 1,773             | 24.1%            | (37) | 5.4% (36)           | 3.2% (58)           | 4.0%            | (46) |
| Vanguard Spliced Developed ex U.S. Index        |                     |       |            |                   | 23.8%            | (39) | 5.5% (35)           | 3.2% (58)           | 4.0%            | (45) |
| TIAA Traditional - RCP                          | \$<br>110,733,933   | 3.9%  |            | 601               | 3.9%             | (5)  | 3.3% (1)            | 3.3% (1)            | 3.4%            | (1)  |
| Morningstar Stable Value Index                  |                     |       |            |                   | 2.7%             | (21) | 2.1% (12)           | 2.2% (13)           | 2.0%            | (14) |
| Vanguard Target Retirement 2050 Trust Plus      | \$<br>105,930,950   | 3.7%  |            | 669               | 18.5%            | (40) | 6.0% (53)           | 6.1% (31)           | 7.8%            | (24) |
| Vanguard Target 2050 Composite Index            |                     |       |            |                   | 18.7%            | (31) | 6.3% (29)           | 6.4% (11)           | 8.0%            | (11) |
| Vanguard Target Retirement 2025 Trust Plus      | \$<br>104,521,257   | 3.6%  |            | 253               | 11.6%            | (12) | 2.3% (38)           | 4.2% (21)           | 5.9%            | (13) |
| Vanguard Target 2025 Composite Index            |                     |       |            |                   | 11.9%            | (8)  | 2.6% (21)           | 4.5% (10)           | 6.1%            | (3)  |
| Total                                           | \$<br>1,596,583,282 | 55.7% |            |                   |                  |      |                     |                     |                 |      |