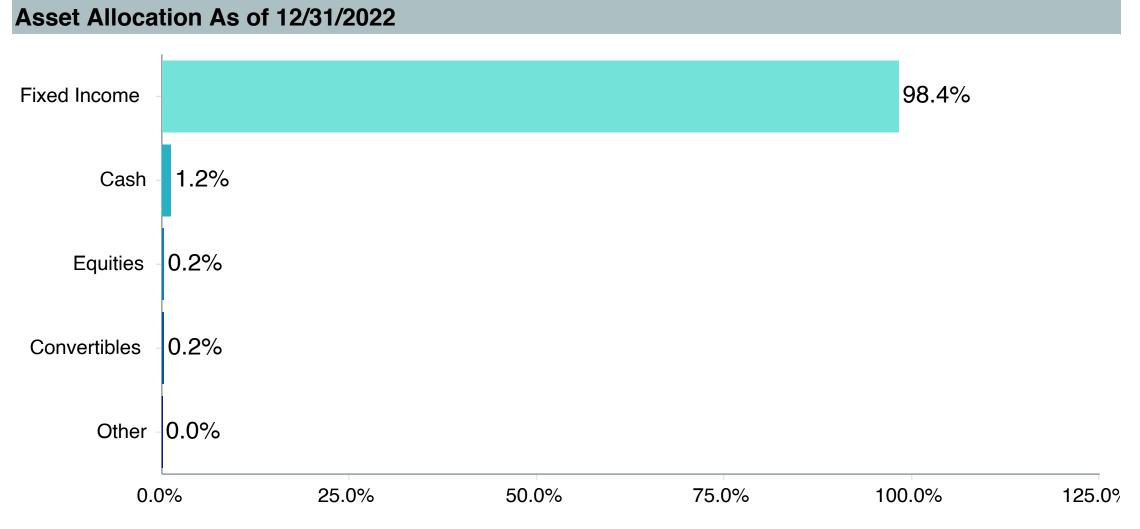

## **Asset Allocation Table**

|                                                                                       |                 | RPA                        |               |                                       | TSA                     |              |                 | Pre-99             |              |                 | 415(M)                 |               | Medical Resident |                        | Total         |             |                            |              |
|---------------------------------------------------------------------------------------|-----------------|----------------------------|---------------|---------------------------------------|-------------------------|--------------|-----------------|--------------------|--------------|-----------------|------------------------|---------------|------------------|------------------------|---------------|-------------|----------------------------|--------------|
| Fund                                                                                  |                 | (\$)                       | (%)           |                                       | (\$)                    | (%)          |                 | (\$)               | (%)          |                 | (\$)                   | (%)           |                  | (\$)                   | (%)           |             | (\$)                       | (%)          |
| TIER 1(a): Target Retirement Funds                                                    | \$              | 1,074,030,426              | 46.9%         | \$                                    | -                       | 0.0%         | \$              | -                  | 0.0%         | \$              | -                      | 0.0%          | \$               | -                      | 0.0%          | \$          | 1,074,030,426              | 37.5%        |
| Vanguard Target Retirement Income Trust Plus                                          | \$              | 46,740,282                 | 2.0%          | \$                                    | -                       | 0.0%         | \$              | -                  | 0.0%         | \$              | -                      | 0.0%          | \$               | -                      | 0.0%          | \$          | 46,740,282                 | 1.6%         |
| Vanguard Target Retirement 2020 Trust Plus                                            | \$              | 70,181,827                 | 3.1%          | \$                                    | -                       | 0.0%         | \$              | -                  | 0.0%         | \$              | -                      | 0.0%          | \$               | -                      | 0.0%          | \$          | 70,181,827                 | 2.4%         |
| Vanguard Target Retirement 2025 Trust Plus                                            | \$              | 104,521,257                | 4.6%          | Ş                                     | -                       | 0.0%         | Ş               | -                  | 0.0%         | Ş               | -                      | 0.0%          | Ş                | -                      | 0.0%          | \$          | 104,521,257                | 3.6%         |
| Vanguard Target Retirement 2030 Trust Plus                                            | Ş               | 154,710,499                | 6.8%          | Ş                                     | -                       | 0.0%         | Ş               | -                  | 0.0%         | Ş               | -                      | 0.0%          | Ş                | -                      | 0.0%          | Ş           | 154,710,499                | 5.4%         |
| Vanguard Target Retirement 2035 Trust Plus                                            | Ş               | 180,105,616                | 7.9%          | \<br>\<br>\                           | -                       | 0.0%         | \ \ \ \ \ \ \ \ | -                  | 0.0%         | \$              | -                      | 0.0%<br>0.0%  | \$               | -                      | 0.0%          | Ş<br>د      | 180,105,616                | 6.3%         |
| Vanguard Target Retirement 2040 Trust Plus Vanguard Target Retirement 2045 Trust Plus | ې<br>د          | 178,558,975<br>159,824,532 | 7.8%<br>7.0%  | ې<br>د                                | -<br>-                  | 0.0%<br>0.0% | ې<br>د          | -                  | 0.0%<br>0.0% | ې<br>د          | -                      | 0.0%          | ې<br>د           | <del>-</del>           | 0.0%<br>0.0%  | ې<br>د      | 178,558,975<br>159,824,532 | 6.2%<br>5.6% |
| Vanguard Target Retirement 2050 Trust Plus                                            | Š               | 105,930,950                | 4.6%          | Ś                                     | _                       | 0.0%         | Ś               | _                  | 0.0%         | Š               | _                      | 0.0%          | Ś                | _                      | 0.0%          | Š           | 105,930,950                | 3.7%         |
| Vanguard Target Retirement 2055 Trust Plus                                            | Ś               | 51,402,627                 | 2.2%          | Ś                                     | _                       | 0.0%         | Ś               | _                  | 0.0%         | Ś               | _                      | 0.0%          | Ś                | _                      | 0.0%          | Ś           | 51,402,627                 | 1.8%         |
| Vanguard Target Retirement 2060 Trust Plus                                            | \$              | 19,117,151                 | 0.8%          | \$                                    | -                       | 0.0%         | Ś               | _                  | 0.0%         | \$              | _                      | 0.0%          | Ś                | _                      | 0.0%          | \$          | 19,117,151                 | 0.7%         |
| Vanguard Target Retirement 2065 Trust Plus                                            | \$              | 2,921,821                  | 0.1%          | \$                                    | -                       | 0.0%         | \$              | -                  | 0.0%         | \$              | _                      | 0.0%          | \$               | _                      | 0.0%          | \$          | 2,921,821                  | 0.1%         |
| Vanguard Target Retirement 2070 Trust Plus                                            | \$              | 14,888                     | 0.0%          | \$                                    | -                       | 0.0%         | \$              | -                  | 0.0%         | \$              | -                      | 0.0%          | \$               | -                      | 0.0%          | \$          | 14,888                     | 0.0%         |
| TIER 1: Target Retirement Funds                                                       | \$              | -                          | 0.0%          | \$                                    | 95,718,170              | 20.5%        | \$              | 11,930,535         | 0.5%         | \$              | 15,804,811             | 48.9%         | \$               | 35,950,508             | 84.7%         | \$          | 159,404,024                | 5.6%         |
| Vanguard Target Retirement Income - Inv.                                              | \$              | -                          | 0.0%          | \$                                    | 12,449,092              | 0.5%         | \$              | 2,898,191          | 0.1%         | \$              | 1,163,548              | 3.6%          | \$               | 61,175                 | 0.1%          | \$          | 16,572,006                 | 0.6%         |
| Vanguard Target Retirement 2020 - Inv.                                                | \$              | -                          | 0.0%          | \$                                    | 10,829,438              | 2.3%         | \$              | 2,215,330          | 0.1%         | \$              | 1,845,883              | 5.7%          | \$               | 33,084                 | 0.1%          | \$          | 14,923,735                 | 0.5%         |
| Vanguard Target Retirement 2025 - Inv.                                                | Ş               | -                          | 0.0%          | Ş                                     | 18,508,242              | 4.0%         | Ş               | 2,525,057          | 0.1%         | Ş               | 2,689,082              | 8.3%          | Ş                | 141,736                | 0.3%          | Ş           | 23,864,118                 | 0.8%         |
| Vanguard Target Retirement 2030 - Inv.                                                | \ \ \ \ \ \ \ \ | -                          | 0.0%          | \ \ \ \ \ \                           | 16,417,069              | 3.5%         | Ş               | 2,734,849          | 0.1%         | \ \ \ \ \ \ \ \ | 2,657,898              | 8.2%          | Ş                | 380,013                | 0.9%          | Ş           | 22,189,828                 | 0.8%         |
| Vanguard Target Retirement 2035 - Inv.                                                | \ \ \ \ \       | -                          | 0.0%          | \<br>\<br>\                           | 12,142,505              | 2.6%         | Ş               | 915,261            | 0.0%         | \<br>\<br>\     | 1,514,553              | 4.7%          | Ş                | 1,242,627              | 2.9%<br>6.7%  | \<br>\<br>\ | 15,814,946                 | 0.6%         |
| Vanguard Target Retirement 2040 - Inv. Vanguard Target Retirement 2045 - Inv.         | Ş<br>Ċ          | -                          | 0.0%<br>0.0%  | ې<br>د                                | 11,504,892<br>5,711,779 | 2.5%<br>1.2% | Ş<br>Ċ          | 456,934<br>111,295 | 0.0%<br>0.0% | Ş<br>Ċ          | 3,243,116<br>1,668,641 | 10.0%<br>5.2% | ې<br>د           | 2,862,836<br>8,001,843 | 6.7%<br>18.8% | ې<br>د      | 18,067,779<br>15,493,558   | 0.6%<br>0.5% |
| Vanguard Target Retirement 2050 - Inv.                                                | Š               | _                          | 0.0%          | Ś                                     | 4,682,428               | 1.0%         | Ś               | 41,953             | 0.0%         | Š               | 831,783                | 2.6%          | Ś                | 11,600,986             | 27.3%         | Š           | 17,157,150                 | 0.6%         |
| Vanguard Target Retirement 2055 - Inv.                                                | Ś               | _                          | 0.0%          | Ś                                     | 2,513,440               | 0.5%         | Ś               | 12,696             | 0.0%         | Š               | 179,356                | 0.6%          | Ś                | 9,577,623              | 22.6%         | Ś           | 12,283,114                 | 0.4%         |
| Vanguard Target Retirement 2060 - Inv.                                                | Ś               | _                          | 0.0%          | Ś                                     | 767,395                 | 0.2%         | Ś               | -                  | 0.0%         | Ś               | -                      | 0.0%          | Ś                | 1,982,188              | 4.7%          | Ś           | 2,749,583                  | 0.1%         |
| Vanguard Target Retirement 2065 - Inv.                                                | \$              | -                          | 0.0%          | \$                                    | 166,182                 | 0.0%         | \$              | 18,969             | 0.0%         | \$              | 6,594                  | 0.0%          | \$               | 66,397                 | 0.2%          | \$          | 258,142                    | 0.0%         |
| Vanguard Target Retirement 2070 - Inv.                                                | \$              | -                          | 0.0%          | \$                                    | 25,708                  | 0.0%         | \$              | -                  | 0.0%         | \$              | 4,358                  | 0.0%          | \$               | -                      | 0.0%          | \$          | 30,066                     | 0.0%         |
| TIER 2: Core Funds                                                                    | \$              | 1,189,864,791              | 51.9%         | \$                                    | 365,249,804             | 78.3%        | \$              | 22,769,408         | 1.0%         | \$              | 16,412,353             | 50.8%         | \$               | 6,492,380              | 15.3%         | \$          | 1,600,788,736              | 55.8%        |
| Vanguard Total Bond Market Index Fund                                                 | Ş               | 47,715,309                 | 2.1%          | <b>\$</b>                             | 22,132,592              | 4.7%         | Ş               | 1,336,653          | 0.1%         | Ş               | 611,597                | 1.9%          | Ş                | 139,507                | 0.3%          | \$          | 71,935,658                 | 2.5%         |
| Vanguard Total International Bond Index Fund                                          | \$              | 5,350,203                  | 0.2%          | \$                                    | 3,191,444               | 0.7%         | \$              | 214,343            | 0.0%         | \$              | 152,461                | 0.5%          | \$               | 24,133                 | 0.1%          | \ \ \ \ \ \ | 8,932,583                  | 0.3%         |
| Vanguard Total Stock Market Index Fund                                                | Ş               | 63,414,095                 | 2.8%          | Þ                                     | 15,058,210              | 3.2%         | Ş               | 800,058            | 0.0%         | Ş               | 457,024                | 1.4%          | Ş                | 918,763                | 2.2%          | Þ           | 80,648,150                 | 2.8%         |
| Vanguard Institutional Index Fund                                                     | \$              | 192,085,984                | 8.4%          | \ \ \ \ \ \ \ \ \ \ \ \ \ \ \ \ \ \ \ | 54,808,070              | 11.8%        | \$              | 3,093,595          | 0.1%         | Ş               | 2,642,693              | 8.2%          | \$               | 1,149,355              | 2.7%          | Ş           | 253,779,698                | 8.9%         |
| Vanguard FTSE Social Index Fund                                                       | Ş<br>  .        | 10,308,151                 | 0.5%          | Ş<br>  .                              | 1,699,066               | 0.4%         | Ş<br>  .        | 102,996            | 0.0%         | Ş               | 258,809                | 0.8%          | \$<br>  .        | 140,942                | 0.3%          | \$<br>  .   | 12,509,964                 | 0.4%         |
| Vanguard Extended Market Index Fund                                                   | Ş               | 59,812,025                 | 2.6%          | Ş                                     | 16,000,826              | 3.4%         | Ş               | 1,122,530          | 0.0%         | Ş               | 636,953                | 2.0%          | Ş                | 309,918                | 0.7%          | Ş           | 77,882,252                 | 2.7%         |
| Vanguard Total International Stock Index                                              | \$              | 11,311,843                 | 0.5%          | \$                                    | 2,794,134               | 0.6%         | \$              | 346,639            | 0.0%         | \$              | 325,647                | 1.0%          | \$               | 54,307                 | 0.1%          | \$          | 14,832,572                 | 0.5%         |
| Vanguard Developed Market Index Fund                                                  | \$              | 87,293,113                 | 3.8%          | \$                                    | 25,642,890              | 5.5%         | \$              | 1,800,015          | 0.1%         | \$              | 909,357                | 2.8%          | \$               | 487,538                | 1.1%          | \$          | 116,132,912                | 4.1%         |
| Vanguard Emerging Markets Stock Index Fund                                            | \$              | 43,385,439                 | 1.9%          | \$                                    | 11,545,377              | 2.5%         | \$              | 826,070            | 0.0%         | \$              | 460,316                | 1.4%          | \$               | 275,317                | 0.6%          | \$          | 56,492,518                 | 2.0%         |
| Vanguard Federal Money Market Fund                                                    | \$              | 43,660,846                 | 1.9%          | \$                                    | 6,400,506               | 1.4%         | \$              | 1,641,629          | 0.1%         | \$              | 1,249,812              | 3.9%          | \$               | 164,914                | 0.4%          | \$          | 53,117,707                 | 1.9%         |
| T. Rowe Price Stable Value Common Trust Fund A                                        | \$              | 19,636,218                 | 0.9%          | \$                                    | -                       | 0.0%         | \$              | <del>-</del>       | 0.0%         | \$              | -                      | 0.0%          | \$               | -                      | 0.0%          | \$          | 19,636,218                 | 0.7%         |
| TIAA Traditional - RC                                                                 | \$              | 223,895,208                | 9.8%          | Ş                                     | 263,074                 | 0.1%         | Ş               | 4,346,901          | 0.2%         | Ş               | 3,372,215              | 10.4%         | Ş                | 407,512                | 1.0%          | \$          | 232,284,910                | 8.1%         |
| TIAA Traditional - RCP                                                                | Ş               | -                          | 0.0%          | \$                                    | 110,733,933             | 23.8%        | \$              | -                  | 0.0%         | \$              | 400.740                | 0.0%          | \$               | -                      | 0.0%          | \ \ \ \ \ \ | 110,733,933                | 3.9%         |
| PIMCO Total Return Fund DFA Inflation-Protected Securities Portfolio                  | ې<br>د          | 12,808,800<br>27,353,475   | 0.6%<br>1.2%  | ې<br>د                                | 7,710,806<br>7,884,409  | 1.7%<br>1.7% | ې<br>د          | 684,643<br>779,815 | 0.0%<br>0.0% | ې<br>د          | 469,742<br>488,052     | 1.5%<br>1.5%  | ې<br>د           | 35,147<br>116,216      | 0.1%<br>0.3%  | ې<br>د      | 21,709,138<br>36,621,967   | 0.8%<br>1.3% |
| American Century High Income                                                          | ۶<br>\$         | 34,504,622                 | 1.2 %<br>1.5% | ې<br>د                                | 11,240,611              | 2.4%         | ې<br>د          | 854,408            | 0.0%         | ١٩              | 849,151                | 2.6%          | ې<br>د           | 49,085                 | 0.5%          | ې<br>د      | 47,497,877                 | 1.7%         |
| T. Rowe Price Large Cap Growth Fund - I                                               | خ               | 46,713,047                 | 2.0%          | ٥                                     | 10,160,629              | 2.2%         | ٥               | 286,557            | 0.0%         | ٥               | 815,672                | 2.5%          | ٥                | 537,332                | 1.3%          | Ġ           | 58,513,237                 | 2.0%         |
| Diamond Hill Large Cap                                                                | ٥               | 59,466,113                 | 2.6%          | ٥                                     | 15,362,393              | 3.3%         | ٥               | 1,087,006          | 0.0%         | ٥               | 739,053                | 2.3%          | ٥                | 424,864                | 1.0%          | Ġ           | 77,079,430                 | 2.7%         |
| William Blair Small/Mid Cap Growth Fund                                               | ٥               | 30,163,770                 | 1.3%          | ٥                                     | 4,983,632               | 1.1%         | ٥               | 387,742            | 0.0%         | ٥               | 352,012                | 1.1%          | ٥                | 169,646                | 0.4%          | ن<br>د      | 36,056,802                 | 1.3%         |
| ·                                                                                     | ې               |                            |               | ٦                                     |                         |              | ٦               |                    |              | ٦               |                        |               | ٦                | •                      |               | ٦           |                            |              |
| DFA U.S. Targeted Value                                                               | \$              | 52,478,130                 | 2.3%          | \ \$                                  | 12,918,246              | 2.8%         | \$              | 969,623            | 0.0%         | \$              | 474,816                | 1.5%          | \$               | 317,473                | 0.7%          | Ş           | 67,158,289                 | 2.3%         |
| Dodge & Cox Global Stock Fund                                                         | \$              | 47,512,860                 | 2.1%          | \ \ \ \ \ \ \ \ \ \ \ \ \ \ \ \ \ \ \ | 9,870,412               | 2.1%         | \$              | 783,106            | 0.0%         | \ \$            | 314,473                | 1.0%          | \$               | 303,618                | 0.7%          | Ş           | 58,784,467                 | 2.1%         |
| GQG International Opportunities Fund                                                  | \$<br>  .       | 42,138,534                 | 1.8%          | Ş                                     | 7,647,373               | 1.6%         | Ş               | 703,766            | 0.0%         | \$              | 393,739                | 1.2%          | \$<br>  .        | 231,760                | 0.5%          | \$          | 51,115,172                 | 1.8%         |
| Cohen & Steers Instl Realty Shares                                                    | \$              | 28,857,006                 | 1.3%          | <b>\$</b>                             | 7,201,170               | 1.5%         | \$              | 601,313            | 0.0%         | \$              | 438,759                | 1.4%          | \$               | 235,034                | 0.6%          | \$          | 37,333,282                 | 1.3%         |
| TIER 3: Mutual Fund Window                                                            | \$              | 26,575,739                 | 1.2%          | \$                                    | 5,243,221               | 1.1%         | \$              | 174,434            | 0.0%         | \$              | 109,108                | 0.3%          | \$               | 8,008                  | 0.0%          | \$          | 32,110,510                 | 1.1%         |
|                                                                                       |                 |                            |               |                                       |                         |              |                 |                    |              |                 |                        |               |                  |                        |               |             |                            |              |
| Total                                                                                 | \$              | 2,290,470,956              | 100.0%        | \$                                    | 466,211,196             | 100.0%       | \$              | 34,874,376         | 100.0%       | \$              | 32,326,272             | 100.0%        | \$               | 42,450,896             | 100.0%        | \$          | 2,866,333,696              | 100.0%       |