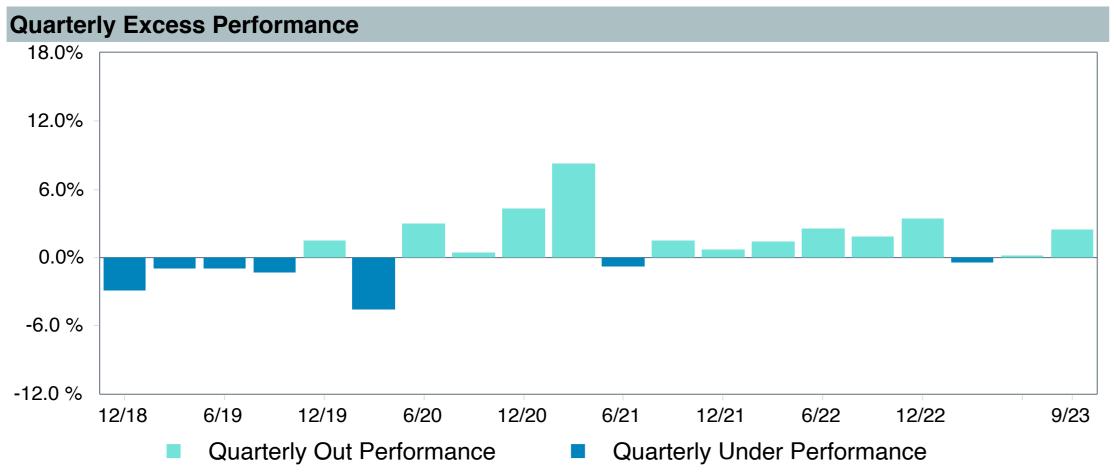

# Fee Analysis

|                                                       | Vehicle Type | Ticker | Universe Name                                               | Net<br>Expense Ratio<br>(%) | Revenue<br>Share<br>(%) | Effective<br>Net Expense<br>(%) | Peer Group Fee<br>(%)<br>25th 50th 75th |     |
|-------------------------------------------------------|--------------|--------|-------------------------------------------------------------|-----------------------------|-------------------------|---------------------------------|-----------------------------------------|-----|
| Tier II                                               |              |        |                                                             |                             |                         |                                 |                                         | -   |
| Vanguard Total Bond Market Index Fund - Inst.         | MF           | VBTIX  | eA US Passive Core Fixed Income (MF)                        | 0.04                        | 0.00                    | 0.04                            | 0.04 0.10 0.11                          | 14  |
| Vanguard Total International Bond Index Fund - Adm.   | MF           | VTABX  | eA Global Passive Fixed Income (MF)                         | 0.11                        | 0.00                    | 0.11                            | 0.15 0.15 0.20                          | 5   |
| Vanguard Total Stock Market Index Fund - Inst.        | MF           | VITSX  | eA US Passive Large Cap Equity (MF)                         | 0.03                        | 0.00                    | 0.03                            | 0.07 0.14 0.25                          | 97  |
| Vanguard Institutional Index Fund - Inst. Plus        | MF           | VIIIX  | eA US Passive S&P 500 Equity (MF)                           | 0.02                        | 0.00                    | 0.02                            | 0.05 0.10 0.17                          | 22  |
| Vanguard FTSE Social Index Fund - Inst.               | MF           | VFTAX  | eA US Passive Large Cap Equity (MF)                         | 0.14                        | 0.00                    | 0.14                            | 0.07 0.14 0.25                          | 97  |
| Vanguard Extended Market Index Fund - Inst.           | MF           | VIEIX  | eA US Passive Mid Cap Equity (MF)                           | 0.05                        | 0.00                    | 0.05                            | 0.05 0.15 0.19                          | 22  |
| Vanguard Total International Stock Index Fund - Inst. | MF           | VTSNX  | eA ACWI ex-US Passive Equity (MF)                           | 0.08                        | 0.00                    | 0.08                            | 0.11 0.20 0.32                          | 15  |
| Vanguard Developed Market Index Fund - Inst.          | MF           | VTMNX  | eA ACWI ex-US Passive Equity (MF)                           | 0.05                        | 0.00                    | 0.05                            | 0.11 0.20 0.32                          | 15  |
| Vanguard Emerging Markets Stock Index Fund - Inst.    | MF           | VEMIX  | eA Global Emerging Mkts Passive Equity (MF)                 | 0.10                        | 0.00                    | 0.10                            | 0.20 0.28 0.39                          | 22  |
| Vanguard Federal Money Market Fund - Inv.             | MF           | VMFXX  | eA US Cash Management (MF)                                  | 0.11                        | 0.00                    | 0.11                            | 0.14 0.18 0.31                          | 43  |
| T. Rowe Price Stable Value Common Trust Fund A        | CIT          |        | Aon Stable Value Peer Group – Total Fee including Wrap Fees | 0.44                        | 0.00                    | 0.44                            | 0.36 0.47 0.60                          | 16  |
| TIAA Traditional - RC                                 | SG           |        | Aon Stable Value Peer Group – Total Fee including Wrap Fees | 0.45                        | 0.15                    | 0.30                            | 0.36 0.47 0.60                          | 16  |
| TIAA Traditional - RCP                                | SG           |        | Aon Stable Value Peer Group – Total Fee including Wrap Fees | 0.45                        | 0.15                    | 0.30                            | 0.36 0.47 0.60                          | 16  |
| PIMCO Total Return Fund - Inst.                       | MF           | PTTRX  | eA US Core Fixed Income (MF)                                | 0.49                        | 0.00                    | 0.49                            | 0.38 0.44 0.50                          | 77  |
| DFA Inflation-Protected Securities Portfolio - I      | MF           | DIPSX  | eA US TIPS / Inflation Fixed Income (MF)                    | 0.11                        | 0.00                    | 0.11                            | 0.30 0.38 0.46                          | 25  |
| American Century High Income - Y                      | MF           | NPHIX  | eA US High Yield Fixed Income (MF)                          | 0.58                        | 0.00                    | 0.58                            | 0.57 0.68 0.73                          | 116 |
| T. Rowe Price Large Cap Growth Fund - I               | MF           | TRLGX  | eA US Large Cap Growth Equity (MF)                          | 0.55                        | 0.00                    | 0.55                            | 0.64 0.75 0.85                          | 167 |
| Diamond Hill Large Cap - Y                            | MF           | DHLYX  | eA US Large Cap Value Equity (MF)                           | 0.55                        | 0.00                    | 0.55                            | 0.59 0.70 0.81                          | 194 |
| William Blair Small/Mid Cap Growth Fund - I           | MF           | WSMDX  | eA US Small-Mid Cap Growth Equity (MF)                      | 0.99                        | 0.15                    | 0.84                            | 0.75 0.87 1.05                          | 34  |
| DFA U.S. Targeted Value - I                           | MF           | DFFVX  | eA US Small-Mid Cap Value Equity (MF)                       | 0.29                        | 0.00                    | 0.29                            | 0.80 0.88 1.06                          | 24  |
| Dodge & Cox Global Stock Fund - X                     | MF           | DOXWX  | eA All Global Equity (MF)                                   | 0.52                        | 0.00                    | 0.52                            | 0.62 0.80 0.99                          | 699 |
| GQG International Opportunities Fund                  | MF           | GSIYX  | eA ACWI ex-US All Cap Equity (MF)                           | 0.75                        | 0.00                    | 0.75                            | 0.75 0.85 0.97                          | 54  |
| Cohen and Steers Instl. Realty Shares                 | MF           | CSRIX  | eA US REIT (MF)                                             | 0.75                        | 0.00                    | 0.75                            | 0.75 0.84 1.05                          | 36  |