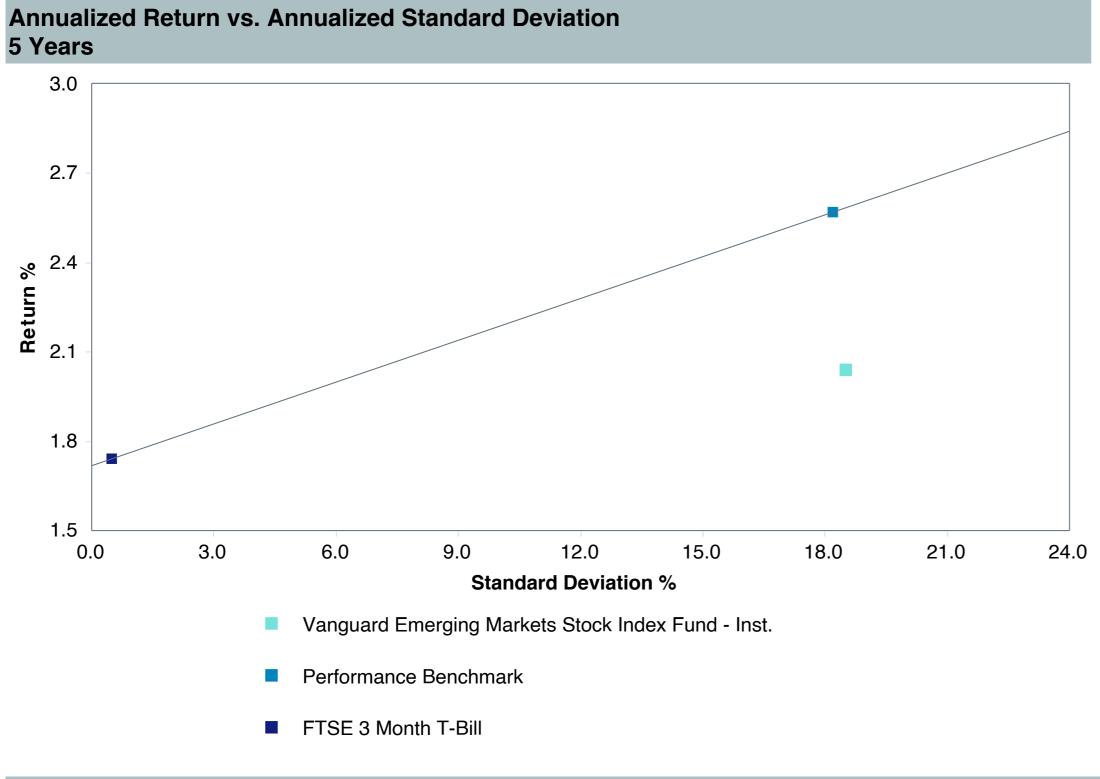

## **5 Year Comparative Performance**

### As of September 30, 2023

#### 5-yr Performance vs. Benchmark (Tiers II & III)