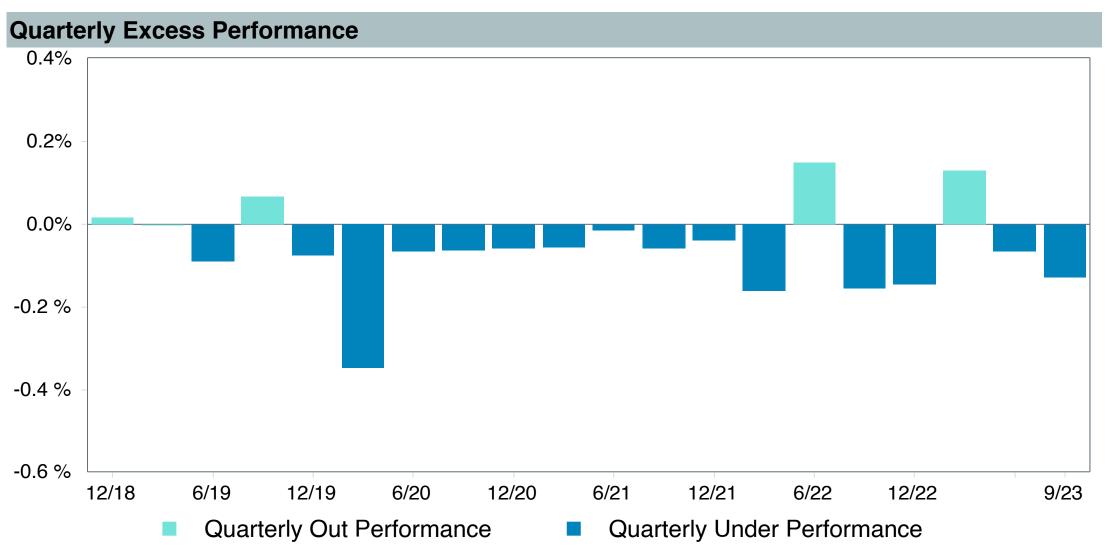

Notes on Table: Changes in Watch List designations from the previous quarter are highlighted in red.

Negative tracking of greater than 0.2% constitutes underperformance for the Plan's target date retirement funds.