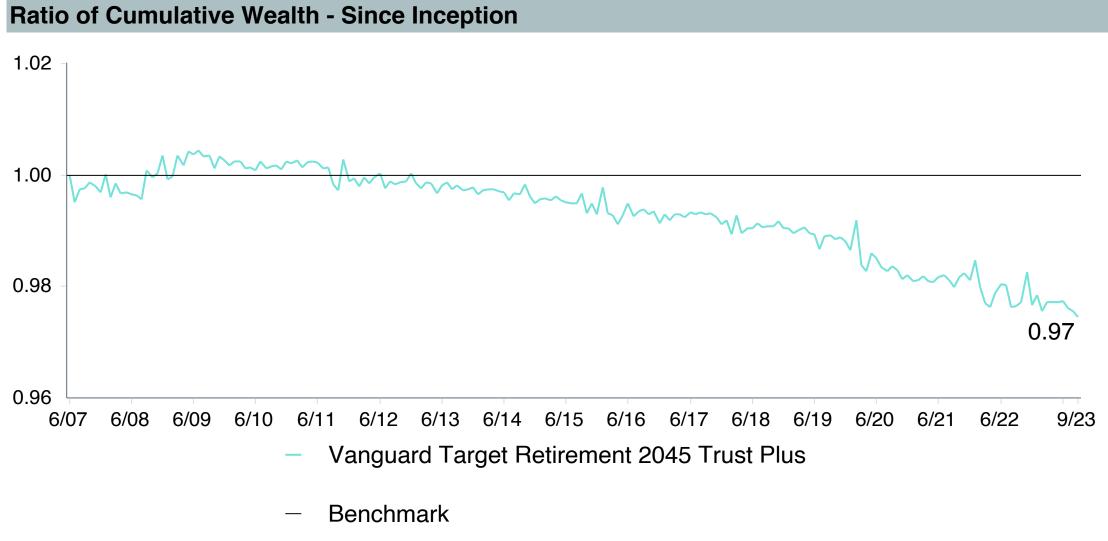

## **5 Year Comparative Performance**

### As of September 30, 2023

#### 5-yr Performance vs. Benchmark (Tiers II & III)