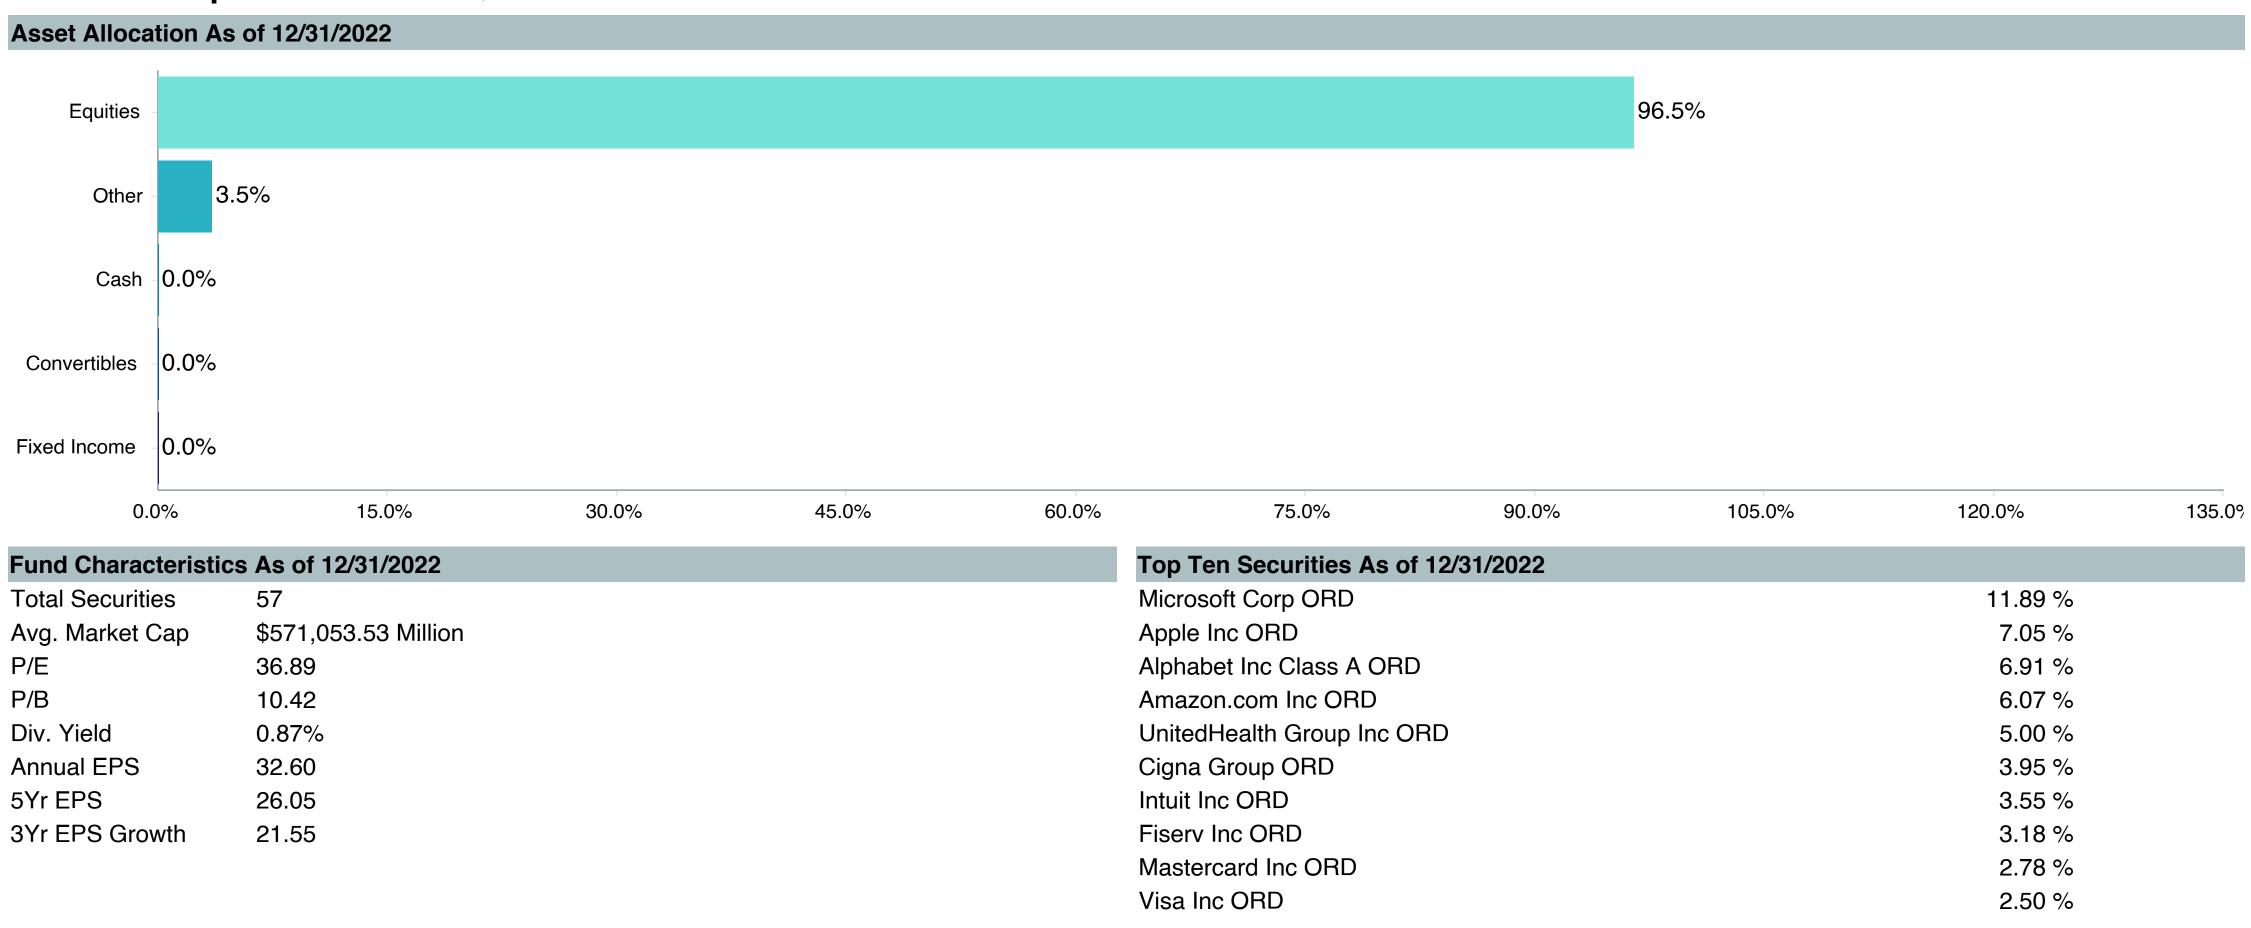

### As of September 30, 2023

|                                                | 1.                                     | 2.                                                           | 3.                                                      | 4.                                  | 5.                              | 6.                                      |                        | Watch Li               | st Status              |                        |
|------------------------------------------------|----------------------------------------|--------------------------------------------------------------|---------------------------------------------------------|-------------------------------------|---------------------------------|-----------------------------------------|------------------------|------------------------|------------------------|------------------------|
|                                                | Underperformed During Trailing 5 Years | Underperformed in<br>3 of 4<br>Trailing Calendar<br>Quarters | Diverged from Strategy and/or Portfolio Characteristics | Adverse Change in Portfolio Manager | Weak Manager<br>Research Rating | Significant<br>Organizational<br>Change | 3rd<br>Quarter<br>2023 | 2nd<br>Quarter<br>2023 | 1st<br>Quarter<br>2023 | 4th<br>Quarter<br>2022 |
| Vanguard Total Bond Market Index Fund          | No                                     | No                                                           | No                                                      | No                                  | No (Buy)                        | No                                      |                        |                        |                        |                        |
| Vanguard Total International Bond Index Fund   | No                                     | No                                                           | No                                                      | No                                  | No (Buy)                        | No                                      |                        |                        |                        |                        |
| Vanguard Total Stock Market Index Fund         | No                                     | No                                                           | No                                                      | No                                  | No (Buy)                        | No                                      |                        |                        |                        |                        |
| Vanguard Institutional Index Fund              | No                                     | No                                                           | No                                                      | No                                  | No (Buy)                        | No                                      |                        |                        |                        |                        |
| Vanguard FTSE Social Index Fund                | No                                     | No                                                           | No                                                      | No                                  | No (Buy)                        | No                                      |                        |                        |                        |                        |
| Vanguard Extended Market Index Fund            | No                                     | No                                                           | No                                                      | No                                  | No (Buy)                        | No                                      |                        |                        |                        |                        |
| Vangaurd Total International Stock Index Fund  | No                                     | No                                                           | No                                                      | No                                  | No (Buy)                        | No                                      |                        |                        |                        |                        |
| Vanguard Developed Market Index Fund           | No                                     | No                                                           | No                                                      | No                                  | No (Buy)                        | No                                      |                        |                        |                        |                        |
| Vanguard Emerging Markets Stock Index Fund     | Yes                                    | No                                                           | No                                                      | No                                  | No (Buy)                        | No                                      |                        |                        |                        |                        |
| Vanguard Federal Money Market Fund             | No                                     | No                                                           | No                                                      | No                                  | No (Buy)                        | No                                      |                        |                        |                        |                        |
| T. Rowe Price Stable Value Common Trust Fund A | Yes                                    | Yes                                                          | No                                                      | No                                  | No (Buy)                        | No                                      |                        |                        |                        |                        |
| TIAA Traditional - RC                          | No                                     | No                                                           | No                                                      | No                                  | No (Buy)                        | No                                      |                        |                        |                        |                        |
| TIAA Traditional - RCP                         | No                                     | No                                                           | No                                                      | No                                  | No (Buy)                        | No                                      |                        |                        |                        |                        |
| PIMCO Total Return Fund                        | No                                     | No                                                           | No                                                      | No                                  | No (Qualified)                  | No                                      |                        |                        |                        |                        |
| DFA Inflation-Protected Securities             | No                                     | No                                                           | No                                                      | No                                  | No (Buy)                        | No                                      |                        |                        |                        |                        |
| American Century High Income                   | No                                     | No                                                           | No                                                      | No                                  | No (Buy)                        | No                                      |                        |                        |                        |                        |
| T. Rowe Price Large Cap Growth Fund            | Yes                                    | No                                                           | No                                                      | No                                  | No (Buy)                        | No                                      |                        |                        |                        |                        |
| Diamond Hill Large Cap                         | No                                     | No                                                           | No                                                      | No                                  | No (Buy)                        | No                                      |                        |                        |                        |                        |
| William Blair Small/Mid Cap Growth Fund        | No                                     | No                                                           | No                                                      | No                                  | No (Buy)                        | No                                      |                        |                        |                        |                        |
| DFA U.S. Targeted Value                        | No                                     | No                                                           | No                                                      | No                                  | No (Buy)                        | No                                      |                        |                        |                        |                        |
| Dodge & Cox Global Stock Fund                  | No                                     | No                                                           | No                                                      | No                                  | No (Buy)                        | No                                      |                        |                        |                        |                        |
| GQG International Opportunities Fund           | No                                     | No                                                           | No                                                      | No                                  | No (Buy)                        | No                                      |                        |                        |                        |                        |
| Cohen & Steers Instl Realty Shares             | No                                     | Yes                                                          | No                                                      | No                                  | No (Buy)                        | No                                      |                        |                        |                        |                        |

## **Asset Allocation Table**

|                                                                                       |                 | RPA                        |               |                                       | TSA                     |              |                 | Pre-99             |              |                 | 415(M)                 |               | Medical Resident |                        | Total         |             |                            |              |
|---------------------------------------------------------------------------------------|-----------------|----------------------------|---------------|---------------------------------------|-------------------------|--------------|-----------------|--------------------|--------------|-----------------|------------------------|---------------|------------------|------------------------|---------------|-------------|----------------------------|--------------|
| Fund                                                                                  |                 | (\$)                       | (%)           |                                       | (\$)                    | (%)          |                 | (\$)               | (%)          |                 | (\$)                   | (%)           |                  | (\$)                   | (%)           |             | (\$)                       | (%)          |
| TIER 1(a): Target Retirement Funds                                                    | \$              | 1,074,030,426              | 46.9%         | \$                                    | -                       | 0.0%         | \$              | -                  | 0.0%         | \$              | -                      | 0.0%          | \$               | -                      | 0.0%          | \$          | 1,074,030,426              | 37.5%        |
| Vanguard Target Retirement Income Trust Plus                                          | \$              | 46,740,282                 | 2.0%          | \$                                    | -                       | 0.0%         | \$              | -                  | 0.0%         | \$              | -                      | 0.0%          | \$               | -                      | 0.0%          | \$          | 46,740,282                 | 1.6%         |
| Vanguard Target Retirement 2020 Trust Plus                                            | \$              | 70,181,827                 | 3.1%          | \$                                    | -                       | 0.0%         | \$              | -                  | 0.0%         | \$              | -                      | 0.0%          | \$               | -                      | 0.0%          | \$          | 70,181,827                 | 2.4%         |
| Vanguard Target Retirement 2025 Trust Plus                                            | \$              | 104,521,257                | 4.6%          | Ş                                     | -                       | 0.0%         | Ş               | -                  | 0.0%         | Ş               | -                      | 0.0%          | Ş                | -                      | 0.0%          | \$          | 104,521,257                | 3.6%         |
| Vanguard Target Retirement 2030 Trust Plus                                            | Ş               | 154,710,499                | 6.8%          | Ş                                     | -                       | 0.0%         | Ş               | -                  | 0.0%         | Ş               | -                      | 0.0%          | Ş                | -                      | 0.0%          | Ş           | 154,710,499                | 5.4%         |
| Vanguard Target Retirement 2035 Trust Plus                                            | Ş               | 180,105,616                | 7.9%          | \<br>\<br>\                           | -                       | 0.0%         | \ \ \ \ \ \ \ \ | -                  | 0.0%         | \$              | -                      | 0.0%<br>0.0%  | \$               | -                      | 0.0%          | Ş<br>د      | 180,105,616                | 6.3%         |
| Vanguard Target Retirement 2040 Trust Plus Vanguard Target Retirement 2045 Trust Plus | ې<br>د          | 178,558,975<br>159,824,532 | 7.8%<br>7.0%  | ې<br>د                                | -<br>-                  | 0.0%<br>0.0% | ې<br>د          | -                  | 0.0%<br>0.0% | ې<br>د          | -                      | 0.0%          | ې<br>د           | <del>-</del>           | 0.0%<br>0.0%  | ې<br>د      | 178,558,975<br>159,824,532 | 6.2%<br>5.6% |
| Vanguard Target Retirement 2050 Trust Plus                                            | Š               | 105,930,950                | 4.6%          | Ś                                     | _                       | 0.0%         | Ś               | _                  | 0.0%         | Š               | _                      | 0.0%          | Ś                | _                      | 0.0%          | Š           | 105,930,950                | 3.7%         |
| Vanguard Target Retirement 2055 Trust Plus                                            | Ś               | 51,402,627                 | 2.2%          | Ś                                     | _                       | 0.0%         | Ś               | _                  | 0.0%         | Ś               | _                      | 0.0%          | Ś                | _                      | 0.0%          | Ś           | 51,402,627                 | 1.8%         |
| Vanguard Target Retirement 2060 Trust Plus                                            | \$              | 19,117,151                 | 0.8%          | \$                                    | -                       | 0.0%         | Ś               | _                  | 0.0%         | \$              | _                      | 0.0%          | Ś                | _                      | 0.0%          | \$          | 19,117,151                 | 0.7%         |
| Vanguard Target Retirement 2065 Trust Plus                                            | \$              | 2,921,821                  | 0.1%          | \$                                    | -                       | 0.0%         | \$              | -                  | 0.0%         | \$              | _                      | 0.0%          | \$               | _                      | 0.0%          | \$          | 2,921,821                  | 0.1%         |
| Vanguard Target Retirement 2070 Trust Plus                                            | \$              | 14,888                     | 0.0%          | \$                                    | -                       | 0.0%         | \$              | -                  | 0.0%         | \$              | -                      | 0.0%          | \$               | -                      | 0.0%          | \$          | 14,888                     | 0.0%         |
| TIER 1: Target Retirement Funds                                                       | \$              | -                          | 0.0%          | \$                                    | 95,718,170              | 20.5%        | \$              | 11,930,535         | 0.5%         | \$              | 15,804,811             | 48.9%         | \$               | 35,950,508             | 84.7%         | \$          | 159,404,024                | 5.6%         |
| Vanguard Target Retirement Income - Inv.                                              | \$              | -                          | 0.0%          | \$                                    | 12,449,092              | 0.5%         | \$              | 2,898,191          | 0.1%         | \$              | 1,163,548              | 3.6%          | \$               | 61,175                 | 0.1%          | \$          | 16,572,006                 | 0.6%         |
| Vanguard Target Retirement 2020 - Inv.                                                | \$              | -                          | 0.0%          | \$                                    | 10,829,438              | 2.3%         | \$              | 2,215,330          | 0.1%         | \$              | 1,845,883              | 5.7%          | \$               | 33,084                 | 0.1%          | \$          | 14,923,735                 | 0.5%         |
| Vanguard Target Retirement 2025 - Inv.                                                | Ş               | -                          | 0.0%          | Ş                                     | 18,508,242              | 4.0%         | Ş               | 2,525,057          | 0.1%         | Ş               | 2,689,082              | 8.3%          | Ş                | 141,736                | 0.3%          | Ş           | 23,864,118                 | 0.8%         |
| Vanguard Target Retirement 2030 - Inv.                                                | \ \ \ \ \ \ \ \ | -                          | 0.0%          | \ \ \ \ \ \                           | 16,417,069              | 3.5%         | Ş               | 2,734,849          | 0.1%         | \ \ \ \ \ \ \ \ | 2,657,898              | 8.2%          | Ş                | 380,013                | 0.9%          | Ş           | 22,189,828                 | 0.8%         |
| Vanguard Target Retirement 2035 - Inv.                                                | \ \ \ \ \       | -                          | 0.0%          | \<br>\<br>\                           | 12,142,505              | 2.6%         | Ş               | 915,261            | 0.0%         | \<br>\<br>\     | 1,514,553              | 4.7%          | Ş                | 1,242,627              | 2.9%<br>6.7%  | \<br>\<br>\ | 15,814,946                 | 0.6%         |
| Vanguard Target Retirement 2040 - Inv. Vanguard Target Retirement 2045 - Inv.         | Ş<br>Ċ          | -                          | 0.0%<br>0.0%  | ې<br>د                                | 11,504,892<br>5,711,779 | 2.5%<br>1.2% | Ş<br>Ċ          | 456,934<br>111,295 | 0.0%<br>0.0% | Ş<br>Ċ          | 3,243,116<br>1,668,641 | 10.0%<br>5.2% | ې<br>د           | 2,862,836<br>8,001,843 | 6.7%<br>18.8% | ې<br>د      | 18,067,779<br>15,493,558   | 0.6%<br>0.5% |
| Vanguard Target Retirement 2050 - Inv.                                                | Š               | _                          | 0.0%          | Ś                                     | 4,682,428               | 1.0%         | Ś               | 41,953             | 0.0%         | Š               | 831,783                | 2.6%          | Ś                | 11,600,986             | 27.3%         | Š           | 17,157,150                 | 0.6%         |
| Vanguard Target Retirement 2055 - Inv.                                                | Ś               | _                          | 0.0%          | Ś                                     | 2,513,440               | 0.5%         | Ś               | 12,696             | 0.0%         | Š               | 179,356                | 0.6%          | Ś                | 9,577,623              | 22.6%         | Ś           | 12,283,114                 | 0.4%         |
| Vanguard Target Retirement 2060 - Inv.                                                | Ś               | _                          | 0.0%          | Ś                                     | 767,395                 | 0.2%         | Ś               | -                  | 0.0%         | Ś               | -                      | 0.0%          | Ś                | 1,982,188              | 4.7%          | Ś           | 2,749,583                  | 0.1%         |
| Vanguard Target Retirement 2065 - Inv.                                                | \$              | -                          | 0.0%          | \$                                    | 166,182                 | 0.0%         | \$              | 18,969             | 0.0%         | \$              | 6,594                  | 0.0%          | \$               | 66,397                 | 0.2%          | \$          | 258,142                    | 0.0%         |
| Vanguard Target Retirement 2070 - Inv.                                                | \$              | -                          | 0.0%          | \$                                    | 25,708                  | 0.0%         | \$              | -                  | 0.0%         | \$              | 4,358                  | 0.0%          | \$               | -                      | 0.0%          | \$          | 30,066                     | 0.0%         |
| TIER 2: Core Funds                                                                    | \$              | 1,189,864,791              | 51.9%         | \$                                    | 365,249,804             | 78.3%        | \$              | 22,769,408         | 1.0%         | \$              | 16,412,353             | 50.8%         | \$               | 6,492,380              | 15.3%         | \$          | 1,600,788,736              | 55.8%        |
| Vanguard Total Bond Market Index Fund                                                 | Ş               | 47,715,309                 | 2.1%          | <b>\$</b>                             | 22,132,592              | 4.7%         | Ş               | 1,336,653          | 0.1%         | Ş               | 611,597                | 1.9%          | Ş                | 139,507                | 0.3%          | \$          | 71,935,658                 | 2.5%         |
| Vanguard Total International Bond Index Fund                                          | \$              | 5,350,203                  | 0.2%          | \$                                    | 3,191,444               | 0.7%         | \$              | 214,343            | 0.0%         | \$              | 152,461                | 0.5%          | \$               | 24,133                 | 0.1%          | \ \ \ \ \ \ | 8,932,583                  | 0.3%         |
| Vanguard Total Stock Market Index Fund                                                | Ş               | 63,414,095                 | 2.8%          | Þ                                     | 15,058,210              | 3.2%         | Ş               | 800,058            | 0.0%         | Ş               | 457,024                | 1.4%          | Ş                | 918,763                | 2.2%          | Þ           | 80,648,150                 | 2.8%         |
| Vanguard Institutional Index Fund                                                     | \$              | 192,085,984                | 8.4%          | \ \ \ \ \ \ \ \ \ \ \ \ \ \ \ \ \ \ \ | 54,808,070              | 11.8%        | \$              | 3,093,595          | 0.1%         | Ş               | 2,642,693              | 8.2%          | \$               | 1,149,355              | 2.7%          | Ş           | 253,779,698                | 8.9%         |
| Vanguard FTSE Social Index Fund                                                       | Ş<br>  .        | 10,308,151                 | 0.5%          | Ş<br>  .                              | 1,699,066               | 0.4%         | Ş<br>  .        | 102,996            | 0.0%         | Ş               | 258,809                | 0.8%          | \$<br>  .        | 140,942                | 0.3%          | \$<br>  .   | 12,509,964                 | 0.4%         |
| Vanguard Extended Market Index Fund                                                   | Ş               | 59,812,025                 | 2.6%          | Ş                                     | 16,000,826              | 3.4%         | Ş               | 1,122,530          | 0.0%         | Ş               | 636,953                | 2.0%          | Ş                | 309,918                | 0.7%          | Ş           | 77,882,252                 | 2.7%         |
| Vanguard Total International Stock Index                                              | \$              | 11,311,843                 | 0.5%          | \$                                    | 2,794,134               | 0.6%         | \$              | 346,639            | 0.0%         | \$              | 325,647                | 1.0%          | \$               | 54,307                 | 0.1%          | \$          | 14,832,572                 | 0.5%         |
| Vanguard Developed Market Index Fund                                                  | \$              | 87,293,113                 | 3.8%          | \$                                    | 25,642,890              | 5.5%         | \$              | 1,800,015          | 0.1%         | \$              | 909,357                | 2.8%          | \$               | 487,538                | 1.1%          | \$          | 116,132,912                | 4.1%         |
| Vanguard Emerging Markets Stock Index Fund                                            | \$              | 43,385,439                 | 1.9%          | \$                                    | 11,545,377              | 2.5%         | \$              | 826,070            | 0.0%         | \$              | 460,316                | 1.4%          | \$               | 275,317                | 0.6%          | \$          | 56,492,518                 | 2.0%         |
| Vanguard Federal Money Market Fund                                                    | \$              | 43,660,846                 | 1.9%          | \$                                    | 6,400,506               | 1.4%         | \$              | 1,641,629          | 0.1%         | \$              | 1,249,812              | 3.9%          | \$               | 164,914                | 0.4%          | \$          | 53,117,707                 | 1.9%         |
| T. Rowe Price Stable Value Common Trust Fund A                                        | \$              | 19,636,218                 | 0.9%          | \$                                    | -                       | 0.0%         | \$              | <del>-</del>       | 0.0%         | \$              | -                      | 0.0%          | \$               | -                      | 0.0%          | \$          | 19,636,218                 | 0.7%         |
| TIAA Traditional - RC                                                                 | \$              | 223,895,208                | 9.8%          | Ş                                     | 263,074                 | 0.1%         | Ş               | 4,346,901          | 0.2%         | Ş               | 3,372,215              | 10.4%         | Ş                | 407,512                | 1.0%          | \$          | 232,284,910                | 8.1%         |
| TIAA Traditional - RCP                                                                | Ş               | -                          | 0.0%          | \$                                    | 110,733,933             | 23.8%        | \$              | -                  | 0.0%         | \$              | 400.740                | 0.0%          | \$               | -                      | 0.0%          | \ \ \ \ \ \ | 110,733,933                | 3.9%         |
| PIMCO Total Return Fund DFA Inflation-Protected Securities Portfolio                  | ې<br>د          | 12,808,800<br>27,353,475   | 0.6%<br>1.2%  | ې<br>د                                | 7,710,806<br>7,884,409  | 1.7%<br>1.7% | ې<br>د          | 684,643<br>779,815 | 0.0%<br>0.0% | ې<br>د          | 469,742<br>488,052     | 1.5%<br>1.5%  | ې<br>د           | 35,147<br>116,216      | 0.1%<br>0.3%  | ې<br>د      | 21,709,138<br>36,621,967   | 0.8%<br>1.3% |
| American Century High Income                                                          | ۶<br>\$         | 34,504,622                 | 1.2 %<br>1.5% | ې<br>د                                | 11,240,611              | 2.4%         | ې<br>د          | 854,408            | 0.0%         | ١٩              | 849,151                | 2.6%          | ې<br>د           | 49,085                 | 0.5%          | ې<br>د      | 47,497,877                 | 1.7%         |
| T. Rowe Price Large Cap Growth Fund - I                                               | خ               | 46,713,047                 | 2.0%          | ٥                                     | 10,160,629              | 2.2%         | ٥               | 286,557            | 0.0%         | ٥               | 815,672                | 2.5%          | ٥                | 537,332                | 1.3%          | Ġ           | 58,513,237                 | 2.0%         |
| Diamond Hill Large Cap                                                                | ٥               | 59,466,113                 | 2.6%          | ٥                                     | 15,362,393              | 3.3%         | ٥               | 1,087,006          | 0.0%         | ٥               | 739,053                | 2.3%          | ٥                | 424,864                | 1.0%          | Ġ           | 77,079,430                 | 2.7%         |
| William Blair Small/Mid Cap Growth Fund                                               | ٥               | 30,163,770                 | 1.3%          | ٥                                     | 4,983,632               | 1.1%         | ٥               | 387,742            | 0.0%         | ٥               | 352,012                | 1.1%          | ٥                | 169,646                | 0.4%          | ن<br>د      | 36,056,802                 | 1.3%         |
| ·                                                                                     | ې               |                            |               | ٦                                     |                         |              | ٦               |                    |              | ٦               |                        |               | ٦                | •                      |               | ٦           |                            |              |
| DFA U.S. Targeted Value                                                               | \$              | 52,478,130                 | 2.3%          | \ \$                                  | 12,918,246              | 2.8%         | \$              | 969,623            | 0.0%         | \$              | 474,816                | 1.5%          | \$               | 317,473                | 0.7%          | Ş           | 67,158,289                 | 2.3%         |
| Dodge & Cox Global Stock Fund                                                         | \$              | 47,512,860                 | 2.1%          | \ \ \ \ \ \ \ \ \ \ \ \ \ \ \ \ \ \ \ | 9,870,412               | 2.1%         | \$              | 783,106            | 0.0%         | \ \$            | 314,473                | 1.0%          | \$               | 303,618                | 0.7%          | Ş           | 58,784,467                 | 2.1%         |
| GQG International Opportunities Fund                                                  | \$<br>  .       | 42,138,534                 | 1.8%          | Ş                                     | 7,647,373               | 1.6%         | Ş               | 703,766            | 0.0%         | \$              | 393,739                | 1.2%          | \$<br>  .        | 231,760                | 0.5%          | \$          | 51,115,172                 | 1.8%         |
| Cohen & Steers Instl Realty Shares                                                    | \$              | 28,857,006                 | 1.3%          | <b>\$</b>                             | 7,201,170               | 1.5%         | \$              | 601,313            | 0.0%         | \$              | 438,759                | 1.4%          | \$               | 235,034                | 0.6%          | \$          | 37,333,282                 | 1.3%         |
| TIER 3: Mutual Fund Window                                                            | \$              | 26,575,739                 | 1.2%          | \$                                    | 5,243,221               | 1.1%         | \$              | 174,434            | 0.0%         | \$              | 109,108                | 0.3%          | \$               | 8,008                  | 0.0%          | \$          | 32,110,510                 | 1.1%         |
|                                                                                       |                 |                            |               |                                       |                         |              |                 |                    |              |                 |                        |               |                  |                        |               |             |                            |              |
| Total                                                                                 | \$              | 2,290,470,956              | 100.0%        | \$                                    | 466,211,196             | 100.0%       | \$              | 34,874,376         | 100.0%       | \$              | 32,326,272             | 100.0%        | \$               | 42,450,896             | 100.0%        | \$          | 2,866,333,696              | 100.0%       |

# Fee Analysis

|                                                       | Vehicle Type | Ticker | Universe Name                                               | Net<br>Expense Ratio<br>(%) | Revenue<br>Share<br>(%) | Effective<br>Net Expense<br>(%) | Peer Group Fee<br>(%)<br>25th 50th 75th |     |
|-------------------------------------------------------|--------------|--------|-------------------------------------------------------------|-----------------------------|-------------------------|---------------------------------|-----------------------------------------|-----|
| Tier II                                               |              |        |                                                             |                             |                         |                                 |                                         | -   |
| Vanguard Total Bond Market Index Fund - Inst.         | MF           | VBTIX  | eA US Passive Core Fixed Income (MF)                        | 0.04                        | 0.00                    | 0.04                            | 0.04 0.10 0.11                          | 14  |
| Vanguard Total International Bond Index Fund - Adm.   | MF           | VTABX  | eA Global Passive Fixed Income (MF)                         | 0.11                        | 0.00                    | 0.11                            | 0.15 0.15 0.20                          | 5   |
| Vanguard Total Stock Market Index Fund - Inst.        | MF           | VITSX  | eA US Passive Large Cap Equity (MF)                         | 0.03                        | 0.00                    | 0.03                            | 0.07 0.14 0.25                          | 97  |
| Vanguard Institutional Index Fund - Inst. Plus        | MF           | VIIIX  | eA US Passive S&P 500 Equity (MF)                           | 0.02                        | 0.00                    | 0.02                            | 0.05 0.10 0.17                          | 22  |
| Vanguard FTSE Social Index Fund - Inst.               | MF           | VFTAX  | eA US Passive Large Cap Equity (MF)                         | 0.14                        | 0.00                    | 0.14                            | 0.07 0.14 0.25                          | 97  |
| Vanguard Extended Market Index Fund - Inst.           | MF           | VIEIX  | eA US Passive Mid Cap Equity (MF)                           | 0.05                        | 0.00                    | 0.05                            | 0.05 0.15 0.19                          | 22  |
| Vanguard Total International Stock Index Fund - Inst. | MF           | VTSNX  | eA ACWI ex-US Passive Equity (MF)                           | 0.08                        | 0.00                    | 0.08                            | 0.11 0.20 0.32                          | 15  |
| Vanguard Developed Market Index Fund - Inst.          | MF           | VTMNX  | eA ACWI ex-US Passive Equity (MF)                           | 0.05                        | 0.00                    | 0.05                            | 0.11 0.20 0.32                          | 15  |
| Vanguard Emerging Markets Stock Index Fund - Inst.    | MF           | VEMIX  | eA Global Emerging Mkts Passive Equity (MF)                 | 0.10                        | 0.00                    | 0.10                            | 0.20 0.28 0.39                          | 22  |
| Vanguard Federal Money Market Fund - Inv.             | MF           | VMFXX  | eA US Cash Management (MF)                                  | 0.11                        | 0.00                    | 0.11                            | 0.14 0.18 0.31                          | 43  |
| T. Rowe Price Stable Value Common Trust Fund A        | CIT          |        | Aon Stable Value Peer Group – Total Fee including Wrap Fees | 0.44                        | 0.00                    | 0.44                            | 0.36 0.47 0.60                          | 16  |
| TIAA Traditional - RC                                 | SG           |        | Aon Stable Value Peer Group – Total Fee including Wrap Fees | 0.45                        | 0.15                    | 0.30                            | 0.36 0.47 0.60                          | 16  |
| TIAA Traditional - RCP                                | SG           |        | Aon Stable Value Peer Group – Total Fee including Wrap Fees | 0.45                        | 0.15                    | 0.30                            | 0.36 0.47 0.60                          | 16  |
| PIMCO Total Return Fund - Inst.                       | MF           | PTTRX  | eA US Core Fixed Income (MF)                                | 0.49                        | 0.00                    | 0.49                            | 0.38 0.44 0.50                          | 77  |
| DFA Inflation-Protected Securities Portfolio - I      | MF           | DIPSX  | eA US TIPS / Inflation Fixed Income (MF)                    | 0.11                        | 0.00                    | 0.11                            | 0.30 0.38 0.46                          | 25  |
| American Century High Income - Y                      | MF           | NPHIX  | eA US High Yield Fixed Income (MF)                          | 0.58                        | 0.00                    | 0.58                            | 0.57 0.68 0.73                          | 116 |
| T. Rowe Price Large Cap Growth Fund - I               | MF           | TRLGX  | eA US Large Cap Growth Equity (MF)                          | 0.55                        | 0.00                    | 0.55                            | 0.64 0.75 0.85                          | 167 |
| Diamond Hill Large Cap - Y                            | MF           | DHLYX  | eA US Large Cap Value Equity (MF)                           | 0.55                        | 0.00                    | 0.55                            | 0.59 0.70 0.81                          | 194 |
| William Blair Small/Mid Cap Growth Fund - I           | MF           | WSMDX  | eA US Small-Mid Cap Growth Equity (MF)                      | 0.99                        | 0.15                    | 0.84                            | 0.75 0.87 1.05                          | 34  |
| DFA U.S. Targeted Value - I                           | MF           | DFFVX  | eA US Small-Mid Cap Value Equity (MF)                       | 0.29                        | 0.00                    | 0.29                            | 0.80 0.88 1.06                          | 24  |
| Dodge & Cox Global Stock Fund - X                     | MF           | DOXWX  | eA All Global Equity (MF)                                   | 0.52                        | 0.00                    | 0.52                            | 0.62 0.80 0.99                          | 699 |
| GQG International Opportunities Fund                  | MF           | GSIYX  | eA ACWI ex-US All Cap Equity (MF)                           | 0.75                        | 0.00                    | 0.75                            | 0.75 0.85 0.97                          | 54  |
| Cohen and Steers Instl. Realty Shares                 | MF           | CSRIX  | eA US REIT (MF)                                             | 0.75                        | 0.00                    | 0.75                            | 0.75 0.84 1.05                          | 36  |