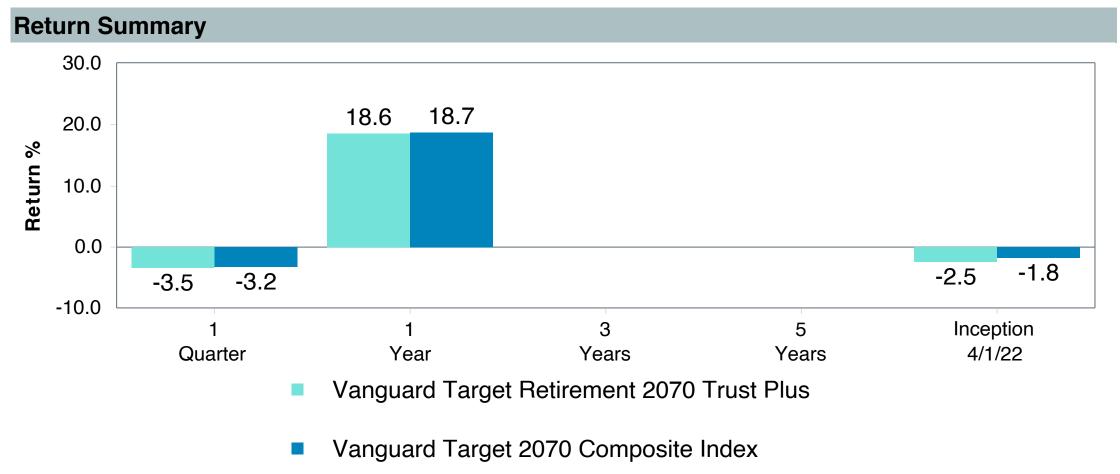

## **5 Year Comparative Performance**

### As of September 30, 2023

#### 5-yr Performance vs. Benchmark (Tiers II & III)