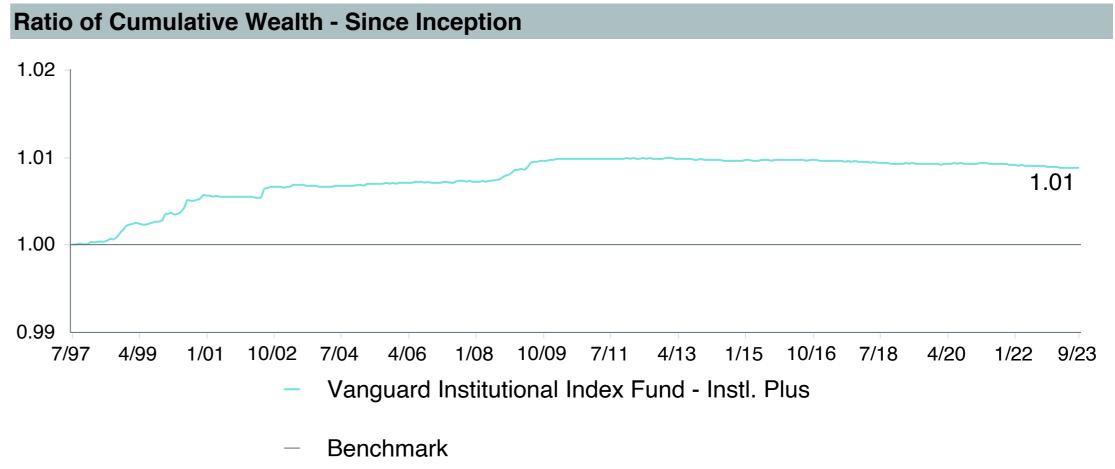

## **5 Year Comparative Performance**

### As of September 30, 2023

#### 5-yr Performance vs. Benchmark (Tiers II & III)