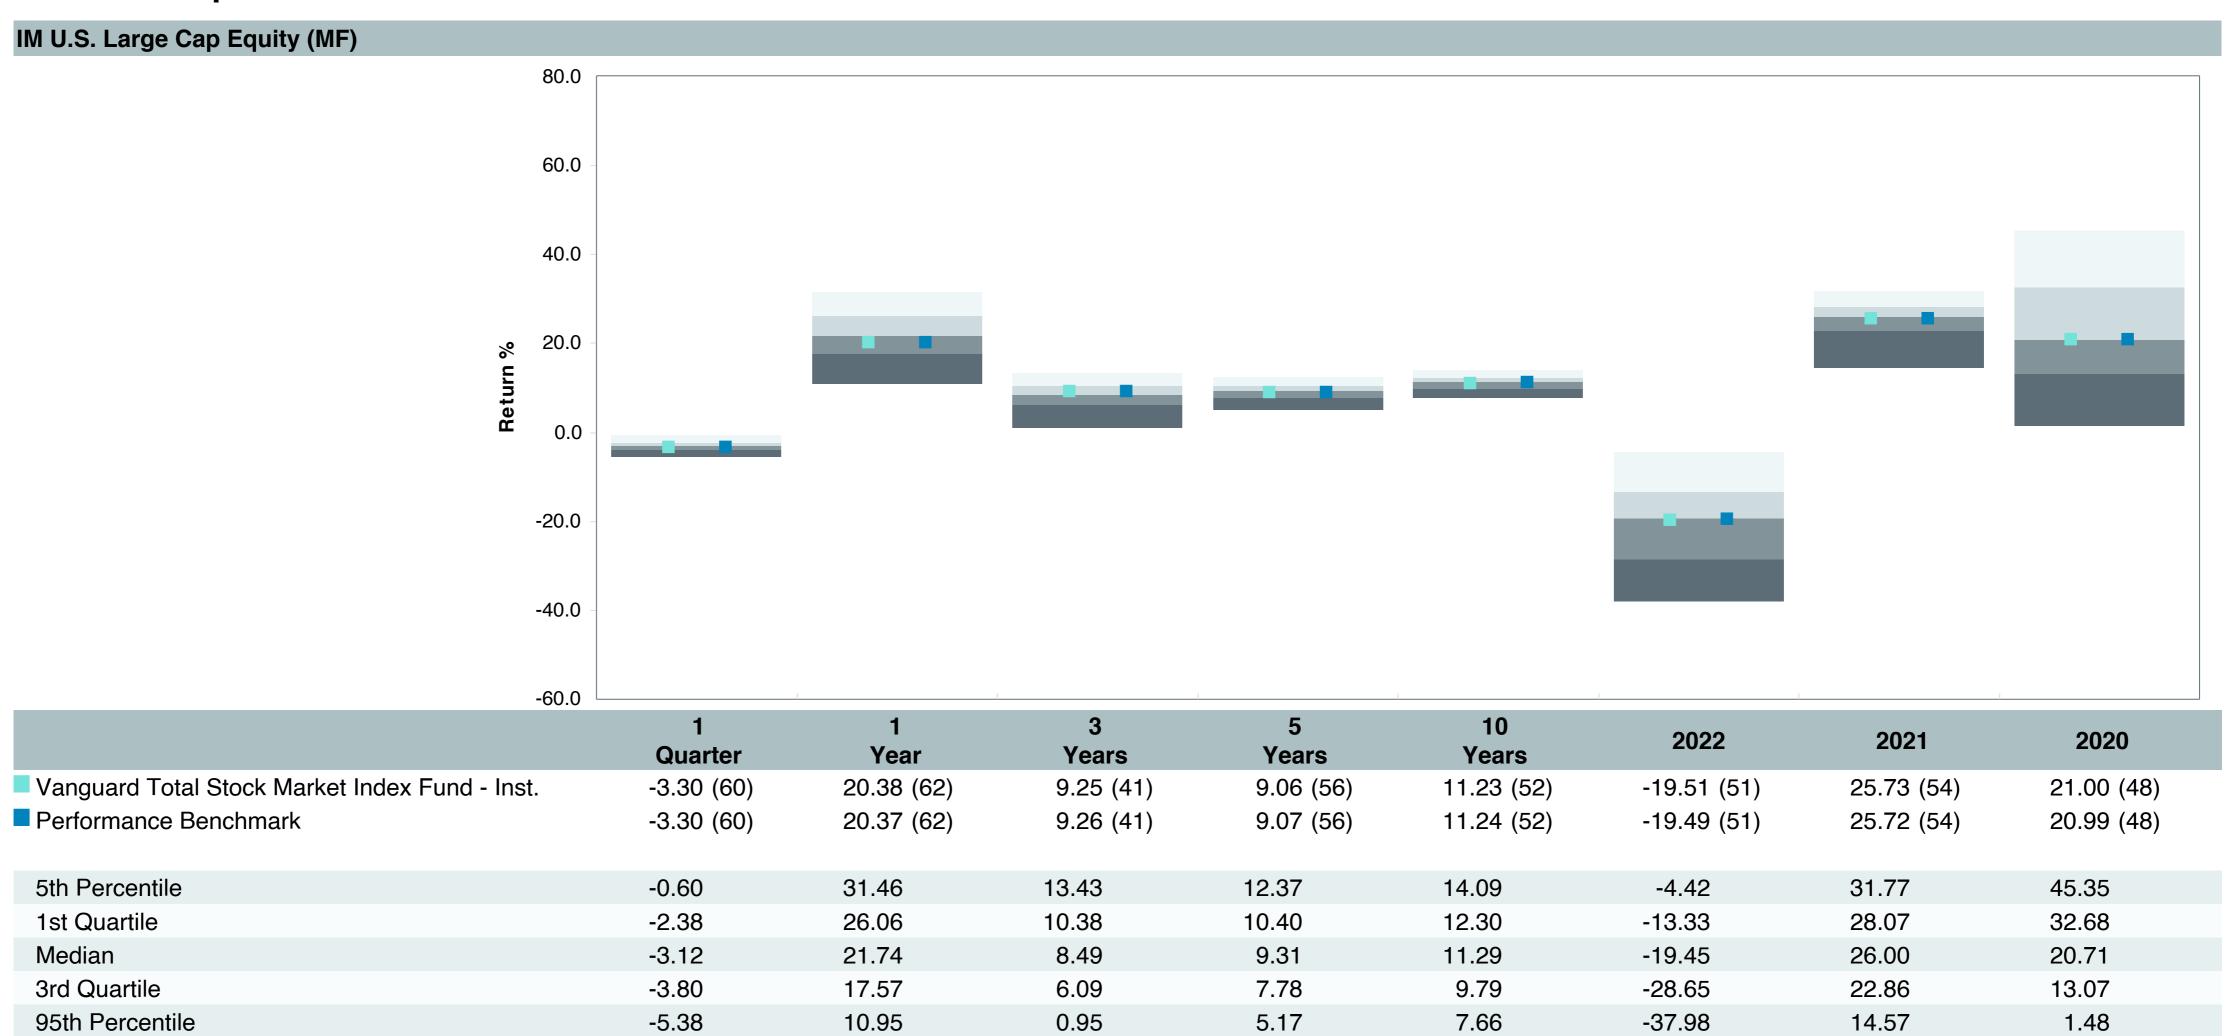

## **5 Year Comparative Performance**

### As of September 30, 2023

#### 5-yr Performance vs. Benchmark (Tiers II & III)