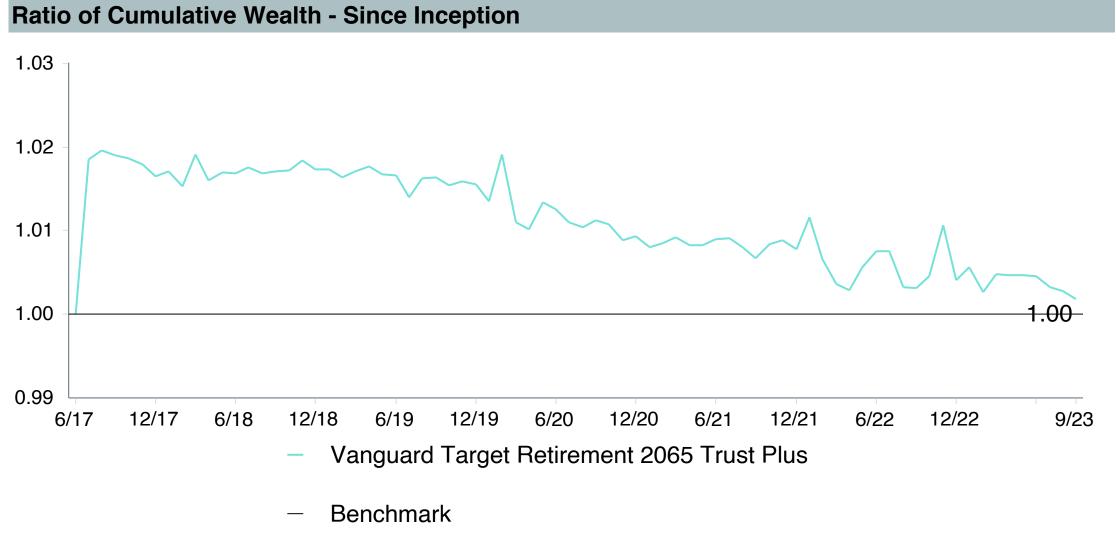

## **5 Year Comparative Performance**

### As of September 30, 2023

#### 5-yr Performance vs. Benchmark (Tiers II & III)