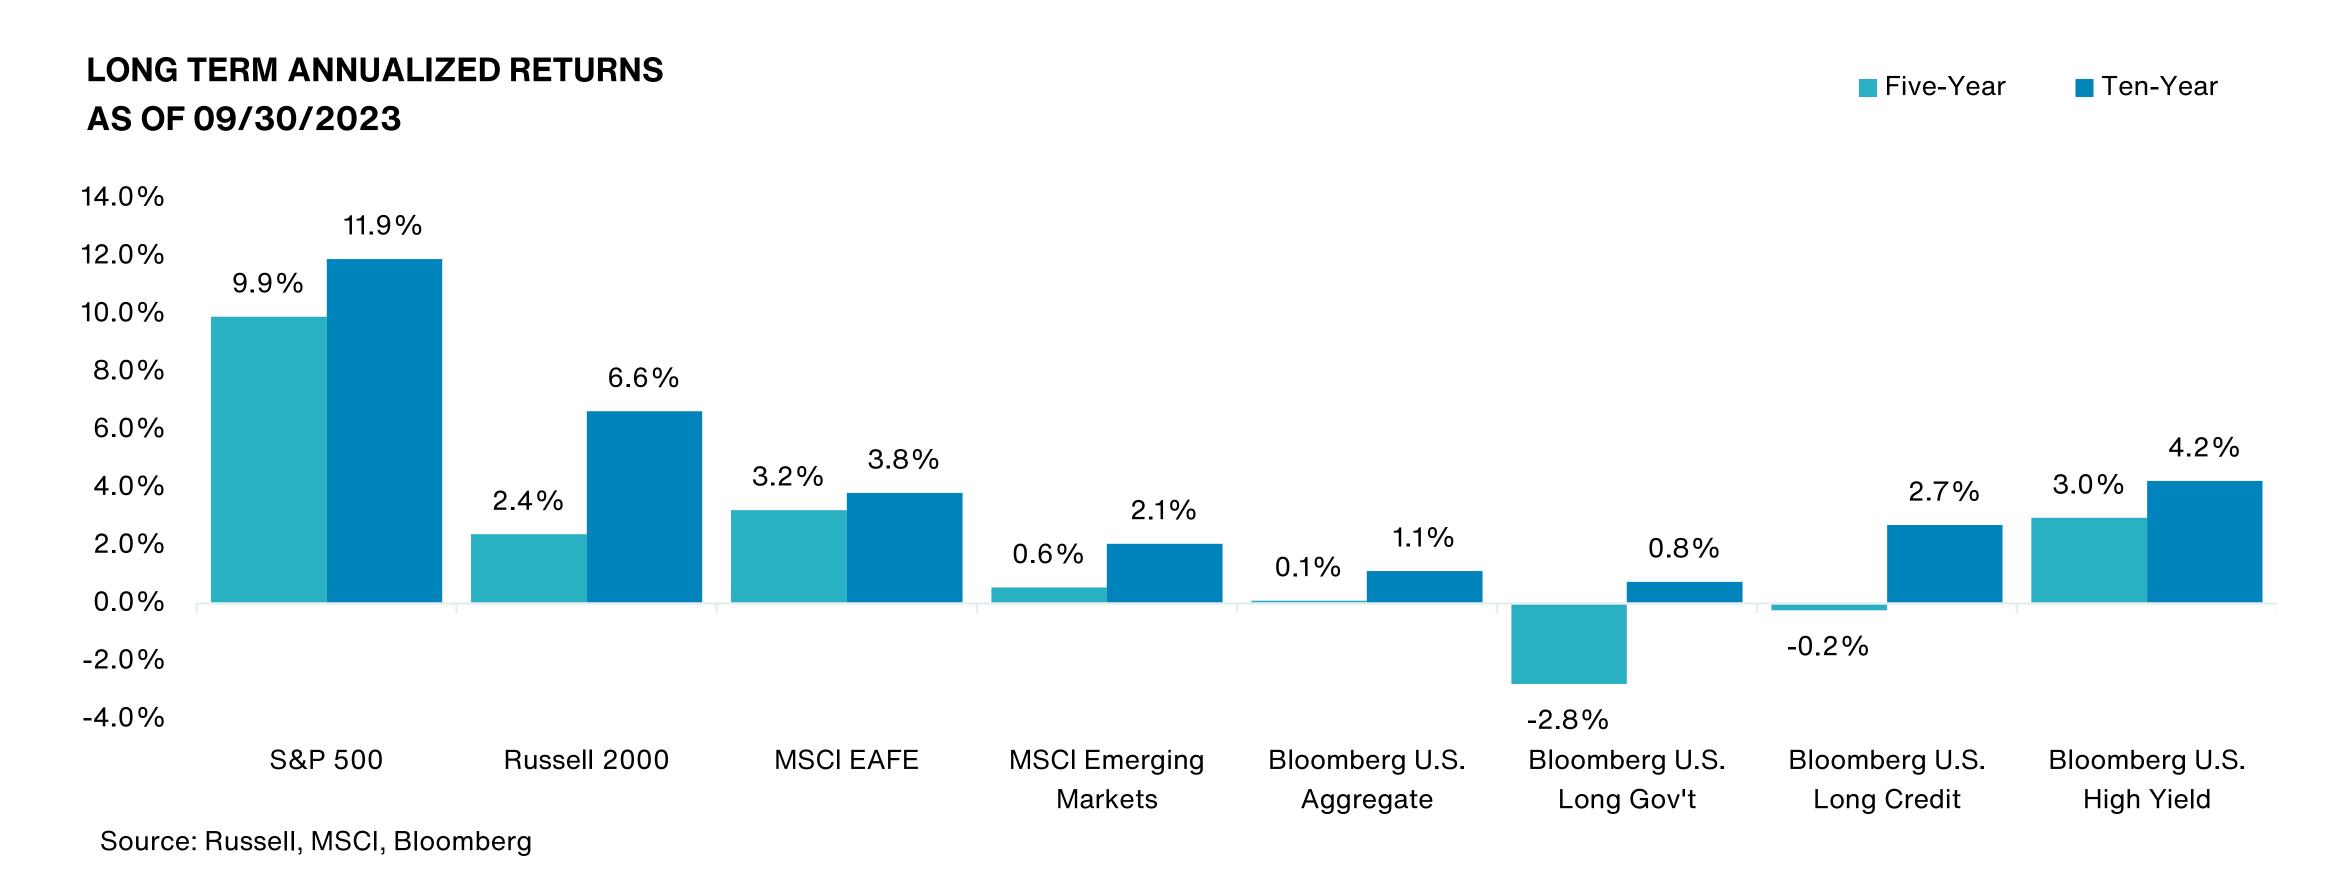

| 19.82              | 0.98               |
| FTSE NAREIT Equity REIT Index         | 0.00             | 0.00              | -                    | 1.00      | 0.15            | 0.00  | 1.00 | 2.77   | 20.98              | 1.00               |
| FTSE 3 Month T-Bill                   | -3.24            | 21.04             | -0.15                | 0.01      | -               | 1.76  | 0.00 | 1.74   | 0.50               | -0.11              |







Glossary





## **Market Highlights**



Past performance is no guarantee of future results. Indices cannot be invested in directly. Unmanaged index returns assume reinvestment of any and all distributions and do not reflect fees and expenses. Please see appendix for index definitions and other general disclosures.



## **Market Highlights**



Past performance is no guarantee of future results. Indices cannot be invested in directly. Unmanaged index returns assume reinvestment of any and all distributions and do not reflect fees and expenses. Please see appendix for index definitions and other general disclosures.



213

# **Market Highlights**

|                                     | Returns              | s of the Major | Capital Markets | s                   |                     |                      |
|-------------------------------------|----------------------|----------------|-----------------|---------------------|---------------------|----------------------|
|                                     |                      |                |                 |                     | Period End          | ding 09/30/2023