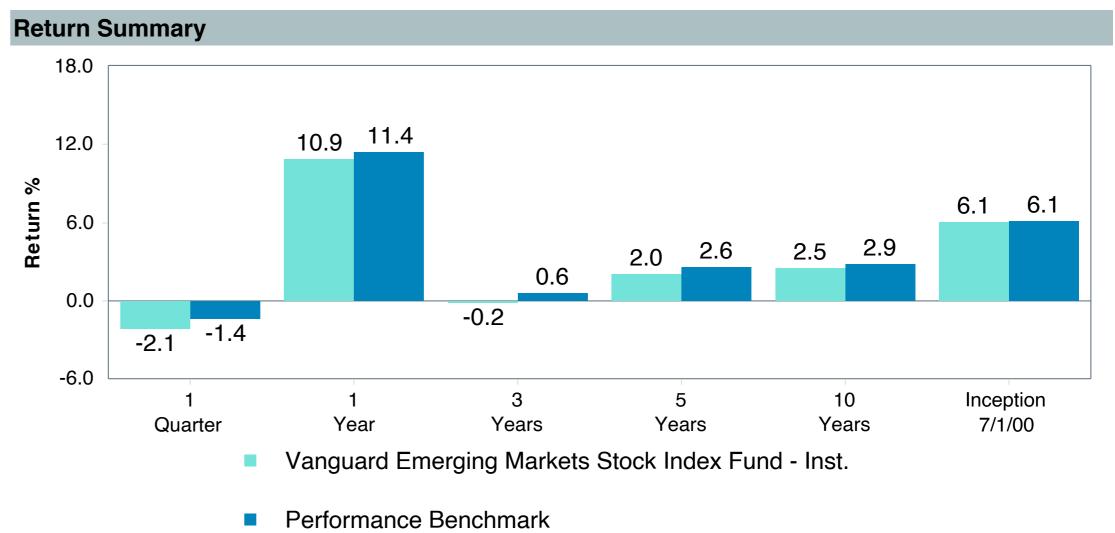

-------------|
| Product Name :             | Vanguard EM St I;Inst (VEMIX)   |
| Fund Family:               | Vanguard                        |
| Ticker:                    | VEMIX                           |
| Peer Group:                | IM Emerging Markets Equity (MF) |
| Benchmark:                 | Performance Benchmark           |
| Fund Inception:            | 06/22/2000                      |
| Portfolio Manager:         | Perre/Miller                    |
| Total Assets:              | \$7,158.20 Million              |
| Total Assets Date:         | 08/31/2023                      |
| Gross Expense:             | 0.10%                           |
| Net Expense:               | 0.10%                           |
| Turnover:                  | 7%                              |











As of September 30, 2023



-8.16

-4.52

-5.24

-33.36

-13.61

-6.85

0.14



95th Percentile

-4.90





| 5 Years Historical Statistics                      |                  |                   |                      |           |                 |       |      |        |                    |                    |
|----------------------------------------------------|------------------|-------------------|----------------------|-----------|-----------------|-------|------|--------|--------------------|--------------------|
|                                                    | Active<br>Return | Tracking<br>Error | Information<br>Ratio | R-Squared | Sharpe<br>Ratio | Alpha | Beta | Return | Standard Deviation | Actual Correlation |
| Vanguard Emerging Markets Stock Index Fund -