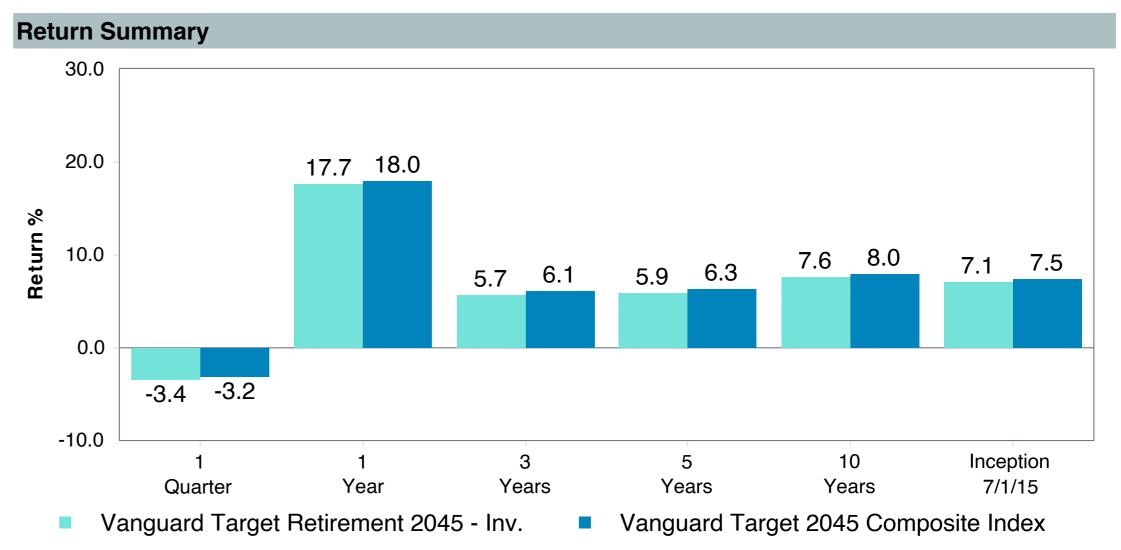

## September 30, 2023

|                                                 |                     | % of  |            |                   | Trailii<br>1 Yea |      | Trailing<br>3 Years | Trailing<br>5 Years | Traili<br>10 Ye |      |
|-------------------------------------------------|---------------------|-------|------------|-------------------|------------------|------|---------------------|---------------------|-----------------|------|
| Investment Fund                                 | Assets              | Total | Watch List | # of participants | Return           | Rank | Return Rank         | Return Rank         | Return          | Rank |
| Vanguard Institutional Index Fund - Instl. Plus | \$<br>253,779,698   | 8.9%  |            | 2,086             | 21.6%            | (20) | 10.1% (12)          | 9.9% (13)           | 11.9%           | (5)  |
| S&P 500 Index                                   |                     |       |            |                   | 21.6%            | (8)  | 10.2% (4)           | 9.9% (6)            | 11.9%           | (1)  |
| TIAA Traditional - RC                           | \$<br>232,284,910   | 8.1%  |            | 1,166             | 4.6%             | (3)  | 4.1% (1)            | 4.1% (1)            | 4.2%            | (1)  |
| Morningstar Stable Value Index                  |                     |       |            |                   | 2.7%             | (21) | 2.1% (12)           | 2.2% (13)           | 2.0%            | (14) |
| Vanguard Target Retirement 2035 Trust Plus      | \$<br>180,105,616   | 6.3%  |            | 471               | 14.7%            | (36) | 4.0% (60)           | 5.0% (44)           | 6.9%            | (16) |
| Vanguard Target 2035 Composite Index            |                     |       |            |                   | 15.0%            | (28) | 4.3% (41)           | 5.4% (18)           | 7.1%            | (8)  |
| Vanguard Target Retirement 2040 Trust Plus      | \$<br>178,558,975   | 6.2%  |            | 554               | 16.2%            | (59) | 4.9% (71)           | 5.5% (34)           | 7.4%            | (17) |
| Vanguard Target 2040 Composite Index            |                     |       |            |                   | 16.5%            | (42) | 5.2% (46)           | 5.8% (23)           | 7.6%            | (9)  |
| Vanguard Target Retirement 2045 Trust Plus      | \$<br>159,824,532   | 5.6%  |            | 653               | 17.8%            | (44) | 5.8% (52)           | 6.0% (37)           | 7.7%            | (18) |
| Vanguard Target 2045 Composite Index            |                     |       |            |                   | 18.0%            | (36) | 6.1% (36)           | 6.3% (16)           | 8.0%            | (10) |
| Vanguard Target Retirement 2030 Trust Plus      | \$<br>154,710,499   | 5.4%  |            | 343               | 13.2%            | (15) | 3.1% (54)           | 4.6% (29)           | 6.4%            | (17) |
| Vanguard Target 2030 Composite Index            |                     |       |            |                   | 13.5%            | (12) | 3.4% (28)           | 4.9% (13)           | 6.6%            | (6)  |
| Vanguard Developed Markets Index Plus           | \$<br>116,132,912   | 4.1%  |            | 1,773             | 24.1%            | (37) | 5.4% (36)           | 3.2% (58)           | 4.0%            | (46) |
| Vanguard Spliced Developed ex U.S. Index        |                     |       |            |                   | 23.8%            | (39) | 5.5% (35)           | 3.2% (58)           | 4.0%            | (45) |
| TIAA Traditional - RCP                          | \$<br>110,733,933   | 3.9%  |            | 601               | 3.9%             | (5)  | 3.3% (1)            | 3.3% (1)            | 3.4%            | (1)  |
| Morningstar Stable Value Index                  |                     |       |            |                   | 2.7%             | (21) | 2.1% (12)           | 2.2% (13)           | 2.0%            | (14) |
| Vanguard Target Retirement 2050 Trust Plus      | \$<br>105,930,950   | 3.7%  |            | 669               | 18.5%            | (40) | 6.0% (53)           | 6.1% (31)           | 7.8%            | (24) |
| Vanguard Target 2050 Composite Index            |                     |       |            |                   | 18.7%            | (31) | 6.3% (29)           | 6.4% (11)           | 8.0%            | (11) |
| Vanguard Target Retirement 2025 Trust Plus      | \$<br>104,521,257   | 3.6%  |            | 253               | 11.6%            | (12) | 2.3% (38)           | 4.2% (21)           | 5.9%            | (13) |
| Vanguard Target 2025 Composite Index            |                     |       |            |                   | 11.9%            | (8)  | 2.6% (21)           | 4.5% (10)           | 6.1%            | (3)  |
| Total                                           | \$<br>1,596,583,282 | 55.7% |            |                   |                  |      |                     |                     |                 |      |