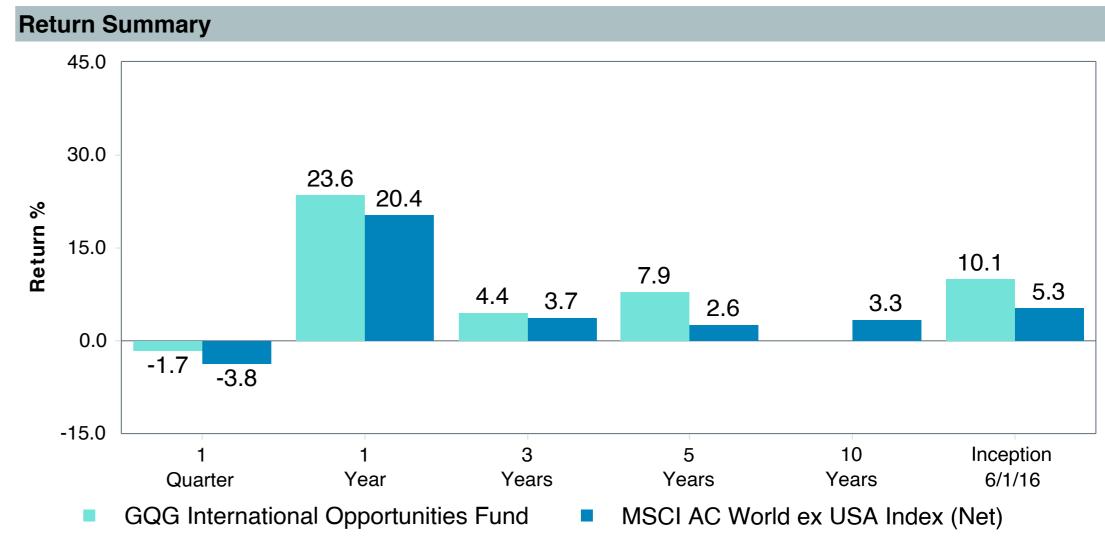

ts IO;R6 (GSIYX)       |
| Fund Family:               | Goldman Sachs                        |
| Ticker:                    | GSIYX                                |
| Peer Group:                | IM International Equity Markets (MF) |
| Benchmark:                 | MSCI AC World ex USA Index (Net)     |
| Fund Inception:            | 12/15/2016                           |
| Portfolio Manager:         | Jain/Kresmanc/Murthy                 |
| Total Assets:              | \$1,546.00 Million                   |
| Total Assets Date:         | 09/30/2023                           |
| Gross Expense:             | 0.79%                                |
| Net Expense:               | 0.75%                                |
| Turnover:                  | 137%                                 |











# Peer Group Analysis

### Ratio of Cumulative Wealth - Since Inception





### **Risk Profile**





| 5 Years Historical Statistics        |                  |                   |                      |           |                 |       |      |        |                    |                    |
|--------------------------------------|------------------|-------------------|----------------------|-----------|-----------------|-------|------|--------|--------------------|--------------------|
|                                      | Active<br>Return | Tracking<br>Error | Information<br>Ratio | R-Squared | Sharpe<br>Ratio | Alpha | Beta | Return | Standard Deviation | Actual Correlation |
| GQG International Opportunities Fund | 4.60             | 7.94              | 0.58