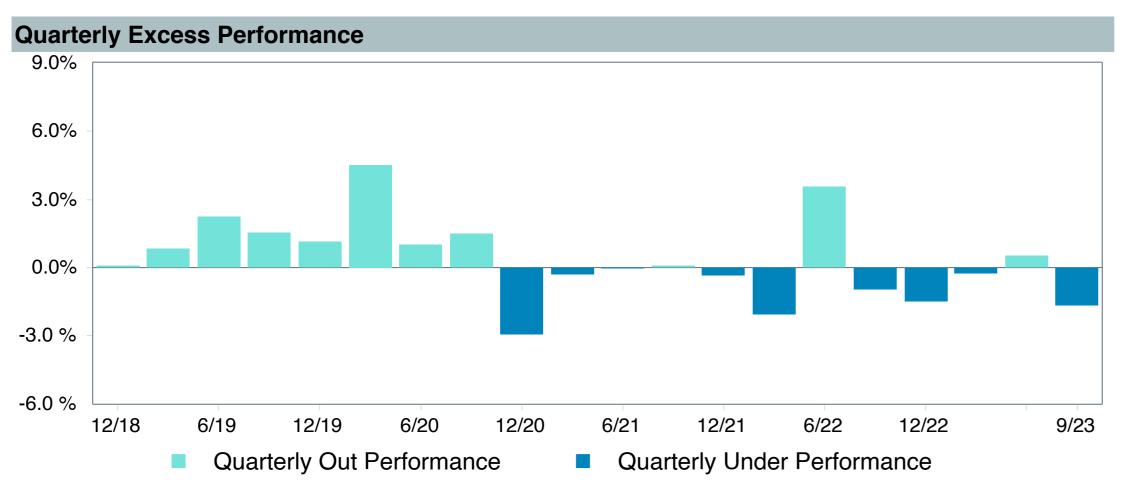

### As of September 30, 2023

|                                                | 1.                                     | 2.                                                           | 3.                                                      | 4.                                  | 5.                              | 6.                                      |                        | Watch Li               | st Status              |                        |
|------------------------------------------------|----------------------------------------|--------------------------------------------------------------|---------------------------------------------------------|-------------------------------------|---------------------------------|-----------------------------------------|------------------------|------------------------|------------------------|------------------------|
|                                                | Underperformed During Trailing 5 Years | Underperformed in<br>3 of 4<br>Trailing Calendar<br>Quarters | Diverged from Strategy and/or Portfolio Characteristics | Adverse Change in Portfolio Manager | Weak Manager<br>Research Rating | Significant<br>Organizational<br>Change | 3rd<br>Quarter<br>2023 | 2nd<br>Quarter<br>2023 | 1st<br>Quarter<br>2023 | 4th<br>Quarter<br>2022 |
| Vanguard Total Bond Market Index Fund          | No                                     | No                                                           | No                                                      | No                                  | No (Buy)                        | No                                      |                        |                        |                        |                        |
| Vanguard Total International Bond Index Fund   | No                                     | No                                                           | No                                                      | No                                  | No (Buy)                        | No                                      |                        |                        |                        |                        |
| Vanguard Total Stock Market Index Fund         | No                                     | No                                                           | No                                                      | No                                  | No (Buy)                        | No                                      |                        |                        |                        |                        |
| Vanguard Institutional Index Fund              | No                                     | No                                                           | No                                                      | No                                  | No (Buy)                        | No                                      |                        |                        |                        |                        |
| Vanguard FTSE Social Index Fund                | No                                     | No                                                           | No                                                      | No                                  | No (Buy)                        | No                                      |                        |                        |                        |                        |
| Vanguard Extended Market Index Fund            | No                                     | No                                                           | No                                                      | No                                  | No (Buy)                        | No                                      |                        |                        |                        |                        |
| Vangaurd Total International Stock Index Fund  | No                                     | No                                                           | No                                                      | No                                  | No (Buy)                        | No                                      |                        |                        |                        |                        |
| Vanguard Developed Market Index Fund           | No                                     | No                                                           | No                                                      | No                                  | No (Buy)                        | No                                      |                        |                        |                        |                        |
| Vanguard Emerging Markets Stock Index Fund     | Yes                                    | No                                                           | No                                                      | No                                  | No (Buy)                        | No                                      |                        |                        |                        |                        |
| Vanguard Federal Money Market Fund             | No                                     | No                                                           | No                                                      | No                                  | No (Buy)                        | No                                      |                        |                        |                        |                        |
| T. Rowe Price Stable Value Common Trust Fund A | Yes                                    | Yes                                                          | No                                                      | No                                  | No (Buy)                        | No                                      |                        |                        |                        |                        |
| TIAA Traditional - RC                          | No                                     | No                                                           | No                                                      | No                                  | No (Buy)                        | No                                      |                        |                        |                        |                        |
| TIAA Traditional - RCP                         | No                                     | No                                                           | No                                                      | No                                  | No (Buy)                        | No                                      |                        |                        |                        |                        |
| PIMCO Total Return Fund                        | No                                     | No                                                           | No                                                      | No                                  | No (Qualified)                  | No                                      |                        |                        |                        |                        |
| DFA Inflation-Protected Securities             | No                                     | No                                                           | No                                                      | No                                  | No (Buy)                        | No                                      |                        |                        |                        |                        |
| American Century High Income                   | No                                     | No                                                           | No                                                      | No                                  | No (Buy)                        | No                                      |                        |                        |                        |                        |
| T. Rowe Price Large Cap Growth Fund            | Yes                                    | No                                                           | No                                                      | No                                  | No (Buy)                        | No                                      |                        |                        |                        |                        |
| Diamond Hill Large Cap                         | No                                     | No                                                           | No                                                      | No                                  | No (Buy)                        | No                                      |                        |                        |                        |                        |
| William Blair Small/Mid Cap Growth Fund        | No                                     | No                                                           | No                                                      | No                                  | No (Buy)                        | No                                      |                        |                        |                        |                        |
| DFA U.S. Targeted Value                        | No                                     | No                                                           | No                                                      | No                                  | No (Buy)                        | No                                      |                        |                        |                        |                        |
| Dodge & Cox Global Stock Fund                  | No                                     | No                                                           | No                                                      | No                                  | No (Buy)                        | No                                      |                        |                        |                        |                        |
| GQG International Opportunities Fund           | No                                     | No                                                           | No                                                      | No                                  | No (Buy)                        | No                                      |                        |                        |                        |                        |
| Cohen & Steers Instl Realty Shares             | No                                     | Yes                                                          | No                                                      | No                                  | No (Buy)                        | No                                      |                        |                        |                        |                        |