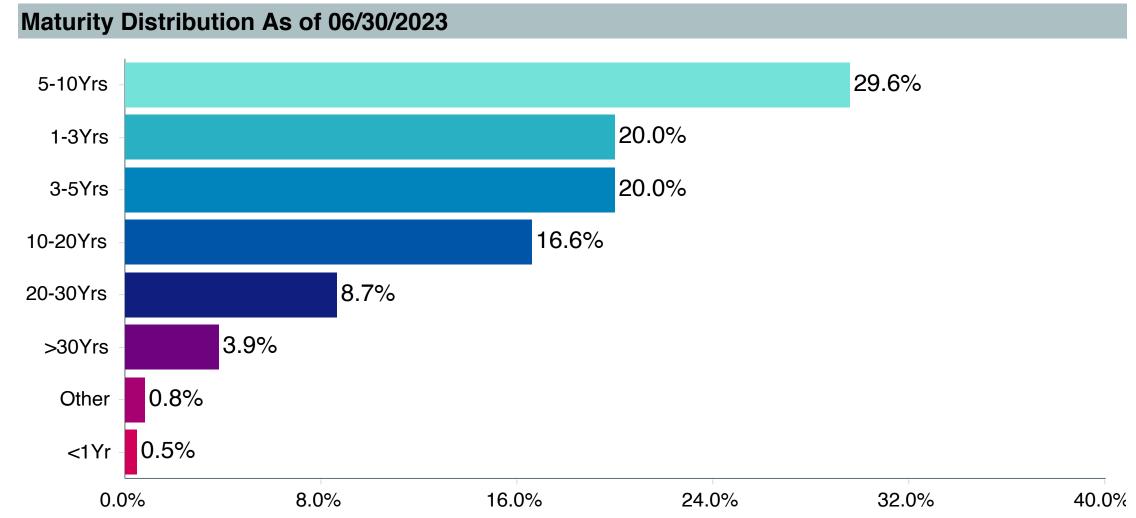

1      | -               | 1.74  | 0.01 | 1.74   | 0.50               | 0.09               |



As of September 30, 2023



| Fund Characteristics As of 06/30/202 | 23 |
|--------------------------------------|----|
|--------------------------------------|----|

Avg. Coupon 3.00 %
Nominal Maturity -

Effective Maturity 9.00 Years
Duration 6.50 Years

SEC 30 Day Yield 2.69 Avg. Credit Quality AA

| Top Ten Securities As of 12/31/2022 |         |
|-------------------------------------|---------|
| Corporate Notes/Bonds               | 26.90 % |
| Government Agency Securities        | 22.95 % |
| Treasury Notes/Bonds                | 22.95 % |
| GNMA and Other Mtg Backed           | 22.40 % |
| Fgn. Currency Denominated Bonds     | 3.50 %  |
| Asset Backed Securities             | 0.50 %  |





| <b>Account Information</b> | on                                           |
|----------------------------|----------------------------------------------|
| Product Name:              | Vanguard Tot Itl BI;Adm (VTABX)              |
| Fund Family:               | Vanguard                                     |
| Ticker:                    | VTABX                                        |
| Peer Group:                | IM International Fixed Income (MF)           |
| Benchmark:                 | Blmbg. Global Agg ex-USD Flt Adj RIC Cpd (H) |
| Fund Inception:            | 05/31/2013                                   |
| Portfolio Manager:         | Barrickman/Talone                            |
| Total Assets:              | \$23,767.90 Million                          |
| Total Assets D