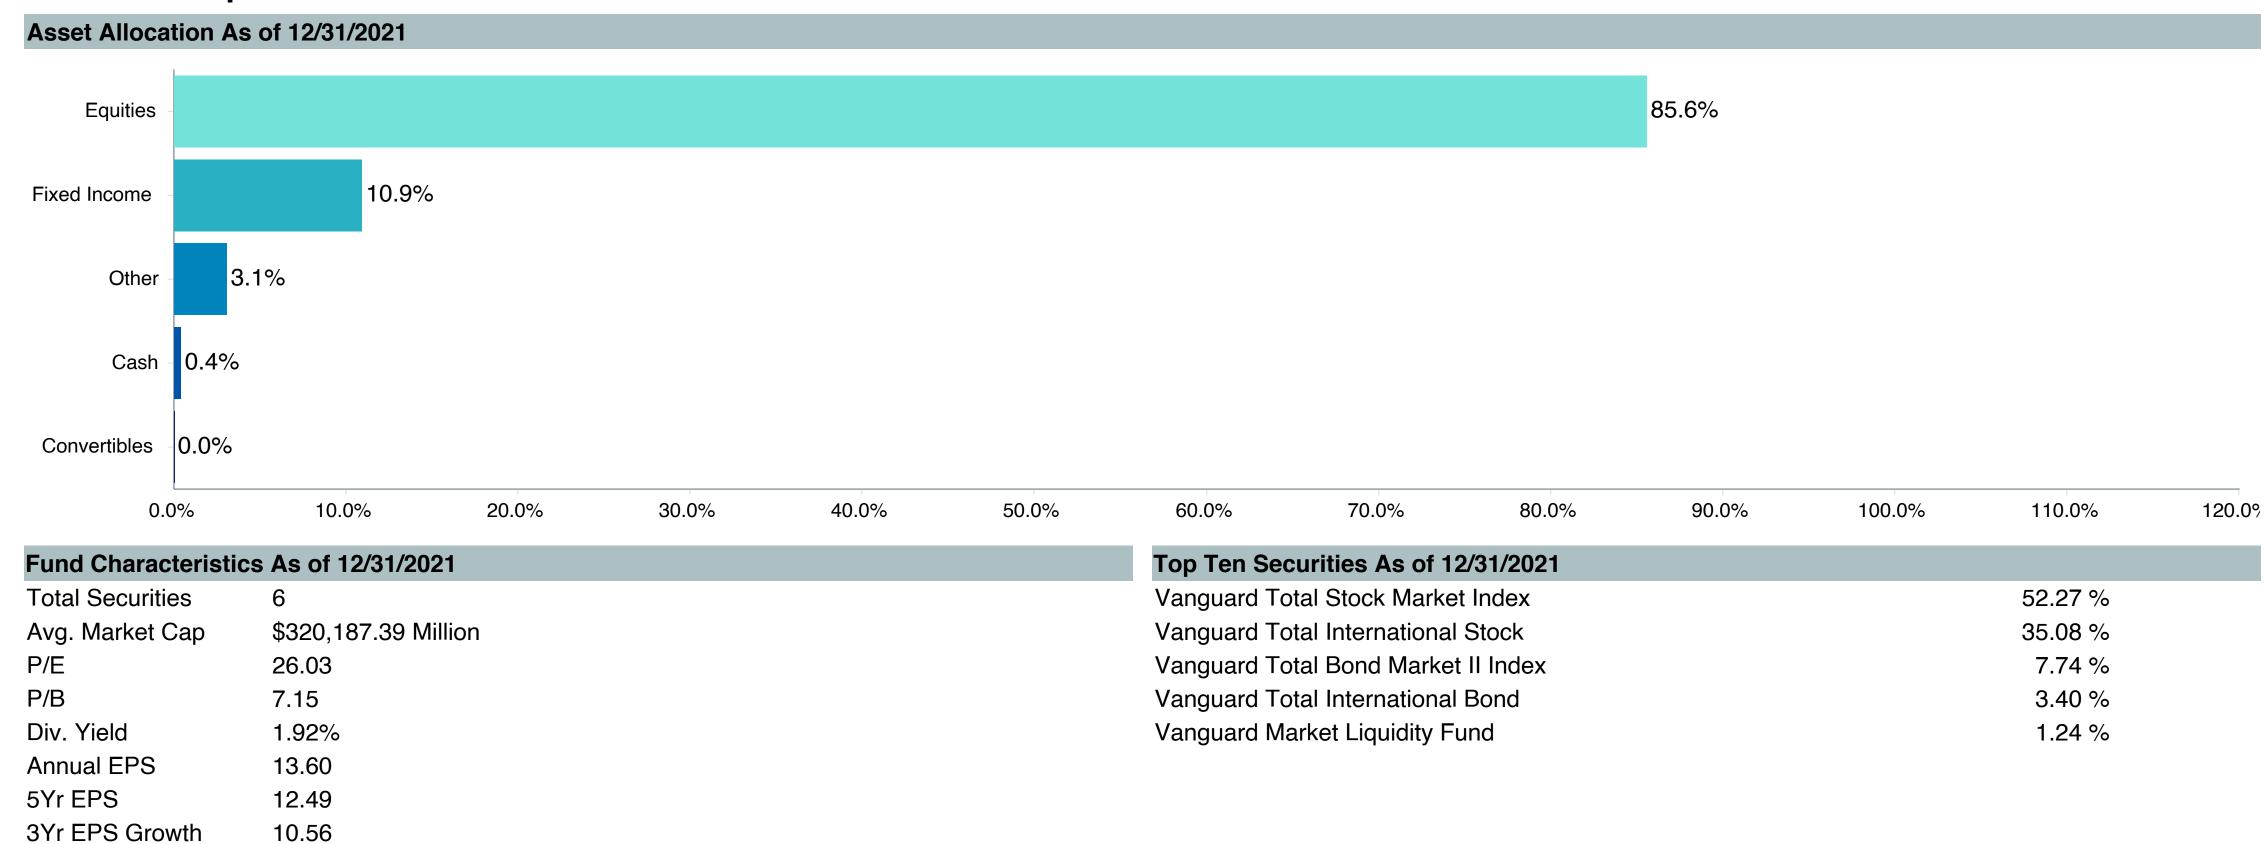

| Active<br>Return | Tracking<br>Error | Information<br>Ratio | R-Squared | Sharpe<br>Ratio | Alpha | Beta | Return | Standard Deviation | Actual Correlation |
| Vanguard Target Retirement 2045 - Inv. | -0.38            | 0.76              | -0.50                | 1.00      | 0.32            | -0.45 | 1.01 | 5.87   | 16.75              | 1.00               |
| Vanguard Target 2045 Composite Index   | 0.00             | 0.00              | -                    | 1.00      | 0.35            | 0.00  | 1.00 | 6.30   | 16.57              | 1.00               |
| FTSE 3 Month T-Bill                    | -5.76            | 16.60             | -0.35                | 0.00      | -               | 1.75  | 0.00 | 1.74   | 0.50               | -0.04              |







| <b>Account Information</b> | on                                   |
|----------------------------|--------------------------------------|
| Product Name :             | Vanguard Tgt Ret2050;Inv (VFIFX)     |
| Fund Family:               | Vanguard                             |
| Ticker:                    | VFIFX                                |
| Peer Group:                | IM Mixed-Asset Target 2050 (MF)      |
| Benchmark:                 | Vanguard Target 2050 Composite Index |
| Fund Inception:            | 06/07/2006                           |
| Portfolio Manager:         | Team Managed                         |
| Total Assets:              | \$58,830.80 Million                  |
| Total Assets Date:         | 08/31/2023                           |
| Gross Expense: