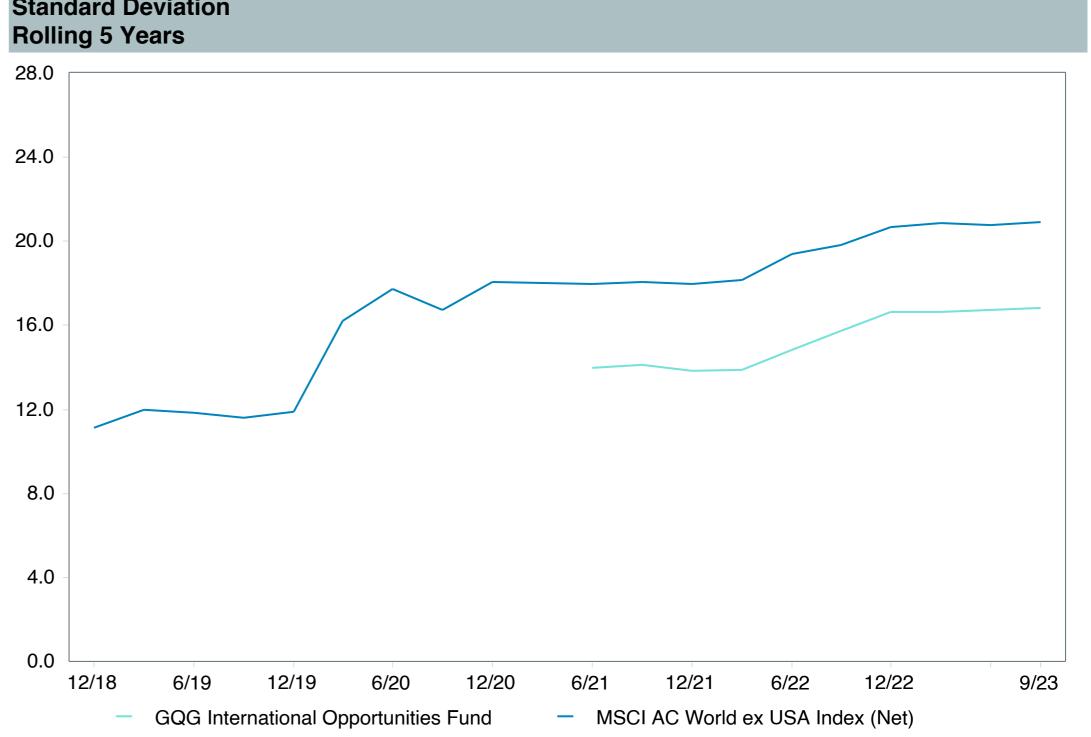

## **5 Year Comparative Performance**

### As of September 30, 2023

#### 5-yr Performance vs. Benchmark (Tiers II & III)