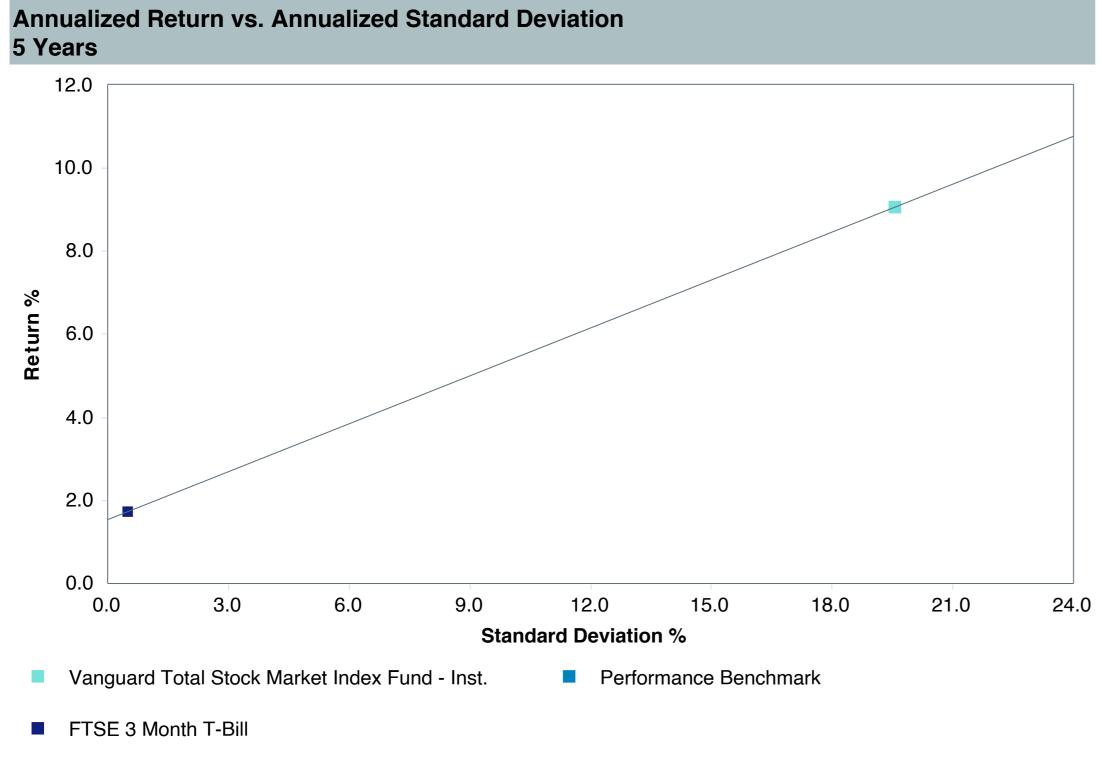

## **5 Year Comparative Performance**

### As of September 30, 2023

#### 5-yr Performance vs. Benchmark (Tiers II & III)