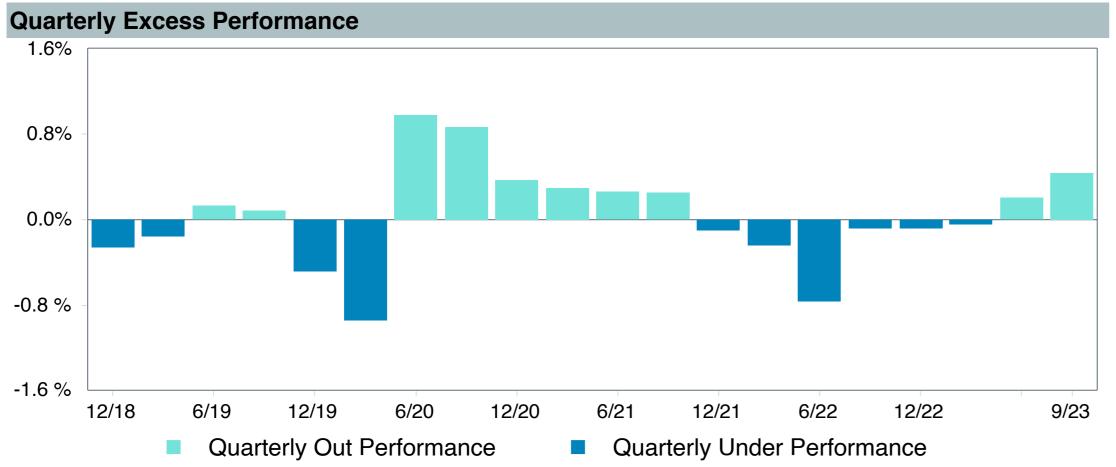

## **5 Year Comparative Performance**

### As of September 30, 2023

#### 5-yr Performance vs. Benchmark (Tiers II & III)