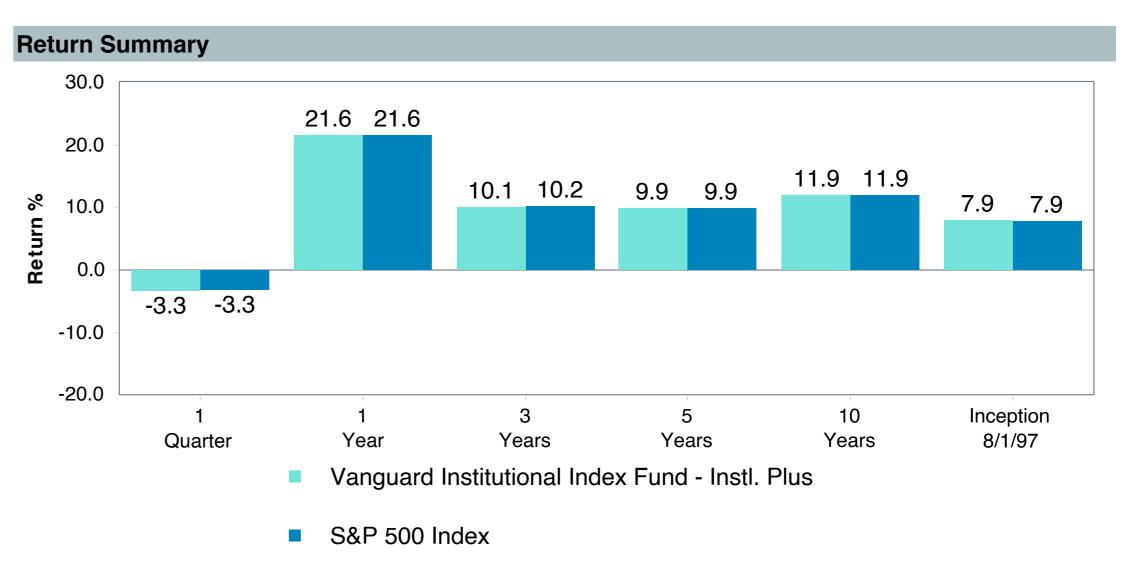

## September 30, 2023

|                                                 |                     | % of  |            |                   | Trailii<br>1 Yea |      | Trailing<br>3 Years | Trailing<br>5 Years | Traili<br>10 Ye |      |
|-------------------------------------------------|---------------------|-------|------------|-------------------|------------------|------|---------------------|---------------------|-----------------|------|
| Investment Fund                                 | Assets              | Total | Watch List | # of participants | Return           | Rank | Return Rank         | Return Rank         | Return          | Rank |
| Vanguard Institutional Index Fund - Instl. Plus | \$<br>253,779,698   | 8.9%  |            | 2,086             | 21.6%            | (20) | 10.1% (12)          | 9.9% (13)           | 11.9%           | (5)  |
| S&P 500 Index                                   |                     |       |            |                   | 21.6%            | (8)  | 10.2% (4)           | 9.9% (6)            | 11.9%           | (1)  |
| TIAA Traditional - RC                           | \$<br>232,284,910   | 8.1%  |            | 1,166             | 4.6%             | (3)  | 4.1% (1)            | 4.1% (1)            | 4.2%            | (1)  |
| Morningstar Stable Value Index                  |                     |       |            |                   | 2.7%             | (21) | 2.1% (12)           | 2.2% (13)           | 2.0%            | (14) |
| Vanguard Target Retirement 2035 Trust Plus      | \$<br>180,105,616   | 6.3%  |            | 471               | 14.7%            | (36) | 4.0% (60)           | 5.0% (44)           | 6.9%            | (16) |
| Vanguard Target 2035 Composite Index            |                     |       |            |                   | 15.0%            | (28) | 4.3% (41)           | 5.4% (18)           | 7.1%            | (8)  |
| Vanguard Target Retirement 2040 Trust Plus      | \$<br>178,558,975   | 6.2%  |            | 554               | 16.2%            | (59) | 4.9% (71)           | 5.5% (34)           | 7.4%            | (17) |
| Vanguard Target 2040 Composite Index            |                     |       |            |                   | 16.5%            | (42) | 5.2% (46)           | 5.8% (23)           | 7.6%            | (9)  |
| Vanguard Target Retirement 2045 Trust Plus      | \$<br>159,824,532   | 5.6%  |            | 653               | 17.8%            | (44) | 5.8% (52)           | 6.0% (37)           | 7.7%            | (18) |
| Vanguard Target 2045 Composite Index            |                     |       |            |                   | 18.0%            | (36) | 6.1% (36)           | 6.3% (16)           | 8.0%            | (10) |
| Vanguard Target Retirement 2030 Trust Plus      | \$<br>154,710,499   | 5.4%  |            | 343               | 13.2%            | (15) | 3.1% (54)           | 4.6% (29)           | 6.4%            | (17) |
| Vanguard Target 2030 Composite Index            |                     |       |            |                   | 13.5%            | (12) | 3.4% (28)           | 4.9% (13)           | 6.6%            | (6)  |
| Vanguard Developed Markets Index Plus           | \$<br>116,132,912   | 4.1%  |            | 1,773             | 24.1%            | (37) | 5.4% (36)           | 3.2% (58)           | 4.0%            | (46) |
| Vanguard Spliced Developed ex U.S. Index        |                     |       |            |                   | 23.8%            | (39) | 5.5% (35)           | 3.2% (58)           | 4.0%            | (45) |
| TIAA Traditional - RCP                          | \$<br>110,733,933   | 3.9%  |            | 601               | 3.9%             | (5)  | 3.3% (1)            | 3.3% (1)            | 3.4%            | (1)  |
| Morningstar Stable Value Index                  |                     |       |            |                   | 2.7%             | (21) | 2.1% (12)           | 2.2% (13)           | 2.0%            | (14) |
| Vanguard Target Retirement 2050 Trust Plus      | \$<br>105,930,950   | 3.7%  |            | 669               | 18.5%            | (40) | 6.0% (53)           | 6.1% (31)           | 7.8%            | (24) |
| Vanguard Target 2050 Composite Index            |                     |       |            |                   | 18.7%            | (31) | 6.3% (29)           | 6.4% (11)           | 8.0%            | (11) |
| Vanguard Target Retirement 2025 Trust Plus      | \$<br>104,521,257   | 3.6%  |            | 253               | 11.6%            | (12) | 2.3% (38)           | 4.2% (21)           | 5.9%            | (13) |
| Vanguard Target 2025 Composite Index            |                     |       |            |                   | 11.9%            | (8)  | 2.6% (21)           | 4.5% (10)           | 6.1%            | (3)  |
| Total                                           | \$<br>1,596,583,282 | 55.7% |            |                   |                  |      |                     |                     |                 |      |