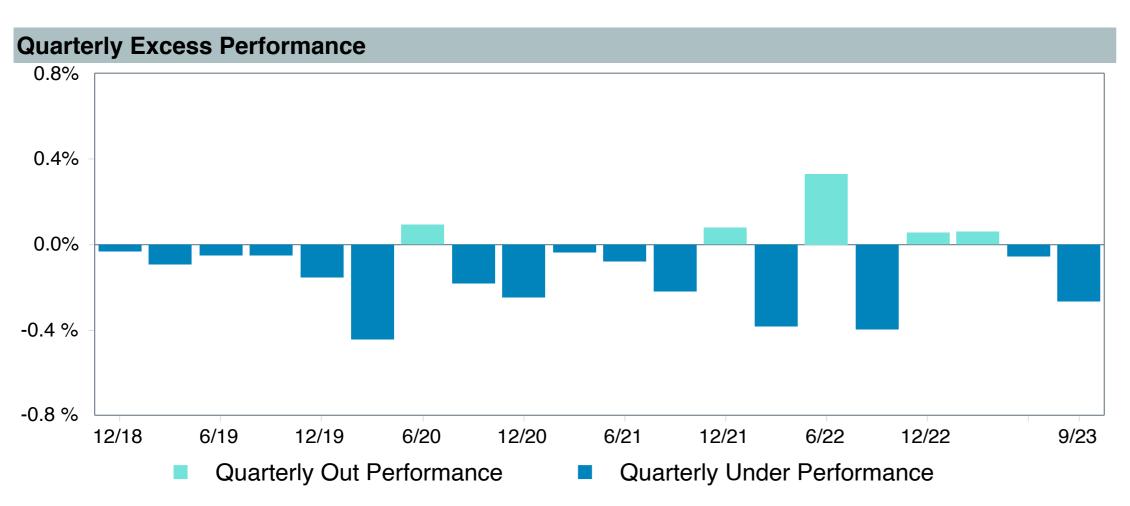

## **5 Year Comparative Performance**

### As of September 30, 2023

#### 5-yr Performance vs. Benchmark (Tiers II & III)