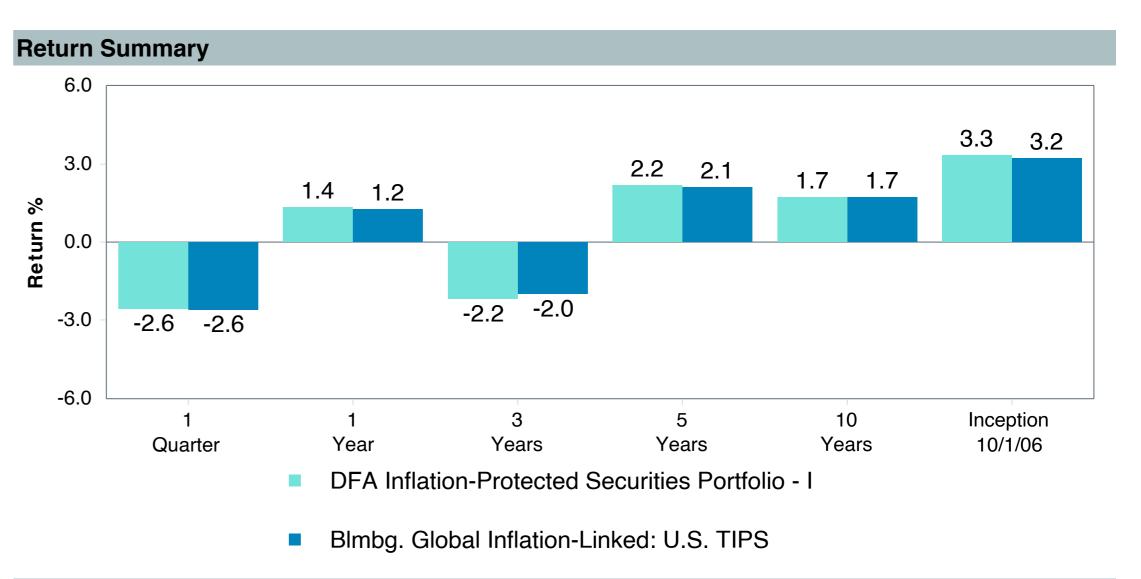

Ticker:             | DIPSX                                     |  |  |  |  |
| Peer Group:         | IM U.S. TIPS (MF)                         |  |  |  |  |
| Benchmark:          | Blmbg. Global Inflation-Linked: U.S. TIPS |  |  |  |  |
| Fund Inception:     | 09/18/2006                                |  |  |  |  |
| Portfolio Manager:  | Plecha/Kolerich/Hutchison                 |  |  |  |  |
| Total Assets:       | \$5,255.70 Million                        |  |  |  |  |
| Total Assets Date : | 09/30/2023                                |  |  |  |  |
| Gross Expense:      | 0.11%                                     |  |  |  |  |
| Net Expense:        | 0.11%                                     |  |  |  |  |
| Turnover:           | 46%                                       |  |  |  |  |

















| 5 Years Historical Statistics                    |                  |                   |                      |           |                 |       |       |        |                    |                    |
|--------------------------------------------------|------------------|-------------------|----------------------|-----------|-----------------|-------|-------|--------|--------------------|--------------------|
|                                                  | Active<br>Return | Tracking<br>Error | Information<br>Ratio | R-Squared | Sharpe<br>Ratio | Alpha | Beta  | Return | Standard Deviation | Actual Correlation |
| DFA Inflation-Protected Securities Portfolio - I | 0.10             | 0.90              | 0.11                 | 0.99      | 0.10            | -0.