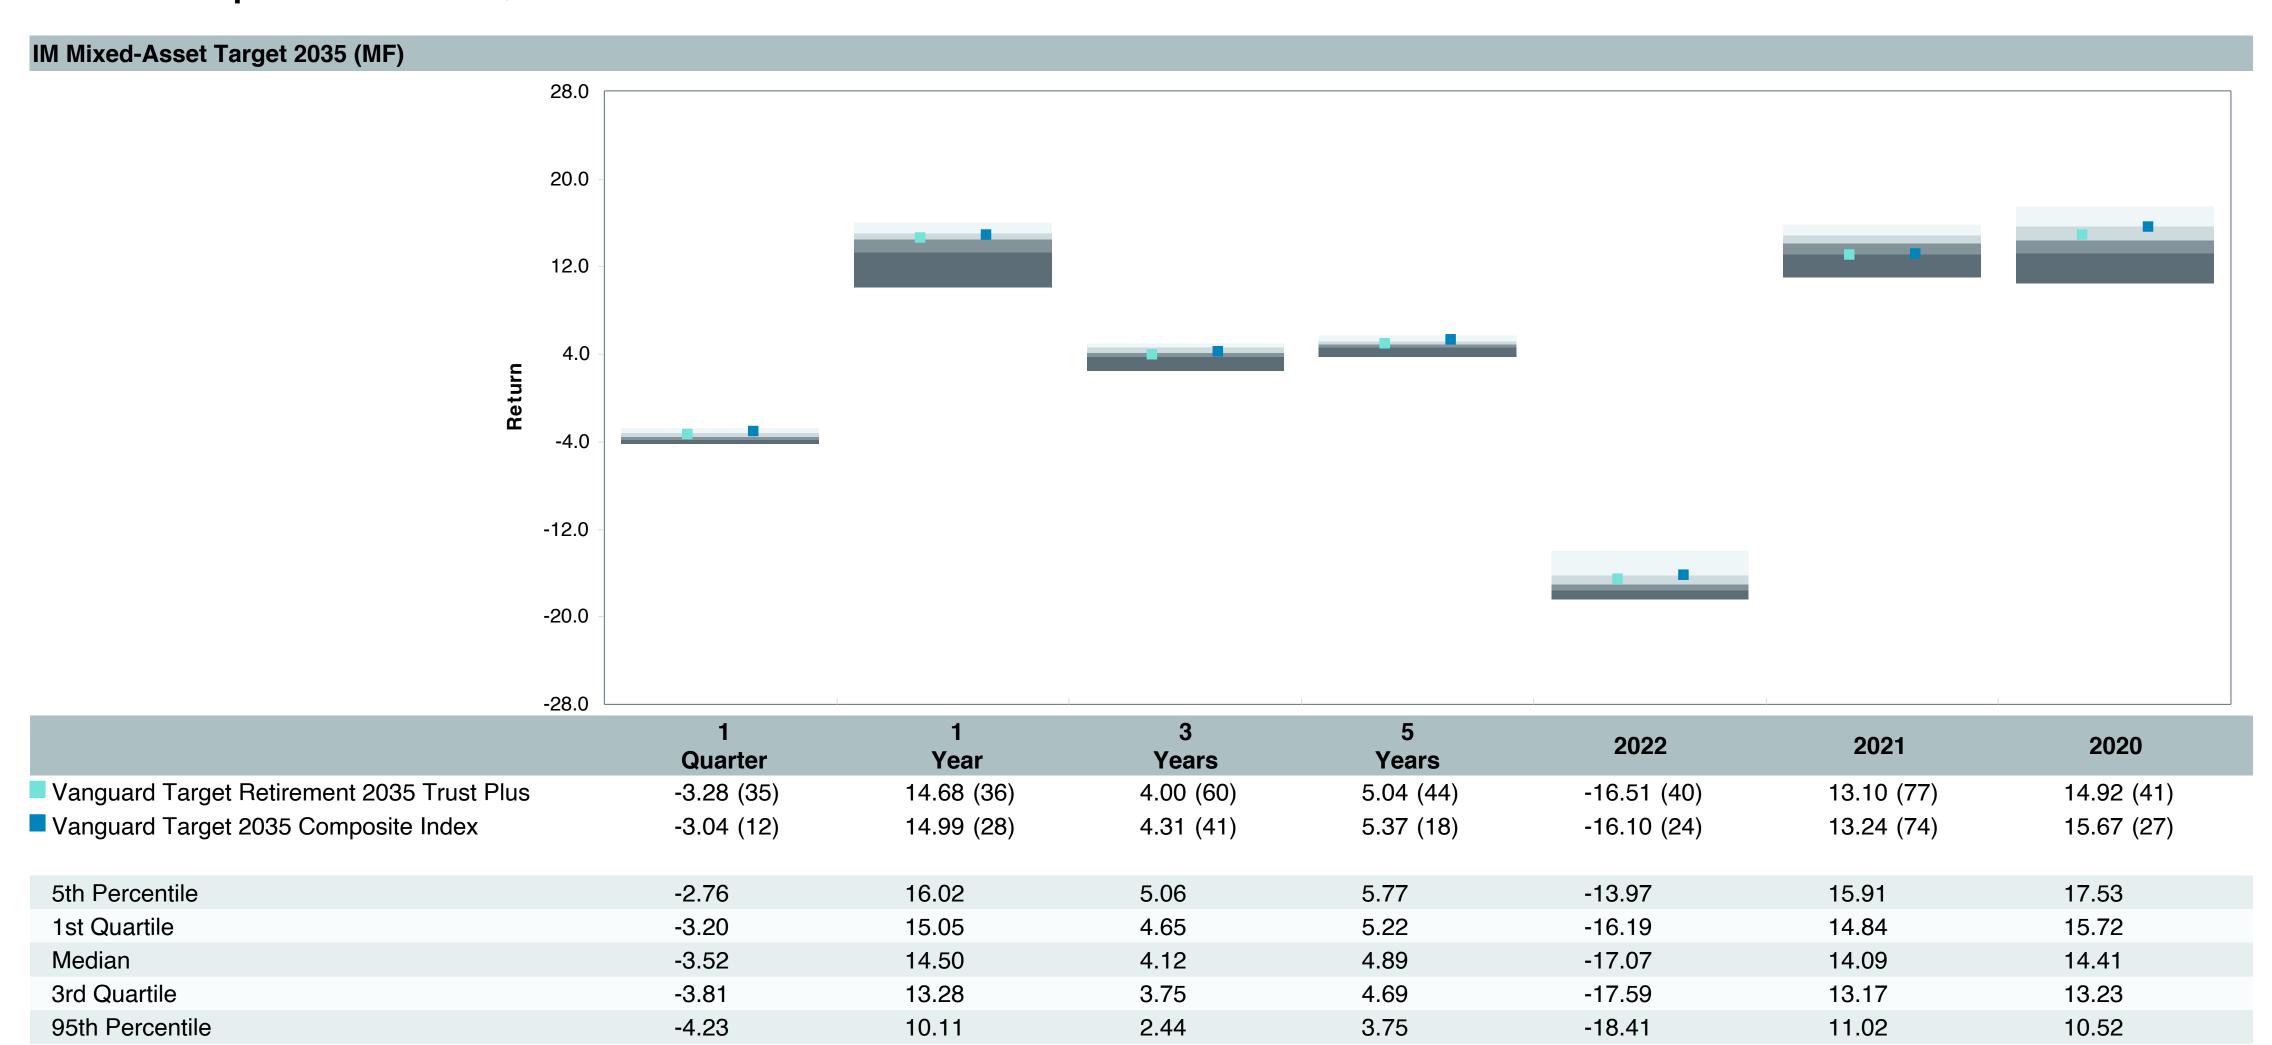

## **5 Year Comparative Performance**

### As of September 30, 2023

#### 5-yr Performance vs. Benchmark (Tiers II & III)

## September 30, 2023

|                                                 |                     | % of  |            |                   | Trailii<br>1 Yea |      | Trailing<br>3 Years | Trailing<br>5 Years | Traili<br>10 Ye |      |
|-------------------------------------------------|---------------------|-------|------------|-------------------|------------------|------|---------------------|---------------------|-----------------|------|
| Investment Fund                                 | Assets              | Total | Watch List | # of participants | Return           | Rank | Return Rank         | Return Rank         | Return          | Rank |
| Vanguard Institutional Index Fund - Instl. Plus | \$<br>253,779,698   | 8.9%  |            | 2,086             | 21.6%            | (20) | 10.1% (12)          | 9.9% (13)           | 11.9%           | (5)  |
| S&P 500 Index                                   |                     |       |            |                   | 21.6%            | (8)  | 10.2% (4)           | 9.9% (6)            | 11.9%           | (1)  |
| TIAA Traditional - RC                           | \$<br>232,284,910   | 8.1%  |            | 1,166             | 4.6%             | (3)  | 4.1% (1)            | 4.1% (1)            | 4.2%            | (1)  |
| Morningstar Stable Value Index                  |                     |       |            |                   | 2.7%             | (21) | 2.1% (12)           | 2.2% (13)           | 2.0%            | (14) |
| Vanguard Target Retirement 2035 Trust Plus      | \$<br>180,105,616   | 6.3%  |            | 471               | 14.7%            | (36) | 4.0% (60)           | 5.0% (44)           | 6.9%            | (16) |
| Vanguard Target 2035 Composite Index            |                     |       |            |                   | 15.0%            | (28) | 4.3% (41)           | 5.4% (18)           | 7.1%            | (8)  |
| Vanguard Target Retirement 2040 Trust Plus      | \$<br>178,558,975   | 6.2%  |            | 554               | 16.2%            | (59) | 4.9% (71)           | 5.5% (34)           | 7.4%            | (17) |
| Vanguard Target 2040 Composite Index            |                     |       |            |                   | 16.5%            | (42) | 5.2% (46)           | 5.8% (23)           | 7.6%            | (9)  |
| Vanguard Target Retirement 2045 Trust Plus      | \$<br>159,824,532   | 5.6%  |            | 653               | 17.8%            | (44) | 5.8% (52)           | 6.0% (37)           | 7.7%            | (18) |
| Vanguard Target 2045 Composite Index            |                     |       |            |                   | 18.0%            | (36) | 6.1% (36)           | 6.3% (16)           | 8.0%            | (10) |
| Vanguard Target Retirement 2030 Trust Plus      | \$<br>154,710,499   | 5.4%  |            | 343               | 13.2%            | (15) | 3.1% (54)           | 4.6% (29)           | 6.4%            | (17) |
| Vanguard Target 2030 Composite Index            |                     |       |            |                   | 13.5%            | (12) | 3.4% (28)           | 4.9% (13)           | 6.6%            | (6)  |
| Vanguard Developed Markets Index Plus           | \$<br>116,132,912   | 4.1%  |            | 1,773             | 24.1%            | (37) | 5.4% (36)           | 3.2% (58)           | 4.0%            | (46) |
| Vanguard Spliced Developed ex U.S. Index        |                     |       |            |                   | 23.8%            | (39) | 5.5% (35)           | 3.2% (58)           | 4.0%            | (45) |
| TIAA Traditional - RCP                          | \$<br>110,733,933   | 3.9%  |            | 601               | 3.9%             | (5)  | 3.3% (1)            | 3.3% (1)            | 3.4%            | (1)  |
| Morningstar Stable Value Index                  |                     |       |            |                   | 2.7%             | (21) | 2.1% (12)           | 2.2% (13)           | 2.0%            | (14) |
| Vanguard Target Retirement 2050 Trust Plus      | \$<br>105,930,950   | 3.7%  |            | 669               | 18.5%            | (40) | 6.0% (53)           | 6.1% (31)           | 7.8%            | (24) |
| Vanguard Target 2050 Composite Index            |                     |       |            |                   | 18.7%            | (31) | 6.3% (29)           | 6.4% (11)           | 8.0%            | (11) |
| Vanguard Target Retirement 2025 Trust Plus      | \$<br>104,521,257   | 3.6%  |            | 253               | 11.6%            | (12) | 2.3% (38)           | 4.2% (21)           | 5.9%            | (13) |
| Vanguard Target 2025 Composite Index            |                     |       |            |                   | 11.9%            | (8)  | 2.6% (21)           | 4.5% (10)           | 6.1%            | (3)  |
| Total                                           | \$<br>1,596,583,282 | 55.7% |            |                   |                  |      |                     |                     |                 |      |