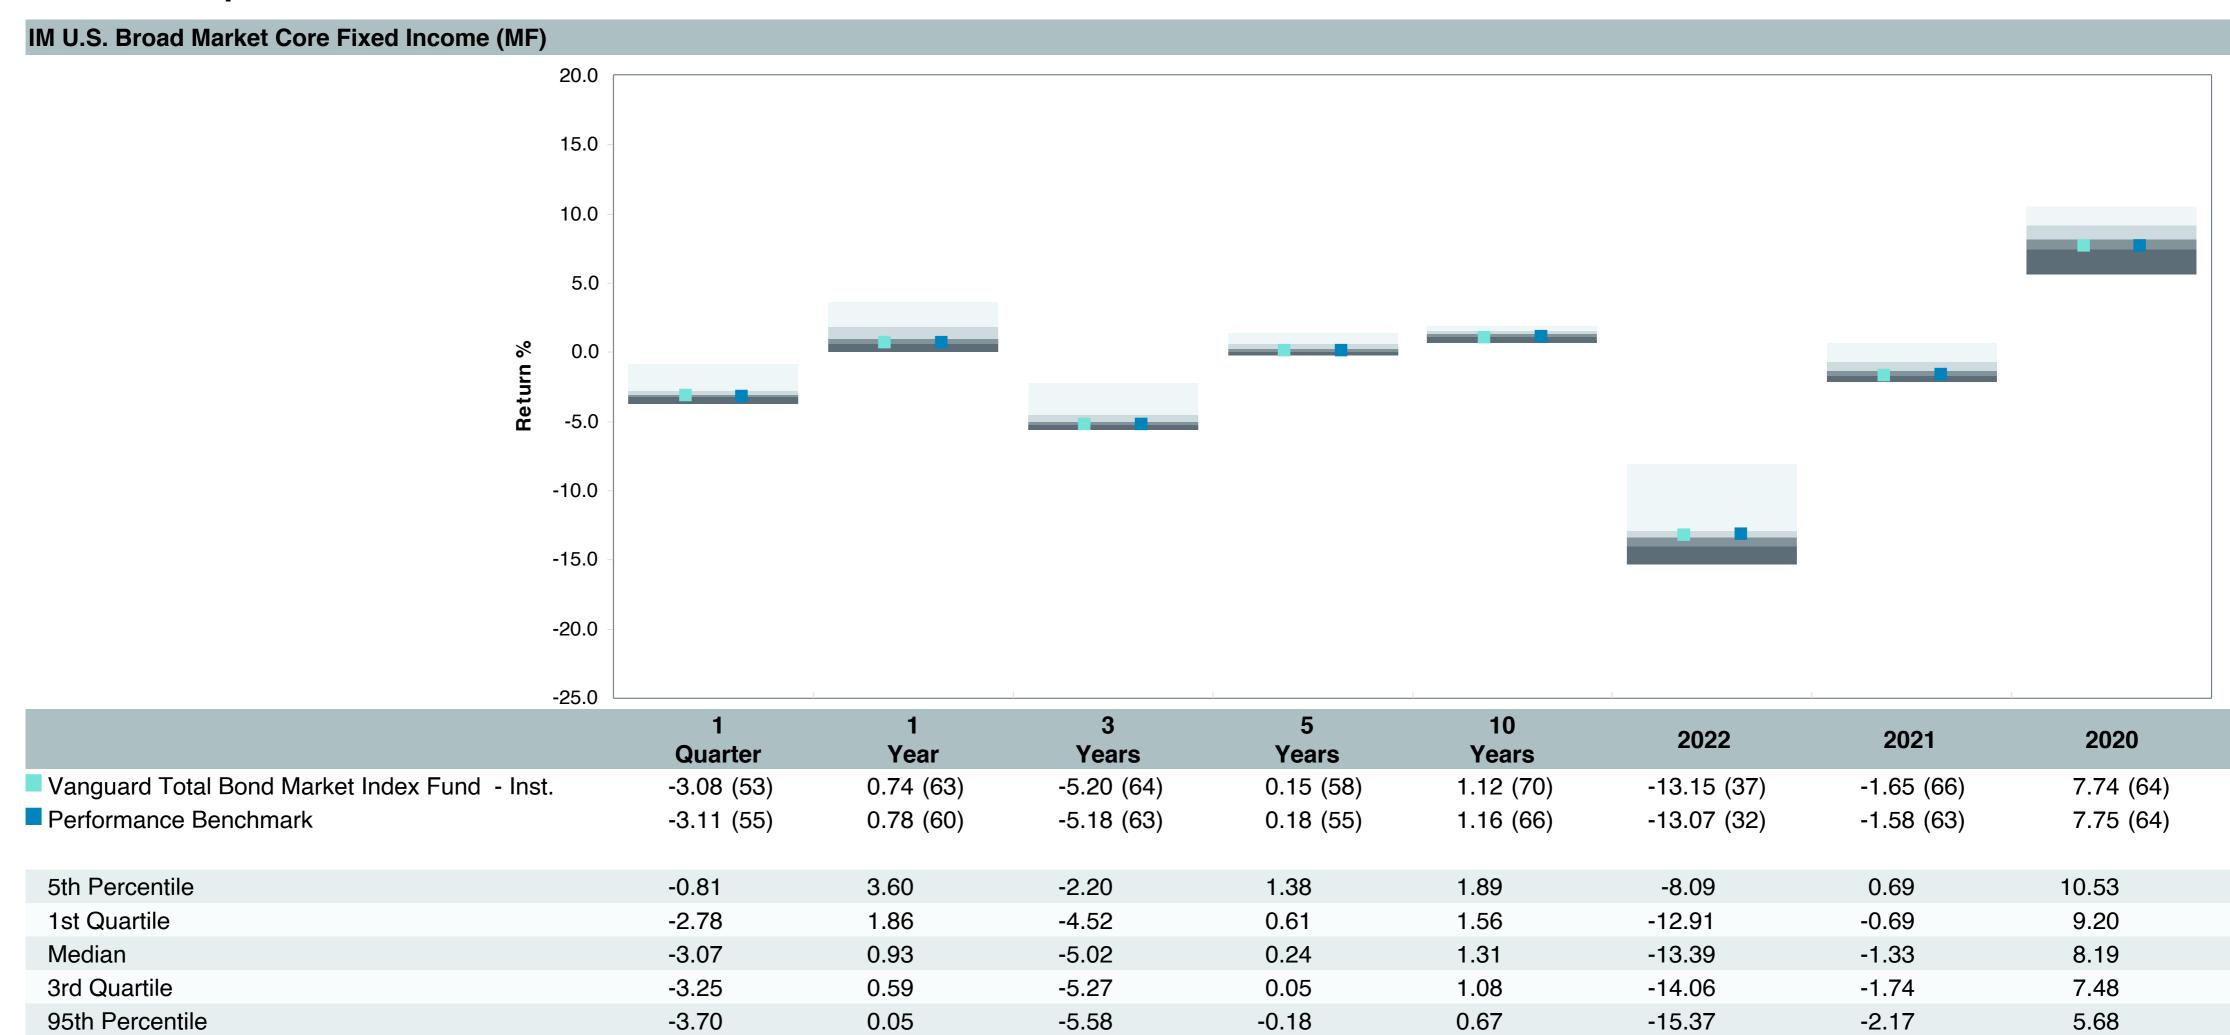

## **5 Year Comparative Performance**

### As of September 30, 2023

#### 5-yr Performance vs. Benchmark (Tiers II & III)