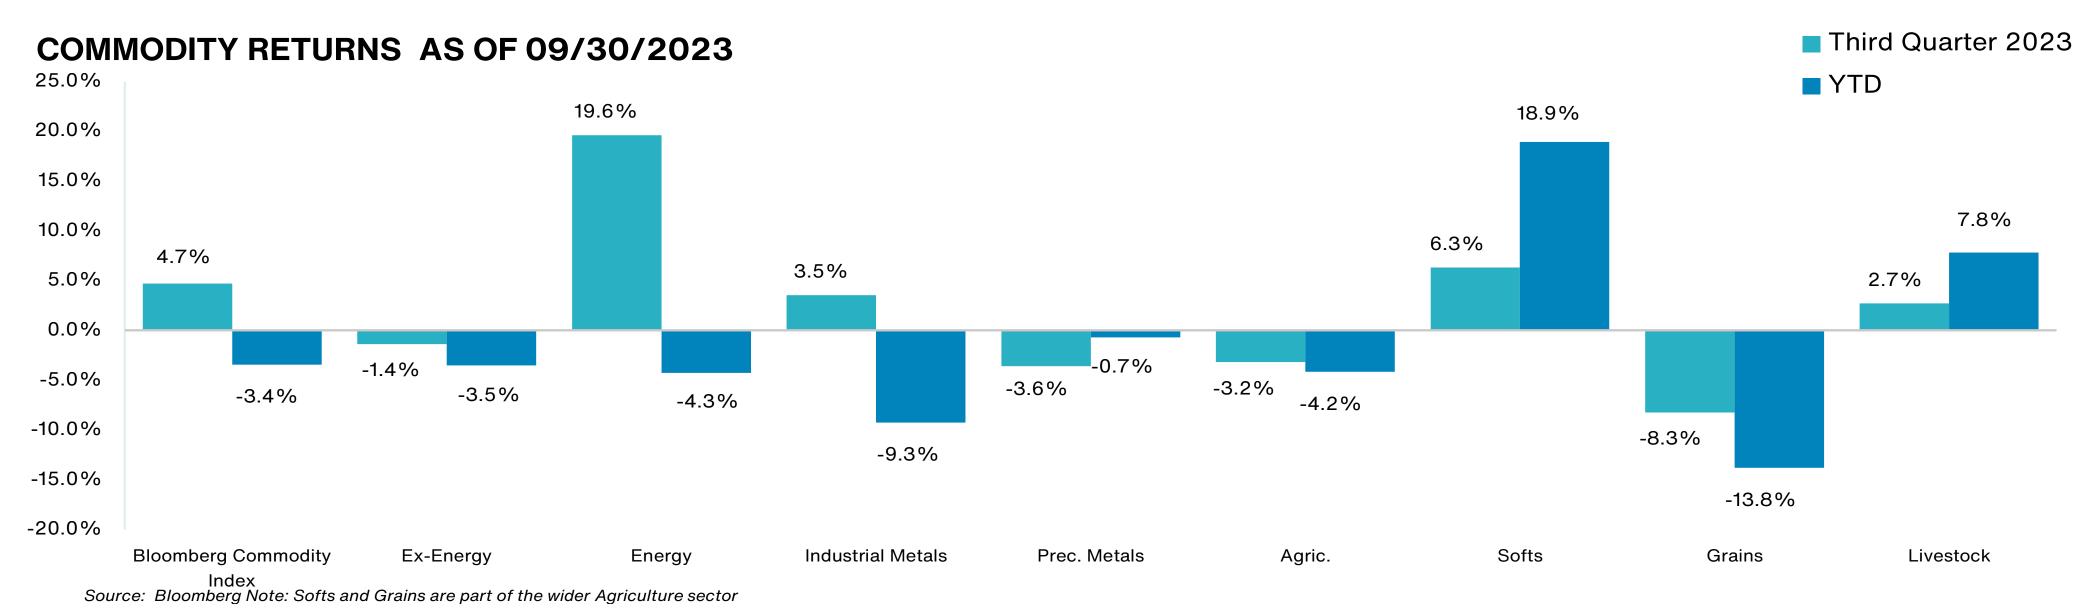

idened by 14bps and 4bps respectively.
   Meanwhile, Long Credit and Long Gov't/ Credit spreads narrowed by 15bps and 8bps respectively.



# Currency





- The U.S. Dollar strengthened against all major currencies over the quarter. On a trade-weighted basis, the U.S. dollar appreciated by 2.4%.
- Sterling depreciated by 4.2% against the U.S. dollar. The Bank of England (BoE) raised its benchmark interest rate by 25bps to 5.25% over the quarter. Andrew Bailey, the BoE governor, indicated that any future interest rate increase would be based on evidence of persistent inflationary pressures. The BoE agreed to increase its current quantitative tightening pace of £80bn to £100bn in 2023-24.
- The U.S. dollar appreciated by 3.0% against the Euro and by 3.2% against the yen.



## Commodities



- Commodity prices rose over the quarter with the Bloomberg Commodity Index rising by 4.7% for the quarter.
- The energy sector outperformed as it rose 19.6% over the quarter but fell 4.3% on a YTD basis. The price of WTI crude oil was significantly up by 28.5% to U.S.\$91/BBL.
- Precious Metals fell the most over the quarter at -3.6%.
- Meanwhile, Opec+ member Russia announced "voluntary" additional oil production cuts of 500,000 b/d in August while Saudi Arabia extended its 1mn b/d production cut for another month. Oil prices reached above \$90 a barrel for the first time since the start of the year, after Saudi Arabia and Russia extended their production and export cuts to the end of the year.

Past performance is no guarantee of future results. Indices cannot be invested in directly.