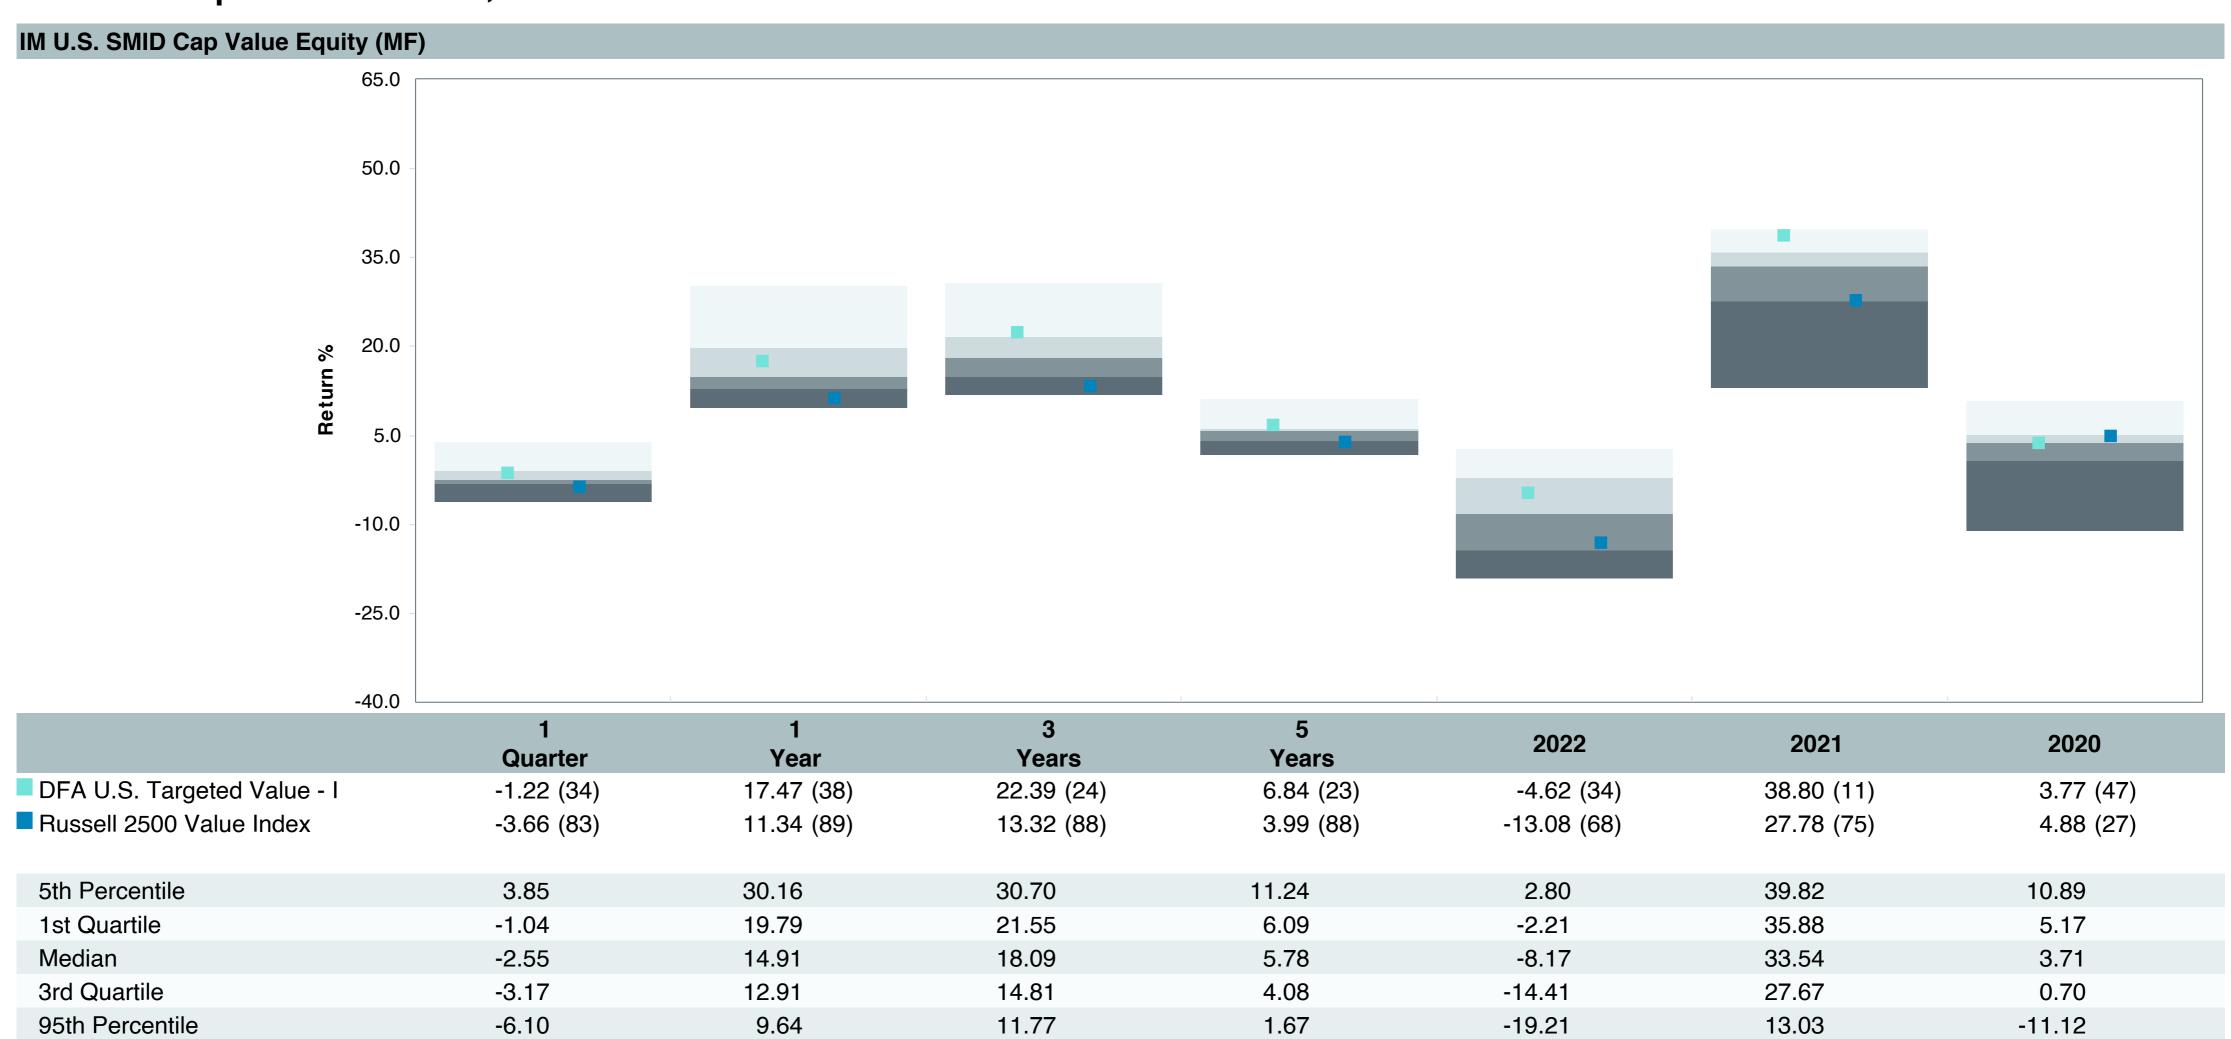

## **5 Year Comparative Performance**

### As of September 30, 2023

#### 5-yr Performance vs. Benchmark (Tiers II & III)