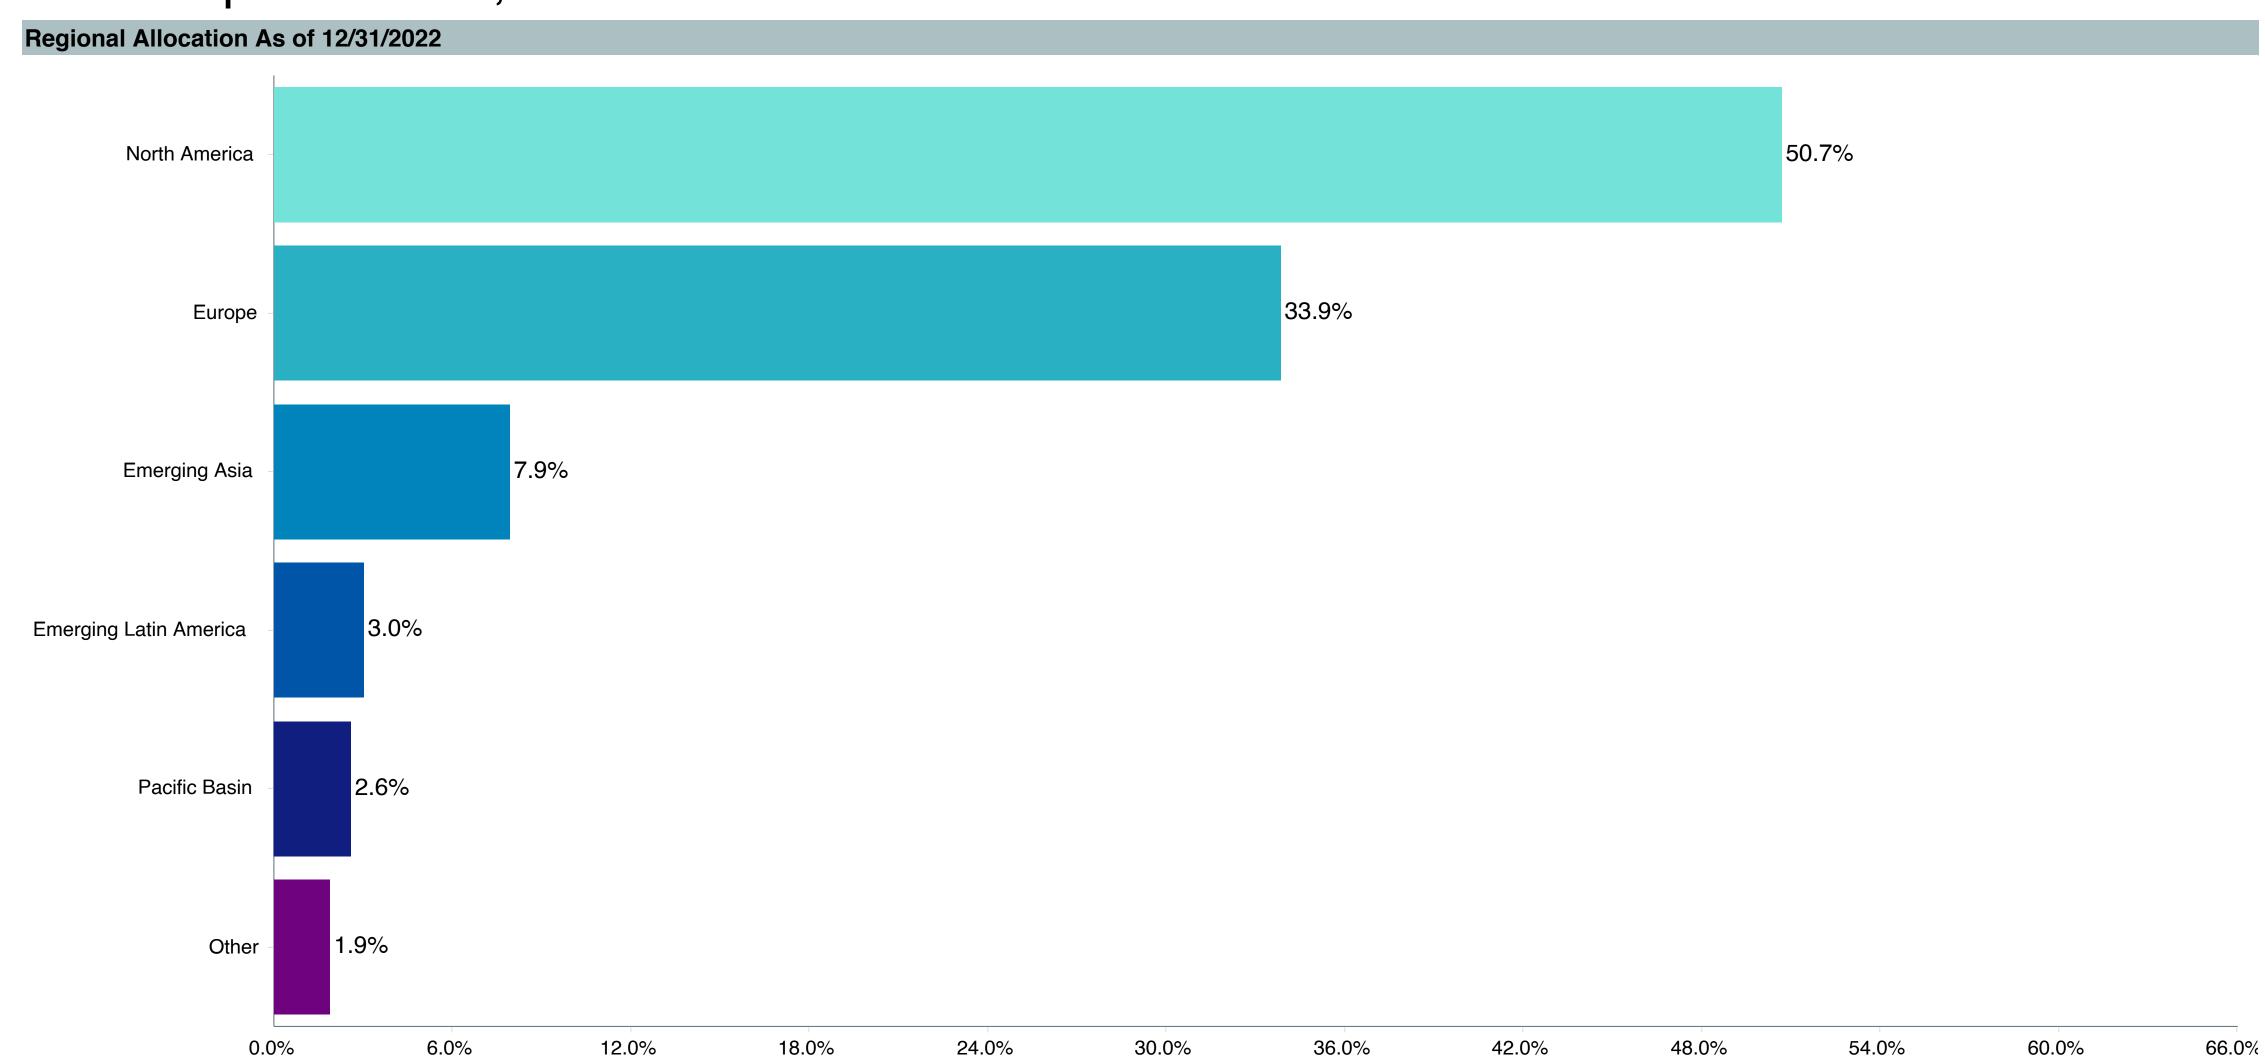

## **Asset Allocation Table**

|                                                                                       |                 | RPA                        |               |                                       | TSA                     |              |                 | Pre-99             |              |                 | 415(M)                 |               | Medical Resident |                        | Total         |             |                            |              |
|---------------------------------------------------------------------------------------|-----------------|----------------------------|---------------|---------------------------------------|-------------------------|--------------|-----------------|--------------------|--------------|-----------------|------------------------|---------------|------------------|------------------------|---------------|-------------|----------------------------|--------------|
| Fund                                                                                  |                 | (\$)                       | (%)           |                                       | (\$)                    | (%)          |                 | (\$)               | (%)          |                 | (\$)                   | (%)           |                  | (\$)                   | (%)           |             | (\$)                       | (%)          |
| TIER 1(a): Target Retirement Funds                                                    | \$              | 1,074,030,426              | 46.9%         | \$                                    | -                       | 0.0%         | \$              | -                  | 0.0%         | \$              | -                      | 0.0%          | \$               | -                      | 0.0%          | \$          | 1,074,030,426              | 37.5%        |
| Vanguard Target Retirement Income Trust Plus                                          | \$              | 46,740,282                 | 2.0%          | \$                                    | -                       | 0.0%         | \$              | -                  | 0.0%         | \$              | -                      | 0.0%          | \$               | -                      | 0.0%          | \$          | 46,740,282                 | 1.6%         |
| Vanguard Target Retirement 2020 Trust Plus                                            | \$              | 70,181,827                 | 3.1%          | \$                                    | -                       | 0.0%         | \$              | -                  | 0.0%         | \$              | -                      | 0.0%          | \$               | -                      | 0.0%          | \$          | 70,181,827                 | 2.4%         |
| Vanguard Target Retirement 2025 Trust Plus                                            | \$              | 104,521,257                | 4.6%          | Ş                                     | -                       | 0.0%         | Ş               | -                  | 0.0%         | Ş               | -                      | 0.0%          | Ş                | -                      | 0.0%          | \$          | 104,521,257                | 3.6%         |
| Vanguard Target Retirement 2030 Trust Plus                                            | Ş               | 154,710,499                | 6.8%          | Ş                                     | -                       | 0.0%         | Ş               | -                  | 0.0%         | Ş               | -                      | 0.0%          | Ş                | -                      | 0.0%          | Ş           | 154,710,499                | 5.4%         |
| Vanguard Target Retirement 2035 Trust Plus                                            | Ş               | 180,105,616                | 7.9%          | \<br>\<br>\                           | -                       | 0.0%         | \ \ \ \ \ \ \ \ | -                  | 0.0%         | \$              | -                      | 0.0%<br>0.0%  | \$               | -                      | 0.0%          | Ş<br>د      | 180,105,616                | 6.3%         |
| Vanguard Target Retirement 2040 Trust Plus Vanguard Target Retirement 2045 Trust Plus | ې<br>د          | 178,558,975<br>159,824,532 | 7.8%<br>7.0%  | ې<br>د                                | -<br>-                  | 0.0%<br>0.0% | ې<br>د          | -                  | 0.0%<br>0.0% | ې<br>د          | -                      | 0.0%          | ې<br>د           | <del>-</del>           | 0.0%<br>0.0%  | ې<br>د      | 178,558,975<br>159,824,532 | 6.2%<br>5.6% |
| Vanguard Target Retirement 2050 Trust Plus                                            | Š               | 105,930,950                | 4.6%          | Ś                                     | _                       | 0.0%         | Ś               | _                  | 0.0%         | Š               | _                      | 0.0%          | Ś                | _                      | 0.0%          | Š           | 105,930,950                | 3.7%         |
| Vanguard Target Retirement 2055 Trust Plus                                            | Ś               | 51,402,627                 | 2.2%          | Ś                                     | _                       | 0.0%         | Ś               | _                  | 0.0%         | Ś               | _                      | 0.0%          | Ś                | _                      | 0.0%          | Ś           | 51,402,627                 | 1.8%         |
| Vanguard Target Retirement 2060 Trust Plus                                            | \$              | 19,117,151                 | 0.8%          | \$                                    | -                       | 0.0%         | Ś               | _                  | 0.0%         | \$              | _                      | 0.0%          | Ś                | _                      | 0.0%          | \$          | 19,117,151                 | 0.7%         |
| Vanguard Target Retirement 2065 Trust Plus                                            | \$              | 2,921,821                  | 0.1%          | \$                                    | -                       | 0.0%         | \$              | -                  | 0.0%         | \$              | _                      | 0.0%          | \$               | _                      | 0.0%          | \$          | 2,921,821                  | 0.1%         |
| Vanguard Target Retirement 2070 Trust Plus                                            | \$              | 14,888                     | 0.0%          | \$                                    | -                       | 0.0%         | \$              | -                  | 0.0%         | \$              | -                      | 0.0%          | \$               | -                      | 0.0%          | \$          | 14,888                     | 0.0%         |
| TIER 1: Target Retirement Funds                                                       | \$              | -                          | 0.0%          | \$                                    | 95,718,170              | 20.5%        | \$              | 11,930,535         | 0.5%         | \$              | 15,804,811             | 48.9%         | \$               | 35,950,508             | 84.7%         | \$          | 159,404,024                | 5.6%         |
| Vanguard Target Retirement Income - Inv.                                              | \$              | -                          | 0.0%          | \$                                    | 12,449,092              | 0.5%         | \$              | 2,898,191          | 0.1%         | \$              | 1,163,548              | 3.6%          | \$               | 61,175                 | 0.1%          | \$          | 16,572,006                 | 0.6%         |
| Vanguard Target Retirement 2020 - Inv.                                                | \$              | -                          | 0.0%          | \$                                    | 10,829,438              | 2.3%         | \$              | 2,215,330          | 0.1%         | \$              | 1,845,883              | 5.7%          | \$               | 33,084                 | 0.1%          | \$          | 14,923,735                 | 0.5%         |
| Vanguard Target Retirement 2025 - Inv.                                                | Ş               | -                          | 0.0%          | Ş                                     | 18,508,242              | 4.0%         | Ş               | 2,525,057          | 0.1%         | Ş               | 2,689,082              | 8.3%          | Ş                | 141,736                | 0.3%          | Ş           | 23,864,118                 | 0.8%         |
| Vanguard Target Retirement 2030 - Inv.                                                | \ \ \ \ \ \ \ \ | -                          | 0.0%          | \ \ \ \ \ \                           | 16,417,069              | 3.5%         | Ş               | 2,734,849          | 0.1%         | \ \ \ \ \ \ \ \ | 2,657,898              | 8.2%          | Ş                | 380,013                | 0.9%          | Ş           | 22,189,828                 | 0.8%         |
| Vanguard Target Retirement 2035 - Inv.                                                | \ \ \ \ \       | -                          | 0.0%          | \<br>\<br>\                           | 12,142,505              | 2.6%         | Ş               | 915,261            | 0.0%         | \<br>\<br>\     | 1,514,553              | 4.7%          | Ş                | 1,242,627              | 2.9%<br>6.7%  | \<br>\<br>\ | 15,814,946                 | 0.6%         |
| Vanguard Target Retirement 2040 - Inv. Vanguard Target Retirement 2045 - Inv.         | Ş<br>Ċ          | -                          | 0.0%<br>0.0%  | ې<br>د                                | 11,504,892<br>5,711,779 | 2.5%<br>1.2% | Ş<br>Ċ          | 456,934<br>111,295 | 0.0%<br>0.0% | Ş<br>Ċ          | 3,243,116<br>1,668,641 | 10.0%<br>5.2% | ې<br>د           | 2,862,836<br>8,001,843 | 6.7%<br>18.8% | ې<br>د      | 18,067,779<br>15,493,558   | 0.6%<br>0.5% |
| Vanguard Target Retirement 2050 - Inv.                                                | Š               | _                          | 0.0%          | Ś                                     | 4,682,428               | 1.0%         | Ś               | 41,953             | 0.0%         | Š               | 831,783                | 2.6%          | Ś                | 11,600,986             | 27.3%         | Š           | 17,157,150                 | 0.6%         |
| Vanguard Target Retirement 2055 - Inv.                                                | Ś               | _                          | 0.0%          | Ś                                     | 2,513,440               | 0.5%         | Ś               | 12,696             | 0.0%         | Š               | 179,356                | 0.6%          | Ś                | 9,577,623              | 22.6%         | Ś           | 12,283,114                 | 0.4%         |
| Vanguard Target Retirement 2060 - Inv.                                                | Ś               | _                          | 0.0%          | Ś                                     | 767,395                 | 0.2%         | Ś               | -                  | 0.0%         | Ś               | -                      | 0.0%          | Ś                | 1,982,188              | 4.7%          | Ś           | 2,749,583                  | 0.1%         |
| Vanguard Target Retirement 2065 - Inv.                                                | \$              | -                          | 0.0%          | \$                                    | 166,182                 | 0.0%         | \$              | 18,969             | 0.0%         | \$              | 6,594                  | 0.0%          | \$               | 66,397                 | 0.2%          | \$          | 258,142                    | 0.0%         |
| Vanguard Target Retirement 2070 - Inv.                                                | \$              | -                          | 0.0%          | \$                                    | 25,708                  | 0.0%         | \$              | -                  | 0.0%         | \$              | 4,358                  | 0.0%          | \$               | -                      | 0.0%          | \$          | 30,066                     | 0.0%         |
| TIER 2: Core Funds                                                                    | \$              | 1,189,864,791              | 51.9%         | \$                                    | 365,249,804             | 78.3%        | \$              | 22,769,408         | 1.0%         | \$              | 16,412,353             | 50.8%         | \$               | 6,492,380              | 15.3%         | \$          | 1,600,788,736              | 55.8%        |
| Vanguard Total Bond Market Index Fund                                                 | Ş               | 47,715,309                 | 2.1%          | <b>\$</b>                             | 22,132,592              | 4.7%         | Ş               | 1,336,653          | 0.1%         | Ş               | 611,597                | 1.9%          | Ş                | 139,507                | 0.3%          | \$          | 71,935,658                 | 2.5%         |
| Vanguard Total International Bond Index Fund                                          | \$              | 5,350,203                  | 0.2%          | \$                                    | 3,191,444               | 0.7%         | \$              | 214,343            | 0.0%         | \$              | 152,461                | 0.5%          | \$               | 24,133                 | 0.1%          | \ \ \ \ \ \ | 8,932,583                  | 0.3%         |
| Vanguard Total Stock Market Index Fund                                                | Ş               | 63,414,095                 | 2.8%          | Þ                                     | 15,058,210              | 3.2%         | Ş               | 800,058            | 0.0%         | Ş               | 457,024                | 1.4%          | Ş                | 918,763                | 2.2%          | Þ           | 80,648,150                 | 2.8%         |
| Vanguard Institutional Index Fund                                                     | \$              | 192,085,984                | 8.4%          | \ \ \ \ \ \ \ \ \ \ \ \ \ \ \ \ \ \ \ | 54,808,070              | 11.8%        | \$              | 3,093,595          | 0.1%         | Ş               | 2,642,693              | 8.2%          | \$               | 1,149,355              | 2.7%          | Ş           | 253,779,698                | 8.9%         |
| Vanguard FTSE Social Index Fund                                                       | Ş<br>  .        | 10,308,151                 | 0.5%          | Ş<br>  .                              | 1,699,066               | 0.4%         | Ş<br>  .        | 102,996            | 0.0%         | Ş               | 258,809                | 0.8%          | \$<br>  .        | 140,942                | 0.3%          | \$<br>  .   | 12,509,964                 | 0.4%         |
| Vanguard Extended Market Index Fund                                                   | Ş               | 59,812,025                 | 2.6%          | Ş                                     | 16,000,826              | 3.4%         | Ş               | 1,122,530          | 0.0%         | Ş               | 636,953                | 2.0%          | Ş                | 309,918                | 0.7%          | Ş           | 77,882,252                 | 2.7%         |
| Vanguard Total International Stock Index                                              | \$              | 11,311,843                 | 0.5%          | \$                                    | 2,794,134               | 0.6%         | \$              | 346,639            | 0.0%         | \$              | 325,647                | 1.0%          | \$               | 54,307                 | 0.1%          | \$          | 14,832,572                 | 0.5%         |
| Vanguard Developed Market Index Fund                                                  | \$              | 87,293,113                 | 3.8%          | \$                                    | 25,642,890              | 5.5%         | \$              | 1,800,015          | 0.1%         | \$              | 909,357                | 2.8%          | \$               | 487,538                | 1.1%          | \$          | 116,132,912                | 4.1%         |
| Vanguard Emerging Markets Stock Index Fund                                            | \$              | 43,385,439                 | 1.9%          | \$                                    | 11,545,377              | 2.5%         | \$              | 826,070            | 0.0%         | \$              | 460,316                | 1.4%          | \$               | 275,317                | 0.6%          | \$          | 56,492,518                 | 2.0%         |
| Vanguard Federal Money Market Fund                                                    | \$              | 43,660,846                 | 1.9%          | \$                                    | 6,400,506               | 1.4%         | \$              | 1,641,629          | 0.1%         | \$              | 1,249,812              | 3.9%          | \$               | 164,914                | 0.4%          | \$          | 53,117,707                 | 1.9%         |
| T. Rowe Price Stable Value Common Trust Fund A                                        | \$              | 19,636,218                 | 0.9%          | \$                                    | -                       | 0.0%         | \$              | <del>-</del>       | 0.0%         | \$              | -                      | 0.0%          | \$               | -                      | 0.0%          | \$          | 19,636,218                 | 0.7%         |
| TIAA Traditional - RC                                                                 | \$              | 223,895,208                | 9.8%          | Ş                                     | 263,074                 | 0.1%         | Ş               | 4,346,901          | 0.2%         | Ş               | 3,372,215              | 10.4%         | Ş                | 407,512                | 1.0%          | \$          | 232,284,910                | 8.1%         |
| TIAA Traditional - RCP                                                                | Ş               | -                          | 0.0%          | \$                                    | 110,733,933             | 23.8%        | \$              | -                  | 0.0%         | \$              | 400.740                | 0.0%          | \$               | -                      | 0.0%          | \ \ \ \ \ \ | 110,733,933                | 3.9%         |
| PIMCO Total Return Fund DFA Inflation-Protected Securities Portfolio                  | ې<br>د          | 12,808,800<br>27,353,475   | 0.6%<br>1.2%  | ې<br>د                                | 7,710,806<br>7,884,409  | 1.7%<br>1.7% | ې<br>د          | 684,643<br>779,815 | 0.0%<br>0.0% | ې<br>د          | 469,742<br>488,052     | 1.5%<br>1.5%  | ې<br>د           | 35,147<br>116,216      | 0.1%<br>0.3%  | ې<br>د      | 21,709,138<br>36,621,967   | 0.8%<br>1.3% |
| American Century High Income                                                          | ۶<br>\$         | 34,504,622                 | 1.2 %<br>1.5% | ې<br>د                                | 11,240,611              | 2.4%         | ې<br>د          | 854,408            | 0.0%         | ١٩              | 849,151                | 2.6%          | ې<br>د           | 49,085                 | 0.5%          | ې<br>د      | 47,497,877                 | 1.7%         |
| T. Rowe Price Large Cap Growth Fund - I                                               | خ               | 46,713,047                 | 2.0%          | ٥                                     | 10,160,629              | 2.2%         | ٥               | 286,557            | 0.0%         | ٥               | 815,672                | 2.5%          | ٥                | 537,332                | 1.3%          | Ġ           | 58,513,237                 | 2.0%         |
| Diamond Hill Large Cap                                                                | ٥               | 59,466,113                 | 2.6%          | ٥                                     | 15,362,393              | 3.3%         | ٥               | 1,087,006          | 0.0%         | ٥               | 739,053                | 2.3%          | ٥                | 424,864                | 1.0%          | Ġ           | 77,079,430                 | 2.7%         |
| William Blair Small/Mid Cap Growth Fund                                               | ٥               | 30,163,770                 | 1.3%          | ٥                                     | 4,983,632               | 1.1%         | ٥               | 387,742            | 0.0%         | ٥               | 352,012                | 1.1%          | ٥                | 169,646                | 0.4%          | ن<br>د      | 36,056,802                 | 1.3%         |
| ·                                                                                     | ې               |                            |               | ٦                                     |                         |              | ٦               |                    |              | ٦               |                        |               | ٦                | •                      |               | ٦           |                            |              |
| DFA U.S. Targeted Value                                                               | \$              | 52,478,130                 | 2.3%          | \ \$                                  | 12,918,246              | 2.8%         | \$              | 969,623            | 0.0%         | \$              | 474,816                | 1.5%          | \$               | 317,473                | 0.7%          | Ş           | 67,158,289                 | 2.3%         |
| Dodge & Cox Global Stock Fund                                                         | \$              | 47,512,860                 | 2.1%          | \ \ \ \ \ \ \ \ \ \ \ \ \ \ \ \ \ \ \ | 9,870,412               | 2.1%         | \$              | 783,106            | 0.0%         | \ \$            | 314,473                | 1.0%          | \$               | 303,618                | 0.7%          | Ş           | 58,784,467                 | 2.1%         |
| GQG International Opportunities Fund                                                  | \$<br>  .       | 42,138,534                 | 1.8%          | Ş                                     | 7,647,373               | 1.6%         | Ş               | 703,766            | 0.0%         | \$              | 393,739                | 1.2%          | \$<br>  .        | 231,760                | 0.5%          | \$          | 51,115,172                 | 1.8%         |
| Cohen & Steers Instl Realty Shares                                                    | \$              | 28,857,006                 | 1.3%          | <b>\$</b>                             | 7,201,170               | 1.5%         | \$              | 601,313            | 0.0%         | \$              | 438,759                | 1.4%          | \$               | 235,034                | 0.6%          | \$          | 37,333,282                 | 1.3%         |
| TIER 3: Mutual Fund Window                                                            | \$              | 26,575,739                 | 1.2%          | \$                                    | 5,243,221               | 1.1%         | \$              | 174,434            | 0.0%         | \$              | 109,108                | 0.3%          | \$               | 8,008                  | 0.0%          | \$          | 32,110,510                 | 1.1%         |
|                                                                                       |                 |                            |               |                                       |                         |              |                 |                    |              |                 |                        |               |                  |                        |               |             |                            |              |
| Total                                                                                 | \$              | 2,290,470,956              | 100.0%        | \$                                    | 466,211,196             | 100.0%       | \$              | 34,874,376         | 100.0%       | \$              | 32,326,272             | 100.0%        | \$               | 42,450,896             | 100.0%        | \$          | 2,866,333,696              | 100.0%       |