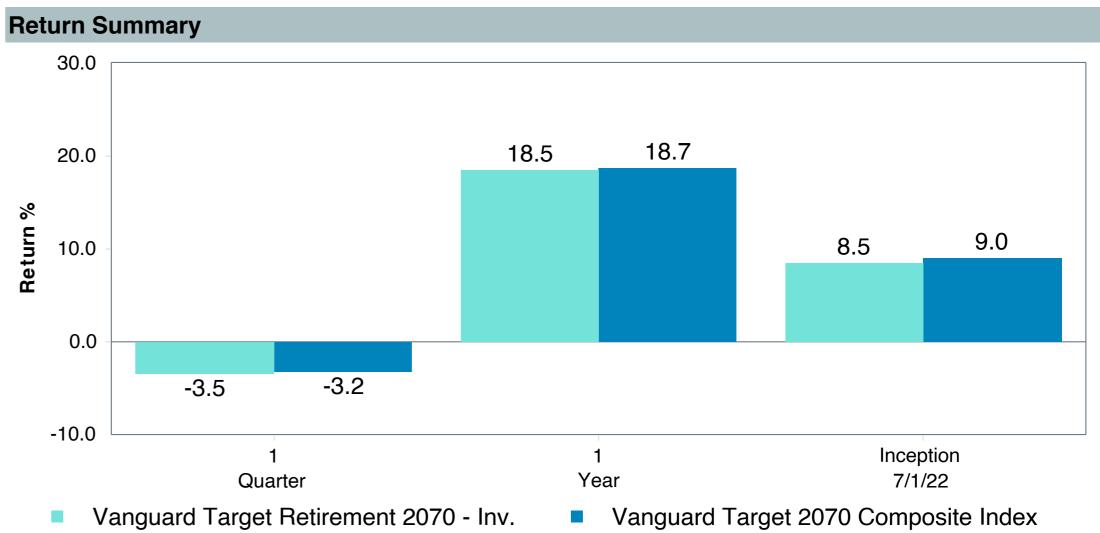

| -5.61            | 15.83             | -0.35                | 0.00      | -               | 1.78  | 0.00 | 1.78   | 0.62               | 0.01               |







| on                                   |
|--------------------------------------|
| Vanguard Tgt Ret2070;Inv (VSVNX)     |
| Vanguard                             |
| VSVNX                                |
| IM Mixed-Asset Target 2065+ (MF)     |
| Vanguard Target 2070 Composite Index |
| 06/28/2022                           |
| Coleman/Nejman                       |
| \$295.30 Million                     |
| 08/31/2023                           |
| 0.08%                                |
| 0.08%                                |
| -                                    |
|                                      |

















Tier II





| <b>Account Information</b> | on                                          |
|----------------------------|---------------------------------------------|
| Product Name :             | Vanguard Tot Bd;Inst (VBTIX)                |
| Fund Family:               | Vanguard                                    |
| Ticker:                    | VBTIX                                       |
| Peer Group:                | IM U.S. Broad Market Core Fixed Income (MF) |
| Benchmark:                 | Performance Benchmark                       |
| Fund Inception:            | 09/18/1995                                  |
| Portfolio Manager:         | Joshua C. Barrickman                        |
| Total Assets:              | \$42,099.30 Million                         |
| T