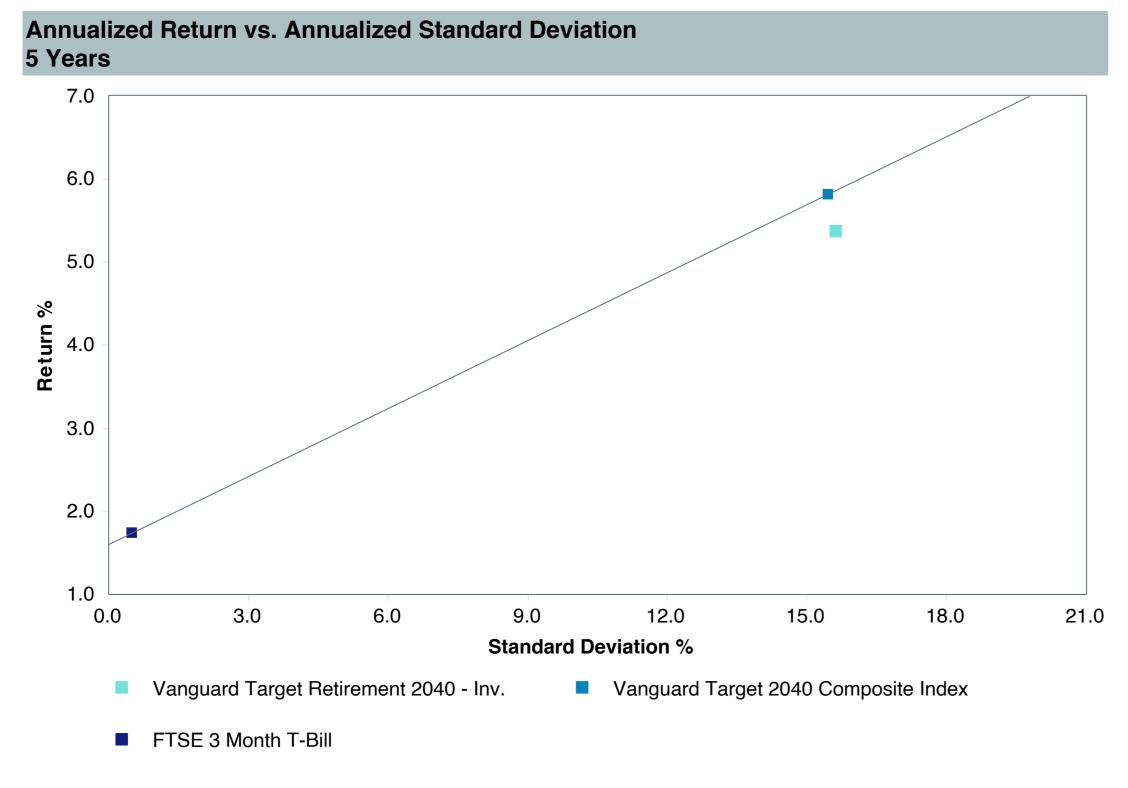

## September 30, 2023

|                                                 |                     | % of  |            |                   | Trailii<br>1 Yea |      | Trailing<br>3 Years | Trailing<br>5 Years | Traili<br>10 Ye |      |
|-------------------------------------------------|---------------------|-------|------------|-------------------|------------------|------|---------------------|---------------------|-----------------|------|
| Investment Fund                                 | Assets              | Total | Watch List | # of participants | Return           | Rank | Return Rank         | Return Rank         | Return          | Rank |
| Vanguard Institutional Index Fund - Instl. Plus | \$<br>253,779,698   | 8.9%  |            | 2,086             | 21.6%            | (20) | 10.1% (12)          | 9.9% (13)           | 11.9%           | (5)  |
| S&P 500 Index                                   |                     |       |            |                   | 21.6%            | (8)  | 10.2% (4)           | 9.9% (6)            | 11.9%           | (1)  |
| TIAA Traditional - RC                           | \$<br>232,284,910   | 8.1%  |            | 1,166             | 4.6%             | (3)  | 4.1% (1)            | 4.1% (1)            | 4.2%            | (1)  |
| Morningstar Stable Value Index                  |                     |       |            |                   | 2.7%             | (21) | 2.1% (12)           | 2.2% (13)           | 2.0%            | (14) |
| Vanguard Target Retirement 2035 Trust Plus      | \$<br>180,105,616   | 6.3%  |            | 471               | 14.7%            | (36) | 4.0% (60)           | 5.0% (44)           | 6.9%            | (16) |
| Vanguard Target 2035 Composite Index            |                     |       |            |                   | 15.0%            | (28) | 4.3% (41)           | 5.4% (18)           | 7.1%            | (8)  |
| Vanguard Target Retirement 2040 Trust Plus      | \$<br>178,558,975   | 6.2%  |            | 554               | 16.2%            | (59) | 4.9% (71)           | 5.5% (34)           | 7.4%            | (17) |
| Vanguard Target 2040 Composite Index            |                     |       |            |                   | 16.5%            | (42) | 5.2% (46)           | 5.8% (23)           | 7.6%            | (9)  |
| Vanguard Target Retirement 2045 Trust Plus      | \$<br>159,824,532   | 5.6%  |            | 653               | 17.8%            | (44) | 5.8% (52)           | 6.0% (37)           | 7.7%            | (18) |
| Vanguard Target 2045 Composite Index            |                     |       |            |                   | 18.0%            | (36) | 6.1% (36)           | 6.3% (16)           | 8.0%            | (10) |
| Vanguard Target Retirement 2030 Trust Plus      | \$<br>154,710,499   | 5.4%  |            | 343               | 13.2%            | (15) | 3.1% (54)           | 4.6% (29)           | 6.4%            | (17) |
| Vanguard Target 2030 Composite Index            |                     |       |            |                   | 13.5%            | (12) | 3.4% (28)           | 4.9% (13)           | 6.6%            | (6)  |
| Vanguard Developed Markets Index Plus           | \$<br>116,132,912   | 4.1%  |            | 1,773             | 24.1%            | (37) | 5.4% (36)           | 3.2% (58)           | 4.0%            | (46) |
| Vanguard Spliced Developed ex U.S. Index        |                     |       |            |                   | 23.8%            | (39) | 5.5% (35)           | 3.2% (58)           | 4.0%            | (45) |
| TIAA Traditional - RCP                          | \$<br>110,733,933   | 3.9%  |            | 601               | 3.9%             | (5)  | 3.3% (1)            | 3.3% (1)            | 3.4%            | (1)  |
| Morningstar Stable Value Index                  |                     |       |            |                   | 2.7%             | (21) | 2.1% (12)           | 2.2% (13)           | 2.0%            | (14) |
| Vanguard Target Retirement 2050 Trust Plus      | \$<br>105,930,950   | 3.7%  |            | 669               | 18.5%            | (40) | 6.0% (53)           | 6.1% (31)           | 7.8%            | (24) |
| Vanguard Target 2050 Composite Index            |                     |       |            |                   | 18.7%            | (31) | 6.3% (29)           | 6.4% (11)           | 8.0%            | (11) |
| Vanguard Target Retirement 2025 Trust Plus      | \$<br>104,521,257   | 3.6%  |            | 253               | 11.6%            | (12) | 2.3% (38)           | 4.2% (21)           | 5.9%            | (13) |
| Vanguard Target 2025 Composite Index            |                     |       |            |                   | 11.9%            | (8)  | 2.6% (21)           | 4.5% (10)           | 6.1%            | (3)  |
| Total                                           | \$<br>1,596,583,282 | 55.7% |            |                   |                  |      |                     |                     |                 |      |