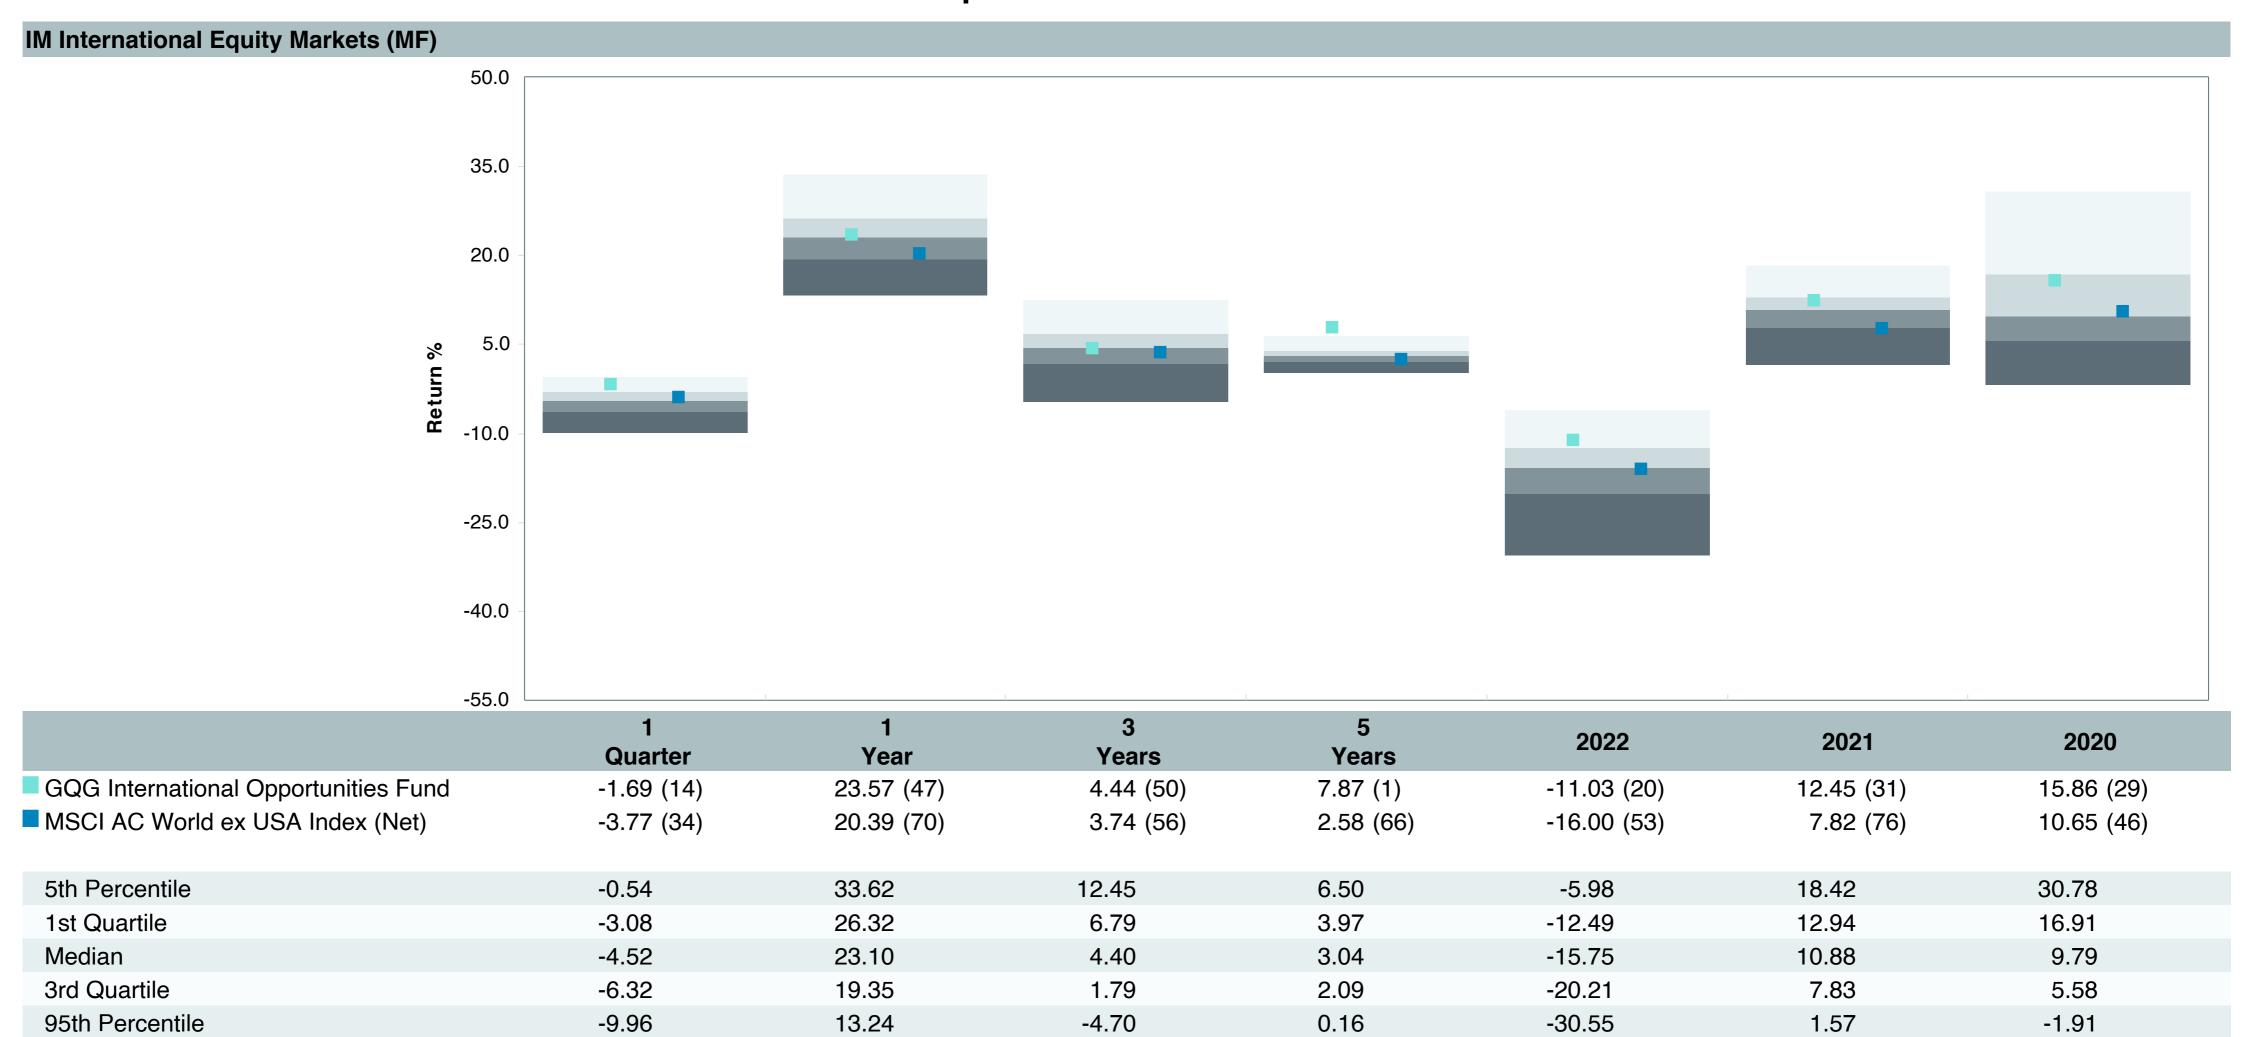

|
| Ticker:                    | GSIYX                                |
| Peer Group:                | IM International Equity Markets (MF) |
| Benchmark:                 | MSCI AC World ex USA Index (Net)     |
| Fund Inception:            | 12/15/2016                           |
| Portfolio Manager:         | Jain/Kresmanc/Murthy                 |
| Total Assets:              | \$1,546.00 Million                   |
| Total Assets Date:         | 09/30/2023                           |
| Gross Expense:             | 0.79%                                |
| Net Expense:               | 0.75%                                |
| Turnover:                  | 137%                                 |











# Peer Group Analysis

### Ratio of Cumulative Wealth - Since Inception





### **Risk Profile**





| 5 Years Historical Statistics        |                  |                   |                      |           |                 |       |      |        |                    |                    |
|--------------------------------------|------------------|-------------------|----------------------|-----------|-----------------|-------|------|--------|--------------------|--------------------|
|                                      | Active<br>Return | Tracking<br>Error | Information<br>Ratio | R-Squared | Sharpe<br>Ratio | Alpha | Beta | Return | Standard Deviation | Actual Correlation |
| GQG International Opportunities Fund | 4.60             | 7.94              | 0.58                 | 0.80      | 0.47            | 5.76  | 0.75 | 7.87   | 14.92