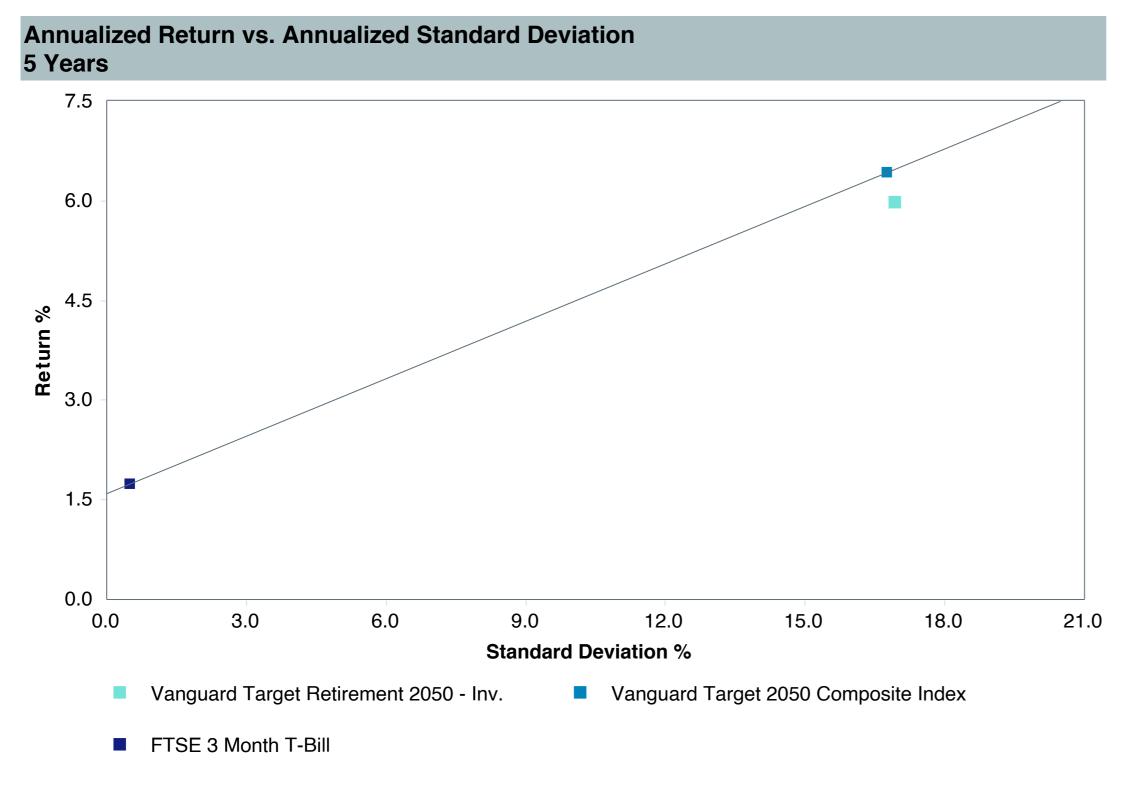

## **5 Year Comparative Performance**

### As of September 30, 2023

#### 5-yr Performance vs. Benchmark (Tiers II & III)