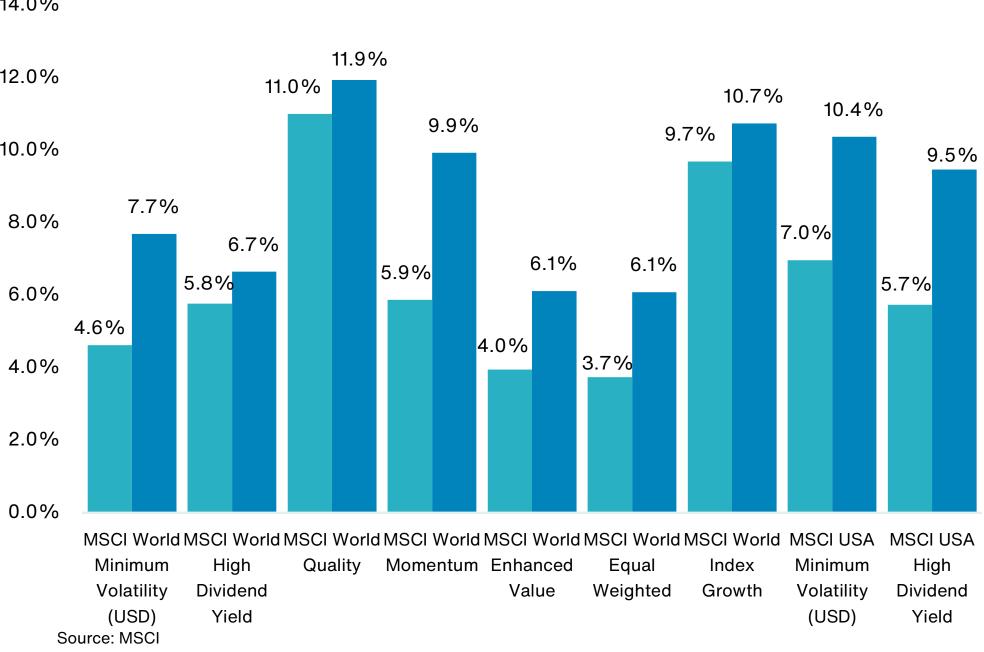

|                   | -1.81%      | 19.78%              | 17.13%              | 15.20%               |

MSCI Indices show net total returns throughout this report. All other indices show gross total returns.

Past performance is no guarantee of future results. Indices cannot be invested in directly. Unmanaged index returns assume reinvestment of any and all distributions and do not reflect fees and expenses. Please see appendix for index definitions and other general disclosures.



214

<sup>&</sup>lt;sup>1</sup> Periods are annualized.

<sup>&</sup>lt;sup>2</sup> Latest 5 months of HFR data are estimated by HFR and may change in the future.

<sup>&</sup>lt;sup>3</sup> Burgiss Private iQ Global Private Equity data is as at September 30, 2022

#### **Factor Indices**









MSCI Indices show net total returns throughout this report. All other indices show gross total returns..

Past performance is no guarantee of future results. Indices cannot be invested in directly. Unmanaged index returns assume reinvestment of any and all distributions and do not reflect fees and expenses. Please see appendix for index definitions and other general disclosures.



215

## **Global Equity Markets**



- In Q3 2023, global equity markets fell. Sovereign bond yields increased amidst expectations of interest rates staying higher for longer. Volatility rose over the quarter as the CBOE Volatility Index (VIX) rose to 17.5 in Q3 from 13.6 in the previous quarter, staying below its 20-year average of 19.1. The MSCI All Country World Investable Market Index (ACWI IMI) returned -