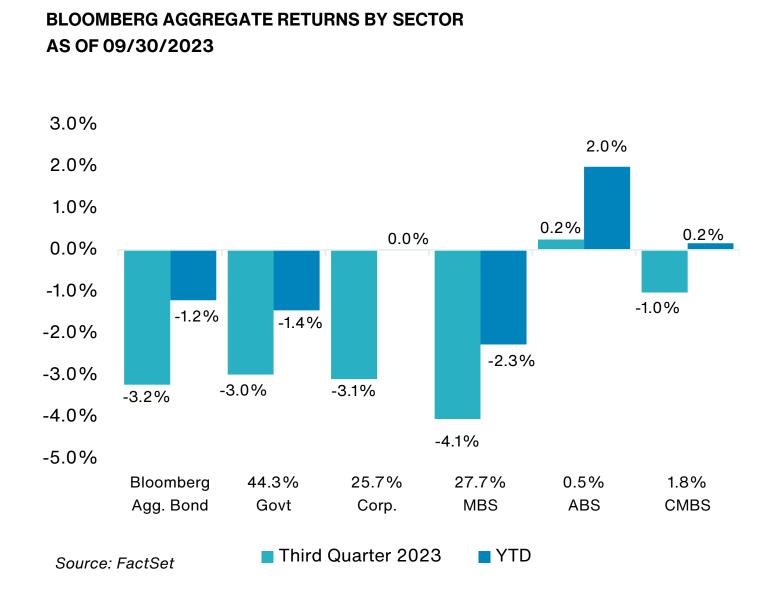

ment spending supported economic growth.
- The Russell 3000 Index fell 3.3% during the third quarter but rose 12.4% on a YTD basis. Energy (11.8%) and Financials (0.7%) were the best performers while Utilities (-9.5%) and Real Estate (-8.5%) were the worst performers.
- Medium-cap stocks underperformed in value whilst Small-cap stocks underperformed in growth over the quarter. On a style basis, growth underperformed value across market capitalization over the quarter.





Past performance is no guarantee of future results. Indices cannot be invested in directly. Unmanaged index returns assume reinvestment of any and all distributions and do not reflect fees and expenses. Please see appendix for index definitions and other general disclosures.



218

## **U.S. Fixed Income Markets**







- The U.S. Federal Reserve (Fed) increased its benchmark interest rate by 25bps to a range of 5.25%-5.5% over the quarter, representing the highest level in more than 22 years. The Federal Open Market Committee (FOMC) indicated that inflation remained "elevated" and that the economy was growing at a "moderate pace". Fed chair Jerome Powell signaled that future Fed decisions would be based on "careful assessments" on a "meeting by meeting" basis.
- The Bloomberg U.S. Aggregate Bond Index was down 3.2% over the quarter and down 1.2% on a YTD basis.
- Across durations, all maturities finished the quarter in negative territory except the short-term maturities.
- Within investment-grade bonds, higher credit quality generally outperformed lower-quality issues, with Aaa bonds comparatively fall