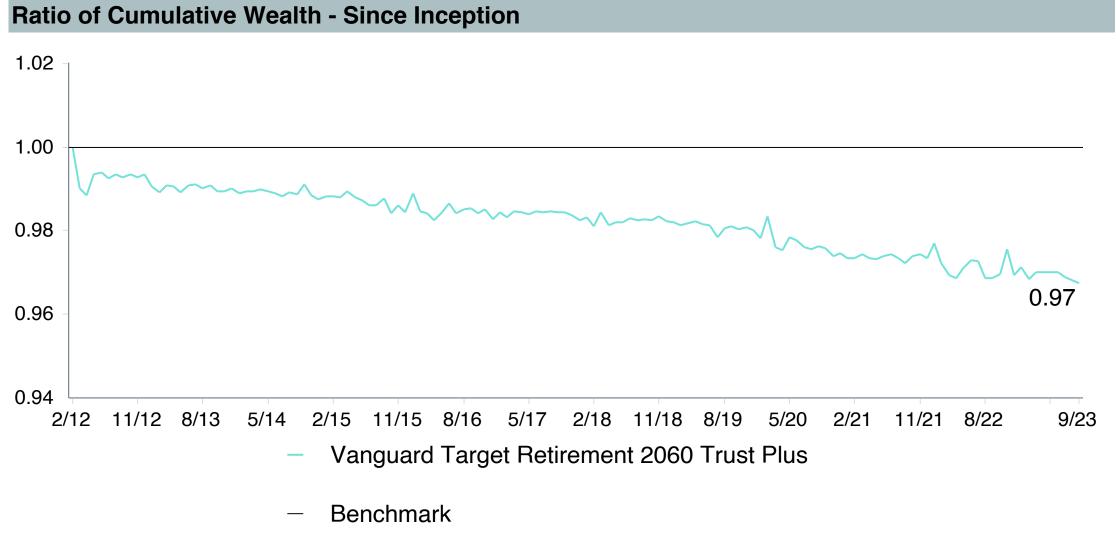

|



# Vanguard Target Retirement 2060 Trust Plus Performance Summary

| Account Information |                                            |  |  |  |  |  |  |  |
|---------------------|--------------------------------------------|--|--|--|--|--|--|--|
| Account Name        | Vanguard Target Retirement 2060 Trust Plus |  |  |  |  |  |  |  |
| Inception Date      | 04/01/2012                                 |  |  |  |  |  |  |  |
| Account Structure   | Collective Investment Trust                |  |  |  |  |  |  |  |
| Asset Class         | Global Target Date                         |  |  |  |  |  |  |  |
| Benchmark           | Vanguard Target 2060 Composite Index       |  |  |  |  |  |  |  |
| Peer Group          | IM Mixed-Asset Target 2065+ (MF)           |  |  |  |  |  |  |  |















| 5 Years Historical Statistics              |                  |                   |                      |           |                 |       |      |        |                    |                    |
|--------------------------------------------|------------------|-------------------|----------------------|-----------|-----------------|-------|------|--------|--------------------|--------------------|
|                                            | Active<br>Return | Tracking<br>Error | Information<br>Ratio | R-Squared | Sharpe<br>Ratio | Alpha | Beta | Return | Standard Deviation | Actual Correlation |
| Vanguard Target Retirement 2060 Trust Plus | -0.28            | 0.77              | -0.37                | 1.00      | 0.33            | -0.36 | 1.01 | 6.09   | 16.93