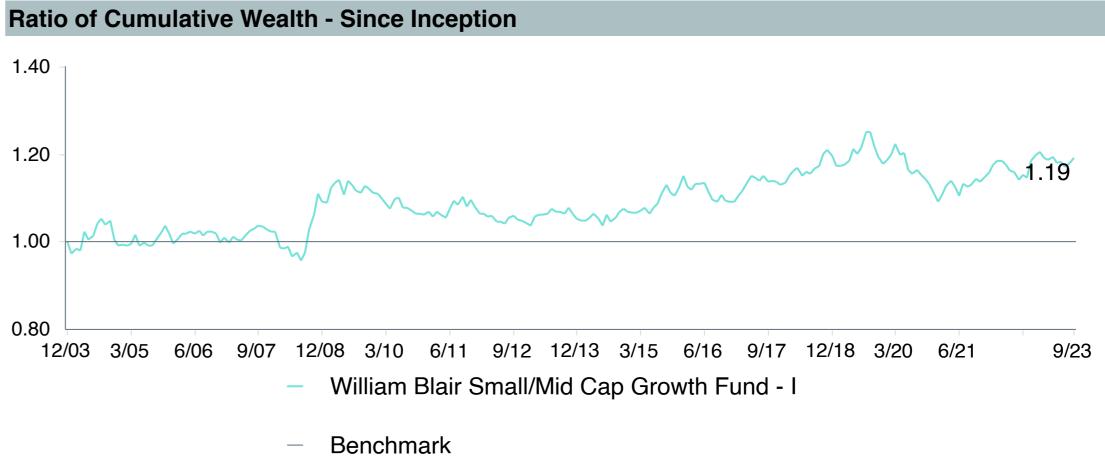

## **5 Year Comparative Performance**

### As of September 30, 2023

#### 5-yr Performance vs. Benchmark (Tiers II & III)