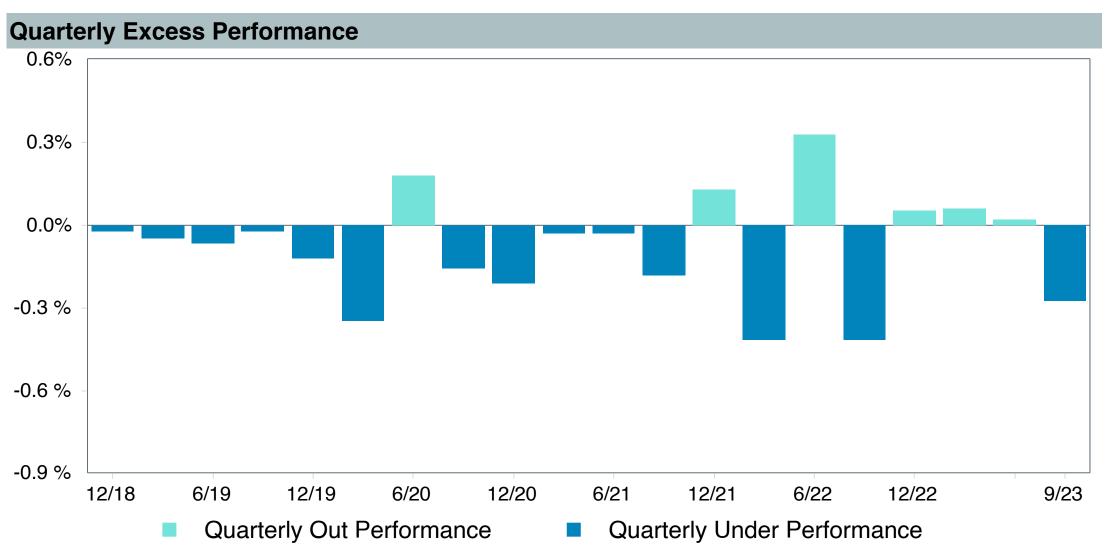

## **Total Plan Top Ten Based on Assets**

## September 30, 2023

|                                                 |                     | % of  |            |                   | Trailii<br>1 Yea |      | Trailing<br>3 Years | Trailing<br>5 Years | Traili<br>10 Ye |      |
|-------------------------------------------------|---------------------|-------|------------|-------------------|------------------|------|---------------------|---------------------|-----------------|------|
| Investment Fund                                 | Assets              | Total | Watch List | # of participants | Return           | Rank | Return Rank         | Return Rank         | Return          | Rank |
| Vanguard Institutional Index Fund - Instl. Plus | \$<br>253,779,698   | 8.9%  |            | 2,086             | 21.6%            | (20) | 10.1% (12)          | 9.9% (13)           | 11.9%           | (5)  |
| S&P 500 Index                                   |                     |       |            |                   | 21.6%            | (8)  | 10.2% (4)           | 9.9% (6)            | 11.9%           | (1)  |
| TIAA Traditional - RC                           | \$<br>232,284,910   | 8.1%  |            | 1,166             | 4.6%             | (3)  | 4.1% (1)            | 4.1% (1)            | 4.2%            | (1)  |
| Morningstar Stable Value Index                  |                     |       |            |                   | 2.7%             | (21) | 2.1% (12)           | 2.2% (13)           | 2.0%            | (14) |
| Vanguard Target Retirement 2035 Trust Plus      | \$<br>180,105,616   | 6.3%  |            | 471               | 14.7%            | (36) | 4.0% (60)           | 5.0% (44)           | 6.9%            | (16) |
| Vanguard Target 2035 Composite Index            |                     |       |            |                   | 15.0%            | (28) | 4.3% (41)           | 5.4% (18)           | 7.1%            | (8)  |
| Vanguard Target Retirement 2040 Trust Plus      | \$<br>178,558,975   | 6.2%  |            | 554               | 16.2%            | (59) | 4.9% (71)           | 5.5% (34)           | 7.4%            | (17) |
| Vanguard Target 2040 Composite Index            |                     |       |            |                   | 16.5%            | (42) | 5.2% (46)           | 5.8% (23)           | 7.6%            | (9)  |
| Vanguard Target Retirement 2045 Trust Plus      | \$<br>159,824,532   | 5.6%  |            | 653               | 17.8%            | (44) | 5.8% (52)           | 6.0% (37)           | 7.7%            | (18) |
| Vanguard Target 2045 Composite Index            |                     |       |            |                   | 18.0%            | (36) | 6.1% (36)           | 6.3% (16)           | 8.0%            | (10) |
| Vanguard Target Retirement 2030 Trust Plus      | \$<br>154,710,499   | 5.4%  |            | 343               | 13.2%            | (15) | 3.1% (54)           | 4.6% (29)           | 6.4%            | (17) |
| Vanguard Target 2030 Composite Index            |                     |       |            |                   | 13.5%            | (12) | 3.4% (28)           | 4.9% (13)           | 6.6%            | (6)  |
| Vanguard Developed Markets Index Plus           | \$<br>116,132,912   | 4.1%  |            | 1,773             | 24.1%            | (37) | 5.4% (36)           | 3.2% (58)           | 4.0%            | (46) |
| Vanguard Spliced Developed ex U.S. Index        |                     |       |            |                   | 23.8%            | (39) | 5.5% (35)           | 3.2% (58)           | 4.0%            | (45) |
| TIAA Traditional - RCP                          | \$<br>110,733,933   | 3.9%  |            | 601               | 3.9%             | (5)  | 3.3% (1)            | 3.3% (1)            | 3.4%            | (1)  |
| Morningstar Stable Value Index                  |                     |       |            |                   | 2.7%             | (21) | 2.1% (12)           | 2.2% (13)           | 2.0%            | (14) |
| Vanguard Target Retirement 2050 Trust Plus      | \$<br>105,930,950   | 3.7%  |            | 669               | 18.5%            | (40) | 6.0% (53)           | 6.1% (31)           | 7.8%            | (24) |
| Vanguard Target 2050 Composite Index            |                     |       |            |                   | 18.7%            | (31) | 6.3% (29)           | 6.4% (11)           | 8.0%            | (11) |
| Vanguard Target Retirement 2025 Trust Plus      | \$<br>104,521,257   | 3.6%  |            | 253               | 11.6%            | (12) | 2.3% (38)           | 4.2% (21)           | 5.9%            | (13) |
| Vanguard Target 2025 Composite Index            |                     |       |            |                   | 11.9%            | (8)  | 2.6% (21)           | 4.5% (10)           | 6.1%            | (3)  |
| Total                                           | \$<br>1,596,583,282 | 55.7% |            |                   |                  |      |                     |                     |                 |      |