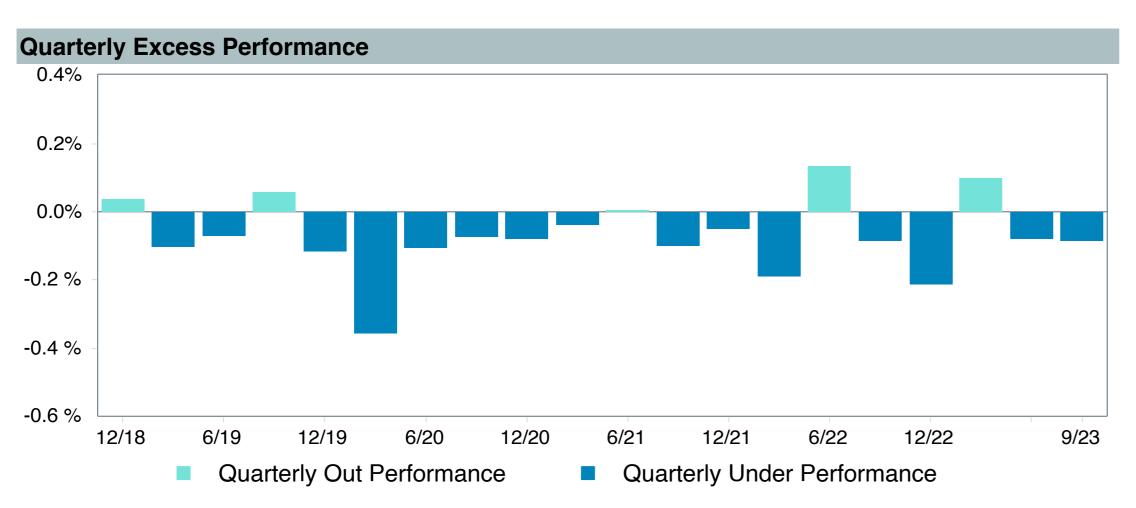

Notes on Table: Changes in Watch List designations from the previous quarter are highlighted in red.

Negative tracking of greater than 0.2% constitutes underperformance for the Plan's target date retirement funds.