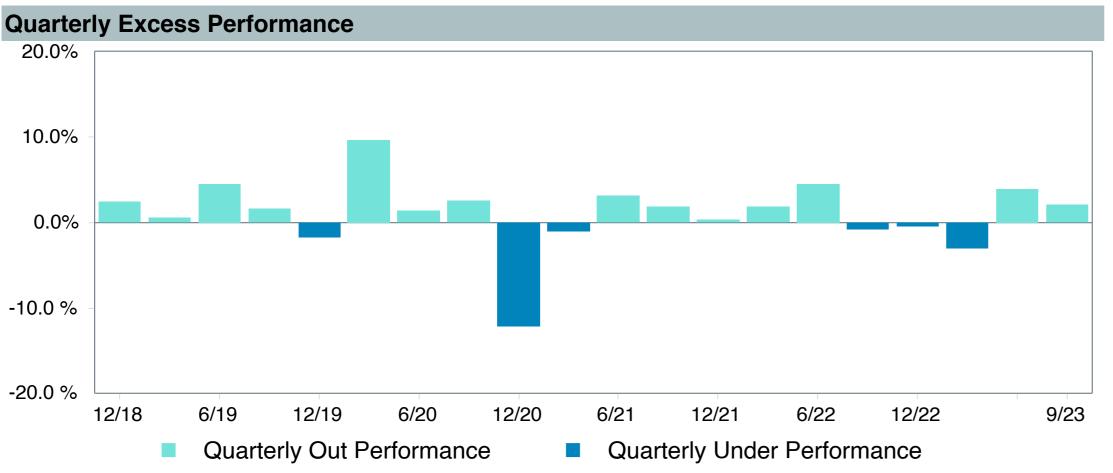

Prts IO;R6 (GSIYX)       |
| Fund Family:               | Goldman Sachs                        |
| Ticker:                    | GSIYX                                |
| Peer Group:                | IM International Equity Markets (MF) |
| Benchmark:                 | MSCI AC World ex USA Index (Net)     |
| Fund Inception:            | 12/15/2016                           |
| Portfolio Manager:         | Jain/Kresmanc/Murthy                 |
| Total Assets:              | \$1,546.00 Million                   |
| Total Assets Date:         | 09/30/2023                           |
| Gross Expense:             | 0.79%                                |
| Net Expense:               | 0.75%                                |
| Turnover:                  | 137%                                 |











# Peer Group Analysis

### Ratio of Cumulative Wealth - Since Inception





### **Risk Profile**





| 5 Years Historical Statistics        |                  |                   |                      |           |                 |       |      |        |                    |                    |
|--------------------------------------|------------------|-------------------|----------------------|-----------|-----------------|-------|------|--------|--------------------|--------------------|
|                                      | Active<br>Return | Tracking<br>Error | Information<br>Ratio | R-Squared | Sharpe<br>Ratio | Alpha | Beta | Return | Standard Deviation | Actual Correlation |
| GQG International Opportunities Fund | 4.60             | 7.94              | 0.58