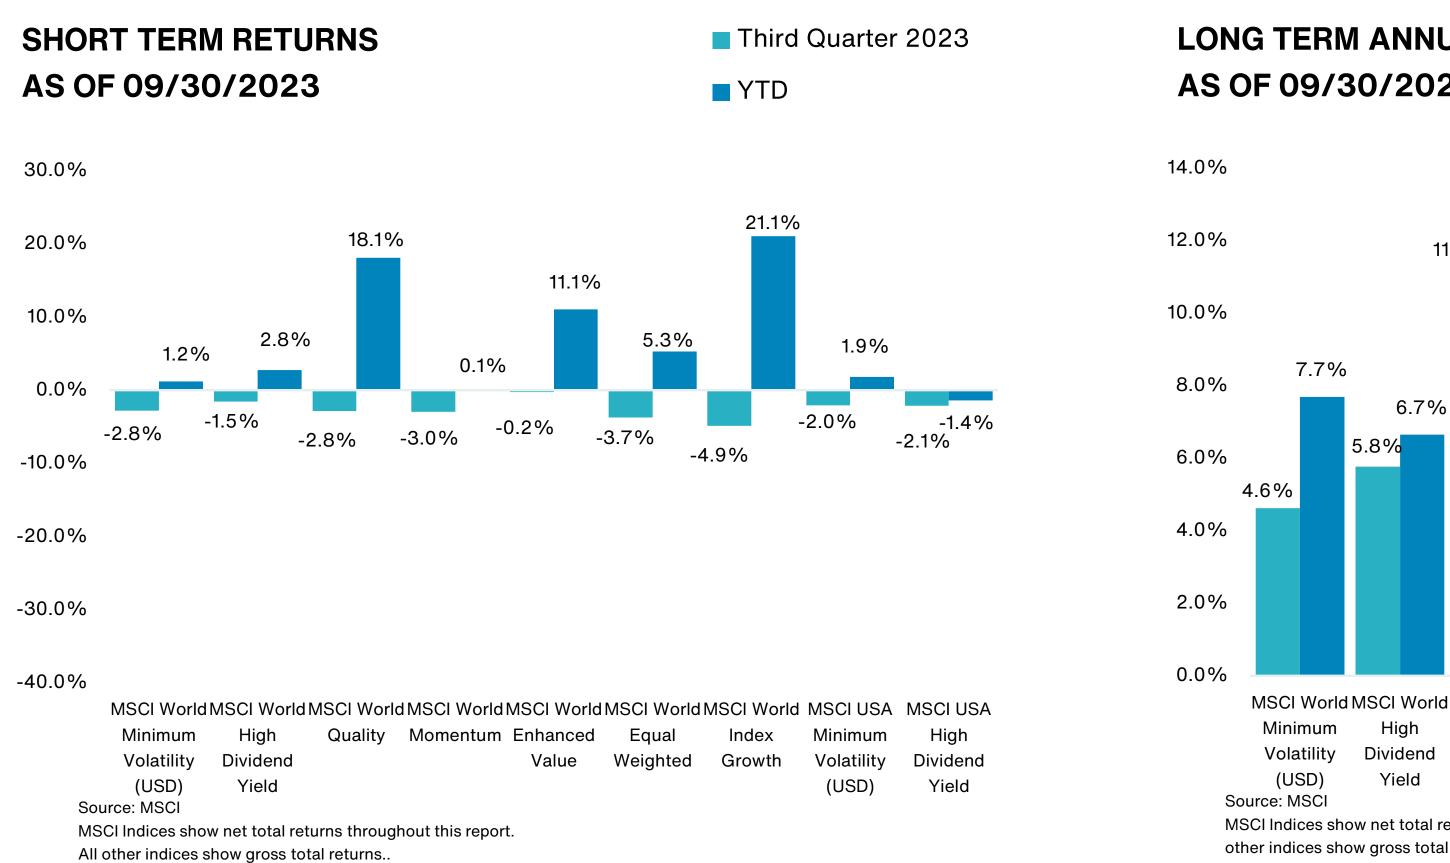

sup> |               |                   | -1.81%      | 19.78%              | 17.13%              | 15.20%               |

MSCI Indices show net total returns throughout this report. All other indices show gross total returns.

Past performance is no guarantee of future results. Indices cannot be invested in directly. Unmanaged index returns assume reinvestment of any and all distributions and do not reflect fees and expenses. Please see appendix for index definitions and other general disclosures.



214

<sup>&</sup>lt;sup>1</sup> Periods are annualized.

<sup>&</sup>lt;sup>2</sup> Latest 5 months of HFR data are estimated by HFR and may change in the future.

<sup>&</sup>lt;sup>3</sup> Burgiss Private iQ Global Private Equity data is as at September 30, 2022

#### **Factor Indices**









MSCI Indices show net total returns throughout this report. All other indices show gross total returns..

Past performance is no guarantee of future results. Indices cannot be invested in directly. Unmanaged index returns assume reinvestment of any and all distributions and do not reflect fees and expenses. Please see appendix for index definitions and other general disclosures.



215

## **Global Equity Markets**



- In Q3 2023, global equity markets fell. Sovereign bond yields increased amidst expectations of interest rates staying higher for longer. Volatility rose over the quarter as the CBOE Volatility Index (VIX) rose to 17.5 in Q3 from 13.6 in the previous quarter, staying below its 20-year average of 19.1. The MSCI All Country World Investable Market Index (ACWI IMI) retu