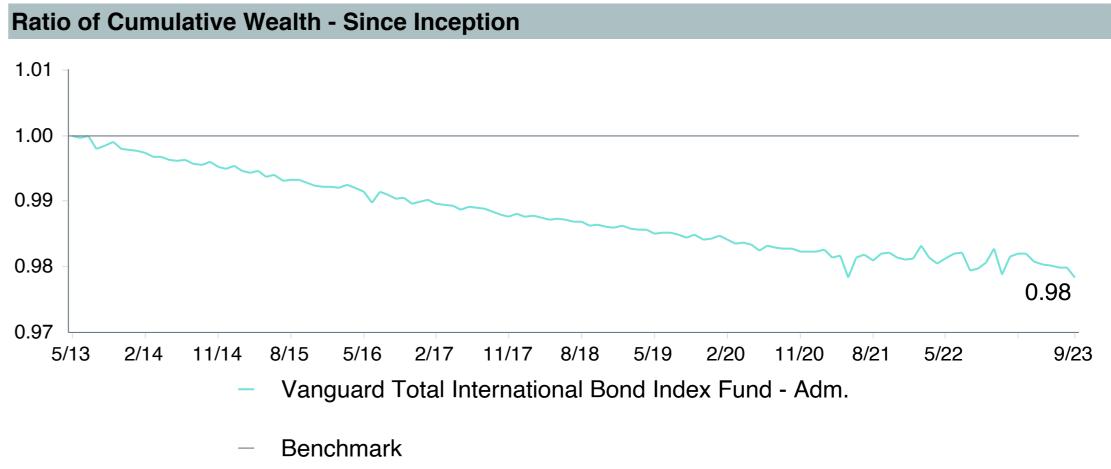

## **5 Year Comparative Performance**

### As of September 30, 2023

#### 5-yr Performance vs. Benchmark (Tiers II & III)