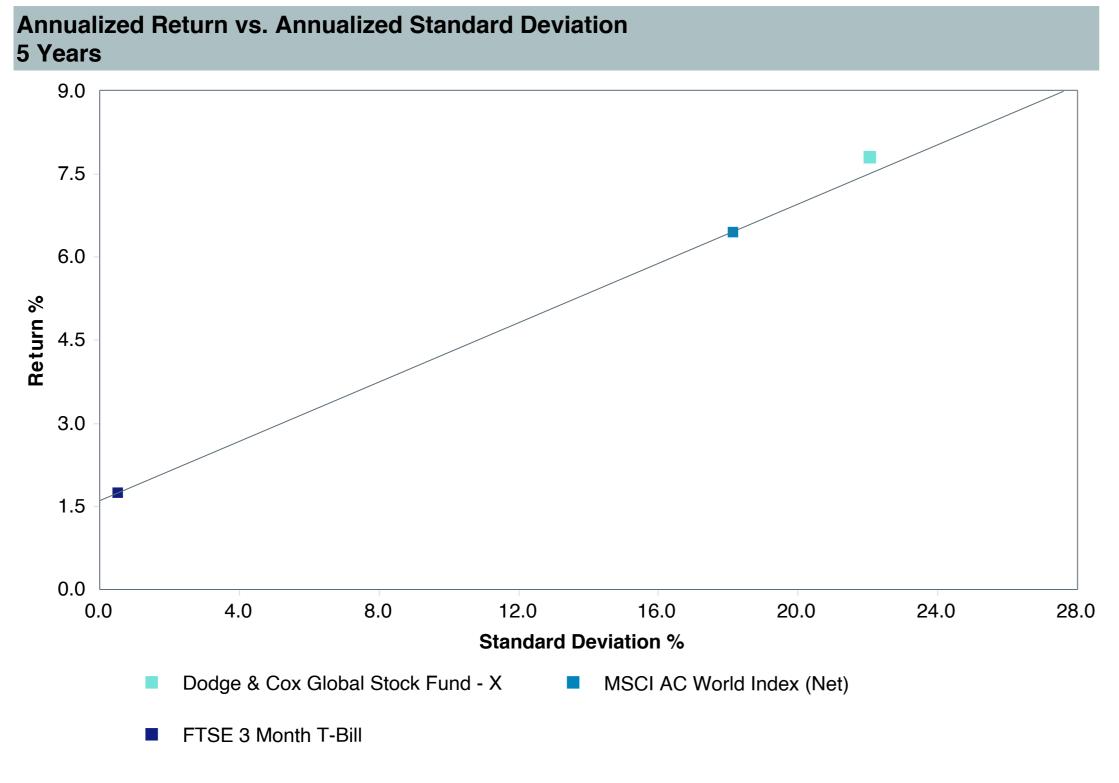

k;X (DOXWX) |
| Fund Family:               | Dodge & Cox Funds                |
| Ticker:                    | DOXWX                            |
| Peer Group:                | IM Global Equity (MF)            |
| Benchmark:                 | MSCI AC World Index (Net)        |
| Fund Inception:            | 05/02/2022                       |
| Portfolio Manager:         | Team Managed                     |
| Total Assets:              | \$635.40 Million                 |
| Total Assets Date:         | 08/31/2023                       |
| Gross Expense:             | 0.57%                            |
| Net Expense:               | 0.52%                            |
| Turnover:                  | 25%                              |











# Peer Group Analysis





### **Risk Profile**





| 5 Years Historical Statistics     |                  |                   |                      |           |                 |       |      |        |                    |                    |
|-----------------------------------|------------------|-------------------|----------------------|-----------|-----------------|-------|------|--------|--------------------|--------------------|
|                                   | Active<br>Return | Tracking<br>Error | Information<br>Ratio | R-Squared | Sharpe<br>Ratio | Alpha | Beta | Return | Standard Deviation | Actual Correlation |
| Dodge & Cox Global Stock Fund - X | 2.07             | 8.94              | 0.23                 | 0.84      | 0.37            | 1.13  | 1.12 | 7.81   | 22.05              | 0.92               |
| MSCI AC Wo