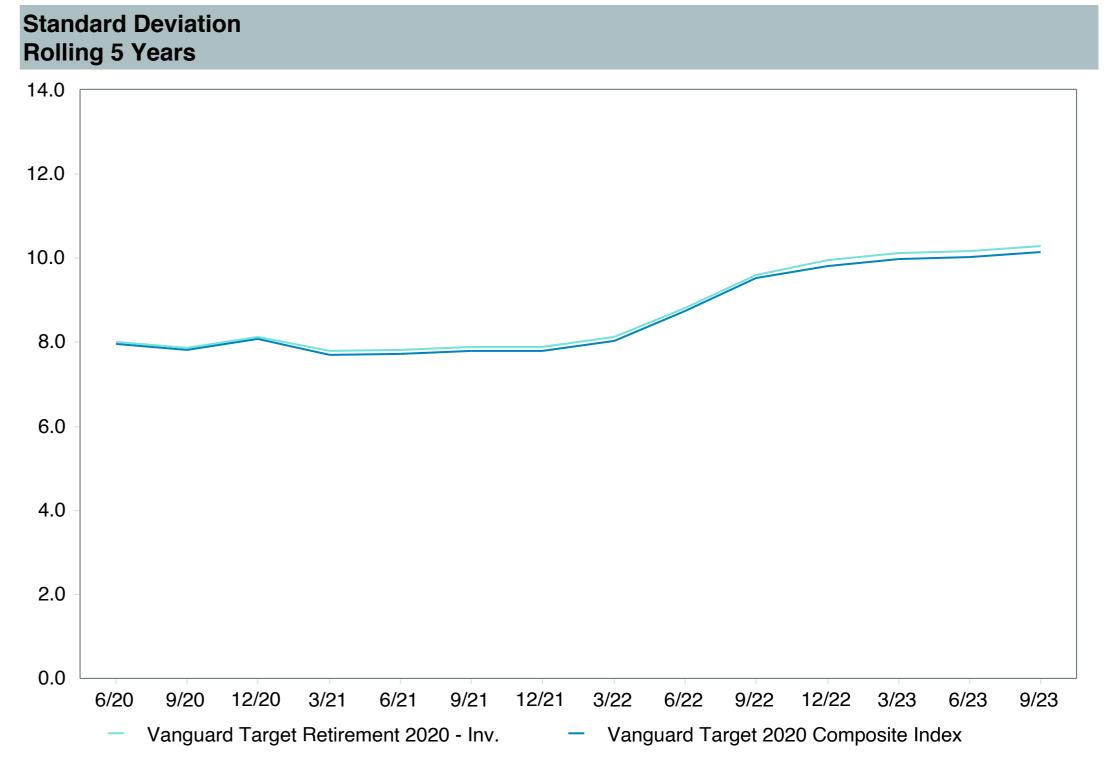

(VTWNX)     |
| Fund Family:               | Vanguard                             |
| Ticker:                    | VTWNX                                |
| Peer Group:                | IM Mixed-Asset Target 2020 (MF)      |
| Benchmark:                 | Vanguard Target 2020 Composite Index |
| Fund Inception:            | 06/07/2006                           |
| Portfolio Manager:         | Team Managed                         |
| Total Assets:              | \$39,290.50 Million                  |
| Total Assets Date :        | 08/31/2023                           |
| Gross Expense:             | 0.08%                                |
| Net Expense:               | 0.08%                                |
| Turnover:                  | 14%                                  |

















| 5 Years Historical Statistics          |                  |                   |                      |           |                 |       |      |        |                    |                    |
|----------------------------------------|------------------|-------------------|----------------------|-----------|-----------------|-------|------|--------|--------------------|--------------------|
|                                        | Active<br>Return | Tracking<br>Error | Information<br>Ratio | R-Squared | Sharpe<br>Ratio | Alpha | Beta | Return | Standard Deviation | Actual Correlation |
| Vanguard Target Retirement 2020 - Inv. | -0.34            | 0.52              | -0.66                | 1.00      | 0.22            | -0.40 | 1.01 | 3.58   | 10.30              | 1.00