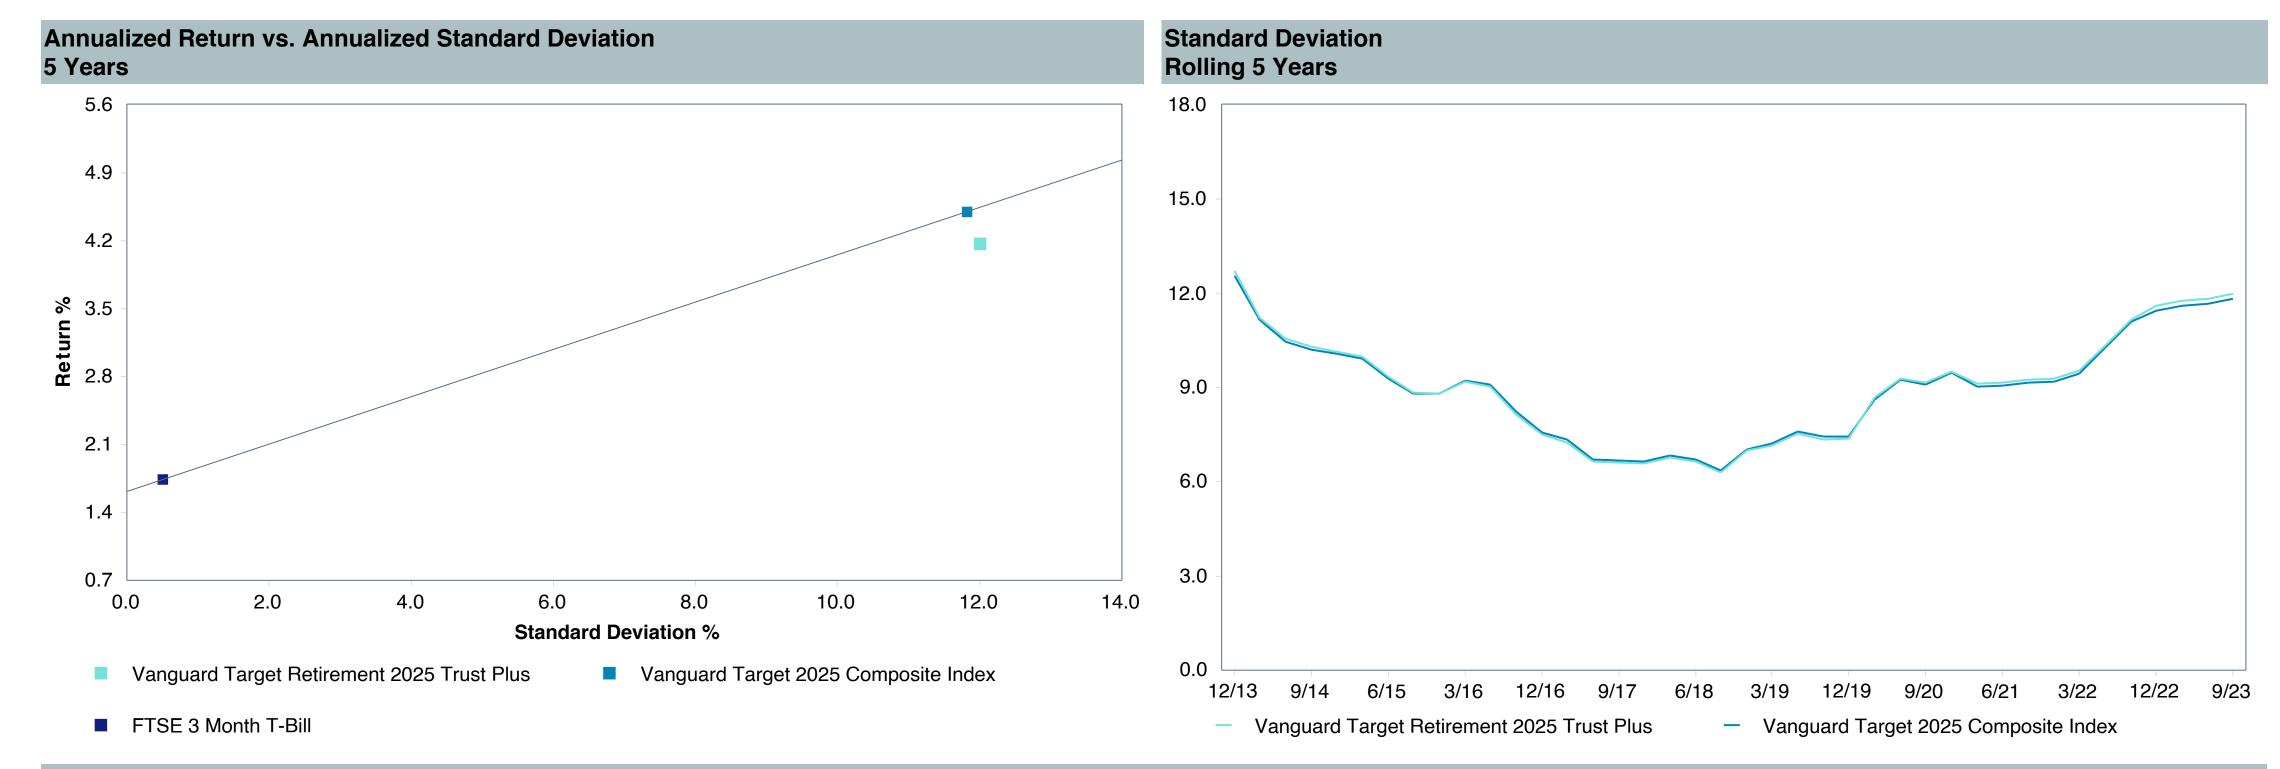

## **5 Year Comparative Performance**

### As of September 30, 2023

#### 5-yr Performance vs. Benchmark (Tiers II & III)