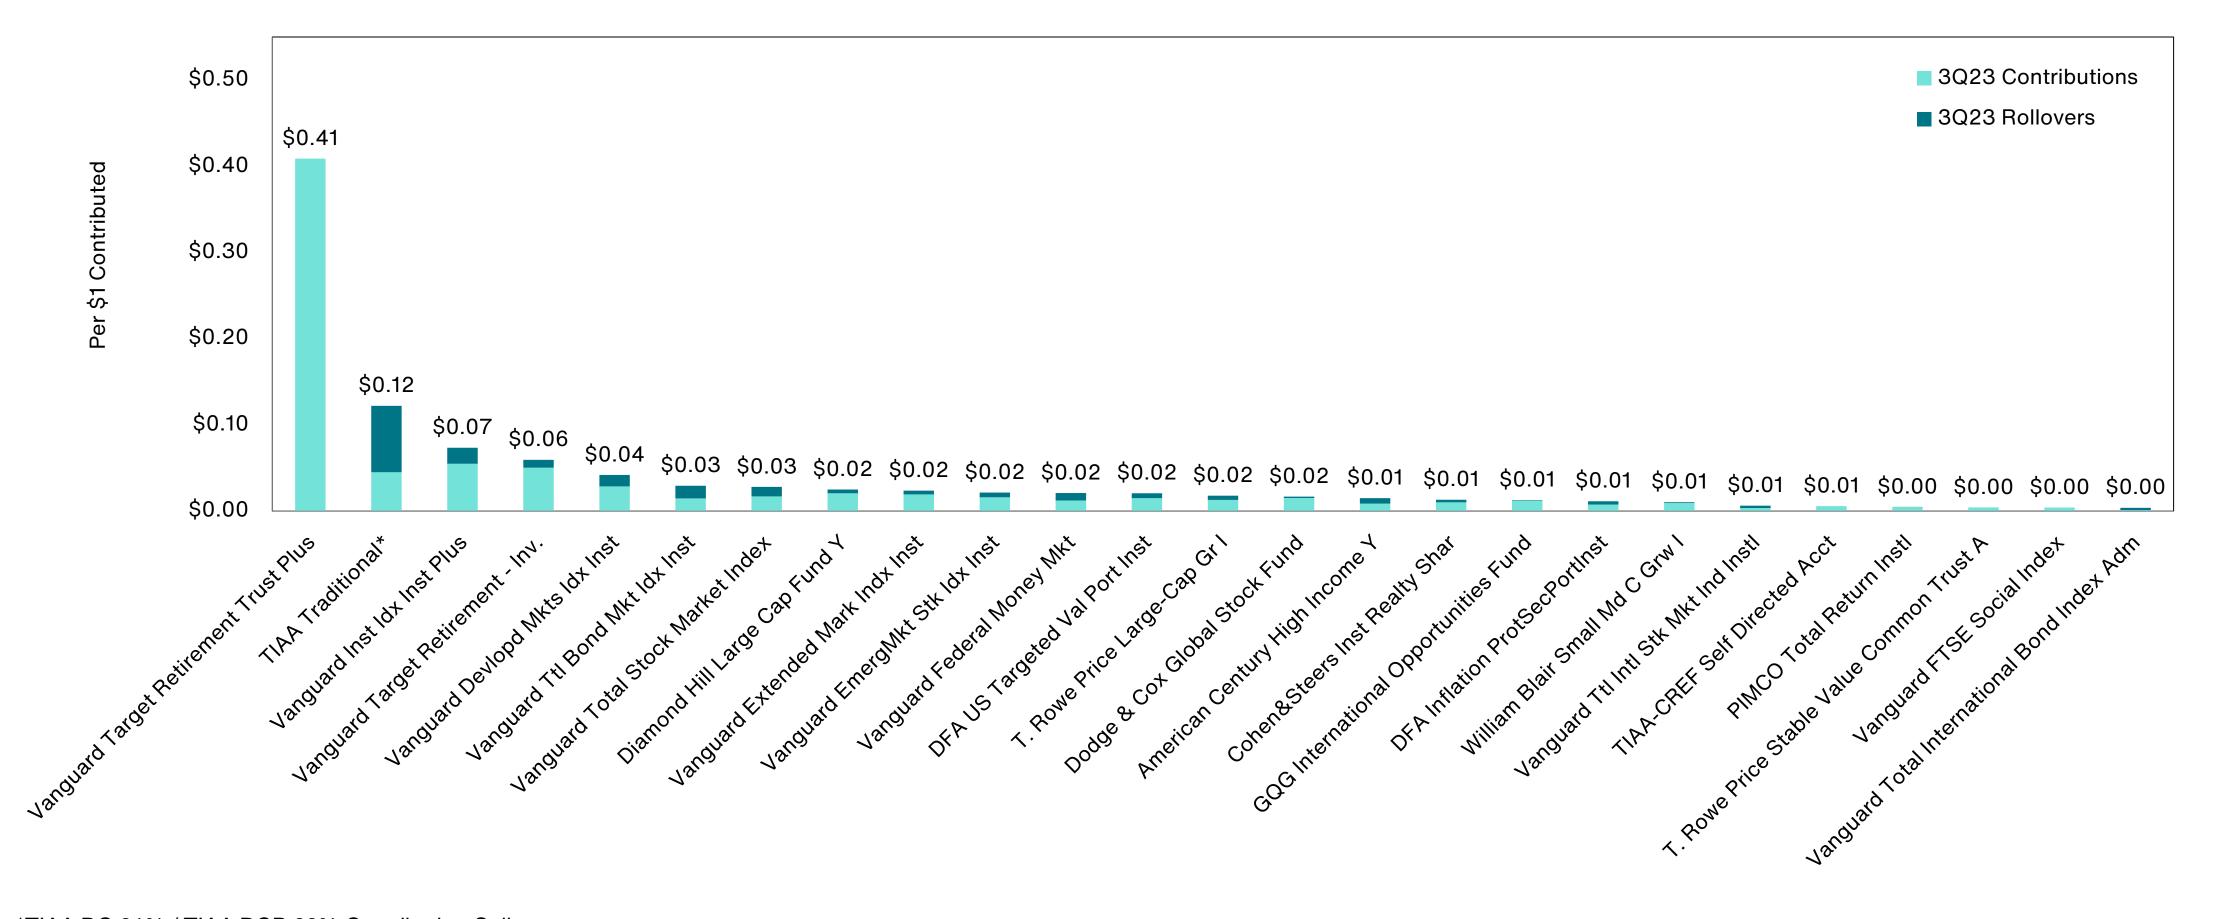

### **Total Plan Contributions**

As of September 30, 2023

#### Contributed Funds (Including Rollovers)

\*TIAA RC 31% / TIAA RCP 69% Contribution Split Note: Includes Contributions and Rollovers