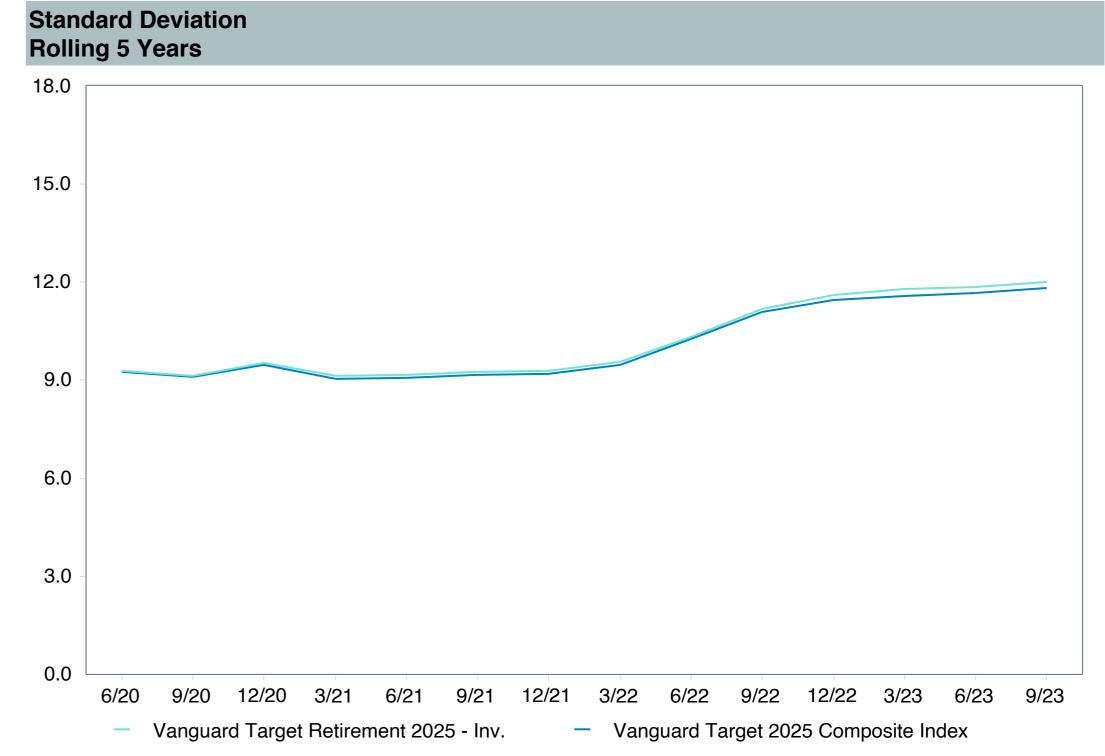

TTVX                                |
| Peer Group:                | IM Mixed-Asset Target 2025 (MF)      |
| Benchmark:                 | Vanguard Target 2025 Composite Index |
| Fund Inception:            | 10/27/2003                           |
| Portfolio Manager:         | Team Managed                         |
| Total Assets:              | \$75,079.30 Million                  |
| Total Assets Date:         | 08/31/2023                           |
| Gross Expense:             | 0.08%                                |
| Net Expense:               | 0.08%                                |
| Turnover:                  | 14%                                  |



Quarterly Under Performance







-3.98

4.44

As of September 30, 2023



0.46

2.74

-16.87



95th Percentile

7.42

5.65





| 5 Years Historical Statistics          |                  |                   |                      |           |                 |       |      |        |                    |                    |
|----------------------------------------|------------------|-------------------|----------------------|-----------|-----------------|-------|------|--------|--------------------|--------------------|
|                                        | Active<br>Return | Tracking<br>Error | Information<br>Ratio | R-Squared | Sharpe<br>Ratio | Alpha | Beta | Return | Standard Deviation | Actual Correlation |
| Vanguard Target Retirement 2025 - Inv. | -0.40            | 0.63              | -0.64                | 1.00      | 0.25            | -0.48 | 1.02 | 4.06   | 12.01              | 1.00