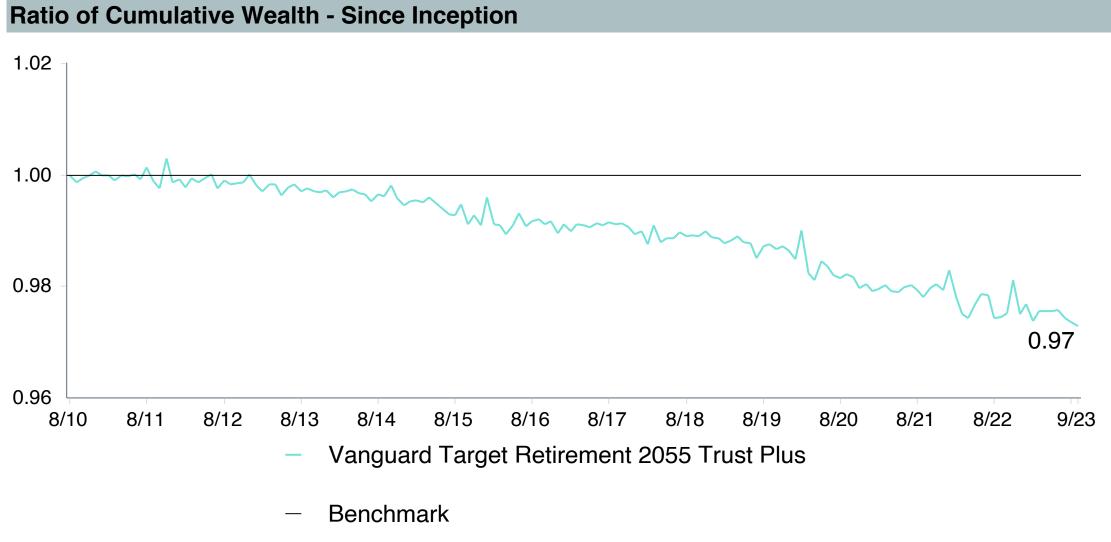

## September 30, 2023

|                                                 |                     | % of  |            |                   | Trailii<br>1 Yea |      | Trailing<br>3 Years | Trailing<br>5 Years | Traili<br>10 Ye |      |
|-------------------------------------------------|---------------------|-------|------------|-------------------|------------------|------|---------------------|---------------------|-----------------|------|
| Investment Fund                                 | Assets              | Total | Watch List | # of participants | Return           | Rank | Return Rank         | Return Rank         | Return          | Rank |
| Vanguard Institutional Index Fund - Instl. Plus | \$<br>253,779,698   | 8.9%  |            | 2,086             | 21.6%            | (20) | 10.1% (12)          | 9.9% (13)           | 11.9%           | (5)  |
| S&P 500 Index                                   |                     |       |            |                   | 21.6%            | (8)  | 10.2% (4)           | 9.9% (6)            | 11.9%           | (1)  |
| TIAA Traditional - RC                           | \$<br>232,284,910   | 8.1%  |            | 1,166             | 4.6%             | (3)  | 4.1% (1)            | 4.1% (1)            | 4.2%            | (1)  |
| Morningstar Stable Value Index                  |                     |       |            |                   | 2.7%             | (21) | 2.1% (12)           | 2.2% (13)           | 2.0%            | (14) |
| Vanguard Target Retirement 2035 Trust Plus      | \$<br>180,105,616   | 6.3%  |            | 471               | 14.7%            | (36) | 4.0% (60)           | 5.0% (44)           | 6.9%            | (16) |
| Vanguard Target 2035 Composite Index            |                     |       |            |                   | 15.0%            | (28) | 4.3% (41)           | 5.4% (18)           | 7.1%            | (8)  |
| Vanguard Target Retirement 2040 Trust Plus      | \$<br>178,558,975   | 6.2%  |            | 554               | 16.2%            | (59) | 4.9% (71)           | 5.5% (34)           | 7.4%            | (17) |
| Vanguard Target 2040 Composite Index            |                     |       |            |                   | 16.5%            | (42) | 5.2% (46)           | 5.8% (23)           | 7.6%            | (9)  |
| Vanguard Target Retirement 2045 Trust Plus      | \$<br>159,824,532   | 5.6%  |            | 653               | 17.8%            | (44) | 5.8% (52)           | 6.0% (37)           | 7.7%            | (18) |
| Vanguard Target 2045 Composite Index            |                     |       |            |                   | 18.0%            | (36) | 6.1% (36)           | 6.3% (16)           | 8.0%            | (10) |
| Vanguard Target Retirement 2030 Trust Plus      | \$<br>154,710,499   | 5.4%  |            | 343               | 13.2%            | (15) | 3.1% (54)           | 4.6% (29)           | 6.4%            | (17) |
| Vanguard Target 2030 Composite Index            |                     |       |            |                   | 13.5%            | (12) | 3.4% (28)           | 4.9% (13)           | 6.6%            | (6)  |
| Vanguard Developed Markets Index Plus           | \$<br>116,132,912   | 4.1%  |            | 1,773             | 24.1%            | (37) | 5.4% (36)           | 3.2% (58)           | 4.0%            | (46) |
| Vanguard Spliced Developed ex U.S. Index        |                     |       |            |                   | 23.8%            | (39) | 5.5% (35)           | 3.2% (58)           | 4.0%            | (45) |
| TIAA Traditional - RCP                          | \$<br>110,733,933   | 3.9%  |            | 601               | 3.9%             | (5)  | 3.3% (1)            | 3.3% (1)            | 3.4%            | (1)  |
| Morningstar Stable Value Index                  |                     |       |            |                   | 2.7%             | (21) | 2.1% (12)           | 2.2% (13)           | 2.0%            | (14) |
| Vanguard Target Retirement 2050 Trust Plus      | \$<br>105,930,950   | 3.7%  |            | 669               | 18.5%            | (40) | 6.0% (53)           | 6.1% (31)           | 7.8%            | (24) |
| Vanguard Target 2050 Composite Index            |                     |       |            |                   | 18.7%            | (31) | 6.3% (29)           | 6.4% (11)           | 8.0%            | (11) |
| Vanguard Target Retirement 2025 Trust Plus      | \$<br>104,521,257   | 3.6%  |            | 253               | 11.6%            | (12) | 2.3% (38)           | 4.2% (21)           | 5.9%            | (13) |
| Vanguard Target 2025 Composite Index            |                     |       |            |                   | 11.9%            | (8)  | 2.6% (21)           | 4.5% (10)           | 6.1%            | (3)  |
| Total                                           | \$<br>1,596,583,282 | 55.7% |            |                   |                  |      |                     |                     |                 |      |