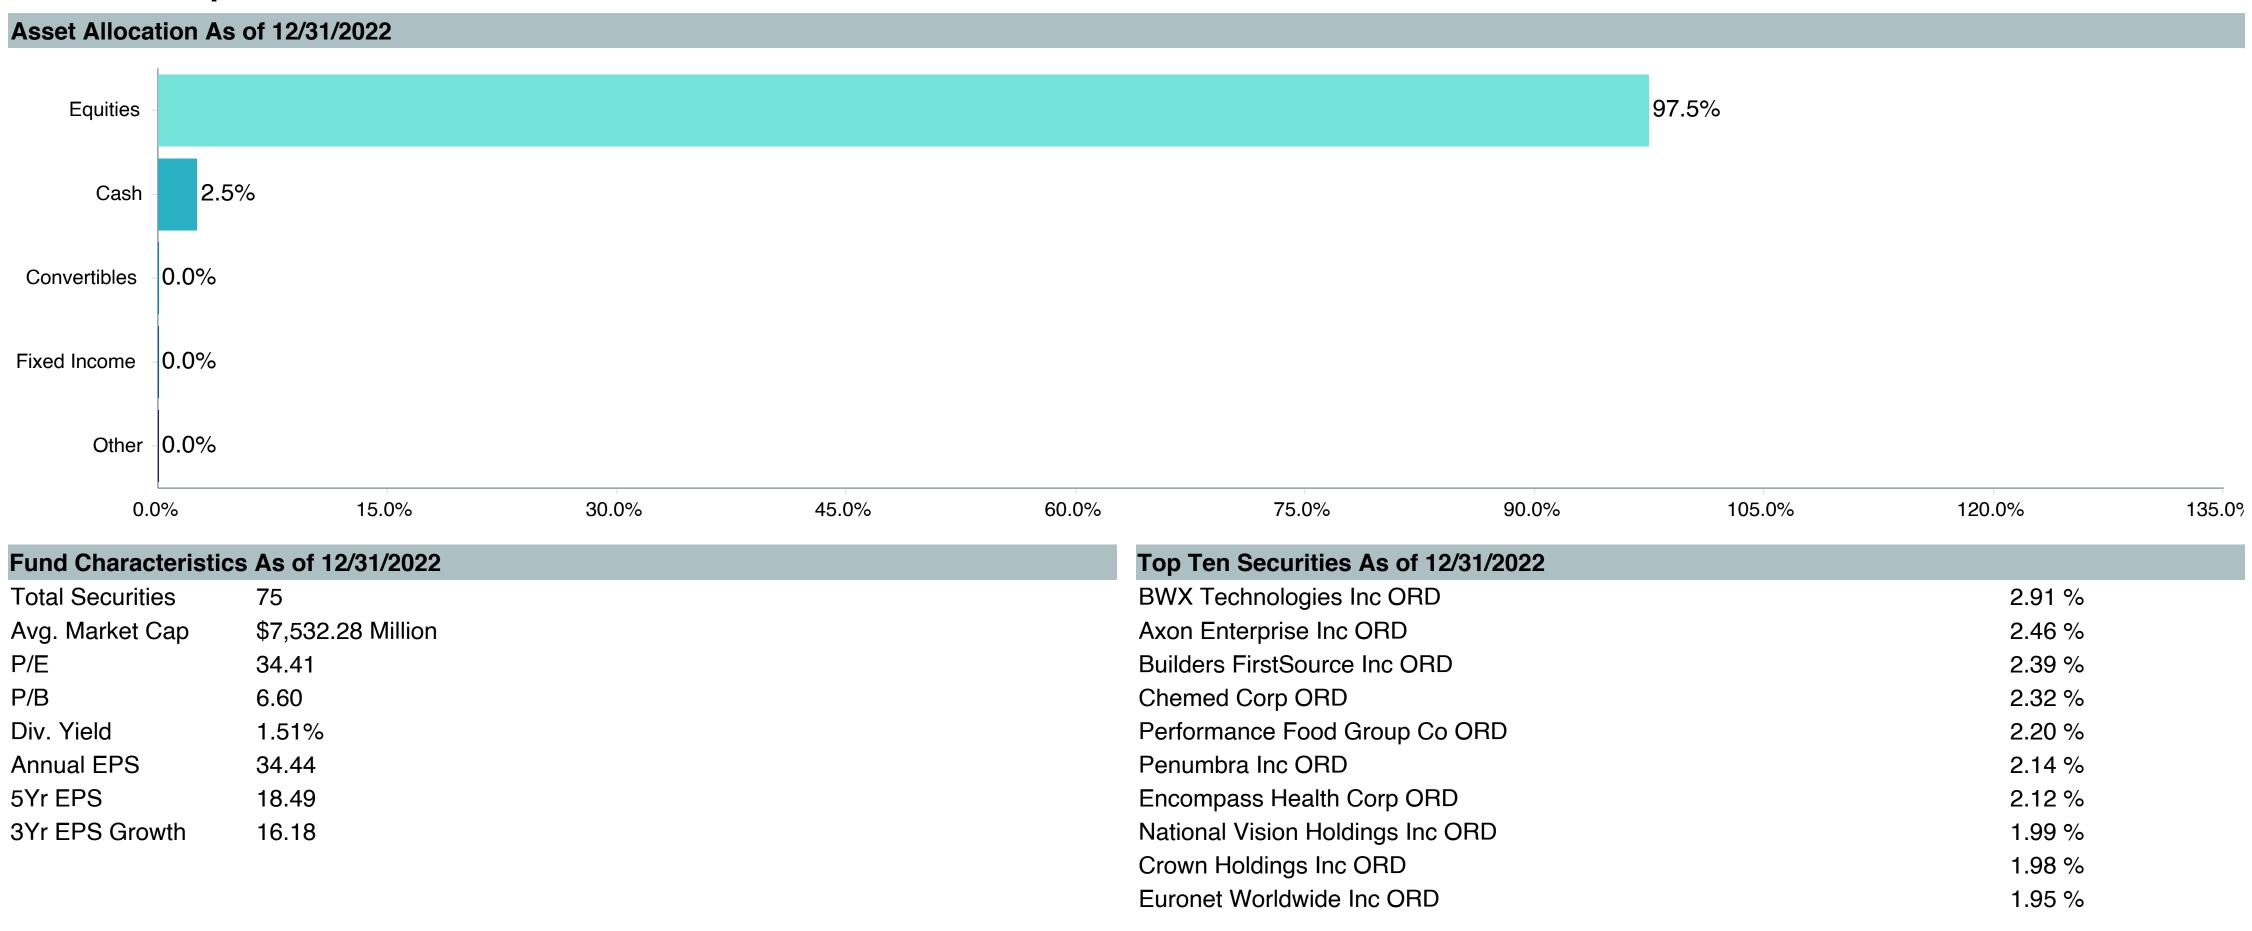

# Fee Analysis

|                                                       | Vehicle Type | Ticker | Universe Name                                               | Net<br>Expense Ratio<br>(%) | Revenue<br>Share<br>(%) | Effective<br>Net Expense<br>(%) | Peer Group Fee<br>(%)<br>25th 50th 75th |     |
|-------------------------------------------------------|--------------|--------|-------------------------------------------------------------|-----------------------------|-------------------------|---------------------------------|-----------------------------------------|-----|
| Tier II                                               |              |        |                                                             |                             |                         |                                 |                                         | -   |
| Vanguard Total Bond Market Index Fund - Inst.         | MF           | VBTIX  | eA US Passive Core Fixed Income (MF)                        | 0.04                        | 0.00                    | 0.04                            | 0.04 0.10 0.11                          | 14  |
| Vanguard Total International Bond Index Fund - Adm.   | MF           | VTABX  | eA Global Passive Fixed Income (MF)                         | 0.11                        | 0.00                    | 0.11                            | 0.15 0.15 0.20                          | 5   |
| Vanguard Total Stock Market Index Fund - Inst.        | MF           | VITSX  | eA US Passive Large Cap Equity (MF)                         | 0.03                        | 0.00                    | 0.03                            | 0.07 0.14 0.25                          | 97  |
| Vanguard Institutional Index Fund - Inst. Plus        | MF           | VIIIX  | eA US Passive S&P 500 Equity (MF)                           | 0.02                        | 0.00                    | 0.02                            | 0.05 0.10 0.17                          | 22  |
| Vanguard FTSE Social Index Fund - Inst.               | MF           | VFTAX  | eA US Passive Large Cap Equity (MF)                         | 0.14                        | 0.00                    | 0.14                            | 0.07 0.14 0.25                          | 97  |
| Vanguard Extended Market Index Fund - Inst.           | MF           | VIEIX  | eA US Passive Mid Cap Equity (MF)                           | 0.05                        | 0.00                    | 0.05                            | 0.05 0.15 0.19                          | 22  |
| Vanguard Total International Stock Index Fund - Inst. | MF           | VTSNX  | eA ACWI ex-US Passive Equity (MF)                           | 0.08                        | 0.00                    | 0.08                            | 0.11 0.20 0.32                          | 15  |
| Vanguard Developed Market Index Fund - Inst.          | MF           | VTMNX  | eA ACWI ex-US Passive Equity (MF)                           | 0.05                        | 0.00                    | 0.05                            | 0.11 0.20 0.32                          | 15  |
| Vanguard Emerging Markets Stock Index Fund - Inst.    | MF           | VEMIX  | eA Global Emerging Mkts Passive Equity (MF)                 | 0.10                        | 0.00                    | 0.10                            | 0.20 0.28 0.39                          | 22  |
| Vanguard Federal Money Market Fund - Inv.             | MF           | VMFXX  | eA US Cash Management (MF)                                  | 0.11                        | 0.00                    | 0.11                            | 0.14 0.18 0.31                          | 43  |
| T. Rowe Price Stable Value Common Trust Fund A        | CIT          |        | Aon Stable Value Peer Group – Total Fee including Wrap Fees | 0.44                        | 0.00                    | 0.44                            | 0.36 0.47 0.60                          | 16  |
| TIAA Traditional - RC                                 | SG           |        | Aon Stable Value Peer Group – Total Fee including Wrap Fees | 0.45                        | 0.15                    | 0.30                            | 0.36 0.47 0.60                          | 16  |
| TIAA Traditional - RCP                                | SG           |        | Aon Stable Value Peer Group – Total Fee including Wrap Fees | 0.45                        | 0.15                    | 0.30                            | 0.36 0.47 0.60                          | 16  |
| PIMCO Total Return Fund - Inst.                       | MF           | PTTRX  | eA US Core Fixed Income (MF)                                | 0.49                        | 0.00                    | 0.49                            | 0.38 0.44 0.50                          | 77  |
| DFA Inflation-Protected Securities Portfolio - I      | MF           | DIPSX  | eA US TIPS / Inflation Fixed Income (MF)                    | 0.11                        | 0.00                    | 0.11                            | 0.30 0.38 0.46                          | 25  |
| American Century High Income - Y                      | MF           | NPHIX  | eA US High Yield Fixed Income (MF)                          | 0.58                        | 0.00                    | 0.58                            | 0.57 0.68 0.73                          | 116 |
| T. Rowe Price Large Cap Growth Fund - I               | MF           | TRLGX  | eA US Large Cap Growth Equity (MF)                          | 0.55                        | 0.00                    | 0.55                            | 0.64 0.75 0.85                          | 167 |
| Diamond Hill Large Cap - Y                            | MF           | DHLYX  | eA US Large Cap Value Equity (MF)                           | 0.55                        | 0.00                    | 0.55                            | 0.59 0.70 0.81                          | 194 |
| William Blair Small/Mid Cap Growth Fund - I           | MF           | WSMDX  | eA US Small-Mid Cap Growth Equity (MF)                      | 0.99                        | 0.15                    | 0.84                            | 0.75 0.87 1.05                          | 34  |
| DFA U.S. Targeted Value - I                           | MF           | DFFVX  | eA US Small-Mid Cap Value Equity (MF)                       | 0.29                        | 0.00                    | 0.29                            | 0.80 0.88 1.06                          | 24  |
| Dodge & Cox Global Stock Fund - X                     | MF           | DOXWX  | eA All Global Equity (MF)                                   | 0.52                        | 0.00                    | 0.52                            | 0.62 0.80 0.99                          | 699 |
| GQG International Opportunities Fund                  | MF           | GSIYX  | eA ACWI ex-US All Cap Equity (MF)                           | 0.75                        | 0.00                    | 0.75                            | 0.75 0.85 0.97                          | 54  |
| Cohen and Steers Instl. Realty Shares                 | MF           | CSRIX  | eA US REIT (MF)                                             | 0.75                        | 0.00                    | 0.75                            | 0.75 0.84 1.05                          | 36  |