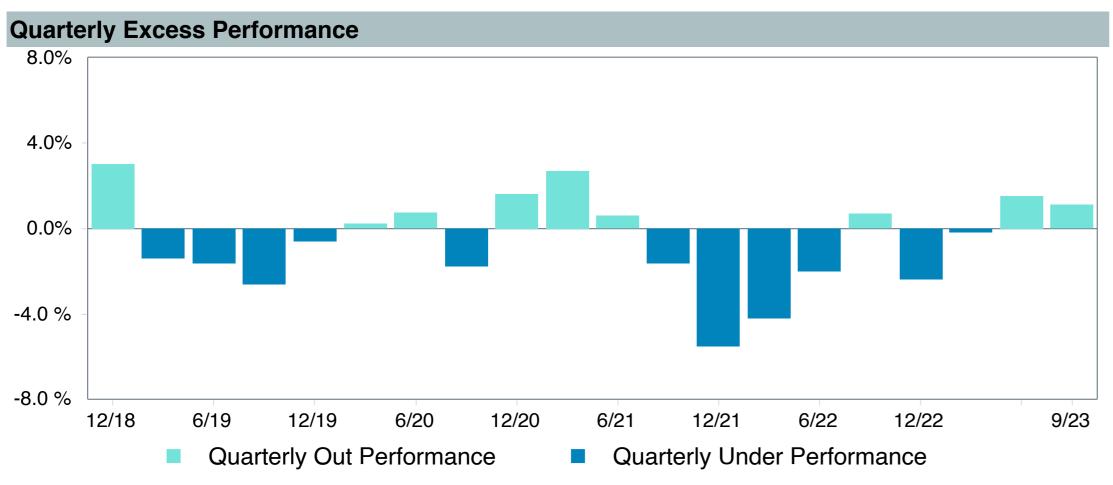

ce LC Gro;I (TRLGX)        |
| Fund Family:               | T. Rowe Price                        |
| Ticker:                    | TRLGX                                |
| Peer Group:                | IM U.S. Large Cap Growth Equity (MF) |
| Benchmark:                 | Russell 1000 Growth Index            |
| Fund Inception:            | 10/31/2001                           |
| Portfolio Manager:         | Taymour R. Tamaddon                  |
| Total Assets:              | \$16,692.20 Million                  |
| Total Assets Date:         | 09/30/2023                           |
| Gross Expense:             | 0.55%                                |
| Net Expense:               | 0.55%                                |
| Turnover:                  | 18%                                  |









## Peer Group Analysis





### **Risk Profile**





| 5 Years Historical Statistics           |                  |                   |                      |           |                 |       |      |        |                    |                    |
|-----------------------------------------|------------------|-------------------|----------------------|-----------|-----------------|-------|------|--------|--------------------|--------------------|
|                                         | Active<br>Return | Tracking<br>Error | Information<br>Ratio | R-Squared | Sharpe<br>Ratio | Alpha | Beta | Return | Standard Deviation | Actual Correlation |
| T. Rowe Price Large Cap Growth Fund - I | -2.39            | 3.83              | -0.62                | 0.97      | 0.47