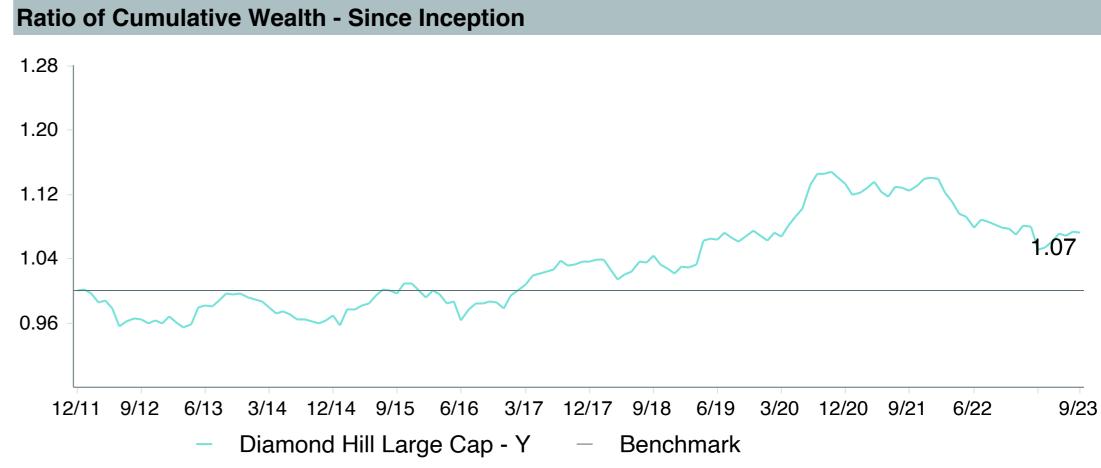

# Fee Analysis

|                                                       | Vehicle Type | Ticker | Universe Name                                               | Net<br>Expense Ratio<br>(%) | Revenue<br>Share<br>(%) | Effective<br>Net Expense<br>(%) | Peer Group Fee<br>(%)<br>25th 50th 75th |     |
|-------------------------------------------------------|--------------|--------|-------------------------------------------------------------|-----------------------------|-------------------------|---------------------------------|-----------------------------------------|-----|
| Tier II                                               |              |        |                                                             |                             |                         |                                 |                                         | -   |
| Vanguard Total Bond Market Index Fund - Inst.         | MF           | VBTIX  | eA US Passive Core Fixed Income (MF)                        | 0.04                        | 0.00                    | 0.04                            | 0.04 0.10 0.11                          | 14  |
| Vanguard Total International Bond Index Fund - Adm.   | MF           | VTABX  | eA Global Passive Fixed Income (MF)                         | 0.11                        | 0.00                    | 0.11                            | 0.15 0.15 0.20                          | 5   |
| Vanguard Total Stock Market Index Fund - Inst.        | MF           | VITSX  | eA US Passive Large Cap Equity (MF)                         | 0.03                        | 0.00                    | 0.03                            | 0.07 0.14 0.25                          | 97  |
| Vanguard Institutional Index Fund - Inst. Plus        | MF           | VIIIX  | eA US Passive S&P 500 Equity (MF)                           | 0.02                        | 0.00                    | 0.02                            | 0.05 0.10 0.17                          | 22  |
| Vanguard FTSE Social Index Fund - Inst.               | MF           | VFTAX  | eA US Passive Large Cap Equity (MF)                         | 0.14                        | 0.00                    | 0.14                            | 0.07 0.14 0.25                          | 97  |
| Vanguard Extended Market Index Fund - Inst.           | MF           | VIEIX  | eA US Passive Mid Cap Equity (MF)                           | 0.05                        | 0.00                    | 0.05                            | 0.05 0.15 0.19                          | 22  |
| Vanguard Total International Stock Index Fund - Inst. | MF           | VTSNX  | eA ACWI ex-US Passive Equity (MF)                           | 0.08                        | 0.00                    | 0.08                            | 0.11 0.20 0.32                          | 15  |
| Vanguard Developed Market Index Fund - Inst.          | MF           | VTMNX  | eA ACWI ex-US Passive Equity (MF)                           | 0.05                        | 0.00                    | 0.05                            | 0.11 0.20 0.32                          | 15  |
| Vanguard Emerging Markets Stock Index Fund - Inst.    | MF           | VEMIX  | eA Global Emerging Mkts Passive Equity (MF)                 | 0.10                        | 0.00                    | 0.10                            | 0.20 0.28 0.39                          | 22  |
| Vanguard Federal Money Market Fund - Inv.             | MF           | VMFXX  | eA US Cash Management (MF)                                  | 0.11                        | 0.00                    | 0.11                            | 0.14 0.18 0.31                          | 43  |
| T. Rowe Price Stable Value Common Trust Fund A        | CIT          |        | Aon Stable Value Peer Group – Total Fee including Wrap Fees | 0.44                        | 0.00                    | 0.44                            | 0.36 0.47 0.60                          | 16  |
| TIAA Traditional - RC                                 | SG           |        | Aon Stable Value Peer Group – Total Fee including Wrap Fees | 0.45                        | 0.15                    | 0.30                            | 0.36 0.47 0.60                          | 16  |
| TIAA Traditional - RCP                                | SG           |        | Aon Stable Value Peer Group – Total Fee including Wrap Fees | 0.45                        | 0.15                    | 0.30                            | 0.36 0.47 0.60                          | 16  |
| PIMCO Total Return Fund - Inst.                       | MF           | PTTRX  | eA US Core Fixed Income (MF)                                | 0.49                        | 0.00                    | 0.49                            | 0.38 0.44 0.50                          | 77  |
| DFA Inflation-Protected Securities Portfolio - I      | MF           | DIPSX  | eA US TIPS / Inflation Fixed Income (MF)                    | 0.11                        | 0.00                    | 0.11                            | 0.30 0.38 0.46                          | 25  |
| American Century High Income - Y                      | MF           | NPHIX  | eA US High Yield Fixed Income (MF)                          | 0.58                        | 0.00                    | 0.58                            | 0.57 0.68 0.73                          | 116 |
| T. Rowe Price Large Cap Growth Fund - I               | MF           | TRLGX  | eA US Large Cap Growth Equity (MF)                          | 0.55                        | 0.00                    | 0.55                            | 0.64 0.75 0.85                          | 167 |
| Diamond Hill Large Cap - Y                            | MF           | DHLYX  | eA US Large Cap Value Equity (MF)                           | 0.55                        | 0.00                    | 0.55                            | 0.59 0.70 0.81                          | 194 |
| William Blair Small/Mid Cap Growth Fund - I           | MF           | WSMDX  | eA US Small-Mid Cap Growth Equity (MF)                      | 0.99                        | 0.15                    | 0.84                            | 0.75 0.87 1.05                          | 34  |
| DFA U.S. Targeted Value - I                           | MF           | DFFVX  | eA US Small-Mid Cap Value Equity (MF)                       | 0.29                        | 0.00                    | 0.29                            | 0.80 0.88 1.06                          | 24  |
| Dodge & Cox Global Stock Fund - X                     | MF           | DOXWX  | eA All Global Equity (MF)                                   | 0.52                        | 0.00                    | 0.52                            | 0.62 0.80 0.99                          | 699 |
| GQG International Opportunities Fund                  | MF           | GSIYX  | eA ACWI ex-US All Cap Equity (MF)                           | 0.75                        | 0.00                    | 0.75                            | 0.75 0.85 0.97                          | 54  |
| Cohen and Steers Instl. Realty Shares                 | MF           | CSRIX  | eA US REIT (MF)                                             | 0.75                        | 0.00                    | 0.75                            | 0.75 0.84 1.05                          | 36  |