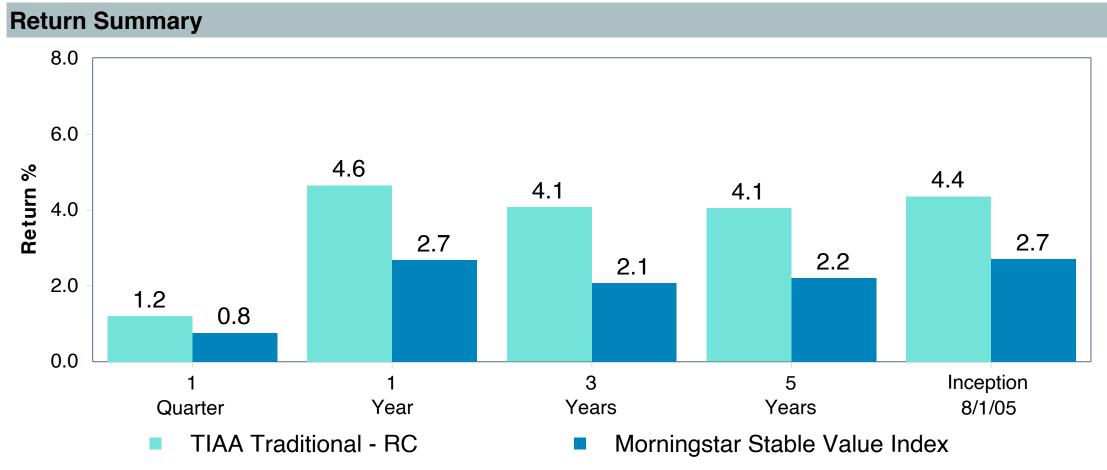

## September 30, 2023

|                                                 |                     | % of  |            |                   | Trailii<br>1 Yea |      | Trailing<br>3 Years | Trailing<br>5 Years | Traili<br>10 Ye |      |
|-------------------------------------------------|---------------------|-------|------------|-------------------|------------------|------|---------------------|---------------------|-----------------|------|
| Investment Fund                                 | Assets              | Total | Watch List | # of participants | Return           | Rank | Return Rank         | Return Rank         | Return          | Rank |
| Vanguard Institutional Index Fund - Instl. Plus | \$<br>253,779,698   | 8.9%  |            | 2,086             | 21.6%            | (20) | 10.1% (12)          | 9.9% (13)           | 11.9%           | (5)  |
| S&P 500 Index                                   |                     |       |            |                   | 21.6%            | (8)  | 10.2% (4)           | 9.9% (6)            | 11.9%           | (1)  |
| TIAA Traditional - RC                           | \$<br>232,284,910   | 8.1%  |            | 1,166             | 4.6%             | (3)  | 4.1% (1)            | 4.1% (1)            | 4.2%            | (1)  |
| Morningstar Stable Value Index                  |                     |       |            |                   | 2.7%             | (21) | 2.1% (12)           | 2.2% (13)           | 2.0%            | (14) |
| Vanguard Target Retirement 2035 Trust Plus      | \$<br>180,105,616   | 6.3%  |            | 471               | 14.7%            | (36) | 4.0% (60)           | 5.0% (44)           | 6.9%            | (16) |
| Vanguard Target 2035 Composite Index            |                     |       |            |                   | 15.0%            | (28) | 4.3% (41)           | 5.4% (18)           | 7.1%            | (8)  |
| Vanguard Target Retirement 2040 Trust Plus      | \$<br>178,558,975   | 6.2%  |            | 554               | 16.2%            | (59) | 4.9% (71)           | 5.5% (34)           | 7.4%            | (17) |
| Vanguard Target 2040 Composite Index            |                     |       |            |                   | 16.5%            | (42) | 5.2% (46)           | 5.8% (23)           | 7.6%            | (9)  |
| Vanguard Target Retirement 2045 Trust Plus      | \$<br>159,824,532   | 5.6%  |            | 653               | 17.8%            | (44) | 5.8% (52)           | 6.0% (37)           | 7.7%            | (18) |
| Vanguard Target 2045 Composite Index            |                     |       |            |                   | 18.0%            | (36) | 6.1% (36)           | 6.3% (16)           | 8.0%            | (10) |
| Vanguard Target Retirement 2030 Trust Plus      | \$<br>154,710,499   | 5.4%  |            | 343               | 13.2%            | (15) | 3.1% (54)           | 4.6% (29)           | 6.4%            | (17) |
| Vanguard Target 2030 Composite Index            |                     |       |            |                   | 13.5%            | (12) | 3.4% (28)           | 4.9% (13)           | 6.6%            | (6)  |
| Vanguard Developed Markets Index Plus           | \$<br>116,132,912   | 4.1%  |            | 1,773             | 24.1%            | (37) | 5.4% (36)           | 3.2% (58)           | 4.0%            | (46) |
| Vanguard Spliced Developed ex U.S. Index        |                     |       |            |                   | 23.8%            | (39) | 5.5% (35)           | 3.2% (58)           | 4.0%            | (45) |
| TIAA Traditional - RCP                          | \$<br>110,733,933   | 3.9%  |            | 601               | 3.9%             | (5)  | 3.3% (1)            | 3.3% (1)            | 3.4%            | (1)  |
| Morningstar Stable Value Index                  |                     |       |            |                   | 2.7%             | (21) | 2.1% (12)           | 2.2% (13)           | 2.0%            | (14) |
| Vanguard Target Retirement 2050 Trust Plus      | \$<br>105,930,950   | 3.7%  |            | 669               | 18.5%            | (40) | 6.0% (53)           | 6.1% (31)           | 7.8%            | (24) |
| Vanguard Target 2050 Composite Index            |                     |       |            |                   | 18.7%            | (31) | 6.3% (29)           | 6.4% (11)           | 8.0%            | (11) |
| Vanguard Target Retirement 2025 Trust Plus      | \$<br>104,521,257   | 3.6%  |            | 253               | 11.6%            | (12) | 2.3% (38)           | 4.2% (21)           | 5.9%            | (13) |
| Vanguard Target 2025 Composite Index            |                     |       |            |                   | 11.9%            | (8)  | 2.6% (21)           | 4.5% (10)           | 6.1%            | (3)  |
| Total                                           | \$<br>1,596,583,282 | 55.7% |            |                   |                  |      |                     |                     |                 |      |

# Fee Analysis

|                                                       | Vehicle Type | Ticker | Universe Name                                               | Net<br>Expense Ratio<br>(%) | Revenue<br>Share<br>(%) | Effective<br>Net Expense<br>(%) | Peer Group Fee<br>(%)<br>25th 50th 75th |     |
|-------------------------------------------------------|--------------|--------|-------------------------------------------------------------|-----------------------------|-------------------------|---------------------------------|-----------------------------------------|-----|
| Tier II                                               |              |        |                                                             |                             |                         |                                 |                                         | -   |
| Vanguard Total Bond Market Index Fund - Inst.         | MF           | VBTIX  | eA US Passive Core Fixed Income (MF)                        | 0.04                        | 0.00                    | 0.04                            | 0.04 0.10 0.11                          | 14  |
| Vanguard Total International Bond Index Fund - Adm.   | MF           | VTABX  | eA Global Passive Fixed Income (MF)                         | 0.11                        | 0.00                    | 0.11                            | 0.15 0.15 0.20                          | 5   |
| Vanguard Total Stock Market Index Fund - Inst.        | MF           | VITSX  | eA US Passive Large Cap Equity (MF)                         | 0.03                        | 0.00                    | 0.03                            | 0.07 0.14 0.25                          | 97  |
| Vanguard Institutional Index Fund - Inst. Plus        | MF           | VIIIX  | eA US Passive S&P 500 Equity (MF)                           | 0.02                        | 0.00                    | 0.02                            | 0.05 0.10 0.17                          | 22  |
| Vanguard FTSE Social Index Fund - Inst.               | MF           | VFTAX  | eA US Passive Large Cap Equity (MF)                         | 0.14                        | 0.00                    | 0.14                            | 0.07 0.14 0.25                          | 97  |
| Vanguard Extended Market Index Fund - Inst.           | MF           | VIEIX  | eA US Passive Mid Cap Equity (MF)                           | 0.05                        | 0.00                    | 0.05                            | 0.05 0.15 0.19                          | 22  |
| Vanguard Total International Stock Index Fund - Inst. | MF           | VTSNX  | eA ACWI ex-US Passive Equity (MF)                           | 0.08                        | 0.00                    | 0.08                            | 0.11 0.20 0.32                          | 15  |
| Vanguard Developed Market Index Fund - Inst.          | MF           | VTMNX  | eA ACWI ex-US Passive Equity (MF)                           | 0.05                        | 0.00                    | 0.05                            | 0.11 0.20 0.32                          | 15  |
| Vanguard Emerging Markets Stock Index Fund - Inst.    | MF           | VEMIX  | eA Global Emerging Mkts Passive Equity (MF)                 | 0.10                        | 0.00                    | 0.10                            | 0.20 0.28 0.39                          | 22  |
| Vanguard Federal Money Market Fund - Inv.             | MF           | VMFXX  | eA US Cash Management (MF)                                  | 0.11                        | 0.00                    | 0.11                            | 0.14 0.18 0.31                          | 43  |
| T. Rowe Price Stable Value Common Trust Fund A        | CIT          |        | Aon Stable Value Peer Group – Total Fee including Wrap Fees | 0.44                        | 0.00                    | 0.44                            | 0.36 0.47 0.60                          | 16  |
| TIAA Traditional - RC                                 | SG           |        | Aon Stable Value Peer Group – Total Fee including Wrap Fees | 0.45                        | 0.15                    | 0.30                            | 0.36 0.47 0.60                          | 16  |
| TIAA Traditional - RCP                                | SG           |        | Aon Stable Value Peer Group – Total Fee including Wrap Fees | 0.45                        | 0.15                    | 0.30                            | 0.36 0.47 0.60                          | 16  |
| PIMCO Total Return Fund - Inst.                       | MF           | PTTRX  | eA US Core Fixed Income (MF)                                | 0.49                        | 0.00                    | 0.49                            | 0.38 0.44 0.50                          | 77  |
| DFA Inflation-Protected Securities Portfolio - I      | MF           | DIPSX  | eA US TIPS / Inflation Fixed Income (MF)                    | 0.11                        | 0.00                    | 0.11                            | 0.30 0.38 0.46                          | 25  |
| American Century High Income - Y                      | MF           | NPHIX  | eA US High Yield Fixed Income (MF)                          | 0.58                        | 0.00                    | 0.58                            | 0.57 0.68 0.73                          | 116 |
| T. Rowe Price Large Cap Growth Fund - I               | MF           | TRLGX  | eA US Large Cap Growth Equity (MF)                          | 0.55                        | 0.00                    | 0.55                            | 0.64 0.75 0.85                          | 167 |
| Diamond Hill Large Cap - Y                            | MF           | DHLYX  | eA US Large Cap Value Equity (MF)                           | 0.55                        | 0.00                    | 0.55                            | 0.59 0.70 0.81                          | 194 |
| William Blair Small/Mid Cap Growth Fund - I           | MF           | WSMDX  | eA US Small-Mid Cap Growth Equity (MF)                      | 0.99                        | 0.15                    | 0.84                            | 0.75 0.87 1.05                          | 34  |
| DFA U.S. Targeted Value - I                           | MF           | DFFVX  | eA US Small-Mid Cap Value Equity (MF)                       | 0.29                        | 0.00                    | 0.29                            | 0.80 0.88 1.06                          | 24  |
| Dodge & Cox Global Stock Fund - X                     | MF           | DOXWX  | eA All Global Equity (MF)                                   | 0.52                        | 0.00                    | 0.52                            | 0.62 0.80 0.99                          | 699 |
| GQG International Opportunities Fund                  | MF           | GSIYX  | eA ACWI ex-US All Cap Equity (MF)                           | 0.75                        | 0.00                    | 0.75                            | 0.75 0.85 0.97                          | 54  |
| Cohen and Steers Instl. Realty Shares                 | MF           | CSRIX  | eA US REIT (MF)                                             | 0.75                        | 0.00                    | 0.75                            | 0.75 0.84 1.05                          | 36  |