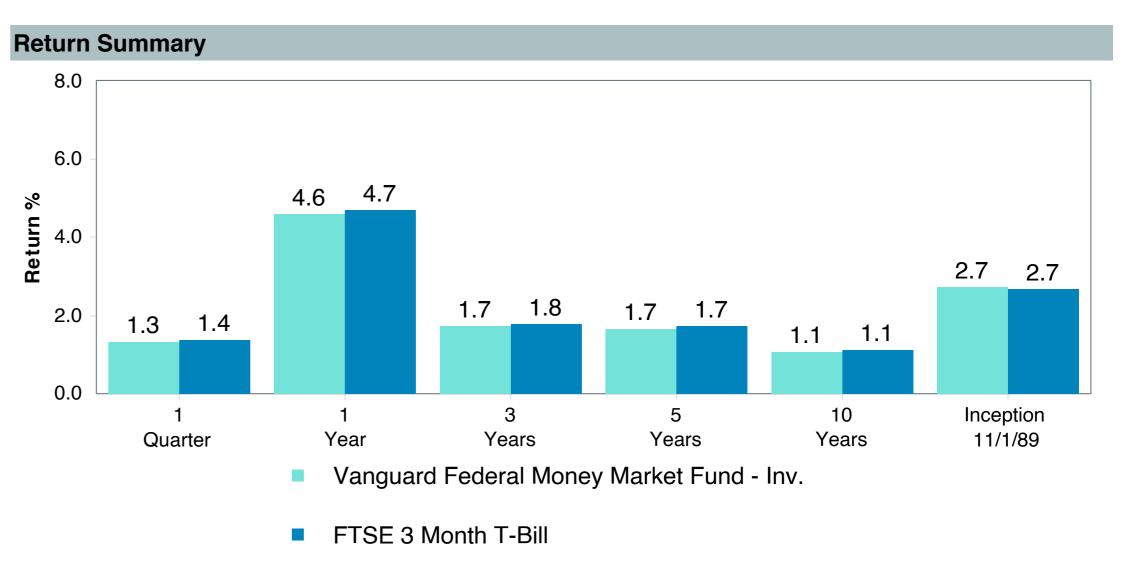

duct Name:              | Vanguard Fed MM;Inv (VMFXX)       |
| Fund Family:               | Vanguard                          |
| Ticker:                    | VMFXX                             |
| Peer Group:                | IM U.S. Taxable Money Market (MF) |
| Benchmark:                 | FTSE 3 Month T-Bill               |
| Fund Inception:            | 07/13/1981                        |
| Portfolio Manager:         | John C. Lanius                    |
| Total Assets:              | \$259,988.70 Million              |
| Total Assets Date:         | 08/31/2023                        |
| Gross Expense:             | 0.11%                             |
| Net Expense :              | 0.11%                             |
| Turnover:                  | -                                 |

















| 5 Years Historical Statistics             |                  |                   |                      |           |                 |       |      |        |                    |                    |
|-------------------------------------------|------------------|-------------------|----------------------|-----------|-----------------|-------|------|--------|--------------------|--------------------|
|                                           | Active<br>Return | Tracking<br>Error | Information<br>Ratio | R-Squared | Sharpe<br>Ratio | Alpha | Beta | Return | Standard Deviation | Actual Correlation |
| Vanguard Federal Money Market Fund - Inv. | -0.07            | 0.04              | -1.85                | 0.99      | -1.85           | -0.04 | 0.99 | 1.67   | 0.50