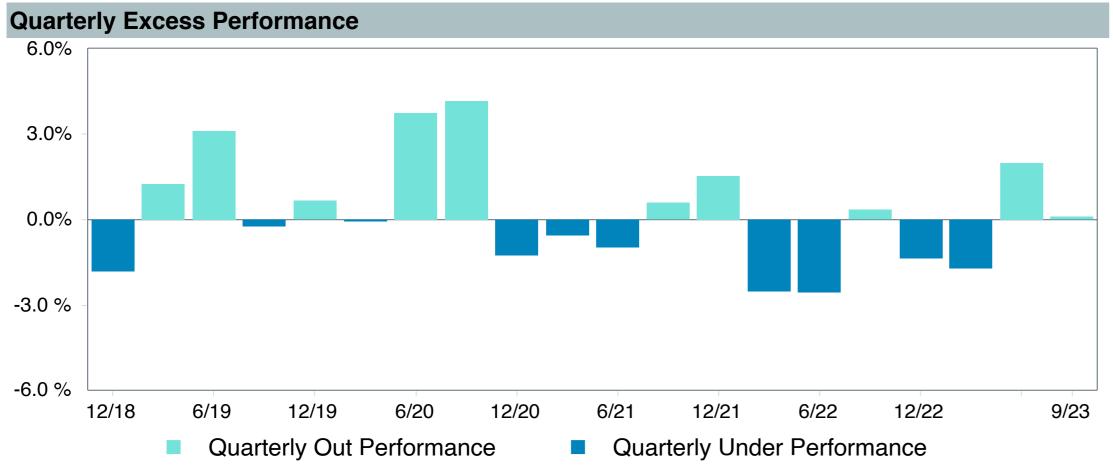

# Fee Analysis

|                                                       | Vehicle Type | Ticker | Universe Name                                               | Net<br>Expense Ratio<br>(%) | Revenue<br>Share<br>(%) | Effective<br>Net Expense<br>(%) | Peer Group Fee<br>(%)<br>25th 50th 75th |     |
|-------------------------------------------------------|--------------|--------|-------------------------------------------------------------|-----------------------------|-------------------------|---------------------------------|-----------------------------------------|-----|
| Tier II                                               |              |        |                                                             |                             |                         |                                 |                                         | -   |
| Vanguard Total Bond Market Index Fund - Inst.         | MF           | VBTIX  | eA US Passive Core Fixed Income (MF)                        | 0.04                        | 0.00                    | 0.04                            | 0.04 0.10 0.11                          | 14  |
| Vanguard Total International Bond Index Fund - Adm.   | MF           | VTABX  | eA Global Passive Fixed Income (MF)                         | 0.11                        | 0.00                    | 0.11                            | 0.15 0.15 0.20                          | 5   |
| Vanguard Total Stock Market Index Fund - Inst.        | MF           | VITSX  | eA US Passive Large Cap Equity (MF)                         | 0.03                        | 0.00                    | 0.03                            | 0.07 0.14 0.25                          | 97  |
| Vanguard Institutional Index Fund - Inst. Plus        | MF           | VIIIX  | eA US Passive S&P 500 Equity (MF)                           | 0.02                        | 0.00                    | 0.02                            | 0.05 0.10 0.17                          | 22  |
| Vanguard FTSE Social Index Fund - Inst.               | MF           | VFTAX  | eA US Passive Large Cap Equity (MF)                         | 0.14                        | 0.00                    | 0.14                            | 0.07 0.14 0.25                          | 97  |
| Vanguard Extended Market Index Fund - Inst.           | MF           | VIEIX  | eA US Passive Mid Cap Equity (MF)                           | 0.05                        | 0.00                    | 0.05                            | 0.05 0.15 0.19                          | 22  |
| Vanguard Total International Stock Index Fund - Inst. | MF           | VTSNX  | eA ACWI ex-US Passive Equity (MF)                           | 0.08                        | 0.00                    | 0.08                            | 0.11 0.20 0.32                          | 15  |
| Vanguard Developed Market Index Fund - Inst.          | MF           | VTMNX  | eA ACWI ex-US Passive Equity (MF)                           | 0.05                        | 0.00                    | 0.05                            | 0.11 0.20 0.32                          | 15  |
| Vanguard Emerging Markets Stock Index Fund - Inst.    | MF           | VEMIX  | eA Global Emerging Mkts Passive Equity (MF)                 | 0.10                        | 0.00                    | 0.10                            | 0.20 0.28 0.39                          | 22  |
| Vanguard Federal Money Market Fund - Inv.             | MF           | VMFXX  | eA US Cash Management (MF)                                  | 0.11                        | 0.00                    | 0.11                            | 0.14 0.18 0.31                          | 43  |
| T. Rowe Price Stable Value Common Trust Fund A        | CIT          |        | Aon Stable Value Peer Group – Total Fee including Wrap Fees | 0.44                        | 0.00                    | 0.44                            | 0.36 0.47 0.60                          | 16  |
| TIAA Traditional - RC                                 | SG           |        | Aon Stable Value Peer Group – Total Fee including Wrap Fees | 0.45                        | 0.15                    | 0.30                            | 0.36 0.47 0.60                          | 16  |
| TIAA Traditional - RCP                                | SG           |        | Aon Stable Value Peer Group – Total Fee including Wrap Fees | 0.45                        | 0.15                    | 0.30                            | 0.36 0.47 0.60                          | 16  |
| PIMCO Total Return Fund - Inst.                       | MF           | PTTRX  | eA US Core Fixed Income (MF)                                | 0.49                        | 0.00                    | 0.49                            | 0.38 0.44 0.50                          | 77  |
| DFA Inflation-Protected Securities Portfolio - I      | MF           | DIPSX  | eA US TIPS / Inflation Fixed Income (MF)                    | 0.11                        | 0.00                    | 0.11                            | 0.30 0.38 0.46                          | 25  |
| American Century High Income - Y                      | MF           | NPHIX  | eA US High Yield Fixed Income (MF)                          | 0.58                        | 0.00                    | 0.58                            | 0.57 0.68 0.73                          | 116 |
| T. Rowe Price Large Cap Growth Fund - I               | MF           | TRLGX  | eA US Large Cap Growth Equity (MF)                          | 0.55                        | 0.00                    | 0.55                            | 0.64 0.75 0.85                          | 167 |
| Diamond Hill Large Cap - Y                            | MF           | DHLYX  | eA US Large Cap Value Equity (MF)                           | 0.55                        | 0.00                    | 0.55                            | 0.59 0.70 0.81                          | 194 |
| William Blair Small/Mid Cap Growth Fund - I           | MF           | WSMDX  | eA US Small-Mid Cap Growth Equity (MF)                      | 0.99                        | 0.15                    | 0.84                            | 0.75 0.87 1.05                          | 34  |
| DFA U.S. Targeted Value - I                           | MF           | DFFVX  | eA US Small-Mid Cap Value Equity (MF)                       | 0.29                        | 0.00                    | 0.29                            | 0.80 0.88 1.06                          | 24  |
| Dodge & Cox Global Stock Fund - X                     | MF           | DOXWX  | eA All Global Equity (MF)                                   | 0.52                        | 0.00                    | 0.52                            | 0.62 0.80 0.99                          | 699 |
| GQG International Opportunities Fund                  | MF           | GSIYX  | eA ACWI ex-US All Cap Equity (MF)                           | 0.75                        | 0.00                    | 0.75                            | 0.75 0.85 0.97                          | 54  |
| Cohen and Steers Instl. Realty Shares                 | MF           | CSRIX  | eA US REIT (MF)                                             | 0.75                        | 0.00                    | 0.75                            | 0.75 0.84 1.05                          | 36  |