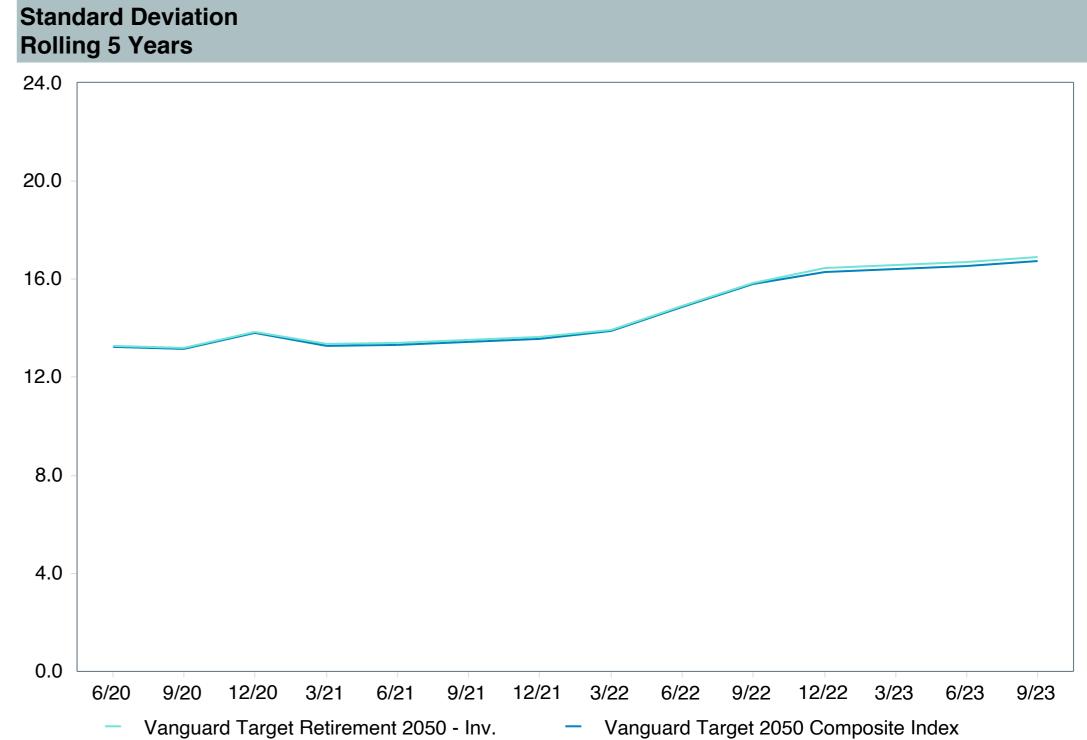

## **5 Year Comparative Performance**

### As of September 30, 2023

#### 5-yr Performance vs. Benchmark (Tiers II & III)