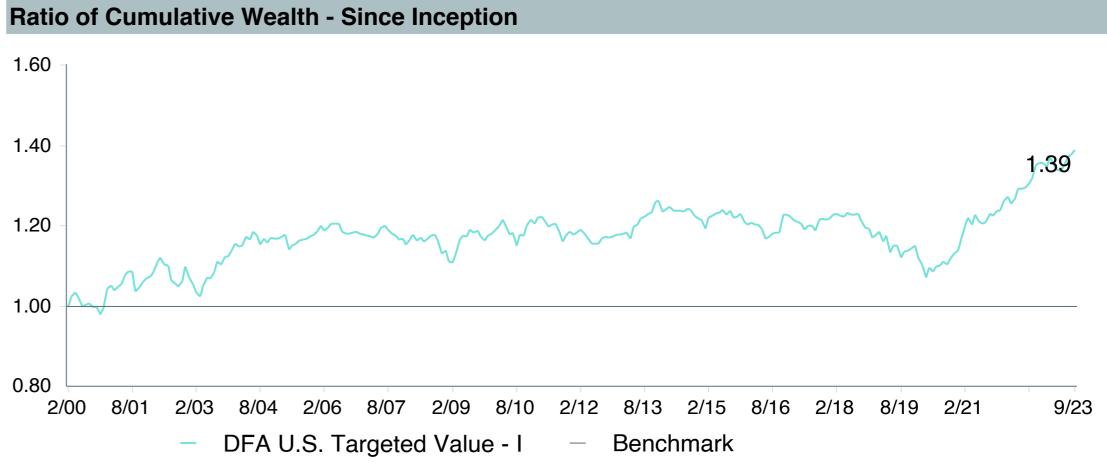

# Fee Analysis

|                                                       | Vehicle Type | Ticker | Universe Name                                               | Net<br>Expense Ratio<br>(%) | Revenue<br>Share<br>(%) | Effective<br>Net Expense<br>(%) | Peer Group Fee<br>(%)<br>25th 50th 75th |     |
|-------------------------------------------------------|--------------|--------|-------------------------------------------------------------|-----------------------------|-------------------------|---------------------------------|-----------------------------------------|-----|
| Tier II                                               |              |        |                                                             |                             |                         |                                 |                                         | -   |
| Vanguard Total Bond Market Index Fund - Inst.         | MF           | VBTIX  | eA US Passive Core Fixed Income (MF)                        | 0.04                        | 0.00                    | 0.04                            | 0.04 0.10 0.11                          | 14  |
| Vanguard Total International Bond Index Fund - Adm.   | MF           | VTABX  | eA Global Passive Fixed Income (MF)                         | 0.11                        | 0.00                    | 0.11                            | 0.15 0.15 0.20                          | 5   |
| Vanguard Total Stock Market Index Fund - Inst.        | MF           | VITSX  | eA US Passive Large Cap Equity (MF)                         | 0.03                        | 0.00                    | 0.03                            | 0.07 0.14 0.25                          | 97  |
| Vanguard Institutional Index Fund - Inst. Plus        | MF           | VIIIX  | eA US Passive S&P 500 Equity (MF)                           | 0.02                        | 0.00                    | 0.02                            | 0.05 0.10 0.17                          | 22  |
| Vanguard FTSE Social Index Fund - Inst.               | MF           | VFTAX  | eA US Passive Large Cap Equity (MF)                         | 0.14                        | 0.00                    | 0.14                            | 0.07 0.14 0.25                          | 97  |
| Vanguard Extended Market Index Fund - Inst.           | MF           | VIEIX  | eA US Passive Mid Cap Equity (MF)                           | 0.05                        | 0.00                    | 0.05                            | 0.05 0.15 0.19                          | 22  |
| Vanguard Total International Stock Index Fund - Inst. | MF           | VTSNX  | eA ACWI ex-US Passive Equity (MF)                           | 0.08                        | 0.00                    | 0.08                            | 0.11 0.20 0.32                          | 15  |
| Vanguard Developed Market Index Fund - Inst.          | MF           | VTMNX  | eA ACWI ex-US Passive Equity (MF)                           | 0.05                        | 0.00                    | 0.05                            | 0.11 0.20 0.32                          | 15  |
| Vanguard Emerging Markets Stock Index Fund - Inst.    | MF           | VEMIX  | eA Global Emerging Mkts Passive Equity (MF)                 | 0.10                        | 0.00                    | 0.10                            | 0.20 0.28 0.39                          | 22  |
| Vanguard Federal Money Market Fund - Inv.             | MF           | VMFXX  | eA US Cash Management (MF)                                  | 0.11                        | 0.00                    | 0.11                            | 0.14 0.18 0.31                          | 43  |
| T. Rowe Price Stable Value Common Trust Fund A        | CIT          |        | Aon Stable Value Peer Group – Total Fee including Wrap Fees | 0.44                        | 0.00                    | 0.44                            | 0.36 0.47 0.60                          | 16  |
| TIAA Traditional - RC                                 | SG           |        | Aon Stable Value Peer Group – Total Fee including Wrap Fees | 0.45                        | 0.15                    | 0.30                            | 0.36 0.47 0.60                          | 16  |
| TIAA Traditional - RCP                                | SG           |        | Aon Stable Value Peer Group – Total Fee including Wrap Fees | 0.45                        | 0.15                    | 0.30                            | 0.36 0.47 0.60                          | 16  |
| PIMCO Total Return Fund - Inst.                       | MF           | PTTRX  | eA US Core Fixed Income (MF)                                | 0.49                        | 0.00                    | 0.49                            | 0.38 0.44 0.50                          | 77  |
| DFA Inflation-Protected Securities Portfolio - I      | MF           | DIPSX  | eA US TIPS / Inflation Fixed Income (MF)                    | 0.11                        | 0.00                    | 0.11                            | 0.30 0.38 0.46                          | 25  |
| American Century High Income - Y                      | MF           | NPHIX  | eA US High Yield Fixed Income (MF)                          | 0.58                        | 0.00                    | 0.58                            | 0.57 0.68 0.73                          | 116 |
| T. Rowe Price Large Cap Growth Fund - I               | MF           | TRLGX  | eA US Large Cap Growth Equity (MF)                          | 0.55                        | 0.00                    | 0.55                            | 0.64 0.75 0.85                          | 167 |
| Diamond Hill Large Cap - Y                            | MF           | DHLYX  | eA US Large Cap Value Equity (MF)                           | 0.55                        | 0.00                    | 0.55                            | 0.59 0.70 0.81                          | 194 |
| William Blair Small/Mid Cap Growth Fund - I           | MF           | WSMDX  | eA US Small-Mid Cap Growth Equity (MF)                      | 0.99                        | 0.15                    | 0.84                            | 0.75 0.87 1.05                          | 34  |
| DFA U.S. Targeted Value - I                           | MF           | DFFVX  | eA US Small-Mid Cap Value Equity (MF)                       | 0.29                        | 0.00                    | 0.29                            | 0.80 0.88 1.06                          | 24  |
| Dodge & Cox Global Stock Fund - X                     | MF           | DOXWX  | eA All Global Equity (MF)                                   | 0.52                        | 0.00                    | 0.52                            | 0.62 0.80 0.99                          | 699 |
| GQG International Opportunities Fund                  | MF           | GSIYX  | eA ACWI ex-US All Cap Equity (MF)                           | 0.75                        | 0.00                    | 0.75                            | 0.75 0.85 0.97                          | 54  |
| Cohen and Steers Instl. Realty Shares                 | MF           | CSRIX  | eA US REIT (MF)                                             | 0.75                        | 0.00                    | 0.75                            | 0.75 0.84 1.05                          | 36  |