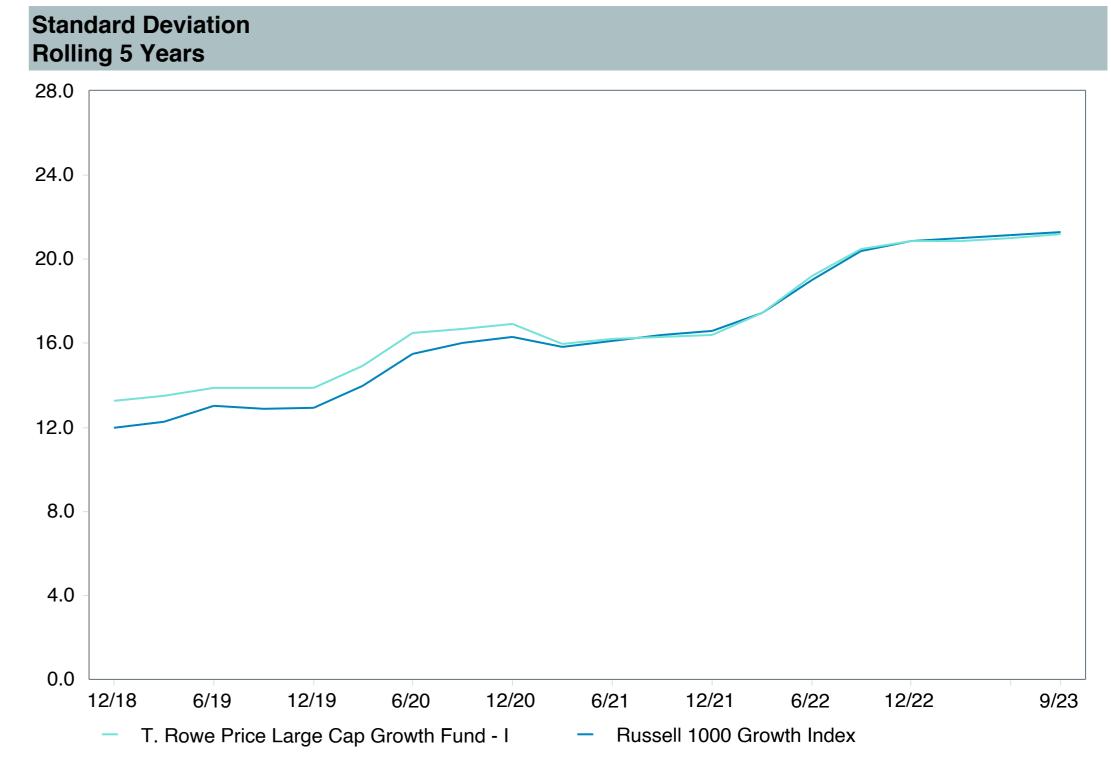

### As of September 30, 2023

|                                                | 1.                                     | 2.                                                           | 3.                                                      | 4.                                  | 5.                              | 6.                                      |                        | Watch Li               | st Status              |                        |
|------------------------------------------------|----------------------------------------|--------------------------------------------------------------|---------------------------------------------------------|-------------------------------------|---------------------------------|-----------------------------------------|------------------------|------------------------|------------------------|------------------------|
|                                                | Underperformed During Trailing 5 Years | Underperformed in<br>3 of 4<br>Trailing Calendar<br>Quarters | Diverged from Strategy and/or Portfolio Characteristics | Adverse Change in Portfolio Manager | Weak Manager<br>Research Rating | Significant<br>Organizational<br>Change | 3rd<br>Quarter<br>2023 | 2nd<br>Quarter<br>2023 | 1st<br>Quarter<br>2023 | 4th<br>Quarter<br>2022 |
| Vanguard Total Bond Market Index Fund          | No                                     | No                                                           | No                                                      | No                                  | No (Buy)                        | No                                      |                        |                        |                        |                        |
| Vanguard Total International Bond Index Fund   | No                                     | No                                                           | No                                                      | No                                  | No (Buy)                        | No                                      |                        |                        |                        |                        |
| Vanguard Total Stock Market Index Fund         | No                                     | No                                                           | No                                                      | No                                  | No (Buy)                        | No                                      |                        |                        |                        |                        |
| Vanguard Institutional Index Fund              | No                                     | No                                                           | No                                                      | No                                  | No (Buy)                        | No                                      |                        |                        |                        |                        |
| Vanguard FTSE Social Index Fund                | No                                     | No                                                           | No                                                      | No                                  | No (Buy)                        | No                                      |                        |                        |                        |                        |
| Vanguard Extended Market Index Fund            | No                                     | No                                                           | No                                                      | No                                  | No (Buy)                        | No                                      |                        |                        |                        |                        |
| Vangaurd Total International Stock Index Fund  | No                                     | No                                                           | No                                                      | No                                  | No (Buy)                        | No                                      |                        |                        |                        |                        |
| Vanguard Developed Market Index Fund           | No                                     | No                                                           | No                                                      | No                                  | No (Buy)                        | No                                      |                        |                        |                        |                        |
| Vanguard Emerging Markets Stock Index Fund     | Yes                                    | No                                                           | No                                                      | No                                  | No (Buy)                        | No                                      |                        |                        |                        |                        |
| Vanguard Federal Money Market Fund             | No                                     | No                                                           | No                                                      | No                                  | No (Buy)                        | No                                      |                        |                        |                        |                        |
| T. Rowe Price Stable Value Common Trust Fund A | Yes                                    | Yes                                                          | No                                                      | No                                  | No (Buy)                        | No                                      |                        |                        |                        |                        |
| TIAA Traditional - RC                          | No                                     | No                                                           | No                                                      | No                                  | No (Buy)                        | No                                      |                        |                        |                        |                        |
| TIAA Traditional - RCP                         | No                                     | No                                                           | No                                                      | No                                  | No (Buy)                        | No                                      |                        |                        |                        |                        |
| PIMCO Total Return Fund                        | No                                     | No                                                           | No                                                      | No                                  | No (Qualified)                  | No                                      |                        |                        |                        |                        |
| DFA Inflation-Protected Securities             | No                                     | No                                                           | No                                                      | No                                  | No (Buy)                        | No                                      |                        |                        |                        |                        |
| American Century High Income                   | No                                     | No                                                           | No                                                      | No                                  | No (Buy)                        | No                                      |                        |                        |                        |                        |
| T. Rowe Price Large Cap Growth Fund            | Yes                                    | No                                                           | No                                                      | No                                  | No (Buy)                        | No                                      |                        |                        |                        |                        |
| Diamond Hill Large Cap                         | No                                     | No                                                           | No                                                      | No                                  | No (Buy)                        | No                                      |                        |                        |                        |                        |
| William Blair Small/Mid Cap Growth Fund        | No                                     | No                                                           | No                                                      | No                                  | No (Buy)                        | No                                      |                        |                        |                        |                        |
| DFA U.S. Targeted Value                        | No                                     | No                                                           | No                                                      | No                                  | No (Buy)                        | No                                      |                        |                        |                        |                        |
| Dodge & Cox Global Stock Fund                  | No                                     | No                                                           | No                                                      | No                                  | No (Buy)                        | No                                      |                        |                        |                        |                        |
| GQG International Opportunities Fund           | No                                     | No                                                           | No                                                      | No                                  | No (Buy)                        | No                                      |                        |                        |                        |                        |
| Cohen & Steers Instl Realty Shares             | No                                     | Yes                                                          | No                                                      | No                                  | No (Buy)                        | No                                      |                        |                        |                        |                        |