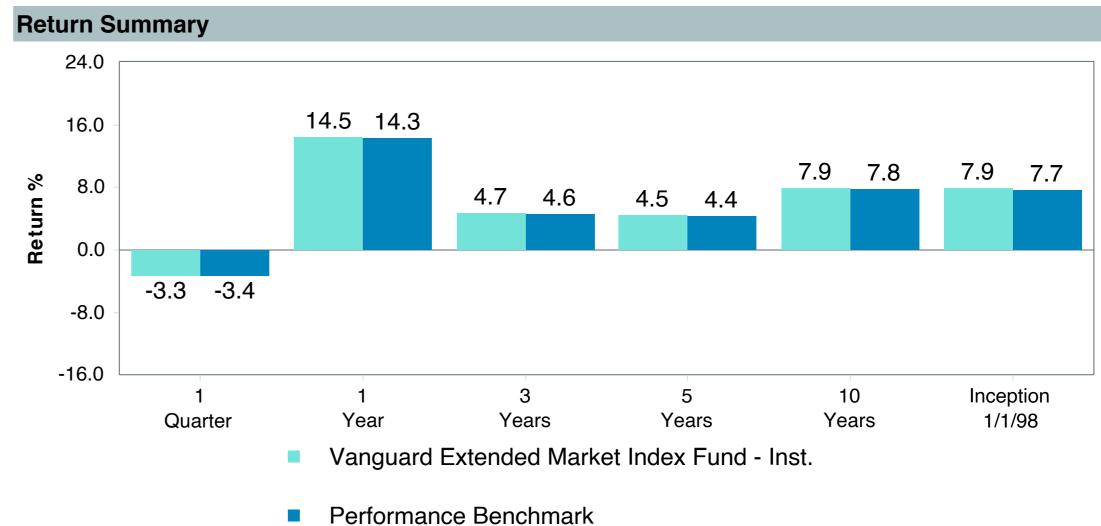

duct Name:              | Vanguard Ext MI;Inst (VIEIX)      |
| Fund Family:               | Vanguard                          |
| Ticker:                    | VIEIX                             |
| Peer Group:                | IM U.S. SMID Cap Core Equity (MF) |
| Benchmark:                 | Performance Benchmark             |
| Fund Inception:            | 07/07/1997                        |
| Portfolio Manager:         | Butler/Louie/Birkett              |
| Total Assets:              | \$14,213.70 Million               |
| Total Assets Date:         | 08/31/2023                        |
| Gross Expense:             | 0.05%                             |
| Net Expense :              | 0.05%                             |
| Turnover:                  | 11%                               |









### Ratio of Cumulative Wealth - Since Inception

|                                             | 1<br>Quarter | 1<br>Year  | 3<br>Years | 5<br>Years | 10<br>Years | 2022        | 2021       | 2020      |
|---------------------------------------------|--------------|------------|------------|------------|-------------|-------------|------------|-----------|
| Vanguard Extended Market Index Fund - Inst. | -3.34 (30)   | 14.49 (44) | 4.71 (100) | 4.53 (65)  | 7.92 (52)   | -26.46 (98) | 12.47 (99) | 32.23 (1) |
| Performance Benchmark                       | -3.38 (31)   | 14.28 (50) | 4.58 (100) | 4.40 (66)  | 7.80 (55)   | -26.54 (99) | 12.35 (99) | 32.17 (1) |
| 5th Percentile                              | 3.57         | 24.53      | 19.45      | 9.00       | 9.73        | -2.25