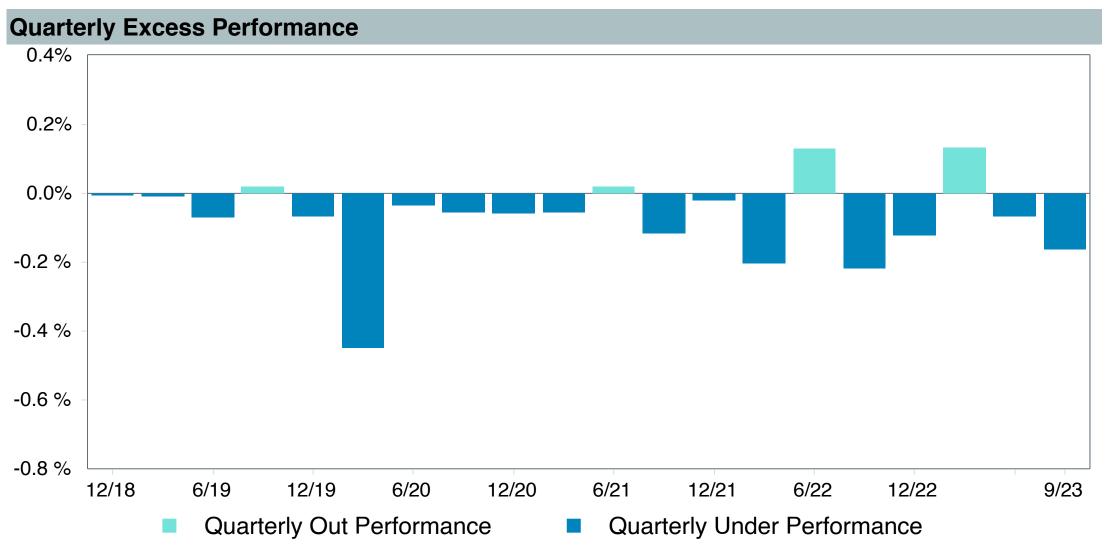

## **5 Year Comparative Performance**

### As of September 30, 2023

#### 5-yr Performance vs. Benchmark (Tiers II & III)