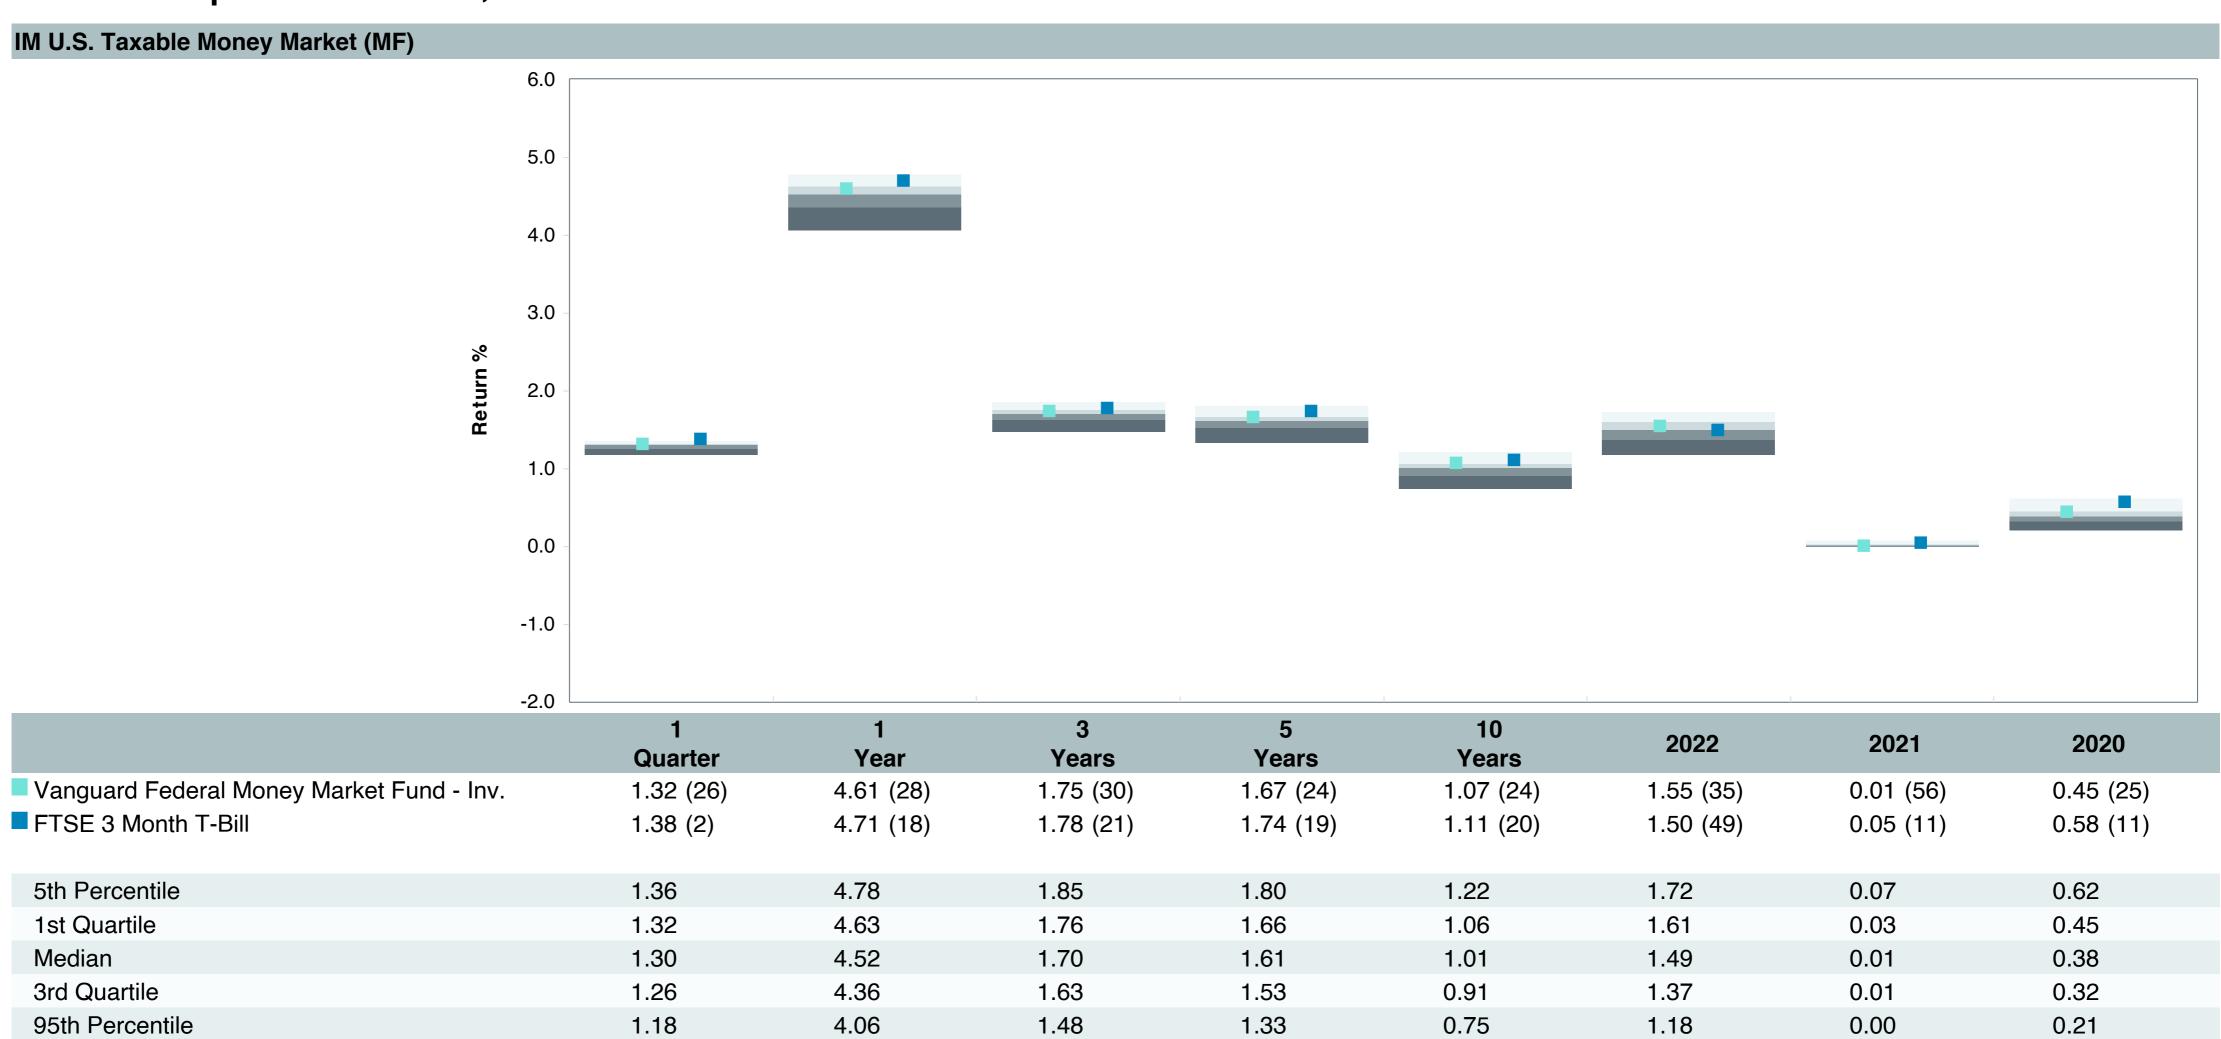

e:              | Vanguard Fed MM;Inv (VMFXX)       |
| Fund Family:               | Vanguard                          |
| Ticker:                    | VMFXX                             |
| Peer Group:                | IM U.S. Taxable Money Market (MF) |
| Benchmark:                 | FTSE 3 Month T-Bill               |
| Fund Inception:            | 07/13/1981                        |
| Portfolio Manager:         | John C. Lanius                    |
| Total Assets:              | \$259,988.70 Million              |
| Total Assets Date:         | 08/31/2023                        |
| Gross Expense:             | 0.11%                             |
| Net Expense :              | 0.11%                             |
| Turnover:                  | -                                 |

















| 5 Years Historical Statistics             |                  |                   |                      |           |                 |       |      |        |                    |                    |
|-------------------------------------------|------------------|-------------------|----------------------|-----------|-----------------|-------|------|--------|--------------------|--------------------|
|                                           | Active<br>Return | Tracking<br>Error | Information<br>Ratio | R-Squared | Sharpe<br>Ratio | Alpha | Beta | Return | Standard Deviation | Actual Correlation |
| Vanguard Federal Money Market Fund - Inv. | -0.07            | 0.04              | -1.85                | 0.99      | -1.85           | -0.04 | 0.99 | 1.67   | 0.50