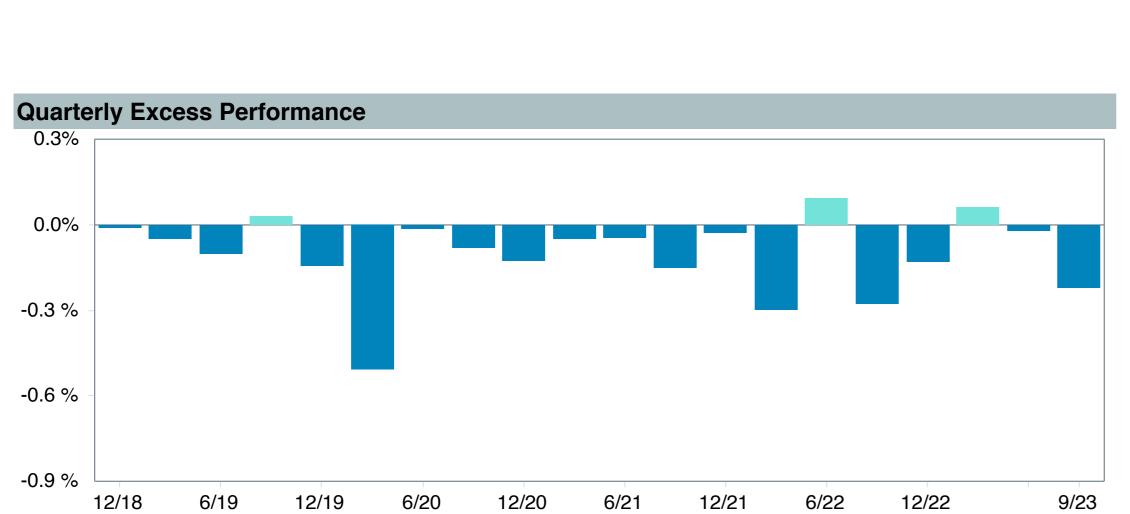

gt Ret2025;Inv (VTTVX)     |
| Fund Family:               | Vanguard                             |
| Ticker:                    | VTTVX                                |
| Peer Group:                | IM Mixed-Asset Target 2025 (MF)      |
| Benchmark:                 | Vanguard Target 2025 Composite Index |
| Fund Inception:            | 10/27/2003                           |
| Portfolio Manager:         | Team Managed                         |
| Total Assets:              | \$75,079.30 Million                  |
| Total Assets Date:         | 08/31/2023                           |
| Gross Expense:             | 0.08%                                |
| Net Expense:               | 0.08%                                |
| Turnover:                  | 14%                                  |



Quarterly Under Performance







-3.98

4.44

As of September 30, 2023



0.46

2.74

-16.87



95th Percentile

7.42

5.65





| 5 Years Historical Statistics          |                  |                   |                      |           |                 |       |      |        |                    |                    |
|----------------------------------------|------------------|-------------------|----------------------|-----------|-----------------|-------|------|--------|--------------------|--------------------|
|                                        | Active<br>Return | Tracking<br>Error | Information<br>Ratio | R-Squared | Sharpe<br>Ratio | Alpha | Beta | Return | Standard Deviation | Actual Correlation |
| Vanguard Target Retirement 2025 - Inv. | -0.40            | 0.