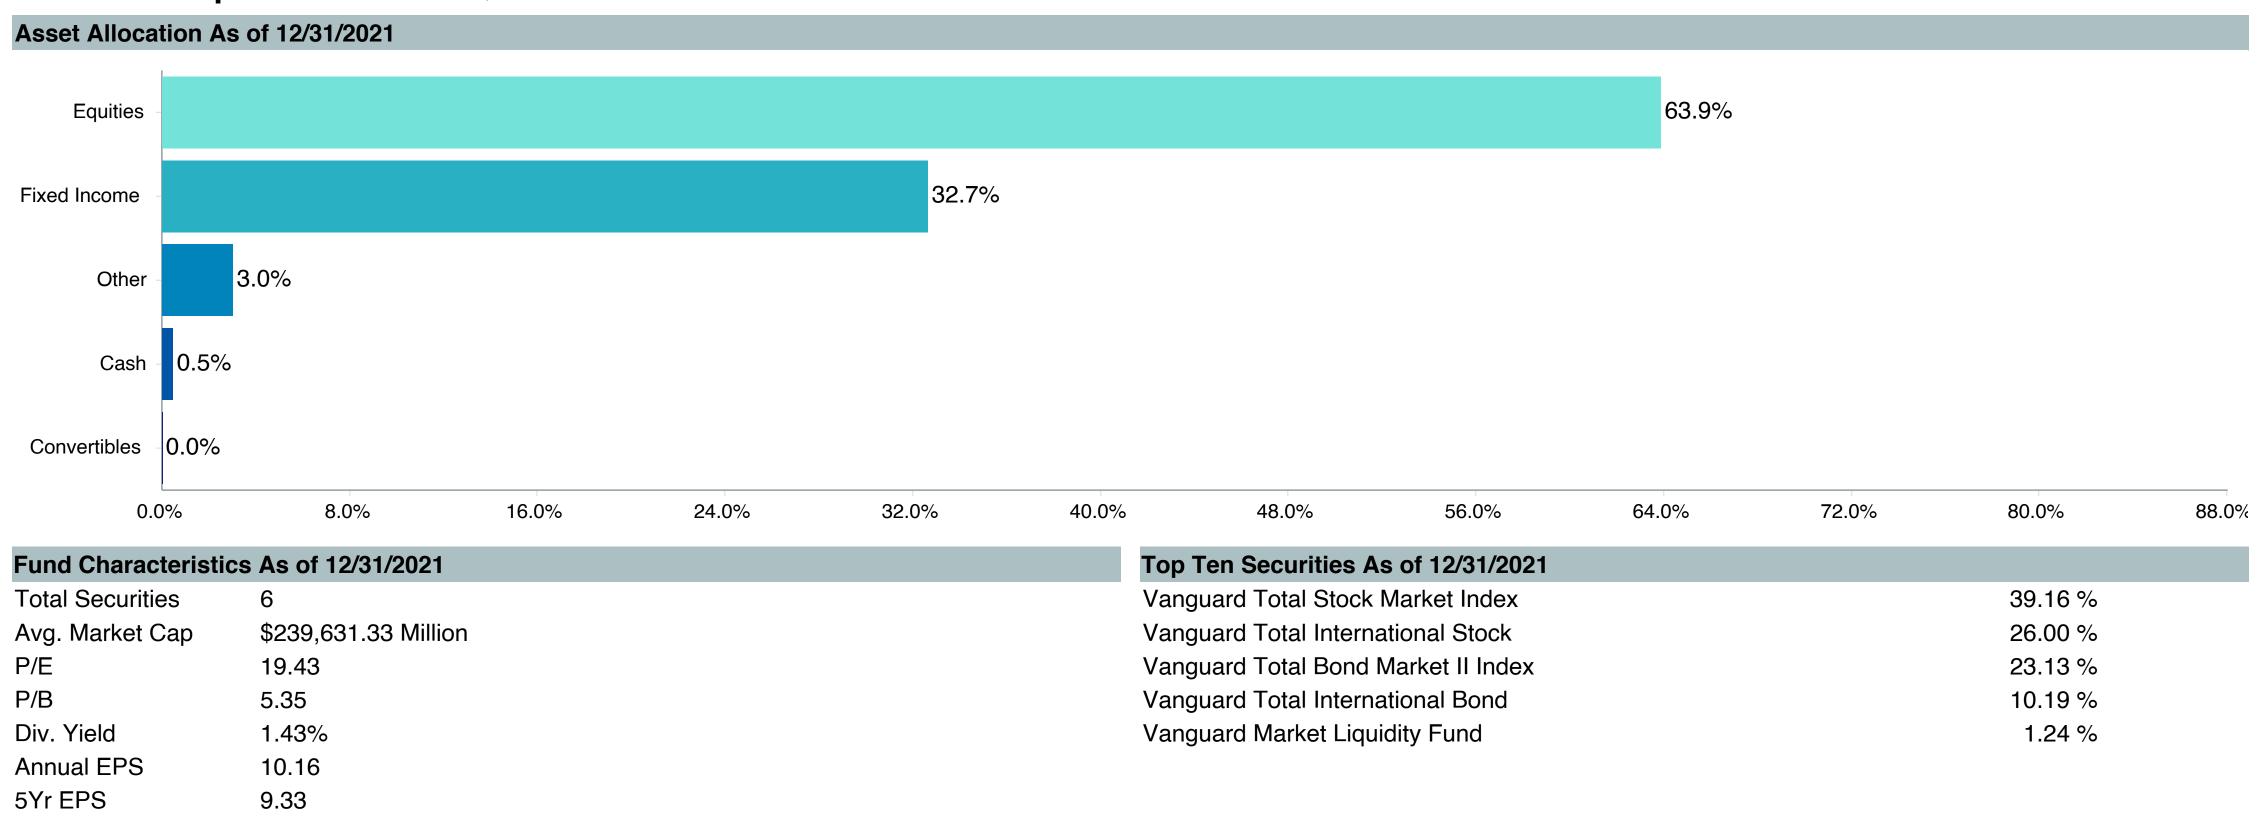

## **Asset Allocation Table**

|                                                                                       |                 | RPA                        |               |                                       | TSA                     |              |                 | Pre-99             |              |                 | 415(M)                 |               | Medical Resident |                        | Total         |             |                            |              |
|---------------------------------------------------------------------------------------|-----------------|----------------------------|---------------|---------------------------------------|-------------------------|--------------|-----------------|--------------------|--------------|-----------------|------------------------|---------------|------------------|------------------------|---------------|-------------|----------------------------|--------------|
| Fund                                                                                  |                 | (\$)                       | (%)           |                                       | (\$)                    | (%)          |                 | (\$)               | (%)          |                 | (\$)                   | (%)           |                  | (\$)                   | (%)           |             | (\$)                       | (%)          |
| TIER 1(a): Target Retirement Funds                                                    | \$              | 1,074,030,426              | 46.9%         | \$                                    | -                       | 0.0%         | \$              | -                  | 0.0%         | \$              | -                      | 0.0%          | \$               | -                      | 0.0%          | \$          | 1,074,030,426              | 37.5%        |
| Vanguard Target Retirement Income Trust Plus                                          | \$              | 46,740,282                 | 2.0%          | \$                                    | -                       | 0.0%         | \$              | -                  | 0.0%         | \$              | -                      | 0.0%          | \$               | -                      | 0.0%          | \$          | 46,740,282                 | 1.6%         |
| Vanguard Target Retirement 2020 Trust Plus                                            | \$              | 70,181,827                 | 3.1%          | \$                                    | -                       | 0.0%         | \$              | -                  | 0.0%         | \$              | -                      | 0.0%          | \$               | -                      | 0.0%          | \$          | 70,181,827                 | 2.4%         |
| Vanguard Target Retirement 2025 Trust Plus                                            | \$              | 104,521,257                | 4.6%          | Ş                                     | -                       | 0.0%         | Ş               | -                  | 0.0%         | Ş               | -                      | 0.0%          | Ş                | -                      | 0.0%          | \$          | 104,521,257                | 3.6%         |
| Vanguard Target Retirement 2030 Trust Plus                                            | Ş               | 154,710,499                | 6.8%          | Ş                                     | -                       | 0.0%         | Ş               | -                  | 0.0%         | Ş               | -                      | 0.0%          | Ş                | -                      | 0.0%          | Ş           | 154,710,499                | 5.4%         |
| Vanguard Target Retirement 2035 Trust Plus                                            | Ş               | 180,105,616                | 7.9%          | \<br>\<br>\                           | -                       | 0.0%         | \ \ \ \ \ \ \ \ | -                  | 0.0%         | \$              | -                      | 0.0%<br>0.0%  | \$               | -                      | 0.0%          | Ş<br>د      | 180,105,616                | 6.3%         |
| Vanguard Target Retirement 2040 Trust Plus Vanguard Target Retirement 2045 Trust Plus | ې<br>د          | 178,558,975<br>159,824,532 | 7.8%<br>7.0%  | ې<br>د                                | -<br>-                  | 0.0%<br>0.0% | ې<br>د          | -                  | 0.0%<br>0.0% | ې<br>د          | -                      | 0.0%          | ې<br>د           | <del>-</del>           | 0.0%<br>0.0%  | ې<br>د      | 178,558,975<br>159,824,532 | 6.2%<br>5.6% |
| Vanguard Target Retirement 2050 Trust Plus                                            | Š               | 105,930,950                | 4.6%          | Ś                                     | _                       | 0.0%         | Ś               | _                  | 0.0%         | Š               | _                      | 0.0%          | Ś                | _                      | 0.0%          | Š           | 105,930,950                | 3.7%         |
| Vanguard Target Retirement 2055 Trust Plus                                            | Ś               | 51,402,627                 | 2.2%          | Ś                                     | _                       | 0.0%         | Ś               | _                  | 0.0%         | Ś               | _                      | 0.0%          | Ś                | _                      | 0.0%          | Ś           | 51,402,627                 | 1.8%         |
| Vanguard Target Retirement 2060 Trust Plus                                            | \$              | 19,117,151                 | 0.8%          | \$                                    | -                       | 0.0%         | Ś               | _                  | 0.0%         | \$              | _                      | 0.0%          | Ś                | _                      | 0.0%          | \$          | 19,117,151                 | 0.7%         |
| Vanguard Target Retirement 2065 Trust Plus                                            | \$              | 2,921,821                  | 0.1%          | \$                                    | -                       | 0.0%         | \$              | -                  | 0.0%         | \$              | _                      | 0.0%          | \$               | _                      | 0.0%          | \$          | 2,921,821                  | 0.1%         |
| Vanguard Target Retirement 2070 Trust Plus                                            | \$              | 14,888                     | 0.0%          | \$                                    | -                       | 0.0%         | \$              | -                  | 0.0%         | \$              | -                      | 0.0%          | \$               | -                      | 0.0%          | \$          | 14,888                     | 0.0%         |
| TIER 1: Target Retirement Funds                                                       | \$              | -                          | 0.0%          | \$                                    | 95,718,170              | 20.5%        | \$              | 11,930,535         | 0.5%         | \$              | 15,804,811             | 48.9%         | \$               | 35,950,508             | 84.7%         | \$          | 159,404,024                | 5.6%         |
| Vanguard Target Retirement Income - Inv.                                              | \$              | -                          | 0.0%          | \$                                    | 12,449,092              | 0.5%         | \$              | 2,898,191          | 0.1%         | \$              | 1,163,548              | 3.6%          | \$               | 61,175                 | 0.1%          | \$          | 16,572,006                 | 0.6%         |
| Vanguard Target Retirement 2020 - Inv.                                                | \$              | -                          | 0.0%          | \$                                    | 10,829,438              | 2.3%         | \$              | 2,215,330          | 0.1%         | \$              | 1,845,883              | 5.7%          | \$               | 33,084                 | 0.1%          | \$          | 14,923,735                 | 0.5%         |
| Vanguard Target Retirement 2025 - Inv.                                                | Ş               | -                          | 0.0%          | Ş                                     | 18,508,242              | 4.0%         | Ş               | 2,525,057          | 0.1%         | Ş               | 2,689,082              | 8.3%          | Ş                | 141,736                | 0.3%          | Ş           | 23,864,118                 | 0.8%         |
| Vanguard Target Retirement 2030 - Inv.                                                | \ \ \ \ \ \ \ \ | -                          | 0.0%          | \ \ \ \ \ \                           | 16,417,069              | 3.5%         | Ş               | 2,734,849          | 0.1%         | \ \ \ \ \ \ \ \ | 2,657,898              | 8.2%          | Ş                | 380,013                | 0.9%          | Ş           | 22,189,828                 | 0.8%         |
| Vanguard Target Retirement 2035 - Inv.                                                | \ \ \ \ \       | -                          | 0.0%          | \<br>\<br>\                           | 12,142,505              | 2.6%         | Ş               | 915,261            | 0.0%         | \<br>\<br>\     | 1,514,553              | 4.7%          | Ş                | 1,242,627              | 2.9%<br>6.7%  | \<br>\<br>\ | 15,814,946                 | 0.6%         |
| Vanguard Target Retirement 2040 - Inv. Vanguard Target Retirement 2045 - Inv.         | Ş<br>Ċ          | -                          | 0.0%<br>0.0%  | ې<br>د                                | 11,504,892<br>5,711,779 | 2.5%<br>1.2% | Ş<br>Ċ          | 456,934<br>111,295 | 0.0%<br>0.0% | Ş<br>Ċ          | 3,243,116<br>1,668,641 | 10.0%<br>5.2% | ې<br>د           | 2,862,836<br>8,001,843 | 6.7%<br>18.8% | ې<br>د      | 18,067,779<br>15,493,558   | 0.6%<br>0.5% |
| Vanguard Target Retirement 2050 - Inv.                                                | Š               | _                          | 0.0%          | Ś                                     | 4,682,428               | 1.0%         | Ś               | 41,953             | 0.0%         | Š               | 831,783                | 2.6%          | Ś                | 11,600,986             | 27.3%         | Š           | 17,157,150                 | 0.6%         |
| Vanguard Target Retirement 2055 - Inv.                                                | Ś               | _                          | 0.0%          | Ś                                     | 2,513,440               | 0.5%         | Ś               | 12,696             | 0.0%         | Š               | 179,356                | 0.6%          | Ś                | 9,577,623              | 22.6%         | Ś           | 12,283,114                 | 0.4%         |
| Vanguard Target Retirement 2060 - Inv.                                                | Ś               | _                          | 0.0%          | Ś                                     | 767,395                 | 0.2%         | Ś               | -                  | 0.0%         | Ś               | -                      | 0.0%          | Ś                | 1,982,188              | 4.7%          | Ś           | 2,749,583                  | 0.1%         |
| Vanguard Target Retirement 2065 - Inv.                                                | \$              | -                          | 0.0%          | \$                                    | 166,182                 | 0.0%         | \$              | 18,969             | 0.0%         | \$              | 6,594                  | 0.0%          | \$               | 66,397                 | 0.2%          | \$          | 258,142                    | 0.0%         |
| Vanguard Target Retirement 2070 - Inv.                                                | \$              | -                          | 0.0%          | \$                                    | 25,708                  | 0.0%         | \$              | -                  | 0.0%         | \$              | 4,358                  | 0.0%          | \$               | -                      | 0.0%          | \$          | 30,066                     | 0.0%         |
| TIER 2: Core Funds                                                                    | \$              | 1,189,864,791              | 51.9%         | \$                                    | 365,249,804             | 78.3%        | \$              | 22,769,408         | 1.0%         | \$              | 16,412,353             | 50.8%         | \$               | 6,492,380              | 15.3%         | \$          | 1,600,788,736              | 55.8%        |
| Vanguard Total Bond Market Index Fund                                                 | Ş               | 47,715,309                 | 2.1%          | <b>\$</b>                             | 22,132,592              | 4.7%         | Ş               | 1,336,653          | 0.1%         | Ş               | 611,597                | 1.9%          | Ş                | 139,507                | 0.3%          | \$          | 71,935,658                 | 2.5%         |
| Vanguard Total International Bond Index Fund                                          | \$              | 5,350,203                  | 0.2%          | \$                                    | 3,191,444               | 0.7%         | \$              | 214,343            | 0.0%         | \$              | 152,461                | 0.5%          | \$               | 24,133                 | 0.1%          | \ \ \ \ \ \ | 8,932,583                  | 0.3%         |
| Vanguard Total Stock Market Index Fund                                                | Ş               | 63,414,095                 | 2.8%          | Þ                                     | 15,058,210              | 3.2%         | Ş               | 800,058            | 0.0%         | Ş               | 457,024                | 1.4%          | Ş                | 918,763                | 2.2%          | Þ           | 80,648,150                 | 2.8%         |
| Vanguard Institutional Index Fund                                                     | \$              | 192,085,984                | 8.4%          | \ \ \ \ \ \ \ \ \ \ \ \ \ \ \ \ \ \ \ | 54,808,070              | 11.8%        | \$              | 3,093,595          | 0.1%         | Ş               | 2,642,693              | 8.2%          | \$               | 1,149,355              | 2.7%          | Ş           | 253,779,698                | 8.9%         |
| Vanguard FTSE Social Index Fund                                                       | Ş<br>  .        | 10,308,151                 | 0.5%          | Ş<br>  .                              | 1,699,066               | 0.4%         | Ş<br>  .        | 102,996            | 0.0%         | Ş               | 258,809                | 0.8%          | \$<br>  .        | 140,942                | 0.3%          | \$<br>  .   | 12,509,964                 | 0.4%         |
| Vanguard Extended Market Index Fund                                                   | Ş               | 59,812,025                 | 2.6%          | Ş                                     | 16,000,826              | 3.4%         | Ş               | 1,122,530          | 0.0%         | Ş               | 636,953                | 2.0%          | Ş                | 309,918                | 0.7%          | Ş           | 77,882,252                 | 2.7%         |
| Vanguard Total International Stock Index                                              | \$              | 11,311,843                 | 0.5%          | \$                                    | 2,794,134               | 0.6%         | \$              | 346,639            | 0.0%         | \$              | 325,647                | 1.0%          | \$               | 54,307                 | 0.1%          | \$          | 14,832,572                 | 0.5%         |
| Vanguard Developed Market Index Fund                                                  | \$              | 87,293,113                 | 3.8%          | \$                                    | 25,642,890              | 5.5%         | \$              | 1,800,015          | 0.1%         | \$              | 909,357                | 2.8%          | \$               | 487,538                | 1.1%          | \$          | 116,132,912                | 4.1%         |
| Vanguard Emerging Markets Stock Index Fund                                            | \$              | 43,385,439                 | 1.9%          | \$                                    | 11,545,377              | 2.5%         | \$              | 826,070            | 0.0%         | \$              | 460,316                | 1.4%          | \$               | 275,317                | 0.6%          | \$          | 56,492,518                 | 2.0%         |
| Vanguard Federal Money Market Fund                                                    | \$              | 43,660,846                 | 1.9%          | \$                                    | 6,400,506               | 1.4%         | \$              | 1,641,629          | 0.1%         | \$              | 1,249,812              | 3.9%          | \$               | 164,914                | 0.4%          | \$          | 53,117,707                 | 1.9%         |
| T. Rowe Price Stable Value Common Trust Fund A                                        | \$              | 19,636,218                 | 0.9%          | \$                                    | -                       | 0.0%         | \$              | <del>-</del>       | 0.0%         | \$              | -                      | 0.0%          | \$               | -                      | 0.0%          | \$          | 19,636,218                 | 0.7%         |
| TIAA Traditional - RC                                                                 | \$              | 223,895,208                | 9.8%          | Ş                                     | 263,074                 | 0.1%         | Ş               | 4,346,901          | 0.2%         | Ş               | 3,372,215              | 10.4%         | Ş                | 407,512                | 1.0%          | \$          | 232,284,910                | 8.1%         |
| TIAA Traditional - RCP                                                                | Ş               | -                          | 0.0%          | \$                                    | 110,733,933             | 23.8%        | \$              | -                  | 0.0%         | \$              | 400.740                | 0.0%          | \$               | -                      | 0.0%          | \ \ \ \ \ \ | 110,733,933                | 3.9%         |
| PIMCO Total Return Fund DFA Inflation-Protected Securities Portfolio                  | ې<br>د          | 12,808,800<br>27,353,475   | 0.6%<br>1.2%  | ې<br>د                                | 7,710,806<br>7,884,409  | 1.7%<br>1.7% | ې<br>د          | 684,643<br>779,815 | 0.0%<br>0.0% | ې<br>د          | 469,742<br>488,052     | 1.5%<br>1.5%  | ې<br>د           | 35,147<br>116,216      | 0.1%<br>0.3%  | ې<br>د      | 21,709,138<br>36,621,967   | 0.8%<br>1.3% |
| American Century High Income                                                          | ۶<br>\$         | 34,504,622                 | 1.2 %<br>1.5% | ې<br>د                                | 11,240,611              | 2.4%         | ې<br>د          | 854,408            | 0.0%         | ١٩              | 849,151                | 2.6%          | ې<br>د           | 49,085                 | 0.5%          | ې<br>د      | 47,497,877                 | 1.7%         |
| T. Rowe Price Large Cap Growth Fund - I                                               | خ               | 46,713,047                 | 2.0%          | ٥                                     | 10,160,629              | 2.2%         | ٥               | 286,557            | 0.0%         | ٥               | 815,672                | 2.5%          | ٥                | 537,332                | 1.3%          | Ġ           | 58,513,237                 | 2.0%         |
| Diamond Hill Large Cap                                                                | ٥               | 59,466,113                 | 2.6%          | ٥                                     | 15,362,393              | 3.3%         | ٥               | 1,087,006          | 0.0%         | ٥               | 739,053                | 2.3%          | ٥                | 424,864                | 1.0%          | Ġ           | 77,079,430                 | 2.7%         |
| William Blair Small/Mid Cap Growth Fund                                               | ٥               | 30,163,770                 | 1.3%          | ٥                                     | 4,983,632               | 1.1%         | ٥               | 387,742            | 0.0%         | ٥               | 352,012                | 1.1%          | ٥                | 169,646                | 0.4%          | ن<br>د      | 36,056,802                 | 1.3%         |
| ·                                                                                     | ې               |                            |               | ٦                                     |                         |              | ٦               |                    |              | ٦               |                        |               | ٦                | •                      |               | ٦           |                            |              |
| DFA U.S. Targeted Value                                                               | \$              | 52,478,130                 | 2.3%          | \ \$                                  | 12,918,246              | 2.8%         | \$              | 969,623            | 0.0%         | \$              | 474,816                | 1.5%          | \$               | 317,473                | 0.7%          | Ş           | 67,158,289                 | 2.3%         |
| Dodge & Cox Global Stock Fund                                                         | \$              | 47,512,860                 | 2.1%          | \ \ \ \ \ \ \ \ \ \ \ \ \ \ \ \ \ \ \ | 9,870,412               | 2.1%         | \$              | 783,106            | 0.0%         | \ \$            | 314,473                | 1.0%          | \$               | 303,618                | 0.7%          | Ş           | 58,784,467                 | 2.1%         |
| GQG International Opportunities Fund                                                  | \$<br>  .       | 42,138,534                 | 1.8%          | Ş                                     | 7,647,373               | 1.6%         | Ş               | 703,766            | 0.0%         | \$              | 393,739                | 1.2%          | \$<br>  .        | 231,760                | 0.5%          | \$          | 51,115,172                 | 1.8%         |
| Cohen & Steers Instl Realty Shares                                                    | \$              | 28,857,006                 | 1.3%          | <b>\$</b>                             | 7,201,170               | 1.5%         | \$              | 601,313            | 0.0%         | \$              | 438,759                | 1.4%          | \$               | 235,034                | 0.6%          | \$          | 37,333,282                 | 1.3%         |
| TIER 3: Mutual Fund Window                                                            | \$              | 26,575,739                 | 1.2%          | \$                                    | 5,243,221               | 1.1%         | \$              | 174,434            | 0.0%         | \$              | 109,108                | 0.3%          | \$               | 8,008                  | 0.0%          | \$          | 32,110,510                 | 1.1%         |
|                                                                                       |                 |                            |               |                                       |                         |              |                 |                    |              |                 |                        |               |                  |                        |               |             |                            |              |
| Total                                                                                 | \$              | 2,290,470,956              | 100.0%        | \$                                    | 466,211,196             | 100.0%       | \$              | 34,874,376         | 100.0%       | \$              | 32,326,272             | 100.0%        | \$               | 42,450,896             | 100.0%        | \$          | 2,866,333,696              | 100.0%       |