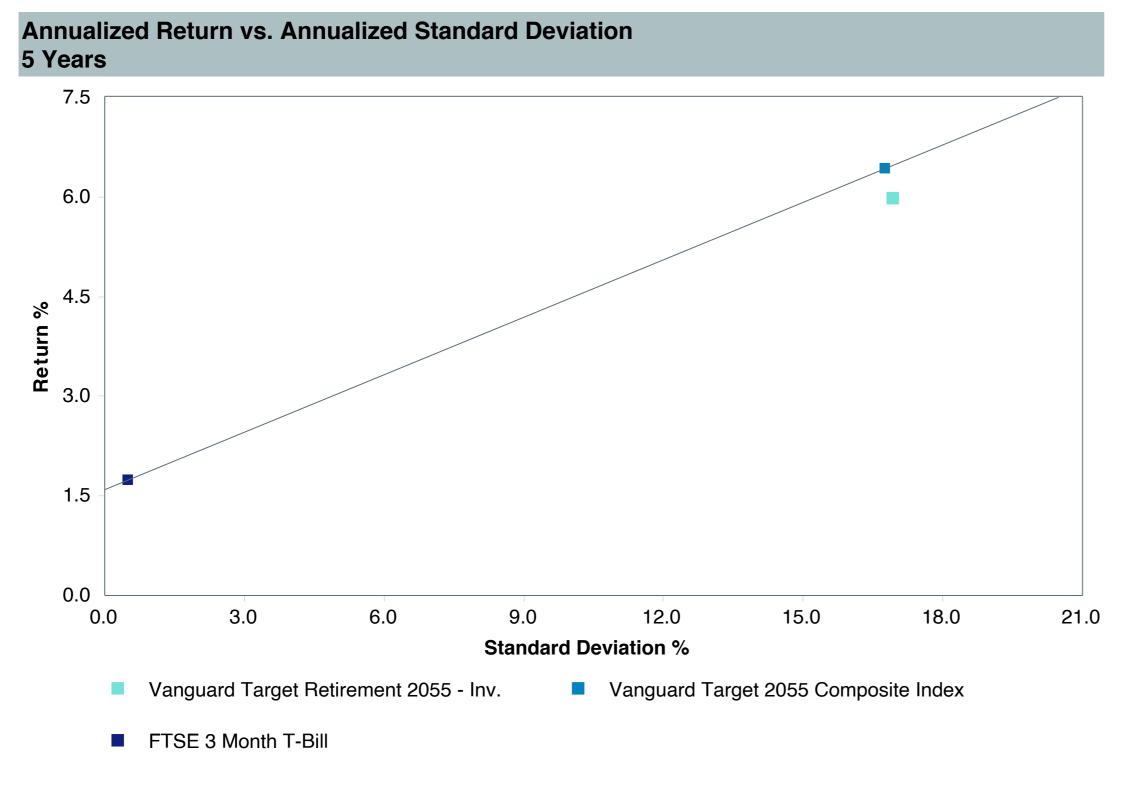

nv (VFFVX)     |
| Fund Family:               | Vanguard                             |
| Ticker:                    | VFFVX                                |
| Peer Group:                | IM Mixed-Asset Target 2055 (MF)      |
| Benchmark:                 | Vanguard Target 2055 Composite Index |
| Fund Inception:            | 08/18/2010                           |
| Portfolio Manager:         | Team Managed                         |
| Total Assets:              | \$38,102.30 Million                  |
| Total Assets Date:         | 08/31/2023                           |
| Gross Expense:             | 0.08%                                |
| Net Expense:               | 0.08%                                |
| Turnover:                  | 4%                                   |

















| 5 Years Historical Statistics          |                  |                   |                      |           |                 |       |      |        |                    |                    |
|----------------------------------------|------------------|-------------------|----------------------|-----------|-----------------|-------|------|--------|--------------------|--------------------|
|                                        | Active<br>Return | Tracking<br>Error | Information<br>Ratio | R-Squared | Sharpe<br>Ratio | Alpha | Beta | Return | Standard Deviation | Actual Correlation |
| Vanguard Target Retirement 2055 - Inv. | -0.39            | 0.77              | -0.50                | 1.00      | 0.33            | -0.45 | 1.01 | 5.99   | 16.93              | 1.00