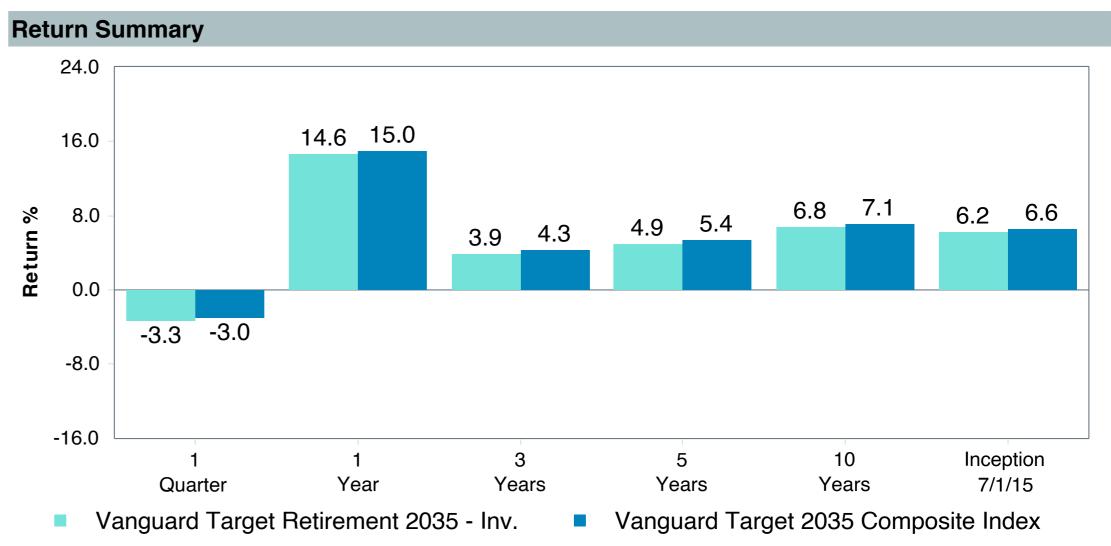

## **5 Year Comparative Performance**

### As of September 30, 2023

#### 5-yr Performance vs. Benchmark (Tiers II & III)