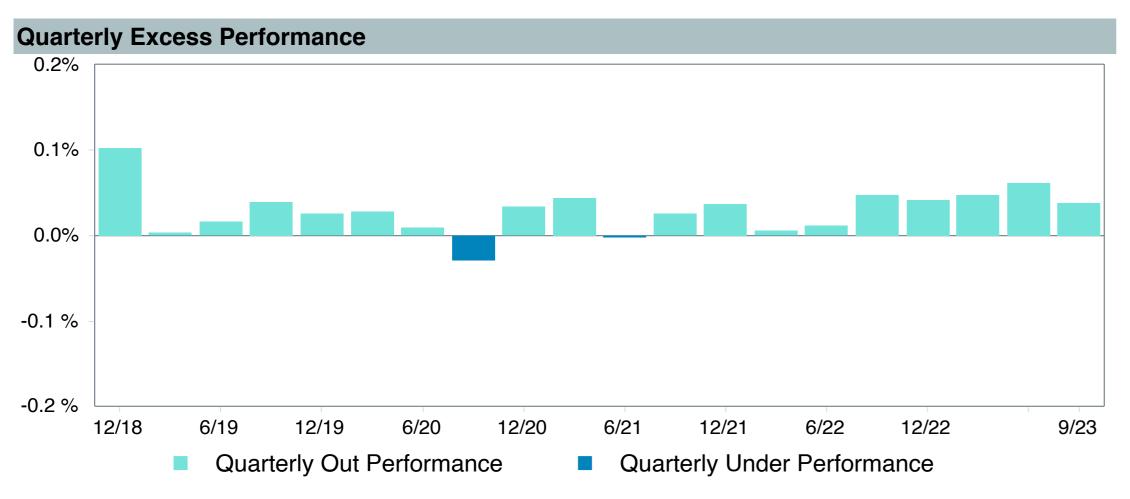

ct Name:              | Vanguard Ext MI;Inst (VIEIX)      |
| Fund Family:               | Vanguard                          |
| Ticker:                    | VIEIX                             |
| Peer Group:                | IM U.S. SMID Cap Core Equity (MF) |
| Benchmark:                 | Performance Benchmark             |
| Fund Inception:            | 07/07/1997                        |
| Portfolio Manager:         | Butler/Louie/Birkett              |
| Total Assets:              | \$14,213.70 Million               |
| Total Assets Date:         | 08/31/2023                        |
| Gross Expense:             | 0.05%                             |
| Net Expense :              | 0.05%                             |
| Turnover:                  | 11%                               |









### Ratio of Cumulative Wealth - Since Inception

|                                             | 1<br>Quarter | 1<br>Year  | 3<br>Years | 5<br>Years | 10<br>Years | 2022        | 2021       | 2020      |
|---------------------------------------------|--------------|------------|------------|------------|-------------|-------------|------------|-----------|
| Vanguard Extended Market Index Fund - Inst. | -3.34 (30)   | 14.49 (44) | 4.71 (100) | 4.53 (65)  | 7.92 (52)   | -26.46 (98) | 12.47 (99) | 32.23 (1) |
| Performance Benchmark                       | -3.38 (31)   | 14.28 (50) | 4.58 (100) | 4.40 (66)  | 7.80 (55)   | -26.54 (99) | 12.35 (99) | 32.17 (1) |
| 5th Percentile                              | 3.57         | 24.53      | 19.45      | 9.00       | 9.73        | -2.25