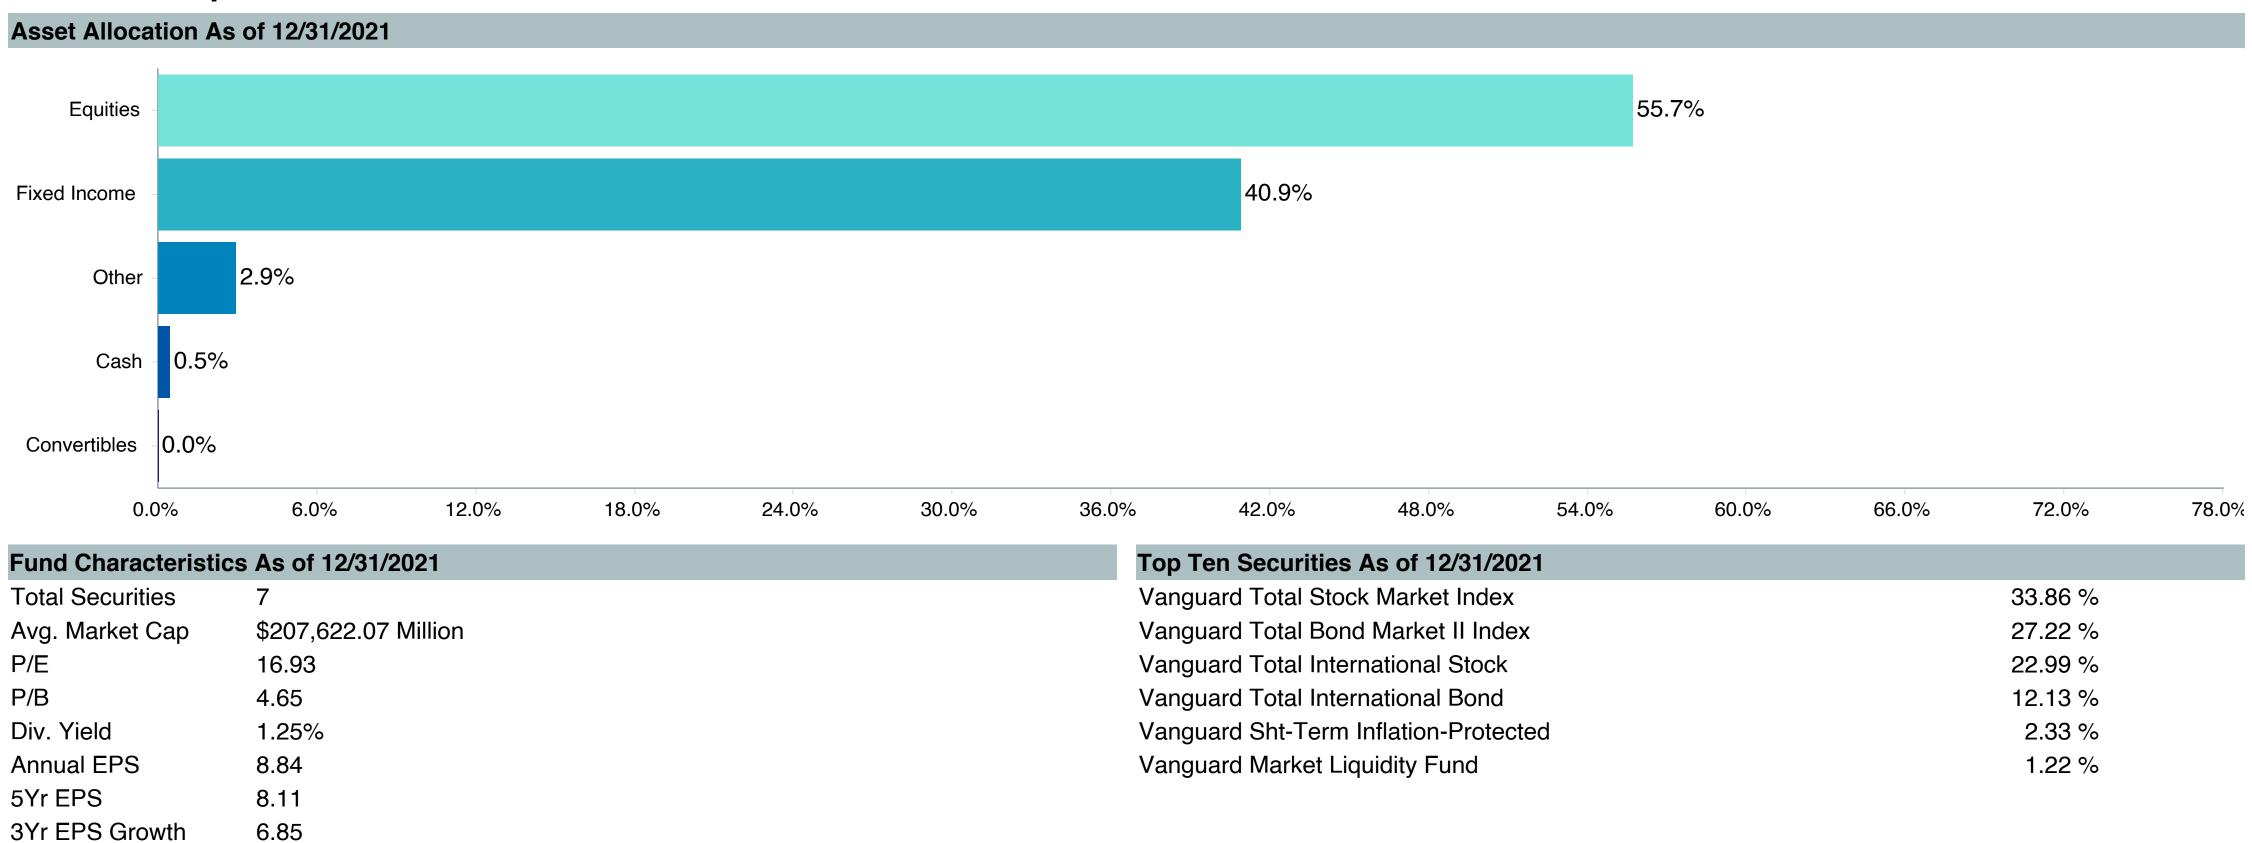

## **Asset Allocation Table**

|                                                                                       |                 | RPA                        |               |                                       | TSA                     |              |                 | Pre-99             |              |                 | 415(M)                 |               | Medical Resident |                        | Total         |             |                            |              |
|---------------------------------------------------------------------------------------|-----------------|----------------------------|---------------|---------------------------------------|-------------------------|--------------|-----------------|--------------------|--------------|-----------------|------------------------|---------------|------------------|------------------------|---------------|-------------|----------------------------|--------------|
| Fund                                                                                  |                 | (\$)                       | (%)           |                                       | (\$)                    | (%)          |                 | (\$)               | (%)          |                 | (\$)                   | (%)           |                  | (\$)                   | (%)           |             | (\$)                       | (%)          |
| TIER 1(a): Target Retirement Funds                                                    | \$              | 1,074,030,426              | 46.9%         | \$                                    | -                       | 0.0%         | \$              | -                  | 0.0%         | \$              | -                      | 0.0%          | \$               | -                      | 0.0%          | \$          | 1,074,030,426              | 37.5%        |
| Vanguard Target Retirement Income Trust Plus                                          | \$              | 46,740,282                 | 2.0%          | \$                                    | -                       | 0.0%         | \$              | -                  | 0.0%         | \$              | -                      | 0.0%          | \$               | -                      | 0.0%          | \$          | 46,740,282                 | 1.6%         |
| Vanguard Target Retirement 2020 Trust Plus                                            | \$              | 70,181,827                 | 3.1%          | \$                                    | -                       | 0.0%         | \$              | -                  | 0.0%         | \$              | -                      | 0.0%          | \$               | -                      | 0.0%          | \$          | 70,181,827                 | 2.4%         |
| Vanguard Target Retirement 2025 Trust Plus                                            | \$              | 104,521,257                | 4.6%          | Ş                                     | -                       | 0.0%         | Ş               | -                  | 0.0%         | Ş               | -                      | 0.0%          | Ş                | -                      | 0.0%          | \$          | 104,521,257                | 3.6%         |
| Vanguard Target Retirement 2030 Trust Plus                                            | Ş               | 154,710,499                | 6.8%          | Ş                                     | -                       | 0.0%         | Ş               | -                  | 0.0%         | Ş               | -                      | 0.0%          | Ş                | -                      | 0.0%          | Ş           | 154,710,499                | 5.4%         |
| Vanguard Target Retirement 2035 Trust Plus                                            | Ş               | 180,105,616                | 7.9%          | \<br>\<br>\                           | -                       | 0.0%         | \ \ \ \ \ \ \ \ | -                  | 0.0%         | \$              | -                      | 0.0%<br>0.0%  | \$               | -                      | 0.0%          | Ş<br>د      | 180,105,616                | 6.3%         |
| Vanguard Target Retirement 2040 Trust Plus Vanguard Target Retirement 2045 Trust Plus | ې<br>د          | 178,558,975<br>159,824,532 | 7.8%<br>7.0%  | ې<br>د                                | -<br>-                  | 0.0%<br>0.0% | ې<br>د          | -                  | 0.0%<br>0.0% | ې<br>د          | -                      | 0.0%          | ې<br>د           | <del>-</del>           | 0.0%<br>0.0%  | ې<br>د      | 178,558,975<br>159,824,532 | 6.2%<br>5.6% |
| Vanguard Target Retirement 2050 Trust Plus                                            | Š               | 105,930,950                | 4.6%          | Ś                                     | _                       | 0.0%         | Ś               | _                  | 0.0%         | Š               | _                      | 0.0%          | Ś                | _                      | 0.0%          | Š           | 105,930,950                | 3.7%         |
| Vanguard Target Retirement 2055 Trust Plus                                            | Ś               | 51,402,627                 | 2.2%          | Ś                                     | _                       | 0.0%         | Ś               | _                  | 0.0%         | Ś               | _                      | 0.0%          | Ś                | _                      | 0.0%          | Ś           | 51,402,627                 | 1.8%         |
| Vanguard Target Retirement 2060 Trust Plus                                            | \$              | 19,117,151                 | 0.8%          | \$                                    | -                       | 0.0%         | Ś               | _                  | 0.0%         | \$              | _                      | 0.0%          | Ś                | _                      | 0.0%          | \$          | 19,117,151                 | 0.7%         |
| Vanguard Target Retirement 2065 Trust Plus                                            | \$              | 2,921,821                  | 0.1%          | \$                                    | -                       | 0.0%         | \$              | -                  | 0.0%         | \$              | _                      | 0.0%          | \$               | _                      | 0.0%          | \$          | 2,921,821                  | 0.1%         |
| Vanguard Target Retirement 2070 Trust Plus                                            | \$              | 14,888                     | 0.0%          | \$                                    | -                       | 0.0%         | \$              | -                  | 0.0%         | \$              | -                      | 0.0%          | \$               | -                      | 0.0%          | \$          | 14,888                     | 0.0%         |
| TIER 1: Target Retirement Funds                                                       | \$              | -                          | 0.0%          | \$                                    | 95,718,170              | 20.5%        | \$              | 11,930,535         | 0.5%         | \$              | 15,804,811             | 48.9%         | \$               | 35,950,508             | 84.7%         | \$          | 159,404,024                | 5.6%         |
| Vanguard Target Retirement Income - Inv.                                              | \$              | -                          | 0.0%          | \$                                    | 12,449,092              | 0.5%         | \$              | 2,898,191          | 0.1%         | \$              | 1,163,548              | 3.6%          | \$               | 61,175                 | 0.1%          | \$          | 16,572,006                 | 0.6%         |
| Vanguard Target Retirement 2020 - Inv.                                                | \$              | -                          | 0.0%          | \$                                    | 10,829,438              | 2.3%         | \$              | 2,215,330          | 0.1%         | \$              | 1,845,883              | 5.7%          | \$               | 33,084                 | 0.1%          | \$          | 14,923,735                 | 0.5%         |
| Vanguard Target Retirement 2025 - Inv.                                                | Ş               | -                          | 0.0%          | Ş                                     | 18,508,242              | 4.0%         | Ş               | 2,525,057          | 0.1%         | Ş               | 2,689,082              | 8.3%          | Ş                | 141,736                | 0.3%          | Ş           | 23,864,118                 | 0.8%         |
| Vanguard Target Retirement 2030 - Inv.                                                | \ \ \ \ \ \ \ \ | -                          | 0.0%          | \ \ \ \ \ \                           | 16,417,069              | 3.5%         | Ş               | 2,734,849          | 0.1%         | \ \ \ \ \ \ \ \ | 2,657,898              | 8.2%          | Ş                | 380,013                | 0.9%          | Ş           | 22,189,828                 | 0.8%         |
| Vanguard Target Retirement 2035 - Inv.                                                | \ \ \ \ \       | -                          | 0.0%          | \<br>\<br>\                           | 12,142,505              | 2.6%         | Ş               | 915,261            | 0.0%         | \<br>\<br>\     | 1,514,553              | 4.7%          | Ş                | 1,242,627              | 2.9%<br>6.7%  | \<br>\<br>\ | 15,814,946                 | 0.6%         |
| Vanguard Target Retirement 2040 - Inv. Vanguard Target Retirement 2045 - Inv.         | Ş<br>Ċ          | -                          | 0.0%<br>0.0%  | ې<br>د                                | 11,504,892<br>5,711,779 | 2.5%<br>1.2% | Ş<br>Ċ          | 456,934<br>111,295 | 0.0%<br>0.0% | Ş<br>Ċ          | 3,243,116<br>1,668,641 | 10.0%<br>5.2% | ې<br>د           | 2,862,836<br>8,001,843 | 6.7%<br>18.8% | ې<br>د      | 18,067,779<br>15,493,558   | 0.6%<br>0.5% |
| Vanguard Target Retirement 2050 - Inv.                                                | Š               | _                          | 0.0%          | Ś                                     | 4,682,428               | 1.0%         | Ś               | 41,953             | 0.0%         | Š               | 831,783                | 2.6%          | Ś                | 11,600,986             | 27.3%         | Š           | 17,157,150                 | 0.6%         |
| Vanguard Target Retirement 2055 - Inv.                                                | Ś               | _                          | 0.0%          | Ś                                     | 2,513,440               | 0.5%         | Ś               | 12,696             | 0.0%         | Š               | 179,356                | 0.6%          | Ś                | 9,577,623              | 22.6%         | Ś           | 12,283,114                 | 0.4%         |
| Vanguard Target Retirement 2060 - Inv.                                                | Ś               | _                          | 0.0%          | Ś                                     | 767,395                 | 0.2%         | Ś               | -                  | 0.0%         | Ś               | -                      | 0.0%          | Ś                | 1,982,188              | 4.7%          | Ś           | 2,749,583                  | 0.1%         |
| Vanguard Target Retirement 2065 - Inv.                                                | \$              | -                          | 0.0%          | \$                                    | 166,182                 | 0.0%         | \$              | 18,969             | 0.0%         | \$              | 6,594                  | 0.0%          | \$               | 66,397                 | 0.2%          | \$          | 258,142                    | 0.0%         |
| Vanguard Target Retirement 2070 - Inv.                                                | \$              | -                          | 0.0%          | \$                                    | 25,708                  | 0.0%         | \$              | -                  | 0.0%         | \$              | 4,358                  | 0.0%          | \$               | -                      | 0.0%          | \$          | 30,066                     | 0.0%         |
| TIER 2: Core Funds                                                                    | \$              | 1,189,864,791              | 51.9%         | \$                                    | 365,249,804             | 78.3%        | \$              | 22,769,408         | 1.0%         | \$              | 16,412,353             | 50.8%         | \$               | 6,492,380              | 15.3%         | \$          | 1,600,788,736              | 55.8%        |
| Vanguard Total Bond Market Index Fund                                                 | Ş               | 47,715,309                 | 2.1%          | <b>\$</b>                             | 22,132,592              | 4.7%         | Ş               | 1,336,653          | 0.1%         | Ş               | 611,597                | 1.9%          | Ş                | 139,507                | 0.3%          | \$          | 71,935,658                 | 2.5%         |
| Vanguard Total International Bond Index Fund                                          | \$              | 5,350,203                  | 0.2%          | \$                                    | 3,191,444               | 0.7%         | \$              | 214,343            | 0.0%         | \$              | 152,461                | 0.5%          | \$               | 24,133                 | 0.1%          | \ \ \ \ \ \ | 8,932,583                  | 0.3%         |
| Vanguard Total Stock Market Index Fund                                                | Ş               | 63,414,095                 | 2.8%          | Þ                                     | 15,058,210              | 3.2%         | Ş               | 800,058            | 0.0%         | Ş               | 457,024                | 1.4%          | Ş                | 918,763                | 2.2%          | Þ           | 80,648,150                 | 2.8%         |
| Vanguard Institutional Index Fund                                                     | \$              | 192,085,984                | 8.4%          | \ \ \ \ \ \ \ \ \ \ \ \ \ \ \ \ \ \ \ | 54,808,070              | 11.8%        | \$              | 3,093,595          | 0.1%         | Ş               | 2,642,693              | 8.2%          | \$               | 1,149,355              | 2.7%          | Ş           | 253,779,698                | 8.9%         |
| Vanguard FTSE Social Index Fund                                                       | Ş<br>  .        | 10,308,151                 | 0.5%          | Ş<br>  .                              | 1,699,066               | 0.4%         | Ş<br>  .        | 102,996            | 0.0%         | Ş               | 258,809                | 0.8%          | \$<br>  .        | 140,942                | 0.3%          | \$<br>  .   | 12,509,964                 | 0.4%         |
| Vanguard Extended Market Index Fund                                                   | Ş               | 59,812,025                 | 2.6%          | Ş                                     | 16,000,826              | 3.4%         | Ş               | 1,122,530          | 0.0%         | Ş               | 636,953                | 2.0%          | Ş                | 309,918                | 0.7%          | Ş           | 77,882,252                 | 2.7%         |
| Vanguard Total International Stock Index                                              | \$              | 11,311,843                 | 0.5%          | \$                                    | 2,794,134               | 0.6%         | \$              | 346,639            | 0.0%         | \$              | 325,647                | 1.0%          | \$               | 54,307                 | 0.1%          | \$          | 14,832,572                 | 0.5%         |
| Vanguard Developed Market Index Fund                                                  | \$              | 87,293,113                 | 3.8%          | \$                                    | 25,642,890              | 5.5%         | \$              | 1,800,015          | 0.1%         | \$              | 909,357                | 2.8%          | \$               | 487,538                | 1.1%          | \$          | 116,132,912                | 4.1%         |
| Vanguard Emerging Markets Stock Index Fund                                            | \$              | 43,385,439                 | 1.9%          | \$                                    | 11,545,377              | 2.5%         | \$              | 826,070            | 0.0%         | \$              | 460,316                | 1.4%          | \$               | 275,317                | 0.6%          | \$          | 56,492,518                 | 2.0%         |
| Vanguard Federal Money Market Fund                                                    | \$              | 43,660,846                 | 1.9%          | \$                                    | 6,400,506               | 1.4%         | \$              | 1,641,629          | 0.1%         | \$              | 1,249,812              | 3.9%          | \$               | 164,914                | 0.4%          | \$          | 53,117,707                 | 1.9%         |
| T. Rowe Price Stable Value Common Trust Fund A                                        | \$              | 19,636,218                 | 0.9%          | \$                                    | -                       | 0.0%         | \$              | <del>-</del>       | 0.0%         | \$              | -                      | 0.0%          | \$               | -                      | 0.0%          | \$          | 19,636,218                 | 0.7%         |
| TIAA Traditional - RC                                                                 | \$              | 223,895,208                | 9.8%          | Ş                                     | 263,074                 | 0.1%         | Ş               | 4,346,901          | 0.2%         | Ş               | 3,372,215              | 10.4%         | Ş                | 407,512                | 1.0%          | \$          | 232,284,910                | 8.1%         |
| TIAA Traditional - RCP                                                                | Ş               | -                          | 0.0%          | \$                                    | 110,733,933             | 23.8%        | \$              | -                  | 0.0%         | \$              | 400.740                | 0.0%          | \$               | -                      | 0.0%          | \ \ \ \ \ \ | 110,733,933                | 3.9%         |
| PIMCO Total Return Fund DFA Inflation-Protected Securities Portfolio                  | ې<br>د          | 12,808,800<br>27,353,475   | 0.6%<br>1.2%  | ې<br>د                                | 7,710,806<br>7,884,409  | 1.7%<br>1.7% | ې<br>د          | 684,643<br>779,815 | 0.0%<br>0.0% | ې<br>د          | 469,742<br>488,052     | 1.5%<br>1.5%  | ې<br>د           | 35,147<br>116,216      | 0.1%<br>0.3%  | ې<br>د      | 21,709,138<br>36,621,967   | 0.8%<br>1.3% |
| American Century High Income                                                          | ۶<br>\$         | 34,504,622                 | 1.2 %<br>1.5% | ې<br>د                                | 11,240,611              | 2.4%         | ې<br>د          | 854,408            | 0.0%         | ١٩              | 849,151                | 2.6%          | ې<br>د           | 49,085                 | 0.5%          | ې<br>د      | 47,497,877                 | 1.7%         |
| T. Rowe Price Large Cap Growth Fund - I                                               | خ               | 46,713,047                 | 2.0%          | ٥                                     | 10,160,629              | 2.2%         | ٥               | 286,557            | 0.0%         | ٥               | 815,672                | 2.5%          | ٥                | 537,332                | 1.3%          | Ġ           | 58,513,237                 | 2.0%         |
| Diamond Hill Large Cap                                                                | ٥               | 59,466,113                 | 2.6%          | ٥                                     | 15,362,393              | 3.3%         | ٥               | 1,087,006          | 0.0%         | ٥               | 739,053                | 2.3%          | ٥                | 424,864                | 1.0%          | Ġ           | 77,079,430                 | 2.7%         |
| William Blair Small/Mid Cap Growth Fund                                               | ٥               | 30,163,770                 | 1.3%          | ٥                                     | 4,983,632               | 1.1%         | ٥               | 387,742            | 0.0%         | ٥               | 352,012                | 1.1%          | ٥                | 169,646                | 0.4%          | ن<br>د      | 36,056,802                 | 1.3%         |
| ·                                                                                     | ې               |                            |               | ٦                                     |                         |              | ٦               |                    |              | ٦               |                        |               | ٦                | •                      |               | ٦           |                            |              |
| DFA U.S. Targeted Value                                                               | \$              | 52,478,130                 | 2.3%          | \ \$                                  | 12,918,246              | 2.8%         | \$              | 969,623            | 0.0%         | \$              | 474,816                | 1.5%          | \$               | 317,473                | 0.7%          | Ş           | 67,158,289                 | 2.3%         |
| Dodge & Cox Global Stock Fund                                                         | \$              | 47,512,860                 | 2.1%          | \ \ \ \ \ \ \ \ \ \ \ \ \ \ \ \ \ \ \ | 9,870,412               | 2.1%         | \$              | 783,106            | 0.0%         | \ \$            | 314,473                | 1.0%          | \$               | 303,618                | 0.7%          | Ş           | 58,784,467                 | 2.1%         |
| GQG International Opportunities Fund                                                  | \$<br>  .       | 42,138,534                 | 1.8%          | Ş                                     | 7,647,373               | 1.6%         | Ş               | 703,766            | 0.0%         | \$              | 393,739                | 1.2%          | \$<br>  .        | 231,760                | 0.5%          | \$          | 51,115,172                 | 1.8%         |
| Cohen & Steers Instl Realty Shares                                                    | \$              | 28,857,006                 | 1.3%          | <b>\$</b>                             | 7,201,170               | 1.5%         | \$              | 601,313            | 0.0%         | \$              | 438,759                | 1.4%          | \$               | 235,034                | 0.6%          | \$          | 37,333,282                 | 1.3%         |
| TIER 3: Mutual Fund Window                                                            | \$              | 26,575,739                 | 1.2%          | \$                                    | 5,243,221               | 1.1%         | \$              | 174,434            | 0.0%         | \$              | 109,108                | 0.3%          | \$               | 8,008                  | 0.0%          | \$          | 32,110,510                 | 1.1%         |
|                                                                                       |                 |                            |               |                                       |                         |              |                 |                    |              |                 |                        |               |                  |                        |               |             |                            |              |
| Total                                                                                 | \$              | 2,290,470,956              | 100.0%        | \$                                    | 466,211,196             | 100.0%       | \$              | 34,874,376         | 100.0%       | \$              | 32,326,272             | 100.0%        | \$               | 42,450,896             | 100.0%        | \$          | 2,866,333,696              | 100.0%       |