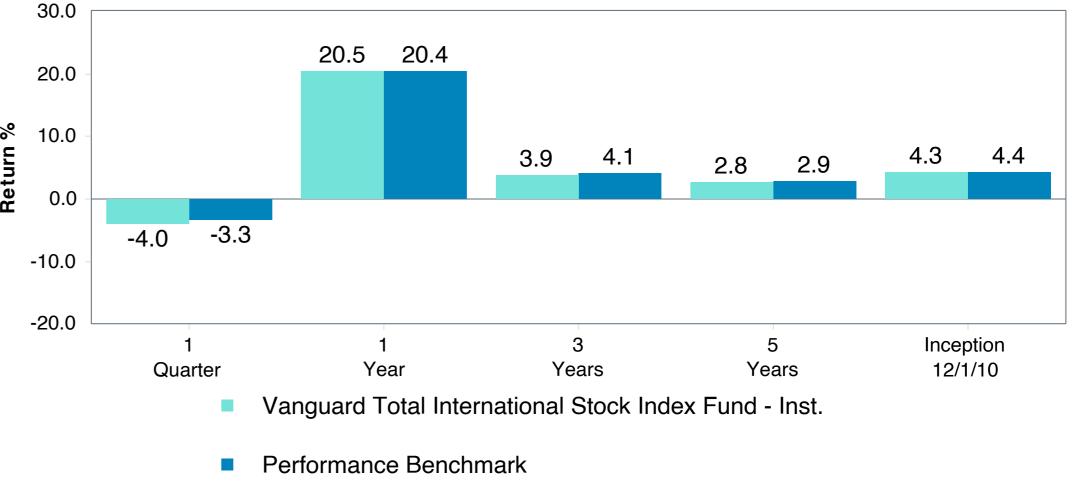

## **5 Year Comparative Performance**

### As of September 30, 2023

#### 5-yr Performance vs. Benchmark (Tiers II & III)