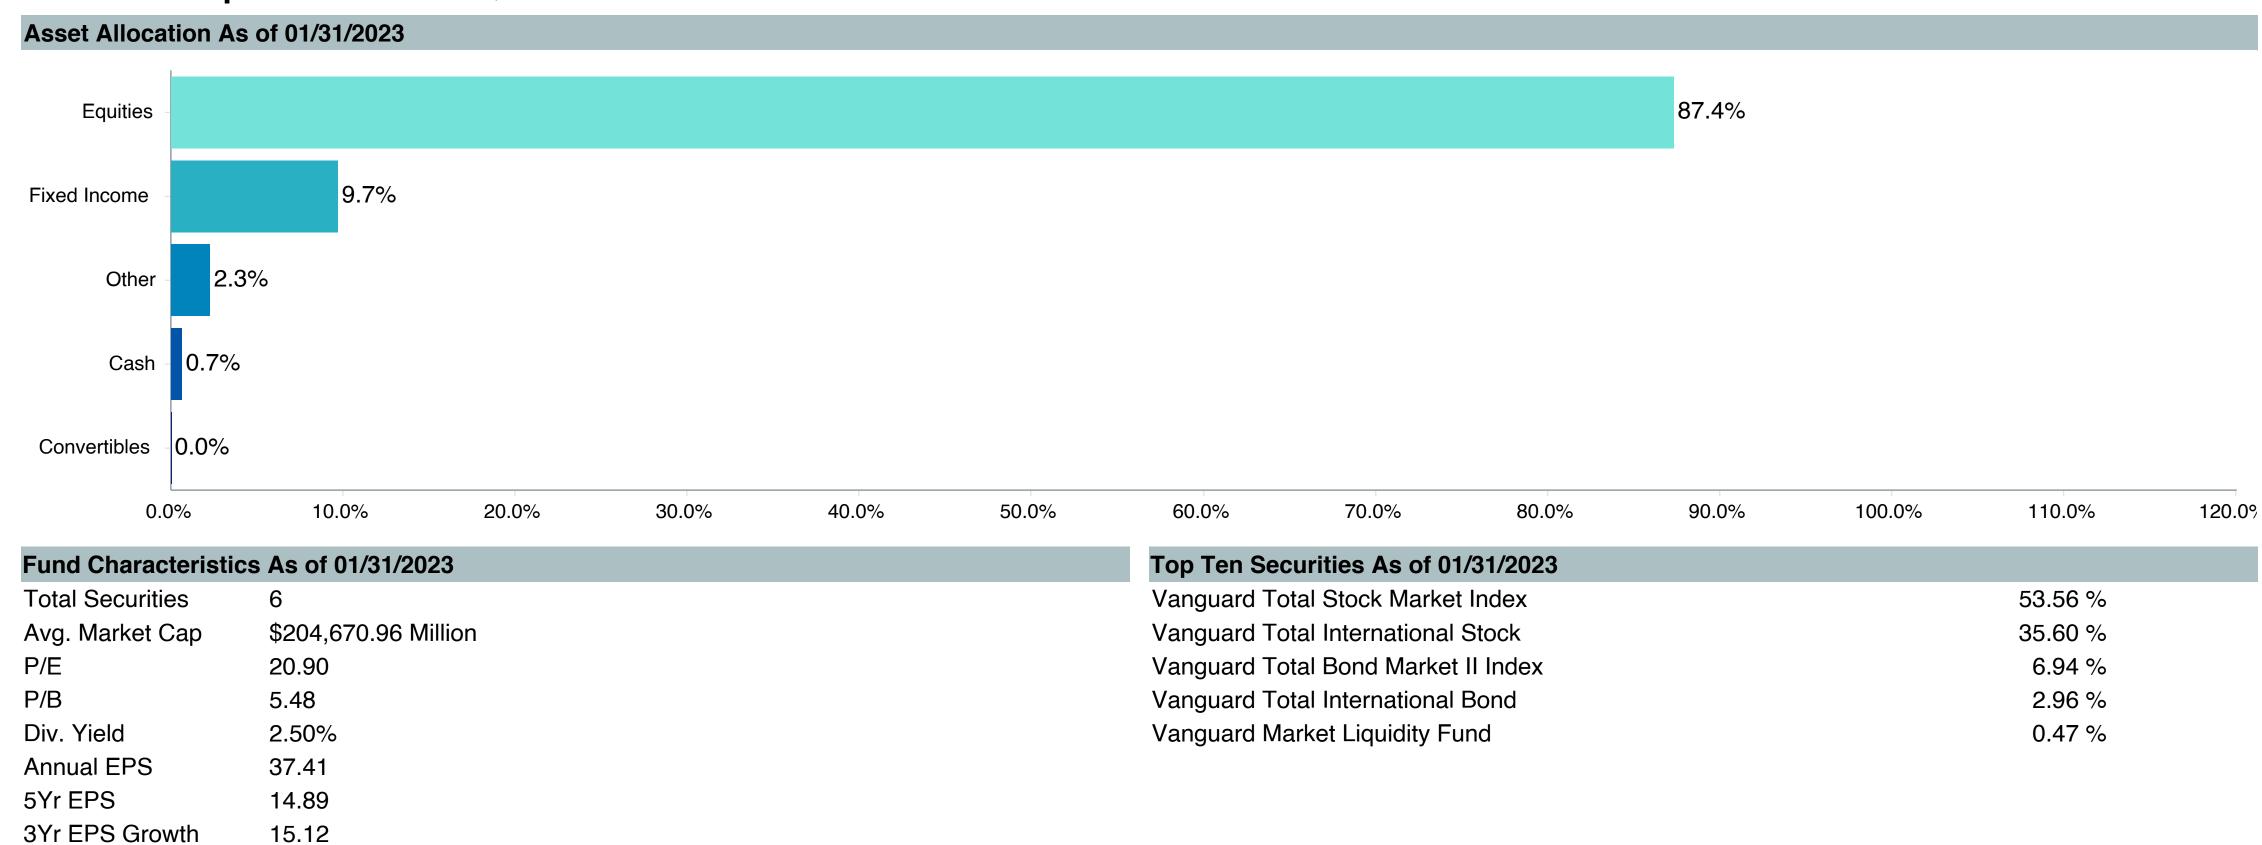

## **5 Year Comparative Performance**

### As of September 30, 2023

#### 5-yr Performance vs. Benchmark (Tiers II & III)