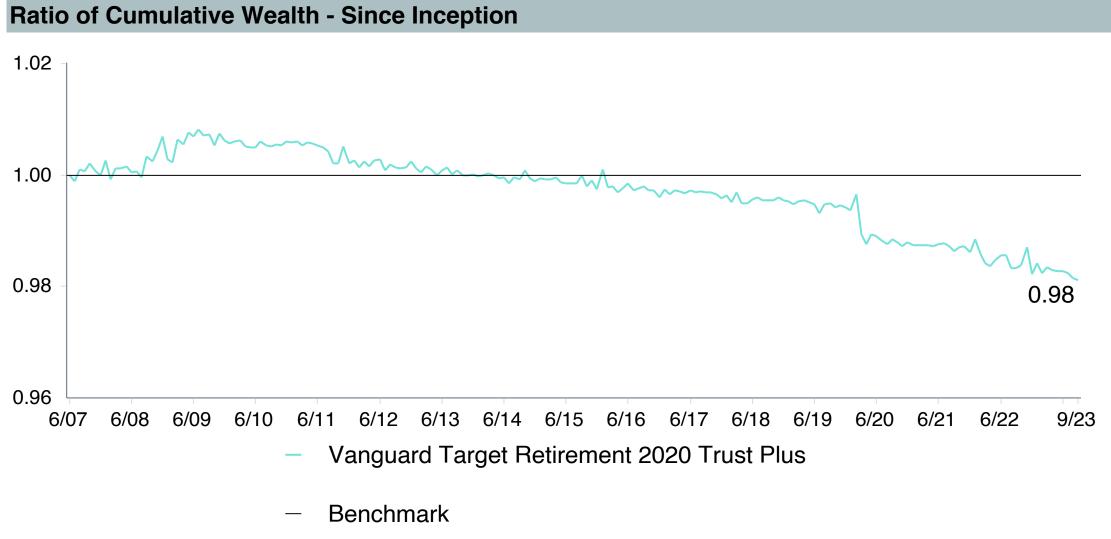

## **5 Year Comparative Performance**

### As of September 30, 2023

#### 5-yr Performance vs. Benchmark (Tiers II & III)