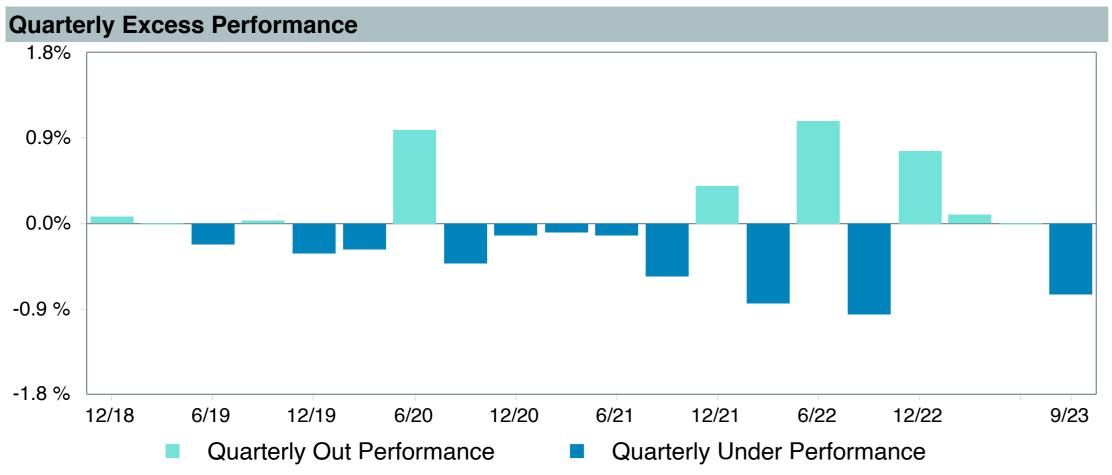

## September 30, 2023

|                                                 |                     | % of  |            |                   | Trailii<br>1 Yea |      | Trailing<br>3 Years | Trailing<br>5 Years | Traili<br>10 Ye |      |
|-------------------------------------------------|---------------------|-------|------------|-------------------|------------------|------|---------------------|---------------------|-----------------|------|
| Investment Fund                                 | Assets              | Total | Watch List | # of participants | Return           | Rank | Return Rank         | Return Rank         | Return          | Rank |
| Vanguard Institutional Index Fund - Instl. Plus | \$<br>253,779,698   | 8.9%  |            | 2,086             | 21.6%            | (20) | 10.1% (12)          | 9.9% (13)           | 11.9%           | (5)  |
| S&P 500 Index                                   |                     |       |            |                   | 21.6%            | (8)  | 10.2% (4)           | 9.9% (6)            | 11.9%           | (1)  |
| TIAA Traditional - RC                           | \$<br>232,284,910   | 8.1%  |            | 1,166             | 4.6%             | (3)  | 4.1% (1)            | 4.1% (1)            | 4.2%            | (1)  |
| Morningstar Stable Value Index                  |                     |       |            |                   | 2.7%             | (21) | 2.1% (12)           | 2.2% (13)           | 2.0%            | (14) |
| Vanguard Target Retirement 2035 Trust Plus      | \$<br>180,105,616   | 6.3%  |            | 471               | 14.7%            | (36) | 4.0% (60)           | 5.0% (44)           | 6.9%            | (16) |
| Vanguard Target 2035 Composite Index            |                     |       |            |                   | 15.0%            | (28) | 4.3% (41)           | 5.4% (18)           | 7.1%            | (8)  |
| Vanguard Target Retirement 2040 Trust Plus      | \$<br>178,558,975   | 6.2%  |            | 554               | 16.2%            | (59) | 4.9% (71)           | 5.5% (34)           | 7.4%            | (17) |
| Vanguard Target 2040 Composite Index            |                     |       |            |                   | 16.5%            | (42) | 5.2% (46)           | 5.8% (23)           | 7.6%            | (9)  |
| Vanguard Target Retirement 2045 Trust Plus      | \$<br>159,824,532   | 5.6%  |            | 653               | 17.8%            | (44) | 5.8% (52)           | 6.0% (37)           | 7.7%            | (18) |
| Vanguard Target 2045 Composite Index            |                     |       |            |                   | 18.0%            | (36) | 6.1% (36)           | 6.3% (16)           | 8.0%            | (10) |
| Vanguard Target Retirement 2030 Trust Plus      | \$<br>154,710,499   | 5.4%  |            | 343               | 13.2%            | (15) | 3.1% (54)           | 4.6% (29)           | 6.4%            | (17) |
| Vanguard Target 2030 Composite Index            |                     |       |            |                   | 13.5%            | (12) | 3.4% (28)           | 4.9% (13)           | 6.6%            | (6)  |
| Vanguard Developed Markets Index Plus           | \$<br>116,132,912   | 4.1%  |            | 1,773             | 24.1%            | (37) | 5.4% (36)           | 3.2% (58)           | 4.0%            | (46) |
| Vanguard Spliced Developed ex U.S. Index        |                     |       |            |                   | 23.8%            | (39) | 5.5% (35)           | 3.2% (58)           | 4.0%            | (45) |
| TIAA Traditional - RCP                          | \$<br>110,733,933   | 3.9%  |            | 601               | 3.9%             | (5)  | 3.3% (1)            | 3.3% (1)            | 3.4%            | (1)  |
| Morningstar Stable Value Index                  |                     |       |            |                   | 2.7%             | (21) | 2.1% (12)           | 2.2% (13)           | 2.0%            | (14) |
| Vanguard Target Retirement 2050 Trust Plus      | \$<br>105,930,950   | 3.7%  |            | 669               | 18.5%            | (40) | 6.0% (53)           | 6.1% (31)           | 7.8%            | (24) |
| Vanguard Target 2050 Composite Index            |                     |       |            |                   | 18.7%            | (31) | 6.3% (29)           | 6.4% (11)           | 8.0%            | (11) |
| Vanguard Target Retirement 2025 Trust Plus      | \$<br>104,521,257   | 3.6%  |            | 253               | 11.6%            | (12) | 2.3% (38)           | 4.2% (21)           | 5.9%            | (13) |
| Vanguard Target 2025 Composite Index            |                     |       |            |                   | 11.9%            | (8)  | 2.6% (21)           | 4.5% (10)           | 6.1%            | (3)  |
| Total                                           | \$<br>1,596,583,282 | 55.7% |            |                   |                  |      |                     |                     |                 |      |