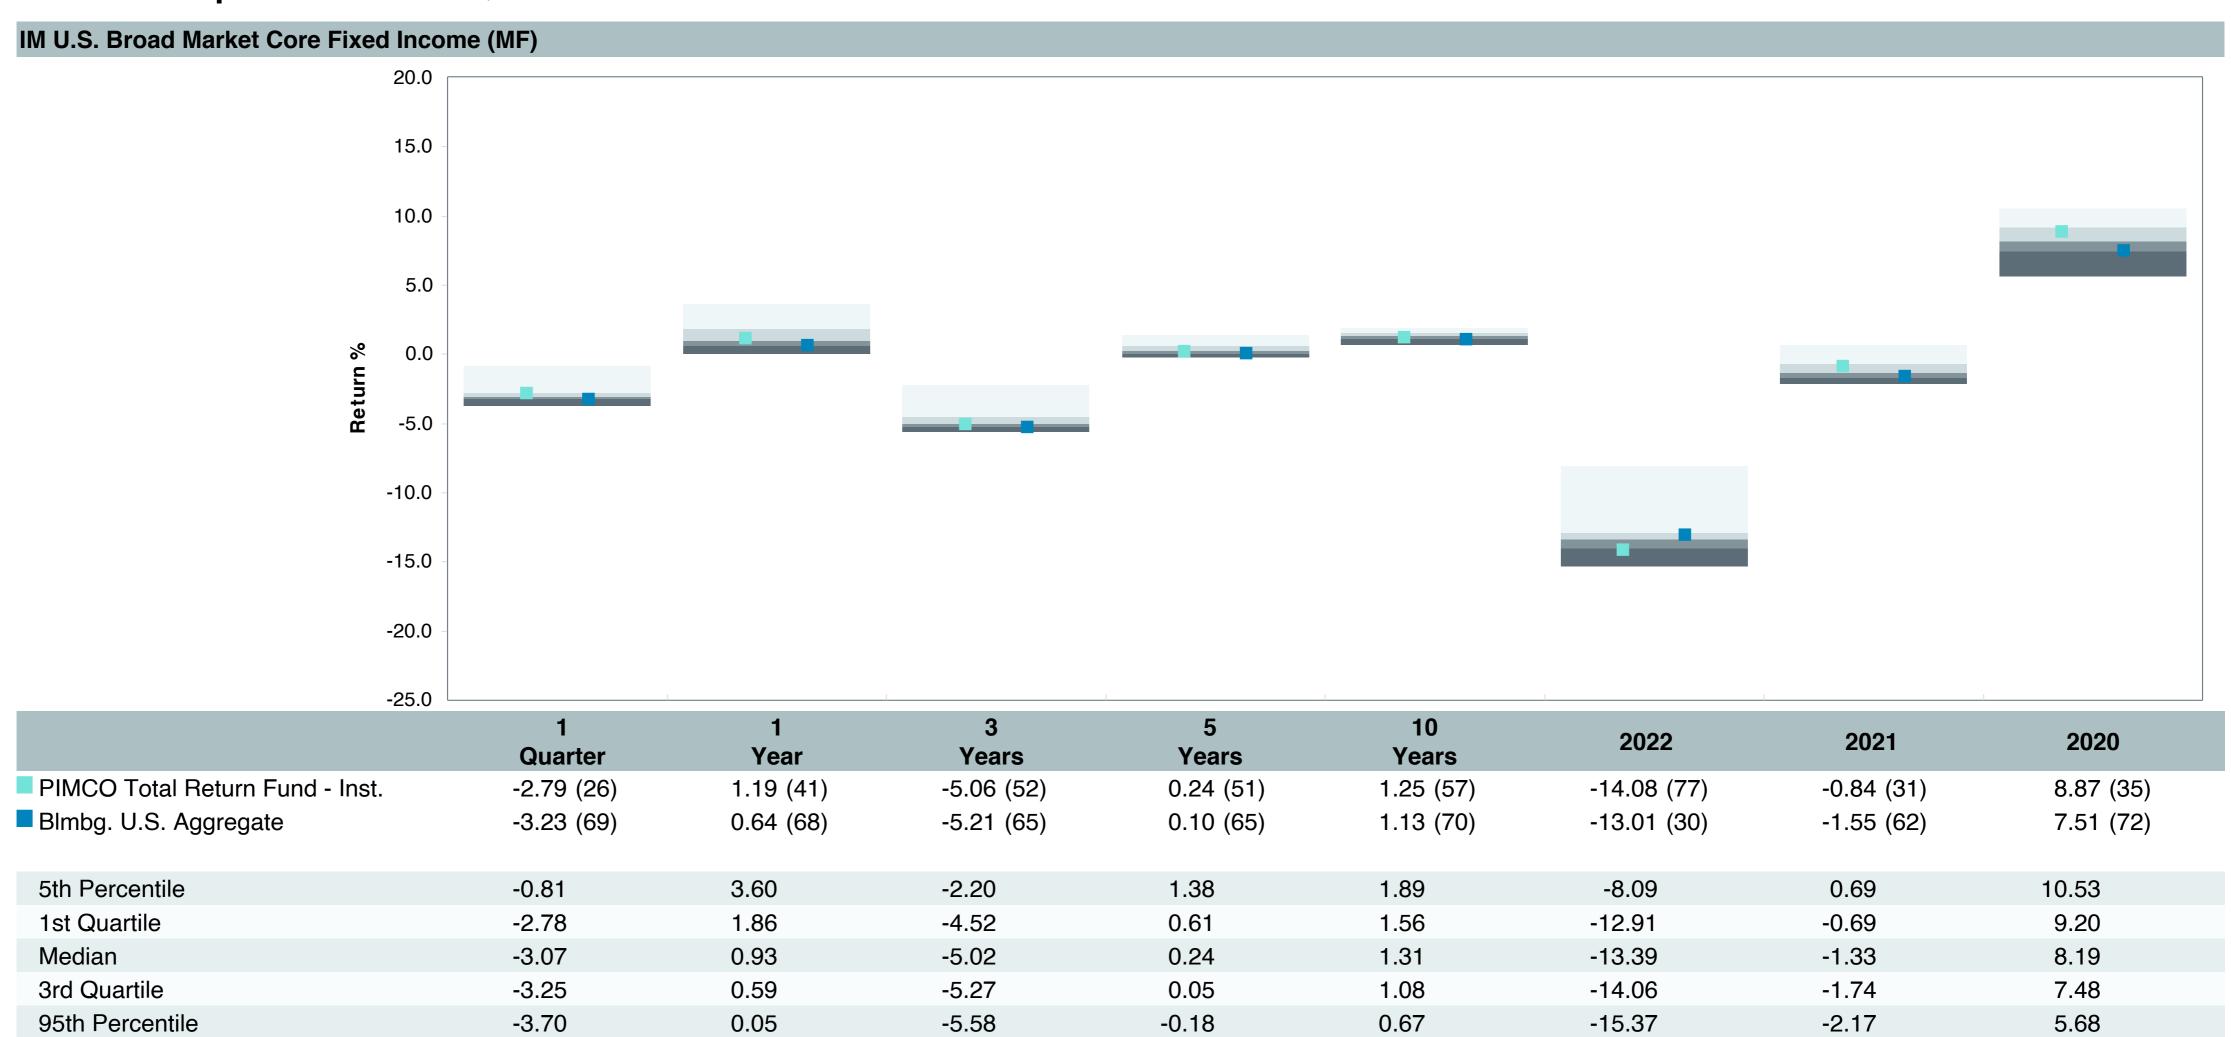

### As of September 30, 2023

|                                                | 1.                                     | 2.                                                           | 3.                                                      | 4.                                  | 5.                              | 6.                                      |                        | Watch Li               | st Status              |                        |
|------------------------------------------------|----------------------------------------|--------------------------------------------------------------|---------------------------------------------------------|-------------------------------------|---------------------------------|-----------------------------------------|------------------------|------------------------|------------------------|------------------------|
|                                                | Underperformed During Trailing 5 Years | Underperformed in<br>3 of 4<br>Trailing Calendar<br>Quarters | Diverged from Strategy and/or Portfolio Characteristics | Adverse Change in Portfolio Manager | Weak Manager<br>Research Rating | Significant<br>Organizational<br>Change | 3rd<br>Quarter<br>2023 | 2nd<br>Quarter<br>2023 | 1st<br>Quarter<br>2023 | 4th<br>Quarter<br>2022 |
| Vanguard Total Bond Market Index Fund          | No                                     | No                                                           | No                                                      | No                                  | No (Buy)                        | No                                      |                        |                        |                        |                        |
| Vanguard Total International Bond Index Fund   | No                                     | No                                                           | No                                                      | No                                  | No (Buy)                        | No                                      |                        |                        |                        |                        |
| Vanguard Total Stock Market Index Fund         | No                                     | No                                                           | No                                                      | No                                  | No (Buy)                        | No                                      |                        |                        |                        |                        |
| Vanguard Institutional Index Fund              | No                                     | No                                                           | No                                                      | No                                  | No (Buy)                        | No                                      |                        |                        |                        |                        |
| Vanguard FTSE Social Index Fund                | No                                     | No                                                           | No                                                      | No                                  | No (Buy)                        | No                                      |                        |                        |                        |                        |
| Vanguard Extended Market Index Fund            | No                                     | No                                                           | No                                                      | No                                  | No (Buy)                        | No                                      |                        |                        |                        |                        |
| Vangaurd Total International Stock Index Fund  | No                                     | No                                                           | No                                                      | No                                  | No (Buy)                        | No                                      |                        |                        |                        |                        |
| Vanguard Developed Market Index Fund           | No                                     | No                                                           | No                                                      | No                                  | No (Buy)                        | No                                      |                        |                        |                        |                        |
| Vanguard Emerging Markets Stock Index Fund     | Yes                                    | No                                                           | No                                                      | No                                  | No (Buy)                        | No                                      |                        |                        |                        |                        |
| Vanguard Federal Money Market Fund             | No                                     | No                                                           | No                                                      | No                                  | No (Buy)                        | No                                      |                        |                        |                        |                        |
| T. Rowe Price Stable Value Common Trust Fund A | Yes                                    | Yes                                                          | No                                                      | No                                  | No (Buy)                        | No                                      |                        |                        |                        |                        |
| TIAA Traditional - RC                          | No                                     | No                                                           | No                                                      | No                                  | No (Buy)                        | No                                      |                        |                        |                        |                        |
| TIAA Traditional - RCP                         | No                                     | No                                                           | No                                                      | No                                  | No (Buy)                        | No                                      |                        |                        |                        |                        |
| PIMCO Total Return Fund                        | No                                     | No                                                           | No                                                      | No                                  | No (Qualified)                  | No                                      |                        |                        |                        |                        |
| DFA Inflation-Protected Securities             | No                                     | No                                                           | No                                                      | No                                  | No (Buy)                        | No                                      |                        |                        |                        |                        |
| American Century High Income                   | No                                     | No                                                           | No                                                      | No                                  | No (Buy)                        | No                                      |                        |                        |                        |                        |
| T. Rowe Price Large Cap Growth Fund            | Yes                                    | No                                                           | No                                                      | No                                  | No (Buy)                        | No                                      |                        |                        |                        |                        |
| Diamond Hill Large Cap                         | No                                     | No                                                           | No                                                      | No                                  | No (Buy)                        | No                                      |                        |                        |                        |                        |
| William Blair Small/Mid Cap Growth Fund        | No                                     | No                                                           | No                                                      | No                                  | No (Buy)                        | No                                      |                        |                        |                        |                        |
| DFA U.S. Targeted Value                        | No                                     | No                                                           | No                                                      | No                                  | No (Buy)                        | No                                      |                        |                        |                        |                        |
| Dodge & Cox Global Stock Fund                  | No                                     | No                                                           | No                                                      | No                                  | No (Buy)                        | No                                      |                        |                        |                        |                        |
| GQG International Opportunities Fund           | No                                     | No                                                           | No                                                      | No                                  | No (Buy)                        | No                                      |                        |                        |                        |                        |
| Cohen & Steers Instl Realty Shares             | No                                     | Yes                                                          | No                                                      | No                                  | No (Buy)                        | No                                      |                        |                        |                        |                        |