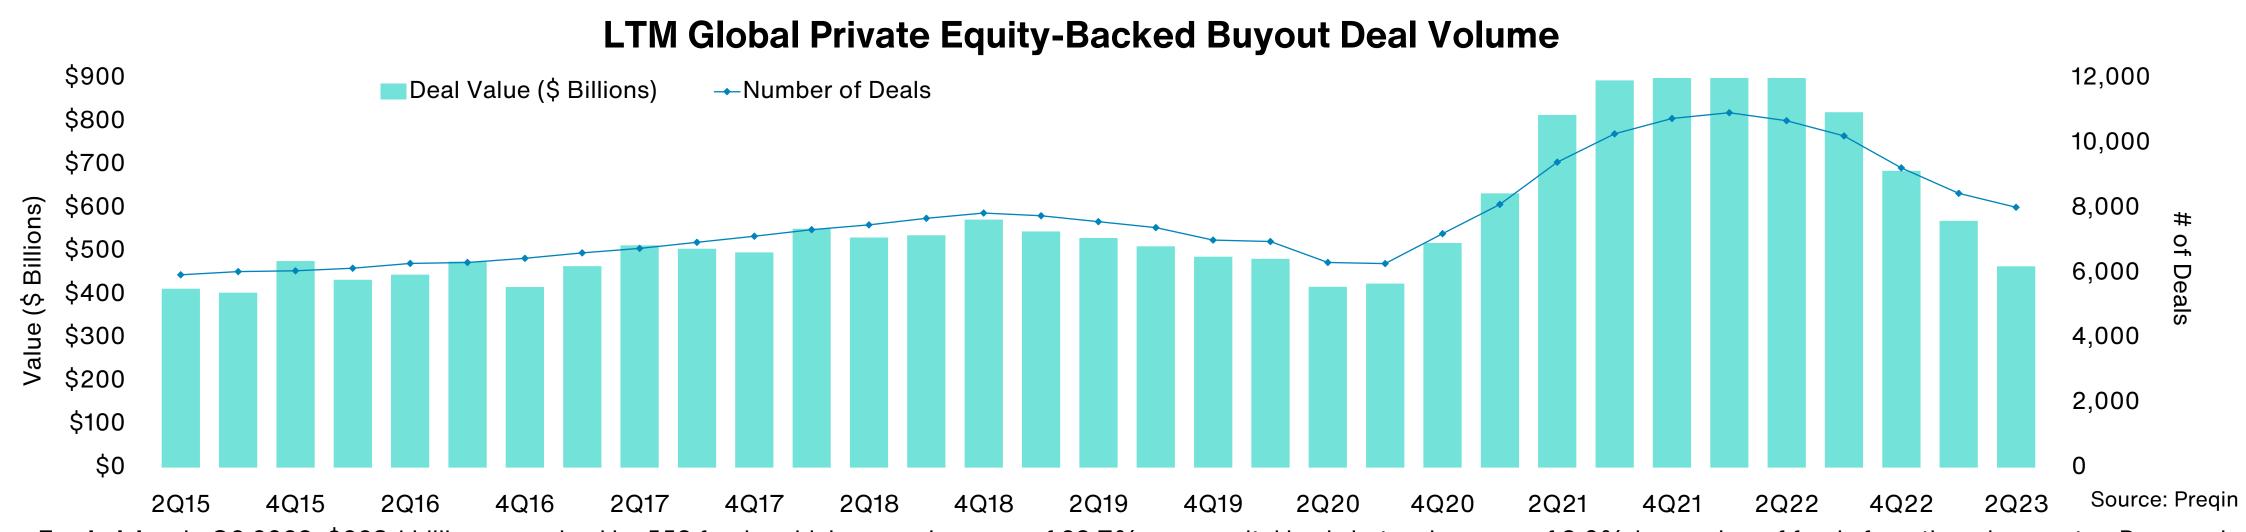

xcept for Equity Hedge and Emerging Markets.
- The HFRI Fund-Weighted Composite and HFRI Fund of Funds Composite Index produced returns of 0.8% and 0.7% over the quarter, respectively.
- Over the quarter, the Global Macro strategy was the best performer with a return of 2.5%.
- Equity Hedge was the worst performer with a return of -0.8% over the quarter.
- On a YTD basis, Equity Hedge has outperformed all other strategies whilst Global Macro has performed the worst.

Past performance is no guarantee of future results. Indices cannot be invested in directly. Unmanaged index returns assume reinvestment of any and all distributions and do not reflect fees and expenses. Please see appendix for index definitions and other general disclosures.



# Private Equity Overview — Second Quarter 2023



- Fundraising: In Q2 2023, \$228.1 billion was raised by 553 funds, which was a decrease of 23.7% on a capital basis but an increase of 3.6% by number of funds from the prior quarter. Dry powder stood at \$3.1 trillion at the end of the quarter, an increase of 4.1% and 30.9% compared to year-end 2022 and the five-year average, respectively.1
- **Buyout:** Global private equity-backed buyout deals totaled \$107.3 billion in Q2 2023, which was a decrease on a capital basis of 17.1% compared to Q1 2023 and a decrease of 32.6% compared to the five-year quarterly average.¹ During the quarter, the average purchase price multiple for all U.S. LBOs was 11.3x EBITDA, down from Q1 2023's average of 12.4x and equal to the five-year average (11.3x). The YTD average purchase price multiple ended Q2 2