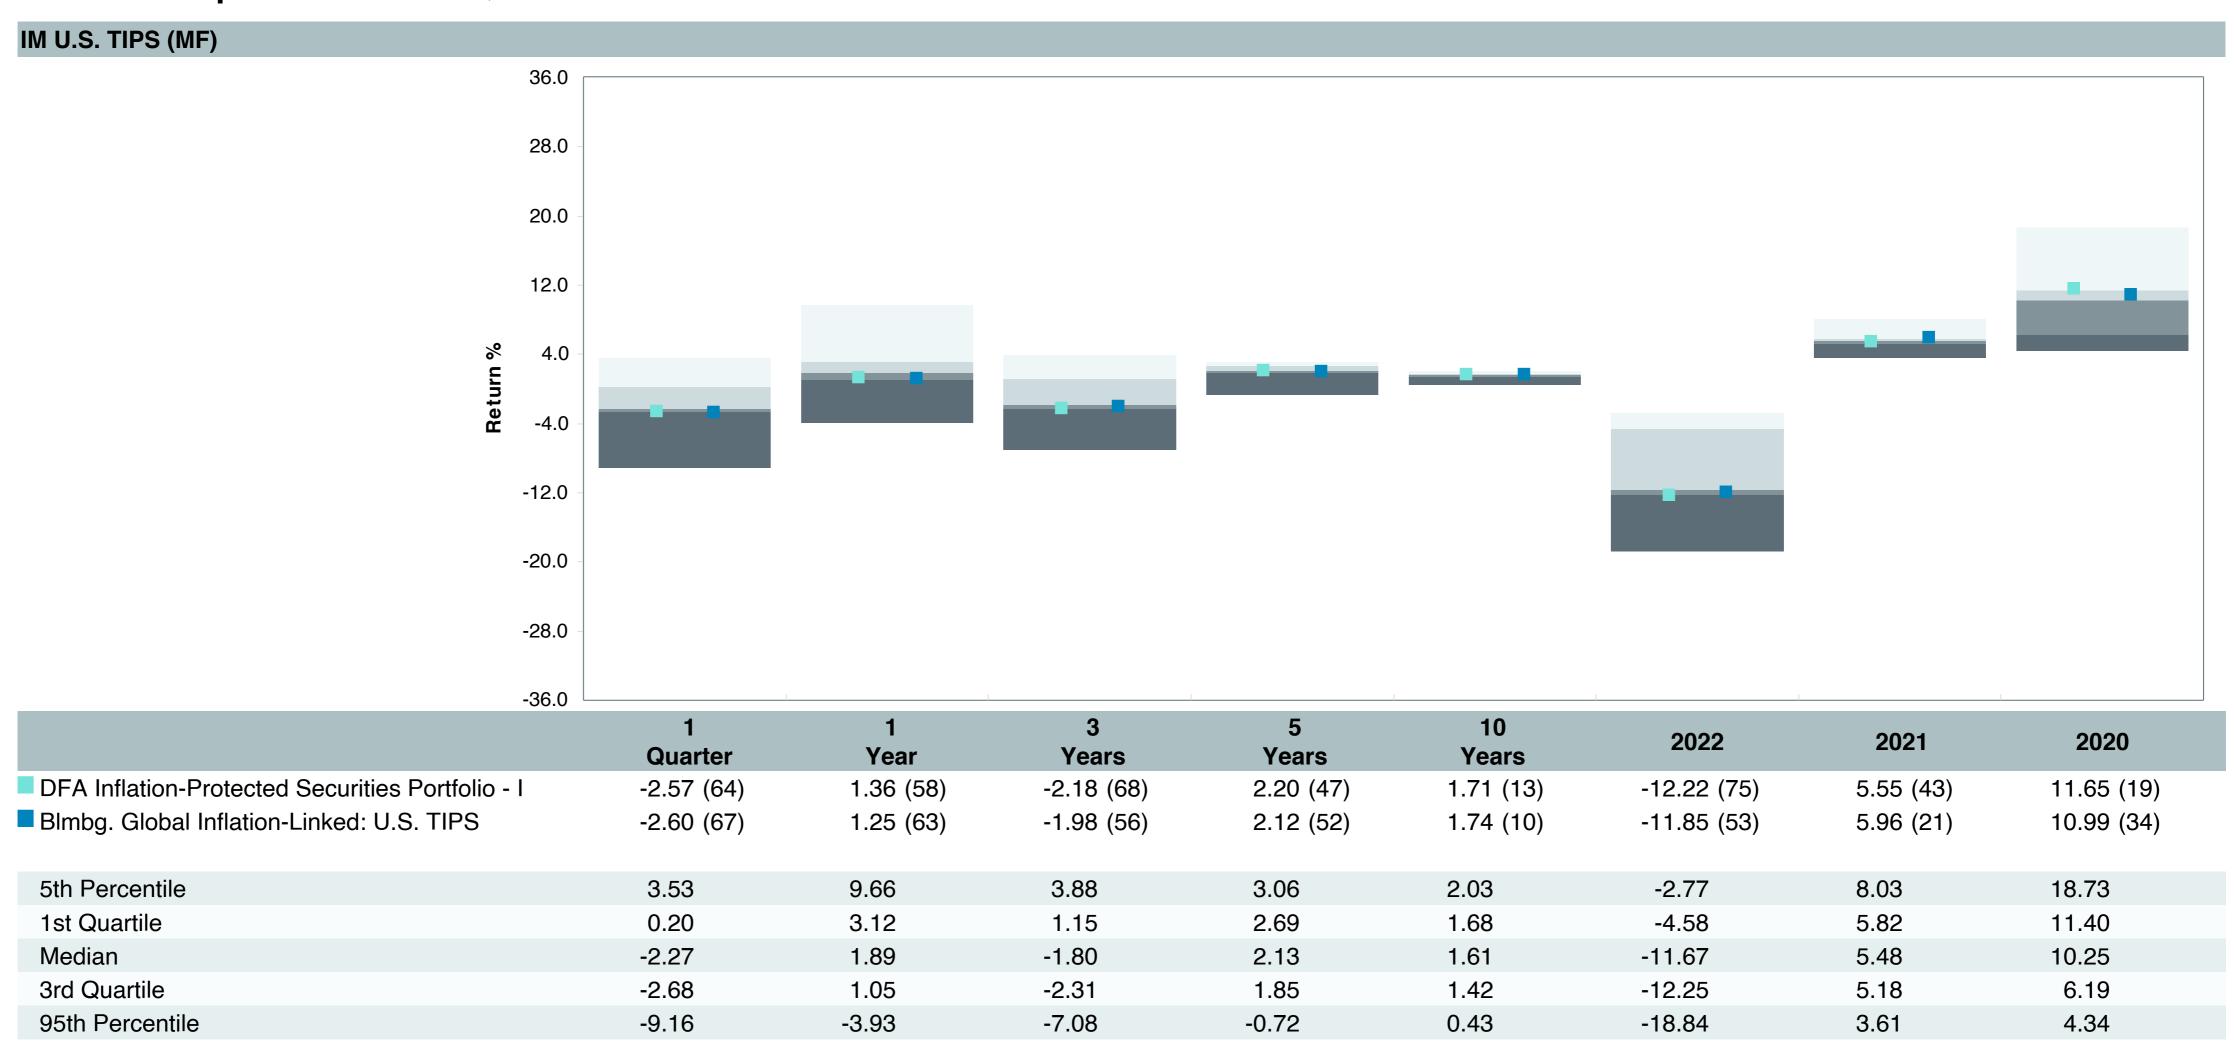

| DIPSX                                     |  |  |  |  |
| Peer Group:         | IM U.S. TIPS (MF)                         |  |  |  |  |
| Benchmark:          | Blmbg. Global Inflation-Linked: U.S. TIPS |  |  |  |  |
| Fund Inception:     | 09/18/2006                                |  |  |  |  |
| Portfolio Manager:  | Plecha/Kolerich/Hutchison                 |  |  |  |  |
| Total Assets:       | \$5,255.70 Million                        |  |  |  |  |
| Total Assets Date : | 09/30/2023                                |  |  |  |  |
| Gross Expense:      | 0.11%                                     |  |  |  |  |
| Net Expense:        | 0.11%                                     |  |  |  |  |
| Turnover:           | 46%                                       |  |  |  |  |

















| 5 Years Historical Statistics                    |                  |                   |                      |           |                 |       |       |        |                    |                    |
|--------------------------------------------------|------------------|-------------------|----------------------|-----------|-----------------|-------|-------|--------|--------------------|--------------------|
|                                                  | Active<br>Return | Tracking<br>Error | Information<br>Ratio | R-Squared | Sharpe<br>Ratio | Alpha | Beta  | Return | Standard Deviation | Actual Correlation |
| DFA Inflation-Protected Securities Portfolio - I | 0.10             | 0.90              | 0.11                 | 0.99      | 0.10            | -0.06 | 1.0