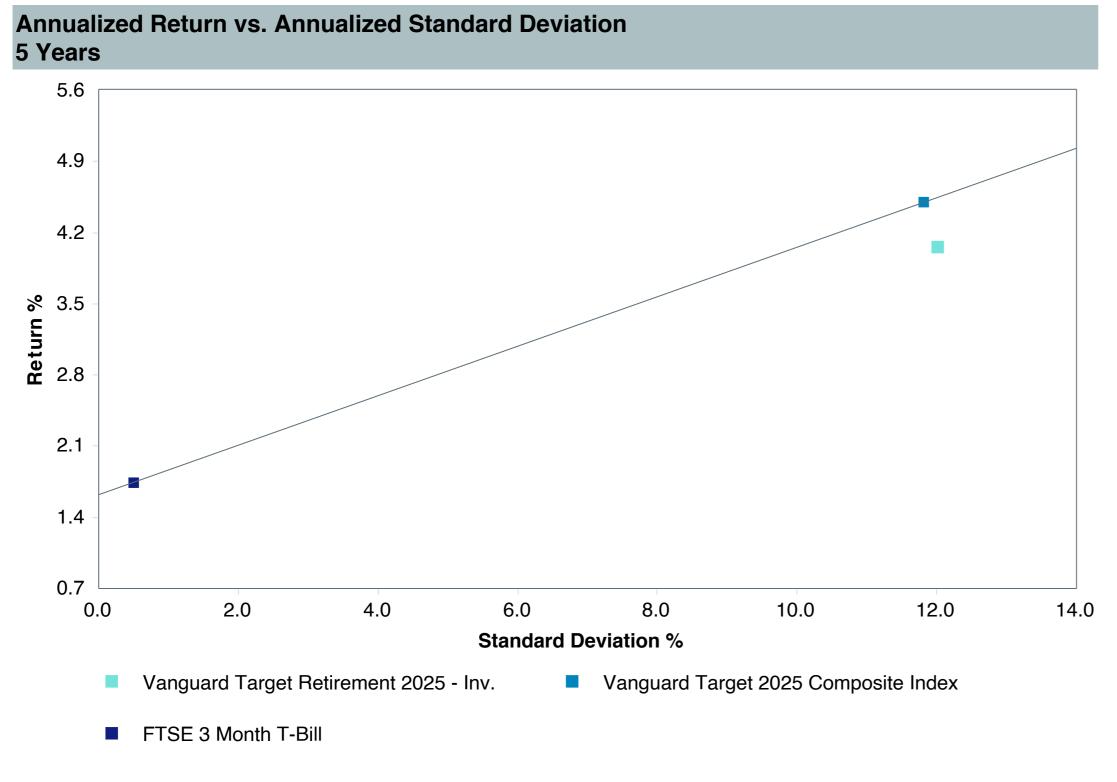

VTTVX                                |
| Peer Group:                | IM Mixed-Asset Target 2025 (MF)      |
| Benchmark:                 | Vanguard Target 2025 Composite Index |
| Fund Inception:            | 10/27/2003                           |
| Portfolio Manager:         | Team Managed                         |
| Total Assets:              | \$75,079.30 Million                  |
| Total Assets Date:         | 08/31/2023                           |
| Gross Expense:             | 0.08%                                |
| Net Expense:               | 0.08%                                |
| Turnover:                  | 14%                                  |



Quarterly Under Performance







-3.98

4.44

As of September 30, 2023



0.46

2.74

-16.87



95th Percentile

7.42

5.65





| 5 Years Historical Statistics          |                  |                   |                      |           |                 |       |      |        |                    |                    |
|----------------------------------------|------------------|-------------------|----------------------|-----------|-----------------|-------|------|--------|--------------------|--------------------|
|                                        | Active<br>Return | Tracking<br>Error | Information<br>Ratio | R-Squared | Sharpe<br>Ratio | Alpha | Beta | Return | Standard Deviation | Actual Correlation |
| Vanguard Target Retirement 2025 - Inv. | -0.40            | 0.63              | -0.64                | 1.00      | 0.25            | -0.48 | 1.02 | 4.06   | 12.01              | 1.00