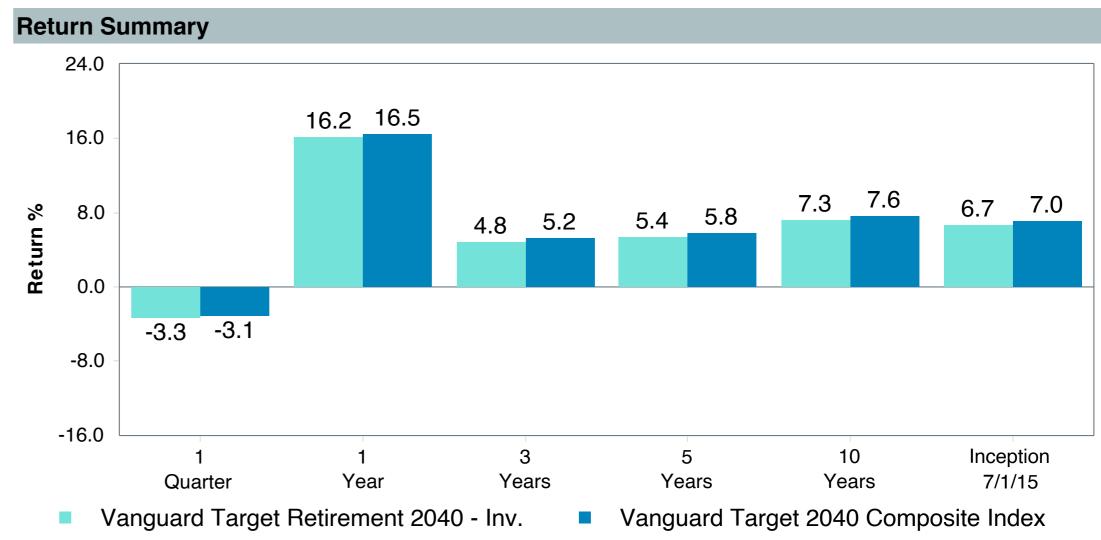

## September 30, 2023

|                                                 |                     | % of  |            |                   | Trailii<br>1 Yea |      | Trailing<br>3 Years | Trailing<br>5 Years | Traili<br>10 Ye |      |
|-------------------------------------------------|---------------------|-------|------------|-------------------|------------------|------|---------------------|---------------------|-----------------|------|
| Investment Fund                                 | Assets              | Total | Watch List | # of participants | Return           | Rank | Return Rank         | Return Rank         | Return          | Rank |
| Vanguard Institutional Index Fund - Instl. Plus | \$<br>253,779,698   | 8.9%  |            | 2,086             | 21.6%            | (20) | 10.1% (12)          | 9.9% (13)           | 11.9%           | (5)  |
| S&P 500 Index                                   |                     |       |            |                   | 21.6%            | (8)  | 10.2% (4)           | 9.9% (6)            | 11.9%           | (1)  |
| TIAA Traditional - RC                           | \$<br>232,284,910   | 8.1%  |            | 1,166             | 4.6%             | (3)  | 4.1% (1)            | 4.1% (1)            | 4.2%            | (1)  |
| Morningstar Stable Value Index                  |                     |       |            |                   | 2.7%             | (21) | 2.1% (12)           | 2.2% (13)           | 2.0%            | (14) |
| Vanguard Target Retirement 2035 Trust Plus      | \$<br>180,105,616   | 6.3%  |            | 471               | 14.7%            | (36) | 4.0% (60)           | 5.0% (44)           | 6.9%            | (16) |
| Vanguard Target 2035 Composite Index            |                     |       |            |                   | 15.0%            | (28) | 4.3% (41)           | 5.4% (18)           | 7.1%            | (8)  |
| Vanguard Target Retirement 2040 Trust Plus      | \$<br>178,558,975   | 6.2%  |            | 554               | 16.2%            | (59) | 4.9% (71)           | 5.5% (34)           | 7.4%            | (17) |
| Vanguard Target 2040 Composite Index            |                     |       |            |                   | 16.5%            | (42) | 5.2% (46)           | 5.8% (23)           | 7.6%            | (9)  |
| Vanguard Target Retirement 2045 Trust Plus      | \$<br>159,824,532   | 5.6%  |            | 653               | 17.8%            | (44) | 5.8% (52)           | 6.0% (37)           | 7.7%            | (18) |
| Vanguard Target 2045 Composite Index            |                     |       |            |                   | 18.0%            | (36) | 6.1% (36)           | 6.3% (16)           | 8.0%            | (10) |
| Vanguard Target Retirement 2030 Trust Plus      | \$<br>154,710,499   | 5.4%  |            | 343               | 13.2%            | (15) | 3.1% (54)           | 4.6% (29)           | 6.4%            | (17) |
| Vanguard Target 2030 Composite Index            |                     |       |            |                   | 13.5%            | (12) | 3.4% (28)           | 4.9% (13)           | 6.6%            | (6)  |
| Vanguard Developed Markets Index Plus           | \$<br>116,132,912   | 4.1%  |            | 1,773             | 24.1%            | (37) | 5.4% (36)           | 3.2% (58)           | 4.0%            | (46) |
| Vanguard Spliced Developed ex U.S. Index        |                     |       |            |                   | 23.8%            | (39) | 5.5% (35)           | 3.2% (58)           | 4.0%            | (45) |
| TIAA Traditional - RCP                          | \$<br>110,733,933   | 3.9%  |            | 601               | 3.9%             | (5)  | 3.3% (1)            | 3.3% (1)            | 3.4%            | (1)  |
| Morningstar Stable Value Index                  |                     |       |            |                   | 2.7%             | (21) | 2.1% (12)           | 2.2% (13)           | 2.0%            | (14) |
| Vanguard Target Retirement 2050 Trust Plus      | \$<br>105,930,950   | 3.7%  |            | 669               | 18.5%            | (40) | 6.0% (53)           | 6.1% (31)           | 7.8%            | (24) |
| Vanguard Target 2050 Composite Index            |                     |       |            |                   | 18.7%            | (31) | 6.3% (29)           | 6.4% (11)           | 8.0%            | (11) |
| Vanguard Target Retirement 2025 Trust Plus      | \$<br>104,521,257   | 3.6%  |            | 253               | 11.6%            | (12) | 2.3% (38)           | 4.2% (21)           | 5.9%            | (13) |
| Vanguard Target 2025 Composite Index            |                     |       |            |                   | 11.9%            | (8)  | 2.6% (21)           | 4.5% (10)           | 6.1%            | (3)  |
| Total                                           | \$<br>1,596,583,282 | 55.7% |            |                   |                  |      |                     |                     |                 |      |