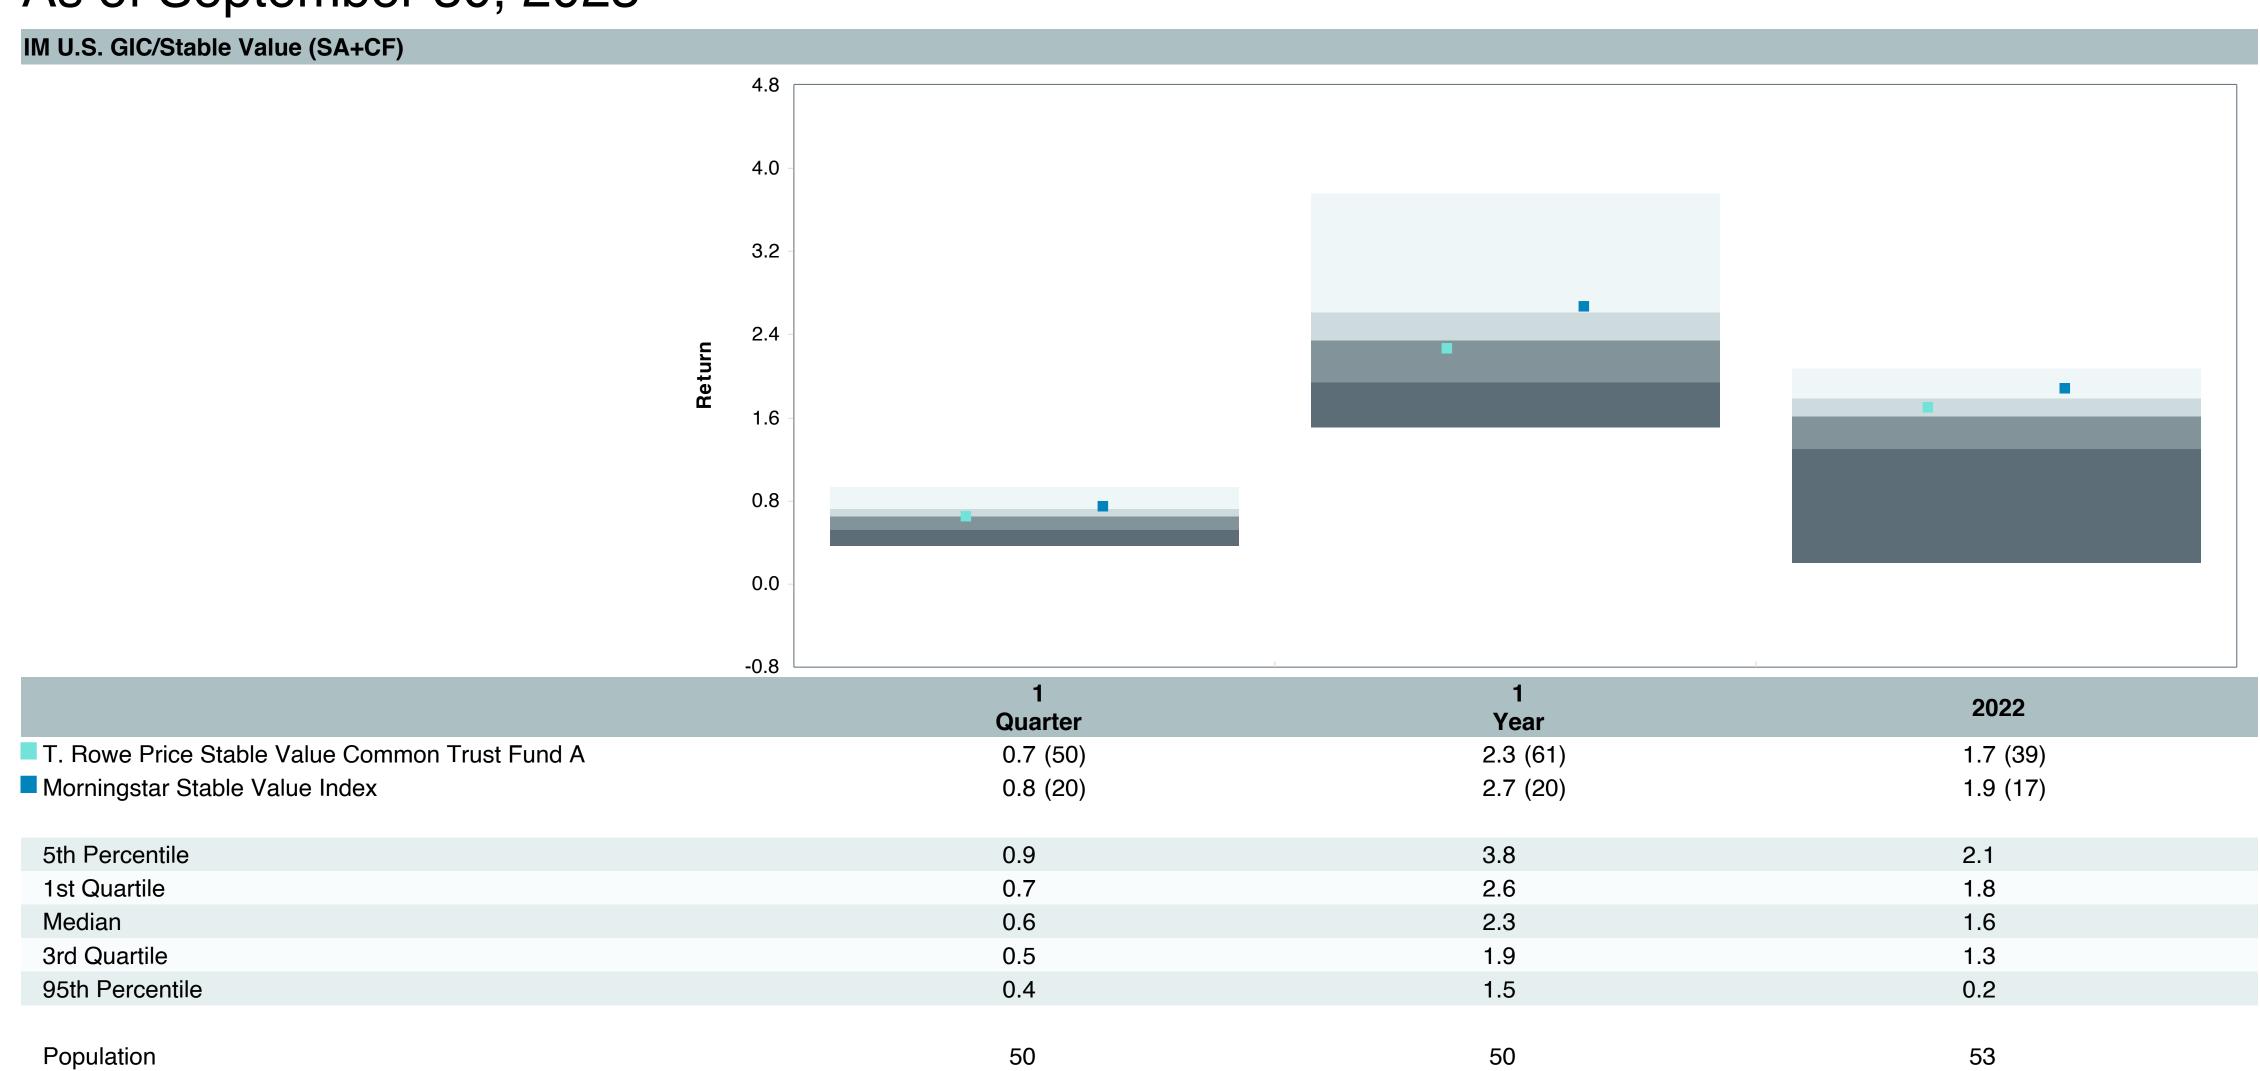

## September 30, 2023

|                                                 |                     | % of  |            |                   | Trailii<br>1 Yea |      | Trailing<br>3 Years | Trailing<br>5 Years | Traili<br>10 Ye |      |
|-------------------------------------------------|---------------------|-------|------------|-------------------|------------------|------|---------------------|---------------------|-----------------|------|
| Investment Fund                                 | Assets              | Total | Watch List | # of participants | Return           | Rank | Return Rank         | Return Rank         | Return          | Rank |
| Vanguard Institutional Index Fund - Instl. Plus | \$<br>253,779,698   | 8.9%  |            | 2,086             | 21.6%            | (20) | 10.1% (12)          | 9.9% (13)           | 11.9%           | (5)  |
| S&P 500 Index                                   |                     |       |            |                   | 21.6%            | (8)  | 10.2% (4)           | 9.9% (6)            | 11.9%           | (1)  |
| TIAA Traditional - RC                           | \$<br>232,284,910   | 8.1%  |            | 1,166             | 4.6%             | (3)  | 4.1% (1)            | 4.1% (1)            | 4.2%            | (1)  |
| Morningstar Stable Value Index                  |                     |       |            |                   | 2.7%             | (21) | 2.1% (12)           | 2.2% (13)           | 2.0%            | (14) |
| Vanguard Target Retirement 2035 Trust Plus      | \$<br>180,105,616   | 6.3%  |            | 471               | 14.7%            | (36) | 4.0% (60)           | 5.0% (44)           | 6.9%            | (16) |
| Vanguard Target 2035 Composite Index            |                     |       |            |                   | 15.0%            | (28) | 4.3% (41)           | 5.4% (18)           | 7.1%            | (8)  |
| Vanguard Target Retirement 2040 Trust Plus      | \$<br>178,558,975   | 6.2%  |            | 554               | 16.2%            | (59) | 4.9% (71)           | 5.5% (34)           | 7.4%            | (17) |
| Vanguard Target 2040 Composite Index            |                     |       |            |                   | 16.5%            | (42) | 5.2% (46)           | 5.8% (23)           | 7.6%            | (9)  |
| Vanguard Target Retirement 2045 Trust Plus      | \$<br>159,824,532   | 5.6%  |            | 653               | 17.8%            | (44) | 5.8% (52)           | 6.0% (37)           | 7.7%            | (18) |
| Vanguard Target 2045 Composite Index            |                     |       |            |                   | 18.0%            | (36) | 6.1% (36)           | 6.3% (16)           | 8.0%            | (10) |
| Vanguard Target Retirement 2030 Trust Plus      | \$<br>154,710,499   | 5.4%  |            | 343               | 13.2%            | (15) | 3.1% (54)           | 4.6% (29)           | 6.4%            | (17) |
| Vanguard Target 2030 Composite Index            |                     |       |            |                   | 13.5%            | (12) | 3.4% (28)           | 4.9% (13)           | 6.6%            | (6)  |
| Vanguard Developed Markets Index Plus           | \$<br>116,132,912   | 4.1%  |            | 1,773             | 24.1%            | (37) | 5.4% (36)           | 3.2% (58)           | 4.0%            | (46) |
| Vanguard Spliced Developed ex U.S. Index        |                     |       |            |                   | 23.8%            | (39) | 5.5% (35)           | 3.2% (58)           | 4.0%            | (45) |
| TIAA Traditional - RCP                          | \$<br>110,733,933   | 3.9%  |            | 601               | 3.9%             | (5)  | 3.3% (1)            | 3.3% (1)            | 3.4%            | (1)  |
| Morningstar Stable Value Index                  |                     |       |            |                   | 2.7%             | (21) | 2.1% (12)           | 2.2% (13)           | 2.0%            | (14) |
| Vanguard Target Retirement 2050 Trust Plus      | \$<br>105,930,950   | 3.7%  |            | 669               | 18.5%            | (40) | 6.0% (53)           | 6.1% (31)           | 7.8%            | (24) |
| Vanguard Target 2050 Composite Index            |                     |       |            |                   | 18.7%            | (31) | 6.3% (29)           | 6.4% (11)           | 8.0%            | (11) |
| Vanguard Target Retirement 2025 Trust Plus      | \$<br>104,521,257   | 3.6%  |            | 253               | 11.6%            | (12) | 2.3% (38)           | 4.2% (21)           | 5.9%            | (13) |
| Vanguard Target 2025 Composite Index            |                     |       |            |                   | 11.9%            | (8)  | 2.6% (21)           | 4.5% (10)           | 6.1%            | (3)  |
| Total                                           | \$<br>1,596,583,282 | 55.7% |            |                   |                  |      |                     |                     |                 |      |

# Fee Analysis

|                                                       | Vehicle Type | Ticker | Universe Name                                               | Net<br>Expense Ratio<br>(%) | Revenue<br>Share<br>(%) | Effective<br>Net Expense<br>(%) | Peer Group Fee<br>(%)<br>25th 50th 75th |     |
|-------------------------------------------------------|--------------|--------|-------------------------------------------------------------|-----------------------------|-------------------------|---------------------------------|-----------------------------------------|-----|
| Tier II                                               |              |        |                                                             |                             |                         |                                 |                                         | -   |
| Vanguard Total Bond Market Index Fund - Inst.         | MF           | VBTIX  | eA US Passive Core Fixed Income (MF)                        | 0.04                        | 0.00                    | 0.04                            | 0.04 0.10 0.11                          | 14  |
| Vanguard Total International Bond Index Fund - Adm.   | MF           | VTABX  | eA Global Passive Fixed Income (MF)                         | 0.11                        | 0.00                    | 0.11                            | 0.15 0.15 0.20                          | 5   |
| Vanguard Total Stock Market Index Fund - Inst.        | MF           | VITSX  | eA US Passive Large Cap Equity (MF)                         | 0.03                        | 0.00                    | 0.03                            | 0.07 0.14 0.25                          | 97  |
| Vanguard Institutional Index Fund - Inst. Plus        | MF           | VIIIX  | eA US Passive S&P 500 Equity (MF)                           | 0.02                        | 0.00                    | 0.02                            | 0.05 0.10 0.17                          | 22  |
| Vanguard FTSE Social Index Fund - Inst.               | MF           | VFTAX  | eA US Passive Large Cap Equity (MF)                         | 0.14                        | 0.00                    | 0.14                            | 0.07 0.14 0.25                          | 97  |
| Vanguard Extended Market Index Fund - Inst.           | MF           | VIEIX  | eA US Passive Mid Cap Equity (MF)                           | 0.05                        | 0.00                    | 0.05                            | 0.05 0.15 0.19                          | 22  |
| Vanguard Total International Stock Index Fund - Inst. | MF           | VTSNX  | eA ACWI ex-US Passive Equity (MF)                           | 0.08                        | 0.00                    | 0.08                            | 0.11 0.20 0.32                          | 15  |
| Vanguard Developed Market Index Fund - Inst.          | MF           | VTMNX  | eA ACWI ex-US Passive Equity (MF)                           | 0.05                        | 0.00                    | 0.05                            | 0.11 0.20 0.32                          | 15  |
| Vanguard Emerging Markets Stock Index Fund - Inst.    | MF           | VEMIX  | eA Global Emerging Mkts Passive Equity (MF)                 | 0.10                        | 0.00                    | 0.10                            | 0.20 0.28 0.39                          | 22  |
| Vanguard Federal Money Market Fund - Inv.             | MF           | VMFXX  | eA US Cash Management (MF)                                  | 0.11                        | 0.00                    | 0.11                            | 0.14 0.18 0.31                          | 43  |
| T. Rowe Price Stable Value Common Trust Fund A        | CIT          |        | Aon Stable Value Peer Group – Total Fee including Wrap Fees | 0.44                        | 0.00                    | 0.44                            | 0.36 0.47 0.60                          | 16  |
| TIAA Traditional - RC                                 | SG           |        | Aon Stable Value Peer Group – Total Fee including Wrap Fees | 0.45                        | 0.15                    | 0.30                            | 0.36 0.47 0.60                          | 16  |
| TIAA Traditional - RCP                                | SG           |        | Aon Stable Value Peer Group – Total Fee including Wrap Fees | 0.45                        | 0.15                    | 0.30                            | 0.36 0.47 0.60                          | 16  |
| PIMCO Total Return Fund - Inst.                       | MF           | PTTRX  | eA US Core Fixed Income (MF)                                | 0.49                        | 0.00                    | 0.49                            | 0.38 0.44 0.50                          | 77  |
| DFA Inflation-Protected Securities Portfolio - I      | MF           | DIPSX  | eA US TIPS / Inflation Fixed Income (MF)                    | 0.11                        | 0.00                    | 0.11                            | 0.30 0.38 0.46                          | 25  |
| American Century High Income - Y                      | MF           | NPHIX  | eA US High Yield Fixed Income (MF)                          | 0.58                        | 0.00                    | 0.58                            | 0.57 0.68 0.73                          | 116 |
| T. Rowe Price Large Cap Growth Fund - I               | MF           | TRLGX  | eA US Large Cap Growth Equity (MF)                          | 0.55                        | 0.00                    | 0.55                            | 0.64 0.75 0.85                          | 167 |
| Diamond Hill Large Cap - Y                            | MF           | DHLYX  | eA US Large Cap Value Equity (MF)                           | 0.55                        | 0.00                    | 0.55                            | 0.59 0.70 0.81                          | 194 |
| William Blair Small/Mid Cap Growth Fund - I           | MF           | WSMDX  | eA US Small-Mid Cap Growth Equity (MF)                      | 0.99                        | 0.15                    | 0.84                            | 0.75 0.87 1.05                          | 34  |
| DFA U.S. Targeted Value - I                           | MF           | DFFVX  | eA US Small-Mid Cap Value Equity (MF)                       | 0.29                        | 0.00                    | 0.29                            | 0.80 0.88 1.06                          | 24  |
| Dodge & Cox Global Stock Fund - X                     | MF           | DOXWX  | eA All Global Equity (MF)                                   | 0.52                        | 0.00                    | 0.52                            | 0.62 0.80 0.99                          | 699 |
| GQG International Opportunities Fund                  | MF           | GSIYX  | eA ACWI ex-US All Cap Equity (MF)                           | 0.75                        | 0.00                    | 0.75                            | 0.75 0.85 0.97                          | 54  |
| Cohen and Steers Instl. Realty Shares                 | MF           | CSRIX  | eA US REIT (MF)                                             | 0.75                        | 0.00                    | 0.75                            | 0.75 0.84 1.05                          | 36  |