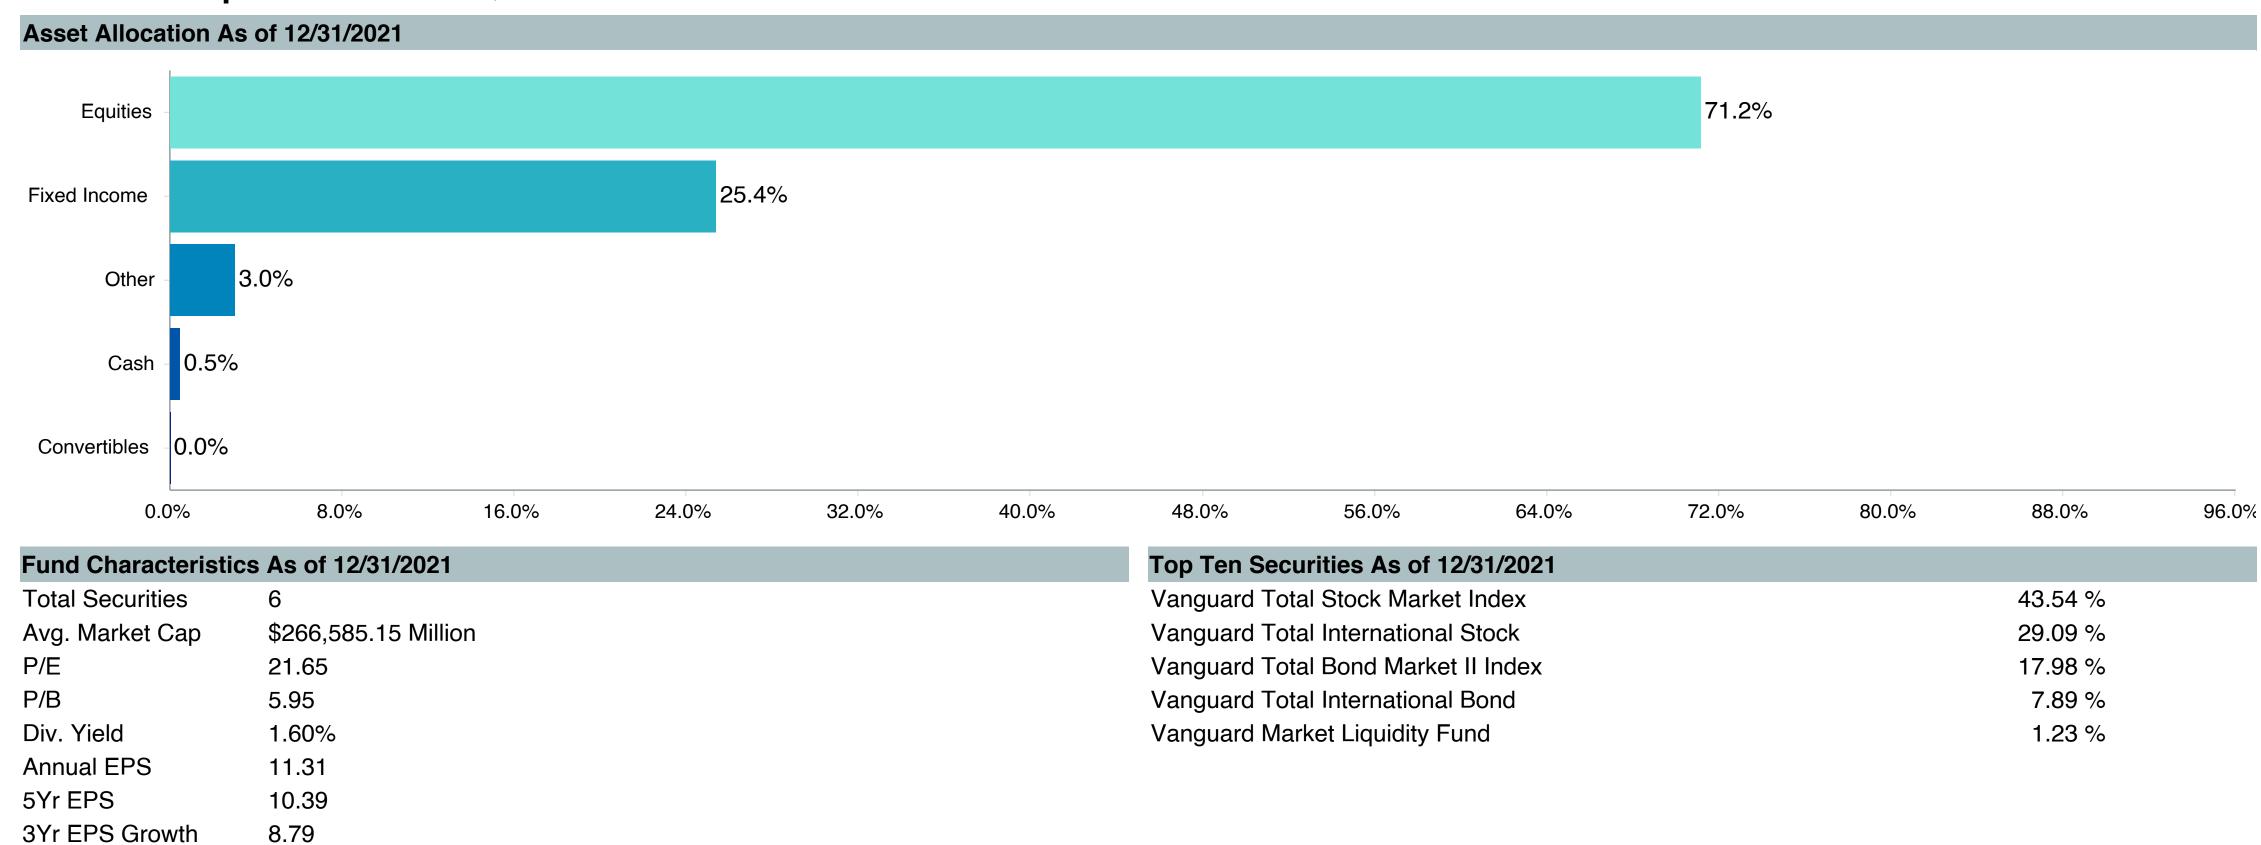

## **Asset Allocation Table**

|                                                                                       |                 | RPA                        |               |                                       | TSA                     |              |                 | Pre-99             |              |                 | 415(M)                 |               | Medical Resident |                        | Total         |             |                            |              |
|---------------------------------------------------------------------------------------|-----------------|----------------------------|---------------|---------------------------------------|-------------------------|--------------|-----------------|--------------------|--------------|-----------------|------------------------|---------------|------------------|------------------------|---------------|-------------|----------------------------|--------------|
| Fund                                                                                  |                 | (\$)                       | (%)           |                                       | (\$)                    | (%)          |                 | (\$)               | (%)          |                 | (\$)                   | (%)           |                  | (\$)                   | (%)           |             | (\$)                       | (%)          |
| TIER 1(a): Target Retirement Funds                                                    | \$              | 1,074,030,426              | 46.9%         | \$                                    | -                       | 0.0%         | \$              | -                  | 0.0%         | \$              | -                      | 0.0%          | \$               | -                      | 0.0%          | \$          | 1,074,030,426              | 37.5%        |
| Vanguard Target Retirement Income Trust Plus                                          | \$              | 46,740,282                 | 2.0%          | \$                                    | -                       | 0.0%         | \$              | -                  | 0.0%         | \$              | -                      | 0.0%          | \$               | -                      | 0.0%          | \$          | 46,740,282                 | 1.6%         |
| Vanguard Target Retirement 2020 Trust Plus                                            | \$              | 70,181,827                 | 3.1%          | \$                                    | -                       | 0.0%         | \$              | -                  | 0.0%         | \$              | -                      | 0.0%          | \$               | -                      | 0.0%          | \$          | 70,181,827                 | 2.4%         |
| Vanguard Target Retirement 2025 Trust Plus                                            | \$              | 104,521,257                | 4.6%          | Ş                                     | -                       | 0.0%         | Ş               | -                  | 0.0%         | Ş               | -                      | 0.0%          | Ş                | -                      | 0.0%          | \$          | 104,521,257                | 3.6%         |
| Vanguard Target Retirement 2030 Trust Plus                                            | Ş               | 154,710,499                | 6.8%          | Ş                                     | -                       | 0.0%         | Ş               | -                  | 0.0%         | Ş               | -                      | 0.0%          | Ş                | -                      | 0.0%          | Ş           | 154,710,499                | 5.4%         |
| Vanguard Target Retirement 2035 Trust Plus                                            | Ş               | 180,105,616                | 7.9%          | \<br>\<br>\                           | -                       | 0.0%         | \ \ \ \ \ \ \ \ | -                  | 0.0%         | \$              | -                      | 0.0%<br>0.0%  | \$               | -                      | 0.0%          | Ş<br>د      | 180,105,616                | 6.3%         |
| Vanguard Target Retirement 2040 Trust Plus Vanguard Target Retirement 2045 Trust Plus | ې<br>د          | 178,558,975<br>159,824,532 | 7.8%<br>7.0%  | ې<br>د                                | -<br>-                  | 0.0%<br>0.0% | ې<br>د          | -                  | 0.0%<br>0.0% | ې<br>د          | -                      | 0.0%          | ې<br>د           | <del>-</del>           | 0.0%<br>0.0%  | ې<br>د      | 178,558,975<br>159,824,532 | 6.2%<br>5.6% |
| Vanguard Target Retirement 2050 Trust Plus                                            | Š               | 105,930,950                | 4.6%          | Ś                                     | _                       | 0.0%         | Ś               | _                  | 0.0%         | Š               | _                      | 0.0%          | Ś                | _                      | 0.0%          | Š           | 105,930,950                | 3.7%         |
| Vanguard Target Retirement 2055 Trust Plus                                            | Ś               | 51,402,627                 | 2.2%          | Ś                                     | _                       | 0.0%         | Ś               | _                  | 0.0%         | Ś               | _                      | 0.0%          | Ś                | _                      | 0.0%          | Ś           | 51,402,627                 | 1.8%         |
| Vanguard Target Retirement 2060 Trust Plus                                            | \$              | 19,117,151                 | 0.8%          | \$                                    | -                       | 0.0%         | Ś               | _                  | 0.0%         | \$              | _                      | 0.0%          | Ś                | _                      | 0.0%          | \$          | 19,117,151                 | 0.7%         |
| Vanguard Target Retirement 2065 Trust Plus                                            | \$              | 2,921,821                  | 0.1%          | \$                                    | -                       | 0.0%         | \$              | -                  | 0.0%         | \$              | _                      | 0.0%          | \$               | _                      | 0.0%          | \$          | 2,921,821                  | 0.1%         |
| Vanguard Target Retirement 2070 Trust Plus                                            | \$              | 14,888                     | 0.0%          | \$                                    | -                       | 0.0%         | \$              | -                  | 0.0%         | \$              | -                      | 0.0%          | \$               | -                      | 0.0%          | \$          | 14,888                     | 0.0%         |
| TIER 1: Target Retirement Funds                                                       | \$              | -                          | 0.0%          | \$                                    | 95,718,170              | 20.5%        | \$              | 11,930,535         | 0.5%         | \$              | 15,804,811             | 48.9%         | \$               | 35,950,508             | 84.7%         | \$          | 159,404,024                | 5.6%         |
| Vanguard Target Retirement Income - Inv.                                              | \$              | -                          | 0.0%          | \$                                    | 12,449,092              | 0.5%         | \$              | 2,898,191          | 0.1%         | \$              | 1,163,548              | 3.6%          | \$               | 61,175                 | 0.1%          | \$          | 16,572,006                 | 0.6%         |
| Vanguard Target Retirement 2020 - Inv.                                                | \$              | -                          | 0.0%          | \$                                    | 10,829,438              | 2.3%         | \$              | 2,215,330          | 0.1%         | \$              | 1,845,883              | 5.7%          | \$               | 33,084                 | 0.1%          | \$          | 14,923,735                 | 0.5%         |
| Vanguard Target Retirement 2025 - Inv.                                                | Ş               | -                          | 0.0%          | Ş                                     | 18,508,242              | 4.0%         | Ş               | 2,525,057          | 0.1%         | Ş               | 2,689,082              | 8.3%          | Ş                | 141,736                | 0.3%          | Ş           | 23,864,118                 | 0.8%         |
| Vanguard Target Retirement 2030 - Inv.                                                | \ \ \ \ \ \ \ \ | -                          | 0.0%          | \ \ \ \ \ \                           | 16,417,069              | 3.5%         | Ş               | 2,734,849          | 0.1%         | \ \ \ \ \ \ \ \ | 2,657,898              | 8.2%          | Ş                | 380,013                | 0.9%          | Ş           | 22,189,828                 | 0.8%         |
| Vanguard Target Retirement 2035 - Inv.                                                | \ \ \ \ \       | -                          | 0.0%          | \<br>\<br>\                           | 12,142,505              | 2.6%         | Ş               | 915,261            | 0.0%         | \<br>\<br>\     | 1,514,553              | 4.7%          | Ş                | 1,242,627              | 2.9%<br>6.7%  | \<br>\<br>\ | 15,814,946                 | 0.6%         |
| Vanguard Target Retirement 2040 - Inv. Vanguard Target Retirement 2045 - Inv.         | Ş<br>Ċ          | -                          | 0.0%<br>0.0%  | ې<br>د                                | 11,504,892<br>5,711,779 | 2.5%<br>1.2% | Ş<br>Ċ          | 456,934<br>111,295 | 0.0%<br>0.0% | Ş<br>Ċ          | 3,243,116<br>1,668,641 | 10.0%<br>5.2% | ې<br>د           | 2,862,836<br>8,001,843 | 6.7%<br>18.8% | ې<br>د      | 18,067,779<br>15,493,558   | 0.6%<br>0.5% |
| Vanguard Target Retirement 2050 - Inv.                                                | Š               | _                          | 0.0%          | Ś                                     | 4,682,428               | 1.0%         | Ś               | 41,953             | 0.0%         | Š               | 831,783                | 2.6%          | Ś                | 11,600,986             | 27.3%         | Š           | 17,157,150                 | 0.6%         |
| Vanguard Target Retirement 2055 - Inv.                                                | Ś               | _                          | 0.0%          | Ś                                     | 2,513,440               | 0.5%         | Ś               | 12,696             | 0.0%         | Š               | 179,356                | 0.6%          | Ś                | 9,577,623              | 22.6%         | Ś           | 12,283,114                 | 0.4%         |
| Vanguard Target Retirement 2060 - Inv.                                                | Ś               | _                          | 0.0%          | Ś                                     | 767,395                 | 0.2%         | Ś               | -                  | 0.0%         | Ś               | -                      | 0.0%          | Ś                | 1,982,188              | 4.7%          | Ś           | 2,749,583                  | 0.1%         |
| Vanguard Target Retirement 2065 - Inv.                                                | \$              | -                          | 0.0%          | \$                                    | 166,182                 | 0.0%         | \$              | 18,969             | 0.0%         | \$              | 6,594                  | 0.0%          | \$               | 66,397                 | 0.2%          | \$          | 258,142                    | 0.0%         |
| Vanguard Target Retirement 2070 - Inv.                                                | \$              | -                          | 0.0%          | \$                                    | 25,708                  | 0.0%         | \$              | -                  | 0.0%         | \$              | 4,358                  | 0.0%          | \$               | -                      | 0.0%          | \$          | 30,066                     | 0.0%         |
| TIER 2: Core Funds                                                                    | \$              | 1,189,864,791              | 51.9%         | \$                                    | 365,249,804             | 78.3%        | \$              | 22,769,408         | 1.0%         | \$              | 16,412,353             | 50.8%         | \$               | 6,492,380              | 15.3%         | \$          | 1,600,788,736              | 55.8%        |
| Vanguard Total Bond Market Index Fund                                                 | Ş               | 47,715,309                 | 2.1%          | <b>\$</b>                             | 22,132,592              | 4.7%         | Ş               | 1,336,653          | 0.1%         | Ş               | 611,597                | 1.9%          | Ş                | 139,507                | 0.3%          | \$          | 71,935,658                 | 2.5%         |
| Vanguard Total International Bond Index Fund                                          | \$              | 5,350,203                  | 0.2%          | \$                                    | 3,191,444               | 0.7%         | \$              | 214,343            | 0.0%         | \$              | 152,461                | 0.5%          | \$               | 24,133                 | 0.1%          | \ \ \ \ \ \ | 8,932,583                  | 0.3%         |
| Vanguard Total Stock Market Index Fund                                                | Ş               | 63,414,095                 | 2.8%          | Þ                                     | 15,058,210              | 3.2%         | Ş               | 800,058            | 0.0%         | Ş               | 457,024                | 1.4%          | Ş                | 918,763                | 2.2%          | Þ           | 80,648,150                 | 2.8%         |
| Vanguard Institutional Index Fund                                                     | \$              | 192,085,984                | 8.4%          | \ \ \ \ \ \ \ \ \ \ \ \ \ \ \ \ \ \ \ | 54,808,070              | 11.8%        | \$              | 3,093,595          | 0.1%         | Ş               | 2,642,693              | 8.2%          | \$               | 1,149,355              | 2.7%          | Ş           | 253,779,698                | 8.9%         |
| Vanguard FTSE Social Index Fund                                                       | Ş<br>  .        | 10,308,151                 | 0.5%          | Ş<br>  .                              | 1,699,066               | 0.4%         | Ş<br>  .        | 102,996            | 0.0%         | Ş               | 258,809                | 0.8%          | \$<br>  .        | 140,942                | 0.3%          | \$<br>  .   | 12,509,964                 | 0.4%         |
| Vanguard Extended Market Index Fund                                                   | Ş               | 59,812,025                 | 2.6%          | Ş                                     | 16,000,826              | 3.4%         | Ş               | 1,122,530          | 0.0%         | Ş               | 636,953                | 2.0%          | Ş                | 309,918                | 0.7%          | Ş           | 77,882,252                 | 2.7%         |
| Vanguard Total International Stock Index                                              | \$              | 11,311,843                 | 0.5%          | \$                                    | 2,794,134               | 0.6%         | \$              | 346,639            | 0.0%         | \$              | 325,647                | 1.0%          | \$               | 54,307                 | 0.1%          | \$          | 14,832,572                 | 0.5%         |
| Vanguard Developed Market Index Fund                                                  | \$              | 87,293,113                 | 3.8%          | \$                                    | 25,642,890              | 5.5%         | \$              | 1,800,015          | 0.1%         | \$              | 909,357                | 2.8%          | \$               | 487,538                | 1.1%          | \$          | 116,132,912                | 4.1%         |
| Vanguard Emerging Markets Stock Index Fund                                            | \$              | 43,385,439                 | 1.9%          | \$                                    | 11,545,377              | 2.5%         | \$              | 826,070            | 0.0%         | \$              | 460,316                | 1.4%          | \$               | 275,317                | 0.6%          | \$          | 56,492,518                 | 2.0%         |
| Vanguard Federal Money Market Fund                                                    | \$              | 43,660,846                 | 1.9%          | \$                                    | 6,400,506               | 1.4%         | \$              | 1,641,629          | 0.1%         | \$              | 1,249,812              | 3.9%          | \$               | 164,914                | 0.4%          | \$          | 53,117,707                 | 1.9%         |
| T. Rowe Price Stable Value Common Trust Fund A                                        | \$              | 19,636,218                 | 0.9%          | \$                                    | -                       | 0.0%         | \$              | <del>-</del>       | 0.0%         | \$              | -                      | 0.0%          | \$               | -                      | 0.0%          | \$          | 19,636,218                 | 0.7%         |
| TIAA Traditional - RC                                                                 | \$              | 223,895,208                | 9.8%          | Ş                                     | 263,074                 | 0.1%         | Ş               | 4,346,901          | 0.2%         | Ş               | 3,372,215              | 10.4%         | Ş                | 407,512                | 1.0%          | \$          | 232,284,910                | 8.1%         |
| TIAA Traditional - RCP                                                                | Ş               | -                          | 0.0%          | \$                                    | 110,733,933             | 23.8%        | \$              | -                  | 0.0%         | \$              | 400.740                | 0.0%          | \$               | -                      | 0.0%          | \ \ \ \ \ \ | 110,733,933                | 3.9%         |
| PIMCO Total Return Fund DFA Inflation-Protected Securities Portfolio                  | ې<br>د          | 12,808,800<br>27,353,475   | 0.6%<br>1.2%  | ې<br>د                                | 7,710,806<br>7,884,409  | 1.7%<br>1.7% | ې<br>د          | 684,643<br>779,815 | 0.0%<br>0.0% | ې<br>د          | 469,742<br>488,052     | 1.5%<br>1.5%  | ې<br>د           | 35,147<br>116,216      | 0.1%<br>0.3%  | ې<br>د      | 21,709,138<br>36,621,967   | 0.8%<br>1.3% |
| American Century High Income                                                          | ۶<br>\$         | 34,504,622                 | 1.2 %<br>1.5% | ې<br>د                                | 11,240,611              | 2.4%         | ې<br>د          | 854,408            | 0.0%         | ١٩              | 849,151                | 2.6%          | ې<br>د           | 49,085                 | 0.5%          | ې<br>د      | 47,497,877                 | 1.7%         |
| T. Rowe Price Large Cap Growth Fund - I                                               | خ               | 46,713,047                 | 2.0%          | ٥                                     | 10,160,629              | 2.2%         | ٥               | 286,557            | 0.0%         | ٥               | 815,672                | 2.5%          | ٥                | 537,332                | 1.3%          | Ġ           | 58,513,237                 | 2.0%         |
| Diamond Hill Large Cap                                                                | ٥               | 59,466,113                 | 2.6%          | ٥                                     | 15,362,393              | 3.3%         | ٥               | 1,087,006          | 0.0%         | ٥               | 739,053                | 2.3%          | ٥                | 424,864                | 1.0%          | Ġ           | 77,079,430                 | 2.7%         |
| William Blair Small/Mid Cap Growth Fund                                               | ٥               | 30,163,770                 | 1.3%          | ٥                                     | 4,983,632               | 1.1%         | ٥               | 387,742            | 0.0%         | ٥               | 352,012                | 1.1%          | ٥                | 169,646                | 0.4%          | ن<br>د      | 36,056,802                 | 1.3%         |
| ·                                                                                     | ې               |                            |               | ٦                                     |                         |              | ٦               |                    |              | ٦               |                        |               | ٦                | •                      |               | ٦           |                            |              |
| DFA U.S. Targeted Value                                                               | \$              | 52,478,130                 | 2.3%          | \ \$                                  | 12,918,246              | 2.8%         | \$              | 969,623            | 0.0%         | \$              | 474,816                | 1.5%          | \$               | 317,473                | 0.7%          | Ş           | 67,158,289                 | 2.3%         |
| Dodge & Cox Global Stock Fund                                                         | \$              | 47,512,860                 | 2.1%          | \ \ \ \ \ \ \ \ \ \ \ \ \ \ \ \ \ \ \ | 9,870,412               | 2.1%         | \$              | 783,106            | 0.0%         | \ \$            | 314,473                | 1.0%          | \$               | 303,618                | 0.7%          | Ş           | 58,784,467                 | 2.1%         |
| GQG International Opportunities Fund                                                  | \$<br>  .       | 42,138,534                 | 1.8%          | Ş                                     | 7,647,373               | 1.6%         | Ş               | 703,766            | 0.0%         | \$              | 393,739                | 1.2%          | \$<br>  .        | 231,760                | 0.5%          | \$          | 51,115,172                 | 1.8%         |
| Cohen & Steers Instl Realty Shares                                                    | \$              | 28,857,006                 | 1.3%          | <b>\$</b>                             | 7,201,170               | 1.5%         | \$              | 601,313            | 0.0%         | \$              | 438,759                | 1.4%          | \$               | 235,034                | 0.6%          | \$          | 37,333,282                 | 1.3%         |
| TIER 3: Mutual Fund Window                                                            | \$              | 26,575,739                 | 1.2%          | \$                                    | 5,243,221               | 1.1%         | \$              | 174,434            | 0.0%         | \$              | 109,108                | 0.3%          | \$               | 8,008                  | 0.0%          | \$          | 32,110,510                 | 1.1%         |
|                                                                                       |                 |                            |               |                                       |                         |              |                 |                    |              |                 |                        |               |                  |                        |               |             |                            |              |
| Total                                                                                 | \$              | 2,290,470,956              | 100.0%        | \$                                    | 466,211,196             | 100.0%       | \$              | 34,874,376         | 100.0%       | \$              | 32,326,272             | 100.0%        | \$               | 42,450,896             | 100.0%        | \$          | 2,866,333,696              | 100.0%       |