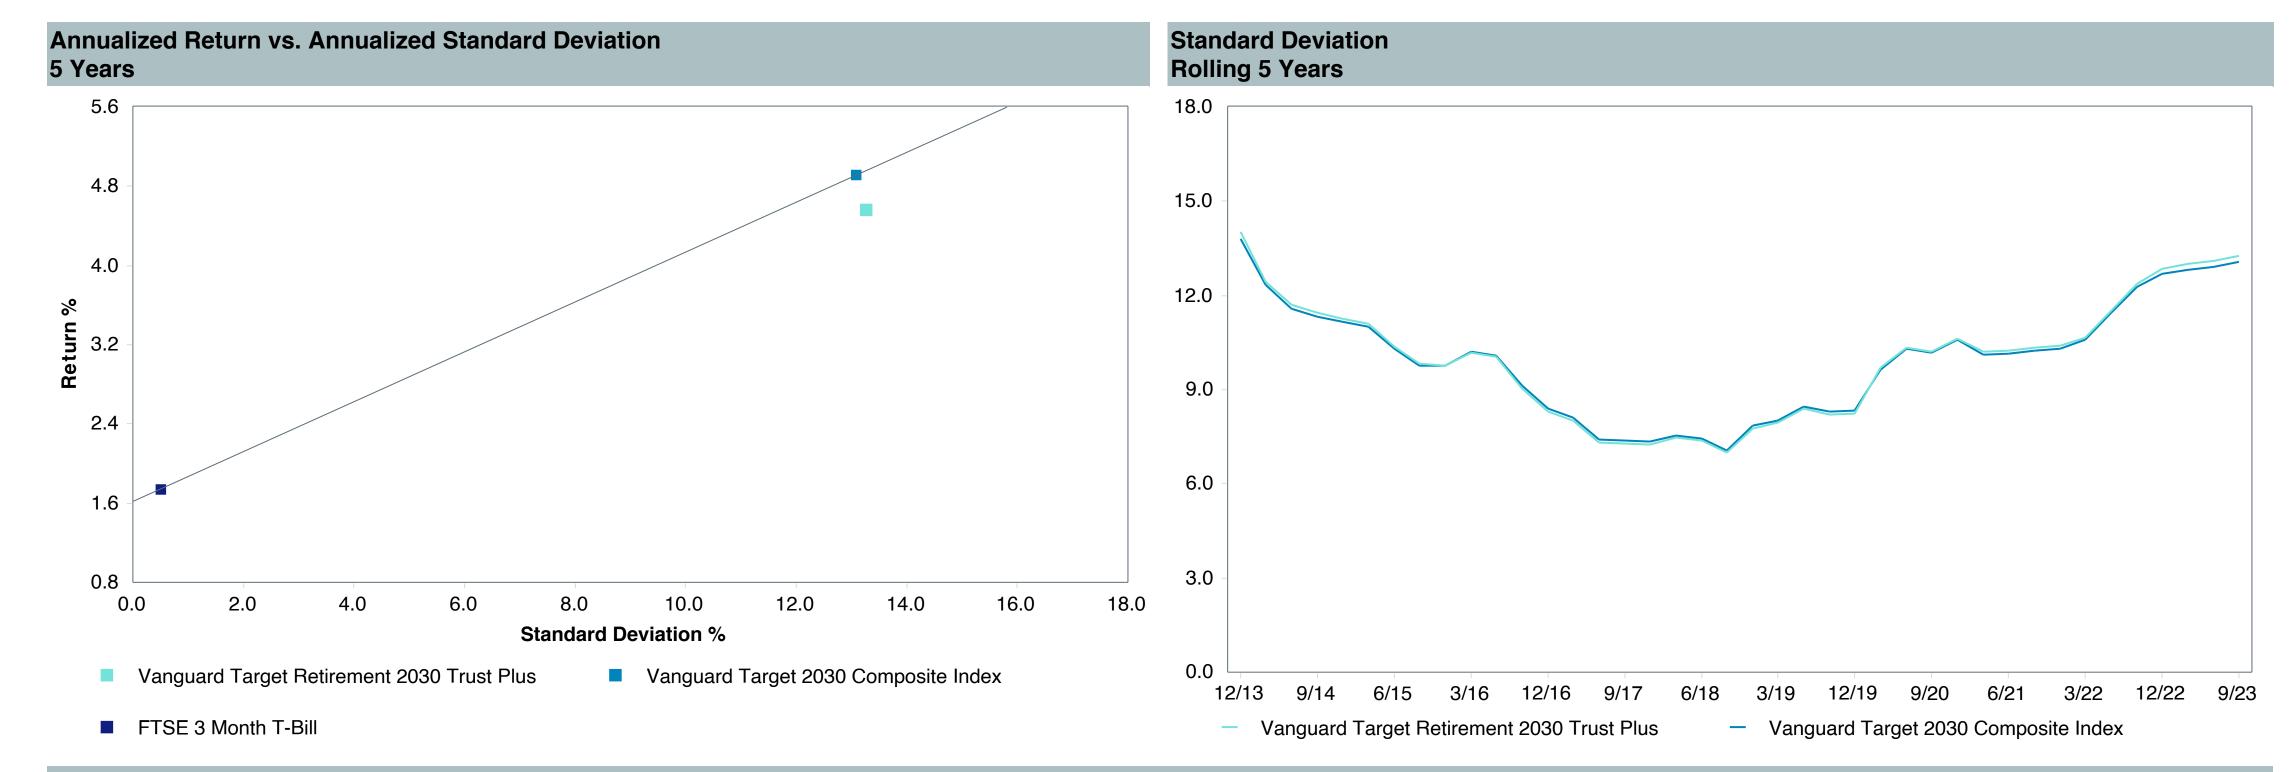

30 Trust Plus Performance Summary

| <b>Account Informat</b> | Account Information                        |  |  |  |  |  |  |  |
|-------------------------|--------------------------------------------|--|--|--|--|--|--|--|
| Account Name            | Vanguard Target Retirement 2030 Trust Plus |  |  |  |  |  |  |  |
| Inception Date          | 08/31/2011                                 |  |  |  |  |  |  |  |
| Account Structure       | Collective Investment Trust                |  |  |  |  |  |  |  |
| Asset Class             | Global Target Date                         |  |  |  |  |  |  |  |
| Benchmark               | Vanguard Target 2030 Composite Index       |  |  |  |  |  |  |  |
| Peer Group              | IM Mixed-Asset Target 2030 (MF)            |  |  |  |  |  |  |  |















| 5 Years Historical Statistics              |                  |                   |                      |           |                 |       |      |        |                    |                    |
|--------------------------------------------|------------------|-------------------|----------------------|-----------|-----------------|-------|------|--------|--------------------|--------------------|
|                                            | Active<br>Return | Tracking<br>Error | Information<br>Ratio | R-Squared | Sharpe<br>Ratio | Alpha | Beta | Return | Standard Deviation | Actual Correlation |
| Vanguard Target Retirement 2030 Trust Plus | -0.31            | 0.65              | -0.47                | 1.00      | 0.27            | -0.38 | 1.01 | 4.57   | 13.26              |