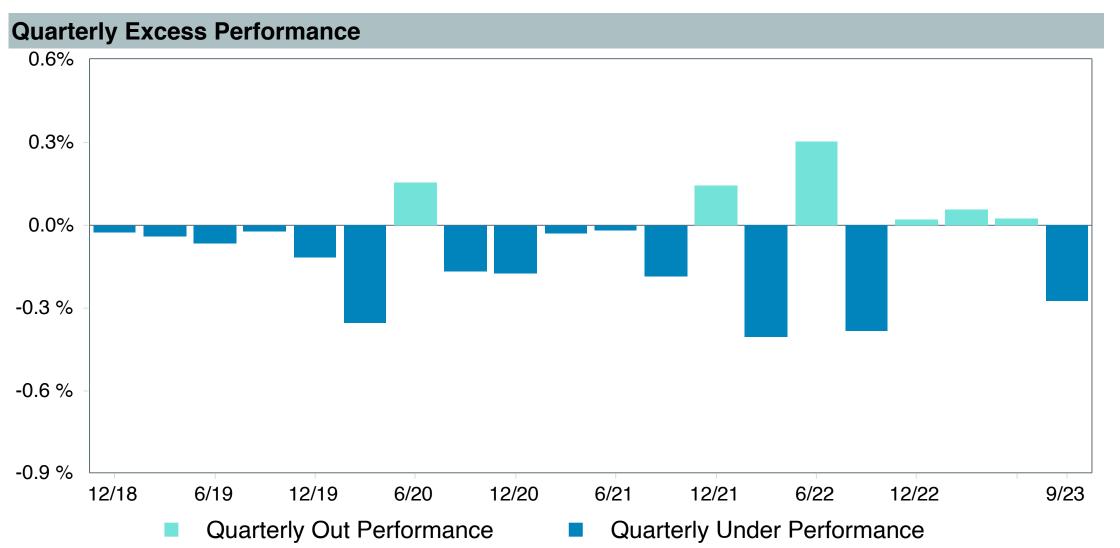

## **5 Year Comparative Performance**

### As of September 30, 2023

#### 5-yr Performance vs. Benchmark (Tiers II & III)