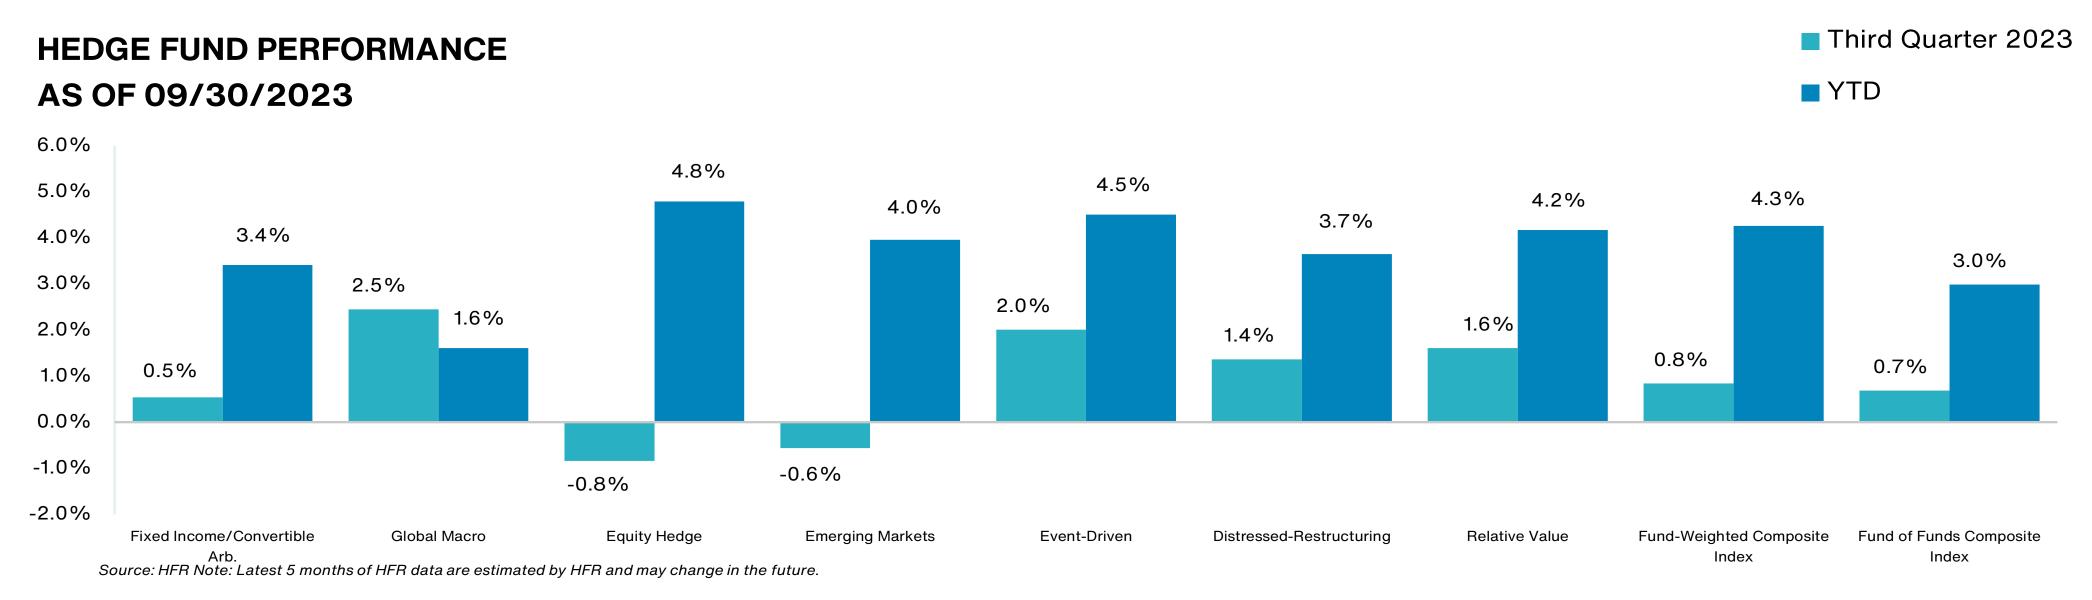

crude oil was significantly up by 28.5% to U.S.\$91/BBL.
- Precious Metals fell the most over the quarter at -3.6%.
- Meanwhile, Opec+ member Russia announced "voluntary" additional oil production cuts of 500,000 b/d in August while Saudi Arabia extended its 1mn b/d production cut for another month. Oil prices reached above \$90 a barrel for the first time since the start of the year, after Saudi Arabia and Russia extended their production and export cuts to the end of the year.

Past performance is no guarantee of future results. Indices cannot be invested in directly. Unmanaged index returns assume reinvestment of any and all distributions and do not reflect fees and expenses. Please see appendix for index definitions and other general disclosures.



# **Hedge Funds Market Overview**



- Hedge fund performance was positive over the quarter except for Equity Hedge and Emerging Markets.
- The HFRI Fund-Weighted Composite and HFRI Fund of Funds Composite Index produced returns of 0.8% and 0.7% over the quarter, respectively.
- Over the quarter, the Global Macro strategy was the best performer with a return of 2.5%.
- Equity Hedge was the worst performer with a return of -0.8% over the quarter.
- On a YTD basis, Equity Hedge has outperformed all other strategies whilst Global Macro has performed the worst.

Past performance is no guarantee of future results. Indices cannot be invested in directly. Unmanaged index returns assume reinvestment of any and all distributions and do not reflect fees and expenses. Please see appendix for index definitions and other general disclos