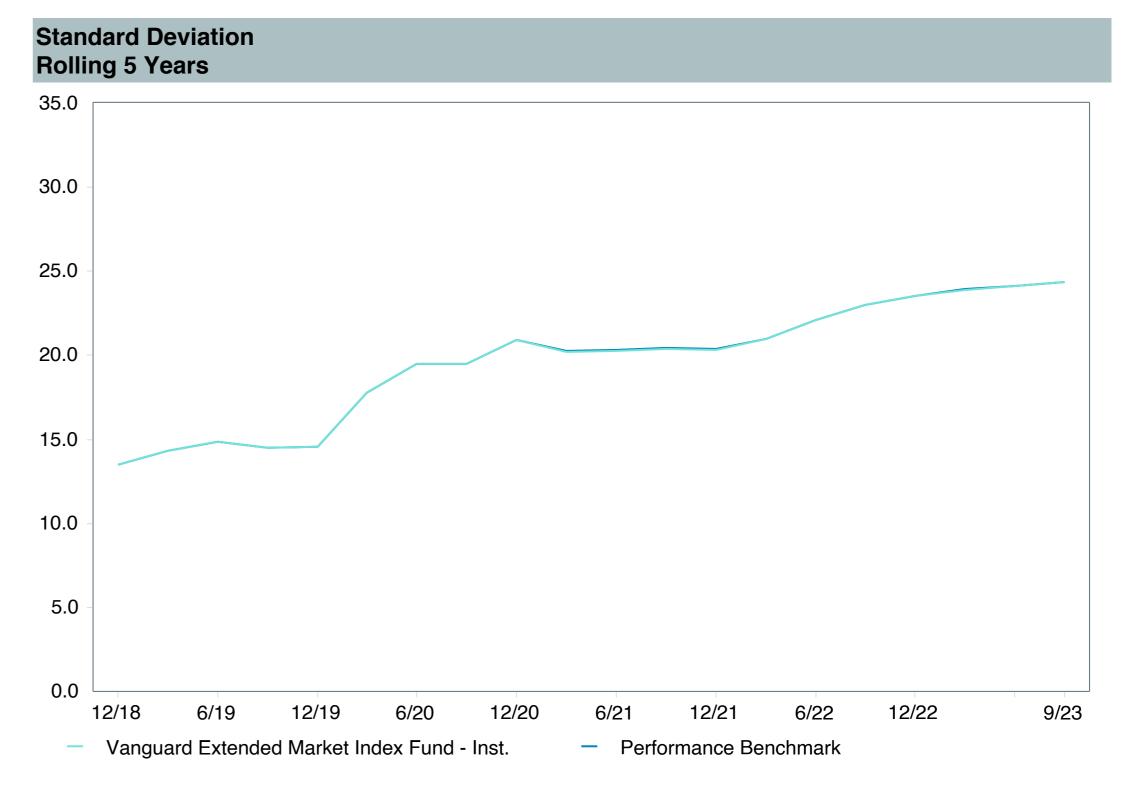

## **5 Year Comparative Performance**

### As of September 30, 2023

#### 5-yr Performance vs. Benchmark (Tiers II & III)