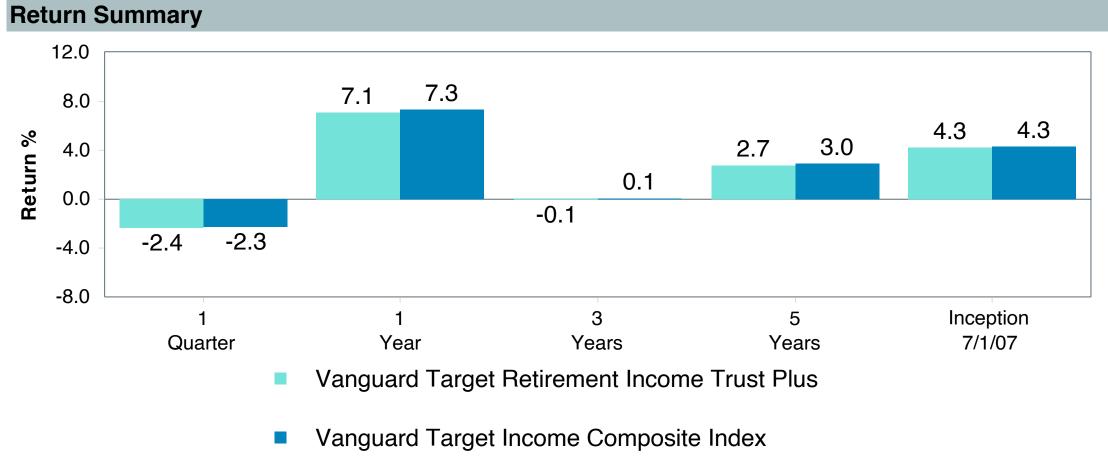

2023





Calculation based on monthly periodicity.

Tier I (a)





## Vanguard Target Retirement Income Trust Plus Performance Summ

| Account Information |                                              |  |  |  |  |
|---------------------|----------------------------------------------|--|--|--|--|
| Account Name        | Vanguard Target Retirement Income Trust Plus |  |  |  |  |
| Inception Date      | 08/31/2011                                   |  |  |  |  |
| Account Structure   | Collective Investment Trust                  |  |  |  |  |
| Asset Class         | Global Target Date                           |  |  |  |  |
| Benchmark           | Vanguard Target Income Composite Index       |  |  |  |  |
| Peer Group          | IM Retirement Income (MF)                    |  |  |  |  |









# Peer Group Analysis





### **Risk Profile**



| 5 Years Historical Statistics                |                  |                   |                      |           |                 |       |      |        |                    |                    |
|----------------------------------------------|------------------|-------------------|----------------------|-----------|-----------------|-------|------|--------|--------------------|--------------------|
|                                              | Active<br>Return | Tracking<br>Error | Information<br>Ratio | R-Squared | Sharpe<br>Ratio | Alpha | Beta | Return | Standard Deviation | Actual Correlation |
| Vanguard Target Retirement Income Trust Plus | -0.22            | 0.38              | -0.59                | 1.00