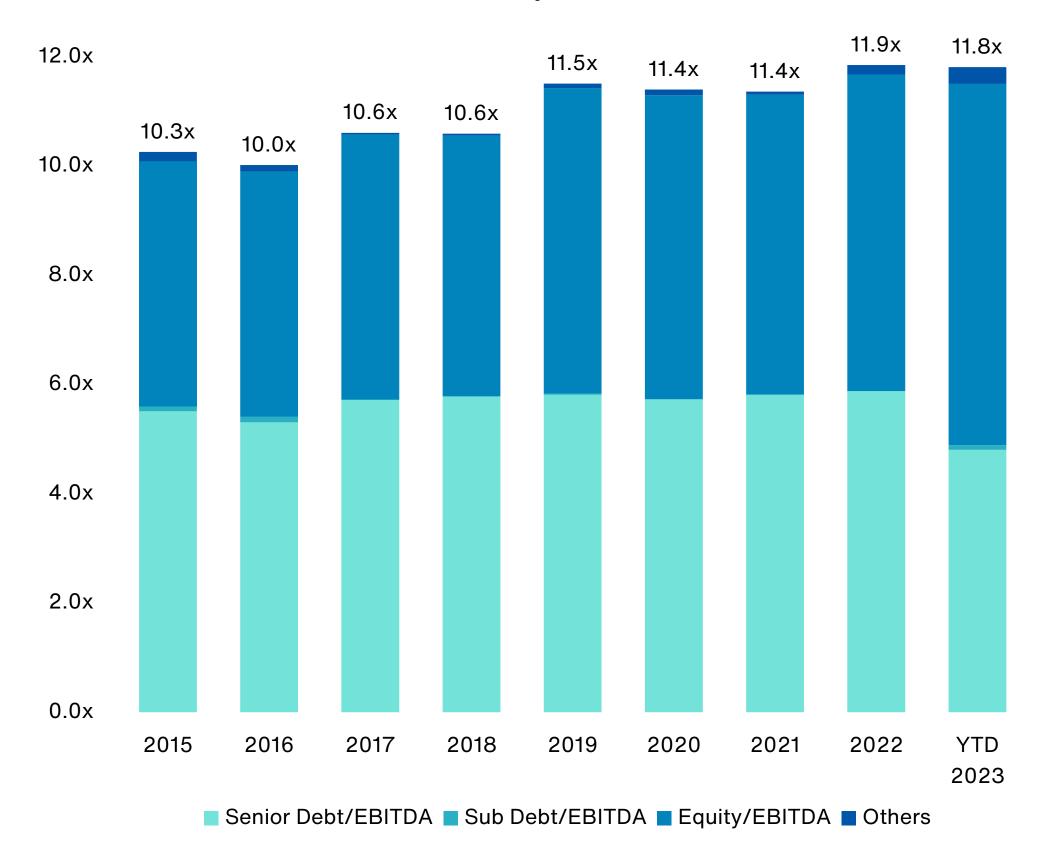

backed transactions totaling \$39.8 billion were completed, which was a decrease on both a capital and deal count basis over the prior quarter's total of \$45.8 billion across 3,503 deals. This was also a decrease of 26.1% compared to the five-year quarterly average of \$53.9 billion. Total U.S. venture-backed exit value continued to fall, totaling approximately \$5.5 billion across an estimated 279 completed transactions in Q2 2023, down from \$18.0 billion across 380 exits in Q2 2022.<sup>3</sup>

Sources: 1 Preqin 2 Standard & Poor's 3 PitchBook/NVCA Venture Monitor 4 Fitch Ratings 5 Jefferies

Notes: FY=Fiscal year ended 12/31; YTD=Year to date; LTM=Last 12 months (aka trailing 12 months); PPM=Purchase Price Multiples: Total Purchase Price ÷ EBITDA.



# **Private Equity Overview**





Source: S&P

- **Mezzanine:** 7 funds closed on \$18.1 billion during the quarter. This was a decrease from the prior quarter's total of \$21.0 billion raised by 8 funds but represented an increase of 189.5% from the five-year quarterly average of \$6.2 billion. Estimated dry powder was \$66.0 billion at the end of Q2 2023, up from \$63.8 billion at the end of the prior quarter.<sup>1</sup>
- **Distressed Debt:** The TTM U.S. high-yield default rate was 2.6% as of June 2023, which was up from March 2023's TTM rate of 1.8%. Fitch expects the high-yield default rate to continue trending higher through 2023.<sup>4</sup> During the quarter, \$7.3 billion was raised by 11 funds, down from the \$11.2 billion raised by 15 funds during Q1 2023. Dry powder was estimated at \$156.6 billion at the