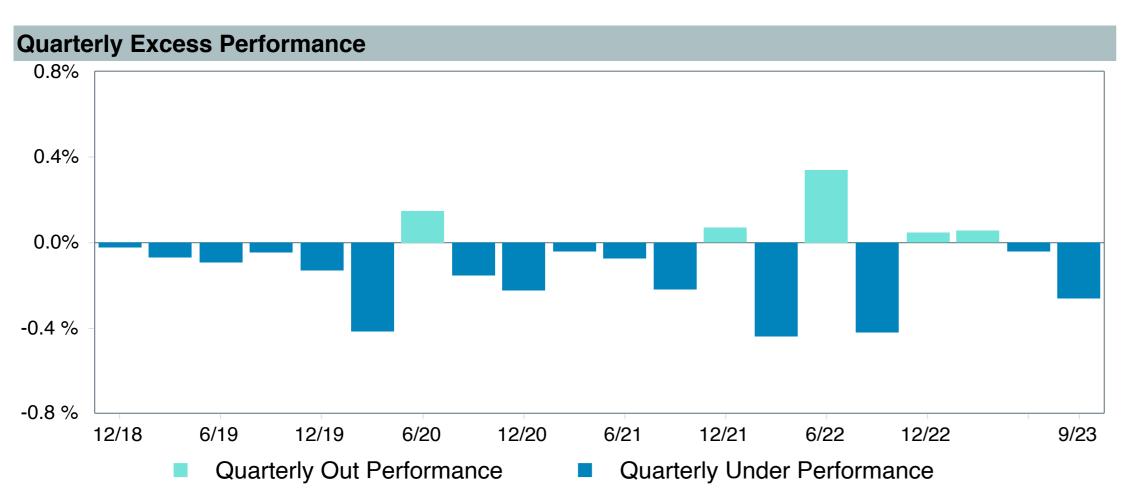

gt Ret2055;Inv (VFFVX)     |
| Fund Family:               | Vanguard                             |
| Ticker:                    | VFFVX                                |
| Peer Group:                | IM Mixed-Asset Target 2055 (MF)      |
| Benchmark:                 | Vanguard Target 2055 Composite Index |
| Fund Inception:            | 08/18/2010                           |
| Portfolio Manager:         | Team Managed                         |
| Total Assets:              | \$38,102.30 Million                  |
| Total Assets Date:         | 08/31/2023                           |
| Gross Expense:             | 0.08%                                |
| Net Expense:               | 0.08%                                |
| Turnover:                  | 4%                                   |

















| 5 Years Historical Statistics          |                  |                   |                      |           |                 |       |      |        |                    |                    |
|----------------------------------------|------------------|-------------------|----------------------|-----------|-----------------|-------|------|--------|--------------------|--------------------|
|                                        | Active<br>Return | Tracking<br>Error | Information<br>Ratio | R-Squared | Sharpe<br>Ratio | Alpha | Beta | Return | Standard Deviation | Actual Correlation |
| Vanguard Target Retirement 2055 - Inv. | -0.39            | 0.77              | -0.50                | 1.00      | 0.33            | -0.45 | 1.01 | 5.99   | 16.93              | 1