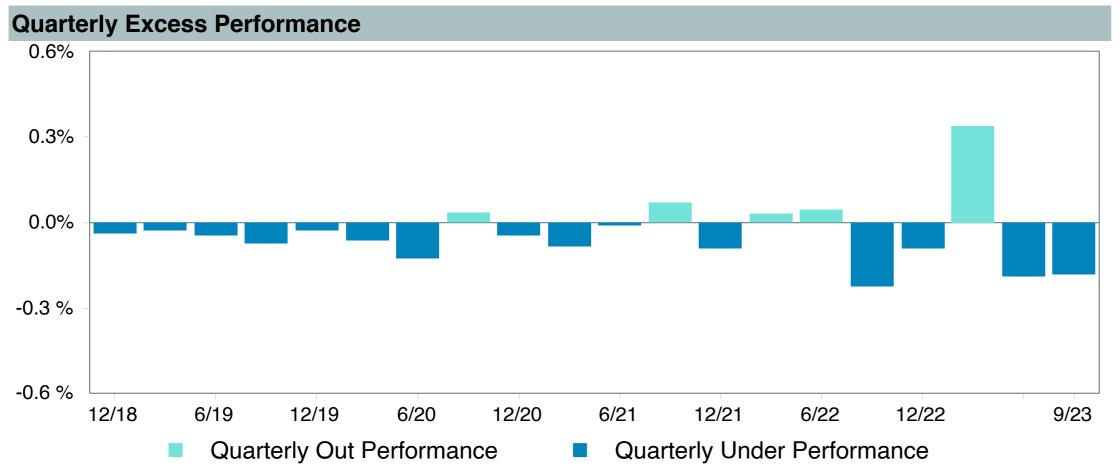

## **5 Year Comparative Performance**

### As of September 30, 2023

#### 5-yr Performance vs. Benchmark (Tiers II & III)