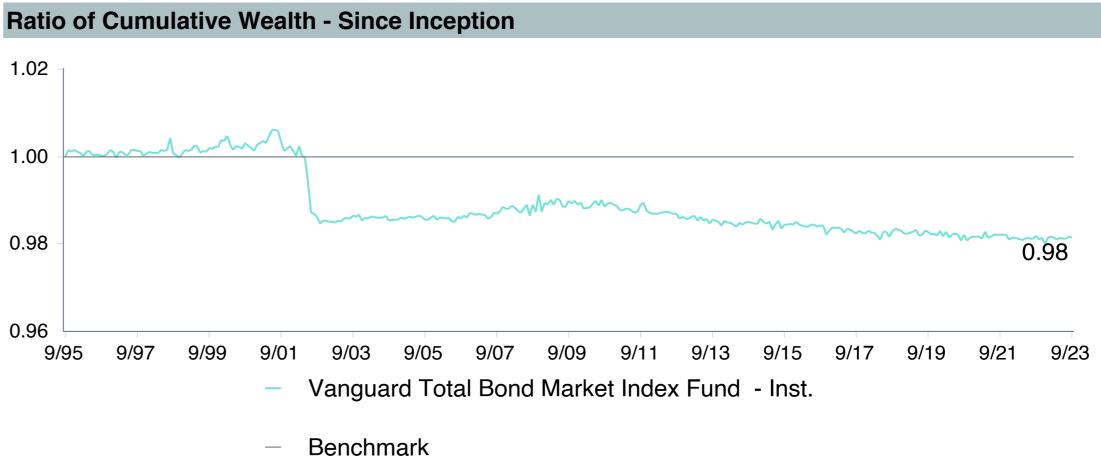

## **5 Year Comparative Performance**

### As of September 30, 2023

#### 5-yr Performance vs. Benchmark (Tiers II & III)