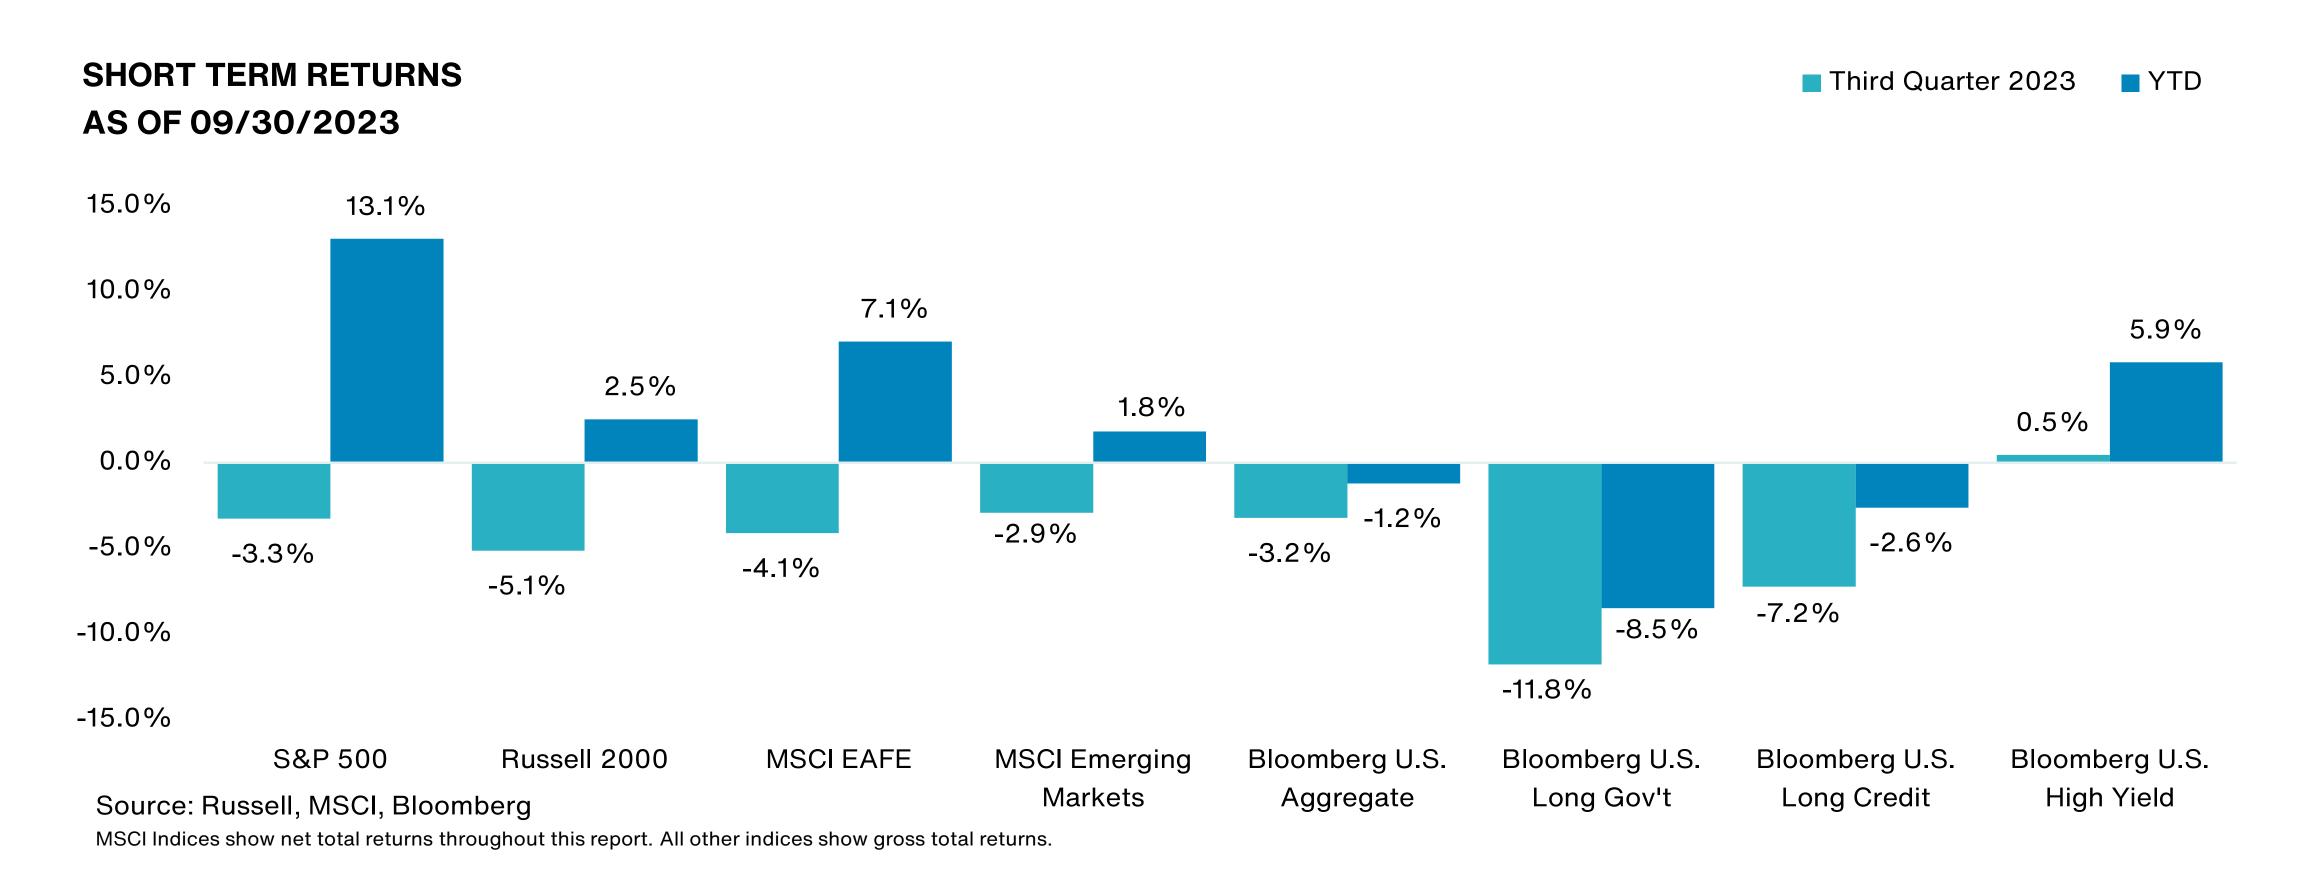

e<br>Return | Tracking<br>Error | Information<br>Ratio | R-Squared | Sharpe<br>Ratio | Alpha | Beta | Return | Standard Deviation | Actual Correlation |
| Cohen and Steers Instl. Realty Shares | 1.47             | 3.79              | 0.39                 | 0.97      | 0.24            | 1.84  | 0.93 | 4.56   | 19.82              | 0.98               |
| FTSE NAREIT Equity REIT Index         | 0.00             | 0.00              | -                    | 1.00      | 0.15            | 0.00  | 1.00 | 2.77   | 20.98              | 1.00               |
| FTSE 3 Month T-Bill                   | -3.24            | 21.04             | -0.15                | 0.01      | -               | 1.76  | 0.00 | 1.74   | 0.50               | -0.11              |







Glossary





## **Market Highlights**



Past performance is no guarantee of future results. Indices cannot be invested in directly. Unmanaged index returns assume reinvestment of any and all distributions and do not reflect fees and expenses. Please see appendix for index definitions and other general disclosures.



## **Market Highlights**



Past performance is no guarantee of future results. Indices cannot be invested in directly. Unmanaged index returns assume reinvestment of any and all distributions and do not reflect fees and expenses. Please see appendix for index definitions and other general disclosures.



213

# **Market Highlights**

|                                     | Returns              | s of the Major | Capital Markets | s                   |                     |                      |
|----------------