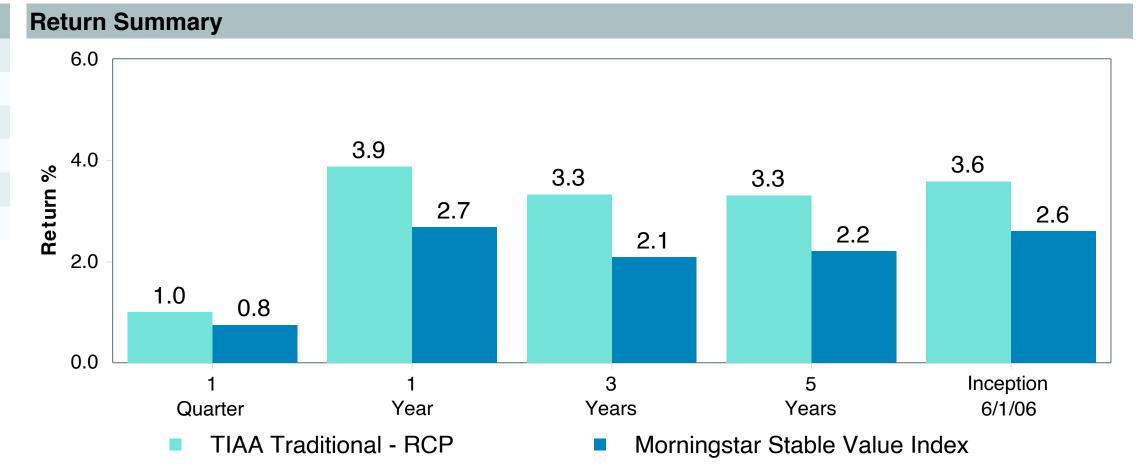

## **5 Year Comparative Performance**

### As of September 30, 2023

#### 5-yr Performance vs. Benchmark (Tiers II & III)

## September 30, 2023

|                                                 |                     | % of  |            |                   | Trailii<br>1 Yea |      | Trailing<br>3 Years | Trailing<br>5 Years | Traili<br>10 Ye |      |
|-------------------------------------------------|---------------------|-------|------------|-------------------|------------------|------|---------------------|---------------------|-----------------|------|
| Investment Fund                                 | Assets              | Total | Watch List | # of participants | Return           | Rank | Return Rank         | Return Rank         | Return          | Rank |
| Vanguard Institutional Index Fund - Instl. Plus | \$<br>253,779,698   | 8.9%  |            | 2,086             | 21.6%            | (20) | 10.1% (12)          | 9.9% (13)           | 11.9%           | (5)  |
| S&P 500 Index                                   |                     |       |            |                   | 21.6%            | (8)  | 10.2% (4)           | 9.9% (6)            | 11.9%           | (1)  |
| TIAA Traditional - RC                           | \$<br>232,284,910   | 8.1%  |            | 1,166             | 4.6%             | (3)  | 4.1% (1)            | 4.1% (1)            | 4.2%            | (1)  |
| Morningstar Stable Value Index                  |                     |       |            |                   | 2.7%             | (21) | 2.1% (12)           | 2.2% (13)           | 2.0%            | (14) |
| Vanguard Target Retirement 2035 Trust Plus      | \$<br>180,105,616   | 6.3%  |            | 471               | 14.7%            | (36) | 4.0% (60)           | 5.0% (44)           | 6.9%            | (16) |
| Vanguard Target 2035 Composite Index            |                     |       |            |                   | 15.0%            | (28) | 4.3% (41)           | 5.4% (18)           | 7.1%            | (8)  |
| Vanguard Target Retirement 2040 Trust Plus      | \$<br>178,558,975   | 6.2%  |            | 554               | 16.2%            | (59) | 4.9% (71)           | 5.5% (34)           | 7.4%            | (17) |
| Vanguard Target 2040 Composite Index            |                     |       |            |                   | 16.5%            | (42) | 5.2% (46)           | 5.8% (23)           | 7.6%            | (9)  |
| Vanguard Target Retirement 2045 Trust Plus      | \$<br>159,824,532   | 5.6%  |            | 653               | 17.8%            | (44) | 5.8% (52)           | 6.0% (37)           | 7.7%            | (18) |
| Vanguard Target 2045 Composite Index            |                     |       |            |                   | 18.0%            | (36) | 6.1% (36)           | 6.3% (16)           | 8.0%            | (10) |
| Vanguard Target Retirement 2030 Trust Plus      | \$<br>154,710,499   | 5.4%  |            | 343               | 13.2%            | (15) | 3.1% (54)           | 4.6% (29)           | 6.4%            | (17) |
| Vanguard Target 2030 Composite Index            |                     |       |            |                   | 13.5%            | (12) | 3.4% (28)           | 4.9% (13)           | 6.6%            | (6)  |
| Vanguard Developed Markets Index Plus           | \$<br>116,132,912   | 4.1%  |            | 1,773             | 24.1%            | (37) | 5.4% (36)           | 3.2% (58)           | 4.0%            | (46) |
| Vanguard Spliced Developed ex U.S. Index        |                     |       |            |                   | 23.8%            | (39) | 5.5% (35)           | 3.2% (58)           | 4.0%            | (45) |
| TIAA Traditional - RCP                          | \$<br>110,733,933   | 3.9%  |            | 601               | 3.9%             | (5)  | 3.3% (1)            | 3.3% (1)            | 3.4%            | (1)  |
| Morningstar Stable Value Index                  |                     |       |            |                   | 2.7%             | (21) | 2.1% (12)           | 2.2% (13)           | 2.0%            | (14) |
| Vanguard Target Retirement 2050 Trust Plus      | \$<br>105,930,950   | 3.7%  |            | 669               | 18.5%            | (40) | 6.0% (53)           | 6.1% (31)           | 7.8%            | (24) |
| Vanguard Target 2050 Composite Index            |                     |       |            |                   | 18.7%            | (31) | 6.3% (29)           | 6.4% (11)           | 8.0%            | (11) |
| Vanguard Target Retirement 2025 Trust Plus      | \$<br>104,521,257   | 3.6%  |            | 253               | 11.6%            | (12) | 2.3% (38)           | 4.2% (21)           | 5.9%            | (13) |
| Vanguard Target 2025 Composite Index            |                     |       |            |                   | 11.9%            | (8)  | 2.6% (21)           | 4.5% (10)           | 6.1%            | (3)  |
| Total                                           | \$<br>1,596,583,282 | 55.7% |            |                   |                  |      |                     |                     |                 |      |