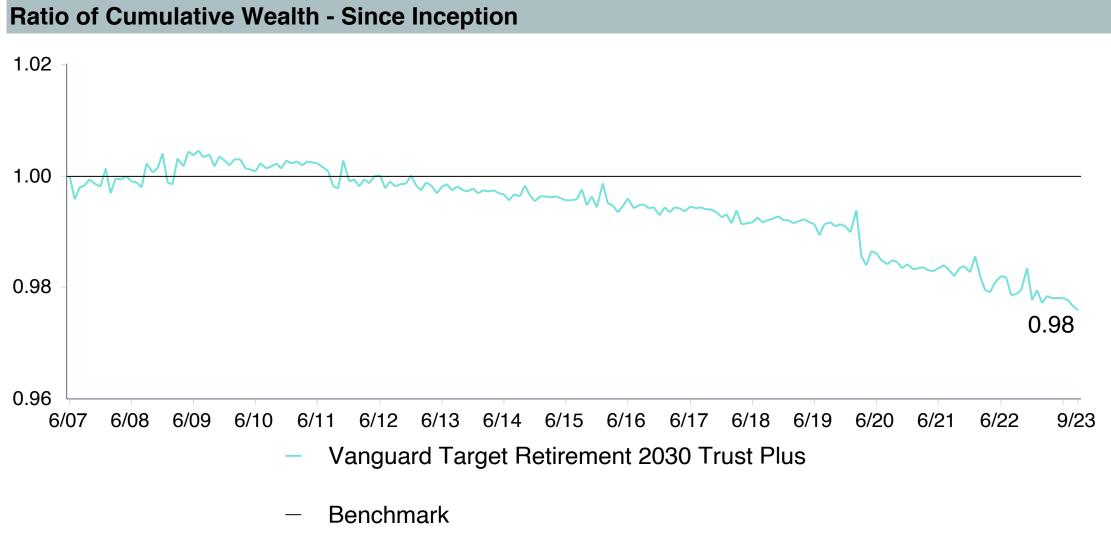

ement 2030 Trust Plus Performance Summary

| <b>Account Informat</b> | Account Information                        |  |  |  |  |  |  |  |
|-------------------------|--------------------------------------------|--|--|--|--|--|--|--|
| Account Name            | Vanguard Target Retirement 2030 Trust Plus |  |  |  |  |  |  |  |
| Inception Date          | 08/31/2011                                 |  |  |  |  |  |  |  |
| Account Structure       | Collective Investment Trust                |  |  |  |  |  |  |  |
| Asset Class             | Global Target Date                         |  |  |  |  |  |  |  |
| Benchmark               | Vanguard Target 2030 Composite Index       |  |  |  |  |  |  |  |
| Peer Group              | IM Mixed-Asset Target 2030 (MF)            |  |  |  |  |  |  |  |















| 5 Years Historical Statistics              |                  |                   |                      |           |                 |       |      |        |                    |                    |
|--------------------------------------------|------------------|-------------------|----------------------|-----------|-----------------|-------|------|--------|--------------------|--------------------|
|                                            | Active<br>Return | Tracking<br>Error | Information<br>Ratio | R-Squared | Sharpe<br>Ratio | Alpha | Beta | Return | Standard Deviation | Actual Correlation |
| Vanguard Target Retirement 2030 Trust Plus | -0.31            | 0.65              | -0.47                | 1.00      | 0.27            | -0.38 | 1.01 | 4.57   | 13.26