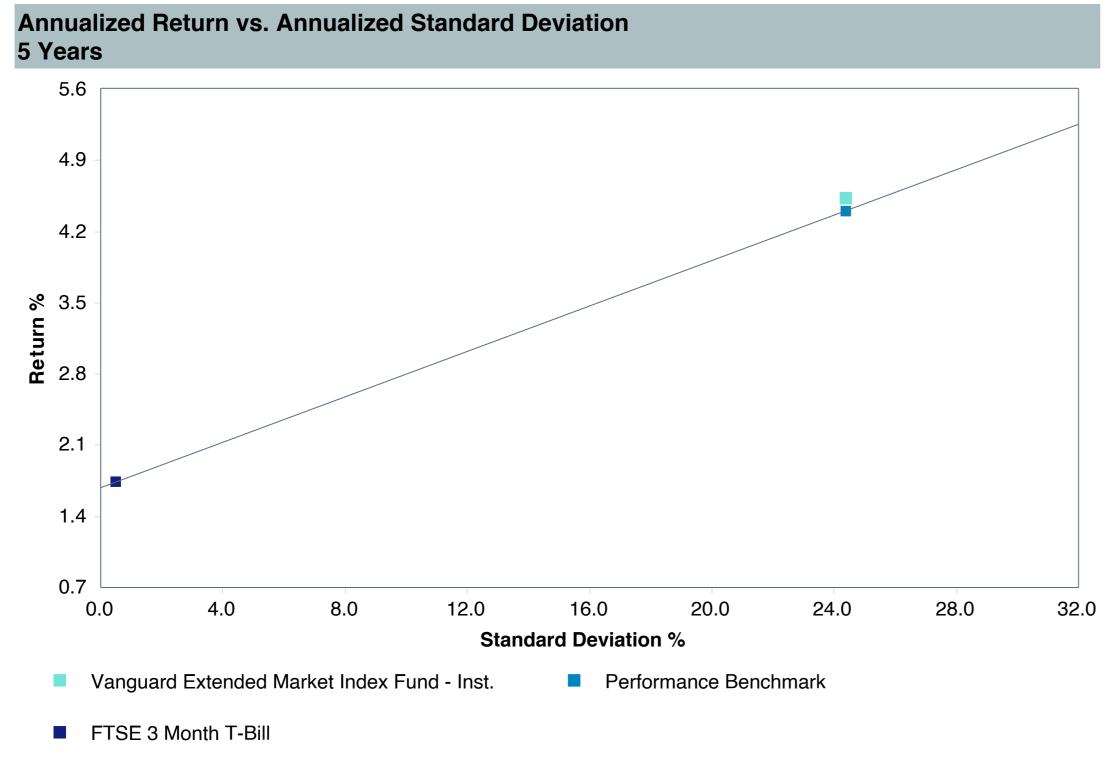

## **5 Year Comparative Performance**

### As of September 30, 2023

#### 5-yr Performance vs. Benchmark (Tiers II & III)