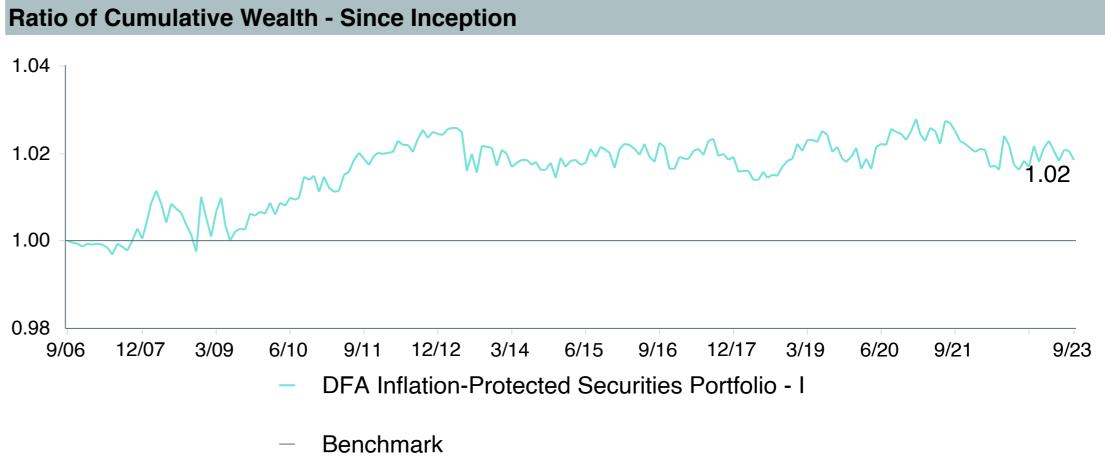

ker:             | DIPSX                                     |  |  |  |  |
| Peer Group:         | IM U.S. TIPS (MF)                         |  |  |  |  |
| Benchmark:          | Blmbg. Global Inflation-Linked: U.S. TIPS |  |  |  |  |
| Fund Inception:     | 09/18/2006                                |  |  |  |  |
| Portfolio Manager:  | Plecha/Kolerich/Hutchison                 |  |  |  |  |
| Total Assets:       | \$5,255.70 Million                        |  |  |  |  |
| Total Assets Date : | 09/30/2023                                |  |  |  |  |
| Gross Expense:      | 0.11%                                     |  |  |  |  |
| Net Expense:        | 0.11%                                     |  |  |  |  |
| Turnover:           | 46%                                       |  |  |  |  |

















| 5 Years Historical Statistics                    |                  |                   |                      |           |                 |       |       |        |                    |                    |
|--------------------------------------------------|------------------|-------------------|----------------------|-----------|-----------------|-------|-------|--------|--------------------|--------------------|
|                                                  | Active<br>Return | Tracking<br>Error | Information<br>Ratio | R-Squared | Sharpe<br>Ratio | Alpha | Beta  | Return | Standard Deviation | Actual Correlation |
| DFA Inflation-Protected Securities Portfolio - I | 0.10             | 0.90              | 0.11                 | 0.99      | 0.10            | -0.06 |