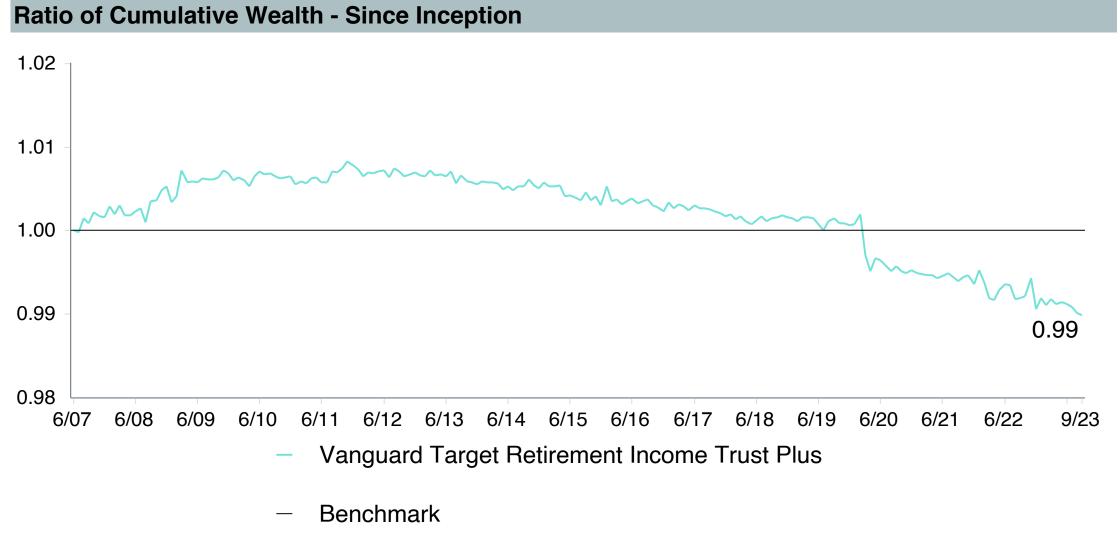

Notes on Table: Changes in Watch List designations from the previous quarter are highlighted in red.

Negative tracking of greater than 0.2% constitutes underperformance for the Plan's target date retirement funds.