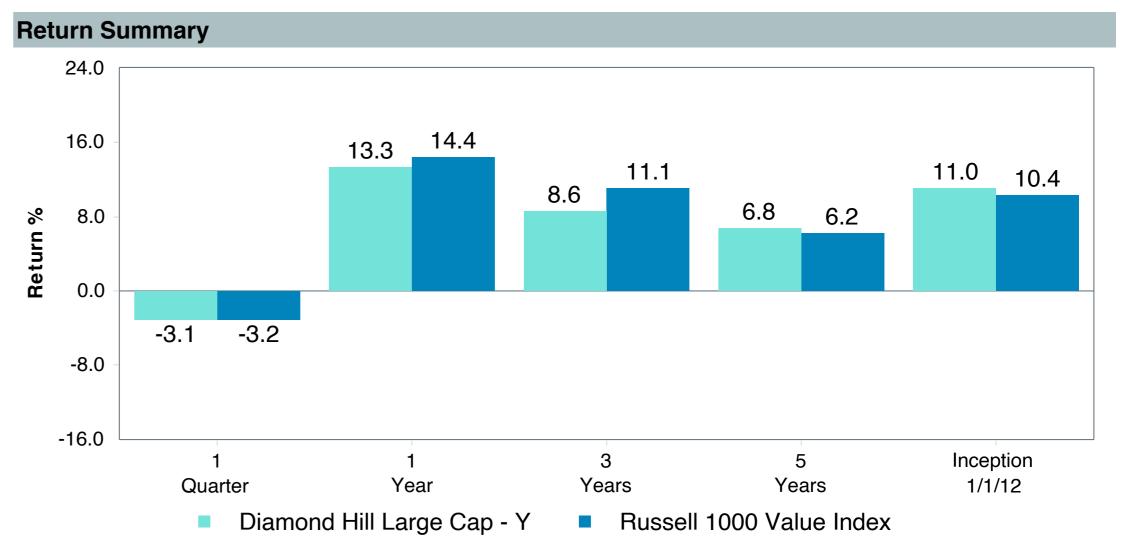

# Fee Analysis

|                                                       | Vehicle Type | Ticker | Universe Name                                               | Net<br>Expense Ratio<br>(%) | Revenue<br>Share<br>(%) | Effective<br>Net Expense<br>(%) | Peer Group Fee<br>(%)<br>25th 50th 75th |     |
|-------------------------------------------------------|--------------|--------|-------------------------------------------------------------|-----------------------------|-------------------------|---------------------------------|-----------------------------------------|-----|
| Tier II                                               |              |        |                                                             |                             |                         |                                 |                                         | -   |
| Vanguard Total Bond Market Index Fund - Inst.         | MF           | VBTIX  | eA US Passive Core Fixed Income (MF)                        | 0.04                        | 0.00                    | 0.04                            | 0.04 0.10 0.11                          | 14  |
| Vanguard Total International Bond Index Fund - Adm.   | MF           | VTABX  | eA Global Passive Fixed Income (MF)                         | 0.11                        | 0.00                    | 0.11                            | 0.15 0.15 0.20                          | 5   |
| Vanguard Total Stock Market Index Fund - Inst.        | MF           | VITSX  | eA US Passive Large Cap Equity (MF)                         | 0.03                        | 0.00                    | 0.03                            | 0.07 0.14 0.25                          | 97  |
| Vanguard Institutional Index Fund - Inst. Plus        | MF           | VIIIX  | eA US Passive S&P 500 Equity (MF)                           | 0.02                        | 0.00                    | 0.02                            | 0.05 0.10 0.17                          | 22  |
| Vanguard FTSE Social Index Fund - Inst.               | MF           | VFTAX  | eA US Passive Large Cap Equity (MF)                         | 0.14                        | 0.00                    | 0.14                            | 0.07 0.14 0.25                          | 97  |
| Vanguard Extended Market Index Fund - Inst.           | MF           | VIEIX  | eA US Passive Mid Cap Equity (MF)                           | 0.05                        | 0.00                    | 0.05                            | 0.05 0.15 0.19                          | 22  |
| Vanguard Total International Stock Index Fund - Inst. | MF           | VTSNX  | eA ACWI ex-US Passive Equity (MF)                           | 0.08                        | 0.00                    | 0.08                            | 0.11 0.20 0.32                          | 15  |
| Vanguard Developed Market Index Fund - Inst.          | MF           | VTMNX  | eA ACWI ex-US Passive Equity (MF)                           | 0.05                        | 0.00                    | 0.05                            | 0.11 0.20 0.32                          | 15  |
| Vanguard Emerging Markets Stock Index Fund - Inst.    | MF           | VEMIX  | eA Global Emerging Mkts Passive Equity (MF)                 | 0.10                        | 0.00                    | 0.10                            | 0.20 0.28 0.39                          | 22  |
| Vanguard Federal Money Market Fund - Inv.             | MF           | VMFXX  | eA US Cash Management (MF)                                  | 0.11                        | 0.00                    | 0.11                            | 0.14 0.18 0.31                          | 43  |
| T. Rowe Price Stable Value Common Trust Fund A        | CIT          |        | Aon Stable Value Peer Group – Total Fee including Wrap Fees | 0.44                        | 0.00                    | 0.44                            | 0.36 0.47 0.60                          | 16  |
| TIAA Traditional - RC                                 | SG           |        | Aon Stable Value Peer Group – Total Fee including Wrap Fees | 0.45                        | 0.15                    | 0.30                            | 0.36 0.47 0.60                          | 16  |
| TIAA Traditional - RCP                                | SG           |        | Aon Stable Value Peer Group – Total Fee including Wrap Fees | 0.45                        | 0.15                    | 0.30                            | 0.36 0.47 0.60                          | 16  |
| PIMCO Total Return Fund - Inst.                       | MF           | PTTRX  | eA US Core Fixed Income (MF)                                | 0.49                        | 0.00                    | 0.49                            | 0.38 0.44 0.50                          | 77  |
| DFA Inflation-Protected Securities Portfolio - I      | MF           | DIPSX  | eA US TIPS / Inflation Fixed Income (MF)                    | 0.11                        | 0.00                    | 0.11                            | 0.30 0.38 0.46                          | 25  |
| American Century High Income - Y                      | MF           | NPHIX  | eA US High Yield Fixed Income (MF)                          | 0.58                        | 0.00                    | 0.58                            | 0.57 0.68 0.73                          | 116 |
| T. Rowe Price Large Cap Growth Fund - I               | MF           | TRLGX  | eA US Large Cap Growth Equity (MF)                          | 0.55                        | 0.00                    | 0.55                            | 0.64 0.75 0.85                          | 167 |
| Diamond Hill Large Cap - Y                            | MF           | DHLYX  | eA US Large Cap Value Equity (MF)                           | 0.55                        | 0.00                    | 0.55                            | 0.59 0.70 0.81                          | 194 |
| William Blair Small/Mid Cap Growth Fund - I           | MF           | WSMDX  | eA US Small-Mid Cap Growth Equity (MF)                      | 0.99                        | 0.15                    | 0.84                            | 0.75 0.87 1.05                          | 34  |
| DFA U.S. Targeted Value - I                           | MF           | DFFVX  | eA US Small-Mid Cap Value Equity (MF)                       | 0.29                        | 0.00                    | 0.29                            | 0.80 0.88 1.06                          | 24  |
| Dodge & Cox Global Stock Fund - X                     | MF           | DOXWX  | eA All Global Equity (MF)                                   | 0.52                        | 0.00                    | 0.52                            | 0.62 0.80 0.99                          | 699 |
| GQG International Opportunities Fund                  | MF           | GSIYX  | eA ACWI ex-US All Cap Equity (MF)                           | 0.75                        | 0.00                    | 0.75                            | 0.75 0.85 0.97                          | 54  |
| Cohen and Steers Instl. Realty Shares                 | MF           | CSRIX  | eA US REIT (MF)                                             | 0.75                        | 0.00                    | 0.75                            | 0.75 0.84 1.05                          | 36  |