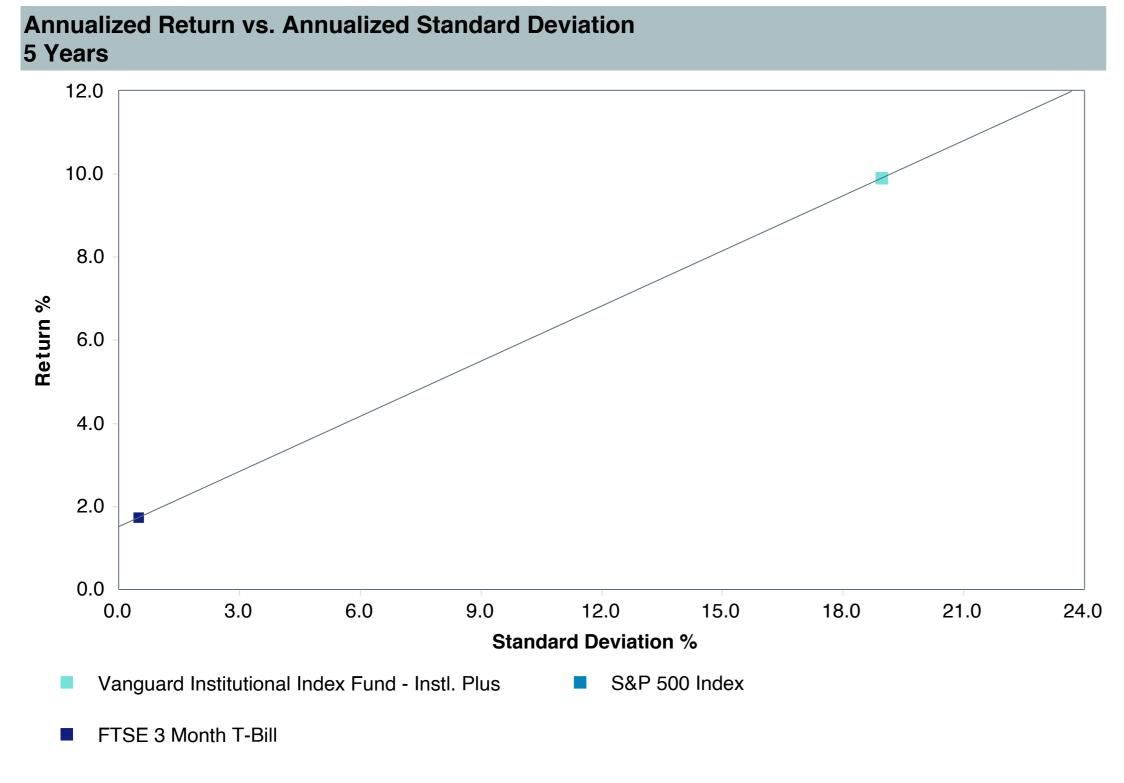

## September 30, 2023

|                                                 |                     | % of  |            |                   | Trailii<br>1 Yea |      | Trailing<br>3 Years | Trailing<br>5 Years | Traili<br>10 Ye |      |
|-------------------------------------------------|---------------------|-------|------------|-------------------|------------------|------|---------------------|---------------------|-----------------|------|
| Investment Fund                                 | Assets              | Total | Watch List | # of participants | Return           | Rank | Return Rank         | Return Rank         | Return          | Rank |
| Vanguard Institutional Index Fund - Instl. Plus | \$<br>253,779,698   | 8.9%  |            | 2,086             | 21.6%            | (20) | 10.1% (12)          | 9.9% (13)           | 11.9%           | (5)  |
| S&P 500 Index                                   |                     |       |            |                   | 21.6%            | (8)  | 10.2% (4)           | 9.9% (6)            | 11.9%           | (1)  |
| TIAA Traditional - RC                           | \$<br>232,284,910   | 8.1%  |            | 1,166             | 4.6%             | (3)  | 4.1% (1)            | 4.1% (1)            | 4.2%            | (1)  |
| Morningstar Stable Value Index                  |                     |       |            |                   | 2.7%             | (21) | 2.1% (12)           | 2.2% (13)           | 2.0%            | (14) |
| Vanguard Target Retirement 2035 Trust Plus      | \$<br>180,105,616   | 6.3%  |            | 471               | 14.7%            | (36) | 4.0% (60)           | 5.0% (44)           | 6.9%            | (16) |
| Vanguard Target 2035 Composite Index            |                     |       |            |                   | 15.0%            | (28) | 4.3% (41)           | 5.4% (18)           | 7.1%            | (8)  |
| Vanguard Target Retirement 2040 Trust Plus      | \$<br>178,558,975   | 6.2%  |            | 554               | 16.2%            | (59) | 4.9% (71)           | 5.5% (34)           | 7.4%            | (17) |
| Vanguard Target 2040 Composite Index            |                     |       |            |                   | 16.5%            | (42) | 5.2% (46)           | 5.8% (23)           | 7.6%            | (9)  |
| Vanguard Target Retirement 2045 Trust Plus      | \$<br>159,824,532   | 5.6%  |            | 653               | 17.8%            | (44) | 5.8% (52)           | 6.0% (37)           | 7.7%            | (18) |
| Vanguard Target 2045 Composite Index            |                     |       |            |                   | 18.0%            | (36) | 6.1% (36)           | 6.3% (16)           | 8.0%            | (10) |
| Vanguard Target Retirement 2030 Trust Plus      | \$<br>154,710,499   | 5.4%  |            | 343               | 13.2%            | (15) | 3.1% (54)           | 4.6% (29)           | 6.4%            | (17) |
| Vanguard Target 2030 Composite Index            |                     |       |            |                   | 13.5%            | (12) | 3.4% (28)           | 4.9% (13)           | 6.6%            | (6)  |
| Vanguard Developed Markets Index Plus           | \$<br>116,132,912   | 4.1%  |            | 1,773             | 24.1%            | (37) | 5.4% (36)           | 3.2% (58)           | 4.0%            | (46) |
| Vanguard Spliced Developed ex U.S. Index        |                     |       |            |                   | 23.8%            | (39) | 5.5% (35)           | 3.2% (58)           | 4.0%            | (45) |
| TIAA Traditional - RCP                          | \$<br>110,733,933   | 3.9%  |            | 601               | 3.9%             | (5)  | 3.3% (1)            | 3.3% (1)            | 3.4%            | (1)  |
| Morningstar Stable Value Index                  |                     |       |            |                   | 2.7%             | (21) | 2.1% (12)           | 2.2% (13)           | 2.0%            | (14) |
| Vanguard Target Retirement 2050 Trust Plus      | \$<br>105,930,950   | 3.7%  |            | 669               | 18.5%            | (40) | 6.0% (53)           | 6.1% (31)           | 7.8%            | (24) |
| Vanguard Target 2050 Composite Index            |                     |       |            |                   | 18.7%            | (31) | 6.3% (29)           | 6.4% (11)           | 8.0%            | (11) |
| Vanguard Target Retirement 2025 Trust Plus      | \$<br>104,521,257   | 3.6%  |            | 253               | 11.6%            | (12) | 2.3% (38)           | 4.2% (21)           | 5.9%            | (13) |
| Vanguard Target 2025 Composite Index            |                     |       |            |                   | 11.9%            | (8)  | 2.6% (21)           | 4.5% (10)           | 6.1%            | (3)  |
| Total                                           | \$<br>1,596,583,282 | 55.7% |            |                   |                  |      |                     |                     |                 |      |