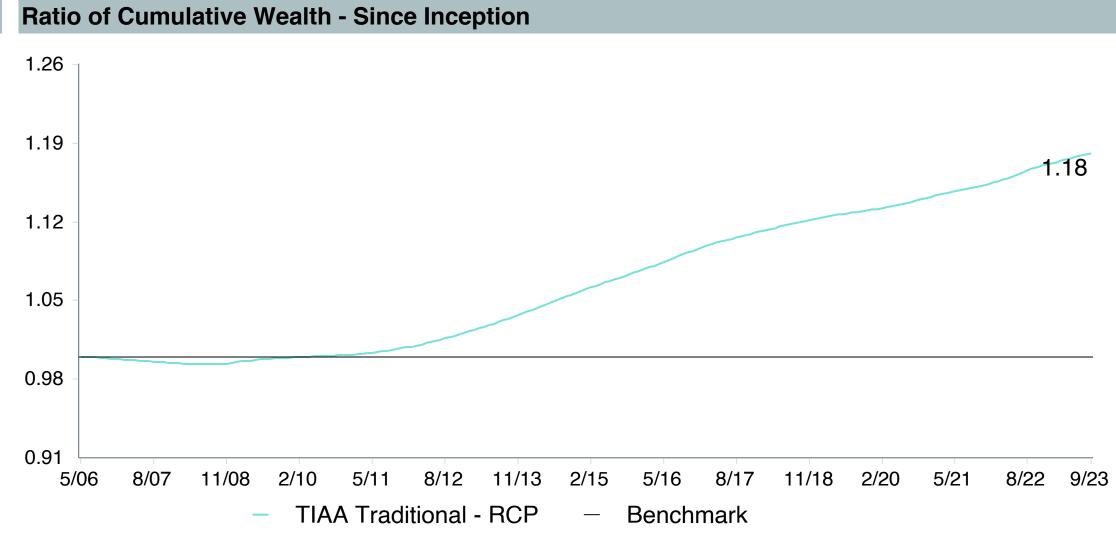

## **5 Year Comparative Performance**

### As of September 30, 2023

#### 5-yr Performance vs. Benchmark (Tiers II & III)