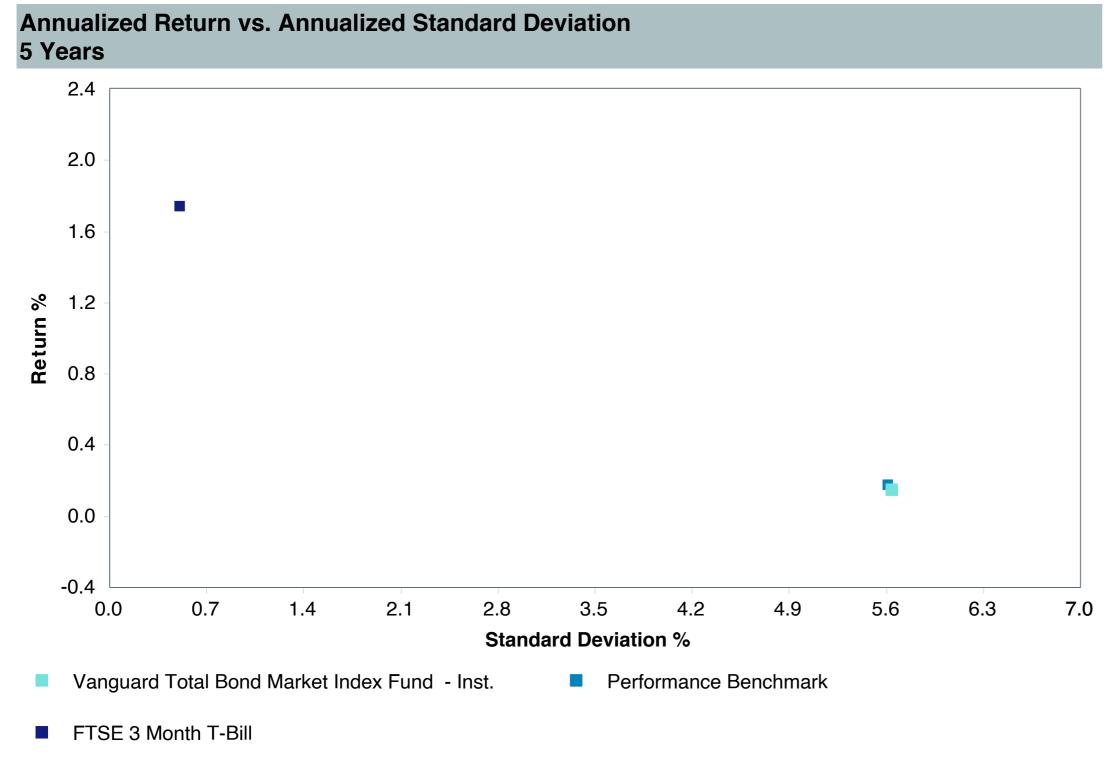

## **5 Year Comparative Performance**

### As of September 30, 2023

#### 5-yr Performance vs. Benchmark (Tiers II & III)