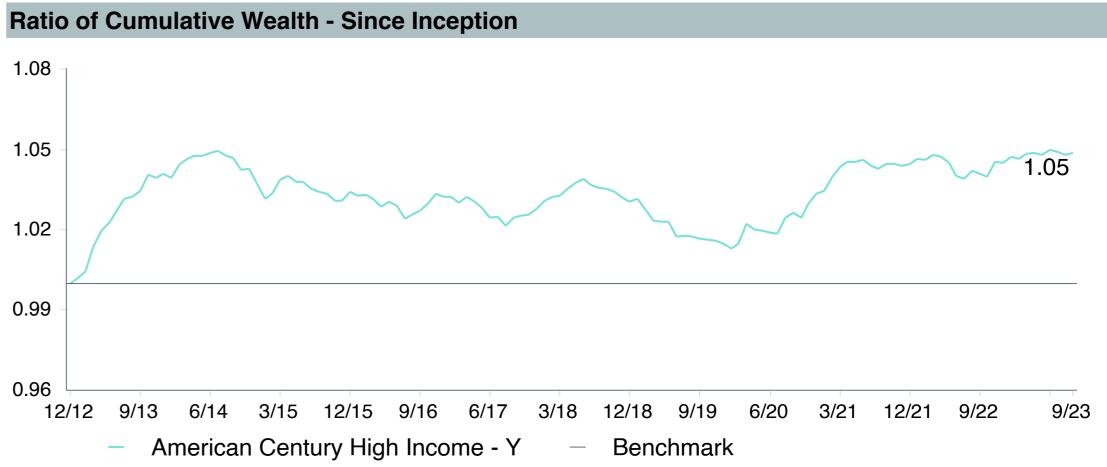

|  |  |  |  |
| Peer Group:         | IM U.S. High Yield Bonds (MF)                  |  |  |  |  |
| Benchmark:          | ICE BofAML US High Yield Master II Constrained |  |  |  |  |
| Fund Inception:     | 12/28/2012                                     |  |  |  |  |
| Portfolio Manager:  | Team Managed                                   |  |  |  |  |
| Total Assets:       | \$178.10 Million                               |  |  |  |  |
| Total Assets Date:  | 09/30/2023                                     |  |  |  |  |
| Gross Expense:      | 0.58%                                          |  |  |  |  |
| Net Expense:        | 0.58%                                          |  |  |  |  |
| Turnover:           | 31%                                            |  |  |  |  |

















| 5 Years Historical Statistics                  |                  |                   |                      |           |                 |       |      |        |                    |                    |
|------------------------------------------------|------------------|-------------------|----------------------|-----------|-----------------|-------|------|--------|--------------------|--------------------|
|                                                | Active<br>Return | Tracking<br>Error | Information<br>Ratio | R-Squared | Sharpe<br>Ratio | Alpha | Beta | Return | Standard Deviation | Actual Correlation |
| American Century High Income - Y               | 0.25             | 0.86              | 0.29                 | 0.99      | 0.18            | 0.28  | 0.99 | 3.0