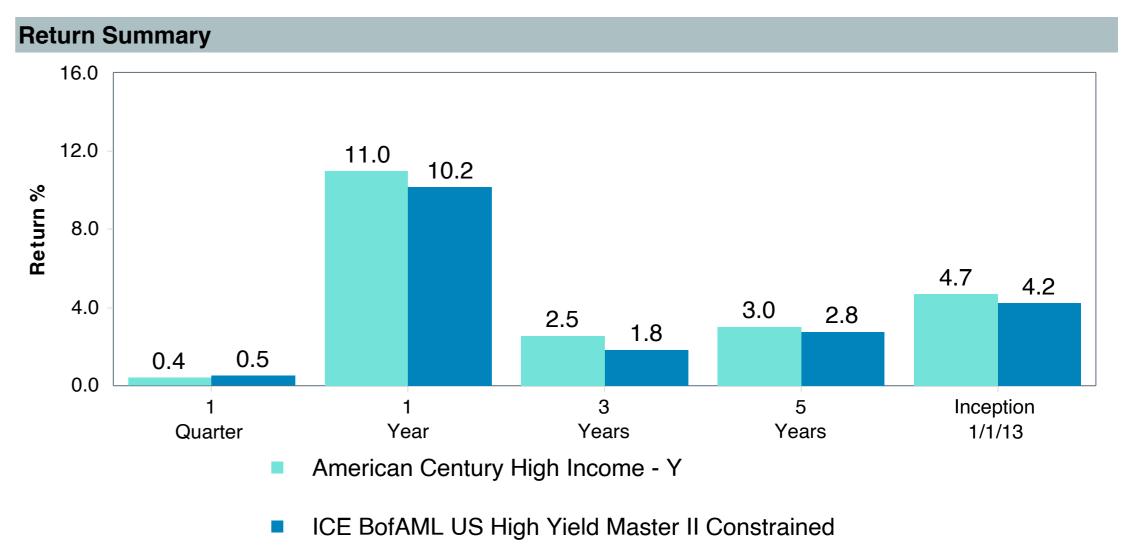

|  |  |  |  |
| Peer Group:         | IM U.S. High Yield Bonds (MF)                  |  |  |  |  |
| Benchmark:          | ICE BofAML US High Yield Master II Constrained |  |  |  |  |
| Fund Inception:     | 12/28/2012                                     |  |  |  |  |
| Portfolio Manager:  | Team Managed                                   |  |  |  |  |
| Total Assets:       | \$178.10 Million                               |  |  |  |  |
| Total Assets Date:  | 09/30/2023                                     |  |  |  |  |
| Gross Expense:      | 0.58%                                          |  |  |  |  |
| Net Expense:        | 0.58%                                          |  |  |  |  |
| Turnover:           | 31%                                            |  |  |  |  |

















| 5 Years Historical Statistics                  |                  |                   |                      |           |                 |       |      |        |                    |                    |
|------------------------------------------------|------------------|-------------------|----------------------|-----------|-----------------|-------|------|--------|--------------------|--------------------|
|                                                | Active<br>Return | Tracking<br>Error | Information<br>Ratio | R-Squared | Sharpe<br>Ratio | Alpha | Beta | Return | Standard Deviation | Actual Correlation |
| American Century High Income - Y               | 0.25             | 0.86              | 0.29                 | 0.99      | 0.18            | 0.28  | 0.99 |