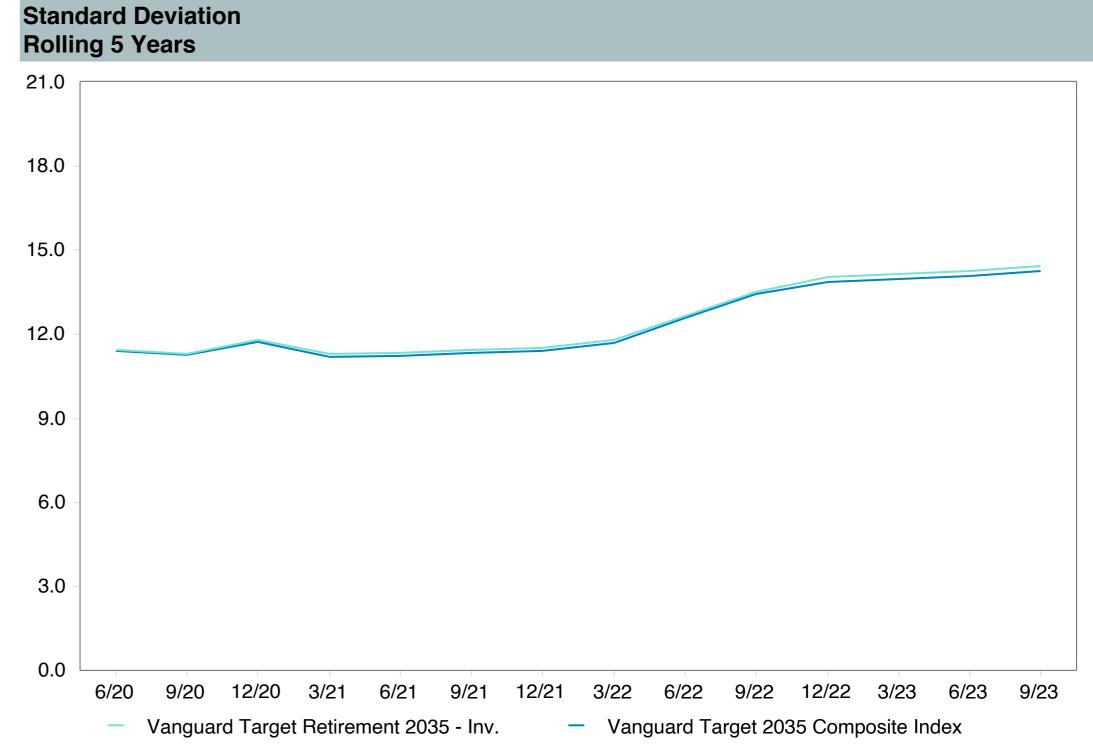

## **5 Year Comparative Performance**

### As of September 30, 2023

#### 5-yr Performance vs. Benchmark (Tiers II & III)