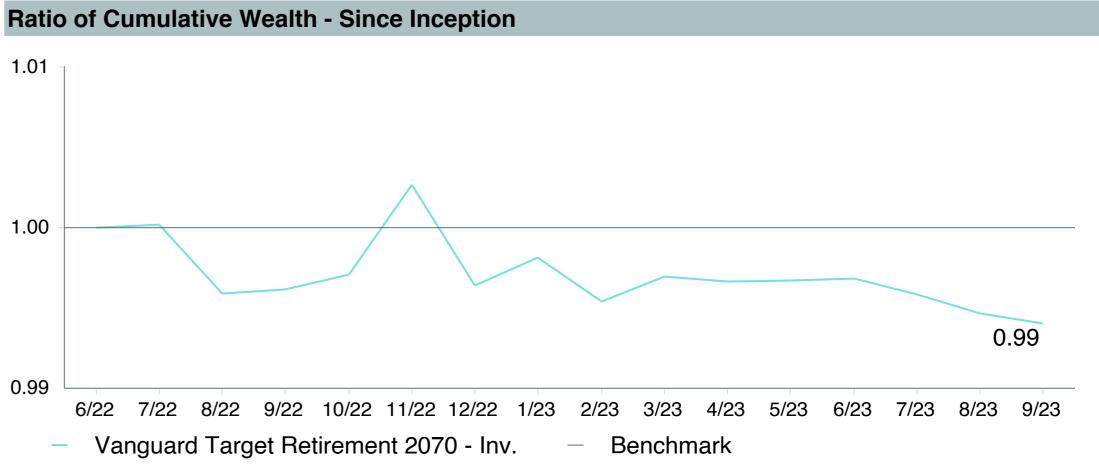

## **5 Year Comparative Performance**

### As of September 30, 2023

#### 5-yr Performance vs. Benchmark (Tiers II & III)