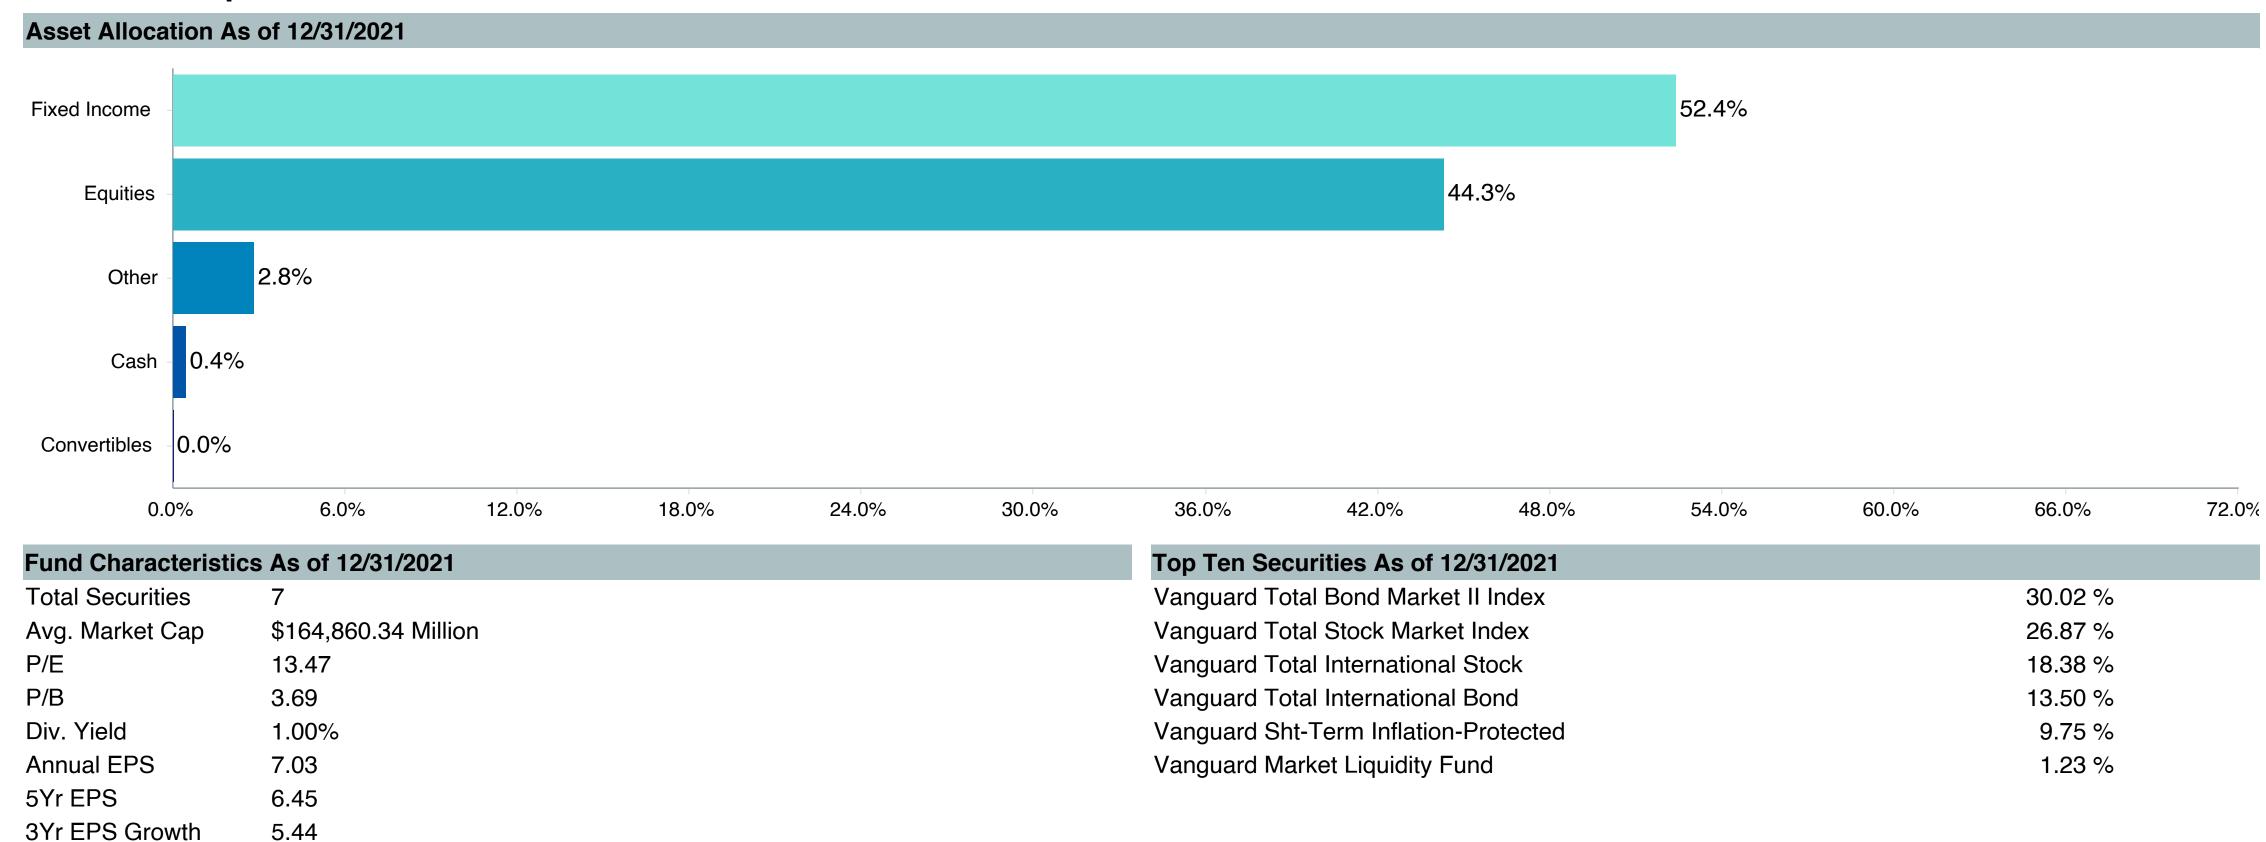

## **Asset Allocation Table**

|                                                                                       |                 | RPA                        |               |                                       | TSA                     |              |                 | Pre-99             |              |                 | 415(M)                 |               | Medical Resident |                        | Total         |             |                            |              |
|---------------------------------------------------------------------------------------|-----------------|----------------------------|---------------|---------------------------------------|-------------------------|--------------|-----------------|--------------------|--------------|-----------------|------------------------|---------------|------------------|------------------------|---------------|-------------|----------------------------|--------------|
| Fund                                                                                  |                 | (\$)                       | (%)           |                                       | (\$)                    | (%)          |                 | (\$)               | (%)          |                 | (\$)                   | (%)           |                  | (\$)                   | (%)           |             | (\$)                       | (%)          |
| TIER 1(a): Target Retirement Funds                                                    | \$              | 1,074,030,426              | 46.9%         | \$                                    | -                       | 0.0%         | \$              | -                  | 0.0%         | \$              | -                      | 0.0%          | \$               | -                      | 0.0%          | \$          | 1,074,030,426              | 37.5%        |
| Vanguard Target Retirement Income Trust Plus                                          | \$              | 46,740,282                 | 2.0%          | \$                                    | -                       | 0.0%         | \$              | -                  | 0.0%         | \$              | -                      | 0.0%          | \$               | -                      | 0.0%          | \$          | 46,740,282                 | 1.6%         |
| Vanguard Target Retirement 2020 Trust Plus                                            | \$              | 70,181,827                 | 3.1%          | \$                                    | -                       | 0.0%         | \$              | -                  | 0.0%         | \$              | -                      | 0.0%          | \$               | -                      | 0.0%          | \$          | 70,181,827                 | 2.4%         |
| Vanguard Target Retirement 2025 Trust Plus                                            | \$              | 104,521,257                | 4.6%          | Ş                                     | -                       | 0.0%         | Ş               | -                  | 0.0%         | Ş               | -                      | 0.0%          | Ş                | -                      | 0.0%          | \$          | 104,521,257                | 3.6%         |
| Vanguard Target Retirement 2030 Trust Plus                                            | Ş               | 154,710,499                | 6.8%          | Ş                                     | -                       | 0.0%         | Ş               | -                  | 0.0%         | Ş               | -                      | 0.0%          | Ş                | -                      | 0.0%          | Ş           | 154,710,499                | 5.4%         |
| Vanguard Target Retirement 2035 Trust Plus                                            | Ş               | 180,105,616                | 7.9%          | \<br>\<br>\                           | -                       | 0.0%         | \ \ \ \ \ \ \ \ | -                  | 0.0%         | \$              | -                      | 0.0%<br>0.0%  | \$               | -                      | 0.0%          | Ş<br>د      | 180,105,616                | 6.3%         |
| Vanguard Target Retirement 2040 Trust Plus Vanguard Target Retirement 2045 Trust Plus | ې<br>د          | 178,558,975<br>159,824,532 | 7.8%<br>7.0%  | ې<br>د                                | -<br>-                  | 0.0%<br>0.0% | ې<br>د          | -                  | 0.0%<br>0.0% | ې<br>د          | -                      | 0.0%          | ې<br>د           | <del>-</del>           | 0.0%<br>0.0%  | ې<br>د      | 178,558,975<br>159,824,532 | 6.2%<br>5.6% |
| Vanguard Target Retirement 2050 Trust Plus                                            | Š               | 105,930,950                | 4.6%          | Ś                                     | _                       | 0.0%         | Ś               | _                  | 0.0%         | Š               | _                      | 0.0%          | Ś                | _                      | 0.0%          | Š           | 105,930,950                | 3.7%         |
| Vanguard Target Retirement 2055 Trust Plus                                            | Ś               | 51,402,627                 | 2.2%          | Ś                                     | _                       | 0.0%         | Ś               | _                  | 0.0%         | Ś               | _                      | 0.0%          | Ś                | _                      | 0.0%          | Ś           | 51,402,627                 | 1.8%         |
| Vanguard Target Retirement 2060 Trust Plus                                            | \$              | 19,117,151                 | 0.8%          | \$                                    | -                       | 0.0%         | Ś               | _                  | 0.0%         | \$              | _                      | 0.0%          | Ś                | _                      | 0.0%          | \$          | 19,117,151                 | 0.7%         |
| Vanguard Target Retirement 2065 Trust Plus                                            | \$              | 2,921,821                  | 0.1%          | \$                                    | -                       | 0.0%         | \$              | -                  | 0.0%         | \$              | _                      | 0.0%          | \$               | _                      | 0.0%          | \$          | 2,921,821                  | 0.1%         |
| Vanguard Target Retirement 2070 Trust Plus                                            | \$              | 14,888                     | 0.0%          | \$                                    | -                       | 0.0%         | \$              | -                  | 0.0%         | \$              | -                      | 0.0%          | \$               | -                      | 0.0%          | \$          | 14,888                     | 0.0%         |
| TIER 1: Target Retirement Funds                                                       | \$              | -                          | 0.0%          | \$                                    | 95,718,170              | 20.5%        | \$              | 11,930,535         | 0.5%         | \$              | 15,804,811             | 48.9%         | \$               | 35,950,508             | 84.7%         | \$          | 159,404,024                | 5.6%         |
| Vanguard Target Retirement Income - Inv.                                              | \$              | -                          | 0.0%          | \$                                    | 12,449,092              | 0.5%         | \$              | 2,898,191          | 0.1%         | \$              | 1,163,548              | 3.6%          | \$               | 61,175                 | 0.1%          | \$          | 16,572,006                 | 0.6%         |
| Vanguard Target Retirement 2020 - Inv.                                                | \$              | -                          | 0.0%          | \$                                    | 10,829,438              | 2.3%         | \$              | 2,215,330          | 0.1%         | \$              | 1,845,883              | 5.7%          | \$               | 33,084                 | 0.1%          | \$          | 14,923,735                 | 0.5%         |
| Vanguard Target Retirement 2025 - Inv.                                                | Ş               | -                          | 0.0%          | Ş                                     | 18,508,242              | 4.0%         | Ş               | 2,525,057          | 0.1%         | Ş               | 2,689,082              | 8.3%          | Ş                | 141,736                | 0.3%          | Ş           | 23,864,118                 | 0.8%         |
| Vanguard Target Retirement 2030 - Inv.                                                | \ \ \ \ \ \ \ \ | -                          | 0.0%          | \ \ \ \ \ \                           | 16,417,069              | 3.5%         | Ş               | 2,734,849          | 0.1%         | \ \ \ \ \ \ \ \ | 2,657,898              | 8.2%          | Ş                | 380,013                | 0.9%          | Ş           | 22,189,828                 | 0.8%         |
| Vanguard Target Retirement 2035 - Inv.                                                | \ \ \ \ \       | -                          | 0.0%          | \<br>\<br>\                           | 12,142,505              | 2.6%         | Ş               | 915,261            | 0.0%         | \<br>\<br>\     | 1,514,553              | 4.7%          | Ş                | 1,242,627              | 2.9%<br>6.7%  | \<br>\<br>\ | 15,814,946                 | 0.6%         |
| Vanguard Target Retirement 2040 - Inv. Vanguard Target Retirement 2045 - Inv.         | Ş<br>Ċ          | -                          | 0.0%<br>0.0%  | ې<br>د                                | 11,504,892<br>5,711,779 | 2.5%<br>1.2% | Ş<br>Ċ          | 456,934<br>111,295 | 0.0%<br>0.0% | Ş<br>Ċ          | 3,243,116<br>1,668,641 | 10.0%<br>5.2% | ې<br>د           | 2,862,836<br>8,001,843 | 6.7%<br>18.8% | ې<br>د      | 18,067,779<br>15,493,558   | 0.6%<br>0.5% |
| Vanguard Target Retirement 2050 - Inv.                                                | Š               | _                          | 0.0%          | Ś                                     | 4,682,428               | 1.0%         | Ś               | 41,953             | 0.0%         | Š               | 831,783                | 2.6%          | Ś                | 11,600,986             | 27.3%         | Š           | 17,157,150                 | 0.6%         |
| Vanguard Target Retirement 2055 - Inv.                                                | Ś               | _                          | 0.0%          | Ś                                     | 2,513,440               | 0.5%         | Ś               | 12,696             | 0.0%         | Š               | 179,356                | 0.6%          | Ś                | 9,577,623              | 22.6%         | Ś           | 12,283,114                 | 0.4%         |
| Vanguard Target Retirement 2060 - Inv.                                                | Ś               | _                          | 0.0%          | Ś                                     | 767,395                 | 0.2%         | Ś               | -                  | 0.0%         | Ś               | -                      | 0.0%          | Ś                | 1,982,188              | 4.7%          | Ś           | 2,749,583                  | 0.1%         |
| Vanguard Target Retirement 2065 - Inv.                                                | \$              | -                          | 0.0%          | \$                                    | 166,182                 | 0.0%         | \$              | 18,969             | 0.0%         | \$              | 6,594                  | 0.0%          | \$               | 66,397                 | 0.2%          | \$          | 258,142                    | 0.0%         |
| Vanguard Target Retirement 2070 - Inv.                                                | \$              | -                          | 0.0%          | \$                                    | 25,708                  | 0.0%         | \$              | -                  | 0.0%         | \$              | 4,358                  | 0.0%          | \$               | -                      | 0.0%          | \$          | 30,066                     | 0.0%         |
| TIER 2: Core Funds                                                                    | \$              | 1,189,864,791              | 51.9%         | \$                                    | 365,249,804             | 78.3%        | \$              | 22,769,408         | 1.0%         | \$              | 16,412,353             | 50.8%         | \$               | 6,492,380              | 15.3%         | \$          | 1,600,788,736              | 55.8%        |
| Vanguard Total Bond Market Index Fund                                                 | Ş               | 47,715,309                 | 2.1%          | <b>\$</b>                             | 22,132,592              | 4.7%         | Ş               | 1,336,653          | 0.1%         | Ş               | 611,597                | 1.9%          | Ş                | 139,507                | 0.3%          | \$          | 71,935,658                 | 2.5%         |
| Vanguard Total International Bond Index Fund                                          | \$              | 5,350,203                  | 0.2%          | \$                                    | 3,191,444               | 0.7%         | \$              | 214,343            | 0.0%         | \$              | 152,461                | 0.5%          | \$               | 24,133                 | 0.1%          | \ \ \ \ \ \ | 8,932,583                  | 0.3%         |
| Vanguard Total Stock Market Index Fund                                                | Ş               | 63,414,095                 | 2.8%          | Þ                                     | 15,058,210              | 3.2%         | Ş               | 800,058            | 0.0%         | Ş               | 457,024                | 1.4%          | Ş                | 918,763                | 2.2%          | Þ           | 80,648,150                 | 2.8%         |
| Vanguard Institutional Index Fund                                                     | \$              | 192,085,984                | 8.4%          | \ \ \ \ \ \ \ \ \ \ \ \ \ \ \ \ \ \ \ | 54,808,070              | 11.8%        | \$              | 3,093,595          | 0.1%         | Ş               | 2,642,693              | 8.2%          | \$               | 1,149,355              | 2.7%          | Ş           | 253,779,698                | 8.9%         |
| Vanguard FTSE Social Index Fund                                                       | Ş<br>  .        | 10,308,151                 | 0.5%          | Ş<br>  .                              | 1,699,066               | 0.4%         | Ş<br>  .        | 102,996            | 0.0%         | Ş               | 258,809                | 0.8%          | \$<br>  .        | 140,942                | 0.3%          | \$<br>  .   | 12,509,964                 | 0.4%         |
| Vanguard Extended Market Index Fund                                                   | Ş               | 59,812,025                 | 2.6%          | Ş                                     | 16,000,826              | 3.4%         | Ş               | 1,122,530          | 0.0%         | Ş               | 636,953                | 2.0%          | Ş                | 309,918                | 0.7%          | Ş           | 77,882,252                 | 2.7%         |
| Vanguard Total International Stock Index                                              | \$              | 11,311,843                 | 0.5%          | \$                                    | 2,794,134               | 0.6%         | \$              | 346,639            | 0.0%         | \$              | 325,647                | 1.0%          | \$               | 54,307                 | 0.1%          | \$          | 14,832,572                 | 0.5%         |
| Vanguard Developed Market Index Fund                                                  | \$              | 87,293,113                 | 3.8%          | \$                                    | 25,642,890              | 5.5%         | \$              | 1,800,015          | 0.1%         | \$              | 909,357                | 2.8%          | \$               | 487,538                | 1.1%          | \$          | 116,132,912                | 4.1%         |
| Vanguard Emerging Markets Stock Index Fund                                            | \$              | 43,385,439                 | 1.9%          | \$                                    | 11,545,377              | 2.5%         | \$              | 826,070            | 0.0%         | \$              | 460,316                | 1.4%          | \$               | 275,317                | 0.6%          | \$          | 56,492,518                 | 2.0%         |
| Vanguard Federal Money Market Fund                                                    | \$              | 43,660,846                 | 1.9%          | \$                                    | 6,400,506               | 1.4%         | \$              | 1,641,629          | 0.1%         | \$              | 1,249,812              | 3.9%          | \$               | 164,914                | 0.4%          | \$          | 53,117,707                 | 1.9%         |
| T. Rowe Price Stable Value Common Trust Fund A                                        | \$              | 19,636,218                 | 0.9%          | \$                                    | -                       | 0.0%         | \$              | <del>-</del>       | 0.0%         | \$              | -                      | 0.0%          | \$               | -                      | 0.0%          | \$          | 19,636,218                 | 0.7%         |
| TIAA Traditional - RC                                                                 | \$              | 223,895,208                | 9.8%          | Ş                                     | 263,074                 | 0.1%         | Ş               | 4,346,901          | 0.2%         | Ş               | 3,372,215              | 10.4%         | Ş                | 407,512                | 1.0%          | \$          | 232,284,910                | 8.1%         |
| TIAA Traditional - RCP                                                                | Ş               | -                          | 0.0%          | \$                                    | 110,733,933             | 23.8%        | \$              | -                  | 0.0%         | \$              | 400.740                | 0.0%          | \$               | -                      | 0.0%          | \ \ \ \ \ \ | 110,733,933                | 3.9%         |
| PIMCO Total Return Fund DFA Inflation-Protected Securities Portfolio                  | ې<br>د          | 12,808,800<br>27,353,475   | 0.6%<br>1.2%  | ې<br>د                                | 7,710,806<br>7,884,409  | 1.7%<br>1.7% | ې<br>د          | 684,643<br>779,815 | 0.0%<br>0.0% | ې<br>د          | 469,742<br>488,052     | 1.5%<br>1.5%  | ې<br>د           | 35,147<br>116,216      | 0.1%<br>0.3%  | ې<br>د      | 21,709,138<br>36,621,967   | 0.8%<br>1.3% |
| American Century High Income                                                          | ۶<br>\$         | 34,504,622                 | 1.2 %<br>1.5% | ې<br>د                                | 11,240,611              | 2.4%         | ې<br>د          | 854,408            | 0.0%         | ١٩              | 849,151                | 2.6%          | ې<br>د           | 49,085                 | 0.5%          | ې<br>د      | 47,497,877                 | 1.7%         |
| T. Rowe Price Large Cap Growth Fund - I                                               | خ               | 46,713,047                 | 2.0%          | ٥                                     | 10,160,629              | 2.2%         | ٥               | 286,557            | 0.0%         | ٥               | 815,672                | 2.5%          | ٥                | 537,332                | 1.3%          | Ġ           | 58,513,237                 | 2.0%         |
| Diamond Hill Large Cap                                                                | ٥               | 59,466,113                 | 2.6%          | ٥                                     | 15,362,393              | 3.3%         | ٥               | 1,087,006          | 0.0%         | ٥               | 739,053                | 2.3%          | ٥                | 424,864                | 1.0%          | Ġ           | 77,079,430                 | 2.7%         |
| William Blair Small/Mid Cap Growth Fund                                               | ٥               | 30,163,770                 | 1.3%          | ٥                                     | 4,983,632               | 1.1%         | ٥               | 387,742            | 0.0%         | ٥               | 352,012                | 1.1%          | ٥                | 169,646                | 0.4%          | ن<br>د      | 36,056,802                 | 1.3%         |
| ·                                                                                     | ې               |                            |               | ٦                                     |                         |              | ٦               |                    |              | ٦               |                        |               | ٦                | •                      |               | ٦           |                            |              |
| DFA U.S. Targeted Value                                                               | \$              | 52,478,130                 | 2.3%          | \ \$                                  | 12,918,246              | 2.8%         | \$              | 969,623            | 0.0%         | \$              | 474,816                | 1.5%          | \$               | 317,473                | 0.7%          | Ş           | 67,158,289                 | 2.3%         |
| Dodge & Cox Global Stock Fund                                                         | \$              | 47,512,860                 | 2.1%          | \ \ \ \ \ \ \ \ \ \ \ \ \ \ \ \ \ \ \ | 9,870,412               | 2.1%         | \$              | 783,106            | 0.0%         | \ \$            | 314,473                | 1.0%          | \$               | 303,618                | 0.7%          | Ş           | 58,784,467                 | 2.1%         |
| GQG International Opportunities Fund                                                  | \$<br>  .       | 42,138,534                 | 1.8%          | Ş                                     | 7,647,373               | 1.6%         | Ş               | 703,766            | 0.0%         | \$              | 393,739                | 1.2%          | \$<br>  .        | 231,760                | 0.5%          | \$          | 51,115,172                 | 1.8%         |
| Cohen & Steers Instl Realty Shares                                                    | \$              | 28,857,006                 | 1.3%          | <b>\$</b>                             | 7,201,170               | 1.5%         | \$              | 601,313            | 0.0%         | \$              | 438,759                | 1.4%          | \$               | 235,034                | 0.6%          | \$          | 37,333,282                 | 1.3%         |
| TIER 3: Mutual Fund Window                                                            | \$              | 26,575,739                 | 1.2%          | \$                                    | 5,243,221               | 1.1%         | \$              | 174,434            | 0.0%         | \$              | 109,108                | 0.3%          | \$               | 8,008                  | 0.0%          | \$          | 32,110,510                 | 1.1%         |
|                                                                                       |                 |                            |               |                                       |                         |              |                 |                    |              |                 |                        |               |                  |                        |               |             |                            |              |
| Total                                                                                 | \$              | 2,290,470,956              | 100.0%        | \$                                    | 466,211,196             | 100.0%       | \$              | 34,874,376         | 100.0%       | \$              | 32,326,272             | 100.0%        | \$               | 42,450,896             | 100.0%        | \$          | 2,866,333,696              | 100.0%       |