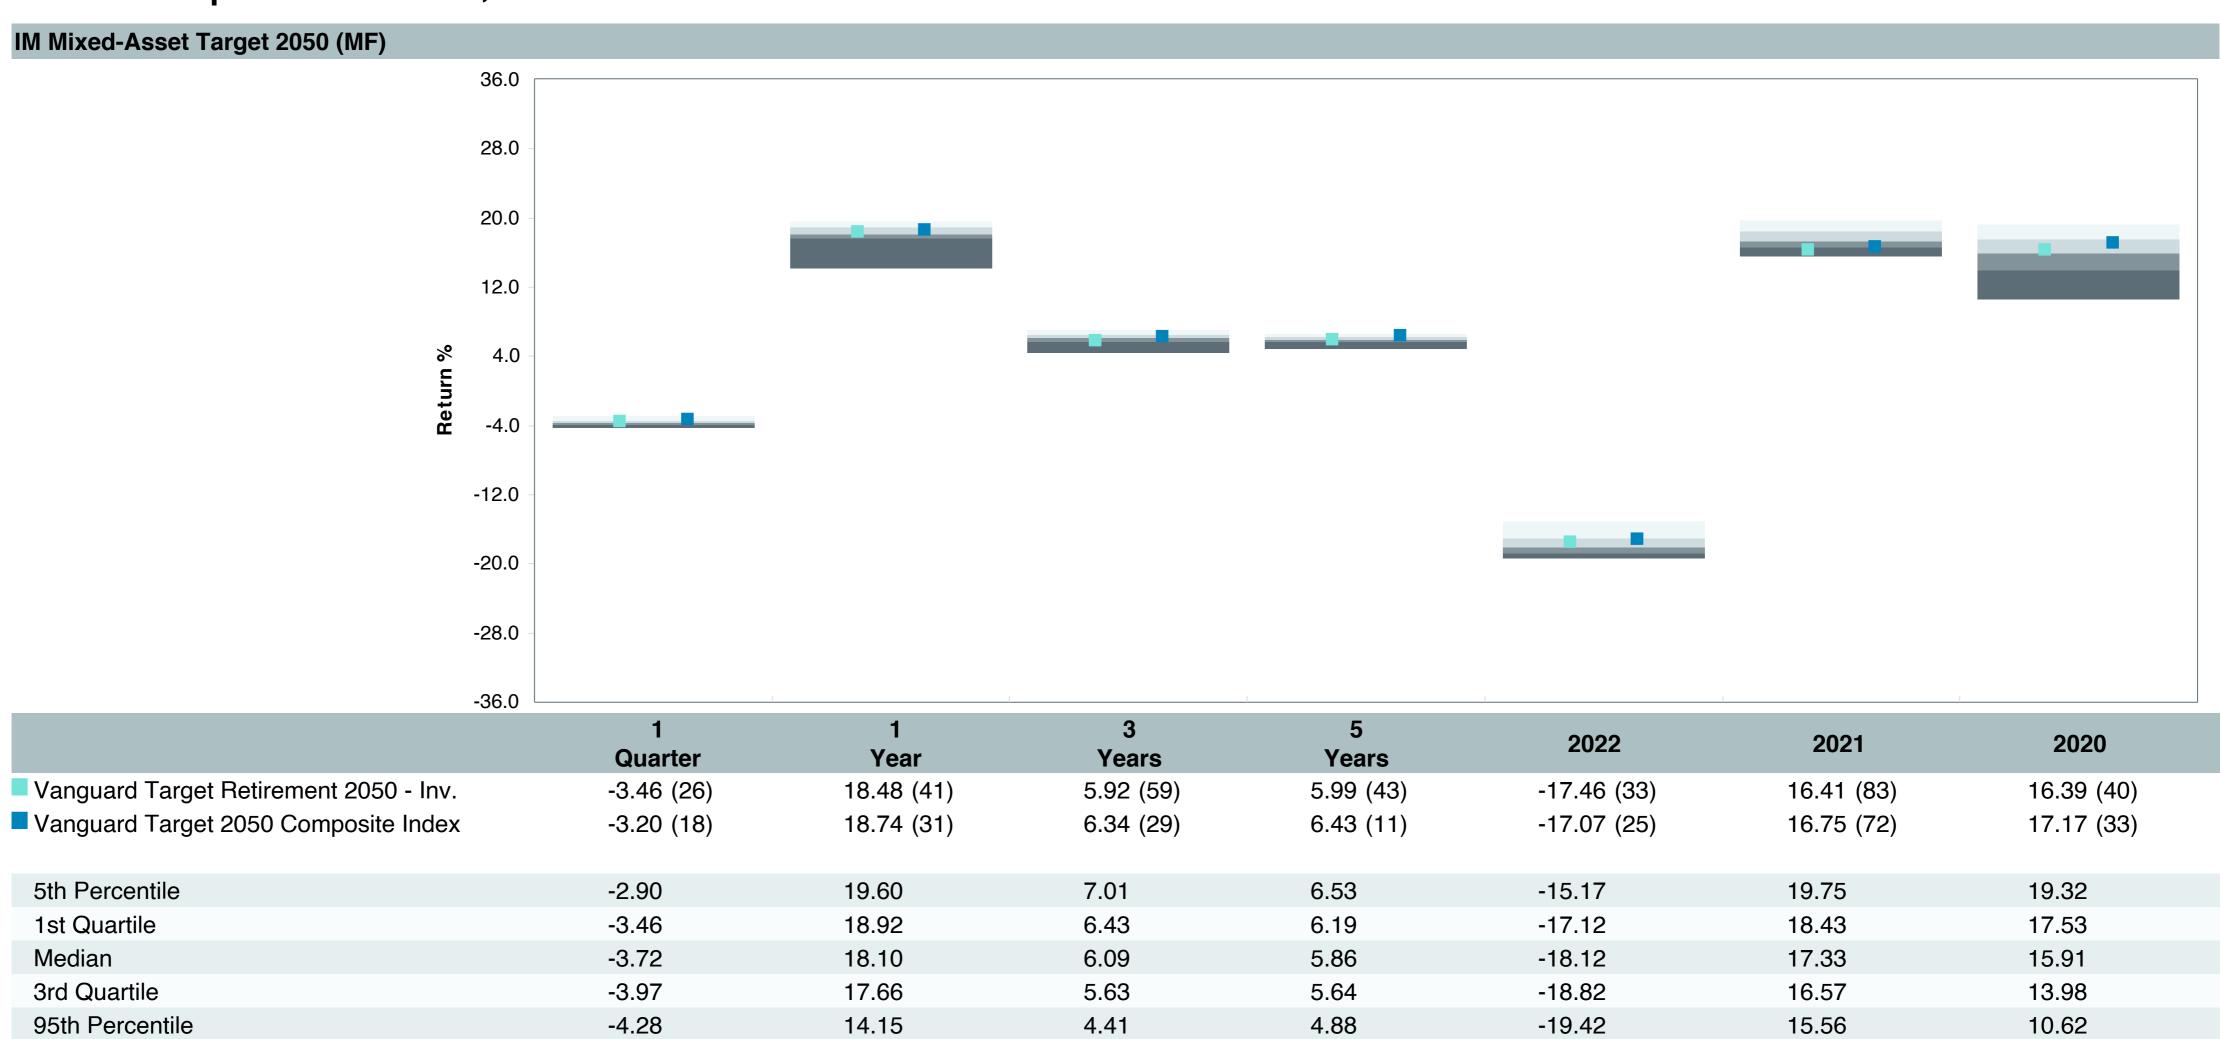

## **5 Year Comparative Performance**

### As of September 30, 2023

#### 5-yr Performance vs. Benchmark (Tiers II & III)