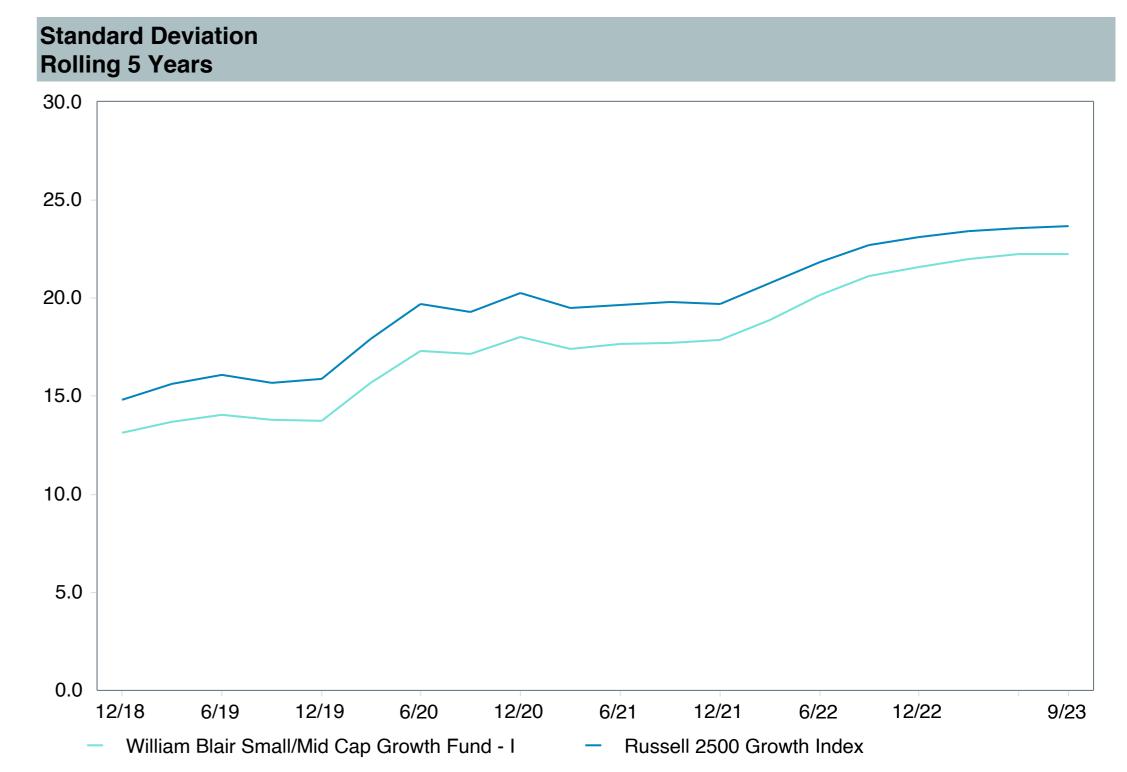

## **5 Year Comparative Performance**

### As of September 30, 2023

#### 5-yr Performance vs. Benchmark (Tiers II & III)