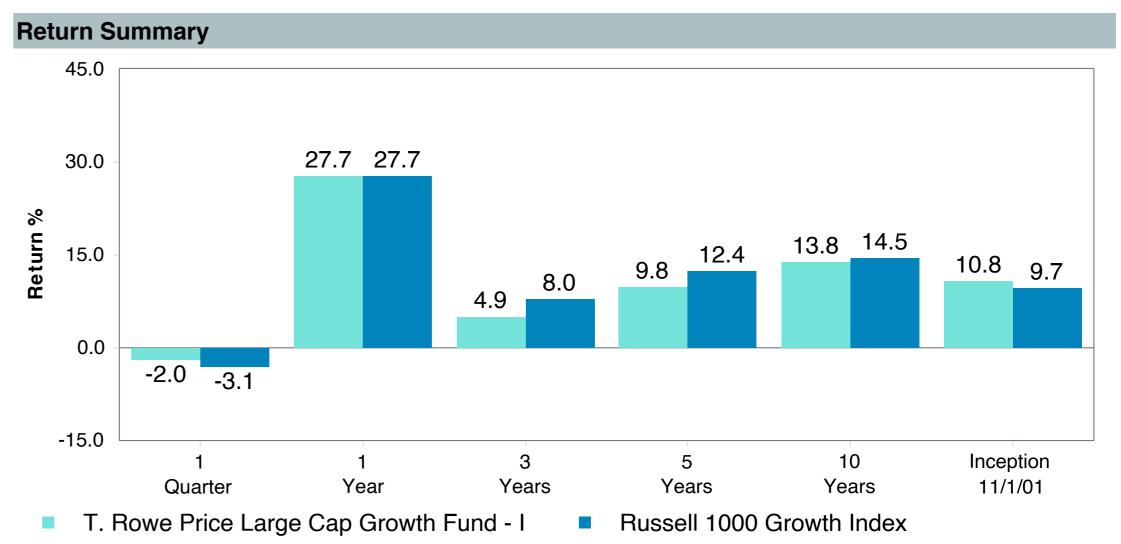

LC Gro;I (TRLGX)        |
| Fund Family:               | T. Rowe Price                        |
| Ticker:                    | TRLGX                                |
| Peer Group:                | IM U.S. Large Cap Growth Equity (MF) |
| Benchmark:                 | Russell 1000 Growth Index            |
| Fund Inception:            | 10/31/2001                           |
| Portfolio Manager:         | Taymour R. Tamaddon                  |
| Total Assets:              | \$16,692.20 Million                  |
| Total Assets Date:         | 09/30/2023                           |
| Gross Expense:             | 0.55%                                |
| Net Expense:               | 0.55%                                |
| Turnover:                  | 18%                                  |









## Peer Group Analysis





### **Risk Profile**





| 5 Years Historical Statistics           |                  |                   |                      |           |                 |       |      |        |                    |                    |
|-----------------------------------------|------------------|-------------------|----------------------|-----------|-----------------|-------|------|--------|--------------------|--------------------|
|                                         | Active<br>Return | Tracking<br>Error | Information<br>Ratio | R-Squared | Sharpe<br>Ratio | Alpha | Beta | Return | Standard Deviation | Actual Correlation |
| T. Rowe Price Large Cap Growth Fund - I | -2.39            | 3.83              | -0.62                | 0.97      | 0.47