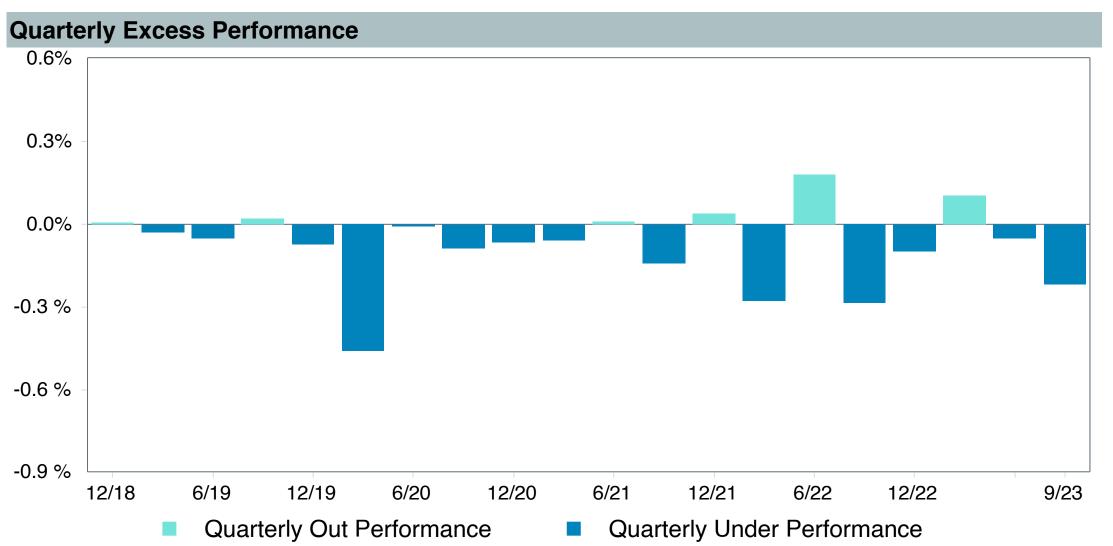

irement 2025 Trust Plus Performance Summary

| <b>Account Informat</b> | Account Information                        |  |  |  |  |  |  |  |
|-------------------------|--------------------------------------------|--|--|--|--|--|--|--|
| Account Name            | Vanguard Target Retirement 2025 Trust Plus |  |  |  |  |  |  |  |
| Inception Date          | 08/31/2011                                 |  |  |  |  |  |  |  |
| Account Structure       | Collective Investment Trust                |  |  |  |  |  |  |  |
| Asset Class             | Global Target Date                         |  |  |  |  |  |  |  |
| Benchmark               | Vanguard Target 2025 Composite Index       |  |  |  |  |  |  |  |
| Peer Group              | IM Mixed-Asset Target 2025 (MF)            |  |  |  |  |  |  |  |















| 5 Years Historical Statistics              |                  |                   |                      |           |                 |       |      |        |                    |                    |
|--------------------------------------------|------------------|-------------------|----------------------|-----------|-----------------|-------|------|--------|--------------------|--------------------|
|                                            | Active<br>Return | Tracking<br>Error | Information<br>Ratio | R-Squared | Sharpe<br>Ratio | Alpha | Beta | Return | Standard Deviation | Actual Correlation |
| Vanguard Target Retirement 2025 Trust Plus | -0.30            | 0.60              | -0.50                | 1.00      | 0.26            | -0.37 | 1.01 | 4.16   | 12.00