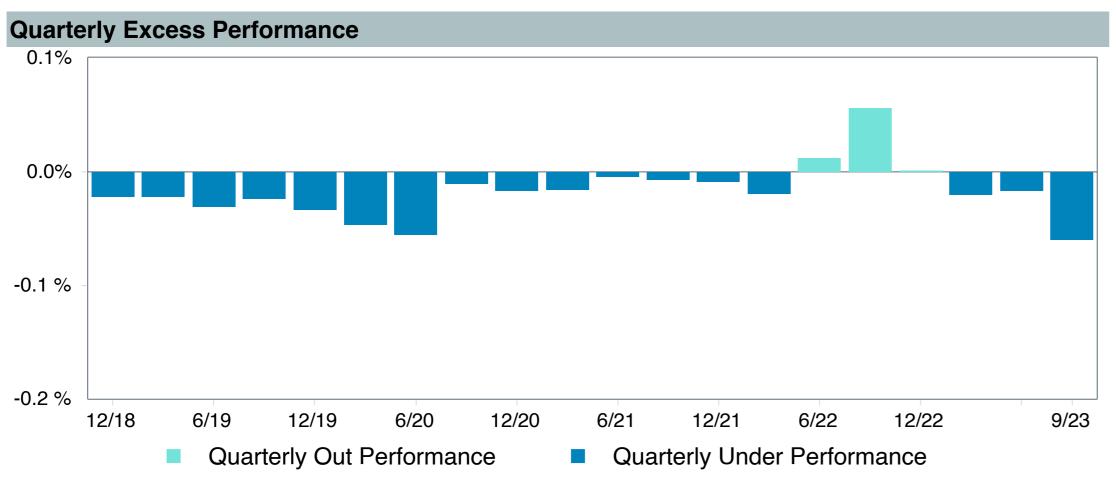

ct Name:              | Vanguard Fed MM;Inv (VMFXX)       |
| Fund Family:               | Vanguard                          |
| Ticker:                    | VMFXX                             |
| Peer Group:                | IM U.S. Taxable Money Market (MF) |
| Benchmark:                 | FTSE 3 Month T-Bill               |
| Fund Inception:            | 07/13/1981                        |
| Portfolio Manager:         | John C. Lanius                    |
| Total Assets:              | \$259,988.70 Million              |
| Total Assets Date:         | 08/31/2023                        |
| Gross Expense:             | 0.11%                             |
| Net Expense :              | 0.11%                             |
| Turnover:                  | -                                 |

















| 5 Years Historical Statistics             |                  |                   |                      |           |                 |       |      |        |                    |                    |
|-------------------------------------------|------------------|-------------------|----------------------|-----------|-----------------|-------|------|--------|--------------------|--------------------|
|                                           | Active<br>Return | Tracking<br>Error | Information<br>Ratio | R-Squared | Sharpe<br>Ratio | Alpha | Beta | Return | Standard Deviation | Actual Correlation |
| Vanguard Federal Money Market Fund - Inv. | -0.07            | 0.04              | -1.85                | 0.99      | -1.85           | -0.04 | 0.99 | 1.67   | 0.50