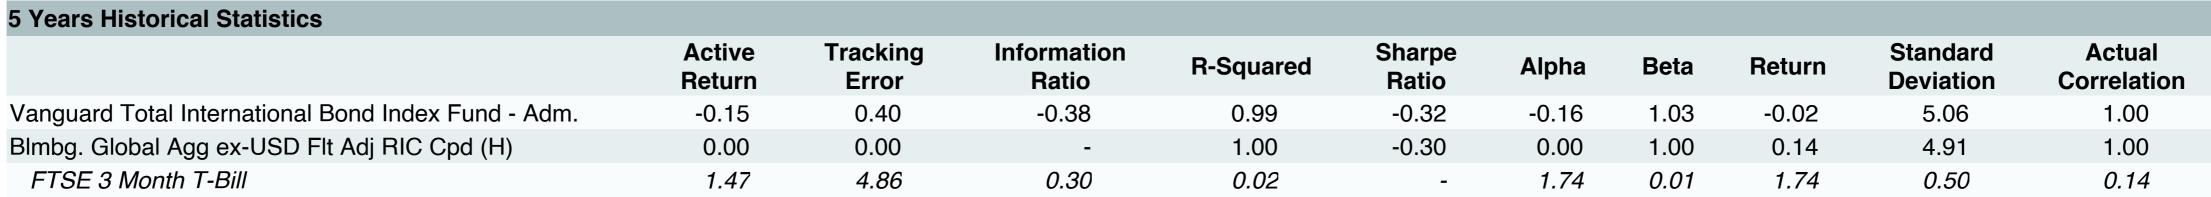

le                                      | -0.43      | 11.37     | -0.51      | 1.48       | -5.74       | 0.91       | 12.37     |
| 1st Quartile                                        | -1.35      | 5.43      | -2.89      | 0.68       | -10.73      | -1.79      | 9.36      |
| Median                                              | -1.85      | 3.81      | -4.88      | -0.96      | -12.93      | -4.61      | 6.36      |
| 3rd Quartile                                        | -3.21      | 2.21      | -7.20      | -3.15      | -18.49      | -6.86      | 4.55      |
| 95th Percentile                                     | -3.92      | 0.54      | -8.76      | -4.10      | -22.19      | -9.36      | -4.51     |



#### As of September 30, 2023





Blmbg. Global Agg ex-USD Flt Adj RIC Cpd (H)





As of September 30, 2023



| <b>Fund</b> | <b>Characteristics</b> | As of 06/30/2023 |
|-------------|------------------------|------------------|
|-------------|------------------------|------------------|

Avg. Coupon 2.20 % Nominal Maturity -

Effective Maturity 9.00 Years
Duration 7.50 Years

SEC 30 Day Yield - Avg. Credit Quality -

| Top Ten Securities As of 12/31/2022 |         |
|-------------------------------------|---------|
| Fgn. Currency Denominated Bonds     | 79.68 % |
| Corporate Notes/Bonds               | 14.78 % |
| Asset Backed Securities             | 5.18 %  |





| <b>Account Information</b> | on                            |
|----------------------------|-------------------------------|
| Product Name :             | Vanguard TSM Idx;Inst (VITSX) |
| Fund Fami