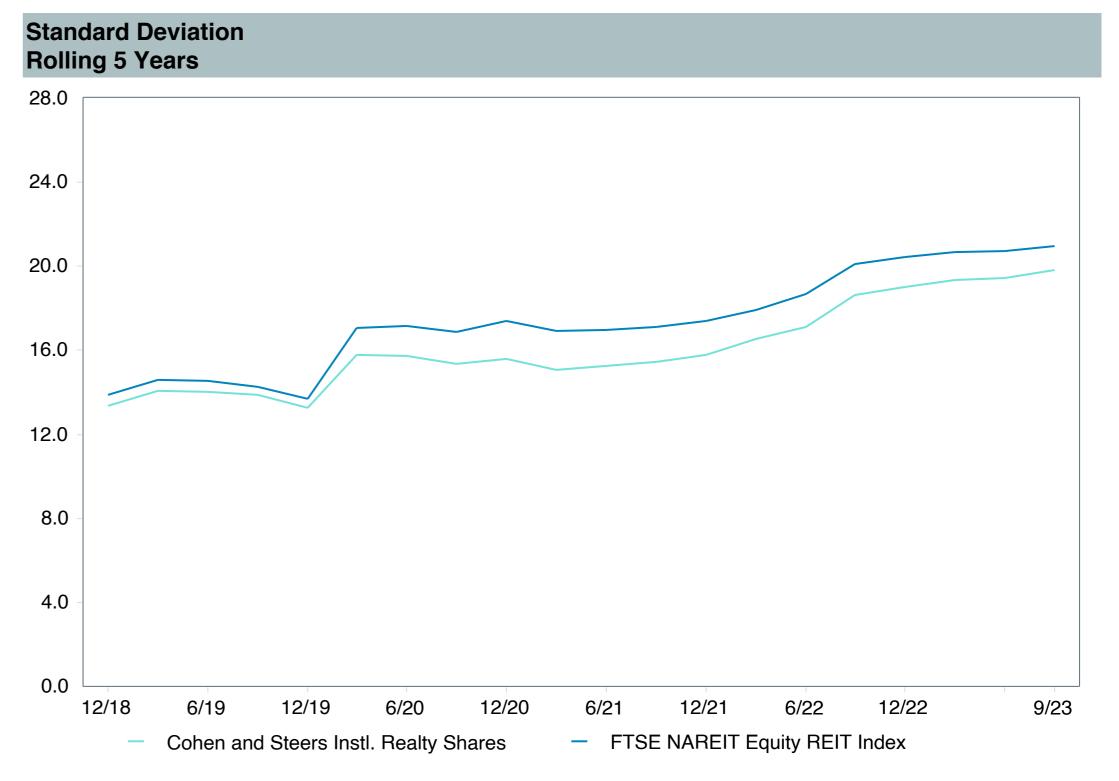

## **5 Year Comparative Performance**

### As of September 30, 2023

#### 5-yr Performance vs. Benchmark (Tiers II & III)