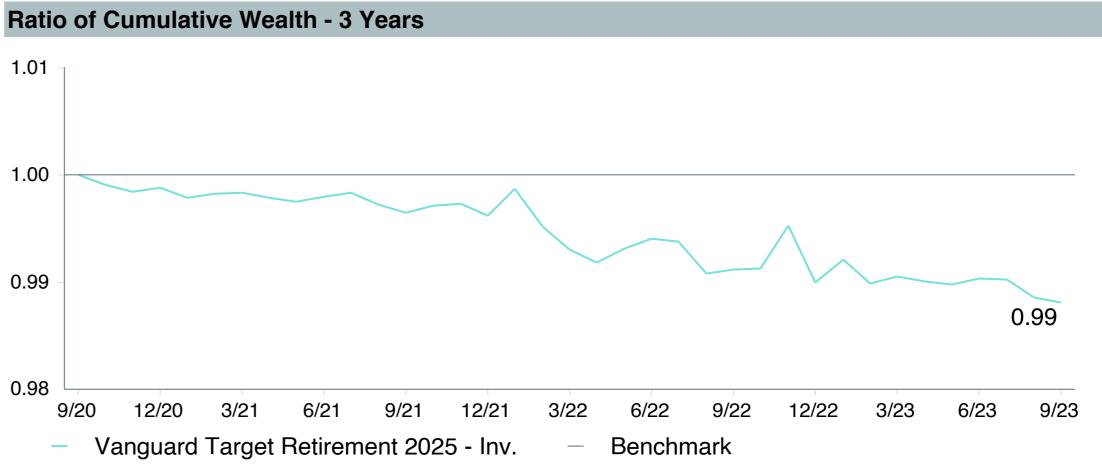

nd Family:               | Vanguard                             |
| Ticker:                    | VTTVX                                |
| Peer Group:                | IM Mixed-Asset Target 2025 (MF)      |
| Benchmark:                 | Vanguard Target 2025 Composite Index |
| Fund Inception:            | 10/27/2003                           |
| Portfolio Manager:         | Team Managed                         |
| Total Assets:              | \$75,079.30 Million                  |
| Total Assets Date:         | 08/31/2023                           |
| Gross Expense:             | 0.08%                                |
| Net Expense:               | 0.08%                                |
| Turnover:                  | 14%                                  |



Quarterly Under Performance







-3.98

4.44

As of September 30, 2023



0.46

2.74

-16.87



95th Percentile

7.42

5.65





| 5 Years Historical Statistics          |                  |                   |                      |           |                 |       |      |        |                    |                    |
|----------------------------------------|------------------|-------------------|----------------------|-----------|-----------------|-------|------|--------|--------------------|--------------------|
|                                        | Active<br>Return | Tracking<br>Error | Information<br>Ratio | R-Squared | Sharpe<br>Ratio | Alpha | Beta | Return | Standard Deviation | Actual Correlation |
| Vanguard Target Retirement 2025 - Inv. | -0.40            | 0.63              | -0.64