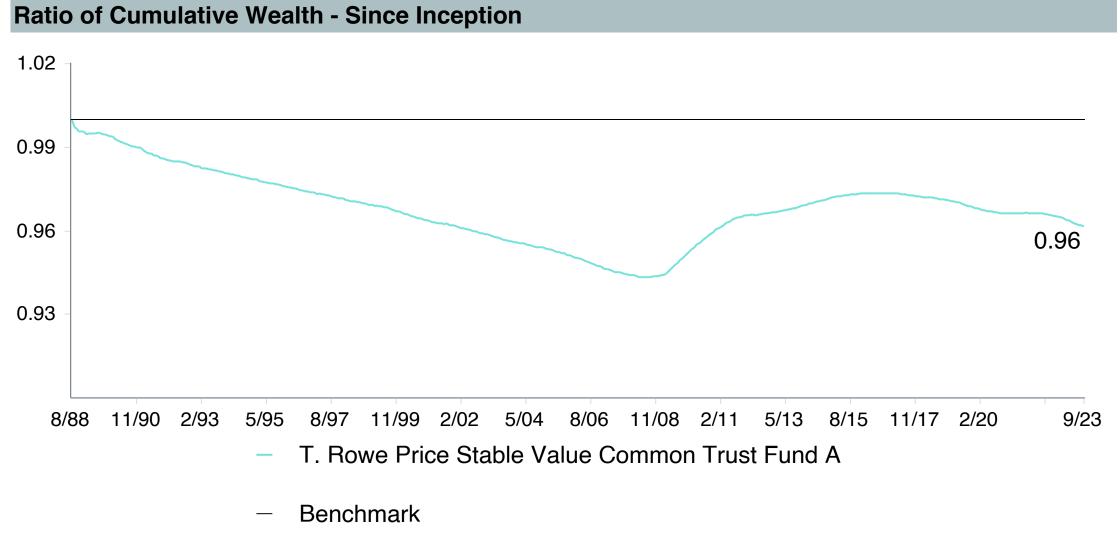

| 0.50               | 1.00               |



### T. Rowe Price Stable Value Common Trust Fund A Performance Sur

| Account Information |                                                |  |  |  |  |
|---------------------|------------------------------------------------|--|--|--|--|
| Account Name        | T. Rowe Price Stable Value Common Trust Fund A |  |  |  |  |
| Inception Date      | 02/01/2018                                     |  |  |  |  |
| Account Structure   | Collective Investment Trust                    |  |  |  |  |
| Asset Class         | US Stable Value                                |  |  |  |  |
| Benchmark           | Morningstar Stable Value Index                 |  |  |  |  |
| Peer Group          | IM U.S. GIC/Stable Value (SA+CF)               |  |  |  |  |









As of September 30, 2023





Parentheses contain percentile rankings.

# TIAA Traditional - RC Performance Summary

| Account Information |                                  |  |  |  |  |  |
|---------------------|----------------------------------|--|--|--|--|--|
| Account Name        | TIAA Traditional - RC            |  |  |  |  |  |
| Inception Date      | 08/01/2005                       |  |  |  |  |  |
| Account Structure   | Group Annuity                    |  |  |  |  |  |
| Asset Class         | US Fixed Income                  |  |  |  |  |  |
| Benchmark           | Morningstar Stable Value Index   |  |  |  |  |  |
| Peer Group          | IM U.S. GIC/Stable Value (SA+CF) |  |  |  |  |  |















| 5 Years Historical Statistics  |                  |