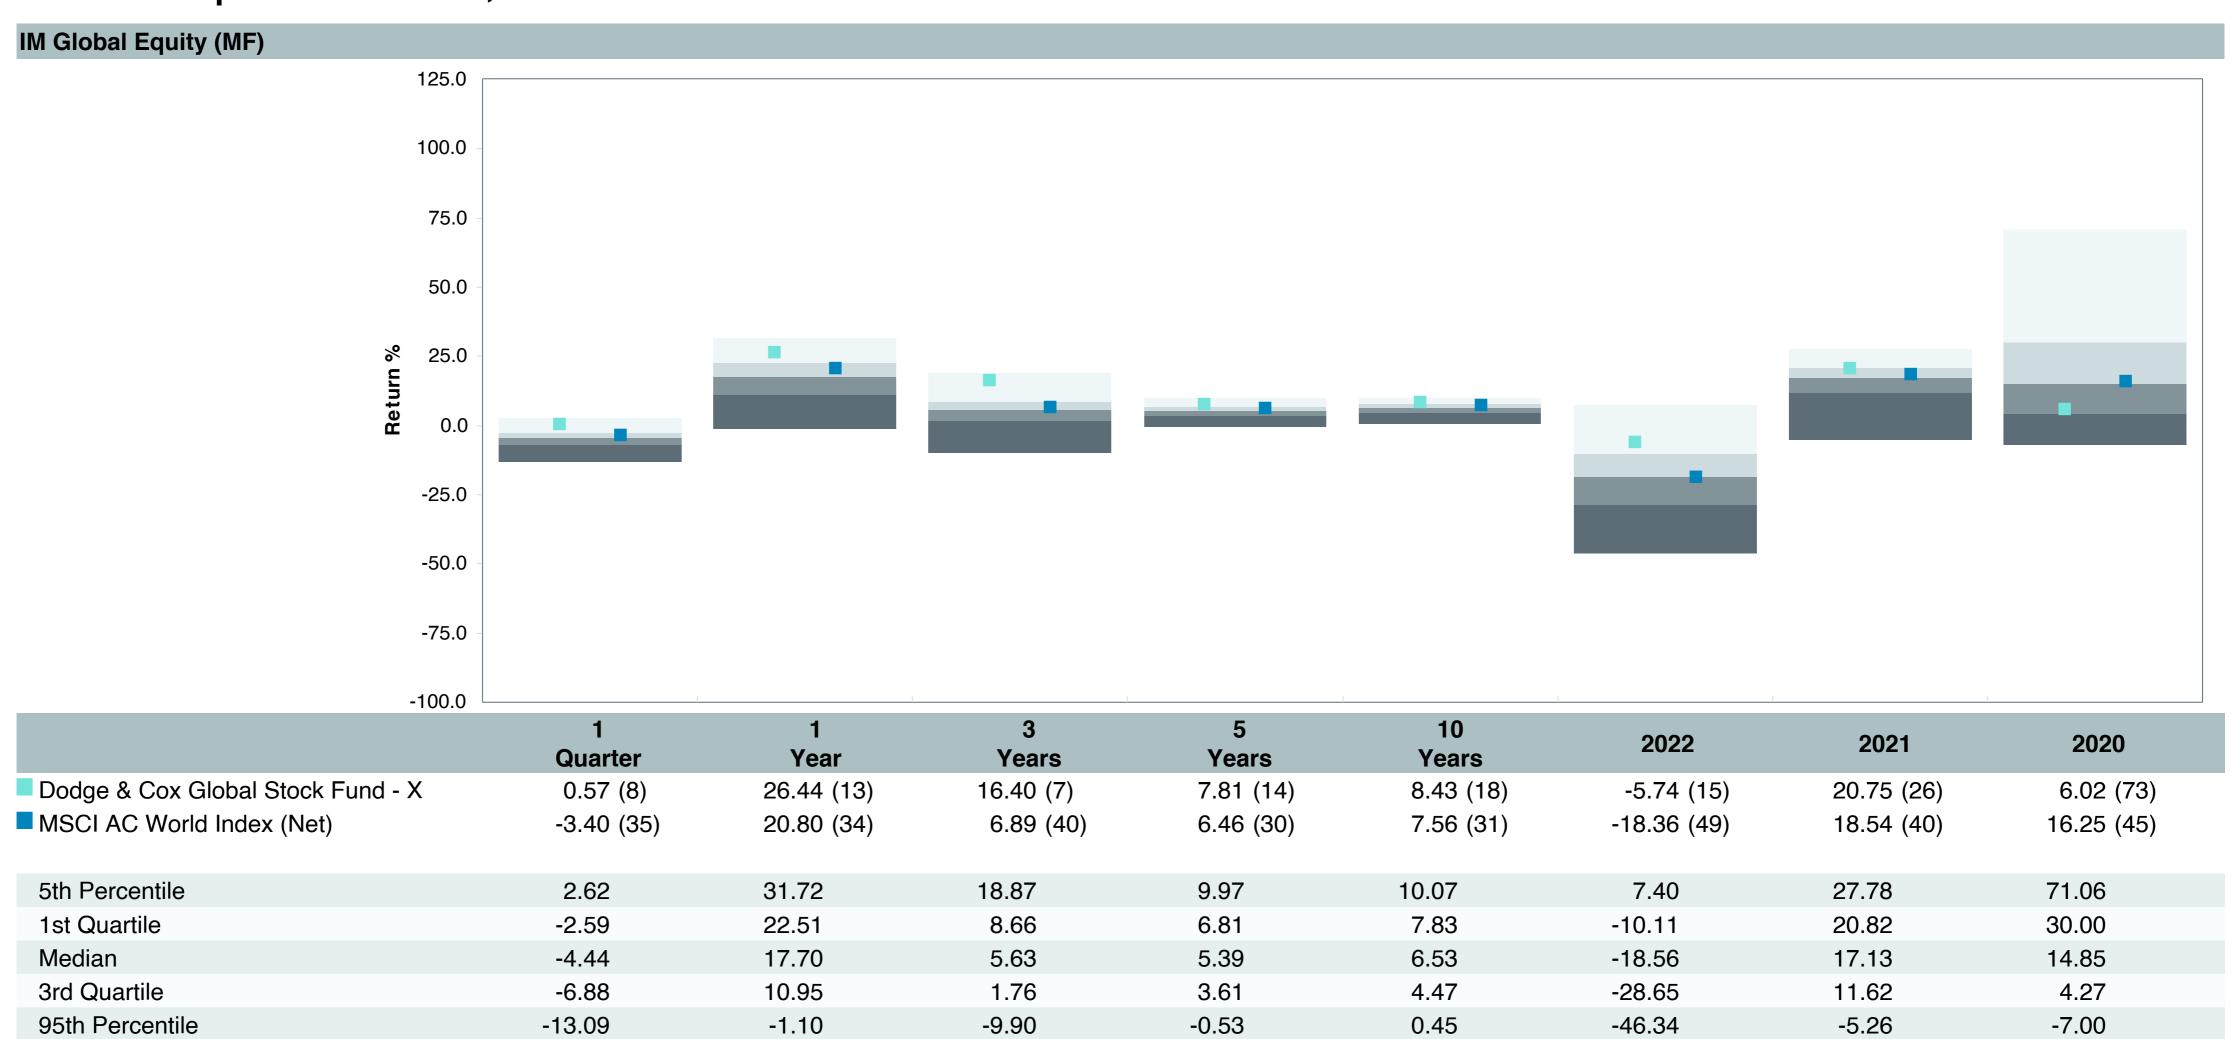

| Dodge & Cox Glbl Stock;X (DOXWX) |
| Fund Family:               | Dodge & Cox Funds                |
| Ticker:                    | DOXWX                            |
| Peer Group:                | IM Global Equity (MF)            |
| Benchmark:                 | MSCI AC World Index (Net)        |
| Fund Inception:            | 05/02/2022                       |
| Portfolio Manager:         | Team Managed                     |
| Total Assets:              | \$635.40 Million                 |
| Total Assets Date:         | 08/31/2023                       |
| Gross Expense:             | 0.57%                            |
| Net Expense:               | 0.52%                            |
| Turnover:                  | 25%                              |











# Peer Group Analysis





### **Risk Profile**





| 5 Years Historical Statistics     |                  |                   |                      |           |                 |       |      |        |                    |                    |
|-----------------------------------|------------------|-------------------|----------------------|-----------|-----------------|-------|------|--------|--------------------|--------------------|
|                                   | Active<br>Return | Tracking<br>Error | Information<br>Ratio | R-Squared | Sharpe<br>Ratio | Alpha | Beta | Return | Standard Deviation | Actual Correlation |
| Dodge & Cox Global Stock Fund - X | 2.07             | 8.94              | 0.23                 | 0.84      | 0.37            | 1.13  | 1.12 | 7.81   | 22.05              | 0.92