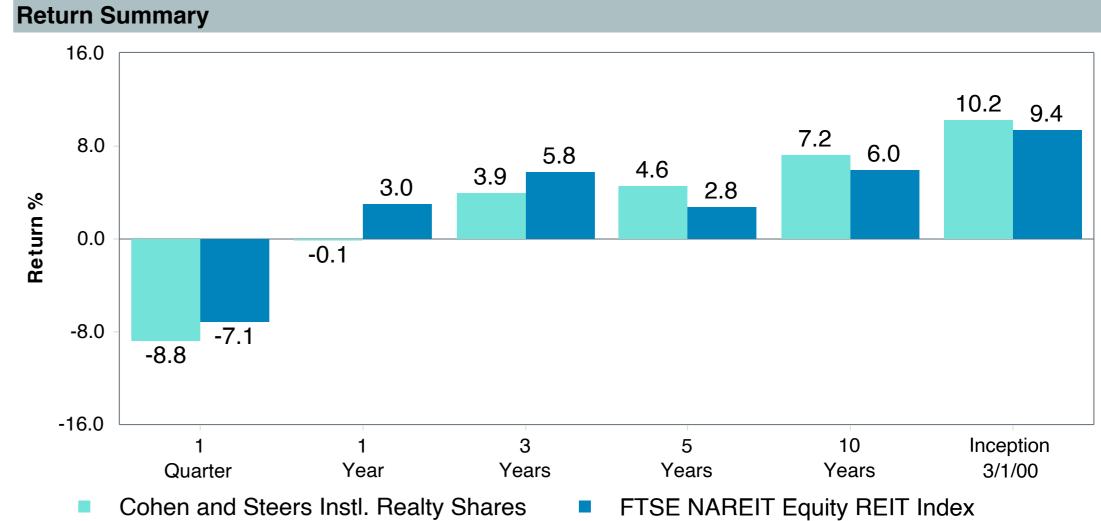

### As of September 30, 2023

|                                                | 1.                                     | 2.                                                           | 3.                                                      | 4.                                  | 5.                              | 6.                                      |                        | Watch Li               | st Status              |                        |
|------------------------------------------------|----------------------------------------|--------------------------------------------------------------|---------------------------------------------------------|-------------------------------------|---------------------------------|-----------------------------------------|------------------------|------------------------|------------------------|------------------------|
|                                                | Underperformed During Trailing 5 Years | Underperformed in<br>3 of 4<br>Trailing Calendar<br>Quarters | Diverged from Strategy and/or Portfolio Characteristics | Adverse Change in Portfolio Manager | Weak Manager<br>Research Rating | Significant<br>Organizational<br>Change | 3rd<br>Quarter<br>2023 | 2nd<br>Quarter<br>2023 | 1st<br>Quarter<br>2023 | 4th<br>Quarter<br>2022 |
| Vanguard Total Bond Market Index Fund          | No                                     | No                                                           | No                                                      | No                                  | No (Buy)                        | No                                      |                        |                        |                        |                        |
| Vanguard Total International Bond Index Fund   | No                                     | No                                                           | No                                                      | No                                  | No (Buy)                        | No                                      |                        |                        |                        |                        |
| Vanguard Total Stock Market Index Fund         | No                                     | No                                                           | No                                                      | No                                  | No (Buy)                        | No                                      |                        |                        |                        |                        |
| Vanguard Institutional Index Fund              | No                                     | No                                                           | No                                                      | No                                  | No (Buy)                        | No                                      |                        |                        |                        |                        |
| Vanguard FTSE Social Index Fund                | No                                     | No                                                           | No                                                      | No                                  | No (Buy)                        | No                                      |                        |                        |                        |                        |
| Vanguard Extended Market Index Fund            | No                                     | No                                                           | No                                                      | No                                  | No (Buy)                        | No                                      |                        |                        |                        |                        |
| Vangaurd Total International Stock Index Fund  | No                                     | No                                                           | No                                                      | No                                  | No (Buy)                        | No                                      |                        |                        |                        |                        |
| Vanguard Developed Market Index Fund           | No                                     | No                                                           | No                                                      | No                                  | No (Buy)                        | No                                      |                        |                        |                        |                        |
| Vanguard Emerging Markets Stock Index Fund     | Yes                                    | No                                                           | No                                                      | No                                  | No (Buy)                        | No                                      |                        |                        |                        |                        |
| Vanguard Federal Money Market Fund             | No                                     | No                                                           | No                                                      | No                                  | No (Buy)                        | No                                      |                        |                        |                        |                        |
| T. Rowe Price Stable Value Common Trust Fund A | Yes                                    | Yes                                                          | No                                                      | No                                  | No (Buy)                        | No                                      |                        |                        |                        |                        |
| TIAA Traditional - RC                          | No                                     | No                                                           | No                                                      | No                                  | No (Buy)                        | No                                      |                        |                        |                        |                        |
| TIAA Traditional - RCP                         | No                                     | No                                                           | No                                                      | No                                  | No (Buy)                        | No                                      |                        |                        |                        |                        |
| PIMCO Total Return Fund                        | No                                     | No                                                           | No                                                      | No                                  | No (Qualified)                  | No                                      |                        |                        |                        |                        |
| DFA Inflation-Protected Securities             | No                                     | No                                                           | No                                                      | No                                  | No (Buy)                        | No                                      |                        |                        |                        |                        |
| American Century High Income                   | No                                     | No                                                           | No                                                      | No                                  | No (Buy)                        | No                                      |                        |                        |                        |                        |
| T. Rowe Price Large Cap Growth Fund            | Yes                                    | No                                                           | No                                                      | No                                  | No (Buy)                        | No                                      |                        |                        |                        |                        |
| Diamond Hill Large Cap                         | No                                     | No                                                           | No                                                      | No                                  | No (Buy)                        | No                                      |                        |                        |                        |                        |
| William Blair Small/Mid Cap Growth Fund        | No                                     | No                                                           | No                                                      | No                                  | No (Buy)                        | No                                      |                        |                        |                        |                        |
| DFA U.S. Targeted Value                        | No                                     | No                                                           | No                                                      | No                                  | No (Buy)                        | No                                      |                        |                        |                        |                        |
| Dodge & Cox Global Stock Fund                  | No                                     | No                                                           | No                                                      | No                                  | No (Buy)                        | No                                      |                        |                        |                        |                        |
| GQG International Opportunities Fund           | No                                     | No                                                           | No                                                      | No                                  | No (Buy)                        | No                                      |                        |                        |                        |                        |
| Cohen & Steers Instl Realty Shares             | No                                     | Yes                                                          | No                                                      | No                                  | No (Buy)                        | No                                      |                        |                        |                        |                        |