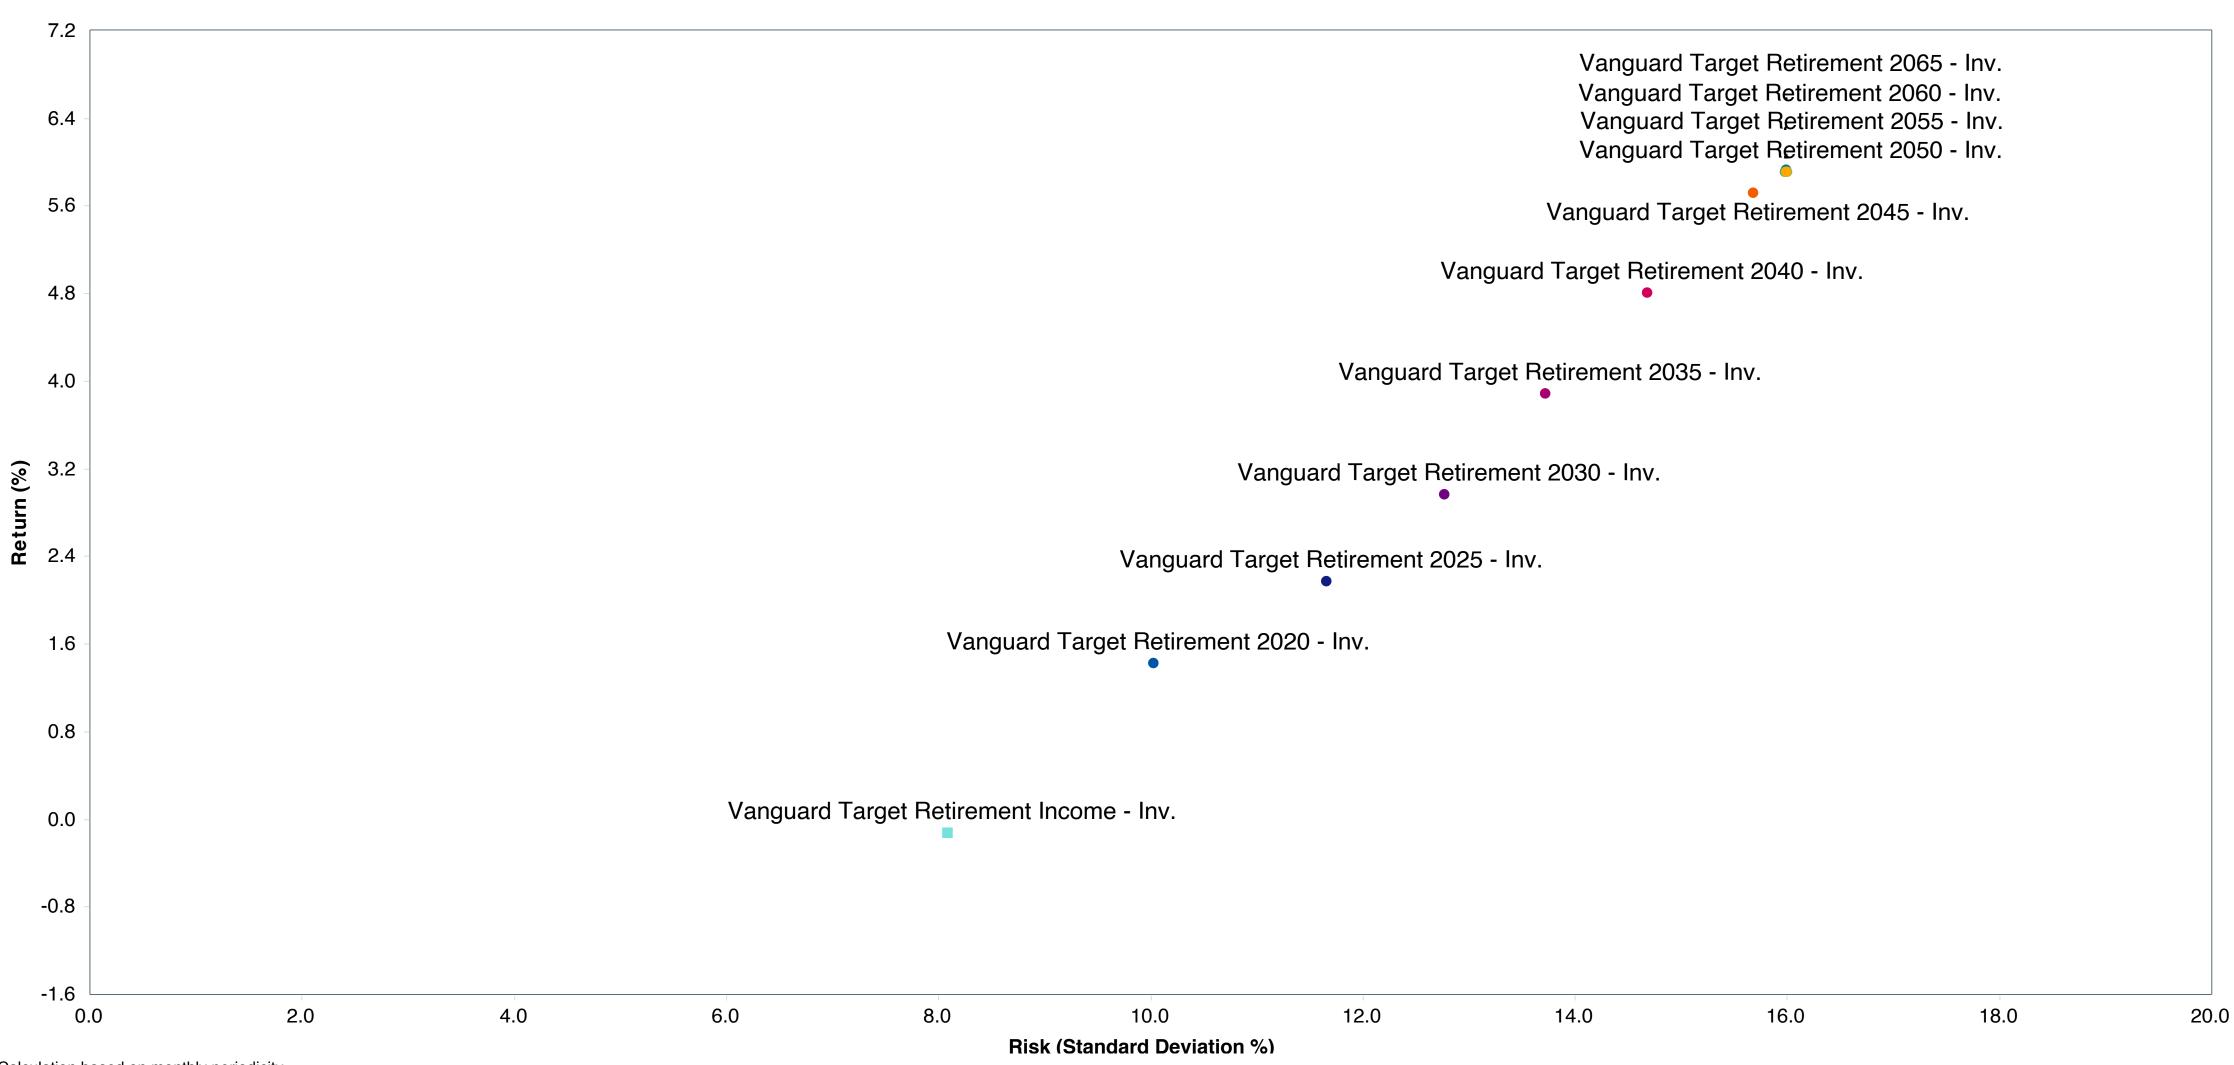

## **5 Year Comparative Performance**

### As of September 30, 2023

#### 5-yr Performance vs. Benchmark (Tiers II & III)