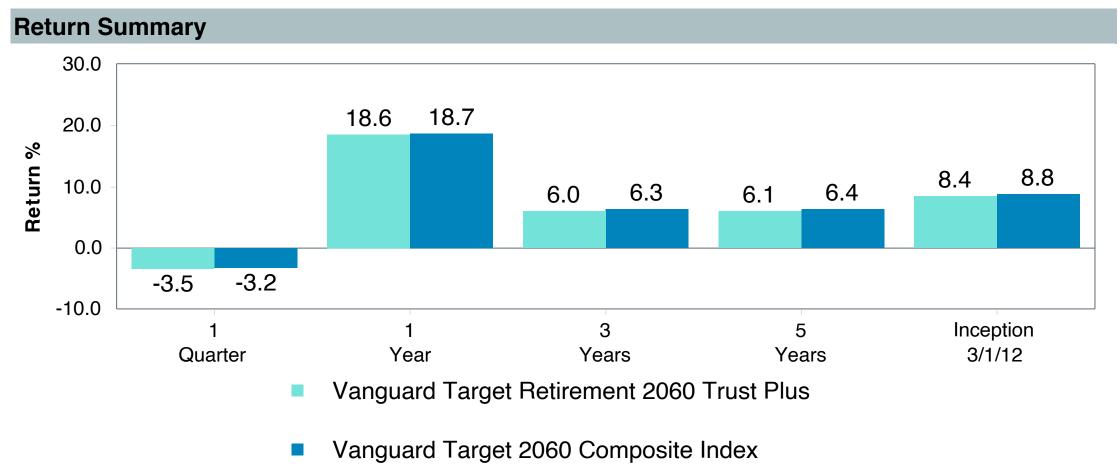

|



# Vanguard Target Retirement 2060 Trust Plus Performance Summary

| Account Information |                                            |  |  |  |  |  |  |  |
|---------------------|--------------------------------------------|--|--|--|--|--|--|--|
| Account Name        | Vanguard Target Retirement 2060 Trust Plus |  |  |  |  |  |  |  |
| Inception Date      | 04/01/2012                                 |  |  |  |  |  |  |  |
| Account Structure   | Collective Investment Trust                |  |  |  |  |  |  |  |
| Asset Class         | Global Target Date                         |  |  |  |  |  |  |  |
| Benchmark           | Vanguard Target 2060 Composite Index       |  |  |  |  |  |  |  |
| Peer Group          | IM Mixed-Asset Target 2065+ (MF)           |  |  |  |  |  |  |  |















| 5 Years Historical Statistics              |                  |                   |                      |           |                 |       |      |        |                    |                    |
|--------------------------------------------|------------------|-------------------|----------------------|-----------|-----------------|-------|------|--------|--------------------|--------------------|
|                                            | Active<br>Return | Tracking<br>Error | Information<br>Ratio | R-Squared | Sharpe<br>Ratio | Alpha | Beta | Return | Standard Deviation | Actual Correlation |
| Vanguard Target Retirement 2060 Trust Plus | -0.28            | 0.77              | -0.37                | 1.00      | 0.33            | -0.36 | 1.01 | 6.09   | 16.93