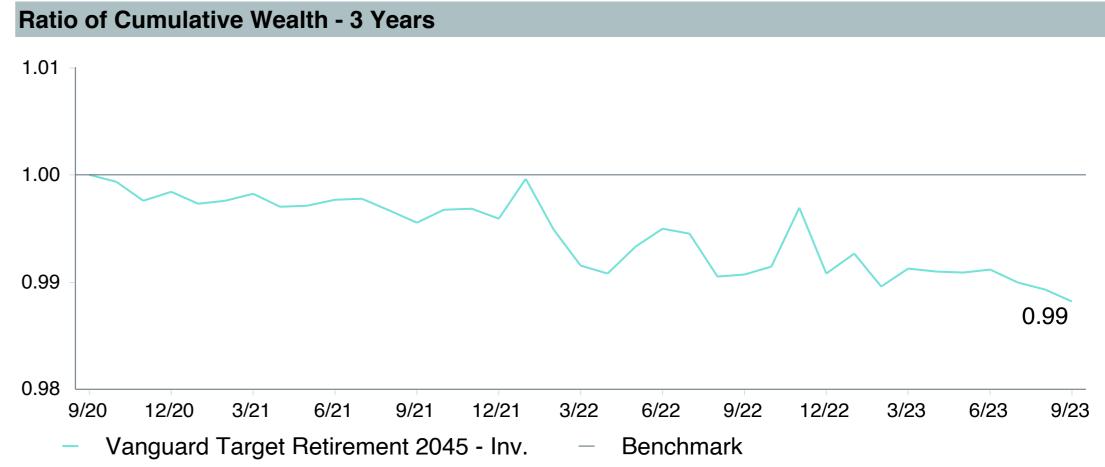

et2045;Inv (VTIVX)     |
| Fund Family:               | Vanguard                             |
| Ticker:                    | VTIVX                                |
| Peer Group:                | IM Mixed-Asset Target 2045 (MF)      |
| Benchmark:                 | Vanguard Target 2045 Composite Index |
| Fund Inception:            | 10/27/2003                           |
| Portfolio Manager:         | Team Managed                         |
| Total Assets:              | \$71,493.60 Million                  |
| Total Assets Date:         | 08/31/2023                           |
| Gross Expense:             | 0.08%                                |
| Net Expense:               | 0.08%                                |
| Turnover:                  | 5%                                   |

















| 5 Years Historical Statistics          |                  |                   |                      |           |                 |       |      |        |                    |                    |
|----------------------------------------|------------------|-------------------|----------------------|-----------|-----------------|-------|------|--------|--------------------|--------------------|
|                                        | Active<br>Return | Tracking<br>Error | Information<br>Ratio | R-Squared | Sharpe<br>Ratio | Alpha | Beta | Return | Standard Deviation | Actual Correlation |
| Vanguard Target Retirement 2045 - Inv. | -0.38            | 0.76              | -0.50                | 1.00      | 0.32            | -0.45 | 1.01 | 5.87   | 16.75              | 1.00