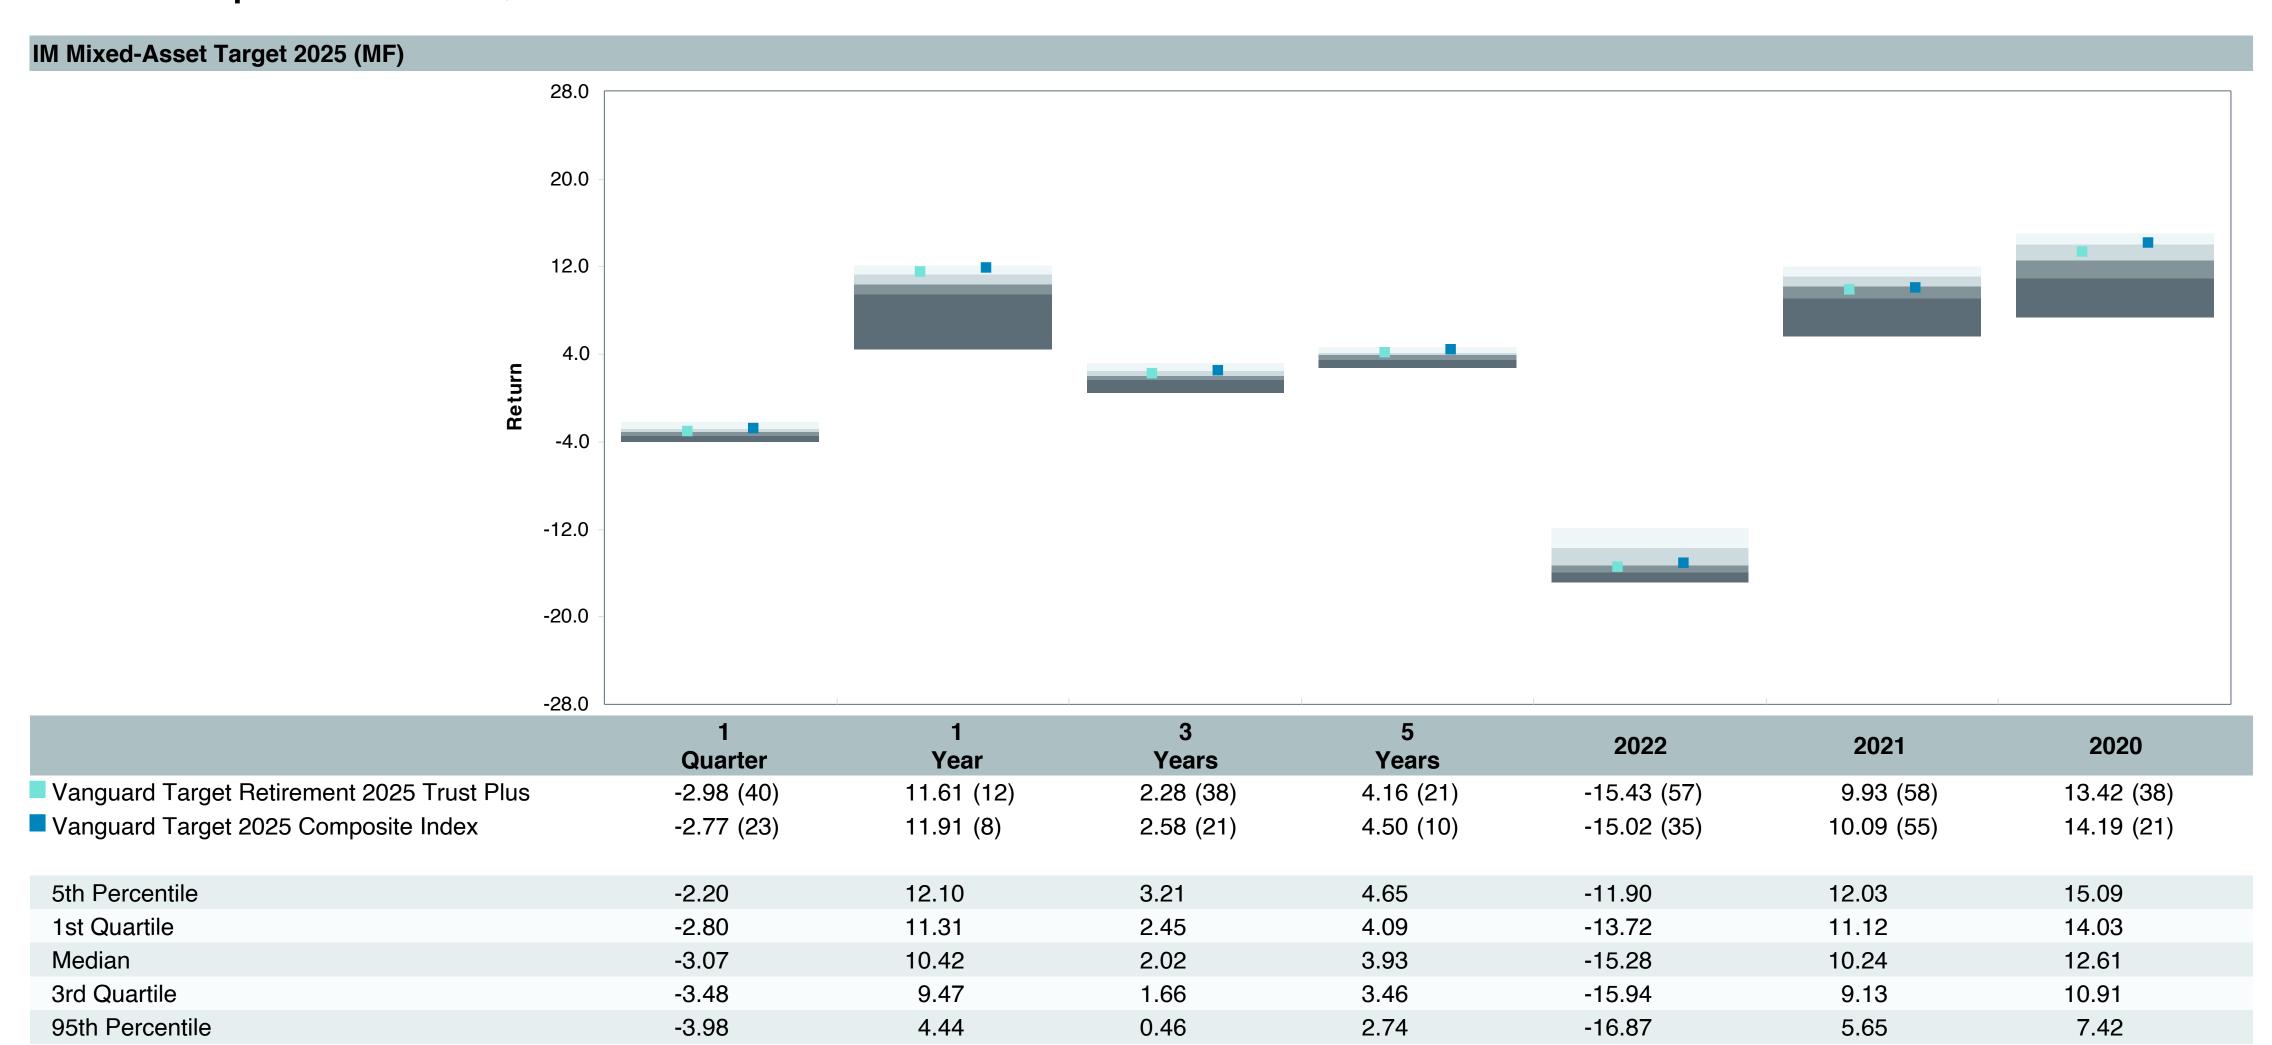

## **5 Year Comparative Performance**

### As of September 30, 2023

#### 5-yr Performance vs. Benchmark (Tiers II & III)