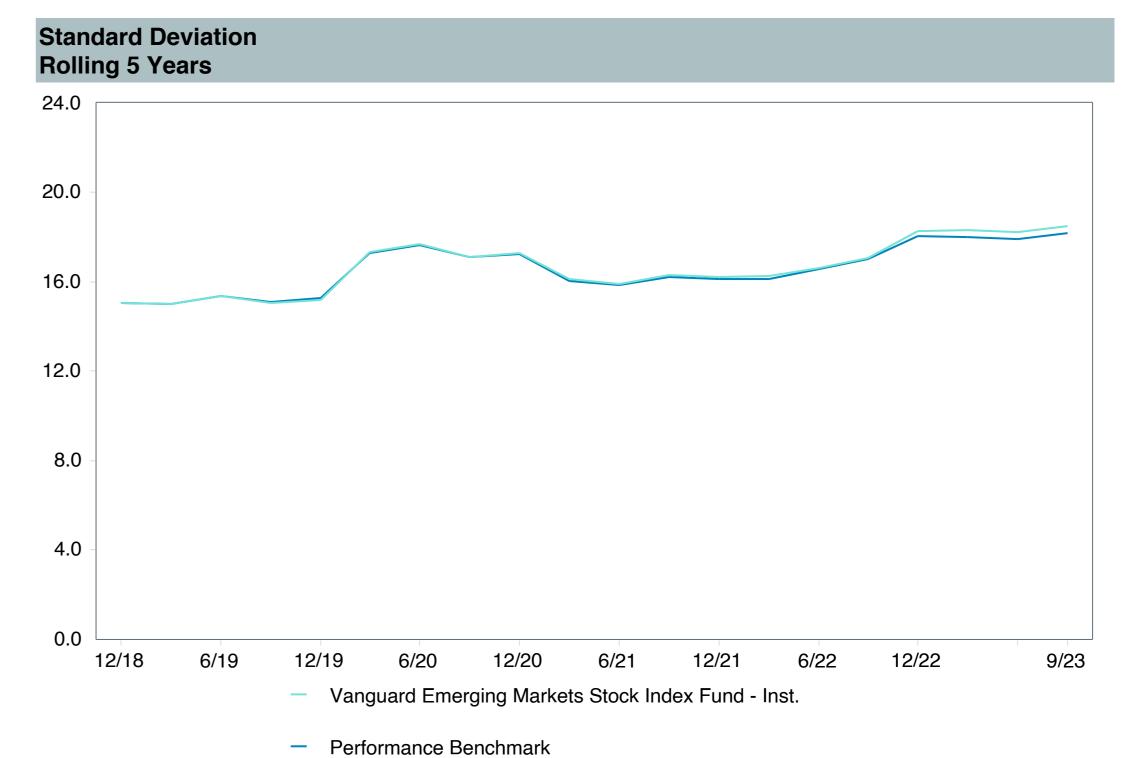

## **5 Year Comparative Performance**

### As of September 30, 2023

#### 5-yr Performance vs. Benchmark (Tiers II & III)