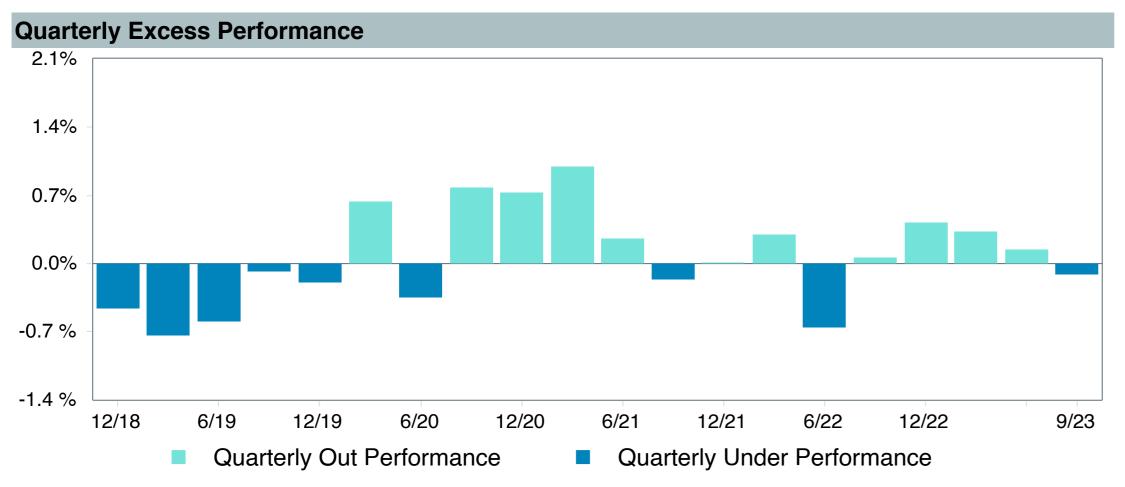

|  |  |  |  |
| Peer Group:         | IM U.S. High Yield Bonds (MF)                  |  |  |  |  |
| Benchmark:          | ICE BofAML US High Yield Master II Constrained |  |  |  |  |
| Fund Inception:     | 12/28/2012                                     |  |  |  |  |
| Portfolio Manager:  | Team Managed                                   |  |  |  |  |
| Total Assets:       | \$178.10 Million                               |  |  |  |  |
| Total Assets Date:  | 09/30/2023                                     |  |  |  |  |
| Gross Expense:      | 0.58%                                          |  |  |  |  |
| Net Expense:        | 0.58%                                          |  |  |  |  |
| Turnover:           | 31%                                            |  |  |  |  |

















| 5 Years Historical Statistics                  |                  |                   |                      |           |                 |       |      |        |                    |                    |
|------------------------------------------------|------------------|-------------------|----------------------|-----------|-----------------|-------|------|--------|--------------------|--------------------|
|                                                | Active<br>Return | Tracking<br>Error | Information<br>Ratio | R-Squared | Sharpe<br>Ratio | Alpha | Beta | Return | Standard Deviation | Actual Correlation |
| American Century High Income - Y               | 0.25             | 0.86              | 0.29                 | 0.99      | 0.18            | 0.28  | 0.99 | 3