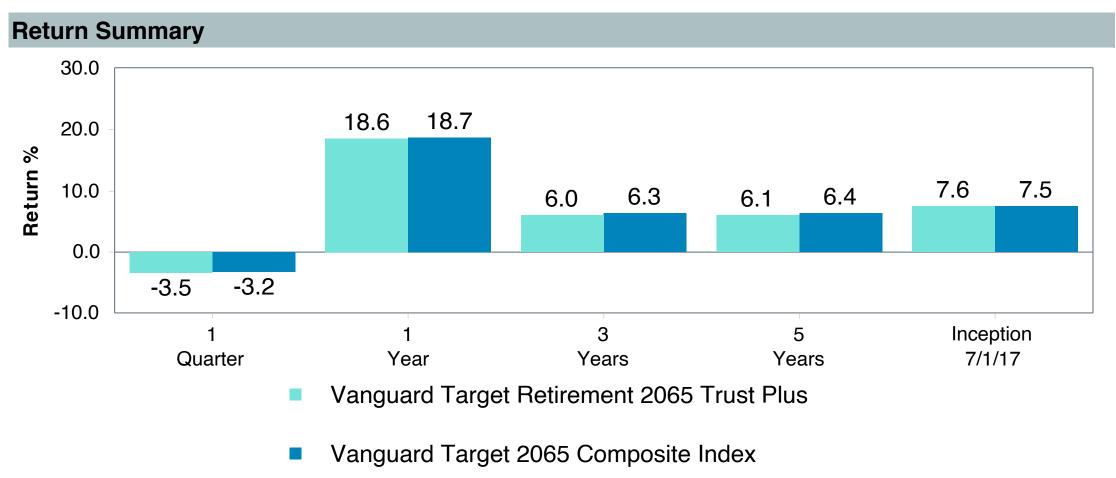

|



# Vanguard Target Retirement 2065 Trust Plus Performance Summary

| Account Information |                                            |  |  |  |  |  |  |  |
|---------------------|--------------------------------------------|--|--|--|--|--|--|--|
| Account Name        | Vanguard Target Retirement 2065 Trust Plus |  |  |  |  |  |  |  |
| Inception Date      | 08/01/2017                                 |  |  |  |  |  |  |  |
| Account Structure   | Collective Investment Trust                |  |  |  |  |  |  |  |
| Asset Class         | Global Target Date                         |  |  |  |  |  |  |  |
| Benchmark           | Vanguard Target 2065 Composite Index       |  |  |  |  |  |  |  |
| Peer Group          | IM Mixed-Asset Target 2065+ (MF)           |  |  |  |  |  |  |  |















| 5 Years Historical Statistics              |                  |                   |                      |           |                 |       |      |        |                    |                    |
|--------------------------------------------|------------------|-------------------|----------------------|-----------|-----------------|-------|------|--------|--------------------|--------------------|
|                                            | Active<br>Return | Tracking<br>Error | Information<br>Ratio | R-Squared | Sharpe<br>Ratio | Alpha | Beta | Return | Standard Deviation | Actual Correlation |
| Vanguard Target Retirement 2065 Trust Plus | -0.27            | 0.78              | -0.35                | 1.00      | 0.33            | -0.35 | 1.01 | 6.10   | 16.94