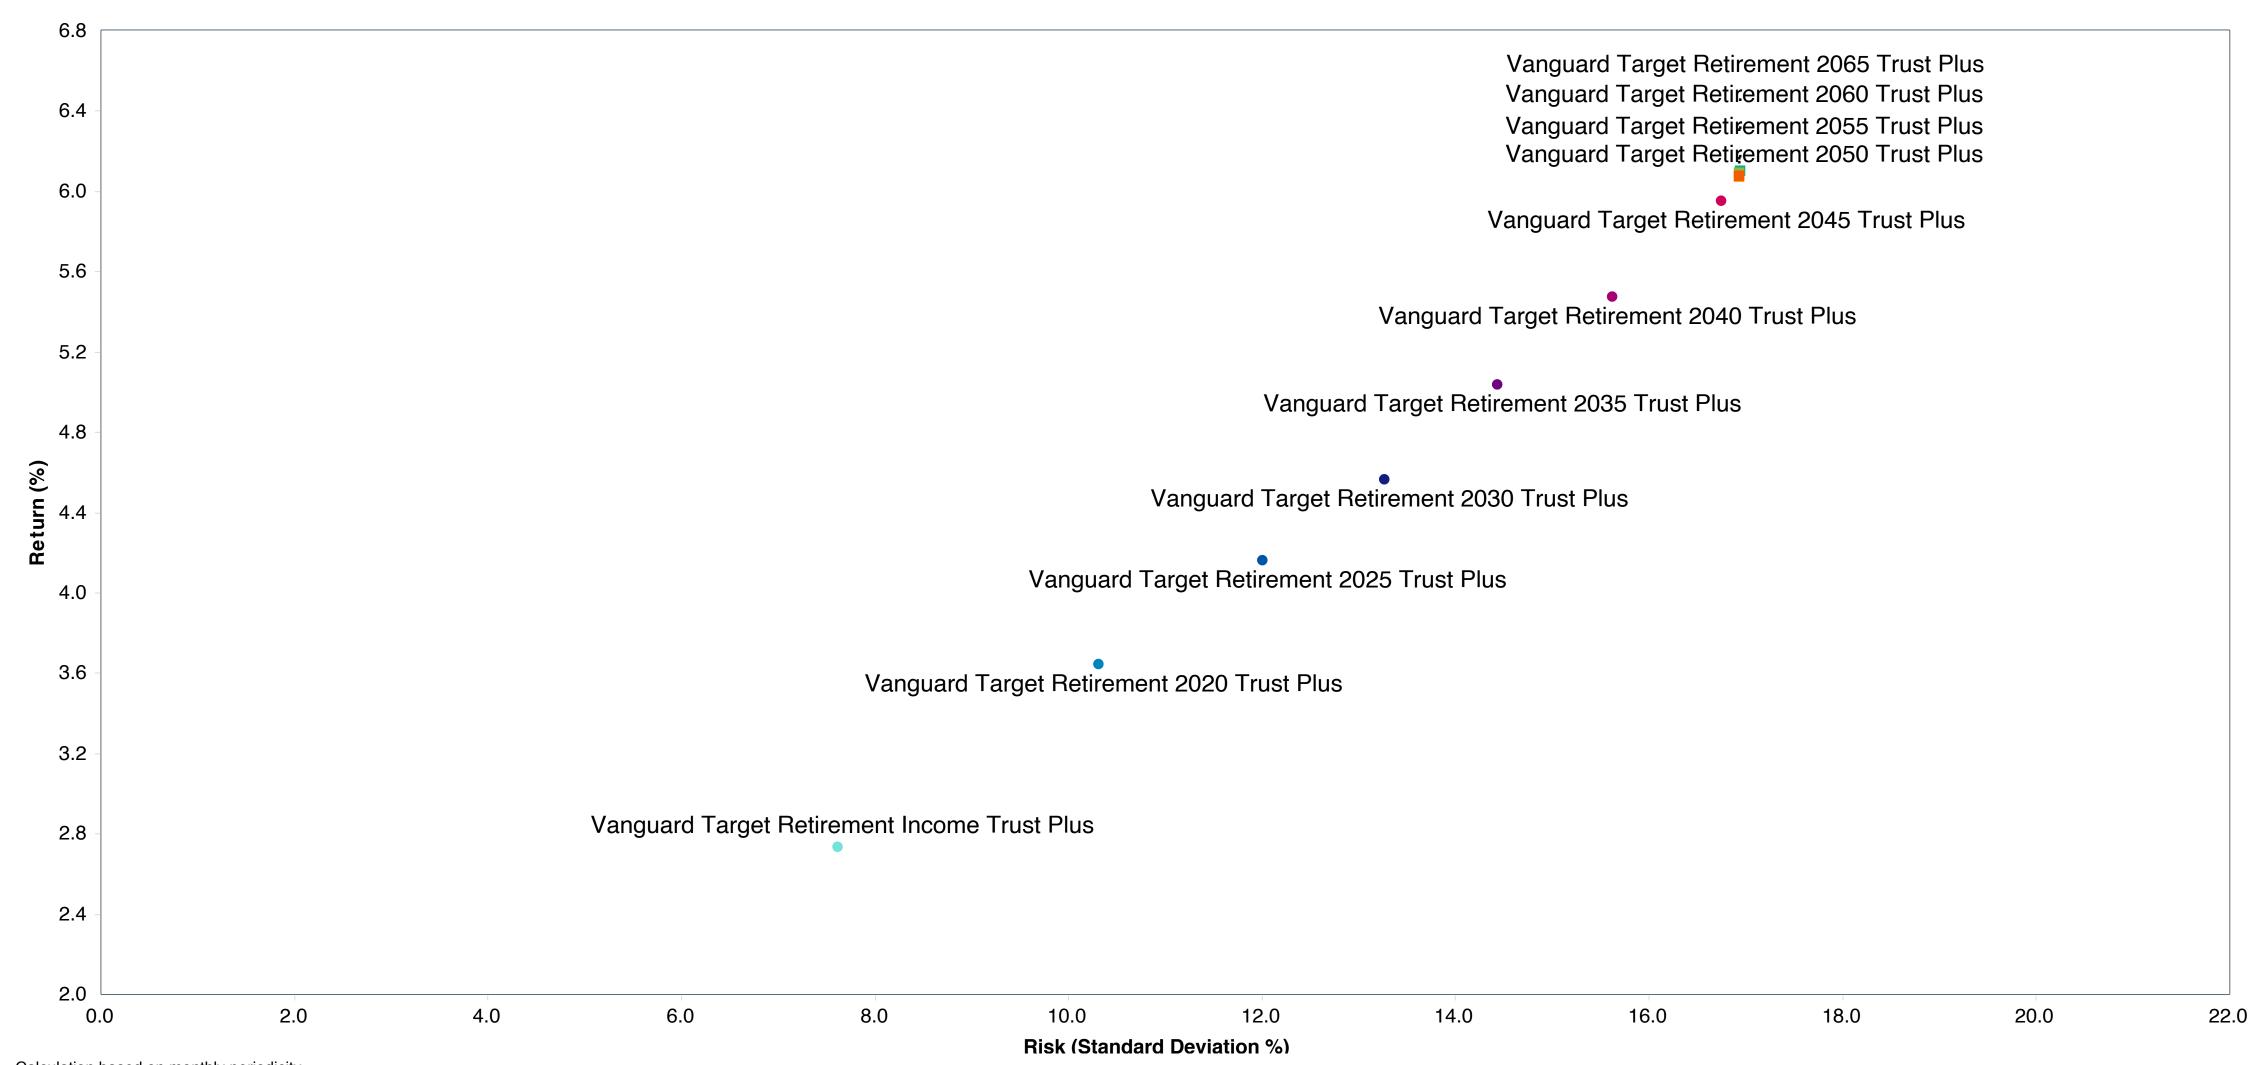

## **5 Year Comparative Performance**

### As of September 30, 2023

#### 5-yr Performance vs. Benchmark (Tiers II & III)