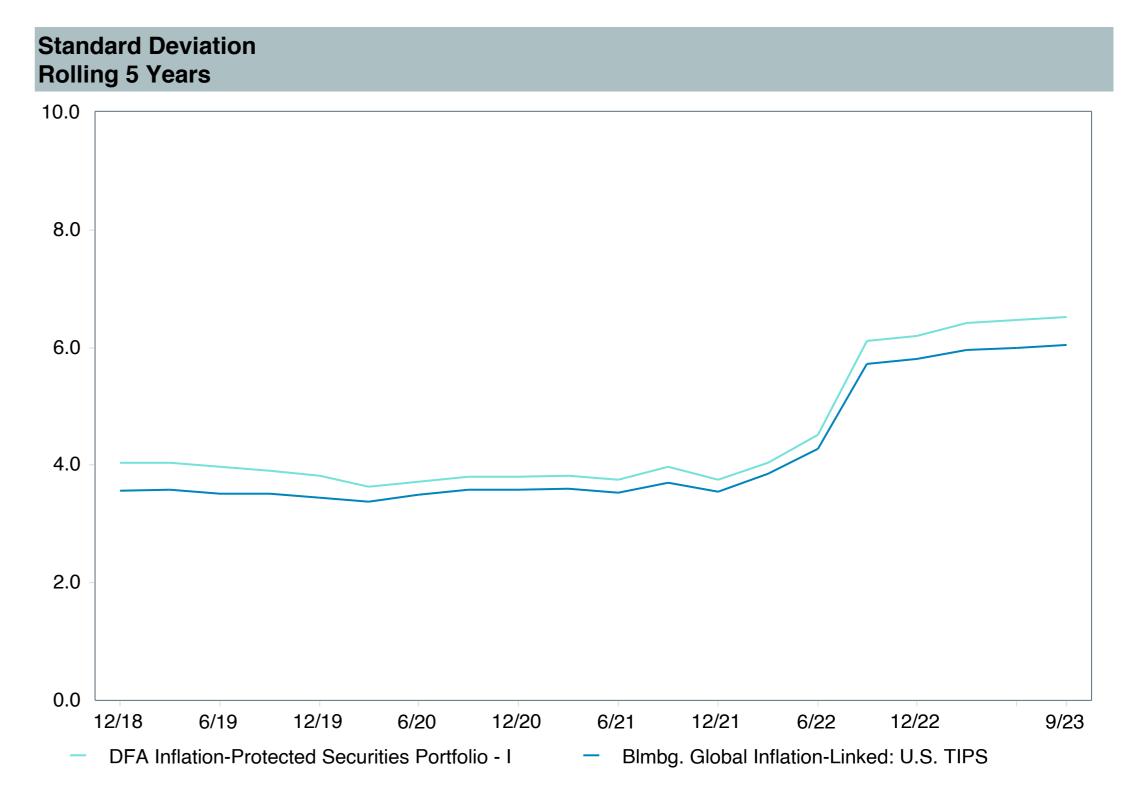

| DIPSX                                     |  |  |  |  |
| Peer Group:         | IM U.S. TIPS (MF)                         |  |  |  |  |
| Benchmark:          | Blmbg. Global Inflation-Linked: U.S. TIPS |  |  |  |  |
| Fund Inception:     | 09/18/2006                                |  |  |  |  |
| Portfolio Manager:  | Plecha/Kolerich/Hutchison                 |  |  |  |  |
| Total Assets:       | \$5,255.70 Million                        |  |  |  |  |
| Total Assets Date : | 09/30/2023                                |  |  |  |  |
| Gross Expense:      | 0.11%                                     |  |  |  |  |
| Net Expense:        | 0.11%                                     |  |  |  |  |
| Turnover:           | 46%                                       |  |  |  |  |

















| 5 Years Historical Statistics                    |                  |                   |                      |           |                 |       |       |        |                    |                    |
|--------------------------------------------------|------------------|-------------------|----------------------|-----------|-----------------|-------|-------|--------|--------------------|--------------------|
|                                                  | Active<br>Return | Tracking<br>Error | Information<br>Ratio | R-Squared | Sharpe<br>Ratio | Alpha | Beta  | Return | Standard Deviation | Actual Correlation |
| DFA Inflation-Protected Securities Portfolio - I | 0.10             | 0.90              | 0.11                 | 0.99      | 0.10            | -0.06 | 1.07  | 2