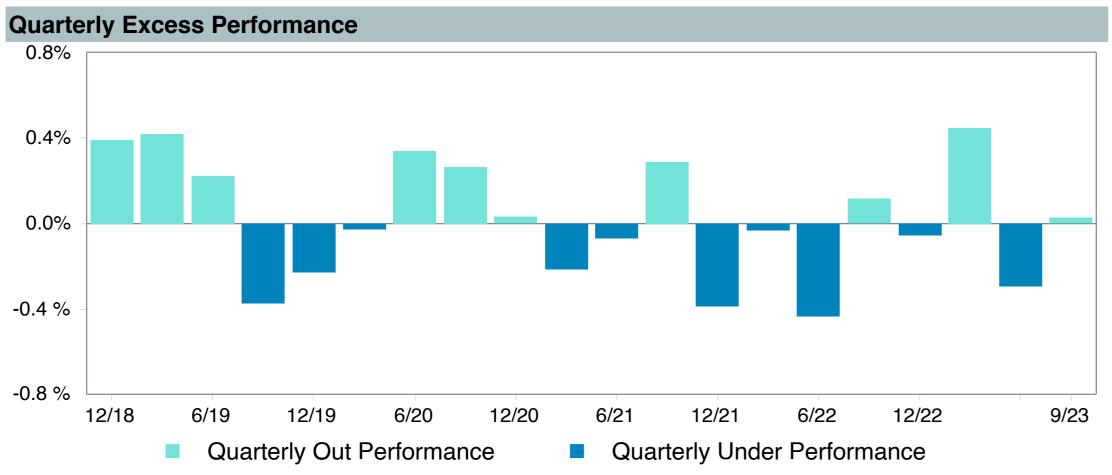

icker:             | DIPSX                                     |  |  |  |  |
| Peer Group:         | IM U.S. TIPS (MF)                         |  |  |  |  |
| Benchmark:          | Blmbg. Global Inflation-Linked: U.S. TIPS |  |  |  |  |
| Fund Inception:     | 09/18/2006                                |  |  |  |  |
| Portfolio Manager:  | Plecha/Kolerich/Hutchison                 |  |  |  |  |
| Total Assets:       | \$5,255.70 Million                        |  |  |  |  |
| Total Assets Date : | 09/30/2023                                |  |  |  |  |
| Gross Expense:      | 0.11%                                     |  |  |  |  |
| Net Expense:        | 0.11%                                     |  |  |  |  |
| Turnover:           | 46%                                       |  |  |  |  |

















| 5 Years Historical Statistics                    |                  |                   |                      |           |                 |       |       |        |                    |                    |
|--------------------------------------------------|------------------|-------------------|----------------------|-----------|-----------------|-------|-------|--------|--------------------|--------------------|
|                                                  | Active<br>Return | Tracking<br>Error | Information<br>Ratio | R-Squared | Sharpe<br>Ratio | Alpha | Beta  | Return | Standard Deviation | Actual Correlation |
| DFA Inflation-Protected Securities Portfolio - I | 0.10             | 0.90              | 0.11                 | 0.99      | 0.10            | -0.06