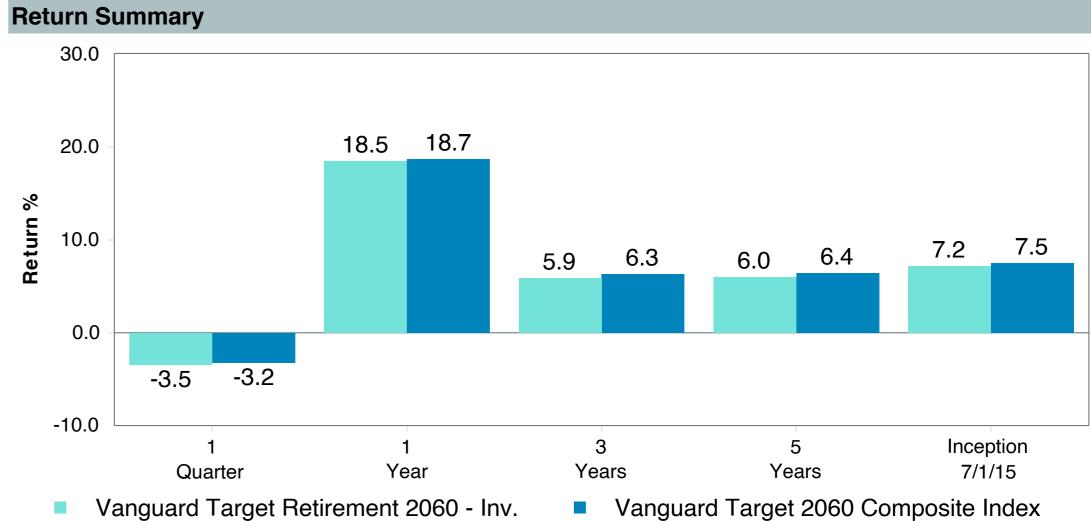

## **5 Year Comparative Performance**

### As of September 30, 2023

#### 5-yr Performance vs. Benchmark (Tiers II & III)