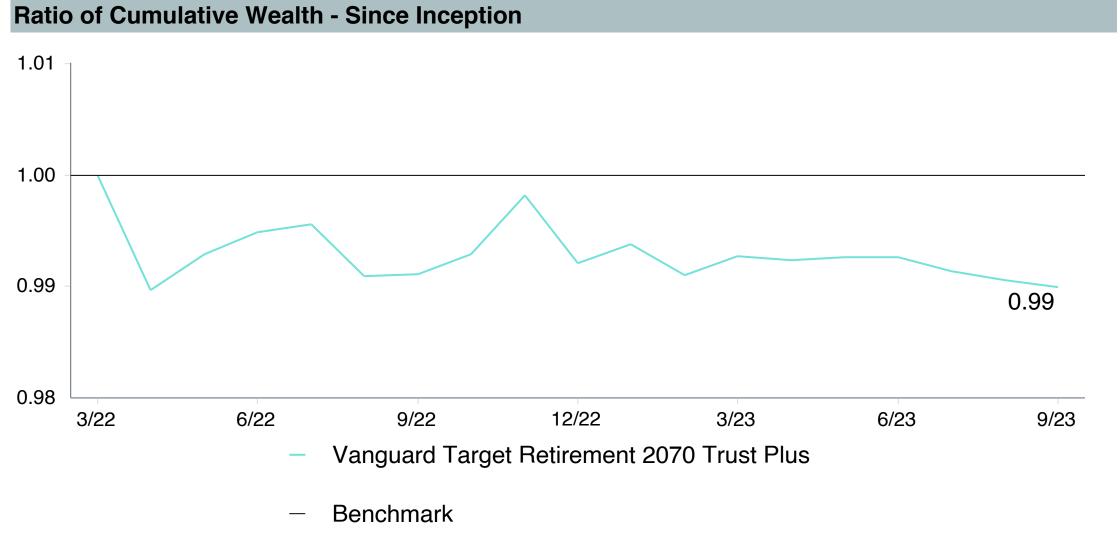

Notes on Table: Changes in Watch List designations from the previous quarter are highlighted in red.

Negative tracking of greater than 0.2% constitutes underperformance for the Plan's target date retirement funds.