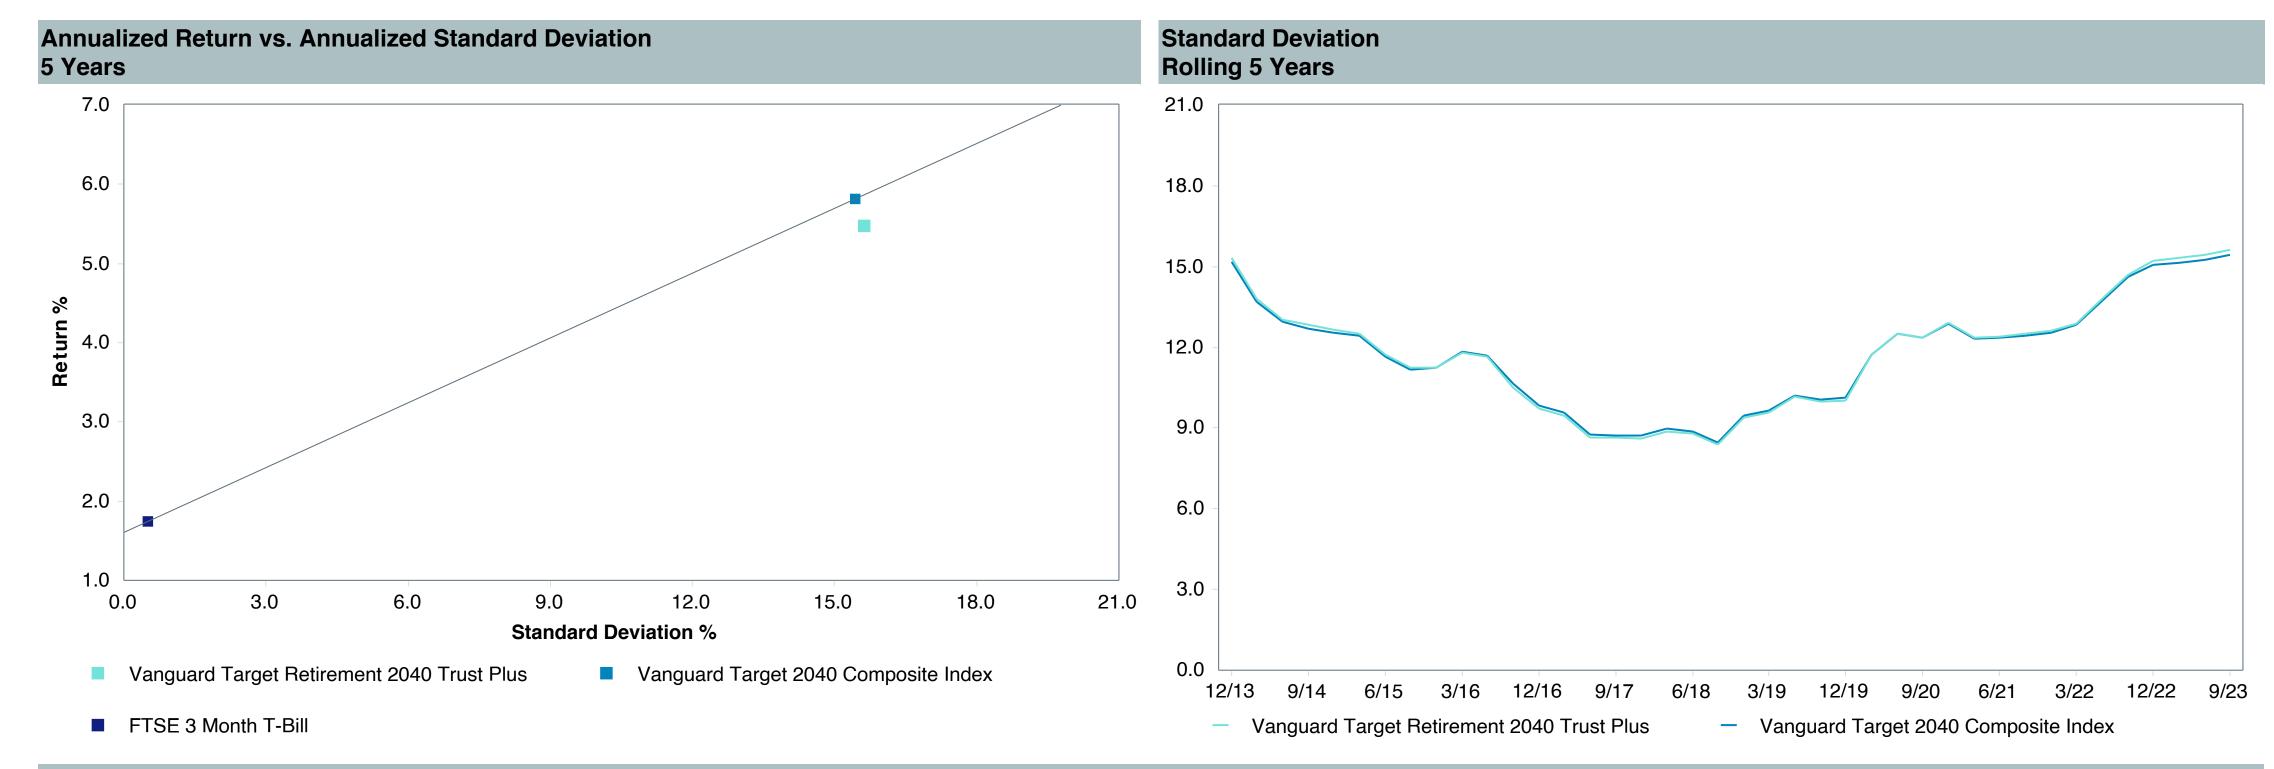

## **5 Year Comparative Performance**

### As of September 30, 2023

#### 5-yr Performance vs. Benchmark (Tiers II & III)

## September 30, 2023

|                                                 |                     | % of  |            |                   | Trailii<br>1 Yea |      | Trailing<br>3 Years | Trailing<br>5 Years | Traili<br>10 Ye |      |
|-------------------------------------------------|---------------------|-------|------------|-------------------|------------------|------|---------------------|---------------------|-----------------|------|
| Investment Fund                                 | Assets              | Total | Watch List | # of participants | Return           | Rank | Return Rank         | Return Rank         | Return          | Rank |
| Vanguard Institutional Index Fund - Instl. Plus | \$<br>253,779,698   | 8.9%  |            | 2,086             | 21.6%            | (20) | 10.1% (12)          | 9.9% (13)           | 11.9%           | (5)  |
| S&P 500 Index                                   |                     |       |            |                   | 21.6%            | (8)  | 10.2% (4)           | 9.9% (6)            | 11.9%           | (1)  |
| TIAA Traditional - RC                           | \$<br>232,284,910   | 8.1%  |            | 1,166             | 4.6%             | (3)  | 4.1% (1)            | 4.1% (1)            | 4.2%            | (1)  |
| Morningstar Stable Value Index                  |                     |       |            |                   | 2.7%             | (21) | 2.1% (12)           | 2.2% (13)           | 2.0%            | (14) |
| Vanguard Target Retirement 2035 Trust Plus      | \$<br>180,105,616   | 6.3%  |            | 471               | 14.7%            | (36) | 4.0% (60)           | 5.0% (44)           | 6.9%            | (16) |
| Vanguard Target 2035 Composite Index            |                     |       |            |                   | 15.0%            | (28) | 4.3% (41)           | 5.4% (18)           | 7.1%            | (8)  |
| Vanguard Target Retirement 2040 Trust Plus      | \$<br>178,558,975   | 6.2%  |            | 554               | 16.2%            | (59) | 4.9% (71)           | 5.5% (34)           | 7.4%            | (17) |
| Vanguard Target 2040 Composite Index            |                     |       |            |                   | 16.5%            | (42) | 5.2% (46)           | 5.8% (23)           | 7.6%            | (9)  |
| Vanguard Target Retirement 2045 Trust Plus      | \$<br>159,824,532   | 5.6%  |            | 653               | 17.8%            | (44) | 5.8% (52)           | 6.0% (37)           | 7.7%            | (18) |
| Vanguard Target 2045 Composite Index            |                     |       |            |                   | 18.0%            | (36) | 6.1% (36)           | 6.3% (16)           | 8.0%            | (10) |
| Vanguard Target Retirement 2030 Trust Plus      | \$<br>154,710,499   | 5.4%  |            | 343               | 13.2%            | (15) | 3.1% (54)           | 4.6% (29)           | 6.4%            | (17) |
| Vanguard Target 2030 Composite Index            |                     |       |            |                   | 13.5%            | (12) | 3.4% (28)           | 4.9% (13)           | 6.6%            | (6)  |
| Vanguard Developed Markets Index Plus           | \$<br>116,132,912   | 4.1%  |            | 1,773             | 24.1%            | (37) | 5.4% (36)           | 3.2% (58)           | 4.0%            | (46) |
| Vanguard Spliced Developed ex U.S. Index        |                     |       |            |                   | 23.8%            | (39) | 5.5% (35)           | 3.2% (58)           | 4.0%            | (45) |
| TIAA Traditional - RCP                          | \$<br>110,733,933   | 3.9%  |            | 601               | 3.9%             | (5)  | 3.3% (1)            | 3.3% (1)            | 3.4%            | (1)  |
| Morningstar Stable Value Index                  |                     |       |            |                   | 2.7%             | (21) | 2.1% (12)           | 2.2% (13)           | 2.0%            | (14) |
| Vanguard Target Retirement 2050 Trust Plus      | \$<br>105,930,950   | 3.7%  |            | 669               | 18.5%            | (40) | 6.0% (53)           | 6.1% (31)           | 7.8%            | (24) |
| Vanguard Target 2050 Composite Index            |                     |       |            |                   | 18.7%            | (31) | 6.3% (29)           | 6.4% (11)           | 8.0%            | (11) |
| Vanguard Target Retirement 2025 Trust Plus      | \$<br>104,521,257   | 3.6%  |            | 253               | 11.6%            | (12) | 2.3% (38)           | 4.2% (21)           | 5.9%            | (13) |
| Vanguard Target 2025 Composite Index            |                     |       |            |                   | 11.9%            | (8)  | 2.6% (21)           | 4.5% (10)           | 6.1%            | (3)  |
| Total                                           | \$<br>1,596,583,282 | 55.7% |            |                   |                  |      |                     |                     |                 |      |