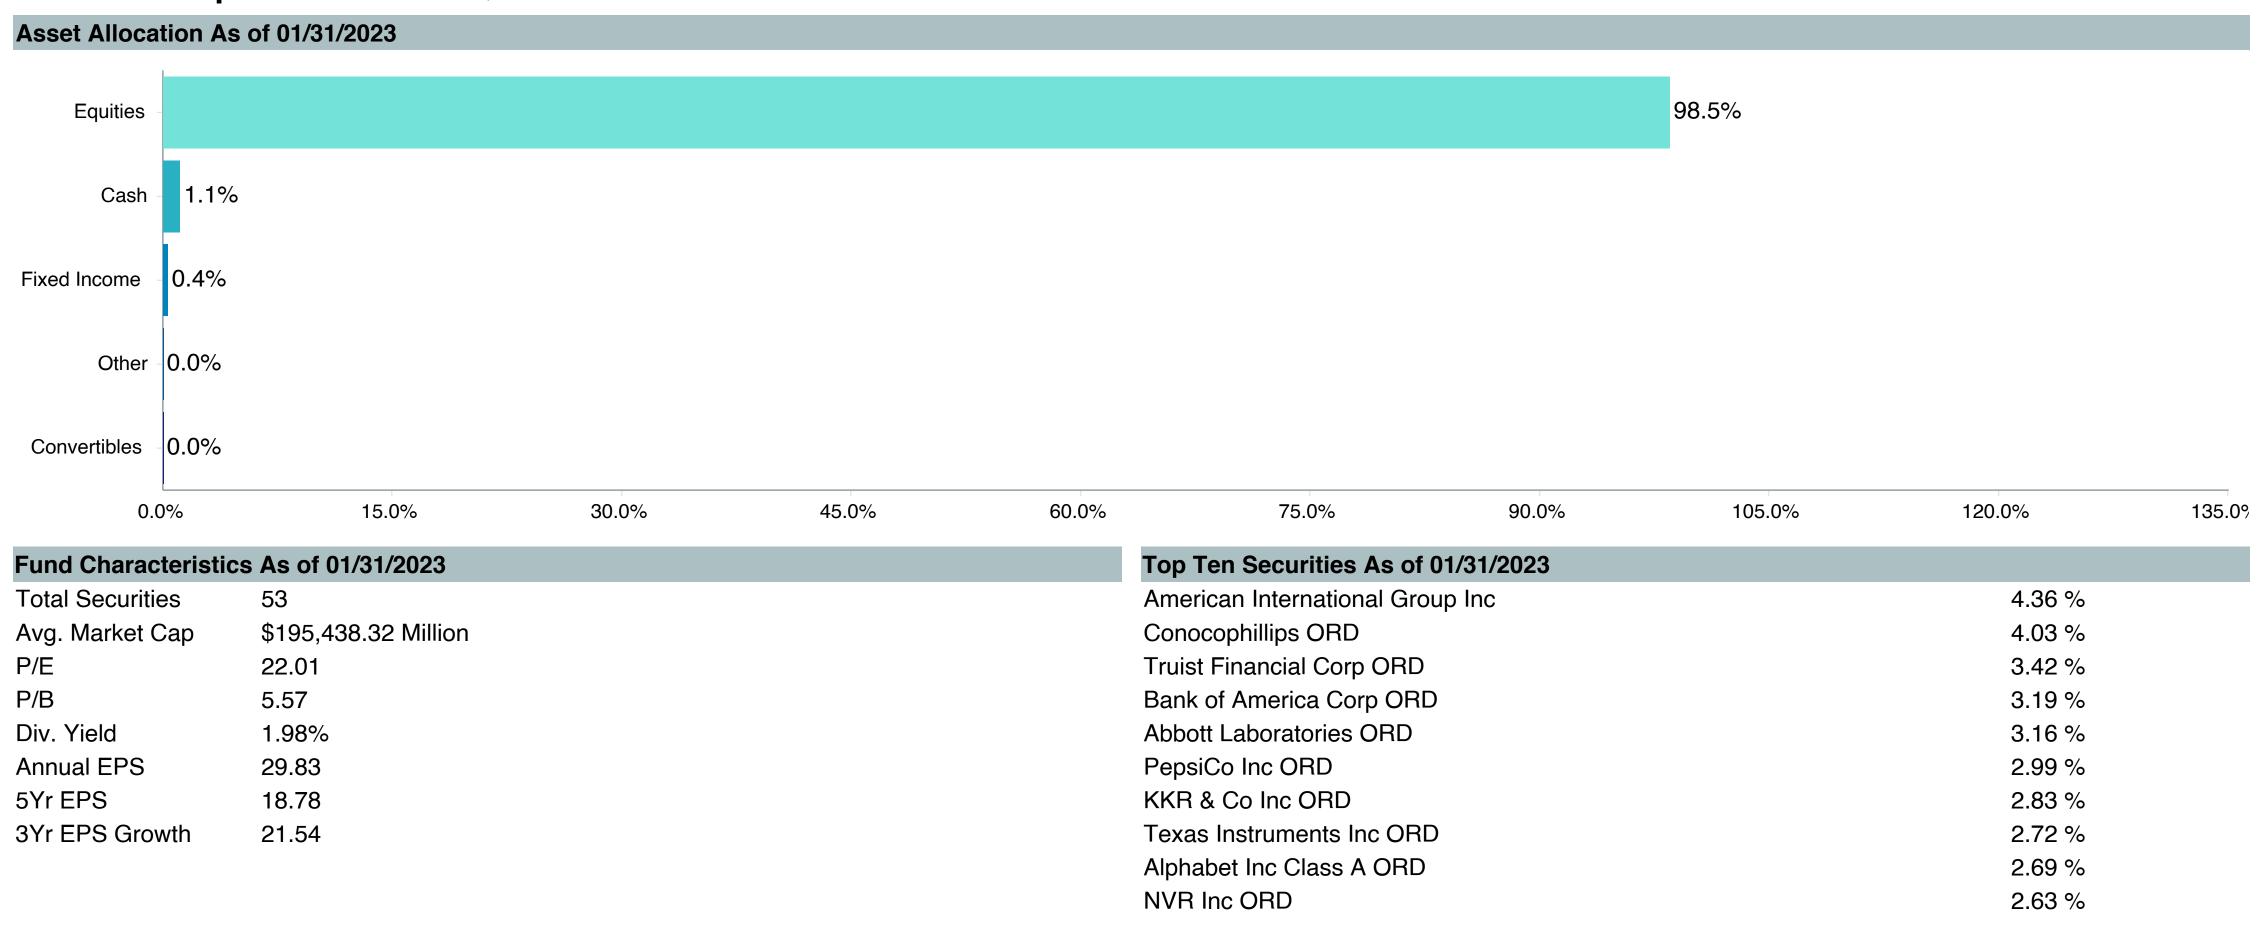

## **5 Year Comparative Performance**

### As of September 30, 2023

#### 5-yr Performance vs. Benchmark (Tiers II & III)