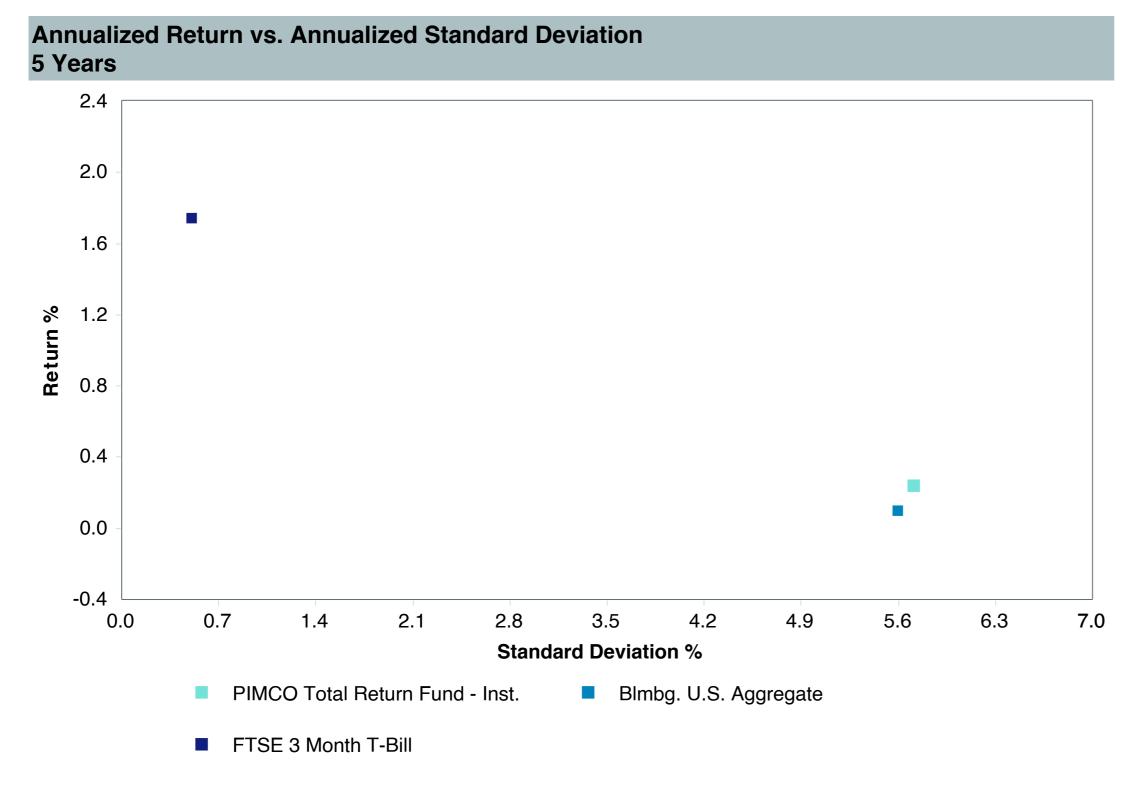

# Fee Analysis

|                                                       | Vehicle Type | Ticker | Universe Name                                               | Net<br>Expense Ratio<br>(%) | Revenue<br>Share<br>(%) | Effective<br>Net Expense<br>(%) | Peer Group Fee<br>(%)<br>25th 50th 75th |     |
|-------------------------------------------------------|--------------|--------|-------------------------------------------------------------|-----------------------------|-------------------------|---------------------------------|-----------------------------------------|-----|
| Tier II                                               |              |        |                                                             |                             |                         |                                 |                                         | -   |
| Vanguard Total Bond Market Index Fund - Inst.         | MF           | VBTIX  | eA US Passive Core Fixed Income (MF)                        | 0.04                        | 0.00                    | 0.04                            | 0.04 0.10 0.11                          | 14  |
| Vanguard Total International Bond Index Fund - Adm.   | MF           | VTABX  | eA Global Passive Fixed Income (MF)                         | 0.11                        | 0.00                    | 0.11                            | 0.15 0.15 0.20                          | 5   |
| Vanguard Total Stock Market Index Fund - Inst.        | MF           | VITSX  | eA US Passive Large Cap Equity (MF)                         | 0.03                        | 0.00                    | 0.03                            | 0.07 0.14 0.25                          | 97  |
| Vanguard Institutional Index Fund - Inst. Plus        | MF           | VIIIX  | eA US Passive S&P 500 Equity (MF)                           | 0.02                        | 0.00                    | 0.02                            | 0.05 0.10 0.17                          | 22  |
| Vanguard FTSE Social Index Fund - Inst.               | MF           | VFTAX  | eA US Passive Large Cap Equity (MF)                         | 0.14                        | 0.00                    | 0.14                            | 0.07 0.14 0.25                          | 97  |
| Vanguard Extended Market Index Fund - Inst.           | MF           | VIEIX  | eA US Passive Mid Cap Equity (MF)                           | 0.05                        | 0.00                    | 0.05                            | 0.05 0.15 0.19                          | 22  |
| Vanguard Total International Stock Index Fund - Inst. | MF           | VTSNX  | eA ACWI ex-US Passive Equity (MF)                           | 0.08                        | 0.00                    | 0.08                            | 0.11 0.20 0.32                          | 15  |
| Vanguard Developed Market Index Fund - Inst.          | MF           | VTMNX  | eA ACWI ex-US Passive Equity (MF)                           | 0.05                        | 0.00                    | 0.05                            | 0.11 0.20 0.32                          | 15  |
| Vanguard Emerging Markets Stock Index Fund - Inst.    | MF           | VEMIX  | eA Global Emerging Mkts Passive Equity (MF)                 | 0.10                        | 0.00                    | 0.10                            | 0.20 0.28 0.39                          | 22  |
| Vanguard Federal Money Market Fund - Inv.             | MF           | VMFXX  | eA US Cash Management (MF)                                  | 0.11                        | 0.00                    | 0.11                            | 0.14 0.18 0.31                          | 43  |
| T. Rowe Price Stable Value Common Trust Fund A        | CIT          |        | Aon Stable Value Peer Group – Total Fee including Wrap Fees | 0.44                        | 0.00                    | 0.44                            | 0.36 0.47 0.60                          | 16  |
| TIAA Traditional - RC                                 | SG           |        | Aon Stable Value Peer Group – Total Fee including Wrap Fees | 0.45                        | 0.15                    | 0.30                            | 0.36 0.47 0.60                          | 16  |
| TIAA Traditional - RCP                                | SG           |        | Aon Stable Value Peer Group – Total Fee including Wrap Fees | 0.45                        | 0.15                    | 0.30                            | 0.36 0.47 0.60                          | 16  |
| PIMCO Total Return Fund - Inst.                       | MF           | PTTRX  | eA US Core Fixed Income (MF)                                | 0.49                        | 0.00                    | 0.49                            | 0.38 0.44 0.50                          | 77  |
| DFA Inflation-Protected Securities Portfolio - I      | MF           | DIPSX  | eA US TIPS / Inflation Fixed Income (MF)                    | 0.11                        | 0.00                    | 0.11                            | 0.30 0.38 0.46                          | 25  |
| American Century High Income - Y                      | MF           | NPHIX  | eA US High Yield Fixed Income (MF)                          | 0.58                        | 0.00                    | 0.58                            | 0.57 0.68 0.73                          | 116 |
| T. Rowe Price Large Cap Growth Fund - I               | MF           | TRLGX  | eA US Large Cap Growth Equity (MF)                          | 0.55                        | 0.00                    | 0.55                            | 0.64 0.75 0.85                          | 167 |
| Diamond Hill Large Cap - Y                            | MF           | DHLYX  | eA US Large Cap Value Equity (MF)                           | 0.55                        | 0.00                    | 0.55                            | 0.59 0.70 0.81                          | 194 |
| William Blair Small/Mid Cap Growth Fund - I           | MF           | WSMDX  | eA US Small-Mid Cap Growth Equity (MF)                      | 0.99                        | 0.15                    | 0.84                            | 0.75 0.87 1.05                          | 34  |
| DFA U.S. Targeted Value - I                           | MF           | DFFVX  | eA US Small-Mid Cap Value Equity (MF)                       | 0.29                        | 0.00                    | 0.29                            | 0.80 0.88 1.06                          | 24  |
| Dodge & Cox Global Stock Fund - X                     | MF           | DOXWX  | eA All Global Equity (MF)                                   | 0.52                        | 0.00                    | 0.52                            | 0.62 0.80 0.99                          | 699 |
| GQG International Opportunities Fund                  | MF           | GSIYX  | eA ACWI ex-US All Cap Equity (MF)                           | 0.75                        | 0.00                    | 0.75                            | 0.75 0.85 0.97                          | 54  |
| Cohen and Steers Instl. Realty Shares                 | MF           | CSRIX  | eA US REIT (MF)                                             | 0.75                        | 0.00                    | 0.75                            | 0.75 0.84 1.05                          | 36  |