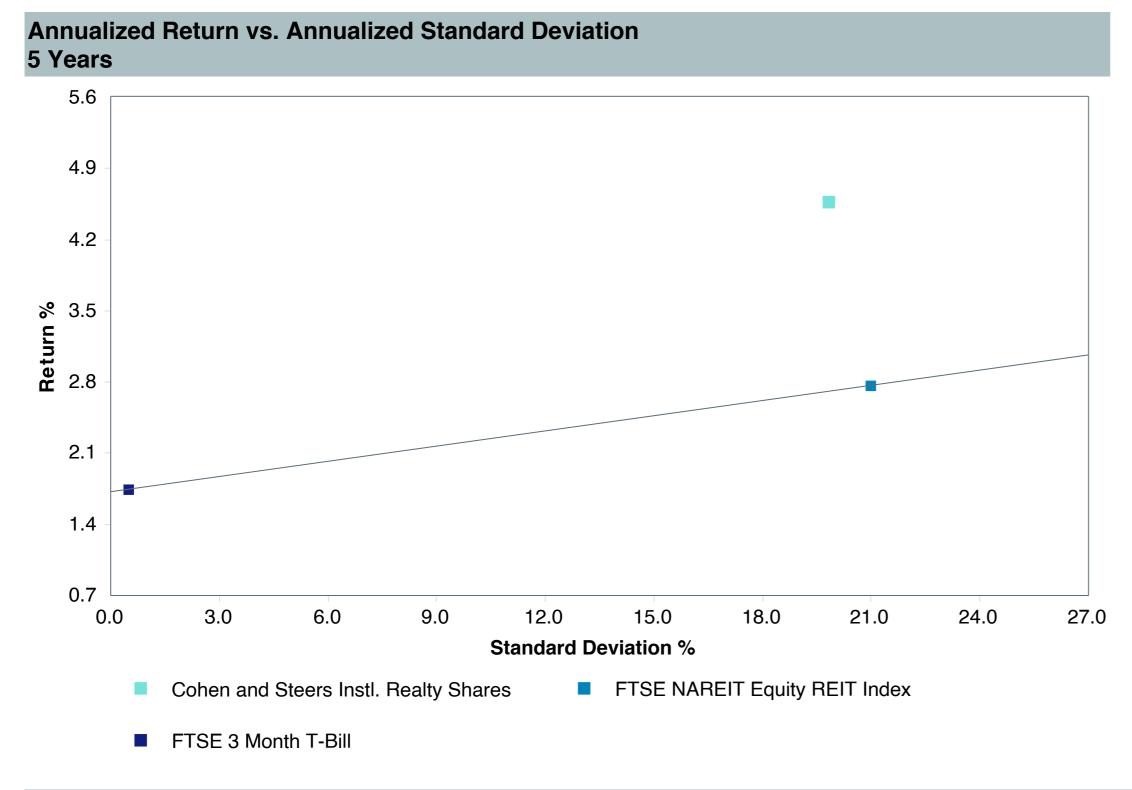

## **5 Year Comparative Performance**

### As of September 30, 2023

#### 5-yr Performance vs. Benchmark (Tiers II & III)