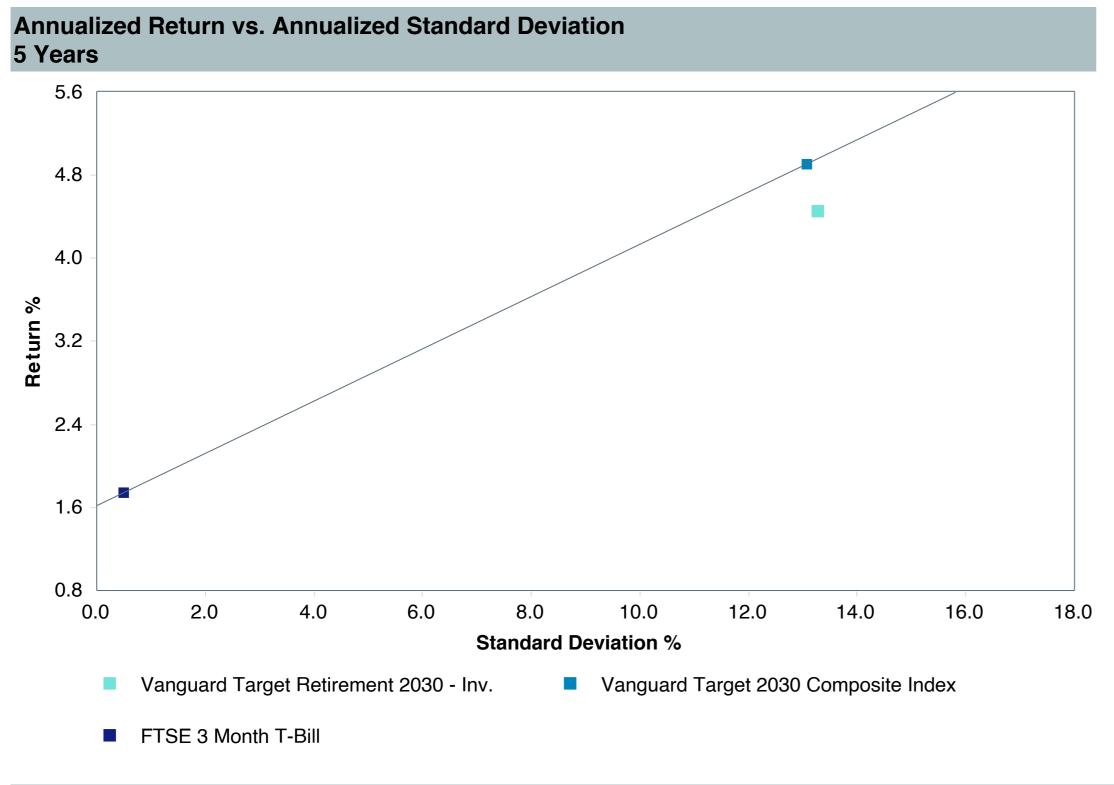

VTHRX                                |
| Peer Group:                | IM Mixed-Asset Target 2030 (MF)      |
| Benchmark:                 | Vanguard Target 2030 Composite Index |
| Fund Inception:            | 06/07/2006                           |
| Portfolio Manager:         | Team Managed                         |
| Total Assets:              | \$84,640.00 Million                  |
| Total Assets Date:         | 08/31/2023                           |
| Gross Expense:             | 0.08%                                |
| Net Expense:               | 0.08%                                |
| Turnover:                  | 11%                                  |



Quarterly Under Performance







As of September 30, 2023



2.11

3.32

-17.46

6.69

-4.15



95th Percentile

9.34

8.53





| 5 Years Historical Statistics          |                  |                   |                      |           |                 |       |      |        |                    |                    |
|----------------------------------------|------------------|-------------------|----------------------|-----------|-----------------|-------|------|--------|--------------------|--------------------|
|                                        | Active<br>Return | Tracking<br>Error | Information<br>Ratio | R-Squared | Sharpe<br>Ratio | Alpha | Beta | Return | Standard Deviation | Actual Correlation |
| Vanguard Target Retirement 2030 - Inv. | -0.41            | 0.66              | -0.61                | 1.00      | 0.26            | -0.48 | 1.01 | 4.46   | 13.27              | 1.00