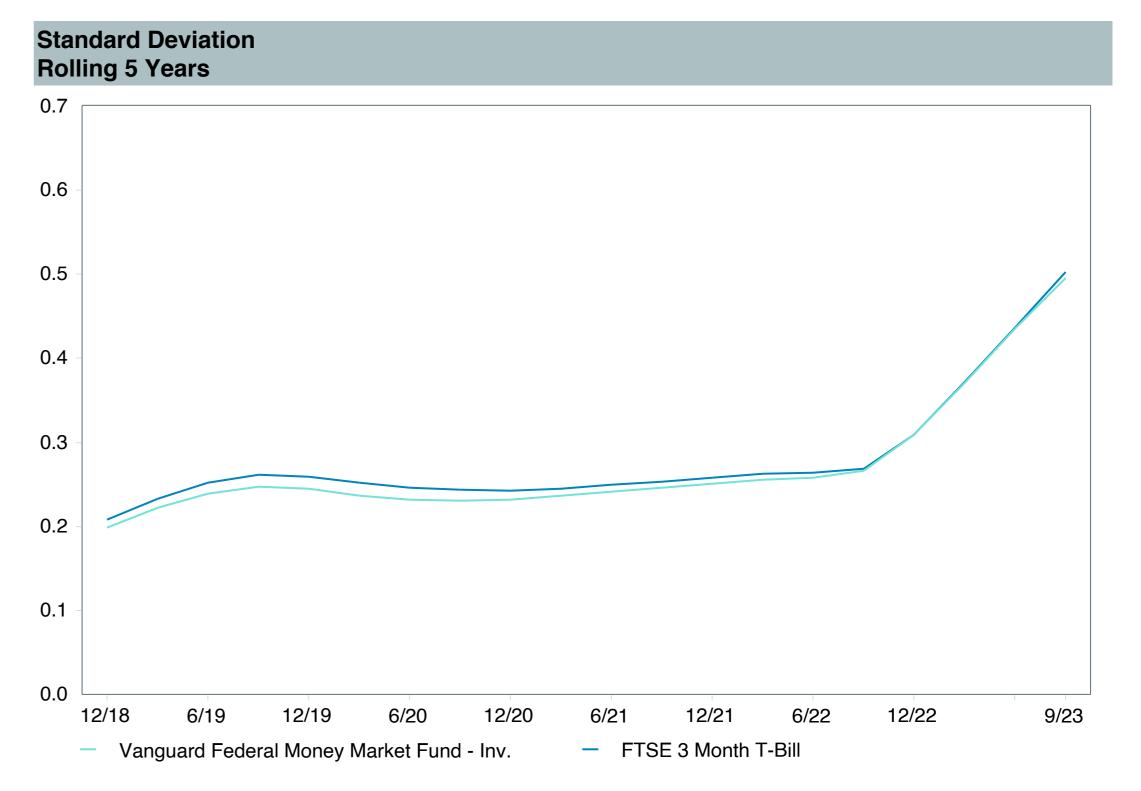

| Vanguard Fed MM;Inv (VMFXX)       |
| Fund Family:               | Vanguard                          |
| Ticker:                    | VMFXX                             |
| Peer Group:                | IM U.S. Taxable Money Market (MF) |
| Benchmark:                 | FTSE 3 Month T-Bill               |
| Fund Inception:            | 07/13/1981                        |
| Portfolio Manager:         | John C. Lanius                    |
| Total Assets:              | \$259,988.70 Million              |
| Total Assets Date:         | 08/31/2023                        |
| Gross Expense:             | 0.11%                             |
| Net Expense :              | 0.11%                             |
| Turnover:                  | -                                 |

















| 5 Years Historical Statistics             |                  |                   |                      |           |                 |       |      |        |                    |                    |
|-------------------------------------------|------------------|-------------------|----------------------|-----------|-----------------|-------|------|--------|--------------------|--------------------|
|                                           | Active<br>Return | Tracking<br>Error | Information<br>Ratio | R-Squared | Sharpe<br>Ratio | Alpha | Beta | Return | Standard Deviation | Actual Correlation |
| Vanguard Federal Money Market Fund - Inv. | -0.07            | 0.04              | -1.85                | 0.99      | -1.85           | -0.04 | 0.99 | 1.67   | 0.50               | 1.0