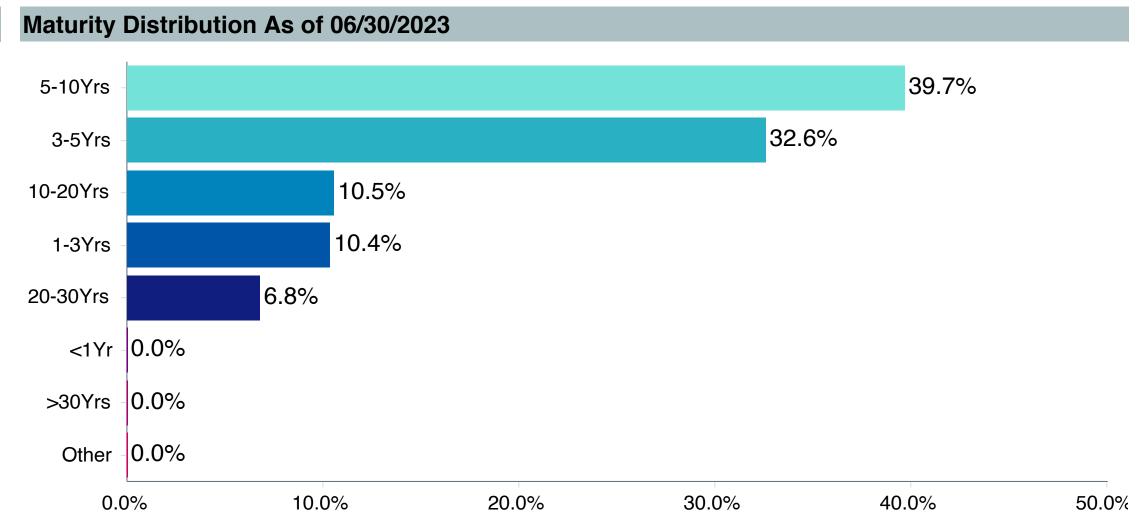

| -0.26           | 0.00  | 1.00 | 0.10   | 5.59               | 1.00               |
| FTSE 3 Month T-Bill             | 1.47             | 5.57              | 0.26                 | 0.01      | -               | 1.74  | 0.01 | 1.74   | 0.50               | 0.08               |



As of September 30, 2023



Avg. Coupon 3.89 %
Nominal Maturity 8.20 Years

Effective Maturity -

Duration 5.86 Years

SEC 30 Day Yield 2.44 Avg. Credit Quality AA

| Top Ten Securities As of 12/31/2022 |         |
|-------------------------------------|---------|
| GNMA and Other Mtg Backed           | 45.96 % |
| Treasury Notes/Bonds                | 23.63 % |
| Corporate Notes/Bonds               | 22.64 % |
| Government Agency Securities        | 3.94 %  |
| Fgn. Currency Denominated Bonds     | 1.00 %  |





### Manager Performance Summary

| Account Information |                                           |  |  |  |  |
|---------------------|-------------------------------------------|--|--|--|--|
| Product Name :      | DFA Infl-Prot Secs;I (DIPSX)              |  |  |  |  |
| Fund Family:        | Dimensional                               |  |  |  |  |
| Ticker:             | DIPSX                                     |  |  |  |  |
| Peer Group:         | IM U.S. TIPS (MF)                         |  |  |  |  |
| Benchmark:          | Blmbg. Global Inflation-Linked: U.S. TIPS |  |  |  |  |
| Fund Inception:     | 09/18/2006                                |  |  |  |  |
| Portfolio Manager:  | Plecha/Kolerich/Hutchison                 |  |  |  |  |
| Total Assets:       | \$5,255.70 Million