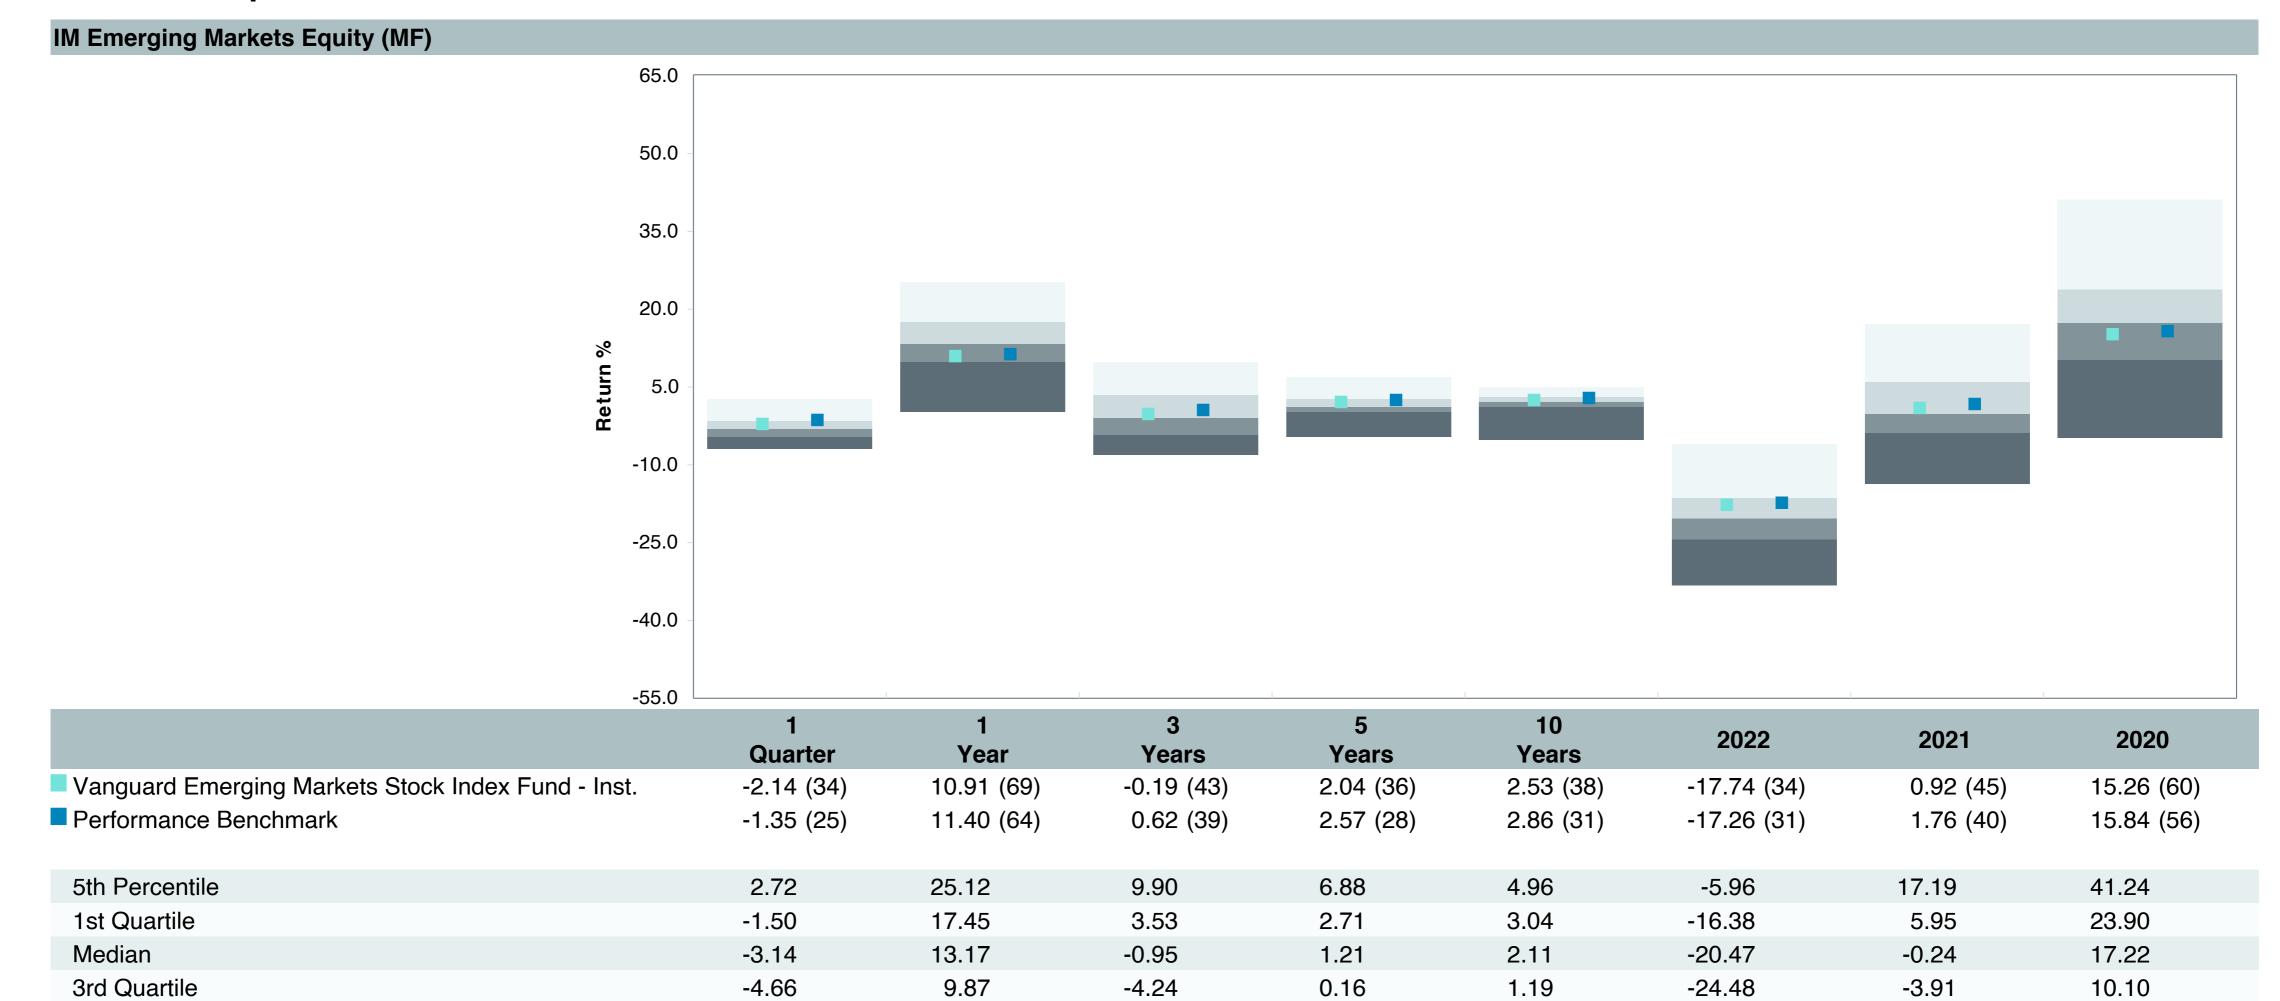

### As of September 30, 2023

|                                                | 1.                                     | 2.                                                           | 3.                                                      | 4.                                  | 5.                              | 6.                                      |                        | Watch Li               | st Status              |                        |
|------------------------------------------------|----------------------------------------|--------------------------------------------------------------|---------------------------------------------------------|-------------------------------------|---------------------------------|-----------------------------------------|------------------------|------------------------|------------------------|------------------------|
|                                                | Underperformed During Trailing 5 Years | Underperformed in<br>3 of 4<br>Trailing Calendar<br>Quarters | Diverged from Strategy and/or Portfolio Characteristics | Adverse Change in Portfolio Manager | Weak Manager<br>Research Rating | Significant<br>Organizational<br>Change | 3rd<br>Quarter<br>2023 | 2nd<br>Quarter<br>2023 | 1st<br>Quarter<br>2023 | 4th<br>Quarter<br>2022 |
| Vanguard Total Bond Market Index Fund          | No                                     | No                                                           | No                                                      | No                                  | No (Buy)                        | No                                      |                        |                        |                        |                        |
| Vanguard Total International Bond Index Fund   | No                                     | No                                                           | No                                                      | No                                  | No (Buy)                        | No                                      |                        |                        |                        |                        |
| Vanguard Total Stock Market Index Fund         | No                                     | No                                                           | No                                                      | No                                  | No (Buy)                        | No                                      |                        |                        |                        |                        |
| Vanguard Institutional Index Fund              | No                                     | No                                                           | No                                                      | No                                  | No (Buy)                        | No                                      |                        |                        |                        |                        |
| Vanguard FTSE Social Index Fund                | No                                     | No                                                           | No                                                      | No                                  | No (Buy)                        | No                                      |                        |                        |                        |                        |
| Vanguard Extended Market Index Fund            | No                                     | No                                                           | No                                                      | No                                  | No (Buy)                        | No                                      |                        |                        |                        |                        |
| Vangaurd Total International Stock Index Fund  | No                                     | No                                                           | No                                                      | No                                  | No (Buy)                        | No                                      |                        |                        |                        |                        |
| Vanguard Developed Market Index Fund           | No                                     | No                                                           | No                                                      | No                                  | No (Buy)                        | No                                      |                        |                        |                        |                        |
| Vanguard Emerging Markets Stock Index Fund     | Yes                                    | No                                                           | No                                                      | No                                  | No (Buy)                        | No                                      |                        |                        |                        |                        |
| Vanguard Federal Money Market Fund             | No                                     | No                                                           | No                                                      | No                                  | No (Buy)                        | No                                      |                        |                        |                        |                        |
| T. Rowe Price Stable Value Common Trust Fund A | Yes                                    | Yes                                                          | No                                                      | No                                  | No (Buy)                        | No                                      |                        |                        |                        |                        |
| TIAA Traditional - RC                          | No                                     | No                                                           | No                                                      | No                                  | No (Buy)                        | No                                      |                        |                        |                        |                        |
| TIAA Traditional - RCP                         | No                                     | No                                                           | No                                                      | No                                  | No (Buy)                        | No                                      |                        |                        |                        |                        |
| PIMCO Total Return Fund                        | No                                     | No                                                           | No                                                      | No                                  | No (Qualified)                  | No                                      |                        |                        |                        |                        |
| DFA Inflation-Protected Securities             | No                                     | No                                                           | No                                                      | No                                  | No (Buy)                        | No                                      |                        |                        |                        |                        |
| American Century High Income                   | No                                     | No                                                           | No                                                      | No                                  | No (Buy)                        | No                                      |                        |                        |                        |                        |
| T. Rowe Price Large Cap Growth Fund            | Yes                                    | No                                                           | No                                                      | No                                  | No (Buy)                        | No                                      |                        |                        |                        |                        |
| Diamond Hill Large Cap                         | No                                     | No                                                           | No                                                      | No                                  | No (Buy)                        | No                                      |                        |                        |                        |                        |
| William Blair Small/Mid Cap Growth Fund        | No                                     | No                                                           | No                                                      | No                                  | No (Buy)                        | No                                      |                        |                        |                        |                        |
| DFA U.S. Targeted Value                        | No                                     | No                                                           | No                                                      | No                                  | No (Buy)                        | No                                      |                        |                        |                        |                        |
| Dodge & Cox Global Stock Fund                  | No                                     | No                                                           | No                                                      | No                                  | No (Buy)                        | No                                      |                        |                        |                        |                        |
| GQG International Opportunities Fund           | No                                     | No                                                           | No                                                      | No                                  | No (Buy)                        | No                                      |                        |                        |                        |                        |
| Cohen & Steers Instl Realty Shares             | No                                     | Yes                                                          | No                                                      | No                                  | No (Buy)                        | No                                      |                        |                        |                        |                        |

Notes on Table: Changes in Watch List designations from the previous quarter are highlighted in red.

Negative tracking of greater than 0.1% for domestic equities and fixed income or 0.3% for non-U.S. equities constitutes underperformance for the Plan's index funds.