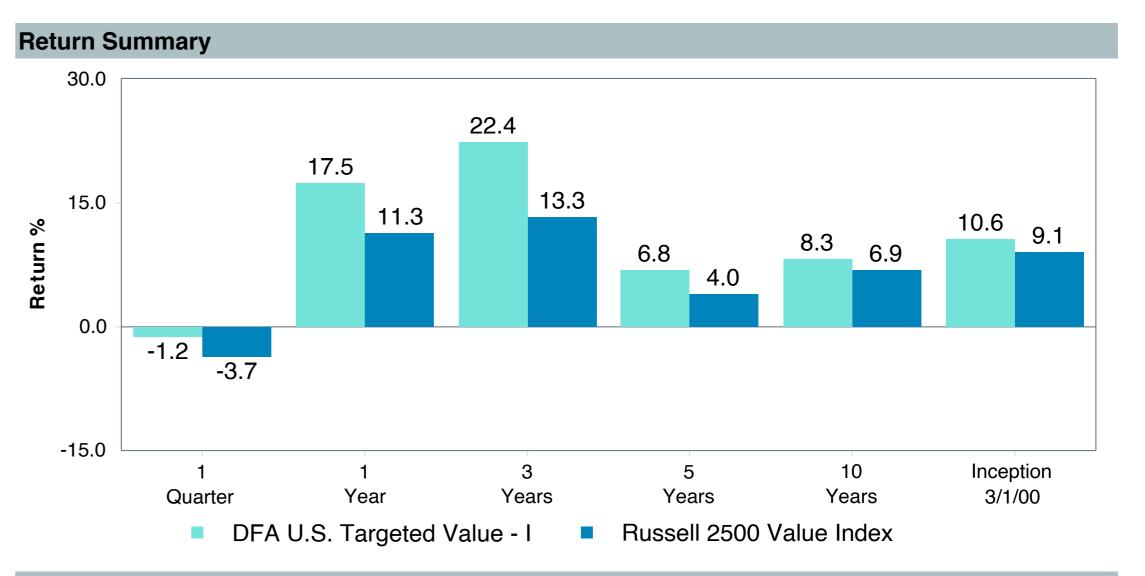

# Fee Analysis

|                                                       | Vehicle Type | Ticker | Universe Name                                               | Net<br>Expense Ratio<br>(%) | Revenue<br>Share<br>(%) | Effective<br>Net Expense<br>(%) | Peer Group Fee<br>(%)<br>25th 50th 75th |     |
|-------------------------------------------------------|--------------|--------|-------------------------------------------------------------|-----------------------------|-------------------------|---------------------------------|-----------------------------------------|-----|
| Tier II                                               |              |        |                                                             |                             |                         |                                 |                                         | -   |
| Vanguard Total Bond Market Index Fund - Inst.         | MF           | VBTIX  | eA US Passive Core Fixed Income (MF)                        | 0.04                        | 0.00                    | 0.04                            | 0.04 0.10 0.11                          | 14  |
| Vanguard Total International Bond Index Fund - Adm.   | MF           | VTABX  | eA Global Passive Fixed Income (MF)                         | 0.11                        | 0.00                    | 0.11                            | 0.15 0.15 0.20                          | 5   |
| Vanguard Total Stock Market Index Fund - Inst.        | MF           | VITSX  | eA US Passive Large Cap Equity (MF)                         | 0.03                        | 0.00                    | 0.03                            | 0.07 0.14 0.25                          | 97  |
| Vanguard Institutional Index Fund - Inst. Plus        | MF           | VIIIX  | eA US Passive S&P 500 Equity (MF)                           | 0.02                        | 0.00                    | 0.02                            | 0.05 0.10 0.17                          | 22  |
| Vanguard FTSE Social Index Fund - Inst.               | MF           | VFTAX  | eA US Passive Large Cap Equity (MF)                         | 0.14                        | 0.00                    | 0.14                            | 0.07 0.14 0.25                          | 97  |
| Vanguard Extended Market Index Fund - Inst.           | MF           | VIEIX  | eA US Passive Mid Cap Equity (MF)                           | 0.05                        | 0.00                    | 0.05                            | 0.05 0.15 0.19                          | 22  |
| Vanguard Total International Stock Index Fund - Inst. | MF           | VTSNX  | eA ACWI ex-US Passive Equity (MF)                           | 0.08                        | 0.00                    | 0.08                            | 0.11 0.20 0.32                          | 15  |
| Vanguard Developed Market Index Fund - Inst.          | MF           | VTMNX  | eA ACWI ex-US Passive Equity (MF)                           | 0.05                        | 0.00                    | 0.05                            | 0.11 0.20 0.32                          | 15  |
| Vanguard Emerging Markets Stock Index Fund - Inst.    | MF           | VEMIX  | eA Global Emerging Mkts Passive Equity (MF)                 | 0.10                        | 0.00                    | 0.10                            | 0.20 0.28 0.39                          | 22  |
| Vanguard Federal Money Market Fund - Inv.             | MF           | VMFXX  | eA US Cash Management (MF)                                  | 0.11                        | 0.00                    | 0.11                            | 0.14 0.18 0.31                          | 43  |
| T. Rowe Price Stable Value Common Trust Fund A        | CIT          |        | Aon Stable Value Peer Group – Total Fee including Wrap Fees | 0.44                        | 0.00                    | 0.44                            | 0.36 0.47 0.60                          | 16  |
| TIAA Traditional - RC                                 | SG           |        | Aon Stable Value Peer Group – Total Fee including Wrap Fees | 0.45                        | 0.15                    | 0.30                            | 0.36 0.47 0.60                          | 16  |
| TIAA Traditional - RCP                                | SG           |        | Aon Stable Value Peer Group – Total Fee including Wrap Fees | 0.45                        | 0.15                    | 0.30                            | 0.36 0.47 0.60                          | 16  |
| PIMCO Total Return Fund - Inst.                       | MF           | PTTRX  | eA US Core Fixed Income (MF)                                | 0.49                        | 0.00                    | 0.49                            | 0.38 0.44 0.50                          | 77  |
| DFA Inflation-Protected Securities Portfolio - I      | MF           | DIPSX  | eA US TIPS / Inflation Fixed Income (MF)                    | 0.11                        | 0.00                    | 0.11                            | 0.30 0.38 0.46                          | 25  |
| American Century High Income - Y                      | MF           | NPHIX  | eA US High Yield Fixed Income (MF)                          | 0.58                        | 0.00                    | 0.58                            | 0.57 0.68 0.73                          | 116 |
| T. Rowe Price Large Cap Growth Fund - I               | MF           | TRLGX  | eA US Large Cap Growth Equity (MF)                          | 0.55                        | 0.00                    | 0.55                            | 0.64 0.75 0.85                          | 167 |
| Diamond Hill Large Cap - Y                            | MF           | DHLYX  | eA US Large Cap Value Equity (MF)                           | 0.55                        | 0.00                    | 0.55                            | 0.59 0.70 0.81                          | 194 |
| William Blair Small/Mid Cap Growth Fund - I           | MF           | WSMDX  | eA US Small-Mid Cap Growth Equity (MF)                      | 0.99                        | 0.15                    | 0.84                            | 0.75 0.87 1.05                          | 34  |
| DFA U.S. Targeted Value - I                           | MF           | DFFVX  | eA US Small-Mid Cap Value Equity (MF)                       | 0.29                        | 0.00                    | 0.29                            | 0.80 0.88 1.06                          | 24  |
| Dodge & Cox Global Stock Fund - X                     | MF           | DOXWX  | eA All Global Equity (MF)                                   | 0.52                        | 0.00                    | 0.52                            | 0.62 0.80 0.99                          | 699 |
| GQG International Opportunities Fund                  | MF           | GSIYX  | eA ACWI ex-US All Cap Equity (MF)                           | 0.75                        | 0.00                    | 0.75                            | 0.75 0.85 0.97                          | 54  |
| Cohen and Steers Instl. Realty Shares                 | MF           | CSRIX  | eA US REIT (MF)                                             | 0.75                        | 0.00                    | 0.75                            | 0.75 0.84 1.05                          | 36  |