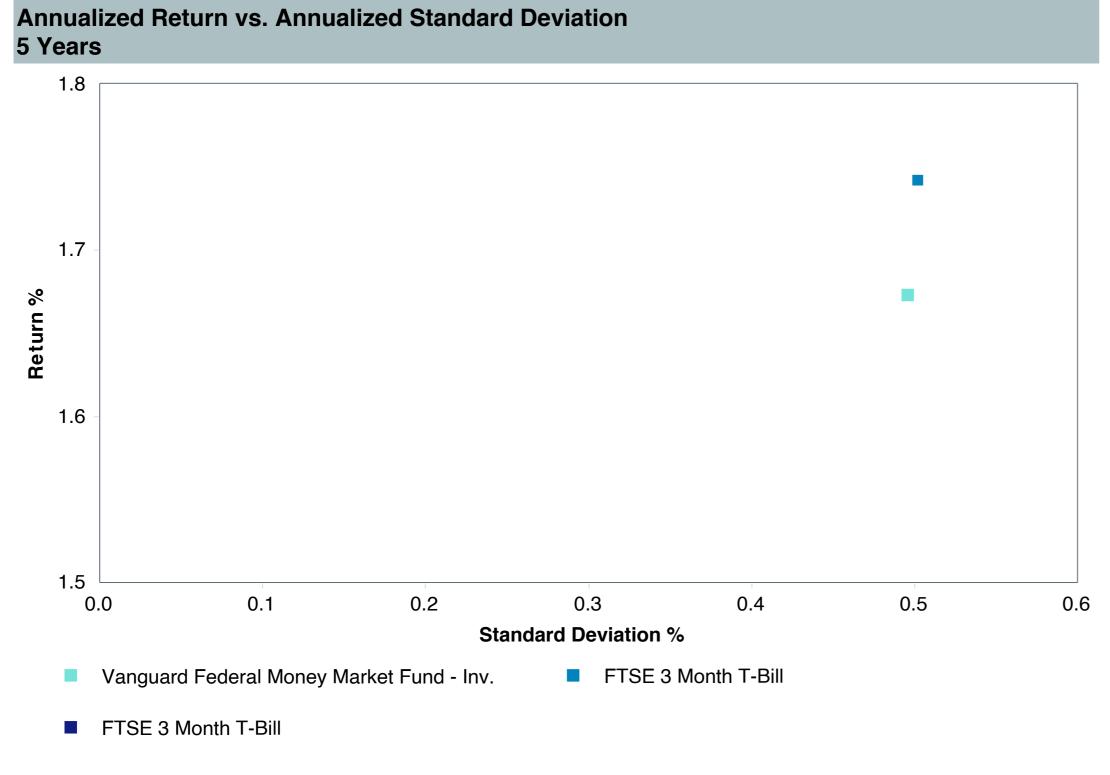

| Vanguard Fed MM;Inv (VMFXX)       |
| Fund Family:               | Vanguard                          |
| Ticker:                    | VMFXX                             |
| Peer Group:                | IM U.S. Taxable Money Market (MF) |
| Benchmark:                 | FTSE 3 Month T-Bill               |
| Fund Inception:            | 07/13/1981                        |
| Portfolio Manager:         | John C. Lanius                    |
| Total Assets:              | \$259,988.70 Million              |
| Total Assets Date:         | 08/31/2023                        |
| Gross Expense:             | 0.11%                             |
| Net Expense :              | 0.11%                             |
| Turnover:                  | -                                 |

















| 5 Years Historical Statistics             |                  |                   |                      |           |                 |       |      |        |                    |                    |
|-------------------------------------------|------------------|-------------------|----------------------|-----------|-----------------|-------|------|--------|--------------------|--------------------|
|                                           | Active<br>Return | Tracking<br>Error | Information<br>Ratio | R-Squared | Sharpe<br>Ratio | Alpha | Beta | Return | Standard Deviation | Actual Correlation |
| Vanguard Federal Money Market Fund - Inv. | -0.07            | 0.04              | -1.85                | 0.99      | -1.85           | -0.04 | 0.99 | 1.67   | 0.50               | 1