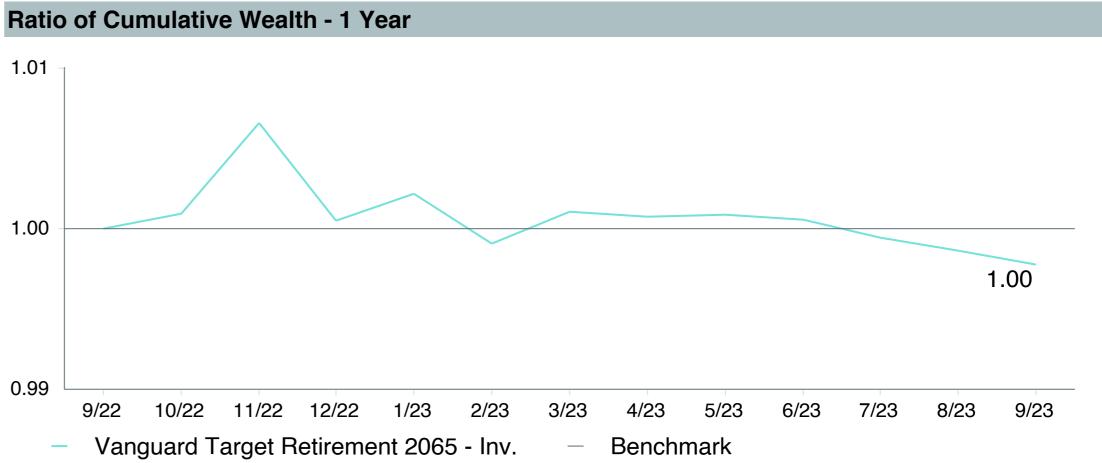

## **5 Year Comparative Performance**

### As of September 30, 2023

#### 5-yr Performance vs. Benchmark (Tiers II & III)