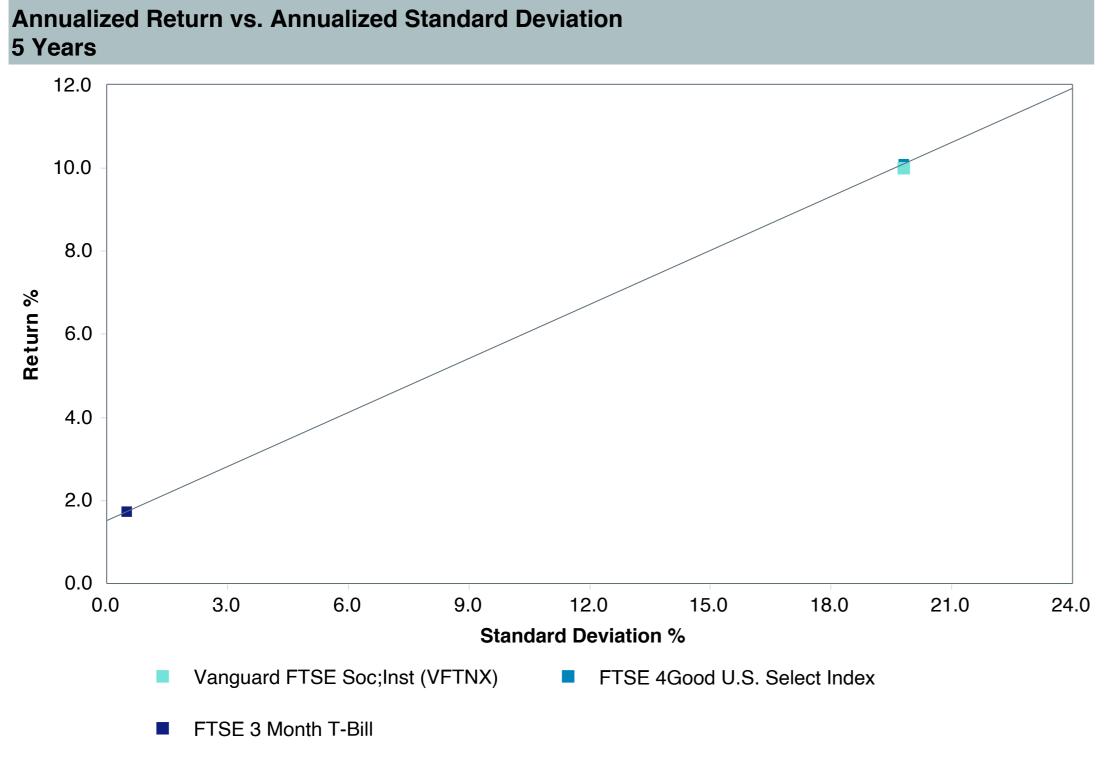

## **5 Year Comparative Performance**

### As of September 30, 2023

#### 5-yr Performance vs. Benchmark (Tiers II & III)