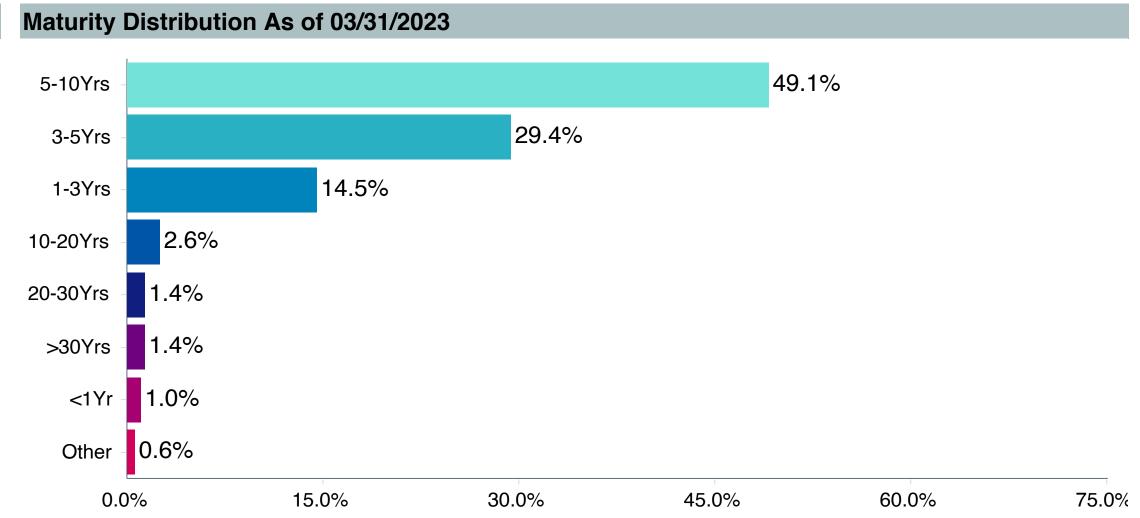

| 2.78   | 9.44               | 1.00               |
| FTSE 3 Month T-Bill                            | -1.46            | 9.45              | -0.15                | 0.00      | -               | 1.74  | 0.00 | 1.74   | 0.50               | 0.03               |



As of September 30, 2023



Avg. Coupon 6.08 %
Nominal Maturity 5.39 Years

Effective Maturity -

Duration 3.63 Years

SEC 30 Day Yield - Avg. Credit Quality B

| Top Ten Securities As of 12/31/2022 |         |  |  |  |  |
|-------------------------------------|---------|--|--|--|--|
| Corporate Notes/Bonds               | 98.13 % |  |  |  |  |
| Common Stock                        | 0.23 %  |  |  |  |  |
| Convertible Securities              | 0.23 %  |  |  |  |  |
| Preferred Stock-Non Convertible     | 0.23 %  |  |  |  |  |





# Manager Performance Summary

| <b>Account Information</b> | on                                   |
|----------------------------|--------------------------------------|
| Product Name :             | T Rowe Price LC Gro;I (TRLGX)        |
| Fund Family:               | T. Rowe Price                        |
| Ticker:                    | TRLGX                                |
| Peer Group:                | IM U.S. Large Cap Growth Equity (MF) |
| Benchmark:                 | Russell 1000 Growth Index            |
| Fund Inception:            | 10/31/2001                           |
| Portfolio Manager:         | Taymour R. Tamaddon                  |
| Total Assets:              | \$16,692.20 Million                  |
| Total Assets Date:         | 09/30/2023