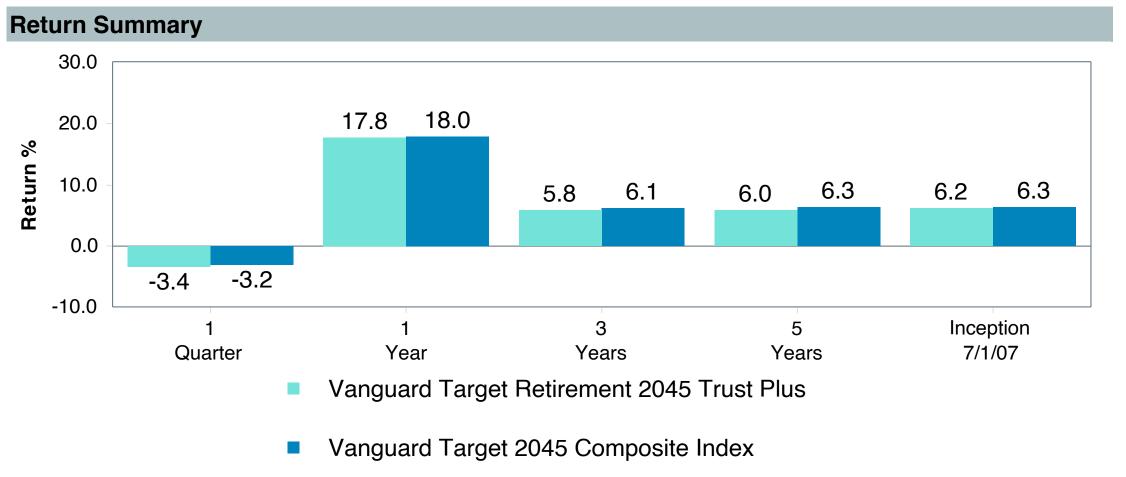

## **5 Year Comparative Performance**

### As of September 30, 2023

#### 5-yr Performance vs. Benchmark (Tiers II & III)