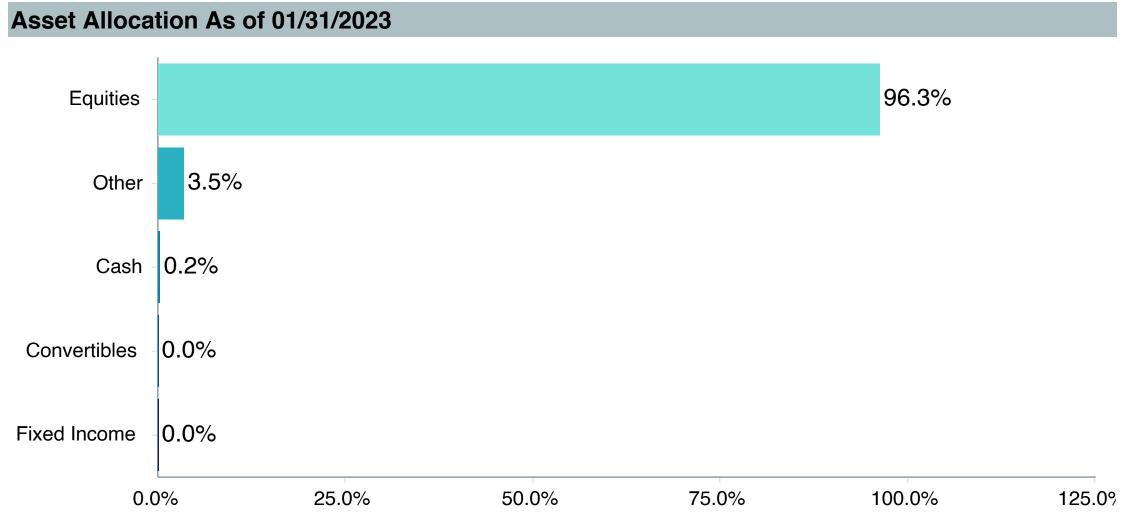

## **Asset Allocation Table**

|                                                                                       |                 | RPA                        |               |                                       | TSA                     |              |                 | Pre-99             |              |                 | 415(M)                 |               | Medical Resident |                        | Total         |             |                            |              |
|---------------------------------------------------------------------------------------|-----------------|----------------------------|---------------|---------------------------------------|-------------------------|--------------|-----------------|--------------------|--------------|-----------------|------------------------|---------------|------------------|------------------------|---------------|-------------|----------------------------|--------------|
| Fund                                                                                  |                 | (\$)                       | (%)           |                                       | (\$)                    | (%)          |                 | (\$)               | (%)          |                 | (\$)                   | (%)           |                  | (\$)                   | (%)           |             | (\$)                       | (%)          |
| TIER 1(a): Target Retirement Funds                                                    | \$              | 1,074,030,426              | 46.9%         | \$                                    | -                       | 0.0%         | \$              | -                  | 0.0%         | \$              | -                      | 0.0%          | \$               | -                      | 0.0%          | \$          | 1,074,030,426              | 37.5%        |
| Vanguard Target Retirement Income Trust Plus                                          | \$              | 46,740,282                 | 2.0%          | \$                                    | -                       | 0.0%         | \$              | -                  | 0.0%         | \$              | -                      | 0.0%          | \$               | -                      | 0.0%          | \$          | 46,740,282                 | 1.6%         |
| Vanguard Target Retirement 2020 Trust Plus                                            | \$              | 70,181,827                 | 3.1%          | \$                                    | -                       | 0.0%         | \$              | -                  | 0.0%         | \$              | -                      | 0.0%          | \$               | -                      | 0.0%          | \$          | 70,181,827                 | 2.4%         |
| Vanguard Target Retirement 2025 Trust Plus                                            | \$              | 104,521,257                | 4.6%          | Ş                                     | -                       | 0.0%         | Ş               | -                  | 0.0%         | Ş               | -                      | 0.0%          | Ş                | -                      | 0.0%          | \$          | 104,521,257                | 3.6%         |
| Vanguard Target Retirement 2030 Trust Plus                                            | Ş               | 154,710,499                | 6.8%          | Ş                                     | -                       | 0.0%         | Ş               | -                  | 0.0%         | Ş               | -                      | 0.0%          | Ş                | -                      | 0.0%          | Ş           | 154,710,499                | 5.4%         |
| Vanguard Target Retirement 2035 Trust Plus                                            | Ş               | 180,105,616                | 7.9%          | \<br>\<br>\                           | -                       | 0.0%         | \ \ \ \ \ \ \ \ | -                  | 0.0%         | \$              | -                      | 0.0%<br>0.0%  | \$               | -                      | 0.0%          | Ş<br>د      | 180,105,616                | 6.3%         |
| Vanguard Target Retirement 2040 Trust Plus Vanguard Target Retirement 2045 Trust Plus | ې<br>د          | 178,558,975<br>159,824,532 | 7.8%<br>7.0%  | ې<br>د                                | -<br>-                  | 0.0%<br>0.0% | ې<br>د          | -                  | 0.0%<br>0.0% | ې<br>د          | -                      | 0.0%          | ې<br>د           | <del>-</del>           | 0.0%<br>0.0%  | ې<br>د      | 178,558,975<br>159,824,532 | 6.2%<br>5.6% |
| Vanguard Target Retirement 2050 Trust Plus                                            | Š               | 105,930,950                | 4.6%          | Ś                                     | _                       | 0.0%         | Ś               | _                  | 0.0%         | Š               | _                      | 0.0%          | Ś                | _                      | 0.0%          | Š           | 105,930,950                | 3.7%         |
| Vanguard Target Retirement 2055 Trust Plus                                            | Ś               | 51,402,627                 | 2.2%          | Ś                                     | _                       | 0.0%         | Ś               | _                  | 0.0%         | Ś               | _                      | 0.0%          | Ś                | _                      | 0.0%          | Ś           | 51,402,627                 | 1.8%         |
| Vanguard Target Retirement 2060 Trust Plus                                            | \$              | 19,117,151                 | 0.8%          | \$                                    | -                       | 0.0%         | Ś               | _                  | 0.0%         | \$              | _                      | 0.0%          | Ś                | _                      | 0.0%          | \$          | 19,117,151                 | 0.7%         |
| Vanguard Target Retirement 2065 Trust Plus                                            | \$              | 2,921,821                  | 0.1%          | \$                                    | -                       | 0.0%         | \$              | -                  | 0.0%         | \$              | _                      | 0.0%          | \$               | _                      | 0.0%          | \$          | 2,921,821                  | 0.1%         |
| Vanguard Target Retirement 2070 Trust Plus                                            | \$              | 14,888                     | 0.0%          | \$                                    | -                       | 0.0%         | \$              | -                  | 0.0%         | \$              | -                      | 0.0%          | \$               | -                      | 0.0%          | \$          | 14,888                     | 0.0%         |
| TIER 1: Target Retirement Funds                                                       | \$              | -                          | 0.0%          | \$                                    | 95,718,170              | 20.5%        | \$              | 11,930,535         | 0.5%         | \$              | 15,804,811             | 48.9%         | \$               | 35,950,508             | 84.7%         | \$          | 159,404,024                | 5.6%         |
| Vanguard Target Retirement Income - Inv.                                              | \$              | -                          | 0.0%          | \$                                    | 12,449,092              | 0.5%         | \$              | 2,898,191          | 0.1%         | \$              | 1,163,548              | 3.6%          | \$               | 61,175                 | 0.1%          | \$          | 16,572,006                 | 0.6%         |
| Vanguard Target Retirement 2020 - Inv.                                                | \$              | -                          | 0.0%          | \$                                    | 10,829,438              | 2.3%         | \$              | 2,215,330          | 0.1%         | \$              | 1,845,883              | 5.7%          | \$               | 33,084                 | 0.1%          | \$          | 14,923,735                 | 0.5%         |
| Vanguard Target Retirement 2025 - Inv.                                                | Ş               | -                          | 0.0%          | Ş                                     | 18,508,242              | 4.0%         | Ş               | 2,525,057          | 0.1%         | Ş               | 2,689,082              | 8.3%          | Ş                | 141,736                | 0.3%          | Ş           | 23,864,118                 | 0.8%         |
| Vanguard Target Retirement 2030 - Inv.                                                | \ \ \ \ \ \ \ \ | -                          | 0.0%          | \ \ \ \ \ \                           | 16,417,069              | 3.5%         | Ş               | 2,734,849          | 0.1%         | \ \ \ \ \ \ \ \ | 2,657,898              | 8.2%          | Ş                | 380,013                | 0.9%          | Ş           | 22,189,828                 | 0.8%         |
| Vanguard Target Retirement 2035 - Inv.                                                | \ \ \ \ \       | -                          | 0.0%          | \<br>\<br>\                           | 12,142,505              | 2.6%         | Ş               | 915,261            | 0.0%         | \<br>\<br>\     | 1,514,553              | 4.7%          | Ş                | 1,242,627              | 2.9%<br>6.7%  | \<br>\<br>\ | 15,814,946                 | 0.6%         |
| Vanguard Target Retirement 2040 - Inv. Vanguard Target Retirement 2045 - Inv.         | Ş<br>Ċ          | -                          | 0.0%<br>0.0%  | ې<br>د                                | 11,504,892<br>5,711,779 | 2.5%<br>1.2% | Ş<br>Ċ          | 456,934<br>111,295 | 0.0%<br>0.0% | Ş<br>Ċ          | 3,243,116<br>1,668,641 | 10.0%<br>5.2% | ې<br>د           | 2,862,836<br>8,001,843 | 6.7%<br>18.8% | ې<br>د      | 18,067,779<br>15,493,558   | 0.6%<br>0.5% |
| Vanguard Target Retirement 2050 - Inv.                                                | Š               | _                          | 0.0%          | Ś                                     | 4,682,428               | 1.0%         | Ś               | 41,953             | 0.0%         | Š               | 831,783                | 2.6%          | Ś                | 11,600,986             | 27.3%         | Š           | 17,157,150                 | 0.6%         |
| Vanguard Target Retirement 2055 - Inv.                                                | Ś               | _                          | 0.0%          | Ś                                     | 2,513,440               | 0.5%         | Ś               | 12,696             | 0.0%         | Š               | 179,356                | 0.6%          | Ś                | 9,577,623              | 22.6%         | Ś           | 12,283,114                 | 0.4%         |
| Vanguard Target Retirement 2060 - Inv.                                                | Ś               | _                          | 0.0%          | Ś                                     | 767,395                 | 0.2%         | Ś               | -                  | 0.0%         | Ś               | -                      | 0.0%          | Ś                | 1,982,188              | 4.7%          | Ś           | 2,749,583                  | 0.1%         |
| Vanguard Target Retirement 2065 - Inv.                                                | \$              | -                          | 0.0%          | \$                                    | 166,182                 | 0.0%         | \$              | 18,969             | 0.0%         | \$              | 6,594                  | 0.0%          | \$               | 66,397                 | 0.2%          | \$          | 258,142                    | 0.0%         |
| Vanguard Target Retirement 2070 - Inv.                                                | \$              | -                          | 0.0%          | \$                                    | 25,708                  | 0.0%         | \$              | -                  | 0.0%         | \$              | 4,358                  | 0.0%          | \$               | -                      | 0.0%          | \$          | 30,066                     | 0.0%         |
| TIER 2: Core Funds                                                                    | \$              | 1,189,864,791              | 51.9%         | \$                                    | 365,249,804             | 78.3%        | \$              | 22,769,408         | 1.0%         | \$              | 16,412,353             | 50.8%         | \$               | 6,492,380              | 15.3%         | \$          | 1,600,788,736              | 55.8%        |
| Vanguard Total Bond Market Index Fund                                                 | Ş               | 47,715,309                 | 2.1%          | <b>\$</b>                             | 22,132,592              | 4.7%         | Ş               | 1,336,653          | 0.1%         | Ş               | 611,597                | 1.9%          | Ş                | 139,507                | 0.3%          | \$          | 71,935,658                 | 2.5%         |
| Vanguard Total International Bond Index Fund                                          | \$              | 5,350,203                  | 0.2%          | \$                                    | 3,191,444               | 0.7%         | \$              | 214,343            | 0.0%         | \$              | 152,461                | 0.5%          | \$               | 24,133                 | 0.1%          | \ \ \ \ \ \ | 8,932,583                  | 0.3%         |
| Vanguard Total Stock Market Index Fund                                                | Ş               | 63,414,095                 | 2.8%          | Þ                                     | 15,058,210              | 3.2%         | Ş               | 800,058            | 0.0%         | Ş               | 457,024                | 1.4%          | Ş                | 918,763                | 2.2%          | Þ           | 80,648,150                 | 2.8%         |
| Vanguard Institutional Index Fund                                                     | \$              | 192,085,984                | 8.4%          | \ \ \ \ \ \ \ \ \ \ \ \ \ \ \ \ \ \ \ | 54,808,070              | 11.8%        | \$              | 3,093,595          | 0.1%         | Ş               | 2,642,693              | 8.2%          | \$               | 1,149,355              | 2.7%          | Ş           | 253,779,698                | 8.9%         |
| Vanguard FTSE Social Index Fund                                                       | Ş<br>  .        | 10,308,151                 | 0.5%          | Ş<br>  .                              | 1,699,066               | 0.4%         | Ş<br>  .        | 102,996            | 0.0%         | Ş               | 258,809                | 0.8%          | \$<br>  .        | 140,942                | 0.3%          | \$<br>  .   | 12,509,964                 | 0.4%         |
| Vanguard Extended Market Index Fund                                                   | Ş               | 59,812,025                 | 2.6%          | Ş                                     | 16,000,826              | 3.4%         | Ş               | 1,122,530          | 0.0%         | Ş               | 636,953                | 2.0%          | Ş                | 309,918                | 0.7%          | Ş           | 77,882,252                 | 2.7%         |
| Vanguard Total International Stock Index                                              | \$              | 11,311,843                 | 0.5%          | \$                                    | 2,794,134               | 0.6%         | \$              | 346,639            | 0.0%         | \$              | 325,647                | 1.0%          | \$               | 54,307                 | 0.1%          | \$          | 14,832,572                 | 0.5%         |
| Vanguard Developed Market Index Fund                                                  | \$              | 87,293,113                 | 3.8%          | \$                                    | 25,642,890              | 5.5%         | \$              | 1,800,015          | 0.1%         | \$              | 909,357                | 2.8%          | \$               | 487,538                | 1.1%          | \$          | 116,132,912                | 4.1%         |
| Vanguard Emerging Markets Stock Index Fund                                            | \$              | 43,385,439                 | 1.9%          | \$                                    | 11,545,377              | 2.5%         | \$              | 826,070            | 0.0%         | \$              | 460,316                | 1.4%          | \$               | 275,317                | 0.6%          | \$          | 56,492,518                 | 2.0%         |
| Vanguard Federal Money Market Fund                                                    | \$              | 43,660,846                 | 1.9%          | \$                                    | 6,400,506               | 1.4%         | \$              | 1,641,629          | 0.1%         | \$              | 1,249,812              | 3.9%          | \$               | 164,914                | 0.4%          | \$          | 53,117,707                 | 1.9%         |
| T. Rowe Price Stable Value Common Trust Fund A                                        | \$              | 19,636,218                 | 0.9%          | \$                                    | -                       | 0.0%         | \$              | <del>-</del>       | 0.0%         | \$              | -                      | 0.0%          | \$               | -                      | 0.0%          | \$          | 19,636,218                 | 0.7%         |
| TIAA Traditional - RC                                                                 | \$              | 223,895,208                | 9.8%          | Ş                                     | 263,074                 | 0.1%         | Ş               | 4,346,901          | 0.2%         | Ş               | 3,372,215              | 10.4%         | Ş                | 407,512                | 1.0%          | \$          | 232,284,910                | 8.1%         |
| TIAA Traditional - RCP                                                                | Ş               | -                          | 0.0%          | \$                                    | 110,733,933             | 23.8%        | \$              | -                  | 0.0%         | \$              | 400.740                | 0.0%          | \$               | -                      | 0.0%          | \ \ \ \ \ \ | 110,733,933                | 3.9%         |
| PIMCO Total Return Fund DFA Inflation-Protected Securities Portfolio                  | ې<br>د          | 12,808,800<br>27,353,475   | 0.6%<br>1.2%  | ې<br>د                                | 7,710,806<br>7,884,409  | 1.7%<br>1.7% | ې<br>د          | 684,643<br>779,815 | 0.0%<br>0.0% | ې<br>د          | 469,742<br>488,052     | 1.5%<br>1.5%  | ې<br>د           | 35,147<br>116,216      | 0.1%<br>0.3%  | ې<br>د      | 21,709,138<br>36,621,967   | 0.8%<br>1.3% |
| American Century High Income                                                          | ۶<br>\$         | 34,504,622                 | 1.2 %<br>1.5% | ې<br>د                                | 11,240,611              | 2.4%         | ې<br>د          | 854,408            | 0.0%         | ١٩              | 849,151                | 2.6%          | ې<br>د           | 49,085                 | 0.5%          | ې<br>د      | 47,497,877                 | 1.7%         |
| T. Rowe Price Large Cap Growth Fund - I                                               | خ               | 46,713,047                 | 2.0%          | ٥                                     | 10,160,629              | 2.2%         | ٥               | 286,557            | 0.0%         | ٥               | 815,672                | 2.5%          | ٥                | 537,332                | 1.3%          | Ġ           | 58,513,237                 | 2.0%         |
| Diamond Hill Large Cap                                                                | ٥               | 59,466,113                 | 2.6%          | ٥                                     | 15,362,393              | 3.3%         | ٥               | 1,087,006          | 0.0%         | ٥               | 739,053                | 2.3%          | ٥                | 424,864                | 1.0%          | Ġ           | 77,079,430                 | 2.7%         |
| William Blair Small/Mid Cap Growth Fund                                               | ٥               | 30,163,770                 | 1.3%          | ٥                                     | 4,983,632               | 1.1%         | ٥               | 387,742            | 0.0%         | ٥               | 352,012                | 1.1%          | ٥                | 169,646                | 0.4%          | ن<br>د      | 36,056,802                 | 1.3%         |
| ·                                                                                     | ې               |                            |               | ٦                                     |                         |              | ٦               |                    |              | ٦               |                        |               | ٦                | •                      |               | ٦           |                            |              |
| DFA U.S. Targeted Value                                                               | \$              | 52,478,130                 | 2.3%          | \ \$                                  | 12,918,246              | 2.8%         | \$              | 969,623            | 0.0%         | \$              | 474,816                | 1.5%          | \$               | 317,473                | 0.7%          | Ş           | 67,158,289                 | 2.3%         |
| Dodge & Cox Global Stock Fund                                                         | \$              | 47,512,860                 | 2.1%          | \ \ \ \ \ \ \ \ \ \ \ \ \ \ \ \ \ \ \ | 9,870,412               | 2.1%         | \$              | 783,106            | 0.0%         | \ \$            | 314,473                | 1.0%          | \$               | 303,618                | 0.7%          | Ş           | 58,784,467                 | 2.1%         |
| GQG International Opportunities Fund                                                  | \$<br>  .       | 42,138,534                 | 1.8%          | Ş                                     | 7,647,373               | 1.6%         | Ş               | 703,766            | 0.0%         | \$              | 393,739                | 1.2%          | \$<br>  .        | 231,760                | 0.5%          | \$          | 51,115,172                 | 1.8%         |
| Cohen & Steers Instl Realty Shares                                                    | \$              | 28,857,006                 | 1.3%          | <b>\$</b>                             | 7,201,170               | 1.5%         | \$              | 601,313            | 0.0%         | \$              | 438,759                | 1.4%          | \$               | 235,034                | 0.6%          | \$          | 37,333,282                 | 1.3%         |
| TIER 3: Mutual Fund Window                                                            | \$              | 26,575,739                 | 1.2%          | \$                                    | 5,243,221               | 1.1%         | \$              | 174,434            | 0.0%         | \$              | 109,108                | 0.3%          | \$               | 8,008                  | 0.0%          | \$          | 32,110,510                 | 1.1%         |
|                                                                                       |                 |                            |               |                                       |                         |              |                 |                    |              |                 |                        |               |                  |                        |               |             |                            |              |
| Total                                                                                 | \$              | 2,290,470,956              | 100.0%        | \$                                    | 466,211,196             | 100.0%       | \$              | 34,874,376         | 100.0%       | \$              | 32,326,272             | 100.0%        | \$               | 42,450,896             | 100.0%        | \$          | 2,866,333,696              | 100.0%       |