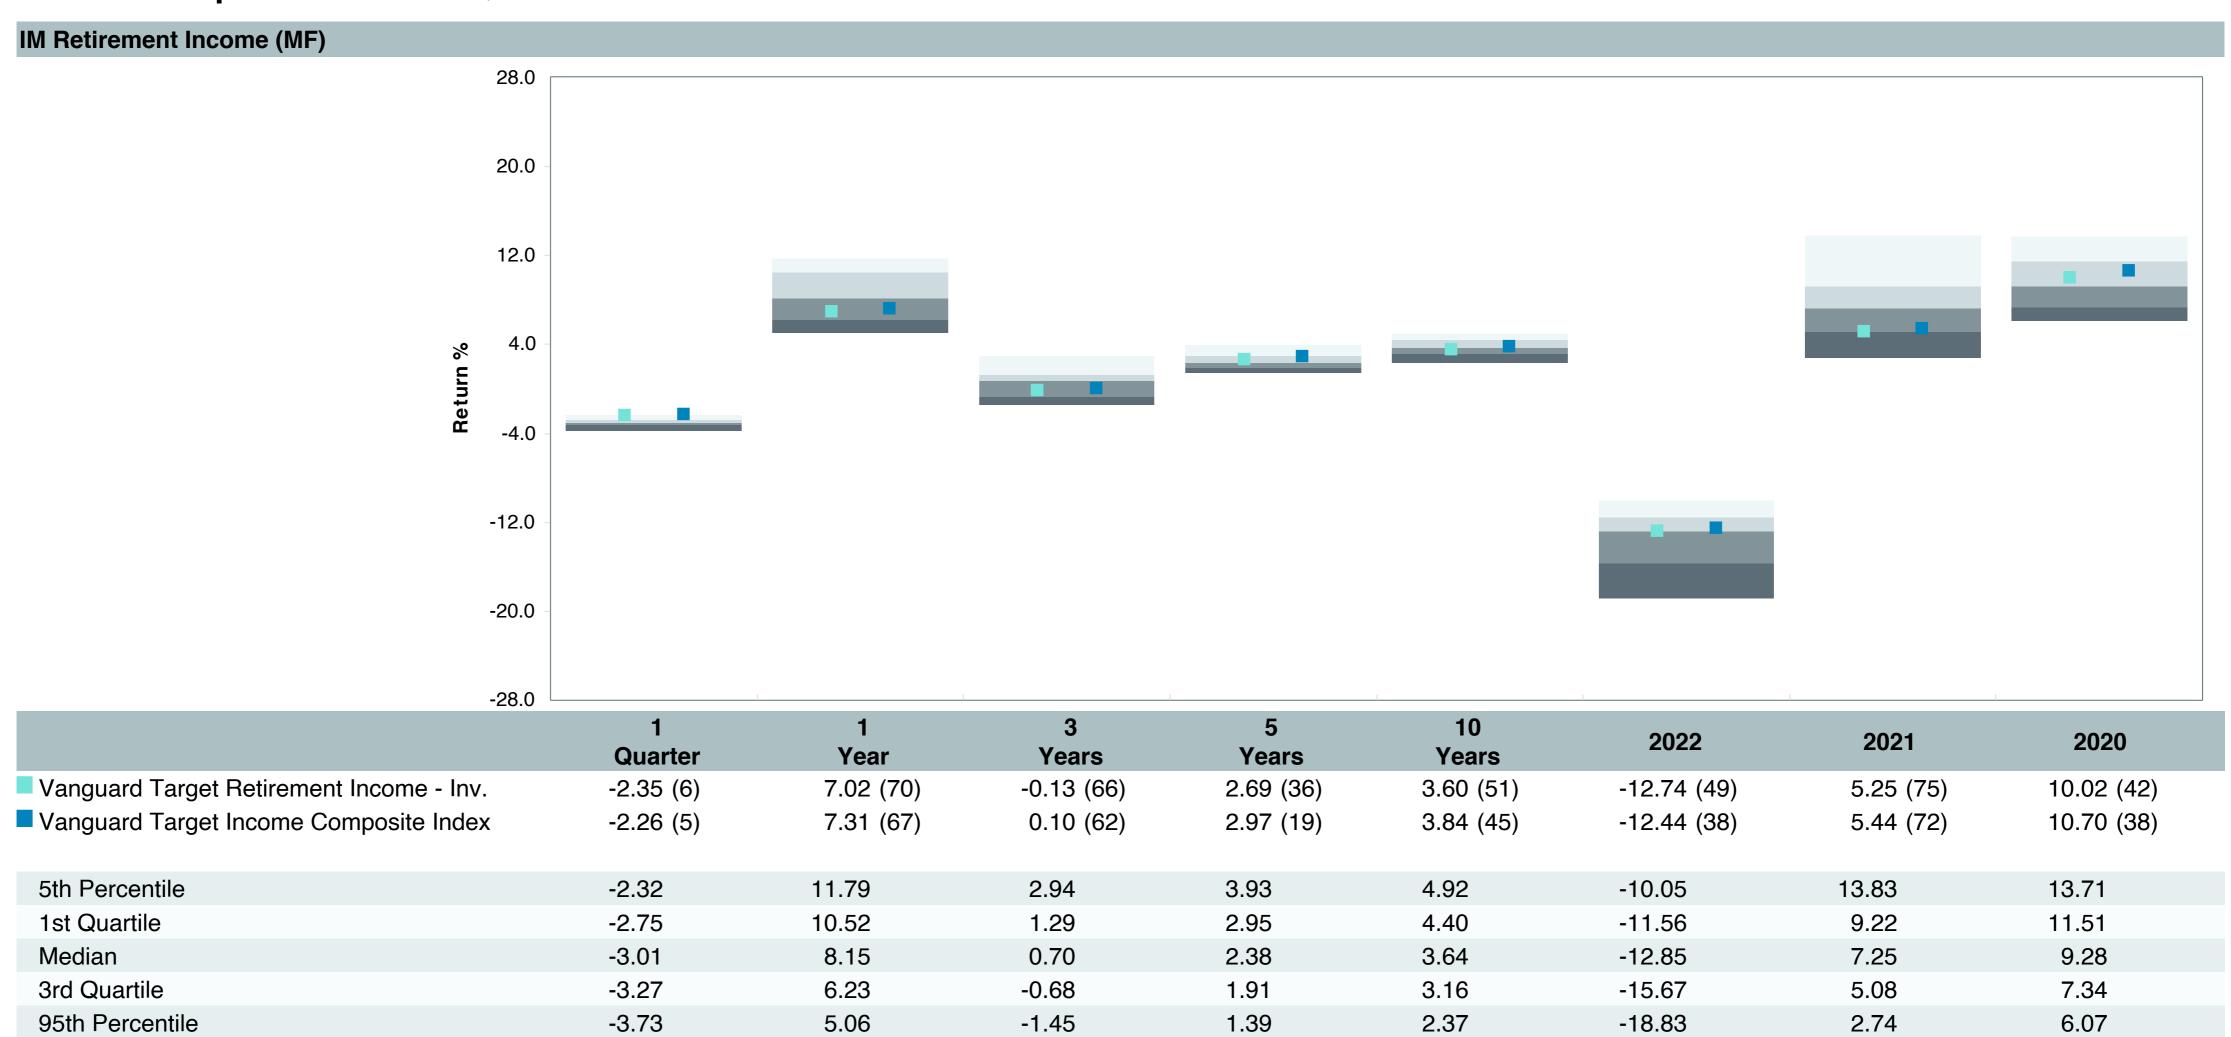

Notes on Table: Changes in Watch List designations from the previous quarter are highlighted in red.

Negative tracking of greater than 0.2% constitutes underperformance for the Plan's target date retirement funds.