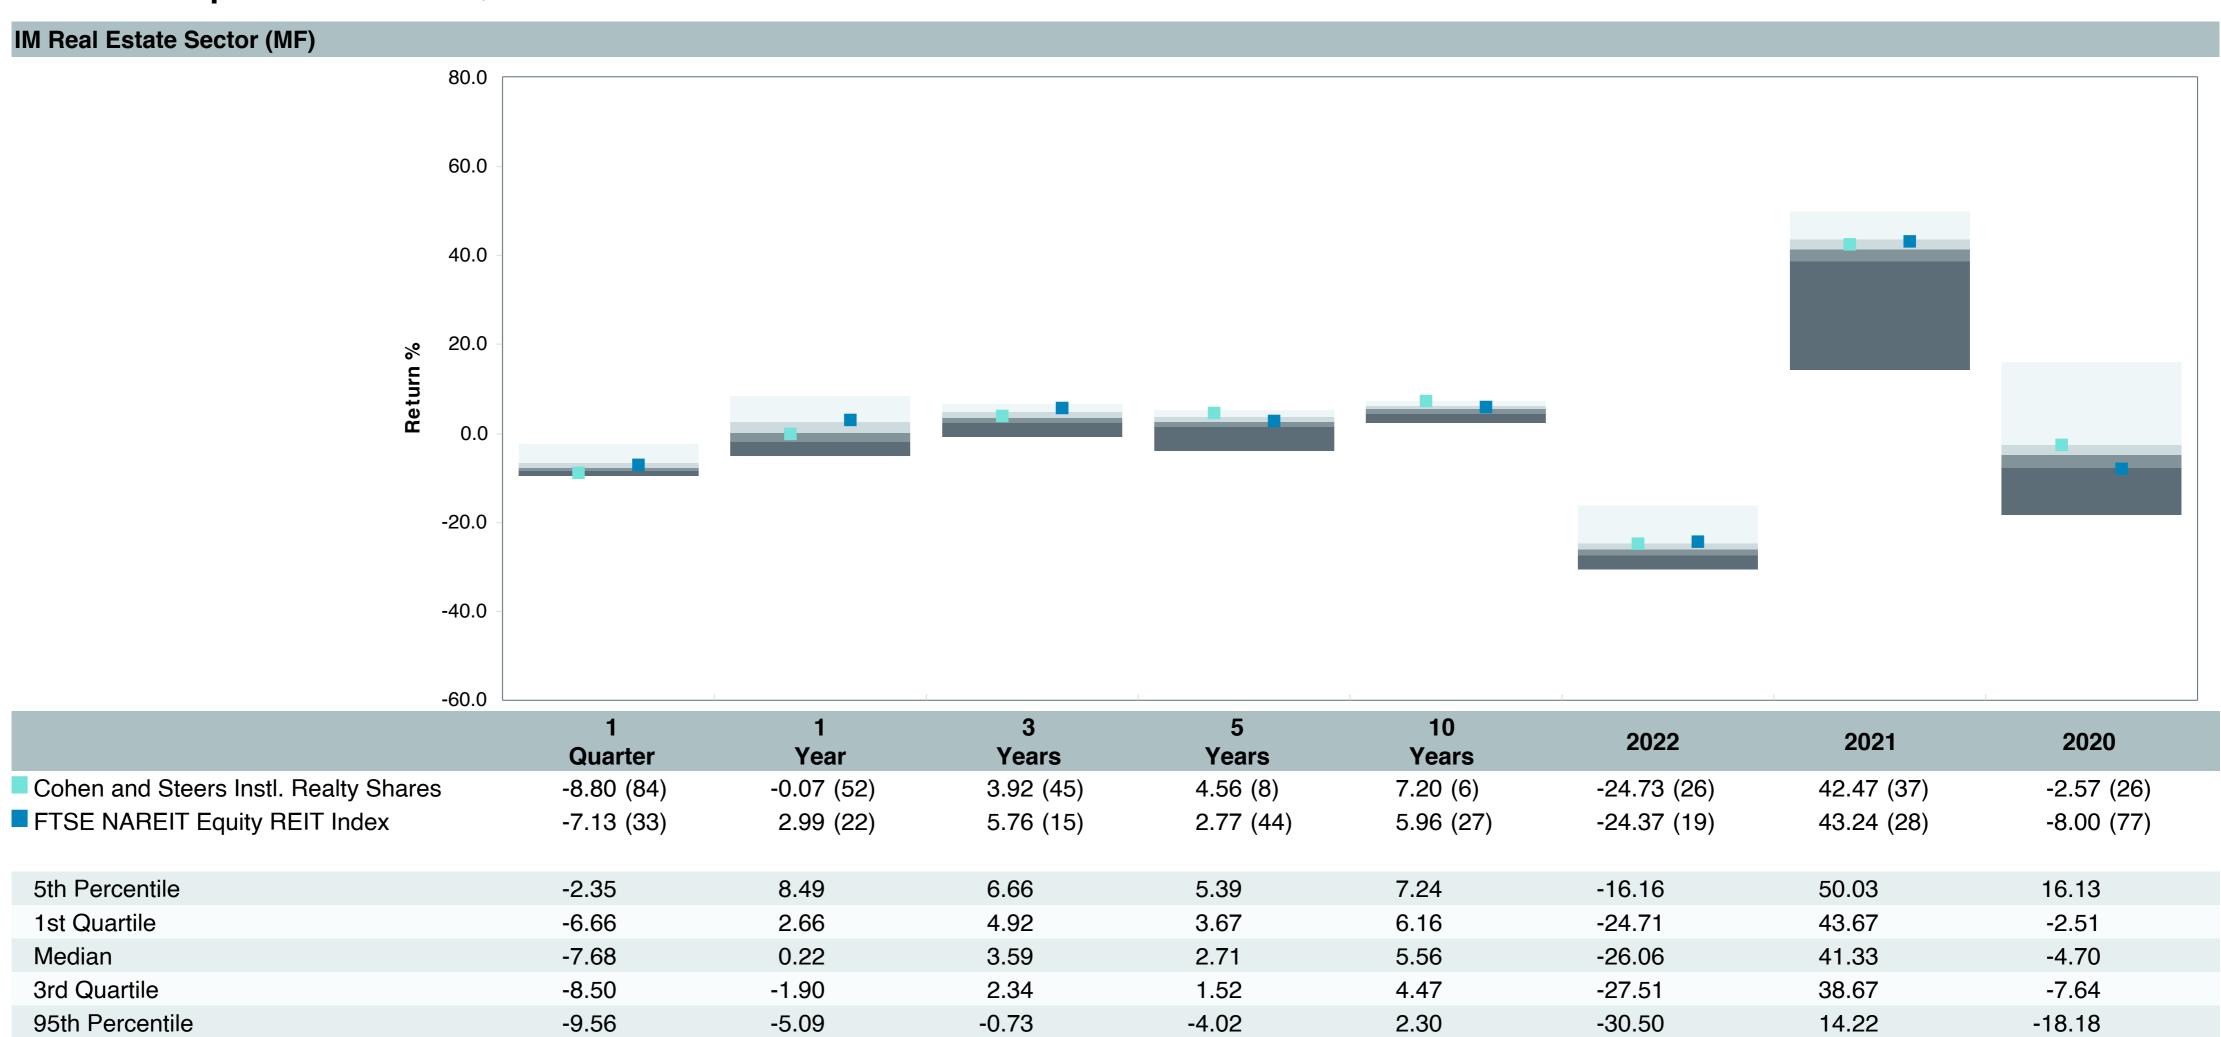

### As of September 30, 2023

|                                                | 1.                                     | 2.                                                           | 3.                                                      | 4.                                  | 5.                              | 6.                                      |                        | Watch Li               | st Status              |                        |
|------------------------------------------------|----------------------------------------|--------------------------------------------------------------|---------------------------------------------------------|-------------------------------------|---------------------------------|-----------------------------------------|------------------------|------------------------|------------------------|------------------------|
|                                                | Underperformed During Trailing 5 Years | Underperformed in<br>3 of 4<br>Trailing Calendar<br>Quarters | Diverged from Strategy and/or Portfolio Characteristics | Adverse Change in Portfolio Manager | Weak Manager<br>Research Rating | Significant<br>Organizational<br>Change | 3rd<br>Quarter<br>2023 | 2nd<br>Quarter<br>2023 | 1st<br>Quarter<br>2023 | 4th<br>Quarter<br>2022 |
| Vanguard Total Bond Market Index Fund          | No                                     | No                                                           | No                                                      | No                                  | No (Buy)                        | No                                      |                        |                        |                        |                        |
| Vanguard Total International Bond Index Fund   | No                                     | No                                                           | No                                                      | No                                  | No (Buy)                        | No                                      |                        |                        |                        |                        |
| Vanguard Total Stock Market Index Fund         | No                                     | No                                                           | No                                                      | No                                  | No (Buy)                        | No                                      |                        |                        |                        |                        |
| Vanguard Institutional Index Fund              | No                                     | No                                                           | No                                                      | No                                  | No (Buy)                        | No                                      |                        |                        |                        |                        |
| Vanguard FTSE Social Index Fund                | No                                     | No                                                           | No                                                      | No                                  | No (Buy)                        | No                                      |                        |                        |                        |                        |
| Vanguard Extended Market Index Fund            | No                                     | No                                                           | No                                                      | No                                  | No (Buy)                        | No                                      |                        |                        |                        |                        |
| Vangaurd Total International Stock Index Fund  | No                                     | No                                                           | No                                                      | No                                  | No (Buy)                        | No                                      |                        |                        |                        |                        |
| Vanguard Developed Market Index Fund           | No                                     | No                                                           | No                                                      | No                                  | No (Buy)                        | No                                      |                        |                        |                        |                        |
| Vanguard Emerging Markets Stock Index Fund     | Yes                                    | No                                                           | No                                                      | No                                  | No (Buy)                        | No                                      |                        |                        |                        |                        |
| Vanguard Federal Money Market Fund             | No                                     | No                                                           | No                                                      | No                                  | No (Buy)                        | No                                      |                        |                        |                        |                        |
| T. Rowe Price Stable Value Common Trust Fund A | Yes                                    | Yes                                                          | No                                                      | No                                  | No (Buy)                        | No                                      |                        |                        |                        |                        |
| TIAA Traditional - RC                          | No                                     | No                                                           | No                                                      | No                                  | No (Buy)                        | No                                      |                        |                        |                        |                        |
| TIAA Traditional - RCP                         | No                                     | No                                                           | No                                                      | No                                  | No (Buy)                        | No                                      |                        |                        |                        |                        |
| PIMCO Total Return Fund                        | No                                     | No                                                           | No                                                      | No                                  | No (Qualified)                  | No                                      |                        |                        |                        |                        |
| DFA Inflation-Protected Securities             | No                                     | No                                                           | No                                                      | No                                  | No (Buy)                        | No                                      |                        |                        |                        |                        |
| American Century High Income                   | No                                     | No                                                           | No                                                      | No                                  | No (Buy)                        | No                                      |                        |                        |                        |                        |
| T. Rowe Price Large Cap Growth Fund            | Yes                                    | No                                                           | No                                                      | No                                  | No (Buy)                        | No                                      |                        |                        |                        |                        |
| Diamond Hill Large Cap                         | No                                     | No                                                           | No                                                      | No                                  | No (Buy)                        | No                                      |                        |                        |                        |                        |
| William Blair Small/Mid Cap Growth Fund        | No                                     | No                                                           | No                                                      | No                                  | No (Buy)                        | No                                      |                        |                        |                        |                        |
| DFA U.S. Targeted Value                        | No                                     | No                                                           | No                                                      | No                                  | No (Buy)                        | No                                      |                        |                        |                        |                        |
| Dodge & Cox Global Stock Fund                  | No                                     | No                                                           | No                                                      | No                                  | No (Buy)                        | No                                      |                        |                        |                        |                        |
| GQG International Opportunities Fund           | No                                     | No                                                           | No                                                      | No                                  | No (Buy)                        | No                                      |                        |                        |                        |                        |
| Cohen & Steers Instl Realty Shares             | No                                     | Yes                                                          | No                                                      | No                                  | No (Buy)                        | No                                      |                        |                        |                        |                        |