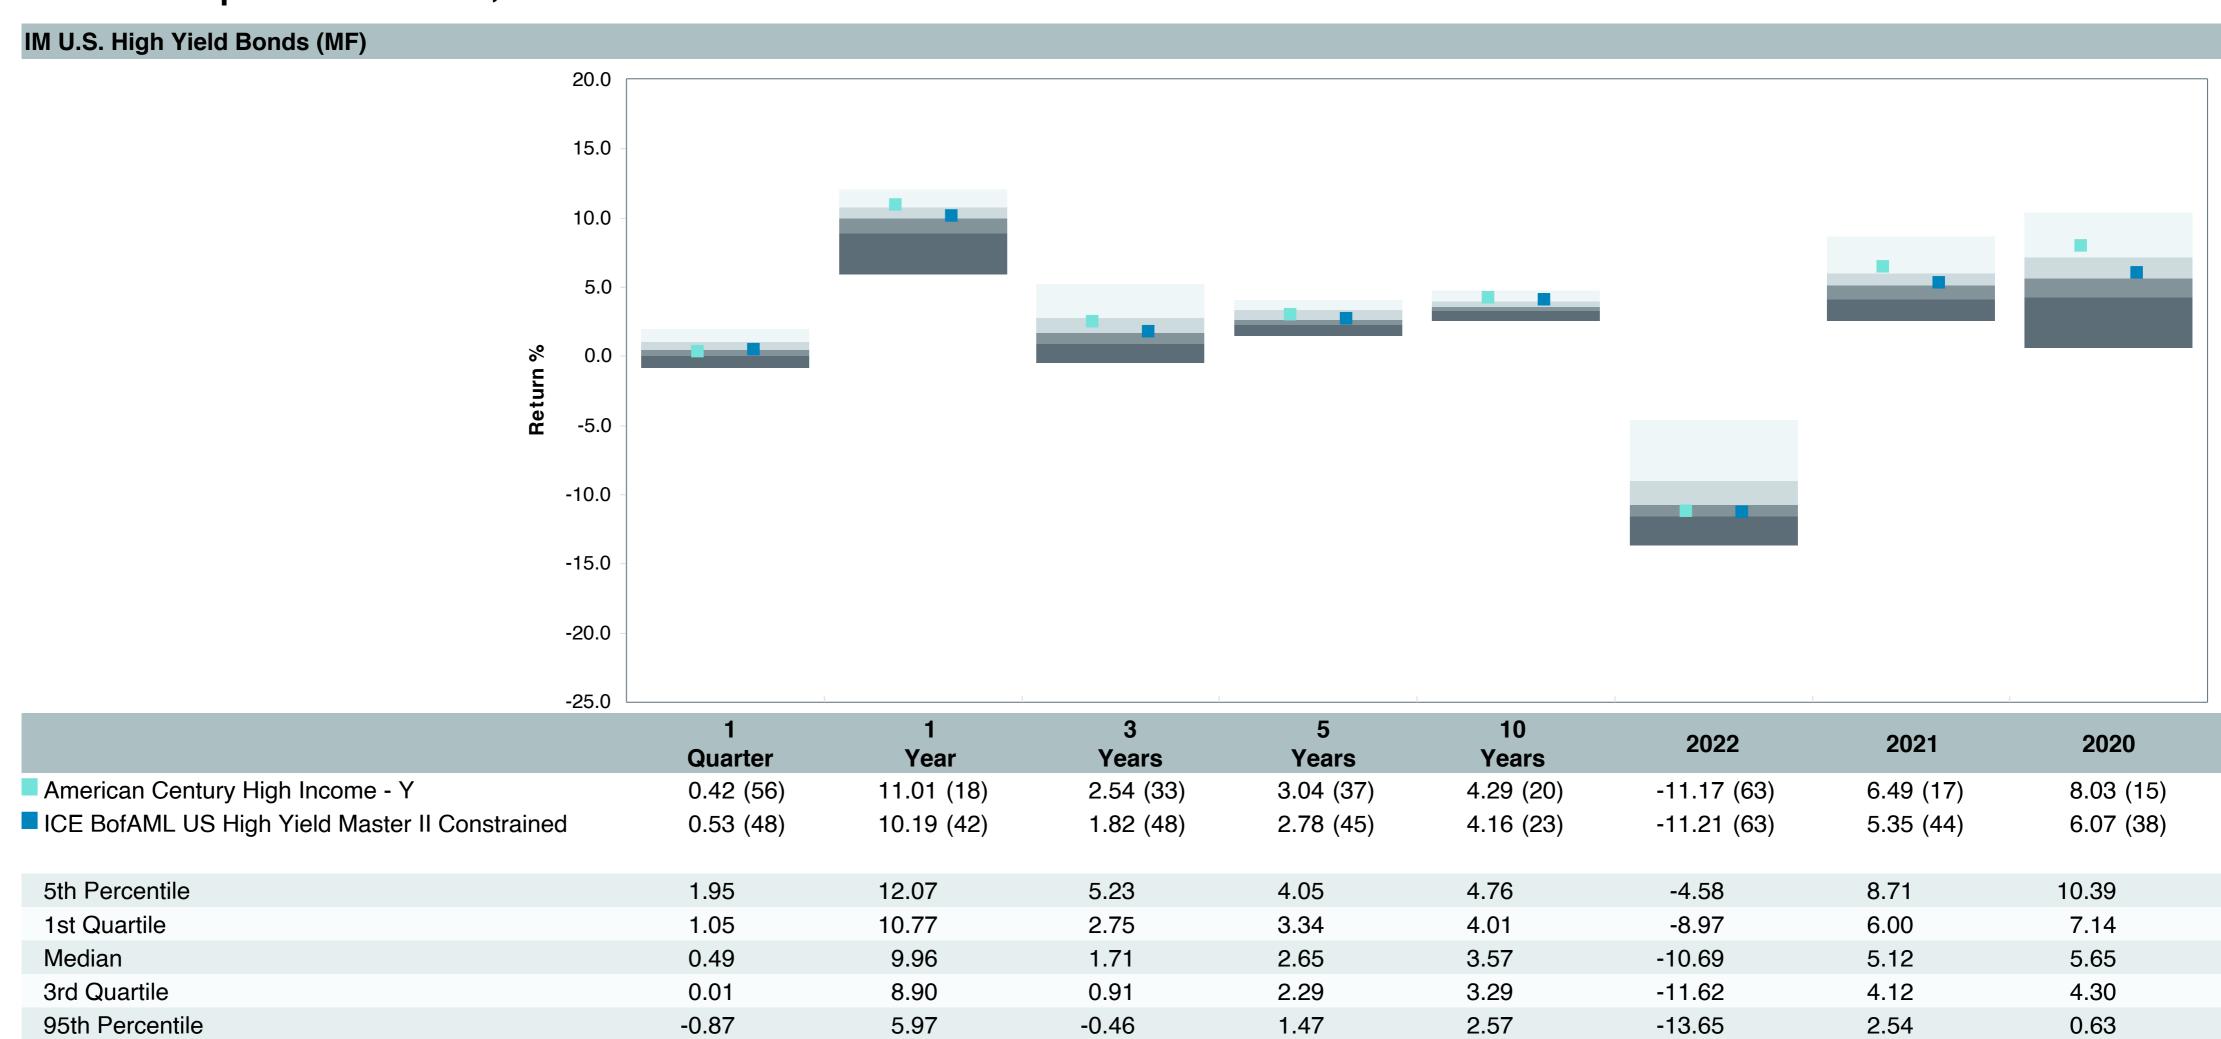

### As of September 30, 2023

|                                                | 1.                                     | 2.                                                           | 3.                                                      | 4.                                  | 5.                              | 6.                                      |                        | Watch Li               | st Status              |                        |
|------------------------------------------------|----------------------------------------|--------------------------------------------------------------|---------------------------------------------------------|-------------------------------------|---------------------------------|-----------------------------------------|------------------------|------------------------|------------------------|------------------------|
|                                                | Underperformed During Trailing 5 Years | Underperformed in<br>3 of 4<br>Trailing Calendar<br>Quarters | Diverged from Strategy and/or Portfolio Characteristics | Adverse Change in Portfolio Manager | Weak Manager<br>Research Rating | Significant<br>Organizational<br>Change | 3rd<br>Quarter<br>2023 | 2nd<br>Quarter<br>2023 | 1st<br>Quarter<br>2023 | 4th<br>Quarter<br>2022 |
| Vanguard Total Bond Market Index Fund          | No                                     | No                                                           | No                                                      | No                                  | No (Buy)                        | No                                      |                        |                        |                        |                        |
| Vanguard Total International Bond Index Fund   | No                                     | No                                                           | No                                                      | No                                  | No (Buy)                        | No                                      |                        |                        |                        |                        |
| Vanguard Total Stock Market Index Fund         | No                                     | No                                                           | No                                                      | No                                  | No (Buy)                        | No                                      |                        |                        |                        |                        |
| Vanguard Institutional Index Fund              | No                                     | No                                                           | No                                                      | No                                  | No (Buy)                        | No                                      |                        |                        |                        |                        |
| Vanguard FTSE Social Index Fund                | No                                     | No                                                           | No                                                      | No                                  | No (Buy)                        | No                                      |                        |                        |                        |                        |
| Vanguard Extended Market Index Fund            | No                                     | No                                                           | No                                                      | No                                  | No (Buy)                        | No                                      |                        |                        |                        |                        |
| Vangaurd Total International Stock Index Fund  | No                                     | No                                                           | No                                                      | No                                  | No (Buy)                        | No                                      |                        |                        |                        |                        |
| Vanguard Developed Market Index Fund           | No                                     | No                                                           | No                                                      | No                                  | No (Buy)                        | No                                      |                        |                        |                        |                        |
| Vanguard Emerging Markets Stock Index Fund     | Yes                                    | No                                                           | No                                                      | No                                  | No (Buy)                        | No                                      |                        |                        |                        |                        |
| Vanguard Federal Money Market Fund             | No                                     | No                                                           | No                                                      | No                                  | No (Buy)                        | No                                      |                        |                        |                        |                        |
| T. Rowe Price Stable Value Common Trust Fund A | Yes                                    | Yes                                                          | No                                                      | No                                  | No (Buy)                        | No                                      |                        |                        |                        |                        |
| TIAA Traditional - RC                          | No                                     | No                                                           | No                                                      | No                                  | No (Buy)                        | No                                      |                        |                        |                        |                        |
| TIAA Traditional - RCP                         | No                                     | No                                                           | No                                                      | No                                  | No (Buy)                        | No                                      |                        |                        |                        |                        |
| PIMCO Total Return Fund                        | No                                     | No                                                           | No                                                      | No                                  | No (Qualified)                  | No                                      |                        |                        |                        |                        |
| DFA Inflation-Protected Securities             | No                                     | No                                                           | No                                                      | No                                  | No (Buy)                        | No                                      |                        |                        |                        |                        |
| American Century High Income                   | No                                     | No                                                           | No                                                      | No                                  | No (Buy)                        | No                                      |                        |                        |                        |                        |
| T. Rowe Price Large Cap Growth Fund            | Yes                                    | No                                                           | No                                                      | No                                  | No (Buy)                        | No                                      |                        |                        |                        |                        |
| Diamond Hill Large Cap                         | No                                     | No                                                           | No                                                      | No                                  | No (Buy)                        | No                                      |                        |                        |                        |                        |
| William Blair Small/Mid Cap Growth Fund        | No                                     | No                                                           | No                                                      | No                                  | No (Buy)                        | No                                      |                        |                        |                        |                        |
| DFA U.S. Targeted Value                        | No                                     | No                                                           | No                                                      | No                                  | No (Buy)                        | No                                      |                        |                        |                        |                        |
| Dodge & Cox Global Stock Fund                  | No                                     | No                                                           | No                                                      | No                                  | No (Buy)                        | No                                      |                        |                        |                        |                        |
| GQG International Opportunities Fund           | No                                     | No                                                           | No                                                      | No                                  | No (Buy)                        | No                                      |                        |                        |                        |                        |
| Cohen & Steers Instl Realty Shares             | No                                     | Yes                                                          | No                                                      | No                                  | No (Buy)                        | No                                      |                        |                        |                        |                        |

Notes on Table: Changes in Watch List designations from the previous quarter are highlighted in red.

Negative tracking of greater than 0.1% for domestic equities and fixed income or 0.3% for non-U.S. equities constitutes underperformance for the Plan's index funds.

Yellow-Level Watch List. An investment fund goes on the Watch List with a yellow designation when two of the above occur, or when item numbers 4, 5, or 6 occur.

Orange-Level Watch List. An investment fund goes on the Watch List with an orange designation when it has been on the yellow watch list for two consecutive quarters or when three of the above occur. Red-Level Watch List. An investment fund goes on the Watch List with a red designation when it has been on the orange watchlist for two consecutive quarters or when four of the above occur. When an investment fund

is placed on the Watch List with a red designation, a formal fund review will be conducted and a recommendation for action will be made.

<sup>\*</sup> Since-inception returns were used since this fund does not have a trailing five-year return.