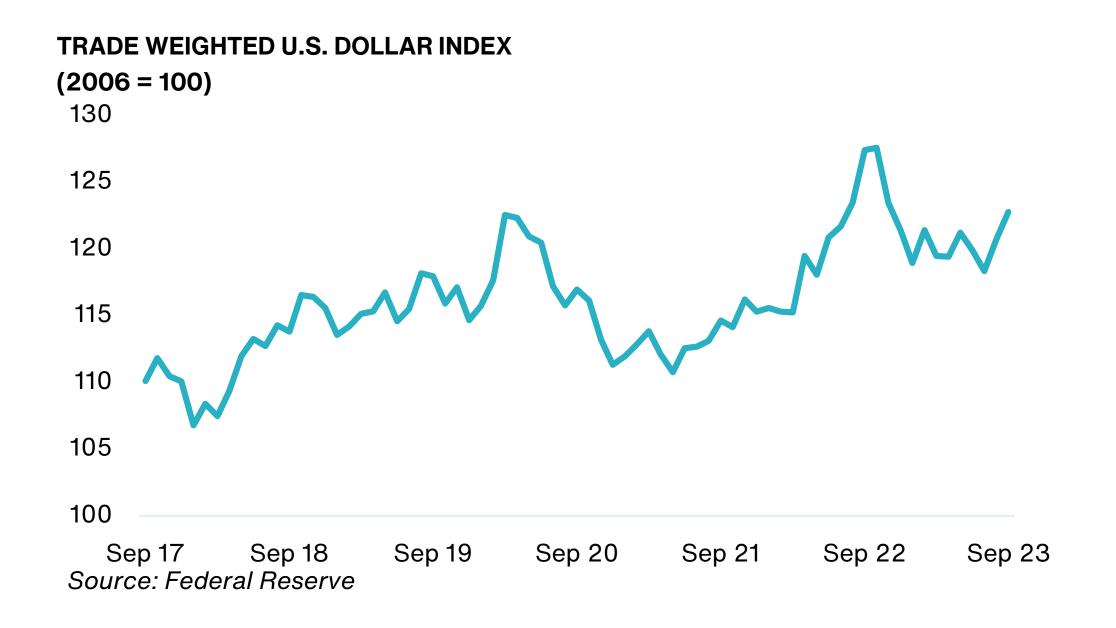

| 51        | 14                     | 15  |
| CMBS                    | 130       | 134       | 120       | -4                     | 10  |
| ABS                     | 67        | 68        | 76        | -1                     | -9  |
| Corporate               | 121       | 123       | 130       | -2                     | -9  |
| High Yield              | 394       | 390       | 469       | 4                      | -75 |
| Global Emerging Markets | 313       | 320       | 332       | -7                     | -19 |

- Credit markets fell amid risk-averse sentiment during the quarter, with spreads mixed.
- MBS and High Yield spreads widened by 14bps and 4bps respectively.
   Meanwhile, Long Credit and Long Gov't/ Credit spreads narrowed by 15bps and 8bps respectively.



# Currency





- The U.S. Dollar strengthened against all major currencies over the quarter. On a trade-weighted basis, the U.S. dollar appreciated by 2.4%.
- Sterling depreciated by 4.2% against the U.S. dollar. The Bank of England (BoE) raised its benchmark interest rate by 25bps to 5.25% over the quarter. Andrew Bailey, the BoE governor, indicated that any future interest rate increase would be based on evidence of persistent inflationary pressures. The BoE agreed to increase its current quantitative tightening pace of £80bn to £100bn in 2023-24.
- The U.S. dollar appreciated by 3.0% against the Euro and by 3.2% against the yen.



## Commodities



- Commodity prices rose over the quarter with the Bloomberg Commodity Index rising by 4.7% for the quarter.
- The energy sector outperformed as it ros