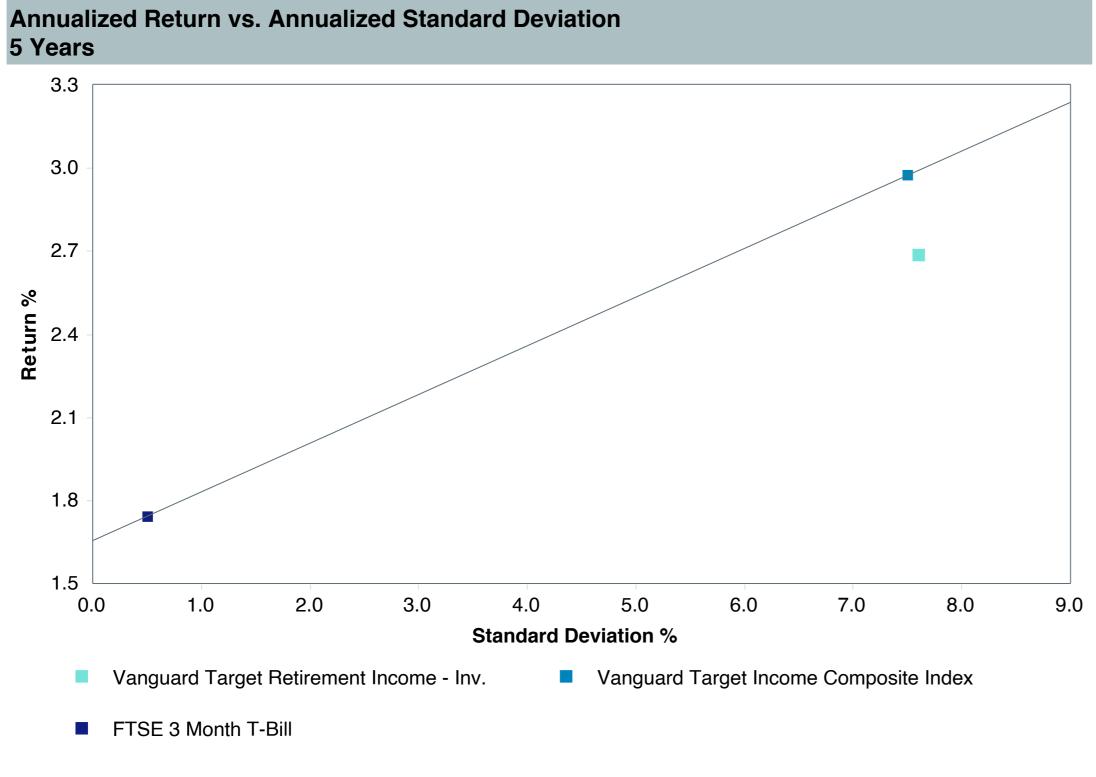

d Family:               | Vanguard                               |
| Ticker:                    | VTINX                                  |
| Peer Group:                | IM Retirement Income (MF)              |
| Benchmark:                 | Vanguard Target Income Composite Index |
| Fund Inception:            | 10/27/2003                             |
| Portfolio Manager:         | Team Managed                           |
| Total Assets:              | \$36,481.20 Million                    |
| Total Assets Date:         | 08/31/2023                             |
| Gross Expense:             | 0.08%                                  |
| Net Expense:               | 0.08%                                  |
| Turnover:                  | 19%                                    |

















| 5 Years Historical Statistics            |                  |                   |                      |           |                 |       |      |        |                    |                    |
|------------------------------------------|------------------|-------------------|----------------------|-----------|-----------------|-------|------|--------|--------------------|--------------------|
|                                          | Active<br>Return | Tracking<br>Error | Information<br>Ratio | R-Squared | Sharpe<br>Ratio | Alpha | Beta | Return | Standard Deviation | Actual Correlation |
| Vanguard Target Retirement Income - Inv. | -0.27            | 0.39              | -0.70                | 1.00      | 0.16            | -0.31 | 1.01 | 2.69   | 7.60               | 1.00