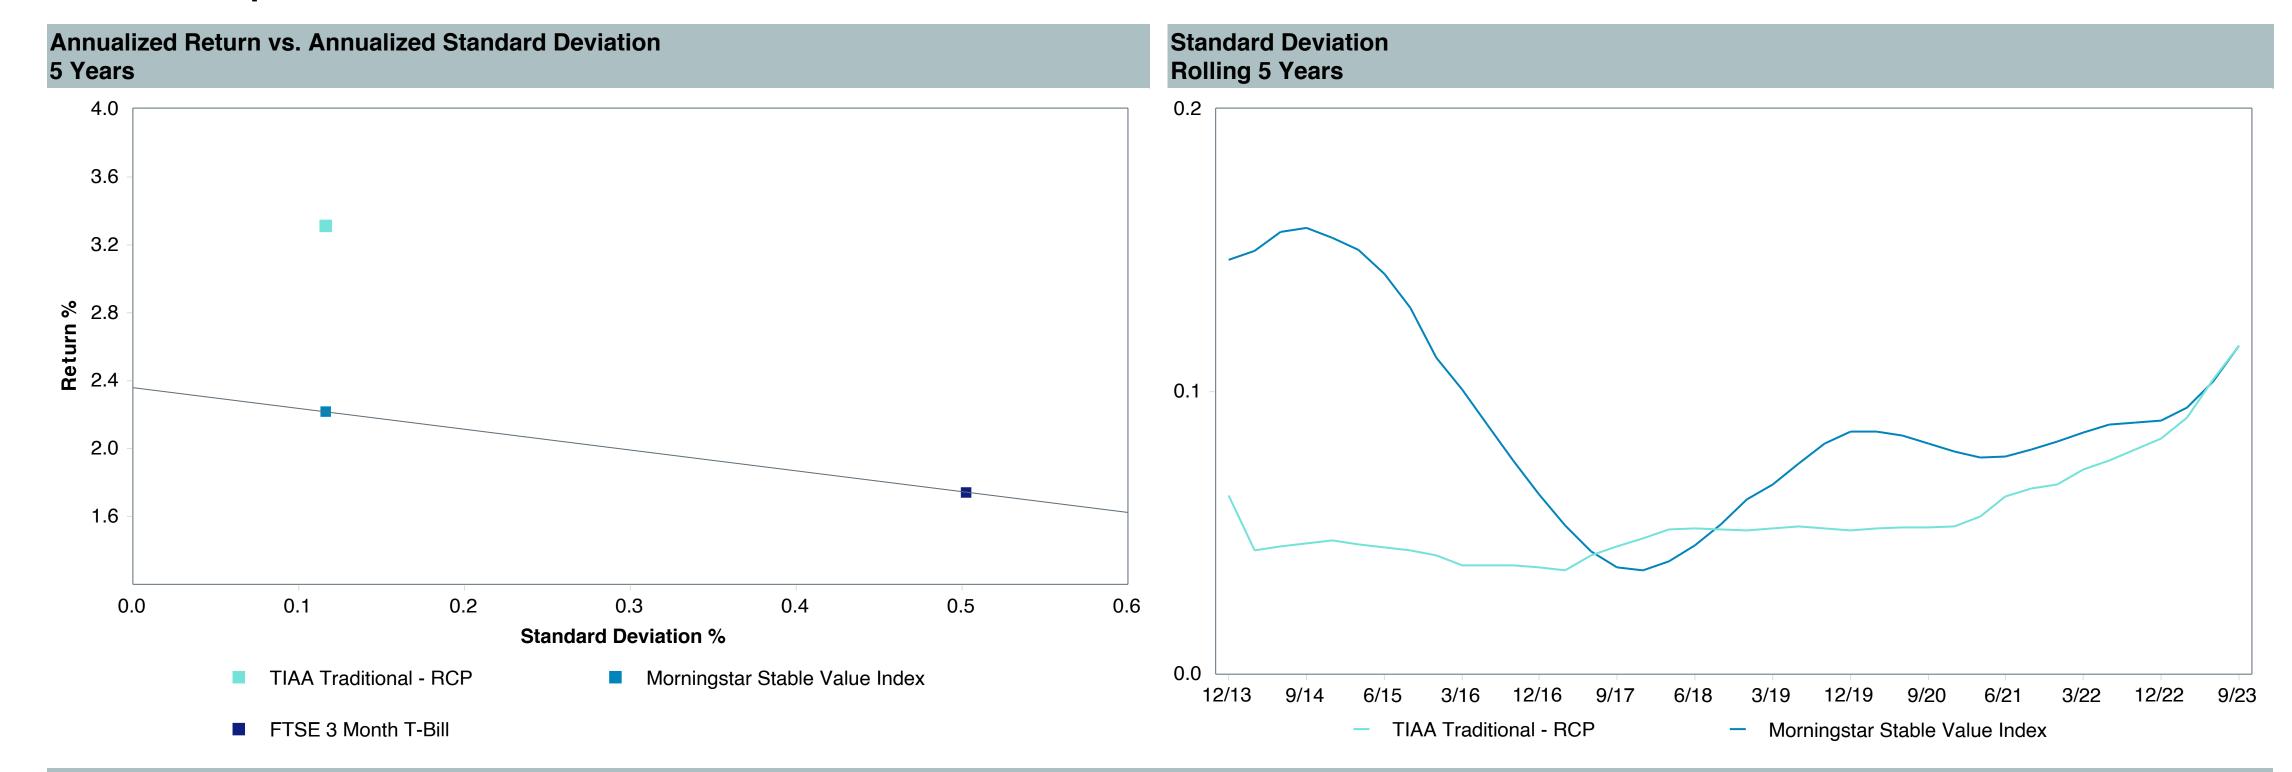

## **5 Year Comparative Performance**

### As of September 30, 2023

#### 5-yr Performance vs. Benchmark (Tiers II & III)