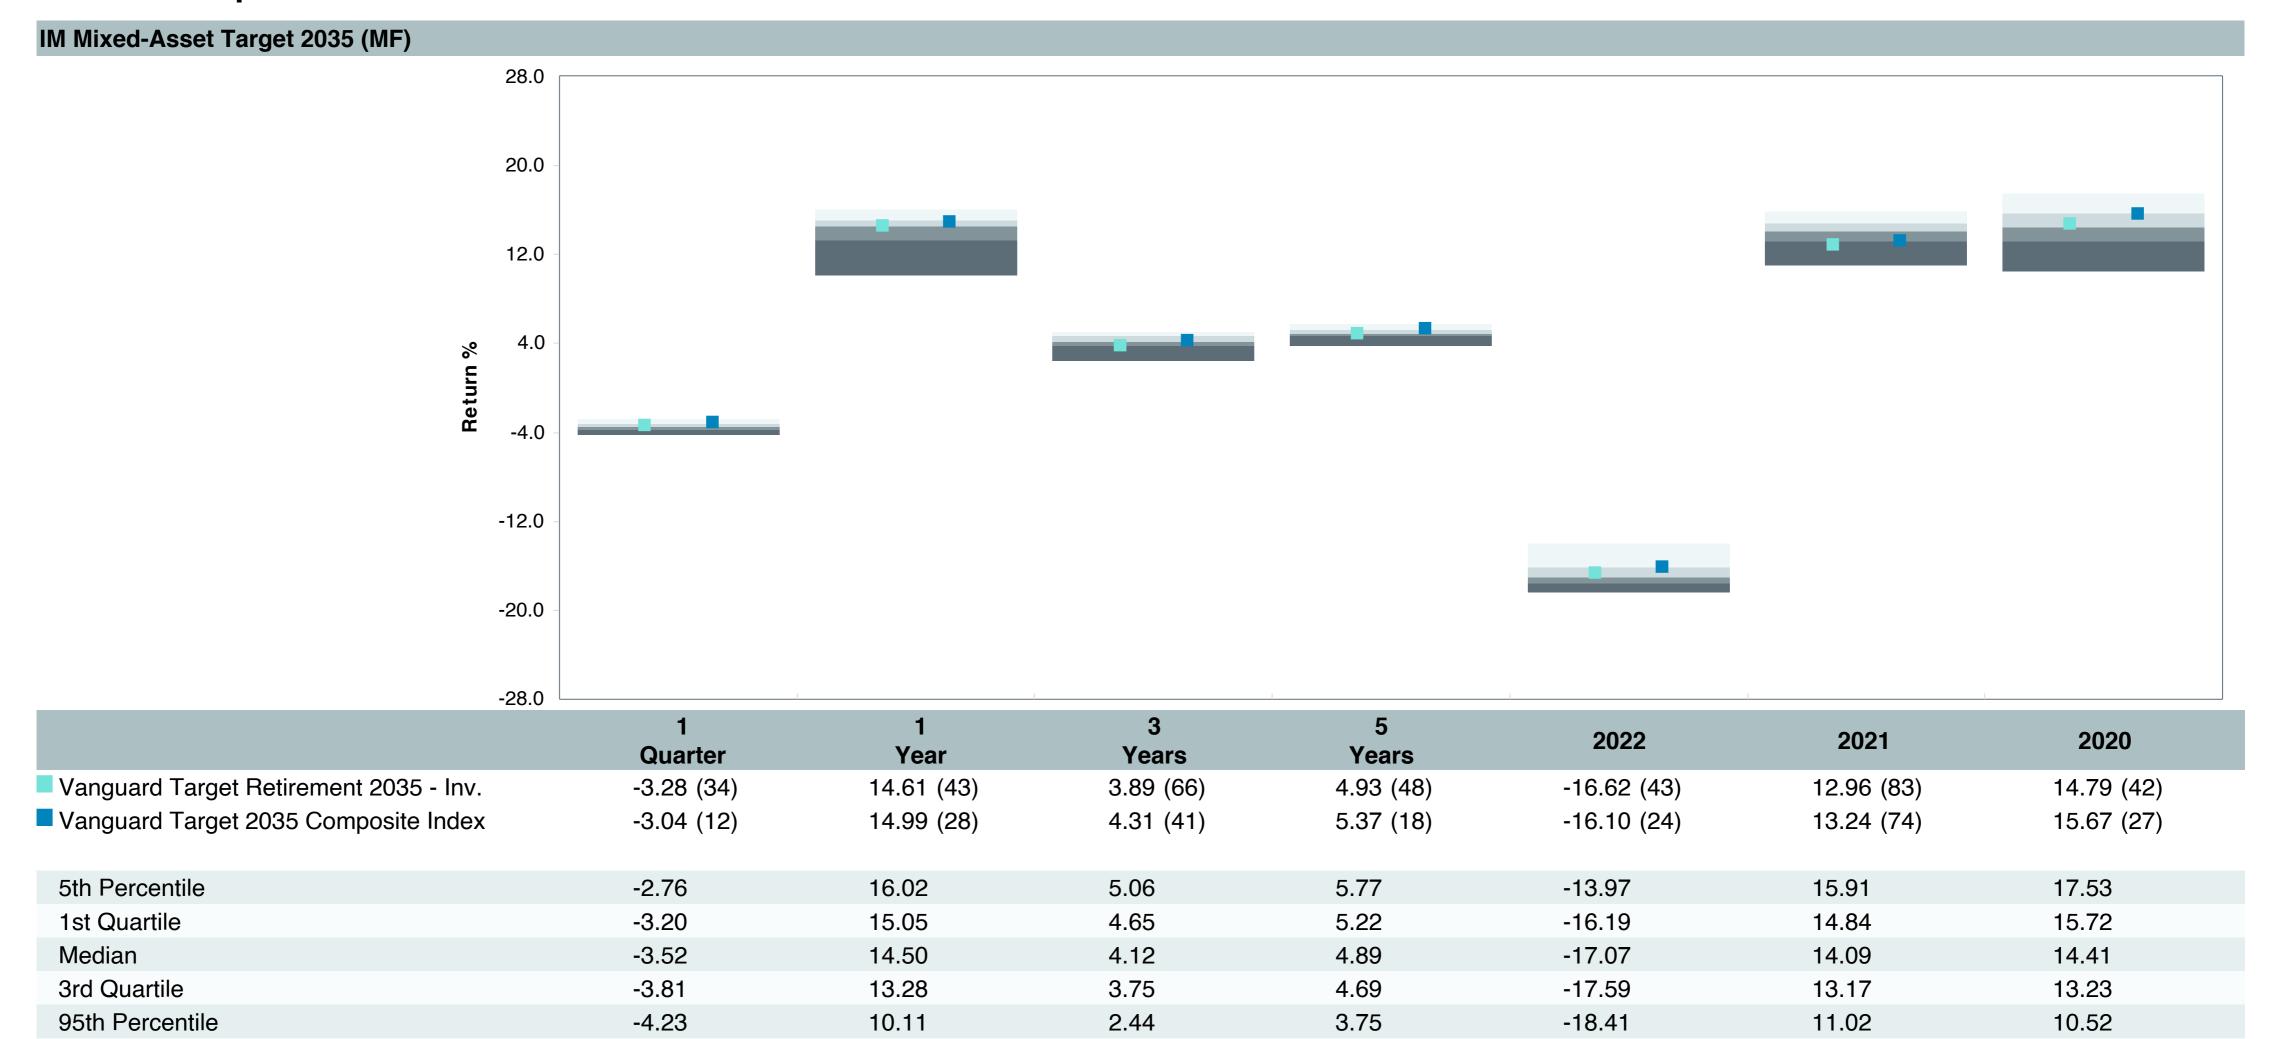

## **5 Year Comparative Performance**

### As of September 30, 2023

#### 5-yr Performance vs. Benchmark (Tiers II & III)