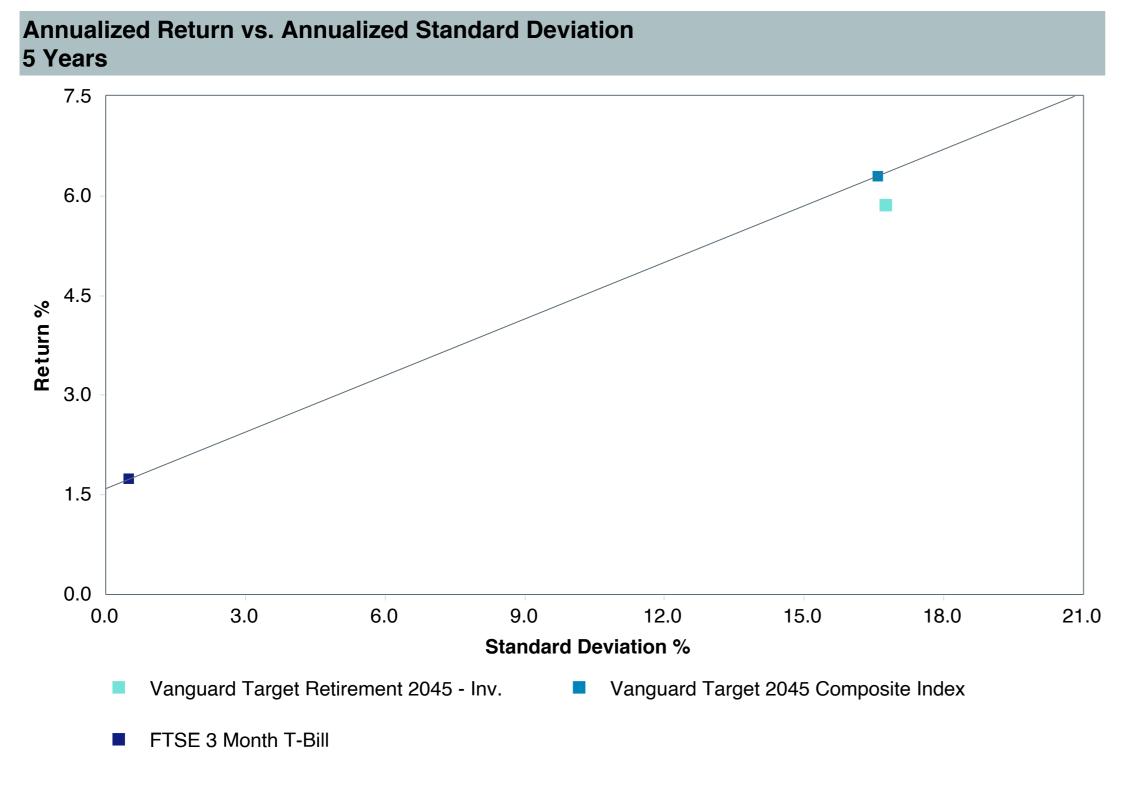

nv (VTIVX)     |
| Fund Family:               | Vanguard                             |
| Ticker:                    | VTIVX                                |
| Peer Group:                | IM Mixed-Asset Target 2045 (MF)      |
| Benchmark:                 | Vanguard Target 2045 Composite Index |
| Fund Inception:            | 10/27/2003                           |
| Portfolio Manager:         | Team Managed                         |
| Total Assets:              | \$71,493.60 Million                  |
| Total Assets Date:         | 08/31/2023                           |
| Gross Expense:             | 0.08%                                |
| Net Expense:               | 0.08%                                |
| Turnover:                  | 5%                                   |

















| 5 Years Historical Statistics          |                  |                   |                      |           |                 |       |      |        |                    |                    |
|----------------------------------------|------------------|-------------------|----------------------|-----------|-----------------|-------|------|--------|--------------------|--------------------|
|                                        | Active<br>Return | Tracking<br>Error | Information<br>Ratio | R-Squared | Sharpe<br>Ratio | Alpha | Beta | Return | Standard Deviation | Actual Correlation |
| Vanguard Target Retirement 2045 - Inv. | -0.38            | 0.76              | -0.50                | 1.00      | 0.32            | -0.45 | 1.01 | 5.87   | 16.75              | 1.00