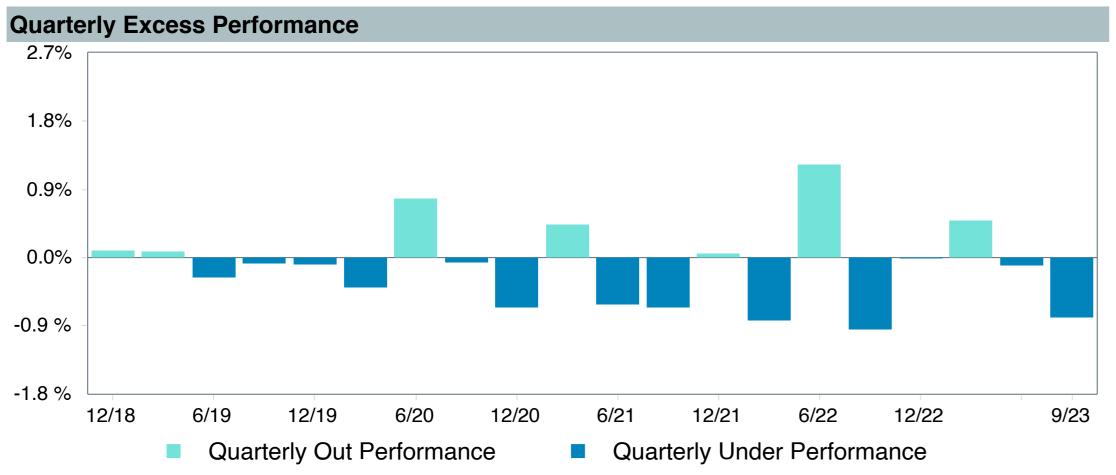

---------------|
| Product Name :             | Vanguard EM St I;Inst (VEMIX)   |
| Fund Family:               | Vanguard                        |
| Ticker:                    | VEMIX                           |
| Peer Group:                | IM Emerging Markets Equity (MF) |
| Benchmark:                 | Performance Benchmark           |
| Fund Inception:            | 06/22/2000                      |
| Portfolio Manager:         | Perre/Miller                    |
| Total Assets:              | \$7,158.20 Million              |
| Total Assets Date:         | 08/31/2023                      |
| Gross Expense:             | 0.10%                           |
| Net Expense:               | 0.10%                           |
| Turnover:                  | 7%                              |











As of September 30, 2023



-8.16

-4.52

-5.24

-33.36

-13.61

-6.85

0.14



95th Percentile

-4.90





| 5 Years Historical Statistics                      |                  |                   |                      |           |                 |       |      |        |                    |                    |
|----------------------------------------------------|------------------|-------------------|----------------------|-----------|-----------------|-------|------|--------|--------------------|--------------------|
|                                                    | Active<br>Return | Tracking<br>Error | Information<br>Ratio | R-Squared | Sharpe<br>Ratio | Alpha | Beta | Return | Standard Deviation | Actual Correlation |
| Vanguard Emerging Markets Stock Index Fund