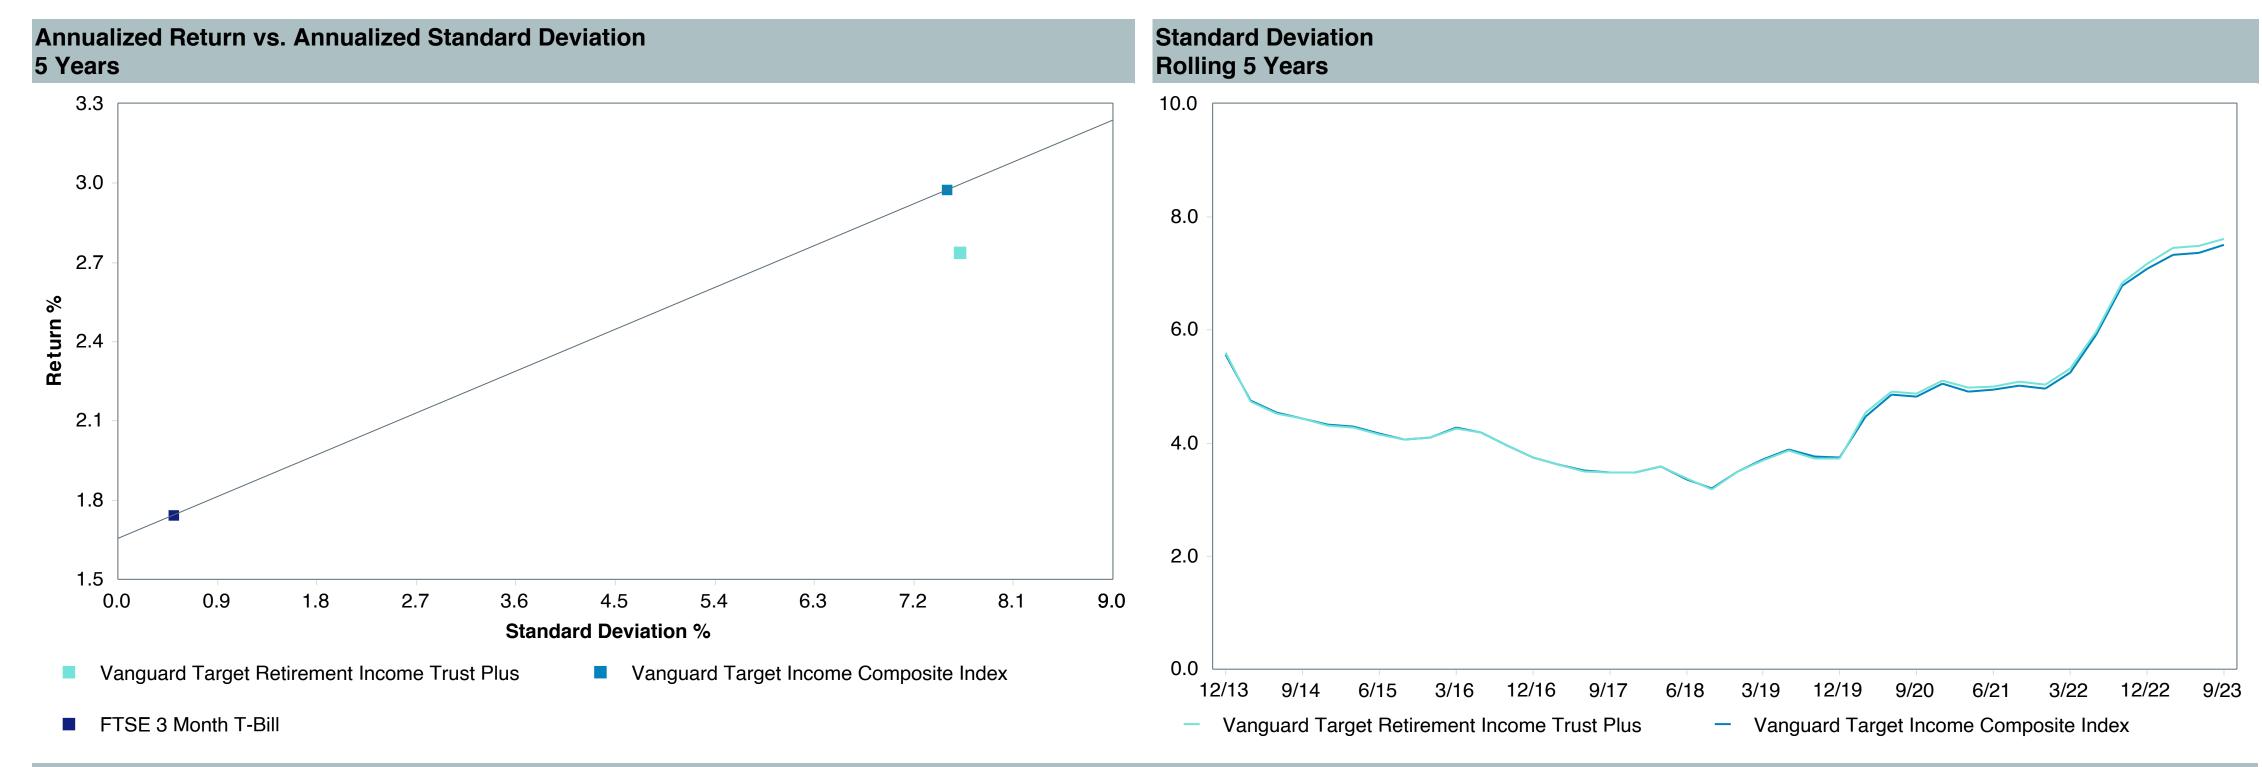

## September 30, 2023

|                                                 |                     | % of  |            |                   | Trailii<br>1 Yea |      | Trailing<br>3 Years | Trailing<br>5 Years | Traili<br>10 Ye |      |
|-------------------------------------------------|---------------------|-------|------------|-------------------|------------------|------|---------------------|---------------------|-----------------|------|
| Investment Fund                                 | Assets              | Total | Watch List | # of participants | Return           | Rank | Return Rank         | Return Rank         | Return          | Rank |
| Vanguard Institutional Index Fund - Instl. Plus | \$<br>253,779,698   | 8.9%  |            | 2,086             | 21.6%            | (20) | 10.1% (12)          | 9.9% (13)           | 11.9%           | (5)  |
| S&P 500 Index                                   |                     |       |            |                   | 21.6%            | (8)  | 10.2% (4)           | 9.9% (6)            | 11.9%           | (1)  |
| TIAA Traditional - RC                           | \$<br>232,284,910   | 8.1%  |            | 1,166             | 4.6%             | (3)  | 4.1% (1)            | 4.1% (1)            | 4.2%            | (1)  |
| Morningstar Stable Value Index                  |                     |       |            |                   | 2.7%             | (21) | 2.1% (12)           | 2.2% (13)           | 2.0%            | (14) |
| Vanguard Target Retirement 2035 Trust Plus      | \$<br>180,105,616   | 6.3%  |            | 471               | 14.7%            | (36) | 4.0% (60)           | 5.0% (44)           | 6.9%            | (16) |
| Vanguard Target 2035 Composite Index            |                     |       |            |                   | 15.0%            | (28) | 4.3% (41)           | 5.4% (18)           | 7.1%            | (8)  |
| Vanguard Target Retirement 2040 Trust Plus      | \$<br>178,558,975   | 6.2%  |            | 554               | 16.2%            | (59) | 4.9% (71)           | 5.5% (34)           | 7.4%            | (17) |
| Vanguard Target 2040 Composite Index            |                     |       |            |                   | 16.5%            | (42) | 5.2% (46)           | 5.8% (23)           | 7.6%            | (9)  |
| Vanguard Target Retirement 2045 Trust Plus      | \$<br>159,824,532   | 5.6%  |            | 653               | 17.8%            | (44) | 5.8% (52)           | 6.0% (37)           | 7.7%            | (18) |
| Vanguard Target 2045 Composite Index            |                     |       |            |                   | 18.0%            | (36) | 6.1% (36)           | 6.3% (16)           | 8.0%            | (10) |
| Vanguard Target Retirement 2030 Trust Plus      | \$<br>154,710,499   | 5.4%  |            | 343               | 13.2%            | (15) | 3.1% (54)           | 4.6% (29)           | 6.4%            | (17) |
| Vanguard Target 2030 Composite Index            |                     |       |            |                   | 13.5%            | (12) | 3.4% (28)           | 4.9% (13)           | 6.6%            | (6)  |
| Vanguard Developed Markets Index Plus           | \$<br>116,132,912   | 4.1%  |            | 1,773             | 24.1%            | (37) | 5.4% (36)           | 3.2% (58)           | 4.0%            | (46) |
| Vanguard Spliced Developed ex U.S. Index        |                     |       |            |                   | 23.8%            | (39) | 5.5% (35)           | 3.2% (58)           | 4.0%            | (45) |
| TIAA Traditional - RCP                          | \$<br>110,733,933   | 3.9%  |            | 601               | 3.9%             | (5)  | 3.3% (1)            | 3.3% (1)            | 3.4%            | (1)  |
| Morningstar Stable Value Index                  |                     |       |            |                   | 2.7%             | (21) | 2.1% (12)           | 2.2% (13)           | 2.0%            | (14) |
| Vanguard Target Retirement 2050 Trust Plus      | \$<br>105,930,950   | 3.7%  |            | 669               | 18.5%            | (40) | 6.0% (53)           | 6.1% (31)           | 7.8%            | (24) |
| Vanguard Target 2050 Composite Index            |                     |       |            |                   | 18.7%            | (31) | 6.3% (29)           | 6.4% (11)           | 8.0%            | (11) |
| Vanguard Target Retirement 2025 Trust Plus      | \$<br>104,521,257   | 3.6%  |            | 253               | 11.6%            | (12) | 2.3% (38)           | 4.2% (21)           | 5.9%            | (13) |
| Vanguard Target 2025 Composite Index            |                     |       |            |                   | 11.9%            | (8)  | 2.6% (21)           | 4.5% (10)           | 6.1%            | (3)  |
| Total                                           | \$<br>1,596,583,282 | 55.7% |            |                   |                  |      |                     |                     |                 |      |