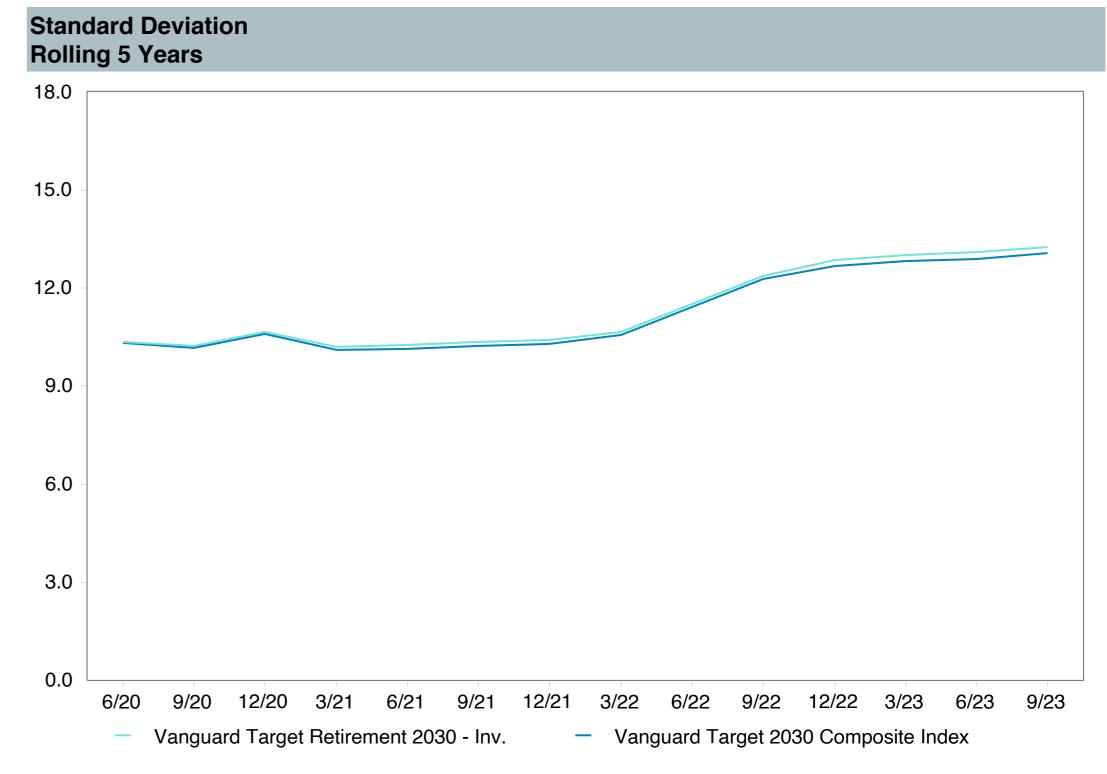

THRX                                |
| Peer Group:                | IM Mixed-Asset Target 2030 (MF)      |
| Benchmark:                 | Vanguard Target 2030 Composite Index |
| Fund Inception:            | 06/07/2006                           |
| Portfolio Manager:         | Team Managed                         |
| Total Assets:              | \$84,640.00 Million                  |
| Total Assets Date:         | 08/31/2023                           |
| Gross Expense:             | 0.08%                                |
| Net Expense:               | 0.08%                                |
| Turnover:                  | 11%                                  |



Quarterly Under Performance







As of September 30, 2023



2.11

3.32

-17.46

6.69

-4.15



95th Percentile

9.34

8.53





| 5 Years Historical Statistics          |                  |                   |                      |           |                 |       |      |        |                    |                    |
|----------------------------------------|------------------|-------------------|----------------------|-----------|-----------------|-------|------|--------|--------------------|--------------------|
|                                        | Active<br>Return | Tracking<br>Error | Information<br>Ratio | R-Squared | Sharpe<br>Ratio | Alpha | Beta | Return | Standard Deviation | Actual Correlation |
| Vanguard Target Retirement 2030 - Inv. | -0.41            | 0.66              | -0.61                | 1.00      | 0.26            | -0.48 | 1.01 | 4.46   | 13.27              | 1.00