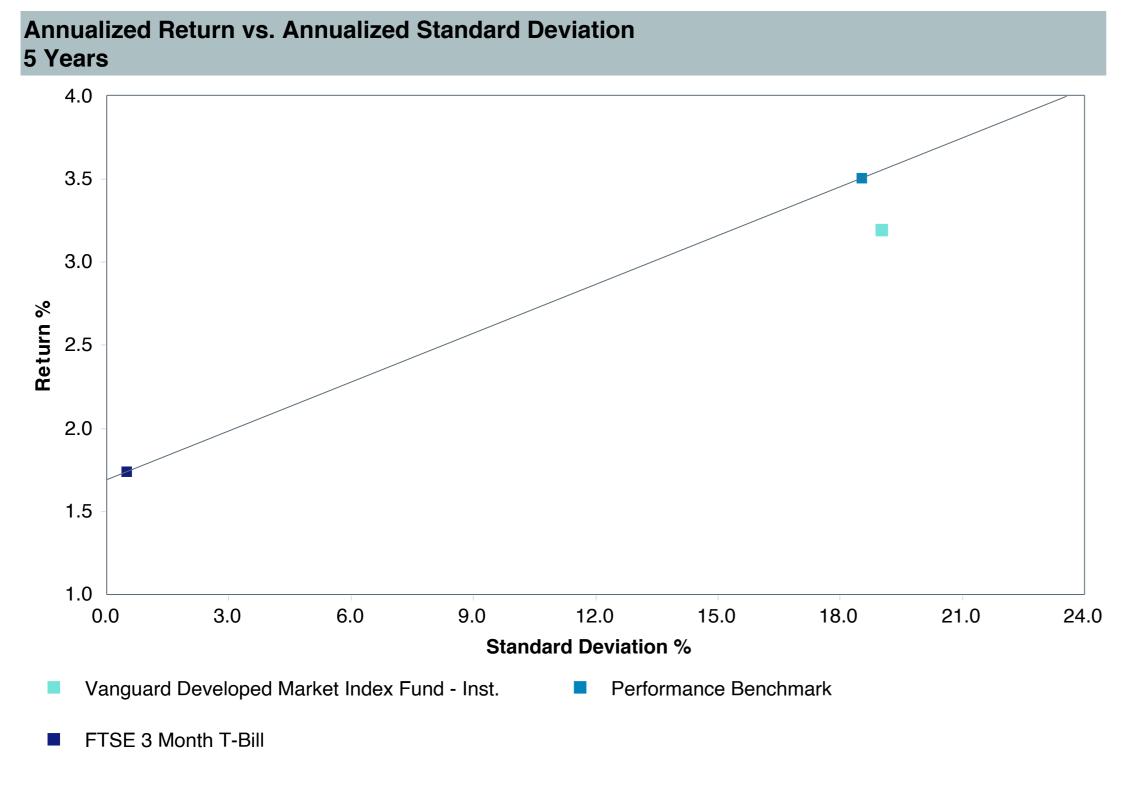

## **5 Year Comparative Performance**

### As of September 30, 2023

#### 5-yr Performance vs. Benchmark (Tiers II & III)