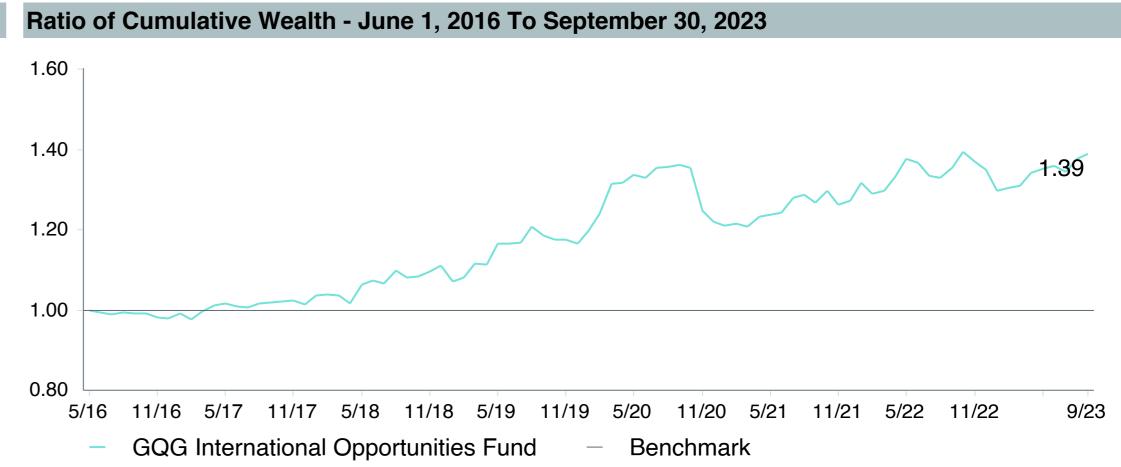

IO;R6 (GSIYX)       |
| Fund Family:               | Goldman Sachs                        |
| Ticker:                    | GSIYX                                |
| Peer Group:                | IM International Equity Markets (MF) |
| Benchmark:                 | MSCI AC World ex USA Index (Net)     |
| Fund Inception:            | 12/15/2016                           |
| Portfolio Manager:         | Jain/Kresmanc/Murthy                 |
| Total Assets:              | \$1,546.00 Million                   |
| Total Assets Date:         | 09/30/2023                           |
| Gross Expense:             | 0.79%                                |
| Net Expense:               | 0.75%                                |
| Turnover:                  | 137%                                 |











# Peer Group Analysis

### Ratio of Cumulative Wealth - Since Inception





### **Risk Profile**





| 5 Years Historical Statistics        |                  |                   |                      |           |                 |       |      |        |                    |                    |
|--------------------------------------|------------------|-------------------|----------------------|-----------|-----------------|-------|------|--------|--------------------|--------------------|
|                                      | Active<br>Return | Tracking<br>Error | Information<br>Ratio | R-Squared | Sharpe<br>Ratio | Alpha | Beta | Return | Standard Deviation | Actual Correlation |
| GQG International Opportunities Fund | 4.60             | 7.94              | 0.58