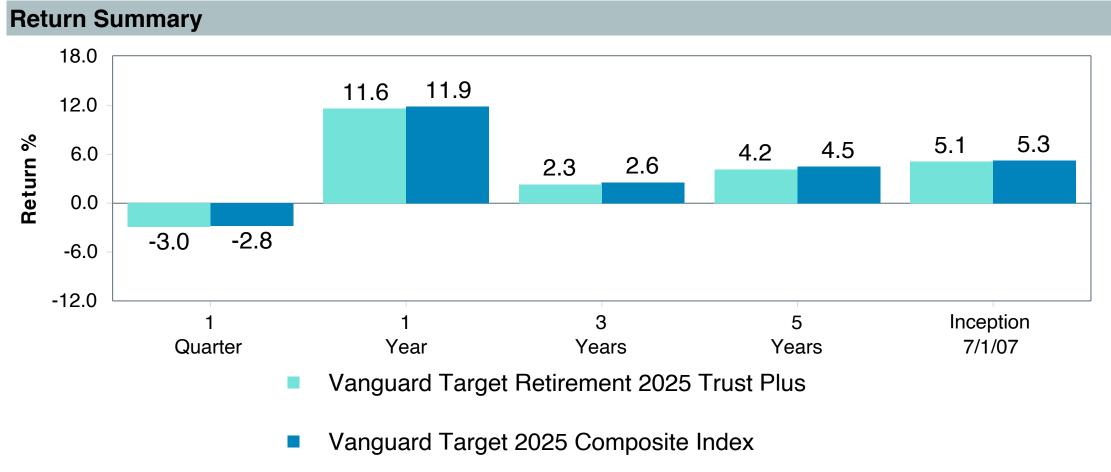

etirement 2025 Trust Plus Performance Summary

| <b>Account Informat</b> | Account Information                        |  |  |  |  |  |  |  |
|-------------------------|--------------------------------------------|--|--|--|--|--|--|--|
| Account Name            | Vanguard Target Retirement 2025 Trust Plus |  |  |  |  |  |  |  |
| Inception Date          | 08/31/2011                                 |  |  |  |  |  |  |  |
| Account Structure       | Collective Investment Trust                |  |  |  |  |  |  |  |
| Asset Class             | Global Target Date                         |  |  |  |  |  |  |  |
| Benchmark               | Vanguard Target 2025 Composite Index       |  |  |  |  |  |  |  |
| Peer Group              | IM Mixed-Asset Target 2025 (MF)            |  |  |  |  |  |  |  |















| 5 Years Historical Statistics              |                  |                   |                      |           |                 |       |      |        |                    |                    |
|--------------------------------------------|------------------|-------------------|----------------------|-----------|-----------------|-------|------|--------|--------------------|--------------------|
|                                            | Active<br>Return | Tracking<br>Error | Information<br>Ratio | R-Squared | Sharpe<br>Ratio | Alpha | Beta | Return | Standard Deviation | Actual Correlation |
| Vanguard Target Retirement 2025 Trust Plus | -0.30            | 0.60              | -0.50                | 1.00      | 0.26            | -0.37 | 1.01 | 4.16   | 12.00