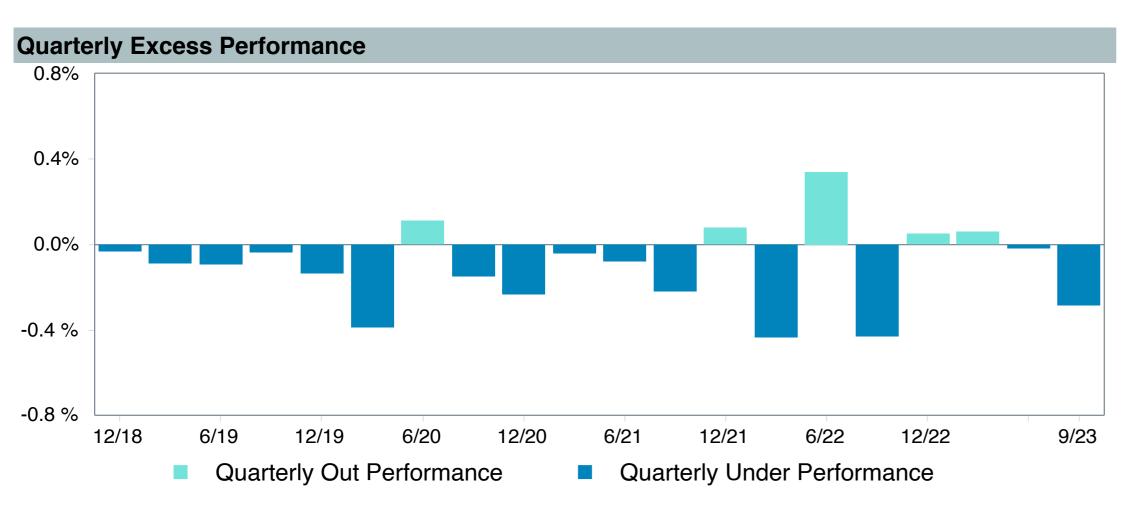

## **5 Year Comparative Performance**

### As of September 30, 2023

#### 5-yr Performance vs. Benchmark (Tiers II & III)