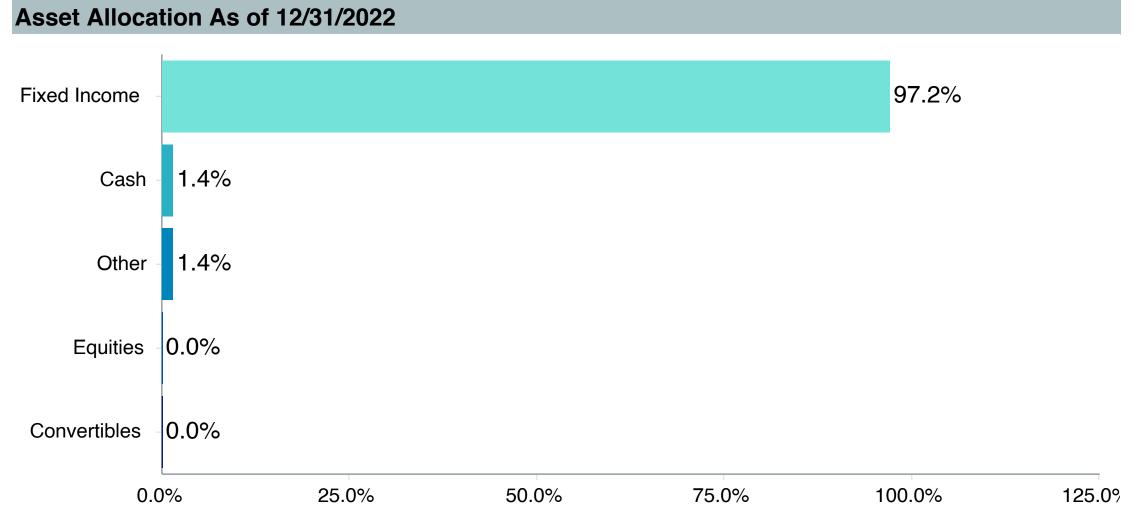

# Fee Analysis

|                                                       | Vehicle Type | Ticker | Universe Name                                               | Net<br>Expense Ratio<br>(%) | Revenue<br>Share<br>(%) | Effective<br>Net Expense<br>(%) | Peer Group Fee<br>(%)<br>25th 50th 75th |     |
|-------------------------------------------------------|--------------|--------|-------------------------------------------------------------|-----------------------------|-------------------------|---------------------------------|-----------------------------------------|-----|
| Tier II                                               |              |        |                                                             |                             |                         |                                 |                                         | -   |
| Vanguard Total Bond Market Index Fund - Inst.         | MF           | VBTIX  | eA US Passive Core Fixed Income (MF)                        | 0.04                        | 0.00                    | 0.04                            | 0.04 0.10 0.11                          | 14  |
| Vanguard Total International Bond Index Fund - Adm.   | MF           | VTABX  | eA Global Passive Fixed Income (MF)                         | 0.11                        | 0.00                    | 0.11                            | 0.15 0.15 0.20                          | 5   |
| Vanguard Total Stock Market Index Fund - Inst.        | MF           | VITSX  | eA US Passive Large Cap Equity (MF)                         | 0.03                        | 0.00                    | 0.03                            | 0.07 0.14 0.25                          | 97  |
| Vanguard Institutional Index Fund - Inst. Plus        | MF           | VIIIX  | eA US Passive S&P 500 Equity (MF)                           | 0.02                        | 0.00                    | 0.02                            | 0.05 0.10 0.17                          | 22  |
| Vanguard FTSE Social Index Fund - Inst.               | MF           | VFTAX  | eA US Passive Large Cap Equity (MF)                         | 0.14                        | 0.00                    | 0.14                            | 0.07 0.14 0.25                          | 97  |
| Vanguard Extended Market Index Fund - Inst.           | MF           | VIEIX  | eA US Passive Mid Cap Equity (MF)                           | 0.05                        | 0.00                    | 0.05                            | 0.05 0.15 0.19                          | 22  |
| Vanguard Total International Stock Index Fund - Inst. | MF           | VTSNX  | eA ACWI ex-US Passive Equity (MF)                           | 0.08                        | 0.00                    | 0.08                            | 0.11 0.20 0.32                          | 15  |
| Vanguard Developed Market Index Fund - Inst.          | MF           | VTMNX  | eA ACWI ex-US Passive Equity (MF)                           | 0.05                        | 0.00                    | 0.05                            | 0.11 0.20 0.32                          | 15  |
| Vanguard Emerging Markets Stock Index Fund - Inst.    | MF           | VEMIX  | eA Global Emerging Mkts Passive Equity (MF)                 | 0.10                        | 0.00                    | 0.10                            | 0.20 0.28 0.39                          | 22  |
| Vanguard Federal Money Market Fund - Inv.             | MF           | VMFXX  | eA US Cash Management (MF)                                  | 0.11                        | 0.00                    | 0.11                            | 0.14 0.18 0.31                          | 43  |
| T. Rowe Price Stable Value Common Trust Fund A        | CIT          |        | Aon Stable Value Peer Group – Total Fee including Wrap Fees | 0.44                        | 0.00                    | 0.44                            | 0.36 0.47 0.60                          | 16  |
| TIAA Traditional - RC                                 | SG           |        | Aon Stable Value Peer Group – Total Fee including Wrap Fees | 0.45                        | 0.15                    | 0.30                            | 0.36 0.47 0.60                          | 16  |
| TIAA Traditional - RCP                                | SG           |        | Aon Stable Value Peer Group – Total Fee including Wrap Fees | 0.45                        | 0.15                    | 0.30                            | 0.36 0.47 0.60                          | 16  |
| PIMCO Total Return Fund - Inst.                       | MF           | PTTRX  | eA US Core Fixed Income (MF)                                | 0.49                        | 0.00                    | 0.49                            | 0.38 0.44 0.50                          | 77  |
| DFA Inflation-Protected Securities Portfolio - I      | MF           | DIPSX  | eA US TIPS / Inflation Fixed Income (MF)                    | 0.11                        | 0.00                    | 0.11                            | 0.30 0.38 0.46                          | 25  |
| American Century High Income - Y                      | MF           | NPHIX  | eA US High Yield Fixed Income (MF)                          | 0.58                        | 0.00                    | 0.58                            | 0.57 0.68 0.73                          | 116 |
| T. Rowe Price Large Cap Growth Fund - I               | MF           | TRLGX  | eA US Large Cap Growth Equity (MF)                          | 0.55                        | 0.00                    | 0.55                            | 0.64 0.75 0.85                          | 167 |
| Diamond Hill Large Cap - Y                            | MF           | DHLYX  | eA US Large Cap Value Equity (MF)                           | 0.55                        | 0.00                    | 0.55                            | 0.59 0.70 0.81                          | 194 |
| William Blair Small/Mid Cap Growth Fund - I           | MF           | WSMDX  | eA US Small-Mid Cap Growth Equity (MF)                      | 0.99                        | 0.15                    | 0.84                            | 0.75 0.87 1.05                          | 34  |
| DFA U.S. Targeted Value - I                           | MF           | DFFVX  | eA US Small-Mid Cap Value Equity (MF)                       | 0.29                        | 0.00                    | 0.29                            | 0.80 0.88 1.06                          | 24  |
| Dodge & Cox Global Stock Fund - X                     | MF           | DOXWX  | eA All Global Equity (MF)                                   | 0.52                        | 0.00                    | 0.52                            | 0.62 0.80 0.99                          | 699 |
| GQG International Opportunities Fund                  | MF           | GSIYX  | eA ACWI ex-US All Cap Equity (MF)                           | 0.75                        | 0.00                    | 0.75                            | 0.75 0.85 0.97                          | 54  |
| Cohen and Steers Instl. Realty Shares                 | MF           | CSRIX  | eA US REIT (MF)                                             | 0.75                        | 0.00                    | 0.75                            | 0.75 0.84 1.05                          | 36  |