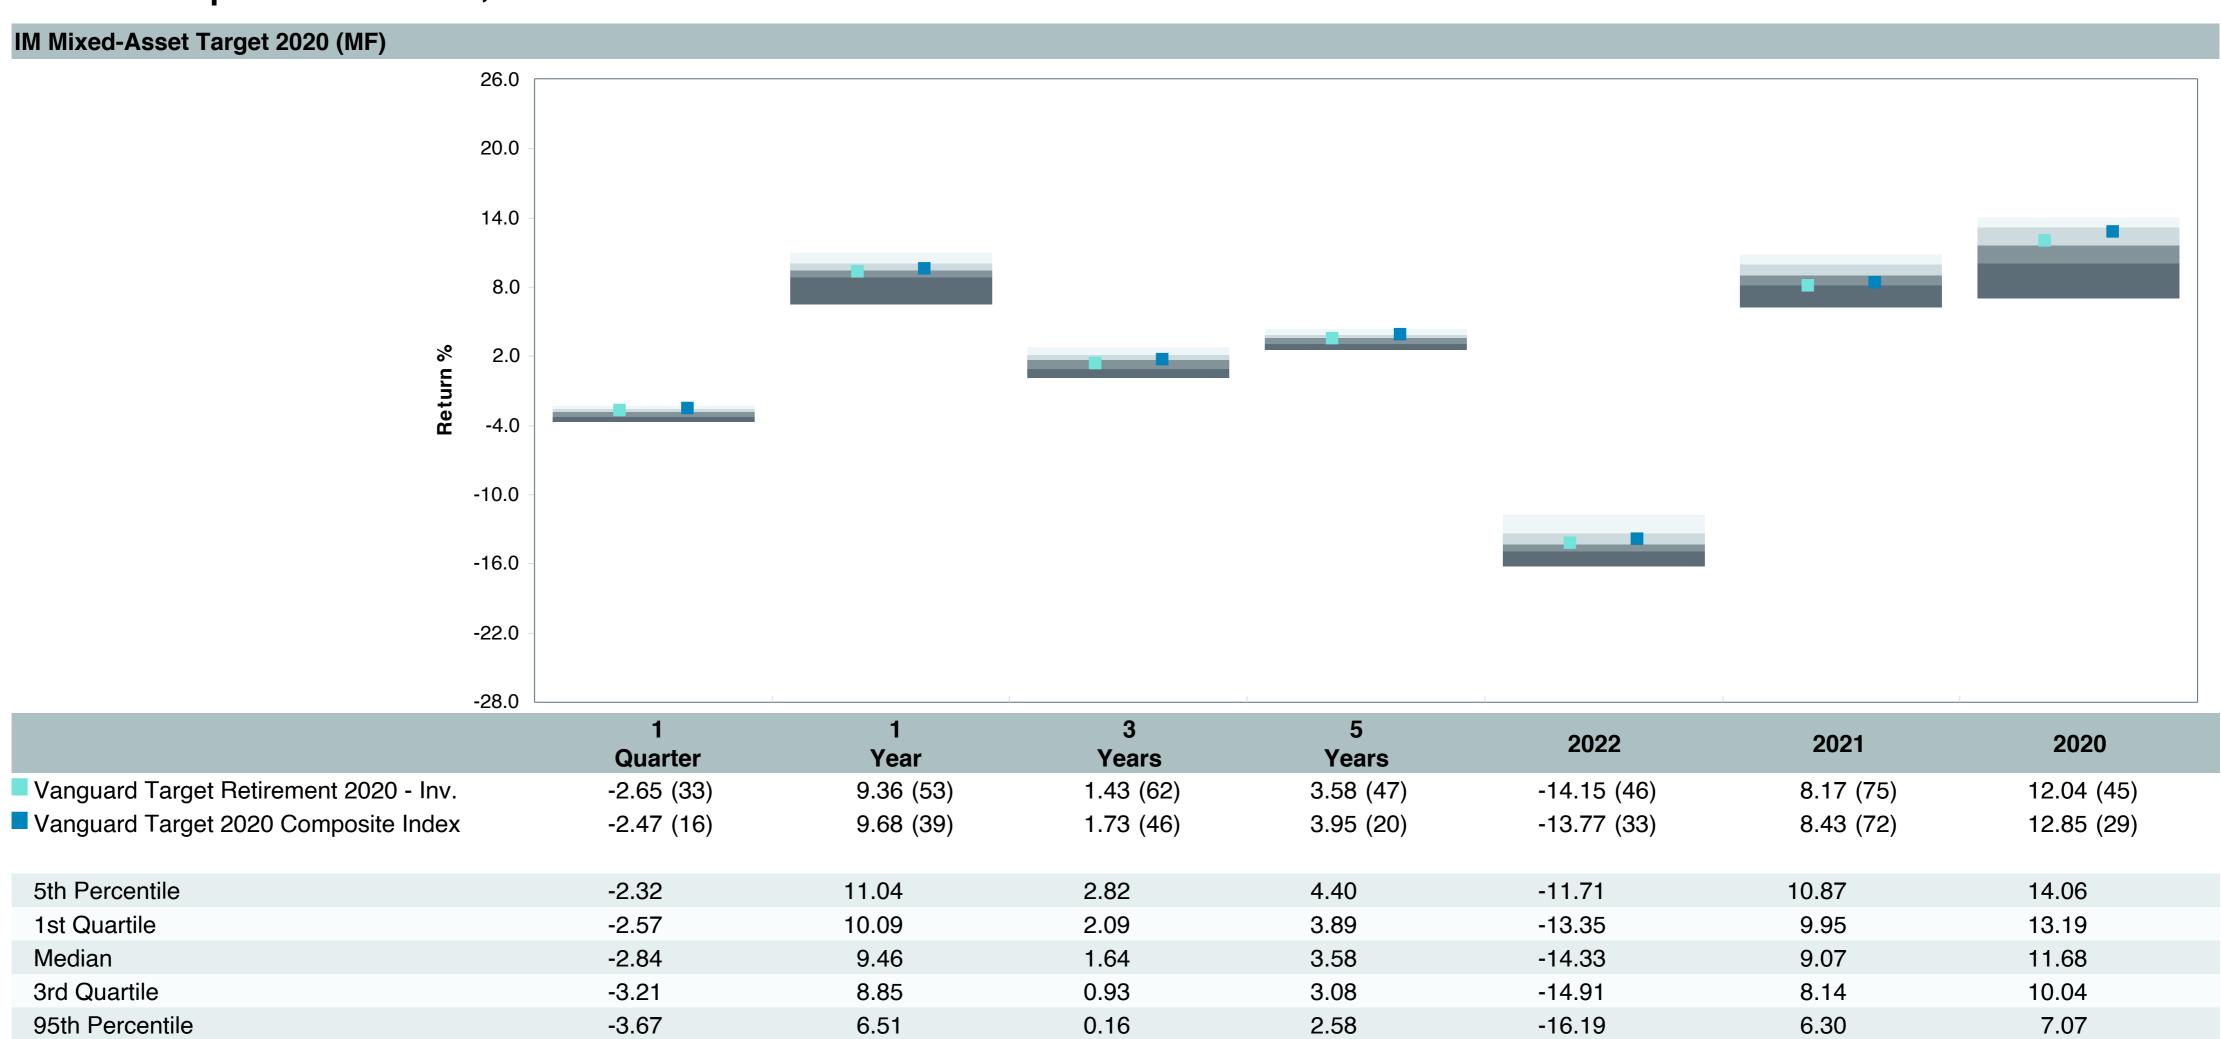

## **5 Year Comparative Performance**

### As of September 30, 2023

#### 5-yr Performance vs. Benchmark (Tiers II & III)