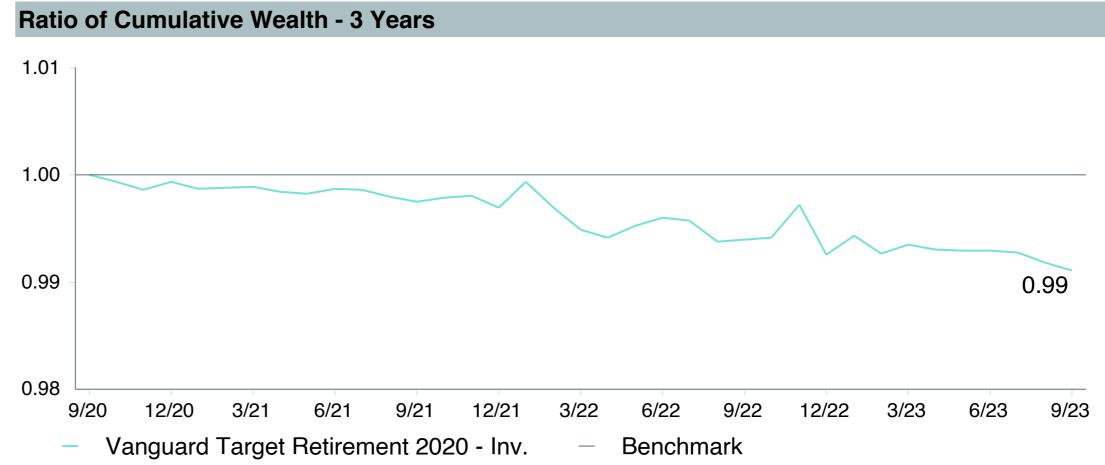

et2020;Inv (VTWNX)     |
| Fund Family:               | Vanguard                             |
| Ticker:                    | VTWNX                                |
| Peer Group:                | IM Mixed-Asset Target 2020 (MF)      |
| Benchmark:                 | Vanguard Target 2020 Composite Index |
| Fund Inception:            | 06/07/2006                           |
| Portfolio Manager:         | Team Managed                         |
| Total Assets:              | \$39,290.50 Million                  |
| Total Assets Date :        | 08/31/2023                           |
| Gross Expense:             | 0.08%                                |
| Net Expense:               | 0.08%                                |
| Turnover:                  | 14%                                  |

















| 5 Years Historical Statistics          |                  |                   |                      |           |                 |       |      |        |                    |                    |
|----------------------------------------|------------------|-------------------|----------------------|-----------|-----------------|-------|------|--------|--------------------|--------------------|
|                                        | Active<br>Return | Tracking<br>Error | Information<br>Ratio | R-Squared | Sharpe<br>Ratio | Alpha | Beta | Return | Standard Deviation | Actual Correlation |
| Vanguard Target Retirement 2020 - Inv. | -0.34            | 0.52              | -0.66                | 1.00      | 0.22            | -0.40 | 1.01 | 3.58   | 10.30              | 1.00