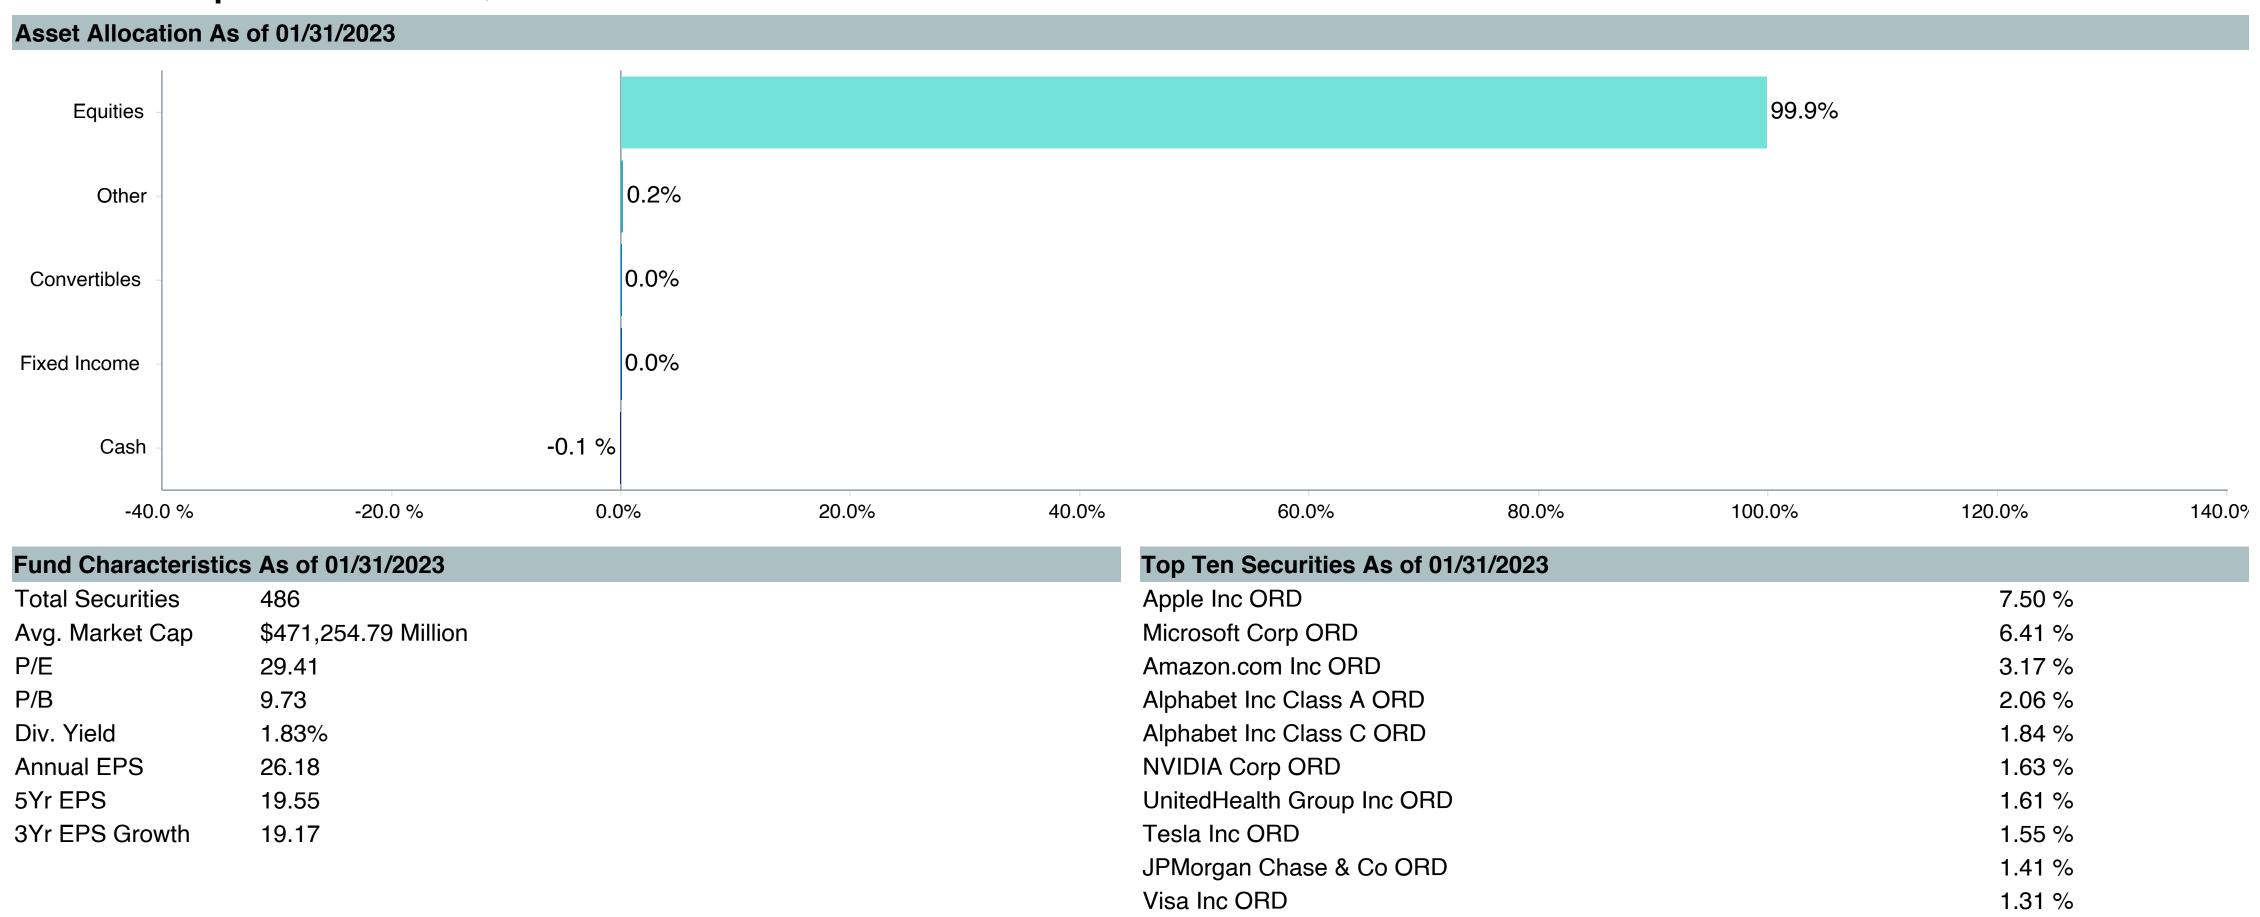

--|--------------------|
|                                | Active<br>Return | Tracking<br>Error | Information<br>Ratio | R-Squared | Sharpe<br>Ratio | Alpha | Beta | Return | Standard Deviation | Actual Correlation |
| Vanguard FTSE Soc;Inst (VFTNX) | -0.10            | 0.05              | -1.84                | 1.00      | 0.49            | -0.09 | 1.00 | 10.00  | 19.80              | 1.00               |
| FTSE 4Good U.S. Select Index   | 0.00             | 0.00              | -                    | 1.00      | 0.50            | 0.00  | 1.00 | 10.10  | 19.80              | 1.00               |
| FTSE 3 Month T-Bill            | -9.87            | 19.82             | -0.50                | 0.00      | -               | 1.75  | 0.00 | 1.74   | 0.50               | -0.03              |







| <b>Account Information</b> | on                                |
|----------------------------|-----------------------------------|
| Product Name:              | Vanguard Ext MI;Inst (VIEIX)      |
| Fund Family:               | Vanguard                          |
| Ticker:                    | VIEIX                             |
| Peer Group:                | IM U.S. SMID Cap Core Equity (MF) |
| Benchmark:                 | Performance Benchmark             |
| Fund Inception:            | 07/07/1997                        |
| Portfolio Manager:         | Butler/Louie/Birkett              |
| Total Assets:              | \$14,213.70 Million               |
| Total Assets Date:         | 08/31/2023                        |
| Gross Expense:             | 0.05%