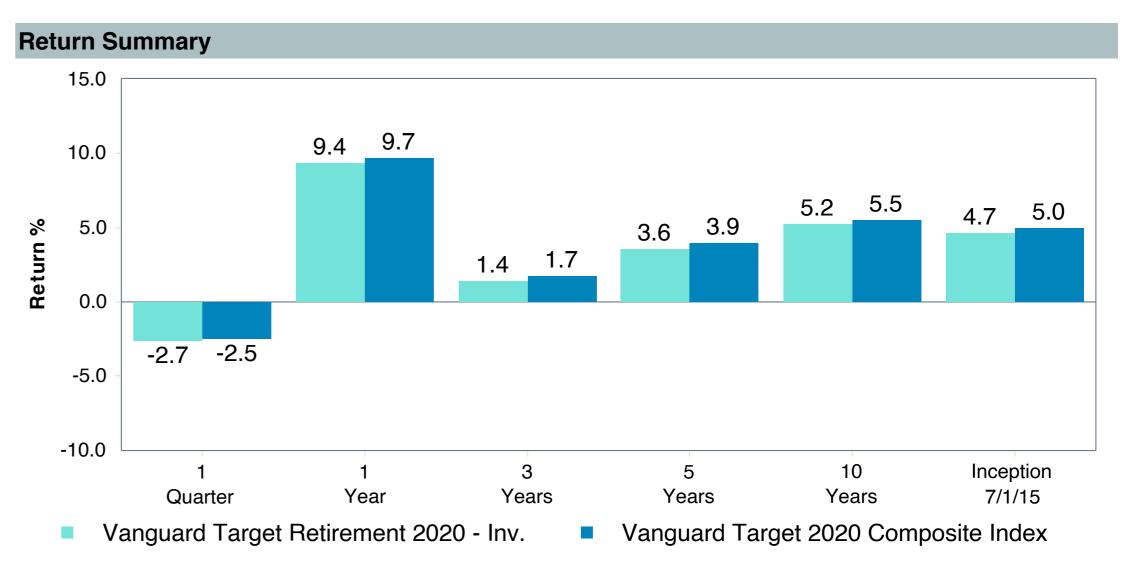

Ret2020;Inv (VTWNX)     |
| Fund Family:               | Vanguard                             |
| Ticker:                    | VTWNX                                |
| Peer Group:                | IM Mixed-Asset Target 2020 (MF)      |
| Benchmark:                 | Vanguard Target 2020 Composite Index |
| Fund Inception:            | 06/07/2006                           |
| Portfolio Manager:         | Team Managed                         |
| Total Assets:              | \$39,290.50 Million                  |
| Total Assets Date :        | 08/31/2023                           |
| Gross Expense:             | 0.08%                                |
| Net Expense:               | 0.08%                                |
| Turnover:                  | 14%                                  |

















| 5 Years Historical Statistics          |                  |                   |                      |           |                 |       |      |        |                    |                    |
|----------------------------------------|------------------|-------------------|----------------------|-----------|-----------------|-------|------|--------|--------------------|--------------------|
|                                        | Active<br>Return | Tracking<br>Error | Information<br>Ratio | R-Squared | Sharpe<br>Ratio | Alpha | Beta | Return | Standard Deviation | Actual Correlation |
| Vanguard Target Retirement 2020 - Inv. | -0.34            | 0.52              | -0.66                | 1.00      | 0.22            | -0.40 | 1.01 | 3.58   | 10.30              | 1.0