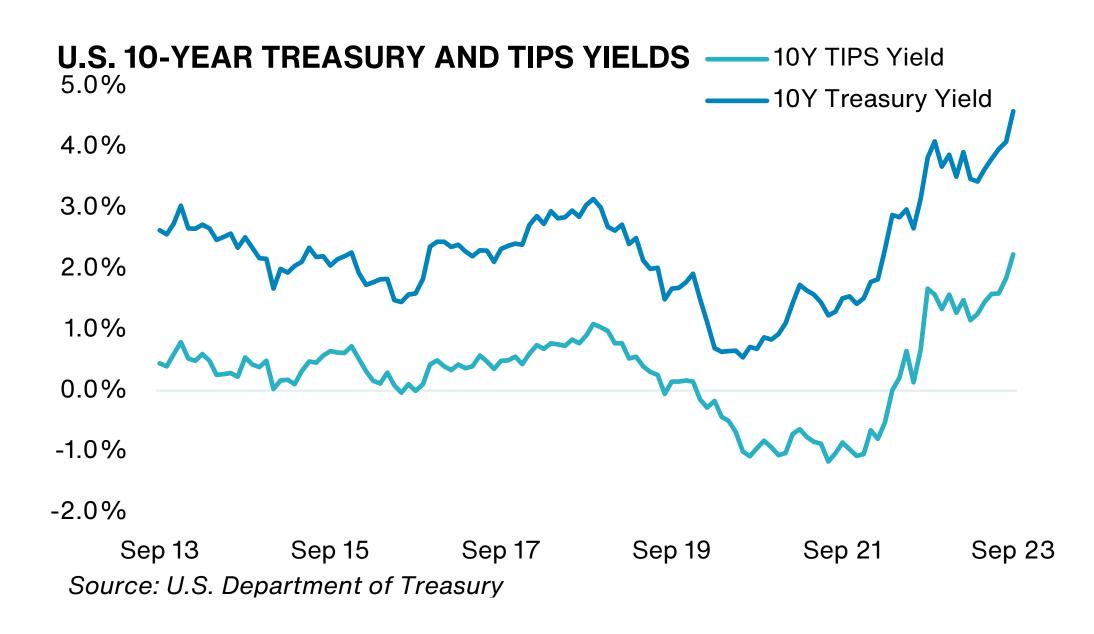

re Fed decisions would be based on "careful assessments" on a "meeting by meeting" basis.
- The Bloomberg U.S. Aggregate Bond Index was down 3.2% over the quarter and down 1.2% on a YTD basis.
- Across durations, all maturities finished the quarter in negative territory except the short-term maturities.
- Within investment-grade bonds, higher credit quality generally outperformed lower-quality issues, with Aaa bonds comparatively falling less. High-yield bonds rose by 0.5%.

Past performance is no guarantee of future results. Indices cannot be invested in directly. Unmanaged index returns assume reinvestment of any and all distributions and do not reflect fees and expenses. Please see appendix for index definitions and other general disclosures.



219

## **U.S. Fixed Income Markets**





- U.S. Treasury yields rose significantly across maturities as the yield curve shifted upwards over the quarter. The 10-year Treasury yield was up by 78bps to 4.59%, and the 30-year Treasury yield was up by 88bps to 4.73% over the quarter.
- U.S. inflation rose more than expected as the U.S. annual consumer price index (CPI) increased by 3.7% in August, up from the 3.2% recorded in July and slightly higher than economists' expectation of a 3.6% increase. Higher price pressure was driven by rising fuel and housing costs. However, core CPI, which excludes food and energy costs, rose 4.3% year-on-year in August, slowing from the 4.7% recorded in July.
- The 10-year TIPS yield rose by 65bps over the quarter to 2.24%.



# **European Fixed Income Markets**

### **EUROZONE PERIPHERAL BOND SPRE