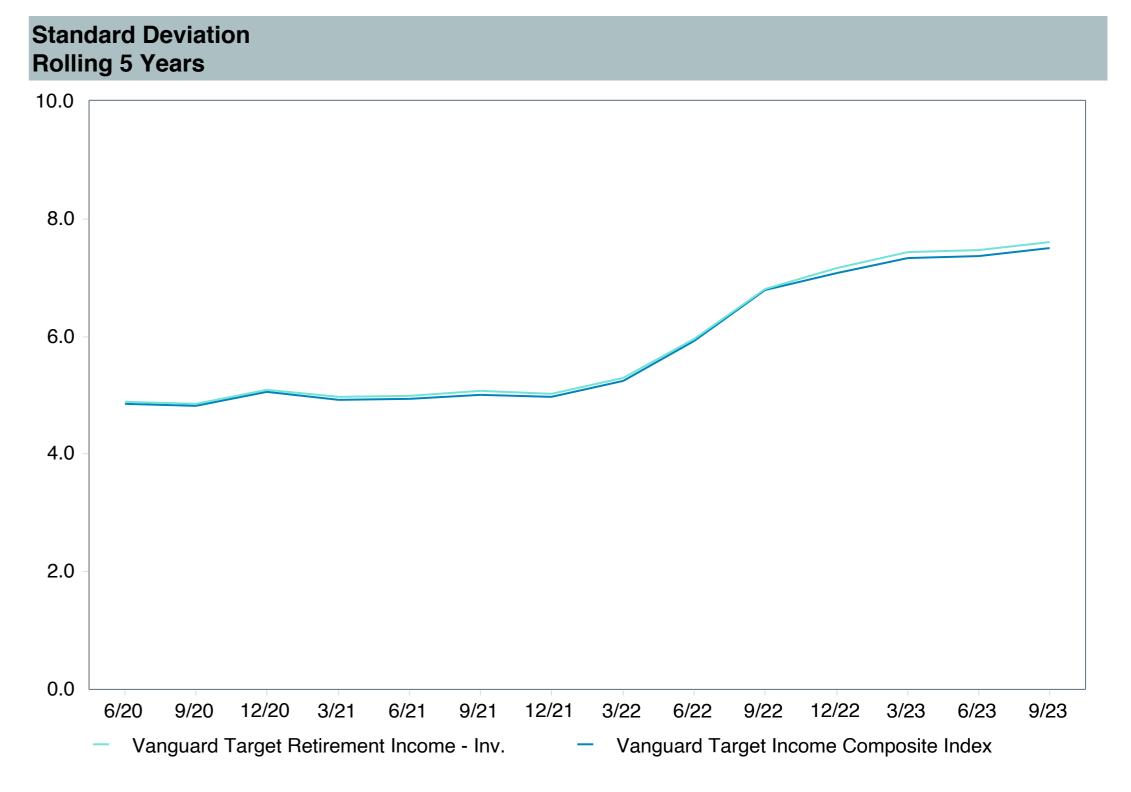

Family:               | Vanguard                               |
| Ticker:                    | VTINX                                  |
| Peer Group:                | IM Retirement Income (MF)              |
| Benchmark:                 | Vanguard Target Income Composite Index |
| Fund Inception:            | 10/27/2003                             |
| Portfolio Manager:         | Team Managed                           |
| Total Assets:              | \$36,481.20 Million                    |
| Total Assets Date:         | 08/31/2023                             |
| Gross Expense:             | 0.08%                                  |
| Net Expense:               | 0.08%                                  |
| Turnover:                  | 19%                                    |

















| 5 Years Historical Statistics            |                  |                   |                      |           |                 |       |      |        |                    |                    |
|------------------------------------------|------------------|-------------------|----------------------|-----------|-----------------|-------|------|--------|--------------------|--------------------|
|                                          | Active<br>Return | Tracking<br>Error | Information<br>Ratio | R-Squared | Sharpe<br>Ratio | Alpha | Beta | Return | Standard Deviation | Actual Correlation |
| Vanguard Target Retirement Income - Inv. | -0.27            | 0.39              | -0.70                | 1.00      | 0.16            | -0.31 | 1.01 | 2.69   | 7.60               | 1.00