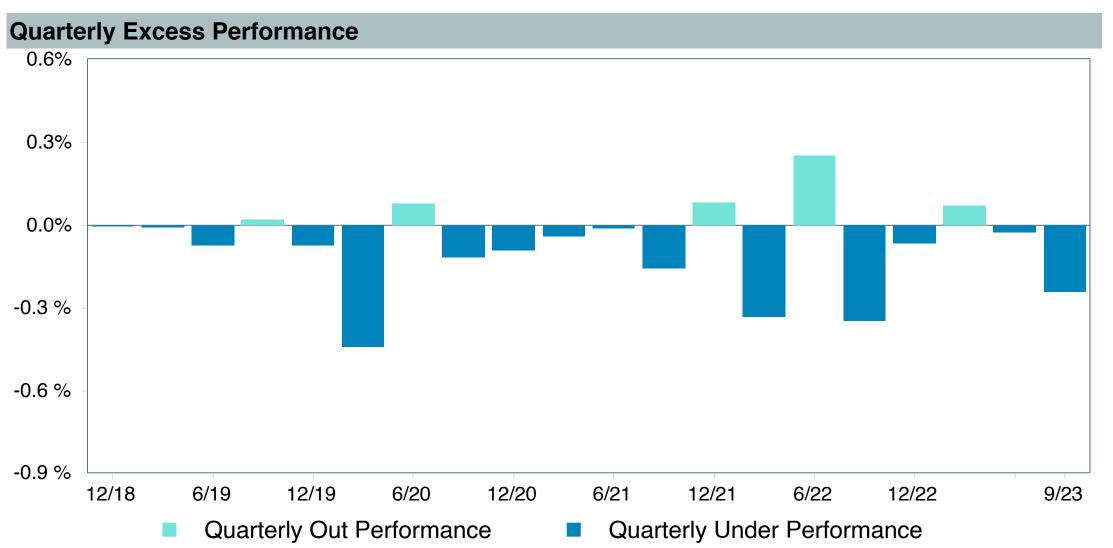

# Vanguard Target Retirement 2035 Trust Plus Performance Summary

| <b>Account Informat</b> | Account Information                        |  |  |  |  |  |  |
|-------------------------|--------------------------------------------|--|--|--|--|--|--|
| Account Name            | Vanguard Target Retirement 2035 Trust Plus |  |  |  |  |  |  |
| Inception Date          | 08/31/2011                                 |  |  |  |  |  |  |
| Account Structure       | Collective Investment Trust                |  |  |  |  |  |  |
| Asset Class             | Global Target Date                         |  |  |  |  |  |  |
| Benchmark               | Vanguard Target 2035 Composite Index       |  |  |  |  |  |  |
| Peer Group              | IM Mixed-Asset Target 2035 (MF)            |  |  |  |  |  |  |















| 5 Years Historical Statistics              |                  |                   |                      |           |                 |       |      |        |                    |                    |
|--------------------------------------------|------------------|-------------------|----------------------|-----------|-----------------|-------|------|--------|--------------------|--------------------|
|                                            | Active<br>Return | Tracking<br>Error | Information<br>Ratio | R-Squared | Sharpe<br>Ratio | Alpha | Beta | Return | Standard Deviation | Actual Correlation |
| Vanguard Target Retirement 2035 Trust Plus | -0.29            | 0.68              | -0.43                | 1.00      | 0.29            | -0.37 | 1.01 | 5.04   | 14.43