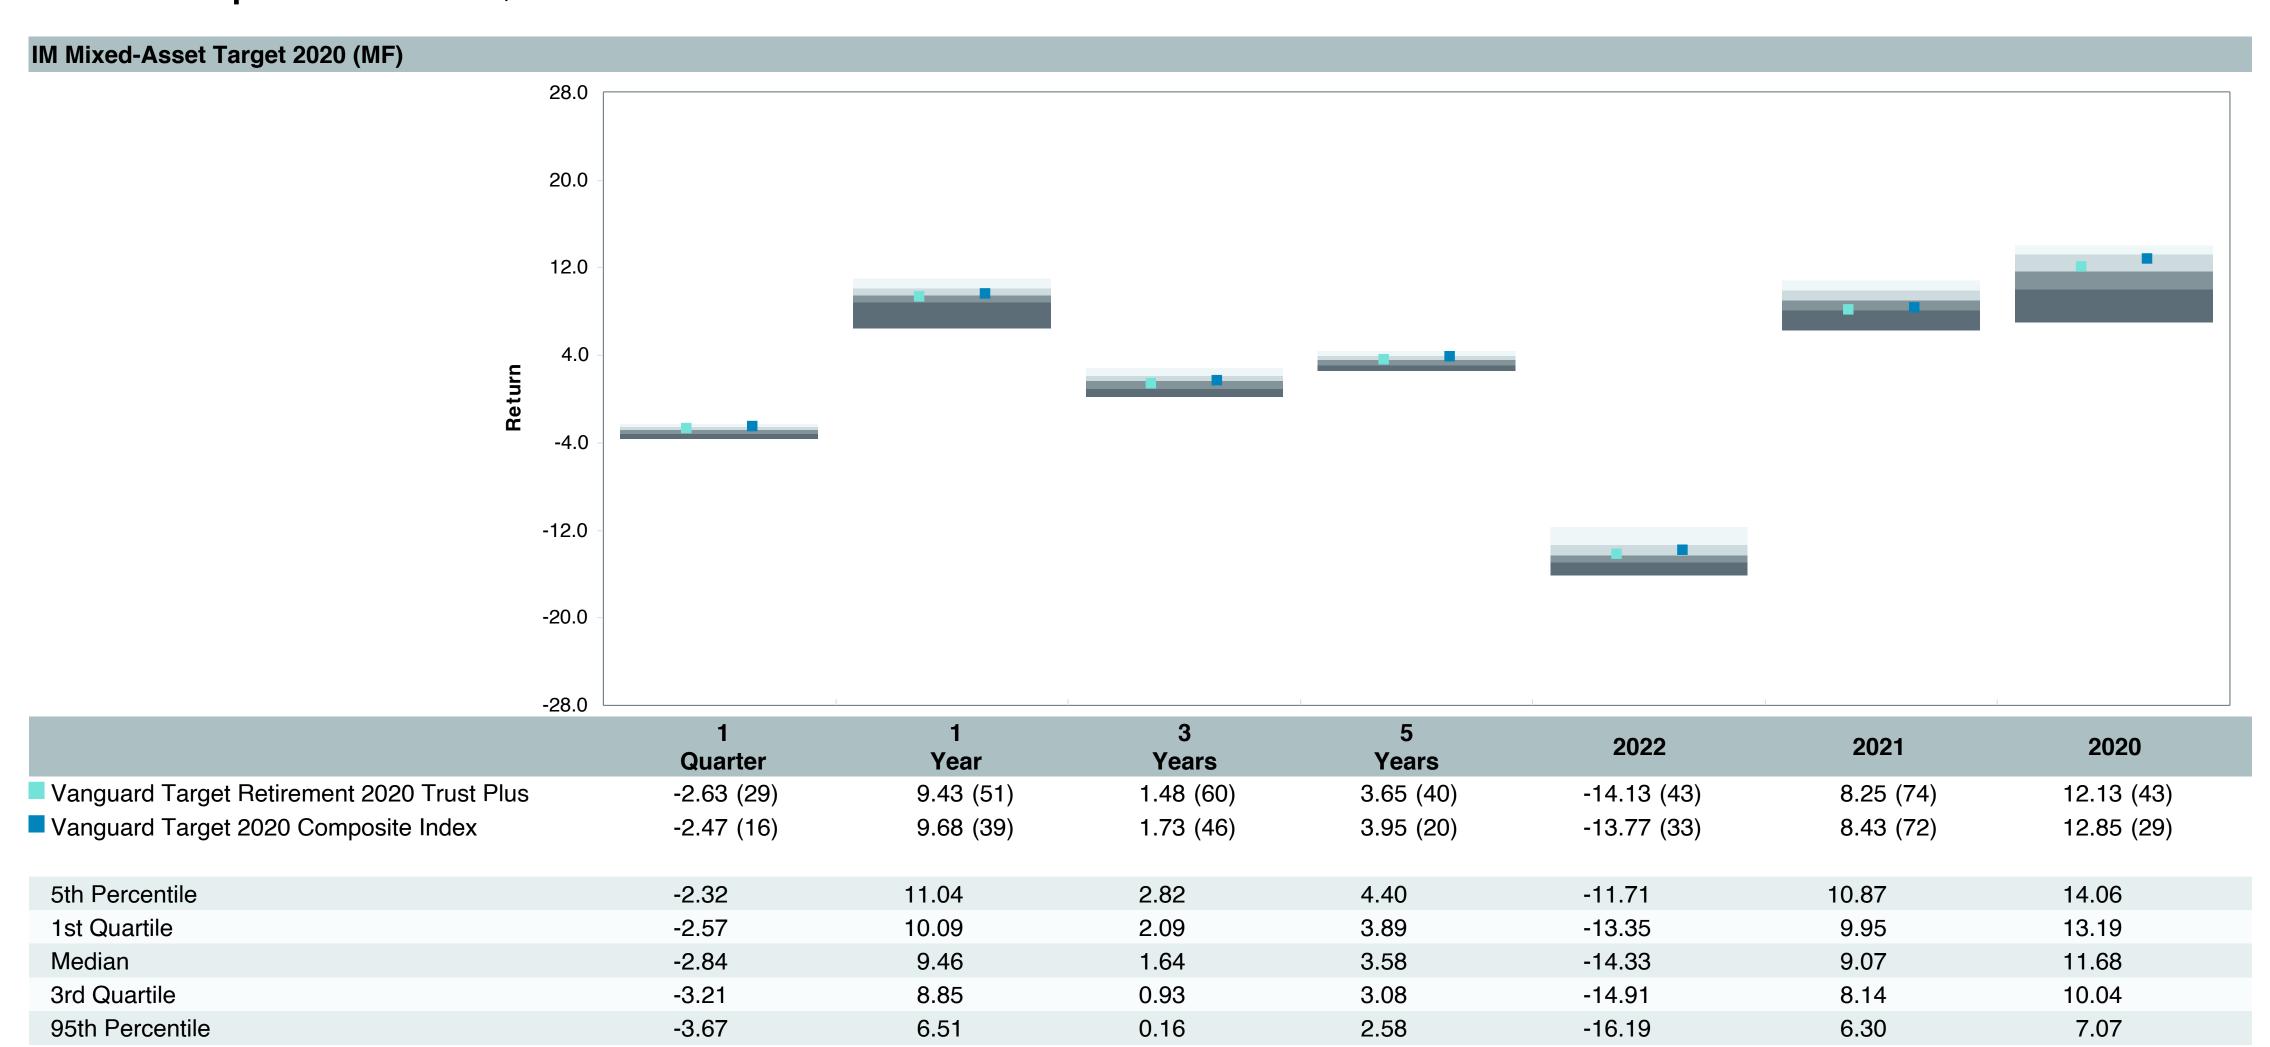

## **5 Year Comparative Performance**

### As of September 30, 2023

#### 5-yr Performance vs. Benchmark (Tiers II & III)