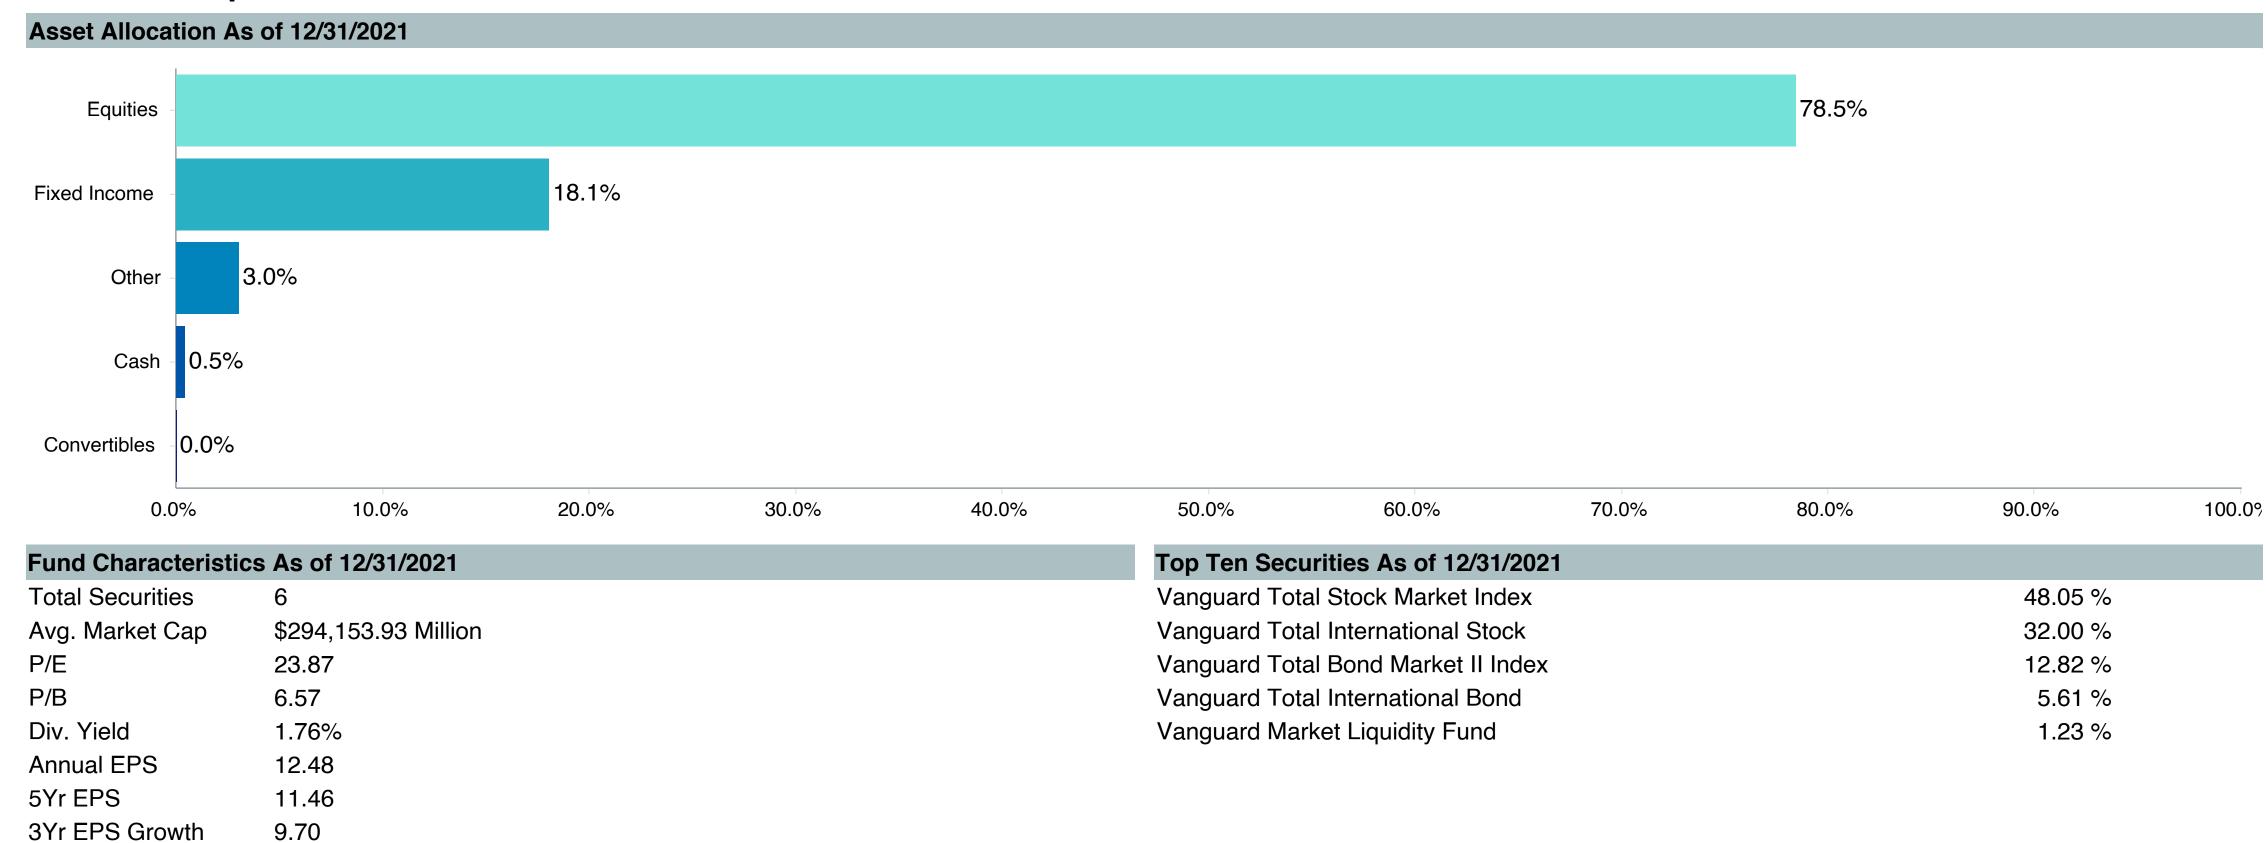

## **Asset Allocation Table**

|                                                                                       |                 | RPA                        |               |                                       | TSA                     |              |                 | Pre-99             |              |                 | 415(M)                 |               | Medical Resident |                        | Total         |             |                            |              |
|---------------------------------------------------------------------------------------|-----------------|----------------------------|---------------|---------------------------------------|-------------------------|--------------|-----------------|--------------------|--------------|-----------------|------------------------|---------------|------------------|------------------------|---------------|-------------|----------------------------|--------------|
| Fund                                                                                  |                 | (\$)                       | (%)           |                                       | (\$)                    | (%)          |                 | (\$)               | (%)          |                 | (\$)                   | (%)           |                  | (\$)                   | (%)           |             | (\$)                       | (%)          |
| TIER 1(a): Target Retirement Funds                                                    | \$              | 1,074,030,426              | 46.9%         | \$                                    | -                       | 0.0%         | \$              | -                  | 0.0%         | \$              | -                      | 0.0%          | \$               | -                      | 0.0%          | \$          | 1,074,030,426              | 37.5%        |
| Vanguard Target Retirement Income Trust Plus                                          | \$              | 46,740,282                 | 2.0%          | \$                                    | -                       | 0.0%         | \$              | -                  | 0.0%         | \$              | -                      | 0.0%          | \$               | -                      | 0.0%          | \$          | 46,740,282                 | 1.6%         |
| Vanguard Target Retirement 2020 Trust Plus                                            | \$              | 70,181,827                 | 3.1%          | \$                                    | -                       | 0.0%         | \$              | -                  | 0.0%         | \$              | -                      | 0.0%          | \$               | -                      | 0.0%          | \$          | 70,181,827                 | 2.4%         |
| Vanguard Target Retirement 2025 Trust Plus                                            | \$              | 104,521,257                | 4.6%          | Ş                                     | -                       | 0.0%         | Ş               | -                  | 0.0%         | Ş               | -                      | 0.0%          | Ş                | -                      | 0.0%          | \$          | 104,521,257                | 3.6%         |
| Vanguard Target Retirement 2030 Trust Plus                                            | Ş               | 154,710,499                | 6.8%          | Ş                                     | -                       | 0.0%         | Ş               | -                  | 0.0%         | Ş               | -                      | 0.0%          | Ş                | -                      | 0.0%          | Ş           | 154,710,499                | 5.4%         |
| Vanguard Target Retirement 2035 Trust Plus                                            | Ş               | 180,105,616                | 7.9%          | \<br>\<br>\                           | -                       | 0.0%         | \ \ \ \ \ \ \ \ | -                  | 0.0%         | \$              | -                      | 0.0%<br>0.0%  | \$               | -                      | 0.0%          | Ş<br>د      | 180,105,616                | 6.3%         |
| Vanguard Target Retirement 2040 Trust Plus Vanguard Target Retirement 2045 Trust Plus | ې<br>د          | 178,558,975<br>159,824,532 | 7.8%<br>7.0%  | ې<br>د                                | -<br>-                  | 0.0%<br>0.0% | ې<br>د          | -                  | 0.0%<br>0.0% | ې<br>د          | -                      | 0.0%          | ې<br>د           | <del>-</del>           | 0.0%<br>0.0%  | ې<br>د      | 178,558,975<br>159,824,532 | 6.2%<br>5.6% |
| Vanguard Target Retirement 2050 Trust Plus                                            | Š               | 105,930,950                | 4.6%          | Ś                                     | _                       | 0.0%         | Ś               | _                  | 0.0%         | Š               | _                      | 0.0%          | Ś                | _                      | 0.0%          | Š           | 105,930,950                | 3.7%         |
| Vanguard Target Retirement 2055 Trust Plus                                            | Ś               | 51,402,627                 | 2.2%          | Ś                                     | _                       | 0.0%         | Ś               | _                  | 0.0%         | Ś               | _                      | 0.0%          | Ś                | _                      | 0.0%          | Ś           | 51,402,627                 | 1.8%         |
| Vanguard Target Retirement 2060 Trust Plus                                            | \$              | 19,117,151                 | 0.8%          | \$                                    | -                       | 0.0%         | Ś               | _                  | 0.0%         | \$              | _                      | 0.0%          | Ś                | _                      | 0.0%          | \$          | 19,117,151                 | 0.7%         |
| Vanguard Target Retirement 2065 Trust Plus                                            | \$              | 2,921,821                  | 0.1%          | \$                                    | -                       | 0.0%         | \$              | -                  | 0.0%         | \$              | _                      | 0.0%          | \$               | _                      | 0.0%          | \$          | 2,921,821                  | 0.1%         |
| Vanguard Target Retirement 2070 Trust Plus                                            | \$              | 14,888                     | 0.0%          | \$                                    | -                       | 0.0%         | \$              | -                  | 0.0%         | \$              | -                      | 0.0%          | \$               | -                      | 0.0%          | \$          | 14,888                     | 0.0%         |
| TIER 1: Target Retirement Funds                                                       | \$              | -                          | 0.0%          | \$                                    | 95,718,170              | 20.5%        | \$              | 11,930,535         | 0.5%         | \$              | 15,804,811             | 48.9%         | \$               | 35,950,508             | 84.7%         | \$          | 159,404,024                | 5.6%         |
| Vanguard Target Retirement Income - Inv.                                              | \$              | -                          | 0.0%          | \$                                    | 12,449,092              | 0.5%         | \$              | 2,898,191          | 0.1%         | \$              | 1,163,548              | 3.6%          | \$               | 61,175                 | 0.1%          | \$          | 16,572,006                 | 0.6%         |
| Vanguard Target Retirement 2020 - Inv.                                                | \$              | -                          | 0.0%          | \$                                    | 10,829,438              | 2.3%         | \$              | 2,215,330          | 0.1%         | \$              | 1,845,883              | 5.7%          | \$               | 33,084                 | 0.1%          | \$          | 14,923,735                 | 0.5%         |
| Vanguard Target Retirement 2025 - Inv.                                                | Ş               | -                          | 0.0%          | Ş                                     | 18,508,242              | 4.0%         | Ş               | 2,525,057          | 0.1%         | Ş               | 2,689,082              | 8.3%          | Ş                | 141,736                | 0.3%          | Ş           | 23,864,118                 | 0.8%         |
| Vanguard Target Retirement 2030 - Inv.                                                | \ \ \ \ \ \ \ \ | -                          | 0.0%          | \ \ \ \ \ \                           | 16,417,069              | 3.5%         | Ş               | 2,734,849          | 0.1%         | \ \ \ \ \ \ \ \ | 2,657,898              | 8.2%          | Ş                | 380,013                | 0.9%          | Ş           | 22,189,828                 | 0.8%         |
| Vanguard Target Retirement 2035 - Inv.                                                | \ \ \ \ \       | -                          | 0.0%          | \<br>\<br>\                           | 12,142,505              | 2.6%         | Ş               | 915,261            | 0.0%         | \<br>\<br>\     | 1,514,553              | 4.7%          | Ş                | 1,242,627              | 2.9%<br>6.7%  | \<br>\<br>\ | 15,814,946                 | 0.6%         |
| Vanguard Target Retirement 2040 - Inv. Vanguard Target Retirement 2045 - Inv.         | Ş<br>Ċ          | -                          | 0.0%<br>0.0%  | ې<br>د                                | 11,504,892<br>5,711,779 | 2.5%<br>1.2% | Ş<br>Ċ          | 456,934<br>111,295 | 0.0%<br>0.0% | Ş<br>Ċ          | 3,243,116<br>1,668,641 | 10.0%<br>5.2% | ې<br>د           | 2,862,836<br>8,001,843 | 6.7%<br>18.8% | ې<br>د      | 18,067,779<br>15,493,558   | 0.6%<br>0.5% |
| Vanguard Target Retirement 2050 - Inv.                                                | Š               | _                          | 0.0%          | Ś                                     | 4,682,428               | 1.0%         | Ś               | 41,953             | 0.0%         | Š               | 831,783                | 2.6%          | Ś                | 11,600,986             | 27.3%         | Š           | 17,157,150                 | 0.6%         |
| Vanguard Target Retirement 2055 - Inv.                                                | Ś               | _                          | 0.0%          | Ś                                     | 2,513,440               | 0.5%         | Ś               | 12,696             | 0.0%         | Š               | 179,356                | 0.6%          | Ś                | 9,577,623              | 22.6%         | Ś           | 12,283,114                 | 0.4%         |
| Vanguard Target Retirement 2060 - Inv.                                                | Ś               | _                          | 0.0%          | Ś                                     | 767,395                 | 0.2%         | Ś               | -                  | 0.0%         | Ś               | -                      | 0.0%          | Ś                | 1,982,188              | 4.7%          | Ś           | 2,749,583                  | 0.1%         |
| Vanguard Target Retirement 2065 - Inv.                                                | \$              | -                          | 0.0%          | \$                                    | 166,182                 | 0.0%         | \$              | 18,969             | 0.0%         | \$              | 6,594                  | 0.0%          | \$               | 66,397                 | 0.2%          | \$          | 258,142                    | 0.0%         |
| Vanguard Target Retirement 2070 - Inv.                                                | \$              | -                          | 0.0%          | \$                                    | 25,708                  | 0.0%         | \$              | -                  | 0.0%         | \$              | 4,358                  | 0.0%          | \$               | -                      | 0.0%          | \$          | 30,066                     | 0.0%         |
| TIER 2: Core Funds                                                                    | \$              | 1,189,864,791              | 51.9%         | \$                                    | 365,249,804             | 78.3%        | \$              | 22,769,408         | 1.0%         | \$              | 16,412,353             | 50.8%         | \$               | 6,492,380              | 15.3%         | \$          | 1,600,788,736              | 55.8%        |
| Vanguard Total Bond Market Index Fund                                                 | Ş               | 47,715,309                 | 2.1%          | <b>\$</b>                             | 22,132,592              | 4.7%         | Ş               | 1,336,653          | 0.1%         | Ş               | 611,597                | 1.9%          | Ş                | 139,507                | 0.3%          | \$          | 71,935,658                 | 2.5%         |
| Vanguard Total International Bond Index Fund                                          | \$              | 5,350,203                  | 0.2%          | \$                                    | 3,191,444               | 0.7%         | \$              | 214,343            | 0.0%         | \$              | 152,461                | 0.5%          | \$               | 24,133                 | 0.1%          | \ \ \ \ \ \ | 8,932,583                  | 0.3%         |
| Vanguard Total Stock Market Index Fund                                                | Ş               | 63,414,095                 | 2.8%          | Þ                                     | 15,058,210              | 3.2%         | Ş               | 800,058            | 0.0%         | Ş               | 457,024                | 1.4%          | Ş                | 918,763                | 2.2%          | Þ           | 80,648,150                 | 2.8%         |
| Vanguard Institutional Index Fund                                                     | \$              | 192,085,984                | 8.4%          | \ \ \ \ \ \ \ \ \ \ \ \ \ \ \ \ \ \ \ | 54,808,070              | 11.8%        | \$              | 3,093,595          | 0.1%         | Ş               | 2,642,693              | 8.2%          | \$               | 1,149,355              | 2.7%          | Ş           | 253,779,698                | 8.9%         |
| Vanguard FTSE Social Index Fund                                                       | Ş<br>  .        | 10,308,151                 | 0.5%          | Ş<br>  .                              | 1,699,066               | 0.4%         | Ş<br>  .        | 102,996            | 0.0%         | Ş               | 258,809                | 0.8%          | \$<br>  .        | 140,942                | 0.3%          | \$<br>  .   | 12,509,964                 | 0.4%         |
| Vanguard Extended Market Index Fund                                                   | Ş               | 59,812,025                 | 2.6%          | Ş                                     | 16,000,826              | 3.4%         | Ş               | 1,122,530          | 0.0%         | Ş               | 636,953                | 2.0%          | Ş                | 309,918                | 0.7%          | Ş           | 77,882,252                 | 2.7%         |
| Vanguard Total International Stock Index                                              | \$              | 11,311,843                 | 0.5%          | \$                                    | 2,794,134               | 0.6%         | \$              | 346,639            | 0.0%         | \$              | 325,647                | 1.0%          | \$               | 54,307                 | 0.1%          | \$          | 14,832,572                 | 0.5%         |
| Vanguard Developed Market Index Fund                                                  | \$              | 87,293,113                 | 3.8%          | \$                                    | 25,642,890              | 5.5%         | \$              | 1,800,015          | 0.1%         | \$              | 909,357                | 2.8%          | \$               | 487,538                | 1.1%          | \$          | 116,132,912                | 4.1%         |
| Vanguard Emerging Markets Stock Index Fund                                            | \$              | 43,385,439                 | 1.9%          | \$                                    | 11,545,377              | 2.5%         | \$              | 826,070            | 0.0%         | \$              | 460,316                | 1.4%          | \$               | 275,317                | 0.6%          | \$          | 56,492,518                 | 2.0%         |
| Vanguard Federal Money Market Fund                                                    | \$              | 43,660,846                 | 1.9%          | \$                                    | 6,400,506               | 1.4%         | \$              | 1,641,629          | 0.1%         | \$              | 1,249,812              | 3.9%          | \$               | 164,914                | 0.4%          | \$          | 53,117,707                 | 1.9%         |
| T. Rowe Price Stable Value Common Trust Fund A                                        | \$              | 19,636,218                 | 0.9%          | \$                                    | -                       | 0.0%         | \$              | <del>-</del>       | 0.0%         | \$              | -                      | 0.0%          | \$               | -                      | 0.0%          | \$          | 19,636,218                 | 0.7%         |
| TIAA Traditional - RC                                                                 | \$              | 223,895,208                | 9.8%          | Ş                                     | 263,074                 | 0.1%         | Ş               | 4,346,901          | 0.2%         | Ş               | 3,372,215              | 10.4%         | Ş                | 407,512                | 1.0%          | \$          | 232,284,910                | 8.1%         |
| TIAA Traditional - RCP                                                                | Ş               | -                          | 0.0%          | \$                                    | 110,733,933             | 23.8%        | \$              | -                  | 0.0%         | \$              | 400.740                | 0.0%          | \$               | -                      | 0.0%          | \ \ \ \ \ \ | 110,733,933                | 3.9%         |
| PIMCO Total Return Fund DFA Inflation-Protected Securities Portfolio                  | ې<br>د          | 12,808,800<br>27,353,475   | 0.6%<br>1.2%  | ې<br>د                                | 7,710,806<br>7,884,409  | 1.7%<br>1.7% | ې<br>د          | 684,643<br>779,815 | 0.0%<br>0.0% | ې<br>د          | 469,742<br>488,052     | 1.5%<br>1.5%  | ې<br>د           | 35,147<br>116,216      | 0.1%<br>0.3%  | ې<br>د      | 21,709,138<br>36,621,967   | 0.8%<br>1.3% |
| American Century High Income                                                          | ۶<br>\$         | 34,504,622                 | 1.2 %<br>1.5% | ې<br>د                                | 11,240,611              | 2.4%         | ې<br>د          | 854,408            | 0.0%         | ١٩              | 849,151                | 2.6%          | ې<br>د           | 49,085                 | 0.5%          | ې<br>د      | 47,497,877                 | 1.7%         |
| T. Rowe Price Large Cap Growth Fund - I                                               | خ               | 46,713,047                 | 2.0%          | ٥                                     | 10,160,629              | 2.2%         | ٥               | 286,557            | 0.0%         | ٥               | 815,672                | 2.5%          | ٥                | 537,332                | 1.3%          | Ġ           | 58,513,237                 | 2.0%         |
| Diamond Hill Large Cap                                                                | ٥               | 59,466,113                 | 2.6%          | ٥                                     | 15,362,393              | 3.3%         | ٥               | 1,087,006          | 0.0%         | ٥               | 739,053                | 2.3%          | ٥                | 424,864                | 1.0%          | Ġ           | 77,079,430                 | 2.7%         |
| William Blair Small/Mid Cap Growth Fund                                               | ٥               | 30,163,770                 | 1.3%          | ٥                                     | 4,983,632               | 1.1%         | ٥               | 387,742            | 0.0%         | ٥               | 352,012                | 1.1%          | ٥                | 169,646                | 0.4%          | ن<br>د      | 36,056,802                 | 1.3%         |
| ·                                                                                     | ې               |                            |               | ٦                                     |                         |              | ٦               |                    |              | ٦               |                        |               | ٦                | •                      |               | ٦           |                            |              |
| DFA U.S. Targeted Value                                                               | \$              | 52,478,130                 | 2.3%          | \ \$                                  | 12,918,246              | 2.8%         | \$              | 969,623            | 0.0%         | \$              | 474,816                | 1.5%          | \$               | 317,473                | 0.7%          | Ş           | 67,158,289                 | 2.3%         |
| Dodge & Cox Global Stock Fund                                                         | \$              | 47,512,860                 | 2.1%          | \ \ \ \ \ \ \ \ \ \ \ \ \ \ \ \ \ \ \ | 9,870,412               | 2.1%         | \$              | 783,106            | 0.0%         | \ \$            | 314,473                | 1.0%          | \$               | 303,618                | 0.7%          | Ş           | 58,784,467                 | 2.1%         |
| GQG International Opportunities Fund                                                  | \$<br>  .       | 42,138,534                 | 1.8%          | Ş                                     | 7,647,373               | 1.6%         | Ş               | 703,766            | 0.0%         | \$              | 393,739                | 1.2%          | \$<br>  .        | 231,760                | 0.5%          | \$          | 51,115,172                 | 1.8%         |
| Cohen & Steers Instl Realty Shares                                                    | \$              | 28,857,006                 | 1.3%          | <b>\$</b>                             | 7,201,170               | 1.5%         | \$              | 601,313            | 0.0%         | \$              | 438,759                | 1.4%          | \$               | 235,034                | 0.6%          | \$          | 37,333,282                 | 1.3%         |
| TIER 3: Mutual Fund Window                                                            | \$              | 26,575,739                 | 1.2%          | \$                                    | 5,243,221               | 1.1%         | \$              | 174,434            | 0.0%         | \$              | 109,108                | 0.3%          | \$               | 8,008                  | 0.0%          | \$          | 32,110,510                 | 1.1%         |
|                                                                                       |                 |                            |               |                                       |                         |              |                 |                    |              |                 |                        |               |                  |                        |               |             |                            |              |
| Total                                                                                 | \$              | 2,290,470,956              | 100.0%        | \$                                    | 466,211,196             | 100.0%       | \$              | 34,874,376         | 100.0%       | \$              | 32,326,272             | 100.0%        | \$               | 42,450,896             | 100.0%        | \$          | 2,866,333,696              | 100.0%       |