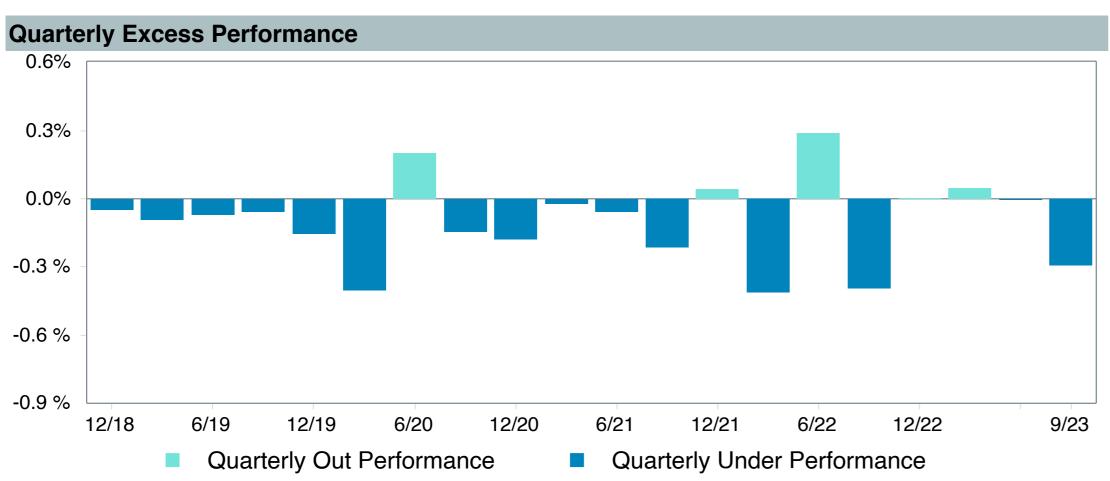

gt Ret2045;Inv (VTIVX)     |
| Fund Family:               | Vanguard                             |
| Ticker:                    | VTIVX                                |
| Peer Group:                | IM Mixed-Asset Target 2045 (MF)      |
| Benchmark:                 | Vanguard Target 2045 Composite Index |
| Fund Inception:            | 10/27/2003                           |
| Portfolio Manager:         | Team Managed                         |
| Total Assets:              | \$71,493.60 Million                  |
| Total Assets Date:         | 08/31/2023                           |
| Gross Expense:             | 0.08%                                |
| Net Expense:               | 0.08%                                |
| Turnover:                  | 5%                                   |

















| 5 Years Historical Statistics          |                  |                   |                      |           |                 |       |      |        |                    |                    |
|----------------------------------------|------------------|-------------------|----------------------|-----------|-----------------|-------|------|--------|--------------------|--------------------|
|                                        | Active<br>Return | Tracking<br>Error | Information<br>Ratio | R-Squared | Sharpe<br>Ratio | Alpha | Beta | Return | Standard Deviation | Actual Correlation |
| Vanguard Target Retirement 2045 - Inv. | -0.38            | 0.76              | -0.50                | 1.00      | 0.32            | -0.45 | 1.01 | 5.87   | 16.75              | 1