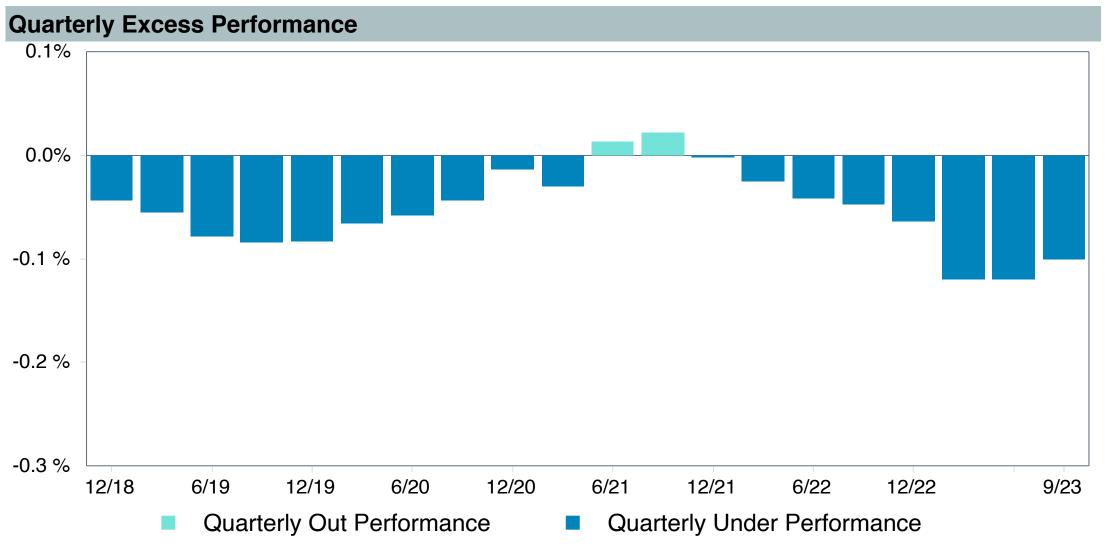

| 0.50               | 1.00               |



### T. Rowe Price Stable Value Common Trust Fund A Performance Sur

| Account Information |                                                |  |  |  |  |
|---------------------|------------------------------------------------|--|--|--|--|
| Account Name        | T. Rowe Price Stable Value Common Trust Fund A |  |  |  |  |
| Inception Date      | 02/01/2018                                     |  |  |  |  |
| Account Structure   | Collective Investment Trust                    |  |  |  |  |
| Asset Class         | US Stable Value                                |  |  |  |  |
| Benchmark           | Morningstar Stable Value Index                 |  |  |  |  |
| Peer Group          | IM U.S. GIC/Stable Value (SA+CF)               |  |  |  |  |









As of September 30, 2023





Parentheses contain percentile rankings.

# TIAA Traditional - RC Performance Summary

| Account Information |                                  |  |  |  |  |  |
|---------------------|----------------------------------|--|--|--|--|--|
| Account Name        | TIAA Traditional - RC            |  |  |  |  |  |
| Inception Date      | 08/01/2005                       |  |  |  |  |  |
| Account Structure   | Group Annuity                    |  |  |  |  |  |
| Asset Class         | US Fixed Income                  |  |  |  |  |  |
| Benchmark           | Morningstar Stable Value Index   |  |  |  |  |  |
| Peer Group          | IM U.S. GIC/Stable Value (SA+CF) |  |  |  |  |  |















| 5 Years Historical Statistics  |                  |