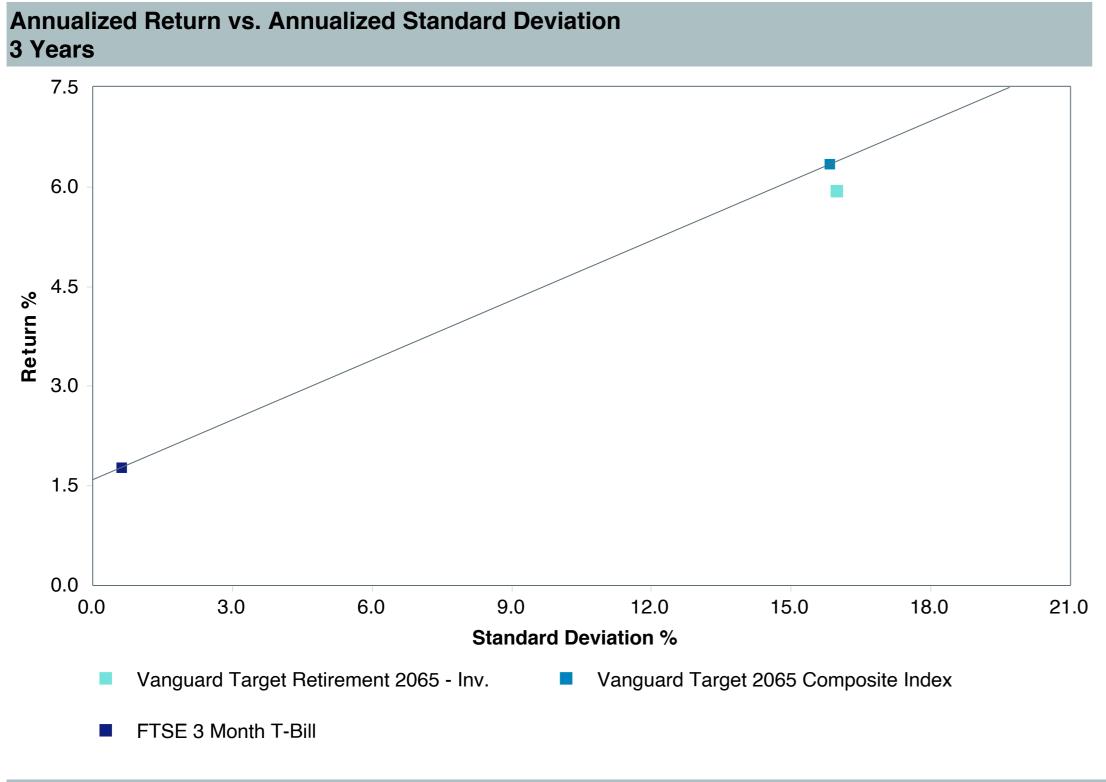

## **5 Year Comparative Performance**

### As of September 30, 2023

#### 5-yr Performance vs. Benchmark (Tiers II & III)