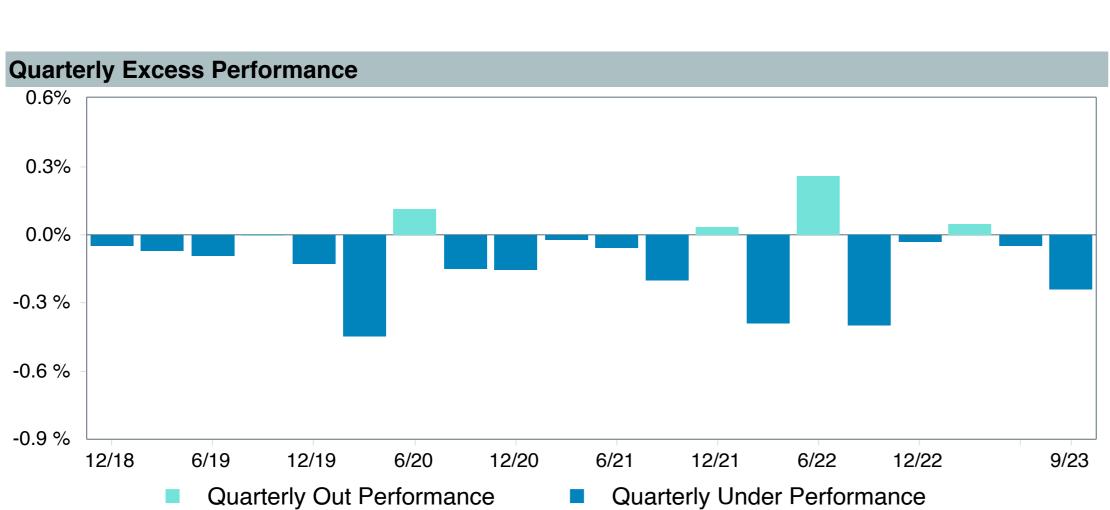

## **5 Year Comparative Performance**

### As of September 30, 2023

#### 5-yr Performance vs. Benchmark (Tiers II & III)