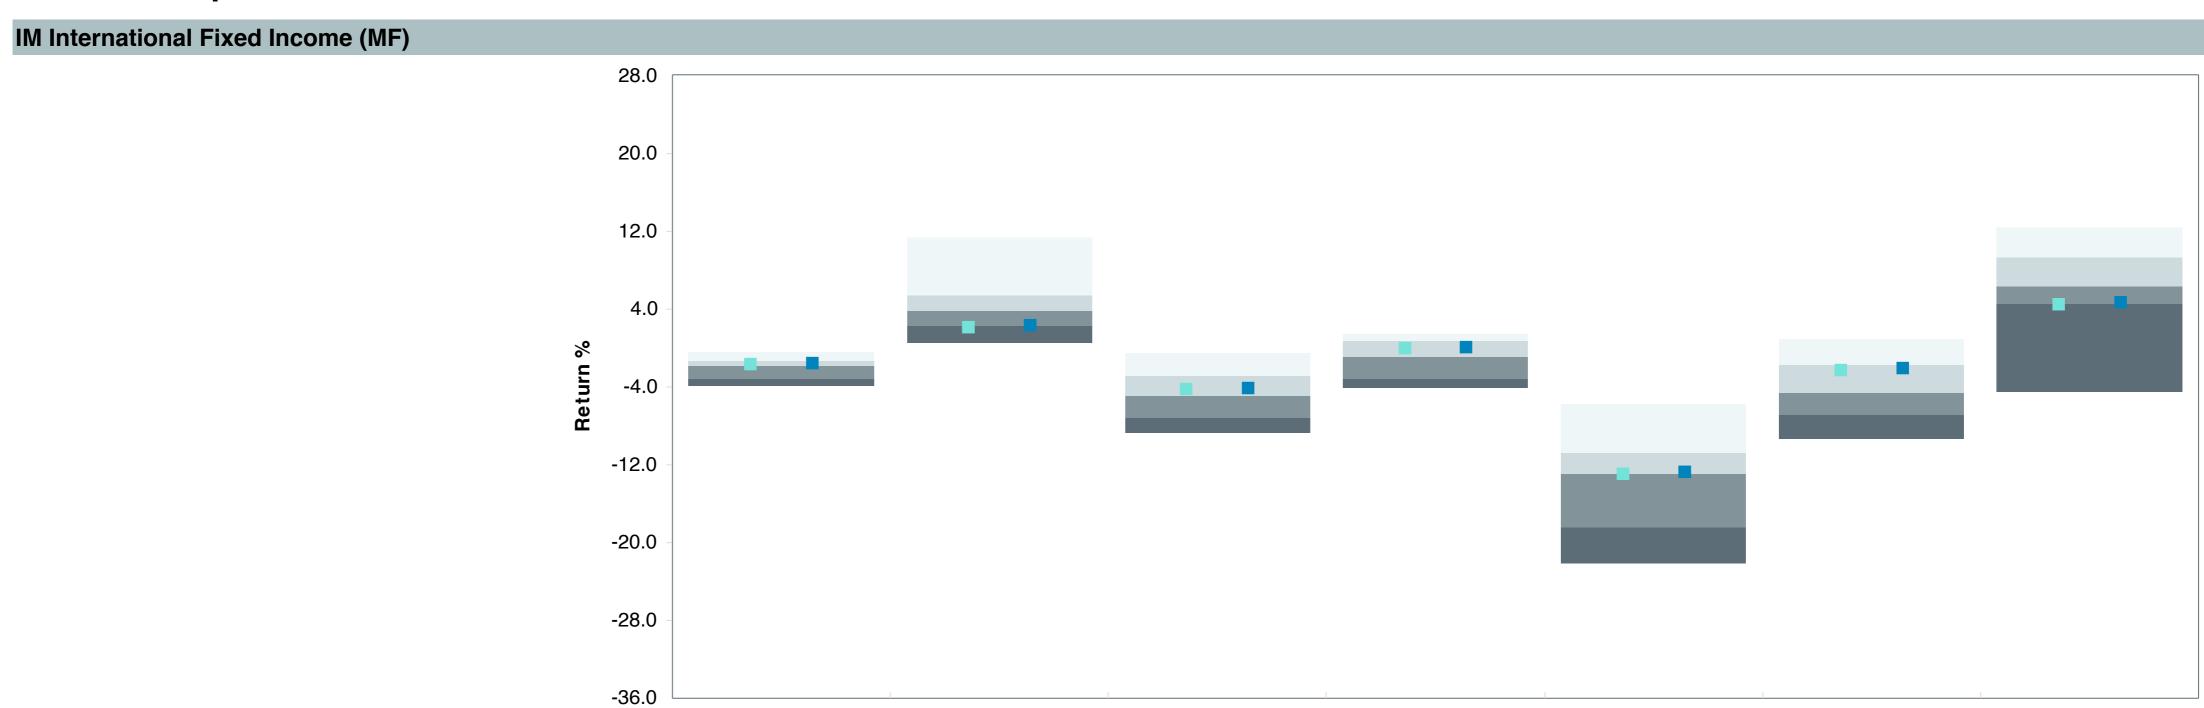

## **5 Year Comparative Performance**

### As of September 30, 2023

#### 5-yr Performance vs. Benchmark (Tiers II & III)