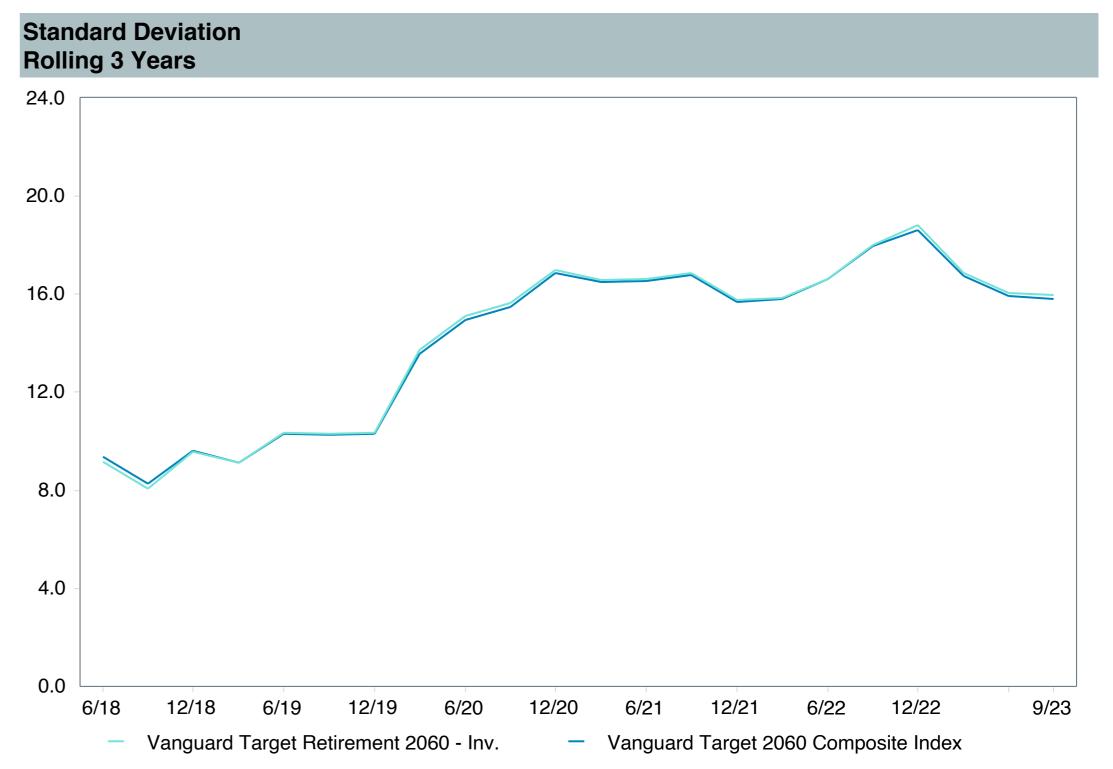

(VTTSX)     |
| Fund Family:               | Vanguard                             |
| Ticker:                    | VTTSX                                |
| Peer Group:                | IM Mixed-Asset Target 2055 (MF)      |
| Benchmark:                 | Vanguard Target 2060 Composite Index |
| Fund Inception:            | 01/19/2012                           |
| Portfolio Manager:         | Team Managed                         |
| Total Assets:              | \$20,279.20 Million                  |
| Total Assets Date :        | 08/31/2023                           |
| Gross Expense:             | 0.08%                                |
| Net Expense:               | 0.08%                                |
| Turnover:                  | 3%                                   |

















| 3 Years Historical Statistics          |                  |                   |                      |           |                 |       |      |        |                    |                    |
|----------------------------------------|------------------|-------------------|----------------------|-----------|-----------------|-------|------|--------|--------------------|--------------------|
|                                        | Active<br>Return | Tracking<br>Error | Information<br>Ratio | R-Squared | Sharpe<br>Ratio | Alpha | Beta | Return | Standard Deviation | Actual Correlation |
| Vanguard Target Retirement 2060 - Inv. | -0.38            | 0.79              | -0.48                | 1.00      | 0.33            | -0.44 | 1.01 | 5.91   | 15.97              | 1.00