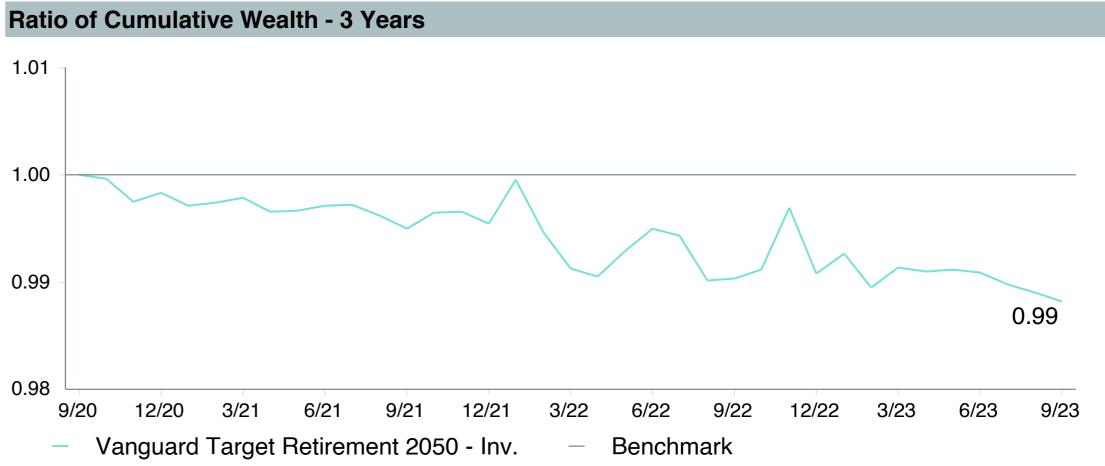

et2050;Inv (VFIFX)     |
| Fund Family:               | Vanguard                             |
| Ticker:                    | VFIFX                                |
| Peer Group:                | IM Mixed-Asset Target 2050 (MF)      |
| Benchmark:                 | Vanguard Target 2050 Composite Index |
| Fund Inception:            | 06/07/2006                           |
| Portfolio Manager:         | Team Managed                         |
| Total Assets:              | \$58,830.80 Million                  |
| Total Assets Date:         | 08/31/2023                           |
| Gross Expense:             | 0.08%                                |
| Net Expense:               | 0.08%                                |
| Turnover:                  | 4%                                   |

















| 5 Years Historical Statistics          |                  |                   |                      |           |                 |       |      |        |                    |                    |
|----------------------------------------|------------------|-------------------|----------------------|-----------|-----------------|-------|------|--------|--------------------|--------------------|
|                                        | Active<br>Return | Tracking<br>Error | Information<br>Ratio | R-Squared | Sharpe<br>Ratio | Alpha | Beta | Return | Standard Deviation | Actual Correlation |
| Vanguard Target Retirement 2050 - Inv. | -0.39            | 0.78              | -0.50                | 1.00      | 0.33            | -0.46 | 1.01 | 5.99   | 16.93              | 1.00