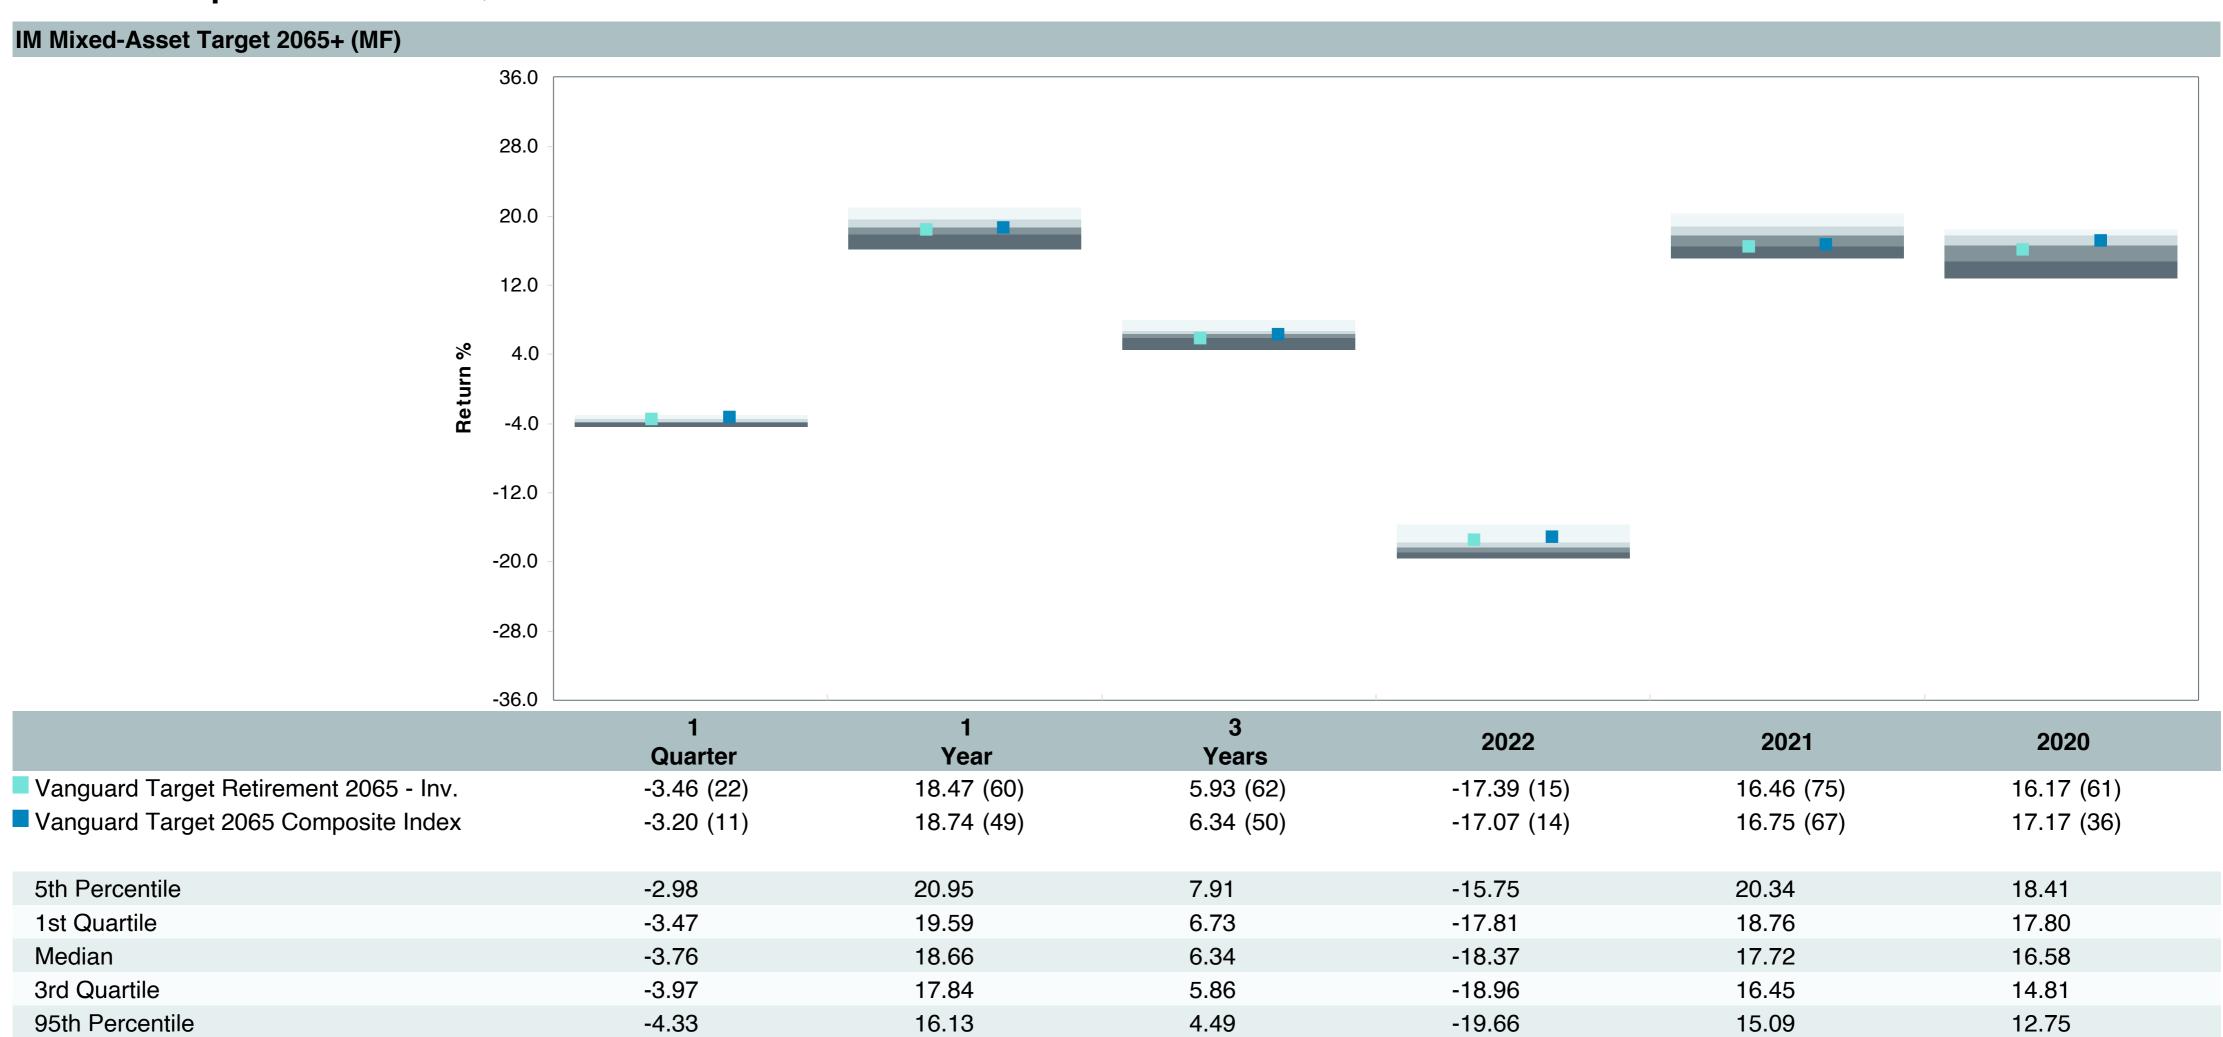

## **5 Year Comparative Performance**

### As of September 30, 2023

#### 5-yr Performance vs. Benchmark (Tiers II & III)