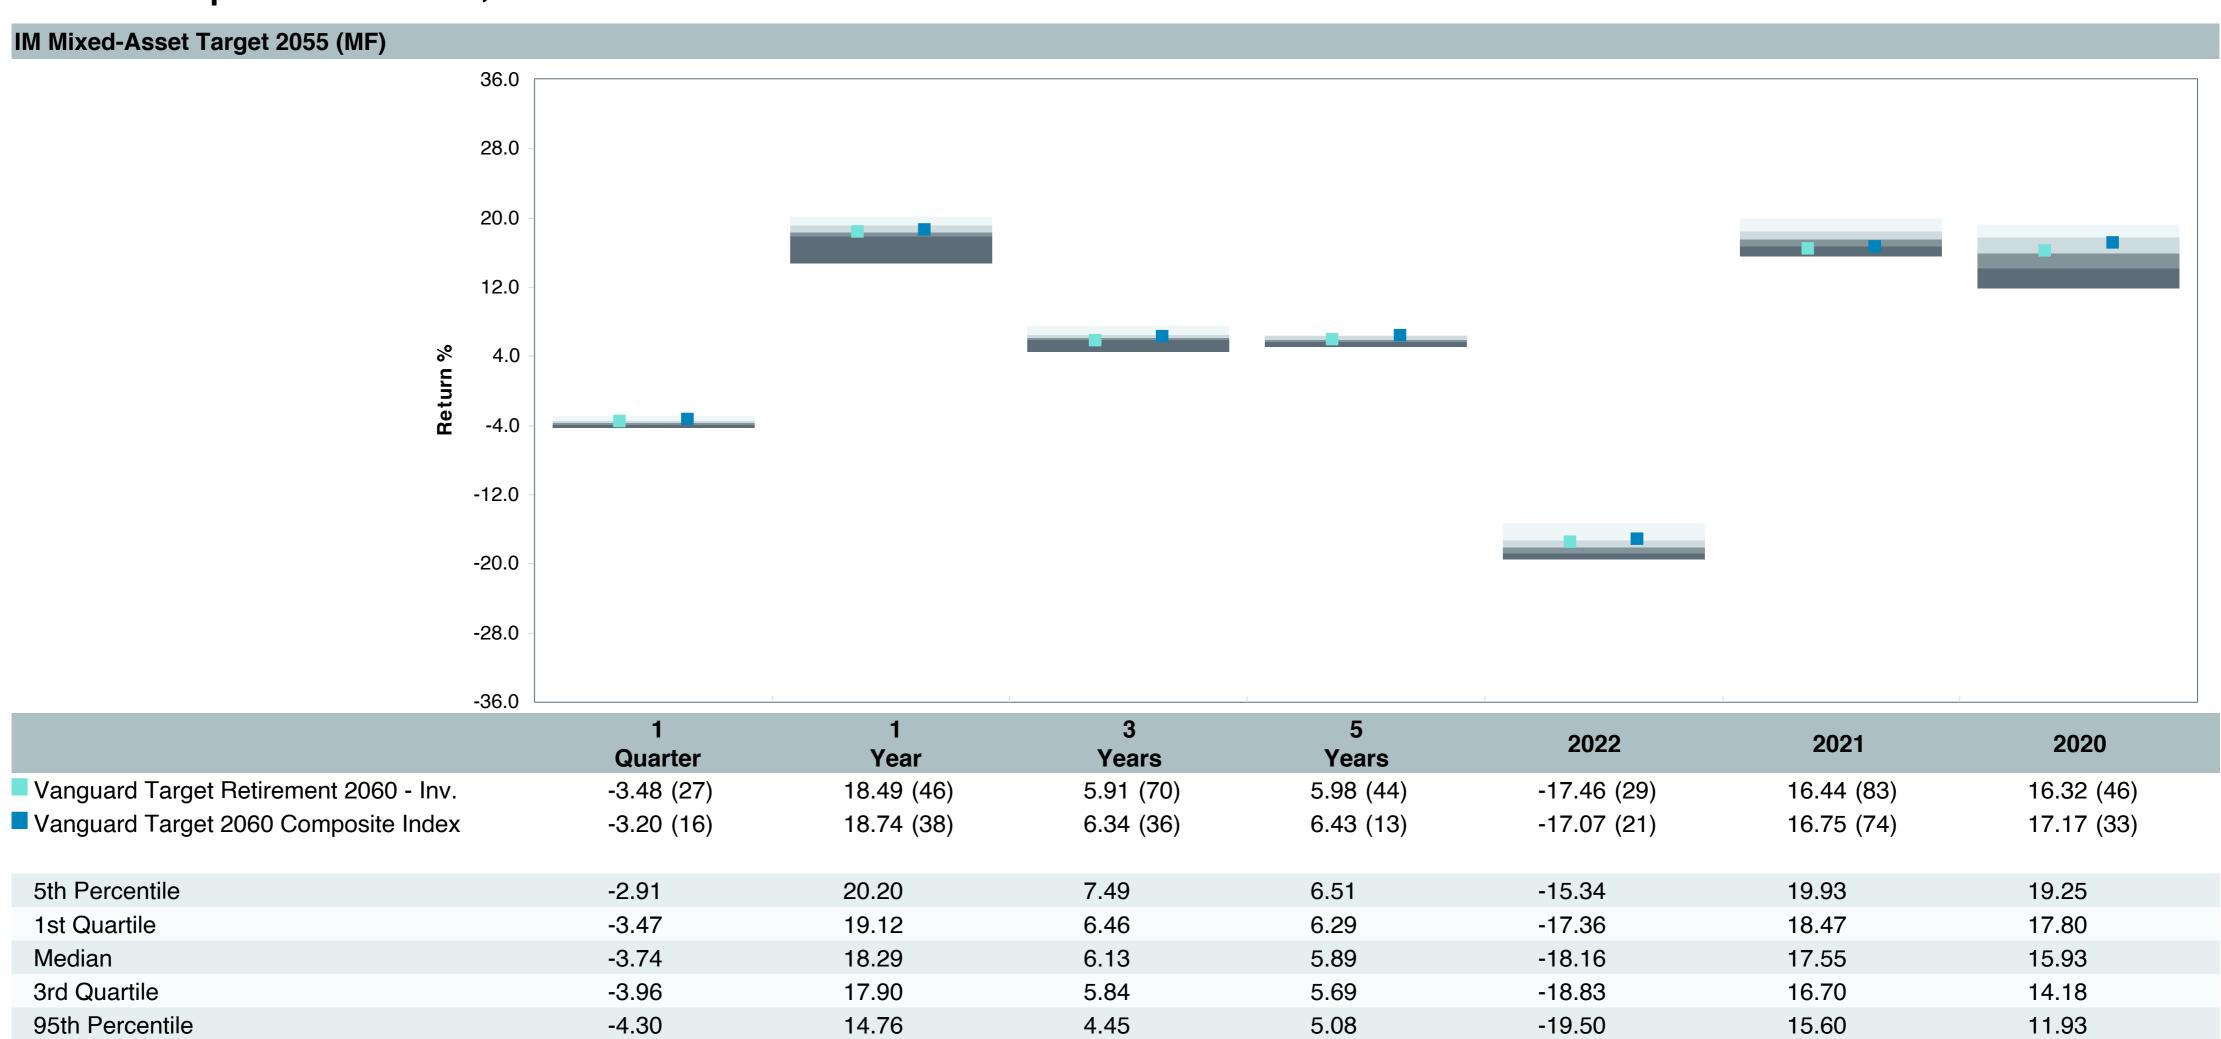

60;Inv (VTTSX)     |
| Fund Family:               | Vanguard                             |
| Ticker:                    | VTTSX                                |
| Peer Group:                | IM Mixed-Asset Target 2055 (MF)      |
| Benchmark:                 | Vanguard Target 2060 Composite Index |
| Fund Inception:            | 01/19/2012                           |
| Portfolio Manager:         | Team Managed                         |
| Total Assets:              | \$20,279.20 Million                  |
| Total Assets Date :        | 08/31/2023                           |
| Gross Expense:             | 0.08%                                |
| Net Expense:               | 0.08%                                |
| Turnover:                  | 3%                                   |

















| 3 Years Historical Statistics          |                  |                   |                      |           |                 |       |      |        |                    |                    |
|----------------------------------------|------------------|-------------------|----------------------|-----------|-----------------|-------|------|--------|--------------------|--------------------|
|                                        | Active<br>Return | Tracking<br>Error | Information<br>Ratio | R-Squared | Sharpe<br>Ratio | Alpha | Beta | Return | Standard Deviation | Actual Correlation |
| Vanguard Target Retirement 2060 - Inv. | -0.38            | 0.79              | -0.48                | 1.00      | 0.33            | -0.44 | 1.01 | 5.91   | 15.97              | 1.00