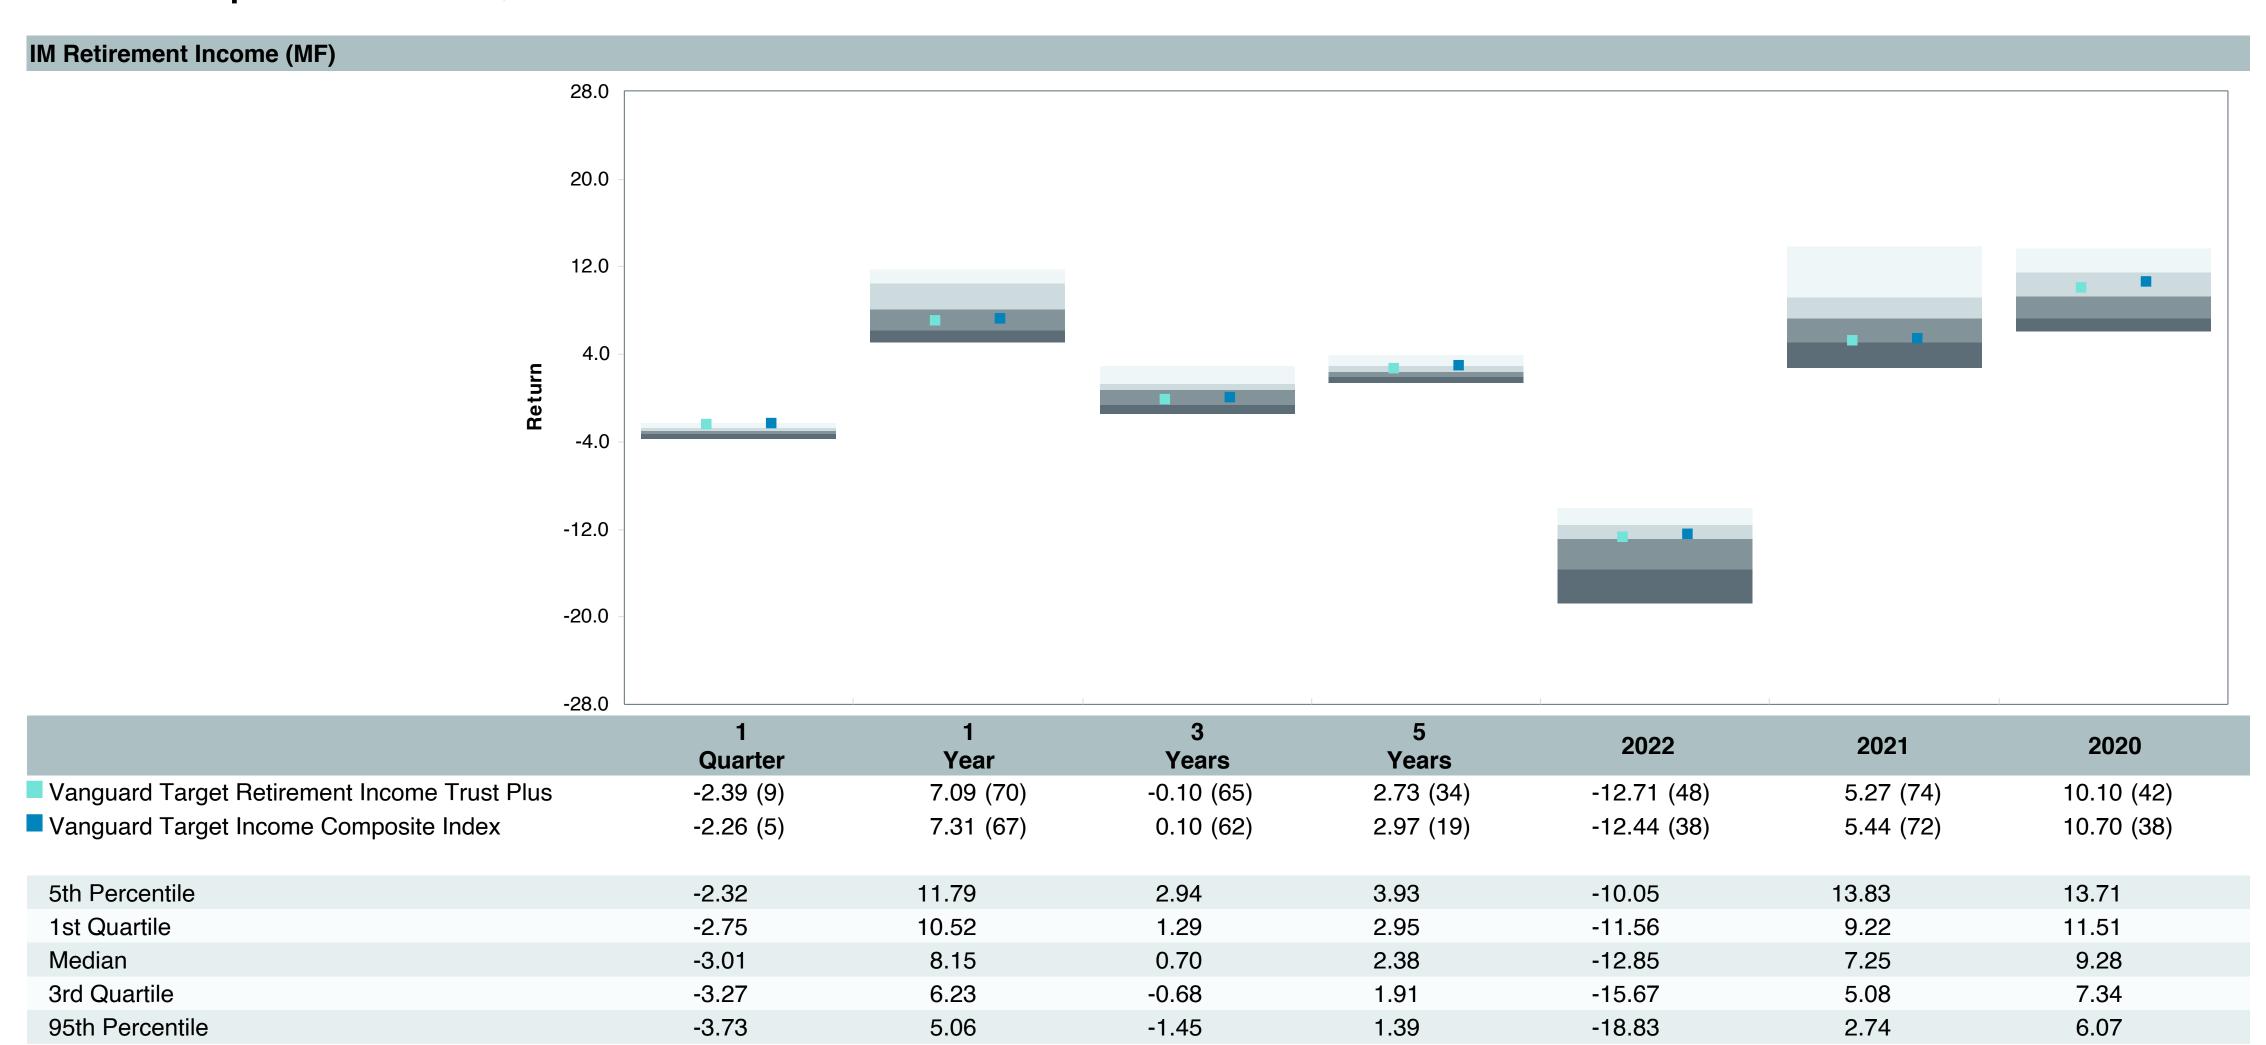

## September 30, 2023

|                                                 |                     | % of  |            |                   | Trailii<br>1 Yea |      | Trailing<br>3 Years | Trailing<br>5 Years | Traili<br>10 Ye |      |
|-------------------------------------------------|---------------------|-------|------------|-------------------|------------------|------|---------------------|---------------------|-----------------|------|
| Investment Fund                                 | Assets              | Total | Watch List | # of participants | Return           | Rank | Return Rank         | Return Rank         | Return          | Rank |
| Vanguard Institutional Index Fund - Instl. Plus | \$<br>253,779,698   | 8.9%  |            | 2,086             | 21.6%            | (20) | 10.1% (12)          | 9.9% (13)           | 11.9%           | (5)  |
| S&P 500 Index                                   |                     |       |            |                   | 21.6%            | (8)  | 10.2% (4)           | 9.9% (6)            | 11.9%           | (1)  |
| TIAA Traditional - RC                           | \$<br>232,284,910   | 8.1%  |            | 1,166             | 4.6%             | (3)  | 4.1% (1)            | 4.1% (1)            | 4.2%            | (1)  |
| Morningstar Stable Value Index                  |                     |       |            |                   | 2.7%             | (21) | 2.1% (12)           | 2.2% (13)           | 2.0%            | (14) |
| Vanguard Target Retirement 2035 Trust Plus      | \$<br>180,105,616   | 6.3%  |            | 471               | 14.7%            | (36) | 4.0% (60)           | 5.0% (44)           | 6.9%            | (16) |
| Vanguard Target 2035 Composite Index            |                     |       |            |                   | 15.0%            | (28) | 4.3% (41)           | 5.4% (18)           | 7.1%            | (8)  |
| Vanguard Target Retirement 2040 Trust Plus      | \$<br>178,558,975   | 6.2%  |            | 554               | 16.2%            | (59) | 4.9% (71)           | 5.5% (34)           | 7.4%            | (17) |
| Vanguard Target 2040 Composite Index            |                     |       |            |                   | 16.5%            | (42) | 5.2% (46)           | 5.8% (23)           | 7.6%            | (9)  |
| Vanguard Target Retirement 2045 Trust Plus      | \$<br>159,824,532   | 5.6%  |            | 653               | 17.8%            | (44) | 5.8% (52)           | 6.0% (37)           | 7.7%            | (18) |
| Vanguard Target 2045 Composite Index            |                     |       |            |                   | 18.0%            | (36) | 6.1% (36)           | 6.3% (16)           | 8.0%            | (10) |
| Vanguard Target Retirement 2030 Trust Plus      | \$<br>154,710,499   | 5.4%  |            | 343               | 13.2%            | (15) | 3.1% (54)           | 4.6% (29)           | 6.4%            | (17) |
| Vanguard Target 2030 Composite Index            |                     |       |            |                   | 13.5%            | (12) | 3.4% (28)           | 4.9% (13)           | 6.6%            | (6)  |
| Vanguard Developed Markets Index Plus           | \$<br>116,132,912   | 4.1%  |            | 1,773             | 24.1%            | (37) | 5.4% (36)           | 3.2% (58)           | 4.0%            | (46) |
| Vanguard Spliced Developed ex U.S. Index        |                     |       |            |                   | 23.8%            | (39) | 5.5% (35)           | 3.2% (58)           | 4.0%            | (45) |
| TIAA Traditional - RCP                          | \$<br>110,733,933   | 3.9%  |            | 601               | 3.9%             | (5)  | 3.3% (1)            | 3.3% (1)            | 3.4%            | (1)  |
| Morningstar Stable Value Index                  |                     |       |            |                   | 2.7%             | (21) | 2.1% (12)           | 2.2% (13)           | 2.0%            | (14) |
| Vanguard Target Retirement 2050 Trust Plus      | \$<br>105,930,950   | 3.7%  |            | 669               | 18.5%            | (40) | 6.0% (53)           | 6.1% (31)           | 7.8%            | (24) |
| Vanguard Target 2050 Composite Index            |                     |       |            |                   | 18.7%            | (31) | 6.3% (29)           | 6.4% (11)           | 8.0%            | (11) |
| Vanguard Target Retirement 2025 Trust Plus      | \$<br>104,521,257   | 3.6%  |            | 253               | 11.6%            | (12) | 2.3% (38)           | 4.2% (21)           | 5.9%            | (13) |
| Vanguard Target 2025 Composite Index            |                     |       |            |                   | 11.9%            | (8)  | 2.6% (21)           | 4.5% (10)           | 6.1%            | (3)  |
| Total                                           | \$<br>1,596,583,282 | 55.7% |            |                   |                  |      |                     |                     |                 |      |