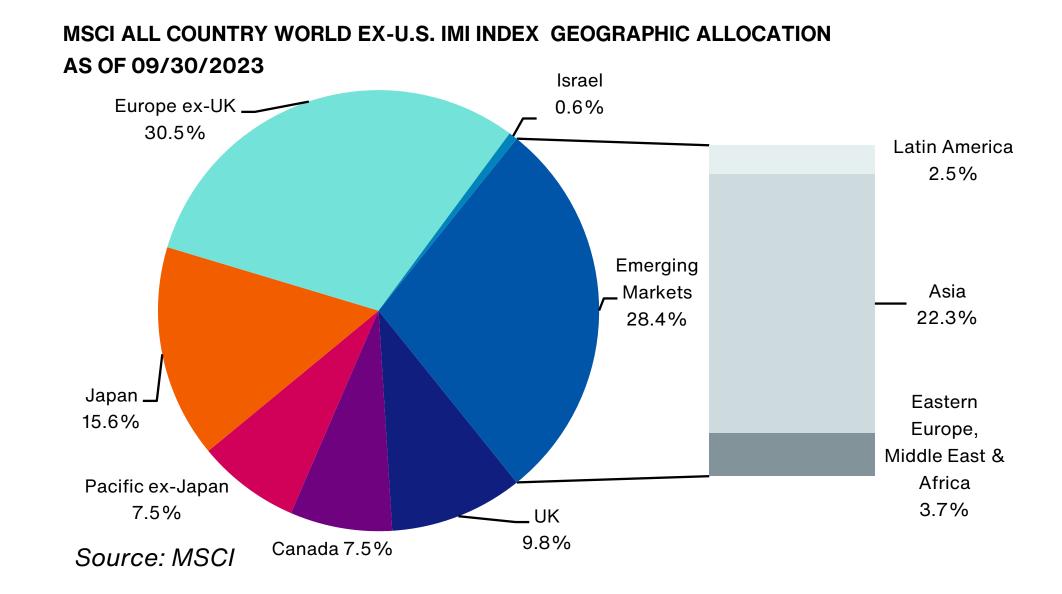

## **5 Year Comparative Performance**

### As of September 30, 2023

#### 5-yr Performance vs. Benchmark (Tiers II & III)