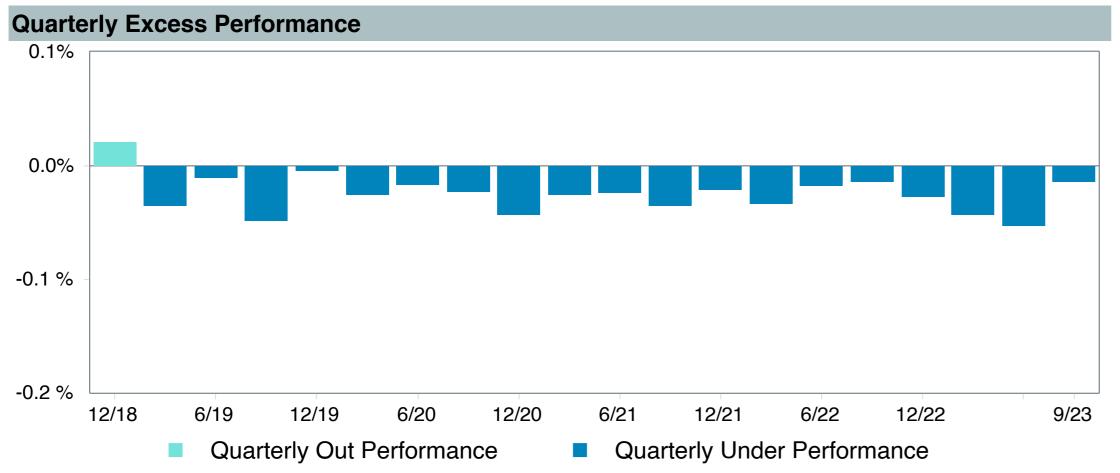

## **5 Year Comparative Performance**

### As of September 30, 2023

#### 5-yr Performance vs. Benchmark (Tiers II & III)