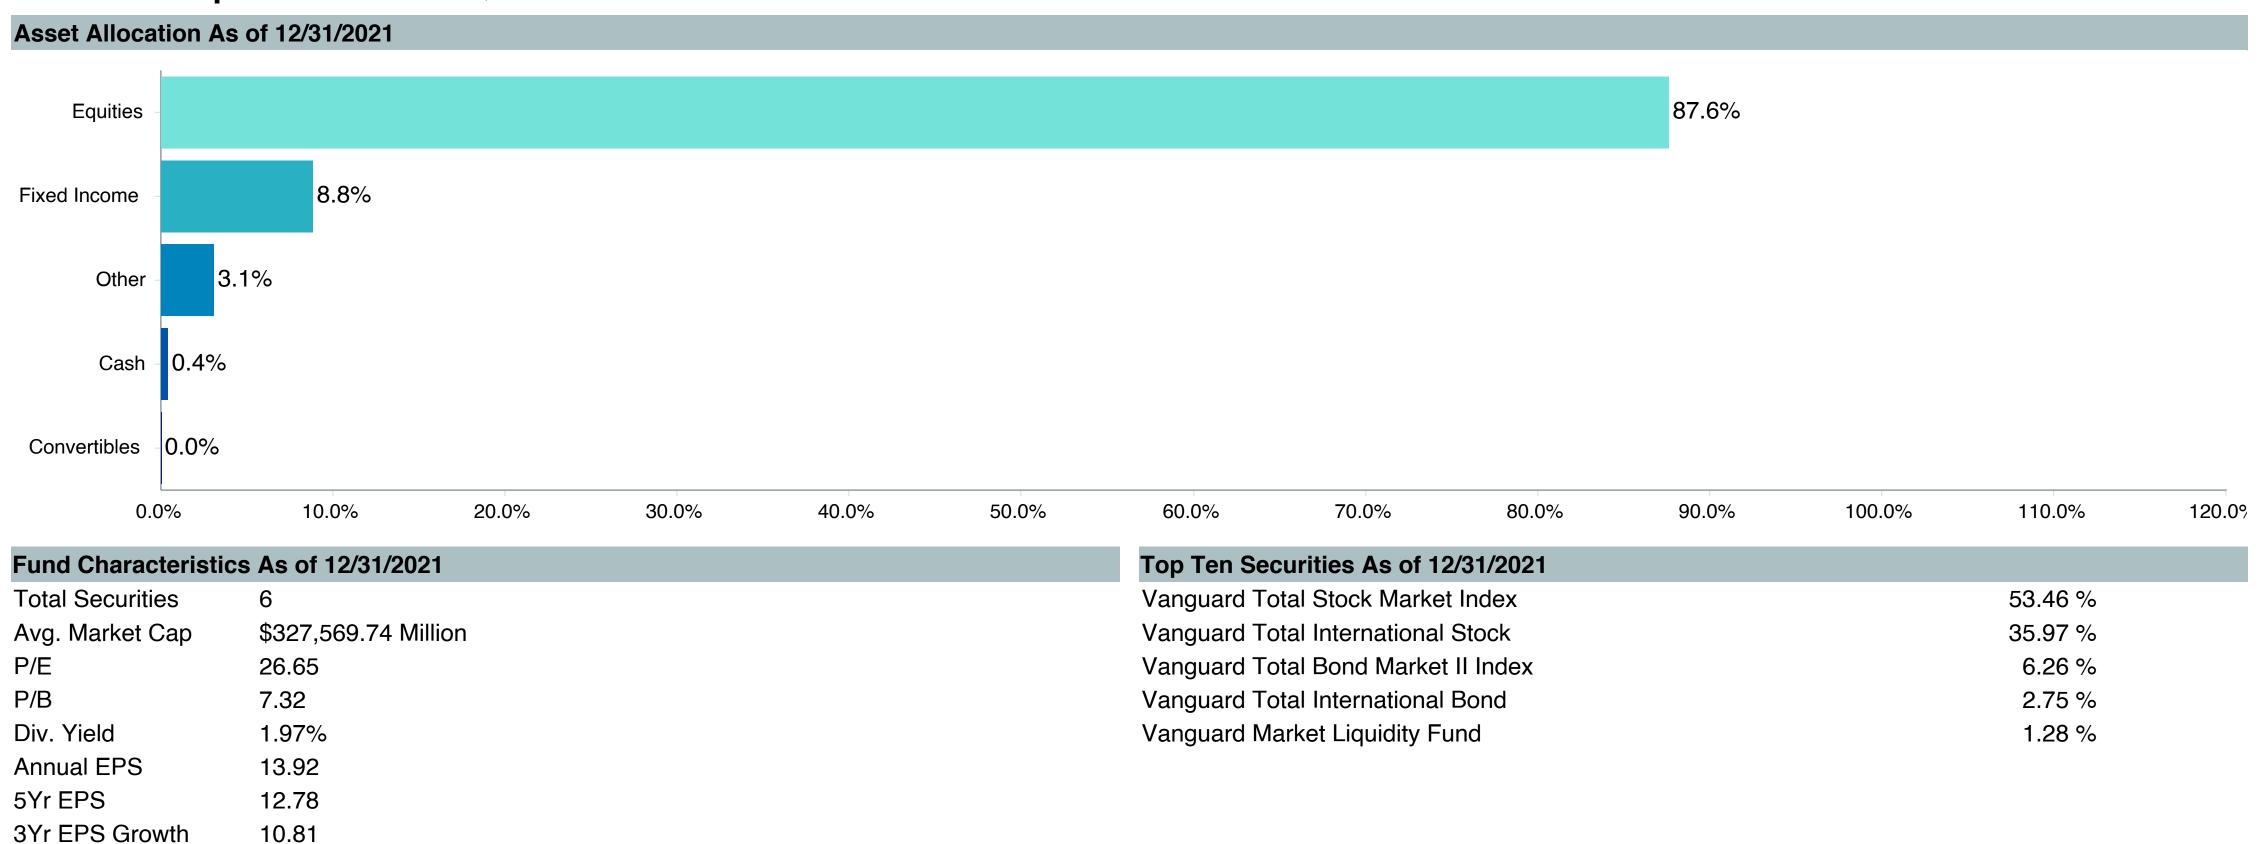

| Active<br>Return | Tracking<br>Error | Information<br>Ratio | R-Squared | Sharpe<br>Ratio | Alpha | Beta | Return | Standard Deviation | Actual Correlation |
| Vanguard Target Retirement 2050 - Inv. | -0.39            | 0.78              | -0.50                | 1.00      | 0.33            | -0.46 | 1.01 | 5.99   | 16.93              | 1.00               |
| Vanguard Target 2050 Composite Index   | 0.00             | 0.00              | -                    | 1.00      | 0.35            | 0.00  | 1.00 | 6.43   | 16.76              | 1.00               |
| FTSE 3 Month T-Bill                    | -5.91            | 16.78             | -0.35                | 0.00      | -               | 1.75  | 0.00 | 1.74   | 0.50               | -0.03              |







| <b>Account Information</b> | on                                   |
|----------------------------|--------------------------------------|
| Product Name :             | Vanguard Tgt Ret2055;Inv (VFFVX)     |
| Fund Family:               | Vanguard                             |
| Ticker:                    | VFFVX                                |
| Peer Group:                | IM Mixed-Asset Target 2055 (MF)      |
| Benchmark:                 | Vanguard Target 2055 Composite Index |
| Fund Inception:            | 08/18/2010                           |
| Portfolio Manager:         | Team Managed                         |
| Total Assets:              | \$38,102.30 Million                  |
| Total Assets Date:         | 08/31/2023                           |
| Gross Expense: