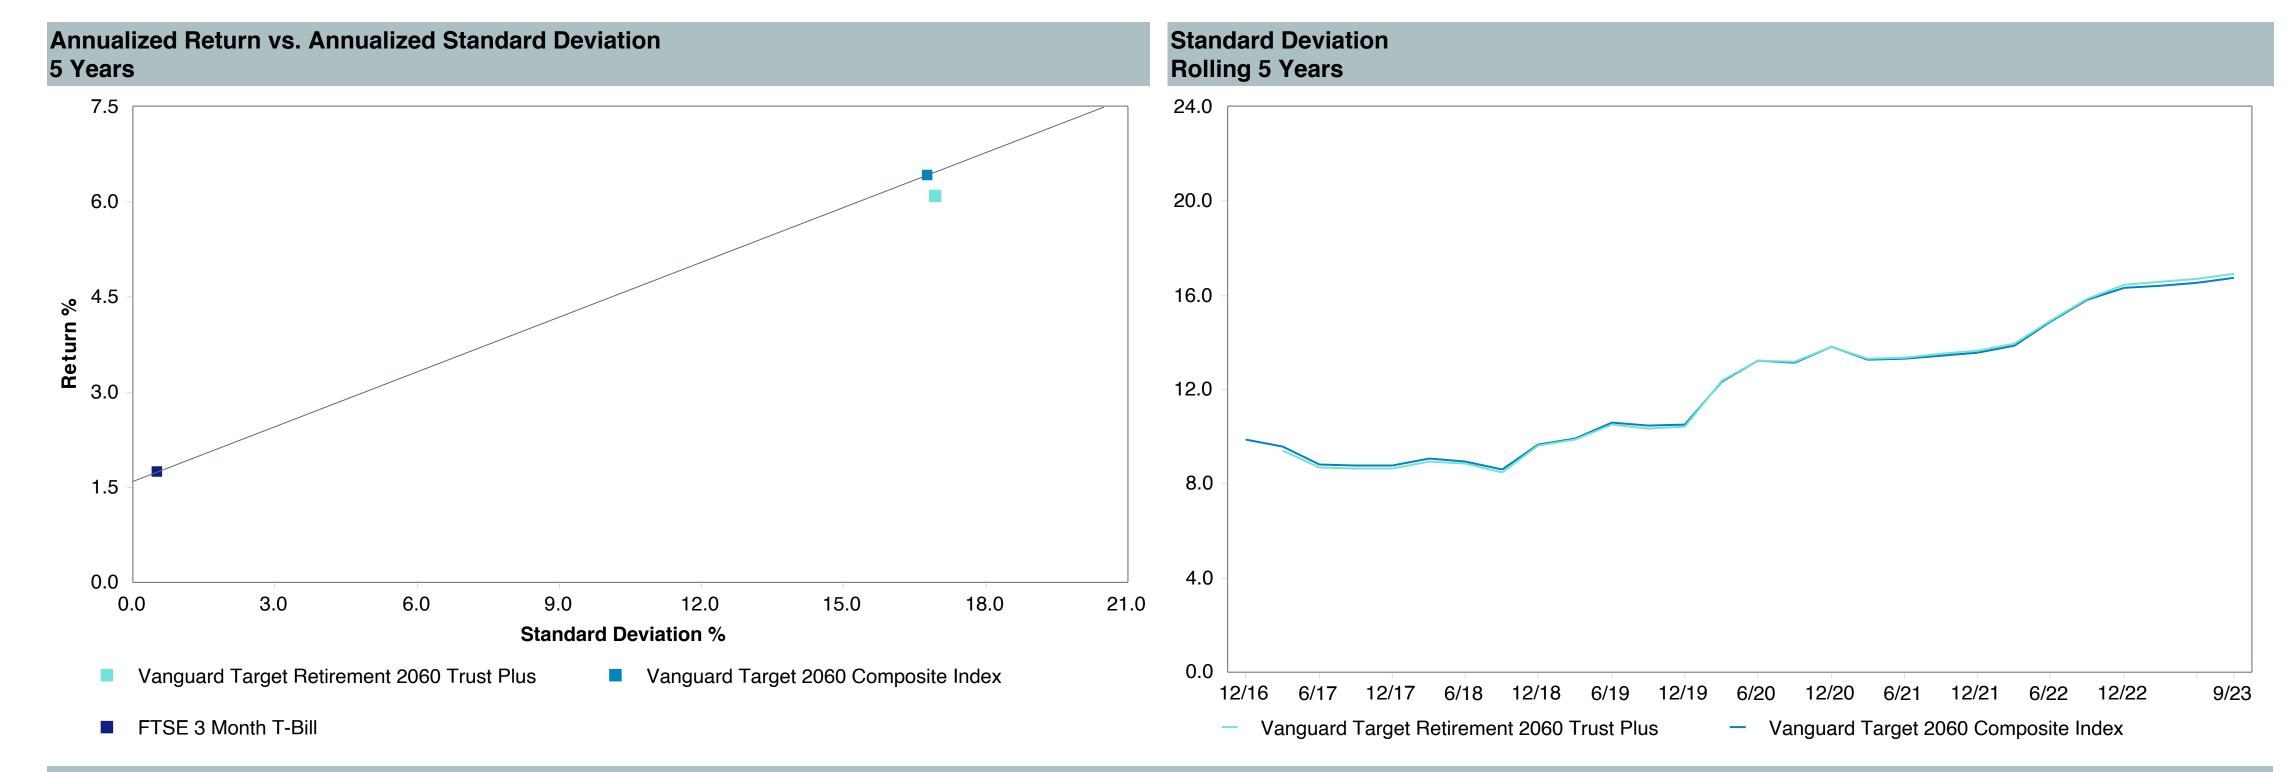

# Vanguard Target Retirement 2060 Trust Plus Performance Summary

| Account Information |                                            |  |  |  |  |  |  |  |
|---------------------|--------------------------------------------|--|--|--|--|--|--|--|
| Account Name        | Vanguard Target Retirement 2060 Trust Plus |  |  |  |  |  |  |  |
| Inception Date      | 04/01/2012                                 |  |  |  |  |  |  |  |
| Account Structure   | Collective Investment Trust                |  |  |  |  |  |  |  |
| Asset Class         | Global Target Date                         |  |  |  |  |  |  |  |
| Benchmark           | Vanguard Target 2060 Composite Index       |  |  |  |  |  |  |  |
| Peer Group          | IM Mixed-Asset Target 2065+ (MF)           |  |  |  |  |  |  |  |















| 5 Years Historical Statistics              |                  |                   |                      |           |                 |       |      |        |                    |                    |
|--------------------------------------------|------------------|-------------------|----------------------|-----------|-----------------|-------|------|--------|--------------------|--------------------|
|                                            | Active<br>Return | Tracking<br>Error | Information<br>Ratio | R-Squared | Sharpe<br>Ratio | Alpha | Beta | Return | Standard Deviation | Actual Correlation |
| Vanguard Target Retirement 2060 Trust Plus | -0.28            | 0.77              | -0.37                | 1.00      | 0.33            | -0.36 | 1.01 | 6.09   | 16.93              |