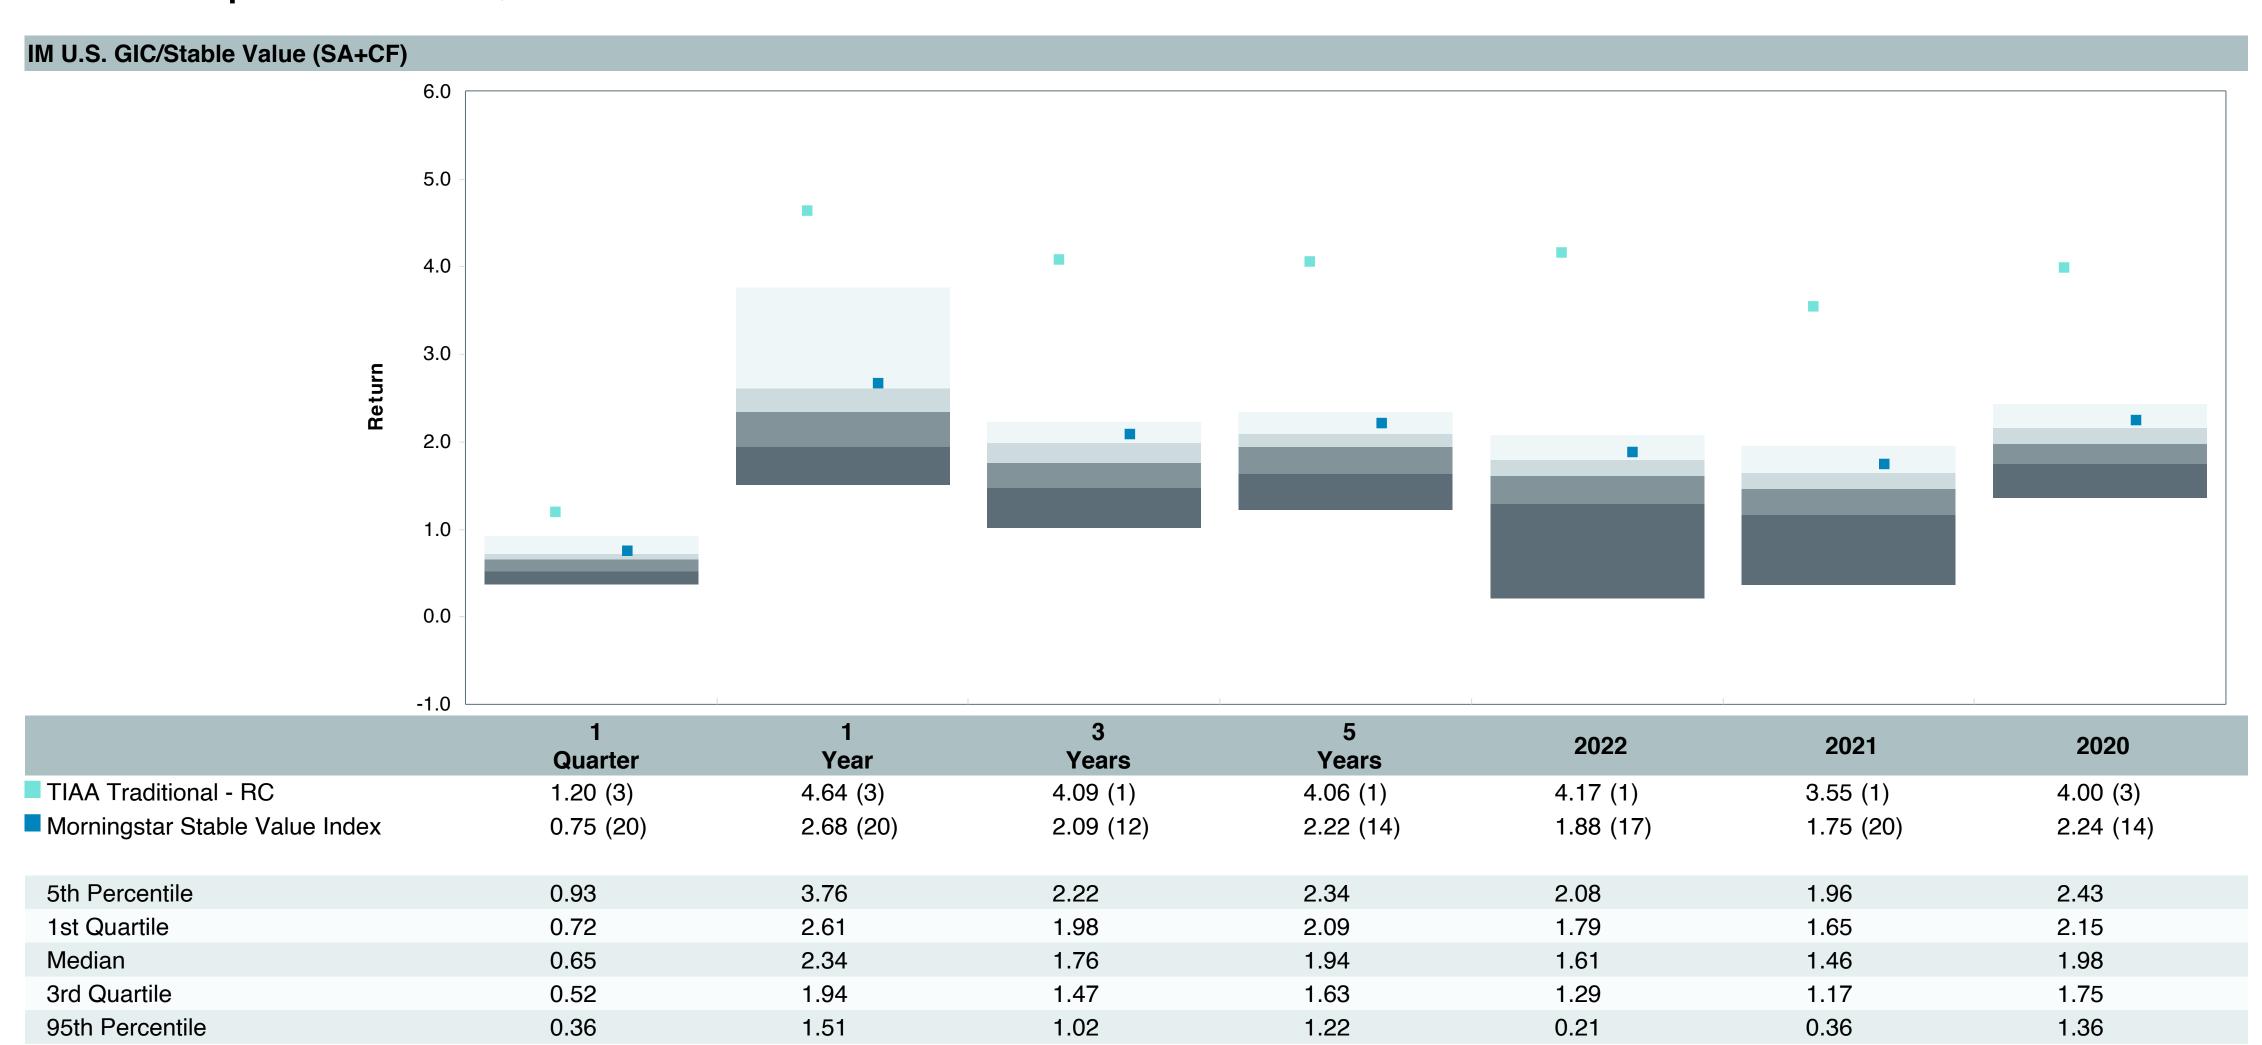

## September 30, 2023

|                                                 |                     | % of  |            |                   | Trailii<br>1 Yea |      | Trailing<br>3 Years | Trailing<br>5 Years | Traili<br>10 Ye |      |
|-------------------------------------------------|---------------------|-------|------------|-------------------|------------------|------|---------------------|---------------------|-----------------|------|
| Investment Fund                                 | Assets              | Total | Watch List | # of participants | Return           | Rank | Return Rank         | Return Rank         | Return          | Rank |
| Vanguard Institutional Index Fund - Instl. Plus | \$<br>253,779,698   | 8.9%  |            | 2,086             | 21.6%            | (20) | 10.1% (12)          | 9.9% (13)           | 11.9%           | (5)  |
| S&P 500 Index                                   |                     |       |            |                   | 21.6%            | (8)  | 10.2% (4)           | 9.9% (6)            | 11.9%           | (1)  |
| TIAA Traditional - RC                           | \$<br>232,284,910   | 8.1%  |            | 1,166             | 4.6%             | (3)  | 4.1% (1)            | 4.1% (1)            | 4.2%            | (1)  |
| Morningstar Stable Value Index                  |                     |       |            |                   | 2.7%             | (21) | 2.1% (12)           | 2.2% (13)           | 2.0%            | (14) |
| Vanguard Target Retirement 2035 Trust Plus      | \$<br>180,105,616   | 6.3%  |            | 471               | 14.7%            | (36) | 4.0% (60)           | 5.0% (44)           | 6.9%            | (16) |
| Vanguard Target 2035 Composite Index            |                     |       |            |                   | 15.0%            | (28) | 4.3% (41)           | 5.4% (18)           | 7.1%            | (8)  |
| Vanguard Target Retirement 2040 Trust Plus      | \$<br>178,558,975   | 6.2%  |            | 554               | 16.2%            | (59) | 4.9% (71)           | 5.5% (34)           | 7.4%            | (17) |
| Vanguard Target 2040 Composite Index            |                     |       |            |                   | 16.5%            | (42) | 5.2% (46)           | 5.8% (23)           | 7.6%            | (9)  |
| Vanguard Target Retirement 2045 Trust Plus      | \$<br>159,824,532   | 5.6%  |            | 653               | 17.8%            | (44) | 5.8% (52)           | 6.0% (37)           | 7.7%            | (18) |
| Vanguard Target 2045 Composite Index            |                     |       |            |                   | 18.0%            | (36) | 6.1% (36)           | 6.3% (16)           | 8.0%            | (10) |
| Vanguard Target Retirement 2030 Trust Plus      | \$<br>154,710,499   | 5.4%  |            | 343               | 13.2%            | (15) | 3.1% (54)           | 4.6% (29)           | 6.4%            | (17) |
| Vanguard Target 2030 Composite Index            |                     |       |            |                   | 13.5%            | (12) | 3.4% (28)           | 4.9% (13)           | 6.6%            | (6)  |
| Vanguard Developed Markets Index Plus           | \$<br>116,132,912   | 4.1%  |            | 1,773             | 24.1%            | (37) | 5.4% (36)           | 3.2% (58)           | 4.0%            | (46) |
| Vanguard Spliced Developed ex U.S. Index        |                     |       |            |                   | 23.8%            | (39) | 5.5% (35)           | 3.2% (58)           | 4.0%            | (45) |
| TIAA Traditional - RCP                          | \$<br>110,733,933   | 3.9%  |            | 601               | 3.9%             | (5)  | 3.3% (1)            | 3.3% (1)            | 3.4%            | (1)  |
| Morningstar Stable Value Index                  |                     |       |            |                   | 2.7%             | (21) | 2.1% (12)           | 2.2% (13)           | 2.0%            | (14) |
| Vanguard Target Retirement 2050 Trust Plus      | \$<br>105,930,950   | 3.7%  |            | 669               | 18.5%            | (40) | 6.0% (53)           | 6.1% (31)           | 7.8%            | (24) |
| Vanguard Target 2050 Composite Index            |                     |       |            |                   | 18.7%            | (31) | 6.3% (29)           | 6.4% (11)           | 8.0%            | (11) |
| Vanguard Target Retirement 2025 Trust Plus      | \$<br>104,521,257   | 3.6%  |            | 253               | 11.6%            | (12) | 2.3% (38)           | 4.2% (21)           | 5.9%            | (13) |
| Vanguard Target 2025 Composite Index            |                     |       |            |                   | 11.9%            | (8)  | 2.6% (21)           | 4.5% (10)           | 6.1%            | (3)  |
| Total                                           | \$<br>1,596,583,282 | 55.7% |            |                   |                  |      |                     |                     |                 |      |