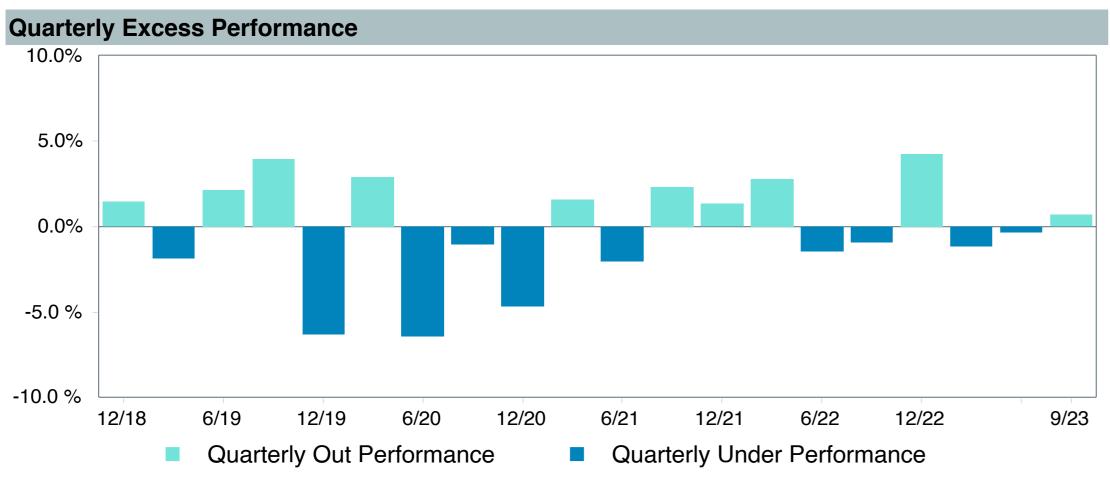

## **5 Year Comparative Performance**

### As of September 30, 2023

#### 5-yr Performance vs. Benchmark (Tiers II & III)