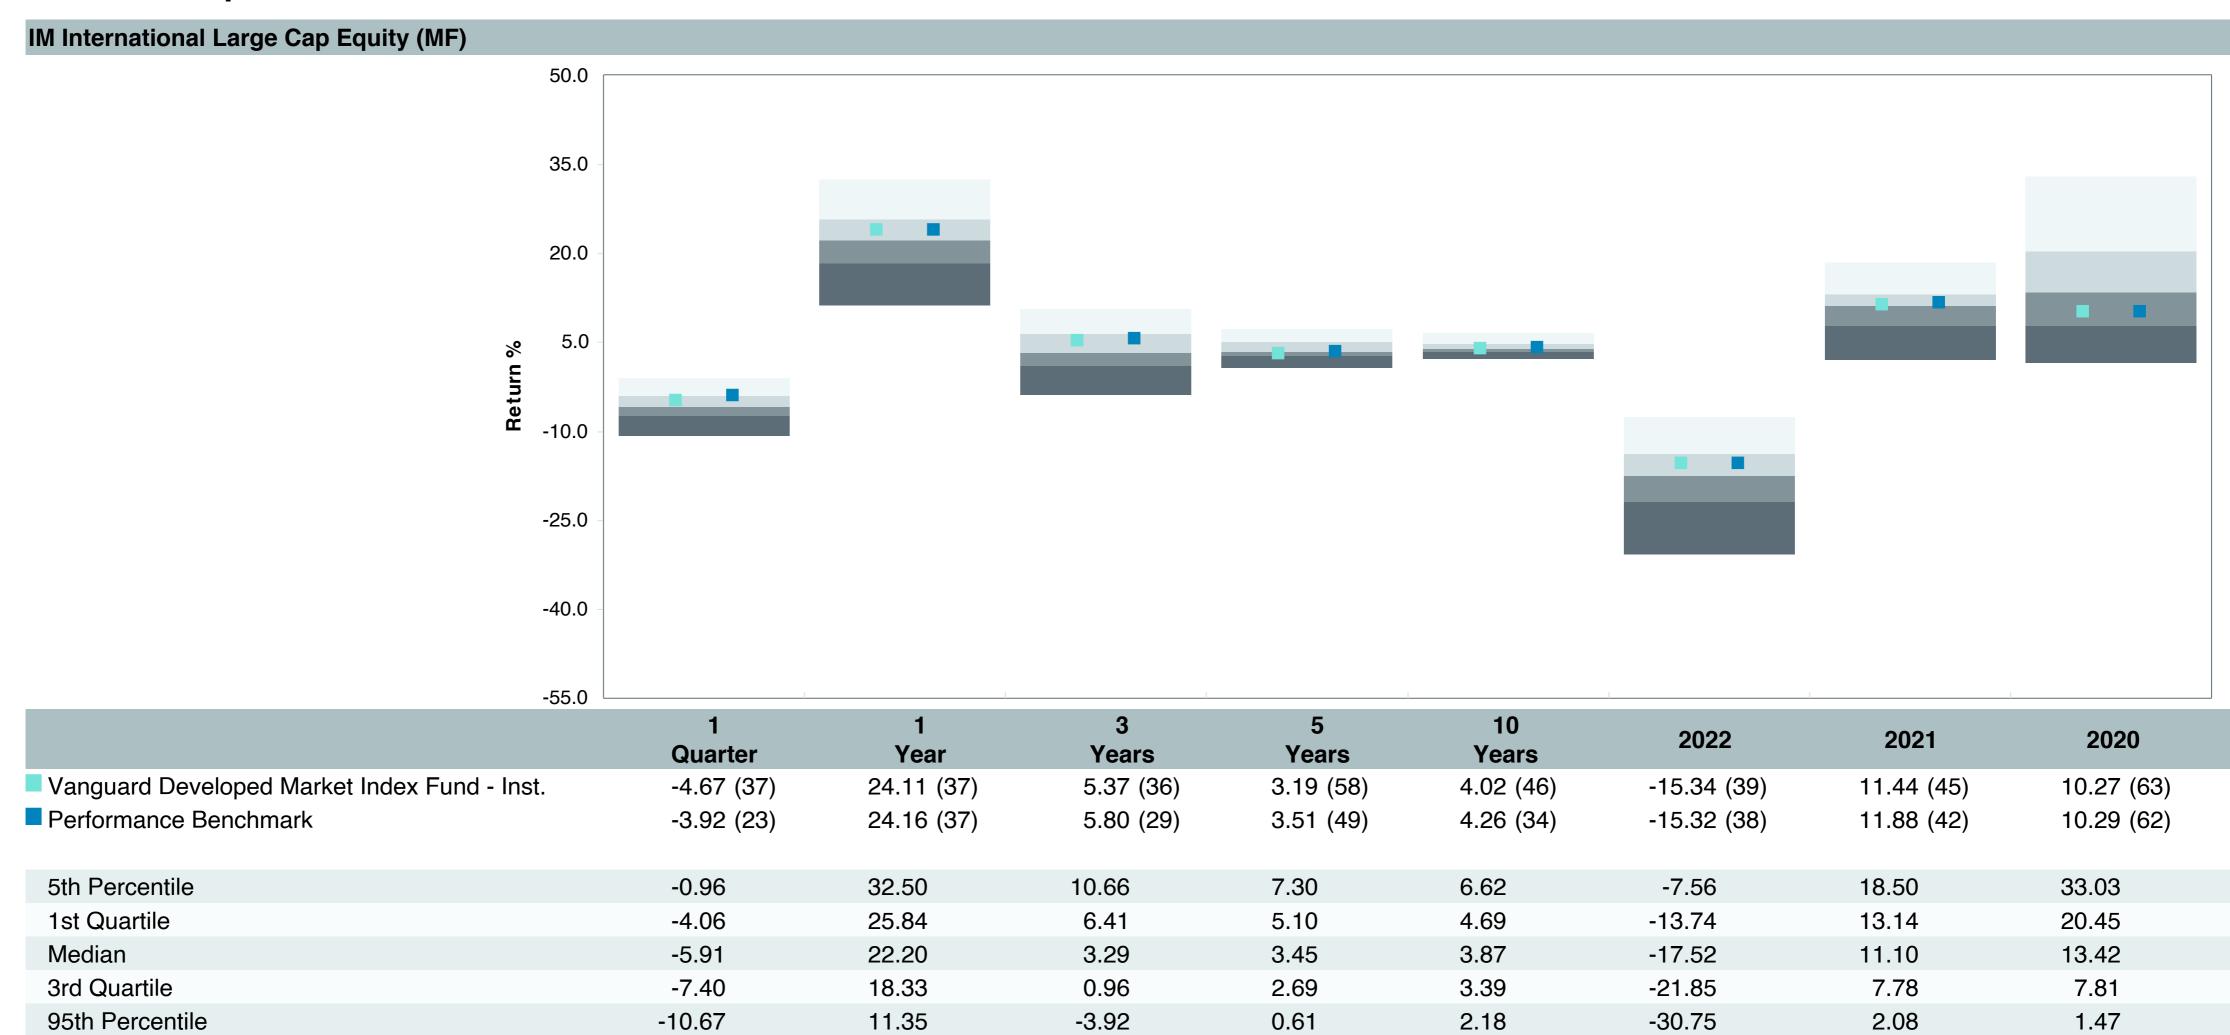

## September 30, 2023

|                                                 |                     | % of  |            |                   | Trailii<br>1 Yea |      | Trailing<br>3 Years | Trailing<br>5 Years | Traili<br>10 Ye |      |
|-------------------------------------------------|---------------------|-------|------------|-------------------|------------------|------|---------------------|---------------------|-----------------|------|
| Investment Fund                                 | Assets              | Total | Watch List | # of participants | Return           | Rank | Return Rank         | Return Rank         | Return          | Rank |
| Vanguard Institutional Index Fund - Instl. Plus | \$<br>253,779,698   | 8.9%  |            | 2,086             | 21.6%            | (20) | 10.1% (12)          | 9.9% (13)           | 11.9%           | (5)  |
| S&P 500 Index                                   |                     |       |            |                   | 21.6%            | (8)  | 10.2% (4)           | 9.9% (6)            | 11.9%           | (1)  |
| TIAA Traditional - RC                           | \$<br>232,284,910   | 8.1%  |            | 1,166             | 4.6%             | (3)  | 4.1% (1)            | 4.1% (1)            | 4.2%            | (1)  |
| Morningstar Stable Value Index                  |                     |       |            |                   | 2.7%             | (21) | 2.1% (12)           | 2.2% (13)           | 2.0%            | (14) |
| Vanguard Target Retirement 2035 Trust Plus      | \$<br>180,105,616   | 6.3%  |            | 471               | 14.7%            | (36) | 4.0% (60)           | 5.0% (44)           | 6.9%            | (16) |
| Vanguard Target 2035 Composite Index            |                     |       |            |                   | 15.0%            | (28) | 4.3% (41)           | 5.4% (18)           | 7.1%            | (8)  |
| Vanguard Target Retirement 2040 Trust Plus      | \$<br>178,558,975   | 6.2%  |            | 554               | 16.2%            | (59) | 4.9% (71)           | 5.5% (34)           | 7.4%            | (17) |
| Vanguard Target 2040 Composite Index            |                     |       |            |                   | 16.5%            | (42) | 5.2% (46)           | 5.8% (23)           | 7.6%            | (9)  |
| Vanguard Target Retirement 2045 Trust Plus      | \$<br>159,824,532   | 5.6%  |            | 653               | 17.8%            | (44) | 5.8% (52)           | 6.0% (37)           | 7.7%            | (18) |
| Vanguard Target 2045 Composite Index            |                     |       |            |                   | 18.0%            | (36) | 6.1% (36)           | 6.3% (16)           | 8.0%            | (10) |
| Vanguard Target Retirement 2030 Trust Plus      | \$<br>154,710,499   | 5.4%  |            | 343               | 13.2%            | (15) | 3.1% (54)           | 4.6% (29)           | 6.4%            | (17) |
| Vanguard Target 2030 Composite Index            |                     |       |            |                   | 13.5%            | (12) | 3.4% (28)           | 4.9% (13)           | 6.6%            | (6)  |
| Vanguard Developed Markets Index Plus           | \$<br>116,132,912   | 4.1%  |            | 1,773             | 24.1%            | (37) | 5.4% (36)           | 3.2% (58)           | 4.0%            | (46) |
| Vanguard Spliced Developed ex U.S. Index        |                     |       |            |                   | 23.8%            | (39) | 5.5% (35)           | 3.2% (58)           | 4.0%            | (45) |
| TIAA Traditional - RCP                          | \$<br>110,733,933   | 3.9%  |            | 601               | 3.9%             | (5)  | 3.3% (1)            | 3.3% (1)            | 3.4%            | (1)  |
| Morningstar Stable Value Index                  |                     |       |            |                   | 2.7%             | (21) | 2.1% (12)           | 2.2% (13)           | 2.0%            | (14) |
| Vanguard Target Retirement 2050 Trust Plus      | \$<br>105,930,950   | 3.7%  |            | 669               | 18.5%            | (40) | 6.0% (53)           | 6.1% (31)           | 7.8%            | (24) |
| Vanguard Target 2050 Composite Index            |                     |       |            |                   | 18.7%            | (31) | 6.3% (29)           | 6.4% (11)           | 8.0%            | (11) |
| Vanguard Target Retirement 2025 Trust Plus      | \$<br>104,521,257   | 3.6%  |            | 253               | 11.6%            | (12) | 2.3% (38)           | 4.2% (21)           | 5.9%            | (13) |
| Vanguard Target 2025 Composite Index            |                     |       |            |                   | 11.9%            | (8)  | 2.6% (21)           | 4.5% (10)           | 6.1%            | (3)  |
| Total                                           | \$<br>1,596,583,282 | 55.7% |            |                   |                  |      |                     |                     |                 |      |