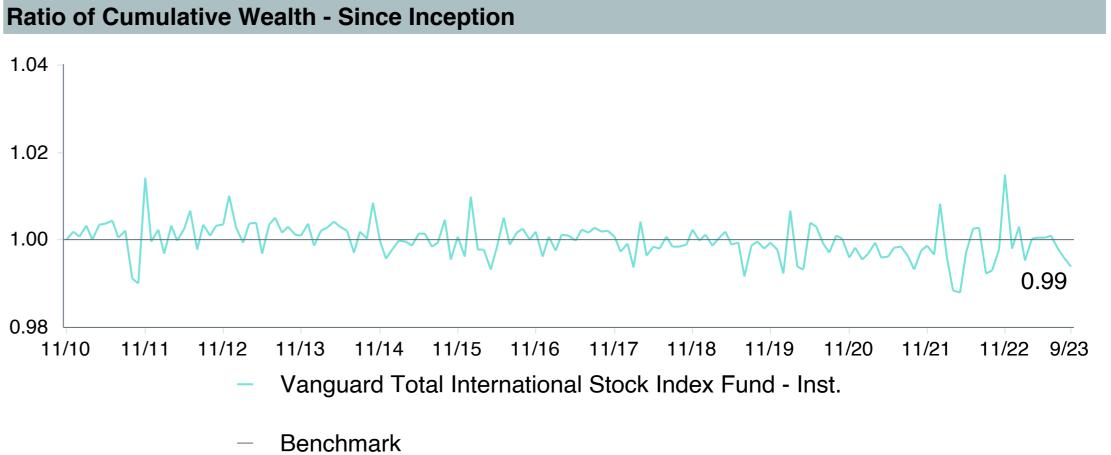

## **5 Year Comparative Performance**

### As of September 30, 2023

#### 5-yr Performance vs. Benchmark (Tiers II & III)