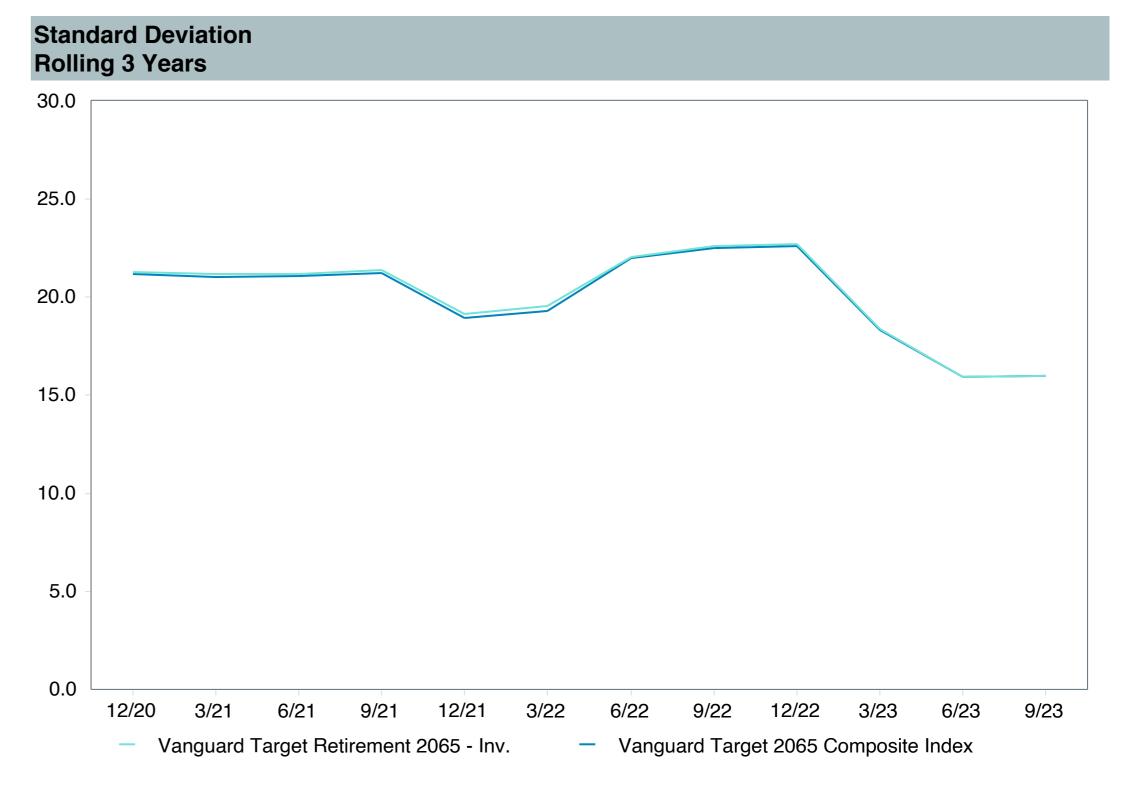

## **5 Year Comparative Performance**

### As of September 30, 2023

#### 5-yr Performance vs. Benchmark (Tiers II & III)