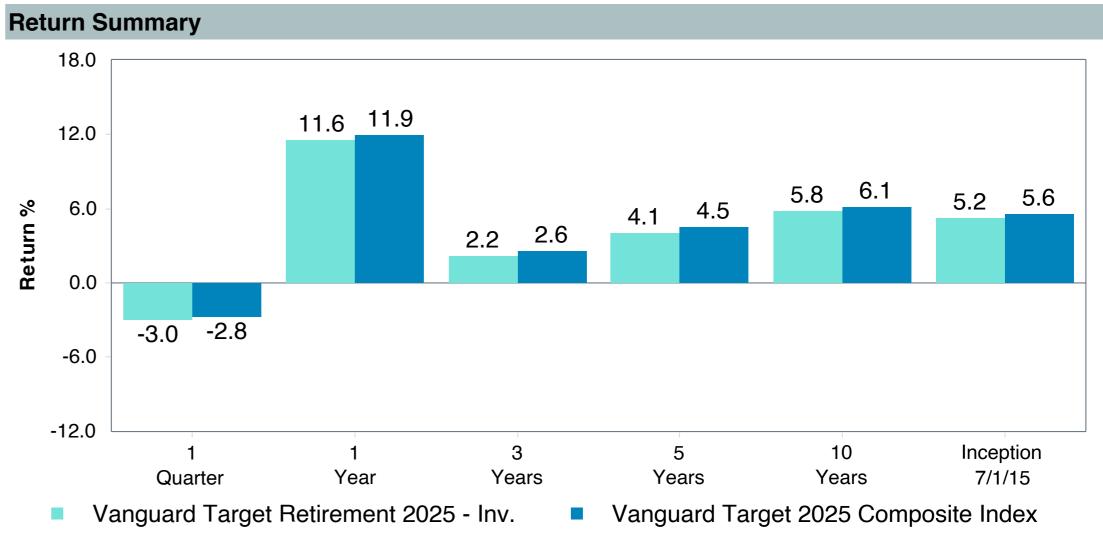

## September 30, 2023

|                                                 |                     | % of  |            |                   | Trailii<br>1 Yea |      | Trailing<br>3 Years | Trailing<br>5 Years | Traili<br>10 Ye |      |
|-------------------------------------------------|---------------------|-------|------------|-------------------|------------------|------|---------------------|---------------------|-----------------|------|
| Investment Fund                                 | Assets              | Total | Watch List | # of participants | Return           | Rank | Return Rank         | Return Rank         | Return          | Rank |
| Vanguard Institutional Index Fund - Instl. Plus | \$<br>253,779,698   | 8.9%  |            | 2,086             | 21.6%            | (20) | 10.1% (12)          | 9.9% (13)           | 11.9%           | (5)  |
| S&P 500 Index                                   |                     |       |            |                   | 21.6%            | (8)  | 10.2% (4)           | 9.9% (6)            | 11.9%           | (1)  |
| TIAA Traditional - RC                           | \$<br>232,284,910   | 8.1%  |            | 1,166             | 4.6%             | (3)  | 4.1% (1)            | 4.1% (1)            | 4.2%            | (1)  |
| Morningstar Stable Value Index                  |                     |       |            |                   | 2.7%             | (21) | 2.1% (12)           | 2.2% (13)           | 2.0%            | (14) |
| Vanguard Target Retirement 2035 Trust Plus      | \$<br>180,105,616   | 6.3%  |            | 471               | 14.7%            | (36) | 4.0% (60)           | 5.0% (44)           | 6.9%            | (16) |
| Vanguard Target 2035 Composite Index            |                     |       |            |                   | 15.0%            | (28) | 4.3% (41)           | 5.4% (18)           | 7.1%            | (8)  |
| Vanguard Target Retirement 2040 Trust Plus      | \$<br>178,558,975   | 6.2%  |            | 554               | 16.2%            | (59) | 4.9% (71)           | 5.5% (34)           | 7.4%            | (17) |
| Vanguard Target 2040 Composite Index            |                     |       |            |                   | 16.5%            | (42) | 5.2% (46)           | 5.8% (23)           | 7.6%            | (9)  |
| Vanguard Target Retirement 2045 Trust Plus      | \$<br>159,824,532   | 5.6%  |            | 653               | 17.8%            | (44) | 5.8% (52)           | 6.0% (37)           | 7.7%            | (18) |
| Vanguard Target 2045 Composite Index            |                     |       |            |                   | 18.0%            | (36) | 6.1% (36)           | 6.3% (16)           | 8.0%            | (10) |
| Vanguard Target Retirement 2030 Trust Plus      | \$<br>154,710,499   | 5.4%  |            | 343               | 13.2%            | (15) | 3.1% (54)           | 4.6% (29)           | 6.4%            | (17) |
| Vanguard Target 2030 Composite Index            |                     |       |            |                   | 13.5%            | (12) | 3.4% (28)           | 4.9% (13)           | 6.6%            | (6)  |
| Vanguard Developed Markets Index Plus           | \$<br>116,132,912   | 4.1%  |            | 1,773             | 24.1%            | (37) | 5.4% (36)           | 3.2% (58)           | 4.0%            | (46) |
| Vanguard Spliced Developed ex U.S. Index        |                     |       |            |                   | 23.8%            | (39) | 5.5% (35)           | 3.2% (58)           | 4.0%            | (45) |
| TIAA Traditional - RCP                          | \$<br>110,733,933   | 3.9%  |            | 601               | 3.9%             | (5)  | 3.3% (1)            | 3.3% (1)            | 3.4%            | (1)  |
| Morningstar Stable Value Index                  |                     |       |            |                   | 2.7%             | (21) | 2.1% (12)           | 2.2% (13)           | 2.0%            | (14) |
| Vanguard Target Retirement 2050 Trust Plus      | \$<br>105,930,950   | 3.7%  |            | 669               | 18.5%            | (40) | 6.0% (53)           | 6.1% (31)           | 7.8%            | (24) |
| Vanguard Target 2050 Composite Index            |                     |       |            |                   | 18.7%            | (31) | 6.3% (29)           | 6.4% (11)           | 8.0%            | (11) |
| Vanguard Target Retirement 2025 Trust Plus      | \$<br>104,521,257   | 3.6%  |            | 253               | 11.6%            | (12) | 2.3% (38)           | 4.2% (21)           | 5.9%            | (13) |
| Vanguard Target 2025 Composite Index            |                     |       |            |                   | 11.9%            | (8)  | 2.6% (21)           | 4.5% (10)           | 6.1%            | (3)  |
| Total                                           | \$<br>1,596,583,282 | 55.7% |            |                   |                  |      |                     |                     |                 |      |