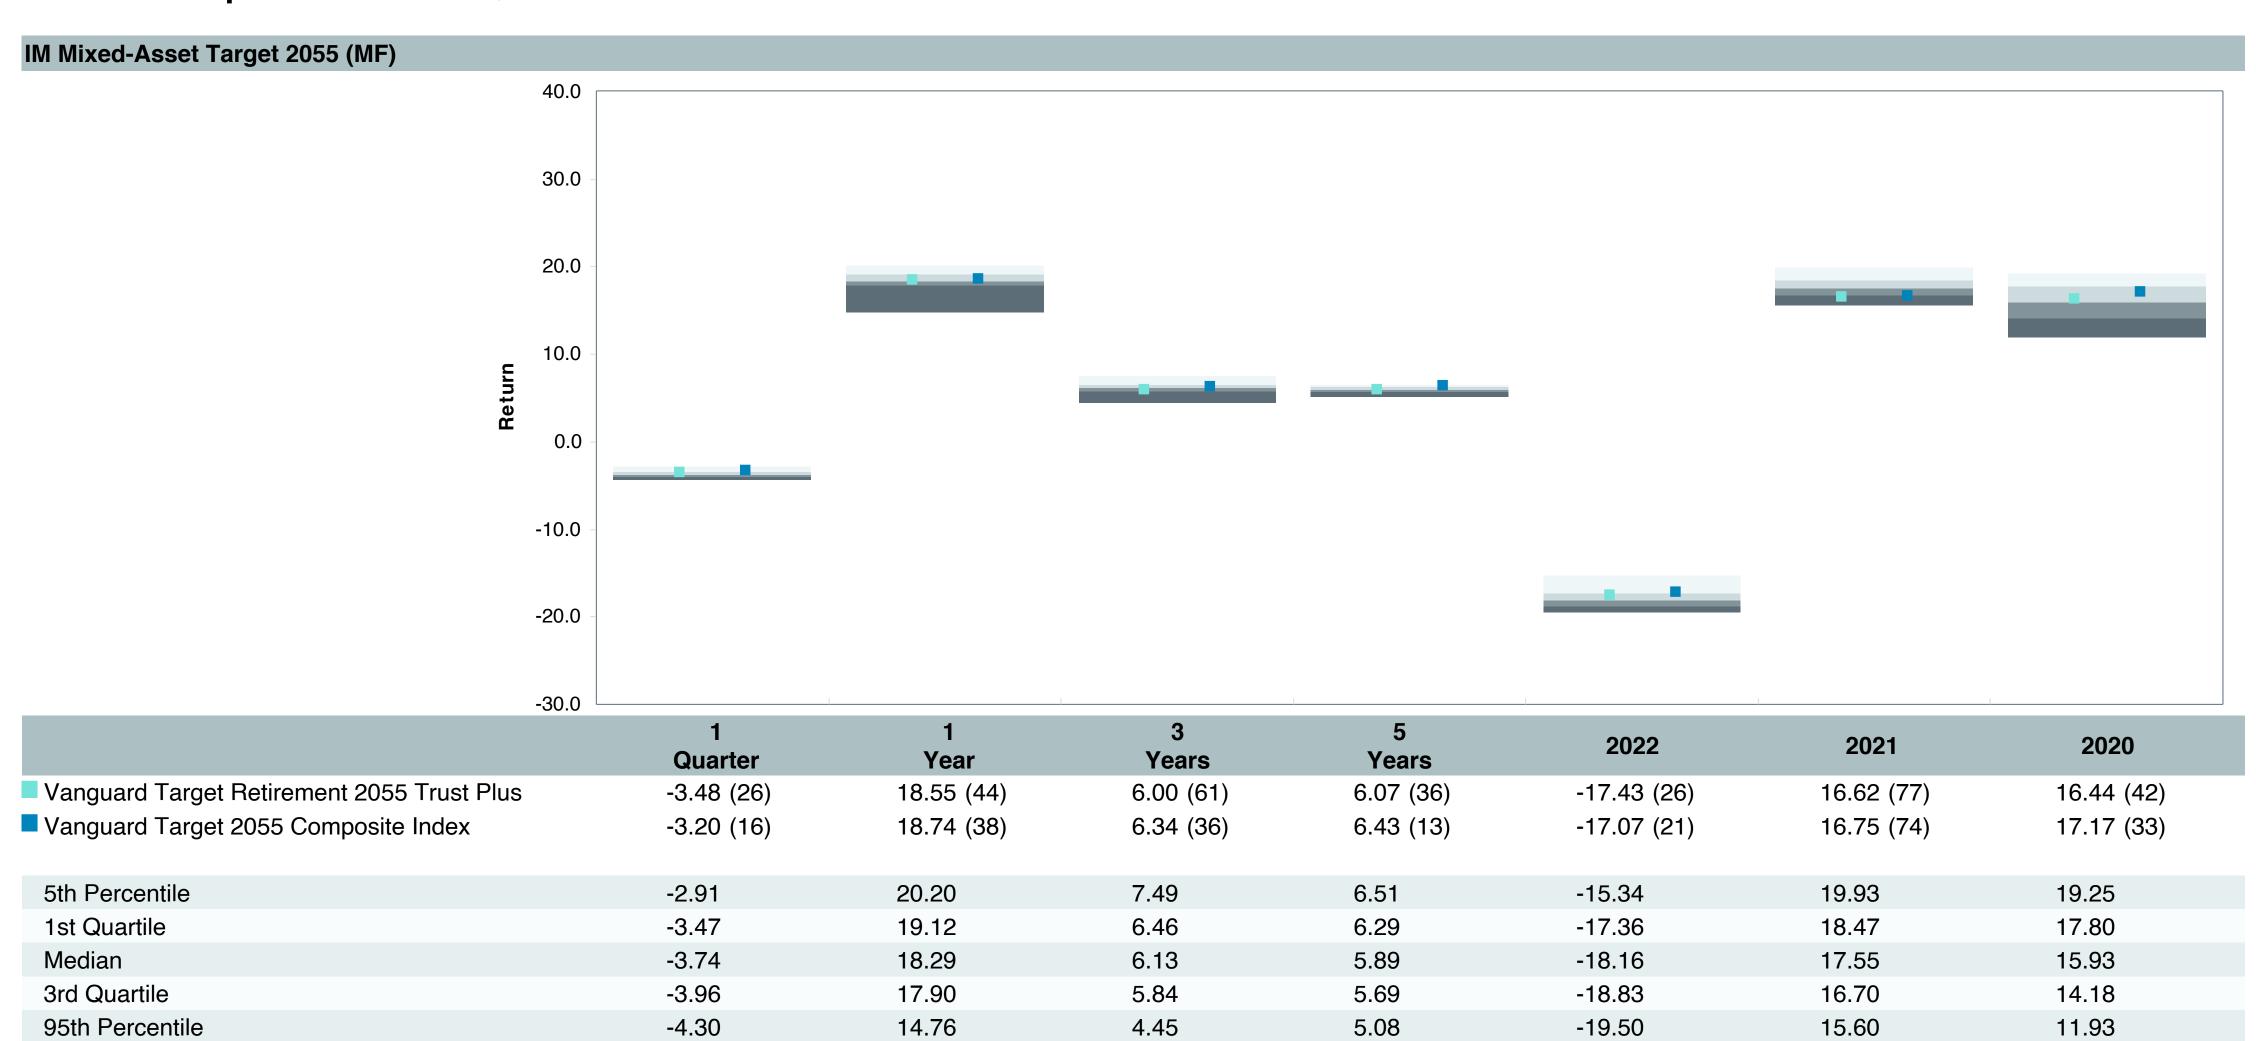

|



# Vanguard Target Retirement 2055 Trust Plus Performance Summary

| Account Information |                                            |  |  |  |  |  |  |  |
|---------------------|--------------------------------------------|--|--|--|--|--|--|--|
| Account Name        | Vanguard Target Retirement 2055 Trust Plus |  |  |  |  |  |  |  |
| Inception Date      | 08/31/2011                                 |  |  |  |  |  |  |  |
| Account Structure   | Collective Investment Trust                |  |  |  |  |  |  |  |
| Asset Class         | Global Target Date                         |  |  |  |  |  |  |  |
| Benchmark           | Vanguard Target 2055 Composite Index       |  |  |  |  |  |  |  |
| Peer Group          | IM Mixed-Asset Target 2055 (MF)            |  |  |  |  |  |  |  |















| 5 Years Historical Statistics              |                  |                   |                      |           |                 |       |      |        |                    |                    |
|--------------------------------------------|------------------|-------------------|----------------------|-----------|-----------------|-------|------|--------|--------------------|--------------------|
|                                            | Active<br>Return | Tracking<br>Error | Information<br>Ratio | R-Squared | Sharpe<br>Ratio | Alpha | Beta | Return | Standard Deviation | Actual Correlation |
| Vanguard Target Retirement 2055 Trust Plus | -0.30            | 0.78              | -0.39                | 1.00      | 0.33            | -0.37 | 1.01 | 6.07   | 16.93