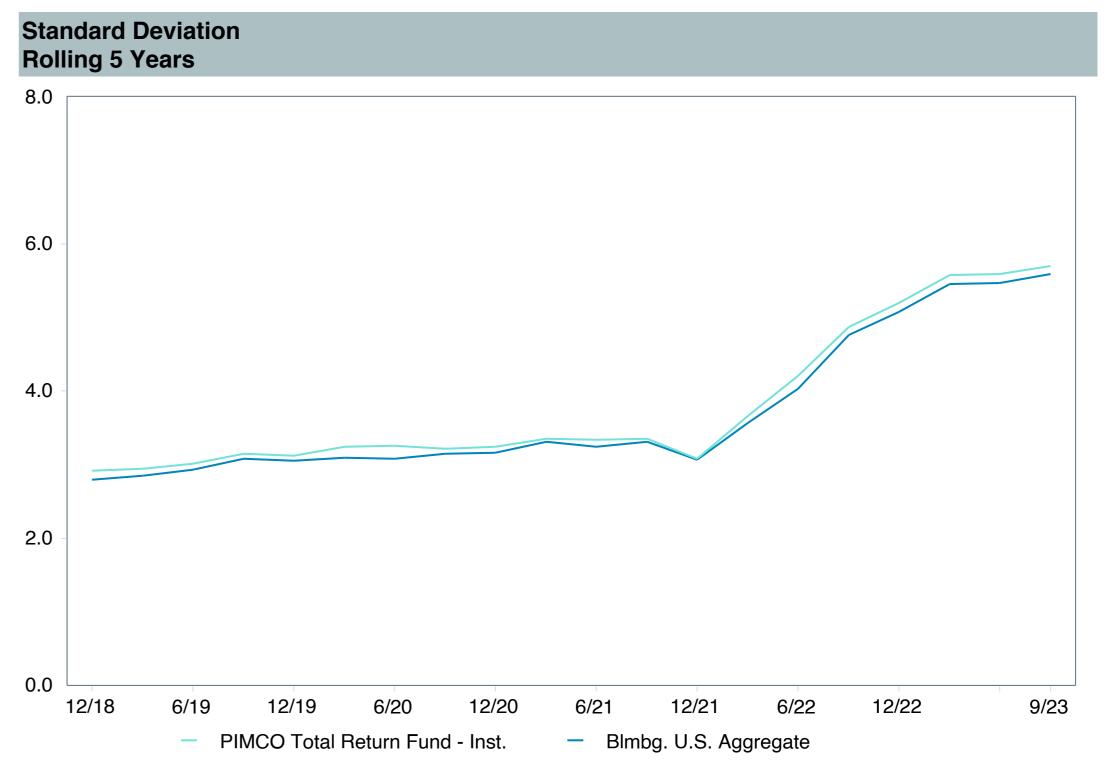

# Fee Analysis

|                                                       | Vehicle Type | Ticker | Universe Name                                               | Net<br>Expense Ratio<br>(%) | Revenue<br>Share<br>(%) | Effective<br>Net Expense<br>(%) | Peer Group Fee<br>(%)<br>25th 50th 75th |     |
|-------------------------------------------------------|--------------|--------|-------------------------------------------------------------|-----------------------------|-------------------------|---------------------------------|-----------------------------------------|-----|
| Tier II                                               |              |        |                                                             |                             |                         |                                 |                                         | -   |
| Vanguard Total Bond Market Index Fund - Inst.         | MF           | VBTIX  | eA US Passive Core Fixed Income (MF)                        | 0.04                        | 0.00                    | 0.04                            | 0.04 0.10 0.11                          | 14  |
| Vanguard Total International Bond Index Fund - Adm.   | MF           | VTABX  | eA Global Passive Fixed Income (MF)                         | 0.11                        | 0.00                    | 0.11                            | 0.15 0.15 0.20                          | 5   |
| Vanguard Total Stock Market Index Fund - Inst.        | MF           | VITSX  | eA US Passive Large Cap Equity (MF)                         | 0.03                        | 0.00                    | 0.03                            | 0.07 0.14 0.25                          | 97  |
| Vanguard Institutional Index Fund - Inst. Plus        | MF           | VIIIX  | eA US Passive S&P 500 Equity (MF)                           | 0.02                        | 0.00                    | 0.02                            | 0.05 0.10 0.17                          | 22  |
| Vanguard FTSE Social Index Fund - Inst.               | MF           | VFTAX  | eA US Passive Large Cap Equity (MF)                         | 0.14                        | 0.00                    | 0.14                            | 0.07 0.14 0.25                          | 97  |
| Vanguard Extended Market Index Fund - Inst.           | MF           | VIEIX  | eA US Passive Mid Cap Equity (MF)                           | 0.05                        | 0.00                    | 0.05                            | 0.05 0.15 0.19                          | 22  |
| Vanguard Total International Stock Index Fund - Inst. | MF           | VTSNX  | eA ACWI ex-US Passive Equity (MF)                           | 0.08                        | 0.00                    | 0.08                            | 0.11 0.20 0.32                          | 15  |
| Vanguard Developed Market Index Fund - Inst.          | MF           | VTMNX  | eA ACWI ex-US Passive Equity (MF)                           | 0.05                        | 0.00                    | 0.05                            | 0.11 0.20 0.32                          | 15  |
| Vanguard Emerging Markets Stock Index Fund - Inst.    | MF           | VEMIX  | eA Global Emerging Mkts Passive Equity (MF)                 | 0.10                        | 0.00                    | 0.10                            | 0.20 0.28 0.39                          | 22  |
| Vanguard Federal Money Market Fund - Inv.             | MF           | VMFXX  | eA US Cash Management (MF)                                  | 0.11                        | 0.00                    | 0.11                            | 0.14 0.18 0.31                          | 43  |
| T. Rowe Price Stable Value Common Trust Fund A        | CIT          |        | Aon Stable Value Peer Group – Total Fee including Wrap Fees | 0.44                        | 0.00                    | 0.44                            | 0.36 0.47 0.60                          | 16  |
| TIAA Traditional - RC                                 | SG           |        | Aon Stable Value Peer Group – Total Fee including Wrap Fees | 0.45                        | 0.15                    | 0.30                            | 0.36 0.47 0.60                          | 16  |
| TIAA Traditional - RCP                                | SG           |        | Aon Stable Value Peer Group – Total Fee including Wrap Fees | 0.45                        | 0.15                    | 0.30                            | 0.36 0.47 0.60                          | 16  |
| PIMCO Total Return Fund - Inst.                       | MF           | PTTRX  | eA US Core Fixed Income (MF)                                | 0.49                        | 0.00                    | 0.49                            | 0.38 0.44 0.50                          | 77  |
| DFA Inflation-Protected Securities Portfolio - I      | MF           | DIPSX  | eA US TIPS / Inflation Fixed Income (MF)                    | 0.11                        | 0.00                    | 0.11                            | 0.30 0.38 0.46                          | 25  |
| American Century High Income - Y                      | MF           | NPHIX  | eA US High Yield Fixed Income (MF)                          | 0.58                        | 0.00                    | 0.58                            | 0.57 0.68 0.73                          | 116 |
| T. Rowe Price Large Cap Growth Fund - I               | MF           | TRLGX  | eA US Large Cap Growth Equity (MF)                          | 0.55                        | 0.00                    | 0.55                            | 0.64 0.75 0.85                          | 167 |
| Diamond Hill Large Cap - Y                            | MF           | DHLYX  | eA US Large Cap Value Equity (MF)                           | 0.55                        | 0.00                    | 0.55                            | 0.59 0.70 0.81                          | 194 |
| William Blair Small/Mid Cap Growth Fund - I           | MF           | WSMDX  | eA US Small-Mid Cap Growth Equity (MF)                      | 0.99                        | 0.15                    | 0.84                            | 0.75 0.87 1.05                          | 34  |
| DFA U.S. Targeted Value - I                           | MF           | DFFVX  | eA US Small-Mid Cap Value Equity (MF)                       | 0.29                        | 0.00                    | 0.29                            | 0.80 0.88 1.06                          | 24  |
| Dodge & Cox Global Stock Fund - X                     | MF           | DOXWX  | eA All Global Equity (MF)                                   | 0.52                        | 0.00                    | 0.52                            | 0.62 0.80 0.99                          | 699 |
| GQG International Opportunities Fund                  | MF           | GSIYX  | eA ACWI ex-US All Cap Equity (MF)                           | 0.75                        | 0.00                    | 0.75                            | 0.75 0.85 0.97                          | 54  |
| Cohen and Steers Instl. Realty Shares                 | MF           | CSRIX  | eA US REIT (MF)                                             | 0.75                        | 0.00                    | 0.75                            | 0.75 0.84 1.05                          | 36  |