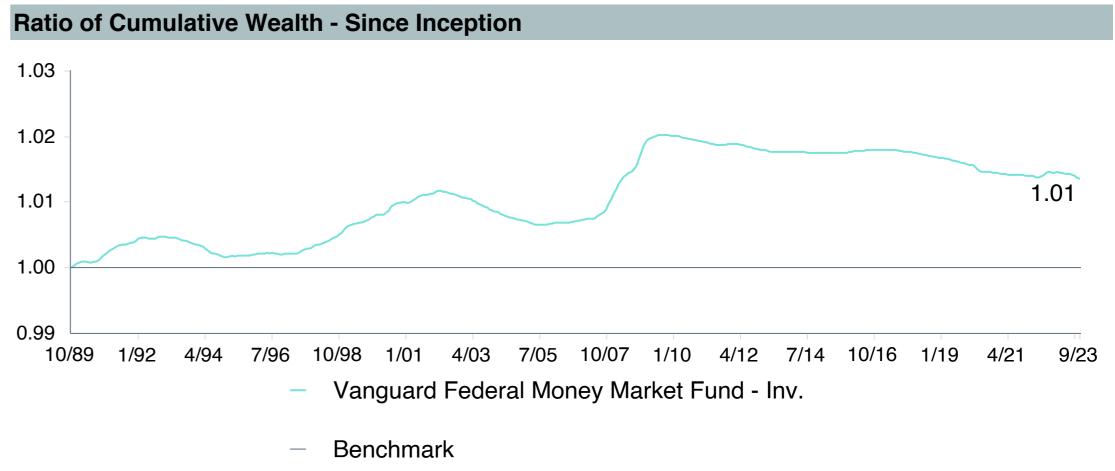

Name:              | Vanguard Fed MM;Inv (VMFXX)       |
| Fund Family:               | Vanguard                          |
| Ticker:                    | VMFXX                             |
| Peer Group:                | IM U.S. Taxable Money Market (MF) |
| Benchmark:                 | FTSE 3 Month T-Bill               |
| Fund Inception:            | 07/13/1981                        |
| Portfolio Manager:         | John C. Lanius                    |
| Total Assets:              | \$259,988.70 Million              |
| Total Assets Date:         | 08/31/2023                        |
| Gross Expense:             | 0.11%                             |
| Net Expense :              | 0.11%                             |
| Turnover:                  | -                                 |

















| 5 Years Historical Statistics             |                  |                   |                      |           |                 |       |      |        |                    |                    |
|-------------------------------------------|------------------|-------------------|----------------------|-----------|-----------------|-------|------|--------|--------------------|--------------------|
|                                           | Active<br>Return | Tracking<br>Error | Information<br>Ratio | R-Squared | Sharpe<br>Ratio | Alpha | Beta | Return | Standard Deviation | Actual Correlation |
| Vanguard Federal Money Market Fund - Inv. | -0.07            | 0.04              | -1.85                | 0.99      | -1.85           | -0.04 | 0.99 | 1.67   | 0.50