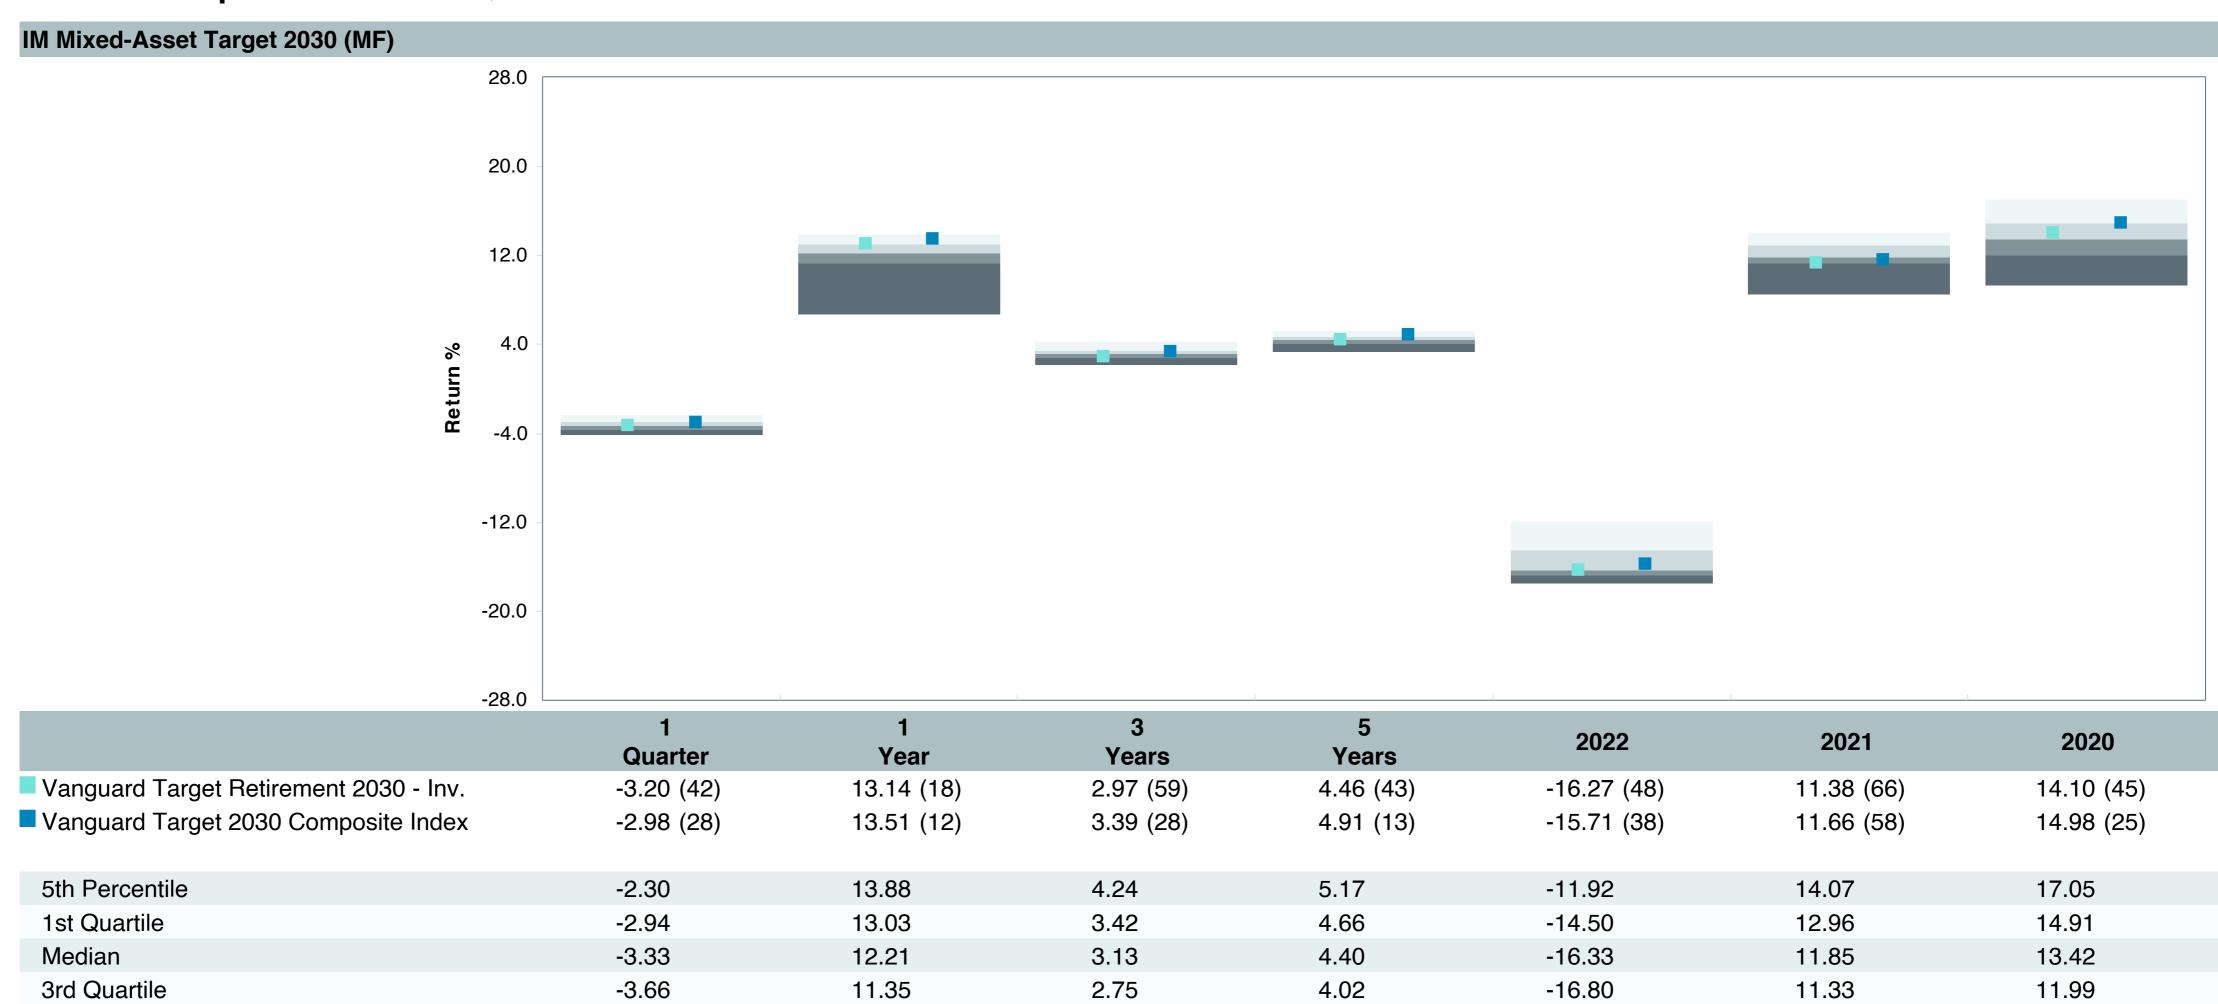

guard                             |
| Ticker:                    | VTHRX                                |
| Peer Group:                | IM Mixed-Asset Target 2030 (MF)      |
| Benchmark:                 | Vanguard Target 2030 Composite Index |
| Fund Inception:            | 06/07/2006                           |
| Portfolio Manager:         | Team Managed                         |
| Total Assets:              | \$84,640.00 Million                  |
| Total Assets Date:         | 08/31/2023                           |
| Gross Expense:             | 0.08%                                |
| Net Expense:               | 0.08%                                |
| Turnover:                  | 11%                                  |



Quarterly Under Performance







As of September 30, 2023



2.11

3.32

-17.46

6.69

-4.15



95th Percentile

9.34

8.53





| 5 Years Historical Statistics          |                  |                   |                      |           |                 |       |      |        |                    |                    |
|----------------------------------------|------------------|-------------------|----------------------|-----------|-----------------|-------|------|--------|--------------------|--------------------|
|                                        | Active<br>Return | Tracking<br>Error | Information<br>Ratio | R-Squared | Sharpe<br>Ratio | Alpha | Beta | Return | Standard Deviation | Actual Correlation |
| Vanguard Target Retirement 2030 - Inv. | -0.41            | 0.66              | -0.61                | 1.00      | 0.26