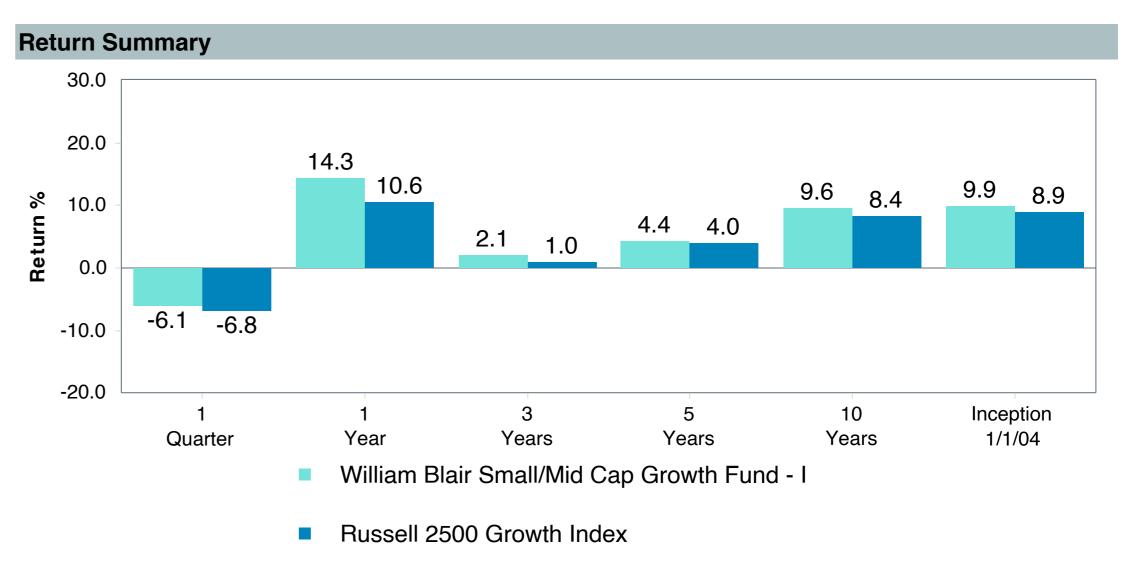

## **5 Year Comparative Performance**

### As of September 30, 2023

#### 5-yr Performance vs. Benchmark (Tiers II & III)