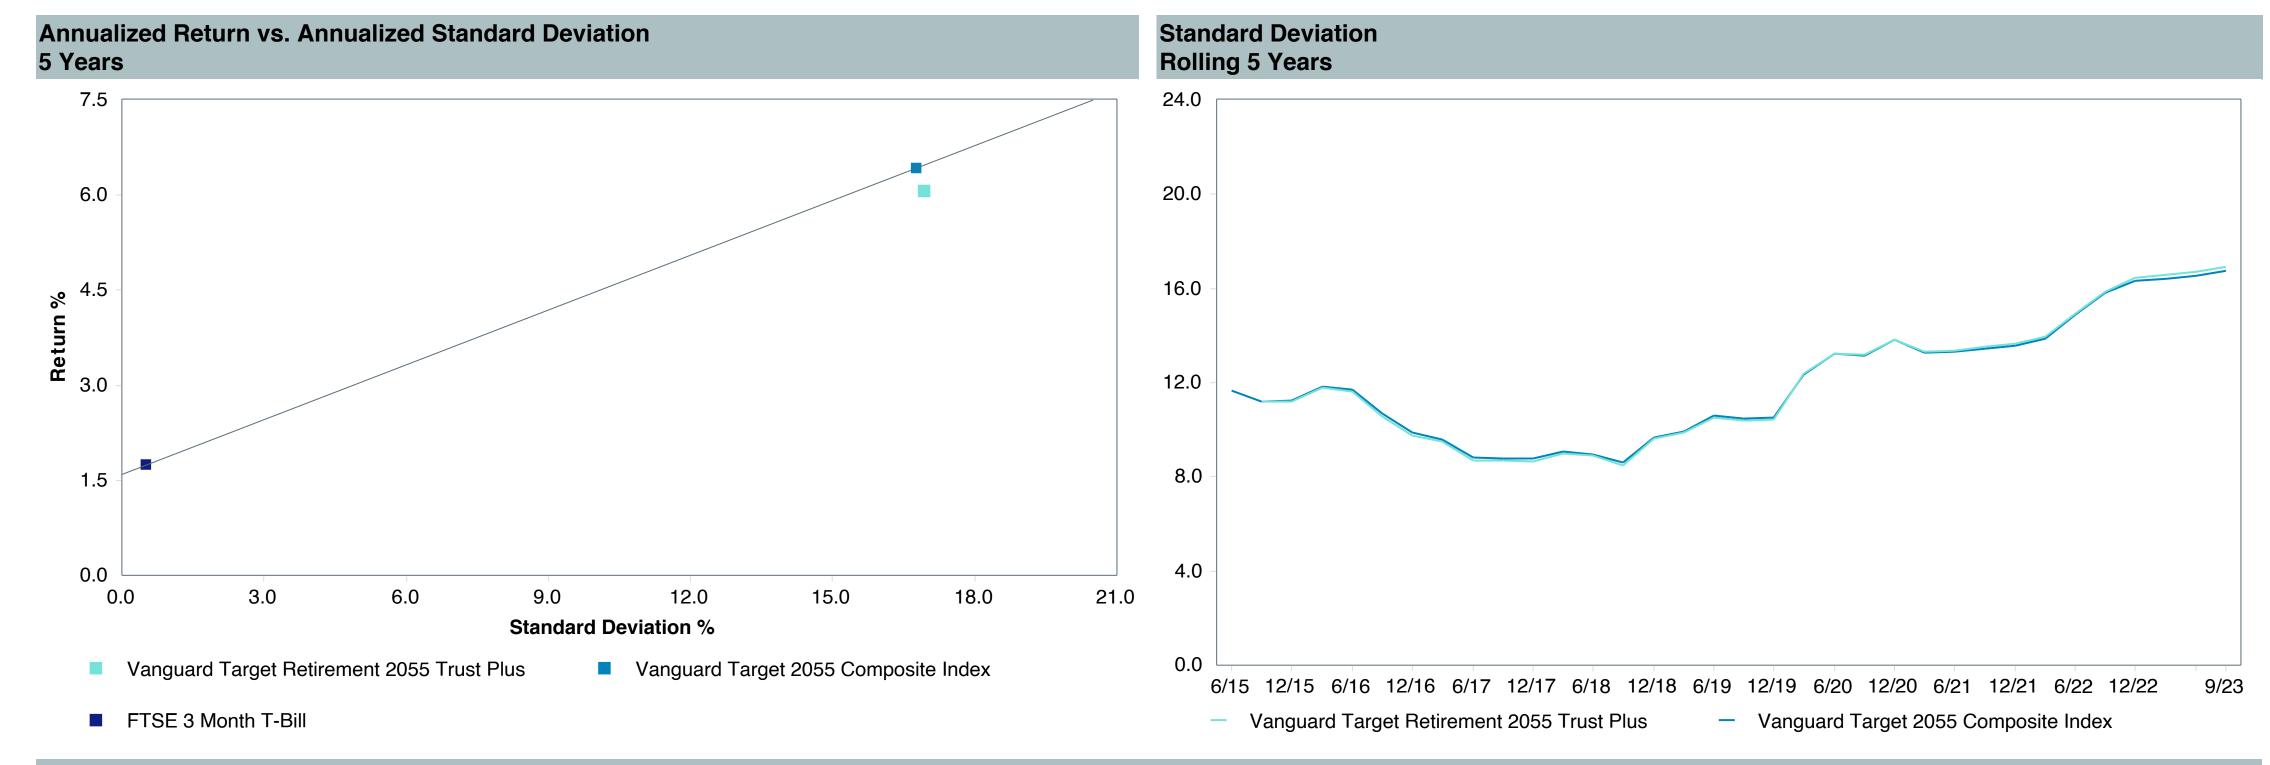

# Vanguard Target Retirement 2055 Trust Plus Performance Summary

| Account Information |                                            |  |  |  |  |  |  |  |
|---------------------|--------------------------------------------|--|--|--|--|--|--|--|
| Account Name        | Vanguard Target Retirement 2055 Trust Plus |  |  |  |  |  |  |  |
| Inception Date      | 08/31/2011                                 |  |  |  |  |  |  |  |
| Account Structure   | Collective Investment Trust                |  |  |  |  |  |  |  |
| Asset Class         | Global Target Date                         |  |  |  |  |  |  |  |
| Benchmark           | Vanguard Target 2055 Composite Index       |  |  |  |  |  |  |  |
| Peer Group          | IM Mixed-Asset Target 2055 (MF)            |  |  |  |  |  |  |  |















| 5 Years Historical Statistics              |                  |                   |                      |           |                 |       |      |        |                    |                    |
|--------------------------------------------|------------------|-------------------|----------------------|-----------|-----------------|-------|------|--------|--------------------|--------------------|
|                                            | Active<br>Return | Tracking<br>Error | Information<br>Ratio | R-Squared | Sharpe<br>Ratio | Alpha | Beta | Return | Standard Deviation | Actual Correlation |
| Vanguard Target Retirement 2055 Trust Plus | -0.30            | 0.78              | -0.39                | 1.00      | 0.33            | -0.37 | 1.01 | 6.07   | 16.93              |