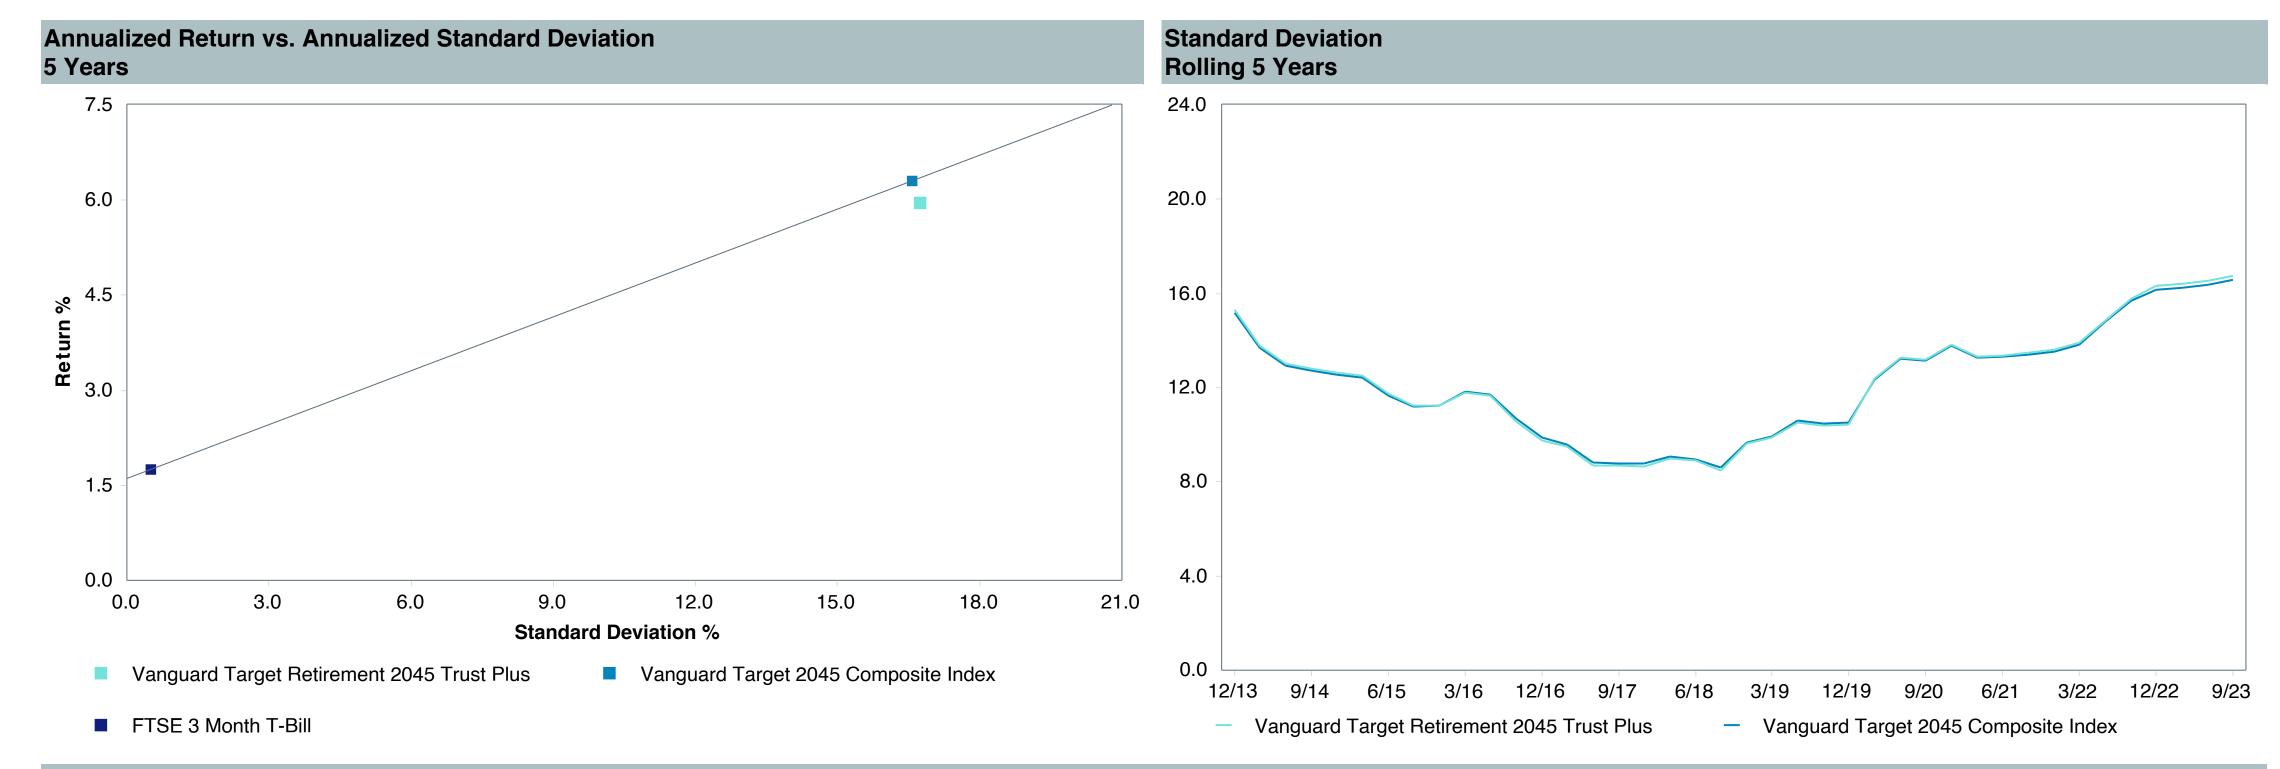

## **5 Year Comparative Performance**

### As of September 30, 2023

#### 5-yr Performance vs. Benchmark (Tiers II & III)