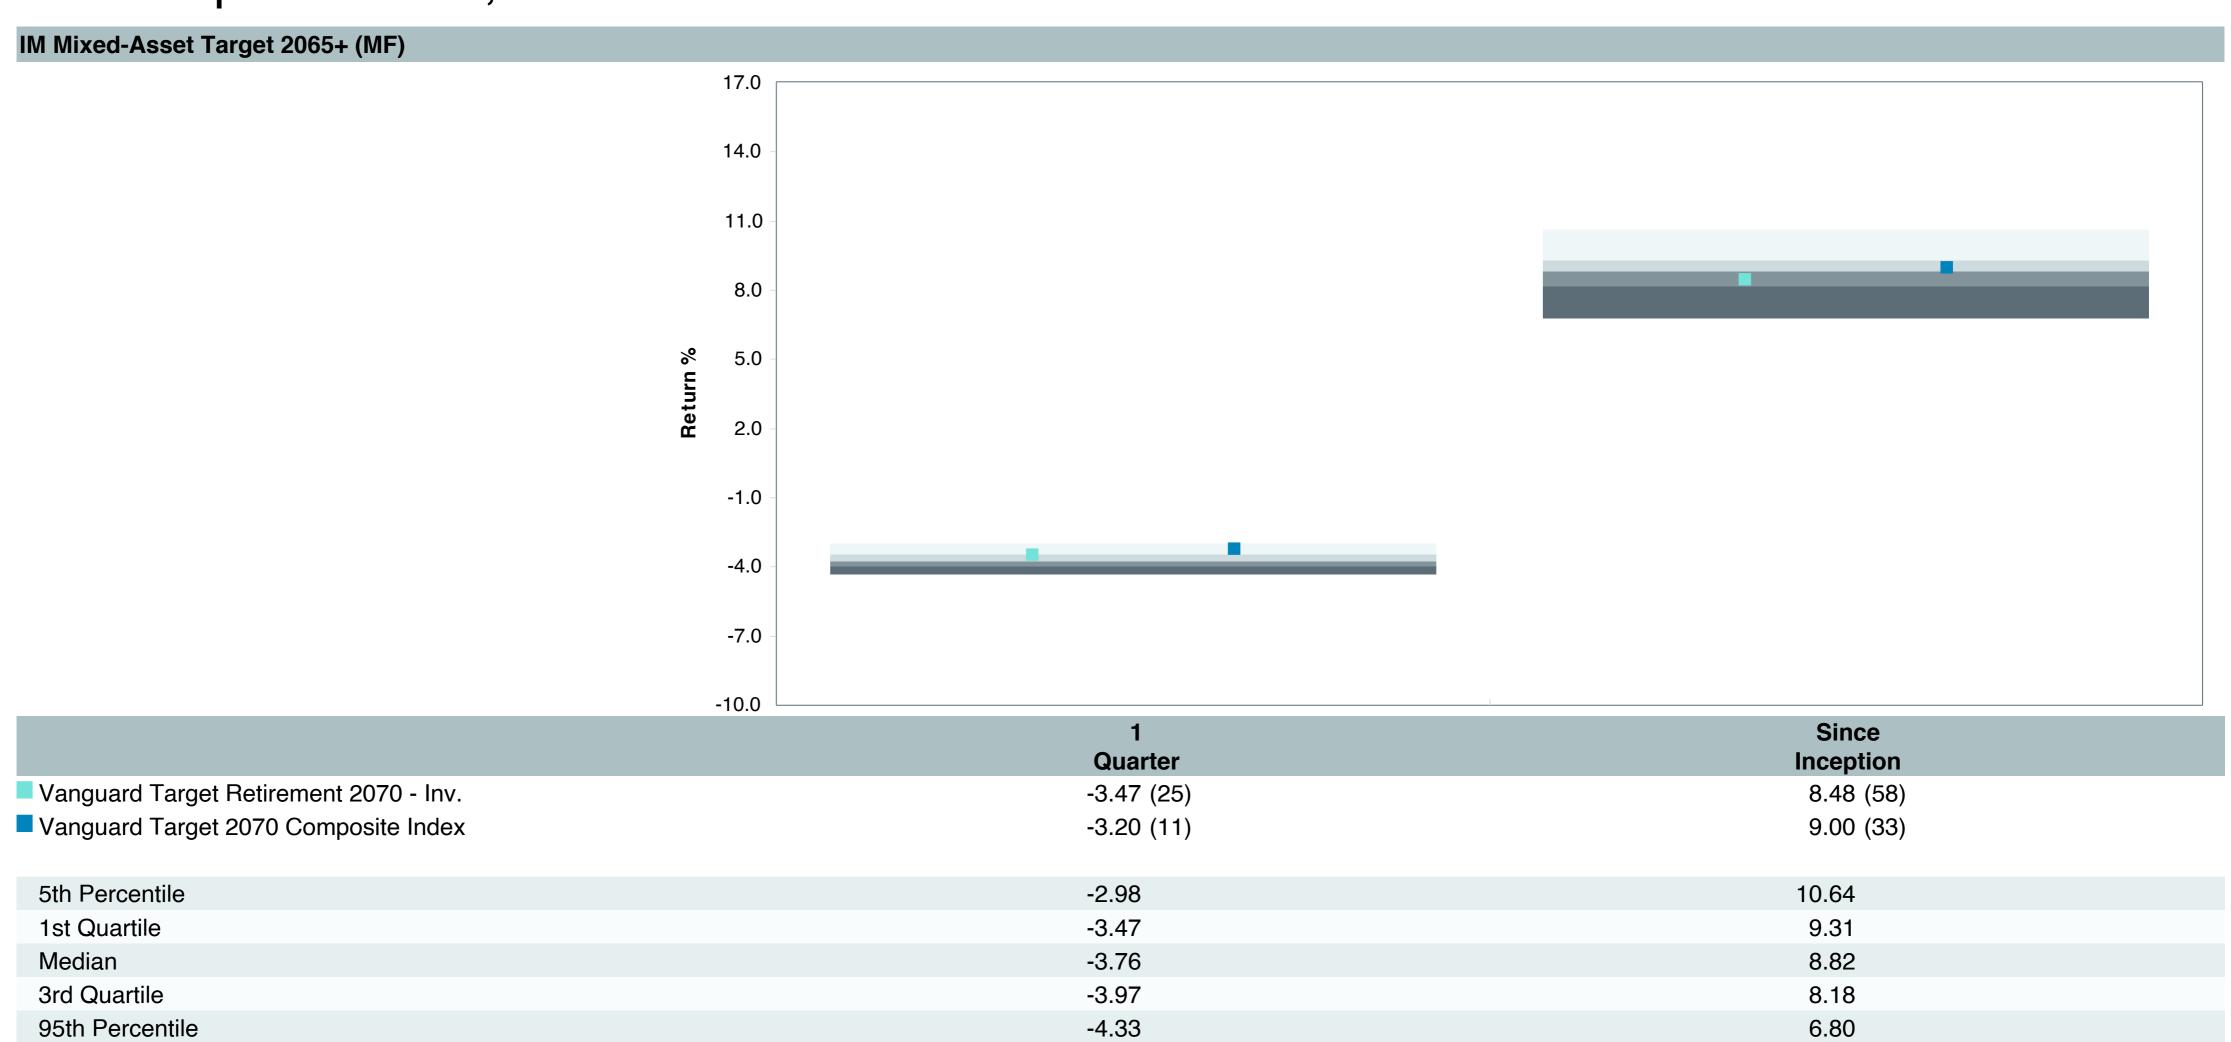

## **5 Year Comparative Performance**

### As of September 30, 2023

#### 5-yr Performance vs. Benchmark (Tiers II & III)