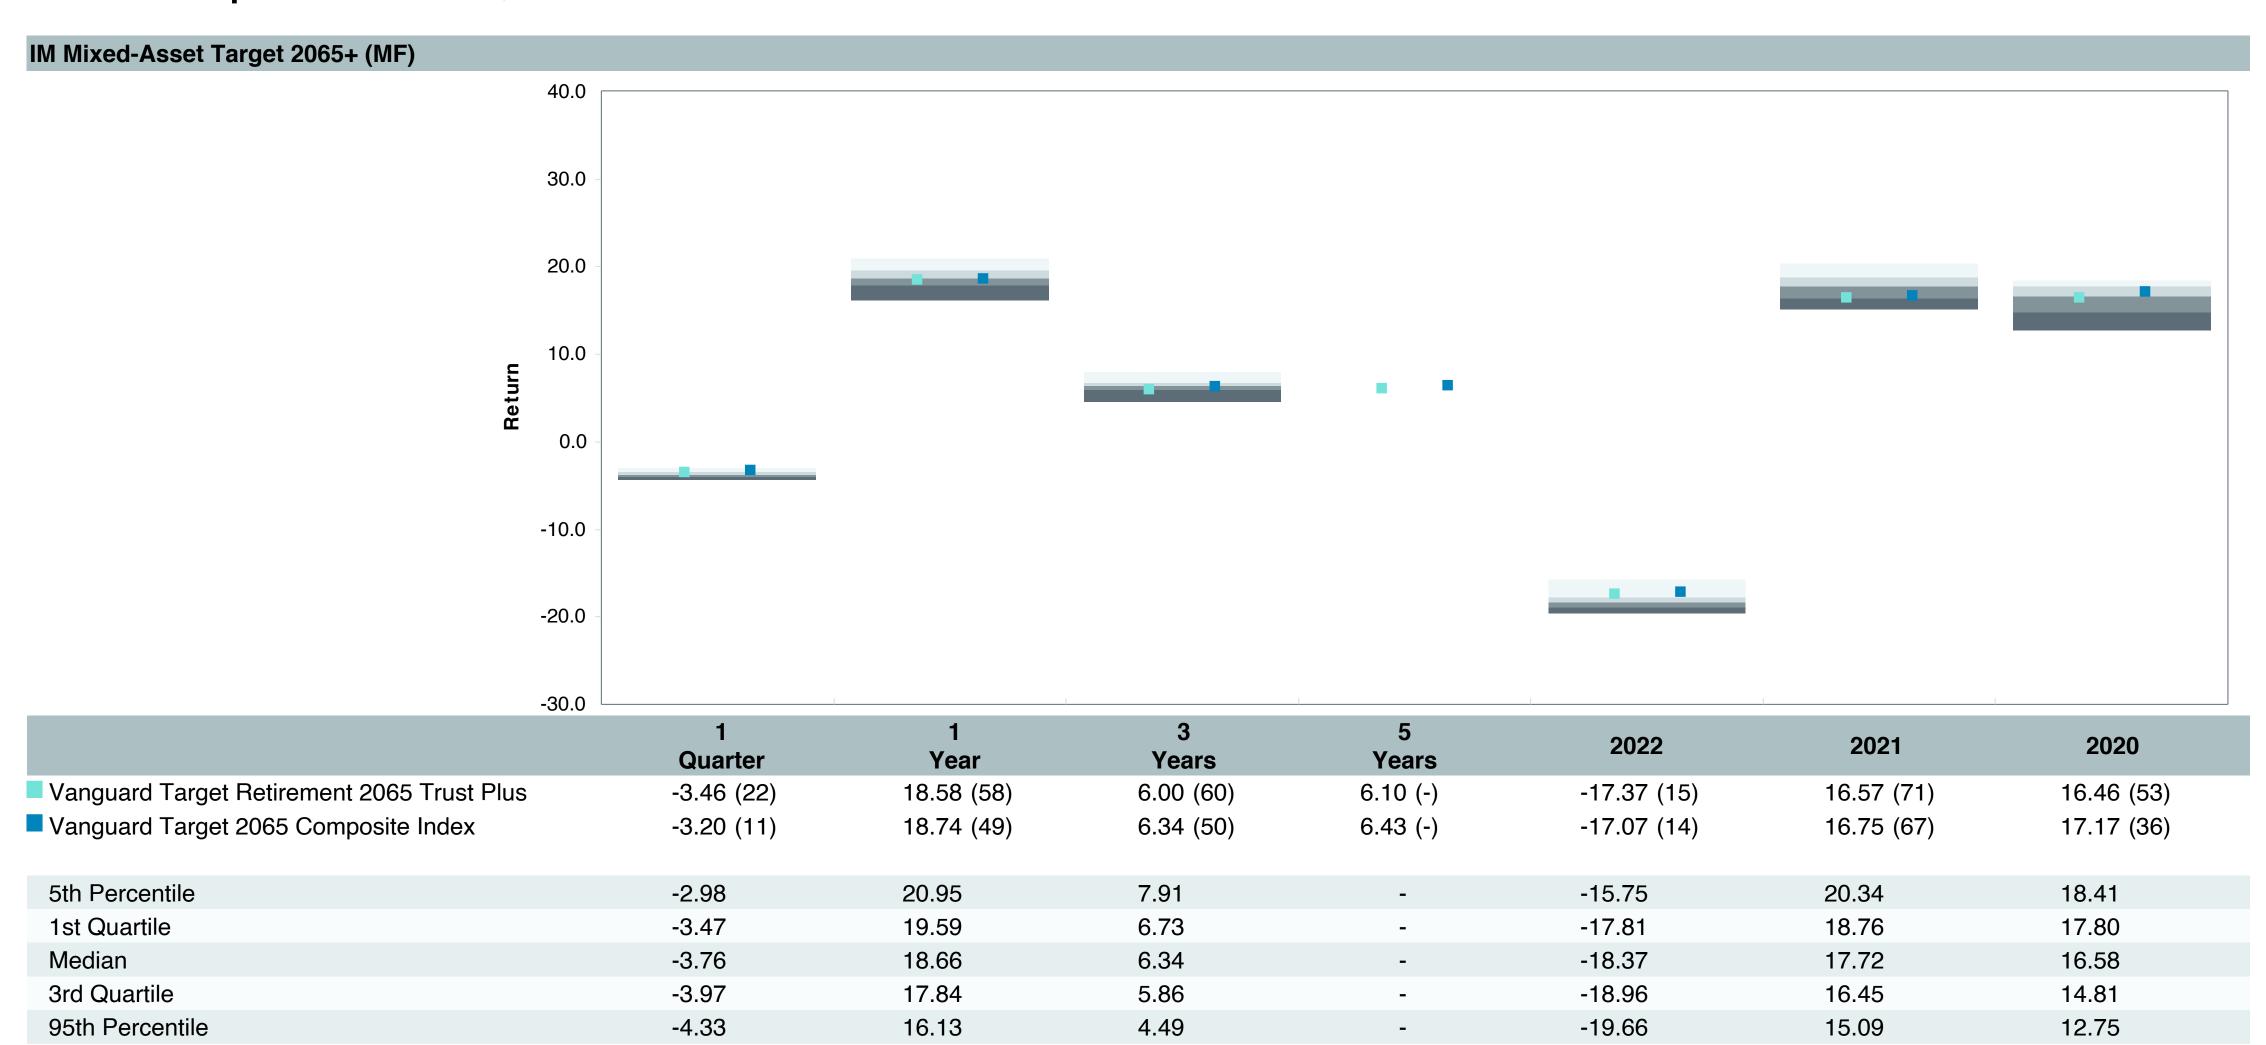

## **5 Year Comparative Performance**

### As of September 30, 2023

#### 5-yr Performance vs. Benchmark (Tiers II & III)