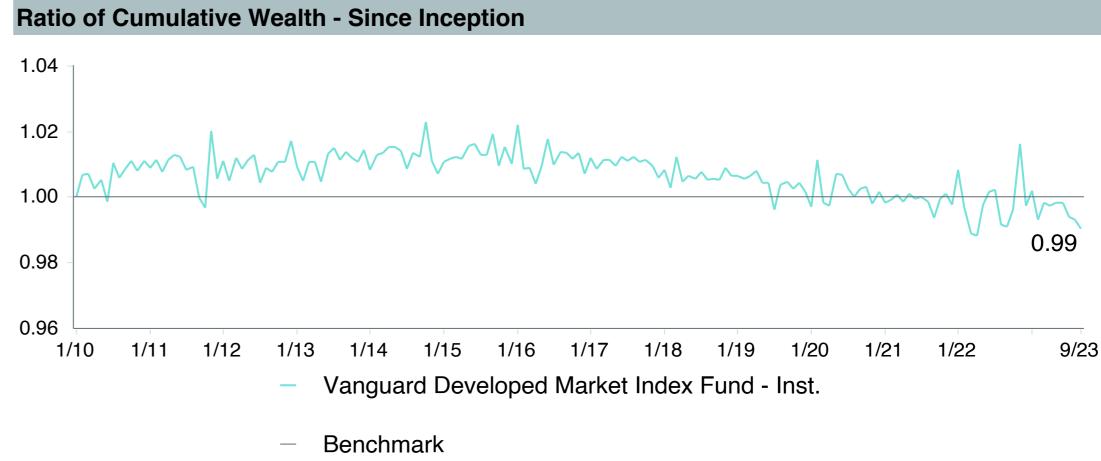

## September 30, 2023

|                                                 |                     | % of  |            |                   | Trailii<br>1 Yea |      | Trailing<br>3 Years | Trailing<br>5 Years | Traili<br>10 Ye |      |
|-------------------------------------------------|---------------------|-------|------------|-------------------|------------------|------|---------------------|---------------------|-----------------|------|
| Investment Fund                                 | Assets              | Total | Watch List | # of participants | Return           | Rank | Return Rank         | Return Rank         | Return          | Rank |
| Vanguard Institutional Index Fund - Instl. Plus | \$<br>253,779,698   | 8.9%  |            | 2,086             | 21.6%            | (20) | 10.1% (12)          | 9.9% (13)           | 11.9%           | (5)  |
| S&P 500 Index                                   |                     |       |            |                   | 21.6%            | (8)  | 10.2% (4)           | 9.9% (6)            | 11.9%           | (1)  |
| TIAA Traditional - RC                           | \$<br>232,284,910   | 8.1%  |            | 1,166             | 4.6%             | (3)  | 4.1% (1)            | 4.1% (1)            | 4.2%            | (1)  |
| Morningstar Stable Value Index                  |                     |       |            |                   | 2.7%             | (21) | 2.1% (12)           | 2.2% (13)           | 2.0%            | (14) |
| Vanguard Target Retirement 2035 Trust Plus      | \$<br>180,105,616   | 6.3%  |            | 471               | 14.7%            | (36) | 4.0% (60)           | 5.0% (44)           | 6.9%            | (16) |
| Vanguard Target 2035 Composite Index            |                     |       |            |                   | 15.0%            | (28) | 4.3% (41)           | 5.4% (18)           | 7.1%            | (8)  |
| Vanguard Target Retirement 2040 Trust Plus      | \$<br>178,558,975   | 6.2%  |            | 554               | 16.2%            | (59) | 4.9% (71)           | 5.5% (34)           | 7.4%            | (17) |
| Vanguard Target 2040 Composite Index            |                     |       |            |                   | 16.5%            | (42) | 5.2% (46)           | 5.8% (23)           | 7.6%            | (9)  |
| Vanguard Target Retirement 2045 Trust Plus      | \$<br>159,824,532   | 5.6%  |            | 653               | 17.8%            | (44) | 5.8% (52)           | 6.0% (37)           | 7.7%            | (18) |
| Vanguard Target 2045 Composite Index            |                     |       |            |                   | 18.0%            | (36) | 6.1% (36)           | 6.3% (16)           | 8.0%            | (10) |
| Vanguard Target Retirement 2030 Trust Plus      | \$<br>154,710,499   | 5.4%  |            | 343               | 13.2%            | (15) | 3.1% (54)           | 4.6% (29)           | 6.4%            | (17) |
| Vanguard Target 2030 Composite Index            |                     |       |            |                   | 13.5%            | (12) | 3.4% (28)           | 4.9% (13)           | 6.6%            | (6)  |
| Vanguard Developed Markets Index Plus           | \$<br>116,132,912   | 4.1%  |            | 1,773             | 24.1%            | (37) | 5.4% (36)           | 3.2% (58)           | 4.0%            | (46) |
| Vanguard Spliced Developed ex U.S. Index        |                     |       |            |                   | 23.8%            | (39) | 5.5% (35)           | 3.2% (58)           | 4.0%            | (45) |
| TIAA Traditional - RCP                          | \$<br>110,733,933   | 3.9%  |            | 601               | 3.9%             | (5)  | 3.3% (1)            | 3.3% (1)            | 3.4%            | (1)  |
| Morningstar Stable Value Index                  |                     |       |            |                   | 2.7%             | (21) | 2.1% (12)           | 2.2% (13)           | 2.0%            | (14) |
| Vanguard Target Retirement 2050 Trust Plus      | \$<br>105,930,950   | 3.7%  |            | 669               | 18.5%            | (40) | 6.0% (53)           | 6.1% (31)           | 7.8%            | (24) |
| Vanguard Target 2050 Composite Index            |                     |       |            |                   | 18.7%            | (31) | 6.3% (29)           | 6.4% (11)           | 8.0%            | (11) |
| Vanguard Target Retirement 2025 Trust Plus      | \$<br>104,521,257   | 3.6%  |            | 253               | 11.6%            | (12) | 2.3% (38)           | 4.2% (21)           | 5.9%            | (13) |
| Vanguard Target 2025 Composite Index            |                     |       |            |                   | 11.9%            | (8)  | 2.6% (21)           | 4.5% (10)           | 6.1%            | (3)  |
| Total                                           | \$<br>1,596,583,282 | 55.7% |            |                   |                  |      |                     |                     |                 |      |