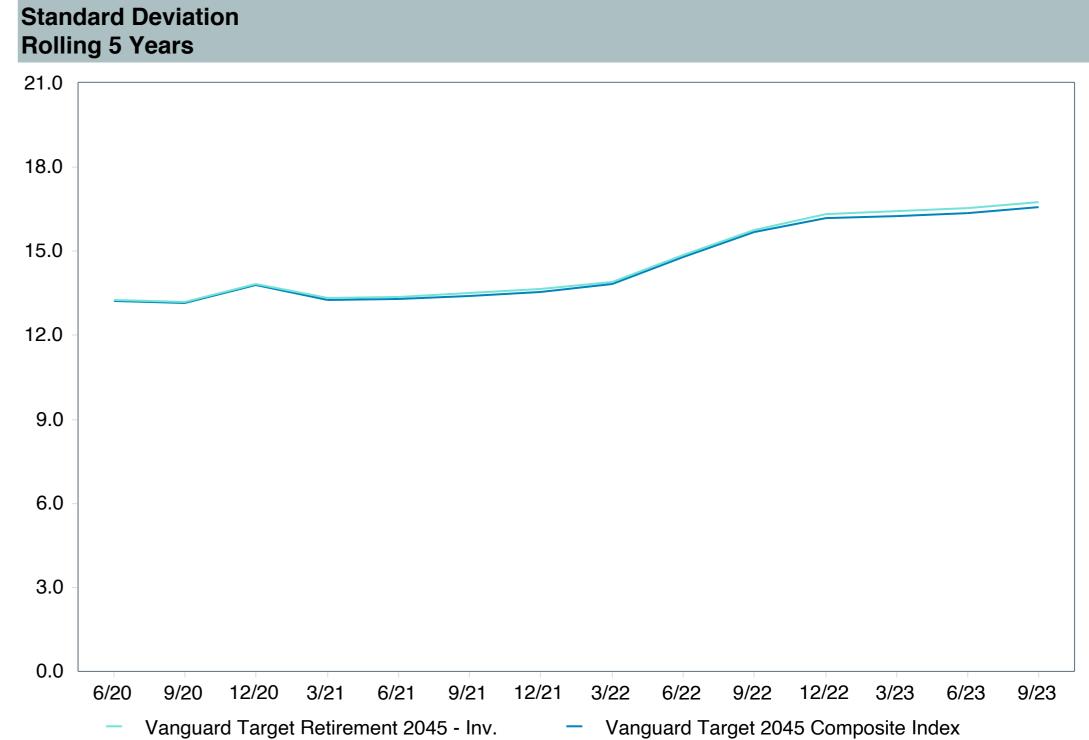

(VTIVX)     |
| Fund Family:               | Vanguard                             |
| Ticker:                    | VTIVX                                |
| Peer Group:                | IM Mixed-Asset Target 2045 (MF)      |
| Benchmark:                 | Vanguard Target 2045 Composite Index |
| Fund Inception:            | 10/27/2003                           |
| Portfolio Manager:         | Team Managed                         |
| Total Assets:              | \$71,493.60 Million                  |
| Total Assets Date:         | 08/31/2023                           |
| Gross Expense:             | 0.08%                                |
| Net Expense:               | 0.08%                                |
| Turnover:                  | 5%                                   |

















| 5 Years Historical Statistics          |                  |                   |                      |           |                 |       |      |        |                    |                    |
|----------------------------------------|------------------|-------------------|----------------------|-----------|-----------------|-------|------|--------|--------------------|--------------------|
|                                        | Active<br>Return | Tracking<br>Error | Information<br>Ratio | R-Squared | Sharpe<br>Ratio | Alpha | Beta | Return | Standard Deviation | Actual Correlation |
| Vanguard Target Retirement 2045 - Inv. | -0.38            | 0.76              | -0.50                | 1.00      | 0.32            | -0.45 | 1.01 | 5.87   | 16.75              | 1.00