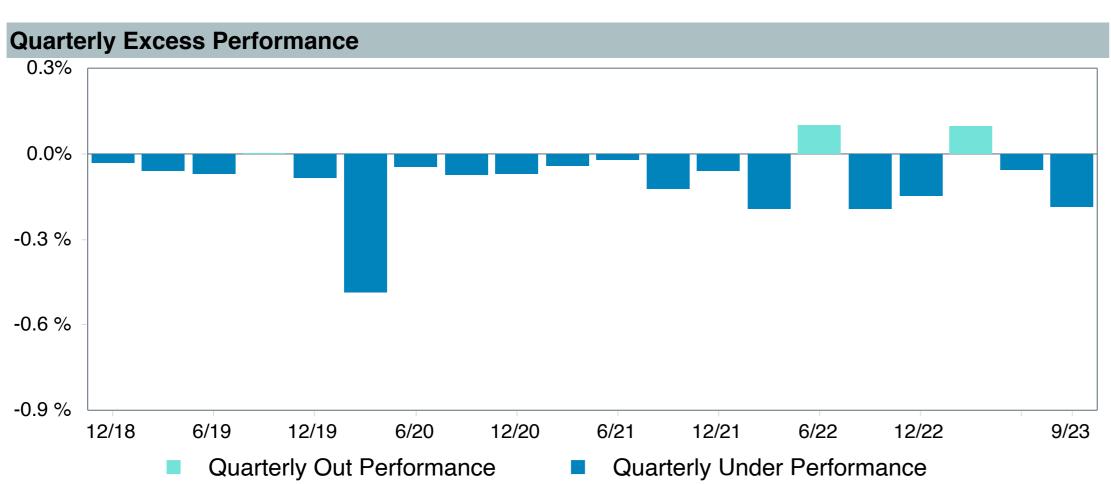

gt Ret2020;Inv (VTWNX)     |
| Fund Family:               | Vanguard                             |
| Ticker:                    | VTWNX                                |
| Peer Group:                | IM Mixed-Asset Target 2020 (MF)      |
| Benchmark:                 | Vanguard Target 2020 Composite Index |
| Fund Inception:            | 06/07/2006                           |
| Portfolio Manager:         | Team Managed                         |
| Total Assets:              | \$39,290.50 Million                  |
| Total Assets Date :        | 08/31/2023                           |
| Gross Expense:             | 0.08%                                |
| Net Expense:               | 0.08%                                |
| Turnover:                  | 14%                                  |

















| 5 Years Historical Statistics          |                  |                   |                      |           |                 |       |      |        |                    |                    |
|----------------------------------------|------------------|-------------------|----------------------|-----------|-----------------|-------|------|--------|--------------------|--------------------|
|                                        | Active<br>Return | Tracking<br>Error | Information<br>Ratio | R-Squared | Sharpe<br>Ratio | Alpha | Beta | Return | Standard Deviation | Actual Correlation |
| Vanguard Target Retirement 2020 - Inv. | -0.34            | 0.52              | -0.66                | 1.00      | 0.22            | -0.40 | 1.01 | 3.58   | 10.30              | 1