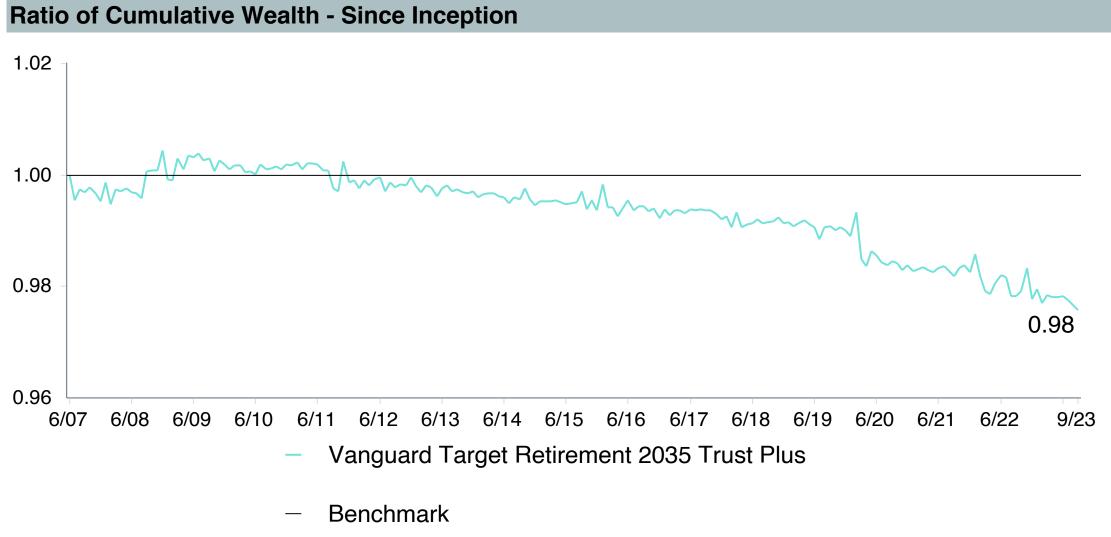

## **5 Year Comparative Performance**

### As of September 30, 2023

#### 5-yr Performance vs. Benchmark (Tiers II & III)