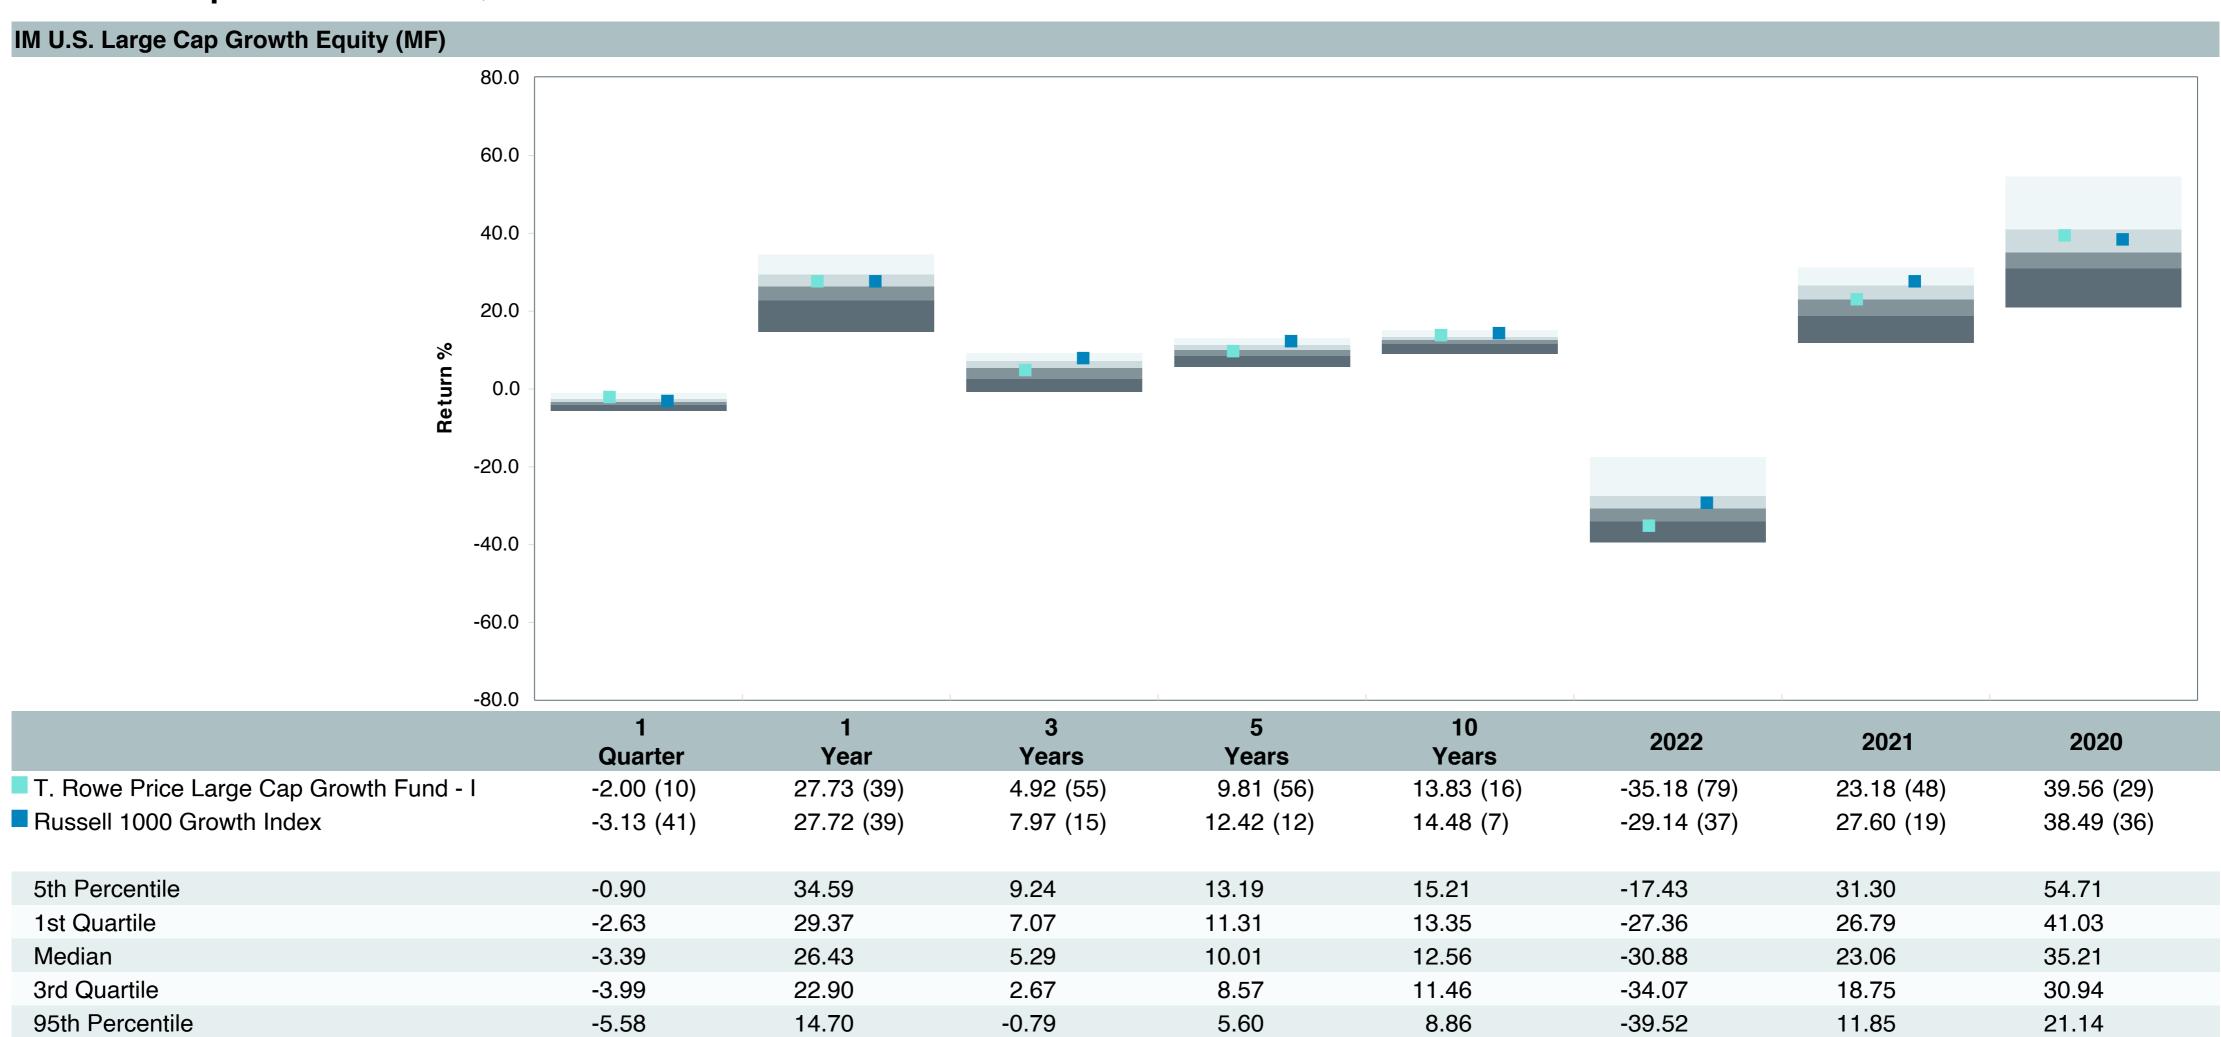

### As of September 30, 2023

|                                                | 1.                                     | 2.                                                           | 3.                                                      | 4.                                  | 5.                              | 6.                                      |                        | Watch Li               | st Status              |                        |
|------------------------------------------------|----------------------------------------|--------------------------------------------------------------|---------------------------------------------------------|-------------------------------------|---------------------------------|-----------------------------------------|------------------------|------------------------|------------------------|------------------------|
|                                                | Underperformed During Trailing 5 Years | Underperformed in<br>3 of 4<br>Trailing Calendar<br>Quarters | Diverged from Strategy and/or Portfolio Characteristics | Adverse Change in Portfolio Manager | Weak Manager<br>Research Rating | Significant<br>Organizational<br>Change | 3rd<br>Quarter<br>2023 | 2nd<br>Quarter<br>2023 | 1st<br>Quarter<br>2023 | 4th<br>Quarter<br>2022 |
| Vanguard Total Bond Market Index Fund          | No                                     | No                                                           | No                                                      | No                                  | No (Buy)                        | No                                      |                        |                        |                        |                        |
| Vanguard Total International Bond Index Fund   | No                                     | No                                                           | No                                                      | No                                  | No (Buy)                        | No                                      |                        |                        |                        |                        |
| Vanguard Total Stock Market Index Fund         | No                                     | No                                                           | No                                                      | No                                  | No (Buy)                        | No                                      |                        |                        |                        |                        |
| Vanguard Institutional Index Fund              | No                                     | No                                                           | No                                                      | No                                  | No (Buy)                        | No                                      |                        |                        |                        |                        |
| Vanguard FTSE Social Index Fund                | No                                     | No                                                           | No                                                      | No                                  | No (Buy)                        | No                                      |                        |                        |                        |                        |
| Vanguard Extended Market Index Fund            | No                                     | No                                                           | No                                                      | No                                  | No (Buy)                        | No                                      |                        |                        |                        |                        |
| Vangaurd Total International Stock Index Fund  | No                                     | No                                                           | No                                                      | No                                  | No (Buy)                        | No                                      |                        |                        |                        |                        |
| Vanguard Developed Market Index Fund           | No                                     | No                                                           | No                                                      | No                                  | No (Buy)                        | No                                      |                        |                        |                        |                        |
| Vanguard Emerging Markets Stock Index Fund     | Yes                                    | No                                                           | No                                                      | No                                  | No (Buy)                        | No                                      |                        |                        |                        |                        |
| Vanguard Federal Money Market Fund             | No                                     | No                                                           | No                                                      | No                                  | No (Buy)                        | No                                      |                        |                        |                        |                        |
| T. Rowe Price Stable Value Common Trust Fund A | Yes                                    | Yes                                                          | No                                                      | No                                  | No (Buy)                        | No                                      |                        |                        |                        |                        |
| TIAA Traditional - RC                          | No                                     | No                                                           | No                                                      | No                                  | No (Buy)                        | No                                      |                        |                        |                        |                        |
| TIAA Traditional - RCP                         | No                                     | No                                                           | No                                                      | No                                  | No (Buy)                        | No                                      |                        |                        |                        |                        |
| PIMCO Total Return Fund                        | No                                     | No                                                           | No                                                      | No                                  | No (Qualified)                  | No                                      |                        |                        |                        |                        |
| DFA Inflation-Protected Securities             | No                                     | No                                                           | No                                                      | No                                  | No (Buy)                        | No                                      |                        |                        |                        |                        |
| American Century High Income                   | No                                     | No                                                           | No                                                      | No                                  | No (Buy)                        | No                                      |                        |                        |                        |                        |
| T. Rowe Price Large Cap Growth Fund            | Yes                                    | No                                                           | No                                                      | No                                  | No (Buy)                        | No                                      |                        |                        |                        |                        |
| Diamond Hill Large Cap                         | No                                     | No                                                           | No                                                      | No                                  | No (Buy)                        | No                                      |                        |                        |                        |                        |
| William Blair Small/Mid Cap Growth Fund        | No                                     | No                                                           | No                                                      | No                                  | No (Buy)                        | No                                      |                        |                        |                        |                        |
| DFA U.S. Targeted Value                        | No                                     | No                                                           | No                                                      | No                                  | No (Buy)                        | No                                      |                        |                        |                        |                        |
| Dodge & Cox Global Stock Fund                  | No                                     | No                                                           | No                                                      | No                                  | No (Buy)                        | No                                      |                        |                        |                        |                        |
| GQG International Opportunities Fund           | No                                     | No                                                           | No                                                      | No                                  | No (Buy)                        | No                                      |                        |                        |                        |                        |
| Cohen & Steers Instl Realty Shares             | No                                     | Yes                                                          | No                                                      | No                                  | No (Buy)                        | No                                      |                        |                        |                        |                        |