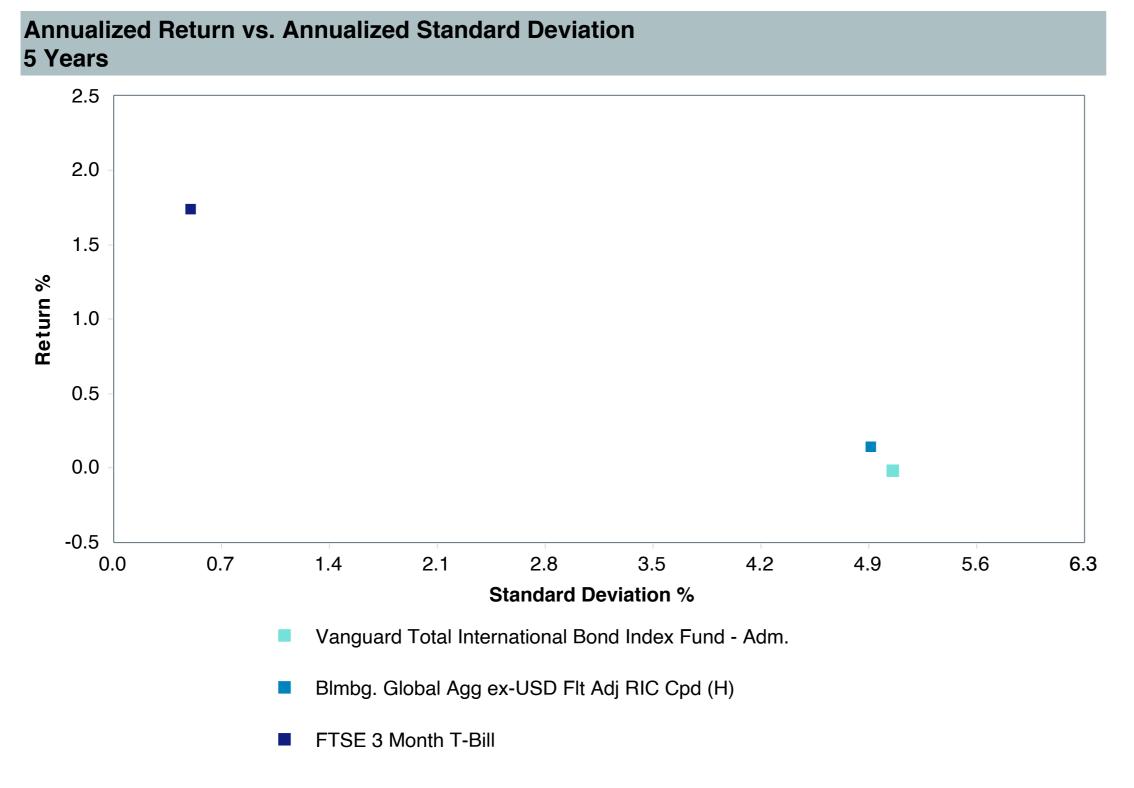

## **5 Year Comparative Performance**

### As of September 30, 2023

#### 5-yr Performance vs. Benchmark (Tiers II & III)