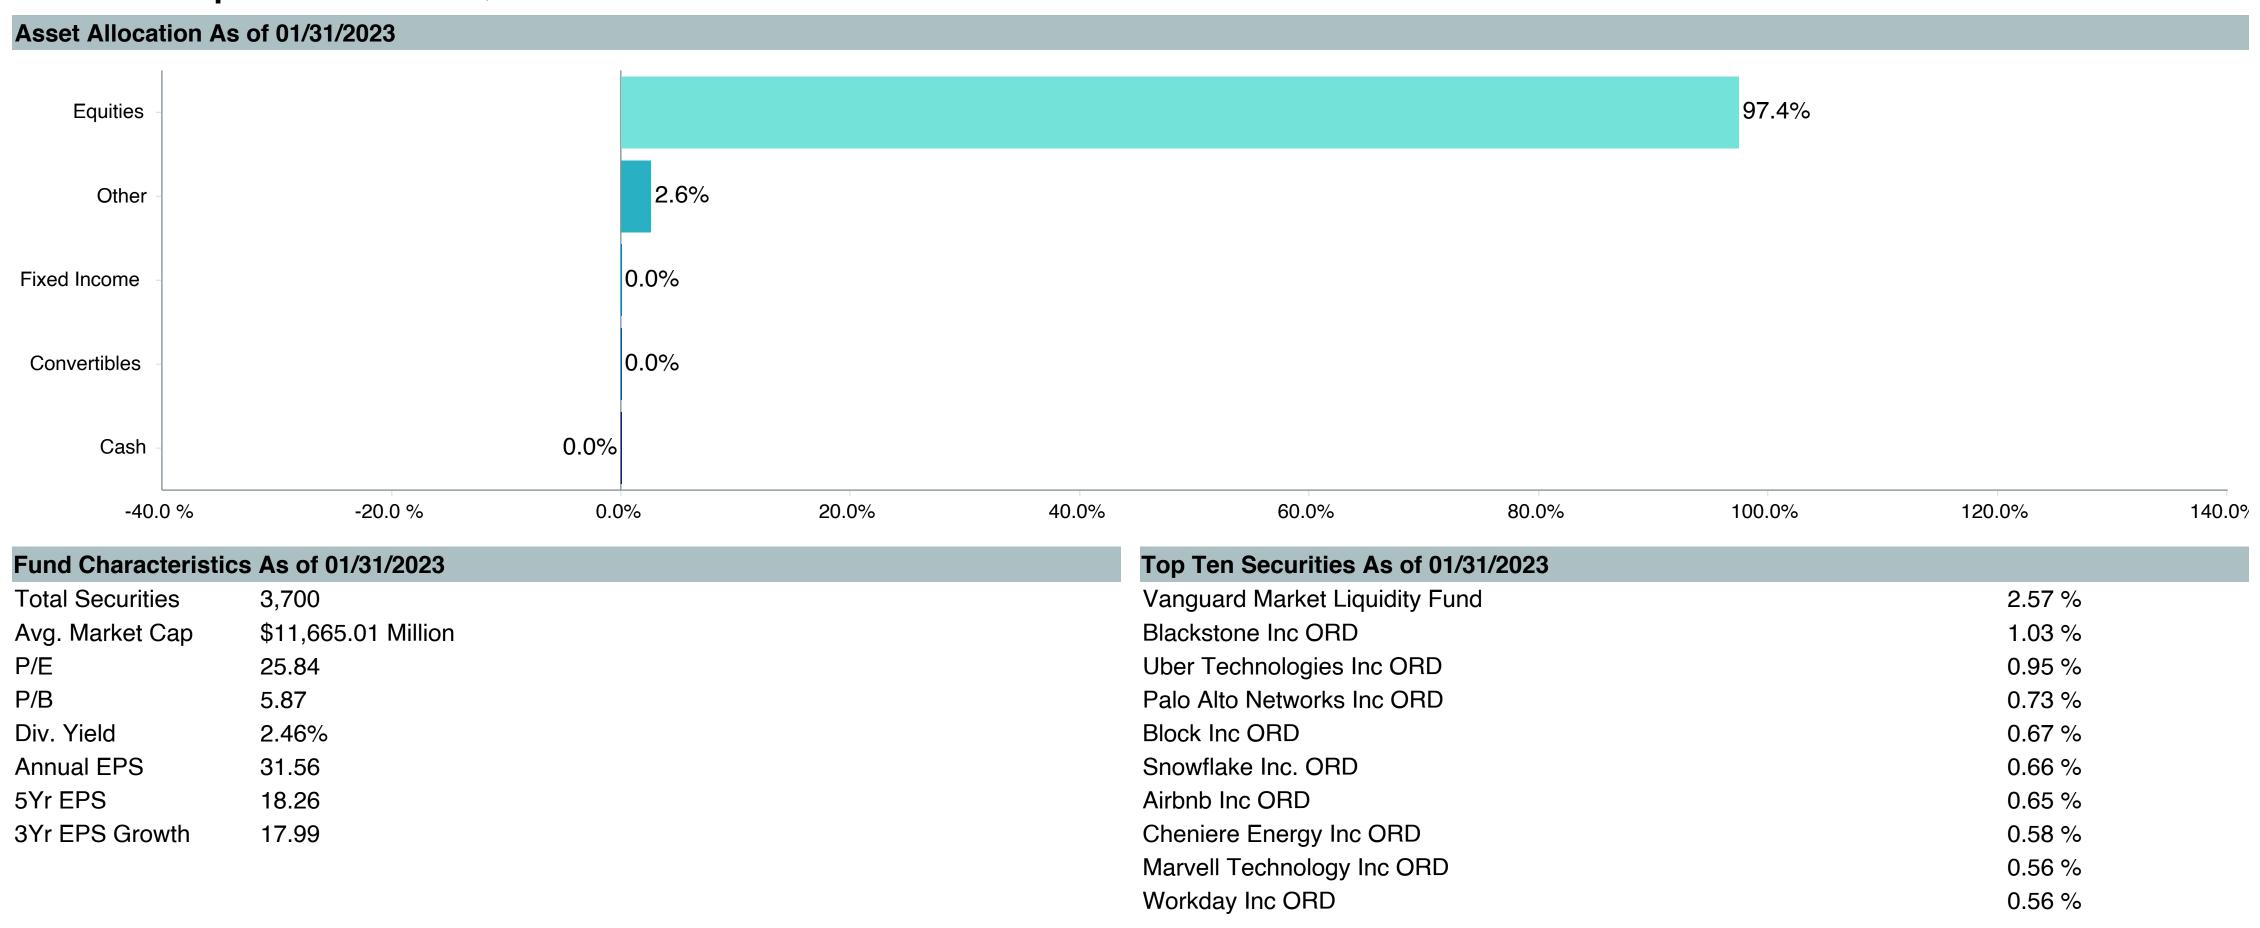

## **Asset Allocation Table**

|                                                                                       |                 | RPA                        |               |                                       | TSA                     |              |                 | Pre-99             |              |                 | 415(M)                 |               | Medical Resident |                        | Total         |             |                            |              |
|---------------------------------------------------------------------------------------|-----------------|----------------------------|---------------|---------------------------------------|-------------------------|--------------|-----------------|--------------------|--------------|-----------------|------------------------|---------------|------------------|------------------------|---------------|-------------|----------------------------|--------------|
| Fund                                                                                  |                 | (\$)                       | (%)           |                                       | (\$)                    | (%)          |                 | (\$)               | (%)          |                 | (\$)                   | (%)           |                  | (\$)                   | (%)           |             | (\$)                       | (%)          |
| TIER 1(a): Target Retirement Funds                                                    | \$              | 1,074,030,426              | 46.9%         | \$                                    | -                       | 0.0%         | \$              | -                  | 0.0%         | \$              | -                      | 0.0%          | \$               | -                      | 0.0%          | \$          | 1,074,030,426              | 37.5%        |
| Vanguard Target Retirement Income Trust Plus                                          | \$              | 46,740,282                 | 2.0%          | \$                                    | -                       | 0.0%         | \$              | -                  | 0.0%         | \$              | -                      | 0.0%          | \$               | -                      | 0.0%          | \$          | 46,740,282                 | 1.6%         |
| Vanguard Target Retirement 2020 Trust Plus                                            | \$              | 70,181,827                 | 3.1%          | \$                                    | -                       | 0.0%         | \$              | -                  | 0.0%         | \$              | -                      | 0.0%          | \$               | -                      | 0.0%          | \$          | 70,181,827                 | 2.4%         |
| Vanguard Target Retirement 2025 Trust Plus                                            | \$              | 104,521,257                | 4.6%          | Ş                                     | -                       | 0.0%         | Ş               | -                  | 0.0%         | Ş               | -                      | 0.0%          | Ş                | -                      | 0.0%          | \$          | 104,521,257                | 3.6%         |
| Vanguard Target Retirement 2030 Trust Plus                                            | Ş               | 154,710,499                | 6.8%          | Ş                                     | -                       | 0.0%         | Ş               | -                  | 0.0%         | Ş               | -                      | 0.0%          | Ş                | -                      | 0.0%          | Ş           | 154,710,499                | 5.4%         |
| Vanguard Target Retirement 2035 Trust Plus                                            | Ş               | 180,105,616                | 7.9%          | \<br>\<br>\                           | -                       | 0.0%         | \ \ \ \ \ \ \ \ | -                  | 0.0%         | \$              | -                      | 0.0%<br>0.0%  | \$               | -                      | 0.0%          | Ş<br>د      | 180,105,616                | 6.3%         |
| Vanguard Target Retirement 2040 Trust Plus Vanguard Target Retirement 2045 Trust Plus | ې<br>د          | 178,558,975<br>159,824,532 | 7.8%<br>7.0%  | ې<br>د                                | -<br>-                  | 0.0%<br>0.0% | ې<br>د          | -                  | 0.0%<br>0.0% | ې<br>د          | -                      | 0.0%          | ې<br>د           | <del>-</del>           | 0.0%<br>0.0%  | ې<br>د      | 178,558,975<br>159,824,532 | 6.2%<br>5.6% |
| Vanguard Target Retirement 2050 Trust Plus                                            | Š               | 105,930,950                | 4.6%          | Ś                                     | _                       | 0.0%         | Ś               | _                  | 0.0%         | Š               | _                      | 0.0%          | Ś                | _                      | 0.0%          | Š           | 105,930,950                | 3.7%         |
| Vanguard Target Retirement 2055 Trust Plus                                            | Ś               | 51,402,627                 | 2.2%          | Ś                                     | _                       | 0.0%         | Ś               | _                  | 0.0%         | Ś               | _                      | 0.0%          | Ś                | _                      | 0.0%          | Ś           | 51,402,627                 | 1.8%         |
| Vanguard Target Retirement 2060 Trust Plus                                            | \$              | 19,117,151                 | 0.8%          | \$                                    | -                       | 0.0%         | Ś               | _                  | 0.0%         | \$              | _                      | 0.0%          | Ś                | _                      | 0.0%          | \$          | 19,117,151                 | 0.7%         |
| Vanguard Target Retirement 2065 Trust Plus                                            | \$              | 2,921,821                  | 0.1%          | \$                                    | -                       | 0.0%         | \$              | -                  | 0.0%         | \$              | _                      | 0.0%          | \$               | _                      | 0.0%          | \$          | 2,921,821                  | 0.1%         |
| Vanguard Target Retirement 2070 Trust Plus                                            | \$              | 14,888                     | 0.0%          | \$                                    | -                       | 0.0%         | \$              | -                  | 0.0%         | \$              | -                      | 0.0%          | \$               | -                      | 0.0%          | \$          | 14,888                     | 0.0%         |
| TIER 1: Target Retirement Funds                                                       | \$              | -                          | 0.0%          | \$                                    | 95,718,170              | 20.5%        | \$              | 11,930,535         | 0.5%         | \$              | 15,804,811             | 48.9%         | \$               | 35,950,508             | 84.7%         | \$          | 159,404,024                | 5.6%         |
| Vanguard Target Retirement Income - Inv.                                              | \$              | -                          | 0.0%          | \$                                    | 12,449,092              | 0.5%         | \$              | 2,898,191          | 0.1%         | \$              | 1,163,548              | 3.6%          | \$               | 61,175                 | 0.1%          | \$          | 16,572,006                 | 0.6%         |
| Vanguard Target Retirement 2020 - Inv.                                                | \$              | -                          | 0.0%          | \$                                    | 10,829,438              | 2.3%         | \$              | 2,215,330          | 0.1%         | \$              | 1,845,883              | 5.7%          | \$               | 33,084                 | 0.1%          | \$          | 14,923,735                 | 0.5%         |
| Vanguard Target Retirement 2025 - Inv.                                                | Ş               | -                          | 0.0%          | Ş                                     | 18,508,242              | 4.0%         | Ş               | 2,525,057          | 0.1%         | Ş               | 2,689,082              | 8.3%          | Ş                | 141,736                | 0.3%          | Ş           | 23,864,118                 | 0.8%         |
| Vanguard Target Retirement 2030 - Inv.                                                | \ \ \ \ \ \ \ \ | -                          | 0.0%          | \ \ \ \ \ \                           | 16,417,069              | 3.5%         | Ş               | 2,734,849          | 0.1%         | \ \ \ \ \ \ \ \ | 2,657,898              | 8.2%          | Ş                | 380,013                | 0.9%          | Ş           | 22,189,828                 | 0.8%         |
| Vanguard Target Retirement 2035 - Inv.                                                | \ \ \ \ \       | -                          | 0.0%          | \<br>\<br>\                           | 12,142,505              | 2.6%         | Ş               | 915,261            | 0.0%         | \<br>\<br>\     | 1,514,553              | 4.7%          | Ş                | 1,242,627              | 2.9%<br>6.7%  | \<br>\<br>\ | 15,814,946                 | 0.6%         |
| Vanguard Target Retirement 2040 - Inv. Vanguard Target Retirement 2045 - Inv.         | Ş<br>Ċ          | -                          | 0.0%<br>0.0%  | ې<br>د                                | 11,504,892<br>5,711,779 | 2.5%<br>1.2% | Ş<br>Ċ          | 456,934<br>111,295 | 0.0%<br>0.0% | Ş<br>Ċ          | 3,243,116<br>1,668,641 | 10.0%<br>5.2% | ې<br>د           | 2,862,836<br>8,001,843 | 6.7%<br>18.8% | ې<br>د      | 18,067,779<br>15,493,558   | 0.6%<br>0.5% |
| Vanguard Target Retirement 2050 - Inv.                                                | Š               | _                          | 0.0%          | Ś                                     | 4,682,428               | 1.0%         | Ś               | 41,953             | 0.0%         | Š               | 831,783                | 2.6%          | Ś                | 11,600,986             | 27.3%         | Š           | 17,157,150                 | 0.6%         |
| Vanguard Target Retirement 2055 - Inv.                                                | Ś               | _                          | 0.0%          | Ś                                     | 2,513,440               | 0.5%         | Ś               | 12,696             | 0.0%         | Š               | 179,356                | 0.6%          | Ś                | 9,577,623              | 22.6%         | Ś           | 12,283,114                 | 0.4%         |
| Vanguard Target Retirement 2060 - Inv.                                                | Ś               | _                          | 0.0%          | Ś                                     | 767,395                 | 0.2%         | Ś               | -                  | 0.0%         | Ś               | -                      | 0.0%          | Ś                | 1,982,188              | 4.7%          | Ś           | 2,749,583                  | 0.1%         |
| Vanguard Target Retirement 2065 - Inv.                                                | \$              | -                          | 0.0%          | \$                                    | 166,182                 | 0.0%         | \$              | 18,969             | 0.0%         | \$              | 6,594                  | 0.0%          | \$               | 66,397                 | 0.2%          | \$          | 258,142                    | 0.0%         |
| Vanguard Target Retirement 2070 - Inv.                                                | \$              | -                          | 0.0%          | \$                                    | 25,708                  | 0.0%         | \$              | -                  | 0.0%         | \$              | 4,358                  | 0.0%          | \$               | -                      | 0.0%          | \$          | 30,066                     | 0.0%         |
| TIER 2: Core Funds                                                                    | \$              | 1,189,864,791              | 51.9%         | \$                                    | 365,249,804             | 78.3%        | \$              | 22,769,408         | 1.0%         | \$              | 16,412,353             | 50.8%         | \$               | 6,492,380              | 15.3%         | \$          | 1,600,788,736              | 55.8%        |
| Vanguard Total Bond Market Index Fund                                                 | Ş               | 47,715,309                 | 2.1%          | <b>\$</b>                             | 22,132,592              | 4.7%         | Ş               | 1,336,653          | 0.1%         | Ş               | 611,597                | 1.9%          | Ş                | 139,507                | 0.3%          | \$          | 71,935,658                 | 2.5%         |
| Vanguard Total International Bond Index Fund                                          | \$              | 5,350,203                  | 0.2%          | \$                                    | 3,191,444               | 0.7%         | \$              | 214,343            | 0.0%         | \$              | 152,461                | 0.5%          | \$               | 24,133                 | 0.1%          | \ \ \ \ \ \ | 8,932,583                  | 0.3%         |
| Vanguard Total Stock Market Index Fund                                                | Ş               | 63,414,095                 | 2.8%          | Þ                                     | 15,058,210              | 3.2%         | Ş               | 800,058            | 0.0%         | Ş               | 457,024                | 1.4%          | Ş                | 918,763                | 2.2%          | Þ           | 80,648,150                 | 2.8%         |
| Vanguard Institutional Index Fund                                                     | \$              | 192,085,984                | 8.4%          | \ \ \ \ \ \ \ \ \ \ \ \ \ \ \ \ \ \ \ | 54,808,070              | 11.8%        | \$              | 3,093,595          | 0.1%         | Ş               | 2,642,693              | 8.2%          | \$               | 1,149,355              | 2.7%          | Ş           | 253,779,698                | 8.9%         |
| Vanguard FTSE Social Index Fund                                                       | Ş<br>  .        | 10,308,151                 | 0.5%          | Ş<br>  .                              | 1,699,066               | 0.4%         | Ş<br>  .        | 102,996            | 0.0%         | Ş               | 258,809                | 0.8%          | \$<br>  .        | 140,942                | 0.3%          | \$<br>  .   | 12,509,964                 | 0.4%         |
| Vanguard Extended Market Index Fund                                                   | Ş               | 59,812,025                 | 2.6%          | Ş                                     | 16,000,826              | 3.4%         | Ş               | 1,122,530          | 0.0%         | Ş               | 636,953                | 2.0%          | Ş                | 309,918                | 0.7%          | Ş           | 77,882,252                 | 2.7%         |
| Vanguard Total International Stock Index                                              | \$              | 11,311,843                 | 0.5%          | \$                                    | 2,794,134               | 0.6%         | \$              | 346,639            | 0.0%         | \$              | 325,647                | 1.0%          | \$               | 54,307                 | 0.1%          | \$          | 14,832,572                 | 0.5%         |
| Vanguard Developed Market Index Fund                                                  | \$              | 87,293,113                 | 3.8%          | \$                                    | 25,642,890              | 5.5%         | \$              | 1,800,015          | 0.1%         | \$              | 909,357                | 2.8%          | \$               | 487,538                | 1.1%          | \$          | 116,132,912                | 4.1%         |
| Vanguard Emerging Markets Stock Index Fund                                            | \$              | 43,385,439                 | 1.9%          | \$                                    | 11,545,377              | 2.5%         | \$              | 826,070            | 0.0%         | \$              | 460,316                | 1.4%          | \$               | 275,317                | 0.6%          | \$          | 56,492,518                 | 2.0%         |
| Vanguard Federal Money Market Fund                                                    | \$              | 43,660,846                 | 1.9%          | \$                                    | 6,400,506               | 1.4%         | \$              | 1,641,629          | 0.1%         | \$              | 1,249,812              | 3.9%          | \$               | 164,914                | 0.4%          | \$          | 53,117,707                 | 1.9%         |
| T. Rowe Price Stable Value Common Trust Fund A                                        | \$              | 19,636,218                 | 0.9%          | \$                                    | -                       | 0.0%         | \$              | <del>-</del>       | 0.0%         | \$              | -                      | 0.0%          | \$               | -                      | 0.0%          | \$          | 19,636,218                 | 0.7%         |
| TIAA Traditional - RC                                                                 | \$              | 223,895,208                | 9.8%          | Ş                                     | 263,074                 | 0.1%         | Ş               | 4,346,901          | 0.2%         | Ş               | 3,372,215              | 10.4%         | Ş                | 407,512                | 1.0%          | \$          | 232,284,910                | 8.1%         |
| TIAA Traditional - RCP                                                                | Ş               | -                          | 0.0%          | \$                                    | 110,733,933             | 23.8%        | \$              | -                  | 0.0%         | \$              | 400.740                | 0.0%          | \$               | -                      | 0.0%          | \ \ \ \ \ \ | 110,733,933                | 3.9%         |
| PIMCO Total Return Fund DFA Inflation-Protected Securities Portfolio                  | ې<br>د          | 12,808,800<br>27,353,475   | 0.6%<br>1.2%  | ې<br>د                                | 7,710,806<br>7,884,409  | 1.7%<br>1.7% | ې<br>د          | 684,643<br>779,815 | 0.0%<br>0.0% | ې<br>د          | 469,742<br>488,052     | 1.5%<br>1.5%  | ې<br>د           | 35,147<br>116,216      | 0.1%<br>0.3%  | ې<br>د      | 21,709,138<br>36,621,967   | 0.8%<br>1.3% |
| American Century High Income                                                          | ۶<br>\$         | 34,504,622                 | 1.2 %<br>1.5% | ې<br>د                                | 11,240,611              | 2.4%         | ې<br>د          | 854,408            | 0.0%         | ١٩              | 849,151                | 2.6%          | ې<br>د           | 49,085                 | 0.5%          | ې<br>د      | 47,497,877                 | 1.7%         |
| T. Rowe Price Large Cap Growth Fund - I                                               | خ               | 46,713,047                 | 2.0%          | ٥                                     | 10,160,629              | 2.2%         | ٥               | 286,557            | 0.0%         | ٥               | 815,672                | 2.5%          | ٥                | 537,332                | 1.3%          | Ġ           | 58,513,237                 | 2.0%         |
| Diamond Hill Large Cap                                                                | ٥               | 59,466,113                 | 2.6%          | ٥                                     | 15,362,393              | 3.3%         | ٥               | 1,087,006          | 0.0%         | ٥               | 739,053                | 2.3%          | ٥                | 424,864                | 1.0%          | Ġ           | 77,079,430                 | 2.7%         |
| William Blair Small/Mid Cap Growth Fund                                               | ٥               | 30,163,770                 | 1.3%          | ٥                                     | 4,983,632               | 1.1%         | ٥               | 387,742            | 0.0%         | ٥               | 352,012                | 1.1%          | ٥                | 169,646                | 0.4%          | ن<br>د      | 36,056,802                 | 1.3%         |
| ·                                                                                     | ې               |                            |               | ٦                                     |                         |              | ٦               |                    |              | ٦               |                        |               | ٦                | •                      |               | ٦           |                            |              |
| DFA U.S. Targeted Value                                                               | \$              | 52,478,130                 | 2.3%          | \ \$                                  | 12,918,246              | 2.8%         | \$              | 969,623            | 0.0%         | \$              | 474,816                | 1.5%          | \$               | 317,473                | 0.7%          | Ş           | 67,158,289                 | 2.3%         |
| Dodge & Cox Global Stock Fund                                                         | \$              | 47,512,860                 | 2.1%          | \ \ \ \ \ \ \ \ \ \ \ \ \ \ \ \ \ \ \ | 9,870,412               | 2.1%         | \$              | 783,106            | 0.0%         | \ \$            | 314,473                | 1.0%          | \$               | 303,618                | 0.7%          | Ş           | 58,784,467                 | 2.1%         |
| GQG International Opportunities Fund                                                  | \$<br>  .       | 42,138,534                 | 1.8%          | Ş                                     | 7,647,373               | 1.6%         | Ş               | 703,766            | 0.0%         | \$              | 393,739                | 1.2%          | \$<br>  .        | 231,760                | 0.5%          | \$          | 51,115,172                 | 1.8%         |
| Cohen & Steers Instl Realty Shares                                                    | \$              | 28,857,006                 | 1.3%          | <b>\$</b>                             | 7,201,170               | 1.5%         | \$              | 601,313            | 0.0%         | \$              | 438,759                | 1.4%          | \$               | 235,034                | 0.6%          | \$          | 37,333,282                 | 1.3%         |
| TIER 3: Mutual Fund Window                                                            | \$              | 26,575,739                 | 1.2%          | \$                                    | 5,243,221               | 1.1%         | \$              | 174,434            | 0.0%         | \$              | 109,108                | 0.3%          | \$               | 8,008                  | 0.0%          | \$          | 32,110,510                 | 1.1%         |
|                                                                                       |                 |                            |               |                                       |                         |              |                 |                    |              |                 |                        |               |                  |                        |               |             |                            |              |
| Total                                                                                 | \$              | 2,290,470,956              | 100.0%        | \$                                    | 466,211,196             | 100.0%       | \$              | 34,874,376         | 100.0%       | \$              | 32,326,272             | 100.0%        | \$               | 42,450,896             | 100.0%        | \$          | 2,866,333,696              | 100.0%       |