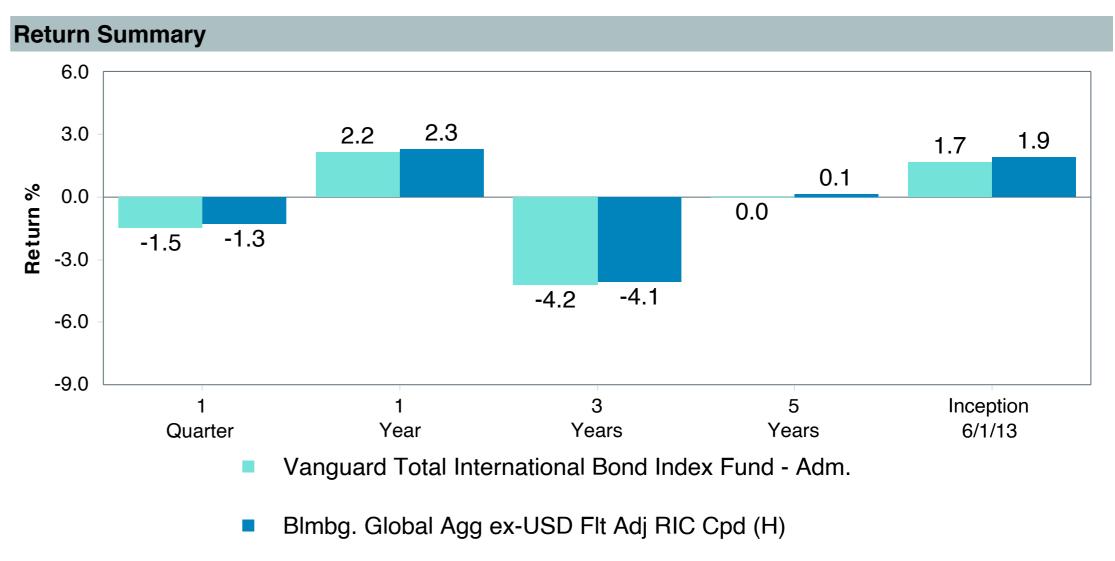

|
| Ticker:                    | VTABX                                        |
| Peer Group:                | IM International Fixed Income (MF)           |
| Benchmark:                 | Blmbg. Global Agg ex-USD Flt Adj RIC Cpd (H) |
| Fund Inception:            | 05/31/2013                                   |
| Portfolio Manager:         | Barrickman/Talone                            |
| Total Assets:              | \$23,767.90 Million                          |
| Total Assets Date:         | 08/31/2023                                   |
| Gross Expense:             | 0.11%                                        |
| Net Expense:               | 0.11%                                        |
| Turnover:                  | 27%                                          |











|                                                     | 1<br>Month | 1<br>Year | 3<br>Years | 5<br>Years | 2022        | 2021       | 2020      |
|-----------------------------------------------------|------------|-----------|------------|------------|-------------|------------|-----------|
| Vanguard Total International Bond Index Fund - Adm. | -1.64 (43) | 2.17 (77) | -4.21 (40) | -0.02 (39) | -12.92 (50) | -2.22 (38) | 4.54 (76) |
| Blmbg. Global Agg ex-USD Flt Adj RIC Cpd (H)        | -1.49 (31) | 2.31 (72) | -4.07 (37) | 0.14 (35)  | -12.72 (47) | -2.10 (36) | 4.75 (73) |
| 5th Percentile                                      | -0.43      | 11.37     | -0.51      | 1.48       | -5.74       | 0.91       | 12.37     |
| 1st Quartile                                        | -1.3