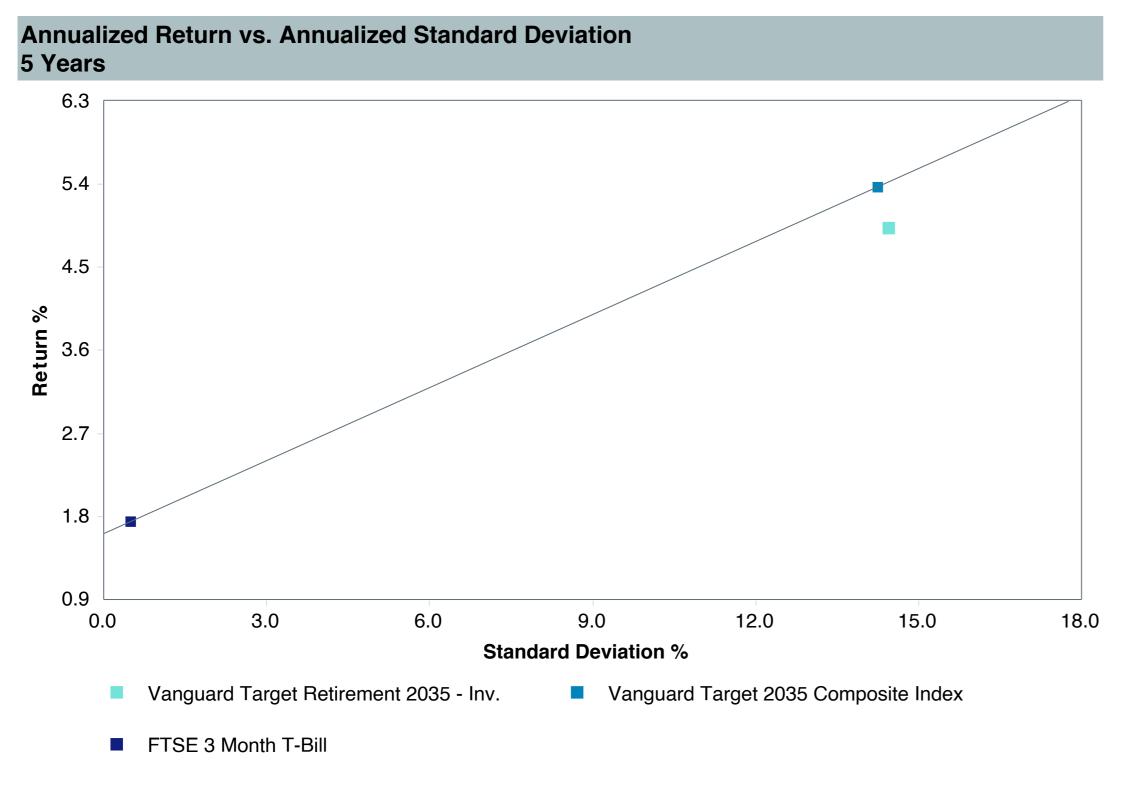

## **5 Year Comparative Performance**

### As of September 30, 2023

#### 5-yr Performance vs. Benchmark (Tiers II & III)