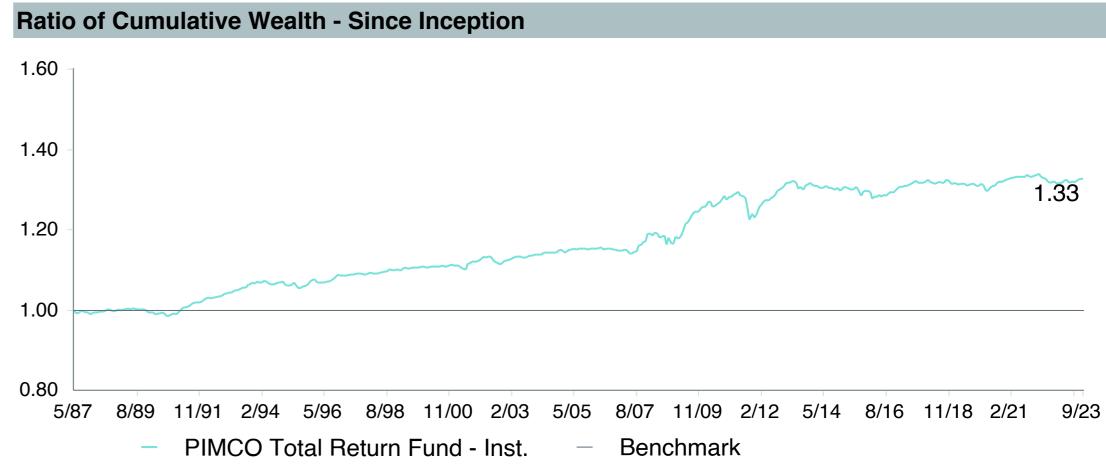

## **5 Year Comparative Performance**

### As of September 30, 2023

#### 5-yr Performance vs. Benchmark (Tiers II & III)