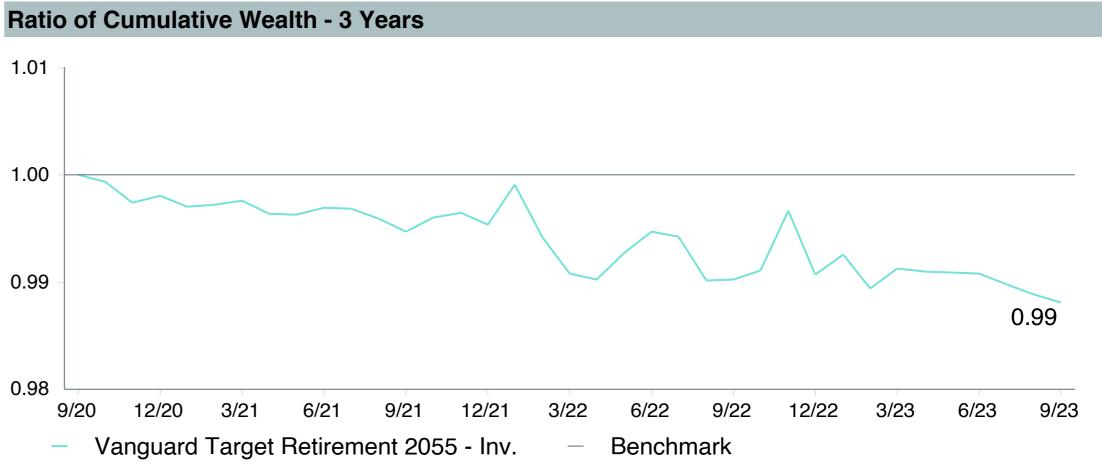

et2055;Inv (VFFVX)     |
| Fund Family:               | Vanguard                             |
| Ticker:                    | VFFVX                                |
| Peer Group:                | IM Mixed-Asset Target 2055 (MF)      |
| Benchmark:                 | Vanguard Target 2055 Composite Index |
| Fund Inception:            | 08/18/2010                           |
| Portfolio Manager:         | Team Managed                         |
| Total Assets:              | \$38,102.30 Million                  |
| Total Assets Date:         | 08/31/2023                           |
| Gross Expense:             | 0.08%                                |
| Net Expense:               | 0.08%                                |
| Turnover:                  | 4%                                   |

















| 5 Years Historical Statistics          |                  |                   |                      |           |                 |       |      |        |                    |                    |
|----------------------------------------|------------------|-------------------|----------------------|-----------|-----------------|-------|------|--------|--------------------|--------------------|
|                                        | Active<br>Return | Tracking<br>Error | Information<br>Ratio | R-Squared | Sharpe<br>Ratio | Alpha | Beta | Return | Standard Deviation | Actual Correlation |
| Vanguard Target Retirement 2055 - Inv. | -0.39            | 0.77              | -0.50                | 1.00      | 0.33            | -0.45 | 1.01 | 5.99   | 16.93              | 1.00