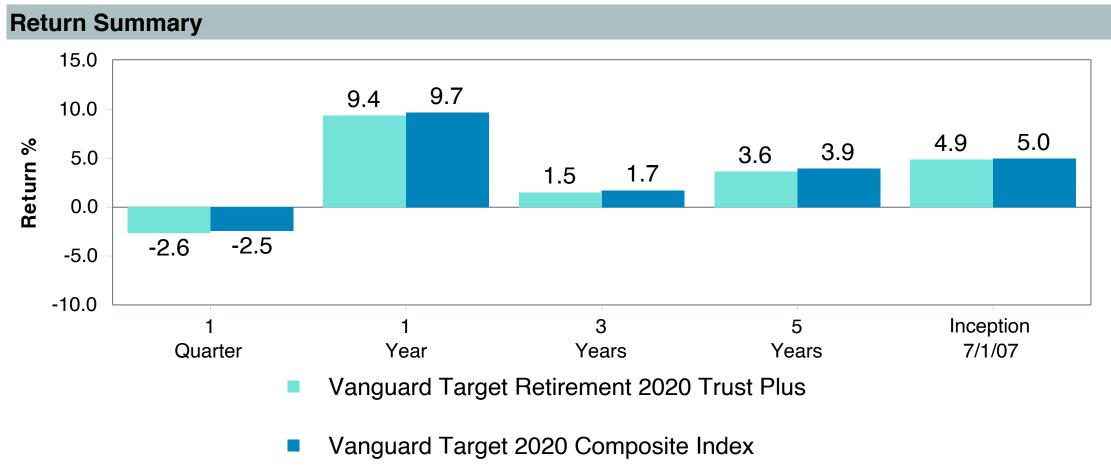

## **5 Year Comparative Performance**

### As of September 30, 2023

#### 5-yr Performance vs. Benchmark (Tiers II & III)