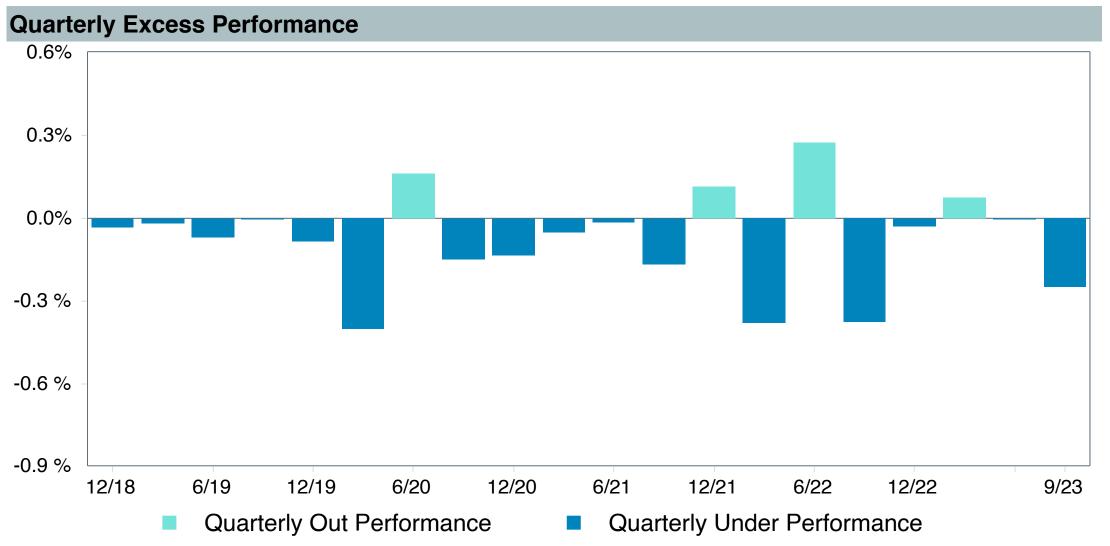

## **5 Year Comparative Performance**

### As of September 30, 2023

#### 5-yr Performance vs. Benchmark (Tiers II & III)