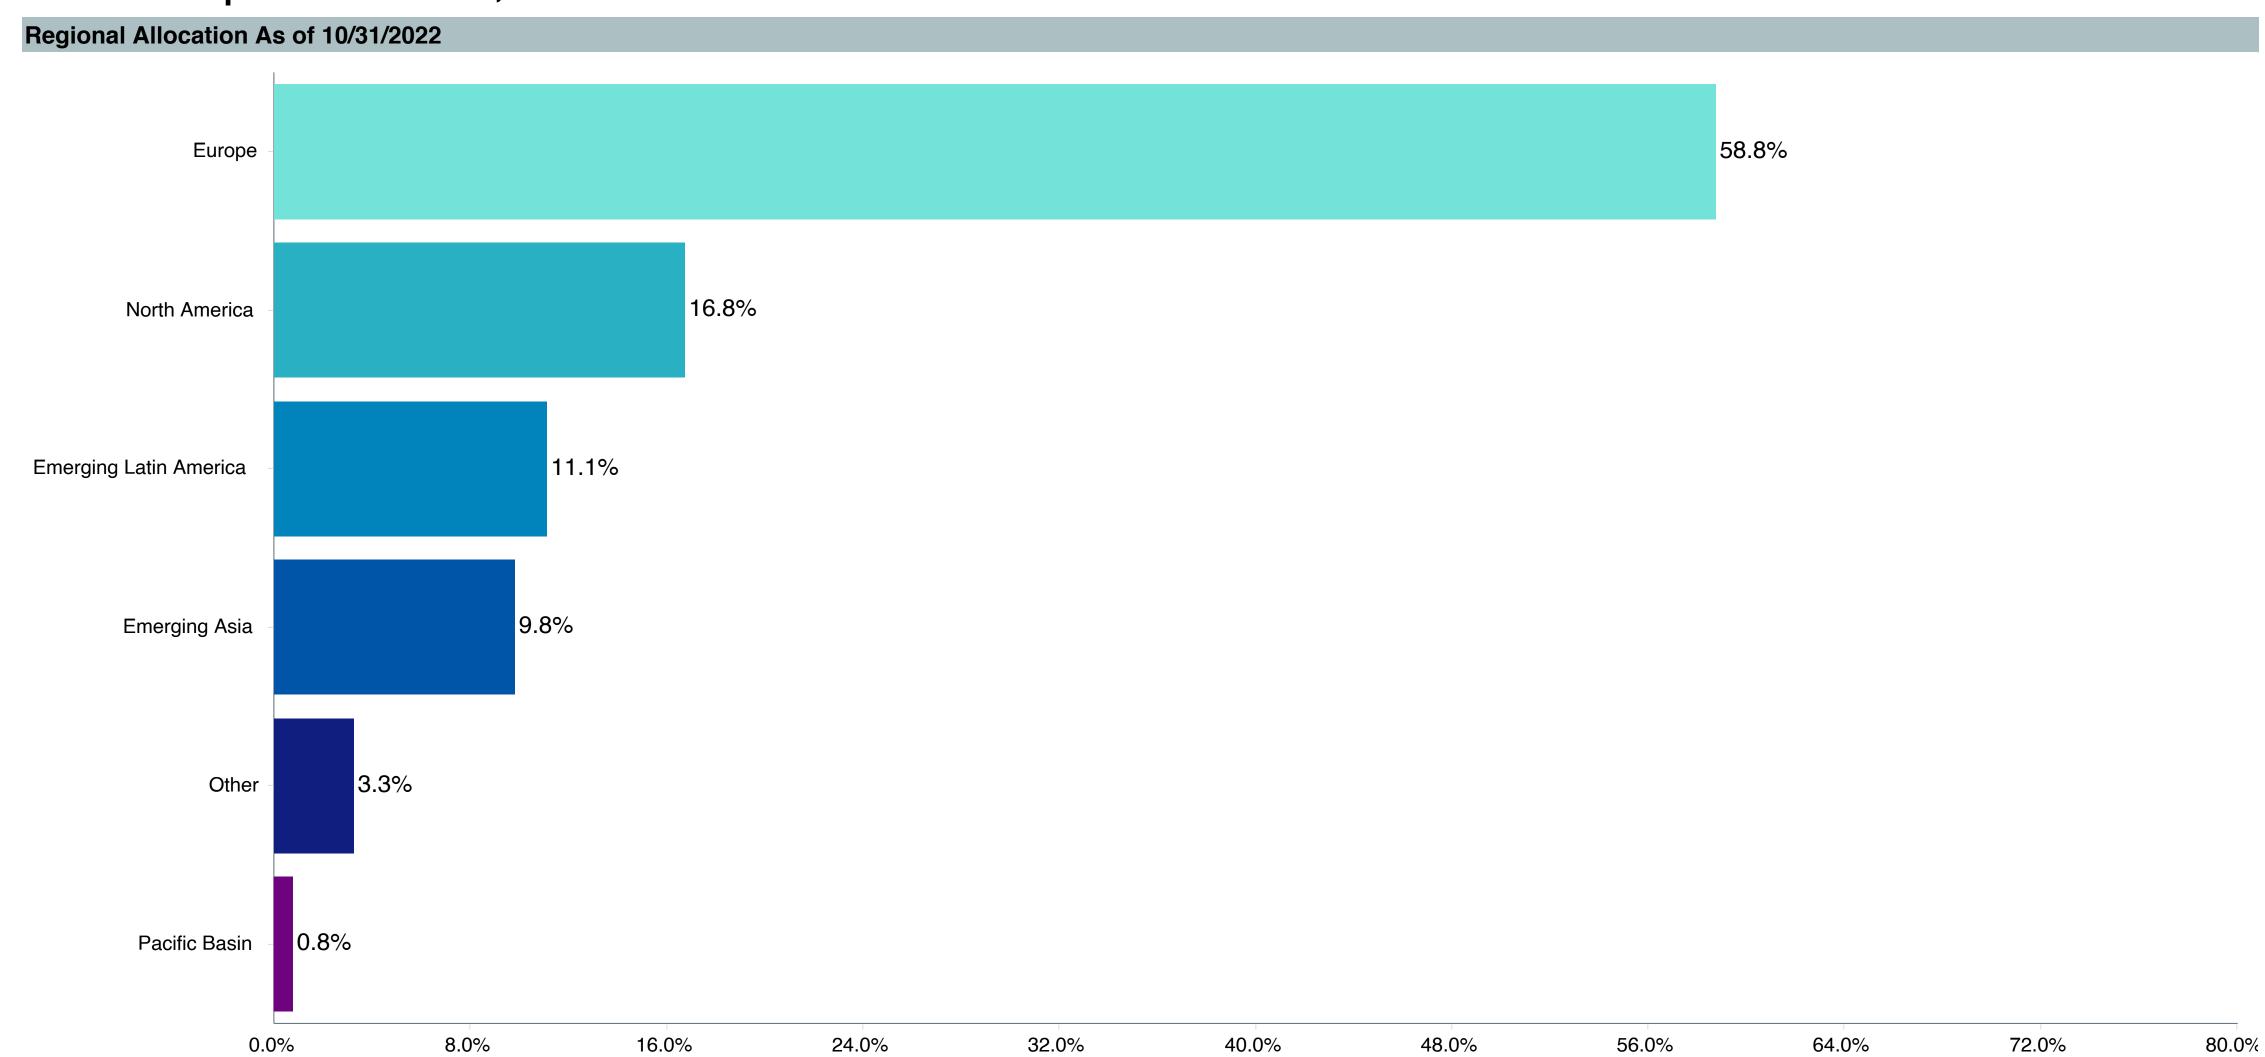

## **Asset Allocation Table**

|                                                                                       |                 | RPA                        |               |                                       | TSA                     |              |                 | Pre-99             |              |                 | 415(M)                 |               | Medical Resident |                        | Total         |             |                            |              |
|---------------------------------------------------------------------------------------|-----------------|----------------------------|---------------|---------------------------------------|-------------------------|--------------|-----------------|--------------------|--------------|-----------------|------------------------|---------------|------------------|------------------------|---------------|-------------|----------------------------|--------------|
| Fund                                                                                  |                 | (\$)                       | (%)           |                                       | (\$)                    | (%)          |                 | (\$)               | (%)          |                 | (\$)                   | (%)           |                  | (\$)                   | (%)           |             | (\$)                       | (%)          |
| TIER 1(a): Target Retirement Funds                                                    | \$              | 1,074,030,426              | 46.9%         | \$                                    | -                       | 0.0%         | \$              | -                  | 0.0%         | \$              | -                      | 0.0%          | \$               | -                      | 0.0%          | \$          | 1,074,030,426              | 37.5%        |
| Vanguard Target Retirement Income Trust Plus                                          | \$              | 46,740,282                 | 2.0%          | \$                                    | -                       | 0.0%         | \$              | -                  | 0.0%         | \$              | -                      | 0.0%          | \$               | -                      | 0.0%          | \$          | 46,740,282                 | 1.6%         |
| Vanguard Target Retirement 2020 Trust Plus                                            | \$              | 70,181,827                 | 3.1%          | \$                                    | -                       | 0.0%         | \$              | -                  | 0.0%         | \$              | -                      | 0.0%          | \$               | -                      | 0.0%          | \$          | 70,181,827                 | 2.4%         |
| Vanguard Target Retirement 2025 Trust Plus                                            | \$              | 104,521,257                | 4.6%          | Ş                                     | -                       | 0.0%         | Ş               | -                  | 0.0%         | Ş               | -                      | 0.0%          | Ş                | -                      | 0.0%          | \$          | 104,521,257                | 3.6%         |
| Vanguard Target Retirement 2030 Trust Plus                                            | Ş               | 154,710,499                | 6.8%          | Ş                                     | -                       | 0.0%         | Ş               | -                  | 0.0%         | Ş               | -                      | 0.0%          | Ş                | -                      | 0.0%          | Ş           | 154,710,499                | 5.4%         |
| Vanguard Target Retirement 2035 Trust Plus                                            | Ş               | 180,105,616                | 7.9%          | \<br>\<br>\                           | -                       | 0.0%         | \ \ \ \ \ \ \ \ | -                  | 0.0%         | \$              | -                      | 0.0%<br>0.0%  | \$               | -                      | 0.0%          | Ş<br>د      | 180,105,616                | 6.3%         |
| Vanguard Target Retirement 2040 Trust Plus Vanguard Target Retirement 2045 Trust Plus | ې<br>د          | 178,558,975<br>159,824,532 | 7.8%<br>7.0%  | ې<br>د                                | -<br>-                  | 0.0%<br>0.0% | ې<br>د          | -                  | 0.0%<br>0.0% | ې<br>د          | -                      | 0.0%          | ې<br>د           | <del>-</del>           | 0.0%<br>0.0%  | ې<br>د      | 178,558,975<br>159,824,532 | 6.2%<br>5.6% |
| Vanguard Target Retirement 2050 Trust Plus                                            | Š               | 105,930,950                | 4.6%          | Ś                                     | _                       | 0.0%         | Ś               | _                  | 0.0%         | Š               | _                      | 0.0%          | Ś                | _                      | 0.0%          | Š           | 105,930,950                | 3.7%         |
| Vanguard Target Retirement 2055 Trust Plus                                            | Ś               | 51,402,627                 | 2.2%          | Ś                                     | _                       | 0.0%         | Ś               | _                  | 0.0%         | Ś               | _                      | 0.0%          | Ś                | _                      | 0.0%          | Ś           | 51,402,627                 | 1.8%         |
| Vanguard Target Retirement 2060 Trust Plus                                            | \$              | 19,117,151                 | 0.8%          | \$                                    | -                       | 0.0%         | Ś               | _                  | 0.0%         | \$              | _                      | 0.0%          | Ś                | _                      | 0.0%          | \$          | 19,117,151                 | 0.7%         |
| Vanguard Target Retirement 2065 Trust Plus                                            | \$              | 2,921,821                  | 0.1%          | \$                                    | -                       | 0.0%         | \$              | -                  | 0.0%         | \$              | _                      | 0.0%          | \$               | _                      | 0.0%          | \$          | 2,921,821                  | 0.1%         |
| Vanguard Target Retirement 2070 Trust Plus                                            | \$              | 14,888                     | 0.0%          | \$                                    | -                       | 0.0%         | \$              | -                  | 0.0%         | \$              | -                      | 0.0%          | \$               | -                      | 0.0%          | \$          | 14,888                     | 0.0%         |
| TIER 1: Target Retirement Funds                                                       | \$              | -                          | 0.0%          | \$                                    | 95,718,170              | 20.5%        | \$              | 11,930,535         | 0.5%         | \$              | 15,804,811             | 48.9%         | \$               | 35,950,508             | 84.7%         | \$          | 159,404,024                | 5.6%         |
| Vanguard Target Retirement Income - Inv.                                              | \$              | -                          | 0.0%          | \$                                    | 12,449,092              | 0.5%         | \$              | 2,898,191          | 0.1%         | \$              | 1,163,548              | 3.6%          | \$               | 61,175                 | 0.1%          | \$          | 16,572,006                 | 0.6%         |
| Vanguard Target Retirement 2020 - Inv.                                                | \$              | -                          | 0.0%          | \$                                    | 10,829,438              | 2.3%         | \$              | 2,215,330          | 0.1%         | \$              | 1,845,883              | 5.7%          | \$               | 33,084                 | 0.1%          | \$          | 14,923,735                 | 0.5%         |
| Vanguard Target Retirement 2025 - Inv.                                                | Ş               | -                          | 0.0%          | Ş                                     | 18,508,242              | 4.0%         | Ş               | 2,525,057          | 0.1%         | Ş               | 2,689,082              | 8.3%          | Ş                | 141,736                | 0.3%          | Ş           | 23,864,118                 | 0.8%         |
| Vanguard Target Retirement 2030 - Inv.                                                | \ \ \ \ \ \ \ \ | -                          | 0.0%          | \ \ \ \ \ \                           | 16,417,069              | 3.5%         | Ş               | 2,734,849          | 0.1%         | \ \ \ \ \ \ \ \ | 2,657,898              | 8.2%          | Ş                | 380,013                | 0.9%          | Ş           | 22,189,828                 | 0.8%         |
| Vanguard Target Retirement 2035 - Inv.                                                | \ \ \ \ \       | -                          | 0.0%          | \<br>\<br>\                           | 12,142,505              | 2.6%         | Ş               | 915,261            | 0.0%         | \<br>\<br>\     | 1,514,553              | 4.7%          | Ş                | 1,242,627              | 2.9%<br>6.7%  | \<br>\<br>\ | 15,814,946                 | 0.6%         |
| Vanguard Target Retirement 2040 - Inv. Vanguard Target Retirement 2045 - Inv.         | Ş<br>Ċ          | -                          | 0.0%<br>0.0%  | ې<br>د                                | 11,504,892<br>5,711,779 | 2.5%<br>1.2% | Ş<br>Ċ          | 456,934<br>111,295 | 0.0%<br>0.0% | Ş<br>Ċ          | 3,243,116<br>1,668,641 | 10.0%<br>5.2% | ې<br>د           | 2,862,836<br>8,001,843 | 6.7%<br>18.8% | ې<br>د      | 18,067,779<br>15,493,558   | 0.6%<br>0.5% |
| Vanguard Target Retirement 2050 - Inv.                                                | Š               | _                          | 0.0%          | Ś                                     | 4,682,428               | 1.0%         | Ś               | 41,953             | 0.0%         | Š               | 831,783                | 2.6%          | Ś                | 11,600,986             | 27.3%         | Š           | 17,157,150                 | 0.6%         |
| Vanguard Target Retirement 2055 - Inv.                                                | Ś               | _                          | 0.0%          | Ś                                     | 2,513,440               | 0.5%         | Ś               | 12,696             | 0.0%         | Š               | 179,356                | 0.6%          | Ś                | 9,577,623              | 22.6%         | Ś           | 12,283,114                 | 0.4%         |
| Vanguard Target Retirement 2060 - Inv.                                                | Ś               | _                          | 0.0%          | Ś                                     | 767,395                 | 0.2%         | Ś               | -                  | 0.0%         | Ś               | -                      | 0.0%          | Ś                | 1,982,188              | 4.7%          | Ś           | 2,749,583                  | 0.1%         |
| Vanguard Target Retirement 2065 - Inv.                                                | \$              | -                          | 0.0%          | \$                                    | 166,182                 | 0.0%         | \$              | 18,969             | 0.0%         | \$              | 6,594                  | 0.0%          | \$               | 66,397                 | 0.2%          | \$          | 258,142                    | 0.0%         |
| Vanguard Target Retirement 2070 - Inv.                                                | \$              | -                          | 0.0%          | \$                                    | 25,708                  | 0.0%         | \$              | -                  | 0.0%         | \$              | 4,358                  | 0.0%          | \$               | -                      | 0.0%          | \$          | 30,066                     | 0.0%         |
| TIER 2: Core Funds                                                                    | \$              | 1,189,864,791              | 51.9%         | \$                                    | 365,249,804             | 78.3%        | \$              | 22,769,408         | 1.0%         | \$              | 16,412,353             | 50.8%         | \$               | 6,492,380              | 15.3%         | \$          | 1,600,788,736              | 55.8%        |
| Vanguard Total Bond Market Index Fund                                                 | Ş               | 47,715,309                 | 2.1%          | <b>\$</b>                             | 22,132,592              | 4.7%         | Ş               | 1,336,653          | 0.1%         | Ş               | 611,597                | 1.9%          | Ş                | 139,507                | 0.3%          | \$          | 71,935,658                 | 2.5%         |
| Vanguard Total International Bond Index Fund                                          | \$              | 5,350,203                  | 0.2%          | \$                                    | 3,191,444               | 0.7%         | \$              | 214,343            | 0.0%         | \$              | 152,461                | 0.5%          | \$               | 24,133                 | 0.1%          | \ \ \ \ \ \ | 8,932,583                  | 0.3%         |
| Vanguard Total Stock Market Index Fund                                                | Ş               | 63,414,095                 | 2.8%          | Þ                                     | 15,058,210              | 3.2%         | Ş               | 800,058            | 0.0%         | Ş               | 457,024                | 1.4%          | Ş                | 918,763                | 2.2%          | Þ           | 80,648,150                 | 2.8%         |
| Vanguard Institutional Index Fund                                                     | \$              | 192,085,984                | 8.4%          | \ \ \ \ \ \ \ \ \ \ \ \ \ \ \ \ \ \ \ | 54,808,070              | 11.8%        | \$              | 3,093,595          | 0.1%         | Ş               | 2,642,693              | 8.2%          | \$               | 1,149,355              | 2.7%          | Ş           | 253,779,698                | 8.9%         |
| Vanguard FTSE Social Index Fund                                                       | Ş<br>  .        | 10,308,151                 | 0.5%          | Ş<br>  .                              | 1,699,066               | 0.4%         | Ş<br>  .        | 102,996            | 0.0%         | Ş               | 258,809                | 0.8%          | \$<br>  .        | 140,942                | 0.3%          | \$<br>  .   | 12,509,964                 | 0.4%         |
| Vanguard Extended Market Index Fund                                                   | Ş               | 59,812,025                 | 2.6%          | Ş                                     | 16,000,826              | 3.4%         | Ş               | 1,122,530          | 0.0%         | Ş               | 636,953                | 2.0%          | Ş                | 309,918                | 0.7%          | Ş           | 77,882,252                 | 2.7%         |
| Vanguard Total International Stock Index                                              | \$              | 11,311,843                 | 0.5%          | \$                                    | 2,794,134               | 0.6%         | \$              | 346,639            | 0.0%         | \$              | 325,647                | 1.0%          | \$               | 54,307                 | 0.1%          | \$          | 14,832,572                 | 0.5%         |
| Vanguard Developed Market Index Fund                                                  | \$              | 87,293,113                 | 3.8%          | \$                                    | 25,642,890              | 5.5%         | \$              | 1,800,015          | 0.1%         | \$              | 909,357                | 2.8%          | \$               | 487,538                | 1.1%          | \$          | 116,132,912                | 4.1%         |
| Vanguard Emerging Markets Stock Index Fund                                            | \$              | 43,385,439                 | 1.9%          | \$                                    | 11,545,377              | 2.5%         | \$              | 826,070            | 0.0%         | \$              | 460,316                | 1.4%          | \$               | 275,317                | 0.6%          | \$          | 56,492,518                 | 2.0%         |
| Vanguard Federal Money Market Fund                                                    | \$              | 43,660,846                 | 1.9%          | \$                                    | 6,400,506               | 1.4%         | \$              | 1,641,629          | 0.1%         | \$              | 1,249,812              | 3.9%          | \$               | 164,914                | 0.4%          | \$          | 53,117,707                 | 1.9%         |
| T. Rowe Price Stable Value Common Trust Fund A                                        | \$              | 19,636,218                 | 0.9%          | \$                                    | -                       | 0.0%         | \$              | <del>-</del>       | 0.0%         | \$              | -                      | 0.0%          | \$               | -                      | 0.0%          | \$          | 19,636,218                 | 0.7%         |
| TIAA Traditional - RC                                                                 | \$              | 223,895,208                | 9.8%          | Ş                                     | 263,074                 | 0.1%         | Ş               | 4,346,901          | 0.2%         | Ş               | 3,372,215              | 10.4%         | Ş                | 407,512                | 1.0%          | \$          | 232,284,910                | 8.1%         |
| TIAA Traditional - RCP                                                                | Ş               | -                          | 0.0%          | \$                                    | 110,733,933             | 23.8%        | \$              | -                  | 0.0%         | \$              | 400.740                | 0.0%          | \$               | -                      | 0.0%          | \ \ \ \ \ \ | 110,733,933                | 3.9%         |
| PIMCO Total Return Fund DFA Inflation-Protected Securities Portfolio                  | ې<br>د          | 12,808,800<br>27,353,475   | 0.6%<br>1.2%  | ې<br>د                                | 7,710,806<br>7,884,409  | 1.7%<br>1.7% | ې<br>د          | 684,643<br>779,815 | 0.0%<br>0.0% | ې<br>د          | 469,742<br>488,052     | 1.5%<br>1.5%  | ې<br>د           | 35,147<br>116,216      | 0.1%<br>0.3%  | ې<br>د      | 21,709,138<br>36,621,967   | 0.8%<br>1.3% |
| American Century High Income                                                          | ۶<br>\$         | 34,504,622                 | 1.2 %<br>1.5% | ې<br>د                                | 11,240,611              | 2.4%         | ې<br>د          | 854,408            | 0.0%         | ١٩              | 849,151                | 2.6%          | ې<br>د           | 49,085                 | 0.5%          | ې<br>د      | 47,497,877                 | 1.7%         |
| T. Rowe Price Large Cap Growth Fund - I                                               | خ               | 46,713,047                 | 2.0%          | ٥                                     | 10,160,629              | 2.2%         | ٥               | 286,557            | 0.0%         | ٥               | 815,672                | 2.5%          | ٥                | 537,332                | 1.3%          | Ġ           | 58,513,237                 | 2.0%         |
| Diamond Hill Large Cap                                                                | ٥               | 59,466,113                 | 2.6%          | ٥                                     | 15,362,393              | 3.3%         | ٥               | 1,087,006          | 0.0%         | ٥               | 739,053                | 2.3%          | ٥                | 424,864                | 1.0%          | Ġ           | 77,079,430                 | 2.7%         |
| William Blair Small/Mid Cap Growth Fund                                               | ٥               | 30,163,770                 | 1.3%          | ٥                                     | 4,983,632               | 1.1%         | ٥               | 387,742            | 0.0%         | ٥               | 352,012                | 1.1%          | ٥                | 169,646                | 0.4%          | ن<br>د      | 36,056,802                 | 1.3%         |
| ·                                                                                     | ې               |                            |               | ٦                                     |                         |              | ٦               |                    |              | ٦               |                        |               | ٦                | •                      |               | ٦           |                            |              |
| DFA U.S. Targeted Value                                                               | \$              | 52,478,130                 | 2.3%          | \ \$                                  | 12,918,246              | 2.8%         | \$              | 969,623            | 0.0%         | \$              | 474,816                | 1.5%          | \$               | 317,473                | 0.7%          | Ş           | 67,158,289                 | 2.3%         |
| Dodge & Cox Global Stock Fund                                                         | \$              | 47,512,860                 | 2.1%          | \ \ \ \ \ \ \ \ \ \ \ \ \ \ \ \ \ \ \ | 9,870,412               | 2.1%         | \$              | 783,106            | 0.0%         | \ \$            | 314,473                | 1.0%          | \$               | 303,618                | 0.7%          | Ş           | 58,784,467                 | 2.1%         |
| GQG International Opportunities Fund                                                  | \$<br>  .       | 42,138,534                 | 1.8%          | Ş                                     | 7,647,373               | 1.6%         | Ş               | 703,766            | 0.0%         | \$              | 393,739                | 1.2%          | \$<br>  .        | 231,760                | 0.5%          | \$          | 51,115,172                 | 1.8%         |
| Cohen & Steers Instl Realty Shares                                                    | \$              | 28,857,006                 | 1.3%          | <b>\$</b>                             | 7,201,170               | 1.5%         | \$              | 601,313            | 0.0%         | \$              | 438,759                | 1.4%          | \$               | 235,034                | 0.6%          | \$          | 37,333,282                 | 1.3%         |
| TIER 3: Mutual Fund Window                                                            | \$              | 26,575,739                 | 1.2%          | \$                                    | 5,243,221               | 1.1%         | \$              | 174,434            | 0.0%         | \$              | 109,108                | 0.3%          | \$               | 8,008                  | 0.0%          | \$          | 32,110,510                 | 1.1%         |
|                                                                                       |                 |                            |               |                                       |                         |              |                 |                    |              |                 |                        |               |                  |                        |               |             |                            |              |
| Total                                                                                 | \$              | 2,290,470,956              | 100.0%        | \$                                    | 466,211,196             | 100.0%       | \$              | 34,874,376         | 100.0%       | \$              | 32,326,272             | 100.0%        | \$               | 42,450,896             | 100.0%        | \$          | 2,866,333,696              | 100.0%       |