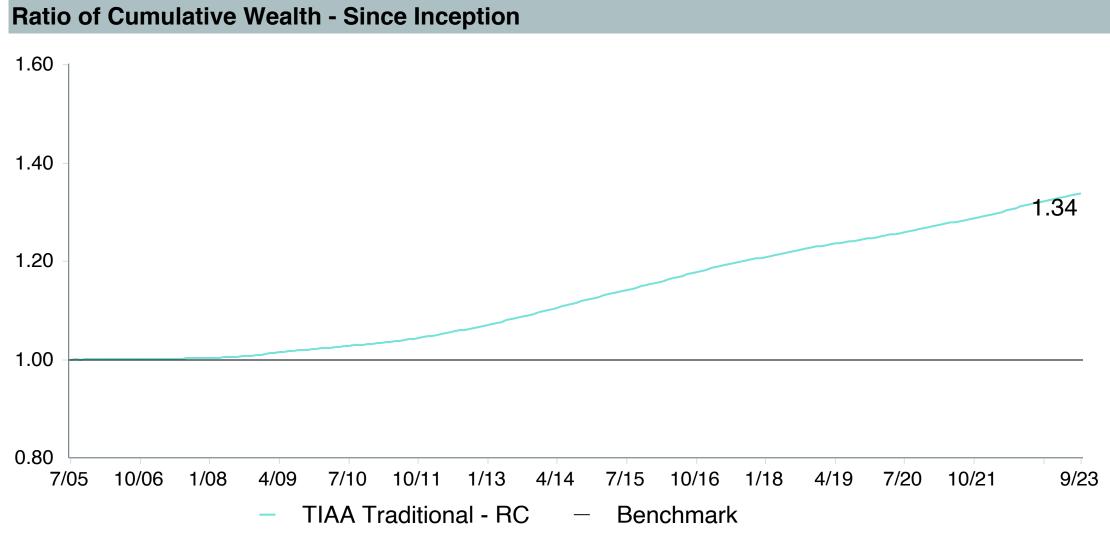

roup          | IM U.S. GIC/Stable Value (SA+CF)               |  |  |  |  |









As of September 30, 2023





Parentheses contain percentile rankings.

# TIAA Traditional - RC Performance Summary

| Account Information |                                  |  |  |  |  |  |
|---------------------|----------------------------------|--|--|--|--|--|
| Account Name        | TIAA Traditional - RC            |  |  |  |  |  |
| Inception Date      | 08/01/2005                       |  |  |  |  |  |
| Account Structure   | Group Annuity                    |  |  |  |  |  |
| Asset Class         | US Fixed Income                  |  |  |  |  |  |
| Benchmark           | Morningstar Stable Value Index   |  |  |  |  |  |
| Peer Group          | IM U.S. GIC/Stable Value (SA+CF) |  |  |  |  |  |















| 5 Years Historical Statistics  |                  |                   |                      |           |                 |       |      |        |                    |                    |
|--------------------------------|------------------|-------------------|----------------------|-----------|-----------------|-------|------|--------|--------------------|--------------------|
|                                | Active<br>Return | Tracking<br>Error | Information<br>Ratio | R-Squared | Sharpe<br>Ratio | Alpha | Beta | Return | Standard Deviation | Actual Correlation |
| TIAA Traditional - RC          | 1.79             | 0.09              | 20.04                | 0.50      | 5.45            | 2.44  | 0.72 | 4.06   | 0.12               | 0.71               |
| Morningstar Stab