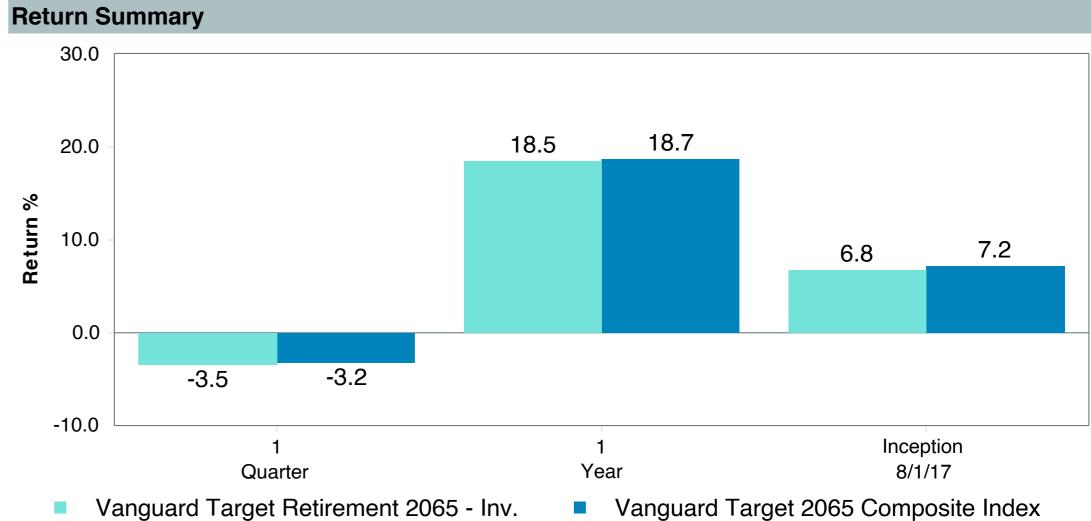

## **5 Year Comparative Performance**

### As of September 30, 2023

#### 5-yr Performance vs. Benchmark (Tiers II & III)