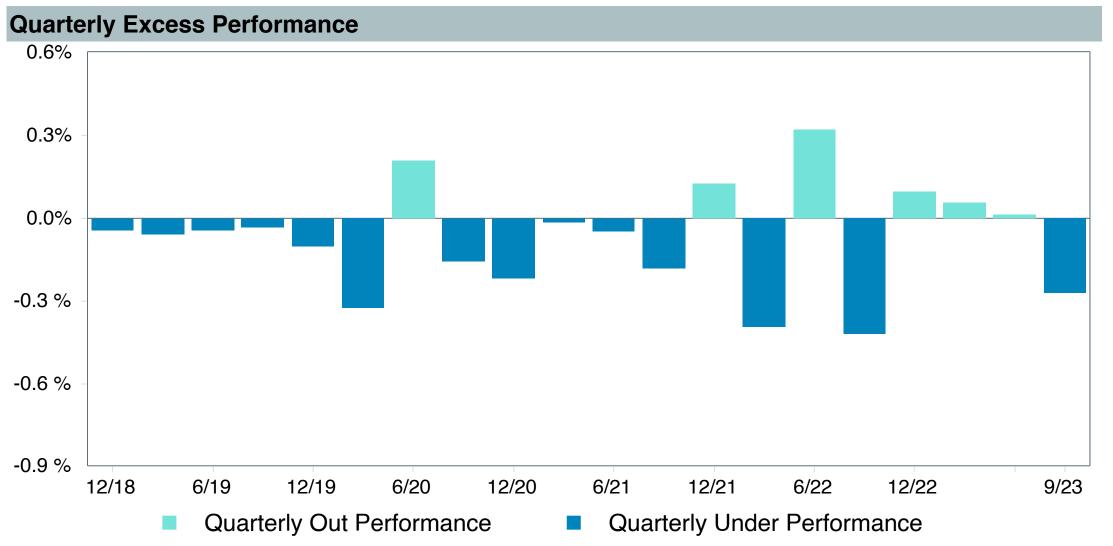

|



# Vanguard Target Retirement 2060 Trust Plus Performance Summary

| Account Information |                                            |  |  |  |  |  |  |  |
|---------------------|--------------------------------------------|--|--|--|--|--|--|--|
| Account Name        | Vanguard Target Retirement 2060 Trust Plus |  |  |  |  |  |  |  |
| Inception Date      | 04/01/2012                                 |  |  |  |  |  |  |  |
| Account Structure   | Collective Investment Trust                |  |  |  |  |  |  |  |
| Asset Class         | Global Target Date                         |  |  |  |  |  |  |  |
| Benchmark           | Vanguard Target 2060 Composite Index       |  |  |  |  |  |  |  |
| Peer Group          | IM Mixed-Asset Target 2065+ (MF)           |  |  |  |  |  |  |  |















| 5 Years Historical Statistics              |                  |                   |                      |           |                 |       |      |        |                    |                    |
|--------------------------------------------|------------------|-------------------|----------------------|-----------|-----------------|-------|------|--------|--------------------|--------------------|
|                                            | Active<br>Return | Tracking<br>Error | Information<br>Ratio | R-Squared | Sharpe<br>Ratio | Alpha | Beta | Return | Standard Deviation | Actual Correlation |
| Vanguard Target Retirement 2060 Trust Plus | -0.28            | 0.77              | -0.37                | 1.00      | 0.33            | -0.36 | 1.01 | 6.09   | 16.93