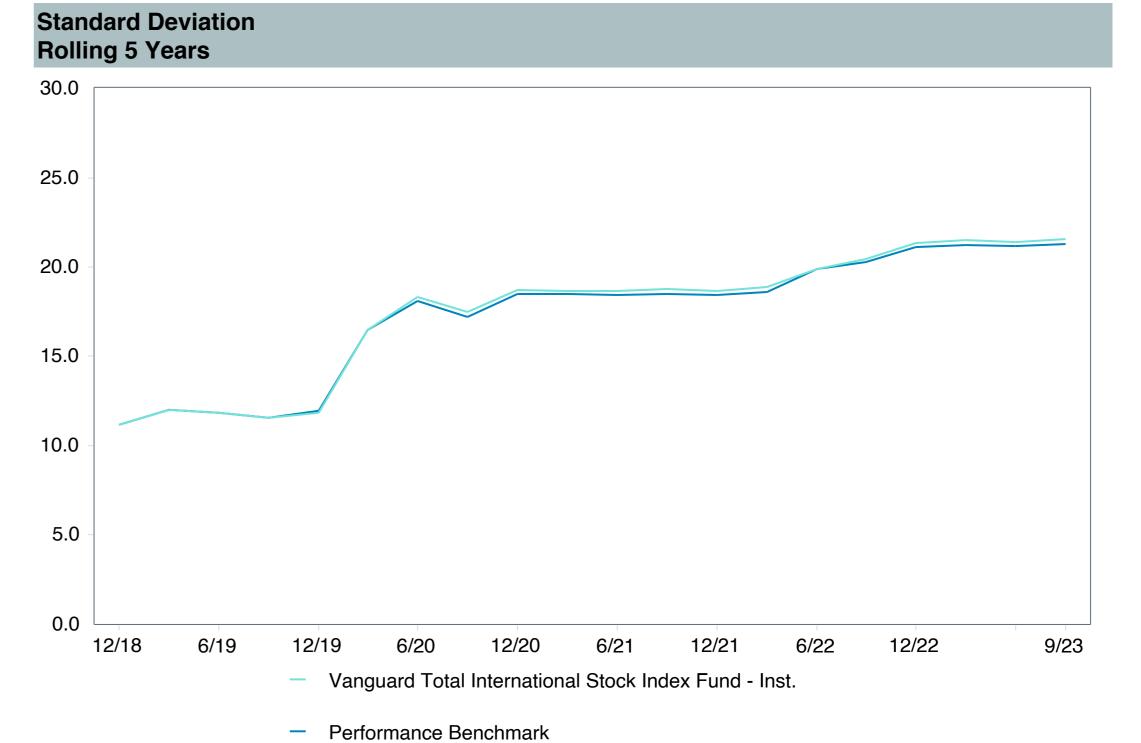

## **5 Year Comparative Performance**

### As of September 30, 2023

#### 5-yr Performance vs. Benchmark (Tiers II & III)