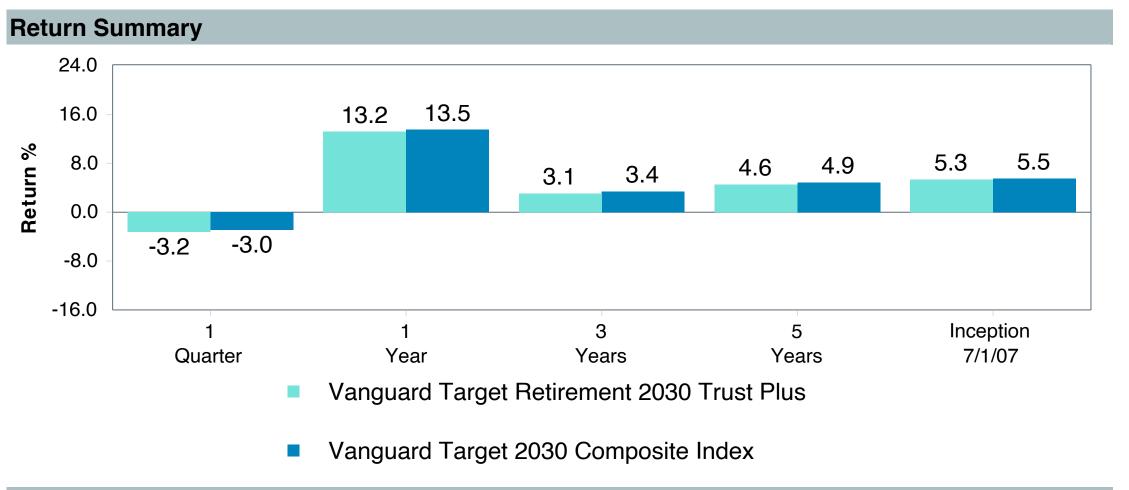

## September 30, 2023

|                                                 |                     | % of  |            |                   | Trailii<br>1 Yea |      | Trailing<br>3 Years | Trailing<br>5 Years | Traili<br>10 Ye |      |
|-------------------------------------------------|---------------------|-------|------------|-------------------|------------------|------|---------------------|---------------------|-----------------|------|
| Investment Fund                                 | Assets              | Total | Watch List | # of participants | Return           | Rank | Return Rank         | Return Rank         | Return          | Rank |
| Vanguard Institutional Index Fund - Instl. Plus | \$<br>253,779,698   | 8.9%  |            | 2,086             | 21.6%            | (20) | 10.1% (12)          | 9.9% (13)           | 11.9%           | (5)  |
| S&P 500 Index                                   |                     |       |            |                   | 21.6%            | (8)  | 10.2% (4)           | 9.9% (6)            | 11.9%           | (1)  |
| TIAA Traditional - RC                           | \$<br>232,284,910   | 8.1%  |            | 1,166             | 4.6%             | (3)  | 4.1% (1)            | 4.1% (1)            | 4.2%            | (1)  |
| Morningstar Stable Value Index                  |                     |       |            |                   | 2.7%             | (21) | 2.1% (12)           | 2.2% (13)           | 2.0%            | (14) |
| Vanguard Target Retirement 2035 Trust Plus      | \$<br>180,105,616   | 6.3%  |            | 471               | 14.7%            | (36) | 4.0% (60)           | 5.0% (44)           | 6.9%            | (16) |
| Vanguard Target 2035 Composite Index            |                     |       |            |                   | 15.0%            | (28) | 4.3% (41)           | 5.4% (18)           | 7.1%            | (8)  |
| Vanguard Target Retirement 2040 Trust Plus      | \$<br>178,558,975   | 6.2%  |            | 554               | 16.2%            | (59) | 4.9% (71)           | 5.5% (34)           | 7.4%            | (17) |
| Vanguard Target 2040 Composite Index            |                     |       |            |                   | 16.5%            | (42) | 5.2% (46)           | 5.8% (23)           | 7.6%            | (9)  |
| Vanguard Target Retirement 2045 Trust Plus      | \$<br>159,824,532   | 5.6%  |            | 653               | 17.8%            | (44) | 5.8% (52)           | 6.0% (37)           | 7.7%            | (18) |
| Vanguard Target 2045 Composite Index            |                     |       |            |                   | 18.0%            | (36) | 6.1% (36)           | 6.3% (16)           | 8.0%            | (10) |
| Vanguard Target Retirement 2030 Trust Plus      | \$<br>154,710,499   | 5.4%  |            | 343               | 13.2%            | (15) | 3.1% (54)           | 4.6% (29)           | 6.4%            | (17) |
| Vanguard Target 2030 Composite Index            |                     |       |            |                   | 13.5%            | (12) | 3.4% (28)           | 4.9% (13)           | 6.6%            | (6)  |
| Vanguard Developed Markets Index Plus           | \$<br>116,132,912   | 4.1%  |            | 1,773             | 24.1%            | (37) | 5.4% (36)           | 3.2% (58)           | 4.0%            | (46) |
| Vanguard Spliced Developed ex U.S. Index        |                     |       |            |                   | 23.8%            | (39) | 5.5% (35)           | 3.2% (58)           | 4.0%            | (45) |
| TIAA Traditional - RCP                          | \$<br>110,733,933   | 3.9%  |            | 601               | 3.9%             | (5)  | 3.3% (1)            | 3.3% (1)            | 3.4%            | (1)  |
| Morningstar Stable Value Index                  |                     |       |            |                   | 2.7%             | (21) | 2.1% (12)           | 2.2% (13)           | 2.0%            | (14) |
| Vanguard Target Retirement 2050 Trust Plus      | \$<br>105,930,950   | 3.7%  |            | 669               | 18.5%            | (40) | 6.0% (53)           | 6.1% (31)           | 7.8%            | (24) |
| Vanguard Target 2050 Composite Index            |                     |       |            |                   | 18.7%            | (31) | 6.3% (29)           | 6.4% (11)           | 8.0%            | (11) |
| Vanguard Target Retirement 2025 Trust Plus      | \$<br>104,521,257   | 3.6%  |            | 253               | 11.6%            | (12) | 2.3% (38)           | 4.2% (21)           | 5.9%            | (13) |
| Vanguard Target 2025 Composite Index            |                     |       |            |                   | 11.9%            | (8)  | 2.6% (21)           | 4.5% (10)           | 6.1%            | (3)  |
| Total                                           | \$<br>1,596,583,282 | 55.7% |            |                   |                  |      |                     |                     |                 |      |