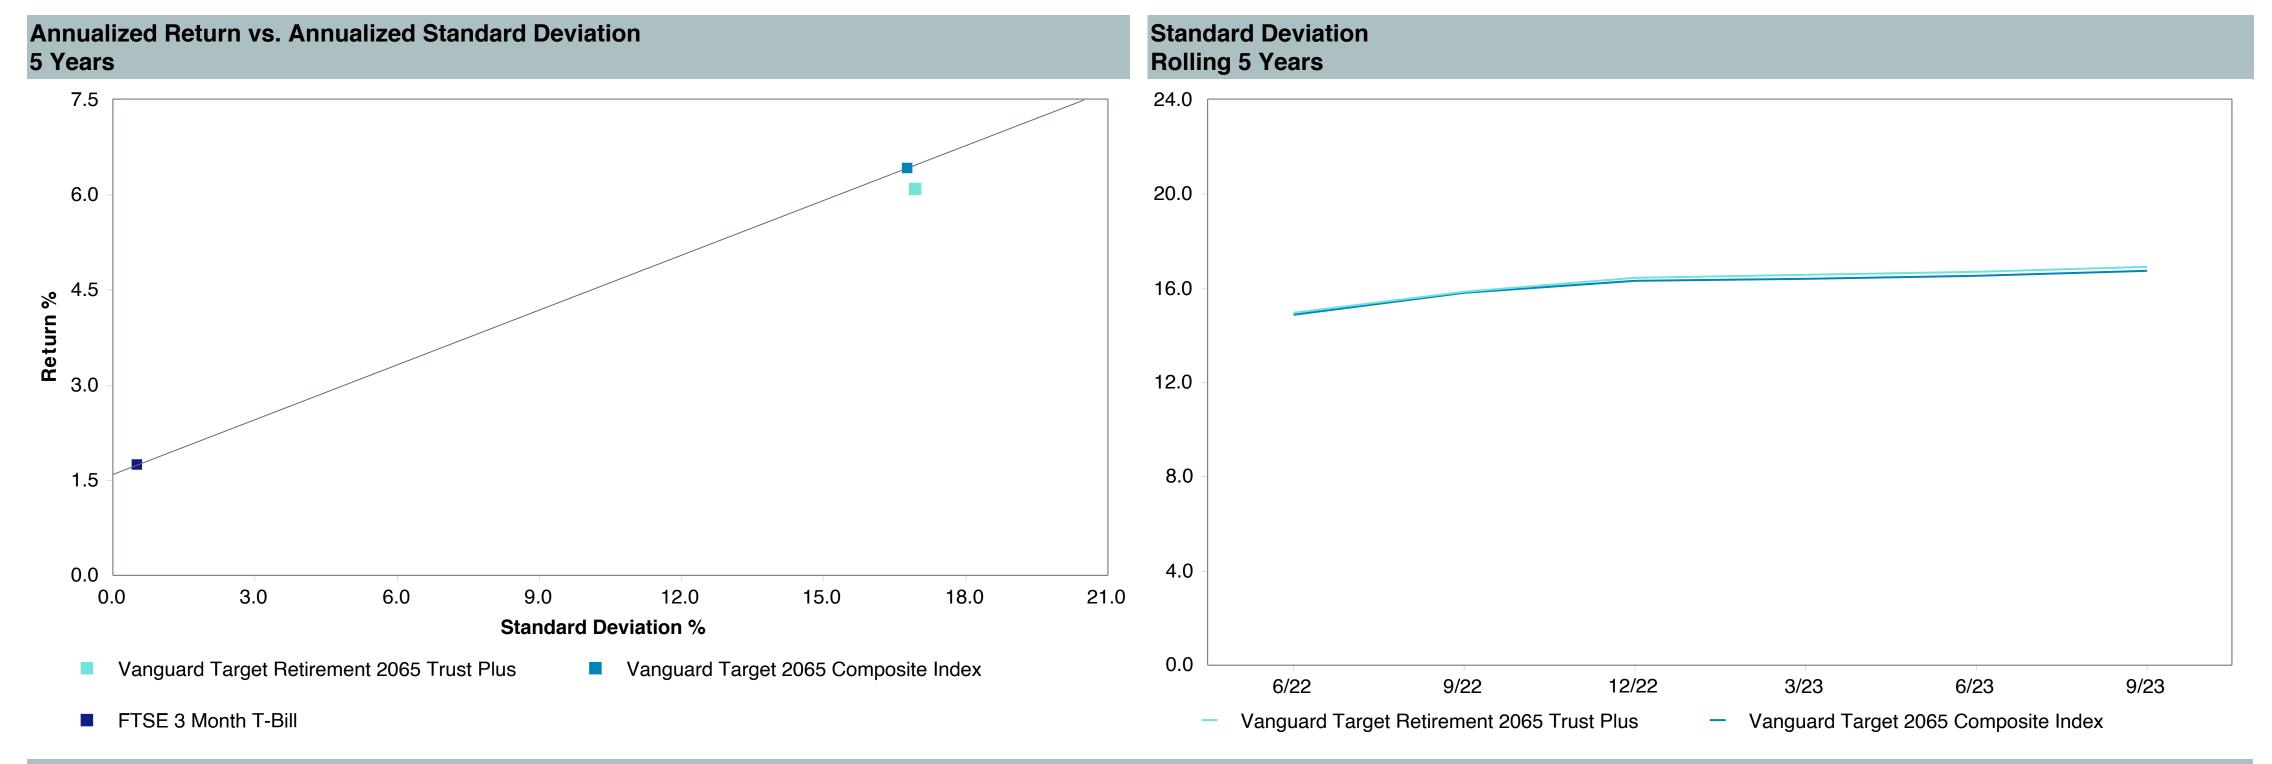

## **5 Year Comparative Performance**

### As of September 30, 2023

#### 5-yr Performance vs. Benchmark (Tiers II & III)