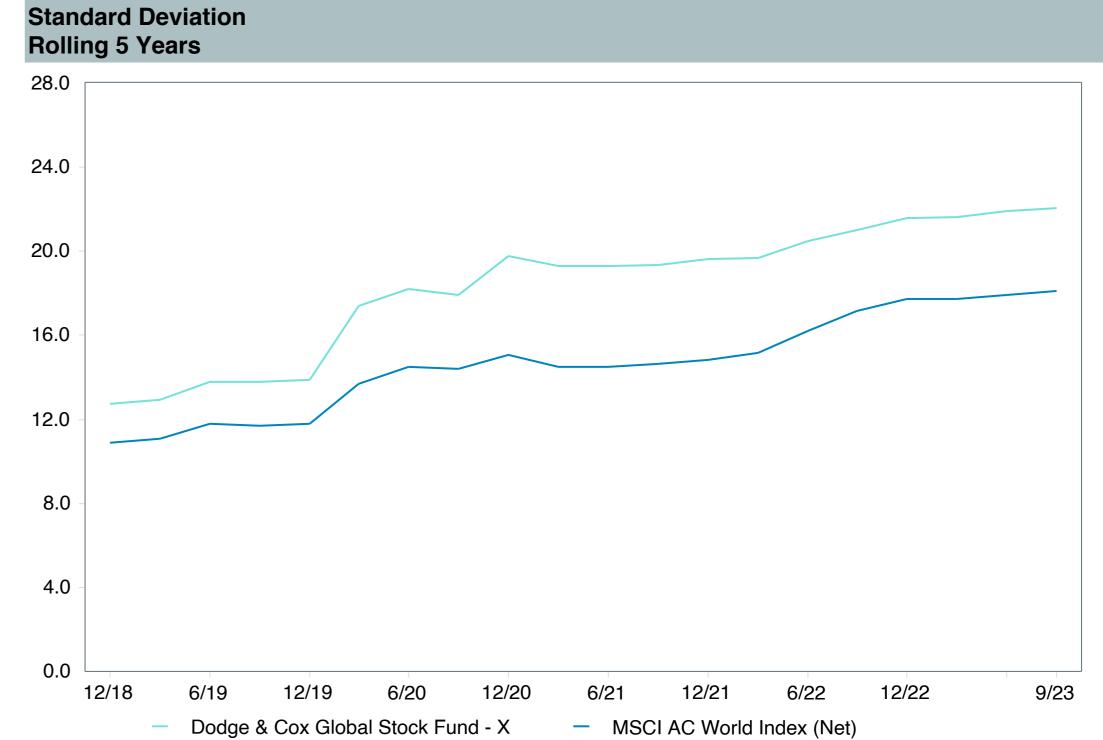

## **5 Year Comparative Performance**

### As of September 30, 2023

#### 5-yr Performance vs. Benchmark (Tiers II & III)