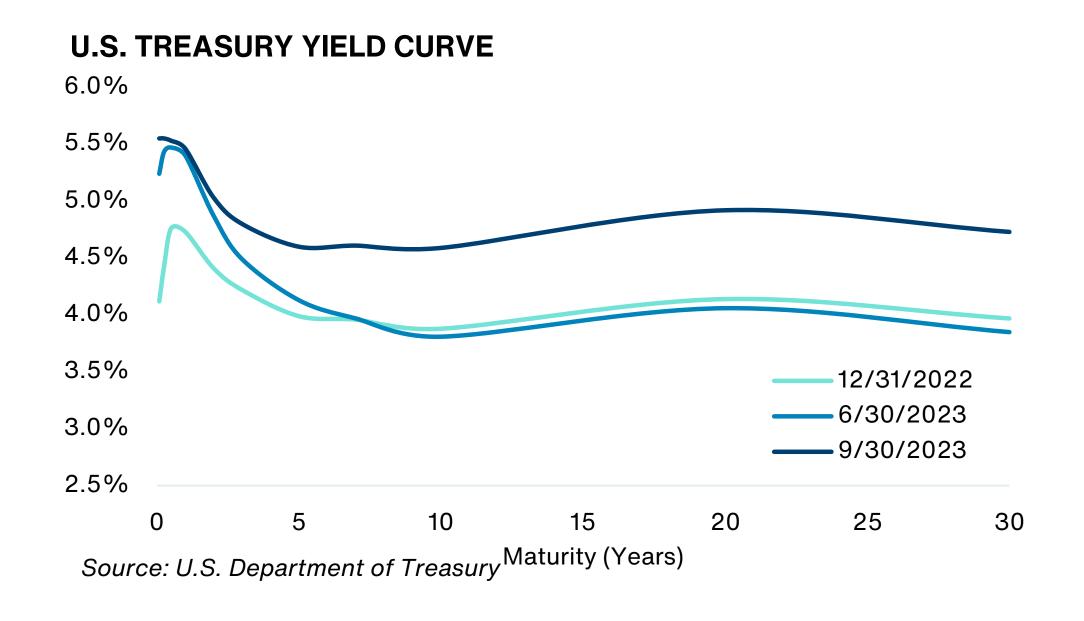

ture Fed decisions would be based on "careful assessments" on a "meeting by meeting" basis.
- The Bloomberg U.S. Aggregate Bond Index was down 3.2% over the quarter and down 1.2% on a YTD basis.
- Across durations, all maturities finished the quarter in negative territory except the short-term maturities.
- Within investment-grade bonds, higher credit quality generally outperformed lower-quality issues, with Aaa bonds comparatively falling less. High-yield bonds rose by 0.5%.

Past performance is no guarantee of future results. Indices cannot be invested in directly. Unmanaged index returns assume reinvestment of any and all distributions and do not reflect fees and expenses. Please see appendix for index definitions and other general disclosures.



219

## **U.S. Fixed Income Markets**





- U.S. Treasury yields rose significantly across maturities as the yield curve shifted upwards over the quarter. The 10-year Treasury yield was up by 78bps to 4.59%, and the 30-year Treasury yield was up by 88bps to 4.73% over the quarter.
- U.S. inflation rose more than expected as the U.S. annual consumer price index (CPI) increased by 3.7% in August, up from the 3.2% recorded in July and slightly higher than economists' expectation of a 3.6% increase. Higher price pressure was driven by rising fuel and housing costs. However, core CPI, which excludes food and energy costs, rose 4.3% year-on-year in August, slowing from the 4.7% recorded in July.
- The 10-year TIPS yield rose by 65bps over the quarter to 2.24%.



# **European Fixed Income Markets**

### **EUROZONE PERIPHERAL BOND SP