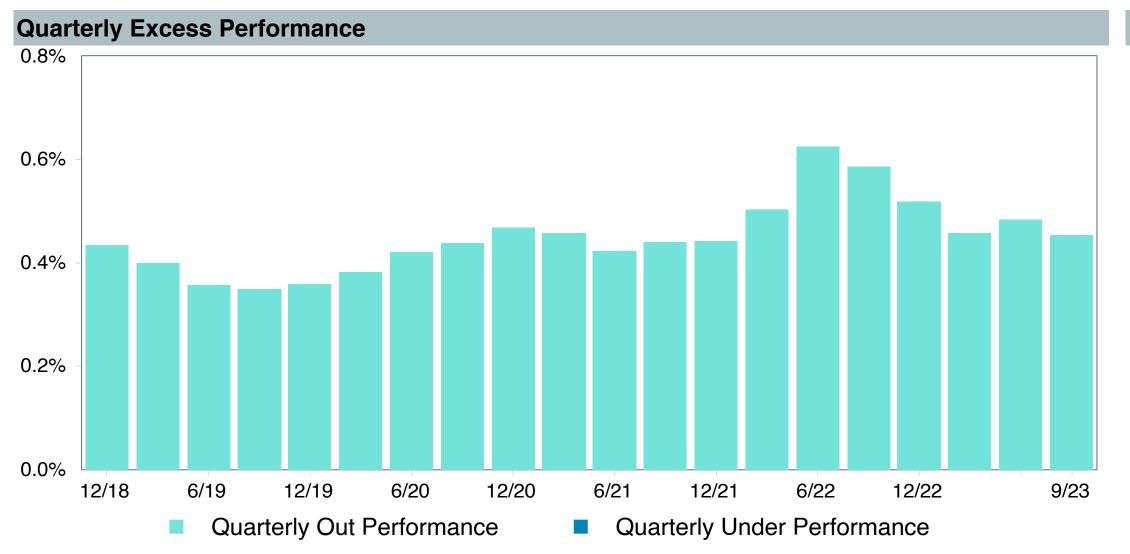

Group          | IM U.S. GIC/Stable Value (SA+CF)               |  |  |  |  |









As of September 30, 2023





Parentheses contain percentile rankings.

# TIAA Traditional - RC Performance Summary

| Account Information |                                  |  |  |  |  |  |
|---------------------|----------------------------------|--|--|--|--|--|
| Account Name        | TIAA Traditional - RC            |  |  |  |  |  |
| Inception Date      | 08/01/2005                       |  |  |  |  |  |
| Account Structure   | Group Annuity                    |  |  |  |  |  |
| Asset Class         | US Fixed Income                  |  |  |  |  |  |
| Benchmark           | Morningstar Stable Value Index   |  |  |  |  |  |
| Peer Group          | IM U.S. GIC/Stable Value (SA+CF) |  |  |  |  |  |















| 5 Years Historical Statistics  |                  |                   |                      |           |                 |       |      |        |                    |                    |
|--------------------------------|------------------|-------------------|----------------------|-----------|-----------------|-------|------|--------|--------------------|--------------------|
|                                | Active<br>Return | Tracking<br>Error | Information<br>Ratio | R-Squared | Sharpe<br>Ratio | Alpha | Beta | Return | Standard Deviation | Actual Correlation |
| TIAA Traditional - RC          | 1.79             | 0.09              | 20.04                | 0.50      | 5.45            | 2.44  | 0.72 | 4.06   | 0.12               | 0.71               |
| Morningstar St