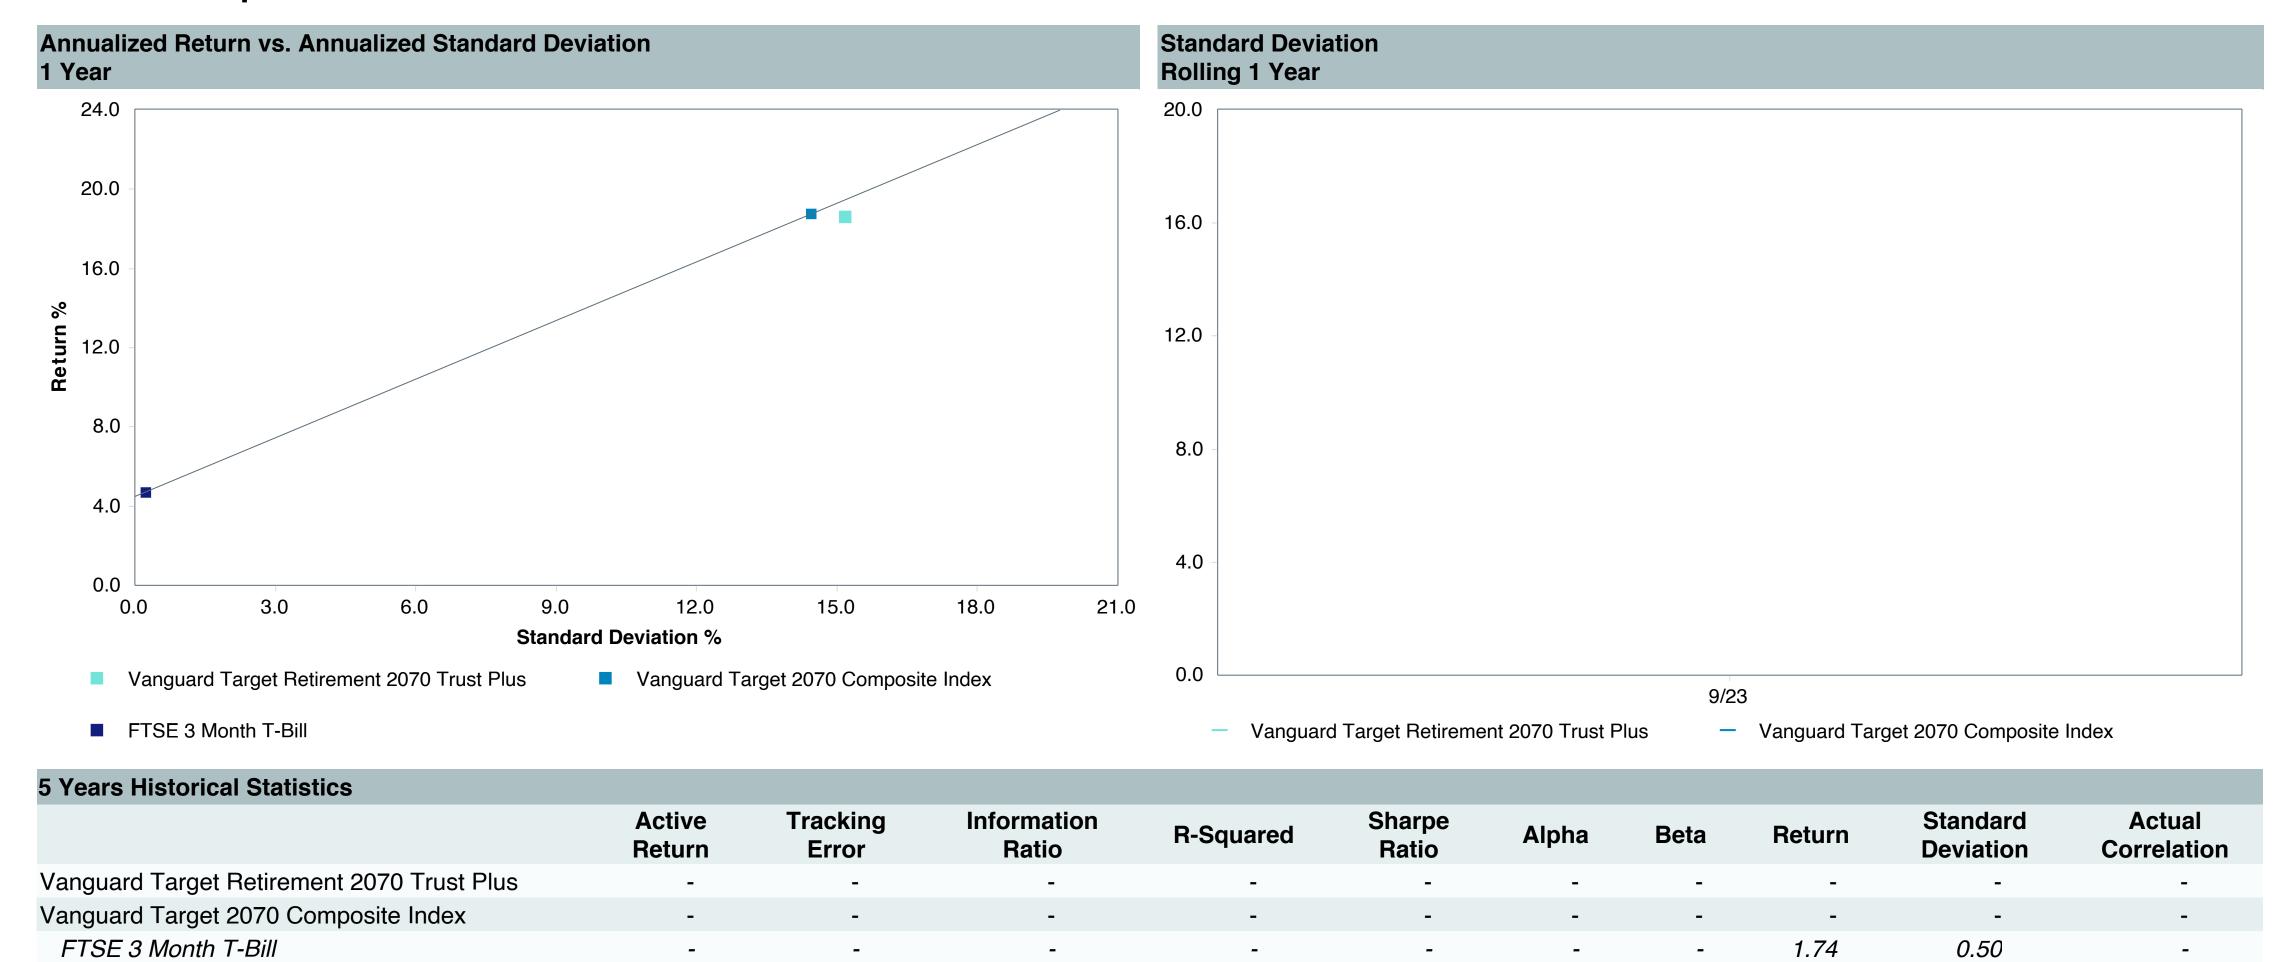

## September 30, 2023

|                                                 |                     | % of  |            |                   | Trailii<br>1 Yea |      | Trailing<br>3 Years | Trailing<br>5 Years | Traili<br>10 Ye |      |
|-------------------------------------------------|---------------------|-------|------------|-------------------|------------------|------|---------------------|---------------------|-----------------|------|
| Investment Fund                                 | Assets              | Total | Watch List | # of participants | Return           | Rank | Return Rank         | Return Rank         | Return          | Rank |
| Vanguard Institutional Index Fund - Instl. Plus | \$<br>253,779,698   | 8.9%  |            | 2,086             | 21.6%            | (20) | 10.1% (12)          | 9.9% (13)           | 11.9%           | (5)  |
| S&P 500 Index                                   |                     |       |            |                   | 21.6%            | (8)  | 10.2% (4)           | 9.9% (6)            | 11.9%           | (1)  |
| TIAA Traditional - RC                           | \$<br>232,284,910   | 8.1%  |            | 1,166             | 4.6%             | (3)  | 4.1% (1)            | 4.1% (1)            | 4.2%            | (1)  |
| Morningstar Stable Value Index                  |                     |       |            |                   | 2.7%             | (21) | 2.1% (12)           | 2.2% (13)           | 2.0%            | (14) |
| Vanguard Target Retirement 2035 Trust Plus      | \$<br>180,105,616   | 6.3%  |            | 471               | 14.7%            | (36) | 4.0% (60)           | 5.0% (44)           | 6.9%            | (16) |
| Vanguard Target 2035 Composite Index            |                     |       |            |                   | 15.0%            | (28) | 4.3% (41)           | 5.4% (18)           | 7.1%            | (8)  |
| Vanguard Target Retirement 2040 Trust Plus      | \$<br>178,558,975   | 6.2%  |            | 554               | 16.2%            | (59) | 4.9% (71)           | 5.5% (34)           | 7.4%            | (17) |
| Vanguard Target 2040 Composite Index            |                     |       |            |                   | 16.5%            | (42) | 5.2% (46)           | 5.8% (23)           | 7.6%            | (9)  |
| Vanguard Target Retirement 2045 Trust Plus      | \$<br>159,824,532   | 5.6%  |            | 653               | 17.8%            | (44) | 5.8% (52)           | 6.0% (37)           | 7.7%            | (18) |
| Vanguard Target 2045 Composite Index            |                     |       |            |                   | 18.0%            | (36) | 6.1% (36)           | 6.3% (16)           | 8.0%            | (10) |
| Vanguard Target Retirement 2030 Trust Plus      | \$<br>154,710,499   | 5.4%  |            | 343               | 13.2%            | (15) | 3.1% (54)           | 4.6% (29)           | 6.4%            | (17) |
| Vanguard Target 2030 Composite Index            |                     |       |            |                   | 13.5%            | (12) | 3.4% (28)           | 4.9% (13)           | 6.6%            | (6)  |
| Vanguard Developed Markets Index Plus           | \$<br>116,132,912   | 4.1%  |            | 1,773             | 24.1%            | (37) | 5.4% (36)           | 3.2% (58)           | 4.0%            | (46) |
| Vanguard Spliced Developed ex U.S. Index        |                     |       |            |                   | 23.8%            | (39) | 5.5% (35)           | 3.2% (58)           | 4.0%            | (45) |
| TIAA Traditional - RCP                          | \$<br>110,733,933   | 3.9%  |            | 601               | 3.9%             | (5)  | 3.3% (1)            | 3.3% (1)            | 3.4%            | (1)  |
| Morningstar Stable Value Index                  |                     |       |            |                   | 2.7%             | (21) | 2.1% (12)           | 2.2% (13)           | 2.0%            | (14) |
| Vanguard Target Retirement 2050 Trust Plus      | \$<br>105,930,950   | 3.7%  |            | 669               | 18.5%            | (40) | 6.0% (53)           | 6.1% (31)           | 7.8%            | (24) |
| Vanguard Target 2050 Composite Index            |                     |       |            |                   | 18.7%            | (31) | 6.3% (29)           | 6.4% (11)           | 8.0%            | (11) |
| Vanguard Target Retirement 2025 Trust Plus      | \$<br>104,521,257   | 3.6%  |            | 253               | 11.6%            | (12) | 2.3% (38)           | 4.2% (21)           | 5.9%            | (13) |
| Vanguard Target 2025 Composite Index            |                     |       |            |                   | 11.9%            | (8)  | 2.6% (21)           | 4.5% (10)           | 6.1%            | (3)  |
| Total                                           | \$<br>1,596,583,282 | 55.7% |            |                   |                  |      |                     |                     |                 |      |