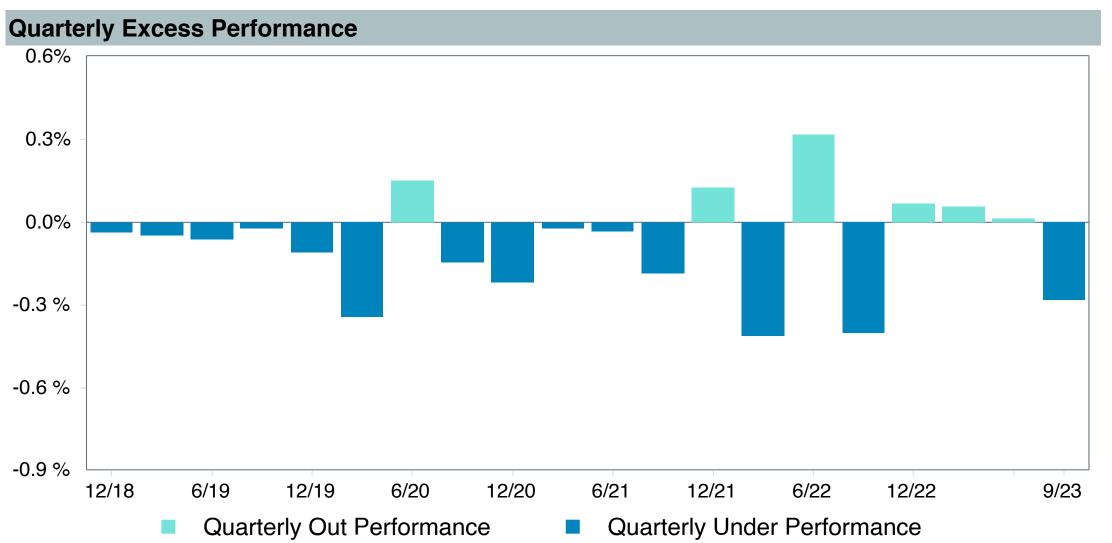

## September 30, 2023

|                                                 |                     | % of  |            |                   | Trailii<br>1 Yea |      | Trailing<br>3 Years | Trailing<br>5 Years | Traili<br>10 Ye |      |
|-------------------------------------------------|---------------------|-------|------------|-------------------|------------------|------|---------------------|---------------------|-----------------|------|
| Investment Fund                                 | Assets              | Total | Watch List | # of participants | Return           | Rank | Return Rank         | Return Rank         | Return          | Rank |
| Vanguard Institutional Index Fund - Instl. Plus | \$<br>253,779,698   | 8.9%  |            | 2,086             | 21.6%            | (20) | 10.1% (12)          | 9.9% (13)           | 11.9%           | (5)  |
| S&P 500 Index                                   |                     |       |            |                   | 21.6%            | (8)  | 10.2% (4)           | 9.9% (6)            | 11.9%           | (1)  |
| TIAA Traditional - RC                           | \$<br>232,284,910   | 8.1%  |            | 1,166             | 4.6%             | (3)  | 4.1% (1)            | 4.1% (1)            | 4.2%            | (1)  |
| Morningstar Stable Value Index                  |                     |       |            |                   | 2.7%             | (21) | 2.1% (12)           | 2.2% (13)           | 2.0%            | (14) |
| Vanguard Target Retirement 2035 Trust Plus      | \$<br>180,105,616   | 6.3%  |            | 471               | 14.7%            | (36) | 4.0% (60)           | 5.0% (44)           | 6.9%            | (16) |
| Vanguard Target 2035 Composite Index            |                     |       |            |                   | 15.0%            | (28) | 4.3% (41)           | 5.4% (18)           | 7.1%            | (8)  |
| Vanguard Target Retirement 2040 Trust Plus      | \$<br>178,558,975   | 6.2%  |            | 554               | 16.2%            | (59) | 4.9% (71)           | 5.5% (34)           | 7.4%            | (17) |
| Vanguard Target 2040 Composite Index            |                     |       |            |                   | 16.5%            | (42) | 5.2% (46)           | 5.8% (23)           | 7.6%            | (9)  |
| Vanguard Target Retirement 2045 Trust Plus      | \$<br>159,824,532   | 5.6%  |            | 653               | 17.8%            | (44) | 5.8% (52)           | 6.0% (37)           | 7.7%            | (18) |
| Vanguard Target 2045 Composite Index            |                     |       |            |                   | 18.0%            | (36) | 6.1% (36)           | 6.3% (16)           | 8.0%            | (10) |
| Vanguard Target Retirement 2030 Trust Plus      | \$<br>154,710,499   | 5.4%  |            | 343               | 13.2%            | (15) | 3.1% (54)           | 4.6% (29)           | 6.4%            | (17) |
| Vanguard Target 2030 Composite Index            |                     |       |            |                   | 13.5%            | (12) | 3.4% (28)           | 4.9% (13)           | 6.6%            | (6)  |
| Vanguard Developed Markets Index Plus           | \$<br>116,132,912   | 4.1%  |            | 1,773             | 24.1%            | (37) | 5.4% (36)           | 3.2% (58)           | 4.0%            | (46) |
| Vanguard Spliced Developed ex U.S. Index        |                     |       |            |                   | 23.8%            | (39) | 5.5% (35)           | 3.2% (58)           | 4.0%            | (45) |
| TIAA Traditional - RCP                          | \$<br>110,733,933   | 3.9%  |            | 601               | 3.9%             | (5)  | 3.3% (1)            | 3.3% (1)            | 3.4%            | (1)  |
| Morningstar Stable Value Index                  |                     |       |            |                   | 2.7%             | (21) | 2.1% (12)           | 2.2% (13)           | 2.0%            | (14) |
| Vanguard Target Retirement 2050 Trust Plus      | \$<br>105,930,950   | 3.7%  |            | 669               | 18.5%            | (40) | 6.0% (53)           | 6.1% (31)           | 7.8%            | (24) |
| Vanguard Target 2050 Composite Index            |                     |       |            |                   | 18.7%            | (31) | 6.3% (29)           | 6.4% (11)           | 8.0%            | (11) |
| Vanguard Target Retirement 2025 Trust Plus      | \$<br>104,521,257   | 3.6%  |            | 253               | 11.6%            | (12) | 2.3% (38)           | 4.2% (21)           | 5.9%            | (13) |
| Vanguard Target 2025 Composite Index            |                     |       |            |                   | 11.9%            | (8)  | 2.6% (21)           | 4.5% (10)           | 6.1%            | (3)  |
| Total                                           | \$<br>1,596,583,282 | 55.7% |            |                   |                  |      |                     |                     |                 |      |