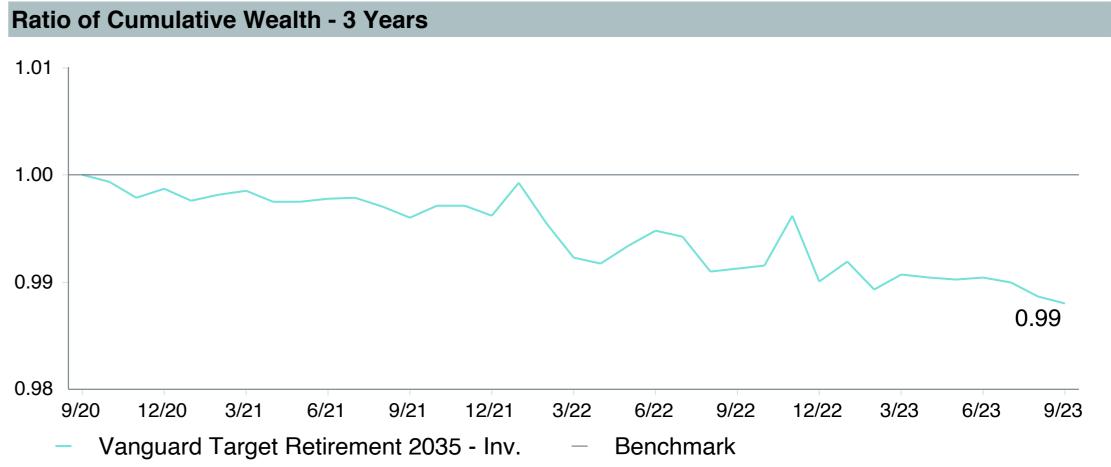

## **5 Year Comparative Performance**

### As of September 30, 2023

#### 5-yr Performance vs. Benchmark (Tiers II & III)