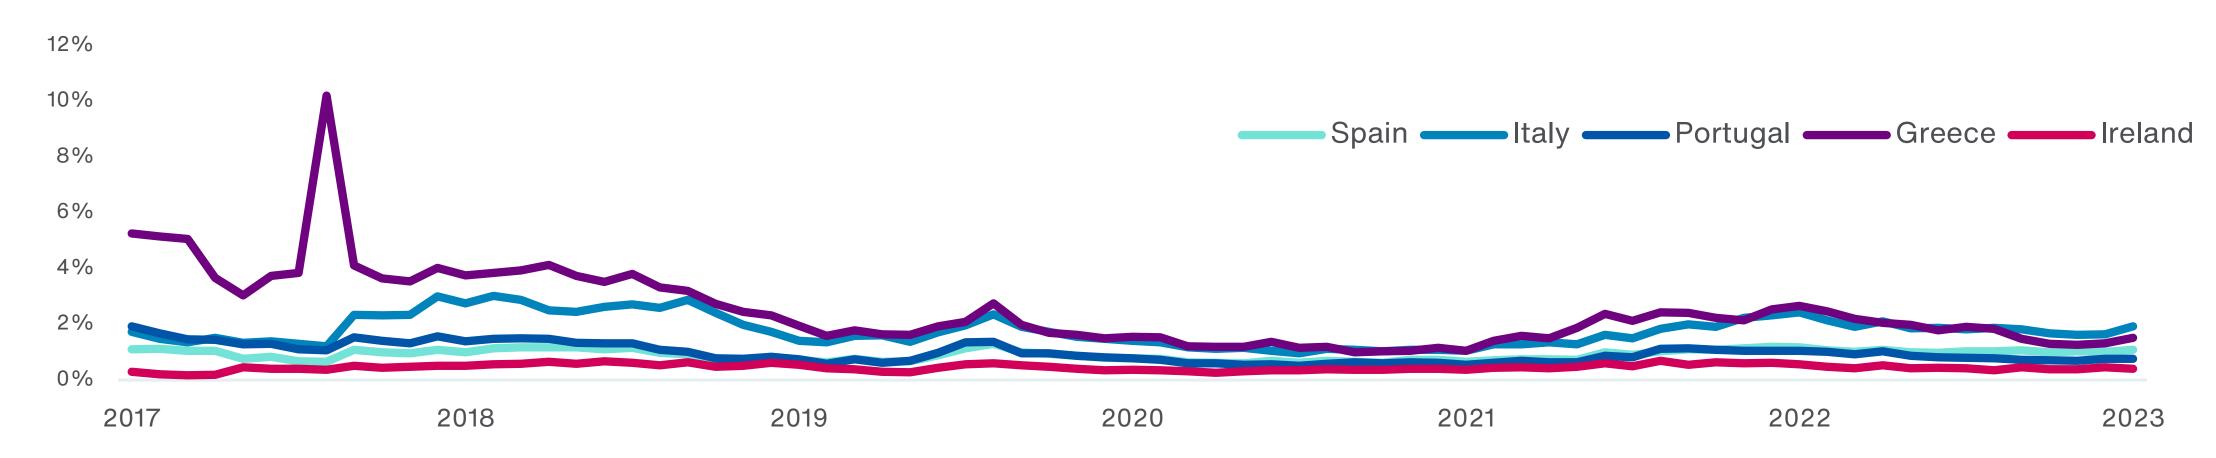

across maturities as the yield curve shifted upwards over the quarter. The 10-year Treasury yield was up by 78bps to 4.59%, and the 30-year Treasury yield was up by 88bps to 4.73% over the quarter.
- U.S. inflation rose more than expected as the U.S. annual consumer price index (CPI) increased by 3.7% in August, up from the 3.2% recorded in July and slightly higher than economists' expectation of a 3.6% increase. Higher price pressure was driven by rising fuel and housing costs. However, core CPI, which excludes food and energy costs, rose 4.3% year-on-year in August, slowing from the 4.7% recorded in July.
- The 10-year TIPS yield rose by 65bps over the quarter to 2.24%.



# **European Fixed Income Markets**

### **EUROZONE PERIPHERAL BOND SPREADS (10-YEAR SPREADS OVER GERMAN BUNDS)**



- European government bond spreads over 10-year German bunds widened across the Euro Area. The European Central Bank (ECB) raised its deposit rates by 50bps to 4%, touching an all-time high with its tenth consecutive rate increase. The Governing Council signalled that interest rates could have peaked and might be held for a sufficiently longer duration to bring inflation down to the 2% target.
- Greek and Italian government bond yields rose by 63bps and 66bps to 4.34% and 4.74% respectively over the quarter whilst Irish and Spanish government bond yields rose by 42bps and 50bps to 3.22% and 3.90% respectively.
- German bund yields rose by 41bps to 2.82% over the quarter.
- Eurozone headline inflation touched its lowest level since October 2021 as the consumer price index rose 4.3% in Sep