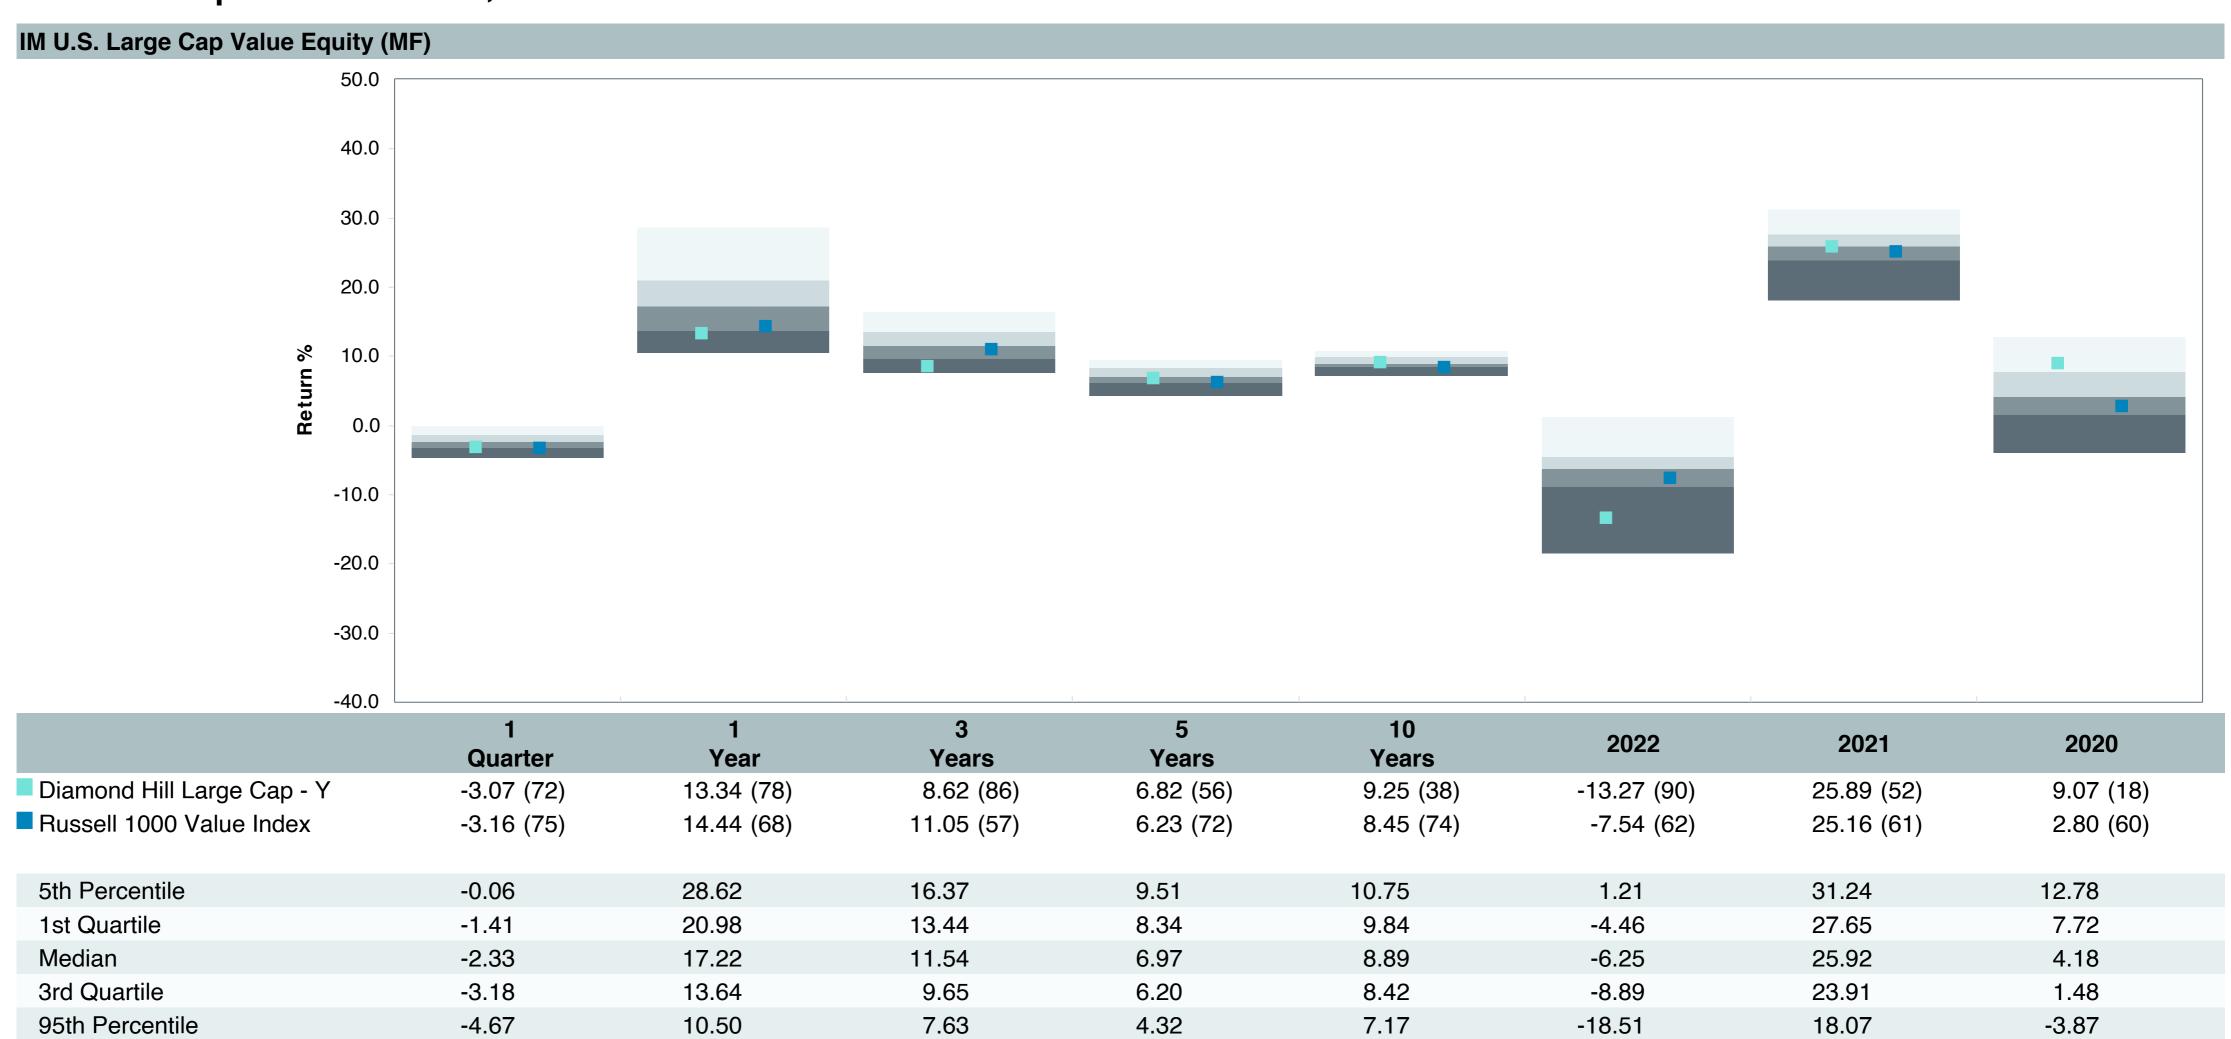

## **5 Year Comparative Performance**

### As of September 30, 2023

#### 5-yr Performance vs. Benchmark (Tiers II & III)

# Fee Analysis

|                                                       | Vehicle Type | Ticker | Universe Name                                               | Net<br>Expense Ratio<br>(%) | Revenue<br>Share<br>(%) | Effective<br>Net Expense<br>(%) | Peer Group Fee<br>(%)<br>25th 50th 75th |     |
|-------------------------------------------------------|--------------|--------|-------------------------------------------------------------|-----------------------------|-------------------------|---------------------------------|-----------------------------------------|-----|
| Tier II                                               |              |        |                                                             |                             |                         |                                 |                                         | -   |
| Vanguard Total Bond Market Index Fund - Inst.         | MF           | VBTIX  | eA US Passive Core Fixed Income (MF)                        | 0.04                        | 0.00                    | 0.04                            | 0.04 0.10 0.11                          | 14  |
| Vanguard Total International Bond Index Fund - Adm.   | MF           | VTABX  | eA Global Passive Fixed Income (MF)                         | 0.11                        | 0.00                    | 0.11                            | 0.15 0.15 0.20                          | 5   |
| Vanguard Total Stock Market Index Fund - Inst.        | MF           | VITSX  | eA US Passive Large Cap Equity (MF)                         | 0.03                        | 0.00                    | 0.03                            | 0.07 0.14 0.25                          | 97  |
| Vanguard Institutional Index Fund - Inst. Plus        | MF           | VIIIX  | eA US Passive S&P 500 Equity (MF)                           | 0.02                        | 0.00                    | 0.02                            | 0.05 0.10 0.17                          | 22  |
| Vanguard FTSE Social Index Fund - Inst.               | MF           | VFTAX  | eA US Passive Large Cap Equity (MF)                         | 0.14                        | 0.00                    | 0.14                            | 0.07 0.14 0.25                          | 97  |
| Vanguard Extended Market Index Fund - Inst.           | MF           | VIEIX  | eA US Passive Mid Cap Equity (MF)                           | 0.05                        | 0.00                    | 0.05                            | 0.05 0.15 0.19                          | 22  |
| Vanguard Total International Stock Index Fund - Inst. | MF           | VTSNX  | eA ACWI ex-US Passive Equity (MF)                           | 0.08                        | 0.00                    | 0.08                            | 0.11 0.20 0.32                          | 15  |
| Vanguard Developed Market Index Fund - Inst.          | MF           | VTMNX  | eA ACWI ex-US Passive Equity (MF)                           | 0.05                        | 0.00                    | 0.05                            | 0.11 0.20 0.32                          | 15  |
| Vanguard Emerging Markets Stock Index Fund - Inst.    | MF           | VEMIX  | eA Global Emerging Mkts Passive Equity (MF)                 | 0.10                        | 0.00                    | 0.10                            | 0.20 0.28 0.39                          | 22  |
| Vanguard Federal Money Market Fund - Inv.             | MF           | VMFXX  | eA US Cash Management (MF)                                  | 0.11                        | 0.00                    | 0.11                            | 0.14 0.18 0.31                          | 43  |
| T. Rowe Price Stable Value Common Trust Fund A        | CIT          |        | Aon Stable Value Peer Group – Total Fee including Wrap Fees | 0.44                        | 0.00                    | 0.44                            | 0.36 0.47 0.60                          | 16  |
| TIAA Traditional - RC                                 | SG           |        | Aon Stable Value Peer Group – Total Fee including Wrap Fees | 0.45                        | 0.15                    | 0.30                            | 0.36 0.47 0.60                          | 16  |
| TIAA Traditional - RCP                                | SG           |        | Aon Stable Value Peer Group – Total Fee including Wrap Fees | 0.45                        | 0.15                    | 0.30                            | 0.36 0.47 0.60                          | 16  |
| PIMCO Total Return Fund - Inst.                       | MF           | PTTRX  | eA US Core Fixed Income (MF)                                | 0.49                        | 0.00                    | 0.49                            | 0.38 0.44 0.50                          | 77  |
| DFA Inflation-Protected Securities Portfolio - I      | MF           | DIPSX  | eA US TIPS / Inflation Fixed Income (MF)                    | 0.11                        | 0.00                    | 0.11                            | 0.30 0.38 0.46                          | 25  |
| American Century High Income - Y                      | MF           | NPHIX  | eA US High Yield Fixed Income (MF)                          | 0.58                        | 0.00                    | 0.58                            | 0.57 0.68 0.73                          | 116 |
| T. Rowe Price Large Cap Growth Fund - I               | MF           | TRLGX  | eA US Large Cap Growth Equity (MF)                          | 0.55                        | 0.00                    | 0.55                            | 0.64 0.75 0.85                          | 167 |
| Diamond Hill Large Cap - Y                            | MF           | DHLYX  | eA US Large Cap Value Equity (MF)                           | 0.55                        | 0.00                    | 0.55                            | 0.59 0.70 0.81                          | 194 |
| William Blair Small/Mid Cap Growth Fund - I           | MF           | WSMDX  | eA US Small-Mid Cap Growth Equity (MF)                      | 0.99                        | 0.15                    | 0.84                            | 0.75 0.87 1.05                          | 34  |
| DFA U.S. Targeted Value - I                           | MF           | DFFVX  | eA US Small-Mid Cap Value Equity (MF)                       | 0.29                        | 0.00                    | 0.29                            | 0.80 0.88 1.06                          | 24  |
| Dodge & Cox Global Stock Fund - X                     | MF           | DOXWX  | eA All Global Equity (MF)                                   | 0.52                        | 0.00                    | 0.52                            | 0.62 0.80 0.99                          | 699 |
| GQG International Opportunities Fund                  | MF           | GSIYX  | eA ACWI ex-US All Cap Equity (MF)                           | 0.75                        | 0.00                    | 0.75                            | 0.75 0.85 0.97                          | 54  |
| Cohen and Steers Instl. Realty Shares                 | MF           | CSRIX  | eA US REIT (MF)                                             | 0.75                        | 0.00                    | 0.75                            | 0.75 0.84 1.05                          | 36  |