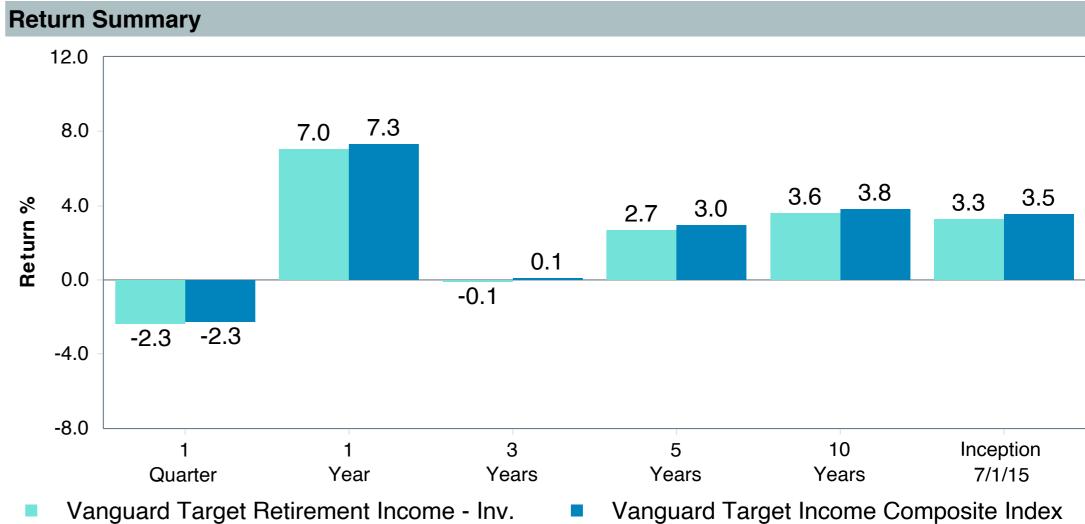

Notes on Table: Changes in Watch List designations from the previous quarter are highlighted in red.

Negative tracking of greater than 0.2% constitutes underperformance for the Plan's target date retirement funds.