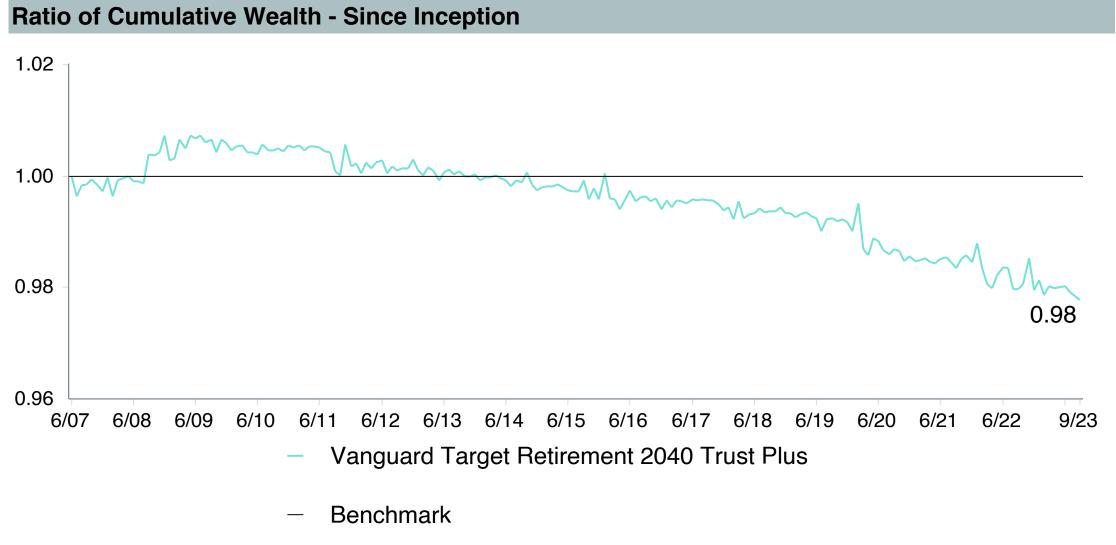

## **5 Year Comparative Performance**

### As of September 30, 2023

#### 5-yr Performance vs. Benchmark (Tiers II & III)