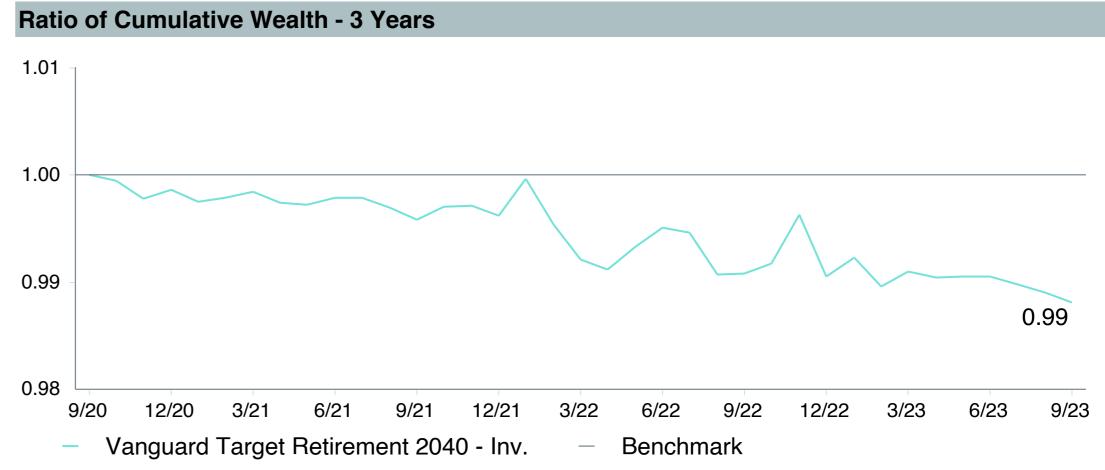

## September 30, 2023

|                                                 |                     | % of  |            |                   | Trailii<br>1 Yea |      | Trailing<br>3 Years | Trailing<br>5 Years | Traili<br>10 Ye |      |
|-------------------------------------------------|---------------------|-------|------------|-------------------|------------------|------|---------------------|---------------------|-----------------|------|
| Investment Fund                                 | Assets              | Total | Watch List | # of participants | Return           | Rank | Return Rank         | Return Rank         | Return          | Rank |
| Vanguard Institutional Index Fund - Instl. Plus | \$<br>253,779,698   | 8.9%  |            | 2,086             | 21.6%            | (20) | 10.1% (12)          | 9.9% (13)           | 11.9%           | (5)  |
| S&P 500 Index                                   |                     |       |            |                   | 21.6%            | (8)  | 10.2% (4)           | 9.9% (6)            | 11.9%           | (1)  |
| TIAA Traditional - RC                           | \$<br>232,284,910   | 8.1%  |            | 1,166             | 4.6%             | (3)  | 4.1% (1)            | 4.1% (1)            | 4.2%            | (1)  |
| Morningstar Stable Value Index                  |                     |       |            |                   | 2.7%             | (21) | 2.1% (12)           | 2.2% (13)           | 2.0%            | (14) |
| Vanguard Target Retirement 2035 Trust Plus      | \$<br>180,105,616   | 6.3%  |            | 471               | 14.7%            | (36) | 4.0% (60)           | 5.0% (44)           | 6.9%            | (16) |
| Vanguard Target 2035 Composite Index            |                     |       |            |                   | 15.0%            | (28) | 4.3% (41)           | 5.4% (18)           | 7.1%            | (8)  |
| Vanguard Target Retirement 2040 Trust Plus      | \$<br>178,558,975   | 6.2%  |            | 554               | 16.2%            | (59) | 4.9% (71)           | 5.5% (34)           | 7.4%            | (17) |
| Vanguard Target 2040 Composite Index            |                     |       |            |                   | 16.5%            | (42) | 5.2% (46)           | 5.8% (23)           | 7.6%            | (9)  |
| Vanguard Target Retirement 2045 Trust Plus      | \$<br>159,824,532   | 5.6%  |            | 653               | 17.8%            | (44) | 5.8% (52)           | 6.0% (37)           | 7.7%            | (18) |
| Vanguard Target 2045 Composite Index            |                     |       |            |                   | 18.0%            | (36) | 6.1% (36)           | 6.3% (16)           | 8.0%            | (10) |
| Vanguard Target Retirement 2030 Trust Plus      | \$<br>154,710,499   | 5.4%  |            | 343               | 13.2%            | (15) | 3.1% (54)           | 4.6% (29)           | 6.4%            | (17) |
| Vanguard Target 2030 Composite Index            |                     |       |            |                   | 13.5%            | (12) | 3.4% (28)           | 4.9% (13)           | 6.6%            | (6)  |
| Vanguard Developed Markets Index Plus           | \$<br>116,132,912   | 4.1%  |            | 1,773             | 24.1%            | (37) | 5.4% (36)           | 3.2% (58)           | 4.0%            | (46) |
| Vanguard Spliced Developed ex U.S. Index        |                     |       |            |                   | 23.8%            | (39) | 5.5% (35)           | 3.2% (58)           | 4.0%            | (45) |
| TIAA Traditional - RCP                          | \$<br>110,733,933   | 3.9%  |            | 601               | 3.9%             | (5)  | 3.3% (1)            | 3.3% (1)            | 3.4%            | (1)  |
| Morningstar Stable Value Index                  |                     |       |            |                   | 2.7%             | (21) | 2.1% (12)           | 2.2% (13)           | 2.0%            | (14) |
| Vanguard Target Retirement 2050 Trust Plus      | \$<br>105,930,950   | 3.7%  |            | 669               | 18.5%            | (40) | 6.0% (53)           | 6.1% (31)           | 7.8%            | (24) |
| Vanguard Target 2050 Composite Index            |                     |       |            |                   | 18.7%            | (31) | 6.3% (29)           | 6.4% (11)           | 8.0%            | (11) |
| Vanguard Target Retirement 2025 Trust Plus      | \$<br>104,521,257   | 3.6%  |            | 253               | 11.6%            | (12) | 2.3% (38)           | 4.2% (21)           | 5.9%            | (13) |
| Vanguard Target 2025 Composite Index            |                     |       |            |                   | 11.9%            | (8)  | 2.6% (21)           | 4.5% (10)           | 6.1%            | (3)  |
| Total                                           | \$<br>1,596,583,282 | 55.7% |            |                   |                  |      |                     |                     |                 |      |