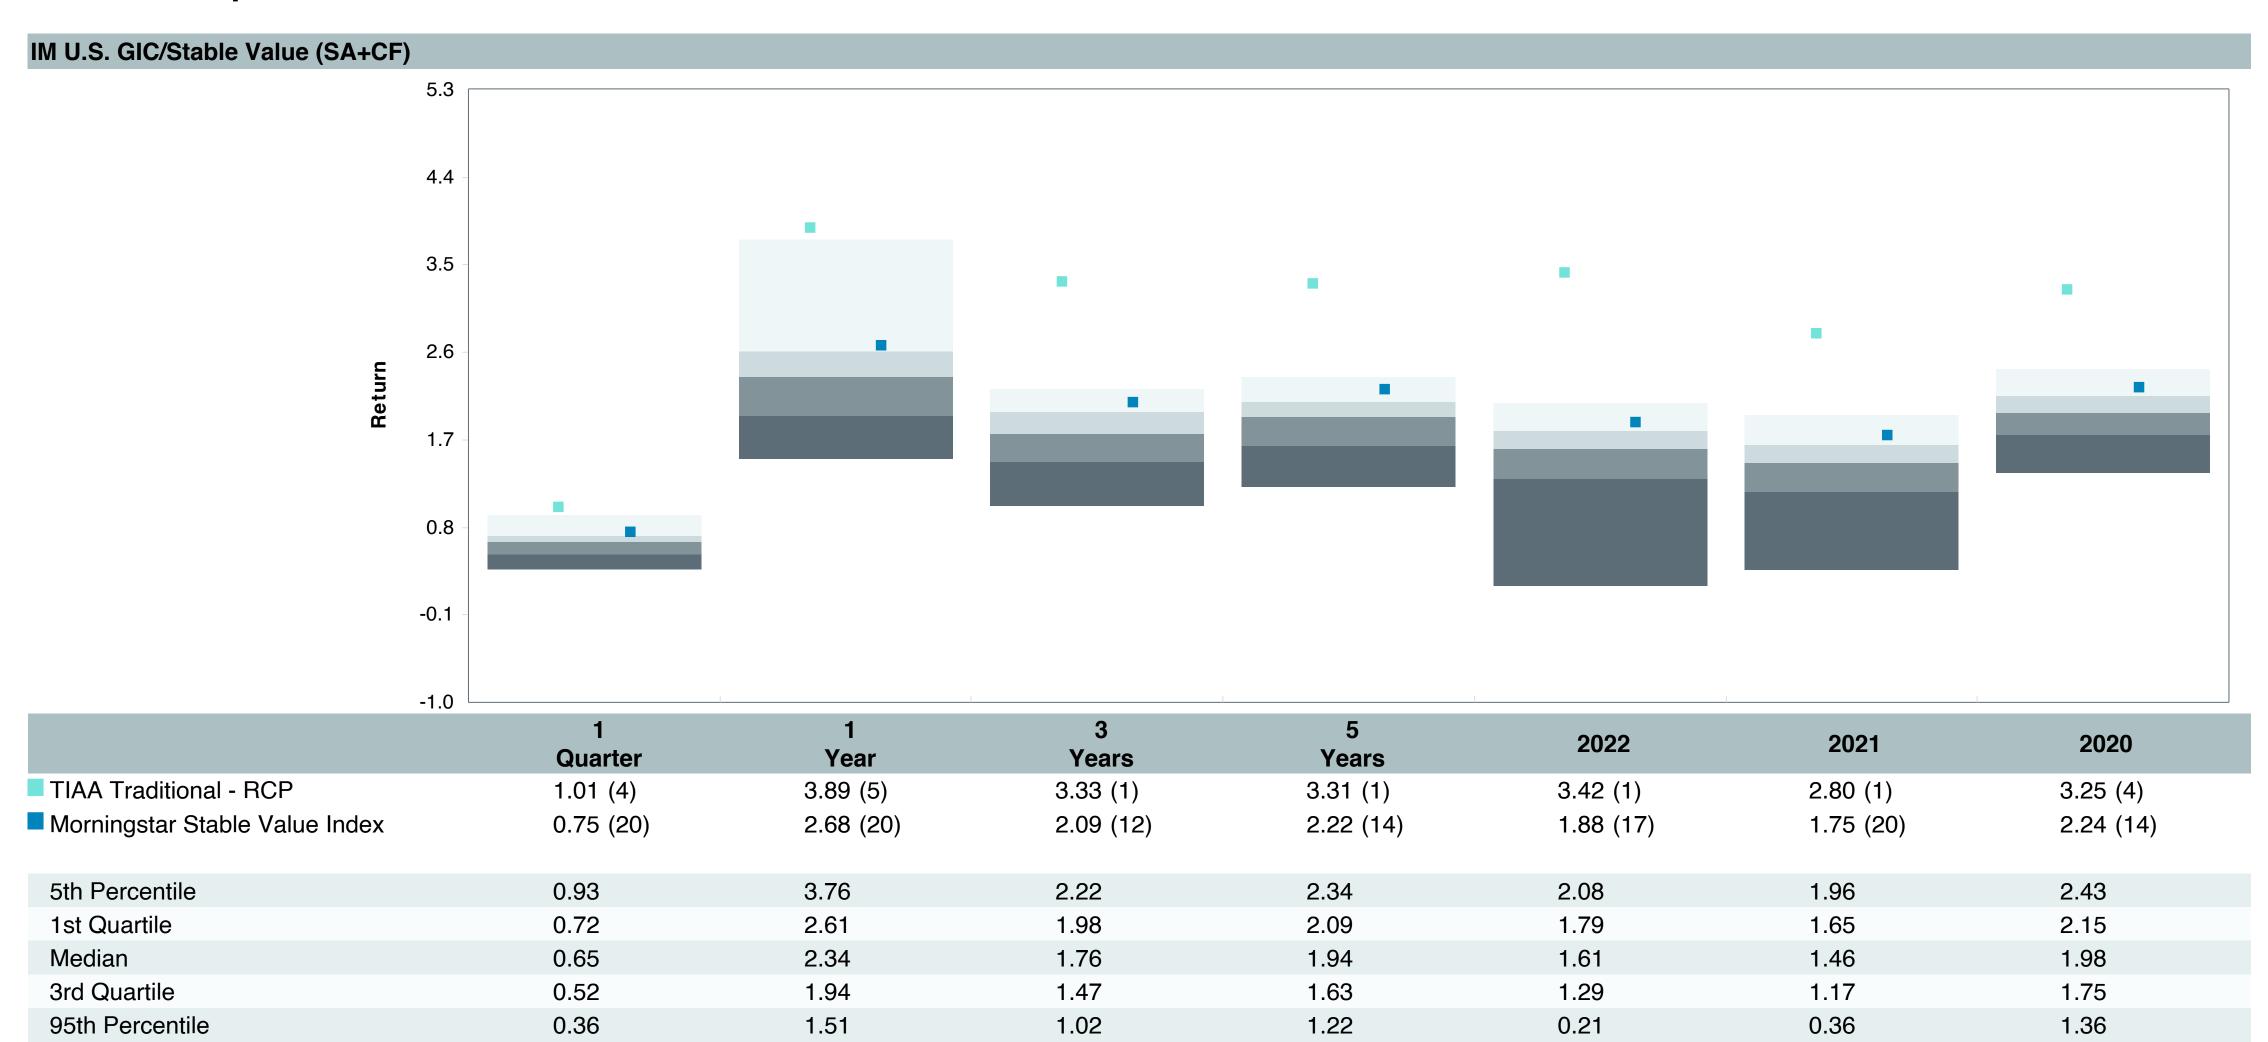

## **5 Year Comparative Performance**

### As of September 30, 2023

#### 5-yr Performance vs. Benchmark (Tiers II & III)

## September 30, 2023

|                                                 |                     | % of  |            |                   | Trailii<br>1 Yea |      | Trailing<br>3 Years | Trailing<br>5 Years | Traili<br>10 Ye |      |
|-------------------------------------------------|---------------------|-------|------------|-------------------|------------------|------|---------------------|---------------------|-----------------|------|
| Investment Fund                                 | Assets              | Total | Watch List | # of participants | Return           | Rank | Return Rank         | Return Rank         | Return          | Rank |
| Vanguard Institutional Index Fund - Instl. Plus | \$<br>253,779,698   | 8.9%  |            | 2,086             | 21.6%            | (20) | 10.1% (12)          | 9.9% (13)           | 11.9%           | (5)  |
| S&P 500 Index                                   |                     |       |            |                   | 21.6%            | (8)  | 10.2% (4)           | 9.9% (6)            | 11.9%           | (1)  |
| TIAA Traditional - RC                           | \$<br>232,284,910   | 8.1%  |            | 1,166             | 4.6%             | (3)  | 4.1% (1)            | 4.1% (1)            | 4.2%            | (1)  |
| Morningstar Stable Value Index                  |                     |       |            |                   | 2.7%             | (21) | 2.1% (12)           | 2.2% (13)           | 2.0%            | (14) |
| Vanguard Target Retirement 2035 Trust Plus      | \$<br>180,105,616   | 6.3%  |            | 471               | 14.7%            | (36) | 4.0% (60)           | 5.0% (44)           | 6.9%            | (16) |
| Vanguard Target 2035 Composite Index            |                     |       |            |                   | 15.0%            | (28) | 4.3% (41)           | 5.4% (18)           | 7.1%            | (8)  |
| Vanguard Target Retirement 2040 Trust Plus      | \$<br>178,558,975   | 6.2%  |            | 554               | 16.2%            | (59) | 4.9% (71)           | 5.5% (34)           | 7.4%            | (17) |
| Vanguard Target 2040 Composite Index            |                     |       |            |                   | 16.5%            | (42) | 5.2% (46)           | 5.8% (23)           | 7.6%            | (9)  |
| Vanguard Target Retirement 2045 Trust Plus      | \$<br>159,824,532   | 5.6%  |            | 653               | 17.8%            | (44) | 5.8% (52)           | 6.0% (37)           | 7.7%            | (18) |
| Vanguard Target 2045 Composite Index            |                     |       |            |                   | 18.0%            | (36) | 6.1% (36)           | 6.3% (16)           | 8.0%            | (10) |
| Vanguard Target Retirement 2030 Trust Plus      | \$<br>154,710,499   | 5.4%  |            | 343               | 13.2%            | (15) | 3.1% (54)           | 4.6% (29)           | 6.4%            | (17) |
| Vanguard Target 2030 Composite Index            |                     |       |            |                   | 13.5%            | (12) | 3.4% (28)           | 4.9% (13)           | 6.6%            | (6)  |
| Vanguard Developed Markets Index Plus           | \$<br>116,132,912   | 4.1%  |            | 1,773             | 24.1%            | (37) | 5.4% (36)           | 3.2% (58)           | 4.0%            | (46) |
| Vanguard Spliced Developed ex U.S. Index        |                     |       |            |                   | 23.8%            | (39) | 5.5% (35)           | 3.2% (58)           | 4.0%            | (45) |
| TIAA Traditional - RCP                          | \$<br>110,733,933   | 3.9%  |            | 601               | 3.9%             | (5)  | 3.3% (1)            | 3.3% (1)            | 3.4%            | (1)  |
| Morningstar Stable Value Index                  |                     |       |            |                   | 2.7%             | (21) | 2.1% (12)           | 2.2% (13)           | 2.0%            | (14) |
| Vanguard Target Retirement 2050 Trust Plus      | \$<br>105,930,950   | 3.7%  |            | 669               | 18.5%            | (40) | 6.0% (53)           | 6.1% (31)           | 7.8%            | (24) |
| Vanguard Target 2050 Composite Index            |                     |       |            |                   | 18.7%            | (31) | 6.3% (29)           | 6.4% (11)           | 8.0%            | (11) |
| Vanguard Target Retirement 2025 Trust Plus      | \$<br>104,521,257   | 3.6%  |            | 253               | 11.6%            | (12) | 2.3% (38)           | 4.2% (21)           | 5.9%            | (13) |
| Vanguard Target 2025 Composite Index            |                     |       |            |                   | 11.9%            | (8)  | 2.6% (21)           | 4.5% (10)           | 6.1%            | (3)  |
| Total                                           | \$<br>1,596,583,282 | 55.7% |            |                   |                  |      |                     |                     |                 |      |