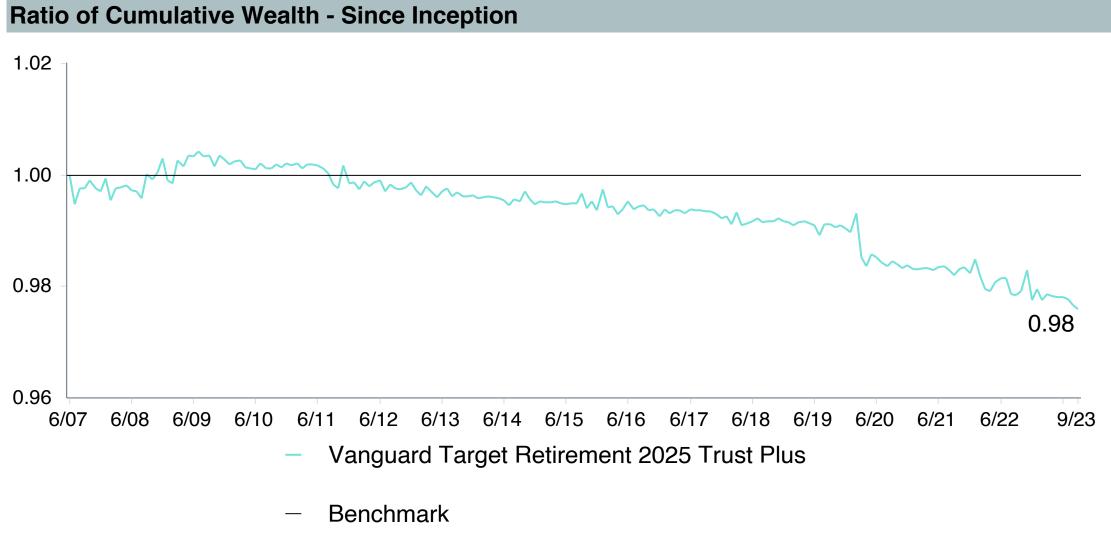

ement 2025 Trust Plus Performance Summary

| <b>Account Informat</b> | Account Information                        |  |  |  |  |  |  |  |
|-------------------------|--------------------------------------------|--|--|--|--|--|--|--|
| Account Name            | Vanguard Target Retirement 2025 Trust Plus |  |  |  |  |  |  |  |
| Inception Date          | 08/31/2011                                 |  |  |  |  |  |  |  |
| Account Structure       | Collective Investment Trust                |  |  |  |  |  |  |  |
| Asset Class             | Global Target Date                         |  |  |  |  |  |  |  |
| Benchmark               | Vanguard Target 2025 Composite Index       |  |  |  |  |  |  |  |
| Peer Group              | IM Mixed-Asset Target 2025 (MF)            |  |  |  |  |  |  |  |















| 5 Years Historical Statistics              |                  |                   |                      |           |                 |       |      |        |                    |                    |
|--------------------------------------------|------------------|-------------------|----------------------|-----------|-----------------|-------|------|--------|--------------------|--------------------|
|                                            | Active<br>Return | Tracking<br>Error | Information<br>Ratio | R-Squared | Sharpe<br>Ratio | Alpha | Beta | Return | Standard Deviation | Actual Correlation |
| Vanguard Target Retirement 2025 Trust Plus | -0.30            | 0.60              | -0.50                | 1.00      | 0.26            | -0.37 | 1.01 | 4.16   | 12.00