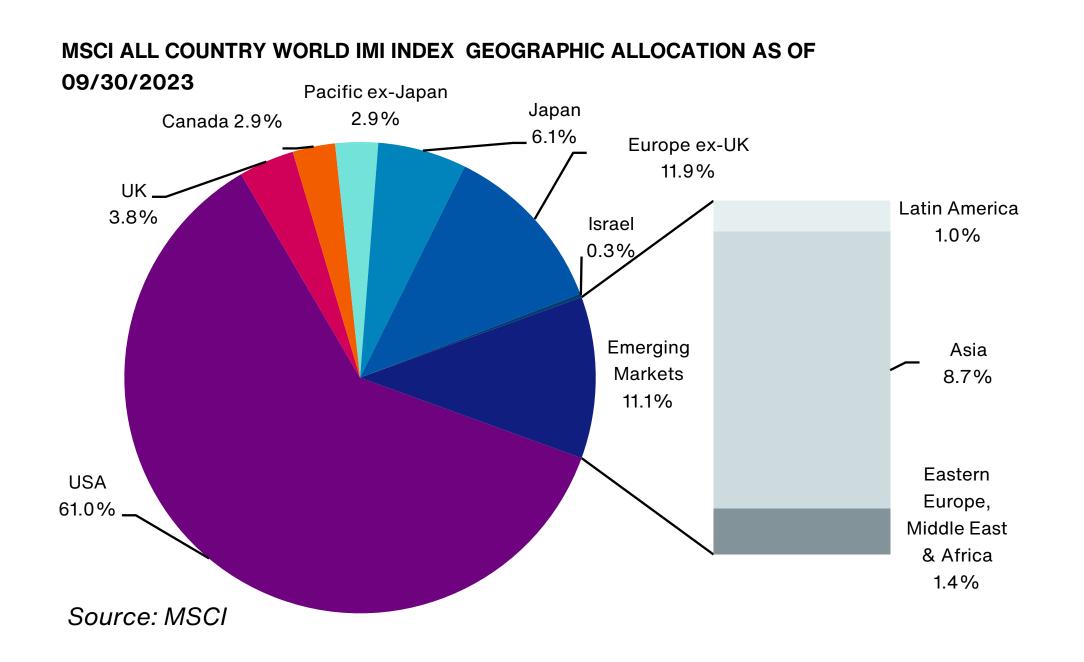

## **5 Year Comparative Performance**

### As of September 30, 2023

#### 5-yr Performance vs. Benchmark (Tiers II & III)