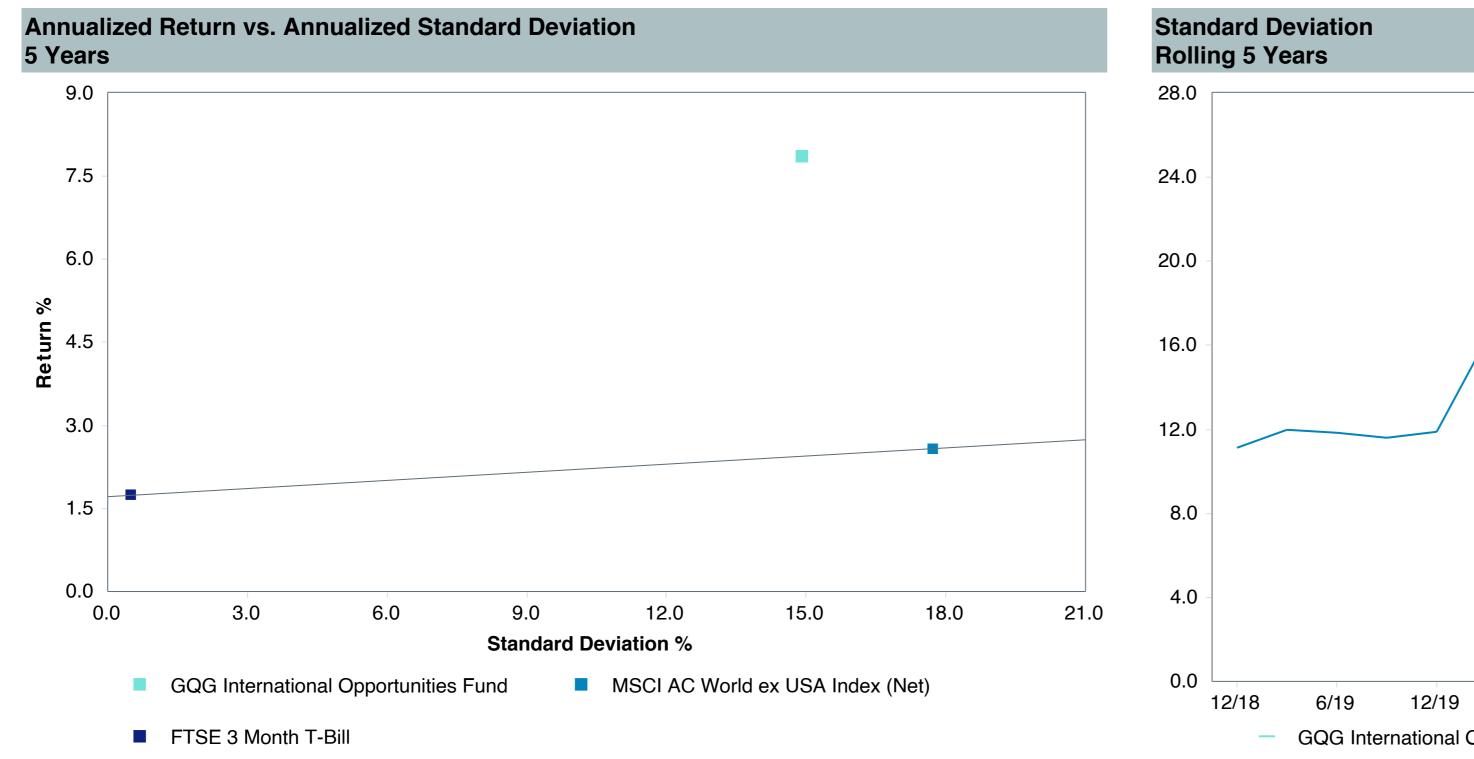

## **5 Year Comparative Performance**

### As of September 30, 2023

#### 5-yr Performance vs. Benchmark (Tiers II & III)