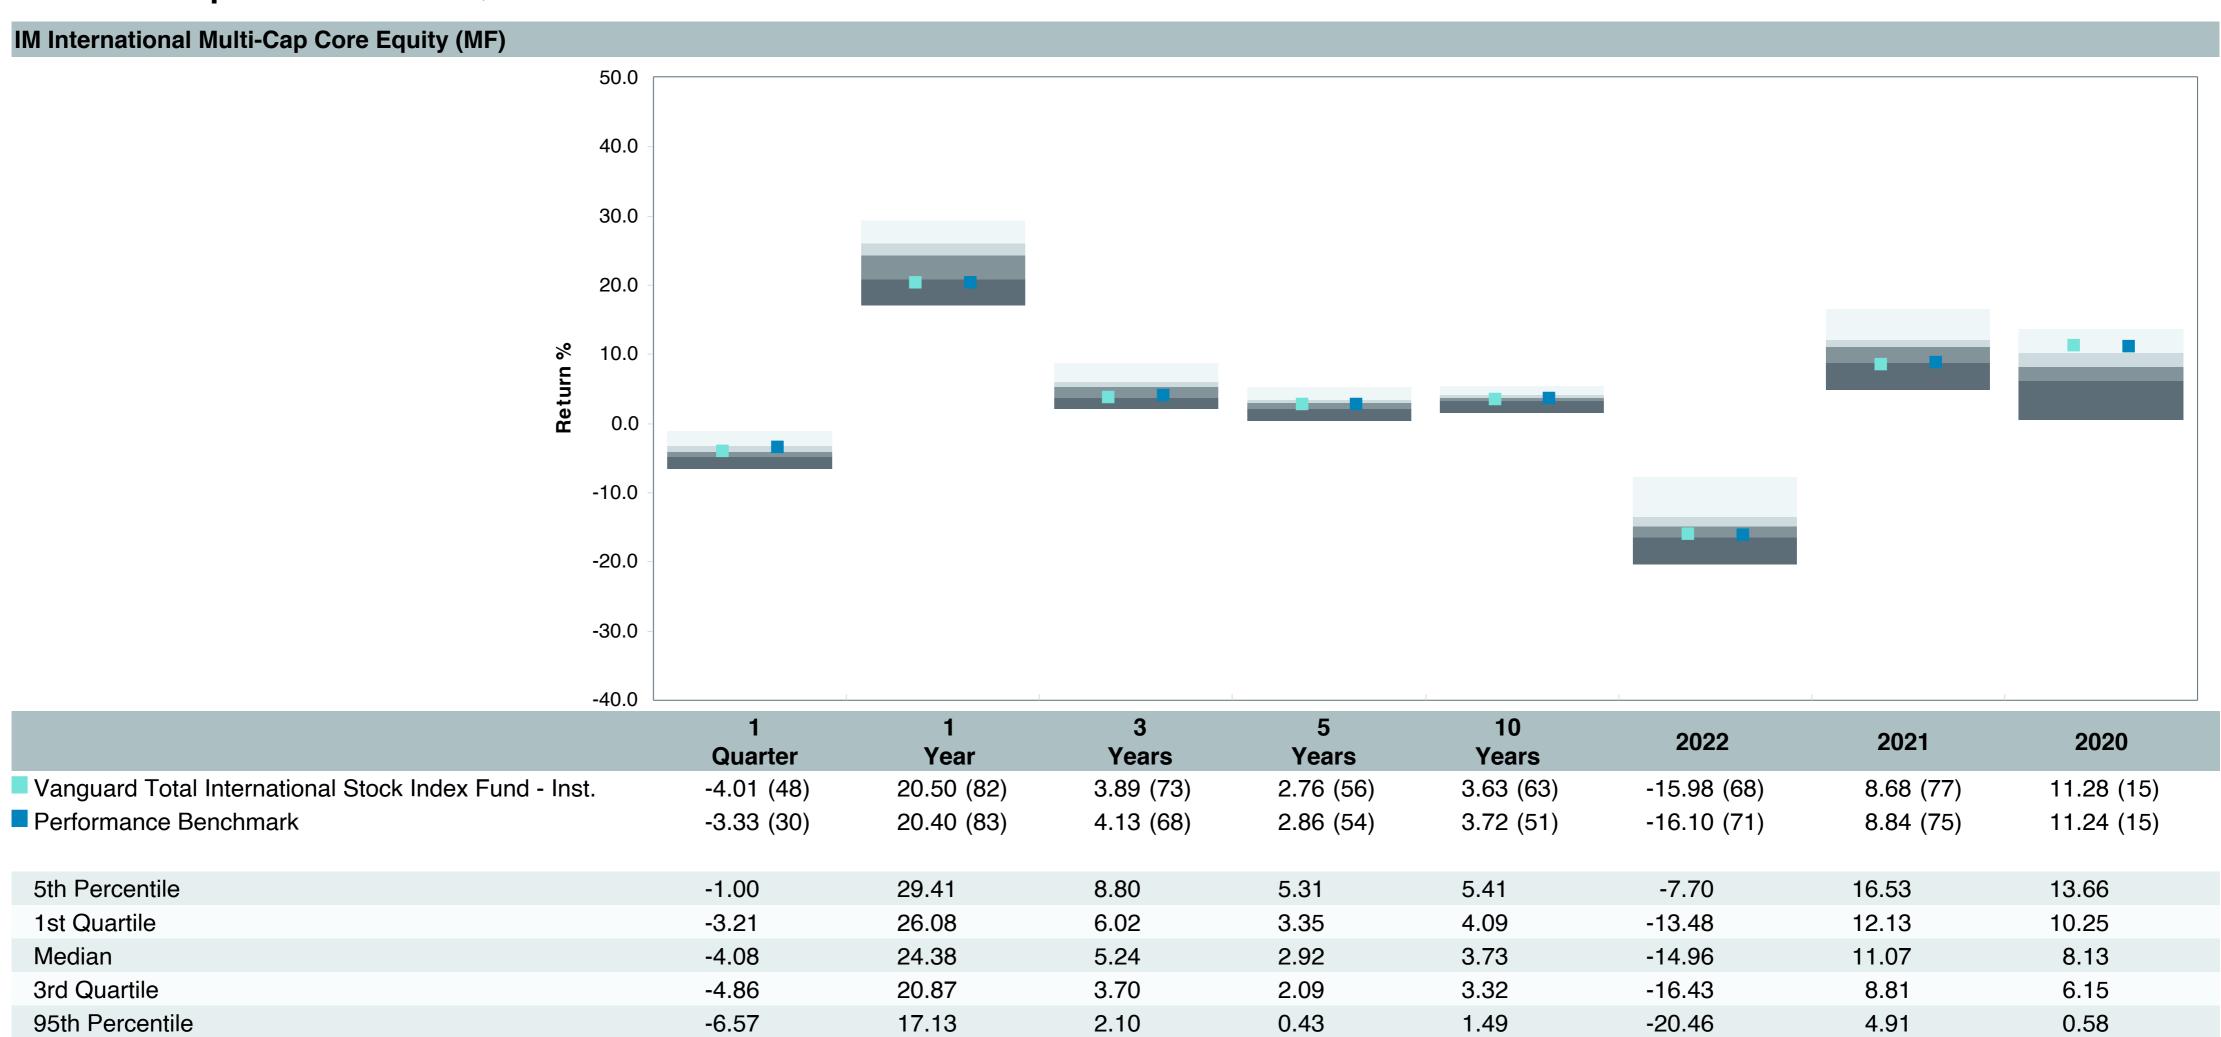

## **5 Year Comparative Performance**

### As of September 30, 2023

#### 5-yr Performance vs. Benchmark (Tiers II & III)