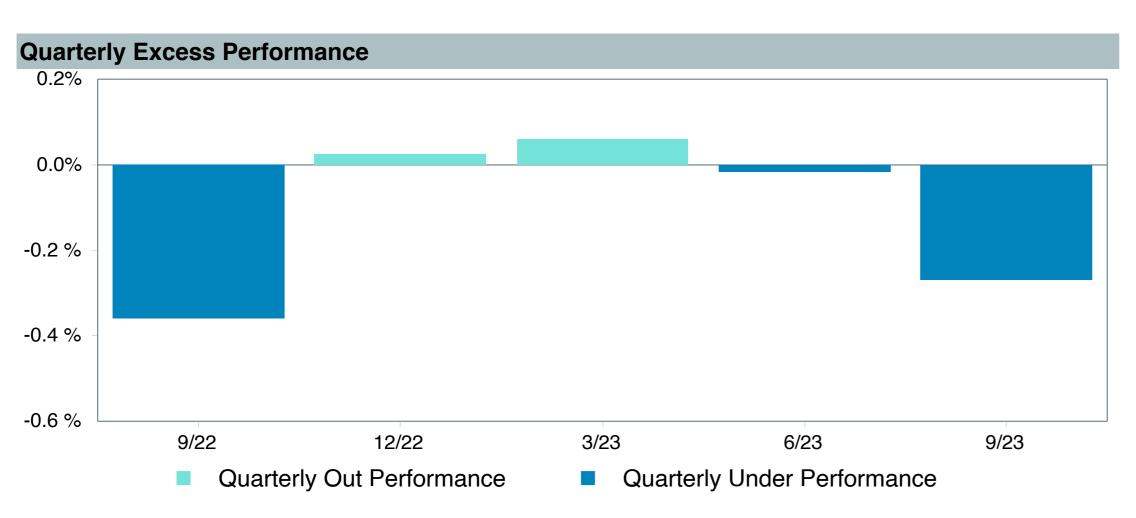

## **5 Year Comparative Performance**

### As of September 30, 2023

#### 5-yr Performance vs. Benchmark (Tiers II & III)