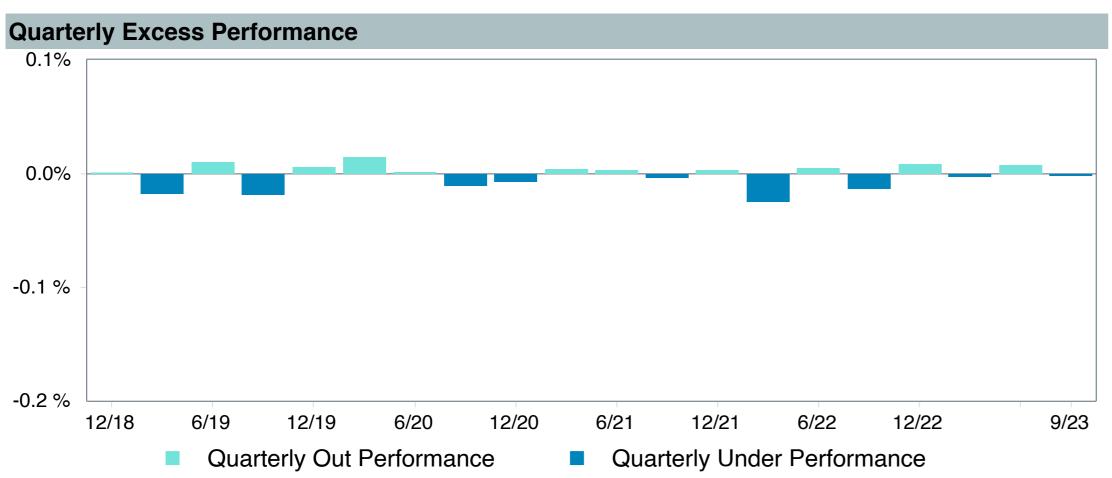

## **5 Year Comparative Performance**

### As of September 30, 2023

#### 5-yr Performance vs. Benchmark (Tiers II & III)