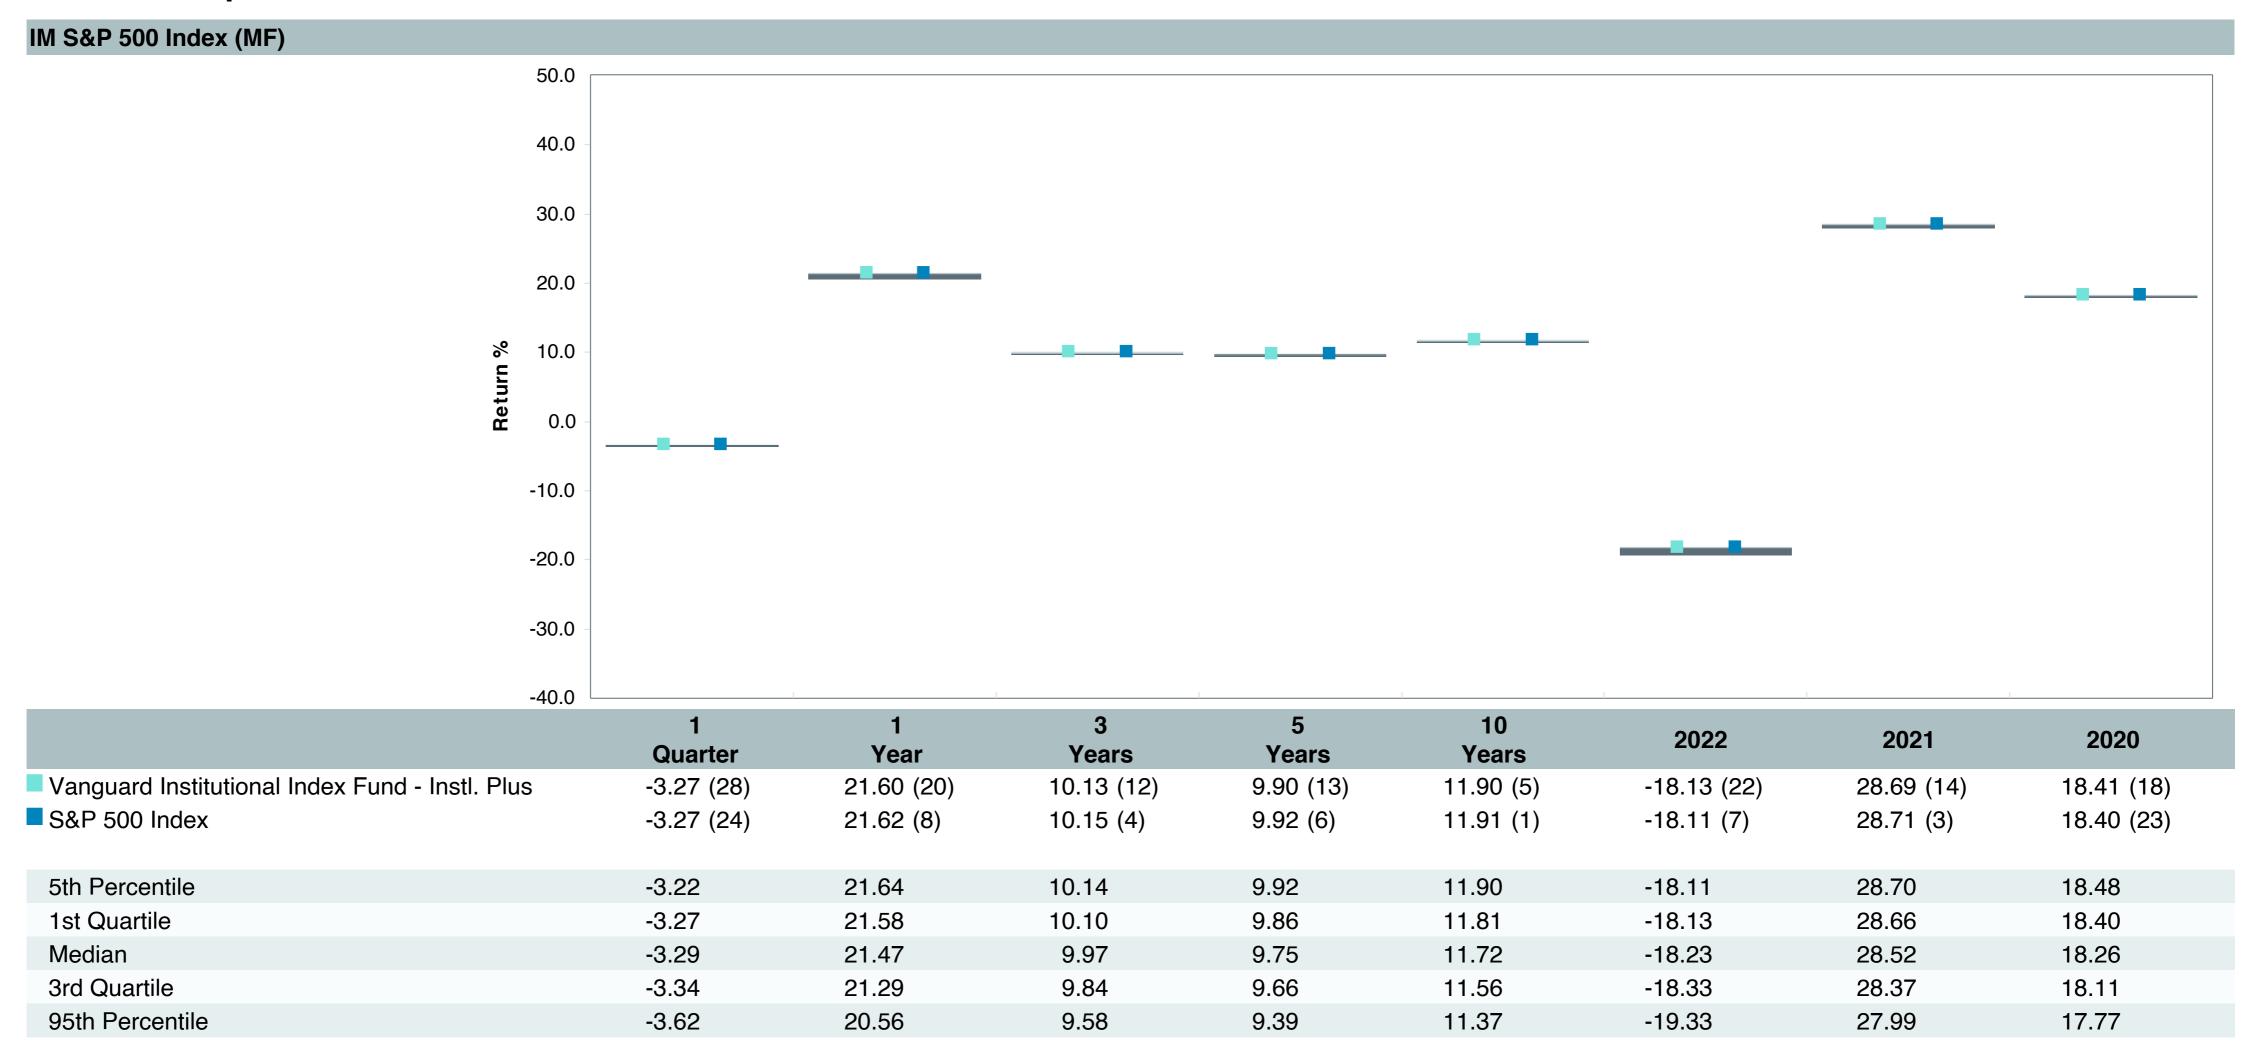

## September 30, 2023

|                                                 |                     | % of  |            |                   | Trailii<br>1 Yea |      | Trailing<br>3 Years | Trailing<br>5 Years | Traili<br>10 Ye |      |
|-------------------------------------------------|---------------------|-------|------------|-------------------|------------------|------|---------------------|---------------------|-----------------|------|
| Investment Fund                                 | Assets              | Total | Watch List | # of participants | Return           | Rank | Return Rank         | Return Rank         | Return          | Rank |
| Vanguard Institutional Index Fund - Instl. Plus | \$<br>253,779,698   | 8.9%  |            | 2,086             | 21.6%            | (20) | 10.1% (12)          | 9.9% (13)           | 11.9%           | (5)  |
| S&P 500 Index                                   |                     |       |            |                   | 21.6%            | (8)  | 10.2% (4)           | 9.9% (6)            | 11.9%           | (1)  |
| TIAA Traditional - RC                           | \$<br>232,284,910   | 8.1%  |            | 1,166             | 4.6%             | (3)  | 4.1% (1)            | 4.1% (1)            | 4.2%            | (1)  |
| Morningstar Stable Value Index                  |                     |       |            |                   | 2.7%             | (21) | 2.1% (12)           | 2.2% (13)           | 2.0%            | (14) |
| Vanguard Target Retirement 2035 Trust Plus      | \$<br>180,105,616   | 6.3%  |            | 471               | 14.7%            | (36) | 4.0% (60)           | 5.0% (44)           | 6.9%            | (16) |
| Vanguard Target 2035 Composite Index            |                     |       |            |                   | 15.0%            | (28) | 4.3% (41)           | 5.4% (18)           | 7.1%            | (8)  |
| Vanguard Target Retirement 2040 Trust Plus      | \$<br>178,558,975   | 6.2%  |            | 554               | 16.2%            | (59) | 4.9% (71)           | 5.5% (34)           | 7.4%            | (17) |
| Vanguard Target 2040 Composite Index            |                     |       |            |                   | 16.5%            | (42) | 5.2% (46)           | 5.8% (23)           | 7.6%            | (9)  |
| Vanguard Target Retirement 2045 Trust Plus      | \$<br>159,824,532   | 5.6%  |            | 653               | 17.8%            | (44) | 5.8% (52)           | 6.0% (37)           | 7.7%            | (18) |
| Vanguard Target 2045 Composite Index            |                     |       |            |                   | 18.0%            | (36) | 6.1% (36)           | 6.3% (16)           | 8.0%            | (10) |
| Vanguard Target Retirement 2030 Trust Plus      | \$<br>154,710,499   | 5.4%  |            | 343               | 13.2%            | (15) | 3.1% (54)           | 4.6% (29)           | 6.4%            | (17) |
| Vanguard Target 2030 Composite Index            |                     |       |            |                   | 13.5%            | (12) | 3.4% (28)           | 4.9% (13)           | 6.6%            | (6)  |
| Vanguard Developed Markets Index Plus           | \$<br>116,132,912   | 4.1%  |            | 1,773             | 24.1%            | (37) | 5.4% (36)           | 3.2% (58)           | 4.0%            | (46) |
| Vanguard Spliced Developed ex U.S. Index        |                     |       |            |                   | 23.8%            | (39) | 5.5% (35)           | 3.2% (58)           | 4.0%            | (45) |
| TIAA Traditional - RCP                          | \$<br>110,733,933   | 3.9%  |            | 601               | 3.9%             | (5)  | 3.3% (1)            | 3.3% (1)            | 3.4%            | (1)  |
| Morningstar Stable Value Index                  |                     |       |            |                   | 2.7%             | (21) | 2.1% (12)           | 2.2% (13)           | 2.0%            | (14) |
| Vanguard Target Retirement 2050 Trust Plus      | \$<br>105,930,950   | 3.7%  |            | 669               | 18.5%            | (40) | 6.0% (53)           | 6.1% (31)           | 7.8%            | (24) |
| Vanguard Target 2050 Composite Index            |                     |       |            |                   | 18.7%            | (31) | 6.3% (29)           | 6.4% (11)           | 8.0%            | (11) |
| Vanguard Target Retirement 2025 Trust Plus      | \$<br>104,521,257   | 3.6%  |            | 253               | 11.6%            | (12) | 2.3% (38)           | 4.2% (21)           | 5.9%            | (13) |
| Vanguard Target 2025 Composite Index            |                     |       |            |                   | 11.9%            | (8)  | 2.6% (21)           | 4.5% (10)           | 6.1%            | (3)  |
| Total                                           | \$<br>1,596,583,282 | 55.7% |            |                   |                  |      |                     |                     |                 |      |