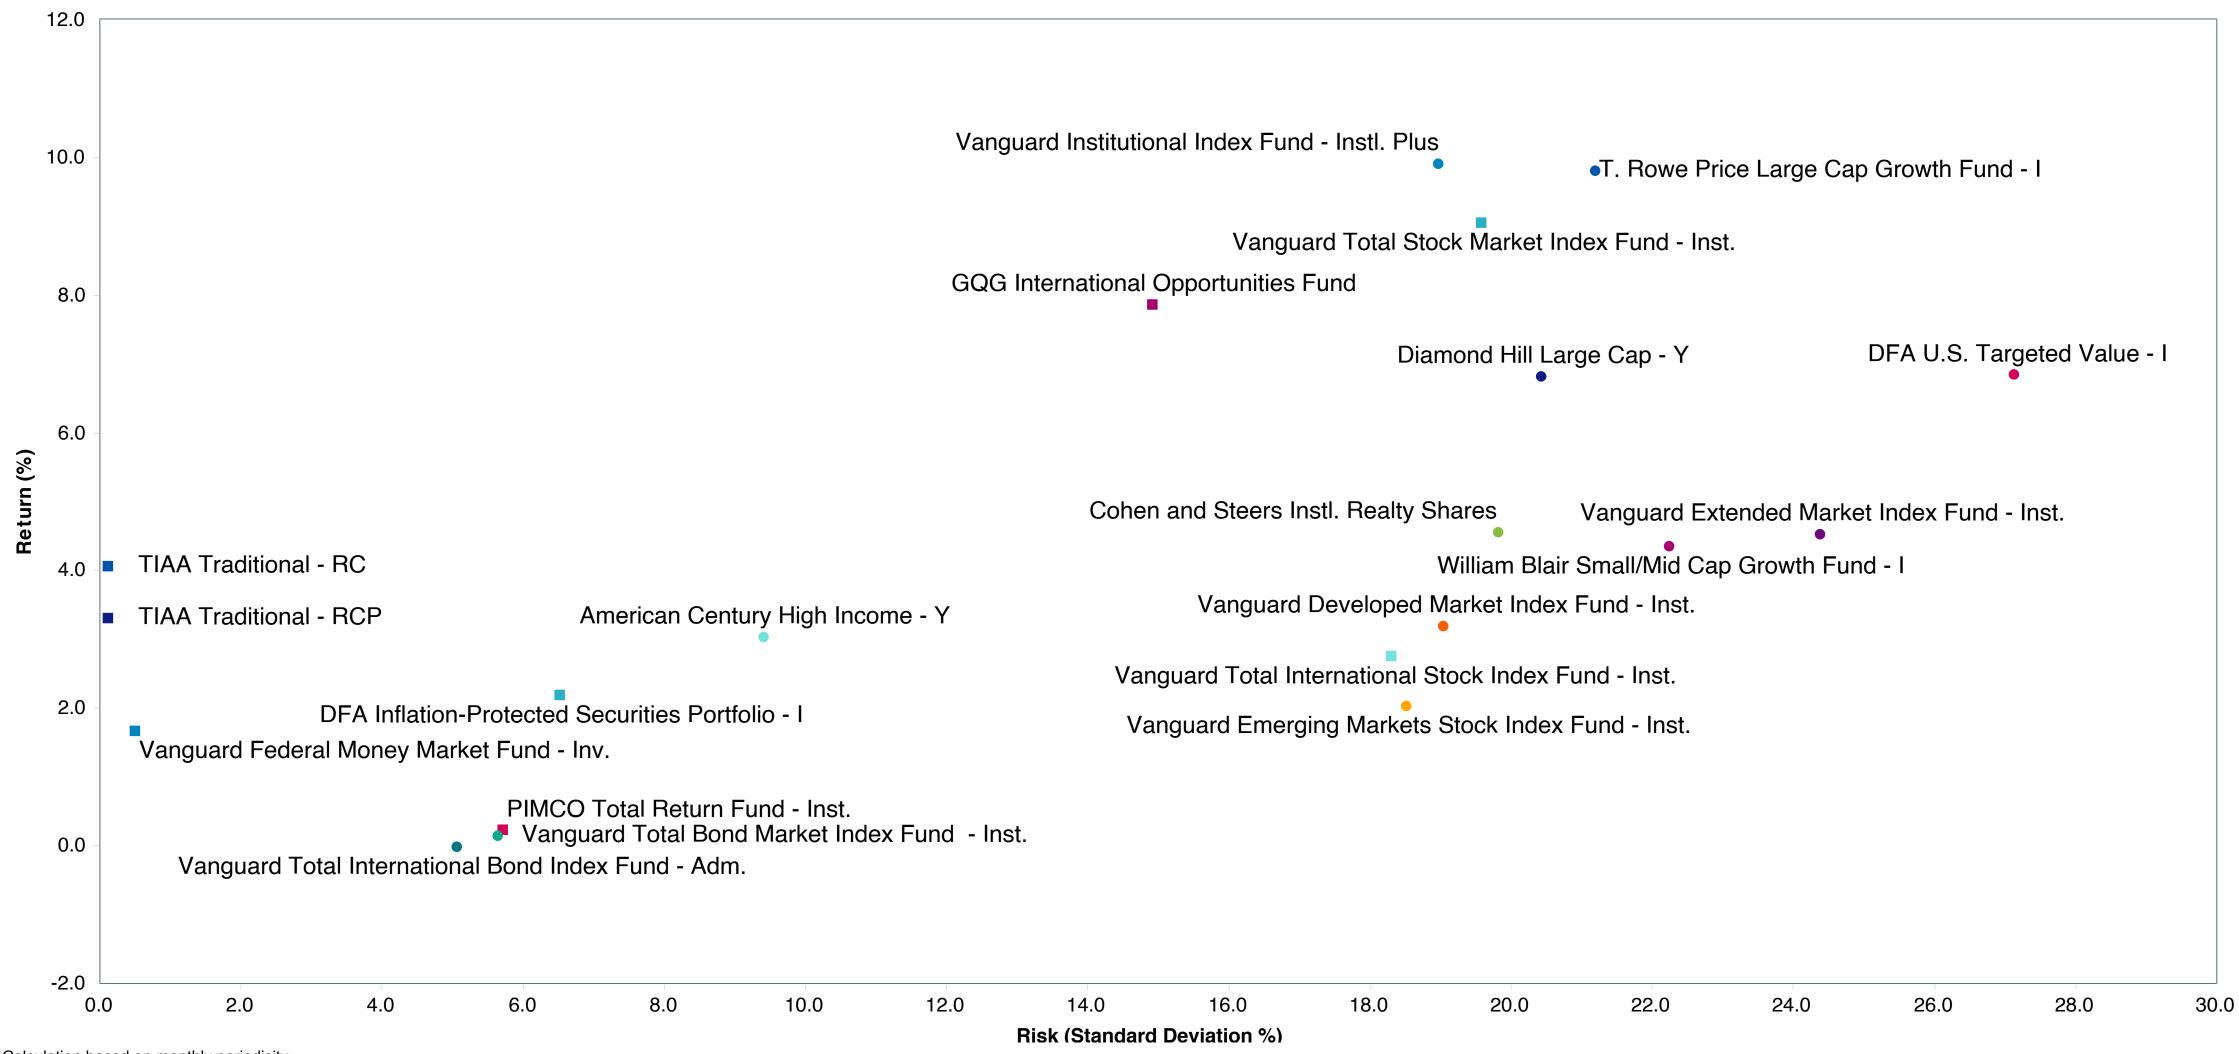

## **5 Year Comparative Performance**

### As of September 30, 2023

#### 5-yr Performance vs. Benchmark (Tiers II & III)