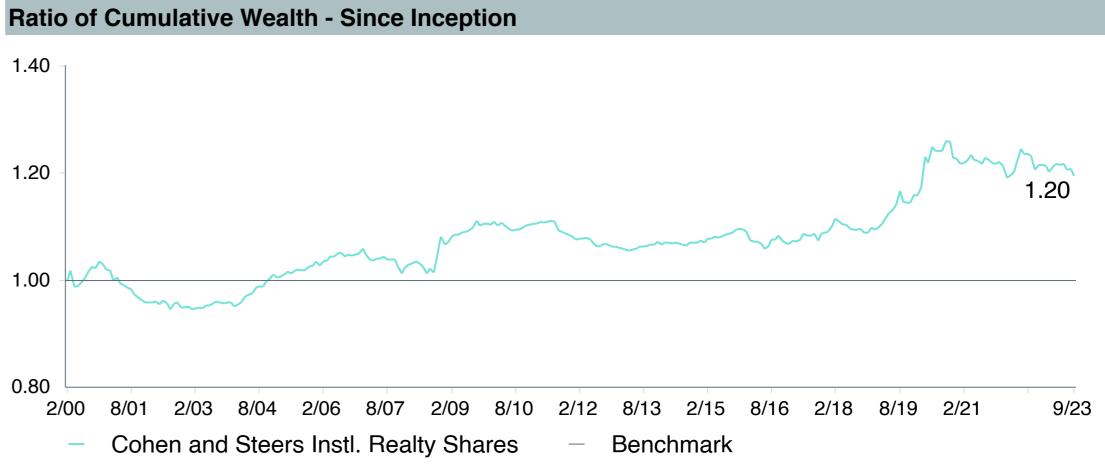

### As of September 30, 2023

|                                                | 1.                                     | 2.                                                           | 3.                                                      | 4.                                  | 5.                              | 6.                                      |                        | Watch Li               | st Status              |                        |
|------------------------------------------------|----------------------------------------|--------------------------------------------------------------|---------------------------------------------------------|-------------------------------------|---------------------------------|-----------------------------------------|------------------------|------------------------|------------------------|------------------------|
|                                                | Underperformed During Trailing 5 Years | Underperformed in<br>3 of 4<br>Trailing Calendar<br>Quarters | Diverged from Strategy and/or Portfolio Characteristics | Adverse Change in Portfolio Manager | Weak Manager<br>Research Rating | Significant<br>Organizational<br>Change | 3rd<br>Quarter<br>2023 | 2nd<br>Quarter<br>2023 | 1st<br>Quarter<br>2023 | 4th<br>Quarter<br>2022 |
| Vanguard Total Bond Market Index Fund          | No                                     | No                                                           | No                                                      | No                                  | No (Buy)                        | No                                      |                        |                        |                        |                        |
| Vanguard Total International Bond Index Fund   | No                                     | No                                                           | No                                                      | No                                  | No (Buy)                        | No                                      |                        |                        |                        |                        |
| Vanguard Total Stock Market Index Fund         | No                                     | No                                                           | No                                                      | No                                  | No (Buy)                        | No                                      |                        |                        |                        |                        |
| Vanguard Institutional Index Fund              | No                                     | No                                                           | No                                                      | No                                  | No (Buy)                        | No                                      |                        |                        |                        |                        |
| Vanguard FTSE Social Index Fund                | No                                     | No                                                           | No                                                      | No                                  | No (Buy)                        | No                                      |                        |                        |                        |                        |
| Vanguard Extended Market Index Fund            | No                                     | No                                                           | No                                                      | No                                  | No (Buy)                        | No                                      |                        |                        |                        |                        |
| Vangaurd Total International Stock Index Fund  | No                                     | No                                                           | No                                                      | No                                  | No (Buy)                        | No                                      |                        |                        |                        |                        |
| Vanguard Developed Market Index Fund           | No                                     | No                                                           | No                                                      | No                                  | No (Buy)                        | No                                      |                        |                        |                        |                        |
| Vanguard Emerging Markets Stock Index Fund     | Yes                                    | No                                                           | No                                                      | No                                  | No (Buy)                        | No                                      |                        |                        |                        |                        |
| Vanguard Federal Money Market Fund             | No                                     | No                                                           | No                                                      | No                                  | No (Buy)                        | No                                      |                        |                        |                        |                        |
| T. Rowe Price Stable Value Common Trust Fund A | Yes                                    | Yes                                                          | No                                                      | No                                  | No (Buy)                        | No                                      |                        |                        |                        |                        |
| TIAA Traditional - RC                          | No                                     | No                                                           | No                                                      | No                                  | No (Buy)                        | No                                      |                        |                        |                        |                        |
| TIAA Traditional - RCP                         | No                                     | No                                                           | No                                                      | No                                  | No (Buy)                        | No                                      |                        |                        |                        |                        |
| PIMCO Total Return Fund                        | No                                     | No                                                           | No                                                      | No                                  | No (Qualified)                  | No                                      |                        |                        |                        |                        |
| DFA Inflation-Protected Securities             | No                                     | No                                                           | No                                                      | No                                  | No (Buy)                        | No                                      |                        |                        |                        |                        |
| American Century High Income                   | No                                     | No                                                           | No                                                      | No                                  | No (Buy)                        | No                                      |                        |                        |                        |                        |
| T. Rowe Price Large Cap Growth Fund            | Yes                                    | No                                                           | No                                                      | No                                  | No (Buy)                        | No                                      |                        |                        |                        |                        |
| Diamond Hill Large Cap                         | No                                     | No                                                           | No                                                      | No                                  | No (Buy)                        | No                                      |                        |                        |                        |                        |
| William Blair Small/Mid Cap Growth Fund        | No                                     | No                                                           | No                                                      | No                                  | No (Buy)                        | No                                      |                        |                        |                        |                        |
| DFA U.S. Targeted Value                        | No                                     | No                                                           | No                                                      | No                                  | No (Buy)                        | No                                      |                        |                        |                        |                        |
| Dodge & Cox Global Stock Fund                  | No                                     | No                                                           | No                                                      | No                                  | No (Buy)                        | No                                      |                        |                        |                        |                        |
| GQG International Opportunities Fund           | No                                     | No                                                           | No                                                      | No                                  | No (Buy)                        | No                                      |                        |                        |                        |                        |
| Cohen & Steers Instl Realty Shares             | No                                     | Yes                                                          | No                                                      | No                                  | No (Buy)                        | No                                      |                        |                        |                        |                        |