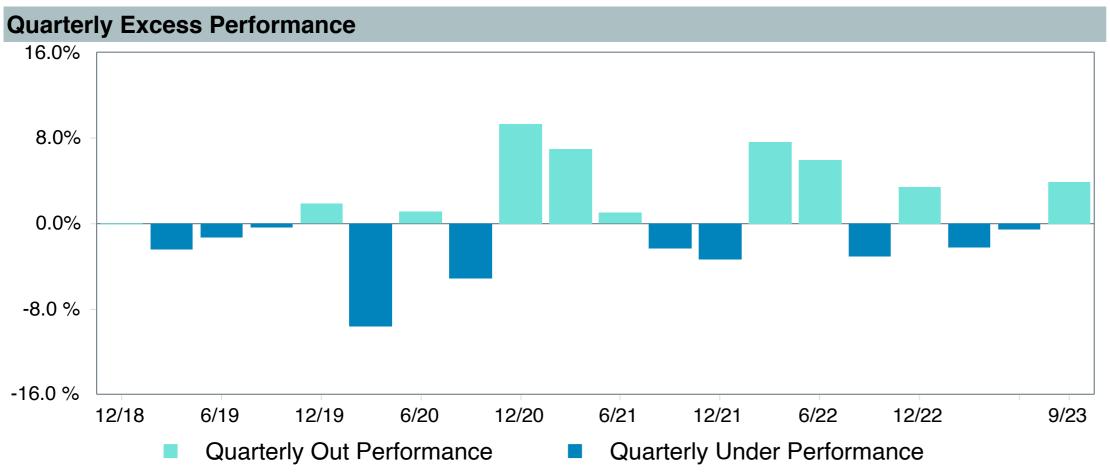

---|
| Product Name :             | Dodge & Cox Glbl Stock;X (DOXWX) |
| Fund Family:               | Dodge & Cox Funds                |
| Ticker:                    | DOXWX                            |
| Peer Group:                | IM Global Equity (MF)            |
| Benchmark:                 | MSCI AC World Index (Net)        |
| Fund Inception:            | 05/02/2022                       |
| Portfolio Manager:         | Team Managed                     |
| Total Assets:              | \$635.40 Million                 |
| Total Assets Date:         | 08/31/2023                       |
| Gross Expense:             | 0.57%                            |
| Net Expense:               | 0.52%                            |
| Turnover:                  | 25%                              |











# Peer Group Analysis





### **Risk Profile**





| 5 Years Historical Statistics     |                  |                   |                      |           |                 |       |      |        |                    |                    |
|-----------------------------------|------------------|-------------------|----------------------|-----------|-----------------|-------|------|--------|--------------------|--------------------|
|                                   | Active<br>Return | Tracking<br>Error | Information<br>Ratio | R-Squared | Sharpe<br>Ratio | Alpha | Beta | Return | Standard Deviation | Actual Correlation |
| Dodge & Cox Global Stock Fund - X | 2.07             | 8.94              | 0.23                 | 0.84      | 0.37            | 1.13  | 1.12 | 7.81