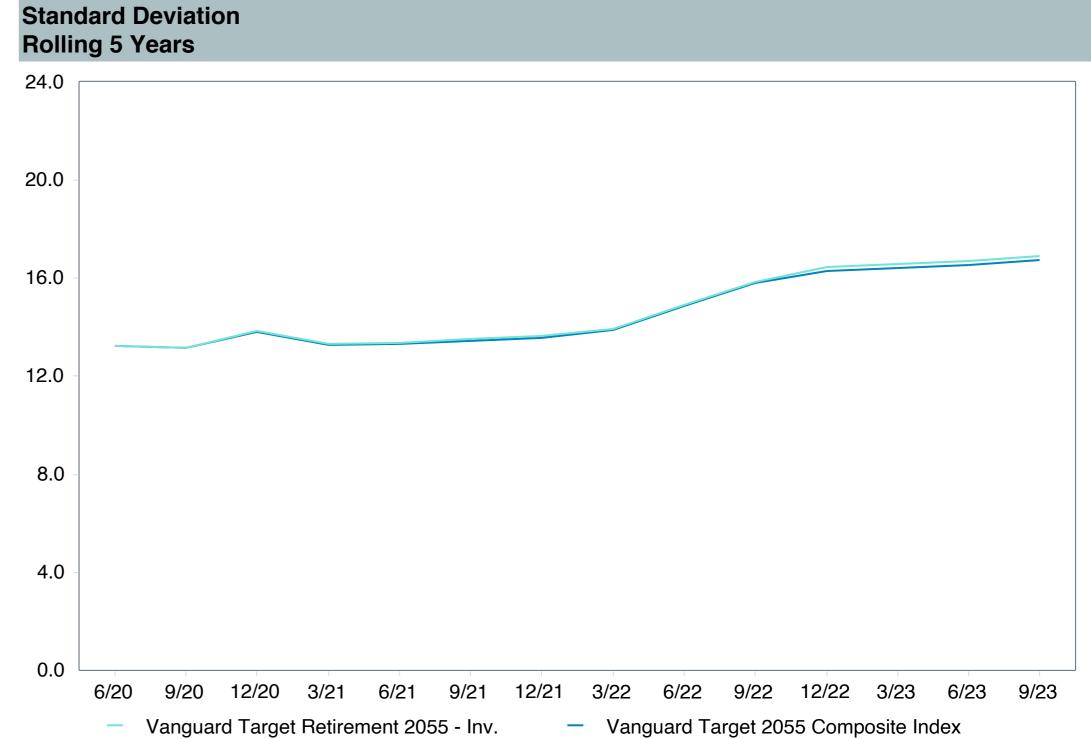

## **5 Year Comparative Performance**

### As of September 30, 2023

#### 5-yr Performance vs. Benchmark (Tiers II & III)