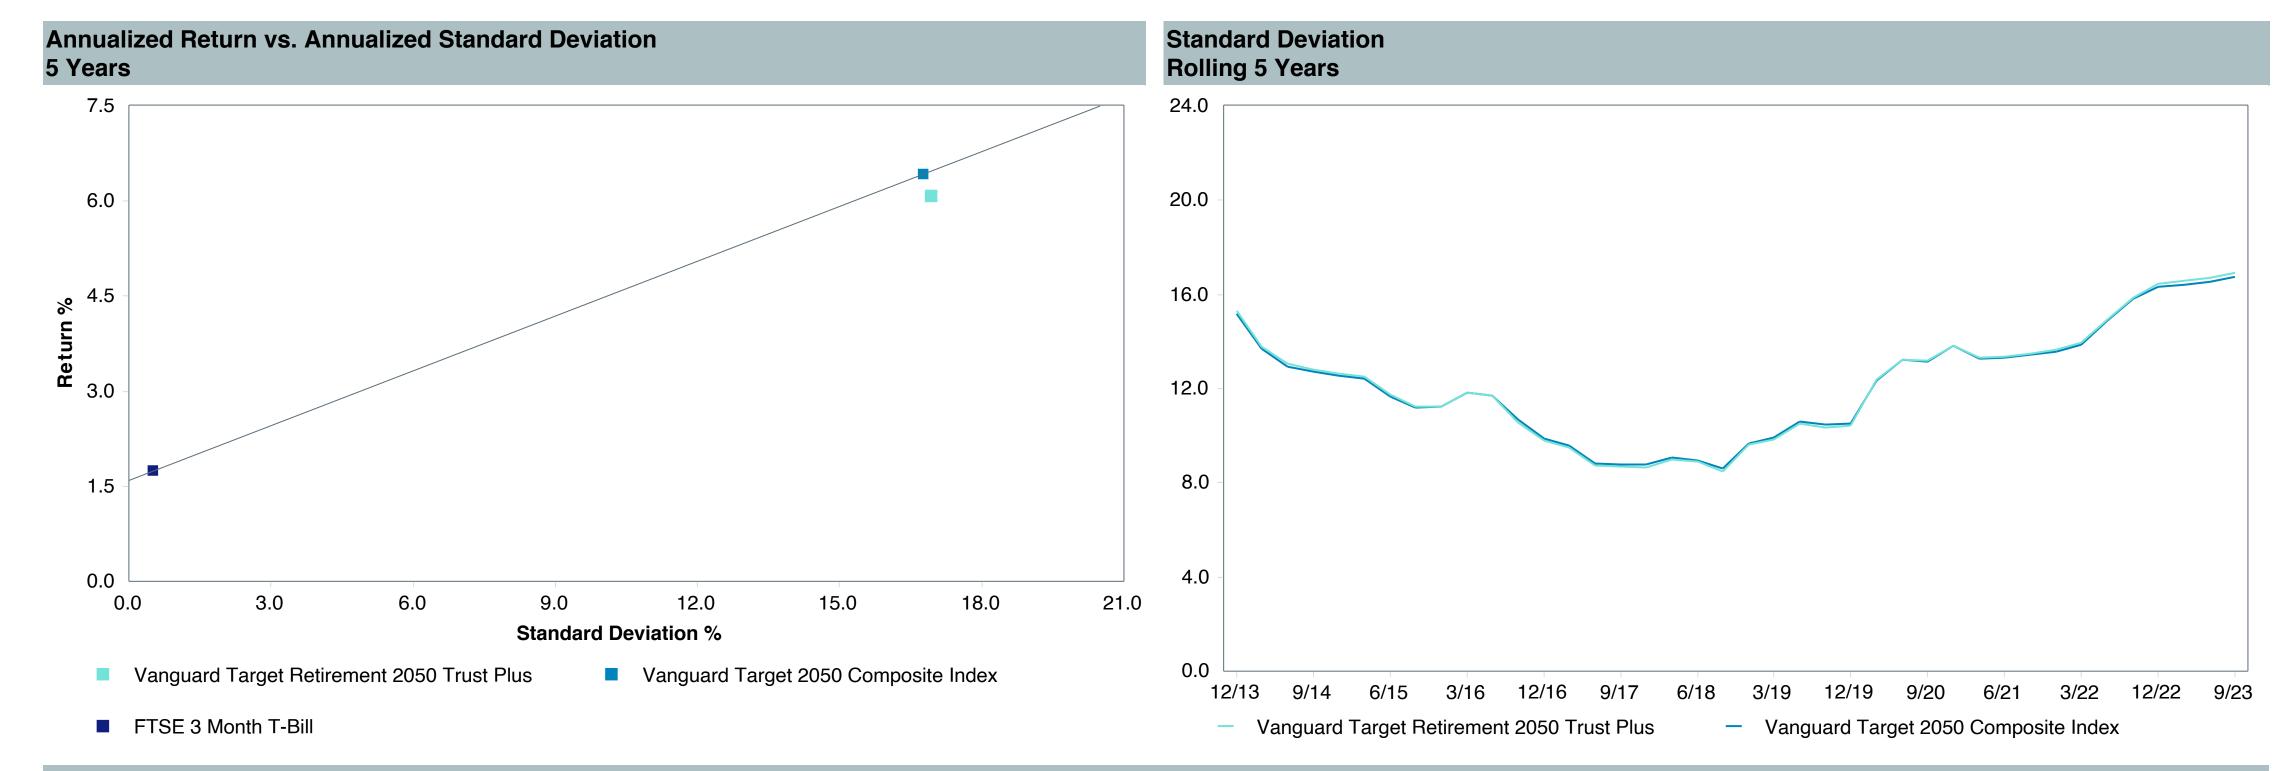

-0.04              |



# Vanguard Target Retirement 2050 Trust Plus Performance Summary

| Account Information |                                            |  |  |  |  |  |  |
|---------------------|--------------------------------------------|--|--|--|--|--|--|
| Account Name        | Vanguard Target Retirement 2050 Trust Plus |  |  |  |  |  |  |
| Inception Date      | 08/31/2011                                 |  |  |  |  |  |  |
| Account Structure   | Collective Investment Trust                |  |  |  |  |  |  |
| Asset Class         | Global Target Date                         |  |  |  |  |  |  |
| Benchmark           | Vanguard Target 2050 Composite Index       |  |  |  |  |  |  |
| Peer Group          | IM Mixed-Asset Target 2050 (MF)            |  |  |  |  |  |  |















| 5 Years Historical Statistics              |                  |                   |                      |           |                 |       |      |        |                       |                    |
|--------------------------------------------|------------------|-------------------|----------------------|-----------|-----------------|-------|------|--------|-----------------------|--------------------|
|                                            | Active<br>Return | Tracking<br>Error | Information<br>Ratio | R-Squared | Sharpe<br>Ratio | Alpha | Beta | Return | Standard<br>Deviation | Actual Correlation |
| Vanguard Target Retirement 2050 Trust Plus | -0.30            | 0.78              | -0.39                | 1.00      | 0.33            | -0.37 | 1.01 | 6.08   | 16.93