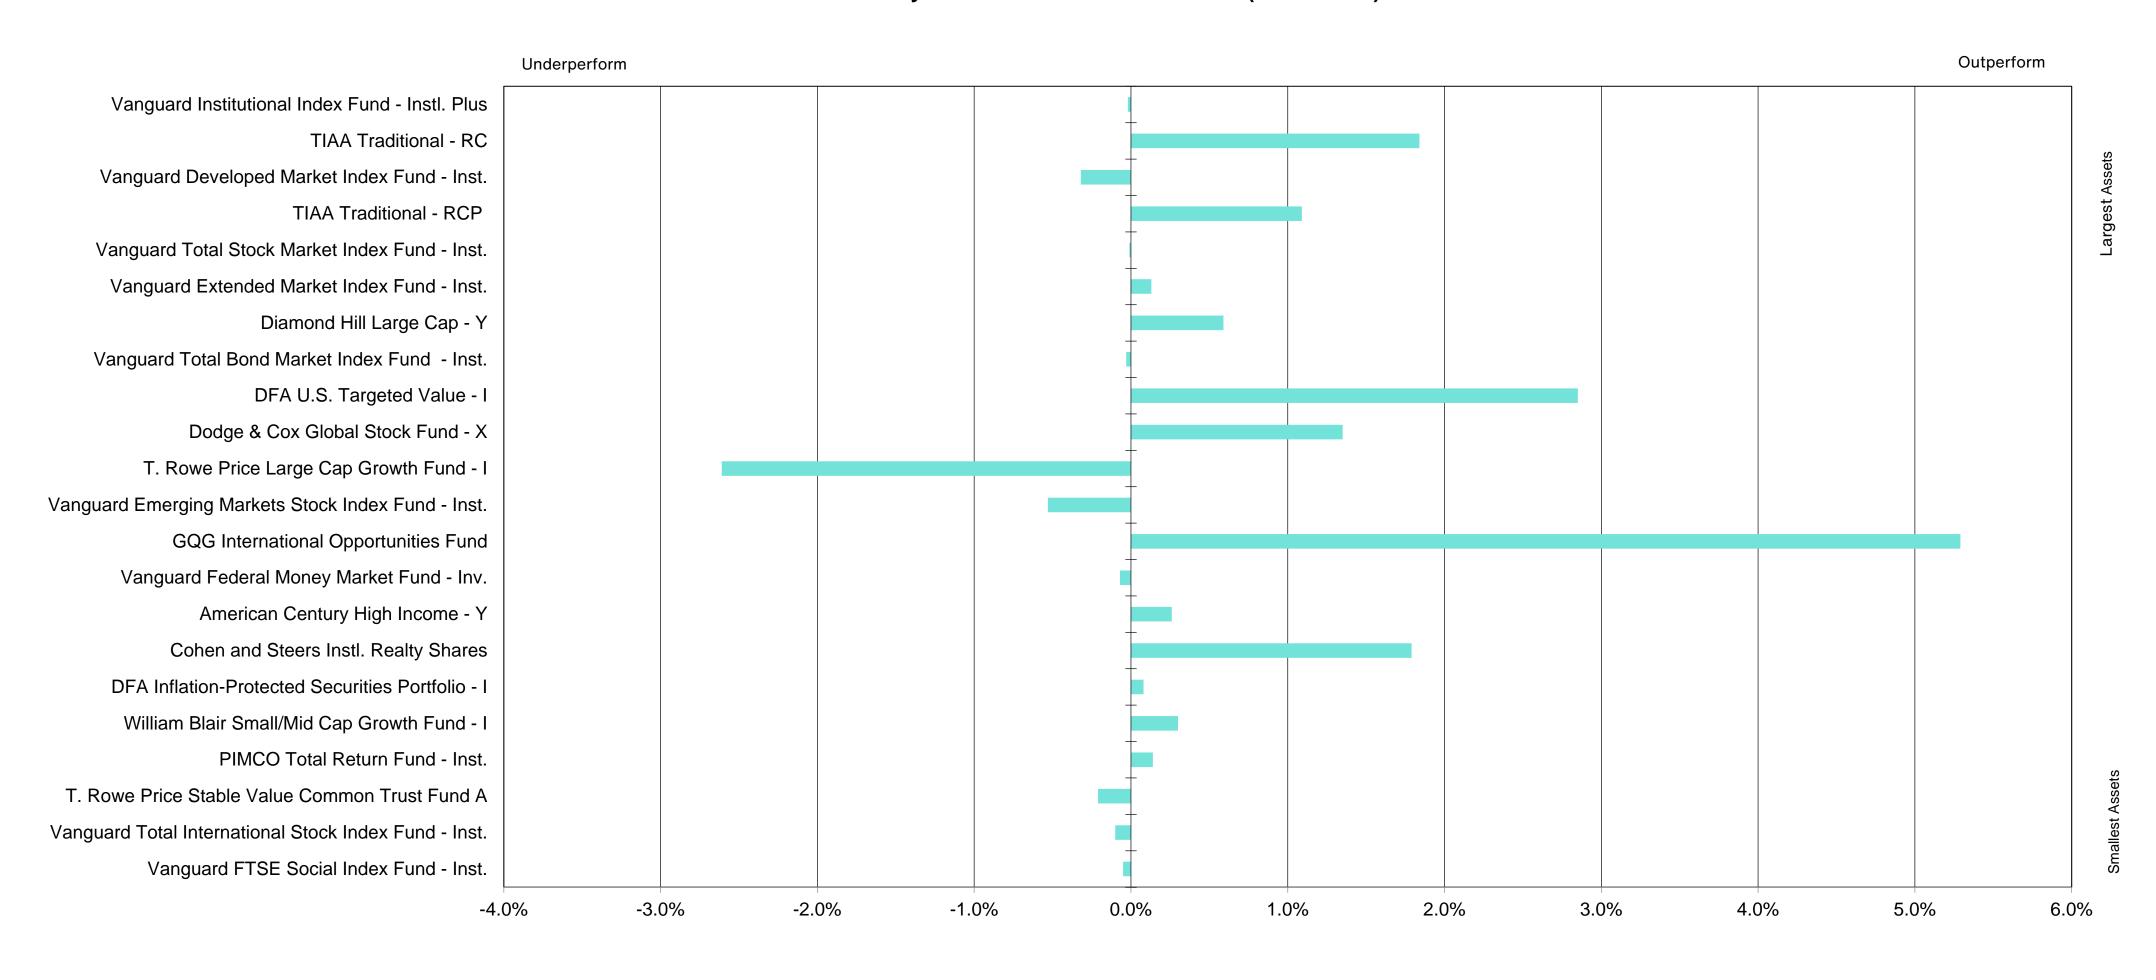

## **5 Year Comparative Performance**

### As of September 30, 2023

#### 5-yr Performance vs. Benchmark (Tiers II & III)