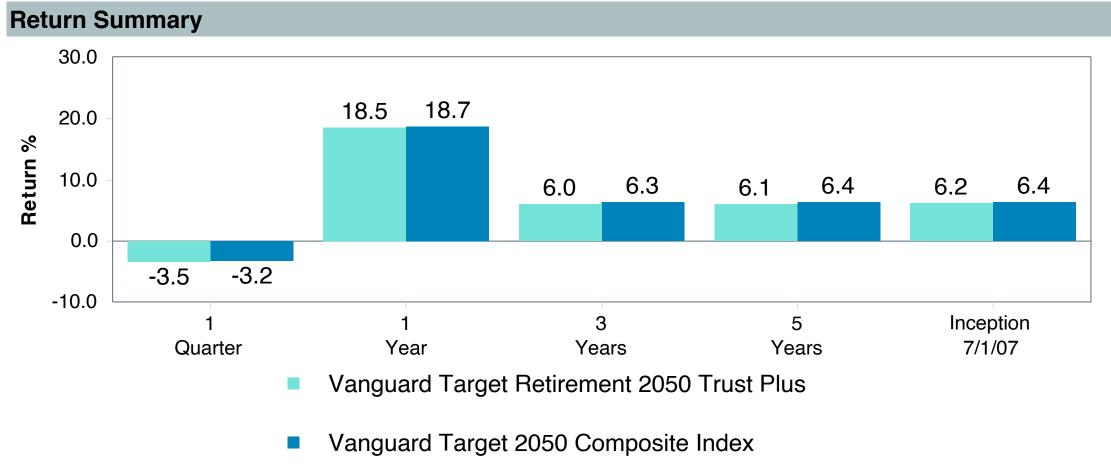

## **Total Plan Top Ten Based on Assets**

## September 30, 2023

|                                                 |                     | % of  |            |                   | Trailii<br>1 Yea |      | Trailing<br>3 Years | Trailing<br>5 Years | Traili<br>10 Ye |      |
|-------------------------------------------------|---------------------|-------|------------|-------------------|------------------|------|---------------------|---------------------|-----------------|------|
| Investment Fund                                 | Assets              | Total | Watch List | # of participants | Return           | Rank | Return Rank         | Return Rank         | Return          | Rank |
| Vanguard Institutional Index Fund - Instl. Plus | \$<br>253,779,698   | 8.9%  |            | 2,086             | 21.6%            | (20) | 10.1% (12)          | 9.9% (13)           | 11.9%           | (5)  |
| S&P 500 Index                                   |                     |       |            |                   | 21.6%            | (8)  | 10.2% (4)           | 9.9% (6)            | 11.9%           | (1)  |
| TIAA Traditional - RC                           | \$<br>232,284,910   | 8.1%  |            | 1,166             | 4.6%             | (3)  | 4.1% (1)            | 4.1% (1)            | 4.2%            | (1)  |
| Morningstar Stable Value Index                  |                     |       |            |                   | 2.7%             | (21) | 2.1% (12)           | 2.2% (13)           | 2.0%            | (14) |
| Vanguard Target Retirement 2035 Trust Plus      | \$<br>180,105,616   | 6.3%  |            | 471               | 14.7%            | (36) | 4.0% (60)           | 5.0% (44)           | 6.9%            | (16) |
| Vanguard Target 2035 Composite Index            |                     |       |            |                   | 15.0%            | (28) | 4.3% (41)           | 5.4% (18)           | 7.1%            | (8)  |
| Vanguard Target Retirement 2040 Trust Plus      | \$<br>178,558,975   | 6.2%  |            | 554               | 16.2%            | (59) | 4.9% (71)           | 5.5% (34)           | 7.4%            | (17) |
| Vanguard Target 2040 Composite Index            |                     |       |            |                   | 16.5%            | (42) | 5.2% (46)           | 5.8% (23)           | 7.6%            | (9)  |
| Vanguard Target Retirement 2045 Trust Plus      | \$<br>159,824,532   | 5.6%  |            | 653               | 17.8%            | (44) | 5.8% (52)           | 6.0% (37)           | 7.7%            | (18) |
| Vanguard Target 2045 Composite Index            |                     |       |            |                   | 18.0%            | (36) | 6.1% (36)           | 6.3% (16)           | 8.0%            | (10) |
| Vanguard Target Retirement 2030 Trust Plus      | \$<br>154,710,499   | 5.4%  |            | 343               | 13.2%            | (15) | 3.1% (54)           | 4.6% (29)           | 6.4%            | (17) |
| Vanguard Target 2030 Composite Index            |                     |       |            |                   | 13.5%            | (12) | 3.4% (28)           | 4.9% (13)           | 6.6%            | (6)  |
| Vanguard Developed Markets Index Plus           | \$<br>116,132,912   | 4.1%  |            | 1,773             | 24.1%            | (37) | 5.4% (36)           | 3.2% (58)           | 4.0%            | (46) |
| Vanguard Spliced Developed ex U.S. Index        |                     |       |            |                   | 23.8%            | (39) | 5.5% (35)           | 3.2% (58)           | 4.0%            | (45) |
| TIAA Traditional - RCP                          | \$<br>110,733,933   | 3.9%  |            | 601               | 3.9%             | (5)  | 3.3% (1)            | 3.3% (1)            | 3.4%            | (1)  |
| Morningstar Stable Value Index                  |                     |       |            |                   | 2.7%             | (21) | 2.1% (12)           | 2.2% (13)           | 2.0%            | (14) |
| Vanguard Target Retirement 2050 Trust Plus      | \$<br>105,930,950   | 3.7%  |            | 669               | 18.5%            | (40) | 6.0% (53)           | 6.1% (31)           | 7.8%            | (24) |
| Vanguard Target 2050 Composite Index            |                     |       |            |                   | 18.7%            | (31) | 6.3% (29)           | 6.4% (11)           | 8.0%            | (11) |
| Vanguard Target Retirement 2025 Trust Plus      | \$<br>104,521,257   | 3.6%  |            | 253               | 11.6%            | (12) | 2.3% (38)           | 4.2% (21)           | 5.9%            | (13) |
| Vanguard Target 2025 Composite Index            |                     |       |            |                   | 11.9%            | (8)  | 2.6% (21)           | 4.5% (10)           | 6.1%            | (3)  |
| Total                                           | \$<br>1,596,583,282 | 55.7% |            |                   |                  |      |                     |                     |                 |      |