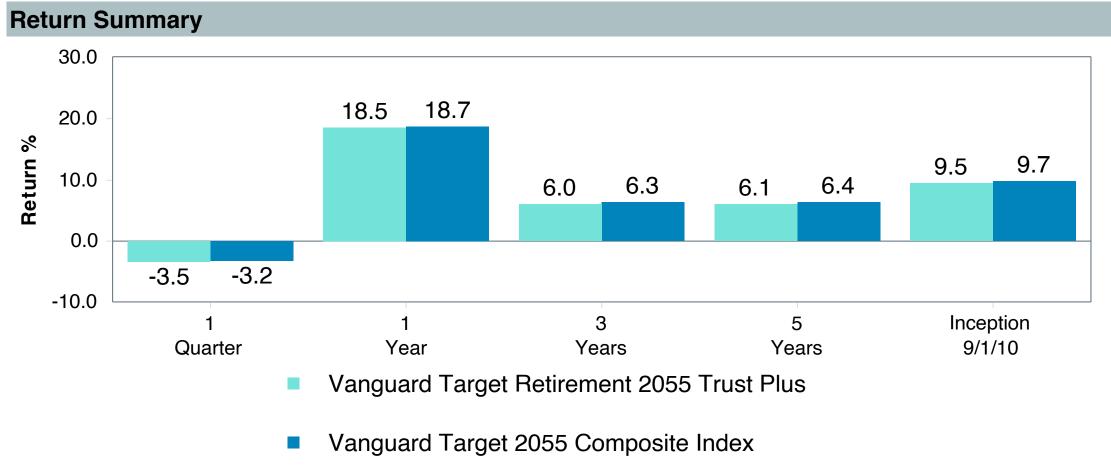

## September 30, 2023

|                                                 |                     | % of  |            |                   | Trailii<br>1 Yea |      | Trailing<br>3 Years | Trailing<br>5 Years | Traili<br>10 Ye |      |
|-------------------------------------------------|---------------------|-------|------------|-------------------|------------------|------|---------------------|---------------------|-----------------|------|
| Investment Fund                                 | Assets              | Total | Watch List | # of participants | Return           | Rank | Return Rank         | Return Rank         | Return          | Rank |
| Vanguard Institutional Index Fund - Instl. Plus | \$<br>253,779,698   | 8.9%  |            | 2,086             | 21.6%            | (20) | 10.1% (12)          | 9.9% (13)           | 11.9%           | (5)  |
| S&P 500 Index                                   |                     |       |            |                   | 21.6%            | (8)  | 10.2% (4)           | 9.9% (6)            | 11.9%           | (1)  |
| TIAA Traditional - RC                           | \$<br>232,284,910   | 8.1%  |            | 1,166             | 4.6%             | (3)  | 4.1% (1)            | 4.1% (1)            | 4.2%            | (1)  |
| Morningstar Stable Value Index                  |                     |       |            |                   | 2.7%             | (21) | 2.1% (12)           | 2.2% (13)           | 2.0%            | (14) |
| Vanguard Target Retirement 2035 Trust Plus      | \$<br>180,105,616   | 6.3%  |            | 471               | 14.7%            | (36) | 4.0% (60)           | 5.0% (44)           | 6.9%            | (16) |
| Vanguard Target 2035 Composite Index            |                     |       |            |                   | 15.0%            | (28) | 4.3% (41)           | 5.4% (18)           | 7.1%            | (8)  |
| Vanguard Target Retirement 2040 Trust Plus      | \$<br>178,558,975   | 6.2%  |            | 554               | 16.2%            | (59) | 4.9% (71)           | 5.5% (34)           | 7.4%            | (17) |
| Vanguard Target 2040 Composite Index            |                     |       |            |                   | 16.5%            | (42) | 5.2% (46)           | 5.8% (23)           | 7.6%            | (9)  |
| Vanguard Target Retirement 2045 Trust Plus      | \$<br>159,824,532   | 5.6%  |            | 653               | 17.8%            | (44) | 5.8% (52)           | 6.0% (37)           | 7.7%            | (18) |
| Vanguard Target 2045 Composite Index            |                     |       |            |                   | 18.0%            | (36) | 6.1% (36)           | 6.3% (16)           | 8.0%            | (10) |
| Vanguard Target Retirement 2030 Trust Plus      | \$<br>154,710,499   | 5.4%  |            | 343               | 13.2%            | (15) | 3.1% (54)           | 4.6% (29)           | 6.4%            | (17) |
| Vanguard Target 2030 Composite Index            |                     |       |            |                   | 13.5%            | (12) | 3.4% (28)           | 4.9% (13)           | 6.6%            | (6)  |
| Vanguard Developed Markets Index Plus           | \$<br>116,132,912   | 4.1%  |            | 1,773             | 24.1%            | (37) | 5.4% (36)           | 3.2% (58)           | 4.0%            | (46) |
| Vanguard Spliced Developed ex U.S. Index        |                     |       |            |                   | 23.8%            | (39) | 5.5% (35)           | 3.2% (58)           | 4.0%            | (45) |
| TIAA Traditional - RCP                          | \$<br>110,733,933   | 3.9%  |            | 601               | 3.9%             | (5)  | 3.3% (1)            | 3.3% (1)            | 3.4%            | (1)  |
| Morningstar Stable Value Index                  |                     |       |            |                   | 2.7%             | (21) | 2.1% (12)           | 2.2% (13)           | 2.0%            | (14) |
| Vanguard Target Retirement 2050 Trust Plus      | \$<br>105,930,950   | 3.7%  |            | 669               | 18.5%            | (40) | 6.0% (53)           | 6.1% (31)           | 7.8%            | (24) |
| Vanguard Target 2050 Composite Index            |                     |       |            |                   | 18.7%            | (31) | 6.3% (29)           | 6.4% (11)           | 8.0%            | (11) |
| Vanguard Target Retirement 2025 Trust Plus      | \$<br>104,521,257   | 3.6%  |            | 253               | 11.6%            | (12) | 2.3% (38)           | 4.2% (21)           | 5.9%            | (13) |
| Vanguard Target 2025 Composite Index            |                     |       |            |                   | 11.9%            | (8)  | 2.6% (21)           | 4.5% (10)           | 6.1%            | (3)  |
| Total                                           | \$<br>1,596,583,282 | 55.7% |            |                   |                  |      |                     |                     |                 |      |