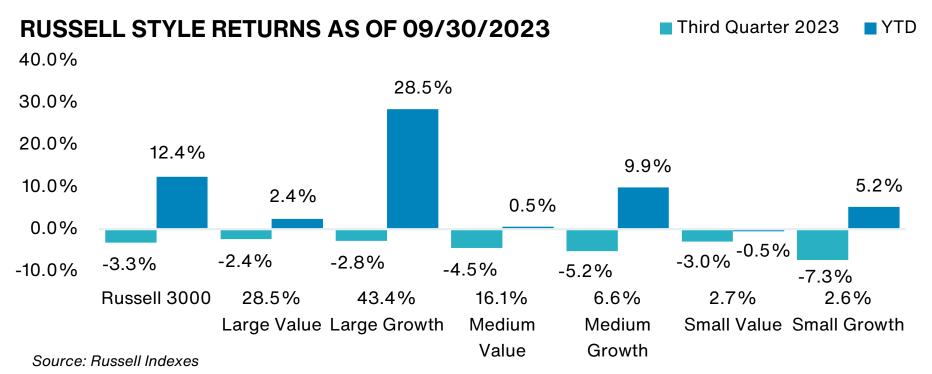

## **5 Year Comparative Performance**

### As of September 30, 2023

#### 5-yr Performance vs. Benchmark (Tiers II & III)