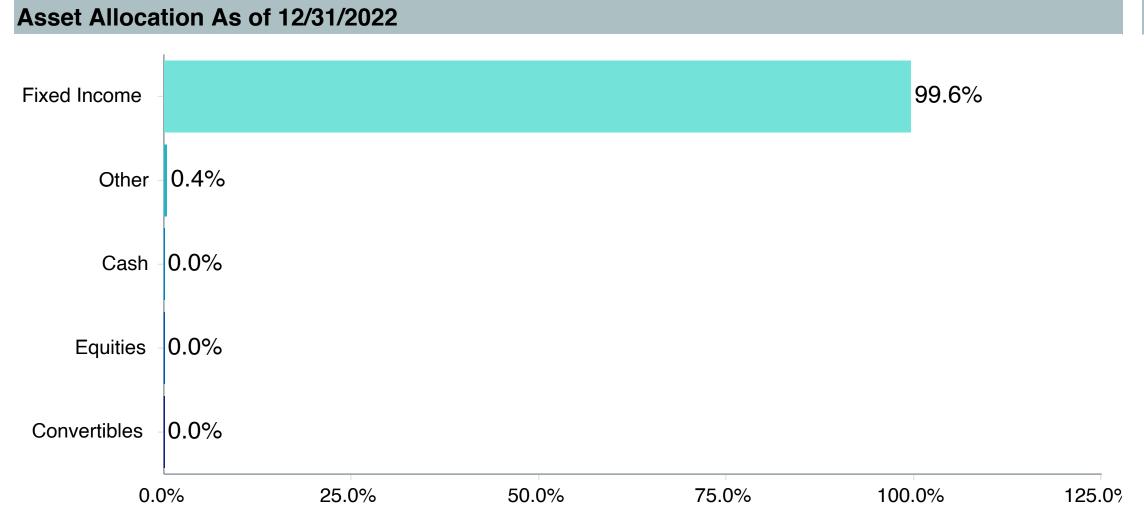

| -0.43      | 11.37     | -0.51      | 1.48       | -5.74       | 0.91       | 12.37     |
| 1st Quartile                                        | -1.35      | 5.43      | -2.89      | 0.68       | -10.73      | -1.79      | 9.36      |
| Median                                              | -1.85      | 3.81      | -4.88      | -0.96      | -12.93      | -4.61      | 6.36      |
| 3rd Quartile                                        | -3.21      | 2.21      | -7.20      | -3.15      | -18.49      | -6.86      | 4.55      |
| 95th Percentile                                     | -3.92      | 0.54      | -8.76      | -4.10      | -22.19      | -9.36      | -4.51     |



#### As of September 30, 2023





Blmbg. Global Agg ex-USD Flt Adj RIC Cpd (H)





As of September 30, 2023



| <b>Fund</b> | <b>Characteristics</b> | As of 06/30/2023 |
|-------------|------------------------|------------------|
|-------------|------------------------|------------------|

Avg. Coupon 2.20 % Nominal Maturity -

Effective Maturity 9.00 Years
Duration 7.50 Years

SEC 30 Day Yield - Avg. Credit Quality -

| Top Ten Securities As of 12/31/2022 |         |
|-------------------------------------|---------|
| Fgn. Currency Denominated Bonds     | 79.68 % |
| Corporate Notes/Bonds               | 14.78 % |
| Asset Backed Securities             | 5.18 %  |





| <b>Account Information</b> | on                            |
|----------------------------|-------------------------------|
| Product Name :             | Vanguard TSM Idx;Inst (VITSX) |
| Fund Family:               | Vanguard