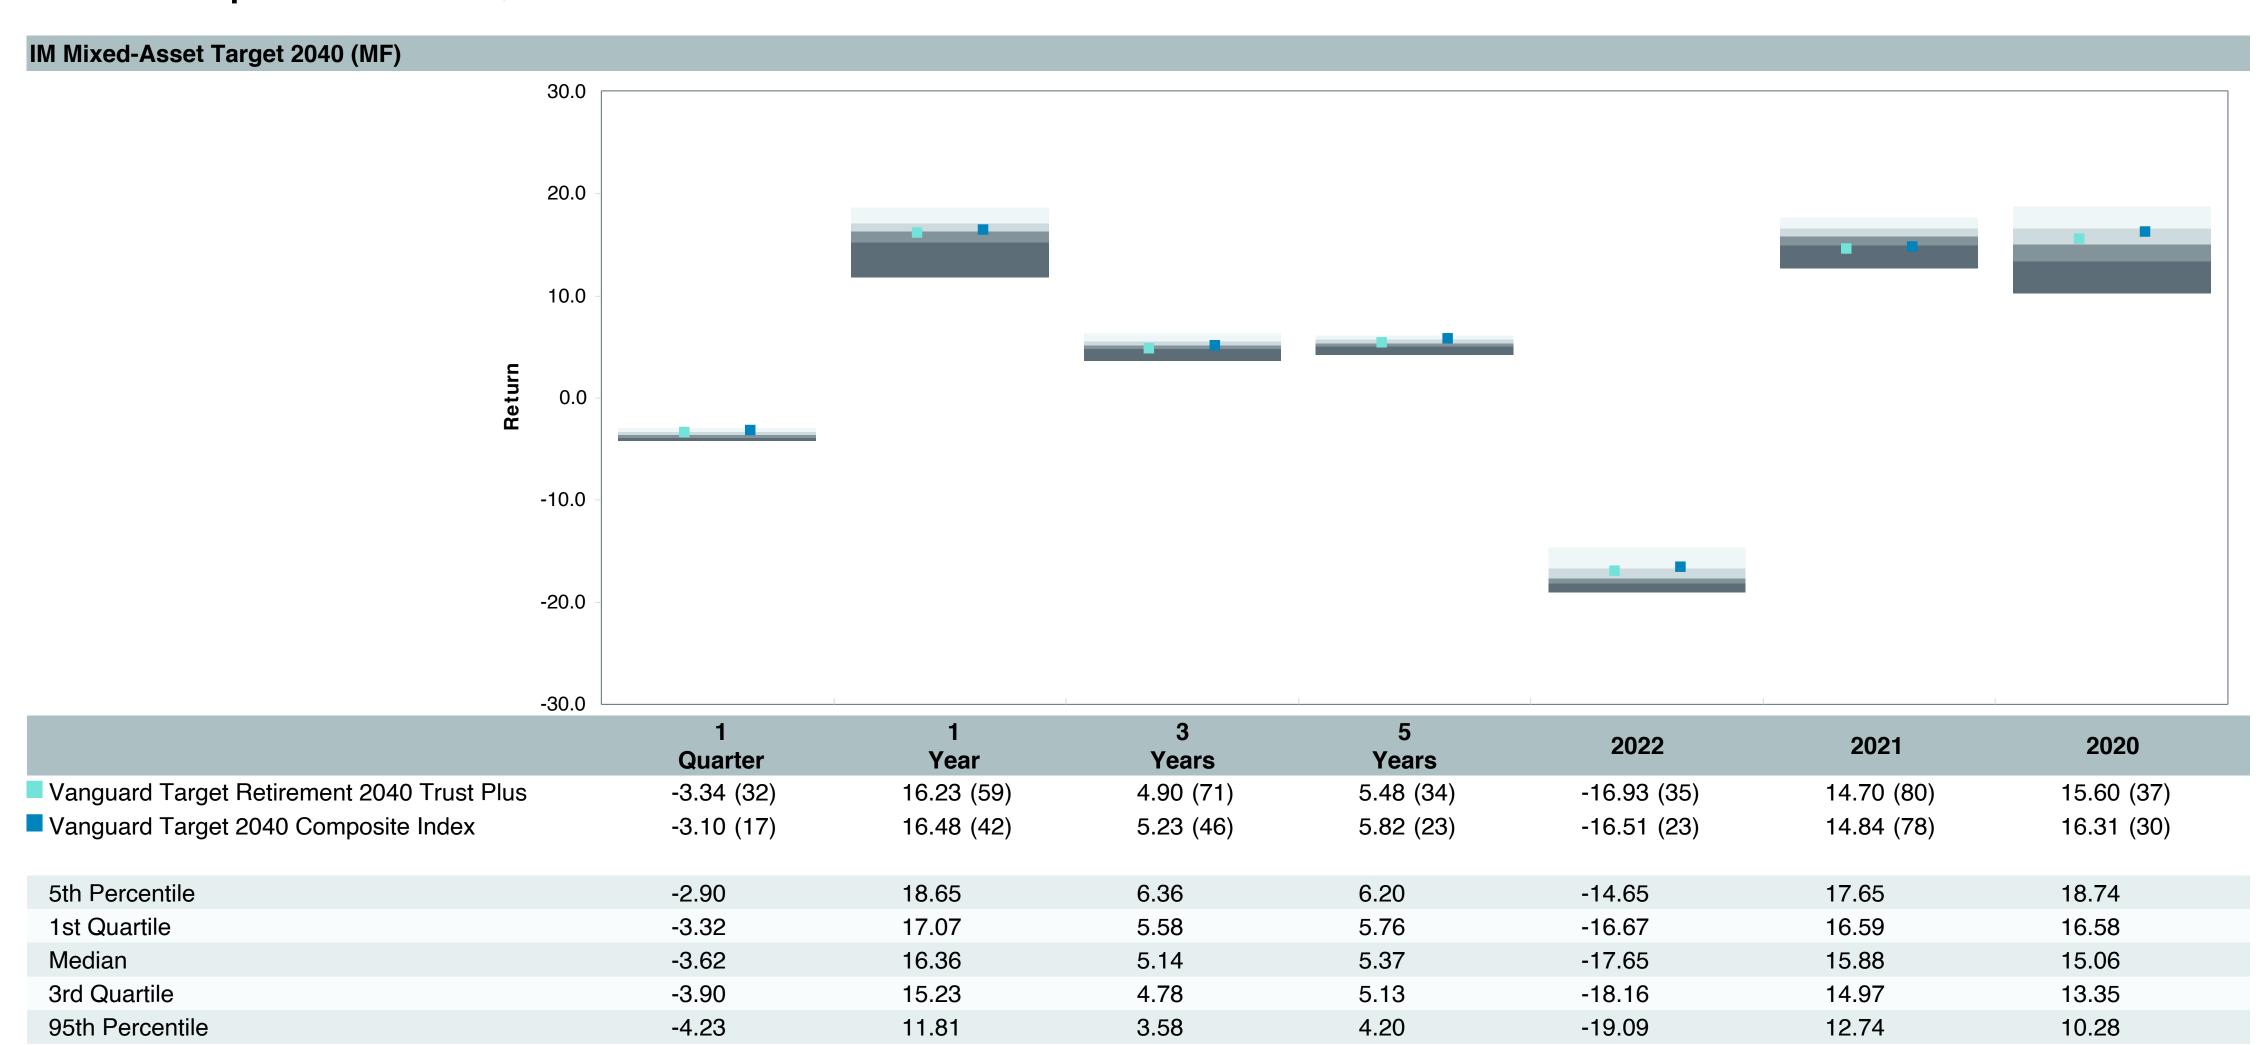

## **5 Year Comparative Performance**

### As of September 30, 2023

#### 5-yr Performance vs. Benchmark (Tiers II & III)

## September 30, 2023

|                                                 |                     | % of  |            |                   | Trailii<br>1 Yea |      | Trailing<br>3 Years | Trailing<br>5 Years | Traili<br>10 Ye |      |
|-------------------------------------------------|---------------------|-------|------------|-------------------|------------------|------|---------------------|---------------------|-----------------|------|
| Investment Fund                                 | Assets              | Total | Watch List | # of participants | Return           | Rank | Return Rank         | Return Rank         | Return          | Rank |
| Vanguard Institutional Index Fund - Instl. Plus | \$<br>253,779,698   | 8.9%  |            | 2,086             | 21.6%            | (20) | 10.1% (12)          | 9.9% (13)           | 11.9%           | (5)  |
| S&P 500 Index                                   |                     |       |            |                   | 21.6%            | (8)  | 10.2% (4)           | 9.9% (6)            | 11.9%           | (1)  |
| TIAA Traditional - RC                           | \$<br>232,284,910   | 8.1%  |            | 1,166             | 4.6%             | (3)  | 4.1% (1)            | 4.1% (1)            | 4.2%            | (1)  |
| Morningstar Stable Value Index                  |                     |       |            |                   | 2.7%             | (21) | 2.1% (12)           | 2.2% (13)           | 2.0%            | (14) |
| Vanguard Target Retirement 2035 Trust Plus      | \$<br>180,105,616   | 6.3%  |            | 471               | 14.7%            | (36) | 4.0% (60)           | 5.0% (44)           | 6.9%            | (16) |
| Vanguard Target 2035 Composite Index            |                     |       |            |                   | 15.0%            | (28) | 4.3% (41)           | 5.4% (18)           | 7.1%            | (8)  |
| Vanguard Target Retirement 2040 Trust Plus      | \$<br>178,558,975   | 6.2%  |            | 554               | 16.2%            | (59) | 4.9% (71)           | 5.5% (34)           | 7.4%            | (17) |
| Vanguard Target 2040 Composite Index            |                     |       |            |                   | 16.5%            | (42) | 5.2% (46)           | 5.8% (23)           | 7.6%            | (9)  |
| Vanguard Target Retirement 2045 Trust Plus      | \$<br>159,824,532   | 5.6%  |            | 653               | 17.8%            | (44) | 5.8% (52)           | 6.0% (37)           | 7.7%            | (18) |
| Vanguard Target 2045 Composite Index            |                     |       |            |                   | 18.0%            | (36) | 6.1% (36)           | 6.3% (16)           | 8.0%            | (10) |
| Vanguard Target Retirement 2030 Trust Plus      | \$<br>154,710,499   | 5.4%  |            | 343               | 13.2%            | (15) | 3.1% (54)           | 4.6% (29)           | 6.4%            | (17) |
| Vanguard Target 2030 Composite Index            |                     |       |            |                   | 13.5%            | (12) | 3.4% (28)           | 4.9% (13)           | 6.6%            | (6)  |
| Vanguard Developed Markets Index Plus           | \$<br>116,132,912   | 4.1%  |            | 1,773             | 24.1%            | (37) | 5.4% (36)           | 3.2% (58)           | 4.0%            | (46) |
| Vanguard Spliced Developed ex U.S. Index        |                     |       |            |                   | 23.8%            | (39) | 5.5% (35)           | 3.2% (58)           | 4.0%            | (45) |
| TIAA Traditional - RCP                          | \$<br>110,733,933   | 3.9%  |            | 601               | 3.9%             | (5)  | 3.3% (1)            | 3.3% (1)            | 3.4%            | (1)  |
| Morningstar Stable Value Index                  |                     |       |            |                   | 2.7%             | (21) | 2.1% (12)           | 2.2% (13)           | 2.0%            | (14) |
| Vanguard Target Retirement 2050 Trust Plus      | \$<br>105,930,950   | 3.7%  |            | 669               | 18.5%            | (40) | 6.0% (53)           | 6.1% (31)           | 7.8%            | (24) |
| Vanguard Target 2050 Composite Index            |                     |       |            |                   | 18.7%            | (31) | 6.3% (29)           | 6.4% (11)           | 8.0%            | (11) |
| Vanguard Target Retirement 2025 Trust Plus      | \$<br>104,521,257   | 3.6%  |            | 253               | 11.6%            | (12) | 2.3% (38)           | 4.2% (21)           | 5.9%            | (13) |
| Vanguard Target 2025 Composite Index            |                     |       |            |                   | 11.9%            | (8)  | 2.6% (21)           | 4.5% (10)           | 6.1%            | (3)  |
| Total                                           | \$<br>1,596,583,282 | 55.7% |            |                   |                  |      |                     |                     |                 |      |