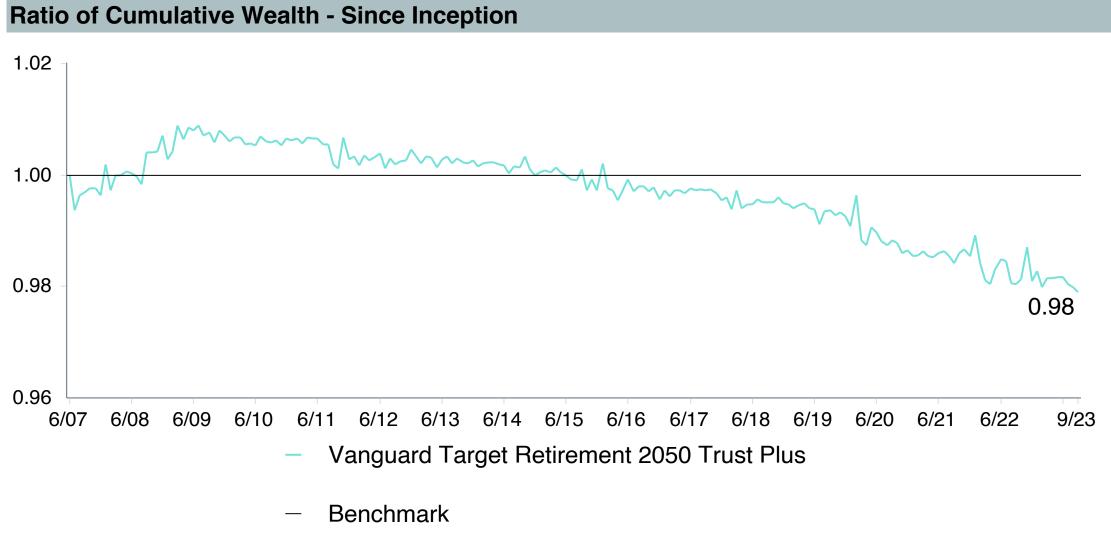

## **Total Plan Top Ten Based on Assets**

## September 30, 2023

|                                                 |                     | % of  |            |                   | Trailii<br>1 Yea |      | Trailing<br>3 Years | Trailing<br>5 Years | Traili<br>10 Ye |      |
|-------------------------------------------------|---------------------|-------|------------|-------------------|------------------|------|---------------------|---------------------|-----------------|------|
| Investment Fund                                 | Assets              | Total | Watch List | # of participants | Return           | Rank | Return Rank         | Return Rank         | Return          | Rank |
| Vanguard Institutional Index Fund - Instl. Plus | \$<br>253,779,698   | 8.9%  |            | 2,086             | 21.6%            | (20) | 10.1% (12)          | 9.9% (13)           | 11.9%           | (5)  |
| S&P 500 Index                                   |                     |       |            |                   | 21.6%            | (8)  | 10.2% (4)           | 9.9% (6)            | 11.9%           | (1)  |
| TIAA Traditional - RC                           | \$<br>232,284,910   | 8.1%  |            | 1,166             | 4.6%             | (3)  | 4.1% (1)            | 4.1% (1)            | 4.2%            | (1)  |
| Morningstar Stable Value Index                  |                     |       |            |                   | 2.7%             | (21) | 2.1% (12)           | 2.2% (13)           | 2.0%            | (14) |
| Vanguard Target Retirement 2035 Trust Plus      | \$<br>180,105,616   | 6.3%  |            | 471               | 14.7%            | (36) | 4.0% (60)           | 5.0% (44)           | 6.9%            | (16) |
| Vanguard Target 2035 Composite Index            |                     |       |            |                   | 15.0%            | (28) | 4.3% (41)           | 5.4% (18)           | 7.1%            | (8)  |
| Vanguard Target Retirement 2040 Trust Plus      | \$<br>178,558,975   | 6.2%  |            | 554               | 16.2%            | (59) | 4.9% (71)           | 5.5% (34)           | 7.4%            | (17) |
| Vanguard Target 2040 Composite Index            |                     |       |            |                   | 16.5%            | (42) | 5.2% (46)           | 5.8% (23)           | 7.6%            | (9)  |
| Vanguard Target Retirement 2045 Trust Plus      | \$<br>159,824,532   | 5.6%  |            | 653               | 17.8%            | (44) | 5.8% (52)           | 6.0% (37)           | 7.7%            | (18) |
| Vanguard Target 2045 Composite Index            |                     |       |            |                   | 18.0%            | (36) | 6.1% (36)           | 6.3% (16)           | 8.0%            | (10) |
| Vanguard Target Retirement 2030 Trust Plus      | \$<br>154,710,499   | 5.4%  |            | 343               | 13.2%            | (15) | 3.1% (54)           | 4.6% (29)           | 6.4%            | (17) |
| Vanguard Target 2030 Composite Index            |                     |       |            |                   | 13.5%            | (12) | 3.4% (28)           | 4.9% (13)           | 6.6%            | (6)  |
| Vanguard Developed Markets Index Plus           | \$<br>116,132,912   | 4.1%  |            | 1,773             | 24.1%            | (37) | 5.4% (36)           | 3.2% (58)           | 4.0%            | (46) |
| Vanguard Spliced Developed ex U.S. Index        |                     |       |            |                   | 23.8%            | (39) | 5.5% (35)           | 3.2% (58)           | 4.0%            | (45) |
| TIAA Traditional - RCP                          | \$<br>110,733,933   | 3.9%  |            | 601               | 3.9%             | (5)  | 3.3% (1)            | 3.3% (1)            | 3.4%            | (1)  |
| Morningstar Stable Value Index                  |                     |       |            |                   | 2.7%             | (21) | 2.1% (12)           | 2.2% (13)           | 2.0%            | (14) |
| Vanguard Target Retirement 2050 Trust Plus      | \$<br>105,930,950   | 3.7%  |            | 669               | 18.5%            | (40) | 6.0% (53)           | 6.1% (31)           | 7.8%            | (24) |
| Vanguard Target 2050 Composite Index            |                     |       |            |                   | 18.7%            | (31) | 6.3% (29)           | 6.4% (11)           | 8.0%            | (11) |
| Vanguard Target Retirement 2025 Trust Plus      | \$<br>104,521,257   | 3.6%  |            | 253               | 11.6%            | (12) | 2.3% (38)           | 4.2% (21)           | 5.9%            | (13) |
| Vanguard Target 2025 Composite Index            |                     |       |            |                   | 11.9%            | (8)  | 2.6% (21)           | 4.5% (10)           | 6.1%            | (3)  |
| Total                                           | \$<br>1,596,583,282 | 55.7% |            |                   |                  |      |                     |                     |                 |      |