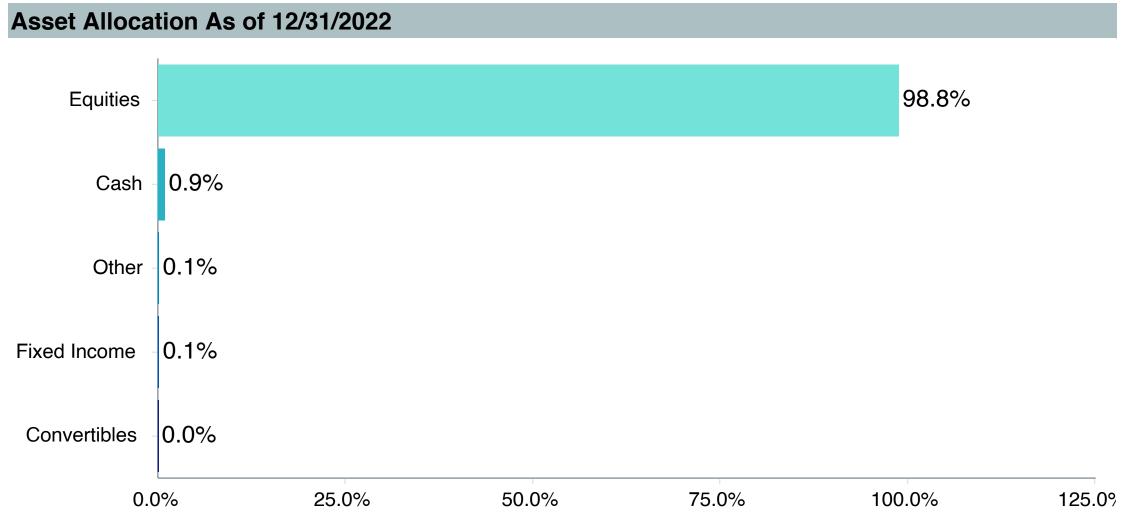

## **Asset Allocation Table**

|                                                                                       |                 | RPA                        |               |                                       | TSA                     |              |                 | Pre-99             |              |                 | 415(M)                 |               | Medical Resident |                        | Total         |             |                            |              |
|---------------------------------------------------------------------------------------|-----------------|----------------------------|---------------|---------------------------------------|-------------------------|--------------|-----------------|--------------------|--------------|-----------------|------------------------|---------------|------------------|------------------------|---------------|-------------|----------------------------|--------------|
| Fund                                                                                  |                 | (\$)                       | (%)           |                                       | (\$)                    | (%)          |                 | (\$)               | (%)          |                 | (\$)                   | (%)           |                  | (\$)                   | (%)           |             | (\$)                       | (%)          |
| TIER 1(a): Target Retirement Funds                                                    | \$              | 1,074,030,426              | 46.9%         | \$                                    | -                       | 0.0%         | \$              | -                  | 0.0%         | \$              | -                      | 0.0%          | \$               | -                      | 0.0%          | \$          | 1,074,030,426              | 37.5%        |
| Vanguard Target Retirement Income Trust Plus                                          | \$              | 46,740,282                 | 2.0%          | \$                                    | -                       | 0.0%         | \$              | -                  | 0.0%         | \$              | -                      | 0.0%          | \$               | -                      | 0.0%          | \$          | 46,740,282                 | 1.6%         |
| Vanguard Target Retirement 2020 Trust Plus                                            | \$              | 70,181,827                 | 3.1%          | \$                                    | -                       | 0.0%         | \$              | -                  | 0.0%         | \$              | -                      | 0.0%          | \$               | -                      | 0.0%          | \$          | 70,181,827                 | 2.4%         |
| Vanguard Target Retirement 2025 Trust Plus                                            | \$              | 104,521,257                | 4.6%          | Ş                                     | -                       | 0.0%         | Ş               | -                  | 0.0%         | Ş               | -                      | 0.0%          | Ş                | -                      | 0.0%          | \$          | 104,521,257                | 3.6%         |
| Vanguard Target Retirement 2030 Trust Plus                                            | Ş               | 154,710,499                | 6.8%          | Ş                                     | -                       | 0.0%         | Ş               | -                  | 0.0%         | Ş               | -                      | 0.0%          | Ş                | -                      | 0.0%          | Ş           | 154,710,499                | 5.4%         |
| Vanguard Target Retirement 2035 Trust Plus                                            | Ş               | 180,105,616                | 7.9%          | \<br>\<br>\                           | -                       | 0.0%         | \ \ \ \ \ \ \ \ | -                  | 0.0%         | \$              | -                      | 0.0%<br>0.0%  | \$               | -                      | 0.0%          | Ş<br>د      | 180,105,616                | 6.3%         |
| Vanguard Target Retirement 2040 Trust Plus Vanguard Target Retirement 2045 Trust Plus | ې<br>د          | 178,558,975<br>159,824,532 | 7.8%<br>7.0%  | ې<br>د                                | -<br>-                  | 0.0%<br>0.0% | ې<br>د          | -                  | 0.0%<br>0.0% | ې<br>د          | -                      | 0.0%          | ې<br>د           | <del>-</del>           | 0.0%<br>0.0%  | ې<br>د      | 178,558,975<br>159,824,532 | 6.2%<br>5.6% |
| Vanguard Target Retirement 2050 Trust Plus                                            | Š               | 105,930,950                | 4.6%          | Ś                                     | _                       | 0.0%         | Ś               | _                  | 0.0%         | Š               | _                      | 0.0%          | Ś                | _                      | 0.0%          | Š           | 105,930,950                | 3.7%         |
| Vanguard Target Retirement 2055 Trust Plus                                            | Ś               | 51,402,627                 | 2.2%          | Ś                                     | _                       | 0.0%         | Ś               | _                  | 0.0%         | Ś               | _                      | 0.0%          | Ś                | _                      | 0.0%          | Ś           | 51,402,627                 | 1.8%         |
| Vanguard Target Retirement 2060 Trust Plus                                            | \$              | 19,117,151                 | 0.8%          | \$                                    | -                       | 0.0%         | Ś               | _                  | 0.0%         | \$              | _                      | 0.0%          | Ś                | _                      | 0.0%          | \$          | 19,117,151                 | 0.7%         |
| Vanguard Target Retirement 2065 Trust Plus                                            | \$              | 2,921,821                  | 0.1%          | \$                                    | -                       | 0.0%         | \$              | -                  | 0.0%         | \$              | _                      | 0.0%          | \$               | _                      | 0.0%          | \$          | 2,921,821                  | 0.1%         |
| Vanguard Target Retirement 2070 Trust Plus                                            | \$              | 14,888                     | 0.0%          | \$                                    | -                       | 0.0%         | \$              | -                  | 0.0%         | \$              | -                      | 0.0%          | \$               | -                      | 0.0%          | \$          | 14,888                     | 0.0%         |
| TIER 1: Target Retirement Funds                                                       | \$              | -                          | 0.0%          | \$                                    | 95,718,170              | 20.5%        | \$              | 11,930,535         | 0.5%         | \$              | 15,804,811             | 48.9%         | \$               | 35,950,508             | 84.7%         | \$          | 159,404,024                | 5.6%         |
| Vanguard Target Retirement Income - Inv.                                              | \$              | -                          | 0.0%          | \$                                    | 12,449,092              | 0.5%         | \$              | 2,898,191          | 0.1%         | \$              | 1,163,548              | 3.6%          | \$               | 61,175                 | 0.1%          | \$          | 16,572,006                 | 0.6%         |
| Vanguard Target Retirement 2020 - Inv.                                                | \$              | -                          | 0.0%          | \$                                    | 10,829,438              | 2.3%         | \$              | 2,215,330          | 0.1%         | \$              | 1,845,883              | 5.7%          | \$               | 33,084                 | 0.1%          | \$          | 14,923,735                 | 0.5%         |
| Vanguard Target Retirement 2025 - Inv.                                                | Ş               | -                          | 0.0%          | Ş                                     | 18,508,242              | 4.0%         | Ş               | 2,525,057          | 0.1%         | Ş               | 2,689,082              | 8.3%          | Ş                | 141,736                | 0.3%          | Ş           | 23,864,118                 | 0.8%         |
| Vanguard Target Retirement 2030 - Inv.                                                | \ \ \ \ \ \ \ \ | -                          | 0.0%          | \ \ \ \ \ \                           | 16,417,069              | 3.5%         | Ş               | 2,734,849          | 0.1%         | \ \ \ \ \ \ \ \ | 2,657,898              | 8.2%          | Ş                | 380,013                | 0.9%          | Ş           | 22,189,828                 | 0.8%         |
| Vanguard Target Retirement 2035 - Inv.                                                | \ \ \ \ \       | -                          | 0.0%          | \<br>\<br>\                           | 12,142,505              | 2.6%         | Ş               | 915,261            | 0.0%         | \<br>\<br>\     | 1,514,553              | 4.7%          | Ş                | 1,242,627              | 2.9%<br>6.7%  | \<br>\<br>\ | 15,814,946                 | 0.6%         |
| Vanguard Target Retirement 2040 - Inv. Vanguard Target Retirement 2045 - Inv.         | Ş<br>Ċ          | -                          | 0.0%<br>0.0%  | ې<br>د                                | 11,504,892<br>5,711,779 | 2.5%<br>1.2% | Ş<br>Ċ          | 456,934<br>111,295 | 0.0%<br>0.0% | Ş<br>Ċ          | 3,243,116<br>1,668,641 | 10.0%<br>5.2% | ې<br>د           | 2,862,836<br>8,001,843 | 6.7%<br>18.8% | ې<br>د      | 18,067,779<br>15,493,558   | 0.6%<br>0.5% |
| Vanguard Target Retirement 2050 - Inv.                                                | Š               | _                          | 0.0%          | Ś                                     | 4,682,428               | 1.0%         | Ś               | 41,953             | 0.0%         | Š               | 831,783                | 2.6%          | Ś                | 11,600,986             | 27.3%         | Š           | 17,157,150                 | 0.6%         |
| Vanguard Target Retirement 2055 - Inv.                                                | Ś               | _                          | 0.0%          | Ś                                     | 2,513,440               | 0.5%         | Ś               | 12,696             | 0.0%         | Š               | 179,356                | 0.6%          | Ś                | 9,577,623              | 22.6%         | Ś           | 12,283,114                 | 0.4%         |
| Vanguard Target Retirement 2060 - Inv.                                                | Ś               | _                          | 0.0%          | Ś                                     | 767,395                 | 0.2%         | Ś               | -                  | 0.0%         | Ś               | -                      | 0.0%          | Ś                | 1,982,188              | 4.7%          | Ś           | 2,749,583                  | 0.1%         |
| Vanguard Target Retirement 2065 - Inv.                                                | \$              | -                          | 0.0%          | \$                                    | 166,182                 | 0.0%         | \$              | 18,969             | 0.0%         | \$              | 6,594                  | 0.0%          | \$               | 66,397                 | 0.2%          | \$          | 258,142                    | 0.0%         |
| Vanguard Target Retirement 2070 - Inv.                                                | \$              | -                          | 0.0%          | \$                                    | 25,708                  | 0.0%         | \$              | -                  | 0.0%         | \$              | 4,358                  | 0.0%          | \$               | -                      | 0.0%          | \$          | 30,066                     | 0.0%         |
| TIER 2: Core Funds                                                                    | \$              | 1,189,864,791              | 51.9%         | \$                                    | 365,249,804             | 78.3%        | \$              | 22,769,408         | 1.0%         | \$              | 16,412,353             | 50.8%         | \$               | 6,492,380              | 15.3%         | \$          | 1,600,788,736              | 55.8%        |
| Vanguard Total Bond Market Index Fund                                                 | Ş               | 47,715,309                 | 2.1%          | <b>\$</b>                             | 22,132,592              | 4.7%         | Ş               | 1,336,653          | 0.1%         | Ş               | 611,597                | 1.9%          | Ş                | 139,507                | 0.3%          | \$          | 71,935,658                 | 2.5%         |
| Vanguard Total International Bond Index Fund                                          | \$              | 5,350,203                  | 0.2%          | \$                                    | 3,191,444               | 0.7%         | \$              | 214,343            | 0.0%         | \$              | 152,461                | 0.5%          | \$               | 24,133                 | 0.1%          | \ \ \ \ \ \ | 8,932,583                  | 0.3%         |
| Vanguard Total Stock Market Index Fund                                                | Ş               | 63,414,095                 | 2.8%          | Þ                                     | 15,058,210              | 3.2%         | Ş               | 800,058            | 0.0%         | Ş               | 457,024                | 1.4%          | Ş                | 918,763                | 2.2%          | Þ           | 80,648,150                 | 2.8%         |
| Vanguard Institutional Index Fund                                                     | \$              | 192,085,984                | 8.4%          | \ \ \ \ \ \ \ \ \ \ \ \ \ \ \ \ \ \ \ | 54,808,070              | 11.8%        | \$              | 3,093,595          | 0.1%         | Ş               | 2,642,693              | 8.2%          | \$               | 1,149,355              | 2.7%          | Ş           | 253,779,698                | 8.9%         |
| Vanguard FTSE Social Index Fund                                                       | Ş<br>  .        | 10,308,151                 | 0.5%          | Ş<br>  .                              | 1,699,066               | 0.4%         | Ş<br>  .        | 102,996            | 0.0%         | Ş               | 258,809                | 0.8%          | \$<br>  .        | 140,942                | 0.3%          | \$<br>  .   | 12,509,964                 | 0.4%         |
| Vanguard Extended Market Index Fund                                                   | Ş               | 59,812,025                 | 2.6%          | Ş                                     | 16,000,826              | 3.4%         | Ş               | 1,122,530          | 0.0%         | Ş               | 636,953                | 2.0%          | Ş                | 309,918                | 0.7%          | Ş           | 77,882,252                 | 2.7%         |
| Vanguard Total International Stock Index                                              | \$              | 11,311,843                 | 0.5%          | \$                                    | 2,794,134               | 0.6%         | \$              | 346,639            | 0.0%         | \$              | 325,647                | 1.0%          | \$               | 54,307                 | 0.1%          | \$          | 14,832,572                 | 0.5%         |
| Vanguard Developed Market Index Fund                                                  | \$              | 87,293,113                 | 3.8%          | \$                                    | 25,642,890              | 5.5%         | \$              | 1,800,015          | 0.1%         | \$              | 909,357                | 2.8%          | \$               | 487,538                | 1.1%          | \$          | 116,132,912                | 4.1%         |
| Vanguard Emerging Markets Stock Index Fund                                            | \$              | 43,385,439                 | 1.9%          | \$                                    | 11,545,377              | 2.5%         | \$              | 826,070            | 0.0%         | \$              | 460,316                | 1.4%          | \$               | 275,317                | 0.6%          | \$          | 56,492,518                 | 2.0%         |
| Vanguard Federal Money Market Fund                                                    | \$              | 43,660,846                 | 1.9%          | \$                                    | 6,400,506               | 1.4%         | \$              | 1,641,629          | 0.1%         | \$              | 1,249,812              | 3.9%          | \$               | 164,914                | 0.4%          | \$          | 53,117,707                 | 1.9%         |
| T. Rowe Price Stable Value Common Trust Fund A                                        | \$              | 19,636,218                 | 0.9%          | \$                                    | -                       | 0.0%         | \$              | <del>-</del>       | 0.0%         | \$              | -                      | 0.0%          | \$               | -                      | 0.0%          | \$          | 19,636,218                 | 0.7%         |
| TIAA Traditional - RC                                                                 | \$              | 223,895,208                | 9.8%          | Ş                                     | 263,074                 | 0.1%         | Ş               | 4,346,901          | 0.2%         | Ş               | 3,372,215              | 10.4%         | Ş                | 407,512                | 1.0%          | \$          | 232,284,910                | 8.1%         |
| TIAA Traditional - RCP                                                                | Ş               | -                          | 0.0%          | \$                                    | 110,733,933             | 23.8%        | \$              | -                  | 0.0%         | \$              | 400.740                | 0.0%          | \$               | -                      | 0.0%          | \ \ \ \ \ \ | 110,733,933                | 3.9%         |
| PIMCO Total Return Fund DFA Inflation-Protected Securities Portfolio                  | ې<br>د          | 12,808,800<br>27,353,475   | 0.6%<br>1.2%  | ې<br>د                                | 7,710,806<br>7,884,409  | 1.7%<br>1.7% | ې<br>د          | 684,643<br>779,815 | 0.0%<br>0.0% | ې<br>د          | 469,742<br>488,052     | 1.5%<br>1.5%  | ې<br>د           | 35,147<br>116,216      | 0.1%<br>0.3%  | ې<br>د      | 21,709,138<br>36,621,967   | 0.8%<br>1.3% |
| American Century High Income                                                          | ۶<br>\$         | 34,504,622                 | 1.2 %<br>1.5% | ې<br>د                                | 11,240,611              | 2.4%         | ې<br>د          | 854,408            | 0.0%         | ١٩              | 849,151                | 2.6%          | ې<br>د           | 49,085                 | 0.5%          | ې<br>د      | 47,497,877                 | 1.7%         |
| T. Rowe Price Large Cap Growth Fund - I                                               | خ               | 46,713,047                 | 2.0%          | ٥                                     | 10,160,629              | 2.2%         | ٥               | 286,557            | 0.0%         | ٥               | 815,672                | 2.5%          | ٥                | 537,332                | 1.3%          | Ġ           | 58,513,237                 | 2.0%         |
| Diamond Hill Large Cap                                                                | ٥               | 59,466,113                 | 2.6%          | ٥                                     | 15,362,393              | 3.3%         | ٥               | 1,087,006          | 0.0%         | ٥               | 739,053                | 2.3%          | ٥                | 424,864                | 1.0%          | Ġ           | 77,079,430                 | 2.7%         |
| William Blair Small/Mid Cap Growth Fund                                               | ٥               | 30,163,770                 | 1.3%          | ٥                                     | 4,983,632               | 1.1%         | ٥               | 387,742            | 0.0%         | ٥               | 352,012                | 1.1%          | ٥                | 169,646                | 0.4%          | ن<br>د      | 36,056,802                 | 1.3%         |
| ·                                                                                     | ې               |                            |               | ٦                                     |                         |              | ٦               |                    |              | ٦               |                        |               | ٦                | •                      |               | ٦           |                            |              |
| DFA U.S. Targeted Value                                                               | \$              | 52,478,130                 | 2.3%          | \ \$                                  | 12,918,246              | 2.8%         | \$              | 969,623            | 0.0%         | \$              | 474,816                | 1.5%          | \$               | 317,473                | 0.7%          | Ş           | 67,158,289                 | 2.3%         |
| Dodge & Cox Global Stock Fund                                                         | \$              | 47,512,860                 | 2.1%          | \ \ \ \ \ \ \ \ \ \ \ \ \ \ \ \ \ \ \ | 9,870,412               | 2.1%         | \$              | 783,106            | 0.0%         | \ \$            | 314,473                | 1.0%          | \$               | 303,618                | 0.7%          | Ş           | 58,784,467                 | 2.1%         |
| GQG International Opportunities Fund                                                  | \$<br>  .       | 42,138,534                 | 1.8%          | Ş                                     | 7,647,373               | 1.6%         | Ş               | 703,766            | 0.0%         | \$              | 393,739                | 1.2%          | \$<br>  .        | 231,760                | 0.5%          | \$          | 51,115,172                 | 1.8%         |
| Cohen & Steers Instl Realty Shares                                                    | \$              | 28,857,006                 | 1.3%          | <b>\$</b>                             | 7,201,170               | 1.5%         | \$              | 601,313            | 0.0%         | \$              | 438,759                | 1.4%          | \$               | 235,034                | 0.6%          | \$          | 37,333,282                 | 1.3%         |
| TIER 3: Mutual Fund Window                                                            | \$              | 26,575,739                 | 1.2%          | \$                                    | 5,243,221               | 1.1%         | \$              | 174,434            | 0.0%         | \$              | 109,108                | 0.3%          | \$               | 8,008                  | 0.0%          | \$          | 32,110,510                 | 1.1%         |
|                                                                                       |                 |                            |               |                                       |                         |              |                 |                    |              |                 |                        |               |                  |                        |               |             |                            |              |
| Total                                                                                 | \$              | 2,290,470,956              | 100.0%        | \$                                    | 466,211,196             | 100.0%       | \$              | 34,874,376         | 100.0%       | \$              | 32,326,272             | 100.0%        | \$               | 42,450,896             | 100.0%        | \$          | 2,866,333,696              | 100.0%       |