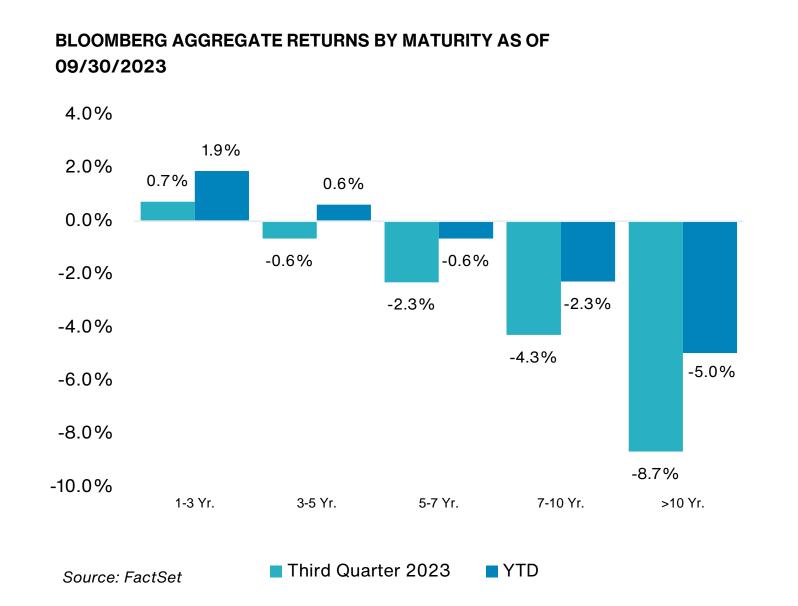

vernment spending supported economic growth.
- The Russell 3000 Index fell 3.3% during the third quarter but rose 12.4% on a YTD basis. Energy (11.8%) and Financials (0.7%) were the best performers while Utilities (-9.5%) and Real Estate (-8.5%) were the worst performers.
- Medium-cap stocks underperformed in value whilst Small-cap stocks underperformed in growth over the quarter. On a style basis, growth underperformed value across market capitalization over the quarter.





Past performance is no guarantee of future results. Indices cannot be invested in directly. Unmanaged index returns assume reinvestment of any and all distributions and do not reflect fees and expenses. Please see appendix for index definitions and other general disclosures.



218

## **U.S. Fixed Income Markets**







- The U.S. Federal Reserve (Fed) increased its benchmark interest rate by 25bps to a range of 5.25%-5.5% over the quarter, representing the highest level in more than 22 years. The Federal Open Market Committee (FOMC) indicated that inflation remained "elevated" and that the economy was growing at a "moderate pace". Fed chair Jerome Powell signaled that future Fed decisions would be based on "careful assessments" on a "meeting by meeting" basis.
- The Bloomberg U.S. Aggregate Bond Index was down 3.2% over the quarter and down 1.2% on a YTD basis.
- Across durations, all maturities finished the quarter in negative territory except the short-term maturities.
- Within investment-grade bonds, higher credit quality generally outperformed lower-quality issues, with Aaa bonds comparatively