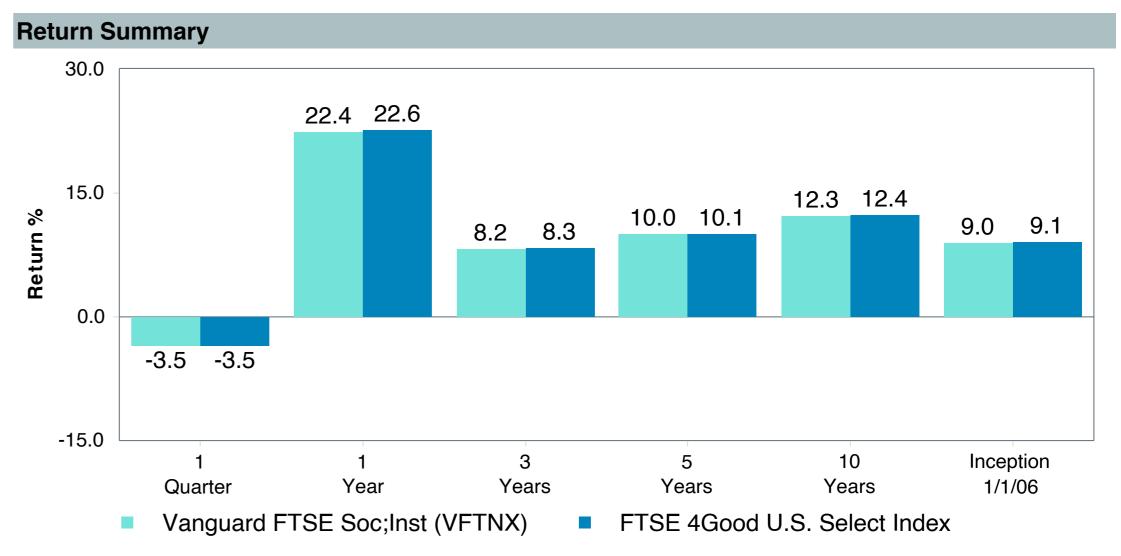

## **5 Year Comparative Performance**

### As of September 30, 2023

#### 5-yr Performance vs. Benchmark (Tiers II & III)