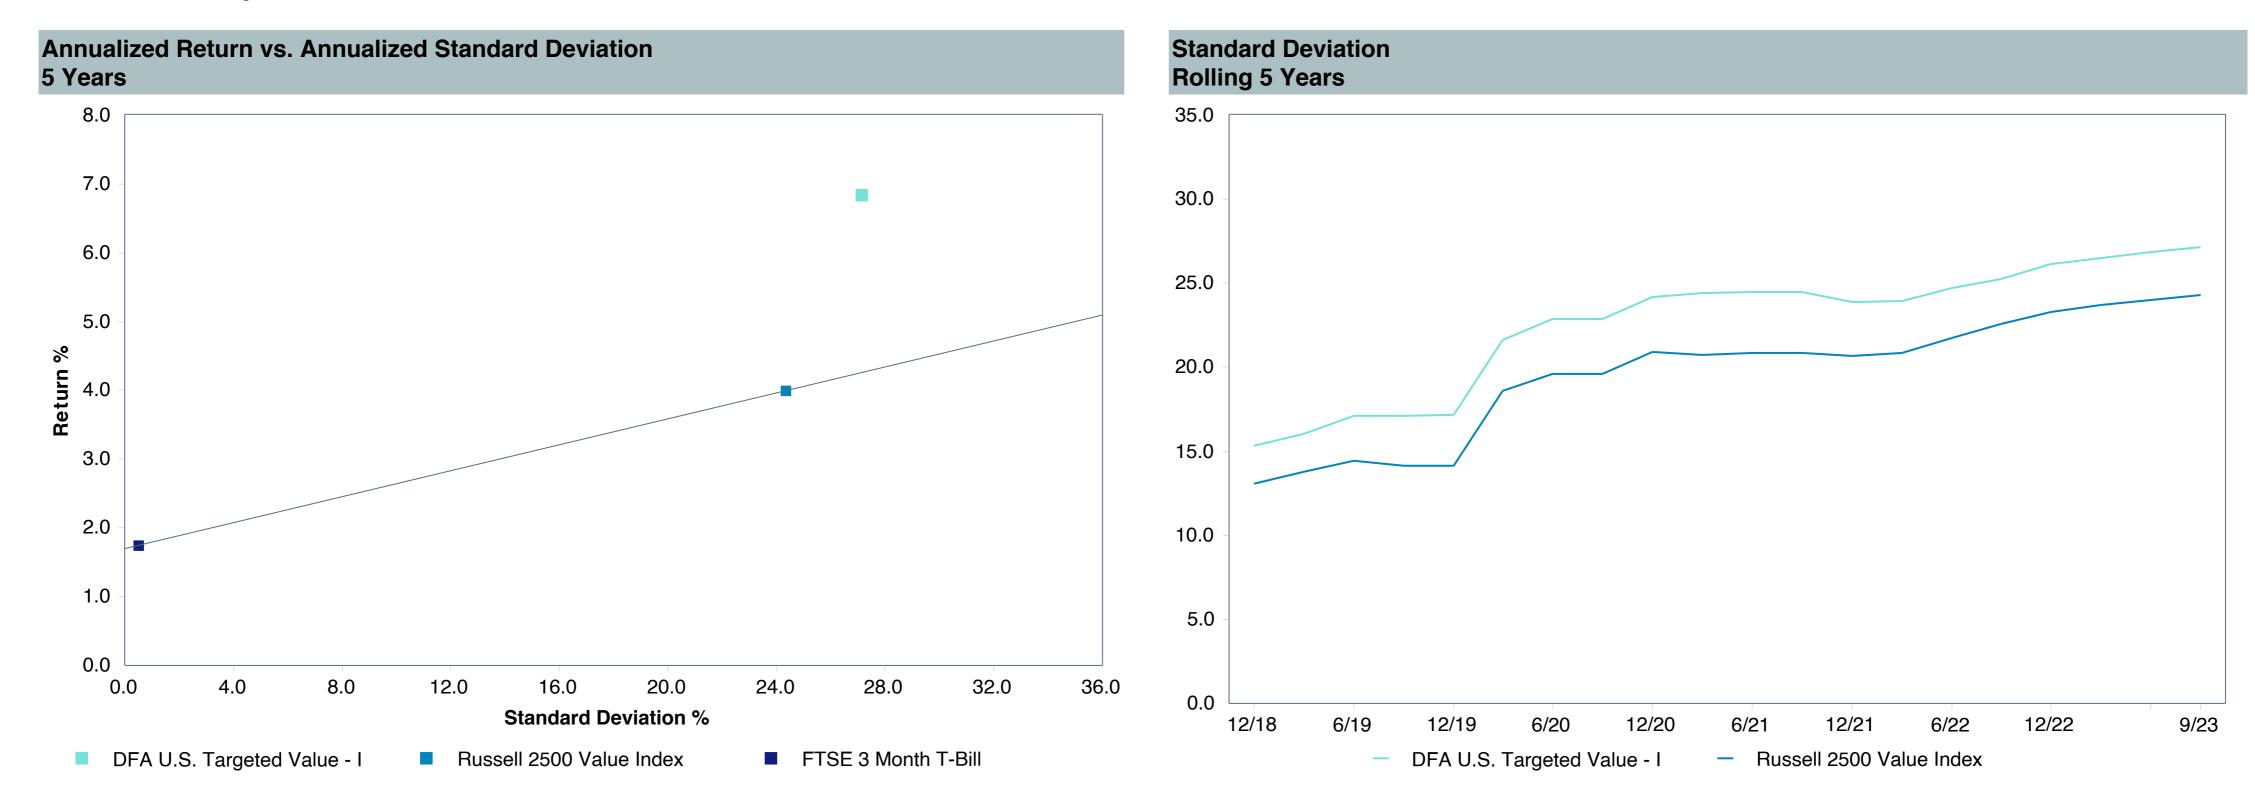

## **5 Year Comparative Performance**

### As of September 30, 2023

#### 5-yr Performance vs. Benchmark (Tiers II & III)