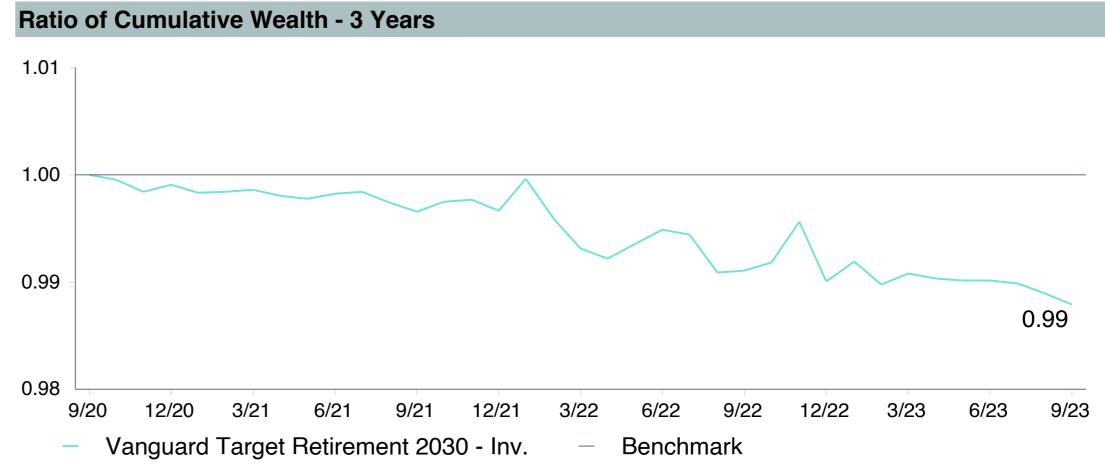

nd Family:               | Vanguard                             |
| Ticker:                    | VTHRX                                |
| Peer Group:                | IM Mixed-Asset Target 2030 (MF)      |
| Benchmark:                 | Vanguard Target 2030 Composite Index |
| Fund Inception:            | 06/07/2006                           |
| Portfolio Manager:         | Team Managed                         |
| Total Assets:              | \$84,640.00 Million                  |
| Total Assets Date:         | 08/31/2023                           |
| Gross Expense:             | 0.08%                                |
| Net Expense:               | 0.08%                                |
| Turnover:                  | 11%                                  |



Quarterly Under Performance







As of September 30, 2023



2.11

3.32

-17.46

6.69

-4.15



95th Percentile

9.34

8.53





| 5 Years Historical Statistics          |                  |                   |                      |           |                 |       |      |        |                    |                    |
|----------------------------------------|------------------|-------------------|----------------------|-----------|-----------------|-------|------|--------|--------------------|--------------------|
|                                        | Active<br>Return | Tracking<br>Error | Information<br>Ratio | R-Squared | Sharpe<br>Ratio | Alpha | Beta | Return | Standard Deviation | Actual Correlation |
| Vanguard Target Retirement 2030 - Inv. | -0.41            | 0.66              | -0.61