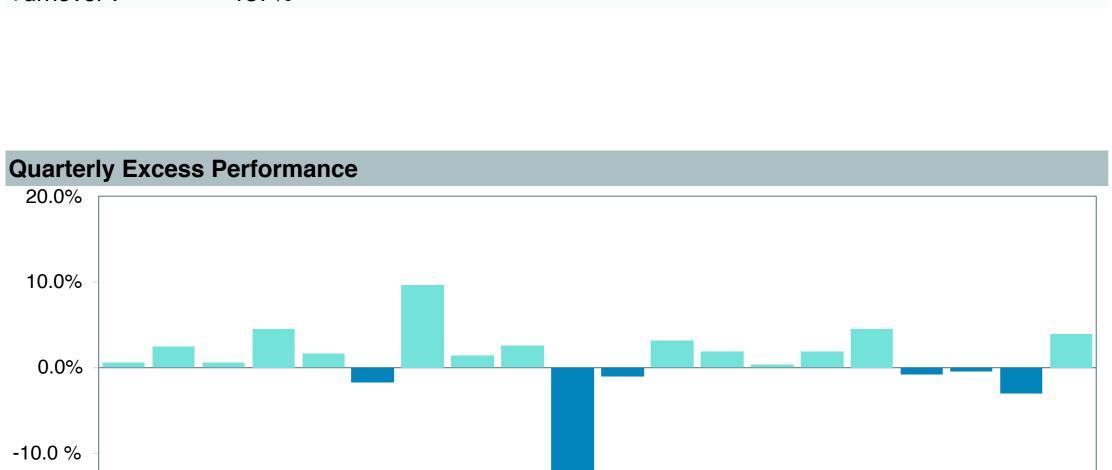

## **5 Year Comparative Performance**

As of June 30, 2023

#### 5-yr Performance vs. Benchmark (Tiers II & III)