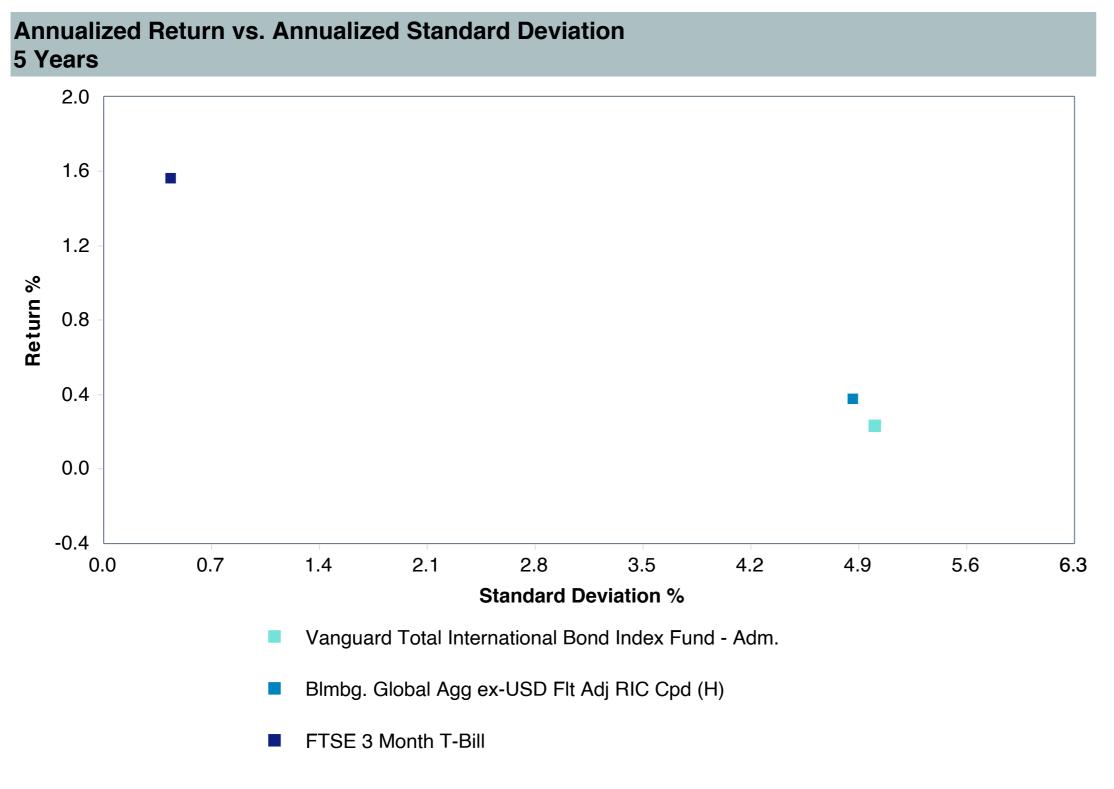

## **5 Year Comparative Performance**

As of June 30, 2023

#### 5-yr Performance vs. Benchmark (Tiers II & III)