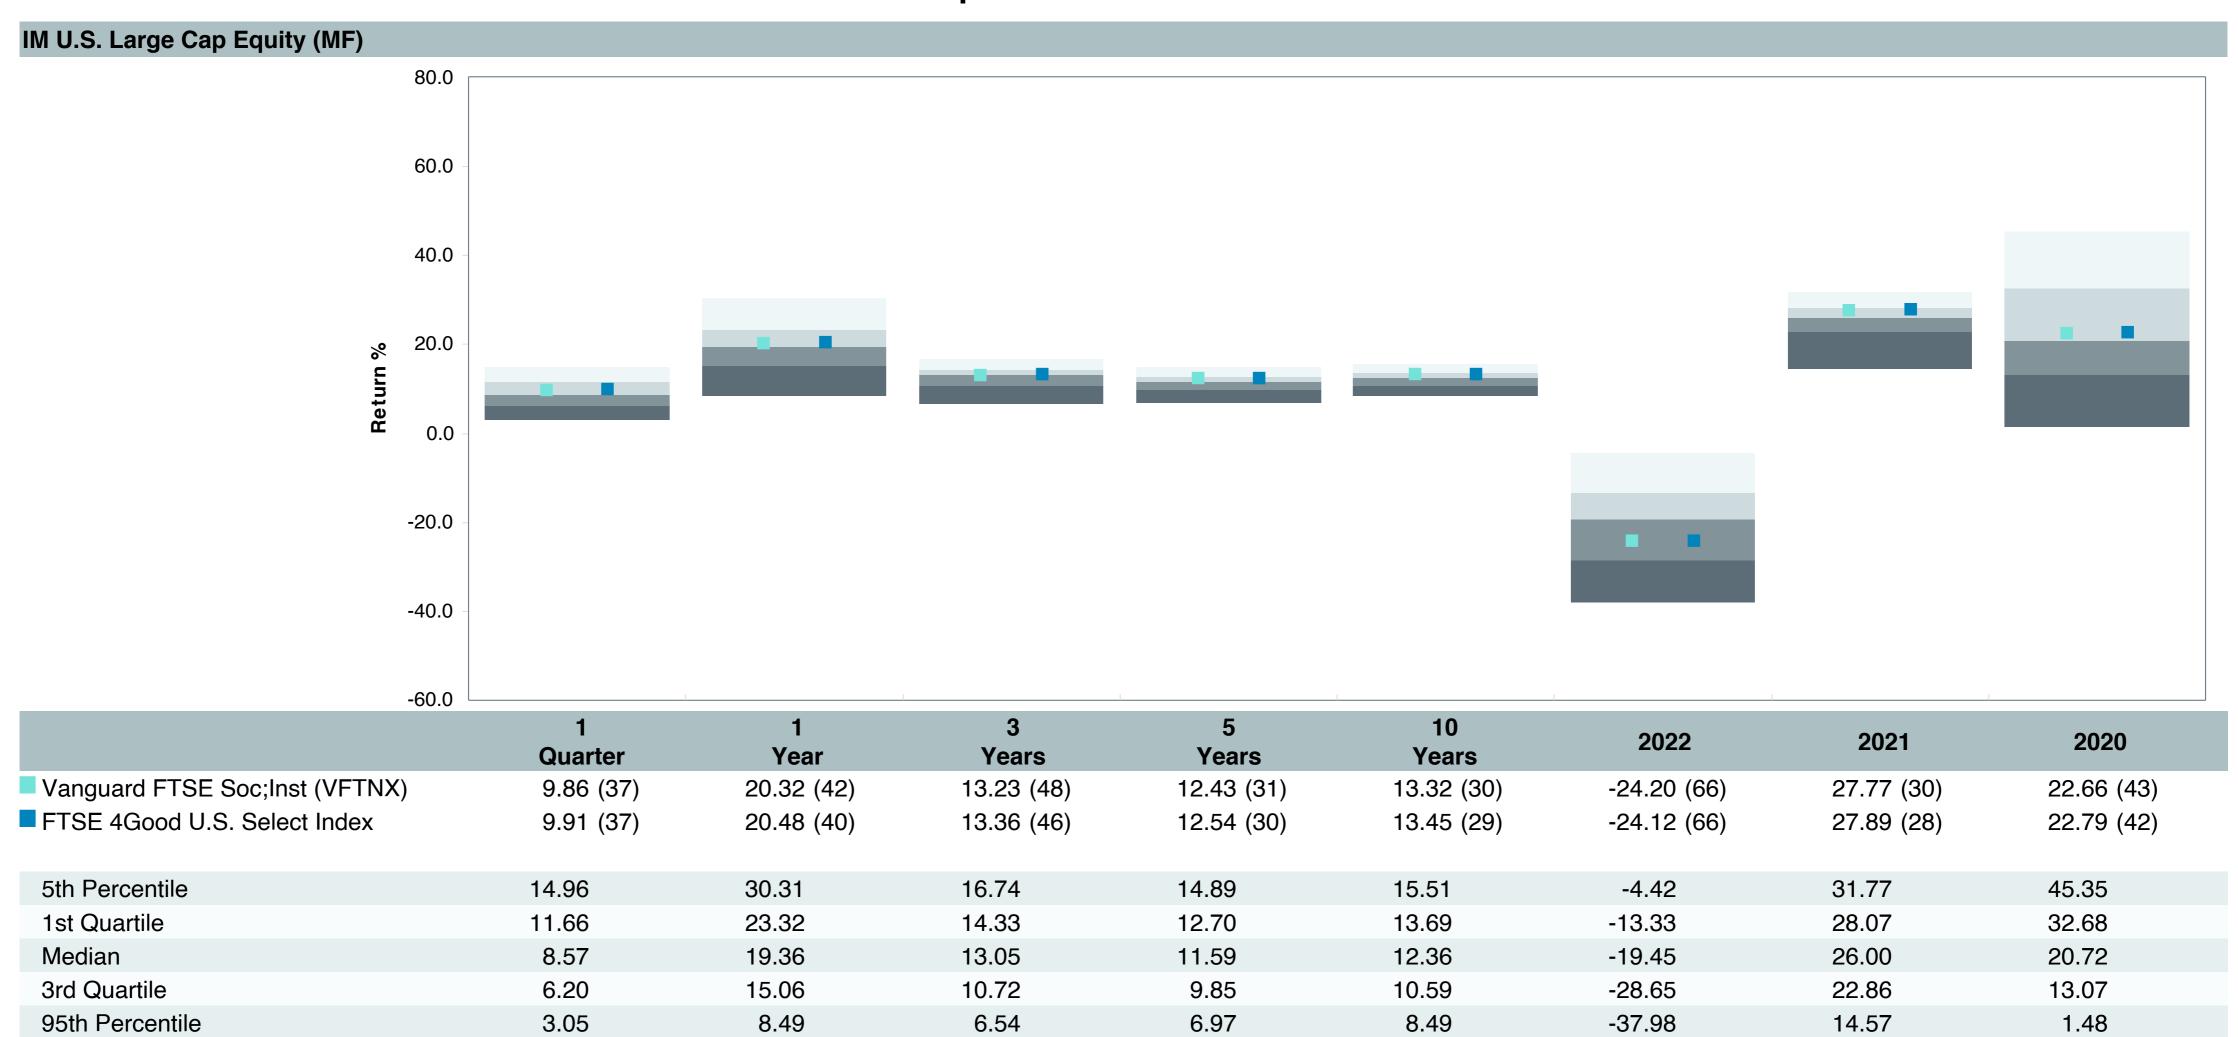

## **5 Year Comparative Performance**

As of June 30, 2023

#### 5-yr Performance vs. Benchmark (Tiers II & III)