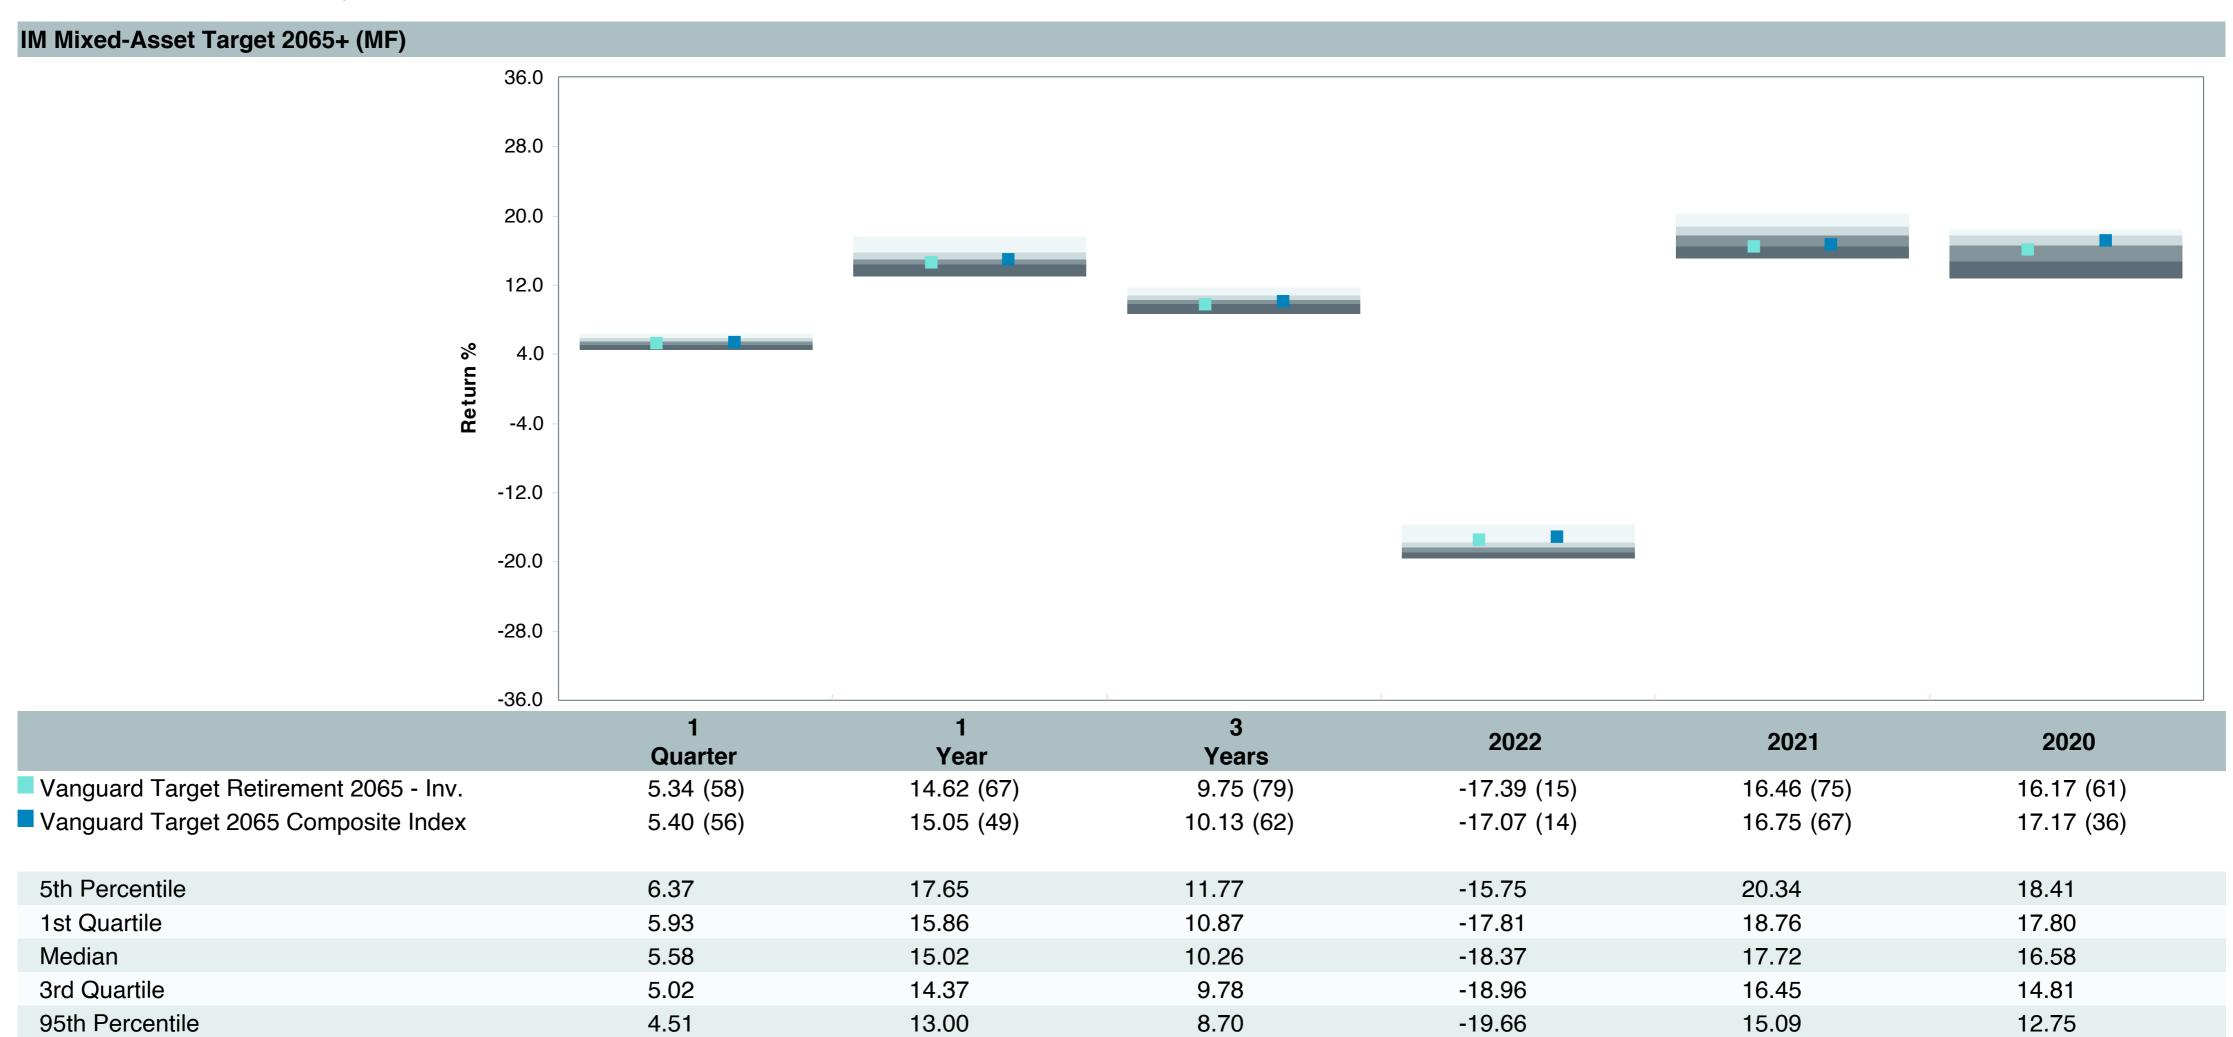

65;Inv (VLXVX)     |
| Fund Family:               | Vanguard                             |
| Ticker:                    | VLXVX                                |
| Peer Group:                | IM Mixed-Asset Target 2065+ (MF)     |
| Benchmark:                 | Vanguard Target 2065 Composite Index |
| Fund Inception:            | 07/12/2017                           |
| Portfolio Manager:         | Team Managed                         |
| Total Assets:              | \$4,593.00 Million                   |
| Total Assets Date:         | 05/31/2023                           |
| Gross Expense:             | 0.08%                                |
| Net Expense :              | 0.08%                                |
| Turnover:                  | 2%                                   |

















| 3 Years Historical Statistics          |                  |                   |                      |           |                 |       |      |        |                    |                    |
|----------------------------------------|------------------|-------------------|----------------------|-----------|-----------------|-------|------|--------|--------------------|--------------------|
|                                        | Active<br>Return | Tracking<br>Error | Information<br>Ratio | R-Squared | Sharpe<br>Ratio | Alpha | Beta | Return | Standard Deviation | Actual Correlation |
| Vanguard Target Retirement 2065 - Inv. | -0.33            | 0.78              | -0.42                | 1.00      | 0.58            | -0.40 | 1.01 | 9.75   | 16.05              | 1.00