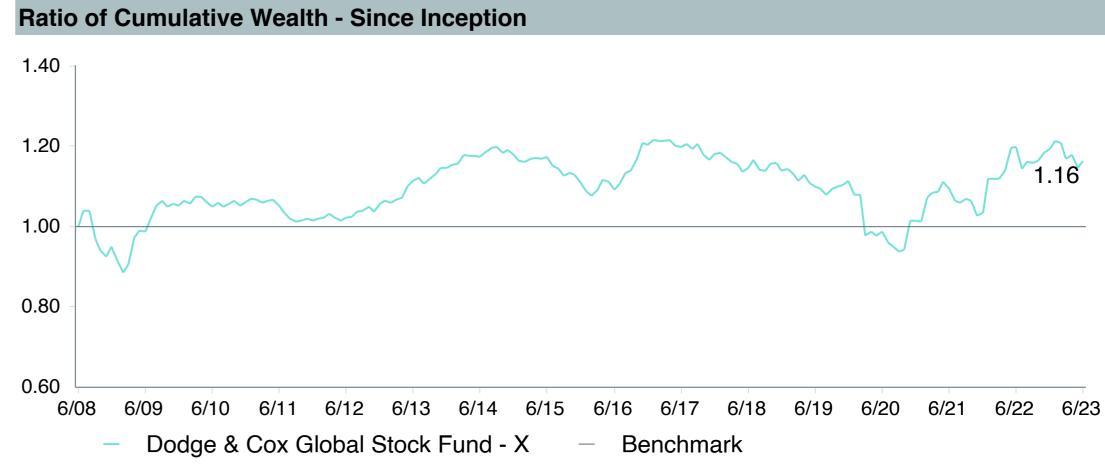

| Product Name :             | Dodge & Cox Glbl Stock;X (DOXWX) |
| Fund Family:               | Dodge & Cox Funds                |
| Ticker:                    | DOXWX                            |
| Peer Group:                | IM Global Equity (MF)            |
| Benchmark:                 | MSCI AC World Index (Net)        |
| Fund Inception:            | 05/02/2022                       |
| Portfolio Manager:         | Team Managed                     |
| Total Assets:              | \$483.10 Million                 |
| Total Assets Date:         | 05/31/2023                       |
| Gross Expense:             | 0.57%                            |
| Net Expense :              | 0.52%                            |
| Turnover:                  | 25%                              |











## Peer Group Analysis





### **Risk Profile**





| 5 Years Historical Statistics     |                  |                   |                      |           |                 |       |      |        |                    |                    |
|-----------------------------------|------------------|-------------------|----------------------|-----------|-----------------|-------|------|--------|--------------------|--------------------|
|                                   | Active<br>Return | Tracking<br>Error | Information<br>Ratio | R-Squared | Sharpe<br>Ratio | Alpha | Beta | Return | Standard Deviation | Actual Correlation |
| Dodge & Cox Global Stock Fund - X | 1.13             | 8.97              | 0.13                 | 0.84      | 0.41            | -0.04 | 1.12 | 8.45   |