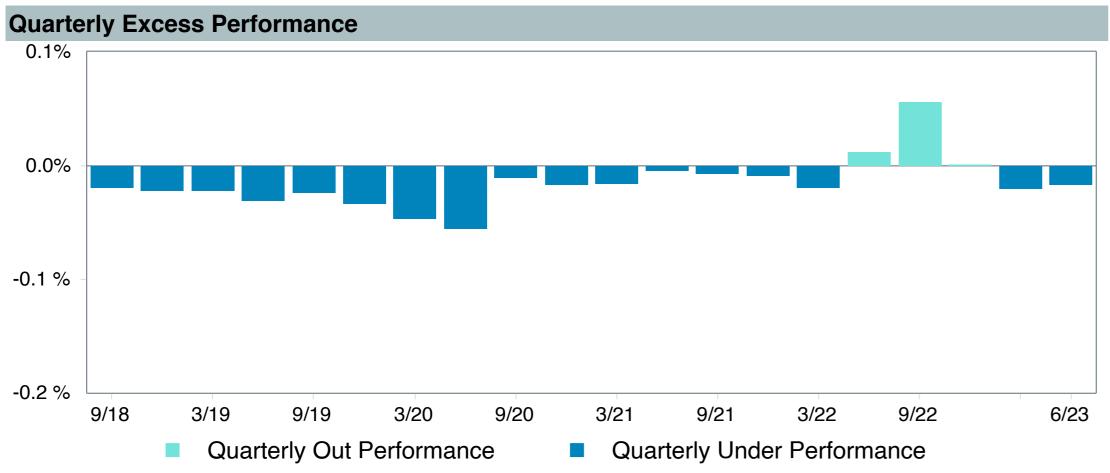

ct Name:              | Vanguard Fed MM;Inv (VMFXX)       |
| Fund Family:               | Vanguard                          |
| Ticker:                    | VMFXX                             |
| Peer Group:                | IM U.S. Taxable Money Market (MF) |
| Benchmark:                 | FTSE 3 Month T-Bill               |
| Fund Inception:            | 07/13/1981                        |
| Portfolio Manager:         | John C. Lanius                    |
| Total Assets:              | \$247,753.40 Million              |
| Total Assets Date:         | 05/31/2023                        |
| Gross Expense:             | 0.11%                             |
| Net Expense :              | 0.11%                             |
| Turnover:                  | -                                 |

















| 5 Years Historical Statistics             |                  |                   |                      |           |                 |       |      |        |                    |                    |
|-------------------------------------------|------------------|-------------------|----------------------|-----------|-----------------|-------|------|--------|--------------------|--------------------|
|                                           | Active<br>Return | Tracking<br>Error | Information<br>Ratio | R-Squared | Sharpe<br>Ratio | Alpha | Beta | Return | Standard Deviation | Actual Correlation |
| Vanguard Federal Money Market Fund - Inv. | -0.06            | 0.04              | -1.72                | 0.99      | -1.72           | -0.05 | 0.99 | 1.50   | 0.44