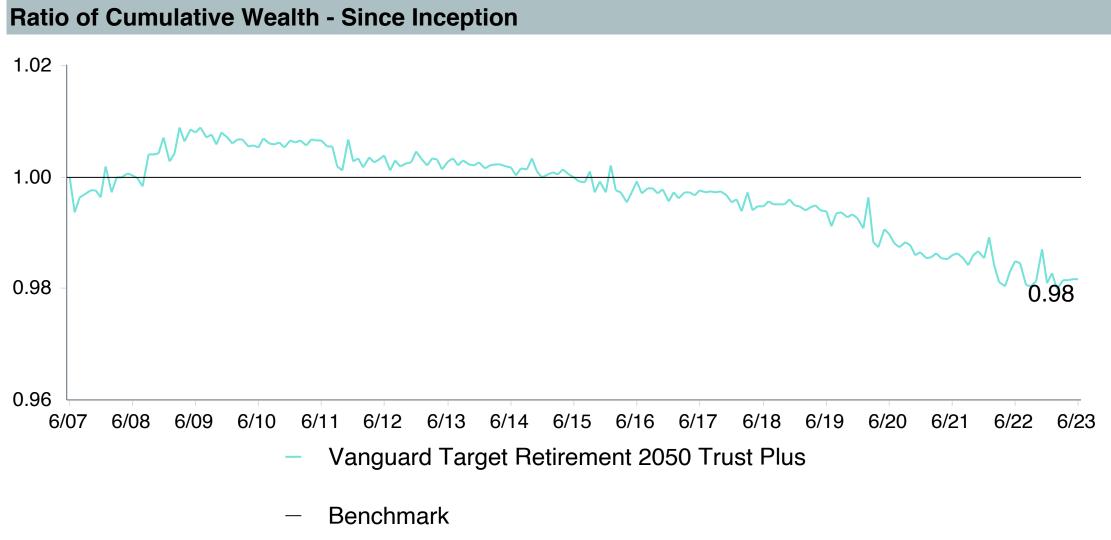

## Vanguard Target Retirement 2050 Trust Plus Performance Summary

| <b>Account Informat</b> | Account Information                        |  |  |  |  |  |  |
|-------------------------|--------------------------------------------|--|--|--|--|--|--|
| Account Name            | Vanguard Target Retirement 2050 Trust Plus |  |  |  |  |  |  |
| Inception Date          | 08/31/2011                                 |  |  |  |  |  |  |
| Account Structure       | Commingled Fund                            |  |  |  |  |  |  |
| Asset Class             | Global Target Date                         |  |  |  |  |  |  |
| Benchmark               | Vanguard Target 2050 Composite Index       |  |  |  |  |  |  |
| Peer Group              | IM Mixed-Asset Target 2050 (MF)            |  |  |  |  |  |  |















| 5 Years Historical Statistics              |                  |                   |                      |           |                 |       |      |        |                    |                    |
|--------------------------------------------|------------------|-------------------|----------------------|-----------|-----------------|-------|------|--------|--------------------|--------------------|
|                                            | Active<br>Return | Tracking<br>Error | Information<br>Ratio | R-Squared | Sharpe<br>Ratio | Alpha | Beta | Return | Standard Deviation | Actual Correlation |
| Vanguard Target Retirement 2050 Trust Plus | -0.24            | 0.78              | -0.31                | 1.00      | 0.43            | -0.32 | 1.01 | 7.67   | 16.71