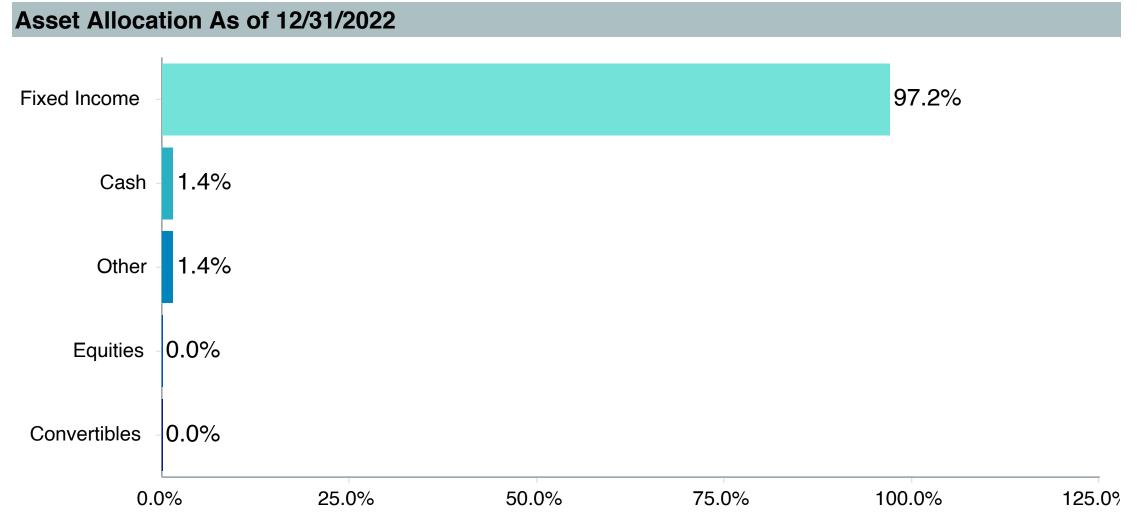

|                                 | Active<br>Return | Tracking<br>Error | Information<br>Ratio | R-Squared | Sharpe<br>Ratio | Alpha | Beta | Return | Standard Deviation | Actual Correlation |
| PIMCO Total Return Fund - Inst. | 0.07             | 1.09              | 0.06                 | 0.96      | -0.10           | 0.07  | 1.00 | 0.83   | 5.59               | 0.98               |
| Blmbg. U.S. Aggregate           | 0.00             | 0.00              | -                    | 1.00      | -0.12           | 0.00  | 1.00 | 0.77   | 5.48               | 1.00               |
| FTSE 3 Month T-Bill             | 0.64             | 5.41              | 0.12                 | 0.04      | -               | 1.55  | 0.02 | 1.57   | 0.44               | 0.19               |



As of June 30, 2023



| Fund   | Charac | teristics  | As of        | 03/31/2023           | 2 |
|--------|--------|------------|--------------|----------------------|---|
| ı ullu | Onanac | ici iotico | <b>73 01</b> | 00/0 I/ <b>2</b> 020 | , |

Avg. Coupon 3.77 %
Nominal Maturity 8.07 Years

Effective Maturity

Duration 5.61 Years

SEC 30 Day Yield 2.44 Avg. Credit Quality AA

| Top Ten Securities As of 12/31/2022 |         |
|-------------------------------------|---------|
| GNMA and Other Mtg Backed           | 45.96 % |
| Treasury Notes/Bonds                | 23.63 % |
| Corporate Notes/Bonds               | 22.64 % |
| Government Agency Securities        | 3.94 %  |
| Fgn. Currency Denominated Bonds     | 1.00 %  |





### Manager Performance Summary

| Account Information |