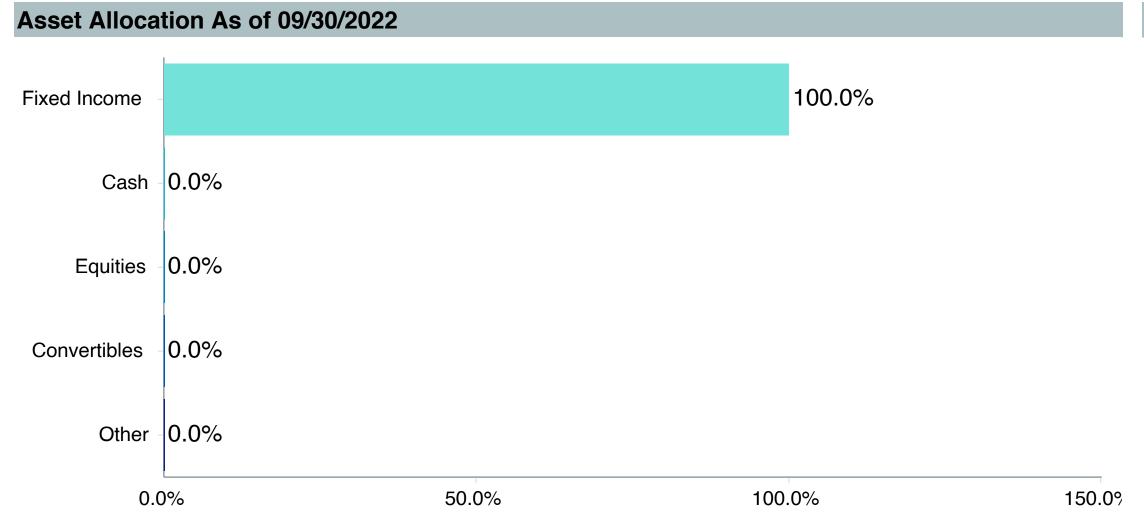

n | Tracking<br>Error | Information<br>Ratio | R-Squared | Sharpe<br>Ratio | Alpha | Beta | Return | Standard Deviation | Actual Correlation |
| DFA Inflation-Protected Securities Portfolio - I | 0.08             | 0.89              | 0.09                 | 0.99      | 0.18            | -0.10 | 1.07 | 2.54   | 6.46               | 0.99               |
| Blmbg. Global Inflation-Linked: U.S. TIPS        | 0.00             | 0.00              | -                    | 1.00      | 0.18            | 0.00  | 1.00 | 2.49   | 6.00               | 1.00               |
| FTSE 3 Month T-Bill                              | -1.09            | 6.02              | -0.18                | 0.00      | -               | 1.57  | 0.00 | 1.57   | 0.44               | -0.01              |



As of June 30, 2023



#### **Fund Characteristics As of 03/31/2023**

Avg. Coupon 1.76 %
Nominal Maturity 7.52 Years

Effective Maturity -

Duration 6.86 Years

SEC 30 Day Yield 0.60 Avg. Credit Quality AAA

# **Top Ten Securities As of 09/30/2022**Treasury Notes/Bonds 100.00 %





### Manager Performance Summary

| Account Information |                                                |  |  |  |  |  |
|---------------------|------------------------------------------------|--|--|--|--|--|
| Product Name:       | Amer Cent:High Inc;Y (NPHIX)                   |  |  |  |  |  |
| Fund Family:        | American Century Investments                   |  |  |  |  |  |
| Ticker:             | NPHIX                                          |  |  |  |  |  |
| Peer Group:         | IM U.S. High Yield Bonds (MF)