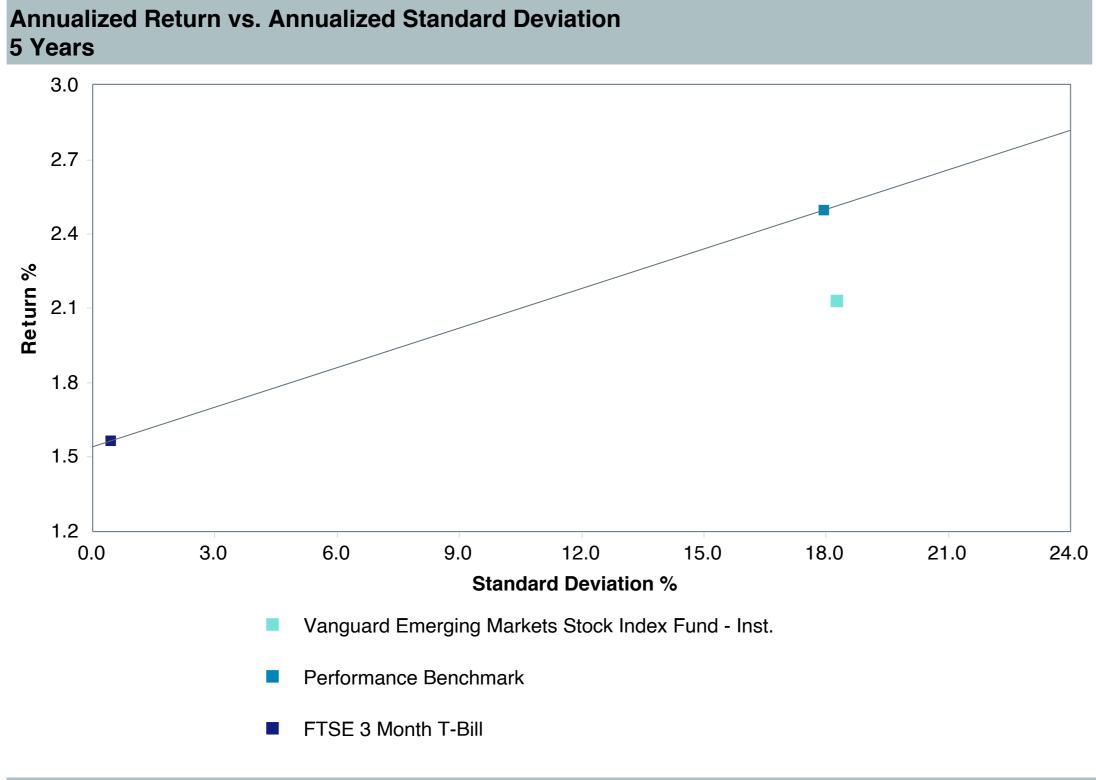

## **5 Year Comparative Performance**

As of June 30, 2023

#### 5-yr Performance vs. Benchmark (Tiers II & III)