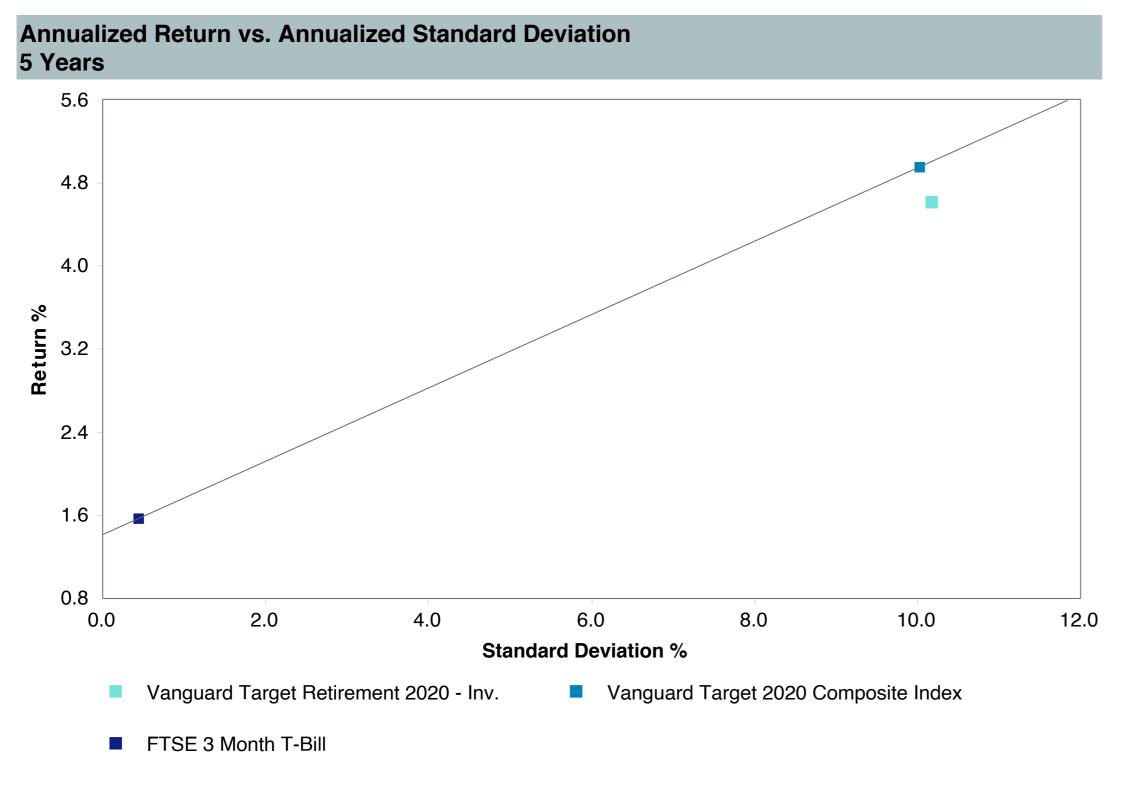

|
| Ticker:                    | VTWNX                                |
| Peer Group:                | IM Mixed-Asset Target 2020 (MF)      |
| Benchmark:                 | Vanguard Target 2020 Composite Index |
| Fund Inception:            | 06/07/2006                           |
| Portfolio Manager:         | Team Managed                         |
| Total Assets:              | \$39,665.80 Million                  |
| Total Assets Date:         | 05/31/2023                           |
| Gross Expense:             | 0.08%                                |
| Net Expense:               | 0.08%                                |
| Turnover:                  | 14%                                  |



Quarterly Under Performance

Quarterly Out Performance















| 5 Years Historical Statistics          |                  |                   |                      |           |                 |       |      |        |                    |                    |
|----------------------------------------|------------------|-------------------|----------------------|-----------|-----------------|-------|------|--------|--------------------|--------------------|
|                                        | Active<br>Return | Tracking<br>Error | Information<br>Ratio | R-Squared | Sharpe<br>Ratio | Alpha | Beta | Return | Standard Deviation | Actual Correlation |
| Vanguard Target Retirement 2020 - Inv. | -0.31            | 0.52              | -0.59                | 1.00      | 0.34            | -0.38 | 1.01 | 4.62   | 10.17              | 1.00