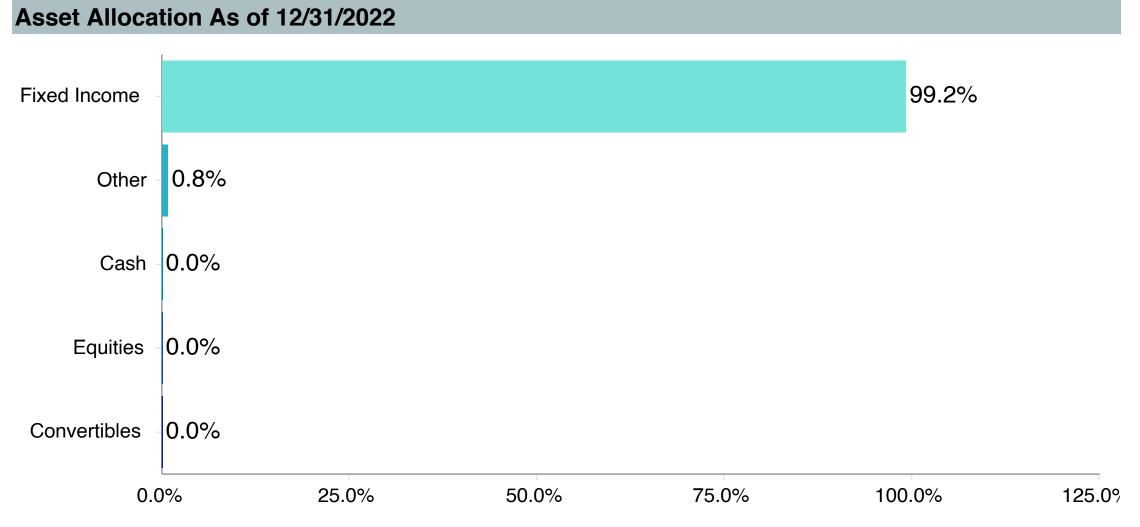

## **Asset Allocation Table**

|                                                | RPA              |        | TSA            |        | Pre-9         | 9      | 415(N         | И)     |      | Medical Re | sident | Total            |        |
|------------------------------------------------|------------------|--------|----------------|--------|---------------|--------|---------------|--------|------|------------|--------|------------------|--------|
| Fund                                           | (\$)             | (%)    | (\$)           | (%)    | (\$)          | (%)    | (\$)          | (%)    |      | (\$)       | (%)    | (\$)             | (%)    |
| TIER 1(a): Target Retirement Funds             | \$ 1,103,823,662 | 47.4%  | \$ -           | 0.0%   | \$ -          | 0.0%   | \$ -          | 0.0%   | \$   | -          | 0.0%   | \$ 1,103,823,662 | 38.0%  |
| Vanguard Target Retirement Income Trust Plus   | \$ 50,027,935    | 2.1%   | \$ -           | 0.0%   | -             | 0.0%   | \$ -          | 0.0%   | \$   | -          | 0.0%   | \$ 50,027,935    | 1.7%   |
| Vanguard Target Retirement 2020 Trust Plus     | \$ 73,416,274    | 3.2%   | \$ -           | 0.0%   | \$ -          | 0.0%   | \$ -          | 0.0%   | \$   | -          | 0.0%   | \$ 73,416,274    | 2.5%   |
| Vanguard Target Retirement 2025 Trust Plus     | \$ 108,923,813   | 4.7%   | \$ -           | 0.0%   | \$ -          | 0.0%   | \$ -          | 0.0%   | \$   | -          | 0.0%   | \$ 108,923,813   | 3.8%   |
| Vanguard Target Retirement 2030 Trust Plus     | \$ 159,644,930   | 6.9%   | \$ -           | 0.0%   | \$ -          | 0.0%   | \$ -          | 0.0%   | \$   | -          | 0.0%   | \$ 159,644,930   | 5.5%   |
| Vanguard Target Retirement 2035 Trust Plus     | \$ 185,820,430   | 8.0%   | \$ -           | 0.0%   | \$ -          | 0.0%   | \$ -          | 0.0%   | \$   | -          | 0.0%   | \$ 185,820,430   | 6.4%   |
| Vanguard Target Retirement 2040 Trust Plus     | \$ 183,043,157   | 7.9%   | \$ -           | 0.0%   | \$ -          | 0.0%   | \$ -          | 0.0%   | \$   | -          | 0.0%   | \$ 183,043,157   | 6.3%   |
| Vanguard Target Retirement 2045 Trust Plus     | \$ 163,757,780   | 7.0%   | \$ -           | 0.0%   | \$ -          | 0.0%   | \$ -          | 0.0%   | \$   | -          | 0.0%   | \$ 163,757,780   | 5.6%   |
| Vanguard Target Retirement 2050 Trust Plus     | \$ 106,921,743   | 4.6%   | \$ -           | 0.0%   | \$ -          | 0.0%   | \$ -          | 0.0%   | \$   | -          | 0.0%   | \$ 106,921,743   | 3.7%   |
| Vanguard Target Retirement 2055 Trust Plus     | \$ 50,181,655    | 2.2%   | \$ -           | 0.0%   | \$ -          | 0.0%   | \$ -          | 0.0%   | \$   | -          | 0.0%   | \$ 50,181,655    | 1.7%   |
| Vanguard Target Retirement 2060 Trust Plus     | \$ 19,235,022    | 0.8%   | \$ -           | 0.0%   | \$ -          | 0.0%   | \$ -          | 0.0%   | \$   | -          | 0.0%   | \$ 19,235,022    | 0.7%   |
| Vanguard Target Retirement 2065 Trust Plus     | \$ 2,845,414     | 0.1%   | \$ -           | 0.0%   | \$ -          | 0.0%   | \$ -          | 0.0%   | \$   | -          | 0.0%   | \$ 2,845,414     | 0.1%   |
| Vanguard Target Retirement 2070 Trust Plus     | \$ 5,507         | 0.0%   | \$ -           | 0.0%   | \$ -          | 0.0%   | \$ -          | 0.0%   | \$   | _          | 0.0%   | \$ 5,507         | 0.0%   |
| TIER 1: Target Retirement Funds                | \$ -             | 0.0%   | \$ 101,107,939 | 21.8%  | \$ 13,355,369 | 37.1%  | \$ 16,301,413 | 50.2%  | \$ 3 | 37,378,511 | 84.9%  | \$ 168,143,232   | 5.8%   |
| Vanguard Target Retirement Income - Inv.       | \$ -             | 0.0%   | \$ 13,229,781  | 0.6%   | \$ 3,254,844  | 0.1%   | \$ 1,186,015  | 3.7%   | \$   | 62,660     | 0.1%   | \$ 17,733,301    | 0.6%   |
| Vanguard Target Retirement 2020 - Inv.         | \$ -             | 0.0%   | \$ 12,087,274  | 2.6%   | \$ 2,565,729  | 7.1%   | \$ 1,850,019  | 5.7%   | \$   | 33,988     | 0.1%   | \$ 16,537,011    | 0.6%   |
| Vanguard Target Retirement 2025 - Inv.         | \$ -             | 0.0%   | \$ 19,304,185  | 4.2%   | \$ 2,636,090  | 7.3%   | \$ 2,696,518  | 8.3%   | \$   | 146,124    | 0.3%   | \$ 24,782,917    | 0.9%   |
| Vanguard Target Retirement 2030 - Inv.         | \$ -             | 0.0%   | \$ 16,966,549  | 3.7%   | \$ 3,291,784  | 9.1%   | \$ 2,825,308  | 8.7%   | Ś    | 404,759    | 0.9%   | \$ 23,488,399    | 0.8%   |
| Vanguard Target Retirement 2035 - Inv.         | \$ -             | 0.0%   | \$ 13,517,071  | 2.9%   | \$ 942,662    | 2.6%   | \$ 1,505,858  | 4.6%   | Ġ.   | 1,354,077  | 3.1%   | \$ 17,319,667    | 0.6%   |
| Vanguard Target Retirement 2040 - Inv.         | \$ -             | 0.0%   | \$ 11,747,927  | 2.5%   | \$ 472,721    | 1.3%   | \$ 3,054,621  | 9.4%   | s :  | 2,936,510  | 6.7%   | \$ 18,211,779    | 0.6%   |
| Vanguard Target Retirement 2045 - Inv.         | \$ -             | 0.0%   | \$ 5,947,619   | 1.3%   | \$ 115,275    | 0.3%   | \$ 2,121,611  | 6.5%   | 1 :  | 3,472,967  | 19.3%  | \$ 16,657,472    | 0.6%   |
| Vanguard Target Retirement 2050 - Inv.         | \$ -             | 0.0%   | \$ 4,859,649   | 1.0%   | \$ 43,461     | 0.1%   | \$ 896,928    | 2.8%   | 1 :  | 2,094,969  | 27.5%  | \$ 17,895,008    | 0.6%   |
| Vanguard Target Retirement 2055 - Inv.         | \$ -             | 0.0%   | \$ 2,528,177   | 0.5%   | \$ 13,152     | 0.0%   | \$ 153,190    | 0.5%   | 1 :  | 9,999,909  | 22.7%  | \$ 12,694,428    | 0.4%   |
| Vanguard Target Retirement 2060 - Inv.         | · -              | 0.0%   | \$ 721,922     | 0.2%   | \$ -          | 0.0%   | \$ -          | 0.0%   | 1 :  | 1,806,254  | 4.1%   | \$ 2,528,176     | 0.1%   |
| Vanguard Target Retirement 2065 - Inv.         | \$ -             | 0.0%   | \$ 171,155     | 0.0%   | \$ 19,650     | 0.1%   | \$ 6,831      | 0.0%   | Ś    | 66,292     | 0.2%   | \$ 263,928       | 0.0%   |
| Vanguard Target Retirement 2070 - Inv.         | \$ -             | 0.0%   | \$ 26,632      | 0.0%   | \$ -          | 0.0%   | \$ 4,514      | 0.0%   | Ś    | -          | 0.0%   | \$ 31,147        | 0.0%   |
| TIER 2: Core Funds                             | \$ 1,195,744,982 | 51.4%  | \$ 356,746,746 | 77.1%  | \$ 22,501,806 | 62.5%  | \$ 16,048,887 | 49.4%  | \$   | 6,628,449  | 15.1%  | \$ 1,597,670,870 | 55.0%  |
| Vanguard Total Bond Market Index Fund          | \$ 47,369,656    | 2.0%   | \$ 20,088,986  | 4.3%   | \$ 1,333,966  | 3.7%   | \$ 602,343    | 1.9%   | \$   | 160,366    | 0.4%   | \$ 69,555,317    | 2.4%   |
| Vanguard Total International Bond Index Fund   | \$ 3,982,749     | 0.2%   | \$ 2,590,778   | 0.6%   | \$ 183,851    | 0.5%   | \$ 142,156    | 0.4%   | \$   | 28,087     | 0.1%   | \$ 6,927,622     | 0.2%   |
| Vanguard Total Stock Market Index Fund         | \$ 65,227,991    | 2.8%   | \$ 15,421,837  | 3.3%   | \$ 801,574    | 2.2%   | \$ 819,860    | 2.5%   | \$   | 981,375    | 2.2%   | \$ 83,252,638    | 2.9%   |
| Vanguard Institutional Index Fund              | \$ 197,161,659   | 8.5%   | \$ 53,636,706  | 11.6%  | \$ 3,116,589  | 8.6%   | \$ 2,651,915  | 8.2%   | \$   | 1,110,183  | 2.5%   | \$ 257,677,052   | 8.9%   |
| Vanguard FTSE Social Index Fund                | \$ 9,782,486     | 0.4%   | \$ 1,473,793   | 0.3%   | \$ 106,740    | 0.3%   | \$ 254,607    | 0.8%   | \$   | 149,288    | 0.3%   | \$ 11,766,913    | 0.4%   |
| Vanguard Extended Market Index Fund            | \$ 62,013,317    | 2.7%   | \$ 16,291,860  | 3.5%   | \$ 1,146,262  | 3.2%   | \$ 644,768    | 2.0%   | \$   | 336,993    | 0.8%   | \$ 80,433,202    | 2.8%   |
| Vanguard Total International Stock Index       | \$ 11,438,423    | 0.5%   | \$ 2,798,642   | 0.6%   | \$ 369,157    | 1.0%   | \$ 296,267    | 0.9%   | \$   | 66,235     | 0.2%   | \$ 14,968,724    | 0.5%   |
| Vanguard Developed Market Index Fund           | \$ 86,603,700    | 3.7%   | \$ 24,082,201  | 5.2%   | \$ 1,741,504  | 4.8%   | \$ 914,268    | 2.8%   | \$   | 496,136    | 1.1%   | \$ 113,837,809   | 3.9%   |
| Vanguard Emerging Markets Stock Index Fund     | \$ 42,520,312    | 1.8%   | \$ 10,853,046  | 2.3%   | \$ 808,455    | 2.2%   | \$ 444,145    | 1.4%   | \$   | 278,951    | 0.6%   | \$ 54,904,909    | 1.9%   |
| Vanguard Federal Money Market Fund             | \$ 44,469,548    | 1.9%   | \$ 5,442,968   | 1.2%   | \$ 1,520,398  | 4.2%   | \$ 887,998    | 2.7%   | \$   | 146,860    | 0.3%   | \$ 52,467,772    | 1.8%   |
| T. Rowe Price Stable Value Common Trust Fund A | \$ 19,368,492    | 0.8%   | \$ -           | 0.0%   | \$ -          | 0.0%   | \$ -          | 0.0%   | \$   | -          | 0.0%   | \$ 19,368,492    | 0.7%   |
| TIAA Traditional - RC                          | \$ 217,159,508   | 9.3%   | \$ -           | 0.0%   | \$ 4,126,185  | 11.5%  | \$ 3,252,968  | 10.0%  | \$   | 395,128    | 0.9%   | \$ 224,933,789   | 7.7%   |
| TIAA Traditional - RCP                         | \$ -             | 0.0%   | \$ 108,543,058 | 23.4%  | \$ -          | 0.0%   | \$ -          | 0.0%   | \$   | -          | 0.0%   | \$ 108,543,058   | 3.7%   |
| PIMCO Total Return Fund                        | \$ 13,904,989    | 0.6%   | \$ 9,177,869   | 2.0%   | \$ 726,786    | 2.0%   | \$ 454,315    | 1.4%   | \$   | 39,210     | 0.1%   | \$ 24,303,170    | 0.8%   |
| DFA Inflation-Protected Securities Portfolio   | \$ 28,840,355    | 1.2%   | \$ 7,974,592   | 1.7%   | \$ 821,222    | 2.3%   | \$ 491,025    | 1.5%   | \$   | 123,353    | 0.3%   | \$ 38,250,547    | 1.3%   |
| American Century High Income                   | \$ 33,328,636    | 1.4%   | \$ 10,337,680  | 2.2%   | \$ 824,920    | 2.3%   | \$ 841,544    | 2.6%   | \$   | 51,350     | 0.1%   | \$ 45,384,129    | 1.6%   |
| T. Rowe Price Large Cap Growth Fund - I        | \$ 47,679,644    | 2.0%   | \$ 9,688,063   | 2.1%   | \$ 294,314    | 0.8%   | \$ 788,971    | 2.4%   | \$   | 546,056    | 1.2%   | \$ 58,997,048    | 2.0%   |
| Diamond Hill Large Cap                         | \$ 57,671,680    | 2.5%   | \$ 14,925,631  | 3.2%   | \$ 1,054,264  | 2.9%   | \$ 679,269    | 2.1%   | \$   | 411,799    | 0.9%   | \$ 74,742,642    | 2.6%   |
| William Blair Small/Mid Cap Growth Fund        | \$ 31,117,705    | 1.3%   | \$ 5,040,260   | 1.1%   | \$ 409,811    | 1.1%   | \$ 320,081    | 1.0%   | \$   | 167,763    | 0.4%   | \$ 37,055,619    | 1.3%   |
| DFA U.S. Targeted Value                        | \$ 52,613,027    | 2.3%   | \$ 11,969,667  | 2.6%   | \$ 965,769    | 2.7%   | \$ 461,213    | 1.4%   | \$   | 322,668    | 0.7%   | \$ 66,332,343    | 2.3%   |
| Dodge & Cox Global Stock Fund                  | \$ 48,113,118    | 2.1%   | \$ 10,453,358  | 2.3%   | \$ 762,809    | 2.1%   | \$ 290,642    | 0.9%   | \$   | 319,458    | 0.7%   | \$ 59,939,384    | 2.1%   |
| GQG International Opportunities Fund           | \$ 44,149,170    | 1.9%   | \$ 8,391,085   | 1.8%   | \$ 744,376    | 2.1%   | \$ 354,827    | 1.1%   | \$   | 238,054    | 0.5%   | \$ 53,877,514    | 1.9%   |
| Cohen & Steers Instl Realty Shares             | \$ 31,228,818    | 1.3%   | \$ 7,564,665   | 1.6%   | \$ 642,853    | 1.8%   | \$ 455,706    | 1.4%   | \$   | 259,137    | 0.6%   | \$ 40,151,178    | 1.4%   |
| TIER 3: Mutual Fund Window                     | \$ 27,476,908    | 1.2%   | \$ 5,102,676   | 1.1%   | \$ 174,235    | 0.5%   | \$ 116,018    | 0.4%   | \$   | 6,521      | 0.0%   | \$ 32,876,358    | 1.1%   |
|                                                |                  |        |                |        |               |        |               |        |      |            |        |                  |        |
| Total                                          | \$ 2,327,045,552 | 100.0% | \$ 462,957,361 | 100.0% | \$ 36,031,410 | 100.0% | \$ 32,466,318 | 100.0% | \$ 4 | 44,013,481 | 100.0% | \$ 2,902,514,122 | 100.0% |