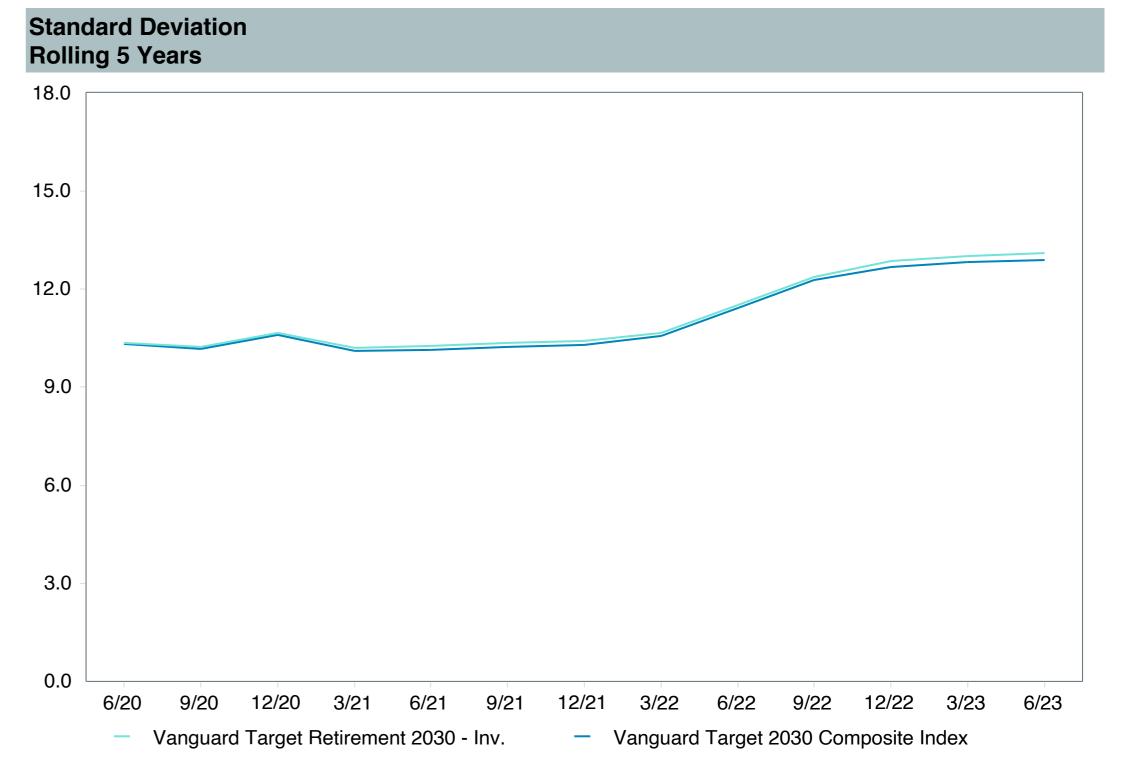

|
| Ticker:                    | VTHRX                                |
| Peer Group:                | IM Mixed-Asset Target 2030 (MF)      |
| Benchmark:                 | Vanguard Target 2030 Composite Index |
| Fund Inception:            | 06/07/2006                           |
| Portfolio Manager:         | Team Managed                         |
| Total Assets:              | \$81,075.20 Million                  |
| Total Assets Date:         | 05/31/2023                           |
| Gross Expense:             | 0.08%                                |
| Net Expense:               | 0.08%                                |
| Turnover:                  | 11%                                  |









1.65

4.49

As of June 30, 2023



3.38

4.48

-17.46



95th Percentile

9.34

8.53





| 5 Years Historical Statistics          |                  |                   |                      |           |                 |       |      |        |                    |                    |
|----------------------------------------|------------------|-------------------|----------------------|-----------|-----------------|-------|------|--------|--------------------|--------------------|
|                                        | Active<br>Return | Tracking<br>Error | Information<br>Ratio | R-Squared | Sharpe<br>Ratio | Alpha | Beta | Return | Standard Deviation | Actual Correlation |
| Vanguard Target Retirement 2030 - Inv. | -0.36            | 0.66              | -0.55                | 1.00      | 0.38            | -0.45 | 1.01 | 5.78   | 13.10              | 1.00