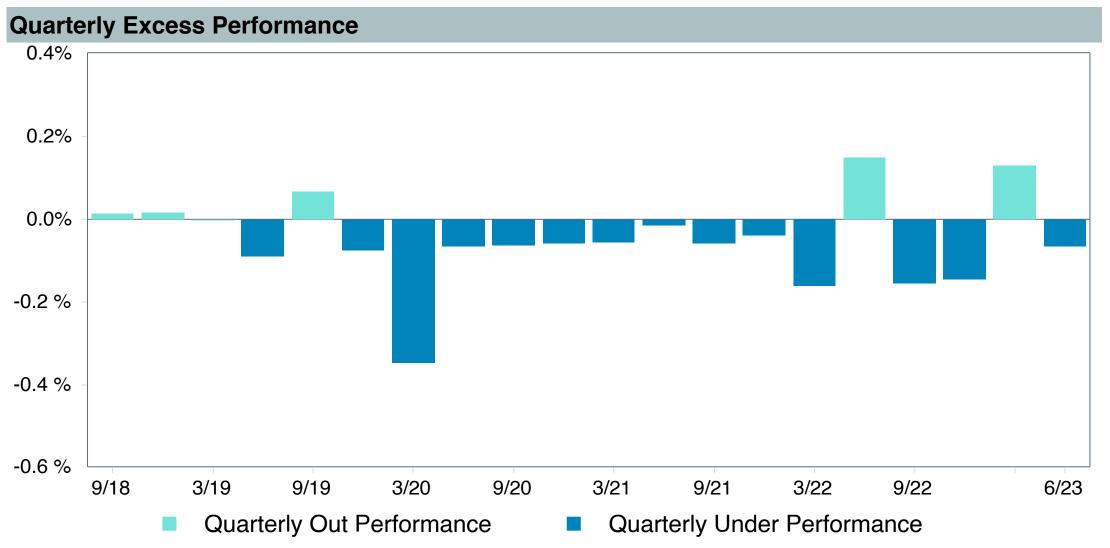

n monthly periodicity.

90 Day U.S. Treasury Bill

Tier I (a)





## Vanguard Target Retirement Income Trust Plus Performance Summ

| Account Information |                                              |  |  |  |  |
|---------------------|----------------------------------------------|--|--|--|--|
| Account Name        | Vanguard Target Retirement Income Trust Plus |  |  |  |  |
| Inception Date      | 08/31/2011                                   |  |  |  |  |
| Account Structure   | Commingled Fund                              |  |  |  |  |
| Asset Class         | Global Target Date                           |  |  |  |  |
| Benchmark           | Vanguard Target Income Composite Index       |  |  |  |  |
| Peer Group          | IM Retirement Income (MF)                    |  |  |  |  |









# Peer Group Analysis





#### **Risk Profile**



| 5 Years Historical Statistics                |                  |                   |                      |           |                 |       |      |        |                    |                    |
|----------------------------------------------|------------------|-------------------|----------------------|-----------|-----------------|-------|------|--------|--------------------|--------------------|
|                                              | Active<br>Return | Tracking<br>Error | Information<br>Ratio | R-Squared | Sharpe<br>Ratio | Alpha | Beta | Return | Standard Deviation | Actual Correlation |
| Vanguard Target Retirement Income Trust Plus | -0.20            | 0.38              | -0.51                | 1.00