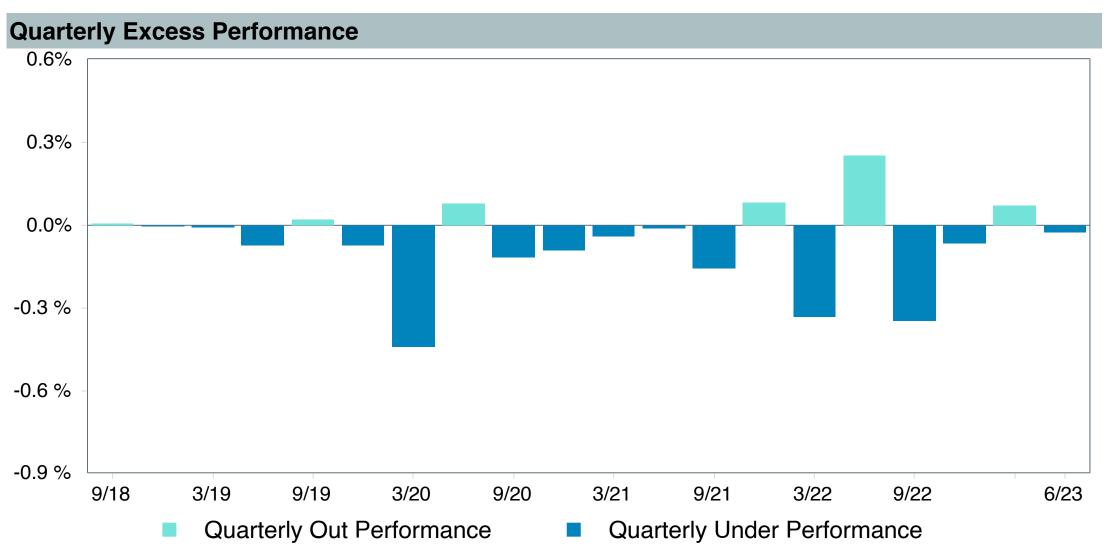

# Total Plan Top Ten Based on Assets June 30, 2023

|                                                 |                     | % of  |            |                   | Traili<br>1 Yea | •    | Traili<br>3 Yea | _    | Trailii<br>5 Yea |      | Traili<br>10 Ye |      |
|-------------------------------------------------|---------------------|-------|------------|-------------------|-----------------|------|-----------------|------|------------------|------|-----------------|------|
| Investment Fund                                 | Assets              | Total | Watch List | # of participants | Return          | Rank | Return          | Rank | Return           | Rank | Return          | Rank |
| Vanguard Institutional Index Fund - Instl. Plus | \$<br>257,677,052   | 5.9%  |            | 1,999             | 19.6%           | (17) | 14.6%           | (14) | 12.3%            | (10) | 12.9%           | (1)  |
| S&P 500 Index                                   |                     |       |            |                   | 19.6%           | (9)  | 14.6%           | (7)  | 12.3%            | (5)  | 12.9%           | (1)  |
| TIAA Traditional - RC                           | \$<br>224,933,789   | 5.2%  |            | 1,125             | 4.4%            | (1)  | 4.0%            | (1)  | 4.0%             | (1)  | 4.1%            | (1)  |
| Morningstar Stable Value Index                  |                     |       |            |                   | 2.4%            | (21) | 2.0%            | (12) | 2.2%             | (14) | 2.0%            | (17) |
| Vanguard Target Retirement 2035 Trust Plus      | \$<br>185,820,431   | 4.3%  |            | 447               | 11.3%           | (52) | 7.3%            | (62) | 6.5%             | (41) | 7.9%            | (26) |
| Vanguard Target 2035 Composite Index            |                     |       |            |                   | 11.8%           | (37) | 7.6%            | (47) | 6.7%             | (25) | 8.1%            | (9)  |
| Vanguard Target Retirement 2040 Trust Plus      | \$<br>183,043,157   | 4.2%  |            | 545               | 12.7%           | (60) | 8.4%            | (67) | 7.0%             | (36) | 8.4%            | (20) |
| Vanguard Target 2040 Composite Index            |                     |       |            |                   | 13.1%           | (50) | 8.7%            | (52) | 7.3%             | (27) | 8.7%            | (12) |
| Vanguard Target Retirement 2030 Trust Plus      | \$<br>159,644,930   | 3.7%  |            | 351               | 10.0%           | (30) | 6.1%            | (55) | 5.9%             | (26) | 7.4%            | (32) |
| Vanguard Target 2030 Composite Index            |                     |       |            |                   | 10.5%           | (14) | 6.4%            | (30) | 6.2%             | (17) | 7.6%            | (7)  |
| Vanguard Target Retirement 2045 Trust Plus      | \$<br>163,757,780   | 3.8%  |            | 641               | 14.0%           | (59) | 9.6%            | (51) | 7.5%             | (35) | 8.8%            | (19) |
| Vanguard Target 2045 Composite Index            |                     |       |            |                   | 14.4%           | (42) | 9.9%            | (35) | 7.8%             | (16) | 9.0%            | (12) |
| Vanguard Target Retirement 2025 Trust Plus      | \$<br>108,923,813   | 2.5%  |            | 255               | 8.6%            | (24) | 5.1%            | (42) | 5.4%             | (21) | 6.8%            | (21) |
| Vanguard Target 2025 Composite Index            |                     |       |            |                   | 9.0%            | (8)  | 5.3%            | (25) | 5.7%             | (13) | 7.0%            | (5)  |
| TIAA Traditional - RCP                          | \$<br>108,543,058   | 2.5%  |            | 601               | 3.7%            | (2)  | 3.2%            | (1)  | 3.3%             | (1)  | 3.4%            | (1)  |
| Morningstar Stable Value Index                  |                     |       |            |                   | 2.4%            | (21) | 2.0%            | (12) | 2.2%             | (14) | 2.0%            | (17) |
| Vanguard Target Retirement 2050 Trust Plus      | \$<br>106,921,743   | 2.5%  |            | 618               | 14.7%           | (52) | 9.8%            | (53) | 7.7%             | (29) | 8.9%            | (26) |
| Vanguard Target 2050 Composite Index            |                     |       |            |                   | 15.0%           | (35) | 10.1%           | (35) | 8.0%             | (11) | 9.1%            | (13) |
| Vanguard Total Stock Market Index Fund - Inst.  | \$<br>83,252,638    | 1.9%  |            | 148               | 18.9%           | (54) | 13.8%           | (39) | 11.3%            | (55) | 12.3%           | (52) |
| Performance Benchmark                           |                     |       |            |                   | 18.9%           | (54) | 13.8%           | (39) | 11.3%            | (55) | 12.3%           | (52) |
| Total                                           | \$<br>1,582,518,391 | 36.3% |            |                   |                 |      |                 |      |                  |      |                 |      |