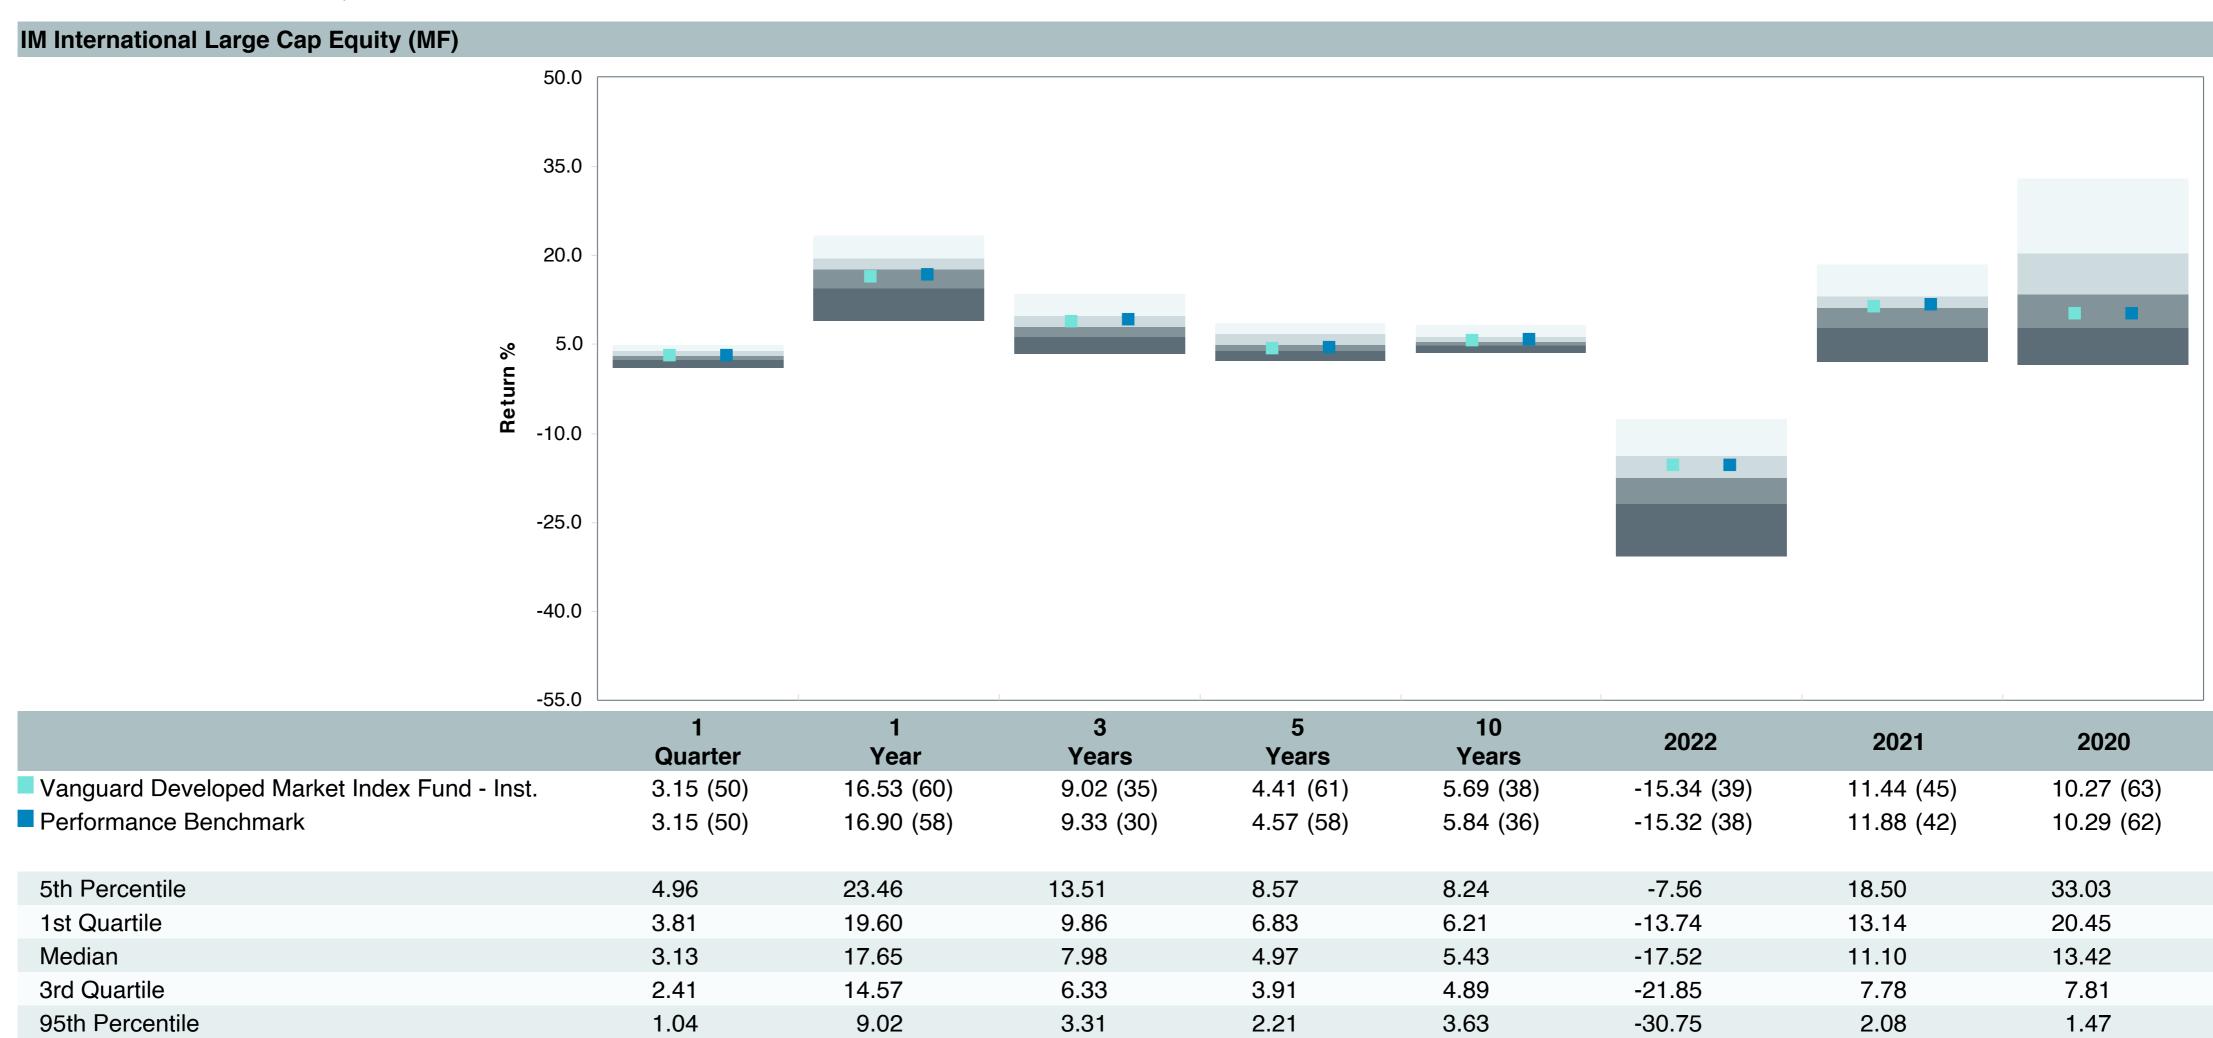

## **5 Year Comparative Performance**

As of June 30, 2023

#### 5-yr Performance vs. Benchmark (Tiers II & III)