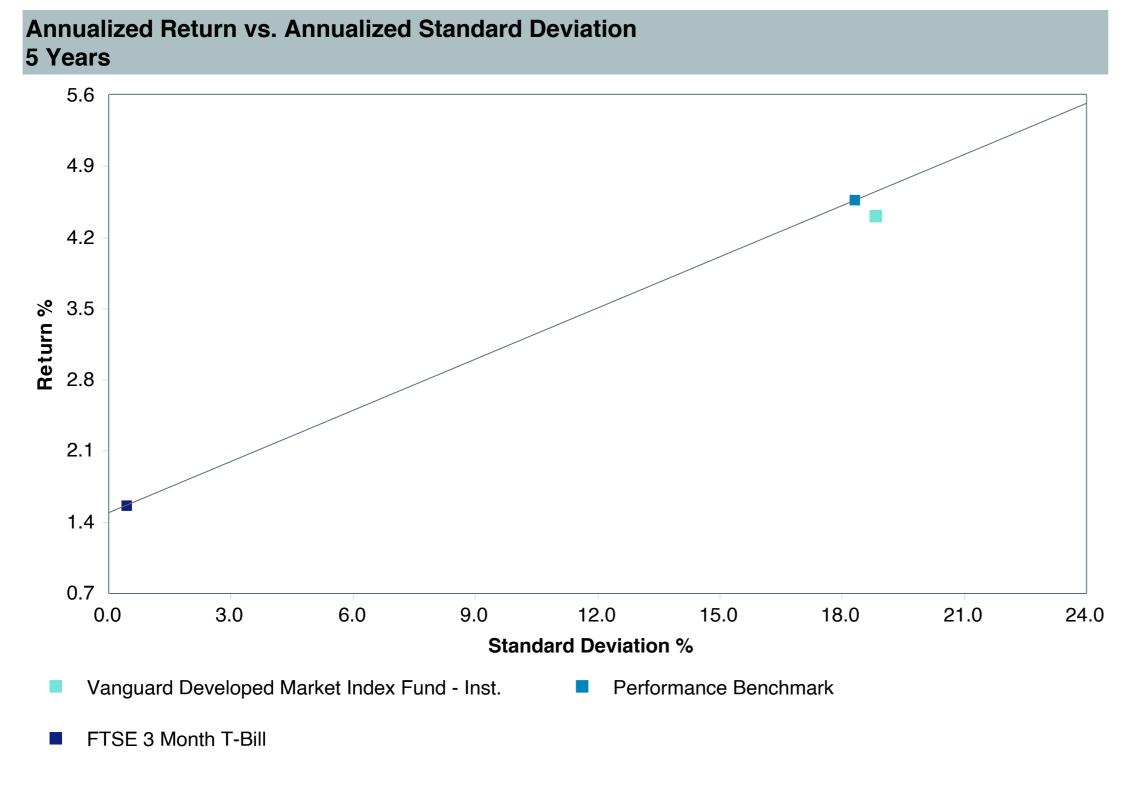

## **5 Year Comparative Performance**

As of June 30, 2023

#### 5-yr Performance vs. Benchmark (Tiers II & III)