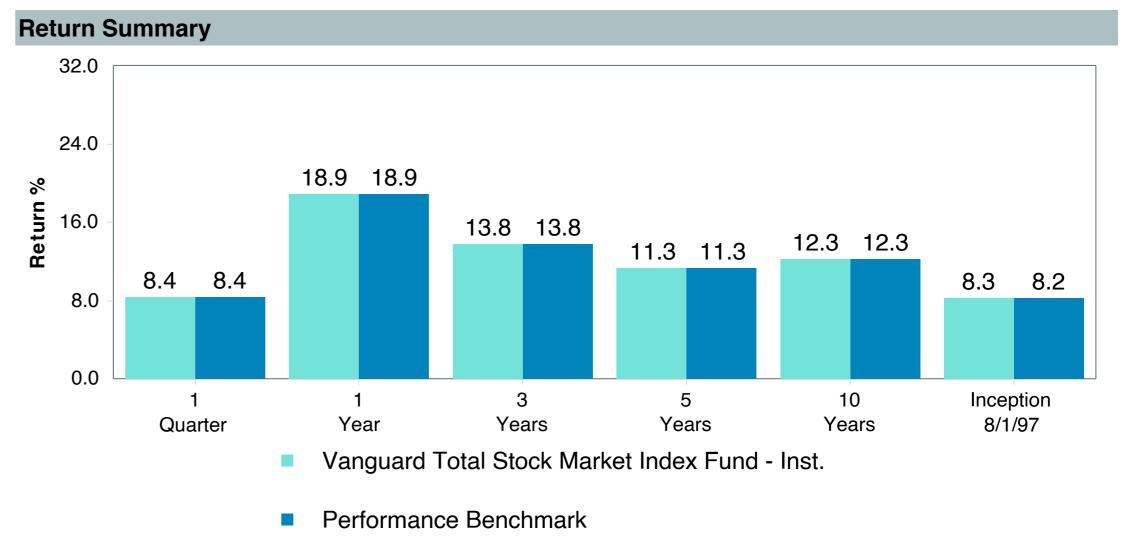

# Total Plan Top Ten Based on Assets June 30, 2023

|                                                 |                     | % of  |            |                   | Traili<br>1 Yea | •    | Traili<br>3 Yea | _    | Trailii<br>5 Yea |      | Traili<br>10 Ye |      |
|-------------------------------------------------|---------------------|-------|------------|-------------------|-----------------|------|-----------------|------|------------------|------|-----------------|------|
| Investment Fund                                 | Assets              | Total | Watch List | # of participants | Return          | Rank | Return          | Rank | Return           | Rank | Return          | Rank |
| Vanguard Institutional Index Fund - Instl. Plus | \$<br>257,677,052   | 5.9%  |            | 1,999             | 19.6%           | (17) | 14.6%           | (14) | 12.3%            | (10) | 12.9%           | (1)  |
| S&P 500 Index                                   |                     |       |            |                   | 19.6%           | (9)  | 14.6%           | (7)  | 12.3%            | (5)  | 12.9%           | (1)  |
| TIAA Traditional - RC                           | \$<br>224,933,789   | 5.2%  |            | 1,125             | 4.4%            | (1)  | 4.0%            | (1)  | 4.0%             | (1)  | 4.1%            | (1)  |
| Morningstar Stable Value Index                  |                     |       |            |                   | 2.4%            | (21) | 2.0%            | (12) | 2.2%             | (14) | 2.0%            | (17) |
| Vanguard Target Retirement 2035 Trust Plus      | \$<br>185,820,431   | 4.3%  |            | 447               | 11.3%           | (52) | 7.3%            | (62) | 6.5%             | (41) | 7.9%            | (26) |
| Vanguard Target 2035 Composite Index            |                     |       |            |                   | 11.8%           | (37) | 7.6%            | (47) | 6.7%             | (25) | 8.1%            | (9)  |
| Vanguard Target Retirement 2040 Trust Plus      | \$<br>183,043,157   | 4.2%  |            | 545               | 12.7%           | (60) | 8.4%            | (67) | 7.0%             | (36) | 8.4%            | (20) |
| Vanguard Target 2040 Composite Index            |                     |       |            |                   | 13.1%           | (50) | 8.7%            | (52) | 7.3%             | (27) | 8.7%            | (12) |
| Vanguard Target Retirement 2030 Trust Plus      | \$<br>159,644,930   | 3.7%  |            | 351               | 10.0%           | (30) | 6.1%            | (55) | 5.9%             | (26) | 7.4%            | (32) |
| Vanguard Target 2030 Composite Index            |                     |       |            |                   | 10.5%           | (14) | 6.4%            | (30) | 6.2%             | (17) | 7.6%            | (7)  |
| Vanguard Target Retirement 2045 Trust Plus      | \$<br>163,757,780   | 3.8%  |            | 641               | 14.0%           | (59) | 9.6%            | (51) | 7.5%             | (35) | 8.8%            | (19) |
| Vanguard Target 2045 Composite Index            |                     |       |            |                   | 14.4%           | (42) | 9.9%            | (35) | 7.8%             | (16) | 9.0%            | (12) |
| Vanguard Target Retirement 2025 Trust Plus      | \$<br>108,923,813   | 2.5%  |            | 255               | 8.6%            | (24) | 5.1%            | (42) | 5.4%             | (21) | 6.8%            | (21) |
| Vanguard Target 2025 Composite Index            |                     |       |            |                   | 9.0%            | (8)  | 5.3%            | (25) | 5.7%             | (13) | 7.0%            | (5)  |
| TIAA Traditional - RCP                          | \$<br>108,543,058   | 2.5%  |            | 601               | 3.7%            | (2)  | 3.2%            | (1)  | 3.3%             | (1)  | 3.4%            | (1)  |
| Morningstar Stable Value Index                  |                     |       |            |                   | 2.4%            | (21) | 2.0%            | (12) | 2.2%             | (14) | 2.0%            | (17) |
| Vanguard Target Retirement 2050 Trust Plus      | \$<br>106,921,743   | 2.5%  |            | 618               | 14.7%           | (52) | 9.8%            | (53) | 7.7%             | (29) | 8.9%            | (26) |
| Vanguard Target 2050 Composite Index            |                     |       |            |                   | 15.0%           | (35) | 10.1%           | (35) | 8.0%             | (11) | 9.1%            | (13) |
| Vanguard Total Stock Market Index Fund - Inst.  | \$<br>83,252,638    | 1.9%  |            | 148               | 18.9%           | (54) | 13.8%           | (39) | 11.3%            | (55) | 12.3%           | (52) |
| Performance Benchmark                           |                     |       |            |                   | 18.9%           | (54) | 13.8%           | (39) | 11.3%            | (55) | 12.3%           | (52) |
| Total                                           | \$<br>1,582,518,391 | 36.3% |            |                   |                 |      |                 |      |                  |      |                 |      |