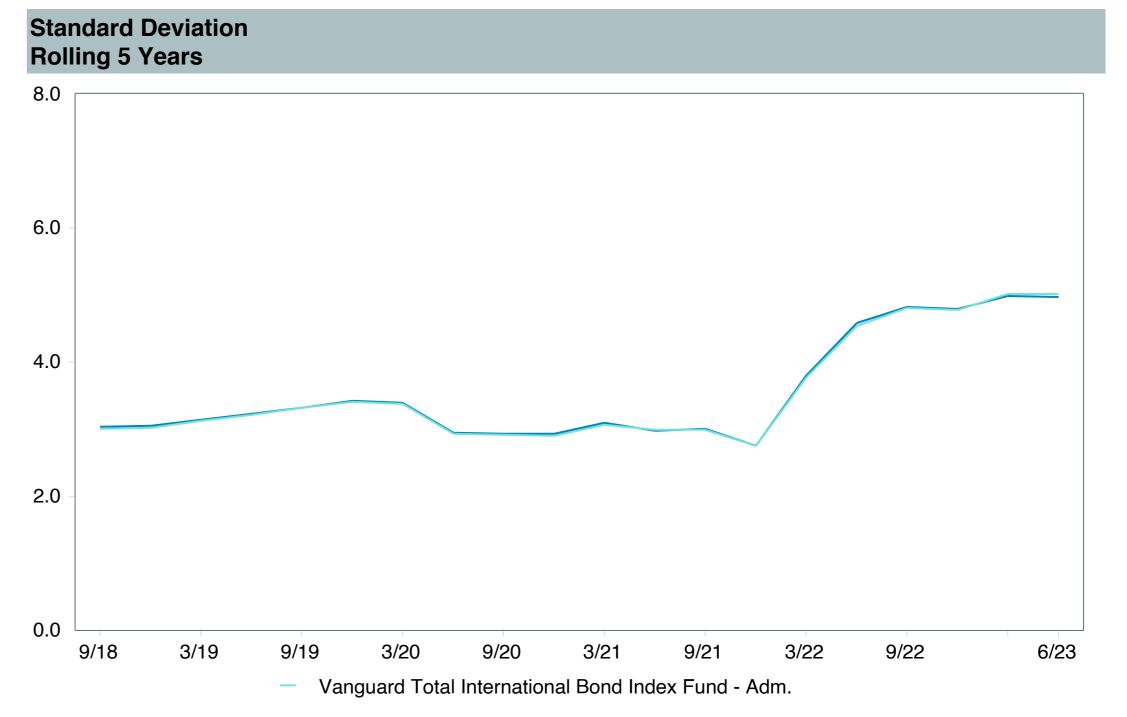

## **5 Year Comparative Performance**

As of June 30, 2023

#### 5-yr Performance vs. Benchmark (Tiers II & III)