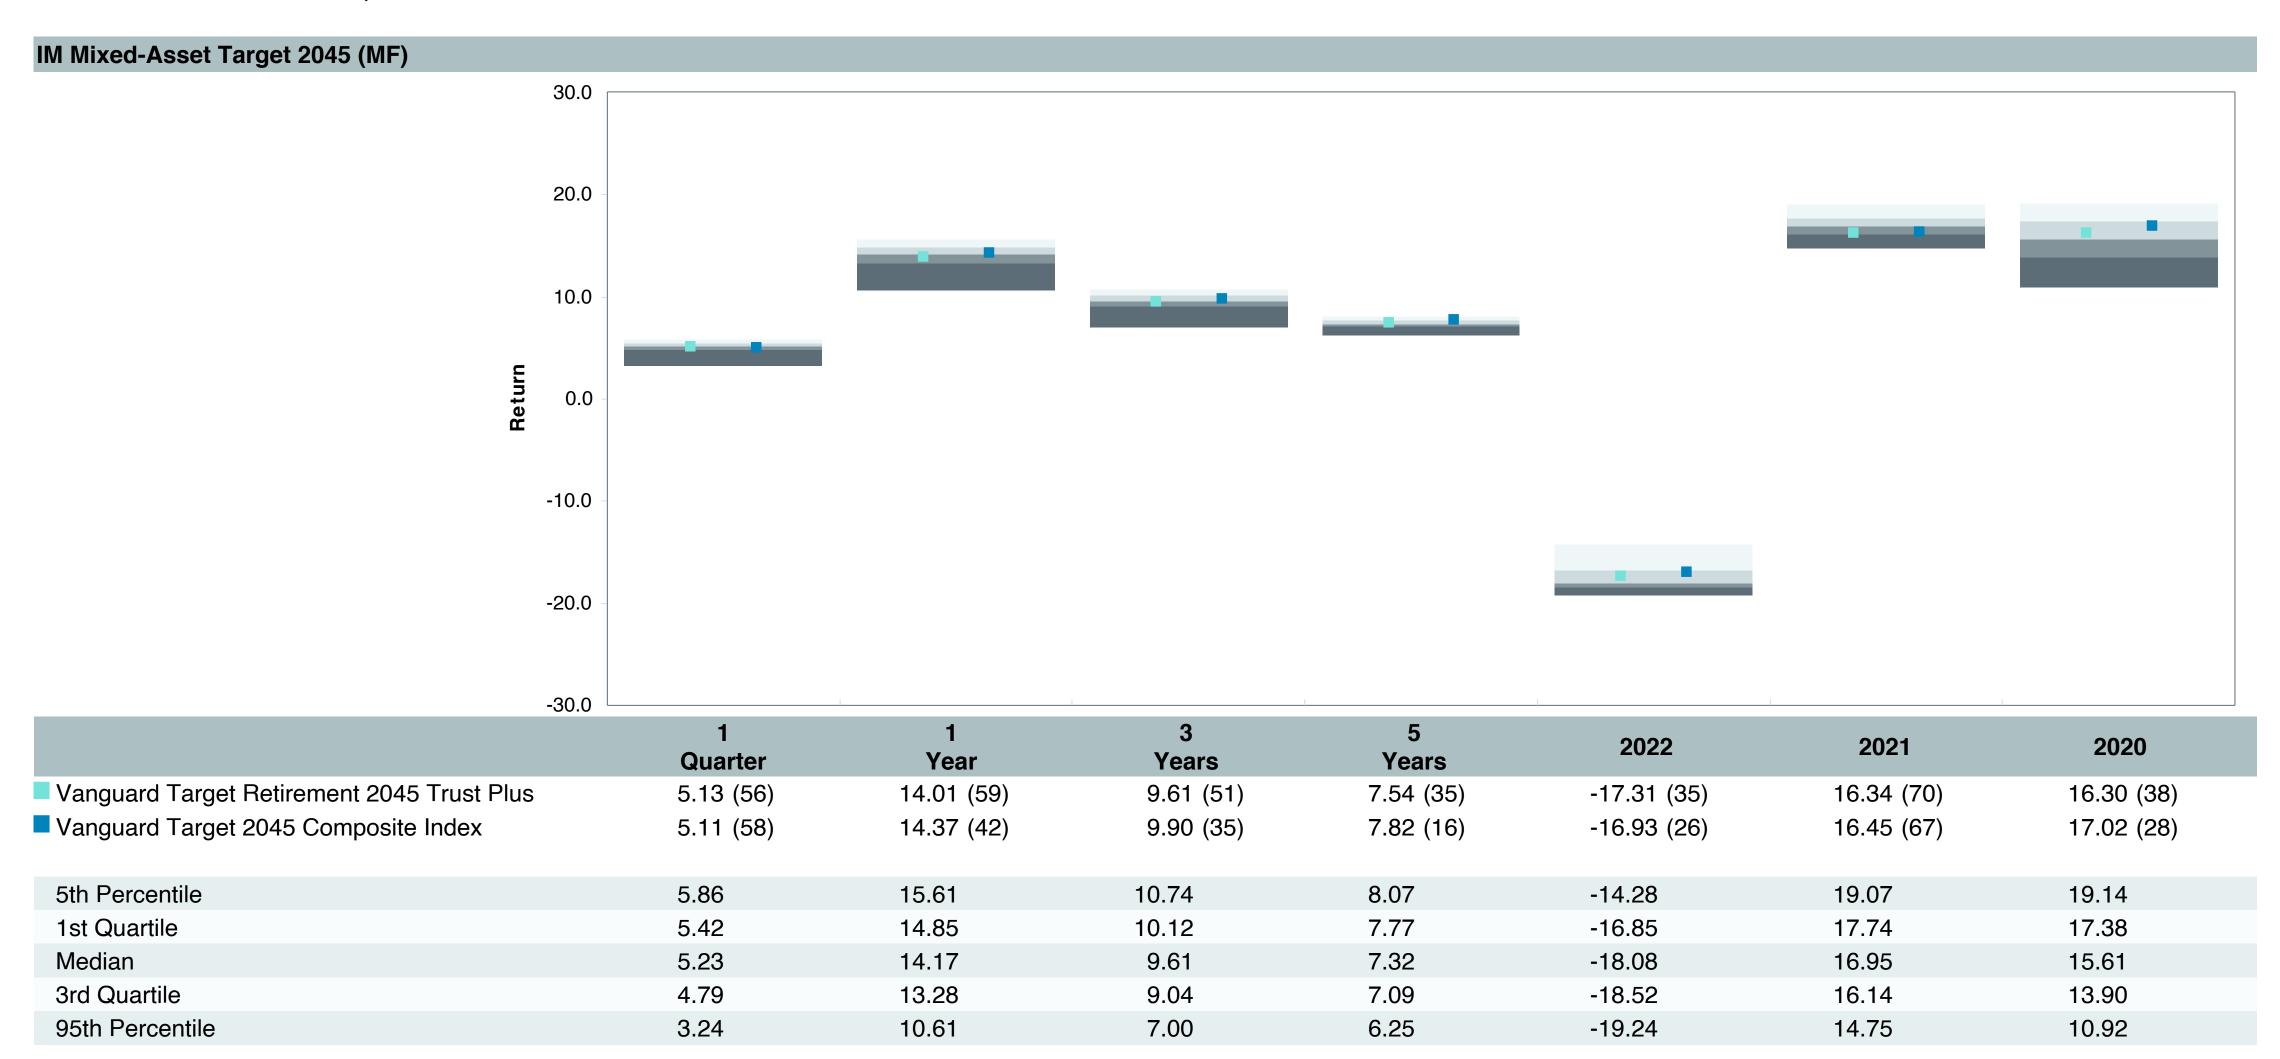

# Total Plan Top Ten Based on Assets June 30, 2023

|                                                 |                     | % of  |            |                   | Traili<br>1 Yea | •    | Traili<br>3 Yea | _    | Trailii<br>5 Yea |      | Traili<br>10 Ye |      |
|-------------------------------------------------|---------------------|-------|------------|-------------------|-----------------|------|-----------------|------|------------------|------|-----------------|------|
| Investment Fund                                 | Assets              | Total | Watch List | # of participants | Return          | Rank | Return          | Rank | Return           | Rank | Return          | Rank |
| Vanguard Institutional Index Fund - Instl. Plus | \$<br>257,677,052   | 5.9%  |            | 1,999             | 19.6%           | (17) | 14.6%           | (14) | 12.3%            | (10) | 12.9%           | (1)  |
| S&P 500 Index                                   |                     |       |            |                   | 19.6%           | (9)  | 14.6%           | (7)  | 12.3%            | (5)  | 12.9%           | (1)  |
| TIAA Traditional - RC                           | \$<br>224,933,789   | 5.2%  |            | 1,125             | 4.4%            | (1)  | 4.0%            | (1)  | 4.0%             | (1)  | 4.1%            | (1)  |
| Morningstar Stable Value Index                  |                     |       |            |                   | 2.4%            | (21) | 2.0%            | (12) | 2.2%             | (14) | 2.0%            | (17) |
| Vanguard Target Retirement 2035 Trust Plus      | \$<br>185,820,431   | 4.3%  |            | 447               | 11.3%           | (52) | 7.3%            | (62) | 6.5%             | (41) | 7.9%            | (26) |
| Vanguard Target 2035 Composite Index            |                     |       |            |                   | 11.8%           | (37) | 7.6%            | (47) | 6.7%             | (25) | 8.1%            | (9)  |
| Vanguard Target Retirement 2040 Trust Plus      | \$<br>183,043,157   | 4.2%  |            | 545               | 12.7%           | (60) | 8.4%            | (67) | 7.0%             | (36) | 8.4%            | (20) |
| Vanguard Target 2040 Composite Index            |                     |       |            |                   | 13.1%           | (50) | 8.7%            | (52) | 7.3%             | (27) | 8.7%            | (12) |
| Vanguard Target Retirement 2030 Trust Plus      | \$<br>159,644,930   | 3.7%  |            | 351               | 10.0%           | (30) | 6.1%            | (55) | 5.9%             | (26) | 7.4%            | (32) |
| Vanguard Target 2030 Composite Index            |                     |       |            |                   | 10.5%           | (14) | 6.4%            | (30) | 6.2%             | (17) | 7.6%            | (7)  |
| Vanguard Target Retirement 2045 Trust Plus      | \$<br>163,757,780   | 3.8%  |            | 641               | 14.0%           | (59) | 9.6%            | (51) | 7.5%             | (35) | 8.8%            | (19) |
| Vanguard Target 2045 Composite Index            |                     |       |            |                   | 14.4%           | (42) | 9.9%            | (35) | 7.8%             | (16) | 9.0%            | (12) |
| Vanguard Target Retirement 2025 Trust Plus      | \$<br>108,923,813   | 2.5%  |            | 255               | 8.6%            | (24) | 5.1%            | (42) | 5.4%             | (21) | 6.8%            | (21) |
| Vanguard Target 2025 Composite Index            |                     |       |            |                   | 9.0%            | (8)  | 5.3%            | (25) | 5.7%             | (13) | 7.0%            | (5)  |
| TIAA Traditional - RCP                          | \$<br>108,543,058   | 2.5%  |            | 601               | 3.7%            | (2)  | 3.2%            | (1)  | 3.3%             | (1)  | 3.4%            | (1)  |
| Morningstar Stable Value Index                  |                     |       |            |                   | 2.4%            | (21) | 2.0%            | (12) | 2.2%             | (14) | 2.0%            | (17) |
| Vanguard Target Retirement 2050 Trust Plus      | \$<br>106,921,743   | 2.5%  |            | 618               | 14.7%           | (52) | 9.8%            | (53) | 7.7%             | (29) | 8.9%            | (26) |
| Vanguard Target 2050 Composite Index            |                     |       |            |                   | 15.0%           | (35) | 10.1%           | (35) | 8.0%             | (11) | 9.1%            | (13) |
| Vanguard Total Stock Market Index Fund - Inst.  | \$<br>83,252,638    | 1.9%  |            | 148               | 18.9%           | (54) | 13.8%           | (39) | 11.3%            | (55) | 12.3%           | (52) |
| Performance Benchmark                           |                     |       |            |                   | 18.9%           | (54) | 13.8%           | (39) | 11.3%            | (55) | 12.3%           | (52) |
| Total                                           | \$<br>1,582,518,391 | 36.3% |            |                   |                 |      |                 |      |                  |      |                 |      |