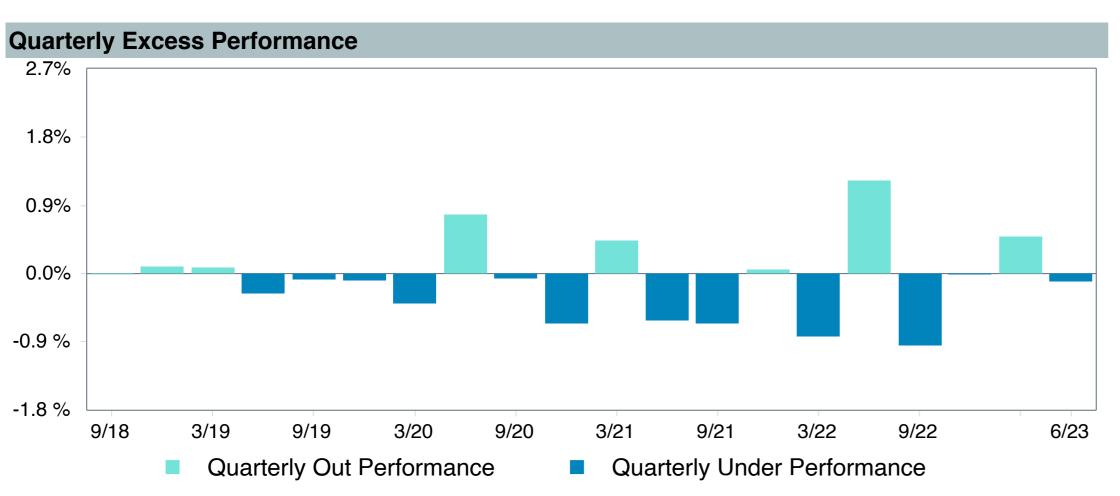

---------------|
| Product Name :             | Vanguard EM St I;Inst (VEMIX)   |
| Fund Family:               | Vanguard                        |
| Ticker:                    | VEMIX                           |
| Peer Group:                | IM Emerging Markets Equity (MF) |
| Benchmark:                 | Performance Benchmark           |
| Fund Inception:            | 06/22/2000                      |
| Portfolio Manager:         | Perre/Miller                    |
| Total Assets:              | \$6,880.10 Million              |
| Total Assets Date:         | 05/31/2023                      |
| Gross Expense:             | 0.10%                           |
| Net Expense :              | 0.10%                           |
| Turnover:                  | 7%                              |











As of June 30, 2023



12.22

6.73

0.62

-4.44

7.39

3.32

1.82

0.65

-2.17

16.75

8.78

4.62

1.36

-4.57

5.50

3.85

3.04

2.00

-4.87

-5.96

-16.38

-20.47

-24.48

-33.36

5.75

2.84

1.42

0.24

-5.11



5th Percentile

1st Quartile

3rd Quartile

95th Percentile

Median

41.13

23.87

17.17

10.09

-6.14

17.99

6.03

-0.24

-3.90

-13.57





| 5 Years Historical Statistics                      |                  |                   |                      |           |                 |       |      |        |                    |                    |
|----------------------------------------------------|------------------|-------------------|----------------------|-----------|-----------------|-------|------|--------|--------------------|--------------------|
|