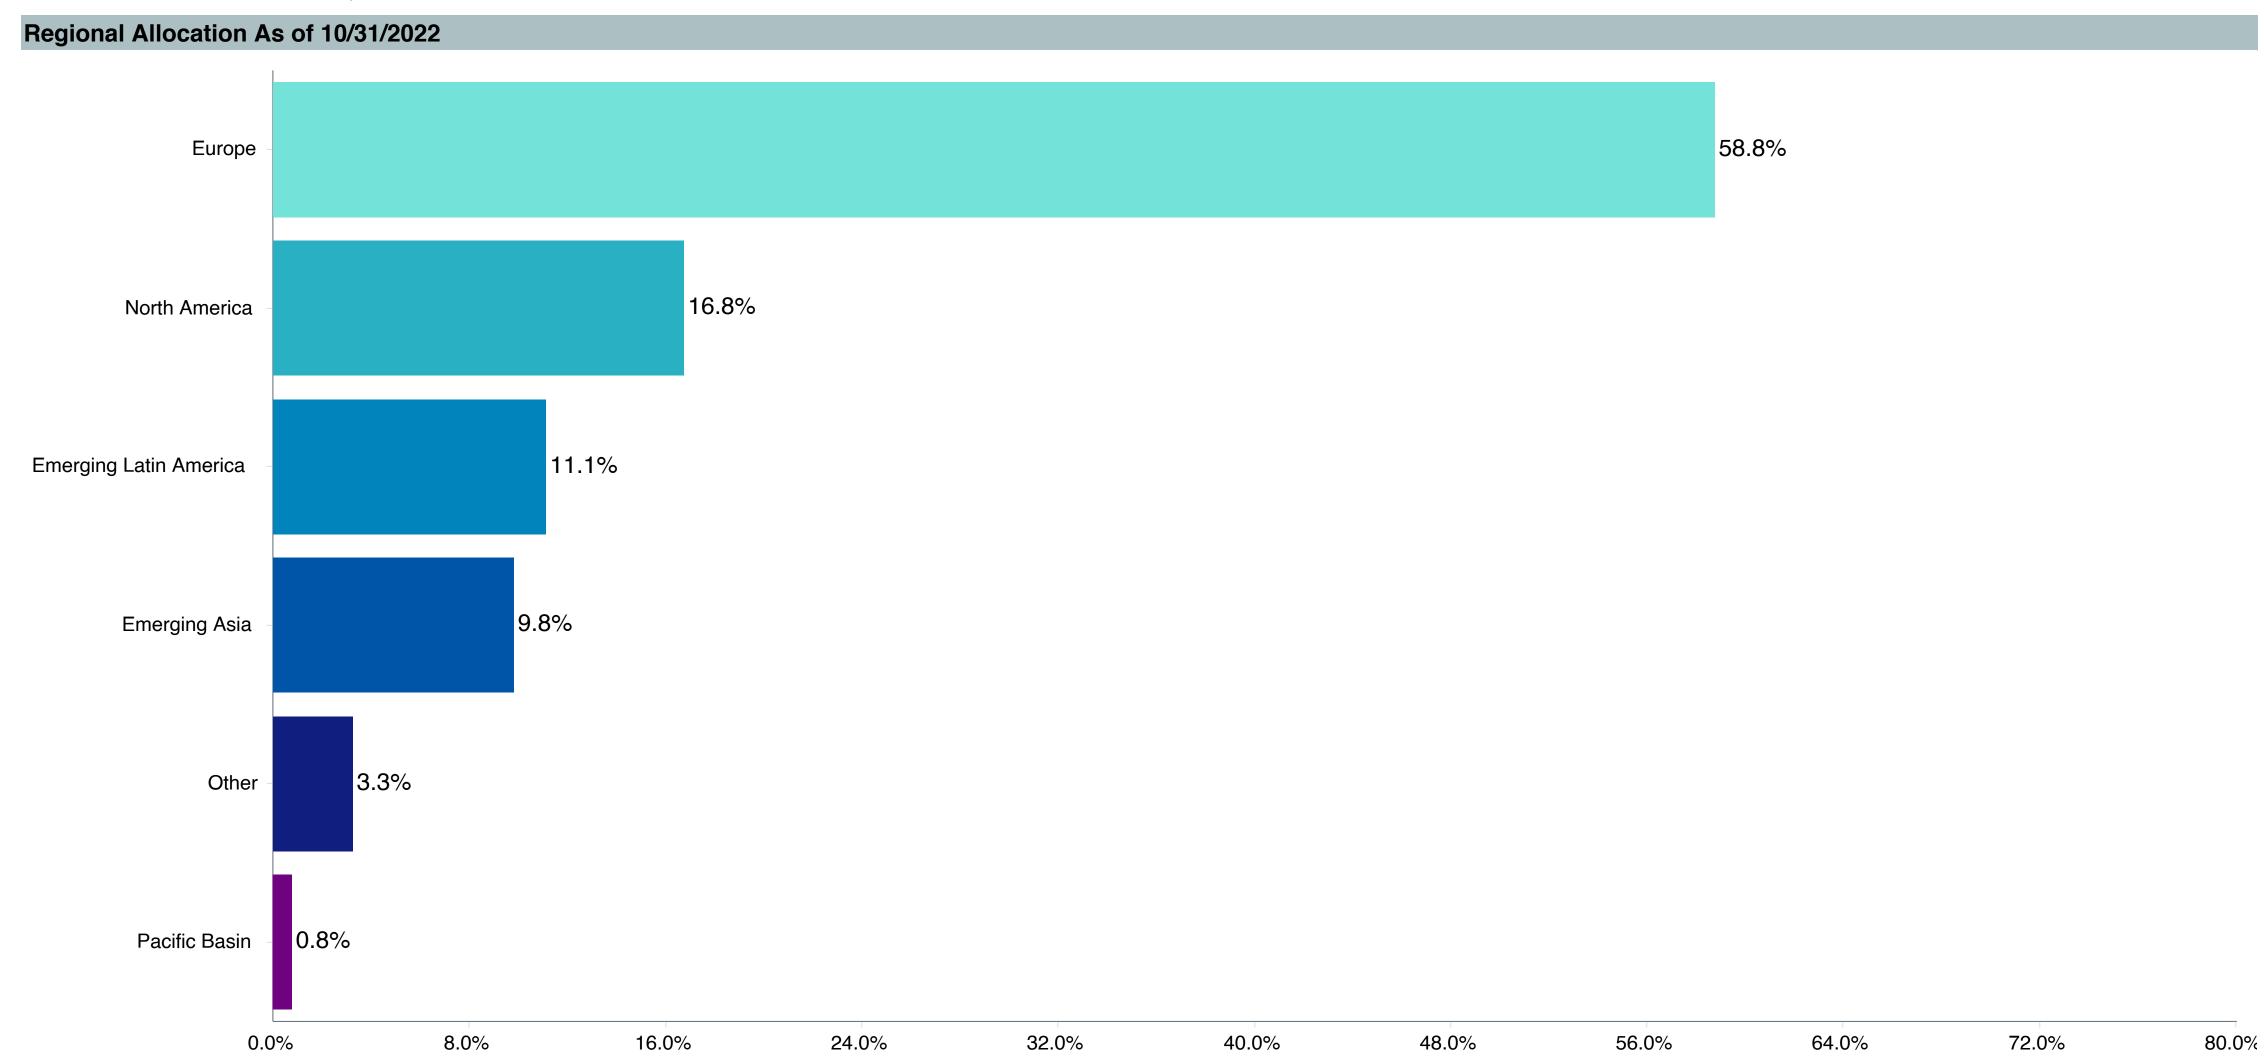

## **Asset Allocation Table**

|                                                | RPA              |        | TSA            |        | Pre-9         | 9      | 415(N         | И)     |      | Medical Re | sident | Total            |        |
|------------------------------------------------|------------------|--------|----------------|--------|---------------|--------|---------------|--------|------|------------|--------|------------------|--------|
| Fund                                           | (\$)             | (%)    | (\$)           | (%)    | (\$)          | (%)    | (\$)          | (%)    |      | (\$)       | (%)    | (\$)             | (%)    |
| TIER 1(a): Target Retirement Funds             | \$ 1,103,823,662 | 47.4%  | \$ -           | 0.0%   | \$ -          | 0.0%   | \$ -          | 0.0%   | \$   | -          | 0.0%   | \$ 1,103,823,662 | 38.0%  |
| Vanguard Target Retirement Income Trust Plus   | \$ 50,027,935    | 2.1%   | \$ -           | 0.0%   | -             | 0.0%   | \$ -          | 0.0%   | \$   | -          | 0.0%   | \$ 50,027,935    | 1.7%   |
| Vanguard Target Retirement 2020 Trust Plus     | \$ 73,416,274    | 3.2%   | \$ -           | 0.0%   | \$ -          | 0.0%   | \$ -          | 0.0%   | \$   | -          | 0.0%   | \$ 73,416,274    | 2.5%   |
| Vanguard Target Retirement 2025 Trust Plus     | \$ 108,923,813   | 4.7%   | \$ -           | 0.0%   | \$ -          | 0.0%   | \$ -          | 0.0%   | \$   | -          | 0.0%   | \$ 108,923,813   | 3.8%   |
| Vanguard Target Retirement 2030 Trust Plus     | \$ 159,644,930   | 6.9%   | \$ -           | 0.0%   | \$ -          | 0.0%   | \$ -          | 0.0%   | \$   | -          | 0.0%   | \$ 159,644,930   | 5.5%   |
| Vanguard Target Retirement 2035 Trust Plus     | \$ 185,820,430   | 8.0%   | \$ -           | 0.0%   | \$ -          | 0.0%   | \$ -          | 0.0%   | \$   | -          | 0.0%   | \$ 185,820,430   | 6.4%   |
| Vanguard Target Retirement 2040 Trust Plus     | \$ 183,043,157   | 7.9%   | \$ -           | 0.0%   | \$ -          | 0.0%   | \$ -          | 0.0%   | \$   | -          | 0.0%   | \$ 183,043,157   | 6.3%   |
| Vanguard Target Retirement 2045 Trust Plus     | \$ 163,757,780   | 7.0%   | \$ -           | 0.0%   | \$ -          | 0.0%   | \$ -          | 0.0%   | \$   | -          | 0.0%   | \$ 163,757,780   | 5.6%   |
| Vanguard Target Retirement 2050 Trust Plus     | \$ 106,921,743   | 4.6%   | \$ -           | 0.0%   | \$ -          | 0.0%   | \$ -          | 0.0%   | \$   | -          | 0.0%   | \$ 106,921,743   | 3.7%   |
| Vanguard Target Retirement 2055 Trust Plus     | \$ 50,181,655    | 2.2%   | \$ -           | 0.0%   | \$ -          | 0.0%   | \$ -          | 0.0%   | \$   | -          | 0.0%   | \$ 50,181,655    | 1.7%   |
| Vanguard Target Retirement 2060 Trust Plus     | \$ 19,235,022    | 0.8%   | \$ -           | 0.0%   | \$ -          | 0.0%   | \$ -          | 0.0%   | \$   | -          | 0.0%   | \$ 19,235,022    | 0.7%   |
| Vanguard Target Retirement 2065 Trust Plus     | \$ 2,845,414     | 0.1%   | \$ -           | 0.0%   | \$ -          | 0.0%   | \$ -          | 0.0%   | \$   | -          | 0.0%   | \$ 2,845,414     | 0.1%   |
| Vanguard Target Retirement 2070 Trust Plus     | \$ 5,507         | 0.0%   | \$ -           | 0.0%   | \$ -          | 0.0%   | \$ -          | 0.0%   | \$   | _          | 0.0%   | \$ 5,507         | 0.0%   |
| TIER 1: Target Retirement Funds                | \$ -             | 0.0%   | \$ 101,107,939 | 21.8%  | \$ 13,355,369 | 37.1%  | \$ 16,301,413 | 50.2%  | \$ 3 | 37,378,511 | 84.9%  | \$ 168,143,232   | 5.8%   |
| Vanguard Target Retirement Income - Inv.       | \$ -             | 0.0%   | \$ 13,229,781  | 0.6%   | \$ 3,254,844  | 0.1%   | \$ 1,186,015  | 3.7%   | \$   | 62,660     | 0.1%   | \$ 17,733,301    | 0.6%   |
| Vanguard Target Retirement 2020 - Inv.         | \$ -             | 0.0%   | \$ 12,087,274  | 2.6%   | \$ 2,565,729  | 7.1%   | \$ 1,850,019  | 5.7%   | \$   | 33,988     | 0.1%   | \$ 16,537,011    | 0.6%   |
| Vanguard Target Retirement 2025 - Inv.         | \$ -             | 0.0%   | \$ 19,304,185  | 4.2%   | \$ 2,636,090  | 7.3%   | \$ 2,696,518  | 8.3%   | \$   | 146,124    | 0.3%   | \$ 24,782,917    | 0.9%   |
| Vanguard Target Retirement 2030 - Inv.         | \$ -             | 0.0%   | \$ 16,966,549  | 3.7%   | \$ 3,291,784  | 9.1%   | \$ 2,825,308  | 8.7%   | Ś    | 404,759    | 0.9%   | \$ 23,488,399    | 0.8%   |
| Vanguard Target Retirement 2035 - Inv.         | \$ -             | 0.0%   | \$ 13,517,071  | 2.9%   | \$ 942,662    | 2.6%   | \$ 1,505,858  | 4.6%   | Ġ.   | 1,354,077  | 3.1%   | \$ 17,319,667    | 0.6%   |
| Vanguard Target Retirement 2040 - Inv.         | \$ -             | 0.0%   | \$ 11,747,927  | 2.5%   | \$ 472,721    | 1.3%   | \$ 3,054,621  | 9.4%   | s :  | 2,936,510  | 6.7%   | \$ 18,211,779    | 0.6%   |
| Vanguard Target Retirement 2045 - Inv.         | \$ -             | 0.0%   | \$ 5,947,619   | 1.3%   | \$ 115,275    | 0.3%   | \$ 2,121,611  | 6.5%   | 1 :  | 3,472,967  | 19.3%  | \$ 16,657,472    | 0.6%   |
| Vanguard Target Retirement 2050 - Inv.         | \$ -             | 0.0%   | \$ 4,859,649   | 1.0%   | \$ 43,461     | 0.1%   | \$ 896,928    | 2.8%   | 1 :  | 2,094,969  | 27.5%  | \$ 17,895,008    | 0.6%   |
| Vanguard Target Retirement 2055 - Inv.         | \$ -             | 0.0%   | \$ 2,528,177   | 0.5%   | \$ 13,152     | 0.0%   | \$ 153,190    | 0.5%   | 1 :  | 9,999,909  | 22.7%  | \$ 12,694,428    | 0.4%   |
| Vanguard Target Retirement 2060 - Inv.         | · -              | 0.0%   | \$ 721,922     | 0.2%   | \$ -          | 0.0%   | \$ -          | 0.0%   | 1 :  | 1,806,254  | 4.1%   | \$ 2,528,176     | 0.1%   |
| Vanguard Target Retirement 2065 - Inv.         | \$ -             | 0.0%   | \$ 171,155     | 0.0%   | \$ 19,650     | 0.1%   | \$ 6,831      | 0.0%   | Ś    | 66,292     | 0.2%   | \$ 263,928       | 0.0%   |
| Vanguard Target Retirement 2070 - Inv.         | \$ -             | 0.0%   | \$ 26,632      | 0.0%   | \$ -          | 0.0%   | \$ 4,514      | 0.0%   | Ś    | -          | 0.0%   | \$ 31,147        | 0.0%   |
| TIER 2: Core Funds                             | \$ 1,195,744,982 | 51.4%  | \$ 356,746,746 | 77.1%  | \$ 22,501,806 | 62.5%  | \$ 16,048,887 | 49.4%  | \$   | 6,628,449  | 15.1%  | \$ 1,597,670,870 | 55.0%  |
| Vanguard Total Bond Market Index Fund          | \$ 47,369,656    | 2.0%   | \$ 20,088,986  | 4.3%   | \$ 1,333,966  | 3.7%   | \$ 602,343    | 1.9%   | \$   | 160,366    | 0.4%   | \$ 69,555,317    | 2.4%   |
| Vanguard Total International Bond Index Fund   | \$ 3,982,749     | 0.2%   | \$ 2,590,778   | 0.6%   | \$ 183,851    | 0.5%   | \$ 142,156    | 0.4%   | \$   | 28,087     | 0.1%   | \$ 6,927,622     | 0.2%   |
| Vanguard Total Stock Market Index Fund         | \$ 65,227,991    | 2.8%   | \$ 15,421,837  | 3.3%   | \$ 801,574    | 2.2%   | \$ 819,860    | 2.5%   | \$   | 981,375    | 2.2%   | \$ 83,252,638    | 2.9%   |
| Vanguard Institutional Index Fund              | \$ 197,161,659   | 8.5%   | \$ 53,636,706  | 11.6%  | \$ 3,116,589  | 8.6%   | \$ 2,651,915  | 8.2%   | \$   | 1,110,183  | 2.5%   | \$ 257,677,052   | 8.9%   |
| Vanguard FTSE Social Index Fund                | \$ 9,782,486     | 0.4%   | \$ 1,473,793   | 0.3%   | \$ 106,740    | 0.3%   | \$ 254,607    | 0.8%   | \$   | 149,288    | 0.3%   | \$ 11,766,913    | 0.4%   |
| Vanguard Extended Market Index Fund            | \$ 62,013,317    | 2.7%   | \$ 16,291,860  | 3.5%   | \$ 1,146,262  | 3.2%   | \$ 644,768    | 2.0%   | \$   | 336,993    | 0.8%   | \$ 80,433,202    | 2.8%   |
| Vanguard Total International Stock Index       | \$ 11,438,423    | 0.5%   | \$ 2,798,642   | 0.6%   | \$ 369,157    | 1.0%   | \$ 296,267    | 0.9%   | \$   | 66,235     | 0.2%   | \$ 14,968,724    | 0.5%   |
| Vanguard Developed Market Index Fund           | \$ 86,603,700    | 3.7%   | \$ 24,082,201  | 5.2%   | \$ 1,741,504  | 4.8%   | \$ 914,268    | 2.8%   | \$   | 496,136    | 1.1%   | \$ 113,837,809   | 3.9%   |
| Vanguard Emerging Markets Stock Index Fund     | \$ 42,520,312    | 1.8%   | \$ 10,853,046  | 2.3%   | \$ 808,455    | 2.2%   | \$ 444,145    | 1.4%   | \$   | 278,951    | 0.6%   | \$ 54,904,909    | 1.9%   |
| Vanguard Federal Money Market Fund             | \$ 44,469,548    | 1.9%   | \$ 5,442,968   | 1.2%   | \$ 1,520,398  | 4.2%   | \$ 887,998    | 2.7%   | \$   | 146,860    | 0.3%   | \$ 52,467,772    | 1.8%   |
| T. Rowe Price Stable Value Common Trust Fund A | \$ 19,368,492    | 0.8%   | \$ -           | 0.0%   | \$ -          | 0.0%   | \$ -          | 0.0%   | \$   | -          | 0.0%   | \$ 19,368,492    | 0.7%   |
| TIAA Traditional - RC                          | \$ 217,159,508   | 9.3%   | \$ -           | 0.0%   | \$ 4,126,185  | 11.5%  | \$ 3,252,968  | 10.0%  | \$   | 395,128    | 0.9%   | \$ 224,933,789   | 7.7%   |
| TIAA Traditional - RCP                         | \$ -             | 0.0%   | \$ 108,543,058 | 23.4%  | \$ -          | 0.0%   | \$ -          | 0.0%   | \$   | -          | 0.0%   | \$ 108,543,058   | 3.7%   |
| PIMCO Total Return Fund                        | \$ 13,904,989    | 0.6%   | \$ 9,177,869   | 2.0%   | \$ 726,786    | 2.0%   | \$ 454,315    | 1.4%   | \$   | 39,210     | 0.1%   | \$ 24,303,170    | 0.8%   |
| DFA Inflation-Protected Securities Portfolio   | \$ 28,840,355    | 1.2%   | \$ 7,974,592   | 1.7%   | \$ 821,222    | 2.3%   | \$ 491,025    | 1.5%   | \$   | 123,353    | 0.3%   | \$ 38,250,547    | 1.3%   |
| American Century High Income                   | \$ 33,328,636    | 1.4%   | \$ 10,337,680  | 2.2%   | \$ 824,920    | 2.3%   | \$ 841,544    | 2.6%   | \$   | 51,350     | 0.1%   | \$ 45,384,129    | 1.6%   |
| T. Rowe Price Large Cap Growth Fund - I        | \$ 47,679,644    | 2.0%   | \$ 9,688,063   | 2.1%   | \$ 294,314    | 0.8%   | \$ 788,971    | 2.4%   | \$   | 546,056    | 1.2%   | \$ 58,997,048    | 2.0%   |
| Diamond Hill Large Cap                         | \$ 57,671,680    | 2.5%   | \$ 14,925,631  | 3.2%   | \$ 1,054,264  | 2.9%   | \$ 679,269    | 2.1%   | \$   | 411,799    | 0.9%   | \$ 74,742,642    | 2.6%   |
| William Blair Small/Mid Cap Growth Fund        | \$ 31,117,705    | 1.3%   | \$ 5,040,260   | 1.1%   | \$ 409,811    | 1.1%   | \$ 320,081    | 1.0%   | \$   | 167,763    | 0.4%   | \$ 37,055,619    | 1.3%   |
| DFA U.S. Targeted Value                        | \$ 52,613,027    | 2.3%   | \$ 11,969,667  | 2.6%   | \$ 965,769    | 2.7%   | \$ 461,213    | 1.4%   | \$   | 322,668    | 0.7%   | \$ 66,332,343    | 2.3%   |
| Dodge & Cox Global Stock Fund                  | \$ 48,113,118    | 2.1%   | \$ 10,453,358  | 2.3%   | \$ 762,809    | 2.1%   | \$ 290,642    | 0.9%   | \$   | 319,458    | 0.7%   | \$ 59,939,384    | 2.1%   |
| GQG International Opportunities Fund           | \$ 44,149,170    | 1.9%   | \$ 8,391,085   | 1.8%   | \$ 744,376    | 2.1%   | \$ 354,827    | 1.1%   | \$   | 238,054    | 0.5%   | \$ 53,877,514    | 1.9%   |
| Cohen & Steers Instl Realty Shares             | \$ 31,228,818    | 1.3%   | \$ 7,564,665   | 1.6%   | \$ 642,853    | 1.8%   | \$ 455,706    | 1.4%   | \$   | 259,137    | 0.6%   | \$ 40,151,178    | 1.4%   |
| TIER 3: Mutual Fund Window                     | \$ 27,476,908    | 1.2%   | \$ 5,102,676   | 1.1%   | \$ 174,235    | 0.5%   | \$ 116,018    | 0.4%   | \$   | 6,521      | 0.0%   | \$ 32,876,358    | 1.1%   |
|                                                |                  |        |                |        |               |        |               |        |      |            |        |                  |        |
| Total                                          | \$ 2,327,045,552 | 100.0% | \$ 462,957,361 | 100.0% | \$ 36,031,410 | 100.0% | \$ 32,466,318 | 100.0% | \$ 4 | 44,013,481 | 100.0% | \$ 2,902,514,122 | 100.0% |