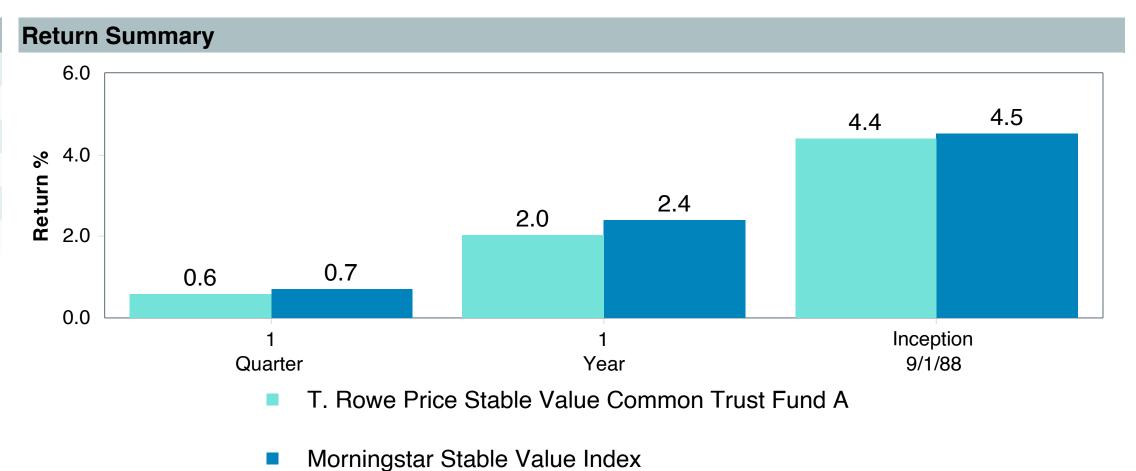

# Total Plan Top Ten Based on Assets June 30, 2023

|                                                 |                     | % of  |            |                   | Traili<br>1 Yea | •    | Traili<br>3 Yea | _    | Trailii<br>5 Yea |      | Traili<br>10 Ye |      |
|-------------------------------------------------|---------------------|-------|------------|-------------------|-----------------|------|-----------------|------|------------------|------|-----------------|------|
| Investment Fund                                 | Assets              | Total | Watch List | # of participants | Return          | Rank | Return          | Rank | Return           | Rank | Return          | Rank |
| Vanguard Institutional Index Fund - Instl. Plus | \$<br>257,677,052   | 5.9%  |            | 1,999             | 19.6%           | (17) | 14.6%           | (14) | 12.3%            | (10) | 12.9%           | (1)  |
| S&P 500 Index                                   |                     |       |            |                   | 19.6%           | (9)  | 14.6%           | (7)  | 12.3%            | (5)  | 12.9%           | (1)  |
| TIAA Traditional - RC                           | \$<br>224,933,789   | 5.2%  |            | 1,125             | 4.4%            | (1)  | 4.0%            | (1)  | 4.0%             | (1)  | 4.1%            | (1)  |
| Morningstar Stable Value Index                  |                     |       |            |                   | 2.4%            | (21) | 2.0%            | (12) | 2.2%             | (14) | 2.0%            | (17) |
| Vanguard Target Retirement 2035 Trust Plus      | \$<br>185,820,431   | 4.3%  |            | 447               | 11.3%           | (52) | 7.3%            | (62) | 6.5%             | (41) | 7.9%            | (26) |
| Vanguard Target 2035 Composite Index            |                     |       |            |                   | 11.8%           | (37) | 7.6%            | (47) | 6.7%             | (25) | 8.1%            | (9)  |
| Vanguard Target Retirement 2040 Trust Plus      | \$<br>183,043,157   | 4.2%  |            | 545               | 12.7%           | (60) | 8.4%            | (67) | 7.0%             | (36) | 8.4%            | (20) |
| Vanguard Target 2040 Composite Index            |                     |       |            |                   | 13.1%           | (50) | 8.7%            | (52) | 7.3%             | (27) | 8.7%            | (12) |
| Vanguard Target Retirement 2030 Trust Plus      | \$<br>159,644,930   | 3.7%  |            | 351               | 10.0%           | (30) | 6.1%            | (55) | 5.9%             | (26) | 7.4%            | (32) |
| Vanguard Target 2030 Composite Index            |                     |       |            |                   | 10.5%           | (14) | 6.4%            | (30) | 6.2%             | (17) | 7.6%            | (7)  |
| Vanguard Target Retirement 2045 Trust Plus      | \$<br>163,757,780   | 3.8%  |            | 641               | 14.0%           | (59) | 9.6%            | (51) | 7.5%             | (35) | 8.8%            | (19) |
| Vanguard Target 2045 Composite Index            |                     |       |            |                   | 14.4%           | (42) | 9.9%            | (35) | 7.8%             | (16) | 9.0%            | (12) |
| Vanguard Target Retirement 2025 Trust Plus      | \$<br>108,923,813   | 2.5%  |            | 255               | 8.6%            | (24) | 5.1%            | (42) | 5.4%             | (21) | 6.8%            | (21) |
| Vanguard Target 2025 Composite Index            |                     |       |            |                   | 9.0%            | (8)  | 5.3%            | (25) | 5.7%             | (13) | 7.0%            | (5)  |
| TIAA Traditional - RCP                          | \$<br>108,543,058   | 2.5%  |            | 601               | 3.7%            | (2)  | 3.2%            | (1)  | 3.3%             | (1)  | 3.4%            | (1)  |
| Morningstar Stable Value Index                  |                     |       |            |                   | 2.4%            | (21) | 2.0%            | (12) | 2.2%             | (14) | 2.0%            | (17) |
| Vanguard Target Retirement 2050 Trust Plus      | \$<br>106,921,743   | 2.5%  |            | 618               | 14.7%           | (52) | 9.8%            | (53) | 7.7%             | (29) | 8.9%            | (26) |
| Vanguard Target 2050 Composite Index            |                     |       |            |                   | 15.0%           | (35) | 10.1%           | (35) | 8.0%             | (11) | 9.1%            | (13) |
| Vanguard Total Stock Market Index Fund - Inst.  | \$<br>83,252,638    | 1.9%  |            | 148               | 18.9%           | (54) | 13.8%           | (39) | 11.3%            | (55) | 12.3%           | (52) |
| Performance Benchmark                           |                     |       |            |                   | 18.9%           | (54) | 13.8%           | (39) | 11.3%            | (55) | 12.3%           | (52) |
| Total                                           | \$<br>1,582,518,391 | 36.3% |            |                   |                 |      |                 |      |                  |      |                 |      |