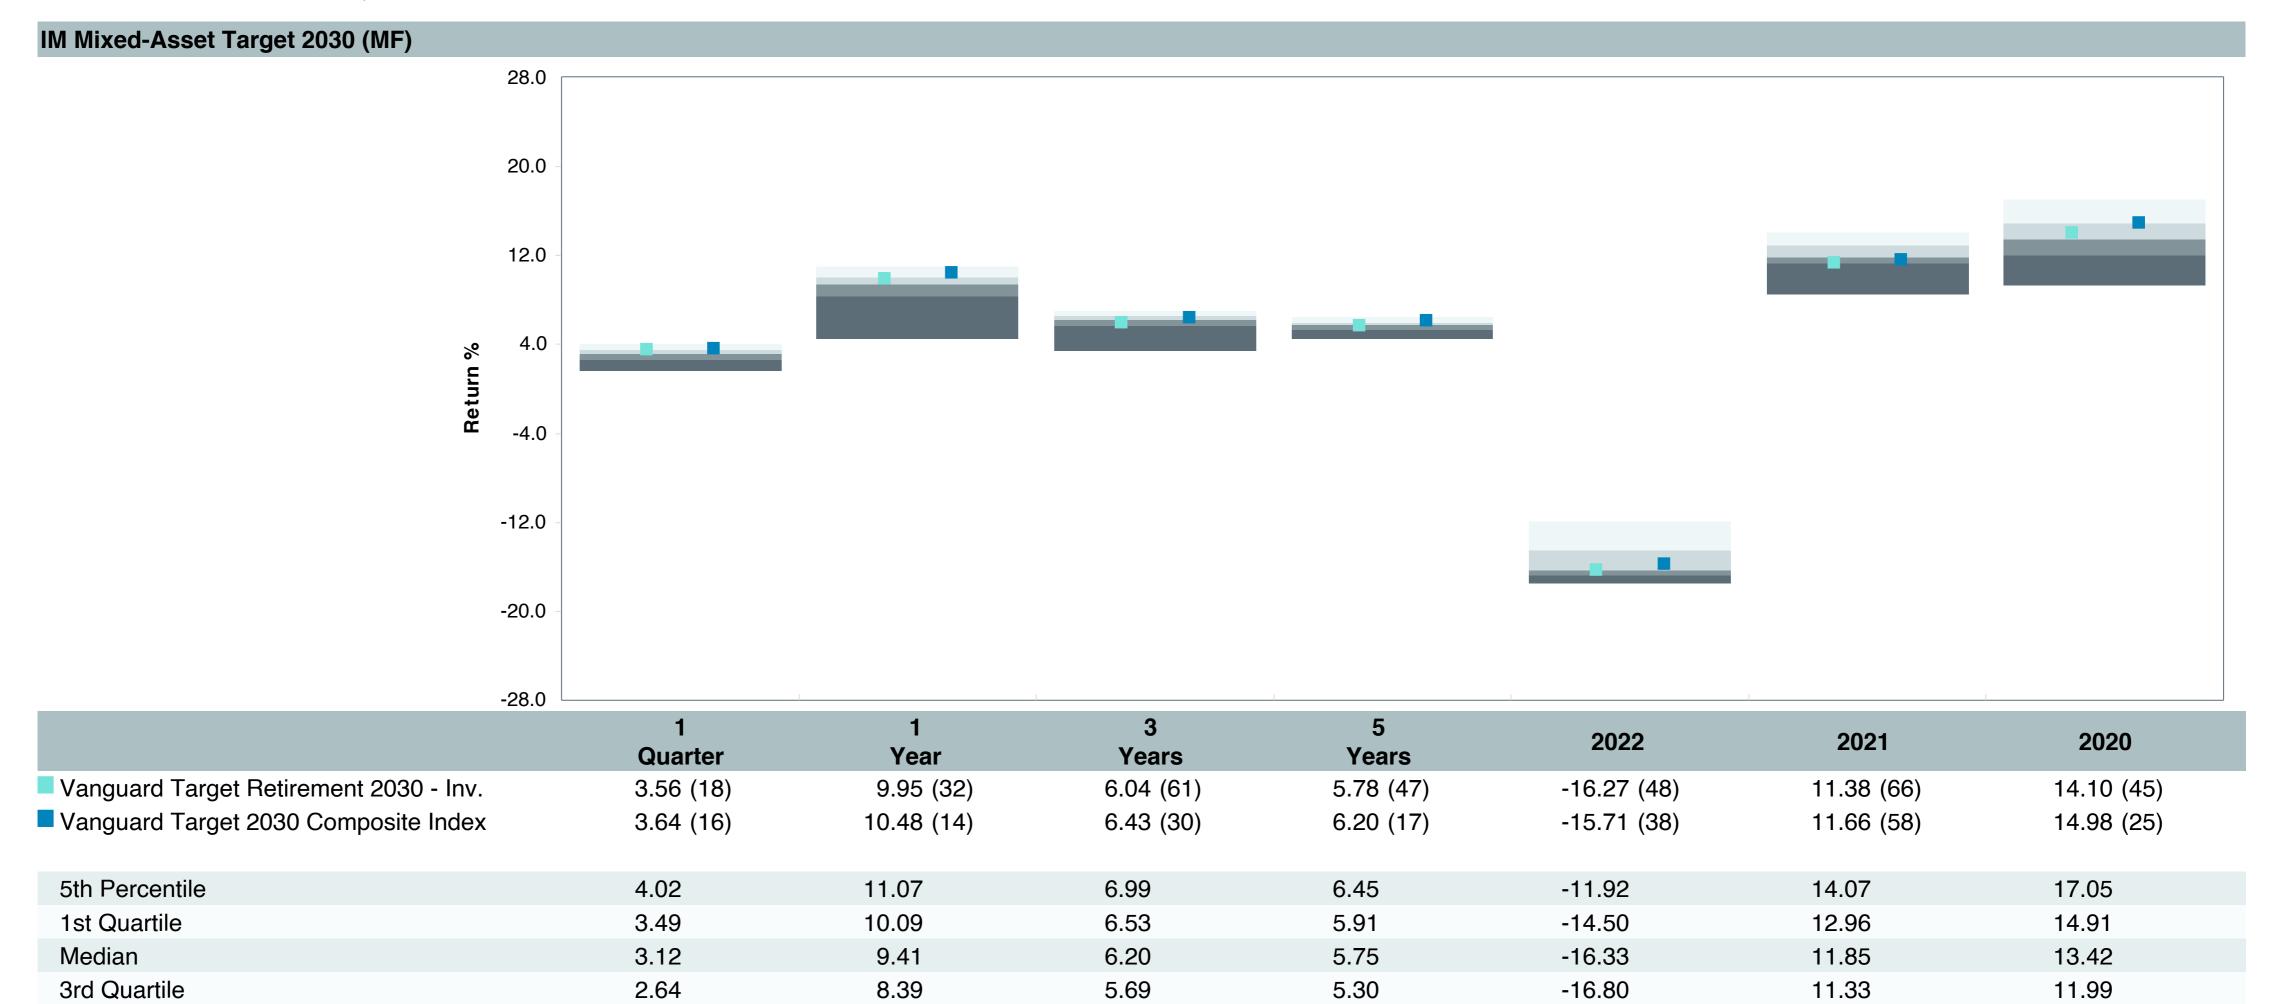

# Total Plan Top Ten Based on Assets June 30, 2023

|                                                 |                     | % of  |            |                   | Traili<br>1 Yea | •    | Traili<br>3 Yea | _    | Trailii<br>5 Yea |      | Traili<br>10 Ye |      |
|-------------------------------------------------|---------------------|-------|------------|-------------------|-----------------|------|-----------------|------|------------------|------|-----------------|------|
| Investment Fund                                 | Assets              | Total | Watch List | # of participants | Return          | Rank | Return          | Rank | Return           | Rank | Return          | Rank |
| Vanguard Institutional Index Fund - Instl. Plus | \$<br>257,677,052   | 5.9%  |            | 1,999             | 19.6%           | (17) | 14.6%           | (14) | 12.3%            | (10) | 12.9%           | (1)  |
| S&P 500 Index                                   |                     |       |            |                   | 19.6%           | (9)  | 14.6%           | (7)  | 12.3%            | (5)  | 12.9%           | (1)  |
| TIAA Traditional - RC                           | \$<br>224,933,789   | 5.2%  |            | 1,125             | 4.4%            | (1)  | 4.0%            | (1)  | 4.0%             | (1)  | 4.1%            | (1)  |
| Morningstar Stable Value Index                  |                     |       |            |                   | 2.4%            | (21) | 2.0%            | (12) | 2.2%             | (14) | 2.0%            | (17) |
| Vanguard Target Retirement 2035 Trust Plus      | \$<br>185,820,431   | 4.3%  |            | 447               | 11.3%           | (52) | 7.3%            | (62) | 6.5%             | (41) | 7.9%            | (26) |
| Vanguard Target 2035 Composite Index            |                     |       |            |                   | 11.8%           | (37) | 7.6%            | (47) | 6.7%             | (25) | 8.1%            | (9)  |
| Vanguard Target Retirement 2040 Trust Plus      | \$<br>183,043,157   | 4.2%  |            | 545               | 12.7%           | (60) | 8.4%            | (67) | 7.0%             | (36) | 8.4%            | (20) |
| Vanguard Target 2040 Composite Index            |                     |       |            |                   | 13.1%           | (50) | 8.7%            | (52) | 7.3%             | (27) | 8.7%            | (12) |
| Vanguard Target Retirement 2030 Trust Plus      | \$<br>159,644,930   | 3.7%  |            | 351               | 10.0%           | (30) | 6.1%            | (55) | 5.9%             | (26) | 7.4%            | (32) |
| Vanguard Target 2030 Composite Index            |                     |       |            |                   | 10.5%           | (14) | 6.4%            | (30) | 6.2%             | (17) | 7.6%            | (7)  |
| Vanguard Target Retirement 2045 Trust Plus      | \$<br>163,757,780   | 3.8%  |            | 641               | 14.0%           | (59) | 9.6%            | (51) | 7.5%             | (35) | 8.8%            | (19) |
| Vanguard Target 2045 Composite Index            |                     |       |            |                   | 14.4%           | (42) | 9.9%            | (35) | 7.8%             | (16) | 9.0%            | (12) |
| Vanguard Target Retirement 2025 Trust Plus      | \$<br>108,923,813   | 2.5%  |            | 255               | 8.6%            | (24) | 5.1%            | (42) | 5.4%             | (21) | 6.8%            | (21) |
| Vanguard Target 2025 Composite Index            |                     |       |            |                   | 9.0%            | (8)  | 5.3%            | (25) | 5.7%             | (13) | 7.0%            | (5)  |
| TIAA Traditional - RCP                          | \$<br>108,543,058   | 2.5%  |            | 601               | 3.7%            | (2)  | 3.2%            | (1)  | 3.3%             | (1)  | 3.4%            | (1)  |
| Morningstar Stable Value Index                  |                     |       |            |                   | 2.4%            | (21) | 2.0%            | (12) | 2.2%             | (14) | 2.0%            | (17) |
| Vanguard Target Retirement 2050 Trust Plus      | \$<br>106,921,743   | 2.5%  |            | 618               | 14.7%           | (52) | 9.8%            | (53) | 7.7%             | (29) | 8.9%            | (26) |
| Vanguard Target 2050 Composite Index            |                     |       |            |                   | 15.0%           | (35) | 10.1%           | (35) | 8.0%             | (11) | 9.1%            | (13) |
| Vanguard Total Stock Market Index Fund - Inst.  | \$<br>83,252,638    | 1.9%  |            | 148               | 18.9%           | (54) | 13.8%           | (39) | 11.3%            | (55) | 12.3%           | (52) |
| Performance Benchmark                           |                     |       |            |                   | 18.9%           | (54) | 13.8%           | (39) | 11.3%            | (55) | 12.3%           | (52) |
| Total                                           | \$<br>1,582,518,391 | 36.3% |            |                   |                 |      |                 |      |                  |      |                 |      |