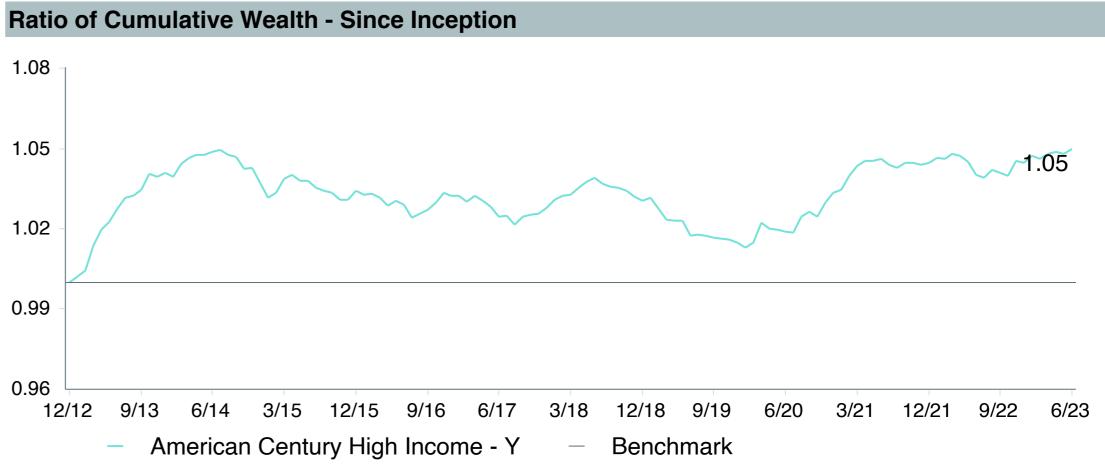

## **5 Year Comparative Performance**

As of June 30, 2023

#### 5-yr Performance vs. Benchmark (Tiers II & III)