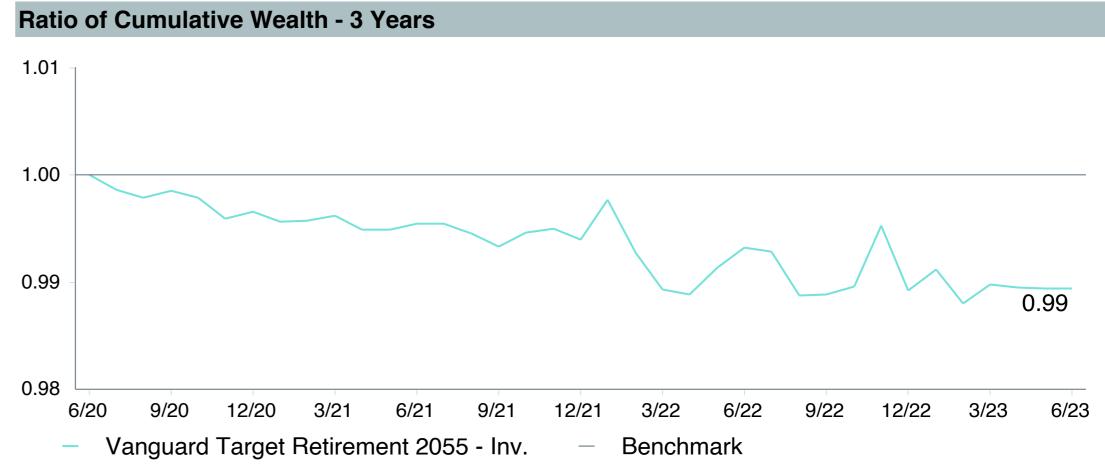

## **5 Year Comparative Performance**

As of June 30, 2023

#### 5-yr Performance vs. Benchmark (Tiers II & III)