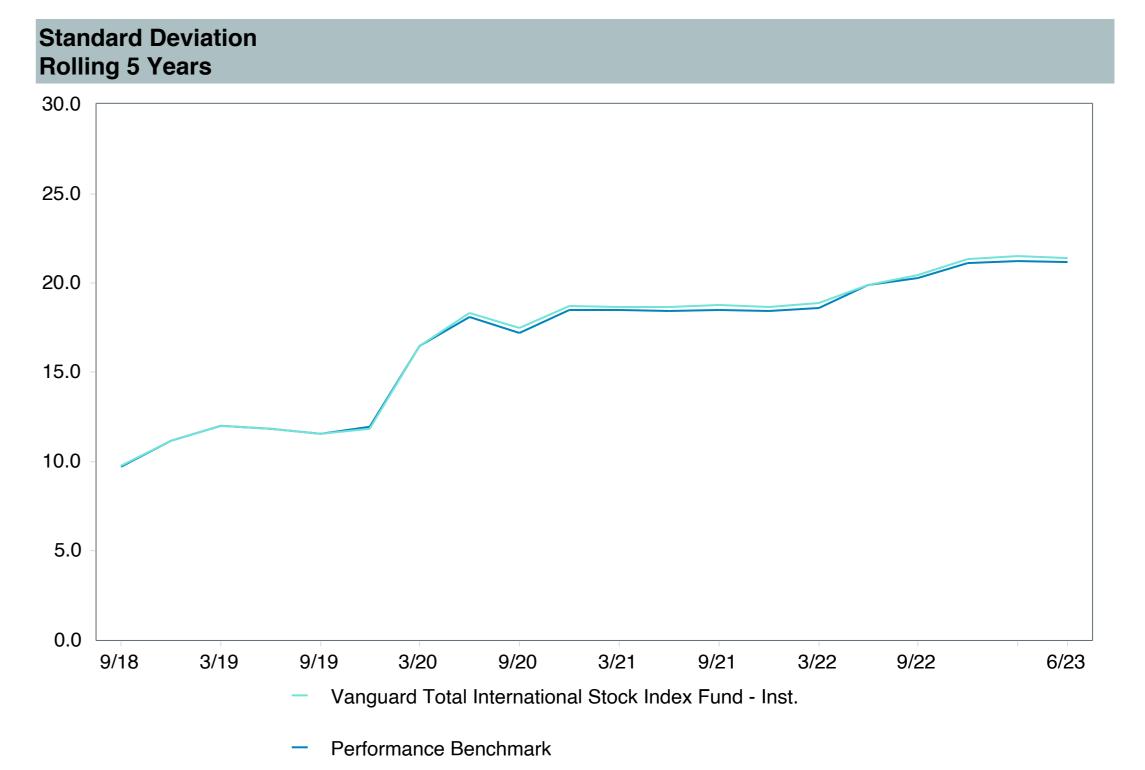

## **5 Year Comparative Performance**

As of June 30, 2023

#### 5-yr Performance vs. Benchmark (Tiers II & III)