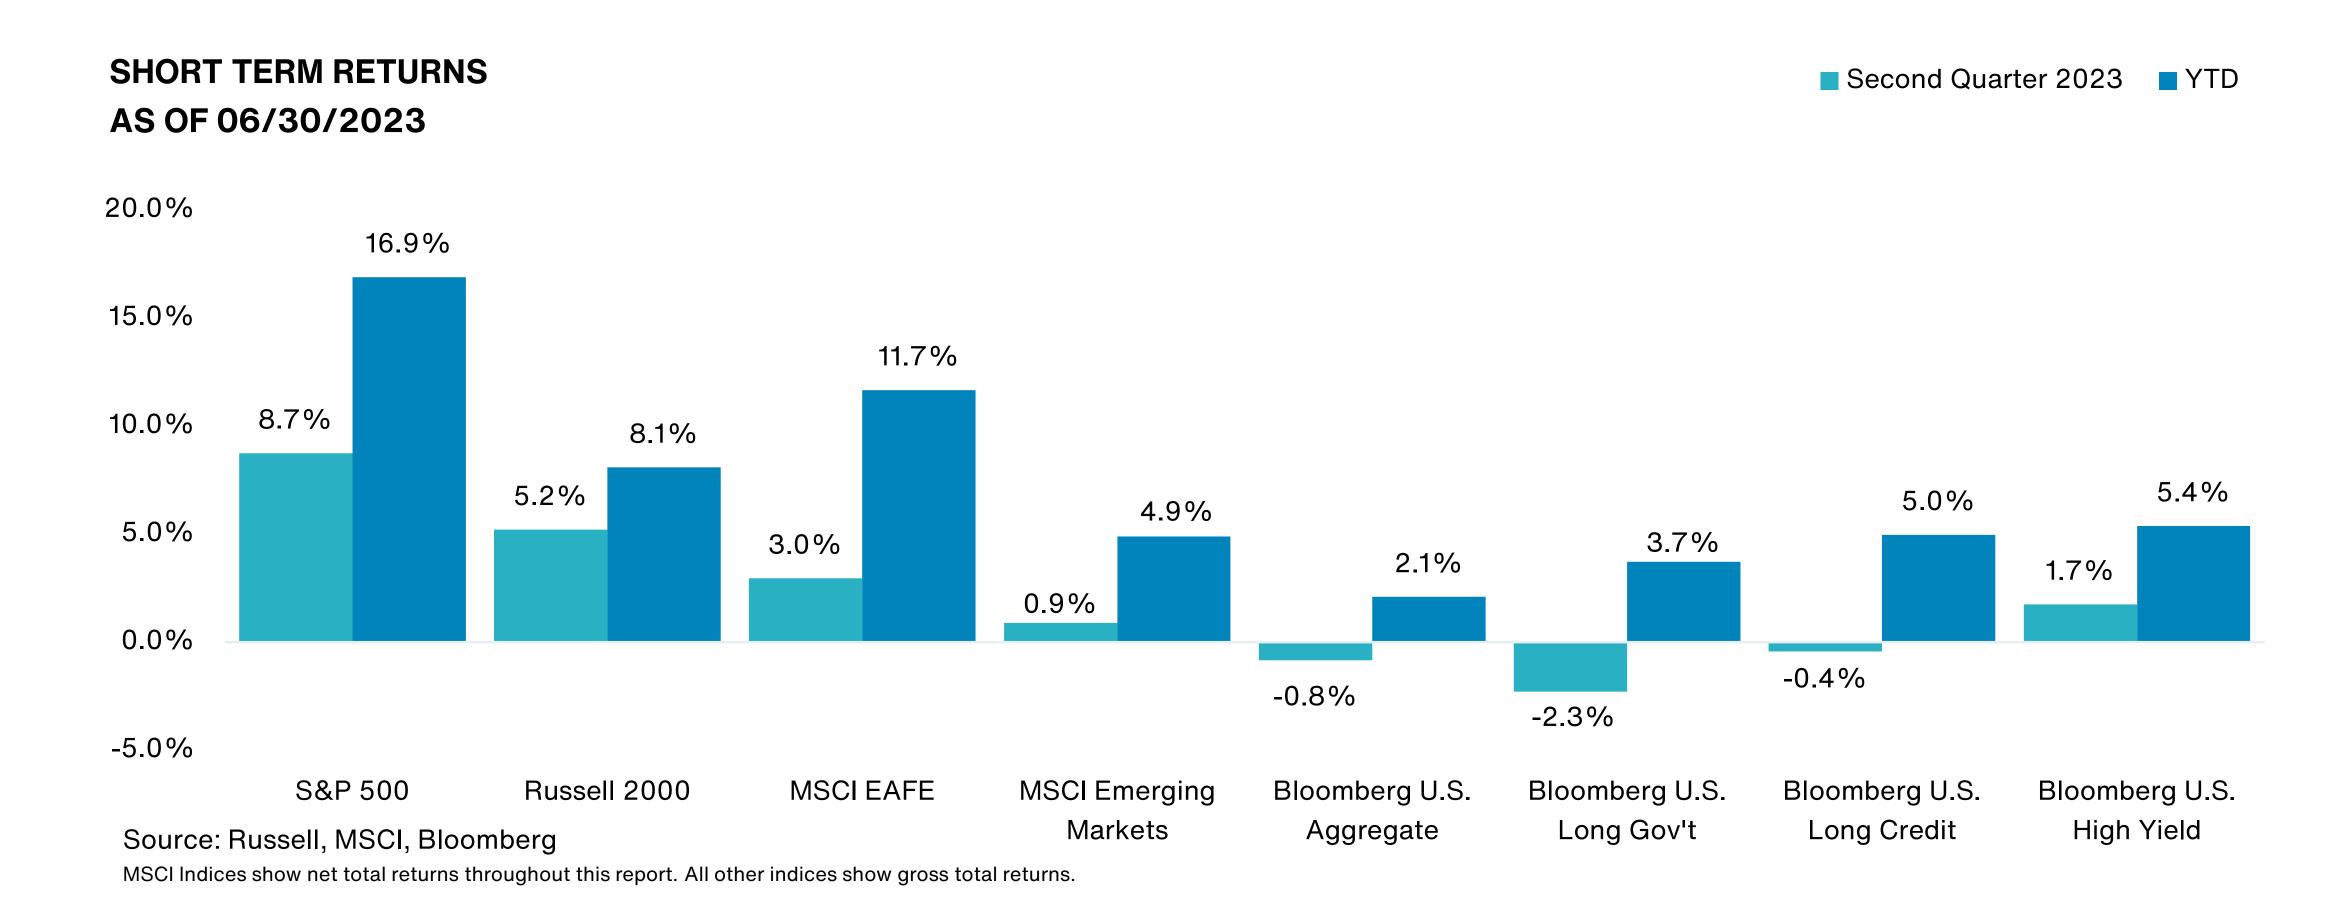

ve<br>Return | Tracking<br>Error | Information<br>Ratio | R-Squared | Sharpe<br>Ratio | Alpha | Beta | Return | Standard Deviation | Actual Correlation |
| Cohen and Steers Instl. Realty Shares | 1.85             | 3.73              | 0.50                 | 0.97      | 0.36            | 2.37  | 0.93 | 6.79   | 19.45              | 0.98               |
| FTSE NAREIT Equity REIT Index         | 0.00             | 0.00              | -                    | 1.00      | 0.25            | 0.00  | 1.00 | 4.55   | 20.70              | 1.00               |
| FTSE 3 Month T-Bill                   | -5.09            | 20.74             | -0.25                | 0.00      | -               | 1.58  | 0.00 | 1.57   | 0.44               | -0.07              |







Glossary





# **Market Highlights**





### **Market Highlights**





## **Market Highlights**

|                                     | Returns               | of the Major | <b>Capital Markets</b> | •                   |                     |                      |
|-------------------------------------|-----------------------|--------------|------------------------|---------------------|---------------------|----------------------|
|                                     |                       |              |                        |                     | Period End          | ding 06/30/2023      |
|                                     | <b>Second Quarter</b> | YTD          | 1-Year                 | 3-Year <sup>1</sup> | 5-Year <sup>1</sup> | 10-Year <sup>1</sup> |
| Equity                              |