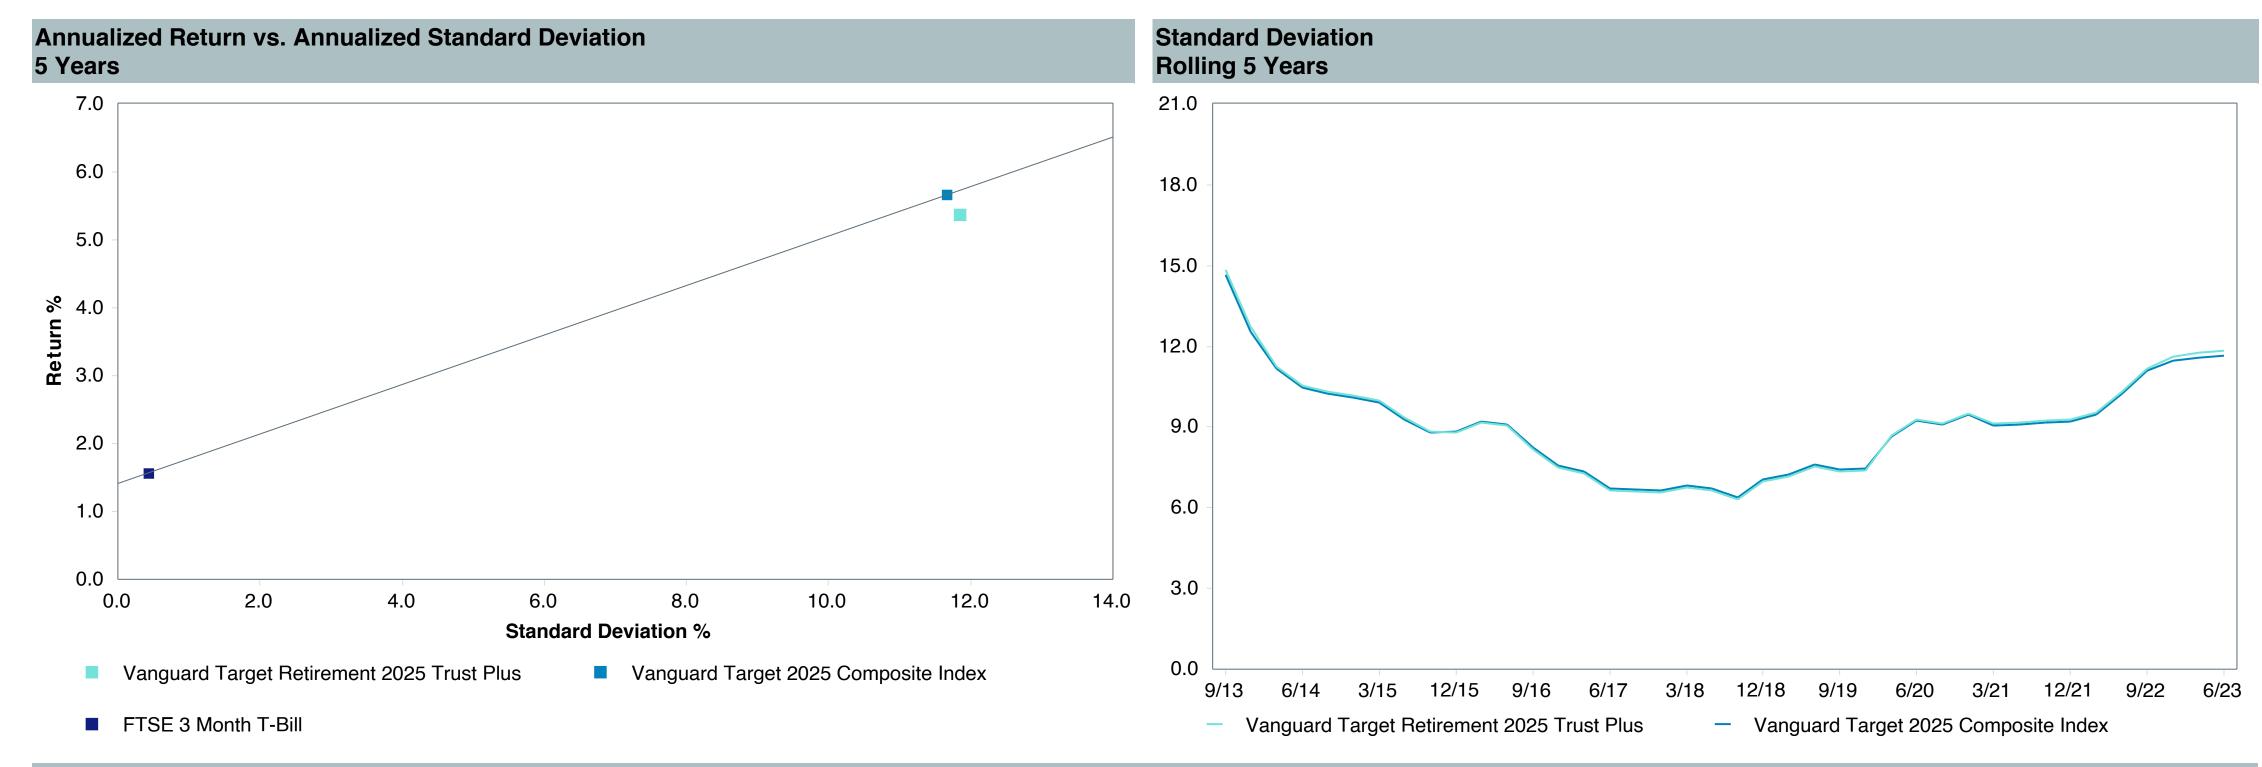

## **5 Year Comparative Performance**

As of June 30, 2023

#### 5-yr Performance vs. Benchmark (Tiers II & III)