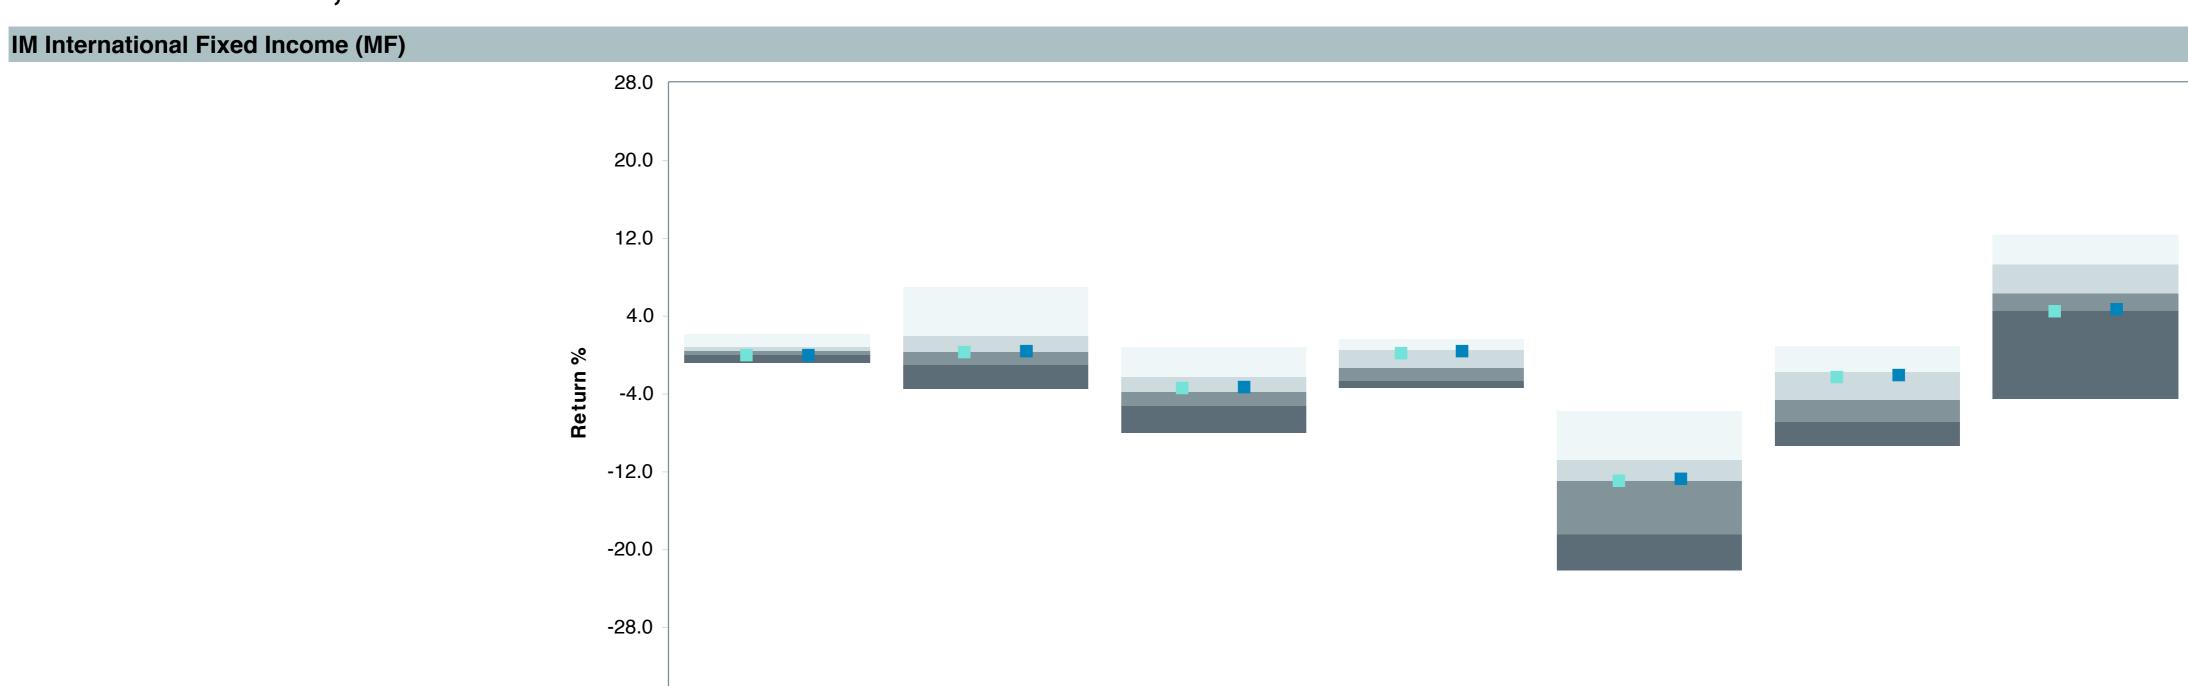

## **5 Year Comparative Performance**

As of June 30, 2023

#### 5-yr Performance vs. Benchmark (Tiers II & III)