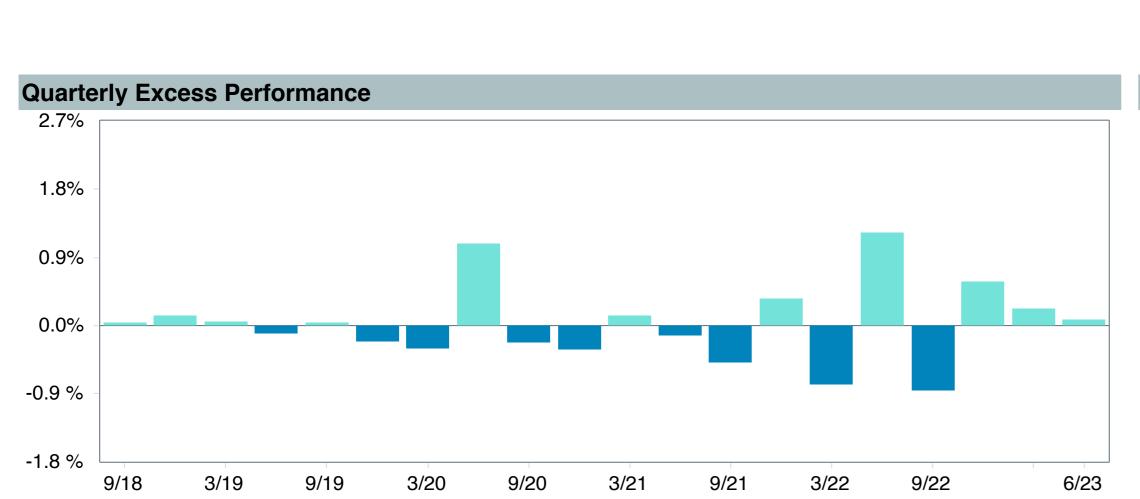

## **5 Year Comparative Performance**

As of June 30, 2023

#### 5-yr Performance vs. Benchmark (Tiers II & III)