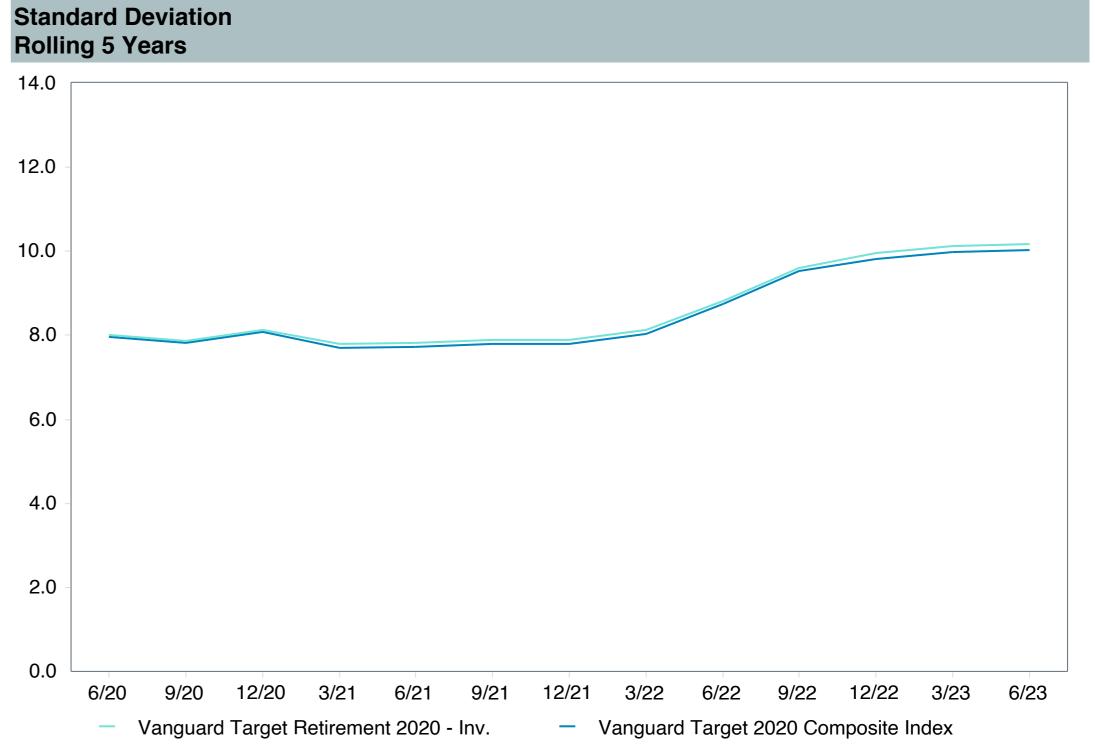

|
| Ticker:                    | VTWNX                                |
| Peer Group:                | IM Mixed-Asset Target 2020 (MF)      |
| Benchmark:                 | Vanguard Target 2020 Composite Index |
| Fund Inception:            | 06/07/2006                           |
| Portfolio Manager:         | Team Managed                         |
| Total Assets:              | \$39,665.80 Million                  |
| Total Assets Date:         | 05/31/2023                           |
| Gross Expense:             | 0.08%                                |
| Net Expense:               | 0.08%                                |
| Turnover:                  | 14%                                  |



Quarterly Under Performance

Quarterly Out Performance















| 5 Years Historical Statistics          |                  |                   |                      |           |                 |       |      |        |                    |                    |
|----------------------------------------|------------------|-------------------|----------------------|-----------|-----------------|-------|------|--------|--------------------|--------------------|
|                                        | Active<br>Return | Tracking<br>Error | Information<br>Ratio | R-Squared | Sharpe<br>Ratio | Alpha | Beta | Return | Standard Deviation | Actual Correlation |
| Vanguard Target Retirement 2020 - Inv. | -0.31            | 0.52              | -0.59                | 1.00      | 0.34            | -0.38 | 1.01 | 4.62   | 10.17              | 1.00