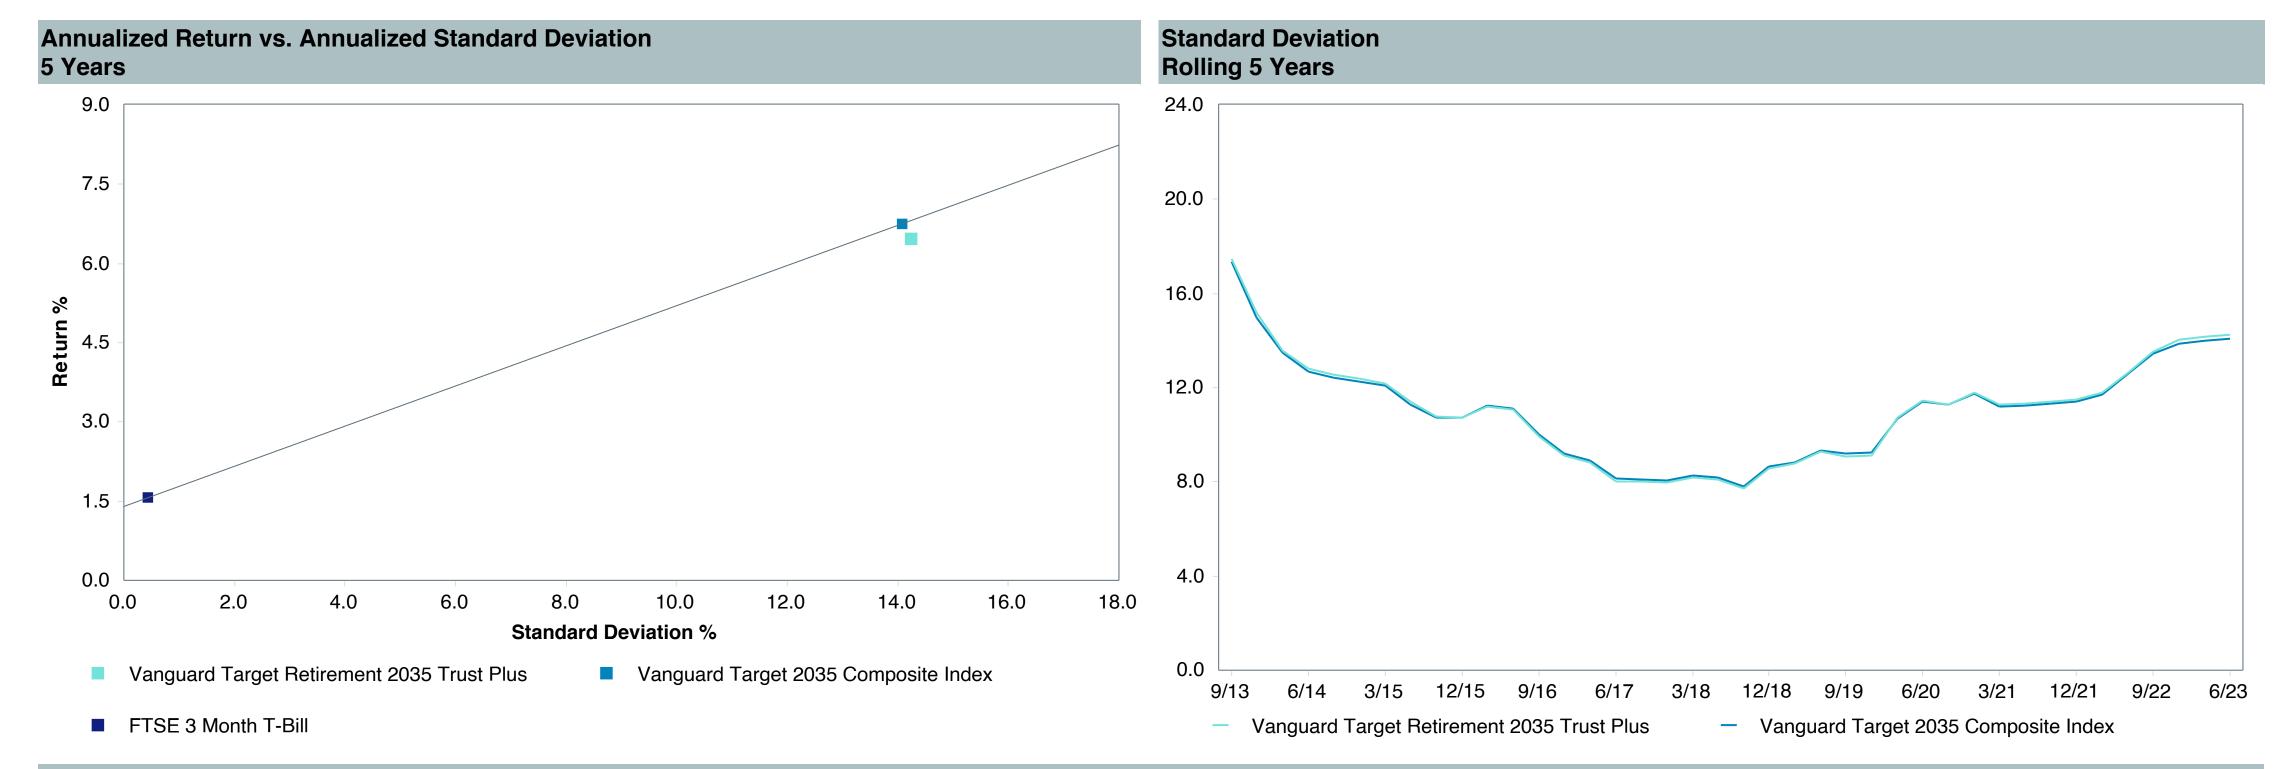

## **5 Year Comparative Performance**

As of June 30, 2023

#### 5-yr Performance vs. Benchmark (Tiers II & III)