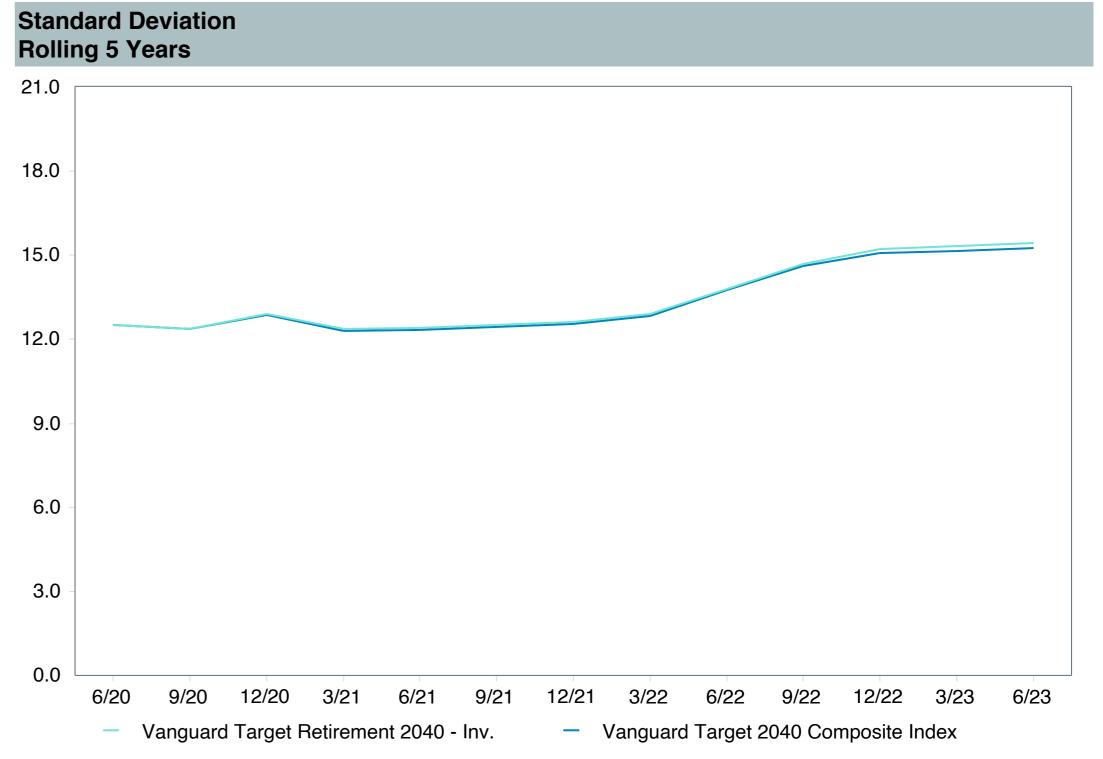

## **5 Year Comparative Performance**

As of June 30, 2023

#### 5-yr Performance vs. Benchmark (Tiers II & III)