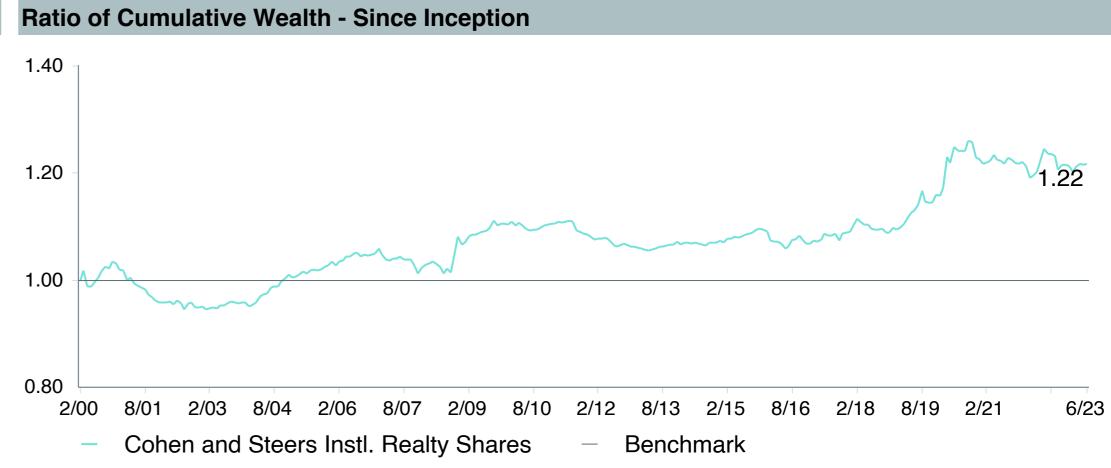

---|-------------------------------|
| Product Name :             | Cohen&Steers Inst RS (CSRIX)  |
| Fund Family:               | Cohen & Steers                |
| Ticker:                    | CSRIX                         |
| Peer Group:                | IM Real Estate Sector (MF)    |
| Benchmark:                 | FTSE NAREIT Equity REIT Index |
| Fund Inception:            | 02/14/2000                    |
| Portfolio Manager:         | Cheigh/Yablon/Kirschner       |
| Total Assets:              | \$5,735.90 Million            |
| Total Assets Date:         | 05/31/2023                    |
| Gross Expense:             | 0.76%                         |
| Net Expense:               | 0.75%                         |
| Turnover:                  | 34%                           |











# Peer Group Analysis





### **Risk Profile**





| 5 Years Historical Statistics         |                  |                   |                      |           |                 |       |      |        |                    |                    |
|---------------------------------------|------------------|-------------------|----------------------|-----------|-----------------|-------|------|--------|--------------------|--------------------|
|                                       | Active<br>Return | Tracking<br>Error | Information<br>Ratio | R-Squared | Sharpe<br>Ratio | Alpha | Beta | Return | Standard Deviation | Actual Correlation |
| Cohen and Steers Instl. Realty Shares | 1.85             | 3.73              | 0.50                 | 0.97      | 0.36            | 2.37  | 0