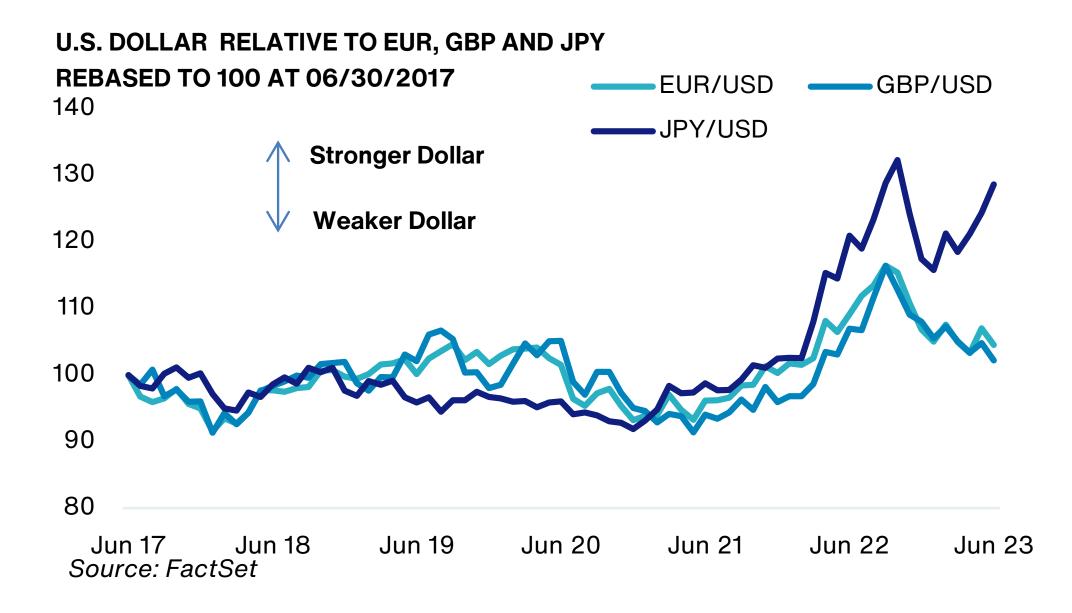

## **5 Year Comparative Performance**

As of June 30, 2023

#### 5-yr Performance vs. Benchmark (Tiers II & III)