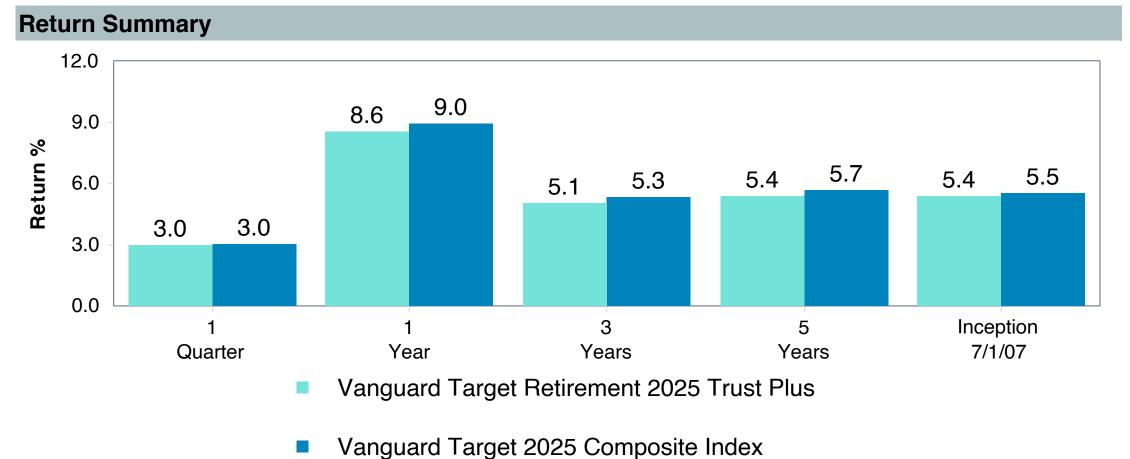

# Total Plan Top Ten Based on Assets June 30, 2023

|                                                 |                     | % of  |            |                   | Traili<br>1 Yea | •    | Traili<br>3 Yea | _    | Trailii<br>5 Yea |      | Traili<br>10 Ye |      |
|-------------------------------------------------|---------------------|-------|------------|-------------------|-----------------|------|-----------------|------|------------------|------|-----------------|------|
| Investment Fund                                 | Assets              | Total | Watch List | # of participants | Return          | Rank | Return          | Rank | Return           | Rank | Return          | Rank |
| Vanguard Institutional Index Fund - Instl. Plus | \$<br>257,677,052   | 5.9%  |            | 1,999             | 19.6%           | (17) | 14.6%           | (14) | 12.3%            | (10) | 12.9%           | (1)  |
| S&P 500 Index                                   |                     |       |            |                   | 19.6%           | (9)  | 14.6%           | (7)  | 12.3%            | (5)  | 12.9%           | (1)  |
| TIAA Traditional - RC                           | \$<br>224,933,789   | 5.2%  |            | 1,125             | 4.4%            | (1)  | 4.0%            | (1)  | 4.0%             | (1)  | 4.1%            | (1)  |
| Morningstar Stable Value Index                  |                     |       |            |                   | 2.4%            | (21) | 2.0%            | (12) | 2.2%             | (14) | 2.0%            | (17) |
| Vanguard Target Retirement 2035 Trust Plus      | \$<br>185,820,431   | 4.3%  |            | 447               | 11.3%           | (52) | 7.3%            | (62) | 6.5%             | (41) | 7.9%            | (26) |
| Vanguard Target 2035 Composite Index            |                     |       |            |                   | 11.8%           | (37) | 7.6%            | (47) | 6.7%             | (25) | 8.1%            | (9)  |
| Vanguard Target Retirement 2040 Trust Plus      | \$<br>183,043,157   | 4.2%  |            | 545               | 12.7%           | (60) | 8.4%            | (67) | 7.0%             | (36) | 8.4%            | (20) |
| Vanguard Target 2040 Composite Index            |                     |       |            |                   | 13.1%           | (50) | 8.7%            | (52) | 7.3%             | (27) | 8.7%            | (12) |
| Vanguard Target Retirement 2030 Trust Plus      | \$<br>159,644,930   | 3.7%  |            | 351               | 10.0%           | (30) | 6.1%            | (55) | 5.9%             | (26) | 7.4%            | (32) |
| Vanguard Target 2030 Composite Index            |                     |       |            |                   | 10.5%           | (14) | 6.4%            | (30) | 6.2%             | (17) | 7.6%            | (7)  |
| Vanguard Target Retirement 2045 Trust Plus      | \$<br>163,757,780   | 3.8%  |            | 641               | 14.0%           | (59) | 9.6%            | (51) | 7.5%             | (35) | 8.8%            | (19) |
| Vanguard Target 2045 Composite Index            |                     |       |            |                   | 14.4%           | (42) | 9.9%            | (35) | 7.8%             | (16) | 9.0%            | (12) |
| Vanguard Target Retirement 2025 Trust Plus      | \$<br>108,923,813   | 2.5%  |            | 255               | 8.6%            | (24) | 5.1%            | (42) | 5.4%             | (21) | 6.8%            | (21) |
| Vanguard Target 2025 Composite Index            |                     |       |            |                   | 9.0%            | (8)  | 5.3%            | (25) | 5.7%             | (13) | 7.0%            | (5)  |
| TIAA Traditional - RCP                          | \$<br>108,543,058   | 2.5%  |            | 601               | 3.7%            | (2)  | 3.2%            | (1)  | 3.3%             | (1)  | 3.4%            | (1)  |
| Morningstar Stable Value Index                  |                     |       |            |                   | 2.4%            | (21) | 2.0%            | (12) | 2.2%             | (14) | 2.0%            | (17) |
| Vanguard Target Retirement 2050 Trust Plus      | \$<br>106,921,743   | 2.5%  |            | 618               | 14.7%           | (52) | 9.8%            | (53) | 7.7%             | (29) | 8.9%            | (26) |
| Vanguard Target 2050 Composite Index            |                     |       |            |                   | 15.0%           | (35) | 10.1%           | (35) | 8.0%             | (11) | 9.1%            | (13) |
| Vanguard Total Stock Market Index Fund - Inst.  | \$<br>83,252,638    | 1.9%  |            | 148               | 18.9%           | (54) | 13.8%           | (39) | 11.3%            | (55) | 12.3%           | (52) |
| Performance Benchmark                           |                     |       |            |                   | 18.9%           | (54) | 13.8%           | (39) | 11.3%            | (55) | 12.3%           | (52) |
| Total                                           | \$<br>1,582,518,391 | 36.3% |            |                   |                 |      |                 |      |                  |      |                 |      |