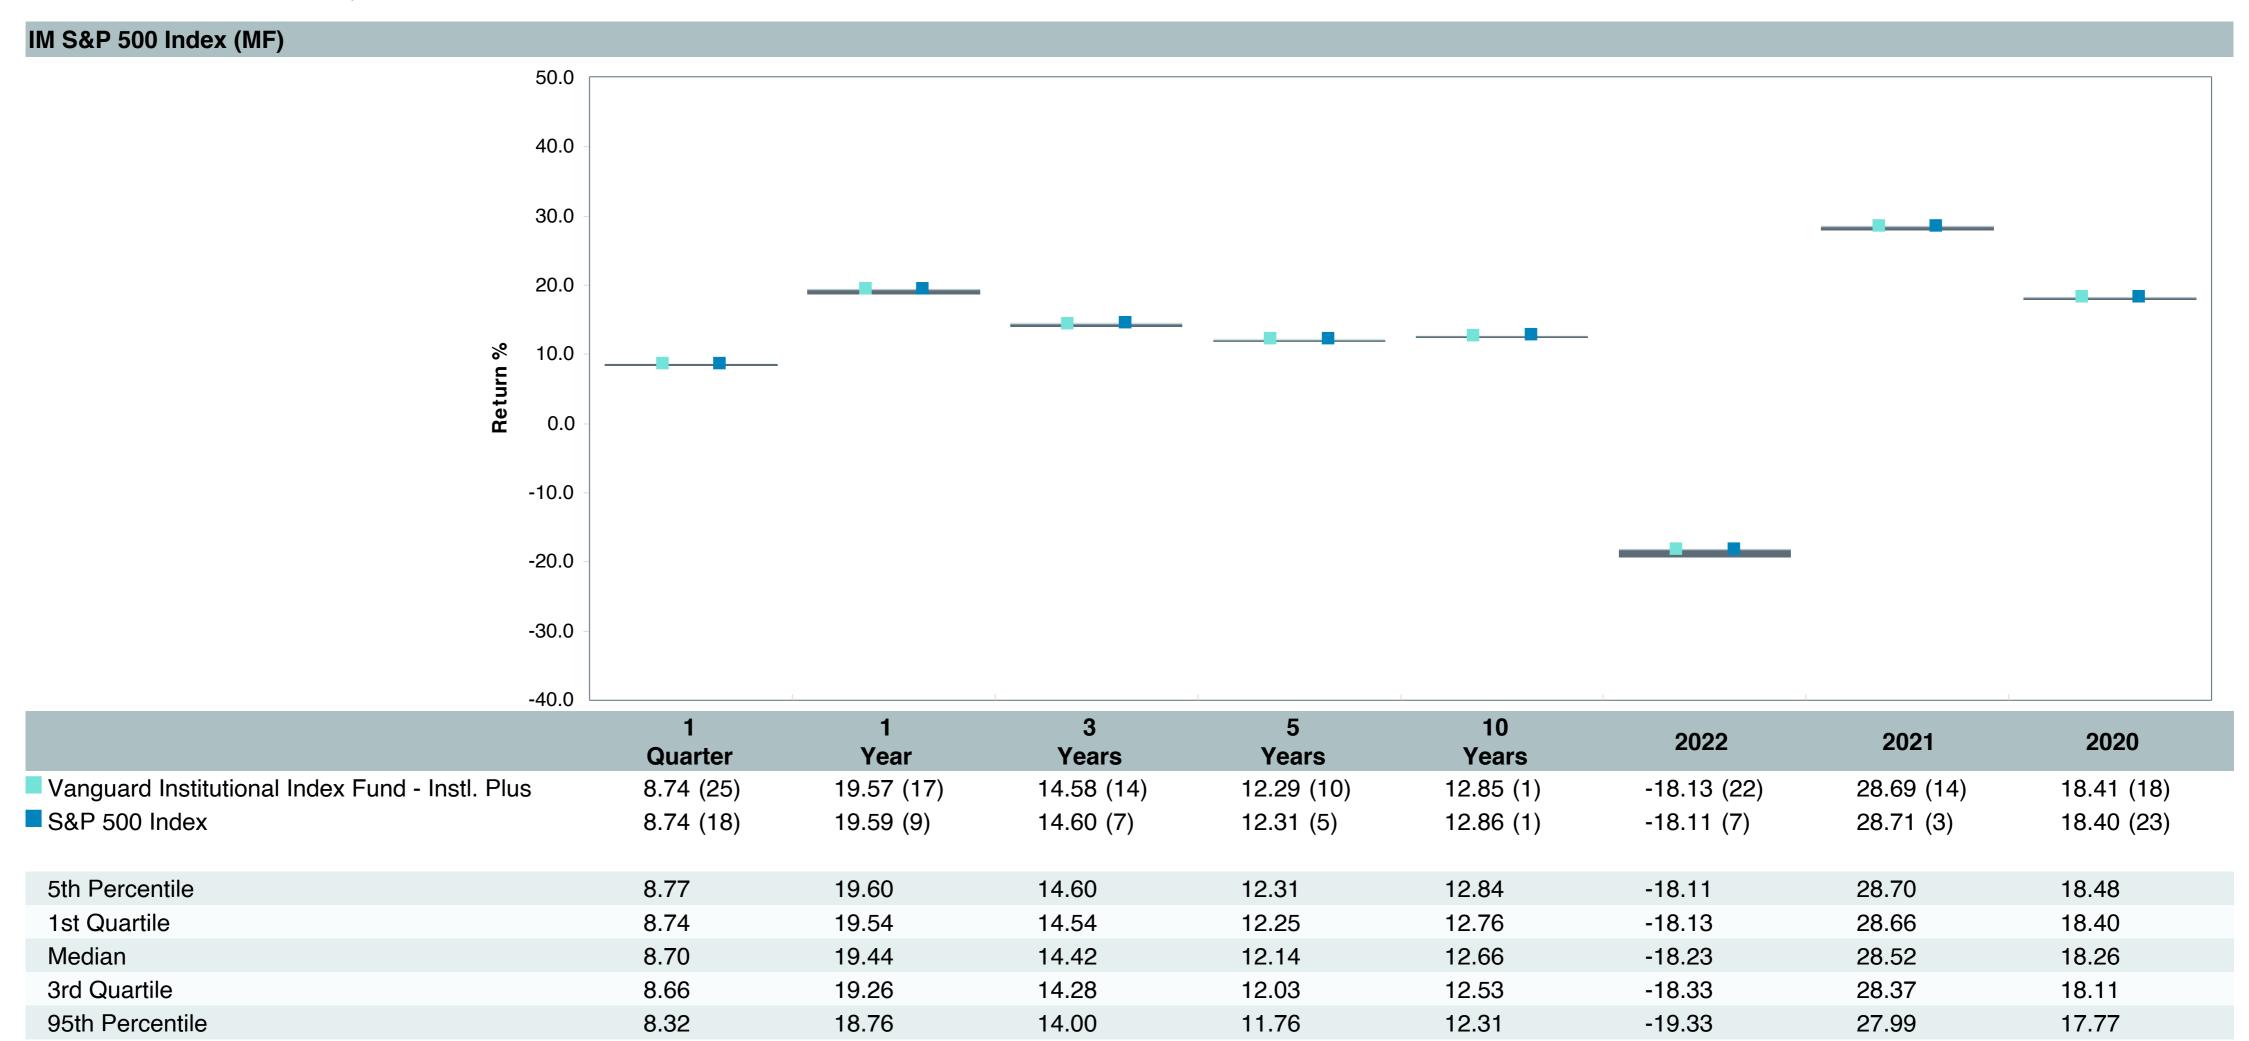

# Total Plan Top Ten Based on Assets June 30, 2023

|                                                 |                     | % of  |            |                   | Traili<br>1 Yea | •    | Traili<br>3 Yea | _    | Trailii<br>5 Yea |      | Traili<br>10 Ye |      |
|-------------------------------------------------|---------------------|-------|------------|-------------------|-----------------|------|-----------------|------|------------------|------|-----------------|------|
| Investment Fund                                 | Assets              | Total | Watch List | # of participants | Return          | Rank | Return          | Rank | Return           | Rank | Return          | Rank |
| Vanguard Institutional Index Fund - Instl. Plus | \$<br>257,677,052   | 5.9%  |            | 1,999             | 19.6%           | (17) | 14.6%           | (14) | 12.3%            | (10) | 12.9%           | (1)  |
| S&P 500 Index                                   |                     |       |            |                   | 19.6%           | (9)  | 14.6%           | (7)  | 12.3%            | (5)  | 12.9%           | (1)  |
| TIAA Traditional - RC                           | \$<br>224,933,789   | 5.2%  |            | 1,125             | 4.4%            | (1)  | 4.0%            | (1)  | 4.0%             | (1)  | 4.1%            | (1)  |
| Morningstar Stable Value Index                  |                     |       |            |                   | 2.4%            | (21) | 2.0%            | (12) | 2.2%             | (14) | 2.0%            | (17) |
| Vanguard Target Retirement 2035 Trust Plus      | \$<br>185,820,431   | 4.3%  |            | 447               | 11.3%           | (52) | 7.3%            | (62) | 6.5%             | (41) | 7.9%            | (26) |
| Vanguard Target 2035 Composite Index            |                     |       |            |                   | 11.8%           | (37) | 7.6%            | (47) | 6.7%             | (25) | 8.1%            | (9)  |
| Vanguard Target Retirement 2040 Trust Plus      | \$<br>183,043,157   | 4.2%  |            | 545               | 12.7%           | (60) | 8.4%            | (67) | 7.0%             | (36) | 8.4%            | (20) |
| Vanguard Target 2040 Composite Index            |                     |       |            |                   | 13.1%           | (50) | 8.7%            | (52) | 7.3%             | (27) | 8.7%            | (12) |
| Vanguard Target Retirement 2030 Trust Plus      | \$<br>159,644,930   | 3.7%  |            | 351               | 10.0%           | (30) | 6.1%            | (55) | 5.9%             | (26) | 7.4%            | (32) |
| Vanguard Target 2030 Composite Index            |                     |       |            |                   | 10.5%           | (14) | 6.4%            | (30) | 6.2%             | (17) | 7.6%            | (7)  |
| Vanguard Target Retirement 2045 Trust Plus      | \$<br>163,757,780   | 3.8%  |            | 641               | 14.0%           | (59) | 9.6%            | (51) | 7.5%             | (35) | 8.8%            | (19) |
| Vanguard Target 2045 Composite Index            |                     |       |            |                   | 14.4%           | (42) | 9.9%            | (35) | 7.8%             | (16) | 9.0%            | (12) |
| Vanguard Target Retirement 2025 Trust Plus      | \$<br>108,923,813   | 2.5%  |            | 255               | 8.6%            | (24) | 5.1%            | (42) | 5.4%             | (21) | 6.8%            | (21) |
| Vanguard Target 2025 Composite Index            |                     |       |            |                   | 9.0%            | (8)  | 5.3%            | (25) | 5.7%             | (13) | 7.0%            | (5)  |
| TIAA Traditional - RCP                          | \$<br>108,543,058   | 2.5%  |            | 601               | 3.7%            | (2)  | 3.2%            | (1)  | 3.3%             | (1)  | 3.4%            | (1)  |
| Morningstar Stable Value Index                  |                     |       |            |                   | 2.4%            | (21) | 2.0%            | (12) | 2.2%             | (14) | 2.0%            | (17) |
| Vanguard Target Retirement 2050 Trust Plus      | \$<br>106,921,743   | 2.5%  |            | 618               | 14.7%           | (52) | 9.8%            | (53) | 7.7%             | (29) | 8.9%            | (26) |
| Vanguard Target 2050 Composite Index            |                     |       |            |                   | 15.0%           | (35) | 10.1%           | (35) | 8.0%             | (11) | 9.1%            | (13) |
| Vanguard Total Stock Market Index Fund - Inst.  | \$<br>83,252,638    | 1.9%  |            | 148               | 18.9%           | (54) | 13.8%           | (39) | 11.3%            | (55) | 12.3%           | (52) |
| Performance Benchmark                           |                     |       |            |                   | 18.9%           | (54) | 13.8%           | (39) | 11.3%            | (55) | 12.3%           | (52) |
| Total                                           | \$<br>1,582,518,391 | 36.3% |            |                   |                 |      |                 |      |                  |      |                 |      |