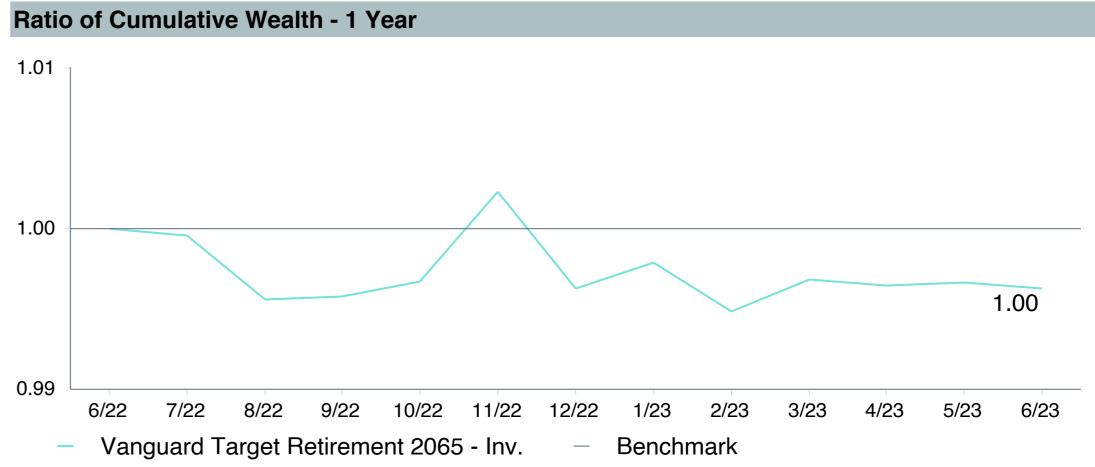

et2065;Inv (VLXVX)     |
| Fund Family:               | Vanguard                             |
| Ticker:                    | VLXVX                                |
| Peer Group:                | IM Mixed-Asset Target 2065+ (MF)     |
| Benchmark:                 | Vanguard Target 2065 Composite Index |
| Fund Inception:            | 07/12/2017                           |
| Portfolio Manager:         | Team Managed                         |
| Total Assets:              | \$4,593.00 Million                   |
| Total Assets Date:         | 05/31/2023                           |
| Gross Expense:             | 0.08%                                |
| Net Expense :              | 0.08%                                |
| Turnover:                  | 2%                                   |

















| 3 Years Historical Statistics          |                  |                   |                      |           |                 |       |      |        |                    |                    |
|----------------------------------------|------------------|-------------------|----------------------|-----------|-----------------|-------|------|--------|--------------------|--------------------|
|                                        | Active<br>Return | Tracking<br>Error | Information<br>Ratio | R-Squared | Sharpe<br>Ratio | Alpha | Beta | Return | Standard Deviation | Actual Correlation |
| Vanguard Target Retirement 2065 - Inv. | -0.33            | 0.78              | -0.42                | 1.00      | 0.58            | -0.40 | 1.01 | 9.75   | 16.05              | 1.00