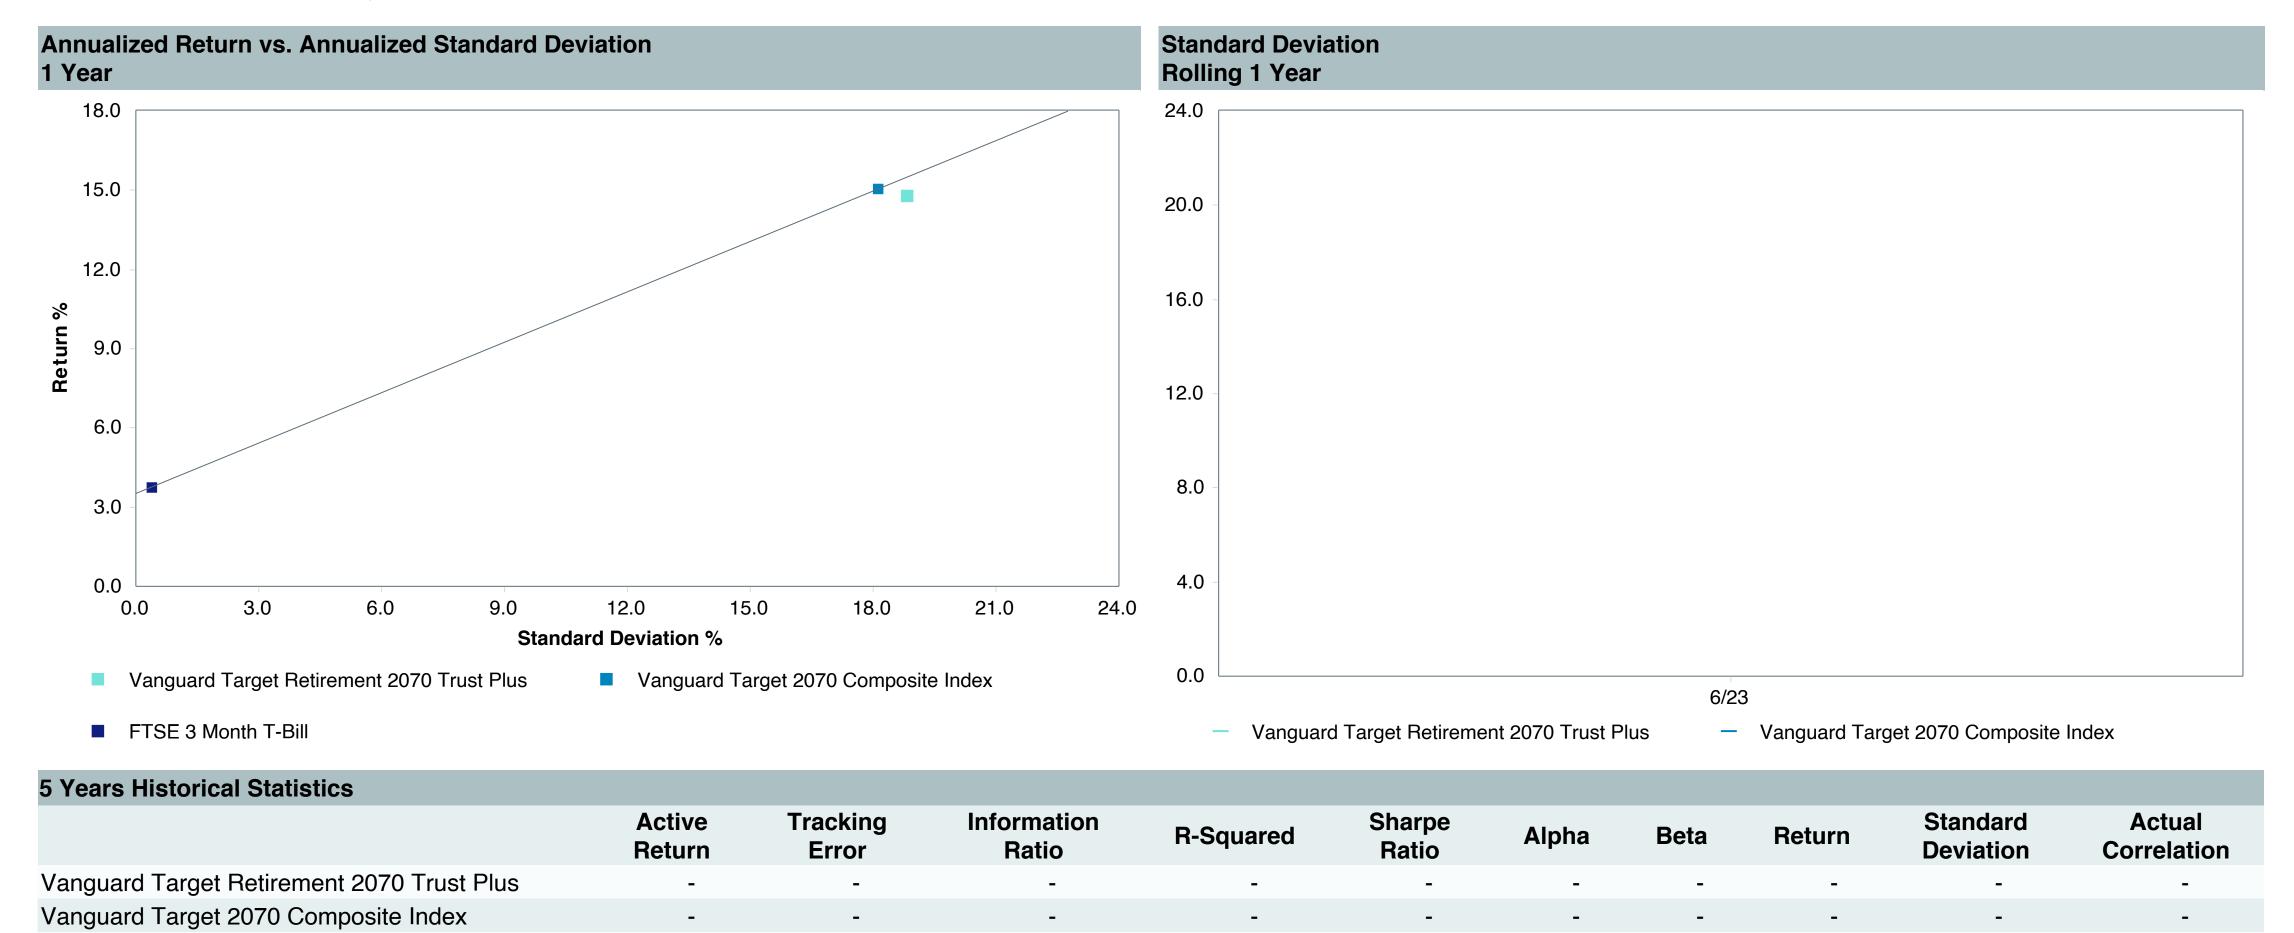

## **5 Year Comparative Performance**

As of June 30, 2023

#### 5-yr Performance vs. Benchmark (Tiers II & III)