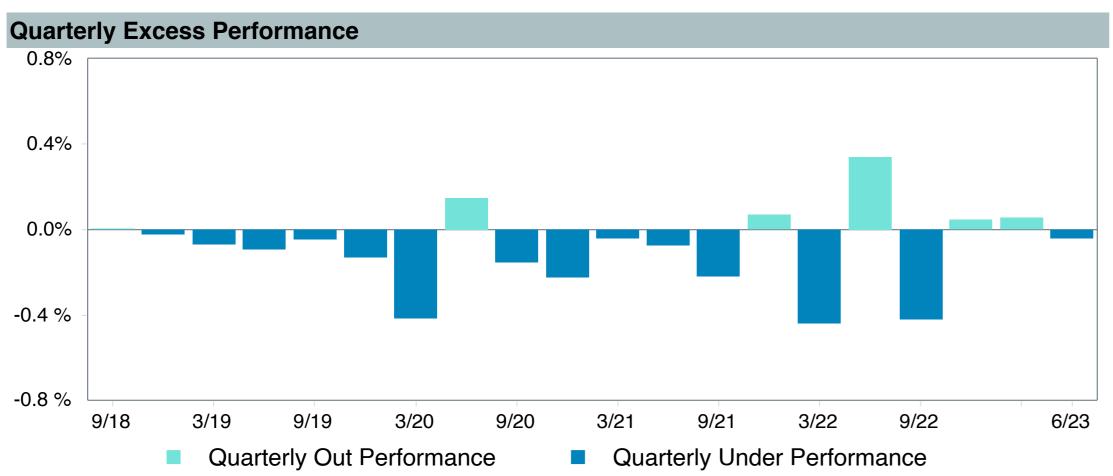

## **5 Year Comparative Performance**

As of June 30, 2023

#### 5-yr Performance vs. Benchmark (Tiers II & III)