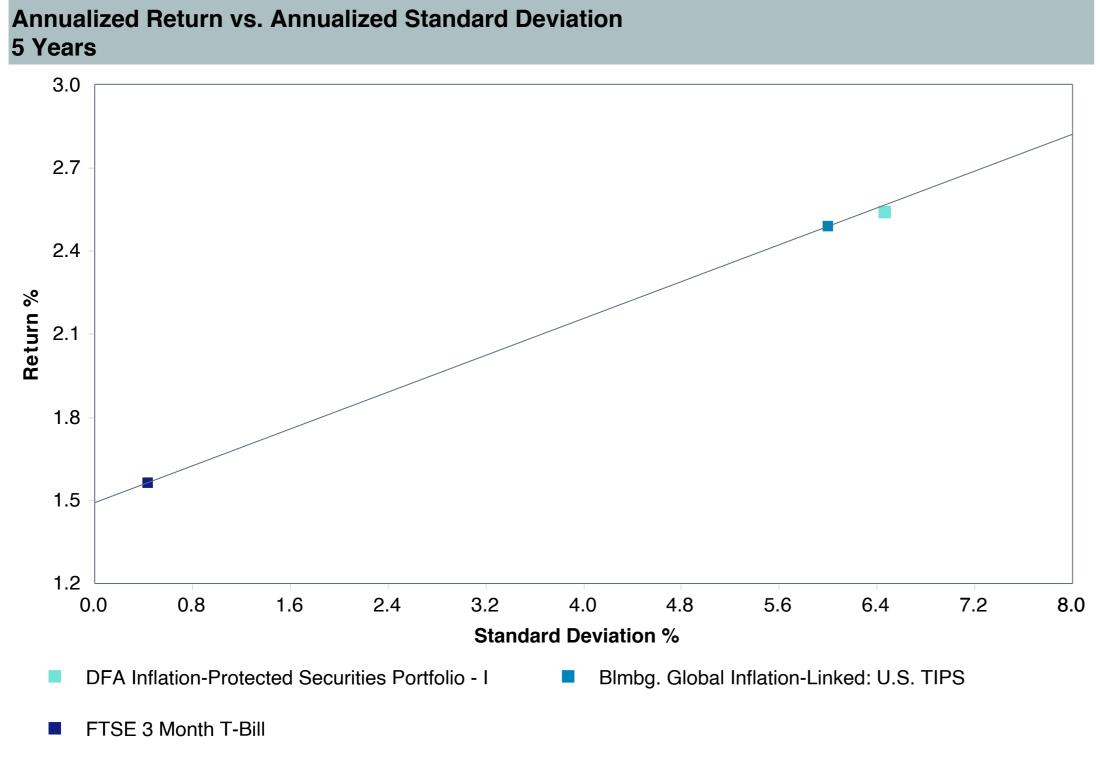

|  |  |  |  |  |
| Peer Group:         | IM U.S. TIPS (MF)                         |  |  |  |  |  |
| Benchmark:          | Blmbg. Global Inflation-Linked: U.S. TIPS |  |  |  |  |  |
| Fund Inception:     | 09/18/2006                                |  |  |  |  |  |
| Portfolio Manager:  | Plecha/Kolerich/Hutchison                 |  |  |  |  |  |
| Total Assets:       | \$5,602.90 Million                        |  |  |  |  |  |
| Total Assets Date : | 06/30/2023                                |  |  |  |  |  |
| Gross Expense:      | 0.11%                                     |  |  |  |  |  |
| Net Expense:        | 0.11%                                     |  |  |  |  |  |
| Turnover:           | 46%                                       |  |  |  |  |  |

















| 5 Years Historical Statistics                    |                  |                   |                      |           |                 |       |      |        |                    |                    |
|--------------------------------------------------|------------------|-------------------|----------------------|-----------|-----------------|-------|------|--------|--------------------|--------------------|
|                                                  | Active<br>Return | Tracking<br>Error | Information<br>Ratio | R-Squared | Sharpe<br>Ratio | Alpha | Beta | Return | Standard Deviation | Actual Correlation |
| DFA Inflation-Protected Securities Portfolio - I | 0.08             | 0.89              | 0.09                 | 0.99      | 0.18            | -0.10 | 1.07 | 2.5