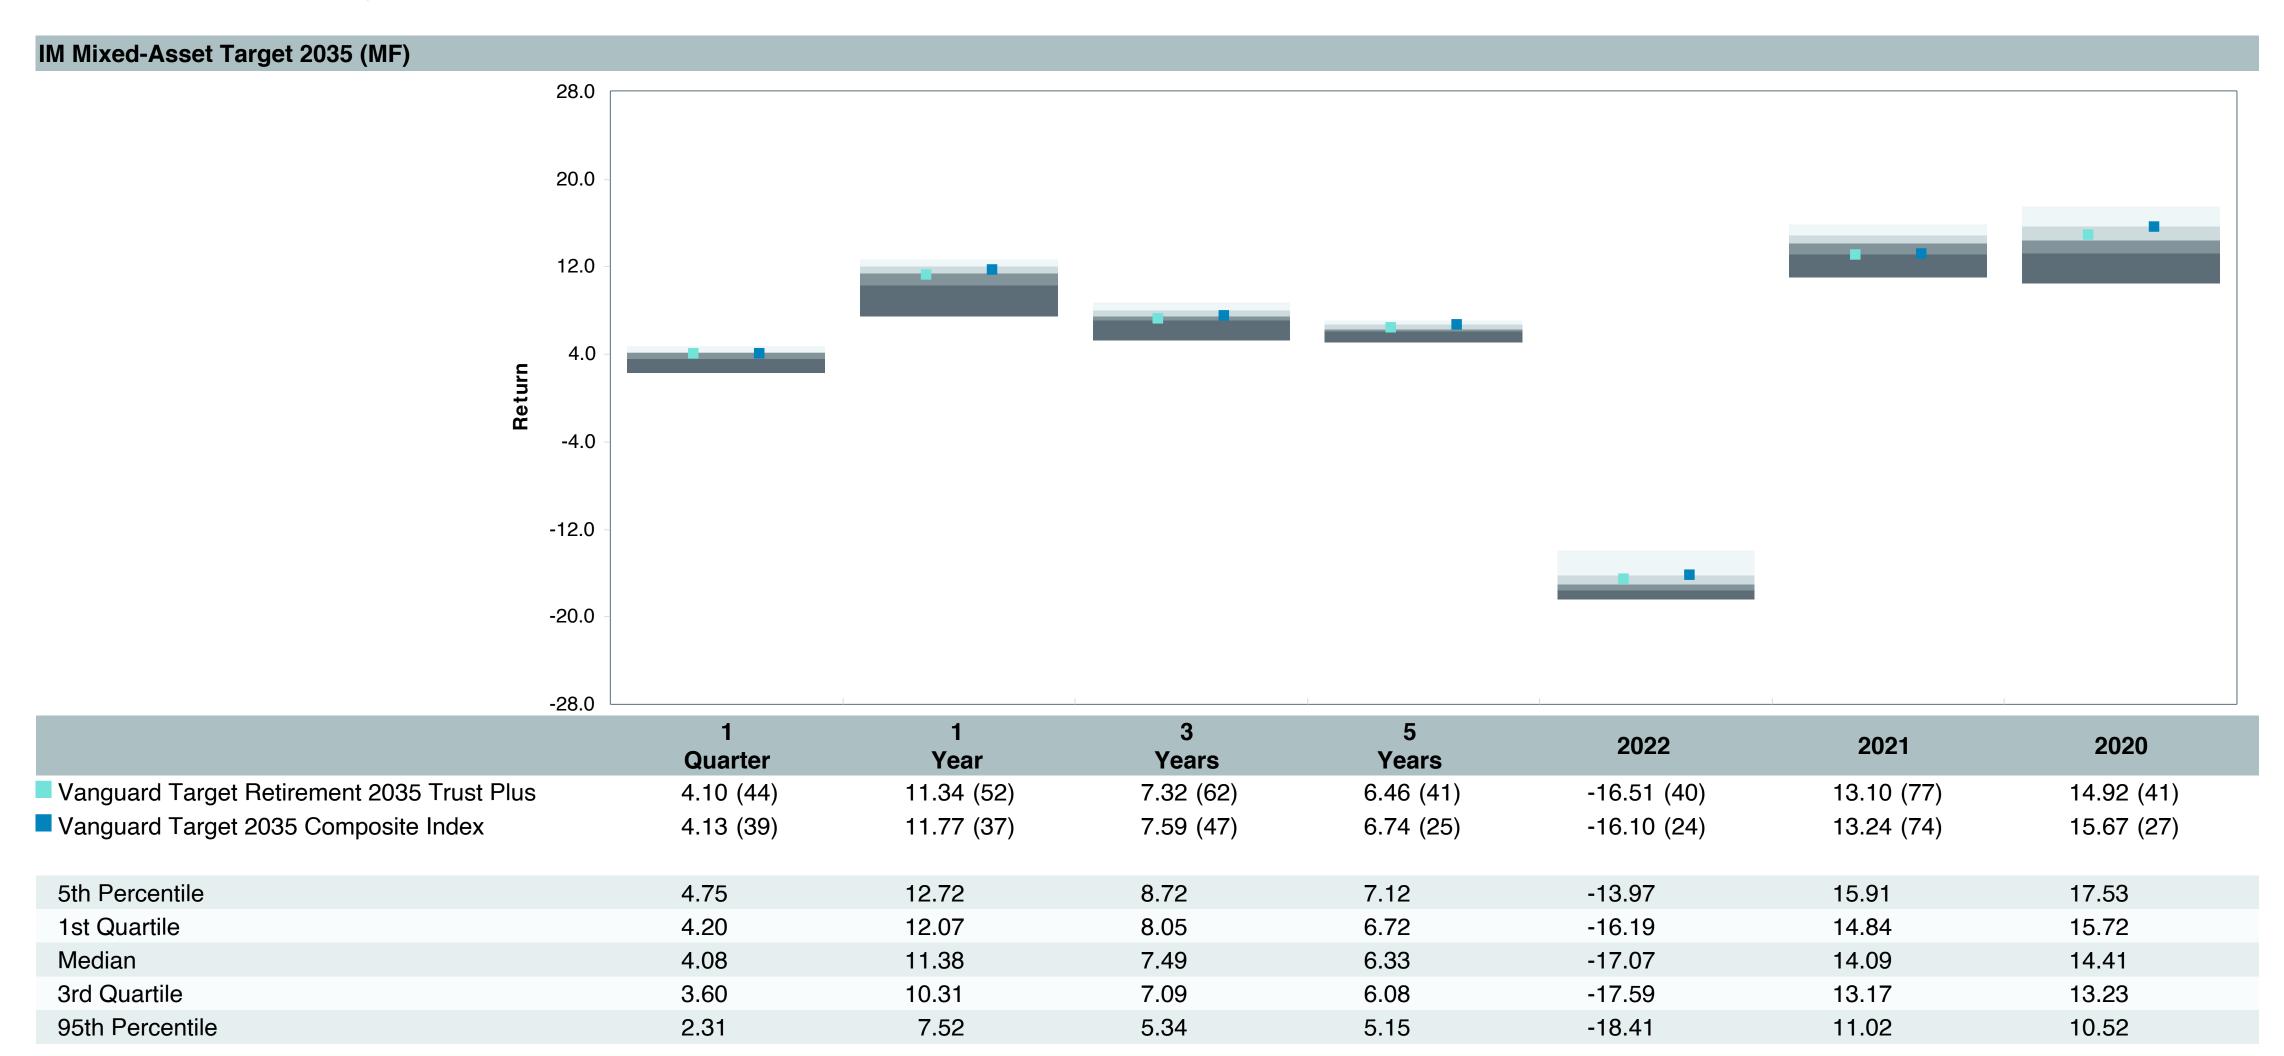

# Total Plan Top Ten Based on Assets June 30, 2023

|                                                 |                     | % of  |            |                   | Traili<br>1 Yea | •    | Traili<br>3 Yea | _    | Trailii<br>5 Yea |      | Traili<br>10 Ye |      |
|-------------------------------------------------|---------------------|-------|------------|-------------------|-----------------|------|-----------------|------|------------------|------|-----------------|------|
| Investment Fund                                 | Assets              | Total | Watch List | # of participants | Return          | Rank | Return          | Rank | Return           | Rank | Return          | Rank |
| Vanguard Institutional Index Fund - Instl. Plus | \$<br>257,677,052   | 5.9%  |            | 1,999             | 19.6%           | (17) | 14.6%           | (14) | 12.3%            | (10) | 12.9%           | (1)  |
| S&P 500 Index                                   |                     |       |            |                   | 19.6%           | (9)  | 14.6%           | (7)  | 12.3%            | (5)  | 12.9%           | (1)  |
| TIAA Traditional - RC                           | \$<br>224,933,789   | 5.2%  |            | 1,125             | 4.4%            | (1)  | 4.0%            | (1)  | 4.0%             | (1)  | 4.1%            | (1)  |
| Morningstar Stable Value Index                  |                     |       |            |                   | 2.4%            | (21) | 2.0%            | (12) | 2.2%             | (14) | 2.0%            | (17) |
| Vanguard Target Retirement 2035 Trust Plus      | \$<br>185,820,431   | 4.3%  |            | 447               | 11.3%           | (52) | 7.3%            | (62) | 6.5%             | (41) | 7.9%            | (26) |
| Vanguard Target 2035 Composite Index            |                     |       |            |                   | 11.8%           | (37) | 7.6%            | (47) | 6.7%             | (25) | 8.1%            | (9)  |
| Vanguard Target Retirement 2040 Trust Plus      | \$<br>183,043,157   | 4.2%  |            | 545               | 12.7%           | (60) | 8.4%            | (67) | 7.0%             | (36) | 8.4%            | (20) |
| Vanguard Target 2040 Composite Index            |                     |       |            |                   | 13.1%           | (50) | 8.7%            | (52) | 7.3%             | (27) | 8.7%            | (12) |
| Vanguard Target Retirement 2030 Trust Plus      | \$<br>159,644,930   | 3.7%  |            | 351               | 10.0%           | (30) | 6.1%            | (55) | 5.9%             | (26) | 7.4%            | (32) |
| Vanguard Target 2030 Composite Index            |                     |       |            |                   | 10.5%           | (14) | 6.4%            | (30) | 6.2%             | (17) | 7.6%            | (7)  |
| Vanguard Target Retirement 2045 Trust Plus      | \$<br>163,757,780   | 3.8%  |            | 641               | 14.0%           | (59) | 9.6%            | (51) | 7.5%             | (35) | 8.8%            | (19) |
| Vanguard Target 2045 Composite Index            |                     |       |            |                   | 14.4%           | (42) | 9.9%            | (35) | 7.8%             | (16) | 9.0%            | (12) |
| Vanguard Target Retirement 2025 Trust Plus      | \$<br>108,923,813   | 2.5%  |            | 255               | 8.6%            | (24) | 5.1%            | (42) | 5.4%             | (21) | 6.8%            | (21) |
| Vanguard Target 2025 Composite Index            |                     |       |            |                   | 9.0%            | (8)  | 5.3%            | (25) | 5.7%             | (13) | 7.0%            | (5)  |
| TIAA Traditional - RCP                          | \$<br>108,543,058   | 2.5%  |            | 601               | 3.7%            | (2)  | 3.2%            | (1)  | 3.3%             | (1)  | 3.4%            | (1)  |
| Morningstar Stable Value Index                  |                     |       |            |                   | 2.4%            | (21) | 2.0%            | (12) | 2.2%             | (14) | 2.0%            | (17) |
| Vanguard Target Retirement 2050 Trust Plus      | \$<br>106,921,743   | 2.5%  |            | 618               | 14.7%           | (52) | 9.8%            | (53) | 7.7%             | (29) | 8.9%            | (26) |
| Vanguard Target 2050 Composite Index            |                     |       |            |                   | 15.0%           | (35) | 10.1%           | (35) | 8.0%             | (11) | 9.1%            | (13) |
| Vanguard Total Stock Market Index Fund - Inst.  | \$<br>83,252,638    | 1.9%  |            | 148               | 18.9%           | (54) | 13.8%           | (39) | 11.3%            | (55) | 12.3%           | (52) |
| Performance Benchmark                           |                     |       |            |                   | 18.9%           | (54) | 13.8%           | (39) | 11.3%            | (55) | 12.3%           | (52) |
| Total                                           | \$<br>1,582,518,391 | 36.3% |            |                   |                 |      |                 |      |                  |      |                 |      |