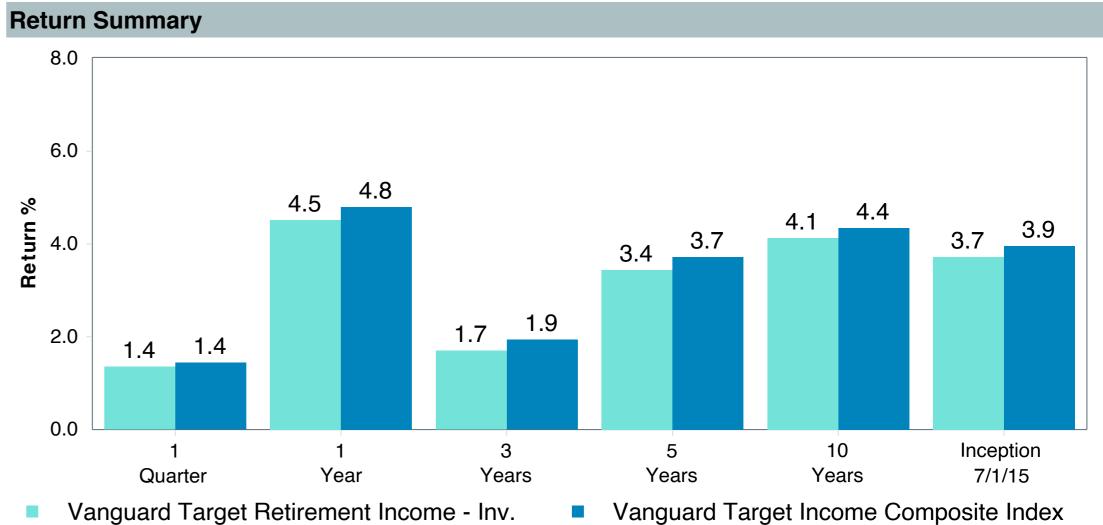

## **5 Year Comparative Performance**

As of June 30, 2023

#### 5-yr Performance vs. Benchmark (Tiers II & III)