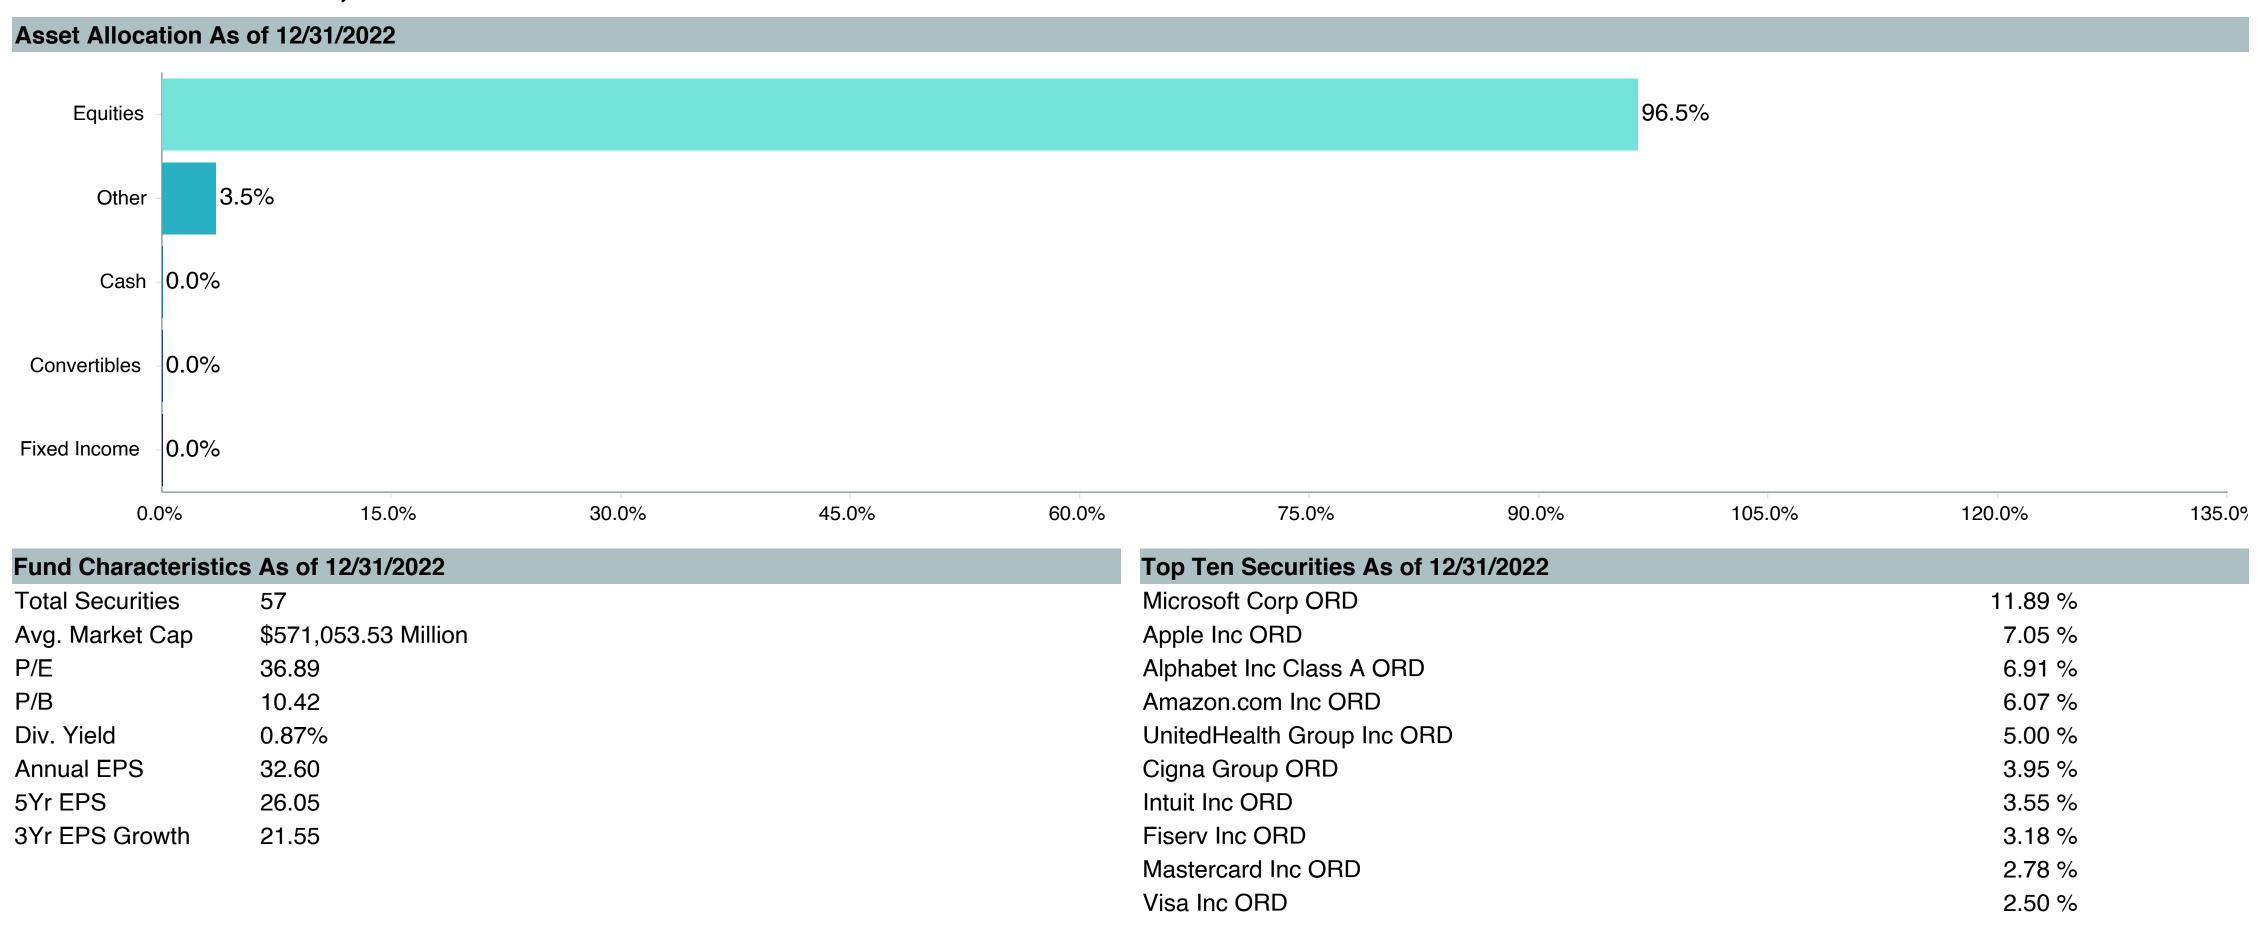

## **Asset Allocation Table**

|                                                | RPA              |        | TSA            |        | Pre-9         | 9      | 415(N         | И)     |      | Medical Re | sident | Total            |        |
|------------------------------------------------|------------------|--------|----------------|--------|---------------|--------|---------------|--------|------|------------|--------|------------------|--------|
| Fund                                           | (\$)             | (%)    | (\$)           | (%)    | (\$)          | (%)    | (\$)          | (%)    |      | (\$)       | (%)    | (\$)             | (%)    |
| TIER 1(a): Target Retirement Funds             | \$ 1,103,823,662 | 47.4%  | \$ -           | 0.0%   | \$ -          | 0.0%   | \$ -          | 0.0%   | \$   | -          | 0.0%   | \$ 1,103,823,662 | 38.0%  |
| Vanguard Target Retirement Income Trust Plus   | \$ 50,027,935    | 2.1%   | \$ -           | 0.0%   | -             | 0.0%   | \$ -          | 0.0%   | \$   | -          | 0.0%   | \$ 50,027,935    | 1.7%   |
| Vanguard Target Retirement 2020 Trust Plus     | \$ 73,416,274    | 3.2%   | \$ -           | 0.0%   | \$ -          | 0.0%   | \$ -          | 0.0%   | \$   | -          | 0.0%   | \$ 73,416,274    | 2.5%   |
| Vanguard Target Retirement 2025 Trust Plus     | \$ 108,923,813   | 4.7%   | \$ -           | 0.0%   | \$ -          | 0.0%   | \$ -          | 0.0%   | \$   | -          | 0.0%   | \$ 108,923,813   | 3.8%   |
| Vanguard Target Retirement 2030 Trust Plus     | \$ 159,644,930   | 6.9%   | \$ -           | 0.0%   | \$ -          | 0.0%   | \$ -          | 0.0%   | \$   | -          | 0.0%   | \$ 159,644,930   | 5.5%   |
| Vanguard Target Retirement 2035 Trust Plus     | \$ 185,820,430   | 8.0%   | \$ -           | 0.0%   | \$ -          | 0.0%   | \$ -          | 0.0%   | \$   | -          | 0.0%   | \$ 185,820,430   | 6.4%   |
| Vanguard Target Retirement 2040 Trust Plus     | \$ 183,043,157   | 7.9%   | \$ -           | 0.0%   | \$ -          | 0.0%   | \$ -          | 0.0%   | \$   | -          | 0.0%   | \$ 183,043,157   | 6.3%   |
| Vanguard Target Retirement 2045 Trust Plus     | \$ 163,757,780   | 7.0%   | \$ -           | 0.0%   | \$ -          | 0.0%   | \$ -          | 0.0%   | \$   | -          | 0.0%   | \$ 163,757,780   | 5.6%   |
| Vanguard Target Retirement 2050 Trust Plus     | \$ 106,921,743   | 4.6%   | \$ -           | 0.0%   | \$ -          | 0.0%   | \$ -          | 0.0%   | \$   | -          | 0.0%   | \$ 106,921,743   | 3.7%   |
| Vanguard Target Retirement 2055 Trust Plus     | \$ 50,181,655    | 2.2%   | \$ -           | 0.0%   | \$ -          | 0.0%   | \$ -          | 0.0%   | \$   | -          | 0.0%   | \$ 50,181,655    | 1.7%   |
| Vanguard Target Retirement 2060 Trust Plus     | \$ 19,235,022    | 0.8%   | \$ -           | 0.0%   | \$ -          | 0.0%   | \$ -          | 0.0%   | \$   | -          | 0.0%   | \$ 19,235,022    | 0.7%   |
| Vanguard Target Retirement 2065 Trust Plus     | \$ 2,845,414     | 0.1%   | \$ -           | 0.0%   | \$ -          | 0.0%   | \$ -          | 0.0%   | \$   | -          | 0.0%   | \$ 2,845,414     | 0.1%   |
| Vanguard Target Retirement 2070 Trust Plus     | \$ 5,507         | 0.0%   | \$ -           | 0.0%   | \$ -          | 0.0%   | \$ -          | 0.0%   | \$   | _          | 0.0%   | \$ 5,507         | 0.0%   |
| TIER 1: Target Retirement Funds                | \$ -             | 0.0%   | \$ 101,107,939 | 21.8%  | \$ 13,355,369 | 37.1%  | \$ 16,301,413 | 50.2%  | \$ 3 | 37,378,511 | 84.9%  | \$ 168,143,232   | 5.8%   |
| Vanguard Target Retirement Income - Inv.       | \$ -             | 0.0%   | \$ 13,229,781  | 0.6%   | \$ 3,254,844  | 0.1%   | \$ 1,186,015  | 3.7%   | \$   | 62,660     | 0.1%   | \$ 17,733,301    | 0.6%   |
| Vanguard Target Retirement 2020 - Inv.         | \$ -             | 0.0%   | \$ 12,087,274  | 2.6%   | \$ 2,565,729  | 7.1%   | \$ 1,850,019  | 5.7%   | \$   | 33,988     | 0.1%   | \$ 16,537,011    | 0.6%   |
| Vanguard Target Retirement 2025 - Inv.         | \$ -             | 0.0%   | \$ 19,304,185  | 4.2%   | \$ 2,636,090  | 7.3%   | \$ 2,696,518  | 8.3%   | \$   | 146,124    | 0.3%   | \$ 24,782,917    | 0.9%   |
| Vanguard Target Retirement 2030 - Inv.         | \$ -             | 0.0%   | \$ 16,966,549  | 3.7%   | \$ 3,291,784  | 9.1%   | \$ 2,825,308  | 8.7%   | Ś    | 404,759    | 0.9%   | \$ 23,488,399    | 0.8%   |
| Vanguard Target Retirement 2035 - Inv.         | \$ -             | 0.0%   | \$ 13,517,071  | 2.9%   | \$ 942,662    | 2.6%   | \$ 1,505,858  | 4.6%   | Ġ.   | 1,354,077  | 3.1%   | \$ 17,319,667    | 0.6%   |
| Vanguard Target Retirement 2040 - Inv.         | \$ -             | 0.0%   | \$ 11,747,927  | 2.5%   | \$ 472,721    | 1.3%   | \$ 3,054,621  | 9.4%   | s :  | 2,936,510  | 6.7%   | \$ 18,211,779    | 0.6%   |
| Vanguard Target Retirement 2045 - Inv.         | \$ -             | 0.0%   | \$ 5,947,619   | 1.3%   | \$ 115,275    | 0.3%   | \$ 2,121,611  | 6.5%   | 1 :  | 3,472,967  | 19.3%  | \$ 16,657,472    | 0.6%   |
| Vanguard Target Retirement 2050 - Inv.         | \$ -             | 0.0%   | \$ 4,859,649   | 1.0%   | \$ 43,461     | 0.1%   | \$ 896,928    | 2.8%   | 1 :  | 2,094,969  | 27.5%  | \$ 17,895,008    | 0.6%   |
| Vanguard Target Retirement 2055 - Inv.         | \$ -             | 0.0%   | \$ 2,528,177   | 0.5%   | \$ 13,152     | 0.0%   | \$ 153,190    | 0.5%   | 1 :  | 9,999,909  | 22.7%  | \$ 12,694,428    | 0.4%   |
| Vanguard Target Retirement 2060 - Inv.         | · -              | 0.0%   | \$ 721,922     | 0.2%   | \$ -          | 0.0%   | \$ -          | 0.0%   | 1 :  | 1,806,254  | 4.1%   | \$ 2,528,176     | 0.1%   |
| Vanguard Target Retirement 2065 - Inv.         | \$ -             | 0.0%   | \$ 171,155     | 0.0%   | \$ 19,650     | 0.1%   | \$ 6,831      | 0.0%   | Ś    | 66,292     | 0.2%   | \$ 263,928       | 0.0%   |
| Vanguard Target Retirement 2070 - Inv.         | \$ -             | 0.0%   | \$ 26,632      | 0.0%   | \$ -          | 0.0%   | \$ 4,514      | 0.0%   | Ś    | -          | 0.0%   | \$ 31,147        | 0.0%   |
| TIER 2: Core Funds                             | \$ 1,195,744,982 | 51.4%  | \$ 356,746,746 | 77.1%  | \$ 22,501,806 | 62.5%  | \$ 16,048,887 | 49.4%  | \$   | 6,628,449  | 15.1%  | \$ 1,597,670,870 | 55.0%  |
| Vanguard Total Bond Market Index Fund          | \$ 47,369,656    | 2.0%   | \$ 20,088,986  | 4.3%   | \$ 1,333,966  | 3.7%   | \$ 602,343    | 1.9%   | \$   | 160,366    | 0.4%   | \$ 69,555,317    | 2.4%   |
| Vanguard Total International Bond Index Fund   | \$ 3,982,749     | 0.2%   | \$ 2,590,778   | 0.6%   | \$ 183,851    | 0.5%   | \$ 142,156    | 0.4%   | \$   | 28,087     | 0.1%   | \$ 6,927,622     | 0.2%   |
| Vanguard Total Stock Market Index Fund         | \$ 65,227,991    | 2.8%   | \$ 15,421,837  | 3.3%   | \$ 801,574    | 2.2%   | \$ 819,860    | 2.5%   | \$   | 981,375    | 2.2%   | \$ 83,252,638    | 2.9%   |
| Vanguard Institutional Index Fund              | \$ 197,161,659   | 8.5%   | \$ 53,636,706  | 11.6%  | \$ 3,116,589  | 8.6%   | \$ 2,651,915  | 8.2%   | \$   | 1,110,183  | 2.5%   | \$ 257,677,052   | 8.9%   |
| Vanguard FTSE Social Index Fund                | \$ 9,782,486     | 0.4%   | \$ 1,473,793   | 0.3%   | \$ 106,740    | 0.3%   | \$ 254,607    | 0.8%   | \$   | 149,288    | 0.3%   | \$ 11,766,913    | 0.4%   |
| Vanguard Extended Market Index Fund            | \$ 62,013,317    | 2.7%   | \$ 16,291,860  | 3.5%   | \$ 1,146,262  | 3.2%   | \$ 644,768    | 2.0%   | \$   | 336,993    | 0.8%   | \$ 80,433,202    | 2.8%   |
| Vanguard Total International Stock Index       | \$ 11,438,423    | 0.5%   | \$ 2,798,642   | 0.6%   | \$ 369,157    | 1.0%   | \$ 296,267    | 0.9%   | \$   | 66,235     | 0.2%   | \$ 14,968,724    | 0.5%   |
| Vanguard Developed Market Index Fund           | \$ 86,603,700    | 3.7%   | \$ 24,082,201  | 5.2%   | \$ 1,741,504  | 4.8%   | \$ 914,268    | 2.8%   | \$   | 496,136    | 1.1%   | \$ 113,837,809   | 3.9%   |
| Vanguard Emerging Markets Stock Index Fund     | \$ 42,520,312    | 1.8%   | \$ 10,853,046  | 2.3%   | \$ 808,455    | 2.2%   | \$ 444,145    | 1.4%   | \$   | 278,951    | 0.6%   | \$ 54,904,909    | 1.9%   |
| Vanguard Federal Money Market Fund             | \$ 44,469,548    | 1.9%   | \$ 5,442,968   | 1.2%   | \$ 1,520,398  | 4.2%   | \$ 887,998    | 2.7%   | \$   | 146,860    | 0.3%   | \$ 52,467,772    | 1.8%   |
| T. Rowe Price Stable Value Common Trust Fund A | \$ 19,368,492    | 0.8%   | \$ -           | 0.0%   | \$ -          | 0.0%   | \$ -          | 0.0%   | \$   | -          | 0.0%   | \$ 19,368,492    | 0.7%   |
| TIAA Traditional - RC                          | \$ 217,159,508   | 9.3%   | \$ -           | 0.0%   | \$ 4,126,185  | 11.5%  | \$ 3,252,968  | 10.0%  | \$   | 395,128    | 0.9%   | \$ 224,933,789   | 7.7%   |
| TIAA Traditional - RCP                         | \$ -             | 0.0%   | \$ 108,543,058 | 23.4%  | \$ -          | 0.0%   | \$ -          | 0.0%   | \$   | -          | 0.0%   | \$ 108,543,058   | 3.7%   |
| PIMCO Total Return Fund                        | \$ 13,904,989    | 0.6%   | \$ 9,177,869   | 2.0%   | \$ 726,786    | 2.0%   | \$ 454,315    | 1.4%   | \$   | 39,210     | 0.1%   | \$ 24,303,170    | 0.8%   |
| DFA Inflation-Protected Securities Portfolio   | \$ 28,840,355    | 1.2%   | \$ 7,974,592   | 1.7%   | \$ 821,222    | 2.3%   | \$ 491,025    | 1.5%   | \$   | 123,353    | 0.3%   | \$ 38,250,547    | 1.3%   |
| American Century High Income                   | \$ 33,328,636    | 1.4%   | \$ 10,337,680  | 2.2%   | \$ 824,920    | 2.3%   | \$ 841,544    | 2.6%   | \$   | 51,350     | 0.1%   | \$ 45,384,129    | 1.6%   |
| T. Rowe Price Large Cap Growth Fund - I        | \$ 47,679,644    | 2.0%   | \$ 9,688,063   | 2.1%   | \$ 294,314    | 0.8%   | \$ 788,971    | 2.4%   | \$   | 546,056    | 1.2%   | \$ 58,997,048    | 2.0%   |
| Diamond Hill Large Cap                         | \$ 57,671,680    | 2.5%   | \$ 14,925,631  | 3.2%   | \$ 1,054,264  | 2.9%   | \$ 679,269    | 2.1%   | \$   | 411,799    | 0.9%   | \$ 74,742,642    | 2.6%   |
| William Blair Small/Mid Cap Growth Fund        | \$ 31,117,705    | 1.3%   | \$ 5,040,260   | 1.1%   | \$ 409,811    | 1.1%   | \$ 320,081    | 1.0%   | \$   | 167,763    | 0.4%   | \$ 37,055,619    | 1.3%   |
| DFA U.S. Targeted Value                        | \$ 52,613,027    | 2.3%   | \$ 11,969,667  | 2.6%   | \$ 965,769    | 2.7%   | \$ 461,213    | 1.4%   | \$   | 322,668    | 0.7%   | \$ 66,332,343    | 2.3%   |
| Dodge & Cox Global Stock Fund                  | \$ 48,113,118    | 2.1%   | \$ 10,453,358  | 2.3%   | \$ 762,809    | 2.1%   | \$ 290,642    | 0.9%   | \$   | 319,458    | 0.7%   | \$ 59,939,384    | 2.1%   |
| GQG International Opportunities Fund           | \$ 44,149,170    | 1.9%   | \$ 8,391,085   | 1.8%   | \$ 744,376    | 2.1%   | \$ 354,827    | 1.1%   | \$   | 238,054    | 0.5%   | \$ 53,877,514    | 1.9%   |
| Cohen & Steers Instl Realty Shares             | \$ 31,228,818    | 1.3%   | \$ 7,564,665   | 1.6%   | \$ 642,853    | 1.8%   | \$ 455,706    | 1.4%   | \$   | 259,137    | 0.6%   | \$ 40,151,178    | 1.4%   |
| TIER 3: Mutual Fund Window                     | \$ 27,476,908    | 1.2%   | \$ 5,102,676   | 1.1%   | \$ 174,235    | 0.5%   | \$ 116,018    | 0.4%   | \$   | 6,521      | 0.0%   | \$ 32,876,358    | 1.1%   |
|                                                |                  |        |                |        |               |        |               |        |      |            |        |                  |        |
| Total                                          | \$ 2,327,045,552 | 100.0% | \$ 462,957,361 | 100.0% | \$ 36,031,410 | 100.0% | \$ 32,466,318 | 100.0% | \$ 4 | 44,013,481 | 100.0% | \$ 2,902,514,122 | 100.0% |