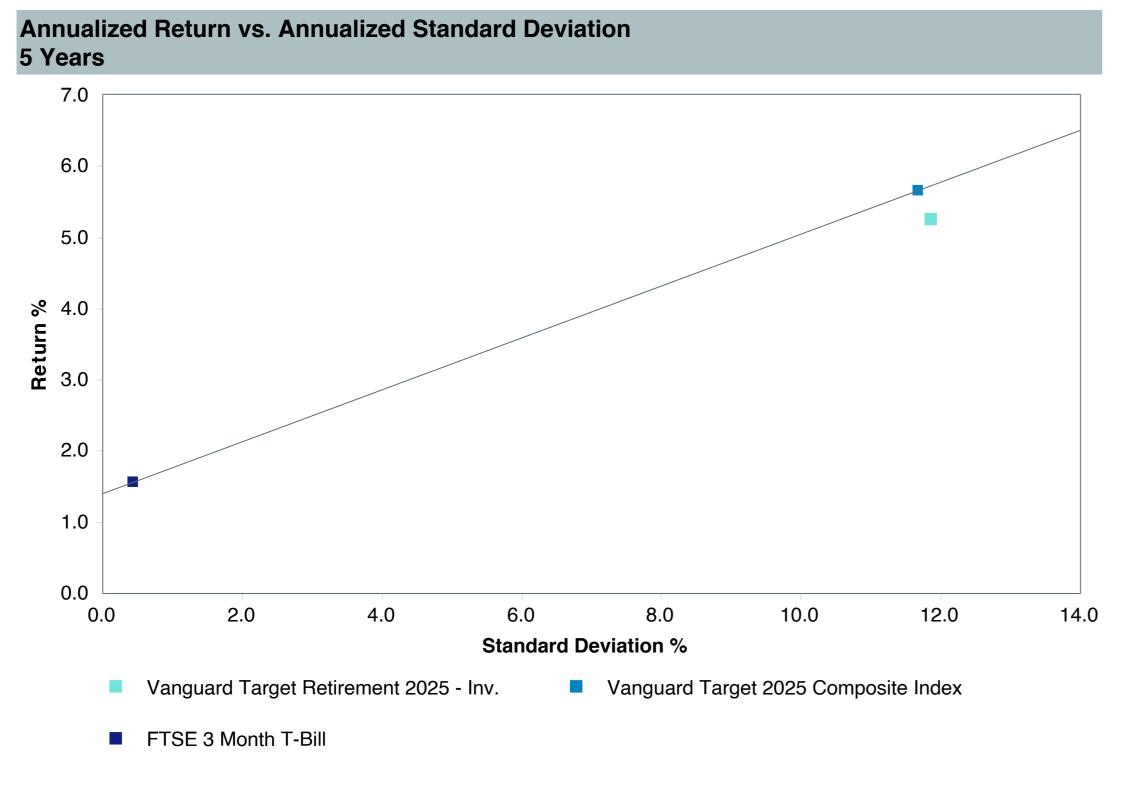

nv (VTTVX)     |
| Fund Family:               | Vanguard                             |
| Ticker:                    | VTTVX                                |
| Peer Group:                | IM Mixed-Asset Target 2025 (MF)      |
| Benchmark:                 | Vanguard Target 2025 Composite Index |
| Fund Inception:            | 10/27/2003                           |
| Portfolio Manager:         | Team Managed                         |
| Total Assets:              | \$73,721.50 Million                  |
| Total Assets Date:         | 05/31/2023                           |
| Gross Expense:             | 0.08%                                |
| Net Expense:               | 0.08%                                |
| Turnover:                  | 14%                                  |

















| 5 Years Historical Statistics          |                  |                   |                      |           |                 |       |      |        |                    |                    |
|----------------------------------------|------------------|-------------------|----------------------|-----------|-----------------|-------|------|--------|--------------------|--------------------|
|                                        | Active<br>Return | Tracking<br>Error | Information<br>Ratio | R-Squared | Sharpe<br>Ratio | Alpha | Beta | Return | Standard Deviation | Actual Correlation |
| Vanguard Target Retirement 2025 - Inv. | -0.36            | 0.63              | -0.57                | 1.00      | 0.36            | -0.45 | 1.02 | 5.26   | 11.86              | 1.00