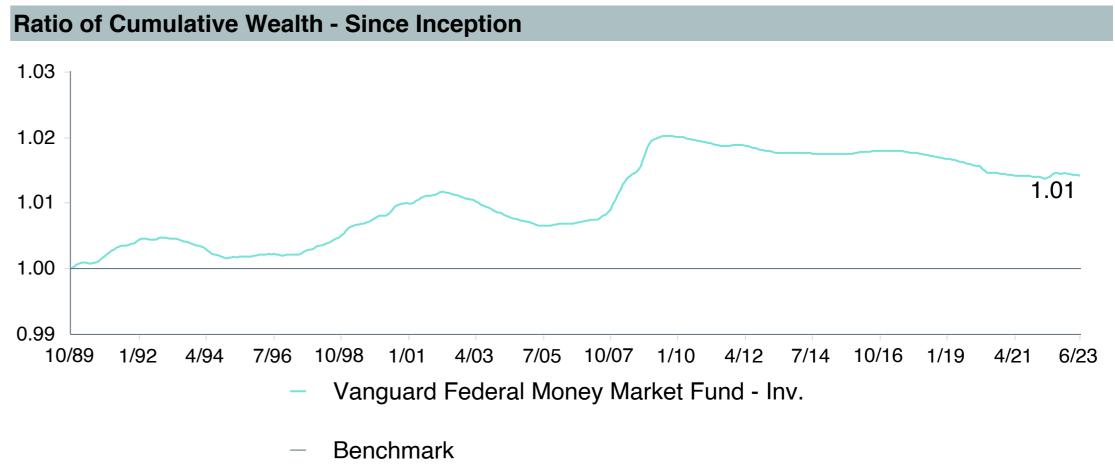

Name:              | Vanguard Fed MM;Inv (VMFXX)       |
| Fund Family:               | Vanguard                          |
| Ticker:                    | VMFXX                             |
| Peer Group:                | IM U.S. Taxable Money Market (MF) |
| Benchmark:                 | FTSE 3 Month T-Bill               |
| Fund Inception:            | 07/13/1981                        |
| Portfolio Manager:         | John C. Lanius                    |
| Total Assets:              | \$247,753.40 Million              |
| Total Assets Date:         | 05/31/2023                        |
| Gross Expense:             | 0.11%                             |
| Net Expense :              | 0.11%                             |
| Turnover:                  | -                                 |

















| 5 Years Historical Statistics             |                  |                   |                      |           |                 |       |      |        |                    |                    |
|-------------------------------------------|------------------|-------------------|----------------------|-----------|-----------------|-------|------|--------|--------------------|--------------------|
|                                           | Active<br>Return | Tracking<br>Error | Information<br>Ratio | R-Squared | Sharpe<br>Ratio | Alpha | Beta | Return | Standard Deviation | Actual Correlation |
| Vanguard Federal Money Market Fund - Inv. | -0.06            | 0.04              | -1.72                | 0.99      | -1.72           | -0.05 | 0.99 | 1.50   | 0.44