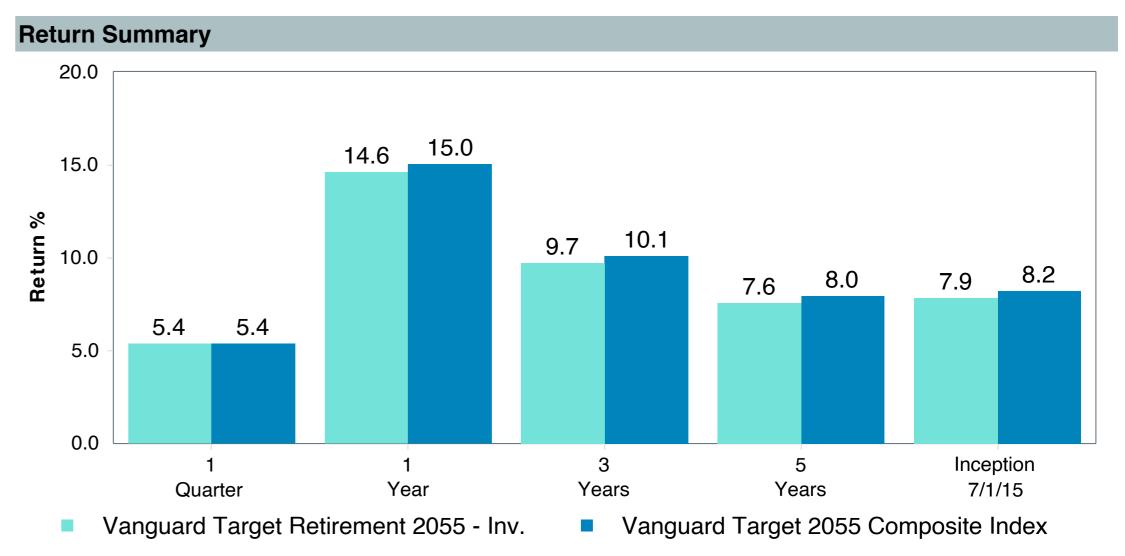

## **5 Year Comparative Performance**

As of June 30, 2023

#### 5-yr Performance vs. Benchmark (Tiers II & III)