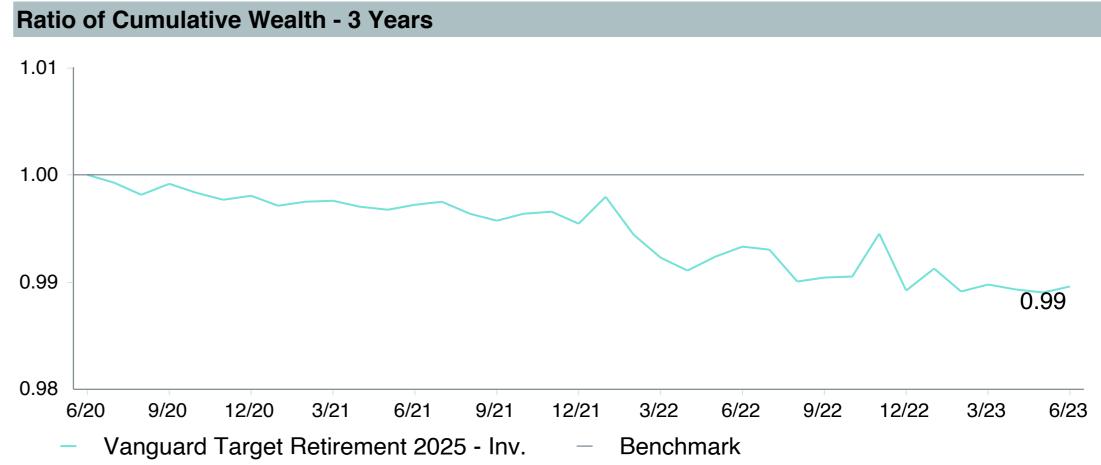

et2025;Inv (VTTVX)     |
| Fund Family:               | Vanguard                             |
| Ticker:                    | VTTVX                                |
| Peer Group:                | IM Mixed-Asset Target 2025 (MF)      |
| Benchmark:                 | Vanguard Target 2025 Composite Index |
| Fund Inception:            | 10/27/2003                           |
| Portfolio Manager:         | Team Managed                         |
| Total Assets:              | \$73,721.50 Million                  |
| Total Assets Date:         | 05/31/2023                           |
| Gross Expense:             | 0.08%                                |
| Net Expense:               | 0.08%                                |
| Turnover:                  | 14%                                  |

















| 5 Years Historical Statistics          |                  |                   |                      |           |                 |       |      |        |                    |                    |
|----------------------------------------|------------------|-------------------|----------------------|-----------|-----------------|-------|------|--------|--------------------|--------------------|
|                                        | Active<br>Return | Tracking<br>Error | Information<br>Ratio | R-Squared | Sharpe<br>Ratio | Alpha | Beta | Return | Standard Deviation | Actual Correlation |
| Vanguard Target Retirement 2025 - Inv. | -0.36            | 0.63              | -0.57                | 1.00      | 0.36            | -0.45 | 1.02 | 5.26   | 11.86              | 1.00