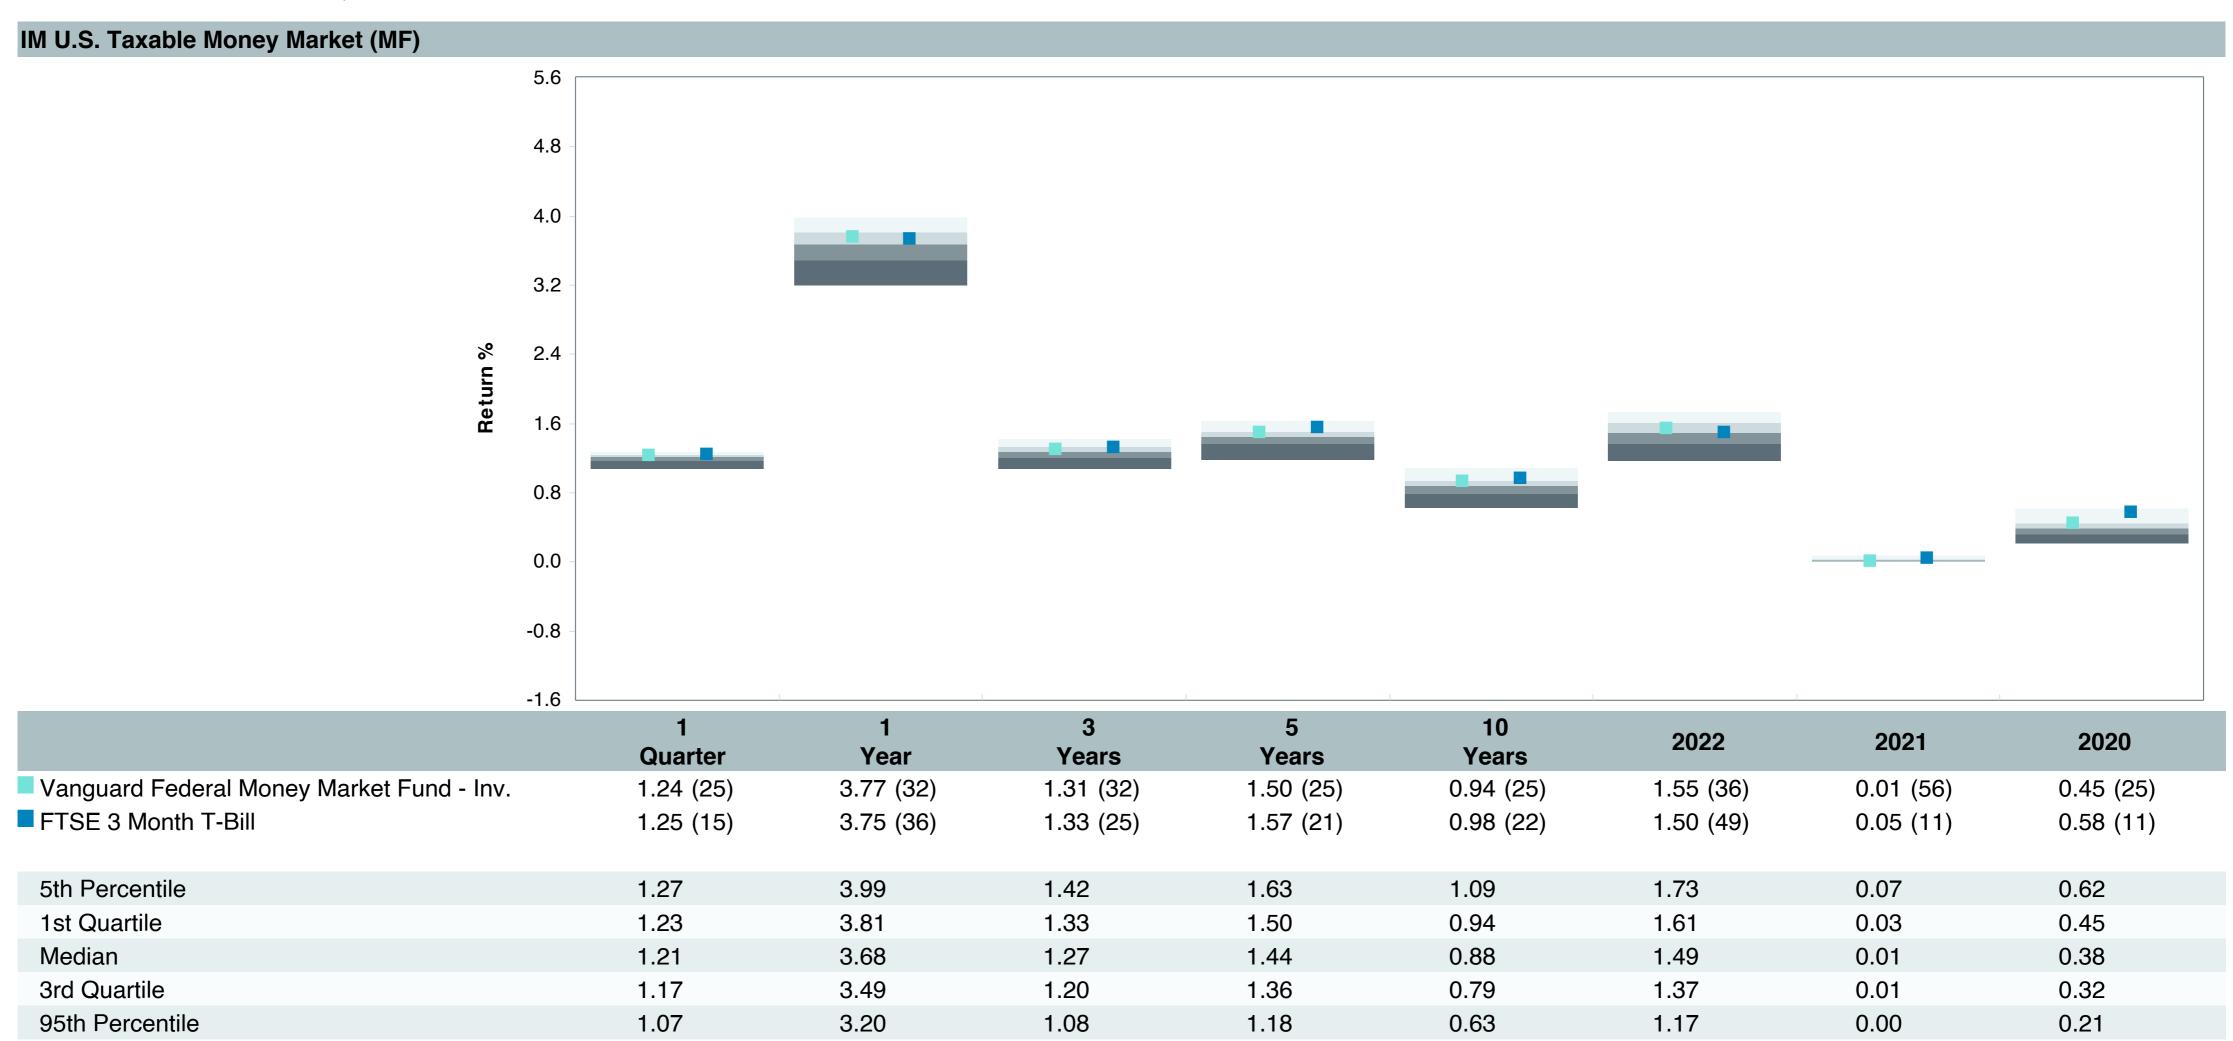

e:              | Vanguard Fed MM;Inv (VMFXX)       |
| Fund Family:               | Vanguard                          |
| Ticker:                    | VMFXX                             |
| Peer Group:                | IM U.S. Taxable Money Market (MF) |
| Benchmark:                 | FTSE 3 Month T-Bill               |
| Fund Inception:            | 07/13/1981                        |
| Portfolio Manager:         | John C. Lanius                    |
| Total Assets:              | \$247,753.40 Million              |
| Total Assets Date:         | 05/31/2023                        |
| Gross Expense:             | 0.11%                             |
| Net Expense :              | 0.11%                             |
| Turnover:                  | -                                 |

















| 5 Years Historical Statistics             |                  |                   |                      |           |                 |       |      |        |                    |                    |
|-------------------------------------------|------------------|-------------------|----------------------|-----------|-----------------|-------|------|--------|--------------------|--------------------|
|                                           | Active<br>Return | Tracking<br>Error | Information<br>Ratio | R-Squared | Sharpe<br>Ratio | Alpha | Beta | Return | Standard Deviation | Actual Correlation |
| Vanguard Federal Money Market Fund - Inv. | -0.06            | 0.04              | -1.72                | 0.99      | -1.72           | -0.05 | 0.99 | 1.50   | 0.44