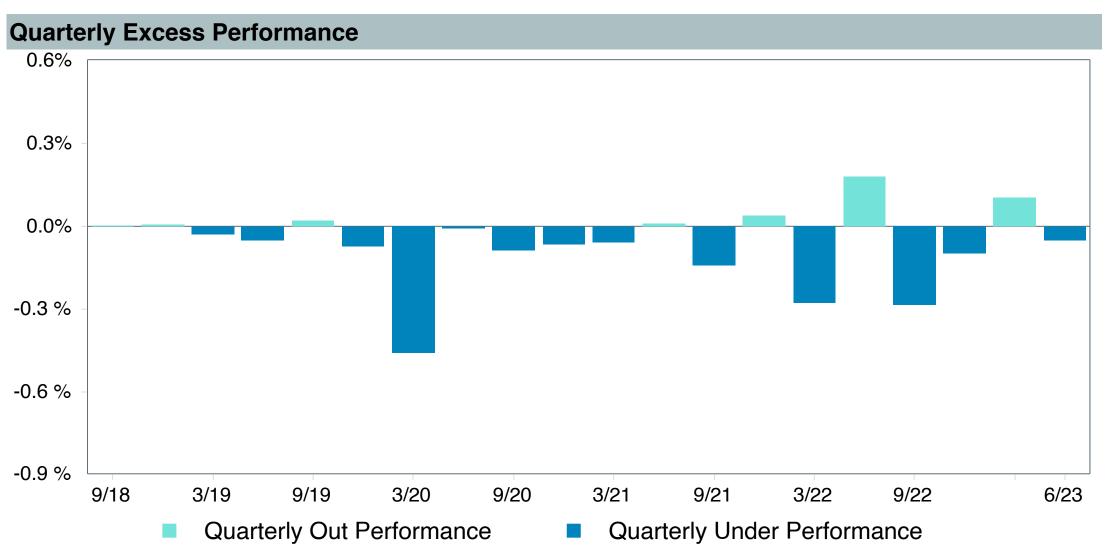

## **5 Year Comparative Performance**

As of June 30, 2023

#### 5-yr Performance vs. Benchmark (Tiers II & III)