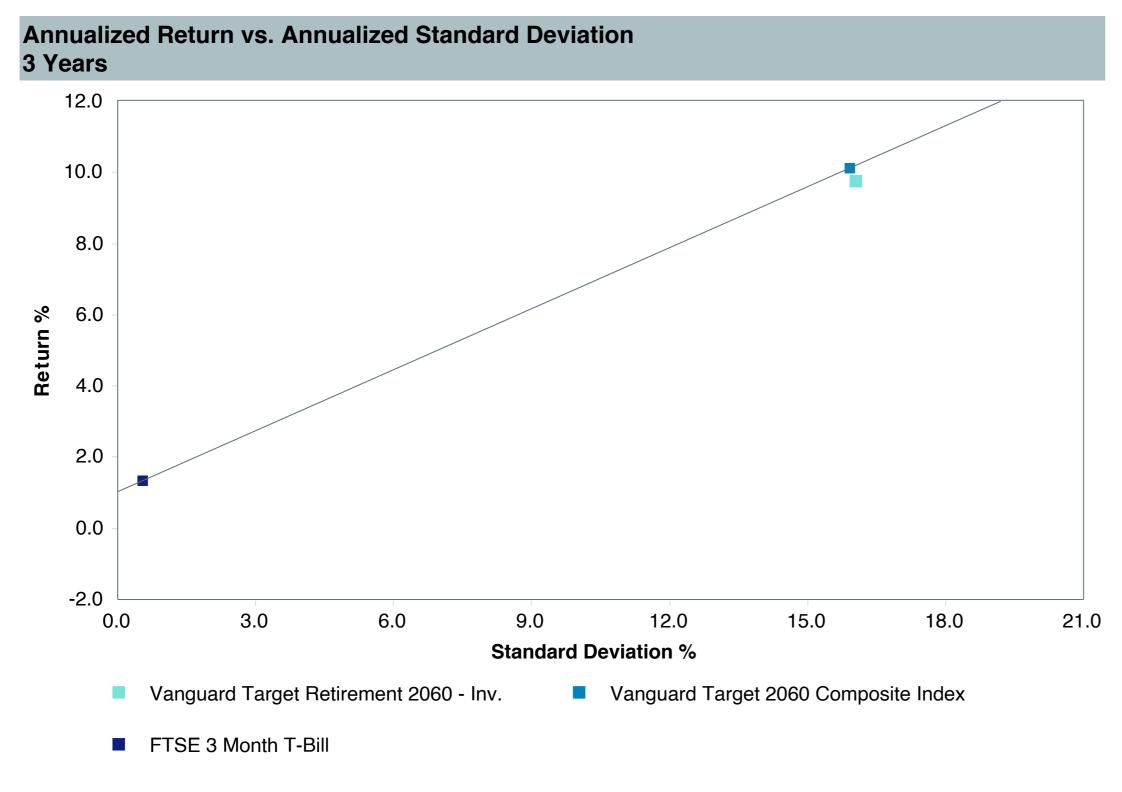

nv (VTTSX)     |
| Fund Family:               | Vanguard                             |
| Ticker:                    | VTTSX                                |
| Peer Group:                | IM Mixed-Asset Target 2055 (MF)      |
| Benchmark:                 | Vanguard Target 2060 Composite Index |
| Fund Inception:            | 01/19/2012                           |
| Portfolio Manager:         | Team Managed                         |
| Total Assets:              | \$18,226.80 Million                  |
| Total Assets Date :        | 05/31/2023                           |
| Gross Expense:             | 0.08%                                |
| Net Expense :              | 0.08%                                |
| Turnover:                  | 3%                                   |

















| 3 Years Historical Statistics          |                  |                   |                      |           |                 |       |      |        |                    |                    |
|----------------------------------------|------------------|-------------------|----------------------|-----------|-----------------|-------|------|--------|--------------------|--------------------|
|                                        | Active<br>Return | Tracking<br>Error | Information<br>Ratio | R-Squared | Sharpe<br>Ratio | Alpha | Beta | Return | Standard Deviation | Actual Correlation |
| Vanguard Target Retirement 2060 - Inv. | -0.33            | 0.79              | -0.42                | 1.00      | 0.58            | -0.40 | 1.01 | 9.75   | 16.05              | 1.00