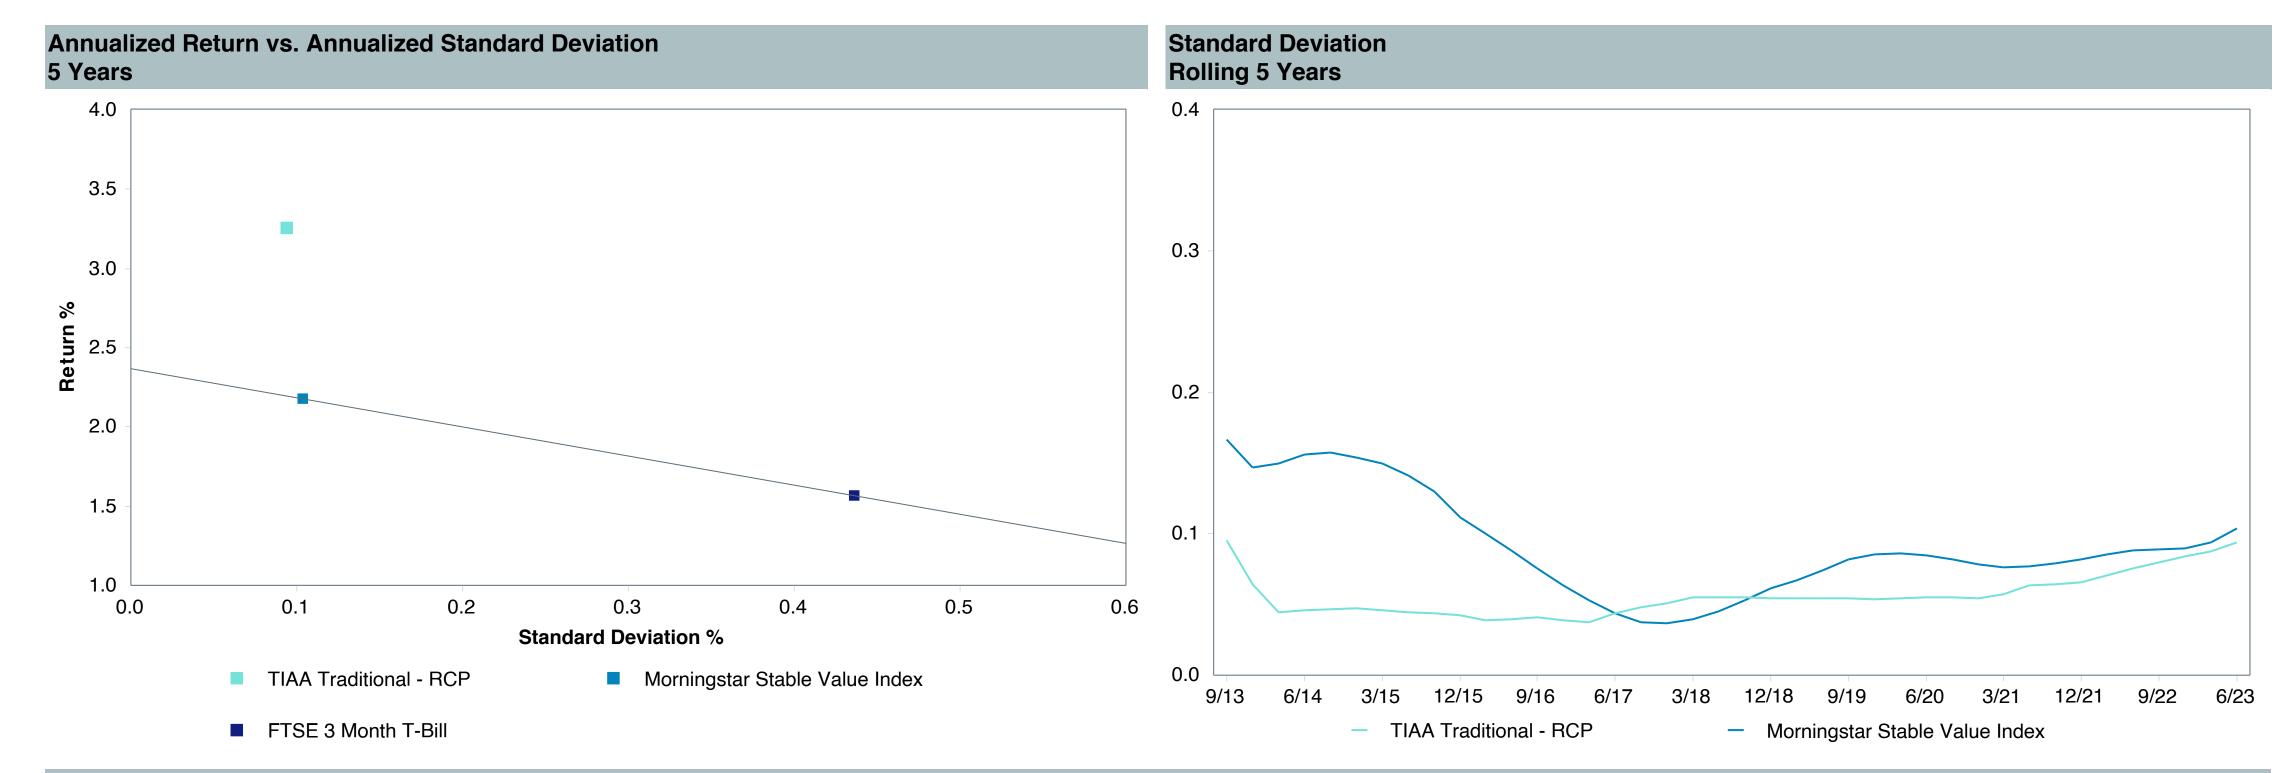

## **5 Year Comparative Performance**

As of June 30, 2023

#### 5-yr Performance vs. Benchmark (Tiers II & III)

# Total Plan Top Ten Based on Assets June 30, 2023

|                                                 |                     | % of  |            |                   | Traili<br>1 Yea | •    | Traili<br>3 Yea | _    | Trailii<br>5 Yea |      | Traili<br>10 Ye |      |
|-------------------------------------------------|---------------------|-------|------------|-------------------|-----------------|------|-----------------|------|------------------|------|-----------------|------|
| Investment Fund                                 | Assets              | Total | Watch List | # of participants | Return          | Rank | Return          | Rank | Return           | Rank | Return          | Rank |
| Vanguard Institutional Index Fund - Instl. Plus | \$<br>257,677,052   | 5.9%  |            | 1,999             | 19.6%           | (17) | 14.6%           | (14) | 12.3%            | (10) | 12.9%           | (1)  |
| S&P 500 Index                                   |                     |       |            |                   | 19.6%           | (9)  | 14.6%           | (7)  | 12.3%            | (5)  | 12.9%           | (1)  |
| TIAA Traditional - RC                           | \$<br>224,933,789   | 5.2%  |            | 1,125             | 4.4%            | (1)  | 4.0%            | (1)  | 4.0%             | (1)  | 4.1%            | (1)  |
| Morningstar Stable Value Index                  |                     |       |            |                   | 2.4%            | (21) | 2.0%            | (12) | 2.2%             | (14) | 2.0%            | (17) |
| Vanguard Target Retirement 2035 Trust Plus      | \$<br>185,820,431   | 4.3%  |            | 447               | 11.3%           | (52) | 7.3%            | (62) | 6.5%             | (41) | 7.9%            | (26) |
| Vanguard Target 2035 Composite Index            |                     |       |            |                   | 11.8%           | (37) | 7.6%            | (47) | 6.7%             | (25) | 8.1%            | (9)  |
| Vanguard Target Retirement 2040 Trust Plus      | \$<br>183,043,157   | 4.2%  |            | 545               | 12.7%           | (60) | 8.4%            | (67) | 7.0%             | (36) | 8.4%            | (20) |
| Vanguard Target 2040 Composite Index            |                     |       |            |                   | 13.1%           | (50) | 8.7%            | (52) | 7.3%             | (27) | 8.7%            | (12) |
| Vanguard Target Retirement 2030 Trust Plus      | \$<br>159,644,930   | 3.7%  |            | 351               | 10.0%           | (30) | 6.1%            | (55) | 5.9%             | (26) | 7.4%            | (32) |
| Vanguard Target 2030 Composite Index            |                     |       |            |                   | 10.5%           | (14) | 6.4%            | (30) | 6.2%             | (17) | 7.6%            | (7)  |
| Vanguard Target Retirement 2045 Trust Plus      | \$<br>163,757,780   | 3.8%  |            | 641               | 14.0%           | (59) | 9.6%            | (51) | 7.5%             | (35) | 8.8%            | (19) |
| Vanguard Target 2045 Composite Index            |                     |       |            |                   | 14.4%           | (42) | 9.9%            | (35) | 7.8%             | (16) | 9.0%            | (12) |
| Vanguard Target Retirement 2025 Trust Plus      | \$<br>108,923,813   | 2.5%  |            | 255               | 8.6%            | (24) | 5.1%            | (42) | 5.4%             | (21) | 6.8%            | (21) |
| Vanguard Target 2025 Composite Index            |                     |       |            |                   | 9.0%            | (8)  | 5.3%            | (25) | 5.7%             | (13) | 7.0%            | (5)  |
| TIAA Traditional - RCP                          | \$<br>108,543,058   | 2.5%  |            | 601               | 3.7%            | (2)  | 3.2%            | (1)  | 3.3%             | (1)  | 3.4%            | (1)  |
| Morningstar Stable Value Index                  |                     |       |            |                   | 2.4%            | (21) | 2.0%            | (12) | 2.2%             | (14) | 2.0%            | (17) |
| Vanguard Target Retirement 2050 Trust Plus      | \$<br>106,921,743   | 2.5%  |            | 618               | 14.7%           | (52) | 9.8%            | (53) | 7.7%             | (29) | 8.9%            | (26) |
| Vanguard Target 2050 Composite Index            |                     |       |            |                   | 15.0%           | (35) | 10.1%           | (35) | 8.0%             | (11) | 9.1%            | (13) |
| Vanguard Total Stock Market Index Fund - Inst.  | \$<br>83,252,638    | 1.9%  |            | 148               | 18.9%           | (54) | 13.8%           | (39) | 11.3%            | (55) | 12.3%           | (52) |
| Performance Benchmark                           |                     |       |            |                   | 18.9%           | (54) | 13.8%           | (39) | 11.3%            | (55) | 12.3%           | (52) |
| Total                                           | \$<br>1,582,518,391 | 36.3% |            |                   |                 |      |                 |      |                  |      |                 |      |