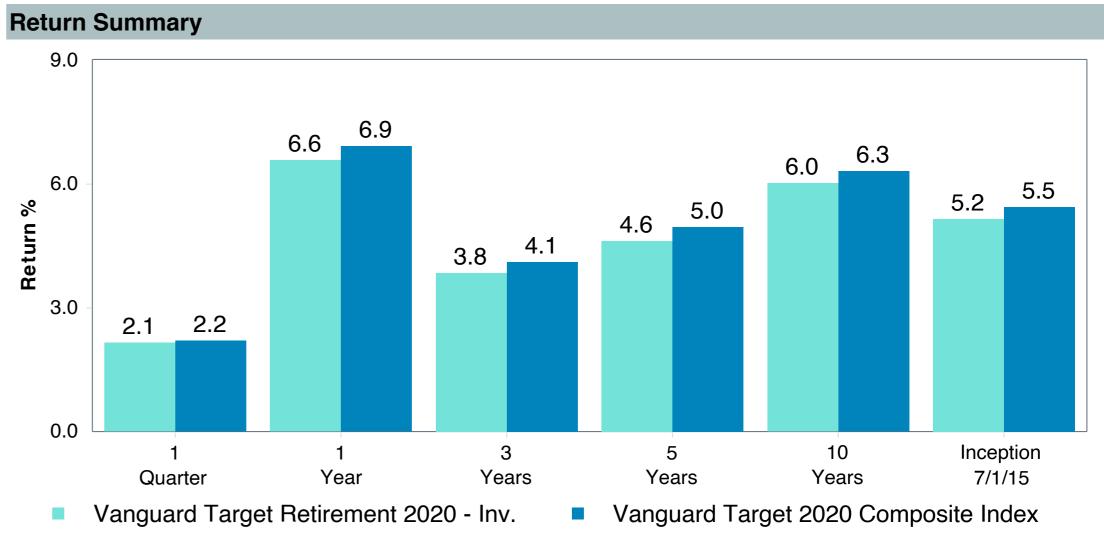

| Vanguard                             |
| Ticker:                    | VTWNX                                |
| Peer Group:                | IM Mixed-Asset Target 2020 (MF)      |
| Benchmark:                 | Vanguard Target 2020 Composite Index |
| Fund Inception:            | 06/07/2006                           |
| Portfolio Manager:         | Team Managed                         |
| Total Assets:              | \$39,665.80 Million                  |
| Total Assets Date:         | 05/31/2023                           |
| Gross Expense:             | 0.08%                                |
| Net Expense:               | 0.08%                                |
| Turnover:                  | 14%                                  |



Quarterly Under Performance

Quarterly Out Performance















| 5 Years Historical Statistics          |                  |                   |                      |           |                 |       |      |        |                    |                    |
|----------------------------------------|------------------|-------------------|----------------------|-----------|-----------------|-------|------|--------|--------------------|--------------------|
|                                        | Active<br>Return | Tracking<br>Error | Information<br>Ratio | R-Squared | Sharpe<br>Ratio | Alpha | Beta | Return | Standard Deviation | Actual Correlation |
| Vanguard Target Retirement 2020 - Inv. | -0.31            | 0.52              | -0.59                | 1.00      | 0.34            | -0.38 | 1.01 | 4.62   | 10.17              | 1.0