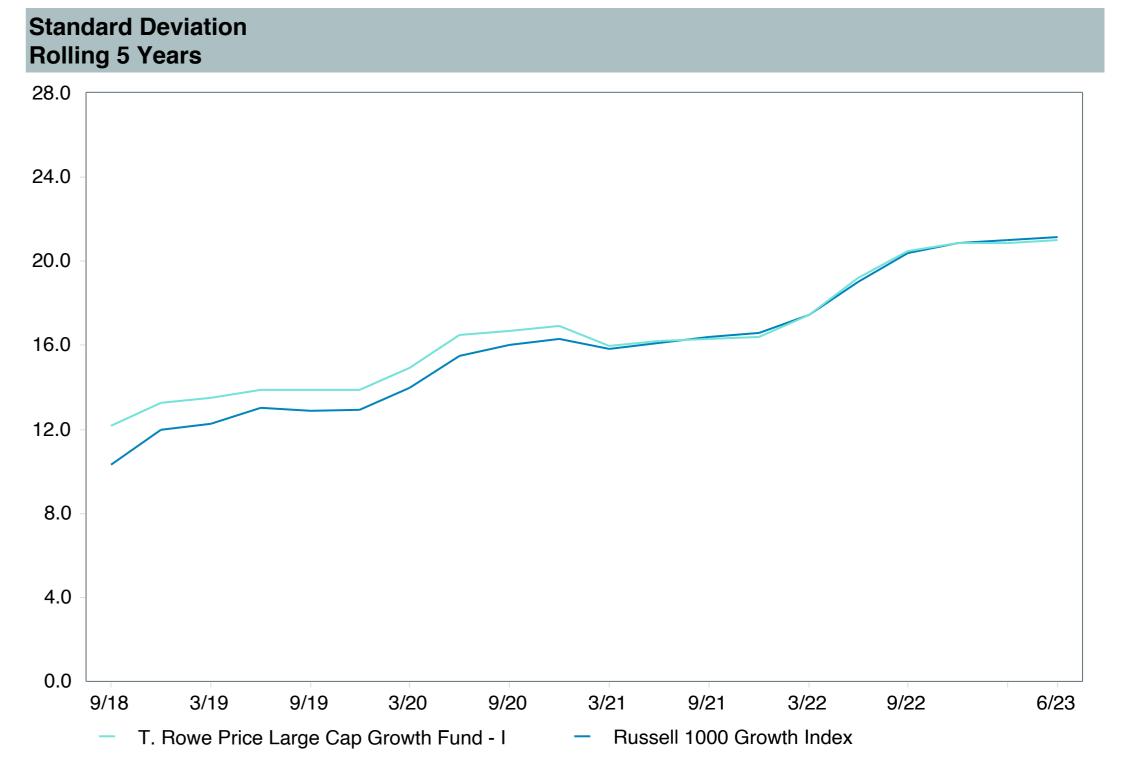

T. Rowe Price                        |
| Ticker:                    | TRLGX                                |
| Peer Group:                | IM U.S. Large Cap Growth Equity (MF) |
| Benchmark:                 | Russell 1000 Growth Index            |
| Fund Inception:            | 10/31/2001                           |
| Portfolio Manager:         | Taymour R. Tamaddon                  |
| Total Assets:              | \$17,541.10 Million                  |
| Total Assets Date:         | 06/30/2023                           |
| Gross Expense:             | 0.55%                                |
| Net Expense:               | 0.55%                                |
| Turnover:                  | 18%                                  |









## Peer Group Analysis





### **Risk Profile**





| 5 Years Historical Statistics           |                  |                   |                      |           |                 |       |      |        |                    |                    |
|-----------------------------------------|------------------|-------------------|----------------------|-----------|-----------------|-------|------|--------|--------------------|--------------------|
|                                         | Active<br>Return | Tracking<br>Error | Information<br>Ratio | R-Squared | Sharpe<br>Ratio | Alpha | Beta | Return | Standard Deviation | Actual Correlation |
| T. Rowe Price Large Cap Growth Fund - I | -3.07            | 3.85              | -0.80                | 0.97      | 0.56            | -2.67 | 0.98 | 11.72  | 21.02              | 0.98