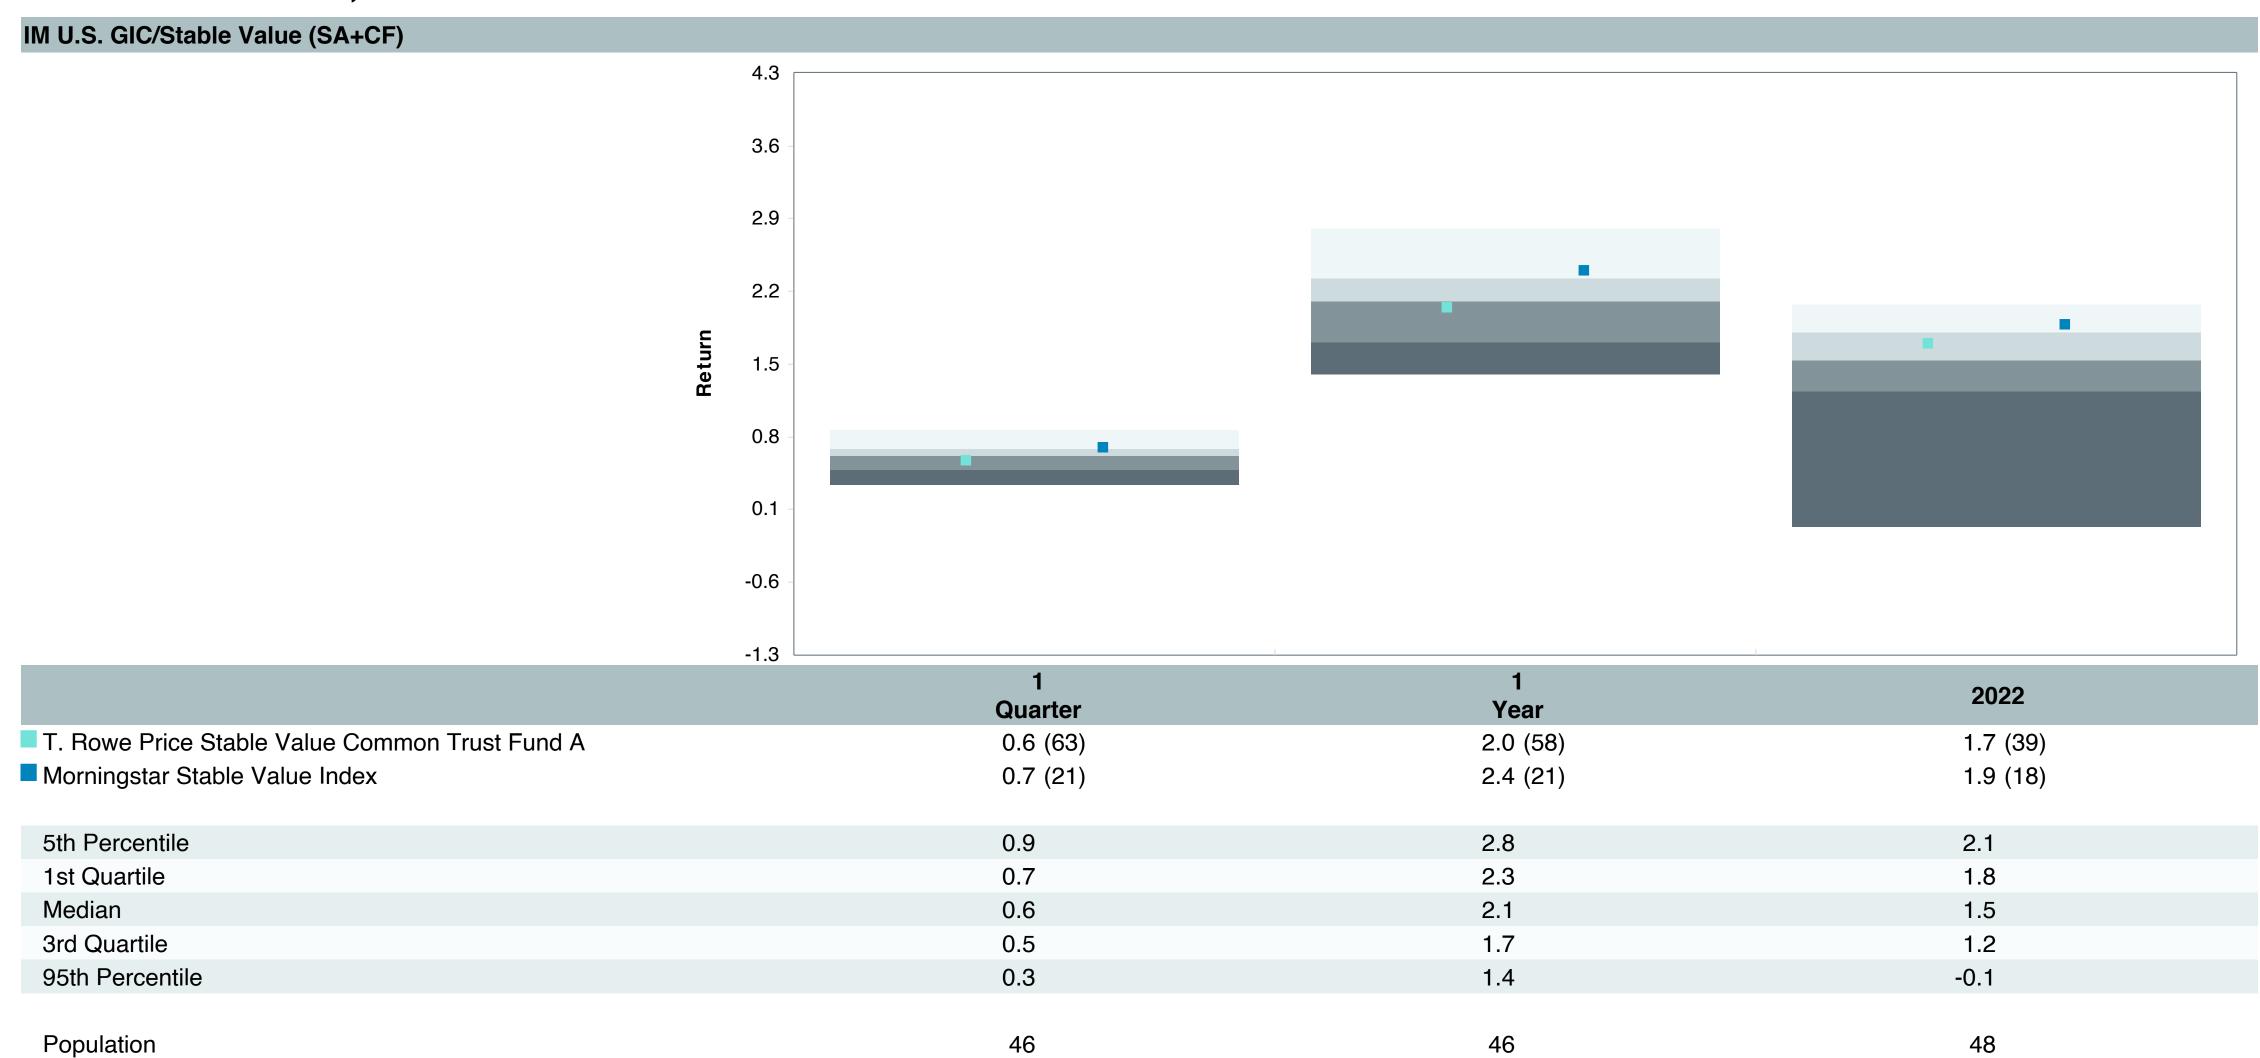

#### As of June 30, 2023

|                                                | 1.                                     | 2.                                                           | 3.                                                      | 4.                                  | 5.                              | 6.                                      |                        | Watch Li               | st Status              |                        |
|------------------------------------------------|----------------------------------------|--------------------------------------------------------------|---------------------------------------------------------|-------------------------------------|---------------------------------|-----------------------------------------|------------------------|------------------------|------------------------|------------------------|
|                                                | Underperformed During Trailing 5 Years | Underperformed in<br>3 of 4<br>Trailing Calendar<br>Quarters | Diverged from Strategy and/or Portfolio Characteristics | Adverse Change in Portfolio Manager | Weak Manager<br>Research Rating | Significant<br>Organizational<br>Change | 2nd<br>Quarter<br>2023 | 1st<br>Quarter<br>2023 | 4th<br>Quarter<br>2022 | 3rd<br>Quarter<br>2022 |
| Vanguard Total Bond Market Index Fund          | No                                     | No                                                           | No                                                      | No                                  | No (Buy)                        | No                                      |                        |                        |                        |                        |
| Vanguard Total International Bond Index Fund   | Yes                                    | No                                                           | No                                                      | No                                  | No (Buy)                        | No                                      |                        |                        |                        |                        |
| Vanguard Total Stock Market Index Fund         | No                                     | No                                                           | No                                                      | No                                  | No (Buy)                        | No                                      |                        |                        |                        |                        |
| Vanguard Institutional Index Fund              | No                                     | No                                                           | No                                                      | No                                  | No (Buy)                        | No                                      |                        |                        |                        |                        |
| Vanguard FTSE Social Index Fund                | No                                     | No                                                           | No                                                      | No                                  | No (Buy)                        | No                                      |                        |                        |                        |                        |
| Vanguard Extended Market Index Fund            | No                                     | No                                                           | No                                                      | No                                  | No (Buy)                        | No                                      |                        |                        |                        |                        |
| Vangaurd Total International Stock Index Fund  | No                                     | No                                                           | No                                                      | No                                  | No (Buy)                        | No                                      |                        |                        |                        |                        |
| Vanguard Developed Market Index Fund           | No                                     | No                                                           | No                                                      | No                                  | No (Buy)                        | No                                      |                        |                        |                        |                        |
| Vanguard Emerging Markets Stock Index Fund     | Yes                                    | No                                                           | No                                                      | No                                  | No (Buy)                        | No                                      |                        |                        |                        |                        |
| Vanguard Federal Money Market Fund             | Yes                                    | No                                                           | No                                                      | No                                  | No (Buy)                        | No                                      |                        |                        |                        |                        |
| T. Rowe Price Stable Value Common Trust Fund A | Yes                                    | Yes                                                          | No                                                      | No                                  | No (Buy)                        | No                                      |                        |                        |                        |                        |
| TIAA Traditional - RC                          | No                                     | No                                                           | No                                                      | No                                  | No (Buy)                        | No                                      |                        |                        |                        |                        |
| TIAA Traditional - RCP                         | No                                     | No                                                           | No                                                      | No                                  | No (Buy)                        | No                                      |                        |                        |                        |                        |
| PIMCO Total Return Fund                        | No                                     | No                                                           | No                                                      | No                                  | No (Qualified)                  | No                                      |                        |                        |                        |                        |
| DFA Inflation-Protected Securities             | No                                     | No                                                           | No                                                      | No                                  | No (Buy)                        | No                                      |                        |                        |                        |                        |
| American Century High Income                   | No                                     | No                                                           | No                                                      | No                                  | No (Buy)                        | No                                      |                        |                        |                        |                        |
| T. Rowe Price Large Cap Growth Fund            | Yes                                    | No                                                           | No                                                      | No                                  | No (Buy)                        | No                                      |                        |                        |                        |                        |
| Diamond Hill Large Cap                         | No                                     | No                                                           | No                                                      | No                                  | No (Buy)                        | No                                      |                        |                        |                        |                        |
| William Blair Small/Mid Cap Growth Fund        | No                                     | Yes                                                          | No                                                      | No                                  | No (Buy)                        | No                                      |                        |                        |                        |                        |
| DFA U.S. Targeted Value                        | No                                     | No                                                           | No                                                      | No                                  | No (Buy)                        | No                                      |                        |                        |                        |                        |
| Dodge & Cox Global Stock Fund                  | No                                     | Yes                                                          | No                                                      | No                                  | No (Buy)                        | No                                      |                        |                        |                        |                        |
| GQG International Opportunities Fund           | No                                     | Yes                                                          | No                                                      | No                                  | No (Buy)                        | No                                      |                        |                        |                        |                        |
| Cohen & Steers Instl Realty Shares             | No                                     | Yes                                                          | No                                                      | No                                  | No (Buy)                        | No                                      |                        |                        |                        |                        |

# Total Plan Top Ten Based on Assets June 30, 2023

|                                                 |                     | % of  |            |                   | Traili<br>1 Yea | •    | Traili<br>3 Yea | _    | Trailii<br>5 Yea |      | Traili<br>10 Ye |      |
|-------------------------------------------------|---------------------|-------|------------|-------------------|-----------------|------|-----------------|------|------------------|------|-----------------|------|
| Investment Fund                                 | Assets              | Total | Watch List | # of participants | Return          | Rank | Return          | Rank | Return           | Rank | Return          | Rank |
| Vanguard Institutional Index Fund - Instl. Plus | \$<br>257,677,052   | 5.9%  |            | 1,999             | 19.6%           | (17) | 14.6%           | (14) | 12.3%            | (10) | 12.9%           | (1)  |
| S&P 500 Index                                   |                     |       |            |                   | 19.6%           | (9)  | 14.6%           | (7)  | 12.3%            | (5)  | 12.9%           | (1)  |
| TIAA Traditional - RC                           | \$<br>224,933,789   | 5.2%  |            | 1,125             | 4.4%            | (1)  | 4.0%            | (1)  | 4.0%             | (1)  | 4.1%            | (1)  |
| Morningstar Stable Value Index                  |                     |       |            |                   | 2.4%            | (21) | 2.0%            | (12) | 2.2%             | (14) | 2.0%            | (17) |
| Vanguard Target Retirement 2035 Trust Plus      | \$<br>185,820,431   | 4.3%  |            | 447               | 11.3%           | (52) | 7.3%            | (62) | 6.5%             | (41) | 7.9%            | (26) |
| Vanguard Target 2035 Composite Index            |                     |       |            |                   | 11.8%           | (37) | 7.6%            | (47) | 6.7%             | (25) | 8.1%            | (9)  |
| Vanguard Target Retirement 2040 Trust Plus      | \$<br>183,043,157   | 4.2%  |            | 545               | 12.7%           | (60) | 8.4%            | (67) | 7.0%             | (36) | 8.4%            | (20) |
| Vanguard Target 2040 Composite Index            |                     |       |            |                   | 13.1%           | (50) | 8.7%            | (52) | 7.3%             | (27) | 8.7%            | (12) |
| Vanguard Target Retirement 2030 Trust Plus      | \$<br>159,644,930   | 3.7%  |            | 351               | 10.0%           | (30) | 6.1%            | (55) | 5.9%             | (26) | 7.4%            | (32) |
| Vanguard Target 2030 Composite Index            |                     |       |            |                   | 10.5%           | (14) | 6.4%            | (30) | 6.2%             | (17) | 7.6%            | (7)  |
| Vanguard Target Retirement 2045 Trust Plus      | \$<br>163,757,780   | 3.8%  |            | 641               | 14.0%           | (59) | 9.6%            | (51) | 7.5%             | (35) | 8.8%            | (19) |
| Vanguard Target 2045 Composite Index            |                     |       |            |                   | 14.4%           | (42) | 9.9%            | (35) | 7.8%             | (16) | 9.0%            | (12) |
| Vanguard Target Retirement 2025 Trust Plus      | \$<br>108,923,813   | 2.5%  |            | 255               | 8.6%            | (24) | 5.1%            | (42) | 5.4%             | (21) | 6.8%            | (21) |
| Vanguard Target 2025 Composite Index            |                     |       |            |                   | 9.0%            | (8)  | 5.3%            | (25) | 5.7%             | (13) | 7.0%            | (5)  |
| TIAA Traditional - RCP                          | \$<br>108,543,058   | 2.5%  |            | 601               | 3.7%            | (2)  | 3.2%            | (1)  | 3.3%             | (1)  | 3.4%            | (1)  |
| Morningstar Stable Value Index                  |                     |       |            |                   | 2.4%            | (21) | 2.0%            | (12) | 2.2%             | (14) | 2.0%            | (17) |
| Vanguard Target Retirement 2050 Trust Plus      | \$<br>106,921,743   | 2.5%  |            | 618               | 14.7%           | (52) | 9.8%            | (53) | 7.7%             | (29) | 8.9%            | (26) |
| Vanguard Target 2050 Composite Index            |                     |       |            |                   | 15.0%           | (35) | 10.1%           | (35) | 8.0%             | (11) | 9.1%            | (13) |
| Vanguard Total Stock Market Index Fund - Inst.  | \$<br>83,252,638    | 1.9%  |            | 148               | 18.9%           | (54) | 13.8%           | (39) | 11.3%            | (55) | 12.3%           | (52) |
| Performance Benchmark                           |                     |       |            |                   | 18.9%           | (54) | 13.8%           | (39) | 11.3%            | (55) | 12.3%           | (52) |
| Total                                           | \$<br>1,582,518,391 | 36.3% |            |                   |                 |      |                 |      |                  |      |                 |      |