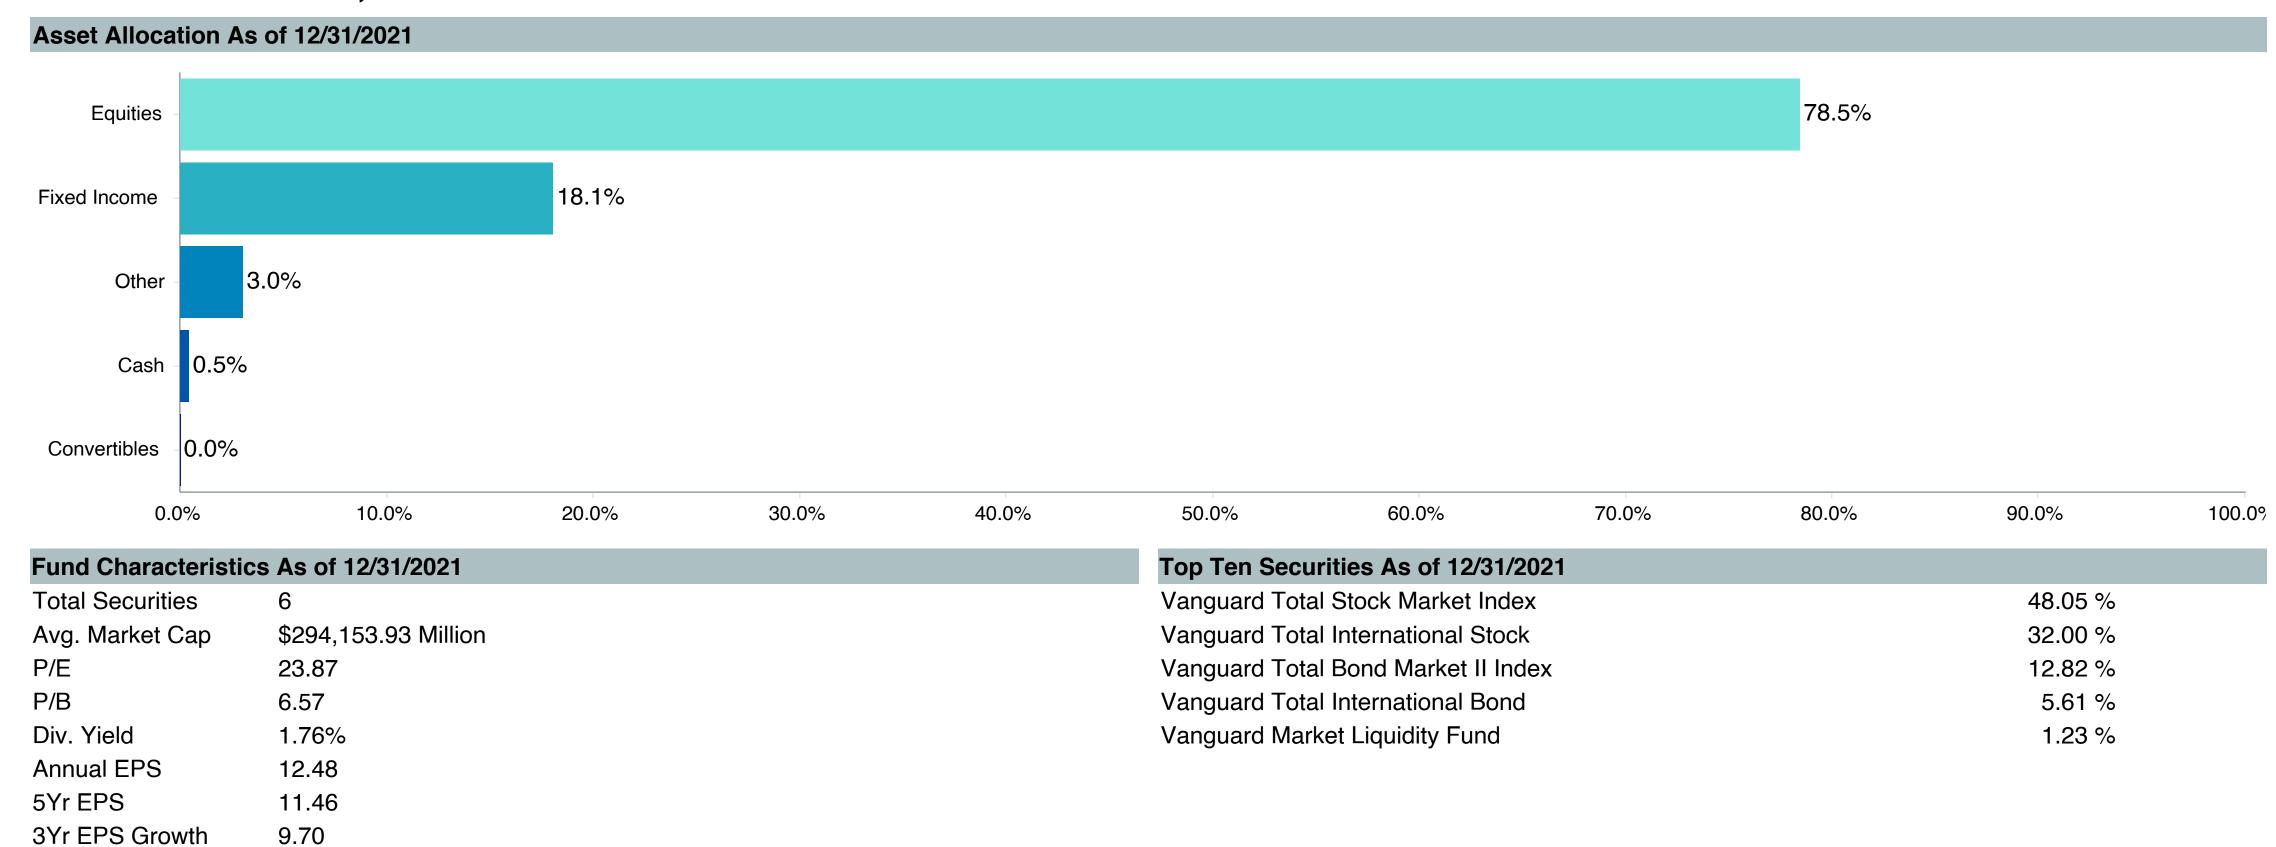

| Active<br>Return | Tracking<br>Error | Information<br>Ratio | R-Squared | Sharpe<br>Ratio | Alpha | Beta | Return | Standard Deviation | Actual Correlation |
| Vanguard Target Retirement 2040 - Inv. | -0.34            | 0.72              | -0.47                | 1.00      | 0.41            | -0.42 | 1.01 | 6.88   | 15.43              | 1.00               |
| Vanguard Target 2040 Composite Index   | 0.00             | 0.00              | -                    | 1.00      | 0.44            | 0.00  | 1.00 | 7.28   | 15.25              | 1.00               |
| FTSE 3 Month T-Bill                    | -6.64            | 15.26             | -0.44                | 0.00      | -               | 1.56  | 0.00 | 1.57   | 0.44               | 0.01               |







| <b>Account Information</b> | on                                   |
|----------------------------|--------------------------------------|
| Product Name :             | Vanguard Tgt Ret2045;Inv (VTIVX)     |
| Fund Family:               | Vanguard                             |
| Ticker:                    | VTIVX                                |
| Peer Group:                | IM Mixed-Asset Target 2045 (MF)      |
| Benchmark:                 | Vanguard Target 2045 Composite Index |
| Fund Inception:            | 10/27/2003                           |
| Portfolio Manager:         | Team Managed                         |
| Total Assets:              | \$66,704.60 Million                  |
| Total Assets Date:         | 05/31/2023                           |
| Gross Expense: