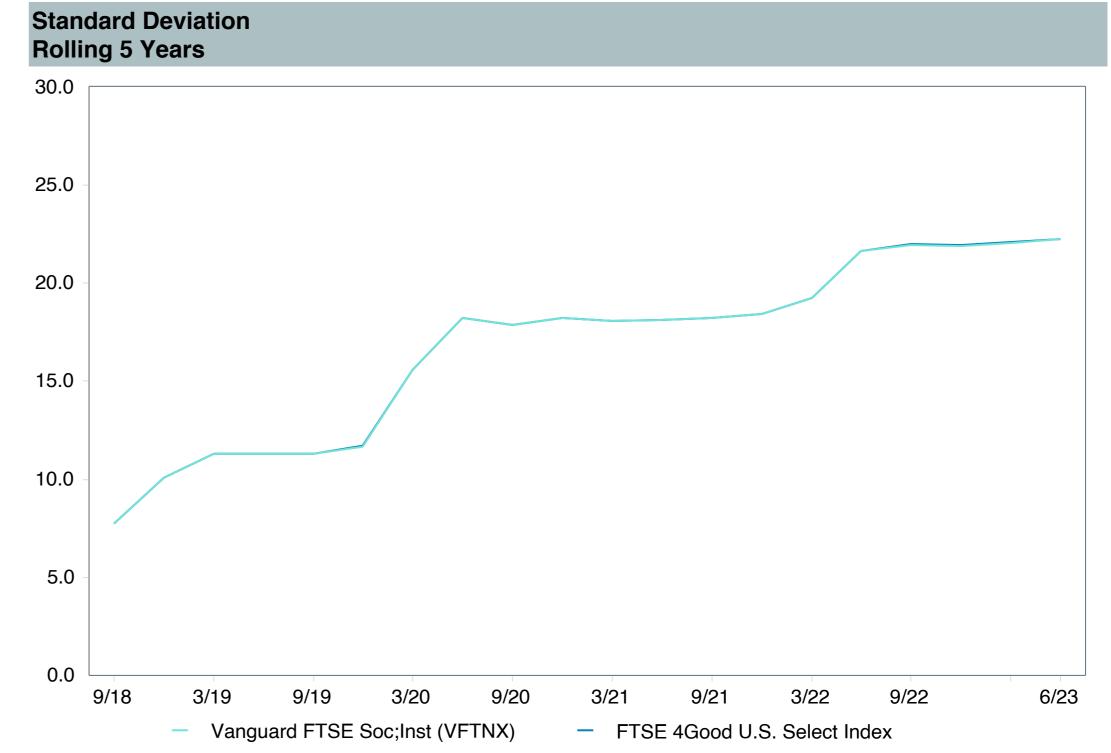

## **5 Year Comparative Performance**

As of June 30, 2023

#### 5-yr Performance vs. Benchmark (Tiers II & III)