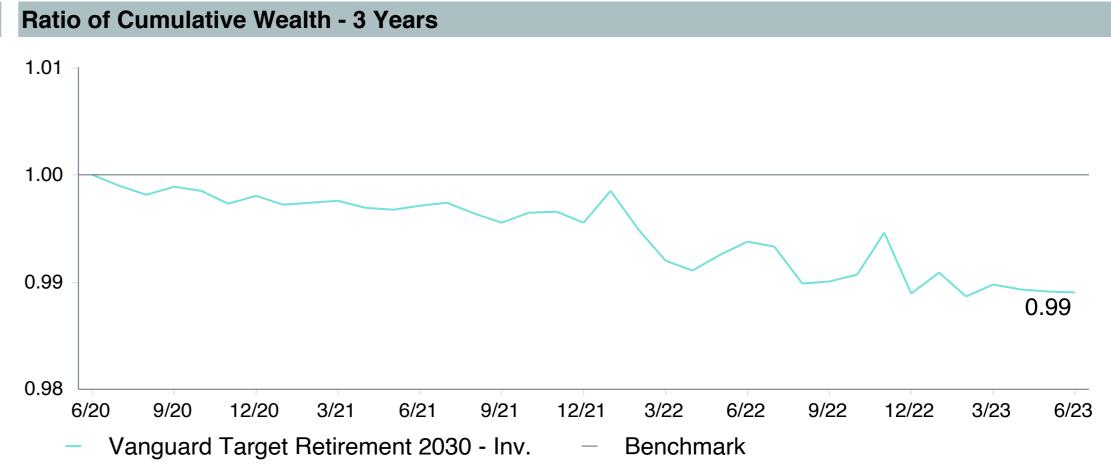

et2030;Inv (VTHRX)     |
| Fund Family:               | Vanguard                             |
| Ticker:                    | VTHRX                                |
| Peer Group:                | IM Mixed-Asset Target 2030 (MF)      |
| Benchmark:                 | Vanguard Target 2030 Composite Index |
| Fund Inception:            | 06/07/2006                           |
| Portfolio Manager:         | Team Managed                         |
| Total Assets:              | \$81,075.20 Million                  |
| Total Assets Date:         | 05/31/2023                           |
| Gross Expense:             | 0.08%                                |
| Net Expense:               | 0.08%                                |
| Turnover:                  | 11%                                  |









1.65

4.49

As of June 30, 2023



3.38

4.48

-17.46



95th Percentile

9.34

8.53





| 5 Years Historical Statistics          |                  |                   |                      |           |                 |       |      |        |                    |                    |
|----------------------------------------|------------------|-------------------|----------------------|-----------|-----------------|-------|------|--------|--------------------|--------------------|
|                                        | Active<br>Return | Tracking<br>Error | Information<br>Ratio | R-Squared | Sharpe<br>Ratio | Alpha | Beta | Return | Standard Deviation | Actual Correlation |
| Vanguard Target Retirement 2030 - Inv. | -0.36            | 0.66              | -0.55