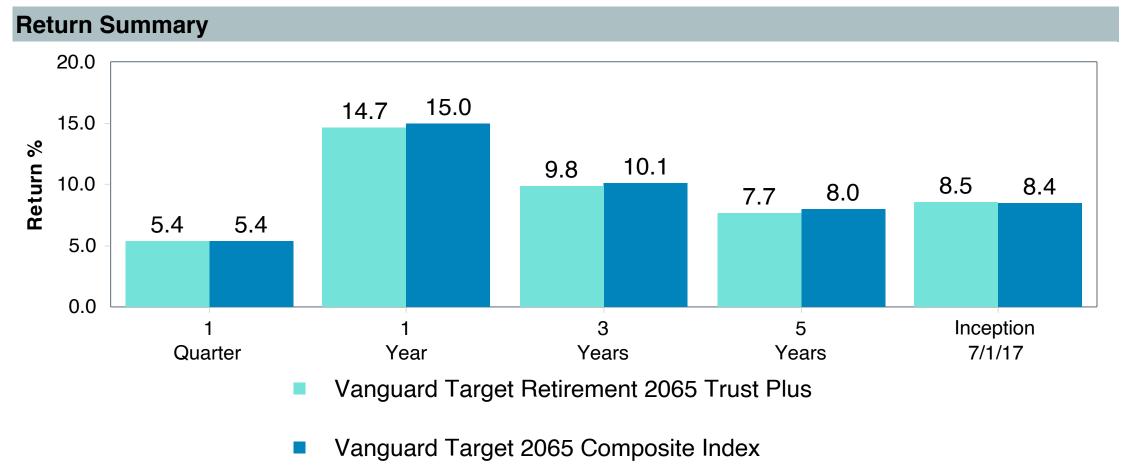

## **5 Year Comparative Performance**

As of June 30, 2023

#### 5-yr Performance vs. Benchmark (Tiers II & III)