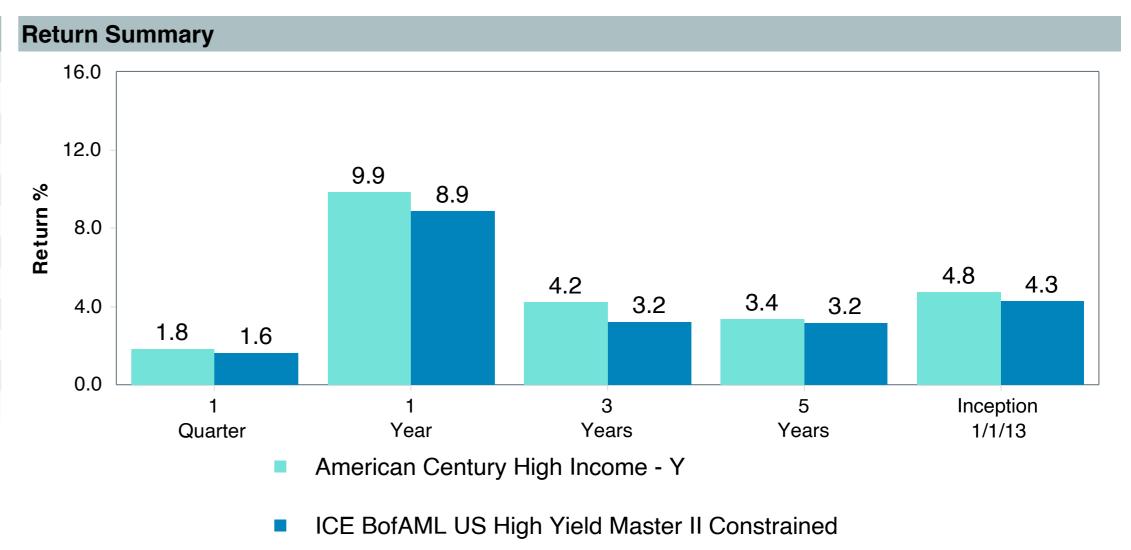

|  |
| Peer Group:         | IM U.S. High Yield Bonds (MF)                  |  |  |  |  |  |
| Benchmark:          | ICE BofAML US High Yield Master II Constrained |  |  |  |  |  |
| Fund Inception:     | 12/28/2012                                     |  |  |  |  |  |
| Portfolio Manager:  | Team Managed                                   |  |  |  |  |  |
| Total Assets:       | \$178.10 Million                               |  |  |  |  |  |
| Total Assets Date : | 06/30/2023                                     |  |  |  |  |  |
| Gross Expense:      | 0.58%                                          |  |  |  |  |  |
| Net Expense:        | 0.58%                                          |  |  |  |  |  |
| Turnover:           | 31%                                            |  |  |  |  |  |









As of June 30, 2023



6.34

4.10

3.19

2.21

1.10

4.39

3.61

3.01

2.56

1.79

4.92

4.26

3.72

3.46

2.91

-4.58

-8.97

-10.74

-11.63

-13.72

8.71

6.00

5.12

4.12

2.54

3.05

1.92

1.14

0.32

10.98

9.31

8.47

7.56

3.54



5th Percentile

1st Quartile

3rd Quartile

95th Percentile

Median

10.39

7.14

5.65

4.30

0.63





| 5 Years Historical Statistics                  |                  |                   |                      |           |                 |       |      |        |                    |                    |
|------------------------------------------------|------------------|-------------------|----------------------|-----------|-----------------|-------|------|--------|--------------------|--------------------|
|