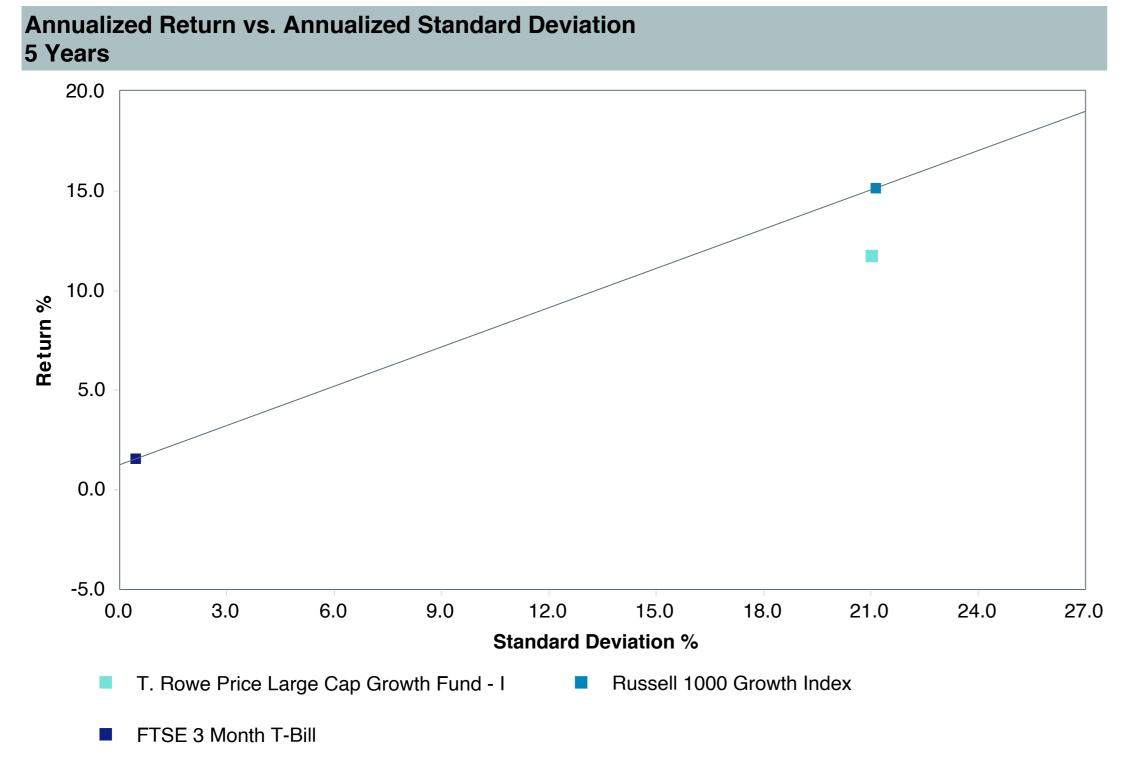

| T. Rowe Price                        |
| Ticker:                    | TRLGX                                |
| Peer Group:                | IM U.S. Large Cap Growth Equity (MF) |
| Benchmark:                 | Russell 1000 Growth Index            |
| Fund Inception:            | 10/31/2001                           |
| Portfolio Manager:         | Taymour R. Tamaddon                  |
| Total Assets:              | \$17,541.10 Million                  |
| Total Assets Date:         | 06/30/2023                           |
| Gross Expense:             | 0.55%                                |
| Net Expense:               | 0.55%                                |
| Turnover:                  | 18%                                  |









## Peer Group Analysis





### **Risk Profile**





| 5 Years Historical Statistics           |                  |                   |                      |           |                 |       |      |        |                    |                    |
|-----------------------------------------|------------------|-------------------|----------------------|-----------|-----------------|-------|------|--------|--------------------|--------------------|
|                                         | Active<br>Return | Tracking<br>Error | Information<br>Ratio | R-Squared | Sharpe<br>Ratio | Alpha | Beta | Return | Standard Deviation | Actual Correlation |
| T. Rowe Price Large Cap Growth Fund - I | -3.07            | 3.85              | -0.80                | 0.97      | 0.56            | -2.67 | 0.98 | 11.72  | 21.02              | 0.98