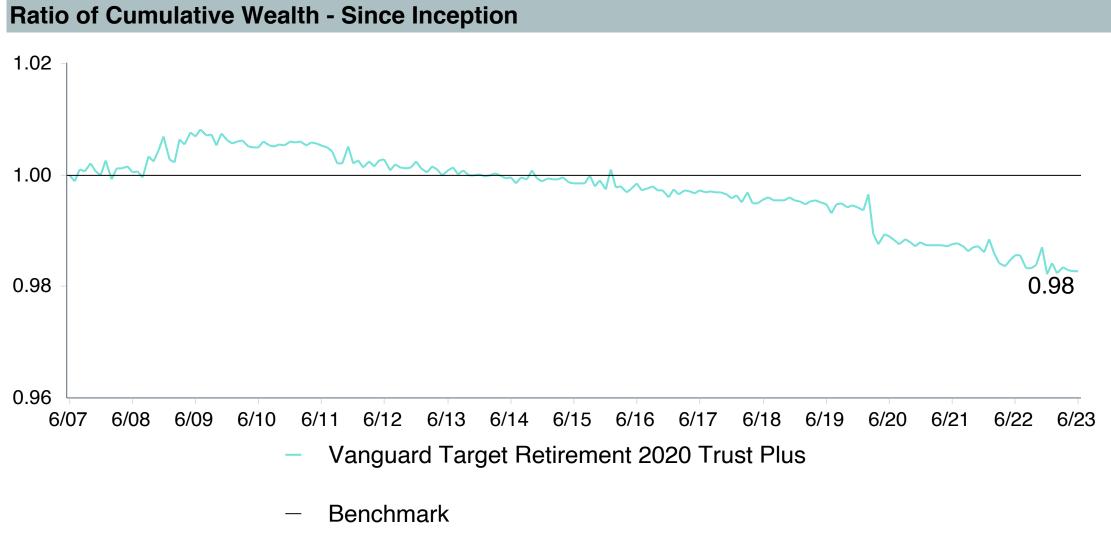

## **5 Year Comparative Performance**

As of June 30, 2023

#### 5-yr Performance vs. Benchmark (Tiers II & III)