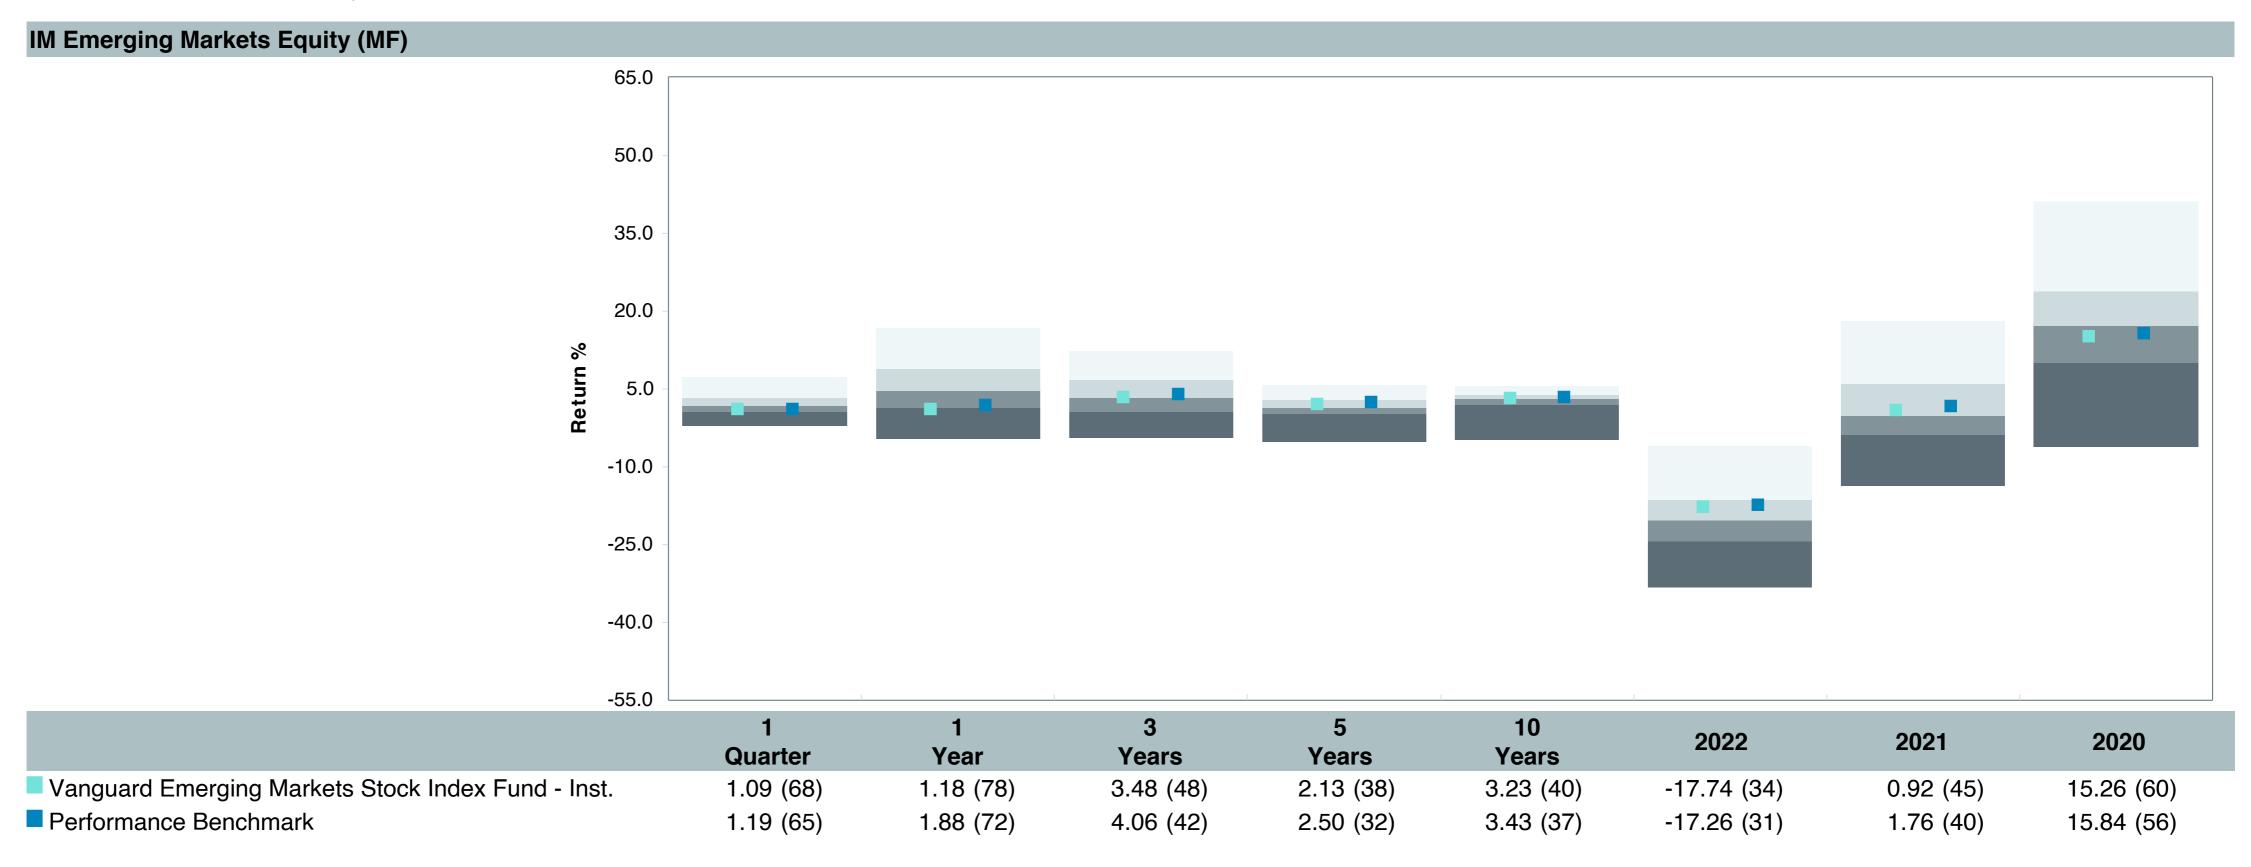

#### 5-yr Performance vs. Benchmark (Tiers II & III)

# Total Plan Top Ten Based on Assets June 30, 2023

|                                                 |                     | % of  |            |                   | Traili<br>1 Yea | •    | Traili<br>3 Yea | _    | Trailii<br>5 Yea |      | Traili<br>10 Ye |      |
|-------------------------------------------------|---------------------|-------|------------|-------------------|-----------------|------|-----------------|------|------------------|------|-----------------|------|
| Investment Fund                                 | Assets              | Total | Watch List | # of participants | Return          | Rank | Return          | Rank | Return           | Rank | Return          | Rank |
| Vanguard Institutional Index Fund - Instl. Plus | \$<br>257,677,052   | 5.9%  |            | 1,999             | 19.6%           | (17) | 14.6%           | (14) | 12.3%            | (10) | 12.9%           | (1)  |
| S&P 500 Index                                   |                     |       |            |                   | 19.6%           | (9)  | 14.6%           | (7)  | 12.3%            | (5)  | 12.9%           | (1)  |
| TIAA Traditional - RC                           | \$<br>224,933,789   | 5.2%  |            | 1,125             | 4.4%            | (1)  | 4.0%            | (1)  | 4.0%             | (1)  | 4.1%            | (1)  |
| Morningstar Stable Value Index                  |                     |       |            |                   | 2.4%            | (21) | 2.0%            | (12) | 2.2%             | (14) | 2.0%            | (17) |
| Vanguard Target Retirement 2035 Trust Plus      | \$<br>185,820,431   | 4.3%  |            | 447               | 11.3%           | (52) | 7.3%            | (62) | 6.5%             | (41) | 7.9%            | (26) |
| Vanguard Target 2035 Composite Index            |                     |       |            |                   | 11.8%           | (37) | 7.6%            | (47) | 6.7%             | (25) | 8.1%            | (9)  |
| Vanguard Target Retirement 2040 Trust Plus      | \$<br>183,043,157   | 4.2%  |            | 545               | 12.7%           | (60) | 8.4%            | (67) | 7.0%             | (36) | 8.4%            | (20) |
| Vanguard Target 2040 Composite Index            |                     |       |            |                   | 13.1%           | (50) | 8.7%            | (52) | 7.3%             | (27) | 8.7%            | (12) |
| Vanguard Target Retirement 2030 Trust Plus      | \$<br>159,644,930   | 3.7%  |            | 351               | 10.0%           | (30) | 6.1%            | (55) | 5.9%             | (26) | 7.4%            | (32) |
| Vanguard Target 2030 Composite Index            |                     |       |            |                   | 10.5%           | (14) | 6.4%            | (30) | 6.2%             | (17) | 7.6%            | (7)  |
| Vanguard Target Retirement 2045 Trust Plus      | \$<br>163,757,780   | 3.8%  |            | 641               | 14.0%           | (59) | 9.6%            | (51) | 7.5%             | (35) | 8.8%            | (19) |
| Vanguard Target 2045 Composite Index            |                     |       |            |                   | 14.4%           | (42) | 9.9%            | (35) | 7.8%             | (16) | 9.0%            | (12) |
| Vanguard Target Retirement 2025 Trust Plus      | \$<br>108,923,813   | 2.5%  |            | 255               | 8.6%            | (24) | 5.1%            | (42) | 5.4%             | (21) | 6.8%            | (21) |
| Vanguard Target 2025 Composite Index            |                     |       |            |                   | 9.0%            | (8)  | 5.3%            | (25) | 5.7%             | (13) | 7.0%            | (5)  |
| TIAA Traditional - RCP                          | \$<br>108,543,058   | 2.5%  |            | 601               | 3.7%            | (2)  | 3.2%            | (1)  | 3.3%             | (1)  | 3.4%            | (1)  |
| Morningstar Stable Value Index                  |                     |       |            |                   | 2.4%            | (21) | 2.0%            | (12) | 2.2%             | (14) | 2.0%            | (17) |
| Vanguard Target Retirement 2050 Trust Plus      | \$<br>106,921,743   | 2.5%  |            | 618               | 14.7%           | (52) | 9.8%            | (53) | 7.7%             | (29) | 8.9%            | (26) |
| Vanguard Target 2050 Composite Index            |                     |       |            |                   | 15.0%           | (35) | 10.1%           | (35) | 8.0%             | (11) | 9.1%            | (13) |
| Vanguard Total Stock Market Index Fund - Inst.  | \$<br>83,252,638    | 1.9%  |            | 148               | 18.9%           | (54) | 13.8%           | (39) | 11.3%            | (55) | 12.3%           | (52) |
| Performance Benchmark                           |                     |       |            |                   | 18.9%           | (54) | 13.8%           | (39) | 11.3%            | (55) | 12.3%           | (52) |
| Total                                           | \$<br>1,582,518,391 | 36.3% |            |                   |                 |      |                 |      |                  |      |                 |      |