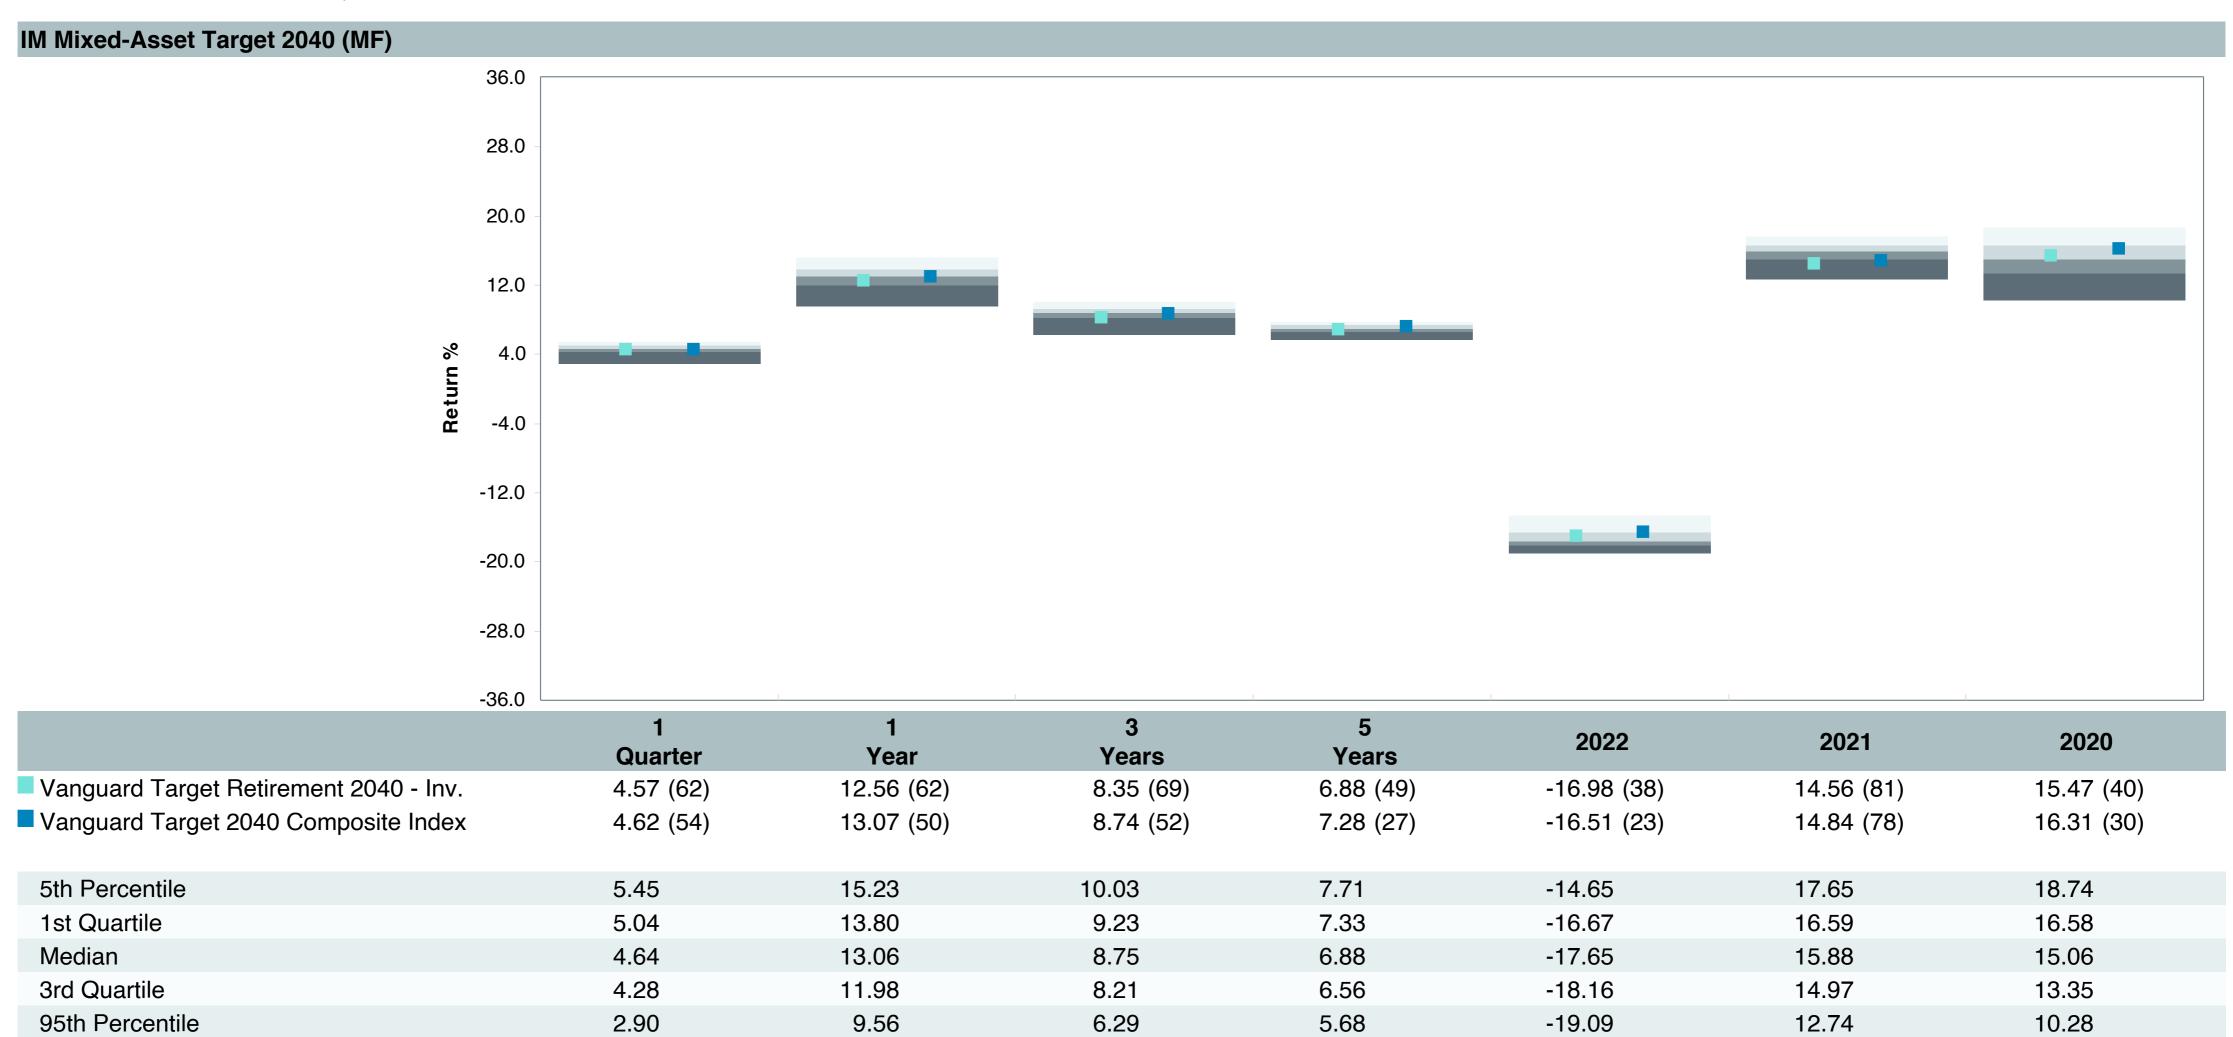

## **5 Year Comparative Performance**

As of June 30, 2023

#### 5-yr Performance vs. Benchmark (Tiers II & III)