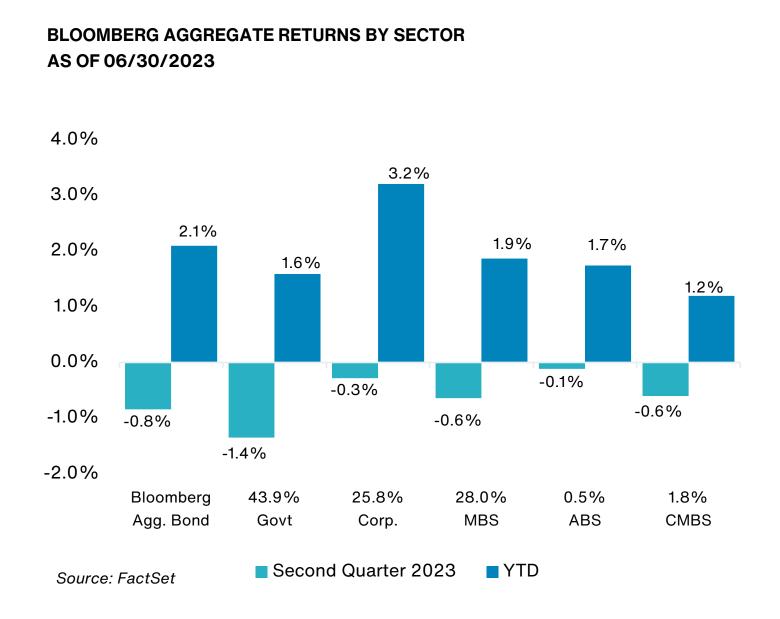

business investment and housing declines.
- The Russell 3000 Index rose 8.4% during the second quarter and rose 16.2% on a YTD basis. Technology (18.4%) and Consumer Discretionary (10.7%) were the best performers while Telecommunication Services (-1.8%) and Utilities (-1.7%) were the worst performers.
- Large-cap stocks outperformed both in growth and value. On a style basis, growth outperformed value across market capitalizations over the quarter.





Source: Russell Indexes



Past performance is no guarantee of future results. Indices cannot be invested in directly. Unmanaged index returns assume reinvestment of any and all distributions and do not reflect fees and expenses. Please see appendix for index definitions and other general disclosures.

## **U.S. Fixed Income Markets**







- The U.S. Federal Reserve (Fed) increased its benchmark interest rate by 25bps to a range of 5.0%-5.25% over the quarter, the highest level since 2007. Fed Chair Jerome Powell indicated that the central bank intends to carry out further monetary tightening to bring persistently high inflation under control but defended the current pause citing "potential headwinds" from the banking crisis.
- The Bloomberg U.S. Aggregate Bond Index was down 0.8% over the quarter but was up 2.1% on a YTD basis.
- Across durations, all maturities finished the quarter in negative territory.
- Within investment-grade bonds, lower-credit quality generally outperformed higher-quality issues, with Baa bonds remaining flat. High-yield bonds rose by 1.7%.



Past performance is no guarantee of future results. Ind