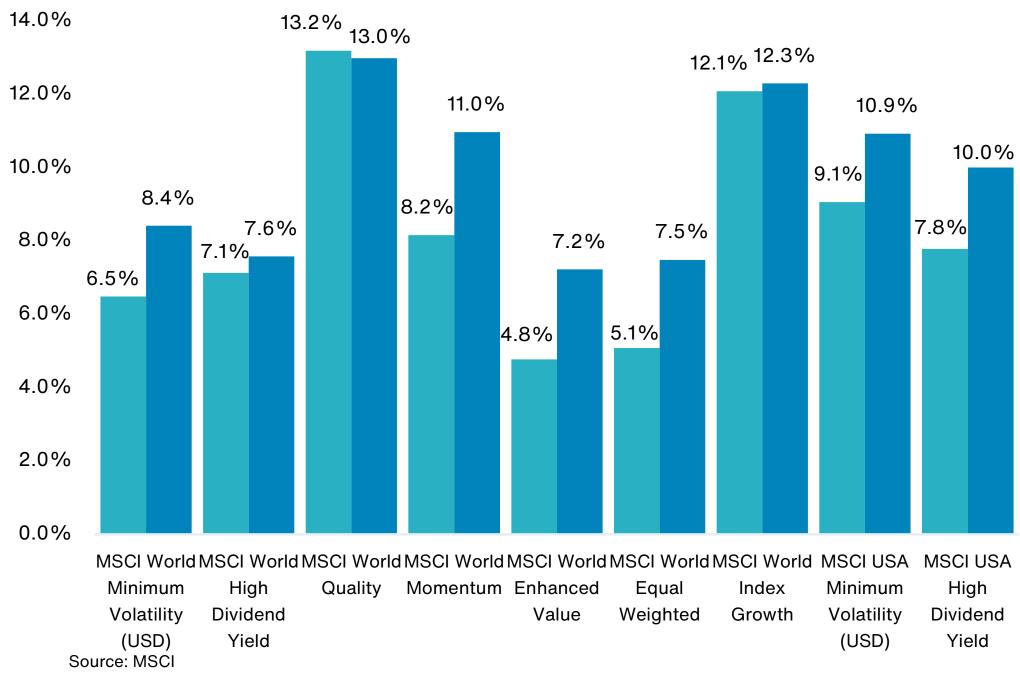

| 6.36%               | 7.45%                |
| Private Equity                                        |                |                 |              |                     |                     |                      |
| Burgiss Private iQ Global Private Equity <sup>3</sup> |                |                 | -1.81%       | 19.78%              | 17.13%              | 15.20%               |

MSCI Indices show net total returns throughout this report. All other indices show gross total returns.



<sup>&</sup>lt;sup>1</sup> Periods are annualized.

<sup>&</sup>lt;sup>2</sup> Latest 5 months of HFR data are estimated by HFR and may change in the future.

<sup>&</sup>lt;sup>3</sup> Burgiss Private iQ Global Private Equity data is as at September 30, 2022

#### **Factor Indices**









MSCI Indices show net total returns throughout this report. All other indices show gross total returns..



### **Global Equity Markets**



- In Q2 2023, equity markets rose as high-interest rate concerns abated, with inflation also cooling down in major economies. Volatility fell throughout the quarter as the CBOE Volatility Index (VIX) fell to 13.6 in June from 18.7 in the previous quarter, staying below its 20-year average of 19.2. Yields trended higher as major central banks indicated higher interest rates to bring inflation down to around a 2% target. The MSCI All Country World Investable Market Index (ACWI IMI) returned 5.9% for the quarter and was also up 13.2% on a YTD basis.
- Across international markets, generally all the regions were strong over the quarter. All regions apar