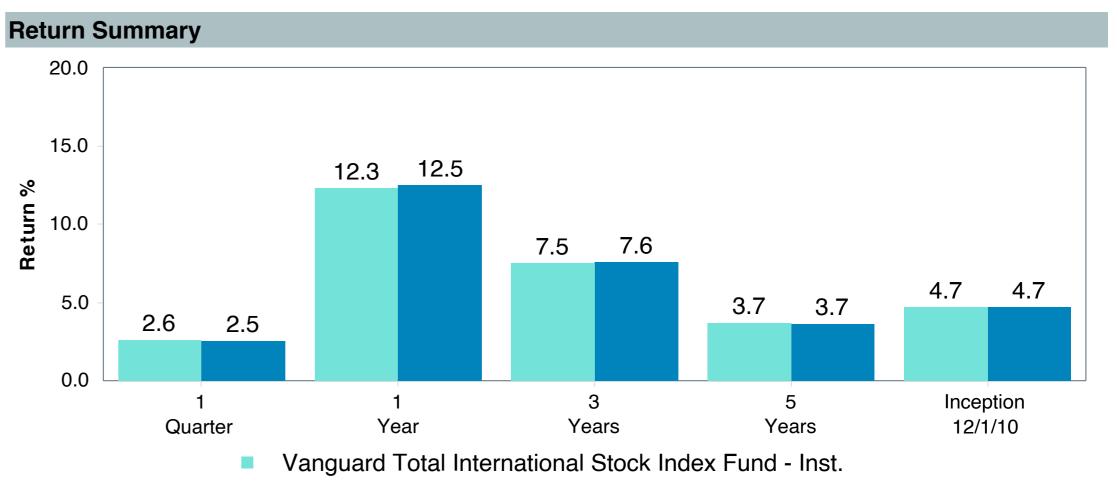

# Total Plan Top Ten Based on Assets June 30, 2023

|                                                 |                     | % of  |            |                   | Traili<br>1 Yea | •    | Traili<br>3 Yea | _    | Trailii<br>5 Yea |      | Traili<br>10 Ye |      |
|-------------------------------------------------|---------------------|-------|------------|-------------------|-----------------|------|-----------------|------|------------------|------|-----------------|------|
| Investment Fund                                 | Assets              | Total | Watch List | # of participants | Return          | Rank | Return          | Rank | Return           | Rank | Return          | Rank |
| Vanguard Institutional Index Fund - Instl. Plus | \$<br>257,677,052   | 5.9%  |            | 1,999             | 19.6%           | (17) | 14.6%           | (14) | 12.3%            | (10) | 12.9%           | (1)  |
| S&P 500 Index                                   |                     |       |            |                   | 19.6%           | (9)  | 14.6%           | (7)  | 12.3%            | (5)  | 12.9%           | (1)  |
| TIAA Traditional - RC                           | \$<br>224,933,789   | 5.2%  |            | 1,125             | 4.4%            | (1)  | 4.0%            | (1)  | 4.0%             | (1)  | 4.1%            | (1)  |
| Morningstar Stable Value Index                  |                     |       |            |                   | 2.4%            | (21) | 2.0%            | (12) | 2.2%             | (14) | 2.0%            | (17) |
| Vanguard Target Retirement 2035 Trust Plus      | \$<br>185,820,431   | 4.3%  |            | 447               | 11.3%           | (52) | 7.3%            | (62) | 6.5%             | (41) | 7.9%            | (26) |
| Vanguard Target 2035 Composite Index            |                     |       |            |                   | 11.8%           | (37) | 7.6%            | (47) | 6.7%             | (25) | 8.1%            | (9)  |
| Vanguard Target Retirement 2040 Trust Plus      | \$<br>183,043,157   | 4.2%  |            | 545               | 12.7%           | (60) | 8.4%            | (67) | 7.0%             | (36) | 8.4%            | (20) |
| Vanguard Target 2040 Composite Index            |                     |       |            |                   | 13.1%           | (50) | 8.7%            | (52) | 7.3%             | (27) | 8.7%            | (12) |
| Vanguard Target Retirement 2030 Trust Plus      | \$<br>159,644,930   | 3.7%  |            | 351               | 10.0%           | (30) | 6.1%            | (55) | 5.9%             | (26) | 7.4%            | (32) |
| Vanguard Target 2030 Composite Index            |                     |       |            |                   | 10.5%           | (14) | 6.4%            | (30) | 6.2%             | (17) | 7.6%            | (7)  |
| Vanguard Target Retirement 2045 Trust Plus      | \$<br>163,757,780   | 3.8%  |            | 641               | 14.0%           | (59) | 9.6%            | (51) | 7.5%             | (35) | 8.8%            | (19) |
| Vanguard Target 2045 Composite Index            |                     |       |            |                   | 14.4%           | (42) | 9.9%            | (35) | 7.8%             | (16) | 9.0%            | (12) |
| Vanguard Target Retirement 2025 Trust Plus      | \$<br>108,923,813   | 2.5%  |            | 255               | 8.6%            | (24) | 5.1%            | (42) | 5.4%             | (21) | 6.8%            | (21) |
| Vanguard Target 2025 Composite Index            |                     |       |            |                   | 9.0%            | (8)  | 5.3%            | (25) | 5.7%             | (13) | 7.0%            | (5)  |
| TIAA Traditional - RCP                          | \$<br>108,543,058   | 2.5%  |            | 601               | 3.7%            | (2)  | 3.2%            | (1)  | 3.3%             | (1)  | 3.4%            | (1)  |
| Morningstar Stable Value Index                  |                     |       |            |                   | 2.4%            | (21) | 2.0%            | (12) | 2.2%             | (14) | 2.0%            | (17) |
| Vanguard Target Retirement 2050 Trust Plus      | \$<br>106,921,743   | 2.5%  |            | 618               | 14.7%           | (52) | 9.8%            | (53) | 7.7%             | (29) | 8.9%            | (26) |
| Vanguard Target 2050 Composite Index            |                     |       |            |                   | 15.0%           | (35) | 10.1%           | (35) | 8.0%             | (11) | 9.1%            | (13) |
| Vanguard Total Stock Market Index Fund - Inst.  | \$<br>83,252,638    | 1.9%  |            | 148               | 18.9%           | (54) | 13.8%           | (39) | 11.3%            | (55) | 12.3%           | (52) |
| Performance Benchmark                           |                     |       |            |                   | 18.9%           | (54) | 13.8%           | (39) | 11.3%            | (55) | 12.3%           | (52) |
| Total                                           | \$<br>1,582,518,391 | 36.3% |            |                   |                 |      |                 |      |                  |      |                 |      |