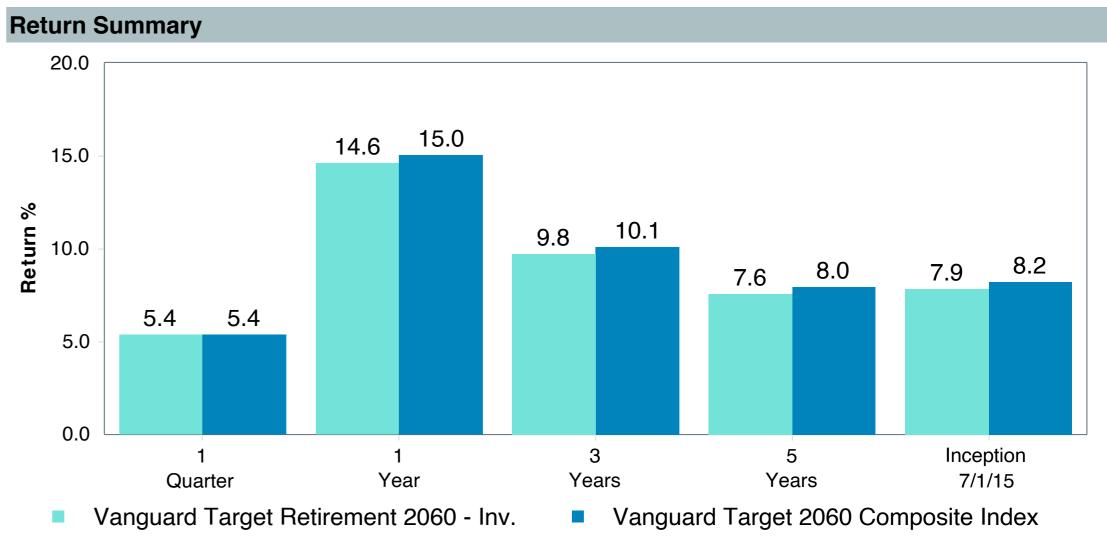

# Total Plan Top Ten Based on Assets June 30, 2023

|                                                 |                     | % of  |            |                   | Traili<br>1 Yea | •    | Traili<br>3 Yea | _    | Trailii<br>5 Yea |      | Traili<br>10 Ye |      |
|-------------------------------------------------|---------------------|-------|------------|-------------------|-----------------|------|-----------------|------|------------------|------|-----------------|------|
| Investment Fund                                 | Assets              | Total | Watch List | # of participants | Return          | Rank | Return          | Rank | Return           | Rank | Return          | Rank |
| Vanguard Institutional Index Fund - Instl. Plus | \$<br>257,677,052   | 5.9%  |            | 1,999             | 19.6%           | (17) | 14.6%           | (14) | 12.3%            | (10) | 12.9%           | (1)  |
| S&P 500 Index                                   |                     |       |            |                   | 19.6%           | (9)  | 14.6%           | (7)  | 12.3%            | (5)  | 12.9%           | (1)  |
| TIAA Traditional - RC                           | \$<br>224,933,789   | 5.2%  |            | 1,125             | 4.4%            | (1)  | 4.0%            | (1)  | 4.0%             | (1)  | 4.1%            | (1)  |
| Morningstar Stable Value Index                  |                     |       |            |                   | 2.4%            | (21) | 2.0%            | (12) | 2.2%             | (14) | 2.0%            | (17) |
| Vanguard Target Retirement 2035 Trust Plus      | \$<br>185,820,431   | 4.3%  |            | 447               | 11.3%           | (52) | 7.3%            | (62) | 6.5%             | (41) | 7.9%            | (26) |
| Vanguard Target 2035 Composite Index            |                     |       |            |                   | 11.8%           | (37) | 7.6%            | (47) | 6.7%             | (25) | 8.1%            | (9)  |
| Vanguard Target Retirement 2040 Trust Plus      | \$<br>183,043,157   | 4.2%  |            | 545               | 12.7%           | (60) | 8.4%            | (67) | 7.0%             | (36) | 8.4%            | (20) |
| Vanguard Target 2040 Composite Index            |                     |       |            |                   | 13.1%           | (50) | 8.7%            | (52) | 7.3%             | (27) | 8.7%            | (12) |
| Vanguard Target Retirement 2030 Trust Plus      | \$<br>159,644,930   | 3.7%  |            | 351               | 10.0%           | (30) | 6.1%            | (55) | 5.9%             | (26) | 7.4%            | (32) |
| Vanguard Target 2030 Composite Index            |                     |       |            |                   | 10.5%           | (14) | 6.4%            | (30) | 6.2%             | (17) | 7.6%            | (7)  |
| Vanguard Target Retirement 2045 Trust Plus      | \$<br>163,757,780   | 3.8%  |            | 641               | 14.0%           | (59) | 9.6%            | (51) | 7.5%             | (35) | 8.8%            | (19) |
| Vanguard Target 2045 Composite Index            |                     |       |            |                   | 14.4%           | (42) | 9.9%            | (35) | 7.8%             | (16) | 9.0%            | (12) |
| Vanguard Target Retirement 2025 Trust Plus      | \$<br>108,923,813   | 2.5%  |            | 255               | 8.6%            | (24) | 5.1%            | (42) | 5.4%             | (21) | 6.8%            | (21) |
| Vanguard Target 2025 Composite Index            |                     |       |            |                   | 9.0%            | (8)  | 5.3%            | (25) | 5.7%             | (13) | 7.0%            | (5)  |
| TIAA Traditional - RCP                          | \$<br>108,543,058   | 2.5%  |            | 601               | 3.7%            | (2)  | 3.2%            | (1)  | 3.3%             | (1)  | 3.4%            | (1)  |
| Morningstar Stable Value Index                  |                     |       |            |                   | 2.4%            | (21) | 2.0%            | (12) | 2.2%             | (14) | 2.0%            | (17) |
| Vanguard Target Retirement 2050 Trust Plus      | \$<br>106,921,743   | 2.5%  |            | 618               | 14.7%           | (52) | 9.8%            | (53) | 7.7%             | (29) | 8.9%            | (26) |
| Vanguard Target 2050 Composite Index            |                     |       |            |                   | 15.0%           | (35) | 10.1%           | (35) | 8.0%             | (11) | 9.1%            | (13) |
| Vanguard Total Stock Market Index Fund - Inst.  | \$<br>83,252,638    | 1.9%  |            | 148               | 18.9%           | (54) | 13.8%           | (39) | 11.3%            | (55) | 12.3%           | (52) |
| Performance Benchmark                           |                     |       |            |                   | 18.9%           | (54) | 13.8%           | (39) | 11.3%            | (55) | 12.3%           | (52) |
| Total                                           | \$<br>1,582,518,391 | 36.3% |            |                   |                 |      |                 |      |                  |      |                 |      |