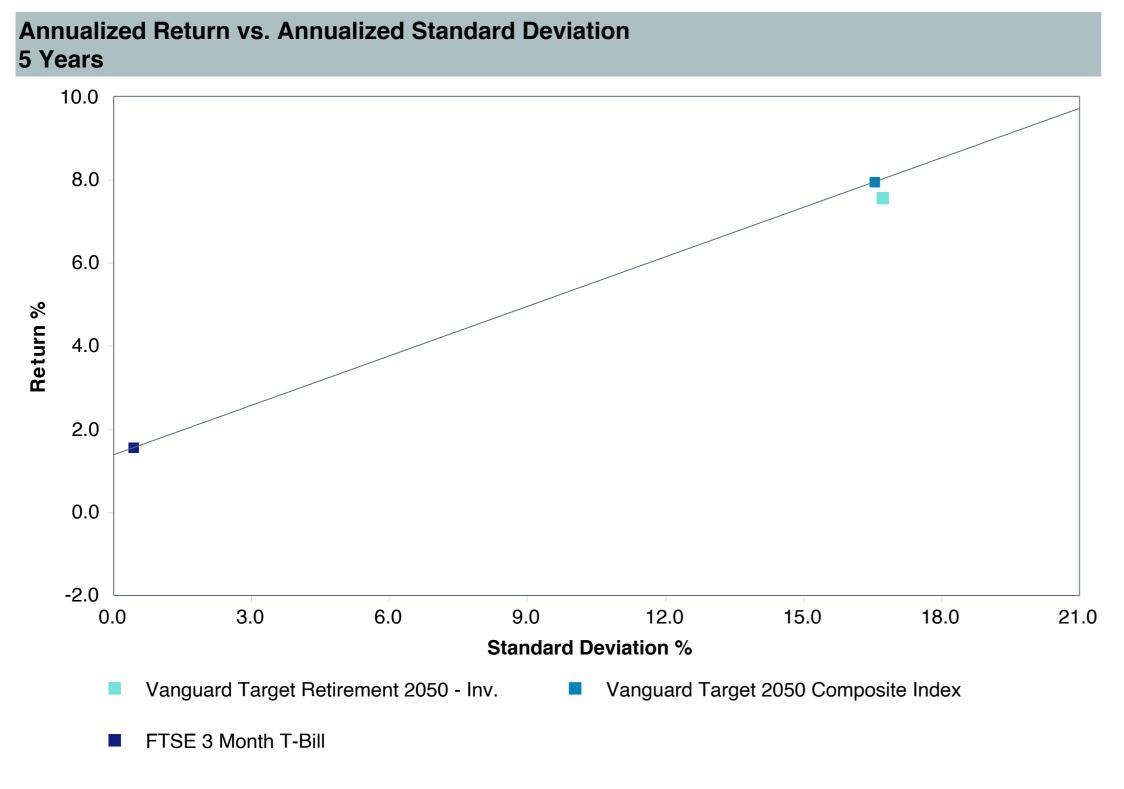

## **5 Year Comparative Performance**

As of June 30, 2023

#### 5-yr Performance vs. Benchmark (Tiers II & III)