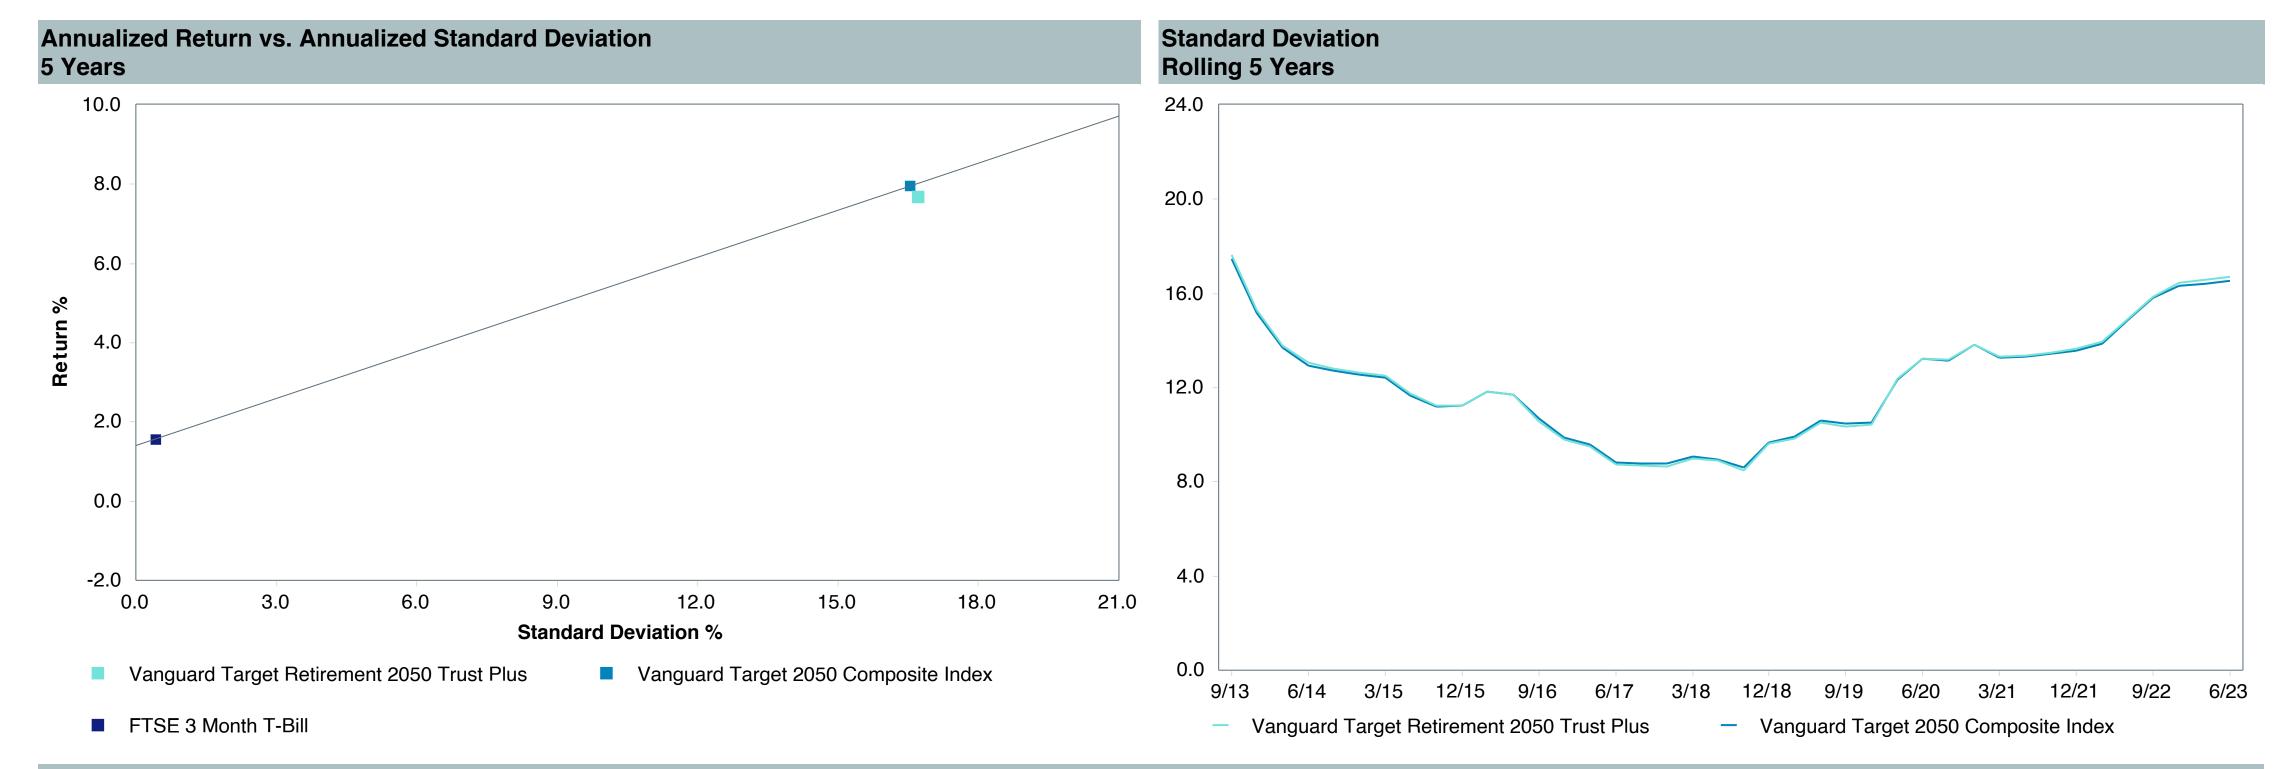

ard Target Retirement 2050 Trust Plus Performance Summary

| <b>Account Informat</b> | Account Information                        |  |  |  |  |  |  |
|-------------------------|--------------------------------------------|--|--|--|--|--|--|
| Account Name            | Vanguard Target Retirement 2050 Trust Plus |  |  |  |  |  |  |
| Inception Date          | 08/31/2011                                 |  |  |  |  |  |  |
| Account Structure       | Commingled Fund                            |  |  |  |  |  |  |
| Asset Class             | Global Target Date                         |  |  |  |  |  |  |
| Benchmark               | Vanguard Target 2050 Composite Index       |  |  |  |  |  |  |
| Peer Group              | IM Mixed-Asset Target 2050 (MF)            |  |  |  |  |  |  |















| 5 Years Historical Statistics              |                  |                   |                      |           |                 |       |      |        |                    |                    |
|--------------------------------------------|------------------|-------------------|----------------------|-----------|-----------------|-------|------|--------|--------------------|--------------------|
|                                            | Active<br>Return | Tracking<br>Error | Information<br>Ratio | R-Squared | Sharpe<br>Ratio | Alpha | Beta | Return | Standard Deviation | Actual Correlation |
| Vanguard Target Retirement 2050 Trust Plus | -0.24            | 0.78              | -0.31                | 1.00      | 0.43            | -0.32 | 1.01 | 7.67   | 16.71              |