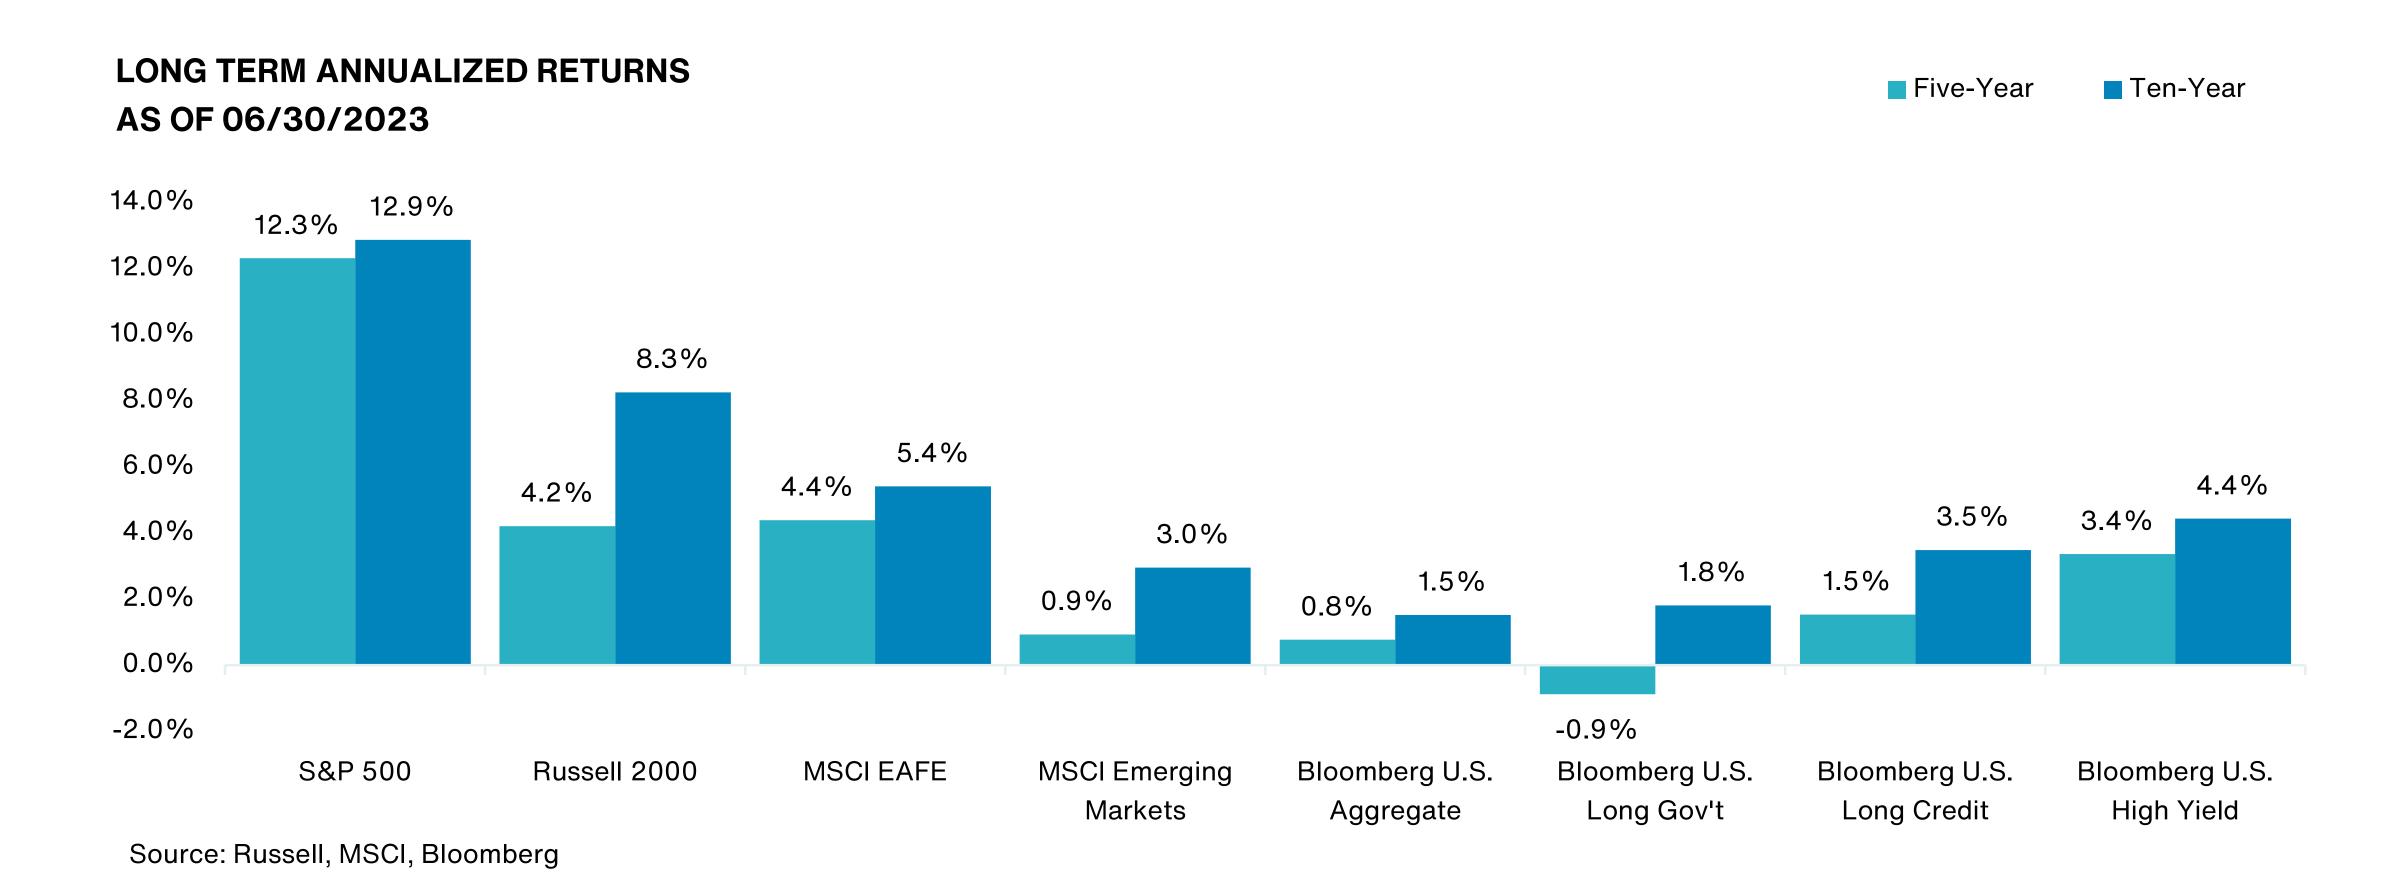

r | Information<br>Ratio | R-Squared | Sharpe<br>Ratio | Alpha | Beta | Return | Standard Deviation | Actual Correlation |
| Cohen and Steers Instl. Realty Shares | 1.85             | 3.73              | 0.50                 | 0.97      | 0.36            | 2.37  | 0.93 | 6.79   | 19.45              | 0.98               |
| FTSE NAREIT Equity REIT Index         | 0.00             | 0.00              | -                    | 1.00      | 0.25            | 0.00  | 1.00 | 4.55   | 20.70              | 1.00               |
| FTSE 3 Month T-Bill                   | -5.09            | 20.74             | -0.25                | 0.00      | -               | 1.58  | 0.00 | 1.57   | 0.44               | -0.07              |







Glossary





# **Market Highlights**





### **Market Highlights**





## **Market Highlights**

|                                     | Returns               | of the Major | <b>Capital Markets</b> | •                   |                     |                      |
|-------------------------------------|-----------------------|--------------|------------------------|---------------------|---------------------|----------------------|
|                                     |                       |              |                        |                     | Period End          | ding 06/30/2023      |
|                                     | <b>Second Quarter</b> | YTD          | 1-Year                 | 3-Year <sup>1</sup> | 5-Year <sup>1</sup> | 10-Year <sup>1</sup> |
| Equity                              |                       |              |