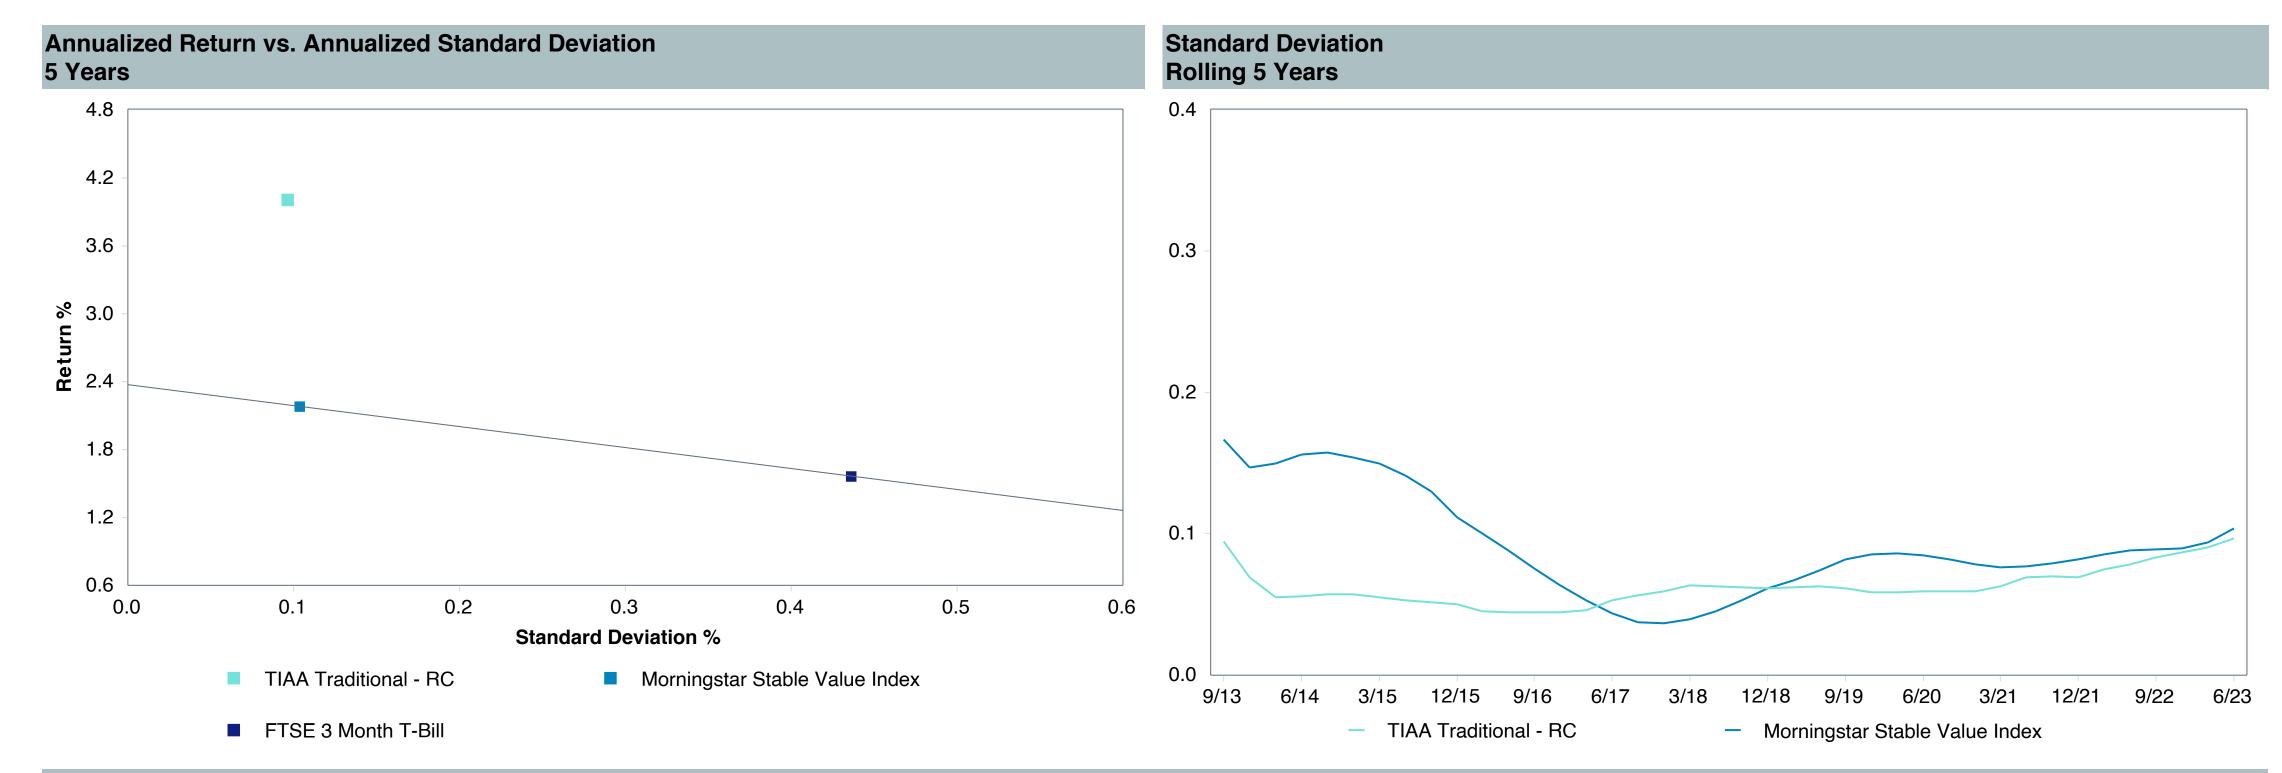

## **5 Year Comparative Performance**

As of June 30, 2023

#### 5-yr Performance vs. Benchmark (Tiers II & III)