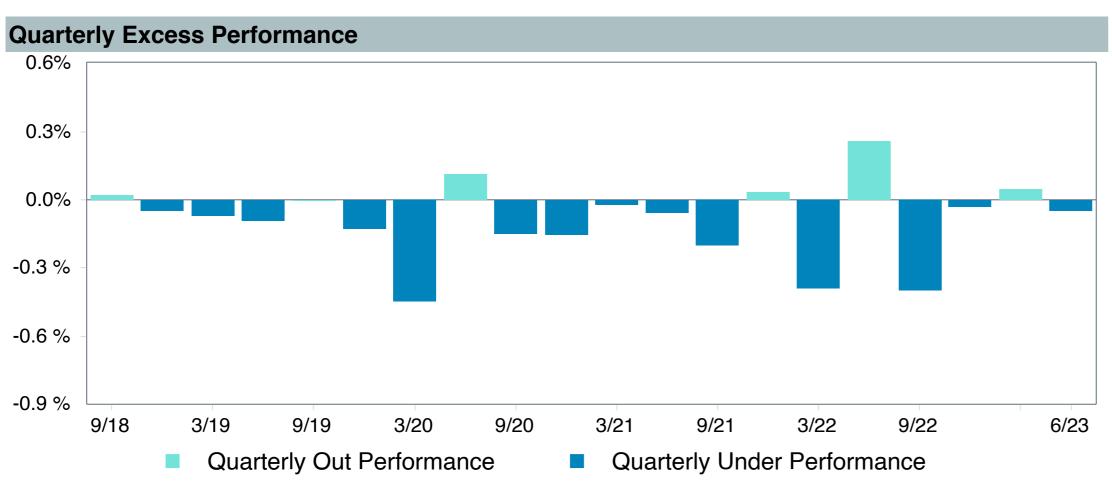

## **5 Year Comparative Performance**

As of June 30, 2023

#### 5-yr Performance vs. Benchmark (Tiers II & III)