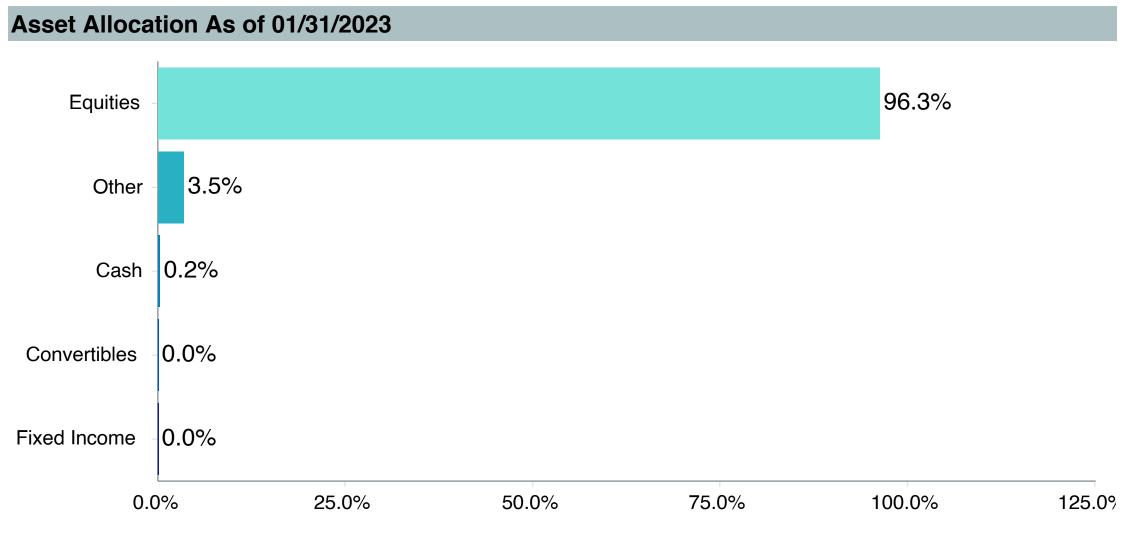

o | Alpha | Beta | Return | Standard Deviation | Actual Correlation |
| Vanguard Emerging Markets Stock Index Fund - Inst. | -0.30            | 2.09              | -0.14                | 0.99      | 0.12            | -0.34 | 1.01 | 2.13   | 18.26              | 0.99               |
| Performance Benchmark                              | 0.00             | 0.00              | -                    | 1.00      | 0.14            | 0.00  | 1.00 | 2.50   | 17.94              | 1.00               |
| FTSE 3 Month T-Bill                                | -2.51            | 17.95             | -0.14                | 0.00      | -               | 1.57  | 0.00 | 1.57   | 0.44               | -0.01              |



As of June 30, 2023





Parentheses contain percentile rankings.

As of June 30, 2023



| <b></b> |                 | A £   | 04/04 | 10000 |
|---------|-----------------|-------|-------|-------|
| Funa    | Characteristics | AS OT | 01/31 | /2023 |

**Total Securities** 4,697 Avg. Market Cap \$88,917.94 Million P/E 22.12 P/B 3.82 Div. Yield 4.03% **Annual EPS** 35.06 5Yr EPS 18.06 3Yr EPS Growth 21.66

| Top Ten Securities As of 01/31/2023 |        |
|-------------------------------------|--------|
| Taiwan Semiconductor Manufacturing  | 4.83 % |
| Tencent Holdings Ltd ORD            | 3.96 % |
| Alibaba Group Holding Ltd ORD       | 2.80 % |
| Vanguard Market Liquidity Fund      | 2.65 % |
| Meituan ORD                         | 1.42 % |
| Reliance Industries Ltd ORD         | 1.31 % |
| Vale SA ORD                         | 0.98 % |
| TAIWAN SEMICONDUCTOR MNFTG ADR