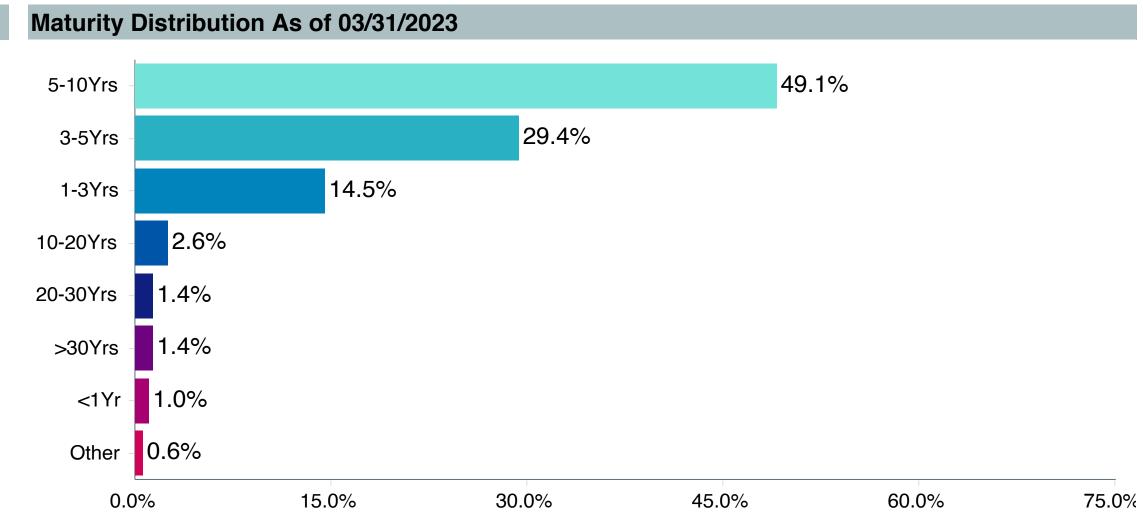

.42               | 1.00               |
| FTSE 3 Month T-Bill                            | -2.01            | 9.41              | -0.21                | 0.00      | -               | 1.56  | 0.00 | 1.57   | 0.44               | 0.04               |



As of June 30, 2023



Avg. Coupon 5.99 %
Nominal Maturity 5.60 Years

Effective Maturity -

Duration 3.81 Years

SEC 30 Day Yield - Avg. Credit Quality B

| Top Ten Securities As of 12/31/2022 |         |  |  |  |  |  |
|-------------------------------------|---------|--|--|--|--|--|
| Corporate Notes/Bonds               | 98.13 % |  |  |  |  |  |
| Common Stock                        | 0.23 %  |  |  |  |  |  |
| Convertible Securities              | 0.23 %  |  |  |  |  |  |
| Preferred Stock-Non Convertible     | 0.23 %  |  |  |  |  |  |





## Manager Performance Summary

| <b>Account Information</b> | on                                   |
|----------------------------|--------------------------------------|
| Product Name :             | T Rowe Price LC Gro;I (TRLGX)        |
| Fund Family:               | T. Rowe Price                        |
| Ticker:                    | TRLGX                                |
| Peer Group:                | IM U.S. Large Cap Growth Equity (MF) |
| Benchmark:                 | Russell 1000 Growth Index            |
| Fund Inception:            | 10/31/2001                           |
| Portfolio Manager:         | Taymour R. Tamaddon                  |
| Total Assets:              | \$17,541.10 Million                  |
| Total Assets Date:         | 06/30/2023