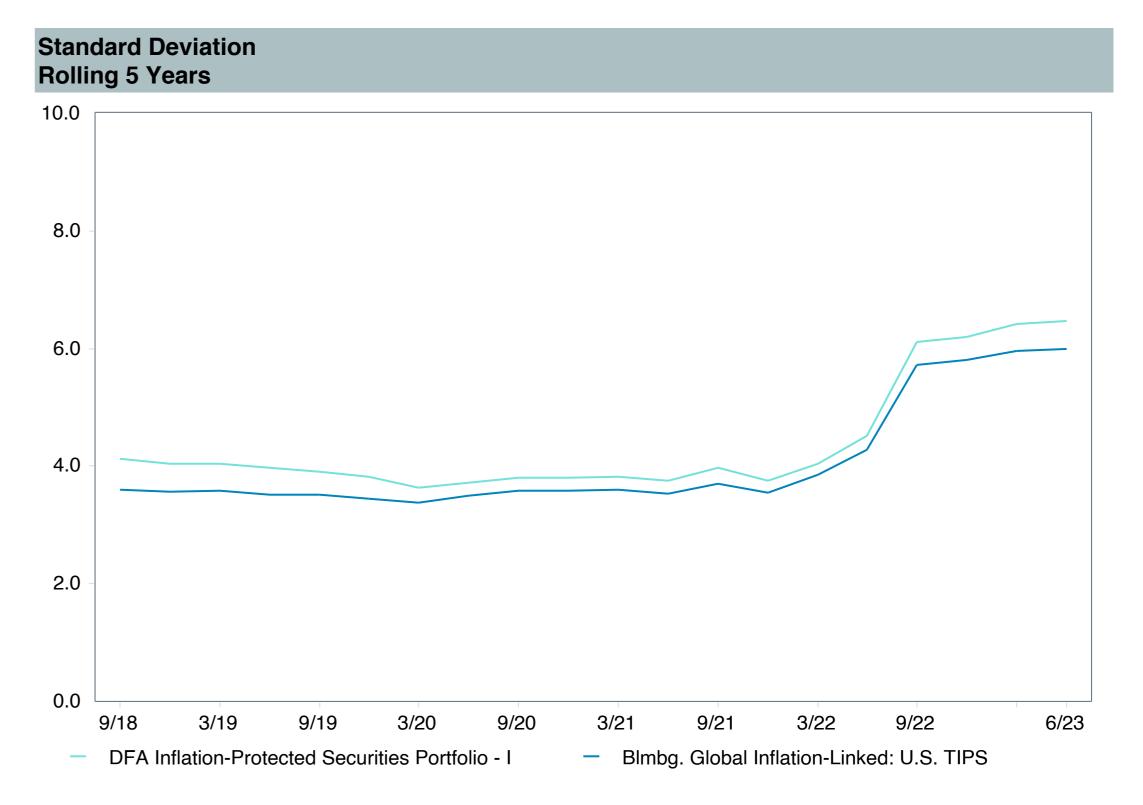

|  |  |  |  |  |
| Peer Group:         | IM U.S. TIPS (MF)                         |  |  |  |  |  |
| Benchmark:          | Blmbg. Global Inflation-Linked: U.S. TIPS |  |  |  |  |  |
| Fund Inception:     | 09/18/2006                                |  |  |  |  |  |
| Portfolio Manager:  | Plecha/Kolerich/Hutchison                 |  |  |  |  |  |
| Total Assets:       | \$5,602.90 Million                        |  |  |  |  |  |
| Total Assets Date : | 06/30/2023                                |  |  |  |  |  |
| Gross Expense:      | 0.11%                                     |  |  |  |  |  |
| Net Expense:        | 0.11%                                     |  |  |  |  |  |
| Turnover:           | 46%                                       |  |  |  |  |  |

















| 5 Years Historical Statistics                    |                  |                   |                      |           |                 |       |      |        |                    |                    |
|--------------------------------------------------|------------------|-------------------|----------------------|-----------|-----------------|-------|------|--------|--------------------|--------------------|
|                                                  | Active<br>Return | Tracking<br>Error | Information<br>Ratio | R-Squared | Sharpe<br>Ratio | Alpha | Beta | Return | Standard Deviation | Actual Correlation |
| DFA Inflation-Protected Securities Portfolio - I | 0.08             | 0.89              | 0.09                 | 0.99      | 0.18            | -0.10 | 1.07 | 2.54