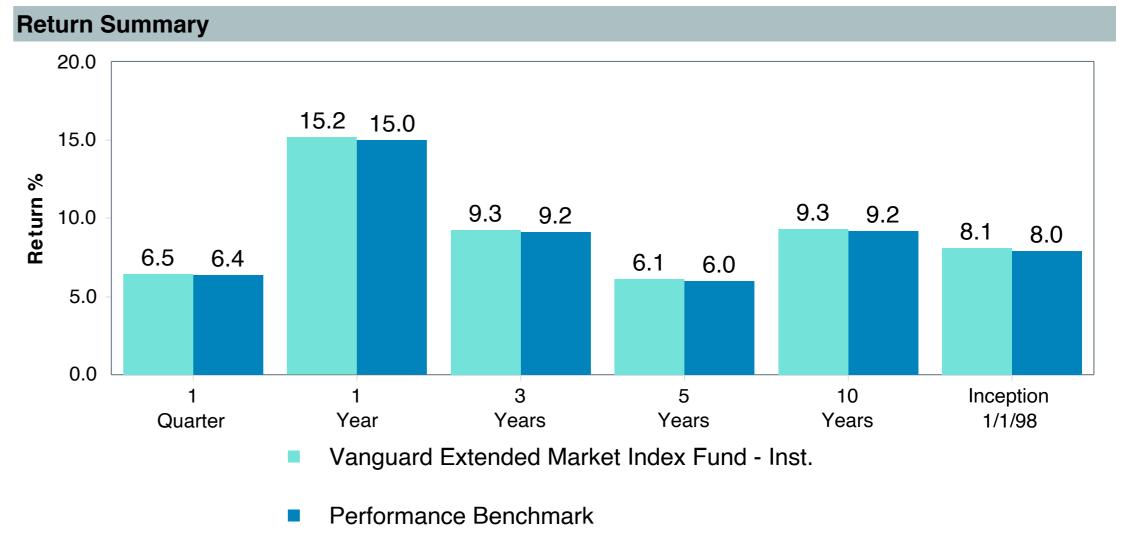

# Total Plan Top Ten Based on Assets June 30, 2023

|                                                 |                     | % of  |            |                   | Traili<br>1 Yea | •    | Traili<br>3 Yea | _    | Trailii<br>5 Yea |      | Traili<br>10 Ye |      |
|-------------------------------------------------|---------------------|-------|------------|-------------------|-----------------|------|-----------------|------|------------------|------|-----------------|------|
| Investment Fund                                 | Assets              | Total | Watch List | # of participants | Return          | Rank | Return          | Rank | Return           | Rank | Return          | Rank |
| Vanguard Institutional Index Fund - Instl. Plus | \$<br>257,677,052   | 5.9%  |            | 1,999             | 19.6%           | (17) | 14.6%           | (14) | 12.3%            | (10) | 12.9%           | (1)  |
| S&P 500 Index                                   |                     |       |            |                   | 19.6%           | (9)  | 14.6%           | (7)  | 12.3%            | (5)  | 12.9%           | (1)  |
| TIAA Traditional - RC                           | \$<br>224,933,789   | 5.2%  |            | 1,125             | 4.4%            | (1)  | 4.0%            | (1)  | 4.0%             | (1)  | 4.1%            | (1)  |
| Morningstar Stable Value Index                  |                     |       |            |                   | 2.4%            | (21) | 2.0%            | (12) | 2.2%             | (14) | 2.0%            | (17) |
| Vanguard Target Retirement 2035 Trust Plus      | \$<br>185,820,431   | 4.3%  |            | 447               | 11.3%           | (52) | 7.3%            | (62) | 6.5%             | (41) | 7.9%            | (26) |
| Vanguard Target 2035 Composite Index            |                     |       |            |                   | 11.8%           | (37) | 7.6%            | (47) | 6.7%             | (25) | 8.1%            | (9)  |
| Vanguard Target Retirement 2040 Trust Plus      | \$<br>183,043,157   | 4.2%  |            | 545               | 12.7%           | (60) | 8.4%            | (67) | 7.0%             | (36) | 8.4%            | (20) |
| Vanguard Target 2040 Composite Index            |                     |       |            |                   | 13.1%           | (50) | 8.7%            | (52) | 7.3%             | (27) | 8.7%            | (12) |
| Vanguard Target Retirement 2030 Trust Plus      | \$<br>159,644,930   | 3.7%  |            | 351               | 10.0%           | (30) | 6.1%            | (55) | 5.9%             | (26) | 7.4%            | (32) |
| Vanguard Target 2030 Composite Index            |                     |       |            |                   | 10.5%           | (14) | 6.4%            | (30) | 6.2%             | (17) | 7.6%            | (7)  |
| Vanguard Target Retirement 2045 Trust Plus      | \$<br>163,757,780   | 3.8%  |            | 641               | 14.0%           | (59) | 9.6%            | (51) | 7.5%             | (35) | 8.8%            | (19) |
| Vanguard Target 2045 Composite Index            |                     |       |            |                   | 14.4%           | (42) | 9.9%            | (35) | 7.8%             | (16) | 9.0%            | (12) |
| Vanguard Target Retirement 2025 Trust Plus      | \$<br>108,923,813   | 2.5%  |            | 255               | 8.6%            | (24) | 5.1%            | (42) | 5.4%             | (21) | 6.8%            | (21) |
| Vanguard Target 2025 Composite Index            |                     |       |            |                   | 9.0%            | (8)  | 5.3%            | (25) | 5.7%             | (13) | 7.0%            | (5)  |
| TIAA Traditional - RCP                          | \$<br>108,543,058   | 2.5%  |            | 601               | 3.7%            | (2)  | 3.2%            | (1)  | 3.3%             | (1)  | 3.4%            | (1)  |
| Morningstar Stable Value Index                  |                     |       |            |                   | 2.4%            | (21) | 2.0%            | (12) | 2.2%             | (14) | 2.0%            | (17) |
| Vanguard Target Retirement 2050 Trust Plus      | \$<br>106,921,743   | 2.5%  |            | 618               | 14.7%           | (52) | 9.8%            | (53) | 7.7%             | (29) | 8.9%            | (26) |
| Vanguard Target 2050 Composite Index            |                     |       |            |                   | 15.0%           | (35) | 10.1%           | (35) | 8.0%             | (11) | 9.1%            | (13) |
| Vanguard Total Stock Market Index Fund - Inst.  | \$<br>83,252,638    | 1.9%  |            | 148               | 18.9%           | (54) | 13.8%           | (39) | 11.3%            | (55) | 12.3%           | (52) |
| Performance Benchmark                           |                     |       |            |                   | 18.9%           | (54) | 13.8%           | (39) | 11.3%            | (55) | 12.3%           | (52) |
| Total                                           | \$<br>1,582,518,391 | 36.3% |            |                   |                 |      |                 |      |                  |      |                 |      |