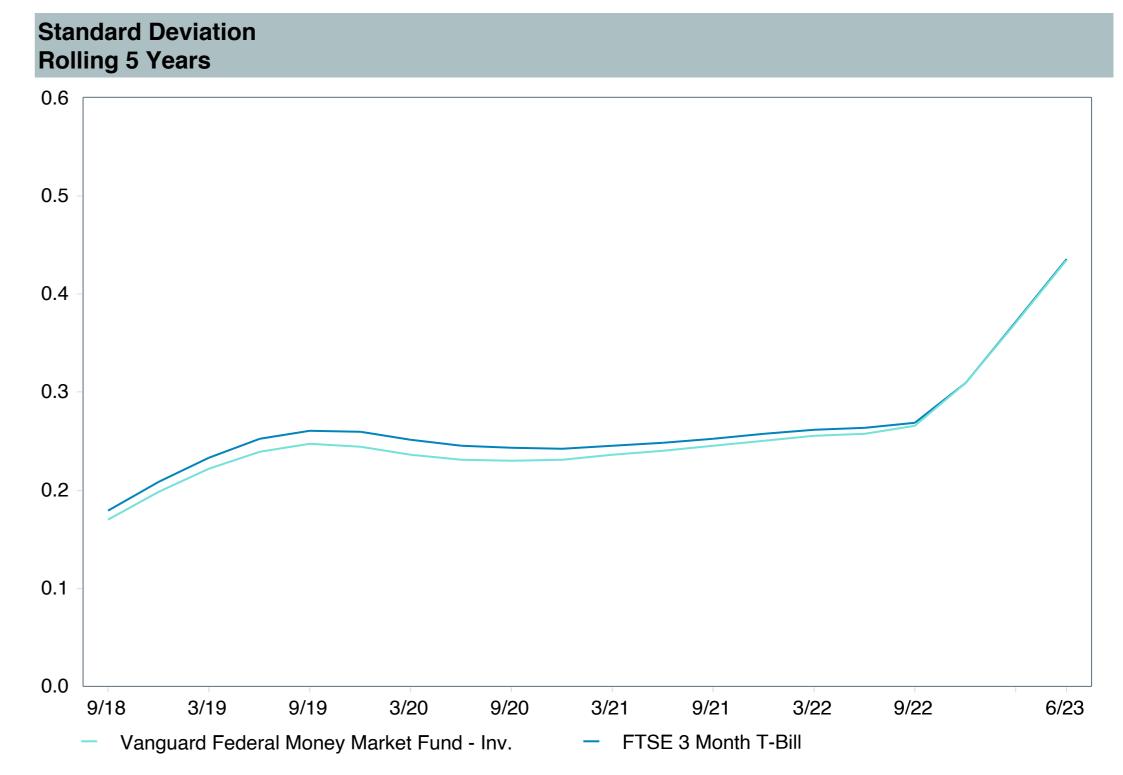

| Vanguard Fed MM;Inv (VMFXX)       |
| Fund Family:               | Vanguard                          |
| Ticker:                    | VMFXX                             |
| Peer Group:                | IM U.S. Taxable Money Market (MF) |
| Benchmark:                 | FTSE 3 Month T-Bill               |
| Fund Inception:            | 07/13/1981                        |
| Portfolio Manager:         | John C. Lanius                    |
| Total Assets:              | \$247,753.40 Million              |
| Total Assets Date:         | 05/31/2023                        |
| Gross Expense:             | 0.11%                             |
| Net Expense :              | 0.11%                             |
| Turnover:                  | -                                 |

















| 5 Years Historical Statistics             |                  |                   |                      |           |                 |       |      |        |                    |                    |
|-------------------------------------------|------------------|-------------------|----------------------|-----------|-----------------|-------|------|--------|--------------------|--------------------|
|                                           | Active<br>Return | Tracking<br>Error | Information<br>Ratio | R-Squared | Sharpe<br>Ratio | Alpha | Beta | Return | Standard Deviation | Actual Correlation |
| Vanguard Federal Money Market Fund - Inv. | -0.06            | 0.04              | -1.72                | 0.99      | -1.72           | -0.05 | 0.99 | 1.50   | 0.44               | 1.0