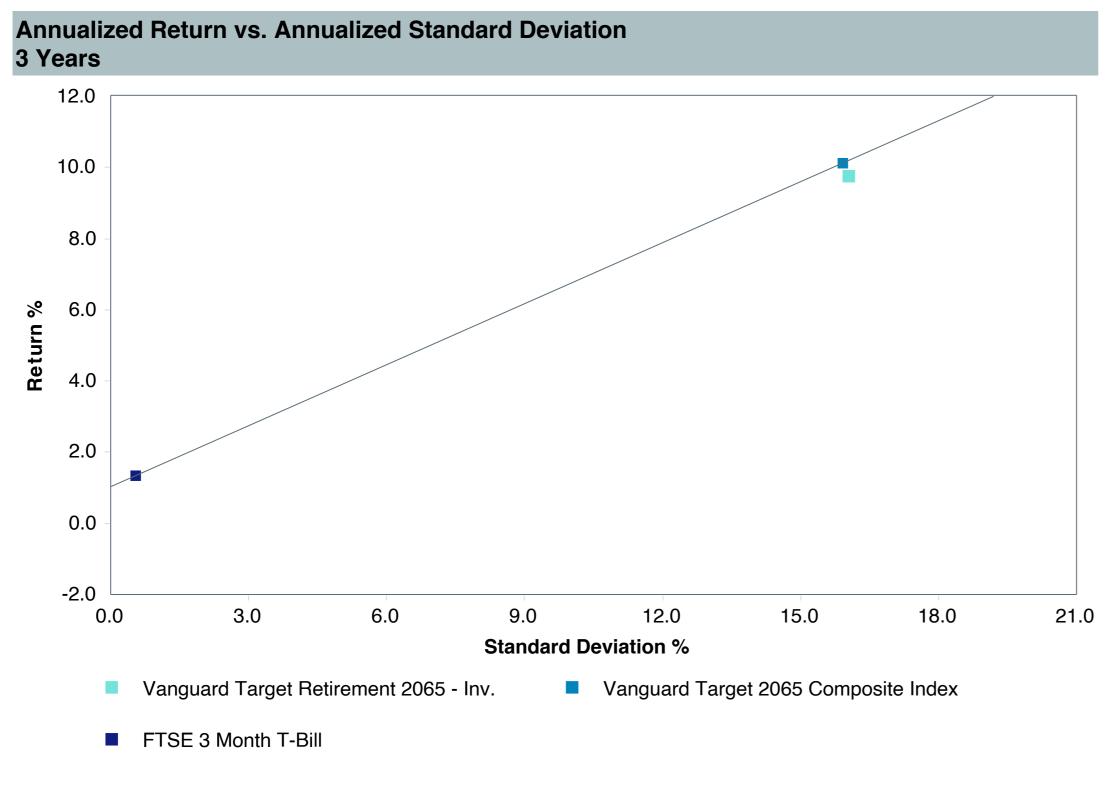

nv (VLXVX)     |
| Fund Family:               | Vanguard                             |
| Ticker:                    | VLXVX                                |
| Peer Group:                | IM Mixed-Asset Target 2065+ (MF)     |
| Benchmark:                 | Vanguard Target 2065 Composite Index |
| Fund Inception:            | 07/12/2017                           |
| Portfolio Manager:         | Team Managed                         |
| Total Assets:              | \$4,593.00 Million                   |
| Total Assets Date:         | 05/31/2023                           |
| Gross Expense:             | 0.08%                                |
| Net Expense :              | 0.08%                                |
| Turnover:                  | 2%                                   |

















| 3 Years Historical Statistics          |                  |                   |                      |           |                 |       |      |        |                    |                    |
|----------------------------------------|------------------|-------------------|----------------------|-----------|-----------------|-------|------|--------|--------------------|--------------------|
|                                        | Active<br>Return | Tracking<br>Error | Information<br>Ratio | R-Squared | Sharpe<br>Ratio | Alpha | Beta | Return | Standard Deviation | Actual Correlation |
| Vanguard Target Retirement 2065 - Inv. | -0.33            | 0.78              | -0.42                | 1.00      | 0.58            | -0.40 | 1.01 | 9.75   | 16.05              | 1.00