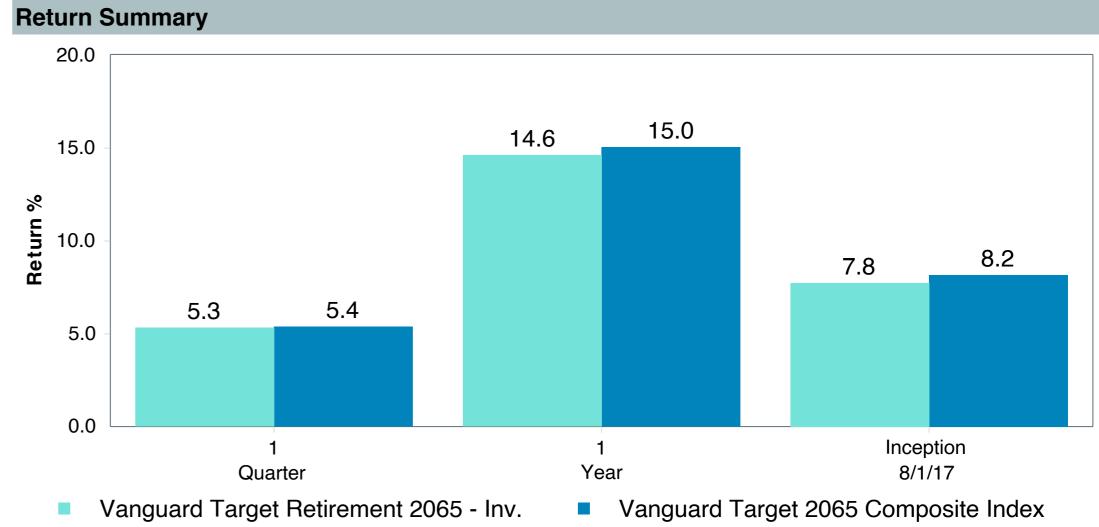

Ret2065;Inv (VLXVX)     |
| Fund Family:               | Vanguard                             |
| Ticker:                    | VLXVX                                |
| Peer Group:                | IM Mixed-Asset Target 2065+ (MF)     |
| Benchmark:                 | Vanguard Target 2065 Composite Index |
| Fund Inception:            | 07/12/2017                           |
| Portfolio Manager:         | Team Managed                         |
| Total Assets:              | \$4,593.00 Million                   |
| Total Assets Date:         | 05/31/2023                           |
| Gross Expense:             | 0.08%                                |
| Net Expense :              | 0.08%                                |
| Turnover:                  | 2%                                   |

















| 3 Years Historical Statistics          |                  |                   |                      |           |                 |       |      |        |                    |                    |
|----------------------------------------|------------------|-------------------|----------------------|-----------|-----------------|-------|------|--------|--------------------|--------------------|
|                                        | Active<br>Return | Tracking<br>Error | Information<br>Ratio | R-Squared | Sharpe<br>Ratio | Alpha | Beta | Return | Standard Deviation | Actual Correlation |
| Vanguard Target Retirement 2065 - Inv. | -0.33            | 0.78              | -0.42                | 1.00      | 0.58            | -0.40 | 1.01 | 9.75   | 16.05              | 1.0