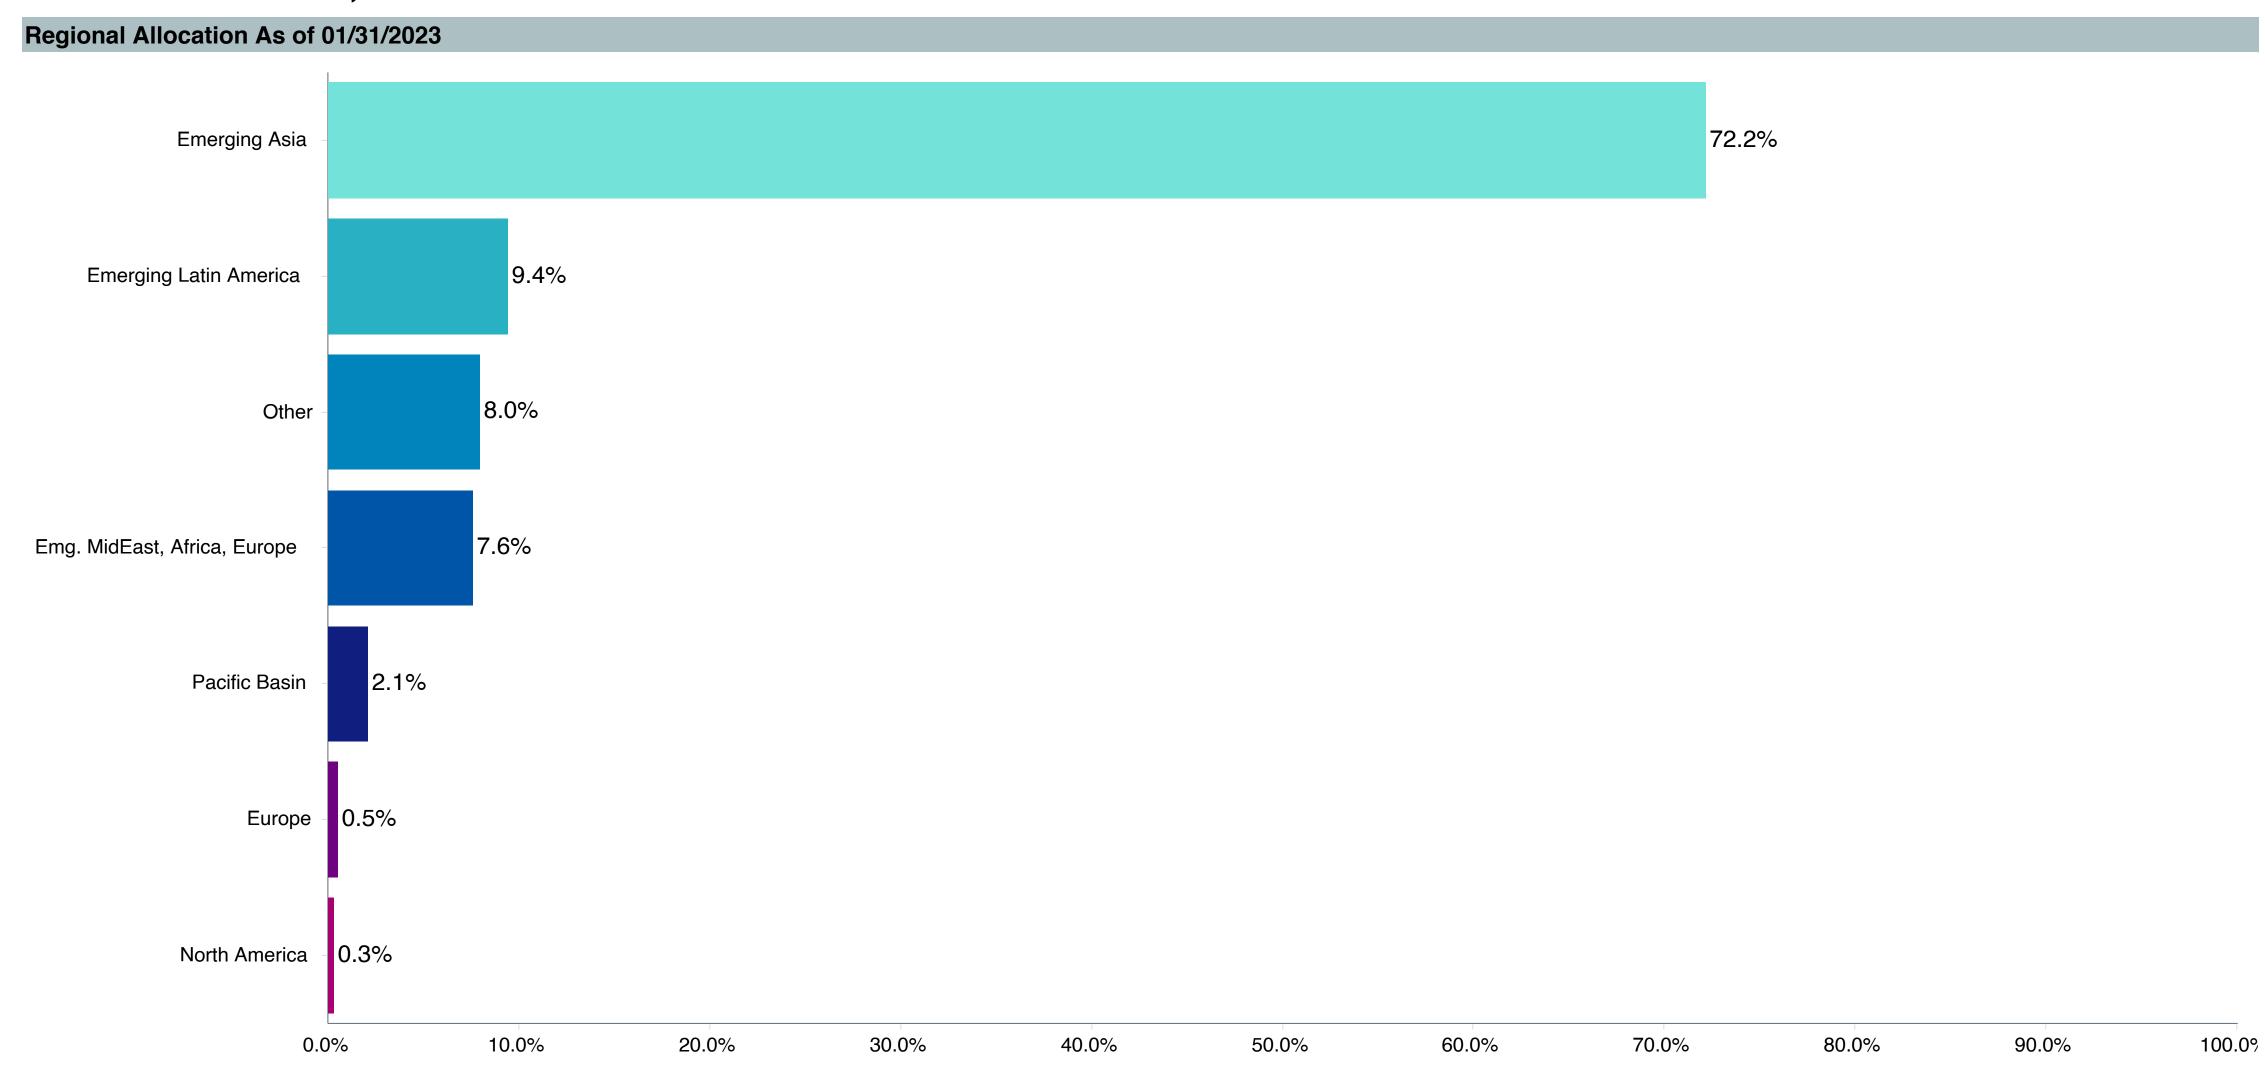

B 3.82 Div. Yield 4.03% **Annual EPS** 35.06 5Yr EPS 18.06 3Yr EPS Growth 21.66

| Top Ten Securities As of 01/31/2023 |        |
|-------------------------------------|--------|
| Taiwan Semiconductor Manufacturing  | 4.83 % |
| Tencent Holdings Ltd ORD            | 3.96 % |
| Alibaba Group Holding Ltd ORD       | 2.80 % |
| Vanguard Market Liquidity Fund      | 2.65 % |
| Meituan ORD                         | 1.42 % |
| Reliance Industries Ltd ORD         | 1.31 % |
| Vale SA ORD                         | 0.98 % |
| TAIWAN SEMICONDUCTOR MNFTG ADR      | 0.95 % |
| JD.Com Inc ORD                      | 0.95 % |
| Infosys Ltd ORD                     | 0.90 % |

#### **Top 5 Countries As of 01/31/2023**

| 32.71 % |
|---------|
| 16.30 % |
| 15.42 % |
| 5.80 %  |
| 4.06 %  |
|         |







### Manager Performance Summary

| <b>Account Information</b> | on                                |
|----------------------------|-----------------------------------|
| Product Name:              | Vanguard Fed MM;Inv (VMFXX)       |
| Fund Family:               | Vanguard                          |
| Ticker:                    | VMFXX                             |
| Peer Group:                | IM U.S. Taxable Money Market (MF) |
| Benchmark:                 | FTSE 3 Month T-Bill               |
| Fund Inception:            | 07/13/1981                        |
| Portfolio Manager:         | John C. Lanius                    |
| Total Assets:              | \$247,753.40 Million              |
| Total Assets Date:         | 05/31/2023                        |
| Gross Expense: