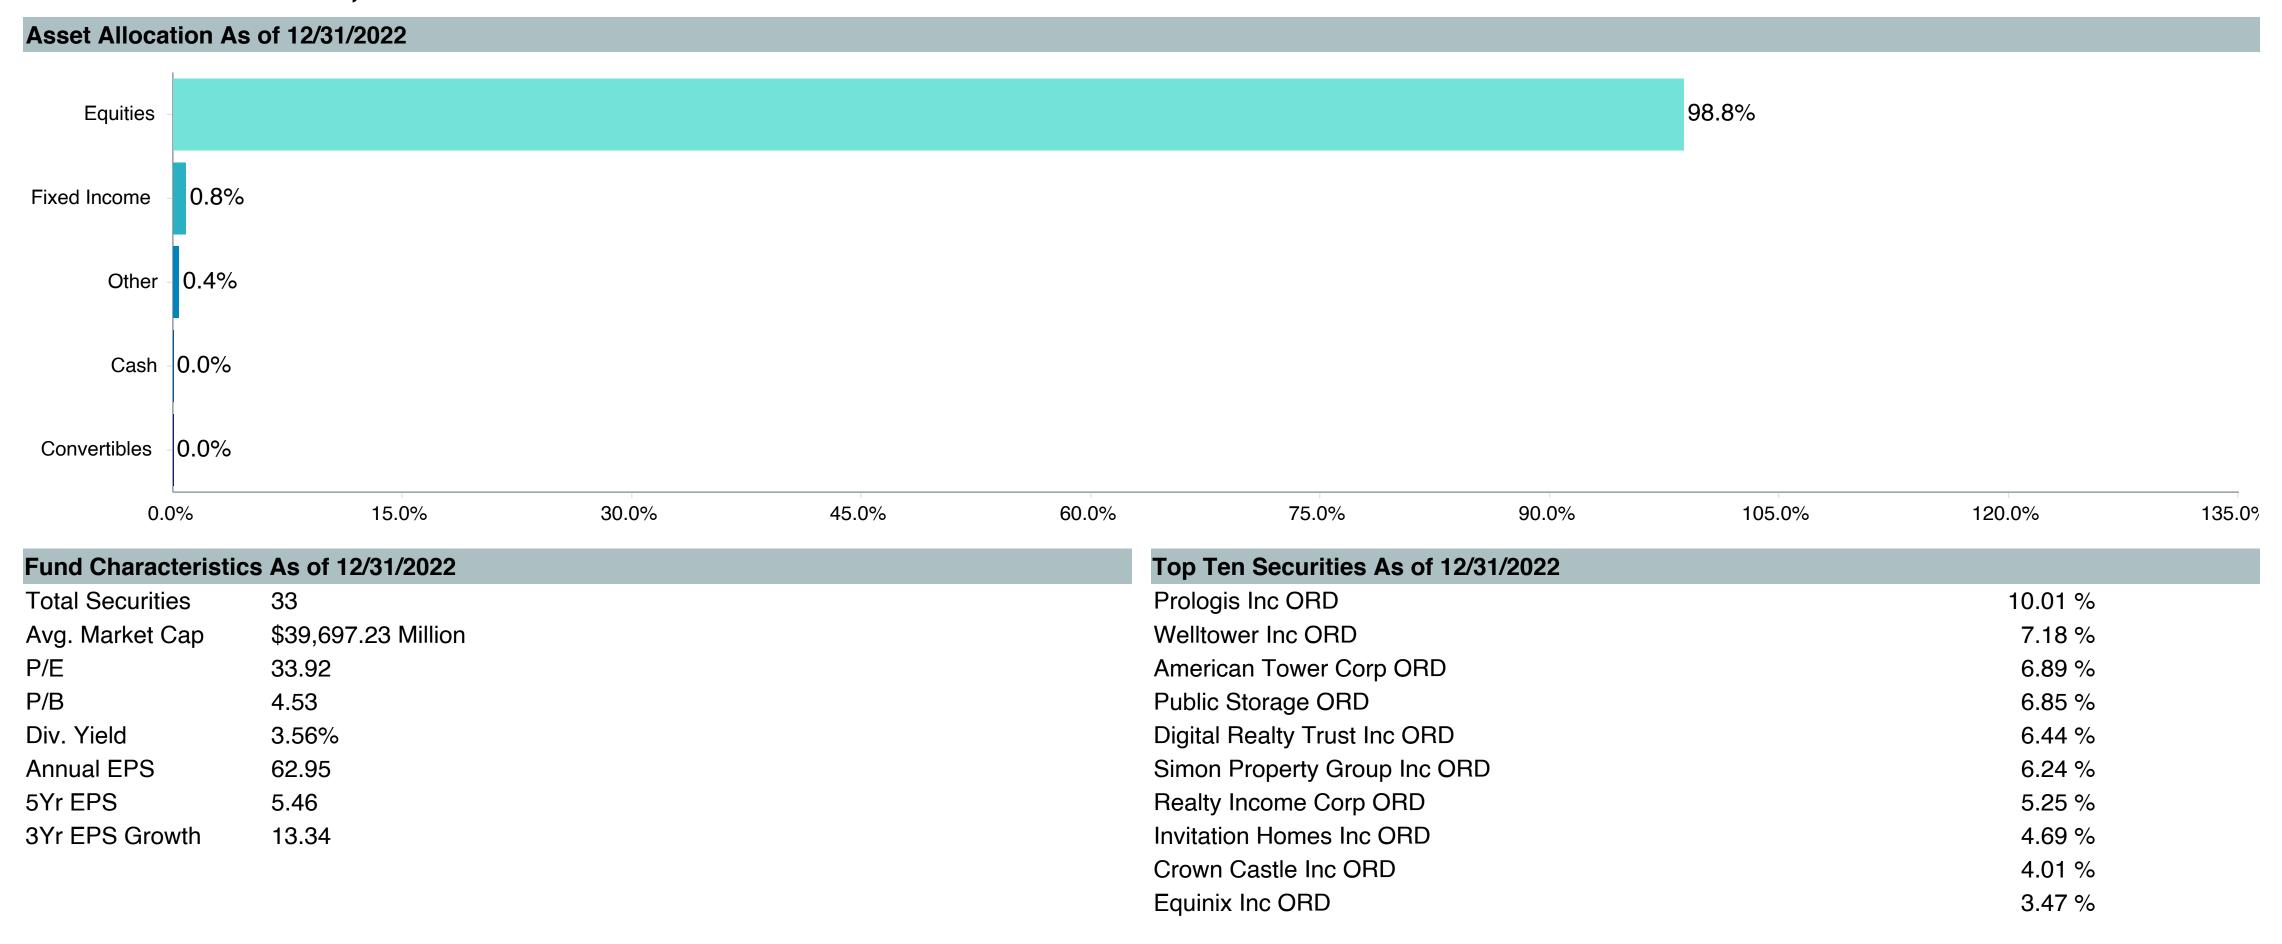

## **Asset Allocation Table**

|                                                | RPA              |        | TSA            |        | Pre-9         | 9      | 415(N         | И)     |      | Medical Re | sident | Total            |        |
|------------------------------------------------|------------------|--------|----------------|--------|---------------|--------|---------------|--------|------|------------|--------|------------------|--------|
| Fund                                           | (\$)             | (%)    | (\$)           | (%)    | (\$)          | (%)    | (\$)          | (%)    |      | (\$)       | (%)    | (\$)             | (%)    |
| TIER 1(a): Target Retirement Funds             | \$ 1,103,823,662 | 47.4%  | \$ -           | 0.0%   | \$ -          | 0.0%   | \$ -          | 0.0%   | \$   | -          | 0.0%   | \$ 1,103,823,662 | 38.0%  |
| Vanguard Target Retirement Income Trust Plus   | \$ 50,027,935    | 2.1%   | \$ -           | 0.0%   | -             | 0.0%   | \$ -          | 0.0%   | \$   | -          | 0.0%   | \$ 50,027,935    | 1.7%   |
| Vanguard Target Retirement 2020 Trust Plus     | \$ 73,416,274    | 3.2%   | \$ -           | 0.0%   | \$ -          | 0.0%   | \$ -          | 0.0%   | \$   | -          | 0.0%   | \$ 73,416,274    | 2.5%   |
| Vanguard Target Retirement 2025 Trust Plus     | \$ 108,923,813   | 4.7%   | \$ -           | 0.0%   | \$ -          | 0.0%   | \$ -          | 0.0%   | \$   | -          | 0.0%   | \$ 108,923,813   | 3.8%   |
| Vanguard Target Retirement 2030 Trust Plus     | \$ 159,644,930   | 6.9%   | \$ -           | 0.0%   | \$ -          | 0.0%   | \$ -          | 0.0%   | \$   | -          | 0.0%   | \$ 159,644,930   | 5.5%   |
| Vanguard Target Retirement 2035 Trust Plus     | \$ 185,820,430   | 8.0%   | \$ -           | 0.0%   | \$ -          | 0.0%   | \$ -          | 0.0%   | \$   | -          | 0.0%   | \$ 185,820,430   | 6.4%   |
| Vanguard Target Retirement 2040 Trust Plus     | \$ 183,043,157   | 7.9%   | \$ -           | 0.0%   | \$ -          | 0.0%   | \$ -          | 0.0%   | \$   | -          | 0.0%   | \$ 183,043,157   | 6.3%   |
| Vanguard Target Retirement 2045 Trust Plus     | \$ 163,757,780   | 7.0%   | \$ -           | 0.0%   | \$ -          | 0.0%   | \$ -          | 0.0%   | \$   | -          | 0.0%   | \$ 163,757,780   | 5.6%   |
| Vanguard Target Retirement 2050 Trust Plus     | \$ 106,921,743   | 4.6%   | \$ -           | 0.0%   | \$ -          | 0.0%   | \$ -          | 0.0%   | \$   | -          | 0.0%   | \$ 106,921,743   | 3.7%   |
| Vanguard Target Retirement 2055 Trust Plus     | \$ 50,181,655    | 2.2%   | \$ -           | 0.0%   | \$ -          | 0.0%   | \$ -          | 0.0%   | \$   | -          | 0.0%   | \$ 50,181,655    | 1.7%   |
| Vanguard Target Retirement 2060 Trust Plus     | \$ 19,235,022    | 0.8%   | \$ -           | 0.0%   | \$ -          | 0.0%   | \$ -          | 0.0%   | \$   | -          | 0.0%   | \$ 19,235,022    | 0.7%   |
| Vanguard Target Retirement 2065 Trust Plus     | \$ 2,845,414     | 0.1%   | \$ -           | 0.0%   | \$ -          | 0.0%   | \$ -          | 0.0%   | \$   | -          | 0.0%   | \$ 2,845,414     | 0.1%   |
| Vanguard Target Retirement 2070 Trust Plus     | \$ 5,507         | 0.0%   | \$ -           | 0.0%   | \$ -          | 0.0%   | \$ -          | 0.0%   | \$   | _          | 0.0%   | \$ 5,507         | 0.0%   |
| TIER 1: Target Retirement Funds                | \$ -             | 0.0%   | \$ 101,107,939 | 21.8%  | \$ 13,355,369 | 37.1%  | \$ 16,301,413 | 50.2%  | \$ 3 | 37,378,511 | 84.9%  | \$ 168,143,232   | 5.8%   |
| Vanguard Target Retirement Income - Inv.       | \$ -             | 0.0%   | \$ 13,229,781  | 0.6%   | \$ 3,254,844  | 0.1%   | \$ 1,186,015  | 3.7%   | \$   | 62,660     | 0.1%   | \$ 17,733,301    | 0.6%   |
| Vanguard Target Retirement 2020 - Inv.         | \$ -             | 0.0%   | \$ 12,087,274  | 2.6%   | \$ 2,565,729  | 7.1%   | \$ 1,850,019  | 5.7%   | \$   | 33,988     | 0.1%   | \$ 16,537,011    | 0.6%   |
| Vanguard Target Retirement 2025 - Inv.         | \$ -             | 0.0%   | \$ 19,304,185  | 4.2%   | \$ 2,636,090  | 7.3%   | \$ 2,696,518  | 8.3%   | \$   | 146,124    | 0.3%   | \$ 24,782,917    | 0.9%   |
| Vanguard Target Retirement 2030 - Inv.         | \$ -             | 0.0%   | \$ 16,966,549  | 3.7%   | \$ 3,291,784  | 9.1%   | \$ 2,825,308  | 8.7%   | Ś    | 404,759    | 0.9%   | \$ 23,488,399    | 0.8%   |
| Vanguard Target Retirement 2035 - Inv.         | \$ -             | 0.0%   | \$ 13,517,071  | 2.9%   | \$ 942,662    | 2.6%   | \$ 1,505,858  | 4.6%   | Ġ.   | 1,354,077  | 3.1%   | \$ 17,319,667    | 0.6%   |
| Vanguard Target Retirement 2040 - Inv.         | \$ -             | 0.0%   | \$ 11,747,927  | 2.5%   | \$ 472,721    | 1.3%   | \$ 3,054,621  | 9.4%   | s :  | 2,936,510  | 6.7%   | \$ 18,211,779    | 0.6%   |
| Vanguard Target Retirement 2045 - Inv.         | \$ -             | 0.0%   | \$ 5,947,619   | 1.3%   | \$ 115,275    | 0.3%   | \$ 2,121,611  | 6.5%   | 1 :  | 3,472,967  | 19.3%  | \$ 16,657,472    | 0.6%   |
| Vanguard Target Retirement 2050 - Inv.         | \$ -             | 0.0%   | \$ 4,859,649   | 1.0%   | \$ 43,461     | 0.1%   | \$ 896,928    | 2.8%   | 1 :  | 2,094,969  | 27.5%  | \$ 17,895,008    | 0.6%   |
| Vanguard Target Retirement 2055 - Inv.         | \$ -             | 0.0%   | \$ 2,528,177   | 0.5%   | \$ 13,152     | 0.0%   | \$ 153,190    | 0.5%   | 1 :  | 9,999,909  | 22.7%  | \$ 12,694,428    | 0.4%   |
| Vanguard Target Retirement 2060 - Inv.         | · -              | 0.0%   | \$ 721,922     | 0.2%   | \$ -          | 0.0%   | \$ -          | 0.0%   | 1 :  | 1,806,254  | 4.1%   | \$ 2,528,176     | 0.1%   |
| Vanguard Target Retirement 2065 - Inv.         | \$ -             | 0.0%   | \$ 171,155     | 0.0%   | \$ 19,650     | 0.1%   | \$ 6,831      | 0.0%   | Ś    | 66,292     | 0.2%   | \$ 263,928       | 0.0%   |
| Vanguard Target Retirement 2070 - Inv.         | \$ -             | 0.0%   | \$ 26,632      | 0.0%   | \$ -          | 0.0%   | \$ 4,514      | 0.0%   | Ś    | -          | 0.0%   | \$ 31,147        | 0.0%   |
| TIER 2: Core Funds                             | \$ 1,195,744,982 | 51.4%  | \$ 356,746,746 | 77.1%  | \$ 22,501,806 | 62.5%  | \$ 16,048,887 | 49.4%  | \$   | 6,628,449  | 15.1%  | \$ 1,597,670,870 | 55.0%  |
| Vanguard Total Bond Market Index Fund          | \$ 47,369,656    | 2.0%   | \$ 20,088,986  | 4.3%   | \$ 1,333,966  | 3.7%   | \$ 602,343    | 1.9%   | \$   | 160,366    | 0.4%   | \$ 69,555,317    | 2.4%   |
| Vanguard Total International Bond Index Fund   | \$ 3,982,749     | 0.2%   | \$ 2,590,778   | 0.6%   | \$ 183,851    | 0.5%   | \$ 142,156    | 0.4%   | \$   | 28,087     | 0.1%   | \$ 6,927,622     | 0.2%   |
| Vanguard Total Stock Market Index Fund         | \$ 65,227,991    | 2.8%   | \$ 15,421,837  | 3.3%   | \$ 801,574    | 2.2%   | \$ 819,860    | 2.5%   | \$   | 981,375    | 2.2%   | \$ 83,252,638    | 2.9%   |
| Vanguard Institutional Index Fund              | \$ 197,161,659   | 8.5%   | \$ 53,636,706  | 11.6%  | \$ 3,116,589  | 8.6%   | \$ 2,651,915  | 8.2%   | \$   | 1,110,183  | 2.5%   | \$ 257,677,052   | 8.9%   |
| Vanguard FTSE Social Index Fund                | \$ 9,782,486     | 0.4%   | \$ 1,473,793   | 0.3%   | \$ 106,740    | 0.3%   | \$ 254,607    | 0.8%   | \$   | 149,288    | 0.3%   | \$ 11,766,913    | 0.4%   |
| Vanguard Extended Market Index Fund            | \$ 62,013,317    | 2.7%   | \$ 16,291,860  | 3.5%   | \$ 1,146,262  | 3.2%   | \$ 644,768    | 2.0%   | \$   | 336,993    | 0.8%   | \$ 80,433,202    | 2.8%   |
| Vanguard Total International Stock Index       | \$ 11,438,423    | 0.5%   | \$ 2,798,642   | 0.6%   | \$ 369,157    | 1.0%   | \$ 296,267    | 0.9%   | \$   | 66,235     | 0.2%   | \$ 14,968,724    | 0.5%   |
| Vanguard Developed Market Index Fund           | \$ 86,603,700    | 3.7%   | \$ 24,082,201  | 5.2%   | \$ 1,741,504  | 4.8%   | \$ 914,268    | 2.8%   | \$   | 496,136    | 1.1%   | \$ 113,837,809   | 3.9%   |
| Vanguard Emerging Markets Stock Index Fund     | \$ 42,520,312    | 1.8%   | \$ 10,853,046  | 2.3%   | \$ 808,455    | 2.2%   | \$ 444,145    | 1.4%   | \$   | 278,951    | 0.6%   | \$ 54,904,909    | 1.9%   |
| Vanguard Federal Money Market Fund             | \$ 44,469,548    | 1.9%   | \$ 5,442,968   | 1.2%   | \$ 1,520,398  | 4.2%   | \$ 887,998    | 2.7%   | \$   | 146,860    | 0.3%   | \$ 52,467,772    | 1.8%   |
| T. Rowe Price Stable Value Common Trust Fund A | \$ 19,368,492    | 0.8%   | \$ -           | 0.0%   | \$ -          | 0.0%   | \$ -          | 0.0%   | \$   | -          | 0.0%   | \$ 19,368,492    | 0.7%   |
| TIAA Traditional - RC                          | \$ 217,159,508   | 9.3%   | \$ -           | 0.0%   | \$ 4,126,185  | 11.5%  | \$ 3,252,968  | 10.0%  | \$   | 395,128    | 0.9%   | \$ 224,933,789   | 7.7%   |
| TIAA Traditional - RCP                         | \$ -             | 0.0%   | \$ 108,543,058 | 23.4%  | \$ -          | 0.0%   | \$ -          | 0.0%   | \$   | -          | 0.0%   | \$ 108,543,058   | 3.7%   |
| PIMCO Total Return Fund                        | \$ 13,904,989    | 0.6%   | \$ 9,177,869   | 2.0%   | \$ 726,786    | 2.0%   | \$ 454,315    | 1.4%   | \$   | 39,210     | 0.1%   | \$ 24,303,170    | 0.8%   |
| DFA Inflation-Protected Securities Portfolio   | \$ 28,840,355    | 1.2%   | \$ 7,974,592   | 1.7%   | \$ 821,222    | 2.3%   | \$ 491,025    | 1.5%   | \$   | 123,353    | 0.3%   | \$ 38,250,547    | 1.3%   |
| American Century High Income                   | \$ 33,328,636    | 1.4%   | \$ 10,337,680  | 2.2%   | \$ 824,920    | 2.3%   | \$ 841,544    | 2.6%   | \$   | 51,350     | 0.1%   | \$ 45,384,129    | 1.6%   |
| T. Rowe Price Large Cap Growth Fund - I        | \$ 47,679,644    | 2.0%   | \$ 9,688,063   | 2.1%   | \$ 294,314    | 0.8%   | \$ 788,971    | 2.4%   | \$   | 546,056    | 1.2%   | \$ 58,997,048    | 2.0%   |
| Diamond Hill Large Cap                         | \$ 57,671,680    | 2.5%   | \$ 14,925,631  | 3.2%   | \$ 1,054,264  | 2.9%   | \$ 679,269    | 2.1%   | \$   | 411,799    | 0.9%   | \$ 74,742,642    | 2.6%   |
| William Blair Small/Mid Cap Growth Fund        | \$ 31,117,705    | 1.3%   | \$ 5,040,260   | 1.1%   | \$ 409,811    | 1.1%   | \$ 320,081    | 1.0%   | \$   | 167,763    | 0.4%   | \$ 37,055,619    | 1.3%   |
| DFA U.S. Targeted Value                        | \$ 52,613,027    | 2.3%   | \$ 11,969,667  | 2.6%   | \$ 965,769    | 2.7%   | \$ 461,213    | 1.4%   | \$   | 322,668    | 0.7%   | \$ 66,332,343    | 2.3%   |
| Dodge & Cox Global Stock Fund                  | \$ 48,113,118    | 2.1%   | \$ 10,453,358  | 2.3%   | \$ 762,809    | 2.1%   | \$ 290,642    | 0.9%   | \$   | 319,458    | 0.7%   | \$ 59,939,384    | 2.1%   |
| GQG International Opportunities Fund           | \$ 44,149,170    | 1.9%   | \$ 8,391,085   | 1.8%   | \$ 744,376    | 2.1%   | \$ 354,827    | 1.1%   | \$   | 238,054    | 0.5%   | \$ 53,877,514    | 1.9%   |
| Cohen & Steers Instl Realty Shares             | \$ 31,228,818    | 1.3%   | \$ 7,564,665   | 1.6%   | \$ 642,853    | 1.8%   | \$ 455,706    | 1.4%   | \$   | 259,137    | 0.6%   | \$ 40,151,178    | 1.4%   |
| TIER 3: Mutual Fund Window                     | \$ 27,476,908    | 1.2%   | \$ 5,102,676   | 1.1%   | \$ 174,235    | 0.5%   | \$ 116,018    | 0.4%   | \$   | 6,521      | 0.0%   | \$ 32,876,358    | 1.1%   |
|                                                |                  |        |                |        |               |        |               |        |      |            |        |                  |        |
| Total                                          | \$ 2,327,045,552 | 100.0% | \$ 462,957,361 | 100.0% | \$ 36,031,410 | 100.0% | \$ 32,466,318 | 100.0% | \$ 4 | 44,013,481 | 100.0% | \$ 2,902,514,122 | 100.0% |