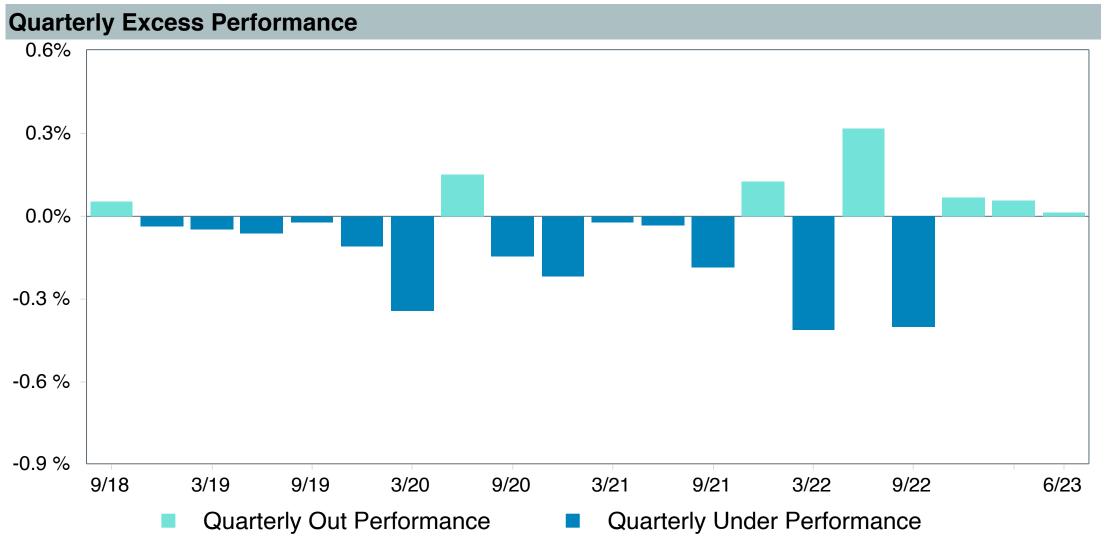

Notes on Table: Changes in Watch List designations from the previous quarter are highlighted in red.

Negative tracking of greater than 0.2% constitutes underperformance for the Plan's target date retirement funds.