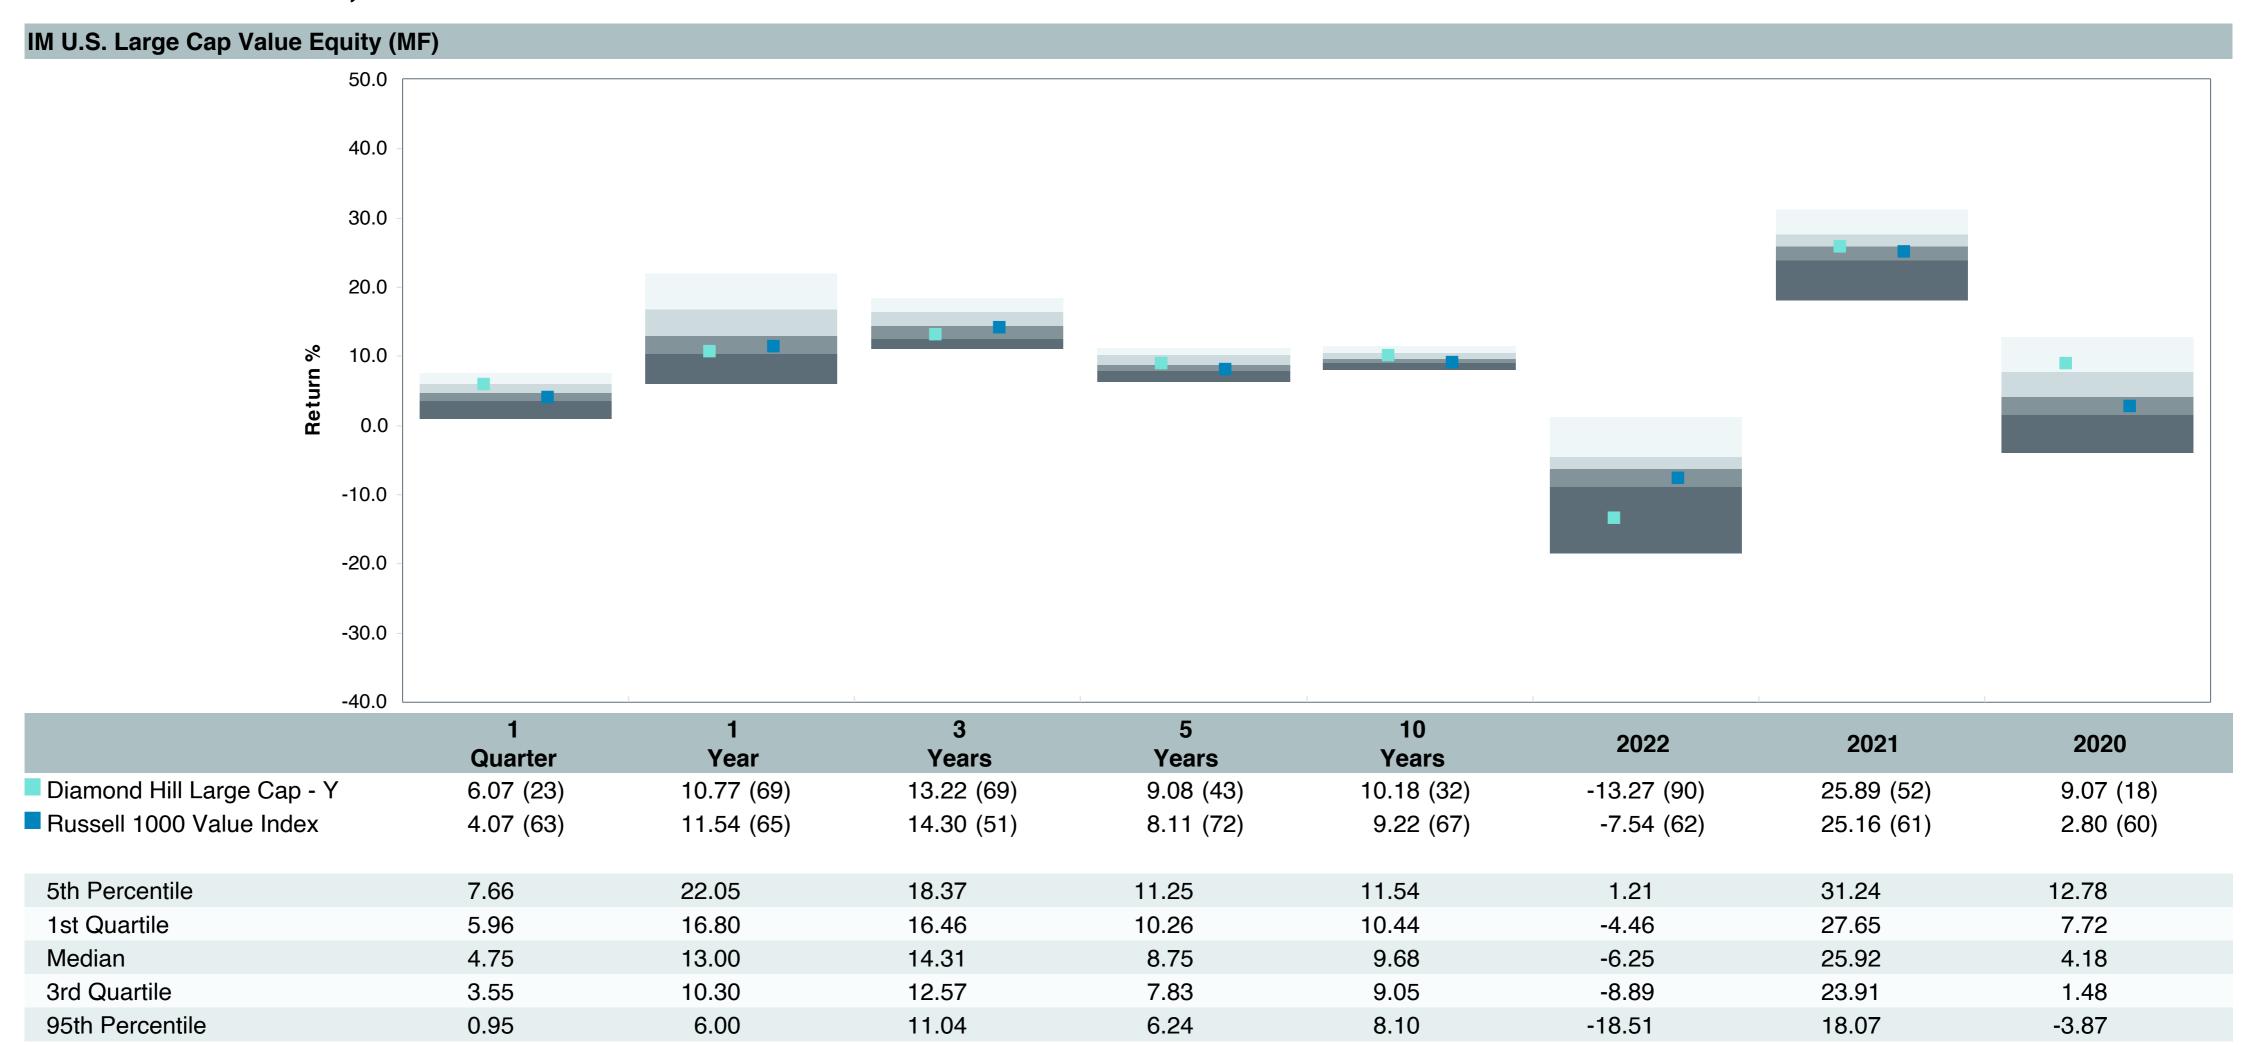

|
| Fund Family:               | Diamond Hill Funds                  |
| Ticker:                    | DHLYX                               |
| Peer Group:                | IM U.S. Large Cap Value Equity (MF) |
| Benchmark:                 | Russell 1000 Value Index            |
| Fund Inception:            | 12/30/2011                          |
| Portfolio Manager:         | Bath/Hawley                         |
| Total Assets:              | \$2,423.30 Million                  |
| Total Assets Date :        | 06/30/2023                          |
| Gross Expense:             | 0.55%                               |
| Net Expense:               | 0.55%                               |
| Turnover:                  | 38%                                 |











## Peer Group Analysis





### **Risk Profile**





| 5 Years Historical Statistics |                  |                   |                      |           |                 |       |      |        |                    |                    |
|-------------------------------|------------------|-------------------|----------------------|-----------|-----------------|-------|------|--------|--------------------|--------------------|
|                               | Active<br>Return | Tracking<br>Error | Information<br>Ratio | R-Squared | Sharpe<br>Ratio | Alpha | Beta | Return | Standard Deviation | Actual Correlation |
| Diamond Hill Large Cap - Y    | 1.14             | 3.32              | 0.34                 | 0.98      | 0.45            | 0.66  | 1.05 | 9.08   | 20.33              | 0.99               |
|