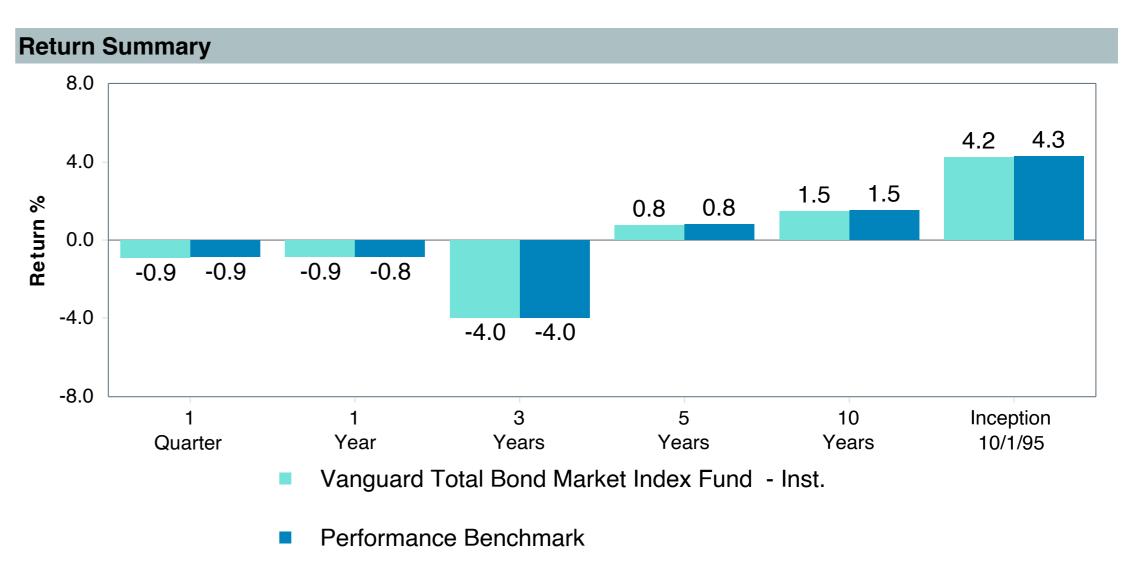

|
| Ticker:                    | VBTIX                                       |
| Peer Group:                | IM U.S. Broad Market Core Fixed Income (MF) |
| Benchmark:                 | Performance Benchmark                       |
| Fund Inception:            | 09/18/1995                                  |
| Portfolio Manager:         | Joshua C. Barrickman                        |
| Total Assets:              | \$42,081.50 Million                         |
| Total Assets Date:         | 05/31/2023                                  |
| Gross Expense:             | 0.04%                                       |
| Net Expense:               | 0.04%                                       |
| Turnover:                  | 40%                                         |









As of June 30, 2023



-3.04

-3.61

-4.00

-4.36

1.21

0.90

0.70

0.28

1.90

1.69

1.46

0.92

-12.91

-13.39

-14.06

-15.37

-0.69

-1.33

-1.74

-2.17

-0.54

-0.90

-1.27

0.00

-0.64

-1.01

-1.66



1st Quartile

3rd Quartile

95th Percentile

Median

9.20

8.19

7.48

5.68





| 5 Years Historical Statistics                 |                  |                   |                      |           |                 |       |      |        |                    |                    |
|-----------------------------------------------|------------------|-------------------|----------------------|-----------|-----------------|-------|------|--------|--------------------|--------------------|
|                                               | Active<br>Return | Tracking<br>Error