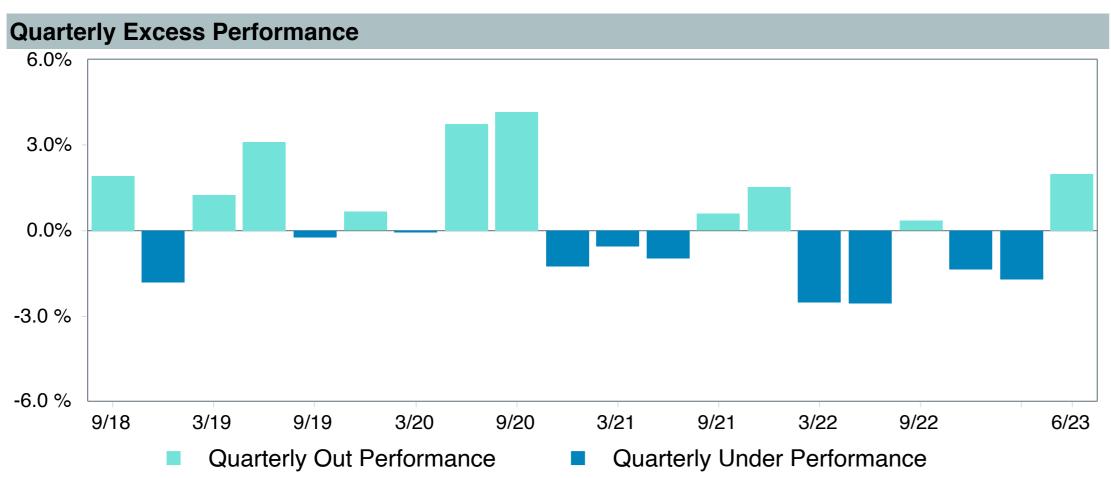

Diamond Hill Lg Cap;Y (DHLYX)       |
| Fund Family:               | Diamond Hill Funds                  |
| Ticker:                    | DHLYX                               |
| Peer Group:                | IM U.S. Large Cap Value Equity (MF) |
| Benchmark:                 | Russell 1000 Value Index            |
| Fund Inception:            | 12/30/2011                          |
| Portfolio Manager:         | Bath/Hawley                         |
| Total Assets:              | \$2,423.30 Million                  |
| Total Assets Date :        | 06/30/2023                          |
| Gross Expense:             | 0.55%                               |
| Net Expense:               | 0.55%                               |
| Turnover:                  | 38%                                 |











## Peer Group Analysis





### **Risk Profile**





| 5 Years Historical Statistics |                  |                   |                      |           |                 |       |      |        |                    |                    |
|-------------------------------|------------------|-------------------|----------------------|-----------|-----------------|-------|------|--------|--------------------|--------------------|
|                               | Active<br>Return | Tracking<br>Error | Information<br>Ratio | R-Squared | Sharpe<br>Ratio | Alpha | Beta | Return | Standard Deviation | Actual Correlation |
| Diamond Hill Large Cap - Y    | 1.14             | 3.32              | 0.34                 | 0.98      | 0.45            | 0.66  | 1.05 | 9.08   | 20.33