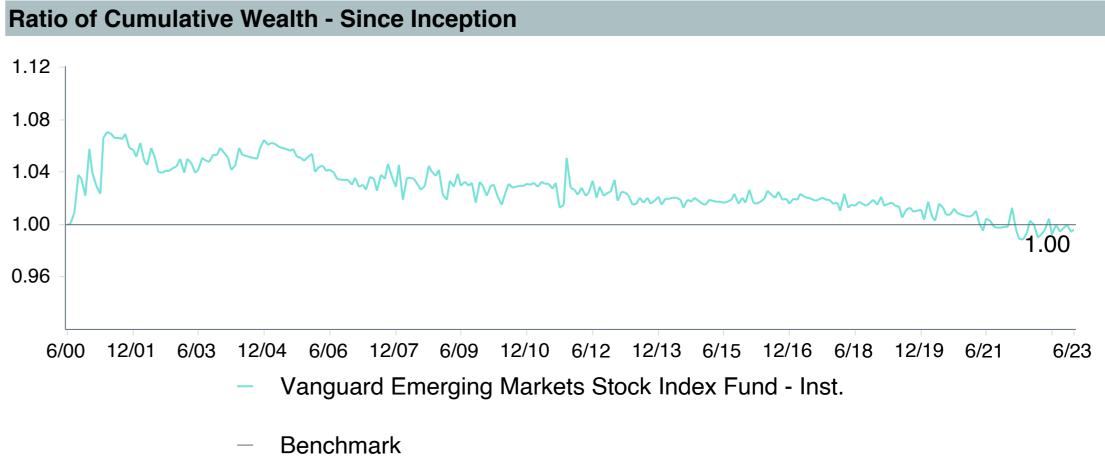

-----------|
| Product Name :             | Vanguard EM St I;Inst (VEMIX)   |
| Fund Family:               | Vanguard                        |
| Ticker:                    | VEMIX                           |
| Peer Group:                | IM Emerging Markets Equity (MF) |
| Benchmark:                 | Performance Benchmark           |
| Fund Inception:            | 06/22/2000                      |
| Portfolio Manager:         | Perre/Miller                    |
| Total Assets:              | \$6,880.10 Million              |
| Total Assets Date:         | 05/31/2023                      |
| Gross Expense:             | 0.10%                           |
| Net Expense :              | 0.10%                           |
| Turnover:                  | 7%                              |











As of June 30, 2023



12.22

6.73

0.62

-4.44

7.39

3.32

1.82

0.65

-2.17

16.75

8.78

4.62

1.36

-4.57

5.50

3.85

3.04

2.00

-4.87

-5.96

-16.38

-20.47

-24.48

-33.36

5.75

2.84

1.42

0.24

-5.11



5th Percentile

1st Quartile

3rd Quartile

95th Percentile

Median

41.13

23.87

17.17

10.09

-6.14

17.99

6.03

-0.24

-3.90

-13.57





| 5 Years Historical Statistics                      |                  |                   |                      |           |                 |       |      |        |                    |                    |
|----------------------------------------------------|------------------|-------------------|----------------------|-----------|-----------------|-------|------|--------|--------------------|--------------------|
|