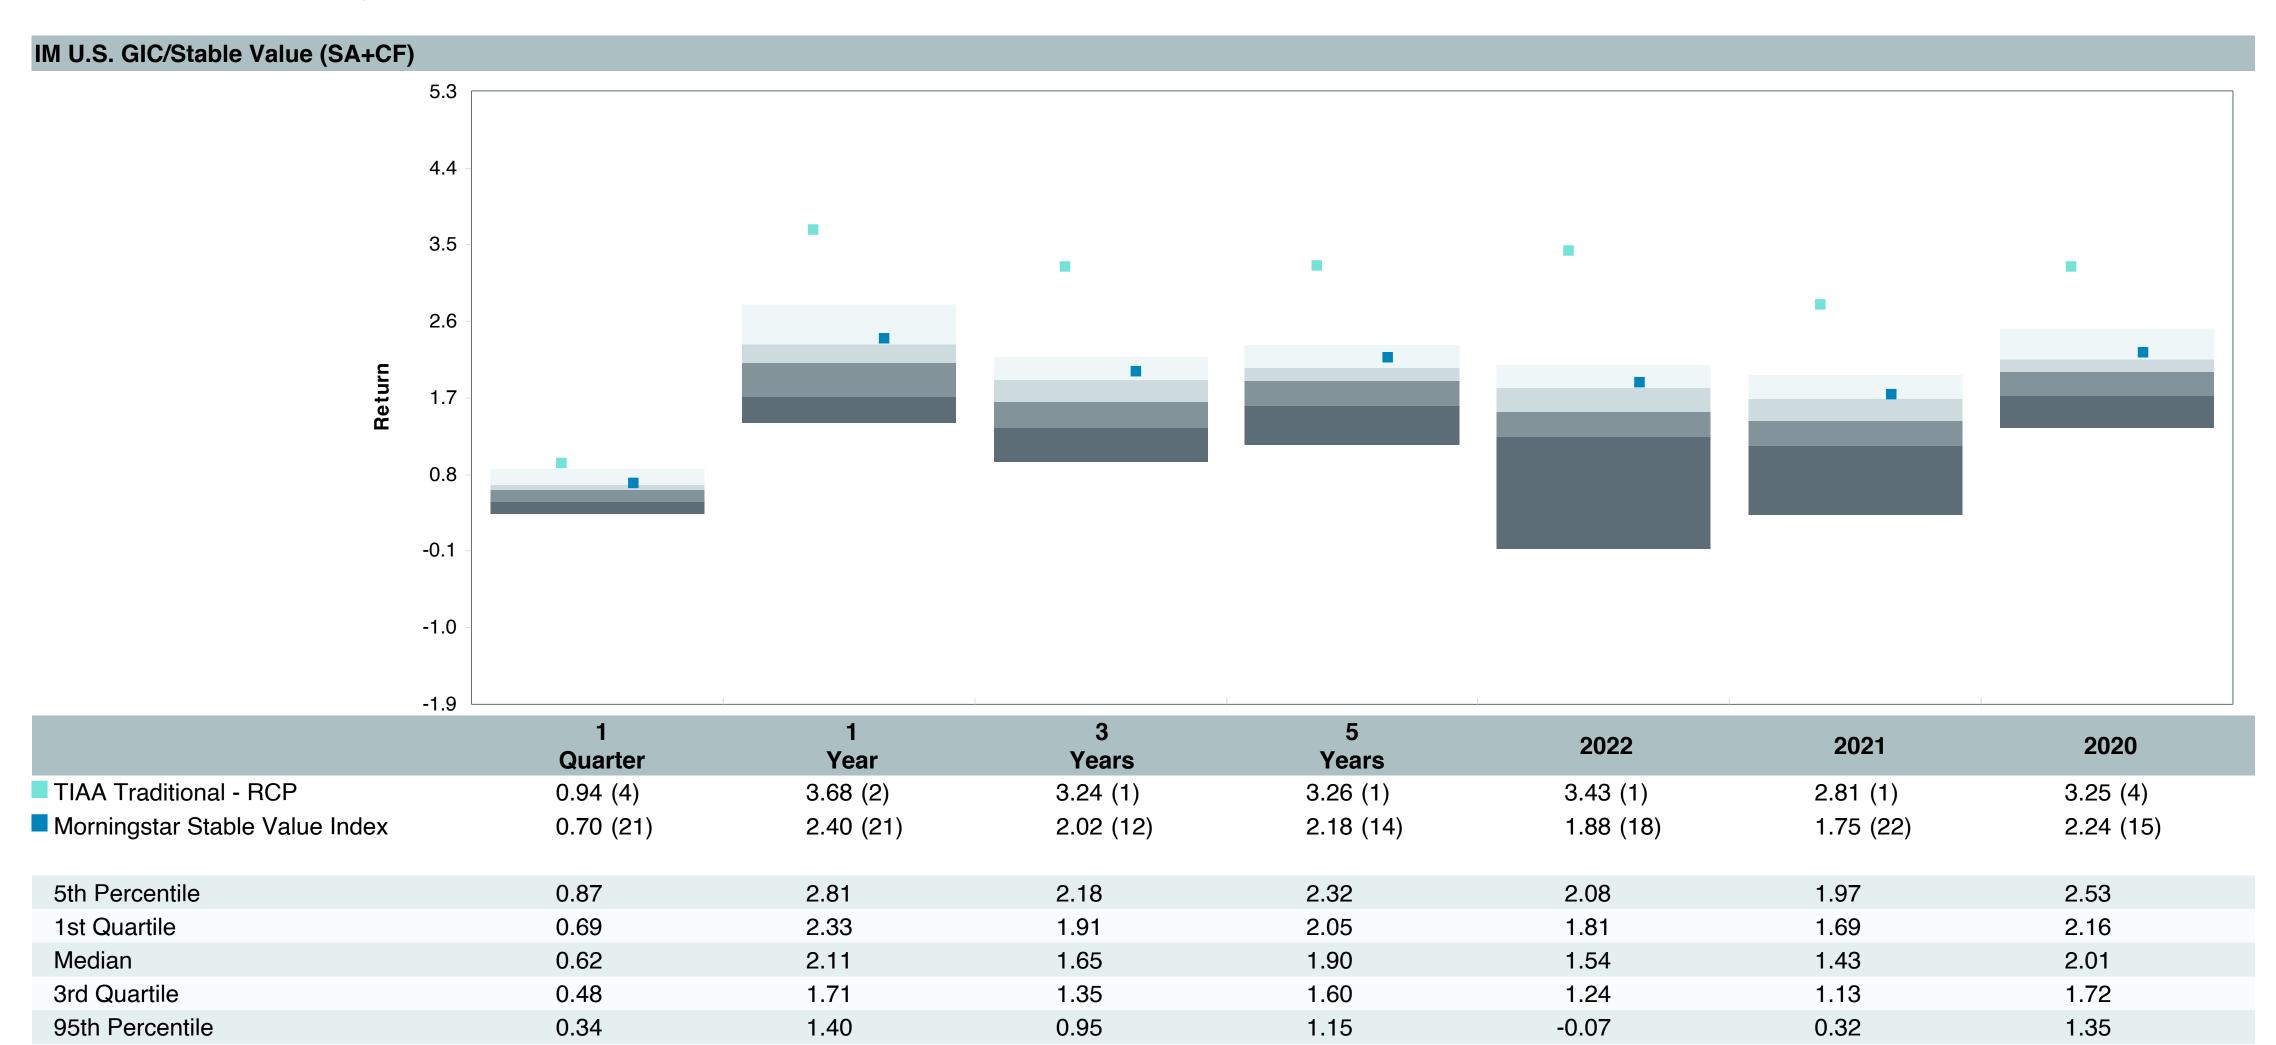

## **5 Year Comparative Performance**

As of June 30, 2023

#### 5-yr Performance vs. Benchmark (Tiers II & III)

# Total Plan Top Ten Based on Assets June 30, 2023

|                                                 |                     | % of  |            |                   | Traili<br>1 Yea | •    | Traili<br>3 Yea | _    | Trailii<br>5 Yea |      | Traili<br>10 Ye |      |
|-------------------------------------------------|---------------------|-------|------------|-------------------|-----------------|------|-----------------|------|------------------|------|-----------------|------|
| Investment Fund                                 | Assets              | Total | Watch List | # of participants | Return          | Rank | Return          | Rank | Return           | Rank | Return          | Rank |
| Vanguard Institutional Index Fund - Instl. Plus | \$<br>257,677,052   | 5.9%  |            | 1,999             | 19.6%           | (17) | 14.6%           | (14) | 12.3%            | (10) | 12.9%           | (1)  |
| S&P 500 Index                                   |                     |       |            |                   | 19.6%           | (9)  | 14.6%           | (7)  | 12.3%            | (5)  | 12.9%           | (1)  |
| TIAA Traditional - RC                           | \$<br>224,933,789   | 5.2%  |            | 1,125             | 4.4%            | (1)  | 4.0%            | (1)  | 4.0%             | (1)  | 4.1%            | (1)  |
| Morningstar Stable Value Index                  |                     |       |            |                   | 2.4%            | (21) | 2.0%            | (12) | 2.2%             | (14) | 2.0%            | (17) |
| Vanguard Target Retirement 2035 Trust Plus      | \$<br>185,820,431   | 4.3%  |            | 447               | 11.3%           | (52) | 7.3%            | (62) | 6.5%             | (41) | 7.9%            | (26) |
| Vanguard Target 2035 Composite Index            |                     |       |            |                   | 11.8%           | (37) | 7.6%            | (47) | 6.7%             | (25) | 8.1%            | (9)  |
| Vanguard Target Retirement 2040 Trust Plus      | \$<br>183,043,157   | 4.2%  |            | 545               | 12.7%           | (60) | 8.4%            | (67) | 7.0%             | (36) | 8.4%            | (20) |
| Vanguard Target 2040 Composite Index            |                     |       |            |                   | 13.1%           | (50) | 8.7%            | (52) | 7.3%             | (27) | 8.7%            | (12) |
| Vanguard Target Retirement 2030 Trust Plus      | \$<br>159,644,930   | 3.7%  |            | 351               | 10.0%           | (30) | 6.1%            | (55) | 5.9%             | (26) | 7.4%            | (32) |
| Vanguard Target 2030 Composite Index            |                     |       |            |                   | 10.5%           | (14) | 6.4%            | (30) | 6.2%             | (17) | 7.6%            | (7)  |
| Vanguard Target Retirement 2045 Trust Plus      | \$<br>163,757,780   | 3.8%  |            | 641               | 14.0%           | (59) | 9.6%            | (51) | 7.5%             | (35) | 8.8%            | (19) |
| Vanguard Target 2045 Composite Index            |                     |       |            |                   | 14.4%           | (42) | 9.9%            | (35) | 7.8%             | (16) | 9.0%            | (12) |
| Vanguard Target Retirement 2025 Trust Plus      | \$<br>108,923,813   | 2.5%  |            | 255               | 8.6%            | (24) | 5.1%            | (42) | 5.4%             | (21) | 6.8%            | (21) |
| Vanguard Target 2025 Composite Index            |                     |       |            |                   | 9.0%            | (8)  | 5.3%            | (25) | 5.7%             | (13) | 7.0%            | (5)  |
| TIAA Traditional - RCP                          | \$<br>108,543,058   | 2.5%  |            | 601               | 3.7%            | (2)  | 3.2%            | (1)  | 3.3%             | (1)  | 3.4%            | (1)  |
| Morningstar Stable Value Index                  |                     |       |            |                   | 2.4%            | (21) | 2.0%            | (12) | 2.2%             | (14) | 2.0%            | (17) |
| Vanguard Target Retirement 2050 Trust Plus      | \$<br>106,921,743   | 2.5%  |            | 618               | 14.7%           | (52) | 9.8%            | (53) | 7.7%             | (29) | 8.9%            | (26) |
| Vanguard Target 2050 Composite Index            |                     |       |            |                   | 15.0%           | (35) | 10.1%           | (35) | 8.0%             | (11) | 9.1%            | (13) |
| Vanguard Total Stock Market Index Fund - Inst.  | \$<br>83,252,638    | 1.9%  |            | 148               | 18.9%           | (54) | 13.8%           | (39) | 11.3%            | (55) | 12.3%           | (52) |
| Performance Benchmark                           |                     |       |            |                   | 18.9%           | (54) | 13.8%           | (39) | 11.3%            | (55) | 12.3%           | (52) |
| Total                                           | \$<br>1,582,518,391 | 36.3% |            |                   |                 |      |                 |      |                  |      |                 |      |