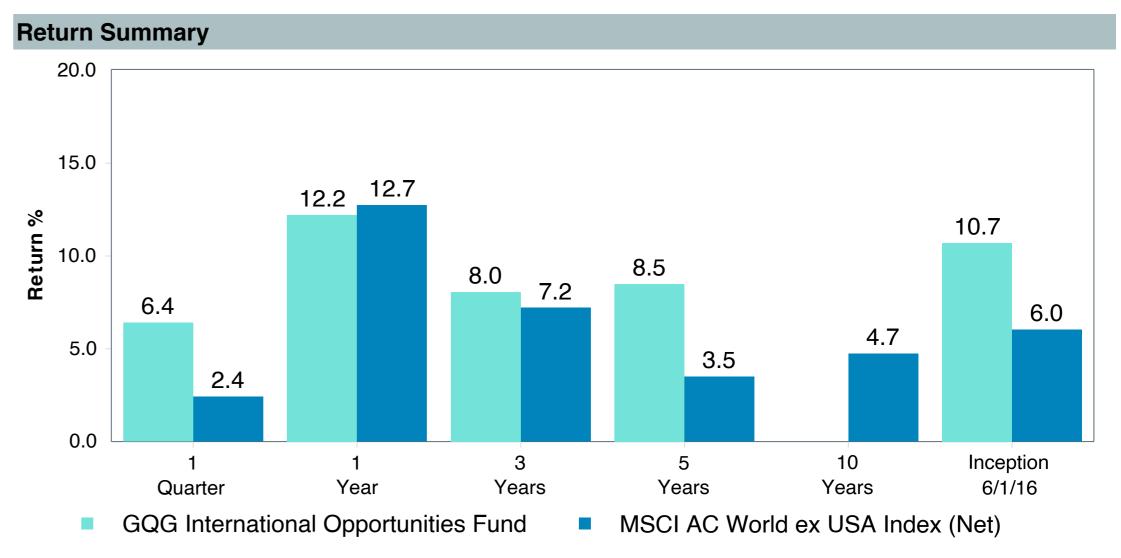

## **5 Year Comparative Performance**

As of June 30, 2023

#### 5-yr Performance vs. Benchmark (Tiers II & III)