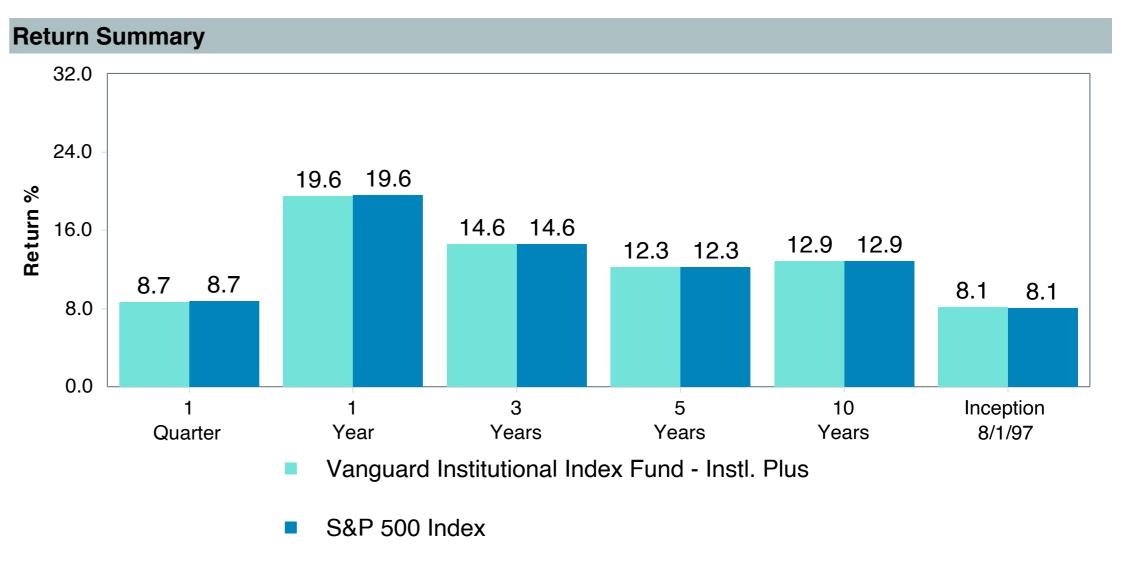

# Total Plan Top Ten Based on Assets June 30, 2023

|                                                 |                     | % of  |            |                   | Traili<br>1 Yea | •    | Traili<br>3 Yea | _    | Trailii<br>5 Yea |      | Traili<br>10 Ye |      |
|-------------------------------------------------|---------------------|-------|------------|-------------------|-----------------|------|-----------------|------|------------------|------|-----------------|------|
| Investment Fund                                 | Assets              | Total | Watch List | # of participants | Return          | Rank | Return          | Rank | Return           | Rank | Return          | Rank |
| Vanguard Institutional Index Fund - Instl. Plus | \$<br>257,677,052   | 5.9%  |            | 1,999             | 19.6%           | (17) | 14.6%           | (14) | 12.3%            | (10) | 12.9%           | (1)  |
| S&P 500 Index                                   |                     |       |            |                   | 19.6%           | (9)  | 14.6%           | (7)  | 12.3%            | (5)  | 12.9%           | (1)  |
| TIAA Traditional - RC                           | \$<br>224,933,789   | 5.2%  |            | 1,125             | 4.4%            | (1)  | 4.0%            | (1)  | 4.0%             | (1)  | 4.1%            | (1)  |
| Morningstar Stable Value Index                  |                     |       |            |                   | 2.4%            | (21) | 2.0%            | (12) | 2.2%             | (14) | 2.0%            | (17) |
| Vanguard Target Retirement 2035 Trust Plus      | \$<br>185,820,431   | 4.3%  |            | 447               | 11.3%           | (52) | 7.3%            | (62) | 6.5%             | (41) | 7.9%            | (26) |
| Vanguard Target 2035 Composite Index            |                     |       |            |                   | 11.8%           | (37) | 7.6%            | (47) | 6.7%             | (25) | 8.1%            | (9)  |
| Vanguard Target Retirement 2040 Trust Plus      | \$<br>183,043,157   | 4.2%  |            | 545               | 12.7%           | (60) | 8.4%            | (67) | 7.0%             | (36) | 8.4%            | (20) |
| Vanguard Target 2040 Composite Index            |                     |       |            |                   | 13.1%           | (50) | 8.7%            | (52) | 7.3%             | (27) | 8.7%            | (12) |
| Vanguard Target Retirement 2030 Trust Plus      | \$<br>159,644,930   | 3.7%  |            | 351               | 10.0%           | (30) | 6.1%            | (55) | 5.9%             | (26) | 7.4%            | (32) |
| Vanguard Target 2030 Composite Index            |                     |       |            |                   | 10.5%           | (14) | 6.4%            | (30) | 6.2%             | (17) | 7.6%            | (7)  |
| Vanguard Target Retirement 2045 Trust Plus      | \$<br>163,757,780   | 3.8%  |            | 641               | 14.0%           | (59) | 9.6%            | (51) | 7.5%             | (35) | 8.8%            | (19) |
| Vanguard Target 2045 Composite Index            |                     |       |            |                   | 14.4%           | (42) | 9.9%            | (35) | 7.8%             | (16) | 9.0%            | (12) |
| Vanguard Target Retirement 2025 Trust Plus      | \$<br>108,923,813   | 2.5%  |            | 255               | 8.6%            | (24) | 5.1%            | (42) | 5.4%             | (21) | 6.8%            | (21) |
| Vanguard Target 2025 Composite Index            |                     |       |            |                   | 9.0%            | (8)  | 5.3%            | (25) | 5.7%             | (13) | 7.0%            | (5)  |
| TIAA Traditional - RCP                          | \$<br>108,543,058   | 2.5%  |            | 601               | 3.7%            | (2)  | 3.2%            | (1)  | 3.3%             | (1)  | 3.4%            | (1)  |
| Morningstar Stable Value Index                  |                     |       |            |                   | 2.4%            | (21) | 2.0%            | (12) | 2.2%             | (14) | 2.0%            | (17) |
| Vanguard Target Retirement 2050 Trust Plus      | \$<br>106,921,743   | 2.5%  |            | 618               | 14.7%           | (52) | 9.8%            | (53) | 7.7%             | (29) | 8.9%            | (26) |
| Vanguard Target 2050 Composite Index            |                     |       |            |                   | 15.0%           | (35) | 10.1%           | (35) | 8.0%             | (11) | 9.1%            | (13) |
| Vanguard Total Stock Market Index Fund - Inst.  | \$<br>83,252,638    | 1.9%  |            | 148               | 18.9%           | (54) | 13.8%           | (39) | 11.3%            | (55) | 12.3%           | (52) |
| Performance Benchmark                           |                     |       |            |                   | 18.9%           | (54) | 13.8%           | (39) | 11.3%            | (55) | 12.3%           | (52) |
| Total                                           | \$<br>1,582,518,391 | 36.3% |            |                   |                 |      |                 |      |                  |      |                 |      |