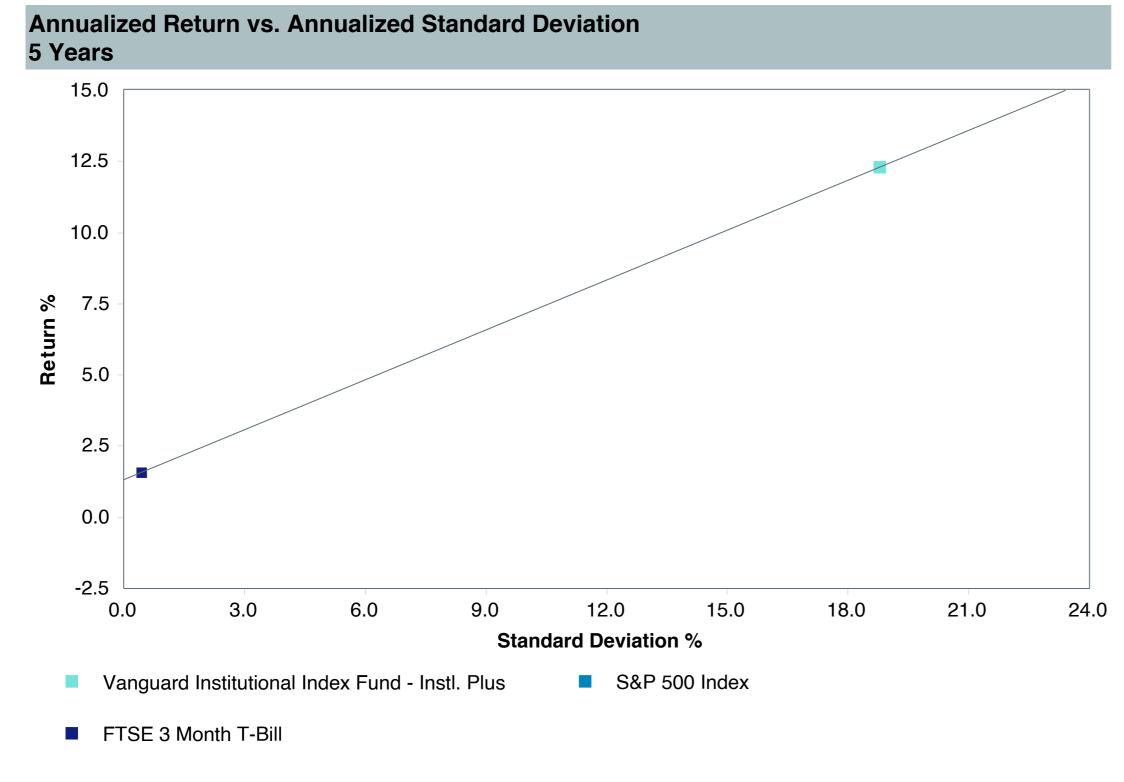

# Total Plan Top Ten Based on Assets June 30, 2023

|                                                 |                     | % of  |            |                   | Traili<br>1 Yea | •    | Traili<br>3 Yea | _    | Trailii<br>5 Yea |      | Traili<br>10 Ye |      |
|-------------------------------------------------|---------------------|-------|------------|-------------------|-----------------|------|-----------------|------|------------------|------|-----------------|------|
| Investment Fund                                 | Assets              | Total | Watch List | # of participants | Return          | Rank | Return          | Rank | Return           | Rank | Return          | Rank |
| Vanguard Institutional Index Fund - Instl. Plus | \$<br>257,677,052   | 5.9%  |            | 1,999             | 19.6%           | (17) | 14.6%           | (14) | 12.3%            | (10) | 12.9%           | (1)  |
| S&P 500 Index                                   |                     |       |            |                   | 19.6%           | (9)  | 14.6%           | (7)  | 12.3%            | (5)  | 12.9%           | (1)  |
| TIAA Traditional - RC                           | \$<br>224,933,789   | 5.2%  |            | 1,125             | 4.4%            | (1)  | 4.0%            | (1)  | 4.0%             | (1)  | 4.1%            | (1)  |
| Morningstar Stable Value Index                  |                     |       |            |                   | 2.4%            | (21) | 2.0%            | (12) | 2.2%             | (14) | 2.0%            | (17) |
| Vanguard Target Retirement 2035 Trust Plus      | \$<br>185,820,431   | 4.3%  |            | 447               | 11.3%           | (52) | 7.3%            | (62) | 6.5%             | (41) | 7.9%            | (26) |
| Vanguard Target 2035 Composite Index            |                     |       |            |                   | 11.8%           | (37) | 7.6%            | (47) | 6.7%             | (25) | 8.1%            | (9)  |
| Vanguard Target Retirement 2040 Trust Plus      | \$<br>183,043,157   | 4.2%  |            | 545               | 12.7%           | (60) | 8.4%            | (67) | 7.0%             | (36) | 8.4%            | (20) |
| Vanguard Target 2040 Composite Index            |                     |       |            |                   | 13.1%           | (50) | 8.7%            | (52) | 7.3%             | (27) | 8.7%            | (12) |
| Vanguard Target Retirement 2030 Trust Plus      | \$<br>159,644,930   | 3.7%  |            | 351               | 10.0%           | (30) | 6.1%            | (55) | 5.9%             | (26) | 7.4%            | (32) |
| Vanguard Target 2030 Composite Index            |                     |       |            |                   | 10.5%           | (14) | 6.4%            | (30) | 6.2%             | (17) | 7.6%            | (7)  |
| Vanguard Target Retirement 2045 Trust Plus      | \$<br>163,757,780   | 3.8%  |            | 641               | 14.0%           | (59) | 9.6%            | (51) | 7.5%             | (35) | 8.8%            | (19) |
| Vanguard Target 2045 Composite Index            |                     |       |            |                   | 14.4%           | (42) | 9.9%            | (35) | 7.8%             | (16) | 9.0%            | (12) |
| Vanguard Target Retirement 2025 Trust Plus      | \$<br>108,923,813   | 2.5%  |            | 255               | 8.6%            | (24) | 5.1%            | (42) | 5.4%             | (21) | 6.8%            | (21) |
| Vanguard Target 2025 Composite Index            |                     |       |            |                   | 9.0%            | (8)  | 5.3%            | (25) | 5.7%             | (13) | 7.0%            | (5)  |
| TIAA Traditional - RCP                          | \$<br>108,543,058   | 2.5%  |            | 601               | 3.7%            | (2)  | 3.2%            | (1)  | 3.3%             | (1)  | 3.4%            | (1)  |
| Morningstar Stable Value Index                  |                     |       |            |                   | 2.4%            | (21) | 2.0%            | (12) | 2.2%             | (14) | 2.0%            | (17) |
| Vanguard Target Retirement 2050 Trust Plus      | \$<br>106,921,743   | 2.5%  |            | 618               | 14.7%           | (52) | 9.8%            | (53) | 7.7%             | (29) | 8.9%            | (26) |
| Vanguard Target 2050 Composite Index            |                     |       |            |                   | 15.0%           | (35) | 10.1%           | (35) | 8.0%             | (11) | 9.1%            | (13) |
| Vanguard Total Stock Market Index Fund - Inst.  | \$<br>83,252,638    | 1.9%  |            | 148               | 18.9%           | (54) | 13.8%           | (39) | 11.3%            | (55) | 12.3%           | (52) |
| Performance Benchmark                           |                     |       |            |                   | 18.9%           | (54) | 13.8%           | (39) | 11.3%            | (55) | 12.3%           | (52) |
| Total                                           | \$<br>1,582,518,391 | 36.3% |            |                   |                 |      |                 |      |                  |      |                 |      |