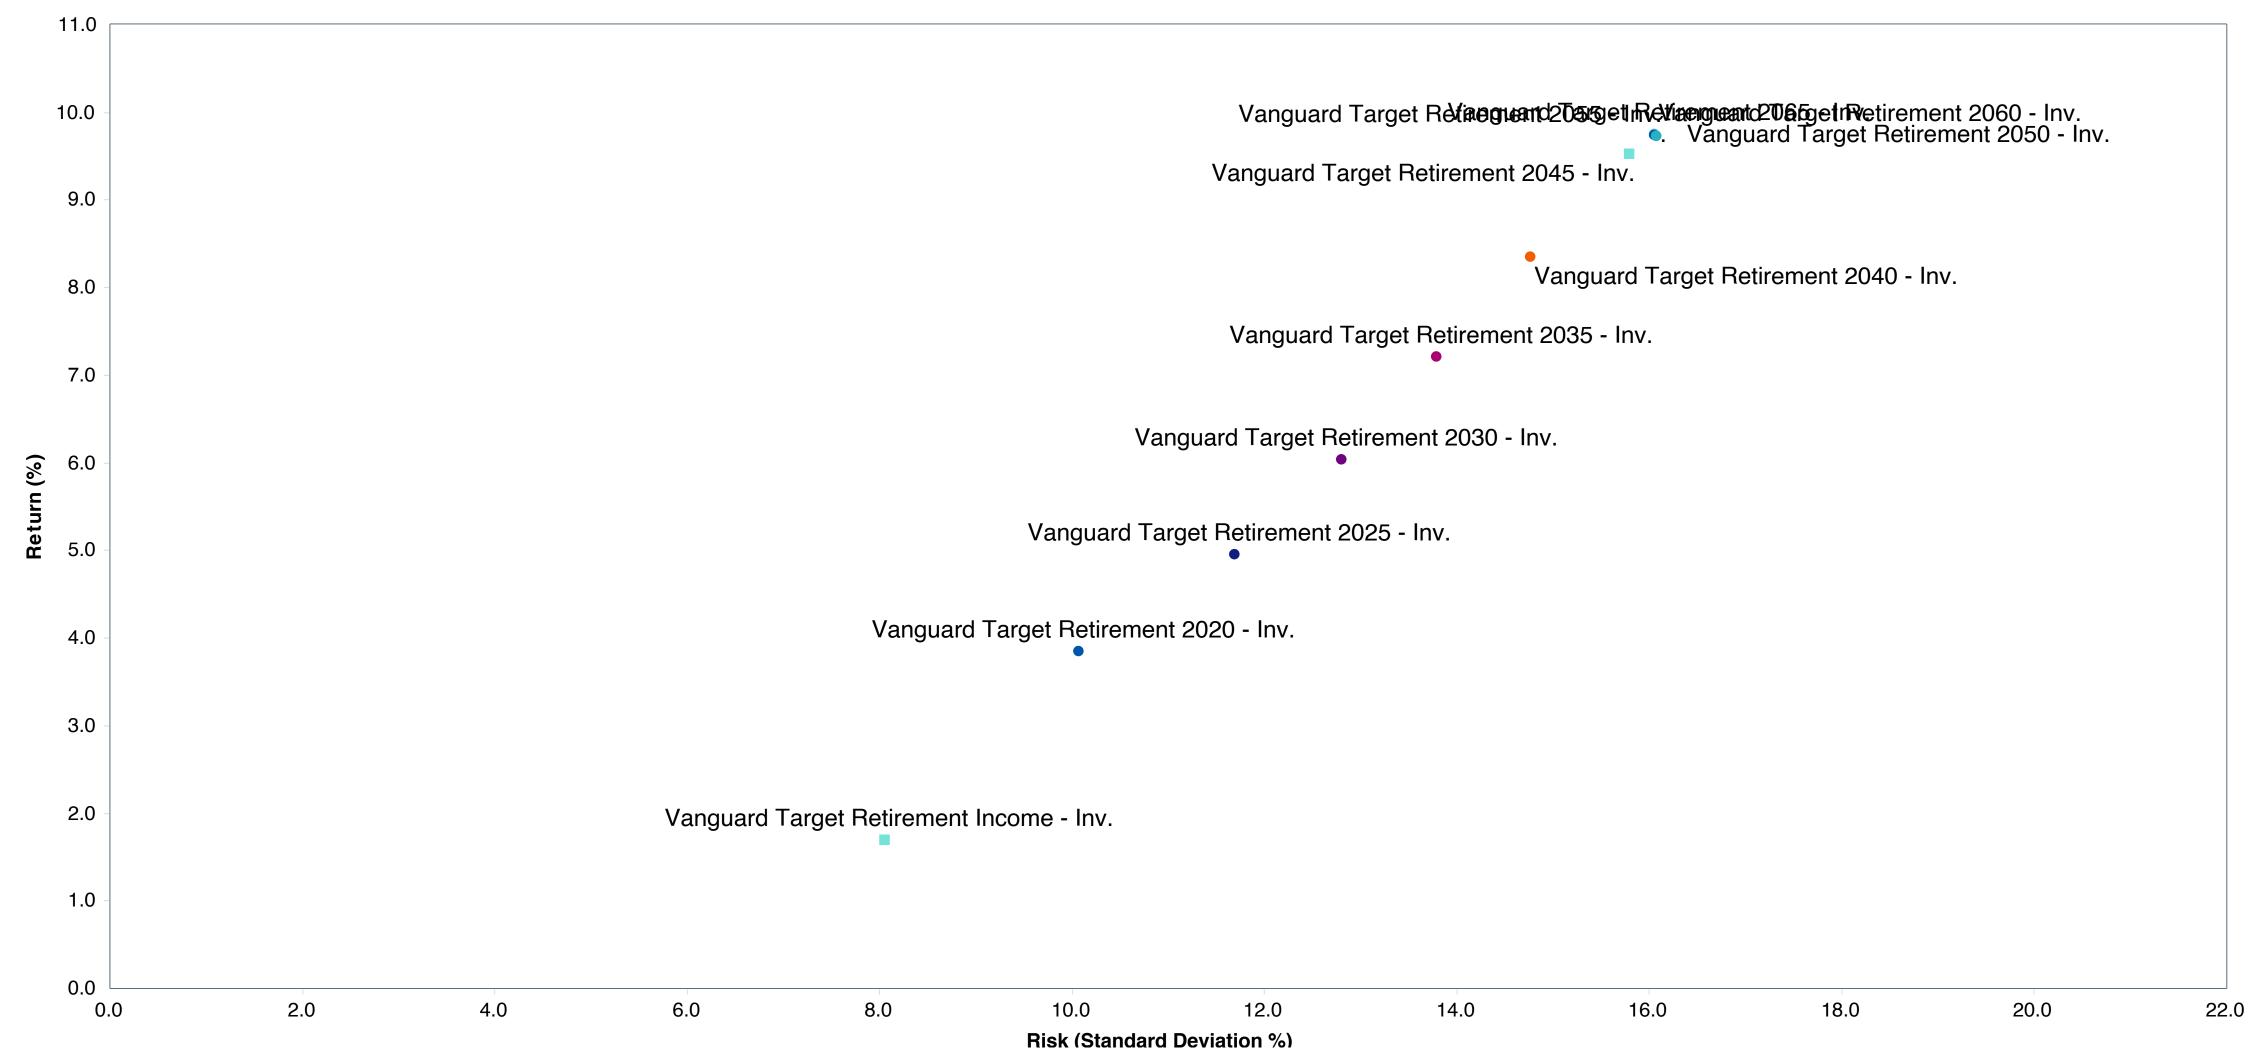

## **5 Year Comparative Performance**

As of June 30, 2023

#### 5-yr Performance vs. Benchmark (Tiers II & III)