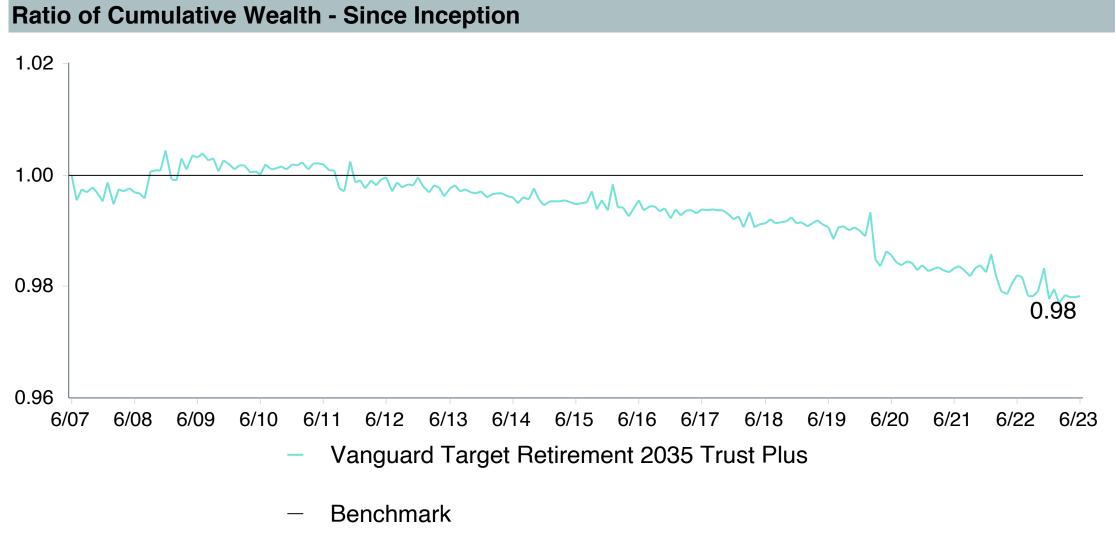

# Total Plan Top Ten Based on Assets June 30, 2023

|                                                 |                     | % of  |            |                   | Traili<br>1 Yea | •    | Traili<br>3 Yea | _    | Trailii<br>5 Yea |      | Traili<br>10 Ye |      |
|-------------------------------------------------|---------------------|-------|------------|-------------------|-----------------|------|-----------------|------|------------------|------|-----------------|------|
| Investment Fund                                 | Assets              | Total | Watch List | # of participants | Return          | Rank | Return          | Rank | Return           | Rank | Return          | Rank |
| Vanguard Institutional Index Fund - Instl. Plus | \$<br>257,677,052   | 5.9%  |            | 1,999             | 19.6%           | (17) | 14.6%           | (14) | 12.3%            | (10) | 12.9%           | (1)  |
| S&P 500 Index                                   |                     |       |            |                   | 19.6%           | (9)  | 14.6%           | (7)  | 12.3%            | (5)  | 12.9%           | (1)  |
| TIAA Traditional - RC                           | \$<br>224,933,789   | 5.2%  |            | 1,125             | 4.4%            | (1)  | 4.0%            | (1)  | 4.0%             | (1)  | 4.1%            | (1)  |
| Morningstar Stable Value Index                  |                     |       |            |                   | 2.4%            | (21) | 2.0%            | (12) | 2.2%             | (14) | 2.0%            | (17) |
| Vanguard Target Retirement 2035 Trust Plus      | \$<br>185,820,431   | 4.3%  |            | 447               | 11.3%           | (52) | 7.3%            | (62) | 6.5%             | (41) | 7.9%            | (26) |
| Vanguard Target 2035 Composite Index            |                     |       |            |                   | 11.8%           | (37) | 7.6%            | (47) | 6.7%             | (25) | 8.1%            | (9)  |
| Vanguard Target Retirement 2040 Trust Plus      | \$<br>183,043,157   | 4.2%  |            | 545               | 12.7%           | (60) | 8.4%            | (67) | 7.0%             | (36) | 8.4%            | (20) |
| Vanguard Target 2040 Composite Index            |                     |       |            |                   | 13.1%           | (50) | 8.7%            | (52) | 7.3%             | (27) | 8.7%            | (12) |
| Vanguard Target Retirement 2030 Trust Plus      | \$<br>159,644,930   | 3.7%  |            | 351               | 10.0%           | (30) | 6.1%            | (55) | 5.9%             | (26) | 7.4%            | (32) |
| Vanguard Target 2030 Composite Index            |                     |       |            |                   | 10.5%           | (14) | 6.4%            | (30) | 6.2%             | (17) | 7.6%            | (7)  |
| Vanguard Target Retirement 2045 Trust Plus      | \$<br>163,757,780   | 3.8%  |            | 641               | 14.0%           | (59) | 9.6%            | (51) | 7.5%             | (35) | 8.8%            | (19) |
| Vanguard Target 2045 Composite Index            |                     |       |            |                   | 14.4%           | (42) | 9.9%            | (35) | 7.8%             | (16) | 9.0%            | (12) |
| Vanguard Target Retirement 2025 Trust Plus      | \$<br>108,923,813   | 2.5%  |            | 255               | 8.6%            | (24) | 5.1%            | (42) | 5.4%             | (21) | 6.8%            | (21) |
| Vanguard Target 2025 Composite Index            |                     |       |            |                   | 9.0%            | (8)  | 5.3%            | (25) | 5.7%             | (13) | 7.0%            | (5)  |
| TIAA Traditional - RCP                          | \$<br>108,543,058   | 2.5%  |            | 601               | 3.7%            | (2)  | 3.2%            | (1)  | 3.3%             | (1)  | 3.4%            | (1)  |
| Morningstar Stable Value Index                  |                     |       |            |                   | 2.4%            | (21) | 2.0%            | (12) | 2.2%             | (14) | 2.0%            | (17) |
| Vanguard Target Retirement 2050 Trust Plus      | \$<br>106,921,743   | 2.5%  |            | 618               | 14.7%           | (52) | 9.8%            | (53) | 7.7%             | (29) | 8.9%            | (26) |
| Vanguard Target 2050 Composite Index            |                     |       |            |                   | 15.0%           | (35) | 10.1%           | (35) | 8.0%             | (11) | 9.1%            | (13) |
| Vanguard Total Stock Market Index Fund - Inst.  | \$<br>83,252,638    | 1.9%  |            | 148               | 18.9%           | (54) | 13.8%           | (39) | 11.3%            | (55) | 12.3%           | (52) |
| Performance Benchmark                           |                     |       |            |                   | 18.9%           | (54) | 13.8%           | (39) | 11.3%            | (55) | 12.3%           | (52) |
| Total                                           | \$<br>1,582,518,391 | 36.3% |            |                   |                 |      |                 |      |                  |      |                 |      |