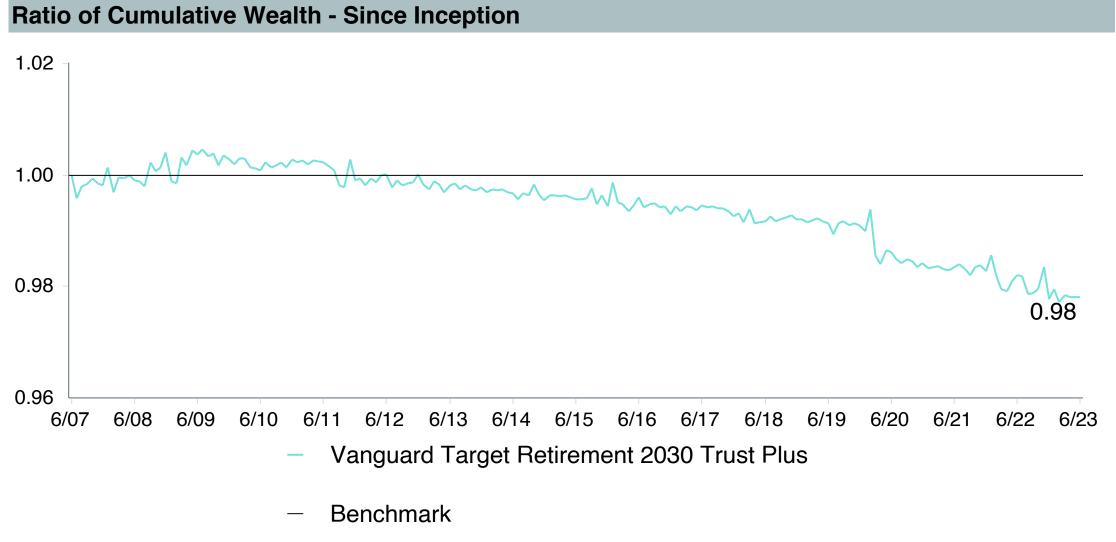

# Total Plan Top Ten Based on Assets June 30, 2023

|                                                 |                     | % of  |            |                   | Traili<br>1 Yea | •    | Traili<br>3 Yea | _    | Trailii<br>5 Yea |      | Traili<br>10 Ye |      |
|-------------------------------------------------|---------------------|-------|------------|-------------------|-----------------|------|-----------------|------|------------------|------|-----------------|------|
| Investment Fund                                 | Assets              | Total | Watch List | # of participants | Return          | Rank | Return          | Rank | Return           | Rank | Return          | Rank |
| Vanguard Institutional Index Fund - Instl. Plus | \$<br>257,677,052   | 5.9%  |            | 1,999             | 19.6%           | (17) | 14.6%           | (14) | 12.3%            | (10) | 12.9%           | (1)  |
| S&P 500 Index                                   |                     |       |            |                   | 19.6%           | (9)  | 14.6%           | (7)  | 12.3%            | (5)  | 12.9%           | (1)  |
| TIAA Traditional - RC                           | \$<br>224,933,789   | 5.2%  |            | 1,125             | 4.4%            | (1)  | 4.0%            | (1)  | 4.0%             | (1)  | 4.1%            | (1)  |
| Morningstar Stable Value Index                  |                     |       |            |                   | 2.4%            | (21) | 2.0%            | (12) | 2.2%             | (14) | 2.0%            | (17) |
| Vanguard Target Retirement 2035 Trust Plus      | \$<br>185,820,431   | 4.3%  |            | 447               | 11.3%           | (52) | 7.3%            | (62) | 6.5%             | (41) | 7.9%            | (26) |
| Vanguard Target 2035 Composite Index            |                     |       |            |                   | 11.8%           | (37) | 7.6%            | (47) | 6.7%             | (25) | 8.1%            | (9)  |
| Vanguard Target Retirement 2040 Trust Plus      | \$<br>183,043,157   | 4.2%  |            | 545               | 12.7%           | (60) | 8.4%            | (67) | 7.0%             | (36) | 8.4%            | (20) |
| Vanguard Target 2040 Composite Index            |                     |       |            |                   | 13.1%           | (50) | 8.7%            | (52) | 7.3%             | (27) | 8.7%            | (12) |
| Vanguard Target Retirement 2030 Trust Plus      | \$<br>159,644,930   | 3.7%  |            | 351               | 10.0%           | (30) | 6.1%            | (55) | 5.9%             | (26) | 7.4%            | (32) |
| Vanguard Target 2030 Composite Index            |                     |       |            |                   | 10.5%           | (14) | 6.4%            | (30) | 6.2%             | (17) | 7.6%            | (7)  |
| Vanguard Target Retirement 2045 Trust Plus      | \$<br>163,757,780   | 3.8%  |            | 641               | 14.0%           | (59) | 9.6%            | (51) | 7.5%             | (35) | 8.8%            | (19) |
| Vanguard Target 2045 Composite Index            |                     |       |            |                   | 14.4%           | (42) | 9.9%            | (35) | 7.8%             | (16) | 9.0%            | (12) |
| Vanguard Target Retirement 2025 Trust Plus      | \$<br>108,923,813   | 2.5%  |            | 255               | 8.6%            | (24) | 5.1%            | (42) | 5.4%             | (21) | 6.8%            | (21) |
| Vanguard Target 2025 Composite Index            |                     |       |            |                   | 9.0%            | (8)  | 5.3%            | (25) | 5.7%             | (13) | 7.0%            | (5)  |
| TIAA Traditional - RCP                          | \$<br>108,543,058   | 2.5%  |            | 601               | 3.7%            | (2)  | 3.2%            | (1)  | 3.3%             | (1)  | 3.4%            | (1)  |
| Morningstar Stable Value Index                  |                     |       |            |                   | 2.4%            | (21) | 2.0%            | (12) | 2.2%             | (14) | 2.0%            | (17) |
| Vanguard Target Retirement 2050 Trust Plus      | \$<br>106,921,743   | 2.5%  |            | 618               | 14.7%           | (52) | 9.8%            | (53) | 7.7%             | (29) | 8.9%            | (26) |
| Vanguard Target 2050 Composite Index            |                     |       |            |                   | 15.0%           | (35) | 10.1%           | (35) | 8.0%             | (11) | 9.1%            | (13) |
| Vanguard Total Stock Market Index Fund - Inst.  | \$<br>83,252,638    | 1.9%  |            | 148               | 18.9%           | (54) | 13.8%           | (39) | 11.3%            | (55) | 12.3%           | (52) |
| Performance Benchmark                           |                     |       |            |                   | 18.9%           | (54) | 13.8%           | (39) | 11.3%            | (55) | 12.3%           | (52) |
| Total                                           | \$<br>1,582,518,391 | 36.3% |            |                   |                 |      |                 |      |                  |      |                 |      |