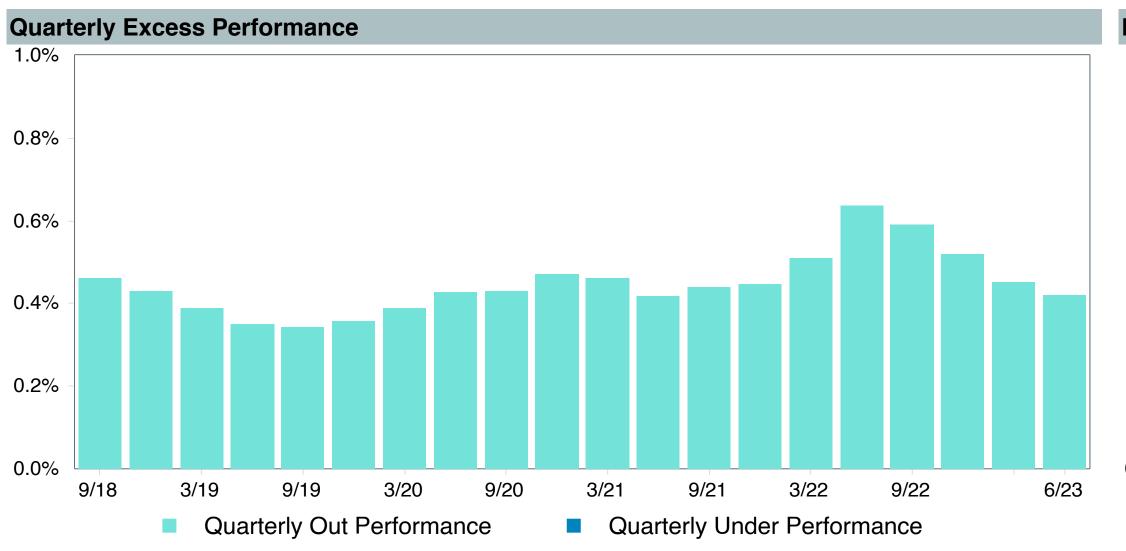

# Total Plan Top Ten Based on Assets June 30, 2023

|                                                 |                     | % of  |            |                   | Traili<br>1 Yea | •    | Traili<br>3 Yea | _    | Trailii<br>5 Yea |      | Traili<br>10 Ye |      |
|-------------------------------------------------|---------------------|-------|------------|-------------------|-----------------|------|-----------------|------|------------------|------|-----------------|------|
| Investment Fund                                 | Assets              | Total | Watch List | # of participants | Return          | Rank | Return          | Rank | Return           | Rank | Return          | Rank |
| Vanguard Institutional Index Fund - Instl. Plus | \$<br>257,677,052   | 5.9%  |            | 1,999             | 19.6%           | (17) | 14.6%           | (14) | 12.3%            | (10) | 12.9%           | (1)  |
| S&P 500 Index                                   |                     |       |            |                   | 19.6%           | (9)  | 14.6%           | (7)  | 12.3%            | (5)  | 12.9%           | (1)  |
| TIAA Traditional - RC                           | \$<br>224,933,789   | 5.2%  |            | 1,125             | 4.4%            | (1)  | 4.0%            | (1)  | 4.0%             | (1)  | 4.1%            | (1)  |
| Morningstar Stable Value Index                  |                     |       |            |                   | 2.4%            | (21) | 2.0%            | (12) | 2.2%             | (14) | 2.0%            | (17) |
| Vanguard Target Retirement 2035 Trust Plus      | \$<br>185,820,431   | 4.3%  |            | 447               | 11.3%           | (52) | 7.3%            | (62) | 6.5%             | (41) | 7.9%            | (26) |
| Vanguard Target 2035 Composite Index            |                     |       |            |                   | 11.8%           | (37) | 7.6%            | (47) | 6.7%             | (25) | 8.1%            | (9)  |
| Vanguard Target Retirement 2040 Trust Plus      | \$<br>183,043,157   | 4.2%  |            | 545               | 12.7%           | (60) | 8.4%            | (67) | 7.0%             | (36) | 8.4%            | (20) |
| Vanguard Target 2040 Composite Index            |                     |       |            |                   | 13.1%           | (50) | 8.7%            | (52) | 7.3%             | (27) | 8.7%            | (12) |
| Vanguard Target Retirement 2030 Trust Plus      | \$<br>159,644,930   | 3.7%  |            | 351               | 10.0%           | (30) | 6.1%            | (55) | 5.9%             | (26) | 7.4%            | (32) |
| Vanguard Target 2030 Composite Index            |                     |       |            |                   | 10.5%           | (14) | 6.4%            | (30) | 6.2%             | (17) | 7.6%            | (7)  |
| Vanguard Target Retirement 2045 Trust Plus      | \$<br>163,757,780   | 3.8%  |            | 641               | 14.0%           | (59) | 9.6%            | (51) | 7.5%             | (35) | 8.8%            | (19) |
| Vanguard Target 2045 Composite Index            |                     |       |            |                   | 14.4%           | (42) | 9.9%            | (35) | 7.8%             | (16) | 9.0%            | (12) |
| Vanguard Target Retirement 2025 Trust Plus      | \$<br>108,923,813   | 2.5%  |            | 255               | 8.6%            | (24) | 5.1%            | (42) | 5.4%             | (21) | 6.8%            | (21) |
| Vanguard Target 2025 Composite Index            |                     |       |            |                   | 9.0%            | (8)  | 5.3%            | (25) | 5.7%             | (13) | 7.0%            | (5)  |
| TIAA Traditional - RCP                          | \$<br>108,543,058   | 2.5%  |            | 601               | 3.7%            | (2)  | 3.2%            | (1)  | 3.3%             | (1)  | 3.4%            | (1)  |
| Morningstar Stable Value Index                  |                     |       |            |                   | 2.4%            | (21) | 2.0%            | (12) | 2.2%             | (14) | 2.0%            | (17) |
| Vanguard Target Retirement 2050 Trust Plus      | \$<br>106,921,743   | 2.5%  |            | 618               | 14.7%           | (52) | 9.8%            | (53) | 7.7%             | (29) | 8.9%            | (26) |
| Vanguard Target 2050 Composite Index            |                     |       |            |                   | 15.0%           | (35) | 10.1%           | (35) | 8.0%             | (11) | 9.1%            | (13) |
| Vanguard Total Stock Market Index Fund - Inst.  | \$<br>83,252,638    | 1.9%  |            | 148               | 18.9%           | (54) | 13.8%           | (39) | 11.3%            | (55) | 12.3%           | (52) |
| Performance Benchmark                           |                     |       |            |                   | 18.9%           | (54) | 13.8%           | (39) | 11.3%            | (55) | 12.3%           | (52) |
| Total                                           | \$<br>1,582,518,391 | 36.3% |            |                   |                 |      |                 |      |                  |      |                 |      |