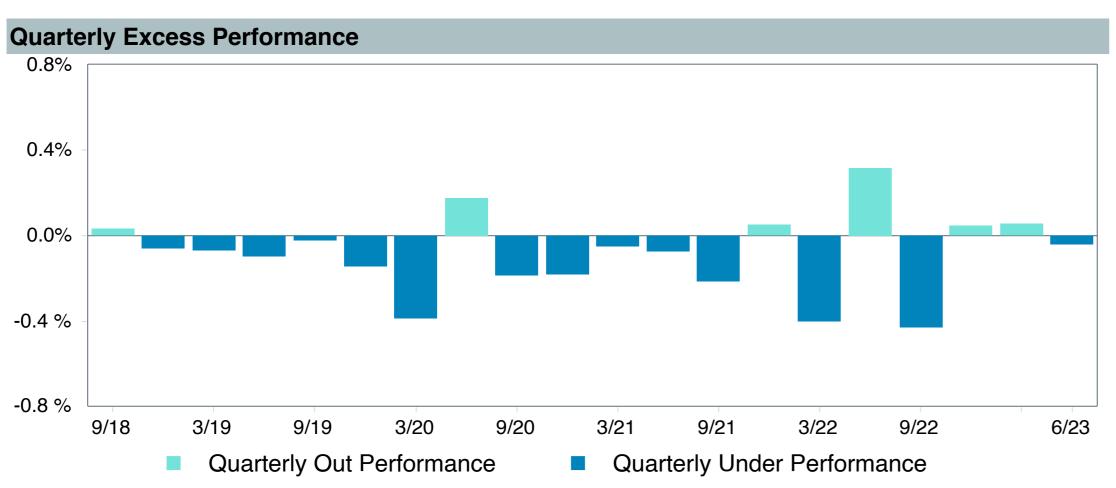

gt Ret2050;Inv (VFIFX)     |
| Fund Family:               | Vanguard                             |
| Ticker:                    | VFIFX                                |
| Peer Group :               | IM Mixed-Asset Target 2050 (MF)      |
| Benchmark:                 | Vanguard Target 2050 Composite Index |
| Fund Inception:            | 06/07/2006                           |
| Portfolio Manager:         | Team Managed                         |
| Total Assets:              | \$54,428.70 Million                  |
| Total Assets Date:         | 05/31/2023                           |
| Gross Expense :            | 0.08%                                |
| Net Expense :              | 0.08%                                |
| Turnover:                  | 4%                                   |

















| 5 Years Historical Statistics          |                  |                   |                      |           |                 |       |      |        |                    |                    |
|----------------------------------------|------------------|-------------------|----------------------|-----------|-----------------|-------|------|--------|--------------------|--------------------|
|                                        | Active<br>Return | Tracking<br>Error | Information<br>Ratio | R-Squared | Sharpe<br>Ratio | Alpha | Beta | Return | Standard Deviation | Actual Correlation |
| Vanguard Target Retirement 2050 - Inv. | -0.33            | 0.78              | -0.42                | 1.00      | 0.43            | -0.41 | 1.01 | 7.58   | 16.71              | 1