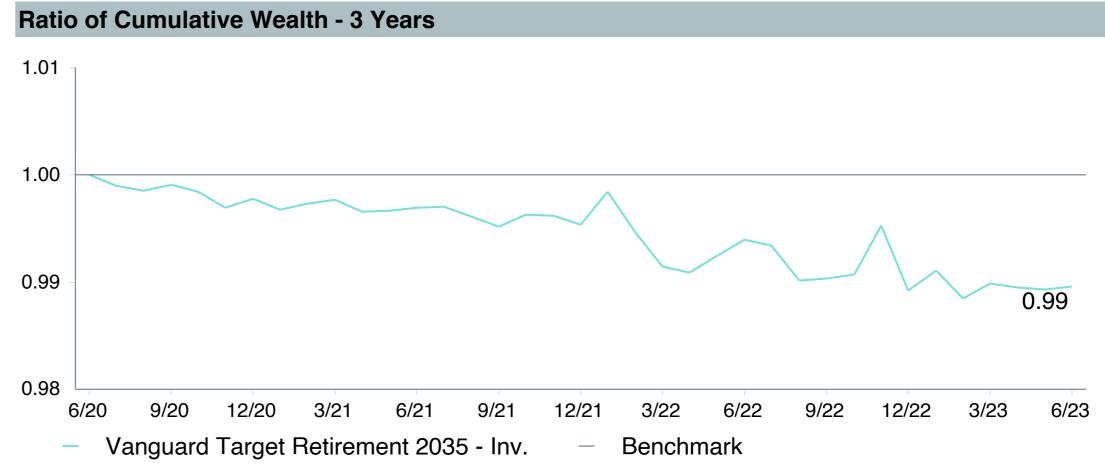

et2035;Inv (VTTHX)     |
| Fund Family:               | Vanguard                             |
| Ticker:                    | VTTHX                                |
| Peer Group:                | IM Mixed-Asset Target 2035 (MF)      |
| Benchmark:                 | Vanguard Target 2035 Composite Index |
| Fund Inception:            | 10/27/2003                           |
| Portfolio Manager:         | Team Managed                         |
| Total Assets:              | \$80,998.30 Million                  |
| Total Assets Date:         | 05/31/2023                           |
| Gross Expense:             | 0.08%                                |
| Net Expense :              | 0.08%                                |
| Turnover:                  | 9%                                   |

















| 5 Years Historical Statistics          |                  |                   |                      |           |                 |       |      |        |                    |                    |
|----------------------------------------|------------------|-------------------|----------------------|-----------|-----------------|-------|------|--------|--------------------|--------------------|
|                                        | Active<br>Return | Tracking<br>Error | Information<br>Ratio | R-Squared | Sharpe<br>Ratio | Alpha | Beta | Return | Standard Deviation | Actual Correlation |
| Vanguard Target Retirement 2035 - Inv. | -0.34            | 0.71              | -0.48                | 1.00      | 0.39            | -0.43 | 1.01 | 6.35   | 14.26              | 1.00