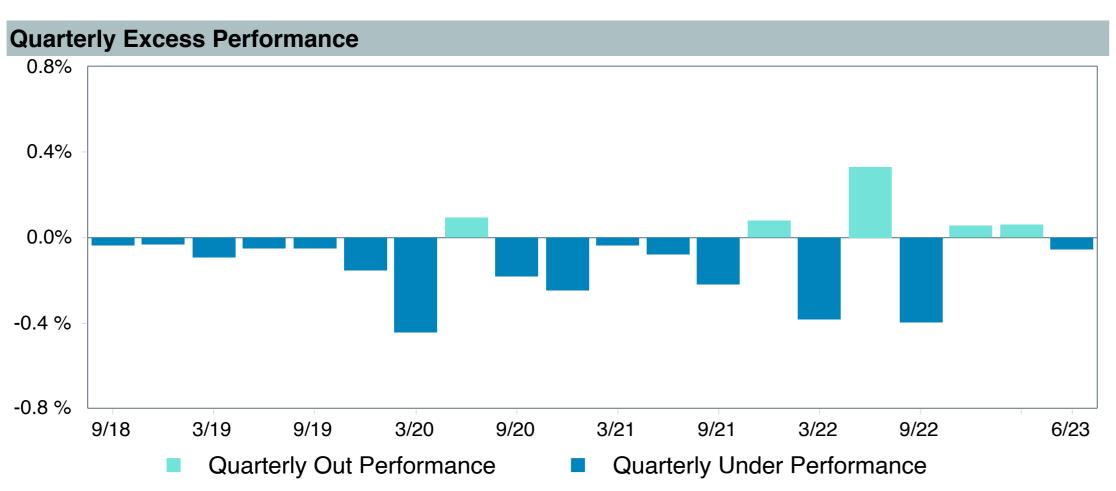

gt Ret2065;Inv (VLXVX)     |
| Fund Family:               | Vanguard                             |
| Ticker:                    | VLXVX                                |
| Peer Group:                | IM Mixed-Asset Target 2065+ (MF)     |
| Benchmark:                 | Vanguard Target 2065 Composite Index |
| Fund Inception:            | 07/12/2017                           |
| Portfolio Manager:         | Team Managed                         |
| Total Assets:              | \$4,593.00 Million                   |
| Total Assets Date:         | 05/31/2023                           |
| Gross Expense:             | 0.08%                                |
| Net Expense :              | 0.08%                                |
| Turnover:                  | 2%                                   |

















| 3 Years Historical Statistics          |                  |                   |                      |           |                 |       |      |        |                    |                    |
|----------------------------------------|------------------|-------------------|----------------------|-----------|-----------------|-------|------|--------|--------------------|--------------------|
|                                        | Active<br>Return | Tracking<br>Error | Information<br>Ratio | R-Squared | Sharpe<br>Ratio | Alpha | Beta | Return | Standard Deviation | Actual Correlation |
| Vanguard Target Retirement 2065 - Inv. | -0.33            | 0.78              | -0.42                | 1.00      | 0.58            | -0.40 | 1.01 | 9.75   | 16.05              | 1