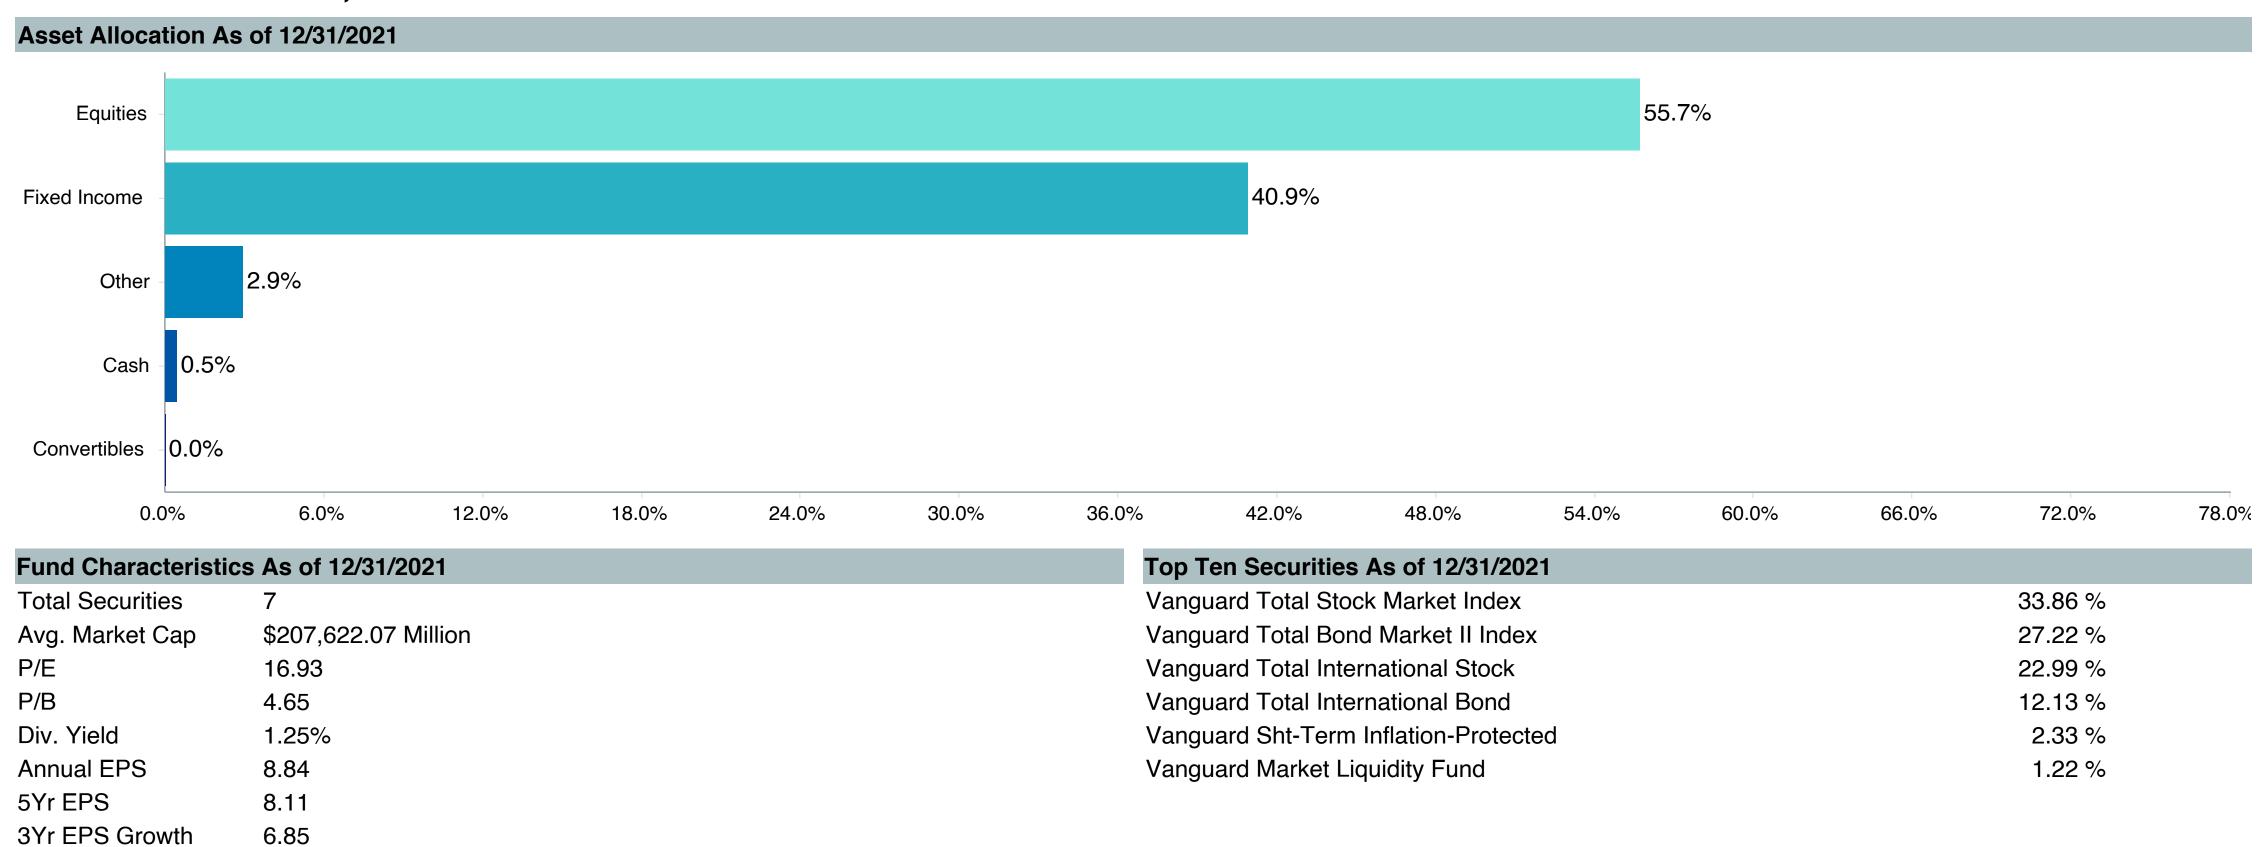

| Active<br>Return | Tracking<br>Error | Information<br>Ratio | R-Squared | Sharpe<br>Ratio | Alpha | Beta | Return | Standard Deviation | Actual Correlation |
| Vanguard Target Retirement 2025 - Inv. | -0.36            | 0.63              | -0.57                | 1.00      | 0.36            | -0.45 | 1.02 | 5.26   | 11.86              | 1.00               |
| Vanguard Target 2025 Composite Index   | 0.00             | 0.00              | -                    | 1.00      | 0.40            | 0.00  | 1.00 | 5.66   | 11.66              | 1.00               |
| FTSE 3 Month T-Bill                    | -4.64            | 11.66             | -0.40                | 0.00      | -               | 1.56  | 0.00 | 1.57   | 0.44               | 0.03               |







| <b>Account Information</b> | on                                   |
|----------------------------|--------------------------------------|
| Product Name :             | Vanguard Tgt Ret2030;Inv (VTHRX)     |
| Fund Family:               | Vanguard                             |
| Ticker:                    | VTHRX                                |
| Peer Group:                | IM Mixed-Asset Target 2030 (MF)      |
| Benchmark:                 | Vanguard Target 2030 Composite Index |
| Fund Inception:            | 06/07/2006                           |
| Portfolio Manager:         | Team Managed                         |
| Total Assets:              | \$81,075.20 Million                  |
| Total Assets Date:         | 05/31/2023                           |
| Gross Expense: