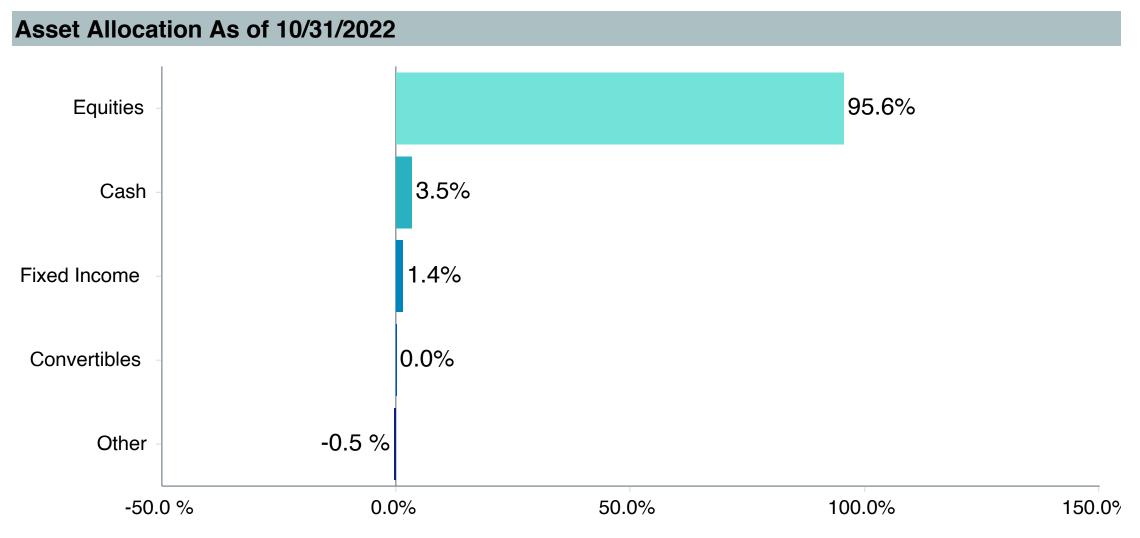

## **Asset Allocation Table**

|                                                | RPA              |        | TSA            |        | Pre-9         | 9      | 415(N         | И)     |      | Medical Re | sident | Total            |        |
|------------------------------------------------|------------------|--------|----------------|--------|---------------|--------|---------------|--------|------|------------|--------|------------------|--------|
| Fund                                           | (\$)             | (%)    | (\$)           | (%)    | (\$)          | (%)    | (\$)          | (%)    |      | (\$)       | (%)    | (\$)             | (%)    |
| TIER 1(a): Target Retirement Funds             | \$ 1,103,823,662 | 47.4%  | \$ -           | 0.0%   | \$ -          | 0.0%   | \$ -          | 0.0%   | \$   | -          | 0.0%   | \$ 1,103,823,662 | 38.0%  |
| Vanguard Target Retirement Income Trust Plus   | \$ 50,027,935    | 2.1%   | \$ -           | 0.0%   | -             | 0.0%   | \$ -          | 0.0%   | \$   | -          | 0.0%   | \$ 50,027,935    | 1.7%   |
| Vanguard Target Retirement 2020 Trust Plus     | \$ 73,416,274    | 3.2%   | \$ -           | 0.0%   | \$ -          | 0.0%   | \$ -          | 0.0%   | \$   | -          | 0.0%   | \$ 73,416,274    | 2.5%   |
| Vanguard Target Retirement 2025 Trust Plus     | \$ 108,923,813   | 4.7%   | \$ -           | 0.0%   | \$ -          | 0.0%   | \$ -          | 0.0%   | \$   | -          | 0.0%   | \$ 108,923,813   | 3.8%   |
| Vanguard Target Retirement 2030 Trust Plus     | \$ 159,644,930   | 6.9%   | \$ -           | 0.0%   | \$ -          | 0.0%   | \$ -          | 0.0%   | \$   | -          | 0.0%   | \$ 159,644,930   | 5.5%   |
| Vanguard Target Retirement 2035 Trust Plus     | \$ 185,820,430   | 8.0%   | \$ -           | 0.0%   | \$ -          | 0.0%   | \$ -          | 0.0%   | \$   | -          | 0.0%   | \$ 185,820,430   | 6.4%   |
| Vanguard Target Retirement 2040 Trust Plus     | \$ 183,043,157   | 7.9%   | \$ -           | 0.0%   | \$ -          | 0.0%   | \$ -          | 0.0%   | \$   | -          | 0.0%   | \$ 183,043,157   | 6.3%   |
| Vanguard Target Retirement 2045 Trust Plus     | \$ 163,757,780   | 7.0%   | \$ -           | 0.0%   | \$ -          | 0.0%   | \$ -          | 0.0%   | \$   | -          | 0.0%   | \$ 163,757,780   | 5.6%   |
| Vanguard Target Retirement 2050 Trust Plus     | \$ 106,921,743   | 4.6%   | \$ -           | 0.0%   | \$ -          | 0.0%   | \$ -          | 0.0%   | \$   | -          | 0.0%   | \$ 106,921,743   | 3.7%   |
| Vanguard Target Retirement 2055 Trust Plus     | \$ 50,181,655    | 2.2%   | \$ -           | 0.0%   | \$ -          | 0.0%   | \$ -          | 0.0%   | \$   | -          | 0.0%   | \$ 50,181,655    | 1.7%   |
| Vanguard Target Retirement 2060 Trust Plus     | \$ 19,235,022    | 0.8%   | \$ -           | 0.0%   | \$ -          | 0.0%   | \$ -          | 0.0%   | \$   | -          | 0.0%   | \$ 19,235,022    | 0.7%   |
| Vanguard Target Retirement 2065 Trust Plus     | \$ 2,845,414     | 0.1%   | \$ -           | 0.0%   | \$ -          | 0.0%   | \$ -          | 0.0%   | \$   | -          | 0.0%   | \$ 2,845,414     | 0.1%   |
| Vanguard Target Retirement 2070 Trust Plus     | \$ 5,507         | 0.0%   | \$ -           | 0.0%   | \$ -          | 0.0%   | \$ -          | 0.0%   | \$   | _          | 0.0%   | \$ 5,507         | 0.0%   |
| TIER 1: Target Retirement Funds                | \$ -             | 0.0%   | \$ 101,107,939 | 21.8%  | \$ 13,355,369 | 37.1%  | \$ 16,301,413 | 50.2%  | \$ 3 | 37,378,511 | 84.9%  | \$ 168,143,232   | 5.8%   |
| Vanguard Target Retirement Income - Inv.       | \$ -             | 0.0%   | \$ 13,229,781  | 0.6%   | \$ 3,254,844  | 0.1%   | \$ 1,186,015  | 3.7%   | \$   | 62,660     | 0.1%   | \$ 17,733,301    | 0.6%   |
| Vanguard Target Retirement 2020 - Inv.         | \$ -             | 0.0%   | \$ 12,087,274  | 2.6%   | \$ 2,565,729  | 7.1%   | \$ 1,850,019  | 5.7%   | \$   | 33,988     | 0.1%   | \$ 16,537,011    | 0.6%   |
| Vanguard Target Retirement 2025 - Inv.         | \$ -             | 0.0%   | \$ 19,304,185  | 4.2%   | \$ 2,636,090  | 7.3%   | \$ 2,696,518  | 8.3%   | \$   | 146,124    | 0.3%   | \$ 24,782,917    | 0.9%   |
| Vanguard Target Retirement 2030 - Inv.         | \$ -             | 0.0%   | \$ 16,966,549  | 3.7%   | \$ 3,291,784  | 9.1%   | \$ 2,825,308  | 8.7%   | Ś    | 404,759    | 0.9%   | \$ 23,488,399    | 0.8%   |
| Vanguard Target Retirement 2035 - Inv.         | \$ -             | 0.0%   | \$ 13,517,071  | 2.9%   | \$ 942,662    | 2.6%   | \$ 1,505,858  | 4.6%   | Ġ.   | 1,354,077  | 3.1%   | \$ 17,319,667    | 0.6%   |
| Vanguard Target Retirement 2040 - Inv.         | \$ -             | 0.0%   | \$ 11,747,927  | 2.5%   | \$ 472,721    | 1.3%   | \$ 3,054,621  | 9.4%   | s :  | 2,936,510  | 6.7%   | \$ 18,211,779    | 0.6%   |
| Vanguard Target Retirement 2045 - Inv.         | \$ -             | 0.0%   | \$ 5,947,619   | 1.3%   | \$ 115,275    | 0.3%   | \$ 2,121,611  | 6.5%   | 1 :  | 3,472,967  | 19.3%  | \$ 16,657,472    | 0.6%   |
| Vanguard Target Retirement 2050 - Inv.         | \$ -             | 0.0%   | \$ 4,859,649   | 1.0%   | \$ 43,461     | 0.1%   | \$ 896,928    | 2.8%   | 1 :  | 2,094,969  | 27.5%  | \$ 17,895,008    | 0.6%   |
| Vanguard Target Retirement 2055 - Inv.         | \$ -             | 0.0%   | \$ 2,528,177   | 0.5%   | \$ 13,152     | 0.0%   | \$ 153,190    | 0.5%   | 1 :  | 9,999,909  | 22.7%  | \$ 12,694,428    | 0.4%   |
| Vanguard Target Retirement 2060 - Inv.         | · -              | 0.0%   | \$ 721,922     | 0.2%   | \$ -          | 0.0%   | \$ -          | 0.0%   | 1 :  | 1,806,254  | 4.1%   | \$ 2,528,176     | 0.1%   |
| Vanguard Target Retirement 2065 - Inv.         | \$ -             | 0.0%   | \$ 171,155     | 0.0%   | \$ 19,650     | 0.1%   | \$ 6,831      | 0.0%   | Ś    | 66,292     | 0.2%   | \$ 263,928       | 0.0%   |
| Vanguard Target Retirement 2070 - Inv.         | \$ -             | 0.0%   | \$ 26,632      | 0.0%   | \$ -          | 0.0%   | \$ 4,514      | 0.0%   | Ś    | -          | 0.0%   | \$ 31,147        | 0.0%   |
| TIER 2: Core Funds                             | \$ 1,195,744,982 | 51.4%  | \$ 356,746,746 | 77.1%  | \$ 22,501,806 | 62.5%  | \$ 16,048,887 | 49.4%  | \$   | 6,628,449  | 15.1%  | \$ 1,597,670,870 | 55.0%  |
| Vanguard Total Bond Market Index Fund          | \$ 47,369,656    | 2.0%   | \$ 20,088,986  | 4.3%   | \$ 1,333,966  | 3.7%   | \$ 602,343    | 1.9%   | \$   | 160,366    | 0.4%   | \$ 69,555,317    | 2.4%   |
| Vanguard Total International Bond Index Fund   | \$ 3,982,749     | 0.2%   | \$ 2,590,778   | 0.6%   | \$ 183,851    | 0.5%   | \$ 142,156    | 0.4%   | \$   | 28,087     | 0.1%   | \$ 6,927,622     | 0.2%   |
| Vanguard Total Stock Market Index Fund         | \$ 65,227,991    | 2.8%   | \$ 15,421,837  | 3.3%   | \$ 801,574    | 2.2%   | \$ 819,860    | 2.5%   | \$   | 981,375    | 2.2%   | \$ 83,252,638    | 2.9%   |
| Vanguard Institutional Index Fund              | \$ 197,161,659   | 8.5%   | \$ 53,636,706  | 11.6%  | \$ 3,116,589  | 8.6%   | \$ 2,651,915  | 8.2%   | \$   | 1,110,183  | 2.5%   | \$ 257,677,052   | 8.9%   |
| Vanguard FTSE Social Index Fund                | \$ 9,782,486     | 0.4%   | \$ 1,473,793   | 0.3%   | \$ 106,740    | 0.3%   | \$ 254,607    | 0.8%   | \$   | 149,288    | 0.3%   | \$ 11,766,913    | 0.4%   |
| Vanguard Extended Market Index Fund            | \$ 62,013,317    | 2.7%   | \$ 16,291,860  | 3.5%   | \$ 1,146,262  | 3.2%   | \$ 644,768    | 2.0%   | \$   | 336,993    | 0.8%   | \$ 80,433,202    | 2.8%   |
| Vanguard Total International Stock Index       | \$ 11,438,423    | 0.5%   | \$ 2,798,642   | 0.6%   | \$ 369,157    | 1.0%   | \$ 296,267    | 0.9%   | \$   | 66,235     | 0.2%   | \$ 14,968,724    | 0.5%   |
| Vanguard Developed Market Index Fund           | \$ 86,603,700    | 3.7%   | \$ 24,082,201  | 5.2%   | \$ 1,741,504  | 4.8%   | \$ 914,268    | 2.8%   | \$   | 496,136    | 1.1%   | \$ 113,837,809   | 3.9%   |
| Vanguard Emerging Markets Stock Index Fund     | \$ 42,520,312    | 1.8%   | \$ 10,853,046  | 2.3%   | \$ 808,455    | 2.2%   | \$ 444,145    | 1.4%   | \$   | 278,951    | 0.6%   | \$ 54,904,909    | 1.9%   |
| Vanguard Federal Money Market Fund             | \$ 44,469,548    | 1.9%   | \$ 5,442,968   | 1.2%   | \$ 1,520,398  | 4.2%   | \$ 887,998    | 2.7%   | \$   | 146,860    | 0.3%   | \$ 52,467,772    | 1.8%   |
| T. Rowe Price Stable Value Common Trust Fund A | \$ 19,368,492    | 0.8%   | \$ -           | 0.0%   | \$ -          | 0.0%   | \$ -          | 0.0%   | \$   | -          | 0.0%   | \$ 19,368,492    | 0.7%   |
| TIAA Traditional - RC                          | \$ 217,159,508   | 9.3%   | \$ -           | 0.0%   | \$ 4,126,185  | 11.5%  | \$ 3,252,968  | 10.0%  | \$   | 395,128    | 0.9%   | \$ 224,933,789   | 7.7%   |
| TIAA Traditional - RCP                         | \$ -             | 0.0%   | \$ 108,543,058 | 23.4%  | \$ -          | 0.0%   | \$ -          | 0.0%   | \$   | -          | 0.0%   | \$ 108,543,058   | 3.7%   |
| PIMCO Total Return Fund                        | \$ 13,904,989    | 0.6%   | \$ 9,177,869   | 2.0%   | \$ 726,786    | 2.0%   | \$ 454,315    | 1.4%   | \$   | 39,210     | 0.1%   | \$ 24,303,170    | 0.8%   |
| DFA Inflation-Protected Securities Portfolio   | \$ 28,840,355    | 1.2%   | \$ 7,974,592   | 1.7%   | \$ 821,222    | 2.3%   | \$ 491,025    | 1.5%   | \$   | 123,353    | 0.3%   | \$ 38,250,547    | 1.3%   |
| American Century High Income                   | \$ 33,328,636    | 1.4%   | \$ 10,337,680  | 2.2%   | \$ 824,920    | 2.3%   | \$ 841,544    | 2.6%   | \$   | 51,350     | 0.1%   | \$ 45,384,129    | 1.6%   |
| T. Rowe Price Large Cap Growth Fund - I        | \$ 47,679,644    | 2.0%   | \$ 9,688,063   | 2.1%   | \$ 294,314    | 0.8%   | \$ 788,971    | 2.4%   | \$   | 546,056    | 1.2%   | \$ 58,997,048    | 2.0%   |
| Diamond Hill Large Cap                         | \$ 57,671,680    | 2.5%   | \$ 14,925,631  | 3.2%   | \$ 1,054,264  | 2.9%   | \$ 679,269    | 2.1%   | \$   | 411,799    | 0.9%   | \$ 74,742,642    | 2.6%   |
| William Blair Small/Mid Cap Growth Fund        | \$ 31,117,705    | 1.3%   | \$ 5,040,260   | 1.1%   | \$ 409,811    | 1.1%   | \$ 320,081    | 1.0%   | \$   | 167,763    | 0.4%   | \$ 37,055,619    | 1.3%   |
| DFA U.S. Targeted Value                        | \$ 52,613,027    | 2.3%   | \$ 11,969,667  | 2.6%   | \$ 965,769    | 2.7%   | \$ 461,213    | 1.4%   | \$   | 322,668    | 0.7%   | \$ 66,332,343    | 2.3%   |
| Dodge & Cox Global Stock Fund                  | \$ 48,113,118    | 2.1%   | \$ 10,453,358  | 2.3%   | \$ 762,809    | 2.1%   | \$ 290,642    | 0.9%   | \$   | 319,458    | 0.7%   | \$ 59,939,384    | 2.1%   |
| GQG International Opportunities Fund           | \$ 44,149,170    | 1.9%   | \$ 8,391,085   | 1.8%   | \$ 744,376    | 2.1%   | \$ 354,827    | 1.1%   | \$   | 238,054    | 0.5%   | \$ 53,877,514    | 1.9%   |
| Cohen & Steers Instl Realty Shares             | \$ 31,228,818    | 1.3%   | \$ 7,564,665   | 1.6%   | \$ 642,853    | 1.8%   | \$ 455,706    | 1.4%   | \$   | 259,137    | 0.6%   | \$ 40,151,178    | 1.4%   |
| TIER 3: Mutual Fund Window                     | \$ 27,476,908    | 1.2%   | \$ 5,102,676   | 1.1%   | \$ 174,235    | 0.5%   | \$ 116,018    | 0.4%   | \$   | 6,521      | 0.0%   | \$ 32,876,358    | 1.1%   |
|                                                |                  |        |                |        |               |        |               |        |      |            |        |                  |        |
| Total                                          | \$ 2,327,045,552 | 100.0% | \$ 462,957,361 | 100.0% | \$ 36,031,410 | 100.0% | \$ 32,466,318 | 100.0% | \$ 4 | 44,013,481 | 100.0% | \$ 2,902,514,122 | 100.0% |