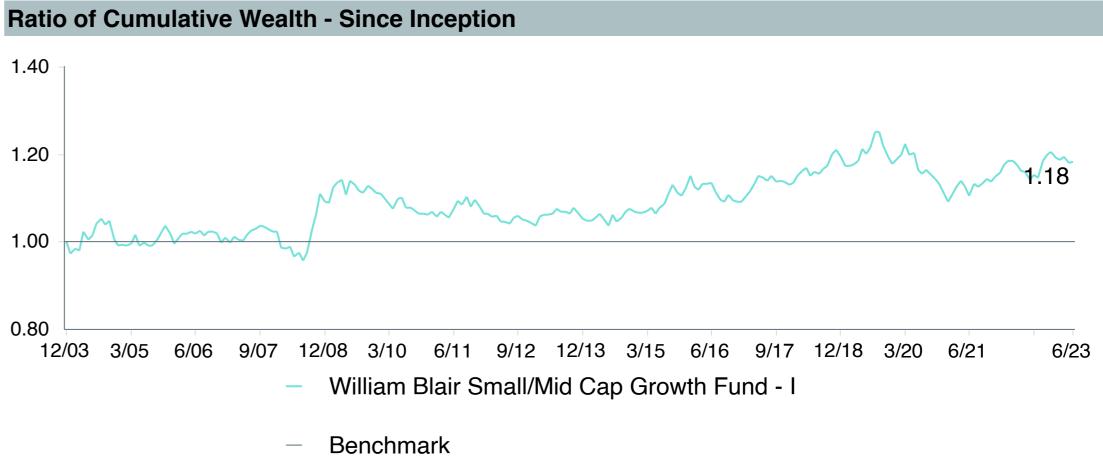

Blair:Sm-Md Cp Gr;I (WSMDX)      |
| Fund Family:               | William Blair                       |
| Ticker:                    | WSMDX                               |
| Peer Group:                | IM U.S. SMID Cap Growth Equity (MF) |
| Benchmark:                 | Russell 2500 Growth Index           |
| Fund Inception:            | 12/29/2003                          |
| Portfolio Manager:         | Crowe/Jones/Zimmerman               |
| Total Assets:              | \$1,562.80 Million                  |
| Total Assets Date:         | 06/30/2023                          |
| Gross Expense:             | 1.11%                               |
| Net Expense:               | 0.99%                               |
| Turnover:                  | 49%                                 |









## Peer Group Analysis

1.28

7.71

As of June 30, 2023



-4.25

2.08

7.40

-43.40



95th Percentile

15.12

-7.81

### **Risk Profile**





| 5 Years Historical Statistics               |                  |                   |                      |           |                 |       |      |        |                    |                    |
|---------------------------------------------|------------------|-------------------|----------------------|-----------|-----------------|-------|------|--------|--------------------|--------------------|
|                                             | Active<br>Return | Tracking<br>Error | Information<br>Ratio | R-Squared | Sharpe<br>Ratio | Alpha | Beta | Return | Standard Deviation | Actual Correlation |
| William Blair Small/Mid Cap Gro