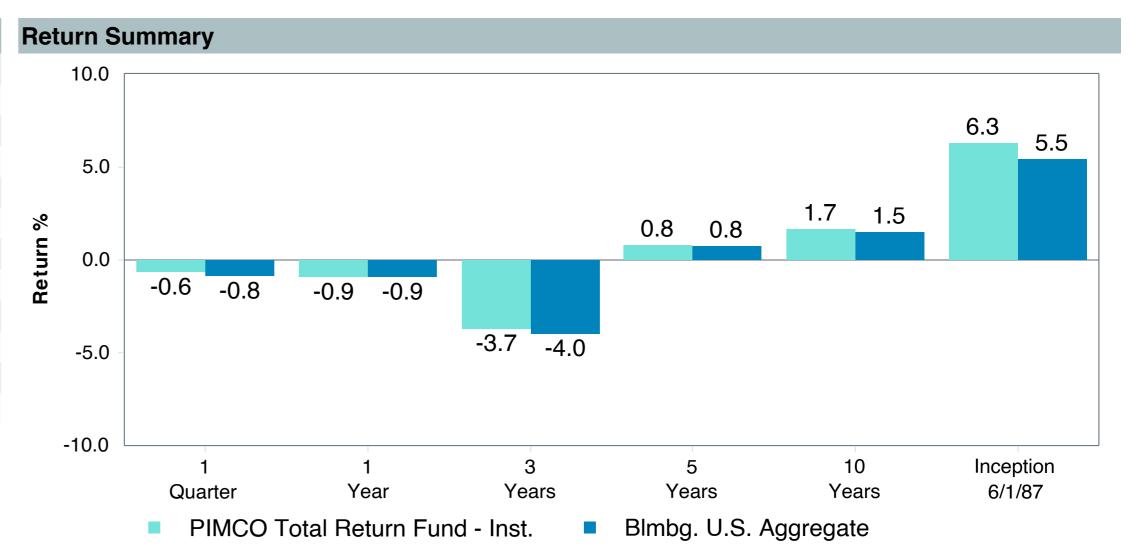

# Total Plan Top Ten Based on Assets June 30, 2023

|                                                 |                     | % of  |            |                   | Traili<br>1 Yea | •    | Traili<br>3 Yea | _    | Trailii<br>5 Yea |      | Traili<br>10 Ye |      |
|-------------------------------------------------|---------------------|-------|------------|-------------------|-----------------|------|-----------------|------|------------------|------|-----------------|------|
| Investment Fund                                 | Assets              | Total | Watch List | # of participants | Return          | Rank | Return          | Rank | Return           | Rank | Return          | Rank |
| Vanguard Institutional Index Fund - Instl. Plus | \$<br>257,677,052   | 5.9%  |            | 1,999             | 19.6%           | (17) | 14.6%           | (14) | 12.3%            | (10) | 12.9%           | (1)  |
| S&P 500 Index                                   |                     |       |            |                   | 19.6%           | (9)  | 14.6%           | (7)  | 12.3%            | (5)  | 12.9%           | (1)  |
| TIAA Traditional - RC                           | \$<br>224,933,789   | 5.2%  |            | 1,125             | 4.4%            | (1)  | 4.0%            | (1)  | 4.0%             | (1)  | 4.1%            | (1)  |
| Morningstar Stable Value Index                  |                     |       |            |                   | 2.4%            | (21) | 2.0%            | (12) | 2.2%             | (14) | 2.0%            | (17) |
| Vanguard Target Retirement 2035 Trust Plus      | \$<br>185,820,431   | 4.3%  |            | 447               | 11.3%           | (52) | 7.3%            | (62) | 6.5%             | (41) | 7.9%            | (26) |
| Vanguard Target 2035 Composite Index            |                     |       |            |                   | 11.8%           | (37) | 7.6%            | (47) | 6.7%             | (25) | 8.1%            | (9)  |
| Vanguard Target Retirement 2040 Trust Plus      | \$<br>183,043,157   | 4.2%  |            | 545               | 12.7%           | (60) | 8.4%            | (67) | 7.0%             | (36) | 8.4%            | (20) |
| Vanguard Target 2040 Composite Index            |                     |       |            |                   | 13.1%           | (50) | 8.7%            | (52) | 7.3%             | (27) | 8.7%            | (12) |
| Vanguard Target Retirement 2030 Trust Plus      | \$<br>159,644,930   | 3.7%  |            | 351               | 10.0%           | (30) | 6.1%            | (55) | 5.9%             | (26) | 7.4%            | (32) |
| Vanguard Target 2030 Composite Index            |                     |       |            |                   | 10.5%           | (14) | 6.4%            | (30) | 6.2%             | (17) | 7.6%            | (7)  |
| Vanguard Target Retirement 2045 Trust Plus      | \$<br>163,757,780   | 3.8%  |            | 641               | 14.0%           | (59) | 9.6%            | (51) | 7.5%             | (35) | 8.8%            | (19) |
| Vanguard Target 2045 Composite Index            |                     |       |            |                   | 14.4%           | (42) | 9.9%            | (35) | 7.8%             | (16) | 9.0%            | (12) |
| Vanguard Target Retirement 2025 Trust Plus      | \$<br>108,923,813   | 2.5%  |            | 255               | 8.6%            | (24) | 5.1%            | (42) | 5.4%             | (21) | 6.8%            | (21) |
| Vanguard Target 2025 Composite Index            |                     |       |            |                   | 9.0%            | (8)  | 5.3%            | (25) | 5.7%             | (13) | 7.0%            | (5)  |
| TIAA Traditional - RCP                          | \$<br>108,543,058   | 2.5%  |            | 601               | 3.7%            | (2)  | 3.2%            | (1)  | 3.3%             | (1)  | 3.4%            | (1)  |
| Morningstar Stable Value Index                  |                     |       |            |                   | 2.4%            | (21) | 2.0%            | (12) | 2.2%             | (14) | 2.0%            | (17) |
| Vanguard Target Retirement 2050 Trust Plus      | \$<br>106,921,743   | 2.5%  |            | 618               | 14.7%           | (52) | 9.8%            | (53) | 7.7%             | (29) | 8.9%            | (26) |
| Vanguard Target 2050 Composite Index            |                     |       |            |                   | 15.0%           | (35) | 10.1%           | (35) | 8.0%             | (11) | 9.1%            | (13) |
| Vanguard Total Stock Market Index Fund - Inst.  | \$<br>83,252,638    | 1.9%  |            | 148               | 18.9%           | (54) | 13.8%           | (39) | 11.3%            | (55) | 12.3%           | (52) |
| Performance Benchmark                           |                     |       |            |                   | 18.9%           | (54) | 13.8%           | (39) | 11.3%            | (55) | 12.3%           | (52) |
| Total                                           | \$<br>1,582,518,391 | 36.3% |            |                   |                 |      |                 |      |                  |      |                 |      |