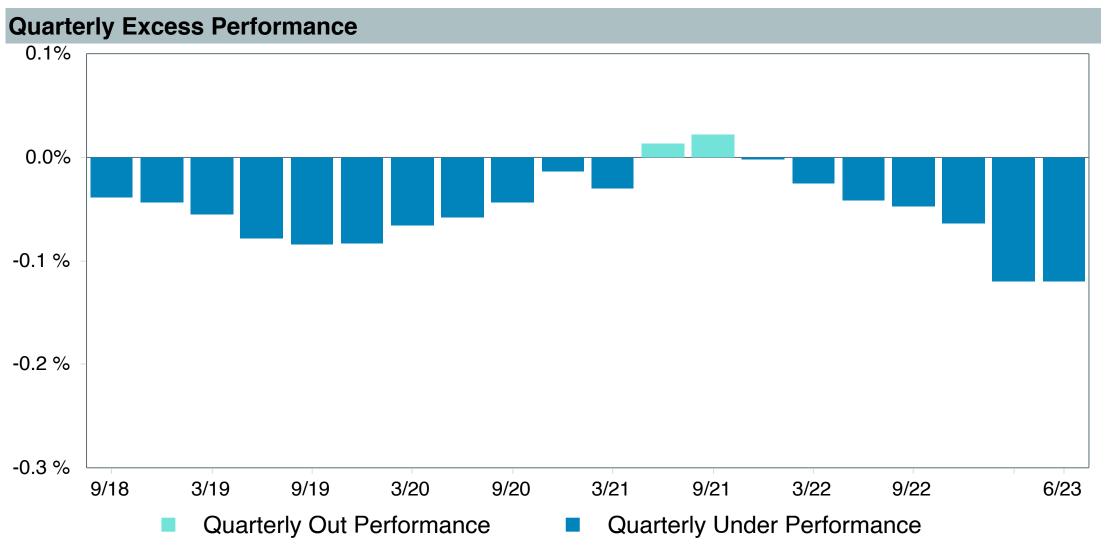

#### As of June 30, 2023

|                                                | 1.                                     | 2.                                                           | 3.                                                      | 4.                                  | 5.                              | 6.                                      |                        | Watch Li               | st Status              |                        |
|------------------------------------------------|----------------------------------------|--------------------------------------------------------------|---------------------------------------------------------|-------------------------------------|---------------------------------|-----------------------------------------|------------------------|------------------------|------------------------|------------------------|
|                                                | Underperformed During Trailing 5 Years | Underperformed in<br>3 of 4<br>Trailing Calendar<br>Quarters | Diverged from Strategy and/or Portfolio Characteristics | Adverse Change in Portfolio Manager | Weak Manager<br>Research Rating | Significant<br>Organizational<br>Change | 2nd<br>Quarter<br>2023 | 1st<br>Quarter<br>2023 | 4th<br>Quarter<br>2022 | 3rd<br>Quarter<br>2022 |
| Vanguard Total Bond Market Index Fund          | No                                     | No                                                           | No                                                      | No                                  | No (Buy)                        | No                                      |                        |                        |                        |                        |
| Vanguard Total International Bond Index Fund   | Yes                                    | No                                                           | No                                                      | No                                  | No (Buy)                        | No                                      |                        |                        |                        |                        |
| Vanguard Total Stock Market Index Fund         | No                                     | No                                                           | No                                                      | No                                  | No (Buy)                        | No                                      |                        |                        |                        |                        |
| Vanguard Institutional Index Fund              | No                                     | No                                                           | No                                                      | No                                  | No (Buy)                        | No                                      |                        |                        |                        |                        |
| Vanguard FTSE Social Index Fund                | No                                     | No                                                           | No                                                      | No                                  | No (Buy)                        | No                                      |                        |                        |                        |                        |
| Vanguard Extended Market Index Fund            | No                                     | No                                                           | No                                                      | No                                  | No (Buy)                        | No                                      |                        |                        |                        |                        |
| Vangaurd Total International Stock Index Fund  | No                                     | No                                                           | No                                                      | No                                  | No (Buy)                        | No                                      |                        |                        |                        |                        |
| Vanguard Developed Market Index Fund           | No                                     | No                                                           | No                                                      | No                                  | No (Buy)                        | No                                      |                        |                        |                        |                        |
| Vanguard Emerging Markets Stock Index Fund     | Yes                                    | No                                                           | No                                                      | No                                  | No (Buy)                        | No                                      |                        |                        |                        |                        |
| Vanguard Federal Money Market Fund             | Yes                                    | No                                                           | No                                                      | No                                  | No (Buy)                        | No                                      |                        |                        |                        |                        |
| T. Rowe Price Stable Value Common Trust Fund A | Yes                                    | Yes                                                          | No                                                      | No                                  | No (Buy)                        | No                                      |                        |                        |                        |                        |
| TIAA Traditional - RC                          | No                                     | No                                                           | No                                                      | No                                  | No (Buy)                        | No                                      |                        |                        |                        |                        |
| TIAA Traditional - RCP                         | No                                     | No                                                           | No                                                      | No                                  | No (Buy)                        | No                                      |                        |                        |                        |                        |
| PIMCO Total Return Fund                        | No                                     | No                                                           | No                                                      | No                                  | No (Qualified)                  | No                                      |                        |                        |                        |                        |
| DFA Inflation-Protected Securities             | No                                     | No                                                           | No                                                      | No                                  | No (Buy)                        | No                                      |                        |                        |                        |                        |
| American Century High Income                   | No                                     | No                                                           | No                                                      | No                                  | No (Buy)                        | No                                      |                        |                        |                        |                        |
| T. Rowe Price Large Cap Growth Fund            | Yes                                    | No                                                           | No                                                      | No                                  | No (Buy)                        | No                                      |                        |                        |                        |                        |
| Diamond Hill Large Cap                         | No                                     | No                                                           | No                                                      | No                                  | No (Buy)                        | No                                      |                        |                        |                        |                        |
| William Blair Small/Mid Cap Growth Fund        | No                                     | Yes                                                          | No                                                      | No                                  | No (Buy)                        | No                                      |                        |                        |                        |                        |
| DFA U.S. Targeted Value                        | No                                     | No                                                           | No                                                      | No                                  | No (Buy)                        | No                                      |                        |                        |                        |                        |
| Dodge & Cox Global Stock Fund                  | No                                     | Yes                                                          | No                                                      | No                                  | No (Buy)                        | No                                      |                        |                        |                        |                        |
| GQG International Opportunities Fund           | No                                     | Yes                                                          | No                                                      | No                                  | No (Buy)                        | No                                      |                        |                        |                        |                        |
| Cohen & Steers Instl Realty Shares             | No                                     | Yes                                                          | No                                                      | No                                  | No (Buy)                        | No                                      |                        |                        |                        |                        |