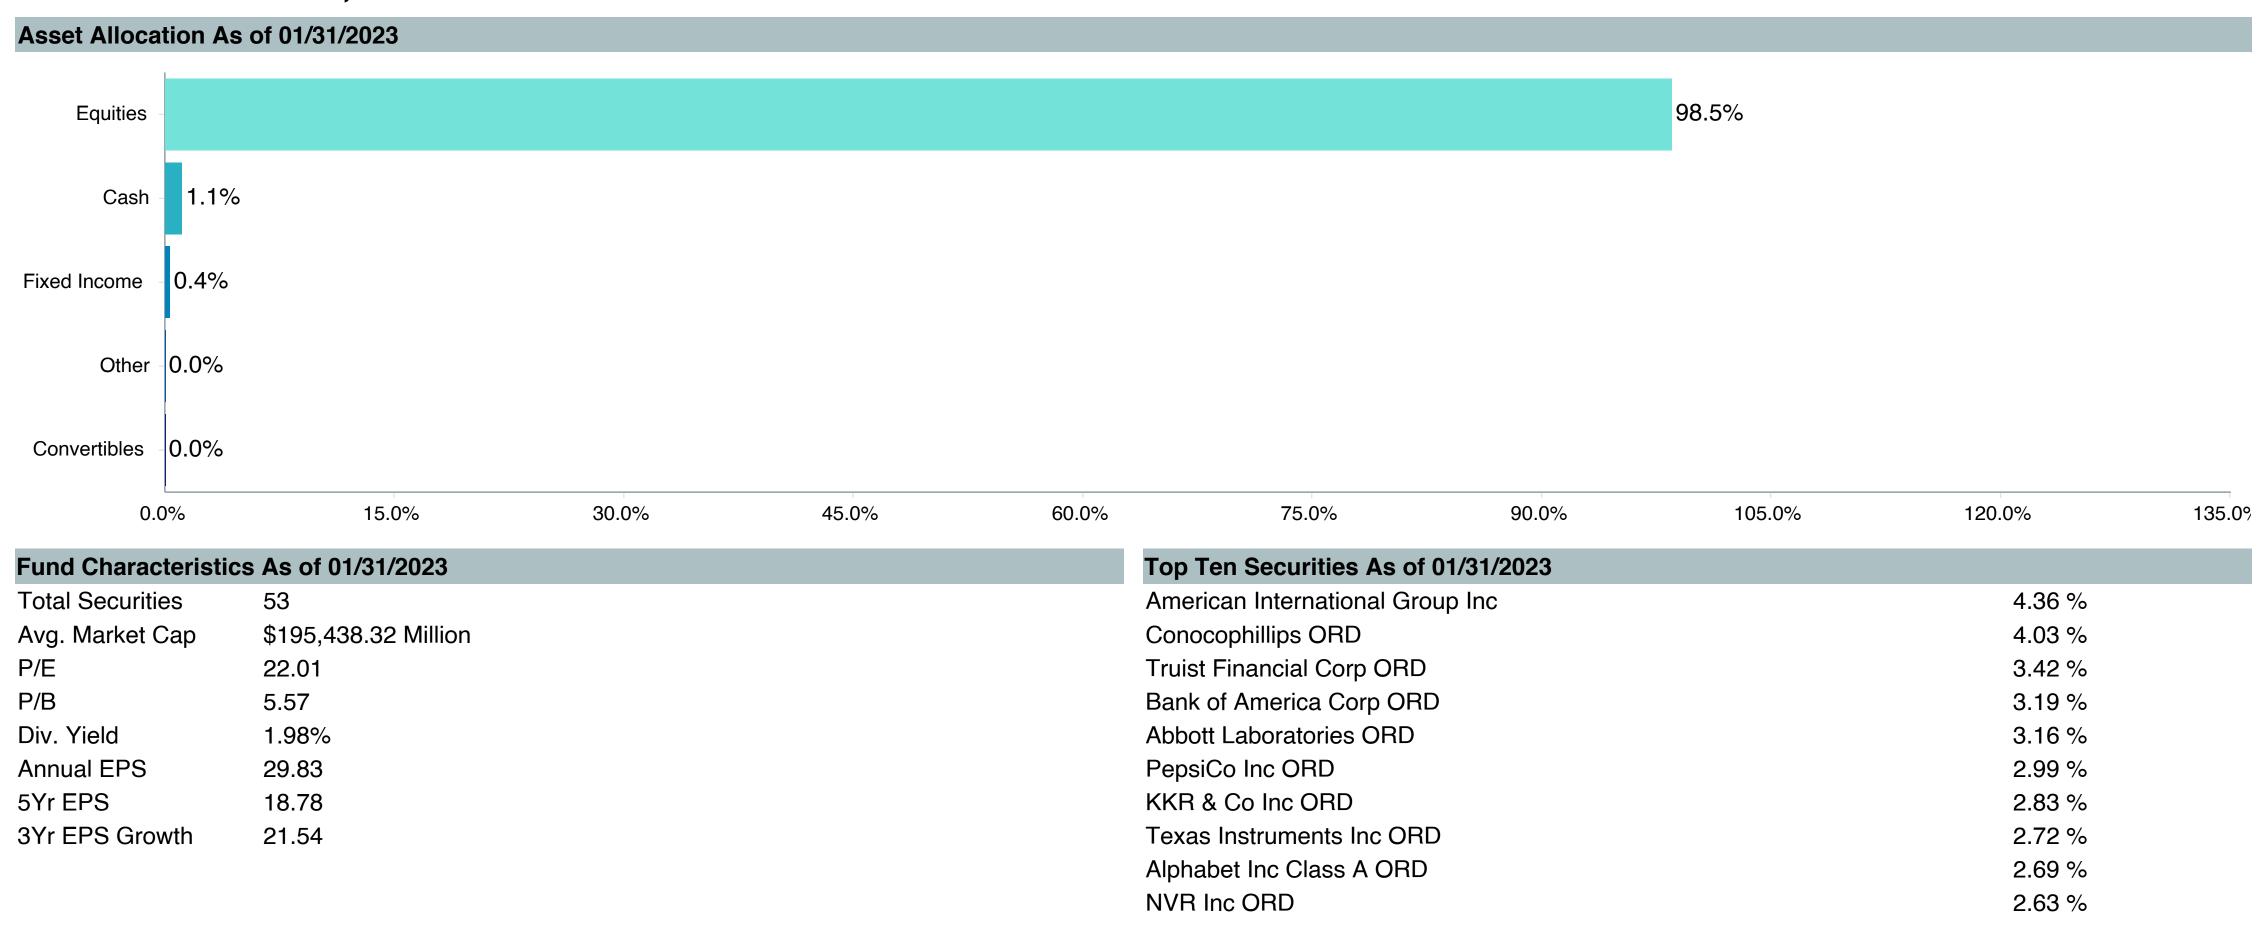

------|--------------------|
|                               | Active<br>Return | Tracking<br>Error | Information<br>Ratio | R-Squared | Sharpe<br>Ratio | Alpha | Beta | Return | Standard Deviation | Actual Correlation |
| Diamond Hill Large Cap - Y    | 1.14             | 3.32              | 0.34                 | 0.98      | 0.45            | 0.66  | 1.05 | 9.08   | 20.33              | 0.99               |
| Russell 1000 Value Index      | 0.00             | 0.00              | -                    | 1.00      | 0.42            | 0.00  | 1.00 | 8.11   | 19.12              | 1.00               |
| FTSE 3 Month T-Bill           | -8.09            | 19.15             | -0.42                | 0.00      | -               | 1.58  | 0.00 | 1.57   | 0.44               | -0.06              |







## Manager Performance Summary

| <b>Account Information</b> | on                                  |
|----------------------------|-------------------------------------|
| Product Name :             | WM Blair:Sm-Md Cp Gr;I (WSMDX)      |
| Fund Family:               | William Blair                       |
| Ticker:                    | WSMDX                               |
| Peer Group:                | IM U.S. SMID Cap Growth Equity (MF) |
| Benchmark:                 | Russell 2500 Growth Index           |
| Fund Inception:            | 12/29/2003                          |
| Portfolio Manager:         | Crowe/Jones/Zimmerman               |
| Total Assets:              | \$1,562.80 Million                  |
| Total Assets Date:         | 06/30/2023                          |
| Gro