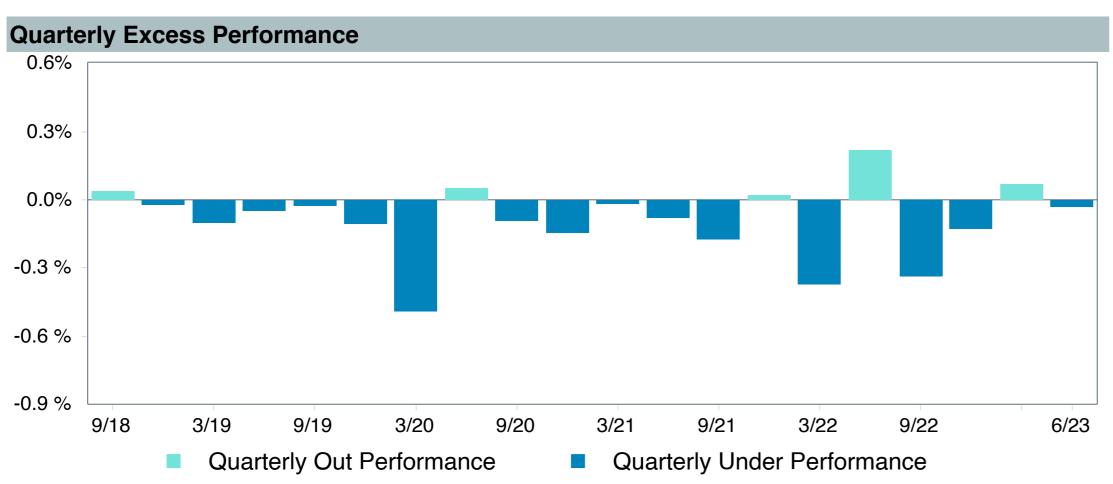

gt Ret2035;Inv (VTTHX)     |
| Fund Family:               | Vanguard                             |
| Ticker:                    | VTTHX                                |
| Peer Group:                | IM Mixed-Asset Target 2035 (MF)      |
| Benchmark:                 | Vanguard Target 2035 Composite Index |
| Fund Inception:            | 10/27/2003                           |
| Portfolio Manager:         | Team Managed                         |
| Total Assets:              | \$80,998.30 Million                  |
| Total Assets Date:         | 05/31/2023                           |
| Gross Expense:             | 0.08%                                |
| Net Expense :              | 0.08%                                |
| Turnover:                  | 9%                                   |

















| 5 Years Historical Statistics          |                  |                   |                      |           |                 |       |      |        |                    |                    |
|----------------------------------------|------------------|-------------------|----------------------|-----------|-----------------|-------|------|--------|--------------------|--------------------|
|                                        | Active<br>Return | Tracking<br>Error | Information<br>Ratio | R-Squared | Sharpe<br>Ratio | Alpha | Beta | Return | Standard Deviation | Actual Correlation |
| Vanguard Target Retirement 2035 - Inv. | -0.34            | 0.71              | -0.48                | 1.00      | 0.39            | -0.43 | 1.01 | 6.35   | 14.26              | 1