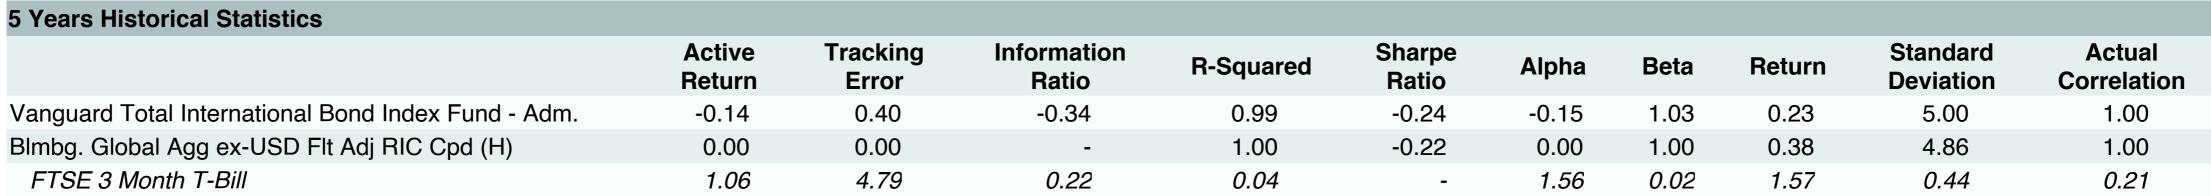

## **5 Year Comparative Performance**

As of June 30, 2023

#### 5-yr Performance vs. Benchmark (Tiers II & III)