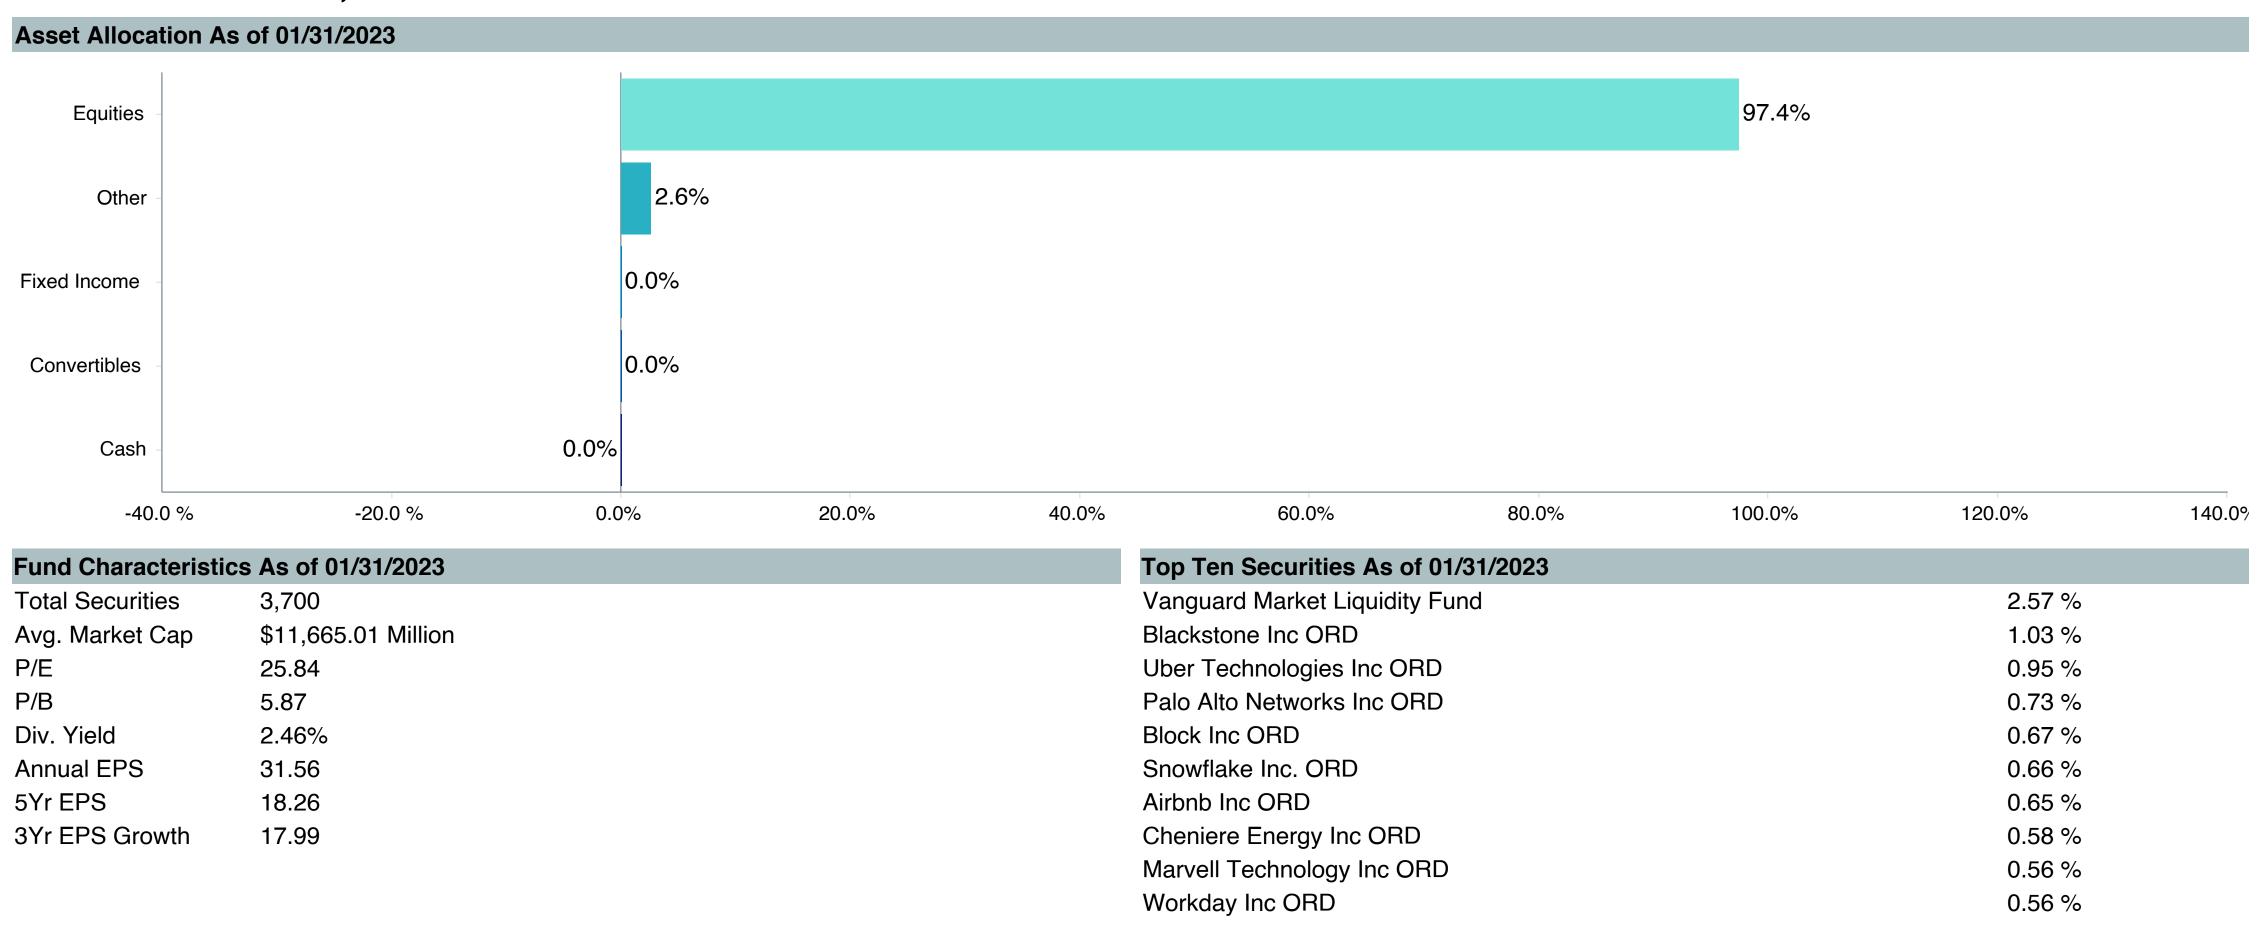

## **Asset Allocation Table**

|                                                | RPA              |        | TSA            |        | Pre-9         | 9      | 415(N         | И)     |      | Medical Re | sident | Total            |        |
|------------------------------------------------|------------------|--------|----------------|--------|---------------|--------|---------------|--------|------|------------|--------|------------------|--------|
| Fund                                           | (\$)             | (%)    | (\$)           | (%)    | (\$)          | (%)    | (\$)          | (%)    |      | (\$)       | (%)    | (\$)             | (%)    |
| TIER 1(a): Target Retirement Funds             | \$ 1,103,823,662 | 47.4%  | \$ -           | 0.0%   | \$ -          | 0.0%   | \$ -          | 0.0%   | \$   | -          | 0.0%   | \$ 1,103,823,662 | 38.0%  |
| Vanguard Target Retirement Income Trust Plus   | \$ 50,027,935    | 2.1%   | \$ -           | 0.0%   | -             | 0.0%   | \$ -          | 0.0%   | \$   | -          | 0.0%   | \$ 50,027,935    | 1.7%   |
| Vanguard Target Retirement 2020 Trust Plus     | \$ 73,416,274    | 3.2%   | \$ -           | 0.0%   | \$ -          | 0.0%   | \$ -          | 0.0%   | \$   | -          | 0.0%   | \$ 73,416,274    | 2.5%   |
| Vanguard Target Retirement 2025 Trust Plus     | \$ 108,923,813   | 4.7%   | \$ -           | 0.0%   | \$ -          | 0.0%   | \$ -          | 0.0%   | \$   | -          | 0.0%   | \$ 108,923,813   | 3.8%   |
| Vanguard Target Retirement 2030 Trust Plus     | \$ 159,644,930   | 6.9%   | \$ -           | 0.0%   | \$ -          | 0.0%   | \$ -          | 0.0%   | \$   | -          | 0.0%   | \$ 159,644,930   | 5.5%   |
| Vanguard Target Retirement 2035 Trust Plus     | \$ 185,820,430   | 8.0%   | \$ -           | 0.0%   | \$ -          | 0.0%   | \$ -          | 0.0%   | \$   | -          | 0.0%   | \$ 185,820,430   | 6.4%   |
| Vanguard Target Retirement 2040 Trust Plus     | \$ 183,043,157   | 7.9%   | \$ -           | 0.0%   | \$ -          | 0.0%   | \$ -          | 0.0%   | \$   | -          | 0.0%   | \$ 183,043,157   | 6.3%   |
| Vanguard Target Retirement 2045 Trust Plus     | \$ 163,757,780   | 7.0%   | \$ -           | 0.0%   | \$ -          | 0.0%   | \$ -          | 0.0%   | \$   | -          | 0.0%   | \$ 163,757,780   | 5.6%   |
| Vanguard Target Retirement 2050 Trust Plus     | \$ 106,921,743   | 4.6%   | \$ -           | 0.0%   | \$ -          | 0.0%   | \$ -          | 0.0%   | \$   | -          | 0.0%   | \$ 106,921,743   | 3.7%   |
| Vanguard Target Retirement 2055 Trust Plus     | \$ 50,181,655    | 2.2%   | \$ -           | 0.0%   | \$ -          | 0.0%   | \$ -          | 0.0%   | \$   | -          | 0.0%   | \$ 50,181,655    | 1.7%   |
| Vanguard Target Retirement 2060 Trust Plus     | \$ 19,235,022    | 0.8%   | \$ -           | 0.0%   | \$ -          | 0.0%   | \$ -          | 0.0%   | \$   | -          | 0.0%   | \$ 19,235,022    | 0.7%   |
| Vanguard Target Retirement 2065 Trust Plus     | \$ 2,845,414     | 0.1%   | \$ -           | 0.0%   | \$ -          | 0.0%   | \$ -          | 0.0%   | \$   | -          | 0.0%   | \$ 2,845,414     | 0.1%   |
| Vanguard Target Retirement 2070 Trust Plus     | \$ 5,507         | 0.0%   | \$ -           | 0.0%   | \$ -          | 0.0%   | \$ -          | 0.0%   | \$   | _          | 0.0%   | \$ 5,507         | 0.0%   |
| TIER 1: Target Retirement Funds                | \$ -             | 0.0%   | \$ 101,107,939 | 21.8%  | \$ 13,355,369 | 37.1%  | \$ 16,301,413 | 50.2%  | \$ 3 | 37,378,511 | 84.9%  | \$ 168,143,232   | 5.8%   |
| Vanguard Target Retirement Income - Inv.       | \$ -             | 0.0%   | \$ 13,229,781  | 0.6%   | \$ 3,254,844  | 0.1%   | \$ 1,186,015  | 3.7%   | \$   | 62,660     | 0.1%   | \$ 17,733,301    | 0.6%   |
| Vanguard Target Retirement 2020 - Inv.         | \$ -             | 0.0%   | \$ 12,087,274  | 2.6%   | \$ 2,565,729  | 7.1%   | \$ 1,850,019  | 5.7%   | \$   | 33,988     | 0.1%   | \$ 16,537,011    | 0.6%   |
| Vanguard Target Retirement 2025 - Inv.         | \$ -             | 0.0%   | \$ 19,304,185  | 4.2%   | \$ 2,636,090  | 7.3%   | \$ 2,696,518  | 8.3%   | \$   | 146,124    | 0.3%   | \$ 24,782,917    | 0.9%   |
| Vanguard Target Retirement 2030 - Inv.         | \$ -             | 0.0%   | \$ 16,966,549  | 3.7%   | \$ 3,291,784  | 9.1%   | \$ 2,825,308  | 8.7%   | Ś    | 404,759    | 0.9%   | \$ 23,488,399    | 0.8%   |
| Vanguard Target Retirement 2035 - Inv.         | \$ -             | 0.0%   | \$ 13,517,071  | 2.9%   | \$ 942,662    | 2.6%   | \$ 1,505,858  | 4.6%   | Ġ.   | 1,354,077  | 3.1%   | \$ 17,319,667    | 0.6%   |
| Vanguard Target Retirement 2040 - Inv.         | \$ -             | 0.0%   | \$ 11,747,927  | 2.5%   | \$ 472,721    | 1.3%   | \$ 3,054,621  | 9.4%   | s :  | 2,936,510  | 6.7%   | \$ 18,211,779    | 0.6%   |
| Vanguard Target Retirement 2045 - Inv.         | \$ -             | 0.0%   | \$ 5,947,619   | 1.3%   | \$ 115,275    | 0.3%   | \$ 2,121,611  | 6.5%   | 1 :  | 3,472,967  | 19.3%  | \$ 16,657,472    | 0.6%   |
| Vanguard Target Retirement 2050 - Inv.         | \$ -             | 0.0%   | \$ 4,859,649   | 1.0%   | \$ 43,461     | 0.1%   | \$ 896,928    | 2.8%   | 1 :  | 2,094,969  | 27.5%  | \$ 17,895,008    | 0.6%   |
| Vanguard Target Retirement 2055 - Inv.         | \$ -             | 0.0%   | \$ 2,528,177   | 0.5%   | \$ 13,152     | 0.0%   | \$ 153,190    | 0.5%   | 1 :  | 9,999,909  | 22.7%  | \$ 12,694,428    | 0.4%   |
| Vanguard Target Retirement 2060 - Inv.         | · -              | 0.0%   | \$ 721,922     | 0.2%   | \$ -          | 0.0%   | \$ -          | 0.0%   | 1 :  | 1,806,254  | 4.1%   | \$ 2,528,176     | 0.1%   |
| Vanguard Target Retirement 2065 - Inv.         | \$ -             | 0.0%   | \$ 171,155     | 0.0%   | \$ 19,650     | 0.1%   | \$ 6,831      | 0.0%   | Ś    | 66,292     | 0.2%   | \$ 263,928       | 0.0%   |
| Vanguard Target Retirement 2070 - Inv.         | \$ -             | 0.0%   | \$ 26,632      | 0.0%   | \$ -          | 0.0%   | \$ 4,514      | 0.0%   | Ś    | -          | 0.0%   | \$ 31,147        | 0.0%   |
| TIER 2: Core Funds                             | \$ 1,195,744,982 | 51.4%  | \$ 356,746,746 | 77.1%  | \$ 22,501,806 | 62.5%  | \$ 16,048,887 | 49.4%  | \$   | 6,628,449  | 15.1%  | \$ 1,597,670,870 | 55.0%  |
| Vanguard Total Bond Market Index Fund          | \$ 47,369,656    | 2.0%   | \$ 20,088,986  | 4.3%   | \$ 1,333,966  | 3.7%   | \$ 602,343    | 1.9%   | \$   | 160,366    | 0.4%   | \$ 69,555,317    | 2.4%   |
| Vanguard Total International Bond Index Fund   | \$ 3,982,749     | 0.2%   | \$ 2,590,778   | 0.6%   | \$ 183,851    | 0.5%   | \$ 142,156    | 0.4%   | \$   | 28,087     | 0.1%   | \$ 6,927,622     | 0.2%   |
| Vanguard Total Stock Market Index Fund         | \$ 65,227,991    | 2.8%   | \$ 15,421,837  | 3.3%   | \$ 801,574    | 2.2%   | \$ 819,860    | 2.5%   | \$   | 981,375    | 2.2%   | \$ 83,252,638    | 2.9%   |
| Vanguard Institutional Index Fund              | \$ 197,161,659   | 8.5%   | \$ 53,636,706  | 11.6%  | \$ 3,116,589  | 8.6%   | \$ 2,651,915  | 8.2%   | \$   | 1,110,183  | 2.5%   | \$ 257,677,052   | 8.9%   |
| Vanguard FTSE Social Index Fund                | \$ 9,782,486     | 0.4%   | \$ 1,473,793   | 0.3%   | \$ 106,740    | 0.3%   | \$ 254,607    | 0.8%   | \$   | 149,288    | 0.3%   | \$ 11,766,913    | 0.4%   |
| Vanguard Extended Market Index Fund            | \$ 62,013,317    | 2.7%   | \$ 16,291,860  | 3.5%   | \$ 1,146,262  | 3.2%   | \$ 644,768    | 2.0%   | \$   | 336,993    | 0.8%   | \$ 80,433,202    | 2.8%   |
| Vanguard Total International Stock Index       | \$ 11,438,423    | 0.5%   | \$ 2,798,642   | 0.6%   | \$ 369,157    | 1.0%   | \$ 296,267    | 0.9%   | \$   | 66,235     | 0.2%   | \$ 14,968,724    | 0.5%   |
| Vanguard Developed Market Index Fund           | \$ 86,603,700    | 3.7%   | \$ 24,082,201  | 5.2%   | \$ 1,741,504  | 4.8%   | \$ 914,268    | 2.8%   | \$   | 496,136    | 1.1%   | \$ 113,837,809   | 3.9%   |
| Vanguard Emerging Markets Stock Index Fund     | \$ 42,520,312    | 1.8%   | \$ 10,853,046  | 2.3%   | \$ 808,455    | 2.2%   | \$ 444,145    | 1.4%   | \$   | 278,951    | 0.6%   | \$ 54,904,909    | 1.9%   |
| Vanguard Federal Money Market Fund             | \$ 44,469,548    | 1.9%   | \$ 5,442,968   | 1.2%   | \$ 1,520,398  | 4.2%   | \$ 887,998    | 2.7%   | \$   | 146,860    | 0.3%   | \$ 52,467,772    | 1.8%   |
| T. Rowe Price Stable Value Common Trust Fund A | \$ 19,368,492    | 0.8%   | \$ -           | 0.0%   | \$ -          | 0.0%   | \$ -          | 0.0%   | \$   | -          | 0.0%   | \$ 19,368,492    | 0.7%   |
| TIAA Traditional - RC                          | \$ 217,159,508   | 9.3%   | \$ -           | 0.0%   | \$ 4,126,185  | 11.5%  | \$ 3,252,968  | 10.0%  | \$   | 395,128    | 0.9%   | \$ 224,933,789   | 7.7%   |
| TIAA Traditional - RCP                         | \$ -             | 0.0%   | \$ 108,543,058 | 23.4%  | \$ -          | 0.0%   | \$ -          | 0.0%   | \$   | -          | 0.0%   | \$ 108,543,058   | 3.7%   |
| PIMCO Total Return Fund                        | \$ 13,904,989    | 0.6%   | \$ 9,177,869   | 2.0%   | \$ 726,786    | 2.0%   | \$ 454,315    | 1.4%   | \$   | 39,210     | 0.1%   | \$ 24,303,170    | 0.8%   |
| DFA Inflation-Protected Securities Portfolio   | \$ 28,840,355    | 1.2%   | \$ 7,974,592   | 1.7%   | \$ 821,222    | 2.3%   | \$ 491,025    | 1.5%   | \$   | 123,353    | 0.3%   | \$ 38,250,547    | 1.3%   |
| American Century High Income                   | \$ 33,328,636    | 1.4%   | \$ 10,337,680  | 2.2%   | \$ 824,920    | 2.3%   | \$ 841,544    | 2.6%   | \$   | 51,350     | 0.1%   | \$ 45,384,129    | 1.6%   |
| T. Rowe Price Large Cap Growth Fund - I        | \$ 47,679,644    | 2.0%   | \$ 9,688,063   | 2.1%   | \$ 294,314    | 0.8%   | \$ 788,971    | 2.4%   | \$   | 546,056    | 1.2%   | \$ 58,997,048    | 2.0%   |
| Diamond Hill Large Cap                         | \$ 57,671,680    | 2.5%   | \$ 14,925,631  | 3.2%   | \$ 1,054,264  | 2.9%   | \$ 679,269    | 2.1%   | \$   | 411,799    | 0.9%   | \$ 74,742,642    | 2.6%   |
| William Blair Small/Mid Cap Growth Fund        | \$ 31,117,705    | 1.3%   | \$ 5,040,260   | 1.1%   | \$ 409,811    | 1.1%   | \$ 320,081    | 1.0%   | \$   | 167,763    | 0.4%   | \$ 37,055,619    | 1.3%   |
| DFA U.S. Targeted Value                        | \$ 52,613,027    | 2.3%   | \$ 11,969,667  | 2.6%   | \$ 965,769    | 2.7%   | \$ 461,213    | 1.4%   | \$   | 322,668    | 0.7%   | \$ 66,332,343    | 2.3%   |
| Dodge & Cox Global Stock Fund                  | \$ 48,113,118    | 2.1%   | \$ 10,453,358  | 2.3%   | \$ 762,809    | 2.1%   | \$ 290,642    | 0.9%   | \$   | 319,458    | 0.7%   | \$ 59,939,384    | 2.1%   |
| GQG International Opportunities Fund           | \$ 44,149,170    | 1.9%   | \$ 8,391,085   | 1.8%   | \$ 744,376    | 2.1%   | \$ 354,827    | 1.1%   | \$   | 238,054    | 0.5%   | \$ 53,877,514    | 1.9%   |
| Cohen & Steers Instl Realty Shares             | \$ 31,228,818    | 1.3%   | \$ 7,564,665   | 1.6%   | \$ 642,853    | 1.8%   | \$ 455,706    | 1.4%   | \$   | 259,137    | 0.6%   | \$ 40,151,178    | 1.4%   |
| TIER 3: Mutual Fund Window                     | \$ 27,476,908    | 1.2%   | \$ 5,102,676   | 1.1%   | \$ 174,235    | 0.5%   | \$ 116,018    | 0.4%   | \$   | 6,521      | 0.0%   | \$ 32,876,358    | 1.1%   |
|                                                |                  |        |                |        |               |        |               |        |      |            |        |                  |        |
| Total                                          | \$ 2,327,045,552 | 100.0% | \$ 462,957,361 | 100.0% | \$ 36,031,410 | 100.0% | \$ 32,466,318 | 100.0% | \$ 4 | 44,013,481 | 100.0% | \$ 2,902,514,122 | 100.0% |