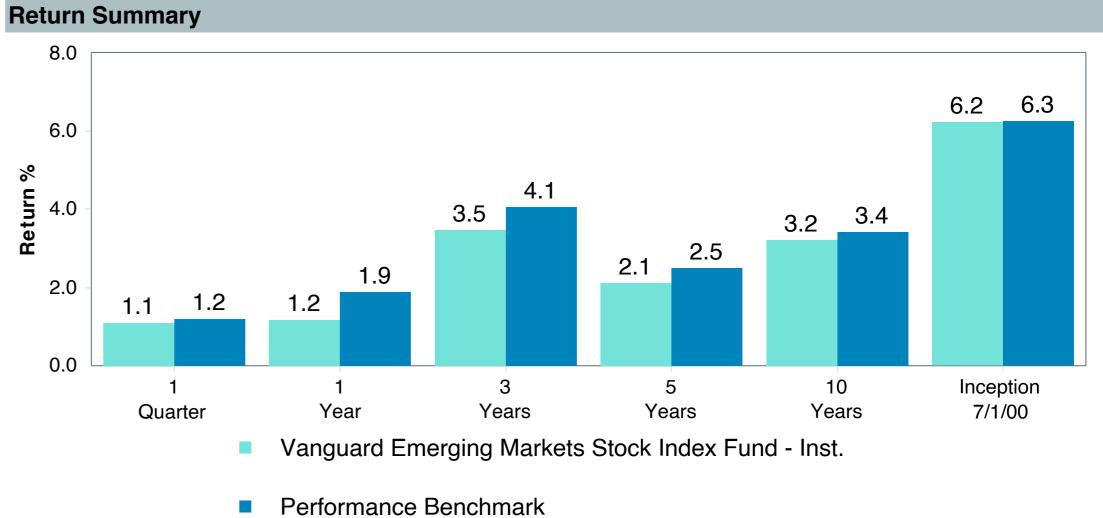

-------------|
| Product Name :             | Vanguard EM St I;Inst (VEMIX)   |
| Fund Family:               | Vanguard                        |
| Ticker:                    | VEMIX                           |
| Peer Group:                | IM Emerging Markets Equity (MF) |
| Benchmark:                 | Performance Benchmark           |
| Fund Inception:            | 06/22/2000                      |
| Portfolio Manager:         | Perre/Miller                    |
| Total Assets:              | \$6,880.10 Million              |
| Total Assets Date:         | 05/31/2023                      |
| Gross Expense:             | 0.10%                           |
| Net Expense :              | 0.10%                           |
| Turnover:                  | 7%                              |











As of June 30, 2023



12.22

6.73

0.62

-4.44

7.39

3.32

1.82

0.65

-2.17

16.75

8.78

4.62

1.36

-4.57

5.50

3.85

3.04

2.00

-4.87

-5.96

-16.38

-20.47

-24.48

-33.36

5.75

2.84

1.42

0.24

-5.11



5th Percentile

1st Quartile

3rd Quartile

95th Percentile

Median

41.13

23.87

17.17

10.09

-6.14

17.99

6.03

-0.24

-3.90

-13.57





| 5 Years Historical Statistics                      |                  |                   |                      |           |                 |       |      |        |                    |                    |
|----------------------------------------------------|------------------|-------------------|----------------------|-----------|-----------------|-------|------|--------|--------------------|--------------------|
|