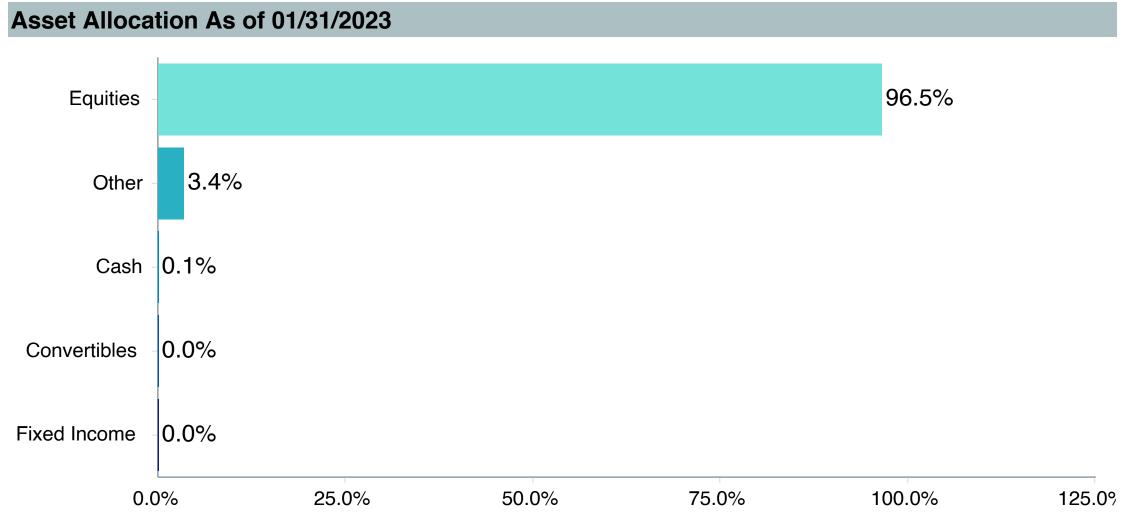

## **Asset Allocation Table**

|                                                | RPA              |        | TSA            |        | Pre-9         | 9      | 415(N         | И)     |      | Medical Re | sident | Total            |        |
|------------------------------------------------|------------------|--------|----------------|--------|---------------|--------|---------------|--------|------|------------|--------|------------------|--------|
| Fund                                           | (\$)             | (%)    | (\$)           | (%)    | (\$)          | (%)    | (\$)          | (%)    |      | (\$)       | (%)    | (\$)             | (%)    |
| TIER 1(a): Target Retirement Funds             | \$ 1,103,823,662 | 47.4%  | \$ -           | 0.0%   | \$ -          | 0.0%   | \$ -          | 0.0%   | \$   | -          | 0.0%   | \$ 1,103,823,662 | 38.0%  |
| Vanguard Target Retirement Income Trust Plus   | \$ 50,027,935    | 2.1%   | \$ -           | 0.0%   | -             | 0.0%   | \$ -          | 0.0%   | \$   | -          | 0.0%   | \$ 50,027,935    | 1.7%   |
| Vanguard Target Retirement 2020 Trust Plus     | \$ 73,416,274    | 3.2%   | \$ -           | 0.0%   | \$ -          | 0.0%   | \$ -          | 0.0%   | \$   | -          | 0.0%   | \$ 73,416,274    | 2.5%   |
| Vanguard Target Retirement 2025 Trust Plus     | \$ 108,923,813   | 4.7%   | \$ -           | 0.0%   | \$ -          | 0.0%   | \$ -          | 0.0%   | \$   | -          | 0.0%   | \$ 108,923,813   | 3.8%   |
| Vanguard Target Retirement 2030 Trust Plus     | \$ 159,644,930   | 6.9%   | \$ -           | 0.0%   | \$ -          | 0.0%   | \$ -          | 0.0%   | \$   | -          | 0.0%   | \$ 159,644,930   | 5.5%   |
| Vanguard Target Retirement 2035 Trust Plus     | \$ 185,820,430   | 8.0%   | \$ -           | 0.0%   | \$ -          | 0.0%   | \$ -          | 0.0%   | \$   | -          | 0.0%   | \$ 185,820,430   | 6.4%   |
| Vanguard Target Retirement 2040 Trust Plus     | \$ 183,043,157   | 7.9%   | \$ -           | 0.0%   | \$ -          | 0.0%   | \$ -          | 0.0%   | \$   | -          | 0.0%   | \$ 183,043,157   | 6.3%   |
| Vanguard Target Retirement 2045 Trust Plus     | \$ 163,757,780   | 7.0%   | \$ -           | 0.0%   | \$ -          | 0.0%   | \$ -          | 0.0%   | \$   | -          | 0.0%   | \$ 163,757,780   | 5.6%   |
| Vanguard Target Retirement 2050 Trust Plus     | \$ 106,921,743   | 4.6%   | \$ -           | 0.0%   | \$ -          | 0.0%   | \$ -          | 0.0%   | \$   | -          | 0.0%   | \$ 106,921,743   | 3.7%   |
| Vanguard Target Retirement 2055 Trust Plus     | \$ 50,181,655    | 2.2%   | \$ -           | 0.0%   | \$ -          | 0.0%   | \$ -          | 0.0%   | \$   | -          | 0.0%   | \$ 50,181,655    | 1.7%   |
| Vanguard Target Retirement 2060 Trust Plus     | \$ 19,235,022    | 0.8%   | \$ -           | 0.0%   | \$ -          | 0.0%   | \$ -          | 0.0%   | \$   | -          | 0.0%   | \$ 19,235,022    | 0.7%   |
| Vanguard Target Retirement 2065 Trust Plus     | \$ 2,845,414     | 0.1%   | \$ -           | 0.0%   | \$ -          | 0.0%   | \$ -          | 0.0%   | \$   | -          | 0.0%   | \$ 2,845,414     | 0.1%   |
| Vanguard Target Retirement 2070 Trust Plus     | \$ 5,507         | 0.0%   | \$ -           | 0.0%   | \$ -          | 0.0%   | \$ -          | 0.0%   | \$   | _          | 0.0%   | \$ 5,507         | 0.0%   |
| TIER 1: Target Retirement Funds                | \$ -             | 0.0%   | \$ 101,107,939 | 21.8%  | \$ 13,355,369 | 37.1%  | \$ 16,301,413 | 50.2%  | \$ 3 | 37,378,511 | 84.9%  | \$ 168,143,232   | 5.8%   |
| Vanguard Target Retirement Income - Inv.       | \$ -             | 0.0%   | \$ 13,229,781  | 0.6%   | \$ 3,254,844  | 0.1%   | \$ 1,186,015  | 3.7%   | \$   | 62,660     | 0.1%   | \$ 17,733,301    | 0.6%   |
| Vanguard Target Retirement 2020 - Inv.         | \$ -             | 0.0%   | \$ 12,087,274  | 2.6%   | \$ 2,565,729  | 7.1%   | \$ 1,850,019  | 5.7%   | \$   | 33,988     | 0.1%   | \$ 16,537,011    | 0.6%   |
| Vanguard Target Retirement 2025 - Inv.         | \$ -             | 0.0%   | \$ 19,304,185  | 4.2%   | \$ 2,636,090  | 7.3%   | \$ 2,696,518  | 8.3%   | \$   | 146,124    | 0.3%   | \$ 24,782,917    | 0.9%   |
| Vanguard Target Retirement 2030 - Inv.         | \$ -             | 0.0%   | \$ 16,966,549  | 3.7%   | \$ 3,291,784  | 9.1%   | \$ 2,825,308  | 8.7%   | Ś    | 404,759    | 0.9%   | \$ 23,488,399    | 0.8%   |
| Vanguard Target Retirement 2035 - Inv.         | \$ -             | 0.0%   | \$ 13,517,071  | 2.9%   | \$ 942,662    | 2.6%   | \$ 1,505,858  | 4.6%   | Ġ.   | 1,354,077  | 3.1%   | \$ 17,319,667    | 0.6%   |
| Vanguard Target Retirement 2040 - Inv.         | \$ -             | 0.0%   | \$ 11,747,927  | 2.5%   | \$ 472,721    | 1.3%   | \$ 3,054,621  | 9.4%   | s :  | 2,936,510  | 6.7%   | \$ 18,211,779    | 0.6%   |
| Vanguard Target Retirement 2045 - Inv.         | \$ -             | 0.0%   | \$ 5,947,619   | 1.3%   | \$ 115,275    | 0.3%   | \$ 2,121,611  | 6.5%   | 1 :  | 3,472,967  | 19.3%  | \$ 16,657,472    | 0.6%   |
| Vanguard Target Retirement 2050 - Inv.         | \$ -             | 0.0%   | \$ 4,859,649   | 1.0%   | \$ 43,461     | 0.1%   | \$ 896,928    | 2.8%   | 1 :  | 2,094,969  | 27.5%  | \$ 17,895,008    | 0.6%   |
| Vanguard Target Retirement 2055 - Inv.         | \$ -             | 0.0%   | \$ 2,528,177   | 0.5%   | \$ 13,152     | 0.0%   | \$ 153,190    | 0.5%   | 1 :  | 9,999,909  | 22.7%  | \$ 12,694,428    | 0.4%   |
| Vanguard Target Retirement 2060 - Inv.         | · -              | 0.0%   | \$ 721,922     | 0.2%   | \$ -          | 0.0%   | \$ -          | 0.0%   | 1 :  | 1,806,254  | 4.1%   | \$ 2,528,176     | 0.1%   |
| Vanguard Target Retirement 2065 - Inv.         | \$ -             | 0.0%   | \$ 171,155     | 0.0%   | \$ 19,650     | 0.1%   | \$ 6,831      | 0.0%   | Ś    | 66,292     | 0.2%   | \$ 263,928       | 0.0%   |
| Vanguard Target Retirement 2070 - Inv.         | \$ -             | 0.0%   | \$ 26,632      | 0.0%   | \$ -          | 0.0%   | \$ 4,514      | 0.0%   | Ś    | -          | 0.0%   | \$ 31,147        | 0.0%   |
| TIER 2: Core Funds                             | \$ 1,195,744,982 | 51.4%  | \$ 356,746,746 | 77.1%  | \$ 22,501,806 | 62.5%  | \$ 16,048,887 | 49.4%  | \$   | 6,628,449  | 15.1%  | \$ 1,597,670,870 | 55.0%  |
| Vanguard Total Bond Market Index Fund          | \$ 47,369,656    | 2.0%   | \$ 20,088,986  | 4.3%   | \$ 1,333,966  | 3.7%   | \$ 602,343    | 1.9%   | \$   | 160,366    | 0.4%   | \$ 69,555,317    | 2.4%   |
| Vanguard Total International Bond Index Fund   | \$ 3,982,749     | 0.2%   | \$ 2,590,778   | 0.6%   | \$ 183,851    | 0.5%   | \$ 142,156    | 0.4%   | \$   | 28,087     | 0.1%   | \$ 6,927,622     | 0.2%   |
| Vanguard Total Stock Market Index Fund         | \$ 65,227,991    | 2.8%   | \$ 15,421,837  | 3.3%   | \$ 801,574    | 2.2%   | \$ 819,860    | 2.5%   | \$   | 981,375    | 2.2%   | \$ 83,252,638    | 2.9%   |
| Vanguard Institutional Index Fund              | \$ 197,161,659   | 8.5%   | \$ 53,636,706  | 11.6%  | \$ 3,116,589  | 8.6%   | \$ 2,651,915  | 8.2%   | \$   | 1,110,183  | 2.5%   | \$ 257,677,052   | 8.9%   |
| Vanguard FTSE Social Index Fund                | \$ 9,782,486     | 0.4%   | \$ 1,473,793   | 0.3%   | \$ 106,740    | 0.3%   | \$ 254,607    | 0.8%   | \$   | 149,288    | 0.3%   | \$ 11,766,913    | 0.4%   |
| Vanguard Extended Market Index Fund            | \$ 62,013,317    | 2.7%   | \$ 16,291,860  | 3.5%   | \$ 1,146,262  | 3.2%   | \$ 644,768    | 2.0%   | \$   | 336,993    | 0.8%   | \$ 80,433,202    | 2.8%   |
| Vanguard Total International Stock Index       | \$ 11,438,423    | 0.5%   | \$ 2,798,642   | 0.6%   | \$ 369,157    | 1.0%   | \$ 296,267    | 0.9%   | \$   | 66,235     | 0.2%   | \$ 14,968,724    | 0.5%   |
| Vanguard Developed Market Index Fund           | \$ 86,603,700    | 3.7%   | \$ 24,082,201  | 5.2%   | \$ 1,741,504  | 4.8%   | \$ 914,268    | 2.8%   | \$   | 496,136    | 1.1%   | \$ 113,837,809   | 3.9%   |
| Vanguard Emerging Markets Stock Index Fund     | \$ 42,520,312    | 1.8%   | \$ 10,853,046  | 2.3%   | \$ 808,455    | 2.2%   | \$ 444,145    | 1.4%   | \$   | 278,951    | 0.6%   | \$ 54,904,909    | 1.9%   |
| Vanguard Federal Money Market Fund             | \$ 44,469,548    | 1.9%   | \$ 5,442,968   | 1.2%   | \$ 1,520,398  | 4.2%   | \$ 887,998    | 2.7%   | \$   | 146,860    | 0.3%   | \$ 52,467,772    | 1.8%   |
| T. Rowe Price Stable Value Common Trust Fund A | \$ 19,368,492    | 0.8%   | \$ -           | 0.0%   | \$ -          | 0.0%   | \$ -          | 0.0%   | \$   | -          | 0.0%   | \$ 19,368,492    | 0.7%   |
| TIAA Traditional - RC                          | \$ 217,159,508   | 9.3%   | \$ -           | 0.0%   | \$ 4,126,185  | 11.5%  | \$ 3,252,968  | 10.0%  | \$   | 395,128    | 0.9%   | \$ 224,933,789   | 7.7%   |
| TIAA Traditional - RCP                         | \$ -             | 0.0%   | \$ 108,543,058 | 23.4%  | \$ -          | 0.0%   | \$ -          | 0.0%   | \$   | -          | 0.0%   | \$ 108,543,058   | 3.7%   |
| PIMCO Total Return Fund                        | \$ 13,904,989    | 0.6%   | \$ 9,177,869   | 2.0%   | \$ 726,786    | 2.0%   | \$ 454,315    | 1.4%   | \$   | 39,210     | 0.1%   | \$ 24,303,170    | 0.8%   |
| DFA Inflation-Protected Securities Portfolio   | \$ 28,840,355    | 1.2%   | \$ 7,974,592   | 1.7%   | \$ 821,222    | 2.3%   | \$ 491,025    | 1.5%   | \$   | 123,353    | 0.3%   | \$ 38,250,547    | 1.3%   |
| American Century High Income                   | \$ 33,328,636    | 1.4%   | \$ 10,337,680  | 2.2%   | \$ 824,920    | 2.3%   | \$ 841,544    | 2.6%   | \$   | 51,350     | 0.1%   | \$ 45,384,129    | 1.6%   |
| T. Rowe Price Large Cap Growth Fund - I        | \$ 47,679,644    | 2.0%   | \$ 9,688,063   | 2.1%   | \$ 294,314    | 0.8%   | \$ 788,971    | 2.4%   | \$   | 546,056    | 1.2%   | \$ 58,997,048    | 2.0%   |
| Diamond Hill Large Cap                         | \$ 57,671,680    | 2.5%   | \$ 14,925,631  | 3.2%   | \$ 1,054,264  | 2.9%   | \$ 679,269    | 2.1%   | \$   | 411,799    | 0.9%   | \$ 74,742,642    | 2.6%   |
| William Blair Small/Mid Cap Growth Fund        | \$ 31,117,705    | 1.3%   | \$ 5,040,260   | 1.1%   | \$ 409,811    | 1.1%   | \$ 320,081    | 1.0%   | \$   | 167,763    | 0.4%   | \$ 37,055,619    | 1.3%   |
| DFA U.S. Targeted Value                        | \$ 52,613,027    | 2.3%   | \$ 11,969,667  | 2.6%   | \$ 965,769    | 2.7%   | \$ 461,213    | 1.4%   | \$   | 322,668    | 0.7%   | \$ 66,332,343    | 2.3%   |
| Dodge & Cox Global Stock Fund                  | \$ 48,113,118    | 2.1%   | \$ 10,453,358  | 2.3%   | \$ 762,809    | 2.1%   | \$ 290,642    | 0.9%   | \$   | 319,458    | 0.7%   | \$ 59,939,384    | 2.1%   |
| GQG International Opportunities Fund           | \$ 44,149,170    | 1.9%   | \$ 8,391,085   | 1.8%   | \$ 744,376    | 2.1%   | \$ 354,827    | 1.1%   | \$   | 238,054    | 0.5%   | \$ 53,877,514    | 1.9%   |
| Cohen & Steers Instl Realty Shares             | \$ 31,228,818    | 1.3%   | \$ 7,564,665   | 1.6%   | \$ 642,853    | 1.8%   | \$ 455,706    | 1.4%   | \$   | 259,137    | 0.6%   | \$ 40,151,178    | 1.4%   |
| TIER 3: Mutual Fund Window                     | \$ 27,476,908    | 1.2%   | \$ 5,102,676   | 1.1%   | \$ 174,235    | 0.5%   | \$ 116,018    | 0.4%   | \$   | 6,521      | 0.0%   | \$ 32,876,358    | 1.1%   |
|                                                |                  |        |                |        |               |        |               |        |      |            |        |                  |        |
| Total                                          | \$ 2,327,045,552 | 100.0% | \$ 462,957,361 | 100.0% | \$ 36,031,410 | 100.0% | \$ 32,466,318 | 100.0% | \$ 4 | 44,013,481 | 100.0% | \$ 2,902,514,122 | 100.0% |