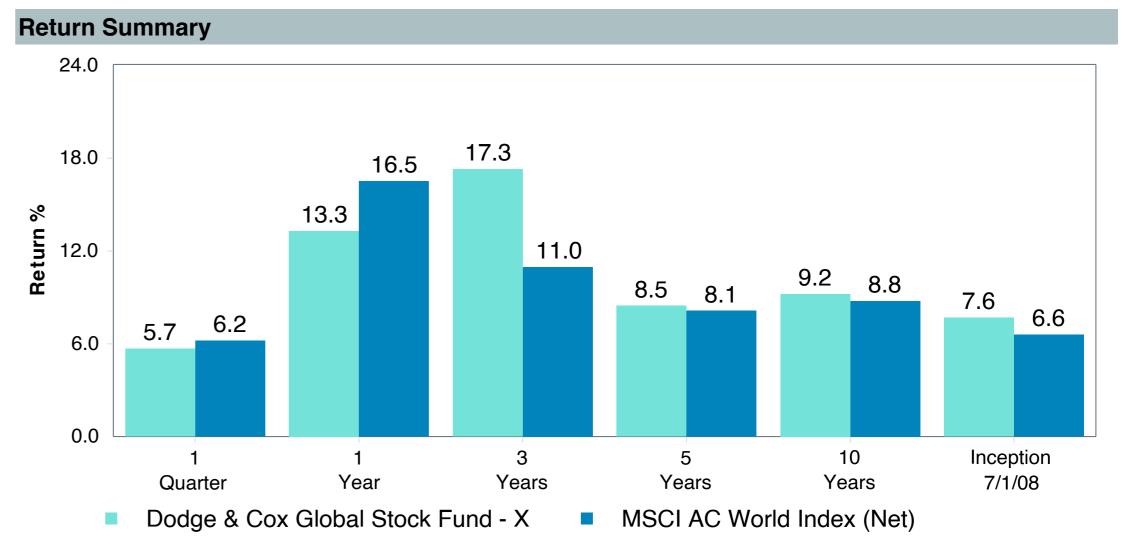

-|
| Product Name :             | Dodge & Cox Glbl Stock;X (DOXWX) |
| Fund Family:               | Dodge & Cox Funds                |
| Ticker:                    | DOXWX                            |
| Peer Group:                | IM Global Equity (MF)            |
| Benchmark:                 | MSCI AC World Index (Net)        |
| Fund Inception:            | 05/02/2022                       |
| Portfolio Manager:         | Team Managed                     |
| Total Assets:              | \$483.10 Million                 |
| Total Assets Date:         | 05/31/2023                       |
| Gross Expense:             | 0.57%                            |
| Net Expense :              | 0.52%                            |
| Turnover:                  | 25%                              |











## Peer Group Analysis





### **Risk Profile**





| 5 Years Historical Statistics     |                  |                   |                      |           |                 |       |      |        |                    |                    |
|-----------------------------------|------------------|-------------------|----------------------|-----------|-----------------|-------|------|--------|--------------------|--------------------|
|                                   | Active<br>Return | Tracking<br>Error | Information<br>Ratio | R-Squared | Sharpe<br>Ratio | Alpha | Beta | Return | Standard Deviation | Actual Correlation |
| Dodge & Cox Global Stock Fund - X | 1.13             | 8.97              | 0.13                 | 0.84      | 0.41            | -0.04 | 1.12 | 8.45