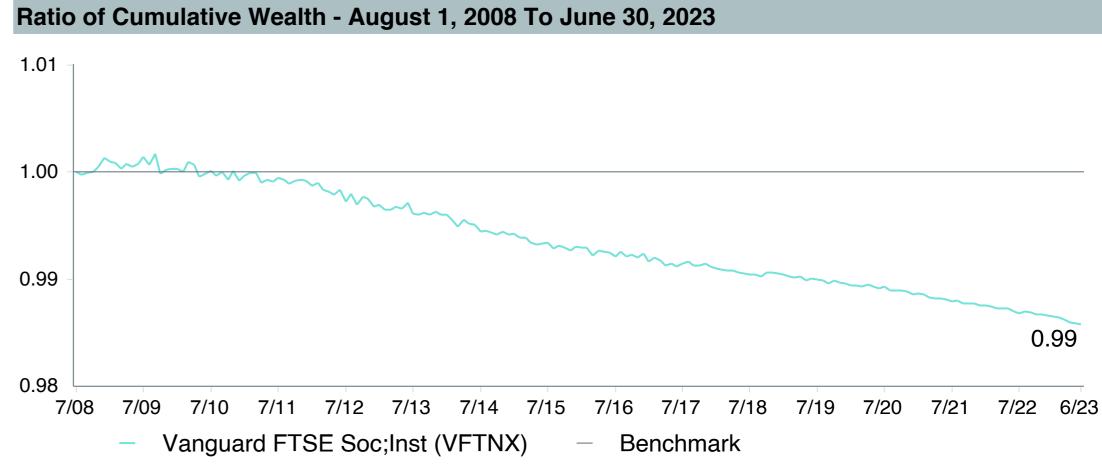

## **5 Year Comparative Performance**

As of June 30, 2023

#### 5-yr Performance vs. Benchmark (Tiers II & III)