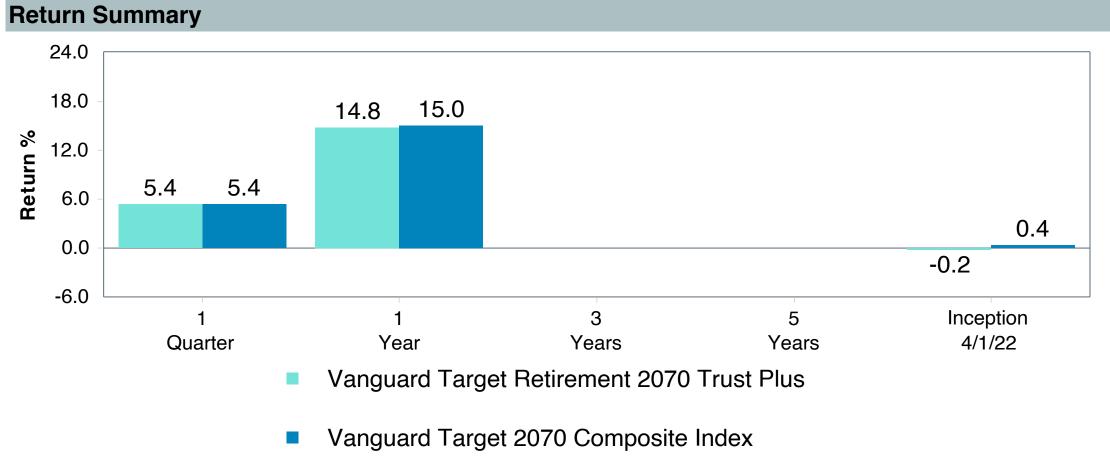

Target Retirement 2070 Trust Plus Performance Summary

| Account Information |                                            |  |  |  |  |  |  |  |  |
|---------------------|--------------------------------------------|--|--|--|--|--|--|--|--|
| Account Name        | Vanguard Target Retirement 2070 Trust Plus |  |  |  |  |  |  |  |  |
| Inception Date      | 06/01/2022                                 |  |  |  |  |  |  |  |  |
| Account Structure   | Commingled Fund                            |  |  |  |  |  |  |  |  |
| Asset Class         | Global Target Date                         |  |  |  |  |  |  |  |  |
| Benchmark           | Vanguard Target 2070 Composite Index       |  |  |  |  |  |  |  |  |
| Peer Group          | IM Mixed-Asset Target 2065+ (MF)           |  |  |  |  |  |  |  |  |













FTSE 3 Month T-Bill





Tier I





### Manager Performance Summary

| Account Information |                                        |  |  |  |  |  |  |  |
|---------------------|----------------------------------------|--|--|--|--|--|--|--|
| Product Name :      | Vanguard Tgt Ret Inc;Inv (VTINX)       |  |  |  |  |  |  |  |
| Fund Family:        | Vanguard                               |  |  |  |  |  |  |  |
| Ticker:             | VTINX                                  |  |  |  |  |  |  |  |
| Peer Group:         | IM Retirement Income (MF)              |  |  |  |  |  |  |  |
| Benchmark:          | Vanguard Target Income Composite Index |  |  |  |  |  |  |  |
| Fund Inception:     | 10/27/2003                             |  |  |  |  |  |  |  |
| Portfolio Manager:  | Team M