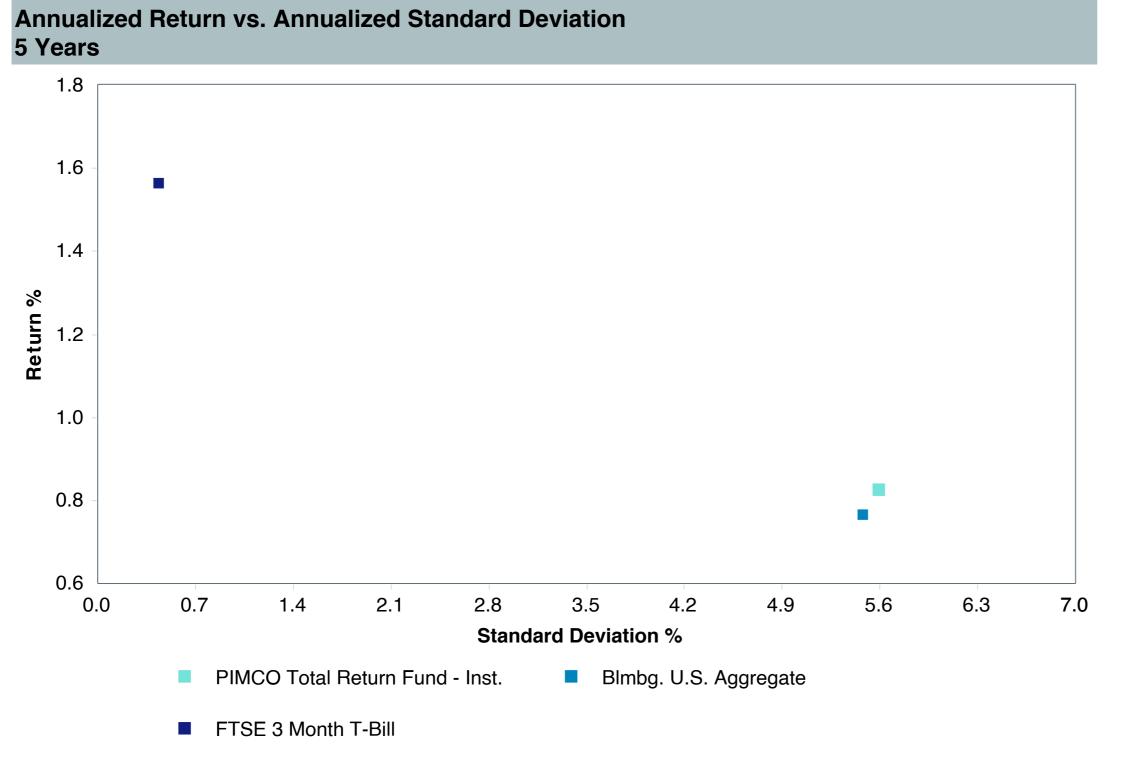

|
| Ticker:                    | PTTRX                                       |
| Peer Group:                | IM U.S. Broad Market Core Fixed Income (MF) |
| Benchmark:                 | Blmbg. U.S. Aggregate                       |
| Fund Inception:            | 05/11/1987                                  |
| Portfolio Manager:         | Team Managed                                |
| Total Assets:              | \$43,527.20 Million                         |
| Total Assets Date:         | 06/30/2023                                  |
| Gross Expense:             | 0.46%                                       |
| Net Expense:               | 0.46%                                       |
| Turnover:                  | 377%                                        |

















| 5 Years Historical Statistics   |                  |                   |                      |           |                 |       |      |        |                    |                    |
|---------------------------------|------------------|-------------------|----------------------|-----------|-----------------|-------|------|--------|--------------------|--------------------|
|                                 | Active<br>Return | Tracking<br>Error | Information<br>Ratio | R-Squared | Sharpe<br>Ratio | Alpha | Beta | Return | Standard Deviation | Actual Correlation |
| PIMCO Total Return Fund - Inst. | 0.07             | 1.09              | 0.06                 | 0.96      | -0.10           | 0.07  | 1.00 | 0.83   | 5.59               | 0.98               |
| Blmbg. U.S. Aggreg