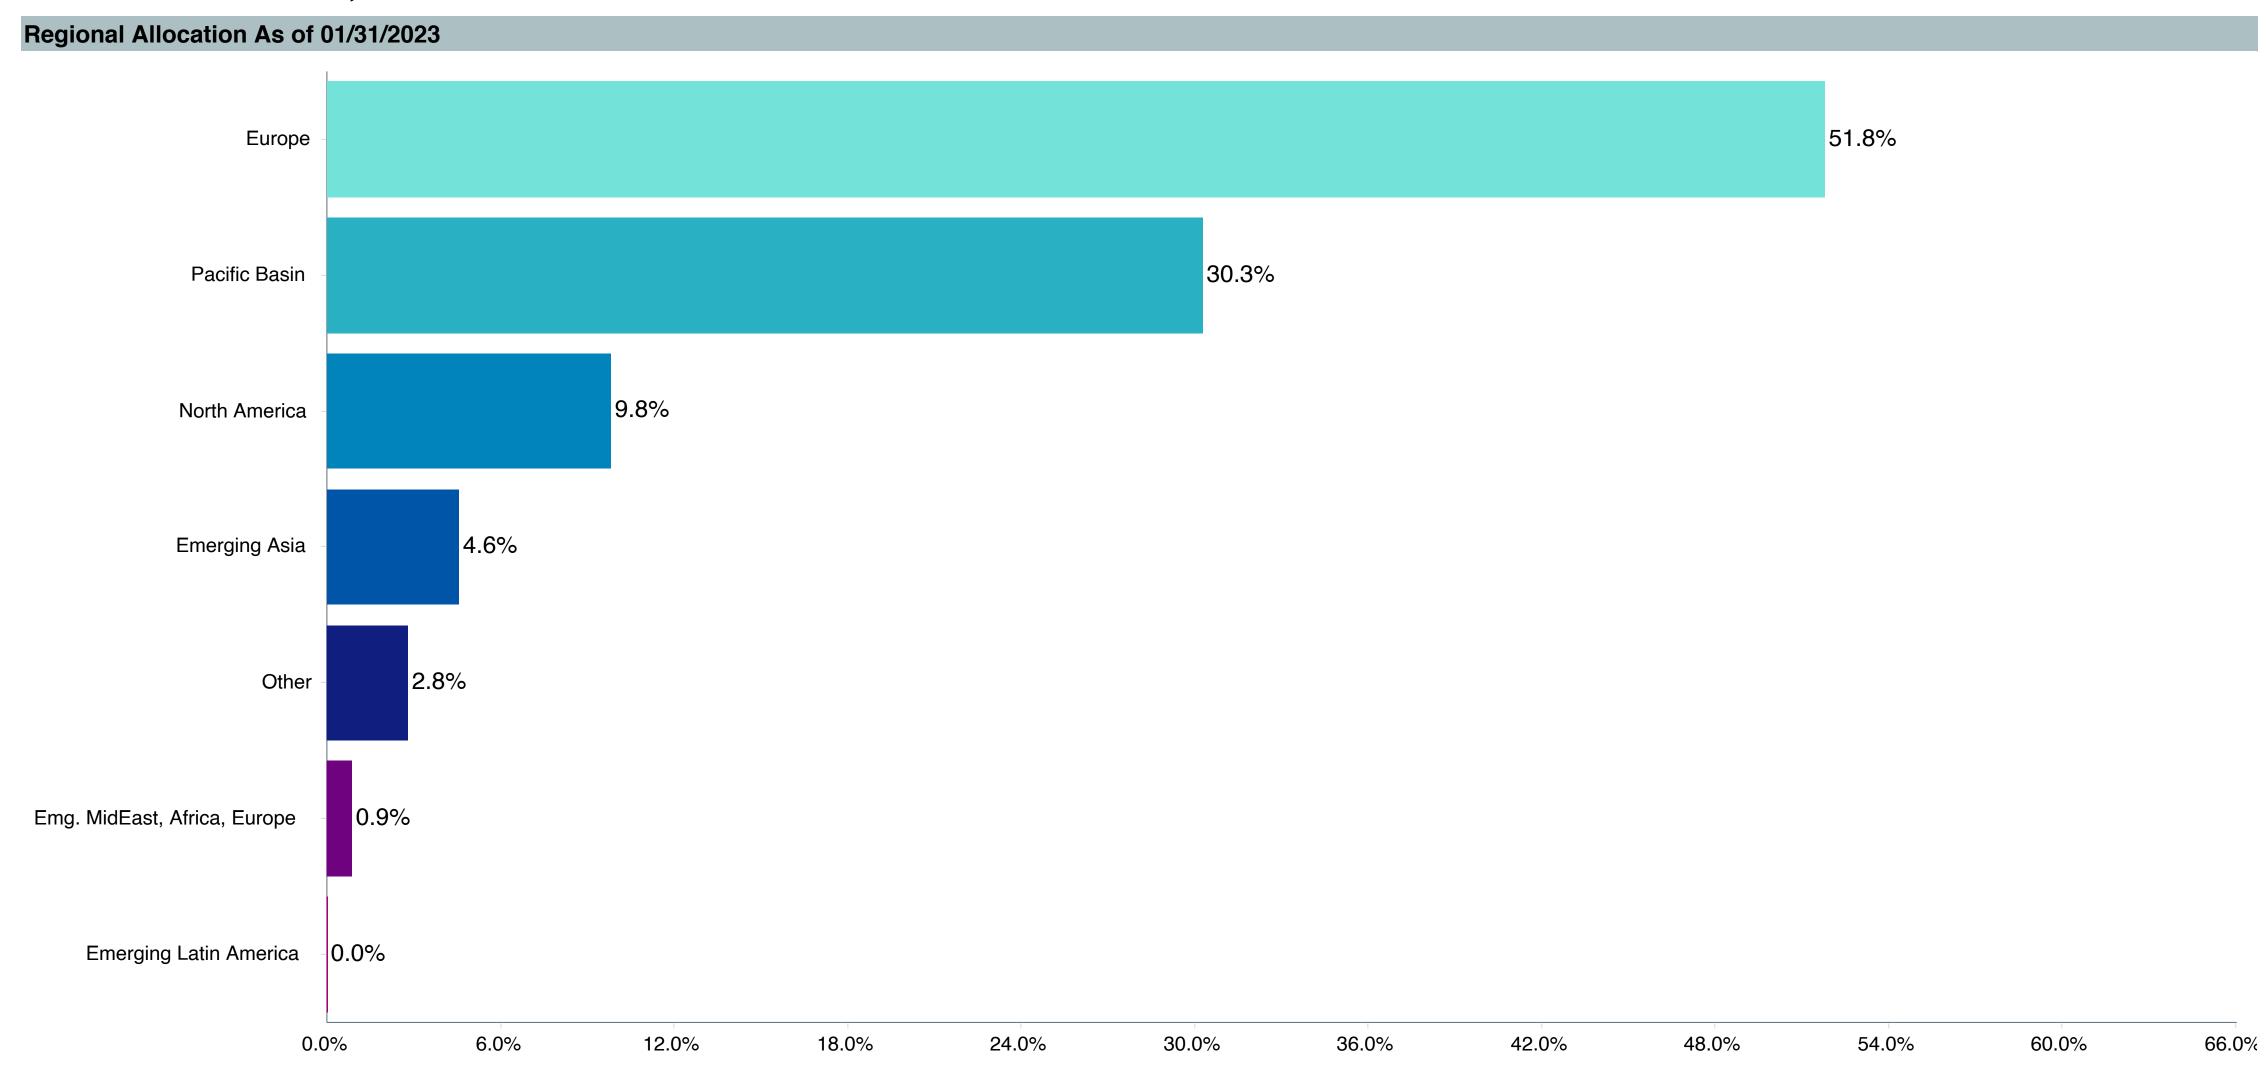

## **Asset Allocation Table**

|                                                | RPA              |        | TSA            |        | Pre-9         | 9      | 415(N         | И)     |      | Medical Re | sident | Total            |        |
|------------------------------------------------|------------------|--------|----------------|--------|---------------|--------|---------------|--------|------|------------|--------|------------------|--------|
| Fund                                           | (\$)             | (%)    | (\$)           | (%)    | (\$)          | (%)    | (\$)          | (%)    |      | (\$)       | (%)    | (\$)             | (%)    |
| TIER 1(a): Target Retirement Funds             | \$ 1,103,823,662 | 47.4%  | \$ -           | 0.0%   | \$ -          | 0.0%   | \$ -          | 0.0%   | \$   | -          | 0.0%   | \$ 1,103,823,662 | 38.0%  |
| Vanguard Target Retirement Income Trust Plus   | \$ 50,027,935    | 2.1%   | \$ -           | 0.0%   | -             | 0.0%   | \$ -          | 0.0%   | \$   | -          | 0.0%   | \$ 50,027,935    | 1.7%   |
| Vanguard Target Retirement 2020 Trust Plus     | \$ 73,416,274    | 3.2%   | \$ -           | 0.0%   | \$ -          | 0.0%   | \$ -          | 0.0%   | \$   | -          | 0.0%   | \$ 73,416,274    | 2.5%   |
| Vanguard Target Retirement 2025 Trust Plus     | \$ 108,923,813   | 4.7%   | \$ -           | 0.0%   | \$ -          | 0.0%   | \$ -          | 0.0%   | \$   | -          | 0.0%   | \$ 108,923,813   | 3.8%   |
| Vanguard Target Retirement 2030 Trust Plus     | \$ 159,644,930   | 6.9%   | \$ -           | 0.0%   | \$ -          | 0.0%   | \$ -          | 0.0%   | \$   | -          | 0.0%   | \$ 159,644,930   | 5.5%   |
| Vanguard Target Retirement 2035 Trust Plus     | \$ 185,820,430   | 8.0%   | \$ -           | 0.0%   | \$ -          | 0.0%   | \$ -          | 0.0%   | \$   | -          | 0.0%   | \$ 185,820,430   | 6.4%   |
| Vanguard Target Retirement 2040 Trust Plus     | \$ 183,043,157   | 7.9%   | \$ -           | 0.0%   | \$ -          | 0.0%   | \$ -          | 0.0%   | \$   | -          | 0.0%   | \$ 183,043,157   | 6.3%   |
| Vanguard Target Retirement 2045 Trust Plus     | \$ 163,757,780   | 7.0%   | \$ -           | 0.0%   | \$ -          | 0.0%   | \$ -          | 0.0%   | \$   | -          | 0.0%   | \$ 163,757,780   | 5.6%   |
| Vanguard Target Retirement 2050 Trust Plus     | \$ 106,921,743   | 4.6%   | \$ -           | 0.0%   | \$ -          | 0.0%   | \$ -          | 0.0%   | \$   | -          | 0.0%   | \$ 106,921,743   | 3.7%   |
| Vanguard Target Retirement 2055 Trust Plus     | \$ 50,181,655    | 2.2%   | \$ -           | 0.0%   | \$ -          | 0.0%   | \$ -          | 0.0%   | \$   | -          | 0.0%   | \$ 50,181,655    | 1.7%   |
| Vanguard Target Retirement 2060 Trust Plus     | \$ 19,235,022    | 0.8%   | \$ -           | 0.0%   | \$ -          | 0.0%   | \$ -          | 0.0%   | \$   | -          | 0.0%   | \$ 19,235,022    | 0.7%   |
| Vanguard Target Retirement 2065 Trust Plus     | \$ 2,845,414     | 0.1%   | \$ -           | 0.0%   | \$ -          | 0.0%   | \$ -          | 0.0%   | \$   | -          | 0.0%   | \$ 2,845,414     | 0.1%   |
| Vanguard Target Retirement 2070 Trust Plus     | \$ 5,507         | 0.0%   | \$ -           | 0.0%   | \$ -          | 0.0%   | \$ -          | 0.0%   | \$   | _          | 0.0%   | \$ 5,507         | 0.0%   |
| TIER 1: Target Retirement Funds                | \$ -             | 0.0%   | \$ 101,107,939 | 21.8%  | \$ 13,355,369 | 37.1%  | \$ 16,301,413 | 50.2%  | \$ 3 | 37,378,511 | 84.9%  | \$ 168,143,232   | 5.8%   |
| Vanguard Target Retirement Income - Inv.       | \$ -             | 0.0%   | \$ 13,229,781  | 0.6%   | \$ 3,254,844  | 0.1%   | \$ 1,186,015  | 3.7%   | \$   | 62,660     | 0.1%   | \$ 17,733,301    | 0.6%   |
| Vanguard Target Retirement 2020 - Inv.         | \$ -             | 0.0%   | \$ 12,087,274  | 2.6%   | \$ 2,565,729  | 7.1%   | \$ 1,850,019  | 5.7%   | \$   | 33,988     | 0.1%   | \$ 16,537,011    | 0.6%   |
| Vanguard Target Retirement 2025 - Inv.         | \$ -             | 0.0%   | \$ 19,304,185  | 4.2%   | \$ 2,636,090  | 7.3%   | \$ 2,696,518  | 8.3%   | \$   | 146,124    | 0.3%   | \$ 24,782,917    | 0.9%   |
| Vanguard Target Retirement 2030 - Inv.         | \$ -             | 0.0%   | \$ 16,966,549  | 3.7%   | \$ 3,291,784  | 9.1%   | \$ 2,825,308  | 8.7%   | Ś    | 404,759    | 0.9%   | \$ 23,488,399    | 0.8%   |
| Vanguard Target Retirement 2035 - Inv.         | \$ -             | 0.0%   | \$ 13,517,071  | 2.9%   | \$ 942,662    | 2.6%   | \$ 1,505,858  | 4.6%   | Ġ.   | 1,354,077  | 3.1%   | \$ 17,319,667    | 0.6%   |
| Vanguard Target Retirement 2040 - Inv.         | \$ -             | 0.0%   | \$ 11,747,927  | 2.5%   | \$ 472,721    | 1.3%   | \$ 3,054,621  | 9.4%   | s :  | 2,936,510  | 6.7%   | \$ 18,211,779    | 0.6%   |
| Vanguard Target Retirement 2045 - Inv.         | \$ -             | 0.0%   | \$ 5,947,619   | 1.3%   | \$ 115,275    | 0.3%   | \$ 2,121,611  | 6.5%   | 1 :  | 3,472,967  | 19.3%  | \$ 16,657,472    | 0.6%   |
| Vanguard Target Retirement 2050 - Inv.         | \$ -             | 0.0%   | \$ 4,859,649   | 1.0%   | \$ 43,461     | 0.1%   | \$ 896,928    | 2.8%   | 1 :  | 2,094,969  | 27.5%  | \$ 17,895,008    | 0.6%   |
| Vanguard Target Retirement 2055 - Inv.         | \$ -             | 0.0%   | \$ 2,528,177   | 0.5%   | \$ 13,152     | 0.0%   | \$ 153,190    | 0.5%   | 1 :  | 9,999,909  | 22.7%  | \$ 12,694,428    | 0.4%   |
| Vanguard Target Retirement 2060 - Inv.         | · -              | 0.0%   | \$ 721,922     | 0.2%   | \$ -          | 0.0%   | \$ -          | 0.0%   | 1 :  | 1,806,254  | 4.1%   | \$ 2,528,176     | 0.1%   |
| Vanguard Target Retirement 2065 - Inv.         | \$ -             | 0.0%   | \$ 171,155     | 0.0%   | \$ 19,650     | 0.1%   | \$ 6,831      | 0.0%   | Ś    | 66,292     | 0.2%   | \$ 263,928       | 0.0%   |
| Vanguard Target Retirement 2070 - Inv.         | \$ -             | 0.0%   | \$ 26,632      | 0.0%   | \$ -          | 0.0%   | \$ 4,514      | 0.0%   | Ś    | -          | 0.0%   | \$ 31,147        | 0.0%   |
| TIER 2: Core Funds                             | \$ 1,195,744,982 | 51.4%  | \$ 356,746,746 | 77.1%  | \$ 22,501,806 | 62.5%  | \$ 16,048,887 | 49.4%  | \$   | 6,628,449  | 15.1%  | \$ 1,597,670,870 | 55.0%  |
| Vanguard Total Bond Market Index Fund          | \$ 47,369,656    | 2.0%   | \$ 20,088,986  | 4.3%   | \$ 1,333,966  | 3.7%   | \$ 602,343    | 1.9%   | \$   | 160,366    | 0.4%   | \$ 69,555,317    | 2.4%   |
| Vanguard Total International Bond Index Fund   | \$ 3,982,749     | 0.2%   | \$ 2,590,778   | 0.6%   | \$ 183,851    | 0.5%   | \$ 142,156    | 0.4%   | \$   | 28,087     | 0.1%   | \$ 6,927,622     | 0.2%   |
| Vanguard Total Stock Market Index Fund         | \$ 65,227,991    | 2.8%   | \$ 15,421,837  | 3.3%   | \$ 801,574    | 2.2%   | \$ 819,860    | 2.5%   | \$   | 981,375    | 2.2%   | \$ 83,252,638    | 2.9%   |
| Vanguard Institutional Index Fund              | \$ 197,161,659   | 8.5%   | \$ 53,636,706  | 11.6%  | \$ 3,116,589  | 8.6%   | \$ 2,651,915  | 8.2%   | \$   | 1,110,183  | 2.5%   | \$ 257,677,052   | 8.9%   |
| Vanguard FTSE Social Index Fund                | \$ 9,782,486     | 0.4%   | \$ 1,473,793   | 0.3%   | \$ 106,740    | 0.3%   | \$ 254,607    | 0.8%   | \$   | 149,288    | 0.3%   | \$ 11,766,913    | 0.4%   |
| Vanguard Extended Market Index Fund            | \$ 62,013,317    | 2.7%   | \$ 16,291,860  | 3.5%   | \$ 1,146,262  | 3.2%   | \$ 644,768    | 2.0%   | \$   | 336,993    | 0.8%   | \$ 80,433,202    | 2.8%   |
| Vanguard Total International Stock Index       | \$ 11,438,423    | 0.5%   | \$ 2,798,642   | 0.6%   | \$ 369,157    | 1.0%   | \$ 296,267    | 0.9%   | \$   | 66,235     | 0.2%   | \$ 14,968,724    | 0.5%   |
| Vanguard Developed Market Index Fund           | \$ 86,603,700    | 3.7%   | \$ 24,082,201  | 5.2%   | \$ 1,741,504  | 4.8%   | \$ 914,268    | 2.8%   | \$   | 496,136    | 1.1%   | \$ 113,837,809   | 3.9%   |
| Vanguard Emerging Markets Stock Index Fund     | \$ 42,520,312    | 1.8%   | \$ 10,853,046  | 2.3%   | \$ 808,455    | 2.2%   | \$ 444,145    | 1.4%   | \$   | 278,951    | 0.6%   | \$ 54,904,909    | 1.9%   |
| Vanguard Federal Money Market Fund             | \$ 44,469,548    | 1.9%   | \$ 5,442,968   | 1.2%   | \$ 1,520,398  | 4.2%   | \$ 887,998    | 2.7%   | \$   | 146,860    | 0.3%   | \$ 52,467,772    | 1.8%   |
| T. Rowe Price Stable Value Common Trust Fund A | \$ 19,368,492    | 0.8%   | \$ -           | 0.0%   | \$ -          | 0.0%   | \$ -          | 0.0%   | \$   | -          | 0.0%   | \$ 19,368,492    | 0.7%   |
| TIAA Traditional - RC                          | \$ 217,159,508   | 9.3%   | \$ -           | 0.0%   | \$ 4,126,185  | 11.5%  | \$ 3,252,968  | 10.0%  | \$   | 395,128    | 0.9%   | \$ 224,933,789   | 7.7%   |
| TIAA Traditional - RCP                         | \$ -             | 0.0%   | \$ 108,543,058 | 23.4%  | \$ -          | 0.0%   | \$ -          | 0.0%   | \$   | -          | 0.0%   | \$ 108,543,058   | 3.7%   |
| PIMCO Total Return Fund                        | \$ 13,904,989    | 0.6%   | \$ 9,177,869   | 2.0%   | \$ 726,786    | 2.0%   | \$ 454,315    | 1.4%   | \$   | 39,210     | 0.1%   | \$ 24,303,170    | 0.8%   |
| DFA Inflation-Protected Securities Portfolio   | \$ 28,840,355    | 1.2%   | \$ 7,974,592   | 1.7%   | \$ 821,222    | 2.3%   | \$ 491,025    | 1.5%   | \$   | 123,353    | 0.3%   | \$ 38,250,547    | 1.3%   |
| American Century High Income                   | \$ 33,328,636    | 1.4%   | \$ 10,337,680  | 2.2%   | \$ 824,920    | 2.3%   | \$ 841,544    | 2.6%   | \$   | 51,350     | 0.1%   | \$ 45,384,129    | 1.6%   |
| T. Rowe Price Large Cap Growth Fund - I        | \$ 47,679,644    | 2.0%   | \$ 9,688,063   | 2.1%   | \$ 294,314    | 0.8%   | \$ 788,971    | 2.4%   | \$   | 546,056    | 1.2%   | \$ 58,997,048    | 2.0%   |
| Diamond Hill Large Cap                         | \$ 57,671,680    | 2.5%   | \$ 14,925,631  | 3.2%   | \$ 1,054,264  | 2.9%   | \$ 679,269    | 2.1%   | \$   | 411,799    | 0.9%   | \$ 74,742,642    | 2.6%   |
| William Blair Small/Mid Cap Growth Fund        | \$ 31,117,705    | 1.3%   | \$ 5,040,260   | 1.1%   | \$ 409,811    | 1.1%   | \$ 320,081    | 1.0%   | \$   | 167,763    | 0.4%   | \$ 37,055,619    | 1.3%   |
| DFA U.S. Targeted Value                        | \$ 52,613,027    | 2.3%   | \$ 11,969,667  | 2.6%   | \$ 965,769    | 2.7%   | \$ 461,213    | 1.4%   | \$   | 322,668    | 0.7%   | \$ 66,332,343    | 2.3%   |
| Dodge & Cox Global Stock Fund                  | \$ 48,113,118    | 2.1%   | \$ 10,453,358  | 2.3%   | \$ 762,809    | 2.1%   | \$ 290,642    | 0.9%   | \$   | 319,458    | 0.7%   | \$ 59,939,384    | 2.1%   |
| GQG International Opportunities Fund           | \$ 44,149,170    | 1.9%   | \$ 8,391,085   | 1.8%   | \$ 744,376    | 2.1%   | \$ 354,827    | 1.1%   | \$   | 238,054    | 0.5%   | \$ 53,877,514    | 1.9%   |
| Cohen & Steers Instl Realty Shares             | \$ 31,228,818    | 1.3%   | \$ 7,564,665   | 1.6%   | \$ 642,853    | 1.8%   | \$ 455,706    | 1.4%   | \$   | 259,137    | 0.6%   | \$ 40,151,178    | 1.4%   |
| TIER 3: Mutual Fund Window                     | \$ 27,476,908    | 1.2%   | \$ 5,102,676   | 1.1%   | \$ 174,235    | 0.5%   | \$ 116,018    | 0.4%   | \$   | 6,521      | 0.0%   | \$ 32,876,358    | 1.1%   |
|                                                |                  |        |                |        |               |        |               |        |      |            |        |                  |        |
| Total                                          | \$ 2,327,045,552 | 100.0% | \$ 462,957,361 | 100.0% | \$ 36,031,410 | 100.0% | \$ 32,466,318 | 100.0% | \$ 4 | 44,013,481 | 100.0% | \$ 2,902,514,122 | 100.0% |