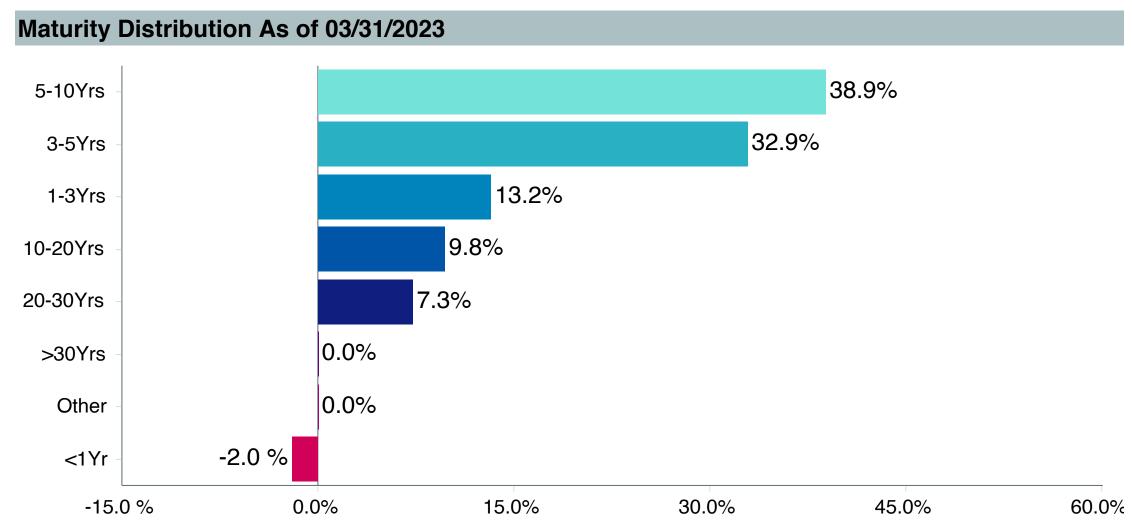

| 0.02 | 1.57   | 0.44               | 0.19               |



As of June 30, 2023



| Fund   | Charac | teristics  | As of        | 03/31/2023           | 2 |
|--------|--------|------------|--------------|----------------------|---|
| ı ullu | Onanac | ici iotico | <b>73 01</b> | 00/0 I/ <b>2</b> 020 | , |

Avg. Coupon 3.77 %
Nominal Maturity 8.07 Years

Effective Maturity

Duration 5.61 Years

SEC 30 Day Yield 2.44 Avg. Credit Quality AA

| Top Ten Securities As of 12/31/2022 |         |
|-------------------------------------|---------|
| GNMA and Other Mtg Backed           | 45.96 % |
| Treasury Notes/Bonds                | 23.63 % |
| Corporate Notes/Bonds               | 22.64 % |
| Government Agency Securities        | 3.94 %  |
| Fgn. Currency Denominated Bonds     | 1.00 %  |





### Manager Performance Summary

| Account Information |                                           |  |  |  |  |  |
|---------------------|-------------------------------------------|--|--|--|--|--|
| Product Name :      | DFA Infl-Prot Secs;I (DIPSX)              |  |  |  |  |  |
| Fund Family:        | Dimensional                               |  |  |  |  |  |
| Ticker:             | DIPSX                                     |  |  |  |  |  |
| Peer Group:         | IM U.S. TIPS (MF)                         |  |  |  |  |  |
| Benchmark:          | Blmbg. Global Inflation-Linked: U.S. TIPS |  |  |  |  |  |
| Fund Inception:     | 09/18/2006                                |  |  |  |  |  |
| Portfolio Manager:  | Plecha/Kolerich/Hutchison                 |  |  |  |  |  |
| Total Assets: