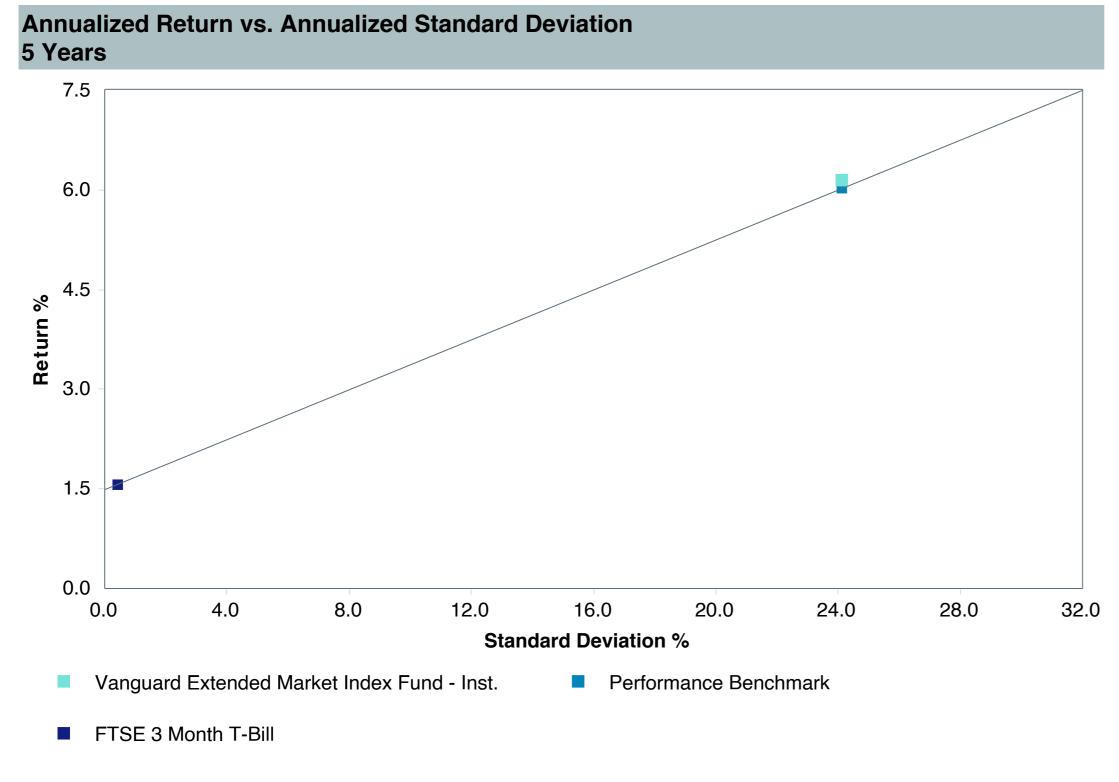

## **5 Year Comparative Performance**

As of June 30, 2023

#### 5-yr Performance vs. Benchmark (Tiers II & III)