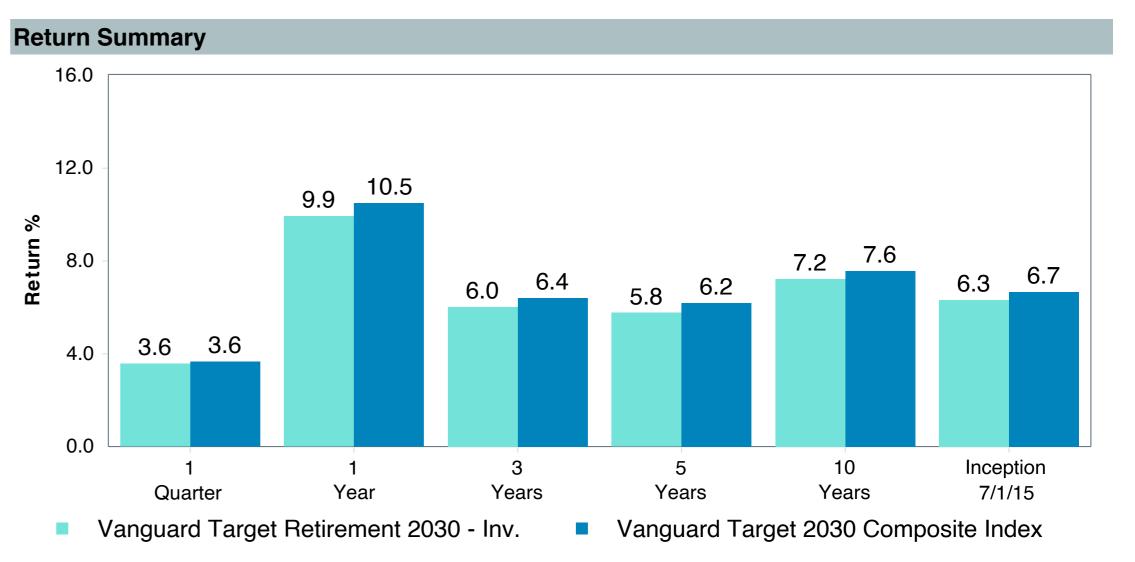

# Total Plan Top Ten Based on Assets June 30, 2023

|                                                 |                     | % of  |            |                   | Traili<br>1 Yea | •    | Traili<br>3 Yea | _    | Trailii<br>5 Yea |      | Traili<br>10 Ye |      |
|-------------------------------------------------|---------------------|-------|------------|-------------------|-----------------|------|-----------------|------|------------------|------|-----------------|------|
| Investment Fund                                 | Assets              | Total | Watch List | # of participants | Return          | Rank | Return          | Rank | Return           | Rank | Return          | Rank |
| Vanguard Institutional Index Fund - Instl. Plus | \$<br>257,677,052   | 5.9%  |            | 1,999             | 19.6%           | (17) | 14.6%           | (14) | 12.3%            | (10) | 12.9%           | (1)  |
| S&P 500 Index                                   |                     |       |            |                   | 19.6%           | (9)  | 14.6%           | (7)  | 12.3%            | (5)  | 12.9%           | (1)  |
| TIAA Traditional - RC                           | \$<br>224,933,789   | 5.2%  |            | 1,125             | 4.4%            | (1)  | 4.0%            | (1)  | 4.0%             | (1)  | 4.1%            | (1)  |
| Morningstar Stable Value Index                  |                     |       |            |                   | 2.4%            | (21) | 2.0%            | (12) | 2.2%             | (14) | 2.0%            | (17) |
| Vanguard Target Retirement 2035 Trust Plus      | \$<br>185,820,431   | 4.3%  |            | 447               | 11.3%           | (52) | 7.3%            | (62) | 6.5%             | (41) | 7.9%            | (26) |
| Vanguard Target 2035 Composite Index            |                     |       |            |                   | 11.8%           | (37) | 7.6%            | (47) | 6.7%             | (25) | 8.1%            | (9)  |
| Vanguard Target Retirement 2040 Trust Plus      | \$<br>183,043,157   | 4.2%  |            | 545               | 12.7%           | (60) | 8.4%            | (67) | 7.0%             | (36) | 8.4%            | (20) |
| Vanguard Target 2040 Composite Index            |                     |       |            |                   | 13.1%           | (50) | 8.7%            | (52) | 7.3%             | (27) | 8.7%            | (12) |
| Vanguard Target Retirement 2030 Trust Plus      | \$<br>159,644,930   | 3.7%  |            | 351               | 10.0%           | (30) | 6.1%            | (55) | 5.9%             | (26) | 7.4%            | (32) |
| Vanguard Target 2030 Composite Index            |                     |       |            |                   | 10.5%           | (14) | 6.4%            | (30) | 6.2%             | (17) | 7.6%            | (7)  |
| Vanguard Target Retirement 2045 Trust Plus      | \$<br>163,757,780   | 3.8%  |            | 641               | 14.0%           | (59) | 9.6%            | (51) | 7.5%             | (35) | 8.8%            | (19) |
| Vanguard Target 2045 Composite Index            |                     |       |            |                   | 14.4%           | (42) | 9.9%            | (35) | 7.8%             | (16) | 9.0%            | (12) |
| Vanguard Target Retirement 2025 Trust Plus      | \$<br>108,923,813   | 2.5%  |            | 255               | 8.6%            | (24) | 5.1%            | (42) | 5.4%             | (21) | 6.8%            | (21) |
| Vanguard Target 2025 Composite Index            |                     |       |            |                   | 9.0%            | (8)  | 5.3%            | (25) | 5.7%             | (13) | 7.0%            | (5)  |
| TIAA Traditional - RCP                          | \$<br>108,543,058   | 2.5%  |            | 601               | 3.7%            | (2)  | 3.2%            | (1)  | 3.3%             | (1)  | 3.4%            | (1)  |
| Morningstar Stable Value Index                  |                     |       |            |                   | 2.4%            | (21) | 2.0%            | (12) | 2.2%             | (14) | 2.0%            | (17) |
| Vanguard Target Retirement 2050 Trust Plus      | \$<br>106,921,743   | 2.5%  |            | 618               | 14.7%           | (52) | 9.8%            | (53) | 7.7%             | (29) | 8.9%            | (26) |
| Vanguard Target 2050 Composite Index            |                     |       |            |                   | 15.0%           | (35) | 10.1%           | (35) | 8.0%             | (11) | 9.1%            | (13) |
| Vanguard Total Stock Market Index Fund - Inst.  | \$<br>83,252,638    | 1.9%  |            | 148               | 18.9%           | (54) | 13.8%           | (39) | 11.3%            | (55) | 12.3%           | (52) |
| Performance Benchmark                           |                     |       |            |                   | 18.9%           | (54) | 13.8%           | (39) | 11.3%            | (55) | 12.3%           | (52) |
| Total                                           | \$<br>1,582,518,391 | 36.3% |            |                   |                 |      |                 |      |                  |      |                 |      |