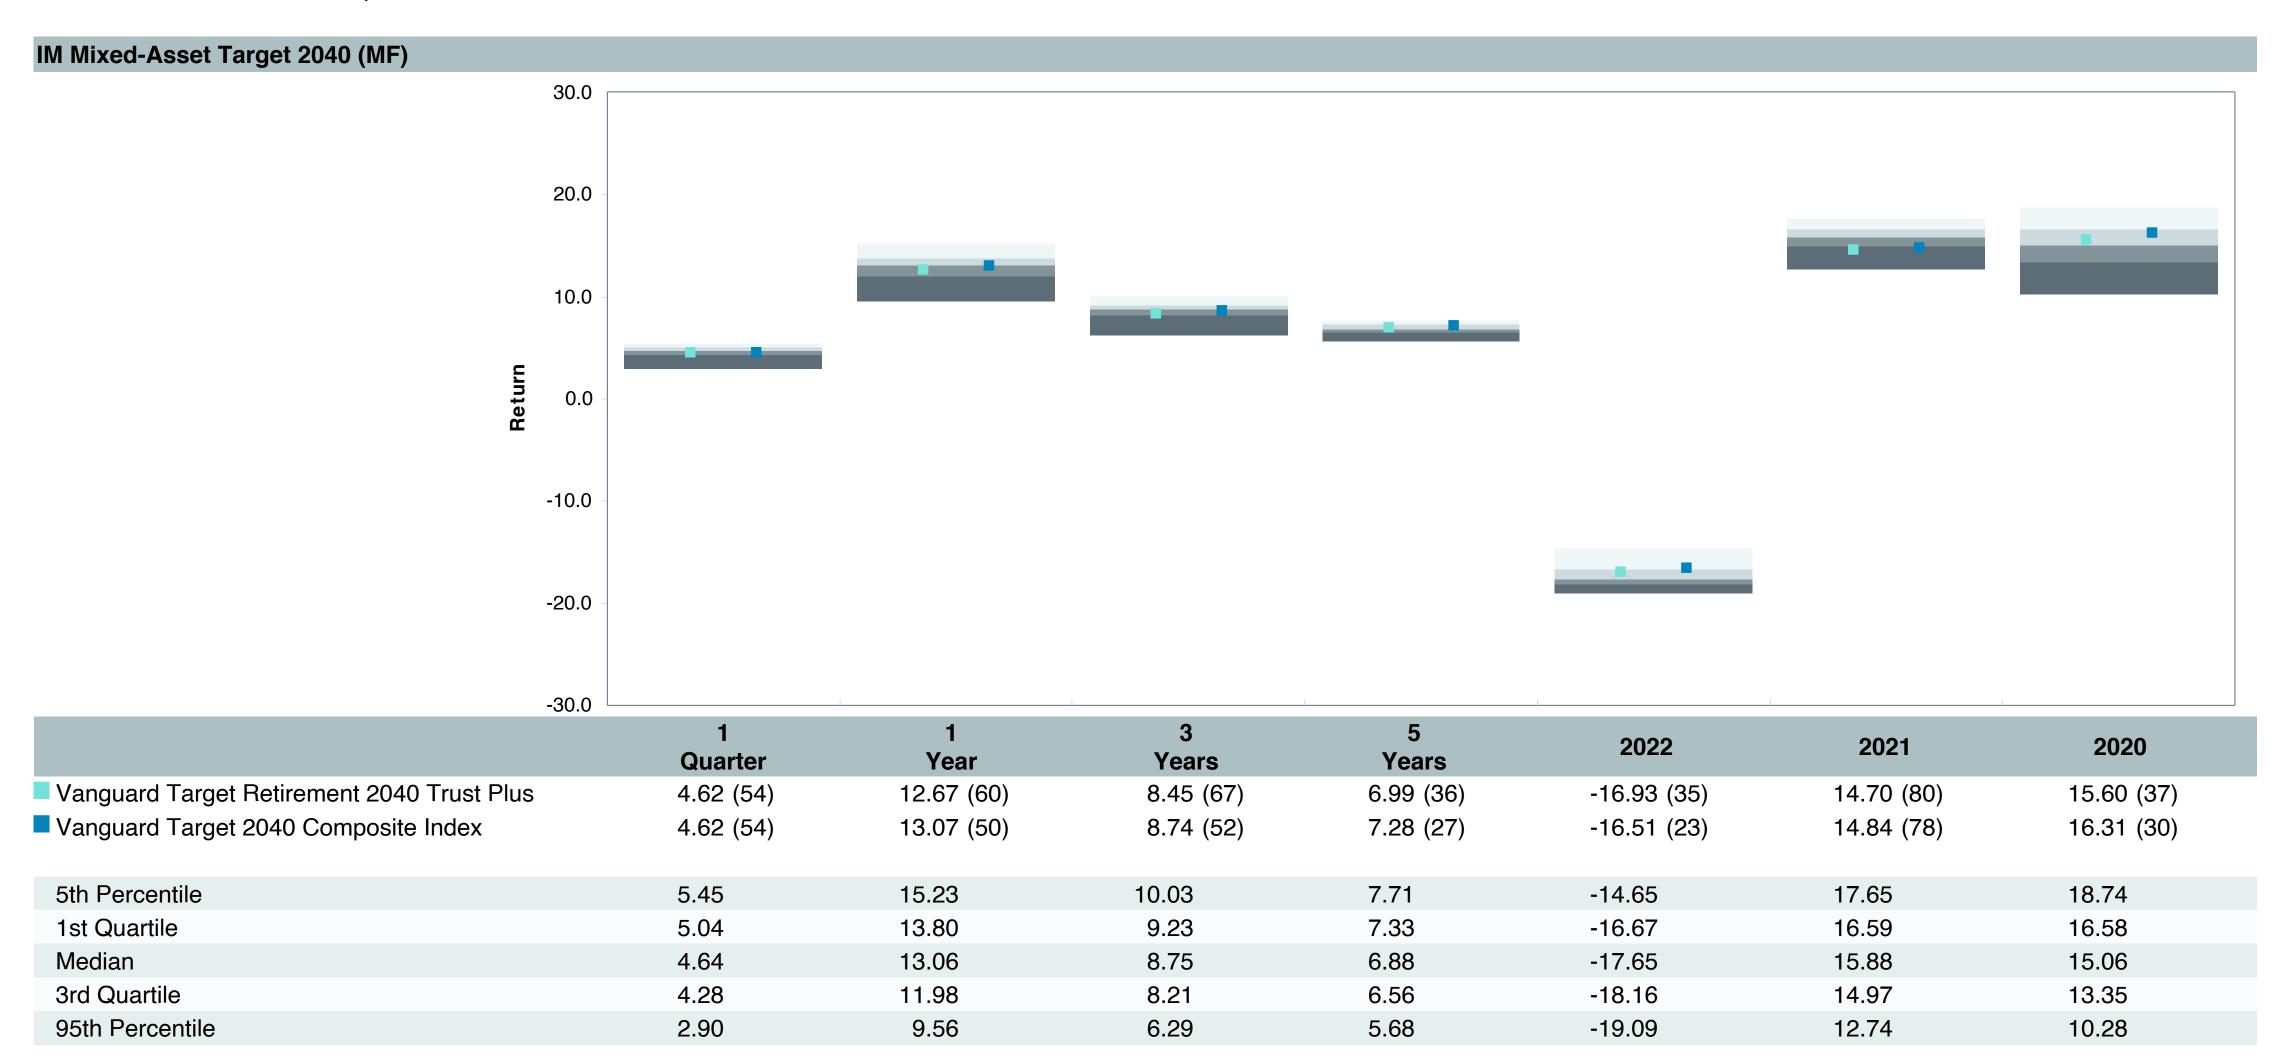

# Total Plan Top Ten Based on Assets June 30, 2023

|                                                 |                     | % of  |            |                   | Traili<br>1 Yea | •    | Traili<br>3 Yea | _    | Trailii<br>5 Yea |      | Traili<br>10 Ye |      |
|-------------------------------------------------|---------------------|-------|------------|-------------------|-----------------|------|-----------------|------|------------------|------|-----------------|------|
| Investment Fund                                 | Assets              | Total | Watch List | # of participants | Return          | Rank | Return          | Rank | Return           | Rank | Return          | Rank |
| Vanguard Institutional Index Fund - Instl. Plus | \$<br>257,677,052   | 5.9%  |            | 1,999             | 19.6%           | (17) | 14.6%           | (14) | 12.3%            | (10) | 12.9%           | (1)  |
| S&P 500 Index                                   |                     |       |            |                   | 19.6%           | (9)  | 14.6%           | (7)  | 12.3%            | (5)  | 12.9%           | (1)  |
| TIAA Traditional - RC                           | \$<br>224,933,789   | 5.2%  |            | 1,125             | 4.4%            | (1)  | 4.0%            | (1)  | 4.0%             | (1)  | 4.1%            | (1)  |
| Morningstar Stable Value Index                  |                     |       |            |                   | 2.4%            | (21) | 2.0%            | (12) | 2.2%             | (14) | 2.0%            | (17) |
| Vanguard Target Retirement 2035 Trust Plus      | \$<br>185,820,431   | 4.3%  |            | 447               | 11.3%           | (52) | 7.3%            | (62) | 6.5%             | (41) | 7.9%            | (26) |
| Vanguard Target 2035 Composite Index            |                     |       |            |                   | 11.8%           | (37) | 7.6%            | (47) | 6.7%             | (25) | 8.1%            | (9)  |
| Vanguard Target Retirement 2040 Trust Plus      | \$<br>183,043,157   | 4.2%  |            | 545               | 12.7%           | (60) | 8.4%            | (67) | 7.0%             | (36) | 8.4%            | (20) |
| Vanguard Target 2040 Composite Index            |                     |       |            |                   | 13.1%           | (50) | 8.7%            | (52) | 7.3%             | (27) | 8.7%            | (12) |
| Vanguard Target Retirement 2030 Trust Plus      | \$<br>159,644,930   | 3.7%  |            | 351               | 10.0%           | (30) | 6.1%            | (55) | 5.9%             | (26) | 7.4%            | (32) |
| Vanguard Target 2030 Composite Index            |                     |       |            |                   | 10.5%           | (14) | 6.4%            | (30) | 6.2%             | (17) | 7.6%            | (7)  |
| Vanguard Target Retirement 2045 Trust Plus      | \$<br>163,757,780   | 3.8%  |            | 641               | 14.0%           | (59) | 9.6%            | (51) | 7.5%             | (35) | 8.8%            | (19) |
| Vanguard Target 2045 Composite Index            |                     |       |            |                   | 14.4%           | (42) | 9.9%            | (35) | 7.8%             | (16) | 9.0%            | (12) |
| Vanguard Target Retirement 2025 Trust Plus      | \$<br>108,923,813   | 2.5%  |            | 255               | 8.6%            | (24) | 5.1%            | (42) | 5.4%             | (21) | 6.8%            | (21) |
| Vanguard Target 2025 Composite Index            |                     |       |            |                   | 9.0%            | (8)  | 5.3%            | (25) | 5.7%             | (13) | 7.0%            | (5)  |
| TIAA Traditional - RCP                          | \$<br>108,543,058   | 2.5%  |            | 601               | 3.7%            | (2)  | 3.2%            | (1)  | 3.3%             | (1)  | 3.4%            | (1)  |
| Morningstar Stable Value Index                  |                     |       |            |                   | 2.4%            | (21) | 2.0%            | (12) | 2.2%             | (14) | 2.0%            | (17) |
| Vanguard Target Retirement 2050 Trust Plus      | \$<br>106,921,743   | 2.5%  |            | 618               | 14.7%           | (52) | 9.8%            | (53) | 7.7%             | (29) | 8.9%            | (26) |
| Vanguard Target 2050 Composite Index            |                     |       |            |                   | 15.0%           | (35) | 10.1%           | (35) | 8.0%             | (11) | 9.1%            | (13) |
| Vanguard Total Stock Market Index Fund - Inst.  | \$<br>83,252,638    | 1.9%  |            | 148               | 18.9%           | (54) | 13.8%           | (39) | 11.3%            | (55) | 12.3%           | (52) |
| Performance Benchmark                           |                     |       |            |                   | 18.9%           | (54) | 13.8%           | (39) | 11.3%            | (55) | 12.3%           | (52) |
| Total                                           | \$<br>1,582,518,391 | 36.3% |            |                   |                 |      |                 |      |                  |      |                 |      |