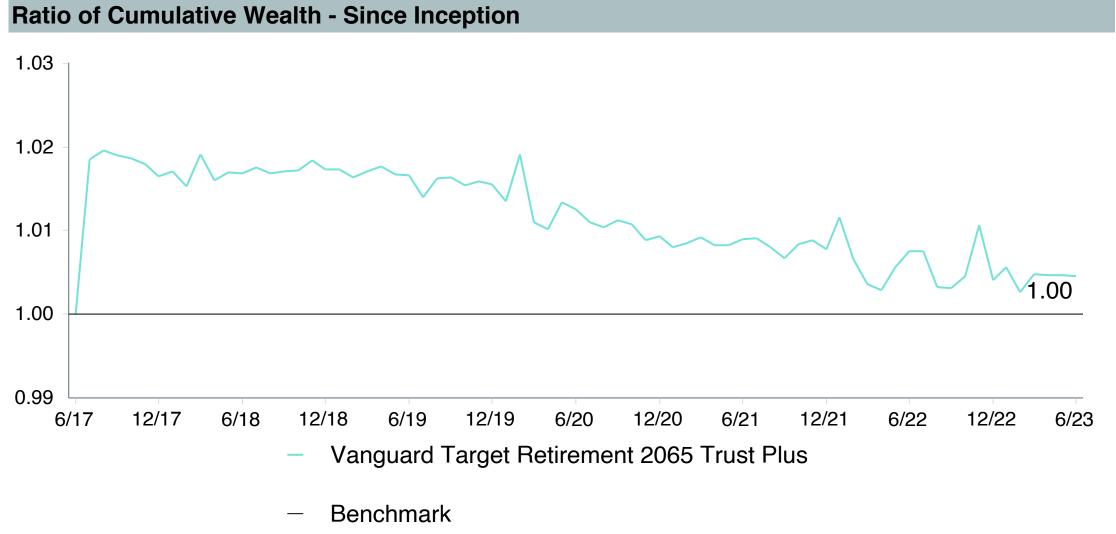

## **5 Year Comparative Performance**

As of June 30, 2023

#### 5-yr Performance vs. Benchmark (Tiers II & III)