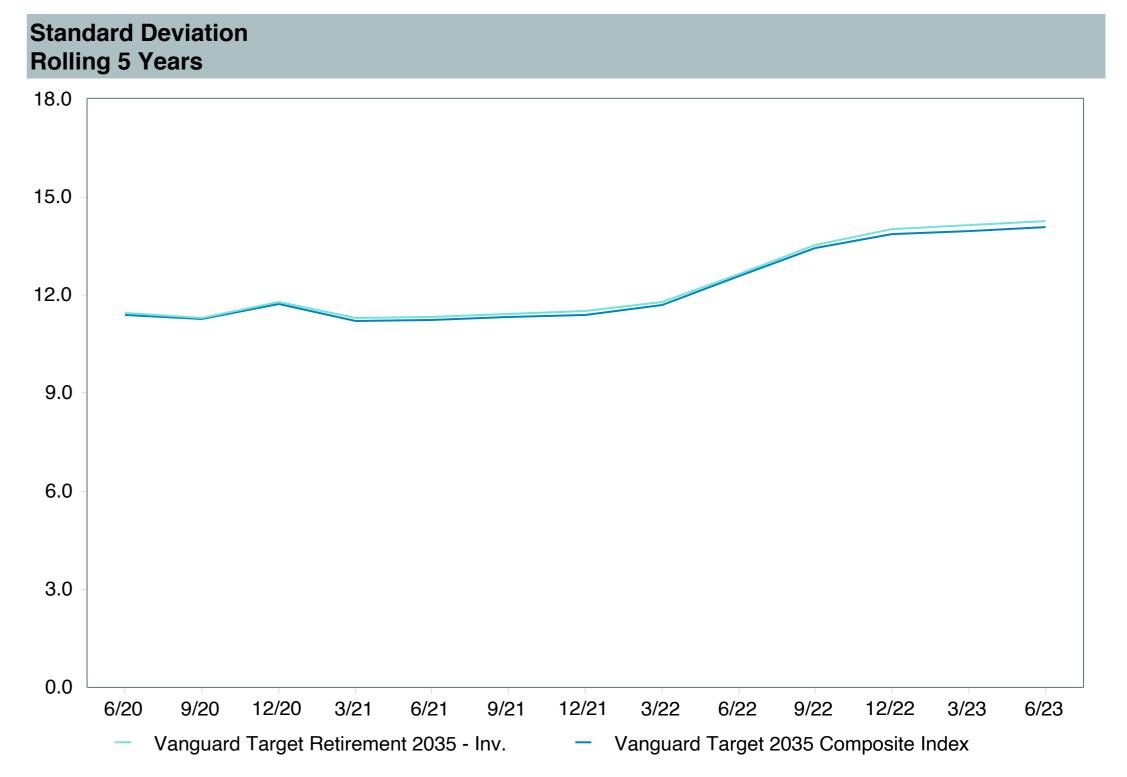

(VTTHX)     |
| Fund Family:               | Vanguard                             |
| Ticker:                    | VTTHX                                |
| Peer Group:                | IM Mixed-Asset Target 2035 (MF)      |
| Benchmark:                 | Vanguard Target 2035 Composite Index |
| Fund Inception:            | 10/27/2003                           |
| Portfolio Manager:         | Team Managed                         |
| Total Assets:              | \$80,998.30 Million                  |
| Total Assets Date:         | 05/31/2023                           |
| Gross Expense:             | 0.08%                                |
| Net Expense :              | 0.08%                                |
| Turnover:                  | 9%                                   |

















| 5 Years Historical Statistics          |                  |                   |                      |           |                 |       |      |        |                    |                    |
|----------------------------------------|------------------|-------------------|----------------------|-----------|-----------------|-------|------|--------|--------------------|--------------------|
|                                        | Active<br>Return | Tracking<br>Error | Information<br>Ratio | R-Squared | Sharpe<br>Ratio | Alpha | Beta | Return | Standard Deviation | Actual Correlation |
| Vanguard Target Retirement 2035 - Inv. | -0.34            | 0.71              | -0.48                | 1.00      | 0.39            | -0.43 | 1.01 | 6.35   | 14.26              | 1.00