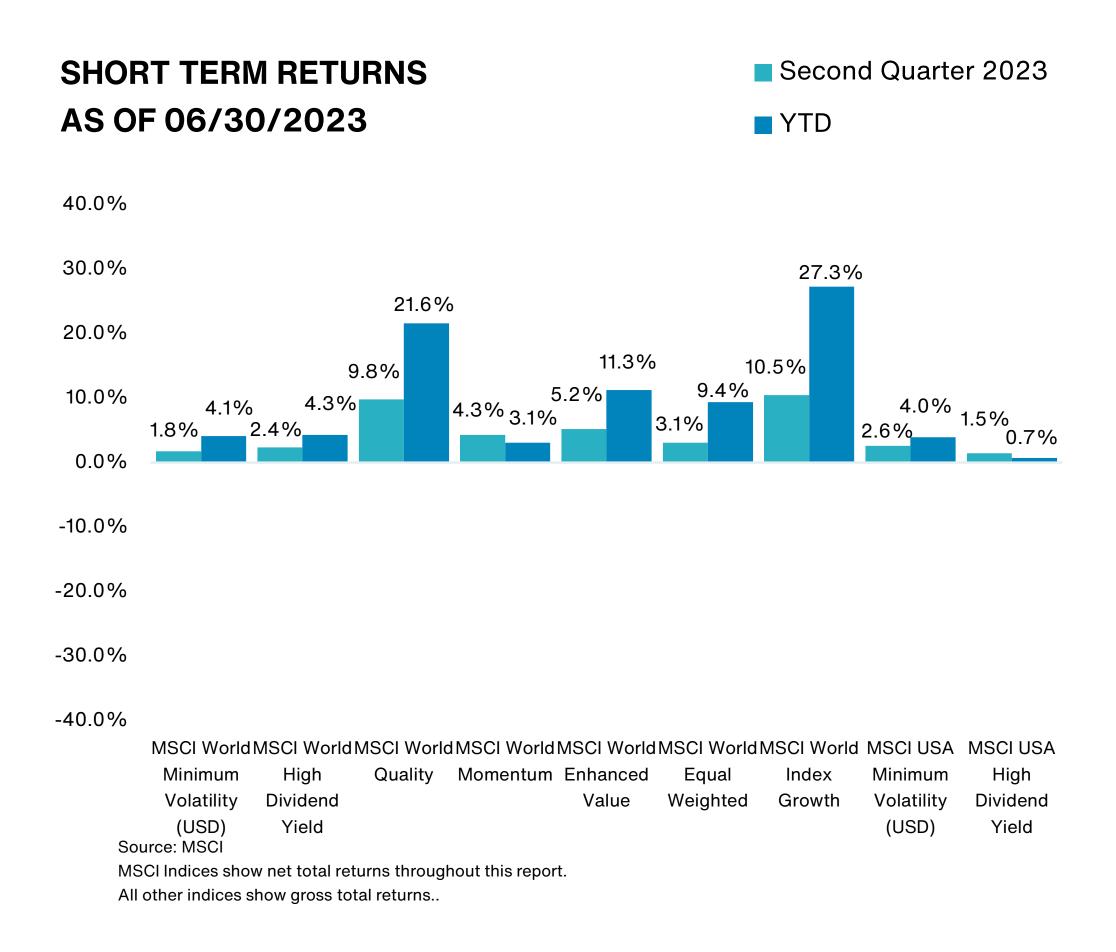

| 6.36%               | 7.45%                |
| Private Equity                                        |                |                 |              |                     |                     |                      |
| Burgiss Private iQ Global Private Equity <sup>3</sup> |                |                 | -1.81%       | 19.78%              | 17.13%              | 15.20%               |

MSCI Indices show net total returns throughout this report. All other indices show gross total returns.



<sup>&</sup>lt;sup>1</sup> Periods are annualized.

<sup>&</sup>lt;sup>2</sup> Latest 5 months of HFR data are estimated by HFR and may change in the future.

<sup>&</sup>lt;sup>3</sup> Burgiss Private iQ Global Private Equity data is as at September 30, 2022

#### **Factor Indices**









MSCI Indices show net total returns throughout this report. All other indices show gross total returns..



### **Global Equity Markets**



- In Q2 2023, equity markets rose as high-interest rate concerns abated, with inflation also cooling down in major economies. Volatility fell throughout the quarter as the CBOE Volatility Index (VIX) fell to 13.6 in June from 18.7 in the previous quarter, staying below its 20-year average of 19.2. Yields trended higher as major central banks indicated higher interest rates to bring inflation down to around a 2% target. The MSCI All Country World Investable Market Index (ACWI IMI) returned 5.9% for the quarter and was also up 13.2% on a YTD basis.
- Across international markets, generally all the regions were strong over the quarter. All region