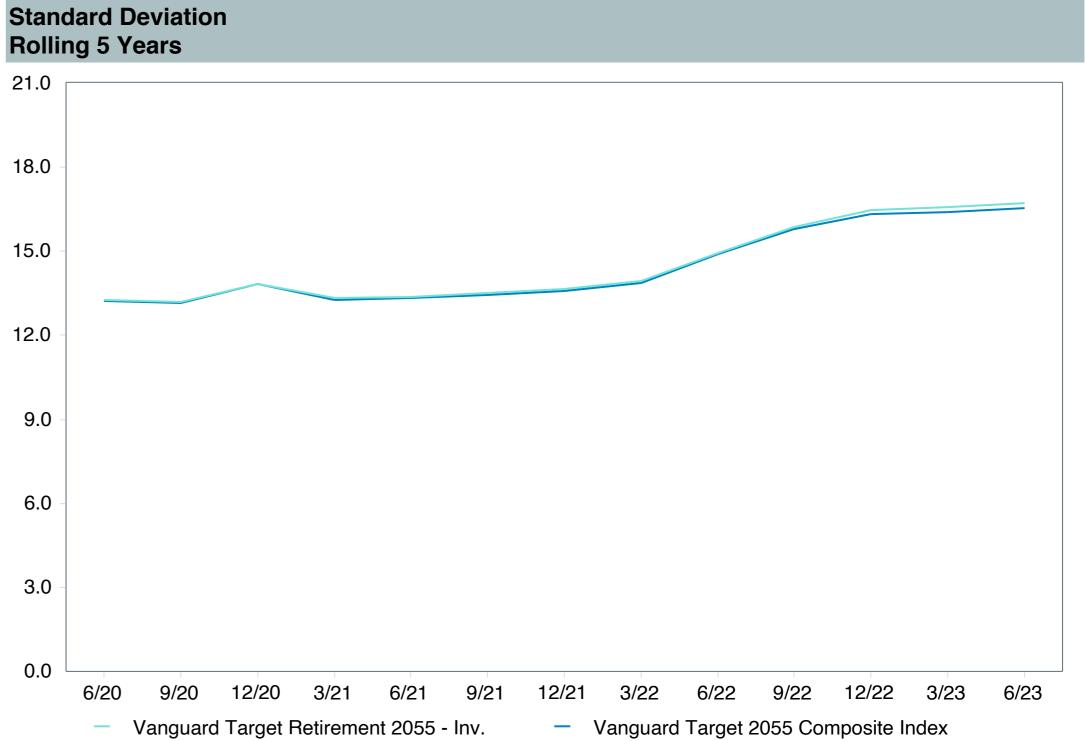

(VFFVX)     |
| Fund Family:               | Vanguard                             |
| Ticker:                    | VFFVX                                |
| Peer Group:                | IM Mixed-Asset Target 2055 (MF)      |
| Benchmark:                 | Vanguard Target 2055 Composite Index |
| Fund Inception:            | 08/18/2010                           |
| Portfolio Manager:         | Team Managed                         |
| Total Assets:              | \$34,848.50 Million                  |
| Total Assets Date:         | 05/31/2023                           |
| Gross Expense:             | 0.08%                                |
| Net Expense:               | 0.08%                                |
| Turnover:                  | 4%                                   |

















| 5 Years Historical Statistics          |                  |                   |                      |           |                 |       |      |        |                    |                    |
|----------------------------------------|------------------|-------------------|----------------------|-----------|-----------------|-------|------|--------|--------------------|--------------------|
|                                        | Active<br>Return | Tracking<br>Error | Information<br>Ratio | R-Squared | Sharpe<br>Ratio | Alpha | Beta | Return | Standard Deviation | Actual Correlation |
| Vanguard Target Retirement 2055 - Inv. | -0.33            | 0.77              | -0.43                | 1.00      | 0.43            | -0.41 | 1.01 | 7.57   | 16.71              | 1.00