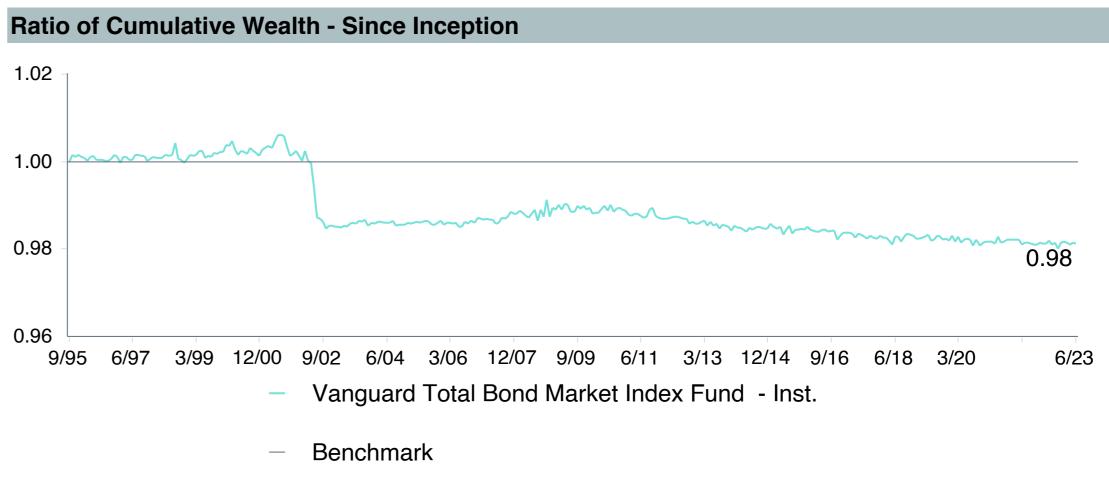

## **5 Year Comparative Performance**

As of June 30, 2023

#### 5-yr Performance vs. Benchmark (Tiers II & III)