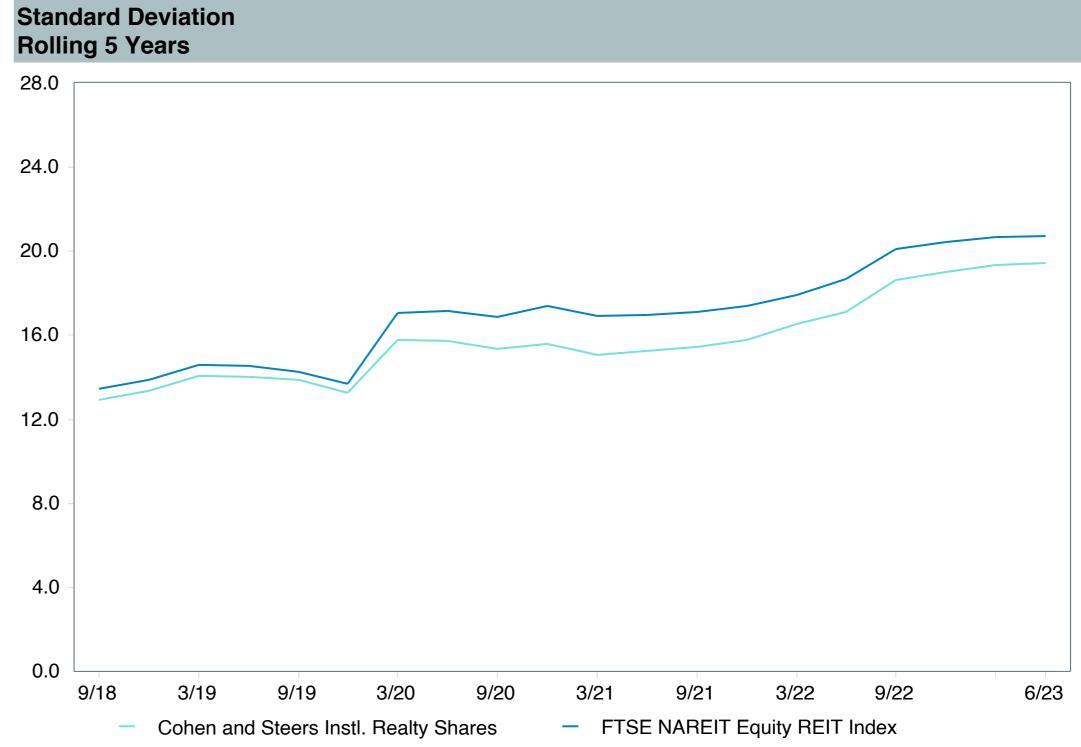

# Total Plan Top Ten Based on Assets June 30, 2023

|                                                 |                     | % of  |            |                   | Traili<br>1 Yea | •    | Traili<br>3 Yea | _    | Trailii<br>5 Yea |      | Traili<br>10 Ye |      |
|-------------------------------------------------|---------------------|-------|------------|-------------------|-----------------|------|-----------------|------|------------------|------|-----------------|------|
| Investment Fund                                 | Assets              | Total | Watch List | # of participants | Return          | Rank | Return          | Rank | Return           | Rank | Return          | Rank |
| Vanguard Institutional Index Fund - Instl. Plus | \$<br>257,677,052   | 5.9%  |            | 1,999             | 19.6%           | (17) | 14.6%           | (14) | 12.3%            | (10) | 12.9%           | (1)  |
| S&P 500 Index                                   |                     |       |            |                   | 19.6%           | (9)  | 14.6%           | (7)  | 12.3%            | (5)  | 12.9%           | (1)  |
| TIAA Traditional - RC                           | \$<br>224,933,789   | 5.2%  |            | 1,125             | 4.4%            | (1)  | 4.0%            | (1)  | 4.0%             | (1)  | 4.1%            | (1)  |
| Morningstar Stable Value Index                  |                     |       |            |                   | 2.4%            | (21) | 2.0%            | (12) | 2.2%             | (14) | 2.0%            | (17) |
| Vanguard Target Retirement 2035 Trust Plus      | \$<br>185,820,431   | 4.3%  |            | 447               | 11.3%           | (52) | 7.3%            | (62) | 6.5%             | (41) | 7.9%            | (26) |
| Vanguard Target 2035 Composite Index            |                     |       |            |                   | 11.8%           | (37) | 7.6%            | (47) | 6.7%             | (25) | 8.1%            | (9)  |
| Vanguard Target Retirement 2040 Trust Plus      | \$<br>183,043,157   | 4.2%  |            | 545               | 12.7%           | (60) | 8.4%            | (67) | 7.0%             | (36) | 8.4%            | (20) |
| Vanguard Target 2040 Composite Index            |                     |       |            |                   | 13.1%           | (50) | 8.7%            | (52) | 7.3%             | (27) | 8.7%            | (12) |
| Vanguard Target Retirement 2030 Trust Plus      | \$<br>159,644,930   | 3.7%  |            | 351               | 10.0%           | (30) | 6.1%            | (55) | 5.9%             | (26) | 7.4%            | (32) |
| Vanguard Target 2030 Composite Index            |                     |       |            |                   | 10.5%           | (14) | 6.4%            | (30) | 6.2%             | (17) | 7.6%            | (7)  |
| Vanguard Target Retirement 2045 Trust Plus      | \$<br>163,757,780   | 3.8%  |            | 641               | 14.0%           | (59) | 9.6%            | (51) | 7.5%             | (35) | 8.8%            | (19) |
| Vanguard Target 2045 Composite Index            |                     |       |            |                   | 14.4%           | (42) | 9.9%            | (35) | 7.8%             | (16) | 9.0%            | (12) |
| Vanguard Target Retirement 2025 Trust Plus      | \$<br>108,923,813   | 2.5%  |            | 255               | 8.6%            | (24) | 5.1%            | (42) | 5.4%             | (21) | 6.8%            | (21) |
| Vanguard Target 2025 Composite Index            |                     |       |            |                   | 9.0%            | (8)  | 5.3%            | (25) | 5.7%             | (13) | 7.0%            | (5)  |
| TIAA Traditional - RCP                          | \$<br>108,543,058   | 2.5%  |            | 601               | 3.7%            | (2)  | 3.2%            | (1)  | 3.3%             | (1)  | 3.4%            | (1)  |
| Morningstar Stable Value Index                  |                     |       |            |                   | 2.4%            | (21) | 2.0%            | (12) | 2.2%             | (14) | 2.0%            | (17) |
| Vanguard Target Retirement 2050 Trust Plus      | \$<br>106,921,743   | 2.5%  |            | 618               | 14.7%           | (52) | 9.8%            | (53) | 7.7%             | (29) | 8.9%            | (26) |
| Vanguard Target 2050 Composite Index            |                     |       |            |                   | 15.0%           | (35) | 10.1%           | (35) | 8.0%             | (11) | 9.1%            | (13) |
| Vanguard Total Stock Market Index Fund - Inst.  | \$<br>83,252,638    | 1.9%  |            | 148               | 18.9%           | (54) | 13.8%           | (39) | 11.3%            | (55) | 12.3%           | (52) |
| Performance Benchmark                           |                     |       |            |                   | 18.9%           | (54) | 13.8%           | (39) | 11.3%            | (55) | 12.3%           | (52) |
| Total                                           | \$<br>1,582,518,391 | 36.3% |            |                   |                 |      |                 |      |                  |      |                 |      |