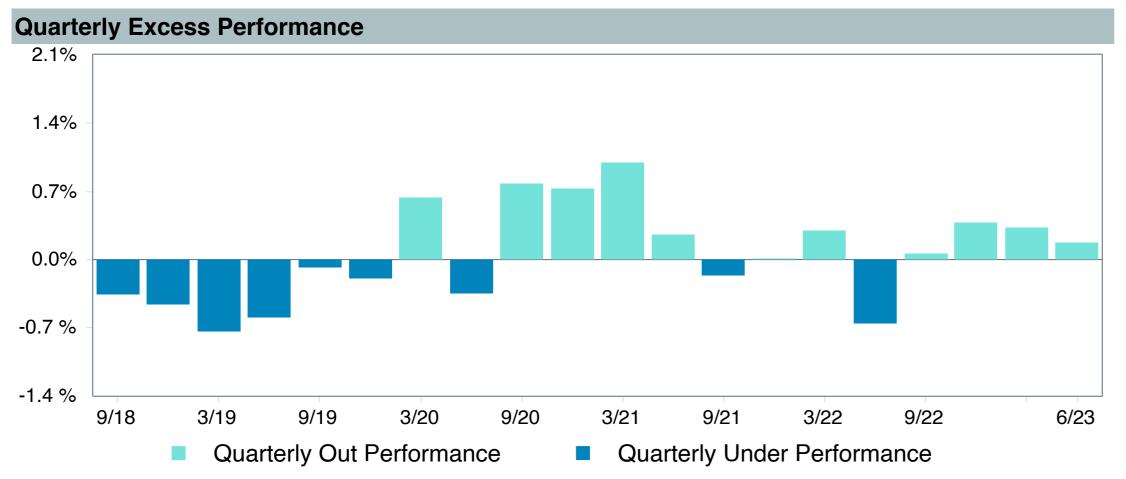

|  |
| Peer Group:         | IM U.S. High Yield Bonds (MF)                  |  |  |  |  |  |
| Benchmark:          | ICE BofAML US High Yield Master II Constrained |  |  |  |  |  |
| Fund Inception:     | 12/28/2012                                     |  |  |  |  |  |
| Portfolio Manager:  | Team Managed                                   |  |  |  |  |  |
| Total Assets:       | \$178.10 Million                               |  |  |  |  |  |
| Total Assets Date : | 06/30/2023                                     |  |  |  |  |  |
| Gross Expense:      | 0.58%                                          |  |  |  |  |  |
| Net Expense:        | 0.58%                                          |  |  |  |  |  |
| Turnover:           | 31%                                            |  |  |  |  |  |









As of June 30, 2023



6.34

4.10

3.19

2.21

1.10

4.39

3.61

3.01

2.56

1.79

4.92

4.26

3.72

3.46

2.91

-4.58

-8.97

-10.74

-11.63

-13.72

8.71

6.00

5.12

4.12

2.54

3.05

1.92

1.14

0.32

10.98

9.31

8.47

7.56

3.54



5th Percentile

1st Quartile

3rd Quartile

95th Percentile

Median

10.39

7.14

5.65

4.30

0.63





| 5 Years Historical Statistics                  |                  |                   |                      |           |                 |       |      |        |                    |                    |
|------------------------------------------------|------------------|-------------------|----------------------|-----------|-----------------|-------|------|--------|--------------------|--------------------|
|