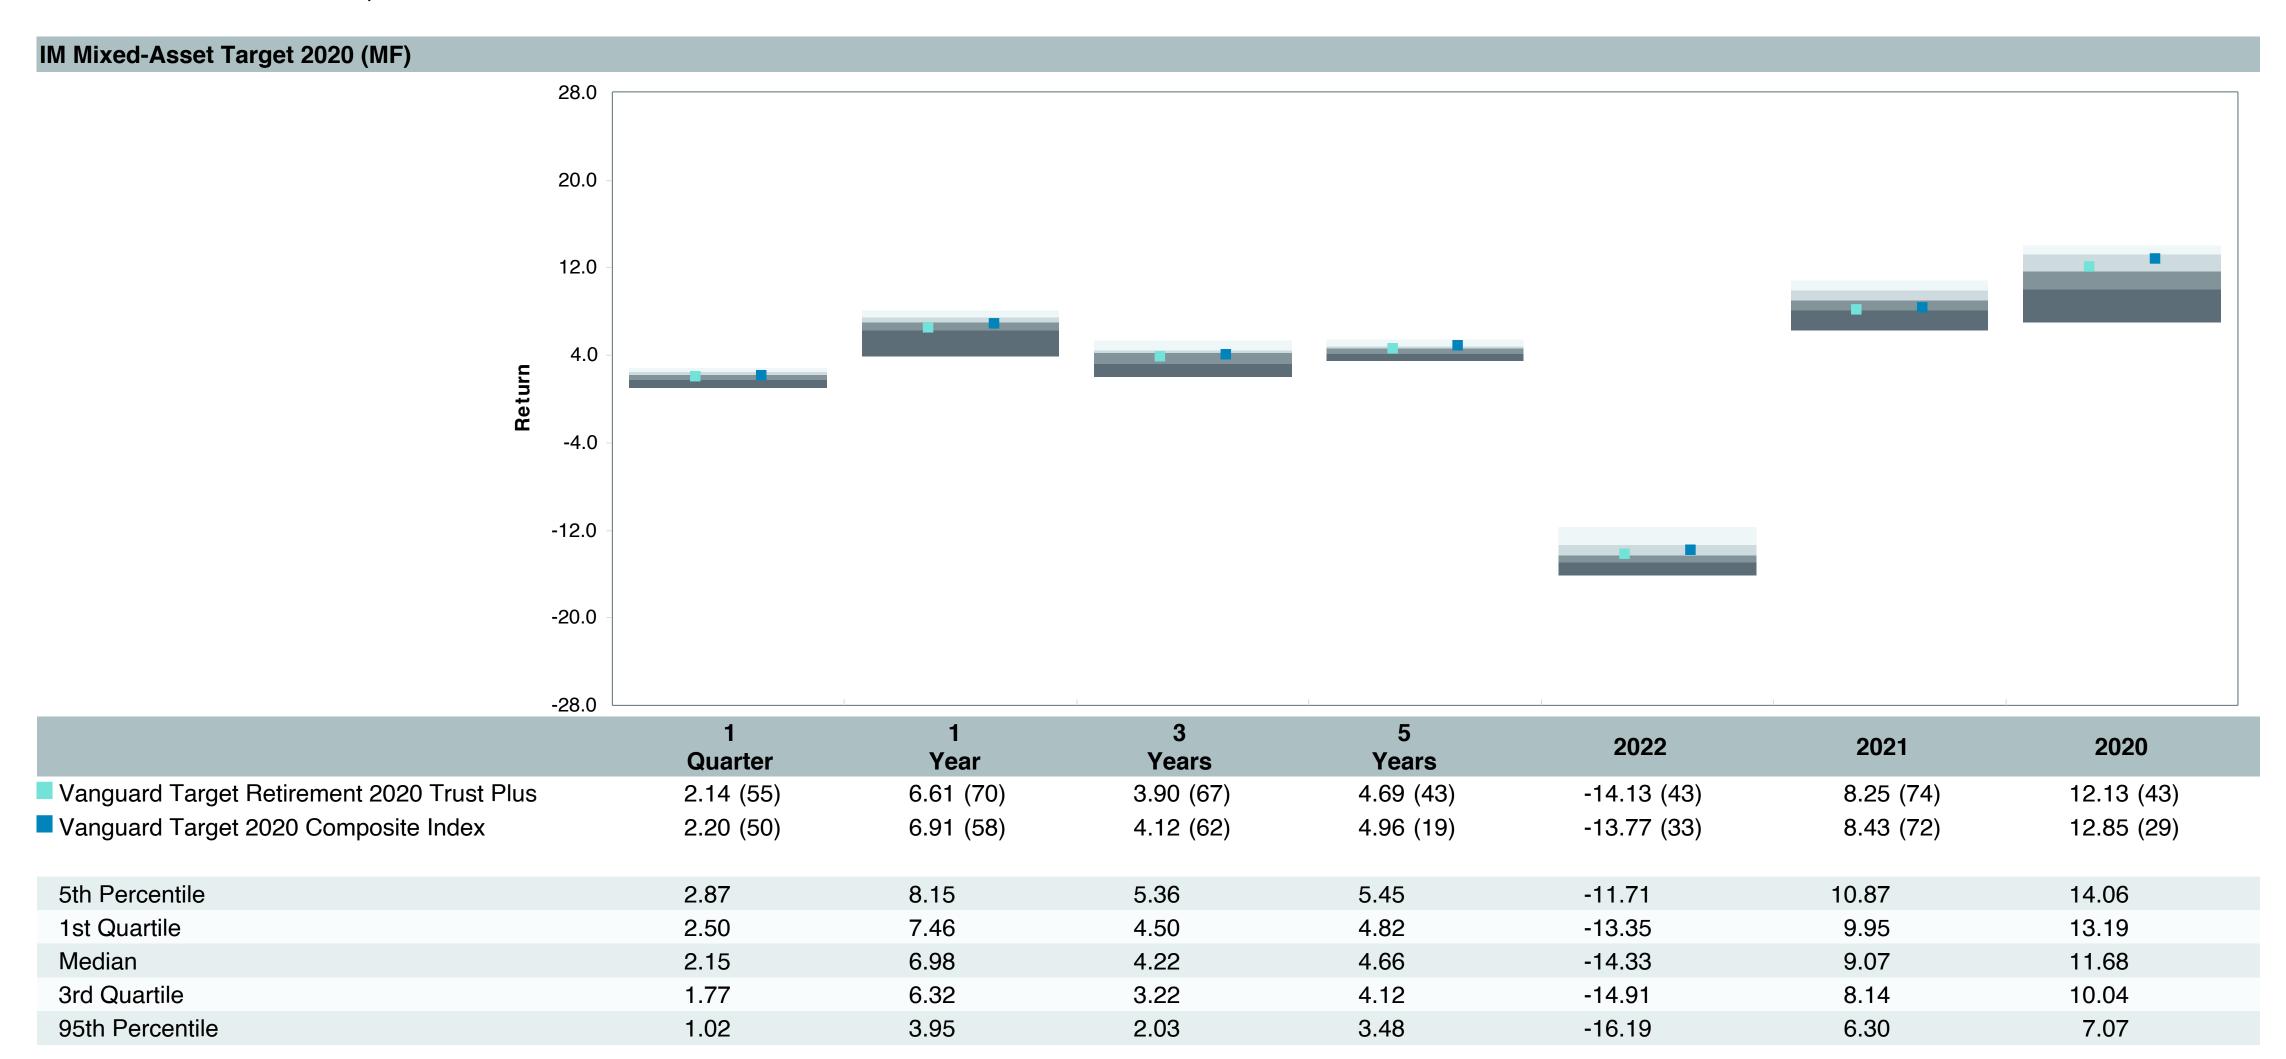

# Total Plan Top Ten Based on Assets June 30, 2023

|                                                 |                     | % of  |            |                   | Traili<br>1 Yea | •    | Traili<br>3 Yea | _    | Trailii<br>5 Yea |      | Traili<br>10 Ye |      |
|-------------------------------------------------|---------------------|-------|------------|-------------------|-----------------|------|-----------------|------|------------------|------|-----------------|------|
| Investment Fund                                 | Assets              | Total | Watch List | # of participants | Return          | Rank | Return          | Rank | Return           | Rank | Return          | Rank |
| Vanguard Institutional Index Fund - Instl. Plus | \$<br>257,677,052   | 5.9%  |            | 1,999             | 19.6%           | (17) | 14.6%           | (14) | 12.3%            | (10) | 12.9%           | (1)  |
| S&P 500 Index                                   |                     |       |            |                   | 19.6%           | (9)  | 14.6%           | (7)  | 12.3%            | (5)  | 12.9%           | (1)  |
| TIAA Traditional - RC                           | \$<br>224,933,789   | 5.2%  |            | 1,125             | 4.4%            | (1)  | 4.0%            | (1)  | 4.0%             | (1)  | 4.1%            | (1)  |
| Morningstar Stable Value Index                  |                     |       |            |                   | 2.4%            | (21) | 2.0%            | (12) | 2.2%             | (14) | 2.0%            | (17) |
| Vanguard Target Retirement 2035 Trust Plus      | \$<br>185,820,431   | 4.3%  |            | 447               | 11.3%           | (52) | 7.3%            | (62) | 6.5%             | (41) | 7.9%            | (26) |
| Vanguard Target 2035 Composite Index            |                     |       |            |                   | 11.8%           | (37) | 7.6%            | (47) | 6.7%             | (25) | 8.1%            | (9)  |
| Vanguard Target Retirement 2040 Trust Plus      | \$<br>183,043,157   | 4.2%  |            | 545               | 12.7%           | (60) | 8.4%            | (67) | 7.0%             | (36) | 8.4%            | (20) |
| Vanguard Target 2040 Composite Index            |                     |       |            |                   | 13.1%           | (50) | 8.7%            | (52) | 7.3%             | (27) | 8.7%            | (12) |
| Vanguard Target Retirement 2030 Trust Plus      | \$<br>159,644,930   | 3.7%  |            | 351               | 10.0%           | (30) | 6.1%            | (55) | 5.9%             | (26) | 7.4%            | (32) |
| Vanguard Target 2030 Composite Index            |                     |       |            |                   | 10.5%           | (14) | 6.4%            | (30) | 6.2%             | (17) | 7.6%            | (7)  |
| Vanguard Target Retirement 2045 Trust Plus      | \$<br>163,757,780   | 3.8%  |            | 641               | 14.0%           | (59) | 9.6%            | (51) | 7.5%             | (35) | 8.8%            | (19) |
| Vanguard Target 2045 Composite Index            |                     |       |            |                   | 14.4%           | (42) | 9.9%            | (35) | 7.8%             | (16) | 9.0%            | (12) |
| Vanguard Target Retirement 2025 Trust Plus      | \$<br>108,923,813   | 2.5%  |            | 255               | 8.6%            | (24) | 5.1%            | (42) | 5.4%             | (21) | 6.8%            | (21) |
| Vanguard Target 2025 Composite Index            |                     |       |            |                   | 9.0%            | (8)  | 5.3%            | (25) | 5.7%             | (13) | 7.0%            | (5)  |
| TIAA Traditional - RCP                          | \$<br>108,543,058   | 2.5%  |            | 601               | 3.7%            | (2)  | 3.2%            | (1)  | 3.3%             | (1)  | 3.4%            | (1)  |
| Morningstar Stable Value Index                  |                     |       |            |                   | 2.4%            | (21) | 2.0%            | (12) | 2.2%             | (14) | 2.0%            | (17) |
| Vanguard Target Retirement 2050 Trust Plus      | \$<br>106,921,743   | 2.5%  |            | 618               | 14.7%           | (52) | 9.8%            | (53) | 7.7%             | (29) | 8.9%            | (26) |
| Vanguard Target 2050 Composite Index            |                     |       |            |                   | 15.0%           | (35) | 10.1%           | (35) | 8.0%             | (11) | 9.1%            | (13) |
| Vanguard Total Stock Market Index Fund - Inst.  | \$<br>83,252,638    | 1.9%  |            | 148               | 18.9%           | (54) | 13.8%           | (39) | 11.3%            | (55) | 12.3%           | (52) |
| Performance Benchmark                           |                     |       |            |                   | 18.9%           | (54) | 13.8%           | (39) | 11.3%            | (55) | 12.3%           | (52) |
| Total                                           | \$<br>1,582,518,391 | 36.3% |            |                   |                 |      |                 |      |                  |      |                 |      |