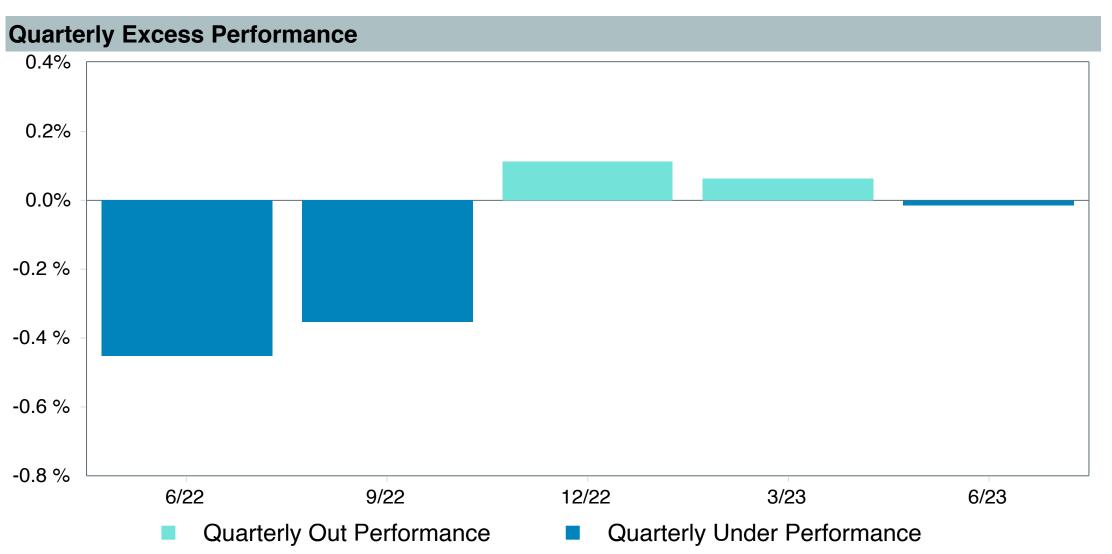

rget Retirement 2070 Trust Plus Performance Summary

| Account Information |                                            |  |  |  |  |  |  |  |  |
|---------------------|--------------------------------------------|--|--|--|--|--|--|--|--|
| Account Name        | Vanguard Target Retirement 2070 Trust Plus |  |  |  |  |  |  |  |  |
| Inception Date      | 06/01/2022                                 |  |  |  |  |  |  |  |  |
| Account Structure   | Commingled Fund                            |  |  |  |  |  |  |  |  |
| Asset Class         | Global Target Date                         |  |  |  |  |  |  |  |  |
| Benchmark           | Vanguard Target 2070 Composite Index       |  |  |  |  |  |  |  |  |
| Peer Group          | IM Mixed-Asset Target 2065+ (MF)           |  |  |  |  |  |  |  |  |













FTSE 3 Month T-Bill





Tier I





### Manager Performance Summary

| Account Information |                                        |  |  |  |  |  |  |  |
|---------------------|----------------------------------------|--|--|--|--|--|--|--|
| Product Name :      | Vanguard Tgt Ret Inc;Inv (VTINX)       |  |  |  |  |  |  |  |
| Fund Family:        | Vanguard                               |  |  |  |  |  |  |  |
| Ticker:             | VTINX                                  |  |  |  |  |  |  |  |
| Peer Group:         | IM Retirement Income (MF)              |  |  |  |  |  |  |  |
| Benchmark:          | Vanguard Target Income Composite Index |  |  |  |  |  |  |  |
| Fund Inception:     | 10/27/2003                             |  |  |  |  |  |  |  |
| Portfolio Manager:  | Team Man