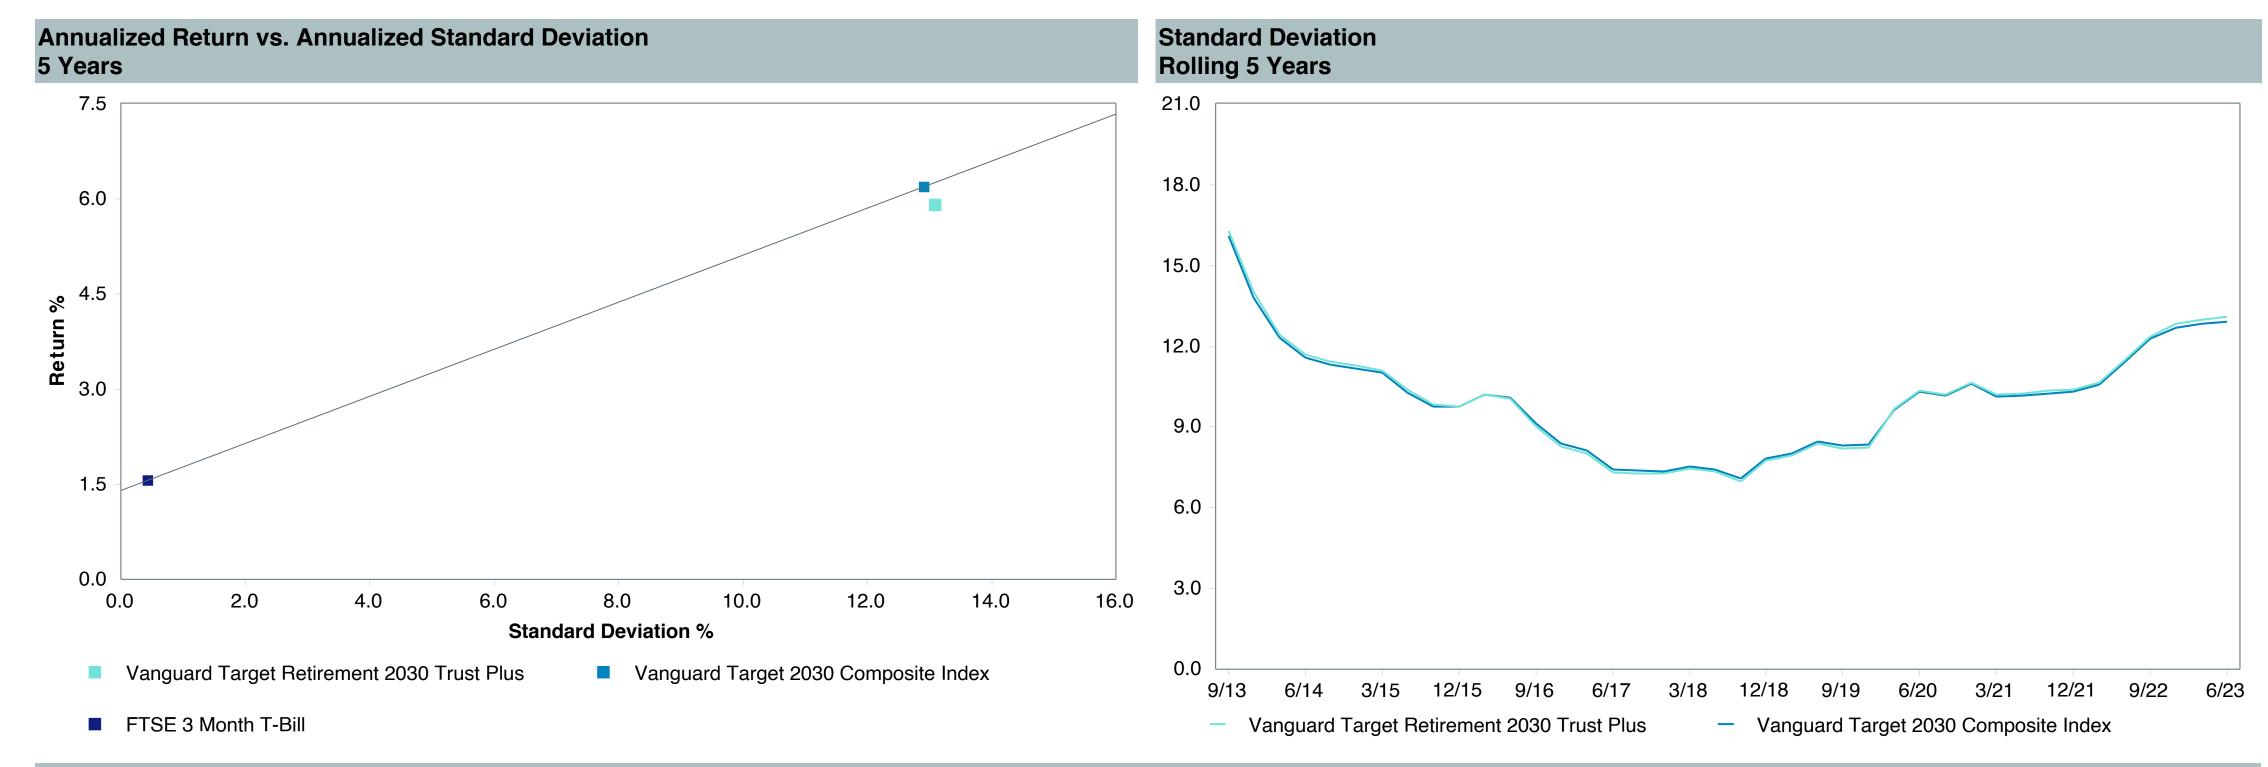

## **5 Year Comparative Performance**

As of June 30, 2023

#### 5-yr Performance vs. Benchmark (Tiers II & III)