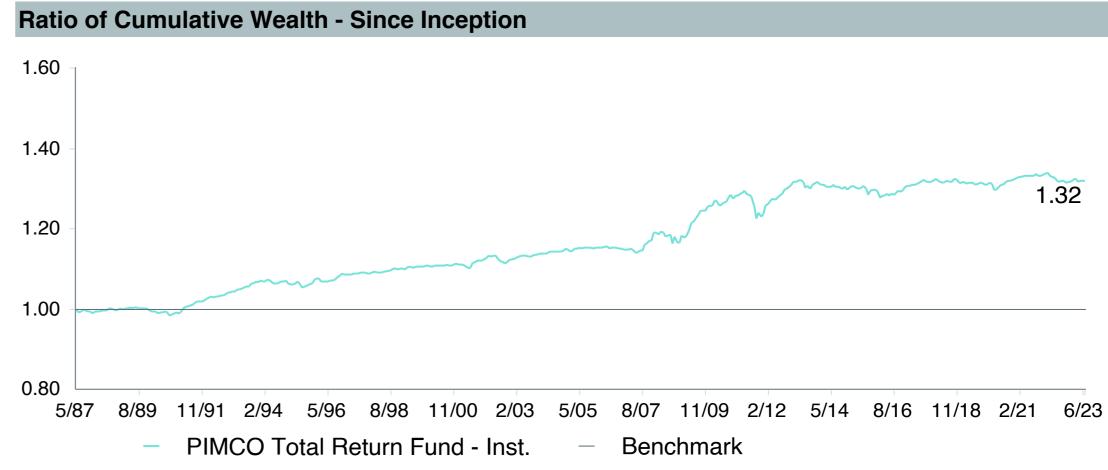

|
| Ticker:                    | PTTRX                                       |
| Peer Group:                | IM U.S. Broad Market Core Fixed Income (MF) |
| Benchmark:                 | Blmbg. U.S. Aggregate                       |
| Fund Inception:            | 05/11/1987                                  |
| Portfolio Manager:         | Team Managed                                |
| Total Assets:              | \$43,527.20 Million                         |
| Total Assets Date:         | 06/30/2023                                  |
| Gross Expense:             | 0.46%                                       |
| Net Expense:               | 0.46%                                       |
| Turnover:                  | 377%                                        |

















| 5 Years Historical Statistics   |                  |                   |                      |           |                 |       |      |        |                    |                    |
|---------------------------------|------------------|-------------------|----------------------|-----------|-----------------|-------|------|--------|--------------------|--------------------|
|                                 | Active<br>Return | Tracking<br>Error | Information<br>Ratio | R-Squared | Sharpe<br>Ratio | Alpha | Beta | Return | Standard Deviation | Actual Correlation |
| PIMCO Total Return Fund - Inst. | 0.07             | 1.09              | 0.06                 | 0.96      | -0.10           | 0.07  | 1.00 | 0.83   | 5.59               | 0.98               |
| Blmbg. U.S