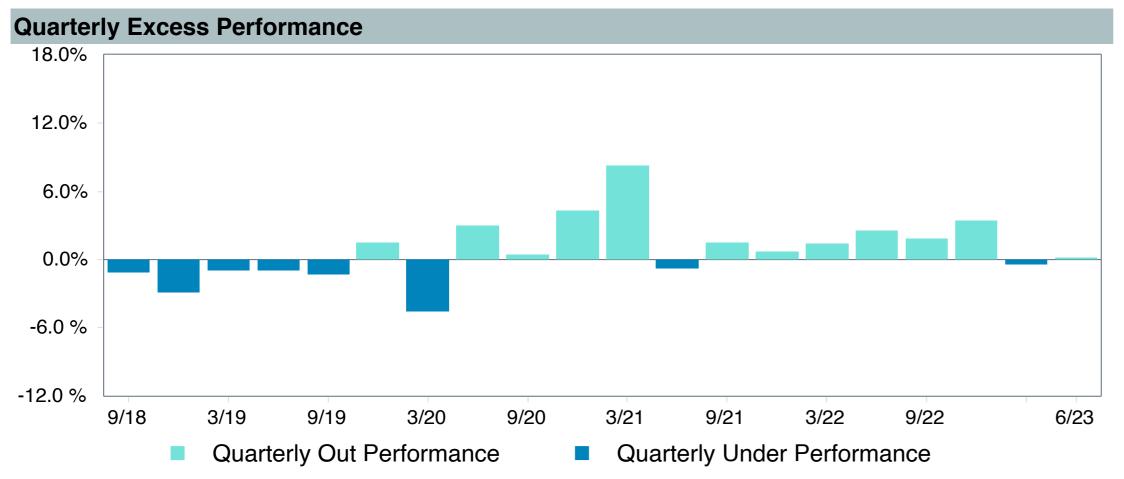

| DFA US Targeted Value;I (DFFVX)    |
| Fund Family:               | Dimensional                        |
| Ticker:                    | DFFVX                              |
| Peer Group:                | IM U.S. SMID Cap Value Equity (MF) |
| Benchmark:                 | Russell 2500 Value Index           |
| Fund Inception:            | 02/23/2000                         |
| Portfolio Manager:         | Fogdall/Schneider/Leblond          |
| Total Assets:              | \$11,958.80 Million                |
| Total Assets Date:         | 06/30/2023                         |
| Gross Expense:             | 0.29%                              |
| Net Expense:               | 0.29%                              |
| Turnover:                  | 18%                                |









# Peer Group Analysis





### **Risk Profile**





| 5 Years Historical Statistics |                  |                   |                      |           |                 |       |      |        |                    |                    |
|-------------------------------|------------------|-------------------|----------------------|-----------|-----------------|-------|------|--------|--------------------|--------------------|
|                               | Active<br>Return | Tracking<br>Error | Information<br>Ratio | R-Squared | Sharpe<br>Ratio | Alpha | Beta | Return | Standard Deviation | Actual Correlation |
| DFA U.S. Targeted Value - I   | 2.73             | 4.97              | 0.55                 | 0.97      | 0.35            | 1.90  | 1.10 | 7.43   | 26.87