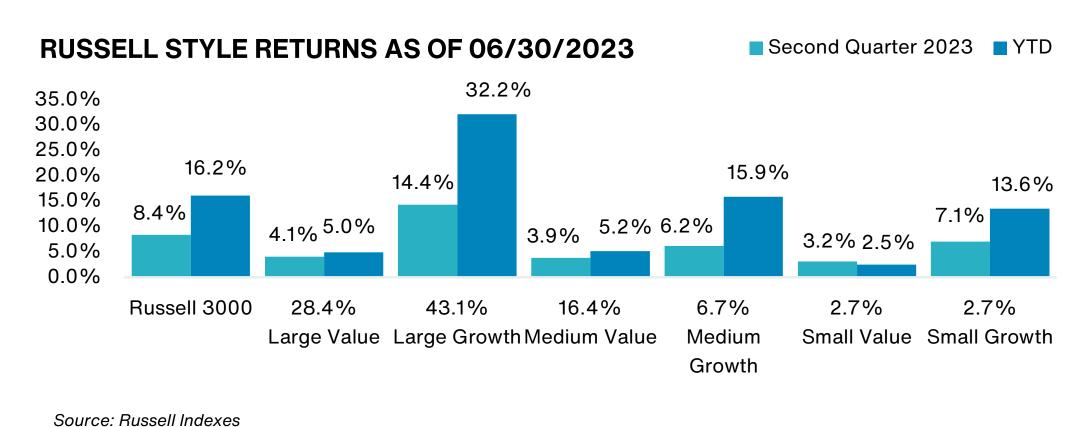

ing "security risks to China's critical information infrastructure supply chain".
- The U.S. economy expanded by 2.0% year-on-year in the first quarter, higher than economists' forecasts of 1.4% but lower than the 2.6% recorded in the previous quarter. Increased consumer spending fueled by a strong labor market and rising wages helped offset business investment and housing declines.
- The Russell 3000 Index rose 8.4% during the second quarter and rose 16.2% on a YTD basis. Technology (18.4%) and Consumer Discretionary (10.7%) were the best performers while Telecommunication Services (-1.8%) and Utilities (-1.7%) were the worst performers.
- Large-cap stocks outperformed both in growth and value. On a style basis, growth outperformed value across market capitalizations over the quarter.





Source: Russell Indexes



Past performance is no guarantee of future results. Indices cannot be invested in directly. Unmanaged index returns assume reinvestment of any and all distributions and do not reflect fees and expenses. Please see appendix for index definitions and other general disclosures.

## **U.S. Fixed Income Markets**







- The U.S. Federal Reserve (Fed) increased its benchmark interest rate by 25bps to a range of 5.0%-5.25% over the quarter, the highest level since 2007. Fed Chair Jerome Powell indicated that the central bank intends to carry out further monetary tightening to bring persistently high inflation under control but defended the current pause citing "potential headwinds" from the banking crisis.
- The Bloomberg U.S. Aggregate Bond Index was down 0.8% over