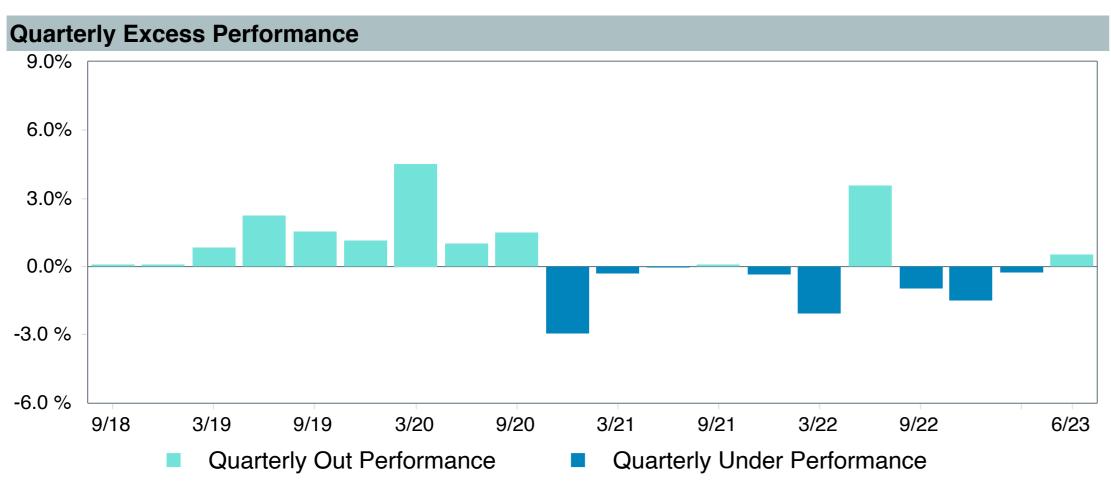

-------|-------------------------------|
| Product Name :             | Cohen&Steers Inst RS (CSRIX)  |
| Fund Family:               | Cohen & Steers                |
| Ticker:                    | CSRIX                         |
| Peer Group:                | IM Real Estate Sector (MF)    |
| Benchmark:                 | FTSE NAREIT Equity REIT Index |
| Fund Inception:            | 02/14/2000                    |
| Portfolio Manager:         | Cheigh/Yablon/Kirschner       |
| Total Assets:              | \$5,735.90 Million            |
| Total Assets Date:         | 05/31/2023                    |
| Gross Expense:             | 0.76%                         |
| Net Expense:               | 0.75%                         |
| Turnover:                  | 34%                           |











# Peer Group Analysis





### **Risk Profile**





| 5 Years Historical Statistics         |                  |                   |                      |           |                 |       |      |        |                    |                    |
|---------------------------------------|------------------|-------------------|----------------------|-----------|-----------------|-------|------|--------|--------------------|--------------------|
|                                       | Active<br>Return | Tracking<br>Error | Information<br>Ratio | R-Squared | Sharpe<br>Ratio | Alpha | Beta | Return | Standard Deviation | Actual Correlation |
| Cohen and Steers Instl. Realty Shares | 1.85             | 3.73              | 0.50                 | 0.97      | 0.36            | 2.37