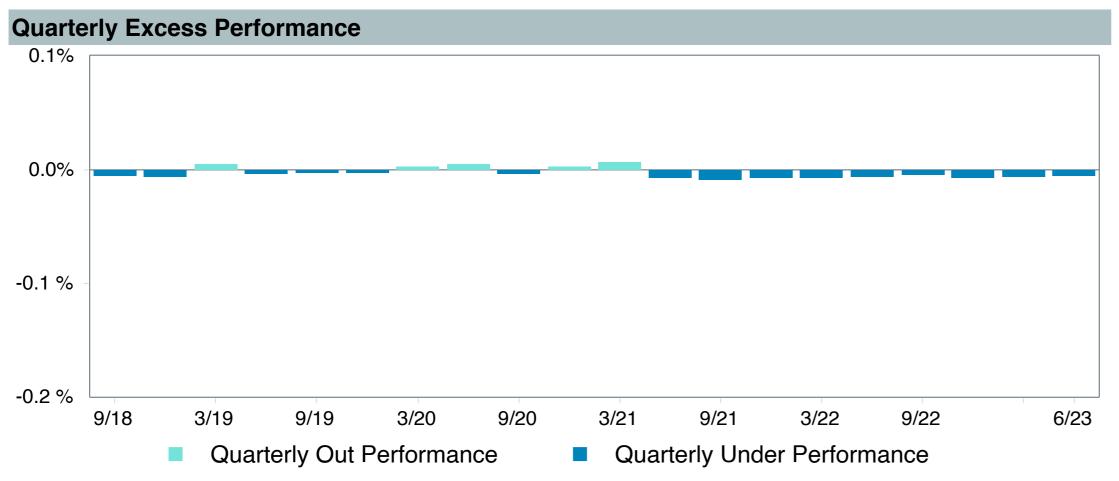

# Total Plan Top Ten Based on Assets June 30, 2023

|                                                 |                     | % of  |            |                   | Traili<br>1 Yea | •    | Traili<br>3 Yea | _    | Trailii<br>5 Yea |      | Traili<br>10 Ye |      |
|-------------------------------------------------|---------------------|-------|------------|-------------------|-----------------|------|-----------------|------|------------------|------|-----------------|------|
| Investment Fund                                 | Assets              | Total | Watch List | # of participants | Return          | Rank | Return          | Rank | Return           | Rank | Return          | Rank |
| Vanguard Institutional Index Fund - Instl. Plus | \$<br>257,677,052   | 5.9%  |            | 1,999             | 19.6%           | (17) | 14.6%           | (14) | 12.3%            | (10) | 12.9%           | (1)  |
| S&P 500 Index                                   |                     |       |            |                   | 19.6%           | (9)  | 14.6%           | (7)  | 12.3%            | (5)  | 12.9%           | (1)  |
| TIAA Traditional - RC                           | \$<br>224,933,789   | 5.2%  |            | 1,125             | 4.4%            | (1)  | 4.0%            | (1)  | 4.0%             | (1)  | 4.1%            | (1)  |
| Morningstar Stable Value Index                  |                     |       |            |                   | 2.4%            | (21) | 2.0%            | (12) | 2.2%             | (14) | 2.0%            | (17) |
| Vanguard Target Retirement 2035 Trust Plus      | \$<br>185,820,431   | 4.3%  |            | 447               | 11.3%           | (52) | 7.3%            | (62) | 6.5%             | (41) | 7.9%            | (26) |
| Vanguard Target 2035 Composite Index            |                     |       |            |                   | 11.8%           | (37) | 7.6%            | (47) | 6.7%             | (25) | 8.1%            | (9)  |
| Vanguard Target Retirement 2040 Trust Plus      | \$<br>183,043,157   | 4.2%  |            | 545               | 12.7%           | (60) | 8.4%            | (67) | 7.0%             | (36) | 8.4%            | (20) |
| Vanguard Target 2040 Composite Index            |                     |       |            |                   | 13.1%           | (50) | 8.7%            | (52) | 7.3%             | (27) | 8.7%            | (12) |
| Vanguard Target Retirement 2030 Trust Plus      | \$<br>159,644,930   | 3.7%  |            | 351               | 10.0%           | (30) | 6.1%            | (55) | 5.9%             | (26) | 7.4%            | (32) |
| Vanguard Target 2030 Composite Index            |                     |       |            |                   | 10.5%           | (14) | 6.4%            | (30) | 6.2%             | (17) | 7.6%            | (7)  |
| Vanguard Target Retirement 2045 Trust Plus      | \$<br>163,757,780   | 3.8%  |            | 641               | 14.0%           | (59) | 9.6%            | (51) | 7.5%             | (35) | 8.8%            | (19) |
| Vanguard Target 2045 Composite Index            |                     |       |            |                   | 14.4%           | (42) | 9.9%            | (35) | 7.8%             | (16) | 9.0%            | (12) |
| Vanguard Target Retirement 2025 Trust Plus      | \$<br>108,923,813   | 2.5%  |            | 255               | 8.6%            | (24) | 5.1%            | (42) | 5.4%             | (21) | 6.8%            | (21) |
| Vanguard Target 2025 Composite Index            |                     |       |            |                   | 9.0%            | (8)  | 5.3%            | (25) | 5.7%             | (13) | 7.0%            | (5)  |
| TIAA Traditional - RCP                          | \$<br>108,543,058   | 2.5%  |            | 601               | 3.7%            | (2)  | 3.2%            | (1)  | 3.3%             | (1)  | 3.4%            | (1)  |
| Morningstar Stable Value Index                  |                     |       |            |                   | 2.4%            | (21) | 2.0%            | (12) | 2.2%             | (14) | 2.0%            | (17) |
| Vanguard Target Retirement 2050 Trust Plus      | \$<br>106,921,743   | 2.5%  |            | 618               | 14.7%           | (52) | 9.8%            | (53) | 7.7%             | (29) | 8.9%            | (26) |
| Vanguard Target 2050 Composite Index            |                     |       |            |                   | 15.0%           | (35) | 10.1%           | (35) | 8.0%             | (11) | 9.1%            | (13) |
| Vanguard Total Stock Market Index Fund - Inst.  | \$<br>83,252,638    | 1.9%  |            | 148               | 18.9%           | (54) | 13.8%           | (39) | 11.3%            | (55) | 12.3%           | (52) |
| Performance Benchmark                           |                     |       |            |                   | 18.9%           | (54) | 13.8%           | (39) | 11.3%            | (55) | 12.3%           | (52) |
| Total                                           | \$<br>1,582,518,391 | 36.3% |            |                   |                 |      |                 |      |                  |      |                 |      |