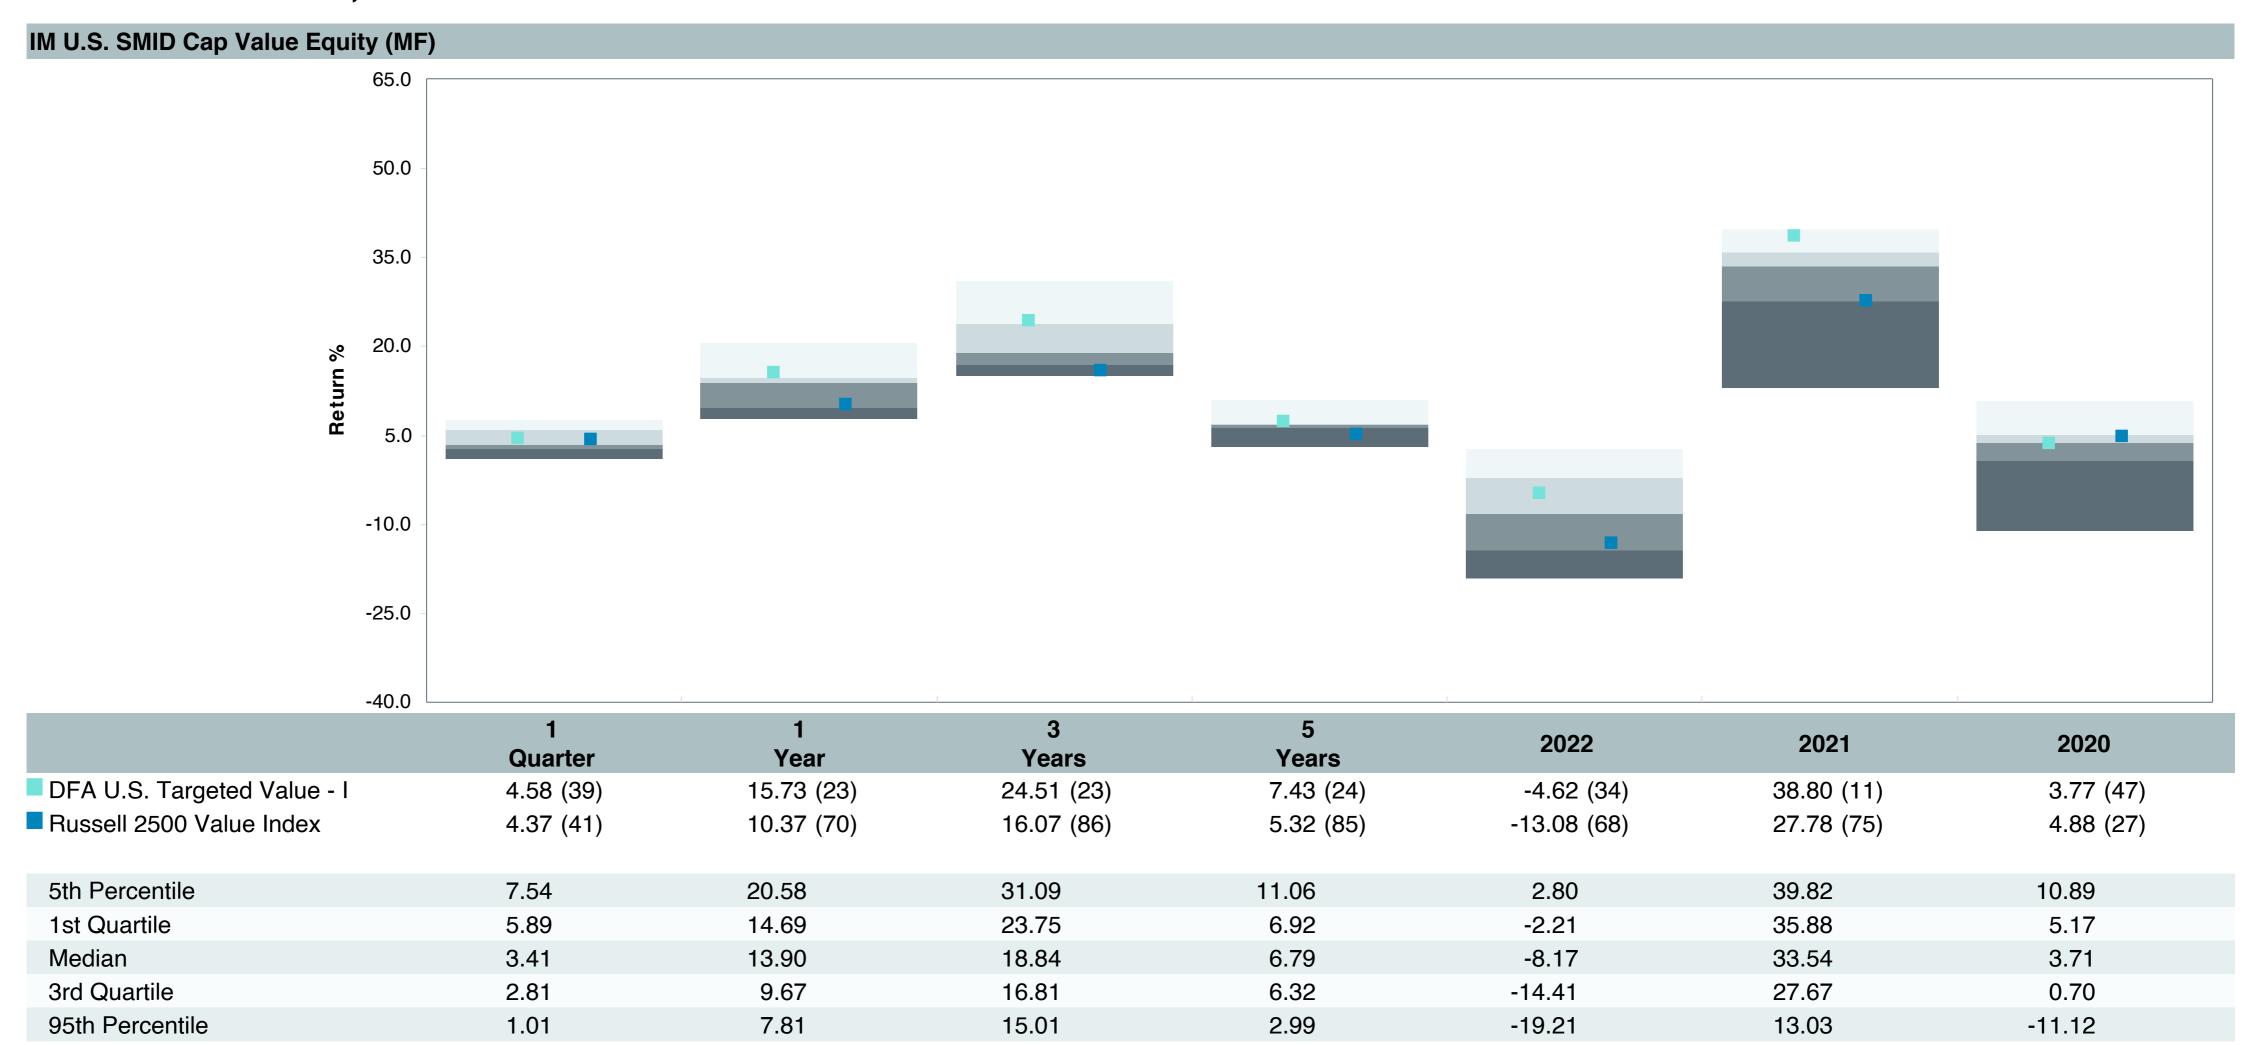

## **5 Year Comparative Performance**

As of June 30, 2023

#### 5-yr Performance vs. Benchmark (Tiers II & III)