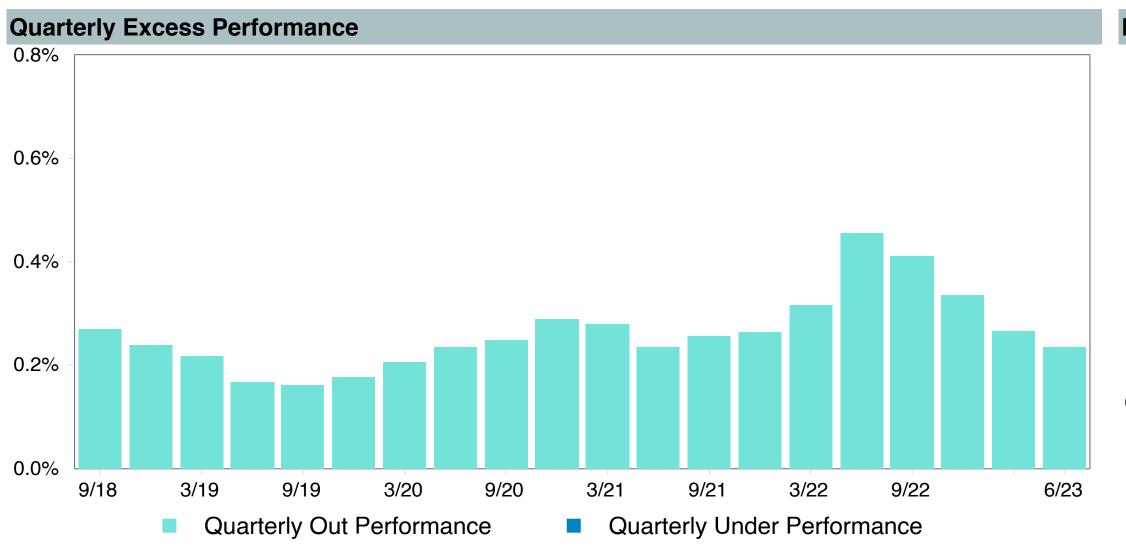

## **5 Year Comparative Performance**

As of June 30, 2023

#### 5-yr Performance vs. Benchmark (Tiers II & III)