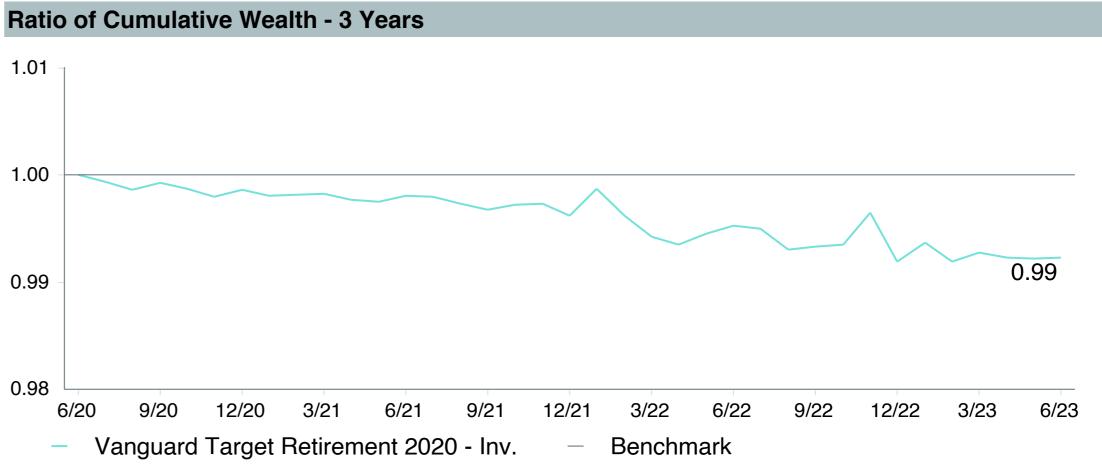

Vanguard                             |
| Ticker:                    | VTWNX                                |
| Peer Group:                | IM Mixed-Asset Target 2020 (MF)      |
| Benchmark:                 | Vanguard Target 2020 Composite Index |
| Fund Inception:            | 06/07/2006                           |
| Portfolio Manager:         | Team Managed                         |
| Total Assets:              | \$39,665.80 Million                  |
| Total Assets Date:         | 05/31/2023                           |
| Gross Expense:             | 0.08%                                |
| Net Expense:               | 0.08%                                |
| Turnover:                  | 14%                                  |



Quarterly Under Performance

Quarterly Out Performance















| 5 Years Historical Statistics          |                  |                   |                      |           |                 |       |      |        |                    |                    |
|----------------------------------------|------------------|-------------------|----------------------|-----------|-----------------|-------|------|--------|--------------------|--------------------|
|                                        | Active<br>Return | Tracking<br>Error | Information<br>Ratio | R-Squared | Sharpe<br>Ratio | Alpha | Beta | Return | Standard Deviation | Actual Correlation |
| Vanguard Target Retirement 2020 - Inv. | -0.31            | 0.52              | -0.59                | 1.00      | 0.34            | -0.38 | 1.01 | 4.62   | 10.17              | 1.00