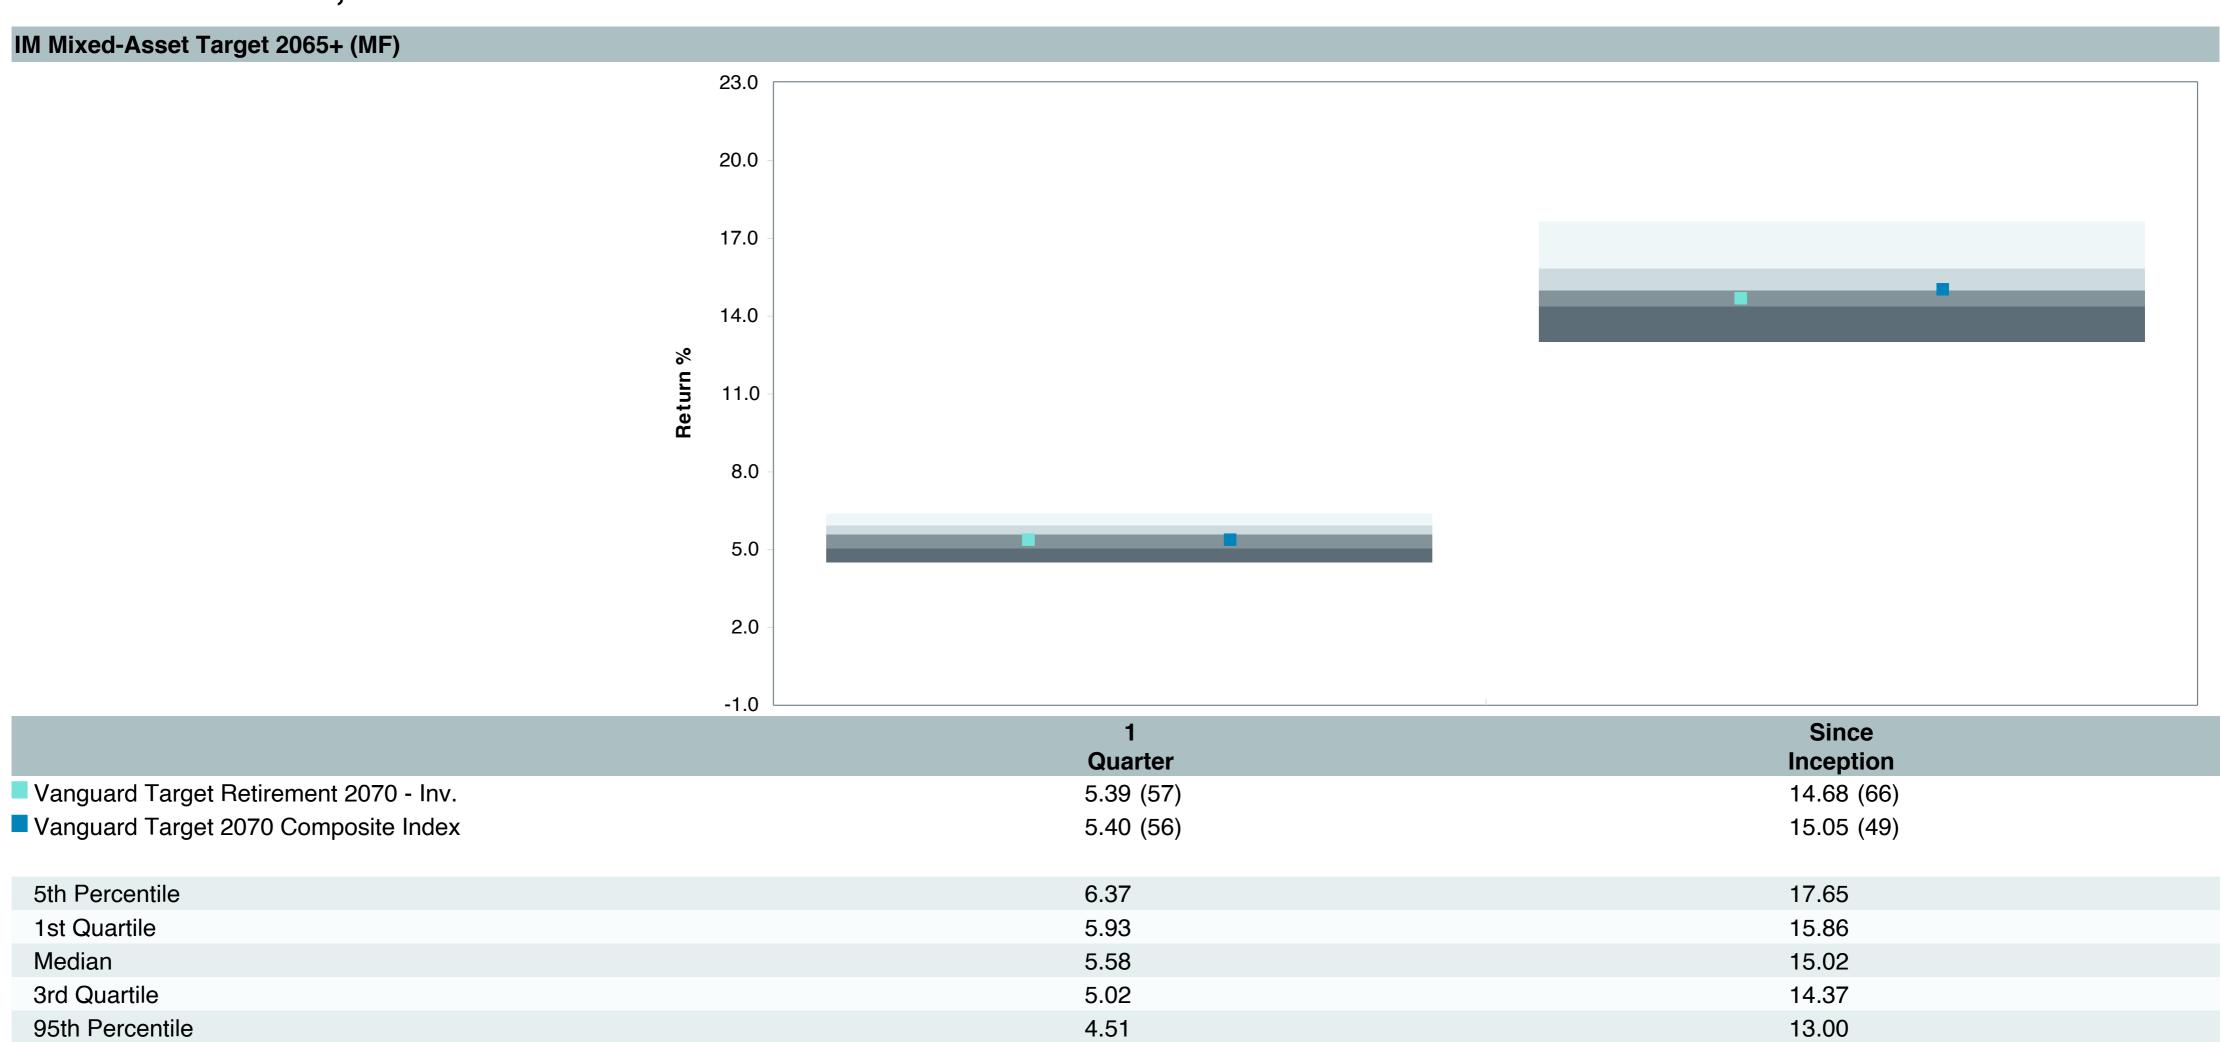

|  |  |  |
| Ticker:             | VSVNX                                |  |  |  |
| Peer Group:         | IM Mixed-Asset Target 2065+ (MF)     |  |  |  |
| Benchmark:          | Vanguard Target 2070 Composite Index |  |  |  |
| Fund Inception:     | 06/28/2022                           |  |  |  |
| Portfolio Manager:  | Coleman/Nejman                       |  |  |  |
| Total Assets:       | \$188.30 Million                     |  |  |  |
| Total Assets Date:  | 05/31/2023                           |  |  |  |
| Gross Expense:      | 0.08%                                |  |  |  |
| Net Expense:        | 0.08%                                |  |  |  |
| Turnover:           | -                                    |  |  |  |



Quarterly Under Performance

Quarterly Out Performance















Tier II





| <b>Account Information</b> | on                                          |
|----------------------------|---------------------------------------------|
| Product Name :             | Vanguard Tot Bd;Inst (VBTIX)                |
| Fund Family:               | Vanguard                                    |
| Ticker:                    | VBTIX                                       |
| Peer Group:                | IM U.S. Broad Market Core Fixed Income (MF) |
| Benchmark:                 | Performance Benchmark                       |
| Fund Inception:            | 09/18/1995                                  |
| Portfolio Manager:         | Joshua C. Barrickman                        |
| Total Assets:              | \$42,081.50 Million                         |
| Total A