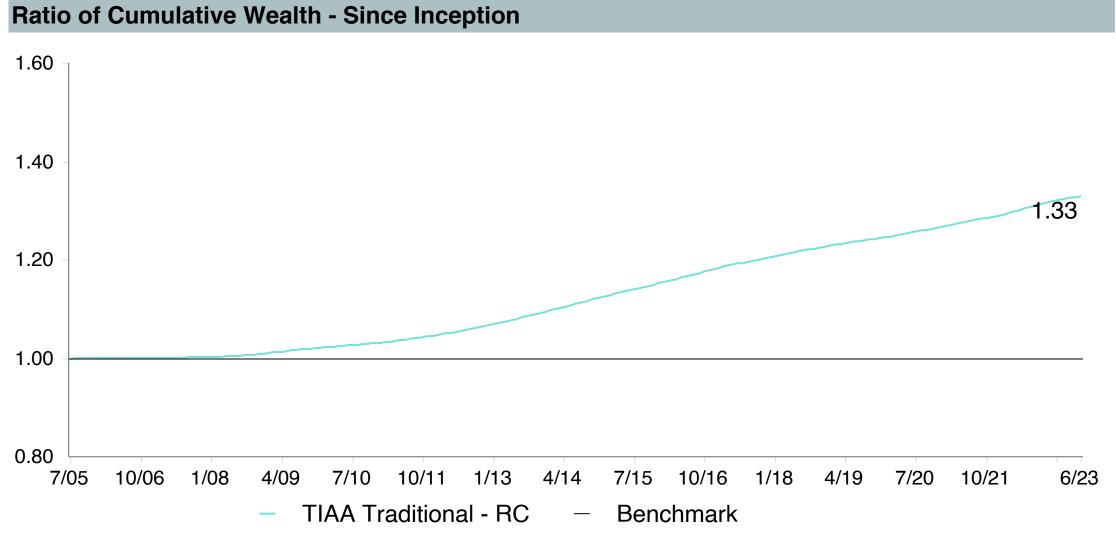

# Total Plan Top Ten Based on Assets June 30, 2023

|                                                 |                     | % of  |            |                   | Traili<br>1 Yea | •    | Traili<br>3 Yea | _    | Trailii<br>5 Yea |      | Traili<br>10 Ye |      |
|-------------------------------------------------|---------------------|-------|------------|-------------------|-----------------|------|-----------------|------|------------------|------|-----------------|------|
| Investment Fund                                 | Assets              | Total | Watch List | # of participants | Return          | Rank | Return          | Rank | Return           | Rank | Return          | Rank |
| Vanguard Institutional Index Fund - Instl. Plus | \$<br>257,677,052   | 5.9%  |            | 1,999             | 19.6%           | (17) | 14.6%           | (14) | 12.3%            | (10) | 12.9%           | (1)  |
| S&P 500 Index                                   |                     |       |            |                   | 19.6%           | (9)  | 14.6%           | (7)  | 12.3%            | (5)  | 12.9%           | (1)  |
| TIAA Traditional - RC                           | \$<br>224,933,789   | 5.2%  |            | 1,125             | 4.4%            | (1)  | 4.0%            | (1)  | 4.0%             | (1)  | 4.1%            | (1)  |
| Morningstar Stable Value Index                  |                     |       |            |                   | 2.4%            | (21) | 2.0%            | (12) | 2.2%             | (14) | 2.0%            | (17) |
| Vanguard Target Retirement 2035 Trust Plus      | \$<br>185,820,431   | 4.3%  |            | 447               | 11.3%           | (52) | 7.3%            | (62) | 6.5%             | (41) | 7.9%            | (26) |
| Vanguard Target 2035 Composite Index            |                     |       |            |                   | 11.8%           | (37) | 7.6%            | (47) | 6.7%             | (25) | 8.1%            | (9)  |
| Vanguard Target Retirement 2040 Trust Plus      | \$<br>183,043,157   | 4.2%  |            | 545               | 12.7%           | (60) | 8.4%            | (67) | 7.0%             | (36) | 8.4%            | (20) |
| Vanguard Target 2040 Composite Index            |                     |       |            |                   | 13.1%           | (50) | 8.7%            | (52) | 7.3%             | (27) | 8.7%            | (12) |
| Vanguard Target Retirement 2030 Trust Plus      | \$<br>159,644,930   | 3.7%  |            | 351               | 10.0%           | (30) | 6.1%            | (55) | 5.9%             | (26) | 7.4%            | (32) |
| Vanguard Target 2030 Composite Index            |                     |       |            |                   | 10.5%           | (14) | 6.4%            | (30) | 6.2%             | (17) | 7.6%            | (7)  |
| Vanguard Target Retirement 2045 Trust Plus      | \$<br>163,757,780   | 3.8%  |            | 641               | 14.0%           | (59) | 9.6%            | (51) | 7.5%             | (35) | 8.8%            | (19) |
| Vanguard Target 2045 Composite Index            |                     |       |            |                   | 14.4%           | (42) | 9.9%            | (35) | 7.8%             | (16) | 9.0%            | (12) |
| Vanguard Target Retirement 2025 Trust Plus      | \$<br>108,923,813   | 2.5%  |            | 255               | 8.6%            | (24) | 5.1%            | (42) | 5.4%             | (21) | 6.8%            | (21) |
| Vanguard Target 2025 Composite Index            |                     |       |            |                   | 9.0%            | (8)  | 5.3%            | (25) | 5.7%             | (13) | 7.0%            | (5)  |
| TIAA Traditional - RCP                          | \$<br>108,543,058   | 2.5%  |            | 601               | 3.7%            | (2)  | 3.2%            | (1)  | 3.3%             | (1)  | 3.4%            | (1)  |
| Morningstar Stable Value Index                  |                     |       |            |                   | 2.4%            | (21) | 2.0%            | (12) | 2.2%             | (14) | 2.0%            | (17) |
| Vanguard Target Retirement 2050 Trust Plus      | \$<br>106,921,743   | 2.5%  |            | 618               | 14.7%           | (52) | 9.8%            | (53) | 7.7%             | (29) | 8.9%            | (26) |
| Vanguard Target 2050 Composite Index            |                     |       |            |                   | 15.0%           | (35) | 10.1%           | (35) | 8.0%             | (11) | 9.1%            | (13) |
| Vanguard Total Stock Market Index Fund - Inst.  | \$<br>83,252,638    | 1.9%  |            | 148               | 18.9%           | (54) | 13.8%           | (39) | 11.3%            | (55) | 12.3%           | (52) |
| Performance Benchmark                           |                     |       |            |                   | 18.9%           | (54) | 13.8%           | (39) | 11.3%            | (55) | 12.3%           | (52) |
| Total                                           | \$<br>1,582,518,391 | 36.3% |            |                   |                 |      |                 |      |                  |      |                 |      |