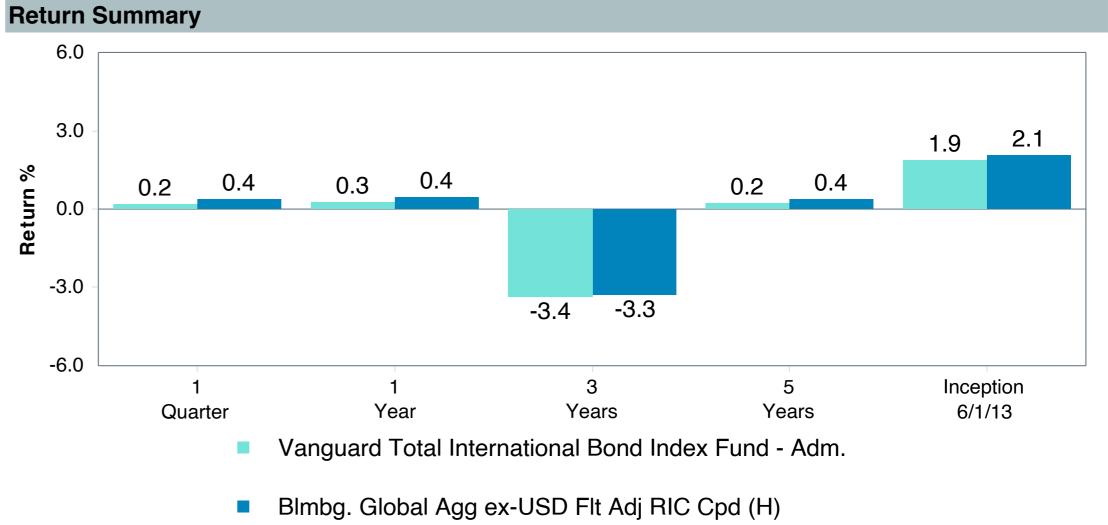

## **5 Year Comparative Performance**

As of June 30, 2023

#### 5-yr Performance vs. Benchmark (Tiers II & III)