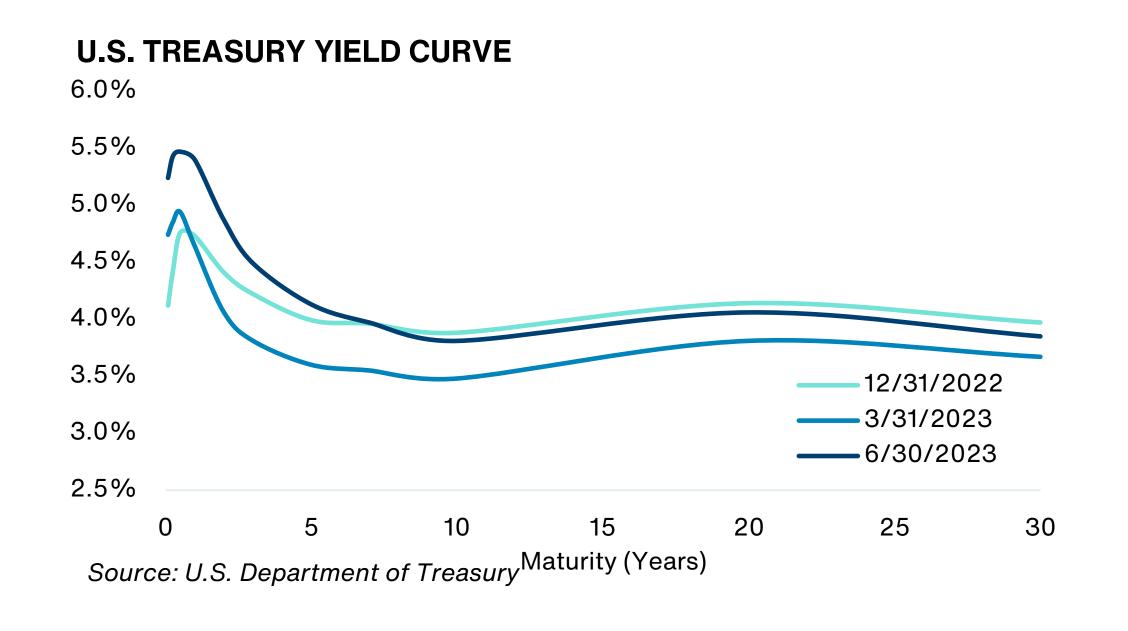

ing to bring persistently high inflation under control but defended the current pause citing "potential headwinds" from the banking crisis.
- The Bloomberg U.S. Aggregate Bond Index was down 0.8% over the quarter but was up 2.1% on a YTD basis.
- Across durations, all maturities finished the quarter in negative territory.
- Within investment-grade bonds, lower-credit quality generally outperformed higher-quality issues, with Baa bonds remaining flat. High-yield bonds rose by 1.7%.



Past performance is no guarantee of future results. Indices cannot be invested in directly. Unmanaged index returns assume reinvestment of any and all distributions and do not reflect fees and expenses. Please see appendix for index definitions and other general disclosures.

## **U.S. Fixed Income Markets**





- U.S. Treasury yields rose significantly across maturities as the yield curve shifted upwards over the quarter. The 10-year Treasury yield was up by 33bps to 3.81%, and the 30-year Treasury yield was up by 18bps to 3.85% over the quarter.
- The U.S. annual consumer price index (CPI) eased to its lowest level since March 2021 as it rose by 4.0% in May, sharply down from the 4.9% recorded in April and coming in lower than economists' expectations of a 4.1% increase.
- The 10-year TIPS yield rose by 43bps over the quarter to 1.59%.



# **European Fixed Income Markets**

### EUROZONE PERIPHERAL BOND SPREADS (10-YEAR SPREADS OVER GERMAN BUNDS)



- European government bond spreads over 10-year German bunds narrowed across the Euro Area. The European Central Bank (ECB) raised its benchmark