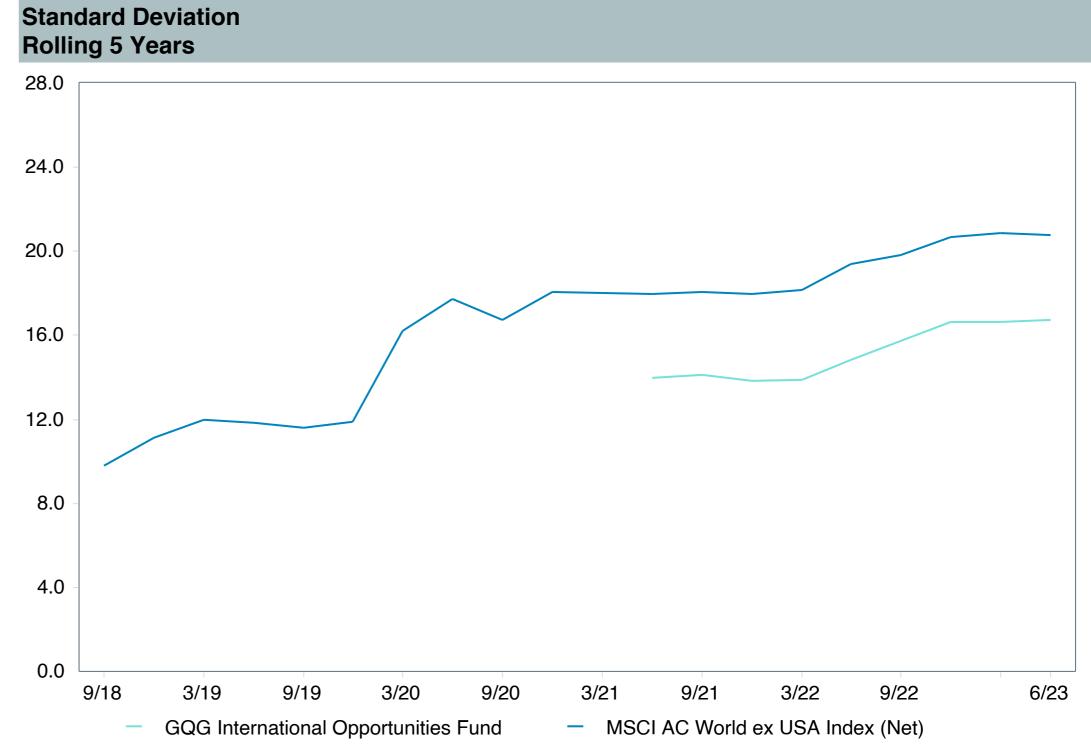

## **5 Year Comparative Performance**

As of June 30, 2023

#### 5-yr Performance vs. Benchmark (Tiers II & III)