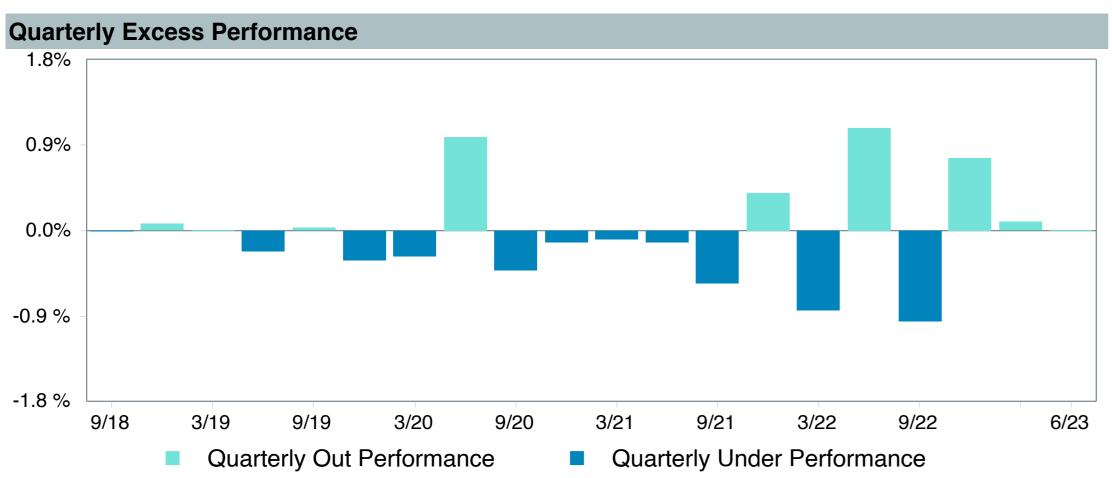

## **5 Year Comparative Performance**

As of June 30, 2023

#### 5-yr Performance vs. Benchmark (Tiers II & III)