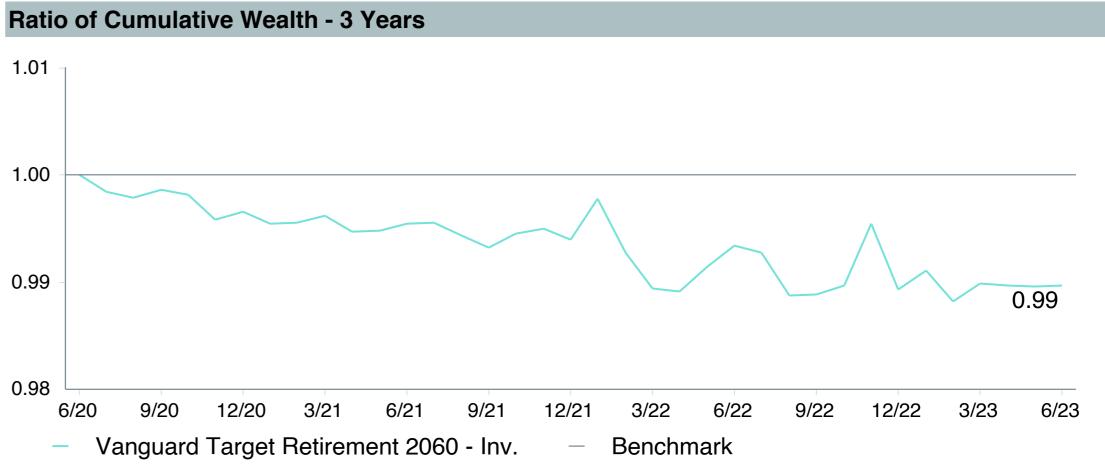

et2060;Inv (VTTSX)     |
| Fund Family:               | Vanguard                             |
| Ticker:                    | VTTSX                                |
| Peer Group:                | IM Mixed-Asset Target 2055 (MF)      |
| Benchmark:                 | Vanguard Target 2060 Composite Index |
| Fund Inception:            | 01/19/2012                           |
| Portfolio Manager:         | Team Managed                         |
| Total Assets:              | \$18,226.80 Million                  |
| Total Assets Date :        | 05/31/2023                           |
| Gross Expense:             | 0.08%                                |
| Net Expense :              | 0.08%                                |
| Turnover:                  | 3%                                   |

















| 3 Years Historical Statistics          |                  |                   |                      |           |                 |       |      |        |                    |                    |
|----------------------------------------|------------------|-------------------|----------------------|-----------|-----------------|-------|------|--------|--------------------|--------------------|
|                                        | Active<br>Return | Tracking<br>Error | Information<br>Ratio | R-Squared | Sharpe<br>Ratio | Alpha | Beta | Return | Standard Deviation | Actual Correlation |
| Vanguard Target Retirement 2060 - Inv. | -0.33            | 0.79              | -0.42                | 1.00      | 0.58            | -0.40 | 1.01 | 9.75   | 16.05              | 1.00