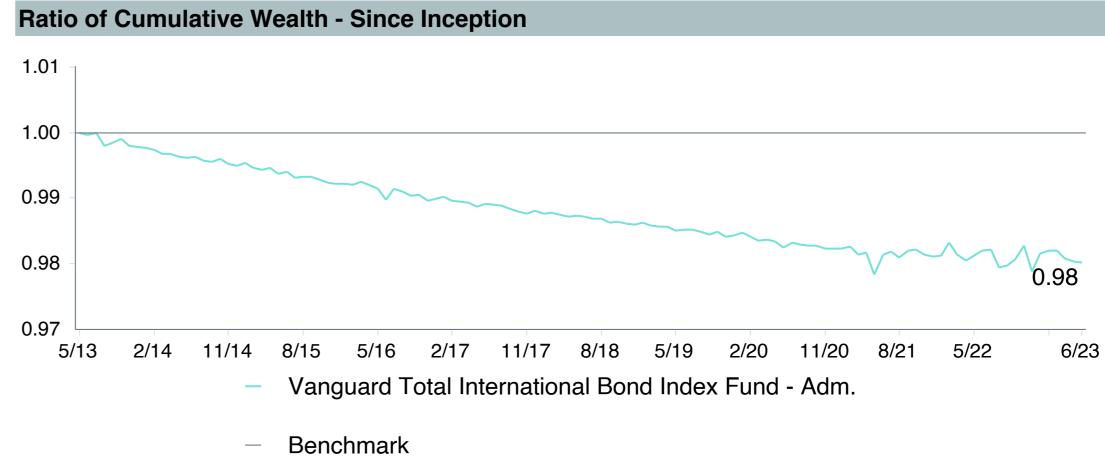

## **5 Year Comparative Performance**

As of June 30, 2023

#### 5-yr Performance vs. Benchmark (Tiers II & III)