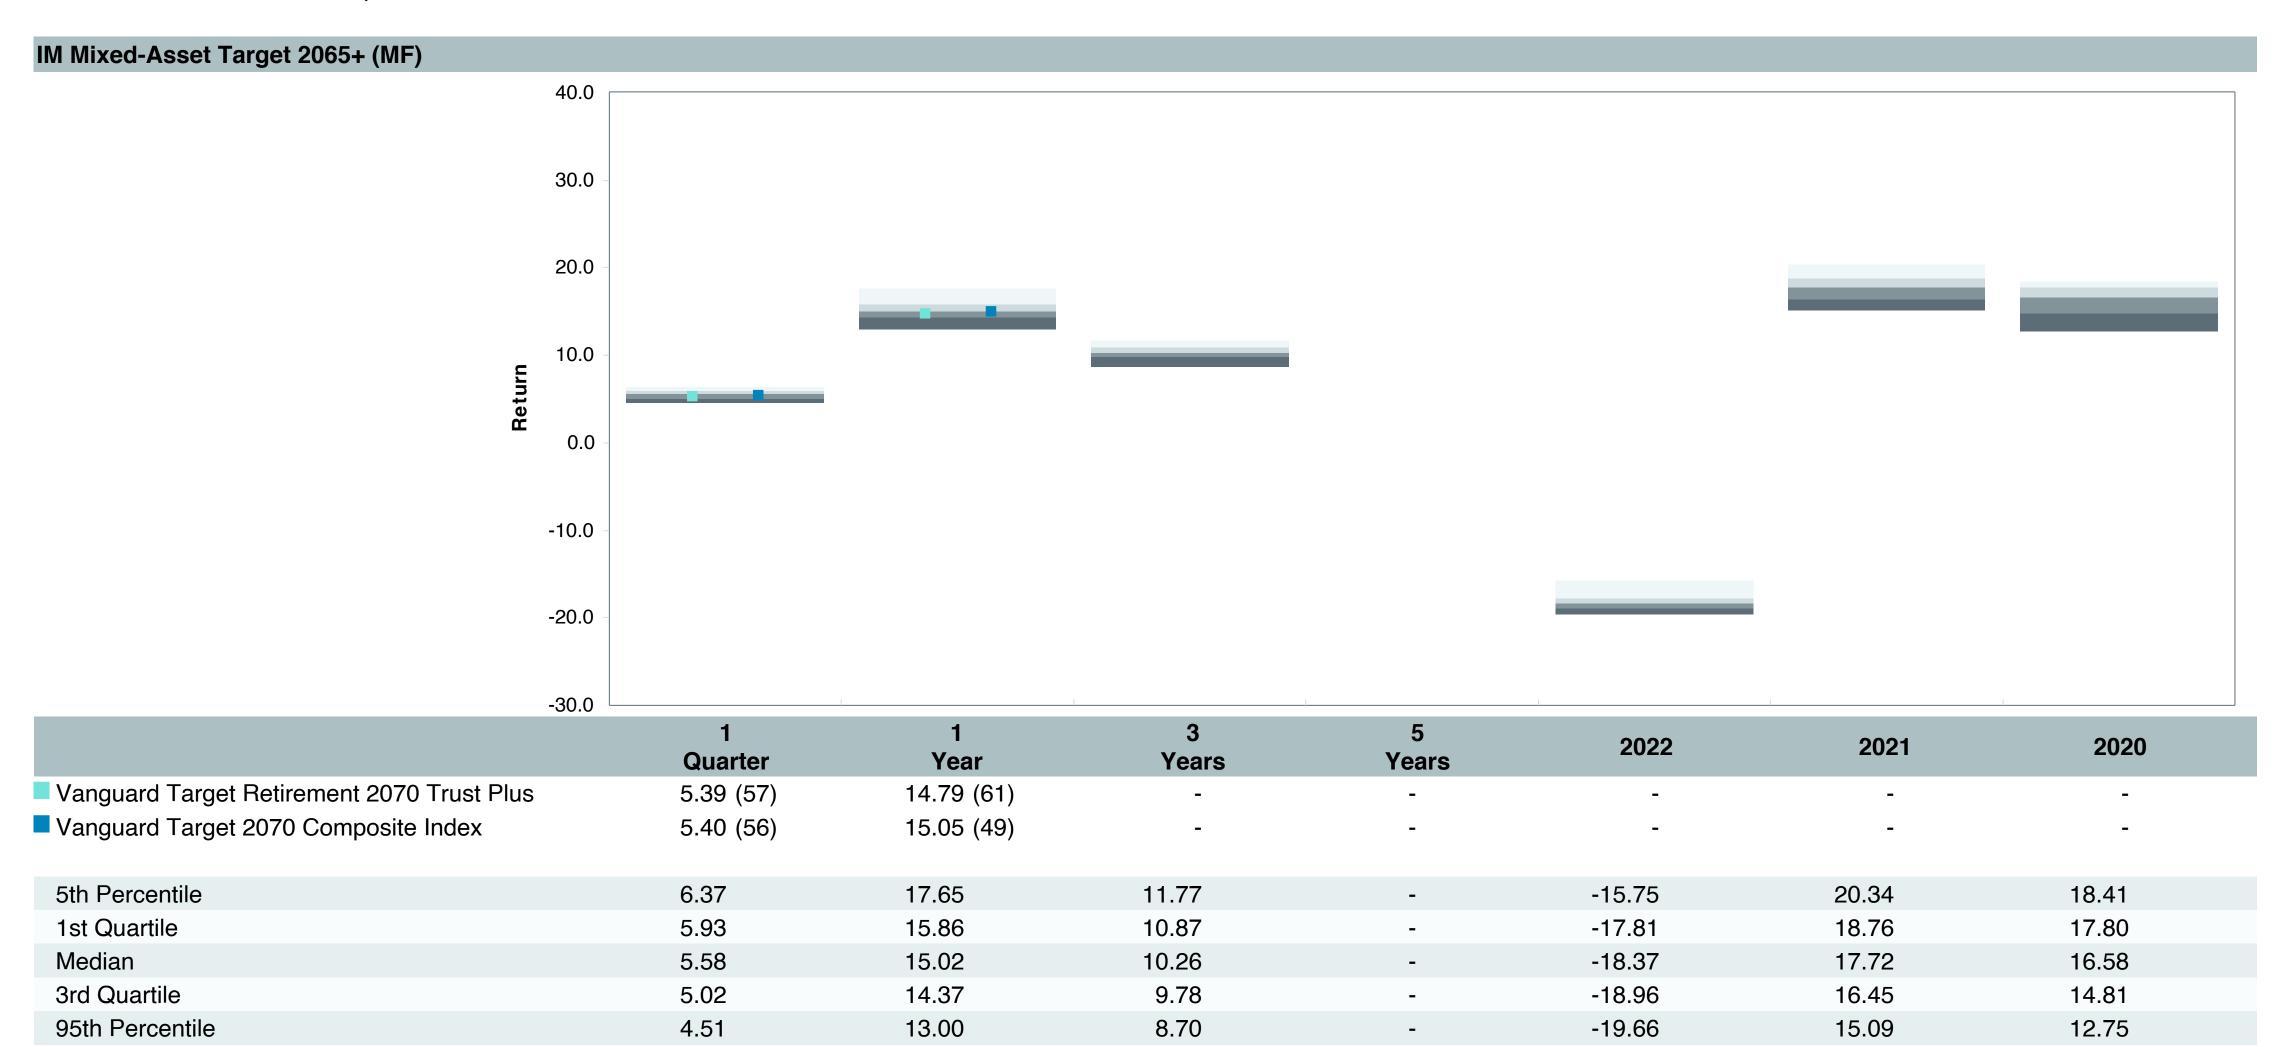

## **5 Year Comparative Performance**

As of June 30, 2023

#### 5-yr Performance vs. Benchmark (Tiers II & III)