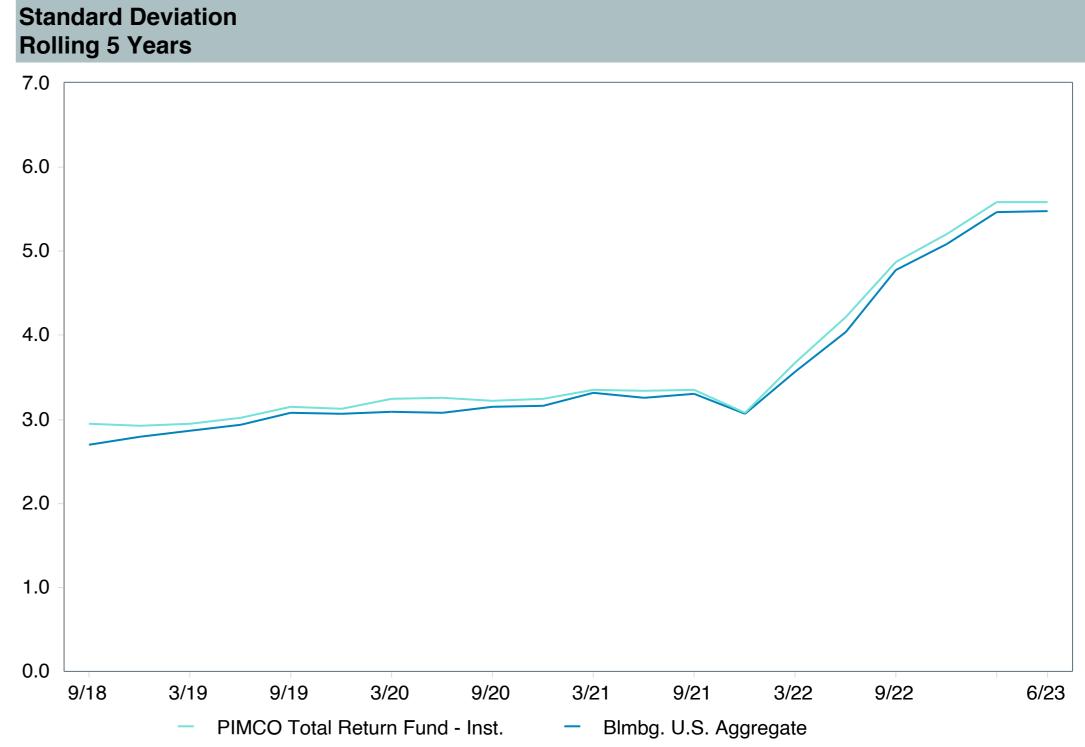

|
| Ticker:                    | PTTRX                                       |
| Peer Group:                | IM U.S. Broad Market Core Fixed Income (MF) |
| Benchmark:                 | Blmbg. U.S. Aggregate                       |
| Fund Inception:            | 05/11/1987                                  |
| Portfolio Manager:         | Team Managed                                |
| Total Assets:              | \$43,527.20 Million                         |
| Total Assets Date:         | 06/30/2023                                  |
| Gross Expense:             | 0.46%                                       |
| Net Expense:               | 0.46%                                       |
| Turnover:                  | 377%                                        |

















| 5 Years Historical Statistics   |                  |                   |                      |           |                 |       |      |        |                    |                    |
|---------------------------------|------------------|-------------------|----------------------|-----------|-----------------|-------|------|--------|--------------------|--------------------|
|                                 | Active<br>Return | Tracking<br>Error | Information<br>Ratio | R-Squared | Sharpe<br>Ratio | Alpha | Beta | Return | Standard Deviation | Actual Correlation |
| PIMCO Total Return Fund - Inst. | 0.07             | 1.09              | 0.06                 | 0.96      | -0.10           | 0.07  | 1.00 | 0.83   | 5.59               | 0.98               |
| Blmbg. U.S. Aggregat