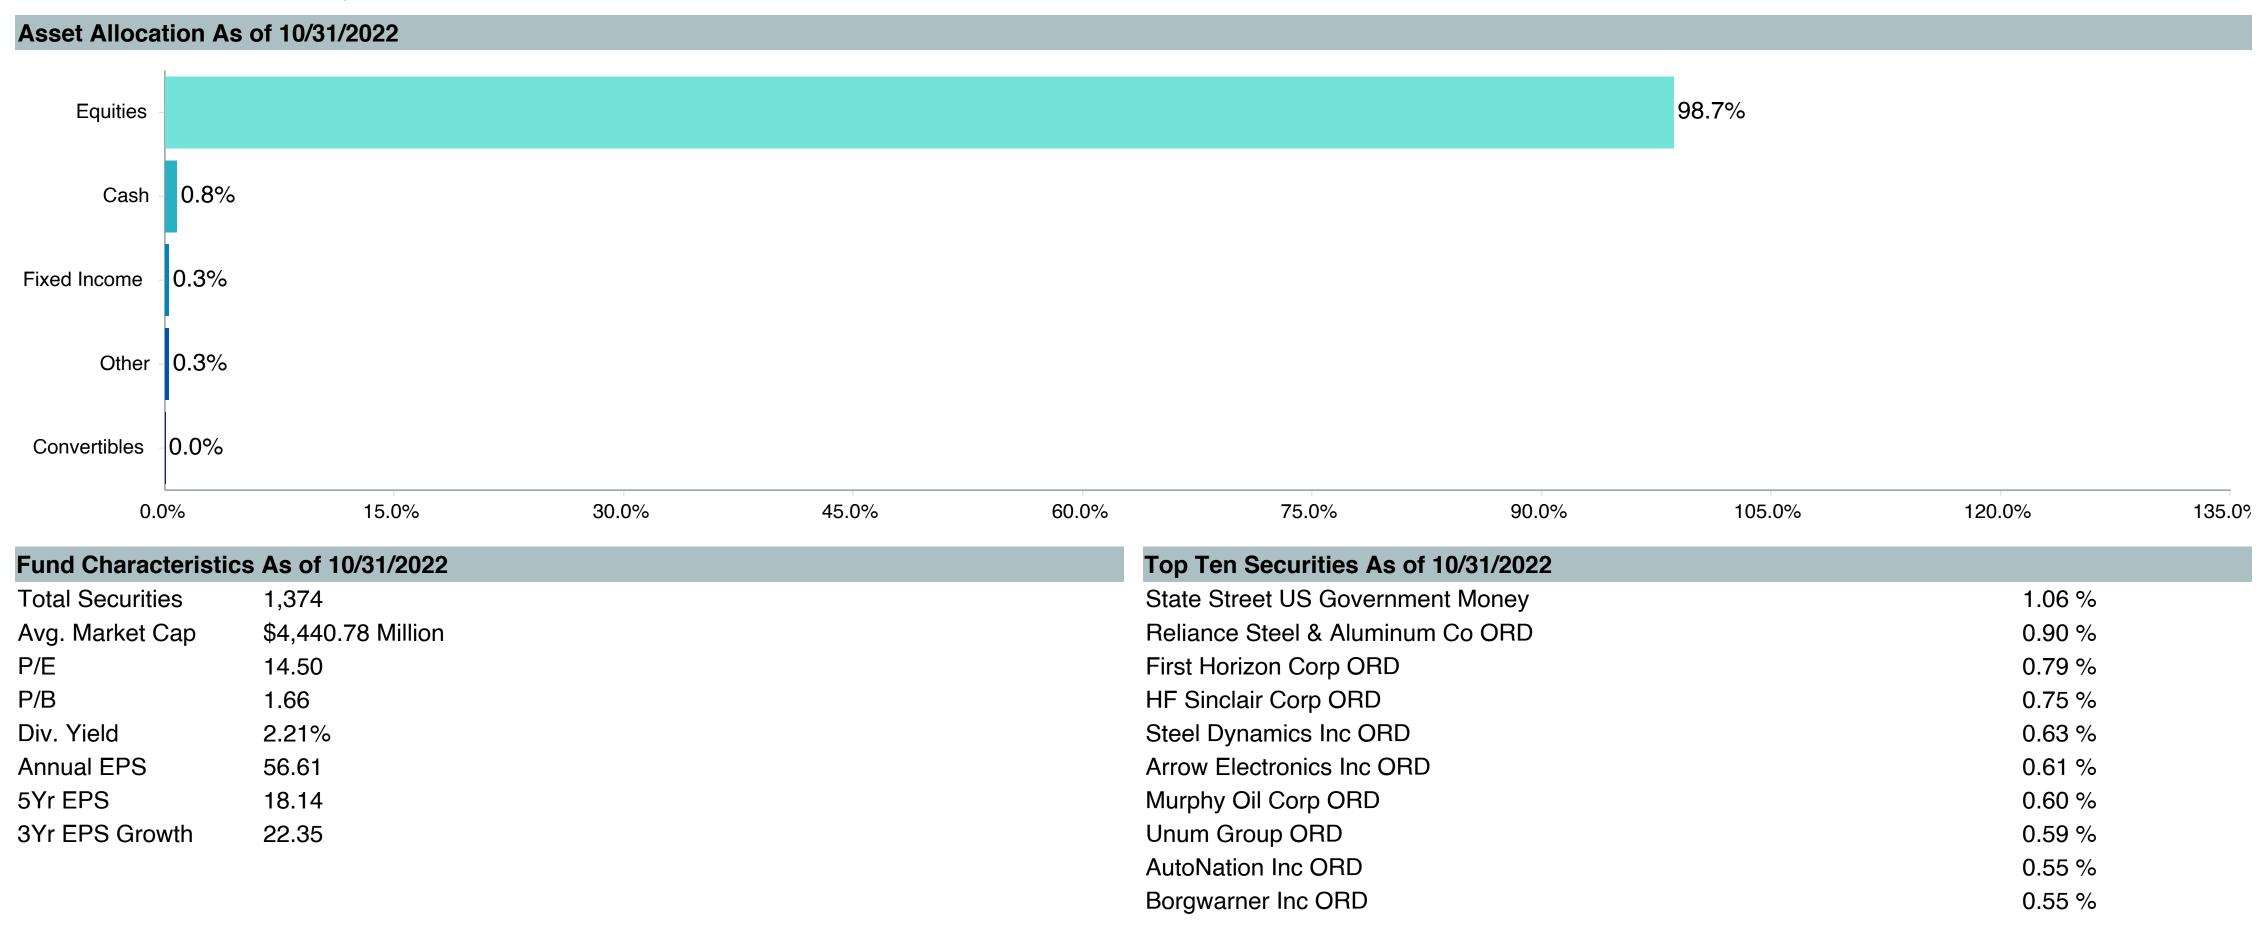

------|--------------------|
|                               | Active<br>Return | Tracking<br>Error | Information<br>Ratio | R-Squared | Sharpe<br>Ratio | Alpha | Beta | Return | Standard Deviation | Actual Correlation |
| DFA U.S. Targeted Value - I   | 2.73             | 4.97              | 0.55                 | 0.97      | 0.35            | 1.90  | 1.10 | 7.43   | 26.87              | 0.99               |
| Russell 2500 Value Index      | 0.00             | 0.00              | -                    | 1.00      | 0.27            | 0.00  | 1.00 | 5.32   | 24.01              | 1.00               |
| FTSE 3 Month T-Bill           | -6.58            | 24.06             | -0.27                | 0.01      | -               | 1.58  | 0.00 | 1.57   | 0.44               | -0.09              |







## Manager Performance Summary

| <b>Account Information</b> | on                               |
|----------------------------|----------------------------------|
| Product Name :             | Dodge & Cox Glbl Stock;X (DOXWX) |
| Fund Family:               | Dodge & Cox Funds                |
| Ticker:                    | DOXWX                            |
| Peer Group:                | IM Global Equity (MF)            |
| Benchmark:                 | MSCI AC World Index (Net)        |
| Fund Inception:            | 05/02/2022                       |
| Portfolio Manager:         | Team Managed                     |
| Total Assets:              | \$483.10 Million                 |
| Total Assets Date:         | 05/31/2023                       |
| Gross Expense:             | 0.57%