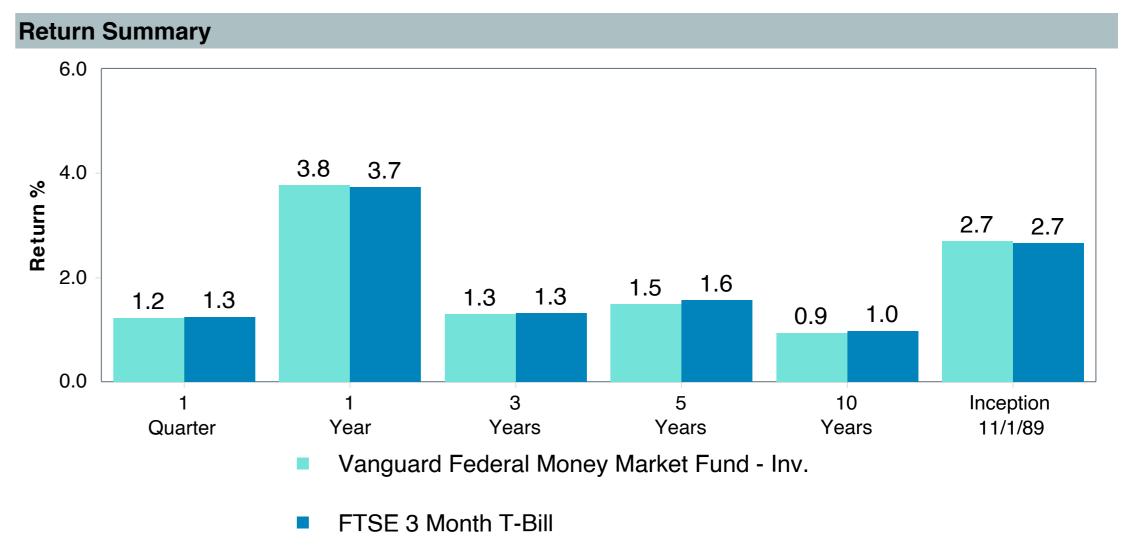

duct Name:              | Vanguard Fed MM;Inv (VMFXX)       |
| Fund Family:               | Vanguard                          |
| Ticker:                    | VMFXX                             |
| Peer Group:                | IM U.S. Taxable Money Market (MF) |
| Benchmark:                 | FTSE 3 Month T-Bill               |
| Fund Inception:            | 07/13/1981                        |
| Portfolio Manager:         | John C. Lanius                    |
| Total Assets:              | \$247,753.40 Million              |
| Total Assets Date:         | 05/31/2023                        |
| Gross Expense:             | 0.11%                             |
| Net Expense :              | 0.11%                             |
| Turnover:                  | -                                 |

















| 5 Years Historical Statistics             |                  |                   |                      |           |                 |       |      |        |                    |                    |
|-------------------------------------------|------------------|-------------------|----------------------|-----------|-----------------|-------|------|--------|--------------------|--------------------|
|                                           | Active<br>Return | Tracking<br>Error | Information<br>Ratio | R-Squared | Sharpe<br>Ratio | Alpha | Beta | Return | Standard Deviation | Actual Correlation |
| Vanguard Federal Money Market Fund - Inv. | -0.06            | 0.04              | -1.72                | 0.99      | -1.72           | -0.05 | 0.99 | 1.50   | 0.44