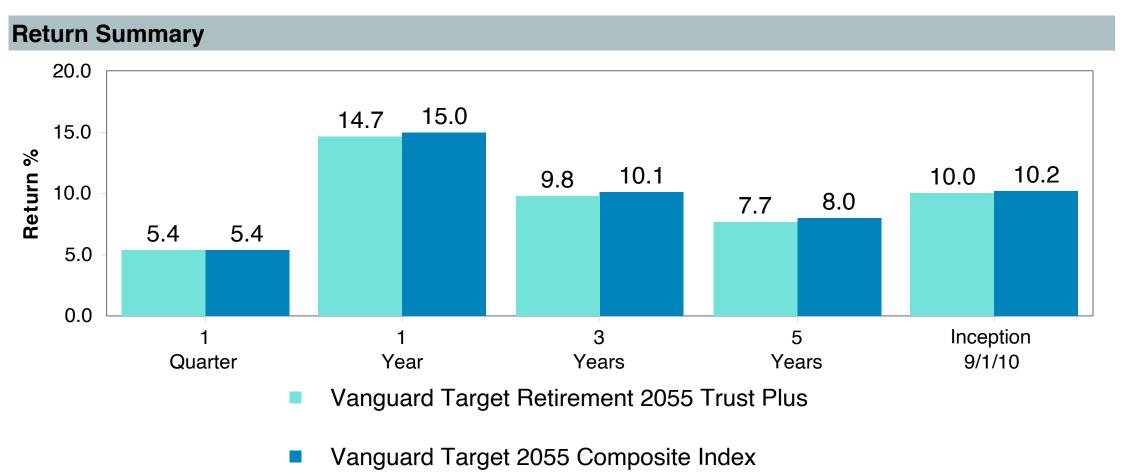

|



## Vanguard Target Retirement 2055 Trust Plus Performance Summary

| Account Information |                                            |  |  |  |  |  |  |  |
|---------------------|--------------------------------------------|--|--|--|--|--|--|--|
| Account Name        | Vanguard Target Retirement 2055 Trust Plus |  |  |  |  |  |  |  |
| Inception Date      | 08/31/2011                                 |  |  |  |  |  |  |  |
| Account Structure   | Commingled Fund                            |  |  |  |  |  |  |  |
| Asset Class         | Global Target Date                         |  |  |  |  |  |  |  |
| Benchmark           | Vanguard Target 2055 Composite Index       |  |  |  |  |  |  |  |
| Peer Group          | IM Mixed-Asset Target 2055 (MF)            |  |  |  |  |  |  |  |















| 5 Years Historical Statistics              |                  |                   |                      |           |                 |       |      |        |                    |                    |
|--------------------------------------------|------------------|-------------------|----------------------|-----------|-----------------|-------|------|--------|--------------------|--------------------|
|                                            | Active<br>Return | Tracking<br>Error | Information<br>Ratio | R-Squared | Sharpe<br>Ratio | Alpha | Beta | Return | Standard Deviation | Actual Correlation |
| Vanguard Target Retirement 2055 Trust Plus | -0.23            | 0.78              | -0.30                | 1.00      | 0.43            | -0.32 | 1.01 | 7.68   | 16.71