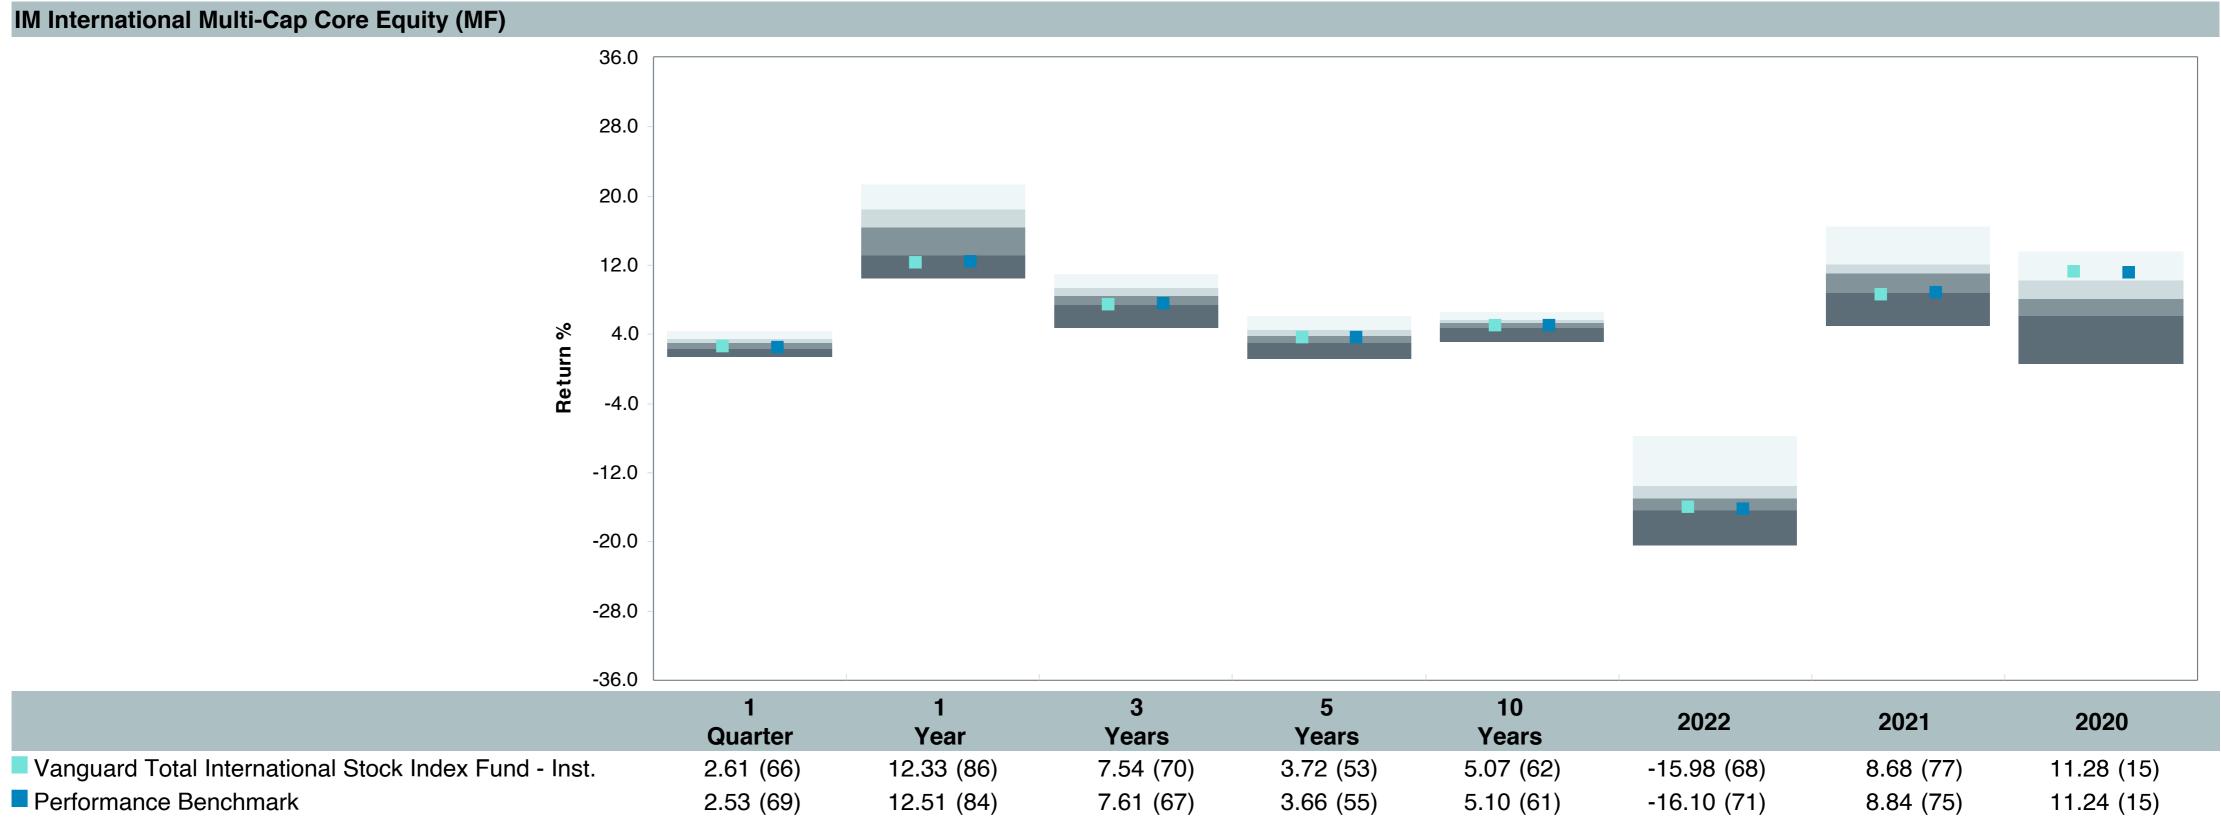

## **5 Year Comparative Performance**

As of June 30, 2023

#### 5-yr Performance vs. Benchmark (Tiers II & III)

# Total Plan Top Ten Based on Assets June 30, 2023

|                                                 |                     | % of  |            |                   | Traili<br>1 Yea | •    | Traili<br>3 Yea | _    | Trailii<br>5 Yea |      | Traili<br>10 Ye |      |
|-------------------------------------------------|---------------------|-------|------------|-------------------|-----------------|------|-----------------|------|------------------|------|-----------------|------|
| Investment Fund                                 | Assets              | Total | Watch List | # of participants | Return          | Rank | Return          | Rank | Return           | Rank | Return          | Rank |
| Vanguard Institutional Index Fund - Instl. Plus | \$<br>257,677,052   | 5.9%  |            | 1,999             | 19.6%           | (17) | 14.6%           | (14) | 12.3%            | (10) | 12.9%           | (1)  |
| S&P 500 Index                                   |                     |       |            |                   | 19.6%           | (9)  | 14.6%           | (7)  | 12.3%            | (5)  | 12.9%           | (1)  |
| TIAA Traditional - RC                           | \$<br>224,933,789   | 5.2%  |            | 1,125             | 4.4%            | (1)  | 4.0%            | (1)  | 4.0%             | (1)  | 4.1%            | (1)  |
| Morningstar Stable Value Index                  |                     |       |            |                   | 2.4%            | (21) | 2.0%            | (12) | 2.2%             | (14) | 2.0%            | (17) |
| Vanguard Target Retirement 2035 Trust Plus      | \$<br>185,820,431   | 4.3%  |            | 447               | 11.3%           | (52) | 7.3%            | (62) | 6.5%             | (41) | 7.9%            | (26) |
| Vanguard Target 2035 Composite Index            |                     |       |            |                   | 11.8%           | (37) | 7.6%            | (47) | 6.7%             | (25) | 8.1%            | (9)  |
| Vanguard Target Retirement 2040 Trust Plus      | \$<br>183,043,157   | 4.2%  |            | 545               | 12.7%           | (60) | 8.4%            | (67) | 7.0%             | (36) | 8.4%            | (20) |
| Vanguard Target 2040 Composite Index            |                     |       |            |                   | 13.1%           | (50) | 8.7%            | (52) | 7.3%             | (27) | 8.7%            | (12) |
| Vanguard Target Retirement 2030 Trust Plus      | \$<br>159,644,930   | 3.7%  |            | 351               | 10.0%           | (30) | 6.1%            | (55) | 5.9%             | (26) | 7.4%            | (32) |
| Vanguard Target 2030 Composite Index            |                     |       |            |                   | 10.5%           | (14) | 6.4%            | (30) | 6.2%             | (17) | 7.6%            | (7)  |
| Vanguard Target Retirement 2045 Trust Plus      | \$<br>163,757,780   | 3.8%  |            | 641               | 14.0%           | (59) | 9.6%            | (51) | 7.5%             | (35) | 8.8%            | (19) |
| Vanguard Target 2045 Composite Index            |                     |       |            |                   | 14.4%           | (42) | 9.9%            | (35) | 7.8%             | (16) | 9.0%            | (12) |
| Vanguard Target Retirement 2025 Trust Plus      | \$<br>108,923,813   | 2.5%  |            | 255               | 8.6%            | (24) | 5.1%            | (42) | 5.4%             | (21) | 6.8%            | (21) |
| Vanguard Target 2025 Composite Index            |                     |       |            |                   | 9.0%            | (8)  | 5.3%            | (25) | 5.7%             | (13) | 7.0%            | (5)  |
| TIAA Traditional - RCP                          | \$<br>108,543,058   | 2.5%  |            | 601               | 3.7%            | (2)  | 3.2%            | (1)  | 3.3%             | (1)  | 3.4%            | (1)  |
| Morningstar Stable Value Index                  |                     |       |            |                   | 2.4%            | (21) | 2.0%            | (12) | 2.2%             | (14) | 2.0%            | (17) |
| Vanguard Target Retirement 2050 Trust Plus      | \$<br>106,921,743   | 2.5%  |            | 618               | 14.7%           | (52) | 9.8%            | (53) | 7.7%             | (29) | 8.9%            | (26) |
| Vanguard Target 2050 Composite Index            |                     |       |            |                   | 15.0%           | (35) | 10.1%           | (35) | 8.0%             | (11) | 9.1%            | (13) |
| Vanguard Total Stock Market Index Fund - Inst.  | \$<br>83,252,638    | 1.9%  |            | 148               | 18.9%           | (54) | 13.8%           | (39) | 11.3%            | (55) | 12.3%           | (52) |
| Performance Benchmark                           |                     |       |            |                   | 18.9%           | (54) | 13.8%           | (39) | 11.3%            | (55) | 12.3%           | (52) |
| Total                                           | \$<br>1,582,518,391 | 36.3% |            |                   |                 |      |                 |      |                  |      |                 |      |