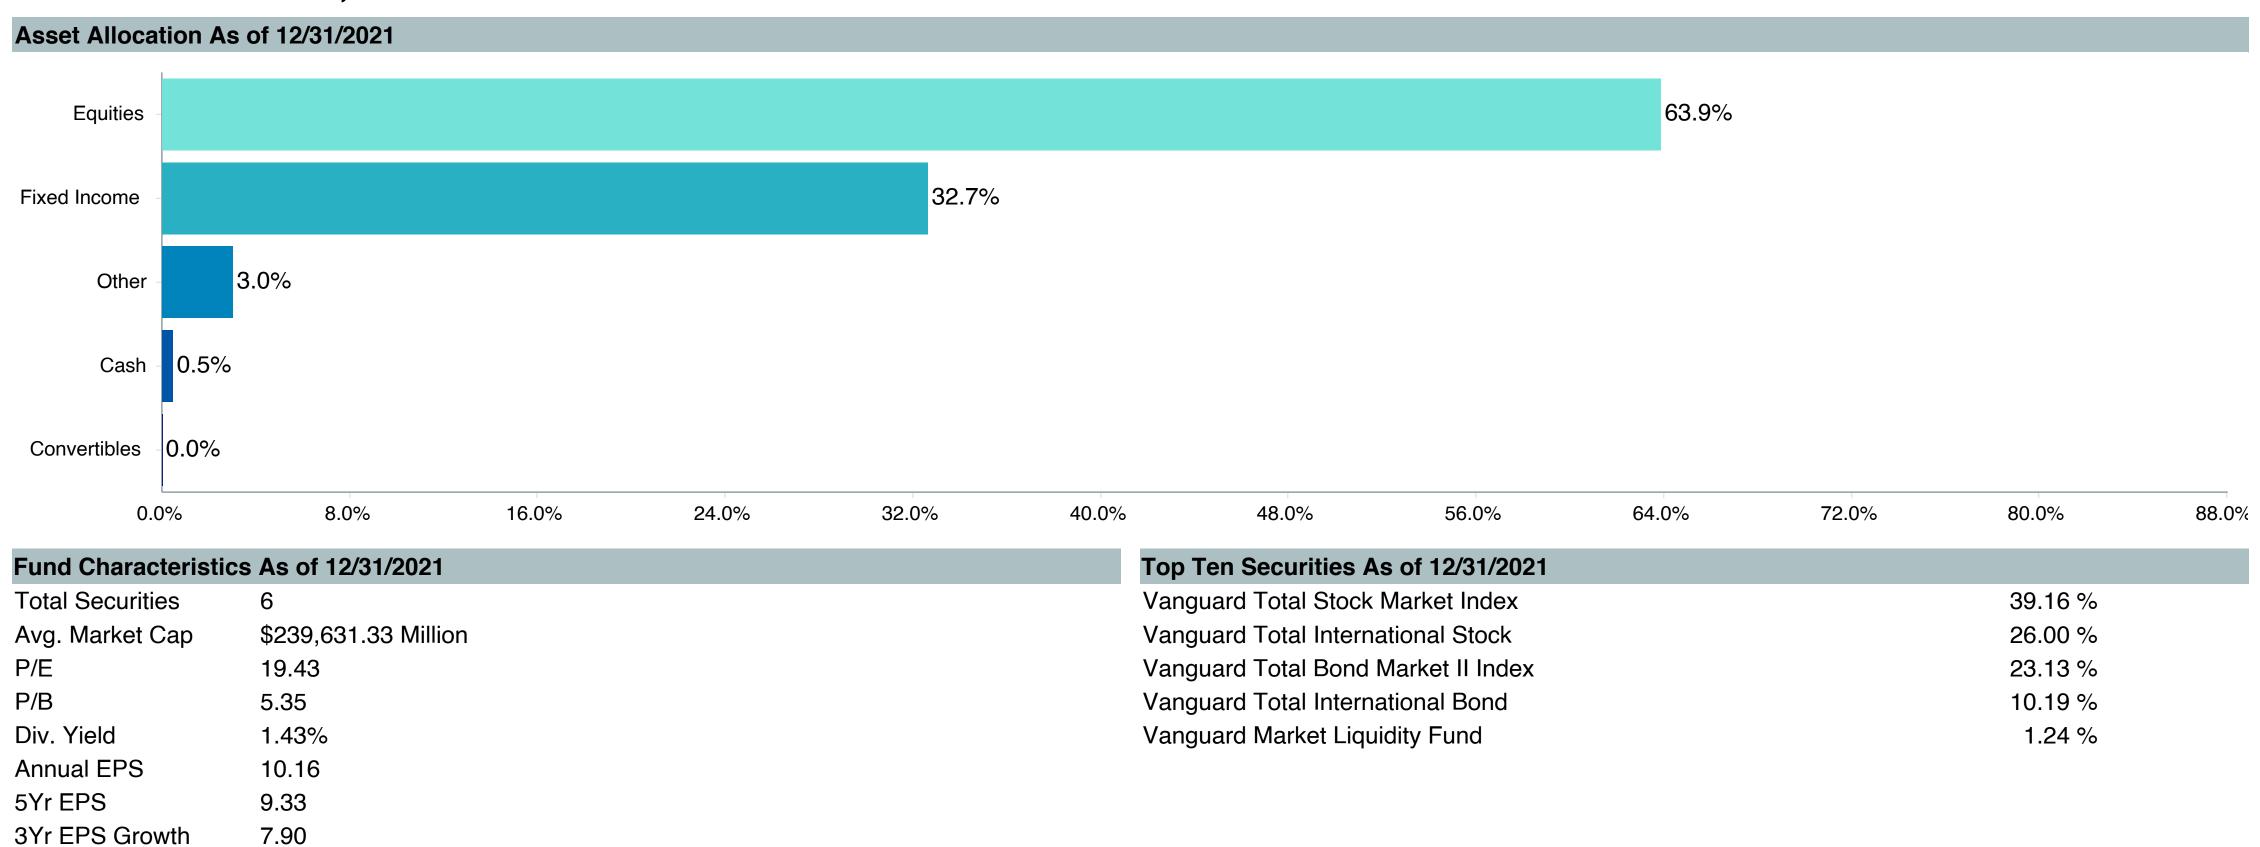

| Active<br>Return | Tracking<br>Error | Information<br>Ratio | R-Squared | Sharpe<br>Ratio | Alpha | Beta | Return | Standard Deviation | Actual Correlation |
| Vanguard Target Retirement 2030 - Inv. | -0.36            | 0.66              | -0.55                | 1.00      | 0.38            | -0.45 | 1.01 | 5.78   | 13.10              | 1.00               |
| Vanguard Target 2030 Composite Index   | 0.00             | 0.00              | -                    | 1.00      | 0.41            | 0.00  | 1.00 | 6.20   | 12.91              | 1.00               |
| FTSE 3 Month T-Bill                    | -5.30            | 12.91             | -0.41                | 0.00      | -               | 1.56  | 0.00 | 1.57   | 0.44               | 0.02               |







| <b>Account Information</b> | on                                   |
|----------------------------|--------------------------------------|
| Product Name :             | Vanguard Tgt Ret2035;Inv (VTTHX)     |
| Fund Family:               | Vanguard                             |
| Ticker:                    | VTTHX                                |
| Peer Group:                | IM Mixed-Asset Target 2035 (MF)      |
| Benchmark:                 | Vanguard Target 2035 Composite Index |
| Fund Inception:            | 10/27/2003                           |
| Portfolio Manager:         | Team Managed                         |
| Total Assets:              | \$80,998.30 Million                  |
| Total Assets Date:         | 05/31/2023                           |
| Gross Expense: