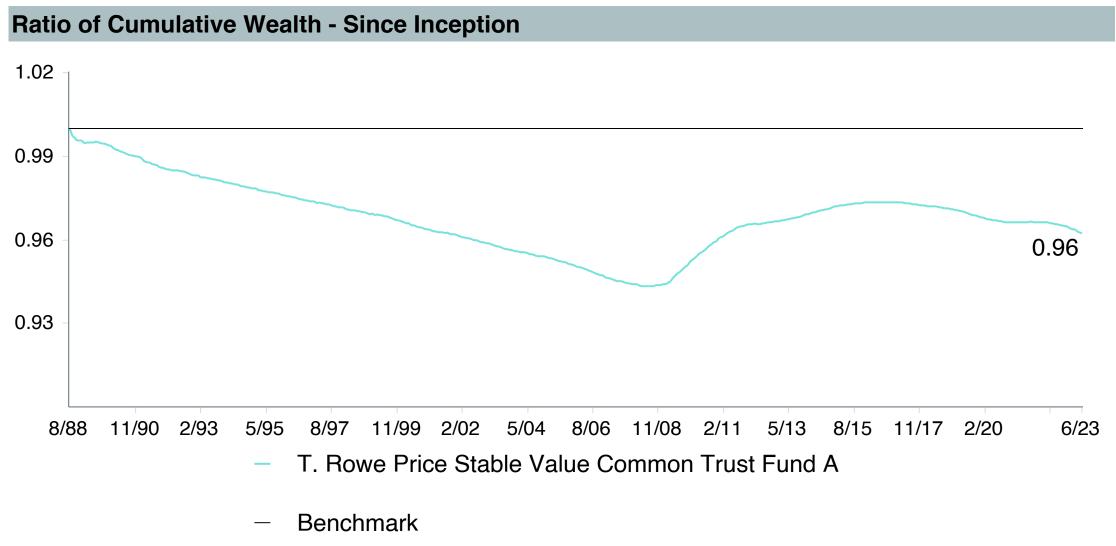

#### As of June 30, 2023

|                                                | 1.                                     | 2.                                                           | 3.                                                      | 4.                                  | 5.                              | 6.                                      |                        | Watch Li               | st Status              |                        |
|------------------------------------------------|----------------------------------------|--------------------------------------------------------------|---------------------------------------------------------|-------------------------------------|---------------------------------|-----------------------------------------|------------------------|------------------------|------------------------|------------------------|
|                                                | Underperformed During Trailing 5 Years | Underperformed in<br>3 of 4<br>Trailing Calendar<br>Quarters | Diverged from Strategy and/or Portfolio Characteristics | Adverse Change in Portfolio Manager | Weak Manager<br>Research Rating | Significant<br>Organizational<br>Change | 2nd<br>Quarter<br>2023 | 1st<br>Quarter<br>2023 | 4th<br>Quarter<br>2022 | 3rd<br>Quarter<br>2022 |
| Vanguard Total Bond Market Index Fund          | No                                     | No                                                           | No                                                      | No                                  | No (Buy)                        | No                                      |                        |                        |                        |                        |
| Vanguard Total International Bond Index Fund   | Yes                                    | No                                                           | No                                                      | No                                  | No (Buy)                        | No                                      |                        |                        |                        |                        |
| Vanguard Total Stock Market Index Fund         | No                                     | No                                                           | No                                                      | No                                  | No (Buy)                        | No                                      |                        |                        |                        |                        |
| Vanguard Institutional Index Fund              | No                                     | No                                                           | No                                                      | No                                  | No (Buy)                        | No                                      |                        |                        |                        |                        |
| Vanguard FTSE Social Index Fund                | No                                     | No                                                           | No                                                      | No                                  | No (Buy)                        | No                                      |                        |                        |                        |                        |
| Vanguard Extended Market Index Fund            | No                                     | No                                                           | No                                                      | No                                  | No (Buy)                        | No                                      |                        |                        |                        |                        |
| Vangaurd Total International Stock Index Fund  | No                                     | No                                                           | No                                                      | No                                  | No (Buy)                        | No                                      |                        |                        |                        |                        |
| Vanguard Developed Market Index Fund           | No                                     | No                                                           | No                                                      | No                                  | No (Buy)                        | No                                      |                        |                        |                        |                        |
| Vanguard Emerging Markets Stock Index Fund     | Yes                                    | No                                                           | No                                                      | No                                  | No (Buy)                        | No                                      |                        |                        |                        |                        |
| Vanguard Federal Money Market Fund             | Yes                                    | No                                                           | No                                                      | No                                  | No (Buy)                        | No                                      |                        |                        |                        |                        |
| T. Rowe Price Stable Value Common Trust Fund A | Yes                                    | Yes                                                          | No                                                      | No                                  | No (Buy)                        | No                                      |                        |                        |                        |                        |
| TIAA Traditional - RC                          | No                                     | No                                                           | No                                                      | No                                  | No (Buy)                        | No                                      |                        |                        |                        |                        |
| TIAA Traditional - RCP                         | No                                     | No                                                           | No                                                      | No                                  | No (Buy)                        | No                                      |                        |                        |                        |                        |
| PIMCO Total Return Fund                        | No                                     | No                                                           | No                                                      | No                                  | No (Qualified)                  | No                                      |                        |                        |                        |                        |
| DFA Inflation-Protected Securities             | No                                     | No                                                           | No                                                      | No                                  | No (Buy)                        | No                                      |                        |                        |                        |                        |
| American Century High Income                   | No                                     | No                                                           | No                                                      | No                                  | No (Buy)                        | No                                      |                        |                        |                        |                        |
| T. Rowe Price Large Cap Growth Fund            | Yes                                    | No                                                           | No                                                      | No                                  | No (Buy)                        | No                                      |                        |                        |                        |                        |
| Diamond Hill Large Cap                         | No                                     | No                                                           | No                                                      | No                                  | No (Buy)                        | No                                      |                        |                        |                        |                        |
| William Blair Small/Mid Cap Growth Fund        | No                                     | Yes                                                          | No                                                      | No                                  | No (Buy)                        | No                                      |                        |                        |                        |                        |
| DFA U.S. Targeted Value                        | No                                     | No                                                           | No                                                      | No                                  | No (Buy)                        | No                                      |                        |                        |                        |                        |
| Dodge & Cox Global Stock Fund                  | No                                     | Yes                                                          | No                                                      | No                                  | No (Buy)                        | No                                      |                        |                        |                        |                        |
| GQG International Opportunities Fund           | No                                     | Yes                                                          | No                                                      | No                                  | No (Buy)                        | No                                      |                        |                        |                        |                        |
| Cohen & Steers Instl Realty Shares             | No                                     | Yes                                                          | No                                                      | No                                  | No (Buy)                        | No                                      |                        |                        |                        |                        |