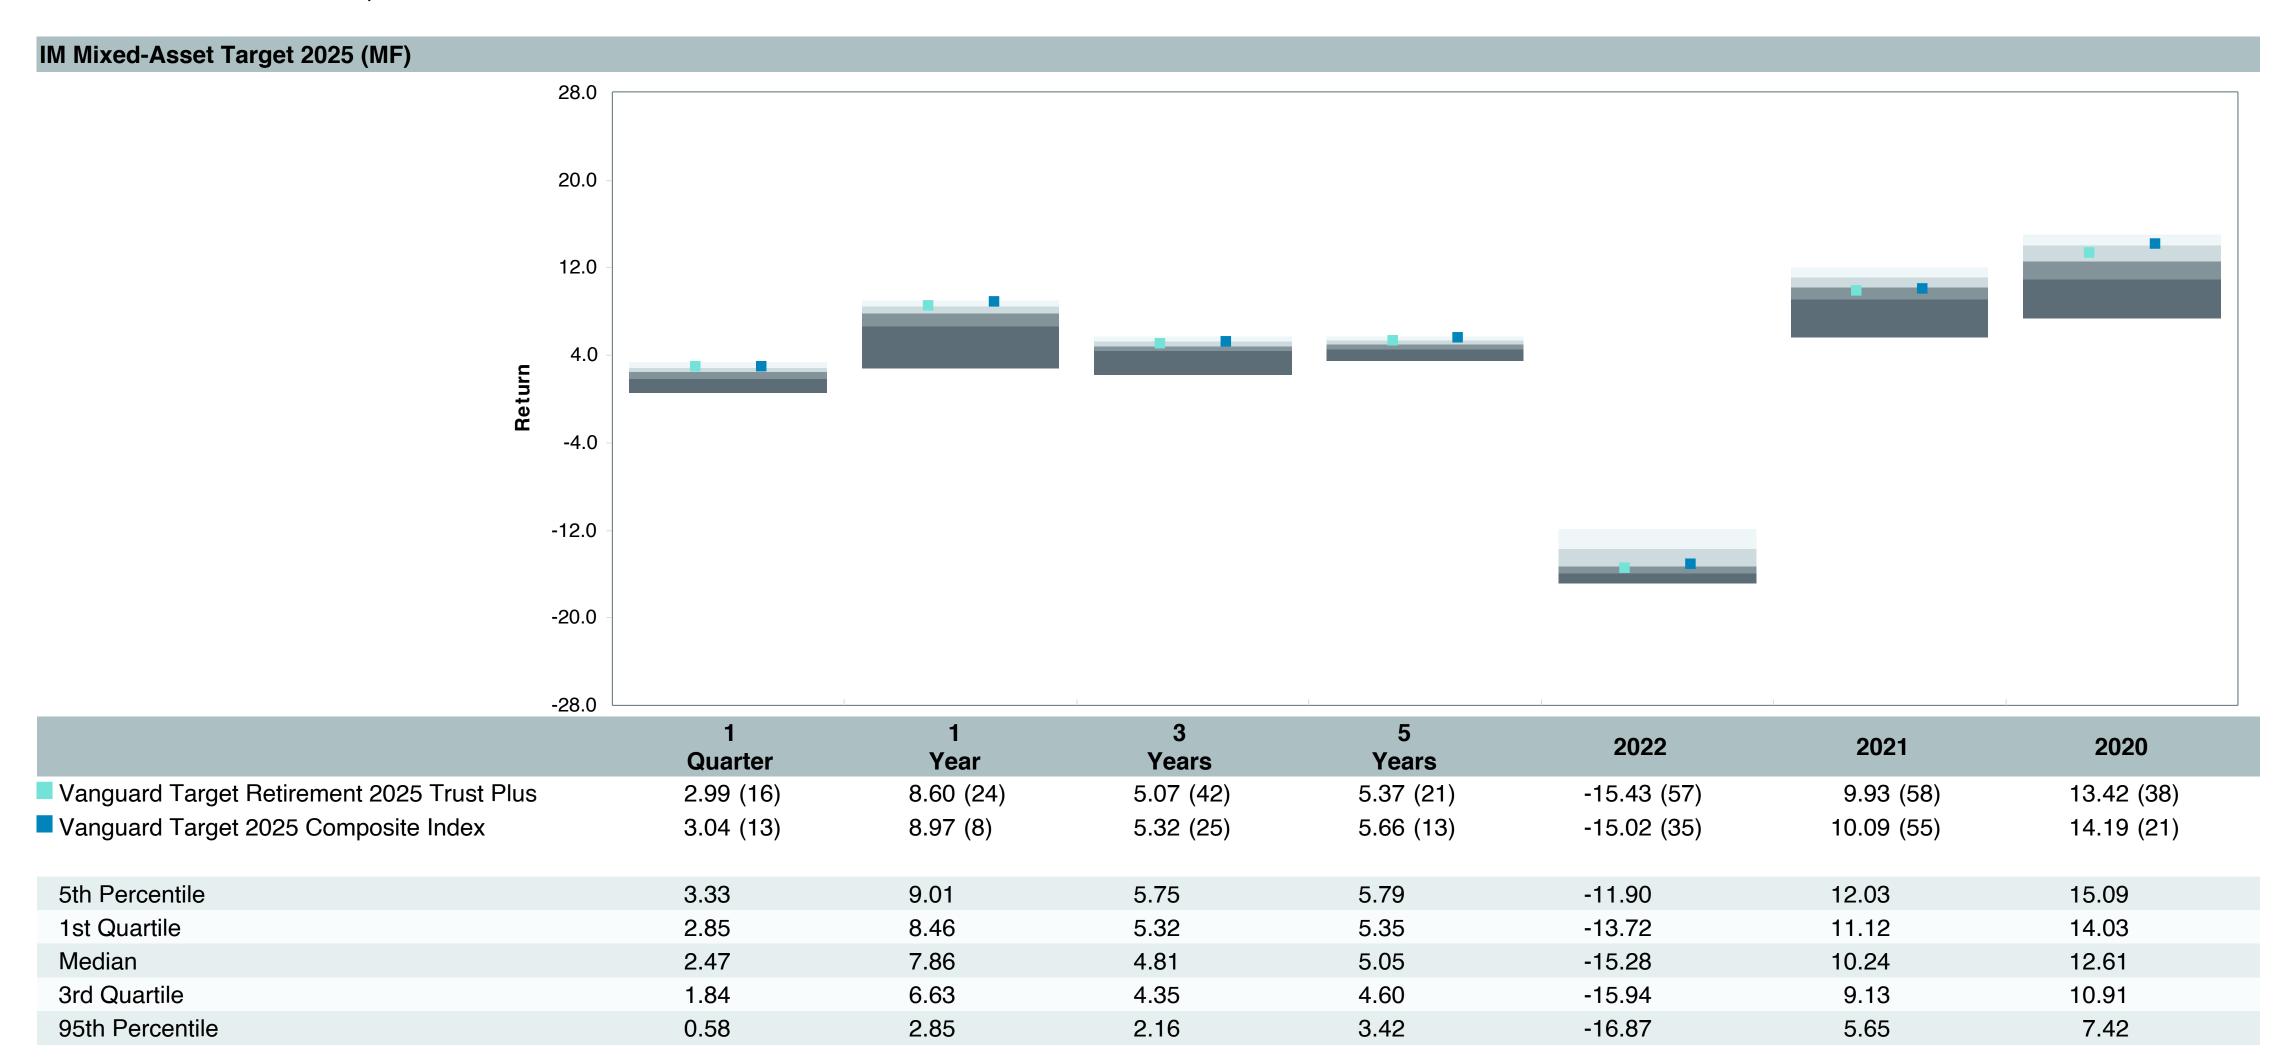

## **5 Year Comparative Performance**

As of June 30, 2023

#### 5-yr Performance vs. Benchmark (Tiers II & III)