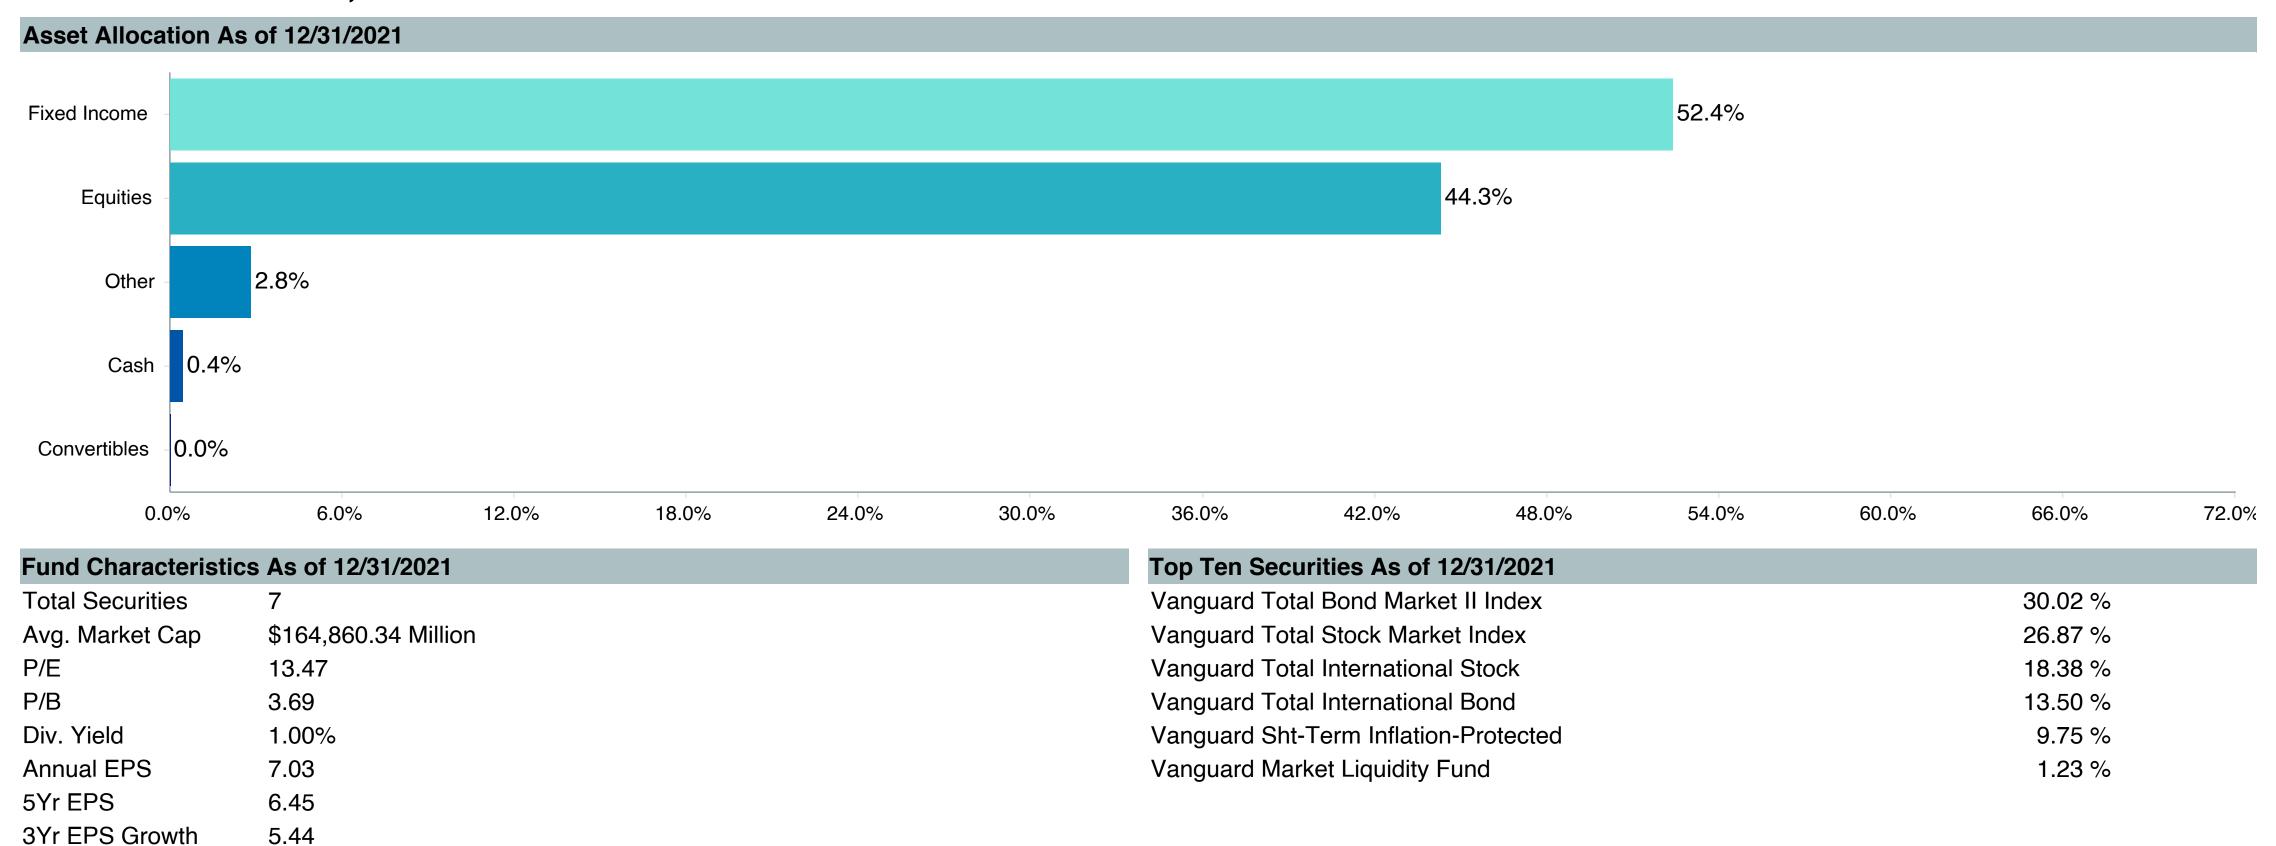

## **Asset Allocation Table**

|                                                | RPA              |        | TSA            |        | Pre-9         | 9      | 415(N         | И)     |      | Medical Re | sident | Total            |        |
|------------------------------------------------|------------------|--------|----------------|--------|---------------|--------|---------------|--------|------|------------|--------|------------------|--------|
| Fund                                           | (\$)             | (%)    | (\$)           | (%)    | (\$)          | (%)    | (\$)          | (%)    |      | (\$)       | (%)    | (\$)             | (%)    |
| TIER 1(a): Target Retirement Funds             | \$ 1,103,823,662 | 47.4%  | \$ -           | 0.0%   | \$ -          | 0.0%   | \$ -          | 0.0%   | \$   | -          | 0.0%   | \$ 1,103,823,662 | 38.0%  |
| Vanguard Target Retirement Income Trust Plus   | \$ 50,027,935    | 2.1%   | \$ -           | 0.0%   | -             | 0.0%   | \$ -          | 0.0%   | \$   | -          | 0.0%   | \$ 50,027,935    | 1.7%   |
| Vanguard Target Retirement 2020 Trust Plus     | \$ 73,416,274    | 3.2%   | \$ -           | 0.0%   | \$ -          | 0.0%   | \$ -          | 0.0%   | \$   | -          | 0.0%   | \$ 73,416,274    | 2.5%   |
| Vanguard Target Retirement 2025 Trust Plus     | \$ 108,923,813   | 4.7%   | \$ -           | 0.0%   | \$ -          | 0.0%   | \$ -          | 0.0%   | \$   | -          | 0.0%   | \$ 108,923,813   | 3.8%   |
| Vanguard Target Retirement 2030 Trust Plus     | \$ 159,644,930   | 6.9%   | \$ -           | 0.0%   | \$ -          | 0.0%   | \$ -          | 0.0%   | \$   | -          | 0.0%   | \$ 159,644,930   | 5.5%   |
| Vanguard Target Retirement 2035 Trust Plus     | \$ 185,820,430   | 8.0%   | \$ -           | 0.0%   | \$ -          | 0.0%   | \$ -          | 0.0%   | \$   | -          | 0.0%   | \$ 185,820,430   | 6.4%   |
| Vanguard Target Retirement 2040 Trust Plus     | \$ 183,043,157   | 7.9%   | \$ -           | 0.0%   | \$ -          | 0.0%   | \$ -          | 0.0%   | \$   | -          | 0.0%   | \$ 183,043,157   | 6.3%   |
| Vanguard Target Retirement 2045 Trust Plus     | \$ 163,757,780   | 7.0%   | \$ -           | 0.0%   | \$ -          | 0.0%   | \$ -          | 0.0%   | \$   | -          | 0.0%   | \$ 163,757,780   | 5.6%   |
| Vanguard Target Retirement 2050 Trust Plus     | \$ 106,921,743   | 4.6%   | \$ -           | 0.0%   | \$ -          | 0.0%   | \$ -          | 0.0%   | \$   | -          | 0.0%   | \$ 106,921,743   | 3.7%   |
| Vanguard Target Retirement 2055 Trust Plus     | \$ 50,181,655    | 2.2%   | \$ -           | 0.0%   | \$ -          | 0.0%   | \$ -          | 0.0%   | \$   | -          | 0.0%   | \$ 50,181,655    | 1.7%   |
| Vanguard Target Retirement 2060 Trust Plus     | \$ 19,235,022    | 0.8%   | \$ -           | 0.0%   | \$ -          | 0.0%   | \$ -          | 0.0%   | \$   | -          | 0.0%   | \$ 19,235,022    | 0.7%   |
| Vanguard Target Retirement 2065 Trust Plus     | \$ 2,845,414     | 0.1%   | \$ -           | 0.0%   | \$ -          | 0.0%   | \$ -          | 0.0%   | \$   | -          | 0.0%   | \$ 2,845,414     | 0.1%   |
| Vanguard Target Retirement 2070 Trust Plus     | \$ 5,507         | 0.0%   | \$ -           | 0.0%   | \$ -          | 0.0%   | \$ -          | 0.0%   | \$   | _          | 0.0%   | \$ 5,507         | 0.0%   |
| TIER 1: Target Retirement Funds                | \$ -             | 0.0%   | \$ 101,107,939 | 21.8%  | \$ 13,355,369 | 37.1%  | \$ 16,301,413 | 50.2%  | \$ 3 | 37,378,511 | 84.9%  | \$ 168,143,232   | 5.8%   |
| Vanguard Target Retirement Income - Inv.       | \$ -             | 0.0%   | \$ 13,229,781  | 0.6%   | \$ 3,254,844  | 0.1%   | \$ 1,186,015  | 3.7%   | \$   | 62,660     | 0.1%   | \$ 17,733,301    | 0.6%   |
| Vanguard Target Retirement 2020 - Inv.         | \$ -             | 0.0%   | \$ 12,087,274  | 2.6%   | \$ 2,565,729  | 7.1%   | \$ 1,850,019  | 5.7%   | \$   | 33,988     | 0.1%   | \$ 16,537,011    | 0.6%   |
| Vanguard Target Retirement 2025 - Inv.         | \$ -             | 0.0%   | \$ 19,304,185  | 4.2%   | \$ 2,636,090  | 7.3%   | \$ 2,696,518  | 8.3%   | \$   | 146,124    | 0.3%   | \$ 24,782,917    | 0.9%   |
| Vanguard Target Retirement 2030 - Inv.         | \$ -             | 0.0%   | \$ 16,966,549  | 3.7%   | \$ 3,291,784  | 9.1%   | \$ 2,825,308  | 8.7%   | Ś    | 404,759    | 0.9%   | \$ 23,488,399    | 0.8%   |
| Vanguard Target Retirement 2035 - Inv.         | \$ -             | 0.0%   | \$ 13,517,071  | 2.9%   | \$ 942,662    | 2.6%   | \$ 1,505,858  | 4.6%   | Ġ.   | 1,354,077  | 3.1%   | \$ 17,319,667    | 0.6%   |
| Vanguard Target Retirement 2040 - Inv.         | \$ -             | 0.0%   | \$ 11,747,927  | 2.5%   | \$ 472,721    | 1.3%   | \$ 3,054,621  | 9.4%   | s :  | 2,936,510  | 6.7%   | \$ 18,211,779    | 0.6%   |
| Vanguard Target Retirement 2045 - Inv.         | \$ -             | 0.0%   | \$ 5,947,619   | 1.3%   | \$ 115,275    | 0.3%   | \$ 2,121,611  | 6.5%   | 1 :  | 3,472,967  | 19.3%  | \$ 16,657,472    | 0.6%   |
| Vanguard Target Retirement 2050 - Inv.         | \$ -             | 0.0%   | \$ 4,859,649   | 1.0%   | \$ 43,461     | 0.1%   | \$ 896,928    | 2.8%   | 1 :  | 2,094,969  | 27.5%  | \$ 17,895,008    | 0.6%   |
| Vanguard Target Retirement 2055 - Inv.         | \$ -             | 0.0%   | \$ 2,528,177   | 0.5%   | \$ 13,152     | 0.0%   | \$ 153,190    | 0.5%   | 1 :  | 9,999,909  | 22.7%  | \$ 12,694,428    | 0.4%   |
| Vanguard Target Retirement 2060 - Inv.         | · -              | 0.0%   | \$ 721,922     | 0.2%   | \$ -          | 0.0%   | \$ -          | 0.0%   | 1 :  | 1,806,254  | 4.1%   | \$ 2,528,176     | 0.1%   |
| Vanguard Target Retirement 2065 - Inv.         | \$ -             | 0.0%   | \$ 171,155     | 0.0%   | \$ 19,650     | 0.1%   | \$ 6,831      | 0.0%   | Ś    | 66,292     | 0.2%   | \$ 263,928       | 0.0%   |
| Vanguard Target Retirement 2070 - Inv.         | \$ -             | 0.0%   | \$ 26,632      | 0.0%   | \$ -          | 0.0%   | \$ 4,514      | 0.0%   | Ś    | -          | 0.0%   | \$ 31,147        | 0.0%   |
| TIER 2: Core Funds                             | \$ 1,195,744,982 | 51.4%  | \$ 356,746,746 | 77.1%  | \$ 22,501,806 | 62.5%  | \$ 16,048,887 | 49.4%  | \$   | 6,628,449  | 15.1%  | \$ 1,597,670,870 | 55.0%  |
| Vanguard Total Bond Market Index Fund          | \$ 47,369,656    | 2.0%   | \$ 20,088,986  | 4.3%   | \$ 1,333,966  | 3.7%   | \$ 602,343    | 1.9%   | \$   | 160,366    | 0.4%   | \$ 69,555,317    | 2.4%   |
| Vanguard Total International Bond Index Fund   | \$ 3,982,749     | 0.2%   | \$ 2,590,778   | 0.6%   | \$ 183,851    | 0.5%   | \$ 142,156    | 0.4%   | \$   | 28,087     | 0.1%   | \$ 6,927,622     | 0.2%   |
| Vanguard Total Stock Market Index Fund         | \$ 65,227,991    | 2.8%   | \$ 15,421,837  | 3.3%   | \$ 801,574    | 2.2%   | \$ 819,860    | 2.5%   | \$   | 981,375    | 2.2%   | \$ 83,252,638    | 2.9%   |
| Vanguard Institutional Index Fund              | \$ 197,161,659   | 8.5%   | \$ 53,636,706  | 11.6%  | \$ 3,116,589  | 8.6%   | \$ 2,651,915  | 8.2%   | \$   | 1,110,183  | 2.5%   | \$ 257,677,052   | 8.9%   |
| Vanguard FTSE Social Index Fund                | \$ 9,782,486     | 0.4%   | \$ 1,473,793   | 0.3%   | \$ 106,740    | 0.3%   | \$ 254,607    | 0.8%   | \$   | 149,288    | 0.3%   | \$ 11,766,913    | 0.4%   |
| Vanguard Extended Market Index Fund            | \$ 62,013,317    | 2.7%   | \$ 16,291,860  | 3.5%   | \$ 1,146,262  | 3.2%   | \$ 644,768    | 2.0%   | \$   | 336,993    | 0.8%   | \$ 80,433,202    | 2.8%   |
| Vanguard Total International Stock Index       | \$ 11,438,423    | 0.5%   | \$ 2,798,642   | 0.6%   | \$ 369,157    | 1.0%   | \$ 296,267    | 0.9%   | \$   | 66,235     | 0.2%   | \$ 14,968,724    | 0.5%   |
| Vanguard Developed Market Index Fund           | \$ 86,603,700    | 3.7%   | \$ 24,082,201  | 5.2%   | \$ 1,741,504  | 4.8%   | \$ 914,268    | 2.8%   | \$   | 496,136    | 1.1%   | \$ 113,837,809   | 3.9%   |
| Vanguard Emerging Markets Stock Index Fund     | \$ 42,520,312    | 1.8%   | \$ 10,853,046  | 2.3%   | \$ 808,455    | 2.2%   | \$ 444,145    | 1.4%   | \$   | 278,951    | 0.6%   | \$ 54,904,909    | 1.9%   |
| Vanguard Federal Money Market Fund             | \$ 44,469,548    | 1.9%   | \$ 5,442,968   | 1.2%   | \$ 1,520,398  | 4.2%   | \$ 887,998    | 2.7%   | \$   | 146,860    | 0.3%   | \$ 52,467,772    | 1.8%   |
| T. Rowe Price Stable Value Common Trust Fund A | \$ 19,368,492    | 0.8%   | \$ -           | 0.0%   | \$ -          | 0.0%   | \$ -          | 0.0%   | \$   | -          | 0.0%   | \$ 19,368,492    | 0.7%   |
| TIAA Traditional - RC                          | \$ 217,159,508   | 9.3%   | \$ -           | 0.0%   | \$ 4,126,185  | 11.5%  | \$ 3,252,968  | 10.0%  | \$   | 395,128    | 0.9%   | \$ 224,933,789   | 7.7%   |
| TIAA Traditional - RCP                         | \$ -             | 0.0%   | \$ 108,543,058 | 23.4%  | \$ -          | 0.0%   | \$ -          | 0.0%   | \$   | -          | 0.0%   | \$ 108,543,058   | 3.7%   |
| PIMCO Total Return Fund                        | \$ 13,904,989    | 0.6%   | \$ 9,177,869   | 2.0%   | \$ 726,786    | 2.0%   | \$ 454,315    | 1.4%   | \$   | 39,210     | 0.1%   | \$ 24,303,170    | 0.8%   |
| DFA Inflation-Protected Securities Portfolio   | \$ 28,840,355    | 1.2%   | \$ 7,974,592   | 1.7%   | \$ 821,222    | 2.3%   | \$ 491,025    | 1.5%   | \$   | 123,353    | 0.3%   | \$ 38,250,547    | 1.3%   |
| American Century High Income                   | \$ 33,328,636    | 1.4%   | \$ 10,337,680  | 2.2%   | \$ 824,920    | 2.3%   | \$ 841,544    | 2.6%   | \$   | 51,350     | 0.1%   | \$ 45,384,129    | 1.6%   |
| T. Rowe Price Large Cap Growth Fund - I        | \$ 47,679,644    | 2.0%   | \$ 9,688,063   | 2.1%   | \$ 294,314    | 0.8%   | \$ 788,971    | 2.4%   | \$   | 546,056    | 1.2%   | \$ 58,997,048    | 2.0%   |
| Diamond Hill Large Cap                         | \$ 57,671,680    | 2.5%   | \$ 14,925,631  | 3.2%   | \$ 1,054,264  | 2.9%   | \$ 679,269    | 2.1%   | \$   | 411,799    | 0.9%   | \$ 74,742,642    | 2.6%   |
| William Blair Small/Mid Cap Growth Fund        | \$ 31,117,705    | 1.3%   | \$ 5,040,260   | 1.1%   | \$ 409,811    | 1.1%   | \$ 320,081    | 1.0%   | \$   | 167,763    | 0.4%   | \$ 37,055,619    | 1.3%   |
| DFA U.S. Targeted Value                        | \$ 52,613,027    | 2.3%   | \$ 11,969,667  | 2.6%   | \$ 965,769    | 2.7%   | \$ 461,213    | 1.4%   | \$   | 322,668    | 0.7%   | \$ 66,332,343    | 2.3%   |
| Dodge & Cox Global Stock Fund                  | \$ 48,113,118    | 2.1%   | \$ 10,453,358  | 2.3%   | \$ 762,809    | 2.1%   | \$ 290,642    | 0.9%   | \$   | 319,458    | 0.7%   | \$ 59,939,384    | 2.1%   |
| GQG International Opportunities Fund           | \$ 44,149,170    | 1.9%   | \$ 8,391,085   | 1.8%   | \$ 744,376    | 2.1%   | \$ 354,827    | 1.1%   | \$   | 238,054    | 0.5%   | \$ 53,877,514    | 1.9%   |
| Cohen & Steers Instl Realty Shares             | \$ 31,228,818    | 1.3%   | \$ 7,564,665   | 1.6%   | \$ 642,853    | 1.8%   | \$ 455,706    | 1.4%   | \$   | 259,137    | 0.6%   | \$ 40,151,178    | 1.4%   |
| TIER 3: Mutual Fund Window                     | \$ 27,476,908    | 1.2%   | \$ 5,102,676   | 1.1%   | \$ 174,235    | 0.5%   | \$ 116,018    | 0.4%   | \$   | 6,521      | 0.0%   | \$ 32,876,358    | 1.1%   |
|                                                |                  |        |                |        |               |        |               |        |      |            |        |                  |        |
| Total                                          | \$ 2,327,045,552 | 100.0% | \$ 462,957,361 | 100.0% | \$ 36,031,410 | 100.0% | \$ 32,466,318 | 100.0% | \$ 4 | 44,013,481 | 100.0% | \$ 2,902,514,122 | 100.0% |