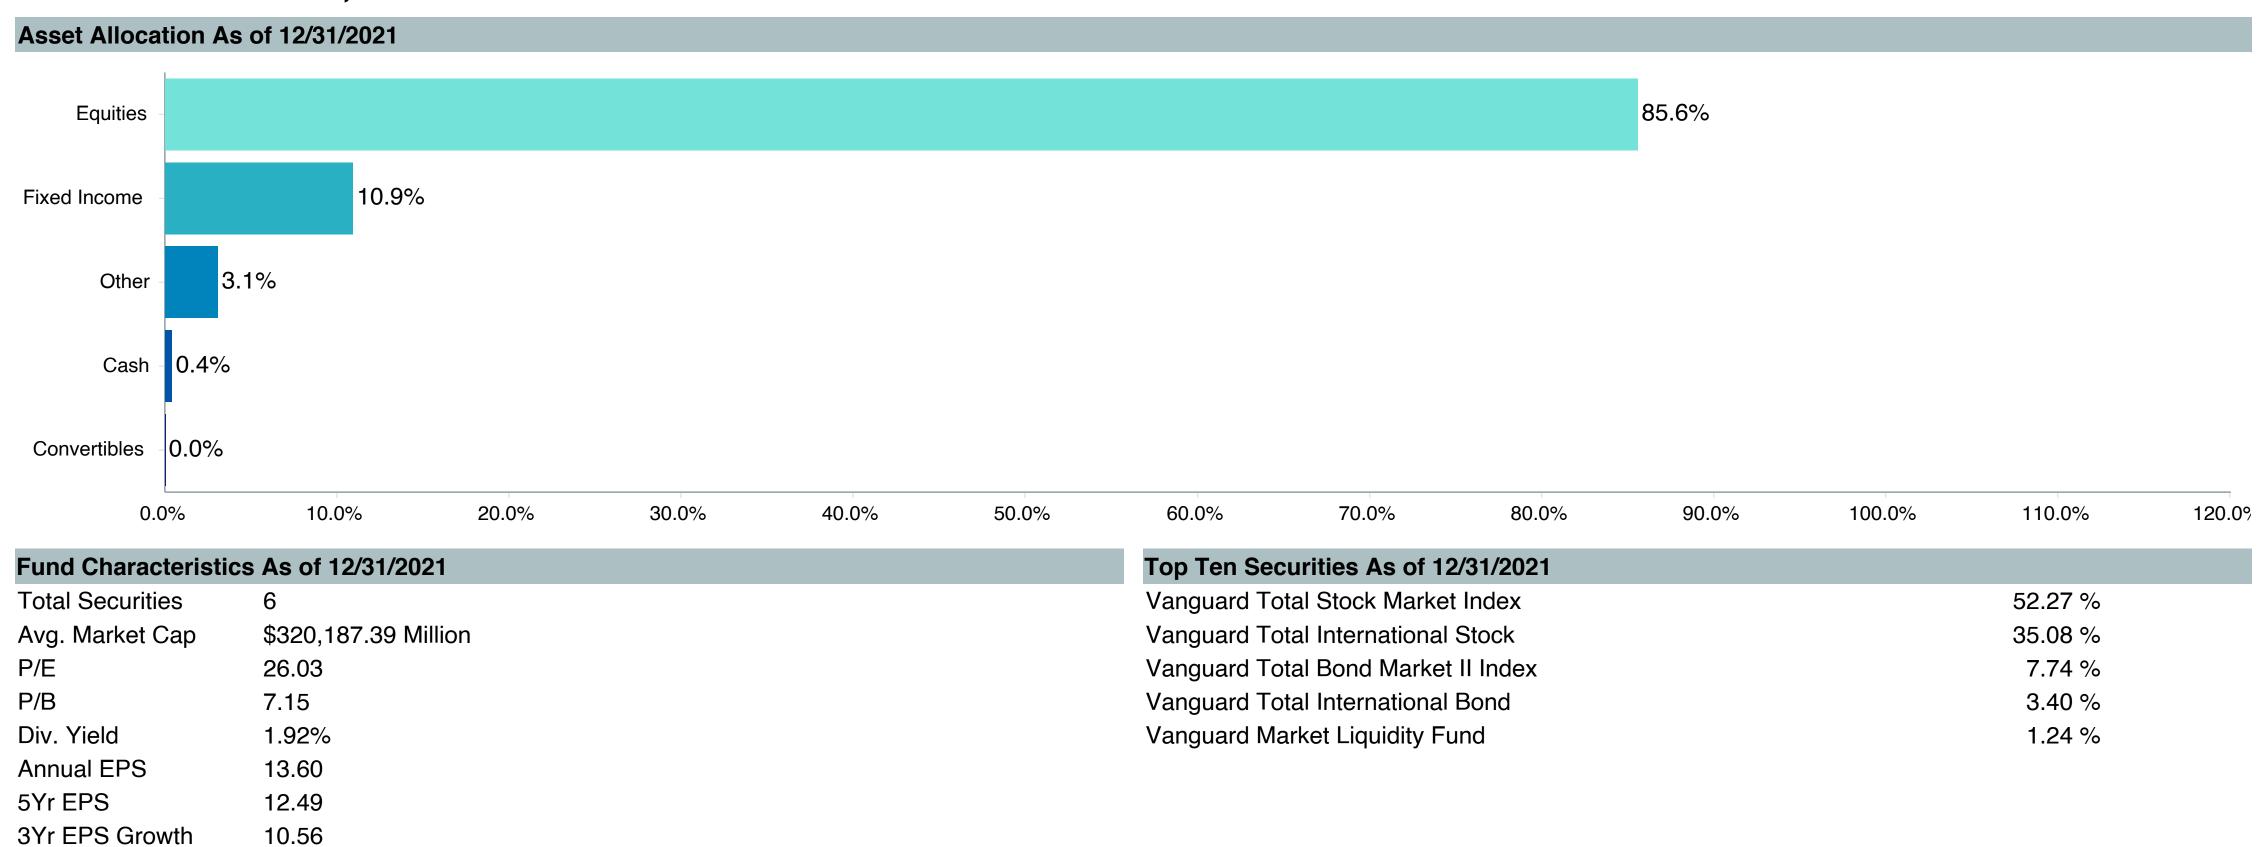

## **Asset Allocation Table**

|                                                | RPA              |        | TSA            |        | Pre-9         | 9      | 415(N         | И)     |      | Medical Re | sident | Total            |        |
|------------------------------------------------|------------------|--------|----------------|--------|---------------|--------|---------------|--------|------|------------|--------|------------------|--------|
| Fund                                           | (\$)             | (%)    | (\$)           | (%)    | (\$)          | (%)    | (\$)          | (%)    |      | (\$)       | (%)    | (\$)             | (%)    |
| TIER 1(a): Target Retirement Funds             | \$ 1,103,823,662 | 47.4%  | \$ -           | 0.0%   | \$ -          | 0.0%   | \$ -          | 0.0%   | \$   | -          | 0.0%   | \$ 1,103,823,662 | 38.0%  |
| Vanguard Target Retirement Income Trust Plus   | \$ 50,027,935    | 2.1%   | \$ -           | 0.0%   | -             | 0.0%   | \$ -          | 0.0%   | \$   | -          | 0.0%   | \$ 50,027,935    | 1.7%   |
| Vanguard Target Retirement 2020 Trust Plus     | \$ 73,416,274    | 3.2%   | \$ -           | 0.0%   | \$ -          | 0.0%   | \$ -          | 0.0%   | \$   | -          | 0.0%   | \$ 73,416,274    | 2.5%   |
| Vanguard Target Retirement 2025 Trust Plus     | \$ 108,923,813   | 4.7%   | \$ -           | 0.0%   | \$ -          | 0.0%   | \$ -          | 0.0%   | \$   | -          | 0.0%   | \$ 108,923,813   | 3.8%   |
| Vanguard Target Retirement 2030 Trust Plus     | \$ 159,644,930   | 6.9%   | \$ -           | 0.0%   | \$ -          | 0.0%   | \$ -          | 0.0%   | \$   | -          | 0.0%   | \$ 159,644,930   | 5.5%   |
| Vanguard Target Retirement 2035 Trust Plus     | \$ 185,820,430   | 8.0%   | \$ -           | 0.0%   | \$ -          | 0.0%   | \$ -          | 0.0%   | \$   | -          | 0.0%   | \$ 185,820,430   | 6.4%   |
| Vanguard Target Retirement 2040 Trust Plus     | \$ 183,043,157   | 7.9%   | \$ -           | 0.0%   | \$ -          | 0.0%   | \$ -          | 0.0%   | \$   | -          | 0.0%   | \$ 183,043,157   | 6.3%   |
| Vanguard Target Retirement 2045 Trust Plus     | \$ 163,757,780   | 7.0%   | \$ -           | 0.0%   | \$ -          | 0.0%   | \$ -          | 0.0%   | \$   | -          | 0.0%   | \$ 163,757,780   | 5.6%   |
| Vanguard Target Retirement 2050 Trust Plus     | \$ 106,921,743   | 4.6%   | \$ -           | 0.0%   | \$ -          | 0.0%   | \$ -          | 0.0%   | \$   | -          | 0.0%   | \$ 106,921,743   | 3.7%   |
| Vanguard Target Retirement 2055 Trust Plus     | \$ 50,181,655    | 2.2%   | \$ -           | 0.0%   | \$ -          | 0.0%   | \$ -          | 0.0%   | \$   | -          | 0.0%   | \$ 50,181,655    | 1.7%   |
| Vanguard Target Retirement 2060 Trust Plus     | \$ 19,235,022    | 0.8%   | \$ -           | 0.0%   | \$ -          | 0.0%   | \$ -          | 0.0%   | \$   | -          | 0.0%   | \$ 19,235,022    | 0.7%   |
| Vanguard Target Retirement 2065 Trust Plus     | \$ 2,845,414     | 0.1%   | \$ -           | 0.0%   | \$ -          | 0.0%   | \$ -          | 0.0%   | \$   | -          | 0.0%   | \$ 2,845,414     | 0.1%   |
| Vanguard Target Retirement 2070 Trust Plus     | \$ 5,507         | 0.0%   | \$ -           | 0.0%   | \$ -          | 0.0%   | \$ -          | 0.0%   | \$   | _          | 0.0%   | \$ 5,507         | 0.0%   |
| TIER 1: Target Retirement Funds                | \$ -             | 0.0%   | \$ 101,107,939 | 21.8%  | \$ 13,355,369 | 37.1%  | \$ 16,301,413 | 50.2%  | \$ 3 | 37,378,511 | 84.9%  | \$ 168,143,232   | 5.8%   |
| Vanguard Target Retirement Income - Inv.       | \$ -             | 0.0%   | \$ 13,229,781  | 0.6%   | \$ 3,254,844  | 0.1%   | \$ 1,186,015  | 3.7%   | \$   | 62,660     | 0.1%   | \$ 17,733,301    | 0.6%   |
| Vanguard Target Retirement 2020 - Inv.         | \$ -             | 0.0%   | \$ 12,087,274  | 2.6%   | \$ 2,565,729  | 7.1%   | \$ 1,850,019  | 5.7%   | \$   | 33,988     | 0.1%   | \$ 16,537,011    | 0.6%   |
| Vanguard Target Retirement 2025 - Inv.         | \$ -             | 0.0%   | \$ 19,304,185  | 4.2%   | \$ 2,636,090  | 7.3%   | \$ 2,696,518  | 8.3%   | \$   | 146,124    | 0.3%   | \$ 24,782,917    | 0.9%   |
| Vanguard Target Retirement 2030 - Inv.         | \$ -             | 0.0%   | \$ 16,966,549  | 3.7%   | \$ 3,291,784  | 9.1%   | \$ 2,825,308  | 8.7%   | Ś    | 404,759    | 0.9%   | \$ 23,488,399    | 0.8%   |
| Vanguard Target Retirement 2035 - Inv.         | \$ -             | 0.0%   | \$ 13,517,071  | 2.9%   | \$ 942,662    | 2.6%   | \$ 1,505,858  | 4.6%   | Ġ.   | 1,354,077  | 3.1%   | \$ 17,319,667    | 0.6%   |
| Vanguard Target Retirement 2040 - Inv.         | \$ -             | 0.0%   | \$ 11,747,927  | 2.5%   | \$ 472,721    | 1.3%   | \$ 3,054,621  | 9.4%   | s :  | 2,936,510  | 6.7%   | \$ 18,211,779    | 0.6%   |
| Vanguard Target Retirement 2045 - Inv.         | \$ -             | 0.0%   | \$ 5,947,619   | 1.3%   | \$ 115,275    | 0.3%   | \$ 2,121,611  | 6.5%   | 1 :  | 3,472,967  | 19.3%  | \$ 16,657,472    | 0.6%   |
| Vanguard Target Retirement 2050 - Inv.         | \$ -             | 0.0%   | \$ 4,859,649   | 1.0%   | \$ 43,461     | 0.1%   | \$ 896,928    | 2.8%   | 1 :  | 2,094,969  | 27.5%  | \$ 17,895,008    | 0.6%   |
| Vanguard Target Retirement 2055 - Inv.         | \$ -             | 0.0%   | \$ 2,528,177   | 0.5%   | \$ 13,152     | 0.0%   | \$ 153,190    | 0.5%   | 1 :  | 9,999,909  | 22.7%  | \$ 12,694,428    | 0.4%   |
| Vanguard Target Retirement 2060 - Inv.         | · -              | 0.0%   | \$ 721,922     | 0.2%   | \$ -          | 0.0%   | \$ -          | 0.0%   | 1 :  | 1,806,254  | 4.1%   | \$ 2,528,176     | 0.1%   |
| Vanguard Target Retirement 2065 - Inv.         | \$ -             | 0.0%   | \$ 171,155     | 0.0%   | \$ 19,650     | 0.1%   | \$ 6,831      | 0.0%   | Ś    | 66,292     | 0.2%   | \$ 263,928       | 0.0%   |
| Vanguard Target Retirement 2070 - Inv.         | \$ -             | 0.0%   | \$ 26,632      | 0.0%   | \$ -          | 0.0%   | \$ 4,514      | 0.0%   | Ś    | -          | 0.0%   | \$ 31,147        | 0.0%   |
| TIER 2: Core Funds                             | \$ 1,195,744,982 | 51.4%  | \$ 356,746,746 | 77.1%  | \$ 22,501,806 | 62.5%  | \$ 16,048,887 | 49.4%  | \$   | 6,628,449  | 15.1%  | \$ 1,597,670,870 | 55.0%  |
| Vanguard Total Bond Market Index Fund          | \$ 47,369,656    | 2.0%   | \$ 20,088,986  | 4.3%   | \$ 1,333,966  | 3.7%   | \$ 602,343    | 1.9%   | \$   | 160,366    | 0.4%   | \$ 69,555,317    | 2.4%   |
| Vanguard Total International Bond Index Fund   | \$ 3,982,749     | 0.2%   | \$ 2,590,778   | 0.6%   | \$ 183,851    | 0.5%   | \$ 142,156    | 0.4%   | \$   | 28,087     | 0.1%   | \$ 6,927,622     | 0.2%   |
| Vanguard Total Stock Market Index Fund         | \$ 65,227,991    | 2.8%   | \$ 15,421,837  | 3.3%   | \$ 801,574    | 2.2%   | \$ 819,860    | 2.5%   | \$   | 981,375    | 2.2%   | \$ 83,252,638    | 2.9%   |
| Vanguard Institutional Index Fund              | \$ 197,161,659   | 8.5%   | \$ 53,636,706  | 11.6%  | \$ 3,116,589  | 8.6%   | \$ 2,651,915  | 8.2%   | \$   | 1,110,183  | 2.5%   | \$ 257,677,052   | 8.9%   |
| Vanguard FTSE Social Index Fund                | \$ 9,782,486     | 0.4%   | \$ 1,473,793   | 0.3%   | \$ 106,740    | 0.3%   | \$ 254,607    | 0.8%   | \$   | 149,288    | 0.3%   | \$ 11,766,913    | 0.4%   |
| Vanguard Extended Market Index Fund            | \$ 62,013,317    | 2.7%   | \$ 16,291,860  | 3.5%   | \$ 1,146,262  | 3.2%   | \$ 644,768    | 2.0%   | \$   | 336,993    | 0.8%   | \$ 80,433,202    | 2.8%   |
| Vanguard Total International Stock Index       | \$ 11,438,423    | 0.5%   | \$ 2,798,642   | 0.6%   | \$ 369,157    | 1.0%   | \$ 296,267    | 0.9%   | \$   | 66,235     | 0.2%   | \$ 14,968,724    | 0.5%   |
| Vanguard Developed Market Index Fund           | \$ 86,603,700    | 3.7%   | \$ 24,082,201  | 5.2%   | \$ 1,741,504  | 4.8%   | \$ 914,268    | 2.8%   | \$   | 496,136    | 1.1%   | \$ 113,837,809   | 3.9%   |
| Vanguard Emerging Markets Stock Index Fund     | \$ 42,520,312    | 1.8%   | \$ 10,853,046  | 2.3%   | \$ 808,455    | 2.2%   | \$ 444,145    | 1.4%   | \$   | 278,951    | 0.6%   | \$ 54,904,909    | 1.9%   |
| Vanguard Federal Money Market Fund             | \$ 44,469,548    | 1.9%   | \$ 5,442,968   | 1.2%   | \$ 1,520,398  | 4.2%   | \$ 887,998    | 2.7%   | \$   | 146,860    | 0.3%   | \$ 52,467,772    | 1.8%   |
| T. Rowe Price Stable Value Common Trust Fund A | \$ 19,368,492    | 0.8%   | \$ -           | 0.0%   | \$ -          | 0.0%   | \$ -          | 0.0%   | \$   | -          | 0.0%   | \$ 19,368,492    | 0.7%   |
| TIAA Traditional - RC                          | \$ 217,159,508   | 9.3%   | \$ -           | 0.0%   | \$ 4,126,185  | 11.5%  | \$ 3,252,968  | 10.0%  | \$   | 395,128    | 0.9%   | \$ 224,933,789   | 7.7%   |
| TIAA Traditional - RCP                         | \$ -             | 0.0%   | \$ 108,543,058 | 23.4%  | \$ -          | 0.0%   | \$ -          | 0.0%   | \$   | -          | 0.0%   | \$ 108,543,058   | 3.7%   |
| PIMCO Total Return Fund                        | \$ 13,904,989    | 0.6%   | \$ 9,177,869   | 2.0%   | \$ 726,786    | 2.0%   | \$ 454,315    | 1.4%   | \$   | 39,210     | 0.1%   | \$ 24,303,170    | 0.8%   |
| DFA Inflation-Protected Securities Portfolio   | \$ 28,840,355    | 1.2%   | \$ 7,974,592   | 1.7%   | \$ 821,222    | 2.3%   | \$ 491,025    | 1.5%   | \$   | 123,353    | 0.3%   | \$ 38,250,547    | 1.3%   |
| American Century High Income                   | \$ 33,328,636    | 1.4%   | \$ 10,337,680  | 2.2%   | \$ 824,920    | 2.3%   | \$ 841,544    | 2.6%   | \$   | 51,350     | 0.1%   | \$ 45,384,129    | 1.6%   |
| T. Rowe Price Large Cap Growth Fund - I        | \$ 47,679,644    | 2.0%   | \$ 9,688,063   | 2.1%   | \$ 294,314    | 0.8%   | \$ 788,971    | 2.4%   | \$   | 546,056    | 1.2%   | \$ 58,997,048    | 2.0%   |
| Diamond Hill Large Cap                         | \$ 57,671,680    | 2.5%   | \$ 14,925,631  | 3.2%   | \$ 1,054,264  | 2.9%   | \$ 679,269    | 2.1%   | \$   | 411,799    | 0.9%   | \$ 74,742,642    | 2.6%   |
| William Blair Small/Mid Cap Growth Fund        | \$ 31,117,705    | 1.3%   | \$ 5,040,260   | 1.1%   | \$ 409,811    | 1.1%   | \$ 320,081    | 1.0%   | \$   | 167,763    | 0.4%   | \$ 37,055,619    | 1.3%   |
| DFA U.S. Targeted Value                        | \$ 52,613,027    | 2.3%   | \$ 11,969,667  | 2.6%   | \$ 965,769    | 2.7%   | \$ 461,213    | 1.4%   | \$   | 322,668    | 0.7%   | \$ 66,332,343    | 2.3%   |
| Dodge & Cox Global Stock Fund                  | \$ 48,113,118    | 2.1%   | \$ 10,453,358  | 2.3%   | \$ 762,809    | 2.1%   | \$ 290,642    | 0.9%   | \$   | 319,458    | 0.7%   | \$ 59,939,384    | 2.1%   |
| GQG International Opportunities Fund           | \$ 44,149,170    | 1.9%   | \$ 8,391,085   | 1.8%   | \$ 744,376    | 2.1%   | \$ 354,827    | 1.1%   | \$   | 238,054    | 0.5%   | \$ 53,877,514    | 1.9%   |
| Cohen & Steers Instl Realty Shares             | \$ 31,228,818    | 1.3%   | \$ 7,564,665   | 1.6%   | \$ 642,853    | 1.8%   | \$ 455,706    | 1.4%   | \$   | 259,137    | 0.6%   | \$ 40,151,178    | 1.4%   |
| TIER 3: Mutual Fund Window                     | \$ 27,476,908    | 1.2%   | \$ 5,102,676   | 1.1%   | \$ 174,235    | 0.5%   | \$ 116,018    | 0.4%   | \$   | 6,521      | 0.0%   | \$ 32,876,358    | 1.1%   |
|                                                |                  |        |                |        |               |        |               |        |      |            |        |                  |        |
| Total                                          | \$ 2,327,045,552 | 100.0% | \$ 462,957,361 | 100.0% | \$ 36,031,410 | 100.0% | \$ 32,466,318 | 100.0% | \$ 4 | 44,013,481 | 100.0% | \$ 2,902,514,122 | 100.0% |