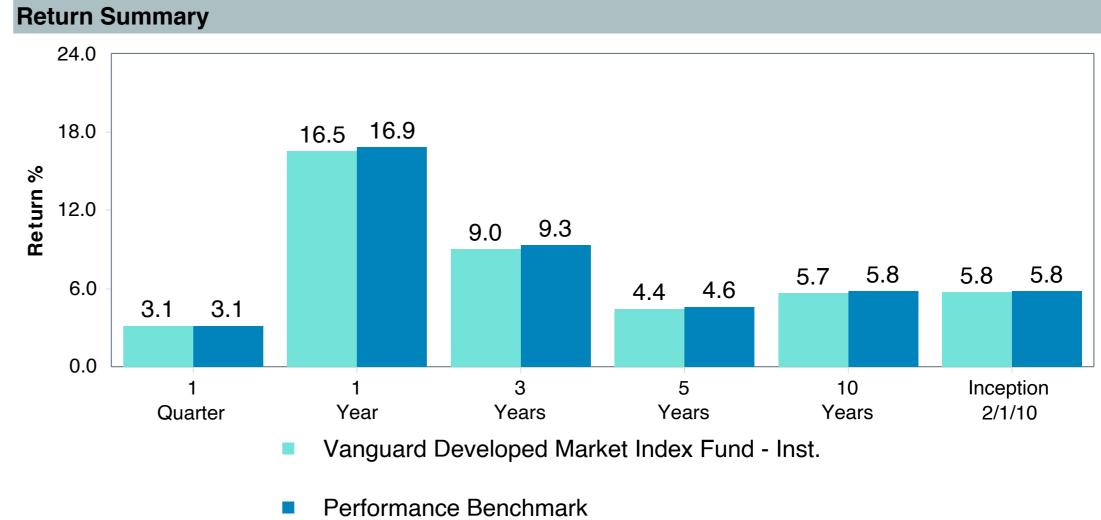

## **5 Year Comparative Performance**

As of June 30, 2023

#### 5-yr Performance vs. Benchmark (Tiers II & III)