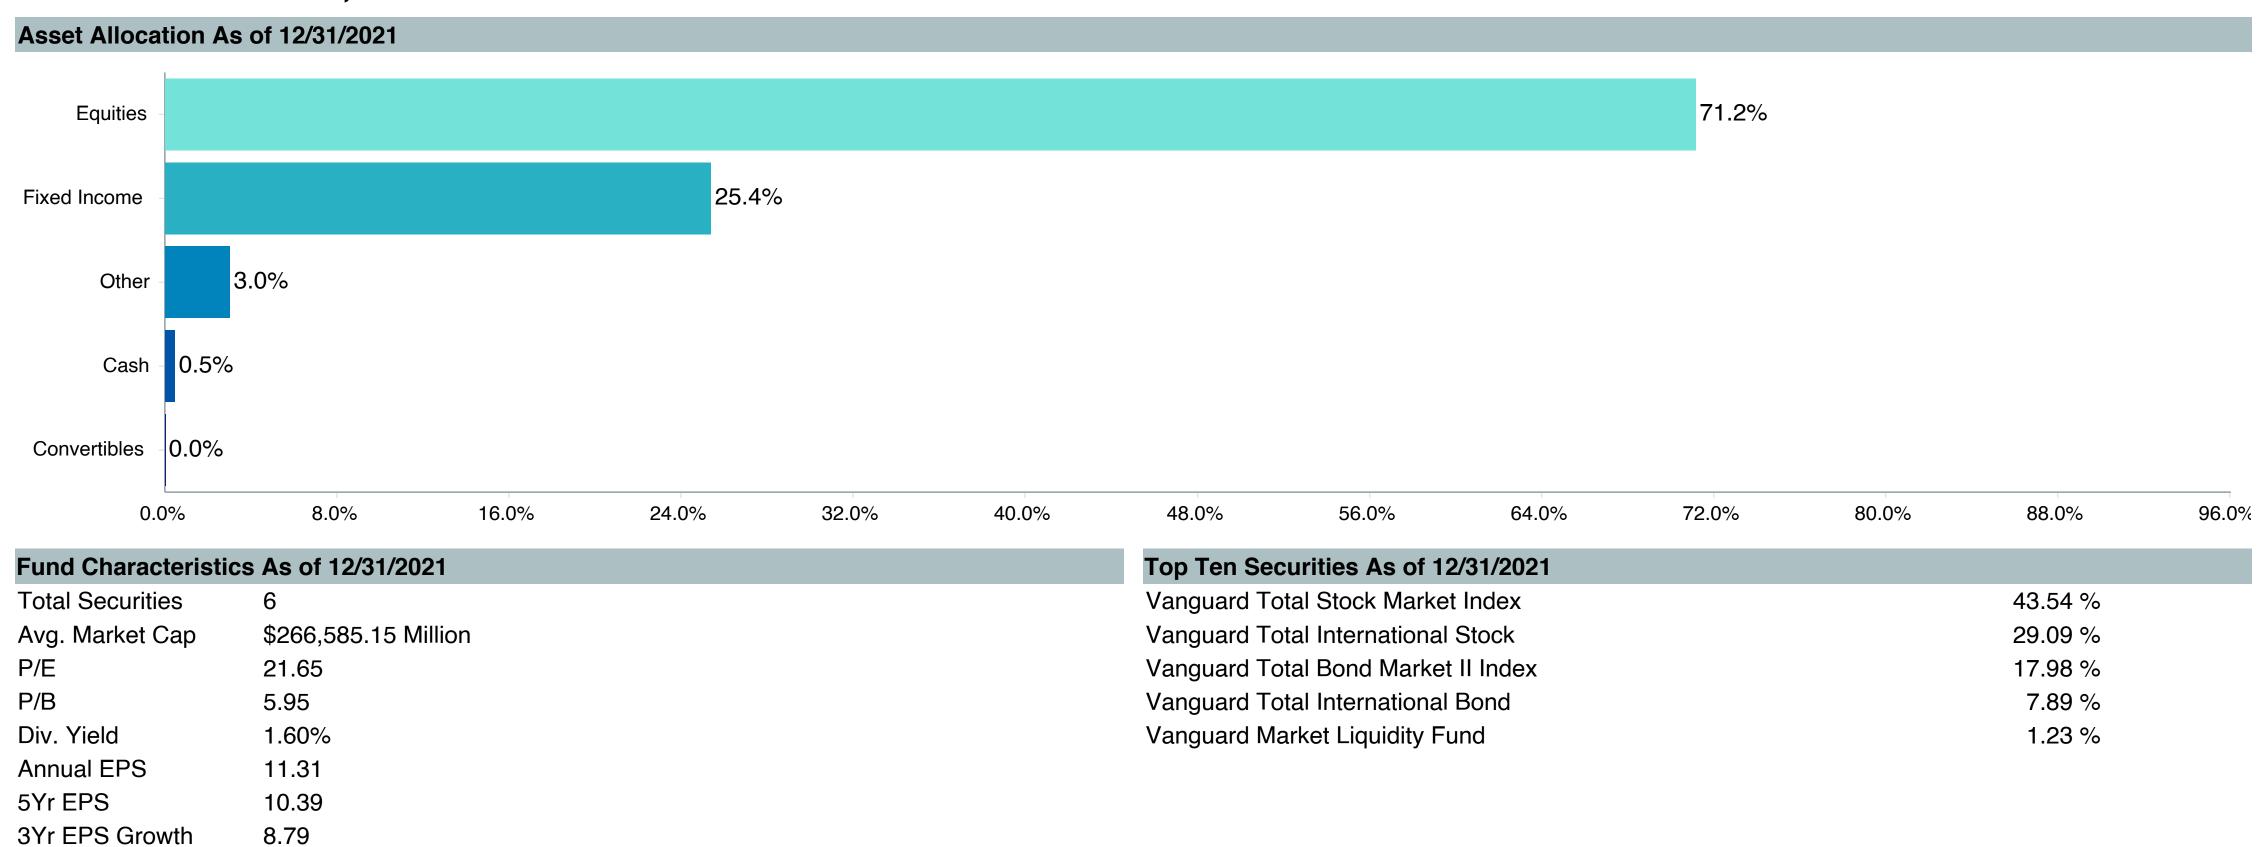

# Total Plan Top Ten Based on Assets June 30, 2023

|                                                 |                     | % of  |            |                   | Traili<br>1 Yea | •    | Traili<br>3 Yea | _    | Trailii<br>5 Yea |      | Traili<br>10 Ye |      |
|-------------------------------------------------|---------------------|-------|------------|-------------------|-----------------|------|-----------------|------|------------------|------|-----------------|------|
| Investment Fund                                 | Assets              | Total | Watch List | # of participants | Return          | Rank | Return          | Rank | Return           | Rank | Return          | Rank |
| Vanguard Institutional Index Fund - Instl. Plus | \$<br>257,677,052   | 5.9%  |            | 1,999             | 19.6%           | (17) | 14.6%           | (14) | 12.3%            | (10) | 12.9%           | (1)  |
| S&P 500 Index                                   |                     |       |            |                   | 19.6%           | (9)  | 14.6%           | (7)  | 12.3%            | (5)  | 12.9%           | (1)  |
| TIAA Traditional - RC                           | \$<br>224,933,789   | 5.2%  |            | 1,125             | 4.4%            | (1)  | 4.0%            | (1)  | 4.0%             | (1)  | 4.1%            | (1)  |
| Morningstar Stable Value Index                  |                     |       |            |                   | 2.4%            | (21) | 2.0%            | (12) | 2.2%             | (14) | 2.0%            | (17) |
| Vanguard Target Retirement 2035 Trust Plus      | \$<br>185,820,431   | 4.3%  |            | 447               | 11.3%           | (52) | 7.3%            | (62) | 6.5%             | (41) | 7.9%            | (26) |
| Vanguard Target 2035 Composite Index            |                     |       |            |                   | 11.8%           | (37) | 7.6%            | (47) | 6.7%             | (25) | 8.1%            | (9)  |
| Vanguard Target Retirement 2040 Trust Plus      | \$<br>183,043,157   | 4.2%  |            | 545               | 12.7%           | (60) | 8.4%            | (67) | 7.0%             | (36) | 8.4%            | (20) |
| Vanguard Target 2040 Composite Index            |                     |       |            |                   | 13.1%           | (50) | 8.7%            | (52) | 7.3%             | (27) | 8.7%            | (12) |
| Vanguard Target Retirement 2030 Trust Plus      | \$<br>159,644,930   | 3.7%  |            | 351               | 10.0%           | (30) | 6.1%            | (55) | 5.9%             | (26) | 7.4%            | (32) |
| Vanguard Target 2030 Composite Index            |                     |       |            |                   | 10.5%           | (14) | 6.4%            | (30) | 6.2%             | (17) | 7.6%            | (7)  |
| Vanguard Target Retirement 2045 Trust Plus      | \$<br>163,757,780   | 3.8%  |            | 641               | 14.0%           | (59) | 9.6%            | (51) | 7.5%             | (35) | 8.8%            | (19) |
| Vanguard Target 2045 Composite Index            |                     |       |            |                   | 14.4%           | (42) | 9.9%            | (35) | 7.8%             | (16) | 9.0%            | (12) |
| Vanguard Target Retirement 2025 Trust Plus      | \$<br>108,923,813   | 2.5%  |            | 255               | 8.6%            | (24) | 5.1%            | (42) | 5.4%             | (21) | 6.8%            | (21) |
| Vanguard Target 2025 Composite Index            |                     |       |            |                   | 9.0%            | (8)  | 5.3%            | (25) | 5.7%             | (13) | 7.0%            | (5)  |
| TIAA Traditional - RCP                          | \$<br>108,543,058   | 2.5%  |            | 601               | 3.7%            | (2)  | 3.2%            | (1)  | 3.3%             | (1)  | 3.4%            | (1)  |
| Morningstar Stable Value Index                  |                     |       |            |                   | 2.4%            | (21) | 2.0%            | (12) | 2.2%             | (14) | 2.0%            | (17) |
| Vanguard Target Retirement 2050 Trust Plus      | \$<br>106,921,743   | 2.5%  |            | 618               | 14.7%           | (52) | 9.8%            | (53) | 7.7%             | (29) | 8.9%            | (26) |
| Vanguard Target 2050 Composite Index            |                     |       |            |                   | 15.0%           | (35) | 10.1%           | (35) | 8.0%             | (11) | 9.1%            | (13) |
| Vanguard Total Stock Market Index Fund - Inst.  | \$<br>83,252,638    | 1.9%  |            | 148               | 18.9%           | (54) | 13.8%           | (39) | 11.3%            | (55) | 12.3%           | (52) |
| Performance Benchmark                           |                     |       |            |                   | 18.9%           | (54) | 13.8%           | (39) | 11.3%            | (55) | 12.3%           | (52) |
| Total                                           | \$<br>1,582,518,391 | 36.3% |            |                   |                 |      |                 |      |                  |      |                 |      |