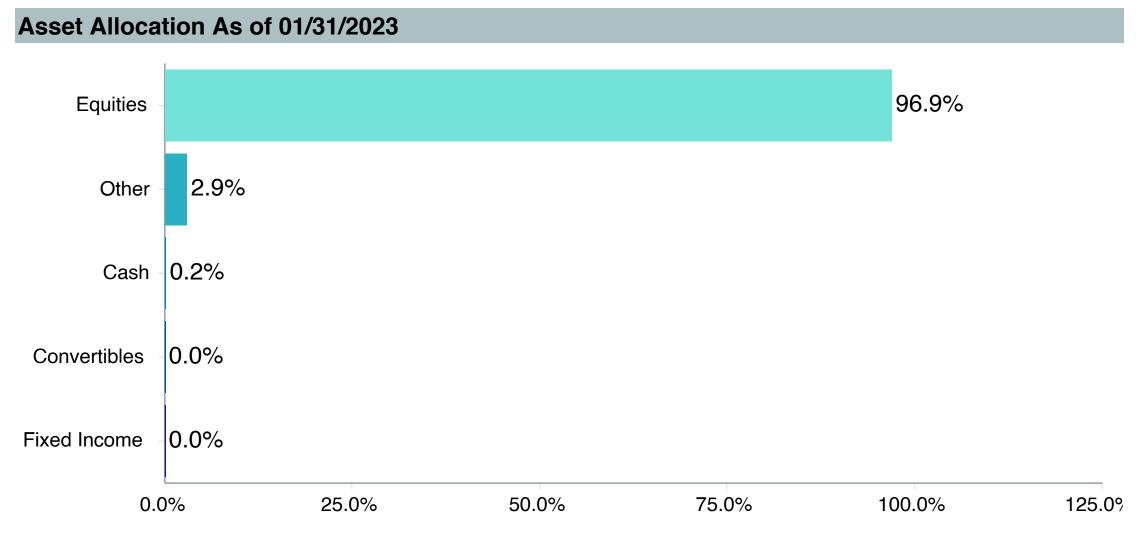

>Error | Information<br>Ratio | R-Squared | Sharpe<br>Ratio | Alpha | Beta | Return | Standard Deviation | Actual Correlation |
| Vanguard Total International Stock Index Fund - Inst. | 0.14             | 2.06              | 0.07                 | 0.99      | 0.21            | 0.04  | 1.02 | 3.72   | 18.10              | 0.99               |
| Performance Benchmark                                 | 0.00             | 0.00              | -                    | 1.00      | 0.20            | 0.00  | 1.00 | 3.66   | 17.61              | 1.00               |
| FTSE 3 Month T-Bill                                   | -3.59            | 17.61             | -0.20                | 0.00      | -               | 1.56  | 0.00 | 1.57   | 0.44               | 0.02               |



As of June 30, 2023



| Fund   | Characteris   | stics As | of 01/ | 31/20 | )23 |
|--------|---------------|----------|--------|-------|-----|
| . alia | Oliul actorit |          | 01 017 | 01/2  |     |

| Total Securities | 7,944               |
|------------------|---------------------|
| Avg. Market Cap  | \$73,137.01 Million |
| P/E              | 21.06               |
| P/B              | 3.75                |
| Div. Yield       | 3.44%               |
| Annual EPS       | 40.42               |
| 5Yr EPS          | 13.97               |
| 3Yr EPS Growth   | 13.51               |
|                  |                     |

| Top Ten Securities As of 01/31/2023 |        |
|-------------------------------------|--------|
| Vanguard Market Liquidity Fund      | 1.74 % |
| Taiwan Semiconductor Manufacturing