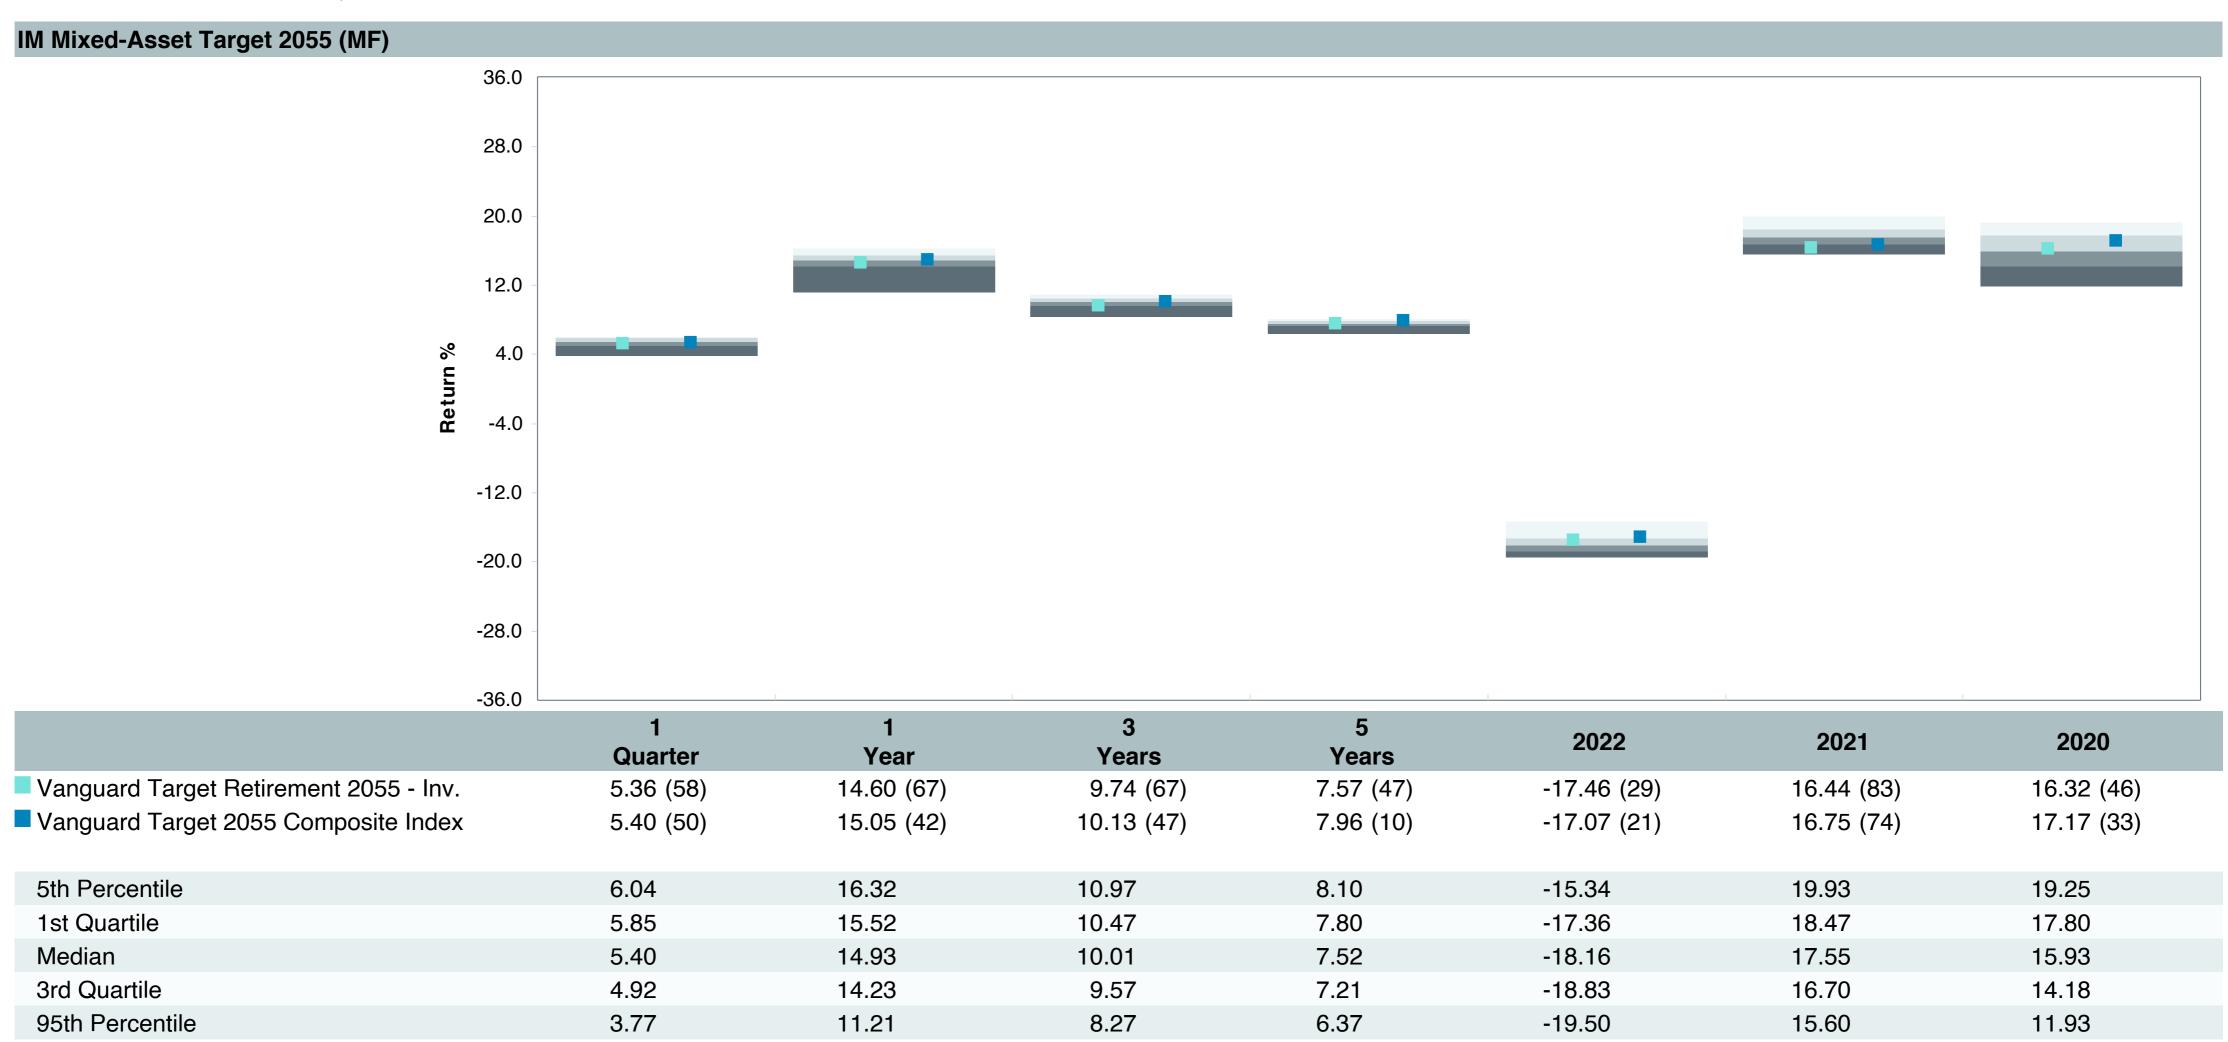

## **5 Year Comparative Performance**

As of June 30, 2023

#### 5-yr Performance vs. Benchmark (Tiers II & III)