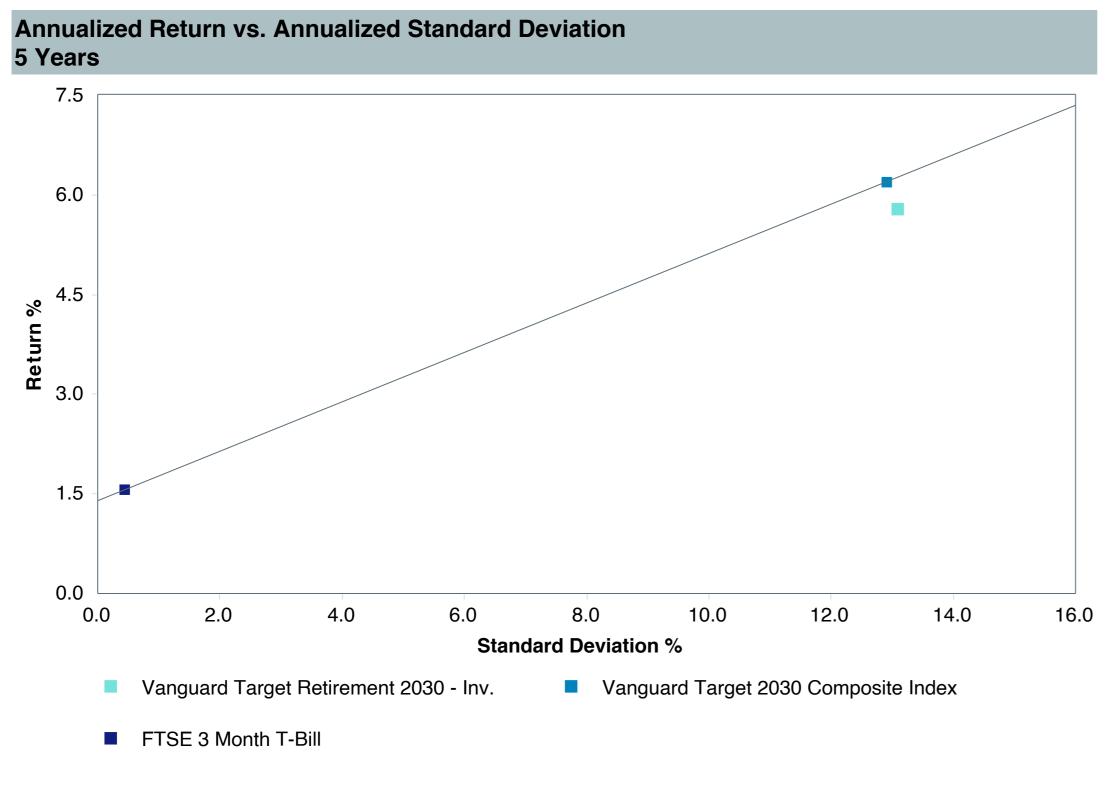

|
| Ticker:                    | VTHRX                                |
| Peer Group:                | IM Mixed-Asset Target 2030 (MF)      |
| Benchmark:                 | Vanguard Target 2030 Composite Index |
| Fund Inception:            | 06/07/2006                           |
| Portfolio Manager:         | Team Managed                         |
| Total Assets:              | \$81,075.20 Million                  |
| Total Assets Date:         | 05/31/2023                           |
| Gross Expense:             | 0.08%                                |
| Net Expense:               | 0.08%                                |
| Turnover:                  | 11%                                  |









1.65

4.49

As of June 30, 2023



3.38

4.48

-17.46



95th Percentile

9.34

8.53





| 5 Years Historical Statistics          |                  |                   |                      |           |                 |       |      |        |                    |                    |
|----------------------------------------|------------------|-------------------|----------------------|-----------|-----------------|-------|------|--------|--------------------|--------------------|
|                                        | Active<br>Return | Tracking<br>Error | Information<br>Ratio | R-Squared | Sharpe<br>Ratio | Alpha | Beta | Return | Standard Deviation | Actual Correlation |
| Vanguard Target Retirement 2030 - Inv. | -0.36            | 0.66              | -0.55                | 1.00      | 0.38            | -0.45 | 1.01 | 5.78   | 13.10              | 1.00