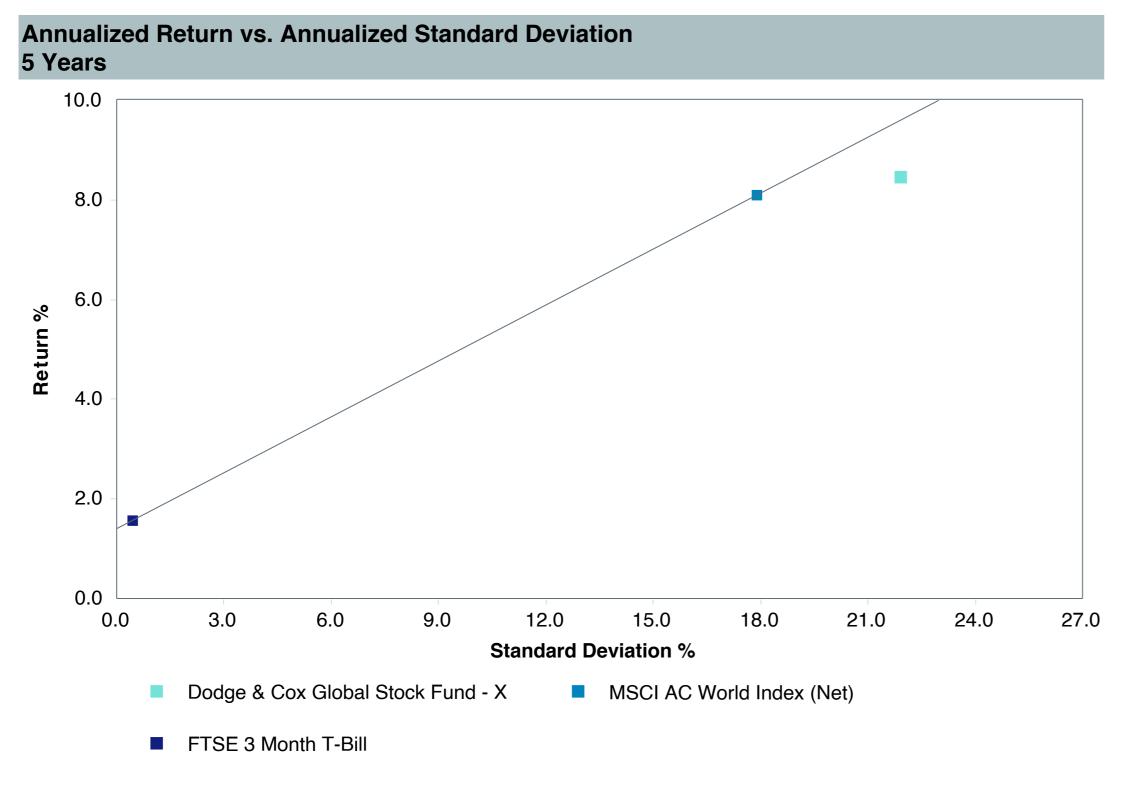

## **5 Year Comparative Performance**

As of June 30, 2023

#### 5-yr Performance vs. Benchmark (Tiers II & III)