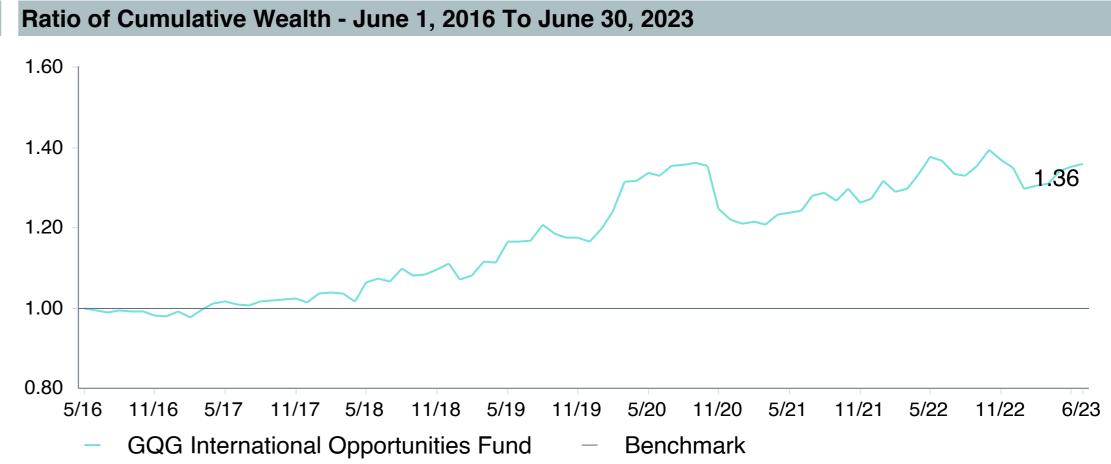

## **5 Year Comparative Performance**

As of June 30, 2023

#### 5-yr Performance vs. Benchmark (Tiers II & III)