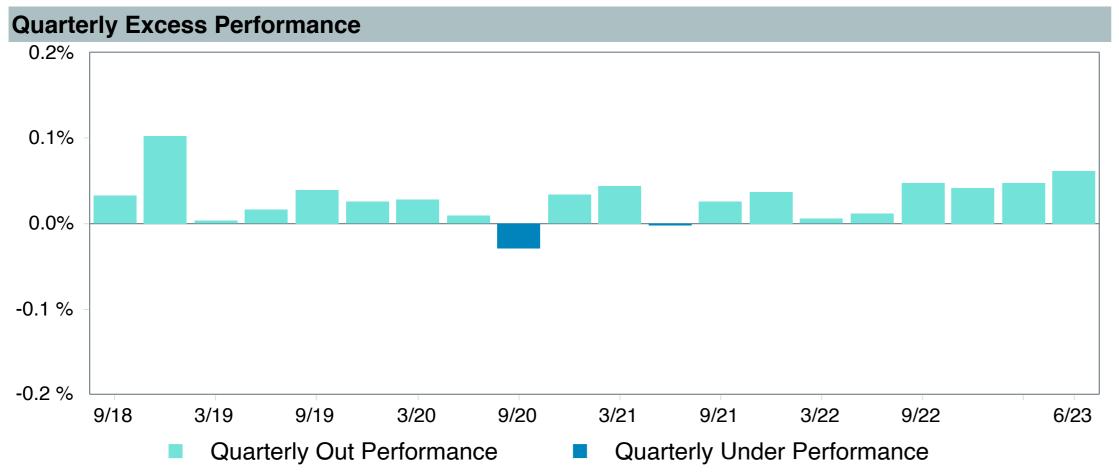

# Total Plan Top Ten Based on Assets June 30, 2023

|                                                 |                     | % of  |            |                   | Traili<br>1 Yea | •    | Traili<br>3 Yea | _    | Trailii<br>5 Yea |      | Traili<br>10 Ye |      |
|-------------------------------------------------|---------------------|-------|------------|-------------------|-----------------|------|-----------------|------|------------------|------|-----------------|------|
| Investment Fund                                 | Assets              | Total | Watch List | # of participants | Return          | Rank | Return          | Rank | Return           | Rank | Return          | Rank |
| Vanguard Institutional Index Fund - Instl. Plus | \$<br>257,677,052   | 5.9%  |            | 1,999             | 19.6%           | (17) | 14.6%           | (14) | 12.3%            | (10) | 12.9%           | (1)  |
| S&P 500 Index                                   |                     |       |            |                   | 19.6%           | (9)  | 14.6%           | (7)  | 12.3%            | (5)  | 12.9%           | (1)  |
| TIAA Traditional - RC                           | \$<br>224,933,789   | 5.2%  |            | 1,125             | 4.4%            | (1)  | 4.0%            | (1)  | 4.0%             | (1)  | 4.1%            | (1)  |
| Morningstar Stable Value Index                  |                     |       |            |                   | 2.4%            | (21) | 2.0%            | (12) | 2.2%             | (14) | 2.0%            | (17) |
| Vanguard Target Retirement 2035 Trust Plus      | \$<br>185,820,431   | 4.3%  |            | 447               | 11.3%           | (52) | 7.3%            | (62) | 6.5%             | (41) | 7.9%            | (26) |
| Vanguard Target 2035 Composite Index            |                     |       |            |                   | 11.8%           | (37) | 7.6%            | (47) | 6.7%             | (25) | 8.1%            | (9)  |
| Vanguard Target Retirement 2040 Trust Plus      | \$<br>183,043,157   | 4.2%  |            | 545               | 12.7%           | (60) | 8.4%            | (67) | 7.0%             | (36) | 8.4%            | (20) |
| Vanguard Target 2040 Composite Index            |                     |       |            |                   | 13.1%           | (50) | 8.7%            | (52) | 7.3%             | (27) | 8.7%            | (12) |
| Vanguard Target Retirement 2030 Trust Plus      | \$<br>159,644,930   | 3.7%  |            | 351               | 10.0%           | (30) | 6.1%            | (55) | 5.9%             | (26) | 7.4%            | (32) |
| Vanguard Target 2030 Composite Index            |                     |       |            |                   | 10.5%           | (14) | 6.4%            | (30) | 6.2%             | (17) | 7.6%            | (7)  |
| Vanguard Target Retirement 2045 Trust Plus      | \$<br>163,757,780   | 3.8%  |            | 641               | 14.0%           | (59) | 9.6%            | (51) | 7.5%             | (35) | 8.8%            | (19) |
| Vanguard Target 2045 Composite Index            |                     |       |            |                   | 14.4%           | (42) | 9.9%            | (35) | 7.8%             | (16) | 9.0%            | (12) |
| Vanguard Target Retirement 2025 Trust Plus      | \$<br>108,923,813   | 2.5%  |            | 255               | 8.6%            | (24) | 5.1%            | (42) | 5.4%             | (21) | 6.8%            | (21) |
| Vanguard Target 2025 Composite Index            |                     |       |            |                   | 9.0%            | (8)  | 5.3%            | (25) | 5.7%             | (13) | 7.0%            | (5)  |
| TIAA Traditional - RCP                          | \$<br>108,543,058   | 2.5%  |            | 601               | 3.7%            | (2)  | 3.2%            | (1)  | 3.3%             | (1)  | 3.4%            | (1)  |
| Morningstar Stable Value Index                  |                     |       |            |                   | 2.4%            | (21) | 2.0%            | (12) | 2.2%             | (14) | 2.0%            | (17) |
| Vanguard Target Retirement 2050 Trust Plus      | \$<br>106,921,743   | 2.5%  |            | 618               | 14.7%           | (52) | 9.8%            | (53) | 7.7%             | (29) | 8.9%            | (26) |
| Vanguard Target 2050 Composite Index            |                     |       |            |                   | 15.0%           | (35) | 10.1%           | (35) | 8.0%             | (11) | 9.1%            | (13) |
| Vanguard Total Stock Market Index Fund - Inst.  | \$<br>83,252,638    | 1.9%  |            | 148               | 18.9%           | (54) | 13.8%           | (39) | 11.3%            | (55) | 12.3%           | (52) |
| Performance Benchmark                           |                     |       |            |                   | 18.9%           | (54) | 13.8%           | (39) | 11.3%            | (55) | 12.3%           | (52) |
| Total                                           | \$<br>1,582,518,391 | 36.3% |            |                   |                 |      |                 |      |                  |      |                 |      |