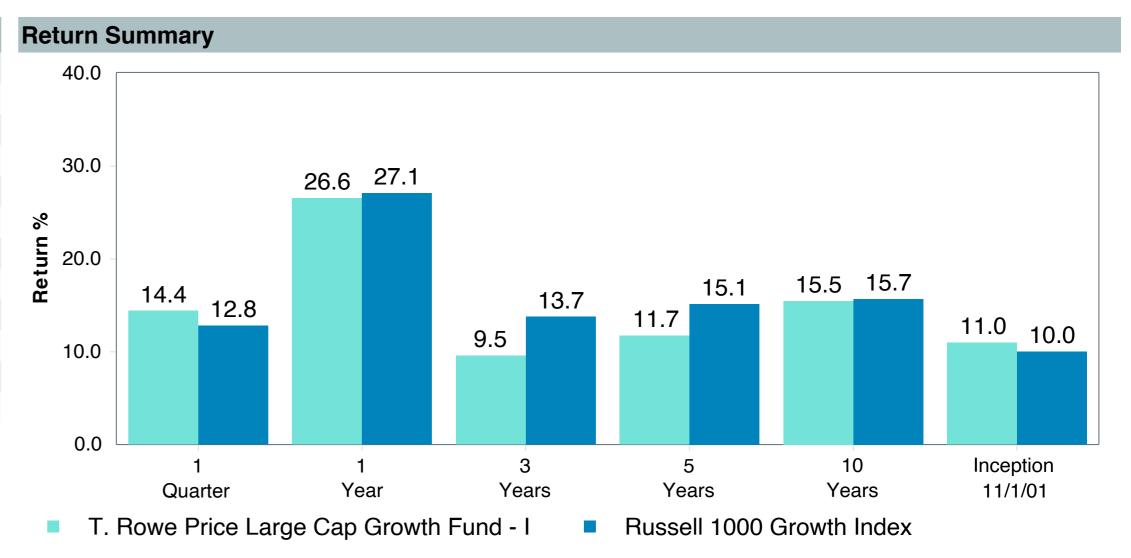

LC Gro;I (TRLGX)        |
| Fund Family:               | T. Rowe Price                        |
| Ticker:                    | TRLGX                                |
| Peer Group:                | IM U.S. Large Cap Growth Equity (MF) |
| Benchmark:                 | Russell 1000 Growth Index            |
| Fund Inception:            | 10/31/2001                           |
| Portfolio Manager:         | Taymour R. Tamaddon                  |
| Total Assets:              | \$17,541.10 Million                  |
| Total Assets Date:         | 06/30/2023                           |
| Gross Expense:             | 0.55%                                |
| Net Expense:               | 0.55%                                |
| Turnover:                  | 18%                                  |









## Peer Group Analysis





### **Risk Profile**





| 5 Years Historical Statistics           |                  |                   |                      |           |                 |       |      |        |                    |                    |
|-----------------------------------------|------------------|-------------------|----------------------|-----------|-----------------|-------|------|--------|--------------------|--------------------|
|                                         | Active<br>Return | Tracking<br>Error | Information<br>Ratio | R-Squared | Sharpe<br>Ratio | Alpha | Beta | Return | Standard Deviation | Actual Correlation |
| T. Rowe Price Large Cap Growth Fund - I | -3.07            | 3.85              | -0.80                | 0.97      | 0.56