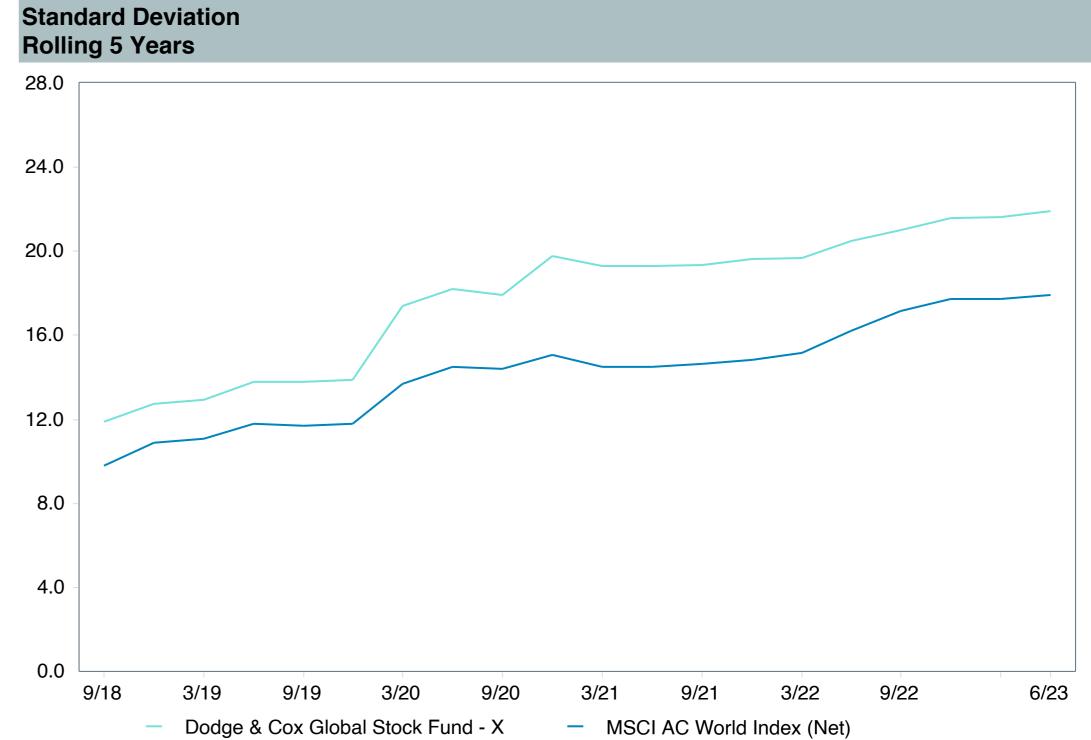

## **5 Year Comparative Performance**

As of June 30, 2023

#### 5-yr Performance vs. Benchmark (Tiers II & III)