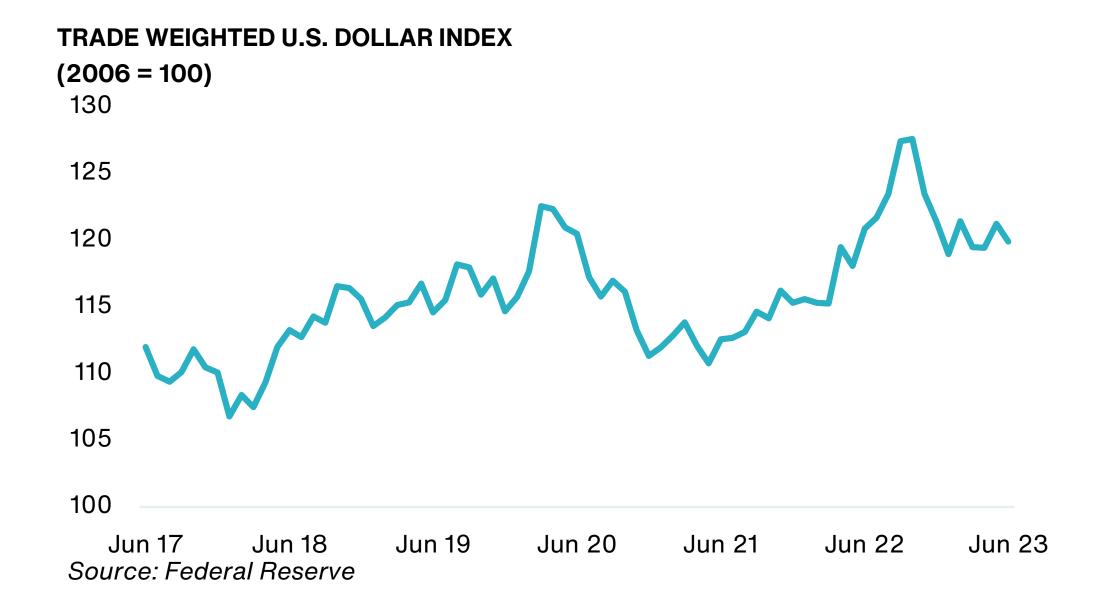

| 14  |
| ABS                                                | 68        | 85        | 76         | -17                    | -8  |
| Corporate                                          | 123       | 138       | 130        | -15                    | -7  |
| High Yield                                         | 390       | 455       | 469        | -65                    | -79 |
| Global Emerging Markets Source: FactSet, Bloomberg | 320       | 352       | 332        | -32                    | -12 |

- Credit markets rose amid risk-taking sentiment during the quarter, with spreads narrowing.
- High Yield and Global Emerging Markets spreads narrowed by 65bps and 32bps respectively.
   Meanwhile, Long Govt/Credit and Long Govt spreads narrowed by 7bps and 1bp respectively.





# Currency





- The U.S. Dollar weakened against all major currencies (except for yen) over the quarter. On a trade-weighted basis, the U.S. dollar appreciated by 0.3% as a sharp appreciation against the yen offset the losses against the sterling and the euro.
- Sterling appreciated by 2.7% against the U.S. dollar. The Bank of England (BoE) raised its benchmark interest rate by 75bps to 5.0% over the quarter, touching its highest level since 2008. Andrew Bailey, the BoE governor, indicated that the central bank is "committed to returning inflation to the 2 percent target and will make the decisions necessary to achieve that."
- The U.S. dollar depreciated by 0.4% against the Euro but appreciated by 8.6% against the yen.



## **Commodities**



- Commodity prices fell over the quarter with the Bloom