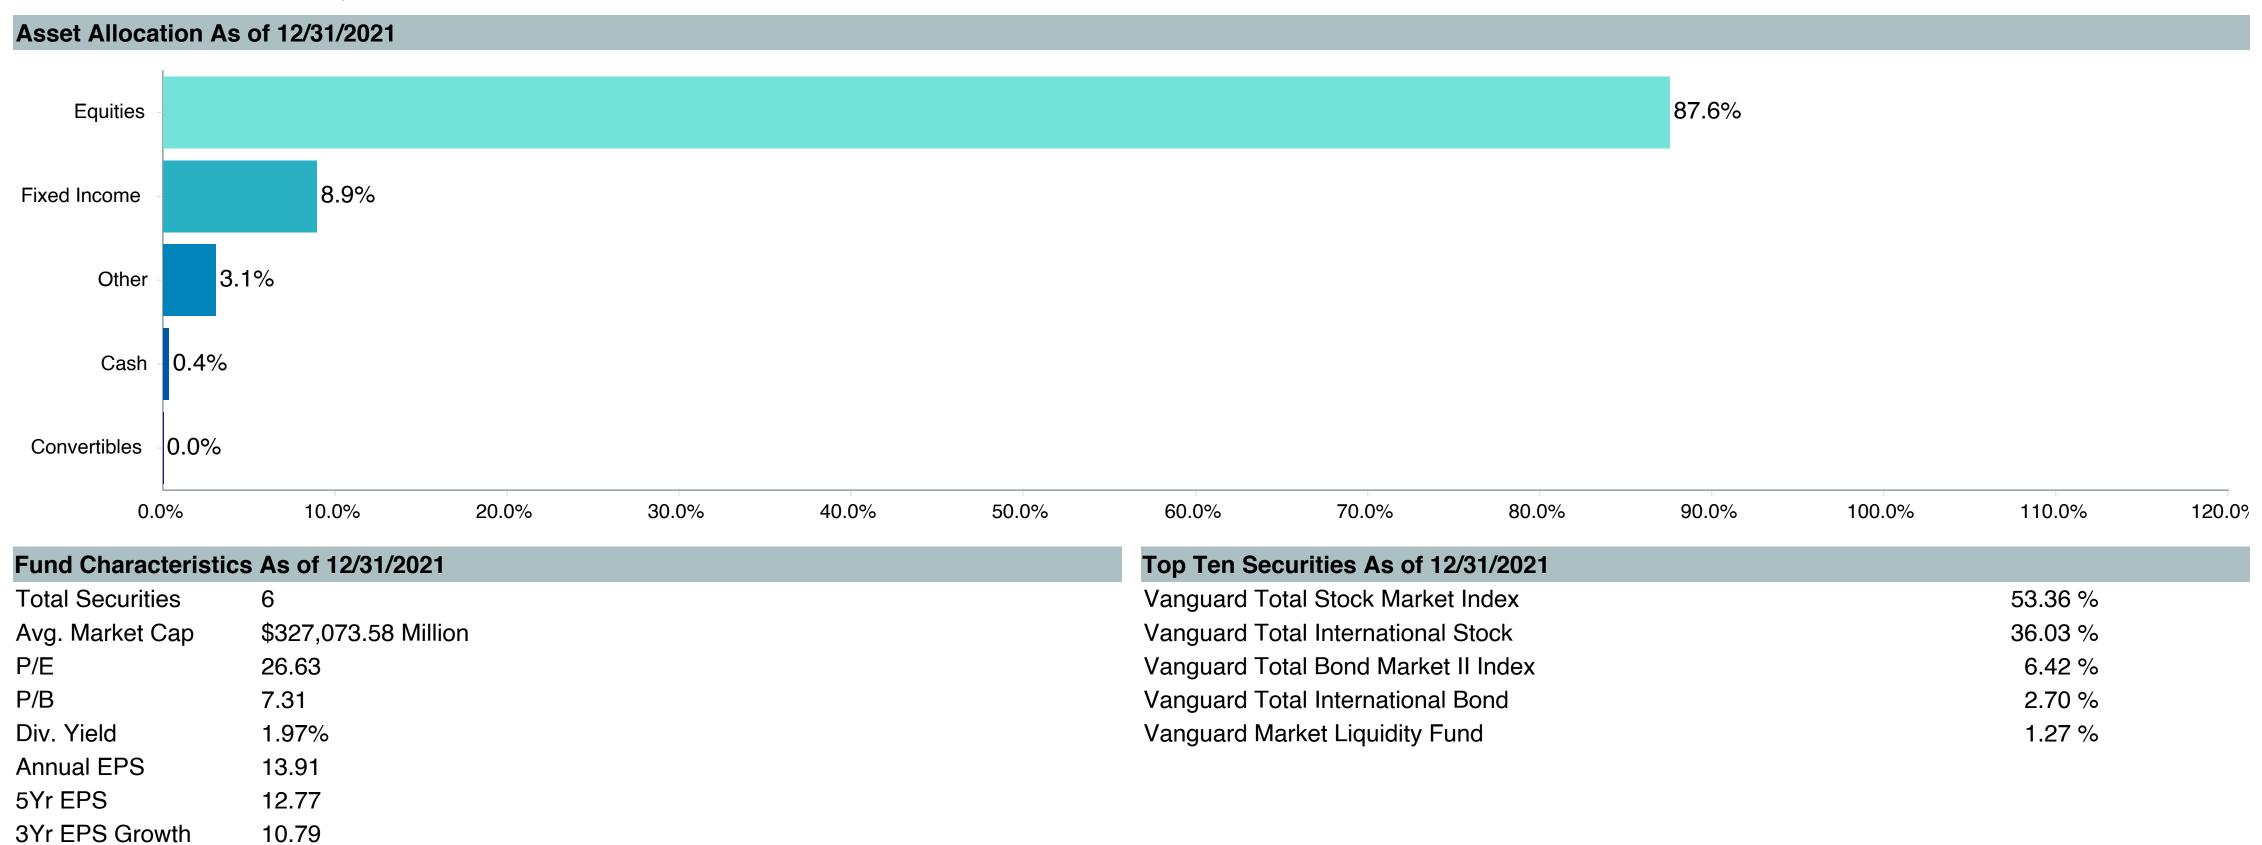

# Total Plan Top Ten Based on Assets June 30, 2023

|                                                 |                     | % of  |            |                   | Traili<br>1 Yea | •    | Traili<br>3 Yea | _    | Trailii<br>5 Yea |      | Traili<br>10 Ye |      |
|-------------------------------------------------|---------------------|-------|------------|-------------------|-----------------|------|-----------------|------|------------------|------|-----------------|------|
| Investment Fund                                 | Assets              | Total | Watch List | # of participants | Return          | Rank | Return          | Rank | Return           | Rank | Return          | Rank |
| Vanguard Institutional Index Fund - Instl. Plus | \$<br>257,677,052   | 5.9%  |            | 1,999             | 19.6%           | (17) | 14.6%           | (14) | 12.3%            | (10) | 12.9%           | (1)  |
| S&P 500 Index                                   |                     |       |            |                   | 19.6%           | (9)  | 14.6%           | (7)  | 12.3%            | (5)  | 12.9%           | (1)  |
| TIAA Traditional - RC                           | \$<br>224,933,789   | 5.2%  |            | 1,125             | 4.4%            | (1)  | 4.0%            | (1)  | 4.0%             | (1)  | 4.1%            | (1)  |
| Morningstar Stable Value Index                  |                     |       |            |                   | 2.4%            | (21) | 2.0%            | (12) | 2.2%             | (14) | 2.0%            | (17) |
| Vanguard Target Retirement 2035 Trust Plus      | \$<br>185,820,431   | 4.3%  |            | 447               | 11.3%           | (52) | 7.3%            | (62) | 6.5%             | (41) | 7.9%            | (26) |
| Vanguard Target 2035 Composite Index            |                     |       |            |                   | 11.8%           | (37) | 7.6%            | (47) | 6.7%             | (25) | 8.1%            | (9)  |
| Vanguard Target Retirement 2040 Trust Plus      | \$<br>183,043,157   | 4.2%  |            | 545               | 12.7%           | (60) | 8.4%            | (67) | 7.0%             | (36) | 8.4%            | (20) |
| Vanguard Target 2040 Composite Index            |                     |       |            |                   | 13.1%           | (50) | 8.7%            | (52) | 7.3%             | (27) | 8.7%            | (12) |
| Vanguard Target Retirement 2030 Trust Plus      | \$<br>159,644,930   | 3.7%  |            | 351               | 10.0%           | (30) | 6.1%            | (55) | 5.9%             | (26) | 7.4%            | (32) |
| Vanguard Target 2030 Composite Index            |                     |       |            |                   | 10.5%           | (14) | 6.4%            | (30) | 6.2%             | (17) | 7.6%            | (7)  |
| Vanguard Target Retirement 2045 Trust Plus      | \$<br>163,757,780   | 3.8%  |            | 641               | 14.0%           | (59) | 9.6%            | (51) | 7.5%             | (35) | 8.8%            | (19) |
| Vanguard Target 2045 Composite Index            |                     |       |            |                   | 14.4%           | (42) | 9.9%            | (35) | 7.8%             | (16) | 9.0%            | (12) |
| Vanguard Target Retirement 2025 Trust Plus      | \$<br>108,923,813   | 2.5%  |            | 255               | 8.6%            | (24) | 5.1%            | (42) | 5.4%             | (21) | 6.8%            | (21) |
| Vanguard Target 2025 Composite Index            |                     |       |            |                   | 9.0%            | (8)  | 5.3%            | (25) | 5.7%             | (13) | 7.0%            | (5)  |
| TIAA Traditional - RCP                          | \$<br>108,543,058   | 2.5%  |            | 601               | 3.7%            | (2)  | 3.2%            | (1)  | 3.3%             | (1)  | 3.4%            | (1)  |
| Morningstar Stable Value Index                  |                     |       |            |                   | 2.4%            | (21) | 2.0%            | (12) | 2.2%             | (14) | 2.0%            | (17) |
| Vanguard Target Retirement 2050 Trust Plus      | \$<br>106,921,743   | 2.5%  |            | 618               | 14.7%           | (52) | 9.8%            | (53) | 7.7%             | (29) | 8.9%            | (26) |
| Vanguard Target 2050 Composite Index            |                     |       |            |                   | 15.0%           | (35) | 10.1%           | (35) | 8.0%             | (11) | 9.1%            | (13) |
| Vanguard Total Stock Market Index Fund - Inst.  | \$<br>83,252,638    | 1.9%  |            | 148               | 18.9%           | (54) | 13.8%           | (39) | 11.3%            | (55) | 12.3%           | (52) |
| Performance Benchmark                           |                     |       |            |                   | 18.9%           | (54) | 13.8%           | (39) | 11.3%            | (55) | 12.3%           | (52) |
| Total                                           | \$<br>1,582,518,391 | 36.3% |            |                   |                 |      |                 |      |                  |      |                 |      |