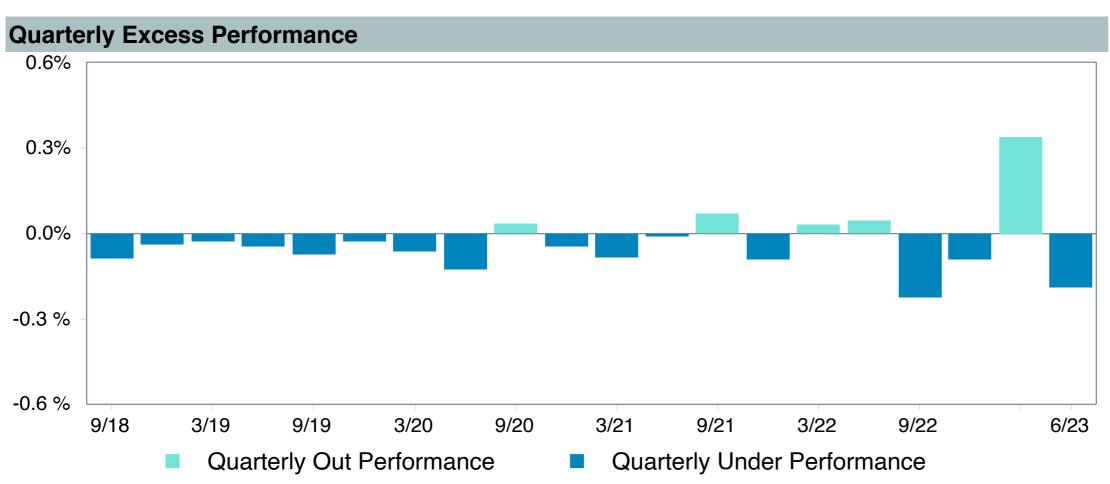

## **5 Year Comparative Performance**

As of June 30, 2023

#### 5-yr Performance vs. Benchmark (Tiers II & III)