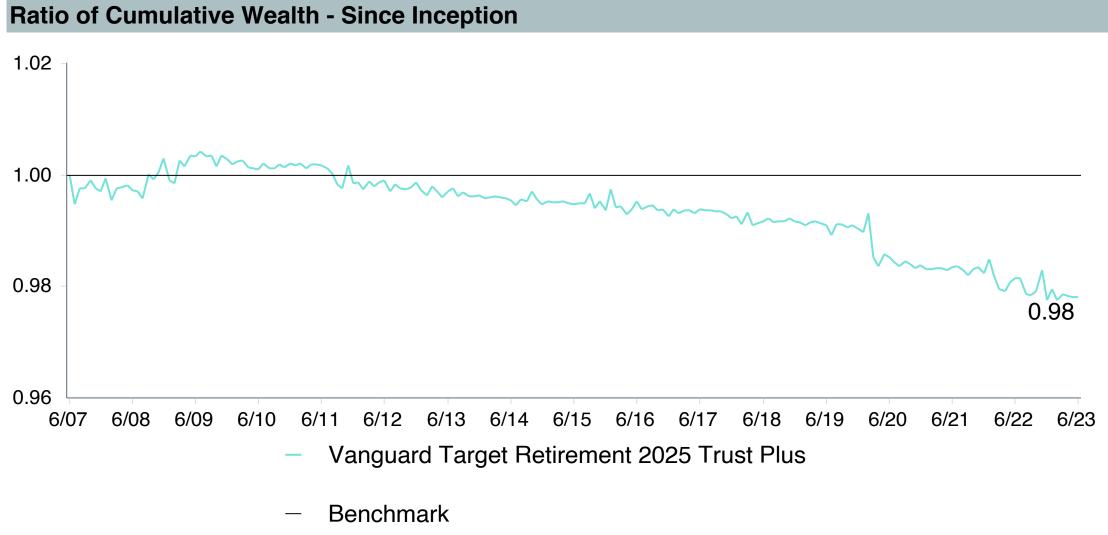

## **5 Year Comparative Performance**

As of June 30, 2023

#### 5-yr Performance vs. Benchmark (Tiers II & III)