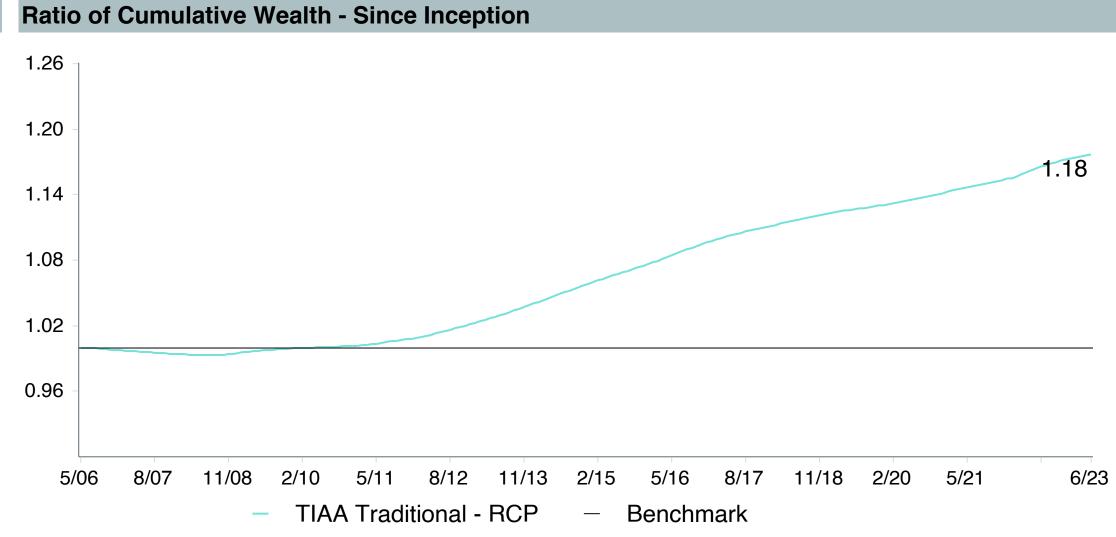

## **5 Year Comparative Performance**

As of June 30, 2023

#### 5-yr Performance vs. Benchmark (Tiers II & III)