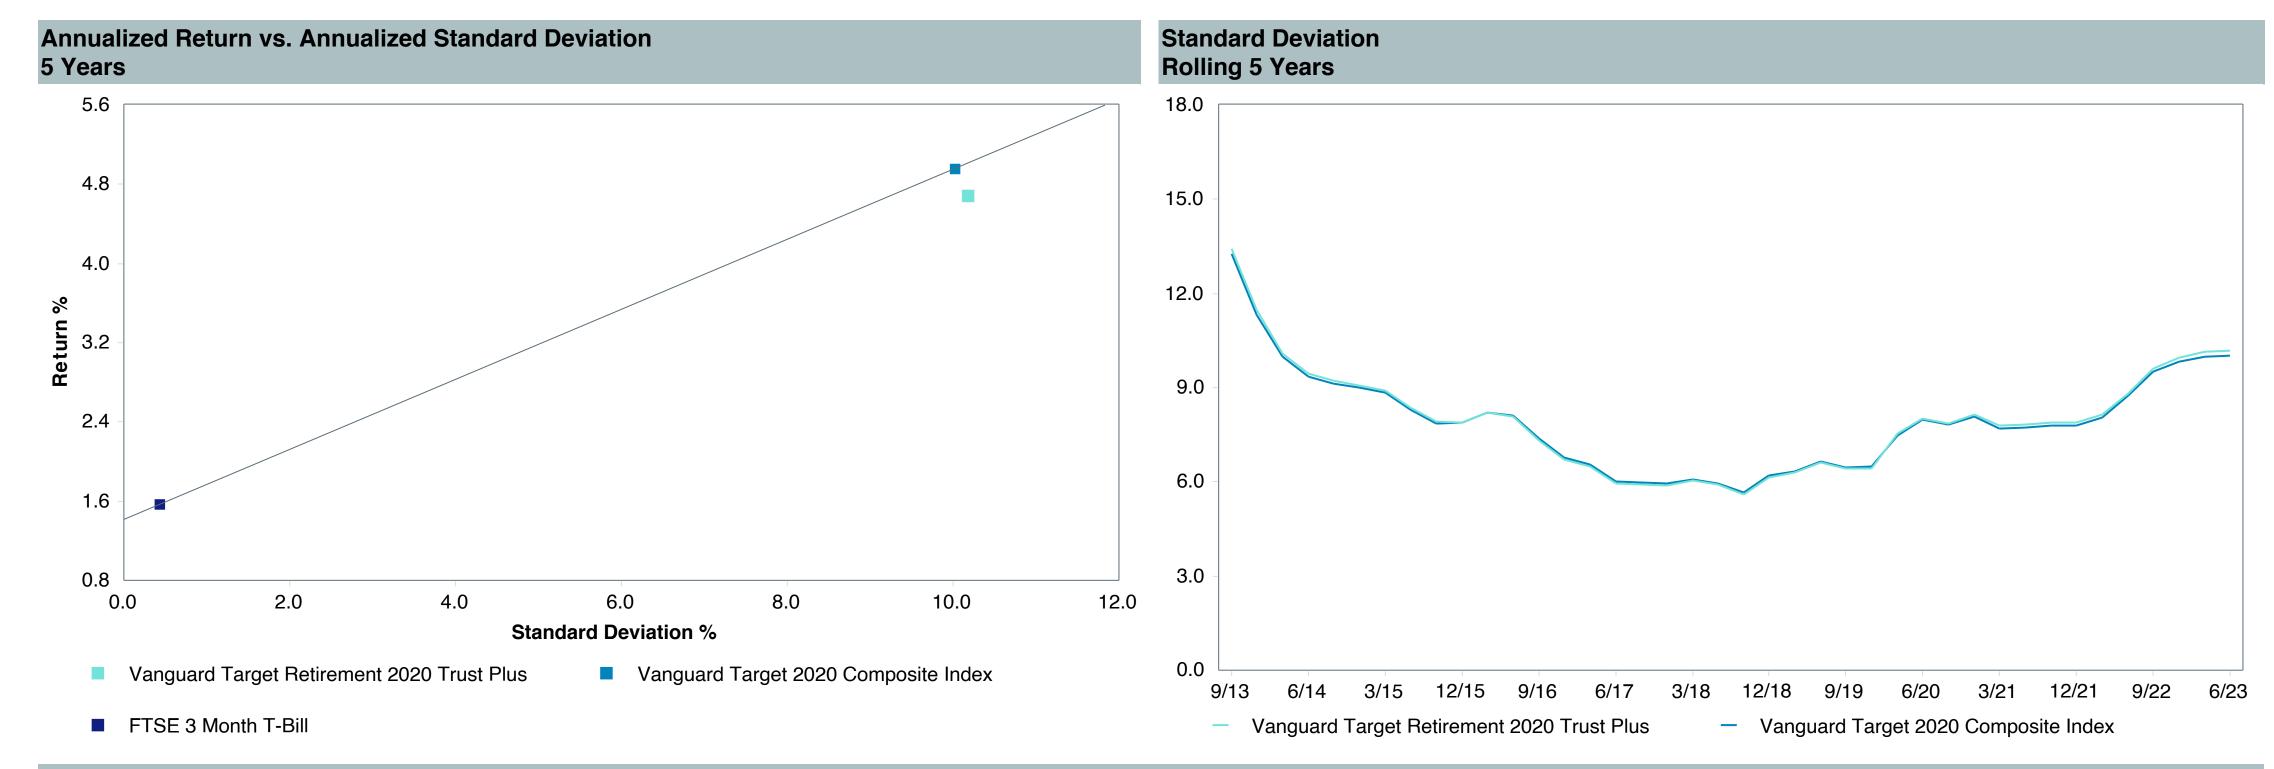

## **5 Year Comparative Performance**

As of June 30, 2023

#### 5-yr Performance vs. Benchmark (Tiers II & III)