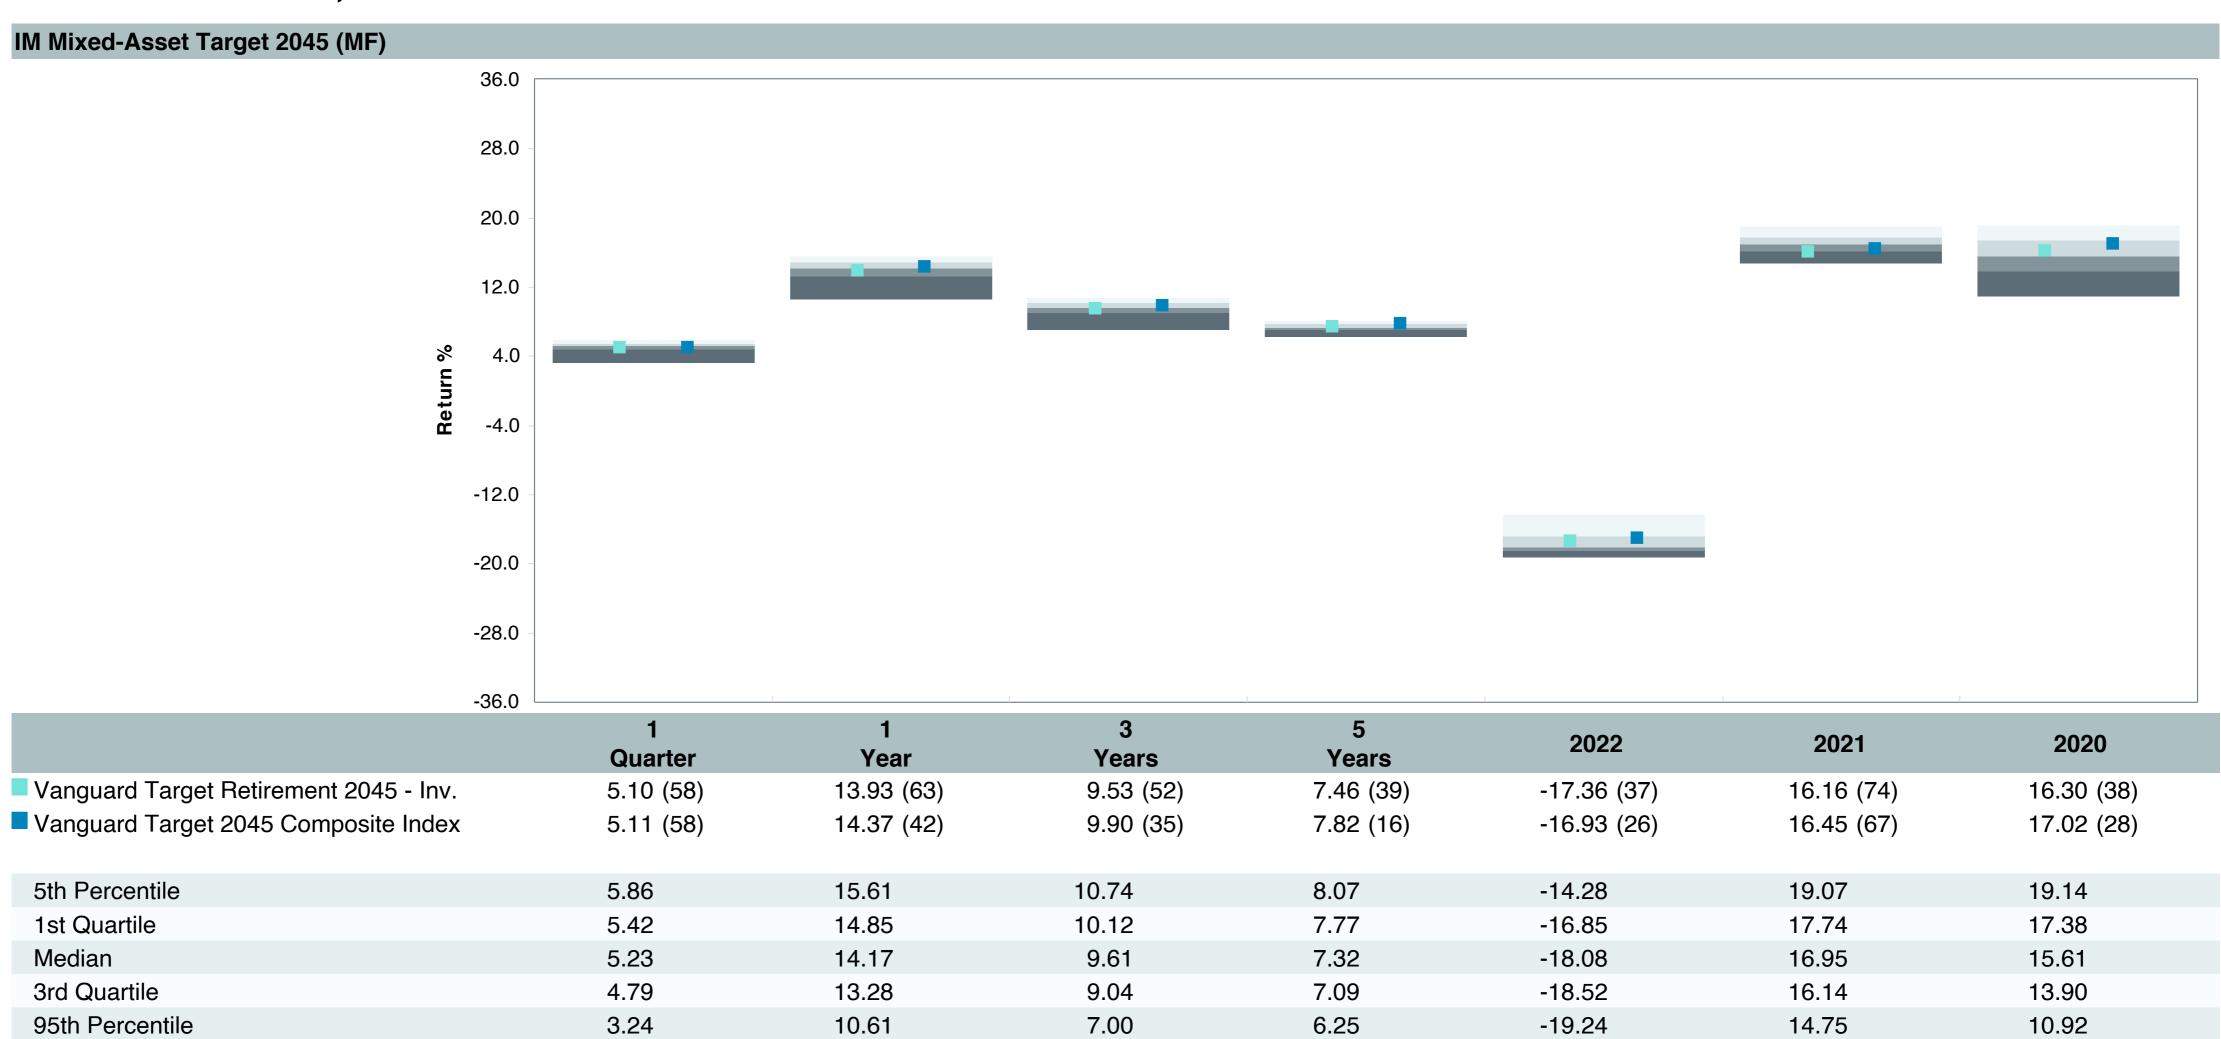

# Total Plan Top Ten Based on Assets June 30, 2023

|                                                 |                     | % of  |            |                   | Traili<br>1 Yea | •    | Traili<br>3 Yea | _    | Trailii<br>5 Yea |      | Traili<br>10 Ye |      |
|-------------------------------------------------|---------------------|-------|------------|-------------------|-----------------|------|-----------------|------|------------------|------|-----------------|------|
| Investment Fund                                 | Assets              | Total | Watch List | # of participants | Return          | Rank | Return          | Rank | Return           | Rank | Return          | Rank |
| Vanguard Institutional Index Fund - Instl. Plus | \$<br>257,677,052   | 5.9%  |            | 1,999             | 19.6%           | (17) | 14.6%           | (14) | 12.3%            | (10) | 12.9%           | (1)  |
| S&P 500 Index                                   |                     |       |            |                   | 19.6%           | (9)  | 14.6%           | (7)  | 12.3%            | (5)  | 12.9%           | (1)  |
| TIAA Traditional - RC                           | \$<br>224,933,789   | 5.2%  |            | 1,125             | 4.4%            | (1)  | 4.0%            | (1)  | 4.0%             | (1)  | 4.1%            | (1)  |
| Morningstar Stable Value Index                  |                     |       |            |                   | 2.4%            | (21) | 2.0%            | (12) | 2.2%             | (14) | 2.0%            | (17) |
| Vanguard Target Retirement 2035 Trust Plus      | \$<br>185,820,431   | 4.3%  |            | 447               | 11.3%           | (52) | 7.3%            | (62) | 6.5%             | (41) | 7.9%            | (26) |
| Vanguard Target 2035 Composite Index            |                     |       |            |                   | 11.8%           | (37) | 7.6%            | (47) | 6.7%             | (25) | 8.1%            | (9)  |
| Vanguard Target Retirement 2040 Trust Plus      | \$<br>183,043,157   | 4.2%  |            | 545               | 12.7%           | (60) | 8.4%            | (67) | 7.0%             | (36) | 8.4%            | (20) |
| Vanguard Target 2040 Composite Index            |                     |       |            |                   | 13.1%           | (50) | 8.7%            | (52) | 7.3%             | (27) | 8.7%            | (12) |
| Vanguard Target Retirement 2030 Trust Plus      | \$<br>159,644,930   | 3.7%  |            | 351               | 10.0%           | (30) | 6.1%            | (55) | 5.9%             | (26) | 7.4%            | (32) |
| Vanguard Target 2030 Composite Index            |                     |       |            |                   | 10.5%           | (14) | 6.4%            | (30) | 6.2%             | (17) | 7.6%            | (7)  |
| Vanguard Target Retirement 2045 Trust Plus      | \$<br>163,757,780   | 3.8%  |            | 641               | 14.0%           | (59) | 9.6%            | (51) | 7.5%             | (35) | 8.8%            | (19) |
| Vanguard Target 2045 Composite Index            |                     |       |            |                   | 14.4%           | (42) | 9.9%            | (35) | 7.8%             | (16) | 9.0%            | (12) |
| Vanguard Target Retirement 2025 Trust Plus      | \$<br>108,923,813   | 2.5%  |            | 255               | 8.6%            | (24) | 5.1%            | (42) | 5.4%             | (21) | 6.8%            | (21) |
| Vanguard Target 2025 Composite Index            |                     |       |            |                   | 9.0%            | (8)  | 5.3%            | (25) | 5.7%             | (13) | 7.0%            | (5)  |
| TIAA Traditional - RCP                          | \$<br>108,543,058   | 2.5%  |            | 601               | 3.7%            | (2)  | 3.2%            | (1)  | 3.3%             | (1)  | 3.4%            | (1)  |
| Morningstar Stable Value Index                  |                     |       |            |                   | 2.4%            | (21) | 2.0%            | (12) | 2.2%             | (14) | 2.0%            | (17) |
| Vanguard Target Retirement 2050 Trust Plus      | \$<br>106,921,743   | 2.5%  |            | 618               | 14.7%           | (52) | 9.8%            | (53) | 7.7%             | (29) | 8.9%            | (26) |
| Vanguard Target 2050 Composite Index            |                     |       |            |                   | 15.0%           | (35) | 10.1%           | (35) | 8.0%             | (11) | 9.1%            | (13) |
| Vanguard Total Stock Market Index Fund - Inst.  | \$<br>83,252,638    | 1.9%  |            | 148               | 18.9%           | (54) | 13.8%           | (39) | 11.3%            | (55) | 12.3%           | (52) |
| Performance Benchmark                           |                     |       |            |                   | 18.9%           | (54) | 13.8%           | (39) | 11.3%            | (55) | 12.3%           | (52) |
| Total                                           | \$<br>1,582,518,391 | 36.3% |            |                   |                 |      |                 |      |                  |      |                 |      |