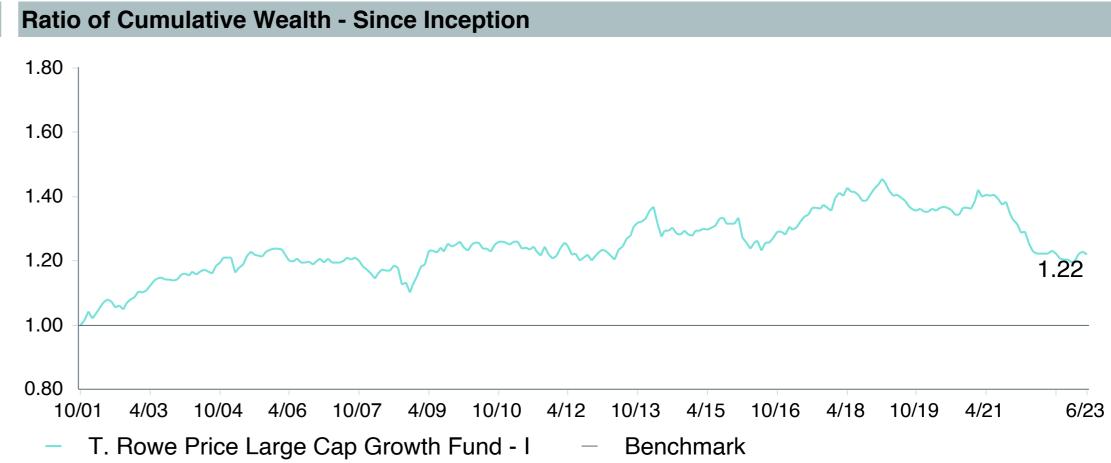

C Gro;I (TRLGX)        |
| Fund Family:               | T. Rowe Price                        |
| Ticker:                    | TRLGX                                |
| Peer Group:                | IM U.S. Large Cap Growth Equity (MF) |
| Benchmark:                 | Russell 1000 Growth Index            |
| Fund Inception:            | 10/31/2001                           |
| Portfolio Manager:         | Taymour R. Tamaddon                  |
| Total Assets:              | \$17,541.10 Million                  |
| Total Assets Date:         | 06/30/2023                           |
| Gross Expense:             | 0.55%                                |
| Net Expense:               | 0.55%                                |
| Turnover:                  | 18%                                  |









## Peer Group Analysis





### **Risk Profile**





| 5 Years Historical Statistics           |                  |                   |                      |           |                 |       |      |        |                    |                    |
|-----------------------------------------|------------------|-------------------|----------------------|-----------|-----------------|-------|------|--------|--------------------|--------------------|
|                                         | Active<br>Return | Tracking<br>Error | Information<br>Ratio | R-Squared | Sharpe<br>Ratio | Alpha | Beta | Return | Standard Deviation | Actual Correlation |
| T. Rowe Price Large Cap Growth Fund - I | -3.07            | 3.85              | -0.80                | 0.97      | 0.56            |