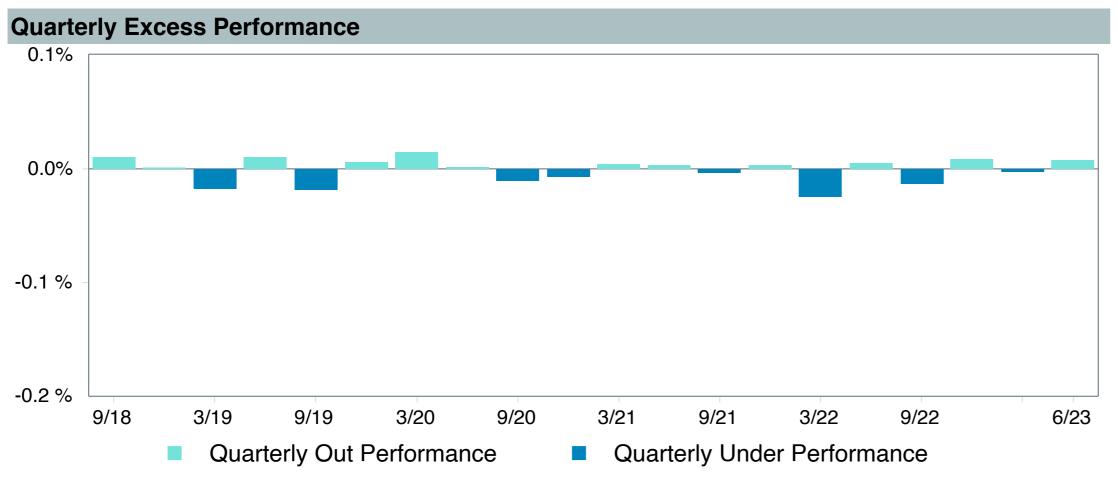

# Total Plan Top Ten Based on Assets June 30, 2023

|                                                 |                     | % of  |            |                   | Traili<br>1 Yea | •    | Traili<br>3 Yea | _    | Trailii<br>5 Yea |      | Traili<br>10 Ye |      |
|-------------------------------------------------|---------------------|-------|------------|-------------------|-----------------|------|-----------------|------|------------------|------|-----------------|------|
| Investment Fund                                 | Assets              | Total | Watch List | # of participants | Return          | Rank | Return          | Rank | Return           | Rank | Return          | Rank |
| Vanguard Institutional Index Fund - Instl. Plus | \$<br>257,677,052   | 5.9%  |            | 1,999             | 19.6%           | (17) | 14.6%           | (14) | 12.3%            | (10) | 12.9%           | (1)  |
| S&P 500 Index                                   |                     |       |            |                   | 19.6%           | (9)  | 14.6%           | (7)  | 12.3%            | (5)  | 12.9%           | (1)  |
| TIAA Traditional - RC                           | \$<br>224,933,789   | 5.2%  |            | 1,125             | 4.4%            | (1)  | 4.0%            | (1)  | 4.0%             | (1)  | 4.1%            | (1)  |
| Morningstar Stable Value Index                  |                     |       |            |                   | 2.4%            | (21) | 2.0%            | (12) | 2.2%             | (14) | 2.0%            | (17) |
| Vanguard Target Retirement 2035 Trust Plus      | \$<br>185,820,431   | 4.3%  |            | 447               | 11.3%           | (52) | 7.3%            | (62) | 6.5%             | (41) | 7.9%            | (26) |
| Vanguard Target 2035 Composite Index            |                     |       |            |                   | 11.8%           | (37) | 7.6%            | (47) | 6.7%             | (25) | 8.1%            | (9)  |
| Vanguard Target Retirement 2040 Trust Plus      | \$<br>183,043,157   | 4.2%  |            | 545               | 12.7%           | (60) | 8.4%            | (67) | 7.0%             | (36) | 8.4%            | (20) |
| Vanguard Target 2040 Composite Index            |                     |       |            |                   | 13.1%           | (50) | 8.7%            | (52) | 7.3%             | (27) | 8.7%            | (12) |
| Vanguard Target Retirement 2030 Trust Plus      | \$<br>159,644,930   | 3.7%  |            | 351               | 10.0%           | (30) | 6.1%            | (55) | 5.9%             | (26) | 7.4%            | (32) |
| Vanguard Target 2030 Composite Index            |                     |       |            |                   | 10.5%           | (14) | 6.4%            | (30) | 6.2%             | (17) | 7.6%            | (7)  |
| Vanguard Target Retirement 2045 Trust Plus      | \$<br>163,757,780   | 3.8%  |            | 641               | 14.0%           | (59) | 9.6%            | (51) | 7.5%             | (35) | 8.8%            | (19) |
| Vanguard Target 2045 Composite Index            |                     |       |            |                   | 14.4%           | (42) | 9.9%            | (35) | 7.8%             | (16) | 9.0%            | (12) |
| Vanguard Target Retirement 2025 Trust Plus      | \$<br>108,923,813   | 2.5%  |            | 255               | 8.6%            | (24) | 5.1%            | (42) | 5.4%             | (21) | 6.8%            | (21) |
| Vanguard Target 2025 Composite Index            |                     |       |            |                   | 9.0%            | (8)  | 5.3%            | (25) | 5.7%             | (13) | 7.0%            | (5)  |
| TIAA Traditional - RCP                          | \$<br>108,543,058   | 2.5%  |            | 601               | 3.7%            | (2)  | 3.2%            | (1)  | 3.3%             | (1)  | 3.4%            | (1)  |
| Morningstar Stable Value Index                  |                     |       |            |                   | 2.4%            | (21) | 2.0%            | (12) | 2.2%             | (14) | 2.0%            | (17) |
| Vanguard Target Retirement 2050 Trust Plus      | \$<br>106,921,743   | 2.5%  |            | 618               | 14.7%           | (52) | 9.8%            | (53) | 7.7%             | (29) | 8.9%            | (26) |
| Vanguard Target 2050 Composite Index            |                     |       |            |                   | 15.0%           | (35) | 10.1%           | (35) | 8.0%             | (11) | 9.1%            | (13) |
| Vanguard Total Stock Market Index Fund - Inst.  | \$<br>83,252,638    | 1.9%  |            | 148               | 18.9%           | (54) | 13.8%           | (39) | 11.3%            | (55) | 12.3%           | (52) |
| Performance Benchmark                           |                     |       |            |                   | 18.9%           | (54) | 13.8%           | (39) | 11.3%            | (55) | 12.3%           | (52) |
| Total                                           | \$<br>1,582,518,391 | 36.3% |            |                   |                 |      |                 |      |                  |      |                 |      |