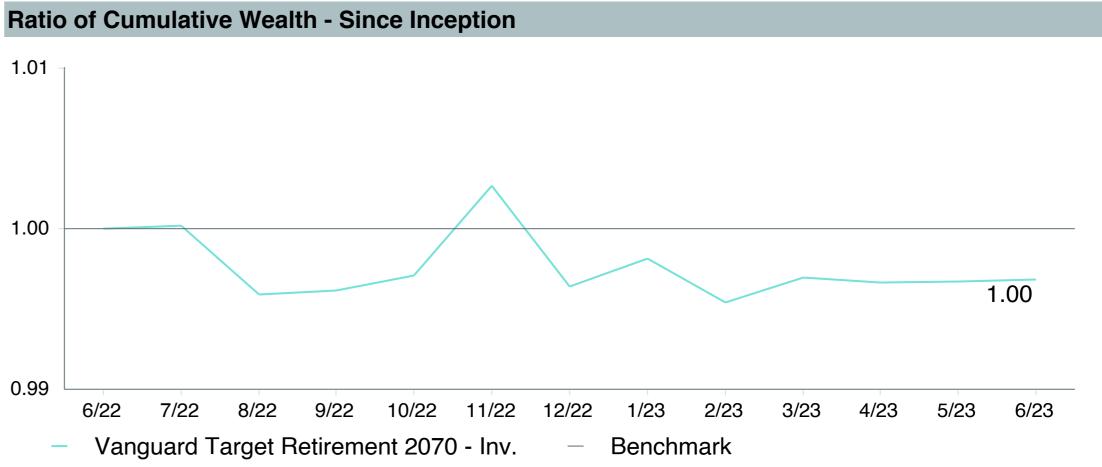

|  |  |  |
| Ticker:             | VSVNX                                |  |  |  |
| Peer Group:         | IM Mixed-Asset Target 2065+ (MF)     |  |  |  |
| Benchmark:          | Vanguard Target 2070 Composite Index |  |  |  |
| Fund Inception:     | 06/28/2022                           |  |  |  |
| Portfolio Manager:  | Coleman/Nejman                       |  |  |  |
| Total Assets:       | \$188.30 Million                     |  |  |  |
| Total Assets Date:  | 05/31/2023                           |  |  |  |
| Gross Expense:      | 0.08%                                |  |  |  |
| Net Expense:        | 0.08%                                |  |  |  |
| Turnover:           | -                                    |  |  |  |



Quarterly Under Performance

Quarterly Out Performance















Tier II





| <b>Account Information</b> | on                                          |
|----------------------------|---------------------------------------------|
| Product Name :             | Vanguard Tot Bd;Inst (VBTIX)                |
| Fund Family:               | Vanguard                                    |
| Ticker:                    | VBTIX                                       |
| Peer Group:                | IM U.S. Broad Market Core Fixed Income (MF) |
| Benchmark:                 | Performance Benchmark                       |
| Fund Inception:            | 09/18/1995                                  |
| Portfolio Manager:         | Joshua C. Barrickman                        |
| Total Assets:              | \$42,081.50 Million                         |
| Tot