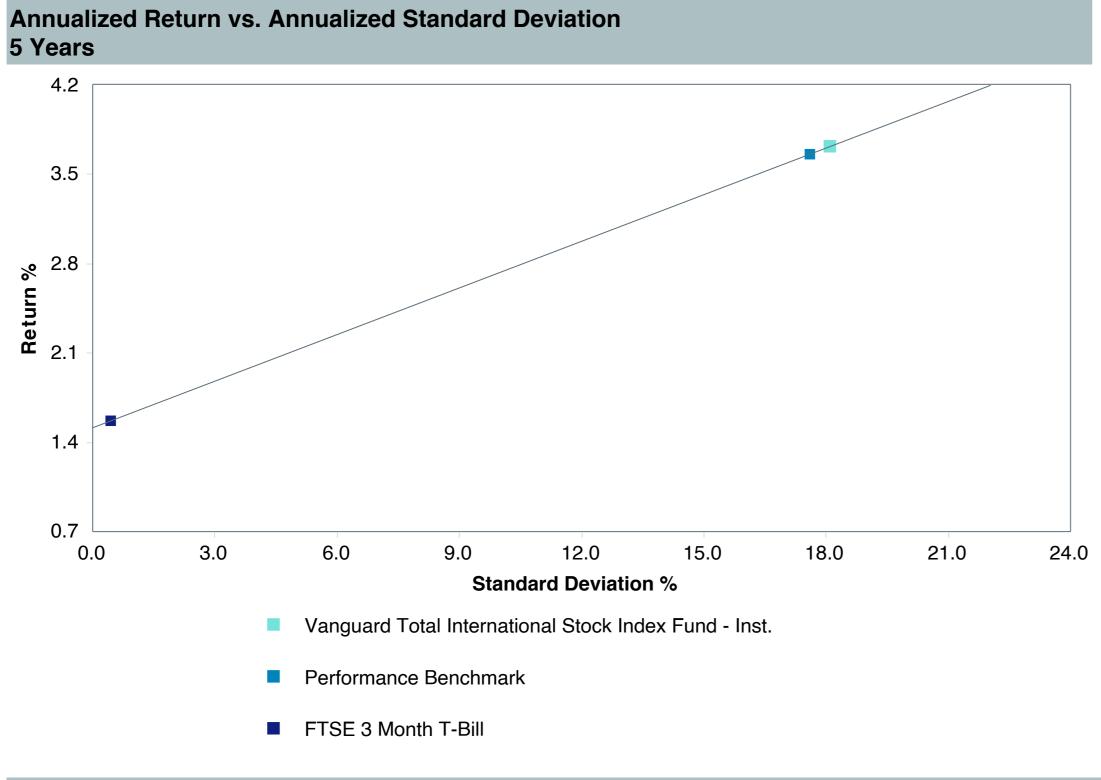

## **5 Year Comparative Performance**

As of June 30, 2023

#### 5-yr Performance vs. Benchmark (Tiers II & III)