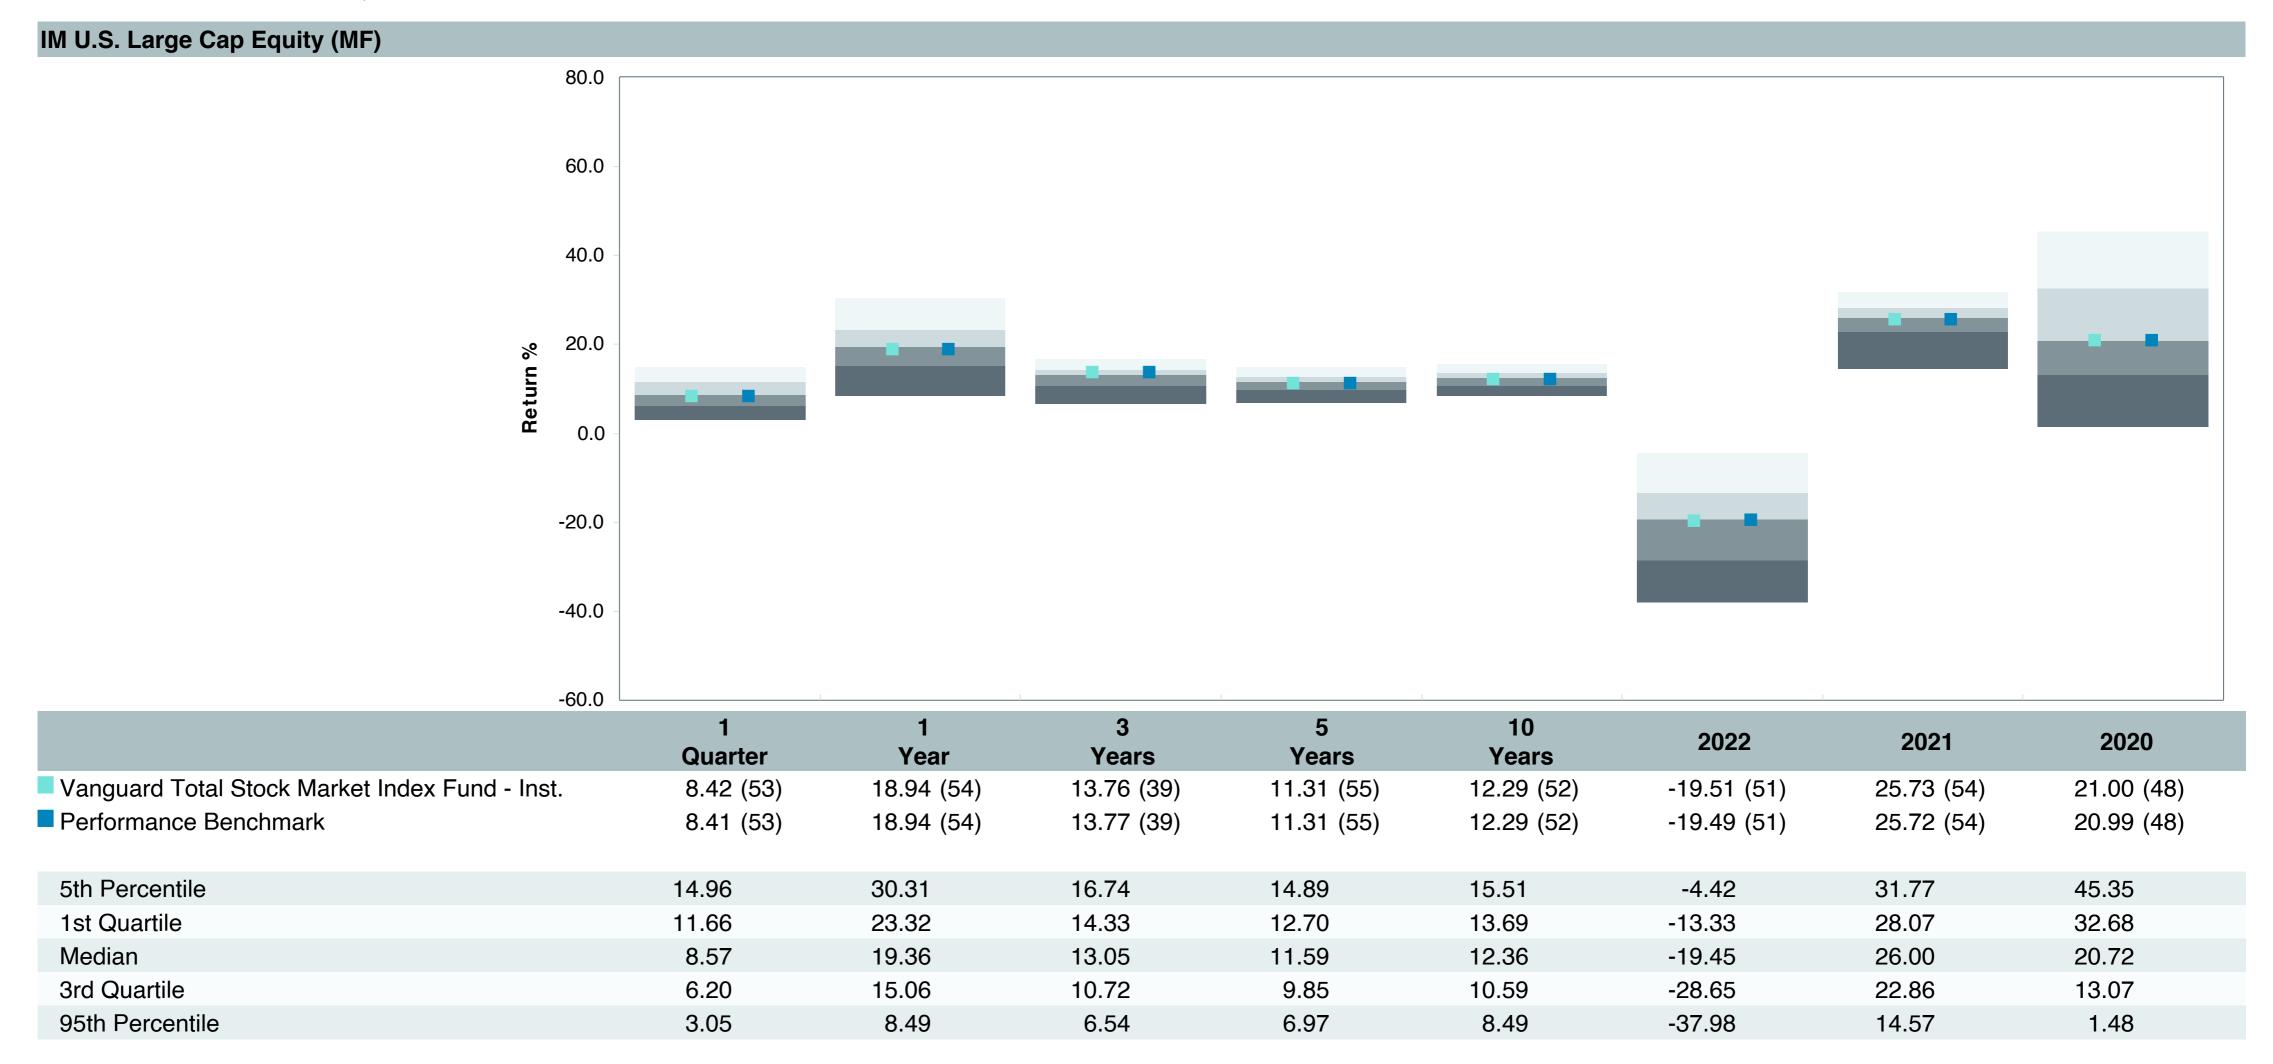

# Total Plan Top Ten Based on Assets June 30, 2023

|                                                 |                     | % of  |            |                   | Traili<br>1 Yea | •    | Traili<br>3 Yea | _    | Trailii<br>5 Yea |      | Traili<br>10 Ye |      |
|-------------------------------------------------|---------------------|-------|------------|-------------------|-----------------|------|-----------------|------|------------------|------|-----------------|------|
| Investment Fund                                 | Assets              | Total | Watch List | # of participants | Return          | Rank | Return          | Rank | Return           | Rank | Return          | Rank |
| Vanguard Institutional Index Fund - Instl. Plus | \$<br>257,677,052   | 5.9%  |            | 1,999             | 19.6%           | (17) | 14.6%           | (14) | 12.3%            | (10) | 12.9%           | (1)  |
| S&P 500 Index                                   |                     |       |            |                   | 19.6%           | (9)  | 14.6%           | (7)  | 12.3%            | (5)  | 12.9%           | (1)  |
| TIAA Traditional - RC                           | \$<br>224,933,789   | 5.2%  |            | 1,125             | 4.4%            | (1)  | 4.0%            | (1)  | 4.0%             | (1)  | 4.1%            | (1)  |
| Morningstar Stable Value Index                  |                     |       |            |                   | 2.4%            | (21) | 2.0%            | (12) | 2.2%             | (14) | 2.0%            | (17) |
| Vanguard Target Retirement 2035 Trust Plus      | \$<br>185,820,431   | 4.3%  |            | 447               | 11.3%           | (52) | 7.3%            | (62) | 6.5%             | (41) | 7.9%            | (26) |
| Vanguard Target 2035 Composite Index            |                     |       |            |                   | 11.8%           | (37) | 7.6%            | (47) | 6.7%             | (25) | 8.1%            | (9)  |
| Vanguard Target Retirement 2040 Trust Plus      | \$<br>183,043,157   | 4.2%  |            | 545               | 12.7%           | (60) | 8.4%            | (67) | 7.0%             | (36) | 8.4%            | (20) |
| Vanguard Target 2040 Composite Index            |                     |       |            |                   | 13.1%           | (50) | 8.7%            | (52) | 7.3%             | (27) | 8.7%            | (12) |
| Vanguard Target Retirement 2030 Trust Plus      | \$<br>159,644,930   | 3.7%  |            | 351               | 10.0%           | (30) | 6.1%            | (55) | 5.9%             | (26) | 7.4%            | (32) |
| Vanguard Target 2030 Composite Index            |                     |       |            |                   | 10.5%           | (14) | 6.4%            | (30) | 6.2%             | (17) | 7.6%            | (7)  |
| Vanguard Target Retirement 2045 Trust Plus      | \$<br>163,757,780   | 3.8%  |            | 641               | 14.0%           | (59) | 9.6%            | (51) | 7.5%             | (35) | 8.8%            | (19) |
| Vanguard Target 2045 Composite Index            |                     |       |            |                   | 14.4%           | (42) | 9.9%            | (35) | 7.8%             | (16) | 9.0%            | (12) |
| Vanguard Target Retirement 2025 Trust Plus      | \$<br>108,923,813   | 2.5%  |            | 255               | 8.6%            | (24) | 5.1%            | (42) | 5.4%             | (21) | 6.8%            | (21) |
| Vanguard Target 2025 Composite Index            |                     |       |            |                   | 9.0%            | (8)  | 5.3%            | (25) | 5.7%             | (13) | 7.0%            | (5)  |
| TIAA Traditional - RCP                          | \$<br>108,543,058   | 2.5%  |            | 601               | 3.7%            | (2)  | 3.2%            | (1)  | 3.3%             | (1)  | 3.4%            | (1)  |
| Morningstar Stable Value Index                  |                     |       |            |                   | 2.4%            | (21) | 2.0%            | (12) | 2.2%             | (14) | 2.0%            | (17) |
| Vanguard Target Retirement 2050 Trust Plus      | \$<br>106,921,743   | 2.5%  |            | 618               | 14.7%           | (52) | 9.8%            | (53) | 7.7%             | (29) | 8.9%            | (26) |
| Vanguard Target 2050 Composite Index            |                     |       |            |                   | 15.0%           | (35) | 10.1%           | (35) | 8.0%             | (11) | 9.1%            | (13) |
| Vanguard Total Stock Market Index Fund - Inst.  | \$<br>83,252,638    | 1.9%  |            | 148               | 18.9%           | (54) | 13.8%           | (39) | 11.3%            | (55) | 12.3%           | (52) |
| Performance Benchmark                           |                     |       |            |                   | 18.9%           | (54) | 13.8%           | (39) | 11.3%            | (55) | 12.3%           | (52) |
| Total                                           | \$<br>1,582,518,391 | 36.3% |            |                   |                 |      |                 |      |                  |      |                 |      |