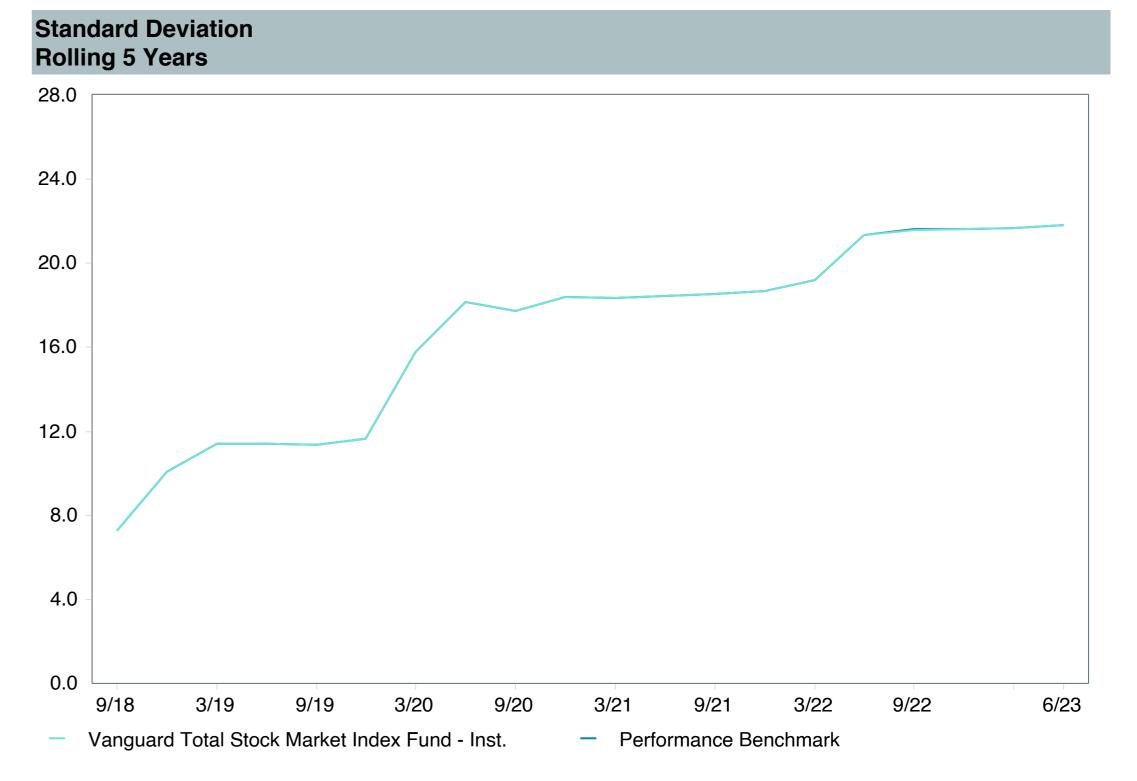

---------------------------|
| Product Name :             | Vanguard TSM Idx;Inst (VITSX) |
| Fund Family:               | Vanguard                      |
| Ticker:                    | VITSX                         |
| Peer Group:                | IM U.S. Large Cap Equity (MF) |
| Benchmark:                 | Performance Benchmark         |
| Fund Inception:            | 07/07/1997                    |
| Portfolio Manager:         | O'Reilly/Nejman/Louie         |
| Total Assets:              | \$72,165.70 Million           |
| Total Assets Date:         | 05/31/2023                    |
| Gross Expense:             | 0.03%                         |
| Net Expense:               | 0.03%                         |
| Turnover:                  | 3%                            |

















| 5 Years Historical Statistics                  |                  |                   |                      |           |                 |       |      |        |                    |                    |
|------------------------------------------------|------------------|-------------------|----------------------|-----------|-----------------|-------|------|--------|--------------------|--------------------|
|                                                | Active<br>Return | Tracking<br>Error | Information<br>Ratio | R-Squared | Sharpe<br>Ratio | Alpha | Beta | Return | Standard Deviation | Actual Correlation |
| Vanguard Total Stock Market Index Fund - Inst. | 0.00             | 0.02              | -0.14                | 1.00      | 0.57            | 0.00  | 1.00 | 11.31  | 19.3