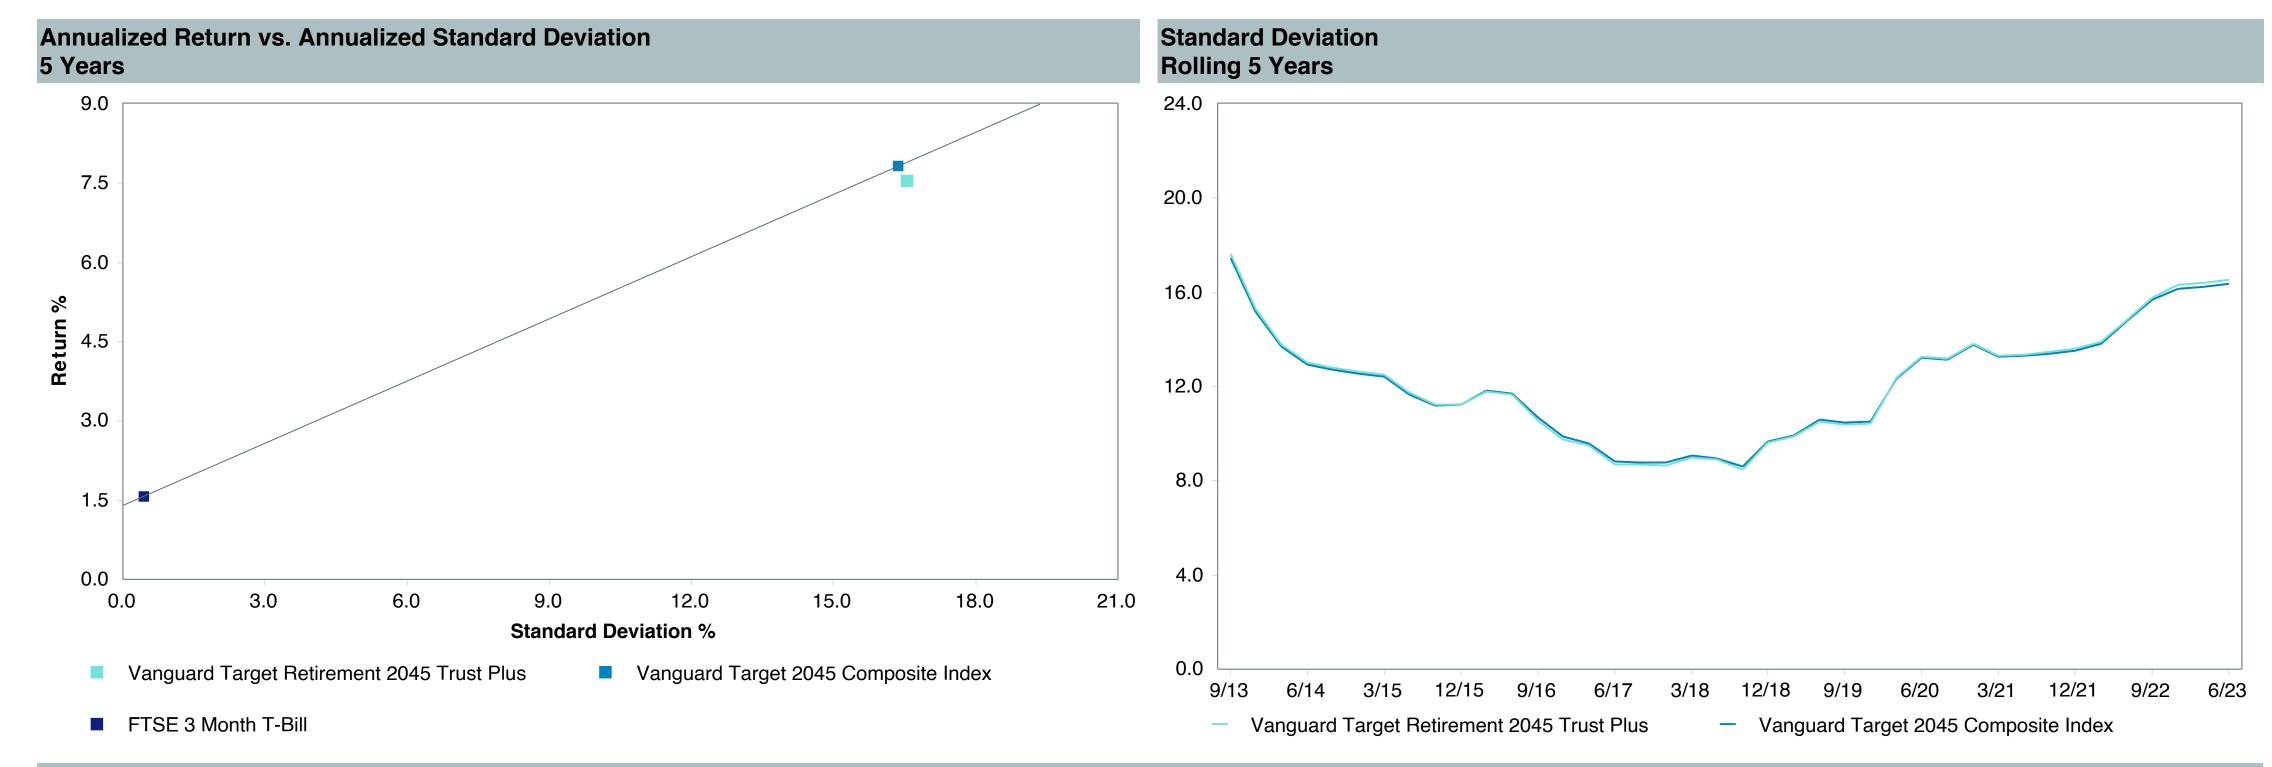

# Total Plan Top Ten Based on Assets June 30, 2023

|                                                 |                     | % of  |            |                   | Traili<br>1 Yea | •    | Traili<br>3 Yea | _    | Trailii<br>5 Yea |      | Traili<br>10 Ye |      |
|-------------------------------------------------|---------------------|-------|------------|-------------------|-----------------|------|-----------------|------|------------------|------|-----------------|------|
| Investment Fund                                 | Assets              | Total | Watch List | # of participants | Return          | Rank | Return          | Rank | Return           | Rank | Return          | Rank |
| Vanguard Institutional Index Fund - Instl. Plus | \$<br>257,677,052   | 5.9%  |            | 1,999             | 19.6%           | (17) | 14.6%           | (14) | 12.3%            | (10) | 12.9%           | (1)  |
| S&P 500 Index                                   |                     |       |            |                   | 19.6%           | (9)  | 14.6%           | (7)  | 12.3%            | (5)  | 12.9%           | (1)  |
| TIAA Traditional - RC                           | \$<br>224,933,789   | 5.2%  |            | 1,125             | 4.4%            | (1)  | 4.0%            | (1)  | 4.0%             | (1)  | 4.1%            | (1)  |
| Morningstar Stable Value Index                  |                     |       |            |                   | 2.4%            | (21) | 2.0%            | (12) | 2.2%             | (14) | 2.0%            | (17) |
| Vanguard Target Retirement 2035 Trust Plus      | \$<br>185,820,431   | 4.3%  |            | 447               | 11.3%           | (52) | 7.3%            | (62) | 6.5%             | (41) | 7.9%            | (26) |
| Vanguard Target 2035 Composite Index            |                     |       |            |                   | 11.8%           | (37) | 7.6%            | (47) | 6.7%             | (25) | 8.1%            | (9)  |
| Vanguard Target Retirement 2040 Trust Plus      | \$<br>183,043,157   | 4.2%  |            | 545               | 12.7%           | (60) | 8.4%            | (67) | 7.0%             | (36) | 8.4%            | (20) |
| Vanguard Target 2040 Composite Index            |                     |       |            |                   | 13.1%           | (50) | 8.7%            | (52) | 7.3%             | (27) | 8.7%            | (12) |
| Vanguard Target Retirement 2030 Trust Plus      | \$<br>159,644,930   | 3.7%  |            | 351               | 10.0%           | (30) | 6.1%            | (55) | 5.9%             | (26) | 7.4%            | (32) |
| Vanguard Target 2030 Composite Index            |                     |       |            |                   | 10.5%           | (14) | 6.4%            | (30) | 6.2%             | (17) | 7.6%            | (7)  |
| Vanguard Target Retirement 2045 Trust Plus      | \$<br>163,757,780   | 3.8%  |            | 641               | 14.0%           | (59) | 9.6%            | (51) | 7.5%             | (35) | 8.8%            | (19) |
| Vanguard Target 2045 Composite Index            |                     |       |            |                   | 14.4%           | (42) | 9.9%            | (35) | 7.8%             | (16) | 9.0%            | (12) |
| Vanguard Target Retirement 2025 Trust Plus      | \$<br>108,923,813   | 2.5%  |            | 255               | 8.6%            | (24) | 5.1%            | (42) | 5.4%             | (21) | 6.8%            | (21) |
| Vanguard Target 2025 Composite Index            |                     |       |            |                   | 9.0%            | (8)  | 5.3%            | (25) | 5.7%             | (13) | 7.0%            | (5)  |
| TIAA Traditional - RCP                          | \$<br>108,543,058   | 2.5%  |            | 601               | 3.7%            | (2)  | 3.2%            | (1)  | 3.3%             | (1)  | 3.4%            | (1)  |
| Morningstar Stable Value Index                  |                     |       |            |                   | 2.4%            | (21) | 2.0%            | (12) | 2.2%             | (14) | 2.0%            | (17) |
| Vanguard Target Retirement 2050 Trust Plus      | \$<br>106,921,743   | 2.5%  |            | 618               | 14.7%           | (52) | 9.8%            | (53) | 7.7%             | (29) | 8.9%            | (26) |
| Vanguard Target 2050 Composite Index            |                     |       |            |                   | 15.0%           | (35) | 10.1%           | (35) | 8.0%             | (11) | 9.1%            | (13) |
| Vanguard Total Stock Market Index Fund - Inst.  | \$<br>83,252,638    | 1.9%  |            | 148               | 18.9%           | (54) | 13.8%           | (39) | 11.3%            | (55) | 12.3%           | (52) |
| Performance Benchmark                           |                     |       |            |                   | 18.9%           | (54) | 13.8%           | (39) | 11.3%            | (55) | 12.3%           | (52) |
| Total                                           | \$<br>1,582,518,391 | 36.3% |            |                   |                 |      |                 |      |                  |      |                 |      |