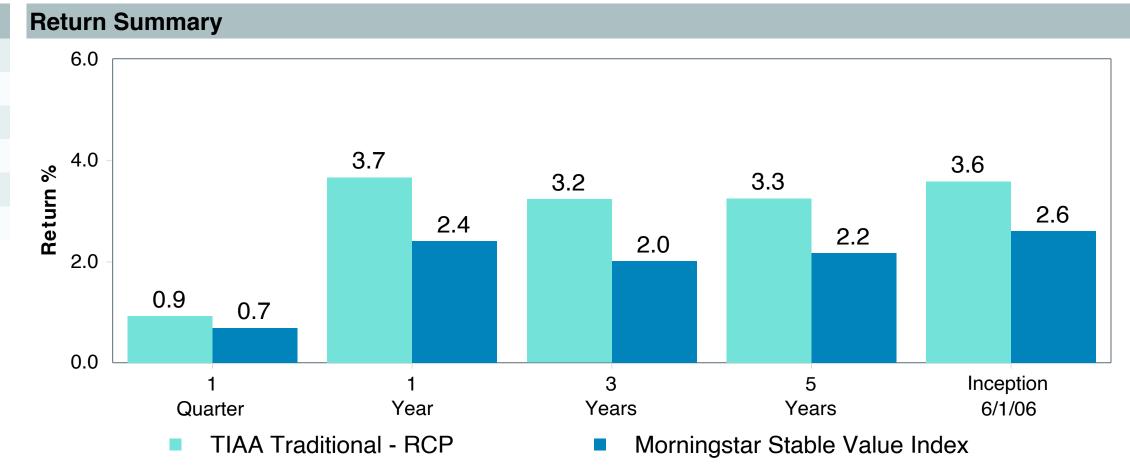

## **5 Year Comparative Performance**

As of June 30, 2023

#### 5-yr Performance vs. Benchmark (Tiers II & III)