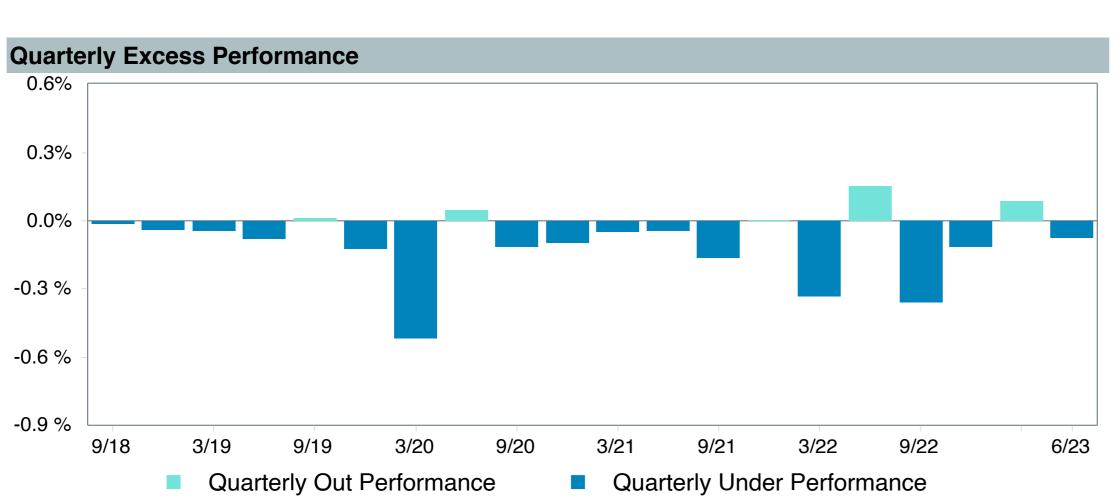

gt Ret2030;Inv (VTHRX)     |
| Fund Family:               | Vanguard                             |
| Ticker:                    | VTHRX                                |
| Peer Group:                | IM Mixed-Asset Target 2030 (MF)      |
| Benchmark:                 | Vanguard Target 2030 Composite Index |
| Fund Inception:            | 06/07/2006                           |
| Portfolio Manager:         | Team Managed                         |
| Total Assets:              | \$81,075.20 Million                  |
| Total Assets Date:         | 05/31/2023                           |
| Gross Expense:             | 0.08%                                |
| Net Expense:               | 0.08%                                |
| Turnover:                  | 11%                                  |









1.65

4.49

As of June 30, 2023



3.38

4.48

-17.46



95th Percentile

9.34

8.53





| 5 Years Historical Statistics          |                  |                   |                      |           |                 |       |      |        |                    |                    |
|----------------------------------------|------------------|-------------------|----------------------|-----------|-----------------|-------|------|--------|--------------------|--------------------|
|                                        | Active<br>Return | Tracking<br>Error | Information<br>Ratio | R-Squared | Sharpe<br>Ratio | Alpha | Beta | Return | Standard Deviation | Actual Correlation |
| Vanguard Target Retirement 2030 - Inv. | -0.36            | 0.66              | -0.55