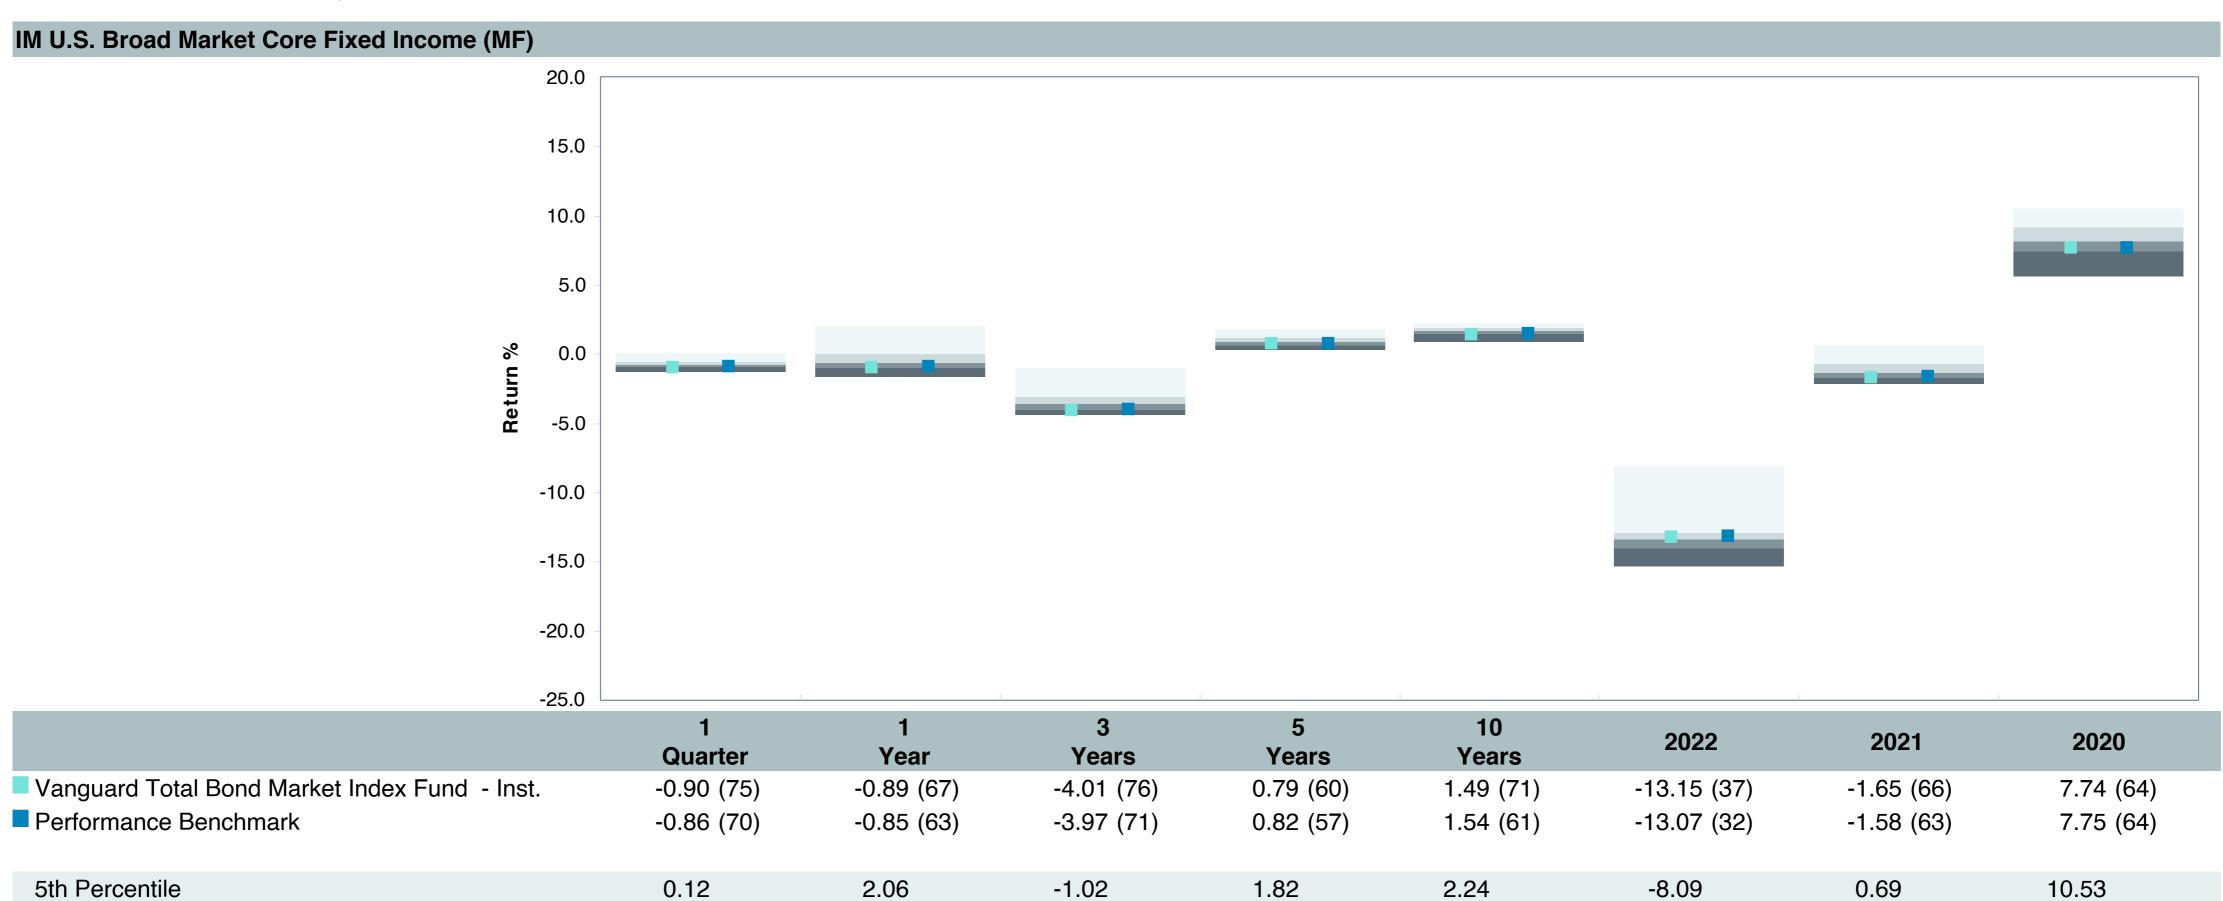

## **5 Year Comparative Performance**

As of June 30, 2023

#### 5-yr Performance vs. Benchmark (Tiers II & III)