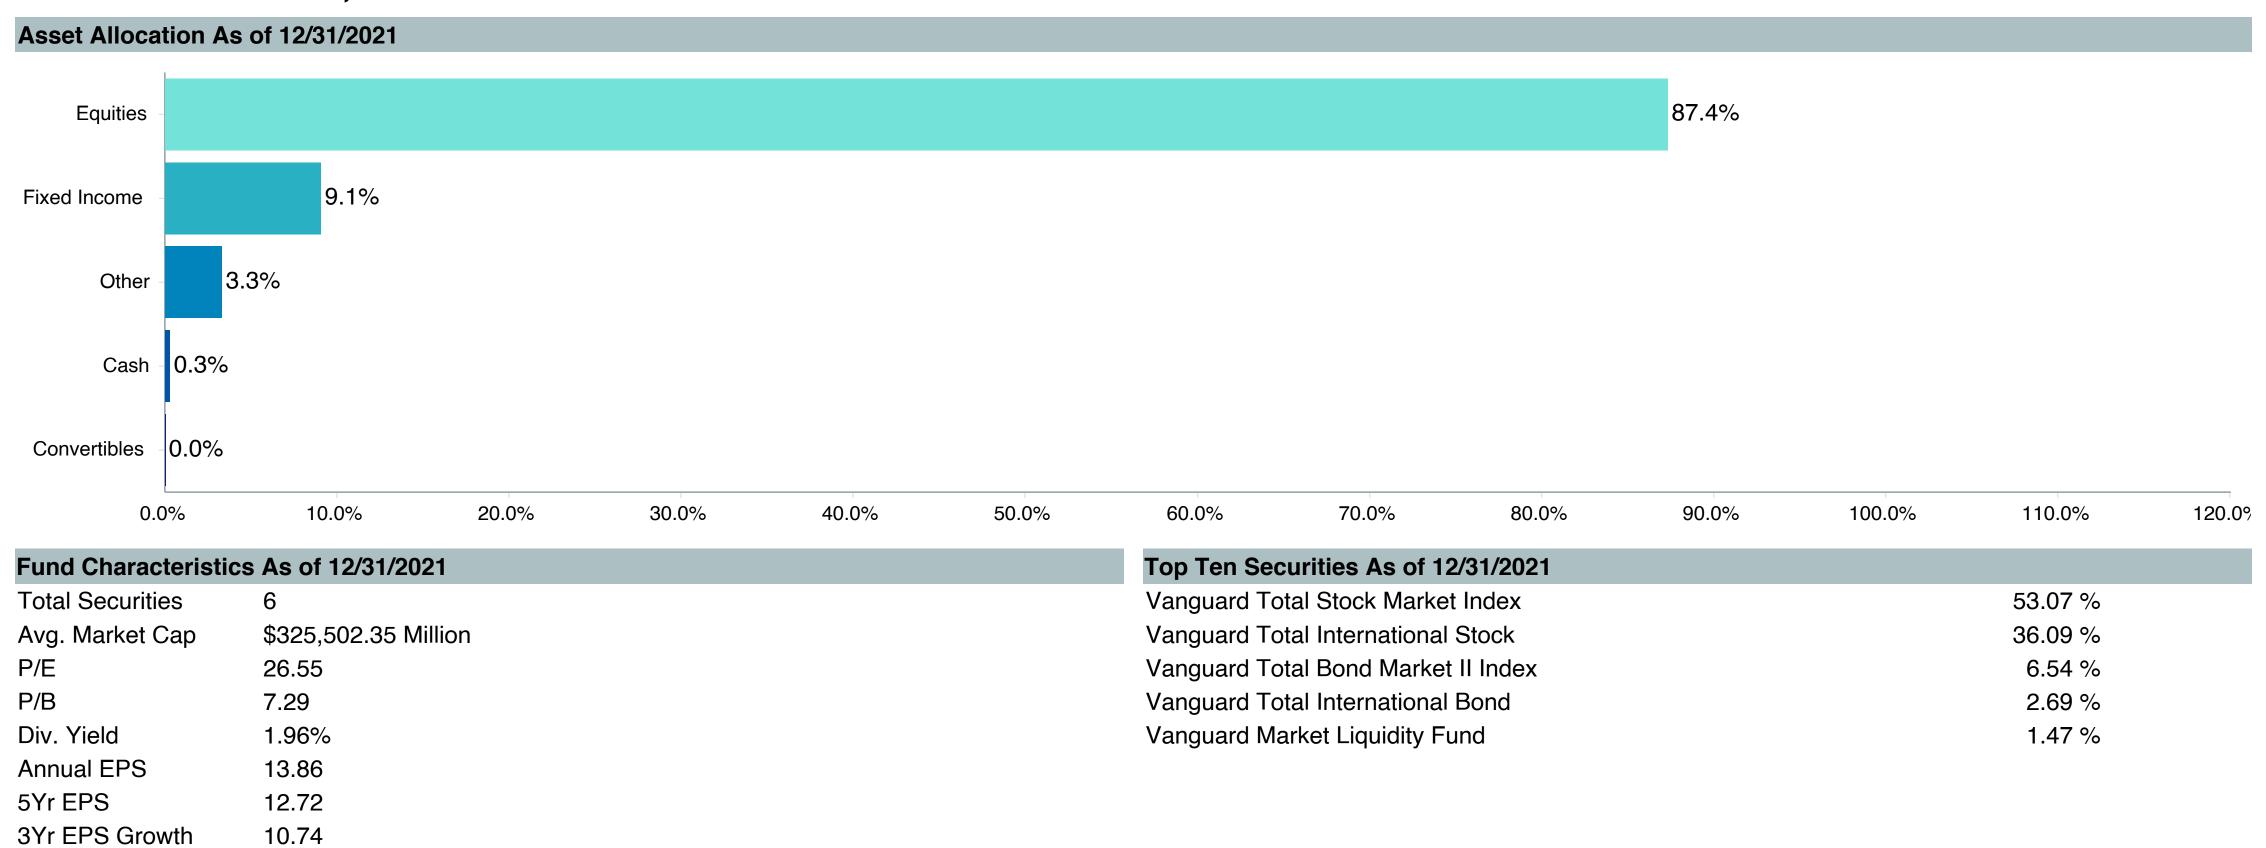

| Active<br>Return | Tracking<br>Error | Information<br>Ratio | R-Squared | Sharpe<br>Ratio | Alpha | Beta | Return | Standard Deviation | Actual Correlation |
| Vanguard Target Retirement 2060 - Inv. | -0.33            | 0.79              | -0.42                | 1.00      | 0.58            | -0.40 | 1.01 | 9.75   | 16.05              | 1.00               |
| Vanguard Target 2060 Composite Index   | 0.00             | 0.00              | -                    | 1.00      | 0.60            | 0.00  | 1.00 | 10.13  | 15.93              | 1.00               |
| FTSE 3 Month T-Bill                    | -9.60            | 15.90             | -0.60                | 0.00      | -               | 1.31  | 0.00 | 1.33   | 0.54               | 0.06               |







| <b>Account Information</b> | on                                   |
|----------------------------|--------------------------------------|
| Product Name :             | Vanguard Tgt Ret2065;Inv (VLXVX)     |
| Fund Family:               | Vanguard                             |
| Ticker:                    | VLXVX                                |
| Peer Group:                | IM Mixed-Asset Target 2065+ (MF)     |
| Benchmark:                 | Vanguard Target 2065 Composite Index |
| Fund Inception:            | 07/12/2017                           |
| Portfolio Manager:         | Team Managed                         |
| Total Assets:              | \$4,593.00 Million                   |
| Total Assets Date:         | 05/31/2023                           |
| Gross Expense: