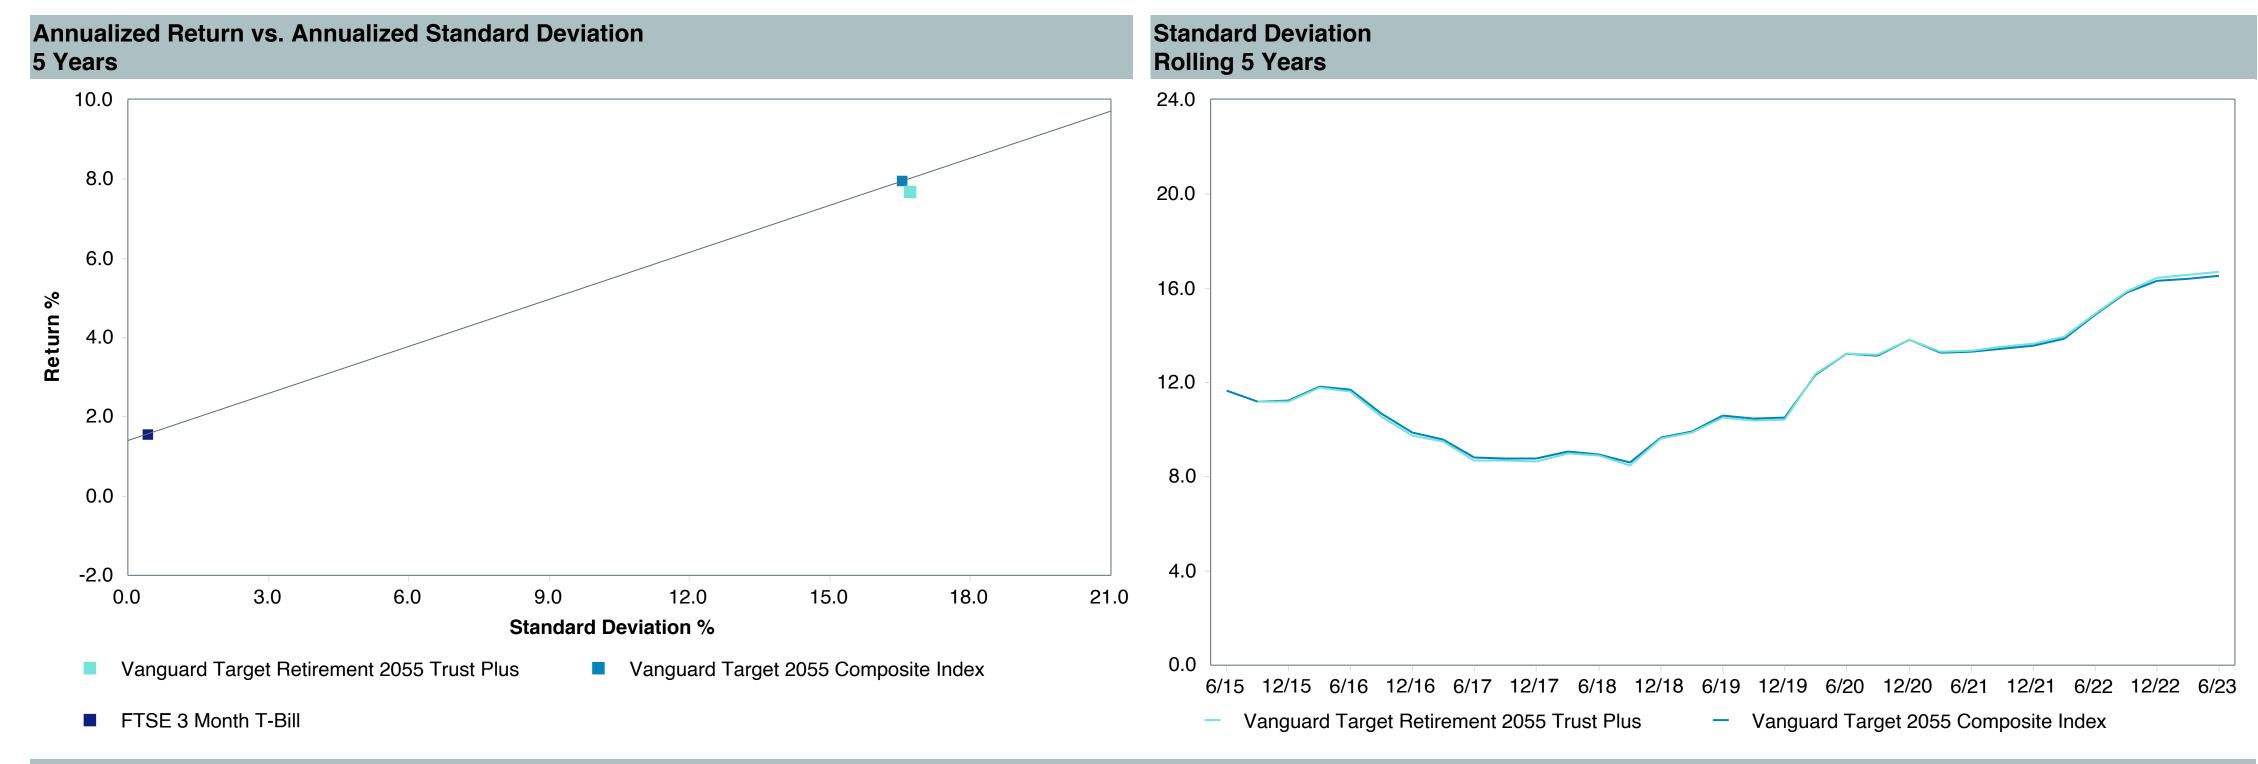

Notes on Table: Changes in Watch List designations from the previous quarter are highlighted in red.

Negative tracking of greater than 0.2% constitutes underperformance for the Plan's target date retirement funds.