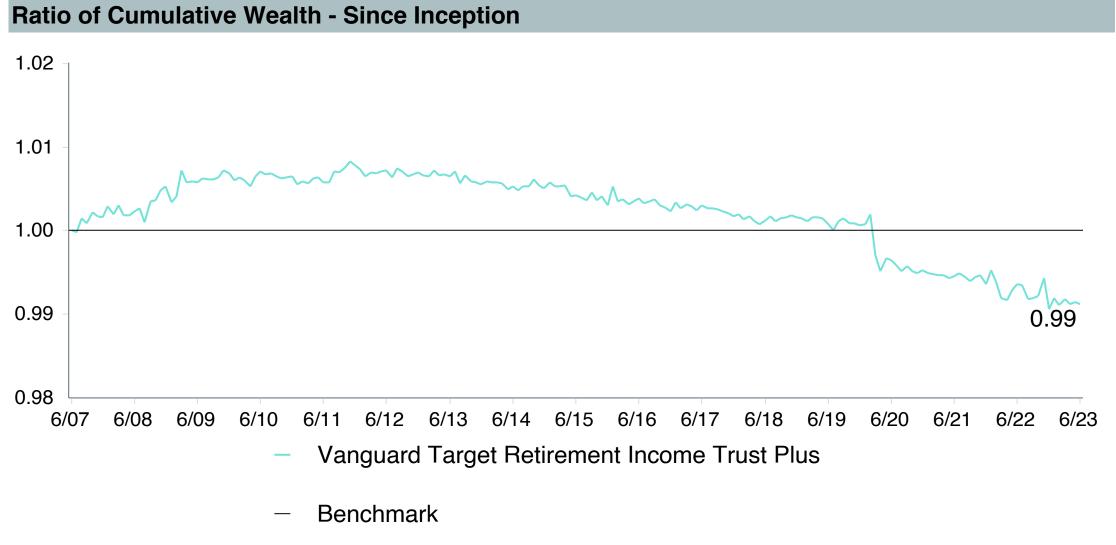

monthly periodicity.

90 Day U.S. Treasury Bill

Tier I (a)





## Vanguard Target Retirement Income Trust Plus Performance Summ

| Account Information |                                              |  |  |  |  |
|---------------------|----------------------------------------------|--|--|--|--|
| Account Name        | Vanguard Target Retirement Income Trust Plus |  |  |  |  |
| Inception Date      | 08/31/2011                                   |  |  |  |  |
| Account Structure   | Commingled Fund                              |  |  |  |  |
| Asset Class         | Global Target Date                           |  |  |  |  |
| Benchmark           | Vanguard Target Income Composite Index       |  |  |  |  |
| Peer Group          | IM Retirement Income (MF)                    |  |  |  |  |









# Peer Group Analysis





#### **Risk Profile**



| 5 Years Historical Statistics                |                  |                   |                      |           |                 |       |      |        |                    |                    |
|----------------------------------------------|------------------|-------------------|----------------------|-----------|-----------------|-------|------|--------|--------------------|--------------------|
|                                              | Active<br>Return | Tracking<br>Error | Information<br>Ratio | R-Squared | Sharpe<br>Ratio | Alpha | Beta | Return | Standard Deviation | Actual Correlation |
| Vanguard Target Retirement Income Trust Plus | -0.20            | 0.38              | -0.51                | 1.00      |