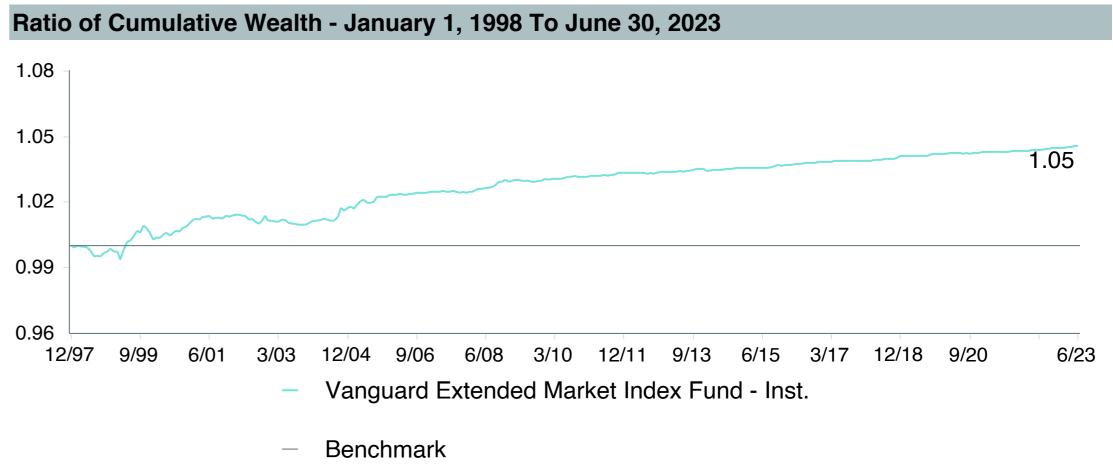

# Total Plan Top Ten Based on Assets June 30, 2023

|                                                 |                     | % of  |            |                   | Traili<br>1 Yea | •    | Traili<br>3 Yea | _    | Trailii<br>5 Yea |      | Traili<br>10 Ye |      |
|-------------------------------------------------|---------------------|-------|------------|-------------------|-----------------|------|-----------------|------|------------------|------|-----------------|------|
| Investment Fund                                 | Assets              | Total | Watch List | # of participants | Return          | Rank | Return          | Rank | Return           | Rank | Return          | Rank |
| Vanguard Institutional Index Fund - Instl. Plus | \$<br>257,677,052   | 5.9%  |            | 1,999             | 19.6%           | (17) | 14.6%           | (14) | 12.3%            | (10) | 12.9%           | (1)  |
| S&P 500 Index                                   |                     |       |            |                   | 19.6%           | (9)  | 14.6%           | (7)  | 12.3%            | (5)  | 12.9%           | (1)  |
| TIAA Traditional - RC                           | \$<br>224,933,789   | 5.2%  |            | 1,125             | 4.4%            | (1)  | 4.0%            | (1)  | 4.0%             | (1)  | 4.1%            | (1)  |
| Morningstar Stable Value Index                  |                     |       |            |                   | 2.4%            | (21) | 2.0%            | (12) | 2.2%             | (14) | 2.0%            | (17) |
| Vanguard Target Retirement 2035 Trust Plus      | \$<br>185,820,431   | 4.3%  |            | 447               | 11.3%           | (52) | 7.3%            | (62) | 6.5%             | (41) | 7.9%            | (26) |
| Vanguard Target 2035 Composite Index            |                     |       |            |                   | 11.8%           | (37) | 7.6%            | (47) | 6.7%             | (25) | 8.1%            | (9)  |
| Vanguard Target Retirement 2040 Trust Plus      | \$<br>183,043,157   | 4.2%  |            | 545               | 12.7%           | (60) | 8.4%            | (67) | 7.0%             | (36) | 8.4%            | (20) |
| Vanguard Target 2040 Composite Index            |                     |       |            |                   | 13.1%           | (50) | 8.7%            | (52) | 7.3%             | (27) | 8.7%            | (12) |
| Vanguard Target Retirement 2030 Trust Plus      | \$<br>159,644,930   | 3.7%  |            | 351               | 10.0%           | (30) | 6.1%            | (55) | 5.9%             | (26) | 7.4%            | (32) |
| Vanguard Target 2030 Composite Index            |                     |       |            |                   | 10.5%           | (14) | 6.4%            | (30) | 6.2%             | (17) | 7.6%            | (7)  |
| Vanguard Target Retirement 2045 Trust Plus      | \$<br>163,757,780   | 3.8%  |            | 641               | 14.0%           | (59) | 9.6%            | (51) | 7.5%             | (35) | 8.8%            | (19) |
| Vanguard Target 2045 Composite Index            |                     |       |            |                   | 14.4%           | (42) | 9.9%            | (35) | 7.8%             | (16) | 9.0%            | (12) |
| Vanguard Target Retirement 2025 Trust Plus      | \$<br>108,923,813   | 2.5%  |            | 255               | 8.6%            | (24) | 5.1%            | (42) | 5.4%             | (21) | 6.8%            | (21) |
| Vanguard Target 2025 Composite Index            |                     |       |            |                   | 9.0%            | (8)  | 5.3%            | (25) | 5.7%             | (13) | 7.0%            | (5)  |
| TIAA Traditional - RCP                          | \$<br>108,543,058   | 2.5%  |            | 601               | 3.7%            | (2)  | 3.2%            | (1)  | 3.3%             | (1)  | 3.4%            | (1)  |
| Morningstar Stable Value Index                  |                     |       |            |                   | 2.4%            | (21) | 2.0%            | (12) | 2.2%             | (14) | 2.0%            | (17) |
| Vanguard Target Retirement 2050 Trust Plus      | \$<br>106,921,743   | 2.5%  |            | 618               | 14.7%           | (52) | 9.8%            | (53) | 7.7%             | (29) | 8.9%            | (26) |
| Vanguard Target 2050 Composite Index            |                     |       |            |                   | 15.0%           | (35) | 10.1%           | (35) | 8.0%             | (11) | 9.1%            | (13) |
| Vanguard Total Stock Market Index Fund - Inst.  | \$<br>83,252,638    | 1.9%  |            | 148               | 18.9%           | (54) | 13.8%           | (39) | 11.3%            | (55) | 12.3%           | (52) |
| Performance Benchmark                           |                     |       |            |                   | 18.9%           | (54) | 13.8%           | (39) | 11.3%            | (55) | 12.3%           | (52) |
| Total                                           | \$<br>1,582,518,391 | 36.3% |            |                   |                 |      |                 |      |                  |      |                 |      |