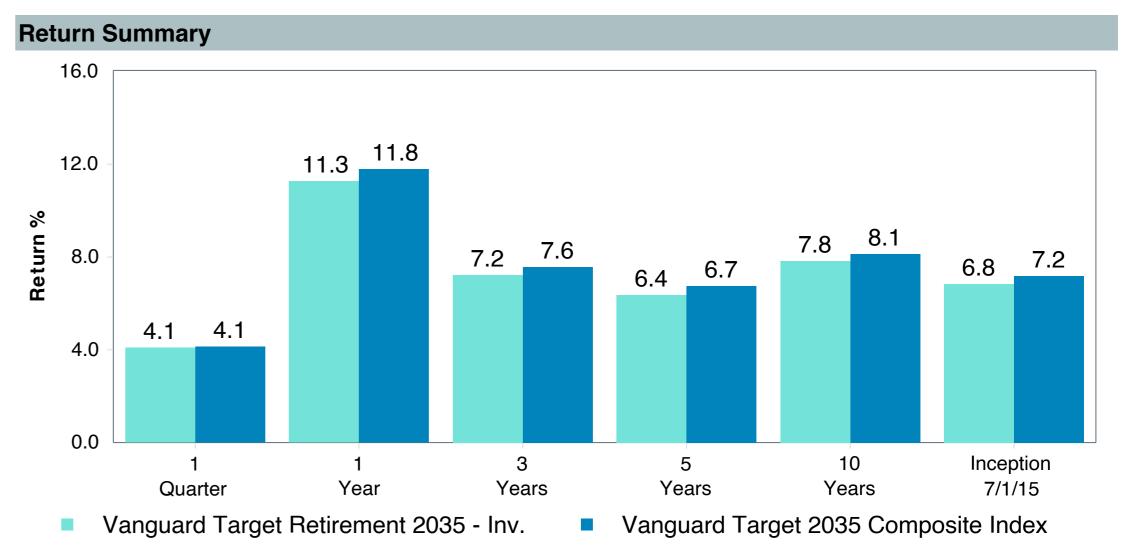

# Total Plan Top Ten Based on Assets June 30, 2023

|                                                 |                     | % of  |            |                   | Traili<br>1 Yea | •    | Traili<br>3 Yea | _    | Trailii<br>5 Yea |      | Traili<br>10 Ye |      |
|-------------------------------------------------|---------------------|-------|------------|-------------------|-----------------|------|-----------------|------|------------------|------|-----------------|------|
| Investment Fund                                 | Assets              | Total | Watch List | # of participants | Return          | Rank | Return          | Rank | Return           | Rank | Return          | Rank |
| Vanguard Institutional Index Fund - Instl. Plus | \$<br>257,677,052   | 5.9%  |            | 1,999             | 19.6%           | (17) | 14.6%           | (14) | 12.3%            | (10) | 12.9%           | (1)  |
| S&P 500 Index                                   |                     |       |            |                   | 19.6%           | (9)  | 14.6%           | (7)  | 12.3%            | (5)  | 12.9%           | (1)  |
| TIAA Traditional - RC                           | \$<br>224,933,789   | 5.2%  |            | 1,125             | 4.4%            | (1)  | 4.0%            | (1)  | 4.0%             | (1)  | 4.1%            | (1)  |
| Morningstar Stable Value Index                  |                     |       |            |                   | 2.4%            | (21) | 2.0%            | (12) | 2.2%             | (14) | 2.0%            | (17) |
| Vanguard Target Retirement 2035 Trust Plus      | \$<br>185,820,431   | 4.3%  |            | 447               | 11.3%           | (52) | 7.3%            | (62) | 6.5%             | (41) | 7.9%            | (26) |
| Vanguard Target 2035 Composite Index            |                     |       |            |                   | 11.8%           | (37) | 7.6%            | (47) | 6.7%             | (25) | 8.1%            | (9)  |
| Vanguard Target Retirement 2040 Trust Plus      | \$<br>183,043,157   | 4.2%  |            | 545               | 12.7%           | (60) | 8.4%            | (67) | 7.0%             | (36) | 8.4%            | (20) |
| Vanguard Target 2040 Composite Index            |                     |       |            |                   | 13.1%           | (50) | 8.7%            | (52) | 7.3%             | (27) | 8.7%            | (12) |
| Vanguard Target Retirement 2030 Trust Plus      | \$<br>159,644,930   | 3.7%  |            | 351               | 10.0%           | (30) | 6.1%            | (55) | 5.9%             | (26) | 7.4%            | (32) |
| Vanguard Target 2030 Composite Index            |                     |       |            |                   | 10.5%           | (14) | 6.4%            | (30) | 6.2%             | (17) | 7.6%            | (7)  |
| Vanguard Target Retirement 2045 Trust Plus      | \$<br>163,757,780   | 3.8%  |            | 641               | 14.0%           | (59) | 9.6%            | (51) | 7.5%             | (35) | 8.8%            | (19) |
| Vanguard Target 2045 Composite Index            |                     |       |            |                   | 14.4%           | (42) | 9.9%            | (35) | 7.8%             | (16) | 9.0%            | (12) |
| Vanguard Target Retirement 2025 Trust Plus      | \$<br>108,923,813   | 2.5%  |            | 255               | 8.6%            | (24) | 5.1%            | (42) | 5.4%             | (21) | 6.8%            | (21) |
| Vanguard Target 2025 Composite Index            |                     |       |            |                   | 9.0%            | (8)  | 5.3%            | (25) | 5.7%             | (13) | 7.0%            | (5)  |
| TIAA Traditional - RCP                          | \$<br>108,543,058   | 2.5%  |            | 601               | 3.7%            | (2)  | 3.2%            | (1)  | 3.3%             | (1)  | 3.4%            | (1)  |
| Morningstar Stable Value Index                  |                     |       |            |                   | 2.4%            | (21) | 2.0%            | (12) | 2.2%             | (14) | 2.0%            | (17) |
| Vanguard Target Retirement 2050 Trust Plus      | \$<br>106,921,743   | 2.5%  |            | 618               | 14.7%           | (52) | 9.8%            | (53) | 7.7%             | (29) | 8.9%            | (26) |
| Vanguard Target 2050 Composite Index            |                     |       |            |                   | 15.0%           | (35) | 10.1%           | (35) | 8.0%             | (11) | 9.1%            | (13) |
| Vanguard Total Stock Market Index Fund - Inst.  | \$<br>83,252,638    | 1.9%  |            | 148               | 18.9%           | (54) | 13.8%           | (39) | 11.3%            | (55) | 12.3%           | (52) |
| Performance Benchmark                           |                     |       |            |                   | 18.9%           | (54) | 13.8%           | (39) | 11.3%            | (55) | 12.3%           | (52) |
| Total                                           | \$<br>1,582,518,391 | 36.3% |            |                   |                 |      |                 |      |                  |      |                 |      |