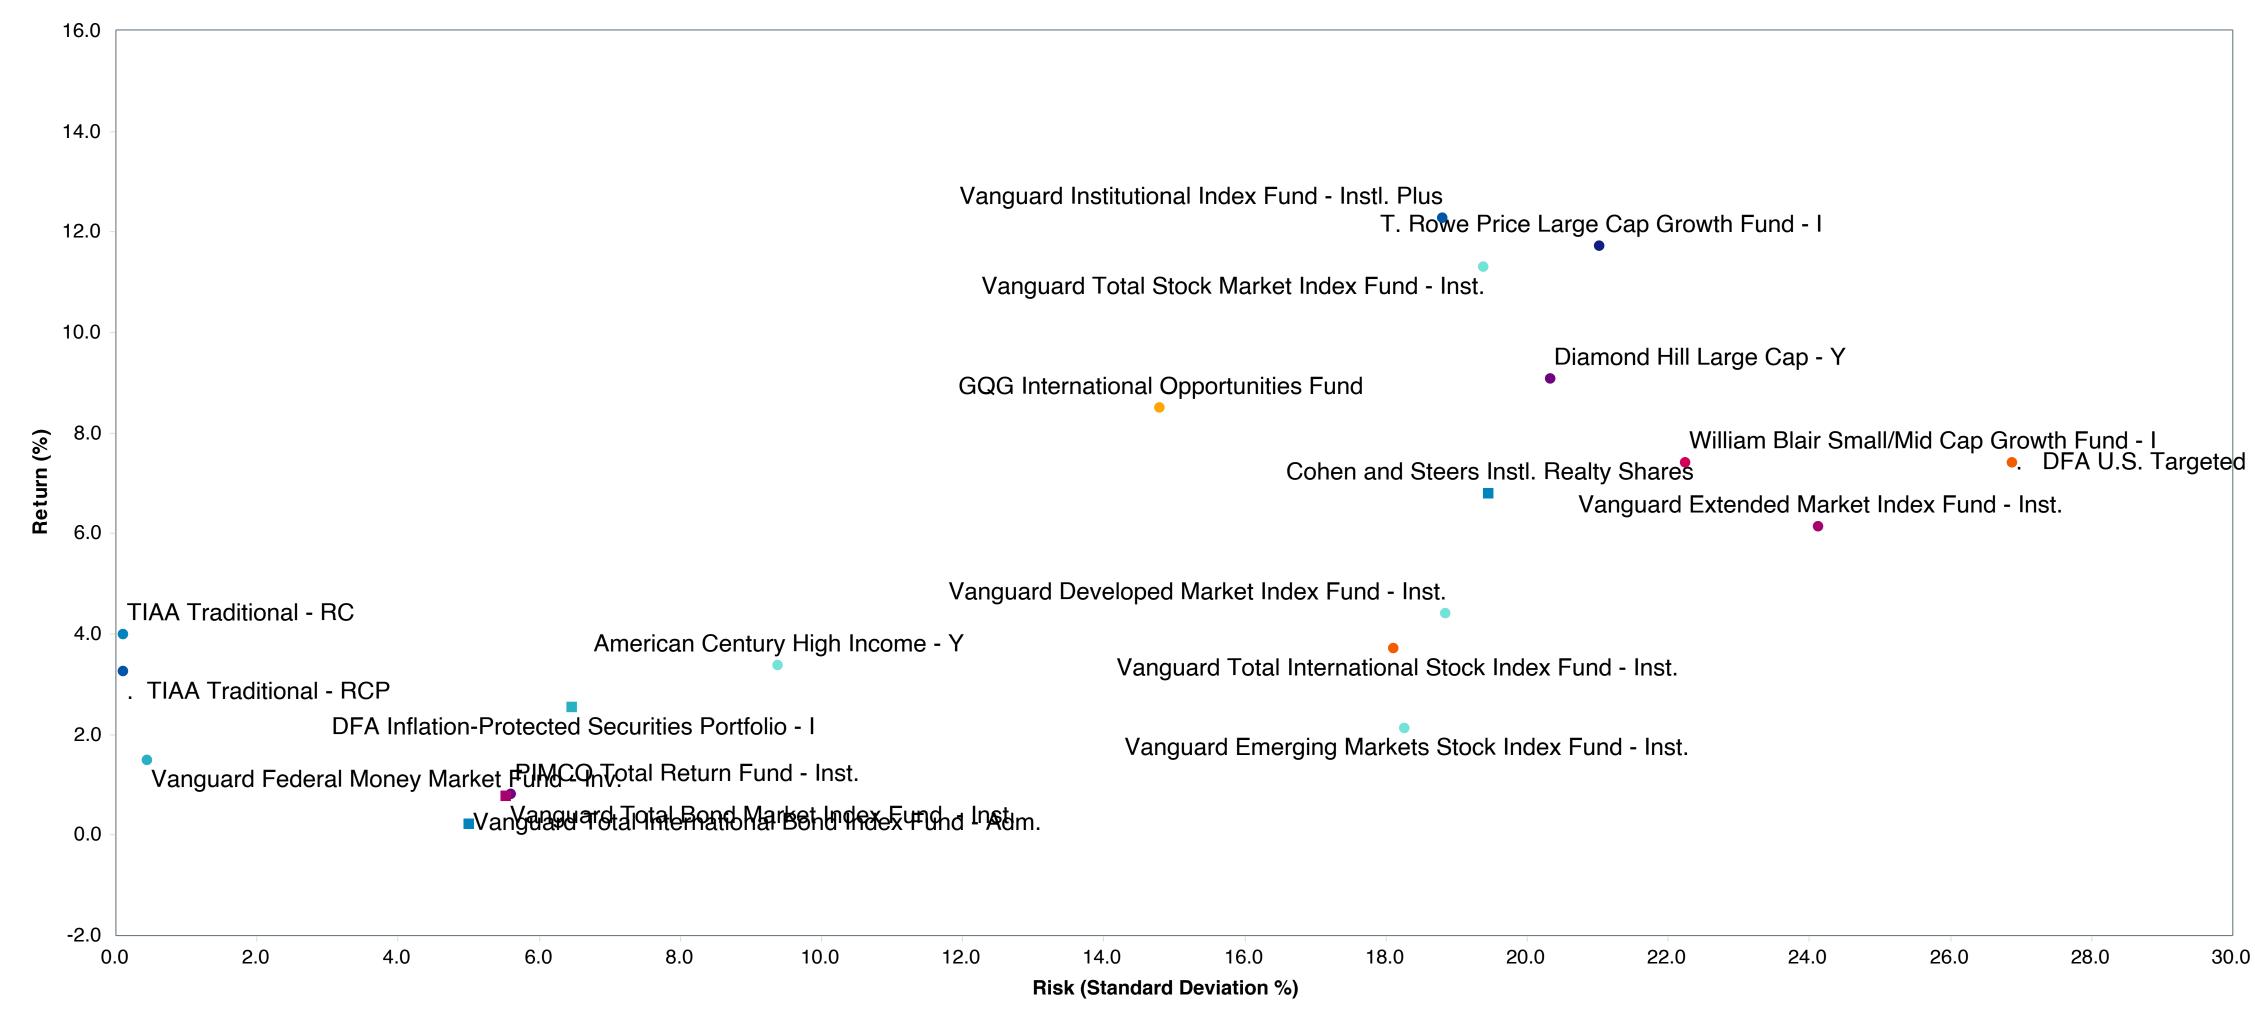

y Market-Instl.              | 1.5 (52)      | 0.0 (95) | 0.4 (26) | 2.1 (37) | 1.7 (46) | 0.8 (46) | 0.3 (27) | 0.0 (34) | 0.0 (94) | 0.0 (36) |
| iMoneyNet Prime Institutional Average | 1.6 (32)      | 0.0 (29) | 0.5 (22) | 2.1 (29) | 1.8 (22) | 0.9 (20) | 0.3 (22) | 0.0 (26) | 0.0 (23) | 0.0 (25) |



# TIER 1(a)

#### 5 Years Ending June 30, 2023





Calculation based on monthly periodicity.

Note: The risk profile for the Vanguard Target Retirement Trust Plus 2070 fund is not shown due to its limited performance history.

#### TIER I

#### 3 Years Ending June 30, 2023





Calculation based on monthly periodicity.

Note: The risk profile for the Vanguard Target Retirement 2070 fund is not shown due to its limited performance history.

#### TIER II

#### 5 Years Ending June 30, 2023





Calculation based on monthly periodicity.

90 Day U.S. Treasury Bill

Tier I (a)





## Vanguard Target Retirement Income Trust Plus Performance Summ

| Account Information |                                              |  |  |  |  |
|---------------------|----------------------------------------------|--|--|--|--|
| Account Name        | Vanguard Target Retirement Income Trust Plus |  |  |  |  |
| Inception Date      | 08/31/2011                                   |  |  |  |  |
| Account Structure   | Commingled Fund                              |  |  |  |  |
| Asset Class         | Global Target Date                           |  |  |  |  |
| Benchmark           | Vanguard Target Income Composite Index       |  |  |  |  |
| Peer Group          | IM Retirement Income (MF)