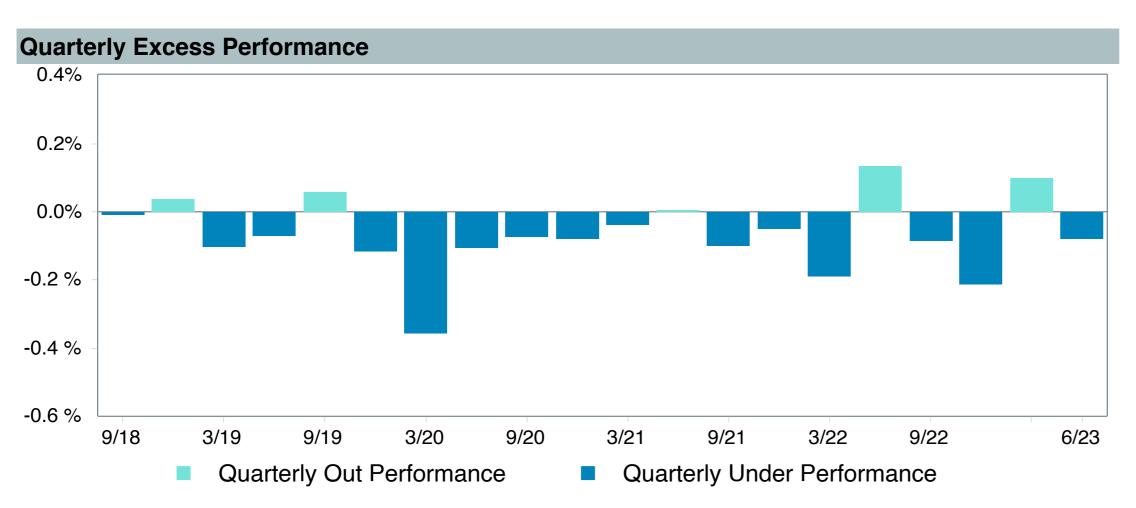

## **5 Year Comparative Performance**

As of June 30, 2023

#### 5-yr Performance vs. Benchmark (Tiers II & III)