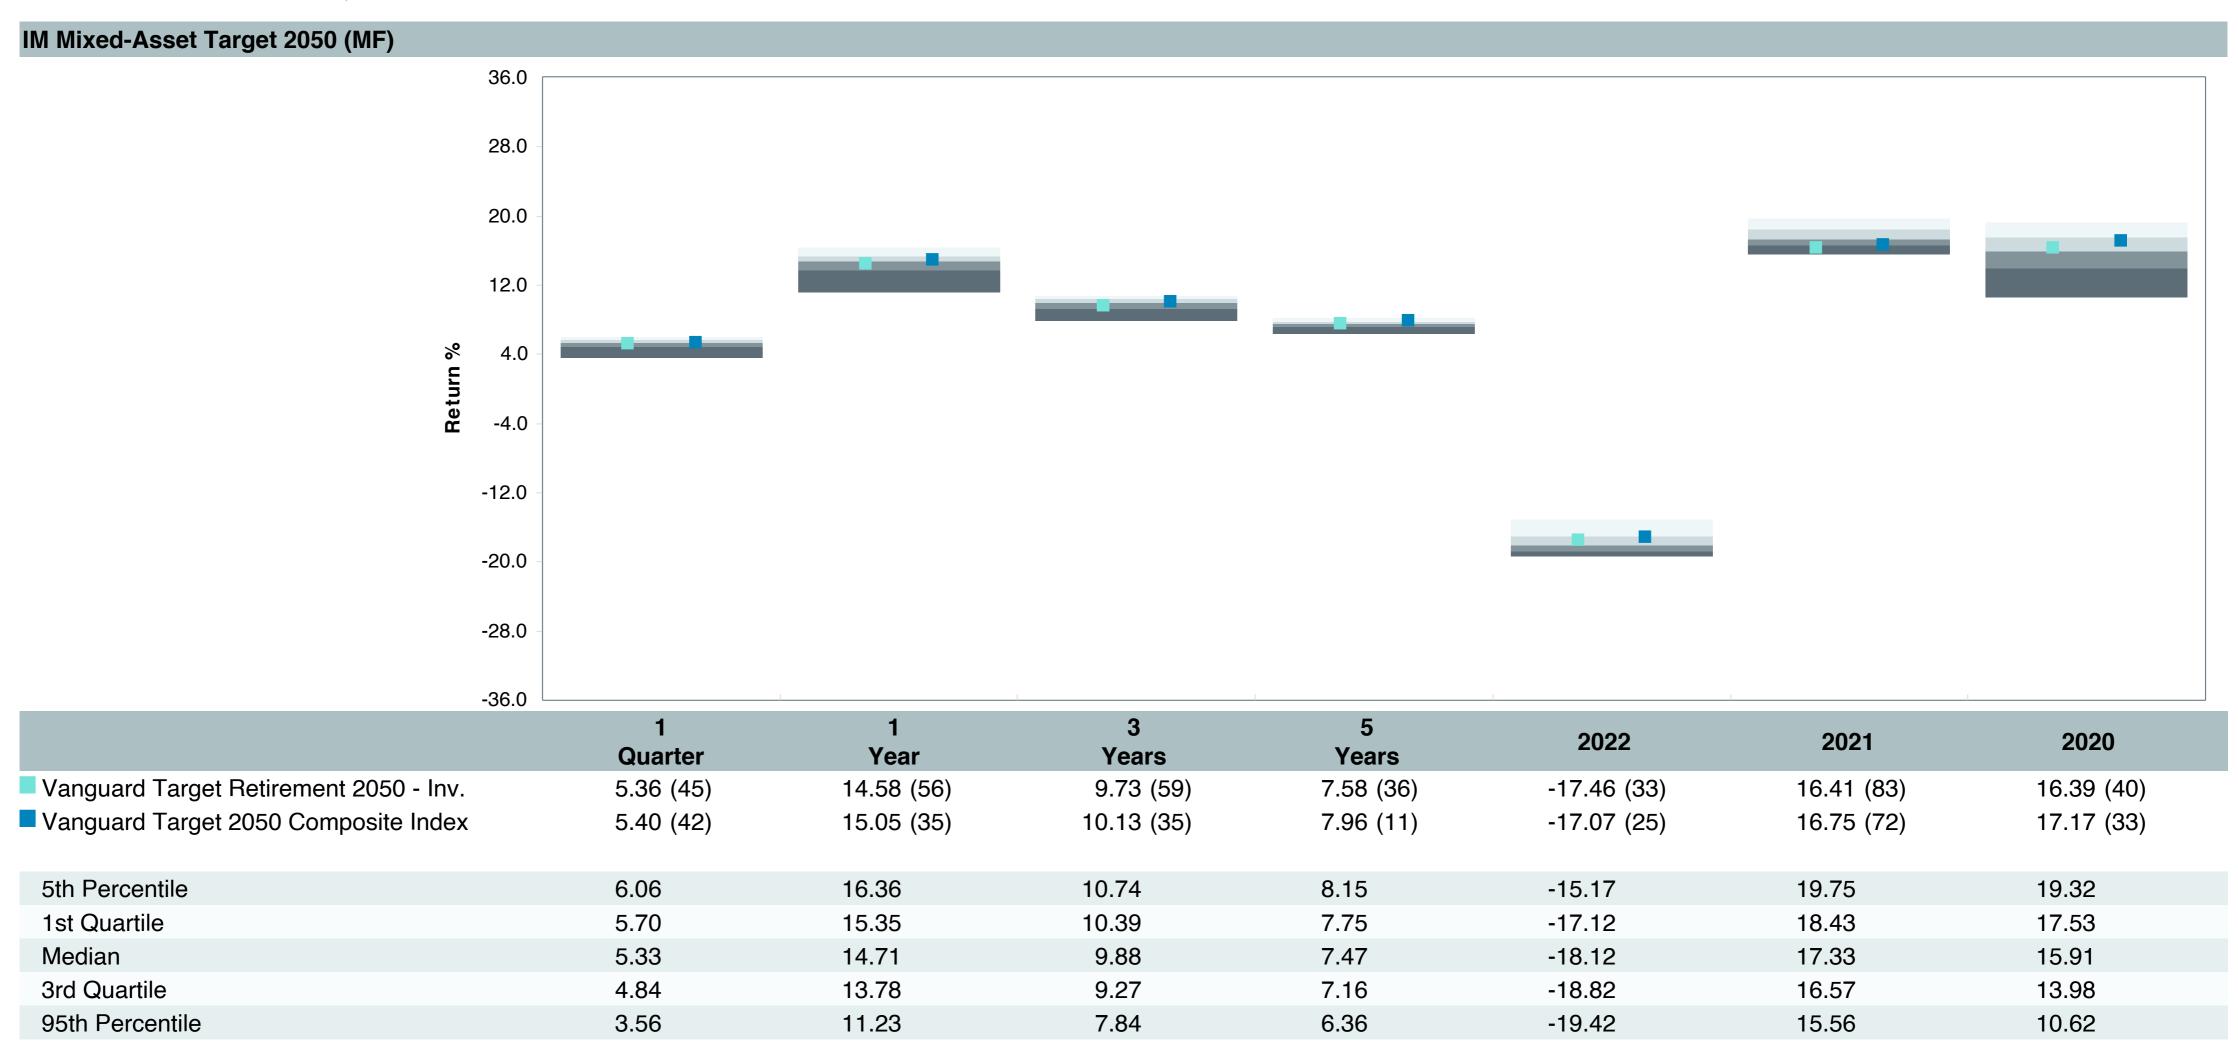

## **5 Year Comparative Performance**

As of June 30, 2023

#### 5-yr Performance vs. Benchmark (Tiers II & III)