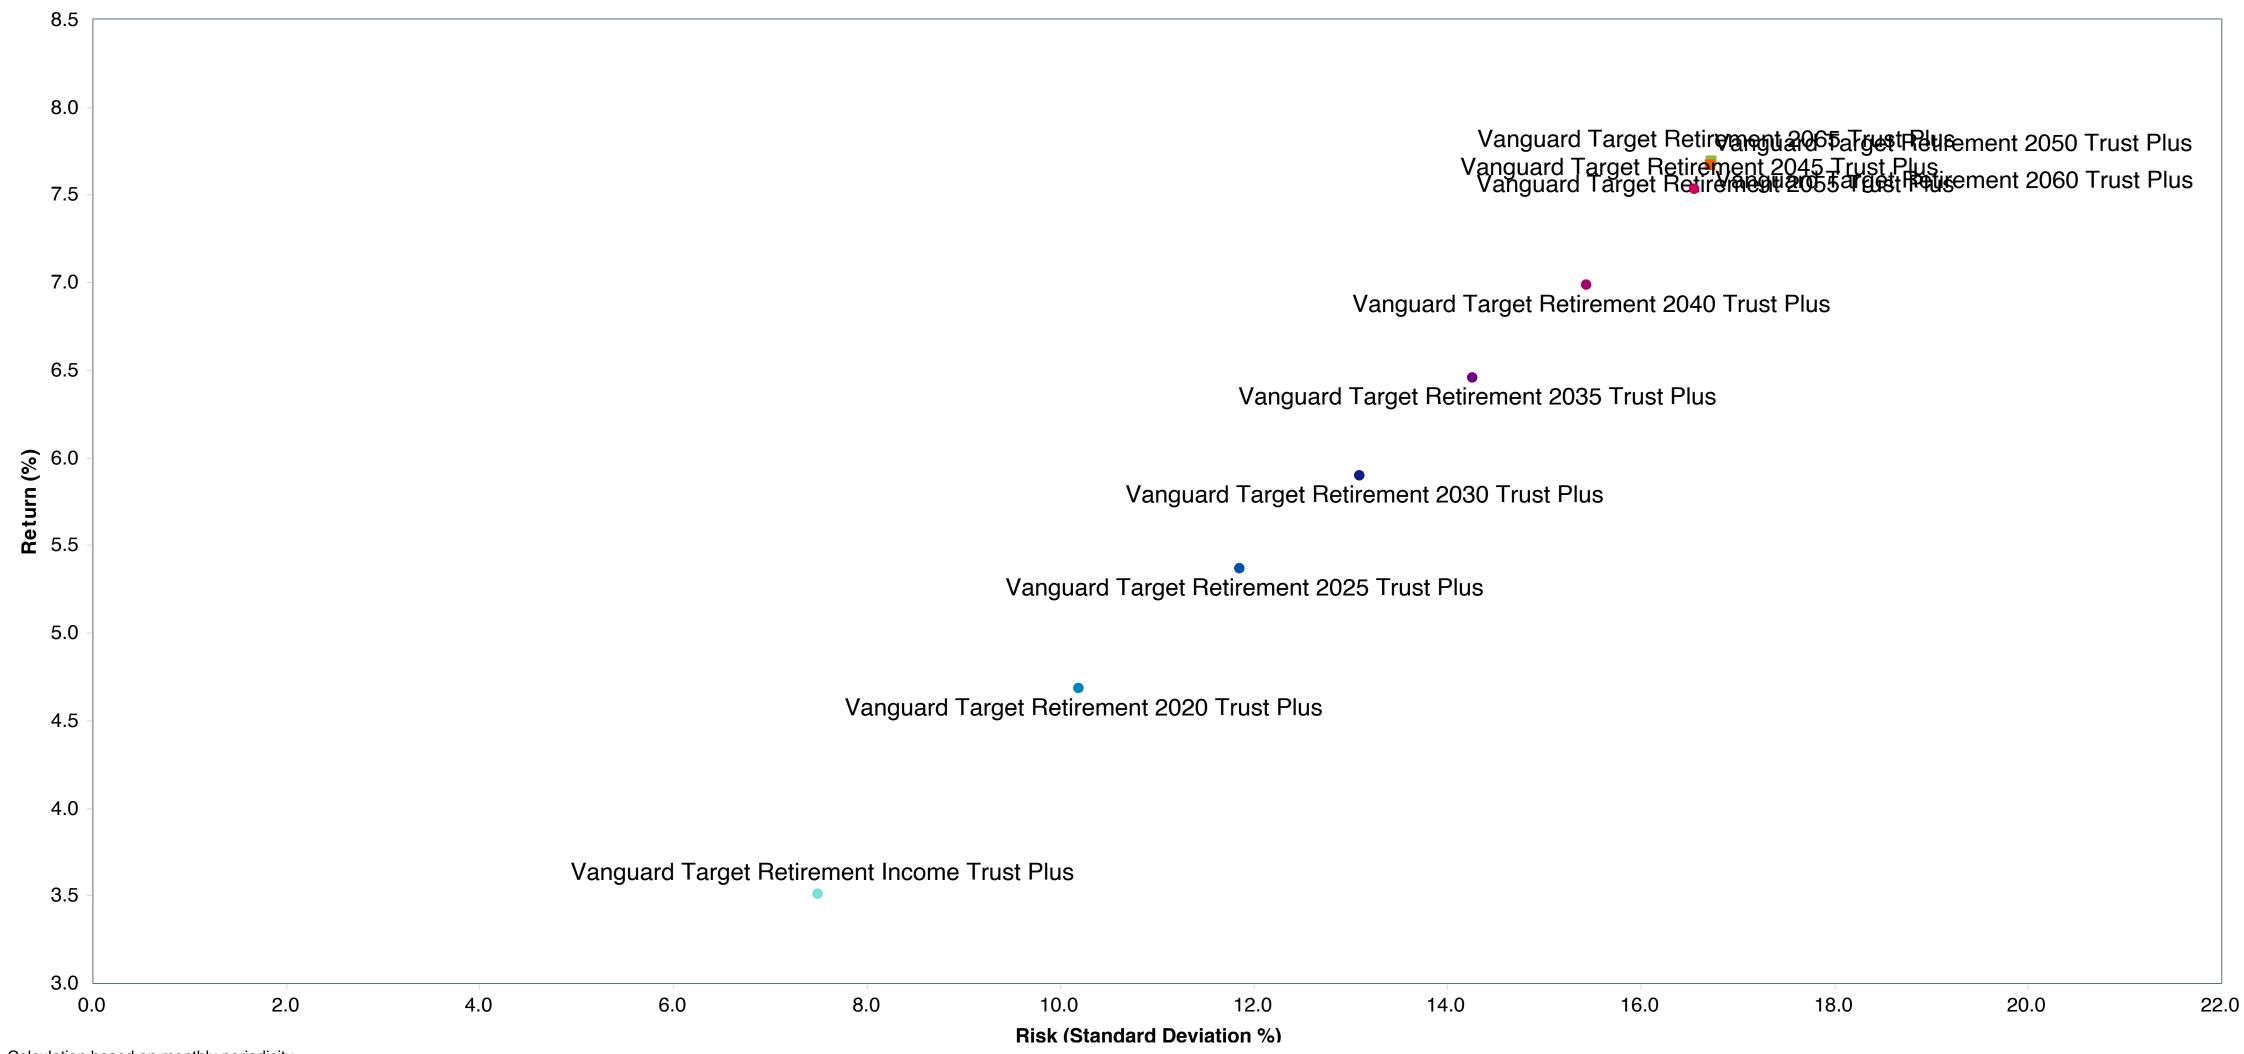

## **5 Year Comparative Performance**

As of June 30, 2023

#### 5-yr Performance vs. Benchmark (Tiers II & III)