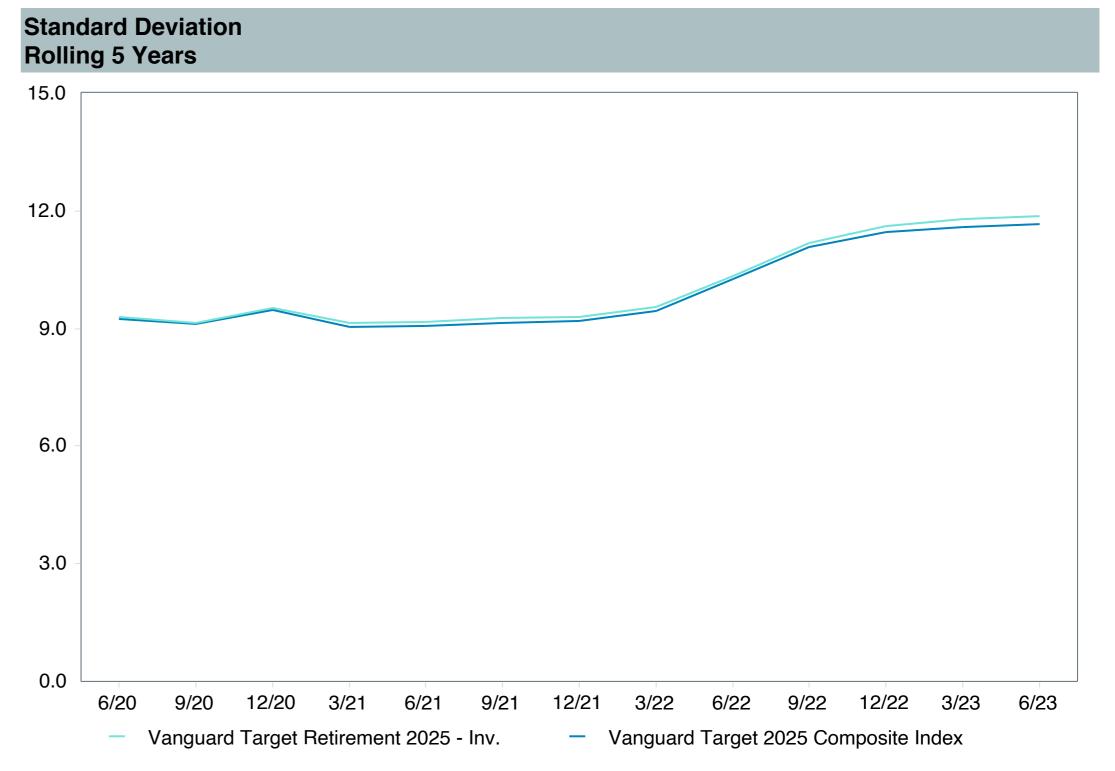

(VTTVX)     |
| Fund Family:               | Vanguard                             |
| Ticker:                    | VTTVX                                |
| Peer Group:                | IM Mixed-Asset Target 2025 (MF)      |
| Benchmark:                 | Vanguard Target 2025 Composite Index |
| Fund Inception:            | 10/27/2003                           |
| Portfolio Manager:         | Team Managed                         |
| Total Assets:              | \$73,721.50 Million                  |
| Total Assets Date:         | 05/31/2023                           |
| Gross Expense:             | 0.08%                                |
| Net Expense:               | 0.08%                                |
| Turnover:                  | 14%                                  |

















| 5 Years Historical Statistics          |                  |                   |                      |           |                 |       |      |        |                    |                    |
|----------------------------------------|------------------|-------------------|----------------------|-----------|-----------------|-------|------|--------|--------------------|--------------------|
|                                        | Active<br>Return | Tracking<br>Error | Information<br>Ratio | R-Squared | Sharpe<br>Ratio | Alpha | Beta | Return | Standard Deviation | Actual Correlation |
| Vanguard Target Retirement 2025 - Inv. | -0.36            | 0.63              | -0.57                | 1.00      | 0.36            | -0.45 | 1.02 | 5.26   | 11.86              | 1.00