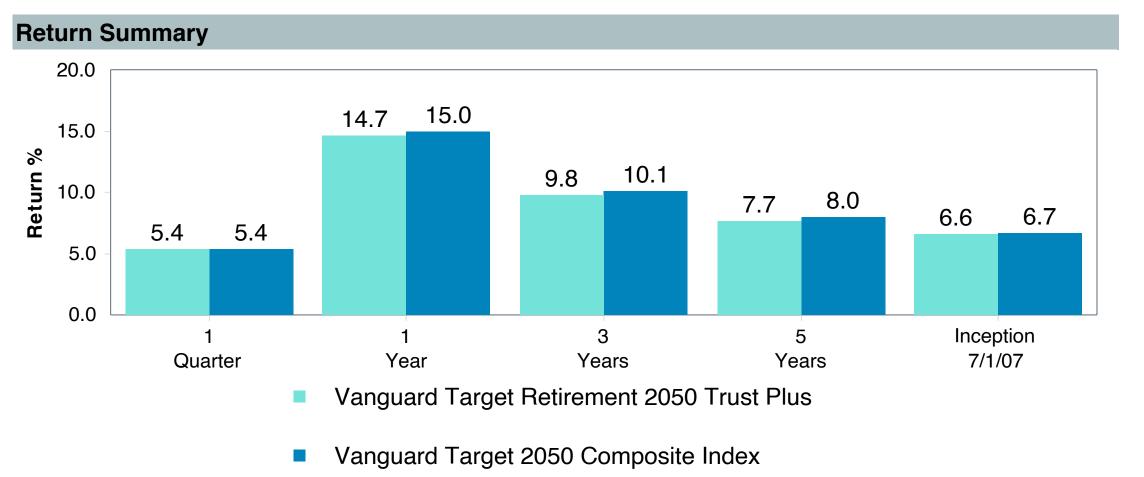

# Total Plan Top Ten Based on Assets June 30, 2023

|                                                 |                     | % of  |            |                   | Traili<br>1 Yea | •    | Traili<br>3 Yea | _    | Trailii<br>5 Yea |      | Traili<br>10 Ye |      |
|-------------------------------------------------|---------------------|-------|------------|-------------------|-----------------|------|-----------------|------|------------------|------|-----------------|------|
| Investment Fund                                 | Assets              | Total | Watch List | # of participants | Return          | Rank | Return          | Rank | Return           | Rank | Return          | Rank |
| Vanguard Institutional Index Fund - Instl. Plus | \$<br>257,677,052   | 5.9%  |            | 1,999             | 19.6%           | (17) | 14.6%           | (14) | 12.3%            | (10) | 12.9%           | (1)  |
| S&P 500 Index                                   |                     |       |            |                   | 19.6%           | (9)  | 14.6%           | (7)  | 12.3%            | (5)  | 12.9%           | (1)  |
| TIAA Traditional - RC                           | \$<br>224,933,789   | 5.2%  |            | 1,125             | 4.4%            | (1)  | 4.0%            | (1)  | 4.0%             | (1)  | 4.1%            | (1)  |
| Morningstar Stable Value Index                  |                     |       |            |                   | 2.4%            | (21) | 2.0%            | (12) | 2.2%             | (14) | 2.0%            | (17) |
| Vanguard Target Retirement 2035 Trust Plus      | \$<br>185,820,431   | 4.3%  |            | 447               | 11.3%           | (52) | 7.3%            | (62) | 6.5%             | (41) | 7.9%            | (26) |
| Vanguard Target 2035 Composite Index            |                     |       |            |                   | 11.8%           | (37) | 7.6%            | (47) | 6.7%             | (25) | 8.1%            | (9)  |
| Vanguard Target Retirement 2040 Trust Plus      | \$<br>183,043,157   | 4.2%  |            | 545               | 12.7%           | (60) | 8.4%            | (67) | 7.0%             | (36) | 8.4%            | (20) |
| Vanguard Target 2040 Composite Index            |                     |       |            |                   | 13.1%           | (50) | 8.7%            | (52) | 7.3%             | (27) | 8.7%            | (12) |
| Vanguard Target Retirement 2030 Trust Plus      | \$<br>159,644,930   | 3.7%  |            | 351               | 10.0%           | (30) | 6.1%            | (55) | 5.9%             | (26) | 7.4%            | (32) |
| Vanguard Target 2030 Composite Index            |                     |       |            |                   | 10.5%           | (14) | 6.4%            | (30) | 6.2%             | (17) | 7.6%            | (7)  |
| Vanguard Target Retirement 2045 Trust Plus      | \$<br>163,757,780   | 3.8%  |            | 641               | 14.0%           | (59) | 9.6%            | (51) | 7.5%             | (35) | 8.8%            | (19) |
| Vanguard Target 2045 Composite Index            |                     |       |            |                   | 14.4%           | (42) | 9.9%            | (35) | 7.8%             | (16) | 9.0%            | (12) |
| Vanguard Target Retirement 2025 Trust Plus      | \$<br>108,923,813   | 2.5%  |            | 255               | 8.6%            | (24) | 5.1%            | (42) | 5.4%             | (21) | 6.8%            | (21) |
| Vanguard Target 2025 Composite Index            |                     |       |            |                   | 9.0%            | (8)  | 5.3%            | (25) | 5.7%             | (13) | 7.0%            | (5)  |
| TIAA Traditional - RCP                          | \$<br>108,543,058   | 2.5%  |            | 601               | 3.7%            | (2)  | 3.2%            | (1)  | 3.3%             | (1)  | 3.4%            | (1)  |
| Morningstar Stable Value Index                  |                     |       |            |                   | 2.4%            | (21) | 2.0%            | (12) | 2.2%             | (14) | 2.0%            | (17) |
| Vanguard Target Retirement 2050 Trust Plus      | \$<br>106,921,743   | 2.5%  |            | 618               | 14.7%           | (52) | 9.8%            | (53) | 7.7%             | (29) | 8.9%            | (26) |
| Vanguard Target 2050 Composite Index            |                     |       |            |                   | 15.0%           | (35) | 10.1%           | (35) | 8.0%             | (11) | 9.1%            | (13) |
| Vanguard Total Stock Market Index Fund - Inst.  | \$<br>83,252,638    | 1.9%  |            | 148               | 18.9%           | (54) | 13.8%           | (39) | 11.3%            | (55) | 12.3%           | (52) |
| Performance Benchmark                           |                     |       |            |                   | 18.9%           | (54) | 13.8%           | (39) | 11.3%            | (55) | 12.3%           | (52) |
| Total                                           | \$<br>1,582,518,391 | 36.3% |            |                   |                 |      |                 |      |                  |      |                 |      |