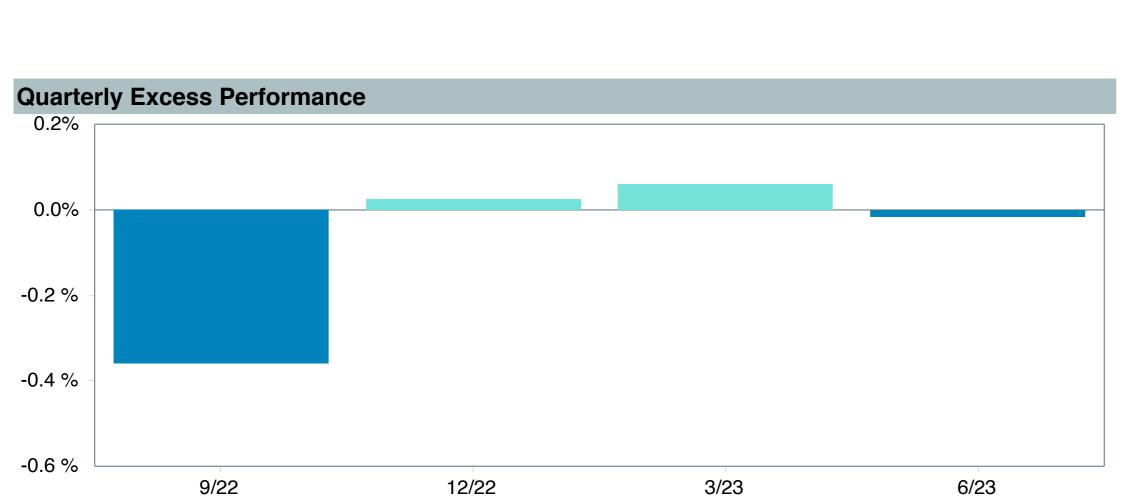

|  |
| Fund Family:        | Vanguard                             |  |  |  |
| Ticker:             | VSVNX                                |  |  |  |
| Peer Group:         | IM Mixed-Asset Target 2065+ (MF)     |  |  |  |
| Benchmark:          | Vanguard Target 2070 Composite Index |  |  |  |
| Fund Inception:     | 06/28/2022                           |  |  |  |
| Portfolio Manager:  | Coleman/Nejman                       |  |  |  |
| Total Assets:       | \$188.30 Million                     |  |  |  |
| Total Assets Date:  | 05/31/2023                           |  |  |  |
| Gross Expense:      | 0.08%                                |  |  |  |
| Net Expense:        | 0.08%                                |  |  |  |
| Turnover:           | -                                    |  |  |  |



Quarterly Under Performance

Quarterly Out Performance















Tier II





| <b>Account Information</b> | on                                          |
|----------------------------|---------------------------------------------|
| Product Name :             | Vanguard Tot Bd;Inst (VBTIX)                |
| Fund Family:               | Vanguard                                    |
| Ticker:                    | VBTIX                                       |
| Peer Group:                | IM U.S. Broad Market Core Fixed Income (MF) |
| Benchmark:                 | Performance Benchmark                       |
| Fund Inception:            | 09/18/1995                                  |
| Portfolio Manager:         | Joshua C. Barrickman                        |
| Total Assets: