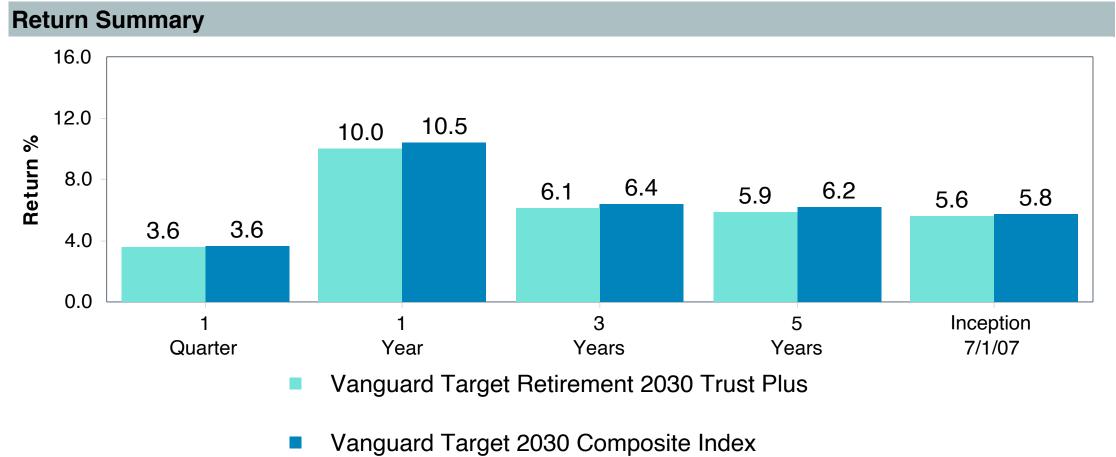

# Total Plan Top Ten Based on Assets June 30, 2023

|                                                 |                     | % of  |            |                   | Traili<br>1 Yea | •    | Traili<br>3 Yea | _    | Trailii<br>5 Yea |      | Traili<br>10 Ye |      |
|-------------------------------------------------|---------------------|-------|------------|-------------------|-----------------|------|-----------------|------|------------------|------|-----------------|------|
| Investment Fund                                 | Assets              | Total | Watch List | # of participants | Return          | Rank | Return          | Rank | Return           | Rank | Return          | Rank |
| Vanguard Institutional Index Fund - Instl. Plus | \$<br>257,677,052   | 5.9%  |            | 1,999             | 19.6%           | (17) | 14.6%           | (14) | 12.3%            | (10) | 12.9%           | (1)  |
| S&P 500 Index                                   |                     |       |            |                   | 19.6%           | (9)  | 14.6%           | (7)  | 12.3%            | (5)  | 12.9%           | (1)  |
| TIAA Traditional - RC                           | \$<br>224,933,789   | 5.2%  |            | 1,125             | 4.4%            | (1)  | 4.0%            | (1)  | 4.0%             | (1)  | 4.1%            | (1)  |
| Morningstar Stable Value Index                  |                     |       |            |                   | 2.4%            | (21) | 2.0%            | (12) | 2.2%             | (14) | 2.0%            | (17) |
| Vanguard Target Retirement 2035 Trust Plus      | \$<br>185,820,431   | 4.3%  |            | 447               | 11.3%           | (52) | 7.3%            | (62) | 6.5%             | (41) | 7.9%            | (26) |
| Vanguard Target 2035 Composite Index            |                     |       |            |                   | 11.8%           | (37) | 7.6%            | (47) | 6.7%             | (25) | 8.1%            | (9)  |
| Vanguard Target Retirement 2040 Trust Plus      | \$<br>183,043,157   | 4.2%  |            | 545               | 12.7%           | (60) | 8.4%            | (67) | 7.0%             | (36) | 8.4%            | (20) |
| Vanguard Target 2040 Composite Index            |                     |       |            |                   | 13.1%           | (50) | 8.7%            | (52) | 7.3%             | (27) | 8.7%            | (12) |
| Vanguard Target Retirement 2030 Trust Plus      | \$<br>159,644,930   | 3.7%  |            | 351               | 10.0%           | (30) | 6.1%            | (55) | 5.9%             | (26) | 7.4%            | (32) |
| Vanguard Target 2030 Composite Index            |                     |       |            |                   | 10.5%           | (14) | 6.4%            | (30) | 6.2%             | (17) | 7.6%            | (7)  |
| Vanguard Target Retirement 2045 Trust Plus      | \$<br>163,757,780   | 3.8%  |            | 641               | 14.0%           | (59) | 9.6%            | (51) | 7.5%             | (35) | 8.8%            | (19) |
| Vanguard Target 2045 Composite Index            |                     |       |            |                   | 14.4%           | (42) | 9.9%            | (35) | 7.8%             | (16) | 9.0%            | (12) |
| Vanguard Target Retirement 2025 Trust Plus      | \$<br>108,923,813   | 2.5%  |            | 255               | 8.6%            | (24) | 5.1%            | (42) | 5.4%             | (21) | 6.8%            | (21) |
| Vanguard Target 2025 Composite Index            |                     |       |            |                   | 9.0%            | (8)  | 5.3%            | (25) | 5.7%             | (13) | 7.0%            | (5)  |
| TIAA Traditional - RCP                          | \$<br>108,543,058   | 2.5%  |            | 601               | 3.7%            | (2)  | 3.2%            | (1)  | 3.3%             | (1)  | 3.4%            | (1)  |
| Morningstar Stable Value Index                  |                     |       |            |                   | 2.4%            | (21) | 2.0%            | (12) | 2.2%             | (14) | 2.0%            | (17) |
| Vanguard Target Retirement 2050 Trust Plus      | \$<br>106,921,743   | 2.5%  |            | 618               | 14.7%           | (52) | 9.8%            | (53) | 7.7%             | (29) | 8.9%            | (26) |
| Vanguard Target 2050 Composite Index            |                     |       |            |                   | 15.0%           | (35) | 10.1%           | (35) | 8.0%             | (11) | 9.1%            | (13) |
| Vanguard Total Stock Market Index Fund - Inst.  | \$<br>83,252,638    | 1.9%  |            | 148               | 18.9%           | (54) | 13.8%           | (39) | 11.3%            | (55) | 12.3%           | (52) |
| Performance Benchmark                           |                     |       |            |                   | 18.9%           | (54) | 13.8%           | (39) | 11.3%            | (55) | 12.3%           | (52) |
| Total                                           | \$<br>1,582,518,391 | 36.3% |            |                   |                 |      |                 |      |                  |      |                 |      |