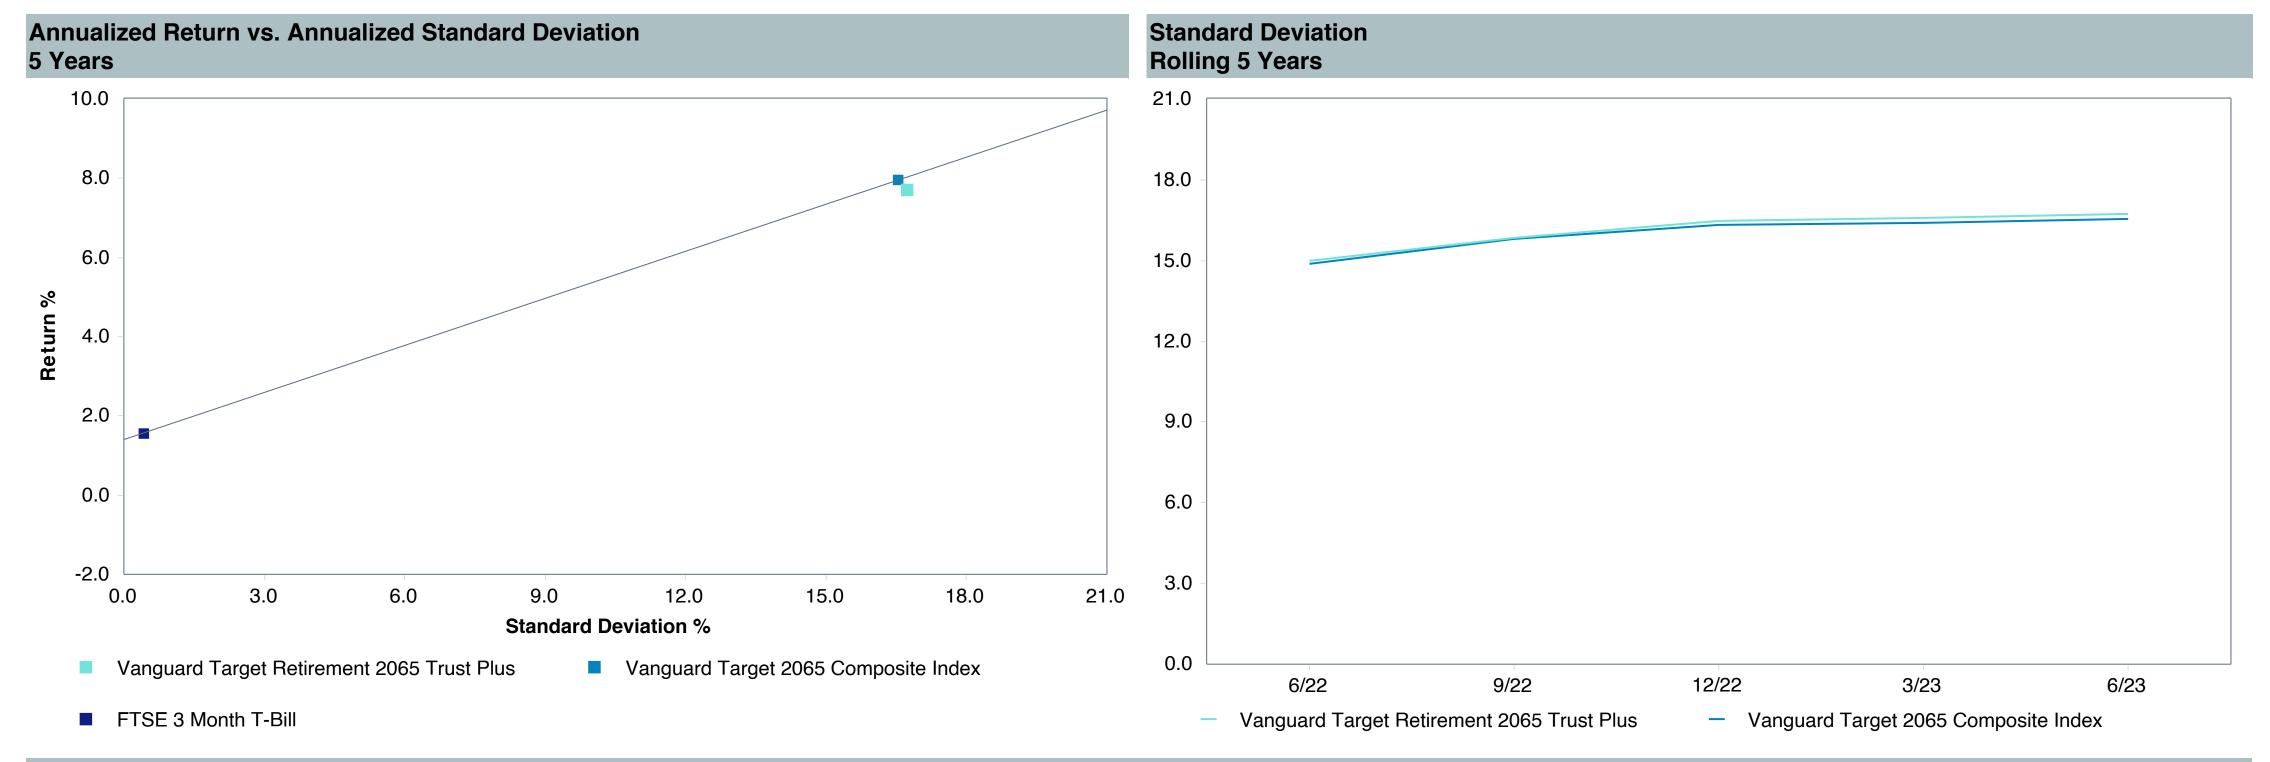

## Vanguard Target Retirement 2065 Trust Plus Performance Summary

| Account Information |                                            |  |  |  |  |  |  |  |
|---------------------|--------------------------------------------|--|--|--|--|--|--|--|
| Account Name        | Vanguard Target Retirement 2065 Trust Plus |  |  |  |  |  |  |  |
| Inception Date      | 08/01/2017                                 |  |  |  |  |  |  |  |
| Account Structure   | Commingled Fund                            |  |  |  |  |  |  |  |
| Asset Class         | Global Target Date                         |  |  |  |  |  |  |  |
| Benchmark           | Vanguard Target 2065 Composite Index       |  |  |  |  |  |  |  |
| Peer Group          | IM Mixed-Asset Target 2065+ (MF)           |  |  |  |  |  |  |  |















| 5 Years Historical Statistics              |                  |                   |                      |           |                 |       |      |        |                    |                    |
|--------------------------------------------|------------------|-------------------|----------------------|-----------|-----------------|-------|------|--------|--------------------|--------------------|
|                                            | Active<br>Return | Tracking<br>Error | Information<br>Ratio | R-Squared | Sharpe<br>Ratio | Alpha | Beta | Return | Standard Deviation | Actual Correlation |
| Vanguard Target Retirement 2065 Trust Plus | -0.22            | 0.78              | -0.27                | 1.00      | 0.43            | -0.30 | 1.01 | 7.70   | 16.72              |