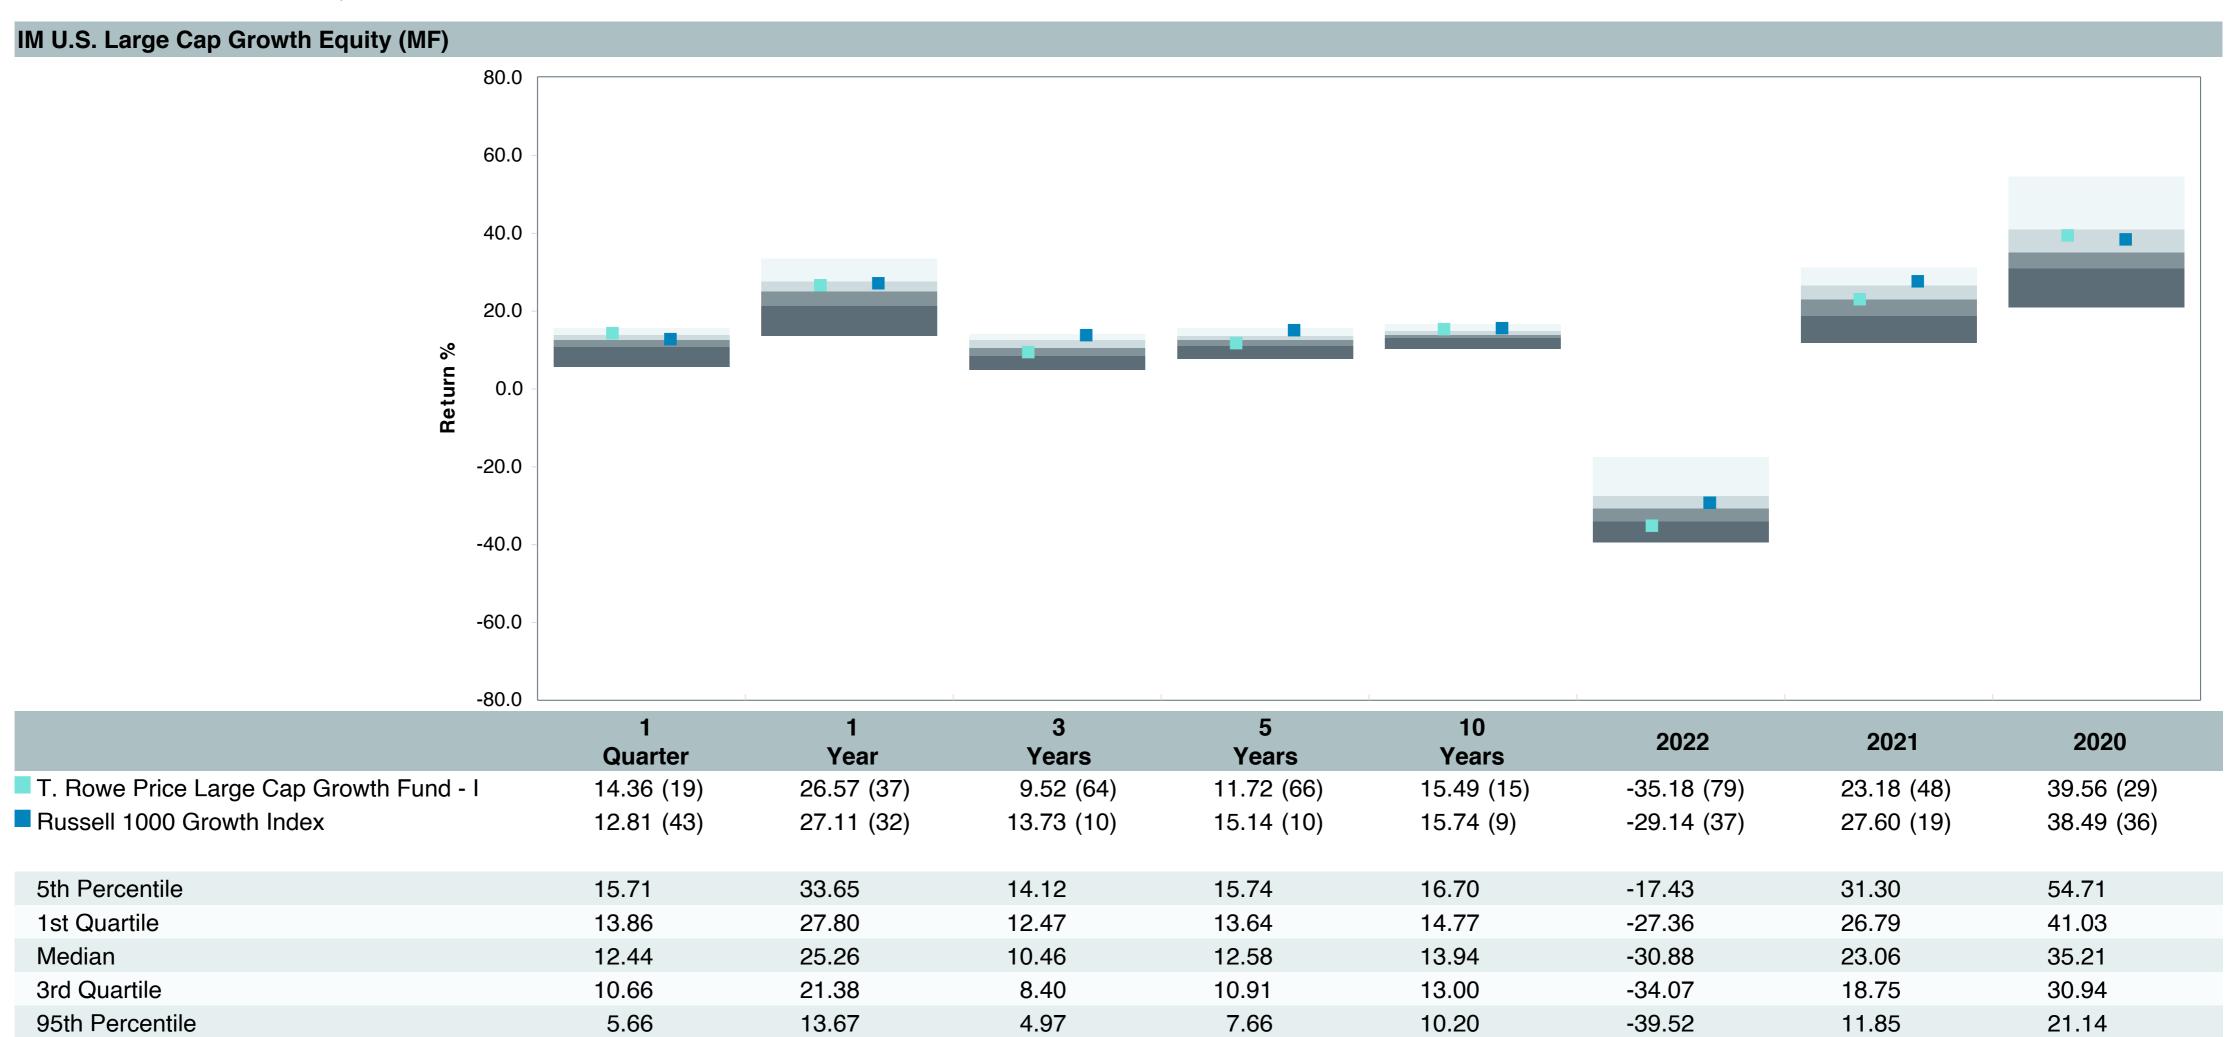

und Family:               | T. Rowe Price                        |
| Ticker:                    | TRLGX                                |
| Peer Group:                | IM U.S. Large Cap Growth Equity (MF) |
| Benchmark:                 | Russell 1000 Growth Index            |
| Fund Inception:            | 10/31/2001                           |
| Portfolio Manager:         | Taymour R. Tamaddon                  |
| Total Assets:              | \$17,541.10 Million                  |
| Total Assets Date:         | 06/30/2023                           |
| Gross Expense:             | 0.55%                                |
| Net Expense:               | 0.55%                                |
| Turnover:                  | 18%                                  |









## Peer Group Analysis





### **Risk Profile**





| 5 Years Historical Statistics           |                  |                   |                      |           |                 |       |      |        |                    |                    |
|-----------------------------------------|------------------|-------------------|----------------------|-----------|-----------------|-------|------|--------|--------------------|--------------------|
|                                         | Active<br>Return | Tracking<br>Error | Information<br>Ratio | R-Squared | Sharpe<br>Ratio | Alpha | Beta | Return | Standard Deviation | Actual Correlation |
| T. Rowe Price Large Cap Growth Fund - I | -3.07            | 3.85              | -0.80                | 0.97      | 0.56            | -2.67 | 0.98 | 11.72  | 21.0