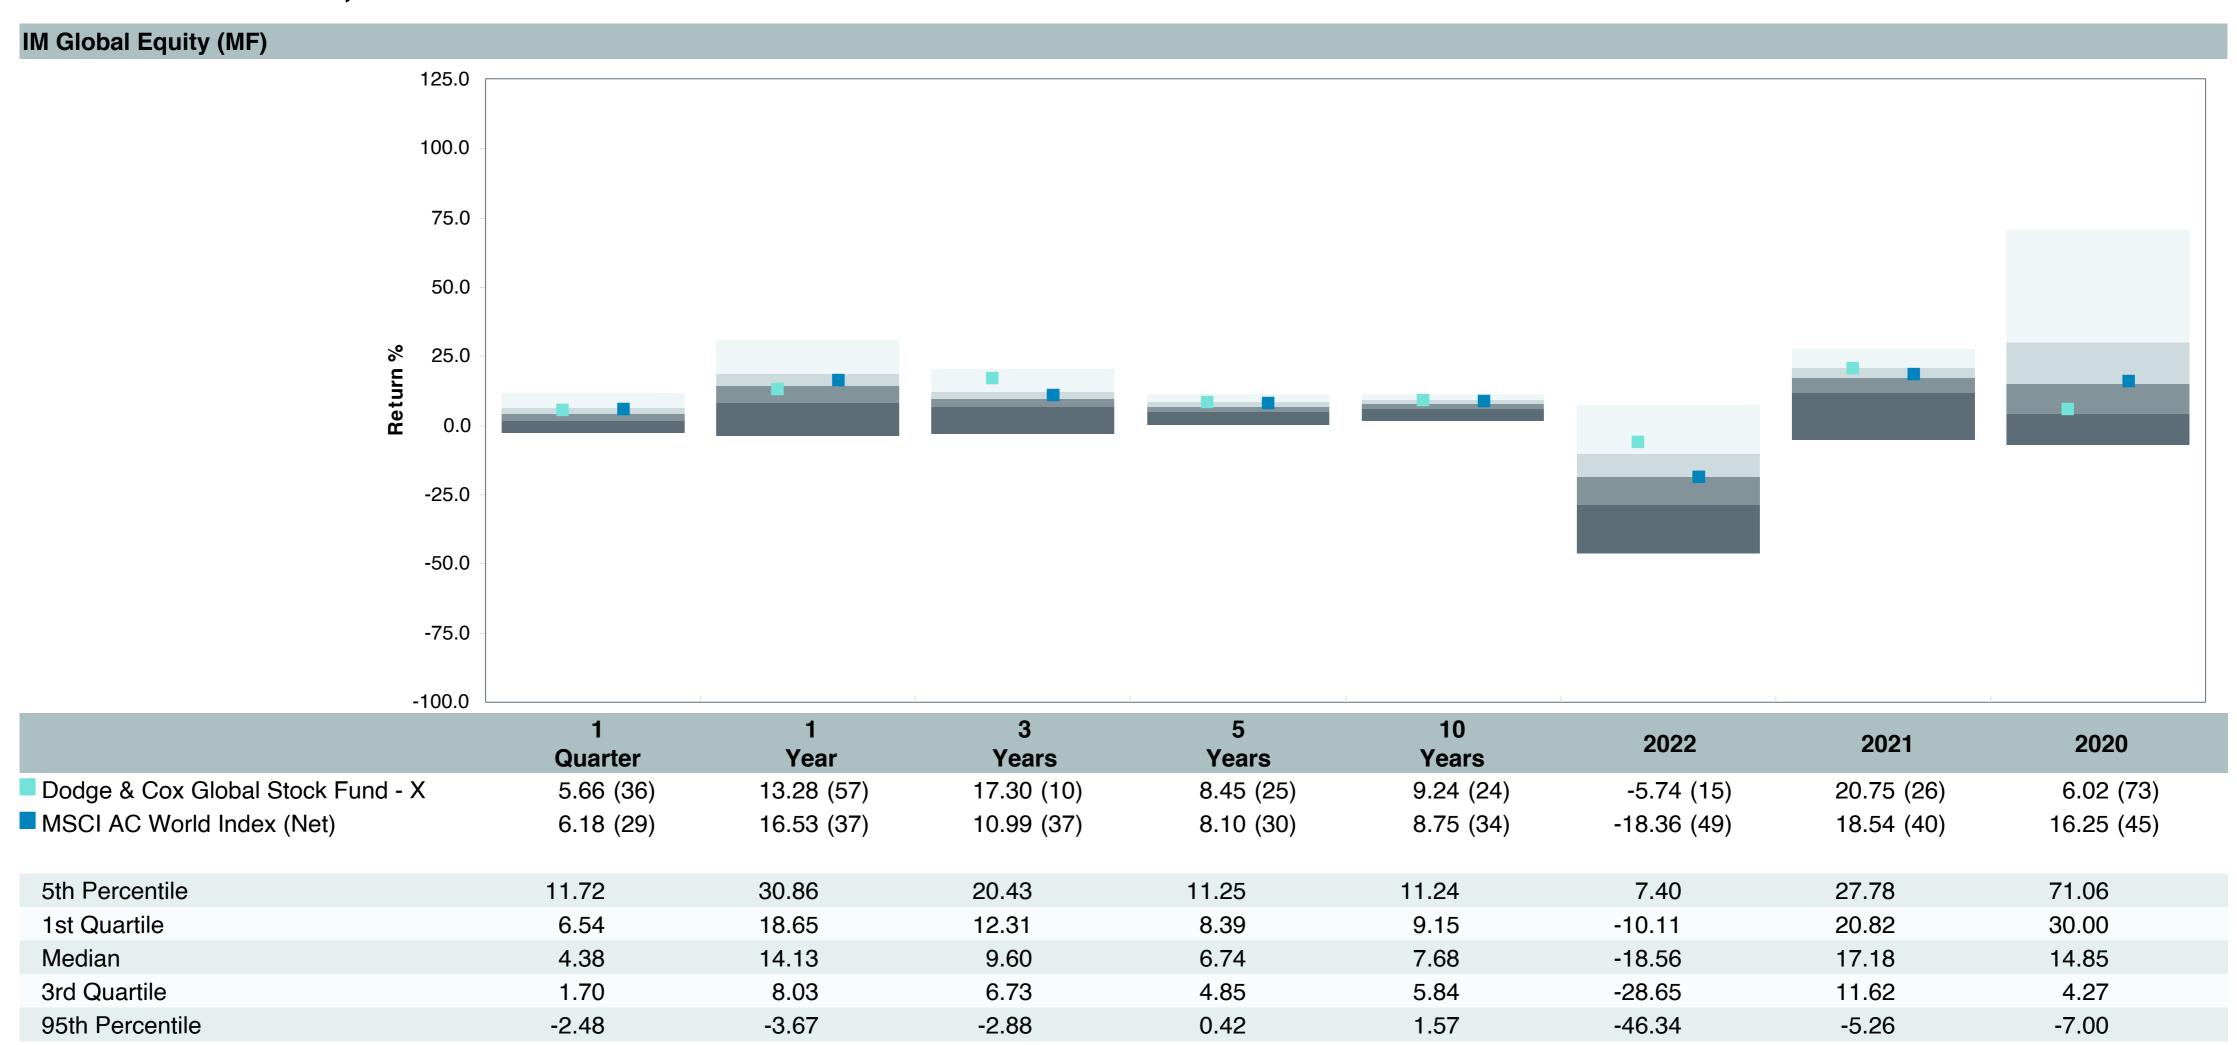

| Dodge & Cox Glbl Stock;X (DOXWX) |
| Fund Family:               | Dodge & Cox Funds                |
| Ticker:                    | DOXWX                            |
| Peer Group:                | IM Global Equity (MF)            |
| Benchmark:                 | MSCI AC World Index (Net)        |
| Fund Inception:            | 05/02/2022                       |
| Portfolio Manager:         | Team Managed                     |
| Total Assets:              | \$483.10 Million                 |
| Total Assets Date:         | 05/31/2023                       |
| Gross Expense:             | 0.57%                            |
| Net Expense :              | 0.52%                            |
| Turnover:                  | 25%                              |











## Peer Group Analysis





### **Risk Profile**





| 5 Years Historical Statistics     |                  |                   |                      |           |                 |       |      |        |                    |                    |
|-----------------------------------|------------------|-------------------|----------------------|-----------|-----------------|-------|------|--------|--------------------|--------------------|
|                                   | Active<br>Return | Tracking<br>Error | Information<br>Ratio | R-Squared | Sharpe<br>Ratio | Alpha | Beta | Return | Standard Deviation | Actual Correlation |
| Dodge & Cox Global Stock Fund - X | 1.13             | 8.97              | 0.13                 | 0.84      | 0.41            | -0.04 | 1.12 | 8.45   | 21.92              | 0.92