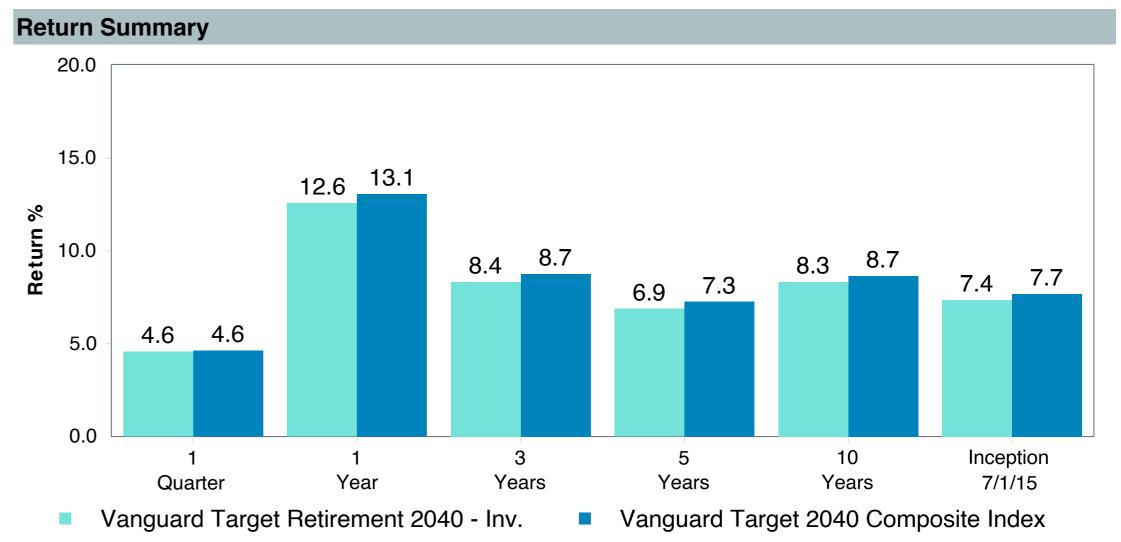

# Total Plan Top Ten Based on Assets June 30, 2023

|                                                 |                     | % of  |            |                   | Traili<br>1 Yea | •    | Traili<br>3 Yea | _    | Trailii<br>5 Yea |      | Traili<br>10 Ye |      |
|-------------------------------------------------|---------------------|-------|------------|-------------------|-----------------|------|-----------------|------|------------------|------|-----------------|------|
| Investment Fund                                 | Assets              | Total | Watch List | # of participants | Return          | Rank | Return          | Rank | Return           | Rank | Return          | Rank |
| Vanguard Institutional Index Fund - Instl. Plus | \$<br>257,677,052   | 5.9%  |            | 1,999             | 19.6%           | (17) | 14.6%           | (14) | 12.3%            | (10) | 12.9%           | (1)  |
| S&P 500 Index                                   |                     |       |            |                   | 19.6%           | (9)  | 14.6%           | (7)  | 12.3%            | (5)  | 12.9%           | (1)  |
| TIAA Traditional - RC                           | \$<br>224,933,789   | 5.2%  |            | 1,125             | 4.4%            | (1)  | 4.0%            | (1)  | 4.0%             | (1)  | 4.1%            | (1)  |
| Morningstar Stable Value Index                  |                     |       |            |                   | 2.4%            | (21) | 2.0%            | (12) | 2.2%             | (14) | 2.0%            | (17) |
| Vanguard Target Retirement 2035 Trust Plus      | \$<br>185,820,431   | 4.3%  |            | 447               | 11.3%           | (52) | 7.3%            | (62) | 6.5%             | (41) | 7.9%            | (26) |
| Vanguard Target 2035 Composite Index            |                     |       |            |                   | 11.8%           | (37) | 7.6%            | (47) | 6.7%             | (25) | 8.1%            | (9)  |
| Vanguard Target Retirement 2040 Trust Plus      | \$<br>183,043,157   | 4.2%  |            | 545               | 12.7%           | (60) | 8.4%            | (67) | 7.0%             | (36) | 8.4%            | (20) |
| Vanguard Target 2040 Composite Index            |                     |       |            |                   | 13.1%           | (50) | 8.7%            | (52) | 7.3%             | (27) | 8.7%            | (12) |
| Vanguard Target Retirement 2030 Trust Plus      | \$<br>159,644,930   | 3.7%  |            | 351               | 10.0%           | (30) | 6.1%            | (55) | 5.9%             | (26) | 7.4%            | (32) |
| Vanguard Target 2030 Composite Index            |                     |       |            |                   | 10.5%           | (14) | 6.4%            | (30) | 6.2%             | (17) | 7.6%            | (7)  |
| Vanguard Target Retirement 2045 Trust Plus      | \$<br>163,757,780   | 3.8%  |            | 641               | 14.0%           | (59) | 9.6%            | (51) | 7.5%             | (35) | 8.8%            | (19) |
| Vanguard Target 2045 Composite Index            |                     |       |            |                   | 14.4%           | (42) | 9.9%            | (35) | 7.8%             | (16) | 9.0%            | (12) |
| Vanguard Target Retirement 2025 Trust Plus      | \$<br>108,923,813   | 2.5%  |            | 255               | 8.6%            | (24) | 5.1%            | (42) | 5.4%             | (21) | 6.8%            | (21) |
| Vanguard Target 2025 Composite Index            |                     |       |            |                   | 9.0%            | (8)  | 5.3%            | (25) | 5.7%             | (13) | 7.0%            | (5)  |
| TIAA Traditional - RCP                          | \$<br>108,543,058   | 2.5%  |            | 601               | 3.7%            | (2)  | 3.2%            | (1)  | 3.3%             | (1)  | 3.4%            | (1)  |
| Morningstar Stable Value Index                  |                     |       |            |                   | 2.4%            | (21) | 2.0%            | (12) | 2.2%             | (14) | 2.0%            | (17) |
| Vanguard Target Retirement 2050 Trust Plus      | \$<br>106,921,743   | 2.5%  |            | 618               | 14.7%           | (52) | 9.8%            | (53) | 7.7%             | (29) | 8.9%            | (26) |
| Vanguard Target 2050 Composite Index            |                     |       |            |                   | 15.0%           | (35) | 10.1%           | (35) | 8.0%             | (11) | 9.1%            | (13) |
| Vanguard Total Stock Market Index Fund - Inst.  | \$<br>83,252,638    | 1.9%  |            | 148               | 18.9%           | (54) | 13.8%           | (39) | 11.3%            | (55) | 12.3%           | (52) |
| Performance Benchmark                           |                     |       |            |                   | 18.9%           | (54) | 13.8%           | (39) | 11.3%            | (55) | 12.3%           | (52) |
| Total                                           | \$<br>1,582,518,391 | 36.3% |            |                   |                 |      |                 |      |                  |      |                 |      |