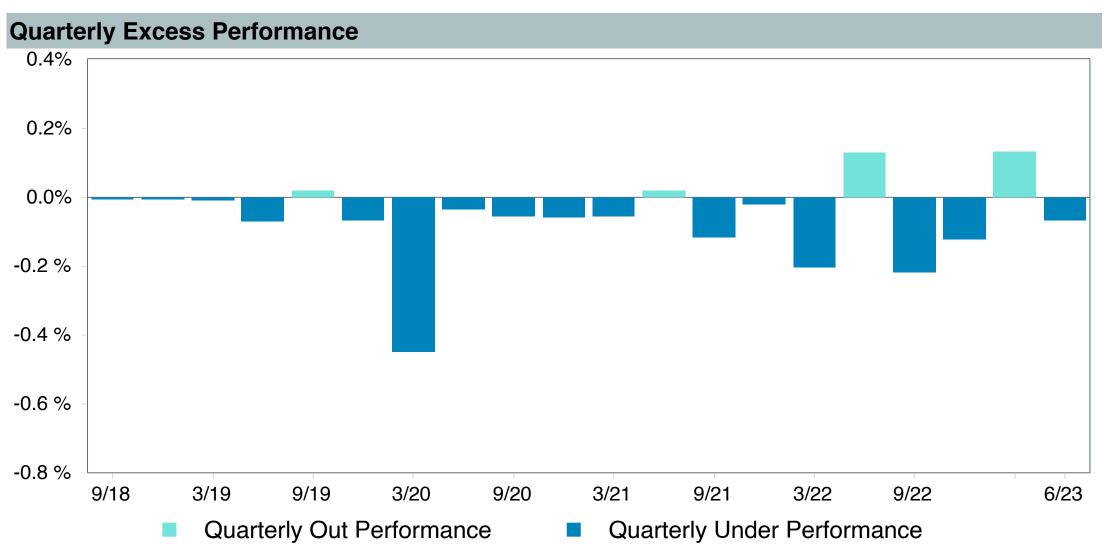

| 1.55  | 0.00 | 1.57   | 0.44               | 0.07               |



# Vanguard Target Retirement 2020 Trust Plus Performance Summary

| Account Information |                                            |  |  |  |  |
|---------------------|--------------------------------------------|--|--|--|--|
| Account Name        | Vanguard Target Retirement 2020 Trust Plus |  |  |  |  |
| Inception Date      | 08/31/2011                                 |  |  |  |  |
| Account Structure   | Commingled Fund                            |  |  |  |  |
| Asset Class         | Global Target Date                         |  |  |  |  |
| Benchmark           | Vanguard Target 2020 Composite Index       |  |  |  |  |
| Peer Group          | IM Mixed-Asset Target 2020 (MF)            |  |  |  |  |















| 5 Years Historical Statistics              |                  |                   |                      |           |                 |       |      |        |                    |                    |
|--------------------------------------------|------------------|-------------------|----------------------|-----------|-----------------|-------|------|--------|--------------------|--------------------|
|                                            | Active<br>Return | Tracking<br>Error | Information<br>Ratio | R-Squared | Sharpe<br>Ratio | Alpha | Beta | Return | Standard Deviation | Actual Correlation |
| Vanguard Target Retirement 2020 Trust Plus | -0.24            | 0.53              | -0.46                | 1.00      | 0.35            | -0.32 | 1.02 | 4.69   | 10.18