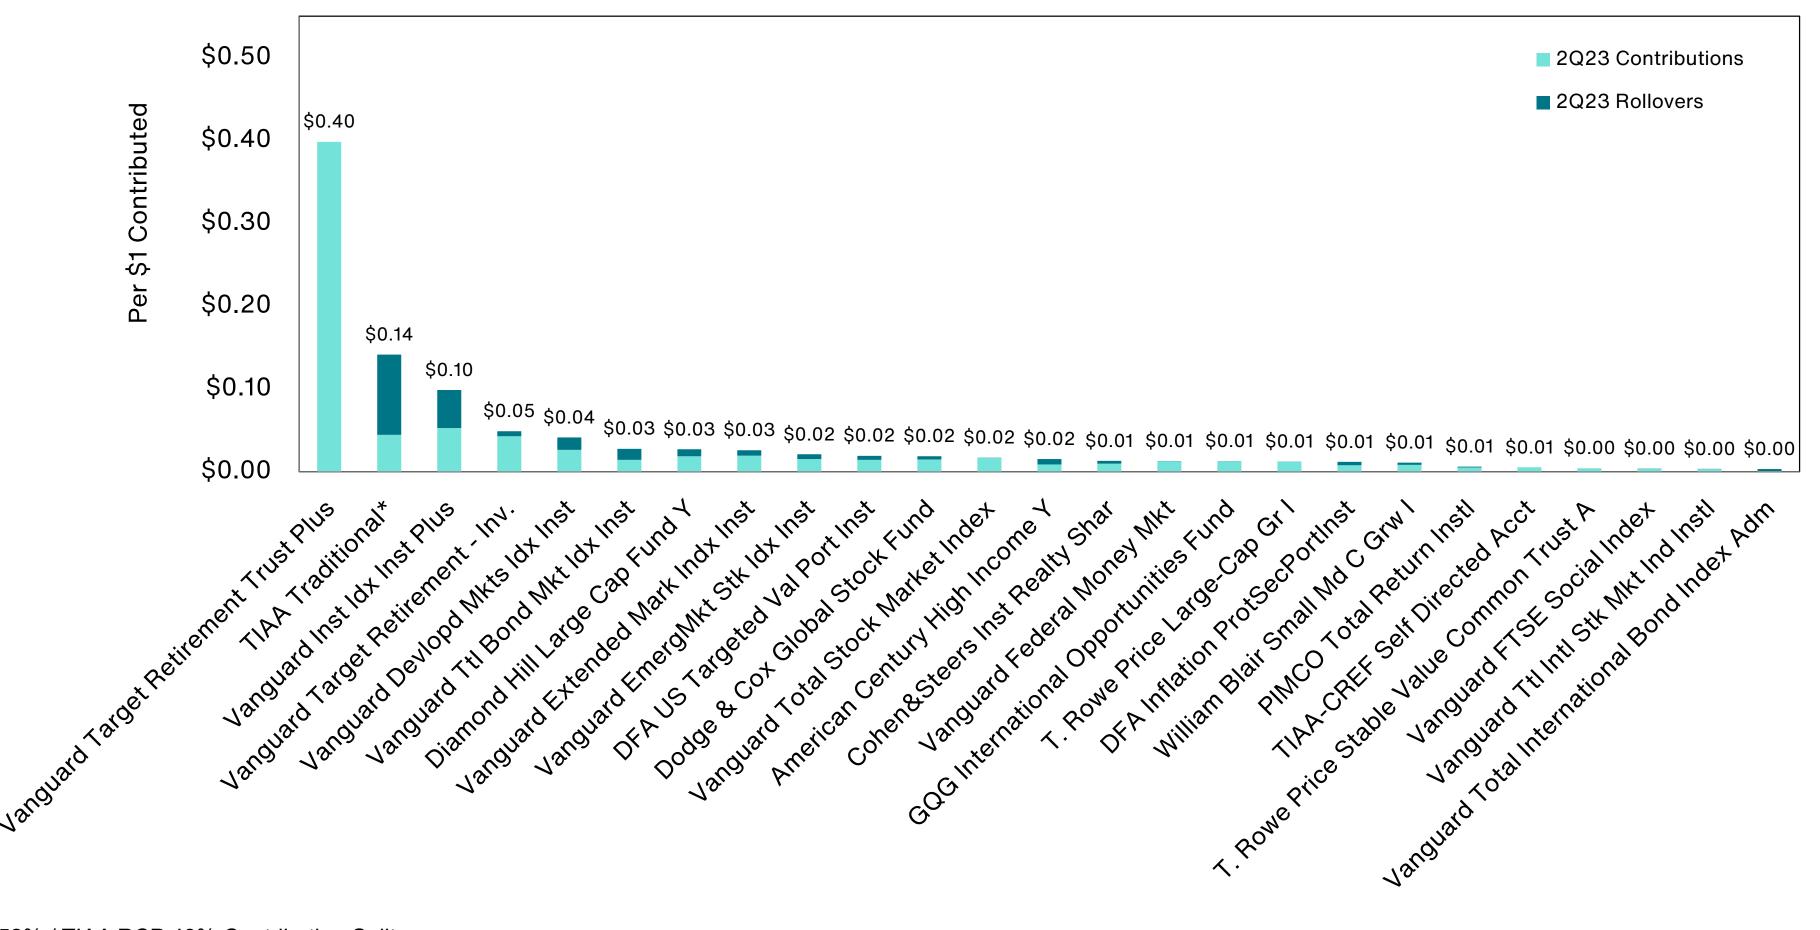

#### **Total Plan Contributions**

As of June 30, 2023

Contributed Funds (Including Rollovers)

\*TIAA RC 52% / TIAA RCP 48% Contribution Split Note: Includes Contributions and Rollovers