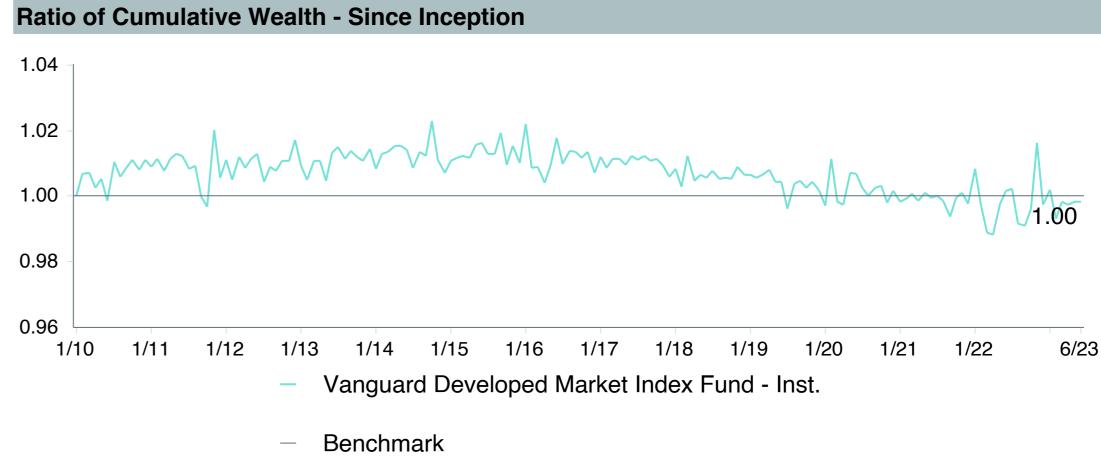

## **5 Year Comparative Performance**

As of June 30, 2023

#### 5-yr Performance vs. Benchmark (Tiers II & III)