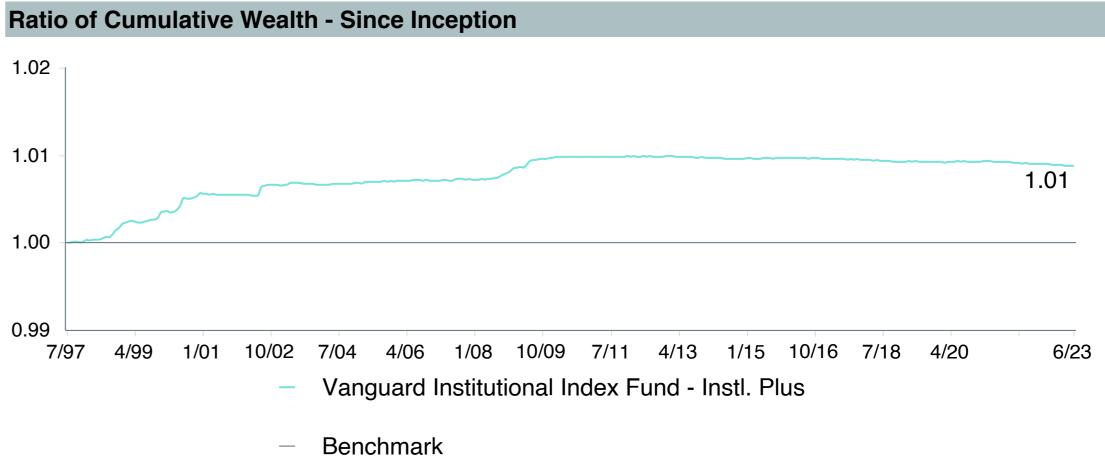

# Total Plan Top Ten Based on Assets June 30, 2023

|                                                 |                     | % of  |            |                   | Traili<br>1 Yea | •    | Traili<br>3 Yea | _    | Trailii<br>5 Yea |      | Traili<br>10 Ye |      |
|-------------------------------------------------|---------------------|-------|------------|-------------------|-----------------|------|-----------------|------|------------------|------|-----------------|------|
| Investment Fund                                 | Assets              | Total | Watch List | # of participants | Return          | Rank | Return          | Rank | Return           | Rank | Return          | Rank |
| Vanguard Institutional Index Fund - Instl. Plus | \$<br>257,677,052   | 5.9%  |            | 1,999             | 19.6%           | (17) | 14.6%           | (14) | 12.3%            | (10) | 12.9%           | (1)  |
| S&P 500 Index                                   |                     |       |            |                   | 19.6%           | (9)  | 14.6%           | (7)  | 12.3%            | (5)  | 12.9%           | (1)  |
| TIAA Traditional - RC                           | \$<br>224,933,789   | 5.2%  |            | 1,125             | 4.4%            | (1)  | 4.0%            | (1)  | 4.0%             | (1)  | 4.1%            | (1)  |
| Morningstar Stable Value Index                  |                     |       |            |                   | 2.4%            | (21) | 2.0%            | (12) | 2.2%             | (14) | 2.0%            | (17) |
| Vanguard Target Retirement 2035 Trust Plus      | \$<br>185,820,431   | 4.3%  |            | 447               | 11.3%           | (52) | 7.3%            | (62) | 6.5%             | (41) | 7.9%            | (26) |
| Vanguard Target 2035 Composite Index            |                     |       |            |                   | 11.8%           | (37) | 7.6%            | (47) | 6.7%             | (25) | 8.1%            | (9)  |
| Vanguard Target Retirement 2040 Trust Plus      | \$<br>183,043,157   | 4.2%  |            | 545               | 12.7%           | (60) | 8.4%            | (67) | 7.0%             | (36) | 8.4%            | (20) |
| Vanguard Target 2040 Composite Index            |                     |       |            |                   | 13.1%           | (50) | 8.7%            | (52) | 7.3%             | (27) | 8.7%            | (12) |
| Vanguard Target Retirement 2030 Trust Plus      | \$<br>159,644,930   | 3.7%  |            | 351               | 10.0%           | (30) | 6.1%            | (55) | 5.9%             | (26) | 7.4%            | (32) |
| Vanguard Target 2030 Composite Index            |                     |       |            |                   | 10.5%           | (14) | 6.4%            | (30) | 6.2%             | (17) | 7.6%            | (7)  |
| Vanguard Target Retirement 2045 Trust Plus      | \$<br>163,757,780   | 3.8%  |            | 641               | 14.0%           | (59) | 9.6%            | (51) | 7.5%             | (35) | 8.8%            | (19) |
| Vanguard Target 2045 Composite Index            |                     |       |            |                   | 14.4%           | (42) | 9.9%            | (35) | 7.8%             | (16) | 9.0%            | (12) |
| Vanguard Target Retirement 2025 Trust Plus      | \$<br>108,923,813   | 2.5%  |            | 255               | 8.6%            | (24) | 5.1%            | (42) | 5.4%             | (21) | 6.8%            | (21) |
| Vanguard Target 2025 Composite Index            |                     |       |            |                   | 9.0%            | (8)  | 5.3%            | (25) | 5.7%             | (13) | 7.0%            | (5)  |
| TIAA Traditional - RCP                          | \$<br>108,543,058   | 2.5%  |            | 601               | 3.7%            | (2)  | 3.2%            | (1)  | 3.3%             | (1)  | 3.4%            | (1)  |
| Morningstar Stable Value Index                  |                     |       |            |                   | 2.4%            | (21) | 2.0%            | (12) | 2.2%             | (14) | 2.0%            | (17) |
| Vanguard Target Retirement 2050 Trust Plus      | \$<br>106,921,743   | 2.5%  |            | 618               | 14.7%           | (52) | 9.8%            | (53) | 7.7%             | (29) | 8.9%            | (26) |
| Vanguard Target 2050 Composite Index            |                     |       |            |                   | 15.0%           | (35) | 10.1%           | (35) | 8.0%             | (11) | 9.1%            | (13) |
| Vanguard Total Stock Market Index Fund - Inst.  | \$<br>83,252,638    | 1.9%  |            | 148               | 18.9%           | (54) | 13.8%           | (39) | 11.3%            | (55) | 12.3%           | (52) |
| Performance Benchmark                           |                     |       |            |                   | 18.9%           | (54) | 13.8%           | (39) | 11.3%            | (55) | 12.3%           | (52) |
| Total                                           | \$<br>1,582,518,391 | 36.3% |            |                   |                 |      |                 |      |                  |      |                 |      |