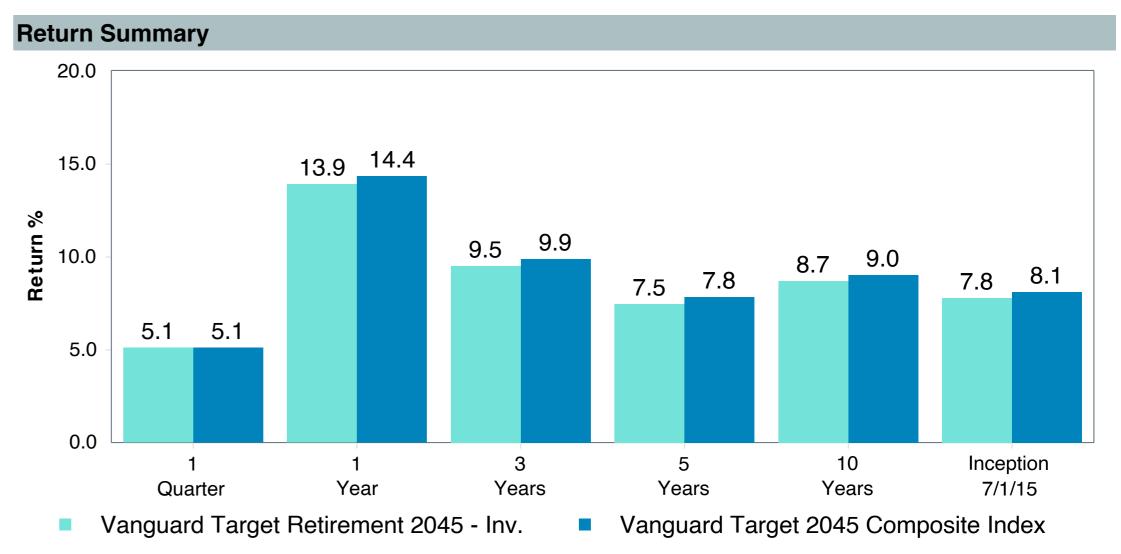

# Total Plan Top Ten Based on Assets June 30, 2023

|                                                 |                     | % of  |            |                   | Traili<br>1 Yea | •    | Traili<br>3 Yea | _    | Trailii<br>5 Yea |      | Traili<br>10 Ye |      |
|-------------------------------------------------|---------------------|-------|------------|-------------------|-----------------|------|-----------------|------|------------------|------|-----------------|------|
| Investment Fund                                 | Assets              | Total | Watch List | # of participants | Return          | Rank | Return          | Rank | Return           | Rank | Return          | Rank |
| Vanguard Institutional Index Fund - Instl. Plus | \$<br>257,677,052   | 5.9%  |            | 1,999             | 19.6%           | (17) | 14.6%           | (14) | 12.3%            | (10) | 12.9%           | (1)  |
| S&P 500 Index                                   |                     |       |            |                   | 19.6%           | (9)  | 14.6%           | (7)  | 12.3%            | (5)  | 12.9%           | (1)  |
| TIAA Traditional - RC                           | \$<br>224,933,789   | 5.2%  |            | 1,125             | 4.4%            | (1)  | 4.0%            | (1)  | 4.0%             | (1)  | 4.1%            | (1)  |
| Morningstar Stable Value Index                  |                     |       |            |                   | 2.4%            | (21) | 2.0%            | (12) | 2.2%             | (14) | 2.0%            | (17) |
| Vanguard Target Retirement 2035 Trust Plus      | \$<br>185,820,431   | 4.3%  |            | 447               | 11.3%           | (52) | 7.3%            | (62) | 6.5%             | (41) | 7.9%            | (26) |
| Vanguard Target 2035 Composite Index            |                     |       |            |                   | 11.8%           | (37) | 7.6%            | (47) | 6.7%             | (25) | 8.1%            | (9)  |
| Vanguard Target Retirement 2040 Trust Plus      | \$<br>183,043,157   | 4.2%  |            | 545               | 12.7%           | (60) | 8.4%            | (67) | 7.0%             | (36) | 8.4%            | (20) |
| Vanguard Target 2040 Composite Index            |                     |       |            |                   | 13.1%           | (50) | 8.7%            | (52) | 7.3%             | (27) | 8.7%            | (12) |
| Vanguard Target Retirement 2030 Trust Plus      | \$<br>159,644,930   | 3.7%  |            | 351               | 10.0%           | (30) | 6.1%            | (55) | 5.9%             | (26) | 7.4%            | (32) |
| Vanguard Target 2030 Composite Index            |                     |       |            |                   | 10.5%           | (14) | 6.4%            | (30) | 6.2%             | (17) | 7.6%            | (7)  |
| Vanguard Target Retirement 2045 Trust Plus      | \$<br>163,757,780   | 3.8%  |            | 641               | 14.0%           | (59) | 9.6%            | (51) | 7.5%             | (35) | 8.8%            | (19) |
| Vanguard Target 2045 Composite Index            |                     |       |            |                   | 14.4%           | (42) | 9.9%            | (35) | 7.8%             | (16) | 9.0%            | (12) |
| Vanguard Target Retirement 2025 Trust Plus      | \$<br>108,923,813   | 2.5%  |            | 255               | 8.6%            | (24) | 5.1%            | (42) | 5.4%             | (21) | 6.8%            | (21) |
| Vanguard Target 2025 Composite Index            |                     |       |            |                   | 9.0%            | (8)  | 5.3%            | (25) | 5.7%             | (13) | 7.0%            | (5)  |
| TIAA Traditional - RCP                          | \$<br>108,543,058   | 2.5%  |            | 601               | 3.7%            | (2)  | 3.2%            | (1)  | 3.3%             | (1)  | 3.4%            | (1)  |
| Morningstar Stable Value Index                  |                     |       |            |                   | 2.4%            | (21) | 2.0%            | (12) | 2.2%             | (14) | 2.0%            | (17) |
| Vanguard Target Retirement 2050 Trust Plus      | \$<br>106,921,743   | 2.5%  |            | 618               | 14.7%           | (52) | 9.8%            | (53) | 7.7%             | (29) | 8.9%            | (26) |
| Vanguard Target 2050 Composite Index            |                     |       |            |                   | 15.0%           | (35) | 10.1%           | (35) | 8.0%             | (11) | 9.1%            | (13) |
| Vanguard Total Stock Market Index Fund - Inst.  | \$<br>83,252,638    | 1.9%  |            | 148               | 18.9%           | (54) | 13.8%           | (39) | 11.3%            | (55) | 12.3%           | (52) |
| Performance Benchmark                           |                     |       |            |                   | 18.9%           | (54) | 13.8%           | (39) | 11.3%            | (55) | 12.3%           | (52) |
| Total                                           | \$<br>1,582,518,391 | 36.3% |            |                   |                 |      |                 |      |                  |      |                 |      |