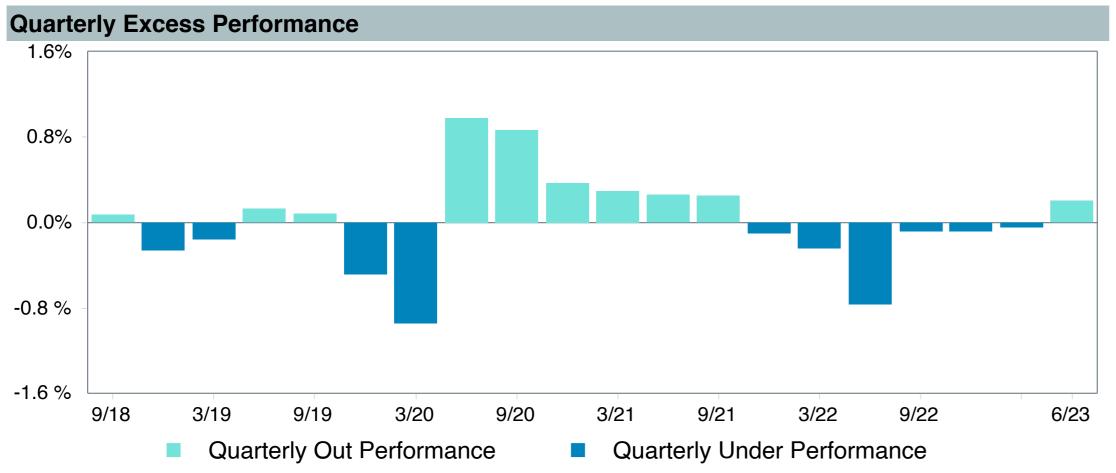

# Total Plan Top Ten Based on Assets June 30, 2023

|                                                 |                     | % of  |            |                   | Traili<br>1 Yea | •    | Traili<br>3 Yea | _    | Trailii<br>5 Yea |      | Traili<br>10 Ye |      |
|-------------------------------------------------|---------------------|-------|------------|-------------------|-----------------|------|-----------------|------|------------------|------|-----------------|------|
| Investment Fund                                 | Assets              | Total | Watch List | # of participants | Return          | Rank | Return          | Rank | Return           | Rank | Return          | Rank |
| Vanguard Institutional Index Fund - Instl. Plus | \$<br>257,677,052   | 5.9%  |            | 1,999             | 19.6%           | (17) | 14.6%           | (14) | 12.3%            | (10) | 12.9%           | (1)  |
| S&P 500 Index                                   |                     |       |            |                   | 19.6%           | (9)  | 14.6%           | (7)  | 12.3%            | (5)  | 12.9%           | (1)  |
| TIAA Traditional - RC                           | \$<br>224,933,789   | 5.2%  |            | 1,125             | 4.4%            | (1)  | 4.0%            | (1)  | 4.0%             | (1)  | 4.1%            | (1)  |
| Morningstar Stable Value Index                  |                     |       |            |                   | 2.4%            | (21) | 2.0%            | (12) | 2.2%             | (14) | 2.0%            | (17) |
| Vanguard Target Retirement 2035 Trust Plus      | \$<br>185,820,431   | 4.3%  |            | 447               | 11.3%           | (52) | 7.3%            | (62) | 6.5%             | (41) | 7.9%            | (26) |
| Vanguard Target 2035 Composite Index            |                     |       |            |                   | 11.8%           | (37) | 7.6%            | (47) | 6.7%             | (25) | 8.1%            | (9)  |
| Vanguard Target Retirement 2040 Trust Plus      | \$<br>183,043,157   | 4.2%  |            | 545               | 12.7%           | (60) | 8.4%            | (67) | 7.0%             | (36) | 8.4%            | (20) |
| Vanguard Target 2040 Composite Index            |                     |       |            |                   | 13.1%           | (50) | 8.7%            | (52) | 7.3%             | (27) | 8.7%            | (12) |
| Vanguard Target Retirement 2030 Trust Plus      | \$<br>159,644,930   | 3.7%  |            | 351               | 10.0%           | (30) | 6.1%            | (55) | 5.9%             | (26) | 7.4%            | (32) |
| Vanguard Target 2030 Composite Index            |                     |       |            |                   | 10.5%           | (14) | 6.4%            | (30) | 6.2%             | (17) | 7.6%            | (7)  |
| Vanguard Target Retirement 2045 Trust Plus      | \$<br>163,757,780   | 3.8%  |            | 641               | 14.0%           | (59) | 9.6%            | (51) | 7.5%             | (35) | 8.8%            | (19) |
| Vanguard Target 2045 Composite Index            |                     |       |            |                   | 14.4%           | (42) | 9.9%            | (35) | 7.8%             | (16) | 9.0%            | (12) |
| Vanguard Target Retirement 2025 Trust Plus      | \$<br>108,923,813   | 2.5%  |            | 255               | 8.6%            | (24) | 5.1%            | (42) | 5.4%             | (21) | 6.8%            | (21) |
| Vanguard Target 2025 Composite Index            |                     |       |            |                   | 9.0%            | (8)  | 5.3%            | (25) | 5.7%             | (13) | 7.0%            | (5)  |
| TIAA Traditional - RCP                          | \$<br>108,543,058   | 2.5%  |            | 601               | 3.7%            | (2)  | 3.2%            | (1)  | 3.3%             | (1)  | 3.4%            | (1)  |
| Morningstar Stable Value Index                  |                     |       |            |                   | 2.4%            | (21) | 2.0%            | (12) | 2.2%             | (14) | 2.0%            | (17) |
| Vanguard Target Retirement 2050 Trust Plus      | \$<br>106,921,743   | 2.5%  |            | 618               | 14.7%           | (52) | 9.8%            | (53) | 7.7%             | (29) | 8.9%            | (26) |
| Vanguard Target 2050 Composite Index            |                     |       |            |                   | 15.0%           | (35) | 10.1%           | (35) | 8.0%             | (11) | 9.1%            | (13) |
| Vanguard Total Stock Market Index Fund - Inst.  | \$<br>83,252,638    | 1.9%  |            | 148               | 18.9%           | (54) | 13.8%           | (39) | 11.3%            | (55) | 12.3%           | (52) |
| Performance Benchmark                           |                     |       |            |                   | 18.9%           | (54) | 13.8%           | (39) | 11.3%            | (55) | 12.3%           | (52) |
| Total                                           | \$<br>1,582,518,391 | 36.3% |            |                   |                 |      |                 |      |                  |      |                 |      |