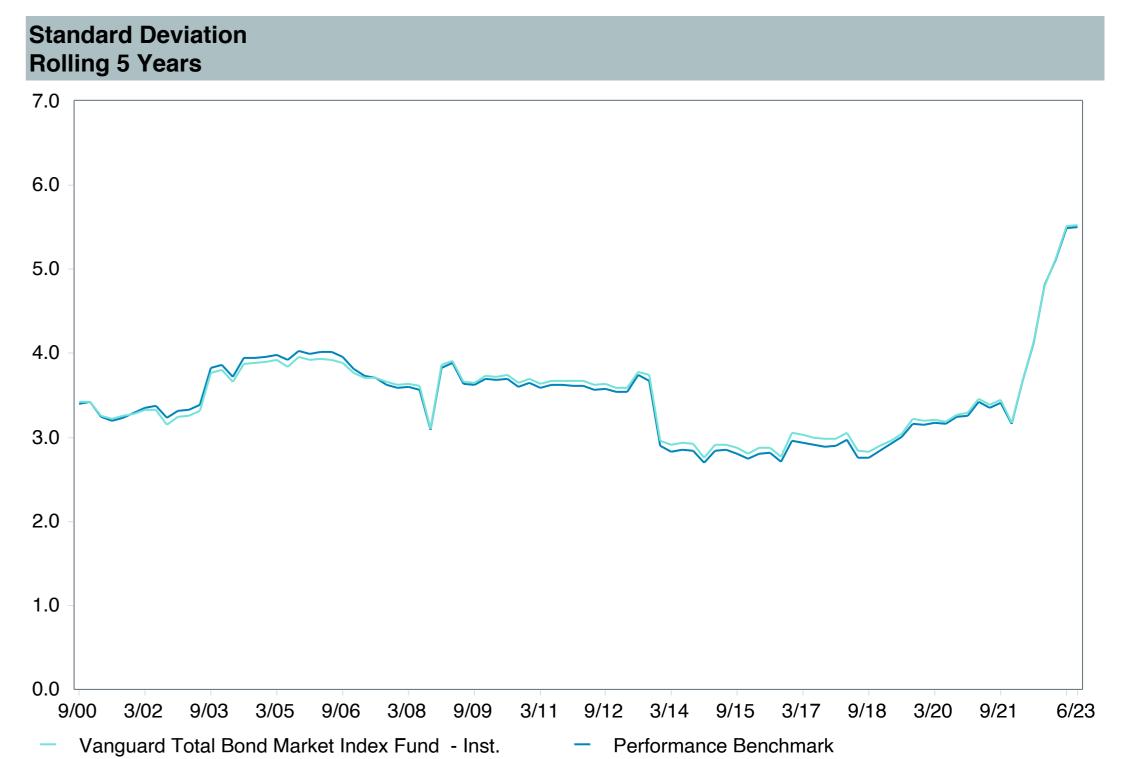

## **5 Year Comparative Performance**

As of June 30, 2023

#### 5-yr Performance vs. Benchmark (Tiers II & III)