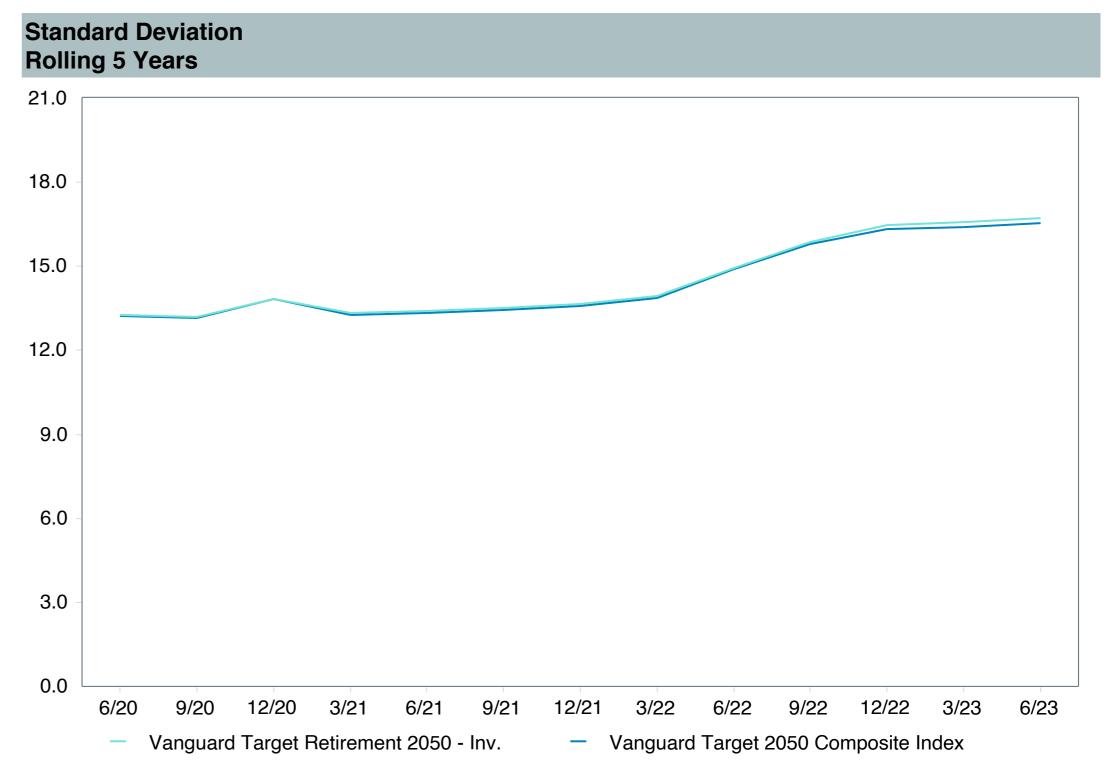

## **5 Year Comparative Performance**

As of June 30, 2023

#### 5-yr Performance vs. Benchmark (Tiers II & III)