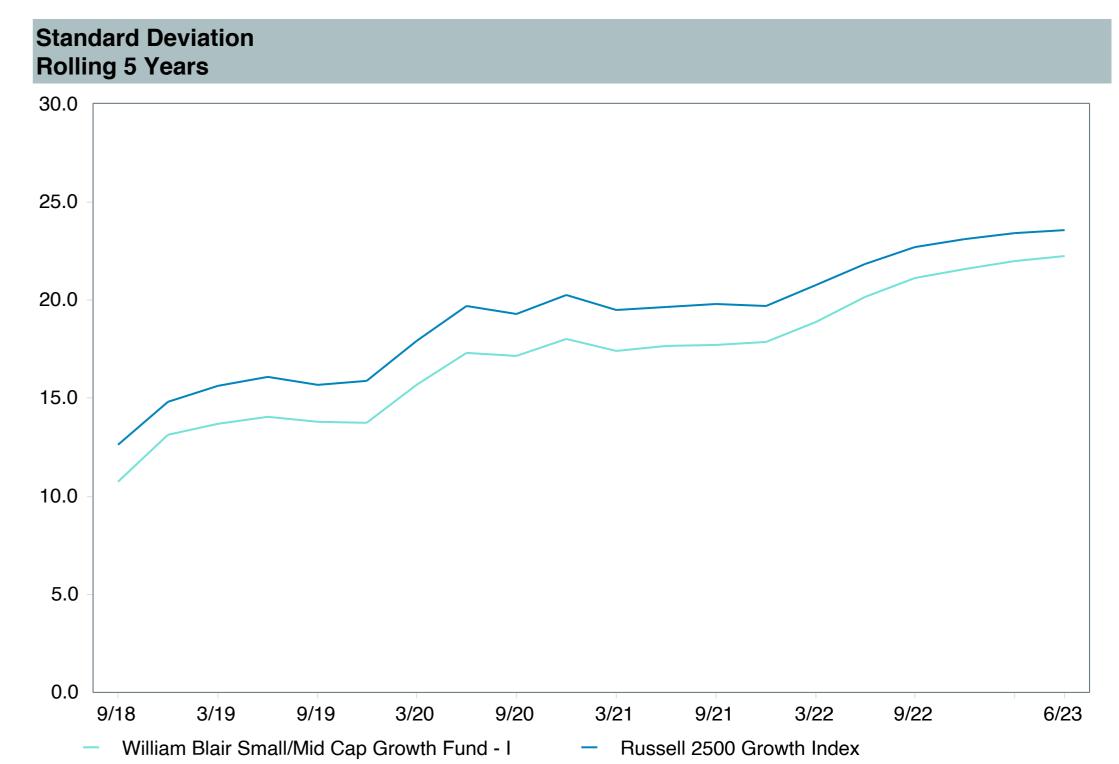

|
| Peer Group:                | IM U.S. SMID Cap Growth Equity (MF) |
| Benchmark:                 | Russell 2500 Growth Index           |
| Fund Inception:            | 12/29/2003                          |
| Portfolio Manager:         | Crowe/Jones/Zimmerman               |
| Total Assets:              | \$1,562.80 Million                  |
| Total Assets Date:         | 06/30/2023                          |
| Gross Expense:             | 1.11%                               |
| Net Expense:               | 0.99%                               |
| Turnover:                  | 49%                                 |









## Peer Group Analysis

1.28

7.71

As of June 30, 2023



-4.25

2.08

7.40

-43.40



95th Percentile

15.12

-7.81

### **Risk Profile**





| 5 Years Historical Statistics               |                  |                   |                      |           |                 |       |      |        |                    |                    |
|---------------------------------------------|------------------|-------------------|----------------------|-----------|-----------------|-------|------|--------|--------------------|--------------------|
|                                             | Active<br>Return | Tracking<br>Error | Information<br>Ratio | R-Squared | Sharpe<br>Ratio | Alpha | Beta | Return | Standard Deviation | Actual Correlation |
| William Blair Small/Mid Cap Growth Fund - I | 0.09             | 4.96              | 0.02                 | 0.96      | 0.36            | 0.82  | 0.92 | 7.42   | 22.24