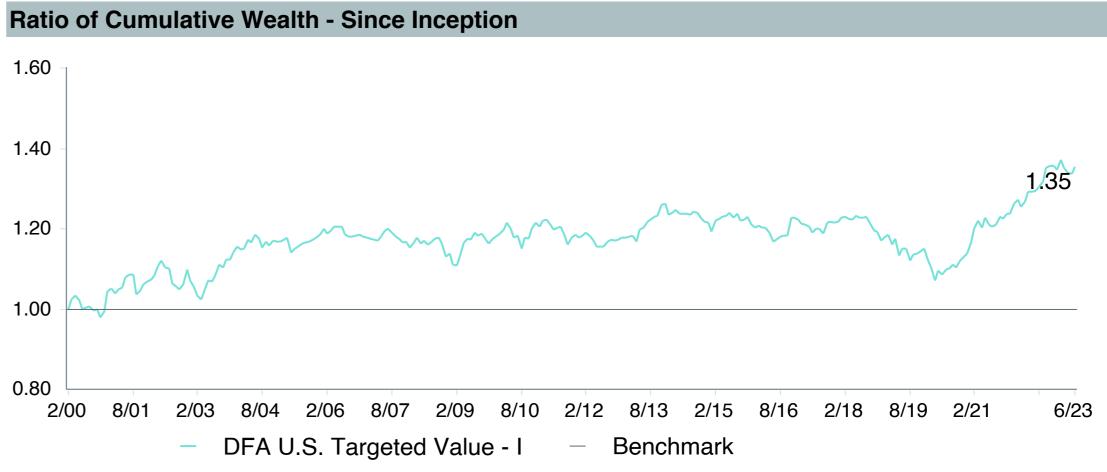

| DFA US Targeted Value;I (DFFVX)    |
| Fund Family:               | Dimensional                        |
| Ticker:                    | DFFVX                              |
| Peer Group:                | IM U.S. SMID Cap Value Equity (MF) |
| Benchmark:                 | Russell 2500 Value Index           |
| Fund Inception:            | 02/23/2000                         |
| Portfolio Manager:         | Fogdall/Schneider/Leblond          |
| Total Assets:              | \$11,958.80 Million                |
| Total Assets Date:         | 06/30/2023                         |
| Gross Expense:             | 0.29%                              |
| Net Expense:               | 0.29%                              |
| Turnover:                  | 18%                                |









# Peer Group Analysis





### **Risk Profile**





| 5 Years Historical Statistics |                  |                   |                      |           |                 |       |      |        |                    |                    |
|-------------------------------|------------------|-------------------|----------------------|-----------|-----------------|-------|------|--------|--------------------|--------------------|
|                               | Active<br>Return | Tracking<br>Error | Information<br>Ratio | R-Squared | Sharpe<br>Ratio | Alpha | Beta | Return | Standard Deviation | Actual Correlation |
| DFA U.S. Targeted Value - I   | 2.73             | 4.97              | 0.55                 | 0.97      | 0.35            | 1.90  | 1.10 | 7.43   | 26.87