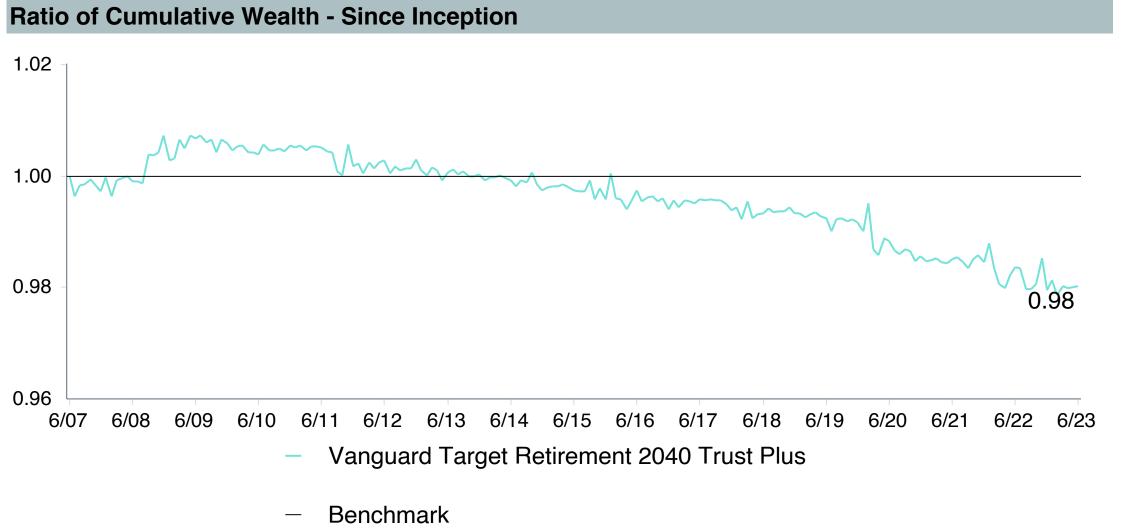

# Total Plan Top Ten Based on Assets June 30, 2023

|                                                 |                     | % of  |            |                   | Traili<br>1 Yea | •    | Traili<br>3 Yea | _    | Trailii<br>5 Yea |      | Traili<br>10 Ye |      |
|-------------------------------------------------|---------------------|-------|------------|-------------------|-----------------|------|-----------------|------|------------------|------|-----------------|------|
| Investment Fund                                 | Assets              | Total | Watch List | # of participants | Return          | Rank | Return          | Rank | Return           | Rank | Return          | Rank |
| Vanguard Institutional Index Fund - Instl. Plus | \$<br>257,677,052   | 5.9%  |            | 1,999             | 19.6%           | (17) | 14.6%           | (14) | 12.3%            | (10) | 12.9%           | (1)  |
| S&P 500 Index                                   |                     |       |            |                   | 19.6%           | (9)  | 14.6%           | (7)  | 12.3%            | (5)  | 12.9%           | (1)  |
| TIAA Traditional - RC                           | \$<br>224,933,789   | 5.2%  |            | 1,125             | 4.4%            | (1)  | 4.0%            | (1)  | 4.0%             | (1)  | 4.1%            | (1)  |
| Morningstar Stable Value Index                  |                     |       |            |                   | 2.4%            | (21) | 2.0%            | (12) | 2.2%             | (14) | 2.0%            | (17) |
| Vanguard Target Retirement 2035 Trust Plus      | \$<br>185,820,431   | 4.3%  |            | 447               | 11.3%           | (52) | 7.3%            | (62) | 6.5%             | (41) | 7.9%            | (26) |
| Vanguard Target 2035 Composite Index            |                     |       |            |                   | 11.8%           | (37) | 7.6%            | (47) | 6.7%             | (25) | 8.1%            | (9)  |
| Vanguard Target Retirement 2040 Trust Plus      | \$<br>183,043,157   | 4.2%  |            | 545               | 12.7%           | (60) | 8.4%            | (67) | 7.0%             | (36) | 8.4%            | (20) |
| Vanguard Target 2040 Composite Index            |                     |       |            |                   | 13.1%           | (50) | 8.7%            | (52) | 7.3%             | (27) | 8.7%            | (12) |
| Vanguard Target Retirement 2030 Trust Plus      | \$<br>159,644,930   | 3.7%  |            | 351               | 10.0%           | (30) | 6.1%            | (55) | 5.9%             | (26) | 7.4%            | (32) |
| Vanguard Target 2030 Composite Index            |                     |       |            |                   | 10.5%           | (14) | 6.4%            | (30) | 6.2%             | (17) | 7.6%            | (7)  |
| Vanguard Target Retirement 2045 Trust Plus      | \$<br>163,757,780   | 3.8%  |            | 641               | 14.0%           | (59) | 9.6%            | (51) | 7.5%             | (35) | 8.8%            | (19) |
| Vanguard Target 2045 Composite Index            |                     |       |            |                   | 14.4%           | (42) | 9.9%            | (35) | 7.8%             | (16) | 9.0%            | (12) |
| Vanguard Target Retirement 2025 Trust Plus      | \$<br>108,923,813   | 2.5%  |            | 255               | 8.6%            | (24) | 5.1%            | (42) | 5.4%             | (21) | 6.8%            | (21) |
| Vanguard Target 2025 Composite Index            |                     |       |            |                   | 9.0%            | (8)  | 5.3%            | (25) | 5.7%             | (13) | 7.0%            | (5)  |
| TIAA Traditional - RCP                          | \$<br>108,543,058   | 2.5%  |            | 601               | 3.7%            | (2)  | 3.2%            | (1)  | 3.3%             | (1)  | 3.4%            | (1)  |
| Morningstar Stable Value Index                  |                     |       |            |                   | 2.4%            | (21) | 2.0%            | (12) | 2.2%             | (14) | 2.0%            | (17) |
| Vanguard Target Retirement 2050 Trust Plus      | \$<br>106,921,743   | 2.5%  |            | 618               | 14.7%           | (52) | 9.8%            | (53) | 7.7%             | (29) | 8.9%            | (26) |
| Vanguard Target 2050 Composite Index            |                     |       |            |                   | 15.0%           | (35) | 10.1%           | (35) | 8.0%             | (11) | 9.1%            | (13) |
| Vanguard Total Stock Market Index Fund - Inst.  | \$<br>83,252,638    | 1.9%  |            | 148               | 18.9%           | (54) | 13.8%           | (39) | 11.3%            | (55) | 12.3%           | (52) |
| Performance Benchmark                           |                     |       |            |                   | 18.9%           | (54) | 13.8%           | (39) | 11.3%            | (55) | 12.3%           | (52) |
| Total                                           | \$<br>1,582,518,391 | 36.3% |            |                   |                 |      |                 |      |                  |      |                 |      |