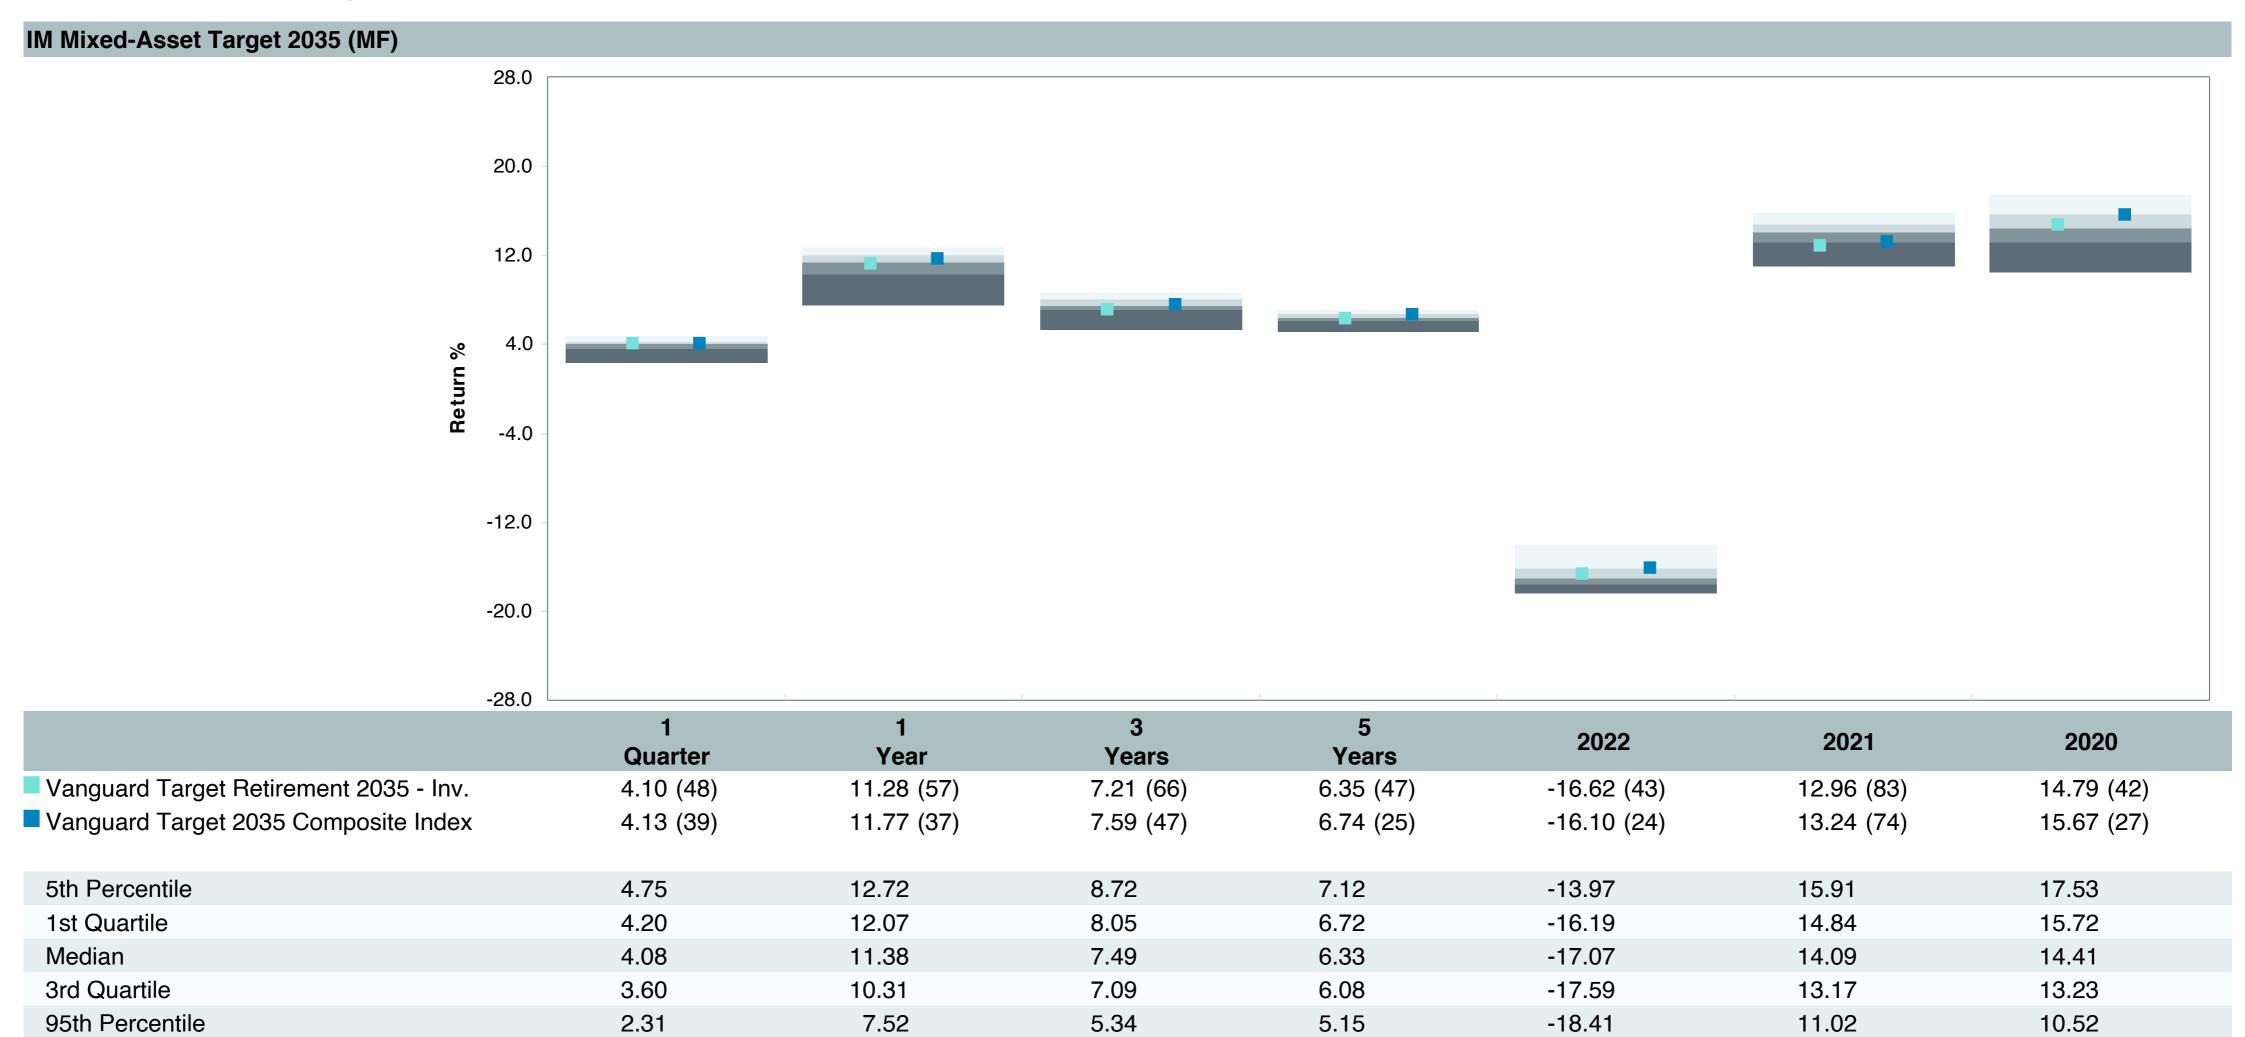

35;Inv (VTTHX)     |
| Fund Family:               | Vanguard                             |
| Ticker:                    | VTTHX                                |
| Peer Group:                | IM Mixed-Asset Target 2035 (MF)      |
| Benchmark:                 | Vanguard Target 2035 Composite Index |
| Fund Inception:            | 10/27/2003                           |
| Portfolio Manager:         | Team Managed                         |
| Total Assets:              | \$80,998.30 Million                  |
| Total Assets Date:         | 05/31/2023                           |
| Gross Expense:             | 0.08%                                |
| Net Expense :              | 0.08%                                |
| Turnover:                  | 9%                                   |

















| 5 Years Historical Statistics          |                  |                   |                      |           |                 |       |      |        |                    |                    |
|----------------------------------------|------------------|-------------------|----------------------|-----------|-----------------|-------|------|--------|--------------------|--------------------|
|                                        | Active<br>Return | Tracking<br>Error | Information<br>Ratio | R-Squared | Sharpe<br>Ratio | Alpha | Beta | Return | Standard Deviation | Actual Correlation |
| Vanguard Target Retirement 2035 - Inv. | -0.34            | 0.71              | -0.48                | 1.00      | 0.39            | -0.43 | 1.01 | 6.35   | 14.26              | 1.00