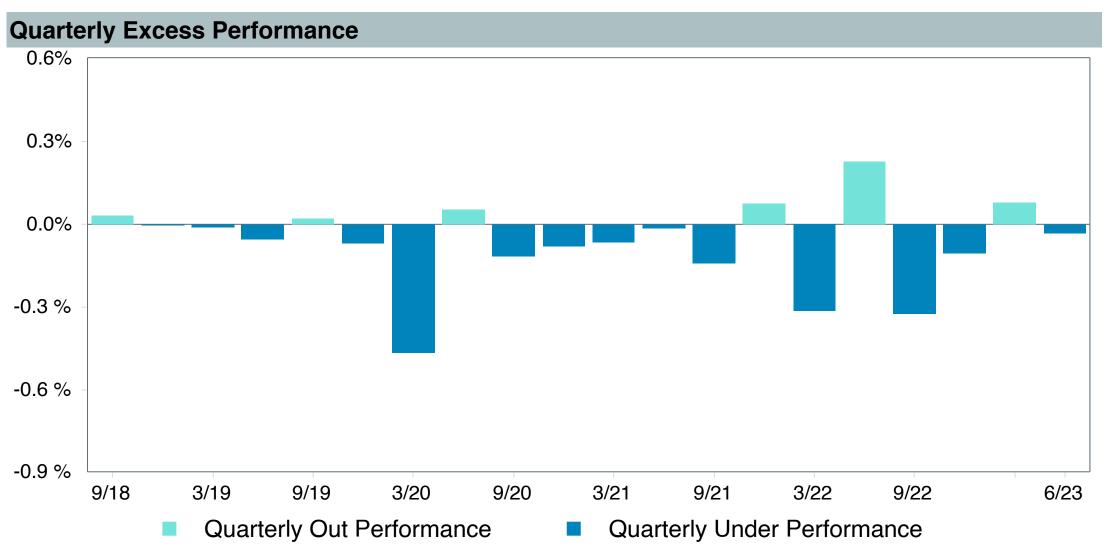

# Total Plan Top Ten Based on Assets June 30, 2023

|                                                 |                     | % of  |            |                   | Traili<br>1 Yea | •    | Traili<br>3 Yea | _    | Trailii<br>5 Yea |      | Traili<br>10 Ye |      |
|-------------------------------------------------|---------------------|-------|------------|-------------------|-----------------|------|-----------------|------|------------------|------|-----------------|------|
| Investment Fund                                 | Assets              | Total | Watch List | # of participants | Return          | Rank | Return          | Rank | Return           | Rank | Return          | Rank |
| Vanguard Institutional Index Fund - Instl. Plus | \$<br>257,677,052   | 5.9%  |            | 1,999             | 19.6%           | (17) | 14.6%           | (14) | 12.3%            | (10) | 12.9%           | (1)  |
| S&P 500 Index                                   |                     |       |            |                   | 19.6%           | (9)  | 14.6%           | (7)  | 12.3%            | (5)  | 12.9%           | (1)  |
| TIAA Traditional - RC                           | \$<br>224,933,789   | 5.2%  |            | 1,125             | 4.4%            | (1)  | 4.0%            | (1)  | 4.0%             | (1)  | 4.1%            | (1)  |
| Morningstar Stable Value Index                  |                     |       |            |                   | 2.4%            | (21) | 2.0%            | (12) | 2.2%             | (14) | 2.0%            | (17) |
| Vanguard Target Retirement 2035 Trust Plus      | \$<br>185,820,431   | 4.3%  |            | 447               | 11.3%           | (52) | 7.3%            | (62) | 6.5%             | (41) | 7.9%            | (26) |
| Vanguard Target 2035 Composite Index            |                     |       |            |                   | 11.8%           | (37) | 7.6%            | (47) | 6.7%             | (25) | 8.1%            | (9)  |
| Vanguard Target Retirement 2040 Trust Plus      | \$<br>183,043,157   | 4.2%  |            | 545               | 12.7%           | (60) | 8.4%            | (67) | 7.0%             | (36) | 8.4%            | (20) |
| Vanguard Target 2040 Composite Index            |                     |       |            |                   | 13.1%           | (50) | 8.7%            | (52) | 7.3%             | (27) | 8.7%            | (12) |
| Vanguard Target Retirement 2030 Trust Plus      | \$<br>159,644,930   | 3.7%  |            | 351               | 10.0%           | (30) | 6.1%            | (55) | 5.9%             | (26) | 7.4%            | (32) |
| Vanguard Target 2030 Composite Index            |                     |       |            |                   | 10.5%           | (14) | 6.4%            | (30) | 6.2%             | (17) | 7.6%            | (7)  |
| Vanguard Target Retirement 2045 Trust Plus      | \$<br>163,757,780   | 3.8%  |            | 641               | 14.0%           | (59) | 9.6%            | (51) | 7.5%             | (35) | 8.8%            | (19) |
| Vanguard Target 2045 Composite Index            |                     |       |            |                   | 14.4%           | (42) | 9.9%            | (35) | 7.8%             | (16) | 9.0%            | (12) |
| Vanguard Target Retirement 2025 Trust Plus      | \$<br>108,923,813   | 2.5%  |            | 255               | 8.6%            | (24) | 5.1%            | (42) | 5.4%             | (21) | 6.8%            | (21) |
| Vanguard Target 2025 Composite Index            |                     |       |            |                   | 9.0%            | (8)  | 5.3%            | (25) | 5.7%             | (13) | 7.0%            | (5)  |
| TIAA Traditional - RCP                          | \$<br>108,543,058   | 2.5%  |            | 601               | 3.7%            | (2)  | 3.2%            | (1)  | 3.3%             | (1)  | 3.4%            | (1)  |
| Morningstar Stable Value Index                  |                     |       |            |                   | 2.4%            | (21) | 2.0%            | (12) | 2.2%             | (14) | 2.0%            | (17) |
| Vanguard Target Retirement 2050 Trust Plus      | \$<br>106,921,743   | 2.5%  |            | 618               | 14.7%           | (52) | 9.8%            | (53) | 7.7%             | (29) | 8.9%            | (26) |
| Vanguard Target 2050 Composite Index            |                     |       |            |                   | 15.0%           | (35) | 10.1%           | (35) | 8.0%             | (11) | 9.1%            | (13) |
| Vanguard Total Stock Market Index Fund - Inst.  | \$<br>83,252,638    | 1.9%  |            | 148               | 18.9%           | (54) | 13.8%           | (39) | 11.3%            | (55) | 12.3%           | (52) |
| Performance Benchmark                           |                     |       |            |                   | 18.9%           | (54) | 13.8%           | (39) | 11.3%            | (55) | 12.3%           | (52) |
| Total                                           | \$<br>1,582,518,391 | 36.3% |            |                   |                 |      |                 |      |                  |      |                 |      |