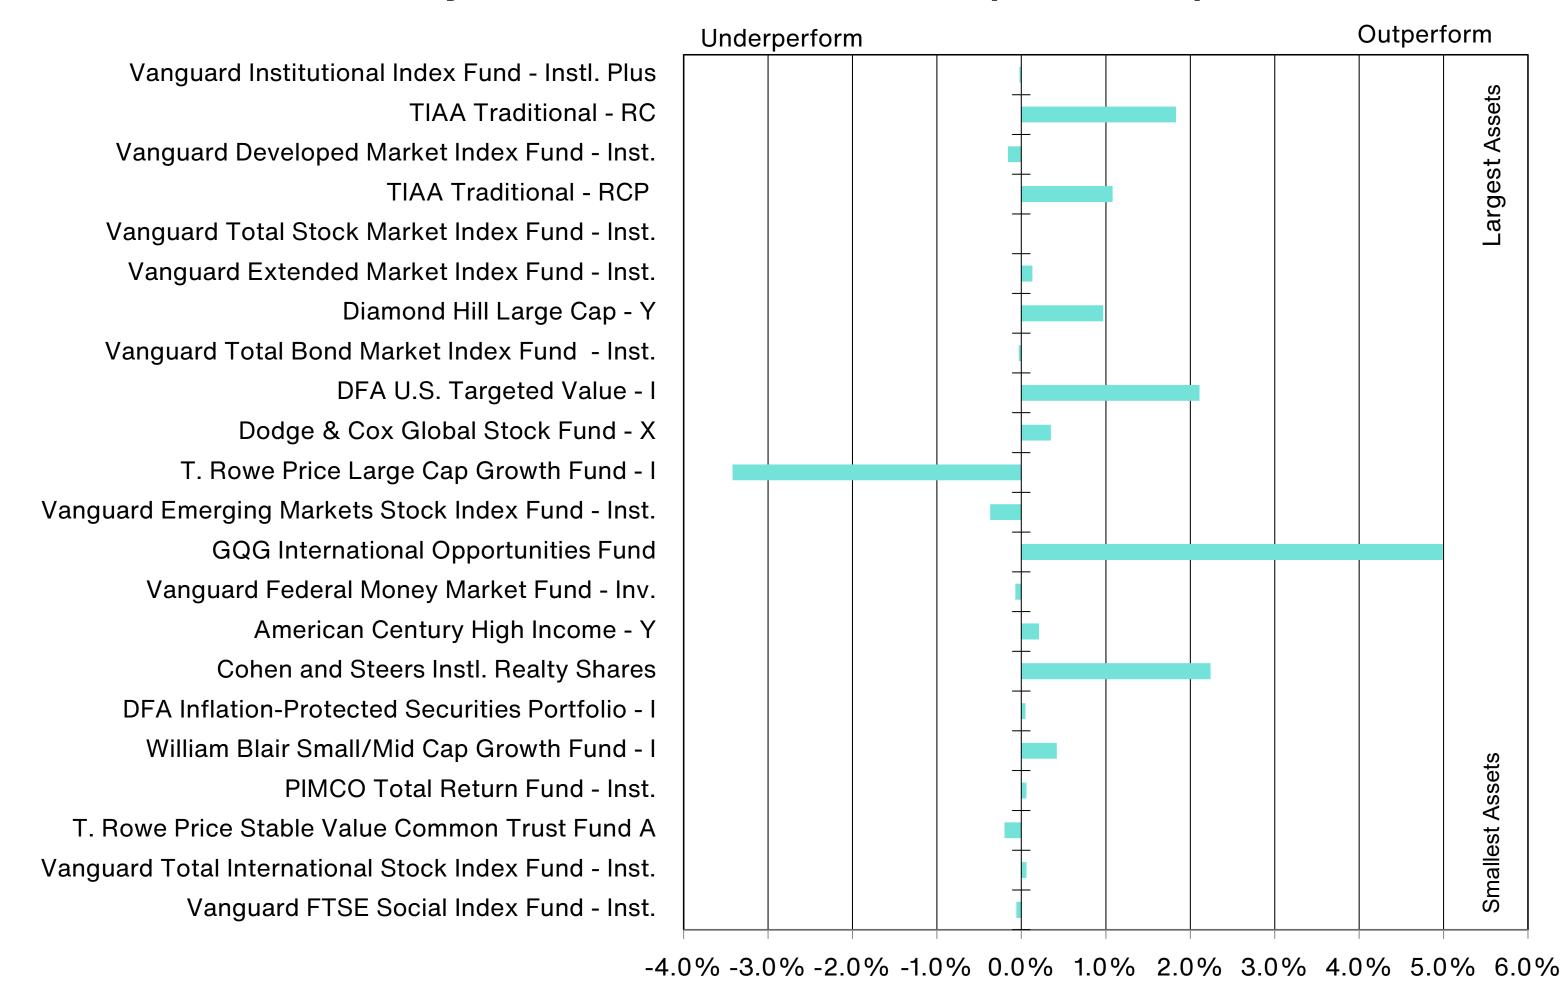

# Total Plan Top Ten Based on Assets June 30, 2023

|                                                 |                     | % of  |            |                   | Traili<br>1 Yea | •    | Traili<br>3 Yea | _    | Trailii<br>5 Yea |      | Traili<br>10 Ye |      |
|-------------------------------------------------|---------------------|-------|------------|-------------------|-----------------|------|-----------------|------|------------------|------|-----------------|------|
| Investment Fund                                 | Assets              | Total | Watch List | # of participants | Return          | Rank | Return          | Rank | Return           | Rank | Return          | Rank |
| Vanguard Institutional Index Fund - Instl. Plus | \$<br>257,677,052   | 5.9%  |            | 1,999             | 19.6%           | (17) | 14.6%           | (14) | 12.3%            | (10) | 12.9%           | (1)  |
| S&P 500 Index                                   |                     |       |            |                   | 19.6%           | (9)  | 14.6%           | (7)  | 12.3%            | (5)  | 12.9%           | (1)  |
| TIAA Traditional - RC                           | \$<br>224,933,789   | 5.2%  |            | 1,125             | 4.4%            | (1)  | 4.0%            | (1)  | 4.0%             | (1)  | 4.1%            | (1)  |
| Morningstar Stable Value Index                  |                     |       |            |                   | 2.4%            | (21) | 2.0%            | (12) | 2.2%             | (14) | 2.0%            | (17) |
| Vanguard Target Retirement 2035 Trust Plus      | \$<br>185,820,431   | 4.3%  |            | 447               | 11.3%           | (52) | 7.3%            | (62) | 6.5%             | (41) | 7.9%            | (26) |
| Vanguard Target 2035 Composite Index            |                     |       |            |                   | 11.8%           | (37) | 7.6%            | (47) | 6.7%             | (25) | 8.1%            | (9)  |
| Vanguard Target Retirement 2040 Trust Plus      | \$<br>183,043,157   | 4.2%  |            | 545               | 12.7%           | (60) | 8.4%            | (67) | 7.0%             | (36) | 8.4%            | (20) |
| Vanguard Target 2040 Composite Index            |                     |       |            |                   | 13.1%           | (50) | 8.7%            | (52) | 7.3%             | (27) | 8.7%            | (12) |
| Vanguard Target Retirement 2030 Trust Plus      | \$<br>159,644,930   | 3.7%  |            | 351               | 10.0%           | (30) | 6.1%            | (55) | 5.9%             | (26) | 7.4%            | (32) |
| Vanguard Target 2030 Composite Index            |                     |       |            |                   | 10.5%           | (14) | 6.4%            | (30) | 6.2%             | (17) | 7.6%            | (7)  |
| Vanguard Target Retirement 2045 Trust Plus      | \$<br>163,757,780   | 3.8%  |            | 641               | 14.0%           | (59) | 9.6%            | (51) | 7.5%             | (35) | 8.8%            | (19) |
| Vanguard Target 2045 Composite Index            |                     |       |            |                   | 14.4%           | (42) | 9.9%            | (35) | 7.8%             | (16) | 9.0%            | (12) |
| Vanguard Target Retirement 2025 Trust Plus      | \$<br>108,923,813   | 2.5%  |            | 255               | 8.6%            | (24) | 5.1%            | (42) | 5.4%             | (21) | 6.8%            | (21) |
| Vanguard Target 2025 Composite Index            |                     |       |            |                   | 9.0%            | (8)  | 5.3%            | (25) | 5.7%             | (13) | 7.0%            | (5)  |
| TIAA Traditional - RCP                          | \$<br>108,543,058   | 2.5%  |            | 601               | 3.7%            | (2)  | 3.2%            | (1)  | 3.3%             | (1)  | 3.4%            | (1)  |
| Morningstar Stable Value Index                  |                     |       |            |                   | 2.4%            | (21) | 2.0%            | (12) | 2.2%             | (14) | 2.0%            | (17) |
| Vanguard Target Retirement 2050 Trust Plus      | \$<br>106,921,743   | 2.5%  |            | 618               | 14.7%           | (52) | 9.8%            | (53) | 7.7%             | (29) | 8.9%            | (26) |
| Vanguard Target 2050 Composite Index            |                     |       |            |                   | 15.0%           | (35) | 10.1%           | (35) | 8.0%             | (11) | 9.1%            | (13) |
| Vanguard Total Stock Market Index Fund - Inst.  | \$<br>83,252,638    | 1.9%  |            | 148               | 18.9%           | (54) | 13.8%           | (39) | 11.3%            | (55) | 12.3%           | (52) |
| Performance Benchmark                           |                     |       |            |                   | 18.9%           | (54) | 13.8%           | (39) | 11.3%            | (55) | 12.3%           | (52) |
| Total                                           | \$<br>1,582,518,391 | 36.3% |            |                   |                 |      |                 |      |                  |      |                 |      |