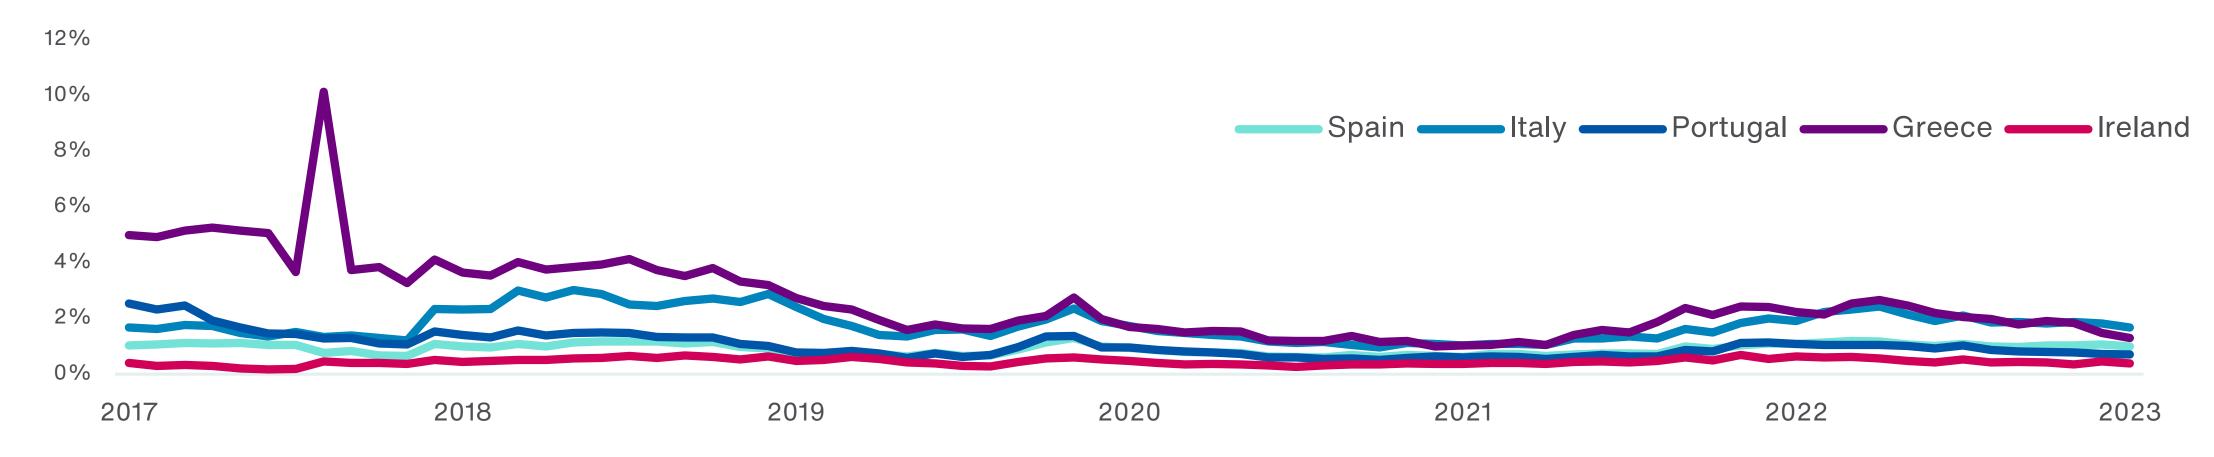

and do not reflect fees and expenses. Please see appendix for index definitions and other general disclosures.

## **U.S. Fixed Income Markets**





- U.S. Treasury yields rose significantly across maturities as the yield curve shifted upwards over the quarter. The 10-year Treasury yield was up by 33bps to 3.81%, and the 30-year Treasury yield was up by 18bps to 3.85% over the quarter.
- The U.S. annual consumer price index (CPI) eased to its lowest level since March 2021 as it rose by 4.0% in May, sharply down from the 4.9% recorded in April and coming in lower than economists' expectations of a 4.1% increase.
- The 10-year TIPS yield rose by 43bps over the quarter to 1.59%.



# **European Fixed Income Markets**

### EUROZONE PERIPHERAL BOND SPREADS (10-YEAR SPREADS OVER GERMAN BUNDS)



- European government bond spreads over 10-year German bunds narrowed across the Euro Area. The European Central Bank (ECB) raised its benchmark interest rates by 50bps to 3.5% over the quarter, its highest level since 2001, and indicated another potential rate increase in July. The ECB president Christine Lagarde indicated that policymakers "still have ground to cover" and that the inflation outlook remains "to remain too high for too long", with inflation not returning to its target level of 2% even by 2025.
- Greek and Italian government bond yields fell by 52bps and 5bps to 3.71% and 4.09% respectively over the quarter whilst Irish and Spanish government bond yields rose by 5bps and 4bps to 2.80% and 3.40% respectively.
- German bund yields rose by 8bps to 2.41% over the quarter.
- E