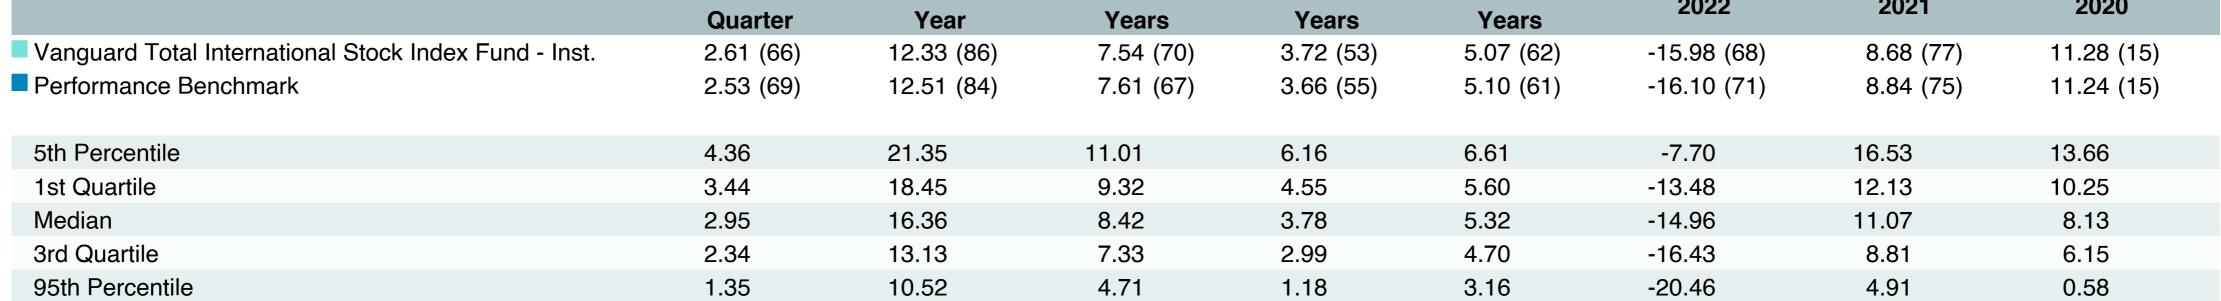

## **5 Year Comparative Performance**

As of June 30, 2023

#### 5-yr Performance vs. Benchmark (Tiers II & III)

# Total Plan Top Ten Based on Assets June 30, 2023

|                                                 |                     | % of  |            |                   | Traili<br>1 Yea | •    | Traili<br>3 Yea | _    | Trailii<br>5 Yea |      | Traili<br>10 Ye |      |
|-------------------------------------------------|---------------------|-------|------------|-------------------|-----------------|------|-----------------|------|------------------|------|-----------------|------|
| Investment Fund                                 | Assets              | Total | Watch List | # of participants | Return          | Rank | Return          | Rank | Return           | Rank | Return          | Rank |
| Vanguard Institutional Index Fund - Instl. Plus | \$<br>257,677,052   | 5.9%  |            | 1,999             | 19.6%           | (17) | 14.6%           | (14) | 12.3%            | (10) | 12.9%           | (1)  |
| S&P 500 Index                                   |                     |       |            |                   | 19.6%           | (9)  | 14.6%           | (7)  | 12.3%            | (5)  | 12.9%           | (1)  |
| TIAA Traditional - RC                           | \$<br>224,933,789   | 5.2%  |            | 1,125             | 4.4%            | (1)  | 4.0%            | (1)  | 4.0%             | (1)  | 4.1%            | (1)  |
| Morningstar Stable Value Index                  |                     |       |            |                   | 2.4%            | (21) | 2.0%            | (12) | 2.2%             | (14) | 2.0%            | (17) |
| Vanguard Target Retirement 2035 Trust Plus      | \$<br>185,820,431   | 4.3%  |            | 447               | 11.3%           | (52) | 7.3%            | (62) | 6.5%             | (41) | 7.9%            | (26) |
| Vanguard Target 2035 Composite Index            |                     |       |            |                   | 11.8%           | (37) | 7.6%            | (47) | 6.7%             | (25) | 8.1%            | (9)  |
| Vanguard Target Retirement 2040 Trust Plus      | \$<br>183,043,157   | 4.2%  |            | 545               | 12.7%           | (60) | 8.4%            | (67) | 7.0%             | (36) | 8.4%            | (20) |
| Vanguard Target 2040 Composite Index            |                     |       |            |                   | 13.1%           | (50) | 8.7%            | (52) | 7.3%             | (27) | 8.7%            | (12) |
| Vanguard Target Retirement 2030 Trust Plus      | \$<br>159,644,930   | 3.7%  |            | 351               | 10.0%           | (30) | 6.1%            | (55) | 5.9%             | (26) | 7.4%            | (32) |
| Vanguard Target 2030 Composite Index            |                     |       |            |                   | 10.5%           | (14) | 6.4%            | (30) | 6.2%             | (17) | 7.6%            | (7)  |
| Vanguard Target Retirement 2045 Trust Plus      | \$<br>163,757,780   | 3.8%  |            | 641               | 14.0%           | (59) | 9.6%            | (51) | 7.5%             | (35) | 8.8%            | (19) |
| Vanguard Target 2045 Composite Index            |                     |       |            |                   | 14.4%           | (42) | 9.9%            | (35) | 7.8%             | (16) | 9.0%            | (12) |
| Vanguard Target Retirement 2025 Trust Plus      | \$<br>108,923,813   | 2.5%  |            | 255               | 8.6%            | (24) | 5.1%            | (42) | 5.4%             | (21) | 6.8%            | (21) |
| Vanguard Target 2025 Composite Index            |                     |       |            |                   | 9.0%            | (8)  | 5.3%            | (25) | 5.7%             | (13) | 7.0%            | (5)  |
| TIAA Traditional - RCP                          | \$<br>108,543,058   | 2.5%  |            | 601               | 3.7%            | (2)  | 3.2%            | (1)  | 3.3%             | (1)  | 3.4%            | (1)  |
| Morningstar Stable Value Index                  |                     |       |            |                   | 2.4%            | (21) | 2.0%            | (12) | 2.2%             | (14) | 2.0%            | (17) |
| Vanguard Target Retirement 2050 Trust Plus      | \$<br>106,921,743   | 2.5%  |            | 618               | 14.7%           | (52) | 9.8%            | (53) | 7.7%             | (29) | 8.9%            | (26) |
| Vanguard Target 2050 Composite Index            |                     |       |            |                   | 15.0%           | (35) | 10.1%           | (35) | 8.0%             | (11) | 9.1%            | (13) |
| Vanguard Total Stock Market Index Fund - Inst.  | \$<br>83,252,638    | 1.9%  |            | 148               | 18.9%           | (54) | 13.8%           | (39) | 11.3%            | (55) | 12.3%           | (52) |
| Performance Benchmark                           |                     |       |            |                   | 18.9%           | (54) | 13.8%           | (39) | 11.3%            | (55) | 12.3%           | (52) |
| Total                                           | \$<br>1,582,518,391 | 36.3% |            |                   |                 |      |                 |      |                  |      |                 |      |