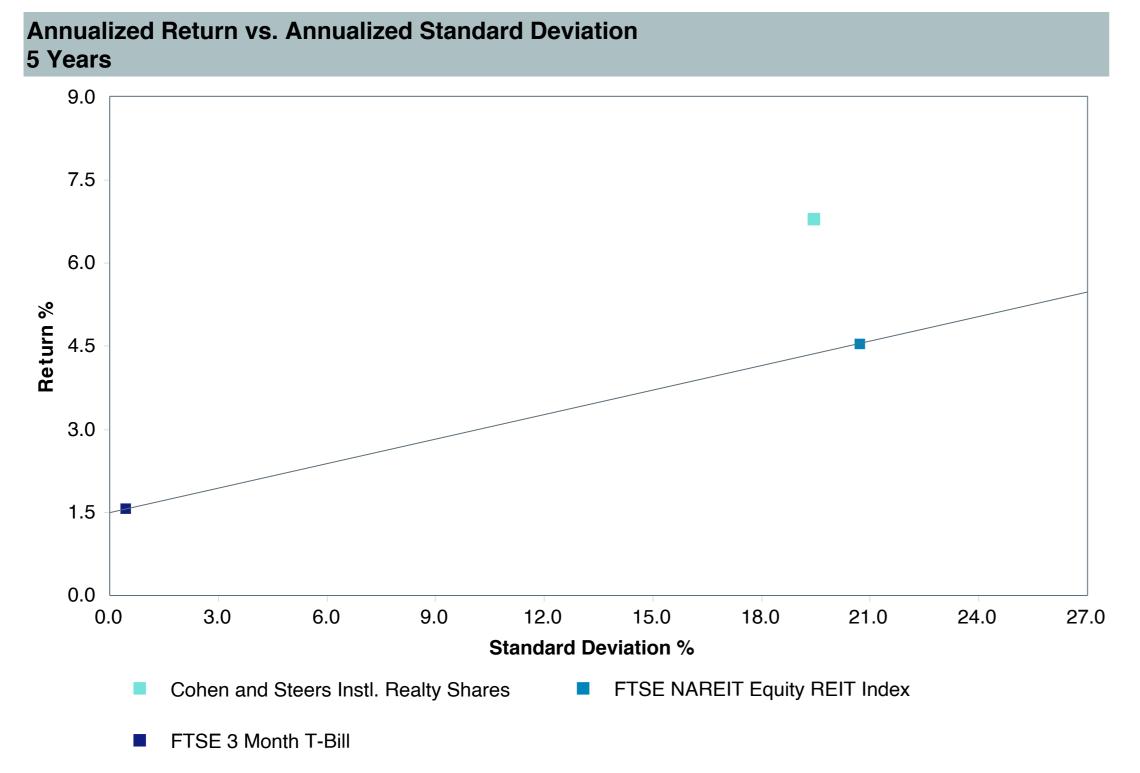

# Total Plan Top Ten Based on Assets June 30, 2023

|                                                 |                     | % of  |            |                   | Traili<br>1 Yea | •    | Traili<br>3 Yea | _    | Trailii<br>5 Yea |      | Traili<br>10 Ye |      |
|-------------------------------------------------|---------------------|-------|------------|-------------------|-----------------|------|-----------------|------|------------------|------|-----------------|------|
| Investment Fund                                 | Assets              | Total | Watch List | # of participants | Return          | Rank | Return          | Rank | Return           | Rank | Return          | Rank |
| Vanguard Institutional Index Fund - Instl. Plus | \$<br>257,677,052   | 5.9%  |            | 1,999             | 19.6%           | (17) | 14.6%           | (14) | 12.3%            | (10) | 12.9%           | (1)  |
| S&P 500 Index                                   |                     |       |            |                   | 19.6%           | (9)  | 14.6%           | (7)  | 12.3%            | (5)  | 12.9%           | (1)  |
| TIAA Traditional - RC                           | \$<br>224,933,789   | 5.2%  |            | 1,125             | 4.4%            | (1)  | 4.0%            | (1)  | 4.0%             | (1)  | 4.1%            | (1)  |
| Morningstar Stable Value Index                  |                     |       |            |                   | 2.4%            | (21) | 2.0%            | (12) | 2.2%             | (14) | 2.0%            | (17) |
| Vanguard Target Retirement 2035 Trust Plus      | \$<br>185,820,431   | 4.3%  |            | 447               | 11.3%           | (52) | 7.3%            | (62) | 6.5%             | (41) | 7.9%            | (26) |
| Vanguard Target 2035 Composite Index            |                     |       |            |                   | 11.8%           | (37) | 7.6%            | (47) | 6.7%             | (25) | 8.1%            | (9)  |
| Vanguard Target Retirement 2040 Trust Plus      | \$<br>183,043,157   | 4.2%  |            | 545               | 12.7%           | (60) | 8.4%            | (67) | 7.0%             | (36) | 8.4%            | (20) |
| Vanguard Target 2040 Composite Index            |                     |       |            |                   | 13.1%           | (50) | 8.7%            | (52) | 7.3%             | (27) | 8.7%            | (12) |
| Vanguard Target Retirement 2030 Trust Plus      | \$<br>159,644,930   | 3.7%  |            | 351               | 10.0%           | (30) | 6.1%            | (55) | 5.9%             | (26) | 7.4%            | (32) |
| Vanguard Target 2030 Composite Index            |                     |       |            |                   | 10.5%           | (14) | 6.4%            | (30) | 6.2%             | (17) | 7.6%            | (7)  |
| Vanguard Target Retirement 2045 Trust Plus      | \$<br>163,757,780   | 3.8%  |            | 641               | 14.0%           | (59) | 9.6%            | (51) | 7.5%             | (35) | 8.8%            | (19) |
| Vanguard Target 2045 Composite Index            |                     |       |            |                   | 14.4%           | (42) | 9.9%            | (35) | 7.8%             | (16) | 9.0%            | (12) |
| Vanguard Target Retirement 2025 Trust Plus      | \$<br>108,923,813   | 2.5%  |            | 255               | 8.6%            | (24) | 5.1%            | (42) | 5.4%             | (21) | 6.8%            | (21) |
| Vanguard Target 2025 Composite Index            |                     |       |            |                   | 9.0%            | (8)  | 5.3%            | (25) | 5.7%             | (13) | 7.0%            | (5)  |
| TIAA Traditional - RCP                          | \$<br>108,543,058   | 2.5%  |            | 601               | 3.7%            | (2)  | 3.2%            | (1)  | 3.3%             | (1)  | 3.4%            | (1)  |
| Morningstar Stable Value Index                  |                     |       |            |                   | 2.4%            | (21) | 2.0%            | (12) | 2.2%             | (14) | 2.0%            | (17) |
| Vanguard Target Retirement 2050 Trust Plus      | \$<br>106,921,743   | 2.5%  |            | 618               | 14.7%           | (52) | 9.8%            | (53) | 7.7%             | (29) | 8.9%            | (26) |
| Vanguard Target 2050 Composite Index            |                     |       |            |                   | 15.0%           | (35) | 10.1%           | (35) | 8.0%             | (11) | 9.1%            | (13) |
| Vanguard Total Stock Market Index Fund - Inst.  | \$<br>83,252,638    | 1.9%  |            | 148               | 18.9%           | (54) | 13.8%           | (39) | 11.3%            | (55) | 12.3%           | (52) |
| Performance Benchmark                           |                     |       |            |                   | 18.9%           | (54) | 13.8%           | (39) | 11.3%            | (55) | 12.3%           | (52) |
| Total                                           | \$<br>1,582,518,391 | 36.3% |            |                   |                 |      |                 |      |                  |      |                 |      |