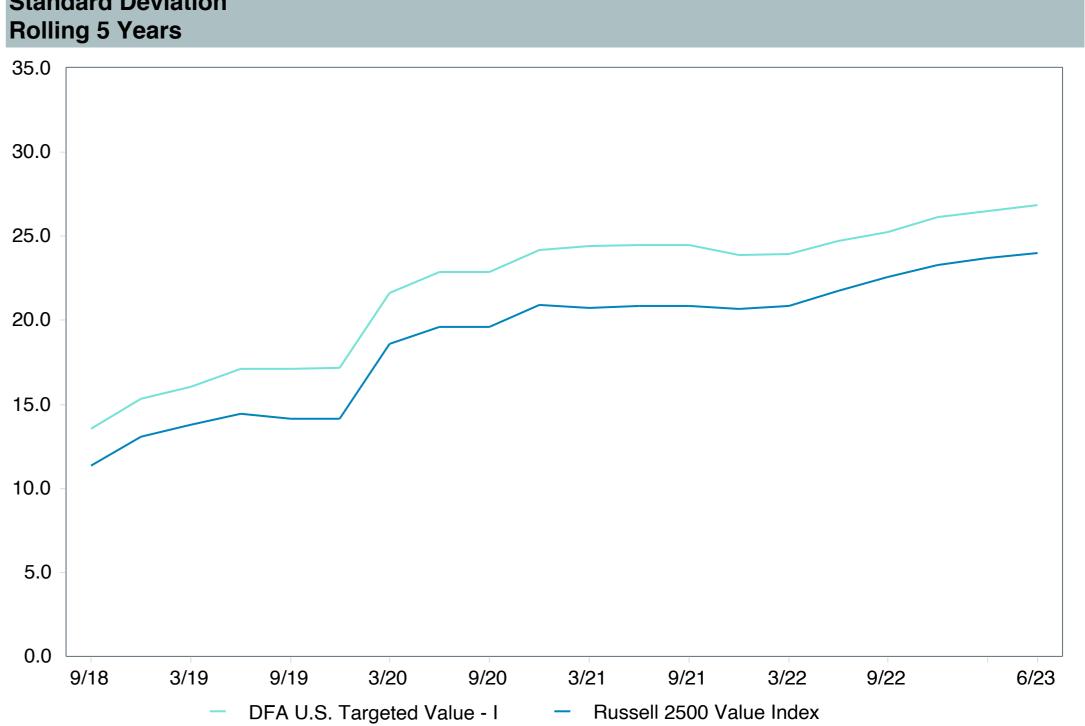

## **5 Year Comparative Performance**

As of June 30, 2023

#### 5-yr Performance vs. Benchmark (Tiers II & III)