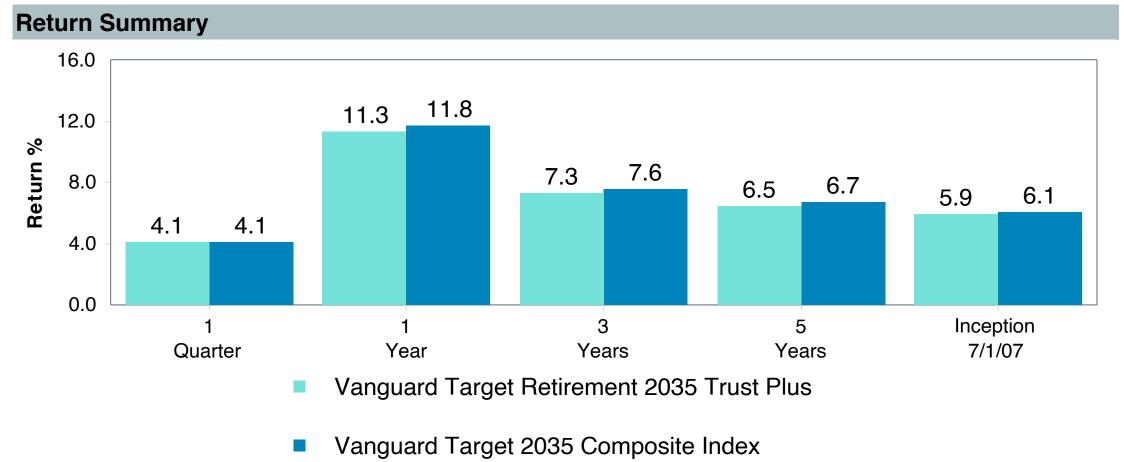

# Total Plan Top Ten Based on Assets June 30, 2023

|                                                 |                     | % of  |            |                   | Traili<br>1 Yea | •    | Traili<br>3 Yea | _    | Trailii<br>5 Yea |      | Traili<br>10 Ye |      |
|-------------------------------------------------|---------------------|-------|------------|-------------------|-----------------|------|-----------------|------|------------------|------|-----------------|------|
| Investment Fund                                 | Assets              | Total | Watch List | # of participants | Return          | Rank | Return          | Rank | Return           | Rank | Return          | Rank |
| Vanguard Institutional Index Fund - Instl. Plus | \$<br>257,677,052   | 5.9%  |            | 1,999             | 19.6%           | (17) | 14.6%           | (14) | 12.3%            | (10) | 12.9%           | (1)  |
| S&P 500 Index                                   |                     |       |            |                   | 19.6%           | (9)  | 14.6%           | (7)  | 12.3%            | (5)  | 12.9%           | (1)  |
| TIAA Traditional - RC                           | \$<br>224,933,789   | 5.2%  |            | 1,125             | 4.4%            | (1)  | 4.0%            | (1)  | 4.0%             | (1)  | 4.1%            | (1)  |
| Morningstar Stable Value Index                  |                     |       |            |                   | 2.4%            | (21) | 2.0%            | (12) | 2.2%             | (14) | 2.0%            | (17) |
| Vanguard Target Retirement 2035 Trust Plus      | \$<br>185,820,431   | 4.3%  |            | 447               | 11.3%           | (52) | 7.3%            | (62) | 6.5%             | (41) | 7.9%            | (26) |
| Vanguard Target 2035 Composite Index            |                     |       |            |                   | 11.8%           | (37) | 7.6%            | (47) | 6.7%             | (25) | 8.1%            | (9)  |
| Vanguard Target Retirement 2040 Trust Plus      | \$<br>183,043,157   | 4.2%  |            | 545               | 12.7%           | (60) | 8.4%            | (67) | 7.0%             | (36) | 8.4%            | (20) |
| Vanguard Target 2040 Composite Index            |                     |       |            |                   | 13.1%           | (50) | 8.7%            | (52) | 7.3%             | (27) | 8.7%            | (12) |
| Vanguard Target Retirement 2030 Trust Plus      | \$<br>159,644,930   | 3.7%  |            | 351               | 10.0%           | (30) | 6.1%            | (55) | 5.9%             | (26) | 7.4%            | (32) |
| Vanguard Target 2030 Composite Index            |                     |       |            |                   | 10.5%           | (14) | 6.4%            | (30) | 6.2%             | (17) | 7.6%            | (7)  |
| Vanguard Target Retirement 2045 Trust Plus      | \$<br>163,757,780   | 3.8%  |            | 641               | 14.0%           | (59) | 9.6%            | (51) | 7.5%             | (35) | 8.8%            | (19) |
| Vanguard Target 2045 Composite Index            |                     |       |            |                   | 14.4%           | (42) | 9.9%            | (35) | 7.8%             | (16) | 9.0%            | (12) |
| Vanguard Target Retirement 2025 Trust Plus      | \$<br>108,923,813   | 2.5%  |            | 255               | 8.6%            | (24) | 5.1%            | (42) | 5.4%             | (21) | 6.8%            | (21) |
| Vanguard Target 2025 Composite Index            |                     |       |            |                   | 9.0%            | (8)  | 5.3%            | (25) | 5.7%             | (13) | 7.0%            | (5)  |
| TIAA Traditional - RCP                          | \$<br>108,543,058   | 2.5%  |            | 601               | 3.7%            | (2)  | 3.2%            | (1)  | 3.3%             | (1)  | 3.4%            | (1)  |
| Morningstar Stable Value Index                  |                     |       |            |                   | 2.4%            | (21) | 2.0%            | (12) | 2.2%             | (14) | 2.0%            | (17) |
| Vanguard Target Retirement 2050 Trust Plus      | \$<br>106,921,743   | 2.5%  |            | 618               | 14.7%           | (52) | 9.8%            | (53) | 7.7%             | (29) | 8.9%            | (26) |
| Vanguard Target 2050 Composite Index            |                     |       |            |                   | 15.0%           | (35) | 10.1%           | (35) | 8.0%             | (11) | 9.1%            | (13) |
| Vanguard Total Stock Market Index Fund - Inst.  | \$<br>83,252,638    | 1.9%  |            | 148               | 18.9%           | (54) | 13.8%           | (39) | 11.3%            | (55) | 12.3%           | (52) |
| Performance Benchmark                           |                     |       |            |                   | 18.9%           | (54) | 13.8%           | (39) | 11.3%            | (55) | 12.3%           | (52) |
| Total                                           | \$<br>1,582,518,391 | 36.3% |            |                   |                 |      |                 |      |                  |      |                 |      |