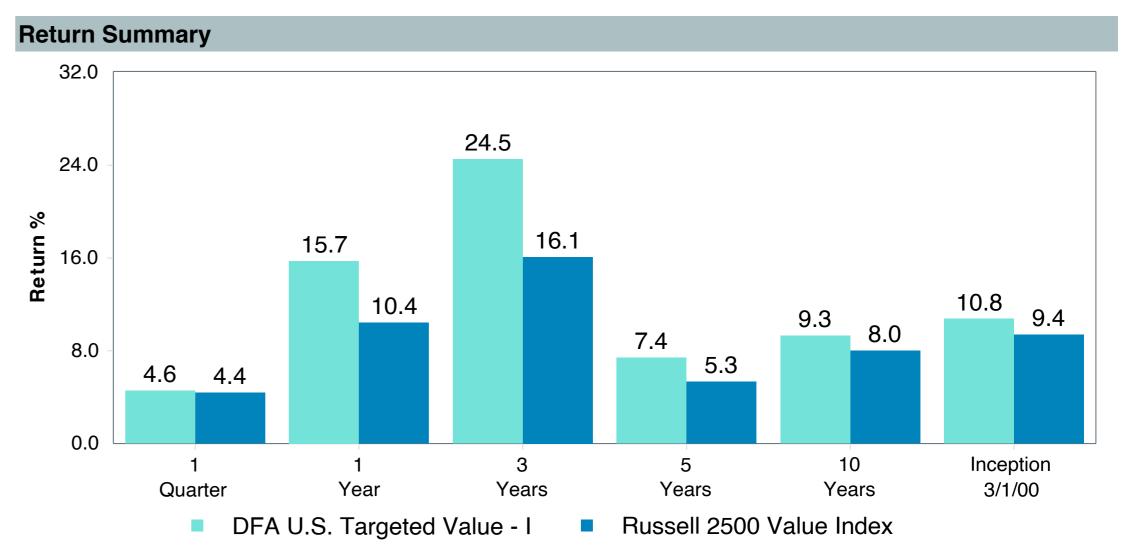

# Total Plan Top Ten Based on Assets June 30, 2023

|                                                 |                     | % of  |            |                   | Traili<br>1 Yea | •    | Traili<br>3 Yea | _    | Trailii<br>5 Yea |      | Traili<br>10 Ye |      |
|-------------------------------------------------|---------------------|-------|------------|-------------------|-----------------|------|-----------------|------|------------------|------|-----------------|------|
| Investment Fund                                 | Assets              | Total | Watch List | # of participants | Return          | Rank | Return          | Rank | Return           | Rank | Return          | Rank |
| Vanguard Institutional Index Fund - Instl. Plus | \$<br>257,677,052   | 5.9%  |            | 1,999             | 19.6%           | (17) | 14.6%           | (14) | 12.3%            | (10) | 12.9%           | (1)  |
| S&P 500 Index                                   |                     |       |            |                   | 19.6%           | (9)  | 14.6%           | (7)  | 12.3%            | (5)  | 12.9%           | (1)  |
| TIAA Traditional - RC                           | \$<br>224,933,789   | 5.2%  |            | 1,125             | 4.4%            | (1)  | 4.0%            | (1)  | 4.0%             | (1)  | 4.1%            | (1)  |
| Morningstar Stable Value Index                  |                     |       |            |                   | 2.4%            | (21) | 2.0%            | (12) | 2.2%             | (14) | 2.0%            | (17) |
| Vanguard Target Retirement 2035 Trust Plus      | \$<br>185,820,431   | 4.3%  |            | 447               | 11.3%           | (52) | 7.3%            | (62) | 6.5%             | (41) | 7.9%            | (26) |
| Vanguard Target 2035 Composite Index            |                     |       |            |                   | 11.8%           | (37) | 7.6%            | (47) | 6.7%             | (25) | 8.1%            | (9)  |
| Vanguard Target Retirement 2040 Trust Plus      | \$<br>183,043,157   | 4.2%  |            | 545               | 12.7%           | (60) | 8.4%            | (67) | 7.0%             | (36) | 8.4%            | (20) |
| Vanguard Target 2040 Composite Index            |                     |       |            |                   | 13.1%           | (50) | 8.7%            | (52) | 7.3%             | (27) | 8.7%            | (12) |
| Vanguard Target Retirement 2030 Trust Plus      | \$<br>159,644,930   | 3.7%  |            | 351               | 10.0%           | (30) | 6.1%            | (55) | 5.9%             | (26) | 7.4%            | (32) |
| Vanguard Target 2030 Composite Index            |                     |       |            |                   | 10.5%           | (14) | 6.4%            | (30) | 6.2%             | (17) | 7.6%            | (7)  |
| Vanguard Target Retirement 2045 Trust Plus      | \$<br>163,757,780   | 3.8%  |            | 641               | 14.0%           | (59) | 9.6%            | (51) | 7.5%             | (35) | 8.8%            | (19) |
| Vanguard Target 2045 Composite Index            |                     |       |            |                   | 14.4%           | (42) | 9.9%            | (35) | 7.8%             | (16) | 9.0%            | (12) |
| Vanguard Target Retirement 2025 Trust Plus      | \$<br>108,923,813   | 2.5%  |            | 255               | 8.6%            | (24) | 5.1%            | (42) | 5.4%             | (21) | 6.8%            | (21) |
| Vanguard Target 2025 Composite Index            |                     |       |            |                   | 9.0%            | (8)  | 5.3%            | (25) | 5.7%             | (13) | 7.0%            | (5)  |
| TIAA Traditional - RCP                          | \$<br>108,543,058   | 2.5%  |            | 601               | 3.7%            | (2)  | 3.2%            | (1)  | 3.3%             | (1)  | 3.4%            | (1)  |
| Morningstar Stable Value Index                  |                     |       |            |                   | 2.4%            | (21) | 2.0%            | (12) | 2.2%             | (14) | 2.0%            | (17) |
| Vanguard Target Retirement 2050 Trust Plus      | \$<br>106,921,743   | 2.5%  |            | 618               | 14.7%           | (52) | 9.8%            | (53) | 7.7%             | (29) | 8.9%            | (26) |
| Vanguard Target 2050 Composite Index            |                     |       |            |                   | 15.0%           | (35) | 10.1%           | (35) | 8.0%             | (11) | 9.1%            | (13) |
| Vanguard Total Stock Market Index Fund - Inst.  | \$<br>83,252,638    | 1.9%  |            | 148               | 18.9%           | (54) | 13.8%           | (39) | 11.3%            | (55) | 12.3%           | (52) |
| Performance Benchmark                           |                     |       |            |                   | 18.9%           | (54) | 13.8%           | (39) | 11.3%            | (55) | 12.3%           | (52) |
| Total                                           | \$<br>1,582,518,391 | 36.3% |            |                   |                 |      |                 |      |                  |      |                 |      |