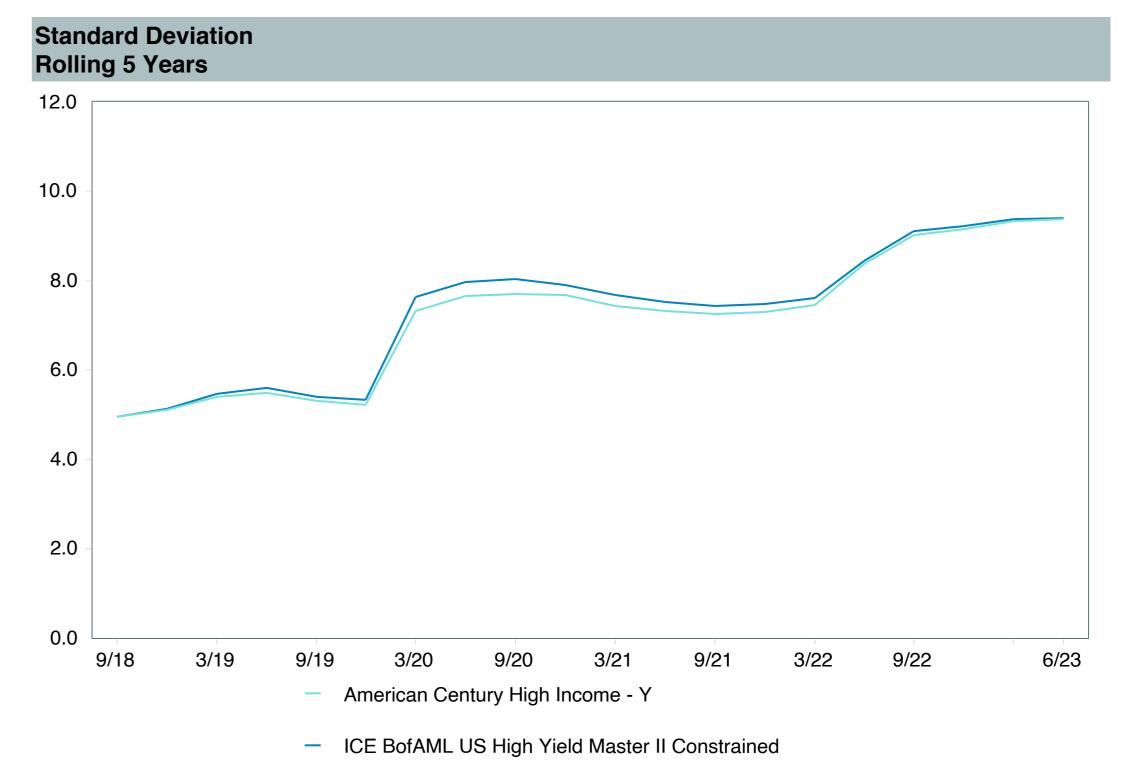

## **5 Year Comparative Performance**

As of June 30, 2023

#### 5-yr Performance vs. Benchmark (Tiers II & III)