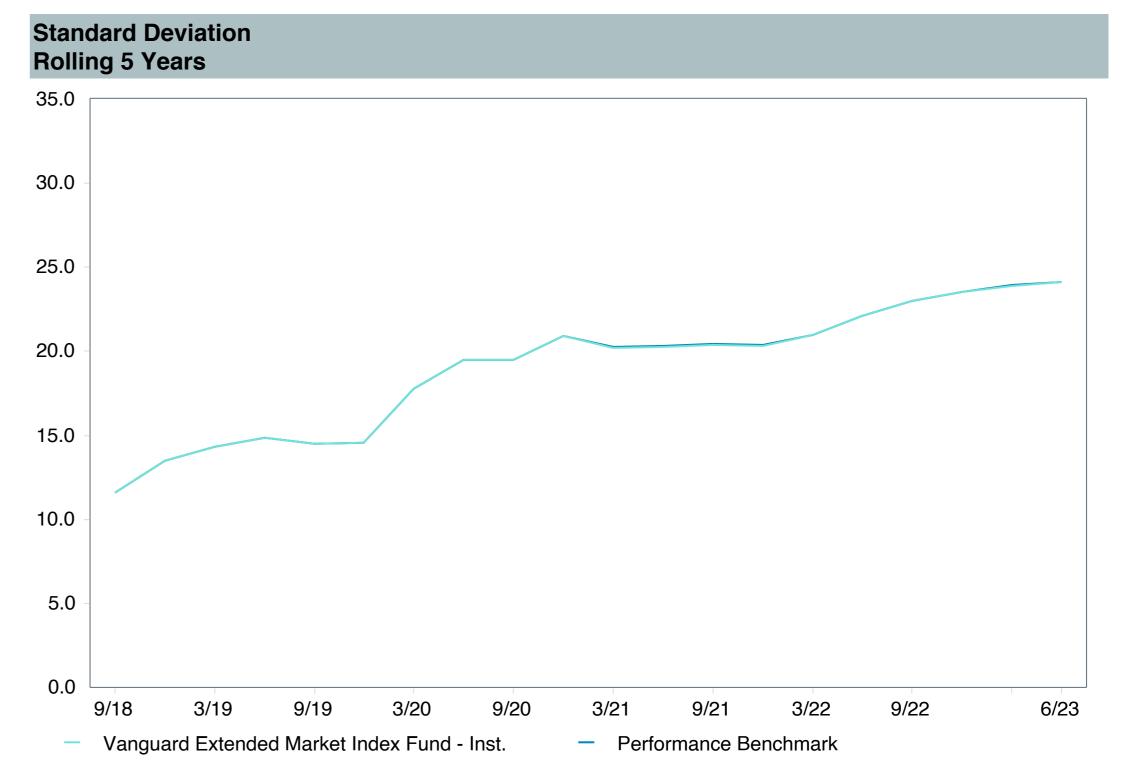

## **5 Year Comparative Performance**

As of June 30, 2023

#### 5-yr Performance vs. Benchmark (Tiers II & III)