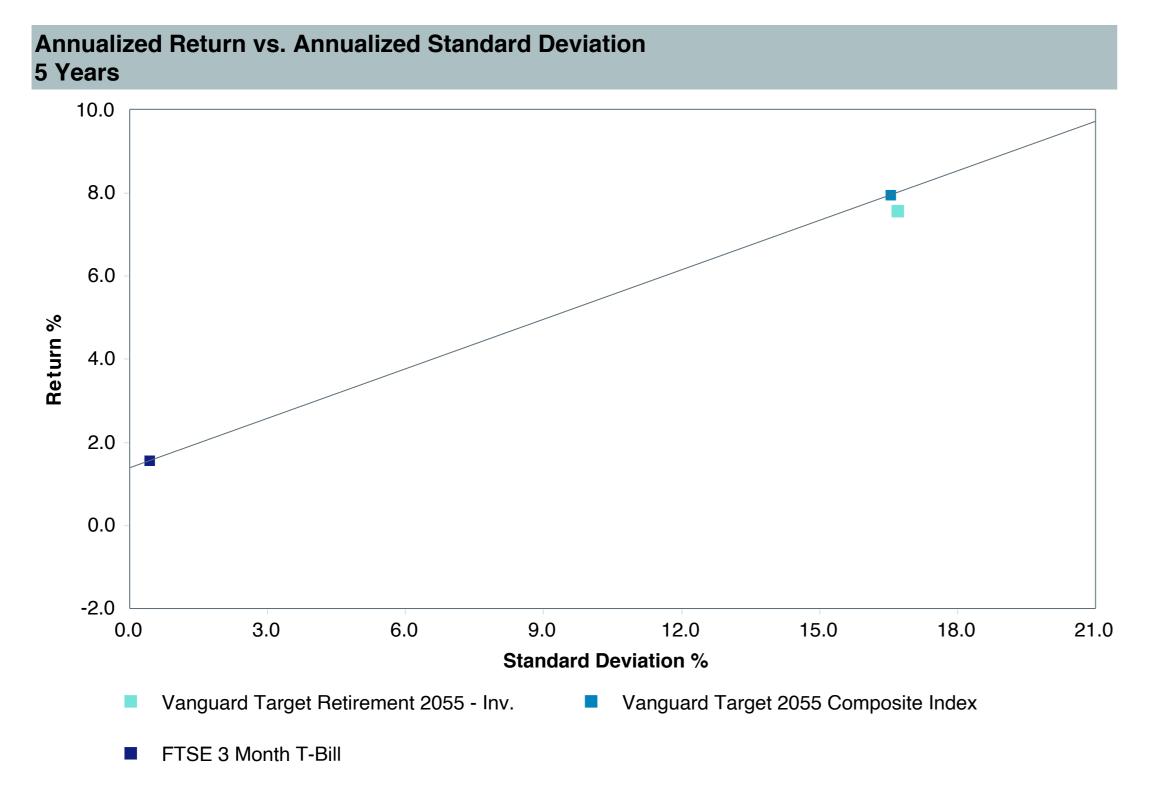

## **5 Year Comparative Performance**

As of June 30, 2023

#### 5-yr Performance vs. Benchmark (Tiers II & III)