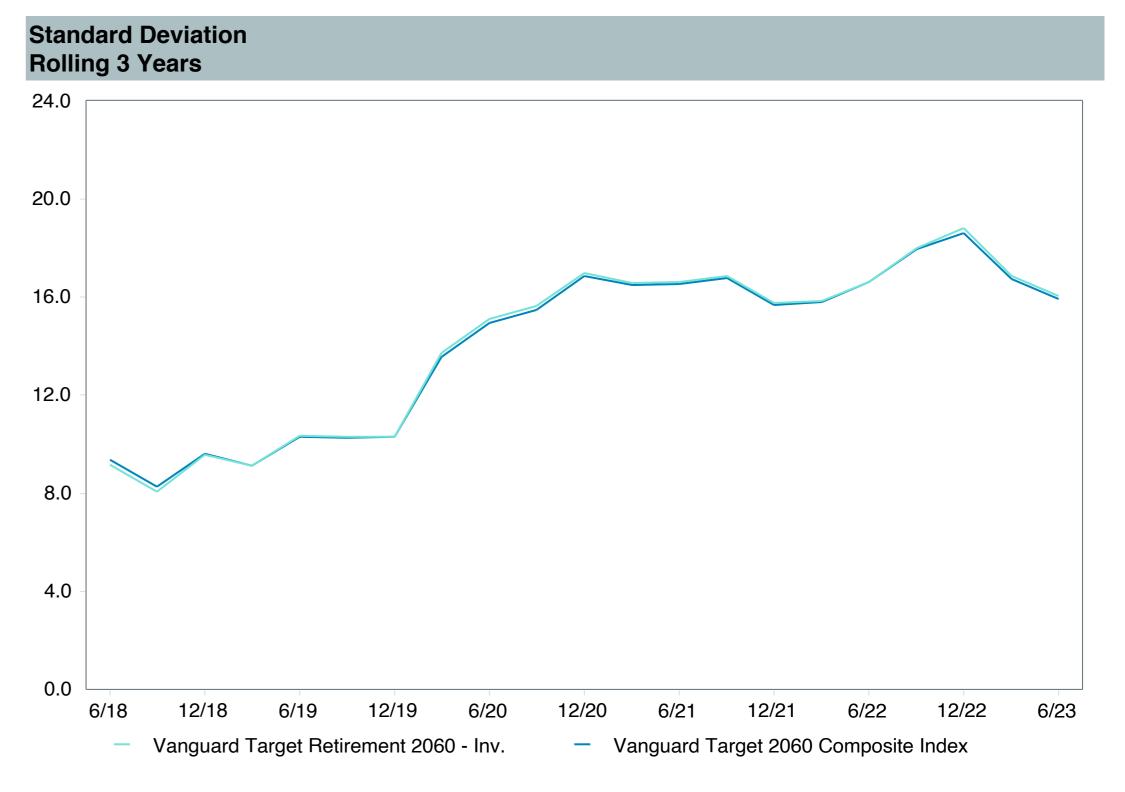

(VTTSX)     |
| Fund Family:               | Vanguard                             |
| Ticker:                    | VTTSX                                |
| Peer Group:                | IM Mixed-Asset Target 2055 (MF)      |
| Benchmark:                 | Vanguard Target 2060 Composite Index |
| Fund Inception:            | 01/19/2012                           |
| Portfolio Manager:         | Team Managed                         |
| Total Assets:              | \$18,226.80 Million                  |
| Total Assets Date :        | 05/31/2023                           |
| Gross Expense:             | 0.08%                                |
| Net Expense :              | 0.08%                                |
| Turnover:                  | 3%                                   |

















| 3 Years Historical Statistics          |                  |                   |                      |           |                 |       |      |        |                    |                    |
|----------------------------------------|------------------|-------------------|----------------------|-----------|-----------------|-------|------|--------|--------------------|--------------------|
|                                        | Active<br>Return | Tracking<br>Error | Information<br>Ratio | R-Squared | Sharpe<br>Ratio | Alpha | Beta | Return | Standard Deviation | Actual Correlation |
| Vanguard Target Retirement 2060 - Inv. | -0.33            | 0.79              | -0.42                | 1.00      | 0.58            | -0.40 | 1.01 | 9.75   | 16.05              | 1.00