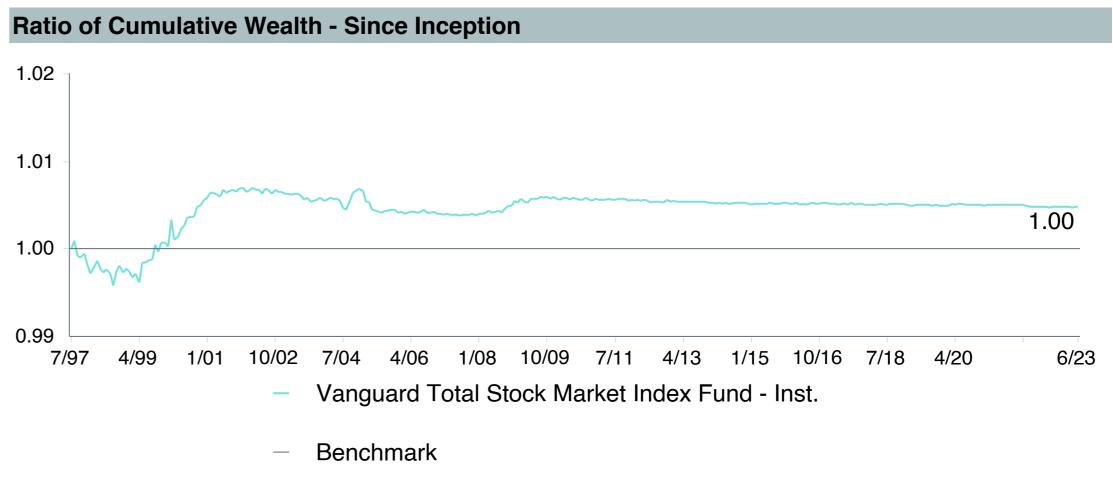

# Total Plan Top Ten Based on Assets June 30, 2023

|                                                 |                     | % of  |            |                   | Traili<br>1 Yea | •    | Traili<br>3 Yea | _    | Trailii<br>5 Yea |      | Traili<br>10 Ye |      |
|-------------------------------------------------|---------------------|-------|------------|-------------------|-----------------|------|-----------------|------|------------------|------|-----------------|------|
| Investment Fund                                 | Assets              | Total | Watch List | # of participants | Return          | Rank | Return          | Rank | Return           | Rank | Return          | Rank |
| Vanguard Institutional Index Fund - Instl. Plus | \$<br>257,677,052   | 5.9%  |            | 1,999             | 19.6%           | (17) | 14.6%           | (14) | 12.3%            | (10) | 12.9%           | (1)  |
| S&P 500 Index                                   |                     |       |            |                   | 19.6%           | (9)  | 14.6%           | (7)  | 12.3%            | (5)  | 12.9%           | (1)  |
| TIAA Traditional - RC                           | \$<br>224,933,789   | 5.2%  |            | 1,125             | 4.4%            | (1)  | 4.0%            | (1)  | 4.0%             | (1)  | 4.1%            | (1)  |
| Morningstar Stable Value Index                  |                     |       |            |                   | 2.4%            | (21) | 2.0%            | (12) | 2.2%             | (14) | 2.0%            | (17) |
| Vanguard Target Retirement 2035 Trust Plus      | \$<br>185,820,431   | 4.3%  |            | 447               | 11.3%           | (52) | 7.3%            | (62) | 6.5%             | (41) | 7.9%            | (26) |
| Vanguard Target 2035 Composite Index            |                     |       |            |                   | 11.8%           | (37) | 7.6%            | (47) | 6.7%             | (25) | 8.1%            | (9)  |
| Vanguard Target Retirement 2040 Trust Plus      | \$<br>183,043,157   | 4.2%  |            | 545               | 12.7%           | (60) | 8.4%            | (67) | 7.0%             | (36) | 8.4%            | (20) |
| Vanguard Target 2040 Composite Index            |                     |       |            |                   | 13.1%           | (50) | 8.7%            | (52) | 7.3%             | (27) | 8.7%            | (12) |
| Vanguard Target Retirement 2030 Trust Plus      | \$<br>159,644,930   | 3.7%  |            | 351               | 10.0%           | (30) | 6.1%            | (55) | 5.9%             | (26) | 7.4%            | (32) |
| Vanguard Target 2030 Composite Index            |                     |       |            |                   | 10.5%           | (14) | 6.4%            | (30) | 6.2%             | (17) | 7.6%            | (7)  |
| Vanguard Target Retirement 2045 Trust Plus      | \$<br>163,757,780   | 3.8%  |            | 641               | 14.0%           | (59) | 9.6%            | (51) | 7.5%             | (35) | 8.8%            | (19) |
| Vanguard Target 2045 Composite Index            |                     |       |            |                   | 14.4%           | (42) | 9.9%            | (35) | 7.8%             | (16) | 9.0%            | (12) |
| Vanguard Target Retirement 2025 Trust Plus      | \$<br>108,923,813   | 2.5%  |            | 255               | 8.6%            | (24) | 5.1%            | (42) | 5.4%             | (21) | 6.8%            | (21) |
| Vanguard Target 2025 Composite Index            |                     |       |            |                   | 9.0%            | (8)  | 5.3%            | (25) | 5.7%             | (13) | 7.0%            | (5)  |
| TIAA Traditional - RCP                          | \$<br>108,543,058   | 2.5%  |            | 601               | 3.7%            | (2)  | 3.2%            | (1)  | 3.3%             | (1)  | 3.4%            | (1)  |
| Morningstar Stable Value Index                  |                     |       |            |                   | 2.4%            | (21) | 2.0%            | (12) | 2.2%             | (14) | 2.0%            | (17) |
| Vanguard Target Retirement 2050 Trust Plus      | \$<br>106,921,743   | 2.5%  |            | 618               | 14.7%           | (52) | 9.8%            | (53) | 7.7%             | (29) | 8.9%            | (26) |
| Vanguard Target 2050 Composite Index            |                     |       |            |                   | 15.0%           | (35) | 10.1%           | (35) | 8.0%             | (11) | 9.1%            | (13) |
| Vanguard Total Stock Market Index Fund - Inst.  | \$<br>83,252,638    | 1.9%  |            | 148               | 18.9%           | (54) | 13.8%           | (39) | 11.3%            | (55) | 12.3%           | (52) |
| Performance Benchmark                           |                     |       |            |                   | 18.9%           | (54) | 13.8%           | (39) | 11.3%            | (55) | 12.3%           | (52) |
| Total                                           | \$<br>1,582,518,391 | 36.3% |            |                   |                 |      |                 |      |                  |      |                 |      |