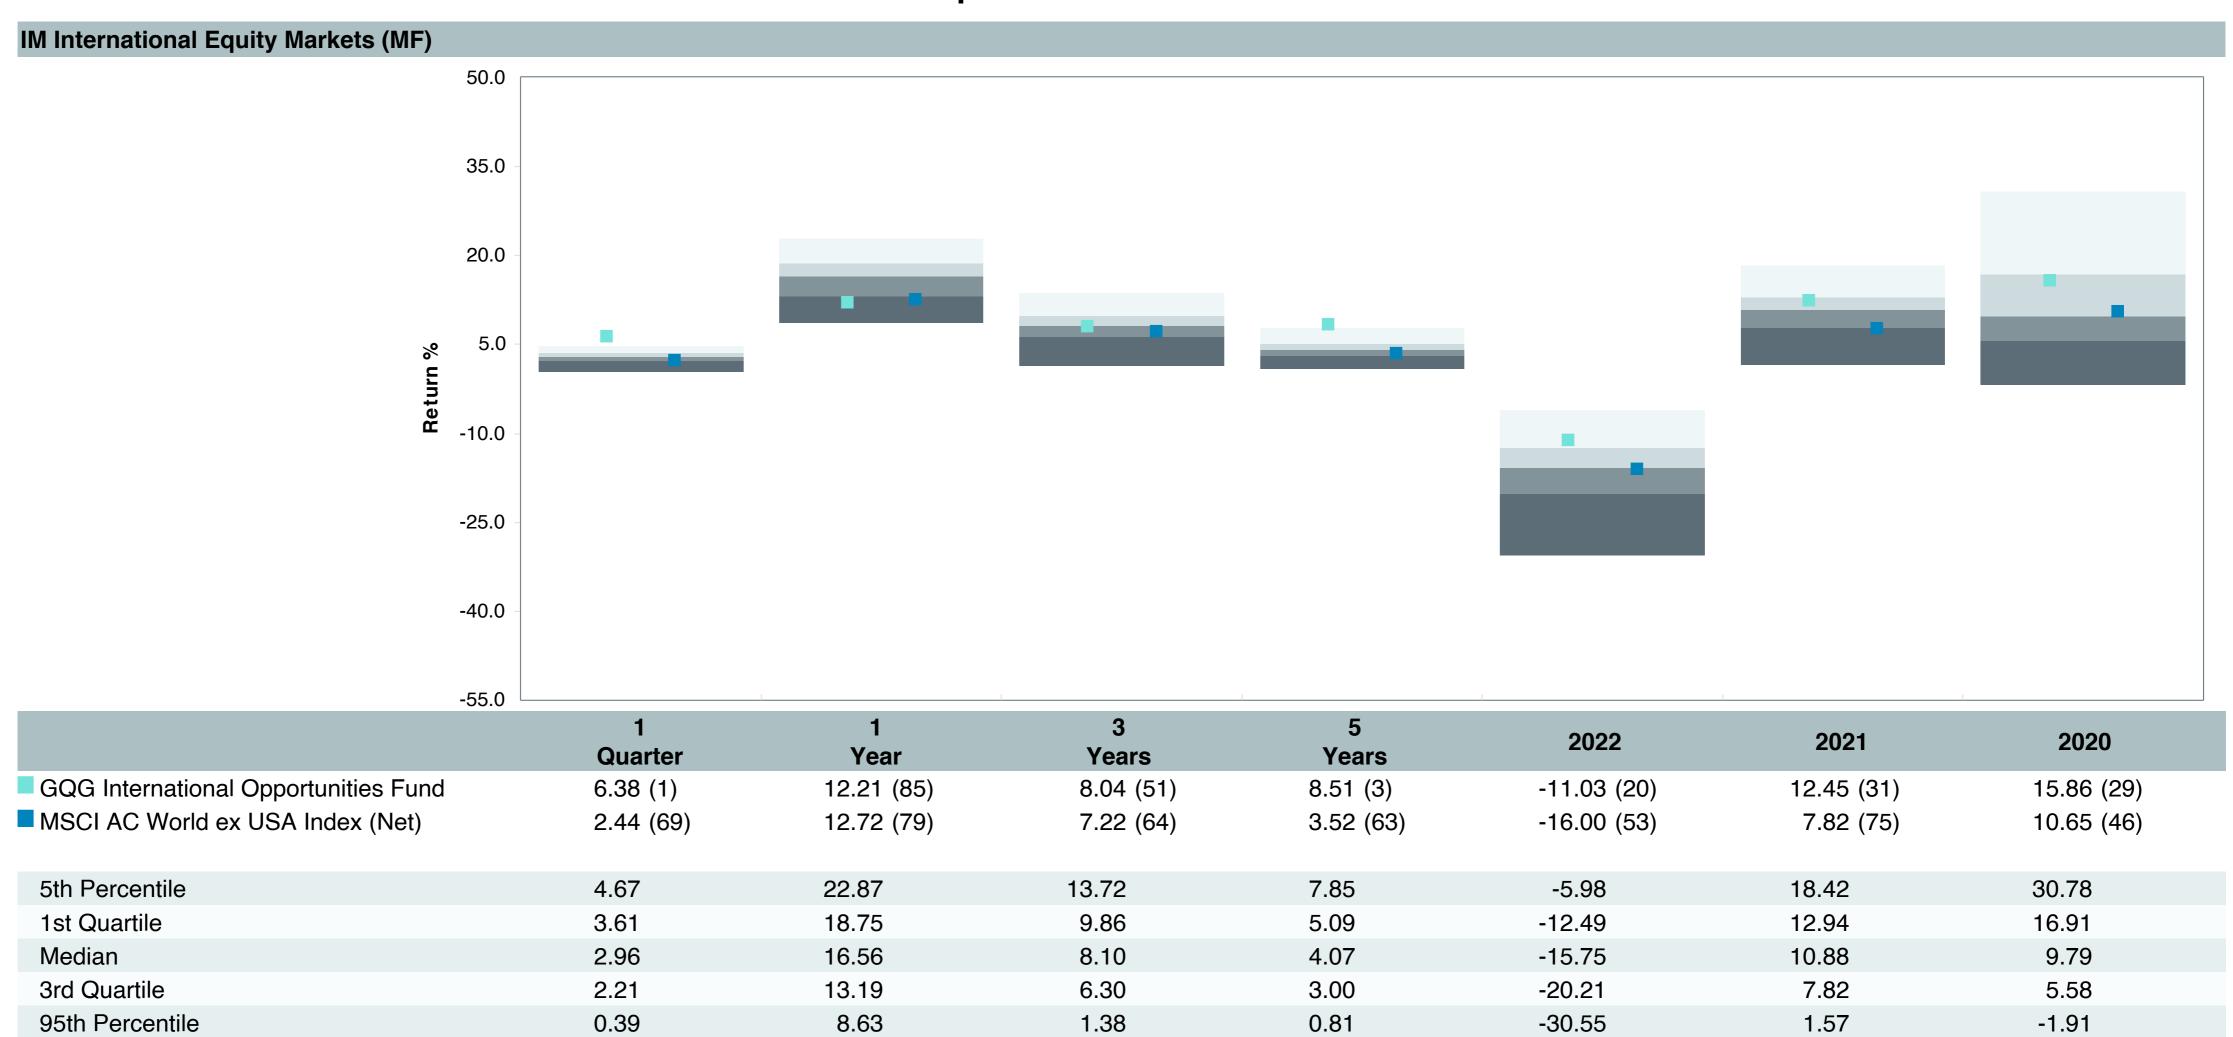

## **5 Year Comparative Performance**

As of June 30, 2023

#### 5-yr Performance vs. Benchmark (Tiers II & III)