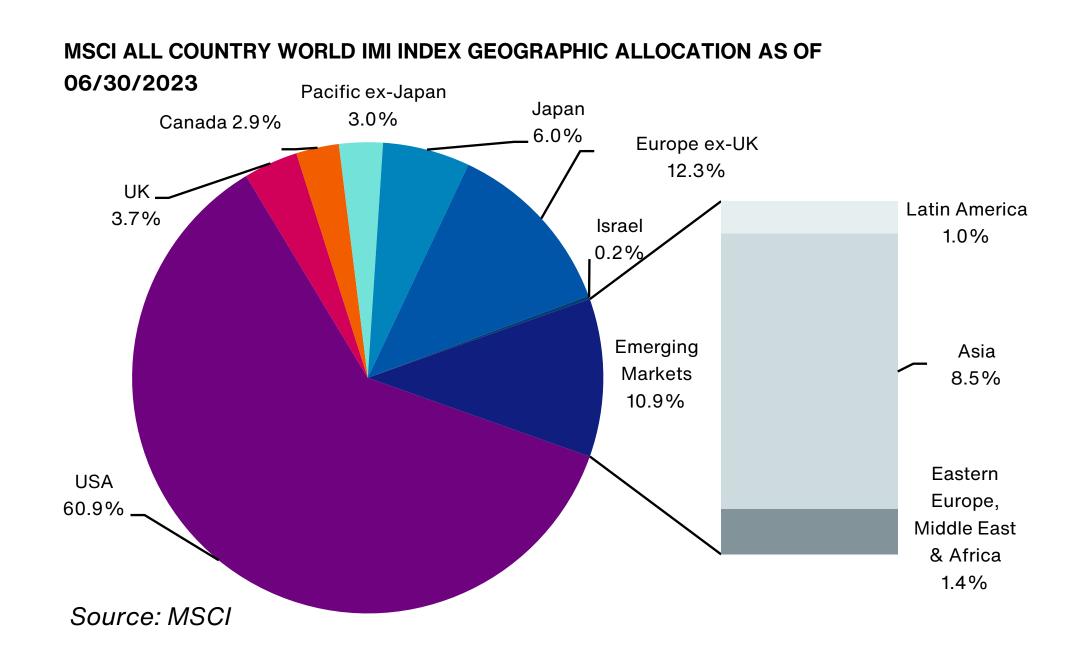

central banks indicated higher interest rates to bring inflation down to around a 2% target. The MSCI All Country World Investable Market Index (ACWI IMI) returned 5.9% for the quarter and was also up 13.2% on a YTD basis.
- Across international markets, generally all the regions were strong over the quarter. All regions apart from Israel and Pacific ex-Japan posted positive returns.
- US IMI equities were the best regional performer with a return of 8.3%. Economically sensitive sectors including Information Technology and Consumer Discretionary outperformed.



# **Global Equity Markets**

Below is the country/region breakdown of the global and international equity markets as measured by the MSCI All Country World IMI Index and the MSCI All Country World ex-U.S. IMI Index, respectively.







## **U.S. Equity Markets**

- U.S. equities had a strong quarter with the S&P 500 index rising by 8.7% as high-interest rate concerns abated, with inflation also cooling down in major economies.
- The U.S. Senate passed the debt ceiling bill with strong bipartisan support of 63-36 votes to avoid a default in the world's largest economy. Previously, the bill was passed in the House of Representatives with a margin of 314-117 votes. The agreement imposes restrictions on government spending, introduces new welfare reforms, and reins in perceived government overreach, whilst not including any new taxes.
- The Cyberspace Administration of China banned U.S.-based chipmaker Micron Technology's products, in China's biggest measure against a U.S. semiconductor group, citing "security risks to