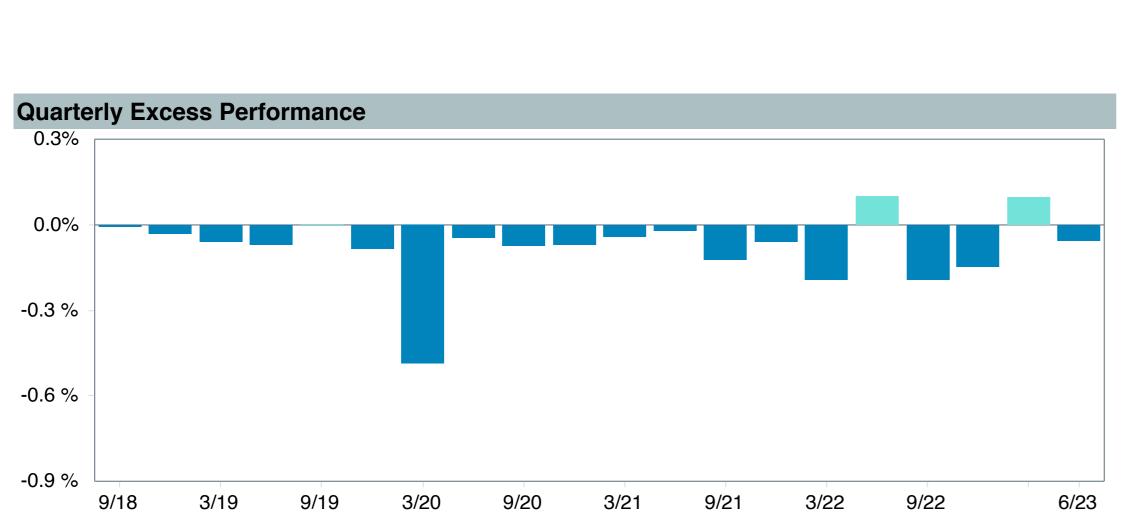

gt Ret2020;Inv (VTWNX)     |
| Fund Family:               | Vanguard                             |
| Ticker:                    | VTWNX                                |
| Peer Group:                | IM Mixed-Asset Target 2020 (MF)      |
| Benchmark:                 | Vanguard Target 2020 Composite Index |
| Fund Inception:            | 06/07/2006                           |
| Portfolio Manager:         | Team Managed                         |
| Total Assets:              | \$39,665.80 Million                  |
| Total Assets Date:         | 05/31/2023                           |
| Gross Expense:             | 0.08%                                |
| Net Expense:               | 0.08%                                |
| Turnover:                  | 14%                                  |



Quarterly Under Performance

Quarterly Out Performance















| 5 Years Historical Statistics          |                  |                   |                      |           |                 |       |      |        |                    |                    |
|----------------------------------------|------------------|-------------------|----------------------|-----------|-----------------|-------|------|--------|--------------------|--------------------|
|                                        | Active<br>Return | Tracking<br>Error | Information<br>Ratio | R-Squared | Sharpe<br>Ratio | Alpha | Beta | Return | Standard Deviation | Actual Correlation |
| Vanguard Target Retirement 2020 - Inv. | -0.31            | 0.52              | -0.59                | 1.00      | 0.34