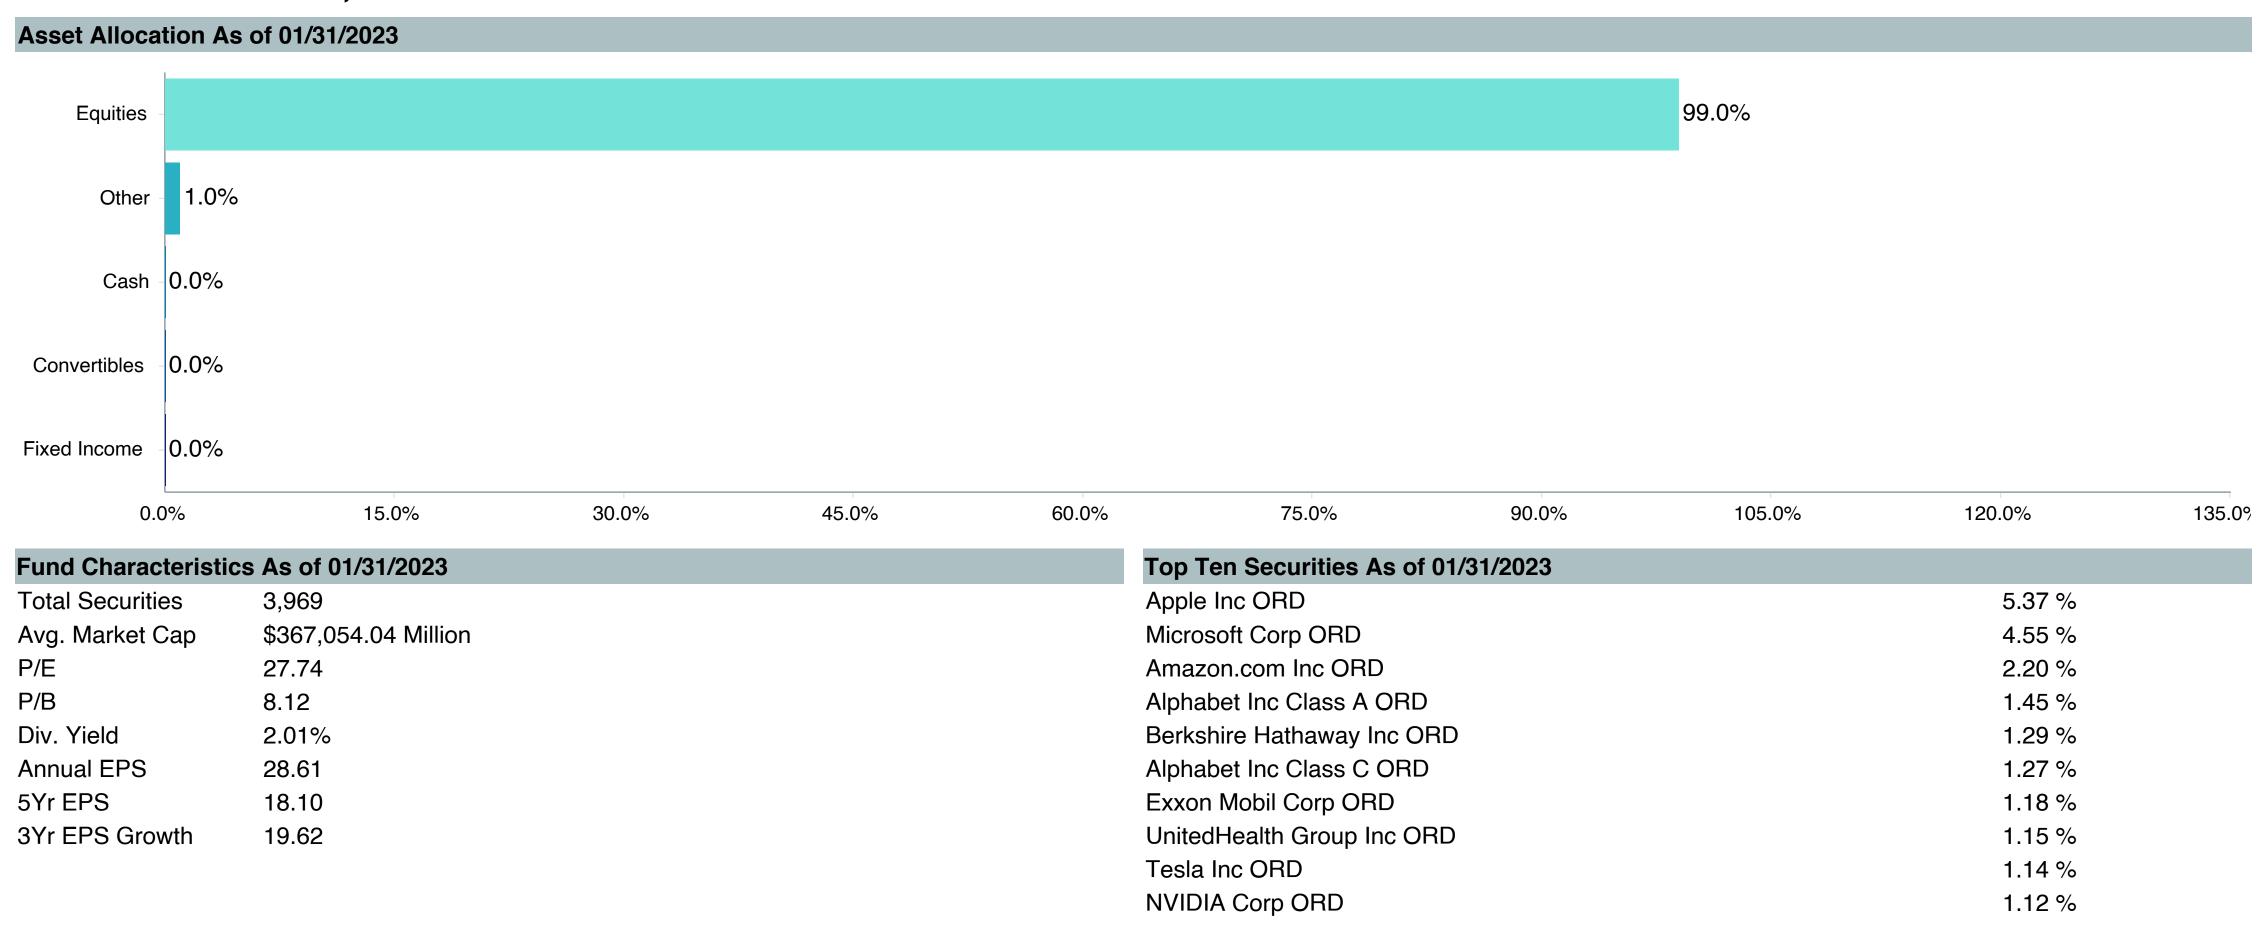

## **Asset Allocation Table**

|                                                | RPA              |        | TSA            |        | Pre-9         | 9      | 415(N         | И)     |      | Medical Re | sident | Total            |        |
|------------------------------------------------|------------------|--------|----------------|--------|---------------|--------|---------------|--------|------|------------|--------|------------------|--------|
| Fund                                           | (\$)             | (%)    | (\$)           | (%)    | (\$)          | (%)    | (\$)          | (%)    |      | (\$)       | (%)    | (\$)             | (%)    |
| TIER 1(a): Target Retirement Funds             | \$ 1,103,823,662 | 47.4%  | \$ -           | 0.0%   | \$ -          | 0.0%   | \$ -          | 0.0%   | \$   | -          | 0.0%   | \$ 1,103,823,662 | 38.0%  |
| Vanguard Target Retirement Income Trust Plus   | \$ 50,027,935    | 2.1%   | \$ -           | 0.0%   | -             | 0.0%   | \$ -          | 0.0%   | \$   | -          | 0.0%   | \$ 50,027,935    | 1.7%   |
| Vanguard Target Retirement 2020 Trust Plus     | \$ 73,416,274    | 3.2%   | \$ -           | 0.0%   | \$ -          | 0.0%   | \$ -          | 0.0%   | \$   | -          | 0.0%   | \$ 73,416,274    | 2.5%   |
| Vanguard Target Retirement 2025 Trust Plus     | \$ 108,923,813   | 4.7%   | \$ -           | 0.0%   | \$ -          | 0.0%   | \$ -          | 0.0%   | \$   | -          | 0.0%   | \$ 108,923,813   | 3.8%   |
| Vanguard Target Retirement 2030 Trust Plus     | \$ 159,644,930   | 6.9%   | \$ -           | 0.0%   | \$ -          | 0.0%   | \$ -          | 0.0%   | \$   | -          | 0.0%   | \$ 159,644,930   | 5.5%   |
| Vanguard Target Retirement 2035 Trust Plus     | \$ 185,820,430   | 8.0%   | \$ -           | 0.0%   | \$ -          | 0.0%   | \$ -          | 0.0%   | \$   | -          | 0.0%   | \$ 185,820,430   | 6.4%   |
| Vanguard Target Retirement 2040 Trust Plus     | \$ 183,043,157   | 7.9%   | \$ -           | 0.0%   | \$ -          | 0.0%   | \$ -          | 0.0%   | \$   | -          | 0.0%   | \$ 183,043,157   | 6.3%   |
| Vanguard Target Retirement 2045 Trust Plus     | \$ 163,757,780   | 7.0%   | \$ -           | 0.0%   | \$ -          | 0.0%   | \$ -          | 0.0%   | \$   | -          | 0.0%   | \$ 163,757,780   | 5.6%   |
| Vanguard Target Retirement 2050 Trust Plus     | \$ 106,921,743   | 4.6%   | \$ -           | 0.0%   | \$ -          | 0.0%   | \$ -          | 0.0%   | \$   | -          | 0.0%   | \$ 106,921,743   | 3.7%   |
| Vanguard Target Retirement 2055 Trust Plus     | \$ 50,181,655    | 2.2%   | \$ -           | 0.0%   | \$ -          | 0.0%   | \$ -          | 0.0%   | \$   | -          | 0.0%   | \$ 50,181,655    | 1.7%   |
| Vanguard Target Retirement 2060 Trust Plus     | \$ 19,235,022    | 0.8%   | \$ -           | 0.0%   | \$ -          | 0.0%   | \$ -          | 0.0%   | \$   | -          | 0.0%   | \$ 19,235,022    | 0.7%   |
| Vanguard Target Retirement 2065 Trust Plus     | \$ 2,845,414     | 0.1%   | \$ -           | 0.0%   | \$ -          | 0.0%   | \$ -          | 0.0%   | \$   | -          | 0.0%   | \$ 2,845,414     | 0.1%   |
| Vanguard Target Retirement 2070 Trust Plus     | \$ 5,507         | 0.0%   | \$ -           | 0.0%   | \$ -          | 0.0%   | \$ -          | 0.0%   | \$   | _          | 0.0%   | \$ 5,507         | 0.0%   |
| TIER 1: Target Retirement Funds                | \$ -             | 0.0%   | \$ 101,107,939 | 21.8%  | \$ 13,355,369 | 37.1%  | \$ 16,301,413 | 50.2%  | \$ 3 | 37,378,511 | 84.9%  | \$ 168,143,232   | 5.8%   |
| Vanguard Target Retirement Income - Inv.       | \$ -             | 0.0%   | \$ 13,229,781  | 0.6%   | \$ 3,254,844  | 0.1%   | \$ 1,186,015  | 3.7%   | \$   | 62,660     | 0.1%   | \$ 17,733,301    | 0.6%   |
| Vanguard Target Retirement 2020 - Inv.         | \$ -             | 0.0%   | \$ 12,087,274  | 2.6%   | \$ 2,565,729  | 7.1%   | \$ 1,850,019  | 5.7%   | \$   | 33,988     | 0.1%   | \$ 16,537,011    | 0.6%   |
| Vanguard Target Retirement 2025 - Inv.         | \$ -             | 0.0%   | \$ 19,304,185  | 4.2%   | \$ 2,636,090  | 7.3%   | \$ 2,696,518  | 8.3%   | \$   | 146,124    | 0.3%   | \$ 24,782,917    | 0.9%   |
| Vanguard Target Retirement 2030 - Inv.         | \$ -             | 0.0%   | \$ 16,966,549  | 3.7%   | \$ 3,291,784  | 9.1%   | \$ 2,825,308  | 8.7%   | Ś    | 404,759    | 0.9%   | \$ 23,488,399    | 0.8%   |
| Vanguard Target Retirement 2035 - Inv.         | \$ -             | 0.0%   | \$ 13,517,071  | 2.9%   | \$ 942,662    | 2.6%   | \$ 1,505,858  | 4.6%   | Ġ.   | 1,354,077  | 3.1%   | \$ 17,319,667    | 0.6%   |
| Vanguard Target Retirement 2040 - Inv.         | \$ -             | 0.0%   | \$ 11,747,927  | 2.5%   | \$ 472,721    | 1.3%   | \$ 3,054,621  | 9.4%   | s :  | 2,936,510  | 6.7%   | \$ 18,211,779    | 0.6%   |
| Vanguard Target Retirement 2045 - Inv.         | \$ -             | 0.0%   | \$ 5,947,619   | 1.3%   | \$ 115,275    | 0.3%   | \$ 2,121,611  | 6.5%   | 1 :  | 3,472,967  | 19.3%  | \$ 16,657,472    | 0.6%   |
| Vanguard Target Retirement 2050 - Inv.         | \$ -             | 0.0%   | \$ 4,859,649   | 1.0%   | \$ 43,461     | 0.1%   | \$ 896,928    | 2.8%   | 1 :  | 2,094,969  | 27.5%  | \$ 17,895,008    | 0.6%   |
| Vanguard Target Retirement 2055 - Inv.         | \$ -             | 0.0%   | \$ 2,528,177   | 0.5%   | \$ 13,152     | 0.0%   | \$ 153,190    | 0.5%   | 1 :  | 9,999,909  | 22.7%  | \$ 12,694,428    | 0.4%   |
| Vanguard Target Retirement 2060 - Inv.         | · -              | 0.0%   | \$ 721,922     | 0.2%   | \$ -          | 0.0%   | \$ -          | 0.0%   | 1 :  | 1,806,254  | 4.1%   | \$ 2,528,176     | 0.1%   |
| Vanguard Target Retirement 2065 - Inv.         | \$ -             | 0.0%   | \$ 171,155     | 0.0%   | \$ 19,650     | 0.1%   | \$ 6,831      | 0.0%   | Ś    | 66,292     | 0.2%   | \$ 263,928       | 0.0%   |
| Vanguard Target Retirement 2070 - Inv.         | \$ -             | 0.0%   | \$ 26,632      | 0.0%   | \$ -          | 0.0%   | \$ 4,514      | 0.0%   | Ś    | -          | 0.0%   | \$ 31,147        | 0.0%   |
| TIER 2: Core Funds                             | \$ 1,195,744,982 | 51.4%  | \$ 356,746,746 | 77.1%  | \$ 22,501,806 | 62.5%  | \$ 16,048,887 | 49.4%  | \$   | 6,628,449  | 15.1%  | \$ 1,597,670,870 | 55.0%  |
| Vanguard Total Bond Market Index Fund          | \$ 47,369,656    | 2.0%   | \$ 20,088,986  | 4.3%   | \$ 1,333,966  | 3.7%   | \$ 602,343    | 1.9%   | \$   | 160,366    | 0.4%   | \$ 69,555,317    | 2.4%   |
| Vanguard Total International Bond Index Fund   | \$ 3,982,749     | 0.2%   | \$ 2,590,778   | 0.6%   | \$ 183,851    | 0.5%   | \$ 142,156    | 0.4%   | \$   | 28,087     | 0.1%   | \$ 6,927,622     | 0.2%   |
| Vanguard Total Stock Market Index Fund         | \$ 65,227,991    | 2.8%   | \$ 15,421,837  | 3.3%   | \$ 801,574    | 2.2%   | \$ 819,860    | 2.5%   | \$   | 981,375    | 2.2%   | \$ 83,252,638    | 2.9%   |
| Vanguard Institutional Index Fund              | \$ 197,161,659   | 8.5%   | \$ 53,636,706  | 11.6%  | \$ 3,116,589  | 8.6%   | \$ 2,651,915  | 8.2%   | \$   | 1,110,183  | 2.5%   | \$ 257,677,052   | 8.9%   |
| Vanguard FTSE Social Index Fund                | \$ 9,782,486     | 0.4%   | \$ 1,473,793   | 0.3%   | \$ 106,740    | 0.3%   | \$ 254,607    | 0.8%   | \$   | 149,288    | 0.3%   | \$ 11,766,913    | 0.4%   |
| Vanguard Extended Market Index Fund            | \$ 62,013,317    | 2.7%   | \$ 16,291,860  | 3.5%   | \$ 1,146,262  | 3.2%   | \$ 644,768    | 2.0%   | \$   | 336,993    | 0.8%   | \$ 80,433,202    | 2.8%   |
| Vanguard Total International Stock Index       | \$ 11,438,423    | 0.5%   | \$ 2,798,642   | 0.6%   | \$ 369,157    | 1.0%   | \$ 296,267    | 0.9%   | \$   | 66,235     | 0.2%   | \$ 14,968,724    | 0.5%   |
| Vanguard Developed Market Index Fund           | \$ 86,603,700    | 3.7%   | \$ 24,082,201  | 5.2%   | \$ 1,741,504  | 4.8%   | \$ 914,268    | 2.8%   | \$   | 496,136    | 1.1%   | \$ 113,837,809   | 3.9%   |
| Vanguard Emerging Markets Stock Index Fund     | \$ 42,520,312    | 1.8%   | \$ 10,853,046  | 2.3%   | \$ 808,455    | 2.2%   | \$ 444,145    | 1.4%   | \$   | 278,951    | 0.6%   | \$ 54,904,909    | 1.9%   |
| Vanguard Federal Money Market Fund             | \$ 44,469,548    | 1.9%   | \$ 5,442,968   | 1.2%   | \$ 1,520,398  | 4.2%   | \$ 887,998    | 2.7%   | \$   | 146,860    | 0.3%   | \$ 52,467,772    | 1.8%   |
| T. Rowe Price Stable Value Common Trust Fund A | \$ 19,368,492    | 0.8%   | \$ -           | 0.0%   | \$ -          | 0.0%   | \$ -          | 0.0%   | \$   | -          | 0.0%   | \$ 19,368,492    | 0.7%   |
| TIAA Traditional - RC                          | \$ 217,159,508   | 9.3%   | \$ -           | 0.0%   | \$ 4,126,185  | 11.5%  | \$ 3,252,968  | 10.0%  | \$   | 395,128    | 0.9%   | \$ 224,933,789   | 7.7%   |
| TIAA Traditional - RCP                         | \$ -             | 0.0%   | \$ 108,543,058 | 23.4%  | \$ -          | 0.0%   | \$ -          | 0.0%   | \$   | -          | 0.0%   | \$ 108,543,058   | 3.7%   |
| PIMCO Total Return Fund                        | \$ 13,904,989    | 0.6%   | \$ 9,177,869   | 2.0%   | \$ 726,786    | 2.0%   | \$ 454,315    | 1.4%   | \$   | 39,210     | 0.1%   | \$ 24,303,170    | 0.8%   |
| DFA Inflation-Protected Securities Portfolio   | \$ 28,840,355    | 1.2%   | \$ 7,974,592   | 1.7%   | \$ 821,222    | 2.3%   | \$ 491,025    | 1.5%   | \$   | 123,353    | 0.3%   | \$ 38,250,547    | 1.3%   |
| American Century High Income                   | \$ 33,328,636    | 1.4%   | \$ 10,337,680  | 2.2%   | \$ 824,920    | 2.3%   | \$ 841,544    | 2.6%   | \$   | 51,350     | 0.1%   | \$ 45,384,129    | 1.6%   |
| T. Rowe Price Large Cap Growth Fund - I        | \$ 47,679,644    | 2.0%   | \$ 9,688,063   | 2.1%   | \$ 294,314    | 0.8%   | \$ 788,971    | 2.4%   | \$   | 546,056    | 1.2%   | \$ 58,997,048    | 2.0%   |
| Diamond Hill Large Cap                         | \$ 57,671,680    | 2.5%   | \$ 14,925,631  | 3.2%   | \$ 1,054,264  | 2.9%   | \$ 679,269    | 2.1%   | \$   | 411,799    | 0.9%   | \$ 74,742,642    | 2.6%   |
| William Blair Small/Mid Cap Growth Fund        | \$ 31,117,705    | 1.3%   | \$ 5,040,260   | 1.1%   | \$ 409,811    | 1.1%   | \$ 320,081    | 1.0%   | \$   | 167,763    | 0.4%   | \$ 37,055,619    | 1.3%   |
| DFA U.S. Targeted Value                        | \$ 52,613,027    | 2.3%   | \$ 11,969,667  | 2.6%   | \$ 965,769    | 2.7%   | \$ 461,213    | 1.4%   | \$   | 322,668    | 0.7%   | \$ 66,332,343    | 2.3%   |
| Dodge & Cox Global Stock Fund                  | \$ 48,113,118    | 2.1%   | \$ 10,453,358  | 2.3%   | \$ 762,809    | 2.1%   | \$ 290,642    | 0.9%   | \$   | 319,458    | 0.7%   | \$ 59,939,384    | 2.1%   |
| GQG International Opportunities Fund           | \$ 44,149,170    | 1.9%   | \$ 8,391,085   | 1.8%   | \$ 744,376    | 2.1%   | \$ 354,827    | 1.1%   | \$   | 238,054    | 0.5%   | \$ 53,877,514    | 1.9%   |
| Cohen & Steers Instl Realty Shares             | \$ 31,228,818    | 1.3%   | \$ 7,564,665   | 1.6%   | \$ 642,853    | 1.8%   | \$ 455,706    | 1.4%   | \$   | 259,137    | 0.6%   | \$ 40,151,178    | 1.4%   |
| TIER 3: Mutual Fund Window                     | \$ 27,476,908    | 1.2%   | \$ 5,102,676   | 1.1%   | \$ 174,235    | 0.5%   | \$ 116,018    | 0.4%   | \$   | 6,521      | 0.0%   | \$ 32,876,358    | 1.1%   |
|                                                |                  |        |                |        |               |        |               |        |      |            |        |                  |        |
| Total                                          | \$ 2,327,045,552 | 100.0% | \$ 462,957,361 | 100.0% | \$ 36,031,410 | 100.0% | \$ 32,466,318 | 100.0% | \$ 4 | 44,013,481 | 100.0% | \$ 2,902,514,122 | 100.0% |