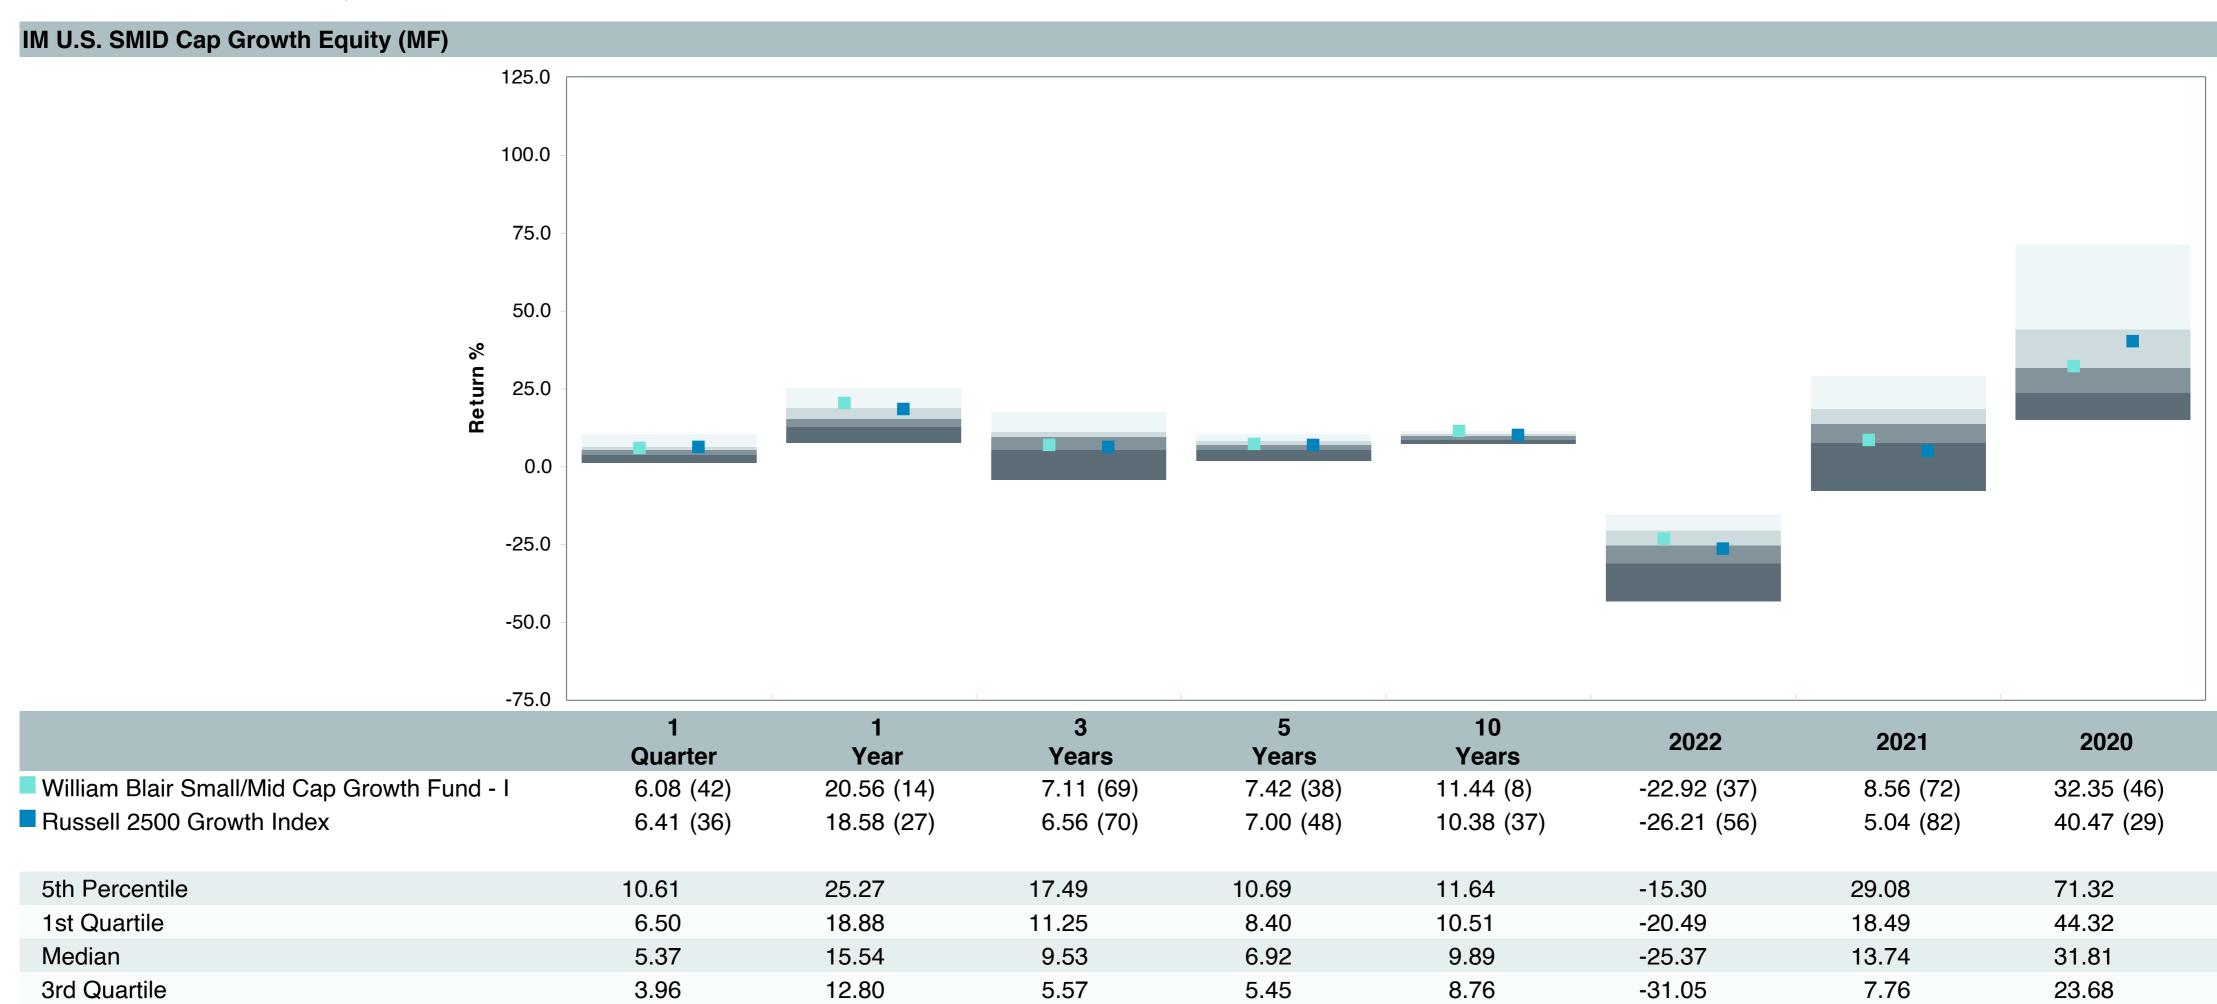

| William Blair                       |
| Ticker:                    | WSMDX                               |
| Peer Group:                | IM U.S. SMID Cap Growth Equity (MF) |
| Benchmark:                 | Russell 2500 Growth Index           |
| Fund Inception:            | 12/29/2003                          |
| Portfolio Manager:         | Crowe/Jones/Zimmerman               |
| Total Assets:              | \$1,562.80 Million                  |
| Total Assets Date:         | 06/30/2023                          |
| Gross Expense:             | 1.11%                               |
| Net Expense:               | 0.99%                               |
| Turnover:                  | 49%                                 |









## Peer Group Analysis

1.28

7.71

As of June 30, 2023



-4.25

2.08

7.40

-43.40



95th Percentile

15.12

-7.81

### **Risk Profile**





| 5 Years Historical Statistics               |                  |                   |                      |           |                 |       |      |        |                    |                    |
|---------------------------------------------|------------------|-------------------|----------------------|-----------|-----------------|-------|------|--------|--------------------|--------------------|
|                                             | Active<br>Return | Tracking<br>Error | Information<br>Ratio | R-Squared | Sharpe<br>Ratio | Alpha | Beta | Return | Standard Deviation | Actual Correlation |
| William Blair Small/Mid Cap Growth Fund - I | 0.09             | 4.96              | 0.02