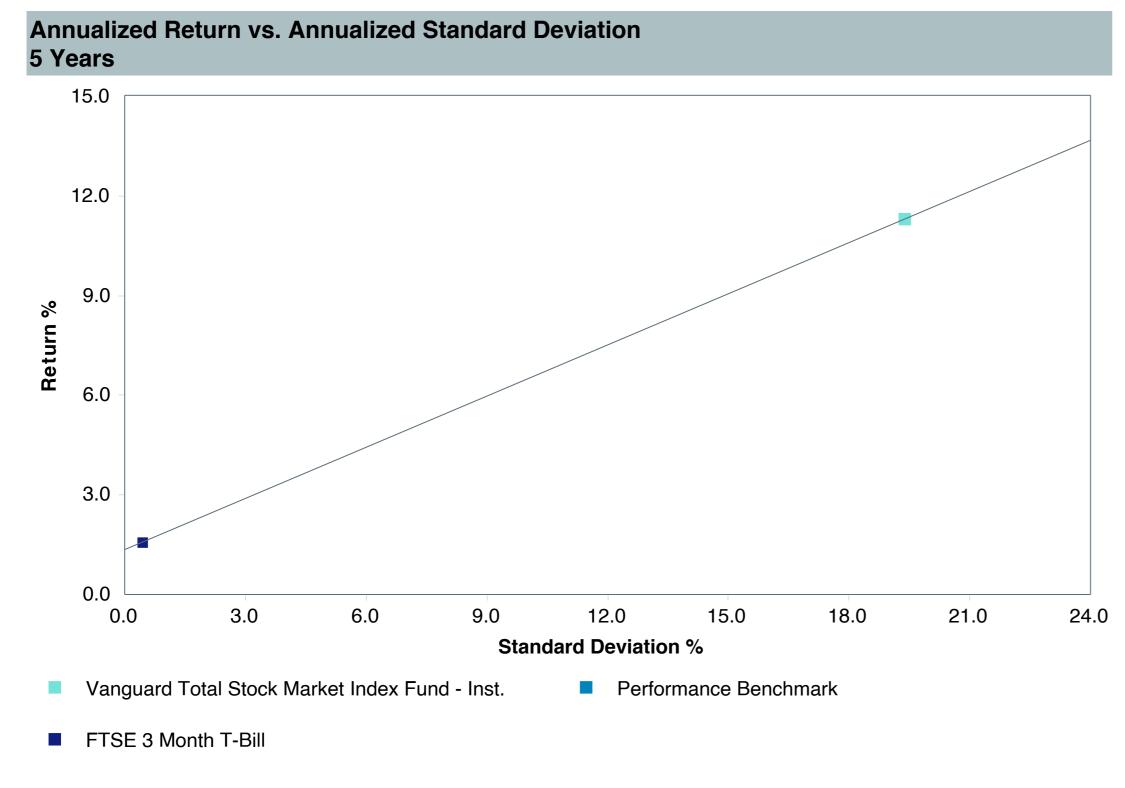

-----------------------------|
| Product Name :             | Vanguard TSM Idx;Inst (VITSX) |
| Fund Family:               | Vanguard                      |
| Ticker:                    | VITSX                         |
| Peer Group:                | IM U.S. Large Cap Equity (MF) |
| Benchmark:                 | Performance Benchmark         |
| Fund Inception:            | 07/07/1997                    |
| Portfolio Manager:         | O'Reilly/Nejman/Louie         |
| Total Assets:              | \$72,165.70 Million           |
| Total Assets Date:         | 05/31/2023                    |
| Gross Expense:             | 0.03%                         |
| Net Expense:               | 0.03%                         |
| Turnover:                  | 3%                            |

















| 5 Years Historical Statistics                  |                  |                   |                      |           |                 |       |      |        |                    |                    |
|------------------------------------------------|------------------|-------------------|----------------------|-----------|-----------------|-------|------|--------|--------------------|--------------------|
|                                                | Active<br>Return | Tracking<br>Error | Information<br>Ratio | R-Squared | Sharpe<br>Ratio | Alpha | Beta | Return | Standard Deviation | Actual Correlation |
| Vanguard Total Stock Market Index Fund - Inst. | 0.00             | 0.02              | -0.14                | 1.00      | 0.57            | 0.00  | 1.00 | 11.31  | 19