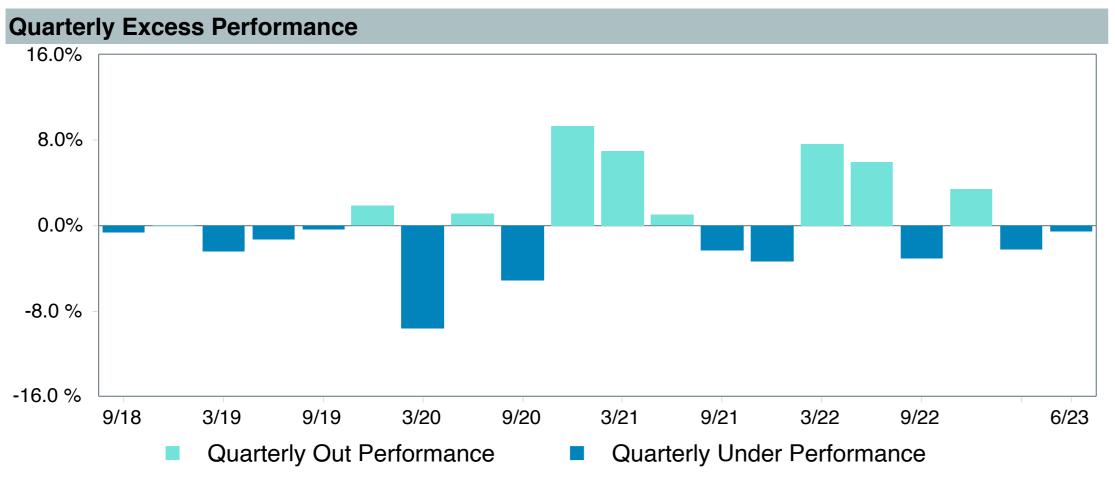

---|
| Product Name :             | Dodge & Cox Glbl Stock;X (DOXWX) |
| Fund Family:               | Dodge & Cox Funds                |
| Ticker:                    | DOXWX                            |
| Peer Group:                | IM Global Equity (MF)            |
| Benchmark:                 | MSCI AC World Index (Net)        |
| Fund Inception:            | 05/02/2022                       |
| Portfolio Manager:         | Team Managed                     |
| Total Assets:              | \$483.10 Million                 |
| Total Assets Date:         | 05/31/2023                       |
| Gross Expense:             | 0.57%                            |
| Net Expense :              | 0.52%                            |
| Turnover:                  | 25%                              |











## Peer Group Analysis





### **Risk Profile**





| 5 Years Historical Statistics     |                  |                   |                      |           |                 |       |      |        |                    |                    |
|-----------------------------------|------------------|-------------------|----------------------|-----------|-----------------|-------|------|--------|--------------------|--------------------|
|                                   | Active<br>Return | Tracking<br>Error | Information<br>Ratio | R-Squared | Sharpe<br>Ratio | Alpha | Beta | Return | Standard Deviation | Actual Correlation |
| Dodge & Cox Global Stock Fund - X | 1.13             | 8.97              | 0.13                 | 0.84      | 0.41            | -0.04 | 1.12 | 8.45