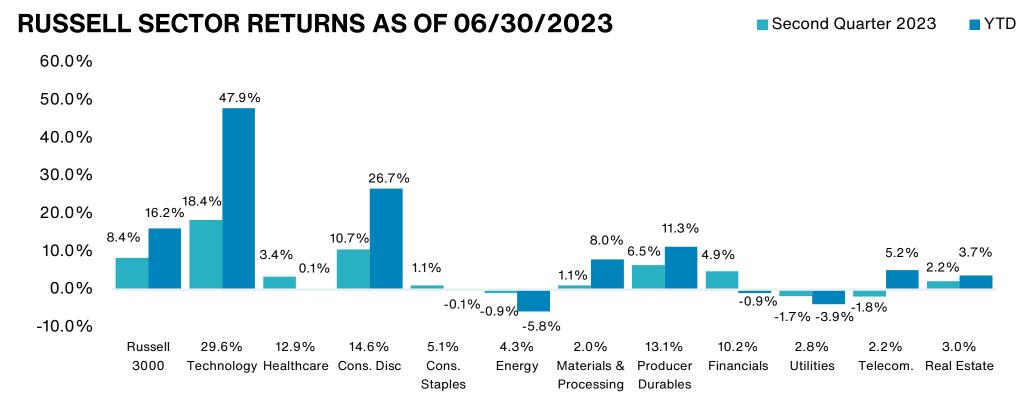

iting "security risks to China's critical information infrastructure supply chain".
- The U.S. economy expanded by 2.0% year-on-year in the first quarter, higher than economists' forecasts of 1.4% but lower than the 2.6% recorded in the previous quarter. Increased consumer spending fueled by a strong labor market and rising wages helped offset business investment and housing declines.
- The Russell 3000 Index rose 8.4% during the second quarter and rose 16.2% on a YTD basis. Technology (18.4%) and Consumer Discretionary (10.7%) were the best performers while Telecommunication Services (-1.8%) and Utilities (-1.7%) were the worst performers.
- Large-cap stocks outperformed both in growth and value. On a style basis, growth outperformed value across market capitalizations over the quarter.





Source: Russell Indexes



Past performance is no guarantee of future results. Indices cannot be invested in directly. Unmanaged index returns assume reinvestment of any and all distributions and do not reflect fees and expenses. Please see appendix for index definitions and other general disclosures.

## **U.S. Fixed Income Markets**







- The U.S. Federal Reserve (Fed) increased its benchmark interest rate by 25bps to a range of 5.0%-5.25% over the quarter, the highest level since 2007. Fed Chair Jerome Powell indicated that the central bank intends to carry out further monetary tightening to bring persistently high inflation under control but defended the current pause citing "potential headwinds" from the banking crisis.
- The Bloomberg U.S. Aggregate Bond Index was down 0.8% ov