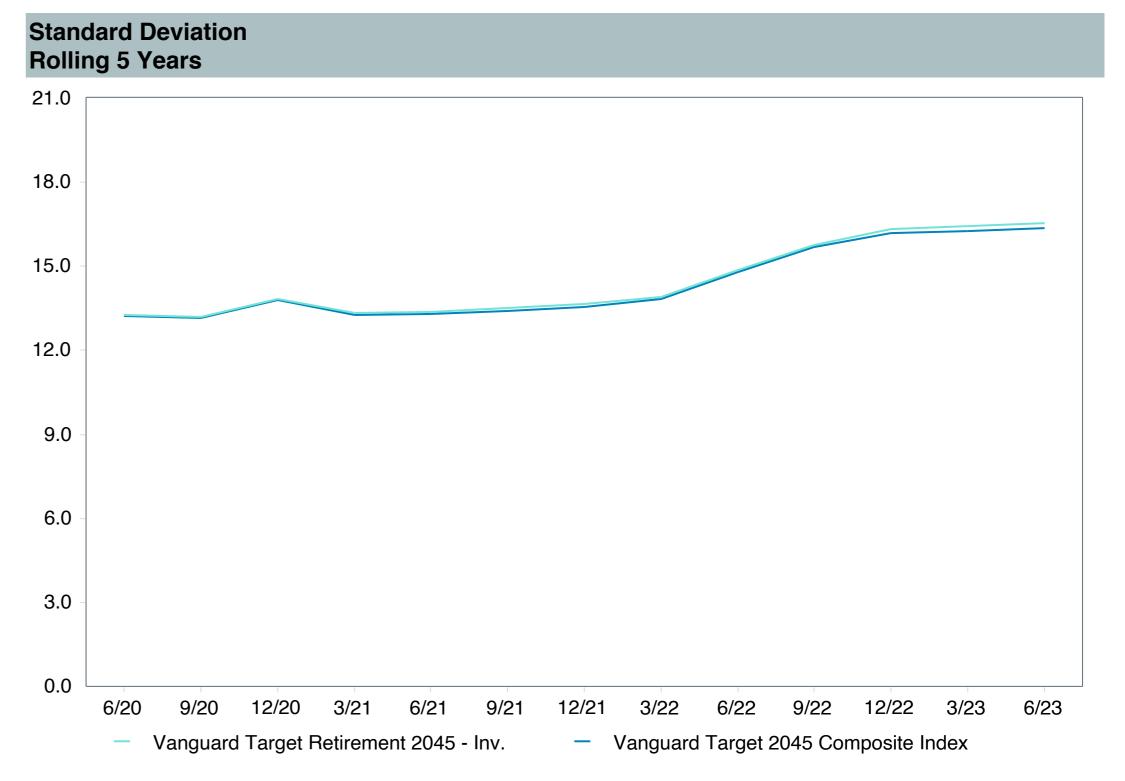

(VTIVX)     |
| Fund Family:               | Vanguard                             |
| Ticker:                    | VTIVX                                |
| Peer Group:                | IM Mixed-Asset Target 2045 (MF)      |
| Benchmark:                 | Vanguard Target 2045 Composite Index |
| Fund Inception:            | 10/27/2003                           |
| Portfolio Manager:         | Team Managed                         |
| Total Assets:              | \$66,704.60 Million                  |
| Total Assets Date:         | 05/31/2023                           |
| Gross Expense:             | 0.08%                                |
| Net Expense :              | 0.08%                                |
| Turnover:                  | 5%                                   |

















| 5 Years Historical Statistics          |                  |                   |                      |           |                 |       |      |        |                    |                    |
|----------------------------------------|------------------|-------------------|----------------------|-----------|-----------------|-------|------|--------|--------------------|--------------------|
|                                        | Active<br>Return | Tracking<br>Error | Information<br>Ratio | R-Squared | Sharpe<br>Ratio | Alpha | Beta | Return | Standard Deviation | Actual Correlation |
| Vanguard Target Retirement 2045 - Inv. | -0.31            | 0.76              | -0.41                | 1.00      | 0.42            | -0.40 | 1.01 | 7.46   | 16.55              | 1.00