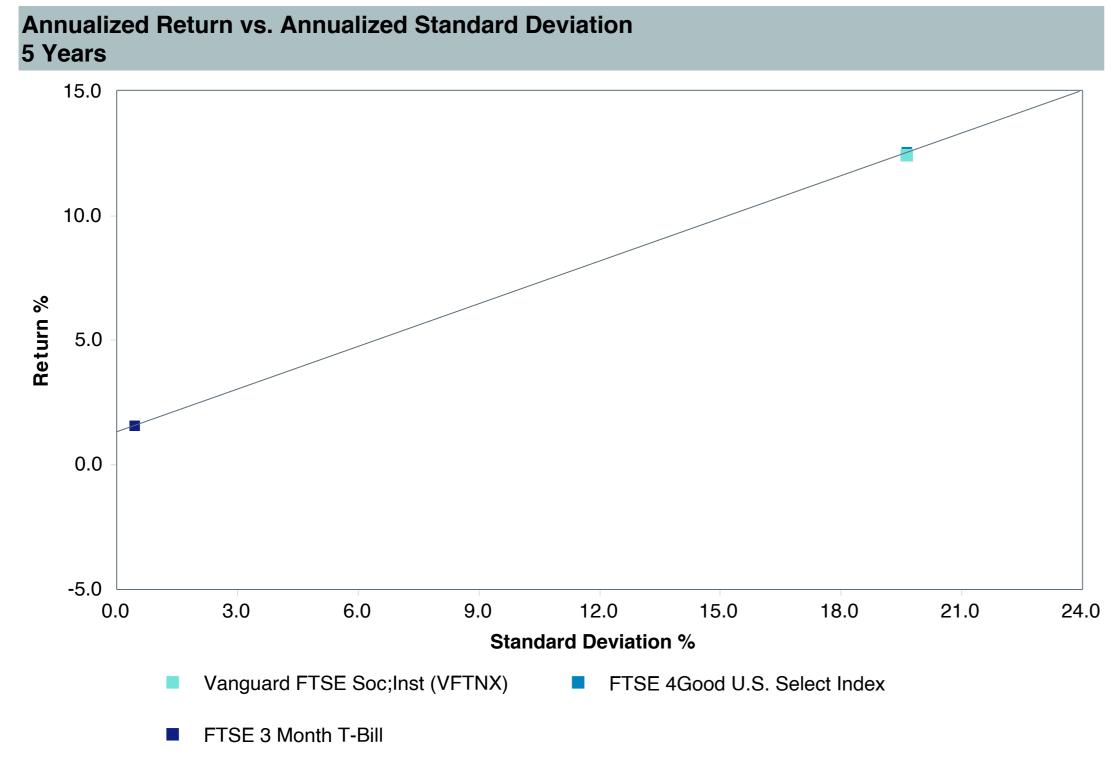

## **5 Year Comparative Performance**

As of June 30, 2023

#### 5-yr Performance vs. Benchmark (Tiers II & III)