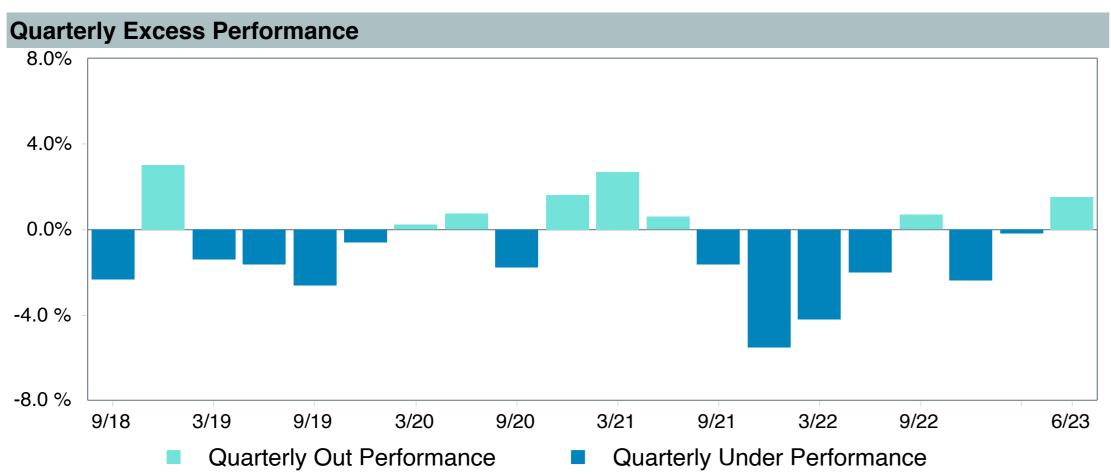

ce LC Gro;I (TRLGX)        |
| Fund Family:               | T. Rowe Price                        |
| Ticker:                    | TRLGX                                |
| Peer Group:                | IM U.S. Large Cap Growth Equity (MF) |
| Benchmark:                 | Russell 1000 Growth Index            |
| Fund Inception:            | 10/31/2001                           |
| Portfolio Manager:         | Taymour R. Tamaddon                  |
| Total Assets:              | \$17,541.10 Million                  |
| Total Assets Date:         | 06/30/2023                           |
| Gross Expense:             | 0.55%                                |
| Net Expense:               | 0.55%                                |
| Turnover:                  | 18%                                  |









## Peer Group Analysis





### **Risk Profile**





| 5 Years Historical Statistics           |                  |                   |                      |           |                 |       |      |        |                    |                    |
|-----------------------------------------|------------------|-------------------|----------------------|-----------|-----------------|-------|------|--------|--------------------|--------------------|
|                                         | Active<br>Return | Tracking<br>Error | Information<br>Ratio | R-Squared | Sharpe<br>Ratio | Alpha | Beta | Return | Standard Deviation | Actual Correlation |
| T. Rowe Price Large Cap Growth Fund - I | -3.07            | 3.85              | -0.80                | 0.97      | 0.56