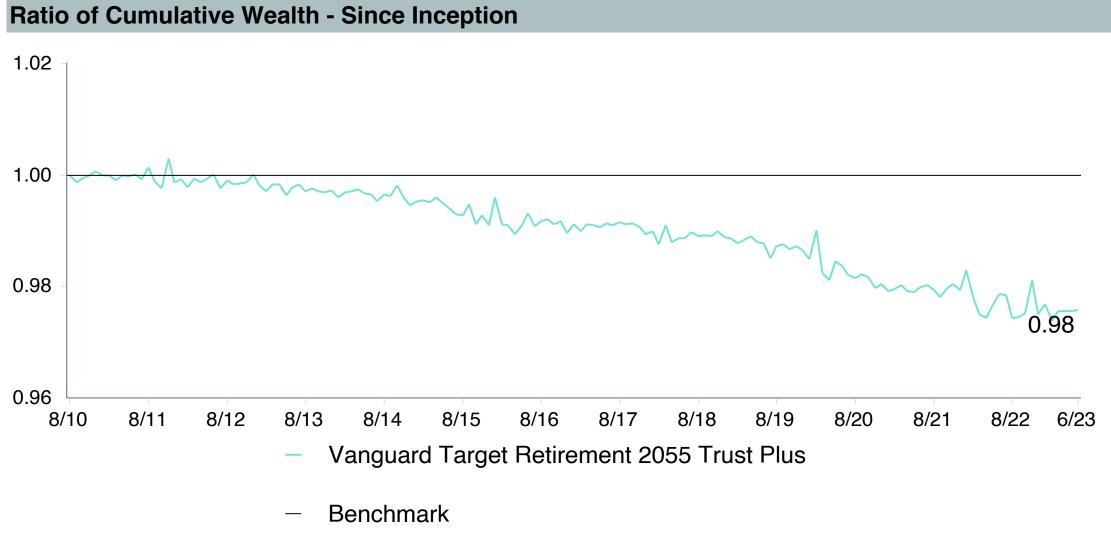

Notes on Table: Changes in Watch List designations from the previous quarter are highlighted in red.

Negative tracking of greater than 0.2% constitutes underperformance for the Plan's target date retirement funds.