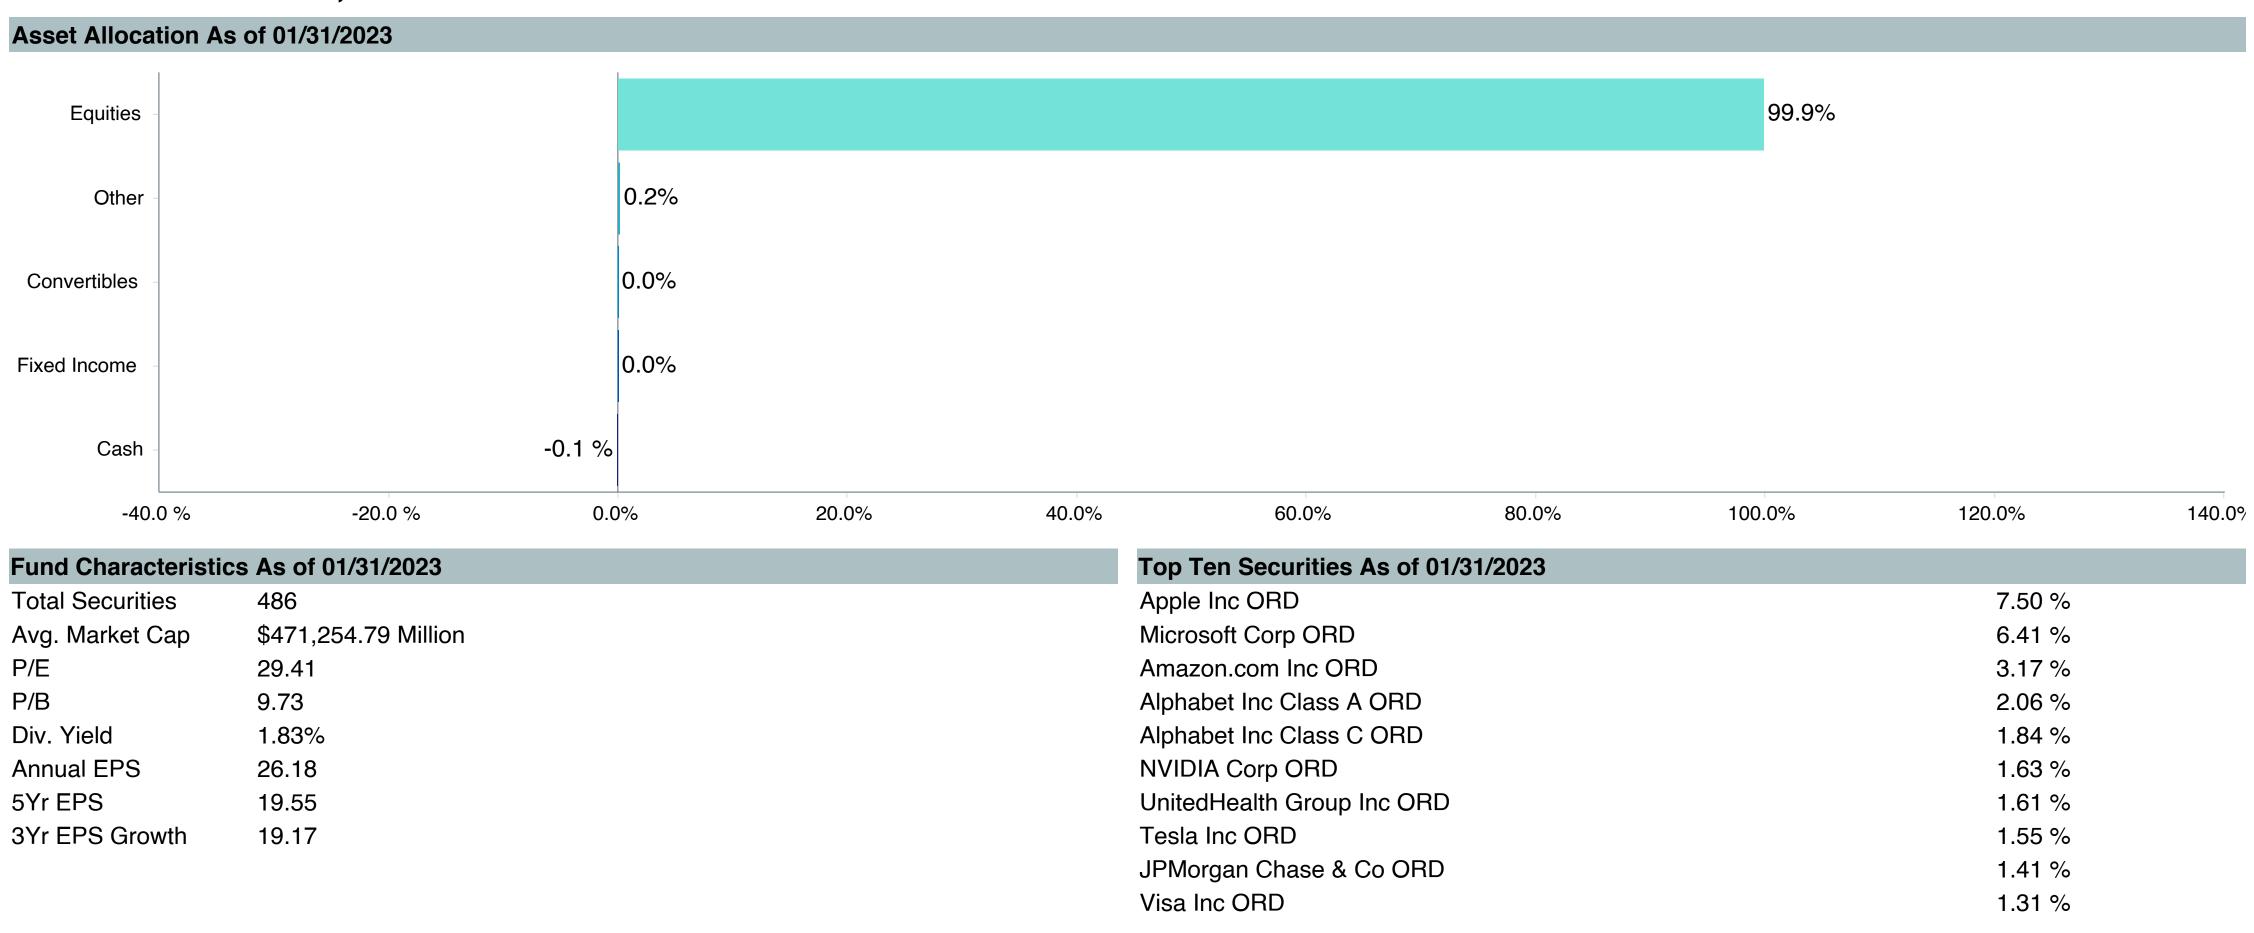

# Total Plan Top Ten Based on Assets June 30, 2023

|                                                 |                     | % of  |            |                   | Traili<br>1 Yea | •    | Traili<br>3 Yea | _    | Trailii<br>5 Yea |      | Traili<br>10 Ye |      |
|-------------------------------------------------|---------------------|-------|------------|-------------------|-----------------|------|-----------------|------|------------------|------|-----------------|------|
| Investment Fund                                 | Assets              | Total | Watch List | # of participants | Return          | Rank | Return          | Rank | Return           | Rank | Return          | Rank |
| Vanguard Institutional Index Fund - Instl. Plus | \$<br>257,677,052   | 5.9%  |            | 1,999             | 19.6%           | (17) | 14.6%           | (14) | 12.3%            | (10) | 12.9%           | (1)  |
| S&P 500 Index                                   |                     |       |            |                   | 19.6%           | (9)  | 14.6%           | (7)  | 12.3%            | (5)  | 12.9%           | (1)  |
| TIAA Traditional - RC                           | \$<br>224,933,789   | 5.2%  |            | 1,125             | 4.4%            | (1)  | 4.0%            | (1)  | 4.0%             | (1)  | 4.1%            | (1)  |
| Morningstar Stable Value Index                  |                     |       |            |                   | 2.4%            | (21) | 2.0%            | (12) | 2.2%             | (14) | 2.0%            | (17) |
| Vanguard Target Retirement 2035 Trust Plus      | \$<br>185,820,431   | 4.3%  |            | 447               | 11.3%           | (52) | 7.3%            | (62) | 6.5%             | (41) | 7.9%            | (26) |
| Vanguard Target 2035 Composite Index            |                     |       |            |                   | 11.8%           | (37) | 7.6%            | (47) | 6.7%             | (25) | 8.1%            | (9)  |
| Vanguard Target Retirement 2040 Trust Plus      | \$<br>183,043,157   | 4.2%  |            | 545               | 12.7%           | (60) | 8.4%            | (67) | 7.0%             | (36) | 8.4%            | (20) |
| Vanguard Target 2040 Composite Index            |                     |       |            |                   | 13.1%           | (50) | 8.7%            | (52) | 7.3%             | (27) | 8.7%            | (12) |
| Vanguard Target Retirement 2030 Trust Plus      | \$<br>159,644,930   | 3.7%  |            | 351               | 10.0%           | (30) | 6.1%            | (55) | 5.9%             | (26) | 7.4%            | (32) |
| Vanguard Target 2030 Composite Index            |                     |       |            |                   | 10.5%           | (14) | 6.4%            | (30) | 6.2%             | (17) | 7.6%            | (7)  |
| Vanguard Target Retirement 2045 Trust Plus      | \$<br>163,757,780   | 3.8%  |            | 641               | 14.0%           | (59) | 9.6%            | (51) | 7.5%             | (35) | 8.8%            | (19) |
| Vanguard Target 2045 Composite Index            |                     |       |            |                   | 14.4%           | (42) | 9.9%            | (35) | 7.8%             | (16) | 9.0%            | (12) |
| Vanguard Target Retirement 2025 Trust Plus      | \$<br>108,923,813   | 2.5%  |            | 255               | 8.6%            | (24) | 5.1%            | (42) | 5.4%             | (21) | 6.8%            | (21) |
| Vanguard Target 2025 Composite Index            |                     |       |            |                   | 9.0%            | (8)  | 5.3%            | (25) | 5.7%             | (13) | 7.0%            | (5)  |
| TIAA Traditional - RCP                          | \$<br>108,543,058   | 2.5%  |            | 601               | 3.7%            | (2)  | 3.2%            | (1)  | 3.3%             | (1)  | 3.4%            | (1)  |
| Morningstar Stable Value Index                  |                     |       |            |                   | 2.4%            | (21) | 2.0%            | (12) | 2.2%             | (14) | 2.0%            | (17) |
| Vanguard Target Retirement 2050 Trust Plus      | \$<br>106,921,743   | 2.5%  |            | 618               | 14.7%           | (52) | 9.8%            | (53) | 7.7%             | (29) | 8.9%            | (26) |
| Vanguard Target 2050 Composite Index            |                     |       |            |                   | 15.0%           | (35) | 10.1%           | (35) | 8.0%             | (11) | 9.1%            | (13) |
| Vanguard Total Stock Market Index Fund - Inst.  | \$<br>83,252,638    | 1.9%  |            | 148               | 18.9%           | (54) | 13.8%           | (39) | 11.3%            | (55) | 12.3%           | (52) |
| Performance Benchmark                           |                     |       |            |                   | 18.9%           | (54) | 13.8%           | (39) | 11.3%            | (55) | 12.3%           | (52) |
| Total                                           | \$<br>1,582,518,391 | 36.3% |            |                   |                 |      |                 |      |                  |      |                 |      |