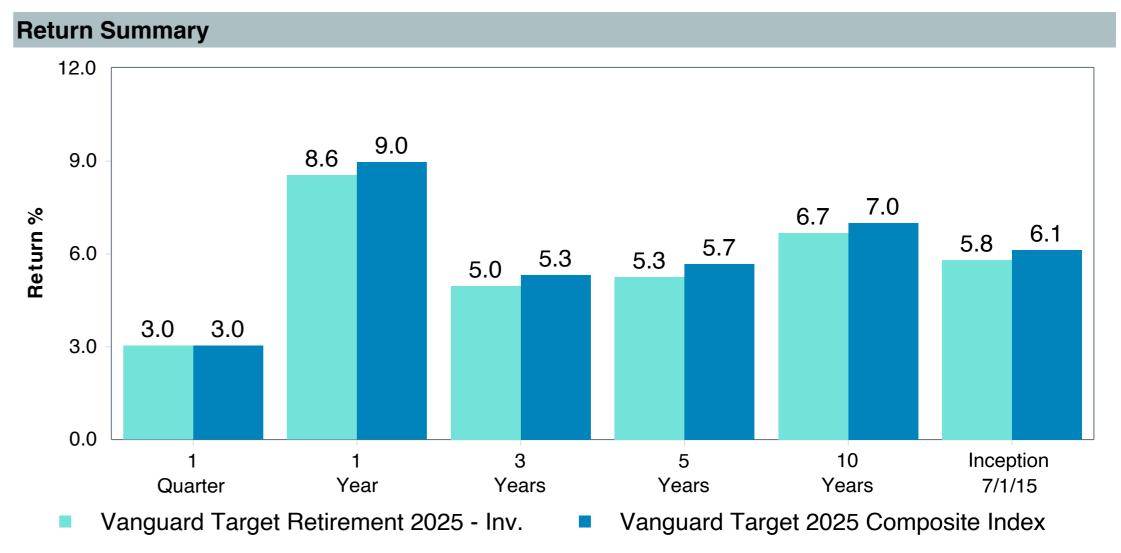

Ret2025;Inv (VTTVX)     |
| Fund Family:               | Vanguard                             |
| Ticker:                    | VTTVX                                |
| Peer Group:                | IM Mixed-Asset Target 2025 (MF)      |
| Benchmark:                 | Vanguard Target 2025 Composite Index |
| Fund Inception:            | 10/27/2003                           |
| Portfolio Manager:         | Team Managed                         |
| Total Assets:              | \$73,721.50 Million                  |
| Total Assets Date:         | 05/31/2023                           |
| Gross Expense:             | 0.08%                                |
| Net Expense:               | 0.08%                                |
| Turnover:                  | 14%                                  |

















| 5 Years Historical Statistics          |                  |                   |                      |           |                 |       |      |        |                    |                    |
|----------------------------------------|------------------|-------------------|----------------------|-----------|-----------------|-------|------|--------|--------------------|--------------------|
|                                        | Active<br>Return | Tracking<br>Error | Information<br>Ratio | R-Squared | Sharpe<br>Ratio | Alpha | Beta | Return | Standard Deviation | Actual Correlation |
| Vanguard Target Retirement 2025 - Inv. | -0.36            | 0.63              | -0.57                | 1.00      | 0.36            | -0.45 | 1.02 | 5.26   | 11.86              | 1.0