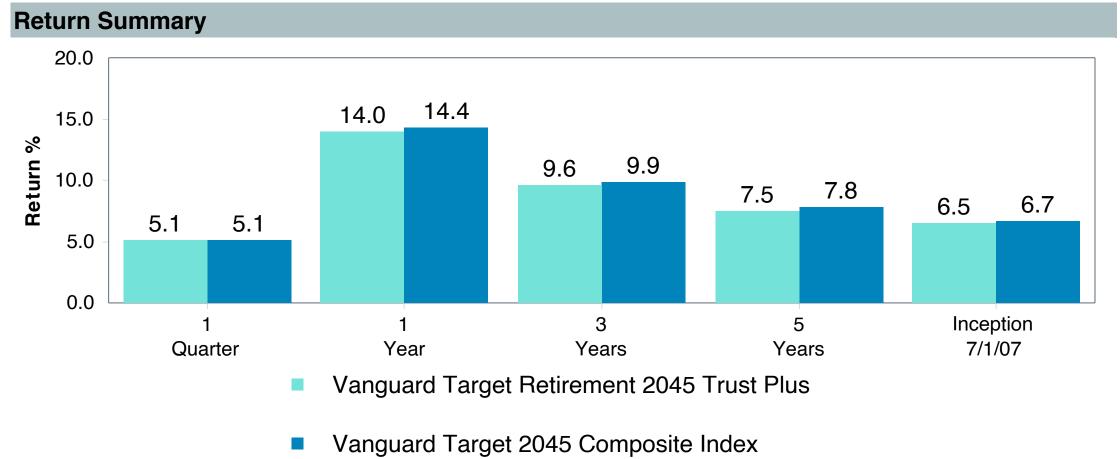

# Total Plan Top Ten Based on Assets June 30, 2023

|                                                 |                     | % of  |            |                   | Traili<br>1 Yea | •    | Traili<br>3 Yea | _    | Trailii<br>5 Yea |      | Traili<br>10 Ye |      |
|-------------------------------------------------|---------------------|-------|------------|-------------------|-----------------|------|-----------------|------|------------------|------|-----------------|------|
| Investment Fund                                 | Assets              | Total | Watch List | # of participants | Return          | Rank | Return          | Rank | Return           | Rank | Return          | Rank |
| Vanguard Institutional Index Fund - Instl. Plus | \$<br>257,677,052   | 5.9%  |            | 1,999             | 19.6%           | (17) | 14.6%           | (14) | 12.3%            | (10) | 12.9%           | (1)  |
| S&P 500 Index                                   |                     |       |            |                   | 19.6%           | (9)  | 14.6%           | (7)  | 12.3%            | (5)  | 12.9%           | (1)  |
| TIAA Traditional - RC                           | \$<br>224,933,789   | 5.2%  |            | 1,125             | 4.4%            | (1)  | 4.0%            | (1)  | 4.0%             | (1)  | 4.1%            | (1)  |
| Morningstar Stable Value Index                  |                     |       |            |                   | 2.4%            | (21) | 2.0%            | (12) | 2.2%             | (14) | 2.0%            | (17) |
| Vanguard Target Retirement 2035 Trust Plus      | \$<br>185,820,431   | 4.3%  |            | 447               | 11.3%           | (52) | 7.3%            | (62) | 6.5%             | (41) | 7.9%            | (26) |
| Vanguard Target 2035 Composite Index            |                     |       |            |                   | 11.8%           | (37) | 7.6%            | (47) | 6.7%             | (25) | 8.1%            | (9)  |
| Vanguard Target Retirement 2040 Trust Plus      | \$<br>183,043,157   | 4.2%  |            | 545               | 12.7%           | (60) | 8.4%            | (67) | 7.0%             | (36) | 8.4%            | (20) |
| Vanguard Target 2040 Composite Index            |                     |       |            |                   | 13.1%           | (50) | 8.7%            | (52) | 7.3%             | (27) | 8.7%            | (12) |
| Vanguard Target Retirement 2030 Trust Plus      | \$<br>159,644,930   | 3.7%  |            | 351               | 10.0%           | (30) | 6.1%            | (55) | 5.9%             | (26) | 7.4%            | (32) |
| Vanguard Target 2030 Composite Index            |                     |       |            |                   | 10.5%           | (14) | 6.4%            | (30) | 6.2%             | (17) | 7.6%            | (7)  |
| Vanguard Target Retirement 2045 Trust Plus      | \$<br>163,757,780   | 3.8%  |            | 641               | 14.0%           | (59) | 9.6%            | (51) | 7.5%             | (35) | 8.8%            | (19) |
| Vanguard Target 2045 Composite Index            |                     |       |            |                   | 14.4%           | (42) | 9.9%            | (35) | 7.8%             | (16) | 9.0%            | (12) |
| Vanguard Target Retirement 2025 Trust Plus      | \$<br>108,923,813   | 2.5%  |            | 255               | 8.6%            | (24) | 5.1%            | (42) | 5.4%             | (21) | 6.8%            | (21) |
| Vanguard Target 2025 Composite Index            |                     |       |            |                   | 9.0%            | (8)  | 5.3%            | (25) | 5.7%             | (13) | 7.0%            | (5)  |
| TIAA Traditional - RCP                          | \$<br>108,543,058   | 2.5%  |            | 601               | 3.7%            | (2)  | 3.2%            | (1)  | 3.3%             | (1)  | 3.4%            | (1)  |
| Morningstar Stable Value Index                  |                     |       |            |                   | 2.4%            | (21) | 2.0%            | (12) | 2.2%             | (14) | 2.0%            | (17) |
| Vanguard Target Retirement 2050 Trust Plus      | \$<br>106,921,743   | 2.5%  |            | 618               | 14.7%           | (52) | 9.8%            | (53) | 7.7%             | (29) | 8.9%            | (26) |
| Vanguard Target 2050 Composite Index            |                     |       |            |                   | 15.0%           | (35) | 10.1%           | (35) | 8.0%             | (11) | 9.1%            | (13) |
| Vanguard Total Stock Market Index Fund - Inst.  | \$<br>83,252,638    | 1.9%  |            | 148               | 18.9%           | (54) | 13.8%           | (39) | 11.3%            | (55) | 12.3%           | (52) |
| Performance Benchmark                           |                     |       |            |                   | 18.9%           | (54) | 13.8%           | (39) | 11.3%            | (55) | 12.3%           | (52) |
| Total                                           | \$<br>1,582,518,391 | 36.3% |            |                   |                 |      |                 |      |                  |      |                 |      |