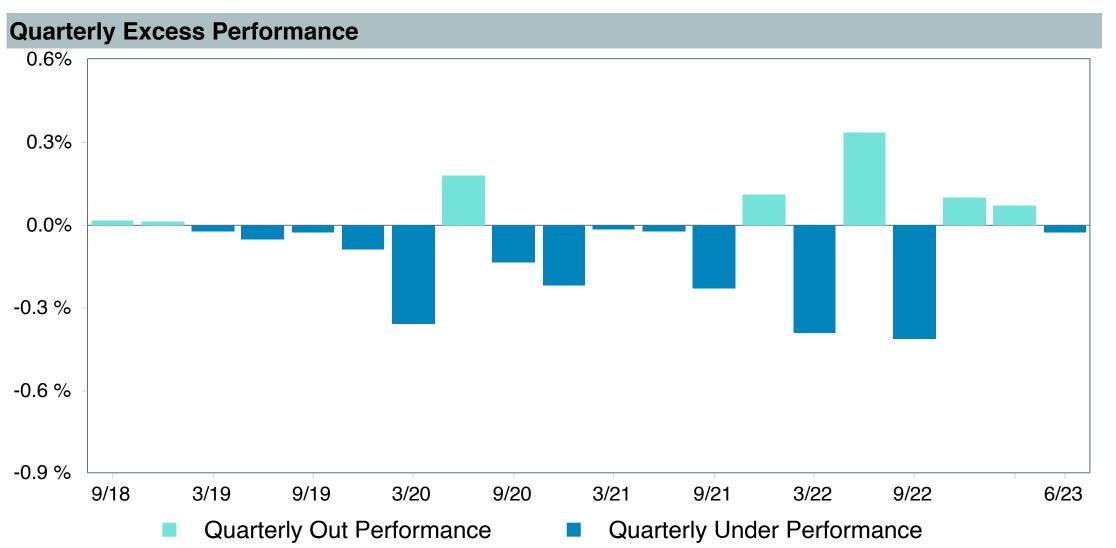

## **5 Year Comparative Performance**

As of June 30, 2023

#### 5-yr Performance vs. Benchmark (Tiers II & III)