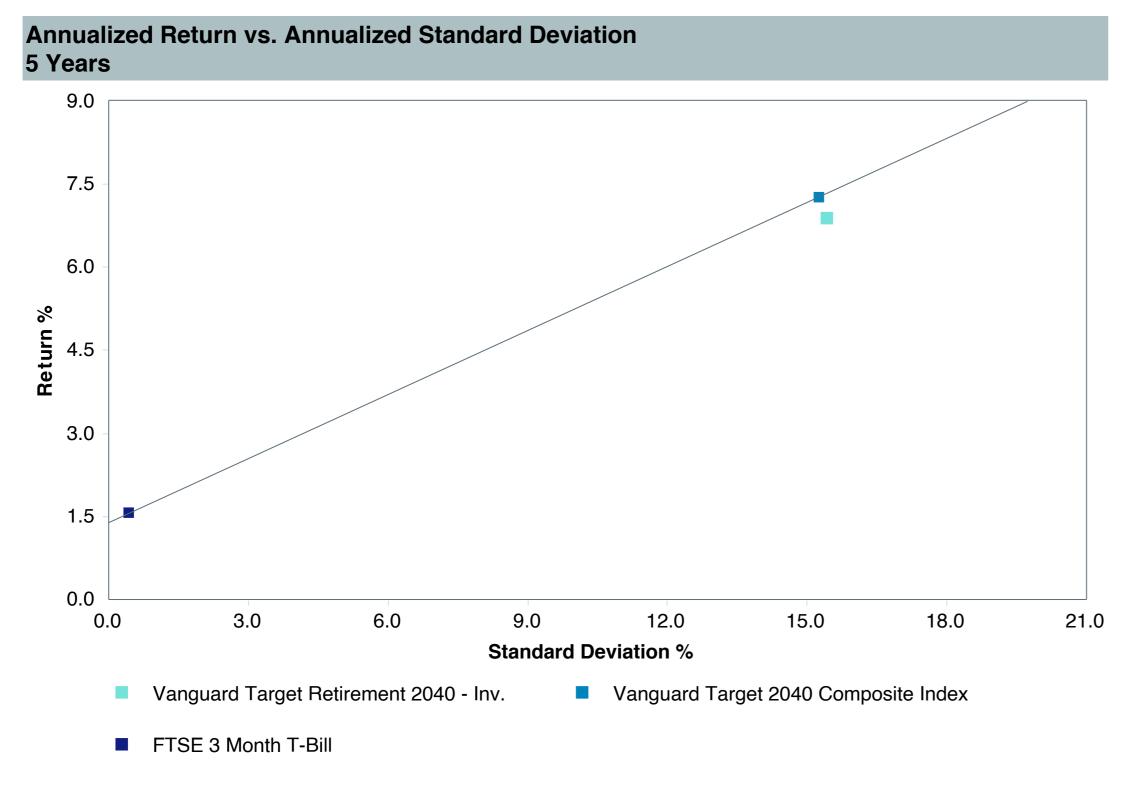

## **5 Year Comparative Performance**

As of June 30, 2023

#### 5-yr Performance vs. Benchmark (Tiers II & III)