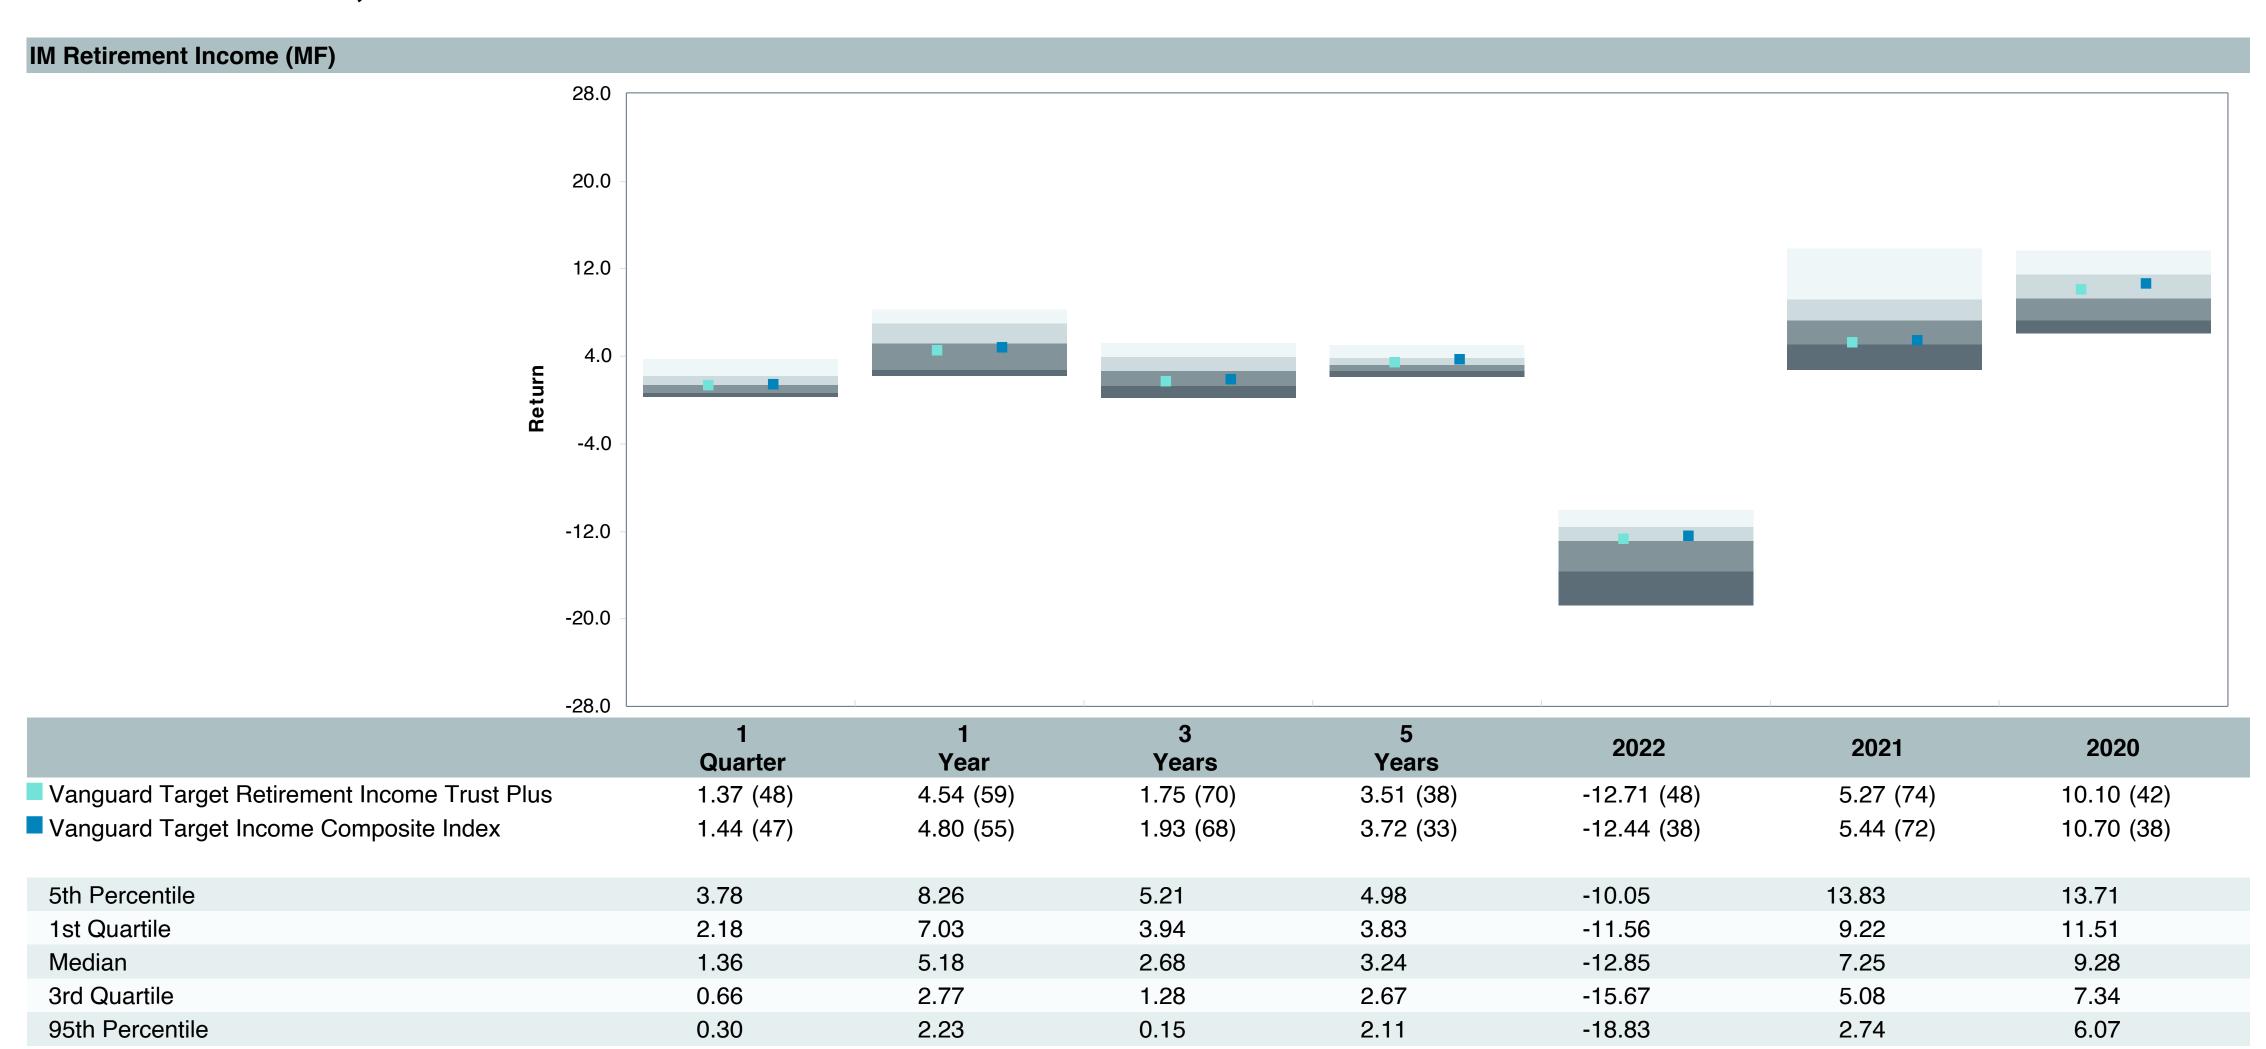

# Total Plan Top Ten Based on Assets June 30, 2023

|                                                 |                     | % of  |            |                   | Traili<br>1 Yea | •    | Traili<br>3 Yea | _    | Trailii<br>5 Yea |      | Traili<br>10 Ye |      |
|-------------------------------------------------|---------------------|-------|------------|-------------------|-----------------|------|-----------------|------|------------------|------|-----------------|------|
| Investment Fund                                 | Assets              | Total | Watch List | # of participants | Return          | Rank | Return          | Rank | Return           | Rank | Return          | Rank |
| Vanguard Institutional Index Fund - Instl. Plus | \$<br>257,677,052   | 5.9%  |            | 1,999             | 19.6%           | (17) | 14.6%           | (14) | 12.3%            | (10) | 12.9%           | (1)  |
| S&P 500 Index                                   |                     |       |            |                   | 19.6%           | (9)  | 14.6%           | (7)  | 12.3%            | (5)  | 12.9%           | (1)  |
| TIAA Traditional - RC                           | \$<br>224,933,789   | 5.2%  |            | 1,125             | 4.4%            | (1)  | 4.0%            | (1)  | 4.0%             | (1)  | 4.1%            | (1)  |
| Morningstar Stable Value Index                  |                     |       |            |                   | 2.4%            | (21) | 2.0%            | (12) | 2.2%             | (14) | 2.0%            | (17) |
| Vanguard Target Retirement 2035 Trust Plus      | \$<br>185,820,431   | 4.3%  |            | 447               | 11.3%           | (52) | 7.3%            | (62) | 6.5%             | (41) | 7.9%            | (26) |
| Vanguard Target 2035 Composite Index            |                     |       |            |                   | 11.8%           | (37) | 7.6%            | (47) | 6.7%             | (25) | 8.1%            | (9)  |
| Vanguard Target Retirement 2040 Trust Plus      | \$<br>183,043,157   | 4.2%  |            | 545               | 12.7%           | (60) | 8.4%            | (67) | 7.0%             | (36) | 8.4%            | (20) |
| Vanguard Target 2040 Composite Index            |                     |       |            |                   | 13.1%           | (50) | 8.7%            | (52) | 7.3%             | (27) | 8.7%            | (12) |
| Vanguard Target Retirement 2030 Trust Plus      | \$<br>159,644,930   | 3.7%  |            | 351               | 10.0%           | (30) | 6.1%            | (55) | 5.9%             | (26) | 7.4%            | (32) |
| Vanguard Target 2030 Composite Index            |                     |       |            |                   | 10.5%           | (14) | 6.4%            | (30) | 6.2%             | (17) | 7.6%            | (7)  |
| Vanguard Target Retirement 2045 Trust Plus      | \$<br>163,757,780   | 3.8%  |            | 641               | 14.0%           | (59) | 9.6%            | (51) | 7.5%             | (35) | 8.8%            | (19) |
| Vanguard Target 2045 Composite Index            |                     |       |            |                   | 14.4%           | (42) | 9.9%            | (35) | 7.8%             | (16) | 9.0%            | (12) |
| Vanguard Target Retirement 2025 Trust Plus      | \$<br>108,923,813   | 2.5%  |            | 255               | 8.6%            | (24) | 5.1%            | (42) | 5.4%             | (21) | 6.8%            | (21) |
| Vanguard Target 2025 Composite Index            |                     |       |            |                   | 9.0%            | (8)  | 5.3%            | (25) | 5.7%             | (13) | 7.0%            | (5)  |
| TIAA Traditional - RCP                          | \$<br>108,543,058   | 2.5%  |            | 601               | 3.7%            | (2)  | 3.2%            | (1)  | 3.3%             | (1)  | 3.4%            | (1)  |
| Morningstar Stable Value Index                  |                     |       |            |                   | 2.4%            | (21) | 2.0%            | (12) | 2.2%             | (14) | 2.0%            | (17) |
| Vanguard Target Retirement 2050 Trust Plus      | \$<br>106,921,743   | 2.5%  |            | 618               | 14.7%           | (52) | 9.8%            | (53) | 7.7%             | (29) | 8.9%            | (26) |
| Vanguard Target 2050 Composite Index            |                     |       |            |                   | 15.0%           | (35) | 10.1%           | (35) | 8.0%             | (11) | 9.1%            | (13) |
| Vanguard Total Stock Market Index Fund - Inst.  | \$<br>83,252,638    | 1.9%  |            | 148               | 18.9%           | (54) | 13.8%           | (39) | 11.3%            | (55) | 12.3%           | (52) |
| Performance Benchmark                           |                     |       |            |                   | 18.9%           | (54) | 13.8%           | (39) | 11.3%            | (55) | 12.3%           | (52) |
| Total                                           | \$<br>1,582,518,391 | 36.3% |            |                   |                 |      |                 |      |                  |      |                 |      |