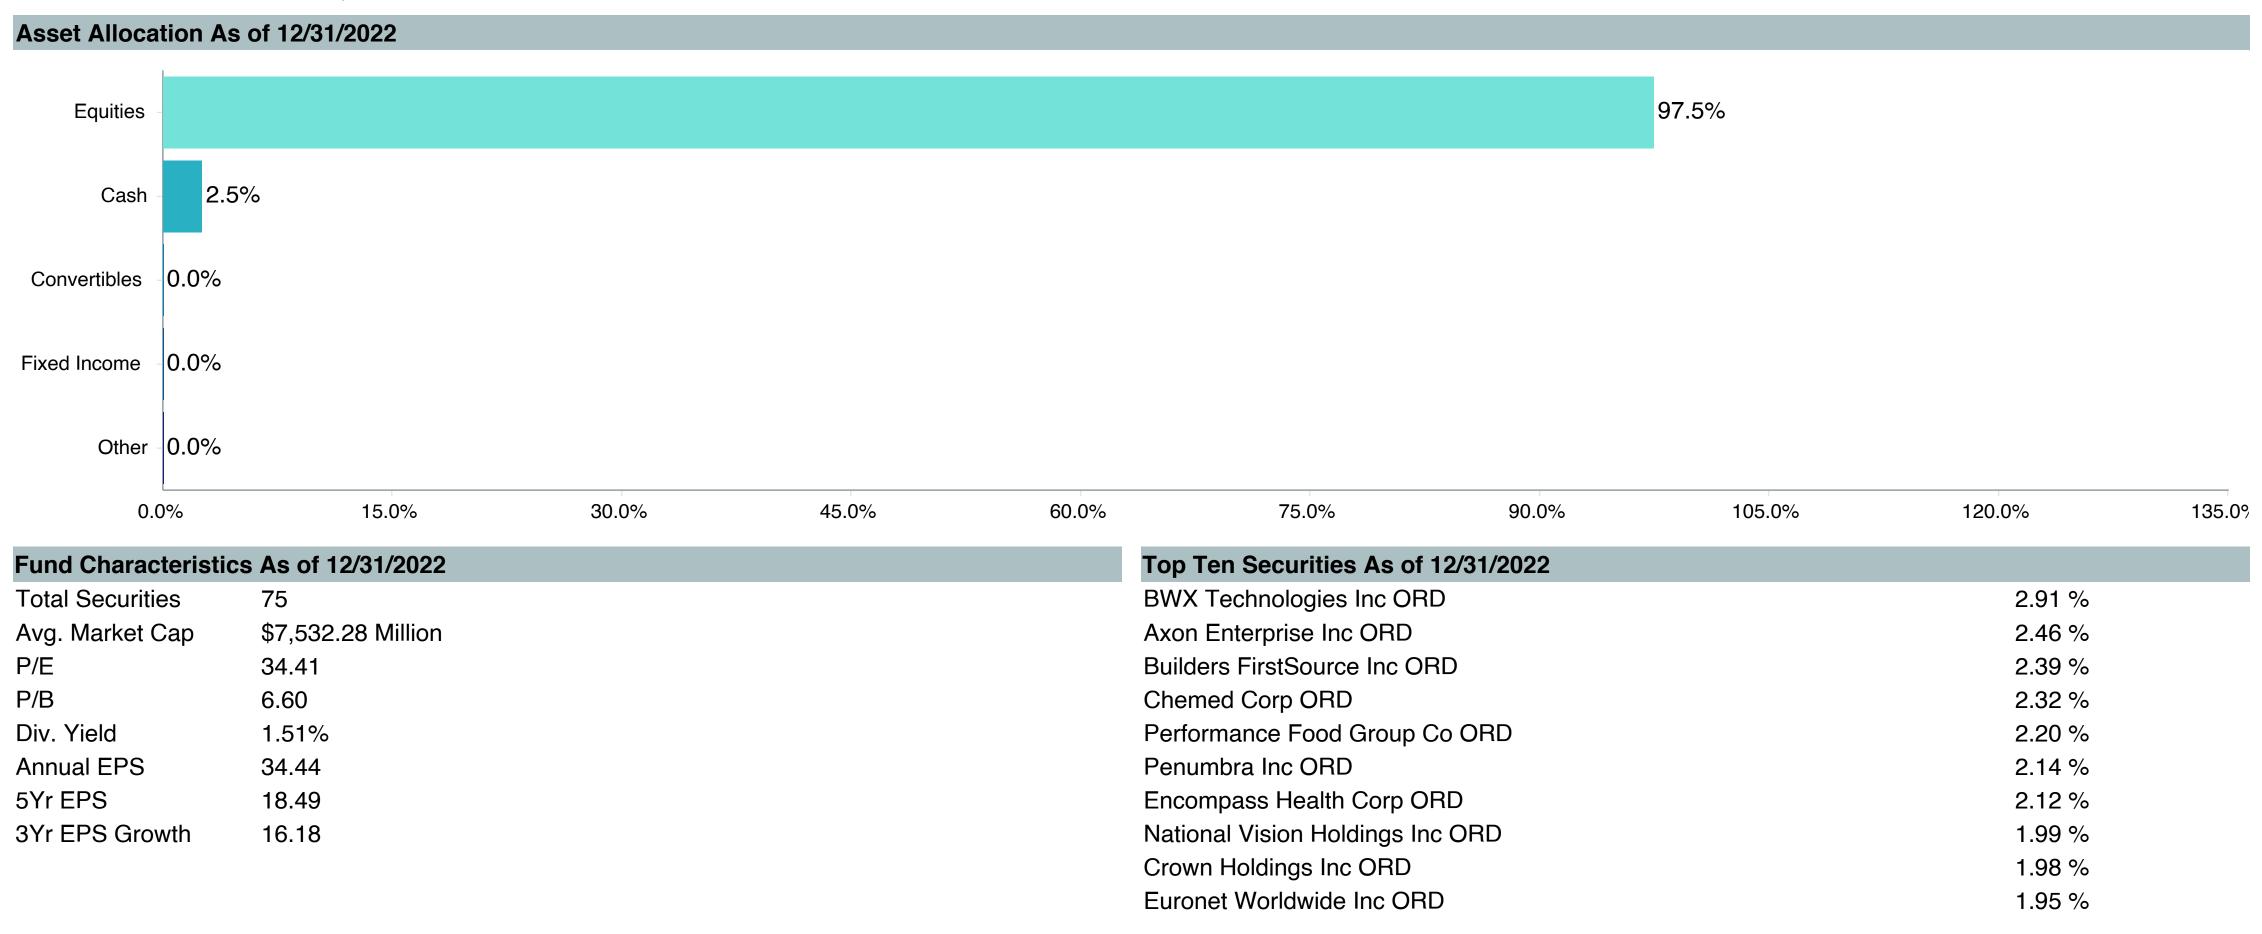

| Active<br>Return | Tracking<br>Error | Information<br>Ratio | R-Squared | Sharpe<br>Ratio | Alpha | Beta | Return | Standard Deviation | Actual Correlation |
| William Blair Small/Mid Cap Growth Fund - I | 0.09             | 4.96              | 0.02                 | 0.96      | 0.36            | 0.82  | 0.92 | 7.42   | 22.24              | 0.98               |
| Russell 2500 Growth Index                   | 0.00             | 0.00              | -                    | 1.00      | 0.34            | 0.00  | 1.00 | 7.00   | 23.56              | 1.00               |
| FTSE 3 Month T-Bill                         | -7.99            | 23.57             | -0.34                | 0.00      | -               | 1.57  | 0.00 | 1.57   | 0.44               | 0.00               |







### Manager Performance Summary

| <b>Account Information</b> | on                                 |
|----------------------------|------------------------------------|
| Product Name:              | DFA US Targeted Value;I (DFFVX)    |
| Fund Family:               | Dimensional                        |
| Ticker:                    | DFFVX                              |
| Peer Group:                | IM U.S. SMID Cap Value Equity (MF) |
| Benchmark:                 | Russell 2500 Value Index           |
| Fund Inception:            | 02/23/2000                         |
| Portfolio Manager:         | Fogdall/Schneider/Leblond          |
| Total Assets:              | \$11,958.80 Million                |
| Total Assets Date:         | 06/30/2023                         |
| Gross Expense