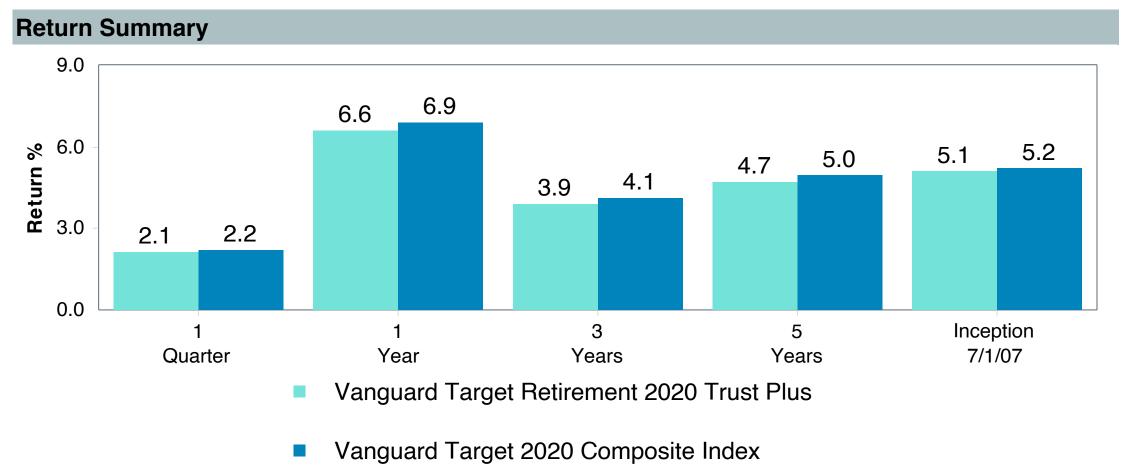

# Total Plan Top Ten Based on Assets June 30, 2023

|                                                 |                     | % of  |            |                   | Traili<br>1 Yea | •    | Traili<br>3 Yea | _    | Trailii<br>5 Yea |      | Traili<br>10 Ye |      |
|-------------------------------------------------|---------------------|-------|------------|-------------------|-----------------|------|-----------------|------|------------------|------|-----------------|------|
| Investment Fund                                 | Assets              | Total | Watch List | # of participants | Return          | Rank | Return          | Rank | Return           | Rank | Return          | Rank |
| Vanguard Institutional Index Fund - Instl. Plus | \$<br>257,677,052   | 5.9%  |            | 1,999             | 19.6%           | (17) | 14.6%           | (14) | 12.3%            | (10) | 12.9%           | (1)  |
| S&P 500 Index                                   |                     |       |            |                   | 19.6%           | (9)  | 14.6%           | (7)  | 12.3%            | (5)  | 12.9%           | (1)  |
| TIAA Traditional - RC                           | \$<br>224,933,789   | 5.2%  |            | 1,125             | 4.4%            | (1)  | 4.0%            | (1)  | 4.0%             | (1)  | 4.1%            | (1)  |
| Morningstar Stable Value Index                  |                     |       |            |                   | 2.4%            | (21) | 2.0%            | (12) | 2.2%             | (14) | 2.0%            | (17) |
| Vanguard Target Retirement 2035 Trust Plus      | \$<br>185,820,431   | 4.3%  |            | 447               | 11.3%           | (52) | 7.3%            | (62) | 6.5%             | (41) | 7.9%            | (26) |
| Vanguard Target 2035 Composite Index            |                     |       |            |                   | 11.8%           | (37) | 7.6%            | (47) | 6.7%             | (25) | 8.1%            | (9)  |
| Vanguard Target Retirement 2040 Trust Plus      | \$<br>183,043,157   | 4.2%  |            | 545               | 12.7%           | (60) | 8.4%            | (67) | 7.0%             | (36) | 8.4%            | (20) |
| Vanguard Target 2040 Composite Index            |                     |       |            |                   | 13.1%           | (50) | 8.7%            | (52) | 7.3%             | (27) | 8.7%            | (12) |
| Vanguard Target Retirement 2030 Trust Plus      | \$<br>159,644,930   | 3.7%  |            | 351               | 10.0%           | (30) | 6.1%            | (55) | 5.9%             | (26) | 7.4%            | (32) |
| Vanguard Target 2030 Composite Index            |                     |       |            |                   | 10.5%           | (14) | 6.4%            | (30) | 6.2%             | (17) | 7.6%            | (7)  |
| Vanguard Target Retirement 2045 Trust Plus      | \$<br>163,757,780   | 3.8%  |            | 641               | 14.0%           | (59) | 9.6%            | (51) | 7.5%             | (35) | 8.8%            | (19) |
| Vanguard Target 2045 Composite Index            |                     |       |            |                   | 14.4%           | (42) | 9.9%            | (35) | 7.8%             | (16) | 9.0%            | (12) |
| Vanguard Target Retirement 2025 Trust Plus      | \$<br>108,923,813   | 2.5%  |            | 255               | 8.6%            | (24) | 5.1%            | (42) | 5.4%             | (21) | 6.8%            | (21) |
| Vanguard Target 2025 Composite Index            |                     |       |            |                   | 9.0%            | (8)  | 5.3%            | (25) | 5.7%             | (13) | 7.0%            | (5)  |
| TIAA Traditional - RCP                          | \$<br>108,543,058   | 2.5%  |            | 601               | 3.7%            | (2)  | 3.2%            | (1)  | 3.3%             | (1)  | 3.4%            | (1)  |
| Morningstar Stable Value Index                  |                     |       |            |                   | 2.4%            | (21) | 2.0%            | (12) | 2.2%             | (14) | 2.0%            | (17) |
| Vanguard Target Retirement 2050 Trust Plus      | \$<br>106,921,743   | 2.5%  |            | 618               | 14.7%           | (52) | 9.8%            | (53) | 7.7%             | (29) | 8.9%            | (26) |
| Vanguard Target 2050 Composite Index            |                     |       |            |                   | 15.0%           | (35) | 10.1%           | (35) | 8.0%             | (11) | 9.1%            | (13) |
| Vanguard Total Stock Market Index Fund - Inst.  | \$<br>83,252,638    | 1.9%  |            | 148               | 18.9%           | (54) | 13.8%           | (39) | 11.3%            | (55) | 12.3%           | (52) |
| Performance Benchmark                           |                     |       |            |                   | 18.9%           | (54) | 13.8%           | (39) | 11.3%            | (55) | 12.3%           | (52) |
| Total                                           | \$<br>1,582,518,391 | 36.3% |            |                   |                 |      |                 |      |                  |      |                 |      |