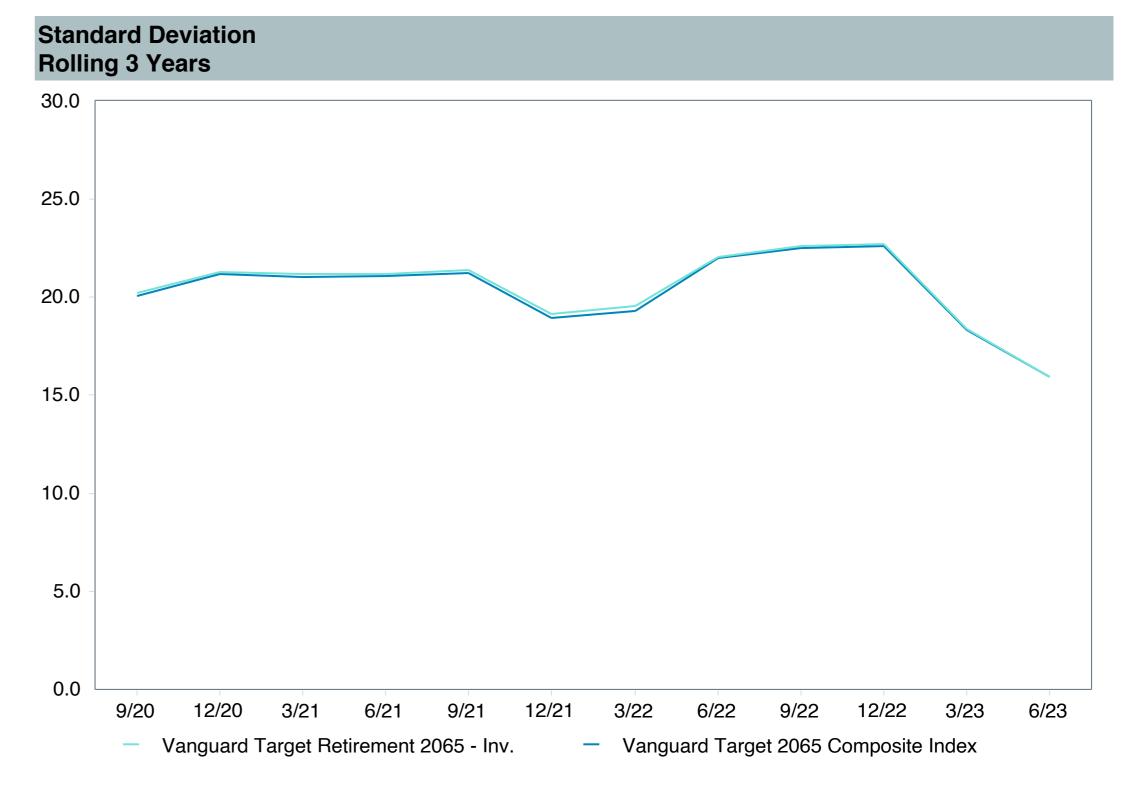

(VLXVX)     |
| Fund Family:               | Vanguard                             |
| Ticker:                    | VLXVX                                |
| Peer Group:                | IM Mixed-Asset Target 2065+ (MF)     |
| Benchmark:                 | Vanguard Target 2065 Composite Index |
| Fund Inception:            | 07/12/2017                           |
| Portfolio Manager:         | Team Managed                         |
| Total Assets:              | \$4,593.00 Million                   |
| Total Assets Date:         | 05/31/2023                           |
| Gross Expense:             | 0.08%                                |
| Net Expense :              | 0.08%                                |
| Turnover:                  | 2%                                   |

















| 3 Years Historical Statistics          |                  |                   |                      |           |                 |       |      |        |                    |                    |
|----------------------------------------|------------------|-------------------|----------------------|-----------|-----------------|-------|------|--------|--------------------|--------------------|
|                                        | Active<br>Return | Tracking<br>Error | Information<br>Ratio | R-Squared | Sharpe<br>Ratio | Alpha | Beta | Return | Standard Deviation | Actual Correlation |
| Vanguard Target Retirement 2065 - Inv. | -0.33            | 0.78              | -0.42                | 1.00      | 0.58            | -0.40 | 1.01 | 9.75   | 16.05              | 1.00