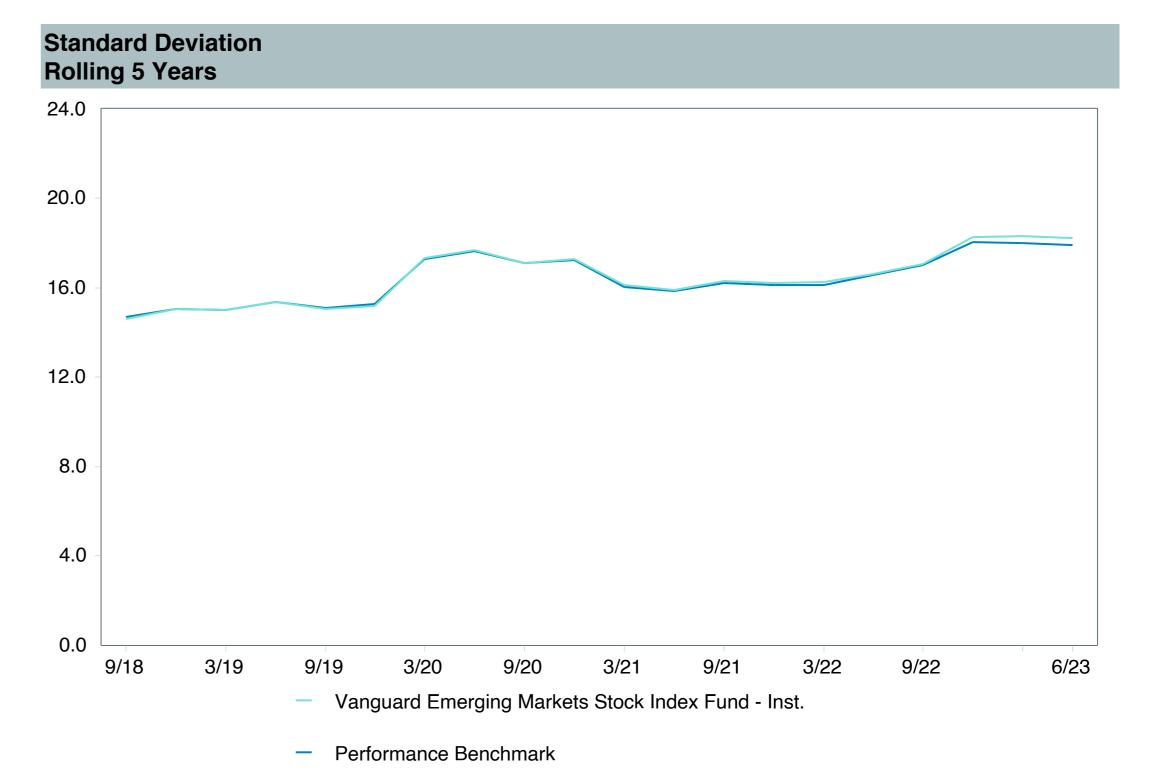

## **5 Year Comparative Performance**

As of June 30, 2023

#### 5-yr Performance vs. Benchmark (Tiers II & III)