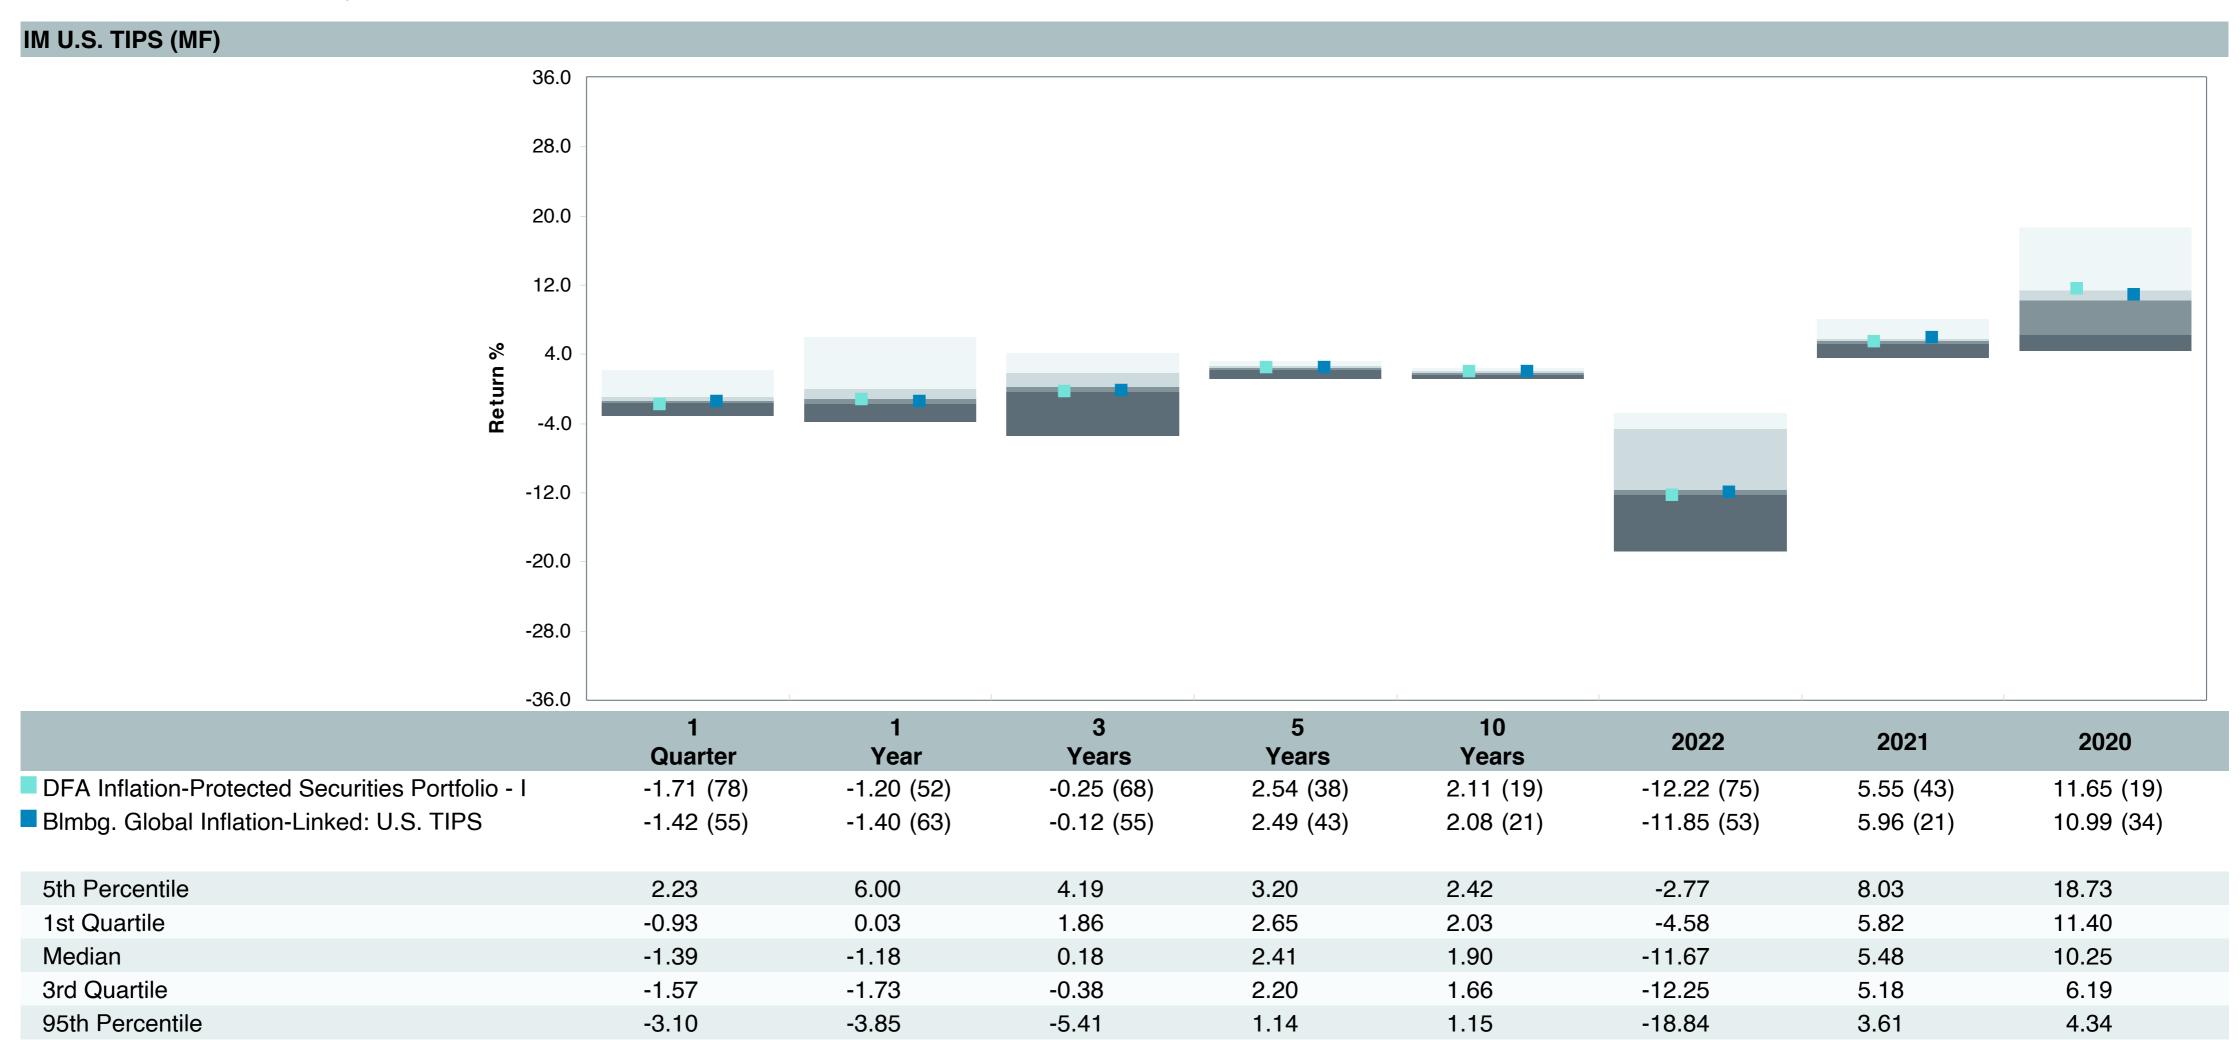

|  |  |  |  |  |
| Peer Group:         | IM U.S. TIPS (MF)                         |  |  |  |  |  |
| Benchmark:          | Blmbg. Global Inflation-Linked: U.S. TIPS |  |  |  |  |  |
| Fund Inception:     | 09/18/2006                                |  |  |  |  |  |
| Portfolio Manager:  | Plecha/Kolerich/Hutchison                 |  |  |  |  |  |
| Total Assets:       | \$5,602.90 Million                        |  |  |  |  |  |
| Total Assets Date : | 06/30/2023                                |  |  |  |  |  |
| Gross Expense:      | 0.11%                                     |  |  |  |  |  |
| Net Expense:        | 0.11%                                     |  |  |  |  |  |
| Turnover:           | 46%                                       |  |  |  |  |  |

















| 5 Years Historical Statistics                    |                  |                   |                      |           |                 |       |      |        |                    |                    |
|--------------------------------------------------|------------------|-------------------|----------------------|-----------|-----------------|-------|------|--------|--------------------|--------------------|
|                                                  | Active<br>Return | Tracking<br>Error | Information<br>Ratio | R-Squared | Sharpe<br>Ratio | Alpha | Beta | Return | Standard Deviation | Actual Correlation |
| DFA Inflation-Protected Securities Portfolio - I | 0.08             | 0.89              | 0.09                 | 0.99      | 0.18            | -0.10 | 1.07 |