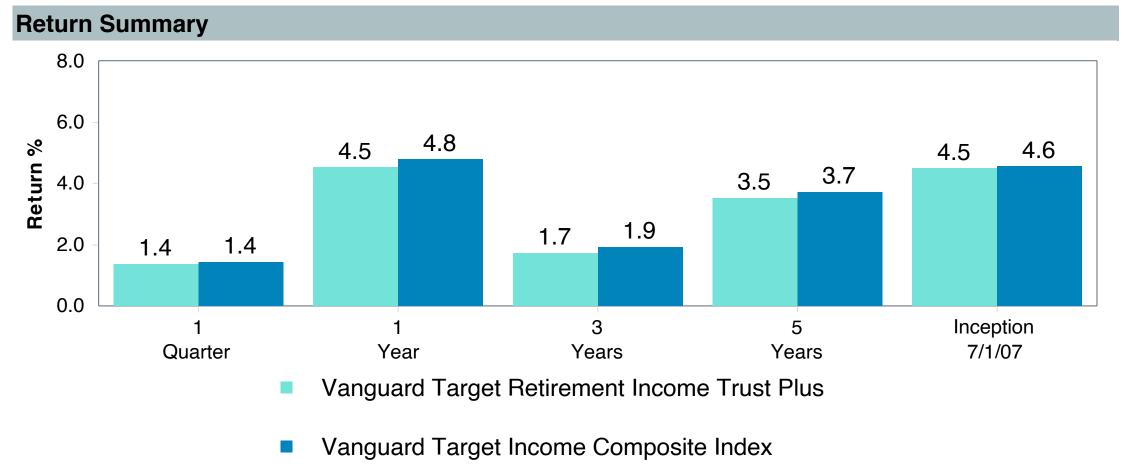

on monthly periodicity.

90 Day U.S. Treasury Bill

Tier I (a)





## Vanguard Target Retirement Income Trust Plus Performance Summ

| Account Information |                                              |  |  |  |  |
|---------------------|----------------------------------------------|--|--|--|--|
| Account Name        | Vanguard Target Retirement Income Trust Plus |  |  |  |  |
| Inception Date      | 08/31/2011                                   |  |  |  |  |
| Account Structure   | Commingled Fund                              |  |  |  |  |
| Asset Class         | Global Target Date                           |  |  |  |  |
| Benchmark           | Vanguard Target Income Composite Index       |  |  |  |  |
| Peer Group          | IM Retirement Income (MF)                    |  |  |  |  |









# Peer Group Analysis





#### **Risk Profile**



| 5 Years Historical Statistics                |                  |                   |                      |           |                 |       |      |        |                    |                    |
|----------------------------------------------|------------------|-------------------|----------------------|-----------|-----------------|-------|------|--------|--------------------|--------------------|
|                                              | Active<br>Return | Tracking<br>Error | Information<br>Ratio | R-Squared | Sharpe<br>Ratio | Alpha | Beta | Return | Standard Deviation | Actual Correlation |
| Vanguard Target Retirement Income Trust Plus | -0.20            | 0.38              | -0.51                | 1.00