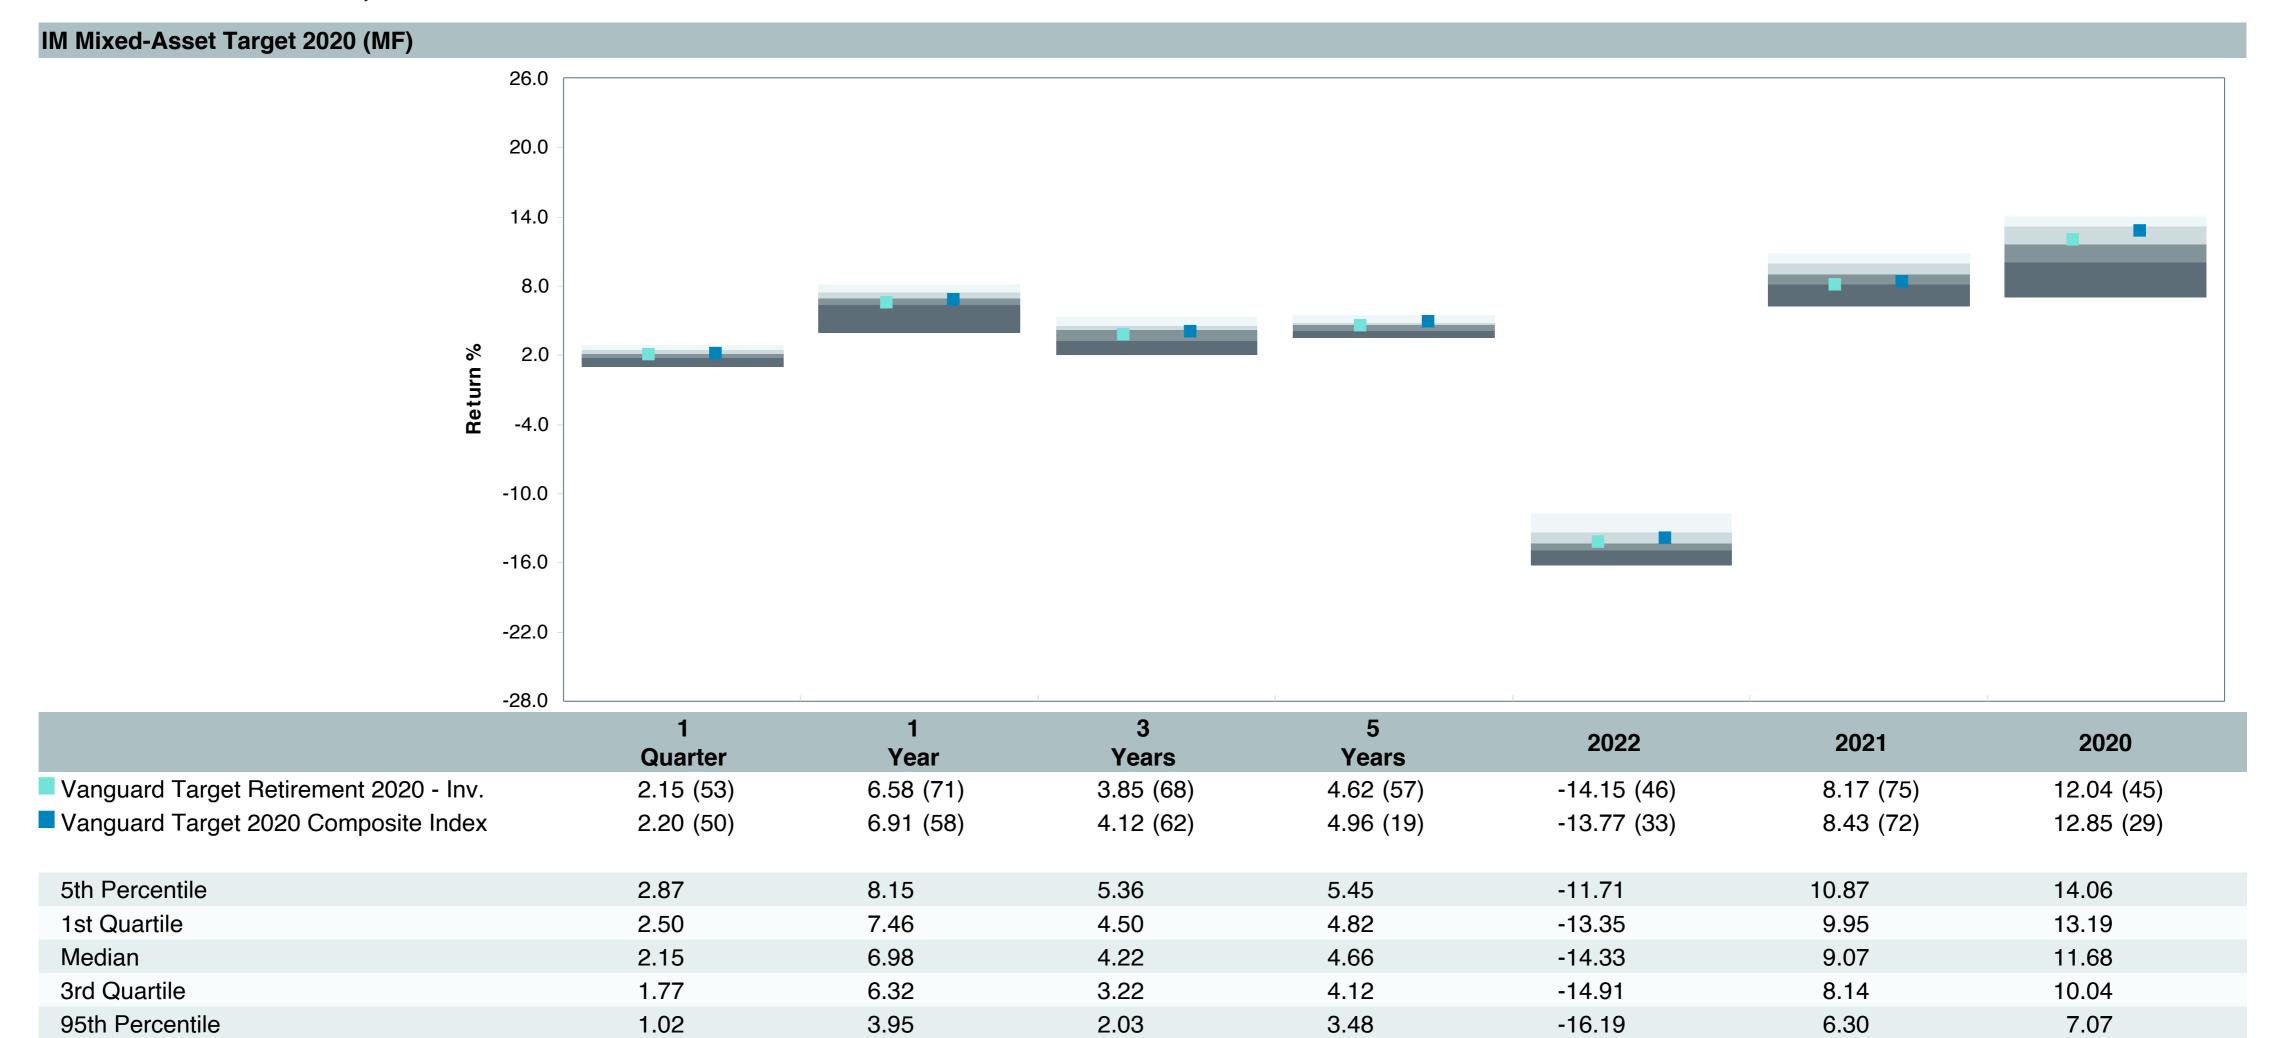

# Total Plan Top Ten Based on Assets June 30, 2023

|                                                 |                     | % of  |            |                   | Traili<br>1 Yea | •    | Traili<br>3 Yea | _    | Trailii<br>5 Yea |      | Traili<br>10 Ye |      |
|-------------------------------------------------|---------------------|-------|------------|-------------------|-----------------|------|-----------------|------|------------------|------|-----------------|------|
| Investment Fund                                 | Assets              | Total | Watch List | # of participants | Return          | Rank | Return          | Rank | Return           | Rank | Return          | Rank |
| Vanguard Institutional Index Fund - Instl. Plus | \$<br>257,677,052   | 5.9%  |            | 1,999             | 19.6%           | (17) | 14.6%           | (14) | 12.3%            | (10) | 12.9%           | (1)  |
| S&P 500 Index                                   |                     |       |            |                   | 19.6%           | (9)  | 14.6%           | (7)  | 12.3%            | (5)  | 12.9%           | (1)  |
| TIAA Traditional - RC                           | \$<br>224,933,789   | 5.2%  |            | 1,125             | 4.4%            | (1)  | 4.0%            | (1)  | 4.0%             | (1)  | 4.1%            | (1)  |
| Morningstar Stable Value Index                  |                     |       |            |                   | 2.4%            | (21) | 2.0%            | (12) | 2.2%             | (14) | 2.0%            | (17) |
| Vanguard Target Retirement 2035 Trust Plus      | \$<br>185,820,431   | 4.3%  |            | 447               | 11.3%           | (52) | 7.3%            | (62) | 6.5%             | (41) | 7.9%            | (26) |
| Vanguard Target 2035 Composite Index            |                     |       |            |                   | 11.8%           | (37) | 7.6%            | (47) | 6.7%             | (25) | 8.1%            | (9)  |
| Vanguard Target Retirement 2040 Trust Plus      | \$<br>183,043,157   | 4.2%  |            | 545               | 12.7%           | (60) | 8.4%            | (67) | 7.0%             | (36) | 8.4%            | (20) |
| Vanguard Target 2040 Composite Index            |                     |       |            |                   | 13.1%           | (50) | 8.7%            | (52) | 7.3%             | (27) | 8.7%            | (12) |
| Vanguard Target Retirement 2030 Trust Plus      | \$<br>159,644,930   | 3.7%  |            | 351               | 10.0%           | (30) | 6.1%            | (55) | 5.9%             | (26) | 7.4%            | (32) |
| Vanguard Target 2030 Composite Index            |                     |       |            |                   | 10.5%           | (14) | 6.4%            | (30) | 6.2%             | (17) | 7.6%            | (7)  |
| Vanguard Target Retirement 2045 Trust Plus      | \$<br>163,757,780   | 3.8%  |            | 641               | 14.0%           | (59) | 9.6%            | (51) | 7.5%             | (35) | 8.8%            | (19) |
| Vanguard Target 2045 Composite Index            |                     |       |            |                   | 14.4%           | (42) | 9.9%            | (35) | 7.8%             | (16) | 9.0%            | (12) |
| Vanguard Target Retirement 2025 Trust Plus      | \$<br>108,923,813   | 2.5%  |            | 255               | 8.6%            | (24) | 5.1%            | (42) | 5.4%             | (21) | 6.8%            | (21) |
| Vanguard Target 2025 Composite Index            |                     |       |            |                   | 9.0%            | (8)  | 5.3%            | (25) | 5.7%             | (13) | 7.0%            | (5)  |
| TIAA Traditional - RCP                          | \$<br>108,543,058   | 2.5%  |            | 601               | 3.7%            | (2)  | 3.2%            | (1)  | 3.3%             | (1)  | 3.4%            | (1)  |
| Morningstar Stable Value Index                  |                     |       |            |                   | 2.4%            | (21) | 2.0%            | (12) | 2.2%             | (14) | 2.0%            | (17) |
| Vanguard Target Retirement 2050 Trust Plus      | \$<br>106,921,743   | 2.5%  |            | 618               | 14.7%           | (52) | 9.8%            | (53) | 7.7%             | (29) | 8.9%            | (26) |
| Vanguard Target 2050 Composite Index            |                     |       |            |                   | 15.0%           | (35) | 10.1%           | (35) | 8.0%             | (11) | 9.1%            | (13) |
| Vanguard Total Stock Market Index Fund - Inst.  | \$<br>83,252,638    | 1.9%  |            | 148               | 18.9%           | (54) | 13.8%           | (39) | 11.3%            | (55) | 12.3%           | (52) |
| Performance Benchmark                           |                     |       |            |                   | 18.9%           | (54) | 13.8%           | (39) | 11.3%            | (55) | 12.3%           | (52) |
| Total                                           | \$<br>1,582,518,391 | 36.3% |            |                   |                 |      |                 |      |                  |      |                 |      |