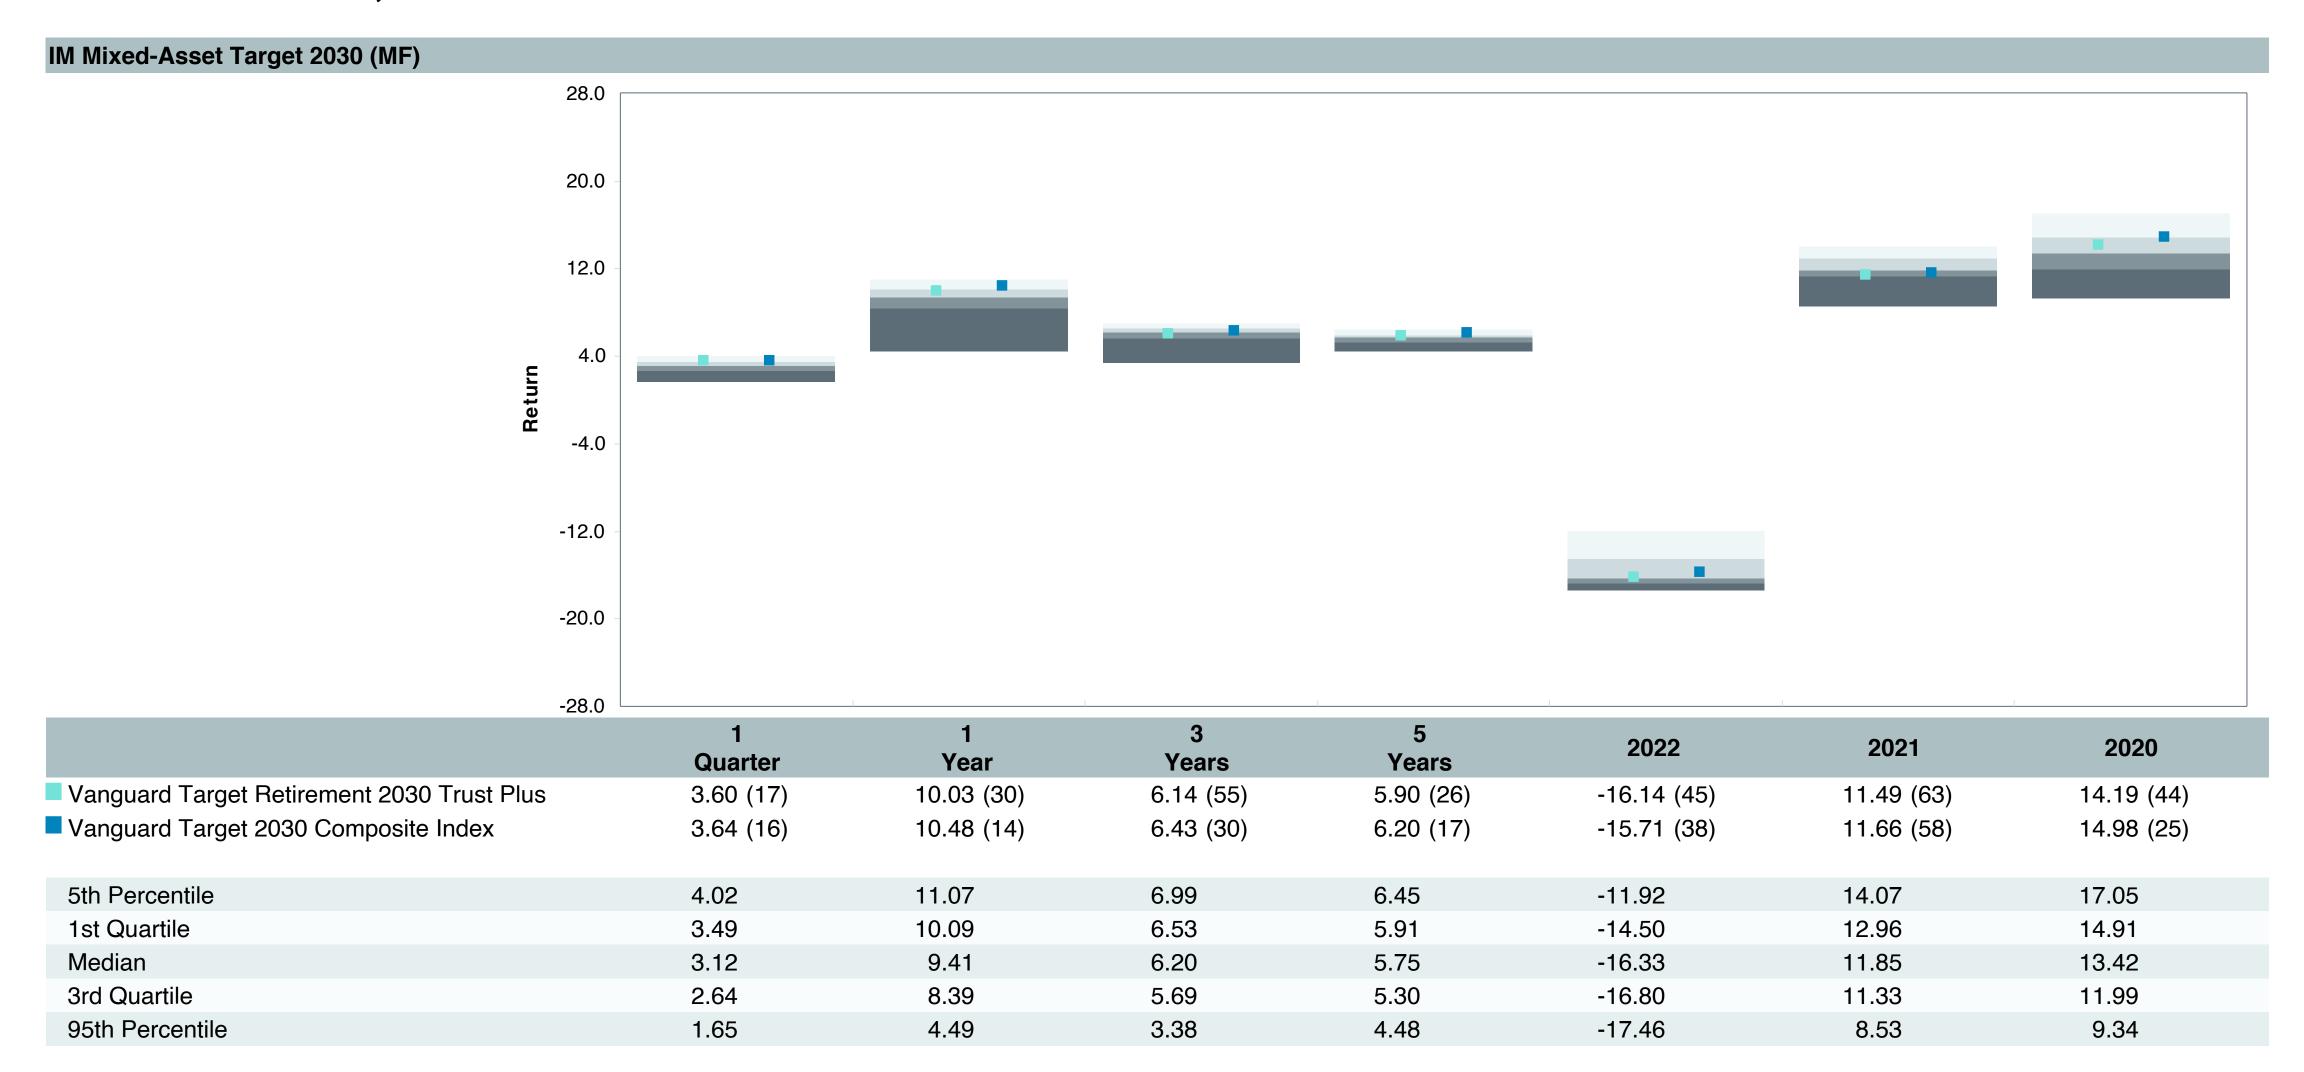

# Total Plan Top Ten Based on Assets June 30, 2023

|                                                 |                     | % of  |            |                   | Traili<br>1 Yea | •    | Traili<br>3 Yea | _    | Trailii<br>5 Yea |      | Traili<br>10 Ye |      |
|-------------------------------------------------|---------------------|-------|------------|-------------------|-----------------|------|-----------------|------|------------------|------|-----------------|------|
| Investment Fund                                 | Assets              | Total | Watch List | # of participants | Return          | Rank | Return          | Rank | Return           | Rank | Return          | Rank |
| Vanguard Institutional Index Fund - Instl. Plus | \$<br>257,677,052   | 5.9%  |            | 1,999             | 19.6%           | (17) | 14.6%           | (14) | 12.3%            | (10) | 12.9%           | (1)  |
| S&P 500 Index                                   |                     |       |            |                   | 19.6%           | (9)  | 14.6%           | (7)  | 12.3%            | (5)  | 12.9%           | (1)  |
| TIAA Traditional - RC                           | \$<br>224,933,789   | 5.2%  |            | 1,125             | 4.4%            | (1)  | 4.0%            | (1)  | 4.0%             | (1)  | 4.1%            | (1)  |
| Morningstar Stable Value Index                  |                     |       |            |                   | 2.4%            | (21) | 2.0%            | (12) | 2.2%             | (14) | 2.0%            | (17) |
| Vanguard Target Retirement 2035 Trust Plus      | \$<br>185,820,431   | 4.3%  |            | 447               | 11.3%           | (52) | 7.3%            | (62) | 6.5%             | (41) | 7.9%            | (26) |
| Vanguard Target 2035 Composite Index            |                     |       |            |                   | 11.8%           | (37) | 7.6%            | (47) | 6.7%             | (25) | 8.1%            | (9)  |
| Vanguard Target Retirement 2040 Trust Plus      | \$<br>183,043,157   | 4.2%  |            | 545               | 12.7%           | (60) | 8.4%            | (67) | 7.0%             | (36) | 8.4%            | (20) |
| Vanguard Target 2040 Composite Index            |                     |       |            |                   | 13.1%           | (50) | 8.7%            | (52) | 7.3%             | (27) | 8.7%            | (12) |
| Vanguard Target Retirement 2030 Trust Plus      | \$<br>159,644,930   | 3.7%  |            | 351               | 10.0%           | (30) | 6.1%            | (55) | 5.9%             | (26) | 7.4%            | (32) |
| Vanguard Target 2030 Composite Index            |                     |       |            |                   | 10.5%           | (14) | 6.4%            | (30) | 6.2%             | (17) | 7.6%            | (7)  |
| Vanguard Target Retirement 2045 Trust Plus      | \$<br>163,757,780   | 3.8%  |            | 641               | 14.0%           | (59) | 9.6%            | (51) | 7.5%             | (35) | 8.8%            | (19) |
| Vanguard Target 2045 Composite Index            |                     |       |            |                   | 14.4%           | (42) | 9.9%            | (35) | 7.8%             | (16) | 9.0%            | (12) |
| Vanguard Target Retirement 2025 Trust Plus      | \$<br>108,923,813   | 2.5%  |            | 255               | 8.6%            | (24) | 5.1%            | (42) | 5.4%             | (21) | 6.8%            | (21) |
| Vanguard Target 2025 Composite Index            |                     |       |            |                   | 9.0%            | (8)  | 5.3%            | (25) | 5.7%             | (13) | 7.0%            | (5)  |
| TIAA Traditional - RCP                          | \$<br>108,543,058   | 2.5%  |            | 601               | 3.7%            | (2)  | 3.2%            | (1)  | 3.3%             | (1)  | 3.4%            | (1)  |
| Morningstar Stable Value Index                  |                     |       |            |                   | 2.4%            | (21) | 2.0%            | (12) | 2.2%             | (14) | 2.0%            | (17) |
| Vanguard Target Retirement 2050 Trust Plus      | \$<br>106,921,743   | 2.5%  |            | 618               | 14.7%           | (52) | 9.8%            | (53) | 7.7%             | (29) | 8.9%            | (26) |
| Vanguard Target 2050 Composite Index            |                     |       |            |                   | 15.0%           | (35) | 10.1%           | (35) | 8.0%             | (11) | 9.1%            | (13) |
| Vanguard Total Stock Market Index Fund - Inst.  | \$<br>83,252,638    | 1.9%  |            | 148               | 18.9%           | (54) | 13.8%           | (39) | 11.3%            | (55) | 12.3%           | (52) |
| Performance Benchmark                           |                     |       |            |                   | 18.9%           | (54) | 13.8%           | (39) | 11.3%            | (55) | 12.3%           | (52) |
| Total                                           | \$<br>1,582,518,391 | 36.3% |            |                   |                 |      |                 |      |                  |      |                 |      |