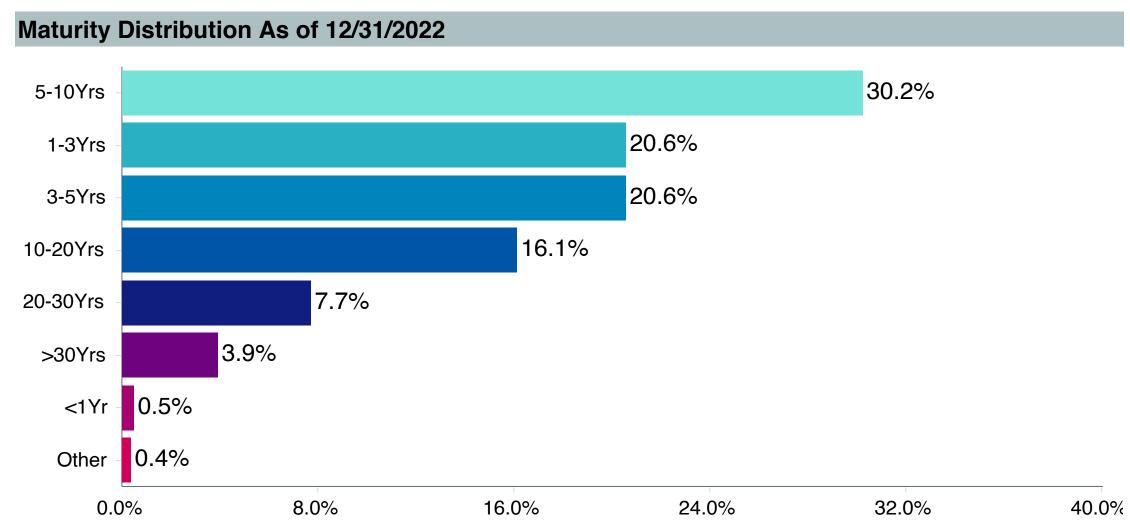

## **5 Year Comparative Performance**

As of June 30, 2023

#### 5-yr Performance vs. Benchmark (Tiers II & III)