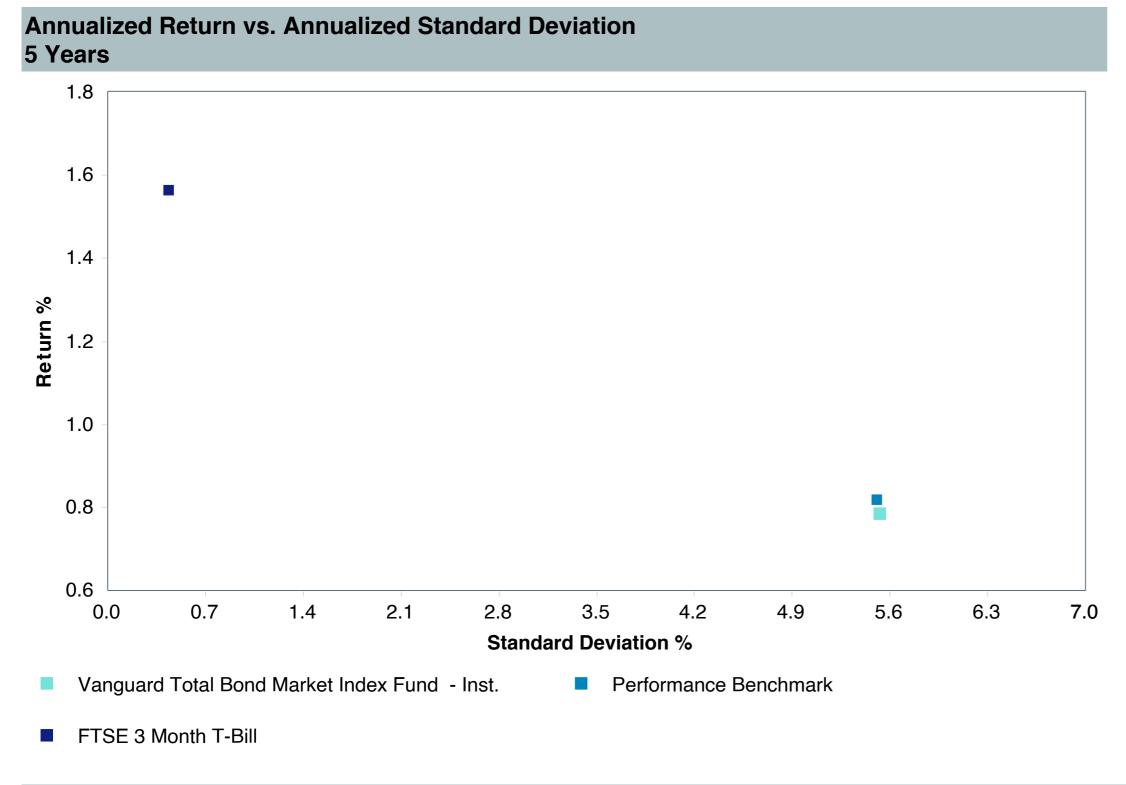

## **5 Year Comparative Performance**

As of June 30, 2023

#### 5-yr Performance vs. Benchmark (Tiers II & III)