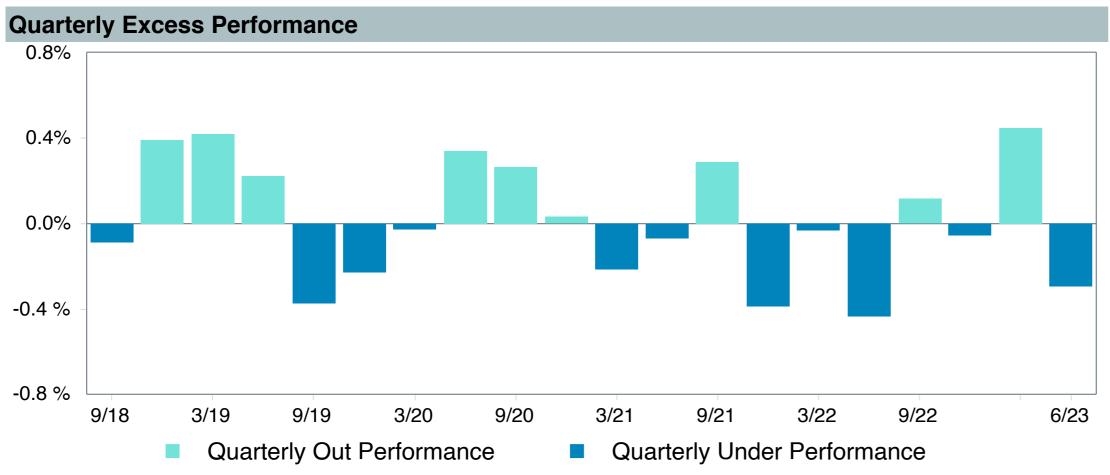

|  |  |  |  |  |
| Peer Group:         | IM U.S. TIPS (MF)                         |  |  |  |  |  |
| Benchmark:          | Blmbg. Global Inflation-Linked: U.S. TIPS |  |  |  |  |  |
| Fund Inception:     | 09/18/2006                                |  |  |  |  |  |
| Portfolio Manager:  | Plecha/Kolerich/Hutchison                 |  |  |  |  |  |
| Total Assets:       | \$5,602.90 Million                        |  |  |  |  |  |
| Total Assets Date : | 06/30/2023                                |  |  |  |  |  |
| Gross Expense:      | 0.11%                                     |  |  |  |  |  |
| Net Expense:        | 0.11%                                     |  |  |  |  |  |
| Turnover:           | 46%                                       |  |  |  |  |  |

















| 5 Years Historical Statistics                    |                  |                   |                      |           |                 |       |      |        |                    |                    |
|--------------------------------------------------|------------------|-------------------|----------------------|-----------|-----------------|-------|------|--------|--------------------|--------------------|
|                                                  | Active<br>Return | Tracking<br>Error | Information<br>Ratio | R-Squared | Sharpe<br>Ratio | Alpha | Beta | Return | Standard Deviation | Actual Correlation |
| DFA Inflation-Protected Securities Portfolio - I | 0.08             | 0.89              | 0.09                 | 0.99      | 0.18            | -0.10 |