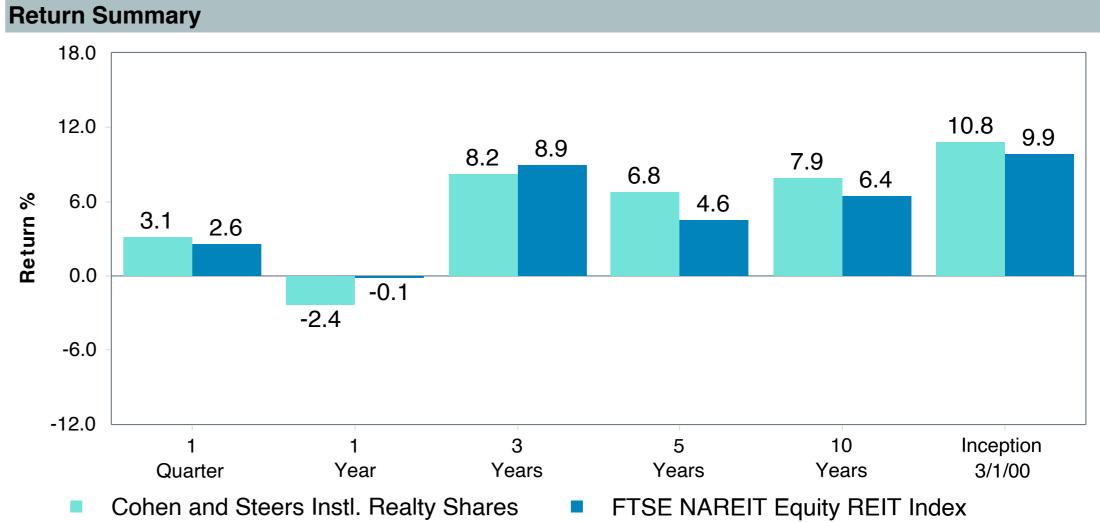

-----|-------------------------------|
| Product Name :             | Cohen&Steers Inst RS (CSRIX)  |
| Fund Family:               | Cohen & Steers                |
| Ticker:                    | CSRIX                         |
| Peer Group:                | IM Real Estate Sector (MF)    |
| Benchmark:                 | FTSE NAREIT Equity REIT Index |
| Fund Inception:            | 02/14/2000                    |
| Portfolio Manager:         | Cheigh/Yablon/Kirschner       |
| Total Assets:              | \$5,735.90 Million            |
| Total Assets Date:         | 05/31/2023                    |
| Gross Expense:             | 0.76%                         |
| Net Expense:               | 0.75%                         |
| Turnover:                  | 34%                           |











# Peer Group Analysis





### **Risk Profile**





| 5 Years Historical Statistics         |                  |                   |                      |           |                 |       |      |        |                    |                    |
|---------------------------------------|------------------|-------------------|----------------------|-----------|-----------------|-------|------|--------|--------------------|--------------------|
|                                       | Active<br>Return | Tracking<br>Error | Information<br>Ratio | R-Squared | Sharpe<br>Ratio | Alpha | Beta | Return | Standard Deviation | Actual Correlation |
| Cohen and Steers Instl. Realty Shares | 1.85             | 3.73              | 0.50                 | 0.97      | 0.36            | 2.37  |