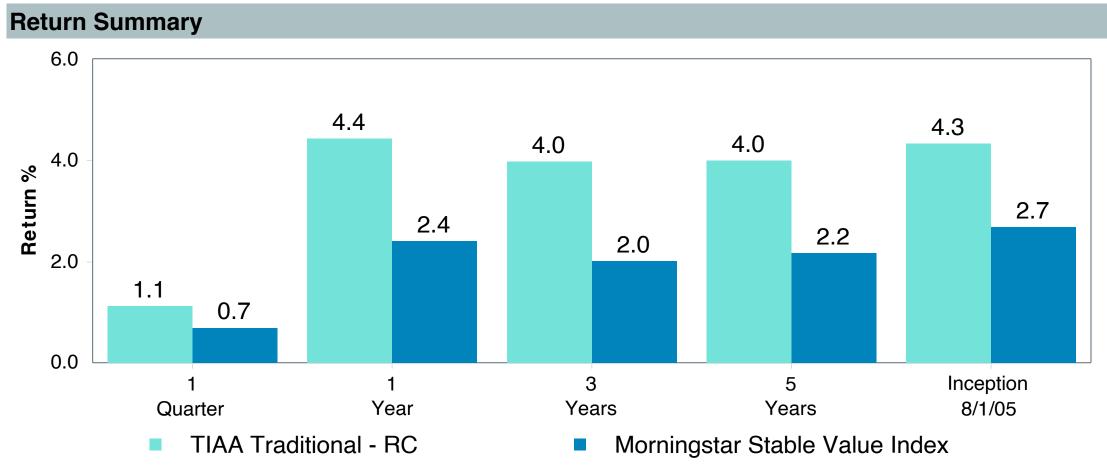

# Total Plan Top Ten Based on Assets June 30, 2023

|                                                 |                     | % of  |            |                   | Traili<br>1 Yea | •    | Traili<br>3 Yea | _    | Trailii<br>5 Yea |      | Traili<br>10 Ye |      |
|-------------------------------------------------|---------------------|-------|------------|-------------------|-----------------|------|-----------------|------|------------------|------|-----------------|------|
| Investment Fund                                 | Assets              | Total | Watch List | # of participants | Return          | Rank | Return          | Rank | Return           | Rank | Return          | Rank |
| Vanguard Institutional Index Fund - Instl. Plus | \$<br>257,677,052   | 5.9%  |            | 1,999             | 19.6%           | (17) | 14.6%           | (14) | 12.3%            | (10) | 12.9%           | (1)  |
| S&P 500 Index                                   |                     |       |            |                   | 19.6%           | (9)  | 14.6%           | (7)  | 12.3%            | (5)  | 12.9%           | (1)  |
| TIAA Traditional - RC                           | \$<br>224,933,789   | 5.2%  |            | 1,125             | 4.4%            | (1)  | 4.0%            | (1)  | 4.0%             | (1)  | 4.1%            | (1)  |
| Morningstar Stable Value Index                  |                     |       |            |                   | 2.4%            | (21) | 2.0%            | (12) | 2.2%             | (14) | 2.0%            | (17) |
| Vanguard Target Retirement 2035 Trust Plus      | \$<br>185,820,431   | 4.3%  |            | 447               | 11.3%           | (52) | 7.3%            | (62) | 6.5%             | (41) | 7.9%            | (26) |
| Vanguard Target 2035 Composite Index            |                     |       |            |                   | 11.8%           | (37) | 7.6%            | (47) | 6.7%             | (25) | 8.1%            | (9)  |
| Vanguard Target Retirement 2040 Trust Plus      | \$<br>183,043,157   | 4.2%  |            | 545               | 12.7%           | (60) | 8.4%            | (67) | 7.0%             | (36) | 8.4%            | (20) |
| Vanguard Target 2040 Composite Index            |                     |       |            |                   | 13.1%           | (50) | 8.7%            | (52) | 7.3%             | (27) | 8.7%            | (12) |
| Vanguard Target Retirement 2030 Trust Plus      | \$<br>159,644,930   | 3.7%  |            | 351               | 10.0%           | (30) | 6.1%            | (55) | 5.9%             | (26) | 7.4%            | (32) |
| Vanguard Target 2030 Composite Index            |                     |       |            |                   | 10.5%           | (14) | 6.4%            | (30) | 6.2%             | (17) | 7.6%            | (7)  |
| Vanguard Target Retirement 2045 Trust Plus      | \$<br>163,757,780   | 3.8%  |            | 641               | 14.0%           | (59) | 9.6%            | (51) | 7.5%             | (35) | 8.8%            | (19) |
| Vanguard Target 2045 Composite Index            |                     |       |            |                   | 14.4%           | (42) | 9.9%            | (35) | 7.8%             | (16) | 9.0%            | (12) |
| Vanguard Target Retirement 2025 Trust Plus      | \$<br>108,923,813   | 2.5%  |            | 255               | 8.6%            | (24) | 5.1%            | (42) | 5.4%             | (21) | 6.8%            | (21) |
| Vanguard Target 2025 Composite Index            |                     |       |            |                   | 9.0%            | (8)  | 5.3%            | (25) | 5.7%             | (13) | 7.0%            | (5)  |
| TIAA Traditional - RCP                          | \$<br>108,543,058   | 2.5%  |            | 601               | 3.7%            | (2)  | 3.2%            | (1)  | 3.3%             | (1)  | 3.4%            | (1)  |
| Morningstar Stable Value Index                  |                     |       |            |                   | 2.4%            | (21) | 2.0%            | (12) | 2.2%             | (14) | 2.0%            | (17) |
| Vanguard Target Retirement 2050 Trust Plus      | \$<br>106,921,743   | 2.5%  |            | 618               | 14.7%           | (52) | 9.8%            | (53) | 7.7%             | (29) | 8.9%            | (26) |
| Vanguard Target 2050 Composite Index            |                     |       |            |                   | 15.0%           | (35) | 10.1%           | (35) | 8.0%             | (11) | 9.1%            | (13) |
| Vanguard Total Stock Market Index Fund - Inst.  | \$<br>83,252,638    | 1.9%  |            | 148               | 18.9%           | (54) | 13.8%           | (39) | 11.3%            | (55) | 12.3%           | (52) |
| Performance Benchmark                           |                     |       |            |                   | 18.9%           | (54) | 13.8%           | (39) | 11.3%            | (55) | 12.3%           | (52) |
| Total                                           | \$<br>1,582,518,391 | 36.3% |            |                   |                 |      |                 |      |                  |      |                 |      |