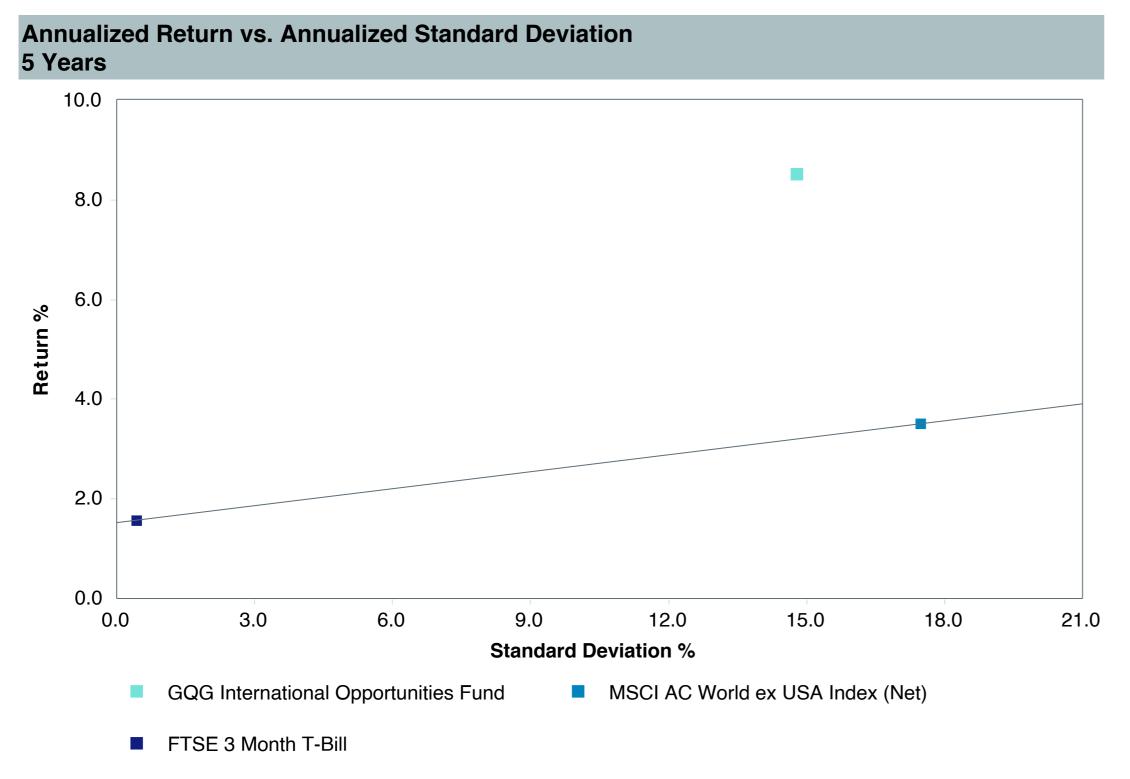

## **5 Year Comparative Performance**

As of June 30, 2023

#### 5-yr Performance vs. Benchmark (Tiers II & III)