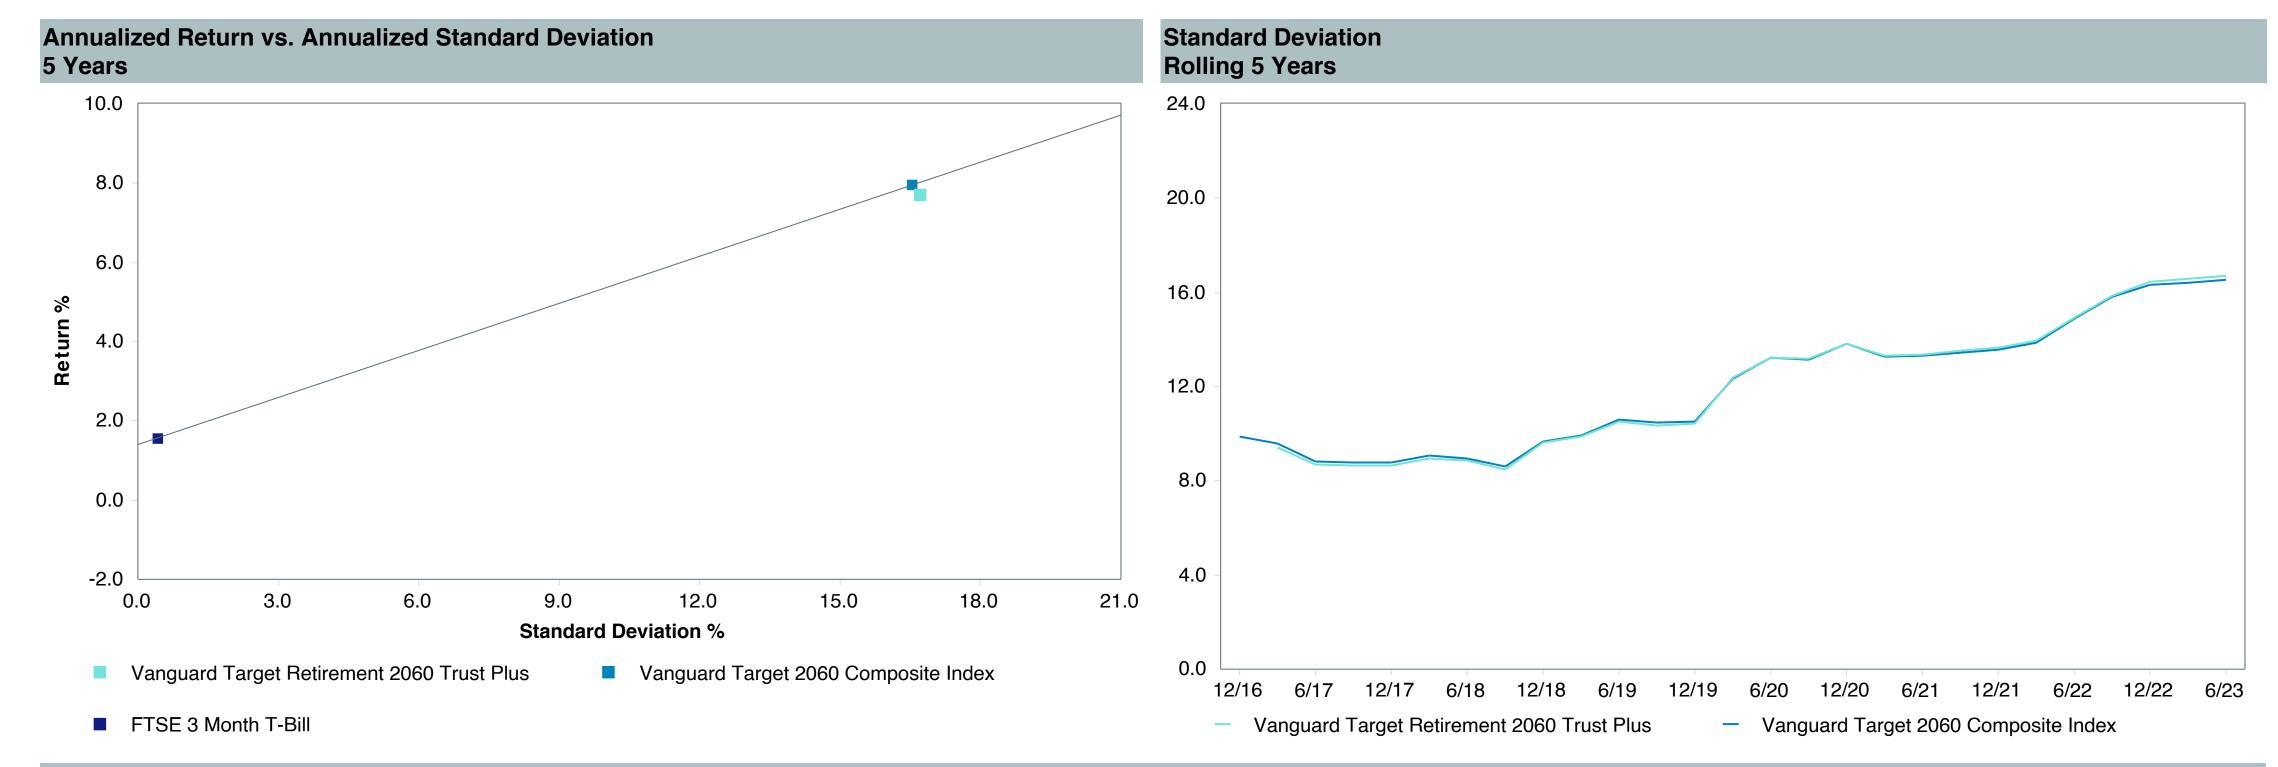

## **5 Year Comparative Performance**

As of June 30, 2023

#### 5-yr Performance vs. Benchmark (Tiers II & III)