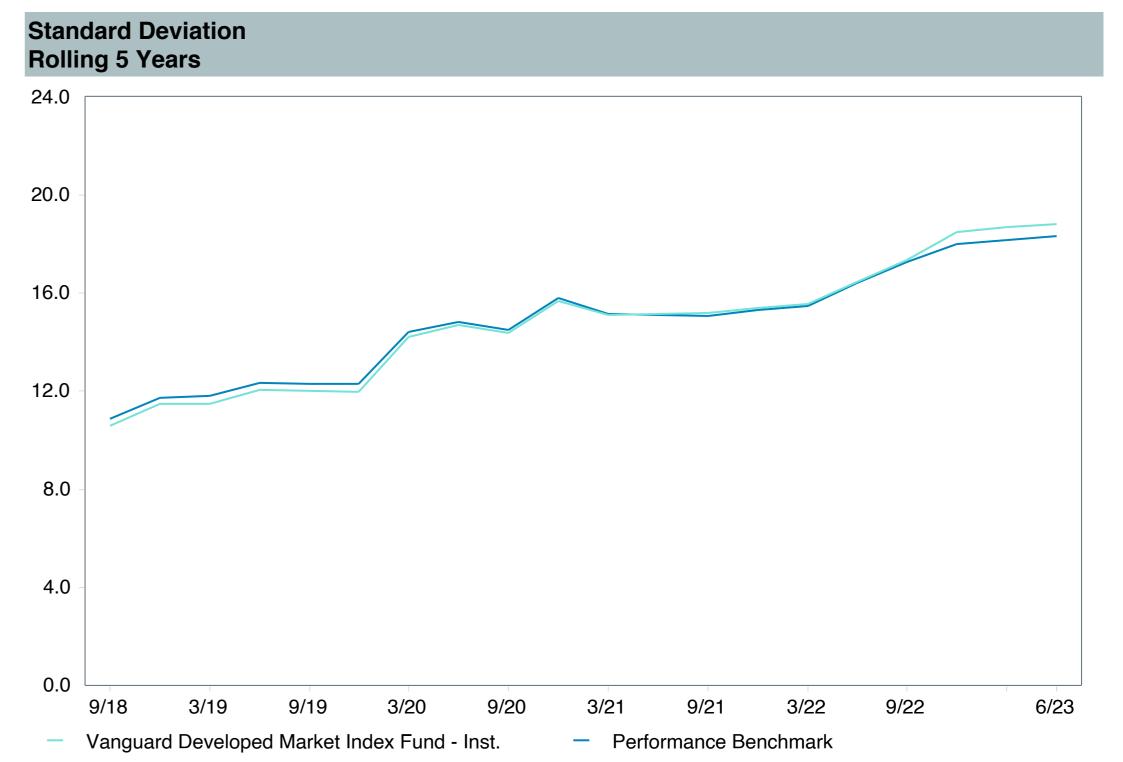

## **5 Year Comparative Performance**

As of June 30, 2023

#### 5-yr Performance vs. Benchmark (Tiers II & III)