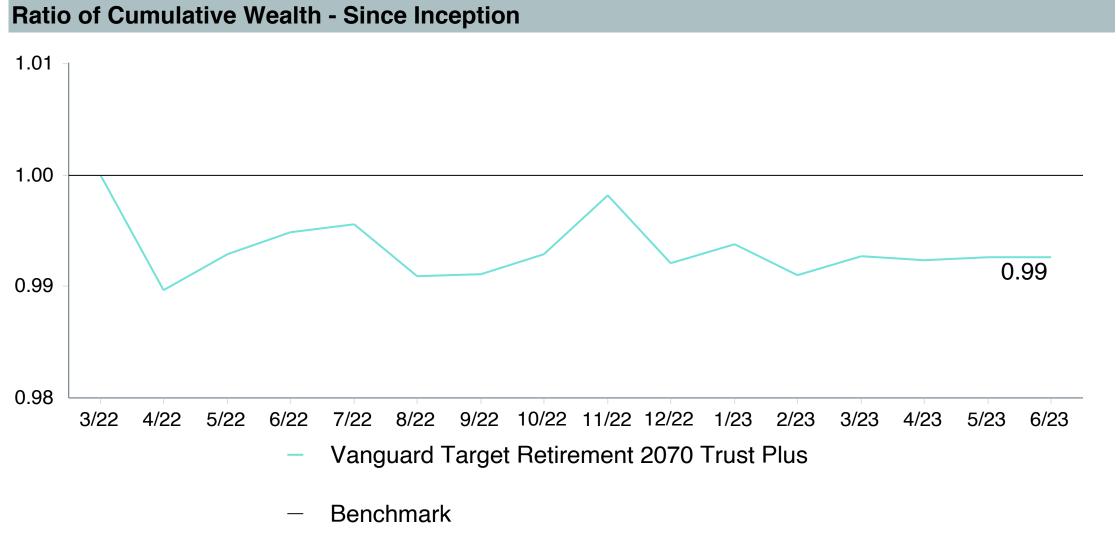

et Retirement 2070 Trust Plus Performance Summary

| Account Information |                                            |  |  |  |  |  |  |  |  |
|---------------------|--------------------------------------------|--|--|--|--|--|--|--|--|
| Account Name        | Vanguard Target Retirement 2070 Trust Plus |  |  |  |  |  |  |  |  |
| Inception Date      | 06/01/2022                                 |  |  |  |  |  |  |  |  |
| Account Structure   | Commingled Fund                            |  |  |  |  |  |  |  |  |
| Asset Class         | Global Target Date                         |  |  |  |  |  |  |  |  |
| Benchmark           | Vanguard Target 2070 Composite Index       |  |  |  |  |  |  |  |  |
| Peer Group          | IM Mixed-Asset Target 2065+ (MF)           |  |  |  |  |  |  |  |  |













FTSE 3 Month T-Bill





Tier I





### Manager Performance Summary

| Account Information |                                        |  |  |  |  |  |  |  |
|---------------------|----------------------------------------|--|--|--|--|--|--|--|
| Product Name :      | Vanguard Tgt Ret Inc;Inv (VTINX)       |  |  |  |  |  |  |  |
| Fund Family:        | Vanguard                               |  |  |  |  |  |  |  |
| Ticker:             | VTINX                                  |  |  |  |  |  |  |  |
| Peer Group:         | IM Retirement Income (MF)              |  |  |  |  |  |  |  |
| Benchmark:          | Vanguard Target Income Composite Index |  |  |  |  |  |  |  |
| Fund Inception:     | 10/27/2003                             |  |  |  |  |  |  |  |
| Portfolio Manager:  | Team Manag