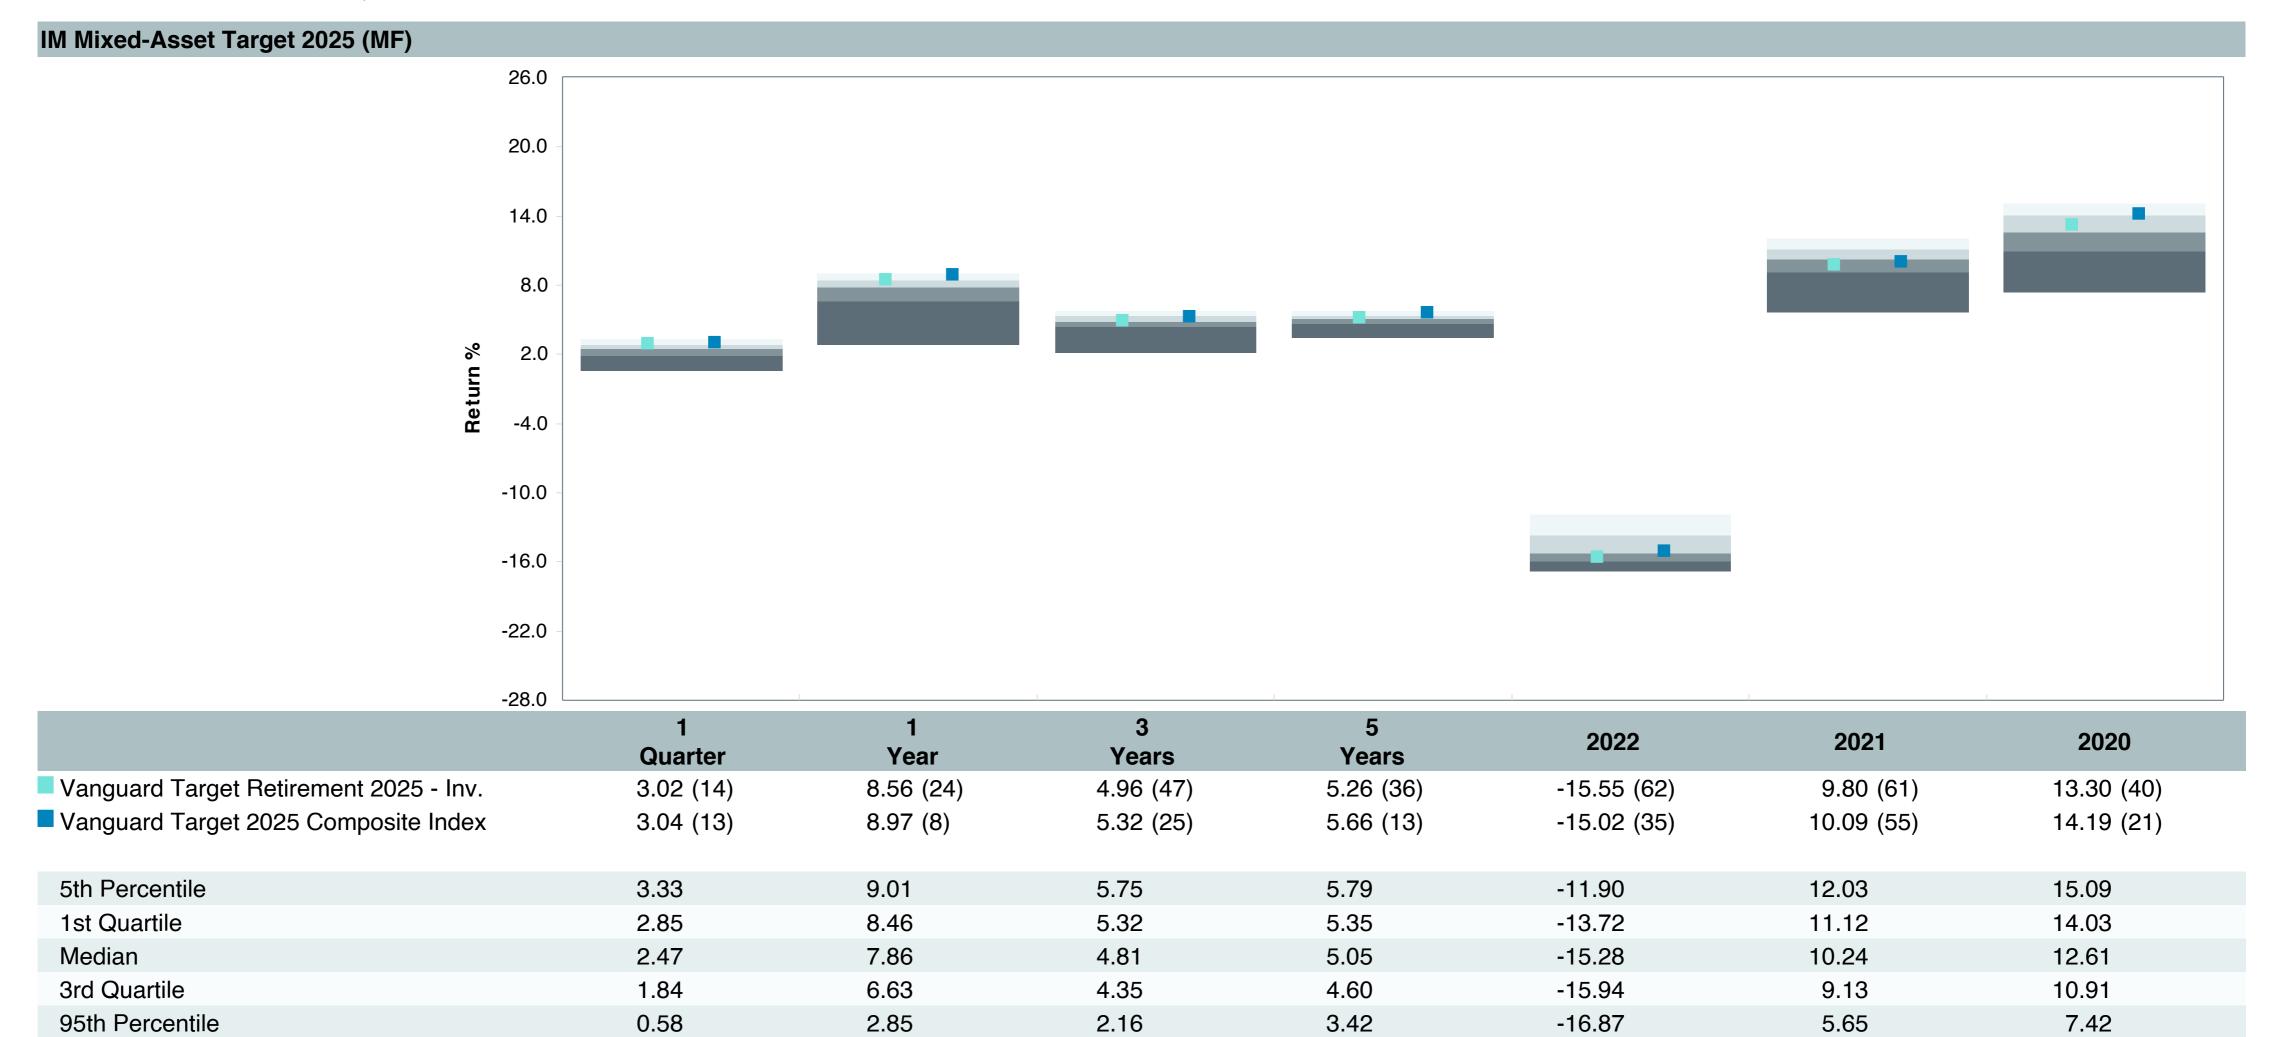

# Total Plan Top Ten Based on Assets June 30, 2023

|                                                 |                     | % of  |            |                   | Traili<br>1 Yea | •    | Traili<br>3 Yea | _    | Trailii<br>5 Yea |      | Traili<br>10 Ye |      |
|-------------------------------------------------|---------------------|-------|------------|-------------------|-----------------|------|-----------------|------|------------------|------|-----------------|------|
| Investment Fund                                 | Assets              | Total | Watch List | # of participants | Return          | Rank | Return          | Rank | Return           | Rank | Return          | Rank |
| Vanguard Institutional Index Fund - Instl. Plus | \$<br>257,677,052   | 5.9%  |            | 1,999             | 19.6%           | (17) | 14.6%           | (14) | 12.3%            | (10) | 12.9%           | (1)  |
| S&P 500 Index                                   |                     |       |            |                   | 19.6%           | (9)  | 14.6%           | (7)  | 12.3%            | (5)  | 12.9%           | (1)  |
| TIAA Traditional - RC                           | \$<br>224,933,789   | 5.2%  |            | 1,125             | 4.4%            | (1)  | 4.0%            | (1)  | 4.0%             | (1)  | 4.1%            | (1)  |
| Morningstar Stable Value Index                  |                     |       |            |                   | 2.4%            | (21) | 2.0%            | (12) | 2.2%             | (14) | 2.0%            | (17) |
| Vanguard Target Retirement 2035 Trust Plus      | \$<br>185,820,431   | 4.3%  |            | 447               | 11.3%           | (52) | 7.3%            | (62) | 6.5%             | (41) | 7.9%            | (26) |
| Vanguard Target 2035 Composite Index            |                     |       |            |                   | 11.8%           | (37) | 7.6%            | (47) | 6.7%             | (25) | 8.1%            | (9)  |
| Vanguard Target Retirement 2040 Trust Plus      | \$<br>183,043,157   | 4.2%  |            | 545               | 12.7%           | (60) | 8.4%            | (67) | 7.0%             | (36) | 8.4%            | (20) |
| Vanguard Target 2040 Composite Index            |                     |       |            |                   | 13.1%           | (50) | 8.7%            | (52) | 7.3%             | (27) | 8.7%            | (12) |
| Vanguard Target Retirement 2030 Trust Plus      | \$<br>159,644,930   | 3.7%  |            | 351               | 10.0%           | (30) | 6.1%            | (55) | 5.9%             | (26) | 7.4%            | (32) |
| Vanguard Target 2030 Composite Index            |                     |       |            |                   | 10.5%           | (14) | 6.4%            | (30) | 6.2%             | (17) | 7.6%            | (7)  |
| Vanguard Target Retirement 2045 Trust Plus      | \$<br>163,757,780   | 3.8%  |            | 641               | 14.0%           | (59) | 9.6%            | (51) | 7.5%             | (35) | 8.8%            | (19) |
| Vanguard Target 2045 Composite Index            |                     |       |            |                   | 14.4%           | (42) | 9.9%            | (35) | 7.8%             | (16) | 9.0%            | (12) |
| Vanguard Target Retirement 2025 Trust Plus      | \$<br>108,923,813   | 2.5%  |            | 255               | 8.6%            | (24) | 5.1%            | (42) | 5.4%             | (21) | 6.8%            | (21) |
| Vanguard Target 2025 Composite Index            |                     |       |            |                   | 9.0%            | (8)  | 5.3%            | (25) | 5.7%             | (13) | 7.0%            | (5)  |
| TIAA Traditional - RCP                          | \$<br>108,543,058   | 2.5%  |            | 601               | 3.7%            | (2)  | 3.2%            | (1)  | 3.3%             | (1)  | 3.4%            | (1)  |
| Morningstar Stable Value Index                  |                     |       |            |                   | 2.4%            | (21) | 2.0%            | (12) | 2.2%             | (14) | 2.0%            | (17) |
| Vanguard Target Retirement 2050 Trust Plus      | \$<br>106,921,743   | 2.5%  |            | 618               | 14.7%           | (52) | 9.8%            | (53) | 7.7%             | (29) | 8.9%            | (26) |
| Vanguard Target 2050 Composite Index            |                     |       |            |                   | 15.0%           | (35) | 10.1%           | (35) | 8.0%             | (11) | 9.1%            | (13) |
| Vanguard Total Stock Market Index Fund - Inst.  | \$<br>83,252,638    | 1.9%  |            | 148               | 18.9%           | (54) | 13.8%           | (39) | 11.3%            | (55) | 12.3%           | (52) |
| Performance Benchmark                           |                     |       |            |                   | 18.9%           | (54) | 13.8%           | (39) | 11.3%            | (55) | 12.3%           | (52) |
| Total                                           | \$<br>1,582,518,391 | 36.3% |            |                   |                 |      |                 |      |                  |      |                 |      |