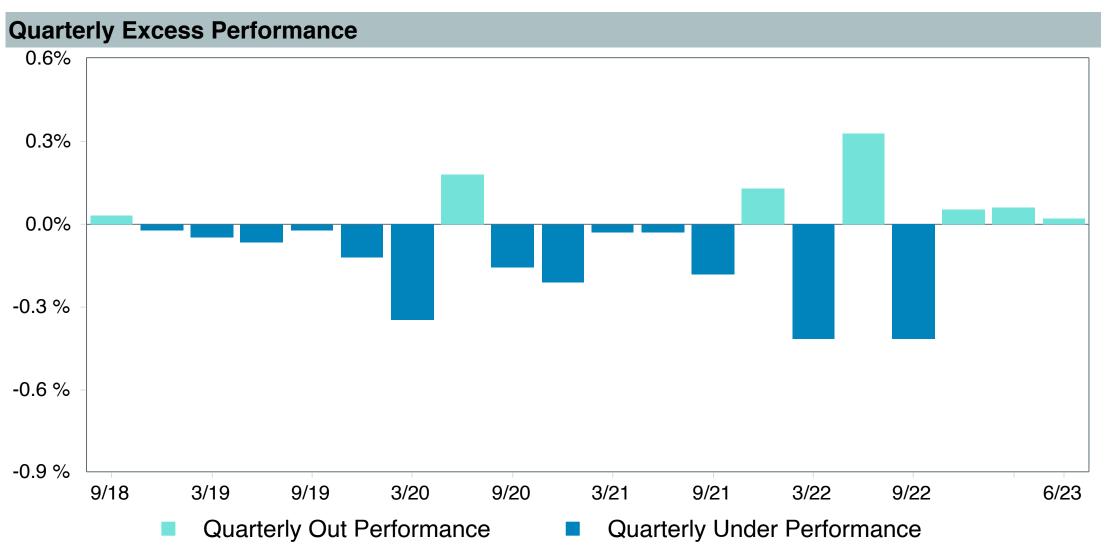

## Vanguard Target Retirement 2050 Trust Plus Performance Summary

| <b>Account Informat</b> | Account Information                        |  |  |  |  |  |  |
|-------------------------|--------------------------------------------|--|--|--|--|--|--|
| Account Name            | Vanguard Target Retirement 2050 Trust Plus |  |  |  |  |  |  |
| Inception Date          | 08/31/2011                                 |  |  |  |  |  |  |
| Account Structure       | Commingled Fund                            |  |  |  |  |  |  |
| Asset Class             | Global Target Date                         |  |  |  |  |  |  |
| Benchmark               | Vanguard Target 2050 Composite Index       |  |  |  |  |  |  |
| Peer Group              | IM Mixed-Asset Target 2050 (MF)            |  |  |  |  |  |  |















| 5 Years Historical Statistics              |                  |                   |                      |           |                 |       |      |        |                    |                    |
|--------------------------------------------|------------------|-------------------|----------------------|-----------|-----------------|-------|------|--------|--------------------|--------------------|
|                                            | Active<br>Return | Tracking<br>Error | Information<br>Ratio | R-Squared | Sharpe<br>Ratio | Alpha | Beta | Return | Standard Deviation | Actual Correlation |
| Vanguard Target Retirement 2050 Trust Plus | -0.24            | 0.78              | -0.31                | 1.00      | 0.43            | -0.32 | 1.01 | 7.67   | 16.71