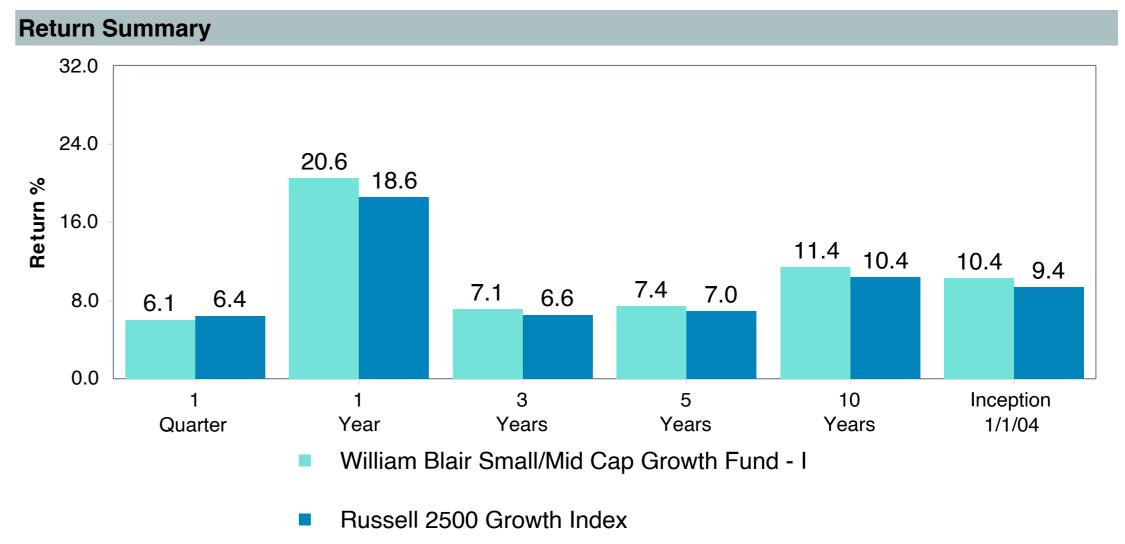

| WM Blair:Sm-Md Cp Gr;I (WSMDX)      |
| Fund Family:               | William Blair                       |
| Ticker:                    | WSMDX                               |
| Peer Group:                | IM U.S. SMID Cap Growth Equity (MF) |
| Benchmark:                 | Russell 2500 Growth Index           |
| Fund Inception:            | 12/29/2003                          |
| Portfolio Manager:         | Crowe/Jones/Zimmerman               |
| Total Assets:              | \$1,562.80 Million                  |
| Total Assets Date:         | 06/30/2023                          |
| Gross Expense:             | 1.11%                               |
| Net Expense:               | 0.99%                               |
| Turnover:                  | 49%                                 |









## Peer Group Analysis

1.28

7.71

As of June 30, 2023



-4.25

2.08

7.40

-43.40



95th Percentile

15.12

-7.81

### **Risk Profile**





| 5 Years Historical Statistics               |                  |                   |                      |           |                 |       |      |        |                    |                    |
|---------------------------------------------|------------------|-------------------|----------------------|-----------|-----------------|-------|------|--------|--------------------|--------------------|
|                                             | Active<br>Return | Tracking<br>Error | Information<br>Ratio | R-Squared | Sharpe<br>Ratio | Alpha | Beta | Return | Standard Deviation | Actual Correlation |
| William Blair Small/Mid Cap