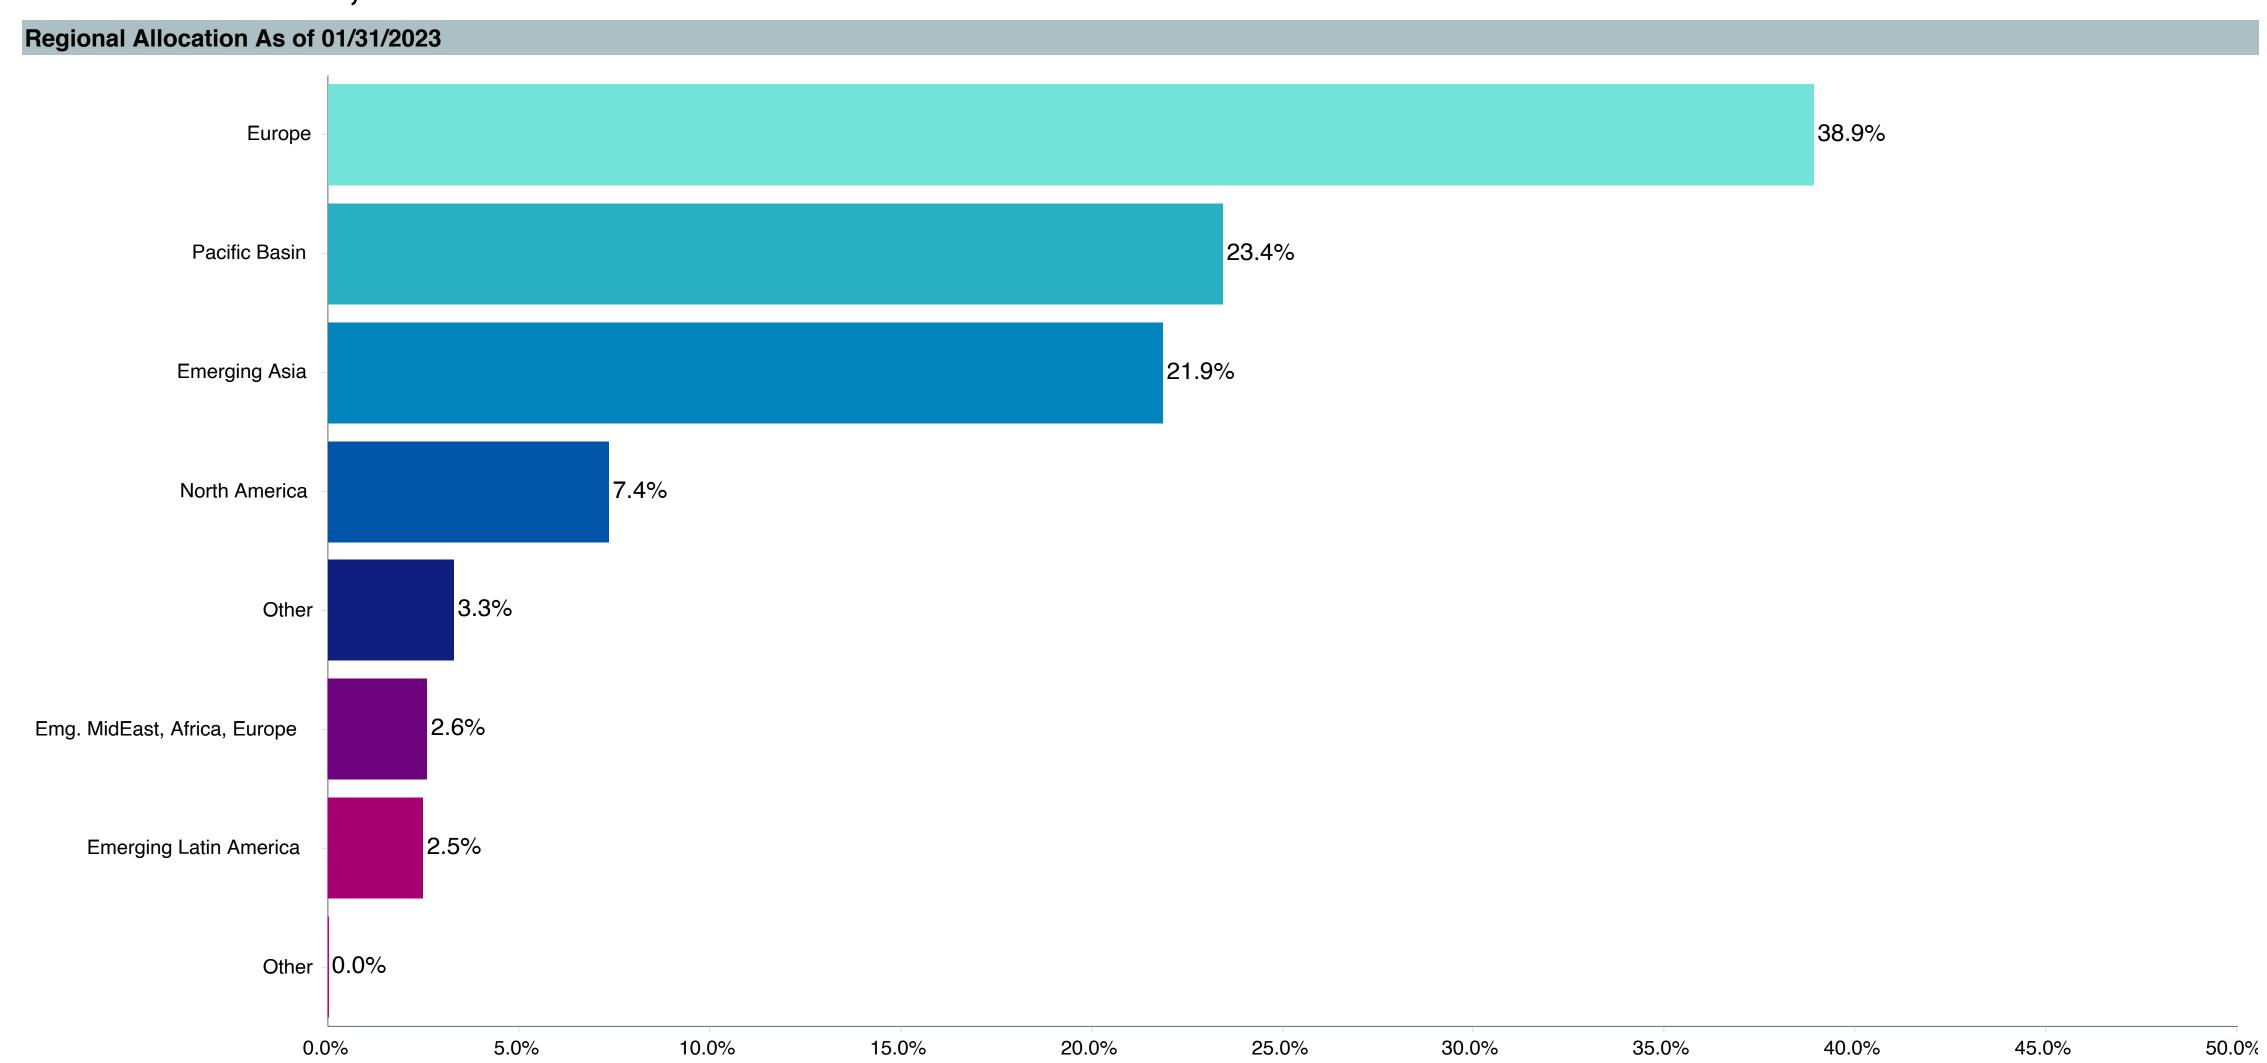

Securities As of 01/31/2023 |        |
|-------------------------------------|--------|
| Vanguard Market Liquidity Fund      | 1.74 % |
| Taiwan Semiconductor Manufacturing  | 1.48 % |
| Nestle SA ORD                       | 1.15 % |
| Tencent Holdings Ltd ORD            | 1.02 % |
| ASML Holding NV ORD                 | 0.93 % |
| Samsung Electronics Co Ltd ORD      | 0.82 % |
| LVMH Moet Hennessy Louis Vuitton    | 0.76 % |
| Roche Holding AG                    | 0.76 % |
| Novo Nordisk A/S ORD                | 0.76 % |
| Shell PLC ORD                       | 0.73 % |

#### **Top 5 Countries As of 01/31/2023**

| apan           | 14.73 % |
|----------------|---------|
| Jnited Kingdom | 8.98 %  |
| China          | 8.23 %  |
| Canada         | 7.22 %  |
| rance          | 6.17 %  |







### Manager Performance Summary

| <b>Account Information</b> | on                                     |
|----------------------------|----------------------------------------|
| Product Name:              | Vanguard Dev Mkt;Inst (VTMNX)          |
| Fund Family:               | Vanguard                               |
| Ticker:                    | VTMNX                                  |
| Peer Group:                | IM International Large Cap Equity (MF) |
| Benchmark:                 | Performance Benchmark                  |
| Fund Inception:            | 01/04/2001                             |
| Portfolio Manager:         | Franquin/Perre                         |
| Total Assets:              | \$13,629.30 Million                    |
| Total Assets Date:         | 05/31/2023