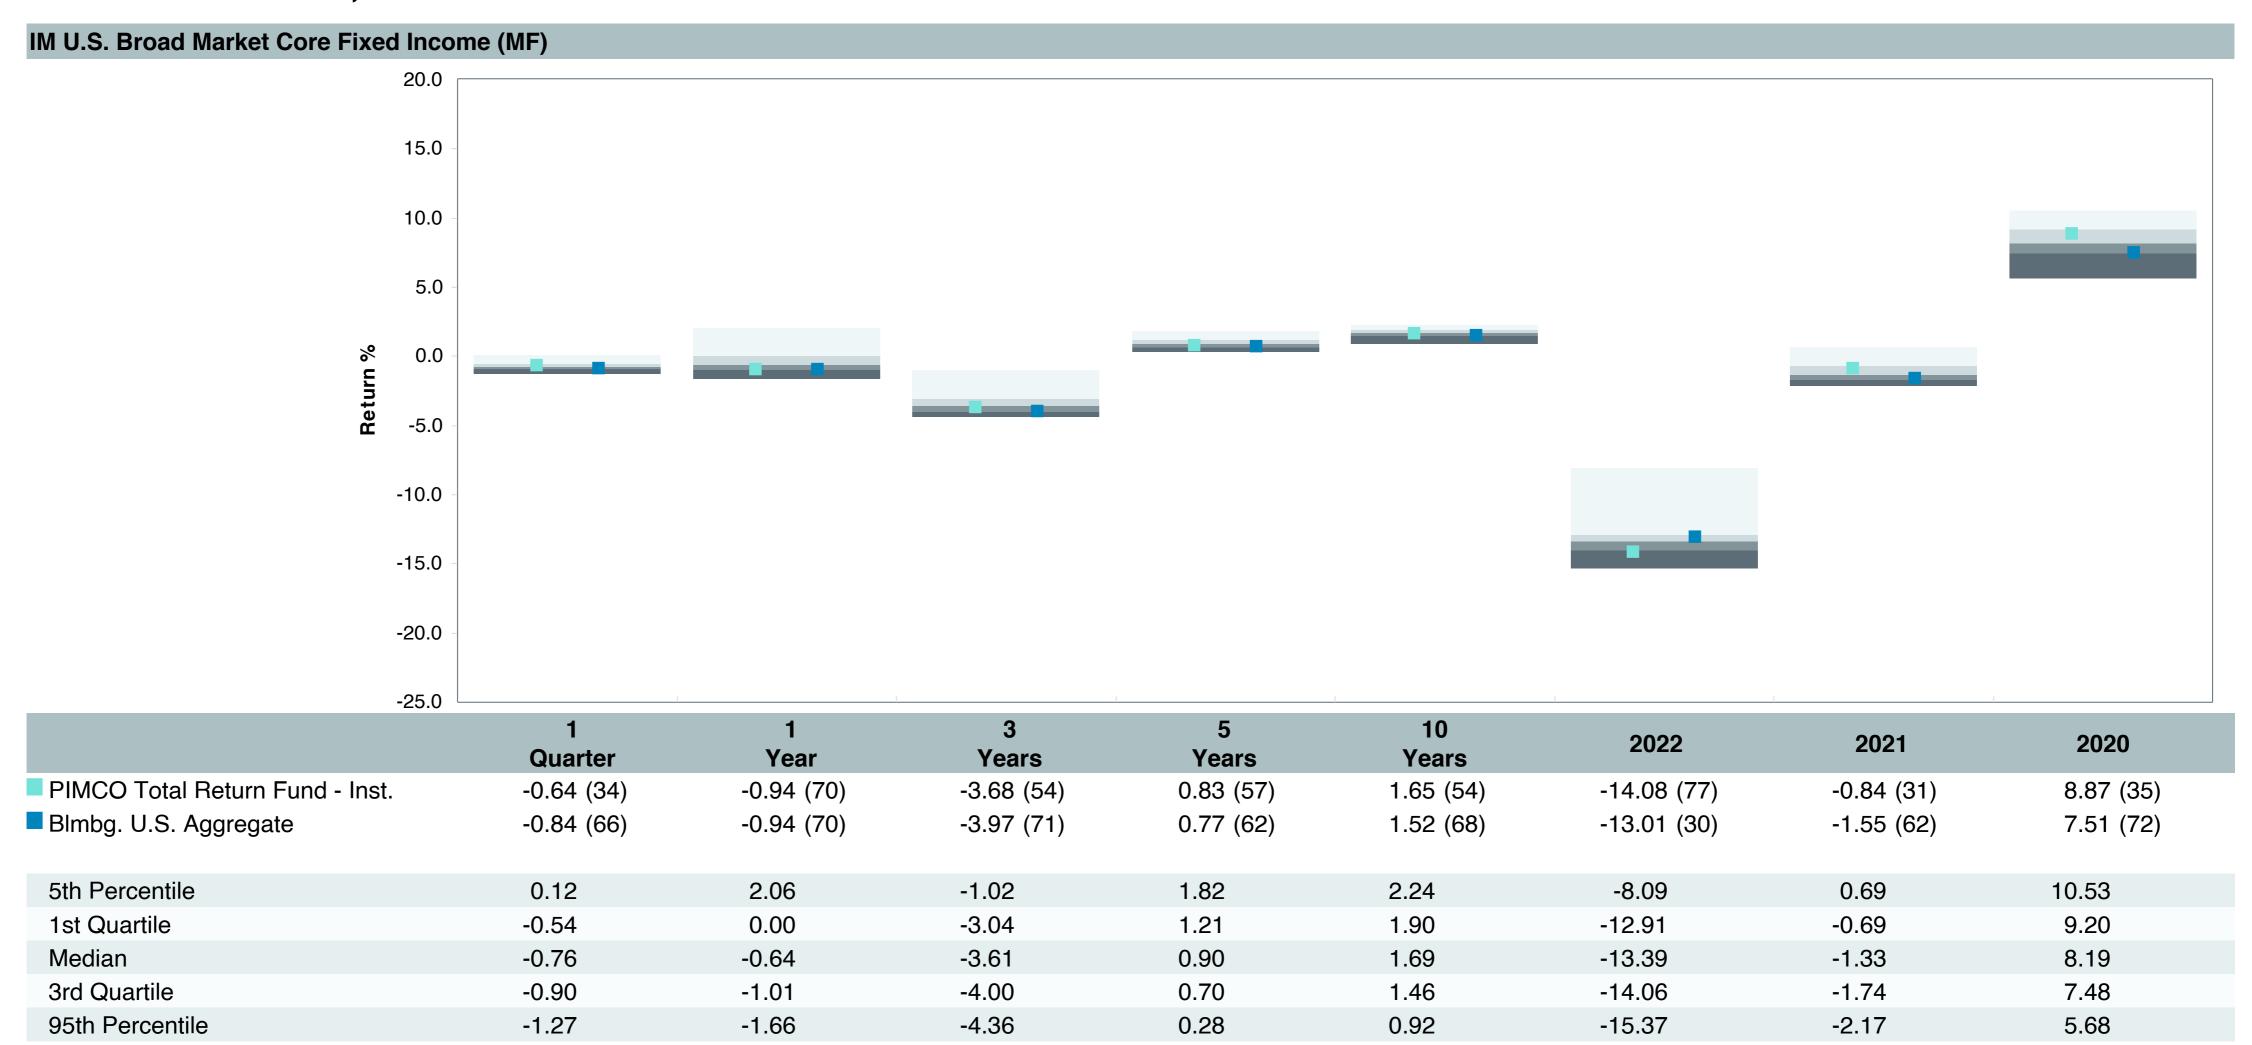

|
| Ticker:                    | PTTRX                                       |
| Peer Group:                | IM U.S. Broad Market Core Fixed Income (MF) |
| Benchmark:                 | Blmbg. U.S. Aggregate                       |
| Fund Inception:            | 05/11/1987                                  |
| Portfolio Manager:         | Team Managed                                |
| Total Assets:              | \$43,527.20 Million                         |
| Total Assets Date:         | 06/30/2023                                  |
| Gross Expense:             | 0.46%                                       |
| Net Expense:               | 0.46%                                       |
| Turnover:                  | 377%                                        |

















| 5 Years Historical Statistics   |                  |                   |                      |           |                 |       |      |        |                    |                    |
|---------------------------------|------------------|-------------------|----------------------|-----------|-----------------|-------|------|--------|--------------------|--------------------|
|                                 | Active<br>Return | Tracking<br>Error | Information<br>Ratio | R-Squared | Sharpe<br>Ratio | Alpha | Beta | Return | Standard Deviation | Actual Correlation |
| PIMCO Total Return Fund - Inst. | 0.07             | 1.09              | 0.06                 | 0.96      | -0.10           | 0.07  | 1.00 | 0.83   | 5.59               | 0.98               |
| Blmbg. U.S. Ag