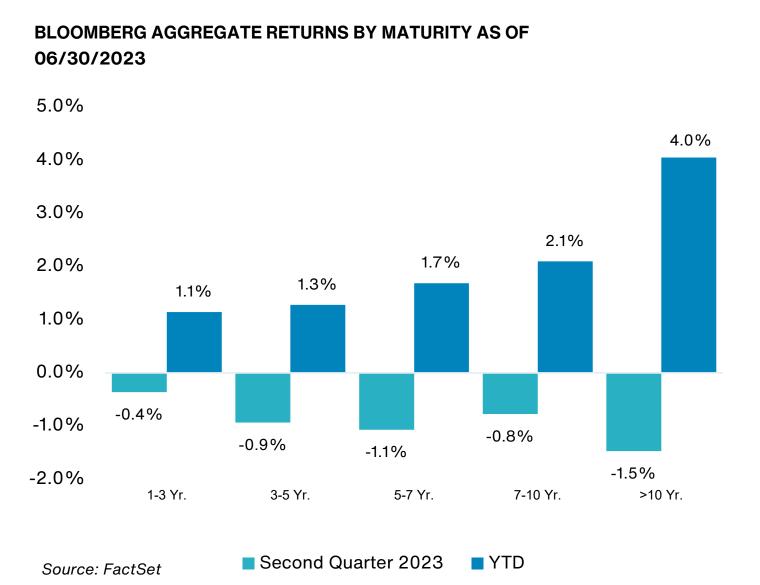

set business investment and housing declines.
- The Russell 3000 Index rose 8.4% during the second quarter and rose 16.2% on a YTD basis. Technology (18.4%) and Consumer Discretionary (10.7%) were the best performers while Telecommunication Services (-1.8%) and Utilities (-1.7%) were the worst performers.
- Large-cap stocks outperformed both in growth and value. On a style basis, growth outperformed value across market capitalizations over the quarter.





Source: Russell Indexes



Past performance is no guarantee of future results. Indices cannot be invested in directly. Unmanaged index returns assume reinvestment of any and all distributions and do not reflect fees and expenses. Please see appendix for index definitions and other general disclosures.

## **U.S. Fixed Income Markets**







- The U.S. Federal Reserve (Fed) increased its benchmark interest rate by 25bps to a range of 5.0%-5.25% over the quarter, the highest level since 2007. Fed Chair Jerome Powell indicated that the central bank intends to carry out further monetary tightening to bring persistently high inflation under control but defended the current pause citing "potential headwinds" from the banking crisis.
- The Bloomberg U.S. Aggregate Bond Index was down 0.8% over the quarter but was up 2.1% on a YTD basis.
- Across durations, all maturities finished the quarter in negative territory.
- Within investment-grade bonds, lower-credit quality generally outperformed higher-quality issues, with Baa bonds remaining flat. High-yield bonds rose by 1.7%.



Past performance is no guarantee of future results.