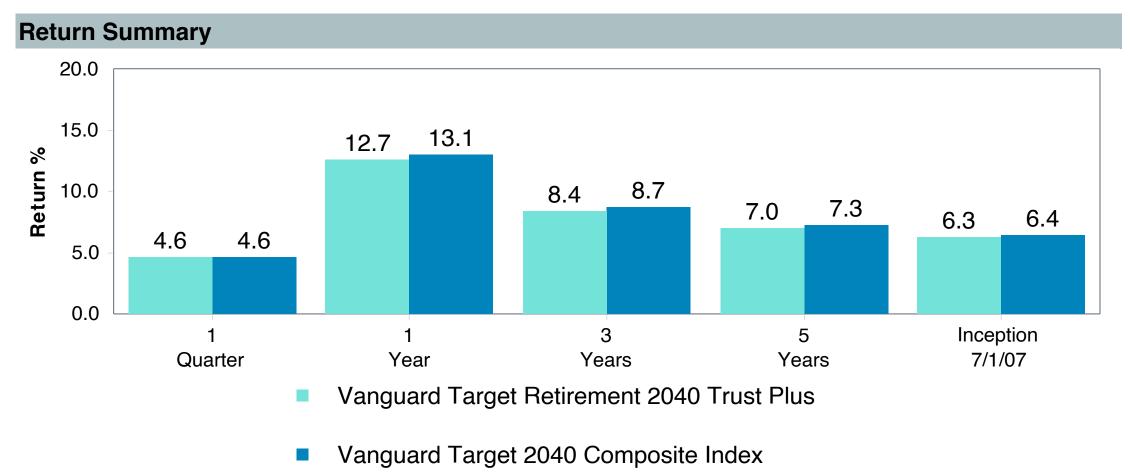

# Total Plan Top Ten Based on Assets June 30, 2023

|                                                 |                     | % of  |            |                   | Traili<br>1 Yea | •    | Traili<br>3 Yea | _    | Trailii<br>5 Yea |      | Traili<br>10 Ye |      |
|-------------------------------------------------|---------------------|-------|------------|-------------------|-----------------|------|-----------------|------|------------------|------|-----------------|------|
| Investment Fund                                 | Assets              | Total | Watch List | # of participants | Return          | Rank | Return          | Rank | Return           | Rank | Return          | Rank |
| Vanguard Institutional Index Fund - Instl. Plus | \$<br>257,677,052   | 5.9%  |            | 1,999             | 19.6%           | (17) | 14.6%           | (14) | 12.3%            | (10) | 12.9%           | (1)  |
| S&P 500 Index                                   |                     |       |            |                   | 19.6%           | (9)  | 14.6%           | (7)  | 12.3%            | (5)  | 12.9%           | (1)  |
| TIAA Traditional - RC                           | \$<br>224,933,789   | 5.2%  |            | 1,125             | 4.4%            | (1)  | 4.0%            | (1)  | 4.0%             | (1)  | 4.1%            | (1)  |
| Morningstar Stable Value Index                  |                     |       |            |                   | 2.4%            | (21) | 2.0%            | (12) | 2.2%             | (14) | 2.0%            | (17) |
| Vanguard Target Retirement 2035 Trust Plus      | \$<br>185,820,431   | 4.3%  |            | 447               | 11.3%           | (52) | 7.3%            | (62) | 6.5%             | (41) | 7.9%            | (26) |
| Vanguard Target 2035 Composite Index            |                     |       |            |                   | 11.8%           | (37) | 7.6%            | (47) | 6.7%             | (25) | 8.1%            | (9)  |
| Vanguard Target Retirement 2040 Trust Plus      | \$<br>183,043,157   | 4.2%  |            | 545               | 12.7%           | (60) | 8.4%            | (67) | 7.0%             | (36) | 8.4%            | (20) |
| Vanguard Target 2040 Composite Index            |                     |       |            |                   | 13.1%           | (50) | 8.7%            | (52) | 7.3%             | (27) | 8.7%            | (12) |
| Vanguard Target Retirement 2030 Trust Plus      | \$<br>159,644,930   | 3.7%  |            | 351               | 10.0%           | (30) | 6.1%            | (55) | 5.9%             | (26) | 7.4%            | (32) |
| Vanguard Target 2030 Composite Index            |                     |       |            |                   | 10.5%           | (14) | 6.4%            | (30) | 6.2%             | (17) | 7.6%            | (7)  |
| Vanguard Target Retirement 2045 Trust Plus      | \$<br>163,757,780   | 3.8%  |            | 641               | 14.0%           | (59) | 9.6%            | (51) | 7.5%             | (35) | 8.8%            | (19) |
| Vanguard Target 2045 Composite Index            |                     |       |            |                   | 14.4%           | (42) | 9.9%            | (35) | 7.8%             | (16) | 9.0%            | (12) |
| Vanguard Target Retirement 2025 Trust Plus      | \$<br>108,923,813   | 2.5%  |            | 255               | 8.6%            | (24) | 5.1%            | (42) | 5.4%             | (21) | 6.8%            | (21) |
| Vanguard Target 2025 Composite Index            |                     |       |            |                   | 9.0%            | (8)  | 5.3%            | (25) | 5.7%             | (13) | 7.0%            | (5)  |
| TIAA Traditional - RCP                          | \$<br>108,543,058   | 2.5%  |            | 601               | 3.7%            | (2)  | 3.2%            | (1)  | 3.3%             | (1)  | 3.4%            | (1)  |
| Morningstar Stable Value Index                  |                     |       |            |                   | 2.4%            | (21) | 2.0%            | (12) | 2.2%             | (14) | 2.0%            | (17) |
| Vanguard Target Retirement 2050 Trust Plus      | \$<br>106,921,743   | 2.5%  |            | 618               | 14.7%           | (52) | 9.8%            | (53) | 7.7%             | (29) | 8.9%            | (26) |
| Vanguard Target 2050 Composite Index            |                     |       |            |                   | 15.0%           | (35) | 10.1%           | (35) | 8.0%             | (11) | 9.1%            | (13) |
| Vanguard Total Stock Market Index Fund - Inst.  | \$<br>83,252,638    | 1.9%  |            | 148               | 18.9%           | (54) | 13.8%           | (39) | 11.3%            | (55) | 12.3%           | (52) |
| Performance Benchmark                           |                     |       |            |                   | 18.9%           | (54) | 13.8%           | (39) | 11.3%            | (55) | 12.3%           | (52) |
| Total                                           | \$<br>1,582,518,391 | 36.3% |            |                   |                 |      |                 |      |                  |      |                 |      |