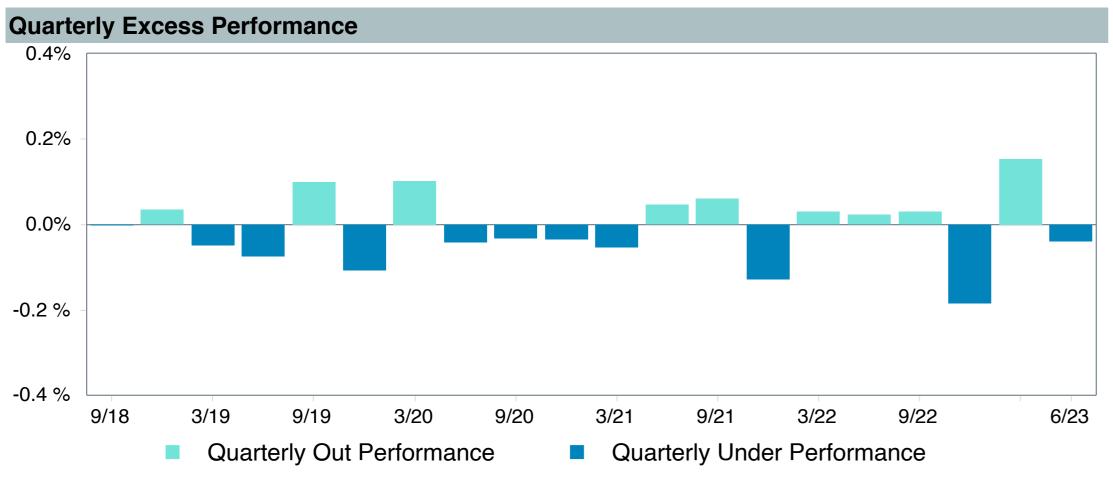

## **5 Year Comparative Performance**

As of June 30, 2023

#### 5-yr Performance vs. Benchmark (Tiers II & III)