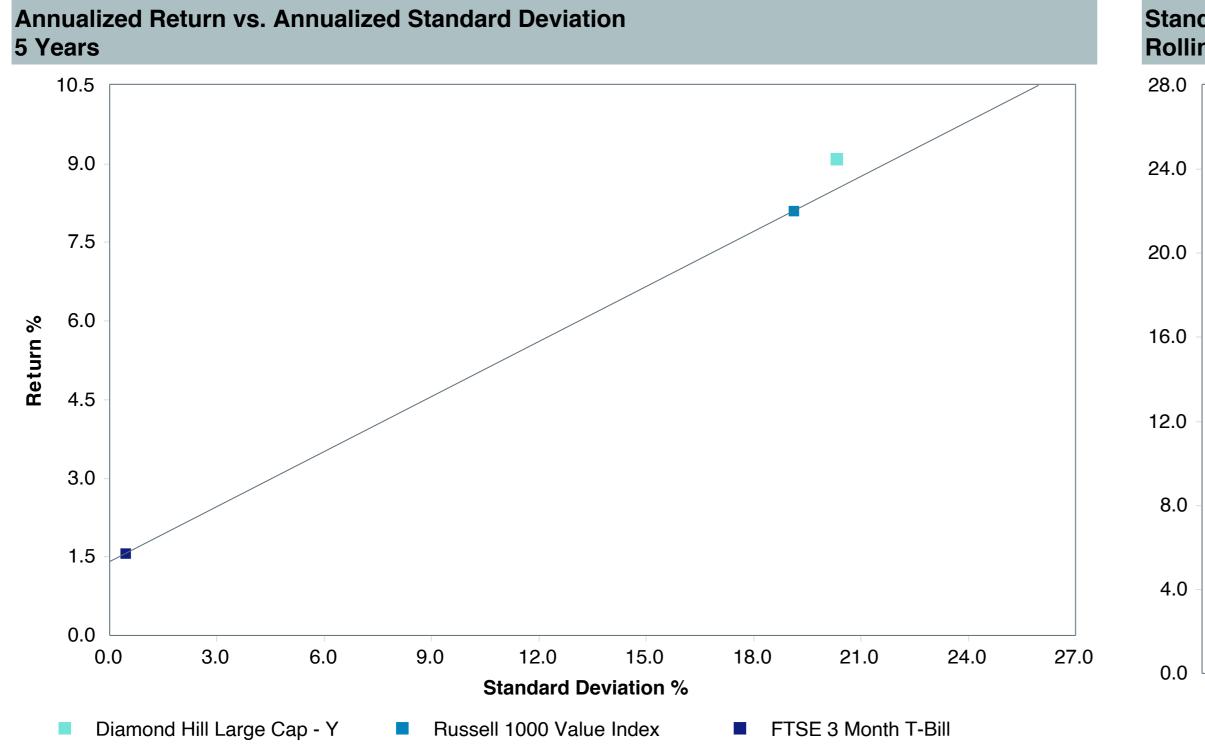

| Diamond Hill Funds                  |
| Ticker:                    | DHLYX                               |
| Peer Group:                | IM U.S. Large Cap Value Equity (MF) |
| Benchmark:                 | Russell 1000 Value Index            |
| Fund Inception:            | 12/30/2011                          |
| Portfolio Manager:         | Bath/Hawley                         |
| Total Assets:              | \$2,423.30 Million                  |
| Total Assets Date :        | 06/30/2023                          |
| Gross Expense:             | 0.55%                               |
| Net Expense:               | 0.55%                               |
| Turnover:                  | 38%                                 |











## Peer Group Analysis





### **Risk Profile**





| 5 Years Historical Statistics |                  |                   |                      |           |                 |       |      |        |                    |                    |
|-------------------------------|------------------|-------------------|----------------------|-----------|-----------------|-------|------|--------|--------------------|--------------------|
|                               | Active<br>Return | Tracking<br>Error | Information<br>Ratio | R-Squared | Sharpe<br>Ratio | Alpha | Beta | Return | Standard Deviation | Actual Correlation |
| Diamond Hill Large Cap - Y    | 1.14             | 3.32              | 0.34                 | 0.98      | 0.45            | 0.66  | 1.05 | 9.08   | 20.33              | 0.99               |
| Russell 1000 Value Index