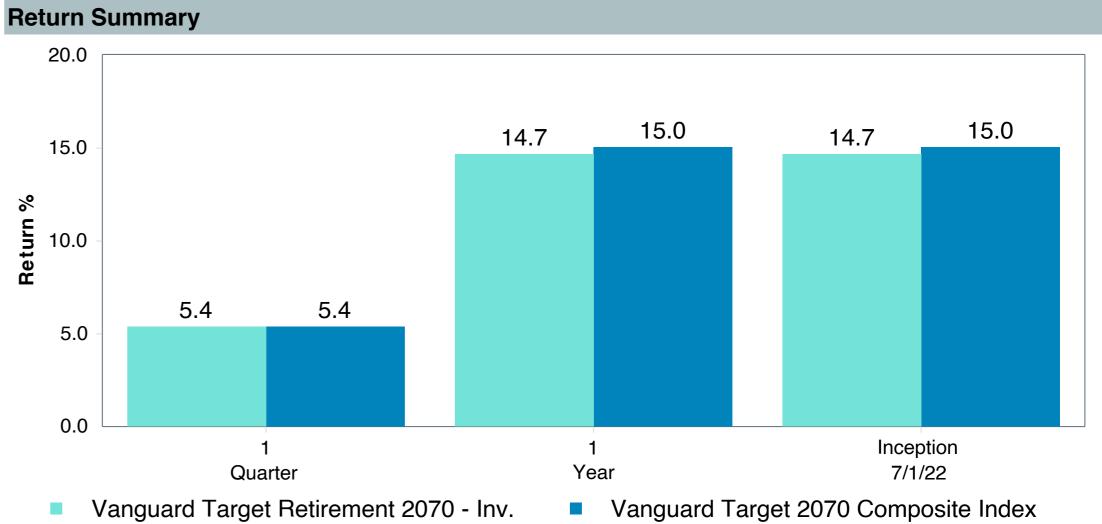

|  |  |  |
| Ticker:             | VSVNX                                |  |  |  |
| Peer Group:         | IM Mixed-Asset Target 2065+ (MF)     |  |  |  |
| Benchmark:          | Vanguard Target 2070 Composite Index |  |  |  |
| Fund Inception:     | 06/28/2022                           |  |  |  |
| Portfolio Manager:  | Coleman/Nejman                       |  |  |  |
| Total Assets:       | \$188.30 Million                     |  |  |  |
| Total Assets Date:  | 05/31/2023                           |  |  |  |
| Gross Expense:      | 0.08%                                |  |  |  |
| Net Expense:        | 0.08%                                |  |  |  |
| Turnover:           | -                                    |  |  |  |



Quarterly Under Performance

Quarterly Out Performance















Tier II





| <b>Account Information</b> | on                                          |
|----------------------------|---------------------------------------------|
| Product Name :             | Vanguard Tot Bd;Inst (VBTIX)                |
| Fund Family:               | Vanguard                                    |
| Ticker:                    | VBTIX                                       |
| Peer Group:                | IM U.S. Broad Market Core Fixed Income (MF) |
| Benchmark:                 | Performance Benchmark                       |
| Fund Inception:            | 09/18/1995                                  |
| Portfolio Manager:         | Joshua C. Barrickman                        |
| Total Assets:              | \$42,081.50 Million                         |
| T