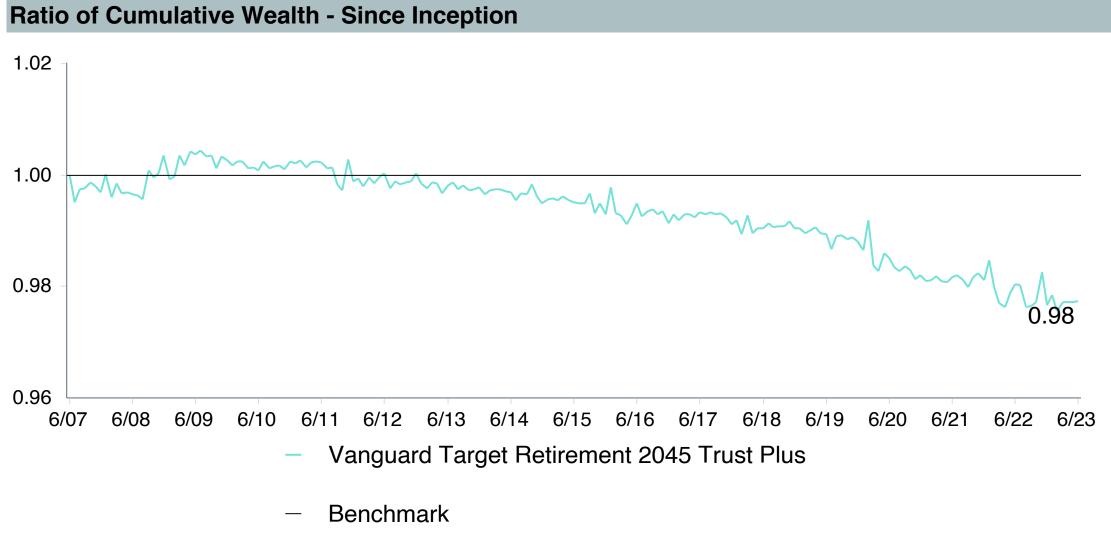

# Total Plan Top Ten Based on Assets June 30, 2023

|                                                 |                     | % of  |            |                   | Traili<br>1 Yea | •    | Traili<br>3 Yea | _    | Trailii<br>5 Yea |      | Traili<br>10 Ye |      |
|-------------------------------------------------|---------------------|-------|------------|-------------------|-----------------|------|-----------------|------|------------------|------|-----------------|------|
| Investment Fund                                 | Assets              | Total | Watch List | # of participants | Return          | Rank | Return          | Rank | Return           | Rank | Return          | Rank |
| Vanguard Institutional Index Fund - Instl. Plus | \$<br>257,677,052   | 5.9%  |            | 1,999             | 19.6%           | (17) | 14.6%           | (14) | 12.3%            | (10) | 12.9%           | (1)  |
| S&P 500 Index                                   |                     |       |            |                   | 19.6%           | (9)  | 14.6%           | (7)  | 12.3%            | (5)  | 12.9%           | (1)  |
| TIAA Traditional - RC                           | \$<br>224,933,789   | 5.2%  |            | 1,125             | 4.4%            | (1)  | 4.0%            | (1)  | 4.0%             | (1)  | 4.1%            | (1)  |
| Morningstar Stable Value Index                  |                     |       |            |                   | 2.4%            | (21) | 2.0%            | (12) | 2.2%             | (14) | 2.0%            | (17) |
| Vanguard Target Retirement 2035 Trust Plus      | \$<br>185,820,431   | 4.3%  |            | 447               | 11.3%           | (52) | 7.3%            | (62) | 6.5%             | (41) | 7.9%            | (26) |
| Vanguard Target 2035 Composite Index            |                     |       |            |                   | 11.8%           | (37) | 7.6%            | (47) | 6.7%             | (25) | 8.1%            | (9)  |
| Vanguard Target Retirement 2040 Trust Plus      | \$<br>183,043,157   | 4.2%  |            | 545               | 12.7%           | (60) | 8.4%            | (67) | 7.0%             | (36) | 8.4%            | (20) |
| Vanguard Target 2040 Composite Index            |                     |       |            |                   | 13.1%           | (50) | 8.7%            | (52) | 7.3%             | (27) | 8.7%            | (12) |
| Vanguard Target Retirement 2030 Trust Plus      | \$<br>159,644,930   | 3.7%  |            | 351               | 10.0%           | (30) | 6.1%            | (55) | 5.9%             | (26) | 7.4%            | (32) |
| Vanguard Target 2030 Composite Index            |                     |       |            |                   | 10.5%           | (14) | 6.4%            | (30) | 6.2%             | (17) | 7.6%            | (7)  |
| Vanguard Target Retirement 2045 Trust Plus      | \$<br>163,757,780   | 3.8%  |            | 641               | 14.0%           | (59) | 9.6%            | (51) | 7.5%             | (35) | 8.8%            | (19) |
| Vanguard Target 2045 Composite Index            |                     |       |            |                   | 14.4%           | (42) | 9.9%            | (35) | 7.8%             | (16) | 9.0%            | (12) |
| Vanguard Target Retirement 2025 Trust Plus      | \$<br>108,923,813   | 2.5%  |            | 255               | 8.6%            | (24) | 5.1%            | (42) | 5.4%             | (21) | 6.8%            | (21) |
| Vanguard Target 2025 Composite Index            |                     |       |            |                   | 9.0%            | (8)  | 5.3%            | (25) | 5.7%             | (13) | 7.0%            | (5)  |
| TIAA Traditional - RCP                          | \$<br>108,543,058   | 2.5%  |            | 601               | 3.7%            | (2)  | 3.2%            | (1)  | 3.3%             | (1)  | 3.4%            | (1)  |
| Morningstar Stable Value Index                  |                     |       |            |                   | 2.4%            | (21) | 2.0%            | (12) | 2.2%             | (14) | 2.0%            | (17) |
| Vanguard Target Retirement 2050 Trust Plus      | \$<br>106,921,743   | 2.5%  |            | 618               | 14.7%           | (52) | 9.8%            | (53) | 7.7%             | (29) | 8.9%            | (26) |
| Vanguard Target 2050 Composite Index            |                     |       |            |                   | 15.0%           | (35) | 10.1%           | (35) | 8.0%             | (11) | 9.1%            | (13) |
| Vanguard Total Stock Market Index Fund - Inst.  | \$<br>83,252,638    | 1.9%  |            | 148               | 18.9%           | (54) | 13.8%           | (39) | 11.3%            | (55) | 12.3%           | (52) |
| Performance Benchmark                           |                     |       |            |                   | 18.9%           | (54) | 13.8%           | (39) | 11.3%            | (55) | 12.3%           | (52) |
| Total                                           | \$<br>1,582,518,391 | 36.3% |            |                   |                 |      |                 |      |                  |      |                 |      |