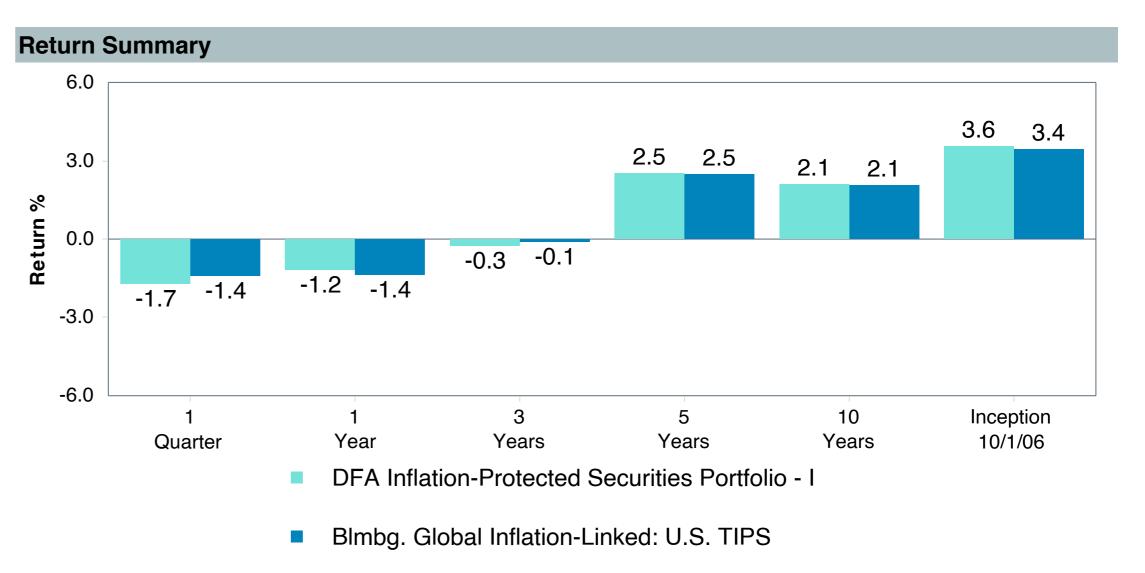

|  |  |  |  |  |
| Peer Group:         | IM U.S. TIPS (MF)                         |  |  |  |  |  |
| Benchmark:          | Blmbg. Global Inflation-Linked: U.S. TIPS |  |  |  |  |  |
| Fund Inception:     | 09/18/2006                                |  |  |  |  |  |
| Portfolio Manager:  | Plecha/Kolerich/Hutchison                 |  |  |  |  |  |
| Total Assets:       | \$5,602.90 Million                        |  |  |  |  |  |
| Total Assets Date : | 06/30/2023                                |  |  |  |  |  |
| Gross Expense:      | 0.11%                                     |  |  |  |  |  |
| Net Expense:        | 0.11%                                     |  |  |  |  |  |
| Turnover:           | 46%                                       |  |  |  |  |  |

















| 5 Years Historical Statistics                    |                  |                   |                      |           |                 |       |      |        |                    |                    |
|--------------------------------------------------|------------------|-------------------|----------------------|-----------|-----------------|-------|------|--------|--------------------|--------------------|
|                                                  | Active<br>Return | Tracking<br>Error | Information<br>Ratio | R-Squared | Sharpe<br>Ratio | Alpha | Beta | Return | Standard Deviation | Actual Correlation |
| DFA Inflation-Protected Securities Portfolio - I | 0.08             | 0.89              | 0.09                 | 0.99      | 0.18            | -0.10