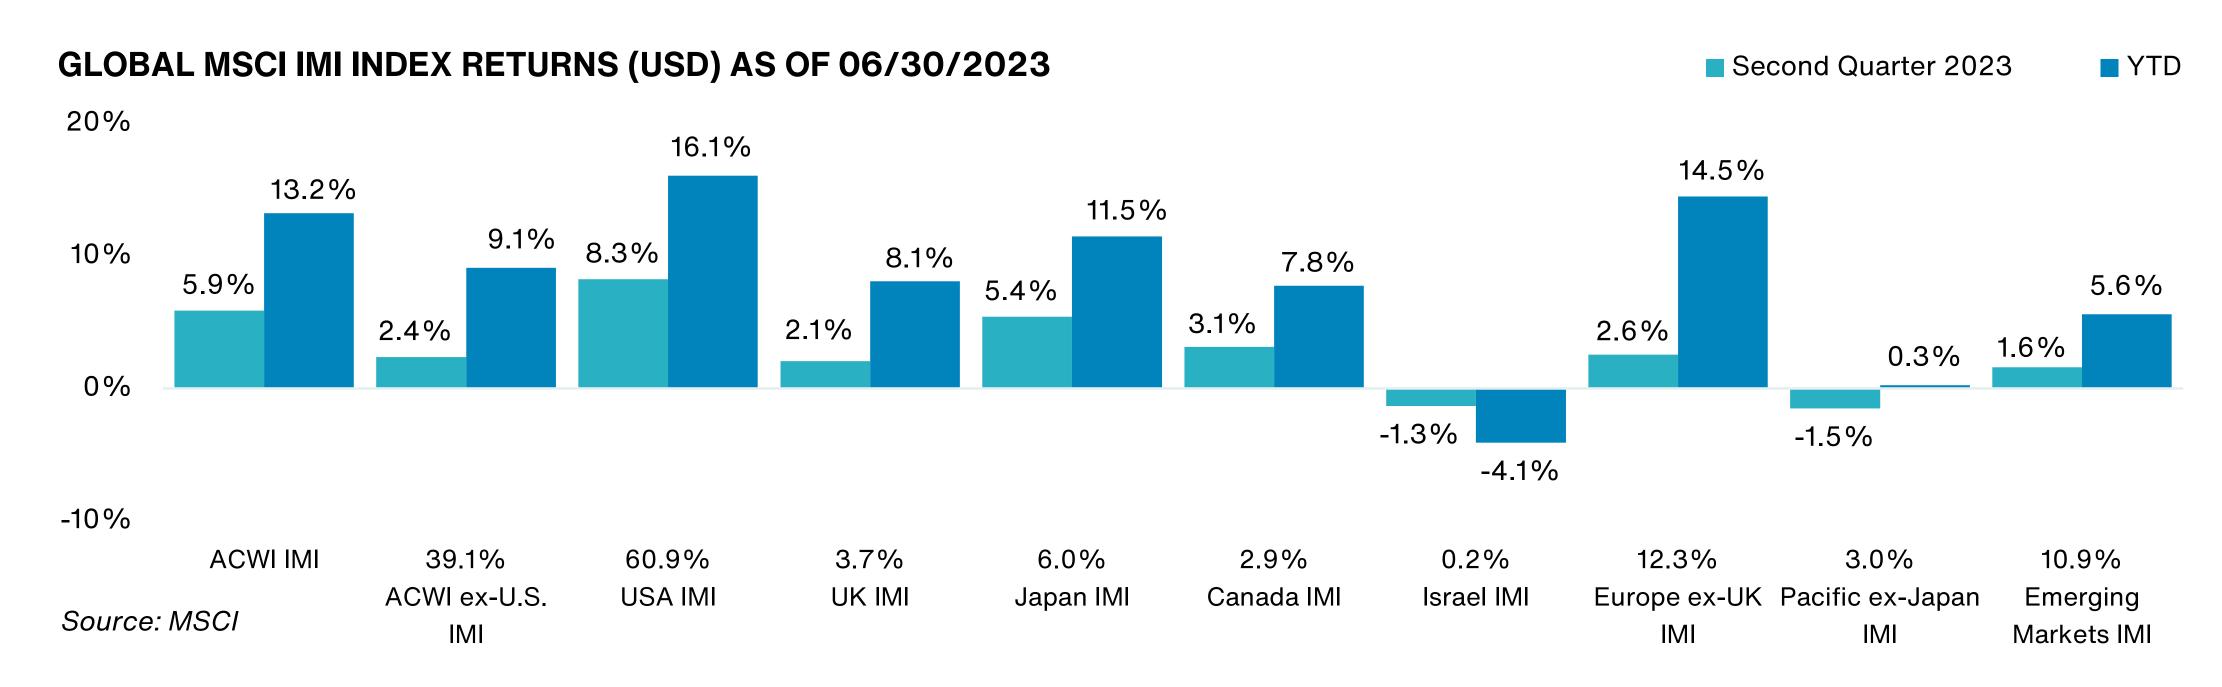

|              |                     |                     |                      |
| Burgiss Private iQ Global Private Equity <sup>3</sup> |                |                 | -1.81%       | 19.78%              | 17.13%              | 15.20%               |

MSCI Indices show net total returns throughout this report. All other indices show gross total returns.



<sup>&</sup>lt;sup>1</sup> Periods are annualized.

<sup>&</sup>lt;sup>2</sup> Latest 5 months of HFR data are estimated by HFR and may change in the future.

<sup>&</sup>lt;sup>3</sup> Burgiss Private iQ Global Private Equity data is as at September 30, 2022

#### **Factor Indices**









MSCI Indices show net total returns throughout this report. All other indices show gross total returns..



### **Global Equity Markets**



- In Q2 2023, equity markets rose as high-interest rate concerns abated, with inflation also cooling down in major economies. Volatility fell throughout the quarter as the CBOE Volatility Index (VIX) fell to 13.6 in June from 18.7 in the previous quarter, staying below its 20-year average of 19.2. Yields trended higher as major central banks indicated higher interest rates to bring inflation down to around a 2% target. The MSCI All Country World Investable Market Index (ACWI IMI) returned 5.9% for the quarter and was also up 13.2% on a YTD basis.
- Across international markets, generally all the regions were strong over the quarter. All regions apart from Israel and Pacific ex-Japan posted positive returns.
- US IMI equities were the best regional performer with a return of 8.3%. Economi