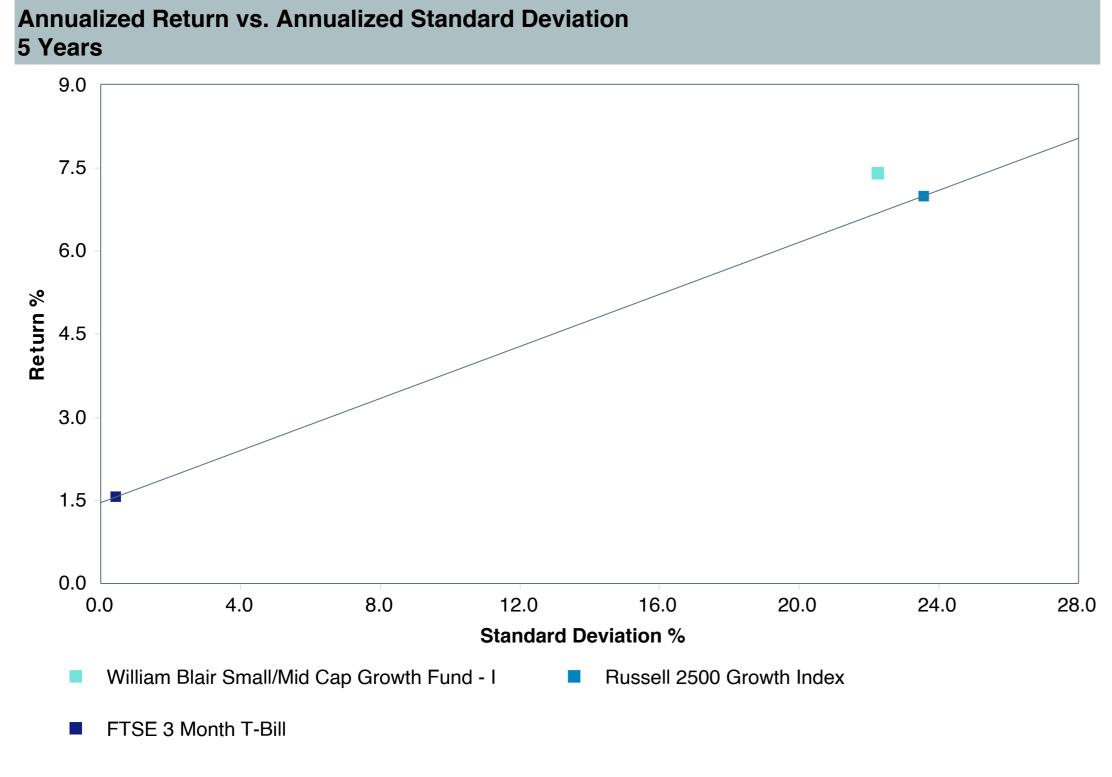

|
| Peer Group:                | IM U.S. SMID Cap Growth Equity (MF) |
| Benchmark:                 | Russell 2500 Growth Index           |
| Fund Inception:            | 12/29/2003                          |
| Portfolio Manager:         | Crowe/Jones/Zimmerman               |
| Total Assets:              | \$1,562.80 Million                  |
| Total Assets Date:         | 06/30/2023                          |
| Gross Expense:             | 1.11%                               |
| Net Expense:               | 0.99%                               |
| Turnover:                  | 49%                                 |









## Peer Group Analysis

1.28

7.71

As of June 30, 2023



-4.25

2.08

7.40

-43.40



95th Percentile

15.12

-7.81

### **Risk Profile**





| 5 Years Historical Statistics               |                  |                   |                      |           |                 |       |      |        |                    |                    |
|---------------------------------------------|------------------|-------------------|----------------------|-----------|-----------------|-------|------|--------|--------------------|--------------------|
|                                             | Active<br>Return | Tracking<br>Error | Information<br>Ratio | R-Squared | Sharpe<br>Ratio | Alpha | Beta | Return | Standard Deviation | Actual Correlation |
| William Blair Small/Mid Cap Growth Fund - I | 0.09             | 4.96              | 0.02                 | 0.96      | 0.36            | 0.82  | 0.92 | 7.42   | 22.24