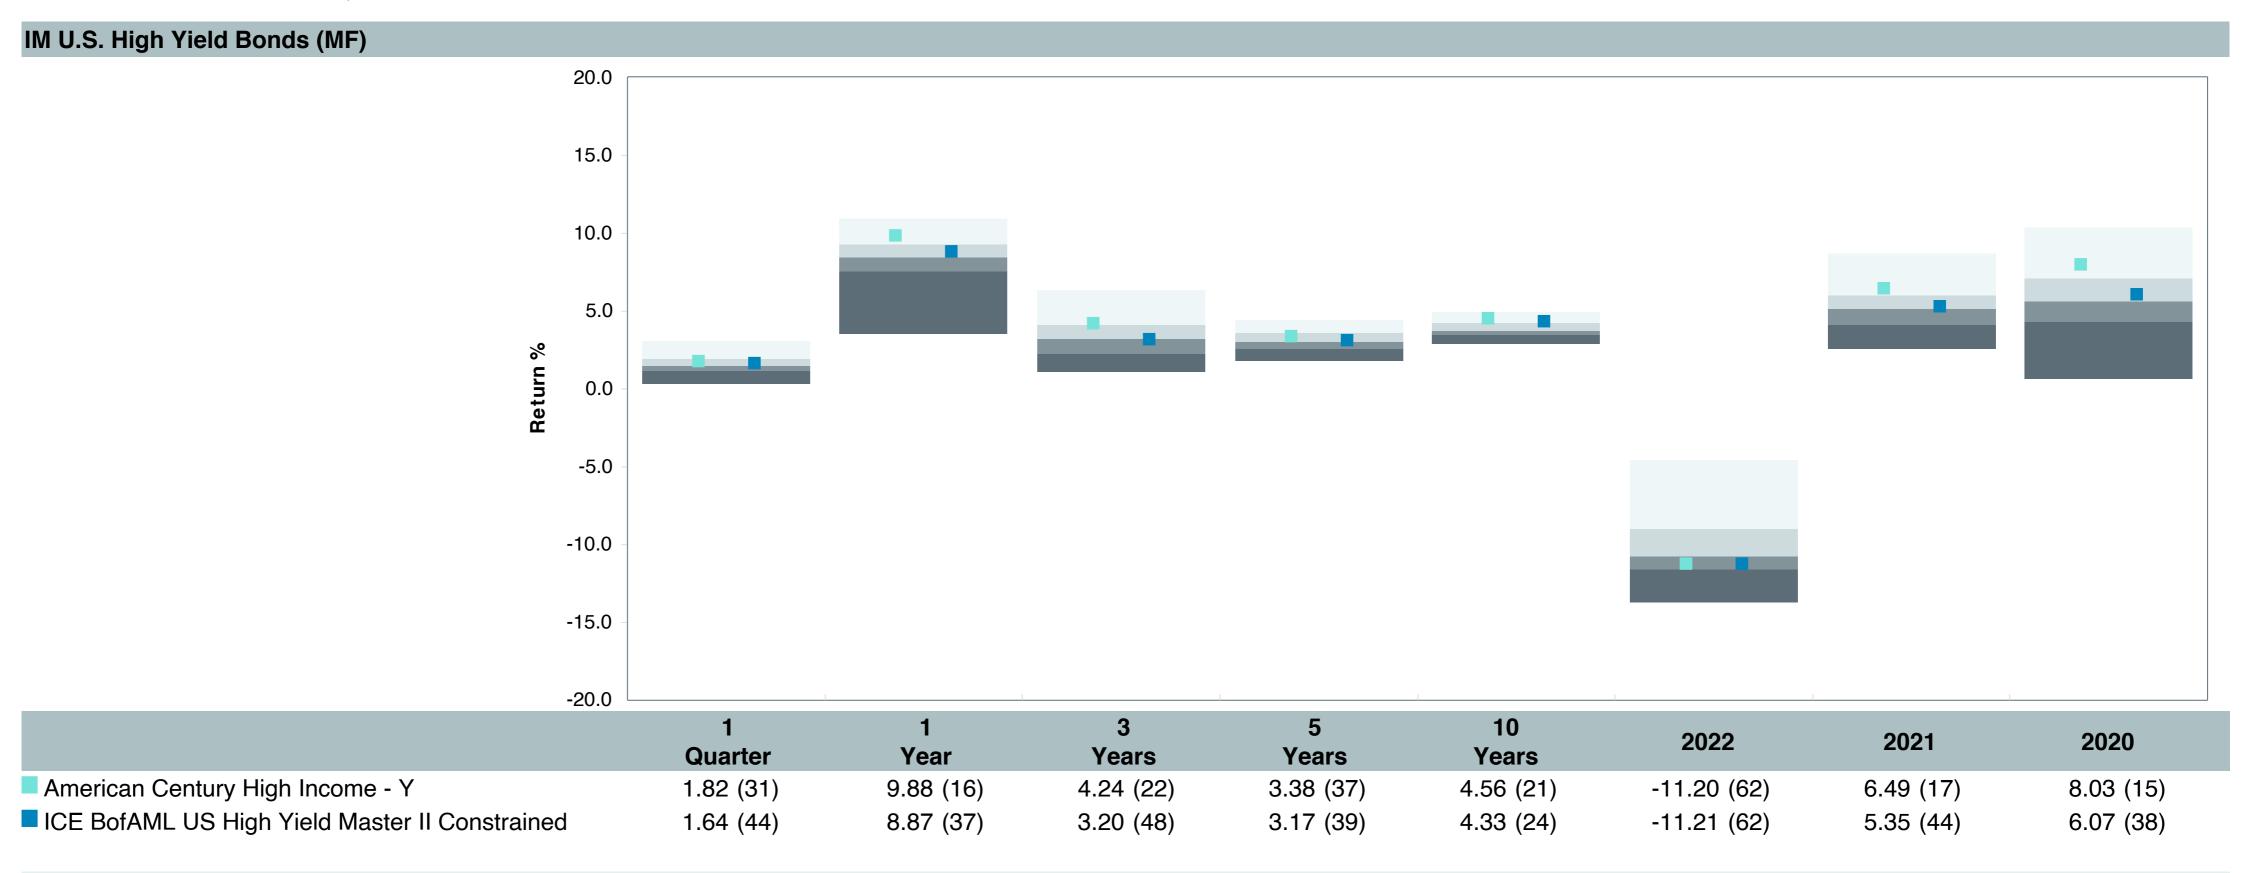

## **5 Year Comparative Performance**

As of June 30, 2023

#### 5-yr Performance vs. Benchmark (Tiers II & III)