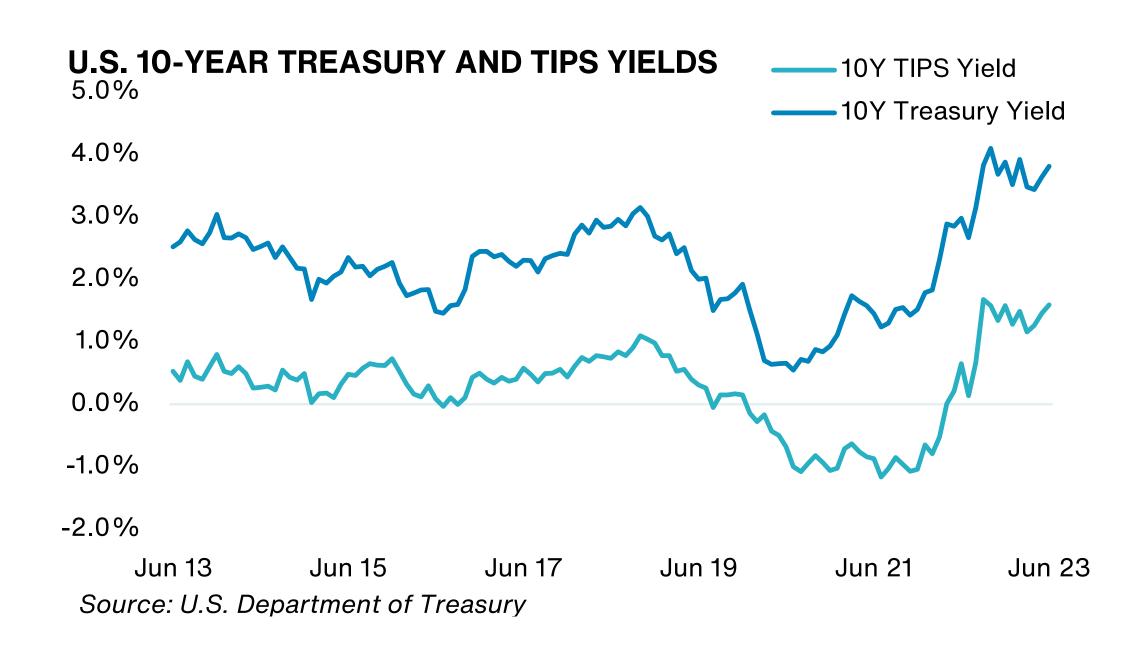

g to bring persistently high inflation under control but defended the current pause citing "potential headwinds" from the banking crisis.
- The Bloomberg U.S. Aggregate Bond Index was down 0.8% over the quarter but was up 2.1% on a YTD basis.
- Across durations, all maturities finished the quarter in negative territory.
- Within investment-grade bonds, lower-credit quality generally outperformed higher-quality issues, with Baa bonds remaining flat. High-yield bonds rose by 1.7%.



Past performance is no guarantee of future results. Indices cannot be invested in directly. Unmanaged index returns assume reinvestment of any and all distributions and do not reflect fees and expenses. Please see appendix for index definitions and other general disclosures.

## **U.S. Fixed Income Markets**





- U.S. Treasury yields rose significantly across maturities as the yield curve shifted upwards over the quarter. The 10-year Treasury yield was up by 33bps to 3.81%, and the 30-year Treasury yield was up by 18bps to 3.85% over the quarter.
- The U.S. annual consumer price index (CPI) eased to its lowest level since March 2021 as it rose by 4.0% in May, sharply down from the 4.9% recorded in April and coming in lower than economists' expectations of a 4.1% increase.
- The 10-year TIPS yield rose by 43bps over the quarter to 1.59%.



# **European Fixed Income Markets**

### EUROZONE PERIPHERAL BOND SPREADS (10-YEAR SPREADS OVER GERMAN BUNDS)



- European government bond spreads over 10-year German bunds narrowed across the Euro Area. The European Central Bank (ECB) raised its benchmark i