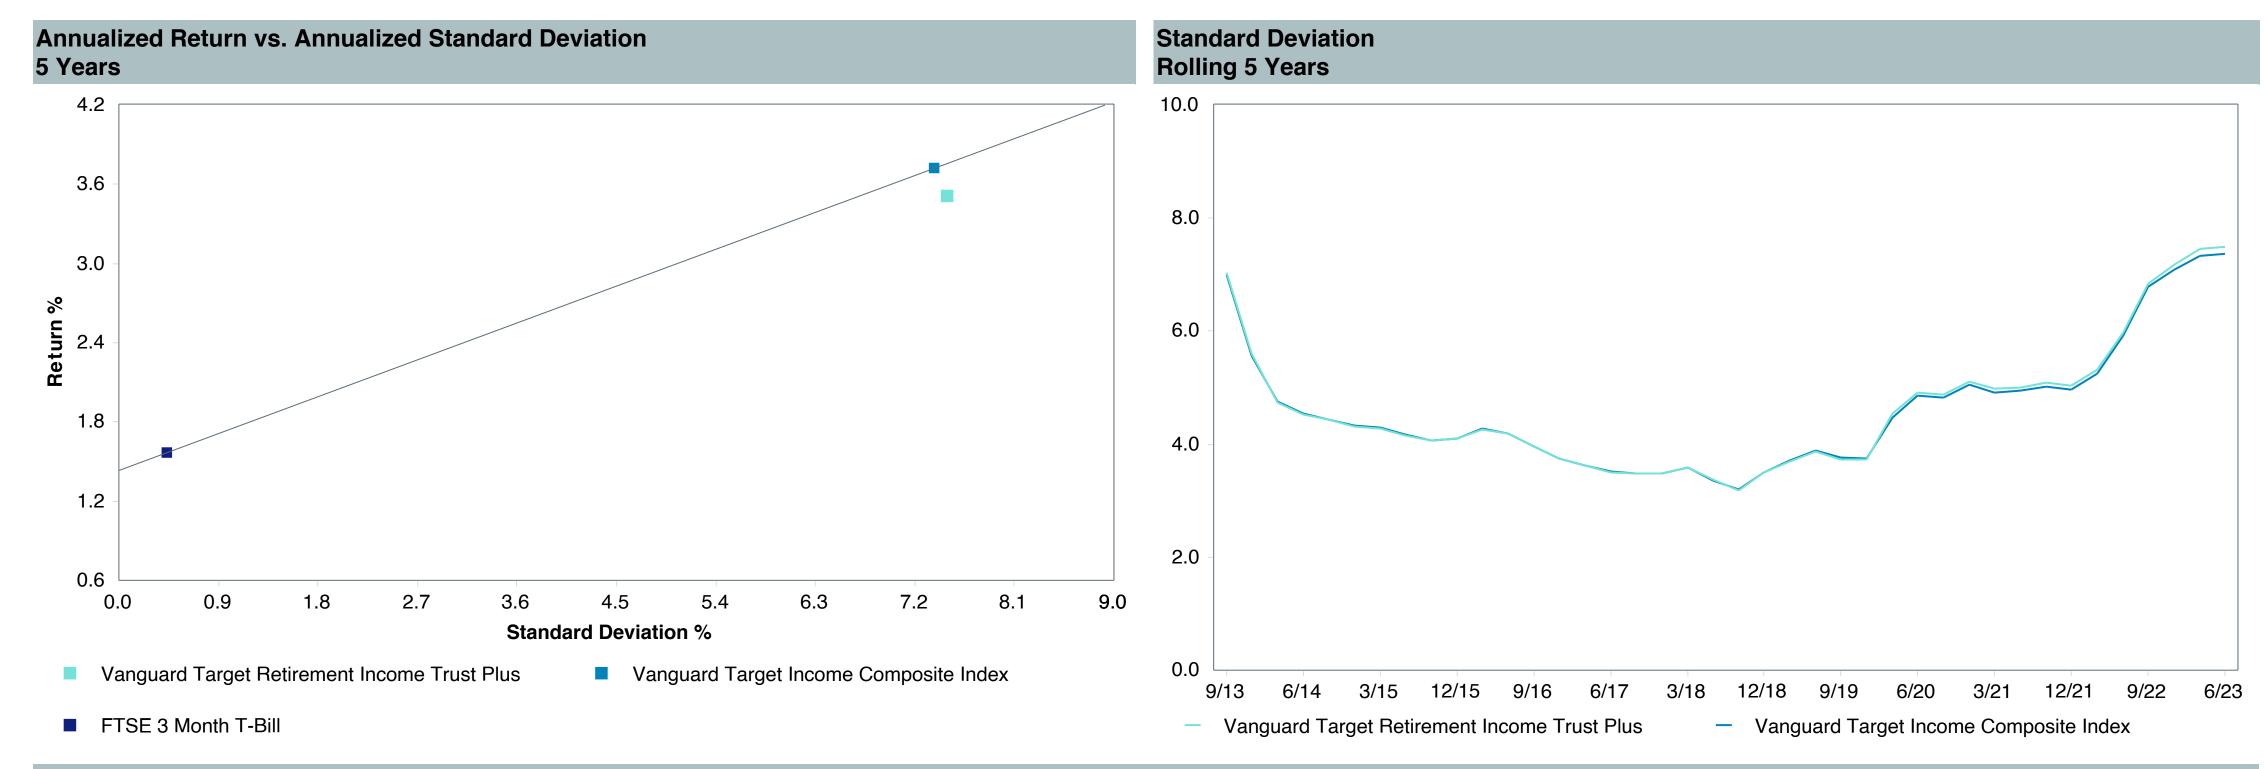

## **5 Year Comparative Performance**

As of June 30, 2023

#### 5-yr Performance vs. Benchmark (Tiers II & III)