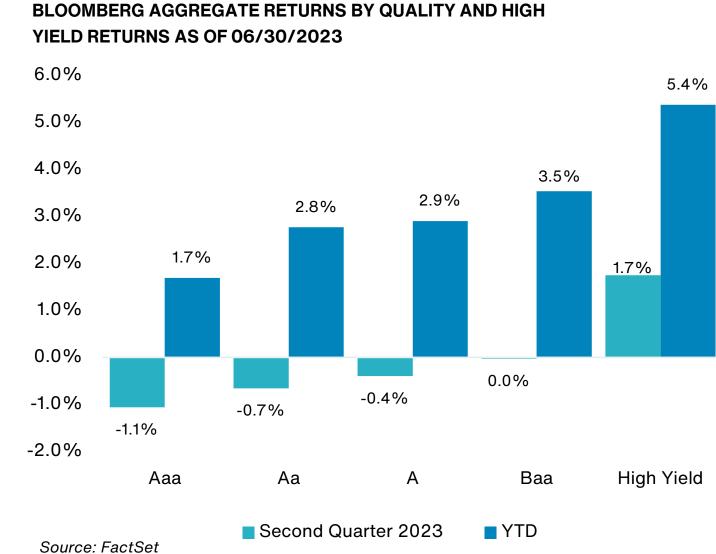

t business investment and housing declines.
- The Russell 3000 Index rose 8.4% during the second quarter and rose 16.2% on a YTD basis. Technology (18.4%) and Consumer Discretionary (10.7%) were the best performers while Telecommunication Services (-1.8%) and Utilities (-1.7%) were the worst performers.
- Large-cap stocks outperformed both in growth and value. On a style basis, growth outperformed value across market capitalizations over the quarter.





Source: Russell Indexes



Past performance is no guarantee of future results. Indices cannot be invested in directly. Unmanaged index returns assume reinvestment of any and all distributions and do not reflect fees and expenses. Please see appendix for index definitions and other general disclosures.

## **U.S. Fixed Income Markets**







- The U.S. Federal Reserve (Fed) increased its benchmark interest rate by 25bps to a range of 5.0%-5.25% over the quarter, the highest level since 2007. Fed Chair Jerome Powell indicated that the central bank intends to carry out further monetary tightening to bring persistently high inflation under control but defended the current pause citing "potential headwinds" from the banking crisis.
- The Bloomberg U.S. Aggregate Bond Index was down 0.8% over the quarter but was up 2.1% on a YTD basis.
- Across durations, all maturities finished the quarter in negative territory.
- Within investment-grade bonds, lower-credit quality generally outperformed higher-quality issues, with Baa bonds remaining flat. High-yield bonds rose by 1.7%.



Past performance is no guarantee of future results. I