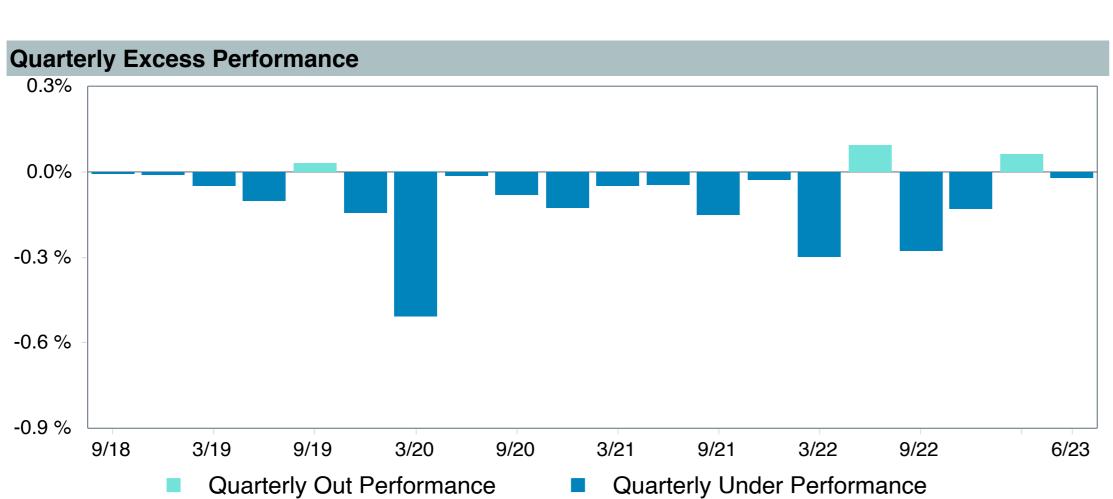

gt Ret2025;Inv (VTTVX)     |
| Fund Family:               | Vanguard                             |
| Ticker:                    | VTTVX                                |
| Peer Group:                | IM Mixed-Asset Target 2025 (MF)      |
| Benchmark:                 | Vanguard Target 2025 Composite Index |
| Fund Inception:            | 10/27/2003                           |
| Portfolio Manager:         | Team Managed                         |
| Total Assets:              | \$73,721.50 Million                  |
| Total Assets Date:         | 05/31/2023                           |
| Gross Expense:             | 0.08%                                |
| Net Expense:               | 0.08%                                |
| Turnover:                  | 14%                                  |

















| 5 Years Historical Statistics          |                  |                   |                      |           |                 |       |      |        |                    |                    |
|----------------------------------------|------------------|-------------------|----------------------|-----------|-----------------|-------|------|--------|--------------------|--------------------|
|                                        | Active<br>Return | Tracking<br>Error | Information<br>Ratio | R-Squared | Sharpe<br>Ratio | Alpha | Beta | Return | Standard Deviation | Actual Correlation |
| Vanguard Target Retirement 2025 - Inv. | -0.36            | 0.63              | -0.57                | 1.00      | 0.36            | -0.45 | 1.02 | 5.26   | 11.86              | 1