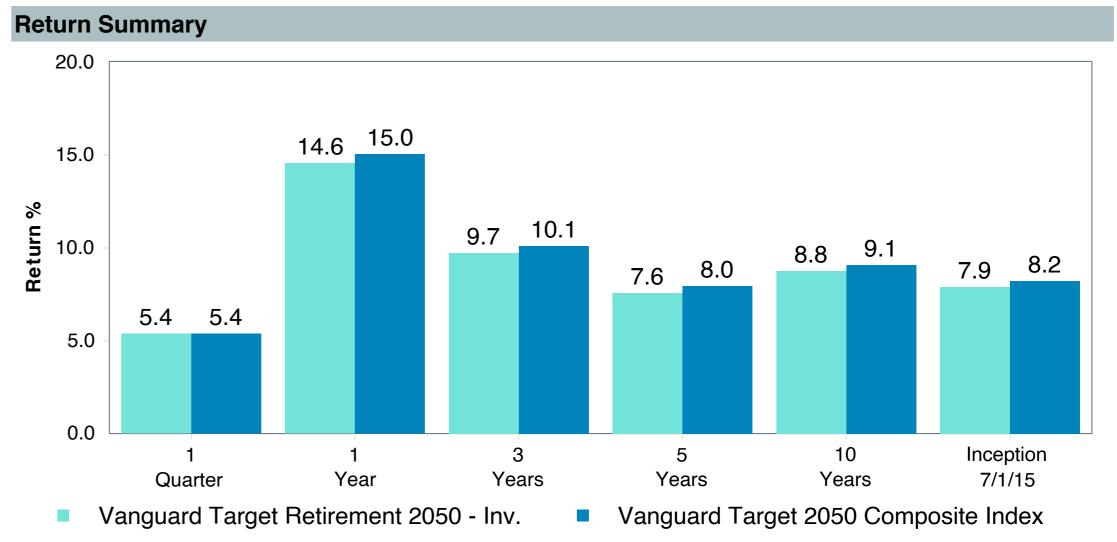

# Total Plan Top Ten Based on Assets June 30, 2023

|                                                 |                     | % of  |            |                   | Traili<br>1 Yea | •    | Traili<br>3 Yea | _    | Trailii<br>5 Yea |      | Traili<br>10 Ye |      |
|-------------------------------------------------|---------------------|-------|------------|-------------------|-----------------|------|-----------------|------|------------------|------|-----------------|------|
| Investment Fund                                 | Assets              | Total | Watch List | # of participants | Return          | Rank | Return          | Rank | Return           | Rank | Return          | Rank |
| Vanguard Institutional Index Fund - Instl. Plus | \$<br>257,677,052   | 5.9%  |            | 1,999             | 19.6%           | (17) | 14.6%           | (14) | 12.3%            | (10) | 12.9%           | (1)  |
| S&P 500 Index                                   |                     |       |            |                   | 19.6%           | (9)  | 14.6%           | (7)  | 12.3%            | (5)  | 12.9%           | (1)  |
| TIAA Traditional - RC                           | \$<br>224,933,789   | 5.2%  |            | 1,125             | 4.4%            | (1)  | 4.0%            | (1)  | 4.0%             | (1)  | 4.1%            | (1)  |
| Morningstar Stable Value Index                  |                     |       |            |                   | 2.4%            | (21) | 2.0%            | (12) | 2.2%             | (14) | 2.0%            | (17) |
| Vanguard Target Retirement 2035 Trust Plus      | \$<br>185,820,431   | 4.3%  |            | 447               | 11.3%           | (52) | 7.3%            | (62) | 6.5%             | (41) | 7.9%            | (26) |
| Vanguard Target 2035 Composite Index            |                     |       |            |                   | 11.8%           | (37) | 7.6%            | (47) | 6.7%             | (25) | 8.1%            | (9)  |
| Vanguard Target Retirement 2040 Trust Plus      | \$<br>183,043,157   | 4.2%  |            | 545               | 12.7%           | (60) | 8.4%            | (67) | 7.0%             | (36) | 8.4%            | (20) |
| Vanguard Target 2040 Composite Index            |                     |       |            |                   | 13.1%           | (50) | 8.7%            | (52) | 7.3%             | (27) | 8.7%            | (12) |
| Vanguard Target Retirement 2030 Trust Plus      | \$<br>159,644,930   | 3.7%  |            | 351               | 10.0%           | (30) | 6.1%            | (55) | 5.9%             | (26) | 7.4%            | (32) |
| Vanguard Target 2030 Composite Index            |                     |       |            |                   | 10.5%           | (14) | 6.4%            | (30) | 6.2%             | (17) | 7.6%            | (7)  |
| Vanguard Target Retirement 2045 Trust Plus      | \$<br>163,757,780   | 3.8%  |            | 641               | 14.0%           | (59) | 9.6%            | (51) | 7.5%             | (35) | 8.8%            | (19) |
| Vanguard Target 2045 Composite Index            |                     |       |            |                   | 14.4%           | (42) | 9.9%            | (35) | 7.8%             | (16) | 9.0%            | (12) |
| Vanguard Target Retirement 2025 Trust Plus      | \$<br>108,923,813   | 2.5%  |            | 255               | 8.6%            | (24) | 5.1%            | (42) | 5.4%             | (21) | 6.8%            | (21) |
| Vanguard Target 2025 Composite Index            |                     |       |            |                   | 9.0%            | (8)  | 5.3%            | (25) | 5.7%             | (13) | 7.0%            | (5)  |
| TIAA Traditional - RCP                          | \$<br>108,543,058   | 2.5%  |            | 601               | 3.7%            | (2)  | 3.2%            | (1)  | 3.3%             | (1)  | 3.4%            | (1)  |
| Morningstar Stable Value Index                  |                     |       |            |                   | 2.4%            | (21) | 2.0%            | (12) | 2.2%             | (14) | 2.0%            | (17) |
| Vanguard Target Retirement 2050 Trust Plus      | \$<br>106,921,743   | 2.5%  |            | 618               | 14.7%           | (52) | 9.8%            | (53) | 7.7%             | (29) | 8.9%            | (26) |
| Vanguard Target 2050 Composite Index            |                     |       |            |                   | 15.0%           | (35) | 10.1%           | (35) | 8.0%             | (11) | 9.1%            | (13) |
| Vanguard Total Stock Market Index Fund - Inst.  | \$<br>83,252,638    | 1.9%  |            | 148               | 18.9%           | (54) | 13.8%           | (39) | 11.3%            | (55) | 12.3%           | (52) |
| Performance Benchmark                           |                     |       |            |                   | 18.9%           | (54) | 13.8%           | (39) | 11.3%            | (55) | 12.3%           | (52) |
| Total                                           | \$<br>1,582,518,391 | 36.3% |            |                   |                 |      |                 |      |                  |      |                 |      |