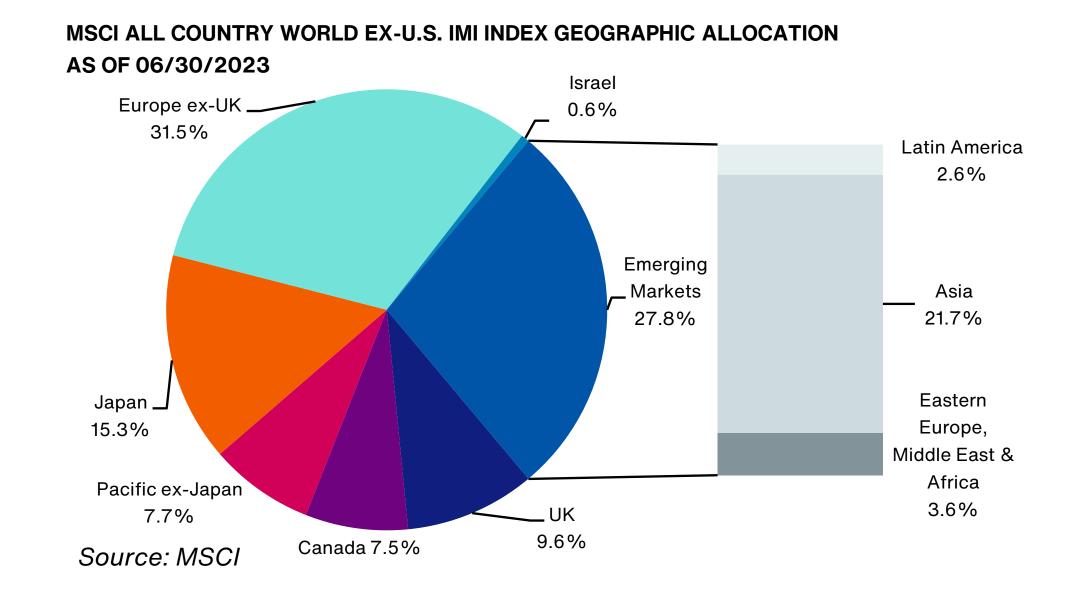

ntral banks indicated higher interest rates to bring inflation down to around a 2% target. The MSCI All Country World Investable Market Index (ACWI IMI) returned 5.9% for the quarter and was also up 13.2% on a YTD basis.
- Across international markets, generally all the regions were strong over the quarter. All regions apart from Israel and Pacific ex-Japan posted positive returns.
- US IMI equities were the best regional performer with a return of 8.3%. Economically sensitive sectors including Information Technology and Consumer Discretionary outperformed.



# **Global Equity Markets**

Below is the country/region breakdown of the global and international equity markets as measured by the MSCI All Country World IMI Index and the MSCI All Country World ex-U.S. IMI Index, respectively.







## **U.S. Equity Markets**

- U.S. equities had a strong quarter with the S&P 500 index rising by 8.7% as high-interest rate concerns abated, with inflation also cooling down in major economies.
- The U.S. Senate passed the debt ceiling bill with strong bipartisan support of 63-36 votes to avoid a default in the world's largest economy. Previously, the bill was passed in the House of Representatives with a margin of 314-117 votes. The agreement imposes restrictions on government spending, introduces new welfare reforms, and reins in perceived government overreach, whilst not including any new taxes.
- The Cyberspace Administration of China banned U.S.-based chipmaker Micron Technology's products, in China's biggest measure against a U.S. semiconductor group, citing "security risks to C