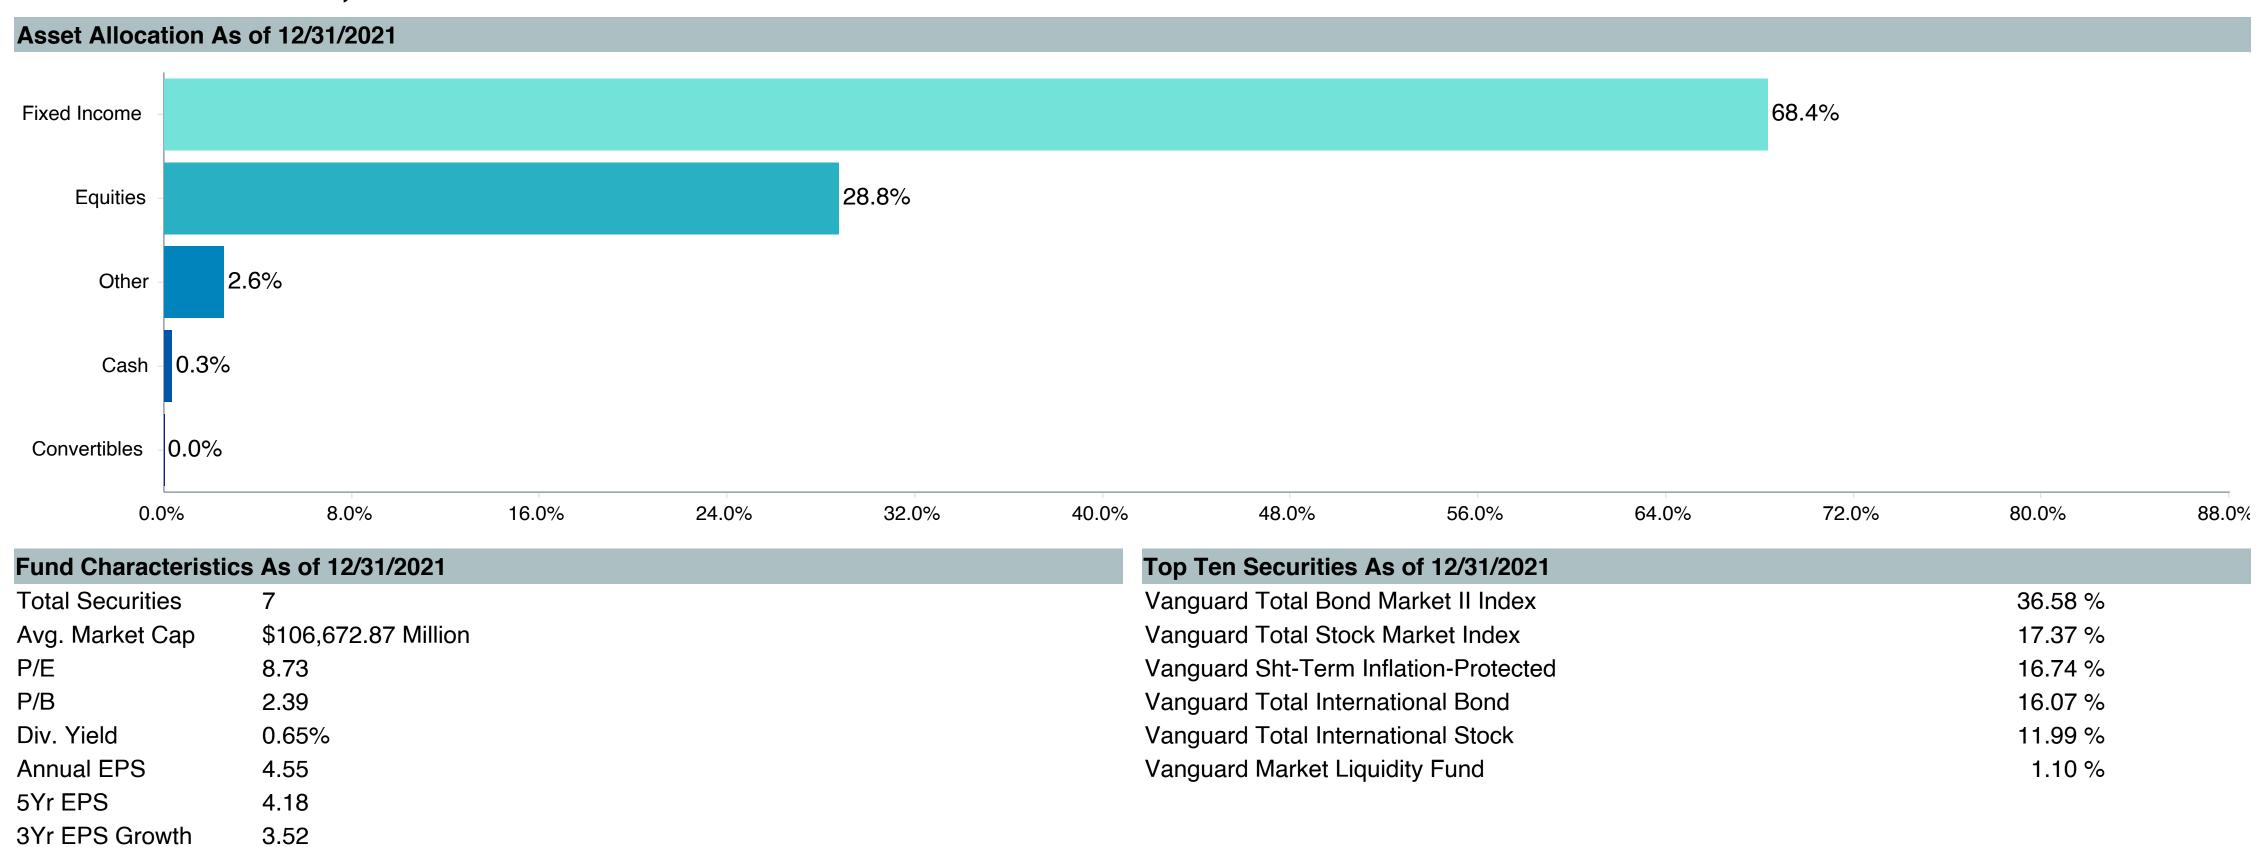

| Active<br>Return | Tracking<br>Error | Information<br>Ratio | R-Squared | Sharpe<br>Ratio | Alpha | Beta | Return | Standard Deviation | Actual Correlation |
| Vanguard Target Retirement Income - Inv. | -0.26            | 0.39              | -0.66                | 1.00      | 0.28            | -0.31 | 1.01 | 3.45   | 7.47               | 1.00               |
| Vanguard Target Income Composite Index   | 0.00             | 0.00              | -                    | 1.00      | 0.32            | 0.00  | 1.00 | 3.72   | 7.38               | 1.00               |
| FTSE 3 Month T-Bill                      | -2.37            | 7.36              | -0.32                | 0.00      | -               | 1.55  | 0.00 | 1.57   | 0.44               | 0.07               |







As of June 30, 2023

| <b>Account Information</b> | on                                   |
|----------------------------|--------------------------------------|
| Product Name:              | Vanguard Tgt Ret2020;Inv (VTWNX)     |
| Fund Family:               | Vanguard                             |
| Ticker:                    | VTWNX                                |
| Peer Group:                | IM Mixed-Asset Target 2020 (MF)      |
| Benchmark:                 | Vanguard Target 2020 Composite Index |
| Fund Inception:            | 06/07/2006                           |
| Portfolio Manager:         | Team Managed                         |
| Total Assets:              | \$39,665.80 Million                  |
| Total Assets Date:         | 05/31/2023                           |
| Gro