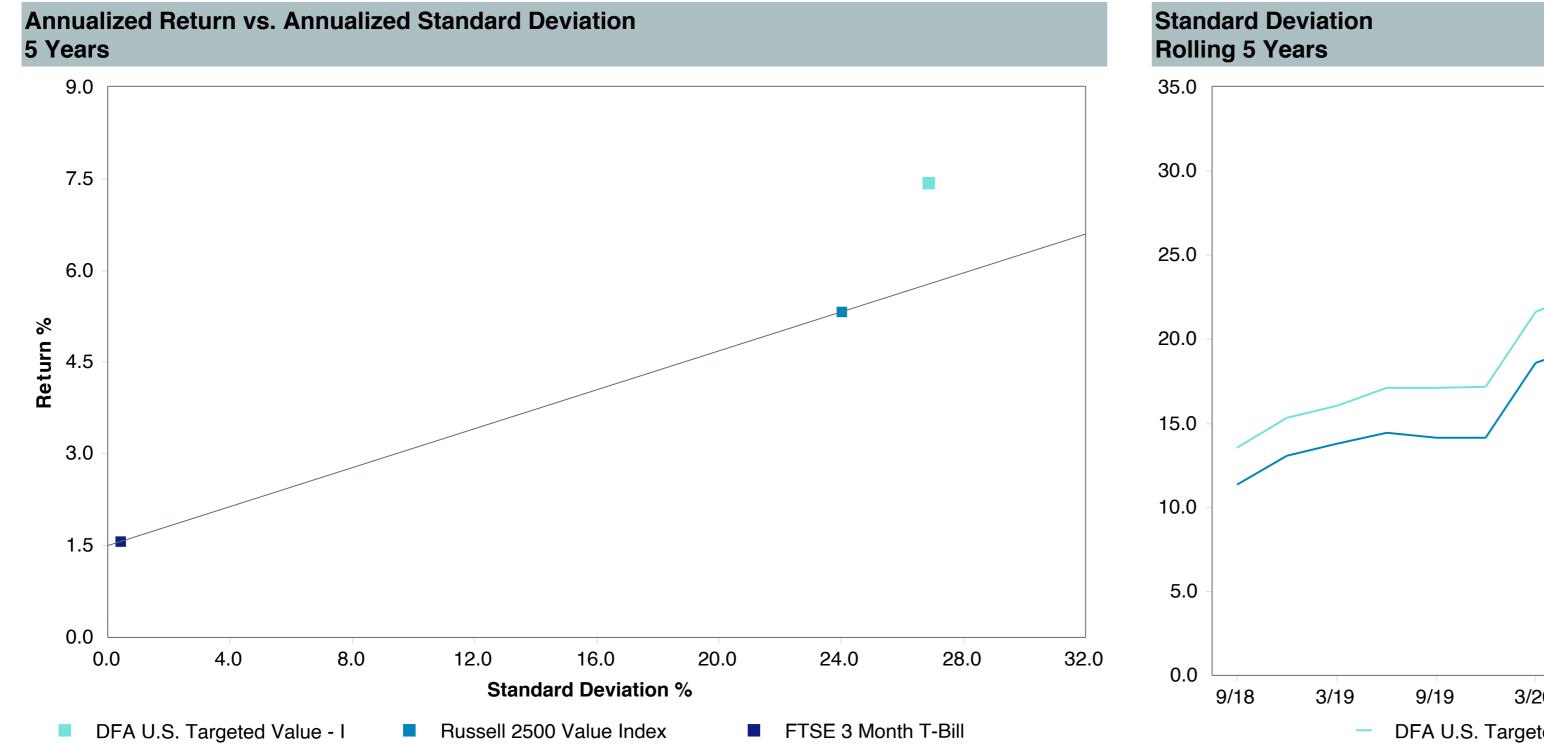

## **5 Year Comparative Performance**

As of June 30, 2023

#### 5-yr Performance vs. Benchmark (Tiers II & III)