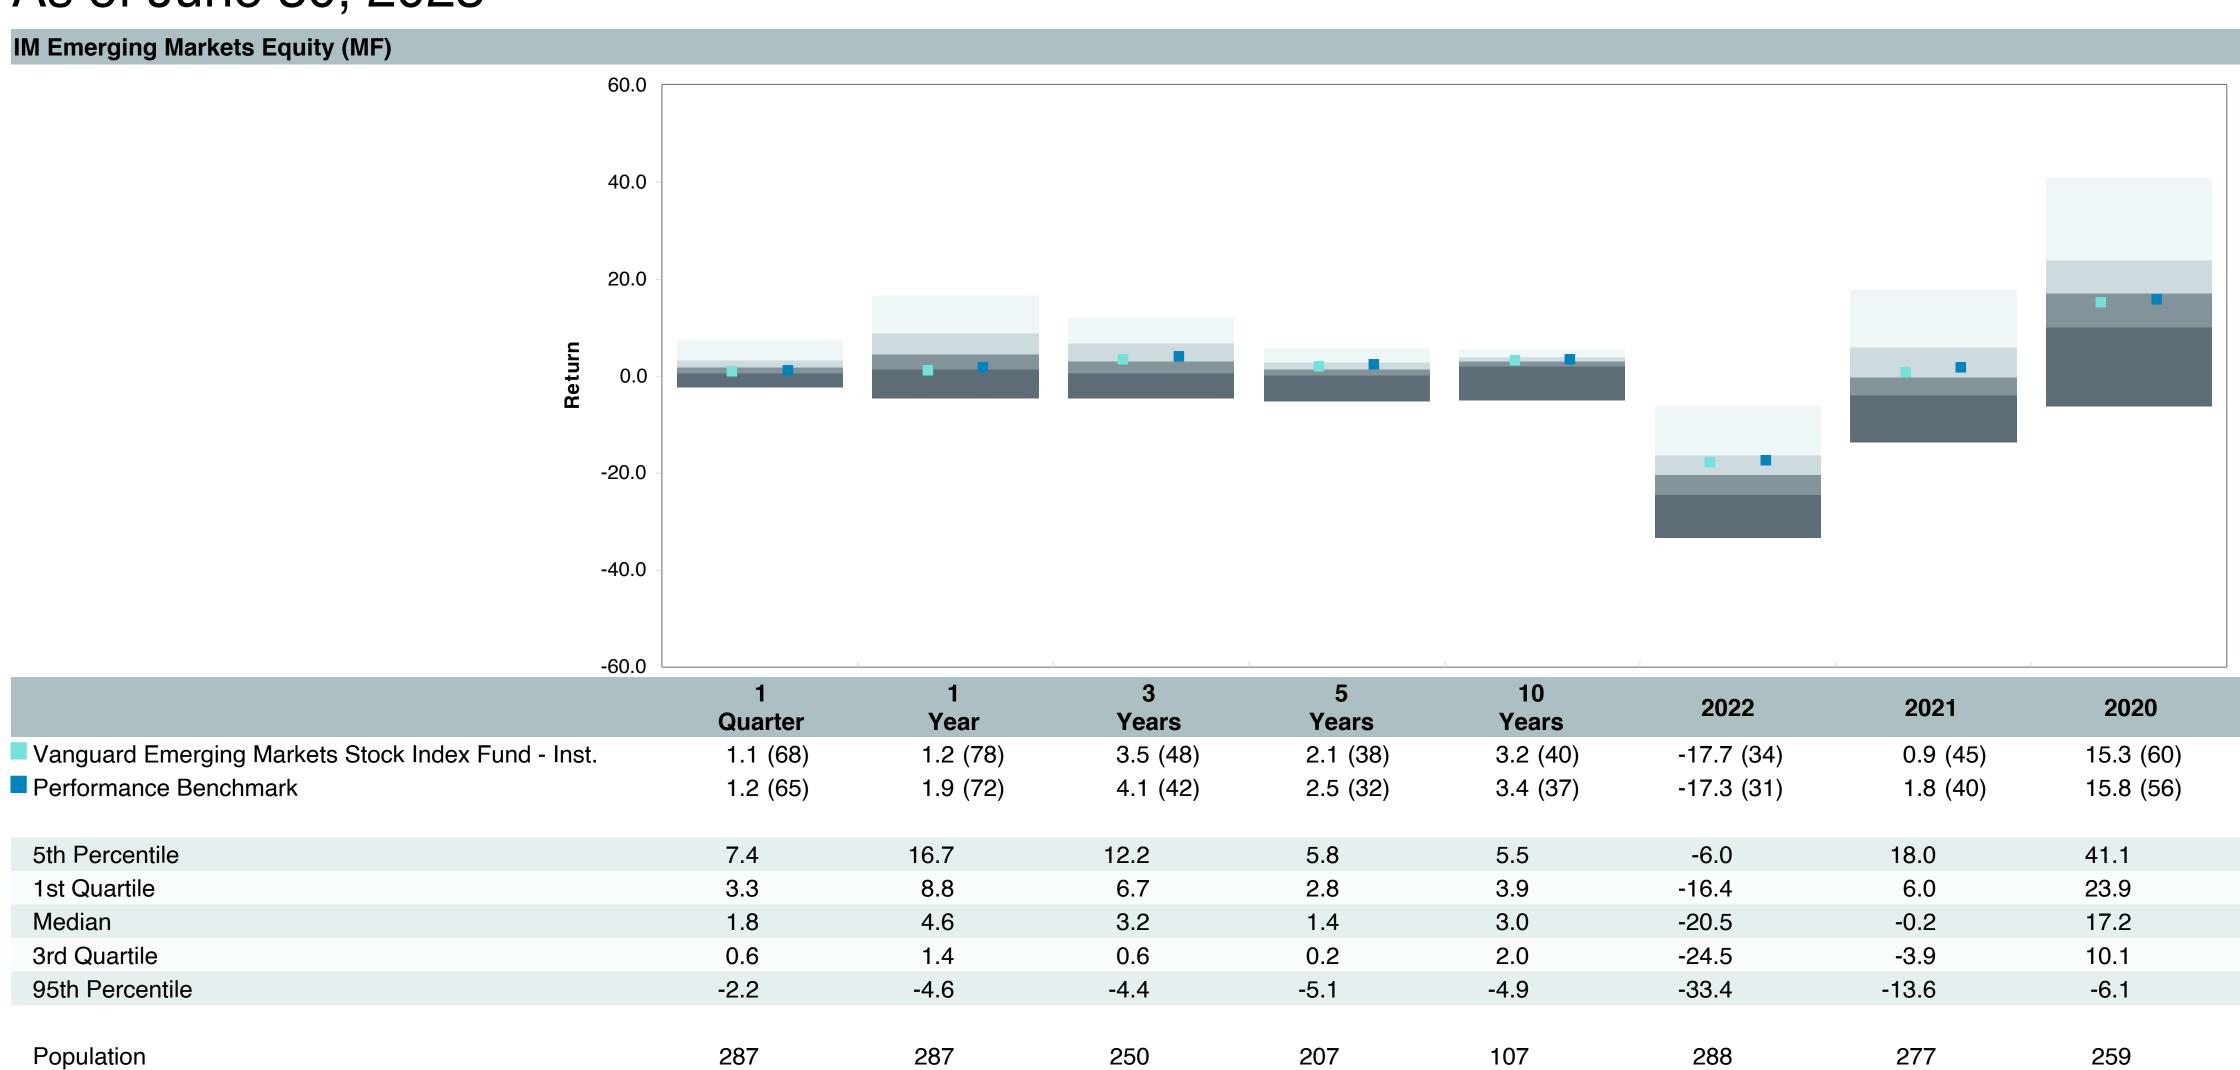

#### 5-yr Performance vs. Benchmark (Tiers II & III)

# Total Plan Top Ten Based on Assets June 30, 2023

|                                                 |                     | % of  |            |                   | Traili<br>1 Yea | •    | Traili<br>3 Yea | _    | Trailii<br>5 Yea |      | Traili<br>10 Ye |      |
|-------------------------------------------------|---------------------|-------|------------|-------------------|-----------------|------|-----------------|------|------------------|------|-----------------|------|
| Investment Fund                                 | Assets              | Total | Watch List | # of participants | Return          | Rank | Return          | Rank | Return           | Rank | Return          | Rank |
| Vanguard Institutional Index Fund - Instl. Plus | \$<br>257,677,052   | 5.9%  |            | 1,999             | 19.6%           | (17) | 14.6%           | (14) | 12.3%            | (10) | 12.9%           | (1)  |
| S&P 500 Index                                   |                     |       |            |                   | 19.6%           | (9)  | 14.6%           | (7)  | 12.3%            | (5)  | 12.9%           | (1)  |
| TIAA Traditional - RC                           | \$<br>224,933,789   | 5.2%  |            | 1,125             | 4.4%            | (1)  | 4.0%            | (1)  | 4.0%             | (1)  | 4.1%            | (1)  |
| Morningstar Stable Value Index                  |                     |       |            |                   | 2.4%            | (21) | 2.0%            | (12) | 2.2%             | (14) | 2.0%            | (17) |
| Vanguard Target Retirement 2035 Trust Plus      | \$<br>185,820,431   | 4.3%  |            | 447               | 11.3%           | (52) | 7.3%            | (62) | 6.5%             | (41) | 7.9%            | (26) |
| Vanguard Target 2035 Composite Index            |                     |       |            |                   | 11.8%           | (37) | 7.6%            | (47) | 6.7%             | (25) | 8.1%            | (9)  |
| Vanguard Target Retirement 2040 Trust Plus      | \$<br>183,043,157   | 4.2%  |            | 545               | 12.7%           | (60) | 8.4%            | (67) | 7.0%             | (36) | 8.4%            | (20) |
| Vanguard Target 2040 Composite Index            |                     |       |            |                   | 13.1%           | (50) | 8.7%            | (52) | 7.3%             | (27) | 8.7%            | (12) |
| Vanguard Target Retirement 2030 Trust Plus      | \$<br>159,644,930   | 3.7%  |            | 351               | 10.0%           | (30) | 6.1%            | (55) | 5.9%             | (26) | 7.4%            | (32) |
| Vanguard Target 2030 Composite Index            |                     |       |            |                   | 10.5%           | (14) | 6.4%            | (30) | 6.2%             | (17) | 7.6%            | (7)  |
| Vanguard Target Retirement 2045 Trust Plus      | \$<br>163,757,780   | 3.8%  |            | 641               | 14.0%           | (59) | 9.6%            | (51) | 7.5%             | (35) | 8.8%            | (19) |
| Vanguard Target 2045 Composite Index            |                     |       |            |                   | 14.4%           | (42) | 9.9%            | (35) | 7.8%             | (16) | 9.0%            | (12) |
| Vanguard Target Retirement 2025 Trust Plus      | \$<br>108,923,813   | 2.5%  |            | 255               | 8.6%            | (24) | 5.1%            | (42) | 5.4%             | (21) | 6.8%            | (21) |
| Vanguard Target 2025 Composite Index            |                     |       |            |                   | 9.0%            | (8)  | 5.3%            | (25) | 5.7%             | (13) | 7.0%            | (5)  |
| TIAA Traditional - RCP                          | \$<br>108,543,058   | 2.5%  |            | 601               | 3.7%            | (2)  | 3.2%            | (1)  | 3.3%             | (1)  | 3.4%            | (1)  |
| Morningstar Stable Value Index                  |                     |       |            |                   | 2.4%            | (21) | 2.0%            | (12) | 2.2%             | (14) | 2.0%            | (17) |
| Vanguard Target Retirement 2050 Trust Plus      | \$<br>106,921,743   | 2.5%  |            | 618               | 14.7%           | (52) | 9.8%            | (53) | 7.7%             | (29) | 8.9%            | (26) |
| Vanguard Target 2050 Composite Index            |                     |       |            |                   | 15.0%           | (35) | 10.1%           | (35) | 8.0%             | (11) | 9.1%            | (13) |
| Vanguard Total Stock Market Index Fund - Inst.  | \$<br>83,252,638    | 1.9%  |            | 148               | 18.9%           | (54) | 13.8%           | (39) | 11.3%            | (55) | 12.3%           | (52) |
| Performance Benchmark                           |                     |       |            |                   | 18.9%           | (54) | 13.8%           | (39) | 11.3%            | (55) | 12.3%           | (52) |
| Total                                           | \$<br>1,582,518,391 | 36.3% |            |                   |                 |      |                 |      |                  |      |                 |      |