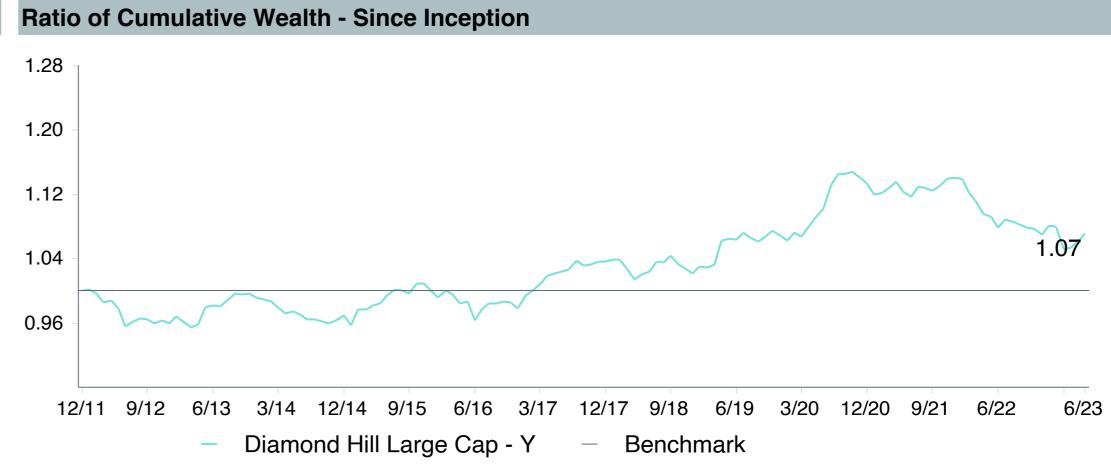

ond Hill Lg Cap;Y (DHLYX)       |
| Fund Family:               | Diamond Hill Funds                  |
| Ticker:                    | DHLYX                               |
| Peer Group:                | IM U.S. Large Cap Value Equity (MF) |
| Benchmark:                 | Russell 1000 Value Index            |
| Fund Inception:            | 12/30/2011                          |
| Portfolio Manager:         | Bath/Hawley                         |
| Total Assets:              | \$2,423.30 Million                  |
| Total Assets Date :        | 06/30/2023                          |
| Gross Expense:             | 0.55%                               |
| Net Expense:               | 0.55%                               |
| Turnover:                  | 38%                                 |











## Peer Group Analysis





### **Risk Profile**





| 5 Years Historical Statistics |                  |                   |                      |           |                 |       |      |        |                    |                    |
|-------------------------------|------------------|-------------------|----------------------|-----------|-----------------|-------|------|--------|--------------------|--------------------|
|                               | Active<br>Return | Tracking<br>Error | Information<br>Ratio | R-Squared | Sharpe<br>Ratio | Alpha | Beta | Return | Standard Deviation | Actual Correlation |
| Diamond Hill Large Cap - Y    | 1.14             | 3.32              | 0.34                 | 0.98      | 0.45            | 0.66  | 1.05 | 9.08   | 20.33