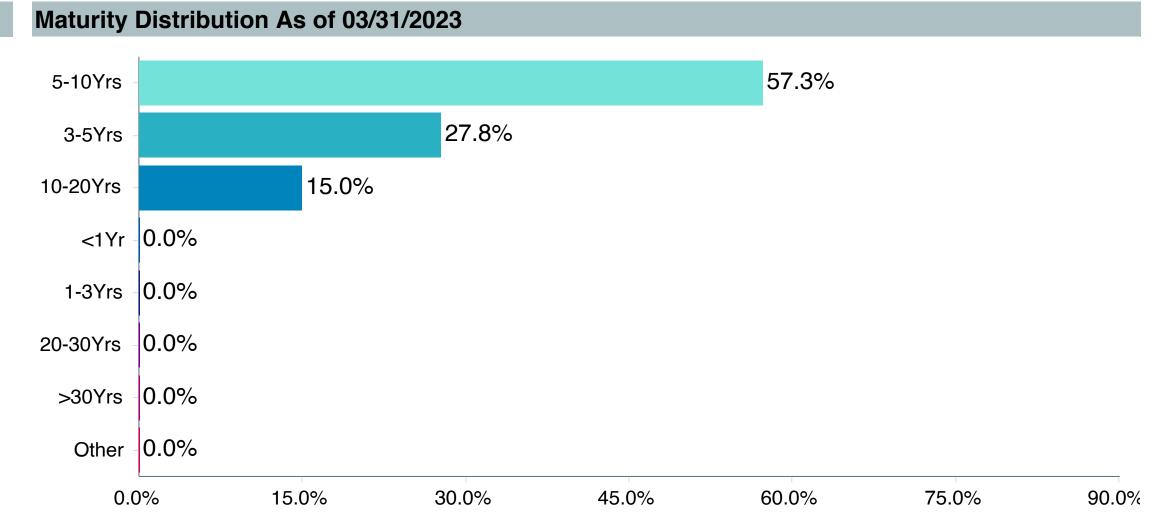

99      | 0.18            | -0.10 | 1.07 | 2.54   | 6.46               | 0.99               |
| Blmbg. Global Inflation-Linked: U.S. TIPS        | 0.00             | 0.00              | -                    | 1.00      | 0.18            | 0.00  | 1.00 | 2.49   | 6.00               | 1.00               |
| FTSE 3 Month T-Bill                              | -1.09            | 6.02              | -0.18                | 0.00      | -               | 1.57  | 0.00 | 1.57   | 0.44               | -0.01              |



As of June 30, 2023



#### **Fund Characteristics As of 03/31/2023**

Avg. Coupon 1.76 %
Nominal Maturity 7.52 Years

Effective Maturity -

Duration 6.86 Years

SEC 30 Day Yield 0.60 Avg. Credit Quality AAA

# **Top Ten Securities As of 09/30/2022**Treasury Notes/Bonds 100.00 %





### Manager Performance Summary

| Account Information |                                                |  |  |  |  |  |
|---------------------|------------------------------------------------|--|--|--|--|--|
| Product Name:       | Amer Cent:High Inc;Y (NPHIX)                   |  |  |  |  |  |
| Fund Family:        | American Century Investments                   |  |  |  |  |  |
| Ticker:             | NPHIX                                          |  |  |  |  |  |
| Peer Group:         | IM U.S. High Yield Bonds (MF)                  |  |  |  |  |  |
| Benchmark:          | ICE BofAML US High Yield Master II Constrained |  |  |  |  |  |
| Fund Inception:     | 12/28/2012                                     |  |  |  |  |  |
| Portfolio Manager:  | Team Managed