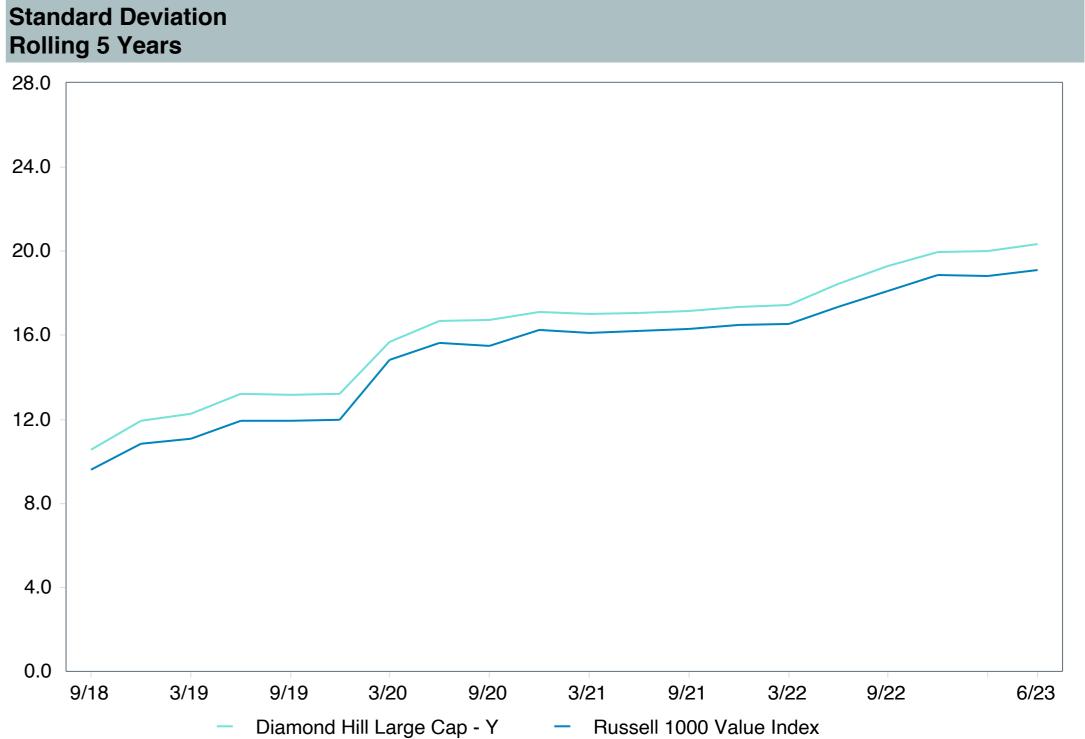

| Diamond Hill Funds                  |
| Ticker:                    | DHLYX                               |
| Peer Group:                | IM U.S. Large Cap Value Equity (MF) |
| Benchmark:                 | Russell 1000 Value Index            |
| Fund Inception:            | 12/30/2011                          |
| Portfolio Manager:         | Bath/Hawley                         |
| Total Assets:              | \$2,423.30 Million                  |
| Total Assets Date :        | 06/30/2023                          |
| Gross Expense:             | 0.55%                               |
| Net Expense:               | 0.55%                               |
| Turnover:                  | 38%                                 |











## Peer Group Analysis





### **Risk Profile**





| 5 Years Historical Statistics |                  |                   |                      |           |                 |       |      |        |                    |                    |
|-------------------------------|------------------|-------------------|----------------------|-----------|-----------------|-------|------|--------|--------------------|--------------------|
|                               | Active<br>Return | Tracking<br>Error | Information<br>Ratio | R-Squared | Sharpe<br>Ratio | Alpha | Beta | Return | Standard Deviation | Actual Correlation |
| Diamond Hill Large Cap - Y    | 1.14             | 3.32              | 0.34                 | 0.98      | 0.45            | 0.66  | 1.05 | 9.08   | 20.33              | 0.99               |
| Russell 1000 Value Index