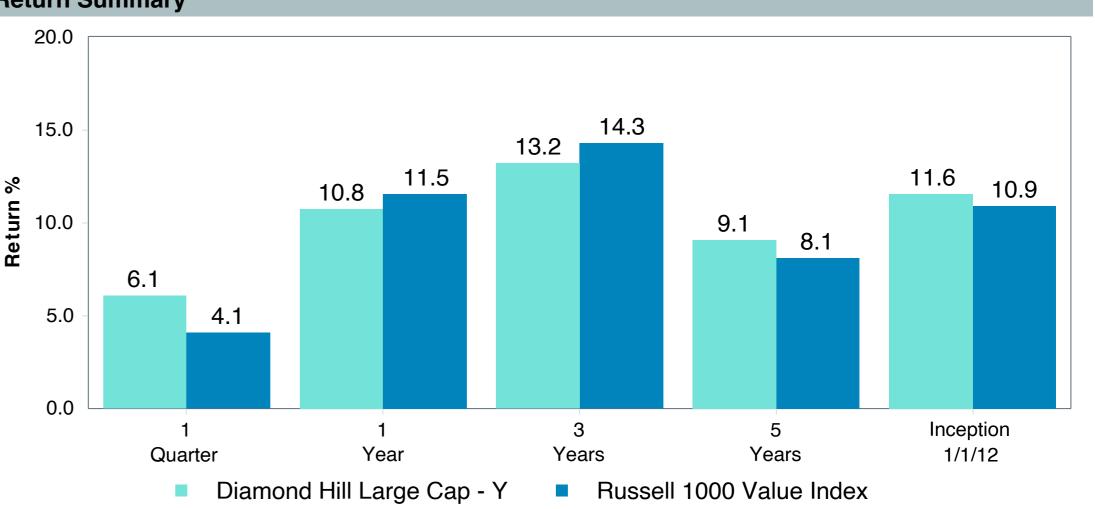

amond Hill Lg Cap;Y (DHLYX)       |
| Fund Family:               | Diamond Hill Funds                  |
| Ticker:                    | DHLYX                               |
| Peer Group:                | IM U.S. Large Cap Value Equity (MF) |
| Benchmark:                 | Russell 1000 Value Index            |
| Fund Inception:            | 12/30/2011                          |
| Portfolio Manager:         | Bath/Hawley                         |
| Total Assets:              | \$2,423.30 Million                  |
| Total Assets Date :        | 06/30/2023                          |
| Gross Expense:             | 0.55%                               |
| Net Expense:               | 0.55%                               |
| Turnover:                  | 38%                                 |











## Peer Group Analysis





### **Risk Profile**





| 5 Years Historical Statistics |                  |                   |                      |           |                 |       |      |        |                    |                    |
|-------------------------------|------------------|-------------------|----------------------|-----------|-----------------|-------|------|--------|--------------------|--------------------|
|                               | Active<br>Return | Tracking<br>Error | Information<br>Ratio | R-Squared | Sharpe<br>Ratio | Alpha | Beta | Return | Standard Deviation | Actual Correlation |
| Diamond Hill Large Cap - Y    | 1.14             | 3.32              | 0.34                 | 0.98      | 0.45            | 0.66  | 1.05 | 9.08   | 20.33