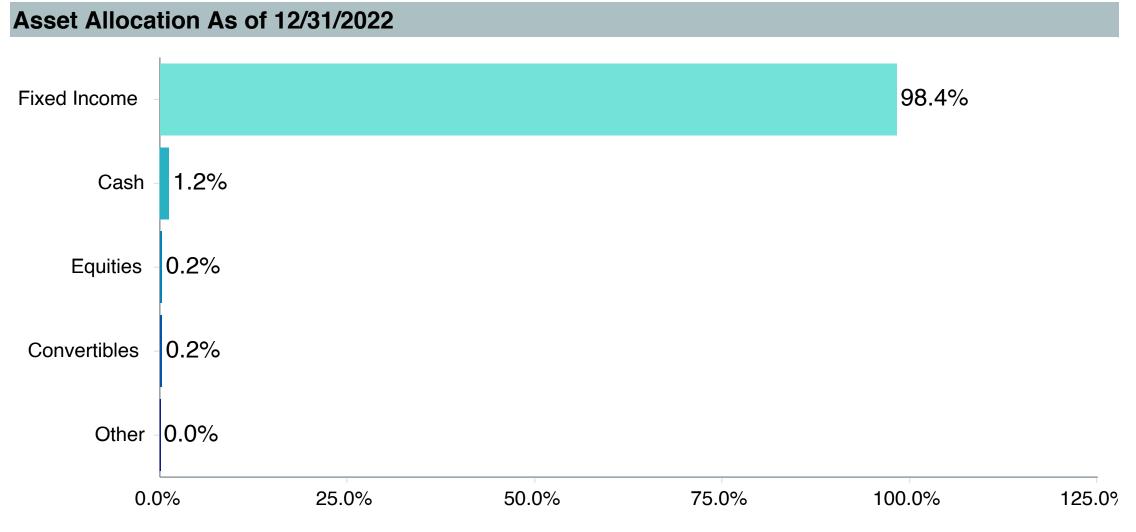

>Return | Tracking<br>Error | Information<br>Ratio | R-Squared | Sharpe<br>Ratio | Alpha | Beta | Return | Standard Deviation | Actual Correlation |
| American Century High Income - Y               | 0.20             | 0.86              | 0.24                 | 0.99      | 0.24            | 0.23  | 0.99 | 3.38   | 9.38               | 1.00               |
| ICE BofAML US High Yield Master II Constrained | 0.00             | 0.00              | -                    | 1.00      | 0.21            | 0.00  | 1.00 | 3.17   | 9.42               | 1.00               |
| FTSE 3 Month T-Bill                            | -2.01            | 9.41              | -0.21                | 0.00      | -               | 1.56  | 0.00 | 1.57   | 0.44               | 0.04               |



As of June 30, 2023



Avg. Coupon 5.99 %
Nominal Maturity 5.60 Years

Effective Maturity -

Duration 3.81 Years

SEC 30 Day Yield - Avg. Credit Quality B

| Top Ten Securities As of 12/31/2022 |         |  |  |  |  |  |
|-------------------------------------|---------|--|--|--|--|--|
| Corporate Notes/Bonds               | 98.13 % |  |  |  |  |  |
| Common Stock                        | 0.23 %  |  |  |  |  |  |
| Convertible Securities              | 0.23 %  |  |  |  |  |  |
| Preferred Stock-Non Convertible     | 0.23 %  |  |  |  |  |  |





## Manager Performance Summary

| <b>Account Information</b> | on                                   |
|----------------------------|--------------------------------------|
| Product Name :             | T Rowe Price LC Gro;I (TRLGX)        |
| Fund Family: