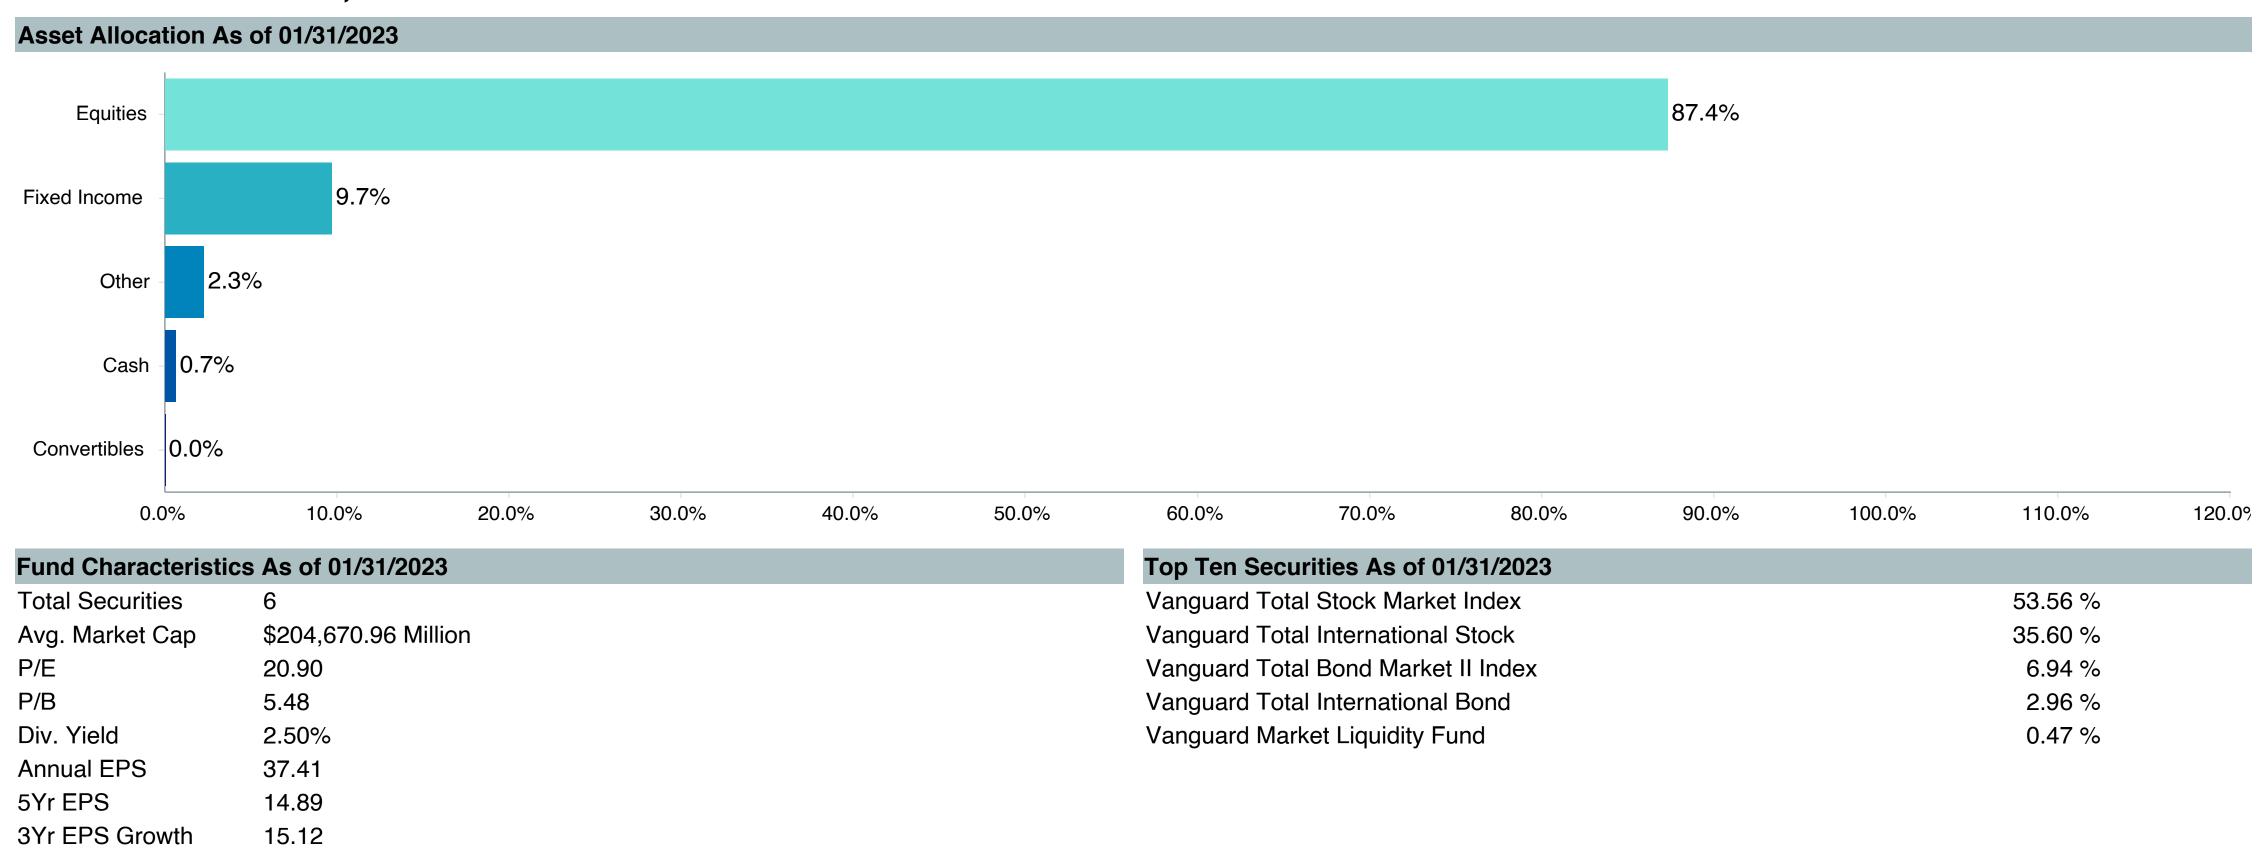

|  |  |  |
| Ticker:             | VSVNX                                |  |  |  |
| Peer Group:         | IM Mixed-Asset Target 2065+ (MF)     |  |  |  |
| Benchmark:          | Vanguard Target 2070 Composite Index |  |  |  |
| Fund Inception:     | 06/28/2022                           |  |  |  |
| Portfolio Manager:  | Coleman/Nejman                       |  |  |  |
| Total Assets:       | \$188.30 Million                     |  |  |  |
| Total Assets Date:  | 05/31/2023                           |  |  |  |
| Gross Expense:      | 0.08%                                |  |  |  |
| Net Expense:        | 0.08%                                |  |  |  |
| Turnover:           | -                                    |  |  |  |



Quarterly Under Performance

Quarterly Out Performance















Tier II





| <b>Account Information</b> | on                                          |
|----------------------------|---------------------------------------------|
| Product Name :             | Vanguard Tot Bd;Inst (VBTIX)                |
| Fund Family:               | Vanguard                                    |
| Ticker:                    | VBTIX                                       |
| Peer Group:                | IM U.S. Broad Market Core Fixed Income (MF) |
| Benchmark:                 | Performance Benchmark                       |
| Fund Inception:            | 09/18/1995                                  |
| Portfolio Manager:         | Joshua C. Barrickman                        |
| Total Assets:              | \$42,081.50 Million                         |
| Total Asset