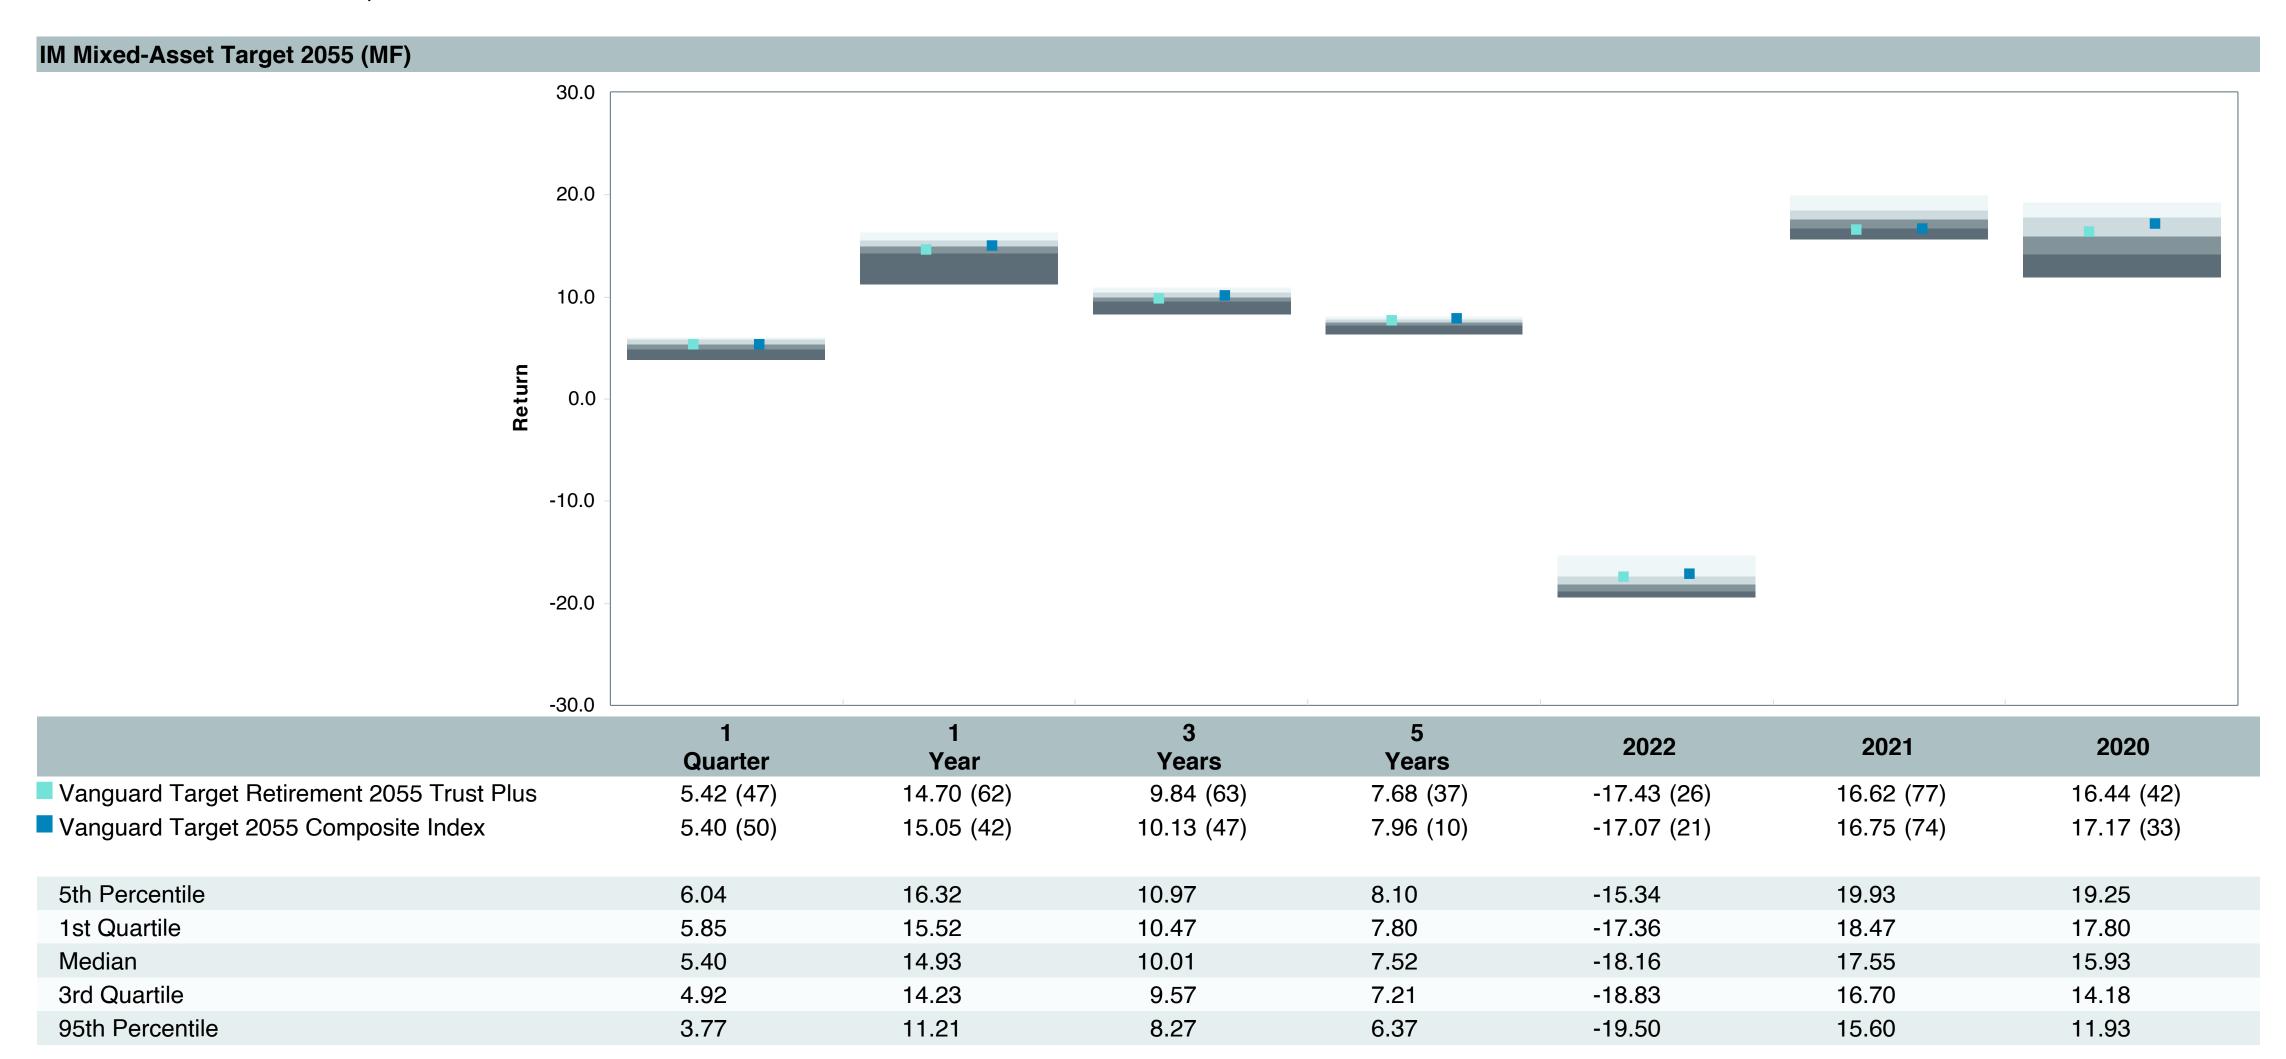

Notes on Table: Changes in Watch List designations from the previous quarter are highlighted in red.

Negative tracking of greater than 0.2% constitutes underperformance for the Plan's target date retirement funds.