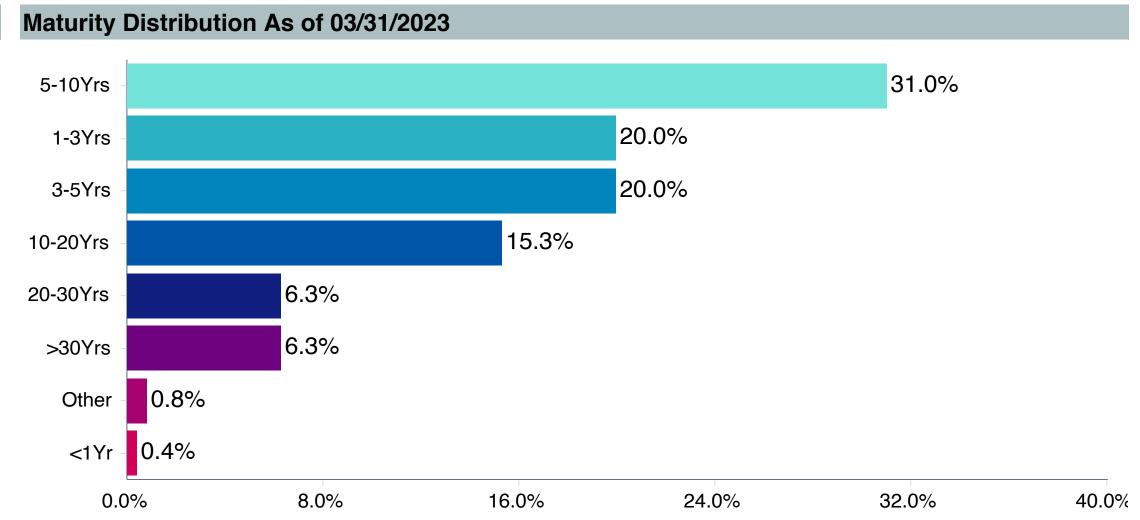

## **Asset Allocation Table**

|                                                | RPA              |        | TSA            |        | Pre-9         | 9      | 415(N         | И)     |      | Medical Re | sident | Total            |        |
|------------------------------------------------|------------------|--------|----------------|--------|---------------|--------|---------------|--------|------|------------|--------|------------------|--------|
| Fund                                           | (\$)             | (%)    | (\$)           | (%)    | (\$)          | (%)    | (\$)          | (%)    |      | (\$)       | (%)    | (\$)             | (%)    |
| TIER 1(a): Target Retirement Funds             | \$ 1,103,823,662 | 47.4%  | \$ -           | 0.0%   | \$ -          | 0.0%   | \$ -          | 0.0%   | \$   | -          | 0.0%   | \$ 1,103,823,662 | 38.0%  |
| Vanguard Target Retirement Income Trust Plus   | \$ 50,027,935    | 2.1%   | \$ -           | 0.0%   | -             | 0.0%   | \$ -          | 0.0%   | \$   | -          | 0.0%   | \$ 50,027,935    | 1.7%   |
| Vanguard Target Retirement 2020 Trust Plus     | \$ 73,416,274    | 3.2%   | \$ -           | 0.0%   | \$ -          | 0.0%   | \$ -          | 0.0%   | \$   | -          | 0.0%   | \$ 73,416,274    | 2.5%   |
| Vanguard Target Retirement 2025 Trust Plus     | \$ 108,923,813   | 4.7%   | \$ -           | 0.0%   | \$ -          | 0.0%   | \$ -          | 0.0%   | \$   | -          | 0.0%   | \$ 108,923,813   | 3.8%   |
| Vanguard Target Retirement 2030 Trust Plus     | \$ 159,644,930   | 6.9%   | \$ -           | 0.0%   | \$ -          | 0.0%   | \$ -          | 0.0%   | \$   | -          | 0.0%   | \$ 159,644,930   | 5.5%   |
| Vanguard Target Retirement 2035 Trust Plus     | \$ 185,820,430   | 8.0%   | \$ -           | 0.0%   | \$ -          | 0.0%   | \$ -          | 0.0%   | \$   | -          | 0.0%   | \$ 185,820,430   | 6.4%   |
| Vanguard Target Retirement 2040 Trust Plus     | \$ 183,043,157   | 7.9%   | \$ -           | 0.0%   | \$ -          | 0.0%   | \$ -          | 0.0%   | \$   | -          | 0.0%   | \$ 183,043,157   | 6.3%   |
| Vanguard Target Retirement 2045 Trust Plus     | \$ 163,757,780   | 7.0%   | \$ -           | 0.0%   | \$ -          | 0.0%   | \$ -          | 0.0%   | \$   | -          | 0.0%   | \$ 163,757,780   | 5.6%   |
| Vanguard Target Retirement 2050 Trust Plus     | \$ 106,921,743   | 4.6%   | \$ -           | 0.0%   | \$ -          | 0.0%   | \$ -          | 0.0%   | \$   | -          | 0.0%   | \$ 106,921,743   | 3.7%   |
| Vanguard Target Retirement 2055 Trust Plus     | \$ 50,181,655    | 2.2%   | \$ -           | 0.0%   | \$ -          | 0.0%   | \$ -          | 0.0%   | \$   | -          | 0.0%   | \$ 50,181,655    | 1.7%   |
| Vanguard Target Retirement 2060 Trust Plus     | \$ 19,235,022    | 0.8%   | \$ -           | 0.0%   | \$ -          | 0.0%   | \$ -          | 0.0%   | \$   | -          | 0.0%   | \$ 19,235,022    | 0.7%   |
| Vanguard Target Retirement 2065 Trust Plus     | \$ 2,845,414     | 0.1%   | \$ -           | 0.0%   | \$ -          | 0.0%   | \$ -          | 0.0%   | \$   | -          | 0.0%   | \$ 2,845,414     | 0.1%   |
| Vanguard Target Retirement 2070 Trust Plus     | \$ 5,507         | 0.0%   | \$ -           | 0.0%   | \$ -          | 0.0%   | \$ -          | 0.0%   | \$   | _          | 0.0%   | \$ 5,507         | 0.0%   |
| TIER 1: Target Retirement Funds                | \$ -             | 0.0%   | \$ 101,107,939 | 21.8%  | \$ 13,355,369 | 37.1%  | \$ 16,301,413 | 50.2%  | \$ 3 | 37,378,511 | 84.9%  | \$ 168,143,232   | 5.8%   |
| Vanguard Target Retirement Income - Inv.       | \$ -             | 0.0%   | \$ 13,229,781  | 0.6%   | \$ 3,254,844  | 0.1%   | \$ 1,186,015  | 3.7%   | \$   | 62,660     | 0.1%   | \$ 17,733,301    | 0.6%   |
| Vanguard Target Retirement 2020 - Inv.         | \$ -             | 0.0%   | \$ 12,087,274  | 2.6%   | \$ 2,565,729  | 7.1%   | \$ 1,850,019  | 5.7%   | \$   | 33,988     | 0.1%   | \$ 16,537,011    | 0.6%   |
| Vanguard Target Retirement 2025 - Inv.         | \$ -             | 0.0%   | \$ 19,304,185  | 4.2%   | \$ 2,636,090  | 7.3%   | \$ 2,696,518  | 8.3%   | \$   | 146,124    | 0.3%   | \$ 24,782,917    | 0.9%   |
| Vanguard Target Retirement 2030 - Inv.         | \$ -             | 0.0%   | \$ 16,966,549  | 3.7%   | \$ 3,291,784  | 9.1%   | \$ 2,825,308  | 8.7%   | Ś    | 404,759    | 0.9%   | \$ 23,488,399    | 0.8%   |
| Vanguard Target Retirement 2035 - Inv.         | \$ -             | 0.0%   | \$ 13,517,071  | 2.9%   | \$ 942,662    | 2.6%   | \$ 1,505,858  | 4.6%   | Ġ.   | 1,354,077  | 3.1%   | \$ 17,319,667    | 0.6%   |
| Vanguard Target Retirement 2040 - Inv.         | \$ -             | 0.0%   | \$ 11,747,927  | 2.5%   | \$ 472,721    | 1.3%   | \$ 3,054,621  | 9.4%   | s :  | 2,936,510  | 6.7%   | \$ 18,211,779    | 0.6%   |
| Vanguard Target Retirement 2045 - Inv.         | \$ -             | 0.0%   | \$ 5,947,619   | 1.3%   | \$ 115,275    | 0.3%   | \$ 2,121,611  | 6.5%   | 1 :  | 3,472,967  | 19.3%  | \$ 16,657,472    | 0.6%   |
| Vanguard Target Retirement 2050 - Inv.         | \$ -             | 0.0%   | \$ 4,859,649   | 1.0%   | \$ 43,461     | 0.1%   | \$ 896,928    | 2.8%   | 1 :  | 2,094,969  | 27.5%  | \$ 17,895,008    | 0.6%   |
| Vanguard Target Retirement 2055 - Inv.         | \$ -             | 0.0%   | \$ 2,528,177   | 0.5%   | \$ 13,152     | 0.0%   | \$ 153,190    | 0.5%   | 1 :  | 9,999,909  | 22.7%  | \$ 12,694,428    | 0.4%   |
| Vanguard Target Retirement 2060 - Inv.         | · -              | 0.0%   | \$ 721,922     | 0.2%   | \$ -          | 0.0%   | \$ -          | 0.0%   | 1 :  | 1,806,254  | 4.1%   | \$ 2,528,176     | 0.1%   |
| Vanguard Target Retirement 2065 - Inv.         | \$ -             | 0.0%   | \$ 171,155     | 0.0%   | \$ 19,650     | 0.1%   | \$ 6,831      | 0.0%   | Ś    | 66,292     | 0.2%   | \$ 263,928       | 0.0%   |
| Vanguard Target Retirement 2070 - Inv.         | \$ -             | 0.0%   | \$ 26,632      | 0.0%   | \$ -          | 0.0%   | \$ 4,514      | 0.0%   | Ś    | -          | 0.0%   | \$ 31,147        | 0.0%   |
| TIER 2: Core Funds                             | \$ 1,195,744,982 | 51.4%  | \$ 356,746,746 | 77.1%  | \$ 22,501,806 | 62.5%  | \$ 16,048,887 | 49.4%  | \$   | 6,628,449  | 15.1%  | \$ 1,597,670,870 | 55.0%  |
| Vanguard Total Bond Market Index Fund          | \$ 47,369,656    | 2.0%   | \$ 20,088,986  | 4.3%   | \$ 1,333,966  | 3.7%   | \$ 602,343    | 1.9%   | \$   | 160,366    | 0.4%   | \$ 69,555,317    | 2.4%   |
| Vanguard Total International Bond Index Fund   | \$ 3,982,749     | 0.2%   | \$ 2,590,778   | 0.6%   | \$ 183,851    | 0.5%   | \$ 142,156    | 0.4%   | \$   | 28,087     | 0.1%   | \$ 6,927,622     | 0.2%   |
| Vanguard Total Stock Market Index Fund         | \$ 65,227,991    | 2.8%   | \$ 15,421,837  | 3.3%   | \$ 801,574    | 2.2%   | \$ 819,860    | 2.5%   | \$   | 981,375    | 2.2%   | \$ 83,252,638    | 2.9%   |
| Vanguard Institutional Index Fund              | \$ 197,161,659   | 8.5%   | \$ 53,636,706  | 11.6%  | \$ 3,116,589  | 8.6%   | \$ 2,651,915  | 8.2%   | \$   | 1,110,183  | 2.5%   | \$ 257,677,052   | 8.9%   |
| Vanguard FTSE Social Index Fund                | \$ 9,782,486     | 0.4%   | \$ 1,473,793   | 0.3%   | \$ 106,740    | 0.3%   | \$ 254,607    | 0.8%   | \$   | 149,288    | 0.3%   | \$ 11,766,913    | 0.4%   |
| Vanguard Extended Market Index Fund            | \$ 62,013,317    | 2.7%   | \$ 16,291,860  | 3.5%   | \$ 1,146,262  | 3.2%   | \$ 644,768    | 2.0%   | \$   | 336,993    | 0.8%   | \$ 80,433,202    | 2.8%   |
| Vanguard Total International Stock Index       | \$ 11,438,423    | 0.5%   | \$ 2,798,642   | 0.6%   | \$ 369,157    | 1.0%   | \$ 296,267    | 0.9%   | \$   | 66,235     | 0.2%   | \$ 14,968,724    | 0.5%   |
| Vanguard Developed Market Index Fund           | \$ 86,603,700    | 3.7%   | \$ 24,082,201  | 5.2%   | \$ 1,741,504  | 4.8%   | \$ 914,268    | 2.8%   | \$   | 496,136    | 1.1%   | \$ 113,837,809   | 3.9%   |
| Vanguard Emerging Markets Stock Index Fund     | \$ 42,520,312    | 1.8%   | \$ 10,853,046  | 2.3%   | \$ 808,455    | 2.2%   | \$ 444,145    | 1.4%   | \$   | 278,951    | 0.6%   | \$ 54,904,909    | 1.9%   |
| Vanguard Federal Money Market Fund             | \$ 44,469,548    | 1.9%   | \$ 5,442,968   | 1.2%   | \$ 1,520,398  | 4.2%   | \$ 887,998    | 2.7%   | \$   | 146,860    | 0.3%   | \$ 52,467,772    | 1.8%   |
| T. Rowe Price Stable Value Common Trust Fund A | \$ 19,368,492    | 0.8%   | \$ -           | 0.0%   | \$ -          | 0.0%   | \$ -          | 0.0%   | \$   | -          | 0.0%   | \$ 19,368,492    | 0.7%   |
| TIAA Traditional - RC                          | \$ 217,159,508   | 9.3%   | \$ -           | 0.0%   | \$ 4,126,185  | 11.5%  | \$ 3,252,968  | 10.0%  | \$   | 395,128    | 0.9%   | \$ 224,933,789   | 7.7%   |
| TIAA Traditional - RCP                         | \$ -             | 0.0%   | \$ 108,543,058 | 23.4%  | \$ -          | 0.0%   | \$ -          | 0.0%   | \$   | -          | 0.0%   | \$ 108,543,058   | 3.7%   |
| PIMCO Total Return Fund                        | \$ 13,904,989    | 0.6%   | \$ 9,177,869   | 2.0%   | \$ 726,786    | 2.0%   | \$ 454,315    | 1.4%   | \$   | 39,210     | 0.1%   | \$ 24,303,170    | 0.8%   |
| DFA Inflation-Protected Securities Portfolio   | \$ 28,840,355    | 1.2%   | \$ 7,974,592   | 1.7%   | \$ 821,222    | 2.3%   | \$ 491,025    | 1.5%   | \$   | 123,353    | 0.3%   | \$ 38,250,547    | 1.3%   |
| American Century High Income                   | \$ 33,328,636    | 1.4%   | \$ 10,337,680  | 2.2%   | \$ 824,920    | 2.3%   | \$ 841,544    | 2.6%   | \$   | 51,350     | 0.1%   | \$ 45,384,129    | 1.6%   |
| T. Rowe Price Large Cap Growth Fund - I        | \$ 47,679,644    | 2.0%   | \$ 9,688,063   | 2.1%   | \$ 294,314    | 0.8%   | \$ 788,971    | 2.4%   | \$   | 546,056    | 1.2%   | \$ 58,997,048    | 2.0%   |
| Diamond Hill Large Cap                         | \$ 57,671,680    | 2.5%   | \$ 14,925,631  | 3.2%   | \$ 1,054,264  | 2.9%   | \$ 679,269    | 2.1%   | \$   | 411,799    | 0.9%   | \$ 74,742,642    | 2.6%   |
| William Blair Small/Mid Cap Growth Fund        | \$ 31,117,705    | 1.3%   | \$ 5,040,260   | 1.1%   | \$ 409,811    | 1.1%   | \$ 320,081    | 1.0%   | \$   | 167,763    | 0.4%   | \$ 37,055,619    | 1.3%   |
| DFA U.S. Targeted Value                        | \$ 52,613,027    | 2.3%   | \$ 11,969,667  | 2.6%   | \$ 965,769    | 2.7%   | \$ 461,213    | 1.4%   | \$   | 322,668    | 0.7%   | \$ 66,332,343    | 2.3%   |
| Dodge & Cox Global Stock Fund                  | \$ 48,113,118    | 2.1%   | \$ 10,453,358  | 2.3%   | \$ 762,809    | 2.1%   | \$ 290,642    | 0.9%   | \$   | 319,458    | 0.7%   | \$ 59,939,384    | 2.1%   |
| GQG International Opportunities Fund           | \$ 44,149,170    | 1.9%   | \$ 8,391,085   | 1.8%   | \$ 744,376    | 2.1%   | \$ 354,827    | 1.1%   | \$   | 238,054    | 0.5%   | \$ 53,877,514    | 1.9%   |
| Cohen & Steers Instl Realty Shares             | \$ 31,228,818    | 1.3%   | \$ 7,564,665   | 1.6%   | \$ 642,853    | 1.8%   | \$ 455,706    | 1.4%   | \$   | 259,137    | 0.6%   | \$ 40,151,178    | 1.4%   |
| TIER 3: Mutual Fund Window                     | \$ 27,476,908    | 1.2%   | \$ 5,102,676   | 1.1%   | \$ 174,235    | 0.5%   | \$ 116,018    | 0.4%   | \$   | 6,521      | 0.0%   | \$ 32,876,358    | 1.1%   |
|                                                |                  |        |                |        |               |        |               |        |      |            |        |                  |        |
| Total                                          | \$ 2,327,045,552 | 100.0% | \$ 462,957,361 | 100.0% | \$ 36,031,410 | 100.0% | \$ 32,466,318 | 100.0% | \$ 4 | 44,013,481 | 100.0% | \$ 2,902,514,122 | 100.0% |