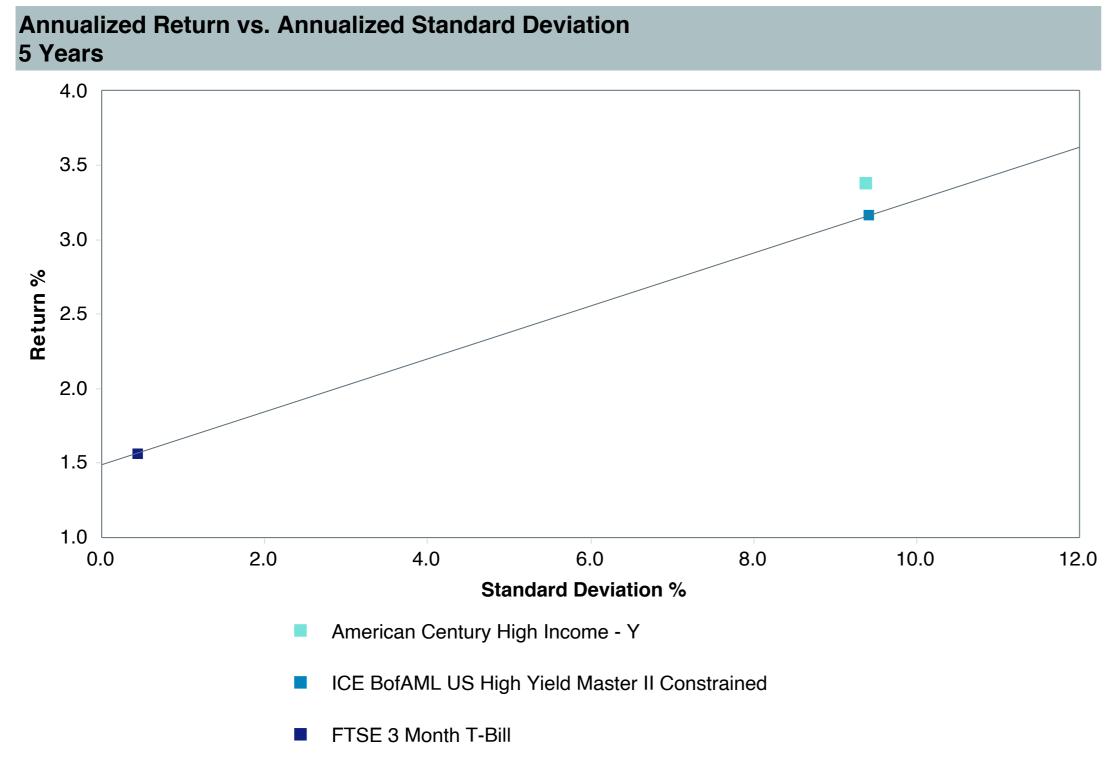

## **5 Year Comparative Performance**

As of June 30, 2023

#### 5-yr Performance vs. Benchmark (Tiers II & III)