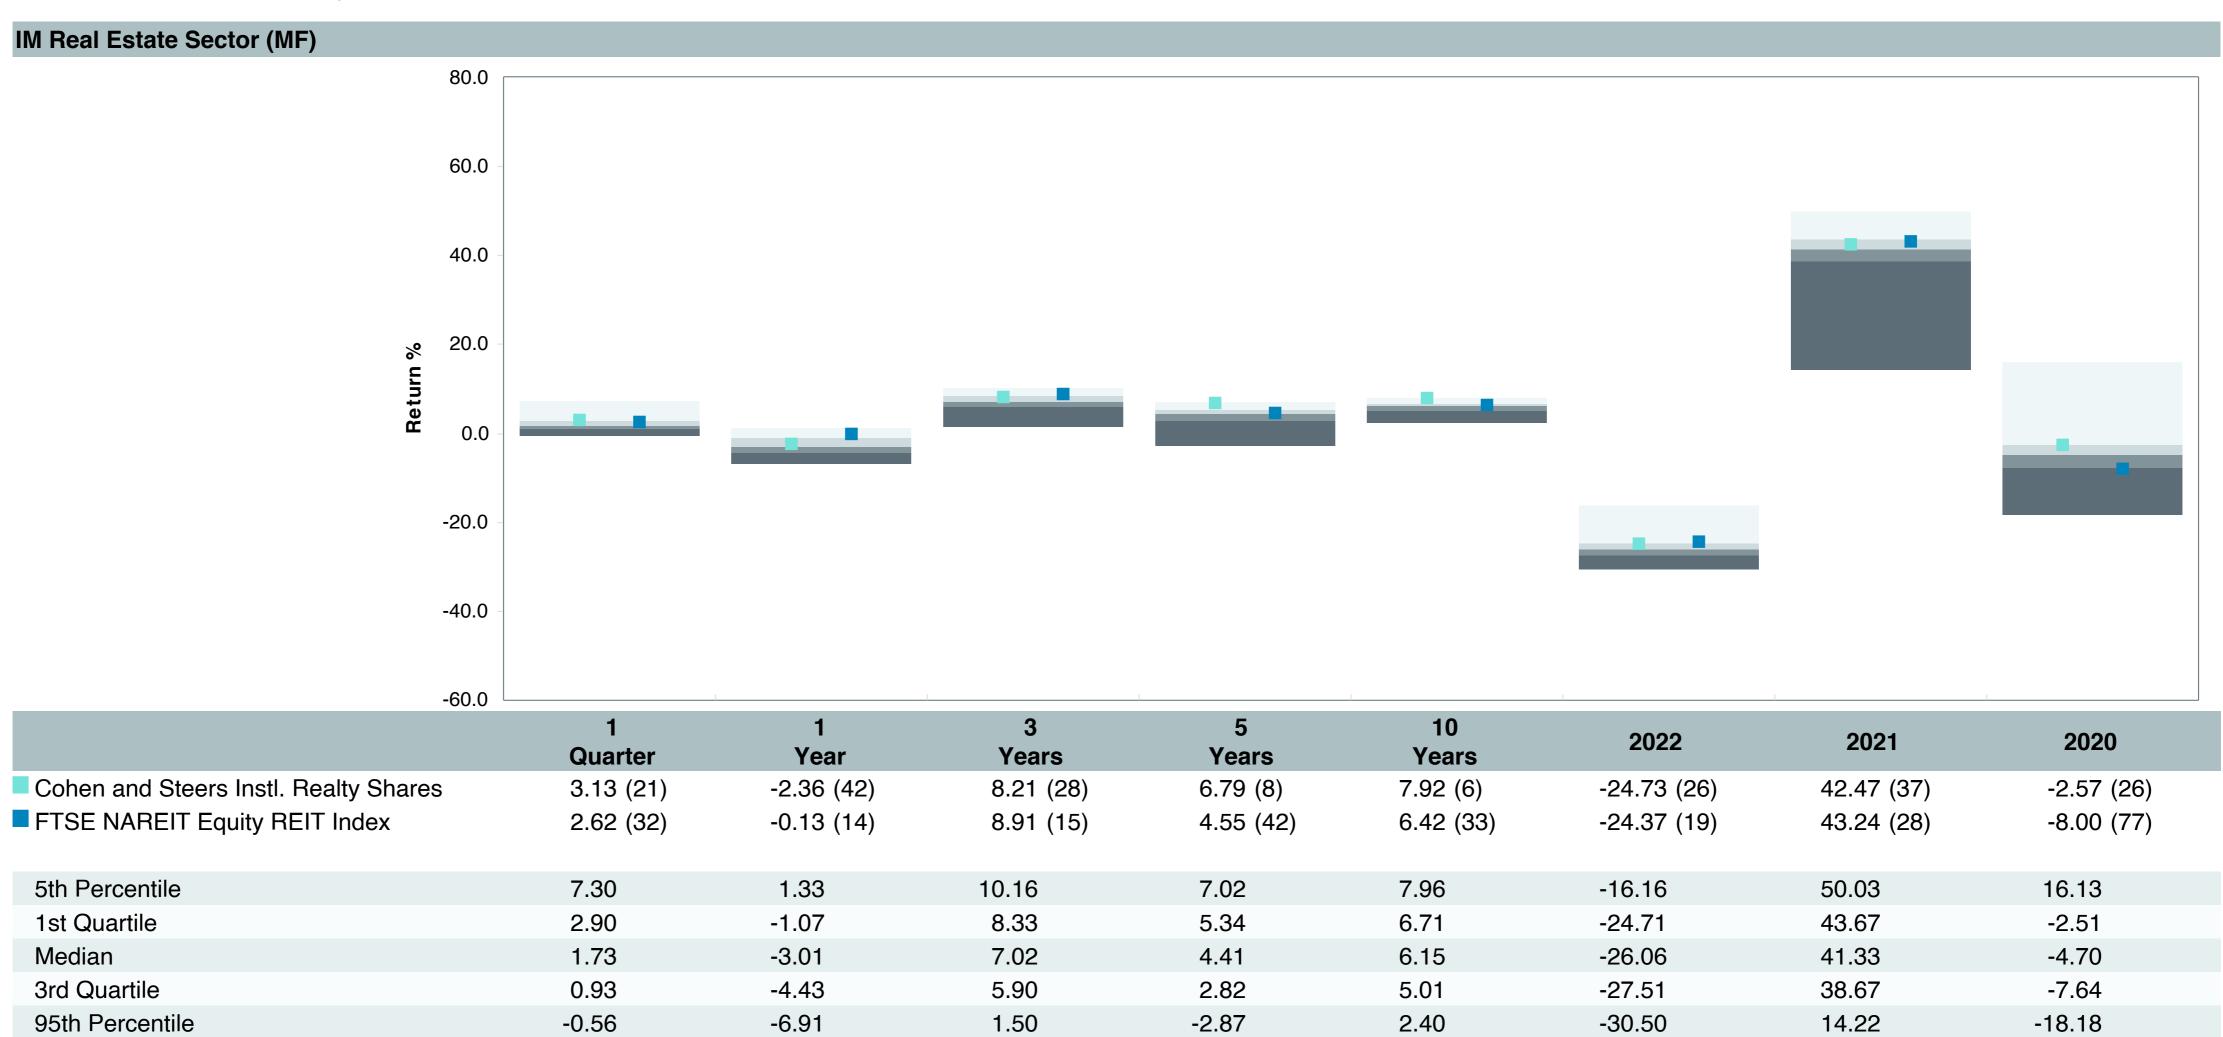

# Total Plan Top Ten Based on Assets June 30, 2023

|                                                 |                     | % of  |            |                   | Traili<br>1 Yea | •    | Traili<br>3 Yea | _    | Trailii<br>5 Yea |      | Traili<br>10 Ye |      |
|-------------------------------------------------|---------------------|-------|------------|-------------------|-----------------|------|-----------------|------|------------------|------|-----------------|------|
| Investment Fund                                 | Assets              | Total | Watch List | # of participants | Return          | Rank | Return          | Rank | Return           | Rank | Return          | Rank |
| Vanguard Institutional Index Fund - Instl. Plus | \$<br>257,677,052   | 5.9%  |            | 1,999             | 19.6%           | (17) | 14.6%           | (14) | 12.3%            | (10) | 12.9%           | (1)  |
| S&P 500 Index                                   |                     |       |            |                   | 19.6%           | (9)  | 14.6%           | (7)  | 12.3%            | (5)  | 12.9%           | (1)  |
| TIAA Traditional - RC                           | \$<br>224,933,789   | 5.2%  |            | 1,125             | 4.4%            | (1)  | 4.0%            | (1)  | 4.0%             | (1)  | 4.1%            | (1)  |
| Morningstar Stable Value Index                  |                     |       |            |                   | 2.4%            | (21) | 2.0%            | (12) | 2.2%             | (14) | 2.0%            | (17) |
| Vanguard Target Retirement 2035 Trust Plus      | \$<br>185,820,431   | 4.3%  |            | 447               | 11.3%           | (52) | 7.3%            | (62) | 6.5%             | (41) | 7.9%            | (26) |
| Vanguard Target 2035 Composite Index            |                     |       |            |                   | 11.8%           | (37) | 7.6%            | (47) | 6.7%             | (25) | 8.1%            | (9)  |
| Vanguard Target Retirement 2040 Trust Plus      | \$<br>183,043,157   | 4.2%  |            | 545               | 12.7%           | (60) | 8.4%            | (67) | 7.0%             | (36) | 8.4%            | (20) |
| Vanguard Target 2040 Composite Index            |                     |       |            |                   | 13.1%           | (50) | 8.7%            | (52) | 7.3%             | (27) | 8.7%            | (12) |
| Vanguard Target Retirement 2030 Trust Plus      | \$<br>159,644,930   | 3.7%  |            | 351               | 10.0%           | (30) | 6.1%            | (55) | 5.9%             | (26) | 7.4%            | (32) |
| Vanguard Target 2030 Composite Index            |                     |       |            |                   | 10.5%           | (14) | 6.4%            | (30) | 6.2%             | (17) | 7.6%            | (7)  |
| Vanguard Target Retirement 2045 Trust Plus      | \$<br>163,757,780   | 3.8%  |            | 641               | 14.0%           | (59) | 9.6%            | (51) | 7.5%             | (35) | 8.8%            | (19) |
| Vanguard Target 2045 Composite Index            |                     |       |            |                   | 14.4%           | (42) | 9.9%            | (35) | 7.8%             | (16) | 9.0%            | (12) |
| Vanguard Target Retirement 2025 Trust Plus      | \$<br>108,923,813   | 2.5%  |            | 255               | 8.6%            | (24) | 5.1%            | (42) | 5.4%             | (21) | 6.8%            | (21) |
| Vanguard Target 2025 Composite Index            |                     |       |            |                   | 9.0%            | (8)  | 5.3%            | (25) | 5.7%             | (13) | 7.0%            | (5)  |
| TIAA Traditional - RCP                          | \$<br>108,543,058   | 2.5%  |            | 601               | 3.7%            | (2)  | 3.2%            | (1)  | 3.3%             | (1)  | 3.4%            | (1)  |
| Morningstar Stable Value Index                  |                     |       |            |                   | 2.4%            | (21) | 2.0%            | (12) | 2.2%             | (14) | 2.0%            | (17) |
| Vanguard Target Retirement 2050 Trust Plus      | \$<br>106,921,743   | 2.5%  |            | 618               | 14.7%           | (52) | 9.8%            | (53) | 7.7%             | (29) | 8.9%            | (26) |
| Vanguard Target 2050 Composite Index            |                     |       |            |                   | 15.0%           | (35) | 10.1%           | (35) | 8.0%             | (11) | 9.1%            | (13) |
| Vanguard Total Stock Market Index Fund - Inst.  | \$<br>83,252,638    | 1.9%  |            | 148               | 18.9%           | (54) | 13.8%           | (39) | 11.3%            | (55) | 12.3%           | (52) |
| Performance Benchmark                           |                     |       |            |                   | 18.9%           | (54) | 13.8%           | (39) | 11.3%            | (55) | 12.3%           | (52) |
| Total                                           | \$<br>1,582,518,391 | 36.3% |            |                   |                 |      |                 |      |                  |      |                 |      |