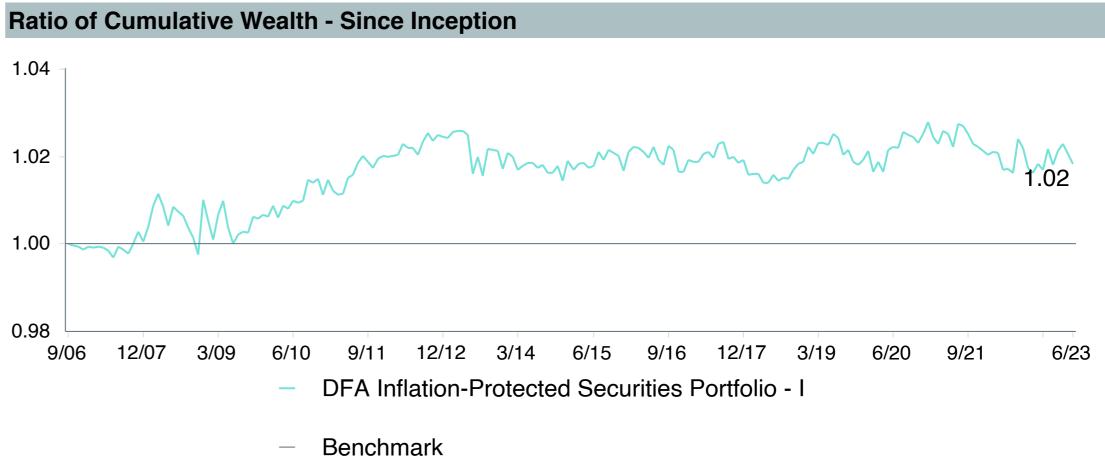

|  |  |  |  |  |
| Peer Group:         | IM U.S. TIPS (MF)                         |  |  |  |  |  |
| Benchmark:          | Blmbg. Global Inflation-Linked: U.S. TIPS |  |  |  |  |  |
| Fund Inception:     | 09/18/2006                                |  |  |  |  |  |
| Portfolio Manager:  | Plecha/Kolerich/Hutchison                 |  |  |  |  |  |
| Total Assets:       | \$5,602.90 Million                        |  |  |  |  |  |
| Total Assets Date : | 06/30/2023                                |  |  |  |  |  |
| Gross Expense:      | 0.11%                                     |  |  |  |  |  |
| Net Expense:        | 0.11%                                     |  |  |  |  |  |
| Turnover:           | 46%                                       |  |  |  |  |  |

















| 5 Years Historical Statistics                    |                  |                   |                      |           |                 |       |      |        |                    |                    |
|--------------------------------------------------|------------------|-------------------|----------------------|-----------|-----------------|-------|------|--------|--------------------|--------------------|
|                                                  | Active<br>Return | Tracking<br>Error | Information<br>Ratio | R-Squared | Sharpe<br>Ratio | Alpha | Beta | Return | Standard Deviation | Actual Correlation |
| DFA Inflation-Protected Securities Portfolio - I | 0.08             | 0.89              | 0.09                 | 0.99      | 0.18            | -0.10 | 1.