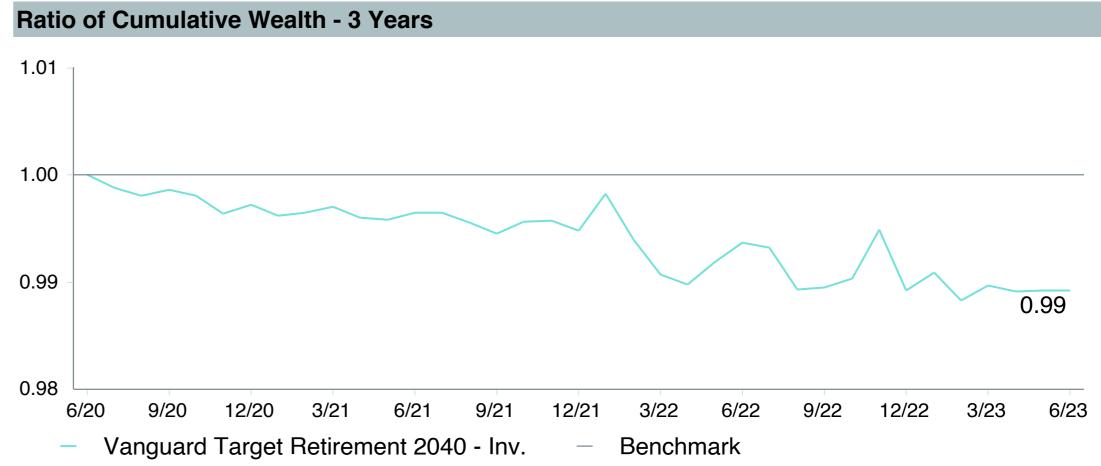

## **5 Year Comparative Performance**

As of June 30, 2023

#### 5-yr Performance vs. Benchmark (Tiers II & III)