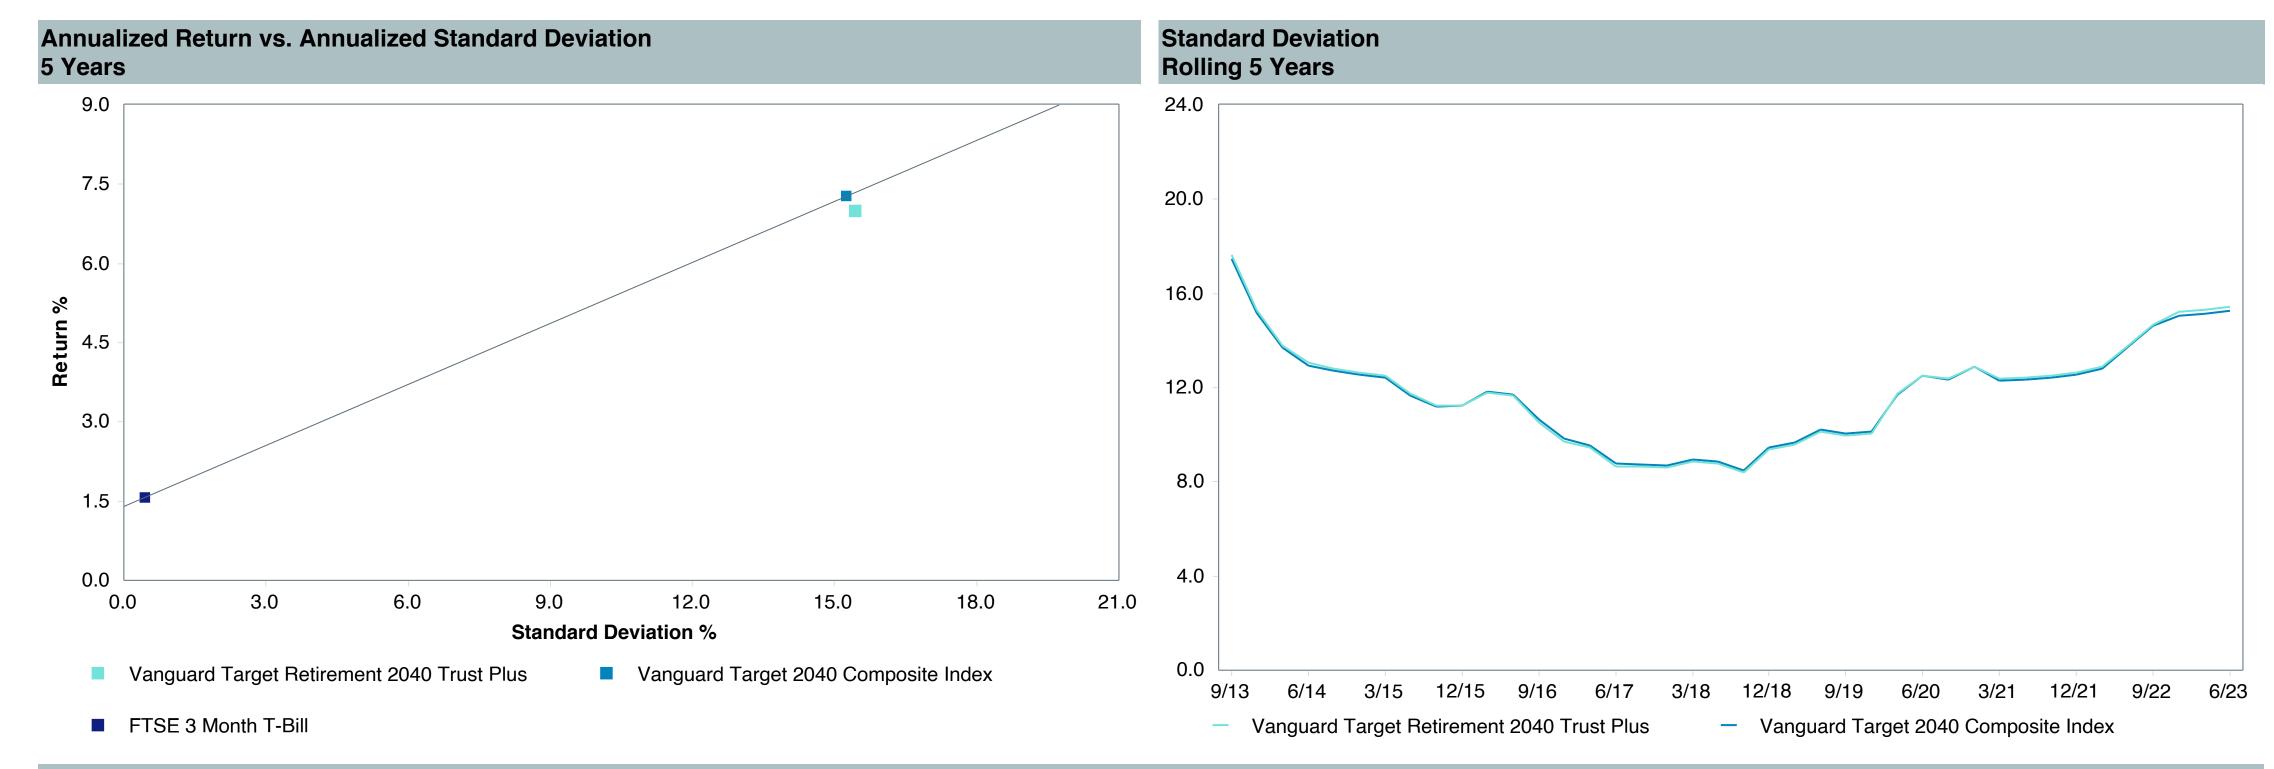

# Total Plan Top Ten Based on Assets June 30, 2023

|                                                 |                     | % of  |            |                   | Traili<br>1 Yea | •    | Traili<br>3 Yea | _    | Trailii<br>5 Yea |      | Traili<br>10 Ye |      |
|-------------------------------------------------|---------------------|-------|------------|-------------------|-----------------|------|-----------------|------|------------------|------|-----------------|------|
| Investment Fund                                 | Assets              | Total | Watch List | # of participants | Return          | Rank | Return          | Rank | Return           | Rank | Return          | Rank |
| Vanguard Institutional Index Fund - Instl. Plus | \$<br>257,677,052   | 5.9%  |            | 1,999             | 19.6%           | (17) | 14.6%           | (14) | 12.3%            | (10) | 12.9%           | (1)  |
| S&P 500 Index                                   |                     |       |            |                   | 19.6%           | (9)  | 14.6%           | (7)  | 12.3%            | (5)  | 12.9%           | (1)  |
| TIAA Traditional - RC                           | \$<br>224,933,789   | 5.2%  |            | 1,125             | 4.4%            | (1)  | 4.0%            | (1)  | 4.0%             | (1)  | 4.1%            | (1)  |
| Morningstar Stable Value Index                  |                     |       |            |                   | 2.4%            | (21) | 2.0%            | (12) | 2.2%             | (14) | 2.0%            | (17) |
| Vanguard Target Retirement 2035 Trust Plus      | \$<br>185,820,431   | 4.3%  |            | 447               | 11.3%           | (52) | 7.3%            | (62) | 6.5%             | (41) | 7.9%            | (26) |
| Vanguard Target 2035 Composite Index            |                     |       |            |                   | 11.8%           | (37) | 7.6%            | (47) | 6.7%             | (25) | 8.1%            | (9)  |
| Vanguard Target Retirement 2040 Trust Plus      | \$<br>183,043,157   | 4.2%  |            | 545               | 12.7%           | (60) | 8.4%            | (67) | 7.0%             | (36) | 8.4%            | (20) |
| Vanguard Target 2040 Composite Index            |                     |       |            |                   | 13.1%           | (50) | 8.7%            | (52) | 7.3%             | (27) | 8.7%            | (12) |
| Vanguard Target Retirement 2030 Trust Plus      | \$<br>159,644,930   | 3.7%  |            | 351               | 10.0%           | (30) | 6.1%            | (55) | 5.9%             | (26) | 7.4%            | (32) |
| Vanguard Target 2030 Composite Index            |                     |       |            |                   | 10.5%           | (14) | 6.4%            | (30) | 6.2%             | (17) | 7.6%            | (7)  |
| Vanguard Target Retirement 2045 Trust Plus      | \$<br>163,757,780   | 3.8%  |            | 641               | 14.0%           | (59) | 9.6%            | (51) | 7.5%             | (35) | 8.8%            | (19) |
| Vanguard Target 2045 Composite Index            |                     |       |            |                   | 14.4%           | (42) | 9.9%            | (35) | 7.8%             | (16) | 9.0%            | (12) |
| Vanguard Target Retirement 2025 Trust Plus      | \$<br>108,923,813   | 2.5%  |            | 255               | 8.6%            | (24) | 5.1%            | (42) | 5.4%             | (21) | 6.8%            | (21) |
| Vanguard Target 2025 Composite Index            |                     |       |            |                   | 9.0%            | (8)  | 5.3%            | (25) | 5.7%             | (13) | 7.0%            | (5)  |
| TIAA Traditional - RCP                          | \$<br>108,543,058   | 2.5%  |            | 601               | 3.7%            | (2)  | 3.2%            | (1)  | 3.3%             | (1)  | 3.4%            | (1)  |
| Morningstar Stable Value Index                  |                     |       |            |                   | 2.4%            | (21) | 2.0%            | (12) | 2.2%             | (14) | 2.0%            | (17) |
| Vanguard Target Retirement 2050 Trust Plus      | \$<br>106,921,743   | 2.5%  |            | 618               | 14.7%           | (52) | 9.8%            | (53) | 7.7%             | (29) | 8.9%            | (26) |
| Vanguard Target 2050 Composite Index            |                     |       |            |                   | 15.0%           | (35) | 10.1%           | (35) | 8.0%             | (11) | 9.1%            | (13) |
| Vanguard Total Stock Market Index Fund - Inst.  | \$<br>83,252,638    | 1.9%  |            | 148               | 18.9%           | (54) | 13.8%           | (39) | 11.3%            | (55) | 12.3%           | (52) |
| Performance Benchmark                           |                     |       |            |                   | 18.9%           | (54) | 13.8%           | (39) | 11.3%            | (55) | 12.3%           | (52) |
| Total                                           | \$<br>1,582,518,391 | 36.3% |            |                   |                 |      |                 |      |                  |      |                 |      |