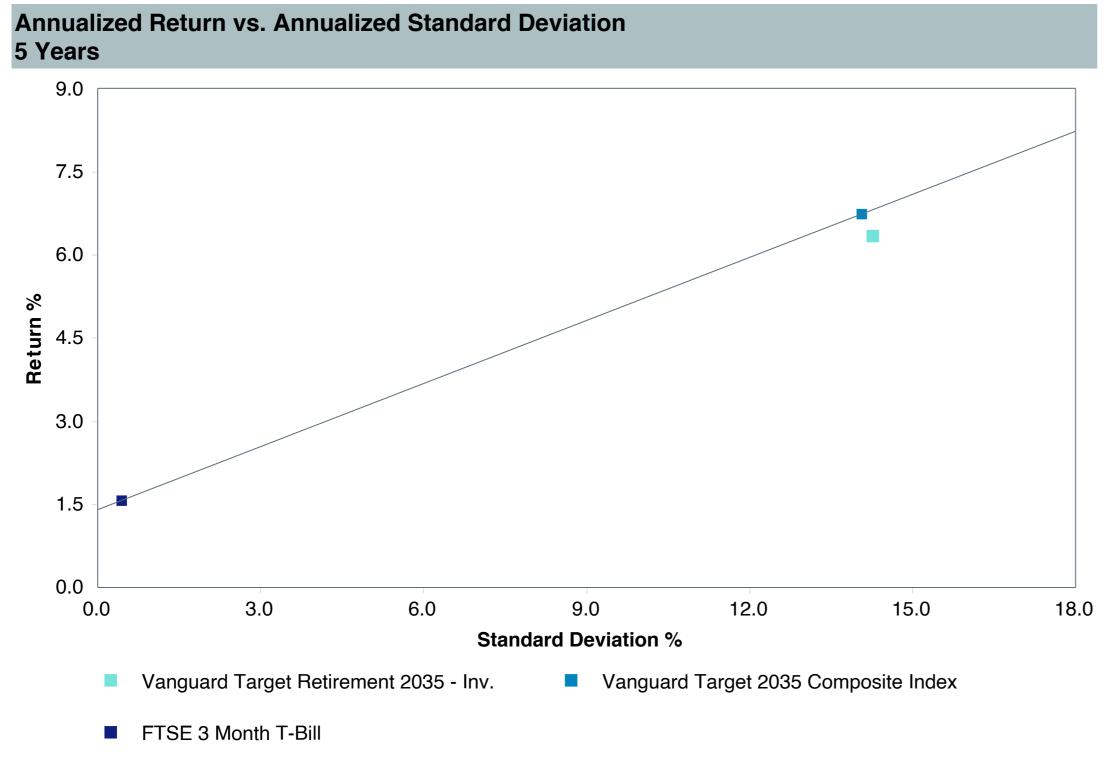

nv (VTTHX)     |
| Fund Family:               | Vanguard                             |
| Ticker:                    | VTTHX                                |
| Peer Group:                | IM Mixed-Asset Target 2035 (MF)      |
| Benchmark:                 | Vanguard Target 2035 Composite Index |
| Fund Inception:            | 10/27/2003                           |
| Portfolio Manager:         | Team Managed                         |
| Total Assets:              | \$80,998.30 Million                  |
| Total Assets Date:         | 05/31/2023                           |
| Gross Expense:             | 0.08%                                |
| Net Expense :              | 0.08%                                |
| Turnover:                  | 9%                                   |

















| 5 Years Historical Statistics          |                  |                   |                      |           |                 |       |      |        |                    |                    |
|----------------------------------------|------------------|-------------------|----------------------|-----------|-----------------|-------|------|--------|--------------------|--------------------|
|                                        | Active<br>Return | Tracking<br>Error | Information<br>Ratio | R-Squared | Sharpe<br>Ratio | Alpha | Beta | Return | Standard Deviation | Actual Correlation |
| Vanguard Target Retirement 2035 - Inv. | -0.34            | 0.71              | -0.48                | 1.00      | 0.39            | -0.43 | 1.01 | 6.35   | 14.26              | 1.00