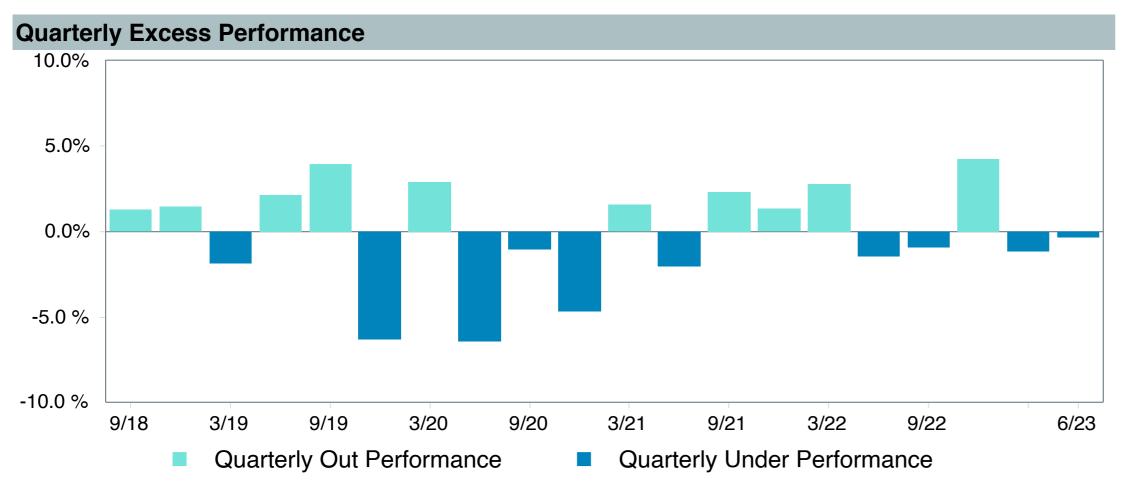

WM Blair:Sm-Md Cp Gr;I (WSMDX)      |
| Fund Family:               | William Blair                       |
| Ticker:                    | WSMDX                               |
| Peer Group:                | IM U.S. SMID Cap Growth Equity (MF) |
| Benchmark:                 | Russell 2500 Growth Index           |
| Fund Inception:            | 12/29/2003                          |
| Portfolio Manager:         | Crowe/Jones/Zimmerman               |
| Total Assets:              | \$1,562.80 Million                  |
| Total Assets Date:         | 06/30/2023                          |
| Gross Expense:             | 1.11%                               |
| Net Expense:               | 0.99%                               |
| Turnover:                  | 49%                                 |









## Peer Group Analysis

1.28

7.71

As of June 30, 2023



-4.25

2.08

7.40

-43.40



95th Percentile

15.12

-7.81

### **Risk Profile**





| 5 Years Historical Statistics               |                  |                   |                      |           |                 |       |      |        |                    |                    |
|---------------------------------------------|------------------|-------------------|----------------------|-----------|-----------------|-------|------|--------|--------------------|--------------------|
|                                             | Active<br>Return | Tracking<br>Error | Information<br>Ratio | R-Squared | Sharpe<br>Ratio | Alpha | Beta | Return | Standard Deviation | Actual Correlation |
| William Blair Small/Mid Cap G