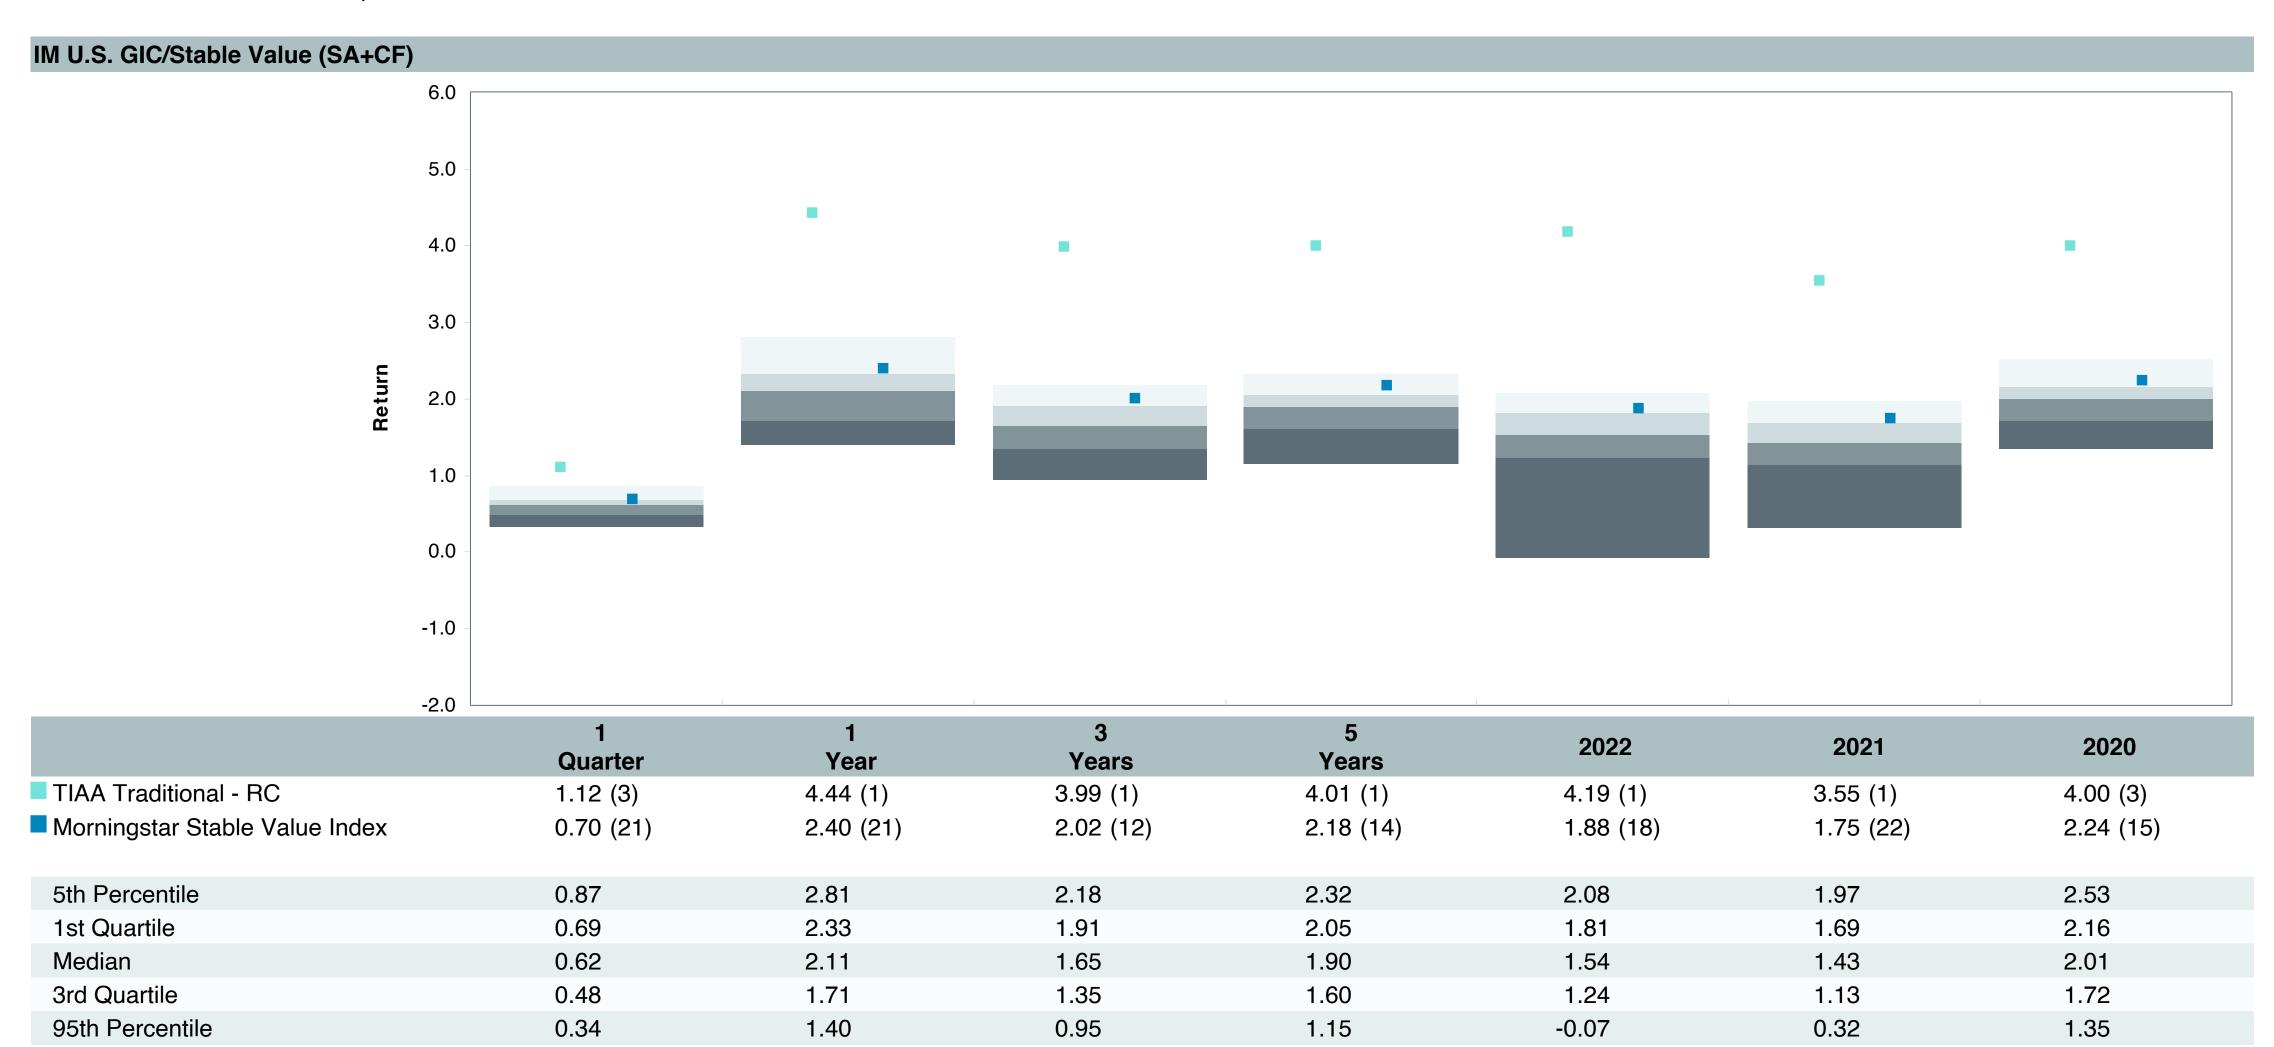

# Total Plan Top Ten Based on Assets June 30, 2023

|                                                 |                     | % of  |            |                   | Traili<br>1 Yea | •    | Traili<br>3 Yea | _    | Trailii<br>5 Yea |      | Traili<br>10 Ye |      |
|-------------------------------------------------|---------------------|-------|------------|-------------------|-----------------|------|-----------------|------|------------------|------|-----------------|------|
| Investment Fund                                 | Assets              | Total | Watch List | # of participants | Return          | Rank | Return          | Rank | Return           | Rank | Return          | Rank |
| Vanguard Institutional Index Fund - Instl. Plus | \$<br>257,677,052   | 5.9%  |            | 1,999             | 19.6%           | (17) | 14.6%           | (14) | 12.3%            | (10) | 12.9%           | (1)  |
| S&P 500 Index                                   |                     |       |            |                   | 19.6%           | (9)  | 14.6%           | (7)  | 12.3%            | (5)  | 12.9%           | (1)  |
| TIAA Traditional - RC                           | \$<br>224,933,789   | 5.2%  |            | 1,125             | 4.4%            | (1)  | 4.0%            | (1)  | 4.0%             | (1)  | 4.1%            | (1)  |
| Morningstar Stable Value Index                  |                     |       |            |                   | 2.4%            | (21) | 2.0%            | (12) | 2.2%             | (14) | 2.0%            | (17) |
| Vanguard Target Retirement 2035 Trust Plus      | \$<br>185,820,431   | 4.3%  |            | 447               | 11.3%           | (52) | 7.3%            | (62) | 6.5%             | (41) | 7.9%            | (26) |
| Vanguard Target 2035 Composite Index            |                     |       |            |                   | 11.8%           | (37) | 7.6%            | (47) | 6.7%             | (25) | 8.1%            | (9)  |
| Vanguard Target Retirement 2040 Trust Plus      | \$<br>183,043,157   | 4.2%  |            | 545               | 12.7%           | (60) | 8.4%            | (67) | 7.0%             | (36) | 8.4%            | (20) |
| Vanguard Target 2040 Composite Index            |                     |       |            |                   | 13.1%           | (50) | 8.7%            | (52) | 7.3%             | (27) | 8.7%            | (12) |
| Vanguard Target Retirement 2030 Trust Plus      | \$<br>159,644,930   | 3.7%  |            | 351               | 10.0%           | (30) | 6.1%            | (55) | 5.9%             | (26) | 7.4%            | (32) |
| Vanguard Target 2030 Composite Index            |                     |       |            |                   | 10.5%           | (14) | 6.4%            | (30) | 6.2%             | (17) | 7.6%            | (7)  |
| Vanguard Target Retirement 2045 Trust Plus      | \$<br>163,757,780   | 3.8%  |            | 641               | 14.0%           | (59) | 9.6%            | (51) | 7.5%             | (35) | 8.8%            | (19) |
| Vanguard Target 2045 Composite Index            |                     |       |            |                   | 14.4%           | (42) | 9.9%            | (35) | 7.8%             | (16) | 9.0%            | (12) |
| Vanguard Target Retirement 2025 Trust Plus      | \$<br>108,923,813   | 2.5%  |            | 255               | 8.6%            | (24) | 5.1%            | (42) | 5.4%             | (21) | 6.8%            | (21) |
| Vanguard Target 2025 Composite Index            |                     |       |            |                   | 9.0%            | (8)  | 5.3%            | (25) | 5.7%             | (13) | 7.0%            | (5)  |
| TIAA Traditional - RCP                          | \$<br>108,543,058   | 2.5%  |            | 601               | 3.7%            | (2)  | 3.2%            | (1)  | 3.3%             | (1)  | 3.4%            | (1)  |
| Morningstar Stable Value Index                  |                     |       |            |                   | 2.4%            | (21) | 2.0%            | (12) | 2.2%             | (14) | 2.0%            | (17) |
| Vanguard Target Retirement 2050 Trust Plus      | \$<br>106,921,743   | 2.5%  |            | 618               | 14.7%           | (52) | 9.8%            | (53) | 7.7%             | (29) | 8.9%            | (26) |
| Vanguard Target 2050 Composite Index            |                     |       |            |                   | 15.0%           | (35) | 10.1%           | (35) | 8.0%             | (11) | 9.1%            | (13) |
| Vanguard Total Stock Market Index Fund - Inst.  | \$<br>83,252,638    | 1.9%  |            | 148               | 18.9%           | (54) | 13.8%           | (39) | 11.3%            | (55) | 12.3%           | (52) |
| Performance Benchmark                           |                     |       |            |                   | 18.9%           | (54) | 13.8%           | (39) | 11.3%            | (55) | 12.3%           | (52) |
| Total                                           | \$<br>1,582,518,391 | 36.3% |            |                   |                 |      |                 |      |                  |      |                 |      |