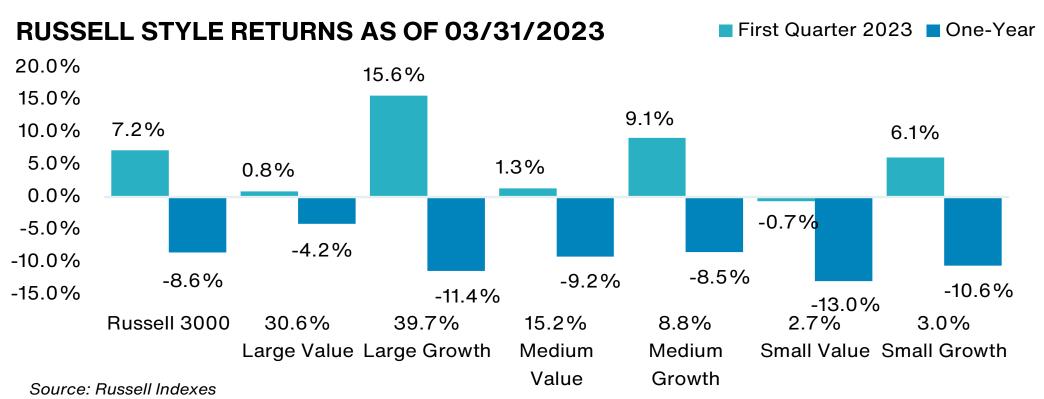

S. economy expanded by 2.9% year-on-year in Q4 2022, slightly higher than economists' forecasts of 2.6% but lower than the 3.2% recorded in the previous quarter. Increased business inventories, especially across the manufacturing and utilities sectors, combined with steady consumer spending, contributed to the economy's expansion.
- •The Russell 3000 Index rose 7.2% during the first quarter but was down 8.6% on a one-year basis. Sectoral performance was mixed. Technology (24.9%) and Consumer Discretionary (14.5%) were the best performers while Financials (-5.5%) and Energy (-4.9%) were the worst performers.
- Large-cap stocks outperformed in growth and Medium-cap stocks outperformed in value.
- •On a style basis, growth outperformed value across market capitalizations over the quarter.





Past performance is no guarantee of future results. Indices cannot be invested in directly. Unmanaged index returns assume reinvestment of any and all distributions and do not reflect fees and expenses. Please see appendix for index definitions and other general disclosures.

## **U.S. Fixed Income Markets**



- The U.S. Federal Reserve (Fed) increased its benchmark interest rate by 50bps to a range of 4.75%-5% over the quarter, the highest level since 2007. The Federal Open Market Committee (FOMC) dropped its previous warning that "ongoing increases" would be needed to bring soaring inflation under control, instead noting that "some additional policy firming may be appropriate".
- The Bloomberg U.S. Aggregate Bond Index was up 3.0% over the quarter but was down 4.8% on a one-year basis