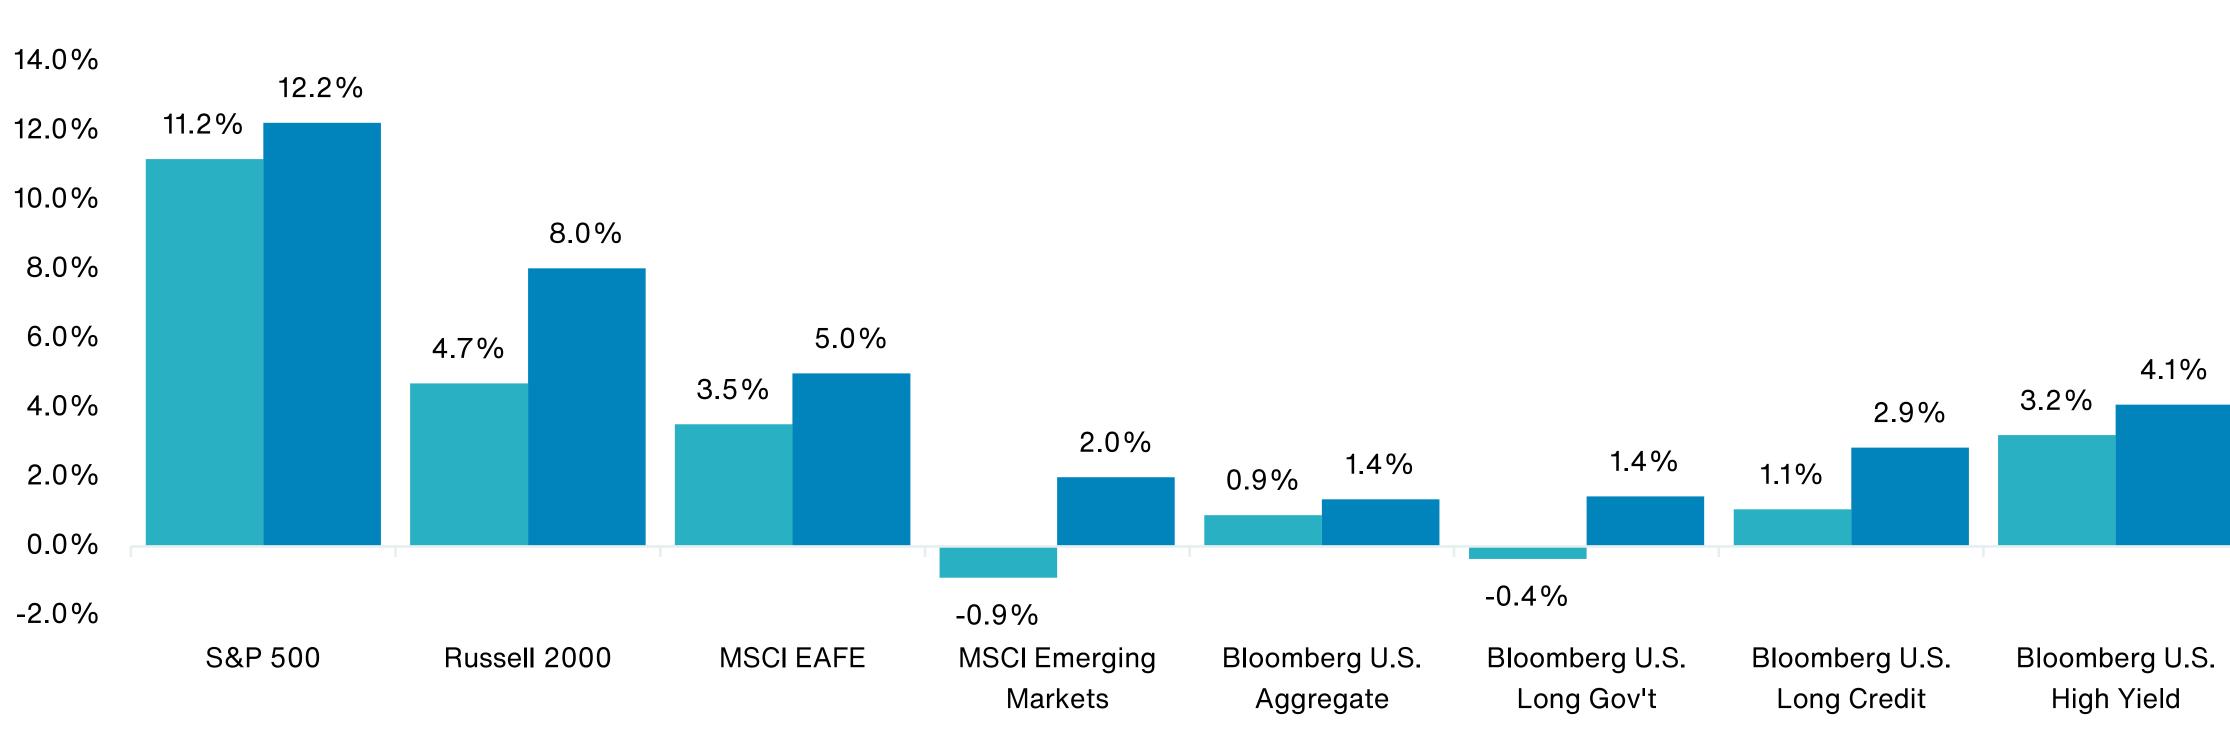

| 20.69             | -0.32                | 0.01      | -               | 1.41  | 0.00 | 1.40   | 0.37                  | -0.08              |



As of March 31, 2023



Realty Income Corp ORD

Invitation Homes Inc ORD

Crown Castle Inc ORD

Equinix Inc ORD



5Yr EPS

3Yr EPS Growth

5.46

13.34

5.25 %

4.69 %

4.01 %

3.47 %

### Glossary



## **Market Highlights**



MSCI Indices show net total returns throughout this report. All other indices show gross total returns.

Past performance is no guarantee of future results. Indices cannot be invested in directly. Unmanaged index returns assume reinvestment of any and all distributions and do not reflect fees and expenses. Please see appendix for index definitions and other general disclosures.



## **Market Highlights**





Source: Russell, MSCI, Bloomberg

Past performance is no guarantee of future results. Indices cannot be invested in directly. Unmanaged index returns assume reinvestment of any and all distributions and do not reflect fees and expenses. Please see appendix for index definitions and other general disclosures.



Five-Year

■ Ten-Year

# **Market Highlights**

|                                     | Returns of the Major Capital Markets |        |         |                     |                     |                      |                                                       | Returns o          | f the Major Cap | ital Markets      |                     |                     |                      |
|-------------------------------------|--------------------------------------|--------|---