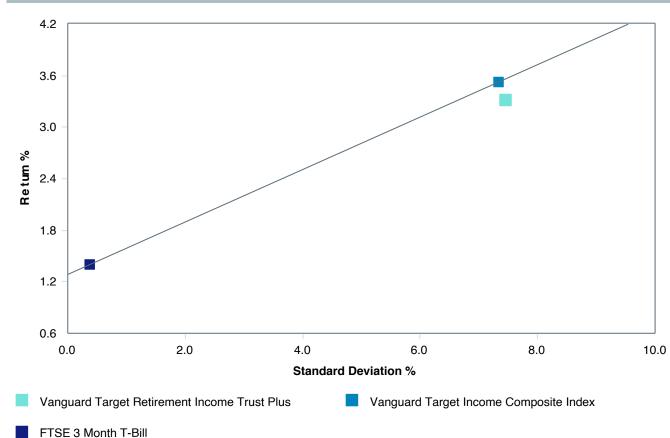

to its limited performance history. Calculation based on monthly periodicity.



#### TIER II

#### 5 Years Ending March 31, 2023



90 Day U.S. Treasury Bill

Calculation based on monthly periodicity.



Tier I (a)



#### Vanguard Target Retirement Income Trust Plus Performance Summary

As of March 31, 2023

#### **Account Information**

Account Name: Vanguard Target Retirement Income Trust Plus

Inception Date: 08/31/2011

Account Structure: Commingled Fund

Asset Class: Global Target Date

Benchmark: Vanguard Target Income Composite Index

Peer Group: IM Retirement Income (MF)





#### **Ratio of Cumulative Wealth - Since Inception**





### **Peer Group Analysis**





#### **Risk Profile**

As of March 31, 2023

#### **Annualized Return vs. Annualized Standard Deviation 5 Years**







| 5 Years Historical Statistics                |                  |                   |                      |           |                 |       |      |        |                       |                    |
|----------------------------------------------|------------------|-------------------|----------------------|-----------|-----------------|-------|------|--------|-----------------------|--------------------|
|                                              | Active<br>Return | Tracking<br>Error | Information<br>Ratio | R-Squared | Sharpe<br>Ratio | Alpha | Beta | Return | Standard<br>Deviation | Actual Correlation |
| Vanguard Target Retirement Income Trust Plus | -0.19            | 0.38              | -0.50                | 1.00      | 0.29            | -0.25 | 1.01 | 3.32   |