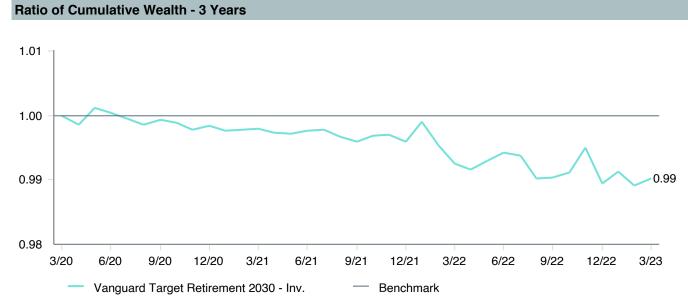

-------------------------------------|
| Product Name :      | Vanguard Tgt Ret2030;Inv (VTHRX)     |
| Fund Family:        | Vanguard                             |
| Ticker:             | VTHRX                                |
| Peer Group:         | IM Mixed-Asset Target 2030 (MF)      |
| Benchmark:          | Vanguard Target 2030 Composite Index |
| Fund Inception:     | 06/07/2006                           |
| Portfolio Manager:  | Team Managed                         |
| Total Assets:       | \$80,773.30 Million                  |
| Total Assets Date : | 03/31/2023                           |
| Gross Expense :     | 0.08%                                |
| Net Expense :       | 0.08%                                |
| Turnover:           | 11%                                  |















| 5 Years Historical Statistics          |                  |                   |                      |           |                 |       |      |        |                       |                       |
|----------------------------------------|------------------|-------------------|----------------------|-----------|-----------------|-------|------|--------|-----------------------|-----------------------|
|                                        | Active<br>Return | Tracking<br>Error | Information<br>Ratio | R-Squared | Sharpe<br>Ratio | Alpha | Beta | Return | Standard<br>Deviation | Actual<br>Correlation |
| Vanguard Target Retirement 2030 - Inv. | -0.39            | 0.67              | -0.58                | 1.00      | 0.35            | -0.47 | 1.01 | 5.21   | 13.01