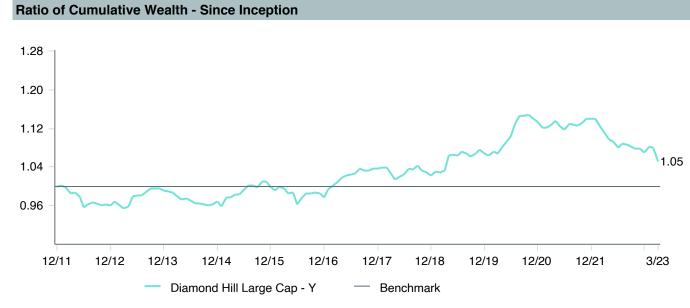

|  |  |  |  |  |  |  |
| Peer Group :        | IM U.S. Large Cap Value Equity (MF) |  |  |  |  |  |  |  |
| Benchmark:          | Russell 1000 Value Index            |  |  |  |  |  |  |  |
| Fund Inception:     | 12/30/2011                          |  |  |  |  |  |  |  |
| Portfolio Manager:  | Bath/Hawley                         |  |  |  |  |  |  |  |
| Total Assets:       | \$2,356.10 Million                  |  |  |  |  |  |  |  |
| Total Assets Date : | 04/30/2023                          |  |  |  |  |  |  |  |
| Gross Expense :     | 0.55%                               |  |  |  |  |  |  |  |
| Net Expense :       | 0.55%                               |  |  |  |  |  |  |  |
| Turnover:           | 38%                                 |  |  |  |  |  |  |  |









### **Peer Group Analysis**

4.43

0.61

-0.69

-2.43

-2.78

-4.54

-6.47

-9.54

20.69

18.20

16.51

14.75

As of March 31, 2023



9.56

8.26

7.26

5.22

10.19

9.53

8.84

8.01

-4.48

-6.25

-8.89

-18.51

27.65

25.92

23.91

18.07



1st Quartile

3rd Quartile

95th Percentile

Median

7.72

4.18

1.48

-3.87

### **Risk Profile**



| 5 Years Historical Statistics |                  |                   |                      |           |                 |       |      |        |                       |                       |
|-------------------------------|------------------|-------------------|----------------------|-----------|-----------------|-------|------|--------|-----------------------|-----------------------|
|                               | Active<br>Return | Tr