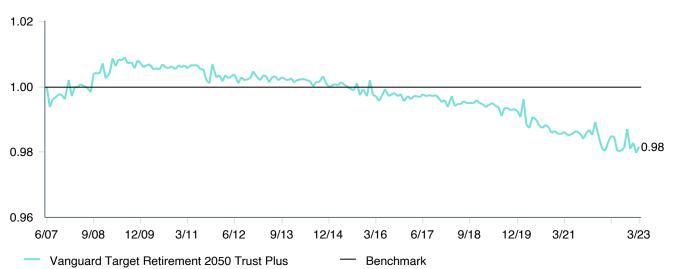

|
| Vanguard Target 2045 Composite Index       | 0.00             | 0.00              | -                    | 1.00      | 0.41            | 0.00  | 1.00 | 7.01   | 16.24                 | 1.00                  |
| FTSE 3 Month T-Bill                        | -6.71            | 16.26             | -0.41                | 0.00      | -               | 1.41  | 0.00 | 1.40   | 0.37                  | -0.03                 |



## Vanguard Target Retirement 2050 Trust Plus Performance Summary

As of March 31, 2023

#### **Account Information**

Account Name: Vanguard Target Retirement 2050 Trust Plus

Inception Date: 08/31/2011

Account Structure: Commingled Fund

Asset Class: Global Target Date

Benchmark: Vanguard Target 2050 Composite Index

Peer Group: IM Mixed-Asset Target 2050 (MF)















As of March 31, 2023

### **Annualized Return vs. Annualized Standard Deviation 5 Years**







| 5 Years Historical Statistics              |                  |                   |                      |           |                 |       |      |        |                       |                       |
|--------------------------------------------|------------------|-------------------|----------------------|-----------|-----------------|-------|------|--------|-----------------------|-----------------------|
|                                            | Active<br>Return | Tracking<br>Error | Information<br>Ratio | R-Squared | Sharpe<br>Ratio | Alpha | Beta | Return | Standard<br>Deviation | Actual<br>Correlation |
| Vanguard Target Retirement 2050 Trust Plus | -0.29