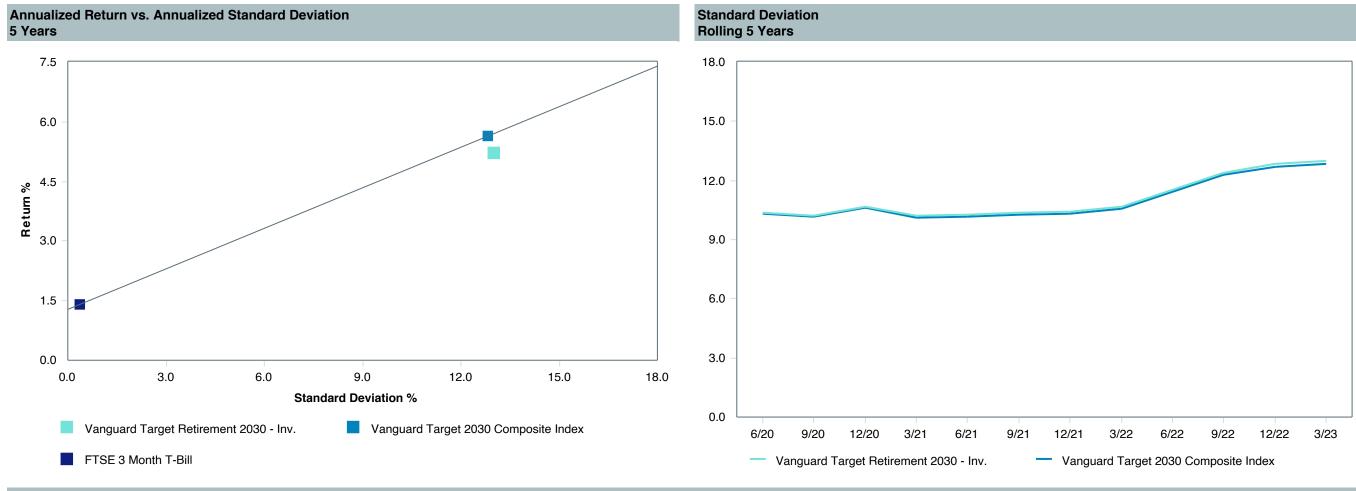

-----------------------------|
| Product Name :      | Vanguard Tgt Ret2030;Inv (VTHRX)     |
| Fund Family:        | Vanguard                             |
| Ticker:             | VTHRX                                |
| Peer Group:         | IM Mixed-Asset Target 2030 (MF)      |
| Benchmark:          | Vanguard Target 2030 Composite Index |
| Fund Inception:     | 06/07/2006                           |
| Portfolio Manager:  | Team Managed                         |
| Total Assets:       | \$80,773.30 Million                  |
| Total Assets Date : | 03/31/2023                           |
| Gross Expense :     | 0.08%                                |
| Net Expense :       | 0.08%                                |
| Turnover:           | 11%                                  |















| 5 Years Historical Statistics          |                  |                   |                      |           |                 |       |      |        |                       |                       |
|----------------------------------------|------------------|-------------------|----------------------|-----------|-----------------|-------|------|--------|-----------------------|-----------------------|
|                                        | Active<br>Return | Tracking<br>Error | Information<br>Ratio | R-Squared | Sharpe<br>Ratio | Alpha | Beta | Return | Standard<br>Deviation | Actual<br>Correlation |
| Vanguard Target Retirement 2030 - Inv. | -0.39            | 0.67              | -0.58                | 1.00      | 0.35            | -0.47 | 1.01 | 5.21   | 13.01