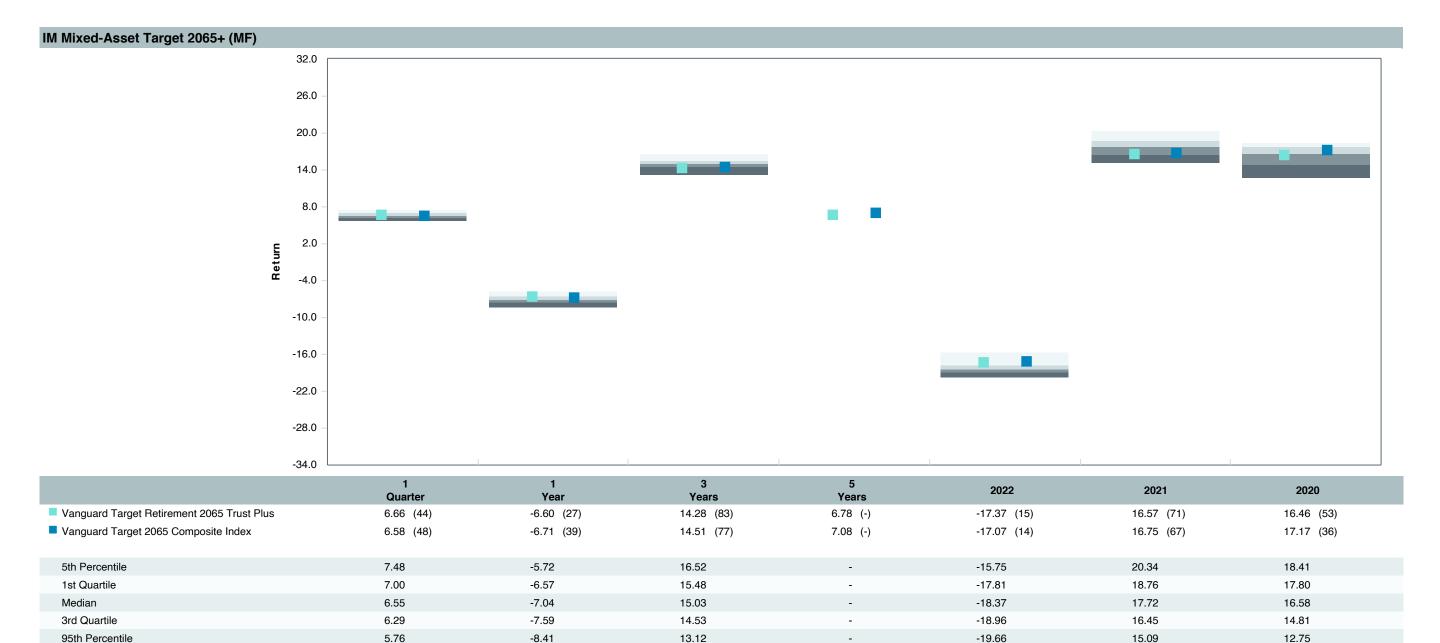

# Total Plan Top Ten Based on Assets March 31, 2023

|                                                 |    |               |            |            |                                         | Trailing          | Traili | _           | Trail | _    | Traili |      |
|-------------------------------------------------|----|---------------|------------|------------|-----------------------------------------|-------------------|--------|-------------|-------|------|--------|------|
| Investment Fund                                 |    | Assets        | % of Total | Watch List | # of participants                       | 1 Year            | 3 Yea  |             | 5 Ye  |      | 10 Ye  |      |
| Vanguard Institutional Index Fund - Instl. Plus | \$ | 234,747,824   | 5.6%       | Water List | 1,983                                   | -7.7% (17)        | 18.6%  |             | 11.2% |      | 12.2%  |      |
| S&P 500 Index                                   |    | - , ,-        |            |            | ,,,,,,,,,,,,,,,,,,,,,,,,,,,,,,,,,,,,,,, | -7.7% (4)         | 18.6%  | <u> </u>    | 11.2% |      | 12.2%  |      |
| TIAA Traditional - RC                           | \$ | 215,351,806   | 5.2%       |            | 1,138                                   | 4.4% (1)          | 4.0%   | · ,         | 4.0%  | · ,  | 4.1%   |      |
| Morningstar Stable Value Index                  |    |               |            |            |                                         | 2.1% (19)         | 2.0%   | <del></del> | 2.1%  | (14) | 2.0%   | (20) |
| Vanguard Target Retirement 2035 Trust Plus      | \$ | 178,618,164   | 4.3%       |            | 457                                     | -6.3% (39)        | 11.2%  | (59)        | 5.8%  | (48) | 7.5%   | (27) |
| Vanguard Target 2035 Composite Index            |    |               |            |            |                                         | -6.2% (37)        | 11.5%  | (52)        | 6.1%  | (27) | 7.8%   | (10) |
| Vanguard Target Retirement 2040 Trust Plus      | \$ | 173,328,450   | 4.1%       |            | 551                                     | -6.5% (39)        | 12.7%  | (63)        | 6.2%  | (41) | 8.0%   | (18) |
| Vanguard Target 2040 Composite Index            |    |               |            |            |                                         | -6.4% (36)        | 12.9%  | (50)        | 6.6%  | (21) | 8.2%   | (11) |
| Vanguard Target Retirement 2030 Trust Plus      | \$ | 157,391,110   | 3.8%       |            | 350                                     | -6.1% (45)        | 9.8%   | (54)        | 5.3%  | (42) | 7.0%   | (32) |
| Vanguard Target 2030 Composite Index            |    |               |            |            |                                         | -6.0% (44)        | 10.0%  | (45)        | 5.6%  | (19) | 7.2%   | (8)  |
| Vanguard Target Retirement 2045 Trust Plus      | \$ | 154,411,824   | 3.7%       |            | 651                                     | -6.7% (39)        | 14.1%  | (49)        | 6.7%  | (36) | 8.3%   | (19) |
| Vanguard Target 2045 Composite Index            |    |               |            |            |                                         | -6.7% (39)        | 14.4%  | (44)        | 7.0%  | (16) | 8.6%   | (12) |
| Vanguard Target Retirement 2025 Trust Plus      | \$ | 108,259,084   | 2.6%       |            | 258                                     | <b>-5.8%</b> (53) | 8.4%   | (48)        | 4.9%  | (34) | 6.5%   | (28) |
| Vanguard Target 2025 Composite Index            |    |               |            |            |                                         | -5.7% (41)        | 8.7%   | (33)        | 5.2%  | (13) | 6.7%   | (7)  |
| TIAA Traditional - RCP                          | \$ | 101,197,039   | 2.4%       |            | 602                                     | 3.6% (1)          | 3.2%   | (1)         | 3.2%  | (1)  | 3.4%   | (1)  |
| Morningstar Stable Value Index                  |    |               |            |            |                                         | 2.1% (19)         | 2.0%   | (16)        | 2.1%  | (14) | 2.0%   | (20) |
| Vanguard Target Retirement 2050 Trust Plus      | \$ | 99,373,836    | 2.4%       |            | 635                                     | -6.7% (38)        | 14.3%  | (56)        | 6.7%  | (33) | 8.4%   | (19) |
| Vanguard Target 2050 Composite Index            |    |               |            |            |                                         | -6.7% (41)        | 14.5%  | (44)        | 7.1%  | (14) | 8.6%   | (12) |
| Vanguard Target Retirement 2020 Trust Plus      | \$ | 74,757,880    | 1.8%       |            | 151                                     | -5.2% (31)        | 7.0%   | (63)        | 4.4%  | (51) | 5.9%   | (22) |
| Vanguard Target 2020 Composite Index            |    |               |            |            |                                         | -5.1% (29)        | 7.2%   | (60)        | 4.7%  | (21) | 6.1%   | (8)  |
| Total                                           | \$ | 1,497,437,017 | 35.8%      |            |                                         |                   |        |             |       |      |        |      |