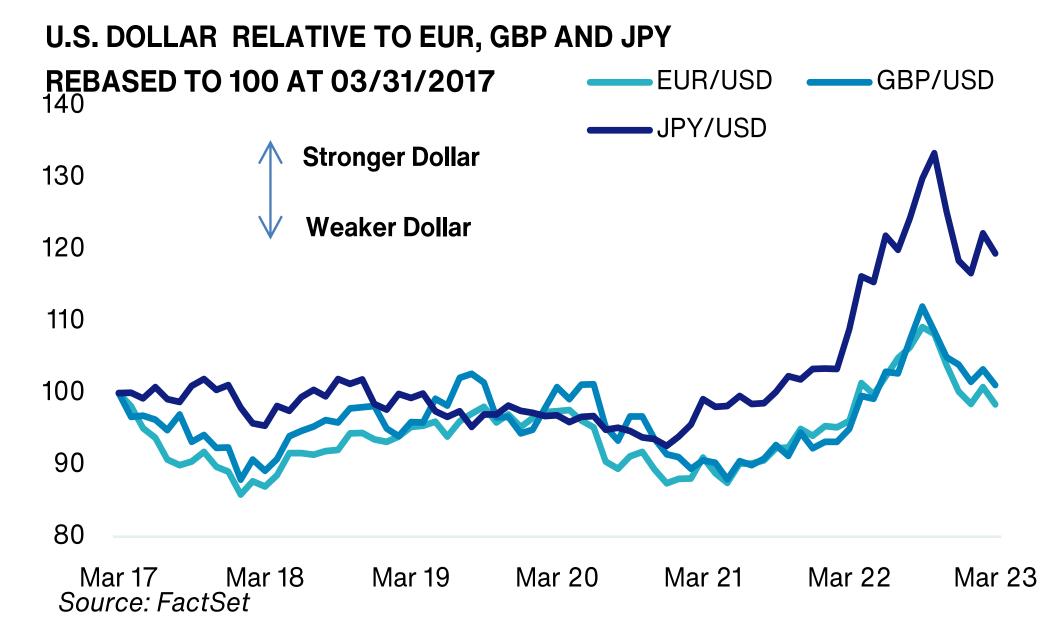

| 85        | 76         | 57        | 9                      | 28              |
| Corporate                                          | 138       | 130        | 116       | 8                      | 22              |
| High Yield                                         | 455       | 469        | 325       | -14                    | 130             |
| Global Emerging Markets Source: FactSet, Bloomberg | 352       | 332        | 313       | 20                     | 39              |

- Credit markets rose amid risk-taking sentiment during the quarter, with spreads being mixed.
- High Yield and Long Govt/Credit spreads narrowed by 14bps and 1bp respectively while CMBS and Global Emerging Markets spreads widened by 22bps and 20bps, respectively.

# Currency





- The U.S. Dollar weakened against all major currencies (except for yen) over the quarter as the combination of weakening US growth and falling inflation led to expectations that the Fed would cut policy rates this year faster than previously anticipated. On a trade-weighted basis, the U.S. dollar depreciated by 1.6%.
- Sterling appreciated by 2.7% against the U.S. dollar. The Bank of England (BoE) raised its benchmark interest rate by 75bps to 4.25% over the quarter. The BoE noted that the need for further monetary policy tightening would depend on future evidence concerning the persistence of price pressures.
- The U.S. dollar depreciated by 1.8% against the Euro but appreciated by 0.9% against the yen. The Bank of Japan's new governor, Kazuo Ueda, indicated maintaining the central ban