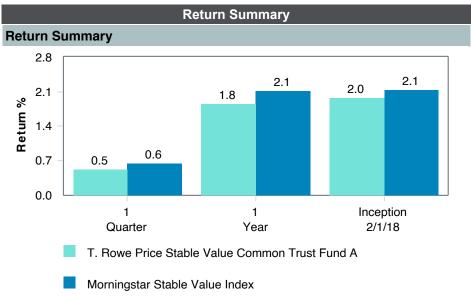

### As of March 31, 2023

|                                                | 1.                                     | 2.                                                           | 3.                                                      | 4.                                  | 5.                              | 6.                                      |                        | Watch Li               | ist Status             |                        |
|------------------------------------------------|----------------------------------------|--------------------------------------------------------------|---------------------------------------------------------|-------------------------------------|---------------------------------|-----------------------------------------|------------------------|------------------------|------------------------|------------------------|
|                                                | Underperformed During Trailing 5 Years | Underperformed in<br>3 of 4<br>Trailing Calendar<br>Quarters | Diverged from Strategy and/or Portfolio Characteristics | Adverse Change in Portfolio Manager | Weak Manager<br>Research Rating | Significant<br>Organizational<br>Change | 1st<br>Quarter<br>2023 | 4th<br>Quarter<br>2022 | 3rd<br>Quarter<br>2022 | 2nd<br>Quarter<br>2022 |
| Vanguard Total Bond Market Index Fund          | No                                     | No                                                           | No                                                      | No                                  | No (Buy)                        | No                                      |                        |                        |                        |                        |
| Vanguard Total International Bond Index Fund   | No                                     | No                                                           | No                                                      | No                                  | No (Buy)                        | No                                      |                        |                        |                        |                        |
| Vanguard Total Stock Market Index Fund         | No                                     | No                                                           | No                                                      | No                                  | No (Buy)                        | No                                      |                        |                        |                        |                        |
| Vanguard Institutional Index Fund              | No                                     | No                                                           | No                                                      | No                                  | No (Buy)                        | No                                      |                        |                        |                        |                        |
| Vanguard FTSE Social Index Fund                | No                                     | No                                                           | No                                                      | No                                  | No (Buy)                        | No                                      |                        |                        |                        |                        |
| Vanguard Extended Market Index Fund            | No                                     | No                                                           | No                                                      | No                                  | No (Buy)                        | No                                      |                        |                        |                        |                        |
| Vangaurd Total International Stock Index Fund  | No                                     | No                                                           | No                                                      | No                                  | No (Buy)                        | No                                      |                        |                        |                        |                        |
| Vanguard Developed Market Index Fund           | No                                     | No                                                           | No                                                      | No                                  | No (Buy)                        | No                                      |                        |                        |                        |                        |
| Vanguard Emerging Markets Stock Index Fund     | Yes                                    | No                                                           | No                                                      | No                                  | No (Buy)                        | No                                      |                        |                        |                        |                        |
| Vanguard Federal Money Market Fund             | Yes                                    | No                                                           | No                                                      | No                                  | No (Buy)                        | No                                      |                        |                        |                        |                        |
| T. Rowe Price Stable Value Common Trust Fund A | Yes                                    | Yes                                                          | No                                                      | No                                  | No (Buy)                        | No                                      |                        |                        |                        |                        |
| TIAA Traditional - RC                          | No                                     | No                                                           | No                                                      | No                                  | No (Buy)                        | No                                      |                        |                        |                        |                        |
| TIAA Traditional - RCP                         | No                                     | No                                                           | No                                                      | No                                  | No (Buy)                        | No                                      |                        |                        |                        |                        |
| PIMCO Total Return Fund                        | No                                     | Yes                                                          | No                                                      | No                                  | No (Buy)                        | No                                      |                        |                        |                        |                        |
| DFA Inflation-Protected Securities             | No                                     | No                                                           | No                                                      | No                                  | No (Buy)                        | No                                      |                        |                        |                        |                        |
| American Century High Income                   | No                                     | No                                                           | No                                                      | No                                  | No (Buy)                        | No                                      |                        |                        |                        |                        |
| T. Rowe Price Large Cap Growth Fund            | Yes                                    | Yes                                                          | No                                                      | No                                  | No (Buy)                        | No                                      |                        |                        |                        |                        |
| Diamond Hill Large Cap                         | No                                     | Yes                                                          | No                                                      | No                                  | No (Buy)                        | No                                      |                        |                        |                        |                        |
| William Blair Small/Mid Cap Growth Fund        | No                                     | Yes                                                          | No                                                      | No                                  | No (Buy)                        | No                                      |                        |                        |                        |                        |
| DFA U.S. Targeted Value                        | No                                     | No                                                           | No                                                      | No                                  | No (Buy)                        | No                                      |                        |                        |                        |                        |
| Dodge & Cox Global Stock Fund                  | No                                     | No                                                           | No                                                      | No                                  | No (Buy)                        | No                                      |                        |                        |                        |                        |
| GQG International Opportunities Fund           | No                                     | Yes                                                          | No                                                      | No                                  | No (Buy)                        | No                                      |                        |                        |                        |                        |
| Cohen & Steers Instl Realty Shares             | No                                     | Yes                                                          | No                                                      | No                                  | No (Buy)                        | No                                      |                        |                        |                        |                        |

# Total Plan Top Ten Based on Assets March 31, 2023

|                                                 |    |               |            |            |                                         | Trailing          | Traili | _           | Trail | _    | Traili |      |
|-------------------------------------------------|----|---------------|------------|------------|-----------------------------------------|-------------------|--------|-------------|-------|------|--------|------|
| Investment Fund                                 |    | Assets        | % of Total | Watch List | # of participants                       | 1 Year            | 3 Yea  |             | 5 Ye  |      | 10 Ye  |      |
| Vanguard Institutional Index Fund - Instl. Plus | \$ | 234,747,824   | 5.6%       | Water List | 1,983                                   | -7.7% (17)        | 18.6%  |             | 11.2% |      | 12.2%  |      |
| S&P 500 Index                                   |    | - , ,-        |            |            | ,,,,,,,,,,,,,,,,,,,,,,,,,,,,,,,,,,,,,,, | -7.7% (4)         | 18.6%  | <u> </u>    | 11.2% |      | 12.2%  |      |
| TIAA Traditional - RC                           | \$ | 215,351,806   | 5.2%       |            | 1,138                                   | 4.4% (1)          | 4.0%   | · ,         | 4.0%  | · ,  | 4.1%   |      |
| Morningstar Stable Value Index                  |    |               |            |            |                                         | 2.1% (19)         | 2.0%   | <del></del> | 2.1%  | (14) | 2.0%   | (20) |
| Vanguard Target Retirement 2035 Trust Plus      | \$ | 178,618,164   | 4.3%       |            | 457                                     | -6.3% (39)        | 11.2%  | (59)        | 5.8%  | (48) | 7.5%   | (27) |
| Vanguard Target 2035 Composite Index            |    |               |            |            |                                         | -6.2% (37)        | 11.5%  | (52)        | 6.1%  | (27) | 7.8%   | (10) |
| Vanguard Target Retirement 2040 Trust Plus      | \$ | 173,328,450   | 4.1%       |            | 551                                     | -6.5% (39)        | 12.7%  | (63)        | 6.2%  | (41) | 8.0%   | (18) |
| Vanguard Target 2040 Composite Index            |    |               |            |            |                                         | -6.4% (36)        | 12.9%  | (50)        | 6.6%  | (21) | 8.2%   | (11) |
| Vanguard Target Retirement 2030 Trust Plus      | \$ | 157,391,110   | 3.8%       |            | 350                                     | -6.1% (45)        | 9.8%   | (54)        | 5.3%  | (42) | 7.0%   | (32) |
| Vanguard Target 2030 Composite Index            |    |               |            |            |                                         | -6.0% (44)        | 10.0%  | (45)        | 5.6%  | (19) | 7.2%   | (8)  |
| Vanguard Target Retirement 2045 Trust Plus      | \$ | 154,411,824   | 3.7%       |            | 651                                     | -6.7% (39)        | 14.1%  | (49)        | 6.7%  | (36) | 8.3%   | (19) |
| Vanguard Target 2045 Composite Index            |    |               |            |            |                                         | -6.7% (39)        | 14.4%  | (44)        | 7.0%  | (16) | 8.6%   | (12) |
| Vanguard Target Retirement 2025 Trust Plus      | \$ | 108,259,084   | 2.6%       |            | 258                                     | <b>-5.8%</b> (53) | 8.4%   | (48)        | 4.9%  | (34) | 6.5%   | (28) |
| Vanguard Target 2025 Composite Index            |    |               |            |            |                                         | -5.7% (41)        | 8.7%   | (33)        | 5.2%  | (13) | 6.7%   | (7)  |
| TIAA Traditional - RCP                          | \$ | 101,197,039   | 2.4%       |            | 602                                     | 3.6% (1)          | 3.2%   | (1)         | 3.2%  | (1)  | 3.4%   | (1)  |
| Morningstar Stable Value Index                  |    |               |            |            |                                         | 2.1% (19)         | 2.0%   | (16)        | 2.1%  | (14) | 2.0%   | (20) |
| Vanguard Target Retirement 2050 Trust Plus      | \$ | 99,373,836    | 2.4%       |            | 635                                     | -6.7% (38)        | 14.3%  | (56)        | 6.7%  | (33) | 8.4%   | (19) |
| Vanguard Target 2050 Composite Index            |    |               |            |            |                                         | -6.7% (41)        | 14.5%  | (44)        | 7.1%  | (14) | 8.6%   | (12) |
| Vanguard Target Retirement 2020 Trust Plus      | \$ | 74,757,880    | 1.8%       |            | 151                                     | -5.2% (31)        | 7.0%   | (63)        | 4.4%  | (51) | 5.9%   | (22) |
| Vanguard Target 2020 Composite Index            |    |               |            |            |                                         | -5.1% (29)        | 7.2%   | (60)        | 4.7%  | (21) | 6.1%   | (8)  |
| Total                                           | \$ | 1,497,437,017 | 35.8%      |            |                                         |                   |        |             |       |      |        |      |