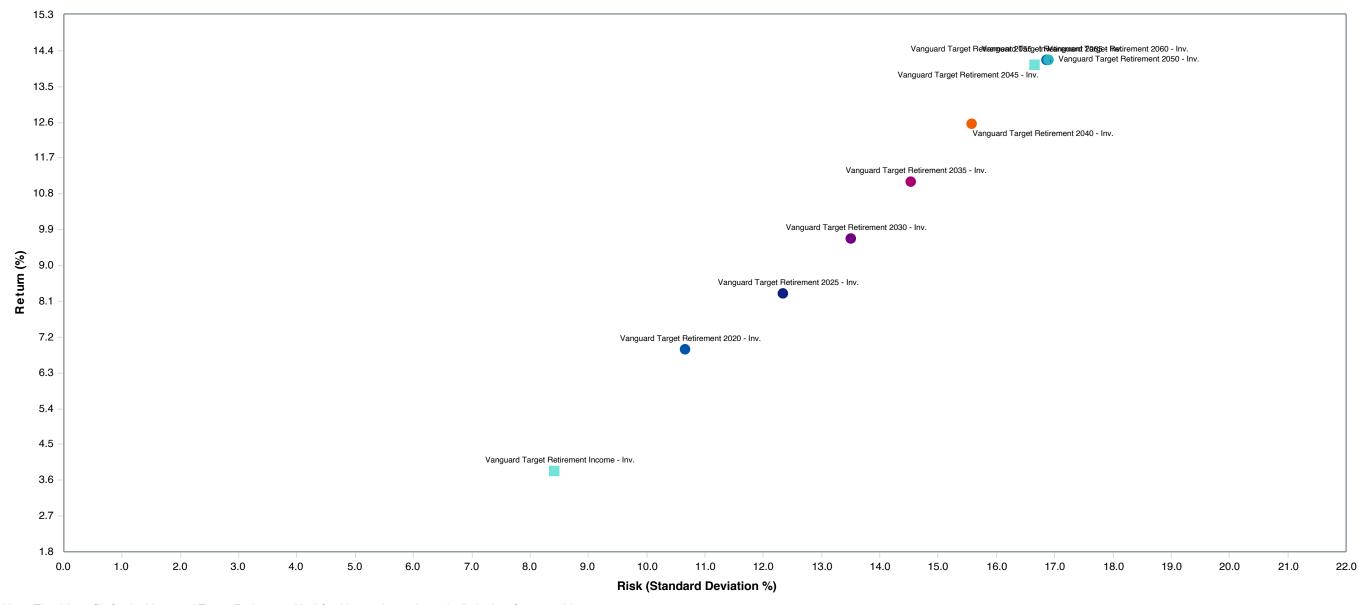

|          |          |          |  |
| Plan Loan Default Fund                |          |               |          |          |          |          |          |          |          |          |  |
| TIAA Money Market-Instl.              | 1.5 (53) | 0.0 (94)      | 0.4 (26) | 2.1 (37) | 1.7 (46) | 0.8 (46) | 0.3 (27) | 0.0 (34) | 0.0 (94) | 0.0 (36) |  |
| iMoneyNet Prime Institutional Average | 1.6 (34) | 0.0 (29)      | 0.5 (23) | 2.1 (29) | 1.8 (22) | 0.9 (20) | 0.3 (22) | 0.0 (26) | 0.0 (23) | 0.0 (25) |  |



### TIER 1(a)

5 Years Ending March 31, 2023



Note: The risk profile for the Vanguard Target Retirement Trust Plus 2070 fund is not shown due to its limited performance history. Calculation based on monthly periodicity.



#### TIER I

#### 3 Years Ending March 31, 2023



Note: The risk profile for the Vanguard Target Retirement 2070 fund is not shown due to its limited performance history. Calculation based on monthly periodicity.



#### TIER II

#### 5 Years Ending March 31, 2023



90 Day U.S. Treasury Bill

Calculation based on monthly periodicity.



Tier I (a)



#### Vanguard Target Retirement Income Trust Plus Performance Summary

As of March 31, 2023

#### **Account Information**

Account Name: Vanguard Target Retirement Income Trust Plus

Inception Date: 08/31/2011

Account Structure: Commingled Fund

Asset Class: Global Target Date

Benchmark: Vanguard Target Income Composite Index

Peer Group: IM Retirement Income (MF)





#### **Ratio of Cumulative Wealth - Since Inception**





### **Peer Group Analysis**





#### **Risk Profile**

As of