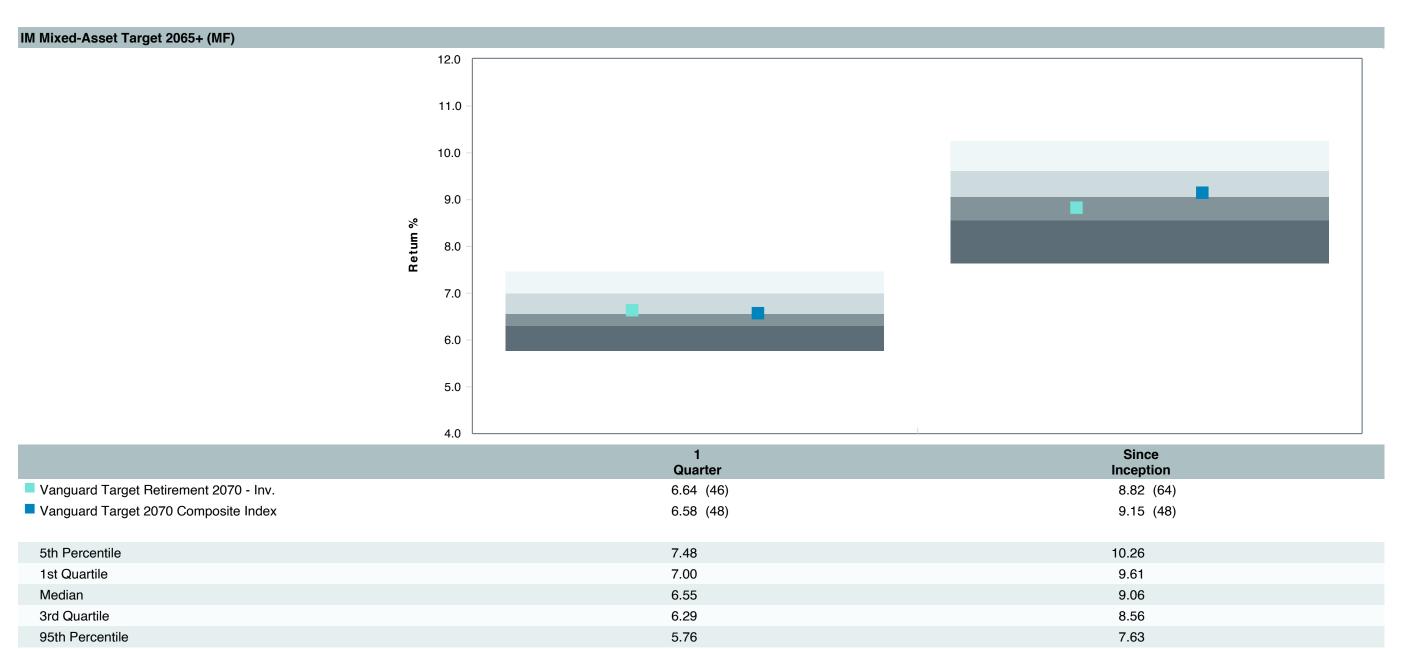

## **5 Year Comparative Performance**

As of March 31, 2023

#### 5-yr Performance vs. Benchmark (Tiers II & III)

-4.0% -3.0% -2.0% -1.0% 0.0% 1.0% 2.0% 3.0% 4.0% 5.0% 6.0%