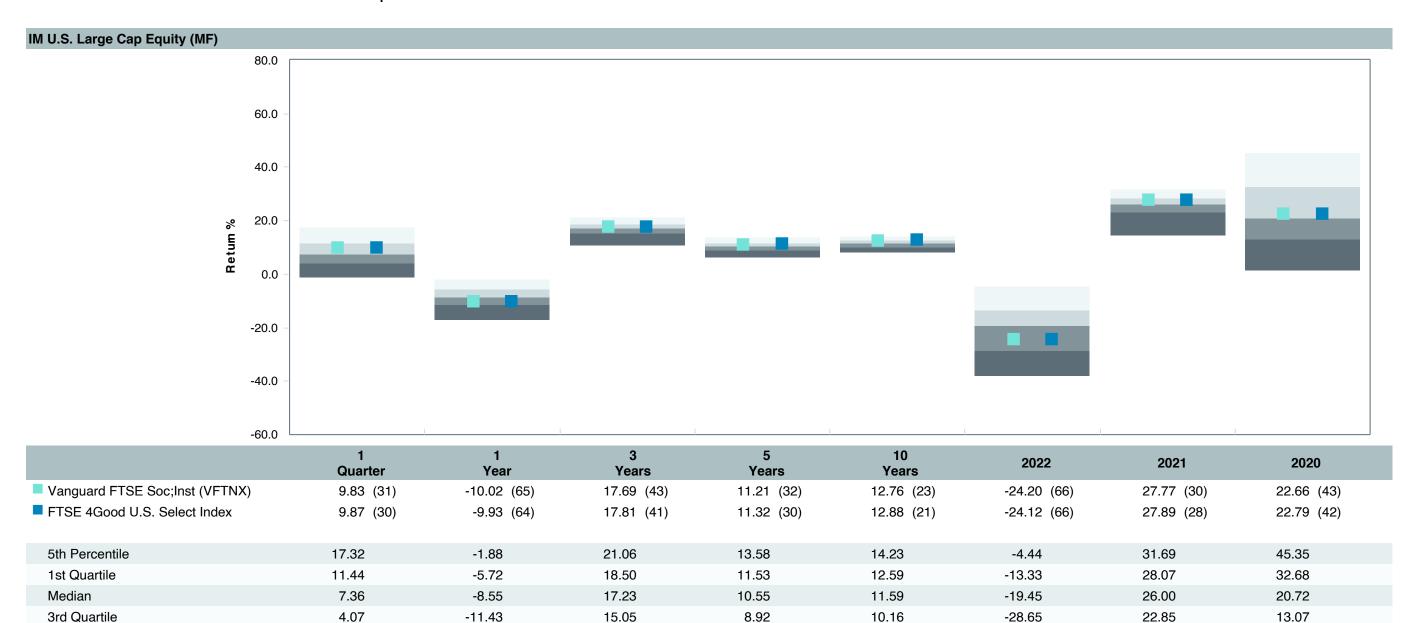

### As of March 31, 2023

|                                                | 1.                                     | 2.                                                           | 3.                                                      | 4.                                  | 5.                              | 6.                                      |                        | Watch Li               | ist Status             |                        |
|------------------------------------------------|----------------------------------------|--------------------------------------------------------------|---------------------------------------------------------|-------------------------------------|---------------------------------|-----------------------------------------|------------------------|------------------------|------------------------|------------------------|
|                                                | Underperformed During Trailing 5 Years | Underperformed in<br>3 of 4<br>Trailing Calendar<br>Quarters | Diverged from Strategy and/or Portfolio Characteristics | Adverse Change in Portfolio Manager | Weak Manager<br>Research Rating | Significant<br>Organizational<br>Change | 1st<br>Quarter<br>2023 | 4th<br>Quarter<br>2022 | 3rd<br>Quarter<br>2022 | 2nd<br>Quarter<br>2022 |
| Vanguard Total Bond Market Index Fund          | No                                     | No                                                           | No                                                      | No                                  | No (Buy)                        | No                                      |                        |                        |                        |                        |
| Vanguard Total International Bond Index Fund   | No                                     | No                                                           | No                                                      | No                                  | No (Buy)                        | No                                      |                        |                        |                        |                        |
| Vanguard Total Stock Market Index Fund         | No                                     | No                                                           | No                                                      | No                                  | No (Buy)                        | No                                      |                        |                        |                        |                        |
| Vanguard Institutional Index Fund              | No                                     | No                                                           | No                                                      | No                                  | No (Buy)                        | No                                      |                        |                        |                        |                        |
| Vanguard FTSE Social Index Fund                | No                                     | No                                                           | No                                                      | No                                  | No (Buy)                        | No                                      |                        |                        |                        |                        |
| Vanguard Extended Market Index Fund            | No                                     | No                                                           | No                                                      | No                                  | No (Buy)                        | No                                      |                        |                        |                        |                        |
| Vangaurd Total International Stock Index Fund  | No                                     | No                                                           | No                                                      | No                                  | No (Buy)                        | No                                      |                        |                        |                        |                        |
| Vanguard Developed Market Index Fund           | No                                     | No                                                           | No                                                      | No                                  | No (Buy)                        | No                                      |                        |                        |                        |                        |
| Vanguard Emerging Markets Stock Index Fund     | Yes                                    | No                                                           | No                                                      | No                                  | No (Buy)                        | No                                      |                        |                        |                        |                        |
| Vanguard Federal Money Market Fund             | Yes                                    | No                                                           | No                                                      | No                                  | No (Buy)                        | No                                      |                        |                        |                        |                        |
| T. Rowe Price Stable Value Common Trust Fund A | Yes                                    | Yes                                                          | No                                                      | No                                  | No (Buy)                        | No                                      |                        |                        |                        |                        |
| TIAA Traditional - RC                          | No                                     | No                                                           | No                                                      | No                                  | No (Buy)                        | No                                      |                        |                        |                        |                        |
| TIAA Traditional - RCP                         | No                                     | No                                                           | No                                                      | No                                  | No (Buy)                        | No                                      |                        |                        |                        |                        |
| PIMCO Total Return Fund                        | No                                     | Yes                                                          | No                                                      | No                                  | No (Buy)                        | No                                      |                        |                        |                        |                        |
| DFA Inflation-Protected Securities             | No                                     | No                                                           | No                                                      | No                                  | No (Buy)                        | No                                      |                        |                        |                        |                        |
| American Century High Income                   | No                                     | No                                                           | No                                                      | No                                  | No (Buy)                        | No                                      |                        |                        |                        |                        |
| T. Rowe Price Large Cap Growth Fund            | Yes                                    | Yes                                                          | No                                                      | No                                  | No (Buy)                        | No                                      |                        |                        |                        |                        |
| Diamond Hill Large Cap                         | No                                     | Yes                                                          | No                                                      | No                                  | No (Buy)                        | No                                      |                        |                        |                        |                        |
| William Blair Small/Mid Cap Growth Fund        | No                                     | Yes                                                          | No                                                      | No                                  | No (Buy)                        | No                                      |                        |                        |                        |                        |
| DFA U.S. Targeted Value                        | No                                     | No                                                           | No                                                      | No                                  | No (Buy)                        | No                                      |                        |                        |                        |                        |
| Dodge & Cox Global Stock Fund                  | No                                     | No                                                           | No                                                      | No                                  | No (Buy)                        | No                                      |                        |                        |                        |                        |
| GQG International Opportunities Fund           | No                                     | Yes                                                          | No                                                      | No                                  | No (Buy)                        | No                                      |                        |                        |                        |                        |
| Cohen & Steers Instl Realty Shares             | No                                     | Yes                                                          | No                                                      | No                                  | No (Buy)                        | No                                      |                        |                        |                        |                        |