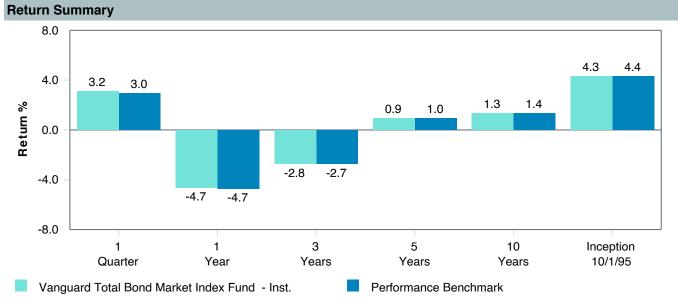

t (VBTIX)                |
| Fund Family:        | Vanguard                                    |
| Ticker:             | VBTIX                                       |
| Peer Group:         | IM U.S. Broad Market Core Fixed Income (MF) |
| Benchmark:          | Performance Benchmark                       |
| Fund Inception:     | 09/18/1995                                  |
| Portfolio Manager:  | Joshua C. Barrickman                        |
| Total Assets:       | \$41,985.70 Million                         |
| Total Assets Date : | 03/31/2023                                  |
| Gross Expense :     | 0.04%                                       |
| Net Expense :       | 0.04%                                       |
| Turnover:           | 40%                                         |













|                                                 | 1<br>Quarter | 1<br>Year  | 3<br>Years | 5<br>Years | 10<br>Years | 2022        | 2021       | 2020      |
|-------------------------------------------------|--------------|------------|------------|------------|-------------|-------------|------------|-----------|
| ■ Vanguard Total Bond Market Index Fund - Inst. | 3.16 (46)    | -4.70 (28) | -2.77 (84) | 0.93 (56)  | 1.34 (66)   | -13.15 (37) | -1.65 (66) | 7.74 (63) |
| Performance Benchmark                           | 3.01 (67)    | -4.72 (30) | -2.73 (83) | 0.95 (55)  | 1.39 (60)   | -13.07 (32) | -1.58 (63) | 7.75 (63) |
| 5th Percentile                                  | 3.80         | -1.80      | 0.39       | 1.82       | 2.05        | -8.09       | 0.69       | 10.53