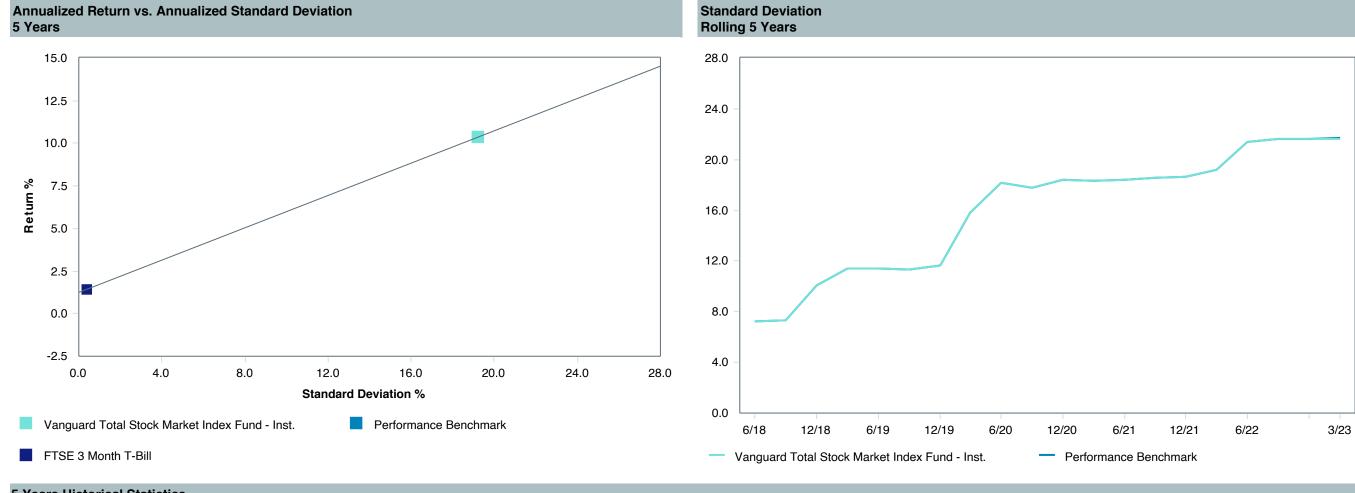

rcentile                                   | 17.32        | -1.88      | 21.06      | 13.58      | 14.23       | -4.44       | 31.69      | 45.35      |
| 1st Quartile                                     | 11.44        | -5.72      | 18.50      | 11.53      | 12.59       | -13.33      | 28.07      | 32.68      |
| Median                                           | 7.36         | -8.55      | 17.23      | 10.55      | 11.59       | -19.45      | 26.00      | 20.72      |
| 3rd Quartile                                     | 4.07         | -11.43     | 15.05      | 8.92       | 10.16       | -28.65      | 22.85      | 13.07      |
| 95th Percentile                                  | -1.03        | -17.08     | 10.92      | 6.41       | 8.23        | -37.98      | 14.57      | 1.48       |





| 5 Years Historical Statistics                  |                  |                   |                      |           |                 |       |      |        |                       |                    |
|------------------------------------------------|------------------|-------------------|----------------------|-----------|-----------------|-------|------|--------|-----------------------|--------------------|
|                                                | Active<br>Return | Tracking<br>Error | Information<br>Ratio | R-Squared | Sharpe<br>Ratio | Alpha | Beta | Return | Standard<br>Deviation | Actual Correlation |
| Vanguard Total Stock Market Index Fund - Inst. | -0.01            | 0.02              | -0.24                | 1.00      | 0.54            | 0.00  | 1.00 | 10.3