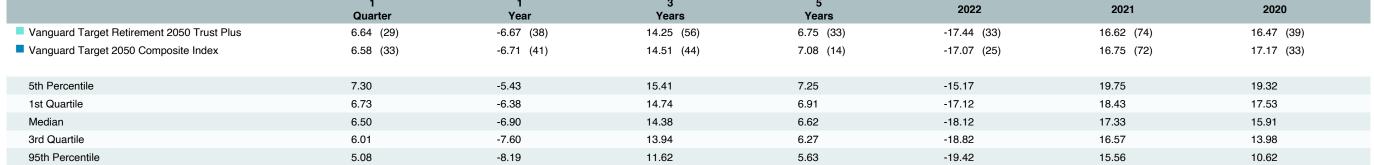

# Total Plan Top Ten Based on Assets March 31, 2023

|                                                 |    |               |            |            |                                         | Trailing          | Traili | _           | Trail | _    | Traili |      |
|-------------------------------------------------|----|---------------|------------|------------|-----------------------------------------|-------------------|--------|-------------|-------|------|--------|------|
| Investment Fund                                 |    | Assets        | % of Total | Watch List | # of participants                       | 1 Year            | 3 Yea  |             | 5 Ye  |      | 10 Ye  |      |
| Vanguard Institutional Index Fund - Instl. Plus | \$ | 234,747,824   | 5.6%       | Water List | 1,983                                   | -7.7% (17)        | 18.6%  |             | 11.2% |      | 12.2%  |      |
| S&P 500 Index                                   |    | - , ,-        |            |            | ,,,,,,,,,,,,,,,,,,,,,,,,,,,,,,,,,,,,,,, | -7.7% (4)         | 18.6%  | <u> </u>    | 11.2% |      | 12.2%  |      |
| TIAA Traditional - RC                           | \$ | 215,351,806   | 5.2%       |            | 1,138                                   | 4.4% (1)          | 4.0%   | · ,         | 4.0%  | · ,  | 4.1%   |      |
| Morningstar Stable Value Index                  |    |               |            |            |                                         | 2.1% (19)         | 2.0%   | <del></del> | 2.1%  | (14) | 2.0%   | (20) |
| Vanguard Target Retirement 2035 Trust Plus      | \$ | 178,618,164   | 4.3%       |            | 457                                     | -6.3% (39)        | 11.2%  | (59)        | 5.8%  | (48) | 7.5%   | (27) |
| Vanguard Target 2035 Composite Index            |    |               |            |            |                                         | -6.2% (37)        | 11.5%  | (52)        | 6.1%  | (27) | 7.8%   | (10) |
| Vanguard Target Retirement 2040 Trust Plus      | \$ | 173,328,450   | 4.1%       |            | 551                                     | -6.5% (39)        | 12.7%  | (63)        | 6.2%  | (41) | 8.0%   | (18) |
| Vanguard Target 2040 Composite Index            |    |               |            |            |                                         | -6.4% (36)        | 12.9%  | (50)        | 6.6%  | (21) | 8.2%   | (11) |
| Vanguard Target Retirement 2030 Trust Plus      | \$ | 157,391,110   | 3.8%       |            | 350                                     | -6.1% (45)        | 9.8%   | (54)        | 5.3%  | (42) | 7.0%   | (32) |
| Vanguard Target 2030 Composite Index            |    |               |            |            |                                         | -6.0% (44)        | 10.0%  | (45)        | 5.6%  | (19) | 7.2%   | (8)  |
| Vanguard Target Retirement 2045 Trust Plus      | \$ | 154,411,824   | 3.7%       |            | 651                                     | -6.7% (39)        | 14.1%  | (49)        | 6.7%  | (36) | 8.3%   | (19) |
| Vanguard Target 2045 Composite Index            |    |               |            |            |                                         | -6.7% (39)        | 14.4%  | (44)        | 7.0%  | (16) | 8.6%   | (12) |
| Vanguard Target Retirement 2025 Trust Plus      | \$ | 108,259,084   | 2.6%       |            | 258                                     | <b>-5.8%</b> (53) | 8.4%   | (48)        | 4.9%  | (34) | 6.5%   | (28) |
| Vanguard Target 2025 Composite Index            |    |               |            |            |                                         | -5.7% (41)        | 8.7%   | (33)        | 5.2%  | (13) | 6.7%   | (7)  |
| TIAA Traditional - RCP                          | \$ | 101,197,039   | 2.4%       |            | 602                                     | 3.6% (1)          | 3.2%   | (1)         | 3.2%  | (1)  | 3.4%   | (1)  |
| Morningstar Stable Value Index                  |    |               |            |            |                                         | 2.1% (19)         | 2.0%   | (16)        | 2.1%  | (14) | 2.0%   | (20) |
| Vanguard Target Retirement 2050 Trust Plus      | \$ | 99,373,836    | 2.4%       |            | 635                                     | -6.7% (38)        | 14.3%  | (56)        | 6.7%  | (33) | 8.4%   | (19) |
| Vanguard Target 2050 Composite Index            |    |               |            |            |                                         | -6.7% (41)        | 14.5%  | (44)        | 7.1%  | (14) | 8.6%   | (12) |
| Vanguard Target Retirement 2020 Trust Plus      | \$ | 74,757,880    | 1.8%       |            | 151                                     | -5.2% (31)        | 7.0%   | (63)        | 4.4%  | (51) | 5.9%   | (22) |
| Vanguard Target 2020 Composite Index            |    |               |            |            |                                         | -5.1% (29)        | 7.2%   | (60)        | 4.7%  | (21) | 6.1%   | (8)  |
| Total                                           | \$ | 1,497,437,017 | 35.8%      |            |                                         |                   |        |             |       |      |        |      |