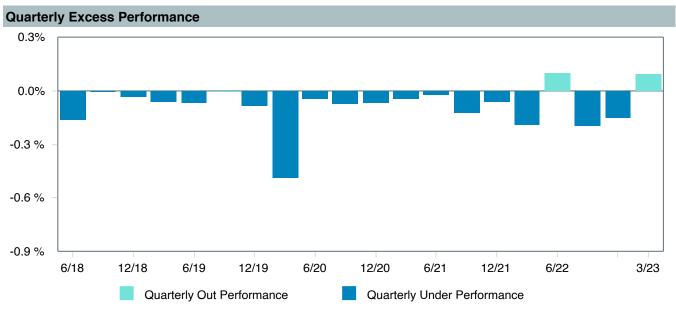

|  |  |  |  |  |
| Ticker:             | VTWNX                                |  |  |  |  |  |
| Peer Group :        | IM Mixed-Asset Target 2020 (MF)      |  |  |  |  |  |
| Benchmark:          | Vanguard Target 2020 Composite Index |  |  |  |  |  |
| Fund Inception:     | 06/07/2006                           |  |  |  |  |  |
| Portfolio Manager:  | Team Managed                         |  |  |  |  |  |
| Total Assets:       | \$40,683.50 Million                  |  |  |  |  |  |
| Total Assets Date : | 03/31/2023                           |  |  |  |  |  |
| Gross Expense :     | 0.08%                                |  |  |  |  |  |
| Net Expense :       | 0.08%                                |  |  |  |  |  |
| Turnover:           | 14%                                  |  |  |  |  |  |













As of March 31, 2023



| 5 Years Historical Statistics          |                  |                   |                      |           |                 |       |      |        |                       |                       |
|----------------------------------------|------------------|-------------------|----------------------|-----------|-----------------|-------|------|--------|-----------------------|-----------------------|
|                                        | Active<br>Return | Tracking<br>Error | Information<br>Ratio | R-Squared | Sharpe<br>Ratio | Alpha | Beta | Return | Standard<br>Deviation | Actual<br>Correlation |
| Vanguard Target Retirement 2020 - Inv. | -0.33            | 0.53              | -0.62                | 1.00      | 0.33            | -0.40 | 1.