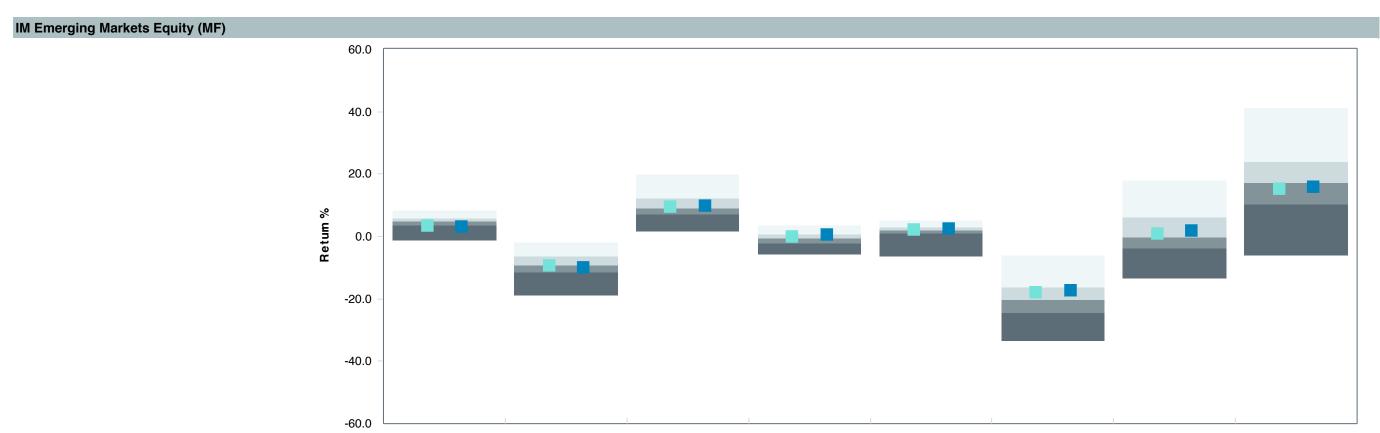

## **5 Year Comparative Performance**

As of March 31, 2023

#### 5-yr Performance vs. Benchmark (Tiers II & III)

-4.0% -3.0% -2.0% -1.0% 0.0% 1.0% 2.0% 3.0% 4.0% 5.0% 6.0%