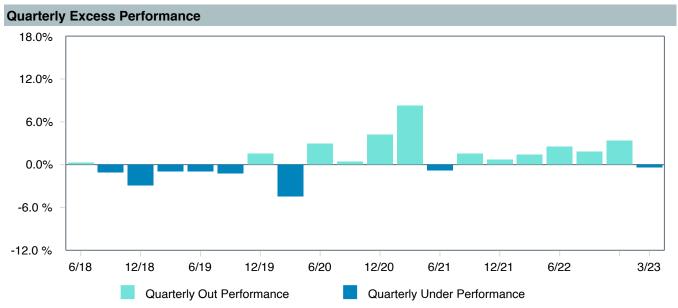

## **5 Year Comparative Performance**

As of March 31, 2023

#### 5-yr Performance vs. Benchmark (Tiers II & III)

-4.0% -3.0% -2.0% -1.0% 0.0% 1.0% 2.0% 3.0% 4.0% 5.0% 6.0%