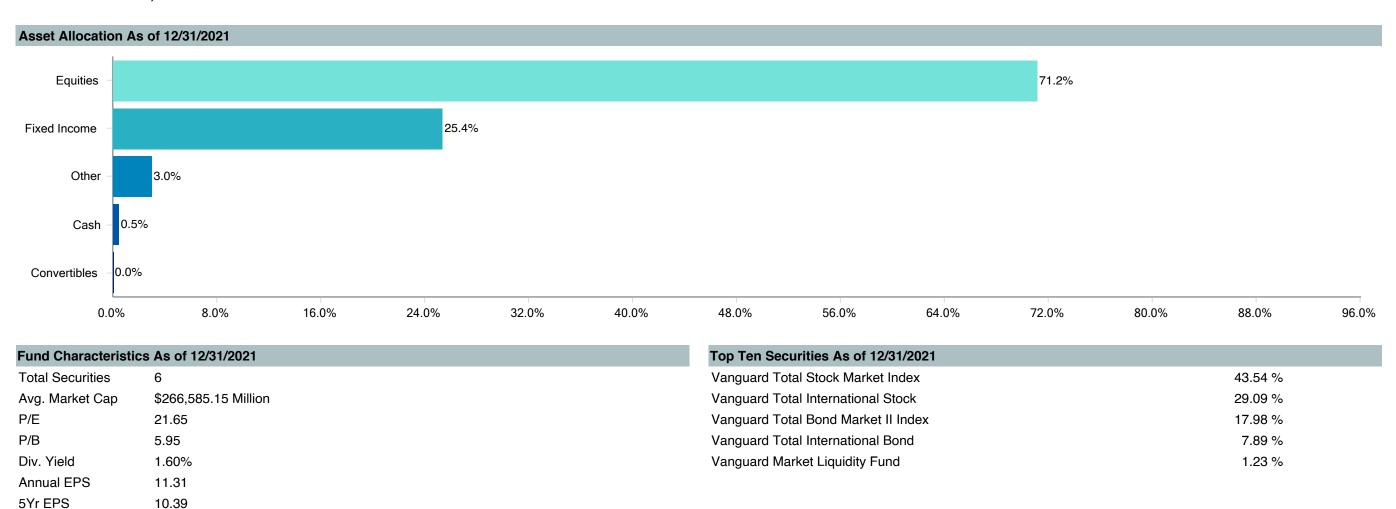

rror | Information<br>Ratio | R-Squared | Sharpe<br>Ratio | Alpha | Beta | Return | Standard<br>Deviation | Actual<br>Correlation |
| Vanguard Target Retirement 2035 - Inv. | -0.39            | 0.71              | -0.54                | 1.00      | 0.36            | -0.47 | 1.01 | 5.68   | 14.16                 | 1.00                  |
| Vanguard Target 2035 Composite Index   | 0.00             | 0.00              | -                    | 1.00      | 0.39            | 0.00  | 1.00 | 6.11   | 13.97                 | 1.00                  |
| FTSE 3 Month T-Bill                    | -5.52            | 13.98             | -0.39                | 0.00      | -               | 1.40  | 0.00 | 1.40   | 0.37                  | -0.01                 |



As of March 31, 2023

3Yr EPS Growth

8.79





| Account Information | Account Information                  |  |  |  |  |  |
|---------------------|--------------------------------------|--|--|--|--|--|
| Product Name :      | Vanguard Tgt Ret2040;Inv (VFORX)     |  |  |  |  |  |
| Fund Family:        | Vanguard                             |  |  |  |  |  |
| Ticker:             | VFORX                                |  |  |  |  |  |
| Peer Group :        | IM Mixed-Asset Target 2040 (MF)      |  |  |  |  |  |
| Benchmark:          | Vanguard Target 2040 Composite Index |  |  |  |  |  |
| Fund Inception:     | 06/07/2006                           |  |  |  |  |  |
| Portfolio Manager:  | Team Managed                         |  |  |  |  |  |
| Total Assets:       | \$69,991.90 Million                  |  |  |  |  |  |
| Total Assets D