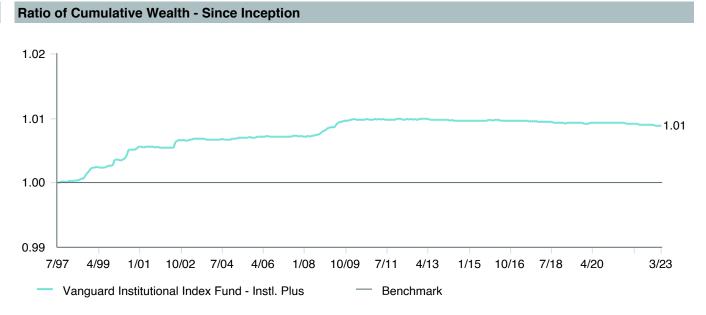

|











|                                                   | 1<br>Quarter | 1<br>Year  | 3<br>Years | 5<br>Years | 10<br>Years | 2022        | 2021       | 2020       |
|---------------------------------------------------|--------------|------------|------------|------------|-------------|-------------|------------|------------|
| ■ Vanguard Institutional Index Fund - Instl. Plus | 7.49 (17)    | -7.75 (17) | 18.59 (14) | 11.18 (13) | 12.23 (1)   | -18.13 (22) | 28.69 (14) | 18.41 (18) |
| S&P 500 Index                                     | 7.50 (11)    | -7.73 (4)  | 18.60 (2)  | 11.19 (3)  | 12.24 (1)   | -18.11 (7)  | 28.71 (3)  | 18.40 (23) |
| 5th Percentile                                    | 7.62         | -7.73      | 18.60      | 11.18      | 12.22       | -18.11      | 28.70