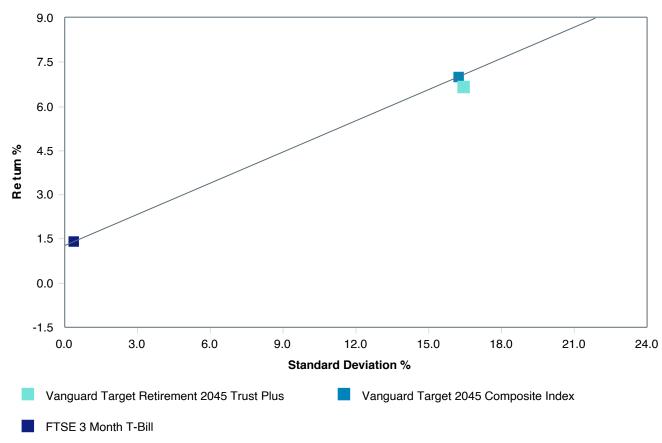

d Target 2040 Composite Index       | 0.00             | 0.00              | -                    | 1.00      | 0.40            | 0.00  | 1.00 | 6.55   | 15.14                 | 1.00                  |
| FTSE 3 Month T-Bill                        | -6.11            | 15.15             | -0.40                | 0.00      | -               | 1.41  | 0.00 | 1.40   | 0.37                  | -0.02                 |



## Vanguard Target Retirement 2045 Trust Plus Performance Summary

As of March 31, 2023

#### **Account Information**

Account Name: Vanguard Target Retirement 2045 Trust Plus

Inception Date: 08/31/2011

Account Structure: Commingled Fund

Asset Class: Global Target Date

Benchmark: Vanguard Target 2045 Composite Index

Peer Group: IM Mixed-Asset Target 2045 (MF)























| 5 Years Historical Statistics              |                  |                   |                      |           |                 |       |      |        |                       |                       |
|--------------------------------------------|------------------|-------------------|----------------------|-----------|-----------------|-------|------|--------|-----------------------|-----------------------|
|                                            | Active<br>Return | Tracking<br>Error | Information<br>Ratio | R-Squared | Sharpe<br>Ratio | Alpha | Beta | Return | Standard<br>Deviation | Actual<br>Correlation |
| Vanguard Target Retirement 2045 Trust Plus | -0.29            | 0.78              | -0.37                | 1.00      | 0.39            | -0.37 | 1.01 | 6.67