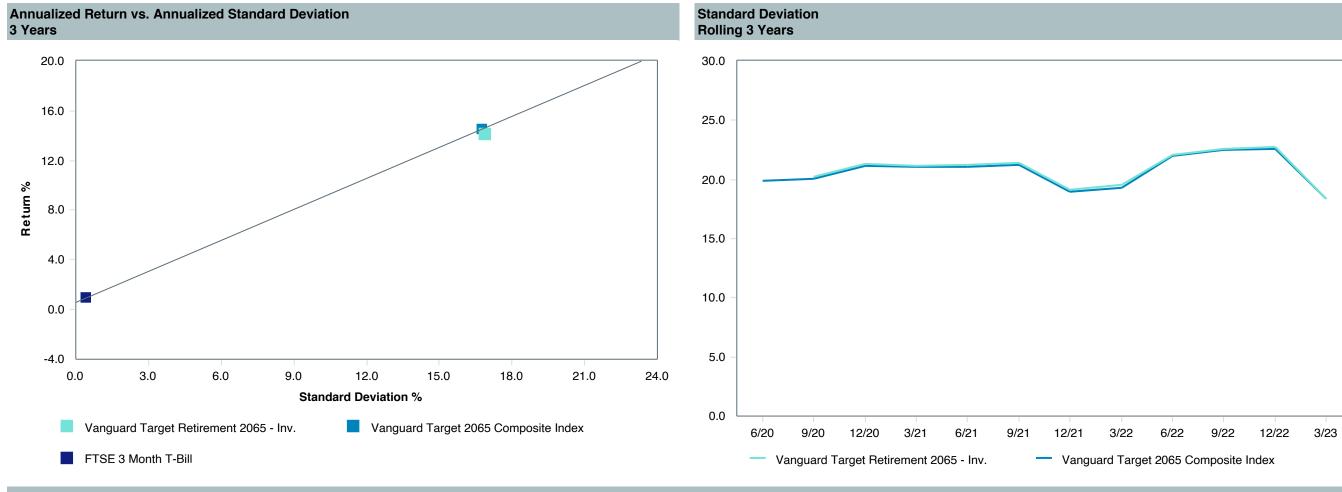

8) | -6.71 (39) | 14.51 (77) | -17.07 (14) | 16.75 (67) | 17.17 (36) |
|                                        |           |            |            |             |            |            |
| 5th Percentile                         | 7.48      | -5.72      | 16.52      | -15.75      | 20.34      | 18.41      |
| 1st Quartile                           | 7.00      | -6.57      | 15.48      | -17.81      | 18.76      | 17.80      |
| Median                                 | 6.55      | -7.04      | 15.03      | -18.37      | 17.72      | 16.58      |
| 3rd Quartile                           | 6.29      | -7.59      | 14.53      | -18.96      | 16.45      | 14.81      |
| 95th Percentile                        | 5.76      | -8.41      | 13.12      | -19.66      | 15.09      | 12.75      |





| 3 Years Historical Statistics          |                  |                   |                      |           |                 |       |      |        |                       |                    |
|----------------------------------------|------------------|-------------------|----------------------|-----------|-----------------|-------|------|--------|-----------------------|--------------------|
|                                        | Active<br>Return | Tracking<br>Error | Information<br>Ratio | R-Squared | Sharpe<br>Ratio | Alpha | Beta | Return | Standard<br>Deviation | Actual Correlation |
| Vanguard Target Retirement 2065 - Inv. | -0.28            | 0.81              | -0.35                | 1.00      | 0.82            | -0.37 | 1.01 | 14.17  | 16.86                 | 1.0