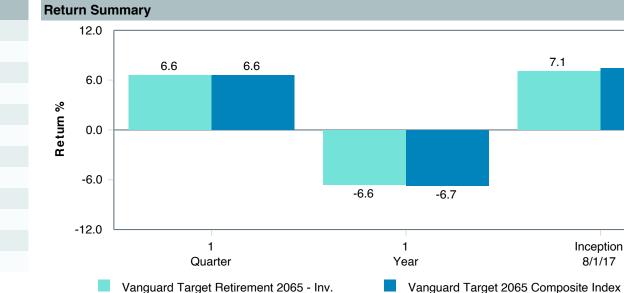

--|--------------------------------------|
| Product Name :      | Vanguard Tgt Ret2065;Inv (VLXVX)     |
| Fund Family:        | Vanguard                             |
| Ticker:             | VLXVX                                |
| Peer Group :        | IM Mixed-Asset Target 2065+ (MF)     |
| Benchmark:          | Vanguard Target 2065 Composite Index |
| Fund Inception:     | 07/12/2017                           |
| Portfolio Manager : | Team Managed                         |
| Total Assets:       | \$4,312.60 Million                   |
| Total Assets Date : | 03/31/2023                           |
| Gross Expense :     | 0.08%                                |
| Net Expense :       | 0.08%                                |
| Turnover:           | 2%                                   |









7.5

Inception

8/1/17

7.1



|                                        | Quarter   | Year       | Years      | 2022        | 2021       | 2020       |
|----------------------------------------|-----------|------------|------------|-------------|------------|------------|
| Vanguard Target Retirement 2065 - Inv. | 6.64 (46) | -6.64 (31) | 14.17 (85) | -17.39 (15) | 16.46 (75) | 16.17 (61) |
| Vanguard Target 2065 Composite Index   | 6.58 (48) | -6.71 (39) | 14.51 (77) | -17.07 (14) | 16.75 (67) | 17.17 (36) |
|                                        |           |            |            |             |            |            |
| 5th Percentile                         | 7.48      | -5.72      | 16.52      | -15.75      | 20.34      | 18.41      |
| 1st Quartile