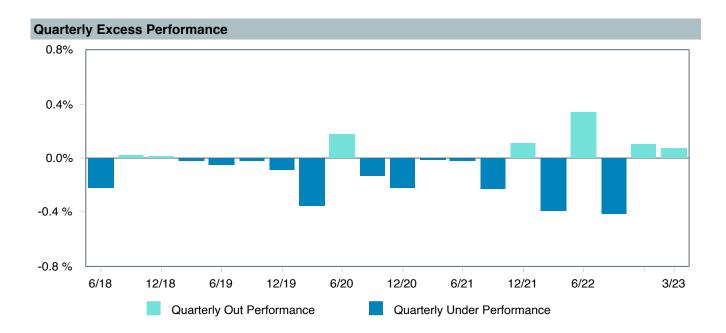

## **5 Year Comparative Performance**

As of March 31, 2023

#### 5-yr Performance vs. Benchmark (Tiers II & III)

-4.0% -3.0% -2.0% -1.0% 0.0% 1.0% 2.0% 3.0% 4.0% 5.0% 6.0%