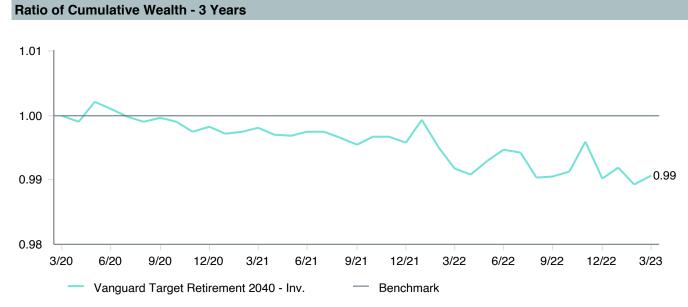

|  |  |  |  |
| Ticker:             | VFORX                                |  |  |  |  |  |
| Peer Group :        | IM Mixed-Asset Target 2040 (MF)      |  |  |  |  |  |
| Benchmark:          | Vanguard Target 2040 Composite Index |  |  |  |  |  |
| Fund Inception:     | 06/07/2006                           |  |  |  |  |  |
| Portfolio Manager:  | Team Managed                         |  |  |  |  |  |
| Total Assets:       | \$69,991.90 Million                  |  |  |  |  |  |
| Total Assets Date : | 03/31/2023                           |  |  |  |  |  |
| Gross Expense :     | 0.08%                                |  |  |  |  |  |
| Net Expense :       | 0.08%                                |  |  |  |  |  |
| Turnover:           | 7%                                   |  |  |  |  |  |















| 5 Years Historical Statistics          |                  |                   |                      |           |                 |       |      |        |                       |                    |
|----------------------------------------|------------------|-------------------|----------------------|-----------|-----------------|-------|------|--------|-----------------------|--------------------|
|                                        | Active<br>Return | Tracking<br>Error | Information<br>Ratio | R-Squared | Sharpe<br>Ratio | Alpha | Beta | Return | Standard<br>Deviation | Actual Correlation |
| Vanguard Target Retirement 2040 - Inv. | -0.38            | 0.73              | -0.52                | 1.00      | 0.37            | -0.46 | 1.01 | 6.12   | 15.32