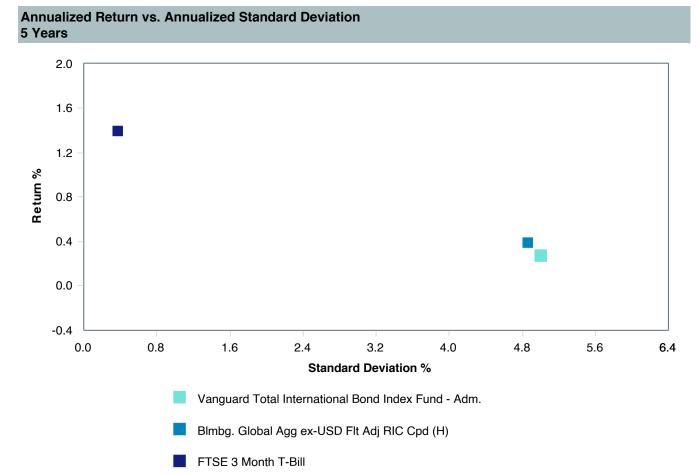

|            |             |            |           |
| 5th Percentile                                      | 4.69       | -2.34      | 2.51       | 1.40       | -5.92       | 0.91       | 12.37     |
| 1st Quartile                                        | 3.57       | -4.15      | -0.98      | 0.28       | -10.73      | -1.79      | 9.36      |
| Median                                              | 2.33       | -6.13      | -2.04      | -2.18      | -12.93      | -4.61      | 6.36      |
| 3rd Quartile                                        | 1.74       | -10.55     | -3.02      | -3.45      | -18.50      | -6.86      | 4.55      |
| 95th Percentile                                     | 0.56       | -13.18     | -5.99      | -4.23      | -22.19      | -9.36      | -4.51     |









| 5 Years Historical Statistics                       |                  |                   |                      |           |                 |       |      |        |                       |                       |
|-----------------------------------------------------|------------------|-------------------|----------------------|-----------|-----------------|-------|------|--------|-----------------------|-----------------------|
|                                                     | Active<br>Return | Tracking<br>Error | Information<br>Ratio | R-Squared | Sharpe<br>Ratio | Alpha | Beta | Return | Standard<br>Deviation | Actual<br>Correlation |
| Vanguard Total International Bond Index Fund - Adm. | -0.11            | 0.40              | -0.26                | 0.99      | -0.2