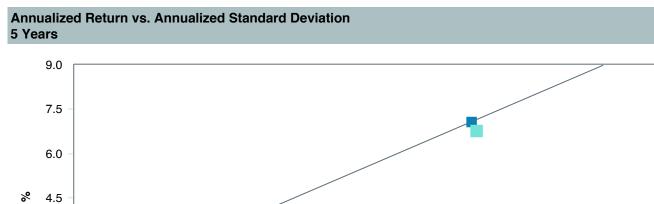

# Total Plan Top Ten Based on Assets March 31, 2023

|                                                 |    |               |            |            |                                         | Trailing          | Traili | _           | Trail | _    | Traili |      |
|-------------------------------------------------|----|---------------|------------|------------|-----------------------------------------|-------------------|--------|-------------|-------|------|--------|------|
| Investment Fund                                 |    | Assets        | % of Total | Watch List | # of participants                       | 1 Year            | 3 Yea  |             | 5 Ye  |      | 10 Ye  |      |
| Vanguard Institutional Index Fund - Instl. Plus | \$ | 234,747,824   | 5.6%       | Water List | 1,983                                   | -7.7% (17)        | 18.6%  |             | 11.2% |      | 12.2%  |      |
| S&P 500 Index                                   |    | - , ,-        |            |            | ,,,,,,,,,,,,,,,,,,,,,,,,,,,,,,,,,,,,,,, | -7.7% (4)         | 18.6%  | <u> </u>    | 11.2% |      | 12.2%  |      |
| TIAA Traditional - RC                           | \$ | 215,351,806   | 5.2%       |            | 1,138                                   | 4.4% (1)          | 4.0%   | · ,         | 4.0%  | · ,  | 4.1%   |      |
| Morningstar Stable Value Index                  |    |               |            |            |                                         | 2.1% (19)         | 2.0%   | <del></del> | 2.1%  | (14) | 2.0%   | (20) |
| Vanguard Target Retirement 2035 Trust Plus      | \$ | 178,618,164   | 4.3%       |            | 457                                     | -6.3% (39)        | 11.2%  | (59)        | 5.8%  | (48) | 7.5%   | (27) |
| Vanguard Target 2035 Composite Index            |    |               |            |            |                                         | -6.2% (37)        | 11.5%  | (52)        | 6.1%  | (27) | 7.8%   | (10) |
| Vanguard Target Retirement 2040 Trust Plus      | \$ | 173,328,450   | 4.1%       |            | 551                                     | -6.5% (39)        | 12.7%  | (63)        | 6.2%  | (41) | 8.0%   | (18) |
| Vanguard Target 2040 Composite Index            |    |               |            |            |                                         | -6.4% (36)        | 12.9%  | (50)        | 6.6%  | (21) | 8.2%   | (11) |
| Vanguard Target Retirement 2030 Trust Plus      | \$ | 157,391,110   | 3.8%       |            | 350                                     | -6.1% (45)        | 9.8%   | (54)        | 5.3%  | (42) | 7.0%   | (32) |
| Vanguard Target 2030 Composite Index            |    |               |            |            |                                         | -6.0% (44)        | 10.0%  | (45)        | 5.6%  | (19) | 7.2%   | (8)  |
| Vanguard Target Retirement 2045 Trust Plus      | \$ | 154,411,824   | 3.7%       |            | 651                                     | -6.7% (39)        | 14.1%  | (49)        | 6.7%  | (36) | 8.3%   | (19) |
| Vanguard Target 2045 Composite Index            |    |               |            |            |                                         | -6.7% (39)        | 14.4%  | (44)        | 7.0%  | (16) | 8.6%   | (12) |
| Vanguard Target Retirement 2025 Trust Plus      | \$ | 108,259,084   | 2.6%       |            | 258                                     | <b>-5.8%</b> (53) | 8.4%   | (48)        | 4.9%  | (34) | 6.5%   | (28) |
| Vanguard Target 2025 Composite Index            |    |               |            |            |                                         | -5.7% (41)        | 8.7%   | (33)        | 5.2%  | (13) | 6.7%   | (7)  |
| TIAA Traditional - RCP                          | \$ | 101,197,039   | 2.4%       |            | 602                                     | 3.6% (1)          | 3.2%   | (1)         | 3.2%  | (1)  | 3.4%   | (1)  |
| Morningstar Stable Value Index                  |    |               |            |            |                                         | 2.1% (19)         | 2.0%   | (16)        | 2.1%  | (14) | 2.0%   | (20) |
| Vanguard Target Retirement 2050 Trust Plus      | \$ | 99,373,836    | 2.4%       |            | 635                                     | -6.7% (38)        | 14.3%  | (56)        | 6.7%  | (33) | 8.4%   | (19) |
| Vanguard Target 2050 Composite Index            |    |               |            |            |                                         | -6.7% (41)        | 14.5%  | (44)        | 7.1%  | (14) | 8.6%   | (12) |
| Vanguard Target Retirement 2020 Trust Plus      | \$ | 74,757,880    | 1.8%       |            | 151                                     | -5.2% (31)        | 7.0%   | (63)        | 4.4%  | (51) | 5.9%   | (22) |
| Vanguard Target 2020 Composite Index            |    |               |            |            |                                         | -5.1% (29)        | 7.2%   | (60)        | 4.7%  | (21) | 6.1%   | (8)  |
| Total                                           | \$ | 1,497,437,017 | 35.8%      |            |                                         |                   |        |             |       |      |        |      |