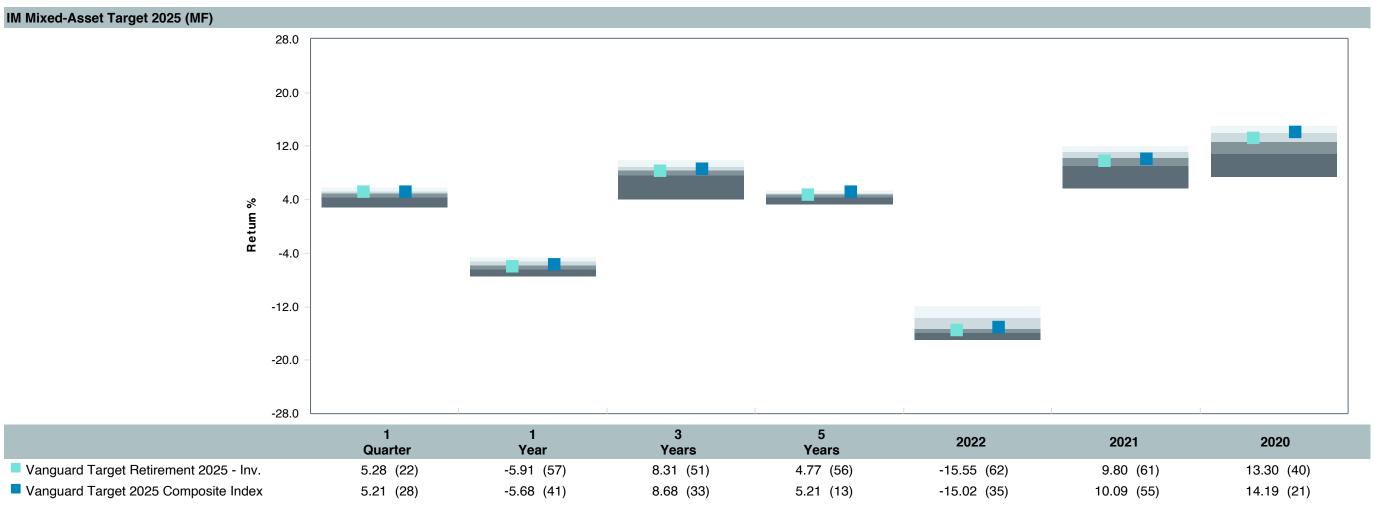

---------------------------------|
| Product Name :      | Vanguard Tgt Ret2025;Inv (VTTVX)     |
| Fund Family:        | Vanguard                             |
| Ticker:             | VTTVX                                |
| Peer Group :        | IM Mixed-Asset Target 2025 (MF)      |
| Benchmark:          | Vanguard Target 2025 Composite Index |
| Fund Inception:     | 10/27/2003                           |
| Portfolio Manager : | Team Managed                         |
| Total Assets:       | \$74,394.80 Million                  |
| Total Assets Date : | 03/31/2023                           |
| Gross Expense :     | 0.08%                                |
| Net Expense :       | 0.08%                                |
| Turnover:           | 14%                                  |















As of March 31, 2023



| 5 Years Historical Statistics          |                  |                   |                      |           |                 |       |      |        |                       |                       |
|----------------------------------------|------------------|-------------------|----------------------|-----------|-----------------|-------|------|--------|-----------------------|-----------------------|
|                                        | Active<br>Return | Tracking<br>Error | Information<br>Ratio | R-Squared | Sharpe<br>Ratio | Alpha | Beta | Return | Standard<br>Deviation | Actual<br>Correlation |
| Vanguard Target Retirement 2025 - Inv. | -0.40            | 0.64              | -0.62                | 1.00      | 0.34            | -0.48 | 1.01 |