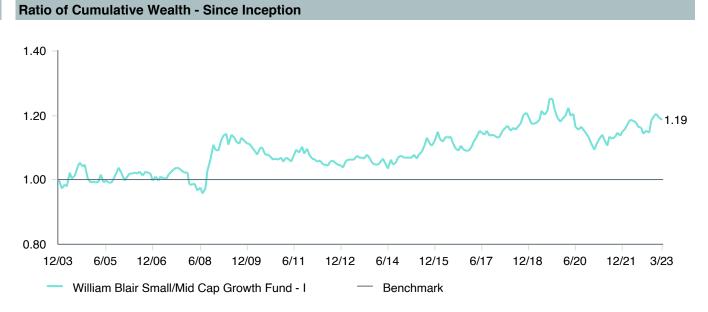

Blair:Sm-Md Cp Gr;I (WSMDX)      |
| Fund Family:               | William Blair                       |
| Ticker:                    | WSMDX                               |
| Peer Group :               | IM U.S. SMID Cap Growth Equity (MF) |
| Benchmark:                 | Russell 2500 Growth Index           |
| Fund Inception:            | 12/29/2003                          |
| Portfolio Manager:         | Lanphier, IV/Crowe/Jones            |
| Total Assets:              | \$1,498.30 Million                  |
| Total Assets Date :        | 04/30/2023                          |
| Gross Expense :            | 1.17%                               |
| Net Expense :              | 1.11%                               |
| Turnover:                  | 49%                                 |









### **Peer Group Analysis**



|                                             | 1<br>Quarter | 1<br>Year   | 3<br>Years | 5<br>Years | 10<br>Years | 2022        | 2021      | 2020       |
|---------------------------------------------|--------------|-------------|------------|------------|-------------|-------------|-----------|------------|
| William Blair Small/Mid Cap Growth Fund - I | 5.40 (63)    | -10.25 (46) | 13.57 (72) | 7.27 (46)  | 11.27 (8)   | -22.92 (37) | 8.56 (72) | 32.35 (46) |
| Russell 2500 Growth Index                   | 6.54 (47)    | -10.35 (52) | 14.75 (68) | 6.82 (51)  | 10.05 (38)  | -26.21 (56) | 5.04 (82) | 40.47 (29) |
| 5th Percentile                              | 11.21        | -1.55       | 25.18      | 11.28      | 11.46       | -15.31      | 29.08