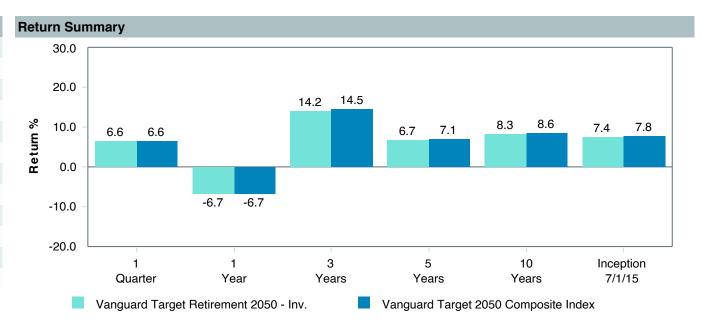

--|--------------------------------------|
| Product Name :      | Vanguard Tgt Ret2050;Inv (VFIFX)     |
| Fund Family:        | Vanguard                             |
| Ticker:             | VFIFX                                |
| Peer Group :        | IM Mixed-Asset Target 2050 (MF)      |
| Benchmark:          | Vanguard Target 2050 Composite Index |
| Fund Inception:     | 06/07/2006                           |
| Portfolio Manager:  | Team Managed                         |
| Total Assets:       | \$53,589.80 Million                  |
| Total Assets Date : | 03/31/2023                           |
| Gross Expense :     | 0.08%                                |
| Net Expense :       | 0.08%                                |
| Turnover:           | 4%                                   |

















| 5 Years Historical Statistics          |                  |                   |                      |           |                 |       |      |        |                       |                    |
|----------------------------------------|------------------|-------------------|----------------------|-----------|-----------------|-------|------|--------|-----------------------|--------------------|
|                                        | Active<br>Return | Tracking<br>Error | Information<br>Ratio | R-Squared | Sharpe<br>Ratio | Alpha | Beta | Return | Standard<br>Deviation | Actual Correlation |
| Vanguard Target Retirement 2050 - Inv. | -0.37            | 0.79              | -0.46                | 1.00      | 0.39            | -0.45 | 1.01 | 6.66   | 16.58