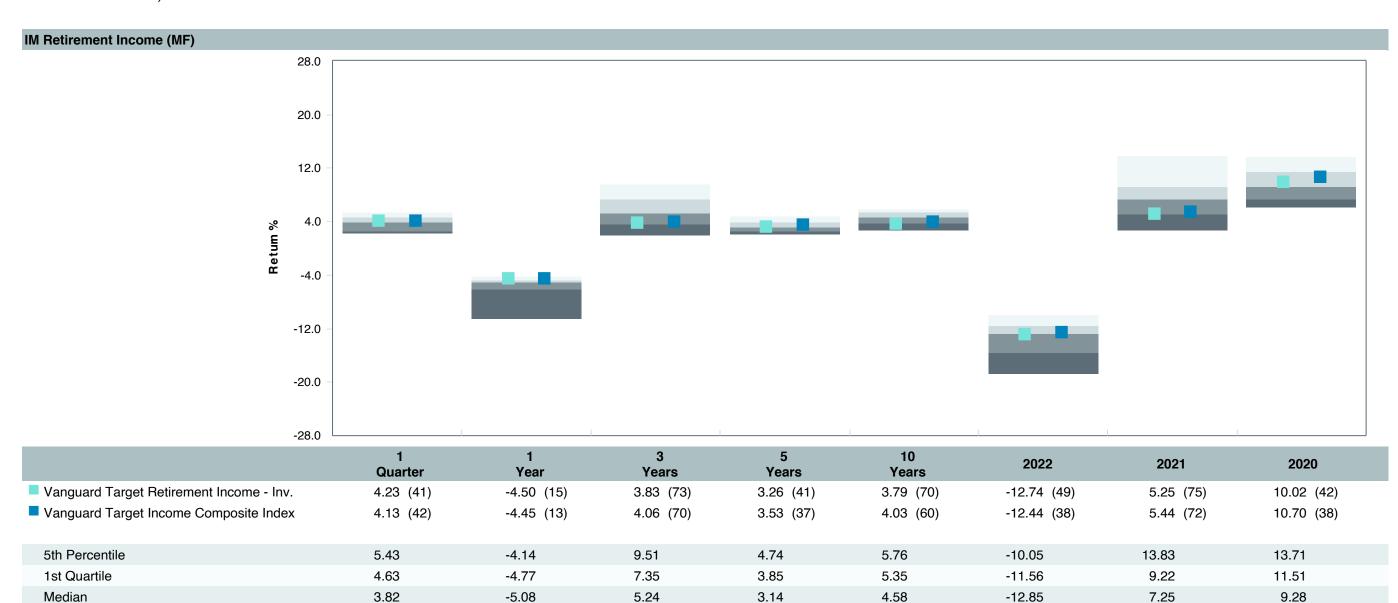

Inc;Inv (VTINX)       |
| Fund Family:        | Vanguard                               |
| Ticker:             | VTINX                                  |
| Peer Group :        | IM Retirement Income (MF)              |
| Benchmark:          | Vanguard Target Income Composite Index |
| Fund Inception:     | 10/27/2003                             |
| Portfolio Manager : | Team Managed                           |
| Total Assets:       | \$37,207.10 Million                    |
| Total Assets Date : | 03/31/2023                             |
| Gross Expense :     | 0.08%                                  |
| Net Expense :       | 0.08%                                  |
| Turnover:           | 19%                                    |











2.50

2.26

-6.18

-10.52

As of March 31, 2023



3.59

1.96

2.48

2.04

3.66

2.69

-15.67

-18.83

5.08

2.74



3rd Quartile

95th Percentile

7.34

6.07



| 0.0   |  |  |  |  |  |  |
|-------|--|--|--|--|--|--|
| 3.0 - |  |  |  |  |  |  |
| 5.0 - |  |  |  |  |  |  |
| .0 -  |  |  |  |  |  |  |
|       |  |  |  |  |  |  |
| 0 -   |  |  |  |  |  |  |

| 5 Years Historical Statistics            |                  |                   |                      |           |                 |       |      |        |                       |                       |
|------------------------------------------|------------------|-------------------|----------------------|-----------|-----------------|-------|------|--------|-----------------------|-----------------------|
|                                          | Active<br>Return | Tracking