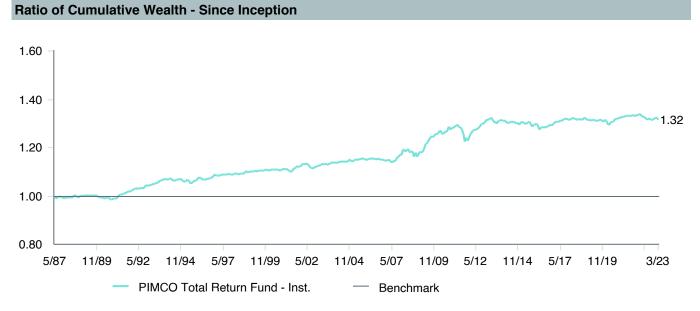

### As of March 31, 2023

|                                                | 1.                                     | 2.                                                           | 3.                                                      | 4.                                  | 5.                              | 6.                                      |                        | Watch Li               | ist Status             |                        |
|------------------------------------------------|----------------------------------------|--------------------------------------------------------------|---------------------------------------------------------|-------------------------------------|---------------------------------|-----------------------------------------|------------------------|------------------------|------------------------|------------------------|
|                                                | Underperformed During Trailing 5 Years | Underperformed in<br>3 of 4<br>Trailing Calendar<br>Quarters | Diverged from Strategy and/or Portfolio Characteristics | Adverse Change in Portfolio Manager | Weak Manager<br>Research Rating | Significant<br>Organizational<br>Change | 1st<br>Quarter<br>2023 | 4th<br>Quarter<br>2022 | 3rd<br>Quarter<br>2022 | 2nd<br>Quarter<br>2022 |
| Vanguard Total Bond Market Index Fund          | No                                     | No                                                           | No                                                      | No                                  | No (Buy)                        | No                                      |                        |                        |                        |                        |
| Vanguard Total International Bond Index Fund   | No                                     | No                                                           | No                                                      | No                                  | No (Buy)                        | No                                      |                        |                        |                        |                        |
| Vanguard Total Stock Market Index Fund         | No                                     | No                                                           | No                                                      | No                                  | No (Buy)                        | No                                      |                        |                        |                        |                        |
| Vanguard Institutional Index Fund              | No                                     | No                                                           | No                                                      | No                                  | No (Buy)                        | No                                      |                        |                        |                        |                        |
| Vanguard FTSE Social Index Fund                | No                                     | No                                                           | No                                                      | No                                  | No (Buy)                        | No                                      |                        |                        |                        |                        |
| Vanguard Extended Market Index Fund            | No                                     | No                                                           | No                                                      | No                                  | No (Buy)                        | No                                      |                        |                        |                        |                        |
| Vangaurd Total International Stock Index Fund  | No                                     | No                                                           | No                                                      | No                                  | No (Buy)                        | No                                      |                        |                        |                        |                        |
| Vanguard Developed Market Index Fund           | No                                     | No                                                           | No                                                      | No                                  | No (Buy)                        | No                                      |                        |                        |                        |                        |
| Vanguard Emerging Markets Stock Index Fund     | Yes                                    | No                                                           | No                                                      | No                                  | No (Buy)                        | No                                      |                        |                        |                        |                        |
| Vanguard Federal Money Market Fund             | Yes                                    | No                                                           | No                                                      | No                                  | No (Buy)                        | No                                      |                        |                        |                        |                        |
| T. Rowe Price Stable Value Common Trust Fund A | Yes                                    | Yes                                                          | No                                                      | No                                  | No (Buy)                        | No                                      |                        |                        |                        |                        |
| TIAA Traditional - RC                          | No                                     | No                                                           | No                                                      | No                                  | No (Buy)                        | No                                      |                        |                        |                        |                        |
| TIAA Traditional - RCP                         | No                                     | No                                                           | No                                                      | No                                  | No (Buy)                        | No                                      |                        |                        |                        |                        |
| PIMCO Total Return Fund                        | No                                     | Yes                                                          | No                                                      | No                                  | No (Buy)                        | No                                      |                        |                        |                        |                        |
| DFA Inflation-Protected Securities             | No                                     | No                                                           | No                                                      | No                                  | No (Buy)                        | No                                      |                        |                        |                        |                        |
| American Century High Income                   | No                                     | No                                                           | No                                                      | No                                  | No (Buy)                        | No                                      |                        |                        |                        |                        |
| T. Rowe Price Large Cap Growth Fund            | Yes                                    | Yes                                                          | No                                                      | No                                  | No (Buy)                        | No                                      |                        |                        |                        |                        |
| Diamond Hill Large Cap                         | No                                     | Yes                                                          | No                                                      | No                                  | No (Buy)                        | No                                      |                        |                        |                        |                        |
| William Blair Small/Mid Cap Growth Fund        | No                                     | Yes                                                          | No                                                      | No                                  | No (Buy)                        | No                                      |                        |                        |                        |                        |
| DFA U.S. Targeted Value                        | No                                     | No                                                           | No                                                      | No                                  | No (Buy)                        | No                                      |                        |                        |                        |                        |
| Dodge & Cox Global Stock Fund                  | No                                     | No                                                           | No                                                      | No                                  | No (Buy)                        | No                                      |                        |                        |                        |                        |
| GQG International Opportunities Fund           | No                                     | Yes                                                          | No                                                      | No                                  | No (Buy)                        | No                                      |                        |                        |                        |                        |
| Cohen & Steers Instl Realty Shares             | No                                     | Yes                                                          | No                                                      | No                                  | No (Buy)                        | No                                      |                        |                        |                        |                        |