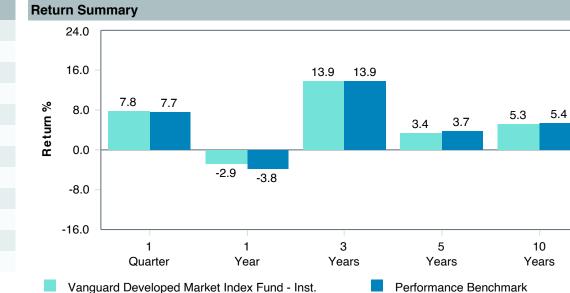

|
| Fund Family:               | Vanguard                               |
| Ticker:                    | VTMNX                                  |
| Peer Group :               | IM International Large Cap Equity (MF) |
| Benchmark:                 | Performance Benchmark                  |
| Fund Inception:            | 01/04/2001                             |
| Portfolio Manager:         | Franquin/Perre                         |
| Total Assets:              | \$14,340.80 Million                    |
| Total Assets Date :        | 03/31/2023                             |
| Gross Expense :            | 0.05%                                  |
| Net Expense :              | 0.05%                                  |
| Turnover:                  | 4%                                     |









5.7 5.7

Inception

2/1/10



|                                              | 1<br>Quarter | 1<br>Year  | 3<br>Years | 5<br>Years | 10<br>Years | 2022        | 2021       | 2020       |
|----------------------------------------------|--------------|------------|------------|------------|-------------|-------------|------------|------------|
| Vanguard Developed Market Index Fund - Inst. | 7.79 (72)    | -2.88 (58) | 13.86 (31) | 3.44 (63)  | 5.27 (43)   | -15.34 (39) | 11.44 (45) | 10.27 (63) |
| Performance Benchmark                        | 7.70 (73)    | -3.80 (66) | 13.86 (31) | 3.73 (53)  | 5.40 (38)   | -15.32 (38) | 11.88 (42) | 10.29 (62) |
| 5th Percentile                               | 12.97        | 3.99       | 18.96      | 8.03       | 7.87        | -7.56       | 18.