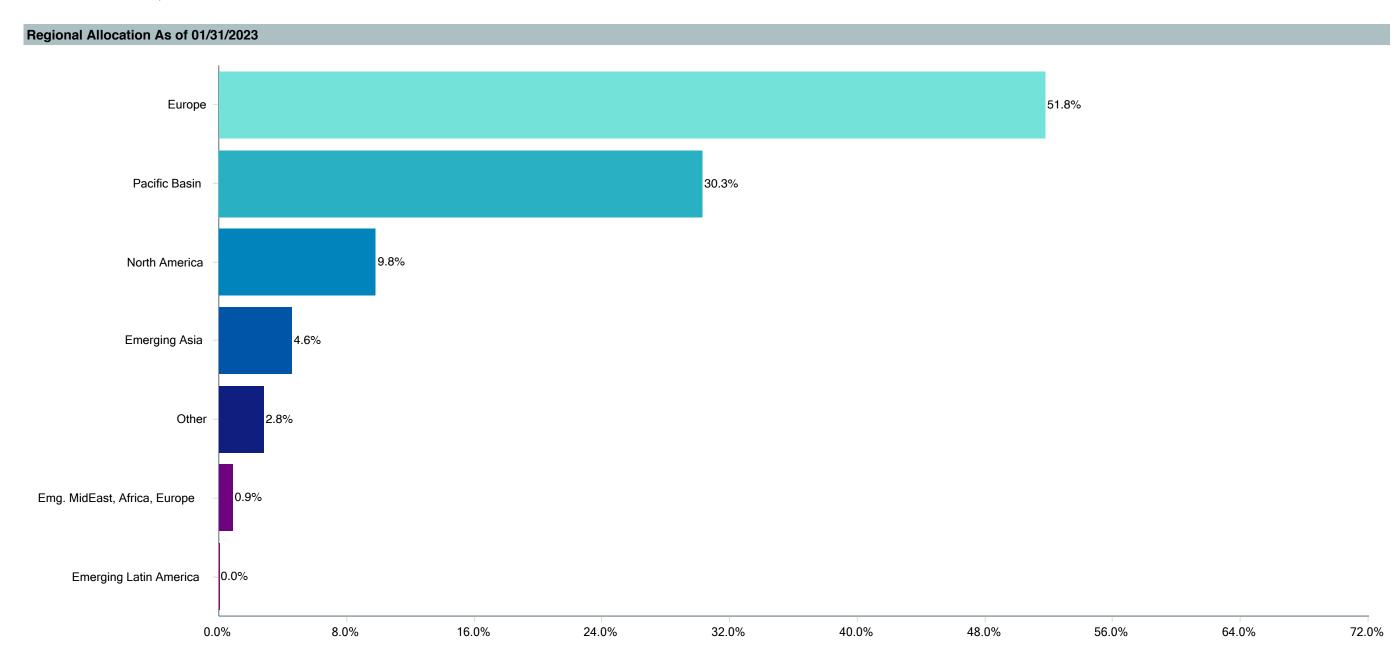

## **Asset Allocation Table**

|                                                                                |             | RPA                             |              | TSA                                 |              | Pre-9                          |                      | 415(N                           |                     | Medical Re                    | esident              | Total                                 |              |
|--------------------------------------------------------------------------------|-------------|---------------------------------|--------------|-------------------------------------|--------------|--------------------------------|----------------------|---------------------------------|---------------------|-------------------------------|----------------------|---------------------------------------|--------------|
| Fund                                                                           |             | (\$)                            | (%)          | (\$)                                | (%)          | (\$)                           | (%)                  | (\$)                            | (%)                 | (\$)                          | (%)                  | (\$)                                  | (%)          |
| ER 1(a): Target Retirement Funds                                               | \$          | 1,061,441,106                   | 48.0%        | \$ -                                | 0.0%         | \$ -                           | 0.0%                 | \$ -                            | 0.0%                | \$ -                          | 0.0%                 | \$ 1,061,441,106                      | 38.6%        |
| anguard Target Retirement Income Trust Plus                                    | \$          | 50,153,112                      | 2.3%         | \$ -                                | 0.0%         | \$ -                           | 0.0%                 | \$ -                            | 0.0%                | \$ -                          | 0.0%                 | \$ 50,153,112                         | 1.8%         |
| anguard Target Retirement 2020 Trust Plus                                      | \$          | 74,757,880                      | 3.4%         | \$ -                                | 0.0%         | \$ -                           | 0.0%                 | \$ -                            | 0.0%                | \$ -                          | 0.0%                 | \$ 74,757,880                         | 2.7%         |
| anguard Target Retirement 2025 Trust Plus                                      | \$          | 108,259,084                     | 4.9%         | \$ -                                | 0.0%         | \$ -                           | 0.0%                 | \$ -                            | 0.0%                | \$ -                          | 0.0%                 | \$ 108,259,084                        | 3.9%         |
| anguard Target Retirement 2030 Trust Plus                                      | Ė           | 157,391,110                     | 7.1%         | Š -                                 | 0.0%         | · -                            | 0.0%                 | S -                             | 0.0%                | · -                           | 0.0%                 | \$ 157,391,110                        | 5.7%         |
| anguard Target Retirement 2035 Trust Plus                                      | Ė           | 178,618,164                     | 8.1%         | Š -                                 | 0.0%         | Š -                            | 0.0%                 | s                               | 0.0%                | Š -                           | 0.0%                 | \$ 178,618,164                        | 6.5%         |
| anguard Target Retirement 2040 Trust Plus                                      | Š           | 173,328,450                     | 7.8%         | Š -                                 | 0.0%         | Š -                            | 0.0%                 | Š -                             | 0.0%                | Š -                           | 0.0%                 | \$ 173,328,450                        | 6.3%         |
| anguard Target Retirement 2045 Trust Plus                                      | Š           | 154,411,824                     | 7.0%         | Š -                                 | 0.0%         | Š -                            | 0.0%                 | Š -                             | 0.0%                | Š -                           | 0.0%                 | \$ 154,411,824                        | 5.6%         |
| anguard Target Retirement 2050 Trust Plus                                      | Š           | 99,373,836                      | 4.5%         | Š -                                 | 0.0%         | Š -                            | 0.0%                 | Š -                             | 0.0%                | Š -                           | 0.0%                 | \$ 99,373,836                         | 3.6%         |
| anguard Target Retirement 2055 Trust Plus                                      | Š           | 45,758,357                      | 2.1%         | Š -                                 | 0.0%         | Š -                            | 0.0%                 | Š -                             | 0.0%                | Š -                           | 0.0%                 | \$ 45,758,357                         | 1.7%         |
| anguard Target Retirement 2060 Trust Plus                                      | Š           | 17,205,006                      | 0.8%         | Š -                                 | 0.0%         | Š -                            | 0.0%                 | Š -                             | 0.0%                | Š -                           | 0.0%                 | \$ 17,205,006                         | 0.6%         |
| anguard Target Retirement 2065 Trust Plus                                      | Š           | 2,184,283                       | 0.1%         | ¢ _                                 | 0.0%         | ¢ _                            | 0.0%                 | Š _                             | 0.0%                | ¢ _                           | 0.0%                 | \$ 2,184,283                          | 0.1%         |
| anguard Target Retirement 2000 Trust Plus                                      | Ġ           | 2,104,200                       | 0.0%         | -<br>د<br>د                         | 0.0%         | -<br>ا ف                       | 0.0%                 | -<br>اد                         | 0.0%                | ė –                           | 0.0%                 | \$ 2,104,200                          | 0.1%         |
| IER 1: Target Retirement Funds                                                 | ė           | <del>-</del>                    | 0.0%         | \$ 99,370,655                       | 22.9%        | \$ 13,622,375                  | 37.0%                | \$ 16,284,413                   | <b>52.1%</b>        | \$ 35,290,737                 | 85.3%                | \$ 164,568,179                        | 6.0%         |
| anguard Target Retirement Income - Inv.                                        | Ċ           |                                 | 0.0%         | \$ 13,429,793                       | 0.6%         | \$ 3,282,975                   | 0.1%                 | \$ 1,170,065                    | 3.7%                | \$ 62,098                     | 0.2%                 | \$ 17,944,932                         | 0.7%         |
| anguard Target Retirement 2020 - Inv.                                          | ٠<br>اخ     | -                               | 0.0%         | \$ 12,361,255                       | 2.8%         | \$ 2,772,559                   | 7.5%                 | \$ 1,807,723                    | 5.8%                | \$ 33,262                     | 0.2 %                | \$ 16,974,799                         | 0.7 %        |
| anguard Target Retirement 2020 - Inv.<br>anguard Target Retirement 2025 - Inv. | ا<br>د<br>د | -                               | 0.0%         | \$ 20,015,561                       | 2.6%<br>4.6% | \$ 2,772,040                   | 7.5%<br>7.4%         | \$ 1,807,723                    | 5.6%<br>9.6%        | \$ 33,262                     | 0.1%                 | \$ 16,974,799                         | 0.6%         |
|                                                                                | င်          | -                               |              | 1: ' '                              |              | 1: ' '                         | 8.6%                 | 1: ' '                          |                     | \$ 388,798                    | 0.5%                 | 1:                                    | 0.8%         |
| anguard Target Retirement 2030 - Inv.                                          | Ş           | -                               | 0.0%         | \$ 16,379,998                       | 3.8%         | \$ 3,183,055                   |                      | \$ 2,720,036                    | 8.7%                | 1: '                          |                      | \$ 22,671,887                         |              |
| anguard Target Retirement 2035 - Inv.                                          | Ş           | -                               | 0.0%         | \$ 13,337,821                       | 3.1%         | \$ 1,049,329                   | 2.8%                 | \$ 1,394,393                    | 4.5%                | \$ 1,298,410                  | 3.1%                 | \$ 17,079,952                         | 0.6%         |
| anguard Target Retirement 2040 - Inv.                                          | Ş           | -                               | 0.0%         | \$ 10,619,332                       | 2.4%         | \$ 440,348                     | 1.2%                 | \$ 3,019,065                    | 9.7%                | \$ 2,846,854                  | 6.9%                 | \$ 16,925,599                         | 0.6%         |
| anguard Target Retirement 2045 - Inv.                                          | \$          | -                               | 0.0%         | \$ 5,722,866                        | 1.3%         | \$ 109,680                     | 0.3%                 | \$ 2,075,639                    | 6.6%                | \$ 8,149,614                  | 19.7%                | \$ 16,057,799                         | 0.6%         |
| anguard Target Retirement 2050 - Inv.                                          | \$          | -                               | 0.0%         | \$ 4,432,856                        | 1.0%         | \$ 41,252                      | 0.1%                 | \$ 947,142                      | 3.0%                | \$ 11,515,784                 | 27.8%                | \$ 16,937,034                         | 0.6%         |
| anguard Target Retirement 2055 - Inv.                                          | Ş           | -                               | 0.0%         | \$ 2,332,608                        | 0.5%         | \$ 12,482                      | 0.0%                 | \$ 145,402                      | 0.5%                | \$ 9,301,568                  | 22.5%                | \$ 11,792,060                         | 0.4%         |
| anguard Target Retirement 2060 - Inv.                                          | Ş           | -                               | 0.0%         | \$ 581,908                          | 0.1%         | \$ -                           | 0.0%                 | \\$ -                           | 0.0%                | \$ 1,496,664                  | 3.6%                 | \$ 2,078,572                          | 0.1%         |
| anguard Target Retirement 2065 - Inv.                                          | \ <b>\$</b> | -                               | 0.0%         | \$ 156,657                          | 0.0%         | \$ 18,653                      | 0.1%                 | \$ 2,202                        | 0.0%                | \$ 55,886                     | 0.1%                 | \$ 233,398                            | 0.0%         |
| anguard Target Retirement 2070 - Inv.                                          | \$          | -                               | 0.0%         | \$ -                                | 0.0%         | \$ -                           | 0.0%                 | \$ -                            | 0.0%                | \$ -                          | 0.0%                 | \$ -                                  | 0.0%         |
| ER 2: Core Funds                                                               | Ş           | 1,122,813,464                   | 50.8%        | \$ 330,260,802                      | 76.1%        | \$ 23,138,324                  | 62.8%                | \$ 14,830,683                   | 47.5%               | \$ 6,100,363                  | 14.7%                | \$ 1,497,143,637                      | 54.4%        |
| anguard Total Bond Market Index Fund                                           | Ş           | 46,357,625                      | 2.1%         | \$ 17,502,807                       | 4.0%         | \$ 1,351,948                   | 3.7%                 | \$ 547,219                      | 1.8%                | \$ 162,534                    | 0.4%                 | \$ 65,922,133                         | 2.4%         |
| anguard Total International Bond Index Fund                                    | <b>\$</b>   | 2,930,538                       | 0.1%         | \$ 2,169,113                        | 0.5%         | \$ 211,588                     | 0.6%                 | \$ 116,197                      | 0.4%                | \$ 27,682                     | 0.1%                 | \$ 5,455,119                          | 0.2%         |
| anguard Total Stock Market Index Fund                                          | <b>\$</b>   | 60,158,185                      | 2.7%         | \$ 15,644,698                       | 3.6%         | \$ 763,277                     | 2.1%                 | \$ 688,528                      | 2.2%                | \$ 866,047                    | 2.1%                 | \$ 78,120,735                         | 2.8%         |
| anguard Institutional Index Fund                                               | \ <b>Ş</b>  | 179,578,502                     | 8.1%         | \$ 48,773,680                       | 11.2%        | \$ 3,011,202                   | 8.2%                 | \$ 2,400,458                    | 7.7%                | \$ 983,982                    | 2.4%                 | \$ 234,747,824                        | 8.5%         |
| anguard FTSE Social Index Fund                                                 | \$          | 8,258,974                       | 0.4%         | \$ 1,181,260                        | 0.3%         | \$ 119,040                     | 0.3%                 | \$ 217,238                      | 0.7%                | \$ 131,216                    | 0.3%                 | \$ 9,907,727                          | 0.4%         |
| anguard Extended Market Index Fund                                             | \$          | 58,268,073                      | 2.6%         | \$ 15,116,065                       | 3.5%         | \$ 1,224,160                   | 3.3%                 | \$ 609,096                      | 1.9%                | \$ 303,098                    | 0.7%                 | \$ 75,520,492                         | 2.7%         |
| anguard Total International Stock Index                                        | \$          | 10,917,084                      | 0.5%         | \$ 2,691,752                        | 0.6%         | \$ 388,364                     | 1.1%                 | \$ 263,464                      | 0.8%                | \$ 63,165                     | 0.2%                 | \$ 14,323,828                         | 0.5%         |
| anguard Developed Market Index Fund                                            | \$          | 79,929,887                      | 3.6%         | \$ 21,350,755                       | 4.9%         | \$ 1,698,203                   | 4.6%                 | \$ 780,493                      | 2.5%                | \$ 473,449                    | 1.1%                 | \$ 104,232,787                        | 3.8%         |
| anguard Emerging Markets Stock Index Fund                                      | \$          | 40,772,266                      | 1.8%         | \$ 9,986,957                        | 2.3%         | \$ 866,649                     | 2.4%                 | \$ 408,668                      | 1.3%                | \$ 263,770                    | 0.6%                 | \$ 52,298,309                         | 1.9%         |
| anguard Federal Money Market Fund                                              | \$          | 44,656,637                      | 2.0%         | \$ 8,090,187                        | 1.9%         | \$ 1,565,980                   | 4.3%                 | \$ 859,183                      | 2.8%                | \$ 165,809                    | 0.4%                 | \$ 55,337,796                         | 2.0%         |
| Rowe Price Stable Value Common Trust Fund A                                    | \$          | 19,348,772                      | 0.9%         | \$ -                                | 0.0%         | \$ -                           | 0.0%                 | \$ -                            | 0.0%                | \$ -                          | 0.0%                 | \$ 19,348,772                         | 0.7%         |
| AA Traditional - RC                                                            | \$          | 207,779,901                     | 9.4%         | \$ -                                | 0.0%         | \$ 4,078,757                   | 11.1%                | \$ 3,090,609                    | 9.9%                | \$ 402,539                    | 1.0%                 | \$ 215,351,806                        | 7.8%         |
| AA Traditional - RCP                                                           | \$          | -                               | 0.0%         | \$ 101,197,039                      | 23.3%        | \$ -                           | 0.0%                 | \$ -                            | 0.0%                | \$ -                          | 0.0%                 | \$ 101,197,039                        | 3.7%         |
| MCO Total Return Fund                                                          | \$          | 14,406,784                      | 0.7%         | \$ 10,384,050                       | 2.4%         | \$ 860,173                     | 2.3%                 | \$ 467,469                      | 1.5%                | \$ 38,769                     | 0.1%                 | \$ 26,157,244                         | 1.0%         |
| FA Inflation-Protected Securities Portfolio                                    | Ś           | 30,552,868                      | 1.4%         | \$ 7,737,633                        | 1.8%         | \$ 889,983                     | 2.4%                 | \$ 552,641                      | 1.8%                | \$ 125,174                    | 0.3%                 | \$ 39,858,299                         | 1.4%         |
| merican Century High Income                                                    | İ\$         | 32,173,015                      | 1.5%         | \$ 9,281,212                        | 2.1%         | \$ 822,919                     | 2.2%                 | \$ 773,515                      | 2.5%                | \$ 49,765                     | 0.1%                 | \$ 43,100,426                         | 1.6%         |
| Rowe Price Large Cap Growth Fund - I                                           | İs          | 41,197,825                      | 1.9%         | \$ 5,722,467                        | 1.3%         | \$ 366,280                     | 1.0%                 | \$ 697,426                      | 2.2%                | \$ 464,793                    | 1.1%                 | \$ 48,448,792                         | 1.8%         |
| iamond Hill Large Cap                                                          | Š           | 49,453,661                      | 2.2%         | \$ 12,825,843                       | 3.0%         | \$ 1,086,442                   | 2.9%                 | \$ 566,430                      | 1.8%                | \$ 366,484                    | 0.9%                 | \$ 64,298,860                         | 2.3%         |
| illiam Blair Small/Mid Cap Growth Fund                                         | Š           | 28,055,655                      | 1.3%         | \$ 4,257,284                        | 1.0%         | \$ 430,238                     | 1.2%                 | \$ 289,918                      | 0.9%                | \$ 152,154                    | 0.4%                 | \$ 33,185,249                         | 1.2%         |
| FA U.S. Targeted Value                                                         | Š           | 49,751,209                      | 2.3%         | \$ 11,019,133                       | 2.5%         | \$ 975,037                     | 2.6%                 | \$ 414,030                      | 1.3%                | \$ 296,750                    | 0.7%                 | \$ 62,456,159                         | 2.3%         |
| odge & Cox Global Stock Fund                                                   | Š           | 45,835,449                      | 2.1%         | \$ 10,168,196                       | 2.3%         | \$ 878,047                     | 2.4%                 | \$ 258,687                      | 0.8%                | \$ 292,934                    | 0.7%                 | \$ 57,433,312                         | 2.1%         |
| JAGO A JOA MIJDAI ULUUN I AIIA                                                 | ٥ ا         | 42,592,863                      | 1.9%         | \$ 8,210,629                        | 1.9%         | \$ 861,421                     | 2.3%                 | \$ 406,362                      | 1.3%                | \$ 222,378                    | 0.5%                 | \$ 52,293,653                         | 1.9%         |
| • • • • • • • • • • • • • • • • • • •                                          | 1.0         | 72,002,000                      | 1.0 /0       | Ψ Ο, Ζ ΙΟ, Ο Ζ Θ                    | 1.5 /0       | Y 001,421                      | 2.0 /0               | Y +00,002                       | 1.0 /0              | Y 222,010                     | 0.5 70               | γ                                     |              |
| QG International Opportunities Fund                                            | ۲           | 20 837 602                      | 1 10/-       | \$ 6050 041                         | 160/-        | ¢ 600 617                      | 1 00/-               | ¢ 102 0E1                       | 1 10/-              | \$ 917 Q79                    | 0 60/-               | ¢ 30 1/7 277                          | 1 / 0/-      |
| QG International Opportunities Fund<br>ohen & Steers Instl Realty Shares       | \$          | 29,837,692                      | 1.4%         | \$ 6,950,041                        | 1.6%         | \$ 688,617                     | 1.9%                 | \$ 423,054                      | 1.4%                | \$ 247,872                    | 0.6%                 | \$ 38,147,277                         | 1.4%         |
| S .                                                                            | \$          | 29,837,692<br><b>25,208,276</b> | 1.4%<br>1.1% | \$ 6,950,041<br>\$ <b>4,376,503</b> | 1.6%<br>1.0% | \$ 688,617<br><b>\$ 82,484</b> | 1.9%<br><b>0.2</b> % | \$ 423,054<br><b>\$ 121,408</b> | 1.4%<br><b>0.4%</b> | \$ 247,872<br><b>\$ 4,548</b> | 0.6%<br><b>0.0</b> % | \$ 38,147,277<br><b>\$ 29,793,219</b> | 1.4%<br>1.1% |