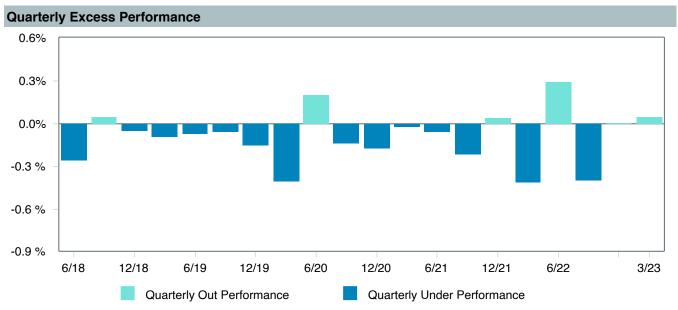

# Total Plan Top Ten Based on Assets March 31, 2023

|                                                 |    |               |            |            |                                         | Trailing          | Traili | _           | Trail | _    | Traili |      |
|-------------------------------------------------|----|---------------|------------|------------|-----------------------------------------|-------------------|--------|-------------|-------|------|--------|------|
| Investment Fund                                 |    | Assets        | % of Total | Watch List | # of participants                       | 1 Year            | 3 Yea  |             | 5 Ye  |      | 10 Ye  |      |
| Vanguard Institutional Index Fund - Instl. Plus | \$ | 234,747,824   | 5.6%       | Water List | 1,983                                   | -7.7% (17)        | 18.6%  |             | 11.2% |      | 12.2%  |      |
| S&P 500 Index                                   |    | - , ,-        |            |            | ,,,,,,,,,,,,,,,,,,,,,,,,,,,,,,,,,,,,,,, | -7.7% (4)         | 18.6%  | <u> </u>    | 11.2% |      | 12.2%  |      |
| TIAA Traditional - RC                           | \$ | 215,351,806   | 5.2%       |            | 1,138                                   | 4.4% (1)          | 4.0%   | · ,         | 4.0%  | · ,  | 4.1%   |      |
| Morningstar Stable Value Index                  |    |               |            |            |                                         | 2.1% (19)         | 2.0%   | <del></del> | 2.1%  | (14) | 2.0%   | (20) |
| Vanguard Target Retirement 2035 Trust Plus      | \$ | 178,618,164   | 4.3%       |            | 457                                     | -6.3% (39)        | 11.2%  | (59)        | 5.8%  | (48) | 7.5%   | (27) |
| Vanguard Target 2035 Composite Index            |    |               |            |            |                                         | -6.2% (37)        | 11.5%  | (52)        | 6.1%  | (27) | 7.8%   | (10) |
| Vanguard Target Retirement 2040 Trust Plus      | \$ | 173,328,450   | 4.1%       |            | 551                                     | -6.5% (39)        | 12.7%  | (63)        | 6.2%  | (41) | 8.0%   | (18) |
| Vanguard Target 2040 Composite Index            |    |               |            |            |                                         | -6.4% (36)        | 12.9%  | (50)        | 6.6%  | (21) | 8.2%   | (11) |
| Vanguard Target Retirement 2030 Trust Plus      | \$ | 157,391,110   | 3.8%       |            | 350                                     | -6.1% (45)        | 9.8%   | (54)        | 5.3%  | (42) | 7.0%   | (32) |
| Vanguard Target 2030 Composite Index            |    |               |            |            |                                         | -6.0% (44)        | 10.0%  | (45)        | 5.6%  | (19) | 7.2%   | (8)  |
| Vanguard Target Retirement 2045 Trust Plus      | \$ | 154,411,824   | 3.7%       |            | 651                                     | -6.7% (39)        | 14.1%  | (49)        | 6.7%  | (36) | 8.3%   | (19) |
| Vanguard Target 2045 Composite Index            |    |               |            |            |                                         | -6.7% (39)        | 14.4%  | (44)        | 7.0%  | (16) | 8.6%   | (12) |
| Vanguard Target Retirement 2025 Trust Plus      | \$ | 108,259,084   | 2.6%       |            | 258                                     | <b>-5.8%</b> (53) | 8.4%   | (48)        | 4.9%  | (34) | 6.5%   | (28) |
| Vanguard Target 2025 Composite Index            |    |               |            |            |                                         | -5.7% (41)        | 8.7%   | (33)        | 5.2%  | (13) | 6.7%   | (7)  |
| TIAA Traditional - RCP                          | \$ | 101,197,039   | 2.4%       |            | 602                                     | 3.6% (1)          | 3.2%   | (1)         | 3.2%  | (1)  | 3.4%   | (1)  |
| Morningstar Stable Value Index                  |    |               |            |            |                                         | 2.1% (19)         | 2.0%   | (16)        | 2.1%  | (14) | 2.0%   | (20) |
| Vanguard Target Retirement 2050 Trust Plus      | \$ | 99,373,836    | 2.4%       |            | 635                                     | -6.7% (38)        | 14.3%  | (56)        | 6.7%  | (33) | 8.4%   | (19) |
| Vanguard Target 2050 Composite Index            |    |               |            |            |                                         | -6.7% (41)        | 14.5%  | (44)        | 7.1%  | (14) | 8.6%   | (12) |
| Vanguard Target Retirement 2020 Trust Plus      | \$ | 74,757,880    | 1.8%       |            | 151                                     | -5.2% (31)        | 7.0%   | (63)        | 4.4%  | (51) | 5.9%   | (22) |
| Vanguard Target 2020 Composite Index            |    |               |            |            |                                         | -5.1% (29)        | 7.2%   | (60)        | 4.7%  | (21) | 6.1%   | (8)  |
| Total                                           | \$ | 1,497,437,017 | 35.8%      |            |                                         |                   |        |             |       |      |        |      |