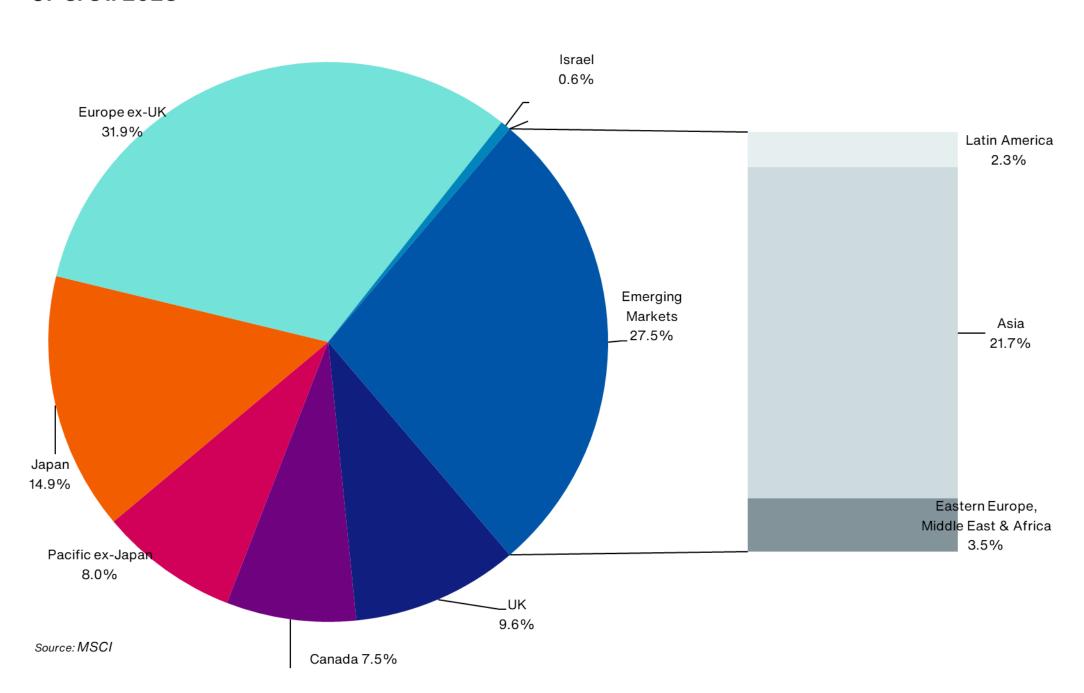

uro appreciation against the dollar. Economically sensitive sectors including industrials and consumer discretionary outperformed.

Past performance is no guarantee of future results. Indices cannot be invested in directly. Unmanaged index returns assume reinvestment of any and all distributions and do not reflect fees and expenses. Please see appendix for index definitions and other general disclosures.

# **Global Equity Markets**

Below is the country/region breakdown of the global and international equity markets as measured by the MSCI All Country World IMI Index and the MSCI All Country World ex-U.S. IMI Index, respectively.

## MSCI ALL COUNTRY WORLD IMI INDEX GEOGRAPHIC ALLOCATION AS OF 3/31/2023



## MSCI ALL COUNTRY WORLD EX-U.S. IMI INDEX GEOGRAPHIC ALLOCATION AS OF 3/31/2023



## **U.S. Equity Markets**

- •U.S. equities had a strong quarter with the S&P 500 index rising by 7.5% despite the collapse of Silicon Valley Bank, which had sent jitters throughout the financial system. Rate expectations fell due to the expectation of tighter credit conditions.
- •The U.S. unveiled fresh sanctions on more than 200 entities throughout Europe, Asia, and the Middle East "that are supporting Russia's war effort", whilst imposing a ban on five Chinese entities from acquiring U.S. technology. U.S.-China trade tensions saw further escalation as Japan and the Netherlands entered into a trilateral agreement with the U.S. that restricts exports of chip manufacturing tools to China. The agreement is designed to hinder the Chinese military's ability to develop advanced weapons.
-