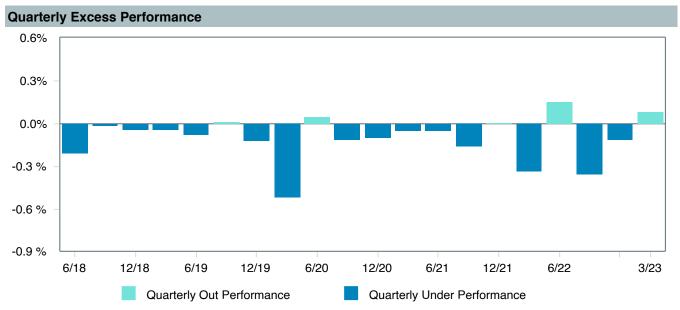

|--------------------------------------|
| Product Name :      | Vanguard Tgt Ret2030;Inv (VTHRX)     |
| Fund Family:        | Vanguard                             |
| Ticker:             | VTHRX                                |
| Peer Group:         | IM Mixed-Asset Target 2030 (MF)      |
| Benchmark:          | Vanguard Target 2030 Composite Index |
| Fund Inception:     | 06/07/2006                           |
| Portfolio Manager:  | Team Managed                         |
| Total Assets:       | \$80,773.30 Million                  |
| Total Assets Date : | 03/31/2023                           |
| Gross Expense :     | 0.08%                                |
| Net Expense :       | 0.08%                                |
| Turnover:           | 11%                                  |















| 5 Years Historical Statistics          |                  |                   |                      |           |                 |       |      |        |                       |                       |
|----------------------------------------|------------------|-------------------|----------------------|-----------|-----------------|-------|------|--------|-----------------------|-----------------------|
|                                        | Active<br>Return | Tracking<br>Error | Information<br>Ratio | R-Squared | Sharpe<br>Ratio | Alpha | Beta | Return | Standard<br>Deviation | Actual<br>Correlation |
| Vanguard Target Retirement 2030 - Inv. | -0.39            | 0.67              | -0.58                | 1.00      | 0.35            | -0.47 | 1.01 | 5.21   | 13.01