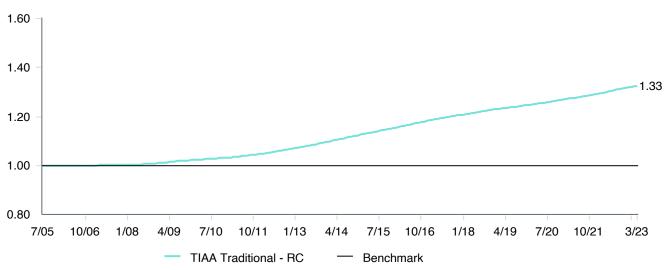

# Total Plan Top Ten Based on Assets March 31, 2023

|                                                 |    |               |            |            |                                         | Trailing          | Traili | _           | Trail | _    | Traili |      |
|-------------------------------------------------|----|---------------|------------|------------|-----------------------------------------|-------------------|--------|-------------|-------|------|--------|------|
| Investment Fund                                 |    | Assets        | % of Total | Watch List | # of participants                       | 1 Year            | 3 Yea  |             | 5 Ye  |      | 10 Ye  |      |
| Vanguard Institutional Index Fund - Instl. Plus | \$ | 234,747,824   | 5.6%       | Water List | 1,983                                   | -7.7% (17)        | 18.6%  |             | 11.2% |      | 12.2%  |      |
| S&P 500 Index                                   |    | - , ,-        |            |            | ,,,,,,,,,,,,,,,,,,,,,,,,,,,,,,,,,,,,,,, | -7.7% (4)         | 18.6%  | <u> </u>    | 11.2% |      | 12.2%  |      |
| TIAA Traditional - RC                           | \$ | 215,351,806   | 5.2%       |            | 1,138                                   | 4.4% (1)          | 4.0%   | · ,         | 4.0%  | · ,  | 4.1%   |      |
| Morningstar Stable Value Index                  |    |               |            |            |                                         | 2.1% (19)         | 2.0%   | <del></del> | 2.1%  | (14) | 2.0%   | (20) |
| Vanguard Target Retirement 2035 Trust Plus      | \$ | 178,618,164   | 4.3%       |            | 457                                     | -6.3% (39)        | 11.2%  | (59)        | 5.8%  | (48) | 7.5%   | (27) |
| Vanguard Target 2035 Composite Index            |    |               |            |            |                                         | -6.2% (37)        | 11.5%  | (52)        | 6.1%  | (27) | 7.8%   | (10) |
| Vanguard Target Retirement 2040 Trust Plus      | \$ | 173,328,450   | 4.1%       |            | 551                                     | -6.5% (39)        | 12.7%  | (63)        | 6.2%  | (41) | 8.0%   | (18) |
| Vanguard Target 2040 Composite Index            |    |               |            |            |                                         | -6.4% (36)        | 12.9%  | (50)        | 6.6%  | (21) | 8.2%   | (11) |
| Vanguard Target Retirement 2030 Trust Plus      | \$ | 157,391,110   | 3.8%       |            | 350                                     | -6.1% (45)        | 9.8%   | (54)        | 5.3%  | (42) | 7.0%   | (32) |
| Vanguard Target 2030 Composite Index            |    |               |            |            |                                         | -6.0% (44)        | 10.0%  | (45)        | 5.6%  | (19) | 7.2%   | (8)  |
| Vanguard Target Retirement 2045 Trust Plus      | \$ | 154,411,824   | 3.7%       |            | 651                                     | -6.7% (39)        | 14.1%  | (49)        | 6.7%  | (36) | 8.3%   | (19) |
| Vanguard Target 2045 Composite Index            |    |               |            |            |                                         | -6.7% (39)        | 14.4%  | (44)        | 7.0%  | (16) | 8.6%   | (12) |
| Vanguard Target Retirement 2025 Trust Plus      | \$ | 108,259,084   | 2.6%       |            | 258                                     | <b>-5.8%</b> (53) | 8.4%   | (48)        | 4.9%  | (34) | 6.5%   | (28) |
| Vanguard Target 2025 Composite Index            |    |               |            |            |                                         | -5.7% (41)        | 8.7%   | (33)        | 5.2%  | (13) | 6.7%   | (7)  |
| TIAA Traditional - RCP                          | \$ | 101,197,039   | 2.4%       |            | 602                                     | 3.6% (1)          | 3.2%   | (1)         | 3.2%  | (1)  | 3.4%   | (1)  |
| Morningstar Stable Value Index                  |    |               |            |            |                                         | 2.1% (19)         | 2.0%   | (16)        | 2.1%  | (14) | 2.0%   | (20) |
| Vanguard Target Retirement 2050 Trust Plus      | \$ | 99,373,836    | 2.4%       |            | 635                                     | -6.7% (38)        | 14.3%  | (56)        | 6.7%  | (33) | 8.4%   | (19) |
| Vanguard Target 2050 Composite Index            |    |               |            |            |                                         | -6.7% (41)        | 14.5%  | (44)        | 7.1%  | (14) | 8.6%   | (12) |
| Vanguard Target Retirement 2020 Trust Plus      | \$ | 74,757,880    | 1.8%       |            | 151                                     | -5.2% (31)        | 7.0%   | (63)        | 4.4%  | (51) | 5.9%   | (22) |
| Vanguard Target 2020 Composite Index            |    |               |            |            |                                         | -5.1% (29)        | 7.2%   | (60)        | 4.7%  | (21) | 6.1%   | (8)  |
| Total                                           | \$ | 1,497,437,017 | 35.8%      |            |                                         |                   |        |             |       |      |        |      |