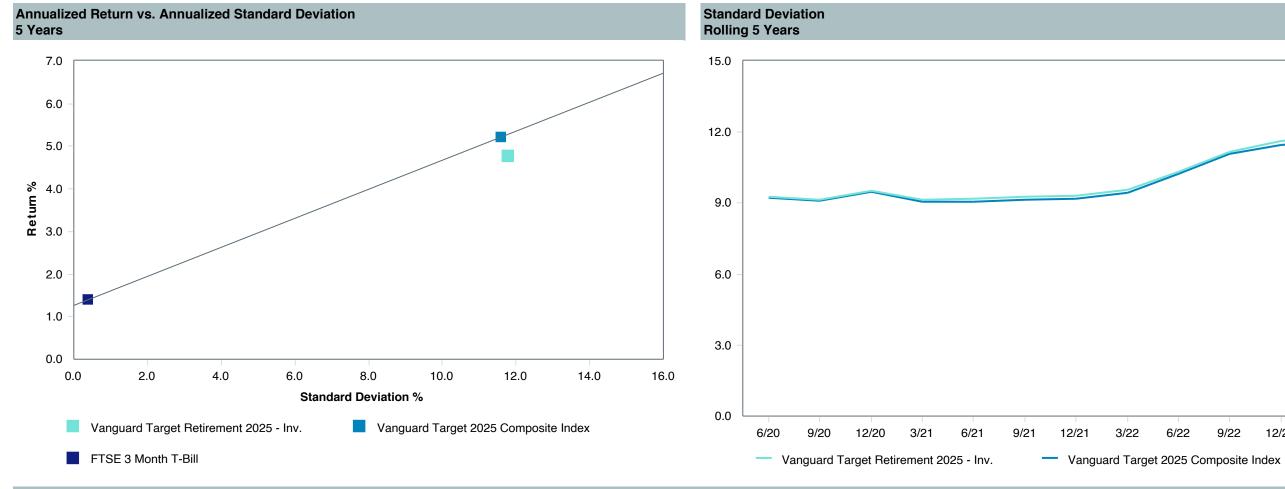

-----|
| Product Name :      | Vanguard Tgt Ret2025;Inv (VTTVX)     |
| Fund Family:        | Vanguard                             |
| Ticker:             | VTTVX                                |
| Peer Group :        | IM Mixed-Asset Target 2025 (MF)      |
| Benchmark:          | Vanguard Target 2025 Composite Index |
| Fund Inception:     | 10/27/2003                           |
| Portfolio Manager : | Team Managed                         |
| Total Assets:       | \$74,394.80 Million                  |
| Total Assets Date : | 03/31/2023                           |
| Gross Expense :     | 0.08%                                |
| Net Expense :       | 0.08%                                |
| Turnover:           | 14%                                  |















As of March 31, 2023



| 5 Years Historical Statistics          |                  |                   |                      |           |                 |       |      |        |                       |                       |
|----------------------------------------|------------------|-------------------|----------------------|-----------|-----------------|-------|------|--------|-----------------------|-----------------------|
|                                        | Active<br>Return | Tracking<br>Error | Information<br>Ratio | R-Squared | Sharpe<br>Ratio | Alpha | Beta | Return | Standard<br>Deviation | Actual<br>Correlation |
| Vanguard Target Retirement 2025 - Inv. | -0.40            | 0.64              | -0.62                | 1.00      | 0.34            | -0.48 | 1.01 | 4.77   | 11.78