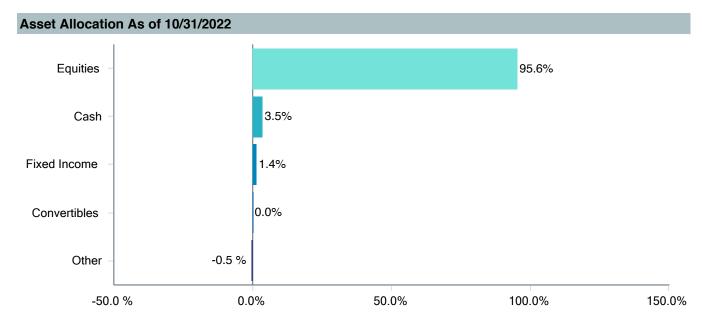

## **Asset Allocation Table**

|                                                                                |             | RPA                             |              | TSA                                 |              | Pre-9                          |                      | 415(N                           |                     | Medical Re                    | esident              | Total                                 |              |
|--------------------------------------------------------------------------------|-------------|---------------------------------|--------------|-------------------------------------|--------------|--------------------------------|----------------------|---------------------------------|---------------------|-------------------------------|----------------------|---------------------------------------|--------------|
| Fund                                                                           |             | (\$)                            | (%)          | (\$)                                | (%)          | (\$)                           | (%)                  | (\$)                            | (%)                 | (\$)                          | (%)                  | (\$)                                  | (%)          |
| ER 1(a): Target Retirement Funds                                               | \$          | 1,061,441,106                   | 48.0%        | \$ -                                | 0.0%         | \$ -                           | 0.0%                 | \$ -                            | 0.0%                | \$ -                          | 0.0%                 | \$ 1,061,441,106                      | 38.6%        |
| anguard Target Retirement Income Trust Plus                                    | \$          | 50,153,112                      | 2.3%         | \$ -                                | 0.0%         | \$ -                           | 0.0%                 | \$ -                            | 0.0%                | \$ -                          | 0.0%                 | \$ 50,153,112                         | 1.8%         |
| anguard Target Retirement 2020 Trust Plus                                      | \$          | 74,757,880                      | 3.4%         | \$ -                                | 0.0%         | \$ -                           | 0.0%                 | \$ -                            | 0.0%                | \$ -                          | 0.0%                 | \$ 74,757,880                         | 2.7%         |
| anguard Target Retirement 2025 Trust Plus                                      | \$          | 108,259,084                     | 4.9%         | \$ -                                | 0.0%         | \$ -                           | 0.0%                 | \$ -                            | 0.0%                | \$ -                          | 0.0%                 | \$ 108,259,084                        | 3.9%         |
| anguard Target Retirement 2030 Trust Plus                                      | Ė           | 157,391,110                     | 7.1%         | Š -                                 | 0.0%         | · -                            | 0.0%                 | S -                             | 0.0%                | · -                           | 0.0%                 | \$ 157,391,110                        | 5.7%         |
| anguard Target Retirement 2035 Trust Plus                                      | Ė           | 178,618,164                     | 8.1%         | Š -                                 | 0.0%         | Š -                            | 0.0%                 | s                               | 0.0%                | Š -                           | 0.0%                 | \$ 178,618,164                        | 6.5%         |
| anguard Target Retirement 2040 Trust Plus                                      | Š           | 173,328,450                     | 7.8%         | Š -                                 | 0.0%         | Š -                            | 0.0%                 | Š -                             | 0.0%                | Š -                           | 0.0%                 | \$ 173,328,450                        | 6.3%         |
| anguard Target Retirement 2045 Trust Plus                                      | Š           | 154,411,824                     | 7.0%         | Š -                                 | 0.0%         | Š -                            | 0.0%                 | Š -                             | 0.0%                | Š -                           | 0.0%                 | \$ 154,411,824                        | 5.6%         |
| anguard Target Retirement 2050 Trust Plus                                      | Š           | 99,373,836                      | 4.5%         | Š -                                 | 0.0%         | Š -                            | 0.0%                 | Š -                             | 0.0%                | Š -                           | 0.0%                 | \$ 99,373,836                         | 3.6%         |
| anguard Target Retirement 2055 Trust Plus                                      | Š           | 45,758,357                      | 2.1%         | Š -                                 | 0.0%         | Š -                            | 0.0%                 | Š -                             | 0.0%                | Š -                           | 0.0%                 | \$ 45,758,357                         | 1.7%         |
| anguard Target Retirement 2060 Trust Plus                                      | Š           | 17,205,006                      | 0.8%         | Š -                                 | 0.0%         | Š -                            | 0.0%                 | Š -                             | 0.0%                | Š -                           | 0.0%                 | \$ 17,205,006                         | 0.6%         |
| anguard Target Retirement 2065 Trust Plus                                      | Š           | 2,184,283                       | 0.1%         | ¢ _                                 | 0.0%         | ¢ _                            | 0.0%                 | Š _                             | 0.0%                | ¢ _                           | 0.0%                 | \$ 2,184,283                          | 0.1%         |
| anguard Target Retirement 2000 Trust Plus                                      | Ġ           | 2,104,200                       | 0.0%         | -<br>د<br>د                         | 0.0%         | -<br>ا ف                       | 0.0%                 | -<br>اد                         | 0.0%                | ė –                           | 0.0%                 | \$ 2,104,200                          | 0.1%         |
| IER 1: Target Retirement Funds                                                 | ė           | <del>-</del>                    | 0.0%         | \$ 99,370,655                       | 22.9%        | \$ 13,622,375                  | 37.0%                | \$ 16,284,413                   | <b>52.1%</b>        | \$ 35,290,737                 | 85.3%                | \$ 164,568,179                        | 6.0%         |
| anguard Target Retirement Income - Inv.                                        | Ċ           |                                 | 0.0%         | \$ 13,429,793                       | 0.6%         | \$ 3,282,975                   | 0.1%                 | \$ 1,170,065                    | 3.7%                | \$ 62,098                     | 0.2%                 | \$ 17,944,932                         | 0.7%         |
| anguard Target Retirement 2020 - Inv.                                          | ٠<br>اخ     | -                               | 0.0%         | \$ 12,361,255                       | 2.8%         | \$ 2,772,559                   | 7.5%                 | \$ 1,807,723                    | 5.8%                | \$ 33,262                     | 0.2 %                | \$ 16,974,799                         | 0.7 %        |
| anguard Target Retirement 2020 - Inv.<br>anguard Target Retirement 2025 - Inv. | ا<br>د<br>د | -                               | 0.0%         | \$ 20,015,561                       | 2.6%<br>4.6% | \$ 2,772,040                   | 7.5%<br>7.4%         | \$ 1,807,723                    | 5.6%<br>9.6%        | \$ 33,262                     | 0.1%                 | \$ 16,974,799                         | 0.6%         |
|                                                                                | င်          | -                               |              | 1: ' '                              |              | 1: ' '                         | 8.6%                 | 1: ' '                          |                     | \$ 388,798                    | 0.5%                 | 1:                                    | 0.8%         |
| anguard Target Retirement 2030 - Inv.                                          | Ş           | -                               | 0.0%         | \$ 16,379,998                       | 3.8%         | \$ 3,183,055                   |                      | \$ 2,720,036                    | 8.7%                | 1: '                          |                      | \$ 22,671,887                         |              |
| anguard Target Retirement 2035 - Inv.                                          | Ş           | -                               | 0.0%         | \$ 13,337,821                       | 3.1%         | \$ 1,049,329                   | 2.8%                 | \$ 1,394,393                    | 4.5%                | \$ 1,298,410                  | 3.1%                 | \$ 17,079,952                         | 0.6%         |
| anguard Target Retirement 2040 - Inv.                                          | Ş           | -                               | 0.0%         | \$ 10,619,332                       | 2.4%         | \$ 440,348                     | 1.2%                 | \$ 3,019,065                    | 9.7%                | \$ 2,846,854                  | 6.9%                 | \$ 16,925,599                         | 0.6%         |
| anguard Target Retirement 2045 - Inv.                                          | \$          | -                               | 0.0%         | \$ 5,722,866                        | 1.3%         | \$ 109,680                     | 0.3%                 | \$ 2,075,639                    | 6.6%                | \$ 8,149,614                  | 19.7%                | \$ 16,057,799                         | 0.6%         |
| anguard Target Retirement 2050 - Inv.                                          | \$          | -                               | 0.0%         | \$ 4,432,856                        | 1.0%         | \$ 41,252                      | 0.1%                 | \$ 947,142                      | 3.0%                | \$ 11,515,784                 | 27.8%                | \$ 16,937,034                         | 0.6%         |
| anguard Target Retirement 2055 - Inv.                                          | Ş           | -                               | 0.0%         | \$ 2,332,608                        | 0.5%         | \$ 12,482                      | 0.0%                 | \$ 145,402                      | 0.5%                | \$ 9,301,568                  | 22.5%                | \$ 11,792,060                         | 0.4%         |
| anguard Target Retirement 2060 - Inv.                                          | Ş           | -                               | 0.0%         | \$ 581,908                          | 0.1%         | \$ -                           | 0.0%                 | \\$ -                           | 0.0%                | \$ 1,496,664                  | 3.6%                 | \$ 2,078,572                          | 0.1%         |
| anguard Target Retirement 2065 - Inv.                                          | \ <b>\$</b> | -                               | 0.0%         | \$ 156,657                          | 0.0%         | \$ 18,653                      | 0.1%                 | \$ 2,202                        | 0.0%                | \$ 55,886                     | 0.1%                 | \$ 233,398                            | 0.0%         |
| anguard Target Retirement 2070 - Inv.                                          | \$          | -                               | 0.0%         | \$ -                                | 0.0%         | \$ -                           | 0.0%                 | \$ -                            | 0.0%                | \$ -                          | 0.0%                 | \$ -                                  | 0.0%         |
| ER 2: Core Funds                                                               | Ş           | 1,122,813,464                   | 50.8%        | \$ 330,260,802                      | 76.1%        | \$ 23,138,324                  | 62.8%                | \$ 14,830,683                   | 47.5%               | \$ 6,100,363                  | 14.7%                | \$ 1,497,143,637                      | 54.4%        |
| anguard Total Bond Market Index Fund                                           | Ş           | 46,357,625                      | 2.1%         | \$ 17,502,807                       | 4.0%         | \$ 1,351,948                   | 3.7%                 | \$ 547,219                      | 1.8%                | \$ 162,534                    | 0.4%                 | \$ 65,922,133                         | 2.4%         |
| anguard Total International Bond Index Fund                                    | <b>\$</b>   | 2,930,538                       | 0.1%         | \$ 2,169,113                        | 0.5%         | \$ 211,588                     | 0.6%                 | \$ 116,197                      | 0.4%                | \$ 27,682                     | 0.1%                 | \$ 5,455,119                          | 0.2%         |
| anguard Total Stock Market Index Fund                                          | <b>\$</b>   | 60,158,185                      | 2.7%         | \$ 15,644,698                       | 3.6%         | \$ 763,277                     | 2.1%                 | \$ 688,528                      | 2.2%                | \$ 866,047                    | 2.1%                 | \$ 78,120,735                         | 2.8%         |
| anguard Institutional Index Fund                                               | \ <b>Ş</b>  | 179,578,502                     | 8.1%         | \$ 48,773,680                       | 11.2%        | \$ 3,011,202                   | 8.2%                 | \$ 2,400,458                    | 7.7%                | \$ 983,982                    | 2.4%                 | \$ 234,747,824                        | 8.5%         |
| anguard FTSE Social Index Fund                                                 | \$          | 8,258,974                       | 0.4%         | \$ 1,181,260                        | 0.3%         | \$ 119,040                     | 0.3%                 | \$ 217,238                      | 0.7%                | \$ 131,216                    | 0.3%                 | \$ 9,907,727                          | 0.4%         |
| anguard Extended Market Index Fund                                             | \$          | 58,268,073                      | 2.6%         | \$ 15,116,065                       | 3.5%         | \$ 1,224,160                   | 3.3%                 | \$ 609,096                      | 1.9%                | \$ 303,098                    | 0.7%                 | \$ 75,520,492                         | 2.7%         |
| anguard Total International Stock Index                                        | \$          | 10,917,084                      | 0.5%         | \$ 2,691,752                        | 0.6%         | \$ 388,364                     | 1.1%                 | \$ 263,464                      | 0.8%                | \$ 63,165                     | 0.2%                 | \$ 14,323,828                         | 0.5%         |
| anguard Developed Market Index Fund                                            | \$          | 79,929,887                      | 3.6%         | \$ 21,350,755                       | 4.9%         | \$ 1,698,203                   | 4.6%                 | \$ 780,493                      | 2.5%                | \$ 473,449                    | 1.1%                 | \$ 104,232,787                        | 3.8%         |
| anguard Emerging Markets Stock Index Fund                                      | \$          | 40,772,266                      | 1.8%         | \$ 9,986,957                        | 2.3%         | \$ 866,649                     | 2.4%                 | \$ 408,668                      | 1.3%                | \$ 263,770                    | 0.6%                 | \$ 52,298,309                         | 1.9%         |
| anguard Federal Money Market Fund                                              | \$          | 44,656,637                      | 2.0%         | \$ 8,090,187                        | 1.9%         | \$ 1,565,980                   | 4.3%                 | \$ 859,183                      | 2.8%                | \$ 165,809                    | 0.4%                 | \$ 55,337,796                         | 2.0%         |
| Rowe Price Stable Value Common Trust Fund A                                    | \$          | 19,348,772                      | 0.9%         | \$ -                                | 0.0%         | \$ -                           | 0.0%                 | \$ -                            | 0.0%                | \$ -                          | 0.0%                 | \$ 19,348,772                         | 0.7%         |
| AA Traditional - RC                                                            | \$          | 207,779,901                     | 9.4%         | \$ -                                | 0.0%         | \$ 4,078,757                   | 11.1%                | \$ 3,090,609                    | 9.9%                | \$ 402,539                    | 1.0%                 | \$ 215,351,806                        | 7.8%         |
| AA Traditional - RCP                                                           | \$          | -                               | 0.0%         | \$ 101,197,039                      | 23.3%        | \$ -                           | 0.0%                 | \$ -                            | 0.0%                | \$ -                          | 0.0%                 | \$ 101,197,039                        | 3.7%         |
| MCO Total Return Fund                                                          | \$          | 14,406,784                      | 0.7%         | \$ 10,384,050                       | 2.4%         | \$ 860,173                     | 2.3%                 | \$ 467,469                      | 1.5%                | \$ 38,769                     | 0.1%                 | \$ 26,157,244                         | 1.0%         |
| FA Inflation-Protected Securities Portfolio                                    | Ś           | 30,552,868                      | 1.4%         | \$ 7,737,633                        | 1.8%         | \$ 889,983                     | 2.4%                 | \$ 552,641                      | 1.8%                | \$ 125,174                    | 0.3%                 | \$ 39,858,299                         | 1.4%         |
| merican Century High Income                                                    | İ\$         | 32,173,015                      | 1.5%         | \$ 9,281,212                        | 2.1%         | \$ 822,919                     | 2.2%                 | \$ 773,515                      | 2.5%                | \$ 49,765                     | 0.1%                 | \$ 43,100,426                         | 1.6%         |
| Rowe Price Large Cap Growth Fund - I                                           | İs          | 41,197,825                      | 1.9%         | \$ 5,722,467                        | 1.3%         | \$ 366,280                     | 1.0%                 | \$ 697,426                      | 2.2%                | \$ 464,793                    | 1.1%                 | \$ 48,448,792                         | 1.8%         |
| iamond Hill Large Cap                                                          | Š           | 49,453,661                      | 2.2%         | \$ 12,825,843                       | 3.0%         | \$ 1,086,442                   | 2.9%                 | \$ 566,430                      | 1.8%                | \$ 366,484                    | 0.9%                 | \$ 64,298,860                         | 2.3%         |
| illiam Blair Small/Mid Cap Growth Fund                                         | Š           | 28,055,655                      | 1.3%         | \$ 4,257,284                        | 1.0%         | \$ 430,238                     | 1.2%                 | \$ 289,918                      | 0.9%                | \$ 152,154                    | 0.4%                 | \$ 33,185,249                         | 1.2%         |
| FA U.S. Targeted Value                                                         | Š           | 49,751,209                      | 2.3%         | \$ 11,019,133                       | 2.5%         | \$ 975,037                     | 2.6%                 | \$ 414,030                      | 1.3%                | \$ 296,750                    | 0.7%                 | \$ 62,456,159                         | 2.3%         |
| odge & Cox Global Stock Fund                                                   | Š           | 45,835,449                      | 2.1%         | \$ 10,168,196                       | 2.3%         | \$ 878,047                     | 2.4%                 | \$ 258,687                      | 0.8%                | \$ 292,934                    | 0.7%                 | \$ 57,433,312                         | 2.1%         |
| JAGO A JOA MIJDAI ULUUN I AIIA                                                 | ٥ ا         | 42,592,863                      | 1.9%         | \$ 8,210,629                        | 1.9%         | \$ 861,421                     | 2.3%                 | \$ 406,362                      | 1.3%                | \$ 222,378                    | 0.5%                 | \$ 52,293,653                         | 1.9%         |
| • • • • • • • • • • • • • • • • • • •                                          | 1.0         | 72,002,000                      | 1.0 /0       | Ψ Ο, Ζ ΙΟ, Ο Ζ Θ                    | 1.5 /0       | Y 001,421                      | 2.0 /0               | Y +00,002                       | 1.0 /0              | Y 222,010                     | 0.5 70               | γ                                     |              |
| QG International Opportunities Fund                                            | ۲           | 20 837 602                      | 1 10/-       | \$ 6050 041                         | 160/-        | ¢ 600 617                      | 1 00/-               | ¢ 102 0E1                       | 1 10/-              | \$ 917 Q79                    | 0 60/-               | ¢ 30 1/7 277                          | 1 / 0/-      |
| QG International Opportunities Fund<br>ohen & Steers Instl Realty Shares       | \$          | 29,837,692                      | 1.4%         | \$ 6,950,041                        | 1.6%         | \$ 688,617                     | 1.9%                 | \$ 423,054                      | 1.4%                | \$ 247,872                    | 0.6%                 | \$ 38,147,277                         | 1.4%         |
| S .                                                                            | \$          | 29,837,692<br><b>25,208,276</b> | 1.4%<br>1.1% | \$ 6,950,041<br>\$ <b>4,376,503</b> | 1.6%<br>1.0% | \$ 688,617<br><b>\$ 82,484</b> | 1.9%<br><b>0.2</b> % | \$ 423,054<br><b>\$ 121,408</b> | 1.4%<br><b>0.4%</b> | \$ 247,872<br><b>\$ 4,548</b> | 0.6%<br><b>0.0</b> % | \$ 38,147,277<br><b>\$ 29,793,219</b> | 1.4%<br>1.1% |