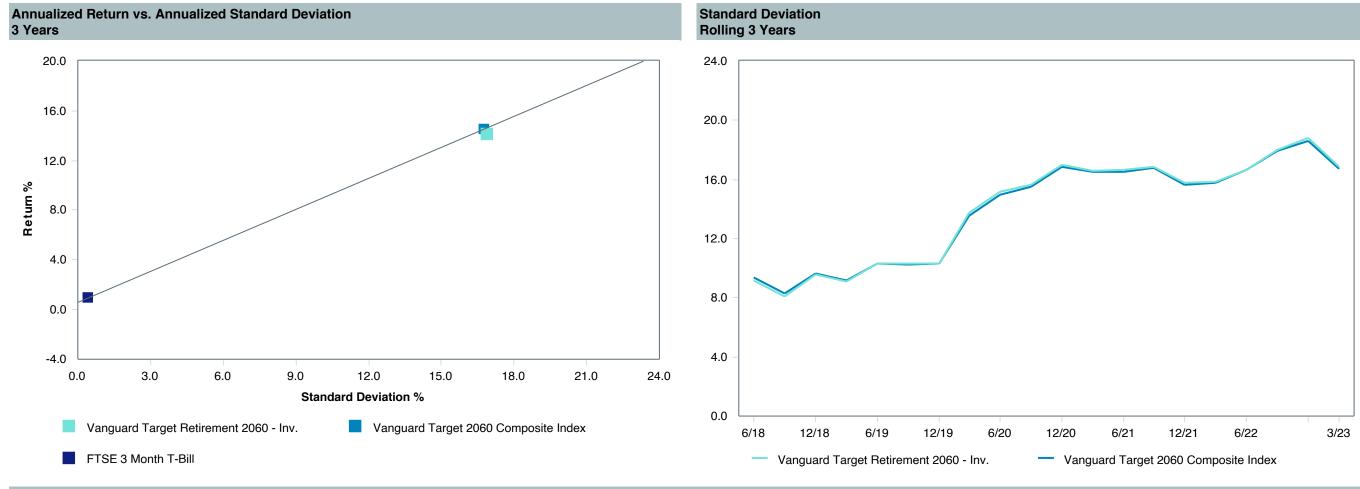

|  |  |  |  |  |  |  |
| Peer Group :        | IM Mixed-Asset Target 2055 (MF)      |  |  |  |  |  |  |  |
| Benchmark:          | Vanguard Target 2060 Composite Index |  |  |  |  |  |  |  |
| Fund Inception:     | 01/19/2012                           |  |  |  |  |  |  |  |
| Portfolio Manager : | Team Managed                         |  |  |  |  |  |  |  |
| Total Assets:       | \$17,528.60 Million                  |  |  |  |  |  |  |  |
| Total Assets Date : | 03/31/2023                           |  |  |  |  |  |  |  |
| Gross Expense :     | 0.08%                                |  |  |  |  |  |  |  |
| Net Expense :       | 0.08%                                |  |  |  |  |  |  |  |
| Turnover:           | 3%                                   |  |  |  |  |  |  |  |















| 3 Years Historical Statistics          |                  |                   |                      |           |                 |       |      |        |                       |                    |
|----------------------------------------|------------------|-------------------|----------------------|-----------|-----------------|-------|------|--------|-----------------------|--------------------|
|                                        | Active<br>Return | Tracking<br>Error | Information<br>Ratio | R-Squared | Sharpe<br>Ratio | Alpha | Beta | Return | Standard<br>Deviation | Actual Correlation |
| Vanguard Target Retirement 2060 - Inv. | -0.29            | 0.82              | -0.36                | 1.00      | 0.82            | -0.38 | 1.01 | 14.16  | 16.86                 | 1.0