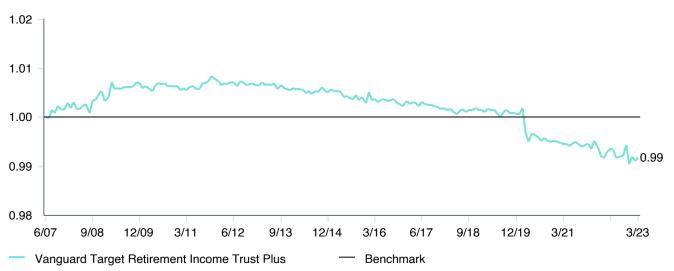

periodicity.



#### TIER I

#### 3 Years Ending March 31, 2023



Note: The risk profile for the Vanguard Target Retirement 2070 fund is not shown due to its limited performance history. Calculation based on monthly periodicity.



#### TIER II

#### 5 Years Ending March 31, 2023



90 Day U.S. Treasury Bill

Calculation based on monthly periodicity.



Tier I (a)



#### Vanguard Target Retirement Income Trust Plus Performance Summary

As of March 31, 2023

#### **Account Information**

Account Name: Vanguard Target Retirement Income Trust Plus

Inception Date: 08/31/2011

Account Structure: Commingled Fund

Asset Class: Global Target Date

Benchmark: Vanguard Target Income Composite Index

Peer Group: IM Retirement Income (MF)





#### **Ratio of Cumulative Wealth - Since Inception**





### **Peer Group Analysis**





#### **Risk Profile**

As of March 31, 2023

#### **Annualized Return vs. Annualized Standard Deviation 5 Years**







| 5 Years Historical Statistics                |                  |                   |                      |           |                 |       |      |        |                       |                    |
|----------------------------------------------|------------------|-------------------|----------------------|-----------|-----------------|-------|------|--------|-----------------------|--------------------|
|                                              | Active<br>Return | Tracking<br>Error | Information<br>Ratio | R-Squared | Sharpe<br>Ratio | Alpha | Beta | Return | Standard<br>Deviation | Actual Correlation |
| Vanguard T