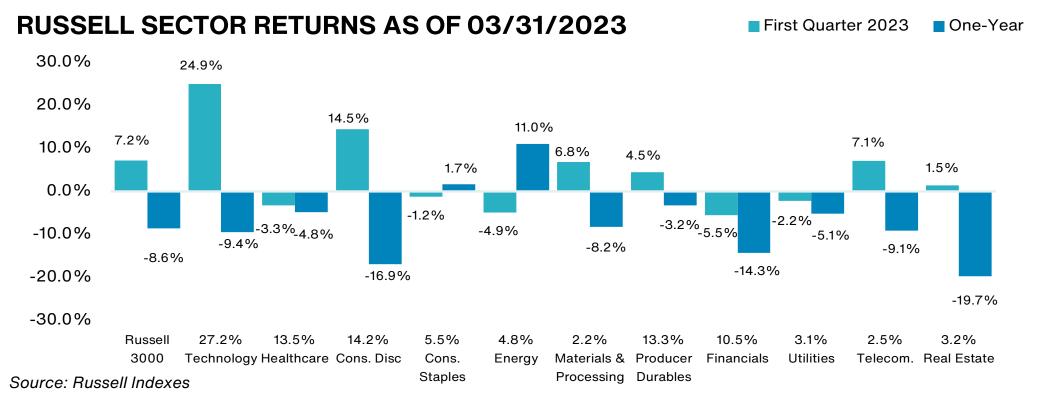

U.S. economy expanded by 2.9% year-on-year in Q4 2022, slightly higher than economists' forecasts of 2.6% but lower than the 3.2% recorded in the previous quarter. Increased business inventories, especially across the manufacturing and utilities sectors, combined with steady consumer spending, contributed to the economy's expansion.
- •The Russell 3000 Index rose 7.2% during the first quarter but was down 8.6% on a one-year basis. Sectoral performance was mixed. Technology (24.9%) and Consumer Discretionary (14.5%) were the best performers while Financials (-5.5%) and Energy (-4.9%) were the worst performers.
- Large-cap stocks outperformed in growth and Medium-cap stocks outperformed in value.
- •On a style basis, growth outperformed value across market capitalizations over the quarter.





Past performance is no guarantee of future results. Indices cannot be invested in directly. Unmanaged index returns assume reinvestment of any and all distributions and do not reflect fees and expenses. Please see appendix for index definitions and other general disclosures.

## **U.S. Fixed Income Markets**



- The U.S. Federal Reserve (Fed) increased its benchmark interest rate by 50bps to a range of 4.75%-5% over the quarter, the highest level since 2007. The Federal Open Market Committee (FOMC) dropped its previous warning that "ongoing increases" would be needed to bring soaring inflation under control, instead noting that "some additional policy firming may be appropriate".
- The Bloomberg U.S. Aggregate Bond Index was up 3.0% over the quarter but was down 4.8% on a one-year bas