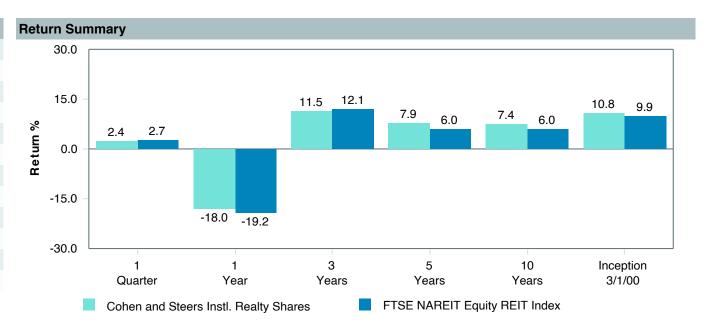

# Total Plan Top Ten Based on Assets March 31, 2023

|                                                 |    |               |            |            |                                         | Trailing          | Traili | _           | Trail | _    | Traili |      |
|-------------------------------------------------|----|---------------|------------|------------|-----------------------------------------|-------------------|--------|-------------|-------|------|--------|------|
| Investment Fund                                 |    | Assets        | % of Total | Watch List | # of participants                       | 1 Year            | 3 Yea  |             | 5 Ye  |      | 10 Ye  |      |
| Vanguard Institutional Index Fund - Instl. Plus | \$ | 234,747,824   | 5.6%       | Water List | 1,983                                   | -7.7% (17)        | 18.6%  |             | 11.2% |      | 12.2%  |      |
| S&P 500 Index                                   |    | - , ,-        |            |            | ,,,,,,,,,,,,,,,,,,,,,,,,,,,,,,,,,,,,,,, | -7.7% (4)         | 18.6%  | <u> </u>    | 11.2% |      | 12.2%  |      |
| TIAA Traditional - RC                           | \$ | 215,351,806   | 5.2%       |            | 1,138                                   | 4.4% (1)          | 4.0%   | · ,         | 4.0%  | · ,  | 4.1%   |      |
| Morningstar Stable Value Index                  |    |               |            |            |                                         | 2.1% (19)         | 2.0%   | <del></del> | 2.1%  | (14) | 2.0%   | (20) |
| Vanguard Target Retirement 2035 Trust Plus      | \$ | 178,618,164   | 4.3%       |            | 457                                     | -6.3% (39)        | 11.2%  | (59)        | 5.8%  | (48) | 7.5%   | (27) |
| Vanguard Target 2035 Composite Index            |    |               |            |            |                                         | -6.2% (37)        | 11.5%  | (52)        | 6.1%  | (27) | 7.8%   | (10) |
| Vanguard Target Retirement 2040 Trust Plus      | \$ | 173,328,450   | 4.1%       |            | 551                                     | -6.5% (39)        | 12.7%  | (63)        | 6.2%  | (41) | 8.0%   | (18) |
| Vanguard Target 2040 Composite Index            |    |               |            |            |                                         | -6.4% (36)        | 12.9%  | (50)        | 6.6%  | (21) | 8.2%   | (11) |
| Vanguard Target Retirement 2030 Trust Plus      | \$ | 157,391,110   | 3.8%       |            | 350                                     | -6.1% (45)        | 9.8%   | (54)        | 5.3%  | (42) | 7.0%   | (32) |
| Vanguard Target 2030 Composite Index            |    |               |            |            |                                         | -6.0% (44)        | 10.0%  | (45)        | 5.6%  | (19) | 7.2%   | (8)  |
| Vanguard Target Retirement 2045 Trust Plus      | \$ | 154,411,824   | 3.7%       |            | 651                                     | -6.7% (39)        | 14.1%  | (49)        | 6.7%  | (36) | 8.3%   | (19) |
| Vanguard Target 2045 Composite Index            |    |               |            |            |                                         | -6.7% (39)        | 14.4%  | (44)        | 7.0%  | (16) | 8.6%   | (12) |
| Vanguard Target Retirement 2025 Trust Plus      | \$ | 108,259,084   | 2.6%       |            | 258                                     | <b>-5.8%</b> (53) | 8.4%   | (48)        | 4.9%  | (34) | 6.5%   | (28) |
| Vanguard Target 2025 Composite Index            |    |               |            |            |                                         | -5.7% (41)        | 8.7%   | (33)        | 5.2%  | (13) | 6.7%   | (7)  |
| TIAA Traditional - RCP                          | \$ | 101,197,039   | 2.4%       |            | 602                                     | 3.6% (1)          | 3.2%   | (1)         | 3.2%  | (1)  | 3.4%   | (1)  |
| Morningstar Stable Value Index                  |    |               |            |            |                                         | 2.1% (19)         | 2.0%   | (16)        | 2.1%  | (14) | 2.0%   | (20) |
| Vanguard Target Retirement 2050 Trust Plus      | \$ | 99,373,836    | 2.4%       |            | 635                                     | -6.7% (38)        | 14.3%  | (56)        | 6.7%  | (33) | 8.4%   | (19) |
| Vanguard Target 2050 Composite Index            |    |               |            |            |                                         | -6.7% (41)        | 14.5%  | (44)        | 7.1%  | (14) | 8.6%   | (12) |
| Vanguard Target Retirement 2020 Trust Plus      | \$ | 74,757,880    | 1.8%       |            | 151                                     | -5.2% (31)        | 7.0%   | (63)        | 4.4%  | (51) | 5.9%   | (22) |
| Vanguard Target 2020 Composite Index            |    |               |            |            |                                         | -5.1% (29)        | 7.2%   | (60)        | 4.7%  | (21) | 6.1%   | (8)  |
| Total                                           | \$ | 1,497,437,017 | 35.8%      |            |                                         |                   |        |             |       |      |        |      |