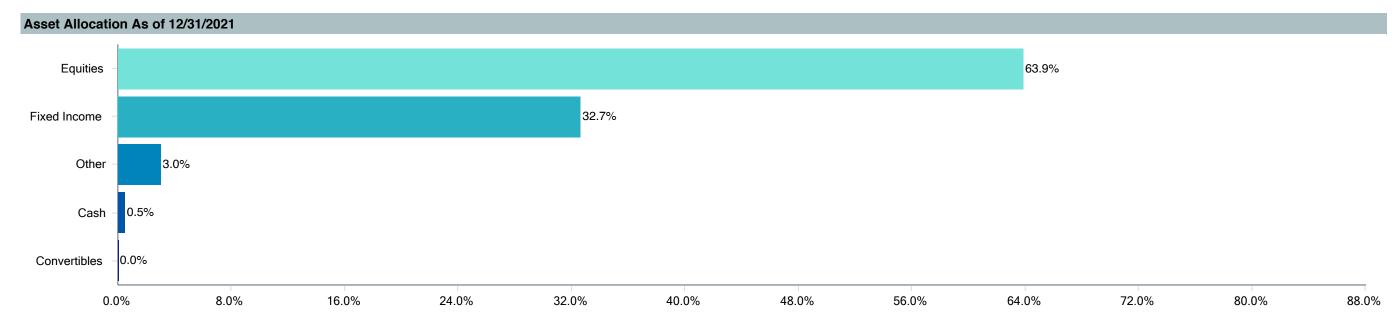

## **Asset Allocation Table**

|                                                                                |             | RPA                             |              | TSA                                 |              | Pre-9                          |                      | 415(N                           |                     | Medical Re                    | esident              | Total                                 |              |
|--------------------------------------------------------------------------------|-------------|---------------------------------|--------------|-------------------------------------|--------------|--------------------------------|----------------------|---------------------------------|---------------------|-------------------------------|----------------------|---------------------------------------|--------------|
| Fund                                                                           |             | (\$)                            | (%)          | (\$)                                | (%)          | (\$)                           | (%)                  | (\$)                            | (%)                 | (\$)                          | (%)                  | (\$)                                  | (%)          |
| ER 1(a): Target Retirement Funds                                               | \$          | 1,061,441,106                   | 48.0%        | \$ -                                | 0.0%         | \$ -                           | 0.0%                 | \$ -                            | 0.0%                | \$ -                          | 0.0%                 | \$ 1,061,441,106                      | 38.6%        |
| anguard Target Retirement Income Trust Plus                                    | \$          | 50,153,112                      | 2.3%         | \$ -                                | 0.0%         | \$ -                           | 0.0%                 | \$ -                            | 0.0%                | \$ -                          | 0.0%                 | \$ 50,153,112                         | 1.8%         |
| anguard Target Retirement 2020 Trust Plus                                      | \$          | 74,757,880                      | 3.4%         | \$ -                                | 0.0%         | \$ -                           | 0.0%                 | \$ -                            | 0.0%                | \$ -                          | 0.0%                 | \$ 74,757,880                         | 2.7%         |
| anguard Target Retirement 2025 Trust Plus                                      | \$          | 108,259,084                     | 4.9%         | \$ -                                | 0.0%         | \$ -                           | 0.0%                 | \$ -                            | 0.0%                | \$ -                          | 0.0%                 | \$ 108,259,084                        | 3.9%         |
| anguard Target Retirement 2030 Trust Plus                                      | Ė           | 157,391,110                     | 7.1%         | Š -                                 | 0.0%         | · -                            | 0.0%                 | S -                             | 0.0%                | · -                           | 0.0%                 | \$ 157,391,110                        | 5.7%         |
| anguard Target Retirement 2035 Trust Plus                                      | Ė           | 178,618,164                     | 8.1%         | Š -                                 | 0.0%         | Š -                            | 0.0%                 | s                               | 0.0%                | Š -                           | 0.0%                 | \$ 178,618,164                        | 6.5%         |
| anguard Target Retirement 2040 Trust Plus                                      | Š           | 173,328,450                     | 7.8%         | Š -                                 | 0.0%         | Š -                            | 0.0%                 | Š -                             | 0.0%                | Š -                           | 0.0%                 | \$ 173,328,450                        | 6.3%         |
| anguard Target Retirement 2045 Trust Plus                                      | Š           | 154,411,824                     | 7.0%         | Š -                                 | 0.0%         | Š -                            | 0.0%                 | Š -                             | 0.0%                | Š -                           | 0.0%                 | \$ 154,411,824                        | 5.6%         |
| anguard Target Retirement 2050 Trust Plus                                      | Š           | 99,373,836                      | 4.5%         | Š -                                 | 0.0%         | Š -                            | 0.0%                 | Š -                             | 0.0%                | Š -                           | 0.0%                 | \$ 99,373,836                         | 3.6%         |
| anguard Target Retirement 2055 Trust Plus                                      | Š           | 45,758,357                      | 2.1%         | Š -                                 | 0.0%         | Š -                            | 0.0%                 | Š -                             | 0.0%                | Š -                           | 0.0%                 | \$ 45,758,357                         | 1.7%         |
| anguard Target Retirement 2060 Trust Plus                                      | Š           | 17,205,006                      | 0.8%         | Š -                                 | 0.0%         | Š -                            | 0.0%                 | Š -                             | 0.0%                | Š -                           | 0.0%                 | \$ 17,205,006                         | 0.6%         |
| anguard Target Retirement 2065 Trust Plus                                      | Š           | 2,184,283                       | 0.1%         | ¢ _                                 | 0.0%         | ¢ _                            | 0.0%                 | Š _                             | 0.0%                | ¢ _                           | 0.0%                 | \$ 2,184,283                          | 0.1%         |
| anguard Target Retirement 2000 Trust Plus                                      | Ġ           | 2,104,200                       | 0.0%         | -<br>د<br>د                         | 0.0%         | -<br>ا ف                       | 0.0%                 | -<br>اد                         | 0.0%                | ė –                           | 0.0%                 | \$ 2,104,200                          | 0.1%         |
| IER 1: Target Retirement Funds                                                 | ė           | <del>-</del>                    | 0.0%         | \$ 99,370,655                       | 22.9%        | \$ 13,622,375                  | 37.0%                | \$ 16,284,413                   | <b>52.1%</b>        | \$ 35,290,737                 | 85.3%                | \$ 164,568,179                        | 6.0%         |
| anguard Target Retirement Income - Inv.                                        | Ċ           |                                 | 0.0%         | \$ 13,429,793                       | 0.6%         | \$ 3,282,975                   | 0.1%                 | \$ 1,170,065                    | 3.7%                | \$ 62,098                     | 0.2%                 | \$ 17,944,932                         | 0.7%         |
| anguard Target Retirement 2020 - Inv.                                          | ٠<br>اخ     | -                               | 0.0%         | \$ 12,361,255                       | 2.8%         | \$ 2,772,559                   | 7.5%                 | \$ 1,807,723                    | 5.8%                | \$ 33,262                     | 0.2 %                | \$ 16,974,799                         | 0.7 %        |
| anguard Target Retirement 2020 - Inv.<br>anguard Target Retirement 2025 - Inv. | ا<br>د<br>د | -                               | 0.0%         | \$ 20,015,561                       | 2.6%<br>4.6% | \$ 2,772,040                   | 7.5%<br>7.4%         | \$ 1,807,723                    | 5.6%<br>9.6%        | \$ 33,262                     | 0.1%                 | \$ 16,974,799                         | 0.6%         |
|                                                                                | င်          | -                               |              | 1: ' '                              |              | 1: ' '                         | 8.6%                 | 1: ' '                          |                     | \$ 388,798                    | 0.5%                 | 1:                                    | 0.8%         |
| anguard Target Retirement 2030 - Inv.                                          | Ş           | -                               | 0.0%         | \$ 16,379,998                       | 3.8%         | \$ 3,183,055                   |                      | \$ 2,720,036                    | 8.7%                | 1: '                          |                      | \$ 22,671,887                         |              |
| anguard Target Retirement 2035 - Inv.                                          | Ş           | -                               | 0.0%         | \$ 13,337,821                       | 3.1%         | \$ 1,049,329                   | 2.8%                 | \$ 1,394,393                    | 4.5%                | \$ 1,298,410                  | 3.1%                 | \$ 17,079,952                         | 0.6%         |
| anguard Target Retirement 2040 - Inv.                                          | Ş           | -                               | 0.0%         | \$ 10,619,332                       | 2.4%         | \$ 440,348                     | 1.2%                 | \$ 3,019,065                    | 9.7%                | \$ 2,846,854                  | 6.9%                 | \$ 16,925,599                         | 0.6%         |
| anguard Target Retirement 2045 - Inv.                                          | \$          | -                               | 0.0%         | \$ 5,722,866                        | 1.3%         | \$ 109,680                     | 0.3%                 | \$ 2,075,639                    | 6.6%                | \$ 8,149,614                  | 19.7%                | \$ 16,057,799                         | 0.6%         |
| anguard Target Retirement 2050 - Inv.                                          | \$          | -                               | 0.0%         | \$ 4,432,856                        | 1.0%         | \$ 41,252                      | 0.1%                 | \$ 947,142                      | 3.0%                | \$ 11,515,784                 | 27.8%                | \$ 16,937,034                         | 0.6%         |
| anguard Target Retirement 2055 - Inv.                                          | Ş           | -                               | 0.0%         | \$ 2,332,608                        | 0.5%         | \$ 12,482                      | 0.0%                 | \$ 145,402                      | 0.5%                | \$ 9,301,568                  | 22.5%                | \$ 11,792,060                         | 0.4%         |
| anguard Target Retirement 2060 - Inv.                                          | Ş           | -                               | 0.0%         | \$ 581,908                          | 0.1%         | \$ -                           | 0.0%                 | \\$ -                           | 0.0%                | \$ 1,496,664                  | 3.6%                 | \$ 2,078,572                          | 0.1%         |
| anguard Target Retirement 2065 - Inv.                                          | \ <b>\$</b> | -                               | 0.0%         | \$ 156,657                          | 0.0%         | \$ 18,653                      | 0.1%                 | \$ 2,202                        | 0.0%                | \$ 55,886                     | 0.1%                 | \$ 233,398                            | 0.0%         |
| anguard Target Retirement 2070 - Inv.                                          | \$          | -                               | 0.0%         | \$ -                                | 0.0%         | \$ -                           | 0.0%                 | \$ -                            | 0.0%                | \$ -                          | 0.0%                 | \$ -                                  | 0.0%         |
| ER 2: Core Funds                                                               | Ş           | 1,122,813,464                   | 50.8%        | \$ 330,260,802                      | 76.1%        | \$ 23,138,324                  | 62.8%                | \$ 14,830,683                   | 47.5%               | \$ 6,100,363                  | 14.7%                | \$ 1,497,143,637                      | 54.4%        |
| anguard Total Bond Market Index Fund                                           | Ş           | 46,357,625                      | 2.1%         | \$ 17,502,807                       | 4.0%         | \$ 1,351,948                   | 3.7%                 | \$ 547,219                      | 1.8%                | \$ 162,534                    | 0.4%                 | \$ 65,922,133                         | 2.4%         |
| anguard Total International Bond Index Fund                                    | <b>\$</b>   | 2,930,538                       | 0.1%         | \$ 2,169,113                        | 0.5%         | \$ 211,588                     | 0.6%                 | \$ 116,197                      | 0.4%                | \$ 27,682                     | 0.1%                 | \$ 5,455,119                          | 0.2%         |
| anguard Total Stock Market Index Fund                                          | <b>\$</b>   | 60,158,185                      | 2.7%         | \$ 15,644,698                       | 3.6%         | \$ 763,277                     | 2.1%                 | \$ 688,528                      | 2.2%                | \$ 866,047                    | 2.1%                 | \$ 78,120,735                         | 2.8%         |
| anguard Institutional Index Fund                                               | \ <b>Ş</b>  | 179,578,502                     | 8.1%         | \$ 48,773,680                       | 11.2%        | \$ 3,011,202                   | 8.2%                 | \$ 2,400,458                    | 7.7%                | \$ 983,982                    | 2.4%                 | \$ 234,747,824                        | 8.5%         |
| anguard FTSE Social Index Fund                                                 | \$          | 8,258,974                       | 0.4%         | \$ 1,181,260                        | 0.3%         | \$ 119,040                     | 0.3%                 | \$ 217,238                      | 0.7%                | \$ 131,216                    | 0.3%                 | \$ 9,907,727                          | 0.4%         |
| anguard Extended Market Index Fund                                             | \$          | 58,268,073                      | 2.6%         | \$ 15,116,065                       | 3.5%         | \$ 1,224,160                   | 3.3%                 | \$ 609,096                      | 1.9%                | \$ 303,098                    | 0.7%                 | \$ 75,520,492                         | 2.7%         |
| anguard Total International Stock Index                                        | \$          | 10,917,084                      | 0.5%         | \$ 2,691,752                        | 0.6%         | \$ 388,364                     | 1.1%                 | \$ 263,464                      | 0.8%                | \$ 63,165                     | 0.2%                 | \$ 14,323,828                         | 0.5%         |
| anguard Developed Market Index Fund                                            | \$          | 79,929,887                      | 3.6%         | \$ 21,350,755                       | 4.9%         | \$ 1,698,203                   | 4.6%                 | \$ 780,493                      | 2.5%                | \$ 473,449                    | 1.1%                 | \$ 104,232,787                        | 3.8%         |
| anguard Emerging Markets Stock Index Fund                                      | \$          | 40,772,266                      | 1.8%         | \$ 9,986,957                        | 2.3%         | \$ 866,649                     | 2.4%                 | \$ 408,668                      | 1.3%                | \$ 263,770                    | 0.6%                 | \$ 52,298,309                         | 1.9%         |
| anguard Federal Money Market Fund                                              | \$          | 44,656,637                      | 2.0%         | \$ 8,090,187                        | 1.9%         | \$ 1,565,980                   | 4.3%                 | \$ 859,183                      | 2.8%                | \$ 165,809                    | 0.4%                 | \$ 55,337,796                         | 2.0%         |
| Rowe Price Stable Value Common Trust Fund A                                    | \$          | 19,348,772                      | 0.9%         | \$ -                                | 0.0%         | \$ -                           | 0.0%                 | \$ -                            | 0.0%                | \$ -                          | 0.0%                 | \$ 19,348,772                         | 0.7%         |
| AA Traditional - RC                                                            | \$          | 207,779,901                     | 9.4%         | \$ -                                | 0.0%         | \$ 4,078,757                   | 11.1%                | \$ 3,090,609                    | 9.9%                | \$ 402,539                    | 1.0%                 | \$ 215,351,806                        | 7.8%         |
| AA Traditional - RCP                                                           | \$          | -                               | 0.0%         | \$ 101,197,039                      | 23.3%        | \$ -                           | 0.0%                 | \$ -                            | 0.0%                | \$ -                          | 0.0%                 | \$ 101,197,039                        | 3.7%         |
| MCO Total Return Fund                                                          | \$          | 14,406,784                      | 0.7%         | \$ 10,384,050                       | 2.4%         | \$ 860,173                     | 2.3%                 | \$ 467,469                      | 1.5%                | \$ 38,769                     | 0.1%                 | \$ 26,157,244                         | 1.0%         |
| FA Inflation-Protected Securities Portfolio                                    | Ś           | 30,552,868                      | 1.4%         | \$ 7,737,633                        | 1.8%         | \$ 889,983                     | 2.4%                 | \$ 552,641                      | 1.8%                | \$ 125,174                    | 0.3%                 | \$ 39,858,299                         | 1.4%         |
| merican Century High Income                                                    | İ\$         | 32,173,015                      | 1.5%         | \$ 9,281,212                        | 2.1%         | \$ 822,919                     | 2.2%                 | \$ 773,515                      | 2.5%                | \$ 49,765                     | 0.1%                 | \$ 43,100,426                         | 1.6%         |
| Rowe Price Large Cap Growth Fund - I                                           | İs          | 41,197,825                      | 1.9%         | \$ 5,722,467                        | 1.3%         | \$ 366,280                     | 1.0%                 | \$ 697,426                      | 2.2%                | \$ 464,793                    | 1.1%                 | \$ 48,448,792                         | 1.8%         |
| iamond Hill Large Cap                                                          | Š           | 49,453,661                      | 2.2%         | \$ 12,825,843                       | 3.0%         | \$ 1,086,442                   | 2.9%                 | \$ 566,430                      | 1.8%                | \$ 366,484                    | 0.9%                 | \$ 64,298,860                         | 2.3%         |
| illiam Blair Small/Mid Cap Growth Fund                                         | Š           | 28,055,655                      | 1.3%         | \$ 4,257,284                        | 1.0%         | \$ 430,238                     | 1.2%                 | \$ 289,918                      | 0.9%                | \$ 152,154                    | 0.4%                 | \$ 33,185,249                         | 1.2%         |
| FA U.S. Targeted Value                                                         | Š           | 49,751,209                      | 2.3%         | \$ 11,019,133                       | 2.5%         | \$ 975,037                     | 2.6%                 | \$ 414,030                      | 1.3%                | \$ 296,750                    | 0.7%                 | \$ 62,456,159                         | 2.3%         |
| odge & Cox Global Stock Fund                                                   | Š           | 45,835,449                      | 2.1%         | \$ 10,168,196                       | 2.3%         | \$ 878,047                     | 2.4%                 | \$ 258,687                      | 0.8%                | \$ 292,934                    | 0.7%                 | \$ 57,433,312                         | 2.1%         |
| JAGO A JOA MIJDAI ULUUN I AIIA                                                 | ٥ ا         | 42,592,863                      | 1.9%         | \$ 8,210,629                        | 1.9%         | \$ 861,421                     | 2.3%                 | \$ 406,362                      | 1.3%                | \$ 222,378                    | 0.5%                 | \$ 52,293,653                         | 1.9%         |
| • • • • • • • • • • • • • • • • • • •                                          | 1.0         | 72,002,000                      | 1.0 /0       | Ψ Ο, Ζ ΙΟ, Ο Ζ Θ                    | 1.5 /0       | Y 001,421                      | 2.0 /0               | Y +00,002                       | 1.0 /0              | Y 222,010                     | 0.5 70               | γ                                     |              |
| QG International Opportunities Fund                                            | ۲           | 20 837 602                      | 1 10/-       | \$ 6050 041                         | 160/-        | ¢ 600 617                      | 1 00/-               | ¢ 102 0E1                       | 1 10/-              | \$ 917 Q79                    | 0 60/-               | ¢ 30 1/7 277                          | 1 / 0/-      |
| QG International Opportunities Fund<br>ohen & Steers Instl Realty Shares       | \$          | 29,837,692                      | 1.4%         | \$ 6,950,041                        | 1.6%         | \$ 688,617                     | 1.9%                 | \$ 423,054                      | 1.4%                | \$ 247,872                    | 0.6%                 | \$ 38,147,277                         | 1.4%         |
| S .                                                                            | \$          | 29,837,692<br><b>25,208,276</b> | 1.4%<br>1.1% | \$ 6,950,041<br>\$ <b>4,376,503</b> | 1.6%<br>1.0% | \$ 688,617<br><b>\$ 82,484</b> | 1.9%<br><b>0.2</b> % | \$ 423,054<br><b>\$ 121,408</b> | 1.4%<br><b>0.4%</b> | \$ 247,872<br><b>\$ 4,548</b> | 0.6%<br><b>0.0</b> % | \$ 38,147,277<br><b>\$ 29,793,219</b> | 1.4%<br>1.1% |