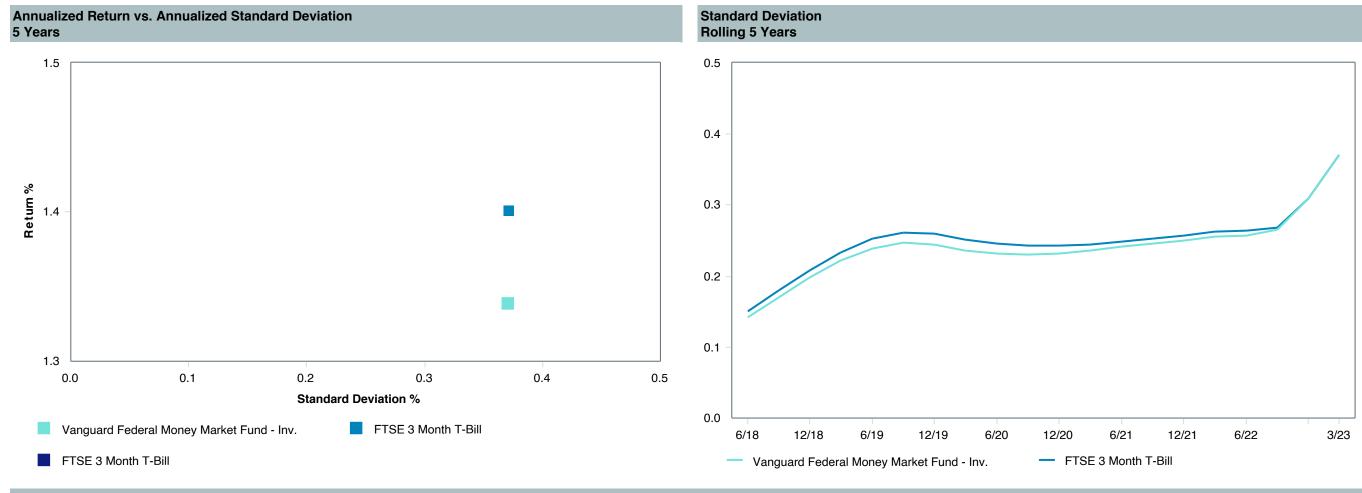

### As of March 31, 2023

|                                                | 1.                                     | 2.                                                           | 3.                                                      | 4.                                  | 5.                              | 6.                                      |                        | Watch Li               | ist Status             |                        |
|------------------------------------------------|----------------------------------------|--------------------------------------------------------------|---------------------------------------------------------|-------------------------------------|---------------------------------|-----------------------------------------|------------------------|------------------------|------------------------|------------------------|
|                                                | Underperformed During Trailing 5 Years | Underperformed in<br>3 of 4<br>Trailing Calendar<br>Quarters | Diverged from Strategy and/or Portfolio Characteristics | Adverse Change in Portfolio Manager | Weak Manager<br>Research Rating | Significant<br>Organizational<br>Change | 1st<br>Quarter<br>2023 | 4th<br>Quarter<br>2022 | 3rd<br>Quarter<br>2022 | 2nd<br>Quarter<br>2022 |
| Vanguard Total Bond Market Index Fund          | No                                     | No                                                           | No                                                      | No                                  | No (Buy)                        | No                                      |                        |                        |                        |                        |
| Vanguard Total International Bond Index Fund   | No                                     | No                                                           | No                                                      | No                                  | No (Buy)                        | No                                      |                        |                        |                        |                        |
| Vanguard Total Stock Market Index Fund         | No                                     | No                                                           | No                                                      | No                                  | No (Buy)                        | No                                      |                        |                        |                        |                        |
| Vanguard Institutional Index Fund              | No                                     | No                                                           | No                                                      | No                                  | No (Buy)                        | No                                      |                        |                        |                        |                        |
| Vanguard FTSE Social Index Fund                | No                                     | No                                                           | No                                                      | No                                  | No (Buy)                        | No                                      |                        |                        |                        |                        |
| Vanguard Extended Market Index Fund            | No                                     | No                                                           | No                                                      | No                                  | No (Buy)                        | No                                      |                        |                        |                        |                        |
| Vangaurd Total International Stock Index Fund  | No                                     | No                                                           | No                                                      | No                                  | No (Buy)                        | No                                      |                        |                        |                        |                        |
| Vanguard Developed Market Index Fund           | No                                     | No                                                           | No                                                      | No                                  | No (Buy)                        | No                                      |                        |                        |                        |                        |
| Vanguard Emerging Markets Stock Index Fund     | Yes                                    | No                                                           | No                                                      | No                                  | No (Buy)                        | No                                      |                        |                        |                        |                        |
| Vanguard Federal Money Market Fund             | Yes                                    | No                                                           | No                                                      | No                                  | No (Buy)                        | No                                      |                        |                        |                        |                        |
| T. Rowe Price Stable Value Common Trust Fund A | Yes                                    | Yes                                                          | No                                                      | No                                  | No (Buy)                        | No                                      |                        |                        |                        |                        |
| TIAA Traditional - RC                          | No                                     | No                                                           | No                                                      | No                                  | No (Buy)                        | No                                      |                        |                        |                        |                        |
| TIAA Traditional - RCP                         | No                                     | No                                                           | No                                                      | No                                  | No (Buy)                        | No                                      |                        |                        |                        |                        |
| PIMCO Total Return Fund                        | No                                     | Yes                                                          | No                                                      | No                                  | No (Buy)                        | No                                      |                        |                        |                        |                        |
| DFA Inflation-Protected Securities             | No                                     | No                                                           | No                                                      | No                                  | No (Buy)                        | No                                      |                        |                        |                        |                        |
| American Century High Income                   | No                                     | No                                                           | No                                                      | No                                  | No (Buy)                        | No                                      |                        |                        |                        |                        |
| T. Rowe Price Large Cap Growth Fund            | Yes                                    | Yes                                                          | No                                                      | No                                  | No (Buy)                        | No                                      |                        |                        |                        |                        |
| Diamond Hill Large Cap                         | No                                     | Yes                                                          | No                                                      | No                                  | No (Buy)                        | No                                      |                        |                        |                        |                        |
| William Blair Small/Mid Cap Growth Fund        | No                                     | Yes                                                          | No                                                      | No                                  | No (Buy)                        | No                                      |                        |                        |                        |                        |
| DFA U.S. Targeted Value                        | No                                     | No                                                           | No                                                      | No                                  | No (Buy)                        | No                                      |                        |                        |                        |                        |
| Dodge & Cox Global Stock Fund                  | No                                     | No                                                           | No                                                      | No                                  | No (Buy)                        | No                                      |                        |                        |                        |                        |
| GQG International Opportunities Fund           | No                                     | Yes                                                          | No                                                      | No                                  | No (Buy)                        | No                                      |                        |                        |                        |                        |
| Cohen & Steers Instl Realty Shares             | No                                     | Yes                                                          | No                                                      | No                                  | No (Buy)                        | No                                      |                        |                        |                        |                        |