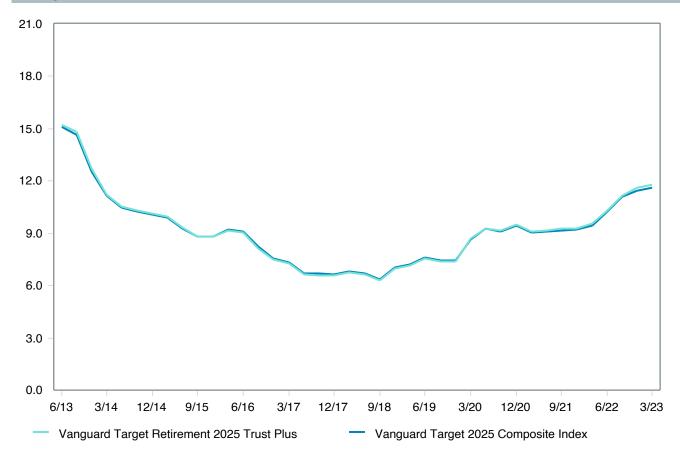

ile                               | 5.80         | -4.62      | 9.93       | 5.43       | -11.90      | 12.03      | 15.09      |
| 1st Quartile                                 | 5.25         | -5.18      | 9.01       | 4.98       | -13.72      | 11.12      | 14.03      |
| Median                                       | 4.90         | -5.75      | 8.31       | 4.81       | -15.28      | 10.24      | 12.61      |
| 3rd Quartile                                 | 4.36         | -6.43      | 7.52       | 4.32       | -15.94      | 9.13       | 10.91      |
| 95th Percentile                              | 2.90         | -7.43      | 3.98       | 3.24       | -16.97      | 5.65       | 7.42       |



As of March 31, 2023

### **Annualized Return vs. Annualized Standard Deviation** 5 Years







| 5 Years Historical Statistics              |                  |                   |                      |           |                 |       |      |        |                       |                       |
|--------------------------------------------|------------------|-------------------|----------------------|-----------|-----------------|-------|------|--------|-----------------------|-----------------------|
|                                            | Active<br>Return | Tracking<br>Error | Information<br>Ratio | R-Squared | Sharpe<br>Ratio | Alpha | Beta | Return | Standard<br>Deviation | Actual<br>Correlation |
| Vanguard Target Retirement 2025 Trust Plus | -0.28            | 0.61              | -0.46                | 1.00      | 0.35            | -0.36 | 1.01 | 4.90   | 11