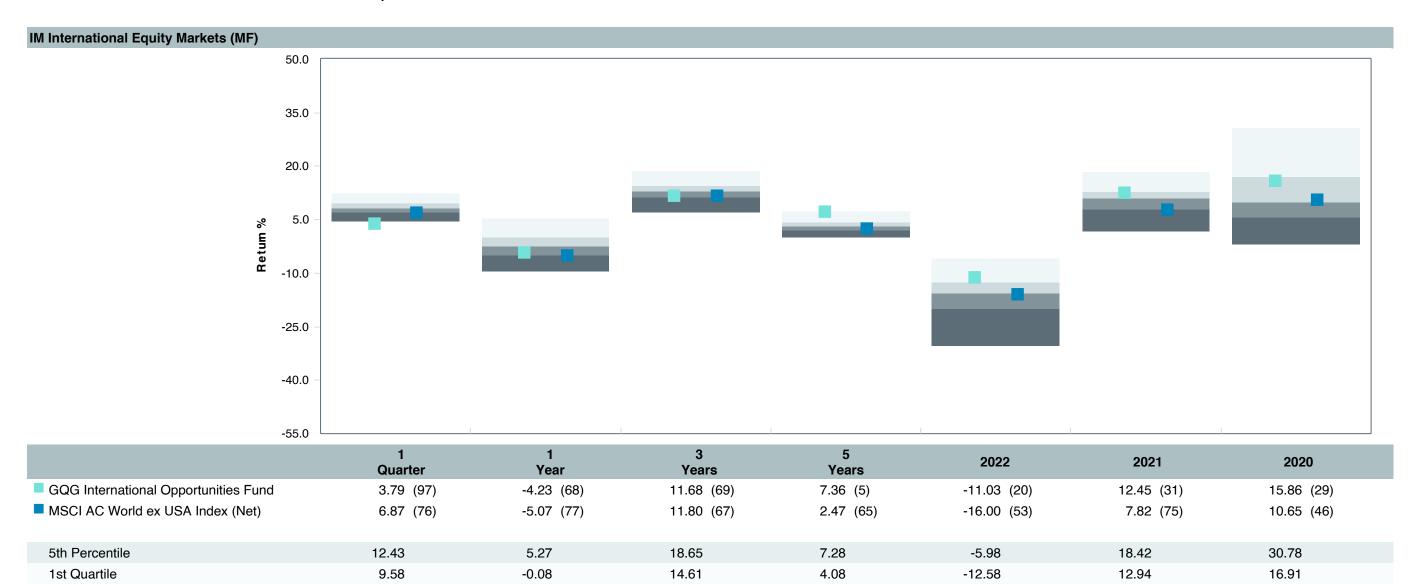

### As of March 31, 2023

|                                                | 1.                                     | 2.                                                           | 3.                                                      | 4.                                  | 5.                              | 6.                                      |                        | Watch Li               | ist Status             |                        |
|------------------------------------------------|----------------------------------------|--------------------------------------------------------------|---------------------------------------------------------|-------------------------------------|---------------------------------|-----------------------------------------|------------------------|------------------------|------------------------|------------------------|
|                                                | Underperformed During Trailing 5 Years | Underperformed in<br>3 of 4<br>Trailing Calendar<br>Quarters | Diverged from Strategy and/or Portfolio Characteristics | Adverse Change in Portfolio Manager | Weak Manager<br>Research Rating | Significant<br>Organizational<br>Change | 1st<br>Quarter<br>2023 | 4th<br>Quarter<br>2022 | 3rd<br>Quarter<br>2022 | 2nd<br>Quarter<br>2022 |
| Vanguard Total Bond Market Index Fund          | No                                     | No                                                           | No                                                      | No                                  | No (Buy)                        | No                                      |                        |                        |                        |                        |
| Vanguard Total International Bond Index Fund   | No                                     | No                                                           | No                                                      | No                                  | No (Buy)                        | No                                      |                        |                        |                        |                        |
| Vanguard Total Stock Market Index Fund         | No                                     | No                                                           | No                                                      | No                                  | No (Buy)                        | No                                      |                        |                        |                        |                        |
| Vanguard Institutional Index Fund              | No                                     | No                                                           | No                                                      | No                                  | No (Buy)                        | No                                      |                        |                        |                        |                        |
| Vanguard FTSE Social Index Fund                | No                                     | No                                                           | No                                                      | No                                  | No (Buy)                        | No                                      |                        |                        |                        |                        |
| Vanguard Extended Market Index Fund            | No                                     | No                                                           | No                                                      | No                                  | No (Buy)                        | No                                      |                        |                        |                        |                        |
| Vangaurd Total International Stock Index Fund  | No                                     | No                                                           | No                                                      | No                                  | No (Buy)                        | No                                      |                        |                        |                        |                        |
| Vanguard Developed Market Index Fund           | No                                     | No                                                           | No                                                      | No                                  | No (Buy)                        | No                                      |                        |                        |                        |                        |
| Vanguard Emerging Markets Stock Index Fund     | Yes                                    | No                                                           | No                                                      | No                                  | No (Buy)                        | No                                      |                        |                        |                        |                        |
| Vanguard Federal Money Market Fund             | Yes                                    | No                                                           | No                                                      | No                                  | No (Buy)                        | No                                      |                        |                        |                        |                        |
| T. Rowe Price Stable Value Common Trust Fund A | Yes                                    | Yes                                                          | No                                                      | No                                  | No (Buy)                        | No                                      |                        |                        |                        |                        |
| TIAA Traditional - RC                          | No                                     | No                                                           | No                                                      | No                                  | No (Buy)                        | No                                      |                        |                        |                        |                        |
| TIAA Traditional - RCP                         | No                                     | No                                                           | No                                                      | No                                  | No (Buy)                        | No                                      |                        |                        |                        |                        |
| PIMCO Total Return Fund                        | No                                     | Yes                                                          | No                                                      | No                                  | No (Buy)                        | No                                      |                        |                        |                        |                        |
| DFA Inflation-Protected Securities             | No                                     | No                                                           | No                                                      | No                                  | No (Buy)                        | No                                      |                        |                        |                        |                        |
| American Century High Income                   | No                                     | No                                                           | No                                                      | No                                  | No (Buy)                        | No                                      |                        |                        |                        |                        |
| T. Rowe Price Large Cap Growth Fund            | Yes                                    | Yes                                                          | No                                                      | No                                  | No (Buy)                        | No                                      |                        |                        |                        |                        |
| Diamond Hill Large Cap                         | No                                     | Yes                                                          | No                                                      | No                                  | No (Buy)                        | No                                      |                        |                        |                        |                        |
| William Blair Small/Mid Cap Growth Fund        | No                                     | Yes                                                          | No                                                      | No                                  | No (Buy)                        | No                                      |                        |                        |                        |                        |
| DFA U.S. Targeted Value                        | No                                     | No                                                           | No                                                      | No                                  | No (Buy)                        | No                                      |                        |                        |                        |                        |
| Dodge & Cox Global Stock Fund                  | No                                     | No                                                           | No                                                      | No                                  | No (Buy)                        | No                                      |                        |                        |                        |                        |
| GQG International Opportunities Fund           | No                                     | Yes                                                          | No                                                      | No                                  | No (Buy)                        | No                                      |                        |                        |                        |                        |
| Cohen & Steers Instl Realty Shares             | No                                     | Yes                                                          | No                                                      | No                                  | No (Buy)                        | No                                      |                        |                        |                        |                        |