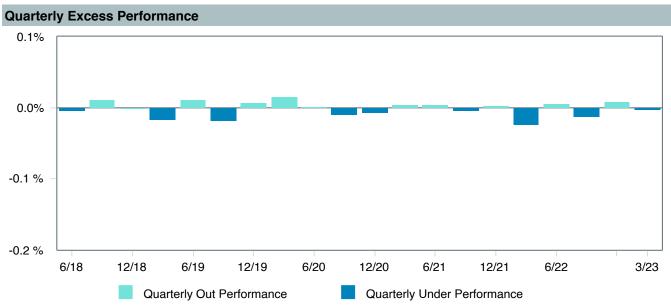

18 %  |





| Account Information | on                            |
|---------------------|-------------------------------|
| Product Name :      | Vanguard TSM ldx;Inst (VITSX) |
| Fund Family:        | Vanguard                      |
| Ticker:             | VITSX                         |
| Peer Group:         | IM U.S. Large Cap Equity (MF) |
| Benchmark:          | Performance Benchmark         |
| Fund Inception:     | 07/07/1997                    |
| Portfolio Manager : | O'Reilly/Nejman/Louie         |
| Total Assets:       | \$71,357.70 Million           |
| Total Assets Date : | 03/31/2023                    |
| Gross Expense :     | 0.03%                         |
| Net Expense :       | 0.03%                         |
| Turnover:           | 3%                            |











|                                                  | 1<br>Quarter | 1<br>Year  | 3<br>Years | 5<br>Years | 10<br>Years | 2022        | 2021       | 2020       |
|--------------------------------------------------|--------------|------------|------------|------------|-------------|-------------|------------|------------|
| ■ Vanguard Total Stock Market Index Fund - Inst. | 7.15 (53)    | -8.77 (54) | 18.36 (29) | 10.37 (54) | 11.69 (50)  | -19.51 (51) | 25.73 (54) | 21.00 (48) |
| Performance Benchmark                            | 7.15 (53)    | -8.77 (54) | 18.37 (29) | 10.37 (54) | 11.69 (50)  | -19.49 (51) | 25.72 (54) | 20.99 (48) |
| 5th Percentile                                   | 17.32        | -1.88      | 21.06      | 13.58      | 14.23       | -4.44       | 31.69      |