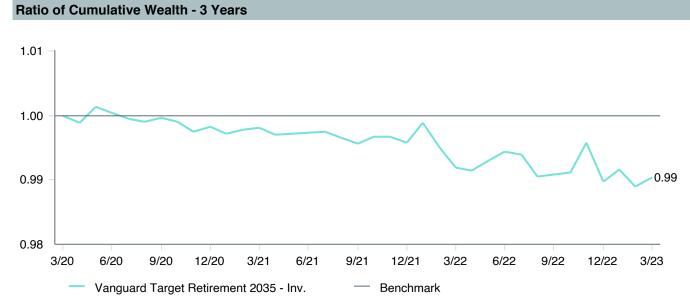

et2035;Inv (VTTHX)     |
| Fund Family:               | Vanguard                             |
| Ticker:                    | VTTHX                                |
| Peer Group :               | IM Mixed-Asset Target 2035 (MF)      |
| Benchmark:                 | Vanguard Target 2035 Composite Index |
| Fund Inception:            | 10/27/2003                           |
| Portfolio Manager :        | Team Managed                         |
| Total Assets:              | \$80,332.10 Million                  |
| Total Assets Date :        | 03/31/2023                           |
| Gross Expense :            | 0.08%                                |
| Net Expense :              | 0.08%                                |
| Turnover:                  | 9%                                   |















| 5 Years Historical Statistics          |                  |                   |                      |           |                 |       |      |        |                       |                       |
|----------------------------------------|------------------|-------------------|----------------------|-----------|-----------------|-------|------|--------|-----------------------|-----------------------|
|                                        | Active<br>Return | Tracking<br>Error | Information<br>Ratio | R-Squared | Sharpe<br>Ratio | Alpha | Beta | Return | Standard<br>Deviation | Actual<br>Correlation |
| Vanguard Target Retirement 2035 - Inv. | -0.39            | 0.71              | -0.54                | 1.00      | 0.36            | -0.47 | 1.01 | 5.68   | 14.16