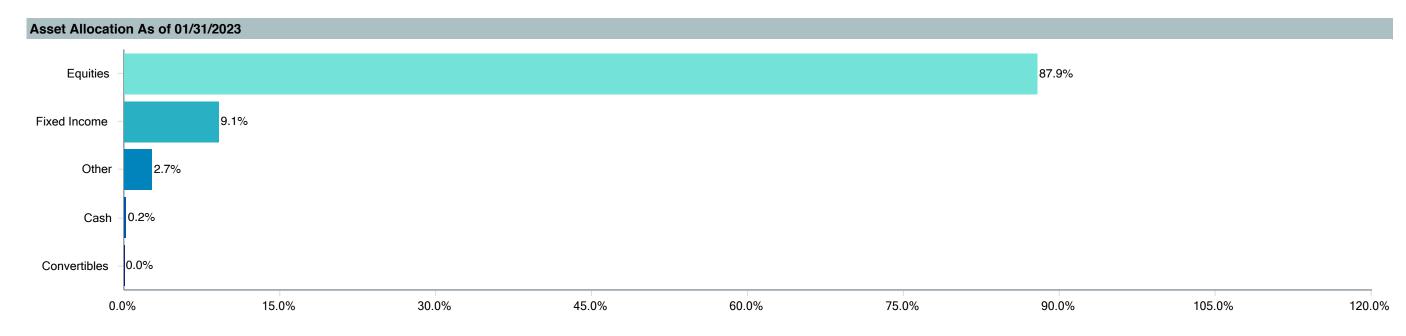

| Active<br>Return | Tracking<br>Error | Information<br>Ratio | R-Squared | Sharpe<br>Ratio | Alpha | Beta | Return | Standard<br>Deviation | Actual Correlation |
| Vanguard Target Retirement 2065 - Inv. | -0.28            | 0.81              | -0.35                | 1.00      | 0.82            | -0.37 | 1.01 | 14.17  | 16.86                 | 1.00               |
| Vanguard Target 2065 Composite Index   | 0.00             | 0.00              | -                    | 1.00      | 0.84            | 0.00  | 1.00 | 14.51  | 16.74                 | 1.00               |
| FTSE 3 Month T-Bill                    | -14.03           | 16.74             | -0.84                | 0.00      | -               | 0.95  | 0.00 | 0.95   | 0.43                  | 0.01               |



As of March 31, 2023



Total Securities 6

Avg. Market Cap \$205,728.53 Million

 P/E
 21.03

 P/B
 5.51

 Div. Yield
 2.51%

 Annual EPS
 37.65

 5Yr EPS
 14.98

 3Yr EPS Growth
 15.22

| Top Ten Securities As of 01/31/2023 |         |
|-------------------------------------|---------|
| Vanguard Total Stock Market Index   | 53.81 % |
| Vanguard Total International Stock  | 35.92 % |
| Vanguard Total Bond Market II Index | 6.40 %  |
| Vanguard Total International Bond   | 2.93 %  |
| Vanguard Market Liquidity Fund      | 0.92 %  |



| <b>Account Information</b> | on                                   |
|----------------------------|--------------------------------------|
| Product Name :             | Vanguard Tgt Ret2070;Inv (VSVNX)     |
| Fund Family:               | Vanguard                             |
|