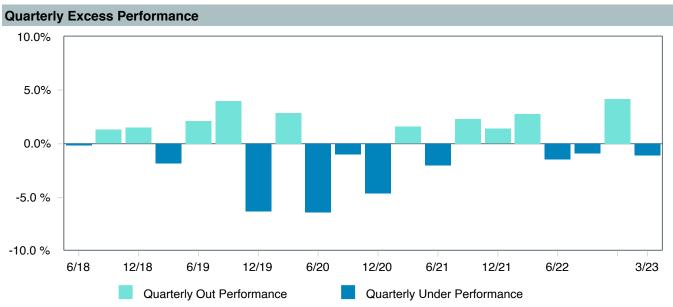

WM Blair:Sm-Md Cp Gr;I (WSMDX)      |
| Fund Family:               | William Blair                       |
| Ticker:                    | WSMDX                               |
| Peer Group :               | IM U.S. SMID Cap Growth Equity (MF) |
| Benchmark:                 | Russell 2500 Growth Index           |
| Fund Inception:            | 12/29/2003                          |
| Portfolio Manager:         | Lanphier, IV/Crowe/Jones            |
| Total Assets:              | \$1,498.30 Million                  |
| Total Assets Date :        | 04/30/2023                          |
| Gross Expense :            | 1.17%                               |
| Net Expense :              | 1.11%                               |
| Turnover:                  | 49%                                 |









### **Peer Group Analysis**



|                                             | 1<br>Quarter | 1<br>Year   | 3<br>Years | 5<br>Years | 10<br>Years | 2022        | 2021      | 2020       |
|---------------------------------------------|--------------|-------------|------------|------------|-------------|-------------|-----------|------------|
| William Blair Small/Mid Cap Growth Fund - I | 5.40 (63)    | -10.25 (46) | 13.57 (72) | 7.27 (46)  | 11.27 (8)   | -22.92 (37) | 8.56 (72) | 32.35 (46) |
| Russell 2500 Growth Index                   | 6.54 (47)    | -10.35 (52) | 14.75 (68) | 6.82 (51)  | 10.05 (38)  | -26.21 (56) | 5.04 (82) | 40.47 (29) |
| 5th Percentile                              | 11.21        | -1.55       | 25.18      | 11.28      | 11.46       | -15.31      | 29.08