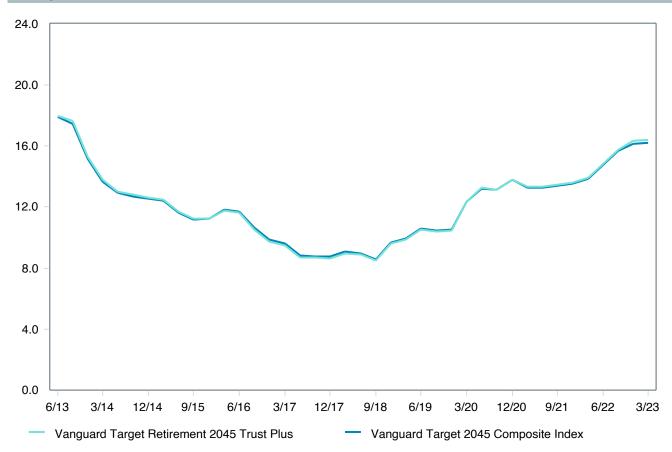

rget 2040 Composite Index       | 0.00             | 0.00              | -                    | 1.00      | 0.40            | 0.00  | 1.00 | 6.55   | 15.14                 | 1.00                  |
| FTSE 3 Month T-Bill                        | -6.11            | 15.15             | -0.40                | 0.00      | -               | 1.41  | 0.00 | 1.40   | 0.37                  | -0.02                 |



## Vanguard Target Retirement 2045 Trust Plus Performance Summary

As of March 31, 2023

#### **Account Information**

Account Name: Vanguard Target Retirement 2045 Trust Plus

Inception Date: 08/31/2011

Account Structure: Commingled Fund

Asset Class: Global Target Date

Benchmark: Vanguard Target 2045 Composite Index

Peer Group: IM Mixed-Asset Target 2045 (MF)























| 5 Years Historical Statistics              |                  |                   |                      |           |                 |       |      |        |                       |                       |
|--------------------------------------------|------------------|-------------------|----------------------|-----------|-----------------|-------|------|--------|-----------------------|-----------------------|
|                                            | Active<br>Return | Tracking<br>Error | Information<br>Ratio | R-Squared | Sharpe<br>Ratio | Alpha | Beta | Return | Standard<br>Deviation | Actual<br>Correlation |
| Vanguard Target Retirement 2045 Trust Plus | -0.29            | 0.78              | -0.37                | 1.00      | 0.39            | -0.37 | 1.01 | 6.67   | 16