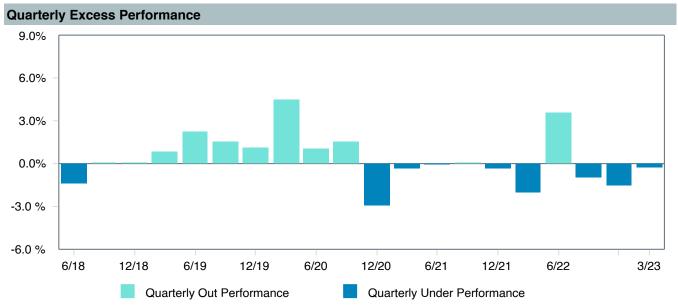

e Summary**

| Account Information | on                            |
|---------------------|-------------------------------|
| Product Name :      | Cohen&Steers Inst RS (CSRIX)  |
| Fund Family:        | Cohen & Steers                |
| Ticker:             | CSRIX                         |
| Peer Group :        | IM Real Estate Sector (MF)    |
| Benchmark:          | FTSE NAREIT Equity REIT Index |
| Fund Inception:     | 02/14/2000                    |
| Portfolio Manager:  | Cheigh/Yablon/Kirschner       |
| Total Assets:       | \$6,006.70 Million            |
| Total Assets Date : | 03/31/2023                    |
| Gross Expense :     | 0.76%                         |
| Net Expense :       | 0.75%                         |
| Turnover:           | 34%                           |









### **Peer Group Analysis**





### **Risk Profile**



| 5 Years Historical Statistics         |                  |                   |                      |           |                 |       |      |        |                       |                    |
|---------------------------------------|------------------|-------------------|----------------------|-----------|-----------------|-------|------|--------|-----------------------|--------------------|
|                                       | Active<br>Return | Tracking<br>Error | Information<br>Ratio | R-Squared | Sharpe<br>Ratio | Alpha | Beta | Return | Standard<br>Deviation | Actual Correlation |
| Cohen and Steers Instl. Realty Shares | 1.47             | 3.76              | 0.39                 | 0.97      | 0.42