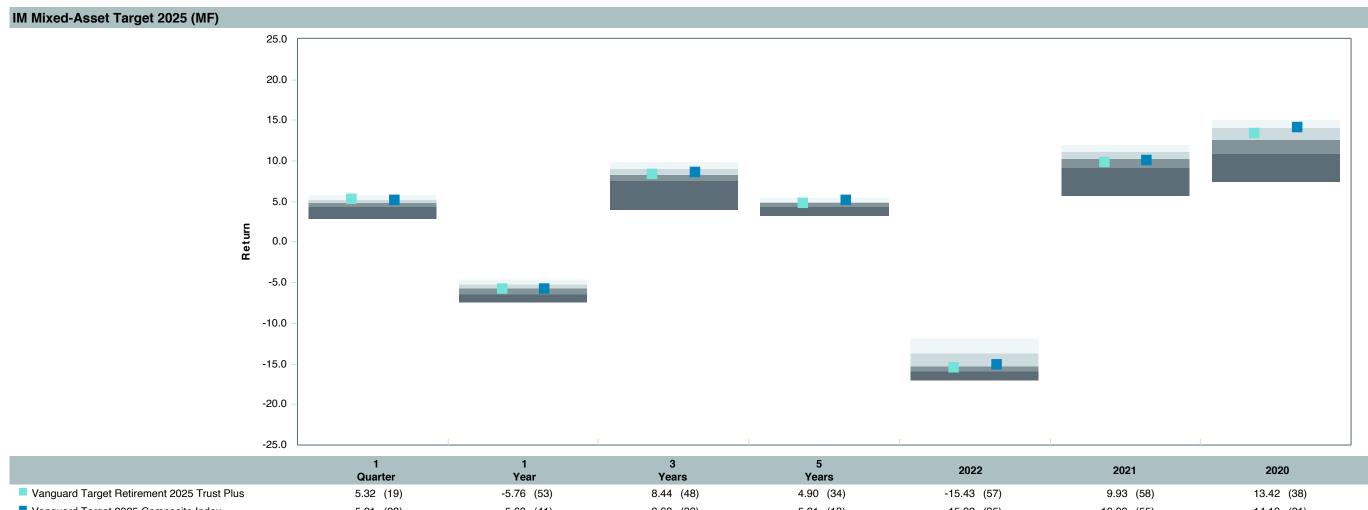

# Total Plan Top Ten Based on Assets March 31, 2023

|                                                 |    |               |            |            |                                         | Trailing          | Traili | _           | Trail | _    | Traili |      |
|-------------------------------------------------|----|---------------|------------|------------|-----------------------------------------|-------------------|--------|-------------|-------|------|--------|------|
| Investment Fund                                 |    | Assets        | % of Total | Watch List | # of participants                       | 1 Year            | 3 Yea  |             | 5 Ye  |      | 10 Ye  |      |
| Vanguard Institutional Index Fund - Instl. Plus | \$ | 234,747,824   | 5.6%       | Water List | 1,983                                   | -7.7% (17)        | 18.6%  |             | 11.2% |      | 12.2%  |      |
| S&P 500 Index                                   |    | - , ,-        |            |            | ,,,,,,,,,,,,,,,,,,,,,,,,,,,,,,,,,,,,,,, | -7.7% (4)         | 18.6%  | <u> </u>    | 11.2% |      | 12.2%  |      |
| TIAA Traditional - RC                           | \$ | 215,351,806   | 5.2%       |            | 1,138                                   | 4.4% (1)          | 4.0%   | · ,         | 4.0%  | · ,  | 4.1%   |      |
| Morningstar Stable Value Index                  |    |               |            |            |                                         | 2.1% (19)         | 2.0%   | <del></del> | 2.1%  | (14) | 2.0%   | (20) |
| Vanguard Target Retirement 2035 Trust Plus      | \$ | 178,618,164   | 4.3%       |            | 457                                     | -6.3% (39)        | 11.2%  | (59)        | 5.8%  | (48) | 7.5%   | (27) |
| Vanguard Target 2035 Composite Index            |    |               |            |            |                                         | -6.2% (37)        | 11.5%  | (52)        | 6.1%  | (27) | 7.8%   | (10) |
| Vanguard Target Retirement 2040 Trust Plus      | \$ | 173,328,450   | 4.1%       |            | 551                                     | -6.5% (39)        | 12.7%  | (63)        | 6.2%  | (41) | 8.0%   | (18) |
| Vanguard Target 2040 Composite Index            |    |               |            |            |                                         | -6.4% (36)        | 12.9%  | (50)        | 6.6%  | (21) | 8.2%   | (11) |
| Vanguard Target Retirement 2030 Trust Plus      | \$ | 157,391,110   | 3.8%       |            | 350                                     | -6.1% (45)        | 9.8%   | (54)        | 5.3%  | (42) | 7.0%   | (32) |
| Vanguard Target 2030 Composite Index            |    |               |            |            |                                         | -6.0% (44)        | 10.0%  | (45)        | 5.6%  | (19) | 7.2%   | (8)  |
| Vanguard Target Retirement 2045 Trust Plus      | \$ | 154,411,824   | 3.7%       |            | 651                                     | -6.7% (39)        | 14.1%  | (49)        | 6.7%  | (36) | 8.3%   | (19) |
| Vanguard Target 2045 Composite Index            |    |               |            |            |                                         | -6.7% (39)        | 14.4%  | (44)        | 7.0%  | (16) | 8.6%   | (12) |
| Vanguard Target Retirement 2025 Trust Plus      | \$ | 108,259,084   | 2.6%       |            | 258                                     | <b>-5.8%</b> (53) | 8.4%   | (48)        | 4.9%  | (34) | 6.5%   | (28) |
| Vanguard Target 2025 Composite Index            |    |               |            |            |                                         | -5.7% (41)        | 8.7%   | (33)        | 5.2%  | (13) | 6.7%   | (7)  |
| TIAA Traditional - RCP                          | \$ | 101,197,039   | 2.4%       |            | 602                                     | 3.6% (1)          | 3.2%   | (1)         | 3.2%  | (1)  | 3.4%   | (1)  |
| Morningstar Stable Value Index                  |    |               |            |            |                                         | 2.1% (19)         | 2.0%   | (16)        | 2.1%  | (14) | 2.0%   | (20) |
| Vanguard Target Retirement 2050 Trust Plus      | \$ | 99,373,836    | 2.4%       |            | 635                                     | -6.7% (38)        | 14.3%  | (56)        | 6.7%  | (33) | 8.4%   | (19) |
| Vanguard Target 2050 Composite Index            |    |               |            |            |                                         | -6.7% (41)        | 14.5%  | (44)        | 7.1%  | (14) | 8.6%   | (12) |
| Vanguard Target Retirement 2020 Trust Plus      | \$ | 74,757,880    | 1.8%       |            | 151                                     | -5.2% (31)        | 7.0%   | (63)        | 4.4%  | (51) | 5.9%   | (22) |
| Vanguard Target 2020 Composite Index            |    |               |            |            |                                         | -5.1% (29)        | 7.2%   | (60)        | 4.7%  | (21) | 6.1%   | (8)  |
| Total                                           | \$ | 1,497,437,017 | 35.8%      |            |                                         |                   |        |             |       |      |        |      |