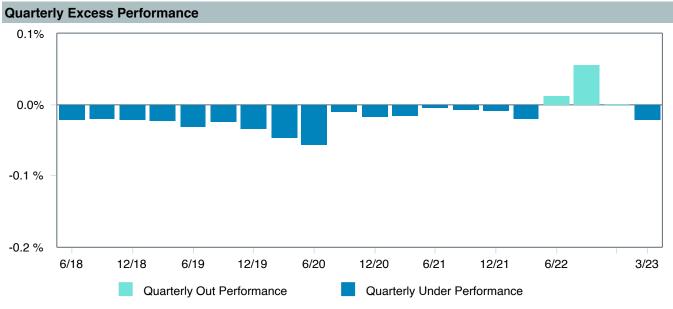

|
|---------------------|-----------------------------------|
| Product Name :      | Vanguard Fed MM;Inv (VMFXX)       |
| Fund Family:        | Vanguard                          |
| Ticker:             | VMFXX                             |
| Peer Group :        | IM U.S. Taxable Money Market (MF) |
| Benchmark:          | FTSE 3 Month T-Bill               |
| Fund Inception:     | 07/13/1981                        |
| Portfolio Manager : | John C. Lanius                    |
| Total Assets:       | \$238,606.00 Million              |
| Total Assets Date : | 03/31/2023                        |
| Gross Expense :     | 0.11%                             |
| Net Expense :       | 0.11%                             |
| Turnover:           | -                                 |











|                                           | 1<br>Quarter | 1<br>Year | 3<br>Years | 5<br>Years | 10<br>Years | 2022      | 2021      | 2020      |
|-------------------------------------------|--------------|-----------|------------|------------|-------------|-----------|-----------|-----------|
| Vanguard Federal Money Market Fund - Inv. | 1.10 (24)    | 2.66 (35) | 0.92 (31)  | 1.34 (26)  | 0.82 (25)   | 1.55 (38) | 0.01 (55) | 0.45 (26) |
| ■ FTSE 3 Month T-Bill                     | 1.12 (17)    | 2.61 (44) | 0.95 (24)  | 1.40 (21)  | 0.85 (21)   | 1.50 (51) | 0.05 (11) | 0.58 (11) |
| 5th Percentile                            | 1.14         | 2.88      | 1.07       | 1.48       | 0.96        | 1.73      | 0.07      | 0.62      |
| 1st Quartile                              | 1