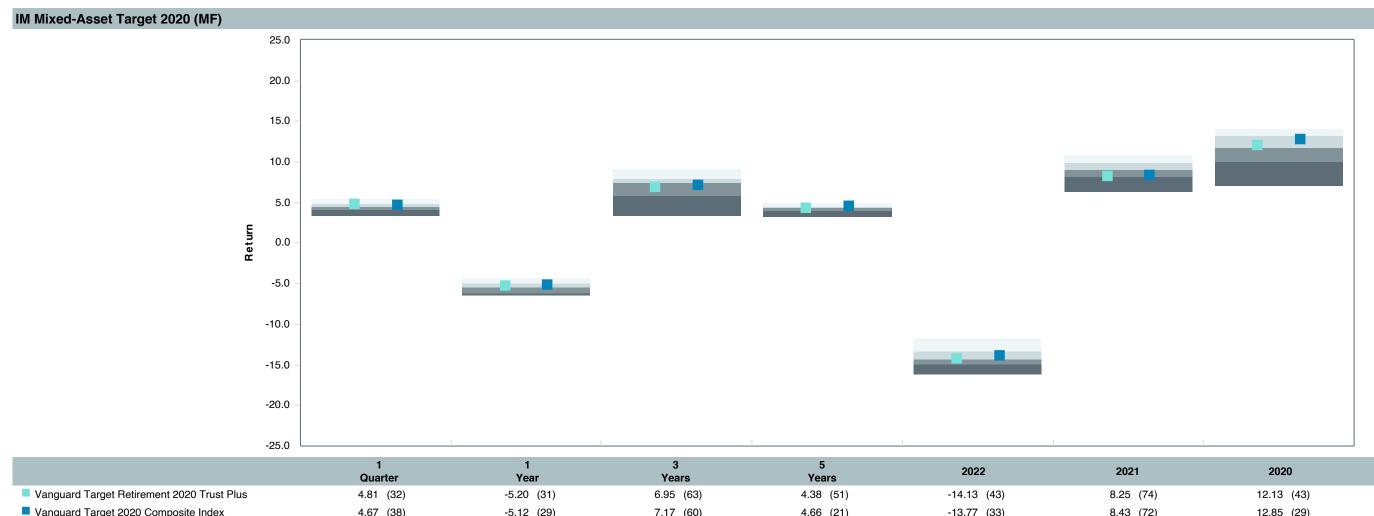

# Total Plan Top Ten Based on Assets March 31, 2023

|                                                 |    |               |            |            |                                         | Trailing          | Traili | _           | Trail | _    | Traili |      |
|-------------------------------------------------|----|---------------|------------|------------|-----------------------------------------|-------------------|--------|-------------|-------|------|--------|------|
| Investment Fund                                 |    | Assets        | % of Total | Watch List | # of participants                       | 1 Year            | 3 Yea  |             | 5 Ye  |      | 10 Ye  |      |
| Vanguard Institutional Index Fund - Instl. Plus | \$ | 234,747,824   | 5.6%       | Water List | 1,983                                   | -7.7% (17)        | 18.6%  |             | 11.2% |      | 12.2%  |      |
| S&P 500 Index                                   |    | - , ,-        |            |            | ,,,,,,,,,,,,,,,,,,,,,,,,,,,,,,,,,,,,,,, | -7.7% (4)         | 18.6%  | <u> </u>    | 11.2% |      | 12.2%  |      |
| TIAA Traditional - RC                           | \$ | 215,351,806   | 5.2%       |            | 1,138                                   | 4.4% (1)          | 4.0%   | · ,         | 4.0%  | · ,  | 4.1%   |      |
| Morningstar Stable Value Index                  |    |               |            |            |                                         | 2.1% (19)         | 2.0%   | <del></del> | 2.1%  | (14) | 2.0%   | (20) |
| Vanguard Target Retirement 2035 Trust Plus      | \$ | 178,618,164   | 4.3%       |            | 457                                     | -6.3% (39)        | 11.2%  | (59)        | 5.8%  | (48) | 7.5%   | (27) |
| Vanguard Target 2035 Composite Index            |    |               |            |            |                                         | -6.2% (37)        | 11.5%  | (52)        | 6.1%  | (27) | 7.8%   | (10) |
| Vanguard Target Retirement 2040 Trust Plus      | \$ | 173,328,450   | 4.1%       |            | 551                                     | -6.5% (39)        | 12.7%  | (63)        | 6.2%  | (41) | 8.0%   | (18) |
| Vanguard Target 2040 Composite Index            |    |               |            |            |                                         | -6.4% (36)        | 12.9%  | (50)        | 6.6%  | (21) | 8.2%   | (11) |
| Vanguard Target Retirement 2030 Trust Plus      | \$ | 157,391,110   | 3.8%       |            | 350                                     | -6.1% (45)        | 9.8%   | (54)        | 5.3%  | (42) | 7.0%   | (32) |
| Vanguard Target 2030 Composite Index            |    |               |            |            |                                         | -6.0% (44)        | 10.0%  | (45)        | 5.6%  | (19) | 7.2%   | (8)  |
| Vanguard Target Retirement 2045 Trust Plus      | \$ | 154,411,824   | 3.7%       |            | 651                                     | -6.7% (39)        | 14.1%  | (49)        | 6.7%  | (36) | 8.3%   | (19) |
| Vanguard Target 2045 Composite Index            |    |               |            |            |                                         | -6.7% (39)        | 14.4%  | (44)        | 7.0%  | (16) | 8.6%   | (12) |
| Vanguard Target Retirement 2025 Trust Plus      | \$ | 108,259,084   | 2.6%       |            | 258                                     | <b>-5.8%</b> (53) | 8.4%   | (48)        | 4.9%  | (34) | 6.5%   | (28) |
| Vanguard Target 2025 Composite Index            |    |               |            |            |                                         | -5.7% (41)        | 8.7%   | (33)        | 5.2%  | (13) | 6.7%   | (7)  |
| TIAA Traditional - RCP                          | \$ | 101,197,039   | 2.4%       |            | 602                                     | 3.6% (1)          | 3.2%   | (1)         | 3.2%  | (1)  | 3.4%   | (1)  |
| Morningstar Stable Value Index                  |    |               |            |            |                                         | 2.1% (19)         | 2.0%   | (16)        | 2.1%  | (14) | 2.0%   | (20) |
| Vanguard Target Retirement 2050 Trust Plus      | \$ | 99,373,836    | 2.4%       |            | 635                                     | -6.7% (38)        | 14.3%  | (56)        | 6.7%  | (33) | 8.4%   | (19) |
| Vanguard Target 2050 Composite Index            |    |               |            |            |                                         | -6.7% (41)        | 14.5%  | (44)        | 7.1%  | (14) | 8.6%   | (12) |
| Vanguard Target Retirement 2020 Trust Plus      | \$ | 74,757,880    | 1.8%       |            | 151                                     | -5.2% (31)        | 7.0%   | (63)        | 4.4%  | (51) | 5.9%   | (22) |
| Vanguard Target 2020 Composite Index            |    |               |            |            |                                         | -5.1% (29)        | 7.2%   | (60)        | 4.7%  | (21) | 6.1%   | (8)  |
| Total                                           | \$ | 1,497,437,017 | 35.8%      |            |                                         |                   |        |             |       |      |        |      |