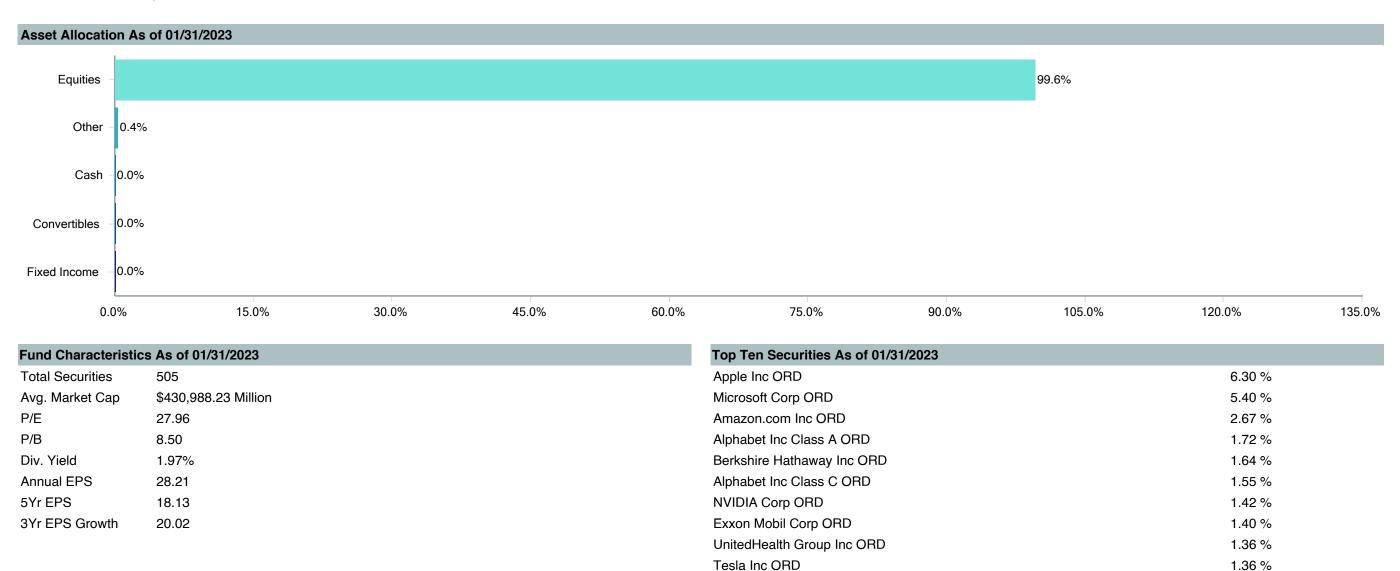

## **Asset Allocation Table**

|                                                                                |             | RPA                             |              | TSA                                 |              | Pre-9                          |                      | 415(N                           |                     | Medical Re                    | esident              | Total                                 |              |
|--------------------------------------------------------------------------------|-------------|---------------------------------|--------------|-------------------------------------|--------------|--------------------------------|----------------------|---------------------------------|---------------------|-------------------------------|----------------------|---------------------------------------|--------------|
| Fund                                                                           |             | (\$)                            | (%)          | (\$)                                | (%)          | (\$)                           | (%)                  | (\$)                            | (%)                 | (\$)                          | (%)                  | (\$)                                  | (%)          |
| ER 1(a): Target Retirement Funds                                               | \$          | 1,061,441,106                   | 48.0%        | \$ -                                | 0.0%         | \$ -                           | 0.0%                 | \$ -                            | 0.0%                | \$ -                          | 0.0%                 | \$ 1,061,441,106                      | 38.6%        |
| anguard Target Retirement Income Trust Plus                                    | \$          | 50,153,112                      | 2.3%         | \$ -                                | 0.0%         | \$ -                           | 0.0%                 | \$ -                            | 0.0%                | \$ -                          | 0.0%                 | \$ 50,153,112                         | 1.8%         |
| anguard Target Retirement 2020 Trust Plus                                      | \$          | 74,757,880                      | 3.4%         | \$ -                                | 0.0%         | \$ -                           | 0.0%                 | \$ -                            | 0.0%                | \$ -                          | 0.0%                 | \$ 74,757,880                         | 2.7%         |
| anguard Target Retirement 2025 Trust Plus                                      | \$          | 108,259,084                     | 4.9%         | \$ -                                | 0.0%         | \$ -                           | 0.0%                 | \$ -                            | 0.0%                | \$ -                          | 0.0%                 | \$ 108,259,084                        | 3.9%         |
| anguard Target Retirement 2030 Trust Plus                                      | Ė           | 157,391,110                     | 7.1%         | Š -                                 | 0.0%         | · -                            | 0.0%                 | S -                             | 0.0%                | · -                           | 0.0%                 | \$ 157,391,110                        | 5.7%         |
| anguard Target Retirement 2035 Trust Plus                                      | Ė           | 178,618,164                     | 8.1%         | Š -                                 | 0.0%         | Š -                            | 0.0%                 | s                               | 0.0%                | Š -                           | 0.0%                 | \$ 178,618,164                        | 6.5%         |
| anguard Target Retirement 2040 Trust Plus                                      | Š           | 173,328,450                     | 7.8%         | Š -                                 | 0.0%         | Š -                            | 0.0%                 | Š -                             | 0.0%                | Š -                           | 0.0%                 | \$ 173,328,450                        | 6.3%         |
| anguard Target Retirement 2045 Trust Plus                                      | Š           | 154,411,824                     | 7.0%         | Š -                                 | 0.0%         | Š -                            | 0.0%                 | Š -                             | 0.0%                | Š -                           | 0.0%                 | \$ 154,411,824                        | 5.6%         |
| anguard Target Retirement 2050 Trust Plus                                      | Š           | 99,373,836                      | 4.5%         | Š -                                 | 0.0%         | Š -                            | 0.0%                 | Š -                             | 0.0%                | Š -                           | 0.0%                 | \$ 99,373,836                         | 3.6%         |
| anguard Target Retirement 2055 Trust Plus                                      | Š           | 45,758,357                      | 2.1%         | Š -                                 | 0.0%         | Š -                            | 0.0%                 | Š -                             | 0.0%                | Š -                           | 0.0%                 | \$ 45,758,357                         | 1.7%         |
| anguard Target Retirement 2060 Trust Plus                                      | Š           | 17,205,006                      | 0.8%         | Š -                                 | 0.0%         | Š -                            | 0.0%                 | Š -                             | 0.0%                | Š -                           | 0.0%                 | \$ 17,205,006                         | 0.6%         |
| anguard Target Retirement 2065 Trust Plus                                      | Š           | 2,184,283                       | 0.1%         | ¢ _                                 | 0.0%         | ¢ _                            | 0.0%                 | Š _                             | 0.0%                | ¢ _                           | 0.0%                 | \$ 2,184,283                          | 0.1%         |
| anguard Target Retirement 2000 Trust Plus                                      | Ġ           | 2,104,200                       | 0.0%         | -<br>د<br>د                         | 0.0%         | -<br>ا ف                       | 0.0%                 | -<br>اد                         | 0.0%                | ė –                           | 0.0%                 | \$ 2,104,200                          | 0.1%         |
| IER 1: Target Retirement Funds                                                 | ė           | <del>-</del>                    | 0.0%         | \$ 99,370,655                       | 22.9%        | \$ 13,622,375                  | 37.0%                | \$ 16,284,413                   | <b>52.1%</b>        | \$ 35,290,737                 | 85.3%                | \$ 164,568,179                        | 6.0%         |
| anguard Target Retirement Income - Inv.                                        | Ċ           |                                 | 0.0%         | \$ 13,429,793                       | 0.6%         | \$ 3,282,975                   | 0.1%                 | \$ 1,170,065                    | 3.7%                | \$ 62,098                     | 0.2%                 | \$ 17,944,932                         | 0.7%         |
| anguard Target Retirement 2020 - Inv.                                          | ٠<br>اخ     | -                               | 0.0%         | \$ 12,361,255                       | 2.8%         | \$ 2,772,559                   | 7.5%                 | \$ 1,807,723                    | 5.8%                | \$ 33,262                     | 0.2 %                | \$ 16,974,799                         | 0.7 %        |
| anguard Target Retirement 2020 - Inv.<br>anguard Target Retirement 2025 - Inv. | ا<br>د<br>د | -                               | 0.0%         | \$ 20,015,561                       | 2.6%<br>4.6% | \$ 2,772,040                   | 7.5%<br>7.4%         | \$ 1,807,723                    | 5.6%<br>9.6%        | \$ 33,262                     | 0.1%                 | \$ 16,974,799                         | 0.6%         |
|                                                                                | င်          | -                               |              | 1: ' '                              |              | 1: ' '                         | 8.6%                 | 1: ' '                          |                     | \$ 388,798                    | 0.5%                 | 1:                                    | 0.8%         |
| anguard Target Retirement 2030 - Inv.                                          | Ş           | -                               | 0.0%         | \$ 16,379,998                       | 3.8%         | \$ 3,183,055                   |                      | \$ 2,720,036                    | 8.7%                | 1: '                          |                      | \$ 22,671,887                         |              |
| anguard Target Retirement 2035 - Inv.                                          | Ş           | -                               | 0.0%         | \$ 13,337,821                       | 3.1%         | \$ 1,049,329                   | 2.8%                 | \$ 1,394,393                    | 4.5%                | \$ 1,298,410                  | 3.1%                 | \$ 17,079,952                         | 0.6%         |
| anguard Target Retirement 2040 - Inv.                                          | Ş           | -                               | 0.0%         | \$ 10,619,332                       | 2.4%         | \$ 440,348                     | 1.2%                 | \$ 3,019,065                    | 9.7%                | \$ 2,846,854                  | 6.9%                 | \$ 16,925,599                         | 0.6%         |
| anguard Target Retirement 2045 - Inv.                                          | \$          | -                               | 0.0%         | \$ 5,722,866                        | 1.3%         | \$ 109,680                     | 0.3%                 | \$ 2,075,639                    | 6.6%                | \$ 8,149,614                  | 19.7%                | \$ 16,057,799                         | 0.6%         |
| anguard Target Retirement 2050 - Inv.                                          | \$          | -                               | 0.0%         | \$ 4,432,856                        | 1.0%         | \$ 41,252                      | 0.1%                 | \$ 947,142                      | 3.0%                | \$ 11,515,784                 | 27.8%                | \$ 16,937,034                         | 0.6%         |
| anguard Target Retirement 2055 - Inv.                                          | Ş           | -                               | 0.0%         | \$ 2,332,608                        | 0.5%         | \$ 12,482                      | 0.0%                 | \$ 145,402                      | 0.5%                | \$ 9,301,568                  | 22.5%                | \$ 11,792,060                         | 0.4%         |
| anguard Target Retirement 2060 - Inv.                                          | Ş           | -                               | 0.0%         | \$ 581,908                          | 0.1%         | \$ -                           | 0.0%                 | \\$ -                           | 0.0%                | \$ 1,496,664                  | 3.6%                 | \$ 2,078,572                          | 0.1%         |
| anguard Target Retirement 2065 - Inv.                                          | \ <b>\$</b> | -                               | 0.0%         | \$ 156,657                          | 0.0%         | \$ 18,653                      | 0.1%                 | \$ 2,202                        | 0.0%                | \$ 55,886                     | 0.1%                 | \$ 233,398                            | 0.0%         |
| anguard Target Retirement 2070 - Inv.                                          | \$          | -                               | 0.0%         | \$ -                                | 0.0%         | \$ -                           | 0.0%                 | \$ -                            | 0.0%                | \$ -                          | 0.0%                 | \$ -                                  | 0.0%         |
| ER 2: Core Funds                                                               | Ş           | 1,122,813,464                   | 50.8%        | \$ 330,260,802                      | 76.1%        | \$ 23,138,324                  | 62.8%                | \$ 14,830,683                   | 47.5%               | \$ 6,100,363                  | 14.7%                | \$ 1,497,143,637                      | 54.4%        |
| anguard Total Bond Market Index Fund                                           | Ş           | 46,357,625                      | 2.1%         | \$ 17,502,807                       | 4.0%         | \$ 1,351,948                   | 3.7%                 | \$ 547,219                      | 1.8%                | \$ 162,534                    | 0.4%                 | \$ 65,922,133                         | 2.4%         |
| anguard Total International Bond Index Fund                                    | <b>\$</b>   | 2,930,538                       | 0.1%         | \$ 2,169,113                        | 0.5%         | \$ 211,588                     | 0.6%                 | \$ 116,197                      | 0.4%                | \$ 27,682                     | 0.1%                 | \$ 5,455,119                          | 0.2%         |
| anguard Total Stock Market Index Fund                                          | <b>\$</b>   | 60,158,185                      | 2.7%         | \$ 15,644,698                       | 3.6%         | \$ 763,277                     | 2.1%                 | \$ 688,528                      | 2.2%                | \$ 866,047                    | 2.1%                 | \$ 78,120,735                         | 2.8%         |
| anguard Institutional Index Fund                                               | \ <b>Ş</b>  | 179,578,502                     | 8.1%         | \$ 48,773,680                       | 11.2%        | \$ 3,011,202                   | 8.2%                 | \$ 2,400,458                    | 7.7%                | \$ 983,982                    | 2.4%                 | \$ 234,747,824                        | 8.5%         |
| anguard FTSE Social Index Fund                                                 | \$          | 8,258,974                       | 0.4%         | \$ 1,181,260                        | 0.3%         | \$ 119,040                     | 0.3%                 | \$ 217,238                      | 0.7%                | \$ 131,216                    | 0.3%                 | \$ 9,907,727                          | 0.4%         |
| anguard Extended Market Index Fund                                             | \$          | 58,268,073                      | 2.6%         | \$ 15,116,065                       | 3.5%         | \$ 1,224,160                   | 3.3%                 | \$ 609,096                      | 1.9%                | \$ 303,098                    | 0.7%                 | \$ 75,520,492                         | 2.7%         |
| anguard Total International Stock Index                                        | \$          | 10,917,084                      | 0.5%         | \$ 2,691,752                        | 0.6%         | \$ 388,364                     | 1.1%                 | \$ 263,464                      | 0.8%                | \$ 63,165                     | 0.2%                 | \$ 14,323,828                         | 0.5%         |
| anguard Developed Market Index Fund                                            | \$          | 79,929,887                      | 3.6%         | \$ 21,350,755                       | 4.9%         | \$ 1,698,203                   | 4.6%                 | \$ 780,493                      | 2.5%                | \$ 473,449                    | 1.1%                 | \$ 104,232,787                        | 3.8%         |
| anguard Emerging Markets Stock Index Fund                                      | \$          | 40,772,266                      | 1.8%         | \$ 9,986,957                        | 2.3%         | \$ 866,649                     | 2.4%                 | \$ 408,668                      | 1.3%                | \$ 263,770                    | 0.6%                 | \$ 52,298,309                         | 1.9%         |
| anguard Federal Money Market Fund                                              | \$          | 44,656,637                      | 2.0%         | \$ 8,090,187                        | 1.9%         | \$ 1,565,980                   | 4.3%                 | \$ 859,183                      | 2.8%                | \$ 165,809                    | 0.4%                 | \$ 55,337,796                         | 2.0%         |
| Rowe Price Stable Value Common Trust Fund A                                    | \$          | 19,348,772                      | 0.9%         | \$ -                                | 0.0%         | \$ -                           | 0.0%                 | \$ -                            | 0.0%                | \$ -                          | 0.0%                 | \$ 19,348,772                         | 0.7%         |
| AA Traditional - RC                                                            | \$          | 207,779,901                     | 9.4%         | \$ -                                | 0.0%         | \$ 4,078,757                   | 11.1%                | \$ 3,090,609                    | 9.9%                | \$ 402,539                    | 1.0%                 | \$ 215,351,806                        | 7.8%         |
| AA Traditional - RCP                                                           | \$          | -                               | 0.0%         | \$ 101,197,039                      | 23.3%        | \$ -                           | 0.0%                 | \$ -                            | 0.0%                | \$ -                          | 0.0%                 | \$ 101,197,039                        | 3.7%         |
| MCO Total Return Fund                                                          | \$          | 14,406,784                      | 0.7%         | \$ 10,384,050                       | 2.4%         | \$ 860,173                     | 2.3%                 | \$ 467,469                      | 1.5%                | \$ 38,769                     | 0.1%                 | \$ 26,157,244                         | 1.0%         |
| FA Inflation-Protected Securities Portfolio                                    | Ś           | 30,552,868                      | 1.4%         | \$ 7,737,633                        | 1.8%         | \$ 889,983                     | 2.4%                 | \$ 552,641                      | 1.8%                | \$ 125,174                    | 0.3%                 | \$ 39,858,299                         | 1.4%         |
| merican Century High Income                                                    | İ\$         | 32,173,015                      | 1.5%         | \$ 9,281,212                        | 2.1%         | \$ 822,919                     | 2.2%                 | \$ 773,515                      | 2.5%                | \$ 49,765                     | 0.1%                 | \$ 43,100,426                         | 1.6%         |
| Rowe Price Large Cap Growth Fund - I                                           | İs          | 41,197,825                      | 1.9%         | \$ 5,722,467                        | 1.3%         | \$ 366,280                     | 1.0%                 | \$ 697,426                      | 2.2%                | \$ 464,793                    | 1.1%                 | \$ 48,448,792                         | 1.8%         |
| iamond Hill Large Cap                                                          | Š           | 49,453,661                      | 2.2%         | \$ 12,825,843                       | 3.0%         | \$ 1,086,442                   | 2.9%                 | \$ 566,430                      | 1.8%                | \$ 366,484                    | 0.9%                 | \$ 64,298,860                         | 2.3%         |
| illiam Blair Small/Mid Cap Growth Fund                                         | Š           | 28,055,655                      | 1.3%         | \$ 4,257,284                        | 1.0%         | \$ 430,238                     | 1.2%                 | \$ 289,918                      | 0.9%                | \$ 152,154                    | 0.4%                 | \$ 33,185,249                         | 1.2%         |
| FA U.S. Targeted Value                                                         | Š           | 49,751,209                      | 2.3%         | \$ 11,019,133                       | 2.5%         | \$ 975,037                     | 2.6%                 | \$ 414,030                      | 1.3%                | \$ 296,750                    | 0.7%                 | \$ 62,456,159                         | 2.3%         |
| odge & Cox Global Stock Fund                                                   | Š           | 45,835,449                      | 2.1%         | \$ 10,168,196                       | 2.3%         | \$ 878,047                     | 2.4%                 | \$ 258,687                      | 0.8%                | \$ 292,934                    | 0.7%                 | \$ 57,433,312                         | 2.1%         |
| JAGO A JOA MIJDAI ULUUN I AIIA                                                 | ٥ ا         | 42,592,863                      | 1.9%         | \$ 8,210,629                        | 1.9%         | \$ 861,421                     | 2.3%                 | \$ 406,362                      | 1.3%                | \$ 222,378                    | 0.5%                 | \$ 52,293,653                         | 1.9%         |
| • • • • • • • • • • • • • • • • • • •                                          | 1.0         | 72,002,000                      | 1.0 /0       | Ψ Ο, Ζ ΙΟ, Ο Ζ Θ                    | 1.5 /0       | Y 001,421                      | 2.0 /0               | Y +00,002                       | 1.0 /0              | Y 222,010                     | 0.5 70               | γ                                     |              |
| QG International Opportunities Fund                                            | ۲           | 20 837 602                      | 1 10/-       | \$ 6050 041                         | 160/-        | ¢ 600 617                      | 1 00/-               | ¢ 102 0E1                       | 1 10/-              | \$ 917 Q79                    | 0 60/-               | ¢ 30 1/7 277                          | 1 / 0/-      |
| QG International Opportunities Fund<br>ohen & Steers Instl Realty Shares       | \$          | 29,837,692                      | 1.4%         | \$ 6,950,041                        | 1.6%         | \$ 688,617                     | 1.9%                 | \$ 423,054                      | 1.4%                | \$ 247,872                    | 0.6%                 | \$ 38,147,277                         | 1.4%         |
| S .                                                                            | \$          | 29,837,692<br><b>25,208,276</b> | 1.4%<br>1.1% | \$ 6,950,041<br>\$ <b>4,376,503</b> | 1.6%<br>1.0% | \$ 688,617<br><b>\$ 82,484</b> | 1.9%<br><b>0.2</b> % | \$ 423,054<br><b>\$ 121,408</b> | 1.4%<br><b>0.4%</b> | \$ 247,872<br><b>\$ 4,548</b> | 0.6%<br><b>0.0</b> % | \$ 38,147,277<br><b>\$ 29,793,219</b> | 1.4%<br>1.1% |