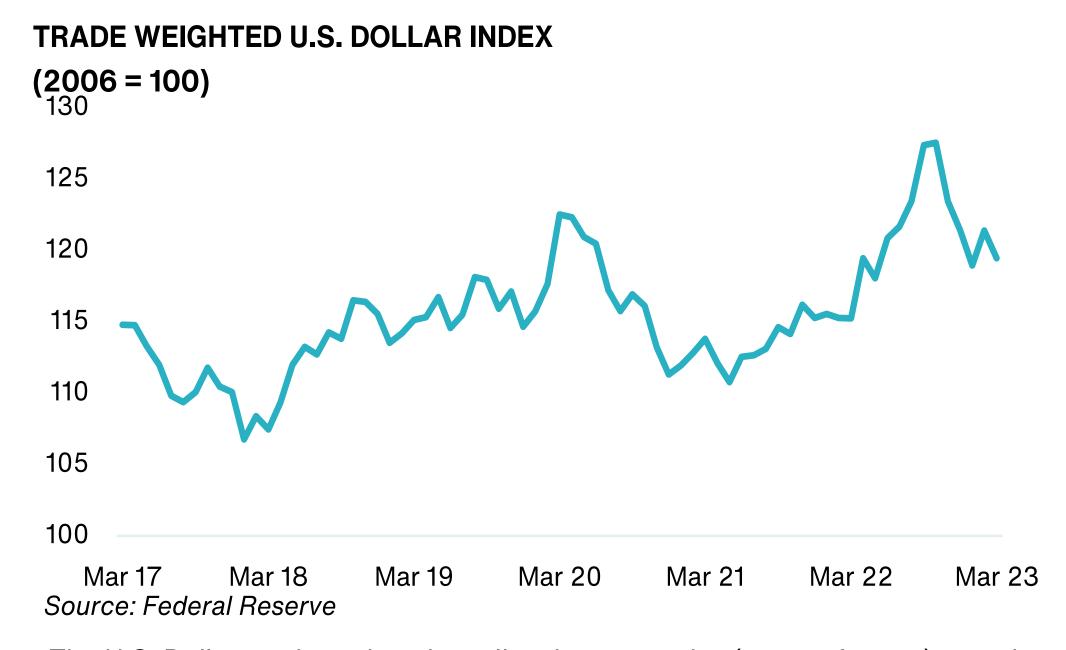

| 85        | 76         | 57        | 9                      | 28              |
| Corporate                                          | 138       | 130        | 116       | 8                      | 22              |
| High Yield                                         | 455       | 469        | 325       | -14                    | 130             |
| Global Emerging Markets Source: FactSet, Bloomberg | 352       | 332        | 313       | 20                     | 39              |

- Credit markets rose amid risk-taking sentiment during the quarter, with spreads being mixed.
- High Yield and Long Govt/Credit spreads narrowed by 14bps and 1bp respectively while CMBS and Global Emerging Markets spreads widened by 22bps and 20bps, respectively.

# Currency





- The U.S. Dollar weakened against all major currencies (except for yen) over the quarter as the combination of weakening US growth and falling inflation led to expectations that the Fed would cut policy rates this year faster than previously anticipated. On a trade-weighted basis, the U.S. dollar depreciated by 1.6%.
- Sterling appreciated by 2.7% against the U.S. dollar. The Bank of England (BoE) raised its benchmark interest rate by 75bps to 4.25% over the quarter. The BoE noted that the need for further monetary policy tightening would depend on future evidence concerning the persistence of price pressures.
- The U.S. dollar depreciated by 1.8% against the Euro but appreciated by 0.9% against the yen. The Bank of Japan's new governor, Kazuo Ueda, indicated maintaining the central b