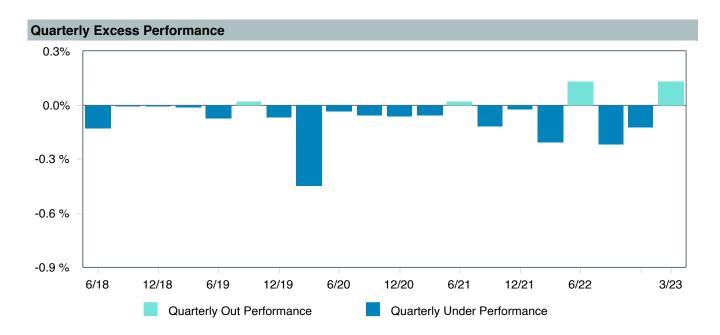

|
| Vanguard Target Income Composite Index       | 0.00             | 0.00              | -                    | 1.00      | 0.32            | 0.00  | 1.00 | 3.53   | 7.34                  | 1.00               |
| FTSE 3 Month T-Bill                          | -2.35            | 7.32              | -0.32                | 0.01      | -               | 1.39  | 0.00 | 1.40   | 0.37                  | 0.07               |



### Vanguard Target Retirement 2020 Trust Plus Performance Summary

As of March 31, 2023

#### **Account Information**

Account Name: Vanguard Target Retirement 2020 Trust Plus

Inception Date: 08/31/2011

Account Structure: Commingled Fund

Asset Class: Global Target Date

Benchmark: Vanguard Target 2020 Composite Index

Peer Group: IM Mixed-Asset Target 2020 (MF)





#### **Ratio of Cumulative Wealth - Since Inception**







|                                              | 1<br>Quarter | 1<br>Year  | 3<br>Years | 5<br>Years | 2022        | 2021      | 2020       |
|----------------------------------------------|--------------|------------|------------|------------|-------------|-----------|------------|
| ■ Vanguard Target Retirement 2020 Trust Plus | 4.81 (32)    | -5.20 (31) | 6.95 (63)  | 4.38 (51)  | -14.13 (43) | 8.25 (74) | 12.13 (43) |
| Vanguard Target 2020 Composite Index         | 4.67 (38)    | -5.12 (29) | 7.17 (60)  | 4.66 (21)  | -13.77 (33) | 8.43 (72) | 12.85 (29) |
|                                              |              |            |            |            |             |           |            |
| 5th Percentile