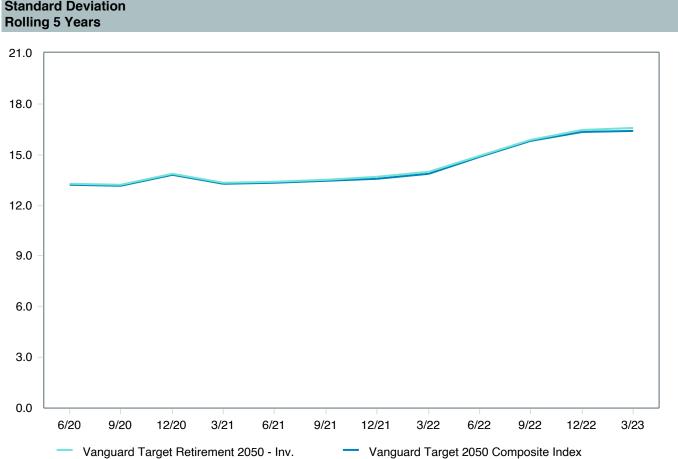

---------------------------|
| Product Name :      | Vanguard Tgt Ret2050;Inv (VFIFX)     |
| Fund Family:        | Vanguard                             |
| Ticker:             | VFIFX                                |
| Peer Group :        | IM Mixed-Asset Target 2050 (MF)      |
| Benchmark:          | Vanguard Target 2050 Composite Index |
| Fund Inception:     | 06/07/2006                           |
| Portfolio Manager:  | Team Managed                         |
| Total Assets:       | \$53,589.80 Million                  |
| Total Assets Date : | 03/31/2023                           |
| Gross Expense :     | 0.08%                                |
| Net Expense :       | 0.08%                                |
| Turnover:           | 4%                                   |

















| 5 Years Historical Statistics          |                  |                   |                      |           |                 |       |      |        |                       |                    |
|----------------------------------------|------------------|-------------------|----------------------|-----------|-----------------|-------|------|--------|-----------------------|--------------------|
|                                        | Active<br>Return | Tracking<br>Error | Information<br>Ratio | R-Squared | Sharpe<br>Ratio | Alpha | Beta | Return | Standard<br>Deviation | Actual Correlation |
| Vanguard Target Retirement 2050 - Inv. | -0.37            | 0.79              | -0.46                | 1.00      | 0.39            | -0.45 | 1.01 | 6.66   | 16.58                 | 1.0