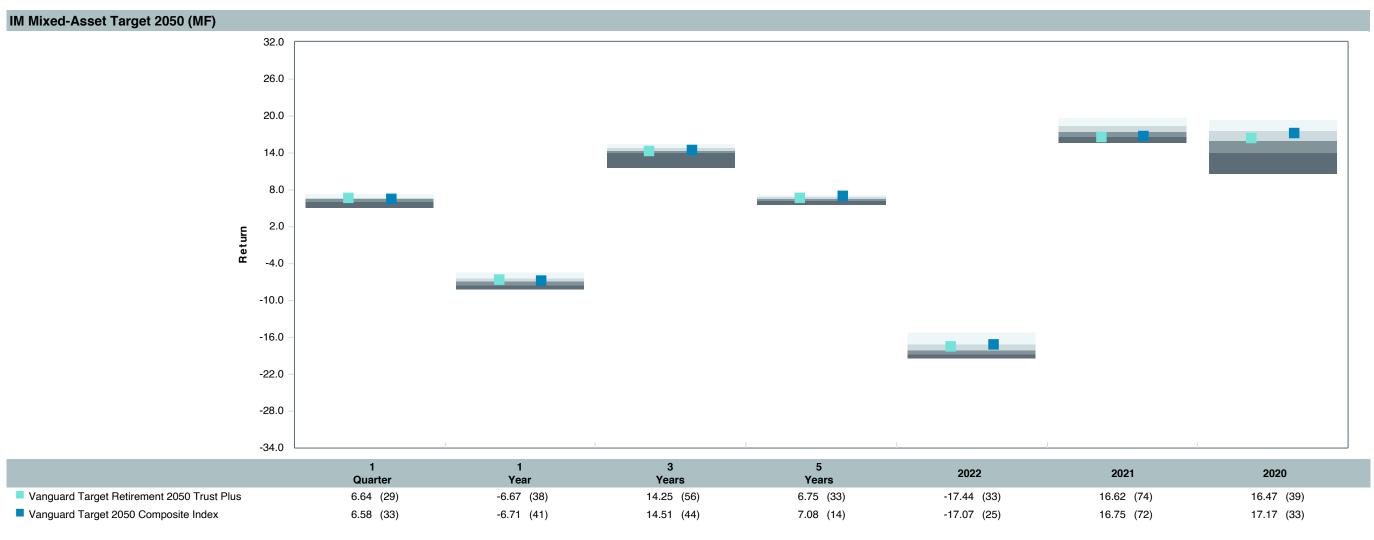

Vanguard Target 2045 Composite Index       | 0.00             | 0.00              | -                    | 1.00      | 0.41            | 0.00  | 1.00 | 7.01   | 16.24                 | 1.00                  |
| FTSE 3 Month T-Bill                        | -6.71            | 16.26             | -0.41                | 0.00      | -               | 1.41  | 0.00 | 1.40   | 0.37                  | -0.03                 |



## Vanguard Target Retirement 2050 Trust Plus Performance Summary

As of March 31, 2023

#### **Account Information**

Account Name: Vanguard Target Retirement 2050 Trust Plus

Inception Date: 08/31/2011

Account Structure: Commingled Fund

Asset Class: Global Target Date

Benchmark: Vanguard Target 2050 Composite Index

Peer Group: IM Mixed-Asset Target 2050 (MF)















As of March 31, 2023

### **Annualized Return vs. Annualized Standard Deviation 5 Years**







| 5 Years Historical Statistics              |                  |                   |                      |           |                 |       |      |        |                       |                       |
|--------------------------------------------|------------------|-------------------|----------------------|-----------|-----------------|-------|------|--------|-----------------------|-----------------------|
|                                            | Active<br>Return | Tracking<br>Error | Information<br>Ratio | R-Squared | Sharpe<br>Ratio | Alpha | Beta | Return | Standard<br>Deviation | Actual<br>Correlation |
| Vanguard Target Retirement 2050 Trust Plus | -0.29