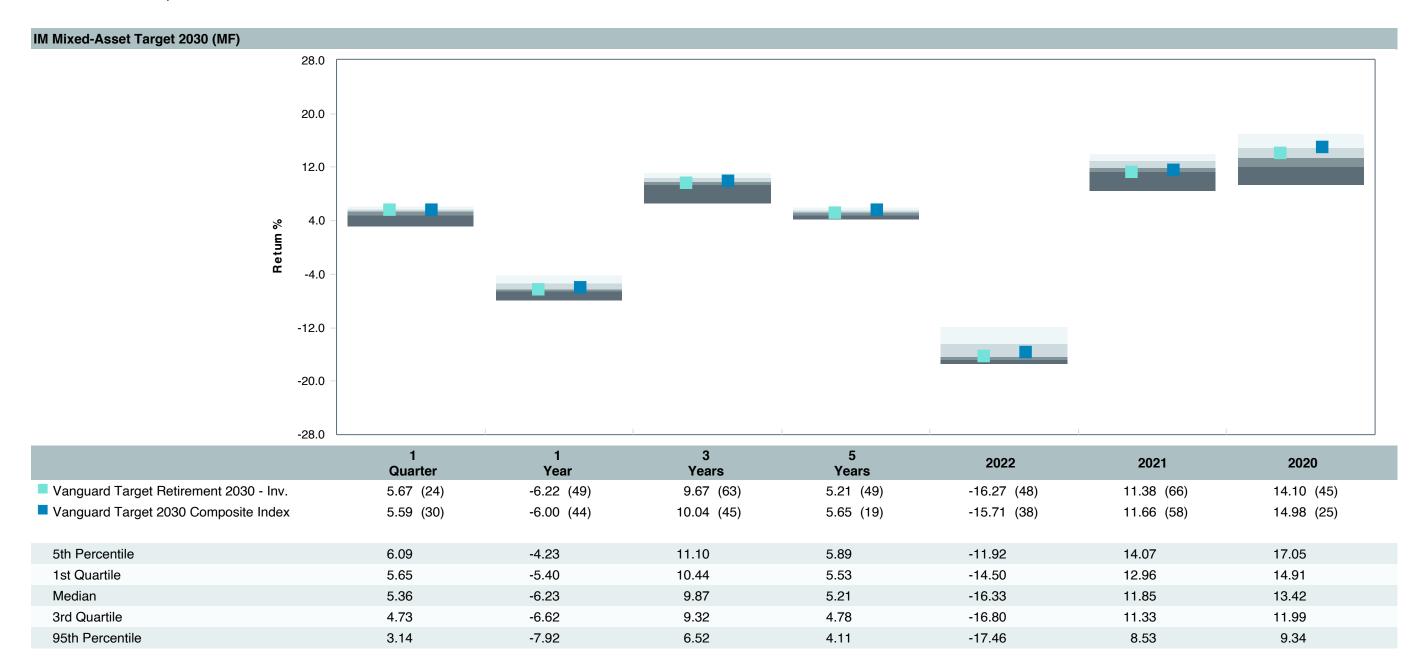

# Total Plan Top Ten Based on Assets March 31, 2023

|                                                 |    |               |            |            |                                         | Trailing          | Traili | _           | Trail | _    | Traili |      |
|-------------------------------------------------|----|---------------|------------|------------|-----------------------------------------|-------------------|--------|-------------|-------|------|--------|------|
| Investment Fund                                 |    | Assets        | % of Total | Watch List | # of participants                       | 1 Year            | 3 Yea  |             | 5 Ye  |      | 10 Ye  |      |
| Vanguard Institutional Index Fund - Instl. Plus | \$ | 234,747,824   | 5.6%       | Water List | 1,983                                   | -7.7% (17)        | 18.6%  |             | 11.2% |      | 12.2%  |      |
| S&P 500 Index                                   |    | - , ,-        |            |            | ,,,,,,,,,,,,,,,,,,,,,,,,,,,,,,,,,,,,,,, | -7.7% (4)         | 18.6%  | <u> </u>    | 11.2% |      | 12.2%  |      |
| TIAA Traditional - RC                           | \$ | 215,351,806   | 5.2%       |            | 1,138                                   | 4.4% (1)          | 4.0%   | · ,         | 4.0%  | · ,  | 4.1%   |      |
| Morningstar Stable Value Index                  |    |               |            |            |                                         | 2.1% (19)         | 2.0%   | <del></del> | 2.1%  | (14) | 2.0%   | (20) |
| Vanguard Target Retirement 2035 Trust Plus      | \$ | 178,618,164   | 4.3%       |            | 457                                     | -6.3% (39)        | 11.2%  | (59)        | 5.8%  | (48) | 7.5%   | (27) |
| Vanguard Target 2035 Composite Index            |    |               |            |            |                                         | -6.2% (37)        | 11.5%  | (52)        | 6.1%  | (27) | 7.8%   | (10) |
| Vanguard Target Retirement 2040 Trust Plus      | \$ | 173,328,450   | 4.1%       |            | 551                                     | -6.5% (39)        | 12.7%  | (63)        | 6.2%  | (41) | 8.0%   | (18) |
| Vanguard Target 2040 Composite Index            |    |               |            |            |                                         | -6.4% (36)        | 12.9%  | (50)        | 6.6%  | (21) | 8.2%   | (11) |
| Vanguard Target Retirement 2030 Trust Plus      | \$ | 157,391,110   | 3.8%       |            | 350                                     | -6.1% (45)        | 9.8%   | (54)        | 5.3%  | (42) | 7.0%   | (32) |
| Vanguard Target 2030 Composite Index            |    |               |            |            |                                         | -6.0% (44)        | 10.0%  | (45)        | 5.6%  | (19) | 7.2%   | (8)  |
| Vanguard Target Retirement 2045 Trust Plus      | \$ | 154,411,824   | 3.7%       |            | 651                                     | -6.7% (39)        | 14.1%  | (49)        | 6.7%  | (36) | 8.3%   | (19) |
| Vanguard Target 2045 Composite Index            |    |               |            |            |                                         | -6.7% (39)        | 14.4%  | (44)        | 7.0%  | (16) | 8.6%   | (12) |
| Vanguard Target Retirement 2025 Trust Plus      | \$ | 108,259,084   | 2.6%       |            | 258                                     | <b>-5.8%</b> (53) | 8.4%   | (48)        | 4.9%  | (34) | 6.5%   | (28) |
| Vanguard Target 2025 Composite Index            |    |               |            |            |                                         | -5.7% (41)        | 8.7%   | (33)        | 5.2%  | (13) | 6.7%   | (7)  |
| TIAA Traditional - RCP                          | \$ | 101,197,039   | 2.4%       |            | 602                                     | 3.6% (1)          | 3.2%   | (1)         | 3.2%  | (1)  | 3.4%   | (1)  |
| Morningstar Stable Value Index                  |    |               |            |            |                                         | 2.1% (19)         | 2.0%   | (16)        | 2.1%  | (14) | 2.0%   | (20) |
| Vanguard Target Retirement 2050 Trust Plus      | \$ | 99,373,836    | 2.4%       |            | 635                                     | -6.7% (38)        | 14.3%  | (56)        | 6.7%  | (33) | 8.4%   | (19) |
| Vanguard Target 2050 Composite Index            |    |               |            |            |                                         | -6.7% (41)        | 14.5%  | (44)        | 7.1%  | (14) | 8.6%   | (12) |
| Vanguard Target Retirement 2020 Trust Plus      | \$ | 74,757,880    | 1.8%       |            | 151                                     | -5.2% (31)        | 7.0%   | (63)        | 4.4%  | (51) | 5.9%   | (22) |
| Vanguard Target 2020 Composite Index            |    |               |            |            |                                         | -5.1% (29)        | 7.2%   | (60)        | 4.7%  | (21) | 6.1%   | (8)  |
| Total                                           | \$ | 1,497,437,017 | 35.8%      |            |                                         |                   |        |             |       |      |        |      |