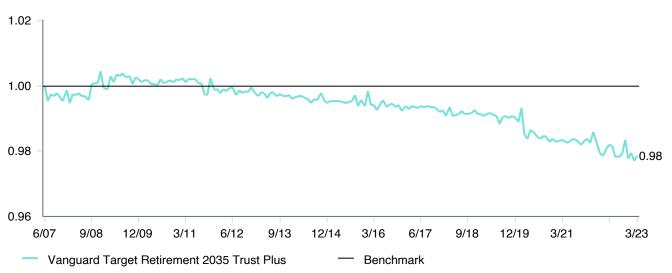

|
| Vanguard Target 2030 Composite Index       | 0.00             | 0.00              | -                    | 1.00      | 0.38            | 0.00  | 1.00 | 5.65   | 12.82                 | 1.00                  |
| FTSE 3 Month T-Bill                        | -4.93            | 12.83             | -0.38                | 0.00      | -               | 1.40  | 0.00 | 1.40   | 0.37                  | 0.00                  |



## Vanguard Target Retirement 2035 Trust Plus Performance Summary

As of March 31, 2023

#### **Account Information**

Account Name: Vanguard Target Retirement 2035 Trust Plus

Inception Date: 08/31/2011

Account Structure: Commingled Fund

Asset Class: Global Target Date

Benchmark: Vanguard Target 2035 Composite Index

Peer Group: IM Mixed-Asset Target 2035 (MF)











|                                              | 1<br>Quarter | 1<br>Year  | 3<br>Years | 5<br>Years | 2022        | 2021       | 2020       |
|----------------------------------------------|--------------|------------|------------|------------|-------------|------------|------------|
| ■ Vanguard Target Retirement 2035 Trust Plus | 5.95 (36)    | -6.28 (39) | 11.23 (59) | 5.79 (48)  | -16.51 (38) | 13.10 (77) | 14.92 (41) |
| Vanguard Target 2035 Composite Index         | 5.87 (43)    | -6.21 (37) | 11.48 (52) | 6.11 (27)  | -16.10 (22) | 13.24 (74) | 15.67 (27) |
|                                              |              |            |            |            |             |            |            |
| 5th Percentile                               | 6.60         | -5.20      | 13