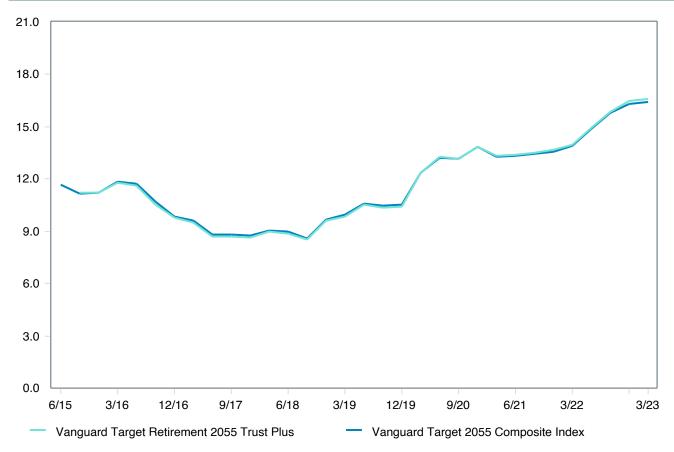

|            |            |             |            |            |
| 5th Percentile                               | 7.33         | -5.02      | 15.69      | 7.28       | -15.34      | 19.93      | 19.25      |
| 1st Quartile                                 | 6.79         | -6.42      | 14.95      | 6.89       | -17.36      | 18.47      | 17.80      |
| Median                                       | 6.49         | -6.86      | 14.56      | 6.67       | -18.16      | 17.55      | 15.93      |
| 3rd Quartile                                 | 6.16         | -7.59      | 14.18      | 6.31       | -18.83      | 16.70      | 14.18      |
| 95th Percentile                              | 5.05         | -8.32      | 12.37      | 5.83       | -19.50      | 15.60      | 11.93      |











| 5 Years Historical Statistics              |                  |                   |                      |           |                 |       |      |        |                       |                       |
|--------------------------------------------|------------------|-------------------|----------------------|-----------|-----------------|-------|------|--------|-----------------------|-----------------------|
|                                            | Active<br>Return | Tracking<br>Error | Information<br>Ratio | R-Squared | Sharpe<br>Ratio | Alpha | Beta | Return | Standard<br>Deviation | Actual<br>Correlation |
| Vanguard Target Retirement 2055 Trust Plus | -0.28            | 0.79              | -0.36                | 1.00      | 0.39            | -0.36 | 1.01 | 6.75   | 16