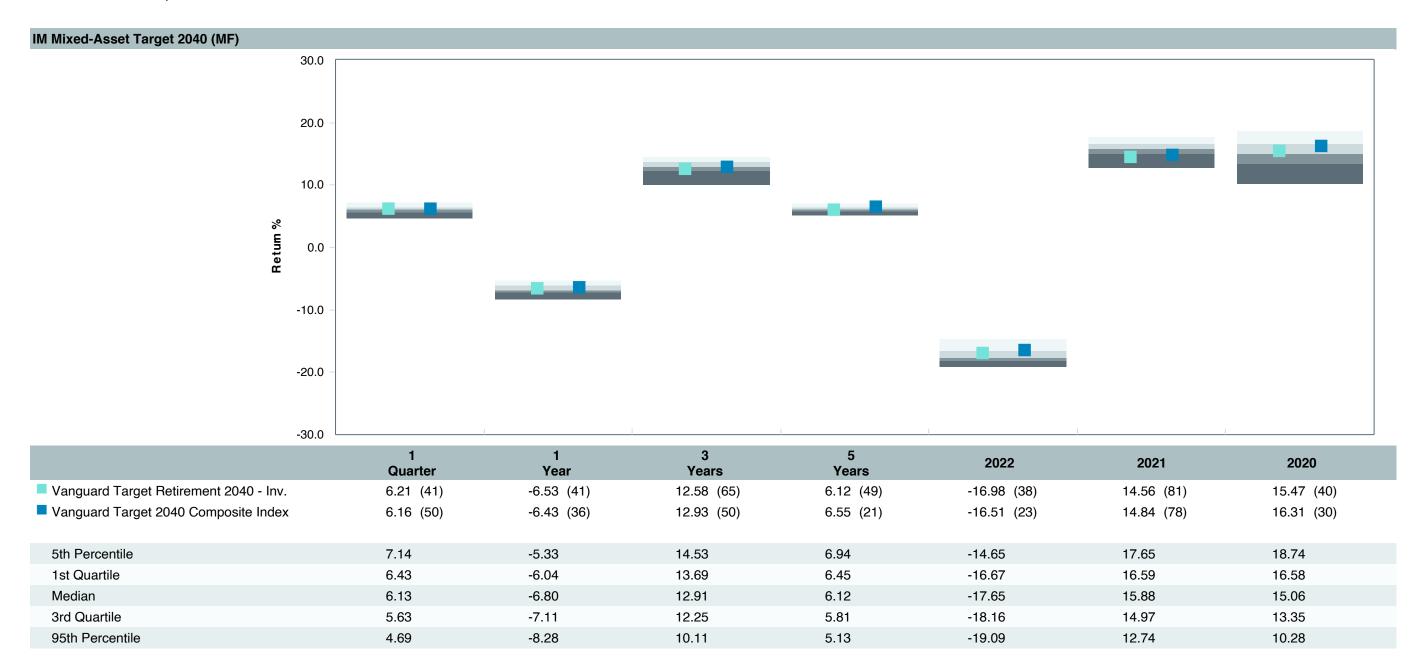

# Total Plan Top Ten Based on Assets March 31, 2023

|                                                 |    |               |            |            |                                         | Trailing          | Traili | _           | Trail | _    | Traili |      |
|-------------------------------------------------|----|---------------|------------|------------|-----------------------------------------|-------------------|--------|-------------|-------|------|--------|------|
| Investment Fund                                 |    | Assets        | % of Total | Watch List | # of participants                       | 1 Year            | 3 Yea  |             | 5 Ye  |      | 10 Ye  |      |
| Vanguard Institutional Index Fund - Instl. Plus | \$ | 234,747,824   | 5.6%       | Water List | 1,983                                   | -7.7% (17)        | 18.6%  |             | 11.2% |      | 12.2%  |      |
| S&P 500 Index                                   |    | - , ,-        |            |            | ,,,,,,,,,,,,,,,,,,,,,,,,,,,,,,,,,,,,,,, | -7.7% (4)         | 18.6%  | <u> </u>    | 11.2% |      | 12.2%  |      |
| TIAA Traditional - RC                           | \$ | 215,351,806   | 5.2%       |            | 1,138                                   | 4.4% (1)          | 4.0%   | · ,         | 4.0%  | · ,  | 4.1%   |      |
| Morningstar Stable Value Index                  |    |               |            |            |                                         | 2.1% (19)         | 2.0%   | <del></del> | 2.1%  | (14) | 2.0%   | (20) |
| Vanguard Target Retirement 2035 Trust Plus      | \$ | 178,618,164   | 4.3%       |            | 457                                     | -6.3% (39)        | 11.2%  | (59)        | 5.8%  | (48) | 7.5%   | (27) |
| Vanguard Target 2035 Composite Index            |    |               |            |            |                                         | -6.2% (37)        | 11.5%  | (52)        | 6.1%  | (27) | 7.8%   | (10) |
| Vanguard Target Retirement 2040 Trust Plus      | \$ | 173,328,450   | 4.1%       |            | 551                                     | -6.5% (39)        | 12.7%  | (63)        | 6.2%  | (41) | 8.0%   | (18) |
| Vanguard Target 2040 Composite Index            |    |               |            |            |                                         | -6.4% (36)        | 12.9%  | (50)        | 6.6%  | (21) | 8.2%   | (11) |
| Vanguard Target Retirement 2030 Trust Plus      | \$ | 157,391,110   | 3.8%       |            | 350                                     | -6.1% (45)        | 9.8%   | (54)        | 5.3%  | (42) | 7.0%   | (32) |
| Vanguard Target 2030 Composite Index            |    |               |            |            |                                         | -6.0% (44)        | 10.0%  | (45)        | 5.6%  | (19) | 7.2%   | (8)  |
| Vanguard Target Retirement 2045 Trust Plus      | \$ | 154,411,824   | 3.7%       |            | 651                                     | -6.7% (39)        | 14.1%  | (49)        | 6.7%  | (36) | 8.3%   | (19) |
| Vanguard Target 2045 Composite Index            |    |               |            |            |                                         | -6.7% (39)        | 14.4%  | (44)        | 7.0%  | (16) | 8.6%   | (12) |
| Vanguard Target Retirement 2025 Trust Plus      | \$ | 108,259,084   | 2.6%       |            | 258                                     | <b>-5.8%</b> (53) | 8.4%   | (48)        | 4.9%  | (34) | 6.5%   | (28) |
| Vanguard Target 2025 Composite Index            |    |               |            |            |                                         | -5.7% (41)        | 8.7%   | (33)        | 5.2%  | (13) | 6.7%   | (7)  |
| TIAA Traditional - RCP                          | \$ | 101,197,039   | 2.4%       |            | 602                                     | 3.6% (1)          | 3.2%   | (1)         | 3.2%  | (1)  | 3.4%   | (1)  |
| Morningstar Stable Value Index                  |    |               |            |            |                                         | 2.1% (19)         | 2.0%   | (16)        | 2.1%  | (14) | 2.0%   | (20) |
| Vanguard Target Retirement 2050 Trust Plus      | \$ | 99,373,836    | 2.4%       |            | 635                                     | -6.7% (38)        | 14.3%  | (56)        | 6.7%  | (33) | 8.4%   | (19) |
| Vanguard Target 2050 Composite Index            |    |               |            |            |                                         | -6.7% (41)        | 14.5%  | (44)        | 7.1%  | (14) | 8.6%   | (12) |
| Vanguard Target Retirement 2020 Trust Plus      | \$ | 74,757,880    | 1.8%       |            | 151                                     | -5.2% (31)        | 7.0%   | (63)        | 4.4%  | (51) | 5.9%   | (22) |
| Vanguard Target 2020 Composite Index            |    |               |            |            |                                         | -5.1% (29)        | 7.2%   | (60)        | 4.7%  | (21) | 6.1%   | (8)  |
| Total                                           | \$ | 1,497,437,017 | 35.8%      |            |                                         |                   |        |             |       |      |        |      |