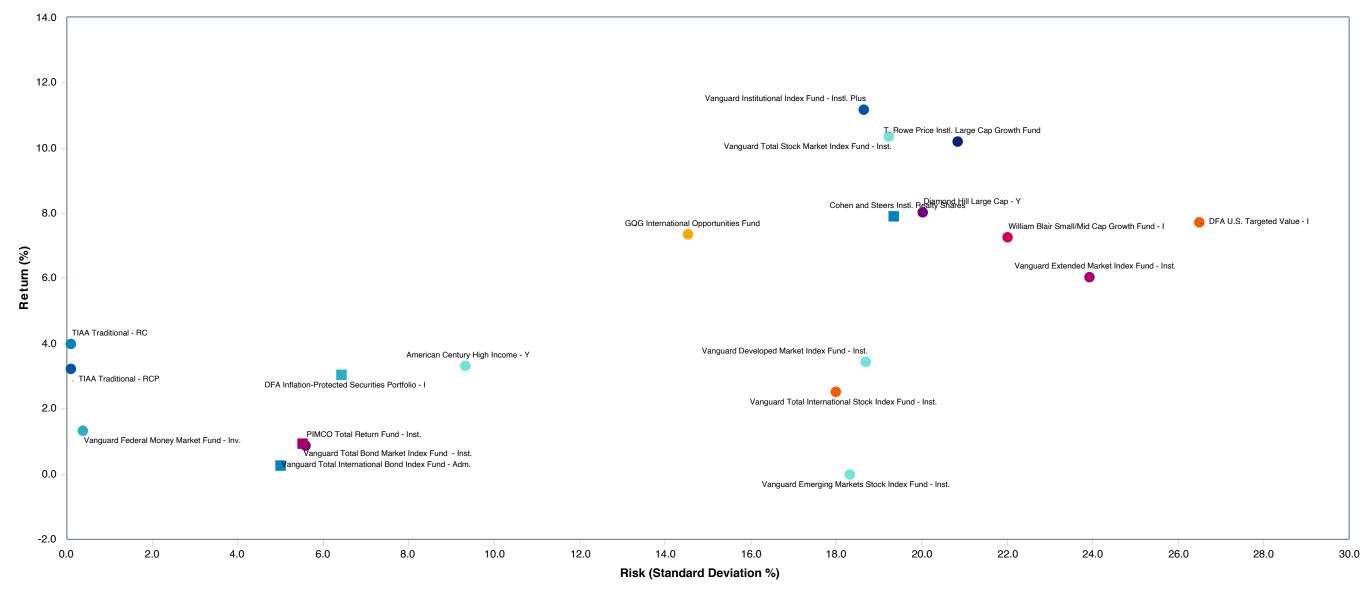

## **5 Year Comparative Performance**

As of March 31, 2023

#### 5-yr Performance vs. Benchmark (Tiers II & III)

-4.0% -3.0% -2.0% -1.0% 0.0% 1.0% 2.0% 3.0% 4.0% 5.0% 6.0%

# Total Plan Top Ten Based on Assets March 31, 2023

|                                                 |    |               |            |            |                                         | Trailing          | Traili | _           | Trail | _    | Traili |      |
|-------------------------------------------------|----|---------------|------------|------------|-----------------------------------------|-------------------|--------|-------------|-------|------|--------|------|
| Investment Fund                                 |    | Assets        | % of Total | Watch List | # of participants                       | 1 Year            | 3 Yea  |             | 5 Ye  |      | 10 Ye  |      |
| Vanguard Institutional Index Fund - Instl. Plus | \$ | 234,747,824   | 5.6%       | Water List | 1,983                                   | -7.7% (17)        | 18.6%  |             | 11.2% |      | 12.2%  |      |
| S&P 500 Index                                   |    | - , ,-        |            |            | ,,,,,,,,,,,,,,,,,,,,,,,,,,,,,,,,,,,,,,, | -7.7% (4)         | 18.6%  | <u> </u>    | 11.2% |      | 12.2%  |      |
| TIAA Traditional - RC                           | \$ | 215,351,806   | 5.2%       |            | 1,138                                   | 4.4% (1)          | 4.0%   | · ,         | 4.0%  | · ,  | 4.1%   |      |
| Morningstar Stable Value Index                  |    |               |            |            |                                         | 2.1% (19)         | 2.0%   | <del></del> | 2.1%  | (14) | 2.0%   | (20) |
| Vanguard Target Retirement 2035 Trust Plus      | \$ | 178,618,164   | 4.3%       |            | 457                                     | -6.3% (39)        | 11.2%  | (59)        | 5.8%  | (48) | 7.5%   | (27) |
| Vanguard Target 2035 Composite Index            |    |               |            |            |                                         | -6.2% (37)        | 11.5%  | (52)        | 6.1%  | (27) | 7.8%   | (10) |
| Vanguard Target Retirement 2040 Trust Plus      | \$ | 173,328,450   | 4.1%       |            | 551                                     | -6.5% (39)        | 12.7%  | (63)        | 6.2%  | (41) | 8.0%   | (18) |
| Vanguard Target 2040 Composite Index            |    |               |            |            |                                         | -6.4% (36)        | 12.9%  | (50)        | 6.6%  | (21) | 8.2%   | (11) |
| Vanguard Target Retirement 2030 Trust Plus      | \$ | 157,391,110   | 3.8%       |            | 350                                     | -6.1% (45)        | 9.8%   | (54)        | 5.3%  | (42) | 7.0%   | (32) |
| Vanguard Target 2030 Composite Index            |    |               |            |            |                                         | -6.0% (44)        | 10.0%  | (45)        | 5.6%  | (19) | 7.2%   | (8)  |
| Vanguard Target Retirement 2045 Trust Plus      | \$ | 154,411,824   | 3.7%       |            | 651                                     | -6.7% (39)        | 14.1%  | (49)        | 6.7%  | (36) | 8.3%   | (19) |
| Vanguard Target 2045 Composite Index            |    |               |            |            |                                         | -6.7% (39)        | 14.4%  | (44)        | 7.0%  | (16) | 8.6%   | (12) |
| Vanguard Target Retirement 2025 Trust Plus      | \$ | 108,259,084   | 2.6%       |            | 258                                     | <b>-5.8%</b> (53) | 8.4%   | (48)        | 4.9%  | (34) | 6.5%   | (28) |
| Vanguard Target 2025 Composite Index            |    |               |            |            |                                         | -5.7% (41)        | 8.7%   | (33)        | 5.2%  | (13) | 6.7%   | (7)  |
| TIAA Traditional - RCP                          | \$ | 101,197,039   | 2.4%       |            | 602                                     | 3.6% (1)          | 3.2%   | (1)         | 3.2%  | (1)  | 3.4%   | (1)  |
| Morningstar Stable Value Index                  |    |               |            |            |                                         | 2.1% (19)         | 2.0%   | (16)        | 2.1%  | (14) | 2.0%   | (20) |
| Vanguard Target Retirement 2050 Trust Plus      | \$ | 99,373,836    | 2.4%       |            | 635                                     | -6.7% (38)        | 14.3%  | (56)        | 6.7%  | (33) | 8.4%   | (19) |
| Vanguard Target 2050 Composite Index            |    |               |            |            |                                         | -6.7% (41)        | 14.5%  | (44)        | 7.1%  | (14) | 8.6%   | (12) |
| Vanguard Target Retirement 2020 Trust Plus      | \$ | 74,757,880    | 1.8%       |            | 151                                     | -5.2% (31)        | 7.0%   | (63)        | 4.4%  | (51) | 5.9%   | (22) |
| Vanguard Target 2020 Composite Index            |    |               |            |            |                                         | -5.1% (29)        | 7.2%   | (60)        | 4.7%  | (21) | 6.1%   | (8)  |
| Total                                           | \$ | 1,497,437,017 | 35.8%      |            |                                         |                   |        |             |       |      |        |      |