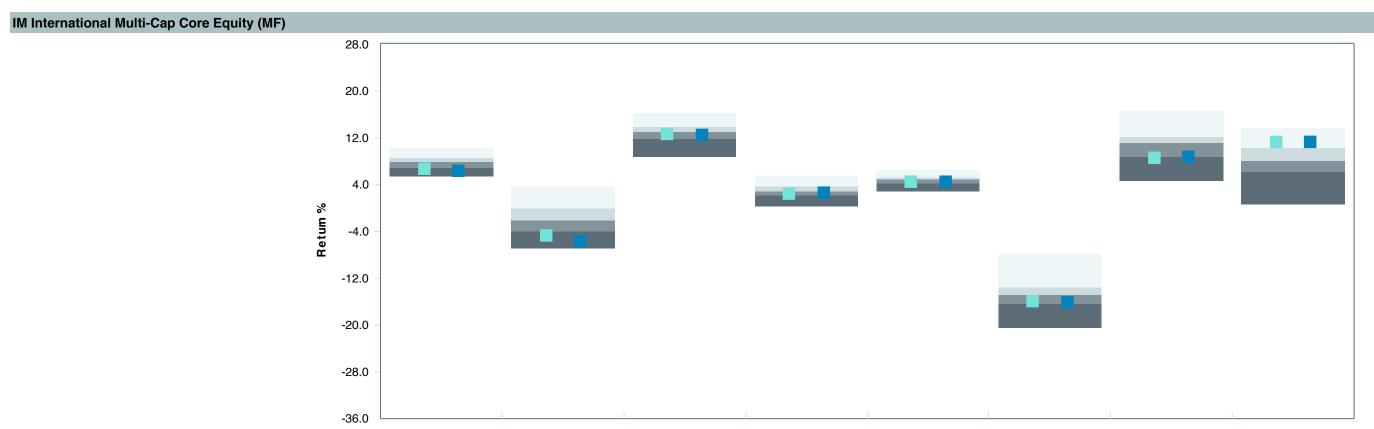

## **5 Year Comparative Performance**

As of March 31, 2023

#### 5-yr Performance vs. Benchmark (Tiers II & III)

-4.0% -3.0% -2.0% -1.0% 0.0% 1.0% 2.0% 3.0% 4.0% 5.0% 6.0%