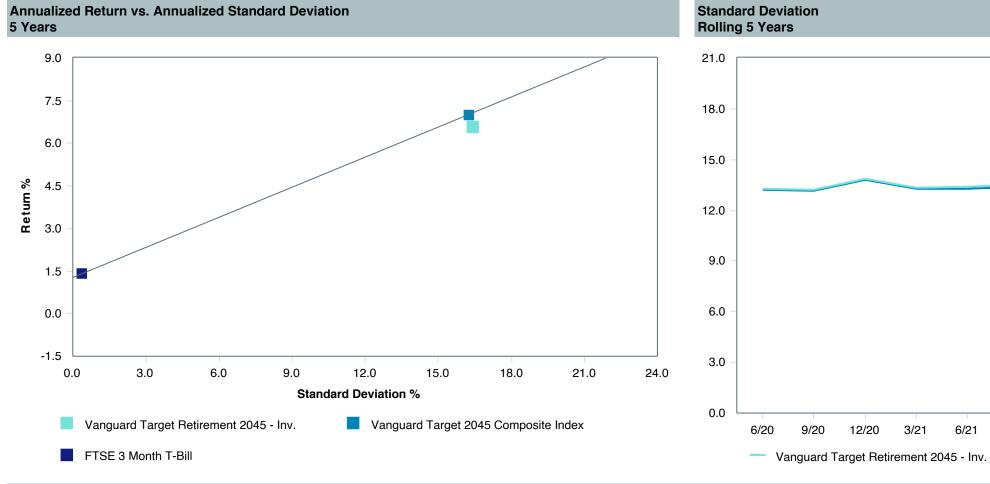

-----------------------------|
| Product Name :      | Vanguard Tgt Ret2045;Inv (VTIVX)     |
| Fund Family:        | Vanguard                             |
| Ticker:             | VTIVX                                |
| Peer Group :        | IM Mixed-Asset Target 2045 (MF)      |
| Benchmark:          | Vanguard Target 2045 Composite Index |
| Fund Inception:     | 10/27/2003                           |
| Portfolio Manager:  | Team Managed                         |
| Total Assets:       | \$65,921.80 Million                  |
| Total Assets Date : | 03/31/2023                           |
| Gross Expense :     | 0.08%                                |
| Net Expense :       | 0.08%                                |
| Turnover:           | 5%                                   |

















| 5 Years Historical Statistics          |                  |                   |                      |           |                 |       |      |        |                       |                       |
|----------------------------------------|------------------|-------------------|----------------------|-----------|-----------------|-------|------|--------|-----------------------|-----------------------|
|                                        | Active<br>Return | Tracking<br>Error | Information<br>Ratio | R-Squared | Sharpe<br>Ratio | Alpha | Beta | Return | Standard<br>Deviation | Actual<br>Correlation |
| Vanguard Target Retirement 2045 - Inv. | -0.36            | 0.77              | -0.47                | 1.00      | 0.39            | -0.44 | 1.01 | 6.59   | 16.43