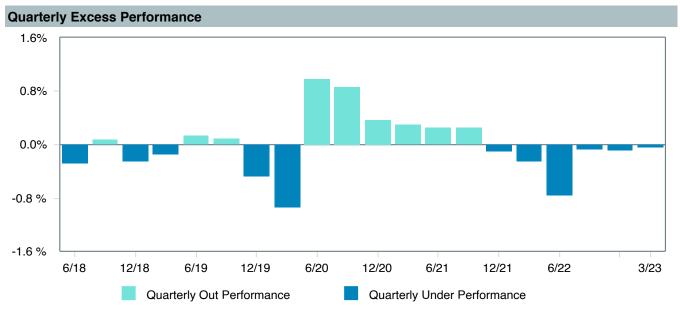

## **Investment Fee Analysis**

As of March 31, 2023

|                                                     |                              |                                                     | Fund Expense In            | formation     |                      | Institutional Peer Co | omparison <sup>3</sup> |
|-----------------------------------------------------|------------------------------|-----------------------------------------------------|----------------------------|---------------|----------------------|-----------------------|------------------------|
| Fund Name                                           | Vehicle<br>Type <sup>1</sup> | Peer Group                                          | Expense Ratio <sup>2</sup> | Revenue Share | Net of Revenue Share |                       | Offering vs. Median    |
|                                                     |                              |                                                     | %                          | %             | %                    | %                     |                        |
| Tier II — Passive Funds                             |                              |                                                     |                            |               |                      |                       |                        |
| Vanguard Total Bond Market Index Fund               | MF                           | U.S. Brd Market Core & Core+ Fixed Income [Passive] | 0.035%                     | 0.00%         | 0.04%                | 0.10%                 | ✓                      |
| Vanguard Total International Bond Index Fund - Adm. | MF                           | International Fixed Income                          | 0.11%                      | 0.00%         | 0.11%                | 0.77%                 | <b>√</b>               |
| Vanguard Total Stock Market Index Fund              | MF                           | U.S. Multi-Cap Core Equity [Passive]                | 0.03%                      | 0.00%         | 0.03%                | 0.30%                 | ✓                      |
| Vanguard Institutional Index Fund - Instl. Plus     | MF                           | S&P 500 Index [Passive]                             | 0.02%                      | 0.00%         | 0.02%                | 0.19%                 | ✓                      |
| Vanguard FTSE Social Index Fund - Instl.            | MF                           | U.S. Large Cap Core Equity [Passive w/ S&P 500]     | 0.12%                      | 0.00%         | 0.12%                | 0.20%                 | ✓                      |
| Vanguard Extended Market Index Fund - Instl.        | MF                           | U.S. Mid Cap Core Equity [Passive]                  | 0.05%                      | 0.00%         | 0.05%                | 0.05%                 | $\checkmark$           |
| Vanguard Total International Stock Index Fund       | MF                           | International Multi-Cap Core Equity [Passive]       | 0.08%                      | 0.00%         | 0.08%                | 0.19%                 | $\checkmark$           |
| Vanguard Developed Market Index Fund                | MF                           | International Large Cap Core Equity [Passive]       | 0.05%                      | 0.00%         | 0.05%                | 0.31%                 | $\checkmark$           |
| Vanguard Emerging Markets Stock Index Fund - Instl. | MF                           | Emerging Markets Equity [Passive]                   | 0.10%                      | 0.00%         | 0.10%                | 0.22%                 | $\checkmark$           |
| Tier II — Active Funds                              |                              |                                                     |                            |               |                      |                       |                        |
| Vanguard Federal Money Market Fund                  | MF                           | Money Market Taxable                                | 0.11%                      | 0.00%         | 0.11%                | 0.19%                 | $\checkmark$           |
| T. Rowe Price Stable Value Common Trust Fund A      | CIT                          | Stable Value                                        | 0.44%                      | 0.00%         | 0.44%                | 0.40%                 | ×                      |
| TIAA Traditional - RC                               | CIT                          | Stable Value                                        | 0.45%                      | 0.15%         | 0.30%                | 0.40%                 | $\checkmark$           |
| TIAA Traditional - RCP                              | CIT                          | Stable Value                                        | 0.45%                      | 0.15%         | 0.30%                | 0.40%                 | $\checkmark$           |
| PIMCO Total Return Fund                             | MF                           | U.S. Broad Market Core+ Fixed Income                | 0.46%                      | 0.00%         | 0.46%                | 0.45%                 | ×                      |
| DFA Inflation-Protected Securities Portfolio        | MF                           | U.S. TIPS                                           | 0.11%                      | 0.00%         | 0.11%                | 0.34%                 | $\checkmark$           |
| American Century High Income                        | MF                           | U.S. High Yield Bonds                               | 0.58%                      | 0.00%         | 0.58%                | 0.68%                 | $\checkmark$           |
| T. Rowe Price Large Cap Growth Fund - I             | MF                           | U.S. Large Cap Growth Equity                        | 0.55%                      | 0.00%         | 0.55%                | 0.73%                 | $\checkmark$           |
| Diamond Hill Large Cap                              | MF                           | U.S. Large Cap Value Equity                         | 0.55%                      | 0.00%         | 0.55%                | 0.66%                 | $\checkmark$           |
| William Blair Small/Mid Cap Growth Fund             | MF                           | U.S. SMID Cap Growth Equity                         | 1.10%                      | 0.15%         | 0.95%                | 0.90%                 | ×                      |
| DFA U.S. Targeted Value                             | MF                           | U.S. SMID Cap Value Equity                          | 0.29%                      | 0.00%         | 0.29%                | 0.90%                 | $\checkmark$           |
| Dodge & Cox Global Stock Fund                       | MF                           | Global Equity All                                   | 0.52%                      | 0.00%         | 0.52%                | 0.90%                 | $\checkmark$           |
| GQG International Opportunities Fund                | MF                           | International Equity Markets                        | 0.75%                      | 0.00%         | 0.75%                | 0.84%                 | $\checkmark$           |
| Cohen and Steers Instl. Realty Shares               | MF                           | Real Estate Sector                                  | 0.75%                      | 0.00%         | 0.75%                | 0.83%                 | $\checkmark$           |
| -                                                   |                              |                                                     |                            |               |                      |                       |                        |