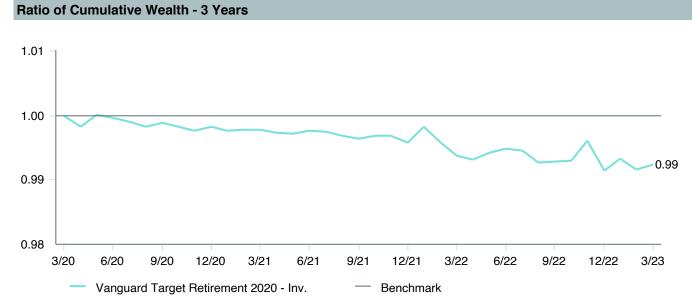

|  |  |  |  |
| Ticker:             | VTWNX                                |  |  |  |  |  |
| Peer Group :        | IM Mixed-Asset Target 2020 (MF)      |  |  |  |  |  |
| Benchmark:          | Vanguard Target 2020 Composite Index |  |  |  |  |  |
| Fund Inception:     | 06/07/2006                           |  |  |  |  |  |
| Portfolio Manager:  | Team Managed                         |  |  |  |  |  |
| Total Assets:       | \$40,683.50 Million                  |  |  |  |  |  |
| Total Assets Date : | 03/31/2023                           |  |  |  |  |  |
| Gross Expense :     | 0.08%                                |  |  |  |  |  |
| Net Expense :       | 0.08%                                |  |  |  |  |  |
| Turnover:           | 14%                                  |  |  |  |  |  |













As of March 31, 2023



| 5 Years Historical Statistics          |                  |                   |                      |           |                 |       |      |        |                       |                       |
|----------------------------------------|------------------|-------------------|----------------------|-----------|-----------------|-------|------|--------|-----------------------|-----------------------|
|                                        | Active<br>Return | Tracking<br>Error | Information<br>Ratio | R-Squared | Sharpe<br>Ratio | Alpha | Beta | Return | Standard<br>Deviation | Actual<br>Correlation |
| Vanguard Target Retirement 2020 - Inv. | -0.33            | 0.53              | -0.62                | 1.00      | 0.33            | -0.40 | 1.01