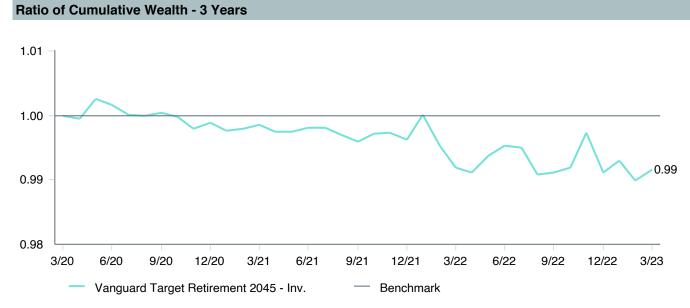

-------------------------------------|
| Product Name :      | Vanguard Tgt Ret2045;Inv (VTIVX)     |
| Fund Family:        | Vanguard                             |
| Ticker:             | VTIVX                                |
| Peer Group :        | IM Mixed-Asset Target 2045 (MF)      |
| Benchmark:          | Vanguard Target 2045 Composite Index |
| Fund Inception:     | 10/27/2003                           |
| Portfolio Manager:  | Team Managed                         |
| Total Assets:       | \$65,921.80 Million                  |
| Total Assets Date : | 03/31/2023                           |
| Gross Expense :     | 0.08%                                |
| Net Expense :       | 0.08%                                |
| Turnover:           | 5%                                   |

















| 5 Years Historical Statistics          |                  |                   |                      |           |                 |       |      |        |                       |                       |
|----------------------------------------|------------------|-------------------|----------------------|-----------|-----------------|-------|------|--------|-----------------------|-----------------------|
|                                        | Active<br>Return | Tracking<br>Error | Information<br>Ratio | R-Squared | Sharpe<br>Ratio | Alpha | Beta | Return | Standard<br>Deviation | Actual<br>Correlation |
| Vanguard Target Retirement 2045 - Inv. | -0.36            | 0.77              | -0.47                | 1.00      | 0.39            | -0.44 | 1.01 | 6.59   | 16.43