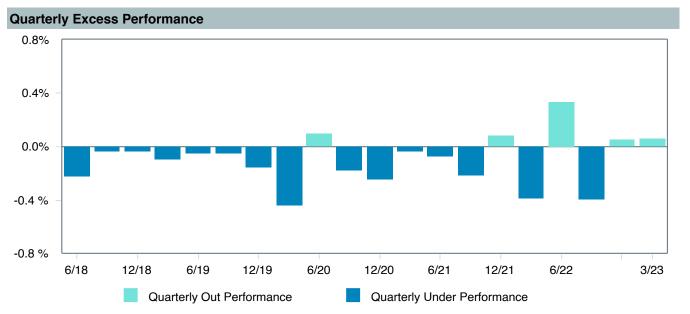

|--------------------------------------|
| Product Name :      | Vanguard Tgt Ret2065;Inv (VLXVX)     |
| Fund Family:        | Vanguard                             |
| Ticker:             | VLXVX                                |
| Peer Group :        | IM Mixed-Asset Target 2065+ (MF)     |
| Benchmark:          | Vanguard Target 2065 Composite Index |
| Fund Inception:     | 07/12/2017                           |
| Portfolio Manager : | Team Managed                         |
| Total Assets:       | \$4,312.60 Million                   |
| Total Assets Date : | 03/31/2023                           |
| Gross Expense :     | 0.08%                                |
| Net Expense :       | 0.08%                                |
| Turnover:           | 2%                                   |









7.5

Inception

8/1/17

7.1



|                                        | Quarter   | Year       | Years      | 2022        | 2021       | 2020       |
|----------------------------------------|-----------|------------|------------|-------------|------------|------------|
| Vanguard Target Retirement 2065 - Inv. | 6.64 (46) | -6.64 (31) | 14.17 (85) | -17.39 (15) | 16.46 (75) | 16.17 (61) |
| Vanguard Target 2065 Composite Index   | 6.58 (48) | -6.71 (39) | 14.51 (77) | -17.07 (14) | 16.75 (67) | 17.17 (36) |
|                                        |           |            |            |             |            |            |
| 5th Percentile                         | 7.48      | -5.72      | 16.52      | -15.75      | 20.34      | 18.41      |
| 1st Quartile