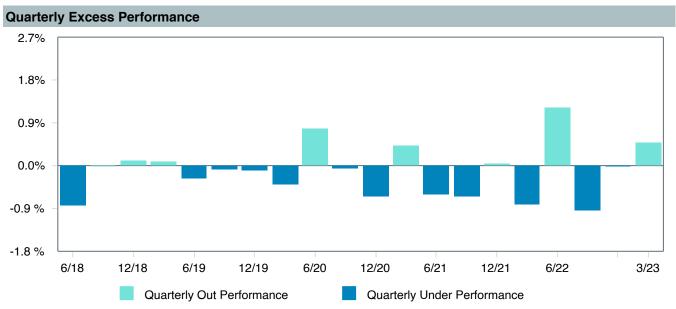

# Total Plan Top Ten Based on Assets March 31, 2023

|                                                 |    |               |            |            |                                         | Trailing          | Traili | _           | Trail | _    | Traili |      |
|-------------------------------------------------|----|---------------|------------|------------|-----------------------------------------|-------------------|--------|-------------|-------|------|--------|------|
| Investment Fund                                 |    | Assets        | % of Total | Watch List | # of participants                       | 1 Year            | 3 Yea  |             | 5 Ye  |      | 10 Ye  |      |
| Vanguard Institutional Index Fund - Instl. Plus | \$ | 234,747,824   | 5.6%       | Water List | 1,983                                   | -7.7% (17)        | 18.6%  |             | 11.2% |      | 12.2%  |      |
| S&P 500 Index                                   |    | - , ,-        |            |            | ,,,,,,,,,,,,,,,,,,,,,,,,,,,,,,,,,,,,,,, | -7.7% (4)         | 18.6%  | <u> </u>    | 11.2% |      | 12.2%  |      |
| TIAA Traditional - RC                           | \$ | 215,351,806   | 5.2%       |            | 1,138                                   | 4.4% (1)          | 4.0%   | · ,         | 4.0%  | · ,  | 4.1%   |      |
| Morningstar Stable Value Index                  |    |               |            |            |                                         | 2.1% (19)         | 2.0%   | <del></del> | 2.1%  | (14) | 2.0%   | (20) |
| Vanguard Target Retirement 2035 Trust Plus      | \$ | 178,618,164   | 4.3%       |            | 457                                     | -6.3% (39)        | 11.2%  | (59)        | 5.8%  | (48) | 7.5%   | (27) |
| Vanguard Target 2035 Composite Index            |    |               |            |            |                                         | -6.2% (37)        | 11.5%  | (52)        | 6.1%  | (27) | 7.8%   | (10) |
| Vanguard Target Retirement 2040 Trust Plus      | \$ | 173,328,450   | 4.1%       |            | 551                                     | -6.5% (39)        | 12.7%  | (63)        | 6.2%  | (41) | 8.0%   | (18) |
| Vanguard Target 2040 Composite Index            |    |               |            |            |                                         | -6.4% (36)        | 12.9%  | (50)        | 6.6%  | (21) | 8.2%   | (11) |
| Vanguard Target Retirement 2030 Trust Plus      | \$ | 157,391,110   | 3.8%       |            | 350                                     | -6.1% (45)        | 9.8%   | (54)        | 5.3%  | (42) | 7.0%   | (32) |
| Vanguard Target 2030 Composite Index            |    |               |            |            |                                         | -6.0% (44)        | 10.0%  | (45)        | 5.6%  | (19) | 7.2%   | (8)  |
| Vanguard Target Retirement 2045 Trust Plus      | \$ | 154,411,824   | 3.7%       |            | 651                                     | -6.7% (39)        | 14.1%  | (49)        | 6.7%  | (36) | 8.3%   | (19) |
| Vanguard Target 2045 Composite Index            |    |               |            |            |                                         | -6.7% (39)        | 14.4%  | (44)        | 7.0%  | (16) | 8.6%   | (12) |
| Vanguard Target Retirement 2025 Trust Plus      | \$ | 108,259,084   | 2.6%       |            | 258                                     | <b>-5.8%</b> (53) | 8.4%   | (48)        | 4.9%  | (34) | 6.5%   | (28) |
| Vanguard Target 2025 Composite Index            |    |               |            |            |                                         | -5.7% (41)        | 8.7%   | (33)        | 5.2%  | (13) | 6.7%   | (7)  |
| TIAA Traditional - RCP                          | \$ | 101,197,039   | 2.4%       |            | 602                                     | 3.6% (1)          | 3.2%   | (1)         | 3.2%  | (1)  | 3.4%   | (1)  |
| Morningstar Stable Value Index                  |    |               |            |            |                                         | 2.1% (19)         | 2.0%   | (16)        | 2.1%  | (14) | 2.0%   | (20) |
| Vanguard Target Retirement 2050 Trust Plus      | \$ | 99,373,836    | 2.4%       |            | 635                                     | -6.7% (38)        | 14.3%  | (56)        | 6.7%  | (33) | 8.4%   | (19) |
| Vanguard Target 2050 Composite Index            |    |               |            |            |                                         | -6.7% (41)        | 14.5%  | (44)        | 7.1%  | (14) | 8.6%   | (12) |
| Vanguard Target Retirement 2020 Trust Plus      | \$ | 74,757,880    | 1.8%       |            | 151                                     | -5.2% (31)        | 7.0%   | (63)        | 4.4%  | (51) | 5.9%   | (22) |
| Vanguard Target 2020 Composite Index            |    |               |            |            |                                         | -5.1% (29)        | 7.2%   | (60)        | 4.7%  | (21) | 6.1%   | (8)  |
| Total                                           | \$ | 1,497,437,017 | 35.8%      |            |                                         |                   |        |             |       |      |        |      |