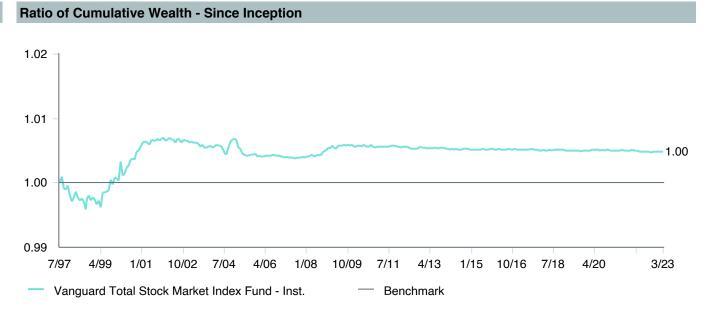

%  |





| Account Information | on                            |
|---------------------|-------------------------------|
| Product Name :      | Vanguard TSM ldx;Inst (VITSX) |
| Fund Family:        | Vanguard                      |
| Ticker:             | VITSX                         |
| Peer Group:         | IM U.S. Large Cap Equity (MF) |
| Benchmark:          | Performance Benchmark         |
| Fund Inception:     | 07/07/1997                    |
| Portfolio Manager : | O'Reilly/Nejman/Louie         |
| Total Assets:       | \$71,357.70 Million           |
| Total Assets Date : | 03/31/2023                    |
| Gross Expense :     | 0.03%                         |
| Net Expense :       | 0.03%                         |
| Turnover:           | 3%                            |











|                                                  | 1<br>Quarter | 1<br>Year  | 3<br>Years | 5<br>Years | 10<br>Years | 2022        | 2021       | 2020       |
|--------------------------------------------------|--------------|------------|------------|------------|-------------|-------------|------------|------------|
| ■ Vanguard Total Stock Market Index Fund - Inst. | 7.15 (53)    | -8.77 (54) | 18.36 (29) | 10.37 (54) | 11.69 (50)  | -19.51 (51) | 25.73 (54) | 21.00 (48) |
| Performance Benchmark                            | 7.15 (53)    | -8.77 (54) | 18.37 (29) | 10.37 (54) | 11.69 (50)  | -19.49 (51) | 25.72 (54) | 20.99 (48) |
| 5th Percentile                                   | 17.32        | -1.88      | 21.06      | 13.58      | 14.23       | -4.44       | 31.69      | 45