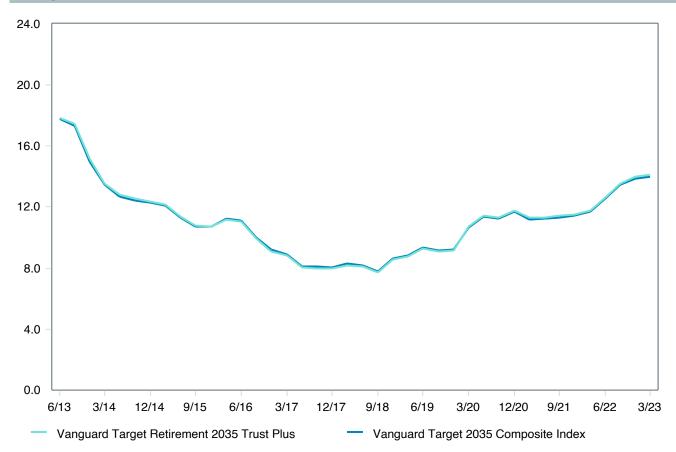

ile                               | 6.60         | -5.20      | 13.18      | 6.53       | -13.97      | 15.91      | 17.53      |
| 1st Quartile                                 | 6.02         | -5.95      | 12.36      | 6.15       | -16.25      | 14.84      | 15.72      |
| Median                                       | 5.74         | -6.64      | 11.52      | 5.69       | -17.07      | 14.09      | 14.41      |
| 3rd Quartile                                 | 5.24         | -7.06      | 11.00      | 5.33       | -17.59      | 13.17      | 13.23      |
| 95th Percentile                              | 4.04         | -8.46      | 8.60       | 4.81       | -18.41      | 11.02      | 10.52      |



As of March 31, 2023

### **Annualized Return vs. Annualized Standard Deviation 5 Years**







| 5 Years Historical Statistics              |                  |                   |                      |           |                 |       |      |        |                       |                       |
|--------------------------------------------|------------------|-------------------|----------------------|-----------|-----------------|-------|------|--------|-----------------------|-----------------------|
|                                            | Active<br>Return | Tracking<br>Error | Information<br>Ratio | R-Squared | Sharpe<br>Ratio | Alpha | Beta | Return | Standard<br>Deviation | Actual<br>Correlation |
| Vanguard Target Retirement 2035 Trust Plus | -0.28            | 0.69              | -0.40                | 1.00      | 0.37            | -0.36 | 1.01 | 5.79   | 14