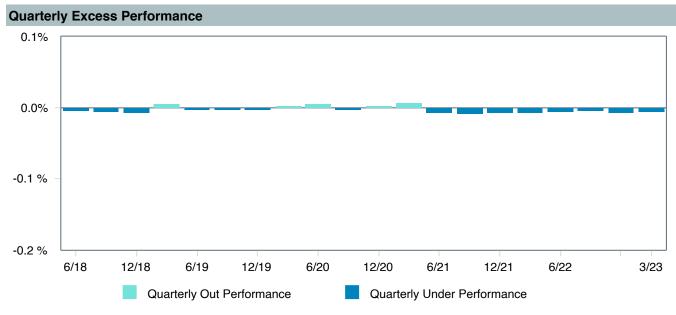

|











|                                                   | 1<br>Quarter | 1<br>Year  | 3<br>Years | 5<br>Years | 10<br>Years | 2022        | 2021       | 2020       |
|---------------------------------------------------|--------------|------------|------------|------------|-------------|-------------|------------|------------|
| ■ Vanguard Institutional Index Fund - Instl. Plus | 7.49 (17)    | -7.75 (17) | 18.59 (14) | 11.18 (13) | 12.23 (1)   | -18.13 (22) | 28.69 (14) | 18.41 (18) |
| S&P 500 Index                                     | 7.50 (11)    | -7.73 (4)  | 18.60 (2)  | 11.19 (3)  | 12.24 (1)   | -18.11 (7)  | 28.71 (3)  | 18.40 (23) |
| 5th Percentile                                    | 7.62         | -7.73      | 18.60      | 11.18      | 12.22       | -18.11      | 28.70