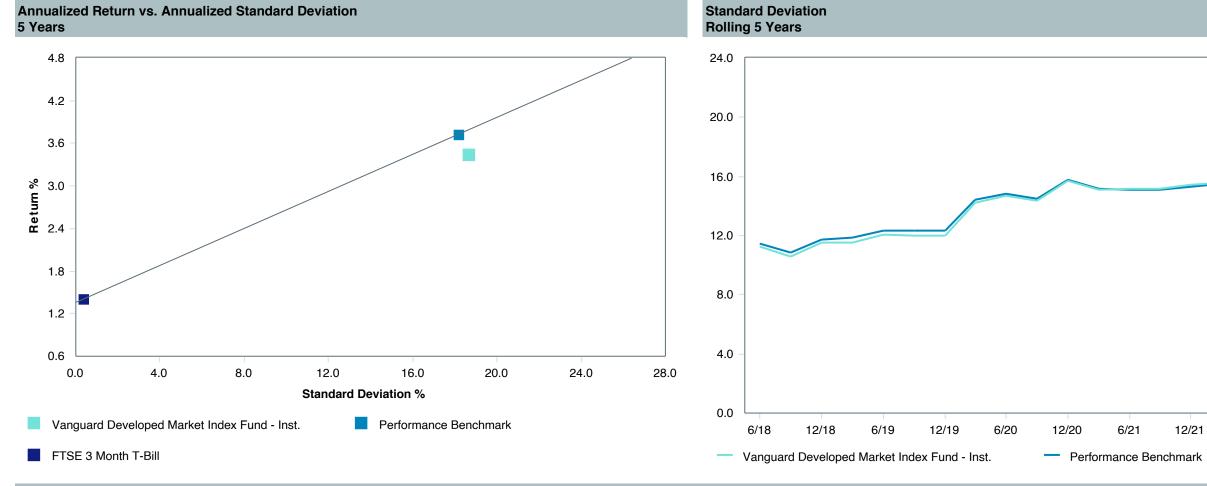

## **Investment Fee Analysis**

As of March 31, 2023

|                                                     |                              |                                                     | Fund Expense In            | formation     |                      | Institutional Peer Co | omparison <sup>3</sup> |
|-----------------------------------------------------|------------------------------|-----------------------------------------------------|----------------------------|---------------|----------------------|-----------------------|------------------------|
| Fund Name                                           | Vehicle<br>Type <sup>1</sup> | Peer Group                                          | Expense Ratio <sup>2</sup> | Revenue Share | Net of Revenue Share |                       | Offering vs. Median    |
|                                                     |                              |                                                     | %                          | %             | %                    | %                     |                        |
| Tier II — Passive Funds                             |                              |                                                     |                            |               |                      |                       |                        |
| Vanguard Total Bond Market Index Fund               | MF                           | U.S. Brd Market Core & Core+ Fixed Income [Passive] | 0.035%                     | 0.00%         | 0.04%                | 0.10%                 | ✓                      |
| Vanguard Total International Bond Index Fund - Adm. | MF                           | International Fixed Income                          | 0.11%                      | 0.00%         | 0.11%                | 0.77%                 | <b>√</b>               |
| Vanguard Total Stock Market Index Fund              | MF                           | U.S. Multi-Cap Core Equity [Passive]                | 0.03%                      | 0.00%         | 0.03%                | 0.30%                 | ✓                      |
| Vanguard Institutional Index Fund - Instl. Plus     | MF                           | S&P 500 Index [Passive]                             | 0.02%                      | 0.00%         | 0.02%                | 0.19%                 | ✓                      |
| Vanguard FTSE Social Index Fund - Instl.            | MF                           | U.S. Large Cap Core Equity [Passive w/ S&P 500]     | 0.12%                      | 0.00%         | 0.12%                | 0.20%                 | ✓                      |
| Vanguard Extended Market Index Fund - Instl.        | MF                           | U.S. Mid Cap Core Equity [Passive]                  | 0.05%                      | 0.00%         | 0.05%                | 0.05%                 | $\checkmark$           |
| Vanguard Total International Stock Index Fund       | MF                           | International Multi-Cap Core Equity [Passive]       | 0.08%                      | 0.00%         | 0.08%                | 0.19%                 | $\checkmark$           |
| Vanguard Developed Market Index Fund                | MF                           | International Large Cap Core Equity [Passive]       | 0.05%                      | 0.00%         | 0.05%                | 0.31%                 | $\checkmark$           |
| Vanguard Emerging Markets Stock Index Fund - Instl. | MF                           | Emerging Markets Equity [Passive]                   | 0.10%                      | 0.00%         | 0.10%                | 0.22%                 | $\checkmark$           |
| Tier II — Active Funds                              |                              |                                                     |                            |               |                      |                       |                        |
| Vanguard Federal Money Market Fund                  | MF                           | Money Market Taxable                                | 0.11%                      | 0.00%         | 0.11%                | 0.19%                 | $\checkmark$           |
| T. Rowe Price Stable Value Common Trust Fund A      | CIT                          | Stable Value                                        | 0.44%                      | 0.00%         | 0.44%                | 0.40%                 | ×                      |
| TIAA Traditional - RC                               | CIT                          | Stable Value                                        | 0.45%                      | 0.15%         | 0.30%                | 0.40%                 | $\checkmark$           |
| TIAA Traditional - RCP                              | CIT                          | Stable Value                                        | 0.45%                      | 0.15%         | 0.30%                | 0.40%                 | $\checkmark$           |
| PIMCO Total Return Fund                             | MF                           | U.S. Broad Market Core+ Fixed Income                | 0.46%                      | 0.00%         | 0.46%                | 0.45%                 | ×                      |
| DFA Inflation-Protected Securities Portfolio        | MF                           | U.S. TIPS                                           | 0.11%                      | 0.00%         | 0.11%                | 0.34%                 | $\checkmark$           |
| American Century High Income                        | MF                           | U.S. High Yield Bonds                               | 0.58%                      | 0.00%         | 0.58%                | 0.68%                 | $\checkmark$           |
| T. Rowe Price Large Cap Growth Fund - I             | MF                           | U.S. Large Cap Growth Equity                        | 0.55%                      | 0.00%         | 0.55%                | 0.73%                 | $\checkmark$           |
| Diamond Hill Large Cap                              | MF                           | U.S. Large Cap Value Equity                         | 0.55%                      | 0.00%         | 0.55%                | 0.66%                 | $\checkmark$           |
| William Blair Small/Mid Cap Growth Fund             | MF                           | U.S. SMID Cap Growth Equity                         | 1.10%                      | 0.15%         | 0.95%                | 0.90%                 | ×                      |
| DFA U.S. Targeted Value                             | MF                           | U.S. SMID Cap Value Equity                          | 0.29%                      | 0.00%         | 0.29%                | 0.90%                 | $\checkmark$           |
| Dodge & Cox Global Stock Fund                       | MF                           | Global Equity All                                   | 0.52%                      | 0.00%         | 0.52%                | 0.90%                 | $\checkmark$           |
| GQG International Opportunities Fund                | MF                           | International Equity Markets                        | 0.75%                      | 0.00%         | 0.75%                | 0.84%                 | $\checkmark$           |
| Cohen and Steers Instl. Realty Shares               | MF                           | Real Estate Sector                                  | 0.75%                      | 0.00%         | 0.75%                | 0.83%                 | $\checkmark$           |
| -                                                   |                              |                                                     |                            |               |                      |                       |                        |