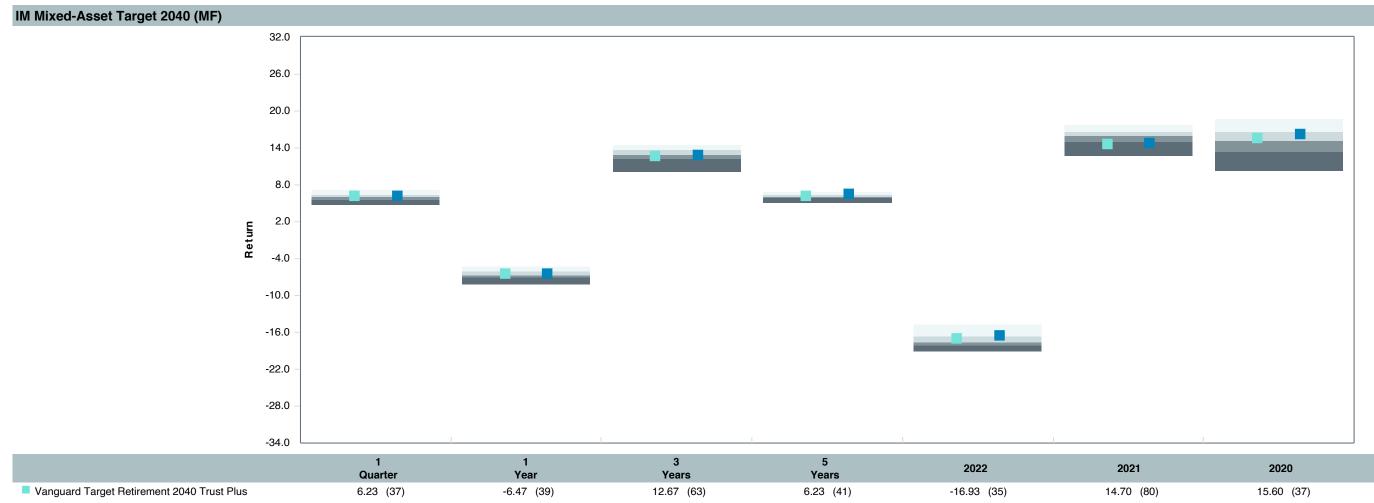

# Total Plan Top Ten Based on Assets March 31, 2023

|                                                 |    |               |            |            |                                         | Trailing          | Traili | _           | Trail | _    | Traili |      |
|-------------------------------------------------|----|---------------|------------|------------|-----------------------------------------|-------------------|--------|-------------|-------|------|--------|------|
| Investment Fund                                 |    | Assets        | % of Total | Watch List | # of participants                       | 1 Year            | 3 Yea  |             | 5 Ye  |      | 10 Ye  |      |
| Vanguard Institutional Index Fund - Instl. Plus | \$ | 234,747,824   | 5.6%       | Water List | 1,983                                   | -7.7% (17)        | 18.6%  |             | 11.2% |      | 12.2%  |      |
| S&P 500 Index                                   |    | - , ,-        |            |            | ,,,,,,,,,,,,,,,,,,,,,,,,,,,,,,,,,,,,,,, | -7.7% (4)         | 18.6%  | <u> </u>    | 11.2% |      | 12.2%  |      |
| TIAA Traditional - RC                           | \$ | 215,351,806   | 5.2%       |            | 1,138                                   | 4.4% (1)          | 4.0%   | · ,         | 4.0%  | · ,  | 4.1%   |      |
| Morningstar Stable Value Index                  |    |               |            |            |                                         | 2.1% (19)         | 2.0%   | <del></del> | 2.1%  | (14) | 2.0%   | (20) |
| Vanguard Target Retirement 2035 Trust Plus      | \$ | 178,618,164   | 4.3%       |            | 457                                     | -6.3% (39)        | 11.2%  | (59)        | 5.8%  | (48) | 7.5%   | (27) |
| Vanguard Target 2035 Composite Index            |    |               |            |            |                                         | -6.2% (37)        | 11.5%  | (52)        | 6.1%  | (27) | 7.8%   | (10) |
| Vanguard Target Retirement 2040 Trust Plus      | \$ | 173,328,450   | 4.1%       |            | 551                                     | -6.5% (39)        | 12.7%  | (63)        | 6.2%  | (41) | 8.0%   | (18) |
| Vanguard Target 2040 Composite Index            |    |               |            |            |                                         | -6.4% (36)        | 12.9%  | (50)        | 6.6%  | (21) | 8.2%   | (11) |
| Vanguard Target Retirement 2030 Trust Plus      | \$ | 157,391,110   | 3.8%       |            | 350                                     | -6.1% (45)        | 9.8%   | (54)        | 5.3%  | (42) | 7.0%   | (32) |
| Vanguard Target 2030 Composite Index            |    |               |            |            |                                         | -6.0% (44)        | 10.0%  | (45)        | 5.6%  | (19) | 7.2%   | (8)  |
| Vanguard Target Retirement 2045 Trust Plus      | \$ | 154,411,824   | 3.7%       |            | 651                                     | -6.7% (39)        | 14.1%  | (49)        | 6.7%  | (36) | 8.3%   | (19) |
| Vanguard Target 2045 Composite Index            |    |               |            |            |                                         | -6.7% (39)        | 14.4%  | (44)        | 7.0%  | (16) | 8.6%   | (12) |
| Vanguard Target Retirement 2025 Trust Plus      | \$ | 108,259,084   | 2.6%       |            | 258                                     | <b>-5.8%</b> (53) | 8.4%   | (48)        | 4.9%  | (34) | 6.5%   | (28) |
| Vanguard Target 2025 Composite Index            |    |               |            |            |                                         | -5.7% (41)        | 8.7%   | (33)        | 5.2%  | (13) | 6.7%   | (7)  |
| TIAA Traditional - RCP                          | \$ | 101,197,039   | 2.4%       |            | 602                                     | 3.6% (1)          | 3.2%   | (1)         | 3.2%  | (1)  | 3.4%   | (1)  |
| Morningstar Stable Value Index                  |    |               |            |            |                                         | 2.1% (19)         | 2.0%   | (16)        | 2.1%  | (14) | 2.0%   | (20) |
| Vanguard Target Retirement 2050 Trust Plus      | \$ | 99,373,836    | 2.4%       |            | 635                                     | -6.7% (38)        | 14.3%  | (56)        | 6.7%  | (33) | 8.4%   | (19) |
| Vanguard Target 2050 Composite Index            |    |               |            |            |                                         | -6.7% (41)        | 14.5%  | (44)        | 7.1%  | (14) | 8.6%   | (12) |
| Vanguard Target Retirement 2020 Trust Plus      | \$ | 74,757,880    | 1.8%       |            | 151                                     | -5.2% (31)        | 7.0%   | (63)        | 4.4%  | (51) | 5.9%   | (22) |
| Vanguard Target 2020 Composite Index            |    |               |            |            |                                         | -5.1% (29)        | 7.2%   | (60)        | 4.7%  | (21) | 6.1%   | (8)  |
| Total                                           | \$ | 1,497,437,017 | 35.8%      |            |                                         |                   |        |             |       |      |        |      |