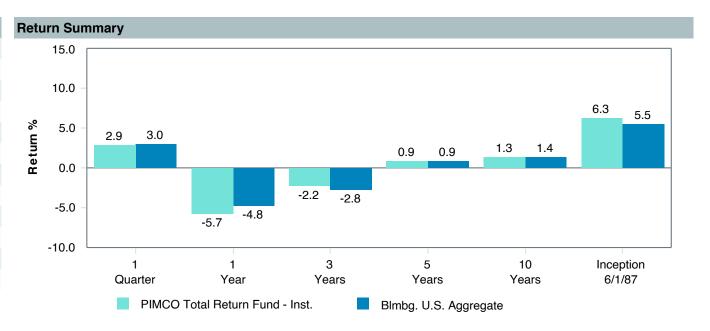

## **Investment Fee Analysis**

As of March 31, 2023

|                                                     |                              |                                                     | Fund Expense In            | formation     |                      | Institutional Peer Co | omparison <sup>3</sup> |
|-----------------------------------------------------|------------------------------|-----------------------------------------------------|----------------------------|---------------|----------------------|-----------------------|------------------------|
| Fund Name                                           | Vehicle<br>Type <sup>1</sup> | Peer Group                                          | Expense Ratio <sup>2</sup> | Revenue Share | Net of Revenue Share |                       | Offering vs. Median    |
|                                                     |                              |                                                     | %                          | %             | %                    | %                     |                        |
| Tier II — Passive Funds                             |                              |                                                     |                            |               |                      |                       |                        |
| Vanguard Total Bond Market Index Fund               | MF                           | U.S. Brd Market Core & Core+ Fixed Income [Passive] | 0.035%                     | 0.00%         | 0.04%                | 0.10%                 | ✓                      |
| Vanguard Total International Bond Index Fund - Adm. | MF                           | International Fixed Income                          | 0.11%                      | 0.00%         | 0.11%                | 0.77%                 | <b>√</b>               |
| Vanguard Total Stock Market Index Fund              | MF                           | U.S. Multi-Cap Core Equity [Passive]                | 0.03%                      | 0.00%         | 0.03%                | 0.30%                 | ✓                      |
| Vanguard Institutional Index Fund - Instl. Plus     | MF                           | S&P 500 Index [Passive]                             | 0.02%                      | 0.00%         | 0.02%                | 0.19%                 | ✓                      |
| Vanguard FTSE Social Index Fund - Instl.            | MF                           | U.S. Large Cap Core Equity [Passive w/ S&P 500]     | 0.12%                      | 0.00%         | 0.12%                | 0.20%                 | ✓                      |
| Vanguard Extended Market Index Fund - Instl.        | MF                           | U.S. Mid Cap Core Equity [Passive]                  | 0.05%                      | 0.00%         | 0.05%                | 0.05%                 | $\checkmark$           |
| Vanguard Total International Stock Index Fund       | MF                           | International Multi-Cap Core Equity [Passive]       | 0.08%                      | 0.00%         | 0.08%                | 0.19%                 | $\checkmark$           |
| Vanguard Developed Market Index Fund                | MF                           | International Large Cap Core Equity [Passive]       | 0.05%                      | 0.00%         | 0.05%                | 0.31%                 | $\checkmark$           |
| Vanguard Emerging Markets Stock Index Fund - Instl. | MF                           | Emerging Markets Equity [Passive]                   | 0.10%                      | 0.00%         | 0.10%                | 0.22%                 | $\checkmark$           |
| Tier II — Active Funds                              |                              |                                                     |                            |               |                      |                       |                        |
| Vanguard Federal Money Market Fund                  | MF                           | Money Market Taxable                                | 0.11%                      | 0.00%         | 0.11%                | 0.19%                 | $\checkmark$           |
| T. Rowe Price Stable Value Common Trust Fund A      | CIT                          | Stable Value                                        | 0.44%                      | 0.00%         | 0.44%                | 0.40%                 | ×                      |
| TIAA Traditional - RC                               | CIT                          | Stable Value                                        | 0.45%                      | 0.15%         | 0.30%                | 0.40%                 | $\checkmark$           |
| TIAA Traditional - RCP                              | CIT                          | Stable Value                                        | 0.45%                      | 0.15%         | 0.30%                | 0.40%                 | $\checkmark$           |
| PIMCO Total Return Fund                             | MF                           | U.S. Broad Market Core+ Fixed Income                | 0.46%                      | 0.00%         | 0.46%                | 0.45%                 | ×                      |
| DFA Inflation-Protected Securities Portfolio        | MF                           | U.S. TIPS                                           | 0.11%                      | 0.00%         | 0.11%                | 0.34%                 | $\checkmark$           |
| American Century High Income                        | MF                           | U.S. High Yield Bonds                               | 0.58%                      | 0.00%         | 0.58%                | 0.68%                 | $\checkmark$           |
| T. Rowe Price Large Cap Growth Fund - I             | MF                           | U.S. Large Cap Growth Equity                        | 0.55%                      | 0.00%         | 0.55%                | 0.73%                 | $\checkmark$           |
| Diamond Hill Large Cap                              | MF                           | U.S. Large Cap Value Equity                         | 0.55%                      | 0.00%         | 0.55%                | 0.66%                 | $\checkmark$           |
| William Blair Small/Mid Cap Growth Fund             | MF                           | U.S. SMID Cap Growth Equity                         | 1.10%                      | 0.15%         | 0.95%                | 0.90%                 | ×                      |
| DFA U.S. Targeted Value                             | MF                           | U.S. SMID Cap Value Equity                          | 0.29%                      | 0.00%         | 0.29%                | 0.90%                 | $\checkmark$           |
| Dodge & Cox Global Stock Fund                       | MF                           | Global Equity All                                   | 0.52%                      | 0.00%         | 0.52%                | 0.90%                 | $\checkmark$           |
| GQG International Opportunities Fund                | MF                           | International Equity Markets                        | 0.75%                      | 0.00%         | 0.75%                | 0.84%                 | $\checkmark$           |
| Cohen and Steers Instl. Realty Shares               | MF                           | Real Estate Sector                                  | 0.75%                      | 0.00%         | 0.75%                | 0.83%                 | $\checkmark$           |
| -                                                   |                              |                                                     |                            |               |                      |                       |                        |