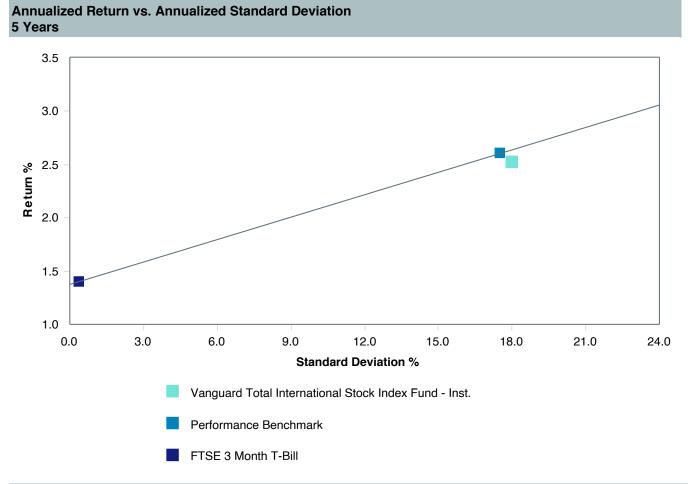

10.22        | 3.66       | 16.27      | 5.48       | 6.54        | -7.70       | 16.53     | 13.66      |
| 1st Quartile                                            | 8.58         | -0.11      | 13.87      | 3.62       | 5.15        | -13.61      | 12.12     | 10.23      |
| Median                                                  | 7.84         | -2.17      | 12.98      | 2.86       | 4.84        | -14.96      | 11.07     | 8.13       |
| 3rd Quartile                                            | 6.89         | -4.03      | 11.81      | 2.07       | 4.21        | -16.43      | 8.70      | 6.15       |
| 95th Percentile                                         | 5.28         | -6.97      | 8.70       | 0.21       | 2.75        | -20.46      | 4.76      | 0.58       |



As of March 31, 2023







**5 Years Historical Statistics** Tracking Information **Active** Sharpe Standard Actual **R-Squared Alpha** Beta Return Return **Error** Ratio Ratio **Deviation** Correlation Vanguard Total International Stock Index Fund - Inst. 0.99 0.15 2.53 0.99 0.00 2.09 0.00 -0.08 1.02 17.98 Performance Benchmark 0.00 0.00 1.00 0.15 0.00 1.00 2.61 17.51 1.00 FTSE 3 Month T-Bill -2.71 17.51 -0.15 0.00 0.37 0.00 1.40 0.00 1.40



As of March 31, 2023



#### Fund Characteristics As of 01/31/2023

**Total Securities** 7,944 Avg. Market Cap \$73,137.01 Million P/E 21.06 P/B 3.75 Div. Yield 3.44% 40.42 Annual EPS 5Yr EPS 13.97 3Yr EPS Growth 13.51

| Top Ten Securities As of 01/31/2023 |        |
|-------------------------------------|--------|
| Vanguard Market Liquidity Fund      | 1.74 % |
| Taiw