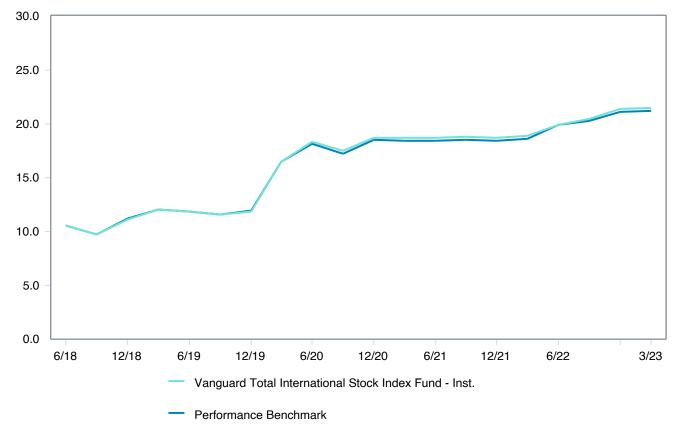

2        | 3.66       | 16.27      | 5.48       | 6.54        | -7.70       | 16.53     | 13.66      |
| 1st Quartile                                            | 8.58         | -0.11      | 13.87      | 3.62       | 5.15        | -13.61      | 12.12     | 10.23      |
| Median                                                  | 7.84         | -2.17      | 12.98      | 2.86       | 4.84        | -14.96      | 11.07     | 8.13       |
| 3rd Quartile                                            | 6.89         | -4.03      | 11.81      | 2.07       | 4.21        | -16.43      | 8.70      | 6.15       |
| 95th Percentile                                         | 5.28         | -6.97      | 8.70       | 0.21       | 2.75        | -20.46      | 4.76      | 0.58       |



As of March 31, 2023







**5 Years Historical Statistics** Tracking Information **Active** Sharpe Standard Actual **R-Squared Alpha** Beta Return Return **Error** Ratio Ratio **Deviation** Correlation Vanguard Total International Stock Index Fund - Inst. 0.99 0.15 2.53 0.99 0.00 2.09 0.00 -0.08 1.02 17.98 Performance Benchmark 0.00 0.00 1.00 0.15 0.00 1.00 2.61 17.51 1.00 FTSE 3 Month T-Bill -2.71 17.51 -0.15 0.00 0.37 0.00 1.40 0.00 1.40



As of March 31, 2023



#### Fund Characteristics As of 01/31/2023

**Total Securities** 7,944 Avg. Market Cap \$73,137.01 Million P/E 21.06 P/B 3.75 Div. Yield 3.44% 40.42 Annual EPS 5Yr EPS 13.97 3Yr EPS Growth 13.51

| Top Ten Securities As of 01/31/2023 |        |
|-------------------------------------|--------|
| Vanguard Market Liquidity Fund      | 1.74 % |
| Taiwan S