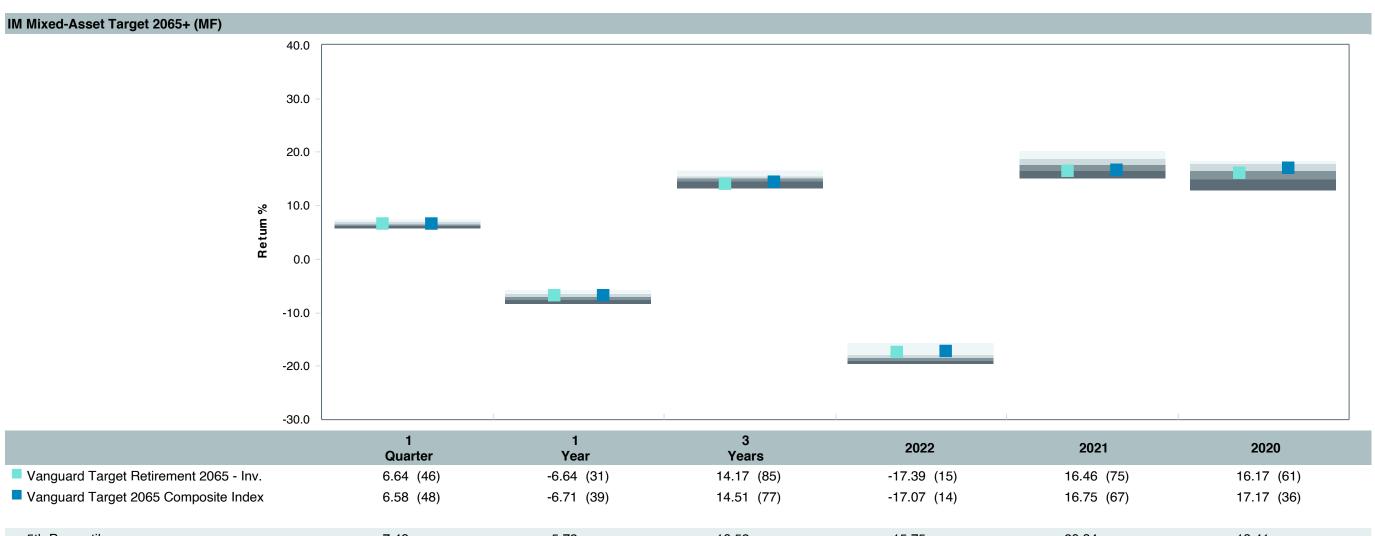

----|
| Product Name :      | Vanguard Tgt Ret2065;Inv (VLXVX)     |
| Fund Family:        | Vanguard                             |
| Ticker:             | VLXVX                                |
| Peer Group :        | IM Mixed-Asset Target 2065+ (MF)     |
| Benchmark:          | Vanguard Target 2065 Composite Index |
| Fund Inception:     | 07/12/2017                           |
| Portfolio Manager : | Team Managed                         |
| Total Assets:       | \$4,312.60 Million                   |
| Total Assets Date : | 03/31/2023                           |
| Gross Expense :     | 0.08%                                |
| Net Expense :       | 0.08%                                |
| Turnover:           | 2%                                   |









7.5

Inception

8/1/17

7.1



|                                        | Quarter   | Year       | Years      | 2022        | 2021       | 2020       |
|----------------------------------------|-----------|------------|------------|-------------|------------|------------|
| Vanguard Target Retirement 2065 - Inv. | 6.64 (46) | -6.64 (31) | 14.17 (85) | -17.39 (15) | 16.46 (75) | 16.17 (61) |
| Vanguard Target 2065 Composite Index   | 6.58 (48) | -6.71 (39) | 14.51 (77) | -17.07 (14) | 16.75 (67) | 17.17 (36) |
|                                        |           |            |            |             |            |            |
| 5th Percentile                         | 7.48      | -5.72      | 16.52      | -15.75      | 20.34      | 18.41      |
| 1st Quartile                           | 7.00      | -6.57      | 15.4