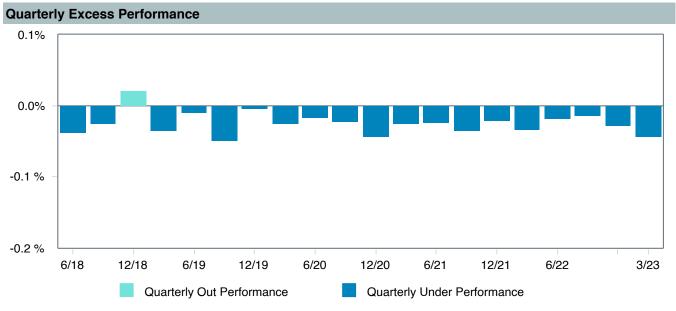

Account Information | on                             |
|---------------------|--------------------------------|
| Product Name :      | Vanguard FTSE Soc;Inst (VFTNX) |
| Fund Family:        | Vanguard                       |
| Ticker:             | VFTNX                          |
| Peer Group:         | IM U.S. Large Cap Equity (MF)  |
| Benchmark:          | FTSE 4Good U.S. Select Index   |
| Fund Inception:     | 01/14/2003                     |
| Portfolio Manager : | O'Reilly/Birkett               |
| Total Assets:       | \$6,491.80 Million             |
| Total Assets Date : | 03/31/2023                     |
| Gross Expense :     | 0.12%                          |
| Net Expense :       | 0.12%                          |
| Turnover:           | 8%                             |









Ratio of Cumulative Wealth - Since Inception

-1.03

-17.08

10.92



6.41

8.23

-37.98

14.57



95th Percentile

1.48



| 5 Years Historical Statistics  |                  |                   |                      |           |                 |       |      |        |                       |                    |
|--------------------------------|------------------|-------------------|----------------------|-----------|-----------------|-------|------|--------|-----------------------|--------------------|
|                                | Active<br>Return | Tracking<br>Error | Information<br>Ratio | R-Squared | Sharpe<br>Ratio | Alpha | Beta | Return | Standard<br>Deviation | Actual Correlation |
| Vanguard FTSE Soc;Inst (VFTNX) | -0.09            | 0.05              | -1.82