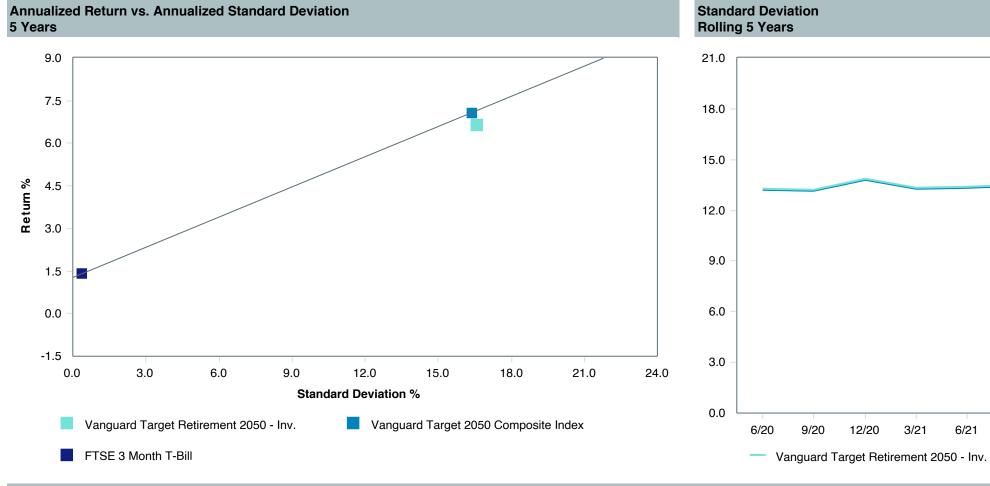

-----------------------------|
| Product Name :      | Vanguard Tgt Ret2050;Inv (VFIFX)     |
| Fund Family:        | Vanguard                             |
| Ticker:             | VFIFX                                |
| Peer Group :        | IM Mixed-Asset Target 2050 (MF)      |
| Benchmark:          | Vanguard Target 2050 Composite Index |
| Fund Inception:     | 06/07/2006                           |
| Portfolio Manager:  | Team Managed                         |
| Total Assets:       | \$53,589.80 Million                  |
| Total Assets Date : | 03/31/2023                           |
| Gross Expense :     | 0.08%                                |
| Net Expense :       | 0.08%                                |
| Turnover:           | 4%                                   |

















| 5 Years Historical Statistics          |                  |                   |                      |           |                 |       |      |        |                       |                    |
|----------------------------------------|------------------|-------------------|----------------------|-----------|-----------------|-------|------|--------|-----------------------|--------------------|
|                                        | Active<br>Return | Tracking<br>Error | Information<br>Ratio | R-Squared | Sharpe<br>Ratio | Alpha | Beta | Return | Standard<br>Deviation | Actual Correlation |
| Vanguard Target Retirement 2050 - Inv. | -0.37            | 0.79              | -0.46                | 1.00      | 0.39            | -0.45 | 1.01 | 6.66   | 16.58                 | 1