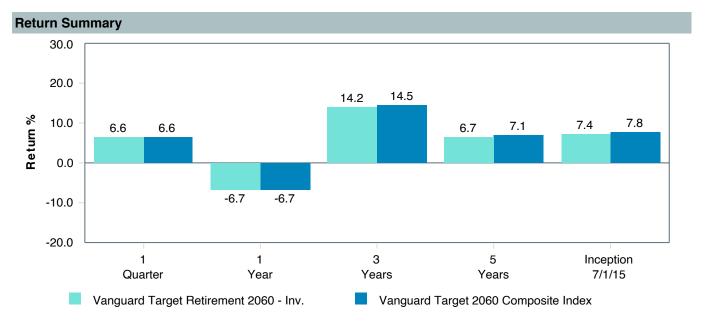

|  |  |  |  |  |  |  |
| Peer Group :        | IM Mixed-Asset Target 2055 (MF)      |  |  |  |  |  |  |  |
| Benchmark:          | Vanguard Target 2060 Composite Index |  |  |  |  |  |  |  |
| Fund Inception:     | 01/19/2012                           |  |  |  |  |  |  |  |
| Portfolio Manager : | Team Managed                         |  |  |  |  |  |  |  |
| Total Assets:       | \$17,528.60 Million                  |  |  |  |  |  |  |  |
| Total Assets Date : | 03/31/2023                           |  |  |  |  |  |  |  |
| Gross Expense :     | 0.08%                                |  |  |  |  |  |  |  |
| Net Expense :       | 0.08%                                |  |  |  |  |  |  |  |
| Turnover:           | 3%                                   |  |  |  |  |  |  |  |















| 3 Years Historical Statistics          |                  |                   |                      |           |                 |       |      |        |                       |                    |
|----------------------------------------|------------------|-------------------|----------------------|-----------|-----------------|-------|------|--------|-----------------------|--------------------|
|                                        | Active<br>Return | Tracking<br>Error | Information<br>Ratio | R-Squared | Sharpe<br>Ratio | Alpha | Beta | Return | Standard<br>Deviation | Actual Correlation |
| Vanguard Target Retirement 2060 - Inv. | -0.29            | 0.82              | -0.36                | 1.00      | 0.82            | -0.38 | 1.01 | 14.16  | 16.86