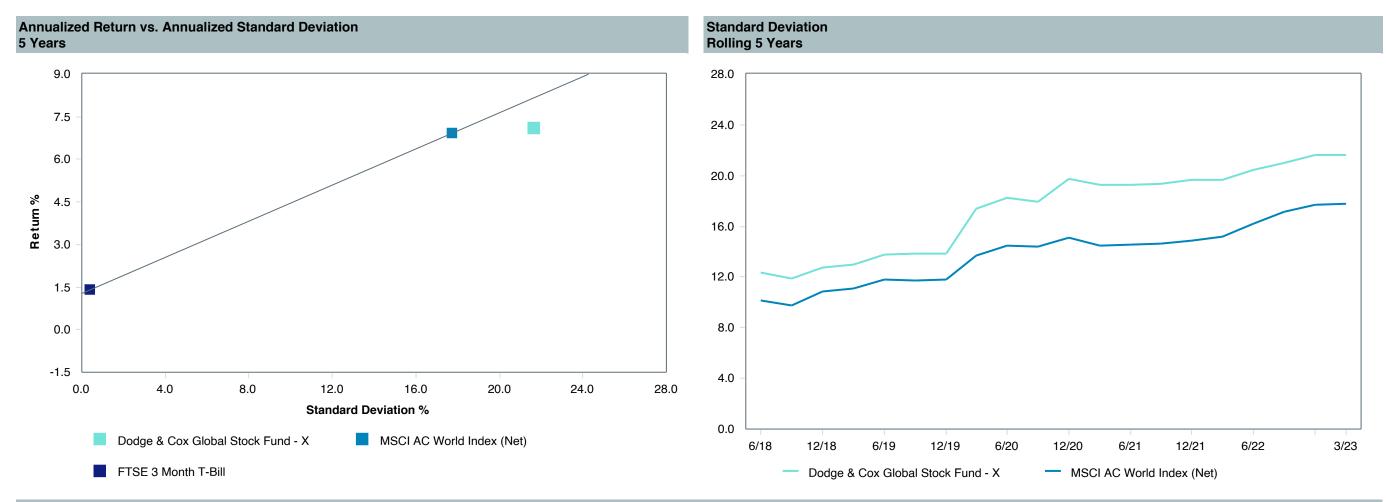

| -18.36 (49) | 18.54 (40) | 16.25 (45) |
| 5th Percentile                    | 21.82        | 2.11       | 28.80      | 10.38      | 11.35       | 7.38        | 27.78      | 71.06      |
| 1st Quartile                      | 9.58         | -3.86      | 17.41      | 7.84       | 8.81        | -10.11      | 20.82      | 30.00      |
| Median                            | 6.38         | -6.90      | 14.59      | 6.17       | 7.60        | -18.62      | 17.19      | 14.85      |
| 3rd Quartile                      | 3.37         | -11.78     | 11.78      | 4.56       | 5.68        | -28.72      | 11.62      | 4.15       |
| 95th Percentile                   | -2.45        | -26.35     | 4.89       | -0.08      | 0.60        | -46.64      | -5.26      | -7.00      |



### **Risk Profile**



| 5 Years Historical Statistics     |                  |                   |                      |           |                 |       |      |        |                       |                       |
|-----------------------------------|------------------|-------------------|----------------------|-----------|-----------------|-------|------|--------|-----------------------|-----------------------|
|                                   | Active<br>Return | Tracking<br>Error | Information<br>Ratio | R-Squared | Sharpe<br>Ratio | Alpha | Beta | Return | Standard<br>Deviation | Actual<br>Correlation |
| Dodge & Cox Global Stock Fund - X | 0.94             | 8.90              | 0.11                 | 0.84      | 0.36            | -0.04 | 1.12 | 7.10   | 21.65                 | 0.92