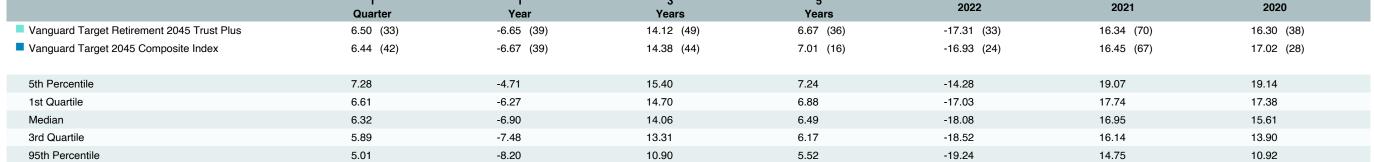

# Total Plan Top Ten Based on Assets March 31, 2023

|                                                 |    |               |            |            |                                         | Trailing          | Traili | _           | Trail | _    | Traili |      |
|-------------------------------------------------|----|---------------|------------|------------|-----------------------------------------|-------------------|--------|-------------|-------|------|--------|------|
| Investment Fund                                 |    | Assets        | % of Total | Watch List | # of participants                       | 1 Year            | 3 Yea  |             | 5 Ye  |      | 10 Ye  |      |
| Vanguard Institutional Index Fund - Instl. Plus | \$ | 234,747,824   | 5.6%       | Water List | 1,983                                   | -7.7% (17)        | 18.6%  |             | 11.2% |      | 12.2%  |      |
| S&P 500 Index                                   |    | - , ,-        |            |            | ,,,,,,,,,,,,,,,,,,,,,,,,,,,,,,,,,,,,,,, | -7.7% (4)         | 18.6%  | <u> </u>    | 11.2% |      | 12.2%  |      |
| TIAA Traditional - RC                           | \$ | 215,351,806   | 5.2%       |            | 1,138                                   | 4.4% (1)          | 4.0%   | · ,         | 4.0%  | · ,  | 4.1%   |      |
| Morningstar Stable Value Index                  |    |               |            |            |                                         | 2.1% (19)         | 2.0%   | <del></del> | 2.1%  | (14) | 2.0%   | (20) |
| Vanguard Target Retirement 2035 Trust Plus      | \$ | 178,618,164   | 4.3%       |            | 457                                     | -6.3% (39)        | 11.2%  | (59)        | 5.8%  | (48) | 7.5%   | (27) |
| Vanguard Target 2035 Composite Index            |    |               |            |            |                                         | -6.2% (37)        | 11.5%  | (52)        | 6.1%  | (27) | 7.8%   | (10) |
| Vanguard Target Retirement 2040 Trust Plus      | \$ | 173,328,450   | 4.1%       |            | 551                                     | -6.5% (39)        | 12.7%  | (63)        | 6.2%  | (41) | 8.0%   | (18) |
| Vanguard Target 2040 Composite Index            |    |               |            |            |                                         | -6.4% (36)        | 12.9%  | (50)        | 6.6%  | (21) | 8.2%   | (11) |
| Vanguard Target Retirement 2030 Trust Plus      | \$ | 157,391,110   | 3.8%       |            | 350                                     | -6.1% (45)        | 9.8%   | (54)        | 5.3%  | (42) | 7.0%   | (32) |
| Vanguard Target 2030 Composite Index            |    |               |            |            |                                         | -6.0% (44)        | 10.0%  | (45)        | 5.6%  | (19) | 7.2%   | (8)  |
| Vanguard Target Retirement 2045 Trust Plus      | \$ | 154,411,824   | 3.7%       |            | 651                                     | -6.7% (39)        | 14.1%  | (49)        | 6.7%  | (36) | 8.3%   | (19) |
| Vanguard Target 2045 Composite Index            |    |               |            |            |                                         | -6.7% (39)        | 14.4%  | (44)        | 7.0%  | (16) | 8.6%   | (12) |
| Vanguard Target Retirement 2025 Trust Plus      | \$ | 108,259,084   | 2.6%       |            | 258                                     | <b>-5.8%</b> (53) | 8.4%   | (48)        | 4.9%  | (34) | 6.5%   | (28) |
| Vanguard Target 2025 Composite Index            |    |               |            |            |                                         | -5.7% (41)        | 8.7%   | (33)        | 5.2%  | (13) | 6.7%   | (7)  |
| TIAA Traditional - RCP                          | \$ | 101,197,039   | 2.4%       |            | 602                                     | 3.6% (1)          | 3.2%   | (1)         | 3.2%  | (1)  | 3.4%   | (1)  |
| Morningstar Stable Value Index                  |    |               |            |            |                                         | 2.1% (19)         | 2.0%   | (16)        | 2.1%  | (14) | 2.0%   | (20) |
| Vanguard Target Retirement 2050 Trust Plus      | \$ | 99,373,836    | 2.4%       |            | 635                                     | -6.7% (38)        | 14.3%  | (56)        | 6.7%  | (33) | 8.4%   | (19) |
| Vanguard Target 2050 Composite Index            |    |               |            |            |                                         | -6.7% (41)        | 14.5%  | (44)        | 7.1%  | (14) | 8.6%   | (12) |
| Vanguard Target Retirement 2020 Trust Plus      | \$ | 74,757,880    | 1.8%       |            | 151                                     | -5.2% (31)        | 7.0%   | (63)        | 4.4%  | (51) | 5.9%   | (22) |
| Vanguard Target 2020 Composite Index            |    |               |            |            |                                         | -5.1% (29)        | 7.2%   | (60)        | 4.7%  | (21) | 6.1%   | (8)  |
| Total                                           | \$ | 1,497,437,017 | 35.8%      |            |                                         |                   |        |             |       |      |        |      |