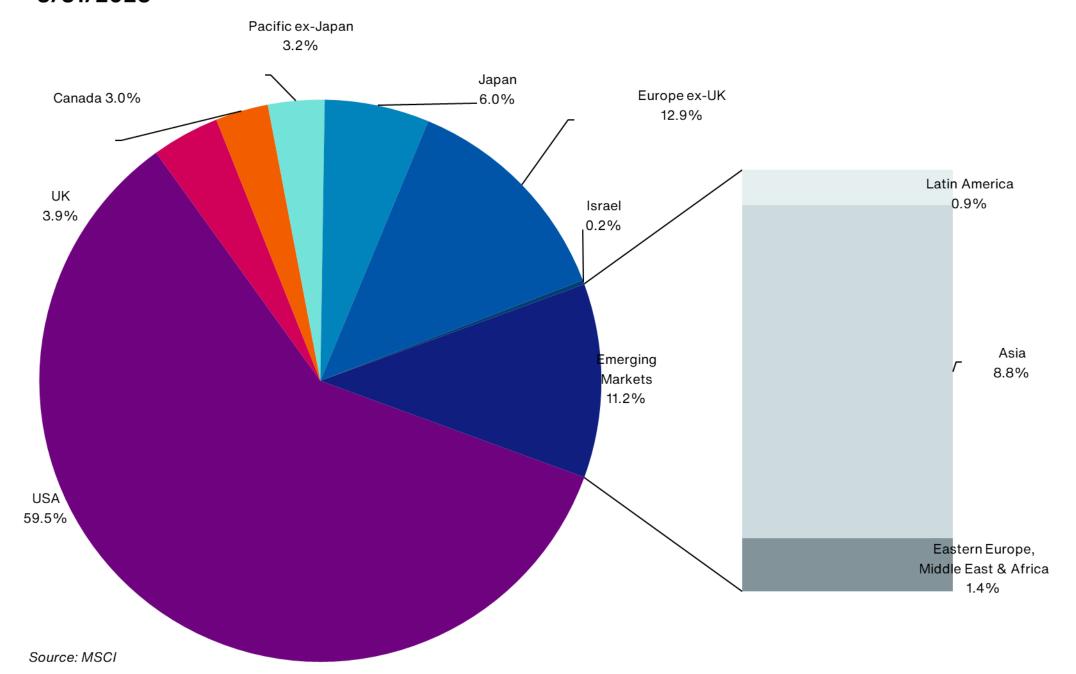

the best regional performer with a return of 11.6% in US dollar terms due to sharp euro appreciation against the dollar. Economically sensitive sectors including industrials and consumer discretionary outperformed.

Past performance is no guarantee of future results. Indices cannot be invested in directly. Unmanaged index returns assume reinvestment of any and all distributions and do not reflect fees and expenses. Please see appendix for index definitions and other general disclosures.

# **Global Equity Markets**

Below is the country/region breakdown of the global and international equity markets as measured by the MSCI All Country World IMI Index and the MSCI All Country World ex-U.S. IMI Index, respectively.

## MSCI ALL COUNTRY WORLD IMI INDEX GEOGRAPHIC ALLOCATION AS OF 3/31/2023



## MSCI ALL COUNTRY WORLD EX-U.S. IMI INDEX GEOGRAPHIC ALLOCATION AS OF 3/31/2023



## **U.S. Equity Markets**

- •U.S. equities had a strong quarter with the S&P 500 index rising by 7.5% despite the collapse of Silicon Valley Bank, which had sent jitters throughout the financial system. Rate expectations fell due to the expectation of tighter credit conditions.
- •The U.S. unveiled fresh sanctions on more than 200 entities throughout Europe, Asia, and the Middle East "that are supporting Russia's war effort", whilst imposing a ban on five Chinese entities from acquiring U.S. technology. U.S.-China trade tensions saw further escalation as Japan and the Netherlands entered into a trilateral agreement with the U.S. that restricts exports of chip manufacturing tools to China. The agreement