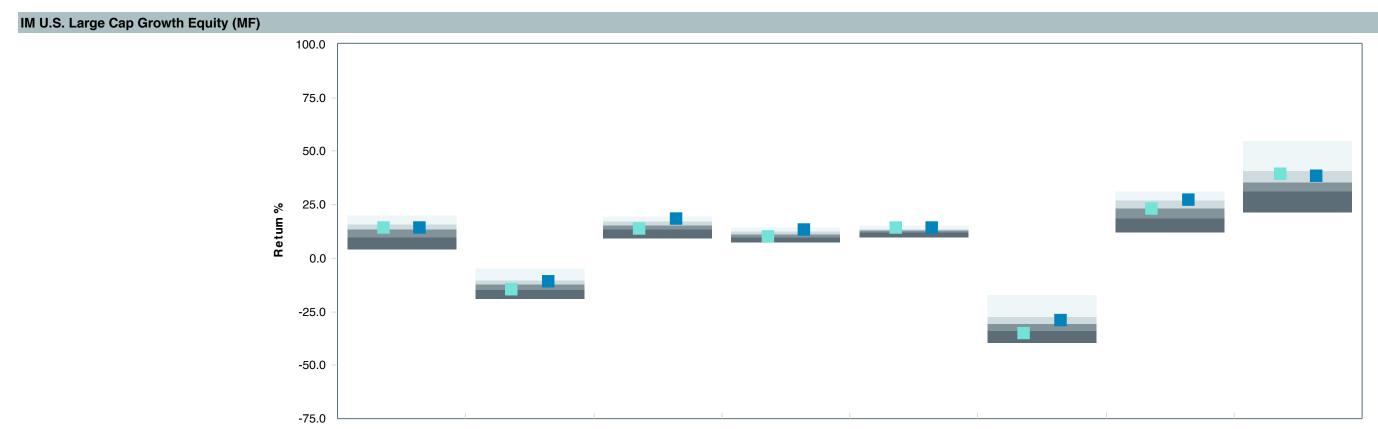

## **5 Year Comparative Performance**

As of March 31, 2023

#### 5-yr Performance vs. Benchmark (Tiers II & III)

-4.0% -3.0% -2.0% -1.0% 0.0% 1.0% 2.0% 3.0% 4.0% 5.0% 6.0%