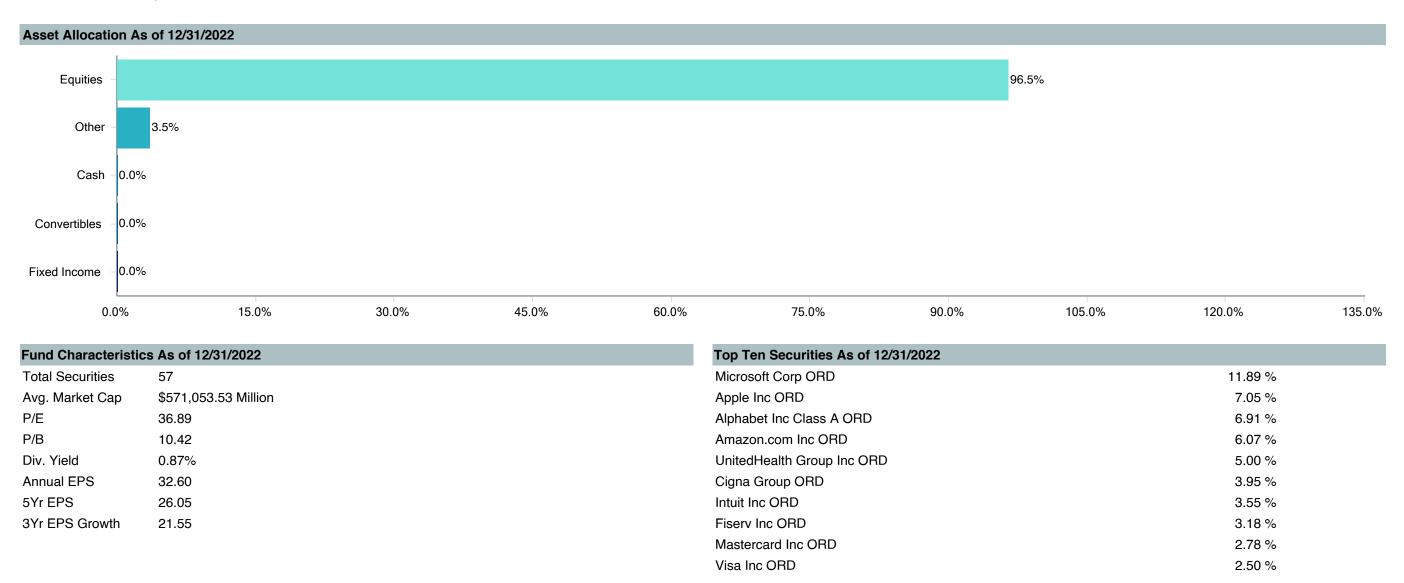

Active<br>Return | Tracking<br>Error | Information<br>Ratio | R-Squared | Sharpe<br>Ratio | Alpha | Beta | Return | Standard<br>Deviation | Actual<br>Correlation |
| T. Rowe Price Instl. Large Cap Growth Fund | -3.15            | 3.83              | -0.82                | 0.97      | 0.50            | -2.76 | 0.98 | 10.19  | 20.85                 | 0.98                  |
| Russell 1000 Growth Index                  | 0.00             | 0.00              | -                    | 1.00      | 0.65            | 0.00  | 1.00 | 13.66  | 21.00                 | 1.00                  |
| FTSE 3 Month T-Bill                        | -13.65           | 21.00             | -0.65                | 0.00      | -               | 1.40  | 0.00 | 1.40   | 0.37                  | -0.01                 |







### **Manager Performance Summary**

| Account Information | Account Information                 |  |  |  |  |  |  |  |
|---------------------|-------------------------------------|--|--|--|--|--|--|--|
| Product Name :      | Diamond Hill Lg Cap;Y (DHLYX)       |  |  |  |  |  |  |  |
| Fund Family:        | Diamond Hill Funds                  |  |  |  |  |  |  |  |
| Ticker:             | DHLYX                               |  |  |  |  |  |  |  |
| Peer Group :        | IM U.S. Large Cap Value Equity (MF) |  |  |  |  |  |  |  |
| Benchmark:          | Russell 1000 Value Index            |  |  |  |  |  |  |  |
| Fund Inception:     | 12/30/2011                          |  |  |  |  |  |  |  |
| Portfolio Manager:  | Bath/Hawley                         |  |  |  |  |  |  |  |
| Total Asse