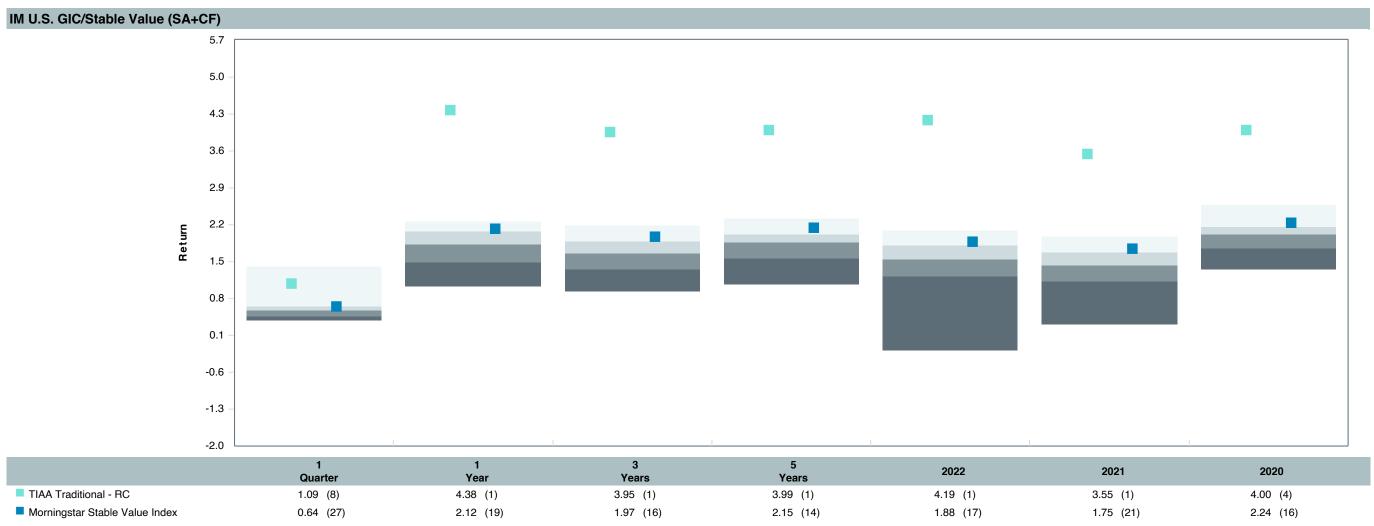

# Total Plan Top Ten Based on Assets March 31, 2023

|                                                 |    |               |            |            |                                         | Trailing          | Traili | _           | Trail | _    | Traili |      |
|-------------------------------------------------|----|---------------|------------|------------|-----------------------------------------|-------------------|--------|-------------|-------|------|--------|------|
| Investment Fund                                 |    | Assets        | % of Total | Watch List | # of participants                       | 1 Year            | 3 Yea  |             | 5 Ye  |      | 10 Ye  |      |
| Vanguard Institutional Index Fund - Instl. Plus | \$ | 234,747,824   | 5.6%       | Water List | 1,983                                   | -7.7% (17)        | 18.6%  |             | 11.2% |      | 12.2%  |      |
| S&P 500 Index                                   |    | - , ,-        |            |            | ,,,,,,,,,,,,,,,,,,,,,,,,,,,,,,,,,,,,,,, | -7.7% (4)         | 18.6%  | <u> </u>    | 11.2% |      | 12.2%  |      |
| TIAA Traditional - RC                           | \$ | 215,351,806   | 5.2%       |            | 1,138                                   | 4.4% (1)          | 4.0%   | · ,         | 4.0%  | · ,  | 4.1%   |      |
| Morningstar Stable Value Index                  |    |               |            |            |                                         | 2.1% (19)         | 2.0%   | <del></del> | 2.1%  | (14) | 2.0%   | (20) |
| Vanguard Target Retirement 2035 Trust Plus      | \$ | 178,618,164   | 4.3%       |            | 457                                     | -6.3% (39)        | 11.2%  | (59)        | 5.8%  | (48) | 7.5%   | (27) |
| Vanguard Target 2035 Composite Index            |    |               |            |            |                                         | -6.2% (37)        | 11.5%  | (52)        | 6.1%  | (27) | 7.8%   | (10) |
| Vanguard Target Retirement 2040 Trust Plus      | \$ | 173,328,450   | 4.1%       |            | 551                                     | -6.5% (39)        | 12.7%  | (63)        | 6.2%  | (41) | 8.0%   | (18) |
| Vanguard Target 2040 Composite Index            |    |               |            |            |                                         | -6.4% (36)        | 12.9%  | (50)        | 6.6%  | (21) | 8.2%   | (11) |
| Vanguard Target Retirement 2030 Trust Plus      | \$ | 157,391,110   | 3.8%       |            | 350                                     | -6.1% (45)        | 9.8%   | (54)        | 5.3%  | (42) | 7.0%   | (32) |
| Vanguard Target 2030 Composite Index            |    |               |            |            |                                         | -6.0% (44)        | 10.0%  | (45)        | 5.6%  | (19) | 7.2%   | (8)  |
| Vanguard Target Retirement 2045 Trust Plus      | \$ | 154,411,824   | 3.7%       |            | 651                                     | -6.7% (39)        | 14.1%  | (49)        | 6.7%  | (36) | 8.3%   | (19) |
| Vanguard Target 2045 Composite Index            |    |               |            |            |                                         | -6.7% (39)        | 14.4%  | (44)        | 7.0%  | (16) | 8.6%   | (12) |
| Vanguard Target Retirement 2025 Trust Plus      | \$ | 108,259,084   | 2.6%       |            | 258                                     | <b>-5.8%</b> (53) | 8.4%   | (48)        | 4.9%  | (34) | 6.5%   | (28) |
| Vanguard Target 2025 Composite Index            |    |               |            |            |                                         | -5.7% (41)        | 8.7%   | (33)        | 5.2%  | (13) | 6.7%   | (7)  |
| TIAA Traditional - RCP                          | \$ | 101,197,039   | 2.4%       |            | 602                                     | 3.6% (1)          | 3.2%   | (1)         | 3.2%  | (1)  | 3.4%   | (1)  |
| Morningstar Stable Value Index                  |    |               |            |            |                                         | 2.1% (19)         | 2.0%   | (16)        | 2.1%  | (14) | 2.0%   | (20) |
| Vanguard Target Retirement 2050 Trust Plus      | \$ | 99,373,836    | 2.4%       |            | 635                                     | -6.7% (38)        | 14.3%  | (56)        | 6.7%  | (33) | 8.4%   | (19) |
| Vanguard Target 2050 Composite Index            |    |               |            |            |                                         | -6.7% (41)        | 14.5%  | (44)        | 7.1%  | (14) | 8.6%   | (12) |
| Vanguard Target Retirement 2020 Trust Plus      | \$ | 74,757,880    | 1.8%       |            | 151                                     | -5.2% (31)        | 7.0%   | (63)        | 4.4%  | (51) | 5.9%   | (22) |
| Vanguard Target 2020 Composite Index            |    |               |            |            |                                         | -5.1% (29)        | 7.2%   | (60)        | 4.7%  | (21) | 6.1%   | (8)  |
| Total                                           | \$ | 1,497,437,017 | 35.8%      |            |                                         |                   |        |             |       |      |        |      |