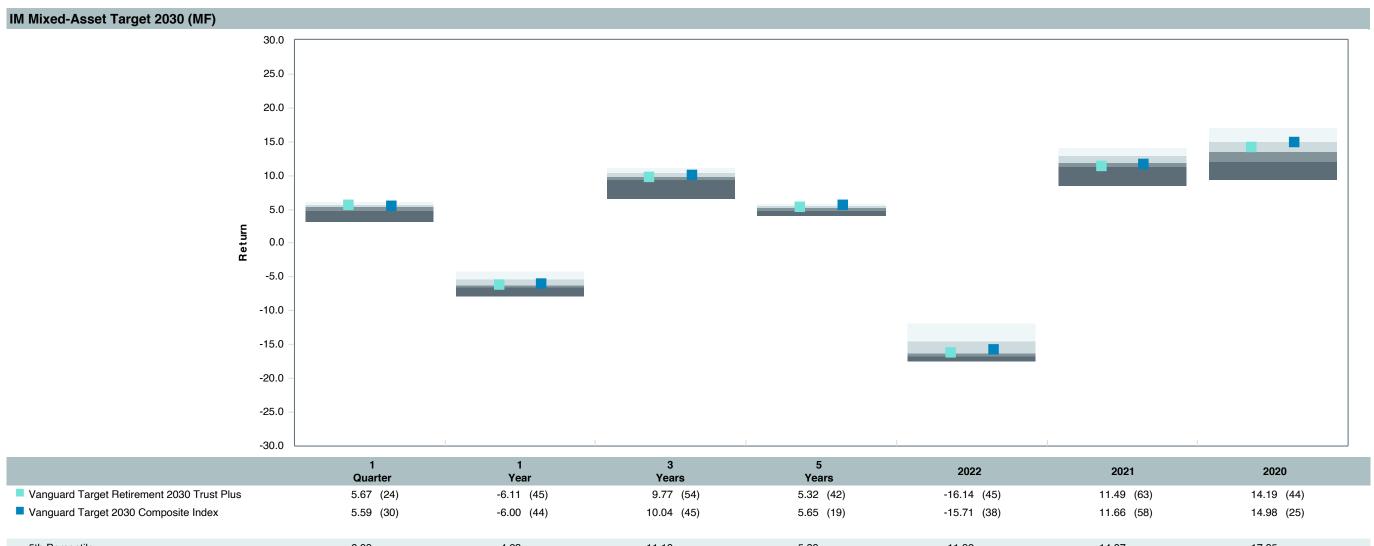

# Total Plan Top Ten Based on Assets March 31, 2023

|                                                 |    |               |            |            |                                         | Trailing          | Traili | _           | Trail | _    | Traili |      |
|-------------------------------------------------|----|---------------|------------|------------|-----------------------------------------|-------------------|--------|-------------|-------|------|--------|------|
| Investment Fund                                 |    | Assets        | % of Total | Watch List | # of participants                       | 1 Year            | 3 Yea  |             | 5 Ye  |      | 10 Ye  |      |
| Vanguard Institutional Index Fund - Instl. Plus | \$ | 234,747,824   | 5.6%       | Water List | 1,983                                   | -7.7% (17)        | 18.6%  |             | 11.2% |      | 12.2%  |      |
| S&P 500 Index                                   |    | - , ,-        |            |            | ,,,,,,,,,,,,,,,,,,,,,,,,,,,,,,,,,,,,,,, | -7.7% (4)         | 18.6%  | <u> </u>    | 11.2% |      | 12.2%  |      |
| TIAA Traditional - RC                           | \$ | 215,351,806   | 5.2%       |            | 1,138                                   | 4.4% (1)          | 4.0%   | · ,         | 4.0%  | · ,  | 4.1%   |      |
| Morningstar Stable Value Index                  |    |               |            |            |                                         | 2.1% (19)         | 2.0%   | <del></del> | 2.1%  | (14) | 2.0%   | (20) |
| Vanguard Target Retirement 2035 Trust Plus      | \$ | 178,618,164   | 4.3%       |            | 457                                     | -6.3% (39)        | 11.2%  | (59)        | 5.8%  | (48) | 7.5%   | (27) |
| Vanguard Target 2035 Composite Index            |    |               |            |            |                                         | -6.2% (37)        | 11.5%  | (52)        | 6.1%  | (27) | 7.8%   | (10) |
| Vanguard Target Retirement 2040 Trust Plus      | \$ | 173,328,450   | 4.1%       |            | 551                                     | -6.5% (39)        | 12.7%  | (63)        | 6.2%  | (41) | 8.0%   | (18) |
| Vanguard Target 2040 Composite Index            |    |               |            |            |                                         | -6.4% (36)        | 12.9%  | (50)        | 6.6%  | (21) | 8.2%   | (11) |
| Vanguard Target Retirement 2030 Trust Plus      | \$ | 157,391,110   | 3.8%       |            | 350                                     | -6.1% (45)        | 9.8%   | (54)        | 5.3%  | (42) | 7.0%   | (32) |
| Vanguard Target 2030 Composite Index            |    |               |            |            |                                         | -6.0% (44)        | 10.0%  | (45)        | 5.6%  | (19) | 7.2%   | (8)  |
| Vanguard Target Retirement 2045 Trust Plus      | \$ | 154,411,824   | 3.7%       |            | 651                                     | -6.7% (39)        | 14.1%  | (49)        | 6.7%  | (36) | 8.3%   | (19) |
| Vanguard Target 2045 Composite Index            |    |               |            |            |                                         | -6.7% (39)        | 14.4%  | (44)        | 7.0%  | (16) | 8.6%   | (12) |
| Vanguard Target Retirement 2025 Trust Plus      | \$ | 108,259,084   | 2.6%       |            | 258                                     | <b>-5.8%</b> (53) | 8.4%   | (48)        | 4.9%  | (34) | 6.5%   | (28) |
| Vanguard Target 2025 Composite Index            |    |               |            |            |                                         | -5.7% (41)        | 8.7%   | (33)        | 5.2%  | (13) | 6.7%   | (7)  |
| TIAA Traditional - RCP                          | \$ | 101,197,039   | 2.4%       |            | 602                                     | 3.6% (1)          | 3.2%   | (1)         | 3.2%  | (1)  | 3.4%   | (1)  |
| Morningstar Stable Value Index                  |    |               |            |            |                                         | 2.1% (19)         | 2.0%   | (16)        | 2.1%  | (14) | 2.0%   | (20) |
| Vanguard Target Retirement 2050 Trust Plus      | \$ | 99,373,836    | 2.4%       |            | 635                                     | -6.7% (38)        | 14.3%  | (56)        | 6.7%  | (33) | 8.4%   | (19) |
| Vanguard Target 2050 Composite Index            |    |               |            |            |                                         | -6.7% (41)        | 14.5%  | (44)        | 7.1%  | (14) | 8.6%   | (12) |
| Vanguard Target Retirement 2020 Trust Plus      | \$ | 74,757,880    | 1.8%       |            | 151                                     | -5.2% (31)        | 7.0%   | (63)        | 4.4%  | (51) | 5.9%   | (22) |
| Vanguard Target 2020 Composite Index            |    |               |            |            |                                         | -5.1% (29)        | 7.2%   | (60)        | 4.7%  | (21) | 6.1%   | (8)  |
| Total                                           | \$ | 1,497,437,017 | 35.8%      |            |                                         |                   |        |             |       |      |        |      |