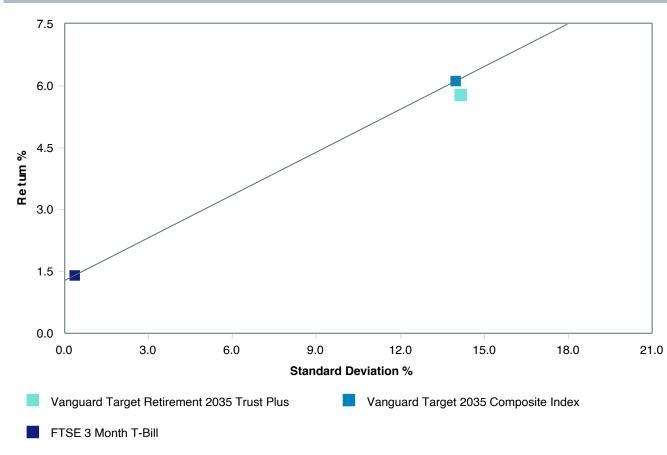

centile                               | 6.60         | -5.20      | 13.18      | 6.53       | -13.97      | 15.91      | 17.53      |
| 1st Quartile                                 | 6.02         | -5.95      | 12.36      | 6.15       | -16.25      | 14.84      | 15.72      |
| Median                                       | 5.74         | -6.64      | 11.52      | 5.69       | -17.07      | 14.09      | 14.41      |
| 3rd Quartile                                 | 5.24         | -7.06      | 11.00      | 5.33       | -17.59      | 13.17      | 13.23      |
| 95th Percentile                              | 4.04         | -8.46      | 8.60       | 4.81       | -18.41      | 11.02      | 10.52      |



As of March 31, 2023

### **Annualized Return vs. Annualized Standard Deviation 5 Years**







| 5 Years Historical Statistics              |                  |                   |                      |           |                 |       |      |        |                       |                       |
|--------------------------------------------|------------------|-------------------|----------------------|-----------|-----------------|-------|------|--------|-----------------------|-----------------------|
|                                            | Active<br>Return | Tracking<br>Error | Information<br>Ratio | R-Squared | Sharpe<br>Ratio | Alpha | Beta | Return | Standard<br>Deviation | Actual<br>Correlation |
| Vanguard Target Retirement 2035 Trust Plus | -0.28            | 0.69              | -0.40                | 1.00      | 0.37            | -0.36 | 1.01 | 5.79