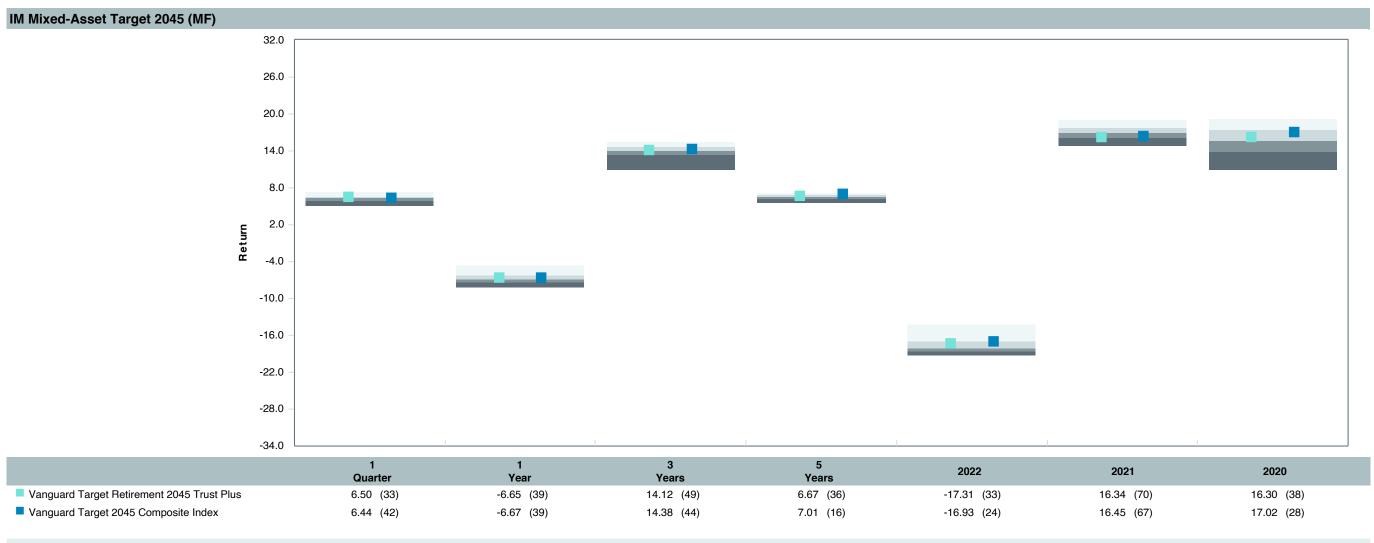

# Total Plan Top Ten Based on Assets March 31, 2023

|                                                 |    |               |            |            |                                         | Trailing          | Traili | _           | Trail | _    | Traili |      |
|-------------------------------------------------|----|---------------|------------|------------|-----------------------------------------|-------------------|--------|-------------|-------|------|--------|------|
| Investment Fund                                 |    | Assets        | % of Total | Watch List | # of participants                       | 1 Year            | 3 Yea  |             | 5 Ye  |      | 10 Ye  |      |
| Vanguard Institutional Index Fund - Instl. Plus | \$ | 234,747,824   | 5.6%       | Water List | 1,983                                   | -7.7% (17)        | 18.6%  |             | 11.2% |      | 12.2%  |      |
| S&P 500 Index                                   |    | - , ,-        |            |            | ,,,,,,,,,,,,,,,,,,,,,,,,,,,,,,,,,,,,,,, | -7.7% (4)         | 18.6%  | <u> </u>    | 11.2% |      | 12.2%  |      |
| TIAA Traditional - RC                           | \$ | 215,351,806   | 5.2%       |            | 1,138                                   | 4.4% (1)          | 4.0%   | · ,         | 4.0%  | · ,  | 4.1%   |      |
| Morningstar Stable Value Index                  |    |               |            |            |                                         | 2.1% (19)         | 2.0%   | <del></del> | 2.1%  | (14) | 2.0%   | (20) |
| Vanguard Target Retirement 2035 Trust Plus      | \$ | 178,618,164   | 4.3%       |            | 457                                     | -6.3% (39)        | 11.2%  | (59)        | 5.8%  | (48) | 7.5%   | (27) |
| Vanguard Target 2035 Composite Index            |    |               |            |            |                                         | -6.2% (37)        | 11.5%  | (52)        | 6.1%  | (27) | 7.8%   | (10) |
| Vanguard Target Retirement 2040 Trust Plus      | \$ | 173,328,450   | 4.1%       |            | 551                                     | -6.5% (39)        | 12.7%  | (63)        | 6.2%  | (41) | 8.0%   | (18) |
| Vanguard Target 2040 Composite Index            |    |               |            |            |                                         | -6.4% (36)        | 12.9%  | (50)        | 6.6%  | (21) | 8.2%   | (11) |
| Vanguard Target Retirement 2030 Trust Plus      | \$ | 157,391,110   | 3.8%       |            | 350                                     | -6.1% (45)        | 9.8%   | (54)        | 5.3%  | (42) | 7.0%   | (32) |
| Vanguard Target 2030 Composite Index            |    |               |            |            |                                         | -6.0% (44)        | 10.0%  | (45)        | 5.6%  | (19) | 7.2%   | (8)  |
| Vanguard Target Retirement 2045 Trust Plus      | \$ | 154,411,824   | 3.7%       |            | 651                                     | -6.7% (39)        | 14.1%  | (49)        | 6.7%  | (36) | 8.3%   | (19) |
| Vanguard Target 2045 Composite Index            |    |               |            |            |                                         | -6.7% (39)        | 14.4%  | (44)        | 7.0%  | (16) | 8.6%   | (12) |
| Vanguard Target Retirement 2025 Trust Plus      | \$ | 108,259,084   | 2.6%       |            | 258                                     | <b>-5.8%</b> (53) | 8.4%   | (48)        | 4.9%  | (34) | 6.5%   | (28) |
| Vanguard Target 2025 Composite Index            |    |               |            |            |                                         | -5.7% (41)        | 8.7%   | (33)        | 5.2%  | (13) | 6.7%   | (7)  |
| TIAA Traditional - RCP                          | \$ | 101,197,039   | 2.4%       |            | 602                                     | 3.6% (1)          | 3.2%   | (1)         | 3.2%  | (1)  | 3.4%   | (1)  |
| Morningstar Stable Value Index                  |    |               |            |            |                                         | 2.1% (19)         | 2.0%   | (16)        | 2.1%  | (14) | 2.0%   | (20) |
| Vanguard Target Retirement 2050 Trust Plus      | \$ | 99,373,836    | 2.4%       |            | 635                                     | -6.7% (38)        | 14.3%  | (56)        | 6.7%  | (33) | 8.4%   | (19) |
| Vanguard Target 2050 Composite Index            |    |               |            |            |                                         | -6.7% (41)        | 14.5%  | (44)        | 7.1%  | (14) | 8.6%   | (12) |
| Vanguard Target Retirement 2020 Trust Plus      | \$ | 74,757,880    | 1.8%       |            | 151                                     | -5.2% (31)        | 7.0%   | (63)        | 4.4%  | (51) | 5.9%   | (22) |
| Vanguard Target 2020 Composite Index            |    |               |            |            |                                         | -5.1% (29)        | 7.2%   | (60)        | 4.7%  | (21) | 6.1%   | (8)  |
| Total                                           | \$ | 1,497,437,017 | 35.8%      |            |                                         |                   |        |             |       |      |        |      |