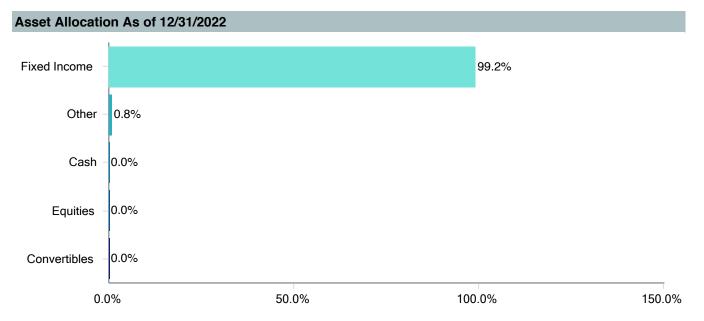

Tracking<br>Error | Information<br>Ratio | R-Squared | Sharpe<br>Ratio | Alpha | Beta | Return | Standard<br>Deviation | Actual Correlation |
| Vanguard Total Bond Market Index Fund - Inst. | -0.02            | 0.28              | -0.07                | 1.00      | -0.06           | -0.02 | 1.00 | 0.93   | 5.51                  | 1.00               |
| Performance Benchmark                         | 0.00             | 0.00              | -                    | 1.00      | -0.05           | 0.00  | 1.00 | 0.95   | 5.49                  | 1.00               |
| FTSE 3 Month T-Bill                           | 0.30             | 5.40              | 0.05                 | 0.07      | -               | 1.38  | 0.02 | 1.40   | 0.37                  | 0.26               |



As of March 31, 2023



#### Fund Characteristics As of 12/31/2022

Avg. Coupon 2.80 %

Nominal Maturity 
Effective Maturity 8.90 Years

Duration 6.50 Years

SEC 30 Day Yield 2.69

Avg. Credit Quality AA

| Top Ten Securities As of 12/31/2022 |         |
|-------------------------------------|---------|
| Corporate Notes/Bonds               | 26.90 % |
| Government Agency Securities        | 22.95 % |
| Treasury Notes/Bonds                | 22.95 % |
| GNMA and Other Mtg Backed           | 22.40 % |
| Fgn. Currency Denominated Bonds     | 3.50 %  |
| Asset Backed Securities             | 0.50 %  |

#### **Maturity Distribution As of 12/31/2022** 29.8% 5-10Yrs 20.1% 1-3Yrs 3-5Yrs 20.1% 10-20Yrs 16.7% 8.4% 20-30Yrs 3.8% >30Yrs Other <1Yr 16.0% 0.0% 8.0% 24.0% 32.0% 40.0%



| Account Information | on