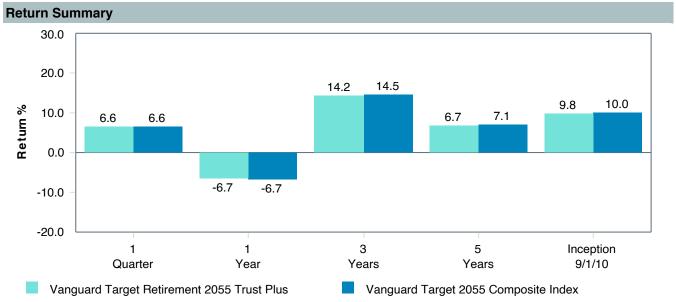

|
| Vanguard Target 2050 Composite Index       | 0.00             | 0.00              | -                    | 1.00      | 0.41            | 0.00  | 1.00 | 7.08   | 16.40                 | 1.00                  |
| FTSE 3 Month T-Bill                        | -6.81            | 16.41             | -0.41                | 0.00      | -               | 1.41  | 0.00 | 1.40   | 0.37                  | -0.02                 |



## Vanguard Target Retirement 2055 Trust Plus Performance Summary

As of March 31, 2023

#### **Account Information**

Account Name: Vanguard Target Retirement 2055 Trust Plus

Inception Date: 08/31/2011

Account Structure: Commingled Fund

Asset Class: Global Target Date

Benchmark: Vanguard Target 2055 Composite Index

Peer Group: IM Mixed-Asset Target 2055 (MF)











|                                              | 1<br>Quarter | 1<br>Year  | 3<br>Years | 5<br>Years | 2022        | 2021       | 2020       |
|----------------------------------------------|--------------|------------|------------|------------|-------------|------------|------------|
| ■ Vanguard Target Retirement 2055 Trust Plus | 6.64 (36)    | -6.66 (40) | 14.25 (71) | 6.75 (38)  | -17.43 (26) | 16.62 (77) | 16.44 (42) |
| Vanguard Target 2055 Composite Index         | 6.58 (41)    | -6.71 (43) | 14.51 (56) | 7.08 (15)  | -17.07 (21) | 16.75 (74) | 17.17 (33) |
|                                              |              |            |            |            |             |            |            |
| 5th Percentile                               | 7.33         | -5.02      |