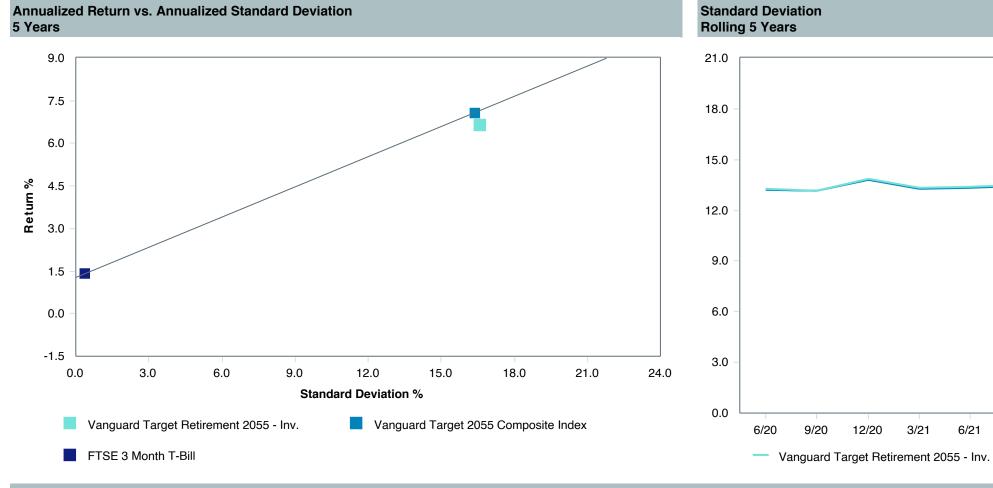

nv (VFFVX)     |
| Fund Family:               | Vanguard                             |
| Ticker:                    | VFFVX                                |
| Peer Group :               | IM Mixed-Asset Target 2055 (MF)      |
| Benchmark:                 | Vanguard Target 2055 Composite Index |
| Fund Inception:            | 08/18/2010                           |
| Portfolio Manager :        | Team Managed                         |
| Total Assets:              | \$33,928.80 Million                  |
| Total Assets Date :        | 03/31/2023                           |
| Gross Expense :            | 0.08%                                |
| Net Expense :              | 0.08%                                |
| Turnover:                  | 4%                                   |

















| 5 Years Historical Statistics          |                  |                   |                      |           |                 |       |      |        |                       |                    |
|----------------------------------------|------------------|-------------------|----------------------|-----------|-----------------|-------|------|--------|-----------------------|--------------------|
|                                        | Active<br>Return | Tracking<br>Error | Information<br>Ratio | R-Squared | Sharpe<br>Ratio | Alpha | Beta | Return | Standard<br>Deviation | Actual Correlation |
| Vanguard Target Retirement 2055 - Inv. | -0.37            | 0.78              | -0.48                | 1.00      | 0.39            | -0.45 | 1.01 | 6.66   | 16.57                 | 1