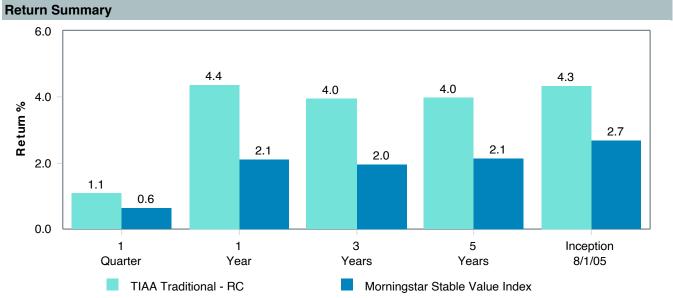

Trust Fund A

Inception Date: 02/01/2018

Account Structure: Commingled Fund

Asset Class: US Stable Value

Benchmark: Morningstar Stable Value Index

Peer Group: IM U.S. GIC/Stable Value (SA+CF)





### Ratio of Cumulative Wealth - Since Inception Ratio of Cumulative Wealth - Since Inception





As of March 31, 2023



1.8

1.5

1.0

43

0.6

0.5

0.4

43

Parentheses contain percentile rankings.

Median

3rd Quartile

Population

95th Percentile



1.5

1.2

-0.2

46

## **TIAA Traditional - RC Performance Summary**

As of March 31, 2023

#### **Account Information**

Account Name: TIAA Traditional - RC

Inception Date: 08/01/2005

Account Structure: Group Annuity

Asset Class: US Fixed Income

Benchmark: Morningstar Stable Value Index

Peer Group: IM U.S. GIC/Stable Value (SA+CF)





#### **Ratio of Cumulative Wealth - Since Inception**







|                                  | 1<br>Quarter | 1<br>Year | 3<br>Years | 5<br>Years | 2022      | 2021      | 2020      |
|----------------------------------|--------------|-----------|------------|------------|-----------|-----------|-----------|
| ■ TIAA Traditional - RC          | 1.09 (8)     | 4.38 (1)  | 3.95 (1)   | 3.99 (1)   | 4.19 (1)  | 3.55 (1)  | 4.00 (4)  |
| ■ Morningstar Stable Value Index | 0.64 (27)    | 2.12 (19) | 1.97 (16)  | 2.15 (14)  | 1.88 (17) | 1.75 (21) | 2.24 (16) |
|                                  |              |           |            |            |           |           |           |
| 5th Percentile                   | 1.41         | 2.26      | 2.19       | 2.32       | 2.08      | 1.97