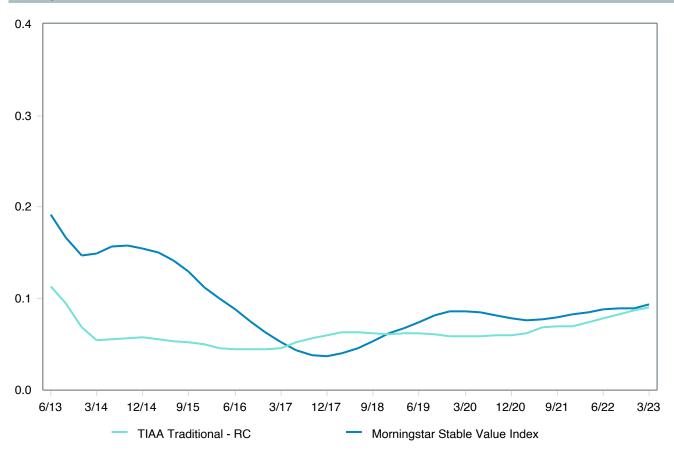

# Total Plan Top Ten Based on Assets March 31, 2023

|                                                 |    |               |            |            |                                         | Trailing          | Traili | _           | Trail | _    | Traili |      |
|-------------------------------------------------|----|---------------|------------|------------|-----------------------------------------|-------------------|--------|-------------|-------|------|--------|------|
| Investment Fund                                 |    | Assets        | % of Total | Watch List | # of participants                       | 1 Year            | 3 Yea  |             | 5 Ye  |      | 10 Ye  |      |
| Vanguard Institutional Index Fund - Instl. Plus | \$ | 234,747,824   | 5.6%       | Water List | 1,983                                   | -7.7% (17)        | 18.6%  |             | 11.2% |      | 12.2%  |      |
| S&P 500 Index                                   |    | - , ,-        |            |            | ,,,,,,,,,,,,,,,,,,,,,,,,,,,,,,,,,,,,,,, | -7.7% (4)         | 18.6%  | <u> </u>    | 11.2% |      | 12.2%  |      |
| TIAA Traditional - RC                           | \$ | 215,351,806   | 5.2%       |            | 1,138                                   | 4.4% (1)          | 4.0%   | · ,         | 4.0%  | · ,  | 4.1%   |      |
| Morningstar Stable Value Index                  |    |               |            |            |                                         | 2.1% (19)         | 2.0%   | <del></del> | 2.1%  | (14) | 2.0%   | (20) |
| Vanguard Target Retirement 2035 Trust Plus      | \$ | 178,618,164   | 4.3%       |            | 457                                     | -6.3% (39)        | 11.2%  | (59)        | 5.8%  | (48) | 7.5%   | (27) |
| Vanguard Target 2035 Composite Index            |    |               |            |            |                                         | -6.2% (37)        | 11.5%  | (52)        | 6.1%  | (27) | 7.8%   | (10) |
| Vanguard Target Retirement 2040 Trust Plus      | \$ | 173,328,450   | 4.1%       |            | 551                                     | -6.5% (39)        | 12.7%  | (63)        | 6.2%  | (41) | 8.0%   | (18) |
| Vanguard Target 2040 Composite Index            |    |               |            |            |                                         | -6.4% (36)        | 12.9%  | (50)        | 6.6%  | (21) | 8.2%   | (11) |
| Vanguard Target Retirement 2030 Trust Plus      | \$ | 157,391,110   | 3.8%       |            | 350                                     | -6.1% (45)        | 9.8%   | (54)        | 5.3%  | (42) | 7.0%   | (32) |
| Vanguard Target 2030 Composite Index            |    |               |            |            |                                         | -6.0% (44)        | 10.0%  | (45)        | 5.6%  | (19) | 7.2%   | (8)  |
| Vanguard Target Retirement 2045 Trust Plus      | \$ | 154,411,824   | 3.7%       |            | 651                                     | -6.7% (39)        | 14.1%  | (49)        | 6.7%  | (36) | 8.3%   | (19) |
| Vanguard Target 2045 Composite Index            |    |               |            |            |                                         | -6.7% (39)        | 14.4%  | (44)        | 7.0%  | (16) | 8.6%   | (12) |
| Vanguard Target Retirement 2025 Trust Plus      | \$ | 108,259,084   | 2.6%       |            | 258                                     | <b>-5.8%</b> (53) | 8.4%   | (48)        | 4.9%  | (34) | 6.5%   | (28) |
| Vanguard Target 2025 Composite Index            |    |               |            |            |                                         | -5.7% (41)        | 8.7%   | (33)        | 5.2%  | (13) | 6.7%   | (7)  |
| TIAA Traditional - RCP                          | \$ | 101,197,039   | 2.4%       |            | 602                                     | 3.6% (1)          | 3.2%   | (1)         | 3.2%  | (1)  | 3.4%   | (1)  |
| Morningstar Stable Value Index                  |    |               |            |            |                                         | 2.1% (19)         | 2.0%   | (16)        | 2.1%  | (14) | 2.0%   | (20) |
| Vanguard Target Retirement 2050 Trust Plus      | \$ | 99,373,836    | 2.4%       |            | 635                                     | -6.7% (38)        | 14.3%  | (56)        | 6.7%  | (33) | 8.4%   | (19) |
| Vanguard Target 2050 Composite Index            |    |               |            |            |                                         | -6.7% (41)        | 14.5%  | (44)        | 7.1%  | (14) | 8.6%   | (12) |
| Vanguard Target Retirement 2020 Trust Plus      | \$ | 74,757,880    | 1.8%       |            | 151                                     | -5.2% (31)        | 7.0%   | (63)        | 4.4%  | (51) | 5.9%   | (22) |
| Vanguard Target 2020 Composite Index            |    |               |            |            |                                         | -5.1% (29)        | 7.2%   | (60)        | 4.7%  | (21) | 6.1%   | (8)  |
| Total                                           | \$ | 1,497,437,017 | 35.8%      |            |                                         |                   |        |             |       |      |        |      |