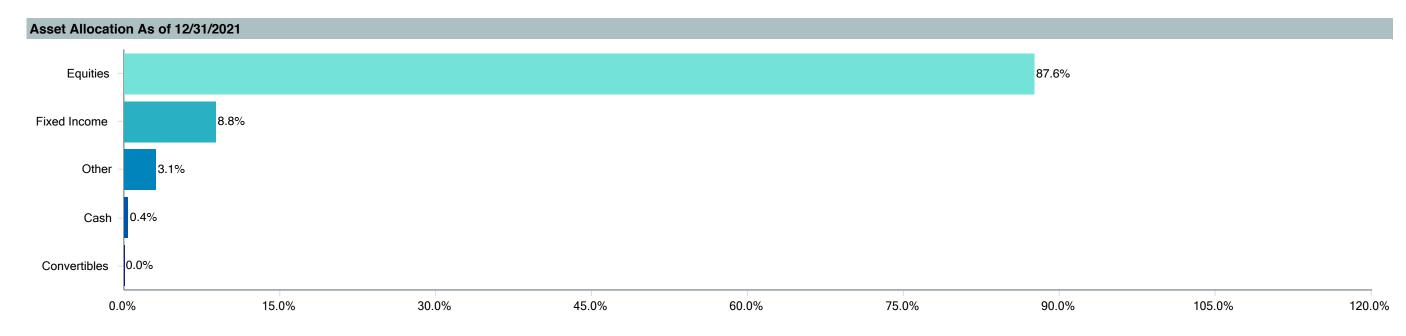

| Active<br>Return | Tracking<br>Error | Information<br>Ratio | R-Squared | Sharpe<br>Ratio | Alpha | Beta | Return | Standard<br>Deviation | Actual Correlation |
| Vanguard Target Retirement 2050 - Inv. | -0.37            | 0.79              | -0.46                | 1.00      | 0.39            | -0.45 | 1.01 | 6.66   | 16.58                 | 1.00               |
| Vanguard Target 2050 Composite Index   | 0.00             | 0.00              | -                    | 1.00      | 0.41            | 0.00  | 1.00 | 7.08   | 16.40                 | 1.00               |
| FTSE 3 Month T-Bill                    | -6.81            | 16.41             | -0.41                | 0.00      | -               | 1.41  | 0.00 | 1.40   | 0.37                  | -0.02              |



As of March 31, 2023



| Fund Characteris        | tics As of 12/31/2021 |
|-------------------------|-----------------------|
| <b>Total Securities</b> | 6                     |

Avg. Market Cap \$327,569.74 Million

 P/E
 26.65

 P/B
 7.32

 Div. Yield
 1.97%

 Annual EPS
 13.92

 5Yr EPS
 12.78

 3Yr EPS Growth
 10.81

| Top Ten Securities As of 12/31/2021 |         |
|-------------------------------------|---------|
| Vanguard Total Stock Market Index   | 53.46 % |
| Vanguard Total International Stock  | 35.97 % |
| Vanguard Total Bond Market II Index | 6.26 %  |
| Vanguard Total International Bond   | 2.75 %  |
| Vanguard Market Liquidity Fund      | 1.28 %  |



| <b>Account Information</b> | on                                   |
|----------------------------|--------------------------------------|
| Pr