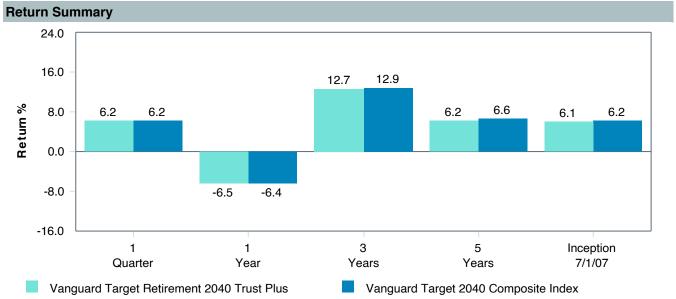

# Total Plan Top Ten Based on Assets March 31, 2023

|                                                 |    |               |            |            |                                         | Trailing          | Traili | _           | Trail | _    | Traili |      |
|-------------------------------------------------|----|---------------|------------|------------|-----------------------------------------|-------------------|--------|-------------|-------|------|--------|------|
| Investment Fund                                 |    | Assets        | % of Total | Watch List | # of participants                       | 1 Year            | 3 Yea  |             | 5 Ye  |      | 10 Ye  |      |
| Vanguard Institutional Index Fund - Instl. Plus | \$ | 234,747,824   | 5.6%       | Water List | 1,983                                   | -7.7% (17)        | 18.6%  |             | 11.2% |      | 12.2%  |      |
| S&P 500 Index                                   |    | - , ,-        |            |            | ,,,,,,,,,,,,,,,,,,,,,,,,,,,,,,,,,,,,,,, | -7.7% (4)         | 18.6%  | <u> </u>    | 11.2% |      | 12.2%  |      |
| TIAA Traditional - RC                           | \$ | 215,351,806   | 5.2%       |            | 1,138                                   | 4.4% (1)          | 4.0%   | · ,         | 4.0%  | · ,  | 4.1%   |      |
| Morningstar Stable Value Index                  |    |               |            |            |                                         | 2.1% (19)         | 2.0%   | <del></del> | 2.1%  | (14) | 2.0%   | (20) |
| Vanguard Target Retirement 2035 Trust Plus      | \$ | 178,618,164   | 4.3%       |            | 457                                     | -6.3% (39)        | 11.2%  | (59)        | 5.8%  | (48) | 7.5%   | (27) |
| Vanguard Target 2035 Composite Index            |    |               |            |            |                                         | -6.2% (37)        | 11.5%  | (52)        | 6.1%  | (27) | 7.8%   | (10) |
| Vanguard Target Retirement 2040 Trust Plus      | \$ | 173,328,450   | 4.1%       |            | 551                                     | -6.5% (39)        | 12.7%  | (63)        | 6.2%  | (41) | 8.0%   | (18) |
| Vanguard Target 2040 Composite Index            |    |               |            |            |                                         | -6.4% (36)        | 12.9%  | (50)        | 6.6%  | (21) | 8.2%   | (11) |
| Vanguard Target Retirement 2030 Trust Plus      | \$ | 157,391,110   | 3.8%       |            | 350                                     | -6.1% (45)        | 9.8%   | (54)        | 5.3%  | (42) | 7.0%   | (32) |
| Vanguard Target 2030 Composite Index            |    |               |            |            |                                         | -6.0% (44)        | 10.0%  | (45)        | 5.6%  | (19) | 7.2%   | (8)  |
| Vanguard Target Retirement 2045 Trust Plus      | \$ | 154,411,824   | 3.7%       |            | 651                                     | -6.7% (39)        | 14.1%  | (49)        | 6.7%  | (36) | 8.3%   | (19) |
| Vanguard Target 2045 Composite Index            |    |               |            |            |                                         | -6.7% (39)        | 14.4%  | (44)        | 7.0%  | (16) | 8.6%   | (12) |
| Vanguard Target Retirement 2025 Trust Plus      | \$ | 108,259,084   | 2.6%       |            | 258                                     | <b>-5.8%</b> (53) | 8.4%   | (48)        | 4.9%  | (34) | 6.5%   | (28) |
| Vanguard Target 2025 Composite Index            |    |               |            |            |                                         | -5.7% (41)        | 8.7%   | (33)        | 5.2%  | (13) | 6.7%   | (7)  |
| TIAA Traditional - RCP                          | \$ | 101,197,039   | 2.4%       |            | 602                                     | 3.6% (1)          | 3.2%   | (1)         | 3.2%  | (1)  | 3.4%   | (1)  |
| Morningstar Stable Value Index                  |    |               |            |            |                                         | 2.1% (19)         | 2.0%   | (16)        | 2.1%  | (14) | 2.0%   | (20) |
| Vanguard Target Retirement 2050 Trust Plus      | \$ | 99,373,836    | 2.4%       |            | 635                                     | -6.7% (38)        | 14.3%  | (56)        | 6.7%  | (33) | 8.4%   | (19) |
| Vanguard Target 2050 Composite Index            |    |               |            |            |                                         | -6.7% (41)        | 14.5%  | (44)        | 7.1%  | (14) | 8.6%   | (12) |
| Vanguard Target Retirement 2020 Trust Plus      | \$ | 74,757,880    | 1.8%       |            | 151                                     | -5.2% (31)        | 7.0%   | (63)        | 4.4%  | (51) | 5.9%   | (22) |
| Vanguard Target 2020 Composite Index            |    |               |            |            |                                         | -5.1% (29)        | 7.2%   | (60)        | 4.7%  | (21) | 6.1%   | (8)  |
| Total                                           | \$ | 1,497,437,017 | 35.8%      |            |                                         |                   |        |             |       |      |        |      |