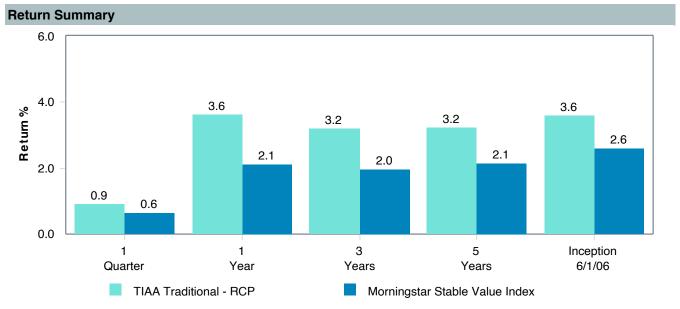

| 2.95  | 0.47 | 3.99   | 0.09                  | 0.49                  |
| Morningstar Stable Value Index | 0.00             | 0.00              | -                    | 1.00      | 2.38            | 0.00  | 1.00 | 2.15   | 0.09                  | 1.00                  |
| FTSE 3 Month T-Bill            | -0.73            | 0.31              | -2.38                | 0.55      | -               | -4.69 | 2.91 | 1.40   | 0.37                  | 0.74                  |



## **TIAA Traditional - RCP Performance Summary**

As of March 31, 2023

#### **Account Information**

Account Name: TIAA Traditional - RCP

Inception Date: 06/01/2006

Account Structure: Group Annuity

Asset Class: US Fixed Income

Benchmark: Morningstar Stable Value Index

Peer Group: IM U.S. GIC/Stable Value (SA+CF)





#### **Ratio of Cumulative Wealth - Since Inception**







|                                | 1<br>Quarter | 1<br>Year | 3<br>Years | 5<br>Years | 2022      | 2021      | 2020      |
|--------------------------------|--------------|-----------|------------|------------|-----------|-----------|-----------|
| ■ TIAA Traditional - RCP       | 0.91 (9)     | 3.62 (1)  | 3.20 (1)   | 3.24 (1)   | 3.43 (1)  | 2.81 (1)  | 3.25 (4)  |
| Morningstar Stable Value Index | 0.64 (27)    | 2.12 (19) | 1.97 (16)  | 2.15 (14)  | 1.88 (17) | 1.75 (21) | 2.24 (16) |
|                                |              |           |            |            |           |           |           |
| 5th Percentile                 | 1.41         | 2.26      | 2.19       | 2.32       | 2.08      | 1.97      | 2.58