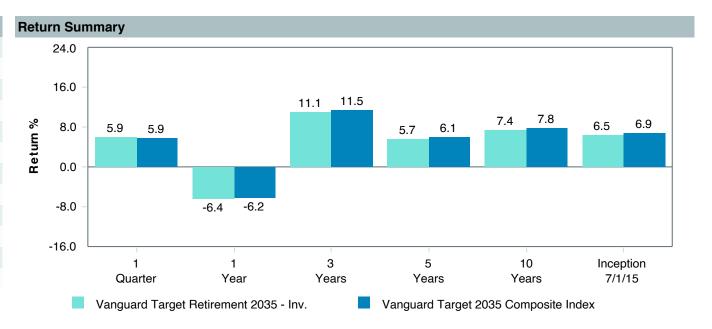

# Total Plan Top Ten Based on Assets March 31, 2023

|                                                 |    |               |            |            |                                         | Trailing          | Traili | _           | Trail | _    | Traili |      |
|-------------------------------------------------|----|---------------|------------|------------|-----------------------------------------|-------------------|--------|-------------|-------|------|--------|------|
| Investment Fund                                 |    | Assets        | % of Total | Watch List | # of participants                       | 1 Year            | 3 Yea  |             | 5 Ye  |      | 10 Ye  |      |
| Vanguard Institutional Index Fund - Instl. Plus | \$ | 234,747,824   | 5.6%       | Water List | 1,983                                   | -7.7% (17)        | 18.6%  |             | 11.2% |      | 12.2%  |      |
| S&P 500 Index                                   |    | - , ,-        |            |            | ,,,,,,,,,,,,,,,,,,,,,,,,,,,,,,,,,,,,,,, | -7.7% (4)         | 18.6%  | <u> </u>    | 11.2% |      | 12.2%  |      |
| TIAA Traditional - RC                           | \$ | 215,351,806   | 5.2%       |            | 1,138                                   | 4.4% (1)          | 4.0%   | · ,         | 4.0%  | · ,  | 4.1%   |      |
| Morningstar Stable Value Index                  |    |               |            |            |                                         | 2.1% (19)         | 2.0%   | <del></del> | 2.1%  | (14) | 2.0%   | (20) |
| Vanguard Target Retirement 2035 Trust Plus      | \$ | 178,618,164   | 4.3%       |            | 457                                     | -6.3% (39)        | 11.2%  | (59)        | 5.8%  | (48) | 7.5%   | (27) |
| Vanguard Target 2035 Composite Index            |    |               |            |            |                                         | -6.2% (37)        | 11.5%  | (52)        | 6.1%  | (27) | 7.8%   | (10) |
| Vanguard Target Retirement 2040 Trust Plus      | \$ | 173,328,450   | 4.1%       |            | 551                                     | -6.5% (39)        | 12.7%  | (63)        | 6.2%  | (41) | 8.0%   | (18) |
| Vanguard Target 2040 Composite Index            |    |               |            |            |                                         | -6.4% (36)        | 12.9%  | (50)        | 6.6%  | (21) | 8.2%   | (11) |
| Vanguard Target Retirement 2030 Trust Plus      | \$ | 157,391,110   | 3.8%       |            | 350                                     | -6.1% (45)        | 9.8%   | (54)        | 5.3%  | (42) | 7.0%   | (32) |
| Vanguard Target 2030 Composite Index            |    |               |            |            |                                         | -6.0% (44)        | 10.0%  | (45)        | 5.6%  | (19) | 7.2%   | (8)  |
| Vanguard Target Retirement 2045 Trust Plus      | \$ | 154,411,824   | 3.7%       |            | 651                                     | -6.7% (39)        | 14.1%  | (49)        | 6.7%  | (36) | 8.3%   | (19) |
| Vanguard Target 2045 Composite Index            |    |               |            |            |                                         | -6.7% (39)        | 14.4%  | (44)        | 7.0%  | (16) | 8.6%   | (12) |
| Vanguard Target Retirement 2025 Trust Plus      | \$ | 108,259,084   | 2.6%       |            | 258                                     | <b>-5.8%</b> (53) | 8.4%   | (48)        | 4.9%  | (34) | 6.5%   | (28) |
| Vanguard Target 2025 Composite Index            |    |               |            |            |                                         | -5.7% (41)        | 8.7%   | (33)        | 5.2%  | (13) | 6.7%   | (7)  |
| TIAA Traditional - RCP                          | \$ | 101,197,039   | 2.4%       |            | 602                                     | 3.6% (1)          | 3.2%   | (1)         | 3.2%  | (1)  | 3.4%   | (1)  |
| Morningstar Stable Value Index                  |    |               |            |            |                                         | 2.1% (19)         | 2.0%   | (16)        | 2.1%  | (14) | 2.0%   | (20) |
| Vanguard Target Retirement 2050 Trust Plus      | \$ | 99,373,836    | 2.4%       |            | 635                                     | -6.7% (38)        | 14.3%  | (56)        | 6.7%  | (33) | 8.4%   | (19) |
| Vanguard Target 2050 Composite Index            |    |               |            |            |                                         | -6.7% (41)        | 14.5%  | (44)        | 7.1%  | (14) | 8.6%   | (12) |
| Vanguard Target Retirement 2020 Trust Plus      | \$ | 74,757,880    | 1.8%       |            | 151                                     | -5.2% (31)        | 7.0%   | (63)        | 4.4%  | (51) | 5.9%   | (22) |
| Vanguard Target 2020 Composite Index            |    |               |            |            |                                         | -5.1% (29)        | 7.2%   | (60)        | 4.7%  | (21) | 6.1%   | (8)  |
| Total                                           | \$ | 1,497,437,017 | 35.8%      |            |                                         |                   |        |             |       |      |        |      |