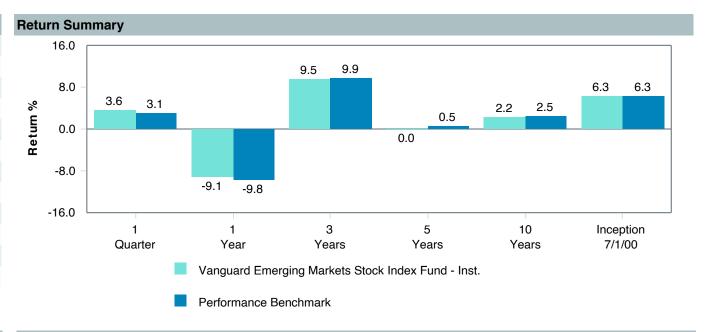

# Total Plan Top Ten Based on Assets March 31, 2023

|                                                 |    |               |            |            |                                         | Trailing          | Traili | _           | Trail | _    | Traili |      |
|-------------------------------------------------|----|---------------|------------|------------|-----------------------------------------|-------------------|--------|-------------|-------|------|--------|------|
| Investment Fund                                 |    | Assets        | % of Total | Watch List | # of participants                       | 1 Year            | 3 Yea  |             | 5 Ye  |      | 10 Ye  |      |
| Vanguard Institutional Index Fund - Instl. Plus | \$ | 234,747,824   | 5.6%       | Water List | 1,983                                   | -7.7% (17)        | 18.6%  |             | 11.2% |      | 12.2%  |      |
| S&P 500 Index                                   |    | - , ,-        |            |            | ,,,,,,,,,,,,,,,,,,,,,,,,,,,,,,,,,,,,,,, | -7.7% (4)         | 18.6%  | <u> </u>    | 11.2% |      | 12.2%  |      |
| TIAA Traditional - RC                           | \$ | 215,351,806   | 5.2%       |            | 1,138                                   | 4.4% (1)          | 4.0%   | · ,         | 4.0%  | · ,  | 4.1%   |      |
| Morningstar Stable Value Index                  |    |               |            |            |                                         | 2.1% (19)         | 2.0%   | <del></del> | 2.1%  | (14) | 2.0%   | (20) |
| Vanguard Target Retirement 2035 Trust Plus      | \$ | 178,618,164   | 4.3%       |            | 457                                     | -6.3% (39)        | 11.2%  | (59)        | 5.8%  | (48) | 7.5%   | (27) |
| Vanguard Target 2035 Composite Index            |    |               |            |            |                                         | -6.2% (37)        | 11.5%  | (52)        | 6.1%  | (27) | 7.8%   | (10) |
| Vanguard Target Retirement 2040 Trust Plus      | \$ | 173,328,450   | 4.1%       |            | 551                                     | -6.5% (39)        | 12.7%  | (63)        | 6.2%  | (41) | 8.0%   | (18) |
| Vanguard Target 2040 Composite Index            |    |               |            |            |                                         | -6.4% (36)        | 12.9%  | (50)        | 6.6%  | (21) | 8.2%   | (11) |
| Vanguard Target Retirement 2030 Trust Plus      | \$ | 157,391,110   | 3.8%       |            | 350                                     | -6.1% (45)        | 9.8%   | (54)        | 5.3%  | (42) | 7.0%   | (32) |
| Vanguard Target 2030 Composite Index            |    |               |            |            |                                         | -6.0% (44)        | 10.0%  | (45)        | 5.6%  | (19) | 7.2%   | (8)  |
| Vanguard Target Retirement 2045 Trust Plus      | \$ | 154,411,824   | 3.7%       |            | 651                                     | -6.7% (39)        | 14.1%  | (49)        | 6.7%  | (36) | 8.3%   | (19) |
| Vanguard Target 2045 Composite Index            |    |               |            |            |                                         | -6.7% (39)        | 14.4%  | (44)        | 7.0%  | (16) | 8.6%   | (12) |
| Vanguard Target Retirement 2025 Trust Plus      | \$ | 108,259,084   | 2.6%       |            | 258                                     | <b>-5.8%</b> (53) | 8.4%   | (48)        | 4.9%  | (34) | 6.5%   | (28) |
| Vanguard Target 2025 Composite Index            |    |               |            |            |                                         | -5.7% (41)        | 8.7%   | (33)        | 5.2%  | (13) | 6.7%   | (7)  |
| TIAA Traditional - RCP                          | \$ | 101,197,039   | 2.4%       |            | 602                                     | 3.6% (1)          | 3.2%   | (1)         | 3.2%  | (1)  | 3.4%   | (1)  |
| Morningstar Stable Value Index                  |    |               |            |            |                                         | 2.1% (19)         | 2.0%   | (16)        | 2.1%  | (14) | 2.0%   | (20) |
| Vanguard Target Retirement 2050 Trust Plus      | \$ | 99,373,836    | 2.4%       |            | 635                                     | -6.7% (38)        | 14.3%  | (56)        | 6.7%  | (33) | 8.4%   | (19) |
| Vanguard Target 2050 Composite Index            |    |               |            |            |                                         | -6.7% (41)        | 14.5%  | (44)        | 7.1%  | (14) | 8.6%   | (12) |
| Vanguard Target Retirement 2020 Trust Plus      | \$ | 74,757,880    | 1.8%       |            | 151                                     | -5.2% (31)        | 7.0%   | (63)        | 4.4%  | (51) | 5.9%   | (22) |
| Vanguard Target 2020 Composite Index            |    |               |            |            |                                         | -5.1% (29)        | 7.2%   | (60)        | 4.7%  | (21) | 6.1%   | (8)  |
| Total                                           | \$ | 1,497,437,017 | 35.8%      |            |                                         |                   |        |             |       |      |        |      |