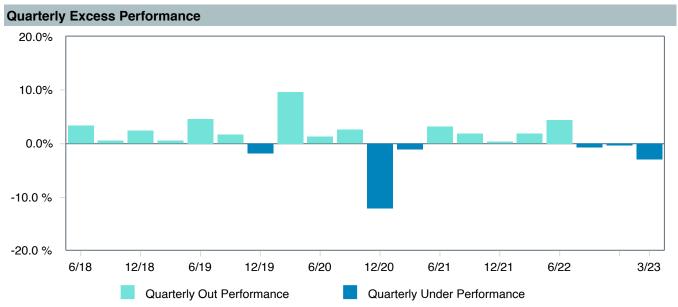

### As of March 31, 2023

|                                                | 1.                                     | 2.                                                           | 3.                                                      | 4.                                  | 5.                              | 6.                                      |                        | Watch Li               | ist Status             |                        |
|------------------------------------------------|----------------------------------------|--------------------------------------------------------------|---------------------------------------------------------|-------------------------------------|---------------------------------|-----------------------------------------|------------------------|------------------------|------------------------|------------------------|
|                                                | Underperformed During Trailing 5 Years | Underperformed in<br>3 of 4<br>Trailing Calendar<br>Quarters | Diverged from Strategy and/or Portfolio Characteristics | Adverse Change in Portfolio Manager | Weak Manager<br>Research Rating | Significant<br>Organizational<br>Change | 1st<br>Quarter<br>2023 | 4th<br>Quarter<br>2022 | 3rd<br>Quarter<br>2022 | 2nd<br>Quarter<br>2022 |
| Vanguard Total Bond Market Index Fund          | No                                     | No                                                           | No                                                      | No                                  | No (Buy)                        | No                                      |                        |                        |                        |                        |
| Vanguard Total International Bond Index Fund   | No                                     | No                                                           | No                                                      | No                                  | No (Buy)                        | No                                      |                        |                        |                        |                        |
| Vanguard Total Stock Market Index Fund         | No                                     | No                                                           | No                                                      | No                                  | No (Buy)                        | No                                      |                        |                        |                        |                        |
| Vanguard Institutional Index Fund              | No                                     | No                                                           | No                                                      | No                                  | No (Buy)                        | No                                      |                        |                        |                        |                        |
| Vanguard FTSE Social Index Fund                | No                                     | No                                                           | No                                                      | No                                  | No (Buy)                        | No                                      |                        |                        |                        |                        |
| Vanguard Extended Market Index Fund            | No                                     | No                                                           | No                                                      | No                                  | No (Buy)                        | No                                      |                        |                        |                        |                        |
| Vangaurd Total International Stock Index Fund  | No                                     | No                                                           | No                                                      | No                                  | No (Buy)                        | No                                      |                        |                        |                        |                        |
| Vanguard Developed Market Index Fund           | No                                     | No                                                           | No                                                      | No                                  | No (Buy)                        | No                                      |                        |                        |                        |                        |
| Vanguard Emerging Markets Stock Index Fund     | Yes                                    | No                                                           | No                                                      | No                                  | No (Buy)                        | No                                      |                        |                        |                        |                        |
| Vanguard Federal Money Market Fund             | Yes                                    | No                                                           | No                                                      | No                                  | No (Buy)                        | No                                      |                        |                        |                        |                        |
| T. Rowe Price Stable Value Common Trust Fund A | Yes                                    | Yes                                                          | No                                                      | No                                  | No (Buy)                        | No                                      |                        |                        |                        |                        |
| TIAA Traditional - RC                          | No                                     | No                                                           | No                                                      | No                                  | No (Buy)                        | No                                      |                        |                        |                        |                        |
| TIAA Traditional - RCP                         | No                                     | No                                                           | No                                                      | No                                  | No (Buy)                        | No                                      |                        |                        |                        |                        |
| PIMCO Total Return Fund                        | No                                     | Yes                                                          | No                                                      | No                                  | No (Buy)                        | No                                      |                        |                        |                        |                        |
| DFA Inflation-Protected Securities             | No                                     | No                                                           | No                                                      | No                                  | No (Buy)                        | No                                      |                        |                        |                        |                        |
| American Century High Income                   | No                                     | No                                                           | No                                                      | No                                  | No (Buy)                        | No                                      |                        |                        |                        |                        |
| T. Rowe Price Large Cap Growth Fund            | Yes                                    | Yes                                                          | No                                                      | No                                  | No (Buy)                        | No                                      |                        |                        |                        |                        |
| Diamond Hill Large Cap                         | No                                     | Yes                                                          | No                                                      | No                                  | No (Buy)                        | No                                      |                        |                        |                        |                        |
| William Blair Small/Mid Cap Growth Fund        | No                                     | Yes                                                          | No                                                      | No                                  | No (Buy)                        | No                                      |                        |                        |                        |                        |
| DFA U.S. Targeted Value                        | No                                     | No                                                           | No                                                      | No                                  | No (Buy)                        | No                                      |                        |                        |                        |                        |
| Dodge & Cox Global Stock Fund                  | No                                     | No                                                           | No                                                      | No                                  | No (Buy)                        | No                                      |                        |                        |                        |                        |
| GQG International Opportunities Fund           | No                                     | Yes                                                          | No                                                      | No                                  | No (Buy)                        | No                                      |                        |                        |                        |                        |
| Cohen & Steers Instl Realty Shares             | No                                     | Yes                                                          | No                                                      | No                                  | No (Buy)                        | No                                      |                        |                        |                        |                        |