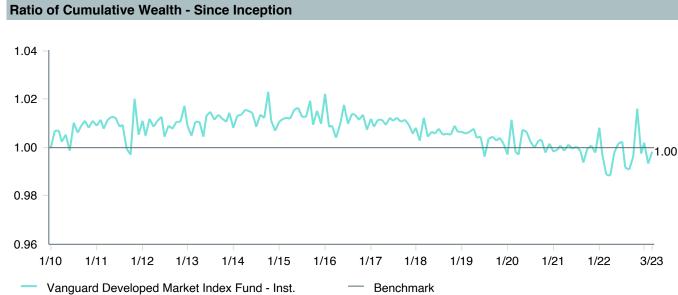

|
| Fund Family:               | Vanguard                               |
| Ticker:                    | VTMNX                                  |
| Peer Group :               | IM International Large Cap Equity (MF) |
| Benchmark:                 | Performance Benchmark                  |
| Fund Inception:            | 01/04/2001                             |
| Portfolio Manager:         | Franquin/Perre                         |
| Total Assets:              | \$14,340.80 Million                    |
| Total Assets Date :        | 03/31/2023                             |
| Gross Expense :            | 0.05%                                  |
| Net Expense :              | 0.05%                                  |
| Turnover:                  | 4%                                     |









5.7 5.7

Inception

2/1/10



|                                              | 1<br>Quarter | 1<br>Year  | 3<br>Years | 5<br>Years | 10<br>Years | 2022        | 2021       | 2020       |
|----------------------------------------------|--------------|------------|------------|------------|-------------|-------------|------------|------------|
| Vanguard Developed Market Index Fund - Inst. | 7.79 (72)    | -2.88 (58) | 13.86 (31) | 3.44 (63)  | 5.27 (43)   | -15.34 (39) | 11.44 (45) | 10.27 (63) |
| Performance Benchmark                        | 7.70 (73)    | -3.80 (66) | 13.86 (31) | 3.73 (53)  | 5.40 (38)   | -15.32 (38) | 11.88 (42) | 10.29 (62) |
| 5th Percentile                               | 12.97        | 3.99       | 18.96      | 8.03       | 7.87        | -7.56       | 18.50