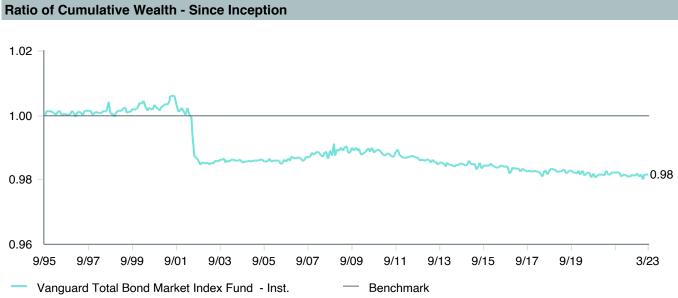

BTIX)                |
| Fund Family:        | Vanguard                                    |
| Ticker:             | VBTIX                                       |
| Peer Group:         | IM U.S. Broad Market Core Fixed Income (MF) |
| Benchmark:          | Performance Benchmark                       |
| Fund Inception:     | 09/18/1995                                  |
| Portfolio Manager:  | Joshua C. Barrickman                        |
| Total Assets:       | \$41,985.70 Million                         |
| Total Assets Date : | 03/31/2023                                  |
| Gross Expense :     | 0.04%                                       |
| Net Expense :       | 0.04%                                       |
| Turnover:           | 40%                                         |













|                                                 | 1<br>Quarter | 1<br>Year  | 3<br>Years | 5<br>Years | 10<br>Years | 2022        | 2021       | 2020      |
|-------------------------------------------------|--------------|------------|------------|------------|-------------|-------------|------------|-----------|
| ■ Vanguard Total Bond Market Index Fund - Inst. | 3.16 (46)    | -4.70 (28) | -2.77 (84) | 0.93 (56)  | 1.34 (66)   | -13.15 (37) | -1.65 (66) | 7.74 (63) |
| Performance Benchmark                           | 3.01 (67)    | -4.72 (30) | -2.73 (83) | 0.95 (55)  | 1.39 (60)   | -13.07 (32) | -1.58 (63) | 7.75 (63) |
| 5th Percentile                                  | 3.80         | -1.80      | 0.39       | 1.82       | 2.05        | -8.09       | 0.69       | 10.53     |