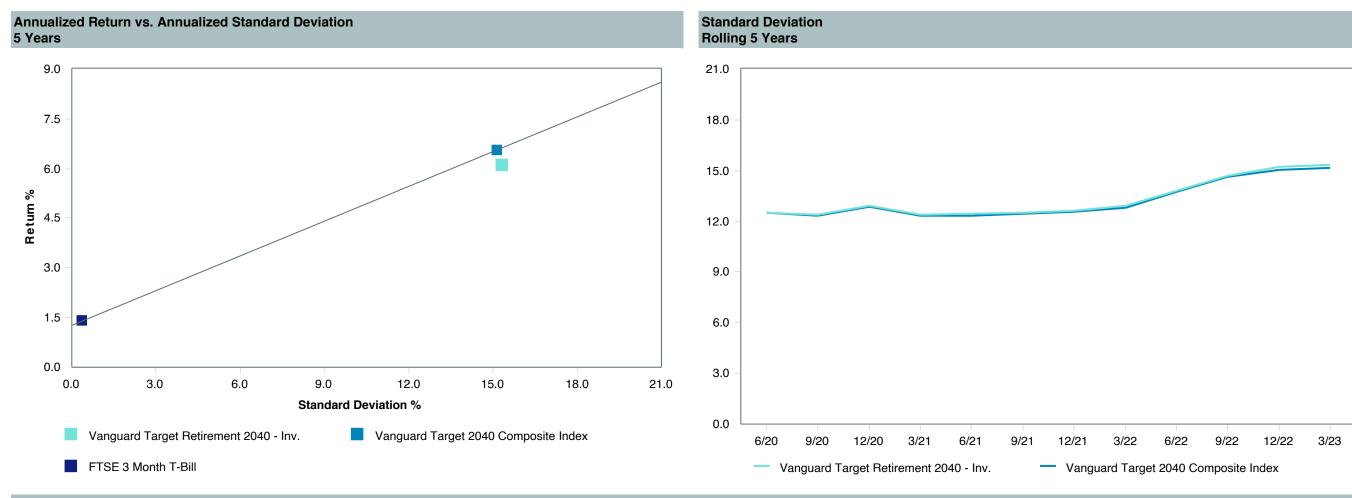

|  |
| Ticker:             | VFORX                                |  |  |  |  |  |
| Peer Group :        | IM Mixed-Asset Target 2040 (MF)      |  |  |  |  |  |
| Benchmark:          | Vanguard Target 2040 Composite Index |  |  |  |  |  |
| Fund Inception:     | 06/07/2006                           |  |  |  |  |  |
| Portfolio Manager:  | Team Managed                         |  |  |  |  |  |
| Total Assets:       | \$69,991.90 Million                  |  |  |  |  |  |
| Total Assets Date : | 03/31/2023                           |  |  |  |  |  |
| Gross Expense :     | 0.08%                                |  |  |  |  |  |
| Net Expense :       | 0.08%                                |  |  |  |  |  |
| Turnover:           | 7%                                   |  |  |  |  |  |















| 5 Years Historical Statistics          |                  |                   |                      |           |                 |       |      |        |                       |                    |
|----------------------------------------|------------------|-------------------|----------------------|-----------|-----------------|-------|------|--------|-----------------------|--------------------|
|                                        | Active<br>Return | Tracking<br>Error | Information<br>Ratio | R-Squared | Sharpe<br>Ratio | Alpha | Beta | Return | Standard<br>Deviation | Actual Correlation |
| Vanguard Target Retirement 2040 - Inv. | -0.38            | 0.73              | -0.52                | 1.00      | 0.37            | -0.46 | 1.01 | 6.12   | 15.32                 | 1.0