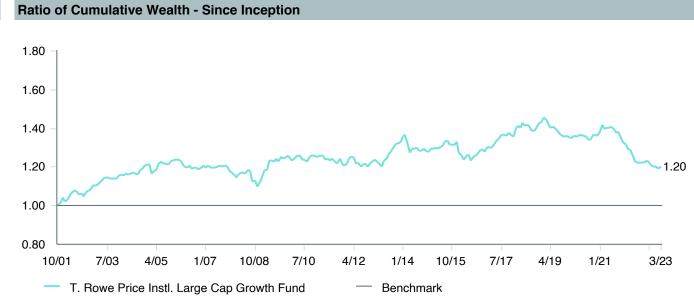

|









### **Peer Group Analysis**



|                                            | 1<br>Quarter | 1<br>Year   | 3<br>Years | 5<br>Years | 10<br>Years | 2022        | 2021       | 2020       |
|--------------------------------------------|--------------|-------------|------------|------------|-------------|-------------|------------|------------|
| T. Rowe Price Instl. Large Cap Growth Fund | 14.18 (42)   | -14.69 (73) | 13.89 (73) | 10.19 (68) | 14.45 (10)  | -35.18 (79) | 23.18 (48) | 39.56 (29) |
| Russell 1000 Growth Index                  | 14.37 (38)   | -10.90 (34) | 18.58 (12) | 13.66 (11) | 14.59 (9)   | -29.14 (37) | 27.60 (19) | 38.49 (36) |
| 5th Percentile                             | 19.83        | -4.76       | 19.62      | 14.41      | 15.37       | -17.43      | 31.30