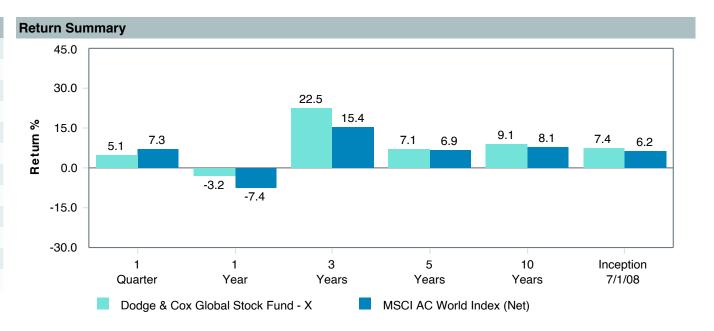

## **Investment Fee Analysis**

As of March 31, 2023

|                                                     |                              |                                                     | Fund Expense In            | formation     |                      | Institutional Peer Co | omparison <sup>3</sup> |
|-----------------------------------------------------|------------------------------|-----------------------------------------------------|----------------------------|---------------|----------------------|-----------------------|------------------------|
| Fund Name                                           | Vehicle<br>Type <sup>1</sup> | Peer Group                                          | Expense Ratio <sup>2</sup> | Revenue Share | Net of Revenue Share |                       | Offering vs. Median    |
|                                                     |                              |                                                     | %                          | %             | %                    | %                     |                        |
| Tier II — Passive Funds                             |                              |                                                     |                            |               |                      |                       |                        |
| Vanguard Total Bond Market Index Fund               | MF                           | U.S. Brd Market Core & Core+ Fixed Income [Passive] | 0.035%                     | 0.00%         | 0.04%                | 0.10%                 | ✓                      |
| Vanguard Total International Bond Index Fund - Adm. | MF                           | International Fixed Income                          | 0.11%                      | 0.00%         | 0.11%                | 0.77%                 | <b>√</b>               |
| Vanguard Total Stock Market Index Fund              | MF                           | U.S. Multi-Cap Core Equity [Passive]                | 0.03%                      | 0.00%         | 0.03%                | 0.30%                 | ✓                      |
| Vanguard Institutional Index Fund - Instl. Plus     | MF                           | S&P 500 Index [Passive]                             | 0.02%                      | 0.00%         | 0.02%                | 0.19%                 | ✓                      |
| Vanguard FTSE Social Index Fund - Instl.            | MF                           | U.S. Large Cap Core Equity [Passive w/ S&P 500]     | 0.12%                      | 0.00%         | 0.12%                | 0.20%                 | ✓                      |
| Vanguard Extended Market Index Fund - Instl.        | MF                           | U.S. Mid Cap Core Equity [Passive]                  | 0.05%                      | 0.00%         | 0.05%                | 0.05%                 | $\checkmark$           |
| Vanguard Total International Stock Index Fund       | MF                           | International Multi-Cap Core Equity [Passive]       | 0.08%                      | 0.00%         | 0.08%                | 0.19%                 | $\checkmark$           |
| Vanguard Developed Market Index Fund                | MF                           | International Large Cap Core Equity [Passive]       | 0.05%                      | 0.00%         | 0.05%                | 0.31%                 | $\checkmark$           |
| Vanguard Emerging Markets Stock Index Fund - Instl. | MF                           | Emerging Markets Equity [Passive]                   | 0.10%                      | 0.00%         | 0.10%                | 0.22%                 | $\checkmark$           |
| Tier II — Active Funds                              |                              |                                                     |                            |               |                      |                       |                        |
| Vanguard Federal Money Market Fund                  | MF                           | Money Market Taxable                                | 0.11%                      | 0.00%         | 0.11%                | 0.19%                 | $\checkmark$           |
| T. Rowe Price Stable Value Common Trust Fund A      | CIT                          | Stable Value                                        | 0.44%                      | 0.00%         | 0.44%                | 0.40%                 | ×                      |
| TIAA Traditional - RC                               | CIT                          | Stable Value                                        | 0.45%                      | 0.15%         | 0.30%                | 0.40%                 | $\checkmark$           |
| TIAA Traditional - RCP                              | CIT                          | Stable Value                                        | 0.45%                      | 0.15%         | 0.30%                | 0.40%                 | $\checkmark$           |
| PIMCO Total Return Fund                             | MF                           | U.S. Broad Market Core+ Fixed Income                | 0.46%                      | 0.00%         | 0.46%                | 0.45%                 | ×                      |
| DFA Inflation-Protected Securities Portfolio        | MF                           | U.S. TIPS                                           | 0.11%                      | 0.00%         | 0.11%                | 0.34%                 | $\checkmark$           |
| American Century High Income                        | MF                           | U.S. High Yield Bonds                               | 0.58%                      | 0.00%         | 0.58%                | 0.68%                 | $\checkmark$           |
| T. Rowe Price Large Cap Growth Fund - I             | MF                           | U.S. Large Cap Growth Equity                        | 0.55%                      | 0.00%         | 0.55%                | 0.73%                 | $\checkmark$           |
| Diamond Hill Large Cap                              | MF                           | U.S. Large Cap Value Equity                         | 0.55%                      | 0.00%         | 0.55%                | 0.66%                 | $\checkmark$           |
| William Blair Small/Mid Cap Growth Fund             | MF                           | U.S. SMID Cap Growth Equity                         | 1.10%                      | 0.15%         | 0.95%                | 0.90%                 | ×                      |
| DFA U.S. Targeted Value                             | MF                           | U.S. SMID Cap Value Equity                          | 0.29%                      | 0.00%         | 0.29%                | 0.90%                 | $\checkmark$           |
| Dodge & Cox Global Stock Fund                       | MF                           | Global Equity All                                   | 0.52%                      | 0.00%         | 0.52%                | 0.90%                 | $\checkmark$           |
| GQG International Opportunities Fund                | MF                           | International Equity Markets                        | 0.75%                      | 0.00%         | 0.75%                | 0.84%                 | $\checkmark$           |
| Cohen and Steers Instl. Realty Shares               | MF                           | Real Estate Sector                                  | 0.75%                      | 0.00%         | 0.75%                | 0.83%                 | $\checkmark$           |
| -                                                   |                              |                                                     |                            |               |                      |                       |                        |