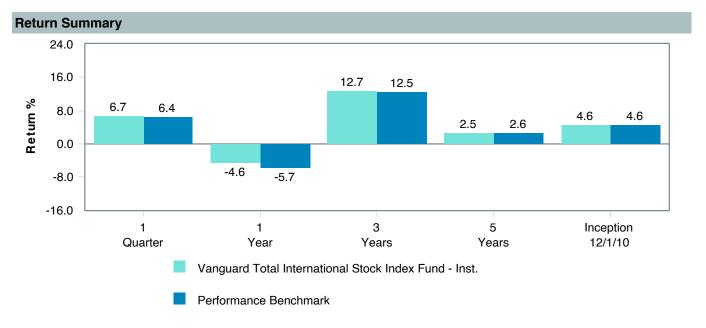

Ins (VTSNX)                |
| Fund Family:        | Vanguard                                    |
| Ticker:             | VTSNX                                       |
| Peer Group :        | IM International Multi-Cap Core Equity (MF) |
| Benchmark:          | Performance Benchmark                       |
| Fund Inception:     | 11/29/2010                                  |
| Portfolio Manager:  | Perre/Franquin                              |
| Total Assets:       | \$37,223.00 Million                         |
| Total Assets Date : | 03/31/2023                                  |
| Gross Expense :     | 0.08%                                       |
| Net Expense :       | 0.08%                                       |
| Turnover:           | 5%                                          |











|                                                         | 1<br>Quarter | 1<br>Year  | 3<br>Years | 5<br>Years | 10<br>Years | 2022        | 2021      | 2020       |
|---------------------------------------------------------|--------------|------------|------------|------------|-------------|-------------|-----------|------------|
| ■ Vanguard Total International Stock Index Fund - Inst. | 6.65 (84)    | -4.60 (84) | 12.71 (59) | 2.53 (59)  | 4.46 (65)   | -15.98 (68) | 8.68 (76) | 11.28 (14) |
| Performance Benchmark                                   | 6.42 (88)    | -5.71 (91) | 12.47 (64) | 2.61 (56)  | 4.49 (64)   | -16.10 (71) | 8.84 (74) | 11.24 (15) |
| 5th Percentile                                          | 10.22        | 3.66       | 16.27      | 5.48       | 6.54