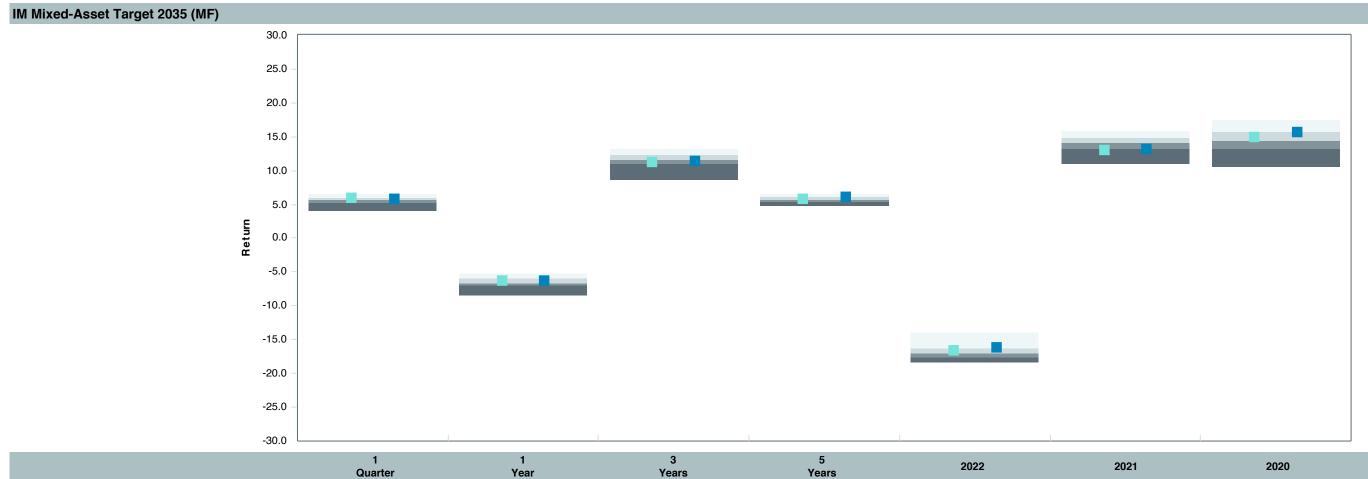

Vanguard Target 2030 Composite Index       | 0.00             | 0.00              | -                    | 1.00      | 0.38            | 0.00  | 1.00 | 5.65   | 12.82                 | 1.00                  |
| FTSE 3 Month T-Bill                        | -4.93            | 12.83             | -0.38                | 0.00      | -               | 1.40  | 0.00 | 1.40   | 0.37                  | 0.00                  |



## Vanguard Target Retirement 2035 Trust Plus Performance Summary

As of March 31, 2023

#### **Account Information**

Account Name: Vanguard Target Retirement 2035 Trust Plus

Inception Date: 08/31/2011

Account Structure: Commingled Fund

Asset Class: Global Target Date

Benchmark: Vanguard Target 2035 Composite Index

Peer Group: IM Mixed-Asset Target 2035 (MF)











|                                              | 1<br>Quarter | 1<br>Year  | 3<br>Years | 5<br>Years | 2022        | 2021       | 2020       |
|----------------------------------------------|--------------|------------|------------|------------|-------------|------------|------------|
| ■ Vanguard Target Retirement 2035 Trust Plus | 5.95 (36)    | -6.28 (39) | 11.23 (59) | 5.79 (48)  | -16.51 (38) | 13.10 (77) | 14.92 (41) |
| Vanguard Target 2035 Composite Index         | 5.87 (43)    | -6.21 (37) | 11.48 (52) | 6.11 (27)  | -16.10 (22) | 13.24 (74) | 15.67 (27) |
|                                              |              |            |            |            |             |            |            |
| 5th Percentile                               | 6.60         | -5.20      | 13.18