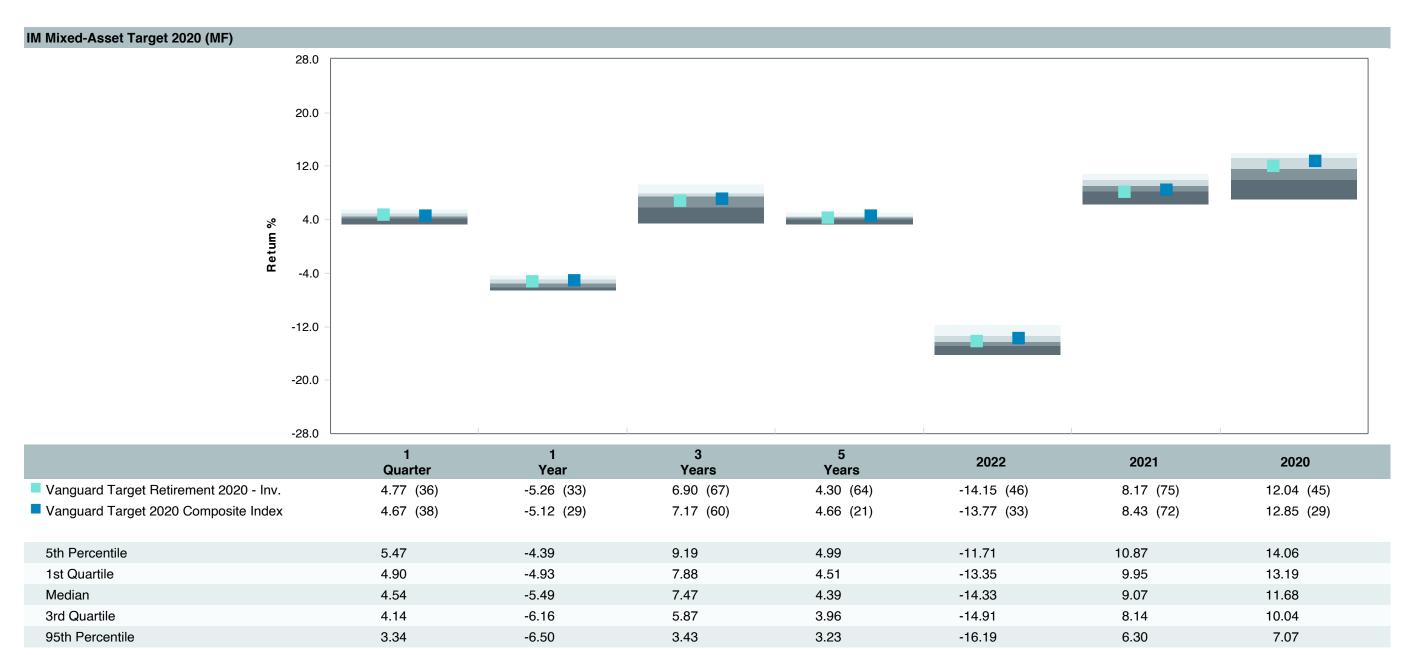

# Total Plan Top Ten Based on Assets March 31, 2023

|                                                 |    |               |            |            |                                         | Trailing          | Traili | _           | Trail | _    | Traili |      |
|-------------------------------------------------|----|---------------|------------|------------|-----------------------------------------|-------------------|--------|-------------|-------|------|--------|------|
| Investment Fund                                 |    | Assets        | % of Total | Watch List | # of participants                       | 1 Year            | 3 Yea  |             | 5 Ye  |      | 10 Ye  |      |
| Vanguard Institutional Index Fund - Instl. Plus | \$ | 234,747,824   | 5.6%       | Water List | 1,983                                   | -7.7% (17)        | 18.6%  |             | 11.2% |      | 12.2%  |      |
| S&P 500 Index                                   |    | - , ,-        |            |            | ,,,,,,,,,,,,,,,,,,,,,,,,,,,,,,,,,,,,,,, | -7.7% (4)         | 18.6%  | <u> </u>    | 11.2% |      | 12.2%  |      |
| TIAA Traditional - RC                           | \$ | 215,351,806   | 5.2%       |            | 1,138                                   | 4.4% (1)          | 4.0%   | · ,         | 4.0%  | · ,  | 4.1%   |      |
| Morningstar Stable Value Index                  |    |               |            |            |                                         | 2.1% (19)         | 2.0%   | <del></del> | 2.1%  | (14) | 2.0%   | (20) |
| Vanguard Target Retirement 2035 Trust Plus      | \$ | 178,618,164   | 4.3%       |            | 457                                     | -6.3% (39)        | 11.2%  | (59)        | 5.8%  | (48) | 7.5%   | (27) |
| Vanguard Target 2035 Composite Index            |    |               |            |            |                                         | -6.2% (37)        | 11.5%  | (52)        | 6.1%  | (27) | 7.8%   | (10) |
| Vanguard Target Retirement 2040 Trust Plus      | \$ | 173,328,450   | 4.1%       |            | 551                                     | -6.5% (39)        | 12.7%  | (63)        | 6.2%  | (41) | 8.0%   | (18) |
| Vanguard Target 2040 Composite Index            |    |               |            |            |                                         | -6.4% (36)        | 12.9%  | (50)        | 6.6%  | (21) | 8.2%   | (11) |
| Vanguard Target Retirement 2030 Trust Plus      | \$ | 157,391,110   | 3.8%       |            | 350                                     | -6.1% (45)        | 9.8%   | (54)        | 5.3%  | (42) | 7.0%   | (32) |
| Vanguard Target 2030 Composite Index            |    |               |            |            |                                         | -6.0% (44)        | 10.0%  | (45)        | 5.6%  | (19) | 7.2%   | (8)  |
| Vanguard Target Retirement 2045 Trust Plus      | \$ | 154,411,824   | 3.7%       |            | 651                                     | -6.7% (39)        | 14.1%  | (49)        | 6.7%  | (36) | 8.3%   | (19) |
| Vanguard Target 2045 Composite Index            |    |               |            |            |                                         | -6.7% (39)        | 14.4%  | (44)        | 7.0%  | (16) | 8.6%   | (12) |
| Vanguard Target Retirement 2025 Trust Plus      | \$ | 108,259,084   | 2.6%       |            | 258                                     | <b>-5.8%</b> (53) | 8.4%   | (48)        | 4.9%  | (34) | 6.5%   | (28) |
| Vanguard Target 2025 Composite Index            |    |               |            |            |                                         | -5.7% (41)        | 8.7%   | (33)        | 5.2%  | (13) | 6.7%   | (7)  |
| TIAA Traditional - RCP                          | \$ | 101,197,039   | 2.4%       |            | 602                                     | 3.6% (1)          | 3.2%   | (1)         | 3.2%  | (1)  | 3.4%   | (1)  |
| Morningstar Stable Value Index                  |    |               |            |            |                                         | 2.1% (19)         | 2.0%   | (16)        | 2.1%  | (14) | 2.0%   | (20) |
| Vanguard Target Retirement 2050 Trust Plus      | \$ | 99,373,836    | 2.4%       |            | 635                                     | -6.7% (38)        | 14.3%  | (56)        | 6.7%  | (33) | 8.4%   | (19) |
| Vanguard Target 2050 Composite Index            |    |               |            |            |                                         | -6.7% (41)        | 14.5%  | (44)        | 7.1%  | (14) | 8.6%   | (12) |
| Vanguard Target Retirement 2020 Trust Plus      | \$ | 74,757,880    | 1.8%       |            | 151                                     | -5.2% (31)        | 7.0%   | (63)        | 4.4%  | (51) | 5.9%   | (22) |
| Vanguard Target 2020 Composite Index            |    |               |            |            |                                         | -5.1% (29)        | 7.2%   | (60)        | 4.7%  | (21) | 6.1%   | (8)  |
| Total                                           | \$ | 1,497,437,017 | 35.8%      |            |                                         |                   |        |             |       |      |        |      |