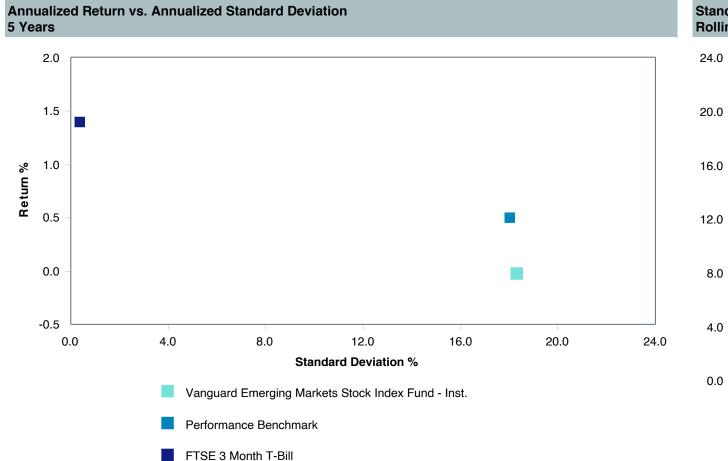

| 8.24         | -1.85      | 19.64      | 3.46       | 4.95        | -5.96       | 17.99     | 41.13      |
| 1st Quartile                                         | 5.85         | -6.51      | 12.13      | 0.61       | 2.87        | -16.38      | 6.03      | 23.87      |
| Median                                               | 4.68         | -9.38      | 8.97       | -0.77      | 1.99        | -20.47      | -0.24     | 17.17      |
| 3rd Quartile                                         | 3.35         | -11.39     | 7.06       | -2.13      | 1.04        | -24.48      | -3.90     | 10.09      |
| 95th Percentile                                      | -1.15        | -18.85     | 1.47       | -5.84      | -6.35       | -33.36      | -13.32    | -6.14      |









| 5 Years Historical Statistics                      |                  |                   |                      |           |                 |       |      |        |                       |                    |
|----------------------------------------------------|------------------|-------------------|----------------------|-----------|-----------------|-------|------|--------|-----------------------|--------------------|
|                                                    | Active<br>Return | Tracking<br>Error | Information<br>Ratio | R-Squared | Sharpe<br>Ratio | Alpha | Beta | Return | Standard<br>Deviation | Actual Correlation |
| Vanguard Emerging Markets Stock Index Fund - Inst. | -0.47            | 2.13              | -0.22                | 0.99      | 0.01            |