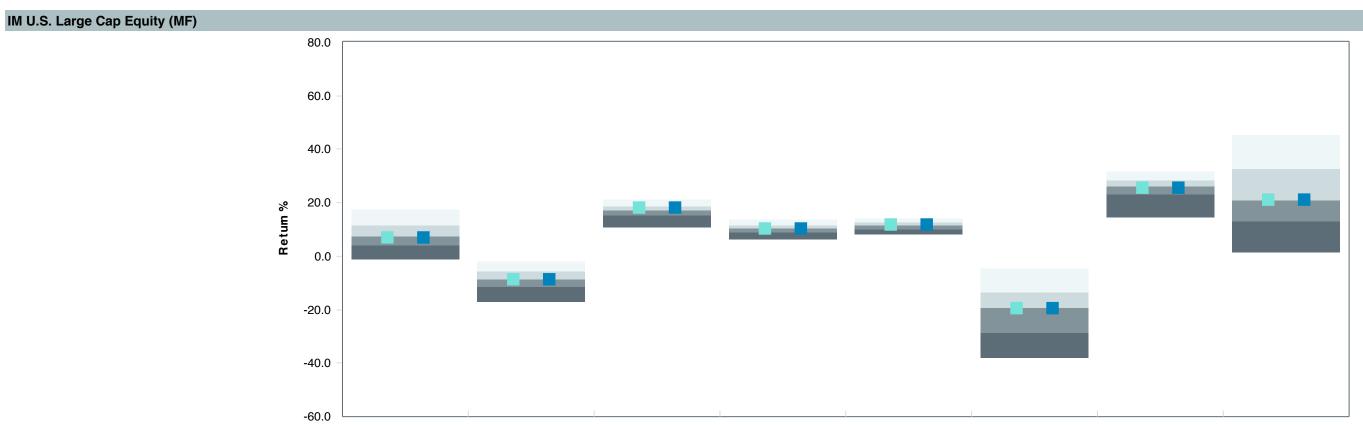

|





| Account Information | on                            |
|---------------------|-------------------------------|
| Product Name :      | Vanguard TSM ldx;Inst (VITSX) |
| Fund Family:        | Vanguard                      |
| Ticker:             | VITSX                         |
| Peer Group:         | IM U.S. Large Cap Equity (MF) |
| Benchmark:          | Performance Benchmark         |
| Fund Inception:     | 07/07/1997                    |
| Portfolio Manager : | O'Reilly/Nejman/Louie         |
| Total Assets:       | \$71,357.70 Million           |
| Total Assets Date : | 03/31/2023                    |
| Gross Expense :     | 0.03%                         |
| Net Expense :       | 0.03%                         |
| Turnover:           | 3%                            |











|                                                  | 1<br>Quarter | 1<br>Year  | 3<br>Years | 5<br>Years | 10<br>Years | 2022        | 2021       | 2020       |
|--------------------------------------------------|--------------|------------|------------|------------|-------------|-------------|------------|------------|
| ■ Vanguard Total Stock Market Index Fund - Inst. | 7.15 (53)    | -8.77 (54) | 18.36 (29) | 10.37 (54) | 11.69 (50)  | -19.51 (51) | 25.73 (54) | 21.00 (48) |
| Performance Benchmark                            | 7.15 (53)    | -8.77 (54) | 18.37 (29) | 10.37 (54) | 11.69 (50)  | -19.49 (51) | 25.72 (54) | 20.99 (48) |
| 5th Percentile                                   | 17.32        | -1.88      | 21.06      | 13.58      | 14.23       | -4.44       | 31.69      | 45.35