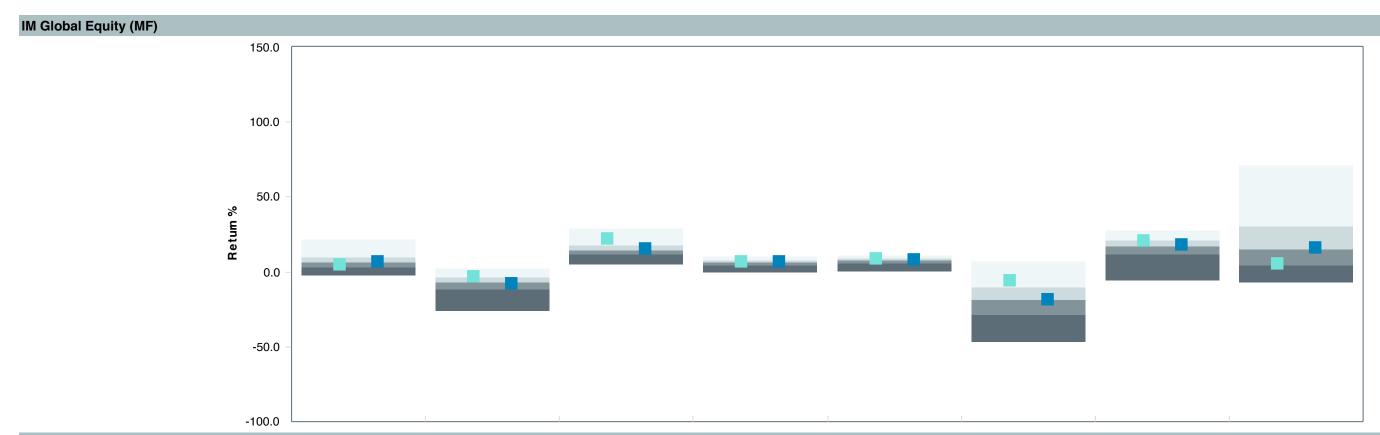

## **5 Year Comparative Performance**

As of March 31, 2023

#### 5-yr Performance vs. Benchmark (Tiers II & III)

-4.0% -3.0% -2.0% -1.0% 0.0% 1.0% 2.0% 3.0% 4.0% 5.0% 6.0%