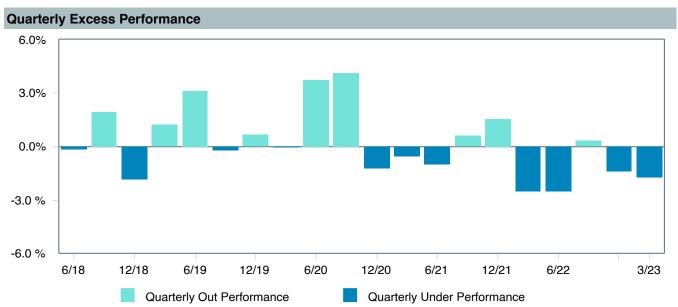

|  |  |  |  |  |  |  |
| Peer Group :        | IM U.S. Large Cap Value Equity (MF) |  |  |  |  |  |  |  |
| Benchmark:          | Russell 1000 Value Index            |  |  |  |  |  |  |  |
| Fund Inception:     | 12/30/2011                          |  |  |  |  |  |  |  |
| Portfolio Manager:  | Bath/Hawley                         |  |  |  |  |  |  |  |
| Total Assets:       | \$2,356.10 Million                  |  |  |  |  |  |  |  |
| Total Assets Date : | 04/30/2023                          |  |  |  |  |  |  |  |
| Gross Expense :     | 0.55%                               |  |  |  |  |  |  |  |
| Net Expense :       | 0.55%                               |  |  |  |  |  |  |  |
| Turnover:           | 38%                                 |  |  |  |  |  |  |  |









### **Peer Group Analysis**

4.43

0.61

-0.69

-2.43

-2.78

-4.54

-6.47

-9.54

20.69

18.20

16.51

14.75

As of March 31, 2023



9.56

8.26

7.26

5.22

10.19

9.53

8.84

8.01

-4.48

-6.25

-8.89

-18.51

27.65

25.92

23.91

18.07



1st Quartile

3rd Quartile

95th Percentile

Median

7.72

4.18

1.48

-3.87

### **Risk Profile**



| 5 Years Historical Statistics |                  |                   |                      |           |                 |       |      |        |                       |                       |
|-------------------------------|------------------|-------------------|----------------------|-----------|-----------------|-------|------|--------|-----------------------|-----------------------|
|                               | Active<br>Return |