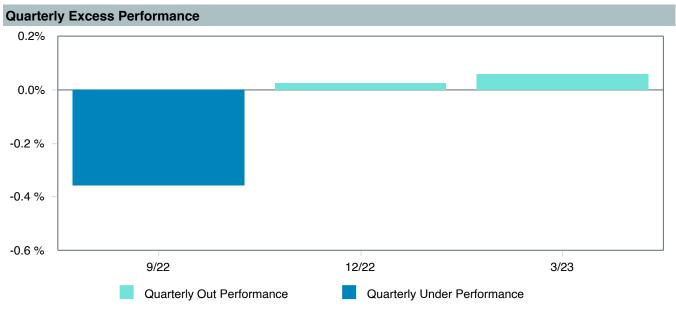

## **5 Year Comparative Performance**

As of March 31, 2023

#### 5-yr Performance vs. Benchmark (Tiers II & III)

-4.0% -3.0% -2.0% -1.0% 0.0% 1.0% 2.0% 3.0% 4.0% 5.0% 6.0%