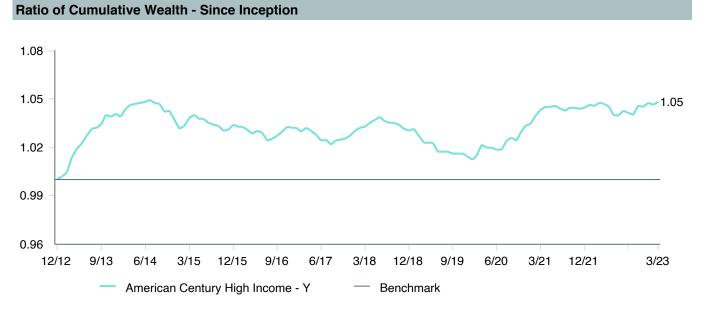

|
| Peer Group :        | IM U.S. High Yield Bonds (MF)                  |  |  |  |  |  |
| Benchmark:          | ICE BofAML US High Yield Master II Constrained |  |  |  |  |  |
| Fund Inception:     | 12/28/2012                                     |  |  |  |  |  |
| Portfolio Manager : | Team Managed                                   |  |  |  |  |  |
| Total Assets:       | \$210.00 Million                               |  |  |  |  |  |
| Total Assets Date : | 04/30/2023                                     |  |  |  |  |  |
| Gross Expense :     | 0.58%                                          |  |  |  |  |  |
| Net Expense :       | 0.58%                                          |  |  |  |  |  |
| Turnover:           | 49%                                            |  |  |  |  |  |











|                                                  | 1<br>Quarter | 1<br>Year  | 3<br>Years | 5<br>Years | 10<br>Years | 2022        | 2021      | 2020      |
|--------------------------------------------------|--------------|------------|------------|------------|-------------|-------------|-----------|-----------|
| American Century High Income - Y                 | 4.04 (11)    | -3.57 (50) | 6.70 (28)  | 3.34 (31)  | 4.37 (14)   | -11.20 (62) | 6.49 (17) | 8.03 (15) |
| ■ ICE BofAML US High Yield Master II Constrained | 3.72 (23)    | -3.61 (50) | 5.79 (48)  | 3.02 (39)  | 4.01 (23)   | -11.24 (63) | 5.33 (45) | 6.07 (38) |
|                                                  |              |            |            |            |             |             |           |           |