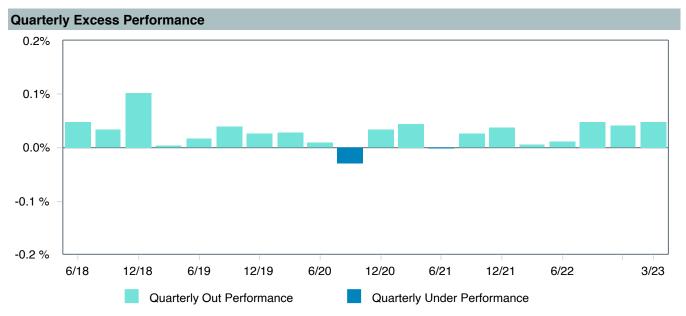

|
|---------------------|-----------------------------------|
| Product Name :      | Vanguard Ext MI;Inst (VIEIX)      |
| Fund Family:        | Vanguard                          |
| Ticker:             | VIEIX                             |
| Peer Group :        | IM U.S. SMID Cap Core Equity (MF) |
| Benchmark:          | Performance Benchmark             |
| Fund Inception:     | 07/07/1997                        |
| Portfolio Manager : | Butler/Louie                      |
| Total Assets:       | \$13,686.10 Million               |
| Total Assets Date : | 03/31/2023                        |
| Gross Expense :     | 0.05%                             |
| Net Expense :       | 0.05%                             |
| Turnover:           | 11%                               |









Ratio of Cumulative Wealth - Since Inception

4.21

3.11

2.03

-0.51

-3.90

-5.46

-8.93

-12.19



24.16

21.62

18.98

15.64

8.09

6.71

5.15

2.94

9.59

9.01

7.82

5.69

-9.23

-13.51

-16.75

-20.62

30.43

25.70

22.35

16.80



1st Quartile

3rd Quartile

95th Percentile

Median

13.88

9.66

4.03

-5.42

As of March 31, 2023



| 5 Years Historical Statistics               |                  |                   |                      |           |                 |       |      |        |                       |                       |
|---------------------------------------------|------------------|-------------------|----------------------|-----------|-----------------|-------|------|--------|-----------------------|-----------------------|
|