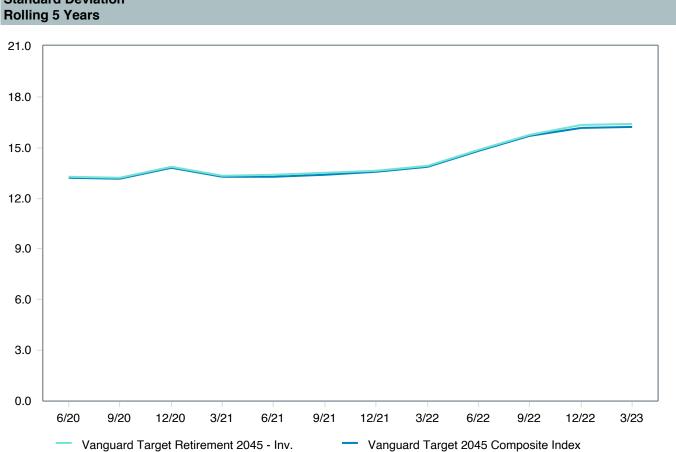

---------------------------|
| Product Name :      | Vanguard Tgt Ret2045;Inv (VTIVX)     |
| Fund Family:        | Vanguard                             |
| Ticker:             | VTIVX                                |
| Peer Group :        | IM Mixed-Asset Target 2045 (MF)      |
| Benchmark:          | Vanguard Target 2045 Composite Index |
| Fund Inception:     | 10/27/2003                           |
| Portfolio Manager:  | Team Managed                         |
| Total Assets:       | \$65,921.80 Million                  |
| Total Assets Date : | 03/31/2023                           |
| Gross Expense :     | 0.08%                                |
| Net Expense :       | 0.08%                                |
| Turnover:           | 5%                                   |

















| 5 Years Historical Statistics          |                  |                   |                      |           |                 |       |      |        |                       |                       |
|----------------------------------------|------------------|-------------------|----------------------|-----------|-----------------|-------|------|--------|-----------------------|-----------------------|
|                                        | Active<br>Return | Tracking<br>Error | Information<br>Ratio | R-Squared | Sharpe<br>Ratio | Alpha | Beta | Return | Standard<br>Deviation | Actual<br>Correlation |
| Vanguard Target Retirement 2045 - Inv. | -0.36            | 0.77              | -0.47                | 1.00      | 0.39            | -0.44 | 1.01 | 6.59   | 16.43