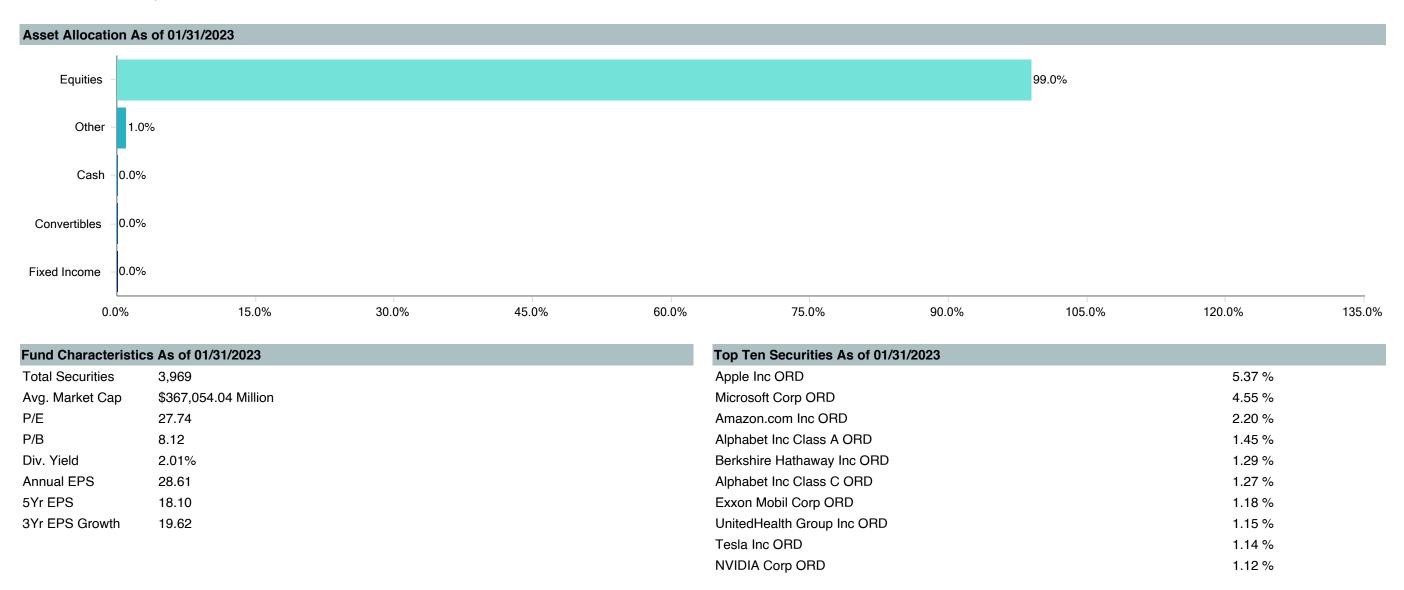

Active<br>Return | Tracking<br>Error | Information<br>Ratio | R-Squared | Sharpe<br>Ratio | Alpha | Beta | Return | Standard<br>Deviation | Actual Correlation |
| Vanguard Total Stock Market Index Fund - Inst. | -0.01            | 0.02              | -0.24                | 1.00      | 0.54            | 0.00  | 1.00 | 10.37  | 19.22                 | 1.00               |
| Performance Benchmark                          | 0.00             | 0.00              | -                    | 1.00      | 0.54            | 0.00  | 1.00 | 10.37  | 19.22                 | 1.00               |
| FTSE 3 Month T-Bill                            | -10.35           | 19.25             | -0.54                | 0.00      | -               | 1.41  | 0.00 | 1.40   | 0.37                  | -0.05              |







| <b>Account Information</b> | on Control of the Control of the Control of the Control of the Control of the Control of the Control of the Control of the Control of the Control of the Control of the Control of the Control of the Control of the Control of the Control of the Control of the Control of the Control of the Control of the Control of the Control of the Control of the Control of the Control of the Control of the Control of the Control of the Control of the Control of the Control of the Control of the Control of the Control of the Control of the Control of the Control of the Control of the Control of the Control of the Control of the Control of the Control of the Control of the Control of the Control of the Control of the Control of the Control of the Control of the Control of t