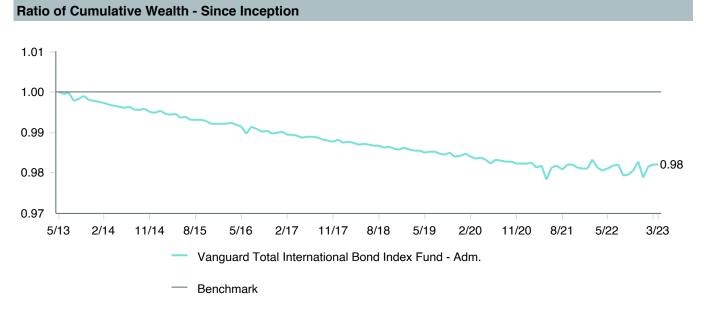

|
| Fund Family:        | Vanguard                                     |
| Ticker:             | VTABX                                        |
| Peer Group:         | IM International Fixed Income (MF)           |
| Benchmark:          | Blmbg. Global Agg ex-USD Flt Adj RIC Cpd (H) |
| Fund Inception:     | 05/31/2013                                   |
| Portfolio Manager : | Barrickman/Talone                            |
| Total Assets:       | \$23,990.50 Million                          |
| Total Assets Date : | 03/31/2023                                   |
| Gross Expense :     | 0.11%                                        |
| Net Expense :       | 0.11%                                        |
| Turnover:           | 27%                                          |











|                                                     | 1<br>Month | 1<br>Year  | 3<br>Years | 5<br>Years | 2022        | 2021       | 2020      |
|-----------------------------------------------------|------------|------------|------------|------------|-------------|------------|-----------|
| Vanguard Total International Bond Index Fund - Adm. | 2.29 (56)  | -5.11 (36) | -2.74 (68) | 0.28 (26)  | -12.92 (50) | -2.22 (38) | 4.54 (76) |
| ■ Blmbg. Global Agg ex-USD Flt Adj RIC Cpd (H)      | 2.30 (54)  | -5.16 (36) | -2.69 (66) | 0.39 (22)  | -12.72 (47) | -2.10 (36) | 4.75 (73) |
|                                                     |            |            |            |            |             |            |           |
| 5th Percentile                                      | 4.6