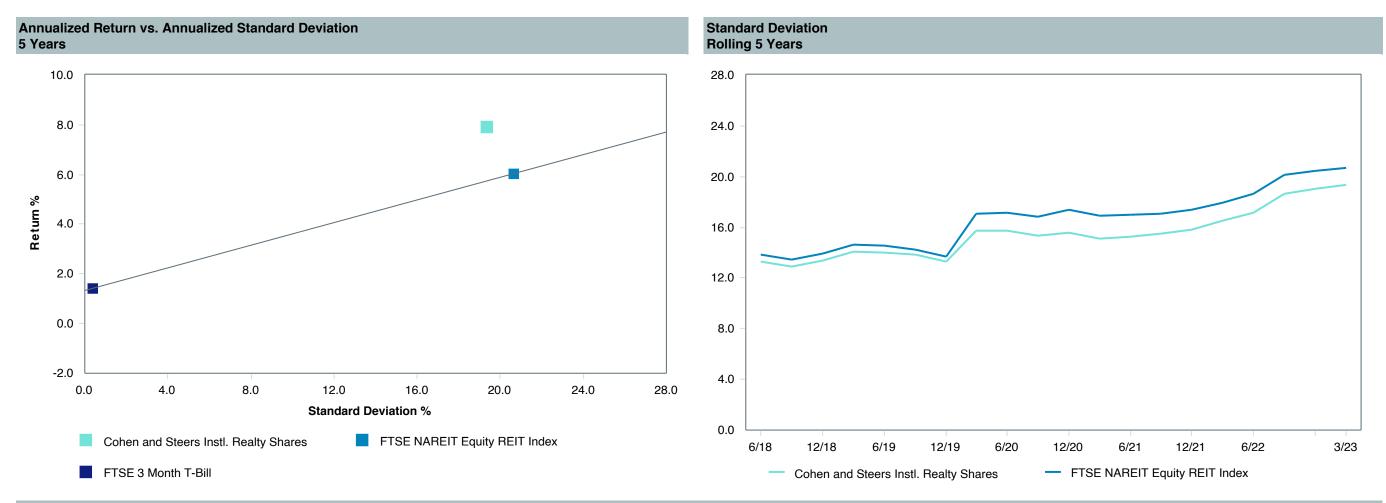

|
|---------------------|-------------------------------|
| Product Name :      | Cohen&Steers Inst RS (CSRIX)  |
| Fund Family:        | Cohen & Steers                |
| Ticker:             | CSRIX                         |
| Peer Group :        | IM Real Estate Sector (MF)    |
| Benchmark:          | FTSE NAREIT Equity REIT Index |
| Fund Inception:     | 02/14/2000                    |
| Portfolio Manager:  | Cheigh/Yablon/Kirschner       |
| Total Assets:       | \$6,006.70 Million            |
| Total Assets Date : | 03/31/2023                    |
| Gross Expense :     | 0.76%                         |
| Net Expense :       | 0.75%                         |
| Turnover:           | 34%                           |









### **Peer Group Analysis**





### **Risk Profile**



| 5 Years Historical Statistics         |                  |                   |                      |           |                 |       |      |        |                       |                    |
|---------------------------------------|------------------|-------------------|----------------------|-----------|-----------------|-------|------|--------|-----------------------|--------------------|
|                                       | Active<br>Return | Tracking<br>Error | Information<br>Ratio | R-Squared | Sharpe<br>Ratio | Alpha | Beta | Return | Standard<br>Deviation | Actual Correlation |
| Cohen and Steers Instl. Realty Shares | 1.47             | 3.76              | 0.39                 | 0.97      | 0.42            | 2.12  | 0.92 | 7.90   | 19.35                 | 0.98