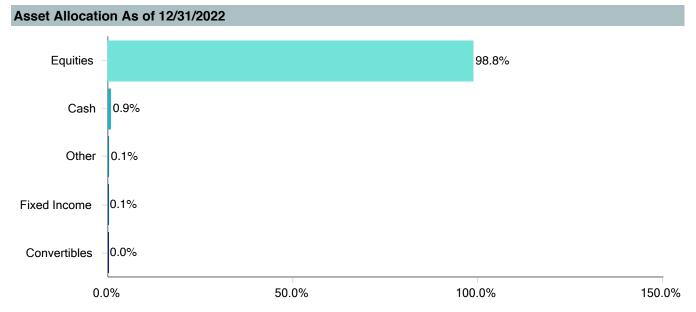

| Active<br>Return | Tracking<br>Error | Information<br>Ratio | R-Squared | Sharpe<br>Ratio | Alpha | Beta | Return | Standard<br>Deviation | Actual<br>Correlation |
| Dodge & Cox Global Stock Fund - X | 0.94             | 8.90              | 0.11                 | 0.84      | 0.36            | -0.04 | 1.12 | 7.10   | 21.65                 | 0.92                  |
| MSCI AC World Index (Net)         | 0.00             | 0.00              | -                    | 1.00      | 0.39            | 0.00  | 1.00 | 6.93   | 17.75                 | 1.00                  |
| FTSE 3 Month T-Bill               | -6.89            | 17.76             | -0.39                | 0.00      | -               | 1.41  | 0.00 | 1.40   | 0.37                  | -0.03                 |



As of March 31, 2023



### Fund Characteristics As of 12/31/2022

 Total Securities
 97

 Avg. Market Cap
 \$121,038.72 Million

 P/E
 17.05

 P/B
 3.48

 Div. Yield
 2.95%

 Annual EPS
 44.08

 5Yr EPS
 17.61

 3Yr EPS Growth
 15.08

| Top Ten Securities As of 12/31/2022 |        |
|-------------------------------------|--------|
| Sanofi SA ORD                       | 3.46 % |
| Occidental Petroleum Corp ORD       | 2.84 % |
| Alphabet Inc Class C ORD            | 2.76 % |
| Charles Schwab Corp ORD             | 2.48 % |
| GSK plc ORD                         | 2.46 % |
| Suncor Energy Inc ORD               | 2.39 % |
| Ovintiv Inc ORD                     | 2.37 % |
| VMware Inc ORD                      | 2.36 % |
| Prosus NV ORD                       | 2.26 % |
| Comcast Corp ORD                    | 2.24 %