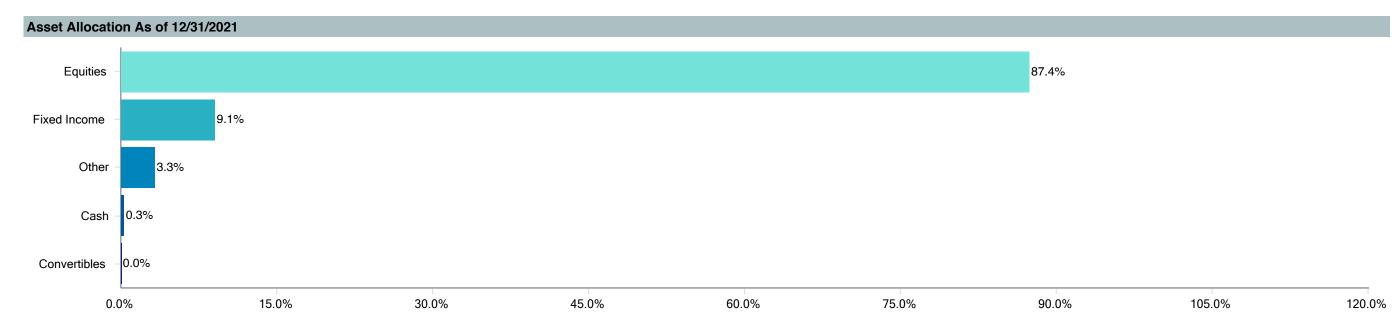

| Active<br>Return | Tracking<br>Error | Information<br>Ratio | R-Squared | Sharpe<br>Ratio | Alpha | Beta | Return | Standard<br>Deviation | Actual Correlation |
| Vanguard Target Retirement 2060 - Inv. | -0.29            | 0.82              | -0.36                | 1.00      | 0.82            | -0.38 | 1.01 | 14.16  | 16.86                 | 1.00               |
| Vanguard Target 2060 Composite Index   | 0.00             | 0.00              | -                    | 1.00      | 0.84            | 0.00  | 1.00 | 14.51  | 16.74                 | 1.00               |
| FTSE 3 Month T-Bill                    | -14.03           | 16.74             | -0.84                | 0.00      | -               | 0.95  | 0.00 | 0.95   | 0.43                  | 0.01               |



As of March 31, 2023



| Fund Characteri         | stics As of 12/31/2021 |
|-------------------------|------------------------|
| <b>Total Securities</b> | 6                      |

Avg. Market Cap \$325,502.35 Million

 P/E
 26.55

 P/B
 7.29

 Div. Yield
 1.96%

 Annual EPS
 13.86

 5Yr EPS
 12.72

 3Yr EPS Growth
 10.74

| Top Ten Securities As of 12/31/2021 |         |  |  |  |  |  |
|-------------------------------------|---------|--|--|--|--|--|
| Vanguard Total Stock Market Index   | 53.07 % |  |  |  |  |  |
| Vanguard Total International Stock  | 36.09 % |  |  |  |  |  |
| Vanguard Total Bond Market II Index | 6.54 %  |  |  |  |  |  |
| Vanguard Total International Bond   | 2.69 %  |  |  |  |  |  |
| Vanguard Market Liquidity Fund      | 1.47 %  |  |  |  |  |  |



As of March 31, 2023

| Account Info