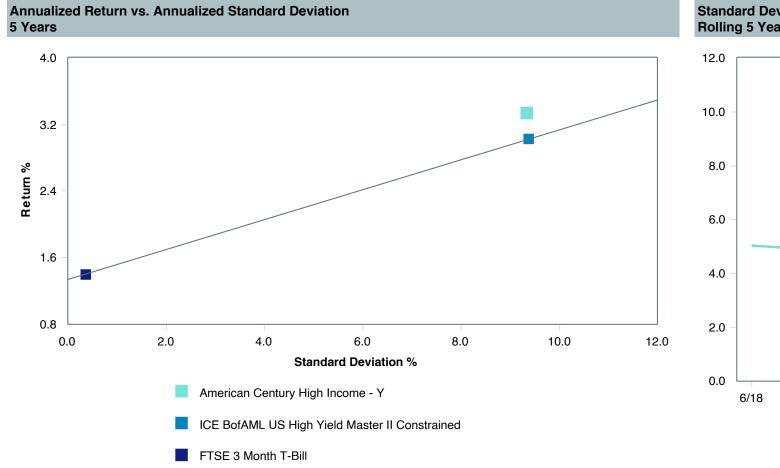

|
| 5th Percentile                                   | 4.19         | -0.15      | 8.67       | 4.02       | 4.64        | -4.58       | 8.71      | 10.39     |
| 1st Quartile                                     | 3.68         | -2.54      | 6.77       | 3.40       | 3.90        | -8.97       | 6.00      | 7.14      |
| Median                                           | 3.33         | -3.67      | 5.65       | 2.85       | 3.46        | -10.74      | 5.12      | 5.65      |
| 3rd Quartile                                     | 2.94         | -4.68      | 4.63       | 2.44       | 3.10        | -11.64      | 4.11      | 4.29      |
| 95th Percentile                                  | 2.20         | -6.57      | 2.36       | 1.69       | 2.64        | -13.72      | 2.54      | 0.63      |









| 5 Years Historical Statistics                  |                  |                   |                      |           |                 |       |      |        |                       |                       |
|------------------------------------------------|------------------|-------------------|----------------------|-----------|-----------------|-------|------|--------|-----------------------|-----------------------|
|                                                | Active<br>Return | Tracking<br>Error | Information<br>Ratio | R-Squared | Sharpe<br>Ratio | Alpha | Beta | Return | Standard<br>Deviation | Actual<br>Correlation |
| American Century High Income - Y               | 0.30             | 0.87              | 0.35                 | 0.99      | 0.25            | 0.33