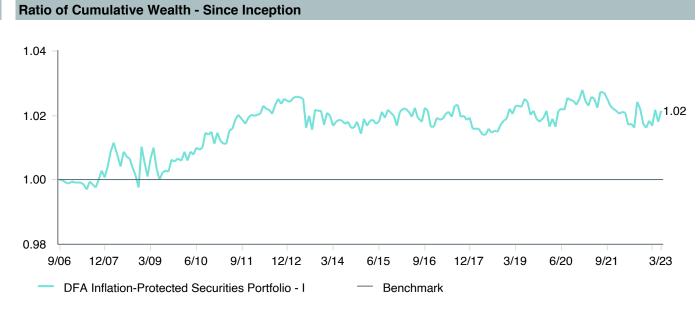

## **5 Year Comparative Performance**

As of March 31, 2023

#### 5-yr Performance vs. Benchmark (Tiers II & III)

-4.0% -3.0% -2.0% -1.0% 0.0% 1.0% 2.0% 3.0% 4.0% 5.0% 6.0%