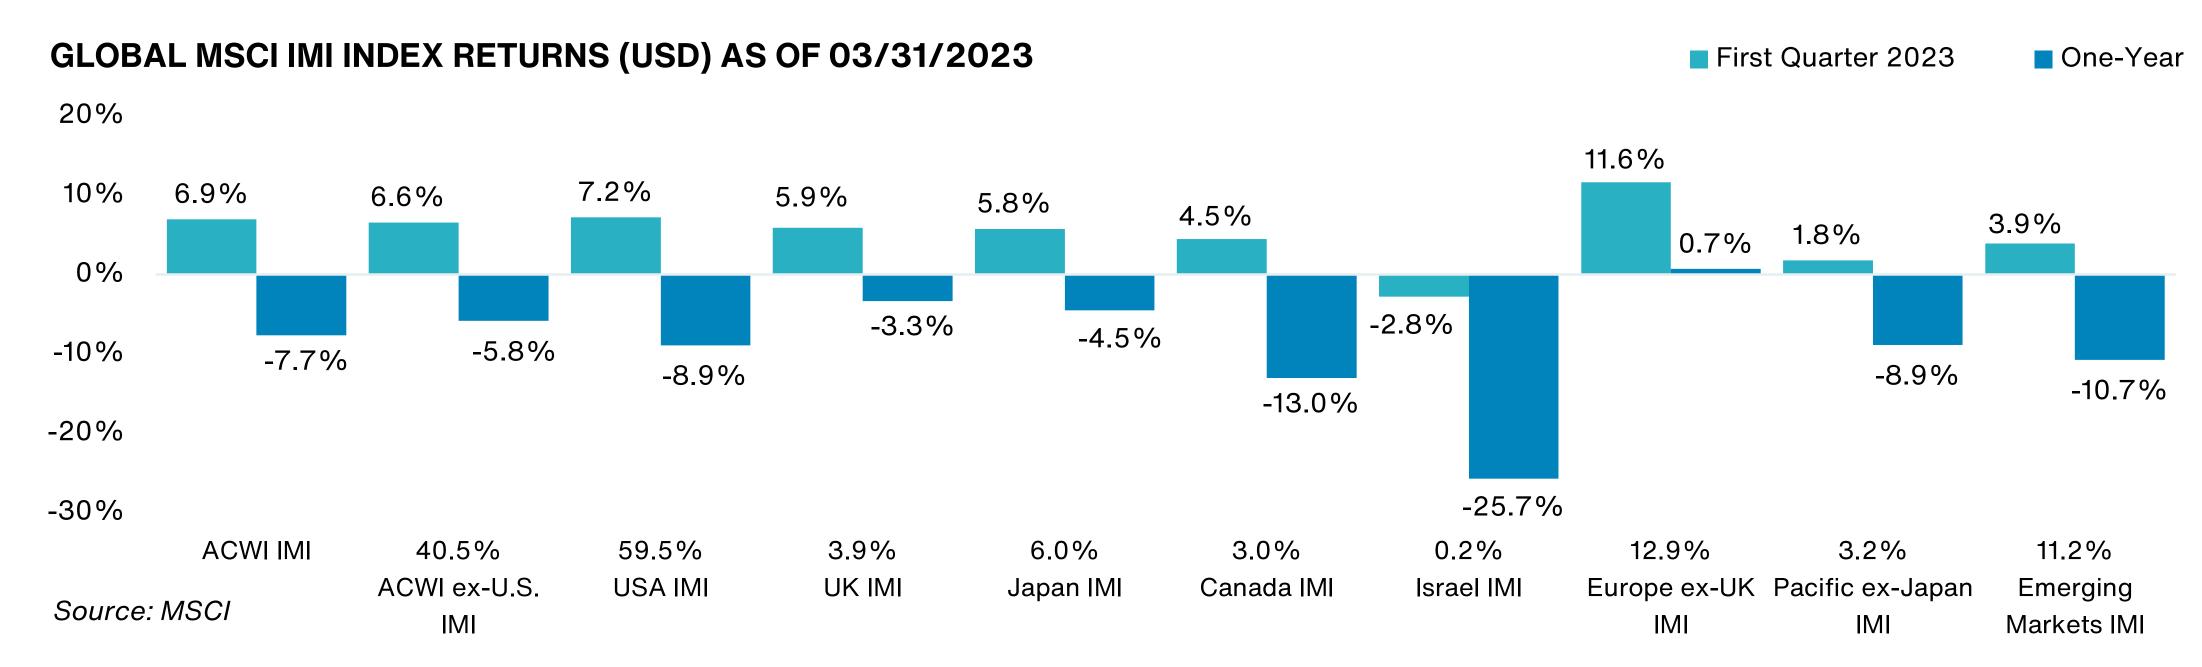

## **5 Year Comparative Performance**

As of March 31, 2023

#### 5-yr Performance vs. Benchmark (Tiers II & III)

-4.0% -3.0% -2.0% -1.0% 0.0% 1.0% 2.0% 3.0% 4.0% 5.0% 6.0%