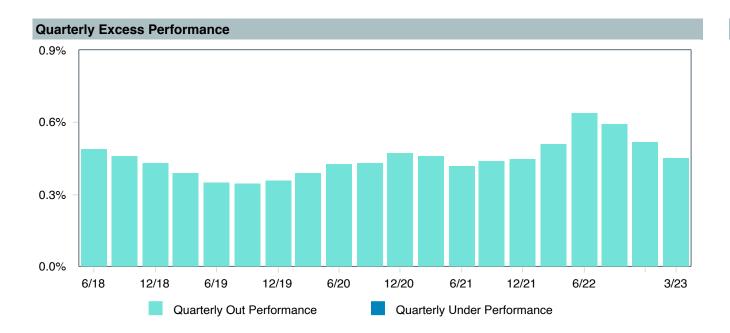

on Trust Fund A

Inception Date: 02/01/2018

Account Structure: Commingled Fund

Asset Class: US Stable Value

Benchmark: Morningstar Stable Value Index

Peer Group: IM U.S. GIC/Stable Value (SA+CF)





### Ratio of Cumulative Wealth - Since Inception Ratio of Cumulative Wealth - Since Inception





As of March 31, 2023



1.8

1.5

1.0

43

0.6

0.5

0.4

43

Parentheses contain percentile rankings.

Median

3rd Quartile

Population

95th Percentile



1.5

1.2

-0.2

46

## **TIAA Traditional - RC Performance Summary**

As of March 31, 2023

#### **Account Information**

Account Name: TIAA Traditional - RC

Inception Date: 08/01/2005

Account Structure: Group Annuity

Asset Class: US Fixed Income

Benchmark: Morningstar Stable Value Index

Peer Group: IM U.S. GIC/Stable Value (SA+CF)





#### **Ratio of Cumulative Wealth - Since Inception**







|                                  | 1<br>Quarter | 1<br>Year | 3<br>Years | 5<br>Years | 2022      | 2021      | 2020      |
|----------------------------------|--------------|-----------|------------|------------|-----------|-----------|-----------|
| ■ TIAA Traditional - RC          | 1.09 (8)     | 4.38 (1)  | 3.95 (1)   | 3.99 (1)   | 4.19 (1)  | 3.55 (1)  | 4.00 (4)  |
| ■ Morningstar Stable Value Index | 0.64 (27)    | 2.12 (19) | 1.97 (16)  | 2.15 (14)  | 1.88 (17) | 1.75 (21) | 2.24 (16) |
|                                  |              |           |            |            |           |           |           |
| 5th Percentile                   | 1.41         | 2.26      | 2.19       | 2.32       | 2.08      | 1.9