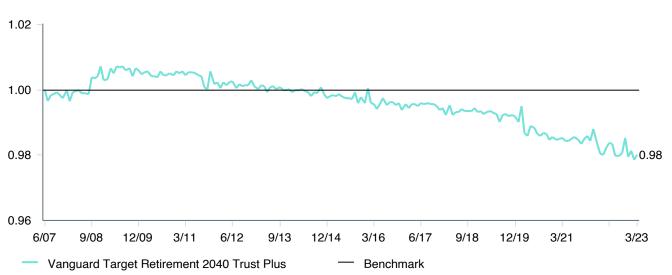

# Total Plan Top Ten Based on Assets March 31, 2023

|                                                 |    |               |            |            |                                         | Trailing          | Traili | _           | Trail | _    | Traili |      |
|-------------------------------------------------|----|---------------|------------|------------|-----------------------------------------|-------------------|--------|-------------|-------|------|--------|------|
| Investment Fund                                 |    | Assets        | % of Total | Watch List | # of participants                       | 1 Year            | 3 Yea  |             | 5 Ye  |      | 10 Ye  |      |
| Vanguard Institutional Index Fund - Instl. Plus | \$ | 234,747,824   | 5.6%       | Water List | 1,983                                   | -7.7% (17)        | 18.6%  |             | 11.2% |      | 12.2%  |      |
| S&P 500 Index                                   |    | - , ,-        |            |            | ,,,,,,,,,,,,,,,,,,,,,,,,,,,,,,,,,,,,,,, | -7.7% (4)         | 18.6%  | <u> </u>    | 11.2% |      | 12.2%  |      |
| TIAA Traditional - RC                           | \$ | 215,351,806   | 5.2%       |            | 1,138                                   | 4.4% (1)          | 4.0%   | · ,         | 4.0%  | · ,  | 4.1%   |      |
| Morningstar Stable Value Index                  |    |               |            |            |                                         | 2.1% (19)         | 2.0%   | <del></del> | 2.1%  | (14) | 2.0%   | (20) |
| Vanguard Target Retirement 2035 Trust Plus      | \$ | 178,618,164   | 4.3%       |            | 457                                     | -6.3% (39)        | 11.2%  | (59)        | 5.8%  | (48) | 7.5%   | (27) |
| Vanguard Target 2035 Composite Index            |    |               |            |            |                                         | -6.2% (37)        | 11.5%  | (52)        | 6.1%  | (27) | 7.8%   | (10) |
| Vanguard Target Retirement 2040 Trust Plus      | \$ | 173,328,450   | 4.1%       |            | 551                                     | -6.5% (39)        | 12.7%  | (63)        | 6.2%  | (41) | 8.0%   | (18) |
| Vanguard Target 2040 Composite Index            |    |               |            |            |                                         | -6.4% (36)        | 12.9%  | (50)        | 6.6%  | (21) | 8.2%   | (11) |
| Vanguard Target Retirement 2030 Trust Plus      | \$ | 157,391,110   | 3.8%       |            | 350                                     | -6.1% (45)        | 9.8%   | (54)        | 5.3%  | (42) | 7.0%   | (32) |
| Vanguard Target 2030 Composite Index            |    |               |            |            |                                         | -6.0% (44)        | 10.0%  | (45)        | 5.6%  | (19) | 7.2%   | (8)  |
| Vanguard Target Retirement 2045 Trust Plus      | \$ | 154,411,824   | 3.7%       |            | 651                                     | -6.7% (39)        | 14.1%  | (49)        | 6.7%  | (36) | 8.3%   | (19) |
| Vanguard Target 2045 Composite Index            |    |               |            |            |                                         | -6.7% (39)        | 14.4%  | (44)        | 7.0%  | (16) | 8.6%   | (12) |
| Vanguard Target Retirement 2025 Trust Plus      | \$ | 108,259,084   | 2.6%       |            | 258                                     | <b>-5.8%</b> (53) | 8.4%   | (48)        | 4.9%  | (34) | 6.5%   | (28) |
| Vanguard Target 2025 Composite Index            |    |               |            |            |                                         | -5.7% (41)        | 8.7%   | (33)        | 5.2%  | (13) | 6.7%   | (7)  |
| TIAA Traditional - RCP                          | \$ | 101,197,039   | 2.4%       |            | 602                                     | 3.6% (1)          | 3.2%   | (1)         | 3.2%  | (1)  | 3.4%   | (1)  |
| Morningstar Stable Value Index                  |    |               |            |            |                                         | 2.1% (19)         | 2.0%   | (16)        | 2.1%  | (14) | 2.0%   | (20) |
| Vanguard Target Retirement 2050 Trust Plus      | \$ | 99,373,836    | 2.4%       |            | 635                                     | -6.7% (38)        | 14.3%  | (56)        | 6.7%  | (33) | 8.4%   | (19) |
| Vanguard Target 2050 Composite Index            |    |               |            |            |                                         | -6.7% (41)        | 14.5%  | (44)        | 7.1%  | (14) | 8.6%   | (12) |
| Vanguard Target Retirement 2020 Trust Plus      | \$ | 74,757,880    | 1.8%       |            | 151                                     | -5.2% (31)        | 7.0%   | (63)        | 4.4%  | (51) | 5.9%   | (22) |
| Vanguard Target 2020 Composite Index            |    |               |            |            |                                         | -5.1% (29)        | 7.2%   | (60)        | 4.7%  | (21) | 6.1%   | (8)  |
| Total                                           | \$ | 1,497,437,017 | 35.8%      |            |                                         |                   |        |             |       |      |        |      |