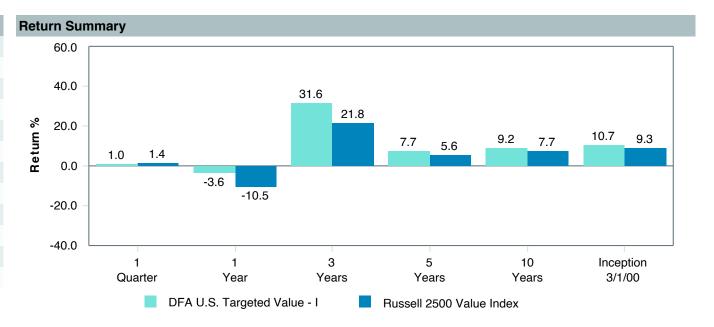

|
|---------------------|------------------------------------|
| Product Name :      | DFA US Targeted Value;I (DFFVX)    |
| Fund Family:        | Dimensional                        |
| Ticker:             | DFFVX                              |
| Peer Group :        | IM U.S. SMID Cap Value Equity (MF) |
| Benchmark:          | Russell 2500 Value Index           |
| Fund Inception:     | 02/23/2000                         |
| Portfolio Manager : | Fogdall/Schneider/Leblond          |
| Total Assets:       | \$11,406.80 Million                |
| Total Assets Date : | 04/30/2023                         |
| Gross Expense :     | 0.29%                              |
| Net Expense :       | 0.29%                              |
| Turnover:           | 18%                                |







**Ratio of Cumulative Wealth - Since Inception** 



### **Peer Group Analysis**





### **Risk Profile**



| 5 Years Historical Statistics |                  |                   |                      |           |                 |       |      |        |                       |                       |
|-------------------------------|------------------|-------------------|----------------------|-----------|-----------------|-------|------|--------|-----------------------|-----------------------|
|                               | Active<br>Return | Tracking<br>Error | Information<br>Ratio | R-Squared | Sharpe<br>Ratio | Alpha | Beta | Return | Standard<br>Deviation | Actual<br>Correlation |
| DFA U.S. Targeted Value - I   | 2.72             | 4.94              | 0.55