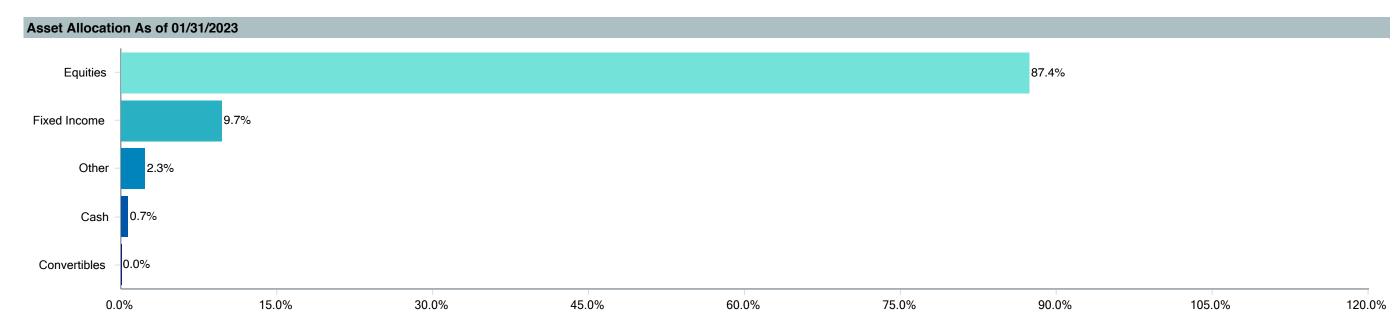

d Family:               | Vanguard                             |
| Ticker:                    | VSVNX                                |
| Peer Group :               | IM Mixed-Asset Target 2065+ (MF)     |
| Benchmark:                 | Vanguard Target 2070 Composite Index |
| Fund Inception:            | 06/28/2022                           |
| Portfolio Manager :        | Coleman/Nejman                       |
| Total Assets:              | \$138.50 Million                     |
| Total Assets Date :        | 03/31/2023                           |
| Gross Expense :            | 0.08%                                |
| Net Expense :              | 0.08%                                |
| Turnover:                  | -                                    |













As of March 31, 2023



| Fund Characteri         | stics As of 01/31/2023 |
|-------------------------|------------------------|
| <b>Total Securities</b> | 6                      |

Avg. Market Cap \$204,670.96 Million

 P/E
 20.90

 P/B
 5.48

 Div. Yield
 2.50%

 Annual EPS
 37.41

 5Yr EPS
 14.89

 3Yr EPS Growth
 15.12

| Top Ten Securities As of 01/31/2023 |         |
|-------------------------------------|---------|
| Vanguard Total Stock Market Index   | 53.56 % |
| Vanguard Total International Stock  | 35.60 % |
| Vanguard Total Bond Market II Index | 6.94 %  |
| Vanguard Total International Bond   | 2.96 %  |
| Vanguard Market Liquidity Fund      | 0.47 %  |



# Tier II



| Account Information | on                                          |
|---------------------|-----------------------------------