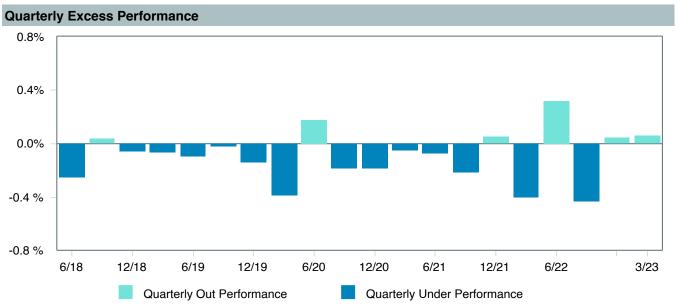

|--------------------------------------|
| Product Name :      | Vanguard Tgt Ret2050;Inv (VFIFX)     |
| Fund Family:        | Vanguard                             |
| Ticker:             | VFIFX                                |
| Peer Group :        | IM Mixed-Asset Target 2050 (MF)      |
| Benchmark:          | Vanguard Target 2050 Composite Index |
| Fund Inception:     | 06/07/2006                           |
| Portfolio Manager:  | Team Managed                         |
| Total Assets:       | \$53,589.80 Million                  |
| Total Assets Date : | 03/31/2023                           |
| Gross Expense :     | 0.08%                                |
| Net Expense :       | 0.08%                                |
| Turnover:           | 4%                                   |

















| 5 Years Historical Statistics          |                  |                   |                      |           |                 |       |      |        |                       |                    |
|----------------------------------------|------------------|-------------------|----------------------|-----------|-----------------|-------|------|--------|-----------------------|--------------------|
|                                        | Active<br>Return | Tracking<br>Error | Information<br>Ratio | R-Squared | Sharpe<br>Ratio | Alpha | Beta | Return | Standard<br>Deviation | Actual Correlation |
| Vanguard Target Retirement 2050 - Inv. | -0.37            | 0.79              | -0.46                | 1.00      | 0.39            | -0.45 | 1.01 | 6.66   | 16.58