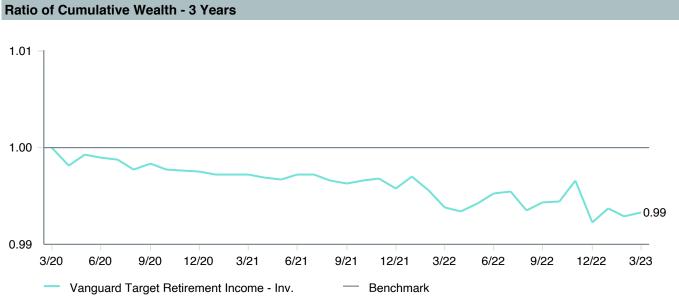

-----------|
| Product Name :      | Vanguard Tgt Ret Inc;Inv (VTINX)       |
| Fund Family:        | Vanguard                               |
| Ticker:             | VTINX                                  |
| Peer Group :        | IM Retirement Income (MF)              |
| Benchmark:          | Vanguard Target Income Composite Index |
| Fund Inception:     | 10/27/2003                             |
| Portfolio Manager : | Team Managed                           |
| Total Assets:       | \$37,207.10 Million                    |
| Total Assets Date : | 03/31/2023                             |
| Gross Expense :     | 0.08%                                  |
| Net Expense :       | 0.08%                                  |
| Turnover:           | 19%                                    |











2.50

2.26

-6.18

-10.52

As of March 31, 2023



3.59

1.96

2.48

2.04

3.66

2.69

-15.67

-18.83

5.08

2.74



3rd Quartile

95th Percentile

7.34

6.07



| 0.0   |  |  |  |  |  |  |
|-------|--|--|--|--|--|--|
| 3.0 - |  |  |  |  |  |  |
| 5.0 - |  |  |  |  |  |  |
| .0 -  |  |  |  |  |  |  |
|       |  |  |  |  |  |  |
| 0 -   |  |  |  |  |  |  |

| 5 Years Historical Statistics            |                  |                   |                      |           |                 |       |      |        |                       |                       |
|------------------------------------------|------------------|-------------------|----------------------|-----------|-----------------|-------|------|--------|-----------------------|-----------------------|
|