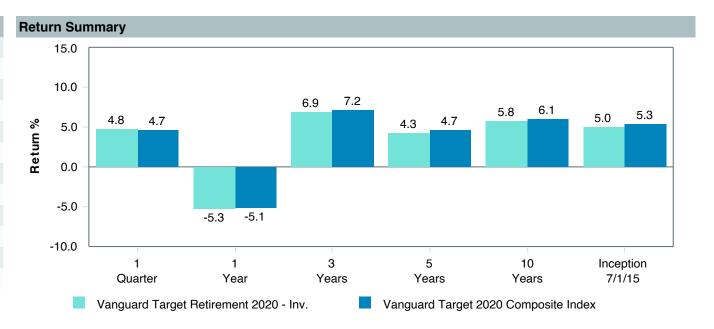

# Total Plan Top Ten Based on Assets March 31, 2023

|                                                 |    |               |            |            |                                         | Trailing          | Traili | _           | Trail | _    | Traili |      |
|-------------------------------------------------|----|---------------|------------|------------|-----------------------------------------|-------------------|--------|-------------|-------|------|--------|------|
| Investment Fund                                 |    | Assets        | % of Total | Watch List | # of participants                       | 1 Year            | 3 Yea  |             | 5 Ye  |      | 10 Ye  |      |
| Vanguard Institutional Index Fund - Instl. Plus | \$ | 234,747,824   | 5.6%       | Water List | 1,983                                   | -7.7% (17)        | 18.6%  |             | 11.2% |      | 12.2%  |      |
| S&P 500 Index                                   |    | - , ,-        |            |            | ,,,,,,,,,,,,,,,,,,,,,,,,,,,,,,,,,,,,,,, | -7.7% (4)         | 18.6%  | <u> </u>    | 11.2% |      | 12.2%  |      |
| TIAA Traditional - RC                           | \$ | 215,351,806   | 5.2%       |            | 1,138                                   | 4.4% (1)          | 4.0%   | · ,         | 4.0%  | · ,  | 4.1%   |      |
| Morningstar Stable Value Index                  |    |               |            |            |                                         | 2.1% (19)         | 2.0%   | <del></del> | 2.1%  | (14) | 2.0%   | (20) |
| Vanguard Target Retirement 2035 Trust Plus      | \$ | 178,618,164   | 4.3%       |            | 457                                     | -6.3% (39)        | 11.2%  | (59)        | 5.8%  | (48) | 7.5%   | (27) |
| Vanguard Target 2035 Composite Index            |    |               |            |            |                                         | -6.2% (37)        | 11.5%  | (52)        | 6.1%  | (27) | 7.8%   | (10) |
| Vanguard Target Retirement 2040 Trust Plus      | \$ | 173,328,450   | 4.1%       |            | 551                                     | -6.5% (39)        | 12.7%  | (63)        | 6.2%  | (41) | 8.0%   | (18) |
| Vanguard Target 2040 Composite Index            |    |               |            |            |                                         | -6.4% (36)        | 12.9%  | (50)        | 6.6%  | (21) | 8.2%   | (11) |
| Vanguard Target Retirement 2030 Trust Plus      | \$ | 157,391,110   | 3.8%       |            | 350                                     | -6.1% (45)        | 9.8%   | (54)        | 5.3%  | (42) | 7.0%   | (32) |
| Vanguard Target 2030 Composite Index            |    |               |            |            |                                         | -6.0% (44)        | 10.0%  | (45)        | 5.6%  | (19) | 7.2%   | (8)  |
| Vanguard Target Retirement 2045 Trust Plus      | \$ | 154,411,824   | 3.7%       |            | 651                                     | -6.7% (39)        | 14.1%  | (49)        | 6.7%  | (36) | 8.3%   | (19) |
| Vanguard Target 2045 Composite Index            |    |               |            |            |                                         | -6.7% (39)        | 14.4%  | (44)        | 7.0%  | (16) | 8.6%   | (12) |
| Vanguard Target Retirement 2025 Trust Plus      | \$ | 108,259,084   | 2.6%       |            | 258                                     | <b>-5.8%</b> (53) | 8.4%   | (48)        | 4.9%  | (34) | 6.5%   | (28) |
| Vanguard Target 2025 Composite Index            |    |               |            |            |                                         | -5.7% (41)        | 8.7%   | (33)        | 5.2%  | (13) | 6.7%   | (7)  |
| TIAA Traditional - RCP                          | \$ | 101,197,039   | 2.4%       |            | 602                                     | 3.6% (1)          | 3.2%   | (1)         | 3.2%  | (1)  | 3.4%   | (1)  |
| Morningstar Stable Value Index                  |    |               |            |            |                                         | 2.1% (19)         | 2.0%   | (16)        | 2.1%  | (14) | 2.0%   | (20) |
| Vanguard Target Retirement 2050 Trust Plus      | \$ | 99,373,836    | 2.4%       |            | 635                                     | -6.7% (38)        | 14.3%  | (56)        | 6.7%  | (33) | 8.4%   | (19) |
| Vanguard Target 2050 Composite Index            |    |               |            |            |                                         | -6.7% (41)        | 14.5%  | (44)        | 7.1%  | (14) | 8.6%   | (12) |
| Vanguard Target Retirement 2020 Trust Plus      | \$ | 74,757,880    | 1.8%       |            | 151                                     | -5.2% (31)        | 7.0%   | (63)        | 4.4%  | (51) | 5.9%   | (22) |
| Vanguard Target 2020 Composite Index            |    |               |            |            |                                         | -5.1% (29)        | 7.2%   | (60)        | 4.7%  | (21) | 6.1%   | (8)  |
| Total                                           | \$ | 1,497,437,017 | 35.8%      |            |                                         |                   |        |             |       |      |        |      |