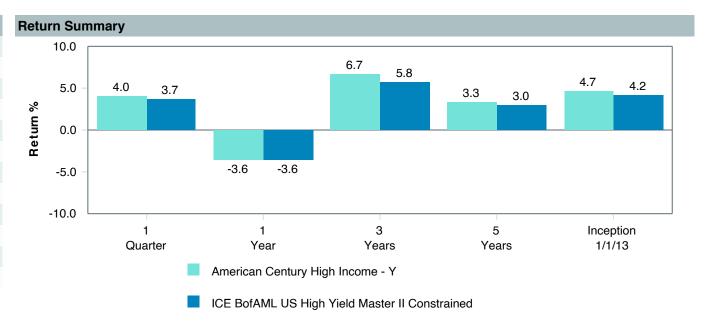

## **Investment Fee Analysis**

As of March 31, 2023

|                                                     |                              |                                                     | Fund Expense In            | formation     |                      | Institutional Peer Co | omparison <sup>3</sup> |
|-----------------------------------------------------|------------------------------|-----------------------------------------------------|----------------------------|---------------|----------------------|-----------------------|------------------------|
| Fund Name                                           | Vehicle<br>Type <sup>1</sup> | Peer Group                                          | Expense Ratio <sup>2</sup> | Revenue Share | Net of Revenue Share |                       | Offering vs. Median    |
|                                                     |                              |                                                     | %                          | %             | %                    | %                     |                        |
| Tier II — Passive Funds                             |                              |                                                     |                            |               |                      |                       |                        |
| Vanguard Total Bond Market Index Fund               | MF                           | U.S. Brd Market Core & Core+ Fixed Income [Passive] | 0.035%                     | 0.00%         | 0.04%                | 0.10%                 | ✓                      |
| Vanguard Total International Bond Index Fund - Adm. | MF                           | International Fixed Income                          | 0.11%                      | 0.00%         | 0.11%                | 0.77%                 | <b>√</b>               |
| Vanguard Total Stock Market Index Fund              | MF                           | U.S. Multi-Cap Core Equity [Passive]                | 0.03%                      | 0.00%         | 0.03%                | 0.30%                 | ✓                      |
| Vanguard Institutional Index Fund - Instl. Plus     | MF                           | S&P 500 Index [Passive]                             | 0.02%                      | 0.00%         | 0.02%                | 0.19%                 | ✓                      |
| Vanguard FTSE Social Index Fund - Instl.            | MF                           | U.S. Large Cap Core Equity [Passive w/ S&P 500]     | 0.12%                      | 0.00%         | 0.12%                | 0.20%                 | ✓                      |
| Vanguard Extended Market Index Fund - Instl.        | MF                           | U.S. Mid Cap Core Equity [Passive]                  | 0.05%                      | 0.00%         | 0.05%                | 0.05%                 | $\checkmark$           |
| Vanguard Total International Stock Index Fund       | MF                           | International Multi-Cap Core Equity [Passive]       | 0.08%                      | 0.00%         | 0.08%                | 0.19%                 | $\checkmark$           |
| Vanguard Developed Market Index Fund                | MF                           | International Large Cap Core Equity [Passive]       | 0.05%                      | 0.00%         | 0.05%                | 0.31%                 | $\checkmark$           |
| Vanguard Emerging Markets Stock Index Fund - Instl. | MF                           | Emerging Markets Equity [Passive]                   | 0.10%                      | 0.00%         | 0.10%                | 0.22%                 | $\checkmark$           |
| Tier II — Active Funds                              |                              |                                                     |                            |               |                      |                       |                        |
| Vanguard Federal Money Market Fund                  | MF                           | Money Market Taxable                                | 0.11%                      | 0.00%         | 0.11%                | 0.19%                 | $\checkmark$           |
| T. Rowe Price Stable Value Common Trust Fund A      | CIT                          | Stable Value                                        | 0.44%                      | 0.00%         | 0.44%                | 0.40%                 | ×                      |
| TIAA Traditional - RC                               | CIT                          | Stable Value                                        | 0.45%                      | 0.15%         | 0.30%                | 0.40%                 | $\checkmark$           |
| TIAA Traditional - RCP                              | CIT                          | Stable Value                                        | 0.45%                      | 0.15%         | 0.30%                | 0.40%                 | $\checkmark$           |
| PIMCO Total Return Fund                             | MF                           | U.S. Broad Market Core+ Fixed Income                | 0.46%                      | 0.00%         | 0.46%                | 0.45%                 | ×                      |
| DFA Inflation-Protected Securities Portfolio        | MF                           | U.S. TIPS                                           | 0.11%                      | 0.00%         | 0.11%                | 0.34%                 | $\checkmark$           |
| American Century High Income                        | MF                           | U.S. High Yield Bonds                               | 0.58%                      | 0.00%         | 0.58%                | 0.68%                 | $\checkmark$           |
| T. Rowe Price Large Cap Growth Fund - I             | MF                           | U.S. Large Cap Growth Equity                        | 0.55%                      | 0.00%         | 0.55%                | 0.73%                 | $\checkmark$           |
| Diamond Hill Large Cap                              | MF                           | U.S. Large Cap Value Equity                         | 0.55%                      | 0.00%         | 0.55%                | 0.66%                 | $\checkmark$           |
| William Blair Small/Mid Cap Growth Fund             | MF                           | U.S. SMID Cap Growth Equity                         | 1.10%                      | 0.15%         | 0.95%                | 0.90%                 | ×                      |
| DFA U.S. Targeted Value                             | MF                           | U.S. SMID Cap Value Equity                          | 0.29%                      | 0.00%         | 0.29%                | 0.90%                 | $\checkmark$           |
| Dodge & Cox Global Stock Fund                       | MF                           | Global Equity All                                   | 0.52%                      | 0.00%         | 0.52%                | 0.90%                 | $\checkmark$           |
| GQG International Opportunities Fund                | MF                           | International Equity Markets                        | 0.75%                      | 0.00%         | 0.75%                | 0.84%                 | $\checkmark$           |
| Cohen and Steers Instl. Realty Shares               | MF                           | Real Estate Sector                                  | 0.75%                      | 0.00%         | 0.75%                | 0.83%                 | $\checkmark$           |
| -                                                   |                              |                                                     |                            |               |                      |                       |                        |