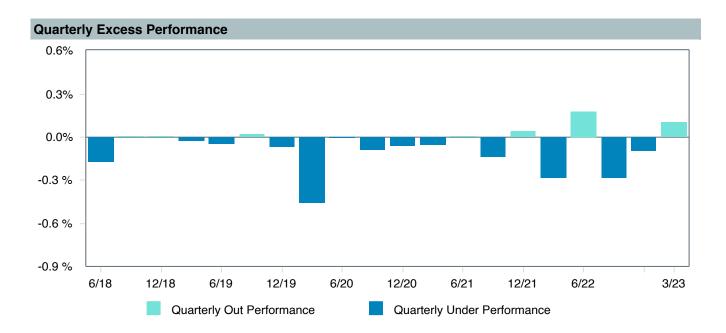

# Total Plan Top Ten Based on Assets March 31, 2023

|                                                 |    |               |            |            |                                         | Trailing          | Traili | _           | Trail | _    | Traili |      |
|-------------------------------------------------|----|---------------|------------|------------|-----------------------------------------|-------------------|--------|-------------|-------|------|--------|------|
| Investment Fund                                 |    | Assets        | % of Total | Watch List | # of participants                       | 1 Year            | 3 Yea  |             | 5 Ye  |      | 10 Ye  |      |
| Vanguard Institutional Index Fund - Instl. Plus | \$ | 234,747,824   | 5.6%       | Water List | 1,983                                   | -7.7% (17)        | 18.6%  |             | 11.2% |      | 12.2%  |      |
| S&P 500 Index                                   |    | - , ,-        |            |            | ,,,,,,,,,,,,,,,,,,,,,,,,,,,,,,,,,,,,,,, | -7.7% (4)         | 18.6%  | <u> </u>    | 11.2% |      | 12.2%  |      |
| TIAA Traditional - RC                           | \$ | 215,351,806   | 5.2%       |            | 1,138                                   | 4.4% (1)          | 4.0%   | · ,         | 4.0%  | · ,  | 4.1%   |      |
| Morningstar Stable Value Index                  |    |               |            |            |                                         | 2.1% (19)         | 2.0%   | <del></del> | 2.1%  | (14) | 2.0%   | (20) |
| Vanguard Target Retirement 2035 Trust Plus      | \$ | 178,618,164   | 4.3%       |            | 457                                     | -6.3% (39)        | 11.2%  | (59)        | 5.8%  | (48) | 7.5%   | (27) |
| Vanguard Target 2035 Composite Index            |    |               |            |            |                                         | -6.2% (37)        | 11.5%  | (52)        | 6.1%  | (27) | 7.8%   | (10) |
| Vanguard Target Retirement 2040 Trust Plus      | \$ | 173,328,450   | 4.1%       |            | 551                                     | -6.5% (39)        | 12.7%  | (63)        | 6.2%  | (41) | 8.0%   | (18) |
| Vanguard Target 2040 Composite Index            |    |               |            |            |                                         | -6.4% (36)        | 12.9%  | (50)        | 6.6%  | (21) | 8.2%   | (11) |
| Vanguard Target Retirement 2030 Trust Plus      | \$ | 157,391,110   | 3.8%       |            | 350                                     | -6.1% (45)        | 9.8%   | (54)        | 5.3%  | (42) | 7.0%   | (32) |
| Vanguard Target 2030 Composite Index            |    |               |            |            |                                         | -6.0% (44)        | 10.0%  | (45)        | 5.6%  | (19) | 7.2%   | (8)  |
| Vanguard Target Retirement 2045 Trust Plus      | \$ | 154,411,824   | 3.7%       |            | 651                                     | -6.7% (39)        | 14.1%  | (49)        | 6.7%  | (36) | 8.3%   | (19) |
| Vanguard Target 2045 Composite Index            |    |               |            |            |                                         | -6.7% (39)        | 14.4%  | (44)        | 7.0%  | (16) | 8.6%   | (12) |
| Vanguard Target Retirement 2025 Trust Plus      | \$ | 108,259,084   | 2.6%       |            | 258                                     | <b>-5.8%</b> (53) | 8.4%   | (48)        | 4.9%  | (34) | 6.5%   | (28) |
| Vanguard Target 2025 Composite Index            |    |               |            |            |                                         | -5.7% (41)        | 8.7%   | (33)        | 5.2%  | (13) | 6.7%   | (7)  |
| TIAA Traditional - RCP                          | \$ | 101,197,039   | 2.4%       |            | 602                                     | 3.6% (1)          | 3.2%   | (1)         | 3.2%  | (1)  | 3.4%   | (1)  |
| Morningstar Stable Value Index                  |    |               |            |            |                                         | 2.1% (19)         | 2.0%   | (16)        | 2.1%  | (14) | 2.0%   | (20) |
| Vanguard Target Retirement 2050 Trust Plus      | \$ | 99,373,836    | 2.4%       |            | 635                                     | -6.7% (38)        | 14.3%  | (56)        | 6.7%  | (33) | 8.4%   | (19) |
| Vanguard Target 2050 Composite Index            |    |               |            |            |                                         | -6.7% (41)        | 14.5%  | (44)        | 7.1%  | (14) | 8.6%   | (12) |
| Vanguard Target Retirement 2020 Trust Plus      | \$ | 74,757,880    | 1.8%       |            | 151                                     | -5.2% (31)        | 7.0%   | (63)        | 4.4%  | (51) | 5.9%   | (22) |
| Vanguard Target 2020 Composite Index            |    |               |            |            |                                         | -5.1% (29)        | 7.2%   | (60)        | 4.7%  | (21) | 6.1%   | (8)  |
| Total                                           | \$ | 1,497,437,017 | 35.8%      |            |                                         |                   |        |             |       |      |        |      |