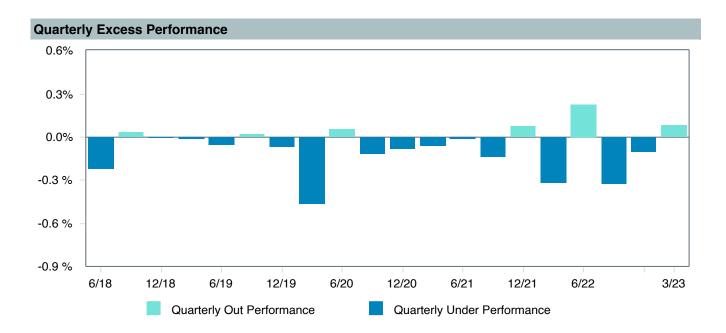

|
| Vanguard Target 2025 Composite Index       | 0.00             | 0.00              | -                    | 1.00      | 0.38            | 0.00  | 1.00 | 5.21   | 11.59                 | 1.00                  |
| FTSE 3 Month T-Bill                        | -4.36            | 11.60             | -0.38                | 0.00      | -               | 1.40  | 0.00 | 1.40   | 0.37                  | 0.01                  |



## Vanguard Target Retirement 2030 Trust Plus Performance Summary

As of March 31, 2023

#### **Account Information**

Account Name: Vanguard Target Retirement 2030 Trust Plus

Inception Date: 08/31/2011

Account Structure: Commingled Fund

Asset Class: Global Target Date

Benchmark: Vanguard Target 2030 Composite Index

Peer Group: IM Mixed-Asset Target 2030 (MF)















As of March 31, 2023

### **Annualized Return vs. Annualized Standard Deviation 5 Years**







| 5 Years Historical Statistics              |                  |                   |                      |           |                 |       |      |        |                       |                       |
|--------------------------------------------|------------------|-------------------|----------------------|-----------|-----------------|-------|------|--------|-----------------------|-----------------------|
|                                            | Active<br>Return | Tracking<br>Error | Information<br>Ratio | R-Squared | Sharpe<br>Ratio | Alpha | Beta | Return | Standard<br>Deviation | Actual<br>Correlation |
| Vanguard Target Retirement 2030 Trust Plus | -0.29