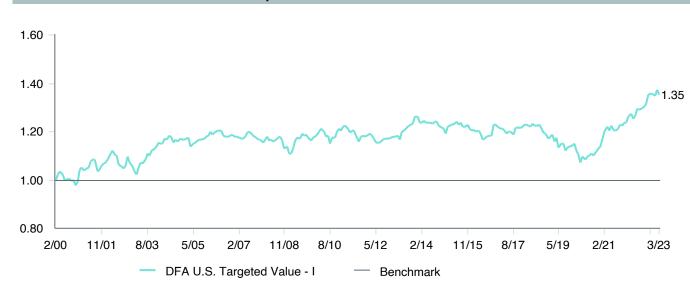

## **5 Year Comparative Performance**

As of March 31, 2023

#### 5-yr Performance vs. Benchmark (Tiers II & III)

-4.0% -3.0% -2.0% -1.0% 0.0% 1.0% 2.0% 3.0% 4.0% 5.0% 6.0%