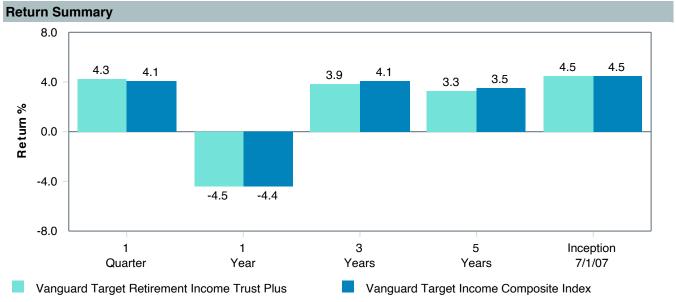

imited performance history. Calculation based on monthly periodicity.



#### TIER I

#### 3 Years Ending March 31, 2023



Note: The risk profile for the Vanguard Target Retirement 2070 fund is not shown due to its limited performance history. Calculation based on monthly periodicity.



#### TIER II

#### 5 Years Ending March 31, 2023



90 Day U.S. Treasury Bill

Calculation based on monthly periodicity.



Tier I (a)



#### Vanguard Target Retirement Income Trust Plus Performance Summary

As of March 31, 2023

#### **Account Information**

Account Name: Vanguard Target Retirement Income Trust Plus

Inception Date: 08/31/2011

Account Structure: Commingled Fund

Asset Class: Global Target Date

Benchmark: Vanguard Target Income Composite Index

Peer Group: IM Retirement Income (MF)





#### **Ratio of Cumulative Wealth - Since Inception**





### **Peer Group Analysis**





#### **Risk Profile**

As of March 31, 2023

#### **Annualized Return vs. Annualized Standard Deviation 5 Years**







| 5 Years Historical Statistics                |                  |                   |                      |           |                 |       |      |        |                       |                    |
|----------------------------------------------|------------------|-------------------|----------------------|-----------|-----------------|-------|------|--------|-----------------------|--------------------|
|                                              | Active<br>Return | Tracking<br>Error | Information<br>Ratio | R-Squared | Sharpe<br>Ratio | Alpha | Beta | Return |