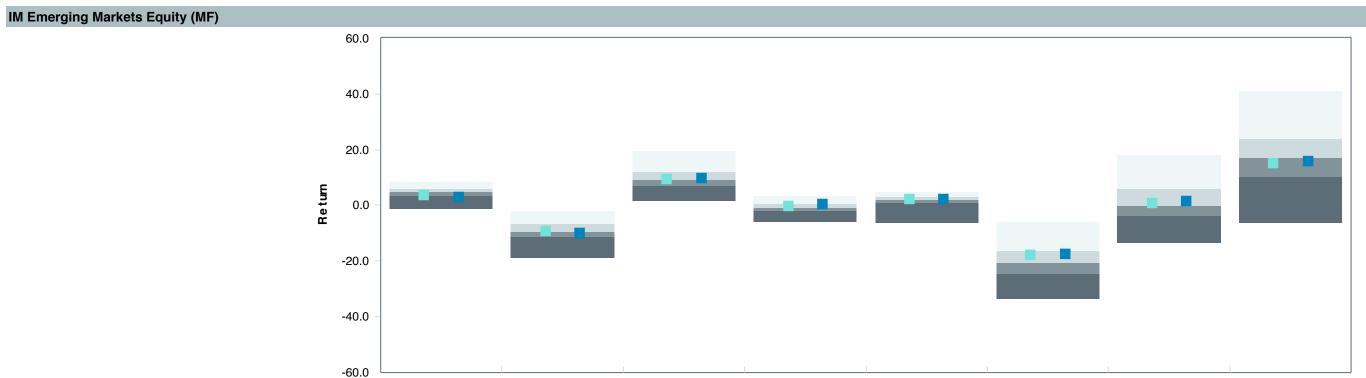

#### 5-yr Performance vs. Benchmark (Tiers II & III)

-4.0% -3.0% -2.0% -1.0% 0.0% 1.0% 2.0% 3.0% 4.0% 5.0% 6.0%