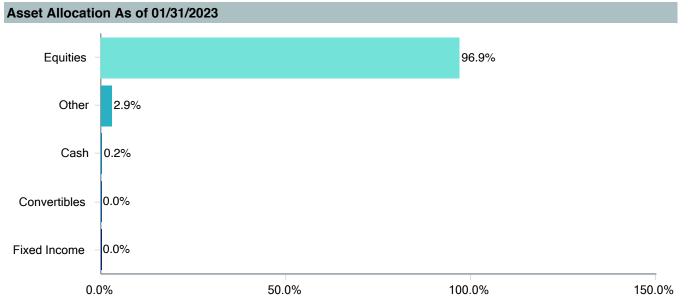

artile                                            | 6.89         | -4.03      | 11.81      | 2.07       | 4.21        | -16.43      | 8.70      | 6.15       |
| 95th Percentile                                         | 5.28         | -6.97      | 8.70       | 0.21       | 2.75        | -20.46      | 4.76      | 0.58       |



As of March 31, 2023







**5 Years Historical Statistics** Tracking Information **Active** Sharpe Standard Actual **R-Squared Alpha** Beta Return Return **Error** Ratio Ratio **Deviation** Correlation Vanguard Total International Stock Index Fund - Inst. 0.99 0.15 2.53 0.99 0.00 2.09 0.00 -0.08 1.02 17.98 Performance Benchmark 0.00 0.00 1.00 0.15 0.00 1.00 2.61 17.51 1.00 FTSE 3 Month T-Bill -2.71 17.51 -0.15 0.00 0.37 0.00 1.40 0.00 1.40



As of March 31, 2023



#### Fund Characteristics As of 01/31/2023

**Total Securities** 7,944 Avg. Market Cap \$73,137.01 Million P/E 21.06 P/B 3.75 Div. Yield 3.44% 40.42 Annual EPS 5Yr EPS 13.97 3Yr EPS Growth 13.51

| Top Ten Securities As of 01/31/2023 |        |
|-------------------------------------|--------|
| Vanguard Market Liquidity Fund      | 1.74 % |
| Taiwan Semiconductor Manufacturing  | 1.48 % |
| Nestle SA ORD                       | 1.15 % |
| Tencent Holdings Ltd ORD            | 1.02 % |
| ASML Holding NV ORD                 | 0.93 % |
| Samsung Electronics Co Ltd ORD      | 0.82 % |
| LVMH Moet Hennessy Louis Vuitton    | 0.76 % |
| Roche Holding AG                    | 0.76 % |
| Novo Nordisk A/S ORD                | 0.76 % |
| Shell PLC ORD                       | 0.73 % |
|