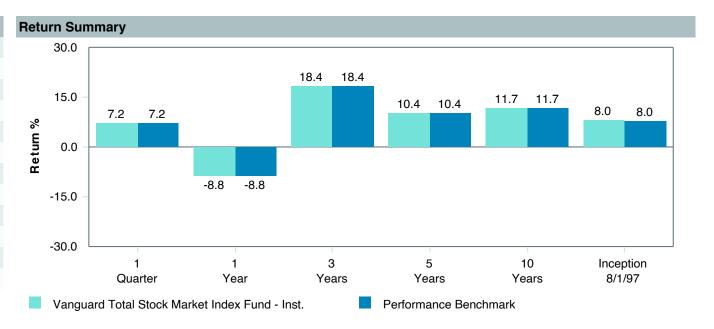

5.18 %  |





| Account Information | on                            |
|---------------------|-------------------------------|
| Product Name :      | Vanguard TSM ldx;Inst (VITSX) |
| Fund Family:        | Vanguard                      |
| Ticker:             | VITSX                         |
| Peer Group:         | IM U.S. Large Cap Equity (MF) |
| Benchmark:          | Performance Benchmark         |
| Fund Inception:     | 07/07/1997                    |
| Portfolio Manager : | O'Reilly/Nejman/Louie         |
| Total Assets:       | \$71,357.70 Million           |
| Total Assets Date : | 03/31/2023                    |
| Gross Expense :     | 0.03%                         |
| Net Expense :       | 0.03%                         |
| Turnover:           | 3%                            |











|                                                  | 1<br>Quarter | 1<br>Year  | 3<br>Years | 5<br>Years | 10<br>Years | 2022        | 2021       | 2020       |
|--------------------------------------------------|--------------|------------|------------|------------|-------------|-------------|------------|------------|
| ■ Vanguard Total Stock Market Index Fund - Inst. | 7.15 (53)    | -8.77 (54) | 18.36 (29) | 10.37 (54) | 11.69 (50)  | -19.51 (51) | 25.73 (54) | 21.00 (48) |
| Performance Benchmark                            | 7.15 (53)    | -8.77 (54) | 18.37 (29) | 10.37 (54) | 11.69 (50)  | -19.49 (51) | 25.72 (54) | 20.99 (48) |
| 5th Percentile                                   | 17.32        | -1.88      | 21.06      | 13.58      | 14.23       | -4.44       | 31.69