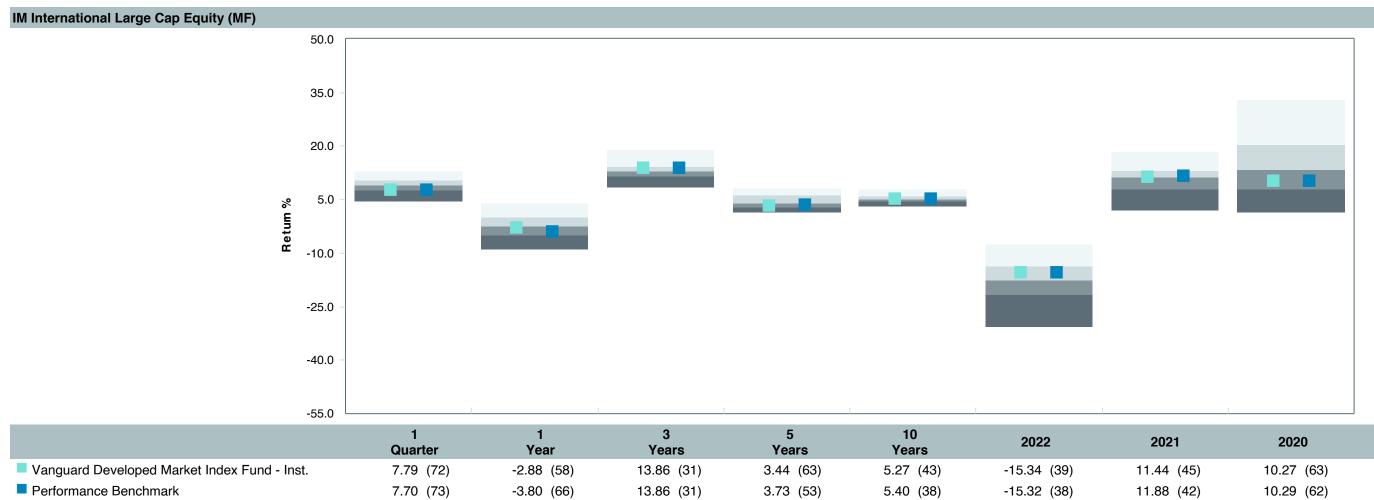

## **Investment Fee Analysis**

As of March 31, 2023

|                                                     |                              |                                                     | Fund Expense In            | formation     |                      | Institutional Peer Co | omparison <sup>3</sup> |
|-----------------------------------------------------|------------------------------|-----------------------------------------------------|----------------------------|---------------|----------------------|-----------------------|------------------------|
| Fund Name                                           | Vehicle<br>Type <sup>1</sup> | Peer Group                                          | Expense Ratio <sup>2</sup> | Revenue Share | Net of Revenue Share |                       | Offering vs. Median    |
|                                                     |                              |                                                     | %                          | %             | %                    | %                     |                        |
| Tier II — Passive Funds                             |                              |                                                     |                            |               |                      |                       |                        |
| Vanguard Total Bond Market Index Fund               | MF                           | U.S. Brd Market Core & Core+ Fixed Income [Passive] | 0.035%                     | 0.00%         | 0.04%                | 0.10%                 | ✓                      |
| Vanguard Total International Bond Index Fund - Adm. | MF                           | International Fixed Income                          | 0.11%                      | 0.00%         | 0.11%                | 0.77%                 | <b>√</b>               |
| Vanguard Total Stock Market Index Fund              | MF                           | U.S. Multi-Cap Core Equity [Passive]                | 0.03%                      | 0.00%         | 0.03%                | 0.30%                 | ✓                      |
| Vanguard Institutional Index Fund - Instl. Plus     | MF                           | S&P 500 Index [Passive]                             | 0.02%                      | 0.00%         | 0.02%                | 0.19%                 | ✓                      |
| Vanguard FTSE Social Index Fund - Instl.            | MF                           | U.S. Large Cap Core Equity [Passive w/ S&P 500]     | 0.12%                      | 0.00%         | 0.12%                | 0.20%                 | ✓                      |
| Vanguard Extended Market Index Fund - Instl.        | MF                           | U.S. Mid Cap Core Equity [Passive]                  | 0.05%                      | 0.00%         | 0.05%                | 0.05%                 | $\checkmark$           |
| Vanguard Total International Stock Index Fund       | MF                           | International Multi-Cap Core Equity [Passive]       | 0.08%                      | 0.00%         | 0.08%                | 0.19%                 | $\checkmark$           |
| Vanguard Developed Market Index Fund                | MF                           | International Large Cap Core Equity [Passive]       | 0.05%                      | 0.00%         | 0.05%                | 0.31%                 | $\checkmark$           |
| Vanguard Emerging Markets Stock Index Fund - Instl. | MF                           | Emerging Markets Equity [Passive]                   | 0.10%                      | 0.00%         | 0.10%                | 0.22%                 | $\checkmark$           |
| Tier II — Active Funds                              |                              |                                                     |                            |               |                      |                       |                        |
| Vanguard Federal Money Market Fund                  | MF                           | Money Market Taxable                                | 0.11%                      | 0.00%         | 0.11%                | 0.19%                 | $\checkmark$           |
| T. Rowe Price Stable Value Common Trust Fund A      | CIT                          | Stable Value                                        | 0.44%                      | 0.00%         | 0.44%                | 0.40%                 | ×                      |
| TIAA Traditional - RC                               | CIT                          | Stable Value                                        | 0.45%                      | 0.15%         | 0.30%                | 0.40%                 | $\checkmark$           |
| TIAA Traditional - RCP                              | CIT                          | Stable Value                                        | 0.45%                      | 0.15%         | 0.30%                | 0.40%                 | $\checkmark$           |
| PIMCO Total Return Fund                             | MF                           | U.S. Broad Market Core+ Fixed Income                | 0.46%                      | 0.00%         | 0.46%                | 0.45%                 | ×                      |
| DFA Inflation-Protected Securities Portfolio        | MF                           | U.S. TIPS                                           | 0.11%                      | 0.00%         | 0.11%                | 0.34%                 | $\checkmark$           |
| American Century High Income                        | MF                           | U.S. High Yield Bonds                               | 0.58%                      | 0.00%         | 0.58%                | 0.68%                 | $\checkmark$           |
| T. Rowe Price Large Cap Growth Fund - I             | MF                           | U.S. Large Cap Growth Equity                        | 0.55%                      | 0.00%         | 0.55%                | 0.73%                 | $\checkmark$           |
| Diamond Hill Large Cap                              | MF                           | U.S. Large Cap Value Equity                         | 0.55%                      | 0.00%         | 0.55%                | 0.66%                 | $\checkmark$           |
| William Blair Small/Mid Cap Growth Fund             | MF                           | U.S. SMID Cap Growth Equity                         | 1.10%                      | 0.15%         | 0.95%                | 0.90%                 | ×                      |
| DFA U.S. Targeted Value                             | MF                           | U.S. SMID Cap Value Equity                          | 0.29%                      | 0.00%         | 0.29%                | 0.90%                 | $\checkmark$           |
| Dodge & Cox Global Stock Fund                       | MF                           | Global Equity All                                   | 0.52%                      | 0.00%         | 0.52%                | 0.90%                 | $\checkmark$           |
| GQG International Opportunities Fund                | MF                           | International Equity Markets                        | 0.75%                      | 0.00%         | 0.75%                | 0.84%                 | $\checkmark$           |
| Cohen and Steers Instl. Realty Shares               | MF                           | Real Estate Sector                                  | 0.75%                      | 0.00%         | 0.75%                | 0.83%                 | $\checkmark$           |
| -                                                   |                              |                                                     |                            |               |                      |                       |                        |