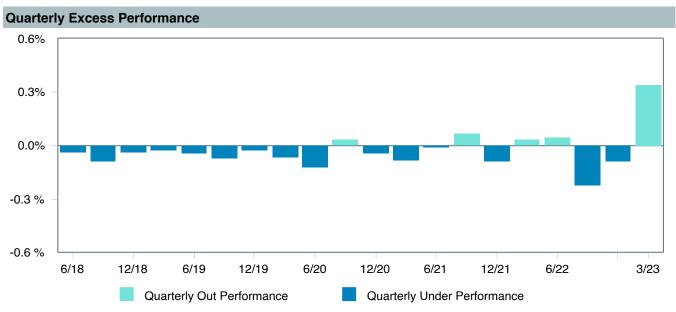

|
| Fund Family:        | Vanguard                                     |
| Ticker:             | VTABX                                        |
| Peer Group:         | IM International Fixed Income (MF)           |
| Benchmark:          | Blmbg. Global Agg ex-USD Flt Adj RIC Cpd (H) |
| Fund Inception:     | 05/31/2013                                   |
| Portfolio Manager : | Barrickman/Talone                            |
| Total Assets:       | \$23,990.50 Million                          |
| Total Assets Date : | 03/31/2023                                   |
| Gross Expense :     | 0.11%                                        |
| Net Expense :       | 0.11%                                        |
| Turnover:           | 27%                                          |











|                                                     | 1<br>Month | 1<br>Year  | 3<br>Years | 5<br>Years | 2022        | 2021       | 2020      |
|-----------------------------------------------------|------------|------------|------------|------------|-------------|------------|-----------|
| Vanguard Total International Bond Index Fund - Adm. | 2.29 (56)  | -5.11 (36) | -2.74 (68) | 0.28 (26)  | -12.92 (50) | -2.22 (38) | 4.54 (76) |
| ■ Blmbg. Global Agg ex-USD Flt Adj RIC Cpd (H)      | 2.30 (54)  | -5.16 (36) | -2.69 (66) | 0.39 (22)  | -12.72 (47) | -2.10 (36) | 4.75 (73) |
|                                                     |            |            |            |            |             |            |           |
| 5th Percentile                                      | 4