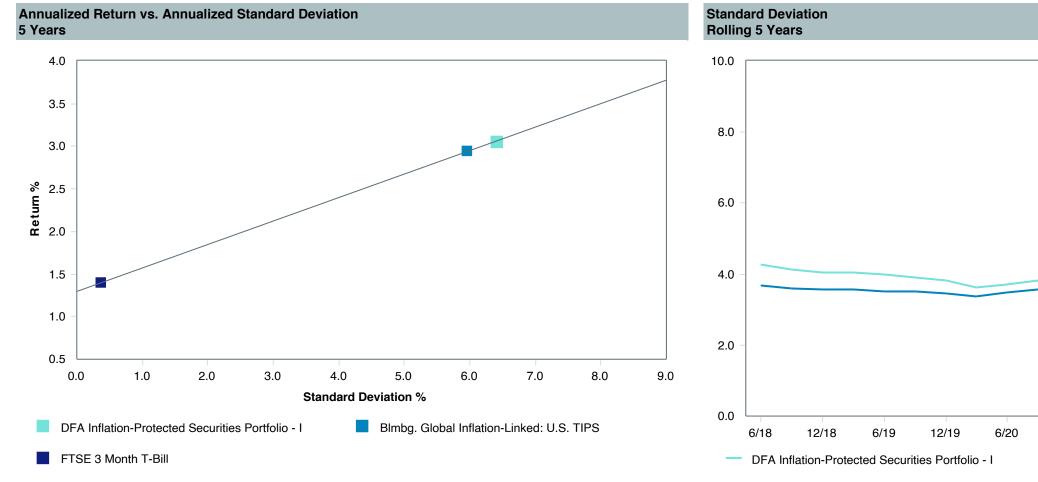

## **5 Year Comparative Performance**

As of March 31, 2023

#### 5-yr Performance vs. Benchmark (Tiers II & III)

-4.0% -3.0% -2.0% -1.0% 0.0% 1.0% 2.0% 3.0% 4.0% 5.0% 6.0%