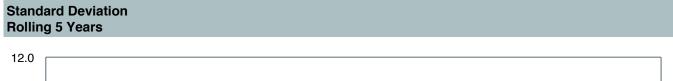

| 5th Percentile                                   | 4.19         | -0.15      | 8.67       | 4.02       | 4.64        | -4.58       | 8.71      | 10.39     |
| 1st Quartile                                     | 3.68         | -2.54      | 6.77       | 3.40       | 3.90        | -8.97       | 6.00      | 7.14      |
| Median                                           | 3.33         | -3.67      | 5.65       | 2.85       | 3.46        | -10.74      | 5.12      | 5.65      |
| 3rd Quartile                                     | 2.94         | -4.68      | 4.63       | 2.44       | 3.10        | -11.64      | 4.11      | 4.29      |
| 95th Percentile                                  | 2.20         | -6.57      | 2.36       | 1.69       | 2.64        | -13.72      | 2.54      | 0.63      |









| 5 Years Historical Statistics                  |                  |                   |                      |           |                 |       |      |        |                       |                       |
|------------------------------------------------|------------------|-------------------|----------------------|-----------|-----------------|-------|------|--------|-----------------------|-----------------------|
|                                                | Active<br>Return | Tracking<br>Error | Information<br>Ratio | R-Squared | Sharpe<br>Ratio | Alpha | Beta | Return | Standard<br>Deviation | Actual<br>Correlation |
| American Century High Income - Y               | 0.30             | 0.87              | 0.35                 | 0.99      | 0.25            | 0.33  |