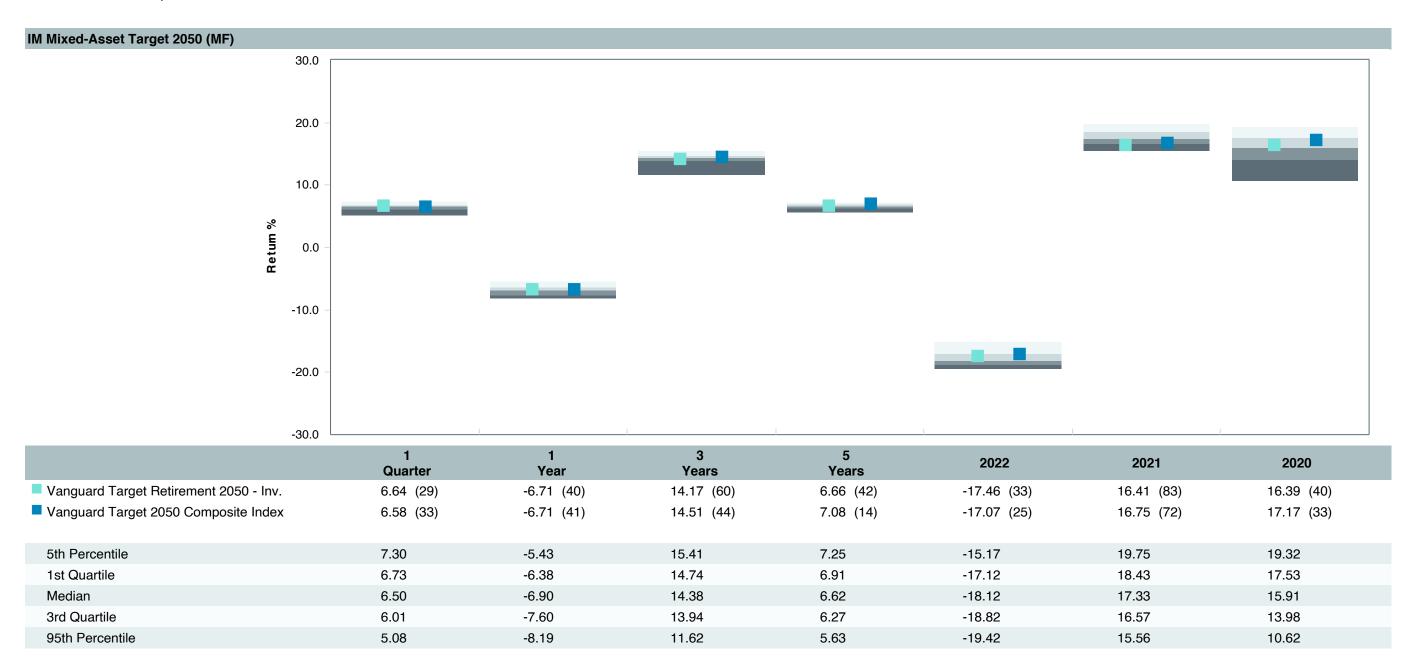

---------------------------------|
| Product Name :      | Vanguard Tgt Ret2050;Inv (VFIFX)     |
| Fund Family:        | Vanguard                             |
| Ticker:             | VFIFX                                |
| Peer Group :        | IM Mixed-Asset Target 2050 (MF)      |
| Benchmark:          | Vanguard Target 2050 Composite Index |
| Fund Inception:     | 06/07/2006                           |
| Portfolio Manager:  | Team Managed                         |
| Total Assets:       | \$53,589.80 Million                  |
| Total Assets Date : | 03/31/2023                           |
| Gross Expense :     | 0.08%                                |
| Net Expense :       | 0.08%                                |
| Turnover:           | 4%                                   |

















| 5 Years Historical Statistics          |                  |                   |                      |           |                 |       |      |        |                       |                    |
|----------------------------------------|------------------|-------------------|----------------------|-----------|-----------------|-------|------|--------|-----------------------|--------------------|
|                                        | Active<br>Return | Tracking<br>Error | Information<br>Ratio | R-Squared | Sharpe<br>Ratio | Alpha | Beta | Return | Standard<br>Deviation | Actual Correlation |
| Vanguard Target Retirement 2050 - Inv. | -0.37            | 0.79              | -0.46                | 1.00      | 0.39            | -0.45 | 1.01 | 6.66   | 16.58