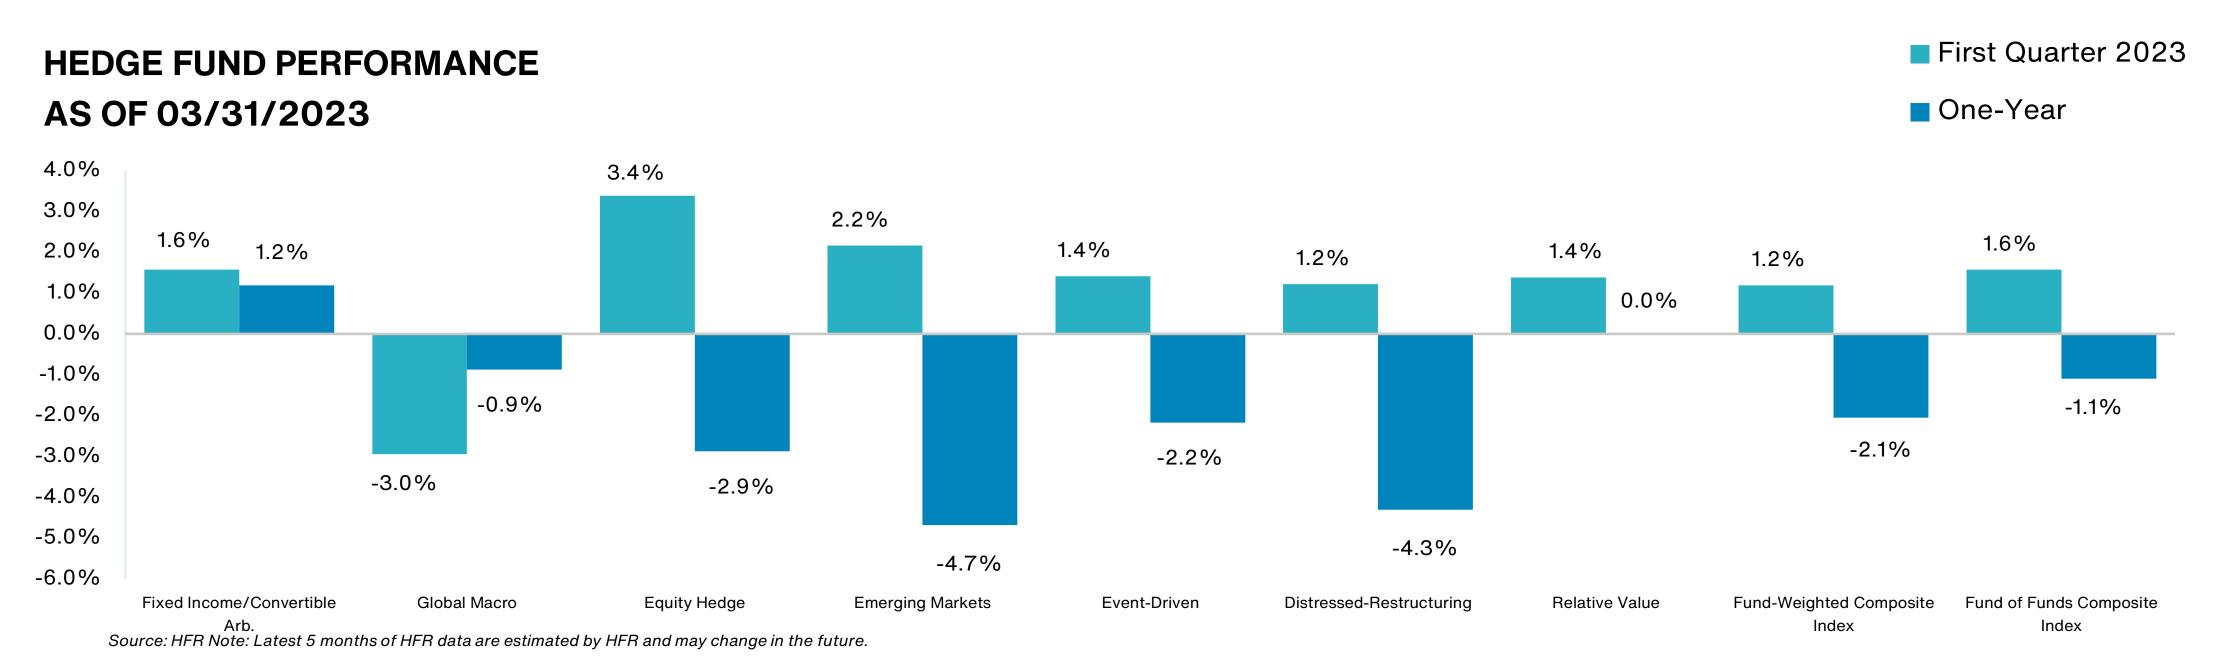

loomberg Commodity Index falling by 5.4% for quarter.
- The energy sector fell 18.7% over the quarter and 25.1% on a one-year basis. The price of WTI crude oil was down by 5.7% to U.S.\$76/BBL.
- Precious Metals rose the most over the quarter at 6.3%.
- Meanwhile, OPEC+ announced surprise oil production cuts in excess of 1 million barrels a day (b/d), including a 500,000 b/d cut by Saudi Arabia. The timing of the announcement was unusual as it wasn't made during a formal OPEC+ meeting.

Past performance is no guarantee of future results. Indices cannot be invested in directly. Unmanaged index returns assume reinvestment of any and all distributions and do not reflect fees and expenses. Please see appendix for index definitions and other general disclosures.

# Hedge Funds Market Overview



- Hedge fund performance was generally positive over the quarter.
- The HFRI Fund-Weighted Composite and HFRI Fund of Funds Composite Index produced returns of 1.2% and 1.6% over the quarter, respectively.
- Over the quarter, Equity Hedge strategy was the best performer with a return of 3.4%.
- Global Macro was the worst performer and the only strategy with a negative return (-3.0%) over the quarter.
- On a one-year basis, Fixed Income/Convertible Arbitrage has outperformed all other strategies whilst Emerging Markets have performed the worst.

Past performance is no guarantee of future results. Indices cannot be invested in directly. Unmanaged index returns assume reinvestment of any and all distributions and do not reflect fees and expenses. Please see appendix for index definitions an