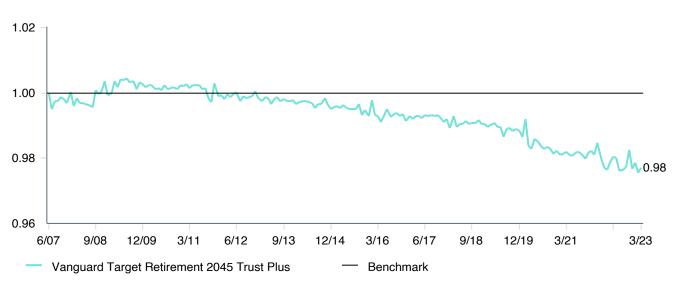

|
| Vanguard Target 2040 Composite Index       | 0.00             | 0.00              | -                    | 1.00      | 0.40            | 0.00  | 1.00 | 6.55   | 15.14                 | 1.00                  |
| FTSE 3 Month T-Bill                        | -6.11            | 15.15             | -0.40                | 0.00      | -               | 1.41  | 0.00 | 1.40   | 0.37                  | -0.02                 |



## Vanguard Target Retirement 2045 Trust Plus Performance Summary

As of March 31, 2023

#### **Account Information**

Account Name: Vanguard Target Retirement 2045 Trust Plus

Inception Date: 08/31/2011

Account Structure: Commingled Fund

Asset Class: Global Target Date

Benchmark: Vanguard Target 2045 Composite Index

Peer Group: IM Mixed-Asset Target 2045 (MF)























| 5 Years Historical Statistics              |                  |                   |                      |           |                 |       |      |        |                       |                       |
|--------------------------------------------|------------------|-------------------|----------------------|-----------|-----------------|-------|------|--------|-----------------------|-----------------------|
|                                            | Active<br>Return | Tracking<br>Error | Information<br>Ratio | R-Squared | Sharpe<br>Ratio | Alpha | Beta | Return | Standard<br>Deviation | Actual<br>Correlation |
| Vanguard Target Retirement 2045 Trust Plus | -0.29            | 0.78              | -0.37                | 1.00      | 0.39            | -0.37 | 1.