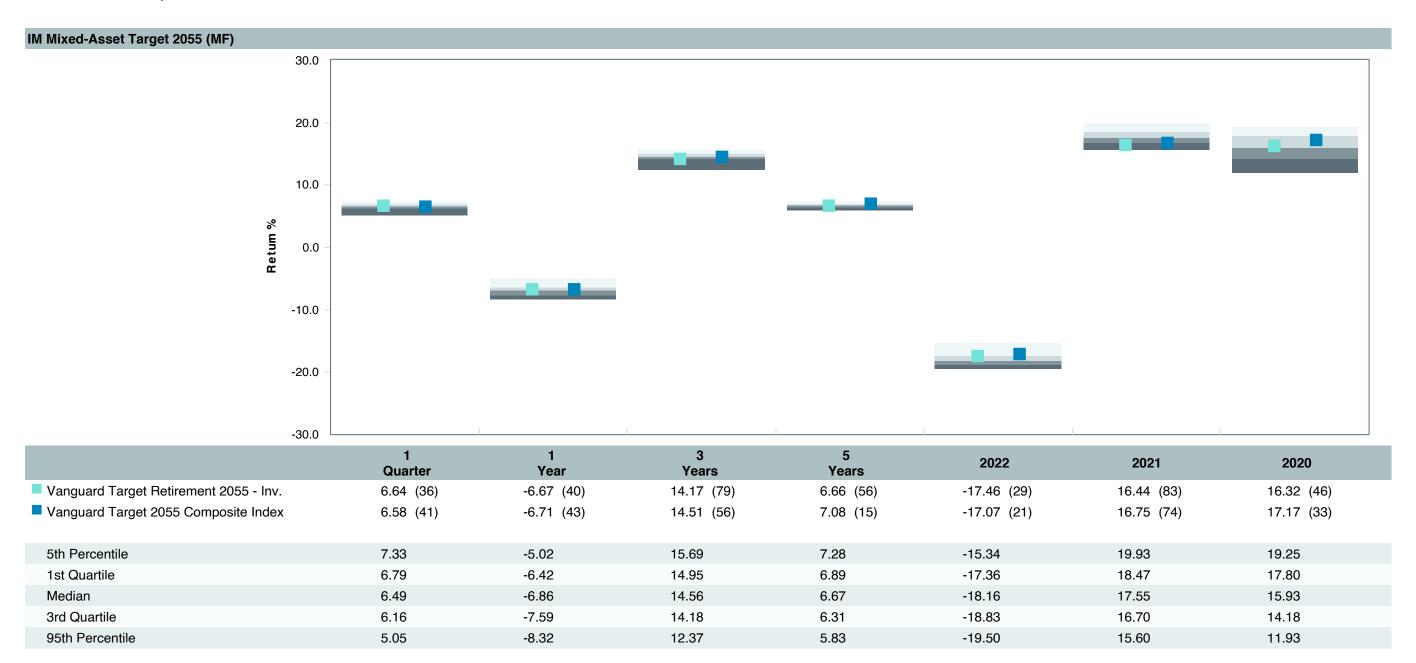

55;Inv (VFFVX)     |
| Fund Family:               | Vanguard                             |
| Ticker:                    | VFFVX                                |
| Peer Group :               | IM Mixed-Asset Target 2055 (MF)      |
| Benchmark:                 | Vanguard Target 2055 Composite Index |
| Fund Inception:            | 08/18/2010                           |
| Portfolio Manager :        | Team Managed                         |
| Total Assets:              | \$33,928.80 Million                  |
| Total Assets Date :        | 03/31/2023                           |
| Gross Expense :            | 0.08%                                |
| Net Expense :              | 0.08%                                |
| Turnover:                  | 4%                                   |

















| 5 Years Historical Statistics          |                  |                   |                      |           |                 |       |      |        |                       |                    |
|----------------------------------------|------------------|-------------------|----------------------|-----------|-----------------|-------|------|--------|-----------------------|--------------------|
|                                        | Active<br>Return | Tracking<br>Error | Information<br>Ratio | R-Squared | Sharpe<br>Ratio | Alpha | Beta | Return | Standard<br>Deviation | Actual Correlation |
| Vanguard Target Retirement 2055 - Inv. | -0.37            | 0.78              | -0.48                | 1.00      | 0.39            | -0.45 | 1.01 | 6.66   | 16.57