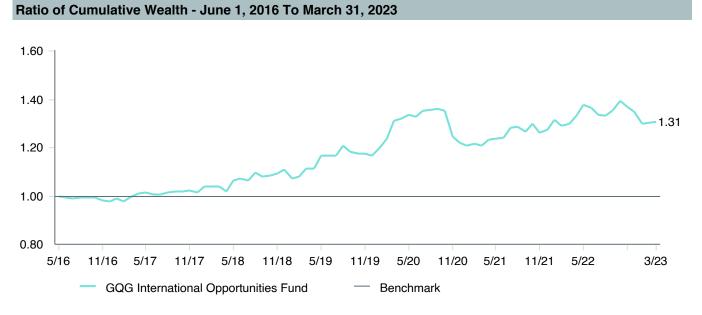

### As of March 31, 2023

|                                                | 1.                                     | 2.                                                           | 3.                                                      | 4.                                  | 5.                              | 6.                                      |                        | Watch Li               | ist Status             |                        |
|------------------------------------------------|----------------------------------------|--------------------------------------------------------------|---------------------------------------------------------|-------------------------------------|---------------------------------|-----------------------------------------|------------------------|------------------------|------------------------|------------------------|
|                                                | Underperformed During Trailing 5 Years | Underperformed in<br>3 of 4<br>Trailing Calendar<br>Quarters | Diverged from Strategy and/or Portfolio Characteristics | Adverse Change in Portfolio Manager | Weak Manager<br>Research Rating | Significant<br>Organizational<br>Change | 1st<br>Quarter<br>2023 | 4th<br>Quarter<br>2022 | 3rd<br>Quarter<br>2022 | 2nd<br>Quarter<br>2022 |
| Vanguard Total Bond Market Index Fund          | No                                     | No                                                           | No                                                      | No                                  | No (Buy)                        | No                                      |                        |                        |                        |                        |
| Vanguard Total International Bond Index Fund   | No                                     | No                                                           | No                                                      | No                                  | No (Buy)                        | No                                      |                        |                        |                        |                        |
| Vanguard Total Stock Market Index Fund         | No                                     | No                                                           | No                                                      | No                                  | No (Buy)                        | No                                      |                        |                        |                        |                        |
| Vanguard Institutional Index Fund              | No                                     | No                                                           | No                                                      | No                                  | No (Buy)                        | No                                      |                        |                        |                        |                        |
| Vanguard FTSE Social Index Fund                | No                                     | No                                                           | No                                                      | No                                  | No (Buy)                        | No                                      |                        |                        |                        |                        |
| Vanguard Extended Market Index Fund            | No                                     | No                                                           | No                                                      | No                                  | No (Buy)                        | No                                      |                        |                        |                        |                        |
| Vangaurd Total International Stock Index Fund  | No                                     | No                                                           | No                                                      | No                                  | No (Buy)                        | No                                      |                        |                        |                        |                        |
| Vanguard Developed Market Index Fund           | No                                     | No                                                           | No                                                      | No                                  | No (Buy)                        | No                                      |                        |                        |                        |                        |
| Vanguard Emerging Markets Stock Index Fund     | Yes                                    | No                                                           | No                                                      | No                                  | No (Buy)                        | No                                      |                        |                        |                        |                        |
| Vanguard Federal Money Market Fund             | Yes                                    | No                                                           | No                                                      | No                                  | No (Buy)                        | No                                      |                        |                        |                        |                        |
| T. Rowe Price Stable Value Common Trust Fund A | Yes                                    | Yes                                                          | No                                                      | No                                  | No (Buy)                        | No                                      |                        |                        |                        |                        |
| TIAA Traditional - RC                          | No                                     | No                                                           | No                                                      | No                                  | No (Buy)                        | No                                      |                        |                        |                        |                        |
| TIAA Traditional - RCP                         | No                                     | No                                                           | No                                                      | No                                  | No (Buy)                        | No                                      |                        |                        |                        |                        |
| PIMCO Total Return Fund                        | No                                     | Yes                                                          | No                                                      | No                                  | No (Buy)                        | No                                      |                        |                        |                        |                        |
| DFA Inflation-Protected Securities             | No                                     | No                                                           | No                                                      | No                                  | No (Buy)                        | No                                      |                        |                        |                        |                        |
| American Century High Income                   | No                                     | No                                                           | No                                                      | No                                  | No (Buy)                        | No                                      |                        |                        |                        |                        |
| T. Rowe Price Large Cap Growth Fund            | Yes                                    | Yes                                                          | No                                                      | No                                  | No (Buy)                        | No                                      |                        |                        |                        |                        |
| Diamond Hill Large Cap                         | No                                     | Yes                                                          | No                                                      | No                                  | No (Buy)                        | No                                      |                        |                        |                        |                        |
| William Blair Small/Mid Cap Growth Fund        | No                                     | Yes                                                          | No                                                      | No                                  | No (Buy)                        | No                                      |                        |                        |                        |                        |
| DFA U.S. Targeted Value                        | No                                     | No                                                           | No                                                      | No                                  | No (Buy)                        | No                                      |                        |                        |                        |                        |
| Dodge & Cox Global Stock Fund                  | No                                     | No                                                           | No                                                      | No                                  | No (Buy)                        | No                                      |                        |                        |                        |                        |
| GQG International Opportunities Fund           | No                                     | Yes                                                          | No                                                      | No                                  | No (Buy)                        | No                                      |                        |                        |                        |                        |
| Cohen & Steers Instl Realty Shares             | No                                     | Yes                                                          | No                                                      | No                                  | No (Buy)                        | No                                      |                        |                        |                        |                        |