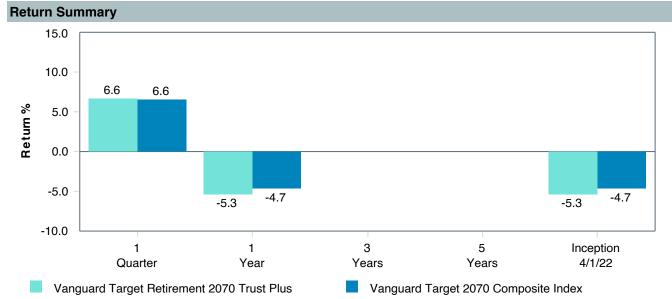

## **5 Year Comparative Performance**

As of March 31, 2023

#### 5-yr Performance vs. Benchmark (Tiers II & III)

-4.0% -3.0% -2.0% -1.0% 0.0% 1.0% 2.0% 3.0% 4.0% 5.0% 6.0%