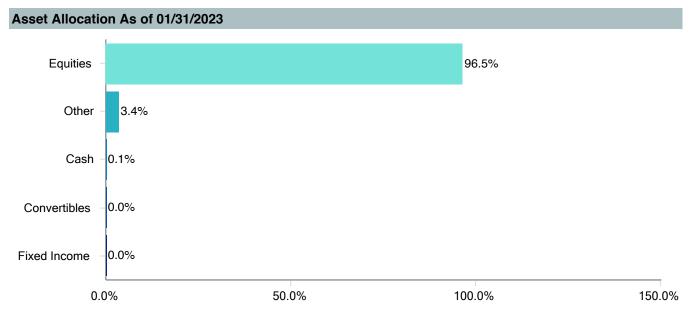

## **Asset Allocation Table**

|                                                                                |             | RPA                             |              | TSA                                 |              | Pre-9                          |                      | 415(N                           |                     | Medical Re                    | esident              | Total                                 |              |
|--------------------------------------------------------------------------------|-------------|---------------------------------|--------------|-------------------------------------|--------------|--------------------------------|----------------------|---------------------------------|---------------------|-------------------------------|----------------------|---------------------------------------|--------------|
| Fund                                                                           |             | (\$)                            | (%)          | (\$)                                | (%)          | (\$)                           | (%)                  | (\$)                            | (%)                 | (\$)                          | (%)                  | (\$)                                  | (%)          |
| ER 1(a): Target Retirement Funds                                               | \$          | 1,061,441,106                   | 48.0%        | \$ -                                | 0.0%         | \$ -                           | 0.0%                 | \$ -                            | 0.0%                | \$ -                          | 0.0%                 | \$ 1,061,441,106                      | 38.6%        |
| anguard Target Retirement Income Trust Plus                                    | \$          | 50,153,112                      | 2.3%         | \$ -                                | 0.0%         | \$ -                           | 0.0%                 | \$ -                            | 0.0%                | \$ -                          | 0.0%                 | \$ 50,153,112                         | 1.8%         |
| anguard Target Retirement 2020 Trust Plus                                      | \$          | 74,757,880                      | 3.4%         | \$ -                                | 0.0%         | \$ -                           | 0.0%                 | \$ -                            | 0.0%                | \$ -                          | 0.0%                 | \$ 74,757,880                         | 2.7%         |
| anguard Target Retirement 2025 Trust Plus                                      | \$          | 108,259,084                     | 4.9%         | \$ -                                | 0.0%         | \$ -                           | 0.0%                 | \$ -                            | 0.0%                | \$ -                          | 0.0%                 | \$ 108,259,084                        | 3.9%         |
| anguard Target Retirement 2030 Trust Plus                                      | Ė           | 157,391,110                     | 7.1%         | Š -                                 | 0.0%         | · -                            | 0.0%                 | S -                             | 0.0%                | · -                           | 0.0%                 | \$ 157,391,110                        | 5.7%         |
| anguard Target Retirement 2035 Trust Plus                                      | Ė           | 178,618,164                     | 8.1%         | Š -                                 | 0.0%         | Š -                            | 0.0%                 | s                               | 0.0%                | Š -                           | 0.0%                 | \$ 178,618,164                        | 6.5%         |
| anguard Target Retirement 2040 Trust Plus                                      | Š           | 173,328,450                     | 7.8%         | Š -                                 | 0.0%         | Š -                            | 0.0%                 | Š -                             | 0.0%                | Š -                           | 0.0%                 | \$ 173,328,450                        | 6.3%         |
| anguard Target Retirement 2045 Trust Plus                                      | Š           | 154,411,824                     | 7.0%         | Š -                                 | 0.0%         | Š -                            | 0.0%                 | Š -                             | 0.0%                | Š -                           | 0.0%                 | \$ 154,411,824                        | 5.6%         |
| anguard Target Retirement 2050 Trust Plus                                      | Š           | 99,373,836                      | 4.5%         | Š -                                 | 0.0%         | Š -                            | 0.0%                 | Š -                             | 0.0%                | Š -                           | 0.0%                 | \$ 99,373,836                         | 3.6%         |
| anguard Target Retirement 2055 Trust Plus                                      | Š           | 45,758,357                      | 2.1%         | Š -                                 | 0.0%         | Š -                            | 0.0%                 | Š -                             | 0.0%                | Š -                           | 0.0%                 | \$ 45,758,357                         | 1.7%         |
| anguard Target Retirement 2060 Trust Plus                                      | Š           | 17,205,006                      | 0.8%         | Š -                                 | 0.0%         | Š -                            | 0.0%                 | Š -                             | 0.0%                | Š -                           | 0.0%                 | \$ 17,205,006                         | 0.6%         |
| anguard Target Retirement 2065 Trust Plus                                      | Š           | 2,184,283                       | 0.1%         | ¢ _                                 | 0.0%         | ¢ _                            | 0.0%                 | Š _                             | 0.0%                | ¢ _                           | 0.0%                 | \$ 2,184,283                          | 0.1%         |
| anguard Target Retirement 2000 Trust Plus                                      | Ġ           | 2,104,200                       | 0.0%         | -<br>د<br>د                         | 0.0%         | -<br>ا ف                       | 0.0%                 | -<br>اد                         | 0.0%                | ė –                           | 0.0%                 | \$ 2,104,200                          | 0.1%         |
| IER 1: Target Retirement Funds                                                 | ė           | <del>-</del>                    | 0.0%         | \$ 99,370,655                       | 22.9%        | \$ 13,622,375                  | 37.0%                | \$ 16,284,413                   | <b>52.1%</b>        | \$ 35,290,737                 | 85.3%                | \$ 164,568,179                        | 6.0%         |
| anguard Target Retirement Income - Inv.                                        | Ċ           |                                 | 0.0%         | \$ 13,429,793                       | 0.6%         | \$ 3,282,975                   | 0.1%                 | \$ 1,170,065                    | 3.7%                | \$ 62,098                     | 0.2%                 | \$ 17,944,932                         | 0.7%         |
| anguard Target Retirement 2020 - Inv.                                          | ٠<br>اخ     | -                               | 0.0%         | \$ 12,361,255                       | 2.8%         | \$ 2,772,559                   | 7.5%                 | \$ 1,807,723                    | 5.8%                | \$ 33,262                     | 0.2 %                | \$ 16,974,799                         | 0.7 %        |
| anguard Target Retirement 2020 - Inv.<br>anguard Target Retirement 2025 - Inv. | ا<br>د<br>د | -                               | 0.0%         | \$ 20,015,561                       | 2.6%<br>4.6% | \$ 2,772,040                   | 7.5%<br>7.4%         | \$ 1,807,723                    | 5.6%<br>9.6%        | \$ 33,262                     | 0.1%                 | \$ 16,974,799                         | 0.6%         |
|                                                                                | င်          | -                               |              | 1: ' '                              |              | 1: ' '                         | 8.6%                 | 1: ' '                          |                     | \$ 388,798                    | 0.5%                 | 1:                                    | 0.8%         |
| anguard Target Retirement 2030 - Inv.                                          | Ş           | -                               | 0.0%         | \$ 16,379,998                       | 3.8%         | \$ 3,183,055                   |                      | \$ 2,720,036                    | 8.7%                | 1: '                          |                      | \$ 22,671,887                         |              |
| anguard Target Retirement 2035 - Inv.                                          | Ş           | -                               | 0.0%         | \$ 13,337,821                       | 3.1%         | \$ 1,049,329                   | 2.8%                 | \$ 1,394,393                    | 4.5%                | \$ 1,298,410                  | 3.1%                 | \$ 17,079,952                         | 0.6%         |
| anguard Target Retirement 2040 - Inv.                                          | Ş           | -                               | 0.0%         | \$ 10,619,332                       | 2.4%         | \$ 440,348                     | 1.2%                 | \$ 3,019,065                    | 9.7%                | \$ 2,846,854                  | 6.9%                 | \$ 16,925,599                         | 0.6%         |
| anguard Target Retirement 2045 - Inv.                                          | \$          | -                               | 0.0%         | \$ 5,722,866                        | 1.3%         | \$ 109,680                     | 0.3%                 | \$ 2,075,639                    | 6.6%                | \$ 8,149,614                  | 19.7%                | \$ 16,057,799                         | 0.6%         |
| anguard Target Retirement 2050 - Inv.                                          | \$          | -                               | 0.0%         | \$ 4,432,856                        | 1.0%         | \$ 41,252                      | 0.1%                 | \$ 947,142                      | 3.0%                | \$ 11,515,784                 | 27.8%                | \$ 16,937,034                         | 0.6%         |
| anguard Target Retirement 2055 - Inv.                                          | Ş           | -                               | 0.0%         | \$ 2,332,608                        | 0.5%         | \$ 12,482                      | 0.0%                 | \$ 145,402                      | 0.5%                | \$ 9,301,568                  | 22.5%                | \$ 11,792,060                         | 0.4%         |
| anguard Target Retirement 2060 - Inv.                                          | Ş           | -                               | 0.0%         | \$ 581,908                          | 0.1%         | \$ -                           | 0.0%                 | \\$ -                           | 0.0%                | \$ 1,496,664                  | 3.6%                 | \$ 2,078,572                          | 0.1%         |
| anguard Target Retirement 2065 - Inv.                                          | \ <b>\$</b> | -                               | 0.0%         | \$ 156,657                          | 0.0%         | \$ 18,653                      | 0.1%                 | \$ 2,202                        | 0.0%                | \$ 55,886                     | 0.1%                 | \$ 233,398                            | 0.0%         |
| anguard Target Retirement 2070 - Inv.                                          | \$          | -                               | 0.0%         | \$ -                                | 0.0%         | \$ -                           | 0.0%                 | \$ -                            | 0.0%                | \$ -                          | 0.0%                 | \$ -                                  | 0.0%         |
| ER 2: Core Funds                                                               | Ş           | 1,122,813,464                   | 50.8%        | \$ 330,260,802                      | 76.1%        | \$ 23,138,324                  | 62.8%                | \$ 14,830,683                   | 47.5%               | \$ 6,100,363                  | 14.7%                | \$ 1,497,143,637                      | 54.4%        |
| anguard Total Bond Market Index Fund                                           | Ş           | 46,357,625                      | 2.1%         | \$ 17,502,807                       | 4.0%         | \$ 1,351,948                   | 3.7%                 | \$ 547,219                      | 1.8%                | \$ 162,534                    | 0.4%                 | \$ 65,922,133                         | 2.4%         |
| anguard Total International Bond Index Fund                                    | <b>\$</b>   | 2,930,538                       | 0.1%         | \$ 2,169,113                        | 0.5%         | \$ 211,588                     | 0.6%                 | \$ 116,197                      | 0.4%                | \$ 27,682                     | 0.1%                 | \$ 5,455,119                          | 0.2%         |
| anguard Total Stock Market Index Fund                                          | <b>\$</b>   | 60,158,185                      | 2.7%         | \$ 15,644,698                       | 3.6%         | \$ 763,277                     | 2.1%                 | \$ 688,528                      | 2.2%                | \$ 866,047                    | 2.1%                 | \$ 78,120,735                         | 2.8%         |
| anguard Institutional Index Fund                                               | \ <b>Ş</b>  | 179,578,502                     | 8.1%         | \$ 48,773,680                       | 11.2%        | \$ 3,011,202                   | 8.2%                 | \$ 2,400,458                    | 7.7%                | \$ 983,982                    | 2.4%                 | \$ 234,747,824                        | 8.5%         |
| anguard FTSE Social Index Fund                                                 | \$          | 8,258,974                       | 0.4%         | \$ 1,181,260                        | 0.3%         | \$ 119,040                     | 0.3%                 | \$ 217,238                      | 0.7%                | \$ 131,216                    | 0.3%                 | \$ 9,907,727                          | 0.4%         |
| anguard Extended Market Index Fund                                             | \$          | 58,268,073                      | 2.6%         | \$ 15,116,065                       | 3.5%         | \$ 1,224,160                   | 3.3%                 | \$ 609,096                      | 1.9%                | \$ 303,098                    | 0.7%                 | \$ 75,520,492                         | 2.7%         |
| anguard Total International Stock Index                                        | \$          | 10,917,084                      | 0.5%         | \$ 2,691,752                        | 0.6%         | \$ 388,364                     | 1.1%                 | \$ 263,464                      | 0.8%                | \$ 63,165                     | 0.2%                 | \$ 14,323,828                         | 0.5%         |
| anguard Developed Market Index Fund                                            | \$          | 79,929,887                      | 3.6%         | \$ 21,350,755                       | 4.9%         | \$ 1,698,203                   | 4.6%                 | \$ 780,493                      | 2.5%                | \$ 473,449                    | 1.1%                 | \$ 104,232,787                        | 3.8%         |
| anguard Emerging Markets Stock Index Fund                                      | \$          | 40,772,266                      | 1.8%         | \$ 9,986,957                        | 2.3%         | \$ 866,649                     | 2.4%                 | \$ 408,668                      | 1.3%                | \$ 263,770                    | 0.6%                 | \$ 52,298,309                         | 1.9%         |
| anguard Federal Money Market Fund                                              | \$          | 44,656,637                      | 2.0%         | \$ 8,090,187                        | 1.9%         | \$ 1,565,980                   | 4.3%                 | \$ 859,183                      | 2.8%                | \$ 165,809                    | 0.4%                 | \$ 55,337,796                         | 2.0%         |
| Rowe Price Stable Value Common Trust Fund A                                    | \$          | 19,348,772                      | 0.9%         | \$ -                                | 0.0%         | \$ -                           | 0.0%                 | \$ -                            | 0.0%                | \$ -                          | 0.0%                 | \$ 19,348,772                         | 0.7%         |
| AA Traditional - RC                                                            | \$          | 207,779,901                     | 9.4%         | \$ -                                | 0.0%         | \$ 4,078,757                   | 11.1%                | \$ 3,090,609                    | 9.9%                | \$ 402,539                    | 1.0%                 | \$ 215,351,806                        | 7.8%         |
| AA Traditional - RCP                                                           | \$          | -                               | 0.0%         | \$ 101,197,039                      | 23.3%        | \$ -                           | 0.0%                 | \$ -                            | 0.0%                | \$ -                          | 0.0%                 | \$ 101,197,039                        | 3.7%         |
| MCO Total Return Fund                                                          | \$          | 14,406,784                      | 0.7%         | \$ 10,384,050                       | 2.4%         | \$ 860,173                     | 2.3%                 | \$ 467,469                      | 1.5%                | \$ 38,769                     | 0.1%                 | \$ 26,157,244                         | 1.0%         |
| FA Inflation-Protected Securities Portfolio                                    | Ś           | 30,552,868                      | 1.4%         | \$ 7,737,633                        | 1.8%         | \$ 889,983                     | 2.4%                 | \$ 552,641                      | 1.8%                | \$ 125,174                    | 0.3%                 | \$ 39,858,299                         | 1.4%         |
| merican Century High Income                                                    | İ\$         | 32,173,015                      | 1.5%         | \$ 9,281,212                        | 2.1%         | \$ 822,919                     | 2.2%                 | \$ 773,515                      | 2.5%                | \$ 49,765                     | 0.1%                 | \$ 43,100,426                         | 1.6%         |
| Rowe Price Large Cap Growth Fund - I                                           | İs          | 41,197,825                      | 1.9%         | \$ 5,722,467                        | 1.3%         | \$ 366,280                     | 1.0%                 | \$ 697,426                      | 2.2%                | \$ 464,793                    | 1.1%                 | \$ 48,448,792                         | 1.8%         |
| iamond Hill Large Cap                                                          | Š           | 49,453,661                      | 2.2%         | \$ 12,825,843                       | 3.0%         | \$ 1,086,442                   | 2.9%                 | \$ 566,430                      | 1.8%                | \$ 366,484                    | 0.9%                 | \$ 64,298,860                         | 2.3%         |
| illiam Blair Small/Mid Cap Growth Fund                                         | Š           | 28,055,655                      | 1.3%         | \$ 4,257,284                        | 1.0%         | \$ 430,238                     | 1.2%                 | \$ 289,918                      | 0.9%                | \$ 152,154                    | 0.4%                 | \$ 33,185,249                         | 1.2%         |
| FA U.S. Targeted Value                                                         | Š           | 49,751,209                      | 2.3%         | \$ 11,019,133                       | 2.5%         | \$ 975,037                     | 2.6%                 | \$ 414,030                      | 1.3%                | \$ 296,750                    | 0.7%                 | \$ 62,456,159                         | 2.3%         |
| odge & Cox Global Stock Fund                                                   | Š           | 45,835,449                      | 2.1%         | \$ 10,168,196                       | 2.3%         | \$ 878,047                     | 2.4%                 | \$ 258,687                      | 0.8%                | \$ 292,934                    | 0.7%                 | \$ 57,433,312                         | 2.1%         |
| JAGO A JOA MIJDAI ULUUN I AIIA                                                 | ٥ ا         | 42,592,863                      | 1.9%         | \$ 8,210,629                        | 1.9%         | \$ 861,421                     | 2.3%                 | \$ 406,362                      | 1.3%                | \$ 222,378                    | 0.5%                 | \$ 52,293,653                         | 1.9%         |
| • • • • • • • • • • • • • • • • • • •                                          | 1.0         | 72,002,000                      | 1.0 /0       | Ψ Ο, Ζ ΙΟ, Ο Ζ Θ                    | 1.5 /0       | Y 001,421                      | 2.0 /0               | Y +00,002                       | 1.0 /0              | Y 222,010                     | 0.5 70               | γ                                     |              |
| QG International Opportunities Fund                                            | ۲           | 20 837 602                      | 1 10/-       | \$ 6050 041                         | 160/-        | ¢ 600 617                      | 1 00/-               | ¢ 102 0E1                       | 1 10/-              | \$ 917 Q79                    | 0 60/-               | ¢ 30 1/7 277                          | 1 / 0/-      |
| QG International Opportunities Fund<br>ohen & Steers Instl Realty Shares       | \$          | 29,837,692                      | 1.4%         | \$ 6,950,041                        | 1.6%         | \$ 688,617                     | 1.9%                 | \$ 423,054                      | 1.4%                | \$ 247,872                    | 0.6%                 | \$ 38,147,277                         | 1.4%         |
| S .                                                                            | \$          | 29,837,692<br><b>25,208,276</b> | 1.4%<br>1.1% | \$ 6,950,041<br>\$ <b>4,376,503</b> | 1.6%<br>1.0% | \$ 688,617<br><b>\$ 82,484</b> | 1.9%<br><b>0.2</b> % | \$ 423,054<br><b>\$ 121,408</b> | 1.4%<br><b>0.4%</b> | \$ 247,872<br><b>\$ 4,548</b> | 0.6%<br><b>0.0</b> % | \$ 38,147,277<br><b>\$ 29,793,219</b> | 1.4%<br>1.1% |