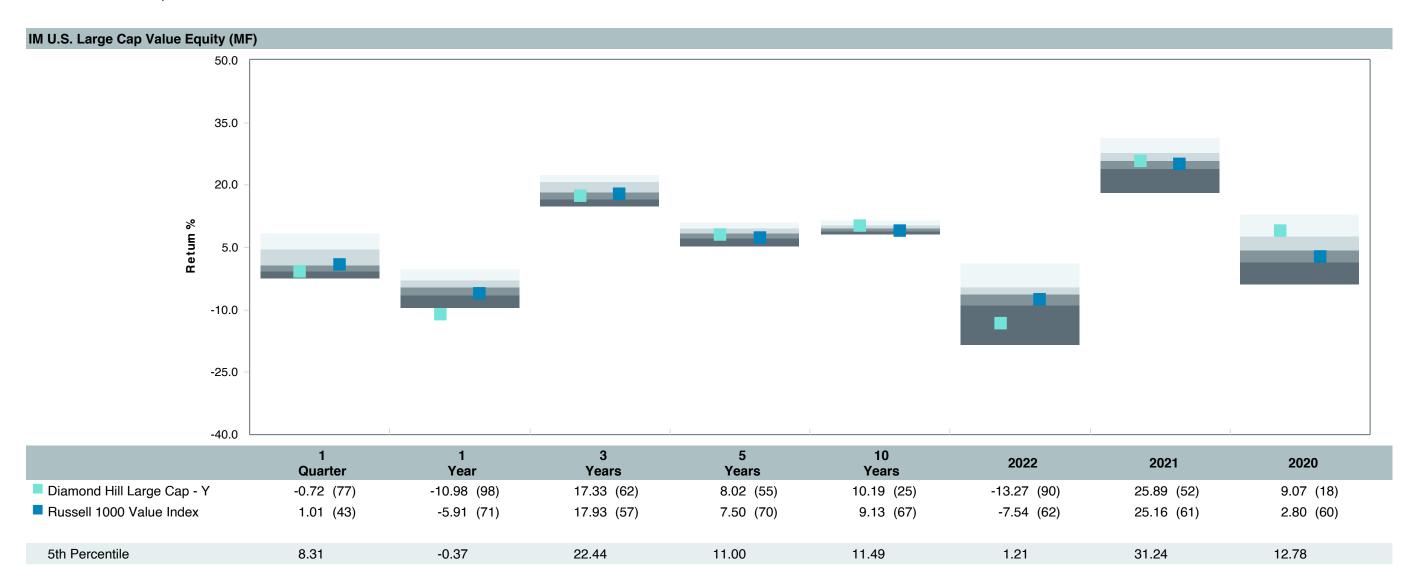

hmark:          | Russell 1000 Value Index            |  |  |  |  |  |  |  |
| Fund Inception:     | 12/30/2011                          |  |  |  |  |  |  |  |
| Portfolio Manager:  | Bath/Hawley                         |  |  |  |  |  |  |  |
| Total Assets:       | \$2,356.10 Million                  |  |  |  |  |  |  |  |
| Total Assets Date : | 04/30/2023                          |  |  |  |  |  |  |  |
| Gross Expense :     | 0.55%                               |  |  |  |  |  |  |  |
| Net Expense :       | 0.55%                               |  |  |  |  |  |  |  |
| Turnover:           | 38%                                 |  |  |  |  |  |  |  |









### **Peer Group Analysis**

4.43

0.61

-0.69

-2.43

-2.78

-4.54

-6.47

-9.54

20.69

18.20

16.51

14.75

As of March 31, 2023



9.56

8.26

7.26

5.22

10.19

9.53

8.84

8.01

-4.48

-6.25

-8.89

-18.51

27.65

25.92

23.91

18.07



1st Quartile

3rd Quartile

95th Percentile

Median

7.72

4.18

1.48

-3.87

### **Risk Profile**



| 5 Years Historical Statistics |                  |                   |                      |           |                 |       |      |        |                       |                       |
|-------------------------------|------------------|-------------------|----------------------|-----------|-----------------|-------|------|--------|-----------------------|-----------------------|
|                               | Active<br>Return | Tracking<br>Error | Information<br>Ratio | R-Squared | Sharpe<br>Ratio | Alpha | Beta | Return | Standard<br>Deviation | Actual<br>Correlat