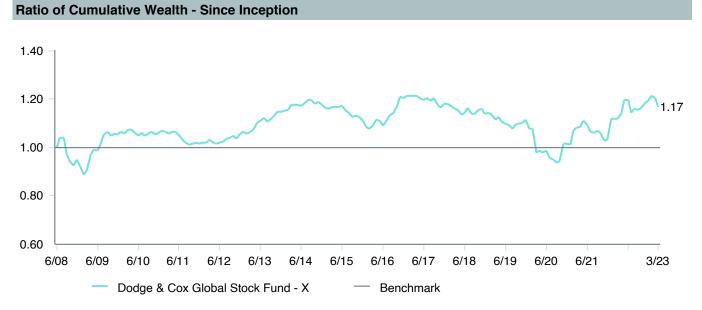

## **Investment Fee Analysis**

As of March 31, 2023

|                                                     |                              |                                                     | Fund Expense In            | formation     |                      | Institutional Peer Co | omparison <sup>3</sup> |
|-----------------------------------------------------|------------------------------|-----------------------------------------------------|----------------------------|---------------|----------------------|-----------------------|------------------------|
| Fund Name                                           | Vehicle<br>Type <sup>1</sup> | Peer Group                                          | Expense Ratio <sup>2</sup> | Revenue Share | Net of Revenue Share |                       | Offering vs. Median    |
|                                                     |                              |                                                     | %                          | %             | %                    | %                     |                        |
| Tier II — Passive Funds                             |                              |                                                     |                            |               |                      |                       |                        |
| Vanguard Total Bond Market Index Fund               | MF                           | U.S. Brd Market Core & Core+ Fixed Income [Passive] | 0.035%                     | 0.00%         | 0.04%                | 0.10%                 | ✓                      |
| Vanguard Total International Bond Index Fund - Adm. | MF                           | International Fixed Income                          | 0.11%                      | 0.00%         | 0.11%                | 0.77%                 | <b>√</b>               |
| Vanguard Total Stock Market Index Fund              | MF                           | U.S. Multi-Cap Core Equity [Passive]                | 0.03%                      | 0.00%         | 0.03%                | 0.30%                 | ✓                      |
| Vanguard Institutional Index Fund - Instl. Plus     | MF                           | S&P 500 Index [Passive]                             | 0.02%                      | 0.00%         | 0.02%                | 0.19%                 | ✓                      |
| Vanguard FTSE Social Index Fund - Instl.            | MF                           | U.S. Large Cap Core Equity [Passive w/ S&P 500]     | 0.12%                      | 0.00%         | 0.12%                | 0.20%                 | ✓                      |
| Vanguard Extended Market Index Fund - Instl.        | MF                           | U.S. Mid Cap Core Equity [Passive]                  | 0.05%                      | 0.00%         | 0.05%                | 0.05%                 | $\checkmark$           |
| Vanguard Total International Stock Index Fund       | MF                           | International Multi-Cap Core Equity [Passive]       | 0.08%                      | 0.00%         | 0.08%                | 0.19%                 | $\checkmark$           |
| Vanguard Developed Market Index Fund                | MF                           | International Large Cap Core Equity [Passive]       | 0.05%                      | 0.00%         | 0.05%                | 0.31%                 | $\checkmark$           |
| Vanguard Emerging Markets Stock Index Fund - Instl. | MF                           | Emerging Markets Equity [Passive]                   | 0.10%                      | 0.00%         | 0.10%                | 0.22%                 | $\checkmark$           |
| Tier II — Active Funds                              |                              |                                                     |                            |               |                      |                       |                        |
| Vanguard Federal Money Market Fund                  | MF                           | Money Market Taxable                                | 0.11%                      | 0.00%         | 0.11%                | 0.19%                 | $\checkmark$           |
| T. Rowe Price Stable Value Common Trust Fund A      | CIT                          | Stable Value                                        | 0.44%                      | 0.00%         | 0.44%                | 0.40%                 | ×                      |
| TIAA Traditional - RC                               | CIT                          | Stable Value                                        | 0.45%                      | 0.15%         | 0.30%                | 0.40%                 | $\checkmark$           |
| TIAA Traditional - RCP                              | CIT                          | Stable Value                                        | 0.45%                      | 0.15%         | 0.30%                | 0.40%                 | $\checkmark$           |
| PIMCO Total Return Fund                             | MF                           | U.S. Broad Market Core+ Fixed Income                | 0.46%                      | 0.00%         | 0.46%                | 0.45%                 | ×                      |
| DFA Inflation-Protected Securities Portfolio        | MF                           | U.S. TIPS                                           | 0.11%                      | 0.00%         | 0.11%                | 0.34%                 | $\checkmark$           |
| American Century High Income                        | MF                           | U.S. High Yield Bonds                               | 0.58%                      | 0.00%         | 0.58%                | 0.68%                 | $\checkmark$           |
| T. Rowe Price Large Cap Growth Fund - I             | MF                           | U.S. Large Cap Growth Equity                        | 0.55%                      | 0.00%         | 0.55%                | 0.73%                 | $\checkmark$           |
| Diamond Hill Large Cap                              | MF                           | U.S. Large Cap Value Equity                         | 0.55%                      | 0.00%         | 0.55%                | 0.66%                 | $\checkmark$           |
| William Blair Small/Mid Cap Growth Fund             | MF                           | U.S. SMID Cap Growth Equity                         | 1.10%                      | 0.15%         | 0.95%                | 0.90%                 | ×                      |
| DFA U.S. Targeted Value                             | MF                           | U.S. SMID Cap Value Equity                          | 0.29%                      | 0.00%         | 0.29%                | 0.90%                 | $\checkmark$           |
| Dodge & Cox Global Stock Fund                       | MF                           | Global Equity All                                   | 0.52%                      | 0.00%         | 0.52%                | 0.90%                 | $\checkmark$           |
| GQG International Opportunities Fund                | MF                           | International Equity Markets                        | 0.75%                      | 0.00%         | 0.75%                | 0.84%                 | $\checkmark$           |
| Cohen and Steers Instl. Realty Shares               | MF                           | Real Estate Sector                                  | 0.75%                      | 0.00%         | 0.75%                | 0.83%                 | $\checkmark$           |
| -                                                   |                              |                                                     |                            |               |                      |                       |                        |