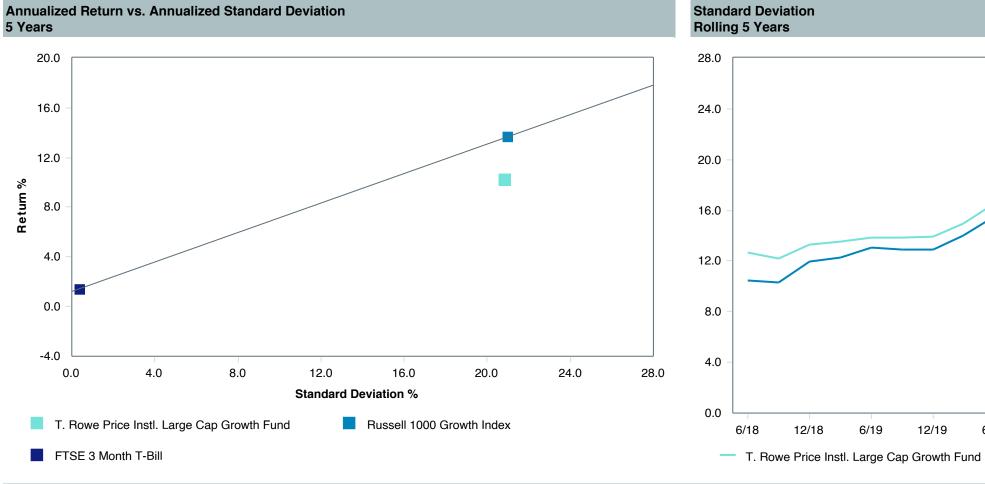

| 19.83        | -4.76       | 19.62      | 14.41      | 15.37       | -17.43      | 31.30      | 54.71      |
| 1st Quartile                               | 15.67        | -10.42      | 17.25      | 12.29      | 13.63       | -27.36      | 26.79      | 41.03      |
| Median                                     | 13.63        | -12.37      | 15.09      | 11.10      | 12.77       | -30.88      | 23.06      | 35.21      |
| 3rd Quartile                               | 9.82         | -15.07      | 13.54      | 9.66       | 12.00       | -34.07      | 18.75      | 30.94      |
| 95th Percentile                            | 4.07         | -19.27      | 9.42       | 7.17       | 9.77        | -39.53      | 11.85      | 21.14      |



### **Risk Profile**

As of March 31, 2023





Russell 1000 Growth Index

| 5 Years Historical Statistics              |                  |                   |                      |           |                 |       |      |        |                       |                       |
|--------------------------------------------|------------------|-------------------|----------------------|-----------|-----------------|-------|------|--------|-----------------------|-----------------------|
|                                            | Active<br>Return | Tracking<br>Error | Information<br>Ratio | R-Squared | Sharpe<br>Ratio | Alpha | Beta | Return | Standard<br>Deviation | Actual<br>Correlation |
| T. Rowe Price Instl. Large Cap Growth Fund | -3.15            | 3.83              | -0.82                | 0.97      | 0.50