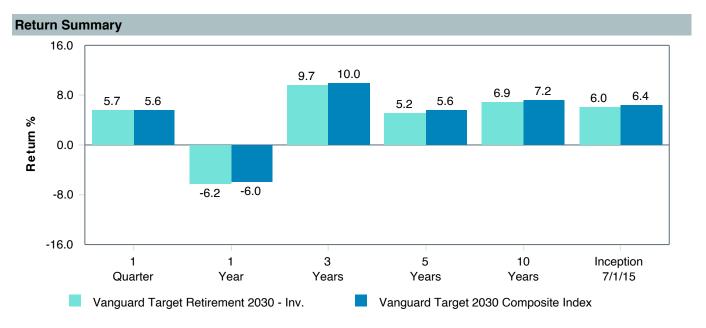

# Total Plan Top Ten Based on Assets March 31, 2023

|                                                 |    |               |            |            |                                         | Trailing          | Traili | _           | Trail | _    | Traili |      |
|-------------------------------------------------|----|---------------|------------|------------|-----------------------------------------|-------------------|--------|-------------|-------|------|--------|------|
| Investment Fund                                 |    | Assets        | % of Total | Watch List | # of participants                       | 1 Year            | 3 Yea  |             | 5 Ye  |      | 10 Ye  |      |
| Vanguard Institutional Index Fund - Instl. Plus | \$ | 234,747,824   | 5.6%       | Water List | 1,983                                   | -7.7% (17)        | 18.6%  |             | 11.2% |      | 12.2%  |      |
| S&P 500 Index                                   |    | - , ,-        |            |            | ,,,,,,,,,,,,,,,,,,,,,,,,,,,,,,,,,,,,,,, | -7.7% (4)         | 18.6%  | <u> </u>    | 11.2% |      | 12.2%  |      |
| TIAA Traditional - RC                           | \$ | 215,351,806   | 5.2%       |            | 1,138                                   | 4.4% (1)          | 4.0%   | · ,         | 4.0%  | · ,  | 4.1%   |      |
| Morningstar Stable Value Index                  |    |               |            |            |                                         | 2.1% (19)         | 2.0%   | <del></del> | 2.1%  | (14) | 2.0%   | (20) |
| Vanguard Target Retirement 2035 Trust Plus      | \$ | 178,618,164   | 4.3%       |            | 457                                     | -6.3% (39)        | 11.2%  | (59)        | 5.8%  | (48) | 7.5%   | (27) |
| Vanguard Target 2035 Composite Index            |    |               |            |            |                                         | -6.2% (37)        | 11.5%  | (52)        | 6.1%  | (27) | 7.8%   | (10) |
| Vanguard Target Retirement 2040 Trust Plus      | \$ | 173,328,450   | 4.1%       |            | 551                                     | -6.5% (39)        | 12.7%  | (63)        | 6.2%  | (41) | 8.0%   | (18) |
| Vanguard Target 2040 Composite Index            |    |               |            |            |                                         | -6.4% (36)        | 12.9%  | (50)        | 6.6%  | (21) | 8.2%   | (11) |
| Vanguard Target Retirement 2030 Trust Plus      | \$ | 157,391,110   | 3.8%       |            | 350                                     | -6.1% (45)        | 9.8%   | (54)        | 5.3%  | (42) | 7.0%   | (32) |
| Vanguard Target 2030 Composite Index            |    |               |            |            |                                         | -6.0% (44)        | 10.0%  | (45)        | 5.6%  | (19) | 7.2%   | (8)  |
| Vanguard Target Retirement 2045 Trust Plus      | \$ | 154,411,824   | 3.7%       |            | 651                                     | -6.7% (39)        | 14.1%  | (49)        | 6.7%  | (36) | 8.3%   | (19) |
| Vanguard Target 2045 Composite Index            |    |               |            |            |                                         | -6.7% (39)        | 14.4%  | (44)        | 7.0%  | (16) | 8.6%   | (12) |
| Vanguard Target Retirement 2025 Trust Plus      | \$ | 108,259,084   | 2.6%       |            | 258                                     | <b>-5.8%</b> (53) | 8.4%   | (48)        | 4.9%  | (34) | 6.5%   | (28) |
| Vanguard Target 2025 Composite Index            |    |               |            |            |                                         | -5.7% (41)        | 8.7%   | (33)        | 5.2%  | (13) | 6.7%   | (7)  |
| TIAA Traditional - RCP                          | \$ | 101,197,039   | 2.4%       |            | 602                                     | 3.6% (1)          | 3.2%   | (1)         | 3.2%  | (1)  | 3.4%   | (1)  |
| Morningstar Stable Value Index                  |    |               |            |            |                                         | 2.1% (19)         | 2.0%   | (16)        | 2.1%  | (14) | 2.0%   | (20) |
| Vanguard Target Retirement 2050 Trust Plus      | \$ | 99,373,836    | 2.4%       |            | 635                                     | -6.7% (38)        | 14.3%  | (56)        | 6.7%  | (33) | 8.4%   | (19) |
| Vanguard Target 2050 Composite Index            |    |               |            |            |                                         | -6.7% (41)        | 14.5%  | (44)        | 7.1%  | (14) | 8.6%   | (12) |
| Vanguard Target Retirement 2020 Trust Plus      | \$ | 74,757,880    | 1.8%       |            | 151                                     | -5.2% (31)        | 7.0%   | (63)        | 4.4%  | (51) | 5.9%   | (22) |
| Vanguard Target 2020 Composite Index            |    |               |            |            |                                         | -5.1% (29)        | 7.2%   | (60)        | 4.7%  | (21) | 6.1%   | (8)  |
| Total                                           | \$ | 1,497,437,017 | 35.8%      |            |                                         |                   |        |             |       |      |        |      |