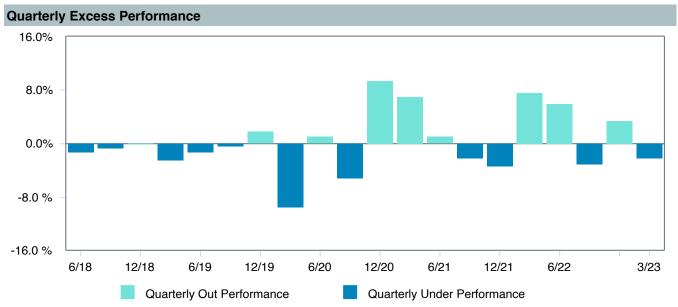

## **Investment Fee Analysis**

As of March 31, 2023

|                                                     |                              |                                                     | Fund Expense In            | formation     |                      | Institutional Peer Co | omparison <sup>3</sup> |
|-----------------------------------------------------|------------------------------|-----------------------------------------------------|----------------------------|---------------|----------------------|-----------------------|------------------------|
| Fund Name                                           | Vehicle<br>Type <sup>1</sup> | Peer Group                                          | Expense Ratio <sup>2</sup> | Revenue Share | Net of Revenue Share |                       | Offering vs. Median    |
|                                                     |                              |                                                     | %                          | %             | %                    | %                     |                        |
| Tier II — Passive Funds                             |                              |                                                     |                            |               |                      |                       |                        |
| Vanguard Total Bond Market Index Fund               | MF                           | U.S. Brd Market Core & Core+ Fixed Income [Passive] | 0.035%                     | 0.00%         | 0.04%                | 0.10%                 | ✓                      |
| Vanguard Total International Bond Index Fund - Adm. | MF                           | International Fixed Income                          | 0.11%                      | 0.00%         | 0.11%                | 0.77%                 | <b>√</b>               |
| Vanguard Total Stock Market Index Fund              | MF                           | U.S. Multi-Cap Core Equity [Passive]                | 0.03%                      | 0.00%         | 0.03%                | 0.30%                 | ✓                      |
| Vanguard Institutional Index Fund - Instl. Plus     | MF                           | S&P 500 Index [Passive]                             | 0.02%                      | 0.00%         | 0.02%                | 0.19%                 | ✓                      |
| Vanguard FTSE Social Index Fund - Instl.            | MF                           | U.S. Large Cap Core Equity [Passive w/ S&P 500]     | 0.12%                      | 0.00%         | 0.12%                | 0.20%                 | ✓                      |
| Vanguard Extended Market Index Fund - Instl.        | MF                           | U.S. Mid Cap Core Equity [Passive]                  | 0.05%                      | 0.00%         | 0.05%                | 0.05%                 | $\checkmark$           |
| Vanguard Total International Stock Index Fund       | MF                           | International Multi-Cap Core Equity [Passive]       | 0.08%                      | 0.00%         | 0.08%                | 0.19%                 | $\checkmark$           |
| Vanguard Developed Market Index Fund                | MF                           | International Large Cap Core Equity [Passive]       | 0.05%                      | 0.00%         | 0.05%                | 0.31%                 | $\checkmark$           |
| Vanguard Emerging Markets Stock Index Fund - Instl. | MF                           | Emerging Markets Equity [Passive]                   | 0.10%                      | 0.00%         | 0.10%                | 0.22%                 | $\checkmark$           |
| Tier II — Active Funds                              |                              |                                                     |                            |               |                      |                       |                        |
| Vanguard Federal Money Market Fund                  | MF                           | Money Market Taxable                                | 0.11%                      | 0.00%         | 0.11%                | 0.19%                 | $\checkmark$           |
| T. Rowe Price Stable Value Common Trust Fund A      | CIT                          | Stable Value                                        | 0.44%                      | 0.00%         | 0.44%                | 0.40%                 | ×                      |
| TIAA Traditional - RC                               | CIT                          | Stable Value                                        | 0.45%                      | 0.15%         | 0.30%                | 0.40%                 | $\checkmark$           |
| TIAA Traditional - RCP                              | CIT                          | Stable Value                                        | 0.45%                      | 0.15%         | 0.30%                | 0.40%                 | $\checkmark$           |
| PIMCO Total Return Fund                             | MF                           | U.S. Broad Market Core+ Fixed Income                | 0.46%                      | 0.00%         | 0.46%                | 0.45%                 | ×                      |
| DFA Inflation-Protected Securities Portfolio        | MF                           | U.S. TIPS                                           | 0.11%                      | 0.00%         | 0.11%                | 0.34%                 | $\checkmark$           |
| American Century High Income                        | MF                           | U.S. High Yield Bonds                               | 0.58%                      | 0.00%         | 0.58%                | 0.68%                 | $\checkmark$           |
| T. Rowe Price Large Cap Growth Fund - I             | MF                           | U.S. Large Cap Growth Equity                        | 0.55%                      | 0.00%         | 0.55%                | 0.73%                 | $\checkmark$           |
| Diamond Hill Large Cap                              | MF                           | U.S. Large Cap Value Equity                         | 0.55%                      | 0.00%         | 0.55%                | 0.66%                 | $\checkmark$           |
| William Blair Small/Mid Cap Growth Fund             | MF                           | U.S. SMID Cap Growth Equity                         | 1.10%                      | 0.15%         | 0.95%                | 0.90%                 | ×                      |
| DFA U.S. Targeted Value                             | MF                           | U.S. SMID Cap Value Equity                          | 0.29%                      | 0.00%         | 0.29%                | 0.90%                 | $\checkmark$           |
| Dodge & Cox Global Stock Fund                       | MF                           | Global Equity All                                   | 0.52%                      | 0.00%         | 0.52%                | 0.90%                 | $\checkmark$           |
| GQG International Opportunities Fund                | MF                           | International Equity Markets                        | 0.75%                      | 0.00%         | 0.75%                | 0.84%                 | $\checkmark$           |
| Cohen and Steers Instl. Realty Shares               | MF                           | Real Estate Sector                                  | 0.75%                      | 0.00%         | 0.75%                | 0.83%                 | $\checkmark$           |
| -                                                   |                              |                                                     |                            |               |                      |                       |                        |