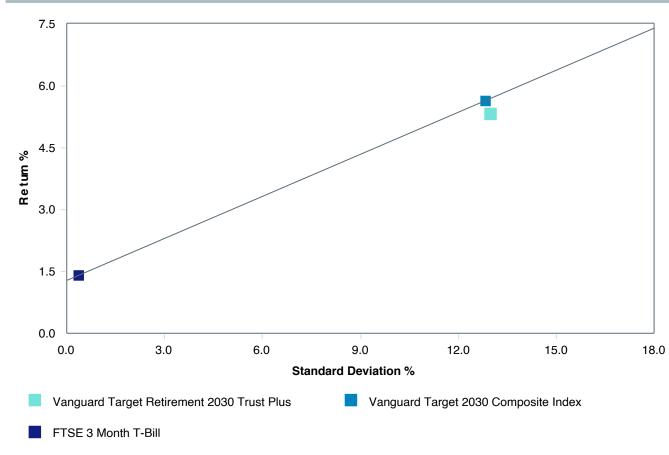

## **5 Year Comparative Performance**

As of March 31, 2023

#### 5-yr Performance vs. Benchmark (Tiers II & III)

-4.0% -3.0% -2.0% -1.0% 0.0% 1.0% 2.0% 3.0% 4.0% 5.0% 6.0%