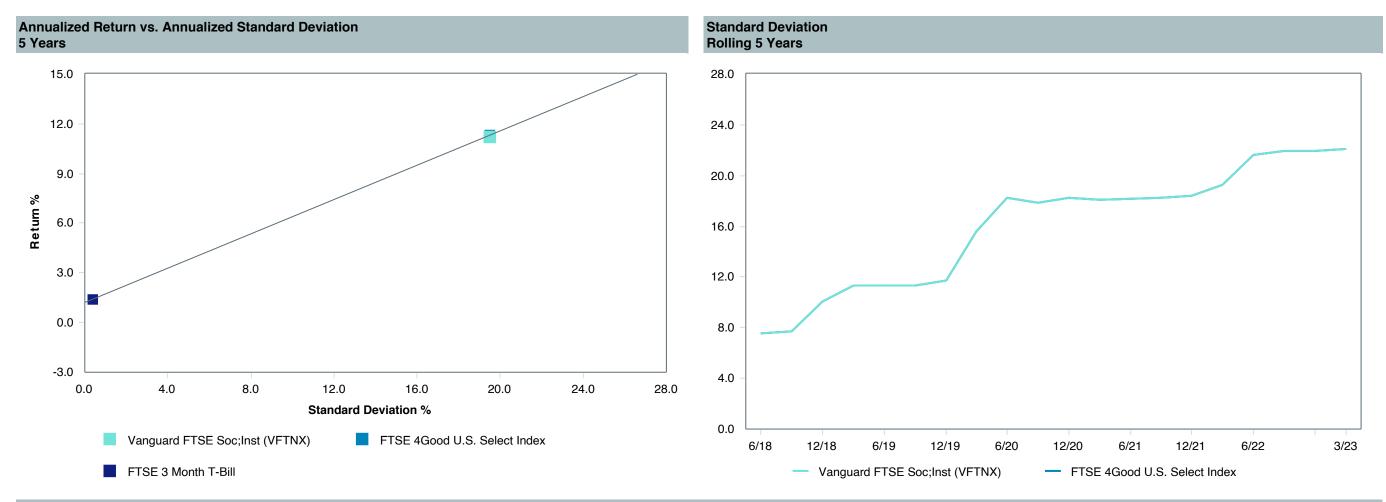

### As of March 31, 2023

|                                                | 1.                                     | 2.                                                           | 3.                                                      | 4.                                  | 5.                              | 6.                                      |                        | Watch Li               | ist Status             |                        |
|------------------------------------------------|----------------------------------------|--------------------------------------------------------------|---------------------------------------------------------|-------------------------------------|---------------------------------|-----------------------------------------|------------------------|------------------------|------------------------|------------------------|
|                                                | Underperformed During Trailing 5 Years | Underperformed in<br>3 of 4<br>Trailing Calendar<br>Quarters | Diverged from Strategy and/or Portfolio Characteristics | Adverse Change in Portfolio Manager | Weak Manager<br>Research Rating | Significant<br>Organizational<br>Change | 1st<br>Quarter<br>2023 | 4th<br>Quarter<br>2022 | 3rd<br>Quarter<br>2022 | 2nd<br>Quarter<br>2022 |
| Vanguard Total Bond Market Index Fund          | No                                     | No                                                           | No                                                      | No                                  | No (Buy)                        | No                                      |                        |                        |                        |                        |
| Vanguard Total International Bond Index Fund   | No                                     | No                                                           | No                                                      | No                                  | No (Buy)                        | No                                      |                        |                        |                        |                        |
| Vanguard Total Stock Market Index Fund         | No                                     | No                                                           | No                                                      | No                                  | No (Buy)                        | No                                      |                        |                        |                        |                        |
| Vanguard Institutional Index Fund              | No                                     | No                                                           | No                                                      | No                                  | No (Buy)                        | No                                      |                        |                        |                        |                        |
| Vanguard FTSE Social Index Fund                | No                                     | No                                                           | No                                                      | No                                  | No (Buy)                        | No                                      |                        |                        |                        |                        |
| Vanguard Extended Market Index Fund            | No                                     | No                                                           | No                                                      | No                                  | No (Buy)                        | No                                      |                        |                        |                        |                        |
| Vangaurd Total International Stock Index Fund  | No                                     | No                                                           | No                                                      | No                                  | No (Buy)                        | No                                      |                        |                        |                        |                        |
| Vanguard Developed Market Index Fund           | No                                     | No                                                           | No                                                      | No                                  | No (Buy)                        | No                                      |                        |                        |                        |                        |
| Vanguard Emerging Markets Stock Index Fund     | Yes                                    | No                                                           | No                                                      | No                                  | No (Buy)                        | No                                      |                        |                        |                        |                        |
| Vanguard Federal Money Market Fund             | Yes                                    | No                                                           | No                                                      | No                                  | No (Buy)                        | No                                      |                        |                        |                        |                        |
| T. Rowe Price Stable Value Common Trust Fund A | Yes                                    | Yes                                                          | No                                                      | No                                  | No (Buy)                        | No                                      |                        |                        |                        |                        |
| TIAA Traditional - RC                          | No                                     | No                                                           | No                                                      | No                                  | No (Buy)                        | No                                      |                        |                        |                        |                        |
| TIAA Traditional - RCP                         | No                                     | No                                                           | No                                                      | No                                  | No (Buy)                        | No                                      |                        |                        |                        |                        |
| PIMCO Total Return Fund                        | No                                     | Yes                                                          | No                                                      | No                                  | No (Buy)                        | No                                      |                        |                        |                        |                        |
| DFA Inflation-Protected Securities             | No                                     | No                                                           | No                                                      | No                                  | No (Buy)                        | No                                      |                        |                        |                        |                        |
| American Century High Income                   | No                                     | No                                                           | No                                                      | No                                  | No (Buy)                        | No                                      |                        |                        |                        |                        |
| T. Rowe Price Large Cap Growth Fund            | Yes                                    | Yes                                                          | No                                                      | No                                  | No (Buy)                        | No                                      |                        |                        |                        |                        |
| Diamond Hill Large Cap                         | No                                     | Yes                                                          | No                                                      | No                                  | No (Buy)                        | No                                      |                        |                        |                        |                        |
| William Blair Small/Mid Cap Growth Fund        | No                                     | Yes                                                          | No                                                      | No                                  | No (Buy)                        | No                                      |                        |                        |                        |                        |
| DFA U.S. Targeted Value                        | No                                     | No                                                           | No                                                      | No                                  | No (Buy)                        | No                                      |                        |                        |                        |                        |
| Dodge & Cox Global Stock Fund                  | No                                     | No                                                           | No                                                      | No                                  | No (Buy)                        | No                                      |                        |                        |                        |                        |
| GQG International Opportunities Fund           | No                                     | Yes                                                          | No                                                      | No                                  | No (Buy)                        | No                                      |                        |                        |                        |                        |
| Cohen & Steers Instl Realty Shares             | No                                     | Yes                                                          | No                                                      | No                                  | No (Buy)                        | No                                      |                        |                        |                        |                        |