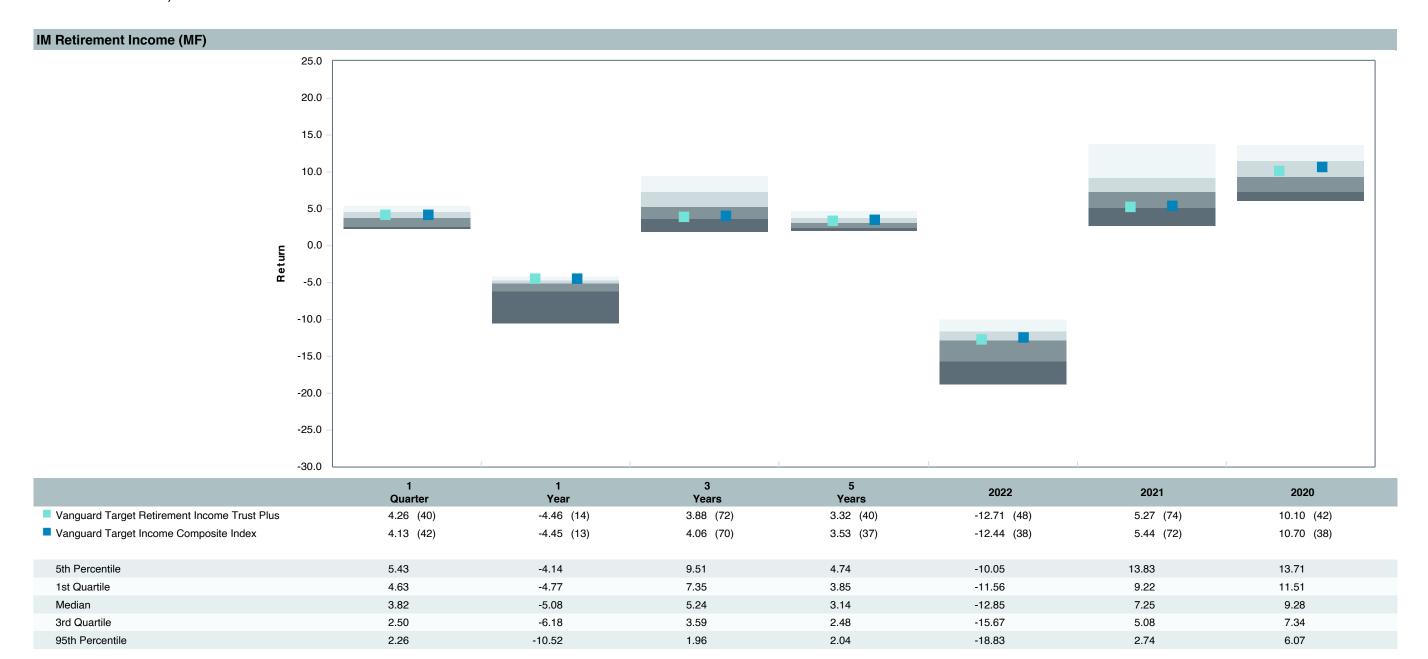

# Total Plan Top Ten Based on Assets March 31, 2023

|                                                 |    |               |            |            |                                         | Trailing          | Traili | _           | Trail | _    | Traili |      |
|-------------------------------------------------|----|---------------|------------|------------|-----------------------------------------|-------------------|--------|-------------|-------|------|--------|------|
| Investment Fund                                 |    | Assets        | % of Total | Watch List | # of participants                       | 1 Year            | 3 Yea  |             | 5 Ye  |      | 10 Ye  |      |
| Vanguard Institutional Index Fund - Instl. Plus | \$ | 234,747,824   | 5.6%       | Water List | 1,983                                   | -7.7% (17)        | 18.6%  |             | 11.2% |      | 12.2%  |      |
| S&P 500 Index                                   |    | - , ,-        |            |            | ,,,,,,,,,,,,,,,,,,,,,,,,,,,,,,,,,,,,,,, | -7.7% (4)         | 18.6%  | <u> </u>    | 11.2% |      | 12.2%  |      |
| TIAA Traditional - RC                           | \$ | 215,351,806   | 5.2%       |            | 1,138                                   | 4.4% (1)          | 4.0%   | · ,         | 4.0%  | · ,  | 4.1%   |      |
| Morningstar Stable Value Index                  |    |               |            |            |                                         | 2.1% (19)         | 2.0%   | <del></del> | 2.1%  | (14) | 2.0%   | (20) |
| Vanguard Target Retirement 2035 Trust Plus      | \$ | 178,618,164   | 4.3%       |            | 457                                     | -6.3% (39)        | 11.2%  | (59)        | 5.8%  | (48) | 7.5%   | (27) |
| Vanguard Target 2035 Composite Index            |    |               |            |            |                                         | -6.2% (37)        | 11.5%  | (52)        | 6.1%  | (27) | 7.8%   | (10) |
| Vanguard Target Retirement 2040 Trust Plus      | \$ | 173,328,450   | 4.1%       |            | 551                                     | -6.5% (39)        | 12.7%  | (63)        | 6.2%  | (41) | 8.0%   | (18) |
| Vanguard Target 2040 Composite Index            |    |               |            |            |                                         | -6.4% (36)        | 12.9%  | (50)        | 6.6%  | (21) | 8.2%   | (11) |
| Vanguard Target Retirement 2030 Trust Plus      | \$ | 157,391,110   | 3.8%       |            | 350                                     | -6.1% (45)        | 9.8%   | (54)        | 5.3%  | (42) | 7.0%   | (32) |
| Vanguard Target 2030 Composite Index            |    |               |            |            |                                         | -6.0% (44)        | 10.0%  | (45)        | 5.6%  | (19) | 7.2%   | (8)  |
| Vanguard Target Retirement 2045 Trust Plus      | \$ | 154,411,824   | 3.7%       |            | 651                                     | -6.7% (39)        | 14.1%  | (49)        | 6.7%  | (36) | 8.3%   | (19) |
| Vanguard Target 2045 Composite Index            |    |               |            |            |                                         | -6.7% (39)        | 14.4%  | (44)        | 7.0%  | (16) | 8.6%   | (12) |
| Vanguard Target Retirement 2025 Trust Plus      | \$ | 108,259,084   | 2.6%       |            | 258                                     | <b>-5.8%</b> (53) | 8.4%   | (48)        | 4.9%  | (34) | 6.5%   | (28) |
| Vanguard Target 2025 Composite Index            |    |               |            |            |                                         | -5.7% (41)        | 8.7%   | (33)        | 5.2%  | (13) | 6.7%   | (7)  |
| TIAA Traditional - RCP                          | \$ | 101,197,039   | 2.4%       |            | 602                                     | 3.6% (1)          | 3.2%   | (1)         | 3.2%  | (1)  | 3.4%   | (1)  |
| Morningstar Stable Value Index                  |    |               |            |            |                                         | 2.1% (19)         | 2.0%   | (16)        | 2.1%  | (14) | 2.0%   | (20) |
| Vanguard Target Retirement 2050 Trust Plus      | \$ | 99,373,836    | 2.4%       |            | 635                                     | -6.7% (38)        | 14.3%  | (56)        | 6.7%  | (33) | 8.4%   | (19) |
| Vanguard Target 2050 Composite Index            |    |               |            |            |                                         | -6.7% (41)        | 14.5%  | (44)        | 7.1%  | (14) | 8.6%   | (12) |
| Vanguard Target Retirement 2020 Trust Plus      | \$ | 74,757,880    | 1.8%       |            | 151                                     | -5.2% (31)        | 7.0%   | (63)        | 4.4%  | (51) | 5.9%   | (22) |
| Vanguard Target 2020 Composite Index            |    |               |            |            |                                         | -5.1% (29)        | 7.2%   | (60)        | 4.7%  | (21) | 6.1%   | (8)  |
| Total                                           | \$ | 1,497,437,017 | 35.8%      |            |                                         |                   |        |             |       |      |        |      |