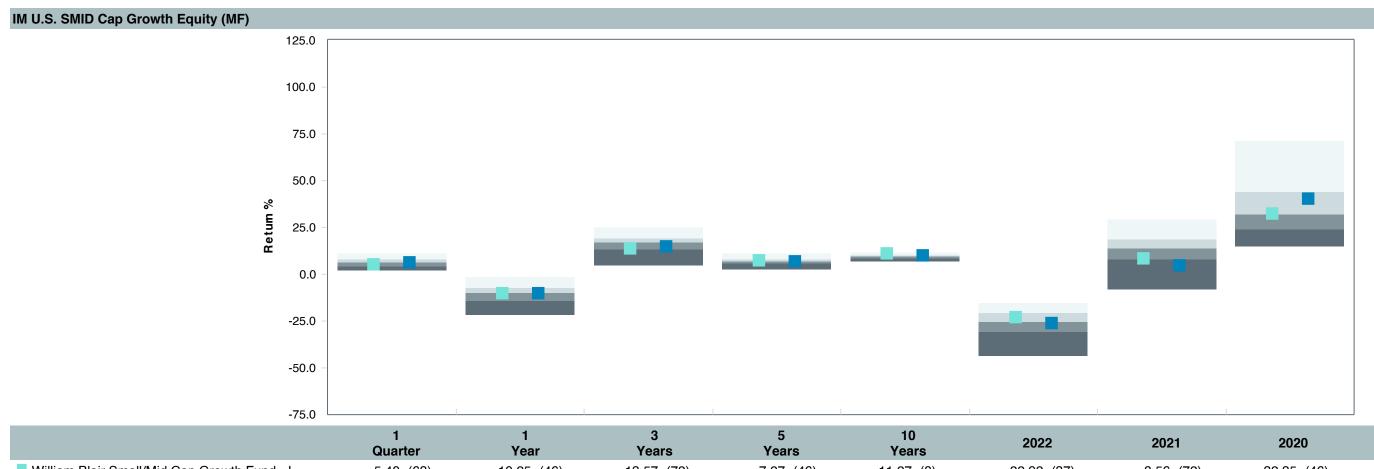

|
| Fund Family:               | William Blair                       |
| Ticker:                    | WSMDX                               |
| Peer Group :               | IM U.S. SMID Cap Growth Equity (MF) |
| Benchmark:                 | Russell 2500 Growth Index           |
| Fund Inception:            | 12/29/2003                          |
| Portfolio Manager:         | Lanphier, IV/Crowe/Jones            |
| Total Assets:              | \$1,498.30 Million                  |
| Total Assets Date :        | 04/30/2023                          |
| Gross Expense :            | 1.17%                               |
| Net Expense :              | 1.11%                               |
| Turnover:                  | 49%                                 |









### **Peer Group Analysis**



|                                             | 1<br>Quarter | 1<br>Year   | 3<br>Years | 5<br>Years | 10<br>Years | 2022        | 2021      | 2020       |
|---------------------------------------------|--------------|-------------|------------|------------|-------------|-------------|-----------|------------|
| William Blair Small/Mid Cap Growth Fund - I | 5.40 (63)    | -10.25 (46) | 13.57 (72) | 7.27 (46)  | 11.27 (8)   | -22.92 (37) | 8.56 (72) | 32.35 (46) |
| Russell 2500 Growth Index                   | 6.54 (47)    | -10.35 (52) | 14.75 (68) | 6.82 (51)  | 10.05 (38)  | -26.21 (56) | 5.04 (82) | 40.47 (29) |
| 5th Percentile                              | 11.21        | -1.55       | 25.18      | 11.28      | 11.46       | -15.31      | 29.08     | 71.32      |
| 1st Quartile