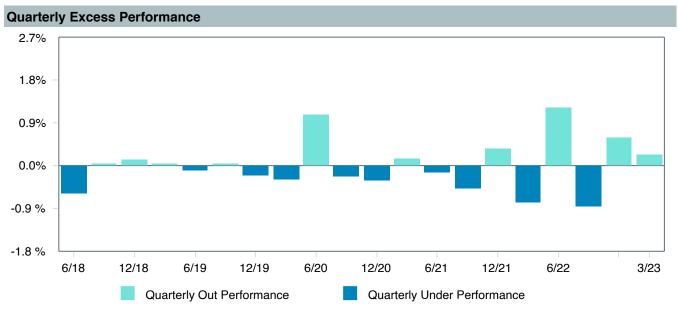

s (VTSNX)                |
| Fund Family:        | Vanguard                                    |
| Ticker:             | VTSNX                                       |
| Peer Group :        | IM International Multi-Cap Core Equity (MF) |
| Benchmark:          | Performance Benchmark                       |
| Fund Inception:     | 11/29/2010                                  |
| Portfolio Manager:  | Perre/Franquin                              |
| Total Assets:       | \$37,223.00 Million                         |
| Total Assets Date : | 03/31/2023                                  |
| Gross Expense :     | 0.08%                                       |
| Net Expense :       | 0.08%                                       |
| Turnover:           | 5%                                          |











|                                                         | 1<br>Quarter | 1<br>Year  | 3<br>Years | 5<br>Years | 10<br>Years | 2022        | 2021      | 2020       |
|---------------------------------------------------------|--------------|------------|------------|------------|-------------|-------------|-----------|------------|
| ■ Vanguard Total International Stock Index Fund - Inst. | 6.65 (84)    | -4.60 (84) | 12.71 (59) | 2.53 (59)  | 4.46 (65)   | -15.98 (68) | 8.68 (76) | 11.28 (14) |
| Performance Benchmark                                   | 6.42 (88)    | -5.71 (91) | 12.47 (64) | 2.61 (56)  | 4.49 (64)   | -16.10 (71) | 8.84 (74) | 11.24 (15) |
| 5th Percentile                                          | 10.22        | 3.66       | 16.27      | 5.48       | 6.54