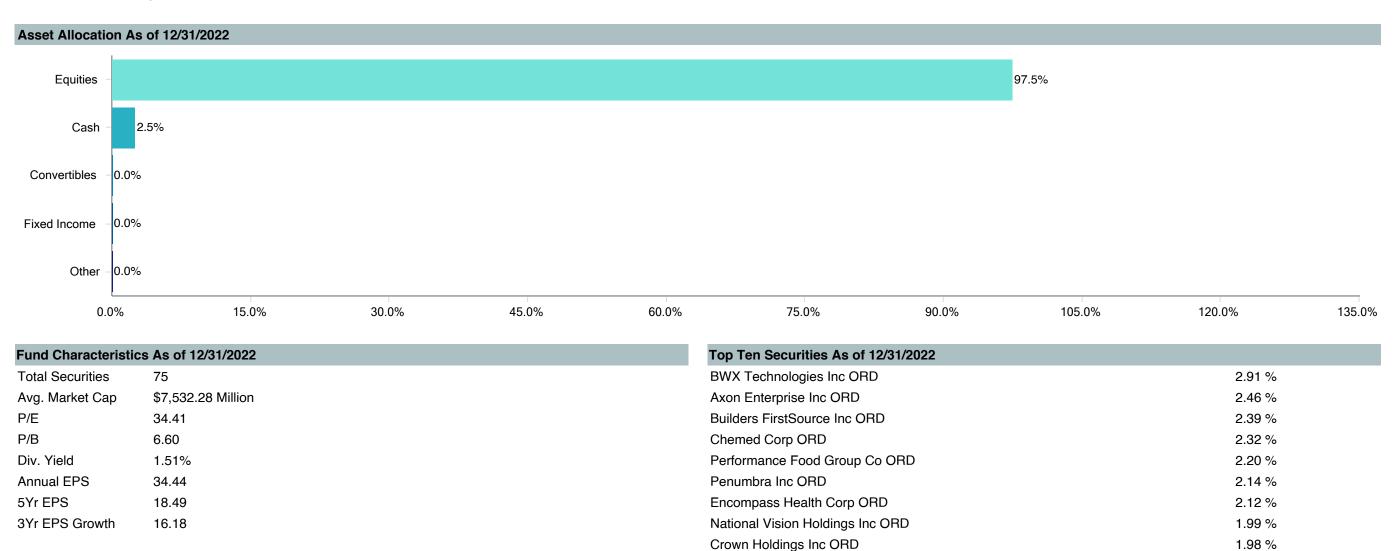

Tracking<br>Error | Information<br>Ratio | R-Squared | Sharpe<br>Ratio | Alpha | Beta | Return | Standard<br>Deviation | Actual Correlation |
| William Blair Small/Mid Cap Growth Fund - I | 0.11             | 4.99              | 0.02                 | 0.96      | 0.37            | 0.86  | 0.92 | 7.27   | 22.02                 | 0.98               |
| Russell 2500 Growth Index                   | 0.00             | 0.00              | -                    | 1.00      | 0.34            | 0.00  | 1.00 | 6.82   | 23.42                 | 1.00               |
| FTSE 3 Month T-Bill                         | -7.95            | 23.43             | -0.34                | 0.00      | -               | 1.41  | 0.00 | 1.40   | 0.37                  | -0.03              |



3/23

As of March 31, 2023



Euronet Worldwide Inc ORD



1.95 %

### **Manager Performance Summary**

As of March 31, 2023

| Account Information | on                                 |
|---------------------|------------------------------------|
| Product Name :      | DFA US Targeted Value;I (DFFVX)    |
| Fund Family:        | Dimensional                        |
| Ticker:             | DFFVX                              |
| Peer Group :        | IM U.S. SMID Cap Value Equity (MF) |
| Benchmark:          | Russell 2500 Value Index           |
| Fund Inception:     | 02/23/2000                         |
| Portfolio Manager : | Fogdall/Schneider/Leblond          |
| Total Assets:       | \$11,406.80 Million                |
| Total Assets Date : | 04/30/2023                         |
| Gross Expense :     | 0.29%