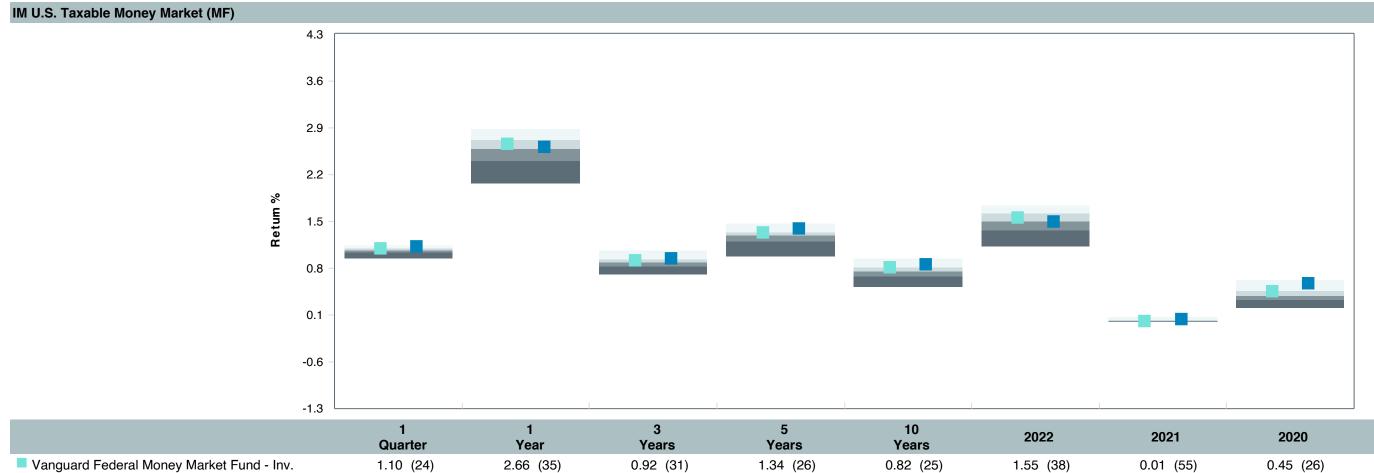

### As of March 31, 2023

|                                                | 1.                                     | 2.                                                           | 3.                                                      | 4.                                  | 5.                              | 6.                                      |                        | Watch Li               | ist Status             |                        |
|------------------------------------------------|----------------------------------------|--------------------------------------------------------------|---------------------------------------------------------|-------------------------------------|---------------------------------|-----------------------------------------|------------------------|------------------------|------------------------|------------------------|
|                                                | Underperformed During Trailing 5 Years | Underperformed in<br>3 of 4<br>Trailing Calendar<br>Quarters | Diverged from Strategy and/or Portfolio Characteristics | Adverse Change in Portfolio Manager | Weak Manager<br>Research Rating | Significant<br>Organizational<br>Change | 1st<br>Quarter<br>2023 | 4th<br>Quarter<br>2022 | 3rd<br>Quarter<br>2022 | 2nd<br>Quarter<br>2022 |
| Vanguard Total Bond Market Index Fund          | No                                     | No                                                           | No                                                      | No                                  | No (Buy)                        | No                                      |                        |                        |                        |                        |
| Vanguard Total International Bond Index Fund   | No                                     | No                                                           | No                                                      | No                                  | No (Buy)                        | No                                      |                        |                        |                        |                        |
| Vanguard Total Stock Market Index Fund         | No                                     | No                                                           | No                                                      | No                                  | No (Buy)                        | No                                      |                        |                        |                        |                        |
| Vanguard Institutional Index Fund              | No                                     | No                                                           | No                                                      | No                                  | No (Buy)                        | No                                      |                        |                        |                        |                        |
| Vanguard FTSE Social Index Fund                | No                                     | No                                                           | No                                                      | No                                  | No (Buy)                        | No                                      |                        |                        |                        |                        |
| Vanguard Extended Market Index Fund            | No                                     | No                                                           | No                                                      | No                                  | No (Buy)                        | No                                      |                        |                        |                        |                        |
| Vangaurd Total International Stock Index Fund  | No                                     | No                                                           | No                                                      | No                                  | No (Buy)                        | No                                      |                        |                        |                        |                        |
| Vanguard Developed Market Index Fund           | No                                     | No                                                           | No                                                      | No                                  | No (Buy)                        | No                                      |                        |                        |                        |                        |
| Vanguard Emerging Markets Stock Index Fund     | Yes                                    | No                                                           | No                                                      | No                                  | No (Buy)                        | No                                      |                        |                        |                        |                        |
| Vanguard Federal Money Market Fund             | Yes                                    | No                                                           | No                                                      | No                                  | No (Buy)                        | No                                      |                        |                        |                        |                        |
| T. Rowe Price Stable Value Common Trust Fund A | Yes                                    | Yes                                                          | No                                                      | No                                  | No (Buy)                        | No                                      |                        |                        |                        |                        |
| TIAA Traditional - RC                          | No                                     | No                                                           | No                                                      | No                                  | No (Buy)                        | No                                      |                        |                        |                        |                        |
| TIAA Traditional - RCP                         | No                                     | No                                                           | No                                                      | No                                  | No (Buy)                        | No                                      |                        |                        |                        |                        |
| PIMCO Total Return Fund                        | No                                     | Yes                                                          | No                                                      | No                                  | No (Buy)                        | No                                      |                        |                        |                        |                        |
| DFA Inflation-Protected Securities             | No                                     | No                                                           | No                                                      | No                                  | No (Buy)                        | No                                      |                        |                        |                        |                        |
| American Century High Income                   | No                                     | No                                                           | No                                                      | No                                  | No (Buy)                        | No                                      |                        |                        |                        |                        |
| T. Rowe Price Large Cap Growth Fund            | Yes                                    | Yes                                                          | No                                                      | No                                  | No (Buy)                        | No                                      |                        |                        |                        |                        |
| Diamond Hill Large Cap                         | No                                     | Yes                                                          | No                                                      | No                                  | No (Buy)                        | No                                      |                        |                        |                        |                        |
| William Blair Small/Mid Cap Growth Fund        | No                                     | Yes                                                          | No                                                      | No                                  | No (Buy)                        | No                                      |                        |                        |                        |                        |
| DFA U.S. Targeted Value                        | No                                     | No                                                           | No                                                      | No                                  | No (Buy)                        | No                                      |                        |                        |                        |                        |
| Dodge & Cox Global Stock Fund                  | No                                     | No                                                           | No                                                      | No                                  | No (Buy)                        | No                                      |                        |                        |                        |                        |
| GQG International Opportunities Fund           | No                                     | Yes                                                          | No                                                      | No                                  | No (Buy)                        | No                                      |                        |                        |                        |                        |
| Cohen & Steers Instl Realty Shares             | No                                     | Yes                                                          | No                                                      | No                                  | No (Buy)                        | No                                      |                        |                        |                        |                        |