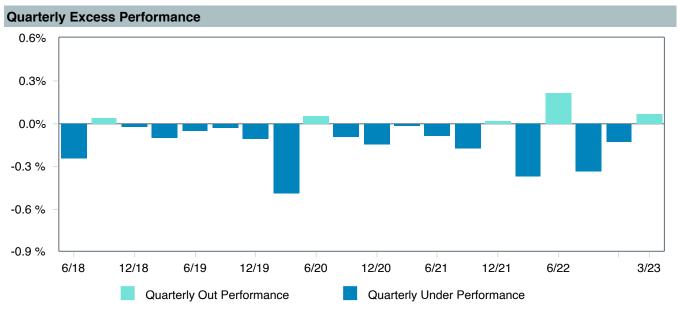

Ret2035;Inv (VTTHX)     |
| Fund Family:               | Vanguard                             |
| Ticker:                    | VTTHX                                |
| Peer Group :               | IM Mixed-Asset Target 2035 (MF)      |
| Benchmark:                 | Vanguard Target 2035 Composite Index |
| Fund Inception:            | 10/27/2003                           |
| Portfolio Manager :        | Team Managed                         |
| Total Assets:              | \$80,332.10 Million                  |
| Total Assets Date :        | 03/31/2023                           |
| Gross Expense :            | 0.08%                                |
| Net Expense :              | 0.08%                                |
| Turnover:                  | 9%                                   |















| 5 Years Historical Statistics          |                  |                   |                      |           |                 |       |      |        |                       |                       |
|----------------------------------------|------------------|-------------------|----------------------|-----------|-----------------|-------|------|--------|-----------------------|-----------------------|
|                                        | Active<br>Return | Tracking<br>Error | Information<br>Ratio | R-Squared | Sharpe<br>Ratio | Alpha | Beta | Return | Standard<br>Deviation | Actual<br>Correlation |
| Vanguard Target Retirement 2035 - Inv. | -0.39            | 0.71              | -0.54                | 1.00      | 0.36            | -0.47 | 1.01 | 5.68   | 14.16