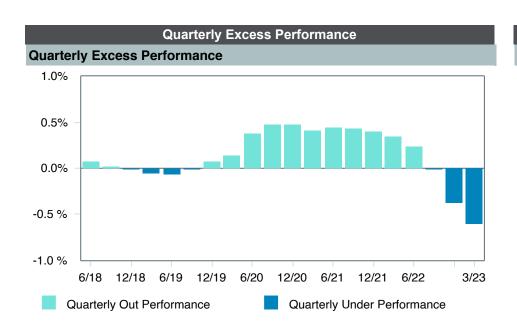

### As of March 31, 2023

|                                                | 1.                                     | 2.                                                           | 3.                                                      | 4.                                  | 5.                              | 6.                                      |                        | Watch Li               | ist Status             |                        |
|------------------------------------------------|----------------------------------------|--------------------------------------------------------------|---------------------------------------------------------|-------------------------------------|---------------------------------|-----------------------------------------|------------------------|------------------------|------------------------|------------------------|
|                                                | Underperformed During Trailing 5 Years | Underperformed in<br>3 of 4<br>Trailing Calendar<br>Quarters | Diverged from Strategy and/or Portfolio Characteristics | Adverse Change in Portfolio Manager | Weak Manager<br>Research Rating | Significant<br>Organizational<br>Change | 1st<br>Quarter<br>2023 | 4th<br>Quarter<br>2022 | 3rd<br>Quarter<br>2022 | 2nd<br>Quarter<br>2022 |
| Vanguard Total Bond Market Index Fund          | No                                     | No                                                           | No                                                      | No                                  | No (Buy)                        | No                                      |                        |                        |                        |                        |
| Vanguard Total International Bond Index Fund   | No                                     | No                                                           | No                                                      | No                                  | No (Buy)                        | No                                      |                        |                        |                        |                        |
| Vanguard Total Stock Market Index Fund         | No                                     | No                                                           | No                                                      | No                                  | No (Buy)                        | No                                      |                        |                        |                        |                        |
| Vanguard Institutional Index Fund              | No                                     | No                                                           | No                                                      | No                                  | No (Buy)                        | No                                      |                        |                        |                        |                        |
| Vanguard FTSE Social Index Fund                | No                                     | No                                                           | No                                                      | No                                  | No (Buy)                        | No                                      |                        |                        |                        |                        |
| Vanguard Extended Market Index Fund            | No                                     | No                                                           | No                                                      | No                                  | No (Buy)                        | No                                      |                        |                        |                        |                        |
| Vangaurd Total International Stock Index Fund  | No                                     | No                                                           | No                                                      | No                                  | No (Buy)                        | No                                      |                        |                        |                        |                        |
| Vanguard Developed Market Index Fund           | No                                     | No                                                           | No                                                      | No                                  | No (Buy)                        | No                                      |                        |                        |                        |                        |
| Vanguard Emerging Markets Stock Index Fund     | Yes                                    | No                                                           | No                                                      | No                                  | No (Buy)                        | No                                      |                        |                        |                        |                        |
| Vanguard Federal Money Market Fund             | Yes                                    | No                                                           | No                                                      | No                                  | No (Buy)                        | No                                      |                        |                        |                        |                        |
| T. Rowe Price Stable Value Common Trust Fund A | Yes                                    | Yes                                                          | No                                                      | No                                  | No (Buy)                        | No                                      |                        |                        |                        |                        |
| TIAA Traditional - RC                          | No                                     | No                                                           | No                                                      | No                                  | No (Buy)                        | No                                      |                        |                        |                        |                        |
| TIAA Traditional - RCP                         | No                                     | No                                                           | No                                                      | No                                  | No (Buy)                        | No                                      |                        |                        |                        |                        |
| PIMCO Total Return Fund                        | No                                     | Yes                                                          | No                                                      | No                                  | No (Buy)                        | No                                      |                        |                        |                        |                        |
| DFA Inflation-Protected Securities             | No                                     | No                                                           | No                                                      | No                                  | No (Buy)                        | No                                      |                        |                        |                        |                        |
| American Century High Income                   | No                                     | No                                                           | No                                                      | No                                  | No (Buy)                        | No                                      |                        |                        |                        |                        |
| T. Rowe Price Large Cap Growth Fund            | Yes                                    | Yes                                                          | No                                                      | No                                  | No (Buy)                        | No                                      |                        |                        |                        |                        |
| Diamond Hill Large Cap                         | No                                     | Yes                                                          | No                                                      | No                                  | No (Buy)                        | No                                      |                        |                        |                        |                        |
| William Blair Small/Mid Cap Growth Fund        | No                                     | Yes                                                          | No                                                      | No                                  | No (Buy)                        | No                                      |                        |                        |                        |                        |
| DFA U.S. Targeted Value                        | No                                     | No                                                           | No                                                      | No                                  | No (Buy)                        | No                                      |                        |                        |                        |                        |
| Dodge & Cox Global Stock Fund                  | No                                     | No                                                           | No                                                      | No                                  | No (Buy)                        | No                                      |                        |                        |                        |                        |
| GQG International Opportunities Fund           | No                                     | Yes                                                          | No                                                      | No                                  | No (Buy)                        | No                                      |                        |                        |                        |                        |
| Cohen & Steers Instl Realty Shares             | No                                     | Yes                                                          | No                                                      | No                                  | No (Buy)                        | No                                      |                        |                        |                        |                        |