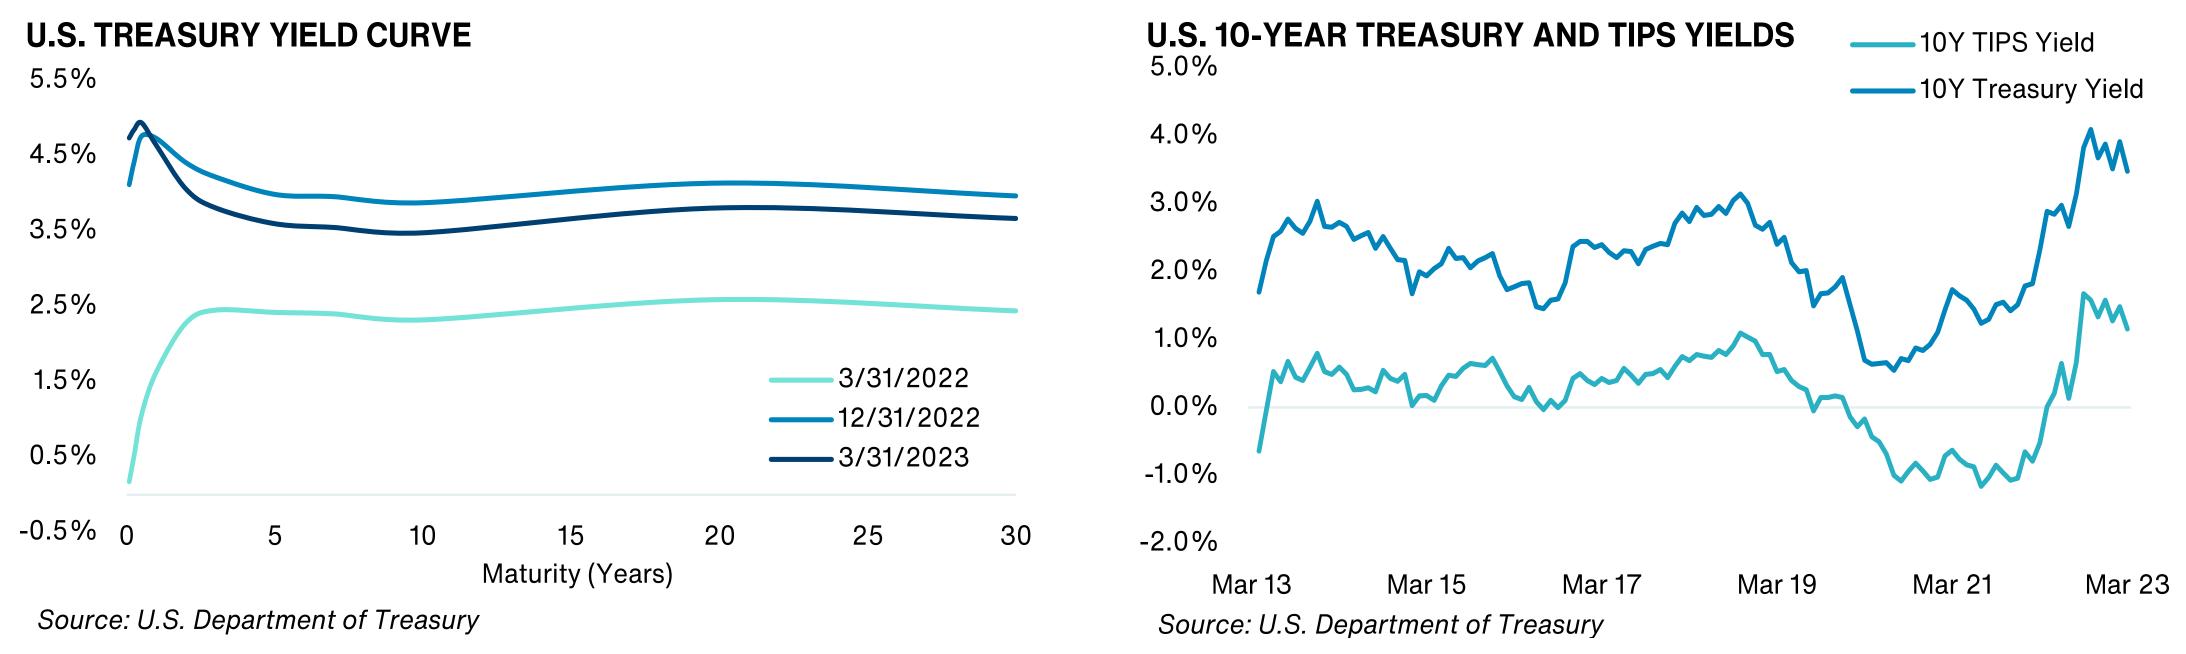

ould be needed to bring soaring inflation under control, instead noting that "some additional policy firming may be appropriate".
- The Bloomberg U.S. Aggregate Bond Index was up 3.0% over the quarter but was down 4.8% on a one-year basis.
- · Across durations, all maturities finished the quarter in positive territory.
- Within investment-grade bonds, lower-credit quality generally outperformed higher-quality issues, with Baa bonds rising by 3.6%. High-yield bonds also rose by 3.6%.

Past performance is no guarantee of future results. Indices cannot be invested in directly. Unmanaged index returns assume reinvestment of any and all distributions and do not reflect fees and expenses. Please see appendix for index definitions and other general disclosures.

## **U.S. Fixed Income Markets**



- U.S. Treasury yields fell significantly across maturities except at the shortest end of the curve. The 10-year Treasury yield was down 40bps to 3.48%, and the 30-year Treasury yield was down 30bps to 3.67% over the quarter.
- U.S. CPI inflation declined to 6.0% in February, down from the 6.4% recorded in January, meeting economists' expectations. U.S. core CPI declined to 5.5% from January's 5.6% and was also in-line with economists' expectations.
- The 10-year TIPS yield fell by 42bps over the quarter to 1.16%.

# **European Fixed Income Markets**

#### **EUROZONE PERIPHERAL BOND SPREADS (10-YEAR SPREADS OVER GERMAN BUNDS)**



- European government bond spreads over 10-year German bunds narrowed across the Euro Area. The European Central Bank (ECB) raised its benchmark interest rates