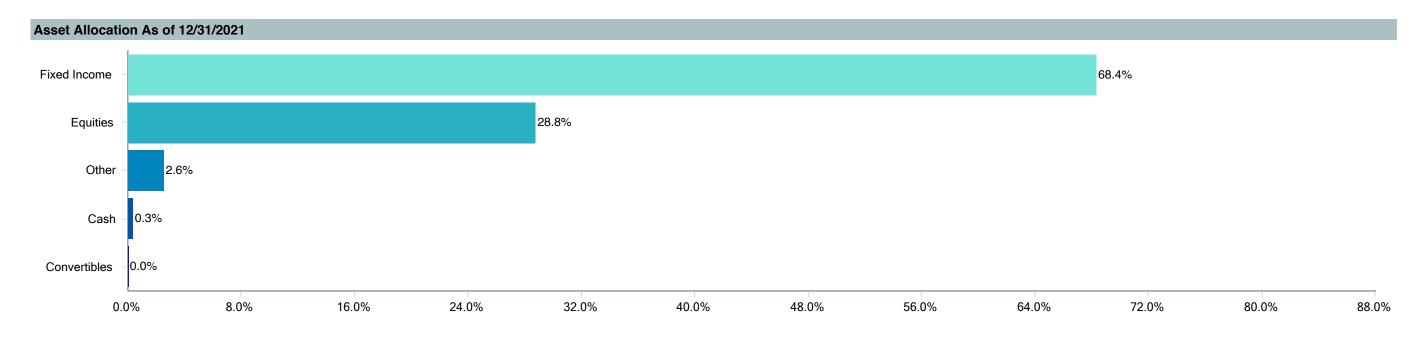

| Tracking<br>Error | Information<br>Ratio | R-Squared | Sharpe<br>Ratio | Alpha | Beta | Return | Standard<br>Deviation | Actual<br>Correlation |
| Vanguard Target Retirement Income - Inv. | -0.26            | 0.40              | -0.65                | 1.00      | 0.28            | -0.30 | 1.01 | 3.26   | 7.44                  | 1.00                  |
| Vanguard Target Income Composite Index   | 0.00             | 0.00              | -                    | 1.00      | 0.32            | 0.00  | 1.00 | 3.53   | 7.34                  | 1.00                  |
| FTSE 3 Month T-Bill                      | -2.35            | 7.32              | -0.32                | 0.01      | -               | 1.39  | 0.00 | 1.40   | 0.37                  | 0.07                  |



As of March 31, 2023



#### Fund Characteristics As of 12/31/2021 Top Ten Securities As of 12/31/2021 **Total Securities** Vanguard Total Bond Market II Index 36.58 % \$106,672.87 Million Avg. Market Cap Vanguard Total Stock Market Index 17.37 % P/E Vanguard Sht-Term Inflation-Protected 16.74 % 8.73 P/B 2.39 16.07 % Vanguard Total International Bond Div. Yield 0.65% Vanguard Total International Stock 11.99 % Annual EPS 4.55 Vanguard Market Liquidity Fund 1.10 % 5Yr EPS 4.18



3Yr EPS Growth

3.52

| Account Information | Account Information                  |  |  |  |  |  |
|---------------------|--------------------------------------|--|--|--|--|--|
| Product Name :      | Vanguard Tgt Ret2020;Inv (VTWNX)     |  |  |  |  |  |
| Fund Family:        | Vanguard                             |  |  |  |  |  |
| Tic