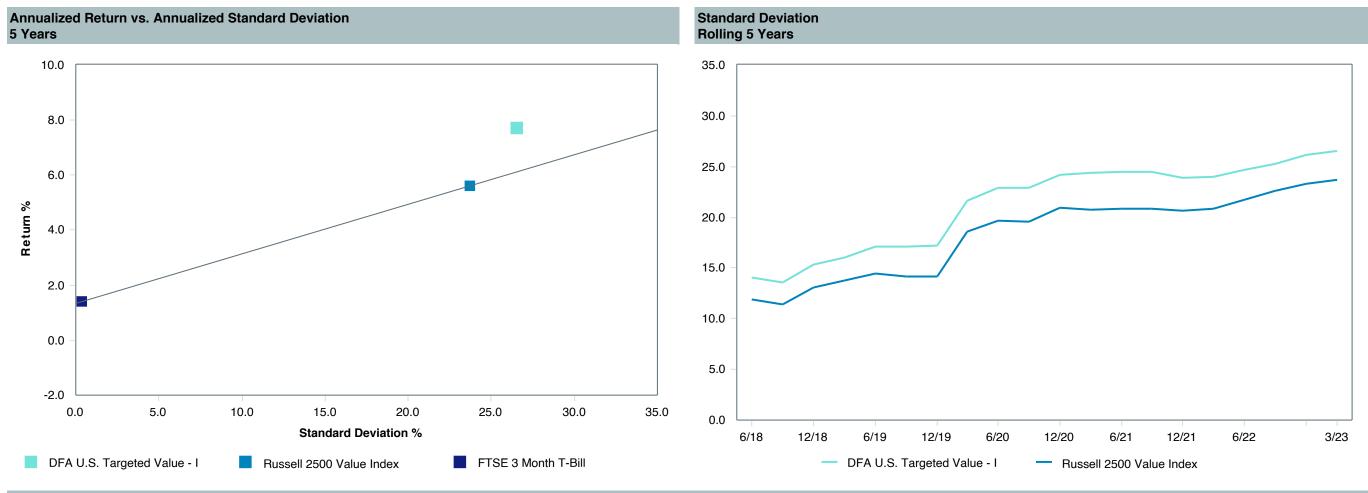

## **5 Year Comparative Performance**

As of March 31, 2023

#### 5-yr Performance vs. Benchmark (Tiers II & III)

-4.0% -3.0% -2.0% -1.0% 0.0% 1.0% 2.0% 3.0% 4.0% 5.0% 6.0%