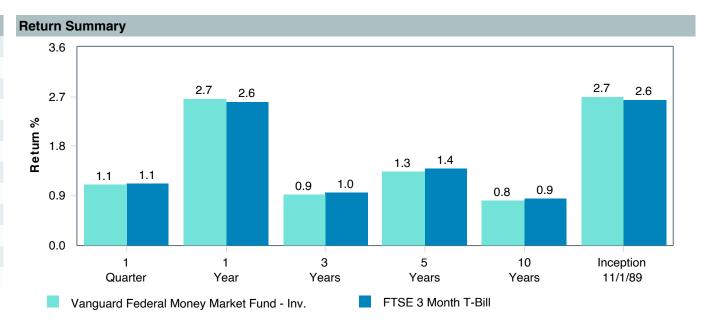

|
|---------------------|-----------------------------------|
| Product Name :      | Vanguard Fed MM;Inv (VMFXX)       |
| Fund Family:        | Vanguard                          |
| Ticker:             | VMFXX                             |
| Peer Group :        | IM U.S. Taxable Money Market (MF) |
| Benchmark:          | FTSE 3 Month T-Bill               |
| Fund Inception:     | 07/13/1981                        |
| Portfolio Manager : | John C. Lanius                    |
| Total Assets:       | \$238,606.00 Million              |
| Total Assets Date : | 03/31/2023                        |
| Gross Expense :     | 0.11%                             |
| Net Expense :       | 0.11%                             |
| Turnover:           | -                                 |











|                                           | 1<br>Quarter | 1<br>Year | 3<br>Years | 5<br>Years | 10<br>Years | 2022      | 2021      | 2020      |
|-------------------------------------------|--------------|-----------|------------|------------|-------------|-----------|-----------|-----------|
| Vanguard Federal Money Market Fund - Inv. | 1.10 (24)    | 2.66 (35) | 0.92 (31)  | 1.34 (26)  | 0.82 (25)   | 1.55 (38) | 0.01 (55) | 0.45 (26) |
| ■ FTSE 3 Month T-Bill                     | 1.12 (17)    | 2.61 (44) | 0.95 (24)  | 1.40 (21)  | 0.85 (21)   | 1.50 (51) | 0.05 (11) | 0.58 (11) |
| 5th Percentile                            | 1.14         | 2.88      | 1.07       | 1.48       | 0.96        | 1.73      | 0.07      | 0.62      |
| 1st Quartile                              |