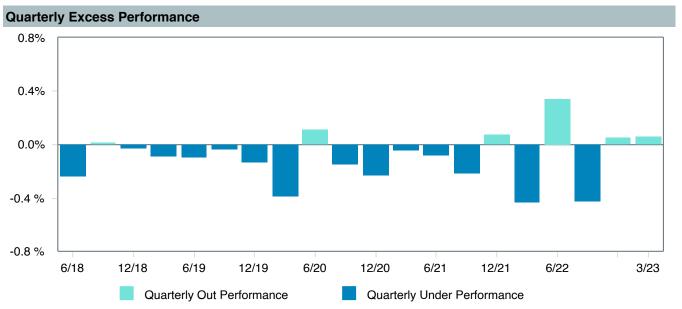

|  |  |  |  |  |  |  |
| Peer Group :        | IM Mixed-Asset Target 2055 (MF)      |  |  |  |  |  |  |  |
| Benchmark:          | Vanguard Target 2060 Composite Index |  |  |  |  |  |  |  |
| Fund Inception:     | 01/19/2012                           |  |  |  |  |  |  |  |
| Portfolio Manager : | Team Managed                         |  |  |  |  |  |  |  |
| Total Assets:       | \$17,528.60 Million                  |  |  |  |  |  |  |  |
| Total Assets Date : | 03/31/2023                           |  |  |  |  |  |  |  |
| Gross Expense :     | 0.08%                                |  |  |  |  |  |  |  |
| Net Expense :       | 0.08%                                |  |  |  |  |  |  |  |
| Turnover:           | 3%                                   |  |  |  |  |  |  |  |















| 3 Years Historical Statistics          |                  |                   |                      |           |                 |       |      |        |                       |                    |
|----------------------------------------|------------------|-------------------|----------------------|-----------|-----------------|-------|------|--------|-----------------------|--------------------|
|                                        | Active<br>Return | Tracking<br>Error | Information<br>Ratio | R-Squared | Sharpe<br>Ratio | Alpha | Beta | Return | Standard<br>Deviation | Actual Correlation |
| Vanguard Target Retirement 2060 - Inv. | -0.29            | 0.82              | -0.36                | 1.00      | 0.82            | -0.38 | 1.01 | 14.16  | 16.86