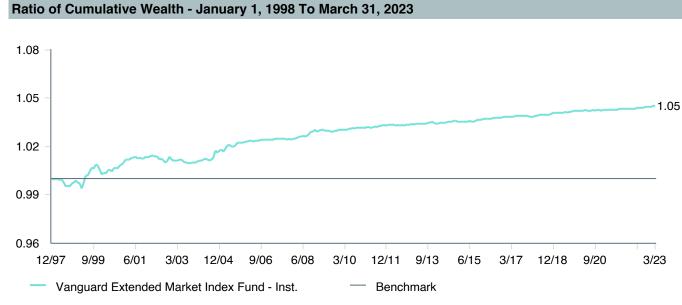

|
|---------------------|-----------------------------------|
| Product Name :      | Vanguard Ext MI;Inst (VIEIX)      |
| Fund Family:        | Vanguard                          |
| Ticker:             | VIEIX                             |
| Peer Group :        | IM U.S. SMID Cap Core Equity (MF) |
| Benchmark:          | Performance Benchmark             |
| Fund Inception:     | 07/07/1997                        |
| Portfolio Manager : | Butler/Louie                      |
| Total Assets:       | \$13,686.10 Million               |
| Total Assets Date : | 03/31/2023                        |
| Gross Expense :     | 0.05%                             |
| Net Expense :       | 0.05%                             |
| Turnover:           | 11%                               |









Ratio of Cumulative Wealth - Since Inception

4.21

3.11

2.03

-0.51

-3.90

-5.46

-8.93

-12.19



24.16

21.62

18.98

15.64

8.09

6.71

5.15

2.94

9.59

9.01

7.82

5.69

-9.23

-13.51

-16.75

-20.62

30.43

25.70

22.35

16.80



1st Quartile

3rd Quartile

95th Percentile

Median

13.88

9.66

4.03

-5.42

As of March 31, 2023



| 5 Years Historical Statistics               |                  |                   |                      |           |                 |       |      |        |                       |                       |
|---------------------------------------------|------------------|-------------------|----------------------|-----------|-----------------|-------|------|--------|-----------------------|-----------------------|
|