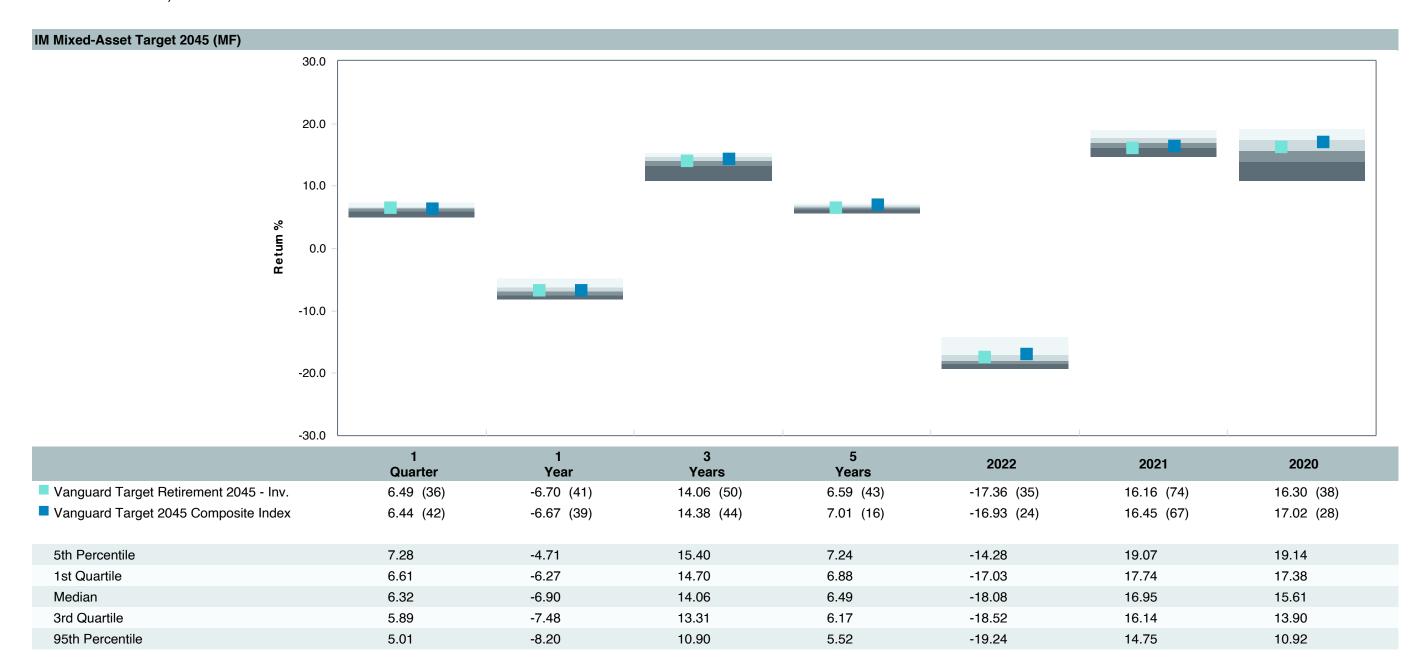

---------------------------------|
| Product Name :      | Vanguard Tgt Ret2045;Inv (VTIVX)     |
| Fund Family:        | Vanguard                             |
| Ticker:             | VTIVX                                |
| Peer Group :        | IM Mixed-Asset Target 2045 (MF)      |
| Benchmark:          | Vanguard Target 2045 Composite Index |
| Fund Inception:     | 10/27/2003                           |
| Portfolio Manager:  | Team Managed                         |
| Total Assets:       | \$65,921.80 Million                  |
| Total Assets Date : | 03/31/2023                           |
| Gross Expense :     | 0.08%                                |
| Net Expense :       | 0.08%                                |
| Turnover:           | 5%                                   |

















| 5 Years Historical Statistics          |                  |                   |                      |           |                 |       |      |        |                       |                       |
|----------------------------------------|------------------|-------------------|----------------------|-----------|-----------------|-------|------|--------|-----------------------|-----------------------|
|                                        | Active<br>Return | Tracking<br>Error | Information<br>Ratio | R-Squared | Sharpe<br>Ratio | Alpha | Beta | Return | Standard<br>Deviation | Actual<br>Correlation |
| Vanguard Target Retirement 2045 - Inv. | -0.36            | 0.77              | -0.47                | 1.00      | 0.39            | -0.44 | 1.01 | 6.59   | 16.43