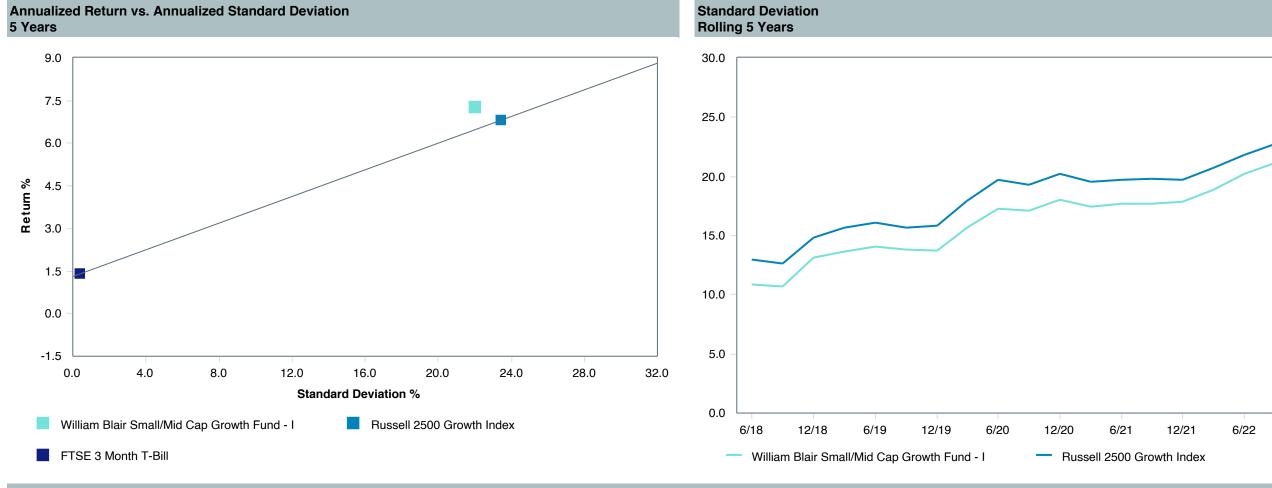

| 11.21        | -1.55       | 25.18      | 11.28      | 11.46       | -15.31      | 29.08     | 71.32      |
| 1st Quartile                                | 8.13         | -7.21       | 19.26      | 8.14       | 10.33       | -20.49      | 18.49     | 44.32      |
| Median                                      | 6.24         | -10.33      | 16.84      | 6.86       | 9.52        | -25.37      | 13.74     | 31.81      |
| 3rd Quartile                                | 4.07         | -14.58      | 13.10      | 5.85       | 8.67        | -31.05      | 7.76      | 23.68      |
| 95th Percentile                             | 2.35         | -21.97      | 4.94       | 2.73       | 7.01        | -43.40      | -7.81     | 15.12      |



### **Risk Profile**

As of March 31, 2023



| 5 Years Historical Statistics               |                  |                   |                      |           |                 |       |      |        |                       |                    |
|---------------------------------------------|------------------|-------------------|----------------------|-----------|-----------------|-------|------|--------|-----------------------|--------------------|
|                                             | Active<br>Return | Tracking<br>Error | Information<br>Ratio | R-Squared | Sharpe<br>Ratio | Alpha | Beta | Return | Standard<br>Deviation | Actual Correlation |
| William Blair Small/Mid Cap Growth Fund - I | 0.11             | 4.99              | 0.02                 | 0.96      | 0.37            | 0.86  | 0.92 | 7.27   | 22.02