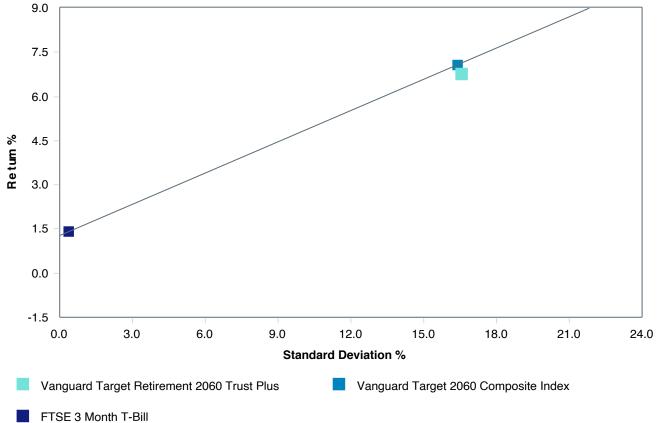

| -0.41                | 0.00      | -               | 1.41  | 0.00 | 1.40   | 0.37                  | -0.02                 |



## Vanguard Target Retirement 2060 Trust Plus Performance Summary

As of March 31, 2023

#### **Account Information**

Account Name: Vanguard Target Retirement 2060 Trust Plus

Inception Date: 04/01/2012

Account Structure: Commingled Fund

Asset Class: Global Target Date

Benchmark: Vanguard Target 2060 Composite Index

Peer Group: IM Mixed-Asset Target 2065+ (MF)









6.55

6.29

5.76

-7.04

-7.59

-8.41

As of March 31, 2023



15.03

14.53

13.12

-18.37

-18.96

-19.66



Median

3rd Quartile

95th Percentile

16.58

14.81

12.75

17.72

16.45

15.09

As of March 31, 2023

### **Annualized Return vs. Annualized Standard Deviation** 5 Years









| 5 Years Historical Statistics              |                  |                   |                      |           |                 |       |      |        |                       |                       |
|--------------------------------------------|------------------|-------------------|----------------------|-----------|-----------------|-------|------|--------|-----------------------|-----------------------|
|                                            | Active<br>Return | Tracking<br>Error | Information<br>Ratio | R-Squared | Sharpe<br>Ratio | Alpha | Beta | Return | Standard<br>Deviation | Actual<br>Correlation |
| Vanguard Target Retirement 2060 Trust Plus | -0.26            | 0.78              | -0.34                | 1.00      | 0.39            | -0.34 | 1.01 | 6.77