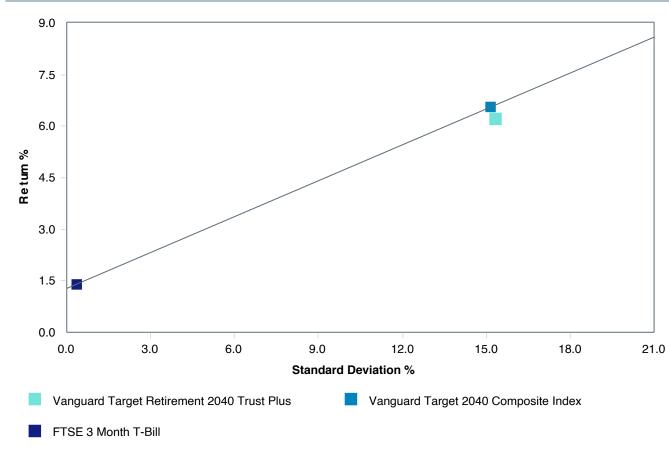

|            |            |            |             |            |            |
| 5th Percentile                             | 7.14         | -5.33      | 14.53      | 6.94       | -14.65      | 17.65      | 18.74      |
| 1st Quartile                               | 6.43         | -6.04      | 13.69      | 6.45       | -16.67      | 16.59      | 16.58      |
| Median                                     | 6.13         | -6.80      | 12.91      | 6.12       | -17.65      | 15.88      | 15.06      |
| 3rd Quartile                               | 5.63         | -7.11      | 12.25      | 5.81       | -18.16      | 14.97      | 13.35      |
| 95th Percentile                            | 4.69         | -8.28      | 10.11      | 5.13       | -19.09      | 12.74      | 10.28      |











| 5 Years Historical Statistics              |                  |                   |                      |           |                 |       |      |        |                       |                       |
|--------------------------------------------|------------------|-------------------|----------------------|-----------|-----------------|-------|------|--------|-----------------------|-----------------------|
|                                            | Active<br>Return | Tracking<br>Error | Information<br>Ratio | R-Squared | Sharpe<br>Ratio | Alpha | Beta | Return | Standard<br>Deviation | Actual<br>Correlation |
| Vanguard Target Retirement 2040 Trust Plus | -0.28            | 0.73              | -0.39                | 1.00      | 0.38            | -0.36 | 1.01 | 6.23