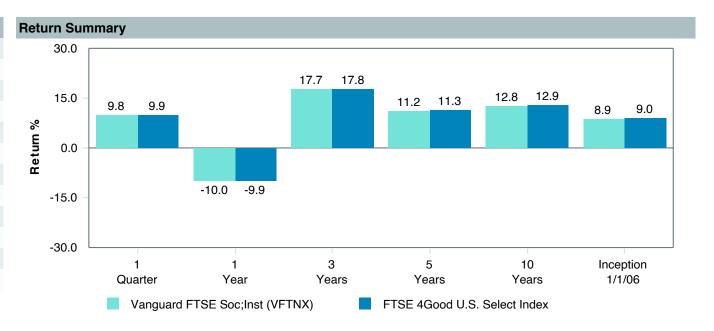

# Total Plan Top Ten Based on Assets March 31, 2023

|                                                 |    |               |            |            |                                         | Trailing          | Traili | _           | Trail | _    | Traili |      |
|-------------------------------------------------|----|---------------|------------|------------|-----------------------------------------|-------------------|--------|-------------|-------|------|--------|------|
| Investment Fund                                 |    | Assets        | % of Total | Watch List | # of participants                       | 1 Year            | 3 Yea  |             | 5 Ye  |      | 10 Ye  |      |
| Vanguard Institutional Index Fund - Instl. Plus | \$ | 234,747,824   | 5.6%       | Water List | 1,983                                   | -7.7% (17)        | 18.6%  |             | 11.2% |      | 12.2%  |      |
| S&P 500 Index                                   |    | - , ,-        |            |            | ,,,,,,,,,,,,,,,,,,,,,,,,,,,,,,,,,,,,,,, | -7.7% (4)         | 18.6%  | <u> </u>    | 11.2% |      | 12.2%  |      |
| TIAA Traditional - RC                           | \$ | 215,351,806   | 5.2%       |            | 1,138                                   | 4.4% (1)          | 4.0%   | · ,         | 4.0%  | · ,  | 4.1%   |      |
| Morningstar Stable Value Index                  |    |               |            |            |                                         | 2.1% (19)         | 2.0%   | <del></del> | 2.1%  | (14) | 2.0%   | (20) |
| Vanguard Target Retirement 2035 Trust Plus      | \$ | 178,618,164   | 4.3%       |            | 457                                     | -6.3% (39)        | 11.2%  | (59)        | 5.8%  | (48) | 7.5%   | (27) |
| Vanguard Target 2035 Composite Index            |    |               |            |            |                                         | -6.2% (37)        | 11.5%  | (52)        | 6.1%  | (27) | 7.8%   | (10) |
| Vanguard Target Retirement 2040 Trust Plus      | \$ | 173,328,450   | 4.1%       |            | 551                                     | -6.5% (39)        | 12.7%  | (63)        | 6.2%  | (41) | 8.0%   | (18) |
| Vanguard Target 2040 Composite Index            |    |               |            |            |                                         | -6.4% (36)        | 12.9%  | (50)        | 6.6%  | (21) | 8.2%   | (11) |
| Vanguard Target Retirement 2030 Trust Plus      | \$ | 157,391,110   | 3.8%       |            | 350                                     | -6.1% (45)        | 9.8%   | (54)        | 5.3%  | (42) | 7.0%   | (32) |
| Vanguard Target 2030 Composite Index            |    |               |            |            |                                         | -6.0% (44)        | 10.0%  | (45)        | 5.6%  | (19) | 7.2%   | (8)  |
| Vanguard Target Retirement 2045 Trust Plus      | \$ | 154,411,824   | 3.7%       |            | 651                                     | -6.7% (39)        | 14.1%  | (49)        | 6.7%  | (36) | 8.3%   | (19) |
| Vanguard Target 2045 Composite Index            |    |               |            |            |                                         | -6.7% (39)        | 14.4%  | (44)        | 7.0%  | (16) | 8.6%   | (12) |
| Vanguard Target Retirement 2025 Trust Plus      | \$ | 108,259,084   | 2.6%       |            | 258                                     | <b>-5.8%</b> (53) | 8.4%   | (48)        | 4.9%  | (34) | 6.5%   | (28) |
| Vanguard Target 2025 Composite Index            |    |               |            |            |                                         | -5.7% (41)        | 8.7%   | (33)        | 5.2%  | (13) | 6.7%   | (7)  |
| TIAA Traditional - RCP                          | \$ | 101,197,039   | 2.4%       |            | 602                                     | 3.6% (1)          | 3.2%   | (1)         | 3.2%  | (1)  | 3.4%   | (1)  |
| Morningstar Stable Value Index                  |    |               |            |            |                                         | 2.1% (19)         | 2.0%   | (16)        | 2.1%  | (14) | 2.0%   | (20) |
| Vanguard Target Retirement 2050 Trust Plus      | \$ | 99,373,836    | 2.4%       |            | 635                                     | -6.7% (38)        | 14.3%  | (56)        | 6.7%  | (33) | 8.4%   | (19) |
| Vanguard Target 2050 Composite Index            |    |               |            |            |                                         | -6.7% (41)        | 14.5%  | (44)        | 7.1%  | (14) | 8.6%   | (12) |
| Vanguard Target Retirement 2020 Trust Plus      | \$ | 74,757,880    | 1.8%       |            | 151                                     | -5.2% (31)        | 7.0%   | (63)        | 4.4%  | (51) | 5.9%   | (22) |
| Vanguard Target 2020 Composite Index            |    |               |            |            |                                         | -5.1% (29)        | 7.2%   | (60)        | 4.7%  | (21) | 6.1%   | (8)  |
| Total                                           | \$ | 1,497,437,017 | 35.8%      |            |                                         |                   |        |             |       |      |        |      |