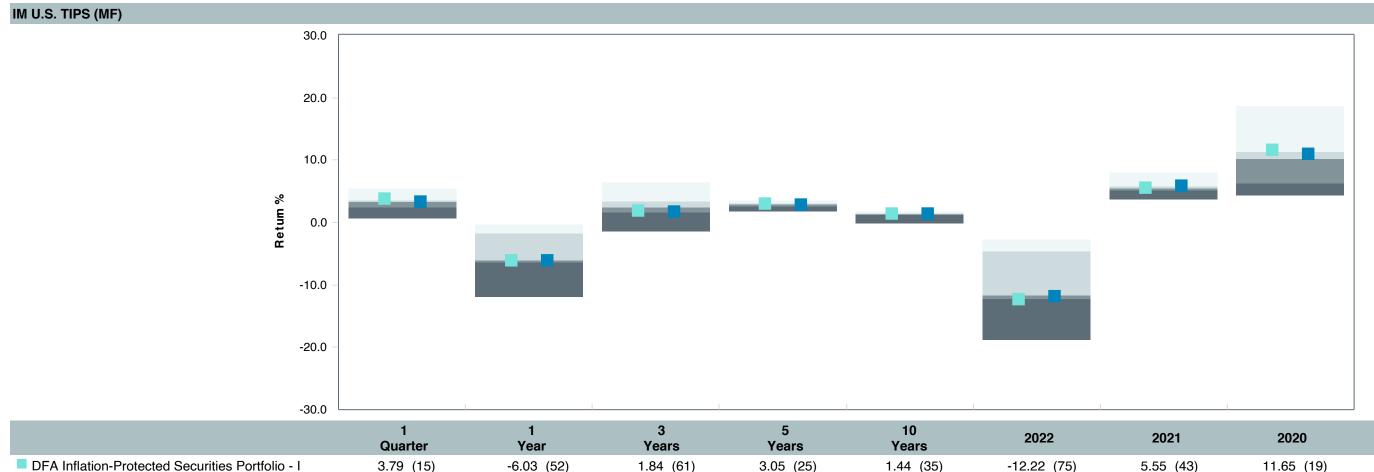

### As of March 31, 2023

|                                                | 1.                                     | 2.                                                           | 3.                                                      | 4.                                  | 5.                              | 6.                                      |                        | Watch Li               | ist Status             |                        |
|------------------------------------------------|----------------------------------------|--------------------------------------------------------------|---------------------------------------------------------|-------------------------------------|---------------------------------|-----------------------------------------|------------------------|------------------------|------------------------|------------------------|
|                                                | Underperformed During Trailing 5 Years | Underperformed in<br>3 of 4<br>Trailing Calendar<br>Quarters | Diverged from Strategy and/or Portfolio Characteristics | Adverse Change in Portfolio Manager | Weak Manager<br>Research Rating | Significant<br>Organizational<br>Change | 1st<br>Quarter<br>2023 | 4th<br>Quarter<br>2022 | 3rd<br>Quarter<br>2022 | 2nd<br>Quarter<br>2022 |
| Vanguard Total Bond Market Index Fund          | No                                     | No                                                           | No                                                      | No                                  | No (Buy)                        | No                                      |                        |                        |                        |                        |
| Vanguard Total International Bond Index Fund   | No                                     | No                                                           | No                                                      | No                                  | No (Buy)                        | No                                      |                        |                        |                        |                        |
| Vanguard Total Stock Market Index Fund         | No                                     | No                                                           | No                                                      | No                                  | No (Buy)                        | No                                      |                        |                        |                        |                        |
| Vanguard Institutional Index Fund              | No                                     | No                                                           | No                                                      | No                                  | No (Buy)                        | No                                      |                        |                        |                        |                        |
| Vanguard FTSE Social Index Fund                | No                                     | No                                                           | No                                                      | No                                  | No (Buy)                        | No                                      |                        |                        |                        |                        |
| Vanguard Extended Market Index Fund            | No                                     | No                                                           | No                                                      | No                                  | No (Buy)                        | No                                      |                        |                        |                        |                        |
| Vangaurd Total International Stock Index Fund  | No                                     | No                                                           | No                                                      | No                                  | No (Buy)                        | No                                      |                        |                        |                        |                        |
| Vanguard Developed Market Index Fund           | No                                     | No                                                           | No                                                      | No                                  | No (Buy)                        | No                                      |                        |                        |                        |                        |
| Vanguard Emerging Markets Stock Index Fund     | Yes                                    | No                                                           | No                                                      | No                                  | No (Buy)                        | No                                      |                        |                        |                        |                        |
| Vanguard Federal Money Market Fund             | Yes                                    | No                                                           | No                                                      | No                                  | No (Buy)                        | No                                      |                        |                        |                        |                        |
| T. Rowe Price Stable Value Common Trust Fund A | Yes                                    | Yes                                                          | No                                                      | No                                  | No (Buy)                        | No                                      |                        |                        |                        |                        |
| TIAA Traditional - RC                          | No                                     | No                                                           | No                                                      | No                                  | No (Buy)                        | No                                      |                        |                        |                        |                        |
| TIAA Traditional - RCP                         | No                                     | No                                                           | No                                                      | No                                  | No (Buy)                        | No                                      |                        |                        |                        |                        |
| PIMCO Total Return Fund                        | No                                     | Yes                                                          | No                                                      | No                                  | No (Buy)                        | No                                      |                        |                        |                        |                        |
| DFA Inflation-Protected Securities             | No                                     | No                                                           | No                                                      | No                                  | No (Buy)                        | No                                      |                        |                        |                        |                        |
| American Century High Income                   | No                                     | No                                                           | No                                                      | No                                  | No (Buy)                        | No                                      |                        |                        |                        |                        |
| T. Rowe Price Large Cap Growth Fund            | Yes                                    | Yes                                                          | No                                                      | No                                  | No (Buy)                        | No                                      |                        |                        |                        |                        |
| Diamond Hill Large Cap                         | No                                     | Yes                                                          | No                                                      | No                                  | No (Buy)                        | No                                      |                        |                        |                        |                        |
| William Blair Small/Mid Cap Growth Fund        | No                                     | Yes                                                          | No                                                      | No                                  | No (Buy)                        | No                                      |                        |                        |                        |                        |
| DFA U.S. Targeted Value                        | No                                     | No                                                           | No                                                      | No                                  | No (Buy)                        | No                                      |                        |                        |                        |                        |
| Dodge & Cox Global Stock Fund                  | No                                     | No                                                           | No                                                      | No                                  | No (Buy)                        | No                                      |                        |                        |                        |                        |
| GQG International Opportunities Fund           | No                                     | Yes                                                          | No                                                      | No                                  | No (Buy)                        | No                                      |                        |                        |                        |                        |
| Cohen & Steers Instl Realty Shares             | No                                     | Yes                                                          | No                                                      | No                                  | No (Buy)                        | No                                      |                        |                        |                        |                        |

Notes on Table: Changes in Watch List designations from the previous quarter are highlighted in red.

Negative tracking of greater than 0.1% for domestic equities and fixed income or 0.3% for non-U.S. equities constitutes underperformance for the Plan's index funds.

## **Investment Fee Analysis**

As of March 31, 2023

|                                                     |                              |                                                     | Fund Expense In            | formation     |                      | Institutional Peer Co | omparison <sup>3</sup> |
|-----------------------------------------------------|------------------------------|-----------------------------------------------------|----------------------------|---------------|----------------------|-----------------------|------------------------|
| Fund Name                                           | Vehicle<br>Type <sup>1</sup> | Peer Group                                          | Expense Ratio <sup>2</sup> | Revenue Share | Net of Revenue Share |                       | Offering vs. Median    |
|                                                     |                              |                                                     | %                          | %             | %                    | %                     |                        |
| Tier II — Passive Funds                             |                              |                                                     |                            |               |                      |                       |                        |
| Vanguard Total Bond Market Index Fund               | MF                           | U.S. Brd Market Core & Core+ Fixed Income [Passive] | 0.035%                     | 0.00%         | 0.04%                | 0.10%                 | ✓                      |
| Vanguard Total International Bond Index Fund - Adm. | MF                           | International Fixed Income                          | 0.11%                      | 0.00%         | 0.11%                | 0.77%                 | <b>√</b>               |
| Vanguard Total Stock Market Index Fund              | MF                           | U.S. Multi-Cap Core Equity [Passive]                | 0.03%                      | 0.00%         | 0.03%                | 0.30%                 | ✓                      |
| Vanguard Institutional Index Fund - Instl. Plus     | MF                           | S&P 500 Index [Passive]                             | 0.02%                      | 0.00%         | 0.02%                | 0.19%                 | ✓                      |
| Vanguard FTSE Social Index Fund - Instl.            | MF                           | U.S. Large Cap Core Equity [Passive w/ S&P 500]     | 0.12%                      | 0.00%         | 0.12%                | 0.20%                 | ✓                      |
| Vanguard Extended Market Index Fund - Instl.        | MF                           | U.S. Mid Cap Core Equity [Passive]                  | 0.05%                      | 0.00%         | 0.05%                | 0.05%                 | $\checkmark$           |
| Vanguard Total International Stock Index Fund       | MF                           | International Multi-Cap Core Equity [Passive]       | 0.08%                      | 0.00%         | 0.08%                | 0.19%                 | $\checkmark$           |
| Vanguard Developed Market Index Fund                | MF                           | International Large Cap Core Equity [Passive]       | 0.05%                      | 0.00%         | 0.05%                | 0.31%                 | $\checkmark$           |
| Vanguard Emerging Markets Stock Index Fund - Instl. | MF                           | Emerging Markets Equity [Passive]                   | 0.10%                      | 0.00%         | 0.10%                | 0.22%                 | $\checkmark$           |
| Tier II — Active Funds                              |                              |                                                     |                            |               |                      |                       |                        |
| Vanguard Federal Money Market Fund                  | MF                           | Money Market Taxable                                | 0.11%                      | 0.00%         | 0.11%                | 0.19%                 | $\checkmark$           |
| T. Rowe Price Stable Value Common Trust Fund A      | CIT                          | Stable Value                                        | 0.44%                      | 0.00%         | 0.44%                | 0.40%                 | ×                      |
| TIAA Traditional - RC                               | CIT                          | Stable Value                                        | 0.45%                      | 0.15%         | 0.30%                | 0.40%                 | $\checkmark$           |
| TIAA Traditional - RCP                              | CIT                          | Stable Value                                        | 0.45%                      | 0.15%         | 0.30%                | 0.40%                 | $\checkmark$           |
| PIMCO Total Return Fund                             | MF                           | U.S. Broad Market Core+ Fixed Income                | 0.46%                      | 0.00%         | 0.46%                | 0.45%                 | ×                      |
| DFA Inflation-Protected Securities Portfolio        | MF                           | U.S. TIPS                                           | 0.11%                      | 0.00%         | 0.11%                | 0.34%                 | $\checkmark$           |
| American Century High Income                        | MF                           | U.S. High Yield Bonds                               | 0.58%                      | 0.00%         | 0.58%                | 0.68%                 | $\checkmark$           |
| T. Rowe Price Large Cap Growth Fund - I             | MF                           | U.S. Large Cap Growth Equity                        | 0.55%                      | 0.00%         | 0.55%                | 0.73%                 | $\checkmark$           |
| Diamond Hill Large Cap                              | MF                           | U.S. Large Cap Value Equity                         | 0.55%                      | 0.00%         | 0.55%                | 0.66%                 | $\checkmark$           |
| William Blair Small/Mid Cap Growth Fund             | MF                           | U.S. SMID Cap Growth Equity                         | 1.10%                      | 0.15%         | 0.95%                | 0.90%                 | ×                      |
| DFA U.S. Targeted Value                             | MF                           | U.S. SMID Cap Value Equity                          | 0.29%                      | 0.00%         | 0.29%                | 0.90%                 | $\checkmark$           |
| Dodge & Cox Global Stock Fund                       | MF                           | Global Equity All                                   | 0.52%                      | 0.00%         | 0.52%                | 0.90%                 | $\checkmark$           |
| GQG International Opportunities Fund                | MF                           | International Equity Markets                        | 0.75%                      | 0.00%         | 0.75%                | 0.84%                 | $\checkmark$           |
| Cohen and Steers Instl. Realty Shares               | MF                           | Real Estate Sector                                  | 0.75%                      | 0.00%         | 0.75%                | 0.83%                 | $\checkmark$           |
| -                                                   |                              |                                                     |                            |               |                      |                       |                        |