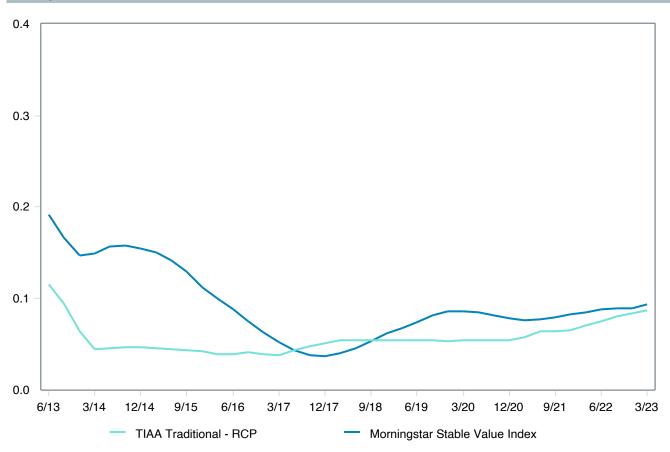

# Total Plan Top Ten Based on Assets March 31, 2023

|                                                 |    |               |            |            |                                         | Trailing          | Traili | _           | Trail | _    | Traili |      |
|-------------------------------------------------|----|---------------|------------|------------|-----------------------------------------|-------------------|--------|-------------|-------|------|--------|------|
| Investment Fund                                 |    | Assets        | % of Total | Watch List | # of participants                       | 1 Year            | 3 Yea  |             | 5 Ye  |      | 10 Ye  |      |
| Vanguard Institutional Index Fund - Instl. Plus | \$ | 234,747,824   | 5.6%       | Water List | 1,983                                   | -7.7% (17)        | 18.6%  |             | 11.2% |      | 12.2%  |      |
| S&P 500 Index                                   |    | - , ,-        |            |            | ,,,,,,,,,,,,,,,,,,,,,,,,,,,,,,,,,,,,,,, | -7.7% (4)         | 18.6%  | <u> </u>    | 11.2% |      | 12.2%  |      |
| TIAA Traditional - RC                           | \$ | 215,351,806   | 5.2%       |            | 1,138                                   | 4.4% (1)          | 4.0%   | · ,         | 4.0%  | · ,  | 4.1%   |      |
| Morningstar Stable Value Index                  |    |               |            |            |                                         | 2.1% (19)         | 2.0%   | <del></del> | 2.1%  | (14) | 2.0%   | (20) |
| Vanguard Target Retirement 2035 Trust Plus      | \$ | 178,618,164   | 4.3%       |            | 457                                     | -6.3% (39)        | 11.2%  | (59)        | 5.8%  | (48) | 7.5%   | (27) |
| Vanguard Target 2035 Composite Index            |    |               |            |            |                                         | -6.2% (37)        | 11.5%  | (52)        | 6.1%  | (27) | 7.8%   | (10) |
| Vanguard Target Retirement 2040 Trust Plus      | \$ | 173,328,450   | 4.1%       |            | 551                                     | -6.5% (39)        | 12.7%  | (63)        | 6.2%  | (41) | 8.0%   | (18) |
| Vanguard Target 2040 Composite Index            |    |               |            |            |                                         | -6.4% (36)        | 12.9%  | (50)        | 6.6%  | (21) | 8.2%   | (11) |
| Vanguard Target Retirement 2030 Trust Plus      | \$ | 157,391,110   | 3.8%       |            | 350                                     | -6.1% (45)        | 9.8%   | (54)        | 5.3%  | (42) | 7.0%   | (32) |
| Vanguard Target 2030 Composite Index            |    |               |            |            |                                         | -6.0% (44)        | 10.0%  | (45)        | 5.6%  | (19) | 7.2%   | (8)  |
| Vanguard Target Retirement 2045 Trust Plus      | \$ | 154,411,824   | 3.7%       |            | 651                                     | -6.7% (39)        | 14.1%  | (49)        | 6.7%  | (36) | 8.3%   | (19) |
| Vanguard Target 2045 Composite Index            |    |               |            |            |                                         | -6.7% (39)        | 14.4%  | (44)        | 7.0%  | (16) | 8.6%   | (12) |
| Vanguard Target Retirement 2025 Trust Plus      | \$ | 108,259,084   | 2.6%       |            | 258                                     | <b>-5.8%</b> (53) | 8.4%   | (48)        | 4.9%  | (34) | 6.5%   | (28) |
| Vanguard Target 2025 Composite Index            |    |               |            |            |                                         | -5.7% (41)        | 8.7%   | (33)        | 5.2%  | (13) | 6.7%   | (7)  |
| TIAA Traditional - RCP                          | \$ | 101,197,039   | 2.4%       |            | 602                                     | 3.6% (1)          | 3.2%   | (1)         | 3.2%  | (1)  | 3.4%   | (1)  |
| Morningstar Stable Value Index                  |    |               |            |            |                                         | 2.1% (19)         | 2.0%   | (16)        | 2.1%  | (14) | 2.0%   | (20) |
| Vanguard Target Retirement 2050 Trust Plus      | \$ | 99,373,836    | 2.4%       |            | 635                                     | -6.7% (38)        | 14.3%  | (56)        | 6.7%  | (33) | 8.4%   | (19) |
| Vanguard Target 2050 Composite Index            |    |               |            |            |                                         | -6.7% (41)        | 14.5%  | (44)        | 7.1%  | (14) | 8.6%   | (12) |
| Vanguard Target Retirement 2020 Trust Plus      | \$ | 74,757,880    | 1.8%       |            | 151                                     | -5.2% (31)        | 7.0%   | (63)        | 4.4%  | (51) | 5.9%   | (22) |
| Vanguard Target 2020 Composite Index            |    |               |            |            |                                         | -5.1% (29)        | 7.2%   | (60)        | 4.7%  | (21) | 6.1%   | (8)  |
| Total                                           | \$ | 1,497,437,017 | 35.8%      |            |                                         |                   |        |             |       |      |        |      |