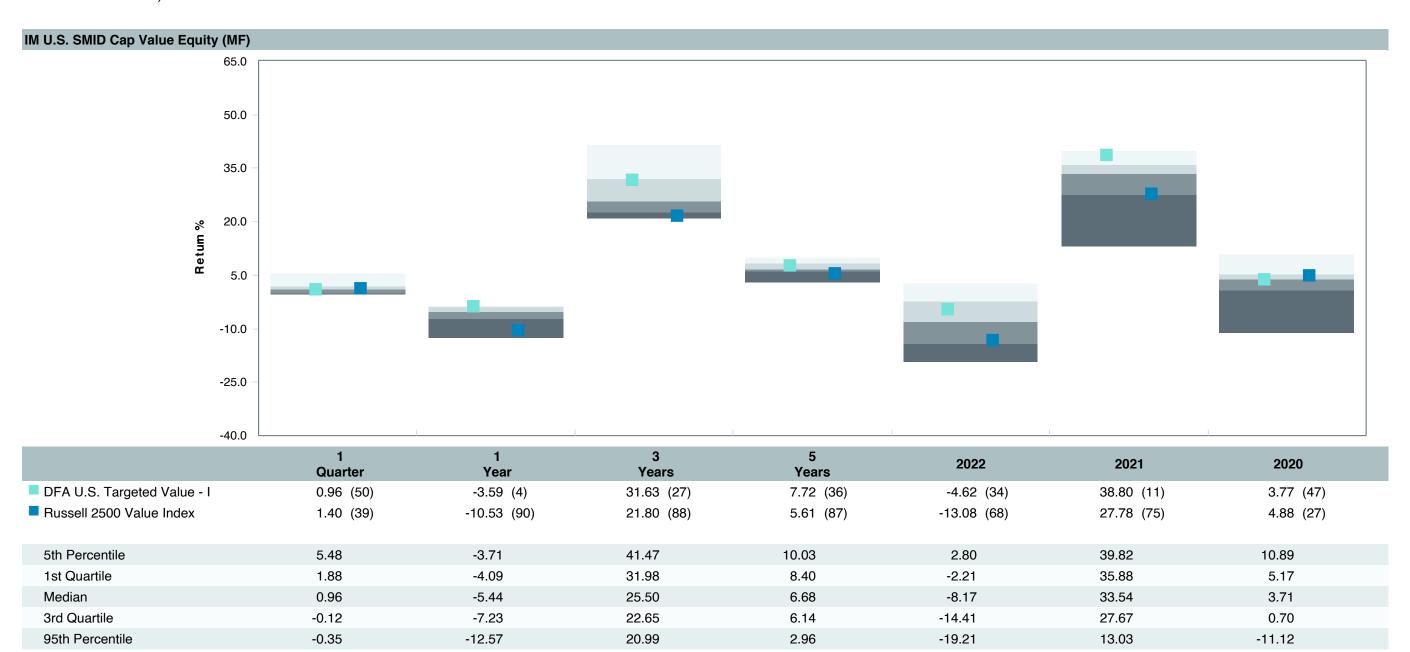

## **5 Year Comparative Performance**

As of March 31, 2023

#### 5-yr Performance vs. Benchmark (Tiers II & III)

-4.0% -3.0% -2.0% -1.0% 0.0% 1.0% 2.0% 3.0% 4.0% 5.0% 6.0%