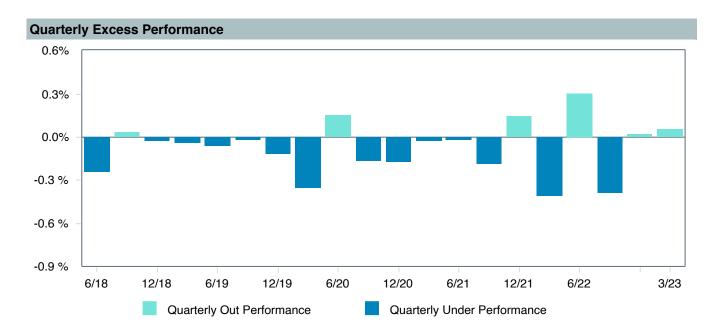

|
| Vanguard Target 2040 Composite Index       | 0.00             | 0.00              | -                    | 1.00      | 0.40            | 0.00  | 1.00 | 6.55   | 15.14                 | 1.00                  |
| FTSE 3 Month T-Bill                        | -6.11            | 15.15             | -0.40                | 0.00      | -               | 1.41  | 0.00 | 1.40   | 0.37                  | -0.02                 |



## Vanguard Target Retirement 2045 Trust Plus Performance Summary

As of March 31, 2023

#### **Account Information**

Account Name: Vanguard Target Retirement 2045 Trust Plus

Inception Date: 08/31/2011

Account Structure: Commingled Fund

Asset Class: Global Target Date

Benchmark: Vanguard Target 2045 Composite Index

Peer Group: IM Mixed-Asset Target 2045 (MF)























| 5 Years Historical Statistics              |                  |                   |                      |           |                 |       |      |        |                       |                       |
|--------------------------------------------|------------------|-------------------|----------------------|-----------|-----------------|-------|------|--------|-----------------------|-----------------------|
|                                            | Active<br>Return | Tracking<br>Error | Information<br>Ratio | R-Squared | Sharpe<br>Ratio | Alpha | Beta | Return | Standard<br>Deviation | Actual<br>Correlation |
| Vanguard Target Retirement 2045 Trust Plus | -0.29            | 0.78              | -0.37                | 1.00      | 0.39            | -0.37