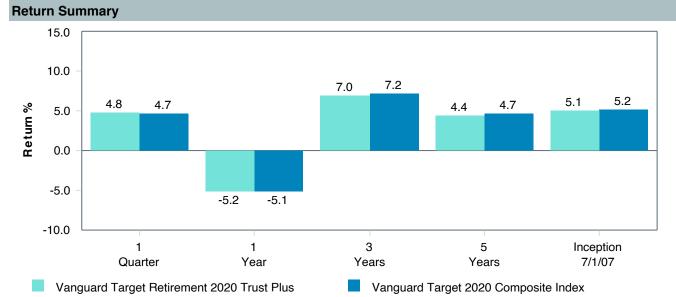

# Total Plan Top Ten Based on Assets March 31, 2023

|                                                 |    |               |            |            |                                         | Trailing          | Traili | _           | Trail | _    | Traili |      |
|-------------------------------------------------|----|---------------|------------|------------|-----------------------------------------|-------------------|--------|-------------|-------|------|--------|------|
| Investment Fund                                 |    | Assets        | % of Total | Watch List | # of participants                       | 1 Year            | 3 Yea  |             | 5 Ye  |      | 10 Ye  |      |
| Vanguard Institutional Index Fund - Instl. Plus | \$ | 234,747,824   | 5.6%       | Water List | 1,983                                   | -7.7% (17)        | 18.6%  |             | 11.2% |      | 12.2%  |      |
| S&P 500 Index                                   |    | - , ,-        |            |            | ,,,,,,,,,,,,,,,,,,,,,,,,,,,,,,,,,,,,,,, | -7.7% (4)         | 18.6%  | <u> </u>    | 11.2% |      | 12.2%  |      |
| TIAA Traditional - RC                           | \$ | 215,351,806   | 5.2%       |            | 1,138                                   | 4.4% (1)          | 4.0%   | · ,         | 4.0%  | · ,  | 4.1%   |      |
| Morningstar Stable Value Index                  |    |               |            |            |                                         | 2.1% (19)         | 2.0%   | <del></del> | 2.1%  | (14) | 2.0%   | (20) |
| Vanguard Target Retirement 2035 Trust Plus      | \$ | 178,618,164   | 4.3%       |            | 457                                     | -6.3% (39)        | 11.2%  | (59)        | 5.8%  | (48) | 7.5%   | (27) |
| Vanguard Target 2035 Composite Index            |    |               |            |            |                                         | -6.2% (37)        | 11.5%  | (52)        | 6.1%  | (27) | 7.8%   | (10) |
| Vanguard Target Retirement 2040 Trust Plus      | \$ | 173,328,450   | 4.1%       |            | 551                                     | -6.5% (39)        | 12.7%  | (63)        | 6.2%  | (41) | 8.0%   | (18) |
| Vanguard Target 2040 Composite Index            |    |               |            |            |                                         | -6.4% (36)        | 12.9%  | (50)        | 6.6%  | (21) | 8.2%   | (11) |
| Vanguard Target Retirement 2030 Trust Plus      | \$ | 157,391,110   | 3.8%       |            | 350                                     | -6.1% (45)        | 9.8%   | (54)        | 5.3%  | (42) | 7.0%   | (32) |
| Vanguard Target 2030 Composite Index            |    |               |            |            |                                         | -6.0% (44)        | 10.0%  | (45)        | 5.6%  | (19) | 7.2%   | (8)  |
| Vanguard Target Retirement 2045 Trust Plus      | \$ | 154,411,824   | 3.7%       |            | 651                                     | -6.7% (39)        | 14.1%  | (49)        | 6.7%  | (36) | 8.3%   | (19) |
| Vanguard Target 2045 Composite Index            |    |               |            |            |                                         | -6.7% (39)        | 14.4%  | (44)        | 7.0%  | (16) | 8.6%   | (12) |
| Vanguard Target Retirement 2025 Trust Plus      | \$ | 108,259,084   | 2.6%       |            | 258                                     | <b>-5.8%</b> (53) | 8.4%   | (48)        | 4.9%  | (34) | 6.5%   | (28) |
| Vanguard Target 2025 Composite Index            |    |               |            |            |                                         | -5.7% (41)        | 8.7%   | (33)        | 5.2%  | (13) | 6.7%   | (7)  |
| TIAA Traditional - RCP                          | \$ | 101,197,039   | 2.4%       |            | 602                                     | 3.6% (1)          | 3.2%   | (1)         | 3.2%  | (1)  | 3.4%   | (1)  |
| Morningstar Stable Value Index                  |    |               |            |            |                                         | 2.1% (19)         | 2.0%   | (16)        | 2.1%  | (14) | 2.0%   | (20) |
| Vanguard Target Retirement 2050 Trust Plus      | \$ | 99,373,836    | 2.4%       |            | 635                                     | -6.7% (38)        | 14.3%  | (56)        | 6.7%  | (33) | 8.4%   | (19) |
| Vanguard Target 2050 Composite Index            |    |               |            |            |                                         | -6.7% (41)        | 14.5%  | (44)        | 7.1%  | (14) | 8.6%   | (12) |
| Vanguard Target Retirement 2020 Trust Plus      | \$ | 74,757,880    | 1.8%       |            | 151                                     | -5.2% (31)        | 7.0%   | (63)        | 4.4%  | (51) | 5.9%   | (22) |
| Vanguard Target 2020 Composite Index            |    |               |            |            |                                         | -5.1% (29)        | 7.2%   | (60)        | 4.7%  | (21) | 6.1%   | (8)  |
| Total                                           | \$ | 1,497,437,017 | 35.8%      |            |                                         |                   |        |             |       |      |        |      |