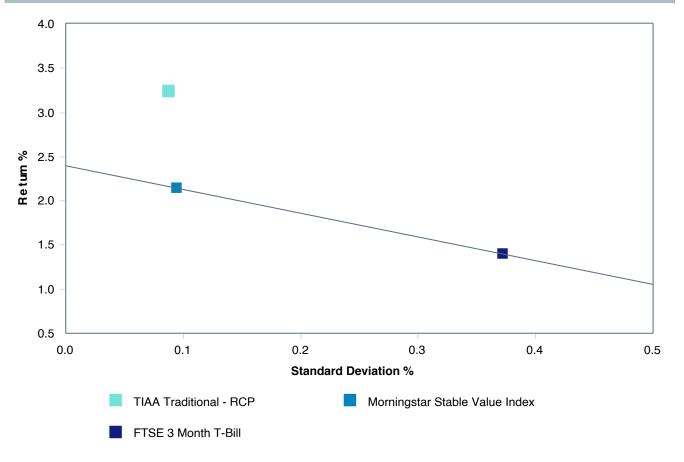

# Total Plan Top Ten Based on Assets March 31, 2023

|                                                 |    |               |            |            |                                         | Trailing          | Traili | _           | Trail | _    | Traili |      |
|-------------------------------------------------|----|---------------|------------|------------|-----------------------------------------|-------------------|--------|-------------|-------|------|--------|------|
| Investment Fund                                 |    | Assets        | % of Total | Watch List | # of participants                       | 1 Year            | 3 Yea  |             | 5 Ye  |      | 10 Ye  |      |
| Vanguard Institutional Index Fund - Instl. Plus | \$ | 234,747,824   | 5.6%       | Water List | 1,983                                   | -7.7% (17)        | 18.6%  |             | 11.2% |      | 12.2%  |      |
| S&P 500 Index                                   |    | - , ,-        |            |            | ,,,,,,,,,,,,,,,,,,,,,,,,,,,,,,,,,,,,,,, | -7.7% (4)         | 18.6%  | <u> </u>    | 11.2% |      | 12.2%  |      |
| TIAA Traditional - RC                           | \$ | 215,351,806   | 5.2%       |            | 1,138                                   | 4.4% (1)          | 4.0%   | · ,         | 4.0%  | · ,  | 4.1%   |      |
| Morningstar Stable Value Index                  |    |               |            |            |                                         | 2.1% (19)         | 2.0%   | <del></del> | 2.1%  | (14) | 2.0%   | (20) |
| Vanguard Target Retirement 2035 Trust Plus      | \$ | 178,618,164   | 4.3%       |            | 457                                     | -6.3% (39)        | 11.2%  | (59)        | 5.8%  | (48) | 7.5%   | (27) |
| Vanguard Target 2035 Composite Index            |    |               |            |            |                                         | -6.2% (37)        | 11.5%  | (52)        | 6.1%  | (27) | 7.8%   | (10) |
| Vanguard Target Retirement 2040 Trust Plus      | \$ | 173,328,450   | 4.1%       |            | 551                                     | -6.5% (39)        | 12.7%  | (63)        | 6.2%  | (41) | 8.0%   | (18) |
| Vanguard Target 2040 Composite Index            |    |               |            |            |                                         | -6.4% (36)        | 12.9%  | (50)        | 6.6%  | (21) | 8.2%   | (11) |
| Vanguard Target Retirement 2030 Trust Plus      | \$ | 157,391,110   | 3.8%       |            | 350                                     | -6.1% (45)        | 9.8%   | (54)        | 5.3%  | (42) | 7.0%   | (32) |
| Vanguard Target 2030 Composite Index            |    |               |            |            |                                         | -6.0% (44)        | 10.0%  | (45)        | 5.6%  | (19) | 7.2%   | (8)  |
| Vanguard Target Retirement 2045 Trust Plus      | \$ | 154,411,824   | 3.7%       |            | 651                                     | -6.7% (39)        | 14.1%  | (49)        | 6.7%  | (36) | 8.3%   | (19) |
| Vanguard Target 2045 Composite Index            |    |               |            |            |                                         | -6.7% (39)        | 14.4%  | (44)        | 7.0%  | (16) | 8.6%   | (12) |
| Vanguard Target Retirement 2025 Trust Plus      | \$ | 108,259,084   | 2.6%       |            | 258                                     | <b>-5.8%</b> (53) | 8.4%   | (48)        | 4.9%  | (34) | 6.5%   | (28) |
| Vanguard Target 2025 Composite Index            |    |               |            |            |                                         | -5.7% (41)        | 8.7%   | (33)        | 5.2%  | (13) | 6.7%   | (7)  |
| TIAA Traditional - RCP                          | \$ | 101,197,039   | 2.4%       |            | 602                                     | 3.6% (1)          | 3.2%   | (1)         | 3.2%  | (1)  | 3.4%   | (1)  |
| Morningstar Stable Value Index                  |    |               |            |            |                                         | 2.1% (19)         | 2.0%   | (16)        | 2.1%  | (14) | 2.0%   | (20) |
| Vanguard Target Retirement 2050 Trust Plus      | \$ | 99,373,836    | 2.4%       |            | 635                                     | -6.7% (38)        | 14.3%  | (56)        | 6.7%  | (33) | 8.4%   | (19) |
| Vanguard Target 2050 Composite Index            |    |               |            |            |                                         | -6.7% (41)        | 14.5%  | (44)        | 7.1%  | (14) | 8.6%   | (12) |
| Vanguard Target Retirement 2020 Trust Plus      | \$ | 74,757,880    | 1.8%       |            | 151                                     | -5.2% (31)        | 7.0%   | (63)        | 4.4%  | (51) | 5.9%   | (22) |
| Vanguard Target 2020 Composite Index            |    |               |            |            |                                         | -5.1% (29)        | 7.2%   | (60)        | 4.7%  | (21) | 6.1%   | (8)  |
| Total                                           | \$ | 1,497,437,017 | 35.8%      |            |                                         |                   |        |             |       |      |        |      |