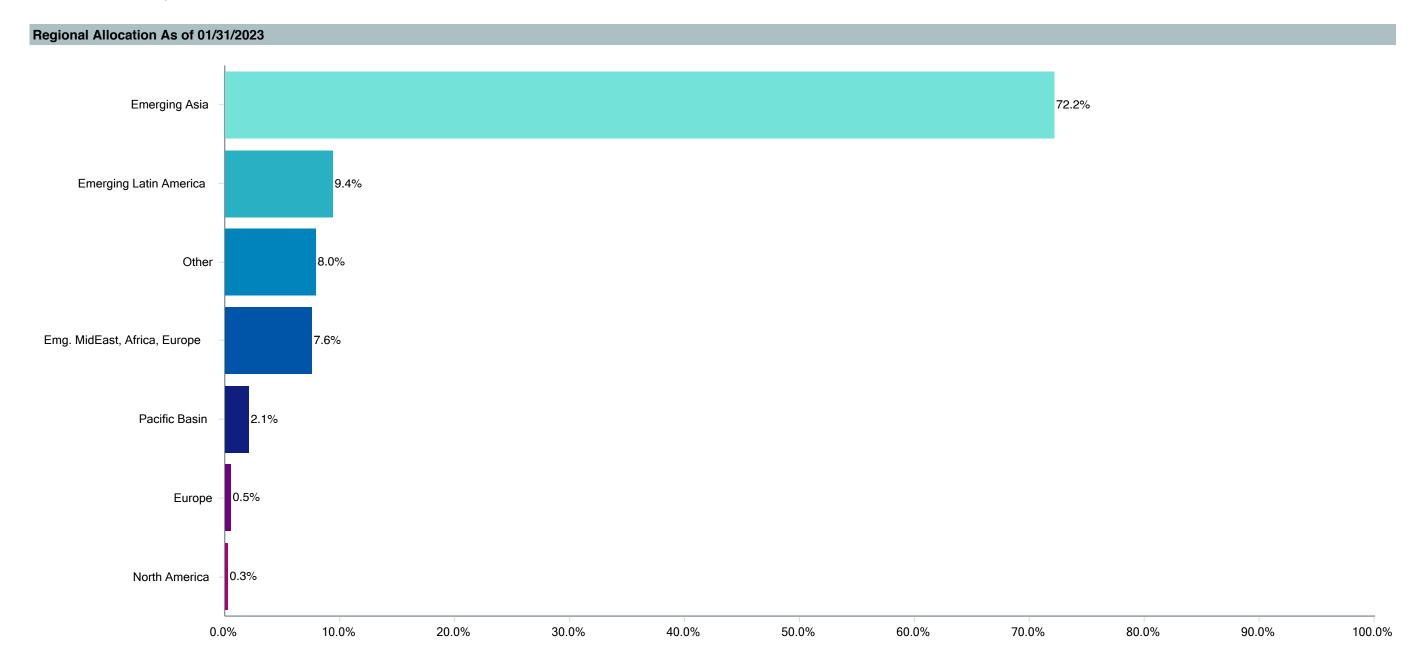

P/B 3.82 Div. Yield 4.03% 35.06 Annual EPS 5Yr EPS 18.06 3Yr EPS Growth 21.66

| Top Ten Securities As of 01/31/2023 |        |
|-------------------------------------|--------|
| Taiwan Semiconductor Manufacturing  | 4.83 % |
| Tencent Holdings Ltd ORD            | 3.96 % |
| Alibaba Group Holding Ltd ORD       | 2.80 % |
| Vanguard Market Liquidity Fund      | 2.65 % |
| Meituan ORD                         | 1.42 % |
| Reliance Industries Ltd ORD         | 1.31 % |
| Vale SA ORD                         | 0.98 % |
| TAIWAN SEMICONDUCTOR MNFTG ADR      | 0.95 % |
| JD.Com Inc ORD                      | 0.95 % |
| Infosys Ltd ORD                     | 0.90 % |

### Top 5 Countries As of 01/31/2023

 China
 32.71 %

 Taiwan
 16.30 %

 India
 15.42 %

 Brazil
 5.80 %

 Saudi Arabia
 4.06 %







## **Manager Performance Summary**

| Account Information | on                                |
|---------------------|-----------------------------------|
| Product Name :      | Vanguard Fed MM;Inv (VMFXX)       |
| Fund Family:        | Vanguard                          |
| Ticker:             | VMFXX                             |
| Peer Group :        | IM U.S. Taxable Money Market (MF) |
| Benchmark:          | FTSE 3 Month T-Bill               |
| Fund Inception:     | 07/13/1981                        |
| Portfolio Manager : | John C. Lanius                    |
| Total Assets:       | \$238,606.00 Million              |
| Total Assets Date : | 03/31/2023                        |
| Gross Expense :     | 0.11%                             |
| Net Expense :       | 0.11%