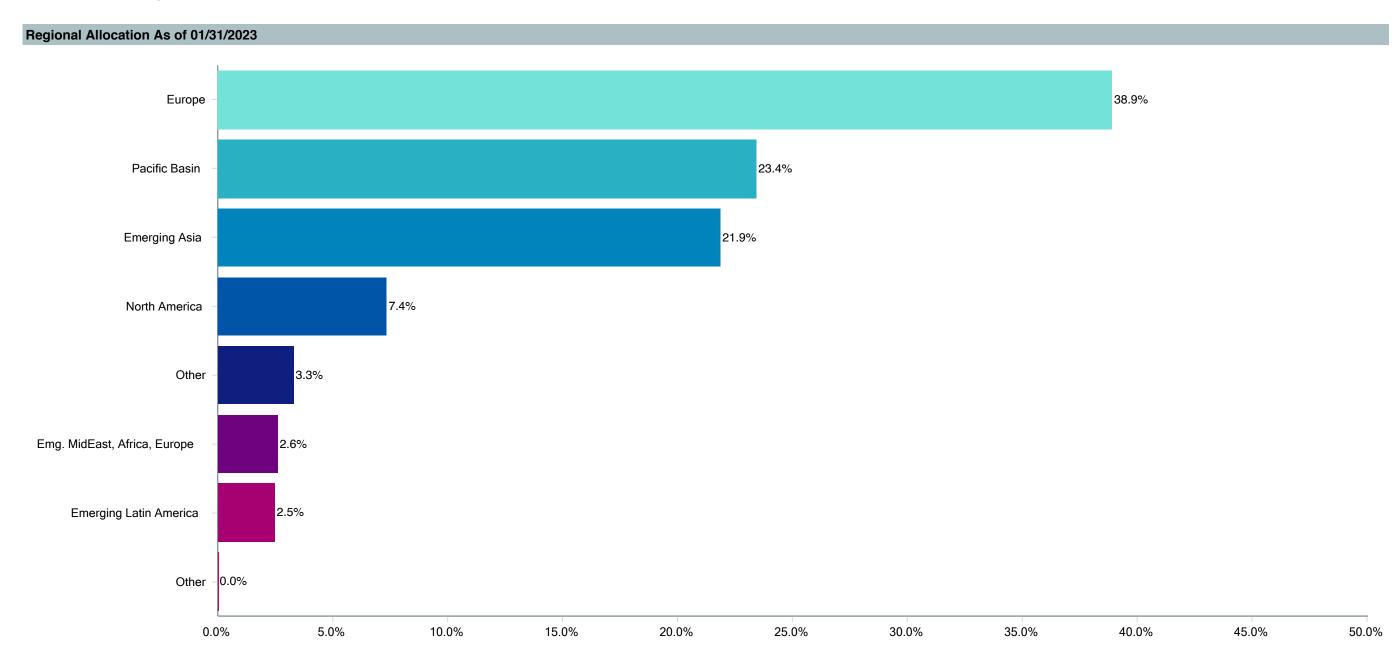

.97 3Yr EPS Growth 13.51

| Top Ten Securities As of 01/31/2023 |        |
|-------------------------------------|--------|
| Vanguard Market Liquidity Fund      | 1.74 % |
| Taiwan Semiconductor Manufacturing  | 1.48 % |
| Nestle SA ORD                       | 1.15 % |
| Tencent Holdings Ltd ORD            | 1.02 % |
| ASML Holding NV ORD                 | 0.93 % |
| Samsung Electronics Co Ltd ORD      | 0.82 % |
| LVMH Moet Hennessy Louis Vuitton    | 0.76 % |
| Roche Holding AG                    | 0.76 % |
| Novo Nordisk A/S ORD                | 0.76 % |
| Shell PLC ORD                       | 0.73 % |
|                                     |        |

### **Top 5 Countries As of 01/31/2023**

 Japan
 14.73 %

 United Kingdom
 8.98 %

 China
 8.23 %

 Canada
 7.22 %

 France
 6.17 %







## **Manager Performance Summary**

As of March 31, 2023

| <b>Account Information</b> | on                                     |
|----------------------------|----------------------------------------|
| Product Name :             | Vanguard Dev Mkt;Inst (VTMNX)          |
| Fund Family:               | Vanguard                               |
| Ticker:                    | VTMNX                                  |
| Peer Group :               | IM International Large Cap Equity (MF) |
| Benchmark:                 | Performance Benchmark                  |
| Fund Inception:            | 01/04/2001                             |
| Portfolio Manager:         | Franquin/Perre                         |
| Total Assets:              | \$14,340.80 Million                    |
| Total Assets Dat