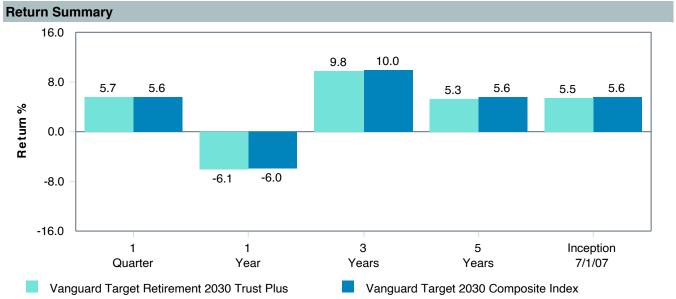

# Total Plan Top Ten Based on Assets March 31, 2023

|                                                 |    |               |            |            |                                         | Trailing          | Traili | _           | Trail | _    | Traili |      |
|-------------------------------------------------|----|---------------|------------|------------|-----------------------------------------|-------------------|--------|-------------|-------|------|--------|------|
| Investment Fund                                 |    | Assets        | % of Total | Watch List | # of participants                       | 1 Year            | 3 Yea  |             | 5 Ye  |      | 10 Ye  |      |
| Vanguard Institutional Index Fund - Instl. Plus | \$ | 234,747,824   | 5.6%       | Water List | 1,983                                   | -7.7% (17)        | 18.6%  |             | 11.2% |      | 12.2%  |      |
| S&P 500 Index                                   |    | - , ,-        |            |            | ,,,,,,,,,,,,,,,,,,,,,,,,,,,,,,,,,,,,,,, | -7.7% (4)         | 18.6%  | <u> </u>    | 11.2% |      | 12.2%  |      |
| TIAA Traditional - RC                           | \$ | 215,351,806   | 5.2%       |            | 1,138                                   | 4.4% (1)          | 4.0%   | · ,         | 4.0%  | · ,  | 4.1%   |      |
| Morningstar Stable Value Index                  |    |               |            |            |                                         | 2.1% (19)         | 2.0%   | <del></del> | 2.1%  | (14) | 2.0%   | (20) |
| Vanguard Target Retirement 2035 Trust Plus      | \$ | 178,618,164   | 4.3%       |            | 457                                     | -6.3% (39)        | 11.2%  | (59)        | 5.8%  | (48) | 7.5%   | (27) |
| Vanguard Target 2035 Composite Index            |    |               |            |            |                                         | -6.2% (37)        | 11.5%  | (52)        | 6.1%  | (27) | 7.8%   | (10) |
| Vanguard Target Retirement 2040 Trust Plus      | \$ | 173,328,450   | 4.1%       |            | 551                                     | -6.5% (39)        | 12.7%  | (63)        | 6.2%  | (41) | 8.0%   | (18) |
| Vanguard Target 2040 Composite Index            |    |               |            |            |                                         | -6.4% (36)        | 12.9%  | (50)        | 6.6%  | (21) | 8.2%   | (11) |
| Vanguard Target Retirement 2030 Trust Plus      | \$ | 157,391,110   | 3.8%       |            | 350                                     | -6.1% (45)        | 9.8%   | (54)        | 5.3%  | (42) | 7.0%   | (32) |
| Vanguard Target 2030 Composite Index            |    |               |            |            |                                         | -6.0% (44)        | 10.0%  | (45)        | 5.6%  | (19) | 7.2%   | (8)  |
| Vanguard Target Retirement 2045 Trust Plus      | \$ | 154,411,824   | 3.7%       |            | 651                                     | -6.7% (39)        | 14.1%  | (49)        | 6.7%  | (36) | 8.3%   | (19) |
| Vanguard Target 2045 Composite Index            |    |               |            |            |                                         | -6.7% (39)        | 14.4%  | (44)        | 7.0%  | (16) | 8.6%   | (12) |
| Vanguard Target Retirement 2025 Trust Plus      | \$ | 108,259,084   | 2.6%       |            | 258                                     | <b>-5.8%</b> (53) | 8.4%   | (48)        | 4.9%  | (34) | 6.5%   | (28) |
| Vanguard Target 2025 Composite Index            |    |               |            |            |                                         | -5.7% (41)        | 8.7%   | (33)        | 5.2%  | (13) | 6.7%   | (7)  |
| TIAA Traditional - RCP                          | \$ | 101,197,039   | 2.4%       |            | 602                                     | 3.6% (1)          | 3.2%   | (1)         | 3.2%  | (1)  | 3.4%   | (1)  |
| Morningstar Stable Value Index                  |    |               |            |            |                                         | 2.1% (19)         | 2.0%   | (16)        | 2.1%  | (14) | 2.0%   | (20) |
| Vanguard Target Retirement 2050 Trust Plus      | \$ | 99,373,836    | 2.4%       |            | 635                                     | -6.7% (38)        | 14.3%  | (56)        | 6.7%  | (33) | 8.4%   | (19) |
| Vanguard Target 2050 Composite Index            |    |               |            |            |                                         | -6.7% (41)        | 14.5%  | (44)        | 7.1%  | (14) | 8.6%   | (12) |
| Vanguard Target Retirement 2020 Trust Plus      | \$ | 74,757,880    | 1.8%       |            | 151                                     | -5.2% (31)        | 7.0%   | (63)        | 4.4%  | (51) | 5.9%   | (22) |
| Vanguard Target 2020 Composite Index            |    |               |            |            |                                         | -5.1% (29)        | 7.2%   | (60)        | 4.7%  | (21) | 6.1%   | (8)  |
| Total                                           | \$ | 1,497,437,017 | 35.8%      |            |                                         |                   |        |             |       |      |        |      |