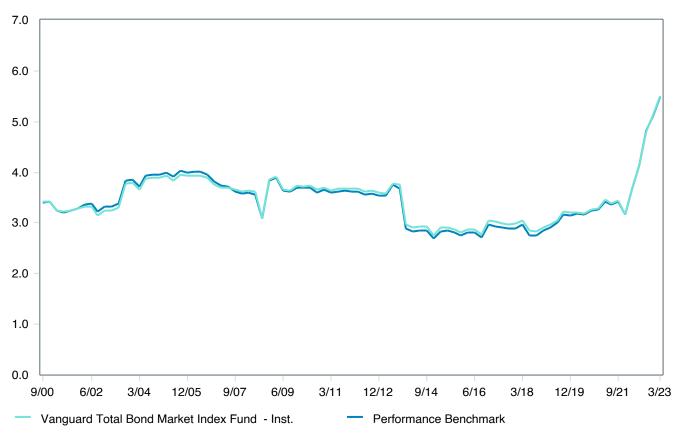

5th Percentile                                  | 3.80         | -1.80      | 0.39       | 1.82       | 2.05        | -8.09       | 0.69       | 10.53     |
| 1st Quartile                                    | 3.32         | -4.68      | -0.97      | 1.35       | 1.73        | -12.93      | -0.69      | 9.19      |
| Median                                          | 3.15         | -4.98      | -1.80      | 1.01       | 1.53        | -13.39      | -1.33      | 8.19      |
| 3rd Quartile                                    | 2.93         | -5.37      | -2.43      | 0.81       | 1.30        | -14.06      | -1.74      | 7.45      |
| 95th Percentile                                 | 2.05         | -6.41      | -3.10      | 0.40       | 0.77        | -15.37      | -2.17      | 5.12      |









| 5 Years Historical Statistics                 |                  |                   |                      |           |                 |       |      |        |                       |                    |
|-----------------------------------------------|------------------|-------------------|----------------------|-----------|-----------------|-------|------|--------|-----------------------|--------------------|
|                                               | Active<br>Return | Tracking<br>Error | Information<br>Ratio | R-Squared | Sharpe<br>Ratio | Alpha | Beta | Return | Standard<br>Deviation | Actual Correlation |
| Vanguard Total Bond Market Index Fund - Inst. | -0.02            | 0.28              | -0.07                | 1.00      | -0.06           | -0.02 | 1.00 | 0.93   |