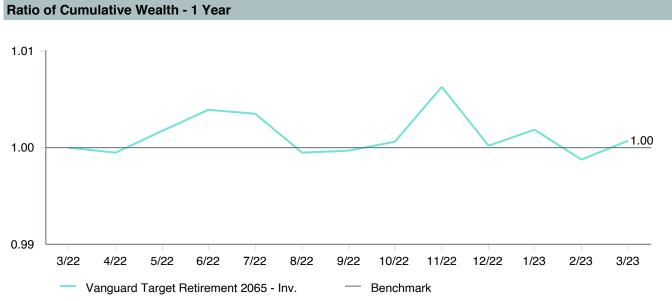

-------------------------------------|
| Product Name :      | Vanguard Tgt Ret2065;Inv (VLXVX)     |
| Fund Family:        | Vanguard                             |
| Ticker:             | VLXVX                                |
| Peer Group :        | IM Mixed-Asset Target 2065+ (MF)     |
| Benchmark:          | Vanguard Target 2065 Composite Index |
| Fund Inception:     | 07/12/2017                           |
| Portfolio Manager : | Team Managed                         |
| Total Assets:       | \$4,312.60 Million                   |
| Total Assets Date : | 03/31/2023                           |
| Gross Expense :     | 0.08%                                |
| Net Expense :       | 0.08%                                |
| Turnover:           | 2%                                   |









7.5

Inception

8/1/17

7.1



|                                        | Quarter   | Year       | Years      | 2022        | 2021       | 2020       |
|----------------------------------------|-----------|------------|------------|-------------|------------|------------|
| Vanguard Target Retirement 2065 - Inv. | 6.64 (46) | -6.64 (31) | 14.17 (85) | -17.39 (15) | 16.46 (75) | 16.17 (61) |
| Vanguard Target 2065 Composite Index   | 6.58 (48) | -6.71 (39) | 14.51 (77) | -17.07 (14) | 16.75 (67) | 17.17 (36) |
|                                        |           |            |            |             |            |            |
| 5th Percentile                         | 7.48      | -5.72      | 16.52      | -15.75      | 20.34      | 18.41      |
| 1st Quartile