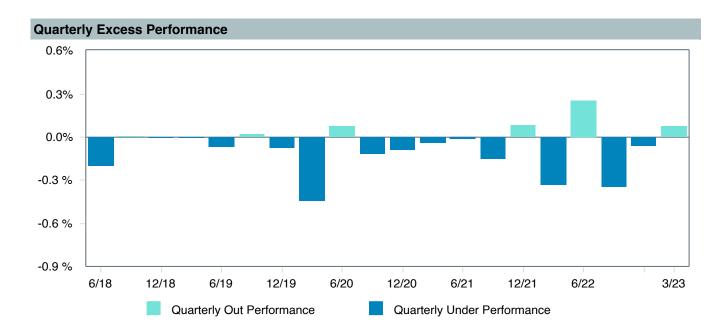

|
| Vanguard Target 2030 Composite Index       | 0.00             | 0.00              | -                    | 1.00      | 0.38            | 0.00  | 1.00 | 5.65   | 12.82                 | 1.00                  |
| FTSE 3 Month T-Bill                        | -4.93            | 12.83             | -0.38                | 0.00      | -               | 1.40  | 0.00 | 1.40   | 0.37                  | 0.00                  |



## Vanguard Target Retirement 2035 Trust Plus Performance Summary

As of March 31, 2023

#### **Account Information**

Account Name: Vanguard Target Retirement 2035 Trust Plus

Inception Date: 08/31/2011

Account Structure: Commingled Fund

Asset Class: Global Target Date

Benchmark: Vanguard Target 2035 Composite Index

Peer Group: IM Mixed-Asset Target 2035 (MF)











|                                              | 1<br>Quarter | 1<br>Year  | 3<br>Years | 5<br>Years | 2022        | 2021       | 2020       |
|----------------------------------------------|--------------|------------|------------|------------|-------------|------------|------------|
| ■ Vanguard Target Retirement 2035 Trust Plus | 5.95 (36)    | -6.28 (39) | 11.23 (59) | 5.79 (48)  | -16.51 (38) | 13.10 (77) | 14.92 (41) |
| Vanguard Target 2035 Composite Index         | 5.87 (43)    | -6.21 (37) | 11.48 (52) | 6.11 (27)  | -16.10 (22) | 13.24 (74) | 15.67 (27) |
|                                              |              |            |            |            |             |            |            |
| 5th Percentile                               | 6.60         | -5.20