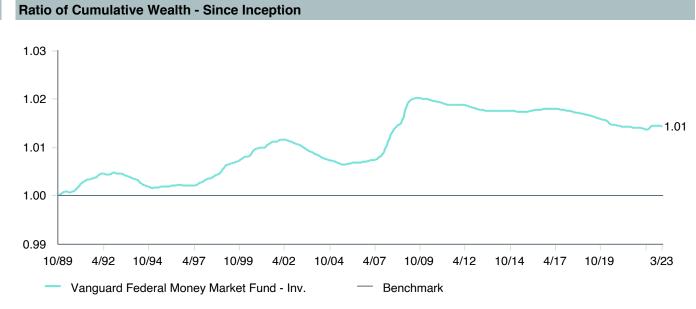

|
|---------------------|-----------------------------------|
| Product Name :      | Vanguard Fed MM;Inv (VMFXX)       |
| Fund Family:        | Vanguard                          |
| Ticker:             | VMFXX                             |
| Peer Group :        | IM U.S. Taxable Money Market (MF) |
| Benchmark:          | FTSE 3 Month T-Bill               |
| Fund Inception:     | 07/13/1981                        |
| Portfolio Manager : | John C. Lanius                    |
| Total Assets:       | \$238,606.00 Million              |
| Total Assets Date : | 03/31/2023                        |
| Gross Expense :     | 0.11%                             |
| Net Expense :       | 0.11%                             |
| Turnover:           | -                                 |











|                                           | 1<br>Quarter | 1<br>Year | 3<br>Years | 5<br>Years | 10<br>Years | 2022      | 2021      | 2020      |
|-------------------------------------------|--------------|-----------|------------|------------|-------------|-----------|-----------|-----------|
| Vanguard Federal Money Market Fund - Inv. | 1.10 (24)    | 2.66 (35) | 0.92 (31)  | 1.34 (26)  | 0.82 (25)   | 1.55 (38) | 0.01 (55) | 0.45 (26) |
| ■ FTSE 3 Month T-Bill                     | 1.12 (17)    | 2.61 (44) | 0.95 (24)  | 1.40 (21)  | 0.85 (21)   | 1.50 (51) | 0.05 (11) | 0.58 (11) |
| 5th Percentile                            | 1.14         | 2.88      | 1.07       | 1.48       | 0.96        | 1.73      | 0.07      | 0.62      |
| 1st Quartile                              | 1.1