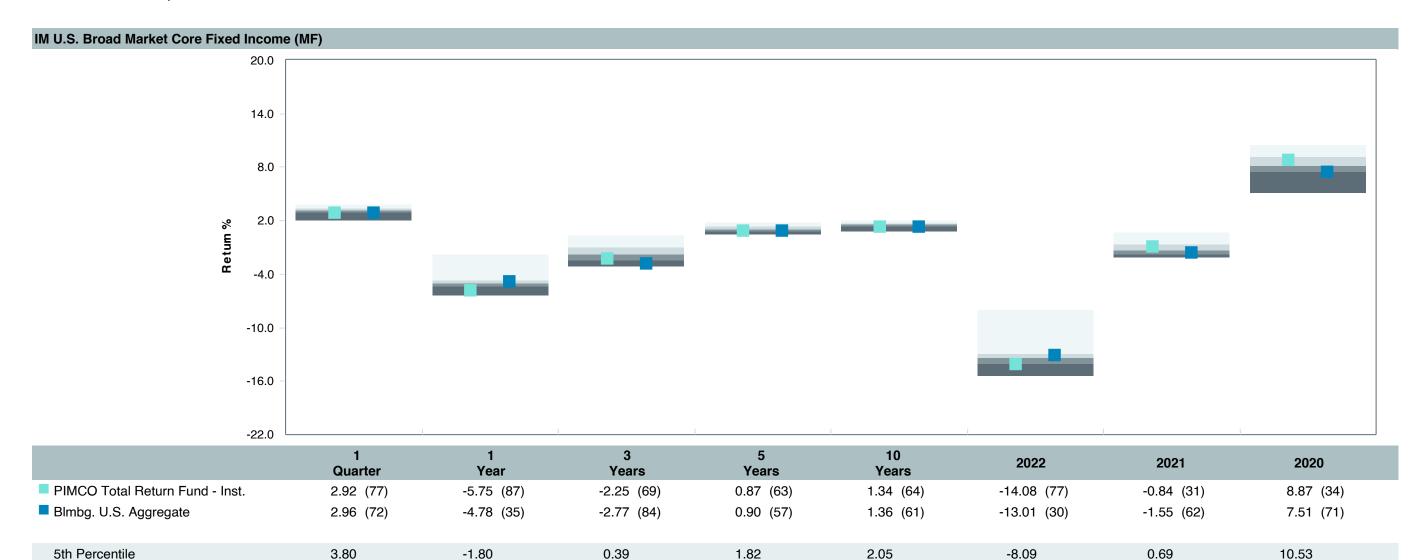

### As of March 31, 2023

|                                                | 1.                                     | 2.                                                           | 3.                                                      | 4.                                  | 5.                              | 6.                                      |                        | Watch Li               | ist Status             |                        |
|------------------------------------------------|----------------------------------------|--------------------------------------------------------------|---------------------------------------------------------|-------------------------------------|---------------------------------|-----------------------------------------|------------------------|------------------------|------------------------|------------------------|
|                                                | Underperformed During Trailing 5 Years | Underperformed in<br>3 of 4<br>Trailing Calendar<br>Quarters | Diverged from Strategy and/or Portfolio Characteristics | Adverse Change in Portfolio Manager | Weak Manager<br>Research Rating | Significant<br>Organizational<br>Change | 1st<br>Quarter<br>2023 | 4th<br>Quarter<br>2022 | 3rd<br>Quarter<br>2022 | 2nd<br>Quarter<br>2022 |
| Vanguard Total Bond Market Index Fund          | No                                     | No                                                           | No                                                      | No                                  | No (Buy)                        | No                                      |                        |                        |                        |                        |
| Vanguard Total International Bond Index Fund   | No                                     | No                                                           | No                                                      | No                                  | No (Buy)                        | No                                      |                        |                        |                        |                        |
| Vanguard Total Stock Market Index Fund         | No                                     | No                                                           | No                                                      | No                                  | No (Buy)                        | No                                      |                        |                        |                        |                        |
| Vanguard Institutional Index Fund              | No                                     | No                                                           | No                                                      | No                                  | No (Buy)                        | No                                      |                        |                        |                        |                        |
| Vanguard FTSE Social Index Fund                | No                                     | No                                                           | No                                                      | No                                  | No (Buy)                        | No                                      |                        |                        |                        |                        |
| Vanguard Extended Market Index Fund            | No                                     | No                                                           | No                                                      | No                                  | No (Buy)                        | No                                      |                        |                        |                        |                        |
| Vangaurd Total International Stock Index Fund  | No                                     | No                                                           | No                                                      | No                                  | No (Buy)                        | No                                      |                        |                        |                        |                        |
| Vanguard Developed Market Index Fund           | No                                     | No                                                           | No                                                      | No                                  | No (Buy)                        | No                                      |                        |                        |                        |                        |
| Vanguard Emerging Markets Stock Index Fund     | Yes                                    | No                                                           | No                                                      | No                                  | No (Buy)                        | No                                      |                        |                        |                        |                        |
| Vanguard Federal Money Market Fund             | Yes                                    | No                                                           | No                                                      | No                                  | No (Buy)                        | No                                      |                        |                        |                        |                        |
| T. Rowe Price Stable Value Common Trust Fund A | Yes                                    | Yes                                                          | No                                                      | No                                  | No (Buy)                        | No                                      |                        |                        |                        |                        |
| TIAA Traditional - RC                          | No                                     | No                                                           | No                                                      | No                                  | No (Buy)                        | No                                      |                        |                        |                        |                        |
| TIAA Traditional - RCP                         | No                                     | No                                                           | No                                                      | No                                  | No (Buy)                        | No                                      |                        |                        |                        |                        |
| PIMCO Total Return Fund                        | No                                     | Yes                                                          | No                                                      | No                                  | No (Buy)                        | No                                      |                        |                        |                        |                        |
| DFA Inflation-Protected Securities             | No                                     | No                                                           | No                                                      | No                                  | No (Buy)                        | No                                      |                        |                        |                        |                        |
| American Century High Income                   | No                                     | No                                                           | No                                                      | No                                  | No (Buy)                        | No                                      |                        |                        |                        |                        |
| T. Rowe Price Large Cap Growth Fund            | Yes                                    | Yes                                                          | No                                                      | No                                  | No (Buy)                        | No                                      |                        |                        |                        |                        |
| Diamond Hill Large Cap                         | No                                     | Yes                                                          | No                                                      | No                                  | No (Buy)                        | No                                      |                        |                        |                        |                        |
| William Blair Small/Mid Cap Growth Fund        | No                                     | Yes                                                          | No                                                      | No                                  | No (Buy)                        | No                                      |                        |                        |                        |                        |
| DFA U.S. Targeted Value                        | No                                     | No                                                           | No                                                      | No                                  | No (Buy)                        | No                                      |                        |                        |                        |                        |
| Dodge & Cox Global Stock Fund                  | No                                     | No                                                           | No                                                      | No                                  | No (Buy)                        | No                                      |                        |                        |                        |                        |
| GQG International Opportunities Fund           | No                                     | Yes                                                          | No                                                      | No                                  | No (Buy)                        | No                                      |                        |                        |                        |                        |
| Cohen & Steers Instl Realty Shares             | No                                     | Yes                                                          | No                                                      | No                                  | No (Buy)                        | No                                      |                        |                        |                        |                        |