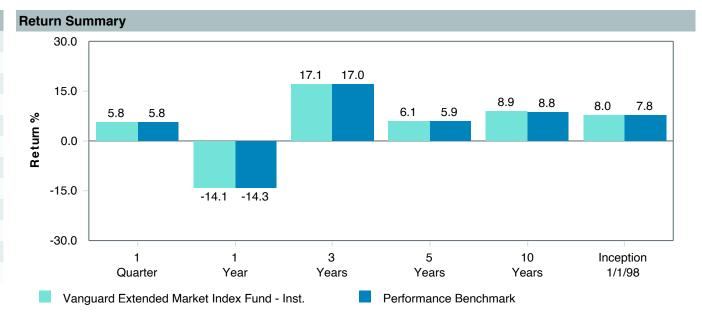

## **Investment Fee Analysis**

As of March 31, 2023

|                                                     |                              |                                                     | Fund Expense In            | formation     |                      | Institutional Peer Co | omparison <sup>3</sup> |
|-----------------------------------------------------|------------------------------|-----------------------------------------------------|----------------------------|---------------|----------------------|-----------------------|------------------------|
| Fund Name                                           | Vehicle<br>Type <sup>1</sup> | Peer Group                                          | Expense Ratio <sup>2</sup> | Revenue Share | Net of Revenue Share |                       | Offering vs. Median    |
|                                                     |                              |                                                     | %                          | %             | %                    | %                     |                        |
| Tier II — Passive Funds                             |                              |                                                     |                            |               |                      |                       |                        |
| Vanguard Total Bond Market Index Fund               | MF                           | U.S. Brd Market Core & Core+ Fixed Income [Passive] | 0.035%                     | 0.00%         | 0.04%                | 0.10%                 | ✓                      |
| Vanguard Total International Bond Index Fund - Adm. | MF                           | International Fixed Income                          | 0.11%                      | 0.00%         | 0.11%                | 0.77%                 | <b>√</b>               |
| Vanguard Total Stock Market Index Fund              | MF                           | U.S. Multi-Cap Core Equity [Passive]                | 0.03%                      | 0.00%         | 0.03%                | 0.30%                 | ✓                      |
| Vanguard Institutional Index Fund - Instl. Plus     | MF                           | S&P 500 Index [Passive]                             | 0.02%                      | 0.00%         | 0.02%                | 0.19%                 | ✓                      |
| Vanguard FTSE Social Index Fund - Instl.            | MF                           | U.S. Large Cap Core Equity [Passive w/ S&P 500]     | 0.12%                      | 0.00%         | 0.12%                | 0.20%                 | ✓                      |
| Vanguard Extended Market Index Fund - Instl.        | MF                           | U.S. Mid Cap Core Equity [Passive]                  | 0.05%                      | 0.00%         | 0.05%                | 0.05%                 | $\checkmark$           |
| Vanguard Total International Stock Index Fund       | MF                           | International Multi-Cap Core Equity [Passive]       | 0.08%                      | 0.00%         | 0.08%                | 0.19%                 | $\checkmark$           |
| Vanguard Developed Market Index Fund                | MF                           | International Large Cap Core Equity [Passive]       | 0.05%                      | 0.00%         | 0.05%                | 0.31%                 | $\checkmark$           |
| Vanguard Emerging Markets Stock Index Fund - Instl. | MF                           | Emerging Markets Equity [Passive]                   | 0.10%                      | 0.00%         | 0.10%                | 0.22%                 | $\checkmark$           |
| Tier II — Active Funds                              |                              |                                                     |                            |               |                      |                       |                        |
| Vanguard Federal Money Market Fund                  | MF                           | Money Market Taxable                                | 0.11%                      | 0.00%         | 0.11%                | 0.19%                 | $\checkmark$           |
| T. Rowe Price Stable Value Common Trust Fund A      | CIT                          | Stable Value                                        | 0.44%                      | 0.00%         | 0.44%                | 0.40%                 | ×                      |
| TIAA Traditional - RC                               | CIT                          | Stable Value                                        | 0.45%                      | 0.15%         | 0.30%                | 0.40%                 | $\checkmark$           |
| TIAA Traditional - RCP                              | CIT                          | Stable Value                                        | 0.45%                      | 0.15%         | 0.30%                | 0.40%                 | $\checkmark$           |
| PIMCO Total Return Fund                             | MF                           | U.S. Broad Market Core+ Fixed Income                | 0.46%                      | 0.00%         | 0.46%                | 0.45%                 | ×                      |
| DFA Inflation-Protected Securities Portfolio        | MF                           | U.S. TIPS                                           | 0.11%                      | 0.00%         | 0.11%                | 0.34%                 | $\checkmark$           |
| American Century High Income                        | MF                           | U.S. High Yield Bonds                               | 0.58%                      | 0.00%         | 0.58%                | 0.68%                 | $\checkmark$           |
| T. Rowe Price Large Cap Growth Fund - I             | MF                           | U.S. Large Cap Growth Equity                        | 0.55%                      | 0.00%         | 0.55%                | 0.73%                 | $\checkmark$           |
| Diamond Hill Large Cap                              | MF                           | U.S. Large Cap Value Equity                         | 0.55%                      | 0.00%         | 0.55%                | 0.66%                 | $\checkmark$           |
| William Blair Small/Mid Cap Growth Fund             | MF                           | U.S. SMID Cap Growth Equity                         | 1.10%                      | 0.15%         | 0.95%                | 0.90%                 | ×                      |
| DFA U.S. Targeted Value                             | MF                           | U.S. SMID Cap Value Equity                          | 0.29%                      | 0.00%         | 0.29%                | 0.90%                 | $\checkmark$           |
| Dodge & Cox Global Stock Fund                       | MF                           | Global Equity All                                   | 0.52%                      | 0.00%         | 0.52%                | 0.90%                 | $\checkmark$           |
| GQG International Opportunities Fund                | MF                           | International Equity Markets                        | 0.75%                      | 0.00%         | 0.75%                | 0.84%                 | $\checkmark$           |
| Cohen and Steers Instl. Realty Shares               | MF                           | Real Estate Sector                                  | 0.75%                      | 0.00%         | 0.75%                | 0.83%                 | $\checkmark$           |
| -                                                   |                              |                                                     |                            |               |                      |                       |                        |