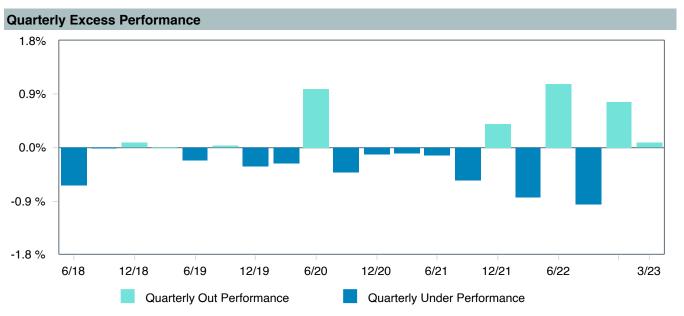

|
| Fund Family:               | Vanguard                               |
| Ticker:                    | VTMNX                                  |
| Peer Group :               | IM International Large Cap Equity (MF) |
| Benchmark:                 | Performance Benchmark                  |
| Fund Inception:            | 01/04/2001                             |
| Portfolio Manager:         | Franquin/Perre                         |
| Total Assets:              | \$14,340.80 Million                    |
| Total Assets Date :        | 03/31/2023                             |
| Gross Expense :            | 0.05%                                  |
| Net Expense :              | 0.05%                                  |
| Turnover:                  | 4%                                     |









5.7 5.7

Inception

2/1/10



|                                              | 1<br>Quarter | 1<br>Year  | 3<br>Years | 5<br>Years | 10<br>Years | 2022        | 2021       | 2020       |
|----------------------------------------------|--------------|------------|------------|------------|-------------|-------------|------------|------------|
| Vanguard Developed Market Index Fund - Inst. | 7.79 (72)    | -2.88 (58) | 13.86 (31) | 3.44 (63)  | 5.27 (43)   | -15.34 (39) | 11.44 (45) | 10.27 (63) |
| Performance Benchmark                        | 7.70 (73)    | -3.80 (66) | 13.86 (31) | 3.73 (53)  | 5.40 (38)   | -15.32 (38) | 11.88 (42) | 10.29 (62) |
| 5th Percentile                               | 12.97        | 3.99       | 18.96      | 8.03       | 7.87        | -7.56       | 18.50