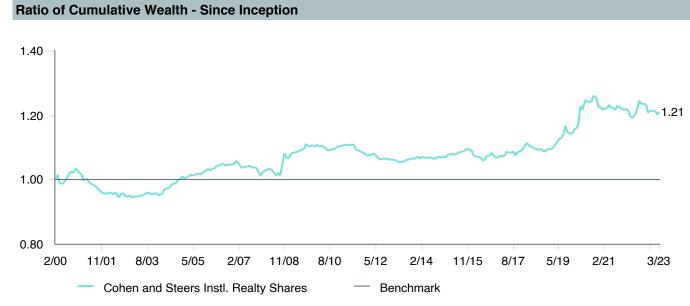

Summary**

| Account Information | on                            |
|---------------------|-------------------------------|
| Product Name :      | Cohen&Steers Inst RS (CSRIX)  |
| Fund Family:        | Cohen & Steers                |
| Ticker:             | CSRIX                         |
| Peer Group :        | IM Real Estate Sector (MF)    |
| Benchmark:          | FTSE NAREIT Equity REIT Index |
| Fund Inception:     | 02/14/2000                    |
| Portfolio Manager:  | Cheigh/Yablon/Kirschner       |
| Total Assets:       | \$6,006.70 Million            |
| Total Assets Date : | 03/31/2023                    |
| Gross Expense :     | 0.76%                         |
| Net Expense :       | 0.75%                         |
| Turnover:           | 34%                           |









### **Peer Group Analysis**





### **Risk Profile**



| 5 Years Historical Statistics         |                  |                   |                      |           |                 |       |      |        |                       |                    |
|---------------------------------------|------------------|-------------------|----------------------|-----------|-----------------|-------|------|--------|-----------------------|--------------------|
|                                       | Active<br>Return | Tracking<br>Error | Information<br>Ratio | R-Squared | Sharpe<br>Ratio | Alpha | Beta | Return | Standard<br>Deviation | Actual Correlation |
| Cohen and Steers Instl. Realty Shares | 1.47             | 3.76              | 0.39                 | 0.97      | 0.42