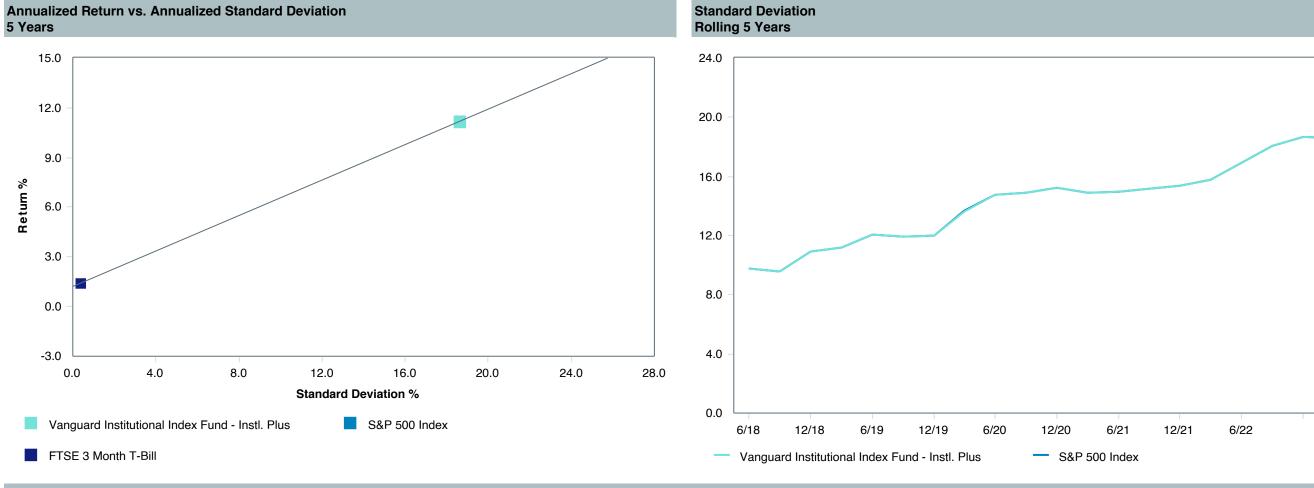

| 7.62         | -7.73      | 18.60      | 11.18      | 12.22       | -18.11      | 28.70      | 18.48      |
| 1st Quartile                                      | 7.49         | -7.77      | 18.57      | 11.14      | 12.14       | -18.13      | 28.66      | 18.40      |
| Median                                            | 7.47         | -7.86      | 18.44      | 11.05      | 12.05       | -18.23      | 28.52      | 18.26      |
| 3rd Quartile                                      | 7.44         | -7.97      | 18.29      | 10.93      | 11.91       | -18.33      | 28.37      | 18.11      |
| 95th Percentile                                   | 7.33         | -8.32      | 18.04      | 10.67      | 11.70       | -19.33      | 27.99      | 17.77      |



As of March 31, 2023



| 5 Years Historical Statistics                   |                  |                   |                      |           |                 |       |      |        |                       |                       |
|-------------------------------------------------|------------------|-------------------|----------------------|-----------|-----------------|-------|------|--------|-----------------------|-----------------------|
|                                                 | Active<br>Return | Tracking<br>Error | Information<br>Ratio | R-Squared | Sharpe<br>Ratio | Alpha | Beta | Return | Standard<br>Deviation | Actual<br>Correlation |
| Vanguard Institutional Index Fund - Instl. Plus | -0.01            | 0.01              | -1.16                | 1.00      | 0.59            | -0.01