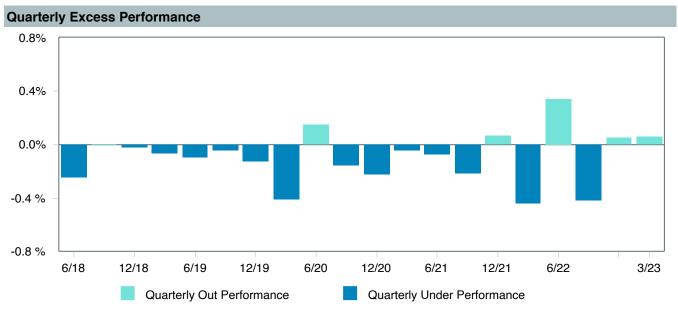

Ret2055;Inv (VFFVX)     |
| Fund Family:               | Vanguard                             |
| Ticker:                    | VFFVX                                |
| Peer Group :               | IM Mixed-Asset Target 2055 (MF)      |
| Benchmark:                 | Vanguard Target 2055 Composite Index |
| Fund Inception:            | 08/18/2010                           |
| Portfolio Manager :        | Team Managed                         |
| Total Assets:              | \$33,928.80 Million                  |
| Total Assets Date :        | 03/31/2023                           |
| Gross Expense :            | 0.08%                                |
| Net Expense :              | 0.08%                                |
| Turnover:                  | 4%                                   |

















| 5 Years Historical Statistics          |                  |                   |                      |           |                 |       |      |        |                       |                    |
|----------------------------------------|------------------|-------------------|----------------------|-----------|-----------------|-------|------|--------|-----------------------|--------------------|
|                                        | Active<br>Return | Tracking<br>Error | Information<br>Ratio | R-Squared | Sharpe<br>Ratio | Alpha | Beta | Return | Standard<br>Deviation | Actual Correlation |
| Vanguard Target Retirement 2055 - Inv. | -0.37            | 0.78              | -0.48                | 1.00      | 0.39            | -0.45 | 1.01 | 6.66   | 16.57