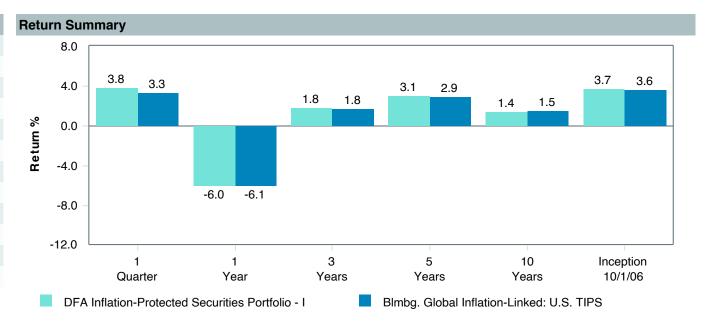

## **5 Year Comparative Performance**

As of March 31, 2023

#### 5-yr Performance vs. Benchmark (Tiers II & III)

-4.0% -3.0% -2.0% -1.0% 0.0% 1.0% 2.0% 3.0% 4.0% 5.0% 6.0%