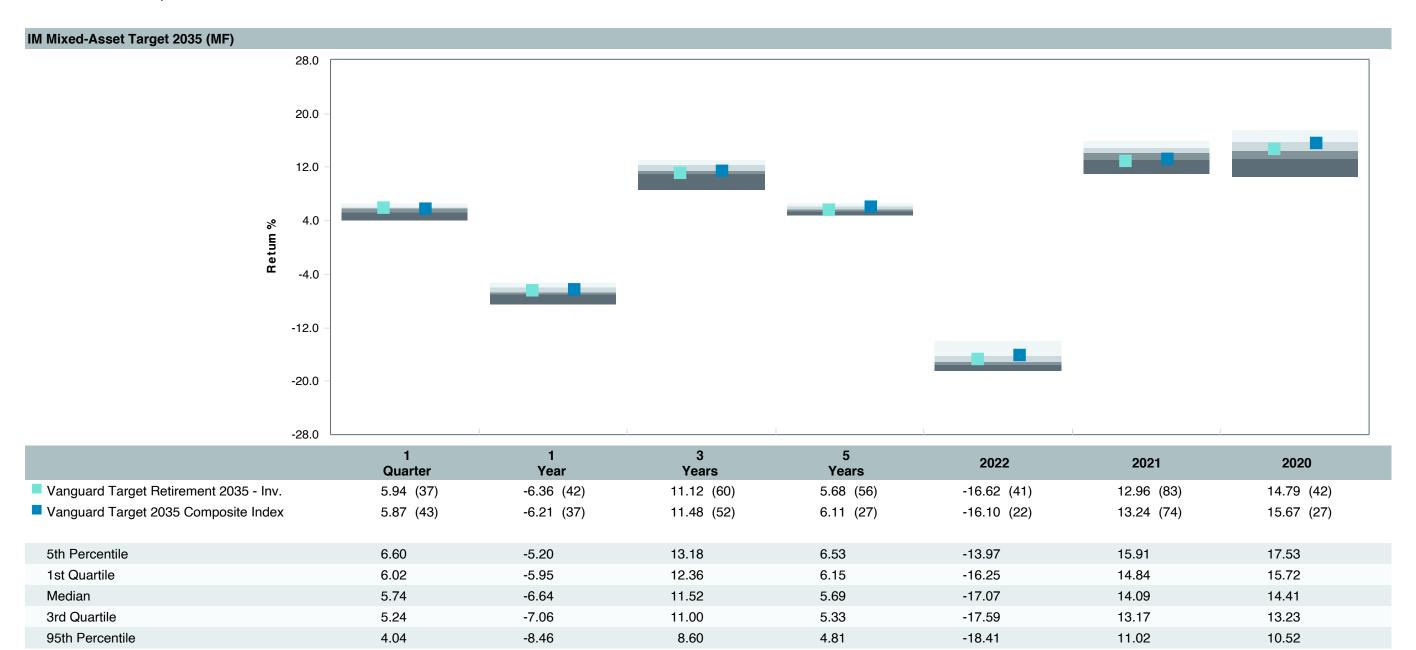

35;Inv (VTTHX)     |
| Fund Family:               | Vanguard                             |
| Ticker:                    | VTTHX                                |
| Peer Group :               | IM Mixed-Asset Target 2035 (MF)      |
| Benchmark:                 | Vanguard Target 2035 Composite Index |
| Fund Inception:            | 10/27/2003                           |
| Portfolio Manager :        | Team Managed                         |
| Total Assets:              | \$80,332.10 Million                  |
| Total Assets Date :        | 03/31/2023                           |
| Gross Expense :            | 0.08%                                |
| Net Expense :              | 0.08%                                |
| Turnover:                  | 9%                                   |















| 5 Years Historical Statistics          |                  |                   |                      |           |                 |       |      |        |                       |                       |
|----------------------------------------|------------------|-------------------|----------------------|-----------|-----------------|-------|------|--------|-----------------------|-----------------------|
|                                        | Active<br>Return | Tracking<br>Error | Information<br>Ratio | R-Squared | Sharpe<br>Ratio | Alpha | Beta | Return | Standard<br>Deviation | Actual<br>Correlation |
| Vanguard Target Retirement 2035 - Inv. | -0.39            | 0.71              | -0.54                | 1.00      | 0.36            | -0.47 | 1.01 | 5.68   | 14.16