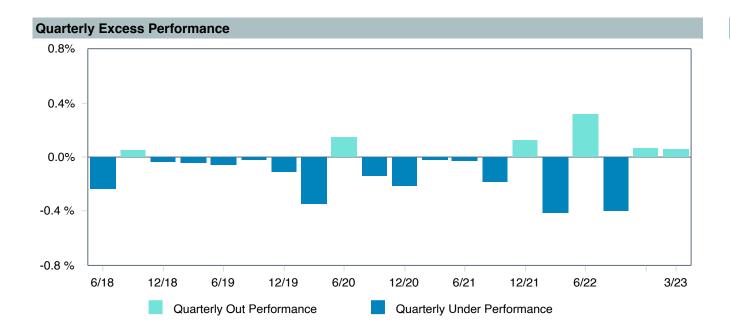

|
| Vanguard Target 2050 Composite Index       | 0.00             | 0.00              | -                    | 1.00      | 0.41            | 0.00  | 1.00 | 7.08   | 16.40                 | 1.00                  |
| FTSE 3 Month T-Bill                        | -6.81            | 16.41             | -0.41                | 0.00      | -               | 1.41  | 0.00 | 1.40   | 0.37                  | -0.02                 |



## Vanguard Target Retirement 2055 Trust Plus Performance Summary

As of March 31, 2023

#### **Account Information**

Account Name: Vanguard Target Retirement 2055 Trust Plus

Inception Date: 08/31/2011

Account Structure: Commingled Fund

Asset Class: Global Target Date

Benchmark: Vanguard Target 2055 Composite Index

Peer Group: IM Mixed-Asset Target 2055 (MF)











|                                              | 1<br>Quarter | 1<br>Year  | 3<br>Years | 5<br>Years | 2022        | 2021       | 2020       |
|----------------------------------------------|--------------|------------|------------|------------|-------------|------------|------------|
| ■ Vanguard Target Retirement 2055 Trust Plus | 6.64 (36)    | -6.66 (40) | 14.25 (71) | 6.75 (38)  | -17.43 (26) | 16.62 (77) | 16.44 (42) |
| Vanguard Target 2055 Composite Index         | 6.58 (41)    | -6.71 (43) | 14.51 (56) | 7.08 (15)  | -17.07 (21) | 16.75 (74) | 17.17 (33) |
|                                              |              |            |            |            |             |            |            |
| 5th Percentile                               | 7.33         | -5.02