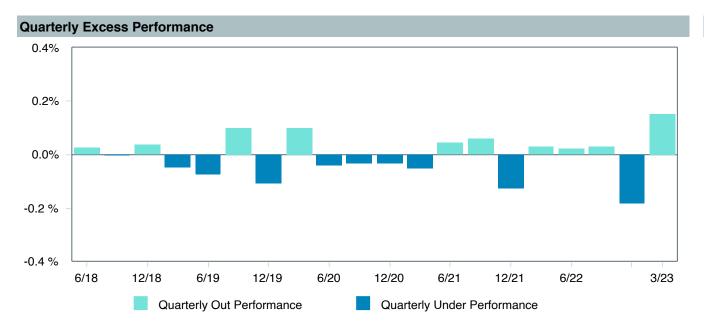

(VBTIX)                |
| Fund Family:        | Vanguard                                    |
| Ticker:             | VBTIX                                       |
| Peer Group:         | IM U.S. Broad Market Core Fixed Income (MF) |
| Benchmark:          | Performance Benchmark                       |
| Fund Inception:     | 09/18/1995                                  |
| Portfolio Manager:  | Joshua C. Barrickman                        |
| Total Assets:       | \$41,985.70 Million                         |
| Total Assets Date : | 03/31/2023                                  |
| Gross Expense :     | 0.04%                                       |
| Net Expense :       | 0.04%                                       |
| Turnover:           | 40%                                         |













|                                                 | 1<br>Quarter | 1<br>Year  | 3<br>Years | 5<br>Years | 10<br>Years | 2022        | 2021       | 2020      |
|-------------------------------------------------|--------------|------------|------------|------------|-------------|-------------|------------|-----------|
| ■ Vanguard Total Bond Market Index Fund - Inst. | 3.16 (46)    | -4.70 (28) | -2.77 (84) | 0.93 (56)  | 1.34 (66)   | -13.15 (37) | -1.65 (66) | 7.74 (63) |
| Performance Benchmark                           | 3.01 (67)    | -4.72 (30) | -2.73 (83) | 0.95 (55)  | 1.39 (60)   | -13.07 (32) | -1.58 (63) | 7.75 (63) |
| 5th Percentile                                  | 3.80         | -1.80      | 0.39       | 1.82       | 2.05        | -8.09       | 0.69       | 10.53