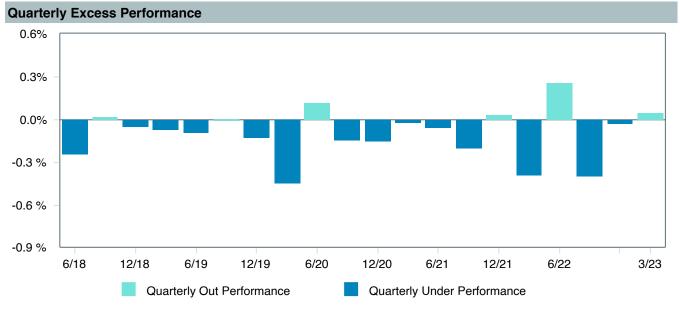

|  |  |  |  |  |
| Ticker:             | VFORX                                |  |  |  |  |  |
| Peer Group :        | IM Mixed-Asset Target 2040 (MF)      |  |  |  |  |  |
| Benchmark:          | Vanguard Target 2040 Composite Index |  |  |  |  |  |
| Fund Inception:     | 06/07/2006                           |  |  |  |  |  |
| Portfolio Manager:  | Team Managed                         |  |  |  |  |  |
| Total Assets:       | \$69,991.90 Million                  |  |  |  |  |  |
| Total Assets Date : | 03/31/2023                           |  |  |  |  |  |
| Gross Expense :     | 0.08%                                |  |  |  |  |  |
| Net Expense :       | 0.08%                                |  |  |  |  |  |
| Turnover:           | 7%                                   |  |  |  |  |  |















| 5 Years Historical Statistics          |                  |                   |                      |           |                 |       |      |        |                       |                    |
|----------------------------------------|------------------|-------------------|----------------------|-----------|-----------------|-------|------|--------|-----------------------|--------------------|
|                                        | Active<br>Return | Tracking<br>Error | Information<br>Ratio | R-Squared | Sharpe<br>Ratio | Alpha | Beta | Return | Standard<br>Deviation | Actual Correlation |
| Vanguard Target Retirement 2040 - Inv. | -0.38            | 0.73              | -0.52                | 1.00      | 0.37            | -0.46 | 1.01 | 6.12   | 15.32