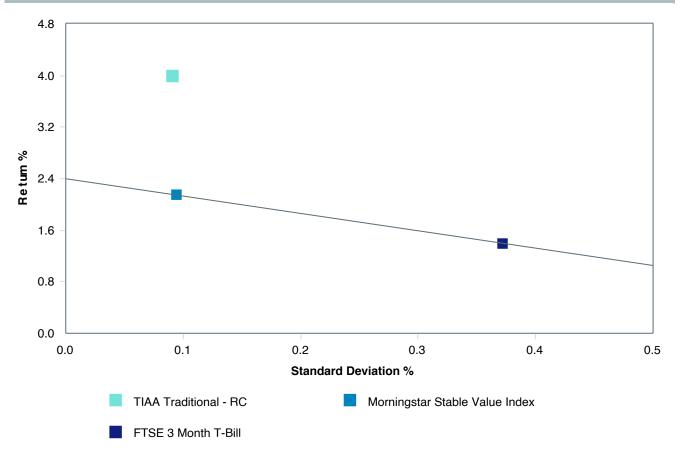

# Total Plan Top Ten Based on Assets March 31, 2023

|                                                 |    |               |            |            |                                         | Trailing          | Traili | _           | Trail | _    | Traili |      |
|-------------------------------------------------|----|---------------|------------|------------|-----------------------------------------|-------------------|--------|-------------|-------|------|--------|------|
| Investment Fund                                 |    | Assets        | % of Total | Watch List | # of participants                       | 1 Year            | 3 Yea  |             | 5 Ye  |      | 10 Ye  |      |
| Vanguard Institutional Index Fund - Instl. Plus | \$ | 234,747,824   | 5.6%       | Water List | 1,983                                   | -7.7% (17)        | 18.6%  |             | 11.2% |      | 12.2%  |      |
| S&P 500 Index                                   |    | - , ,-        |            |            | ,,,,,,,,,,,,,,,,,,,,,,,,,,,,,,,,,,,,,,, | -7.7% (4)         | 18.6%  | <u> </u>    | 11.2% |      | 12.2%  |      |
| TIAA Traditional - RC                           | \$ | 215,351,806   | 5.2%       |            | 1,138                                   | 4.4% (1)          | 4.0%   | · ,         | 4.0%  | · ,  | 4.1%   |      |
| Morningstar Stable Value Index                  |    |               |            |            |                                         | 2.1% (19)         | 2.0%   | <del></del> | 2.1%  | (14) | 2.0%   | (20) |
| Vanguard Target Retirement 2035 Trust Plus      | \$ | 178,618,164   | 4.3%       |            | 457                                     | -6.3% (39)        | 11.2%  | (59)        | 5.8%  | (48) | 7.5%   | (27) |
| Vanguard Target 2035 Composite Index            |    |               |            |            |                                         | -6.2% (37)        | 11.5%  | (52)        | 6.1%  | (27) | 7.8%   | (10) |
| Vanguard Target Retirement 2040 Trust Plus      | \$ | 173,328,450   | 4.1%       |            | 551                                     | -6.5% (39)        | 12.7%  | (63)        | 6.2%  | (41) | 8.0%   | (18) |
| Vanguard Target 2040 Composite Index            |    |               |            |            |                                         | -6.4% (36)        | 12.9%  | (50)        | 6.6%  | (21) | 8.2%   | (11) |
| Vanguard Target Retirement 2030 Trust Plus      | \$ | 157,391,110   | 3.8%       |            | 350                                     | -6.1% (45)        | 9.8%   | (54)        | 5.3%  | (42) | 7.0%   | (32) |
| Vanguard Target 2030 Composite Index            |    |               |            |            |                                         | -6.0% (44)        | 10.0%  | (45)        | 5.6%  | (19) | 7.2%   | (8)  |
| Vanguard Target Retirement 2045 Trust Plus      | \$ | 154,411,824   | 3.7%       |            | 651                                     | -6.7% (39)        | 14.1%  | (49)        | 6.7%  | (36) | 8.3%   | (19) |
| Vanguard Target 2045 Composite Index            |    |               |            |            |                                         | -6.7% (39)        | 14.4%  | (44)        | 7.0%  | (16) | 8.6%   | (12) |
| Vanguard Target Retirement 2025 Trust Plus      | \$ | 108,259,084   | 2.6%       |            | 258                                     | <b>-5.8%</b> (53) | 8.4%   | (48)        | 4.9%  | (34) | 6.5%   | (28) |
| Vanguard Target 2025 Composite Index            |    |               |            |            |                                         | -5.7% (41)        | 8.7%   | (33)        | 5.2%  | (13) | 6.7%   | (7)  |
| TIAA Traditional - RCP                          | \$ | 101,197,039   | 2.4%       |            | 602                                     | 3.6% (1)          | 3.2%   | (1)         | 3.2%  | (1)  | 3.4%   | (1)  |
| Morningstar Stable Value Index                  |    |               |            |            |                                         | 2.1% (19)         | 2.0%   | (16)        | 2.1%  | (14) | 2.0%   | (20) |
| Vanguard Target Retirement 2050 Trust Plus      | \$ | 99,373,836    | 2.4%       |            | 635                                     | -6.7% (38)        | 14.3%  | (56)        | 6.7%  | (33) | 8.4%   | (19) |
| Vanguard Target 2050 Composite Index            |    |               |            |            |                                         | -6.7% (41)        | 14.5%  | (44)        | 7.1%  | (14) | 8.6%   | (12) |
| Vanguard Target Retirement 2020 Trust Plus      | \$ | 74,757,880    | 1.8%       |            | 151                                     | -5.2% (31)        | 7.0%   | (63)        | 4.4%  | (51) | 5.9%   | (22) |
| Vanguard Target 2020 Composite Index            |    |               |            |            |                                         | -5.1% (29)        | 7.2%   | (60)        | 4.7%  | (21) | 6.1%   | (8)  |
| Total                                           | \$ | 1,497,437,017 | 35.8%      |            |                                         |                   |        |             |       |      |        |      |