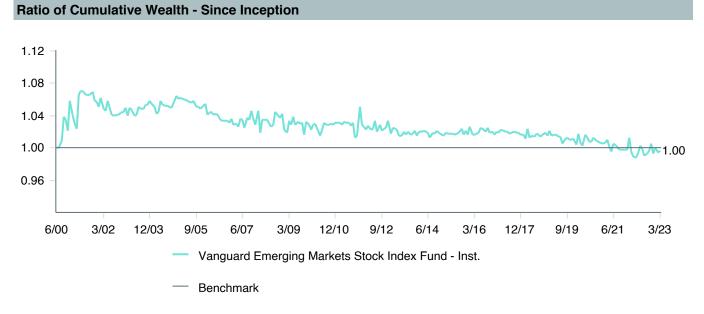

# Total Plan Top Ten Based on Assets March 31, 2023

|                                                 |    |               |            |            |                                         | Trailing          | Traili | _           | Trail | _    | Traili |      |
|-------------------------------------------------|----|---------------|------------|------------|-----------------------------------------|-------------------|--------|-------------|-------|------|--------|------|
| Investment Fund                                 |    | Assets        | % of Total | Watch List | # of participants                       | 1 Year            | 3 Yea  |             | 5 Ye  |      | 10 Ye  |      |
| Vanguard Institutional Index Fund - Instl. Plus | \$ | 234,747,824   | 5.6%       | Water List | 1,983                                   | -7.7% (17)        | 18.6%  |             | 11.2% |      | 12.2%  |      |
| S&P 500 Index                                   |    | - , ,-        |            |            | ,,,,,,,,,,,,,,,,,,,,,,,,,,,,,,,,,,,,,,, | -7.7% (4)         | 18.6%  | <u> </u>    | 11.2% |      | 12.2%  |      |
| TIAA Traditional - RC                           | \$ | 215,351,806   | 5.2%       |            | 1,138                                   | 4.4% (1)          | 4.0%   | · ,         | 4.0%  | · ,  | 4.1%   |      |
| Morningstar Stable Value Index                  |    |               |            |            |                                         | 2.1% (19)         | 2.0%   | <del></del> | 2.1%  | (14) | 2.0%   | (20) |
| Vanguard Target Retirement 2035 Trust Plus      | \$ | 178,618,164   | 4.3%       |            | 457                                     | -6.3% (39)        | 11.2%  | (59)        | 5.8%  | (48) | 7.5%   | (27) |
| Vanguard Target 2035 Composite Index            |    |               |            |            |                                         | -6.2% (37)        | 11.5%  | (52)        | 6.1%  | (27) | 7.8%   | (10) |
| Vanguard Target Retirement 2040 Trust Plus      | \$ | 173,328,450   | 4.1%       |            | 551                                     | -6.5% (39)        | 12.7%  | (63)        | 6.2%  | (41) | 8.0%   | (18) |
| Vanguard Target 2040 Composite Index            |    |               |            |            |                                         | -6.4% (36)        | 12.9%  | (50)        | 6.6%  | (21) | 8.2%   | (11) |
| Vanguard Target Retirement 2030 Trust Plus      | \$ | 157,391,110   | 3.8%       |            | 350                                     | -6.1% (45)        | 9.8%   | (54)        | 5.3%  | (42) | 7.0%   | (32) |
| Vanguard Target 2030 Composite Index            |    |               |            |            |                                         | -6.0% (44)        | 10.0%  | (45)        | 5.6%  | (19) | 7.2%   | (8)  |
| Vanguard Target Retirement 2045 Trust Plus      | \$ | 154,411,824   | 3.7%       |            | 651                                     | -6.7% (39)        | 14.1%  | (49)        | 6.7%  | (36) | 8.3%   | (19) |
| Vanguard Target 2045 Composite Index            |    |               |            |            |                                         | -6.7% (39)        | 14.4%  | (44)        | 7.0%  | (16) | 8.6%   | (12) |
| Vanguard Target Retirement 2025 Trust Plus      | \$ | 108,259,084   | 2.6%       |            | 258                                     | <b>-5.8%</b> (53) | 8.4%   | (48)        | 4.9%  | (34) | 6.5%   | (28) |
| Vanguard Target 2025 Composite Index            |    |               |            |            |                                         | -5.7% (41)        | 8.7%   | (33)        | 5.2%  | (13) | 6.7%   | (7)  |
| TIAA Traditional - RCP                          | \$ | 101,197,039   | 2.4%       |            | 602                                     | 3.6% (1)          | 3.2%   | (1)         | 3.2%  | (1)  | 3.4%   | (1)  |
| Morningstar Stable Value Index                  |    |               |            |            |                                         | 2.1% (19)         | 2.0%   | (16)        | 2.1%  | (14) | 2.0%   | (20) |
| Vanguard Target Retirement 2050 Trust Plus      | \$ | 99,373,836    | 2.4%       |            | 635                                     | -6.7% (38)        | 14.3%  | (56)        | 6.7%  | (33) | 8.4%   | (19) |
| Vanguard Target 2050 Composite Index            |    |               |            |            |                                         | -6.7% (41)        | 14.5%  | (44)        | 7.1%  | (14) | 8.6%   | (12) |
| Vanguard Target Retirement 2020 Trust Plus      | \$ | 74,757,880    | 1.8%       |            | 151                                     | -5.2% (31)        | 7.0%   | (63)        | 4.4%  | (51) | 5.9%   | (22) |
| Vanguard Target 2020 Composite Index            |    |               |            |            |                                         | -5.1% (29)        | 7.2%   | (60)        | 4.7%  | (21) | 6.1%   | (8)  |
| Total                                           | \$ | 1,497,437,017 | 35.8%      |            |                                         |                   |        |             |       |      |        |      |