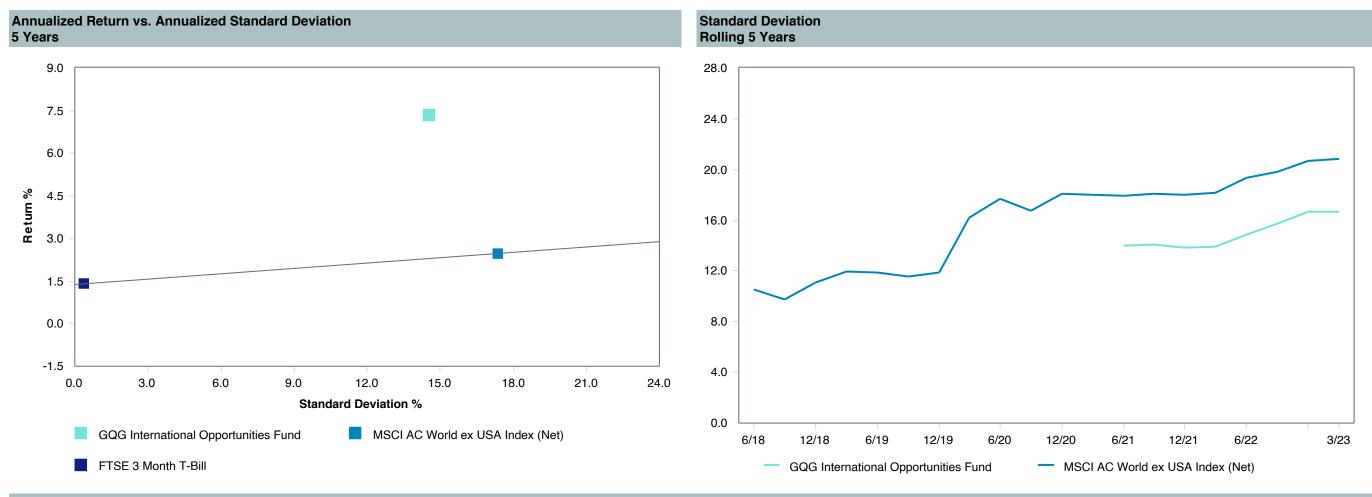

## **5 Year Comparative Performance**

As of March 31, 2023

#### 5-yr Performance vs. Benchmark (Tiers II & III)

-4.0% -3.0% -2.0% -1.0% 0.0% 1.0% 2.0% 3.0% 4.0% 5.0% 6.0%