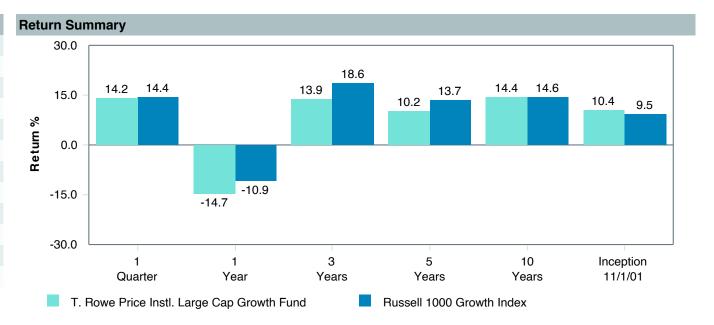

|









### **Peer Group Analysis**



|                                            | 1<br>Quarter | 1<br>Year   | 3<br>Years | 5<br>Years | 10<br>Years | 2022        | 2021       | 2020       |
|--------------------------------------------|--------------|-------------|------------|------------|-------------|-------------|------------|------------|
| T. Rowe Price Instl. Large Cap Growth Fund | 14.18 (42)   | -14.69 (73) | 13.89 (73) | 10.19 (68) | 14.45 (10)  | -35.18 (79) | 23.18 (48) | 39.56 (29) |
| Russell 1000 Growth Index                  | 14.37 (38)   | -10.90 (34) | 18.58 (12) | 13.66 (11) | 14.59 (9)   | -29.14 (37) | 27.60 (19) | 38.49 (36) |
| 5th Percentile                             | 19.83        | -4.76       | 19.62      | 14.41      | 15.37       | -17.43      | 31.30