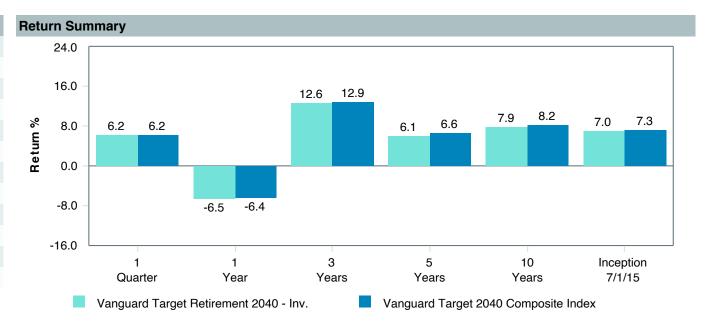

|  |  |  |  |  |
| Ticker:             | VFORX                                |  |  |  |  |  |
| Peer Group :        | IM Mixed-Asset Target 2040 (MF)      |  |  |  |  |  |
| Benchmark:          | Vanguard Target 2040 Composite Index |  |  |  |  |  |
| Fund Inception:     | 06/07/2006                           |  |  |  |  |  |
| Portfolio Manager:  | Team Managed                         |  |  |  |  |  |
| Total Assets:       | \$69,991.90 Million                  |  |  |  |  |  |
| Total Assets Date : | 03/31/2023                           |  |  |  |  |  |
| Gross Expense :     | 0.08%                                |  |  |  |  |  |
| Net Expense :       | 0.08%                                |  |  |  |  |  |
| Turnover:           | 7%                                   |  |  |  |  |  |















| 5 Years Historical Statistics          |                  |                   |                      |           |                 |       |      |        |                       |                    |
|----------------------------------------|------------------|-------------------|----------------------|-----------|-----------------|-------|------|--------|-----------------------|--------------------|
|                                        | Active<br>Return | Tracking<br>Error | Information<br>Ratio | R-Squared | Sharpe<br>Ratio | Alpha | Beta | Return | Standard<br>Deviation | Actual Correlation |
| Vanguard Target Retirement 2040 - Inv. | -0.38            | 0.73              | -0.52                | 1.00      | 0.37            | -0.46 | 1.01 | 6.12   | 15.32