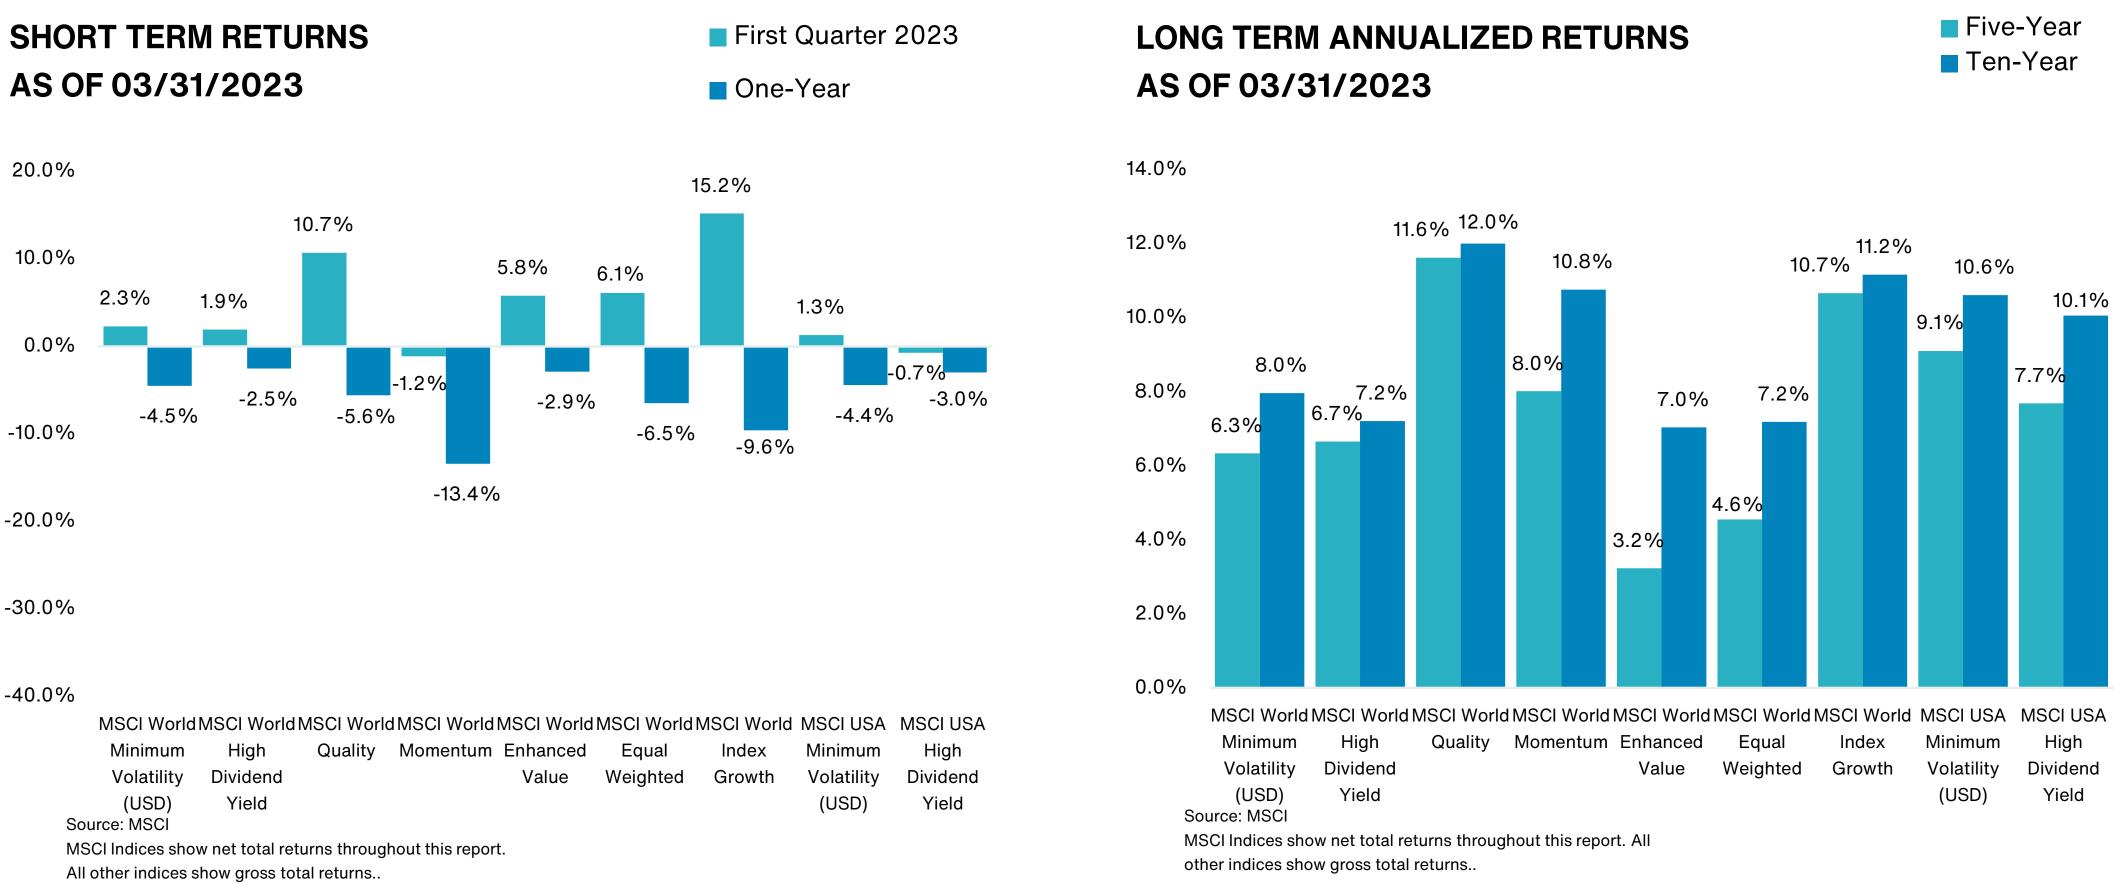

f HFR data are est      | imated by HFR      | and may chan    | ige in the future |                     |                     |                      |
| MSCI USA Growth                     | 17.40%                               | 17.40% | -12.23% | 18.63%              | 13.75%              | 14.52%               | <sup>3</sup> Burgiss Private iQ Global Private Equ    | uity data is as at | June 30, 202    | 22                |                     |                     |                      |

Past performance is no guarantee of future results. Indices cannot be invested in directly. Unmanaged index returns assume reinvestment of any and all distributions and do not reflect fees and expenses. Please see appendix for index definitions and other general disclosures.

## **Factor Indices**



Past performance is no guarantee of future results. Indices cannot be invested in directly. Unmanaged index returns assume reinvestment of any and all distributions and do not reflect fees and expenses. Please see appendix for index definitions and other general disclosures.



## **Global Equity Markets**



- In Q1 2023, equity markets rose as high-interest rate concerns abated against the back drop of contagion within the banking sector. Volatility fell throughout the quarter as the CBOE Volatility Index (VIX) fell to 18.7 in March from 21.7 in the previous quarter, falling below its 20-year average of 19.3. Yields trended lower, with major central banks slowing the pace of monetary tightening. The MSCI All Country World Investable Market Index (ACWI IMI) returned 6.9% for the quarter