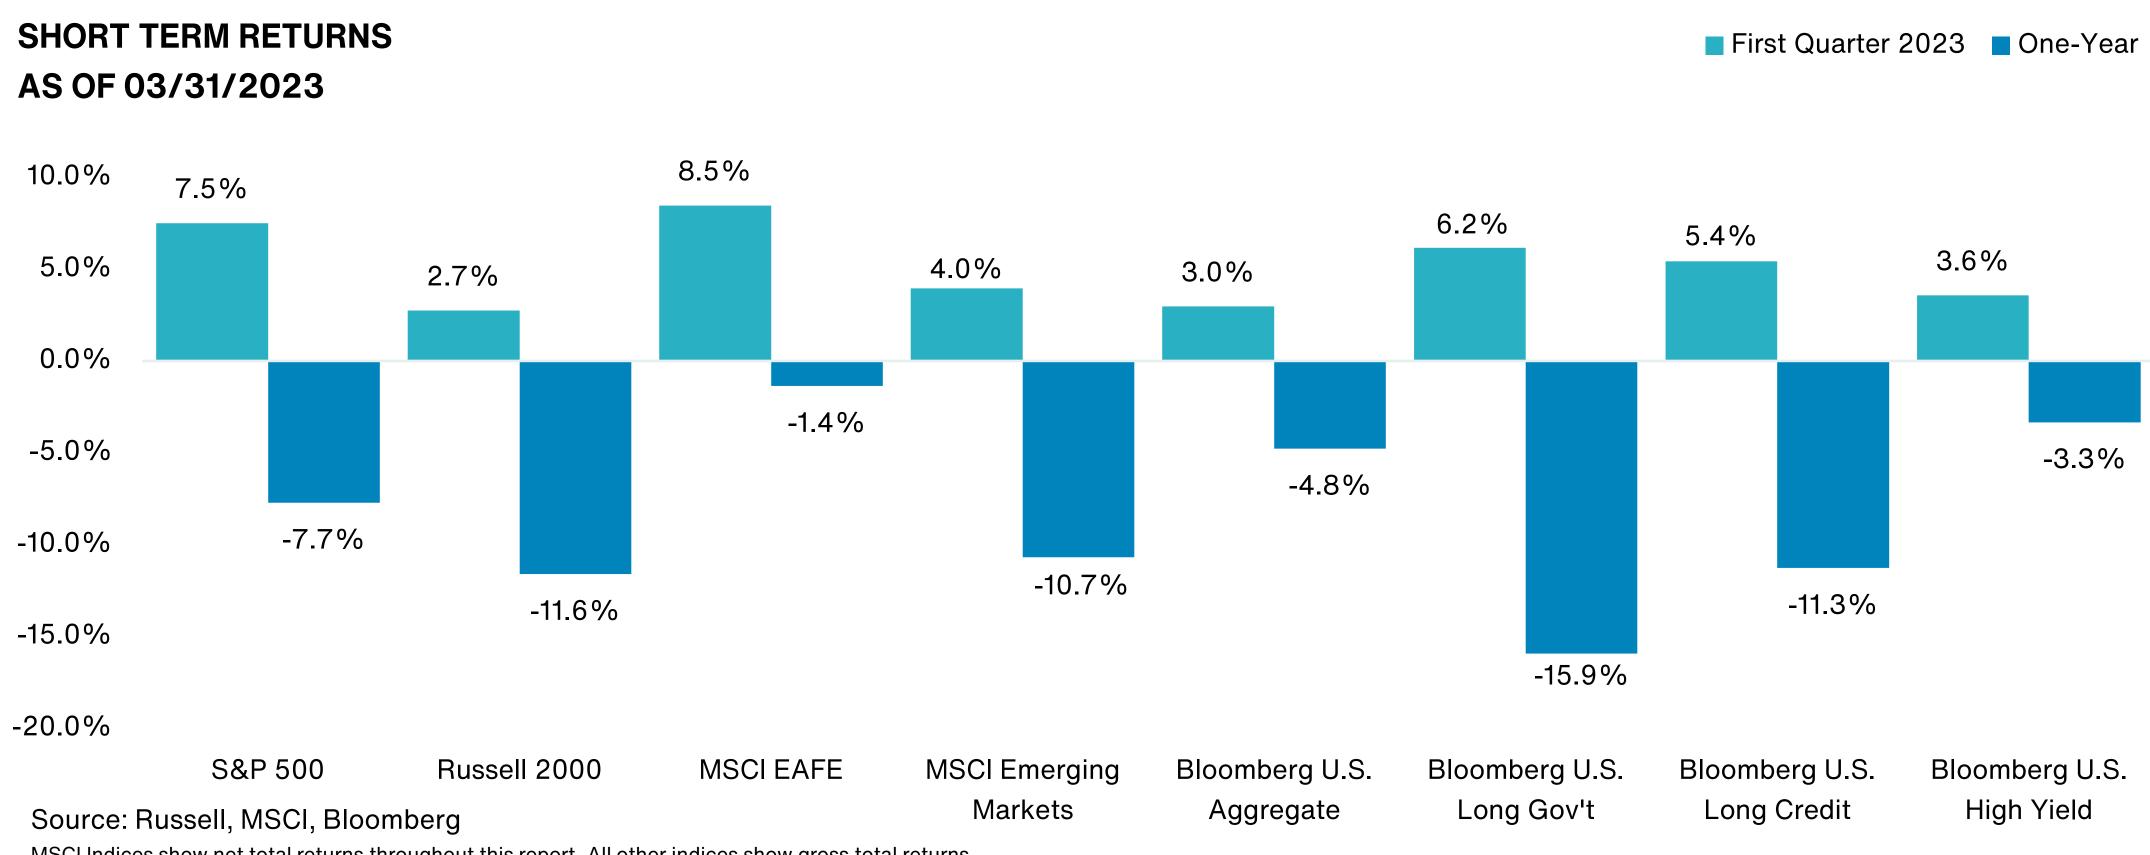

| 1.47             | 3.76              | 0.39                 | 0.97      | 0.42            | 2.12  | 0.92 | 7.90   | 19.35                 | 0.98               |
| FTSE NAREIT Equity REIT Index         | 0.00             | 0.00              | -                    | 1.00      | 0.32            | 0.00  | 1.00 | 6.02   | 20.66                 | 1.00               |
| FTSE 3 Month T-Bill                   | -6.65            | 20.69             | -0.32                | 0.01      | -               | 1.41  | 0.00 | 1.40   | 0.37                  | -0.08              |



As of March 31, 2023



Realty Income Corp ORD

Invitation Homes Inc ORD

Crown Castle Inc ORD

Equinix Inc ORD



5Yr EPS

3Yr EPS Growth

5.46

13.34

5.25 %

4.69 %

4.01 %

3.47 %

### Glossary



## **Market Highlights**



MSCI Indices show net total returns throughout this report. All other indices show gross total returns.

Past performance is no guarantee of future results. Indices cannot be invested in directly. Unmanaged index returns assume reinvestment of any and all distributions and do not reflect fees and expenses. Please see appendix for index definitions and other general disclosures.



## **Market Highlights**





Source: Russell, MSCI, Bloomberg

Past performance is no guarantee of future results. Indices cannot be invested in directly. Unmanaged index returns assume reinvestment of any and all distributions and do not reflect fees and expenses. Please see appendix for index definitions and other general disclosures.



Five-Year

■ Ten-Year

# **Market Highlights**

|