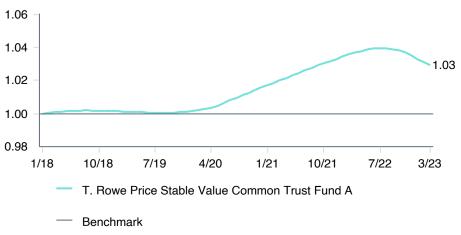

| 0.99      | -1.75           | -0.05 | 0.99 | 1.34   | 0.37                  | 1.00                  |
| FTSE 3 Month T-Bill                       | 0.00             | 0.00              | -                    | 1.00      | -               | 0.00  | 1.00 | 1.40   | 0.37                  | 1.00                  |



#### T. Rowe Price Stable Value Common Trust Fund A Performance Summary

#### **Account Information**

#### **Account Information**

Account Name: T. Rowe Price Stable Value Common Trust Fund A

Inception Date: 02/01/2018

Account Structure: Commingled Fund

Asset Class: US Stable Value

Benchmark: Morningstar Stable Value Index

Peer Group: IM U.S. GIC/Stable Value (SA+CF)





### Ratio of Cumulative Wealth - Since Inception Ratio of Cumulative Wealth - Since Inception





As of March 31, 2023



1.8

1.5

1.0

43

0.6

0.5

0.4

43

Parentheses contain percentile rankings.

Median

3rd Quartile

Population

95th Percentile



1.5

1.2

-0.2

46

## **TIAA Traditional - RC Performance Summary**

As of March 31, 2023

#### **Account Information**

Account Name: TIAA Traditional - RC

Inception Date: 08/01/2005

Account Structure: Group Annuity

Asset Class: US Fixed Income

Benchmark: Morningstar Stable Value Index

Peer Group: IM U.S. GIC/Stable Value (SA+CF)





#### **Ratio of Cumulative Wealth - Since Inception**







|                                  | 1<br>Quarter | 1<br>Year | 3<br>Years | 5<br>Years | 2022      | 2021      | 2020      |
|----------------------------------|--------------|-----------|------------|------------|-----------|-------