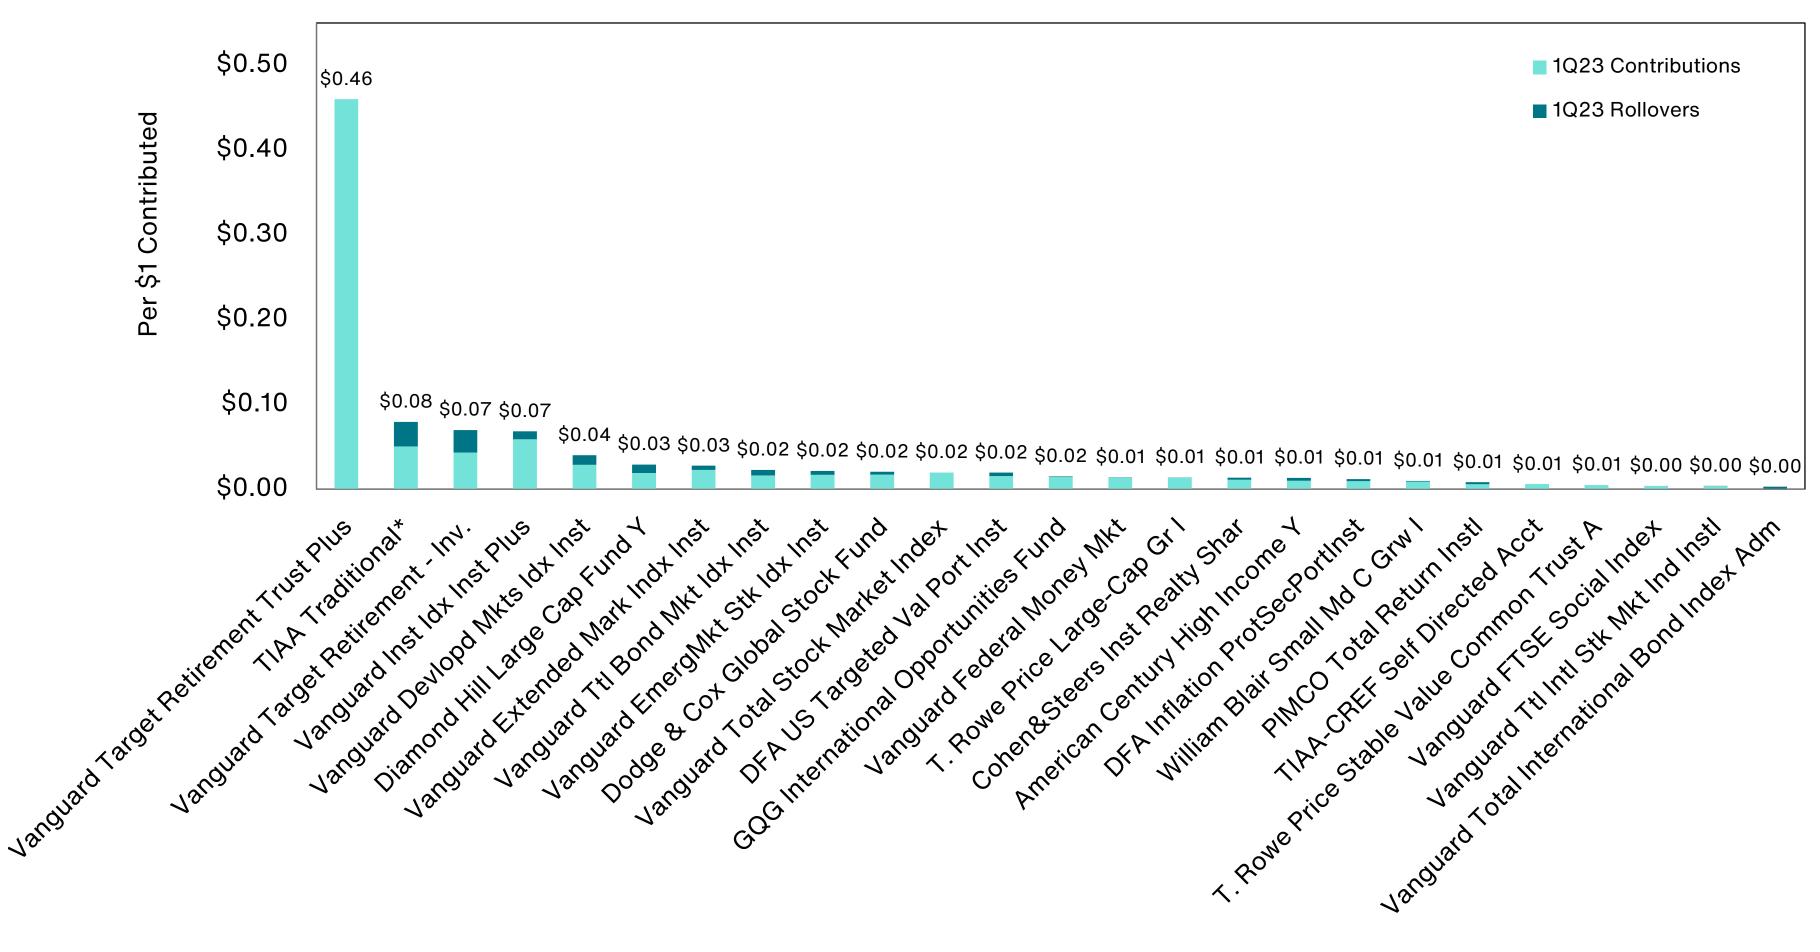

### **Total Plan Contributions**

As of March 31, 2023

Contributed Funds (Including Rollovers)

\*TIAA RC 52% / TIAA RCP 48% Contribution Split Note: Includes Contributions and Rollovers