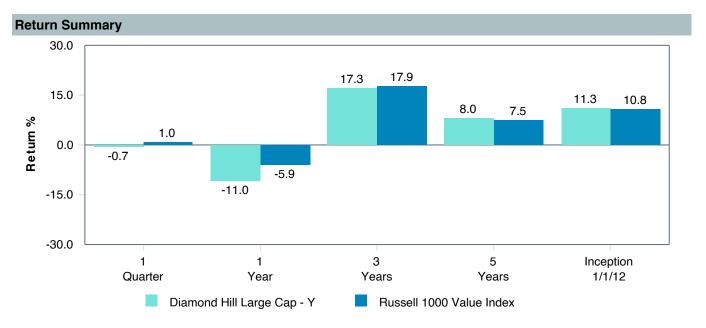

|  |  |  |  |  |  |  |
| Peer Group :        | IM U.S. Large Cap Value Equity (MF) |  |  |  |  |  |  |  |
| Benchmark:          | Russell 1000 Value Index            |  |  |  |  |  |  |  |
| Fund Inception:     | 12/30/2011                          |  |  |  |  |  |  |  |
| Portfolio Manager:  | Bath/Hawley                         |  |  |  |  |  |  |  |
| Total Assets:       | \$2,356.10 Million                  |  |  |  |  |  |  |  |
| Total Assets Date : | 04/30/2023                          |  |  |  |  |  |  |  |
| Gross Expense :     | 0.55%                               |  |  |  |  |  |  |  |
| Net Expense :       | 0.55%                               |  |  |  |  |  |  |  |
| Turnover:           | 38%                                 |  |  |  |  |  |  |  |









### **Peer Group Analysis**

4.43

0.61

-0.69

-2.43

-2.78

-4.54

-6.47

-9.54

20.69

18.20

16.51

14.75

As of March 31, 2023



9.56

8.26

7.26

5.22

10.19

9.53

8.84

8.01

-4.48

-6.25

-8.89

-18.51

27.65

25.92

23.91

18.07



1st Quartile

3rd Quartile

95th Percentile

Median

7.72

4.18

1.48

-3.87

### **Risk Profile**



| 5 Years Historical Statistics |                  |                   |                      |           |                 |       |      |        |                       |                       |
|-------------------------------|------------------|-------------------|----------------------|-----------|-----------------|-------|------|--------|-----------------------|-----------------------|
|                               | Active<br>Return