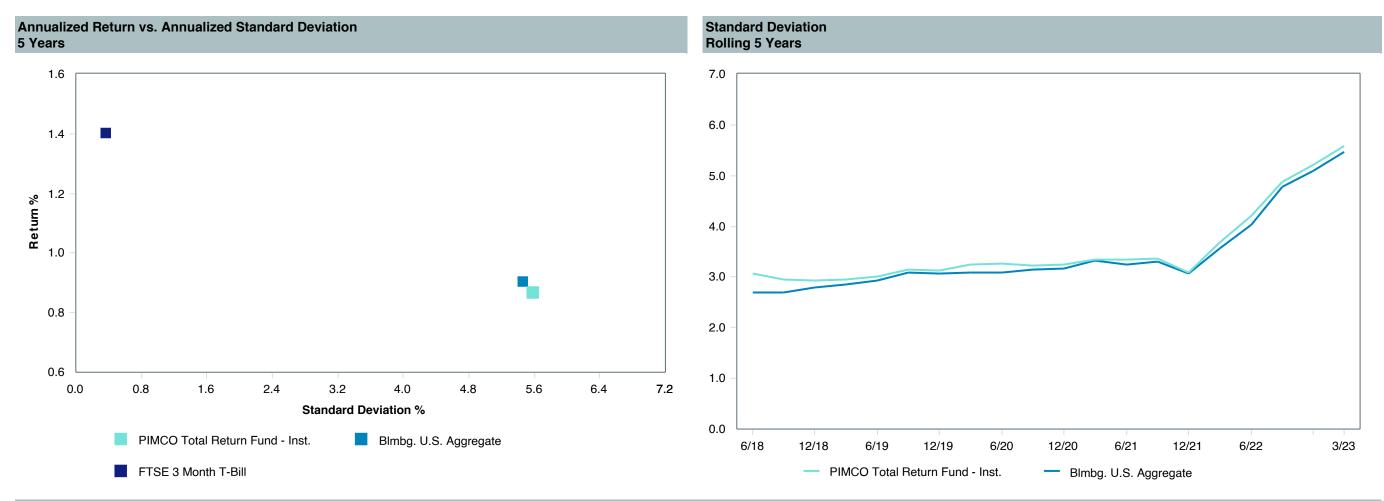

### As of March 31, 2023

|                                                | 1.                                     | 2.                                                           | 3.                                                      | 4.                                  | 5.                              | 6.                                      |                        | Watch Li               | ist Status             |                        |
|------------------------------------------------|----------------------------------------|--------------------------------------------------------------|---------------------------------------------------------|-------------------------------------|---------------------------------|-----------------------------------------|------------------------|------------------------|------------------------|------------------------|
|                                                | Underperformed During Trailing 5 Years | Underperformed in<br>3 of 4<br>Trailing Calendar<br>Quarters | Diverged from Strategy and/or Portfolio Characteristics | Adverse Change in Portfolio Manager | Weak Manager<br>Research Rating | Significant<br>Organizational<br>Change | 1st<br>Quarter<br>2023 | 4th<br>Quarter<br>2022 | 3rd<br>Quarter<br>2022 | 2nd<br>Quarter<br>2022 |
| Vanguard Total Bond Market Index Fund          | No                                     | No                                                           | No                                                      | No                                  | No (Buy)                        | No                                      |                        |                        |                        |                        |
| Vanguard Total International Bond Index Fund   | No                                     | No                                                           | No                                                      | No                                  | No (Buy)                        | No                                      |                        |                        |                        |                        |
| Vanguard Total Stock Market Index Fund         | No                                     | No                                                           | No                                                      | No                                  | No (Buy)                        | No                                      |                        |                        |                        |                        |
| Vanguard Institutional Index Fund              | No                                     | No                                                           | No                                                      | No                                  | No (Buy)                        | No                                      |                        |                        |                        |                        |
| Vanguard FTSE Social Index Fund                | No                                     | No                                                           | No                                                      | No                                  | No (Buy)                        | No                                      |                        |                        |                        |                        |
| Vanguard Extended Market Index Fund            | No                                     | No                                                           | No                                                      | No                                  | No (Buy)                        | No                                      |                        |                        |                        |                        |
| Vangaurd Total International Stock Index Fund  | No                                     | No                                                           | No                                                      | No                                  | No (Buy)                        | No                                      |                        |                        |                        |                        |
| Vanguard Developed Market Index Fund           | No                                     | No                                                           | No                                                      | No                                  | No (Buy)                        | No                                      |                        |                        |                        |                        |
| Vanguard Emerging Markets Stock Index Fund     | Yes                                    | No                                                           | No                                                      | No                                  | No (Buy)                        | No                                      |                        |                        |                        |                        |
| Vanguard Federal Money Market Fund             | Yes                                    | No                                                           | No                                                      | No                                  | No (Buy)                        | No                                      |                        |                        |                        |                        |
| T. Rowe Price Stable Value Common Trust Fund A | Yes                                    | Yes                                                          | No                                                      | No                                  | No (Buy)                        | No                                      |                        |                        |                        |                        |
| TIAA Traditional - RC                          | No                                     | No                                                           | No                                                      | No                                  | No (Buy)                        | No                                      |                        |                        |                        |                        |
| TIAA Traditional - RCP                         | No                                     | No                                                           | No                                                      | No                                  | No (Buy)                        | No                                      |                        |                        |                        |                        |
| PIMCO Total Return Fund                        | No                                     | Yes                                                          | No                                                      | No                                  | No (Buy)                        | No                                      |                        |                        |                        |                        |
| DFA Inflation-Protected Securities             | No                                     | No                                                           | No                                                      | No                                  | No (Buy)                        | No                                      |                        |                        |                        |                        |
| American Century High Income                   | No                                     | No                                                           | No                                                      | No                                  | No (Buy)                        | No                                      |                        |                        |                        |                        |
| T. Rowe Price Large Cap Growth Fund            | Yes                                    | Yes                                                          | No                                                      | No                                  | No (Buy)                        | No                                      |                        |                        |                        |                        |
| Diamond Hill Large Cap                         | No                                     | Yes                                                          | No                                                      | No                                  | No (Buy)                        | No                                      |                        |                        |                        |                        |
| William Blair Small/Mid Cap Growth Fund        | No                                     | Yes                                                          | No                                                      | No                                  | No (Buy)                        | No                                      |                        |                        |                        |                        |
| DFA U.S. Targeted Value                        | No                                     | No                                                           | No                                                      | No                                  | No (Buy)                        | No                                      |                        |                        |                        |                        |
| Dodge & Cox Global Stock Fund                  | No                                     | No                                                           | No                                                      | No                                  | No (Buy)                        | No                                      |                        |                        |                        |                        |
| GQG International Opportunities Fund           | No                                     | Yes                                                          | No                                                      | No                                  | No (Buy)                        | No                                      |                        |                        |                        |                        |
| Cohen & Steers Instl Realty Shares             | No                                     | Yes                                                          | No                                                      | No                                  | No (Buy)                        | No                                      |                        |                        |                        |                        |