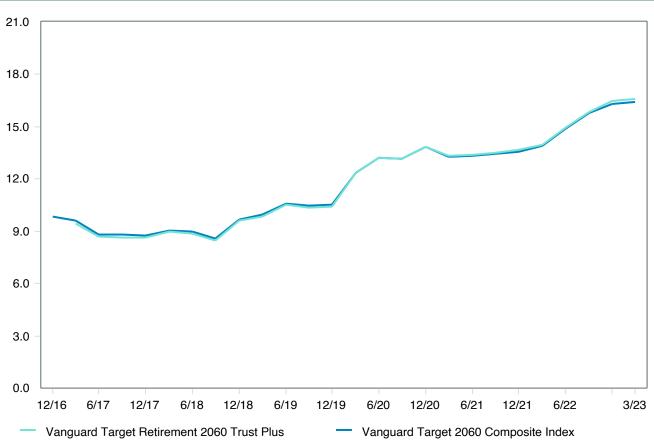

## **5 Year Comparative Performance**

As of March 31, 2023

#### 5-yr Performance vs. Benchmark (Tiers II & III)

-4.0% -3.0% -2.0% -1.0% 0.0% 1.0% 2.0% 3.0% 4.0% 5.0% 6.0%