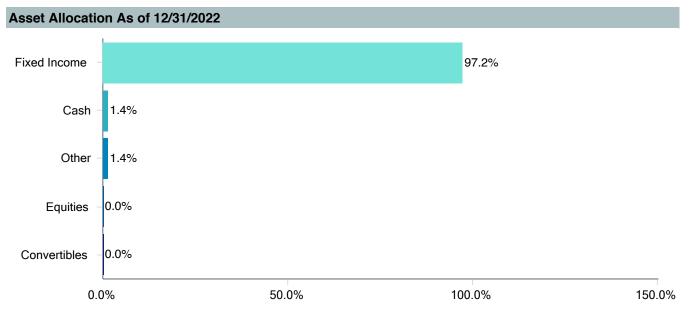

### As of March 31, 2023

|                                                | 1.                                     | 2.                                                           | 3.                                                      | 4.                                  | 5.                              | 6.                                      |                        | Watch Li               | ist Status             |                        |
|------------------------------------------------|----------------------------------------|--------------------------------------------------------------|---------------------------------------------------------|-------------------------------------|---------------------------------|-----------------------------------------|------------------------|------------------------|------------------------|------------------------|
|                                                | Underperformed During Trailing 5 Years | Underperformed in<br>3 of 4<br>Trailing Calendar<br>Quarters | Diverged from Strategy and/or Portfolio Characteristics | Adverse Change in Portfolio Manager | Weak Manager<br>Research Rating | Significant<br>Organizational<br>Change | 1st<br>Quarter<br>2023 | 4th<br>Quarter<br>2022 | 3rd<br>Quarter<br>2022 | 2nd<br>Quarter<br>2022 |
| Vanguard Total Bond Market Index Fund          | No                                     | No                                                           | No                                                      | No                                  | No (Buy)                        | No                                      |                        |                        |                        |                        |
| Vanguard Total International Bond Index Fund   | No                                     | No                                                           | No                                                      | No                                  | No (Buy)                        | No                                      |                        |                        |                        |                        |
| Vanguard Total Stock Market Index Fund         | No                                     | No                                                           | No                                                      | No                                  | No (Buy)                        | No                                      |                        |                        |                        |                        |
| Vanguard Institutional Index Fund              | No                                     | No                                                           | No                                                      | No                                  | No (Buy)                        | No                                      |                        |                        |                        |                        |
| Vanguard FTSE Social Index Fund                | No                                     | No                                                           | No                                                      | No                                  | No (Buy)                        | No                                      |                        |                        |                        |                        |
| Vanguard Extended Market Index Fund            | No                                     | No                                                           | No                                                      | No                                  | No (Buy)                        | No                                      |                        |                        |                        |                        |
| Vangaurd Total International Stock Index Fund  | No                                     | No                                                           | No                                                      | No                                  | No (Buy)                        | No                                      |                        |                        |                        |                        |
| Vanguard Developed Market Index Fund           | No                                     | No                                                           | No                                                      | No                                  | No (Buy)                        | No                                      |                        |                        |                        |                        |
| Vanguard Emerging Markets Stock Index Fund     | Yes                                    | No                                                           | No                                                      | No                                  | No (Buy)                        | No                                      |                        |                        |                        |                        |
| Vanguard Federal Money Market Fund             | Yes                                    | No                                                           | No                                                      | No                                  | No (Buy)                        | No                                      |                        |                        |                        |                        |
| T. Rowe Price Stable Value Common Trust Fund A | Yes                                    | Yes                                                          | No                                                      | No                                  | No (Buy)                        | No                                      |                        |                        |                        |                        |
| TIAA Traditional - RC                          | No                                     | No                                                           | No                                                      | No                                  | No (Buy)                        | No                                      |                        |                        |                        |                        |
| TIAA Traditional - RCP                         | No                                     | No                                                           | No                                                      | No                                  | No (Buy)                        | No                                      |                        |                        |                        |                        |
| PIMCO Total Return Fund                        | No                                     | Yes                                                          | No                                                      | No                                  | No (Buy)                        | No                                      |                        |                        |                        |                        |
| DFA Inflation-Protected Securities             | No                                     | No                                                           | No                                                      | No                                  | No (Buy)                        | No                                      |                        |                        |                        |                        |
| American Century High Income                   | No                                     | No                                                           | No                                                      | No                                  | No (Buy)                        | No                                      |                        |                        |                        |                        |
| T. Rowe Price Large Cap Growth Fund            | Yes                                    | Yes                                                          | No                                                      | No                                  | No (Buy)                        | No                                      |                        |                        |                        |                        |
| Diamond Hill Large Cap                         | No                                     | Yes                                                          | No                                                      | No                                  | No (Buy)                        | No                                      |                        |                        |                        |                        |
| William Blair Small/Mid Cap Growth Fund        | No                                     | Yes                                                          | No                                                      | No                                  | No (Buy)                        | No                                      |                        |                        |                        |                        |
| DFA U.S. Targeted Value                        | No                                     | No                                                           | No                                                      | No                                  | No (Buy)                        | No                                      |                        |                        |                        |                        |
| Dodge & Cox Global Stock Fund                  | No                                     | No                                                           | No                                                      | No                                  | No (Buy)                        | No                                      |                        |                        |                        |                        |
| GQG International Opportunities Fund           | No                                     | Yes                                                          | No                                                      | No                                  | No (Buy)                        | No                                      |                        |                        |                        |                        |
| Cohen & Steers Instl Realty Shares             | No                                     | Yes                                                          | No                                                      | No                                  | No (Buy)                        | No                                      |                        |                        |                        |                        |