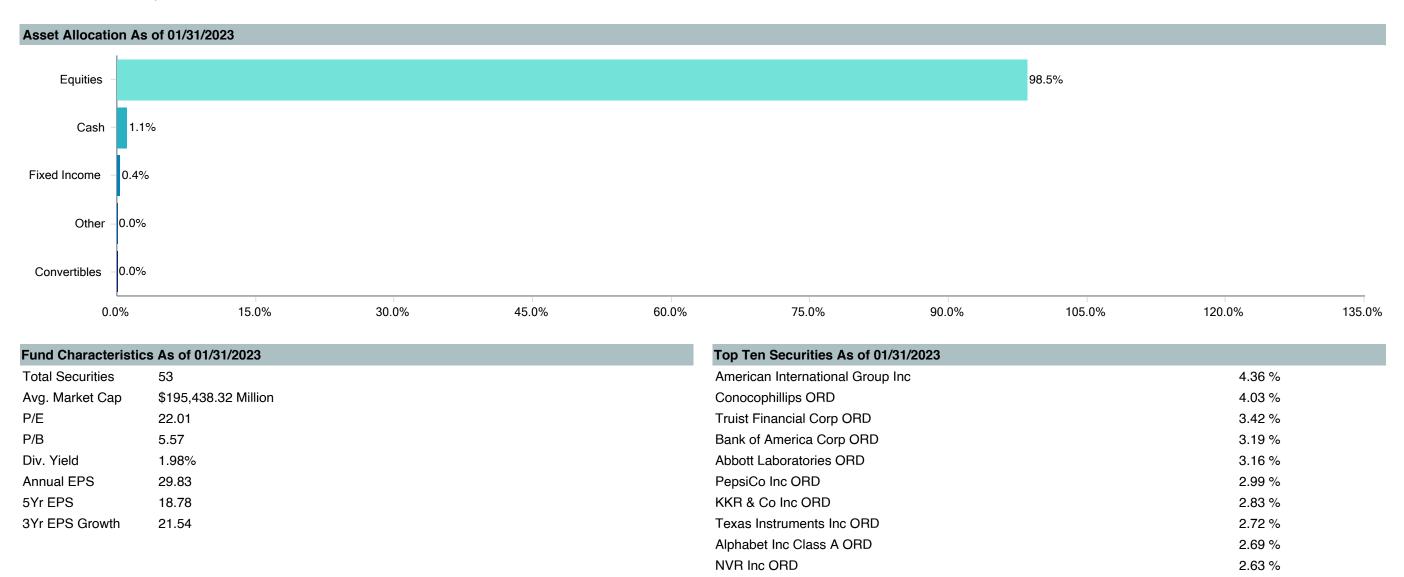

---|
|                               | Active<br>Return | Tracking<br>Error | Information<br>Ratio | R-Squared | Sharpe<br>Ratio | Alpha | Beta | Return | Standard<br>Deviation | Actual<br>Correlation |
| Diamond Hill Large Cap - Y    | 0.72             | 3.34              | 0.22                 | 0.97      | 0.42            | 0.27  | 1.05 | 8.02   | 20.02                 | 0.99                  |
| Russell 1000 Value Index      | 0.00             | 0.00              | -                    | 1.00      | 0.40            | 0.00  | 1.00 | 7.50   | 18.82                 | 1.00                  |
| FTSE 3 Month T-Bill           | -7.63            | 18.85             | -0.40                | 0.01      | -               | 1.42  | 0.00 | 1.40   | 0.37                  | -0.09                 |







### **Manager Performance Summary**

| <b>Account Information</b> | on                                  |
|----------------------------|-------------------------------------|
| Product Name :             | WM Blair:Sm-Md Cp Gr;I (WSMDX)      |
| Fund Family:               | William Blair                       |
| Ticker:                    | WSMDX                               |
| Peer Group :               | IM U.S. SMID Cap Growth Equity (MF) |
| Benchmark:                 | Russell 2500 Growth Index           |
| Fund Inception:            | 12/29/2003                          |
| Portfolio Manager:         | Lanphier, IV/Crowe/Jones            |
| Total Assets:              | \$1,498.30 Million                  |
| Total Assets Date :        | 04/30/2023                          |