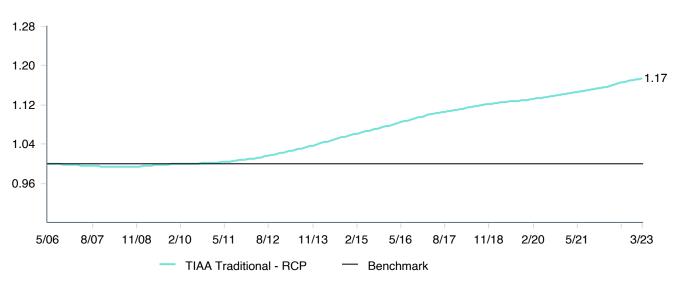

|
| Morningstar Stable Value Index | 0.00             | 0.00              | -                    | 1.00      | 2.38            | 0.00  | 1.00 | 2.15   | 0.09                  | 1.00                  |
| FTSE 3 Month T-Bill            | -0.73            | 0.31              | -2.38                | 0.55      | -               | -4.69 | 2.91 | 1.40   | 0.37                  | 0.74                  |



## **TIAA Traditional - RCP Performance Summary**

As of March 31, 2023

#### **Account Information**

Account Name: TIAA Traditional - RCP

Inception Date: 06/01/2006

Account Structure: Group Annuity

Asset Class: US Fixed Income

Benchmark: Morningstar Stable Value Index

Peer Group: IM U.S. GIC/Stable Value (SA+CF)





#### **Ratio of Cumulative Wealth - Since Inception**







|                                | 1<br>Quarter | 1<br>Year | 3<br>Years | 5<br>Years | 2022      | 2021      | 2020      |
|--------------------------------|--------------|-----------|------------|------------|-----------|-----------|-----------|
| ■ TIAA Traditional - RCP       | 0.91 (9)     | 3.62 (1)  | 3.20 (1)   | 3.24 (1)   | 3.43 (1)  | 2.81 (1)  | 3.25 (4)  |
| Morningstar Stable Value Index | 0.64 (27)    | 2.12 (19) | 1.97 (16)  | 2.15 (14)  | 1.88 (17) | 1.75 (21) | 2.24 (16) |
|                                |              |           |            |            |           |           |           |
| 5th Percentile                 | 1.41         | 2.26      | 2.19       | 2.32       | 2.08      | 1.97      | 2.58      |
| 1st Quartile                   | 0.65         |