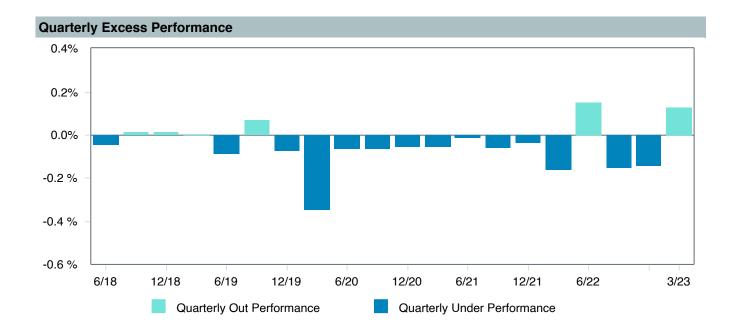

limited performance history. Calculation based on monthly periodicity.



#### TIER I

#### 3 Years Ending March 31, 2023



Note: The risk profile for the Vanguard Target Retirement 2070 fund is not shown due to its limited performance history. Calculation based on monthly periodicity.



#### TIER II

#### 5 Years Ending March 31, 2023



90 Day U.S. Treasury Bill

Calculation based on monthly periodicity.



Tier I (a)



#### Vanguard Target Retirement Income Trust Plus Performance Summary

As of March 31, 2023

#### **Account Information**

Account Name: Vanguard Target Retirement Income Trust Plus

Inception Date: 08/31/2011

Account Structure: Commingled Fund

Asset Class: Global Target Date

Benchmark: Vanguard Target Income Composite Index

Peer Group: IM Retirement Income (MF)





#### **Ratio of Cumulative Wealth - Since Inception**





### **Peer Group Analysis**





#### **Risk Profile**

As of March 31, 2023

#### **Annualized Return vs. Annualized Standard Deviation 5 Years**







| 5 Years Historical Statistics                |                  |                   |                      |           |                 |       |      |        |                       |                    |
|----------------------------------------------|------------------|-------------------|----------------------|-----------|-----------------|-------|------|--------|-----------------------|--------------------|
|                                              | Active<br>Return | Tracking<br>Error | Information<br>Ratio | R-Squared | Sharpe<br>Ratio | Alpha | Beta | Return