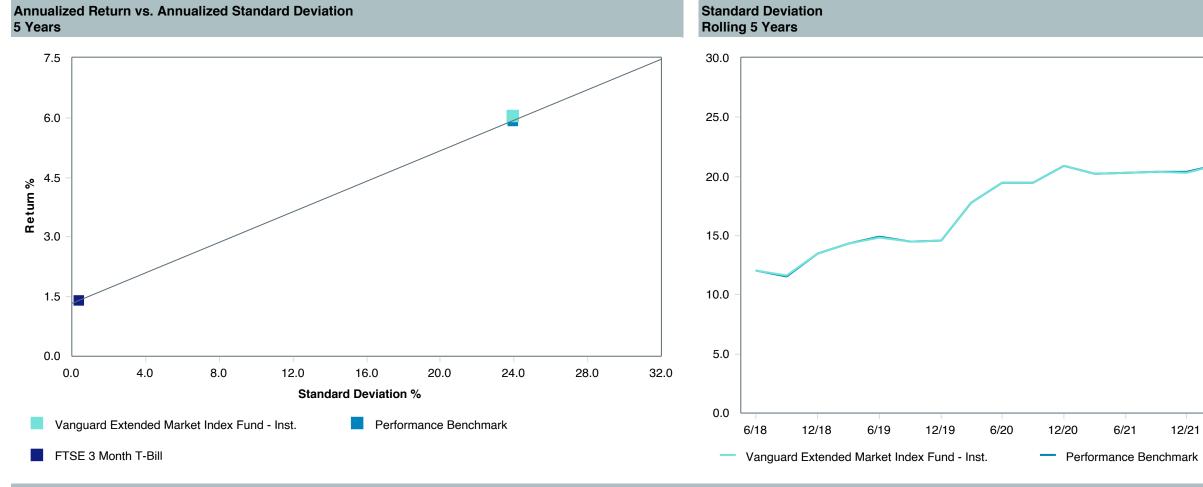

rmance Benchmark             |
| Fund Inception:     | 07/07/1997                        |
| Portfolio Manager : | Butler/Louie                      |
| Total Assets:       | \$13,686.10 Million               |
| Total Assets Date : | 03/31/2023                        |
| Gross Expense :     | 0.05%                             |
| Net Expense :       | 0.05%                             |
| Turnover:           | 11%                               |









Ratio of Cumulative Wealth - Since Inception

4.21

3.11

2.03

-0.51

-3.90

-5.46

-8.93

-12.19



24.16

21.62

18.98

15.64

8.09

6.71

5.15

2.94

9.59

9.01

7.82

5.69

-9.23

-13.51

-16.75

-20.62

30.43

25.70

22.35

16.80



1st Quartile

3rd Quartile

95th Percentile

Median

13.88

9.66

4.03

-5.42

As of March 31, 2023



| 5 Years Historical Statistics               |                  |                   |                      |           |                 |       |      |        |                       |                       |
|---------------------------------------------|------------------|-------------------|----------------------|-----------|-----------------|-------|------|--------|-----------------------|-----------------------|
|                                             | Active<br>Return | Tracking<br>Error | Information<br>Ratio | R-Squared | Sharpe<br>Ratio | Alpha | Beta | Return | Standard<br>Deviation | Actual<br>Correlation |
| Vanguard Extended Market Index Fund - Inst. | 0.12             | 0.06              | 1.93                 | 1.00      | 0.31            | 0.12  | 1.00 | 6.05