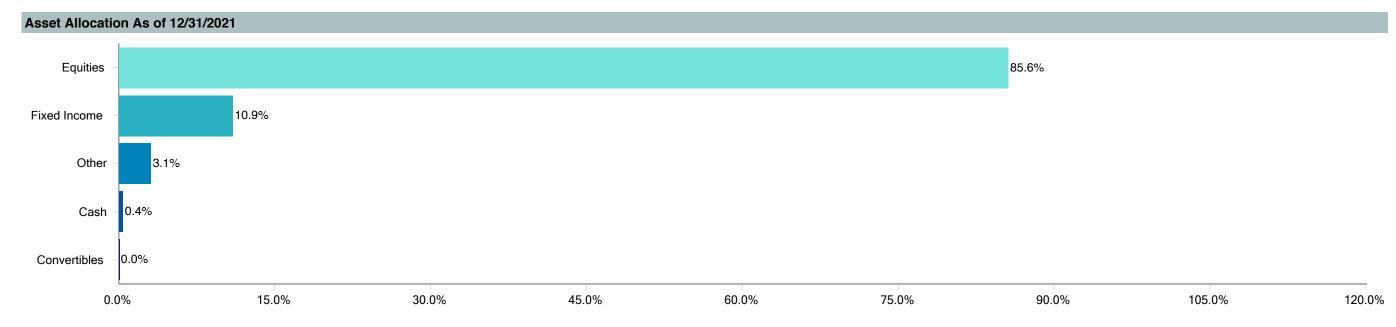

Return | Tracking<br>Error | Information<br>Ratio | R-Squared | Sharpe<br>Ratio | Alpha | Beta | Return | Standard<br>Deviation | Actual<br>Correlation |
| Vanguard Target Retirement 2045 - Inv. | -0.36            | 0.77              | -0.47                | 1.00      | 0.39            | -0.44 | 1.01 | 6.59   | 16.43                 | 1.00                  |
| Vanguard Target 2045 Composite Index   | 0.00             | 0.00              | -                    | 1.00      | 0.41            | 0.00  | 1.00 | 7.01   | 16.24                 | 1.00                  |
| FTSE 3 Month T-Bill                    | -6.71            | 16.26             | -0.41                | 0.00      | -               | 1.41  | 0.00 | 1.40   | 0.37                  | -0.03                 |



As of March 31, 2023



| <b>Fund Characterist</b> | ics As of 12/31/2021 |
|--------------------------|----------------------|
| Total Securities         | 6                    |
| Avg. Market Cap          | \$320,187.39 Million |
| P/E                      | 26.03                |
| P/B                      | 7.15                 |
| Div. Yield               | 1.92%                |

| Top Ten Securities As of 12/31/2021 |         |
|-------------------------------------|---------|
| Vanguard Total Stock Market Index   | 52.27 % |
| Vanguard Total International Stock  | 35.08 % |
| Vanguard Total Bond Market II Index | 7.74 %  |
| Vanguard Total International Bond   | 3.40 %  |
| Vanguard Market Liquidity Fund      | 1.24 %  |



Annual EPS

3Yr EPS Growth

5Yr EPS

13.60

12.49

10.56

| Account Information