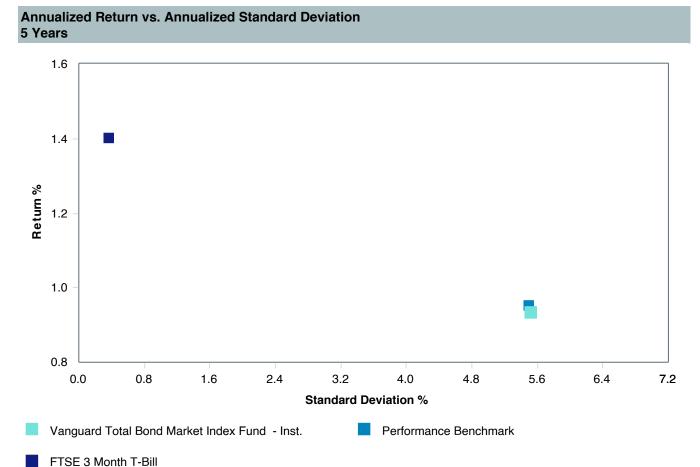

|
| 5th Percentile                                  | 3.80         | -1.80      | 0.39       | 1.82       | 2.05        | -8.09       | 0.69       | 10.53     |
| 1st Quartile                                    | 3.32         | -4.68      | -0.97      | 1.35       | 1.73        | -12.93      | -0.69      | 9.19      |
| Median                                          | 3.15         | -4.98      | -1.80      | 1.01       | 1.53        | -13.39      | -1.33      | 8.19      |
| 3rd Quartile                                    | 2.93         | -5.37      | -2.43      | 0.81       | 1.30        | -14.06      | -1.74      | 7.45      |
| 95th Percentile                                 | 2.05         | -6.41      | -3.10      | 0.40       | 0.77        | -15.37      | -2.17      | 5.12      |









| 5 Years Historical Statistics                 |                  |                   |                      |           |                 |       |      |        |                       |                    |
|-----------------------------------------------|------------------|-------------------|----------------------|-----------|-----------------|-------|------|--------|-----------------------|--------------------|
|                                               | Active<br>Return | Tracking<br>Error | Information<br>Ratio | R-Squared | Sharpe<br>Ratio | Alpha | Beta | Return | Standard<br>Deviation | Actual Correlation |
| Vanguard Total Bond Market Index Fund - Inst. | -0.02            | 0.28              | -0.07                | 1.00      | -0.06           | -0.02 | 1.00 | 0.93