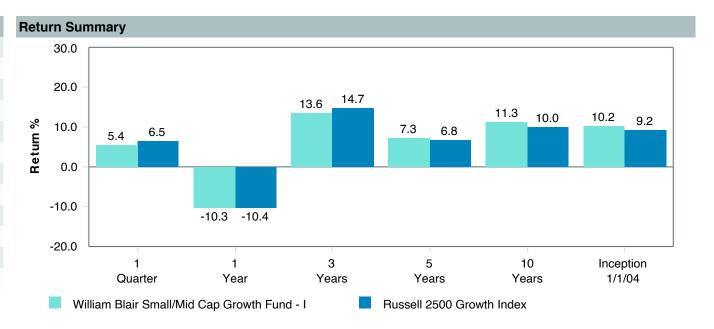

| WM Blair:Sm-Md Cp Gr;I (WSMDX)      |
| Fund Family:               | William Blair                       |
| Ticker:                    | WSMDX                               |
| Peer Group :               | IM U.S. SMID Cap Growth Equity (MF) |
| Benchmark:                 | Russell 2500 Growth Index           |
| Fund Inception:            | 12/29/2003                          |
| Portfolio Manager:         | Lanphier, IV/Crowe/Jones            |
| Total Assets:              | \$1,498.30 Million                  |
| Total Assets Date :        | 04/30/2023                          |
| Gross Expense :            | 1.17%                               |
| Net Expense :              | 1.11%                               |
| Turnover:                  | 49%                                 |









### **Peer Group Analysis**



|                                             | 1<br>Quarter | 1<br>Year   | 3<br>Years | 5<br>Years | 10<br>Years | 2022        | 2021      | 2020       |
|---------------------------------------------|--------------|-------------|------------|------------|-------------|-------------|-----------|------------|
| William Blair Small/Mid Cap Growth Fund - I | 5.40 (63)    | -10.25 (46) | 13.57 (72) | 7.27 (46)  | 11.27 (8)   | -22.92 (37) | 8.56 (72) | 32.35 (46) |
| Russell 2500 Growth Index                   | 6.54 (47)    | -10.35 (52) | 14.75 (68) | 6.82 (51)  | 10.05 (38)  | -26.21 (56) | 5.04 (82) | 40.47 (29) |
| 5th Percentile                              | 11.21        | -1.55       | 25.18      | 11.28      | 11.46       | -15.31      | 29.08