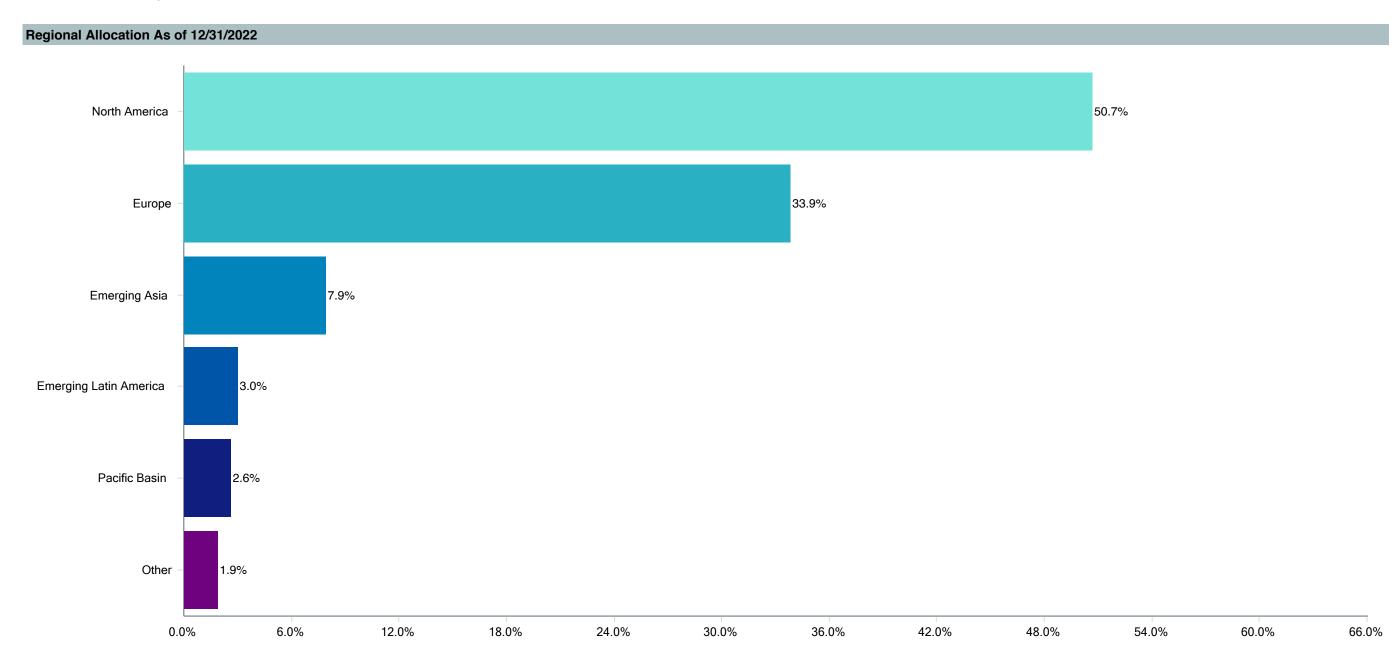

Div. Yield
 2.95%

 Annual EPS
 44.08

 5Yr EPS
 17.61

 3Yr EPS Growth
 15.08

| Top Ten Securities As of 12/31/2022 |        |
|-------------------------------------|--------|
| Sanofi SA ORD                       | 3.46 % |
| Occidental Petroleum Corp ORD       | 2.84 % |
| Alphabet Inc Class C ORD            | 2.76 % |
| Charles Schwab Corp ORD             | 2.48 % |
| GSK plc ORD                         | 2.46 % |
| Suncor Energy Inc ORD               | 2.39 % |
| Ovintiv Inc ORD                     | 2.37 % |
| VMware Inc ORD                      | 2.36 % |
| Prosus NV ORD                       | 2.26 % |
| Comcast Corp ORD                    | 2.24 % |

# Top 5 Countries As of 12/31/2022 United States 46.48 % United Kingdom 9.47 % Switzerland 7.69 % France 5.44 % China 4.48 %







### **Manager Performance Summary**

| Account Information | on                                   |
|---------------------|--------------------------------------|
| Product Name :      | Goldman:GQG Prts IO;R6 (GSIYX)       |
| Fund Family:        | Goldman Sachs                        |
| Ticker:             | GSIYX                                |
| Peer Group :        | IM International Equity Markets (MF) |
| Benchmark:          | MSCI AC World ex USA Index (Net)     |
| Fund Inception:     | 12/15/2016                           |
| Portfolio Manager:  | Jain/Kresmanc/Murthy                 |
| Total Assets:       | \$1,186.20 Million                   |
| Total Assets Date : | 04/30/2023                           |
| Gross Expense :     | 0.79%                                |
| N