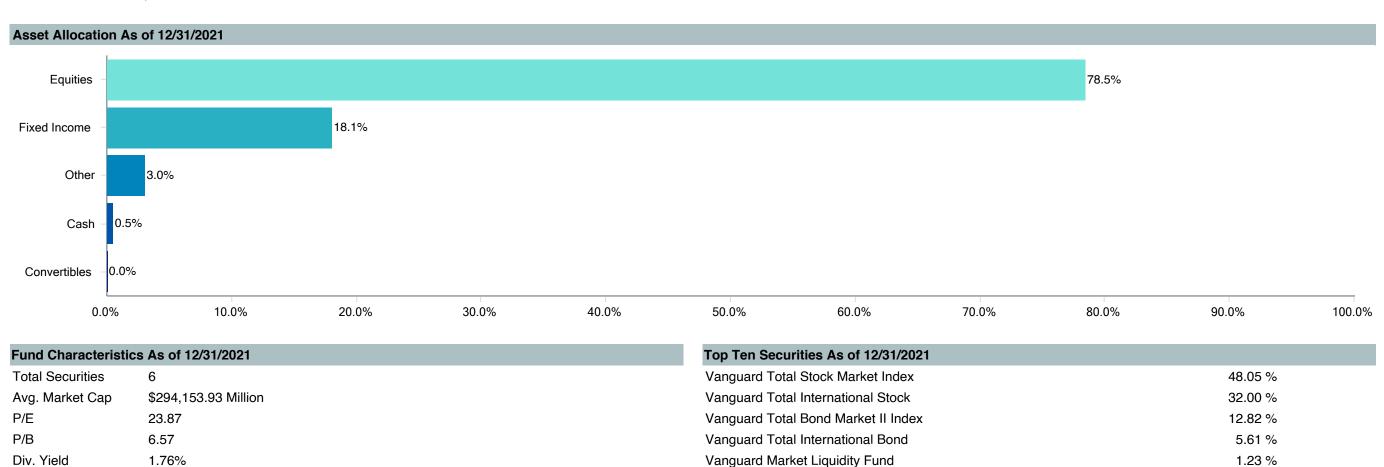

## **Asset Allocation Table**

|                                                                                |             | RPA                             |              | TSA                                 |              | Pre-9                          |                      | 415(N                           |                     | Medical Re                    | esident              | Total                                 |              |
|--------------------------------------------------------------------------------|-------------|---------------------------------|--------------|-------------------------------------|--------------|--------------------------------|----------------------|---------------------------------|---------------------|-------------------------------|----------------------|---------------------------------------|--------------|
| Fund                                                                           |             | (\$)                            | (%)          | (\$)                                | (%)          | (\$)                           | (%)                  | (\$)                            | (%)                 | (\$)                          | (%)                  | (\$)                                  | (%)          |
| ER 1(a): Target Retirement Funds                                               | \$          | 1,061,441,106                   | 48.0%        | \$ -                                | 0.0%         | \$ -                           | 0.0%                 | \$ -                            | 0.0%                | \$ -                          | 0.0%                 | \$ 1,061,441,106                      | 38.6%        |
| anguard Target Retirement Income Trust Plus                                    | \$          | 50,153,112                      | 2.3%         | \$ -                                | 0.0%         | \$ -                           | 0.0%                 | \$ -                            | 0.0%                | \$ -                          | 0.0%                 | \$ 50,153,112                         | 1.8%         |
| anguard Target Retirement 2020 Trust Plus                                      | \$          | 74,757,880                      | 3.4%         | \$ -                                | 0.0%         | \$ -                           | 0.0%                 | \$ -                            | 0.0%                | \$ -                          | 0.0%                 | \$ 74,757,880                         | 2.7%         |
| anguard Target Retirement 2025 Trust Plus                                      | \$          | 108,259,084                     | 4.9%         | \$ -                                | 0.0%         | \$ -                           | 0.0%                 | \$ -                            | 0.0%                | \$ -                          | 0.0%                 | \$ 108,259,084                        | 3.9%         |
| anguard Target Retirement 2030 Trust Plus                                      | Ė           | 157,391,110                     | 7.1%         | Š -                                 | 0.0%         | · -                            | 0.0%                 | S -                             | 0.0%                | · -                           | 0.0%                 | \$ 157,391,110                        | 5.7%         |
| anguard Target Retirement 2035 Trust Plus                                      | Ė           | 178,618,164                     | 8.1%         | Š -                                 | 0.0%         | Š -                            | 0.0%                 | s                               | 0.0%                | Š -                           | 0.0%                 | \$ 178,618,164                        | 6.5%         |
| anguard Target Retirement 2040 Trust Plus                                      | Š           | 173,328,450                     | 7.8%         | Š -                                 | 0.0%         | Š -                            | 0.0%                 | Š -                             | 0.0%                | Š -                           | 0.0%                 | \$ 173,328,450                        | 6.3%         |
| anguard Target Retirement 2045 Trust Plus                                      | Š           | 154,411,824                     | 7.0%         | Š -                                 | 0.0%         | Š -                            | 0.0%                 | Š -                             | 0.0%                | Š -                           | 0.0%                 | \$ 154,411,824                        | 5.6%         |
| anguard Target Retirement 2050 Trust Plus                                      | Š           | 99,373,836                      | 4.5%         | Š -                                 | 0.0%         | Š -                            | 0.0%                 | Š -                             | 0.0%                | Š -                           | 0.0%                 | \$ 99,373,836                         | 3.6%         |
| anguard Target Retirement 2055 Trust Plus                                      | Š           | 45,758,357                      | 2.1%         | Š -                                 | 0.0%         | Š -                            | 0.0%                 | Š -                             | 0.0%                | Š -                           | 0.0%                 | \$ 45,758,357                         | 1.7%         |
| anguard Target Retirement 2060 Trust Plus                                      | Š           | 17,205,006                      | 0.8%         | Š -                                 | 0.0%         | Š -                            | 0.0%                 | Š -                             | 0.0%                | Š -                           | 0.0%                 | \$ 17,205,006                         | 0.6%         |
| anguard Target Retirement 2065 Trust Plus                                      | Š           | 2,184,283                       | 0.1%         | ¢ _                                 | 0.0%         | ¢ _                            | 0.0%                 | Š _                             | 0.0%                | ¢ _                           | 0.0%                 | \$ 2,184,283                          | 0.1%         |
| anguard Target Retirement 2000 Trust Plus                                      | Ġ           | 2,104,200                       | 0.0%         | -<br>د<br>د                         | 0.0%         | -<br>ا ف                       | 0.0%                 | -<br>اد                         | 0.0%                | ė –                           | 0.0%                 | \$ 2,104,200                          | 0.1%         |
| IER 1: Target Retirement Funds                                                 | ė           | <del>-</del>                    | 0.0%         | \$ 99,370,655                       | 22.9%        | \$ 13,622,375                  | 37.0%                | \$ 16,284,413                   | <b>52.1%</b>        | \$ 35,290,737                 | 85.3%                | \$ 164,568,179                        | 6.0%         |
| anguard Target Retirement Income - Inv.                                        | Ċ           |                                 | 0.0%         | \$ 13,429,793                       | 0.6%         | \$ 3,282,975                   | 0.1%                 | \$ 1,170,065                    | 3.7%                | \$ 62,098                     | 0.2%                 | \$ 17,944,932                         | 0.7%         |
| anguard Target Retirement 2020 - Inv.                                          | ٠<br>اخ     | -                               | 0.0%         | \$ 12,361,255                       | 2.8%         | \$ 2,772,559                   | 7.5%                 | \$ 1,807,723                    | 5.8%                | \$ 33,262                     | 0.2 %                | \$ 16,974,799                         | 0.7 %        |
| anguard Target Retirement 2020 - Inv.<br>anguard Target Retirement 2025 - Inv. | ا<br>د<br>د | -                               | 0.0%         | \$ 20,015,561                       | 2.6%<br>4.6% | \$ 2,772,040                   | 7.5%<br>7.4%         | \$ 1,807,723                    | 5.6%<br>9.6%        | \$ 33,262                     | 0.1%                 | \$ 16,974,799                         | 0.6%         |
|                                                                                | င်          | -                               |              | 1: ' '                              |              | 1: ' '                         | 8.6%                 | 1: ' '                          |                     | \$ 388,798                    | 0.5%                 | 1:                                    | 0.8%         |
| anguard Target Retirement 2030 - Inv.                                          | Ş           | -                               | 0.0%         | \$ 16,379,998                       | 3.8%         | \$ 3,183,055                   |                      | \$ 2,720,036                    | 8.7%                | 1: '                          |                      | \$ 22,671,887                         |              |
| anguard Target Retirement 2035 - Inv.                                          | Ş           | -                               | 0.0%         | \$ 13,337,821                       | 3.1%         | \$ 1,049,329                   | 2.8%                 | \$ 1,394,393                    | 4.5%                | \$ 1,298,410                  | 3.1%                 | \$ 17,079,952                         | 0.6%         |
| anguard Target Retirement 2040 - Inv.                                          | Ş           | -                               | 0.0%         | \$ 10,619,332                       | 2.4%         | \$ 440,348                     | 1.2%                 | \$ 3,019,065                    | 9.7%                | \$ 2,846,854                  | 6.9%                 | \$ 16,925,599                         | 0.6%         |
| anguard Target Retirement 2045 - Inv.                                          | \$          | -                               | 0.0%         | \$ 5,722,866                        | 1.3%         | \$ 109,680                     | 0.3%                 | \$ 2,075,639                    | 6.6%                | \$ 8,149,614                  | 19.7%                | \$ 16,057,799                         | 0.6%         |
| anguard Target Retirement 2050 - Inv.                                          | \$          | -                               | 0.0%         | \$ 4,432,856                        | 1.0%         | \$ 41,252                      | 0.1%                 | \$ 947,142                      | 3.0%                | \$ 11,515,784                 | 27.8%                | \$ 16,937,034                         | 0.6%         |
| anguard Target Retirement 2055 - Inv.                                          | Ş           | -                               | 0.0%         | \$ 2,332,608                        | 0.5%         | \$ 12,482                      | 0.0%                 | \$ 145,402                      | 0.5%                | \$ 9,301,568                  | 22.5%                | \$ 11,792,060                         | 0.4%         |
| anguard Target Retirement 2060 - Inv.                                          | Ş           | -                               | 0.0%         | \$ 581,908                          | 0.1%         | \$ -                           | 0.0%                 | \\$ -                           | 0.0%                | \$ 1,496,664                  | 3.6%                 | \$ 2,078,572                          | 0.1%         |
| anguard Target Retirement 2065 - Inv.                                          | \ <b>\$</b> | -                               | 0.0%         | \$ 156,657                          | 0.0%         | \$ 18,653                      | 0.1%                 | \$ 2,202                        | 0.0%                | \$ 55,886                     | 0.1%                 | \$ 233,398                            | 0.0%         |
| anguard Target Retirement 2070 - Inv.                                          | \$          | -                               | 0.0%         | \$ -                                | 0.0%         | \$ -                           | 0.0%                 | \$ -                            | 0.0%                | \$ -                          | 0.0%                 | \$ -                                  | 0.0%         |
| ER 2: Core Funds                                                               | Ş           | 1,122,813,464                   | 50.8%        | \$ 330,260,802                      | 76.1%        | \$ 23,138,324                  | 62.8%                | \$ 14,830,683                   | 47.5%               | \$ 6,100,363                  | 14.7%                | \$ 1,497,143,637                      | 54.4%        |
| anguard Total Bond Market Index Fund                                           | Ş           | 46,357,625                      | 2.1%         | \$ 17,502,807                       | 4.0%         | \$ 1,351,948                   | 3.7%                 | \$ 547,219                      | 1.8%                | \$ 162,534                    | 0.4%                 | \$ 65,922,133                         | 2.4%         |
| anguard Total International Bond Index Fund                                    | <b>\$</b>   | 2,930,538                       | 0.1%         | \$ 2,169,113                        | 0.5%         | \$ 211,588                     | 0.6%                 | \$ 116,197                      | 0.4%                | \$ 27,682                     | 0.1%                 | \$ 5,455,119                          | 0.2%         |
| anguard Total Stock Market Index Fund                                          | <b>\$</b>   | 60,158,185                      | 2.7%         | \$ 15,644,698                       | 3.6%         | \$ 763,277                     | 2.1%                 | \$ 688,528                      | 2.2%                | \$ 866,047                    | 2.1%                 | \$ 78,120,735                         | 2.8%         |
| anguard Institutional Index Fund                                               | \ <b>Ş</b>  | 179,578,502                     | 8.1%         | \$ 48,773,680                       | 11.2%        | \$ 3,011,202                   | 8.2%                 | \$ 2,400,458                    | 7.7%                | \$ 983,982                    | 2.4%                 | \$ 234,747,824                        | 8.5%         |
| anguard FTSE Social Index Fund                                                 | \$          | 8,258,974                       | 0.4%         | \$ 1,181,260                        | 0.3%         | \$ 119,040                     | 0.3%                 | \$ 217,238                      | 0.7%                | \$ 131,216                    | 0.3%                 | \$ 9,907,727                          | 0.4%         |
| anguard Extended Market Index Fund                                             | \$          | 58,268,073                      | 2.6%         | \$ 15,116,065                       | 3.5%         | \$ 1,224,160                   | 3.3%                 | \$ 609,096                      | 1.9%                | \$ 303,098                    | 0.7%                 | \$ 75,520,492                         | 2.7%         |
| anguard Total International Stock Index                                        | \$          | 10,917,084                      | 0.5%         | \$ 2,691,752                        | 0.6%         | \$ 388,364                     | 1.1%                 | \$ 263,464                      | 0.8%                | \$ 63,165                     | 0.2%                 | \$ 14,323,828                         | 0.5%         |
| anguard Developed Market Index Fund                                            | \$          | 79,929,887                      | 3.6%         | \$ 21,350,755                       | 4.9%         | \$ 1,698,203                   | 4.6%                 | \$ 780,493                      | 2.5%                | \$ 473,449                    | 1.1%                 | \$ 104,232,787                        | 3.8%         |
| anguard Emerging Markets Stock Index Fund                                      | \$          | 40,772,266                      | 1.8%         | \$ 9,986,957                        | 2.3%         | \$ 866,649                     | 2.4%                 | \$ 408,668                      | 1.3%                | \$ 263,770                    | 0.6%                 | \$ 52,298,309                         | 1.9%         |
| anguard Federal Money Market Fund                                              | \$          | 44,656,637                      | 2.0%         | \$ 8,090,187                        | 1.9%         | \$ 1,565,980                   | 4.3%                 | \$ 859,183                      | 2.8%                | \$ 165,809                    | 0.4%                 | \$ 55,337,796                         | 2.0%         |
| Rowe Price Stable Value Common Trust Fund A                                    | \$          | 19,348,772                      | 0.9%         | \$ -                                | 0.0%         | \$ -                           | 0.0%                 | \$ -                            | 0.0%                | \$ -                          | 0.0%                 | \$ 19,348,772                         | 0.7%         |
| AA Traditional - RC                                                            | \$          | 207,779,901                     | 9.4%         | \$ -                                | 0.0%         | \$ 4,078,757                   | 11.1%                | \$ 3,090,609                    | 9.9%                | \$ 402,539                    | 1.0%                 | \$ 215,351,806                        | 7.8%         |
| AA Traditional - RCP                                                           | \$          | -                               | 0.0%         | \$ 101,197,039                      | 23.3%        | \$ -                           | 0.0%                 | \$ -                            | 0.0%                | \$ -                          | 0.0%                 | \$ 101,197,039                        | 3.7%         |
| MCO Total Return Fund                                                          | \$          | 14,406,784                      | 0.7%         | \$ 10,384,050                       | 2.4%         | \$ 860,173                     | 2.3%                 | \$ 467,469                      | 1.5%                | \$ 38,769                     | 0.1%                 | \$ 26,157,244                         | 1.0%         |
| FA Inflation-Protected Securities Portfolio                                    | Ś           | 30,552,868                      | 1.4%         | \$ 7,737,633                        | 1.8%         | \$ 889,983                     | 2.4%                 | \$ 552,641                      | 1.8%                | \$ 125,174                    | 0.3%                 | \$ 39,858,299                         | 1.4%         |
| merican Century High Income                                                    | İ\$         | 32,173,015                      | 1.5%         | \$ 9,281,212                        | 2.1%         | \$ 822,919                     | 2.2%                 | \$ 773,515                      | 2.5%                | \$ 49,765                     | 0.1%                 | \$ 43,100,426                         | 1.6%         |
| Rowe Price Large Cap Growth Fund - I                                           | İs          | 41,197,825                      | 1.9%         | \$ 5,722,467                        | 1.3%         | \$ 366,280                     | 1.0%                 | \$ 697,426                      | 2.2%                | \$ 464,793                    | 1.1%                 | \$ 48,448,792                         | 1.8%         |
| iamond Hill Large Cap                                                          | Š           | 49,453,661                      | 2.2%         | \$ 12,825,843                       | 3.0%         | \$ 1,086,442                   | 2.9%                 | \$ 566,430                      | 1.8%                | \$ 366,484                    | 0.9%                 | \$ 64,298,860                         | 2.3%         |
| illiam Blair Small/Mid Cap Growth Fund                                         | Š           | 28,055,655                      | 1.3%         | \$ 4,257,284                        | 1.0%         | \$ 430,238                     | 1.2%                 | \$ 289,918                      | 0.9%                | \$ 152,154                    | 0.4%                 | \$ 33,185,249                         | 1.2%         |
| FA U.S. Targeted Value                                                         | Š           | 49,751,209                      | 2.3%         | \$ 11,019,133                       | 2.5%         | \$ 975,037                     | 2.6%                 | \$ 414,030                      | 1.3%                | \$ 296,750                    | 0.7%                 | \$ 62,456,159                         | 2.3%         |
| odge & Cox Global Stock Fund                                                   | Š           | 45,835,449                      | 2.1%         | \$ 10,168,196                       | 2.3%         | \$ 878,047                     | 2.4%                 | \$ 258,687                      | 0.8%                | \$ 292,934                    | 0.7%                 | \$ 57,433,312                         | 2.1%         |
| JAGO A JOA MIJDAI ULUUN I AIIA                                                 | ٥ ا         | 42,592,863                      | 1.9%         | \$ 8,210,629                        | 1.9%         | \$ 861,421                     | 2.3%                 | \$ 406,362                      | 1.3%                | \$ 222,378                    | 0.5%                 | \$ 52,293,653                         | 1.9%         |
| • • • • • • • • • • • • • • • • • • •                                          | 1.0         | 72,002,000                      | 1.0 /0       | Ψ Ο, Ζ ΙΟ, Ο Ζ Θ                    | 1.5 /0       | Y 001,421                      | 2.0 /0               | Y +00,002                       | 1.0 /0              | Y 222,010                     | 0.5 70               | γ                                     |              |
| QG International Opportunities Fund                                            | ۲           | 20 837 602                      | 1 10/-       | \$ 6050 041                         | 160/-        | ¢ 600 617                      | 1 00/-               | ¢ 102 0E1                       | 1 10/-              | \$ 917 Q79                    | 0 60/-               | ¢ 30 1/7 277                          | 1 / 0/-      |
| QG International Opportunities Fund<br>ohen & Steers Instl Realty Shares       | \$          | 29,837,692                      | 1.4%         | \$ 6,950,041                        | 1.6%         | \$ 688,617                     | 1.9%                 | \$ 423,054                      | 1.4%                | \$ 247,872                    | 0.6%                 | \$ 38,147,277                         | 1.4%         |
| S .                                                                            | \$          | 29,837,692<br><b>25,208,276</b> | 1.4%<br>1.1% | \$ 6,950,041<br>\$ <b>4,376,503</b> | 1.6%<br>1.0% | \$ 688,617<br><b>\$ 82,484</b> | 1.9%<br><b>0.2</b> % | \$ 423,054<br><b>\$ 121,408</b> | 1.4%<br><b>0.4%</b> | \$ 247,872<br><b>\$ 4,548</b> | 0.6%<br><b>0.0</b> % | \$ 38,147,277<br><b>\$ 29,793,219</b> | 1.4%<br>1.1% |