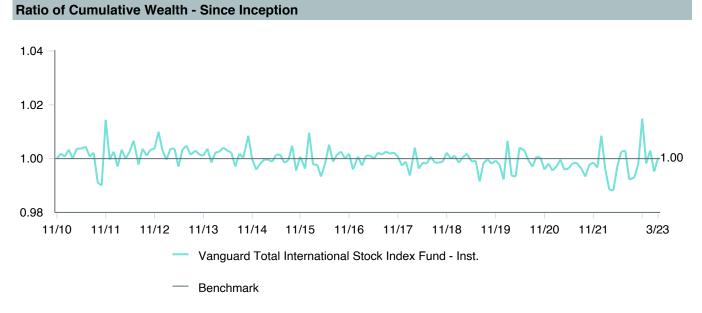

(VTSNX)                |
| Fund Family:        | Vanguard                                    |
| Ticker:             | VTSNX                                       |
| Peer Group :        | IM International Multi-Cap Core Equity (MF) |
| Benchmark:          | Performance Benchmark                       |
| Fund Inception:     | 11/29/2010                                  |
| Portfolio Manager:  | Perre/Franquin                              |
| Total Assets:       | \$37,223.00 Million                         |
| Total Assets Date : | 03/31/2023                                  |
| Gross Expense :     | 0.08%                                       |
| Net Expense :       | 0.08%                                       |
| Turnover:           | 5%                                          |











|                                                         | 1<br>Quarter | 1<br>Year  | 3<br>Years | 5<br>Years | 10<br>Years | 2022        | 2021      | 2020       |
|---------------------------------------------------------|--------------|------------|------------|------------|-------------|-------------|-----------|------------|
| ■ Vanguard Total International Stock Index Fund - Inst. | 6.65 (84)    | -4.60 (84) | 12.71 (59) | 2.53 (59)  | 4.46 (65)   | -15.98 (68) | 8.68 (76) | 11.28 (14) |
| Performance Benchmark                                   | 6.42 (88)    | -5.71 (91) | 12.47 (64) | 2.61 (56)  | 4.49 (64)   | -16.10 (71) | 8.84 (74) | 11.24 (15) |
| 5th Percentile                                          | 10.22        | 3.66       | 16.27      | 5.48       | 6.54