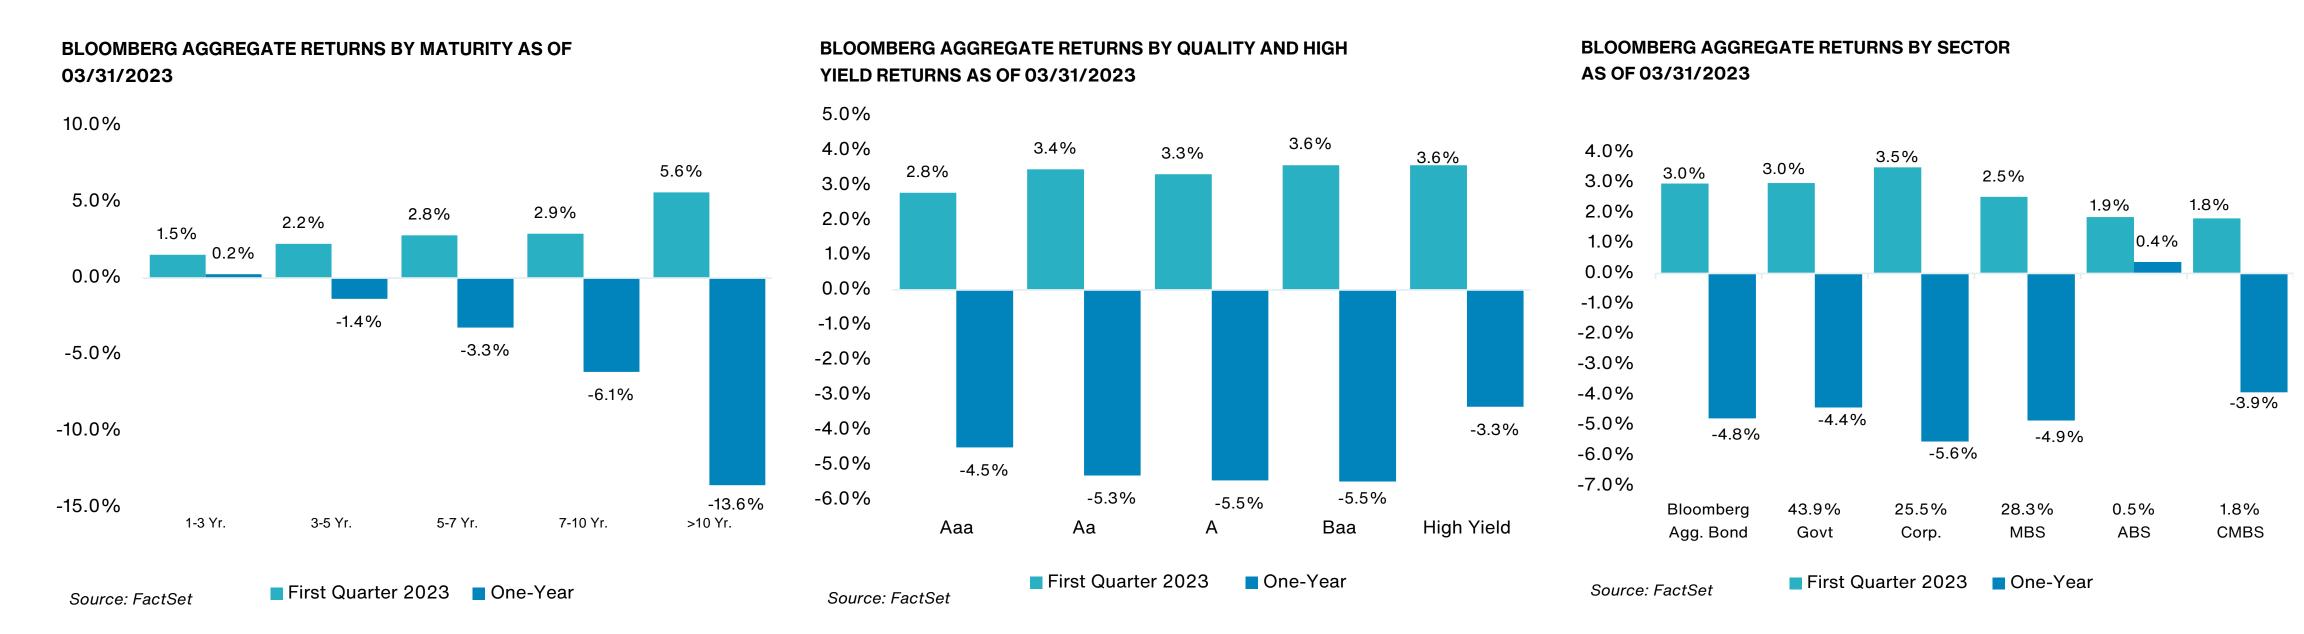

conomy's expansion.
- •The Russell 3000 Index rose 7.2% during the first quarter but was down 8.6% on a one-year basis. Sectoral performance was mixed. Technology (24.9%) and Consumer Discretionary (14.5%) were the best performers while Financials (-5.5%) and Energy (-4.9%) were the worst performers.
- Large-cap stocks outperformed in growth and Medium-cap stocks outperformed in value.
- •On a style basis, growth outperformed value across market capitalizations over the quarter.





Past performance is no guarantee of future results. Indices cannot be invested in directly. Unmanaged index returns assume reinvestment of any and all distributions and do not reflect fees and expenses. Please see appendix for index definitions and other general disclosures.

## **U.S. Fixed Income Markets**



- The U.S. Federal Reserve (Fed) increased its benchmark interest rate by 50bps to a range of 4.75%-5% over the quarter, the highest level since 2007. The Federal Open Market Committee (FOMC) dropped its previous warning that "ongoing increases" would be needed to bring soaring inflation under control, instead noting that "some additional policy firming may be appropriate".
- The Bloomberg U.S. Aggregate Bond Index was up 3.0% over the quarter but was down 4.8% on a one-year basis.
- · Across durations, all maturities finished the quarter in positive territory.
- Within investment-grade bonds, lower-credit quality generally outperformed higher-quality issues, with Baa bonds rising by 3.6%. High-yield bonds also rose by 3.6%.

Past performance is no guarantee of future results. Indices ca