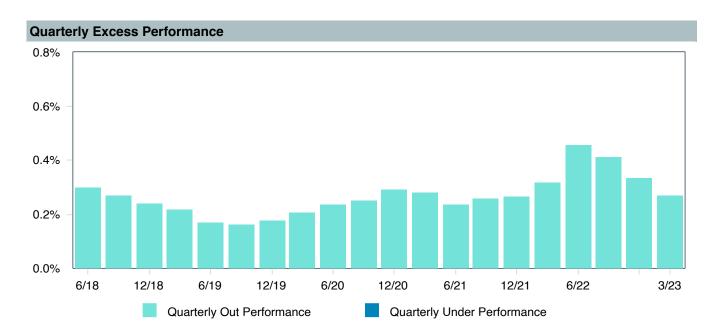

| 2.95  | 0.47 | 3.99   | 0.09                  | 0.49                  |
| Morningstar Stable Value Index | 0.00             | 0.00              | -                    | 1.00      | 2.38            | 0.00  | 1.00 | 2.15   | 0.09                  | 1.00                  |
| FTSE 3 Month T-Bill            | -0.73            | 0.31              | -2.38                | 0.55      | -               | -4.69 | 2.91 | 1.40   | 0.37                  | 0.74                  |



## **TIAA Traditional - RCP Performance Summary**

As of March 31, 2023

#### **Account Information**

Account Name: TIAA Traditional - RCP

Inception Date: 06/01/2006

Account Structure: Group Annuity

Asset Class: US Fixed Income

Benchmark: Morningstar Stable Value Index

Peer Group: IM U.S. GIC/Stable Value (SA+CF)





#### **Ratio of Cumulative Wealth - Since Inception**







|                                | 1<br>Quarter | 1<br>Year | 3<br>Years | 5<br>Years | 2022      | 2021      | 2020      |
|--------------------------------|--------------|-----------|------------|------------|-----------|-----------|-----------|
| ■ TIAA Traditional - RCP       | 0.91 (9)     | 3.62 (1)  | 3.20 (1)   | 3.24 (1)   | 3.43 (1)  | 2.81 (1)  | 3.25 (4)  |
| Morningstar Stable Value Index | 0.64 (27)    | 2.12 (19) | 1.97 (16)  | 2.15 (14)  | 1.88 (17) | 1.75 (21) | 2.24 (16) |
|                                |              |           |            |            |           |           |           |
| 5th Percentile                 | 1.41         | 2.26      | 2.19       | 2.32       | 2.08      | 1.97      | 2.5