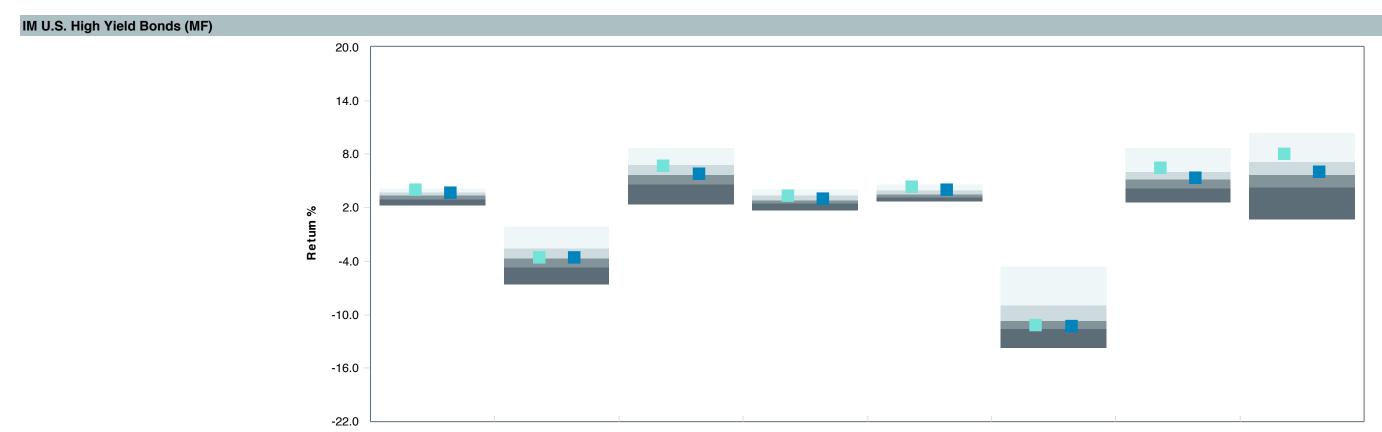

Peer Group :        | IM U.S. High Yield Bonds (MF)                  |  |  |  |  |  |
| Benchmark:          | ICE BofAML US High Yield Master II Constrained |  |  |  |  |  |
| Fund Inception:     | 12/28/2012                                     |  |  |  |  |  |
| Portfolio Manager : | Team Managed                                   |  |  |  |  |  |
| Total Assets:       | \$210.00 Million                               |  |  |  |  |  |
| Total Assets Date : | 04/30/2023                                     |  |  |  |  |  |
| Gross Expense :     | 0.58%                                          |  |  |  |  |  |
| Net Expense :       | 0.58%                                          |  |  |  |  |  |
| Turnover:           | 49%                                            |  |  |  |  |  |











|                                                  | 1<br>Quarter | 1<br>Year  | 3<br>Years | 5<br>Years | 10<br>Years | 2022        | 2021      | 2020      |
|--------------------------------------------------|--------------|------------|------------|------------|-------------|-------------|-----------|-----------|
| American Century High Income - Y                 | 4.04 (11)    | -3.57 (50) | 6.70 (28)  | 3.34 (31)  | 4.37 (14)   | -11.20 (62) | 6.49 (17) | 8.03 (15) |
| ■ ICE BofAML US High Yield Master II Constrained | 3.72 (23)    | -3.61 (50) | 5.79 (48)  | 3.02 (39)  | 4.01 (23)   | -11.24 (63) | 5.33 (45) | 6.07 (38) |
|                                                  |              |            |            |            |             |             |           |           |
| 5