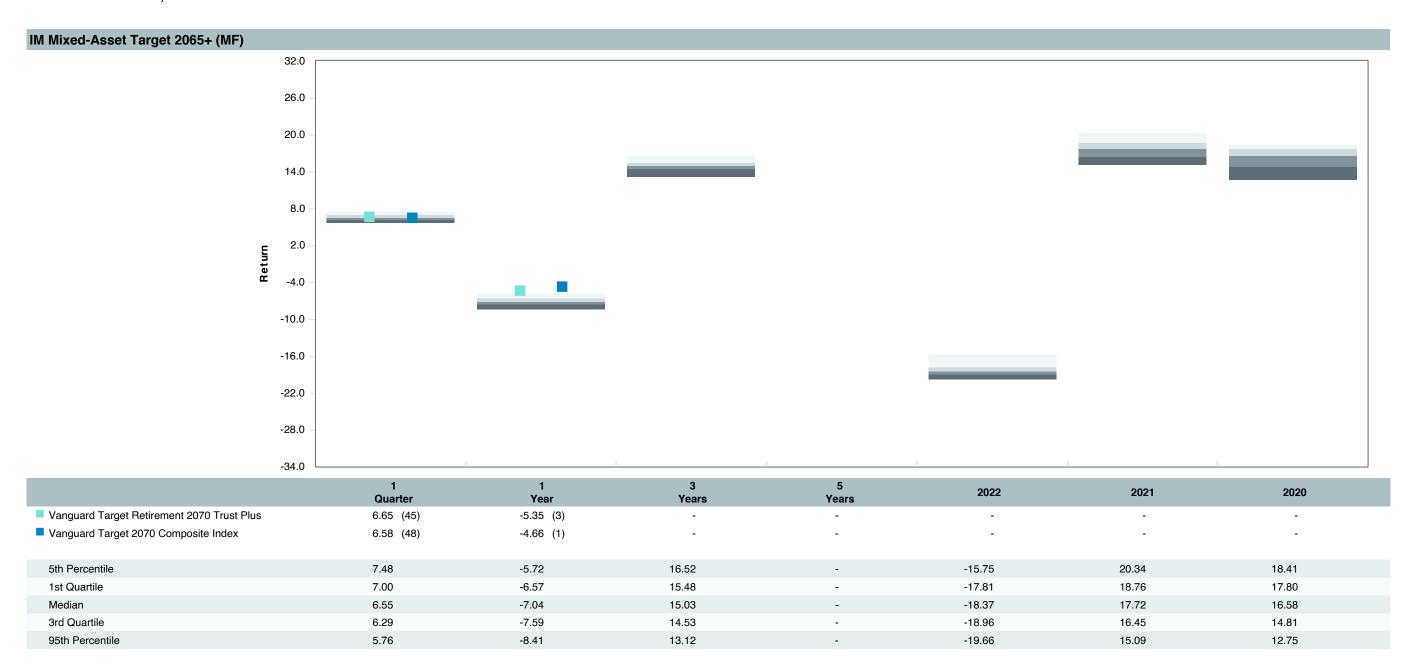

## **5 Year Comparative Performance**

As of March 31, 2023

#### 5-yr Performance vs. Benchmark (Tiers II & III)

-4.0% -3.0% -2.0% -1.0% 0.0% 1.0% 2.0% 3.0% 4.0% 5.0% 6.0%