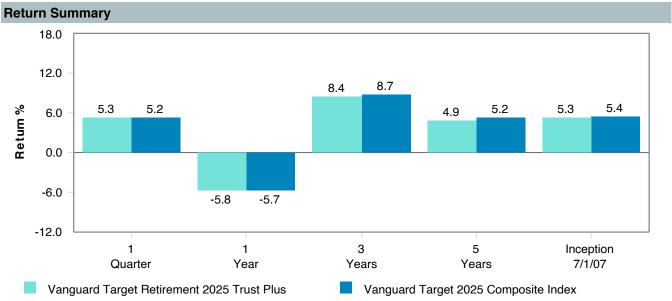

# Total Plan Top Ten Based on Assets March 31, 2023

|                                                 |    |               |            |            |                                         | Trailing          | Traili | _           | Trail | _    | Traili |      |
|-------------------------------------------------|----|---------------|------------|------------|-----------------------------------------|-------------------|--------|-------------|-------|------|--------|------|
| Investment Fund                                 |    | Assets        | % of Total | Watch List | # of participants                       | 1 Year            | 3 Yea  |             | 5 Ye  |      | 10 Ye  |      |
| Vanguard Institutional Index Fund - Instl. Plus | \$ | 234,747,824   | 5.6%       | Water List | 1,983                                   | -7.7% (17)        | 18.6%  |             | 11.2% |      | 12.2%  |      |
| S&P 500 Index                                   |    | - , ,-        |            |            | ,,,,,,,,,,,,,,,,,,,,,,,,,,,,,,,,,,,,,,, | -7.7% (4)         | 18.6%  | <u> </u>    | 11.2% |      | 12.2%  |      |
| TIAA Traditional - RC                           | \$ | 215,351,806   | 5.2%       |            | 1,138                                   | 4.4% (1)          | 4.0%   | · ,         | 4.0%  | · ,  | 4.1%   |      |
| Morningstar Stable Value Index                  |    |               |            |            |                                         | 2.1% (19)         | 2.0%   | <del></del> | 2.1%  | (14) | 2.0%   | (20) |
| Vanguard Target Retirement 2035 Trust Plus      | \$ | 178,618,164   | 4.3%       |            | 457                                     | -6.3% (39)        | 11.2%  | (59)        | 5.8%  | (48) | 7.5%   | (27) |
| Vanguard Target 2035 Composite Index            |    |               |            |            |                                         | -6.2% (37)        | 11.5%  | (52)        | 6.1%  | (27) | 7.8%   | (10) |
| Vanguard Target Retirement 2040 Trust Plus      | \$ | 173,328,450   | 4.1%       |            | 551                                     | -6.5% (39)        | 12.7%  | (63)        | 6.2%  | (41) | 8.0%   | (18) |
| Vanguard Target 2040 Composite Index            |    |               |            |            |                                         | -6.4% (36)        | 12.9%  | (50)        | 6.6%  | (21) | 8.2%   | (11) |
| Vanguard Target Retirement 2030 Trust Plus      | \$ | 157,391,110   | 3.8%       |            | 350                                     | -6.1% (45)        | 9.8%   | (54)        | 5.3%  | (42) | 7.0%   | (32) |
| Vanguard Target 2030 Composite Index            |    |               |            |            |                                         | -6.0% (44)        | 10.0%  | (45)        | 5.6%  | (19) | 7.2%   | (8)  |
| Vanguard Target Retirement 2045 Trust Plus      | \$ | 154,411,824   | 3.7%       |            | 651                                     | -6.7% (39)        | 14.1%  | (49)        | 6.7%  | (36) | 8.3%   | (19) |
| Vanguard Target 2045 Composite Index            |    |               |            |            |                                         | -6.7% (39)        | 14.4%  | (44)        | 7.0%  | (16) | 8.6%   | (12) |
| Vanguard Target Retirement 2025 Trust Plus      | \$ | 108,259,084   | 2.6%       |            | 258                                     | <b>-5.8%</b> (53) | 8.4%   | (48)        | 4.9%  | (34) | 6.5%   | (28) |
| Vanguard Target 2025 Composite Index            |    |               |            |            |                                         | -5.7% (41)        | 8.7%   | (33)        | 5.2%  | (13) | 6.7%   | (7)  |
| TIAA Traditional - RCP                          | \$ | 101,197,039   | 2.4%       |            | 602                                     | 3.6% (1)          | 3.2%   | (1)         | 3.2%  | (1)  | 3.4%   | (1)  |
| Morningstar Stable Value Index                  |    |               |            |            |                                         | 2.1% (19)         | 2.0%   | (16)        | 2.1%  | (14) | 2.0%   | (20) |
| Vanguard Target Retirement 2050 Trust Plus      | \$ | 99,373,836    | 2.4%       |            | 635                                     | -6.7% (38)        | 14.3%  | (56)        | 6.7%  | (33) | 8.4%   | (19) |
| Vanguard Target 2050 Composite Index            |    |               |            |            |                                         | -6.7% (41)        | 14.5%  | (44)        | 7.1%  | (14) | 8.6%   | (12) |
| Vanguard Target Retirement 2020 Trust Plus      | \$ | 74,757,880    | 1.8%       |            | 151                                     | -5.2% (31)        | 7.0%   | (63)        | 4.4%  | (51) | 5.9%   | (22) |
| Vanguard Target 2020 Composite Index            |    |               |            |            |                                         | -5.1% (29)        | 7.2%   | (60)        | 4.7%  | (21) | 6.1%   | (8)  |
| Total                                           | \$ | 1,497,437,017 | 35.8%      |            |                                         |                   |        |             |       |      |        |      |