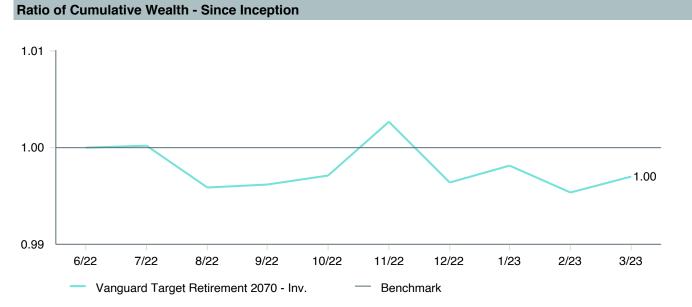

## **5 Year Comparative Performance**

As of March 31, 2023

#### 5-yr Performance vs. Benchmark (Tiers II & III)

-4.0% -3.0% -2.0% -1.0% 0.0% 1.0% 2.0% 3.0% 4.0% 5.0% 6.0%