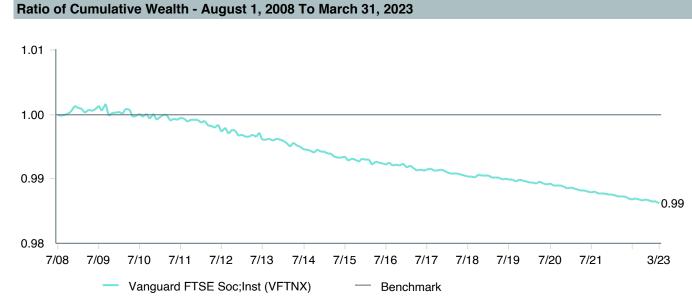

ccount Information | on                             |
|---------------------|--------------------------------|
| Product Name :      | Vanguard FTSE Soc;Inst (VFTNX) |
| Fund Family:        | Vanguard                       |
| Ticker:             | VFTNX                          |
| Peer Group:         | IM U.S. Large Cap Equity (MF)  |
| Benchmark:          | FTSE 4Good U.S. Select Index   |
| Fund Inception:     | 01/14/2003                     |
| Portfolio Manager : | O'Reilly/Birkett               |
| Total Assets:       | \$6,491.80 Million             |
| Total Assets Date : | 03/31/2023                     |
| Gross Expense :     | 0.12%                          |
| Net Expense :       | 0.12%                          |
| Turnover:           | 8%                             |









Ratio of Cumulative Wealth - Since Inception

-1.03

-17.08

10.92



6.41

8.23

-37.98

14.57



95th Percentile

1.48



| 5 Years Historical Statistics  |                  |                   |                      |           |                 |       |      |        |                       |                    |
|--------------------------------|------------------|-------------------|----------------------|-----------|-----------------|-------|------|--------|-----------------------|--------------------|
|                                | Active<br>Return | Tracking<br>Error | Information<br>Ratio | R-Squared | Sharpe<br>Ratio | Alpha | Beta | Return | Standard<br>Deviation | Actual Correlation |
| Vanguard FTSE Soc;Inst (VFTNX) | -0.09            | 0.05              | -1.82