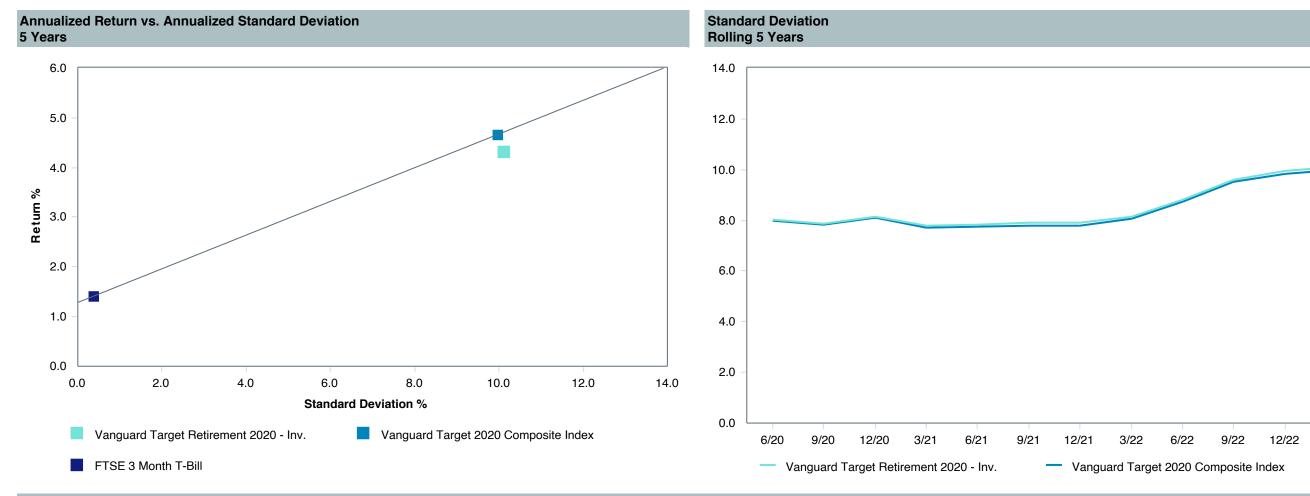

| VTWNX                                |  |  |  |  |  |
| Peer Group :        | IM Mixed-Asset Target 2020 (MF)      |  |  |  |  |  |
| Benchmark:          | Vanguard Target 2020 Composite Index |  |  |  |  |  |
| Fund Inception:     | 06/07/2006                           |  |  |  |  |  |
| Portfolio Manager:  | Team Managed                         |  |  |  |  |  |
| Total Assets:       | \$40,683.50 Million                  |  |  |  |  |  |
| Total Assets Date : | 03/31/2023                           |  |  |  |  |  |
| Gross Expense :     | 0.08%                                |  |  |  |  |  |
| Net Expense :       | 0.08%                                |  |  |  |  |  |
| Turnover:           | 14%                                  |  |  |  |  |  |













As of March 31, 2023



| 5 Years Historical Statistics          |                  |                   |                      |           |                 |       |      |        |                       |                       |
|----------------------------------------|------------------|-------------------|----------------------|-----------|-----------------|-------|------|--------|-----------------------|-----------------------|
|                                        | Active<br>Return | Tracking<br>Error | Information<br>Ratio | R-Squared | Sharpe<br>Ratio | Alpha | Beta | Return | Standard<br>Deviation | Actual<br>Correlation |
| Vanguard Target Retirement 2020 - Inv. | -0.33            | 0.53              | -0.62                | 1.00      | 0.33            | -0.40 | 1.01 | 4.30   | 10.12