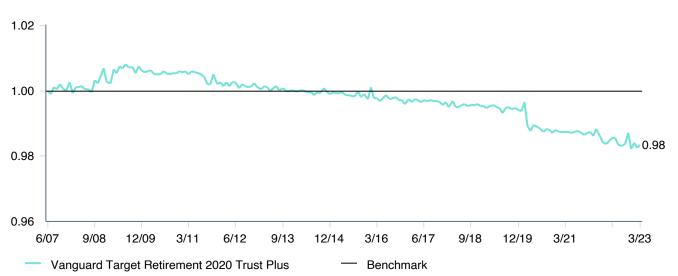

# Total Plan Top Ten Based on Assets March 31, 2023

|                                                 |    |               |            |            |                                         | Trailing          | Traili | _           | Trail | _    | Traili |      |
|-------------------------------------------------|----|---------------|------------|------------|-----------------------------------------|-------------------|--------|-------------|-------|------|--------|------|
| Investment Fund                                 |    | Assets        | % of Total | Watch List | # of participants                       | 1 Year            | 3 Yea  |             | 5 Ye  |      | 10 Ye  |      |
| Vanguard Institutional Index Fund - Instl. Plus | \$ | 234,747,824   | 5.6%       | Water List | 1,983                                   | -7.7% (17)        | 18.6%  |             | 11.2% |      | 12.2%  |      |
| S&P 500 Index                                   |    | - , ,-        |            |            | ,,,,,,,,,,,,,,,,,,,,,,,,,,,,,,,,,,,,,,, | -7.7% (4)         | 18.6%  | <u> </u>    | 11.2% |      | 12.2%  |      |
| TIAA Traditional - RC                           | \$ | 215,351,806   | 5.2%       |            | 1,138                                   | 4.4% (1)          | 4.0%   | · ,         | 4.0%  | · ,  | 4.1%   |      |
| Morningstar Stable Value Index                  |    |               |            |            |                                         | 2.1% (19)         | 2.0%   | <del></del> | 2.1%  | (14) | 2.0%   | (20) |
| Vanguard Target Retirement 2035 Trust Plus      | \$ | 178,618,164   | 4.3%       |            | 457                                     | -6.3% (39)        | 11.2%  | (59)        | 5.8%  | (48) | 7.5%   | (27) |
| Vanguard Target 2035 Composite Index            |    |               |            |            |                                         | -6.2% (37)        | 11.5%  | (52)        | 6.1%  | (27) | 7.8%   | (10) |
| Vanguard Target Retirement 2040 Trust Plus      | \$ | 173,328,450   | 4.1%       |            | 551                                     | -6.5% (39)        | 12.7%  | (63)        | 6.2%  | (41) | 8.0%   | (18) |
| Vanguard Target 2040 Composite Index            |    |               |            |            |                                         | -6.4% (36)        | 12.9%  | (50)        | 6.6%  | (21) | 8.2%   | (11) |
| Vanguard Target Retirement 2030 Trust Plus      | \$ | 157,391,110   | 3.8%       |            | 350                                     | -6.1% (45)        | 9.8%   | (54)        | 5.3%  | (42) | 7.0%   | (32) |
| Vanguard Target 2030 Composite Index            |    |               |            |            |                                         | -6.0% (44)        | 10.0%  | (45)        | 5.6%  | (19) | 7.2%   | (8)  |
| Vanguard Target Retirement 2045 Trust Plus      | \$ | 154,411,824   | 3.7%       |            | 651                                     | -6.7% (39)        | 14.1%  | (49)        | 6.7%  | (36) | 8.3%   | (19) |
| Vanguard Target 2045 Composite Index            |    |               |            |            |                                         | -6.7% (39)        | 14.4%  | (44)        | 7.0%  | (16) | 8.6%   | (12) |
| Vanguard Target Retirement 2025 Trust Plus      | \$ | 108,259,084   | 2.6%       |            | 258                                     | <b>-5.8%</b> (53) | 8.4%   | (48)        | 4.9%  | (34) | 6.5%   | (28) |
| Vanguard Target 2025 Composite Index            |    |               |            |            |                                         | -5.7% (41)        | 8.7%   | (33)        | 5.2%  | (13) | 6.7%   | (7)  |
| TIAA Traditional - RCP                          | \$ | 101,197,039   | 2.4%       |            | 602                                     | 3.6% (1)          | 3.2%   | (1)         | 3.2%  | (1)  | 3.4%   | (1)  |
| Morningstar Stable Value Index                  |    |               |            |            |                                         | 2.1% (19)         | 2.0%   | (16)        | 2.1%  | (14) | 2.0%   | (20) |
| Vanguard Target Retirement 2050 Trust Plus      | \$ | 99,373,836    | 2.4%       |            | 635                                     | -6.7% (38)        | 14.3%  | (56)        | 6.7%  | (33) | 8.4%   | (19) |
| Vanguard Target 2050 Composite Index            |    |               |            |            |                                         | -6.7% (41)        | 14.5%  | (44)        | 7.1%  | (14) | 8.6%   | (12) |
| Vanguard Target Retirement 2020 Trust Plus      | \$ | 74,757,880    | 1.8%       |            | 151                                     | -5.2% (31)        | 7.0%   | (63)        | 4.4%  | (51) | 5.9%   | (22) |
| Vanguard Target 2020 Composite Index            |    |               |            |            |                                         | -5.1% (29)        | 7.2%   | (60)        | 4.7%  | (21) | 6.1%   | (8)  |
| Total                                           | \$ | 1,497,437,017 | 35.8%      |            |                                         |                   |        |             |       |      |        |      |