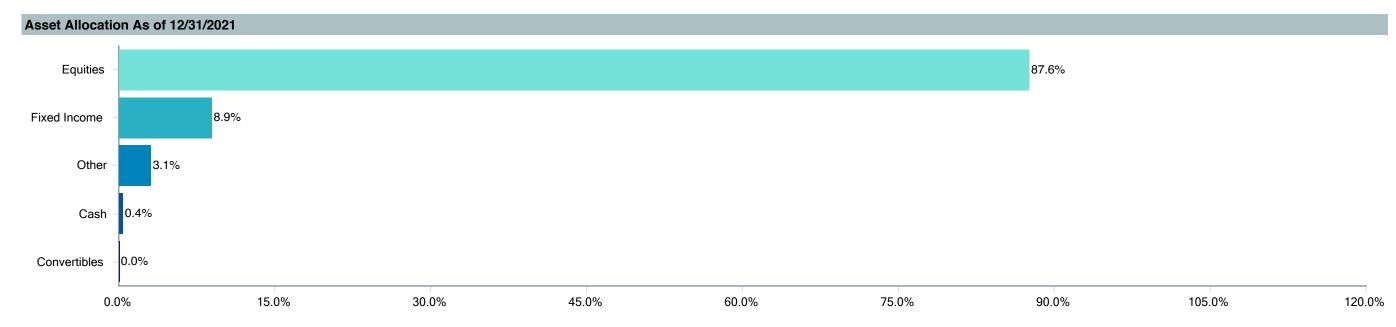

| Active<br>Return | Tracking<br>Error | Information<br>Ratio | R-Squared | Sharpe<br>Ratio | Alpha | Beta | Return | Standard<br>Deviation | Actual Correlation |
| Vanguard Target Retirement 2055 - Inv. | -0.37            | 0.78              | -0.48                | 1.00      | 0.39            | -0.45 | 1.01 | 6.66   | 16.57                 | 1.00               |
| Vanguard Target 2055 Composite Index   | 0.00             | 0.00              | -                    | 1.00      | 0.41            | 0.00  | 1.00 | 7.08   | 16.40                 | 1.00               |
| FTSE 3 Month T-Bill                    | -6.81            | 16.41             | -0.41                | 0.00      | -               | 1.41  | 0.00 | 1.40   | 0.37                  | -0.02              |



As of March 31, 2023



| Fund Characteristic | cs As of 12/31/2021 |
|---------------------|---------------------|
| Total Securities    | 6                   |

Avg. Market Cap \$327,073.58 Million

 P/E
 26.63

 P/B
 7.31

 Div. Yield
 1.97%

 Annual EPS
 13.91

 5Yr EPS
 12.77

 3Yr EPS Growth
 10.79

| Top Ten Securities As of 12/31/2021 |         |
|-------------------------------------|---------|
| Vanguard Total Stock Market Index   | 53.36 % |
| Vanguard Total International Stock  | 36.03 % |
| Vanguard Total Bond Market II Index | 6.42 %  |
| Vanguard Total International Bond   | 2.70 %  |
| Vanguard Market Liquidity Fund      | 1.27 %  |



| Account Information |                                      |  |  |  |  |  |  |  |
|---------------------|--------------------------------------|--|--|--|--|--|-