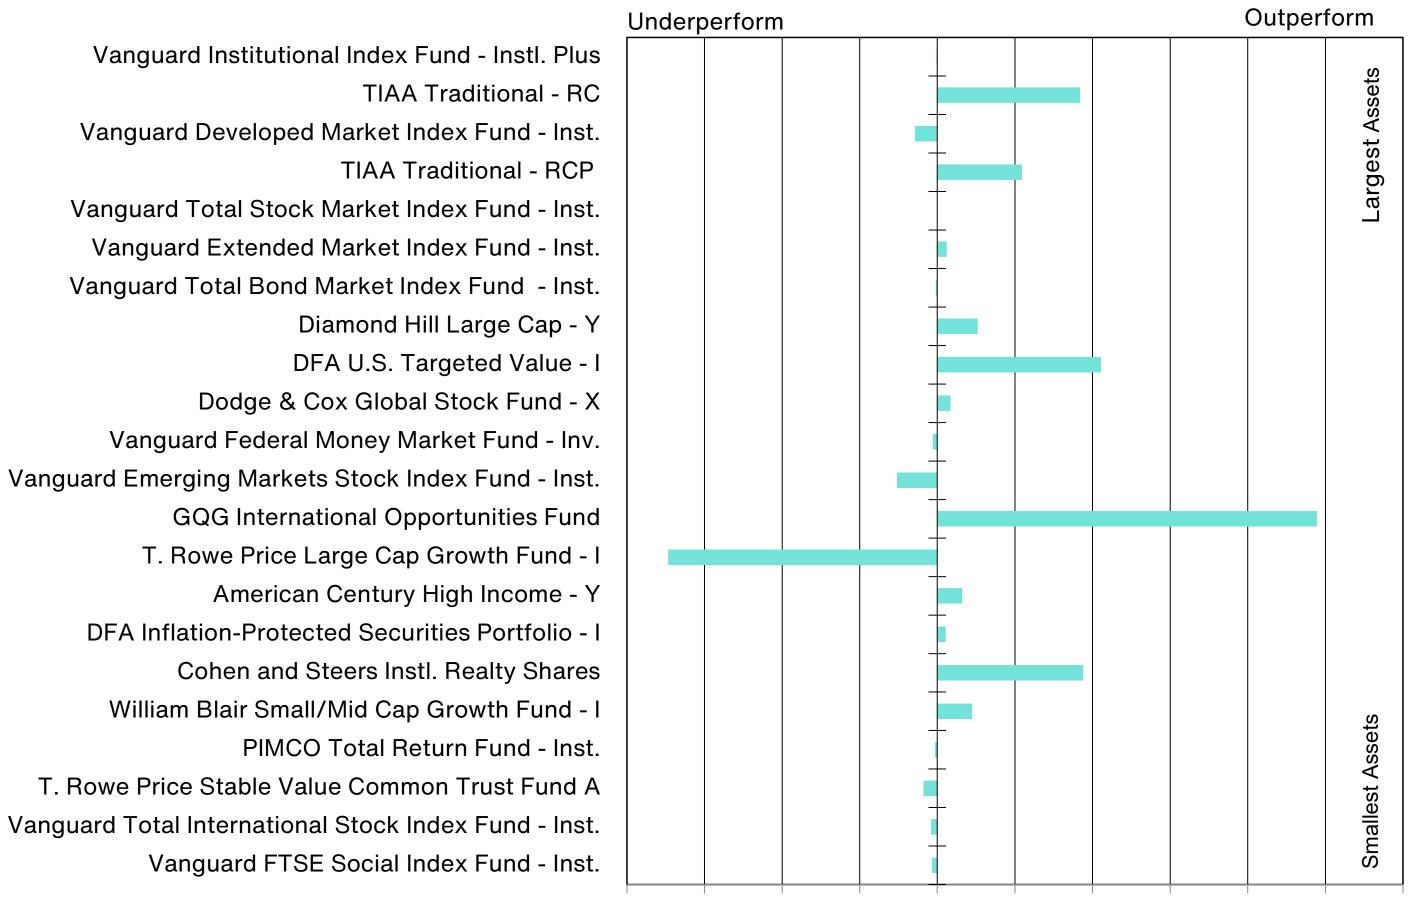

## **5 Year Comparative Performance**

As of March 31, 2023

#### 5-yr Performance vs. Benchmark (Tiers II & III)

-4.0% -3.0% -2.0% -1.0% 0.0% 1.0% 2.0% 3.0% 4.0% 5.0% 6.0%