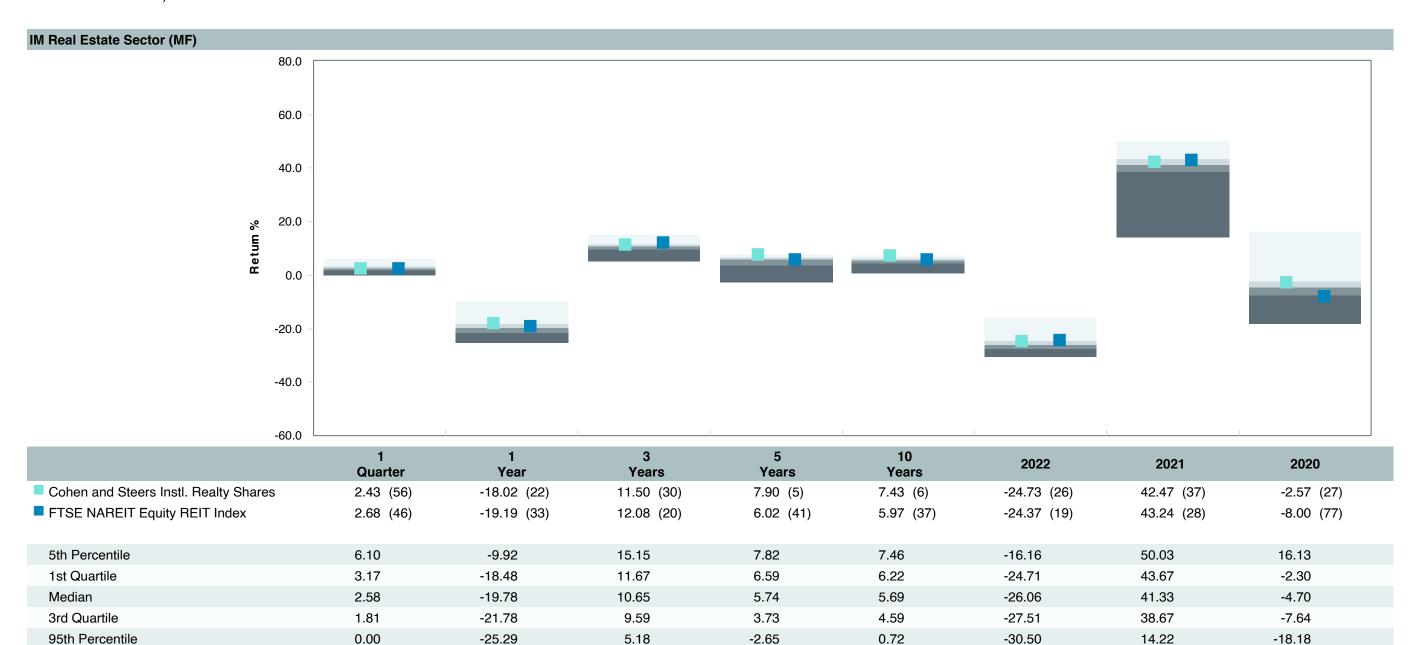

| on                            |
|---------------------|-------------------------------|
| Product Name :      | Cohen&Steers Inst RS (CSRIX)  |
| Fund Family:        | Cohen & Steers                |
| Ticker:             | CSRIX                         |
| Peer Group :        | IM Real Estate Sector (MF)    |
| Benchmark:          | FTSE NAREIT Equity REIT Index |
| Fund Inception:     | 02/14/2000                    |
| Portfolio Manager:  | Cheigh/Yablon/Kirschner       |
| Total Assets:       | \$6,006.70 Million            |
| Total Assets Date : | 03/31/2023                    |
| Gross Expense :     | 0.76%                         |
| Net Expense :       | 0.75%                         |
| Turnover:           | 34%                           |









### **Peer Group Analysis**





### **Risk Profile**



| 5 Years Historical Statistics         |                  |                   |                      |           |                 |       |      |        |                       |                    |
|---------------------------------------|------------------|-------------------|----------------------|-----------|-----------------|-------|------|--------|-----------------------|--------------------|
|                                       | Active<br>Return | Tracking<br>Error | Information<br>Ratio | R-Squared | Sharpe<br>Ratio | Alpha | Beta | Return | Standard<br>Deviation | Actual Correlation |
| Cohen and Steers Instl. Realty Shares | 1.47             | 3.76              | 0.39                 | 0.97      | 0.42            | 2.12  | 0.92 | 7.90   | 19.35