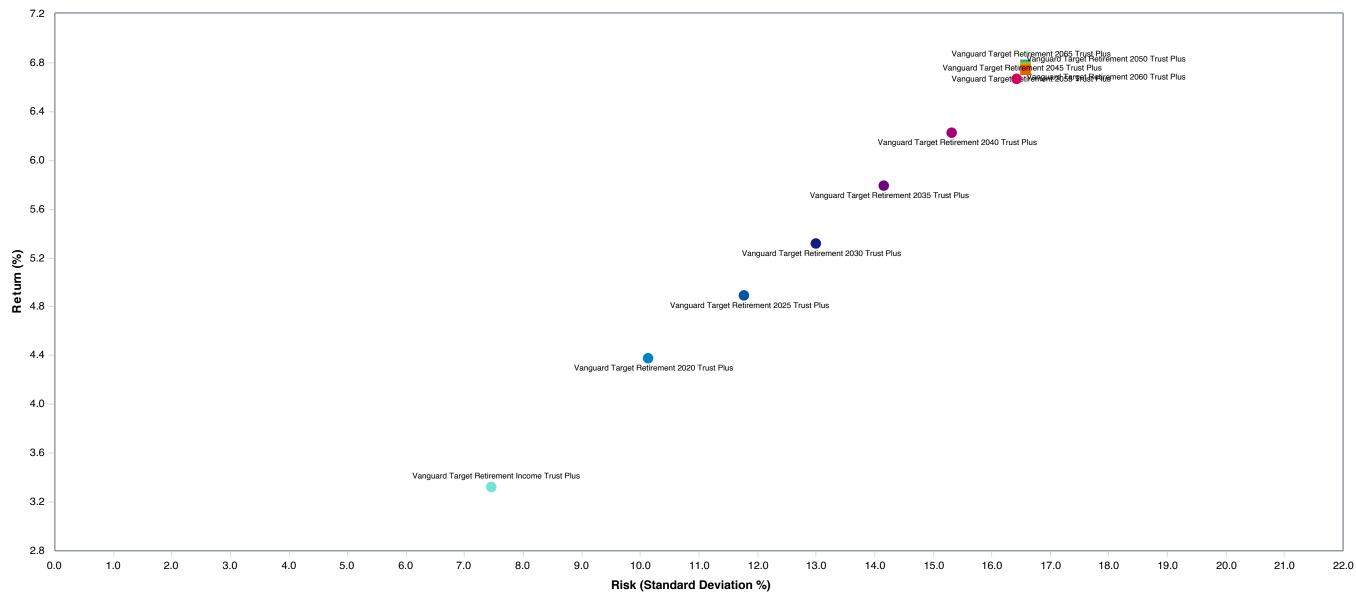

|               |          |          |          |          |          |          |          |          |  |
| Loans Deemed Distributed              |          |               |          |          |          |          |          |          |          |          |  |
| Plan Loan Default Fund                |          |               |          |          |          |          |          |          |          |          |  |
| TIAA Money Market-Instl.              | 1.5 (53) | 0.0 (94)      | 0.4 (26) | 2.1 (37) | 1.7 (46) | 0.8 (46) | 0.3 (27) | 0.0 (34) | 0.0 (94) | 0.0 (36) |  |
| iMoneyNet Prime Institutional Average | 1.6 (34) | 0.0 (29)      | 0.5 (23) | 2.1 (29) | 1.8 (22) | 0.9 (20) | 0.3 (22) | 0.0 (26) | 0.0 (23) | 0.0 (25) |  |



### TIER 1(a)

5 Years Ending March 31, 2023



Note: The risk profile for the Vanguard Target Retirement Trust Plus 2070 fund is not shown due to its limited performance history. Calculation based on monthly periodicity.



#### TIER I

#### 3 Years Ending March 31, 2023



Note: The risk profile for the Vanguard Target Retirement 2070 fund is not shown due to its limited performance history. Calculation based on monthly periodicity.



#### TIER II

#### 5 Years Ending March 31, 2023



90 Day U.S. Treasury Bill

Calculation based on monthly periodicity.



Tier I (a)



#### Vanguard Target Retirement Income Trust Plus Performance Summary

As of March 31, 2023

#### **Account Information**

Account Name: Vanguard Target Retirement Income Trust Plus

Inception Date: 08/31/2011

Account Structure: Commingled Fund

Asset Class: Global