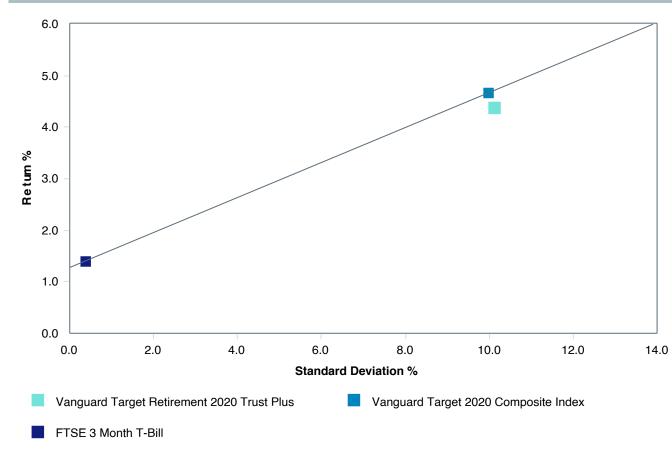

# Total Plan Top Ten Based on Assets March 31, 2023

|                                                 |    |               |            |            |                                         | Trailing          | Traili | _           | Trail | _    | Traili |      |
|-------------------------------------------------|----|---------------|------------|------------|-----------------------------------------|-------------------|--------|-------------|-------|------|--------|------|
| Investment Fund                                 |    | Assets        | % of Total | Watch List | # of participants                       | 1 Year            | 3 Yea  |             | 5 Ye  |      | 10 Ye  |      |
| Vanguard Institutional Index Fund - Instl. Plus | \$ | 234,747,824   | 5.6%       | Water List | 1,983                                   | -7.7% (17)        | 18.6%  |             | 11.2% |      | 12.2%  |      |
| S&P 500 Index                                   |    | - , ,-        |            |            | ,,,,,,,,,,,,,,,,,,,,,,,,,,,,,,,,,,,,,,, | -7.7% (4)         | 18.6%  | <u> </u>    | 11.2% |      | 12.2%  |      |
| TIAA Traditional - RC                           | \$ | 215,351,806   | 5.2%       |            | 1,138                                   | 4.4% (1)          | 4.0%   | · ,         | 4.0%  | · ,  | 4.1%   |      |
| Morningstar Stable Value Index                  |    |               |            |            |                                         | 2.1% (19)         | 2.0%   | <del></del> | 2.1%  | (14) | 2.0%   | (20) |
| Vanguard Target Retirement 2035 Trust Plus      | \$ | 178,618,164   | 4.3%       |            | 457                                     | -6.3% (39)        | 11.2%  | (59)        | 5.8%  | (48) | 7.5%   | (27) |
| Vanguard Target 2035 Composite Index            |    |               |            |            |                                         | -6.2% (37)        | 11.5%  | (52)        | 6.1%  | (27) | 7.8%   | (10) |
| Vanguard Target Retirement 2040 Trust Plus      | \$ | 173,328,450   | 4.1%       |            | 551                                     | -6.5% (39)        | 12.7%  | (63)        | 6.2%  | (41) | 8.0%   | (18) |
| Vanguard Target 2040 Composite Index            |    |               |            |            |                                         | -6.4% (36)        | 12.9%  | (50)        | 6.6%  | (21) | 8.2%   | (11) |
| Vanguard Target Retirement 2030 Trust Plus      | \$ | 157,391,110   | 3.8%       |            | 350                                     | -6.1% (45)        | 9.8%   | (54)        | 5.3%  | (42) | 7.0%   | (32) |
| Vanguard Target 2030 Composite Index            |    |               |            |            |                                         | -6.0% (44)        | 10.0%  | (45)        | 5.6%  | (19) | 7.2%   | (8)  |
| Vanguard Target Retirement 2045 Trust Plus      | \$ | 154,411,824   | 3.7%       |            | 651                                     | -6.7% (39)        | 14.1%  | (49)        | 6.7%  | (36) | 8.3%   | (19) |
| Vanguard Target 2045 Composite Index            |    |               |            |            |                                         | -6.7% (39)        | 14.4%  | (44)        | 7.0%  | (16) | 8.6%   | (12) |
| Vanguard Target Retirement 2025 Trust Plus      | \$ | 108,259,084   | 2.6%       |            | 258                                     | <b>-5.8%</b> (53) | 8.4%   | (48)        | 4.9%  | (34) | 6.5%   | (28) |
| Vanguard Target 2025 Composite Index            |    |               |            |            |                                         | -5.7% (41)        | 8.7%   | (33)        | 5.2%  | (13) | 6.7%   | (7)  |
| TIAA Traditional - RCP                          | \$ | 101,197,039   | 2.4%       |            | 602                                     | 3.6% (1)          | 3.2%   | (1)         | 3.2%  | (1)  | 3.4%   | (1)  |
| Morningstar Stable Value Index                  |    |               |            |            |                                         | 2.1% (19)         | 2.0%   | (16)        | 2.1%  | (14) | 2.0%   | (20) |
| Vanguard Target Retirement 2050 Trust Plus      | \$ | 99,373,836    | 2.4%       |            | 635                                     | -6.7% (38)        | 14.3%  | (56)        | 6.7%  | (33) | 8.4%   | (19) |
| Vanguard Target 2050 Composite Index            |    |               |            |            |                                         | -6.7% (41)        | 14.5%  | (44)        | 7.1%  | (14) | 8.6%   | (12) |
| Vanguard Target Retirement 2020 Trust Plus      | \$ | 74,757,880    | 1.8%       |            | 151                                     | -5.2% (31)        | 7.0%   | (63)        | 4.4%  | (51) | 5.9%   | (22) |
| Vanguard Target 2020 Composite Index            |    |               |            |            |                                         | -5.1% (29)        | 7.2%   | (60)        | 4.7%  | (21) | 6.1%   | (8)  |
| Total                                           | \$ | 1,497,437,017 | 35.8%      |            |                                         |                   |        |             |       |      |        |      |