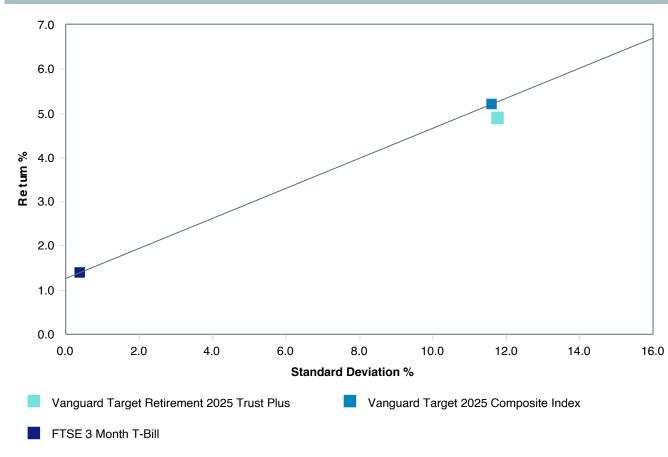

centile                               | 5.80         | -4.62      | 9.93       | 5.43       | -11.90      | 12.03      | 15.09      |
| 1st Quartile                                 | 5.25         | -5.18      | 9.01       | 4.98       | -13.72      | 11.12      | 14.03      |
| Median                                       | 4.90         | -5.75      | 8.31       | 4.81       | -15.28      | 10.24      | 12.61      |
| 3rd Quartile                                 | 4.36         | -6.43      | 7.52       | 4.32       | -15.94      | 9.13       | 10.91      |
| 95th Percentile                              | 2.90         | -7.43      | 3.98       | 3.24       | -16.97      | 5.65       | 7.42       |



As of March 31, 2023

### **Annualized Return vs. Annualized Standard Deviation** 5 Years







| 5 Years Historical Statistics              |                  |                   |                      |           |                 |       |      |        |                       |                       |
|--------------------------------------------|------------------|-------------------|----------------------|-----------|-----------------|-------|------|--------|-----------------------|-----------------------|
|                                            | Active<br>Return | Tracking<br>Error | Information<br>Ratio | R-Squared | Sharpe<br>Ratio | Alpha | Beta | Return | Standard<br>Deviation | Actual<br>Correlation |
| Vanguard Target Retirement 2025 Trust Plus | -0.28            | 0.61              | -0.46                | 1.00      | 0.35            | -0.36 | 1.01 | 4.90