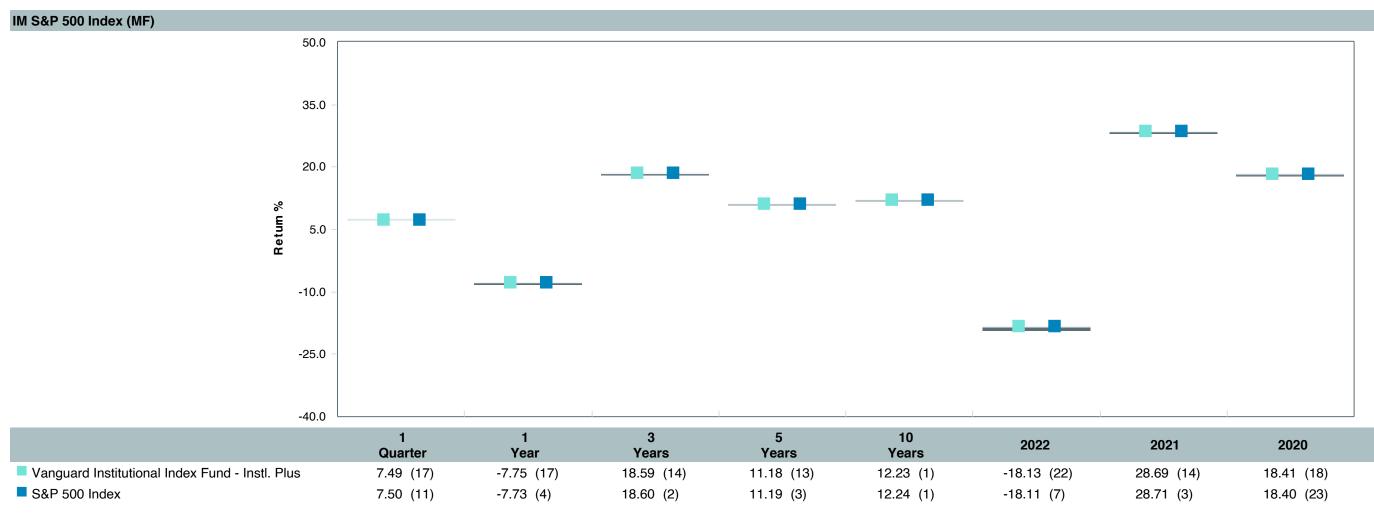

# Total Plan Top Ten Based on Assets March 31, 2023

|                                                 |    |               |            |            |                                         | Trailing          | Traili | _           | Trail | _    | Traili |      |
|-------------------------------------------------|----|---------------|------------|------------|-----------------------------------------|-------------------|--------|-------------|-------|------|--------|------|
| Investment Fund                                 |    | Assets        | % of Total | Watch List | # of participants                       | 1 Year            | 3 Yea  |             | 5 Ye  |      | 10 Ye  |      |
| Vanguard Institutional Index Fund - Instl. Plus | \$ | 234,747,824   | 5.6%       | Water List | 1,983                                   | -7.7% (17)        | 18.6%  |             | 11.2% |      | 12.2%  |      |
| S&P 500 Index                                   |    | - , ,-        |            |            | ,,,,,,,,,,,,,,,,,,,,,,,,,,,,,,,,,,,,,,, | -7.7% (4)         | 18.6%  | <u> </u>    | 11.2% |      | 12.2%  |      |
| TIAA Traditional - RC                           | \$ | 215,351,806   | 5.2%       |            | 1,138                                   | 4.4% (1)          | 4.0%   | · ,         | 4.0%  | · ,  | 4.1%   |      |
| Morningstar Stable Value Index                  |    |               |            |            |                                         | 2.1% (19)         | 2.0%   | <del></del> | 2.1%  | (14) | 2.0%   | (20) |
| Vanguard Target Retirement 2035 Trust Plus      | \$ | 178,618,164   | 4.3%       |            | 457                                     | -6.3% (39)        | 11.2%  | (59)        | 5.8%  | (48) | 7.5%   | (27) |
| Vanguard Target 2035 Composite Index            |    |               |            |            |                                         | -6.2% (37)        | 11.5%  | (52)        | 6.1%  | (27) | 7.8%   | (10) |
| Vanguard Target Retirement 2040 Trust Plus      | \$ | 173,328,450   | 4.1%       |            | 551                                     | -6.5% (39)        | 12.7%  | (63)        | 6.2%  | (41) | 8.0%   | (18) |
| Vanguard Target 2040 Composite Index            |    |               |            |            |                                         | -6.4% (36)        | 12.9%  | (50)        | 6.6%  | (21) | 8.2%   | (11) |
| Vanguard Target Retirement 2030 Trust Plus      | \$ | 157,391,110   | 3.8%       |            | 350                                     | -6.1% (45)        | 9.8%   | (54)        | 5.3%  | (42) | 7.0%   | (32) |
| Vanguard Target 2030 Composite Index            |    |               |            |            |                                         | -6.0% (44)        | 10.0%  | (45)        | 5.6%  | (19) | 7.2%   | (8)  |
| Vanguard Target Retirement 2045 Trust Plus      | \$ | 154,411,824   | 3.7%       |            | 651                                     | -6.7% (39)        | 14.1%  | (49)        | 6.7%  | (36) | 8.3%   | (19) |
| Vanguard Target 2045 Composite Index            |    |               |            |            |                                         | -6.7% (39)        | 14.4%  | (44)        | 7.0%  | (16) | 8.6%   | (12) |
| Vanguard Target Retirement 2025 Trust Plus      | \$ | 108,259,084   | 2.6%       |            | 258                                     | <b>-5.8%</b> (53) | 8.4%   | (48)        | 4.9%  | (34) | 6.5%   | (28) |
| Vanguard Target 2025 Composite Index            |    |               |            |            |                                         | -5.7% (41)        | 8.7%   | (33)        | 5.2%  | (13) | 6.7%   | (7)  |
| TIAA Traditional - RCP                          | \$ | 101,197,039   | 2.4%       |            | 602                                     | 3.6% (1)          | 3.2%   | (1)         | 3.2%  | (1)  | 3.4%   | (1)  |
| Morningstar Stable Value Index                  |    |               |            |            |                                         | 2.1% (19)         | 2.0%   | (16)        | 2.1%  | (14) | 2.0%   | (20) |
| Vanguard Target Retirement 2050 Trust Plus      | \$ | 99,373,836    | 2.4%       |            | 635                                     | -6.7% (38)        | 14.3%  | (56)        | 6.7%  | (33) | 8.4%   | (19) |
| Vanguard Target 2050 Composite Index            |    |               |            |            |                                         | -6.7% (41)        | 14.5%  | (44)        | 7.1%  | (14) | 8.6%   | (12) |
| Vanguard Target Retirement 2020 Trust Plus      | \$ | 74,757,880    | 1.8%       |            | 151                                     | -5.2% (31)        | 7.0%   | (63)        | 4.4%  | (51) | 5.9%   | (22) |
| Vanguard Target 2020 Composite Index            |    |               |            |            |                                         | -5.1% (29)        | 7.2%   | (60)        | 4.7%  | (21) | 6.1%   | (8)  |
| Total                                           | \$ | 1,497,437,017 | 35.8%      |            |                                         |                   |        |             |       |      |        |      |