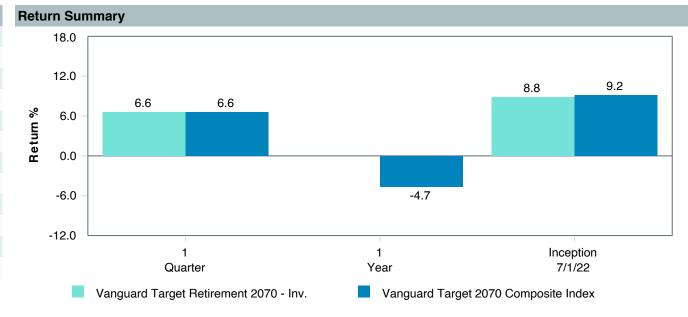

## **5 Year Comparative Performance**

As of March 31, 2023

#### 5-yr Performance vs. Benchmark (Tiers II & III)

-4.0% -3.0% -2.0% -1.0% 0.0% 1.0% 2.0% 3.0% 4.0% 5.0% 6.0%