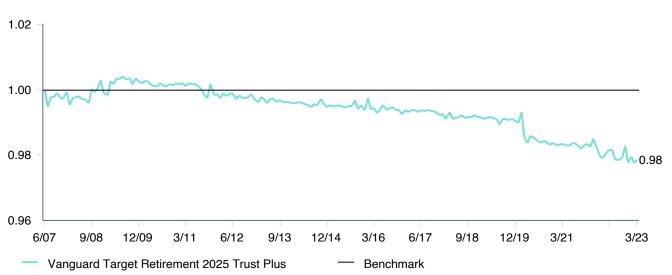

# Total Plan Top Ten Based on Assets March 31, 2023

|                                                 |    |               |            |            |                                         | Trailing          | Traili | _           | Trail | _    | Traili |      |
|-------------------------------------------------|----|---------------|------------|------------|-----------------------------------------|-------------------|--------|-------------|-------|------|--------|------|
| Investment Fund                                 |    | Assets        | % of Total | Watch List | # of participants                       | 1 Year            | 3 Yea  |             | 5 Ye  |      | 10 Ye  |      |
| Vanguard Institutional Index Fund - Instl. Plus | \$ | 234,747,824   | 5.6%       | Water List | 1,983                                   | -7.7% (17)        | 18.6%  |             | 11.2% |      | 12.2%  |      |
| S&P 500 Index                                   |    | - , ,-        |            |            | ,,,,,,,,,,,,,,,,,,,,,,,,,,,,,,,,,,,,,,, | -7.7% (4)         | 18.6%  | <u> </u>    | 11.2% |      | 12.2%  |      |
| TIAA Traditional - RC                           | \$ | 215,351,806   | 5.2%       |            | 1,138                                   | 4.4% (1)          | 4.0%   | · ,         | 4.0%  | · ,  | 4.1%   |      |
| Morningstar Stable Value Index                  |    |               |            |            |                                         | 2.1% (19)         | 2.0%   | <del></del> | 2.1%  | (14) | 2.0%   | (20) |
| Vanguard Target Retirement 2035 Trust Plus      | \$ | 178,618,164   | 4.3%       |            | 457                                     | -6.3% (39)        | 11.2%  | (59)        | 5.8%  | (48) | 7.5%   | (27) |
| Vanguard Target 2035 Composite Index            |    |               |            |            |                                         | -6.2% (37)        | 11.5%  | (52)        | 6.1%  | (27) | 7.8%   | (10) |
| Vanguard Target Retirement 2040 Trust Plus      | \$ | 173,328,450   | 4.1%       |            | 551                                     | -6.5% (39)        | 12.7%  | (63)        | 6.2%  | (41) | 8.0%   | (18) |
| Vanguard Target 2040 Composite Index            |    |               |            |            |                                         | -6.4% (36)        | 12.9%  | (50)        | 6.6%  | (21) | 8.2%   | (11) |
| Vanguard Target Retirement 2030 Trust Plus      | \$ | 157,391,110   | 3.8%       |            | 350                                     | -6.1% (45)        | 9.8%   | (54)        | 5.3%  | (42) | 7.0%   | (32) |
| Vanguard Target 2030 Composite Index            |    |               |            |            |                                         | -6.0% (44)        | 10.0%  | (45)        | 5.6%  | (19) | 7.2%   | (8)  |
| Vanguard Target Retirement 2045 Trust Plus      | \$ | 154,411,824   | 3.7%       |            | 651                                     | -6.7% (39)        | 14.1%  | (49)        | 6.7%  | (36) | 8.3%   | (19) |
| Vanguard Target 2045 Composite Index            |    |               |            |            |                                         | -6.7% (39)        | 14.4%  | (44)        | 7.0%  | (16) | 8.6%   | (12) |
| Vanguard Target Retirement 2025 Trust Plus      | \$ | 108,259,084   | 2.6%       |            | 258                                     | <b>-5.8%</b> (53) | 8.4%   | (48)        | 4.9%  | (34) | 6.5%   | (28) |
| Vanguard Target 2025 Composite Index            |    |               |            |            |                                         | -5.7% (41)        | 8.7%   | (33)        | 5.2%  | (13) | 6.7%   | (7)  |
| TIAA Traditional - RCP                          | \$ | 101,197,039   | 2.4%       |            | 602                                     | 3.6% (1)          | 3.2%   | (1)         | 3.2%  | (1)  | 3.4%   | (1)  |
| Morningstar Stable Value Index                  |    |               |            |            |                                         | 2.1% (19)         | 2.0%   | (16)        | 2.1%  | (14) | 2.0%   | (20) |
| Vanguard Target Retirement 2050 Trust Plus      | \$ | 99,373,836    | 2.4%       |            | 635                                     | -6.7% (38)        | 14.3%  | (56)        | 6.7%  | (33) | 8.4%   | (19) |
| Vanguard Target 2050 Composite Index            |    |               |            |            |                                         | -6.7% (41)        | 14.5%  | (44)        | 7.1%  | (14) | 8.6%   | (12) |
| Vanguard Target Retirement 2020 Trust Plus      | \$ | 74,757,880    | 1.8%       |            | 151                                     | -5.2% (31)        | 7.0%   | (63)        | 4.4%  | (51) | 5.9%   | (22) |
| Vanguard Target 2020 Composite Index            |    |               |            |            |                                         | -5.1% (29)        | 7.2%   | (60)        | 4.7%  | (21) | 6.1%   | (8)  |
| Total                                           | \$ | 1,497,437,017 | 35.8%      |            |                                         |                   |        |             |       |      |        |      |