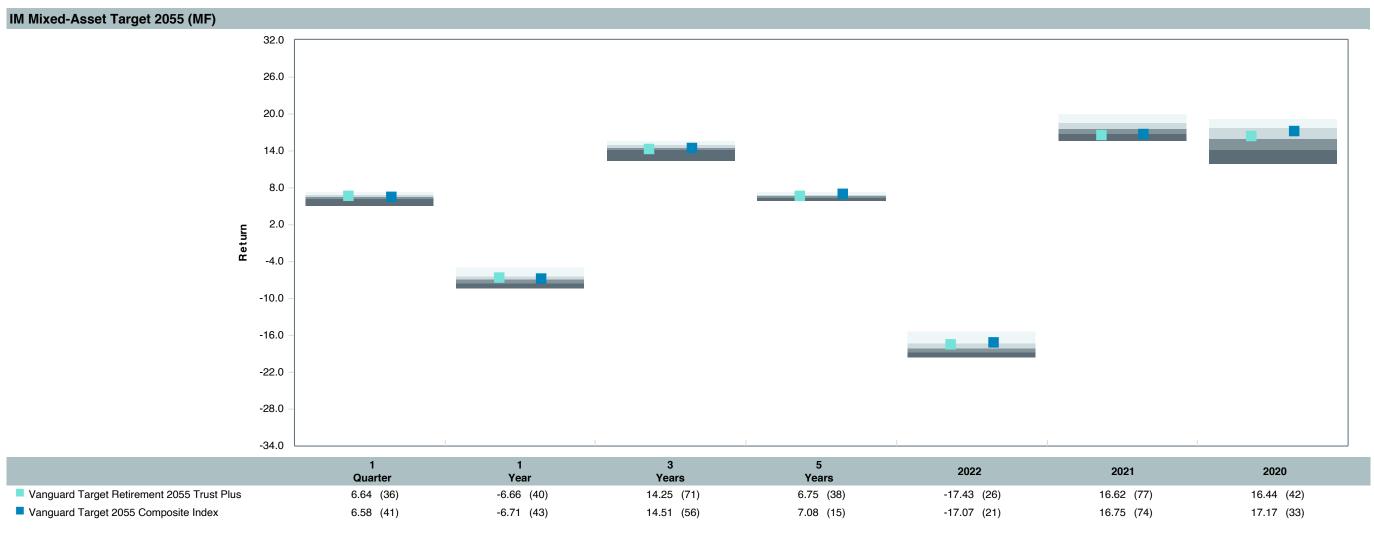

Vanguard Target 2050 Composite Index       | 0.00             | 0.00              | -                    | 1.00      | 0.41            | 0.00  | 1.00 | 7.08   | 16.40                 | 1.00                  |
| FTSE 3 Month T-Bill                        | -6.81            | 16.41             | -0.41                | 0.00      | -               | 1.41  | 0.00 | 1.40   | 0.37                  | -0.02                 |



## Vanguard Target Retirement 2055 Trust Plus Performance Summary

As of March 31, 2023

#### **Account Information**

Account Name: Vanguard Target Retirement 2055 Trust Plus

Inception Date: 08/31/2011

Account Structure: Commingled Fund

Asset Class: Global Target Date

Benchmark: Vanguard Target 2055 Composite Index

Peer Group: IM Mixed-Asset Target 2055 (MF)











|                                              | 1<br>Quarter | 1<br>Year  | 3<br>Years | 5<br>Years | 2022        | 2021       | 2020       |
|----------------------------------------------|--------------|------------|------------|------------|-------------|------------|------------|
| ■ Vanguard Target Retirement 2055 Trust Plus | 6.64 (36)    | -6.66 (40) | 14.25 (71) | 6.75 (38)  | -17.43 (26) | 16.62 (77) | 16.44 (42) |
| Vanguard Target 2055 Composite Index         | 6.58 (41)    | -6.71 (43) | 14.51 (56) | 7.08 (15)  | -17.07 (21) | 16.75 (74) | 17.17 (33) |
|                                              |              |            |            |            |             |            |            |
| 5th Percentile                               | 7.33         | -5.02      | 15.69