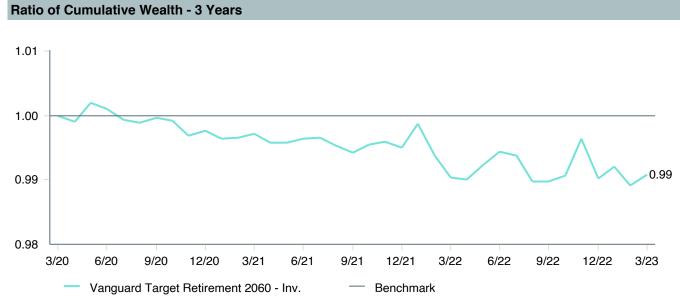

|  |  |  |  |  |  |  |
| Peer Group :        | IM Mixed-Asset Target 2055 (MF)      |  |  |  |  |  |  |  |
| Benchmark:          | Vanguard Target 2060 Composite Index |  |  |  |  |  |  |  |
| Fund Inception:     | 01/19/2012                           |  |  |  |  |  |  |  |
| Portfolio Manager : | Team Managed                         |  |  |  |  |  |  |  |
| Total Assets:       | \$17,528.60 Million                  |  |  |  |  |  |  |  |
| Total Assets Date : | 03/31/2023                           |  |  |  |  |  |  |  |
| Gross Expense :     | 0.08%                                |  |  |  |  |  |  |  |
| Net Expense :       | 0.08%                                |  |  |  |  |  |  |  |
| Turnover:           | 3%                                   |  |  |  |  |  |  |  |















| 3 Years Historical Statistics          |                  |                   |                      |           |                 |       |      |        |                       |                    |
|----------------------------------------|------------------|-------------------|----------------------|-----------|-----------------|-------|------|--------|-----------------------|--------------------|
|                                        | Active<br>Return | Tracking<br>Error | Information<br>Ratio | R-Squared | Sharpe<br>Ratio | Alpha | Beta | Return | Standard<br>Deviation | Actual Correlation |
| Vanguard Target Retirement 2060 - Inv. | -0.29            | 0.82              | -0.36                | 1.00      | 0.82            | -0.38 | 1.01 | 14.16  | 16.86