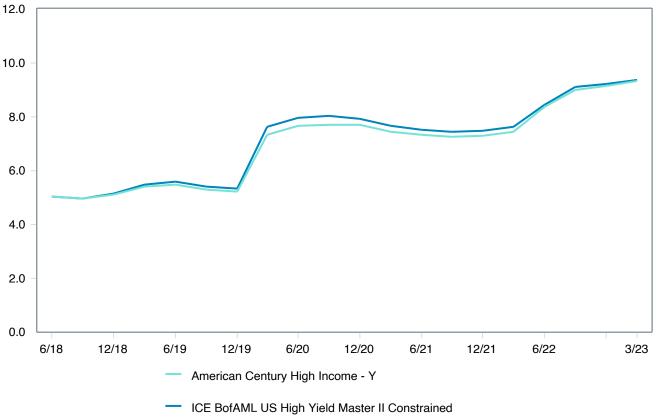

## **Asset Allocation Table**

|                                                                                |             | RPA                             |              | TSA                                 |              | Pre-9                          |                      | 415(N                           |                     | Medical Re                    | esident              | Total                                 |              |
|--------------------------------------------------------------------------------|-------------|---------------------------------|--------------|-------------------------------------|--------------|--------------------------------|----------------------|---------------------------------|---------------------|-------------------------------|----------------------|---------------------------------------|--------------|
| Fund                                                                           |             | (\$)                            | (%)          | (\$)                                | (%)          | (\$)                           | (%)                  | (\$)                            | (%)                 | (\$)                          | (%)                  | (\$)                                  | (%)          |
| ER 1(a): Target Retirement Funds                                               | \$          | 1,061,441,106                   | 48.0%        | \$ -                                | 0.0%         | \$ -                           | 0.0%                 | \$ -                            | 0.0%                | \$ -                          | 0.0%                 | \$ 1,061,441,106                      | 38.6%        |
| anguard Target Retirement Income Trust Plus                                    | \$          | 50,153,112                      | 2.3%         | \$ -                                | 0.0%         | \$ -                           | 0.0%                 | \$ -                            | 0.0%                | \$ -                          | 0.0%                 | \$ 50,153,112                         | 1.8%         |
| anguard Target Retirement 2020 Trust Plus                                      | \$          | 74,757,880                      | 3.4%         | \$ -                                | 0.0%         | \$ -                           | 0.0%                 | \$ -                            | 0.0%                | \$ -                          | 0.0%                 | \$ 74,757,880                         | 2.7%         |
| anguard Target Retirement 2025 Trust Plus                                      | \$          | 108,259,084                     | 4.9%         | \$ -                                | 0.0%         | \$ -                           | 0.0%                 | \$ -                            | 0.0%                | \$ -                          | 0.0%                 | \$ 108,259,084                        | 3.9%         |
| anguard Target Retirement 2030 Trust Plus                                      | Ė           | 157,391,110                     | 7.1%         | Š -                                 | 0.0%         | · -                            | 0.0%                 | S -                             | 0.0%                | · -                           | 0.0%                 | \$ 157,391,110                        | 5.7%         |
| anguard Target Retirement 2035 Trust Plus                                      | Ė           | 178,618,164                     | 8.1%         | Š -                                 | 0.0%         | Š -                            | 0.0%                 | s                               | 0.0%                | Š -                           | 0.0%                 | \$ 178,618,164                        | 6.5%         |
| anguard Target Retirement 2040 Trust Plus                                      | Š           | 173,328,450                     | 7.8%         | Š -                                 | 0.0%         | Š -                            | 0.0%                 | Š -                             | 0.0%                | Š -                           | 0.0%                 | \$ 173,328,450                        | 6.3%         |
| anguard Target Retirement 2045 Trust Plus                                      | Š           | 154,411,824                     | 7.0%         | Š -                                 | 0.0%         | Š -                            | 0.0%                 | Š -                             | 0.0%                | Š -                           | 0.0%                 | \$ 154,411,824                        | 5.6%         |
| anguard Target Retirement 2050 Trust Plus                                      | Š           | 99,373,836                      | 4.5%         | Š -                                 | 0.0%         | Š -                            | 0.0%                 | Š -                             | 0.0%                | Š -                           | 0.0%                 | \$ 99,373,836                         | 3.6%         |
| anguard Target Retirement 2055 Trust Plus                                      | Š           | 45,758,357                      | 2.1%         | Š -                                 | 0.0%         | Š -                            | 0.0%                 | Š -                             | 0.0%                | Š -                           | 0.0%                 | \$ 45,758,357                         | 1.7%         |
| anguard Target Retirement 2060 Trust Plus                                      | Š           | 17,205,006                      | 0.8%         | Š -                                 | 0.0%         | Š -                            | 0.0%                 | Š -                             | 0.0%                | Š -                           | 0.0%                 | \$ 17,205,006                         | 0.6%         |
| anguard Target Retirement 2065 Trust Plus                                      | Š           | 2,184,283                       | 0.1%         | ¢ _                                 | 0.0%         | ¢ _                            | 0.0%                 | Š _                             | 0.0%                | ¢ _                           | 0.0%                 | \$ 2,184,283                          | 0.1%         |
| anguard Target Retirement 2000 Trust Plus                                      | Ġ           | 2,104,200                       | 0.0%         | -<br>د<br>د                         | 0.0%         | -<br>ا ف                       | 0.0%                 | -<br>اد                         | 0.0%                | ė –                           | 0.0%                 | \$ 2,104,200                          | 0.1%         |
| IER 1: Target Retirement Funds                                                 | ė           | <del>-</del>                    | 0.0%         | \$ 99,370,655                       | 22.9%        | \$ 13,622,375                  | 37.0%                | \$ 16,284,413                   | <b>52.1%</b>        | \$ 35,290,737                 | 85.3%                | \$ 164,568,179                        | 6.0%         |
| anguard Target Retirement Income - Inv.                                        | Ċ           |                                 | 0.0%         | \$ 13,429,793                       | 0.6%         | \$ 3,282,975                   | 0.1%                 | \$ 1,170,065                    | 3.7%                | \$ 62,098                     | 0.2%                 | \$ 17,944,932                         | 0.7%         |
| anguard Target Retirement 2020 - Inv.                                          | ٠<br>اخ     | -                               | 0.0%         | \$ 12,361,255                       | 2.8%         | \$ 2,772,559                   | 7.5%                 | \$ 1,807,723                    | 5.8%                | \$ 33,262                     | 0.2 %                | \$ 16,974,799                         | 0.7 %        |
| anguard Target Retirement 2020 - Inv.<br>anguard Target Retirement 2025 - Inv. | ا<br>د<br>د | -                               | 0.0%         | \$ 20,015,561                       | 2.6%<br>4.6% | \$ 2,772,040                   | 7.5%<br>7.4%         | \$ 1,807,723                    | 5.6%<br>9.6%        | \$ 33,262                     | 0.1%                 | \$ 16,974,799                         | 0.6%         |
|                                                                                | င်          | -                               |              | 1: ' '                              |              | 1: ' '                         | 8.6%                 | 1: ' '                          |                     | \$ 388,798                    | 0.5%                 | 1:                                    | 0.8%         |
| anguard Target Retirement 2030 - Inv.                                          | Ş           | -                               | 0.0%         | \$ 16,379,998                       | 3.8%         | \$ 3,183,055                   |                      | \$ 2,720,036                    | 8.7%                | 1: '                          |                      | \$ 22,671,887                         |              |
| anguard Target Retirement 2035 - Inv.                                          | Ş           | -                               | 0.0%         | \$ 13,337,821                       | 3.1%         | \$ 1,049,329                   | 2.8%                 | \$ 1,394,393                    | 4.5%                | \$ 1,298,410                  | 3.1%                 | \$ 17,079,952                         | 0.6%         |
| anguard Target Retirement 2040 - Inv.                                          | Ş           | -                               | 0.0%         | \$ 10,619,332                       | 2.4%         | \$ 440,348                     | 1.2%                 | \$ 3,019,065                    | 9.7%                | \$ 2,846,854                  | 6.9%                 | \$ 16,925,599                         | 0.6%         |
| anguard Target Retirement 2045 - Inv.                                          | \$          | -                               | 0.0%         | \$ 5,722,866                        | 1.3%         | \$ 109,680                     | 0.3%                 | \$ 2,075,639                    | 6.6%                | \$ 8,149,614                  | 19.7%                | \$ 16,057,799                         | 0.6%         |
| anguard Target Retirement 2050 - Inv.                                          | \$          | -                               | 0.0%         | \$ 4,432,856                        | 1.0%         | \$ 41,252                      | 0.1%                 | \$ 947,142                      | 3.0%                | \$ 11,515,784                 | 27.8%                | \$ 16,937,034                         | 0.6%         |
| anguard Target Retirement 2055 - Inv.                                          | Ş           | -                               | 0.0%         | \$ 2,332,608                        | 0.5%         | \$ 12,482                      | 0.0%                 | \$ 145,402                      | 0.5%                | \$ 9,301,568                  | 22.5%                | \$ 11,792,060                         | 0.4%         |
| anguard Target Retirement 2060 - Inv.                                          | Ş           | -                               | 0.0%         | \$ 581,908                          | 0.1%         | \$ -                           | 0.0%                 | \\$ -                           | 0.0%                | \$ 1,496,664                  | 3.6%                 | \$ 2,078,572                          | 0.1%         |
| anguard Target Retirement 2065 - Inv.                                          | \ <b>\$</b> | -                               | 0.0%         | \$ 156,657                          | 0.0%         | \$ 18,653                      | 0.1%                 | \$ 2,202                        | 0.0%                | \$ 55,886                     | 0.1%                 | \$ 233,398                            | 0.0%         |
| anguard Target Retirement 2070 - Inv.                                          | \$          | -                               | 0.0%         | \$ -                                | 0.0%         | \$ -                           | 0.0%                 | \$ -                            | 0.0%                | \$ -                          | 0.0%                 | \$ -                                  | 0.0%         |
| ER 2: Core Funds                                                               | Ş           | 1,122,813,464                   | 50.8%        | \$ 330,260,802                      | 76.1%        | \$ 23,138,324                  | 62.8%                | \$ 14,830,683                   | 47.5%               | \$ 6,100,363                  | 14.7%                | \$ 1,497,143,637                      | 54.4%        |
| anguard Total Bond Market Index Fund                                           | Ş           | 46,357,625                      | 2.1%         | \$ 17,502,807                       | 4.0%         | \$ 1,351,948                   | 3.7%                 | \$ 547,219                      | 1.8%                | \$ 162,534                    | 0.4%                 | \$ 65,922,133                         | 2.4%         |
| anguard Total International Bond Index Fund                                    | <b>\$</b>   | 2,930,538                       | 0.1%         | \$ 2,169,113                        | 0.5%         | \$ 211,588                     | 0.6%                 | \$ 116,197                      | 0.4%                | \$ 27,682                     | 0.1%                 | \$ 5,455,119                          | 0.2%         |
| anguard Total Stock Market Index Fund                                          | <b>\$</b>   | 60,158,185                      | 2.7%         | \$ 15,644,698                       | 3.6%         | \$ 763,277                     | 2.1%                 | \$ 688,528                      | 2.2%                | \$ 866,047                    | 2.1%                 | \$ 78,120,735                         | 2.8%         |
| anguard Institutional Index Fund                                               | \ <b>Ş</b>  | 179,578,502                     | 8.1%         | \$ 48,773,680                       | 11.2%        | \$ 3,011,202                   | 8.2%                 | \$ 2,400,458                    | 7.7%                | \$ 983,982                    | 2.4%                 | \$ 234,747,824                        | 8.5%         |
| anguard FTSE Social Index Fund                                                 | \$          | 8,258,974                       | 0.4%         | \$ 1,181,260                        | 0.3%         | \$ 119,040                     | 0.3%                 | \$ 217,238                      | 0.7%                | \$ 131,216                    | 0.3%                 | \$ 9,907,727                          | 0.4%         |
| anguard Extended Market Index Fund                                             | \$          | 58,268,073                      | 2.6%         | \$ 15,116,065                       | 3.5%         | \$ 1,224,160                   | 3.3%                 | \$ 609,096                      | 1.9%                | \$ 303,098                    | 0.7%                 | \$ 75,520,492                         | 2.7%         |
| anguard Total International Stock Index                                        | \$          | 10,917,084                      | 0.5%         | \$ 2,691,752                        | 0.6%         | \$ 388,364                     | 1.1%                 | \$ 263,464                      | 0.8%                | \$ 63,165                     | 0.2%                 | \$ 14,323,828                         | 0.5%         |
| anguard Developed Market Index Fund                                            | \$          | 79,929,887                      | 3.6%         | \$ 21,350,755                       | 4.9%         | \$ 1,698,203                   | 4.6%                 | \$ 780,493                      | 2.5%                | \$ 473,449                    | 1.1%                 | \$ 104,232,787                        | 3.8%         |
| anguard Emerging Markets Stock Index Fund                                      | \$          | 40,772,266                      | 1.8%         | \$ 9,986,957                        | 2.3%         | \$ 866,649                     | 2.4%                 | \$ 408,668                      | 1.3%                | \$ 263,770                    | 0.6%                 | \$ 52,298,309                         | 1.9%         |
| anguard Federal Money Market Fund                                              | \$          | 44,656,637                      | 2.0%         | \$ 8,090,187                        | 1.9%         | \$ 1,565,980                   | 4.3%                 | \$ 859,183                      | 2.8%                | \$ 165,809                    | 0.4%                 | \$ 55,337,796                         | 2.0%         |
| Rowe Price Stable Value Common Trust Fund A                                    | \$          | 19,348,772                      | 0.9%         | \$ -                                | 0.0%         | \$ -                           | 0.0%                 | \$ -                            | 0.0%                | \$ -                          | 0.0%                 | \$ 19,348,772                         | 0.7%         |
| AA Traditional - RC                                                            | \$          | 207,779,901                     | 9.4%         | \$ -                                | 0.0%         | \$ 4,078,757                   | 11.1%                | \$ 3,090,609                    | 9.9%                | \$ 402,539                    | 1.0%                 | \$ 215,351,806                        | 7.8%         |
| AA Traditional - RCP                                                           | \$          | -                               | 0.0%         | \$ 101,197,039                      | 23.3%        | \$ -                           | 0.0%                 | \$ -                            | 0.0%                | \$ -                          | 0.0%                 | \$ 101,197,039                        | 3.7%         |
| MCO Total Return Fund                                                          | \$          | 14,406,784                      | 0.7%         | \$ 10,384,050                       | 2.4%         | \$ 860,173                     | 2.3%                 | \$ 467,469                      | 1.5%                | \$ 38,769                     | 0.1%                 | \$ 26,157,244                         | 1.0%         |
| FA Inflation-Protected Securities Portfolio                                    | Ś           | 30,552,868                      | 1.4%         | \$ 7,737,633                        | 1.8%         | \$ 889,983                     | 2.4%                 | \$ 552,641                      | 1.8%                | \$ 125,174                    | 0.3%                 | \$ 39,858,299                         | 1.4%         |
| merican Century High Income                                                    | İ\$         | 32,173,015                      | 1.5%         | \$ 9,281,212                        | 2.1%         | \$ 822,919                     | 2.2%                 | \$ 773,515                      | 2.5%                | \$ 49,765                     | 0.1%                 | \$ 43,100,426                         | 1.6%         |
| Rowe Price Large Cap Growth Fund - I                                           | İs          | 41,197,825                      | 1.9%         | \$ 5,722,467                        | 1.3%         | \$ 366,280                     | 1.0%                 | \$ 697,426                      | 2.2%                | \$ 464,793                    | 1.1%                 | \$ 48,448,792                         | 1.8%         |
| iamond Hill Large Cap                                                          | Š           | 49,453,661                      | 2.2%         | \$ 12,825,843                       | 3.0%         | \$ 1,086,442                   | 2.9%                 | \$ 566,430                      | 1.8%                | \$ 366,484                    | 0.9%                 | \$ 64,298,860                         | 2.3%         |
| illiam Blair Small/Mid Cap Growth Fund                                         | Š           | 28,055,655                      | 1.3%         | \$ 4,257,284                        | 1.0%         | \$ 430,238                     | 1.2%                 | \$ 289,918                      | 0.9%                | \$ 152,154                    | 0.4%                 | \$ 33,185,249                         | 1.2%         |
| FA U.S. Targeted Value                                                         | Š           | 49,751,209                      | 2.3%         | \$ 11,019,133                       | 2.5%         | \$ 975,037                     | 2.6%                 | \$ 414,030                      | 1.3%                | \$ 296,750                    | 0.7%                 | \$ 62,456,159                         | 2.3%         |
| odge & Cox Global Stock Fund                                                   | Š           | 45,835,449                      | 2.1%         | \$ 10,168,196                       | 2.3%         | \$ 878,047                     | 2.4%                 | \$ 258,687                      | 0.8%                | \$ 292,934                    | 0.7%                 | \$ 57,433,312                         | 2.1%         |
| JAGO A JOA MIJDAI ULUUN I AIIA                                                 | ٥ ا         | 42,592,863                      | 1.9%         | \$ 8,210,629                        | 1.9%         | \$ 861,421                     | 2.3%                 | \$ 406,362                      | 1.3%                | \$ 222,378                    | 0.5%                 | \$ 52,293,653                         | 1.9%         |
| • • • • • • • • • • • • • • • • • • •                                          | 1.0         | 72,002,000                      | 1.0 /0       | Ψ Ο, Ζ ΙΟ, Ο Ζ Θ                    | 1.5 /0       | Y 001,421                      | 2.0 /0               | Y +00,002                       | 1.0 /0              | Y 222,010                     | 0.5 70               | γ                                     |              |
| QG International Opportunities Fund                                            | ۲           | 20 837 602                      | 1 10/-       | \$ 6050 041                         | 160/-        | ¢ 600 617                      | 1 00/-               | ¢ 102 0E1                       | 1 10/-              | \$ 917 Q79                    | 0 60/-               | ¢ 30 1/7 277                          | 1 / 0/-      |
| QG International Opportunities Fund<br>ohen & Steers Instl Realty Shares       | \$          | 29,837,692                      | 1.4%         | \$ 6,950,041                        | 1.6%         | \$ 688,617                     | 1.9%                 | \$ 423,054                      | 1.4%                | \$ 247,872                    | 0.6%                 | \$ 38,147,277                         | 1.4%         |
| S .                                                                            | \$          | 29,837,692<br><b>25,208,276</b> | 1.4%<br>1.1% | \$ 6,950,041<br>\$ <b>4,376,503</b> | 1.6%<br>1.0% | \$ 688,617<br><b>\$ 82,484</b> | 1.9%<br><b>0.2</b> % | \$ 423,054<br><b>\$ 121,408</b> | 1.4%<br><b>0.4%</b> | \$ 247,872<br><b>\$ 4,548</b> | 0.6%<br><b>0.0</b> % | \$ 38,147,277<br><b>\$ 29,793,219</b> | 1.4%<br>1.1% |