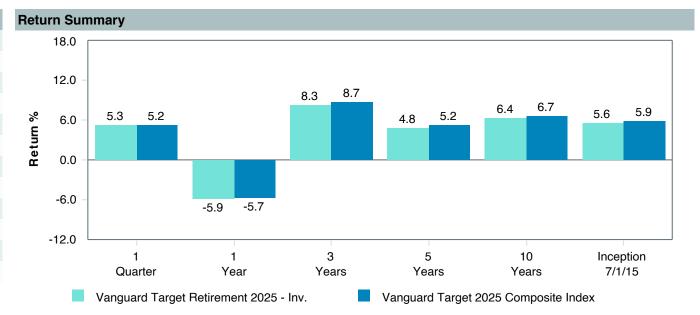

--|--------------------------------------|
| Product Name :      | Vanguard Tgt Ret2025;Inv (VTTVX)     |
| Fund Family:        | Vanguard                             |
| Ticker:             | VTTVX                                |
| Peer Group :        | IM Mixed-Asset Target 2025 (MF)      |
| Benchmark:          | Vanguard Target 2025 Composite Index |
| Fund Inception:     | 10/27/2003                           |
| Portfolio Manager : | Team Managed                         |
| Total Assets:       | \$74,394.80 Million                  |
| Total Assets Date : | 03/31/2023                           |
| Gross Expense :     | 0.08%                                |
| Net Expense :       | 0.08%                                |
| Turnover:           | 14%                                  |















As of March 31, 2023



| 5 Years Historical Statistics          |                  |                   |                      |           |                 |       |      |        |                       |                       |
|----------------------------------------|------------------|-------------------|----------------------|-----------|-----------------|-------|------|--------|-----------------------|-----------------------|
|                                        | Active<br>Return | Tracking<br>Error | Information<br>Ratio | R-Squared | Sharpe<br>Ratio | Alpha | Beta | Return | Standard<br>Deviation | Actual<br>Correlation |
| Vanguard Target Retirement 2025 - Inv. | -0.40            | 0.64              | -0.62                | 1.00      | 0.34            | -0.48