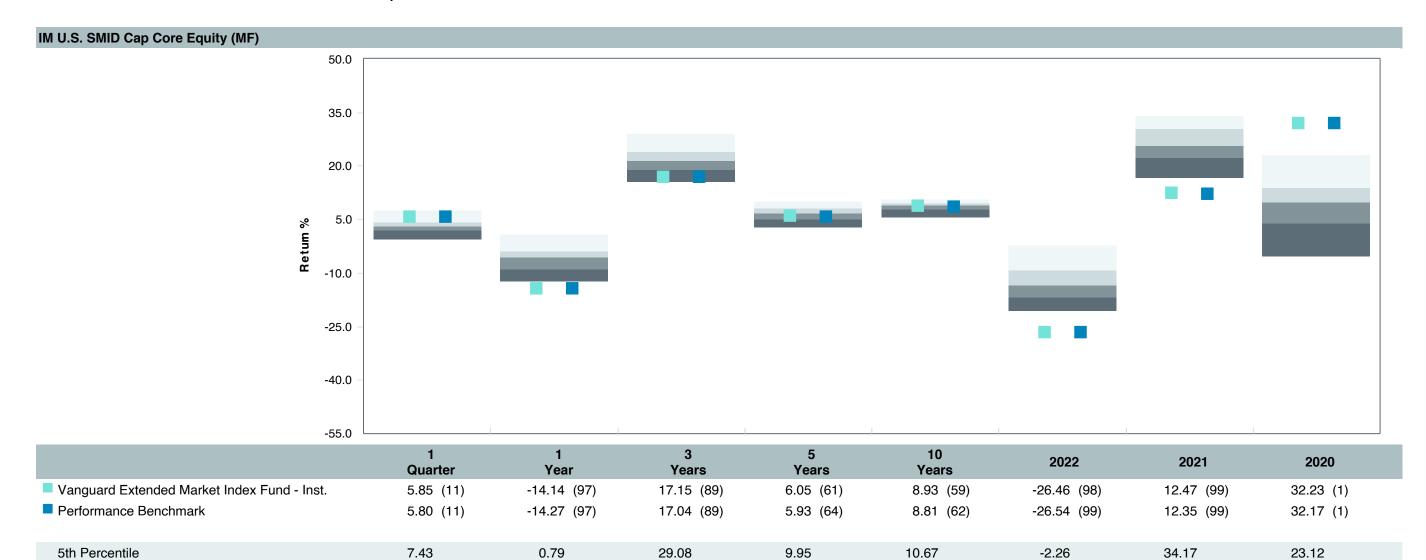

ard Ext MI;Inst (VIEIX)      |
| Fund Family:        | Vanguard                          |
| Ticker:             | VIEIX                             |
| Peer Group :        | IM U.S. SMID Cap Core Equity (MF) |
| Benchmark:          | Performance Benchmark             |
| Fund Inception:     | 07/07/1997                        |
| Portfolio Manager : | Butler/Louie                      |
| Total Assets:       | \$13,686.10 Million               |
| Total Assets Date : | 03/31/2023                        |
| Gross Expense :     | 0.05%                             |
| Net Expense :       | 0.05%                             |
| Turnover:           | 11%                               |









Ratio of Cumulative Wealth - Since Inception

4.21

3.11

2.03

-0.51

-3.90

-5.46

-8.93

-12.19



24.16

21.62

18.98

15.64

8.09

6.71

5.15

2.94

9.59

9.01

7.82

5.69

-9.23

-13.51

-16.75

-20.62

30.43

25.70

22.35

16.80



1st Quartile

3rd Quartile

95th Percentile

Median

13.88

9.66

4.03

-5.42

As of March 31, 2023



| 5 Years Historical Statistics               |                  |                   |                      |           |                 |       |      |        |                       |                       |
|---------------------------------------------|------------------|-------------------|----------------------|-----------|-----------------|-------|------|--------|-----------------------|-----------------------|
|                                             | Active<br>Return | Tracking<br>Error | Information<br>Ratio | R-Squared | Sharpe<br>Ra