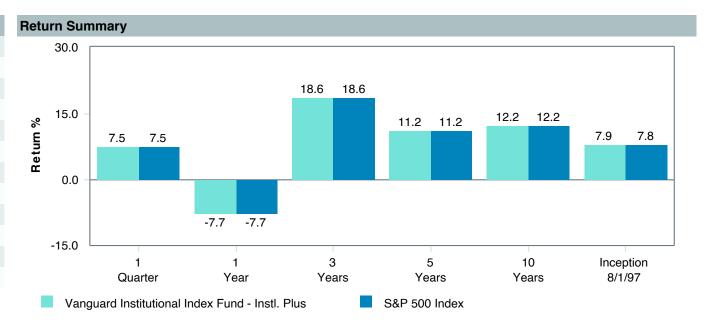

# Total Plan Top Ten Based on Assets March 31, 2023

|                                                 |    |               |            |            |                                         | Trailing          | Traili | _           | Trail | _    | Traili |      |
|-------------------------------------------------|----|---------------|------------|------------|-----------------------------------------|-------------------|--------|-------------|-------|------|--------|------|
| Investment Fund                                 |    | Assets        | % of Total | Watch List | # of participants                       | 1 Year            | 3 Yea  |             | 5 Ye  |      | 10 Ye  |      |
| Vanguard Institutional Index Fund - Instl. Plus | \$ | 234,747,824   | 5.6%       | Water List | 1,983                                   | -7.7% (17)        | 18.6%  |             | 11.2% |      | 12.2%  |      |
| S&P 500 Index                                   |    | - , ,-        |            |            | ,,,,,,,,,,,,,,,,,,,,,,,,,,,,,,,,,,,,,,, | -7.7% (4)         | 18.6%  | <u> </u>    | 11.2% |      | 12.2%  |      |
| TIAA Traditional - RC                           | \$ | 215,351,806   | 5.2%       |            | 1,138                                   | 4.4% (1)          | 4.0%   | · ,         | 4.0%  | · ,  | 4.1%   |      |
| Morningstar Stable Value Index                  |    |               |            |            |                                         | 2.1% (19)         | 2.0%   | <del></del> | 2.1%  | (14) | 2.0%   | (20) |
| Vanguard Target Retirement 2035 Trust Plus      | \$ | 178,618,164   | 4.3%       |            | 457                                     | -6.3% (39)        | 11.2%  | (59)        | 5.8%  | (48) | 7.5%   | (27) |
| Vanguard Target 2035 Composite Index            |    |               |            |            |                                         | -6.2% (37)        | 11.5%  | (52)        | 6.1%  | (27) | 7.8%   | (10) |
| Vanguard Target Retirement 2040 Trust Plus      | \$ | 173,328,450   | 4.1%       |            | 551                                     | -6.5% (39)        | 12.7%  | (63)        | 6.2%  | (41) | 8.0%   | (18) |
| Vanguard Target 2040 Composite Index            |    |               |            |            |                                         | -6.4% (36)        | 12.9%  | (50)        | 6.6%  | (21) | 8.2%   | (11) |
| Vanguard Target Retirement 2030 Trust Plus      | \$ | 157,391,110   | 3.8%       |            | 350                                     | -6.1% (45)        | 9.8%   | (54)        | 5.3%  | (42) | 7.0%   | (32) |
| Vanguard Target 2030 Composite Index            |    |               |            |            |                                         | -6.0% (44)        | 10.0%  | (45)        | 5.6%  | (19) | 7.2%   | (8)  |
| Vanguard Target Retirement 2045 Trust Plus      | \$ | 154,411,824   | 3.7%       |            | 651                                     | -6.7% (39)        | 14.1%  | (49)        | 6.7%  | (36) | 8.3%   | (19) |
| Vanguard Target 2045 Composite Index            |    |               |            |            |                                         | -6.7% (39)        | 14.4%  | (44)        | 7.0%  | (16) | 8.6%   | (12) |
| Vanguard Target Retirement 2025 Trust Plus      | \$ | 108,259,084   | 2.6%       |            | 258                                     | <b>-5.8%</b> (53) | 8.4%   | (48)        | 4.9%  | (34) | 6.5%   | (28) |
| Vanguard Target 2025 Composite Index            |    |               |            |            |                                         | -5.7% (41)        | 8.7%   | (33)        | 5.2%  | (13) | 6.7%   | (7)  |
| TIAA Traditional - RCP                          | \$ | 101,197,039   | 2.4%       |            | 602                                     | 3.6% (1)          | 3.2%   | (1)         | 3.2%  | (1)  | 3.4%   | (1)  |
| Morningstar Stable Value Index                  |    |               |            |            |                                         | 2.1% (19)         | 2.0%   | (16)        | 2.1%  | (14) | 2.0%   | (20) |
| Vanguard Target Retirement 2050 Trust Plus      | \$ | 99,373,836    | 2.4%       |            | 635                                     | -6.7% (38)        | 14.3%  | (56)        | 6.7%  | (33) | 8.4%   | (19) |
| Vanguard Target 2050 Composite Index            |    |               |            |            |                                         | -6.7% (41)        | 14.5%  | (44)        | 7.1%  | (14) | 8.6%   | (12) |
| Vanguard Target Retirement 2020 Trust Plus      | \$ | 74,757,880    | 1.8%       |            | 151                                     | -5.2% (31)        | 7.0%   | (63)        | 4.4%  | (51) | 5.9%   | (22) |
| Vanguard Target 2020 Composite Index            |    |               |            |            |                                         | -5.1% (29)        | 7.2%   | (60)        | 4.7%  | (21) | 6.1%   | (8)  |
| Total                                           | \$ | 1,497,437,017 | 35.8%      |            |                                         |                   |        |             |       |      |        |      |