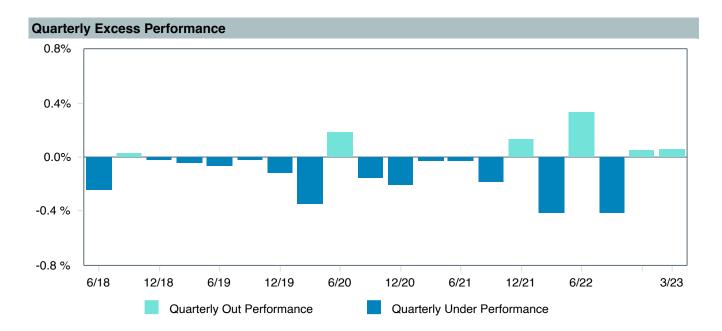

|
| Vanguard Target 2045 Composite Index       | 0.00             | 0.00              | -                    | 1.00      | 0.41            | 0.00  | 1.00 | 7.01   | 16.24                 | 1.00                  |
| FTSE 3 Month T-Bill                        | -6.71            | 16.26             | -0.41                | 0.00      | -               | 1.41  | 0.00 | 1.40   | 0.37                  | -0.03                 |



## Vanguard Target Retirement 2050 Trust Plus Performance Summary

As of March 31, 2023

#### **Account Information**

Account Name: Vanguard Target Retirement 2050 Trust Plus

Inception Date: 08/31/2011

Account Structure: Commingled Fund

Asset Class: Global Target Date

Benchmark: Vanguard Target 2050 Composite Index

Peer Group: IM Mixed-Asset Target 2050 (MF)















As of March 31, 2023

### **Annualized Return vs. Annualized Standard Deviation 5 Years**







| 5 Years Historical Statistics              |                  |                   |                      |           |                 |       |      |        |                       |                       |
|--------------------------------------------|------------------|-------------------|----------------------|-----------|-----------------|-------|------|--------|-----------------------|-----------------------|
|                                            | Active<br>Return | Tracking<br>Error | Information<br>Ratio | R-Squared | Sharpe<br>Ratio | Alpha | Beta | Return | Standard<br>Deviation | Actual<br>Correlation |
| Vanguard Target Retirement 2050 Trust Plus | -0.29