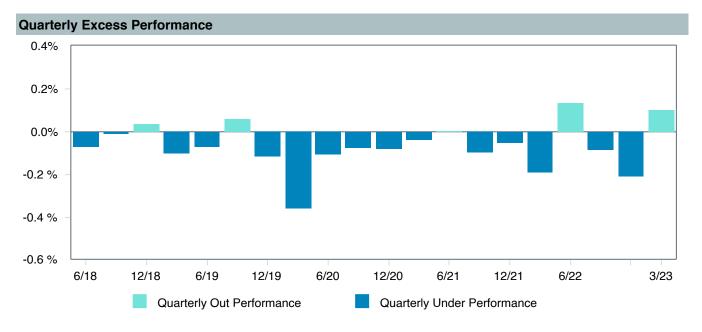

-------------|
| Product Name :      | Vanguard Tgt Ret Inc;Inv (VTINX)       |
| Fund Family:        | Vanguard                               |
| Ticker:             | VTINX                                  |
| Peer Group :        | IM Retirement Income (MF)              |
| Benchmark:          | Vanguard Target Income Composite Index |
| Fund Inception:     | 10/27/2003                             |
| Portfolio Manager : | Team Managed                           |
| Total Assets:       | \$37,207.10 Million                    |
| Total Assets Date : | 03/31/2023                             |
| Gross Expense :     | 0.08%                                  |
| Net Expense :       | 0.08%                                  |
| Turnover:           | 19%                                    |











2.50

2.26

-6.18

-10.52

As of March 31, 2023



3.59

1.96

2.48

2.04

3.66

2.69

-15.67

-18.83

5.08

2.74



3rd Quartile

95th Percentile

7.34

6.07



| 0.0   |  |  |  |  |  |  |
|-------|--|--|--|--|--|--|
| 3.0 - |  |  |  |  |  |  |
| 5.0 - |  |  |  |  |  |  |
| .0 -  |  |  |  |  |  |  |
|       |  |  |  |  |  |  |
| 0 -   |  |  |  |  |  |  |

| 5 Years Historical Statistics            |                  |                   |                      |           |                 |       |      |        |                       |                       |
|------------------------------------------|------------------|-------------------|----------------------|-----------|-----------------|-------|------|--------|-----------------------|-----------------------|
|