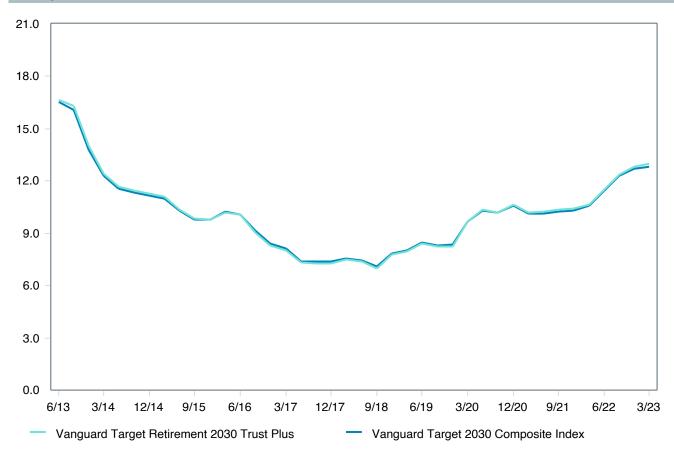

| 1.00      | 0.38            | 0.00  | 1.00 | 5.21   | 11.59                 | 1.00                  |
| FTSE 3 Month T-Bill                        | -4.36            | 11.60             | -0.38                | 0.00      | -               | 1.40  | 0.00 | 1.40   | 0.37                  | 0.01                  |



## Vanguard Target Retirement 2030 Trust Plus Performance Summary

As of March 31, 2023

#### **Account Information**

Account Name: Vanguard Target Retirement 2030 Trust Plus

Inception Date: 08/31/2011

Account Structure: Commingled Fund

Asset Class: Global Target Date

Benchmark: Vanguard Target 2030 Composite Index

Peer Group: IM Mixed-Asset Target 2030 (MF)















As of March 31, 2023

### **Annualized Return vs. Annualized Standard Deviation 5 Years**







| 5 Years Historical Statistics              |                  |                   |                      |           |                 |       |      |        |                       |                       |
|--------------------------------------------|------------------|-------------------|----------------------|-----------|-----------------|-------|------|--------|-----------------------|-----------------------|
|                                            | Active<br>Return | Tracking<br>Error | Information<br>Ratio | R-Squared | Sharpe<br>Ratio | Alpha | Beta | Return | Standard<br>Deviation | Actual<br>Correlation |
| Vanguard Target Retirement 2030 Trust Plus | -0.29            | 0.66              | -0.44                | 1.00      | 0.36            | -0.37 | 1.01 | 5.32   | 13