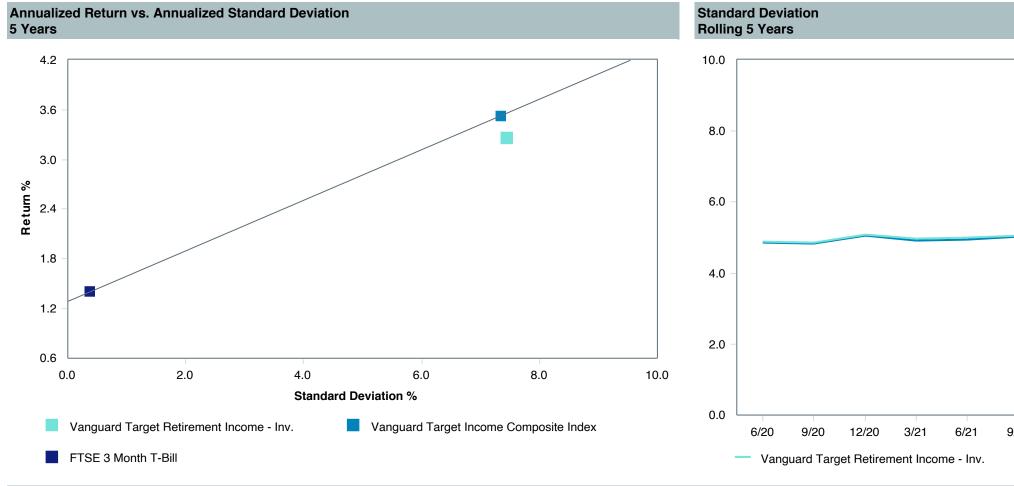

| VTINX                                  |
| Peer Group :        | IM Retirement Income (MF)              |
| Benchmark:          | Vanguard Target Income Composite Index |
| Fund Inception:     | 10/27/2003                             |
| Portfolio Manager : | Team Managed                           |
| Total Assets:       | \$37,207.10 Million                    |
| Total Assets Date : | 03/31/2023                             |
| Gross Expense :     | 0.08%                                  |
| Net Expense :       | 0.08%                                  |
| Turnover:           | 19%                                    |











2.50

2.26

-6.18

-10.52

As of March 31, 2023



3.59

1.96

2.48

2.04

3.66

2.69

-15.67

-18.83

5.08

2.74



3rd Quartile

95th Percentile

7.34

6.07



| 0.0   |  |  |  |  |  |  |
|-------|--|--|--|--|--|--|
| 3.0 - |  |  |  |  |  |  |
| 5.0 - |  |  |  |  |  |  |
| .0 -  |  |  |  |  |  |  |
|       |  |  |  |  |  |  |
| 0 -   |  |  |  |  |  |  |

| 5 Years Historical Statistics            |                  |                   |                      |           |                 |       |      |        |                       |                       |
|------------------------------------------|------------------|-------------------|----------------------|-----------|-----------------|-------|------|--------|-----------------------|-----------------------|
|                                          | Active<br>Return | Tracking<br>Error | Information<br>Ratio | R-Squared | Sharpe<br>Ratio | Alpha | Beta | Return | Standard<br>Deviation