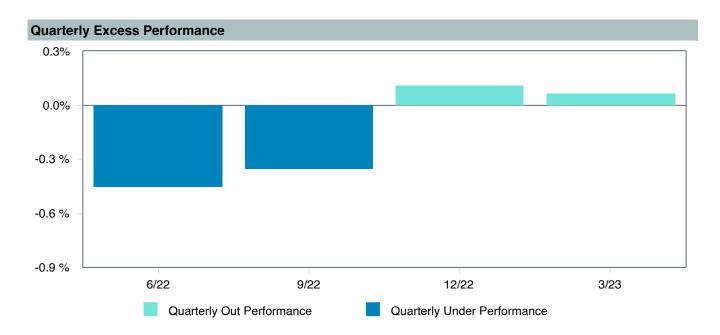

## **5 Year Comparative Performance**

As of March 31, 2023

#### 5-yr Performance vs. Benchmark (Tiers II & III)

-4.0% -3.0% -2.0% -1.0% 0.0% 1.0% 2.0% 3.0% 4.0% 5.0% 6.0%