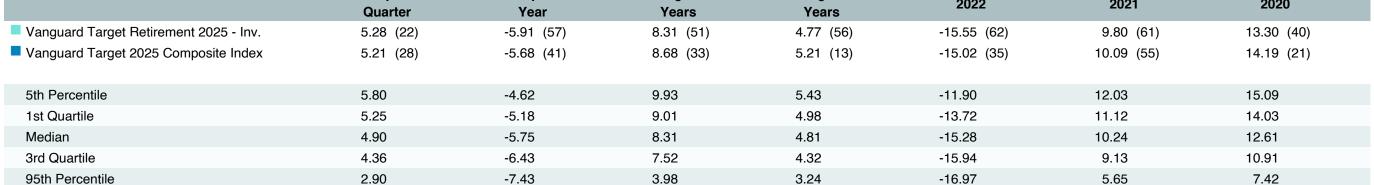

-------------------------------|
| Product Name :      | Vanguard Tgt Ret2025;Inv (VTTVX)     |
| Fund Family:        | Vanguard                             |
| Ticker:             | VTTVX                                |
| Peer Group :        | IM Mixed-Asset Target 2025 (MF)      |
| Benchmark:          | Vanguard Target 2025 Composite Index |
| Fund Inception:     | 10/27/2003                           |
| Portfolio Manager : | Team Managed                         |
| Total Assets:       | \$74,394.80 Million                  |
| Total Assets Date : | 03/31/2023                           |
| Gross Expense :     | 0.08%                                |
| Net Expense :       | 0.08%                                |
| Turnover:           | 14%                                  |















As of March 31, 2023



| 5 Years Historical Statistics          |                  |                   |                      |           |                 |       |      |        |                       |                       |
|----------------------------------------|------------------|-------------------|----------------------|-----------|-----------------|-------|------|--------|-----------------------|-----------------------|
|                                        | Active<br>Return | Tracking<br>Error | Information<br>Ratio | R-Squared | Sharpe<br>Ratio | Alpha | Beta | Return | Standard<br>Deviation | Actual<br>Correlation |
| Vanguard Target Retirement 2025 - Inv. | -0.40            | 0.64              | -0.62                | 1.00      | 0.34            | -0.48 | 1.01 | 4