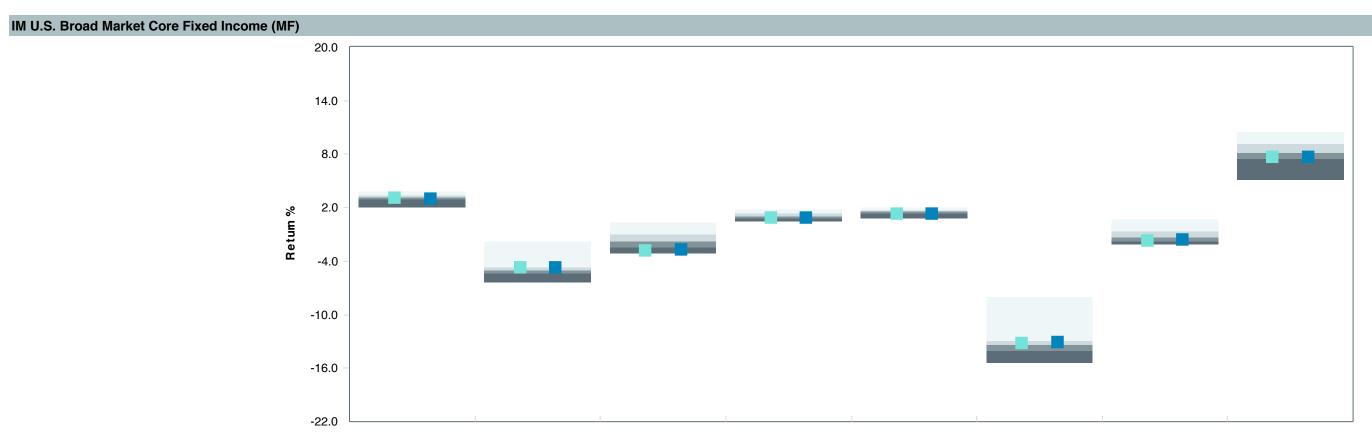

## **5 Year Comparative Performance**

As of March 31, 2023

#### 5-yr Performance vs. Benchmark (Tiers II & III)

-4.0% -3.0% -2.0% -1.0% 0.0% 1.0% 2.0% 3.0% 4.0% 5.0% 6.0%