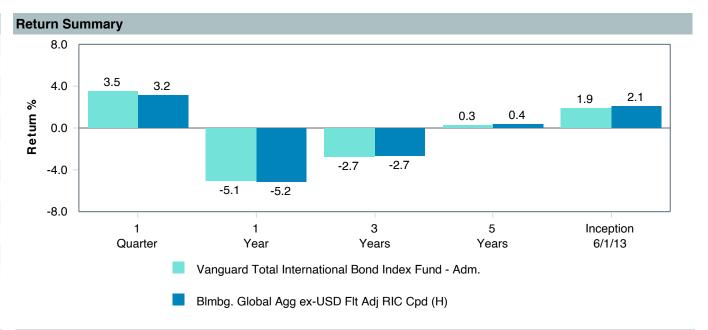

X)              |
| Fund Family:        | Vanguard                                     |
| Ticker:             | VTABX                                        |
| Peer Group:         | IM International Fixed Income (MF)           |
| Benchmark:          | Blmbg. Global Agg ex-USD Flt Adj RIC Cpd (H) |
| Fund Inception:     | 05/31/2013                                   |
| Portfolio Manager : | Barrickman/Talone                            |
| Total Assets:       | \$23,990.50 Million                          |
| Total Assets Date : | 03/31/2023                                   |
| Gross Expense :     | 0.11%                                        |
| Net Expense :       | 0.11%                                        |
| Turnover:           | 27%                                          |











|                                                     | 1<br>Month | 1<br>Year  | 3<br>Years | 5<br>Years | 2022        | 2021       | 2020      |
|-----------------------------------------------------|------------|------------|------------|------------|-------------|------------|-----------|
| Vanguard Total International Bond Index Fund - Adm. | 2.29 (56)  | -5.11 (36) | -2.74 (68) | 0.28 (26)  | -12.92 (50) | -2.22 (38) | 4.54 (76) |
| ■ Blmbg. Global Agg ex-USD Flt Adj RIC Cpd (H)      | 2.30 (54)  | -5.16 (36) | -2.69 (66) | 0.39 (22)  | -12.72 (47) | -2.10 (36) | 4.75 (73) |
|                                                     |            |            |            |            |             |            |           |
| 5th Percentile                                      |