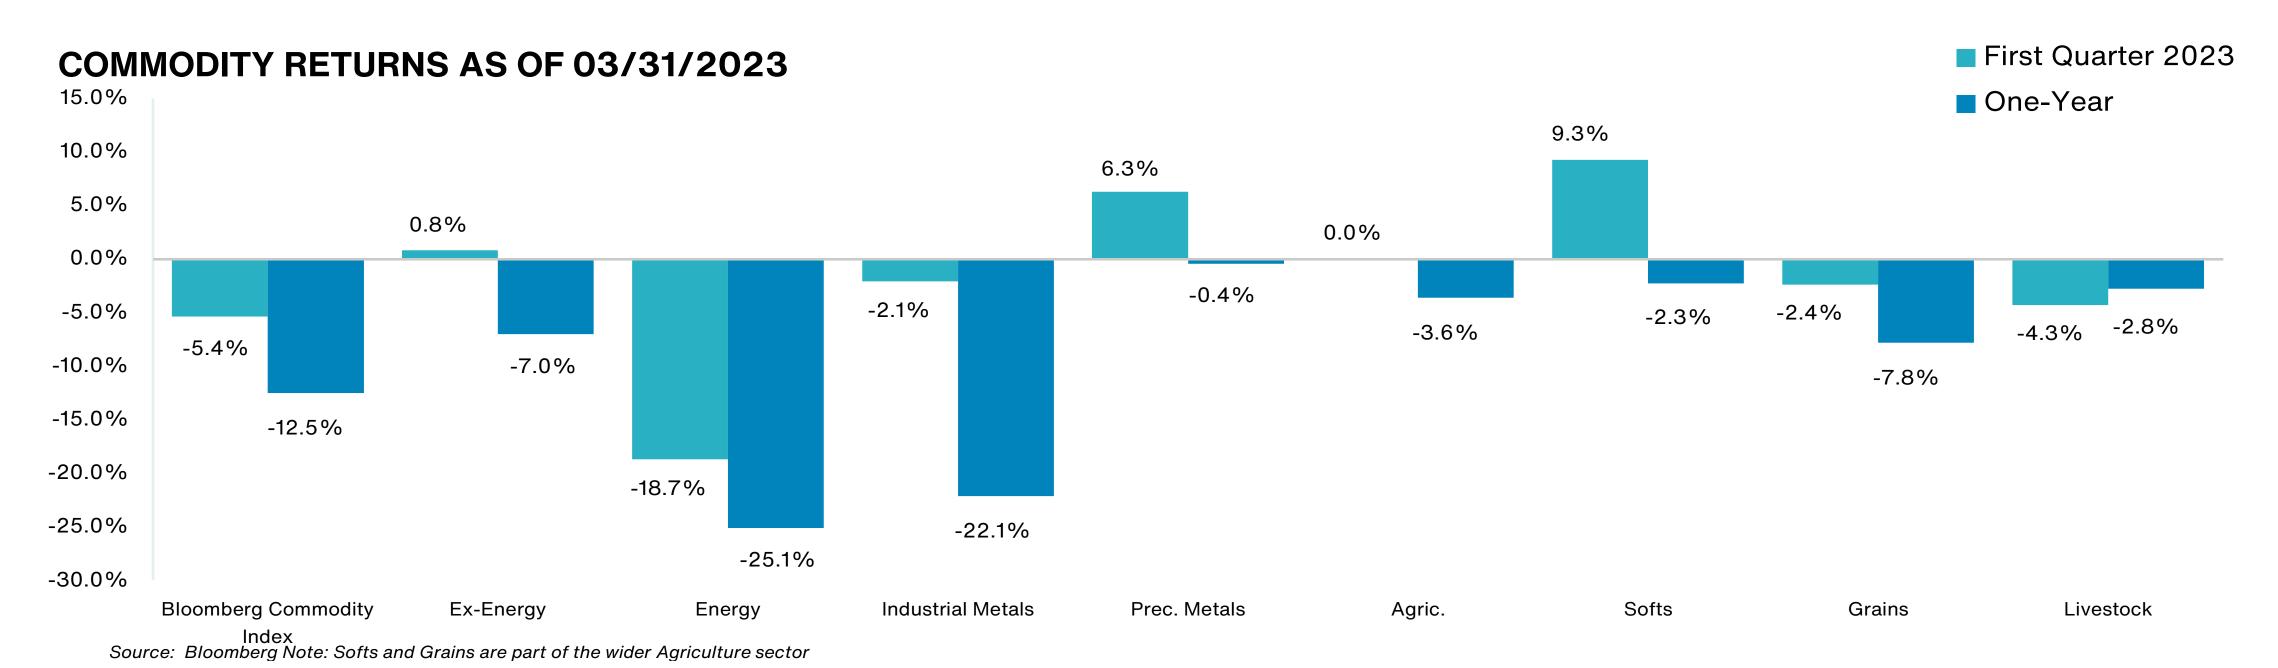

ng inflation led to expectations that the Fed would cut policy rates this year faster than previously anticipated. On a trade-weighted basis, the U.S. dollar depreciated by 1.6%.
- Sterling appreciated by 2.7% against the U.S. dollar. The Bank of England (BoE) raised its benchmark interest rate by 75bps to 4.25% over the quarter. The BoE noted that the need for further monetary policy tightening would depend on future evidence concerning the persistence of price pressures.
- The U.S. dollar depreciated by 1.8% against the Euro but appreciated by 0.9% against the yen. The Bank of Japan's new governor, Kazuo Ueda, indicated maintaining the central bank's yield curve control policy for the time being, given the prevailing economic, inflationary, and financial conditions.

## **Commodities**



- Commodity prices fell over the quarter with the Bloomberg Commodity Index falling by 5.4% for quarter.
- The energy sector fell 18.7% over the quarter and 25.1% on a one-year basis. The price of WTI crude oil was down by 5.7% to U.S.\$76/BBL.
- Precious Metals rose the most over the quarter at 6.3%.
- Meanwhile, OPEC+ announced surprise oil production cuts in excess of 1 million barrels a day (b/d), including a 500,000 b/d cut by Saudi Arabia. The timing of the announcement was unusual as it wasn't made during a formal OPEC+ meeting.

Past performance is no guarantee of future results. Indices cannot be invested in directly. Unmanaged index returns assume reinvestment of any and all distributions and do not reflect fees and expenses. Please see appendix for index definitions and other