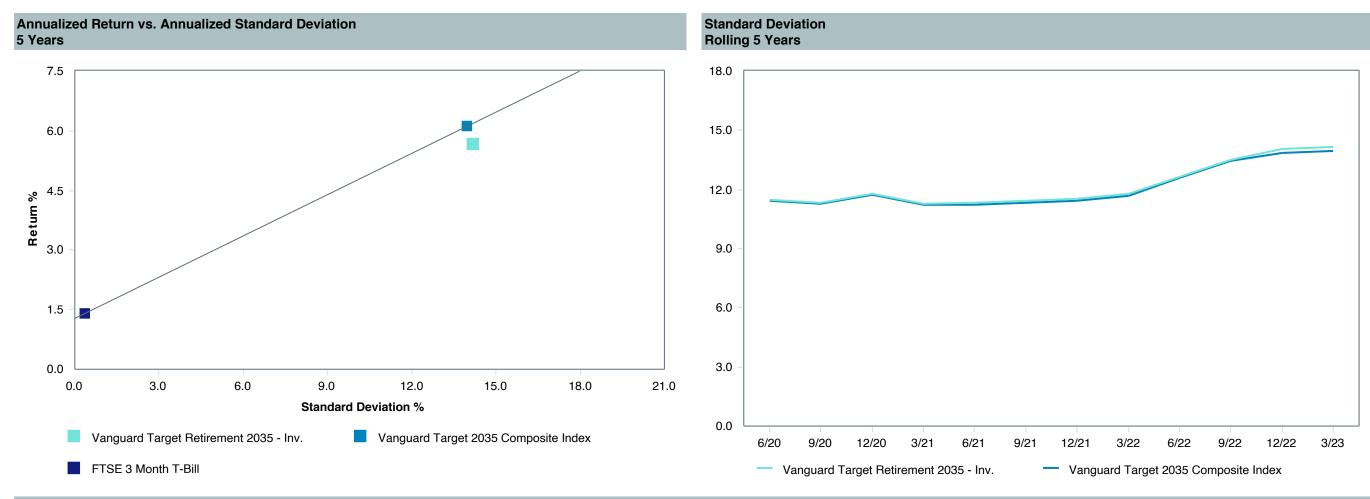

nv (VTTHX)     |
| Fund Family:               | Vanguard                             |
| Ticker:                    | VTTHX                                |
| Peer Group :               | IM Mixed-Asset Target 2035 (MF)      |
| Benchmark:                 | Vanguard Target 2035 Composite Index |
| Fund Inception:            | 10/27/2003                           |
| Portfolio Manager :        | Team Managed                         |
| Total Assets:              | \$80,332.10 Million                  |
| Total Assets Date :        | 03/31/2023                           |
| Gross Expense :            | 0.08%                                |
| Net Expense :              | 0.08%                                |
| Turnover:                  | 9%                                   |















| 5 Years Historical Statistics          |                  |                   |                      |           |                 |       |      |        |                       |                       |
|----------------------------------------|------------------|-------------------|----------------------|-----------|-----------------|-------|------|--------|-----------------------|-----------------------|
|                                        | Active<br>Return | Tracking<br>Error | Information<br>Ratio | R-Squared | Sharpe<br>Ratio | Alpha | Beta | Return | Standard<br>Deviation | Actual<br>Correlation |
| Vanguard Target Retirement 2035 - Inv. | -0.39            | 0.71              | -0.54                | 1.00      | 0.36            | -0.47 | 1.01 | 5.68   | 14.16