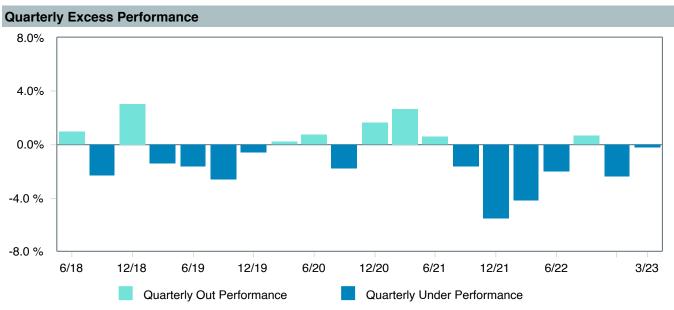

|









### **Peer Group Analysis**



|                                            | 1<br>Quarter | 1<br>Year   | 3<br>Years | 5<br>Years | 10<br>Years | 2022        | 2021       | 2020       |
|--------------------------------------------|--------------|-------------|------------|------------|-------------|-------------|------------|------------|
| T. Rowe Price Instl. Large Cap Growth Fund | 14.18 (42)   | -14.69 (73) | 13.89 (73) | 10.19 (68) | 14.45 (10)  | -35.18 (79) | 23.18 (48) | 39.56 (29) |
| Russell 1000 Growth Index                  | 14.37 (38)   | -10.90 (34) | 18.58 (12) | 13.66 (11) | 14.59 (9)   | -29.14 (37) | 27.60 (19) | 38.49 (36) |
| 5th Percentile                             | 19.83        | -4.76       | 19.62      | 14.41      | 15.37       | -17.43      | 31.30