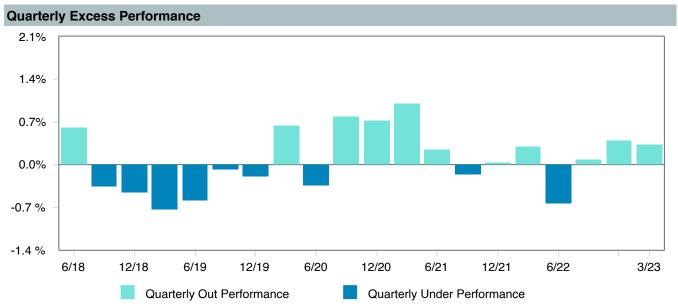

|  |
| Peer Group :        | IM U.S. High Yield Bonds (MF)                  |  |  |  |  |  |
| Benchmark:          | ICE BofAML US High Yield Master II Constrained |  |  |  |  |  |
| Fund Inception:     | 12/28/2012                                     |  |  |  |  |  |
| Portfolio Manager : | Team Managed                                   |  |  |  |  |  |
| Total Assets:       | \$210.00 Million                               |  |  |  |  |  |
| Total Assets Date : | 04/30/2023                                     |  |  |  |  |  |
| Gross Expense :     | 0.58%                                          |  |  |  |  |  |
| Net Expense :       | 0.58%                                          |  |  |  |  |  |
| Turnover:           | 49%                                            |  |  |  |  |  |











|                                                  | 1<br>Quarter | 1<br>Year  | 3<br>Years | 5<br>Years | 10<br>Years | 2022        | 2021      | 2020      |
|--------------------------------------------------|--------------|------------|------------|------------|-------------|-------------|-----------|-----------|
| American Century High Income - Y                 | 4.04 (11)    | -3.57 (50) | 6.70 (28)  | 3.34 (31)  | 4.37 (14)   | -11.20 (62) | 6.49 (17) | 8.03 (15) |
| ■ ICE BofAML US High Yield Master II Constrained | 3.72 (23)    | -3.61 (50) | 5.79 (48)  | 3.02 (39)  | 4.01 (23)   | -11.24 (63) | 5.33 (45) | 6.07 (38) |
|                                                  |              |            |            |            |             |             |           |