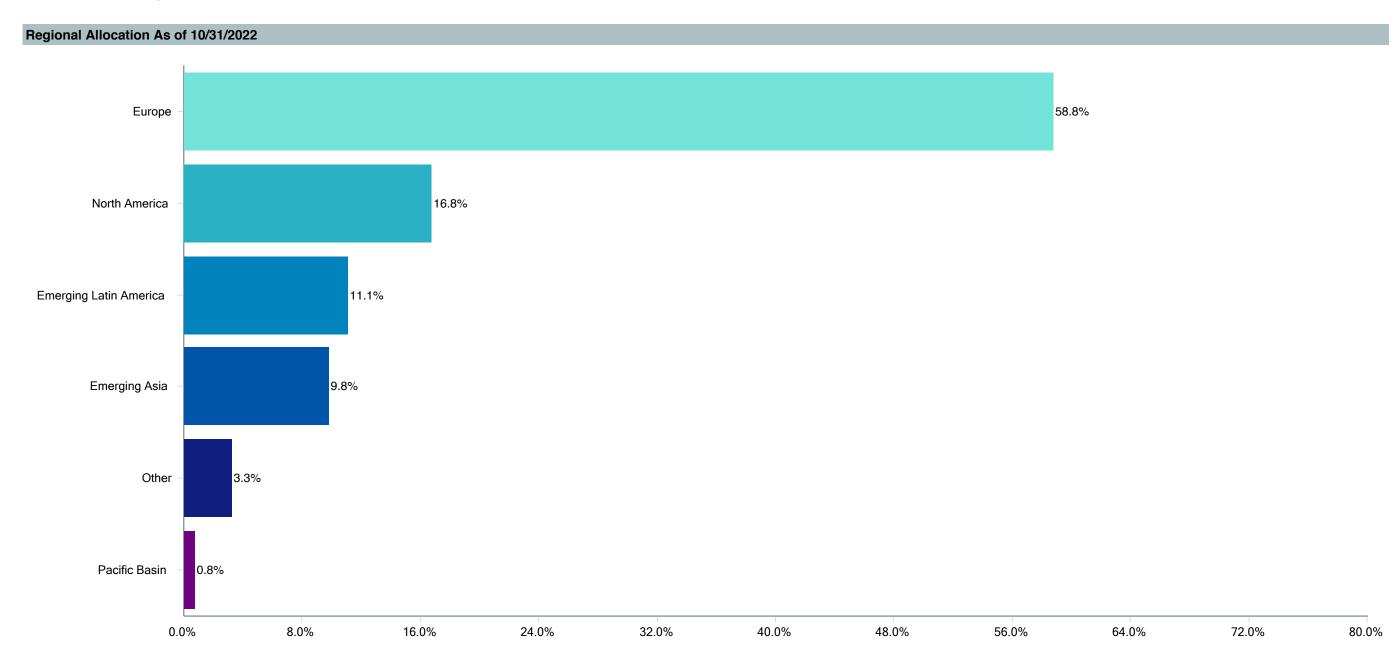

## **Asset Allocation Table**

|                                                                                |             | RPA                             |              | TSA                                 |              | Pre-9                          |                      | 415(N                           |                     | Medical Re                    | esident              | Total                                 |              |
|--------------------------------------------------------------------------------|-------------|---------------------------------|--------------|-------------------------------------|--------------|--------------------------------|----------------------|---------------------------------|---------------------|-------------------------------|----------------------|---------------------------------------|--------------|
| Fund                                                                           |             | (\$)                            | (%)          | (\$)                                | (%)          | (\$)                           | (%)                  | (\$)                            | (%)                 | (\$)                          | (%)                  | (\$)                                  | (%)          |
| ER 1(a): Target Retirement Funds                                               | \$          | 1,061,441,106                   | 48.0%        | \$ -                                | 0.0%         | \$ -                           | 0.0%                 | \$ -                            | 0.0%                | \$ -                          | 0.0%                 | \$ 1,061,441,106                      | 38.6%        |
| anguard Target Retirement Income Trust Plus                                    | \$          | 50,153,112                      | 2.3%         | \$ -                                | 0.0%         | \$ -                           | 0.0%                 | \$ -                            | 0.0%                | \$ -                          | 0.0%                 | \$ 50,153,112                         | 1.8%         |
| anguard Target Retirement 2020 Trust Plus                                      | \$          | 74,757,880                      | 3.4%         | \$ -                                | 0.0%         | \$ -                           | 0.0%                 | \$ -                            | 0.0%                | \$ -                          | 0.0%                 | \$ 74,757,880                         | 2.7%         |
| anguard Target Retirement 2025 Trust Plus                                      | \$          | 108,259,084                     | 4.9%         | \$ -                                | 0.0%         | \$ -                           | 0.0%                 | \$ -                            | 0.0%                | \$ -                          | 0.0%                 | \$ 108,259,084                        | 3.9%         |
| anguard Target Retirement 2030 Trust Plus                                      | Ė           | 157,391,110                     | 7.1%         | Š -                                 | 0.0%         | · -                            | 0.0%                 | S -                             | 0.0%                | · -                           | 0.0%                 | \$ 157,391,110                        | 5.7%         |
| anguard Target Retirement 2035 Trust Plus                                      | Ė           | 178,618,164                     | 8.1%         | Š -                                 | 0.0%         | Š -                            | 0.0%                 | s                               | 0.0%                | Š -                           | 0.0%                 | \$ 178,618,164                        | 6.5%         |
| anguard Target Retirement 2040 Trust Plus                                      | Š           | 173,328,450                     | 7.8%         | Š -                                 | 0.0%         | Š -                            | 0.0%                 | Š -                             | 0.0%                | Š -                           | 0.0%                 | \$ 173,328,450                        | 6.3%         |
| anguard Target Retirement 2045 Trust Plus                                      | Š           | 154,411,824                     | 7.0%         | Š -                                 | 0.0%         | Š -                            | 0.0%                 | Š -                             | 0.0%                | Š -                           | 0.0%                 | \$ 154,411,824                        | 5.6%         |
| anguard Target Retirement 2050 Trust Plus                                      | Š           | 99,373,836                      | 4.5%         | Š -                                 | 0.0%         | Š -                            | 0.0%                 | Š -                             | 0.0%                | Š -                           | 0.0%                 | \$ 99,373,836                         | 3.6%         |
| anguard Target Retirement 2055 Trust Plus                                      | Š           | 45,758,357                      | 2.1%         | Š -                                 | 0.0%         | Š -                            | 0.0%                 | Š -                             | 0.0%                | Š -                           | 0.0%                 | \$ 45,758,357                         | 1.7%         |
| anguard Target Retirement 2060 Trust Plus                                      | Š           | 17,205,006                      | 0.8%         | Š -                                 | 0.0%         | Š -                            | 0.0%                 | Š -                             | 0.0%                | Š -                           | 0.0%                 | \$ 17,205,006                         | 0.6%         |
| anguard Target Retirement 2065 Trust Plus                                      | Š           | 2,184,283                       | 0.1%         | ¢ _                                 | 0.0%         | ¢ _                            | 0.0%                 | Š _                             | 0.0%                | ¢ _                           | 0.0%                 | \$ 2,184,283                          | 0.1%         |
| anguard Target Retirement 2000 Trust Plus                                      | Ġ           | 2,104,200                       | 0.0%         | -<br>د<br>د                         | 0.0%         | -<br>ا ف                       | 0.0%                 | -<br>اد                         | 0.0%                | ė –                           | 0.0%                 | \$ 2,104,200                          | 0.1%         |
| IER 1: Target Retirement Funds                                                 | ė           | <del>-</del>                    | 0.0%         | \$ 99,370,655                       | 22.9%        | \$ 13,622,375                  | 37.0%                | \$ 16,284,413                   | <b>52.1%</b>        | \$ 35,290,737                 | 85.3%                | \$ 164,568,179                        | 6.0%         |
| anguard Target Retirement Income - Inv.                                        | Ċ           |                                 | 0.0%         | \$ 13,429,793                       | 0.6%         | \$ 3,282,975                   | 0.1%                 | \$ 1,170,065                    | 3.7%                | \$ 62,098                     | 0.2%                 | \$ 17,944,932                         | 0.7%         |
| anguard Target Retirement 2020 - Inv.                                          | ٠<br>اخ     | -                               | 0.0%         | \$ 12,361,255                       | 2.8%         | \$ 2,772,559                   | 7.5%                 | \$ 1,807,723                    | 5.8%                | \$ 33,262                     | 0.2 %                | \$ 16,974,799                         | 0.7 %        |
| anguard Target Retirement 2020 - Inv.<br>anguard Target Retirement 2025 - Inv. | ا<br>د<br>د | -                               | 0.0%         | \$ 20,015,561                       | 2.6%<br>4.6% | \$ 2,772,040                   | 7.5%<br>7.4%         | \$ 1,807,723                    | 5.6%<br>9.6%        | \$ 33,262                     | 0.1%                 | \$ 16,974,799                         | 0.6%         |
|                                                                                | င်          | -                               |              | 1: ' '                              |              | 1: ' '                         | 8.6%                 | 1: ' '                          |                     | \$ 388,798                    | 0.5%                 | 1:                                    | 0.8%         |
| anguard Target Retirement 2030 - Inv.                                          | Ş           | -                               | 0.0%         | \$ 16,379,998                       | 3.8%         | \$ 3,183,055                   |                      | \$ 2,720,036                    | 8.7%                | 1: '                          |                      | \$ 22,671,887                         |              |
| anguard Target Retirement 2035 - Inv.                                          | Ş           | -                               | 0.0%         | \$ 13,337,821                       | 3.1%         | \$ 1,049,329                   | 2.8%                 | \$ 1,394,393                    | 4.5%                | \$ 1,298,410                  | 3.1%                 | \$ 17,079,952                         | 0.6%         |
| anguard Target Retirement 2040 - Inv.                                          | Ş           | -                               | 0.0%         | \$ 10,619,332                       | 2.4%         | \$ 440,348                     | 1.2%                 | \$ 3,019,065                    | 9.7%                | \$ 2,846,854                  | 6.9%                 | \$ 16,925,599                         | 0.6%         |
| anguard Target Retirement 2045 - Inv.                                          | \$          | -                               | 0.0%         | \$ 5,722,866                        | 1.3%         | \$ 109,680                     | 0.3%                 | \$ 2,075,639                    | 6.6%                | \$ 8,149,614                  | 19.7%                | \$ 16,057,799                         | 0.6%         |
| anguard Target Retirement 2050 - Inv.                                          | \$          | -                               | 0.0%         | \$ 4,432,856                        | 1.0%         | \$ 41,252                      | 0.1%                 | \$ 947,142                      | 3.0%                | \$ 11,515,784                 | 27.8%                | \$ 16,937,034                         | 0.6%         |
| anguard Target Retirement 2055 - Inv.                                          | Ş           | -                               | 0.0%         | \$ 2,332,608                        | 0.5%         | \$ 12,482                      | 0.0%                 | \$ 145,402                      | 0.5%                | \$ 9,301,568                  | 22.5%                | \$ 11,792,060                         | 0.4%         |
| anguard Target Retirement 2060 - Inv.                                          | Ş           | -                               | 0.0%         | \$ 581,908                          | 0.1%         | \$ -                           | 0.0%                 | \\$ -                           | 0.0%                | \$ 1,496,664                  | 3.6%                 | \$ 2,078,572                          | 0.1%         |
| anguard Target Retirement 2065 - Inv.                                          | \ <b>\$</b> | -                               | 0.0%         | \$ 156,657                          | 0.0%         | \$ 18,653                      | 0.1%                 | \$ 2,202                        | 0.0%                | \$ 55,886                     | 0.1%                 | \$ 233,398                            | 0.0%         |
| anguard Target Retirement 2070 - Inv.                                          | \$          | -                               | 0.0%         | \$ -                                | 0.0%         | \$ -                           | 0.0%                 | \$ -                            | 0.0%                | \$ -                          | 0.0%                 | \$ -                                  | 0.0%         |
| ER 2: Core Funds                                                               | Ş           | 1,122,813,464                   | 50.8%        | \$ 330,260,802                      | 76.1%        | \$ 23,138,324                  | 62.8%                | \$ 14,830,683                   | 47.5%               | \$ 6,100,363                  | 14.7%                | \$ 1,497,143,637                      | 54.4%        |
| anguard Total Bond Market Index Fund                                           | Ş           | 46,357,625                      | 2.1%         | \$ 17,502,807                       | 4.0%         | \$ 1,351,948                   | 3.7%                 | \$ 547,219                      | 1.8%                | \$ 162,534                    | 0.4%                 | \$ 65,922,133                         | 2.4%         |
| anguard Total International Bond Index Fund                                    | <b>\$</b>   | 2,930,538                       | 0.1%         | \$ 2,169,113                        | 0.5%         | \$ 211,588                     | 0.6%                 | \$ 116,197                      | 0.4%                | \$ 27,682                     | 0.1%                 | \$ 5,455,119                          | 0.2%         |
| anguard Total Stock Market Index Fund                                          | <b>\$</b>   | 60,158,185                      | 2.7%         | \$ 15,644,698                       | 3.6%         | \$ 763,277                     | 2.1%                 | \$ 688,528                      | 2.2%                | \$ 866,047                    | 2.1%                 | \$ 78,120,735                         | 2.8%         |
| anguard Institutional Index Fund                                               | \ <b>Ş</b>  | 179,578,502                     | 8.1%         | \$ 48,773,680                       | 11.2%        | \$ 3,011,202                   | 8.2%                 | \$ 2,400,458                    | 7.7%                | \$ 983,982                    | 2.4%                 | \$ 234,747,824                        | 8.5%         |
| anguard FTSE Social Index Fund                                                 | \$          | 8,258,974                       | 0.4%         | \$ 1,181,260                        | 0.3%         | \$ 119,040                     | 0.3%                 | \$ 217,238                      | 0.7%                | \$ 131,216                    | 0.3%                 | \$ 9,907,727                          | 0.4%         |
| anguard Extended Market Index Fund                                             | \$          | 58,268,073                      | 2.6%         | \$ 15,116,065                       | 3.5%         | \$ 1,224,160                   | 3.3%                 | \$ 609,096                      | 1.9%                | \$ 303,098                    | 0.7%                 | \$ 75,520,492                         | 2.7%         |
| anguard Total International Stock Index                                        | \$          | 10,917,084                      | 0.5%         | \$ 2,691,752                        | 0.6%         | \$ 388,364                     | 1.1%                 | \$ 263,464                      | 0.8%                | \$ 63,165                     | 0.2%                 | \$ 14,323,828                         | 0.5%         |
| anguard Developed Market Index Fund                                            | \$          | 79,929,887                      | 3.6%         | \$ 21,350,755                       | 4.9%         | \$ 1,698,203                   | 4.6%                 | \$ 780,493                      | 2.5%                | \$ 473,449                    | 1.1%                 | \$ 104,232,787                        | 3.8%         |
| anguard Emerging Markets Stock Index Fund                                      | \$          | 40,772,266                      | 1.8%         | \$ 9,986,957                        | 2.3%         | \$ 866,649                     | 2.4%                 | \$ 408,668                      | 1.3%                | \$ 263,770                    | 0.6%                 | \$ 52,298,309                         | 1.9%         |
| anguard Federal Money Market Fund                                              | \$          | 44,656,637                      | 2.0%         | \$ 8,090,187                        | 1.9%         | \$ 1,565,980                   | 4.3%                 | \$ 859,183                      | 2.8%                | \$ 165,809                    | 0.4%                 | \$ 55,337,796                         | 2.0%         |
| Rowe Price Stable Value Common Trust Fund A                                    | \$          | 19,348,772                      | 0.9%         | \$ -                                | 0.0%         | \$ -                           | 0.0%                 | \$ -                            | 0.0%                | \$ -                          | 0.0%                 | \$ 19,348,772                         | 0.7%         |
| AA Traditional - RC                                                            | \$          | 207,779,901                     | 9.4%         | \$ -                                | 0.0%         | \$ 4,078,757                   | 11.1%                | \$ 3,090,609                    | 9.9%                | \$ 402,539                    | 1.0%                 | \$ 215,351,806                        | 7.8%         |
| AA Traditional - RCP                                                           | \$          | -                               | 0.0%         | \$ 101,197,039                      | 23.3%        | \$ -                           | 0.0%                 | \$ -                            | 0.0%                | \$ -                          | 0.0%                 | \$ 101,197,039                        | 3.7%         |
| MCO Total Return Fund                                                          | \$          | 14,406,784                      | 0.7%         | \$ 10,384,050                       | 2.4%         | \$ 860,173                     | 2.3%                 | \$ 467,469                      | 1.5%                | \$ 38,769                     | 0.1%                 | \$ 26,157,244                         | 1.0%         |
| FA Inflation-Protected Securities Portfolio                                    | Ś           | 30,552,868                      | 1.4%         | \$ 7,737,633                        | 1.8%         | \$ 889,983                     | 2.4%                 | \$ 552,641                      | 1.8%                | \$ 125,174                    | 0.3%                 | \$ 39,858,299                         | 1.4%         |
| merican Century High Income                                                    | İ\$         | 32,173,015                      | 1.5%         | \$ 9,281,212                        | 2.1%         | \$ 822,919                     | 2.2%                 | \$ 773,515                      | 2.5%                | \$ 49,765                     | 0.1%                 | \$ 43,100,426                         | 1.6%         |
| Rowe Price Large Cap Growth Fund - I                                           | İs          | 41,197,825                      | 1.9%         | \$ 5,722,467                        | 1.3%         | \$ 366,280                     | 1.0%                 | \$ 697,426                      | 2.2%                | \$ 464,793                    | 1.1%                 | \$ 48,448,792                         | 1.8%         |
| iamond Hill Large Cap                                                          | Š           | 49,453,661                      | 2.2%         | \$ 12,825,843                       | 3.0%         | \$ 1,086,442                   | 2.9%                 | \$ 566,430                      | 1.8%                | \$ 366,484                    | 0.9%                 | \$ 64,298,860                         | 2.3%         |
| illiam Blair Small/Mid Cap Growth Fund                                         | Š           | 28,055,655                      | 1.3%         | \$ 4,257,284                        | 1.0%         | \$ 430,238                     | 1.2%                 | \$ 289,918                      | 0.9%                | \$ 152,154                    | 0.4%                 | \$ 33,185,249                         | 1.2%         |
| FA U.S. Targeted Value                                                         | Š           | 49,751,209                      | 2.3%         | \$ 11,019,133                       | 2.5%         | \$ 975,037                     | 2.6%                 | \$ 414,030                      | 1.3%                | \$ 296,750                    | 0.7%                 | \$ 62,456,159                         | 2.3%         |
| odge & Cox Global Stock Fund                                                   | Š           | 45,835,449                      | 2.1%         | \$ 10,168,196                       | 2.3%         | \$ 878,047                     | 2.4%                 | \$ 258,687                      | 0.8%                | \$ 292,934                    | 0.7%                 | \$ 57,433,312                         | 2.1%         |
| JAGO A JOA MIJDAI ULUUN I AIIA                                                 | ٥ ا         | 42,592,863                      | 1.9%         | \$ 8,210,629                        | 1.9%         | \$ 861,421                     | 2.3%                 | \$ 406,362                      | 1.3%                | \$ 222,378                    | 0.5%                 | \$ 52,293,653                         | 1.9%         |
| • • • • • • • • • • • • • • • • • • •                                          | 1.0         | 72,002,000                      | 1.0 /0       | Ψ Ο, Ζ ΙΟ, Ο Ζ Θ                    | 1.5 /0       | Y 001,421                      | 2.0 /0               | Y +00,002                       | 1.0 /0              | Y 222,010                     | 0.5 70               | γ                                     |              |
| QG International Opportunities Fund                                            | ۲           | 20 837 602                      | 1 10/-       | \$ 6050 041                         | 160/-        | ¢ 600 617                      | 1 00/-               | ¢ 102 0E1                       | 1 10/-              | \$ 917 Q79                    | 0 60/-               | ¢ 30 1/7 277                          | 1 / 0/-      |
| QG International Opportunities Fund<br>ohen & Steers Instl Realty Shares       | \$          | 29,837,692                      | 1.4%         | \$ 6,950,041                        | 1.6%         | \$ 688,617                     | 1.9%                 | \$ 423,054                      | 1.4%                | \$ 247,872                    | 0.6%                 | \$ 38,147,277                         | 1.4%         |
| S .                                                                            | \$          | 29,837,692<br><b>25,208,276</b> | 1.4%<br>1.1% | \$ 6,950,041<br>\$ <b>4,376,503</b> | 1.6%<br>1.0% | \$ 688,617<br><b>\$ 82,484</b> | 1.9%<br><b>0.2</b> % | \$ 423,054<br><b>\$ 121,408</b> | 1.4%<br><b>0.4%</b> | \$ 247,872<br><b>\$ 4,548</b> | 0.6%<br><b>0.0</b> % | \$ 38,147,277<br><b>\$ 29,793,219</b> | 1.4%<br>1.1% |