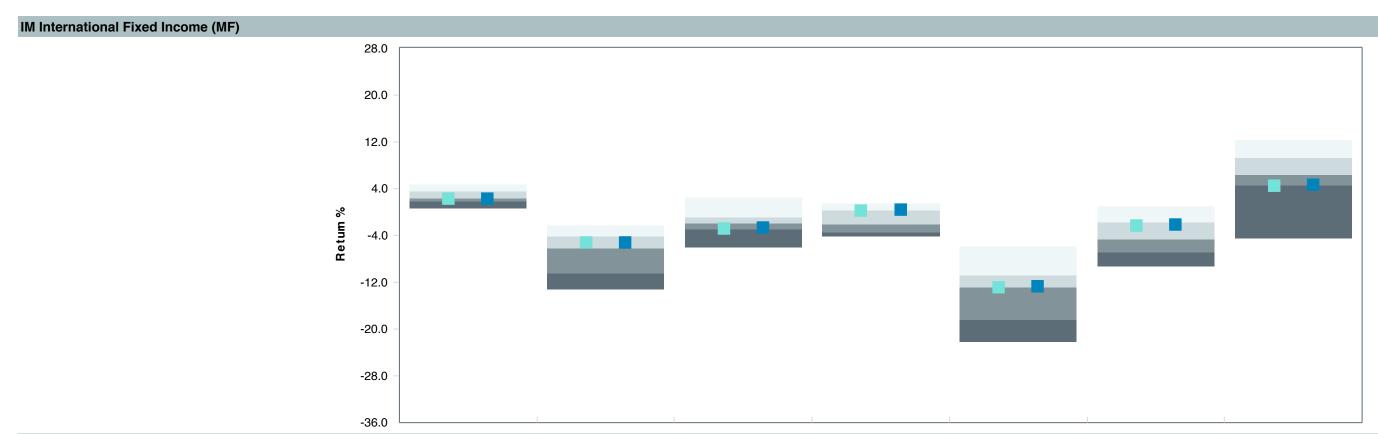

## **5 Year Comparative Performance**

As of March 31, 2023

#### 5-yr Performance vs. Benchmark (Tiers II & III)

-4.0% -3.0% -2.0% -1.0% 0.0% 1.0% 2.0% 3.0% 4.0% 5.0% 6.0%