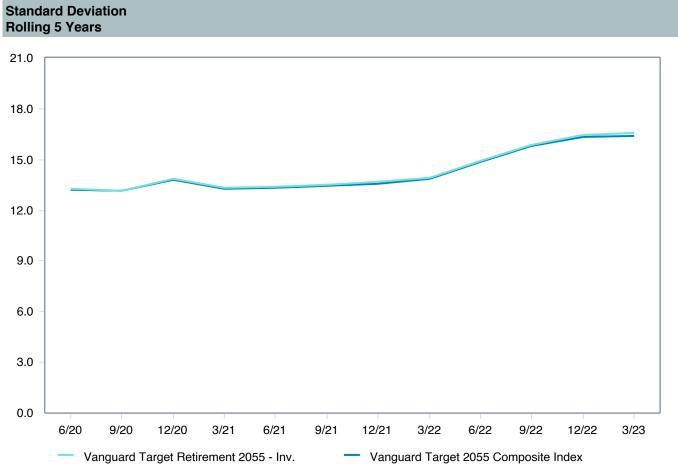

(VFFVX)     |
| Fund Family:               | Vanguard                             |
| Ticker:                    | VFFVX                                |
| Peer Group :               | IM Mixed-Asset Target 2055 (MF)      |
| Benchmark:                 | Vanguard Target 2055 Composite Index |
| Fund Inception:            | 08/18/2010                           |
| Portfolio Manager :        | Team Managed                         |
| Total Assets:              | \$33,928.80 Million                  |
| Total Assets Date :        | 03/31/2023                           |
| Gross Expense :            | 0.08%                                |
| Net Expense :              | 0.08%                                |
| Turnover:                  | 4%                                   |

















| 5 Years Historical Statistics          |                  |                   |                      |           |                 |       |      |        |                       |                    |
|----------------------------------------|------------------|-------------------|----------------------|-----------|-----------------|-------|------|--------|-----------------------|--------------------|
|                                        | Active<br>Return | Tracking<br>Error | Information<br>Ratio | R-Squared | Sharpe<br>Ratio | Alpha | Beta | Return | Standard<br>Deviation | Actual Correlation |
| Vanguard Target Retirement 2055 - Inv. | -0.37            | 0.78              | -0.48                | 1.00      | 0.39            | -0.45 | 1.01 | 6.66   | 16.57                 | 1.0