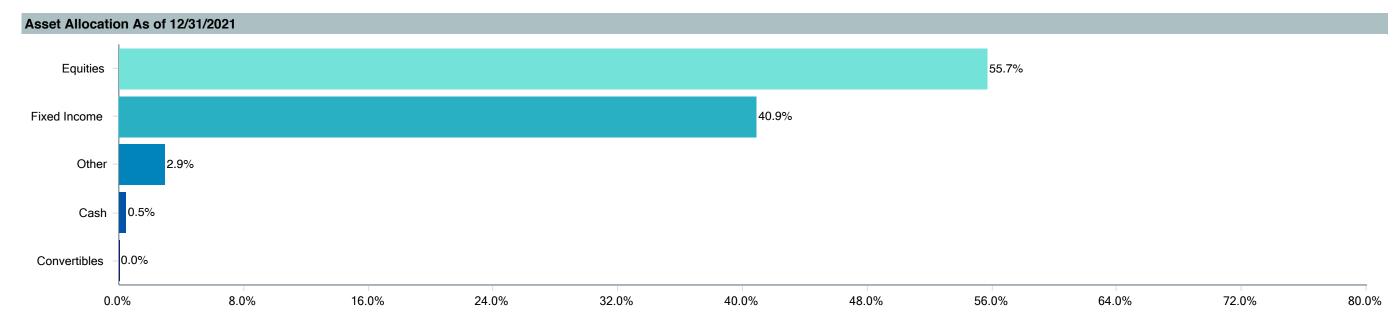

## **Asset Allocation Table**

|                                                                                |             | RPA                             |              | TSA                                 |              | Pre-9                          |                      | 415(N                           |                     | Medical Re                    | esident              | Total                                 |              |
|--------------------------------------------------------------------------------|-------------|---------------------------------|--------------|-------------------------------------|--------------|--------------------------------|----------------------|---------------------------------|---------------------|-------------------------------|----------------------|---------------------------------------|--------------|
| Fund                                                                           |             | (\$)                            | (%)          | (\$)                                | (%)          | (\$)                           | (%)                  | (\$)                            | (%)                 | (\$)                          | (%)                  | (\$)                                  | (%)          |
| ER 1(a): Target Retirement Funds                                               | \$          | 1,061,441,106                   | 48.0%        | \$ -                                | 0.0%         | \$ -                           | 0.0%                 | \$ -                            | 0.0%                | \$ -                          | 0.0%                 | \$ 1,061,441,106                      | 38.6%        |
| anguard Target Retirement Income Trust Plus                                    | \$          | 50,153,112                      | 2.3%         | \$ -                                | 0.0%         | \$ -                           | 0.0%                 | \$ -                            | 0.0%                | \$ -                          | 0.0%                 | \$ 50,153,112                         | 1.8%         |
| anguard Target Retirement 2020 Trust Plus                                      | \$          | 74,757,880                      | 3.4%         | \$ -                                | 0.0%         | \$ -                           | 0.0%                 | \$ -                            | 0.0%                | \$ -                          | 0.0%                 | \$ 74,757,880                         | 2.7%         |
| anguard Target Retirement 2025 Trust Plus                                      | \$          | 108,259,084                     | 4.9%         | \$ -                                | 0.0%         | \$ -                           | 0.0%                 | \$ -                            | 0.0%                | \$ -                          | 0.0%                 | \$ 108,259,084                        | 3.9%         |
| anguard Target Retirement 2030 Trust Plus                                      | Ė           | 157,391,110                     | 7.1%         | Š -                                 | 0.0%         | · -                            | 0.0%                 | S -                             | 0.0%                | · -                           | 0.0%                 | \$ 157,391,110                        | 5.7%         |
| anguard Target Retirement 2035 Trust Plus                                      | Ė           | 178,618,164                     | 8.1%         | Š -                                 | 0.0%         | Š -                            | 0.0%                 | s                               | 0.0%                | Š -                           | 0.0%                 | \$ 178,618,164                        | 6.5%         |
| anguard Target Retirement 2040 Trust Plus                                      | Š           | 173,328,450                     | 7.8%         | Š -                                 | 0.0%         | Š -                            | 0.0%                 | Š -                             | 0.0%                | Š -                           | 0.0%                 | \$ 173,328,450                        | 6.3%         |
| anguard Target Retirement 2045 Trust Plus                                      | Š           | 154,411,824                     | 7.0%         | Š -                                 | 0.0%         | Š -                            | 0.0%                 | Š -                             | 0.0%                | Š -                           | 0.0%                 | \$ 154,411,824                        | 5.6%         |
| anguard Target Retirement 2050 Trust Plus                                      | Š           | 99,373,836                      | 4.5%         | Š -                                 | 0.0%         | Š -                            | 0.0%                 | Š -                             | 0.0%                | Š -                           | 0.0%                 | \$ 99,373,836                         | 3.6%         |
| anguard Target Retirement 2055 Trust Plus                                      | Š           | 45,758,357                      | 2.1%         | Š -                                 | 0.0%         | Š -                            | 0.0%                 | Š -                             | 0.0%                | Š -                           | 0.0%                 | \$ 45,758,357                         | 1.7%         |
| anguard Target Retirement 2060 Trust Plus                                      | Š           | 17,205,006                      | 0.8%         | Š -                                 | 0.0%         | Š -                            | 0.0%                 | Š -                             | 0.0%                | Š -                           | 0.0%                 | \$ 17,205,006                         | 0.6%         |
| anguard Target Retirement 2065 Trust Plus                                      | Š           | 2,184,283                       | 0.1%         | ¢ _                                 | 0.0%         | ¢ _                            | 0.0%                 | Š _                             | 0.0%                | ¢ _                           | 0.0%                 | \$ 2,184,283                          | 0.1%         |
| anguard Target Retirement 2000 Trust Plus                                      | Ġ           | 2,104,200                       | 0.0%         | -<br>د<br>د                         | 0.0%         | -<br>ا ف                       | 0.0%                 | -<br>اد                         | 0.0%                | ė –                           | 0.0%                 | \$ 2,104,200                          | 0.1%         |
| IER 1: Target Retirement Funds                                                 | ė           | <del>-</del>                    | 0.0%         | \$ 99,370,655                       | 22.9%        | \$ 13,622,375                  | 37.0%                | \$ 16,284,413                   | <b>52.1%</b>        | \$ 35,290,737                 | 85.3%                | \$ 164,568,179                        | 6.0%         |
| anguard Target Retirement Income - Inv.                                        | Ċ           |                                 | 0.0%         | \$ 13,429,793                       | 0.6%         | \$ 3,282,975                   | 0.1%                 | \$ 1,170,065                    | 3.7%                | \$ 62,098                     | 0.2%                 | \$ 17,944,932                         | 0.7%         |
| anguard Target Retirement 2020 - Inv.                                          | ٠<br>اخ     | -                               | 0.0%         | \$ 12,361,255                       | 2.8%         | \$ 2,772,559                   | 7.5%                 | \$ 1,807,723                    | 5.8%                | \$ 33,262                     | 0.2 %                | \$ 16,974,799                         | 0.7 %        |
| anguard Target Retirement 2020 - Inv.<br>anguard Target Retirement 2025 - Inv. | ا<br>د<br>د | -                               | 0.0%         | \$ 20,015,561                       | 2.6%<br>4.6% | \$ 2,772,040                   | 7.5%<br>7.4%         | \$ 1,807,723                    | 5.6%<br>9.6%        | \$ 33,262                     | 0.1%                 | \$ 16,974,799                         | 0.6%         |
|                                                                                | င်          | -                               |              | 1: ' '                              |              | 1: ' '                         | 8.6%                 | 1: ' '                          |                     | \$ 388,798                    | 0.5%                 | 1:                                    | 0.8%         |
| anguard Target Retirement 2030 - Inv.                                          | Ş           | -                               | 0.0%         | \$ 16,379,998                       | 3.8%         | \$ 3,183,055                   |                      | \$ 2,720,036                    | 8.7%                | 1: '                          |                      | \$ 22,671,887                         |              |
| anguard Target Retirement 2035 - Inv.                                          | Ş           | -                               | 0.0%         | \$ 13,337,821                       | 3.1%         | \$ 1,049,329                   | 2.8%                 | \$ 1,394,393                    | 4.5%                | \$ 1,298,410                  | 3.1%                 | \$ 17,079,952                         | 0.6%         |
| anguard Target Retirement 2040 - Inv.                                          | Ş           | -                               | 0.0%         | \$ 10,619,332                       | 2.4%         | \$ 440,348                     | 1.2%                 | \$ 3,019,065                    | 9.7%                | \$ 2,846,854                  | 6.9%                 | \$ 16,925,599                         | 0.6%         |
| anguard Target Retirement 2045 - Inv.                                          | \$          | -                               | 0.0%         | \$ 5,722,866                        | 1.3%         | \$ 109,680                     | 0.3%                 | \$ 2,075,639                    | 6.6%                | \$ 8,149,614                  | 19.7%                | \$ 16,057,799                         | 0.6%         |
| anguard Target Retirement 2050 - Inv.                                          | \$          | -                               | 0.0%         | \$ 4,432,856                        | 1.0%         | \$ 41,252                      | 0.1%                 | \$ 947,142                      | 3.0%                | \$ 11,515,784                 | 27.8%                | \$ 16,937,034                         | 0.6%         |
| anguard Target Retirement 2055 - Inv.                                          | Ş           | -                               | 0.0%         | \$ 2,332,608                        | 0.5%         | \$ 12,482                      | 0.0%                 | \$ 145,402                      | 0.5%                | \$ 9,301,568                  | 22.5%                | \$ 11,792,060                         | 0.4%         |
| anguard Target Retirement 2060 - Inv.                                          | Ş           | -                               | 0.0%         | \$ 581,908                          | 0.1%         | \$ -                           | 0.0%                 | \\$ -                           | 0.0%                | \$ 1,496,664                  | 3.6%                 | \$ 2,078,572                          | 0.1%         |
| anguard Target Retirement 2065 - Inv.                                          | \ <b>\$</b> | -                               | 0.0%         | \$ 156,657                          | 0.0%         | \$ 18,653                      | 0.1%                 | \$ 2,202                        | 0.0%                | \$ 55,886                     | 0.1%                 | \$ 233,398                            | 0.0%         |
| anguard Target Retirement 2070 - Inv.                                          | \$          | -                               | 0.0%         | \$ -                                | 0.0%         | \$ -                           | 0.0%                 | \$ -                            | 0.0%                | \$ -                          | 0.0%                 | \$ -                                  | 0.0%         |
| ER 2: Core Funds                                                               | Ş           | 1,122,813,464                   | 50.8%        | \$ 330,260,802                      | 76.1%        | \$ 23,138,324                  | 62.8%                | \$ 14,830,683                   | 47.5%               | \$ 6,100,363                  | 14.7%                | \$ 1,497,143,637                      | 54.4%        |
| anguard Total Bond Market Index Fund                                           | Ş           | 46,357,625                      | 2.1%         | \$ 17,502,807                       | 4.0%         | \$ 1,351,948                   | 3.7%                 | \$ 547,219                      | 1.8%                | \$ 162,534                    | 0.4%                 | \$ 65,922,133                         | 2.4%         |
| anguard Total International Bond Index Fund                                    | <b>\$</b>   | 2,930,538                       | 0.1%         | \$ 2,169,113                        | 0.5%         | \$ 211,588                     | 0.6%                 | \$ 116,197                      | 0.4%                | \$ 27,682                     | 0.1%                 | \$ 5,455,119                          | 0.2%         |
| anguard Total Stock Market Index Fund                                          | <b>\$</b>   | 60,158,185                      | 2.7%         | \$ 15,644,698                       | 3.6%         | \$ 763,277                     | 2.1%                 | \$ 688,528                      | 2.2%                | \$ 866,047                    | 2.1%                 | \$ 78,120,735                         | 2.8%         |
| anguard Institutional Index Fund                                               | \ <b>Ş</b>  | 179,578,502                     | 8.1%         | \$ 48,773,680                       | 11.2%        | \$ 3,011,202                   | 8.2%                 | \$ 2,400,458                    | 7.7%                | \$ 983,982                    | 2.4%                 | \$ 234,747,824                        | 8.5%         |
| anguard FTSE Social Index Fund                                                 | \$          | 8,258,974                       | 0.4%         | \$ 1,181,260                        | 0.3%         | \$ 119,040                     | 0.3%                 | \$ 217,238                      | 0.7%                | \$ 131,216                    | 0.3%                 | \$ 9,907,727                          | 0.4%         |
| anguard Extended Market Index Fund                                             | \$          | 58,268,073                      | 2.6%         | \$ 15,116,065                       | 3.5%         | \$ 1,224,160                   | 3.3%                 | \$ 609,096                      | 1.9%                | \$ 303,098                    | 0.7%                 | \$ 75,520,492                         | 2.7%         |
| anguard Total International Stock Index                                        | \$          | 10,917,084                      | 0.5%         | \$ 2,691,752                        | 0.6%         | \$ 388,364                     | 1.1%                 | \$ 263,464                      | 0.8%                | \$ 63,165                     | 0.2%                 | \$ 14,323,828                         | 0.5%         |
| anguard Developed Market Index Fund                                            | \$          | 79,929,887                      | 3.6%         | \$ 21,350,755                       | 4.9%         | \$ 1,698,203                   | 4.6%                 | \$ 780,493                      | 2.5%                | \$ 473,449                    | 1.1%                 | \$ 104,232,787                        | 3.8%         |
| anguard Emerging Markets Stock Index Fund                                      | \$          | 40,772,266                      | 1.8%         | \$ 9,986,957                        | 2.3%         | \$ 866,649                     | 2.4%                 | \$ 408,668                      | 1.3%                | \$ 263,770                    | 0.6%                 | \$ 52,298,309                         | 1.9%         |
| anguard Federal Money Market Fund                                              | \$          | 44,656,637                      | 2.0%         | \$ 8,090,187                        | 1.9%         | \$ 1,565,980                   | 4.3%                 | \$ 859,183                      | 2.8%                | \$ 165,809                    | 0.4%                 | \$ 55,337,796                         | 2.0%         |
| Rowe Price Stable Value Common Trust Fund A                                    | \$          | 19,348,772                      | 0.9%         | \$ -                                | 0.0%         | \$ -                           | 0.0%                 | \$ -                            | 0.0%                | \$ -                          | 0.0%                 | \$ 19,348,772                         | 0.7%         |
| AA Traditional - RC                                                            | \$          | 207,779,901                     | 9.4%         | \$ -                                | 0.0%         | \$ 4,078,757                   | 11.1%                | \$ 3,090,609                    | 9.9%                | \$ 402,539                    | 1.0%                 | \$ 215,351,806                        | 7.8%         |
| AA Traditional - RCP                                                           | \$          | -                               | 0.0%         | \$ 101,197,039                      | 23.3%        | \$ -                           | 0.0%                 | \$ -                            | 0.0%                | \$ -                          | 0.0%                 | \$ 101,197,039                        | 3.7%         |
| MCO Total Return Fund                                                          | \$          | 14,406,784                      | 0.7%         | \$ 10,384,050                       | 2.4%         | \$ 860,173                     | 2.3%                 | \$ 467,469                      | 1.5%                | \$ 38,769                     | 0.1%                 | \$ 26,157,244                         | 1.0%         |
| FA Inflation-Protected Securities Portfolio                                    | Ś           | 30,552,868                      | 1.4%         | \$ 7,737,633                        | 1.8%         | \$ 889,983                     | 2.4%                 | \$ 552,641                      | 1.8%                | \$ 125,174                    | 0.3%                 | \$ 39,858,299                         | 1.4%         |
| merican Century High Income                                                    | İ\$         | 32,173,015                      | 1.5%         | \$ 9,281,212                        | 2.1%         | \$ 822,919                     | 2.2%                 | \$ 773,515                      | 2.5%                | \$ 49,765                     | 0.1%                 | \$ 43,100,426                         | 1.6%         |
| Rowe Price Large Cap Growth Fund - I                                           | İs          | 41,197,825                      | 1.9%         | \$ 5,722,467                        | 1.3%         | \$ 366,280                     | 1.0%                 | \$ 697,426                      | 2.2%                | \$ 464,793                    | 1.1%                 | \$ 48,448,792                         | 1.8%         |
| iamond Hill Large Cap                                                          | Š           | 49,453,661                      | 2.2%         | \$ 12,825,843                       | 3.0%         | \$ 1,086,442                   | 2.9%                 | \$ 566,430                      | 1.8%                | \$ 366,484                    | 0.9%                 | \$ 64,298,860                         | 2.3%         |
| illiam Blair Small/Mid Cap Growth Fund                                         | Š           | 28,055,655                      | 1.3%         | \$ 4,257,284                        | 1.0%         | \$ 430,238                     | 1.2%                 | \$ 289,918                      | 0.9%                | \$ 152,154                    | 0.4%                 | \$ 33,185,249                         | 1.2%         |
| FA U.S. Targeted Value                                                         | Š           | 49,751,209                      | 2.3%         | \$ 11,019,133                       | 2.5%         | \$ 975,037                     | 2.6%                 | \$ 414,030                      | 1.3%                | \$ 296,750                    | 0.7%                 | \$ 62,456,159                         | 2.3%         |
| odge & Cox Global Stock Fund                                                   | Š           | 45,835,449                      | 2.1%         | \$ 10,168,196                       | 2.3%         | \$ 878,047                     | 2.4%                 | \$ 258,687                      | 0.8%                | \$ 292,934                    | 0.7%                 | \$ 57,433,312                         | 2.1%         |
| JAGO A JOA MIJDAI ULUUN I AIIA                                                 | ٥ ا         | 42,592,863                      | 1.9%         | \$ 8,210,629                        | 1.9%         | \$ 861,421                     | 2.3%                 | \$ 406,362                      | 1.3%                | \$ 222,378                    | 0.5%                 | \$ 52,293,653                         | 1.9%         |
| • • • • • • • • • • • • • • • • • • •                                          | 1.0         | 72,002,000                      | 1.0 /0       | Ψ Ο, Ζ ΙΟ, Ο Ζ Θ                    | 1.5 /0       | Y 001,421                      | 2.0 /0               | Y +00,002                       | 1.0 /0              | Y 222,010                     | 0.5 70               | γ                                     |              |
| QG International Opportunities Fund                                            | ۲           | 20 837 602                      | 1 10/-       | \$ 6050 041                         | 160/-        | ¢ 600 617                      | 1 00/-               | ¢ 102 0E1                       | 1 10/-              | \$ 917 Q79                    | 0 60/-               | ¢ 30 1/7 277                          | 1 / 0/-      |
| QG International Opportunities Fund<br>ohen & Steers Instl Realty Shares       | \$          | 29,837,692                      | 1.4%         | \$ 6,950,041                        | 1.6%         | \$ 688,617                     | 1.9%                 | \$ 423,054                      | 1.4%                | \$ 247,872                    | 0.6%                 | \$ 38,147,277                         | 1.4%         |
| S .                                                                            | \$          | 29,837,692<br><b>25,208,276</b> | 1.4%<br>1.1% | \$ 6,950,041<br>\$ <b>4,376,503</b> | 1.6%<br>1.0% | \$ 688,617<br><b>\$ 82,484</b> | 1.9%<br><b>0.2</b> % | \$ 423,054<br><b>\$ 121,408</b> | 1.4%<br><b>0.4%</b> | \$ 247,872<br><b>\$ 4,548</b> | 0.6%<br><b>0.0</b> % | \$ 38,147,277<br><b>\$ 29,793,219</b> | 1.4%<br>1.1% |