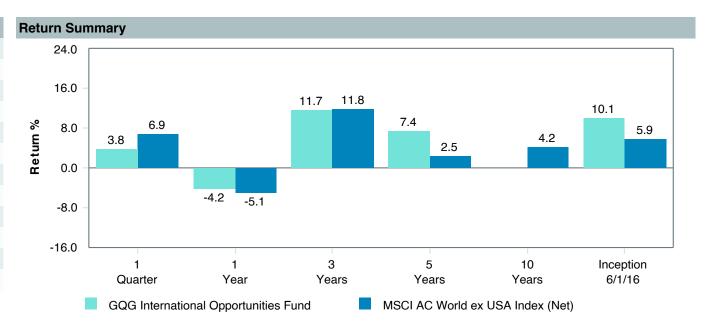

### As of March 31, 2023

|                                                | 1.                                     | 2.                                                           | 3.                                                      | 4.                                  | 5.                              | 6.                                      |                        | Watch Li               | ist Status             |                        |
|------------------------------------------------|----------------------------------------|--------------------------------------------------------------|---------------------------------------------------------|-------------------------------------|---------------------------------|-----------------------------------------|------------------------|------------------------|------------------------|------------------------|
|                                                | Underperformed During Trailing 5 Years | Underperformed in<br>3 of 4<br>Trailing Calendar<br>Quarters | Diverged from Strategy and/or Portfolio Characteristics | Adverse Change in Portfolio Manager | Weak Manager<br>Research Rating | Significant<br>Organizational<br>Change | 1st<br>Quarter<br>2023 | 4th<br>Quarter<br>2022 | 3rd<br>Quarter<br>2022 | 2nd<br>Quarter<br>2022 |
| Vanguard Total Bond Market Index Fund          | No                                     | No                                                           | No                                                      | No                                  | No (Buy)                        | No                                      |                        |                        |                        |                        |
| Vanguard Total International Bond Index Fund   | No                                     | No                                                           | No                                                      | No                                  | No (Buy)                        | No                                      |                        |                        |                        |                        |
| Vanguard Total Stock Market Index Fund         | No                                     | No                                                           | No                                                      | No                                  | No (Buy)                        | No                                      |                        |                        |                        |                        |
| Vanguard Institutional Index Fund              | No                                     | No                                                           | No                                                      | No                                  | No (Buy)                        | No                                      |                        |                        |                        |                        |
| Vanguard FTSE Social Index Fund                | No                                     | No                                                           | No                                                      | No                                  | No (Buy)                        | No                                      |                        |                        |                        |                        |
| Vanguard Extended Market Index Fund            | No                                     | No                                                           | No                                                      | No                                  | No (Buy)                        | No                                      |                        |                        |                        |                        |
| Vangaurd Total International Stock Index Fund  | No                                     | No                                                           | No                                                      | No                                  | No (Buy)                        | No                                      |                        |                        |                        |                        |
| Vanguard Developed Market Index Fund           | No                                     | No                                                           | No                                                      | No                                  | No (Buy)                        | No                                      |                        |                        |                        |                        |
| Vanguard Emerging Markets Stock Index Fund     | Yes                                    | No                                                           | No                                                      | No                                  | No (Buy)                        | No                                      |                        |                        |                        |                        |
| Vanguard Federal Money Market Fund             | Yes                                    | No                                                           | No                                                      | No                                  | No (Buy)                        | No                                      |                        |                        |                        |                        |
| T. Rowe Price Stable Value Common Trust Fund A | Yes                                    | Yes                                                          | No                                                      | No                                  | No (Buy)                        | No                                      |                        |                        |                        |                        |
| TIAA Traditional - RC                          | No                                     | No                                                           | No                                                      | No                                  | No (Buy)                        | No                                      |                        |                        |                        |                        |
| TIAA Traditional - RCP                         | No                                     | No                                                           | No                                                      | No                                  | No (Buy)                        | No                                      |                        |                        |                        |                        |
| PIMCO Total Return Fund                        | No                                     | Yes                                                          | No                                                      | No                                  | No (Buy)                        | No                                      |                        |                        |                        |                        |
| DFA Inflation-Protected Securities             | No                                     | No                                                           | No                                                      | No                                  | No (Buy)                        | No                                      |                        |                        |                        |                        |
| American Century High Income                   | No                                     | No                                                           | No                                                      | No                                  | No (Buy)                        | No                                      |                        |                        |                        |                        |
| T. Rowe Price Large Cap Growth Fund            | Yes                                    | Yes                                                          | No                                                      | No                                  | No (Buy)                        | No                                      |                        |                        |                        |                        |
| Diamond Hill Large Cap                         | No                                     | Yes                                                          | No                                                      | No                                  | No (Buy)                        | No                                      |                        |                        |                        |                        |
| William Blair Small/Mid Cap Growth Fund        | No                                     | Yes                                                          | No                                                      | No                                  | No (Buy)                        | No                                      |                        |                        |                        |                        |
| DFA U.S. Targeted Value                        | No                                     | No                                                           | No                                                      | No                                  | No (Buy)                        | No                                      |                        |                        |                        |                        |
| Dodge & Cox Global Stock Fund                  | No                                     | No                                                           | No                                                      | No                                  | No (Buy)                        | No                                      |                        |                        |                        |                        |
| GQG International Opportunities Fund           | No                                     | Yes                                                          | No                                                      | No                                  | No (Buy)                        | No                                      |                        |                        |                        |                        |
| Cohen & Steers Instl Realty Shares             | No                                     | Yes                                                          | No                                                      | No                                  | No (Buy)                        | No                                      |                        |                        |                        |                        |