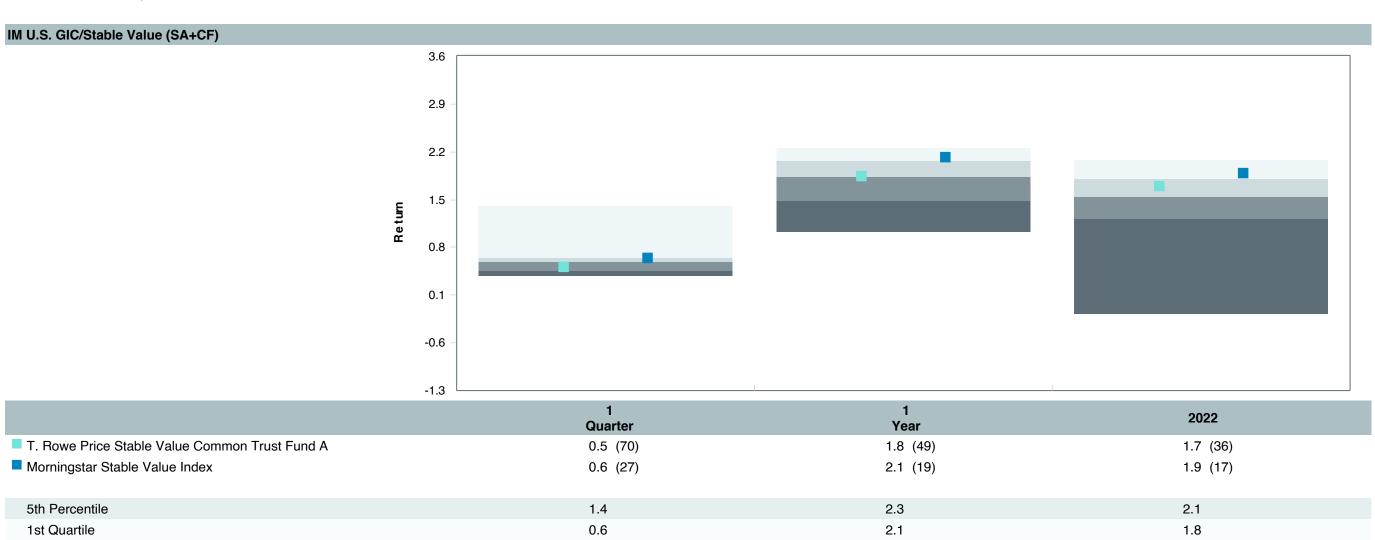

| -0.05 | 0.99 | 1.34   | 0.37                  | 1.00                  |
| FTSE 3 Month T-Bill                       | 0.00             | 0.00              | -                    | 1.00      | -               | 0.00  | 1.00 | 1.40   | 0.37                  | 1.00                  |



#### T. Rowe Price Stable Value Common Trust Fund A Performance Summary

#### **Account Information**

#### **Account Information**

Account Name: T. Rowe Price Stable Value Common Trust Fund A

Inception Date: 02/01/2018

Account Structure: Commingled Fund

Asset Class: US Stable Value

Benchmark: Morningstar Stable Value Index

Peer Group: IM U.S. GIC/Stable Value (SA+CF)





### Ratio of Cumulative Wealth - Since Inception Ratio of Cumulative Wealth - Since Inception





As of March 31, 2023



1.8

1.5

1.0

43

0.6

0.5

0.4

43

Parentheses contain percentile rankings.

Median

3rd Quartile

Population

95th Percentile



1.5

1.2

-0.2

46

## **TIAA Traditional - RC Performance Summary**

As of March 31, 2023

#### **Account Information**

Account Name: TIAA Traditional - RC

Inception Date: 08/01/2005

Account Structure: Group Annuity

Asset Class: US Fixed Income

Benchmark: Morningstar Stable Value Index

Peer Group: IM U.S. GIC/Stable Value (SA+CF)





#### **Ratio of Cumulative Wealth - Since Inception**







|                                  | 1<br>Quarter | 1<br>Year | 3<br>Years | 5<br>Years | 2022      | 2021      | 2020      |
|----------------------------------|--------------|-----------|------------|------------|-----------|-----------|-----------|
| ■ TIAA