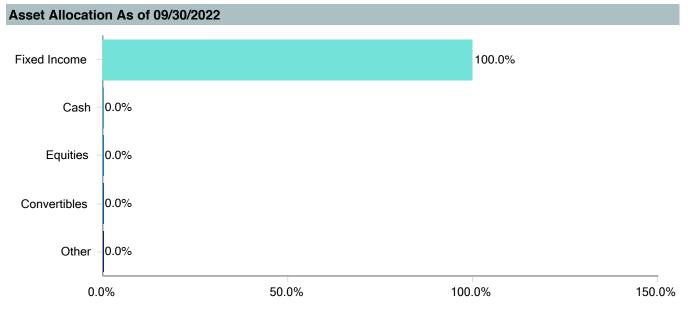

## **Asset Allocation Table**

|                                                                                |             | RPA                             |              | TSA                                 |              | Pre-9                          |                      | 415(N                           |                     | Medical Re                    | esident              | Total                                 |              |
|--------------------------------------------------------------------------------|-------------|---------------------------------|--------------|-------------------------------------|--------------|--------------------------------|----------------------|---------------------------------|---------------------|-------------------------------|----------------------|---------------------------------------|--------------|
| Fund                                                                           |             | (\$)                            | (%)          | (\$)                                | (%)          | (\$)                           | (%)                  | (\$)                            | (%)                 | (\$)                          | (%)                  | (\$)                                  | (%)          |
| ER 1(a): Target Retirement Funds                                               | \$          | 1,061,441,106                   | 48.0%        | \$ -                                | 0.0%         | \$ -                           | 0.0%                 | \$ -                            | 0.0%                | \$ -                          | 0.0%                 | \$ 1,061,441,106                      | 38.6%        |
| anguard Target Retirement Income Trust Plus                                    | \$          | 50,153,112                      | 2.3%         | \$ -                                | 0.0%         | \$ -                           | 0.0%                 | \$ -                            | 0.0%                | \$ -                          | 0.0%                 | \$ 50,153,112                         | 1.8%         |
| anguard Target Retirement 2020 Trust Plus                                      | \$          | 74,757,880                      | 3.4%         | \$ -                                | 0.0%         | \$ -                           | 0.0%                 | \$ -                            | 0.0%                | \$ -                          | 0.0%                 | \$ 74,757,880                         | 2.7%         |
| anguard Target Retirement 2025 Trust Plus                                      | \$          | 108,259,084                     | 4.9%         | \$ -                                | 0.0%         | \$ -                           | 0.0%                 | \$ -                            | 0.0%                | \$ -                          | 0.0%                 | \$ 108,259,084                        | 3.9%         |
| anguard Target Retirement 2030 Trust Plus                                      | Ė           | 157,391,110                     | 7.1%         | Š -                                 | 0.0%         | · -                            | 0.0%                 | S -                             | 0.0%                | · -                           | 0.0%                 | \$ 157,391,110                        | 5.7%         |
| anguard Target Retirement 2035 Trust Plus                                      | Ė           | 178,618,164                     | 8.1%         | Š -                                 | 0.0%         | Š -                            | 0.0%                 | s                               | 0.0%                | Š -                           | 0.0%                 | \$ 178,618,164                        | 6.5%         |
| anguard Target Retirement 2040 Trust Plus                                      | Š           | 173,328,450                     | 7.8%         | Š -                                 | 0.0%         | Š -                            | 0.0%                 | Š -                             | 0.0%                | Š -                           | 0.0%                 | \$ 173,328,450                        | 6.3%         |
| anguard Target Retirement 2045 Trust Plus                                      | Š           | 154,411,824                     | 7.0%         | Š -                                 | 0.0%         | Š -                            | 0.0%                 | Š -                             | 0.0%                | Š -                           | 0.0%                 | \$ 154,411,824                        | 5.6%         |
| anguard Target Retirement 2050 Trust Plus                                      | Š           | 99,373,836                      | 4.5%         | Š -                                 | 0.0%         | Š -                            | 0.0%                 | Š -                             | 0.0%                | Š -                           | 0.0%                 | \$ 99,373,836                         | 3.6%         |
| anguard Target Retirement 2055 Trust Plus                                      | Š           | 45,758,357                      | 2.1%         | Š -                                 | 0.0%         | Š -                            | 0.0%                 | Š -                             | 0.0%                | Š -                           | 0.0%                 | \$ 45,758,357                         | 1.7%         |
| anguard Target Retirement 2060 Trust Plus                                      | Š           | 17,205,006                      | 0.8%         | Š -                                 | 0.0%         | Š -                            | 0.0%                 | Š -                             | 0.0%                | Š -                           | 0.0%                 | \$ 17,205,006                         | 0.6%         |
| anguard Target Retirement 2065 Trust Plus                                      | Š           | 2,184,283                       | 0.1%         | ¢ _                                 | 0.0%         | ¢ _                            | 0.0%                 | Š _                             | 0.0%                | ¢ _                           | 0.0%                 | \$ 2,184,283                          | 0.1%         |
| anguard Target Retirement 2000 Trust Plus                                      | Ġ           | 2,104,200                       | 0.0%         | -<br>د<br>د                         | 0.0%         | -<br>ا ف                       | 0.0%                 | -<br>اد                         | 0.0%                | ė –                           | 0.0%                 | \$ 2,104,200                          | 0.1%         |
| IER 1: Target Retirement Funds                                                 | ė           | <del>-</del>                    | 0.0%         | \$ 99,370,655                       | 22.9%        | \$ 13,622,375                  | 37.0%                | \$ 16,284,413                   | <b>52.1%</b>        | \$ 35,290,737                 | 85.3%                | \$ 164,568,179                        | 6.0%         |
| anguard Target Retirement Income - Inv.                                        | Ċ           |                                 | 0.0%         | \$ 13,429,793                       | 0.6%         | \$ 3,282,975                   | 0.1%                 | \$ 1,170,065                    | 3.7%                | \$ 62,098                     | 0.2%                 | \$ 17,944,932                         | 0.7%         |
| anguard Target Retirement 2020 - Inv.                                          | ٠<br>اخ     | -                               | 0.0%         | \$ 12,361,255                       | 2.8%         | \$ 2,772,559                   | 7.5%                 | \$ 1,807,723                    | 5.8%                | \$ 33,262                     | 0.2 %                | \$ 16,974,799                         | 0.7 %        |
| anguard Target Retirement 2020 - Inv.<br>anguard Target Retirement 2025 - Inv. | ا<br>د<br>د | -                               | 0.0%         | \$ 20,015,561                       | 2.6%<br>4.6% | \$ 2,772,040                   | 7.5%<br>7.4%         | \$ 1,807,723                    | 5.6%<br>9.6%        | \$ 33,262                     | 0.1%                 | \$ 16,974,799                         | 0.6%         |
|                                                                                | င်          | -                               |              | 1: ' '                              |              | 1: ' '                         | 8.6%                 | 1: ' '                          |                     | \$ 388,798                    | 0.5%                 | 1:                                    | 0.8%         |
| anguard Target Retirement 2030 - Inv.                                          | Ş           | -                               | 0.0%         | \$ 16,379,998                       | 3.8%         | \$ 3,183,055                   |                      | \$ 2,720,036                    | 8.7%                | 1: '                          |                      | \$ 22,671,887                         |              |
| anguard Target Retirement 2035 - Inv.                                          | Ş           | -                               | 0.0%         | \$ 13,337,821                       | 3.1%         | \$ 1,049,329                   | 2.8%                 | \$ 1,394,393                    | 4.5%                | \$ 1,298,410                  | 3.1%                 | \$ 17,079,952                         | 0.6%         |
| anguard Target Retirement 2040 - Inv.                                          | Ş           | -                               | 0.0%         | \$ 10,619,332                       | 2.4%         | \$ 440,348                     | 1.2%                 | \$ 3,019,065                    | 9.7%                | \$ 2,846,854                  | 6.9%                 | \$ 16,925,599                         | 0.6%         |
| anguard Target Retirement 2045 - Inv.                                          | \$          | -                               | 0.0%         | \$ 5,722,866                        | 1.3%         | \$ 109,680                     | 0.3%                 | \$ 2,075,639                    | 6.6%                | \$ 8,149,614                  | 19.7%                | \$ 16,057,799                         | 0.6%         |
| anguard Target Retirement 2050 - Inv.                                          | \$          | -                               | 0.0%         | \$ 4,432,856                        | 1.0%         | \$ 41,252                      | 0.1%                 | \$ 947,142                      | 3.0%                | \$ 11,515,784                 | 27.8%                | \$ 16,937,034                         | 0.6%         |
| anguard Target Retirement 2055 - Inv.                                          | Ş           | -                               | 0.0%         | \$ 2,332,608                        | 0.5%         | \$ 12,482                      | 0.0%                 | \$ 145,402                      | 0.5%                | \$ 9,301,568                  | 22.5%                | \$ 11,792,060                         | 0.4%         |
| anguard Target Retirement 2060 - Inv.                                          | Ş           | -                               | 0.0%         | \$ 581,908                          | 0.1%         | \$ -                           | 0.0%                 | \\$ -                           | 0.0%                | \$ 1,496,664                  | 3.6%                 | \$ 2,078,572                          | 0.1%         |
| anguard Target Retirement 2065 - Inv.                                          | \ <b>\$</b> | -                               | 0.0%         | \$ 156,657                          | 0.0%         | \$ 18,653                      | 0.1%                 | \$ 2,202                        | 0.0%                | \$ 55,886                     | 0.1%                 | \$ 233,398                            | 0.0%         |
| anguard Target Retirement 2070 - Inv.                                          | \$          | -                               | 0.0%         | \$ -                                | 0.0%         | \$ -                           | 0.0%                 | \$ -                            | 0.0%                | \$ -                          | 0.0%                 | \$ -                                  | 0.0%         |
| ER 2: Core Funds                                                               | Ş           | 1,122,813,464                   | 50.8%        | \$ 330,260,802                      | 76.1%        | \$ 23,138,324                  | 62.8%                | \$ 14,830,683                   | 47.5%               | \$ 6,100,363                  | 14.7%                | \$ 1,497,143,637                      | 54.4%        |
| anguard Total Bond Market Index Fund                                           | Ş           | 46,357,625                      | 2.1%         | \$ 17,502,807                       | 4.0%         | \$ 1,351,948                   | 3.7%                 | \$ 547,219                      | 1.8%                | \$ 162,534                    | 0.4%                 | \$ 65,922,133                         | 2.4%         |
| anguard Total International Bond Index Fund                                    | <b>\$</b>   | 2,930,538                       | 0.1%         | \$ 2,169,113                        | 0.5%         | \$ 211,588                     | 0.6%                 | \$ 116,197                      | 0.4%                | \$ 27,682                     | 0.1%                 | \$ 5,455,119                          | 0.2%         |
| anguard Total Stock Market Index Fund                                          | <b>\$</b>   | 60,158,185                      | 2.7%         | \$ 15,644,698                       | 3.6%         | \$ 763,277                     | 2.1%                 | \$ 688,528                      | 2.2%                | \$ 866,047                    | 2.1%                 | \$ 78,120,735                         | 2.8%         |
| anguard Institutional Index Fund                                               | \ <b>Ş</b>  | 179,578,502                     | 8.1%         | \$ 48,773,680                       | 11.2%        | \$ 3,011,202                   | 8.2%                 | \$ 2,400,458                    | 7.7%                | \$ 983,982                    | 2.4%                 | \$ 234,747,824                        | 8.5%         |
| anguard FTSE Social Index Fund                                                 | \$          | 8,258,974                       | 0.4%         | \$ 1,181,260                        | 0.3%         | \$ 119,040                     | 0.3%                 | \$ 217,238                      | 0.7%                | \$ 131,216                    | 0.3%                 | \$ 9,907,727                          | 0.4%         |
| anguard Extended Market Index Fund                                             | \$          | 58,268,073                      | 2.6%         | \$ 15,116,065                       | 3.5%         | \$ 1,224,160                   | 3.3%                 | \$ 609,096                      | 1.9%                | \$ 303,098                    | 0.7%                 | \$ 75,520,492                         | 2.7%         |
| anguard Total International Stock Index                                        | \$          | 10,917,084                      | 0.5%         | \$ 2,691,752                        | 0.6%         | \$ 388,364                     | 1.1%                 | \$ 263,464                      | 0.8%                | \$ 63,165                     | 0.2%                 | \$ 14,323,828                         | 0.5%         |
| anguard Developed Market Index Fund                                            | \$          | 79,929,887                      | 3.6%         | \$ 21,350,755                       | 4.9%         | \$ 1,698,203                   | 4.6%                 | \$ 780,493                      | 2.5%                | \$ 473,449                    | 1.1%                 | \$ 104,232,787                        | 3.8%         |
| anguard Emerging Markets Stock Index Fund                                      | \$          | 40,772,266                      | 1.8%         | \$ 9,986,957                        | 2.3%         | \$ 866,649                     | 2.4%                 | \$ 408,668                      | 1.3%                | \$ 263,770                    | 0.6%                 | \$ 52,298,309                         | 1.9%         |
| anguard Federal Money Market Fund                                              | \$          | 44,656,637                      | 2.0%         | \$ 8,090,187                        | 1.9%         | \$ 1,565,980                   | 4.3%                 | \$ 859,183                      | 2.8%                | \$ 165,809                    | 0.4%                 | \$ 55,337,796                         | 2.0%         |
| Rowe Price Stable Value Common Trust Fund A                                    | \$          | 19,348,772                      | 0.9%         | \$ -                                | 0.0%         | \$ -                           | 0.0%                 | \$ -                            | 0.0%                | \$ -                          | 0.0%                 | \$ 19,348,772                         | 0.7%         |
| AA Traditional - RC                                                            | \$          | 207,779,901                     | 9.4%         | \$ -                                | 0.0%         | \$ 4,078,757                   | 11.1%                | \$ 3,090,609                    | 9.9%                | \$ 402,539                    | 1.0%                 | \$ 215,351,806                        | 7.8%         |
| AA Traditional - RCP                                                           | \$          | -                               | 0.0%         | \$ 101,197,039                      | 23.3%        | \$ -                           | 0.0%                 | \$ -                            | 0.0%                | \$ -                          | 0.0%                 | \$ 101,197,039                        | 3.7%         |
| MCO Total Return Fund                                                          | \$          | 14,406,784                      | 0.7%         | \$ 10,384,050                       | 2.4%         | \$ 860,173                     | 2.3%                 | \$ 467,469                      | 1.5%                | \$ 38,769                     | 0.1%                 | \$ 26,157,244                         | 1.0%         |
| FA Inflation-Protected Securities Portfolio                                    | Ś           | 30,552,868                      | 1.4%         | \$ 7,737,633                        | 1.8%         | \$ 889,983                     | 2.4%                 | \$ 552,641                      | 1.8%                | \$ 125,174                    | 0.3%                 | \$ 39,858,299                         | 1.4%         |
| merican Century High Income                                                    | İ\$         | 32,173,015                      | 1.5%         | \$ 9,281,212                        | 2.1%         | \$ 822,919                     | 2.2%                 | \$ 773,515                      | 2.5%                | \$ 49,765                     | 0.1%                 | \$ 43,100,426                         | 1.6%         |
| Rowe Price Large Cap Growth Fund - I                                           | İs          | 41,197,825                      | 1.9%         | \$ 5,722,467                        | 1.3%         | \$ 366,280                     | 1.0%                 | \$ 697,426                      | 2.2%                | \$ 464,793                    | 1.1%                 | \$ 48,448,792                         | 1.8%         |
| iamond Hill Large Cap                                                          | Š           | 49,453,661                      | 2.2%         | \$ 12,825,843                       | 3.0%         | \$ 1,086,442                   | 2.9%                 | \$ 566,430                      | 1.8%                | \$ 366,484                    | 0.9%                 | \$ 64,298,860                         | 2.3%         |
| illiam Blair Small/Mid Cap Growth Fund                                         | Š           | 28,055,655                      | 1.3%         | \$ 4,257,284                        | 1.0%         | \$ 430,238                     | 1.2%                 | \$ 289,918                      | 0.9%                | \$ 152,154                    | 0.4%                 | \$ 33,185,249                         | 1.2%         |
| FA U.S. Targeted Value                                                         | Š           | 49,751,209                      | 2.3%         | \$ 11,019,133                       | 2.5%         | \$ 975,037                     | 2.6%                 | \$ 414,030                      | 1.3%                | \$ 296,750                    | 0.7%                 | \$ 62,456,159                         | 2.3%         |
| odge & Cox Global Stock Fund                                                   | Š           | 45,835,449                      | 2.1%         | \$ 10,168,196                       | 2.3%         | \$ 878,047                     | 2.4%                 | \$ 258,687                      | 0.8%                | \$ 292,934                    | 0.7%                 | \$ 57,433,312                         | 2.1%         |
| JAGO A JOA MIJDAI ULUUN I AIIA                                                 | ٥ ا         | 42,592,863                      | 1.9%         | \$ 8,210,629                        | 1.9%         | \$ 861,421                     | 2.3%                 | \$ 406,362                      | 1.3%                | \$ 222,378                    | 0.5%                 | \$ 52,293,653                         | 1.9%         |
| • • • • • • • • • • • • • • • • • • •                                          | 1.0         | 72,002,000                      | 1.0 /0       | Ψ Ο, Ζ ΙΟ, Ο Ζ Θ                    | 1.5 /0       | Y 001,421                      | 2.0 /0               | Y +00,002                       | 1.0 /0              | Y 222,010                     | 0.5 70               | γ                                     |              |
| QG International Opportunities Fund                                            | ۲           | 20 837 602                      | 1 10/-       | \$ 6050 041                         | 160/-        | ¢ 600 617                      | 1 00/-               | ¢ 102 0E1                       | 1 10/-              | \$ 917 Q79                    | 0 60/-               | ¢ 30 1/7 277                          | 1 / 0/-      |
| QG International Opportunities Fund<br>ohen & Steers Instl Realty Shares       | \$          | 29,837,692                      | 1.4%         | \$ 6,950,041                        | 1.6%         | \$ 688,617                     | 1.9%                 | \$ 423,054                      | 1.4%                | \$ 247,872                    | 0.6%                 | \$ 38,147,277                         | 1.4%         |
| S .                                                                            | \$          | 29,837,692<br><b>25,208,276</b> | 1.4%<br>1.1% | \$ 6,950,041<br>\$ <b>4,376,503</b> | 1.6%<br>1.0% | \$ 688,617<br><b>\$ 82,484</b> | 1.9%<br><b>0.2</b> % | \$ 423,054<br><b>\$ 121,408</b> | 1.4%<br><b>0.4%</b> | \$ 247,872<br><b>\$ 4,548</b> | 0.6%<br><b>0.0</b> % | \$ 38,147,277<br><b>\$ 29,793,219</b> | 1.4%<br>1.1% |