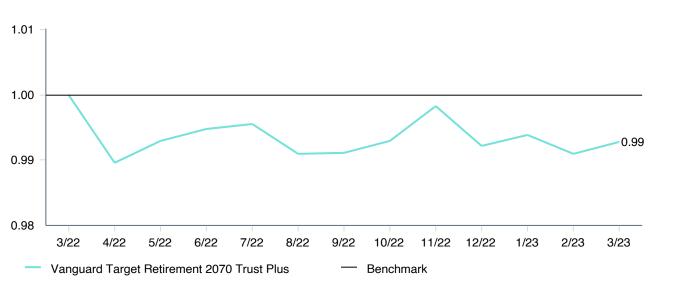

## **5 Year Comparative Performance**

As of March 31, 2023

#### 5-yr Performance vs. Benchmark (Tiers II & III)

-4.0% -3.0% -2.0% -1.0% 0.0% 1.0% 2.0% 3.0% 4.0% 5.0% 6.0%