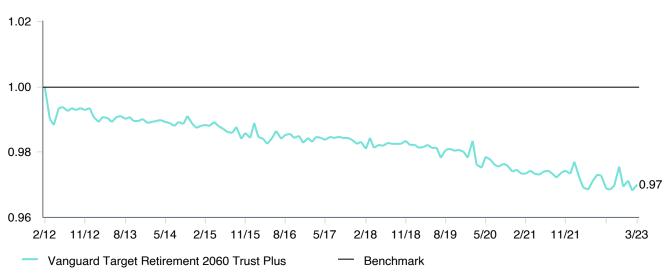

|
| Vanguard Target 2055 Composite Index       | 0.00             | 0.00              | -                    | 1.00      | 0.41            | 0.00  | 1.00 | 7.08   | 16.40                 | 1.00                  |
| FTSE 3 Month T-Bill                        | -6.81            | 16.41             | -0.41                | 0.00      | -               | 1.41  | 0.00 | 1.40   | 0.37                  | -0.02                 |



## Vanguard Target Retirement 2060 Trust Plus Performance Summary

As of March 31, 2023

#### **Account Information**

Account Name: Vanguard Target Retirement 2060 Trust Plus

Inception Date: 04/01/2012

Account Structure: Commingled Fund

Asset Class: Global Target Date

Benchmark: Vanguard Target 2060 Composite Index

Peer Group: IM Mixed-Asset Target 2065+ (MF)









6.55

6.29

5.76

-7.04

-7.59

-8.41

As of March 31, 2023



15.03

14.53

13.12

-18.37

-18.96

-19.66



Median

3rd Quartile

95th Percentile

16.58

14.81

12.75

17.72

16.45

15.09

As of March 31, 2023

### **Annualized Return vs. Annualized Standard Deviation** 5 Years









| 5 Years Historical Statistics              |                  |                   |                      |           |                 |       |      |        |                       |                       |
|--------------------------------------------|------------------|-------------------|----------------------|-----------|-----------------|-------|------|--------|-----------------------|-----------------------|
|                                            | Active<br>Return | Tracking<br>Error