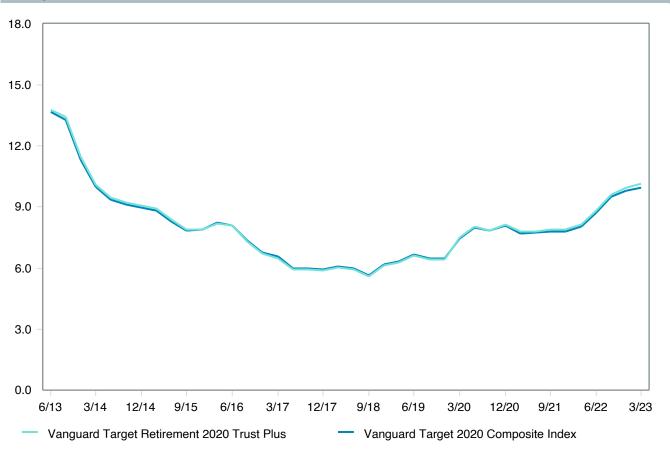

# Total Plan Top Ten Based on Assets March 31, 2023

|                                                 |    |               |            |            |                                         | Trailing          | Traili | _           | Trail | _    | Traili |      |
|-------------------------------------------------|----|---------------|------------|------------|-----------------------------------------|-------------------|--------|-------------|-------|------|--------|------|
| Investment Fund                                 |    | Assets        | % of Total | Watch List | # of participants                       | 1 Year            | 3 Yea  |             | 5 Ye  |      | 10 Ye  |      |
| Vanguard Institutional Index Fund - Instl. Plus | \$ | 234,747,824   | 5.6%       | Water List | 1,983                                   | -7.7% (17)        | 18.6%  |             | 11.2% |      | 12.2%  |      |
| S&P 500 Index                                   |    | - , ,-        |            |            | ,,,,,,,,,,,,,,,,,,,,,,,,,,,,,,,,,,,,,,, | -7.7% (4)         | 18.6%  | <u> </u>    | 11.2% |      | 12.2%  |      |
| TIAA Traditional - RC                           | \$ | 215,351,806   | 5.2%       |            | 1,138                                   | 4.4% (1)          | 4.0%   | · ,         | 4.0%  | · ,  | 4.1%   |      |
| Morningstar Stable Value Index                  |    |               |            |            |                                         | 2.1% (19)         | 2.0%   | <del></del> | 2.1%  | (14) | 2.0%   | (20) |
| Vanguard Target Retirement 2035 Trust Plus      | \$ | 178,618,164   | 4.3%       |            | 457                                     | -6.3% (39)        | 11.2%  | (59)        | 5.8%  | (48) | 7.5%   | (27) |
| Vanguard Target 2035 Composite Index            |    |               |            |            |                                         | -6.2% (37)        | 11.5%  | (52)        | 6.1%  | (27) | 7.8%   | (10) |
| Vanguard Target Retirement 2040 Trust Plus      | \$ | 173,328,450   | 4.1%       |            | 551                                     | -6.5% (39)        | 12.7%  | (63)        | 6.2%  | (41) | 8.0%   | (18) |
| Vanguard Target 2040 Composite Index            |    |               |            |            |                                         | -6.4% (36)        | 12.9%  | (50)        | 6.6%  | (21) | 8.2%   | (11) |
| Vanguard Target Retirement 2030 Trust Plus      | \$ | 157,391,110   | 3.8%       |            | 350                                     | -6.1% (45)        | 9.8%   | (54)        | 5.3%  | (42) | 7.0%   | (32) |
| Vanguard Target 2030 Composite Index            |    |               |            |            |                                         | -6.0% (44)        | 10.0%  | (45)        | 5.6%  | (19) | 7.2%   | (8)  |
| Vanguard Target Retirement 2045 Trust Plus      | \$ | 154,411,824   | 3.7%       |            | 651                                     | -6.7% (39)        | 14.1%  | (49)        | 6.7%  | (36) | 8.3%   | (19) |
| Vanguard Target 2045 Composite Index            |    |               |            |            |                                         | -6.7% (39)        | 14.4%  | (44)        | 7.0%  | (16) | 8.6%   | (12) |
| Vanguard Target Retirement 2025 Trust Plus      | \$ | 108,259,084   | 2.6%       |            | 258                                     | <b>-5.8%</b> (53) | 8.4%   | (48)        | 4.9%  | (34) | 6.5%   | (28) |
| Vanguard Target 2025 Composite Index            |    |               |            |            |                                         | -5.7% (41)        | 8.7%   | (33)        | 5.2%  | (13) | 6.7%   | (7)  |
| TIAA Traditional - RCP                          | \$ | 101,197,039   | 2.4%       |            | 602                                     | 3.6% (1)          | 3.2%   | (1)         | 3.2%  | (1)  | 3.4%   | (1)  |
| Morningstar Stable Value Index                  |    |               |            |            |                                         | 2.1% (19)         | 2.0%   | (16)        | 2.1%  | (14) | 2.0%   | (20) |
| Vanguard Target Retirement 2050 Trust Plus      | \$ | 99,373,836    | 2.4%       |            | 635                                     | -6.7% (38)        | 14.3%  | (56)        | 6.7%  | (33) | 8.4%   | (19) |
| Vanguard Target 2050 Composite Index            |    |               |            |            |                                         | -6.7% (41)        | 14.5%  | (44)        | 7.1%  | (14) | 8.6%   | (12) |
| Vanguard Target Retirement 2020 Trust Plus      | \$ | 74,757,880    | 1.8%       |            | 151                                     | -5.2% (31)        | 7.0%   | (63)        | 4.4%  | (51) | 5.9%   | (22) |
| Vanguard Target 2020 Composite Index            |    |               |            |            |                                         | -5.1% (29)        | 7.2%   | (60)        | 4.7%  | (21) | 6.1%   | (8)  |
| Total                                           | \$ | 1,497,437,017 | 35.8%      |            |                                         |                   |        |             |       |      |        |      |