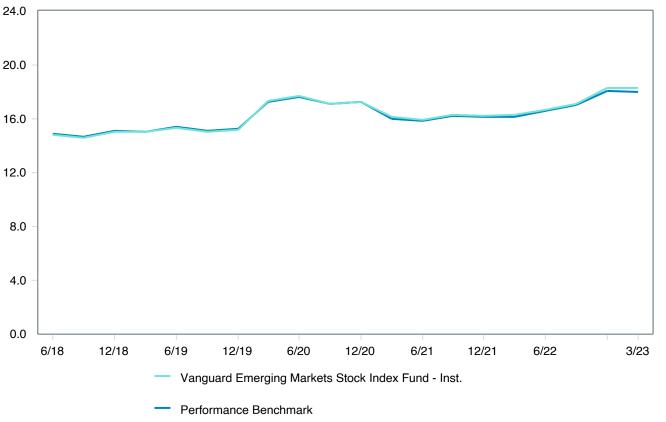

| 8.24         | -1.85      | 19.64      | 3.46       | 4.95        | -5.96       | 17.99     | 41.13      |
| 1st Quartile                                         | 5.85         | -6.51      | 12.13      | 0.61       | 2.87        | -16.38      | 6.03      | 23.87      |
| Median                                               | 4.68         | -9.38      | 8.97       | -0.77      | 1.99        | -20.47      | -0.24     | 17.17      |
| 3rd Quartile                                         | 3.35         | -11.39     | 7.06       | -2.13      | 1.04        | -24.48      | -3.90     | 10.09      |
| 95th Percentile                                      | -1.15        | -18.85     | 1.47       | -5.84      | -6.35       | -33.36      | -13.32    | -6.14      |









| 5 Years Historical Statistics                      |                  |                   |                      |           |                 |       |      |        |                       |                    |
|----------------------------------------------------|------------------|-------------------|----------------------|-----------|-----------------|-------|------|--------|-----------------------|--------------------|
|                                                    | Active<br>Return | Tracking<br>Error | Information<br>Ratio | R-Squared | Sharpe<br>Ratio | Alpha | Beta | Return | Standard<br>Deviation | Actual Correlation |
| Vanguard Emerging Markets Stock Index Fund - Inst. | -0.47            | 2.13              | -0.22                | 0.99      | 0.01            | -0.