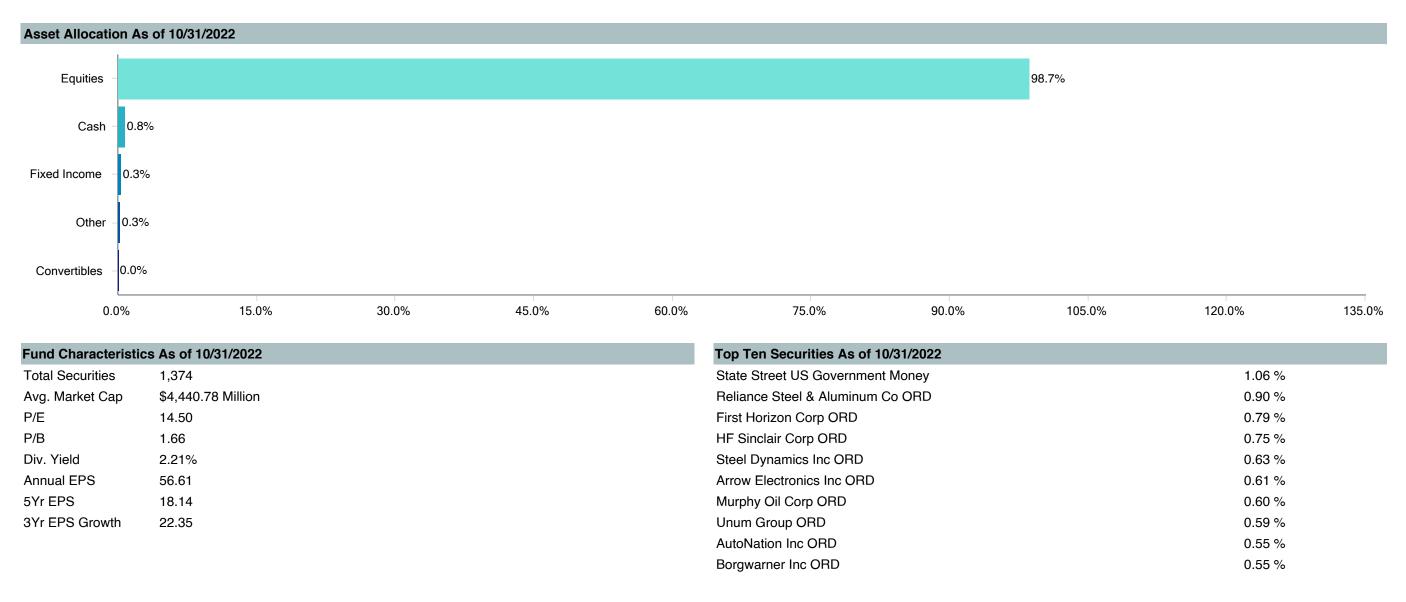

# Total Plan Top Ten Based on Assets March 31, 2023

|                                                 |    |               |            |            |                                         | Trailing          | Traili | _           | Trail | _    | Traili |      |
|-------------------------------------------------|----|---------------|------------|------------|-----------------------------------------|-------------------|--------|-------------|-------|------|--------|------|
| Investment Fund                                 |    | Assets        | % of Total | Watch List | # of participants                       | 1 Year            | 3 Yea  |             | 5 Ye  |      | 10 Ye  |      |
| Vanguard Institutional Index Fund - Instl. Plus | \$ | 234,747,824   | 5.6%       | Water List | 1,983                                   | -7.7% (17)        | 18.6%  |             | 11.2% |      | 12.2%  |      |
| S&P 500 Index                                   |    | - , ,-        |            |            | ,,,,,,,,,,,,,,,,,,,,,,,,,,,,,,,,,,,,,,, | -7.7% (4)         | 18.6%  | <u> </u>    | 11.2% |      | 12.2%  |      |
| TIAA Traditional - RC                           | \$ | 215,351,806   | 5.2%       |            | 1,138                                   | 4.4% (1)          | 4.0%   | · ,         | 4.0%  | · ,  | 4.1%   |      |
| Morningstar Stable Value Index                  |    |               |            |            |                                         | 2.1% (19)         | 2.0%   | <del></del> | 2.1%  | (14) | 2.0%   | (20) |
| Vanguard Target Retirement 2035 Trust Plus      | \$ | 178,618,164   | 4.3%       |            | 457                                     | -6.3% (39)        | 11.2%  | (59)        | 5.8%  | (48) | 7.5%   | (27) |
| Vanguard Target 2035 Composite Index            |    |               |            |            |                                         | -6.2% (37)        | 11.5%  | (52)        | 6.1%  | (27) | 7.8%   | (10) |
| Vanguard Target Retirement 2040 Trust Plus      | \$ | 173,328,450   | 4.1%       |            | 551                                     | -6.5% (39)        | 12.7%  | (63)        | 6.2%  | (41) | 8.0%   | (18) |
| Vanguard Target 2040 Composite Index            |    |               |            |            |                                         | -6.4% (36)        | 12.9%  | (50)        | 6.6%  | (21) | 8.2%   | (11) |
| Vanguard Target Retirement 2030 Trust Plus      | \$ | 157,391,110   | 3.8%       |            | 350                                     | -6.1% (45)        | 9.8%   | (54)        | 5.3%  | (42) | 7.0%   | (32) |
| Vanguard Target 2030 Composite Index            |    |               |            |            |                                         | -6.0% (44)        | 10.0%  | (45)        | 5.6%  | (19) | 7.2%   | (8)  |
| Vanguard Target Retirement 2045 Trust Plus      | \$ | 154,411,824   | 3.7%       |            | 651                                     | -6.7% (39)        | 14.1%  | (49)        | 6.7%  | (36) | 8.3%   | (19) |
| Vanguard Target 2045 Composite Index            |    |               |            |            |                                         | -6.7% (39)        | 14.4%  | (44)        | 7.0%  | (16) | 8.6%   | (12) |
| Vanguard Target Retirement 2025 Trust Plus      | \$ | 108,259,084   | 2.6%       |            | 258                                     | <b>-5.8%</b> (53) | 8.4%   | (48)        | 4.9%  | (34) | 6.5%   | (28) |
| Vanguard Target 2025 Composite Index            |    |               |            |            |                                         | -5.7% (41)        | 8.7%   | (33)        | 5.2%  | (13) | 6.7%   | (7)  |
| TIAA Traditional - RCP                          | \$ | 101,197,039   | 2.4%       |            | 602                                     | 3.6% (1)          | 3.2%   | (1)         | 3.2%  | (1)  | 3.4%   | (1)  |
| Morningstar Stable Value Index                  |    |               |            |            |                                         | 2.1% (19)         | 2.0%   | (16)        | 2.1%  | (14) | 2.0%   | (20) |
| Vanguard Target Retirement 2050 Trust Plus      | \$ | 99,373,836    | 2.4%       |            | 635                                     | -6.7% (38)        | 14.3%  | (56)        | 6.7%  | (33) | 8.4%   | (19) |
| Vanguard Target 2050 Composite Index            |    |               |            |            |                                         | -6.7% (41)        | 14.5%  | (44)        | 7.1%  | (14) | 8.6%   | (12) |
| Vanguard Target Retirement 2020 Trust Plus      | \$ | 74,757,880    | 1.8%       |            | 151                                     | -5.2% (31)        | 7.0%   | (63)        | 4.4%  | (51) | 5.9%   | (22) |
| Vanguard Target 2020 Composite Index            |    |               |            |            |                                         | -5.1% (29)        | 7.2%   | (60)        | 4.7%  | (21) | 6.1%   | (8)  |
| Total                                           | \$ | 1,497,437,017 | 35.8%      |            |                                         |                   |        |             |       |      |        |      |

## **Asset Allocation Table**

|                                                                                |             | RPA                             |              | TSA                                 |              | Pre-9                          |                      | 415(N                           |                     | Medical Re                    | esident              | Total                                 |              |
|--------------------------------------------------------------------------------|-------------|---------------------------------|--------------|-------------------------------------|--------------|--------------------------------|----------------------|---------------------------------|---------------------|-------------------------------|----------------------|---------------------------------------|--------------|
| Fund                                                                           |             | (\$)                            | (%)          | (\$)                                | (%)          | (\$)                           | (%)                  | (\$)                            | (%)                 | (\$)                          | (%)                  | (\$)                                  | (%)          |
| ER 1(a): Target Retirement Funds                                               | \$          | 1,061,441,106                   | 48.0%        | \$ -                                | 0.0%         | \$ -                           | 0.0%                 | \$ -                            | 0.0%                | \$ -                          | 0.0%                 | \$ 1,061,441,106                      | 38.6%        |
| anguard Target Retirement Income Trust Plus                                    | \$          | 50,153,112                      | 2.3%         | \$ -                                | 0.0%         | \$ -                           | 0.0%                 | \$ -                            | 0.0%                | \$ -                          | 0.0%                 | \$ 50,153,112                         | 1.8%         |
| anguard Target Retirement 2020 Trust Plus                                      | \$          | 74,757,880                      | 3.4%         | \$ -                                | 0.0%         | \$ -                           | 0.0%                 | \$ -                            | 0.0%                | \$ -                          | 0.0%                 | \$ 74,757,880                         | 2.7%         |
| anguard Target Retirement 2025 Trust Plus                                      | \$          | 108,259,084                     | 4.9%         | \$ -                                | 0.0%         | \$ -                           | 0.0%                 | \$ -                            | 0.0%                | \$ -                          | 0.0%                 | \$ 108,259,084                        | 3.9%         |
| anguard Target Retirement 2030 Trust Plus                                      | Ė           | 157,391,110                     | 7.1%         | Š -                                 | 0.0%         | · -                            | 0.0%                 | S -                             | 0.0%                | · -                           | 0.0%                 | \$ 157,391,110                        | 5.7%         |
| anguard Target Retirement 2035 Trust Plus                                      | Ė           | 178,618,164                     | 8.1%         | Š -                                 | 0.0%         | Š -                            | 0.0%                 | s                               | 0.0%                | Š -                           | 0.0%                 | \$ 178,618,164                        | 6.5%         |
| anguard Target Retirement 2040 Trust Plus                                      | Š           | 173,328,450                     | 7.8%         | Š -                                 | 0.0%         | Š -                            | 0.0%                 | Š -                             | 0.0%                | Š -                           | 0.0%                 | \$ 173,328,450                        | 6.3%         |
| anguard Target Retirement 2045 Trust Plus                                      | Š           | 154,411,824                     | 7.0%         | Š -                                 | 0.0%         | Š -                            | 0.0%                 | Š -                             | 0.0%                | Š -                           | 0.0%                 | \$ 154,411,824                        | 5.6%         |
| anguard Target Retirement 2050 Trust Plus                                      | Š           | 99,373,836                      | 4.5%         | Š -                                 | 0.0%         | Š -                            | 0.0%                 | Š -                             | 0.0%                | Š -                           | 0.0%                 | \$ 99,373,836                         | 3.6%         |
| anguard Target Retirement 2055 Trust Plus                                      | Š           | 45,758,357                      | 2.1%         | Š -                                 | 0.0%         | Š -                            | 0.0%                 | Š -                             | 0.0%                | Š -                           | 0.0%                 | \$ 45,758,357                         | 1.7%         |
| anguard Target Retirement 2060 Trust Plus                                      | Š           | 17,205,006                      | 0.8%         | Š -                                 | 0.0%         | Š -                            | 0.0%                 | Š -                             | 0.0%                | Š -                           | 0.0%                 | \$ 17,205,006                         | 0.6%         |
| anguard Target Retirement 2065 Trust Plus                                      | Š           | 2,184,283                       | 0.1%         | ¢ _                                 | 0.0%         | ¢ _                            | 0.0%                 | Š _                             | 0.0%                | ¢ _                           | 0.0%                 | \$ 2,184,283                          | 0.1%         |
| anguard Target Retirement 2000 Trust Plus                                      | Ġ           | 2,104,200                       | 0.0%         | -<br>د<br>د                         | 0.0%         | -<br>ا ف                       | 0.0%                 | -<br>اد                         | 0.0%                | ė –                           | 0.0%                 | \$ 2,104,200                          | 0.1%         |
| IER 1: Target Retirement Funds                                                 | ė           | <del>-</del>                    | 0.0%         | \$ 99,370,655                       | 22.9%        | \$ 13,622,375                  | 37.0%                | \$ 16,284,413                   | <b>52.1%</b>        | \$ 35,290,737                 | 85.3%                | \$ 164,568,179                        | 6.0%         |
| anguard Target Retirement Income - Inv.                                        | Ċ           |                                 | 0.0%         | \$ 13,429,793                       | 0.6%         | \$ 3,282,975                   | 0.1%                 | \$ 1,170,065                    | 3.7%                | \$ 62,098                     | 0.2%                 | \$ 17,944,932                         | 0.7%         |
| anguard Target Retirement 2020 - Inv.                                          | ٠<br>اخ     | -                               | 0.0%         | \$ 12,361,255                       | 2.8%         | \$ 2,772,559                   | 7.5%                 | \$ 1,807,723                    | 5.8%                | \$ 33,262                     | 0.2 %                | \$ 16,974,799                         | 0.7 %        |
| anguard Target Retirement 2020 - Inv.<br>anguard Target Retirement 2025 - Inv. | ا<br>د<br>د | -                               | 0.0%         | \$ 20,015,561                       | 2.6%<br>4.6% | \$ 2,772,040                   | 7.5%<br>7.4%         | \$ 1,807,723                    | 5.6%<br>9.6%        | \$ 33,262                     | 0.1%                 | \$ 16,974,799                         | 0.6%         |
|                                                                                | င်          | -                               |              | 1: ' '                              |              | 1: ' '                         | 8.6%                 | 1: ' '                          |                     | \$ 388,798                    | 0.5%                 | 1:                                    | 0.8%         |
| anguard Target Retirement 2030 - Inv.                                          | Ş           | -                               | 0.0%         | \$ 16,379,998                       | 3.8%         | \$ 3,183,055                   |                      | \$ 2,720,036                    | 8.7%                | 1: '                          |                      | \$ 22,671,887                         |              |
| anguard Target Retirement 2035 - Inv.                                          | Ş           | -                               | 0.0%         | \$ 13,337,821                       | 3.1%         | \$ 1,049,329                   | 2.8%                 | \$ 1,394,393                    | 4.5%                | \$ 1,298,410                  | 3.1%                 | \$ 17,079,952                         | 0.6%         |
| anguard Target Retirement 2040 - Inv.                                          | Ş           | -                               | 0.0%         | \$ 10,619,332                       | 2.4%         | \$ 440,348                     | 1.2%                 | \$ 3,019,065                    | 9.7%                | \$ 2,846,854                  | 6.9%                 | \$ 16,925,599                         | 0.6%         |
| anguard Target Retirement 2045 - Inv.                                          | \$          | -                               | 0.0%         | \$ 5,722,866                        | 1.3%         | \$ 109,680                     | 0.3%                 | \$ 2,075,639                    | 6.6%                | \$ 8,149,614                  | 19.7%                | \$ 16,057,799                         | 0.6%         |
| anguard Target Retirement 2050 - Inv.                                          | \$          | -                               | 0.0%         | \$ 4,432,856                        | 1.0%         | \$ 41,252                      | 0.1%                 | \$ 947,142                      | 3.0%                | \$ 11,515,784                 | 27.8%                | \$ 16,937,034                         | 0.6%         |
| anguard Target Retirement 2055 - Inv.                                          | Ş           | -                               | 0.0%         | \$ 2,332,608                        | 0.5%         | \$ 12,482                      | 0.0%                 | \$ 145,402                      | 0.5%                | \$ 9,301,568                  | 22.5%                | \$ 11,792,060                         | 0.4%         |
| anguard Target Retirement 2060 - Inv.                                          | Ş           | -                               | 0.0%         | \$ 581,908                          | 0.1%         | \$ -                           | 0.0%                 | \\$ -                           | 0.0%                | \$ 1,496,664                  | 3.6%                 | \$ 2,078,572                          | 0.1%         |
| anguard Target Retirement 2065 - Inv.                                          | \ <b>\$</b> | -                               | 0.0%         | \$ 156,657                          | 0.0%         | \$ 18,653                      | 0.1%                 | \$ 2,202                        | 0.0%                | \$ 55,886                     | 0.1%                 | \$ 233,398                            | 0.0%         |
| anguard Target Retirement 2070 - Inv.                                          | \$          | -                               | 0.0%         | \$ -                                | 0.0%         | \$ -                           | 0.0%                 | \$ -                            | 0.0%                | \$ -                          | 0.0%                 | \$ -                                  | 0.0%         |
| ER 2: Core Funds                                                               | Ş           | 1,122,813,464                   | 50.8%        | \$ 330,260,802                      | 76.1%        | \$ 23,138,324                  | 62.8%                | \$ 14,830,683                   | 47.5%               | \$ 6,100,363                  | 14.7%                | \$ 1,497,143,637                      | 54.4%        |
| anguard Total Bond Market Index Fund                                           | Ş           | 46,357,625                      | 2.1%         | \$ 17,502,807                       | 4.0%         | \$ 1,351,948                   | 3.7%                 | \$ 547,219                      | 1.8%                | \$ 162,534                    | 0.4%                 | \$ 65,922,133                         | 2.4%         |
| anguard Total International Bond Index Fund                                    | <b>\$</b>   | 2,930,538                       | 0.1%         | \$ 2,169,113                        | 0.5%         | \$ 211,588                     | 0.6%                 | \$ 116,197                      | 0.4%                | \$ 27,682                     | 0.1%                 | \$ 5,455,119                          | 0.2%         |
| anguard Total Stock Market Index Fund                                          | <b>\$</b>   | 60,158,185                      | 2.7%         | \$ 15,644,698                       | 3.6%         | \$ 763,277                     | 2.1%                 | \$ 688,528                      | 2.2%                | \$ 866,047                    | 2.1%                 | \$ 78,120,735                         | 2.8%         |
| anguard Institutional Index Fund                                               | \ <b>Ş</b>  | 179,578,502                     | 8.1%         | \$ 48,773,680                       | 11.2%        | \$ 3,011,202                   | 8.2%                 | \$ 2,400,458                    | 7.7%                | \$ 983,982                    | 2.4%                 | \$ 234,747,824                        | 8.5%         |
| anguard FTSE Social Index Fund                                                 | \$          | 8,258,974                       | 0.4%         | \$ 1,181,260                        | 0.3%         | \$ 119,040                     | 0.3%                 | \$ 217,238                      | 0.7%                | \$ 131,216                    | 0.3%                 | \$ 9,907,727                          | 0.4%         |
| anguard Extended Market Index Fund                                             | \$          | 58,268,073                      | 2.6%         | \$ 15,116,065                       | 3.5%         | \$ 1,224,160                   | 3.3%                 | \$ 609,096                      | 1.9%                | \$ 303,098                    | 0.7%                 | \$ 75,520,492                         | 2.7%         |
| anguard Total International Stock Index                                        | \$          | 10,917,084                      | 0.5%         | \$ 2,691,752                        | 0.6%         | \$ 388,364                     | 1.1%                 | \$ 263,464                      | 0.8%                | \$ 63,165                     | 0.2%                 | \$ 14,323,828                         | 0.5%         |
| anguard Developed Market Index Fund                                            | \$          | 79,929,887                      | 3.6%         | \$ 21,350,755                       | 4.9%         | \$ 1,698,203                   | 4.6%                 | \$ 780,493                      | 2.5%                | \$ 473,449                    | 1.1%                 | \$ 104,232,787                        | 3.8%         |
| anguard Emerging Markets Stock Index Fund                                      | \$          | 40,772,266                      | 1.8%         | \$ 9,986,957                        | 2.3%         | \$ 866,649                     | 2.4%                 | \$ 408,668                      | 1.3%                | \$ 263,770                    | 0.6%                 | \$ 52,298,309                         | 1.9%         |
| anguard Federal Money Market Fund                                              | \$          | 44,656,637                      | 2.0%         | \$ 8,090,187                        | 1.9%         | \$ 1,565,980                   | 4.3%                 | \$ 859,183                      | 2.8%                | \$ 165,809                    | 0.4%                 | \$ 55,337,796                         | 2.0%         |
| Rowe Price Stable Value Common Trust Fund A                                    | \$          | 19,348,772                      | 0.9%         | \$ -                                | 0.0%         | \$ -                           | 0.0%                 | \$ -                            | 0.0%                | \$ -                          | 0.0%                 | \$ 19,348,772                         | 0.7%         |
| AA Traditional - RC                                                            | \$          | 207,779,901                     | 9.4%         | \$ -                                | 0.0%         | \$ 4,078,757                   | 11.1%                | \$ 3,090,609                    | 9.9%                | \$ 402,539                    | 1.0%                 | \$ 215,351,806                        | 7.8%         |
| AA Traditional - RCP                                                           | \$          | -                               | 0.0%         | \$ 101,197,039                      | 23.3%        | \$ -                           | 0.0%                 | \$ -                            | 0.0%                | \$ -                          | 0.0%                 | \$ 101,197,039                        | 3.7%         |
| MCO Total Return Fund                                                          | \$          | 14,406,784                      | 0.7%         | \$ 10,384,050                       | 2.4%         | \$ 860,173                     | 2.3%                 | \$ 467,469                      | 1.5%                | \$ 38,769                     | 0.1%                 | \$ 26,157,244                         | 1.0%         |
| FA Inflation-Protected Securities Portfolio                                    | Ś           | 30,552,868                      | 1.4%         | \$ 7,737,633                        | 1.8%         | \$ 889,983                     | 2.4%                 | \$ 552,641                      | 1.8%                | \$ 125,174                    | 0.3%                 | \$ 39,858,299                         | 1.4%         |
| merican Century High Income                                                    | İ\$         | 32,173,015                      | 1.5%         | \$ 9,281,212                        | 2.1%         | \$ 822,919                     | 2.2%                 | \$ 773,515                      | 2.5%                | \$ 49,765                     | 0.1%                 | \$ 43,100,426                         | 1.6%         |
| Rowe Price Large Cap Growth Fund - I                                           | İs          | 41,197,825                      | 1.9%         | \$ 5,722,467                        | 1.3%         | \$ 366,280                     | 1.0%                 | \$ 697,426                      | 2.2%                | \$ 464,793                    | 1.1%                 | \$ 48,448,792                         | 1.8%         |
| iamond Hill Large Cap                                                          | Š           | 49,453,661                      | 2.2%         | \$ 12,825,843                       | 3.0%         | \$ 1,086,442                   | 2.9%                 | \$ 566,430                      | 1.8%                | \$ 366,484                    | 0.9%                 | \$ 64,298,860                         | 2.3%         |
| illiam Blair Small/Mid Cap Growth Fund                                         | Š           | 28,055,655                      | 1.3%         | \$ 4,257,284                        | 1.0%         | \$ 430,238                     | 1.2%                 | \$ 289,918                      | 0.9%                | \$ 152,154                    | 0.4%                 | \$ 33,185,249                         | 1.2%         |
| FA U.S. Targeted Value                                                         | Š           | 49,751,209                      | 2.3%         | \$ 11,019,133                       | 2.5%         | \$ 975,037                     | 2.6%                 | \$ 414,030                      | 1.3%                | \$ 296,750                    | 0.7%                 | \$ 62,456,159                         | 2.3%         |
| odge & Cox Global Stock Fund                                                   | Š           | 45,835,449                      | 2.1%         | \$ 10,168,196                       | 2.3%         | \$ 878,047                     | 2.4%                 | \$ 258,687                      | 0.8%                | \$ 292,934                    | 0.7%                 | \$ 57,433,312                         | 2.1%         |
| JAGO A JOA MIJDAI ULUUN I AIIA                                                 | ٥ ا         | 42,592,863                      | 1.9%         | \$ 8,210,629                        | 1.9%         | \$ 861,421                     | 2.3%                 | \$ 406,362                      | 1.3%                | \$ 222,378                    | 0.5%                 | \$ 52,293,653                         | 1.9%         |
| • • • • • • • • • • • • • • • • • • •                                          | 1.0         | 72,002,000                      | 1.0 /0       | Ψ Ο, Ζ ΙΟ, Ο Ζ Θ                    | 1.5 /0       | Y 001,421                      | 2.0 /0               | Y +00,002                       | 1.0 /0              | Y 222,010                     | 0.5 70               | γ                                     |              |
| QG International Opportunities Fund                                            | ۲           | 20 837 602                      | 1 10/-       | \$ 6050 041                         | 160/-        | ¢ 600 617                      | 1 00/-               | ¢ 102 0E1                       | 1 10/-              | \$ 917 Q79                    | 0 60/-               | ¢ 30 1/7 277                          | 1 / 0/-      |
| QG International Opportunities Fund<br>ohen & Steers Instl Realty Shares       | \$          | 29,837,692                      | 1.4%         | \$ 6,950,041                        | 1.6%         | \$ 688,617                     | 1.9%                 | \$ 423,054                      | 1.4%                | \$ 247,872                    | 0.6%                 | \$ 38,147,277                         | 1.4%         |
| S .                                                                            | \$          | 29,837,692<br><b>25,208,276</b> | 1.4%<br>1.1% | \$ 6,950,041<br>\$ <b>4,376,503</b> | 1.6%<br>1.0% | \$ 688,617<br><b>\$ 82,484</b> | 1.9%<br><b>0.2</b> % | \$ 423,054<br><b>\$ 121,408</b> | 1.4%<br><b>0.4%</b> | \$ 247,872<br><b>\$ 4,548</b> | 0.6%<br><b>0.0</b> % | \$ 38,147,277<br><b>\$ 29,793,219</b> | 1.4%<br>1.1% |