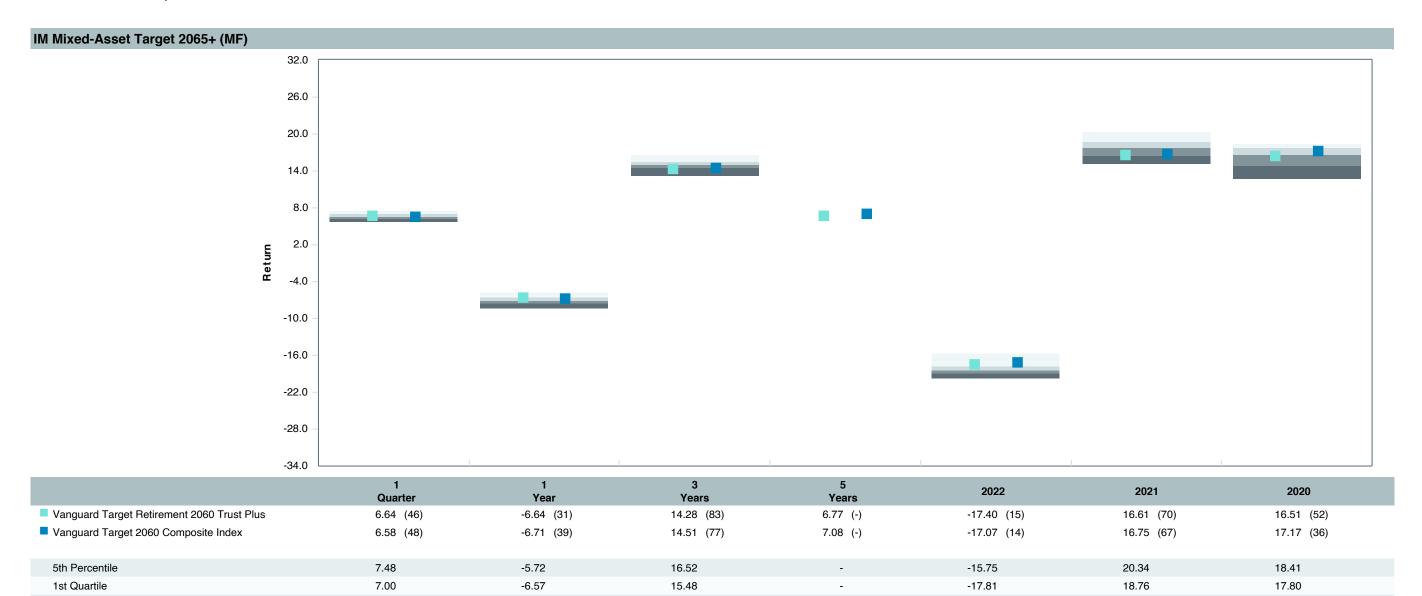

| 0.00              | -                    | 1.00      | 0.41            | 0.00  | 1.00 | 7.08   | 16.40                 | 1.00                  |
| FTSE 3 Month T-Bill                        | -6.81            | 16.41             | -0.41                | 0.00      | -               | 1.41  | 0.00 | 1.40   | 0.37                  | -0.02                 |



## Vanguard Target Retirement 2060 Trust Plus Performance Summary

As of March 31, 2023

#### **Account Information**

Account Name: Vanguard Target Retirement 2060 Trust Plus

Inception Date: 04/01/2012

Account Structure: Commingled Fund

Asset Class: Global Target Date

Benchmark: Vanguard Target 2060 Composite Index

Peer Group: IM Mixed-Asset Target 2065+ (MF)









6.55

6.29

5.76

-7.04

-7.59

-8.41

As of March 31, 2023



15.03

14.53

13.12

-18.37

-18.96

-19.66



Median

3rd Quartile

95th Percentile

16.58

14.81

12.75

17.72

16.45

15.09

As of March 31, 2023

### **Annualized Return vs. Annualized Standard Deviation** 5 Years









| 5 Years Historical Statistics              |                  |                   |                      |           |                 |       |      |        |                       |                       |
|--------------------------------------------|------------------|-------------------|----------------------|-----------|-----------------|-------|------|--------|-----------------------|-----------------------|
|                                            | Active<br>Return | Tracking<br>Error | Information<br>Ratio | R-Squared | Sharpe<br>Ratio | Alpha | Be