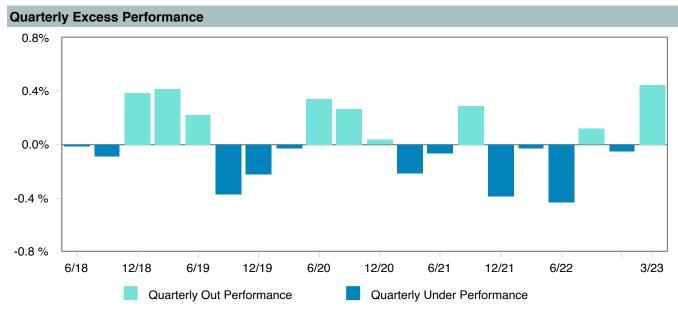

## **5 Year Comparative Performance**

As of March 31, 2023

#### 5-yr Performance vs. Benchmark (Tiers II & III)

-4.0% -3.0% -2.0% -1.0% 0.0% 1.0% 2.0% 3.0% 4.0% 5.0% 6.0%