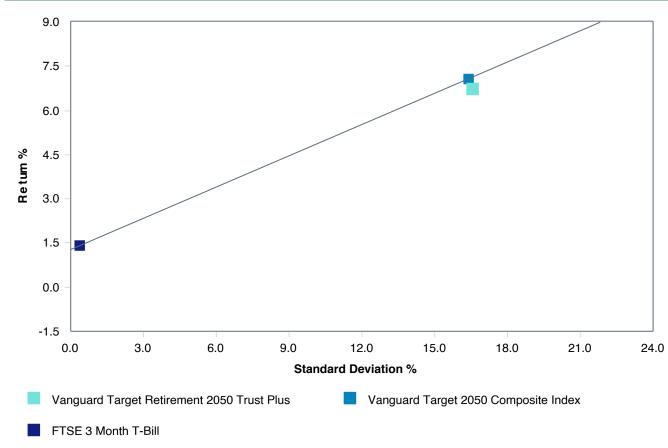

| 1.00      | 0.41            | 0.00  | 1.00 | 7.01   | 16.24                 | 1.00                  |
| FTSE 3 Month T-Bill                        | -6.71            | 16.26             | -0.41                | 0.00      | -               | 1.41  | 0.00 | 1.40   | 0.37                  | -0.03                 |



## Vanguard Target Retirement 2050 Trust Plus Performance Summary

As of March 31, 2023

#### **Account Information**

Account Name: Vanguard Target Retirement 2050 Trust Plus

Inception Date: 08/31/2011

Account Structure: Commingled Fund

Asset Class: Global Target Date

Benchmark: Vanguard Target 2050 Composite Index

Peer Group: IM Mixed-Asset Target 2050 (MF)















As of March 31, 2023

### **Annualized Return vs. Annualized Standard Deviation 5 Years**







| 5 Years Historical Statistics              |                  |                   |                      |           |                 |       |      |        |                       |                       |
|--------------------------------------------|------------------|-------------------|----------------------|-----------|-----------------|-------|------|--------|-----------------------|-----------------------|
|                                            | Active<br>Return | Tracking<br>Error | Information<br>Ratio | R-Squared | Sharpe<br>Ratio | Alpha | Beta | Return | Standard<br>Deviation | Actual<br>Correlation |
| Vanguard Target Retirement 2050 Trust Plus | -0.29            | 0.79              | -0.37                | 1.00      | 0.39            | -0.37 | 1.01 | 6.75