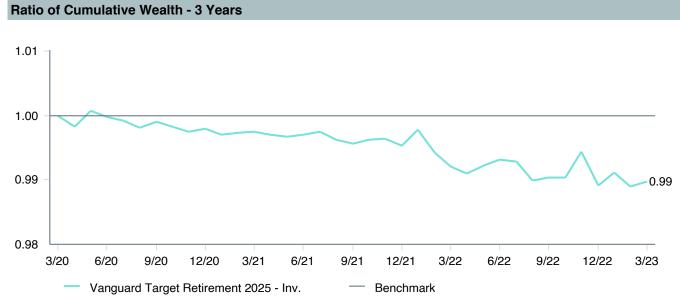

-------------------------------------|
| Product Name :      | Vanguard Tgt Ret2025;Inv (VTTVX)     |
| Fund Family:        | Vanguard                             |
| Ticker:             | VTTVX                                |
| Peer Group :        | IM Mixed-Asset Target 2025 (MF)      |
| Benchmark:          | Vanguard Target 2025 Composite Index |
| Fund Inception:     | 10/27/2003                           |
| Portfolio Manager : | Team Managed                         |
| Total Assets:       | \$74,394.80 Million                  |
| Total Assets Date : | 03/31/2023                           |
| Gross Expense :     | 0.08%                                |
| Net Expense :       | 0.08%                                |
| Turnover:           | 14%                                  |















As of March 31, 2023



| 5 Years Historical Statistics          |                  |                   |                      |           |                 |       |      |        |                       |                       |
|----------------------------------------|------------------|-------------------|----------------------|-----------|-----------------|-------|------|--------|-----------------------|-----------------------|
|                                        | Active<br>Return | Tracking<br>Error | Information<br>Ratio | R-Squared | Sharpe<br>Ratio | Alpha | Beta | Return | Standard<br>Deviation | Actual<br>Correlation |
| Vanguard Target Retirement 2025 - Inv. | -0.40            | 0.64              | -0.62                | 1.00      | 0.34            | -0.48 | 1.