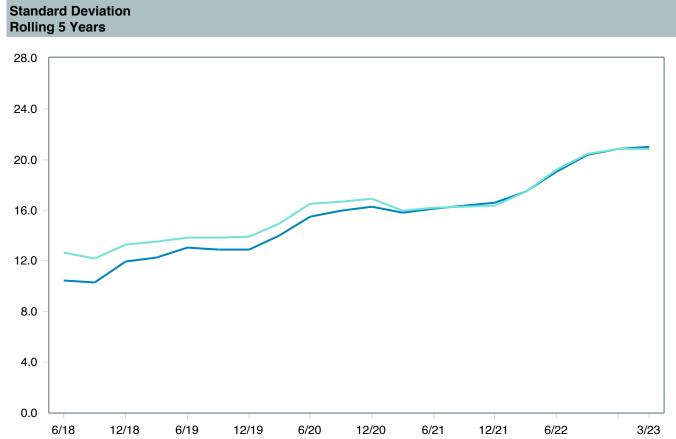

| 19.83        | -4.76       | 19.62      | 14.41      | 15.37       | -17.43      | 31.30      | 54.71      |
| 1st Quartile                               | 15.67        | -10.42      | 17.25      | 12.29      | 13.63       | -27.36      | 26.79      | 41.03      |
| Median                                     | 13.63        | -12.37      | 15.09      | 11.10      | 12.77       | -30.88      | 23.06      | 35.21      |
| 3rd Quartile                               | 9.82         | -15.07      | 13.54      | 9.66       | 12.00       | -34.07      | 18.75      | 30.94      |
| 95th Percentile                            | 4.07         | -19.27      | 9.42       | 7.17       | 9.77        | -39.53      | 11.85      | 21.14      |



### **Risk Profile**

As of March 31, 2023





Russell 1000 Growth Index

| 5 Years Historical Statistics              |                  |                   |                      |           |                 |       |      |        |                       |                       |
|--------------------------------------------|------------------|-------------------|----------------------|-----------|-----------------|-------|------|--------|-----------------------|-----------------------|
|                                            | Active<br>Return | Tracking<br>Error | Information<br>Ratio | R-Squared | Sharpe<br>Ratio | Alpha | Beta | Return | Standard<br>Deviation | Actual<br>Correlation |
| T. Rowe Price Instl. Large Cap Growth Fund | -3.15            | 3.83              | -0.82                | 0.97      | 0.50            |