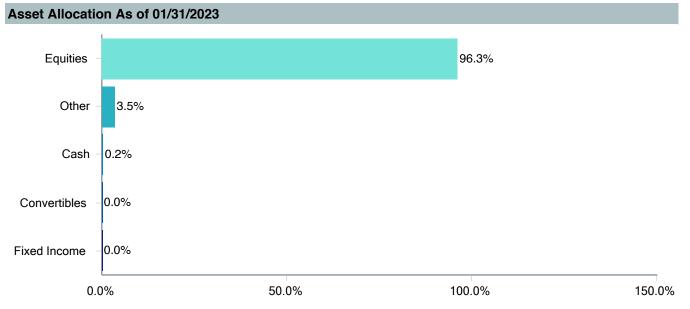

## **Asset Allocation Table**

|                                                                                |             | RPA                             |              | TSA                                 |              | Pre-9                          |                      | 415(N                           |                     | Medical Re                    | esident              | Total                                 |              |
|--------------------------------------------------------------------------------|-------------|---------------------------------|--------------|-------------------------------------|--------------|--------------------------------|----------------------|---------------------------------|---------------------|-------------------------------|----------------------|---------------------------------------|--------------|
| Fund                                                                           |             | (\$)                            | (%)          | (\$)                                | (%)          | (\$)                           | (%)                  | (\$)                            | (%)                 | (\$)                          | (%)                  | (\$)                                  | (%)          |
| ER 1(a): Target Retirement Funds                                               | \$          | 1,061,441,106                   | 48.0%        | \$ -                                | 0.0%         | \$ -                           | 0.0%                 | \$ -                            | 0.0%                | \$ -                          | 0.0%                 | \$ 1,061,441,106                      | 38.6%        |
| anguard Target Retirement Income Trust Plus                                    | \$          | 50,153,112                      | 2.3%         | \$ -                                | 0.0%         | \$ -                           | 0.0%                 | \$ -                            | 0.0%                | \$ -                          | 0.0%                 | \$ 50,153,112                         | 1.8%         |
| anguard Target Retirement 2020 Trust Plus                                      | \$          | 74,757,880                      | 3.4%         | \$ -                                | 0.0%         | \$ -                           | 0.0%                 | \$ -                            | 0.0%                | \$ -                          | 0.0%                 | \$ 74,757,880                         | 2.7%         |
| anguard Target Retirement 2025 Trust Plus                                      | \$          | 108,259,084                     | 4.9%         | \$ -                                | 0.0%         | \$ -                           | 0.0%                 | \$ -                            | 0.0%                | \$ -                          | 0.0%                 | \$ 108,259,084                        | 3.9%         |
| anguard Target Retirement 2030 Trust Plus                                      | Ė           | 157,391,110                     | 7.1%         | Š -                                 | 0.0%         | · -                            | 0.0%                 | S -                             | 0.0%                | · -                           | 0.0%                 | \$ 157,391,110                        | 5.7%         |
| anguard Target Retirement 2035 Trust Plus                                      | Ė           | 178,618,164                     | 8.1%         | Š -                                 | 0.0%         | Š -                            | 0.0%                 | s                               | 0.0%                | Š -                           | 0.0%                 | \$ 178,618,164                        | 6.5%         |
| anguard Target Retirement 2040 Trust Plus                                      | Š           | 173,328,450                     | 7.8%         | Š -                                 | 0.0%         | Š -                            | 0.0%                 | Š -                             | 0.0%                | Š -                           | 0.0%                 | \$ 173,328,450                        | 6.3%         |
| anguard Target Retirement 2045 Trust Plus                                      | Š           | 154,411,824                     | 7.0%         | Š -                                 | 0.0%         | Š -                            | 0.0%                 | Š -                             | 0.0%                | Š -                           | 0.0%                 | \$ 154,411,824                        | 5.6%         |
| anguard Target Retirement 2050 Trust Plus                                      | Š           | 99,373,836                      | 4.5%         | Š -                                 | 0.0%         | Š -                            | 0.0%                 | Š -                             | 0.0%                | Š -                           | 0.0%                 | \$ 99,373,836                         | 3.6%         |
| anguard Target Retirement 2055 Trust Plus                                      | Š           | 45,758,357                      | 2.1%         | Š -                                 | 0.0%         | Š -                            | 0.0%                 | Š -                             | 0.0%                | Š -                           | 0.0%                 | \$ 45,758,357                         | 1.7%         |
| anguard Target Retirement 2060 Trust Plus                                      | Š           | 17,205,006                      | 0.8%         | Š -                                 | 0.0%         | Š -                            | 0.0%                 | Š -                             | 0.0%                | Š -                           | 0.0%                 | \$ 17,205,006                         | 0.6%         |
| anguard Target Retirement 2065 Trust Plus                                      | Š           | 2,184,283                       | 0.1%         | ¢ _                                 | 0.0%         | ¢ _                            | 0.0%                 | Š _                             | 0.0%                | ¢ _                           | 0.0%                 | \$ 2,184,283                          | 0.1%         |
| anguard Target Retirement 2000 Trust Plus                                      | Ġ           | 2,104,200                       | 0.0%         | -<br>د<br>د                         | 0.0%         | -<br>ا ف                       | 0.0%                 | -<br>اد                         | 0.0%                | ė –                           | 0.0%                 | \$ 2,104,200                          | 0.1%         |
| IER 1: Target Retirement Funds                                                 | ė           | <del>-</del>                    | 0.0%         | \$ 99,370,655                       | 22.9%        | \$ 13,622,375                  | 37.0%                | \$ 16,284,413                   | <b>52.1%</b>        | \$ 35,290,737                 | 85.3%                | \$ 164,568,179                        | 6.0%         |
| anguard Target Retirement Income - Inv.                                        | Ċ           |                                 | 0.0%         | \$ 13,429,793                       | 0.6%         | \$ 3,282,975                   | 0.1%                 | \$ 1,170,065                    | 3.7%                | \$ 62,098                     | 0.2%                 | \$ 17,944,932                         | 0.7%         |
| anguard Target Retirement 2020 - Inv.                                          | ٠<br>اخ     | -                               | 0.0%         | \$ 12,361,255                       | 2.8%         | \$ 2,772,559                   | 7.5%                 | \$ 1,807,723                    | 5.8%                | \$ 33,262                     | 0.2 %                | \$ 16,974,799                         | 0.7 %        |
| anguard Target Retirement 2020 - Inv.<br>anguard Target Retirement 2025 - Inv. | ا<br>د<br>د | -                               | 0.0%         | \$ 20,015,561                       | 2.6%<br>4.6% | \$ 2,772,040                   | 7.5%<br>7.4%         | \$ 1,807,723                    | 5.6%<br>9.6%        | \$ 33,262                     | 0.1%                 | \$ 16,974,799                         | 0.6%         |
|                                                                                | င်          | -                               |              | 1: ' '                              |              | 1: ' '                         | 8.6%                 | 1: ' '                          |                     | \$ 388,798                    | 0.5%                 | 1:                                    | 0.8%         |
| anguard Target Retirement 2030 - Inv.                                          | Ş           | -                               | 0.0%         | \$ 16,379,998                       | 3.8%         | \$ 3,183,055                   |                      | \$ 2,720,036                    | 8.7%                | 1: '                          |                      | \$ 22,671,887                         |              |
| anguard Target Retirement 2035 - Inv.                                          | Ş           | -                               | 0.0%         | \$ 13,337,821                       | 3.1%         | \$ 1,049,329                   | 2.8%                 | \$ 1,394,393                    | 4.5%                | \$ 1,298,410                  | 3.1%                 | \$ 17,079,952                         | 0.6%         |
| anguard Target Retirement 2040 - Inv.                                          | Ş           | -                               | 0.0%         | \$ 10,619,332                       | 2.4%         | \$ 440,348                     | 1.2%                 | \$ 3,019,065                    | 9.7%                | \$ 2,846,854                  | 6.9%                 | \$ 16,925,599                         | 0.6%         |
| anguard Target Retirement 2045 - Inv.                                          | \$          | -                               | 0.0%         | \$ 5,722,866                        | 1.3%         | \$ 109,680                     | 0.3%                 | \$ 2,075,639                    | 6.6%                | \$ 8,149,614                  | 19.7%                | \$ 16,057,799                         | 0.6%         |
| anguard Target Retirement 2050 - Inv.                                          | \$          | -                               | 0.0%         | \$ 4,432,856                        | 1.0%         | \$ 41,252                      | 0.1%                 | \$ 947,142                      | 3.0%                | \$ 11,515,784                 | 27.8%                | \$ 16,937,034                         | 0.6%         |
| anguard Target Retirement 2055 - Inv.                                          | Ş           | -                               | 0.0%         | \$ 2,332,608                        | 0.5%         | \$ 12,482                      | 0.0%                 | \$ 145,402                      | 0.5%                | \$ 9,301,568                  | 22.5%                | \$ 11,792,060                         | 0.4%         |
| anguard Target Retirement 2060 - Inv.                                          | Ş           | -                               | 0.0%         | \$ 581,908                          | 0.1%         | \$ -                           | 0.0%                 | \\$ -                           | 0.0%                | \$ 1,496,664                  | 3.6%                 | \$ 2,078,572                          | 0.1%         |
| anguard Target Retirement 2065 - Inv.                                          | \ <b>\$</b> | -                               | 0.0%         | \$ 156,657                          | 0.0%         | \$ 18,653                      | 0.1%                 | \$ 2,202                        | 0.0%                | \$ 55,886                     | 0.1%                 | \$ 233,398                            | 0.0%         |
| anguard Target Retirement 2070 - Inv.                                          | \$          | -                               | 0.0%         | \$ -                                | 0.0%         | \$ -                           | 0.0%                 | \$ -                            | 0.0%                | \$ -                          | 0.0%                 | \$ -                                  | 0.0%         |
| ER 2: Core Funds                                                               | Ş           | 1,122,813,464                   | 50.8%        | \$ 330,260,802                      | 76.1%        | \$ 23,138,324                  | 62.8%                | \$ 14,830,683                   | 47.5%               | \$ 6,100,363                  | 14.7%                | \$ 1,497,143,637                      | 54.4%        |
| anguard Total Bond Market Index Fund                                           | Ş           | 46,357,625                      | 2.1%         | \$ 17,502,807                       | 4.0%         | \$ 1,351,948                   | 3.7%                 | \$ 547,219                      | 1.8%                | \$ 162,534                    | 0.4%                 | \$ 65,922,133                         | 2.4%         |
| anguard Total International Bond Index Fund                                    | <b>\$</b>   | 2,930,538                       | 0.1%         | \$ 2,169,113                        | 0.5%         | \$ 211,588                     | 0.6%                 | \$ 116,197                      | 0.4%                | \$ 27,682                     | 0.1%                 | \$ 5,455,119                          | 0.2%         |
| anguard Total Stock Market Index Fund                                          | <b>\$</b>   | 60,158,185                      | 2.7%         | \$ 15,644,698                       | 3.6%         | \$ 763,277                     | 2.1%                 | \$ 688,528                      | 2.2%                | \$ 866,047                    | 2.1%                 | \$ 78,120,735                         | 2.8%         |
| anguard Institutional Index Fund                                               | \ <b>Ş</b>  | 179,578,502                     | 8.1%         | \$ 48,773,680                       | 11.2%        | \$ 3,011,202                   | 8.2%                 | \$ 2,400,458                    | 7.7%                | \$ 983,982                    | 2.4%                 | \$ 234,747,824                        | 8.5%         |
| anguard FTSE Social Index Fund                                                 | \$          | 8,258,974                       | 0.4%         | \$ 1,181,260                        | 0.3%         | \$ 119,040                     | 0.3%                 | \$ 217,238                      | 0.7%                | \$ 131,216                    | 0.3%                 | \$ 9,907,727                          | 0.4%         |
| anguard Extended Market Index Fund                                             | \$          | 58,268,073                      | 2.6%         | \$ 15,116,065                       | 3.5%         | \$ 1,224,160                   | 3.3%                 | \$ 609,096                      | 1.9%                | \$ 303,098                    | 0.7%                 | \$ 75,520,492                         | 2.7%         |
| anguard Total International Stock Index                                        | \$          | 10,917,084                      | 0.5%         | \$ 2,691,752                        | 0.6%         | \$ 388,364                     | 1.1%                 | \$ 263,464                      | 0.8%                | \$ 63,165                     | 0.2%                 | \$ 14,323,828                         | 0.5%         |
| anguard Developed Market Index Fund                                            | \$          | 79,929,887                      | 3.6%         | \$ 21,350,755                       | 4.9%         | \$ 1,698,203                   | 4.6%                 | \$ 780,493                      | 2.5%                | \$ 473,449                    | 1.1%                 | \$ 104,232,787                        | 3.8%         |
| anguard Emerging Markets Stock Index Fund                                      | \$          | 40,772,266                      | 1.8%         | \$ 9,986,957                        | 2.3%         | \$ 866,649                     | 2.4%                 | \$ 408,668                      | 1.3%                | \$ 263,770                    | 0.6%                 | \$ 52,298,309                         | 1.9%         |
| anguard Federal Money Market Fund                                              | \$          | 44,656,637                      | 2.0%         | \$ 8,090,187                        | 1.9%         | \$ 1,565,980                   | 4.3%                 | \$ 859,183                      | 2.8%                | \$ 165,809                    | 0.4%                 | \$ 55,337,796                         | 2.0%         |
| Rowe Price Stable Value Common Trust Fund A                                    | \$          | 19,348,772                      | 0.9%         | \$ -                                | 0.0%         | \$ -                           | 0.0%                 | \$ -                            | 0.0%                | \$ -                          | 0.0%                 | \$ 19,348,772                         | 0.7%         |
| AA Traditional - RC                                                            | \$          | 207,779,901                     | 9.4%         | \$ -                                | 0.0%         | \$ 4,078,757                   | 11.1%                | \$ 3,090,609                    | 9.9%                | \$ 402,539                    | 1.0%                 | \$ 215,351,806                        | 7.8%         |
| AA Traditional - RCP                                                           | \$          | -                               | 0.0%         | \$ 101,197,039                      | 23.3%        | \$ -                           | 0.0%                 | \$ -                            | 0.0%                | \$ -                          | 0.0%                 | \$ 101,197,039                        | 3.7%         |
| MCO Total Return Fund                                                          | \$          | 14,406,784                      | 0.7%         | \$ 10,384,050                       | 2.4%         | \$ 860,173                     | 2.3%                 | \$ 467,469                      | 1.5%                | \$ 38,769                     | 0.1%                 | \$ 26,157,244                         | 1.0%         |
| FA Inflation-Protected Securities Portfolio                                    | Ś           | 30,552,868                      | 1.4%         | \$ 7,737,633                        | 1.8%         | \$ 889,983                     | 2.4%                 | \$ 552,641                      | 1.8%                | \$ 125,174                    | 0.3%                 | \$ 39,858,299                         | 1.4%         |
| merican Century High Income                                                    | İ\$         | 32,173,015                      | 1.5%         | \$ 9,281,212                        | 2.1%         | \$ 822,919                     | 2.2%                 | \$ 773,515                      | 2.5%                | \$ 49,765                     | 0.1%                 | \$ 43,100,426                         | 1.6%         |
| Rowe Price Large Cap Growth Fund - I                                           | İs          | 41,197,825                      | 1.9%         | \$ 5,722,467                        | 1.3%         | \$ 366,280                     | 1.0%                 | \$ 697,426                      | 2.2%                | \$ 464,793                    | 1.1%                 | \$ 48,448,792                         | 1.8%         |
| iamond Hill Large Cap                                                          | Š           | 49,453,661                      | 2.2%         | \$ 12,825,843                       | 3.0%         | \$ 1,086,442                   | 2.9%                 | \$ 566,430                      | 1.8%                | \$ 366,484                    | 0.9%                 | \$ 64,298,860                         | 2.3%         |
| illiam Blair Small/Mid Cap Growth Fund                                         | Š           | 28,055,655                      | 1.3%         | \$ 4,257,284                        | 1.0%         | \$ 430,238                     | 1.2%                 | \$ 289,918                      | 0.9%                | \$ 152,154                    | 0.4%                 | \$ 33,185,249                         | 1.2%         |
| FA U.S. Targeted Value                                                         | Š           | 49,751,209                      | 2.3%         | \$ 11,019,133                       | 2.5%         | \$ 975,037                     | 2.6%                 | \$ 414,030                      | 1.3%                | \$ 296,750                    | 0.7%                 | \$ 62,456,159                         | 2.3%         |
| odge & Cox Global Stock Fund                                                   | Š           | 45,835,449                      | 2.1%         | \$ 10,168,196                       | 2.3%         | \$ 878,047                     | 2.4%                 | \$ 258,687                      | 0.8%                | \$ 292,934                    | 0.7%                 | \$ 57,433,312                         | 2.1%         |
| JAGO A JOA MIJDAI ULUUN I AIIA                                                 | ٥ ا         | 42,592,863                      | 1.9%         | \$ 8,210,629                        | 1.9%         | \$ 861,421                     | 2.3%                 | \$ 406,362                      | 1.3%                | \$ 222,378                    | 0.5%                 | \$ 52,293,653                         | 1.9%         |
| • • • • • • • • • • • • • • • • • • •                                          | 1.0         | 72,002,000                      | 1.0 /0       | Ψ Ο, Ζ ΙΟ, Ο Ζ Θ                    | 1.5 /0       | Y 001,421                      | 2.0 /0               | Y +00,002                       | 1.0 /0              | Y 222,010                     | 0.5 70               | γ                                     |              |
| QG International Opportunities Fund                                            | ۲           | 20 837 602                      | 1 10/-       | \$ 6050 041                         | 160/-        | ¢ 600 617                      | 1 00/-               | ¢ 102 0E1                       | 1 10/-              | \$ 917 Q79                    | 0 60/-               | ¢ 30 1/7 277                          | 1 / 0/-      |
| QG International Opportunities Fund<br>ohen & Steers Instl Realty Shares       | \$          | 29,837,692                      | 1.4%         | \$ 6,950,041                        | 1.6%         | \$ 688,617                     | 1.9%                 | \$ 423,054                      | 1.4%                | \$ 247,872                    | 0.6%                 | \$ 38,147,277                         | 1.4%         |
| S .                                                                            | \$          | 29,837,692<br><b>25,208,276</b> | 1.4%<br>1.1% | \$ 6,950,041<br>\$ <b>4,376,503</b> | 1.6%<br>1.0% | \$ 688,617<br><b>\$ 82,484</b> | 1.9%<br><b>0.2</b> % | \$ 423,054<br><b>\$ 121,408</b> | 1.4%<br><b>0.4%</b> | \$ 247,872<br><b>\$ 4,548</b> | 0.6%<br><b>0.0</b> % | \$ 38,147,277<br><b>\$ 29,793,219</b> | 1.4%<br>1.1% |