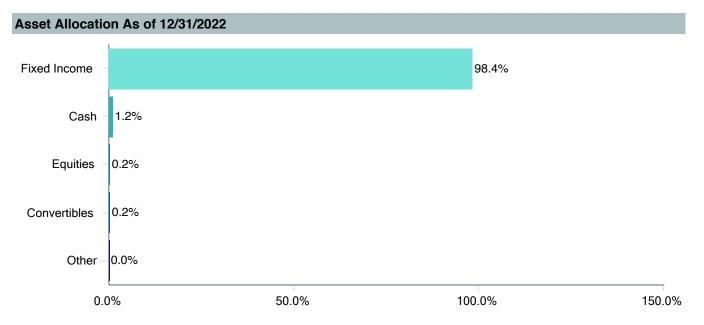

## **Asset Allocation Table**

|                                                                                |             | RPA                             |              | TSA                                 |              | Pre-9                          |                      | 415(N                           |                     | Medical Re                    | esident              | Total                                 |              |
|--------------------------------------------------------------------------------|-------------|---------------------------------|--------------|-------------------------------------|--------------|--------------------------------|----------------------|---------------------------------|---------------------|-------------------------------|----------------------|---------------------------------------|--------------|
| Fund                                                                           |             | (\$)                            | (%)          | (\$)                                | (%)          | (\$)                           | (%)                  | (\$)                            | (%)                 | (\$)                          | (%)                  | (\$)                                  | (%)          |
| ER 1(a): Target Retirement Funds                                               | \$          | 1,061,441,106                   | 48.0%        | \$ -                                | 0.0%         | \$ -                           | 0.0%                 | \$ -                            | 0.0%                | \$ -                          | 0.0%                 | \$ 1,061,441,106                      | 38.6%        |
| anguard Target Retirement Income Trust Plus                                    | \$          | 50,153,112                      | 2.3%         | \$ -                                | 0.0%         | \$ -                           | 0.0%                 | \$ -                            | 0.0%                | \$ -                          | 0.0%                 | \$ 50,153,112                         | 1.8%         |
| anguard Target Retirement 2020 Trust Plus                                      | \$          | 74,757,880                      | 3.4%         | \$ -                                | 0.0%         | \$ -                           | 0.0%                 | \$ -                            | 0.0%                | \$ -                          | 0.0%                 | \$ 74,757,880                         | 2.7%         |
| anguard Target Retirement 2025 Trust Plus                                      | \$          | 108,259,084                     | 4.9%         | \$ -                                | 0.0%         | \$ -                           | 0.0%                 | \$ -                            | 0.0%                | \$ -                          | 0.0%                 | \$ 108,259,084                        | 3.9%         |
| anguard Target Retirement 2030 Trust Plus                                      | Ė           | 157,391,110                     | 7.1%         | Š -                                 | 0.0%         | · -                            | 0.0%                 | S -                             | 0.0%                | · -                           | 0.0%                 | \$ 157,391,110                        | 5.7%         |
| anguard Target Retirement 2035 Trust Plus                                      | Ė           | 178,618,164                     | 8.1%         | Š -                                 | 0.0%         | Š -                            | 0.0%                 | s                               | 0.0%                | Š -                           | 0.0%                 | \$ 178,618,164                        | 6.5%         |
| anguard Target Retirement 2040 Trust Plus                                      | Š           | 173,328,450                     | 7.8%         | Š -                                 | 0.0%         | Š -                            | 0.0%                 | Š -                             | 0.0%                | Š -                           | 0.0%                 | \$ 173,328,450                        | 6.3%         |
| anguard Target Retirement 2045 Trust Plus                                      | Š           | 154,411,824                     | 7.0%         | Š -                                 | 0.0%         | Š -                            | 0.0%                 | Š -                             | 0.0%                | Š -                           | 0.0%                 | \$ 154,411,824                        | 5.6%         |
| anguard Target Retirement 2050 Trust Plus                                      | Š           | 99,373,836                      | 4.5%         | Š -                                 | 0.0%         | Š -                            | 0.0%                 | Š -                             | 0.0%                | Š -                           | 0.0%                 | \$ 99,373,836                         | 3.6%         |
| anguard Target Retirement 2055 Trust Plus                                      | Š           | 45,758,357                      | 2.1%         | Š -                                 | 0.0%         | Š -                            | 0.0%                 | Š -                             | 0.0%                | Š -                           | 0.0%                 | \$ 45,758,357                         | 1.7%         |
| anguard Target Retirement 2060 Trust Plus                                      | Š           | 17,205,006                      | 0.8%         | Š -                                 | 0.0%         | Š -                            | 0.0%                 | Š -                             | 0.0%                | Š -                           | 0.0%                 | \$ 17,205,006                         | 0.6%         |
| anguard Target Retirement 2065 Trust Plus                                      | Š           | 2,184,283                       | 0.1%         | ¢ _                                 | 0.0%         | ¢ _                            | 0.0%                 | Š _                             | 0.0%                | ¢ _                           | 0.0%                 | \$ 2,184,283                          | 0.1%         |
| anguard Target Retirement 2000 Trust Plus                                      | Ġ           | 2,104,200                       | 0.0%         | -<br>د<br>د                         | 0.0%         | -<br>ا ف                       | 0.0%                 | -<br>اد                         | 0.0%                | ė –                           | 0.0%                 | \$ 2,104,200                          | 0.1%         |
| IER 1: Target Retirement Funds                                                 | ė           | <del>-</del>                    | 0.0%         | \$ 99,370,655                       | 22.9%        | \$ 13,622,375                  | 37.0%                | \$ 16,284,413                   | <b>52.1%</b>        | \$ 35,290,737                 | 85.3%                | \$ 164,568,179                        | 6.0%         |
| anguard Target Retirement Income - Inv.                                        | Ċ           |                                 | 0.0%         | \$ 13,429,793                       | 0.6%         | \$ 3,282,975                   | 0.1%                 | \$ 1,170,065                    | 3.7%                | \$ 62,098                     | 0.2%                 | \$ 17,944,932                         | 0.7%         |
| anguard Target Retirement 2020 - Inv.                                          | ٠<br>اخ     | -                               | 0.0%         | \$ 12,361,255                       | 2.8%         | \$ 2,772,559                   | 7.5%                 | \$ 1,807,723                    | 5.8%                | \$ 33,262                     | 0.2 %                | \$ 16,974,799                         | 0.7 %        |
| anguard Target Retirement 2020 - Inv.<br>anguard Target Retirement 2025 - Inv. | ا<br>د<br>د | -                               | 0.0%         | \$ 20,015,561                       | 2.6%<br>4.6% | \$ 2,772,040                   | 7.5%<br>7.4%         | \$ 1,807,723                    | 5.6%<br>9.6%        | \$ 33,262                     | 0.1%                 | \$ 16,974,799                         | 0.6%         |
|                                                                                | င်          | -                               |              | 1: ' '                              |              | 1: ' '                         | 8.6%                 | 1: ' '                          |                     | \$ 388,798                    | 0.5%                 | 1:                                    | 0.8%         |
| anguard Target Retirement 2030 - Inv.                                          | Ş           | -                               | 0.0%         | \$ 16,379,998                       | 3.8%         | \$ 3,183,055                   |                      | \$ 2,720,036                    | 8.7%                | 1: '                          |                      | \$ 22,671,887                         |              |
| anguard Target Retirement 2035 - Inv.                                          | Ş           | -                               | 0.0%         | \$ 13,337,821                       | 3.1%         | \$ 1,049,329                   | 2.8%                 | \$ 1,394,393                    | 4.5%                | \$ 1,298,410                  | 3.1%                 | \$ 17,079,952                         | 0.6%         |
| anguard Target Retirement 2040 - Inv.                                          | Ş           | -                               | 0.0%         | \$ 10,619,332                       | 2.4%         | \$ 440,348                     | 1.2%                 | \$ 3,019,065                    | 9.7%                | \$ 2,846,854                  | 6.9%                 | \$ 16,925,599                         | 0.6%         |
| anguard Target Retirement 2045 - Inv.                                          | \$          | -                               | 0.0%         | \$ 5,722,866                        | 1.3%         | \$ 109,680                     | 0.3%                 | \$ 2,075,639                    | 6.6%                | \$ 8,149,614                  | 19.7%                | \$ 16,057,799                         | 0.6%         |
| anguard Target Retirement 2050 - Inv.                                          | \$          | -                               | 0.0%         | \$ 4,432,856                        | 1.0%         | \$ 41,252                      | 0.1%                 | \$ 947,142                      | 3.0%                | \$ 11,515,784                 | 27.8%                | \$ 16,937,034                         | 0.6%         |
| anguard Target Retirement 2055 - Inv.                                          | Ş           | -                               | 0.0%         | \$ 2,332,608                        | 0.5%         | \$ 12,482                      | 0.0%                 | \$ 145,402                      | 0.5%                | \$ 9,301,568                  | 22.5%                | \$ 11,792,060                         | 0.4%         |
| anguard Target Retirement 2060 - Inv.                                          | Ş           | -                               | 0.0%         | \$ 581,908                          | 0.1%         | \$ -                           | 0.0%                 | \\$ -                           | 0.0%                | \$ 1,496,664                  | 3.6%                 | \$ 2,078,572                          | 0.1%         |
| anguard Target Retirement 2065 - Inv.                                          | \ <b>\$</b> | -                               | 0.0%         | \$ 156,657                          | 0.0%         | \$ 18,653                      | 0.1%                 | \$ 2,202                        | 0.0%                | \$ 55,886                     | 0.1%                 | \$ 233,398                            | 0.0%         |
| anguard Target Retirement 2070 - Inv.                                          | \$          | -                               | 0.0%         | \$ -                                | 0.0%         | \$ -                           | 0.0%                 | \$ -                            | 0.0%                | \$ -                          | 0.0%                 | \$ -                                  | 0.0%         |
| ER 2: Core Funds                                                               | Ş           | 1,122,813,464                   | 50.8%        | \$ 330,260,802                      | 76.1%        | \$ 23,138,324                  | 62.8%                | \$ 14,830,683                   | 47.5%               | \$ 6,100,363                  | 14.7%                | \$ 1,497,143,637                      | 54.4%        |
| anguard Total Bond Market Index Fund                                           | Ş           | 46,357,625                      | 2.1%         | \$ 17,502,807                       | 4.0%         | \$ 1,351,948                   | 3.7%                 | \$ 547,219                      | 1.8%                | \$ 162,534                    | 0.4%                 | \$ 65,922,133                         | 2.4%         |
| anguard Total International Bond Index Fund                                    | <b>\$</b>   | 2,930,538                       | 0.1%         | \$ 2,169,113                        | 0.5%         | \$ 211,588                     | 0.6%                 | \$ 116,197                      | 0.4%                | \$ 27,682                     | 0.1%                 | \$ 5,455,119                          | 0.2%         |
| anguard Total Stock Market Index Fund                                          | <b>\$</b>   | 60,158,185                      | 2.7%         | \$ 15,644,698                       | 3.6%         | \$ 763,277                     | 2.1%                 | \$ 688,528                      | 2.2%                | \$ 866,047                    | 2.1%                 | \$ 78,120,735                         | 2.8%         |
| anguard Institutional Index Fund                                               | \ <b>Ş</b>  | 179,578,502                     | 8.1%         | \$ 48,773,680                       | 11.2%        | \$ 3,011,202                   | 8.2%                 | \$ 2,400,458                    | 7.7%                | \$ 983,982                    | 2.4%                 | \$ 234,747,824                        | 8.5%         |
| anguard FTSE Social Index Fund                                                 | \$          | 8,258,974                       | 0.4%         | \$ 1,181,260                        | 0.3%         | \$ 119,040                     | 0.3%                 | \$ 217,238                      | 0.7%                | \$ 131,216                    | 0.3%                 | \$ 9,907,727                          | 0.4%         |
| anguard Extended Market Index Fund                                             | \$          | 58,268,073                      | 2.6%         | \$ 15,116,065                       | 3.5%         | \$ 1,224,160                   | 3.3%                 | \$ 609,096                      | 1.9%                | \$ 303,098                    | 0.7%                 | \$ 75,520,492                         | 2.7%         |
| anguard Total International Stock Index                                        | \$          | 10,917,084                      | 0.5%         | \$ 2,691,752                        | 0.6%         | \$ 388,364                     | 1.1%                 | \$ 263,464                      | 0.8%                | \$ 63,165                     | 0.2%                 | \$ 14,323,828                         | 0.5%         |
| anguard Developed Market Index Fund                                            | \$          | 79,929,887                      | 3.6%         | \$ 21,350,755                       | 4.9%         | \$ 1,698,203                   | 4.6%                 | \$ 780,493                      | 2.5%                | \$ 473,449                    | 1.1%                 | \$ 104,232,787                        | 3.8%         |
| anguard Emerging Markets Stock Index Fund                                      | \$          | 40,772,266                      | 1.8%         | \$ 9,986,957                        | 2.3%         | \$ 866,649                     | 2.4%                 | \$ 408,668                      | 1.3%                | \$ 263,770                    | 0.6%                 | \$ 52,298,309                         | 1.9%         |
| anguard Federal Money Market Fund                                              | \$          | 44,656,637                      | 2.0%         | \$ 8,090,187                        | 1.9%         | \$ 1,565,980                   | 4.3%                 | \$ 859,183                      | 2.8%                | \$ 165,809                    | 0.4%                 | \$ 55,337,796                         | 2.0%         |
| Rowe Price Stable Value Common Trust Fund A                                    | \$          | 19,348,772                      | 0.9%         | \$ -                                | 0.0%         | \$ -                           | 0.0%                 | \$ -                            | 0.0%                | \$ -                          | 0.0%                 | \$ 19,348,772                         | 0.7%         |
| AA Traditional - RC                                                            | \$          | 207,779,901                     | 9.4%         | \$ -                                | 0.0%         | \$ 4,078,757                   | 11.1%                | \$ 3,090,609                    | 9.9%                | \$ 402,539                    | 1.0%                 | \$ 215,351,806                        | 7.8%         |
| AA Traditional - RCP                                                           | \$          | -                               | 0.0%         | \$ 101,197,039                      | 23.3%        | \$ -                           | 0.0%                 | \$ -                            | 0.0%                | \$ -                          | 0.0%                 | \$ 101,197,039                        | 3.7%         |
| MCO Total Return Fund                                                          | \$          | 14,406,784                      | 0.7%         | \$ 10,384,050                       | 2.4%         | \$ 860,173                     | 2.3%                 | \$ 467,469                      | 1.5%                | \$ 38,769                     | 0.1%                 | \$ 26,157,244                         | 1.0%         |
| FA Inflation-Protected Securities Portfolio                                    | Ś           | 30,552,868                      | 1.4%         | \$ 7,737,633                        | 1.8%         | \$ 889,983                     | 2.4%                 | \$ 552,641                      | 1.8%                | \$ 125,174                    | 0.3%                 | \$ 39,858,299                         | 1.4%         |
| merican Century High Income                                                    | İ\$         | 32,173,015                      | 1.5%         | \$ 9,281,212                        | 2.1%         | \$ 822,919                     | 2.2%                 | \$ 773,515                      | 2.5%                | \$ 49,765                     | 0.1%                 | \$ 43,100,426                         | 1.6%         |
| Rowe Price Large Cap Growth Fund - I                                           | İs          | 41,197,825                      | 1.9%         | \$ 5,722,467                        | 1.3%         | \$ 366,280                     | 1.0%                 | \$ 697,426                      | 2.2%                | \$ 464,793                    | 1.1%                 | \$ 48,448,792                         | 1.8%         |
| iamond Hill Large Cap                                                          | Š           | 49,453,661                      | 2.2%         | \$ 12,825,843                       | 3.0%         | \$ 1,086,442                   | 2.9%                 | \$ 566,430                      | 1.8%                | \$ 366,484                    | 0.9%                 | \$ 64,298,860                         | 2.3%         |
| illiam Blair Small/Mid Cap Growth Fund                                         | Š           | 28,055,655                      | 1.3%         | \$ 4,257,284                        | 1.0%         | \$ 430,238                     | 1.2%                 | \$ 289,918                      | 0.9%                | \$ 152,154                    | 0.4%                 | \$ 33,185,249                         | 1.2%         |
| FA U.S. Targeted Value                                                         | Š           | 49,751,209                      | 2.3%         | \$ 11,019,133                       | 2.5%         | \$ 975,037                     | 2.6%                 | \$ 414,030                      | 1.3%                | \$ 296,750                    | 0.7%                 | \$ 62,456,159                         | 2.3%         |
| odge & Cox Global Stock Fund                                                   | Š           | 45,835,449                      | 2.1%         | \$ 10,168,196                       | 2.3%         | \$ 878,047                     | 2.4%                 | \$ 258,687                      | 0.8%                | \$ 292,934                    | 0.7%                 | \$ 57,433,312                         | 2.1%         |
| JAGO A JOA MIJDAI ULUUN I AIIA                                                 | ٥ ا         | 42,592,863                      | 1.9%         | \$ 8,210,629                        | 1.9%         | \$ 861,421                     | 2.3%                 | \$ 406,362                      | 1.3%                | \$ 222,378                    | 0.5%                 | \$ 52,293,653                         | 1.9%         |
| • • • • • • • • • • • • • • • • • • •                                          | 1.0         | 72,002,000                      | 1.0 /0       | Ψ Ο, Ζ ΙΟ, Ο Ζ Θ                    | 1.5 /0       | Y 001,421                      | 2.0 /0               | Y +00,002                       | 1.0 /0              | Y 222,010                     | 0.5 70               | γ                                     |              |
| QG International Opportunities Fund                                            | ۲           | 20 837 602                      | 1 10/-       | \$ 6050 041                         | 160/-        | ¢ 600 617                      | 1 00/-               | ¢ 102 0E1                       | 1 10/-              | \$ 917 Q79                    | 0 60/-               | ¢ 30 1/7 277                          | 1 / 0/-      |
| QG International Opportunities Fund<br>ohen & Steers Instl Realty Shares       | \$          | 29,837,692                      | 1.4%         | \$ 6,950,041                        | 1.6%         | \$ 688,617                     | 1.9%                 | \$ 423,054                      | 1.4%                | \$ 247,872                    | 0.6%                 | \$ 38,147,277                         | 1.4%         |
| S .                                                                            | \$          | 29,837,692<br><b>25,208,276</b> | 1.4%<br>1.1% | \$ 6,950,041<br>\$ <b>4,376,503</b> | 1.6%<br>1.0% | \$ 688,617<br><b>\$ 82,484</b> | 1.9%<br><b>0.2</b> % | \$ 423,054<br><b>\$ 121,408</b> | 1.4%<br><b>0.4%</b> | \$ 247,872<br><b>\$ 4,548</b> | 0.6%<br><b>0.0</b> % | \$ 38,147,277<br><b>\$ 29,793,219</b> | 1.4%<br>1.1% |