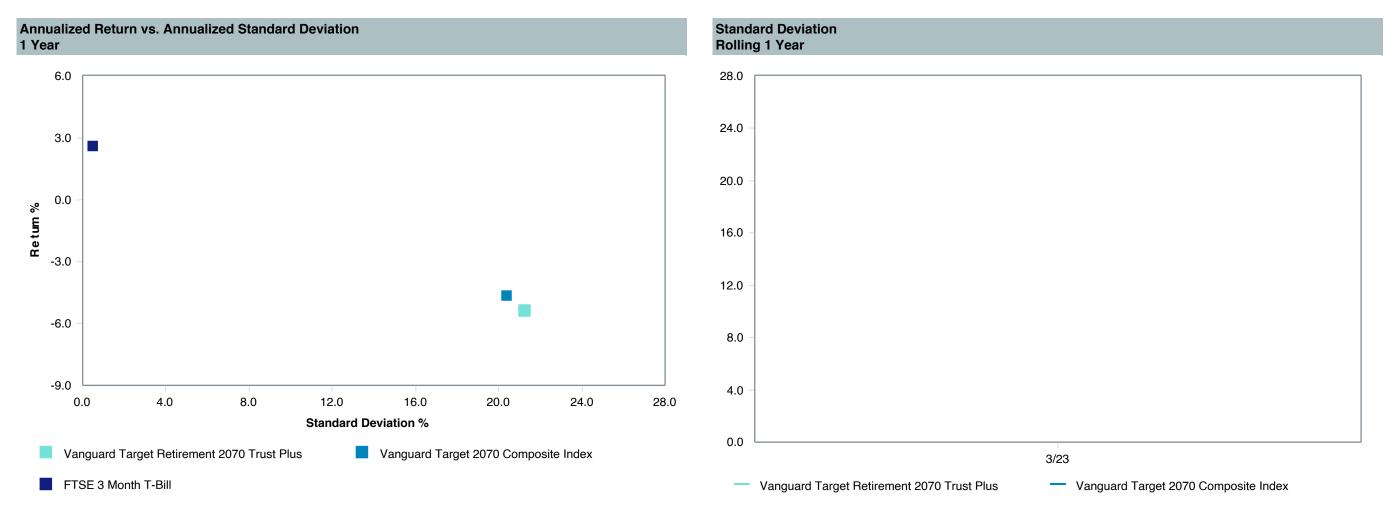

uard Target 2065 Composite Index       | 0.00             | 0.00              | -                    | 1.00      | 0.41            | 0.00  | 1.00 | 7.08   | 16.40                 | 1.00                  |
| FTSE 3 Month T-Bill                        | -6.81            | 16.41             | -0.41                | 0.00      | -               | 1.41  | 0.00 | 1.40   | 0.37                  | -0.02                 |



## Vanguard Target Retirement 2070 Trust Plus Performance Summary

As of March 31, 2023

#### **Account Information**

Account Name: Vanguard Target Retirement 2070 Trust Plus

Inception Date: 06/01/2022

Account Structure: Commingled Fund

Asset Class: Global Target Date

Benchmark: Vanguard Target 2070 Composite Index

Peer Group: IM Mixed-Asset Target 2065+ (MF)















| 5 Years Historical Statistics              |                  |                   |                      |           |                 |       |      |        |                       |                       |
|--------------------------------------------|------------------|-------------------|----------------------|-----------|-----------------|-------|------|--------|-----------------------|-----------------------|
|                                            | Active<br>Return | Tracking<br>Error | Information<br>Ratio | R-Squared | Sharpe<br>Ratio | Alpha | Beta | Return | Standard<br>Deviation | Actual<br>Correlation |
| Vanguard Target Retirement 2070 Trust Plus | -                | -                 | -                    | -         | -               | -     | -    | -      | -