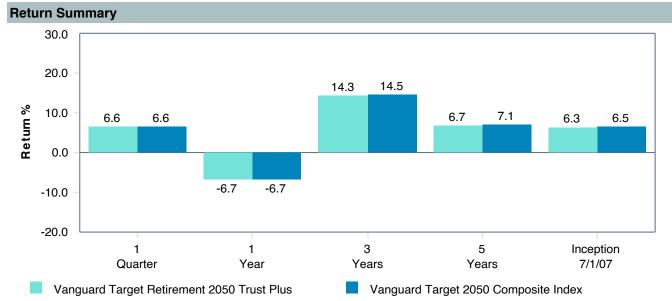

|
| Vanguard Target 2045 Composite Index       | 0.00             | 0.00              | -                    | 1.00      | 0.41            | 0.00  | 1.00 | 7.01   | 16.24                 | 1.00                  |
| FTSE 3 Month T-Bill                        | -6.71            | 16.26             | -0.41                | 0.00      | -               | 1.41  | 0.00 | 1.40   | 0.37                  | -0.03                 |



## Vanguard Target Retirement 2050 Trust Plus Performance Summary

As of March 31, 2023

#### **Account Information**

Account Name: Vanguard Target Retirement 2050 Trust Plus

Inception Date: 08/31/2011

Account Structure: Commingled Fund

Asset Class: Global Target Date

Benchmark: Vanguard Target 2050 Composite Index

Peer Group: IM Mixed-Asset Target 2050 (MF)















As of March 31, 2023

### **Annualized Return vs. Annualized Standard Deviation 5 Years**







| 5 Years Historical Statistics              |                  |                   |                      |           |                 |       |      |        |                       |                       |
|--------------------------------------------|------------------|-------------------|----------------------|-----------|-----------------|-------|------|--------|-----------------------|-----------------------|
|                                            | Active<br>Return | Tracking<br>Error | Information<br>Ratio | R-Squared | Sharpe<br>Ratio | Alpha | Beta | Return | Standard<br>Deviation | Actual<br>Correlation |
| Vanguard Target Retirement 2050 Trust Plus | -0.29