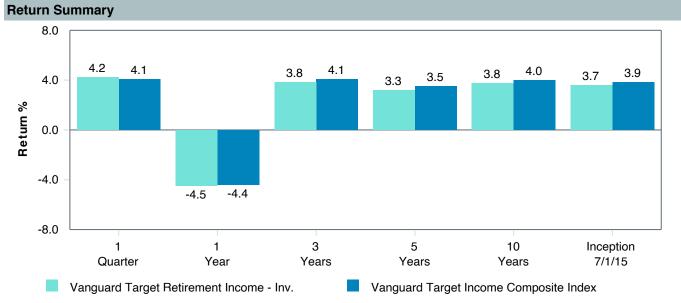

---------------|
| Product Name :      | Vanguard Tgt Ret Inc;Inv (VTINX)       |
| Fund Family:        | Vanguard                               |
| Ticker:             | VTINX                                  |
| Peer Group :        | IM Retirement Income (MF)              |
| Benchmark:          | Vanguard Target Income Composite Index |
| Fund Inception:     | 10/27/2003                             |
| Portfolio Manager : | Team Managed                           |
| Total Assets:       | \$37,207.10 Million                    |
| Total Assets Date : | 03/31/2023                             |
| Gross Expense :     | 0.08%                                  |
| Net Expense :       | 0.08%                                  |
| Turnover:           | 19%                                    |











2.50

2.26

-6.18

-10.52

As of March 31, 2023



3.59

1.96

2.48

2.04

3.66

2.69

-15.67

-18.83

5.08

2.74



3rd Quartile

95th Percentile

7.34

6.07



| 0.0   |  |  |  |  |  |  |
|-------|--|--|--|--|--|--|
| 3.0 - |  |  |  |  |  |  |
| 5.0 - |  |  |  |  |  |  |
| .0 -  |  |  |  |  |  |  |
|       |  |  |  |  |  |  |
| 0 -   |  |  |  |  |  |  |

| 5 Years Historical Statistics            |                  |                   |                      |           |                 |       |      |        |                       |                       |
|------------------------------------------|------------------|-------------------|----------------------|-----------|-----------------|-------|------|--------|-----------------------|-----------------------|
|