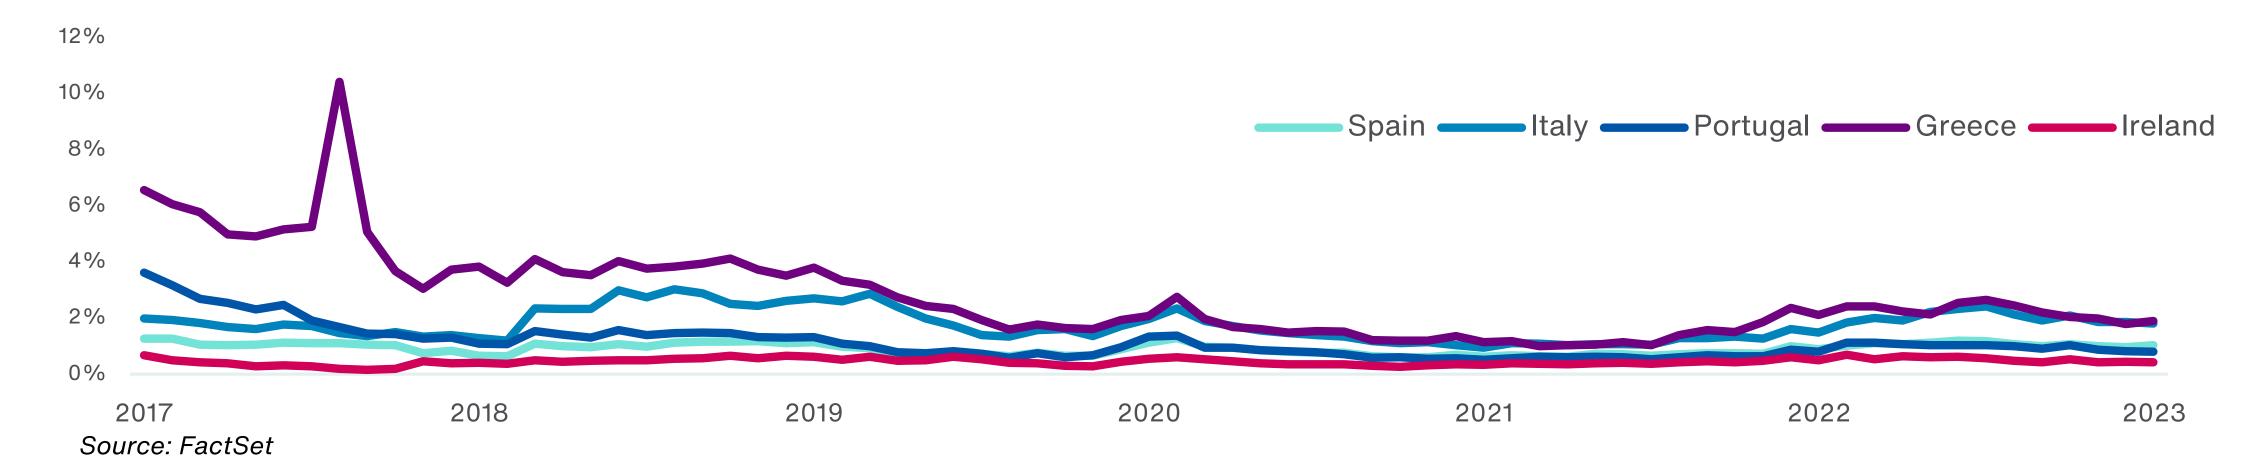

distributions and do not reflect fees and expenses. Please see appendix for index definitions and other general disclosures.

## **U.S. Fixed Income Markets**



- U.S. Treasury yields fell significantly across maturities except at the shortest end of the curve. The 10-year Treasury yield was down 40bps to 3.48%, and the 30-year Treasury yield was down 30bps to 3.67% over the quarter.
- U.S. CPI inflation declined to 6.0% in February, down from the 6.4% recorded in January, meeting economists' expectations. U.S. core CPI declined to 5.5% from January's 5.6% and was also in-line with economists' expectations.
- The 10-year TIPS yield fell by 42bps over the quarter to 1.16%.

# **European Fixed Income Markets**

#### **EUROZONE PERIPHERAL BOND SPREADS (10-YEAR SPREADS OVER GERMAN BUNDS)**



- European government bond spreads over 10-year German bunds narrowed across the Euro Area. The European Central Bank (ECB) raised its benchmark interest rates by 100bps to 3% over the quarter.
- Italian and Portuguese government bond yields fell sharply, down 50bps and 45bps to 4.14% and 3.12% respectively over the quarter.
- German bund yields fell by 21bps to 2.33% over the quarter.
- Eurozone headline inflation eased slightly, slowing to 8.5% in February from 8.6% in January, although the decline was less than economists' expectations of 8.2%.

# **Credit Spreads**

| Spread (bps)                                       | 3/31/2023 | 12/31/2022 | 9/30/2022 | Quarterly Change (bps) | 6M Change (bps) |
|----------------------------------------------------|-----------|------------|-------