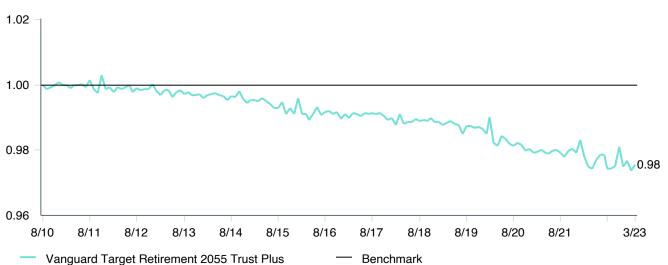

|
| Vanguard Target 2050 Composite Index       | 0.00             | 0.00              | -                    | 1.00      | 0.41            | 0.00  | 1.00 | 7.08   | 16.40                 | 1.00                  |
| FTSE 3 Month T-Bill                        | -6.81            | 16.41             | -0.41                | 0.00      | -               | 1.41  | 0.00 | 1.40   | 0.37                  | -0.02                 |



## Vanguard Target Retirement 2055 Trust Plus Performance Summary

As of March 31, 2023

#### **Account Information**

Account Name: Vanguard Target Retirement 2055 Trust Plus

Inception Date: 08/31/2011

Account Structure: Commingled Fund

Asset Class: Global Target Date

Benchmark: Vanguard Target 2055 Composite Index

Peer Group: IM Mixed-Asset Target 2055 (MF)











|                                              | 1<br>Quarter | 1<br>Year  | 3<br>Years | 5<br>Years | 2022        | 2021       | 2020       |
|----------------------------------------------|--------------|------------|------------|------------|-------------|------------|------------|
| ■ Vanguard Target Retirement 2055 Trust Plus | 6.64 (36)    | -6.66 (40) | 14.25 (71) | 6.75 (38)  | -17.43 (26) | 16.62 (77) | 16.44 (42) |
| Vanguard Target 2055 Composite Index         | 6.58 (41)    | -6.71 (43) | 14.51 (56) | 7.08 (15)  | -17.07 (21) | 16.75 (74) | 17.17 (33) |
|                                              |              |            |            |            |             |            |            |
| 5th Percentile                               | 7.33         | -5.02      | 15