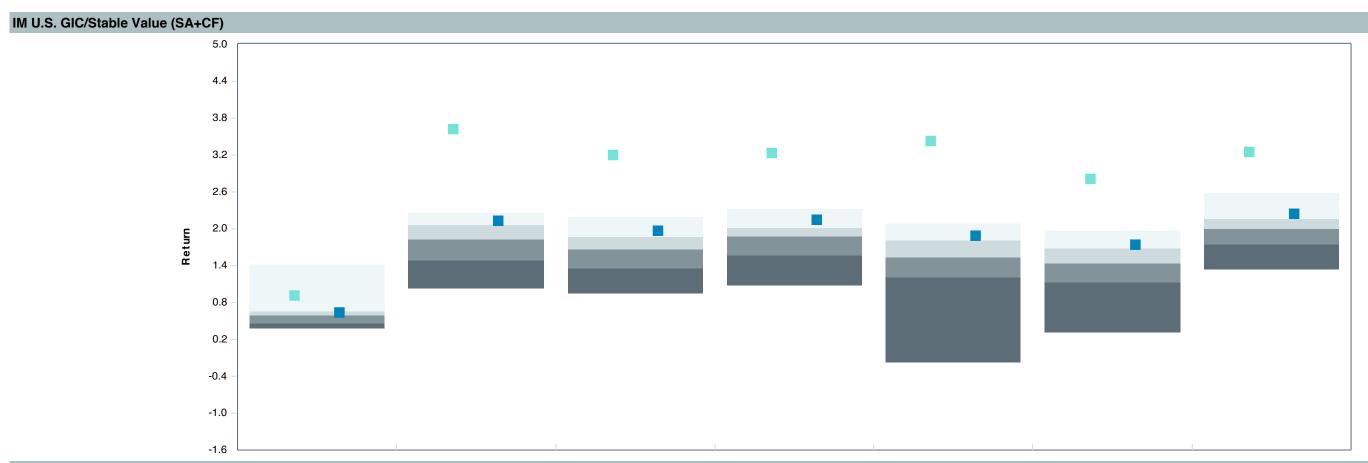

|
| Morningstar Stable Value Index | 0.00             | 0.00              | -                    | 1.00      | 2.38            | 0.00  | 1.00 | 2.15   | 0.09                  | 1.00                  |
| FTSE 3 Month T-Bill            | -0.73            | 0.31              | -2.38                | 0.55      | -               | -4.69 | 2.91 | 1.40   | 0.37                  | 0.74                  |



## **TIAA Traditional - RCP Performance Summary**

As of March 31, 2023

#### **Account Information**

Account Name: TIAA Traditional - RCP

Inception Date: 06/01/2006

Account Structure: Group Annuity

Asset Class: US Fixed Income

Benchmark: Morningstar Stable Value Index

Peer Group: IM U.S. GIC/Stable Value (SA+CF)





#### **Ratio of Cumulative Wealth - Since Inception**







|                                | 1<br>Quarter | 1<br>Year | 3<br>Years | 5<br>Years | 2022      | 2021      | 2020      |
|--------------------------------|--------------|-----------|------------|------------|-----------|-----------|-----------|
| ■ TIAA Traditional - RCP       | 0.91 (9)     | 3.62 (1)  | 3.20 (1)   | 3.24 (1)   | 3.43 (1)  | 2.81 (1)  | 3.25 (4)  |
| Morningstar Stable Value Index | 0.64 (27)    | 2.12 (19) | 1.97 (16)  | 2.15 (14)  | 1.88 (17) | 1.75 (21) | 2.24 (16) |
|                                |              |           |            |            |           |           |           |
| 5th Percentile                 | 1.41         | 2.26      | 2.19       | 2.32       | 2.08      | 1.97      | 2.58      |
| 1st Quartile                   | 0.65         | 2.07