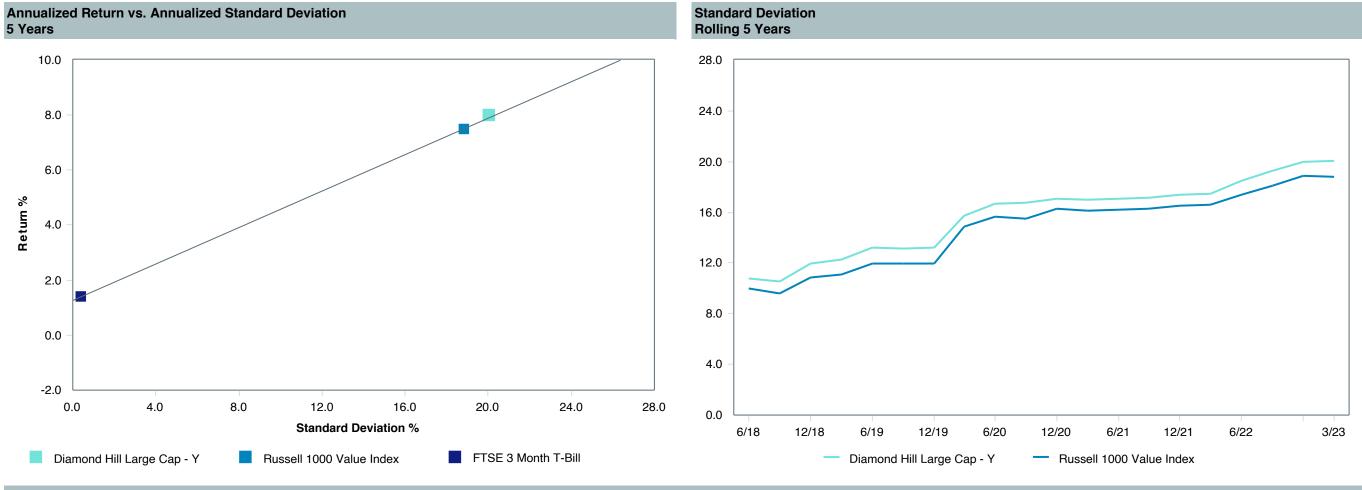

|  |  |  |  |  |  |  |
| Total Assets:       | \$2,356.10 Million                  |  |  |  |  |  |  |  |
| Total Assets Date : | 04/30/2023                          |  |  |  |  |  |  |  |
| Gross Expense :     | 0.55%                               |  |  |  |  |  |  |  |
| Net Expense :       | 0.55%                               |  |  |  |  |  |  |  |
| Turnover:           | 38%                                 |  |  |  |  |  |  |  |









### **Peer Group Analysis**

4.43

0.61

-0.69

-2.43

-2.78

-4.54

-6.47

-9.54

20.69

18.20

16.51

14.75

As of March 31, 2023



9.56

8.26

7.26

5.22

10.19

9.53

8.84

8.01

-4.48

-6.25

-8.89

-18.51

27.65

25.92

23.91

18.07



1st Quartile

3rd Quartile

95th Percentile

Median

7.72

4.18

1.48

-3.87

### **Risk Profile**



| 5 Years Historical Statistics |                  |                   |                      |           |                 |       |      |        |                       |                       |
|-------------------------------|------------------|-------------------|----------------------|-----------|-----------------|-------|------|--------|-----------------------|-----------------------|
|                               | Active<br>Return | Tracking<br>Error | Information<br>Ratio | R-Squared | Sharpe<br>Ratio | Alpha | Beta | Return | Standard<br>Deviation | Actual<br>Correlation |
| Diamond Hill Large Cap - Y    | 0.72             | 3.34              | 0.22                 | 0.97      | 0.42            | 0.27  | 1.05 | 8.02   | 20.02                 | 0.99                  |
| Russ