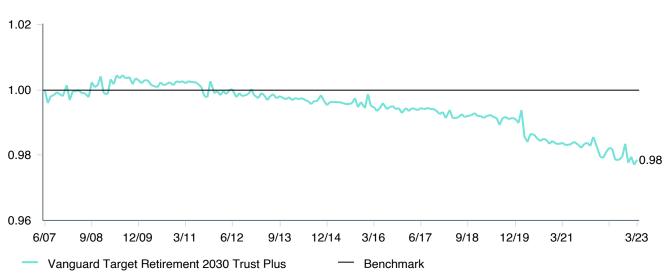

# Total Plan Top Ten Based on Assets March 31, 2023

|                                                 |    |               |            |            |                                         | Trailing          | Traili | _           | Trail | _    | Traili |      |
|-------------------------------------------------|----|---------------|------------|------------|-----------------------------------------|-------------------|--------|-------------|-------|------|--------|------|
| Investment Fund                                 |    | Assets        | % of Total | Watch List | # of participants                       | 1 Year            | 3 Yea  |             | 5 Ye  |      | 10 Ye  |      |
| Vanguard Institutional Index Fund - Instl. Plus | \$ | 234,747,824   | 5.6%       | Water List | 1,983                                   | -7.7% (17)        | 18.6%  |             | 11.2% |      | 12.2%  |      |
| S&P 500 Index                                   |    | - , ,-        |            |            | ,,,,,,,,,,,,,,,,,,,,,,,,,,,,,,,,,,,,,,, | -7.7% (4)         | 18.6%  | <u> </u>    | 11.2% |      | 12.2%  |      |
| TIAA Traditional - RC                           | \$ | 215,351,806   | 5.2%       |            | 1,138                                   | 4.4% (1)          | 4.0%   | · ,         | 4.0%  | · ,  | 4.1%   |      |
| Morningstar Stable Value Index                  |    |               |            |            |                                         | 2.1% (19)         | 2.0%   | <del></del> | 2.1%  | (14) | 2.0%   | (20) |
| Vanguard Target Retirement 2035 Trust Plus      | \$ | 178,618,164   | 4.3%       |            | 457                                     | -6.3% (39)        | 11.2%  | (59)        | 5.8%  | (48) | 7.5%   | (27) |
| Vanguard Target 2035 Composite Index            |    |               |            |            |                                         | -6.2% (37)        | 11.5%  | (52)        | 6.1%  | (27) | 7.8%   | (10) |
| Vanguard Target Retirement 2040 Trust Plus      | \$ | 173,328,450   | 4.1%       |            | 551                                     | -6.5% (39)        | 12.7%  | (63)        | 6.2%  | (41) | 8.0%   | (18) |
| Vanguard Target 2040 Composite Index            |    |               |            |            |                                         | -6.4% (36)        | 12.9%  | (50)        | 6.6%  | (21) | 8.2%   | (11) |
| Vanguard Target Retirement 2030 Trust Plus      | \$ | 157,391,110   | 3.8%       |            | 350                                     | -6.1% (45)        | 9.8%   | (54)        | 5.3%  | (42) | 7.0%   | (32) |
| Vanguard Target 2030 Composite Index            |    |               |            |            |                                         | -6.0% (44)        | 10.0%  | (45)        | 5.6%  | (19) | 7.2%   | (8)  |
| Vanguard Target Retirement 2045 Trust Plus      | \$ | 154,411,824   | 3.7%       |            | 651                                     | -6.7% (39)        | 14.1%  | (49)        | 6.7%  | (36) | 8.3%   | (19) |
| Vanguard Target 2045 Composite Index            |    |               |            |            |                                         | -6.7% (39)        | 14.4%  | (44)        | 7.0%  | (16) | 8.6%   | (12) |
| Vanguard Target Retirement 2025 Trust Plus      | \$ | 108,259,084   | 2.6%       |            | 258                                     | <b>-5.8%</b> (53) | 8.4%   | (48)        | 4.9%  | (34) | 6.5%   | (28) |
| Vanguard Target 2025 Composite Index            |    |               |            |            |                                         | -5.7% (41)        | 8.7%   | (33)        | 5.2%  | (13) | 6.7%   | (7)  |
| TIAA Traditional - RCP                          | \$ | 101,197,039   | 2.4%       |            | 602                                     | 3.6% (1)          | 3.2%   | (1)         | 3.2%  | (1)  | 3.4%   | (1)  |
| Morningstar Stable Value Index                  |    |               |            |            |                                         | 2.1% (19)         | 2.0%   | (16)        | 2.1%  | (14) | 2.0%   | (20) |
| Vanguard Target Retirement 2050 Trust Plus      | \$ | 99,373,836    | 2.4%       |            | 635                                     | -6.7% (38)        | 14.3%  | (56)        | 6.7%  | (33) | 8.4%   | (19) |
| Vanguard Target 2050 Composite Index            |    |               |            |            |                                         | -6.7% (41)        | 14.5%  | (44)        | 7.1%  | (14) | 8.6%   | (12) |
| Vanguard Target Retirement 2020 Trust Plus      | \$ | 74,757,880    | 1.8%       |            | 151                                     | -5.2% (31)        | 7.0%   | (63)        | 4.4%  | (51) | 5.9%   | (22) |
| Vanguard Target 2020 Composite Index            |    |               |            |            |                                         | -5.1% (29)        | 7.2%   | (60)        | 4.7%  | (21) | 6.1%   | (8)  |
| Total                                           | \$ | 1,497,437,017 | 35.8%      |            |                                         |                   |        |             |       |      |        |      |