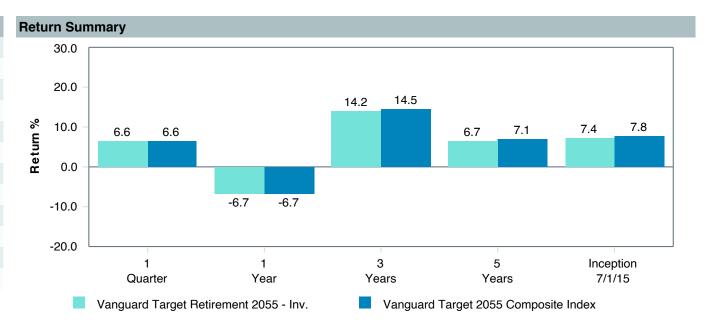

gt Ret2055;Inv (VFFVX)     |
| Fund Family:               | Vanguard                             |
| Ticker:                    | VFFVX                                |
| Peer Group :               | IM Mixed-Asset Target 2055 (MF)      |
| Benchmark:                 | Vanguard Target 2055 Composite Index |
| Fund Inception:            | 08/18/2010                           |
| Portfolio Manager :        | Team Managed                         |
| Total Assets:              | \$33,928.80 Million                  |
| Total Assets Date :        | 03/31/2023                           |
| Gross Expense :            | 0.08%                                |
| Net Expense :              | 0.08%                                |
| Turnover:                  | 4%                                   |

















| 5 Years Historical Statistics          |                  |                   |                      |           |                 |       |      |        |                       |                    |
|----------------------------------------|------------------|-------------------|----------------------|-----------|-----------------|-------|------|--------|-----------------------|--------------------|
|                                        | Active<br>Return | Tracking<br>Error | Information<br>Ratio | R-Squared | Sharpe<br>Ratio | Alpha | Beta | Return | Standard<br>Deviation | Actual Correlation |
| Vanguard Target Retirement 2055 - Inv. | -0.37            | 0.78              | -0.48                | 1.00      | 0.39            | -0.45 | 1.01 | 6.66   | 16.57