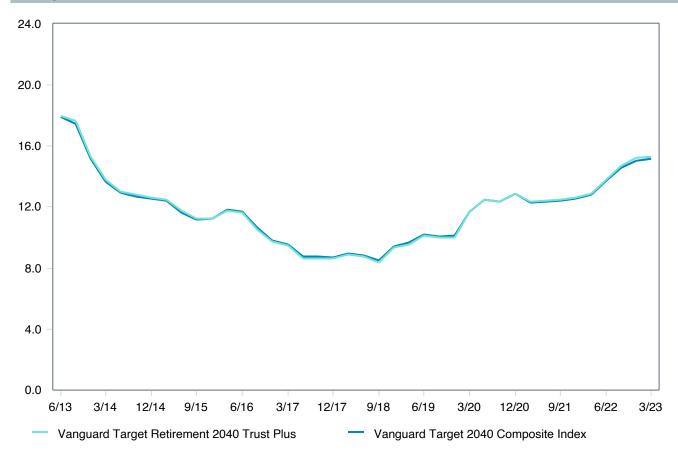

|            |            |            |             |            |            |
| 5th Percentile                             | 7.14         | -5.33      | 14.53      | 6.94       | -14.65      | 17.65      | 18.74      |
| 1st Quartile                               | 6.43         | -6.04      | 13.69      | 6.45       | -16.67      | 16.59      | 16.58      |
| Median                                     | 6.13         | -6.80      | 12.91      | 6.12       | -17.65      | 15.88      | 15.06      |
| 3rd Quartile                               | 5.63         | -7.11      | 12.25      | 5.81       | -18.16      | 14.97      | 13.35      |
| 95th Percentile                            | 4.69         | -8.28      | 10.11      | 5.13       | -19.09      | 12.74      | 10.28      |











| 5 Years Historical Statistics              |                  |                   |                      |           |                 |       |      |        |                       |                       |
|--------------------------------------------|------------------|-------------------|----------------------|-----------|-----------------|-------|------|--------|-----------------------|-----------------------|
|                                            | Active<br>Return | Tracking<br>Error | Information<br>Ratio | R-Squared | Sharpe<br>Ratio | Alpha | Beta | Return | Standard<br>Deviation | Actual<br>Correlation |
| Vanguard Target Retirement 2040 Trust Plus | -0.28            | 0.73              | -0.39                | 1.00      | 0.38            | -0.36 | 1.01 | 6.23   | 15