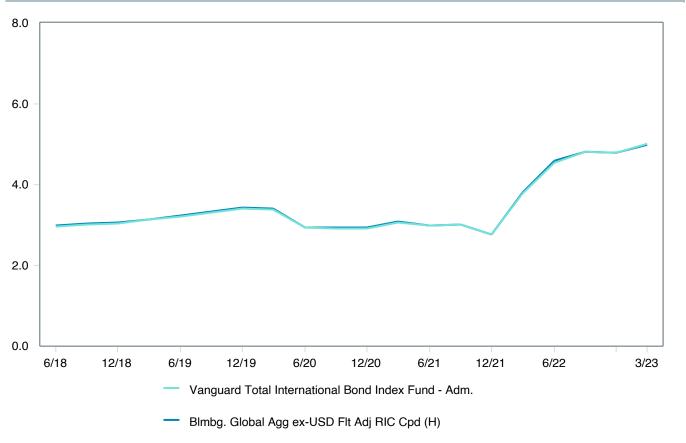

|            |             |            |           |
| 5th Percentile                                      | 4.69       | -2.34      | 2.51       | 1.40       | -5.92       | 0.91       | 12.37     |
| 1st Quartile                                        | 3.57       | -4.15      | -0.98      | 0.28       | -10.73      | -1.79      | 9.36      |
| Median                                              | 2.33       | -6.13      | -2.04      | -2.18      | -12.93      | -4.61      | 6.36      |
| 3rd Quartile                                        | 1.74       | -10.55     | -3.02      | -3.45      | -18.50      | -6.86      | 4.55      |
| 95th Percentile                                     | 0.56       | -13.18     | -5.99      | -4.23      | -22.19      | -9.36      | -4.51     |









| 5 Years Historical Statistics                       |                  |                   |                      |           |                 |       |      |        |                       |                       |
|-----------------------------------------------------|------------------|-------------------|----------------------|-----------|-----------------|-------|------|--------|-----------------------|-----------------------|
|                                                     | Active<br>Return | Tracking<br>Error | Information<br>Ratio | R-Squared | Sharpe<br>Ratio | Alpha | Beta | Return | Standard<br>Deviation | Actual<br>Correlation |
| Vanguard Total International Bond Index Fund - Adm. | -0.11            | 0.40              | -0.26                | 0.99      | -0.20