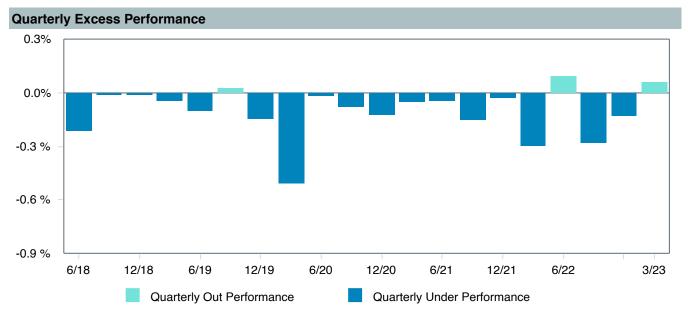

|--------------------------------------|
| Product Name :      | Vanguard Tgt Ret2025;Inv (VTTVX)     |
| Fund Family:        | Vanguard                             |
| Ticker:             | VTTVX                                |
| Peer Group :        | IM Mixed-Asset Target 2025 (MF)      |
| Benchmark:          | Vanguard Target 2025 Composite Index |
| Fund Inception:     | 10/27/2003                           |
| Portfolio Manager : | Team Managed                         |
| Total Assets:       | \$74,394.80 Million                  |
| Total Assets Date : | 03/31/2023                           |
| Gross Expense :     | 0.08%                                |
| Net Expense :       | 0.08%                                |
| Turnover:           | 14%                                  |















As of March 31, 2023



| 5 Years Historical Statistics          |                  |                   |                      |           |                 |       |      |        |                       |                       |
|----------------------------------------|------------------|-------------------|----------------------|-----------|-----------------|-------|------|--------|-----------------------|-----------------------|
|                                        | Active<br>Return | Tracking<br>Error | Information<br>Ratio | R-Squared | Sharpe<br>Ratio | Alpha | Beta | Return | Standard<br>Deviation | Actual<br>Correlation |
| Vanguard Target Retirement 2025 - Inv. | -0.40            | 0.64              | -0.62                | 1.00      | 0.34            | -0.48 |