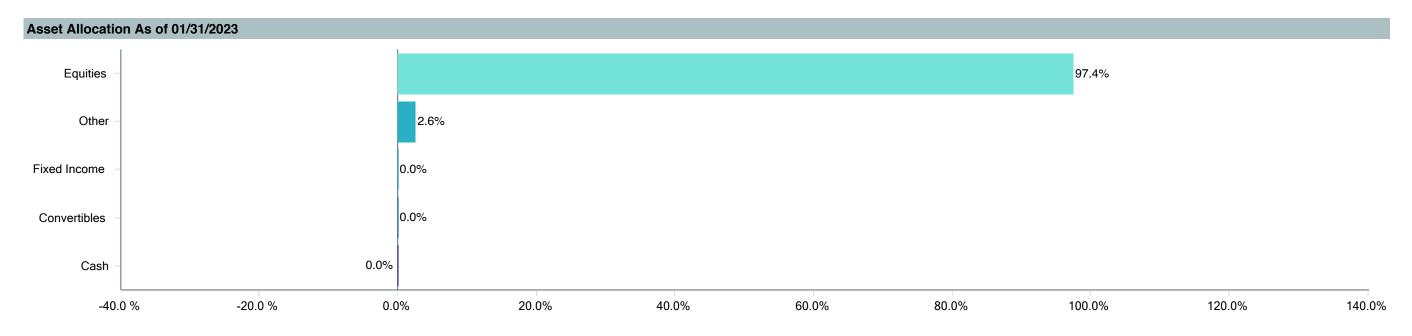

n | Tracking<br>Error | Information<br>Ratio | R-Squared | Sharpe<br>Ratio | Alpha | Beta | Return | Standard<br>Deviation | Actual<br>Correlation |
| Vanguard Extended Market Index Fund - Inst. | 0.12             | 0.06              | 1.93                 | 1.00      | 0.31            | 0.12  | 1.00 | 6.05   | 23.91                 | 1.00                  |
| Performance Benchmark                       | 0.00             | 0.00              | -                    | 1.00      | 0.30            | 0.00  | 1.00 | 5.93   | 23.92                 | 1.00                  |
| FTSE 3 Month T-Bill                         | -7.24            | 23.95             | -0.30                | 0.00      | -               | 1.41  | 0.00 | 1.40   | 0.37                  | -0.07                 |



3/23

6/22



| Fund Characteristics As of 01/31/2023 |                   | Top Ten Securities As of 01/31/2023 |        |  |  |  |
|---------------------------------------|-------------------|-------------------------------------|--------|--|--|--|
| Total Securities 3,7                  | 700               | Vanguard Market Liquidity Fund      | 2.57 % |  |  |  |
| Avg. Market Cap \$1                   | 11,665.01 Million | Blackstone Inc ORD                  | 1.03 % |  |  |  |
| P/E 25                                | 5.84              | Uber Technologies Inc ORD           | 0.95 % |  |  |  |
| P/B 5.8                               | 87                | Palo Alto Networks Inc ORD          | 0.73 % |  |  |  |
| Div. Yield 2.4                        | 46%               | Block Inc ORD