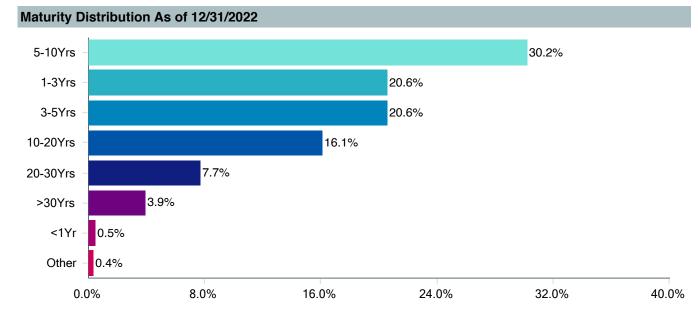

| -                    | 1.00      | -0.19           | 0.00  | 1.00 | 0.39   | 4.86                  | 1.00                  |
| FTSE 3 Month T-Bill                                 | 0.89             | 4.79              | 0.19                 | 0.06      | -               | 1.39  | 0.02 | 1.40   | 0.37                  | 0.23                  |



As of March 31, 2023



#### Fund Characteristics As of 12/31/2022

Avg. Coupon 1.95 % Nominal Maturity -

Effective Maturity 8.90 Years
Duration 7.40 Years

SEC 30 Day Yield -Avg. Credit Quality -

| Top Ten Securities As of 12/31/2022 |         |
|-------------------------------------|---------|
| Fgn. Currency Denominated Bonds     | 79.68 % |
| Corporate Notes/Bonds               | 14.78 % |
| Asset Backed Securities             | 5.18 %  |





| Account Information | on                            |
|---------------------|-------------------------------|
| Product Name :      | Vanguard TSM ldx;Inst (VITSX) |
| Fund Family:        | Vanguard                      |
| Ticker:             | VITSX                         |
| Peer Group:         | IM U.S. Large Cap Equity (MF) |
| Benchmark:          | Performance Benchmark         |
| Fund Inception:     | 07/07/1997                    |
| Portfolio Manager : | O'Reilly/Nejman/Louie         |
| Total Assets:       | \$71,357.70 Million           |
| Total Assets Date : | 03/31/2023                    |
| Gross Expense :     | 0.03%                         |
| Net Expense :       | 0.03%                         |
| Turnover:           | 3%                            |











|