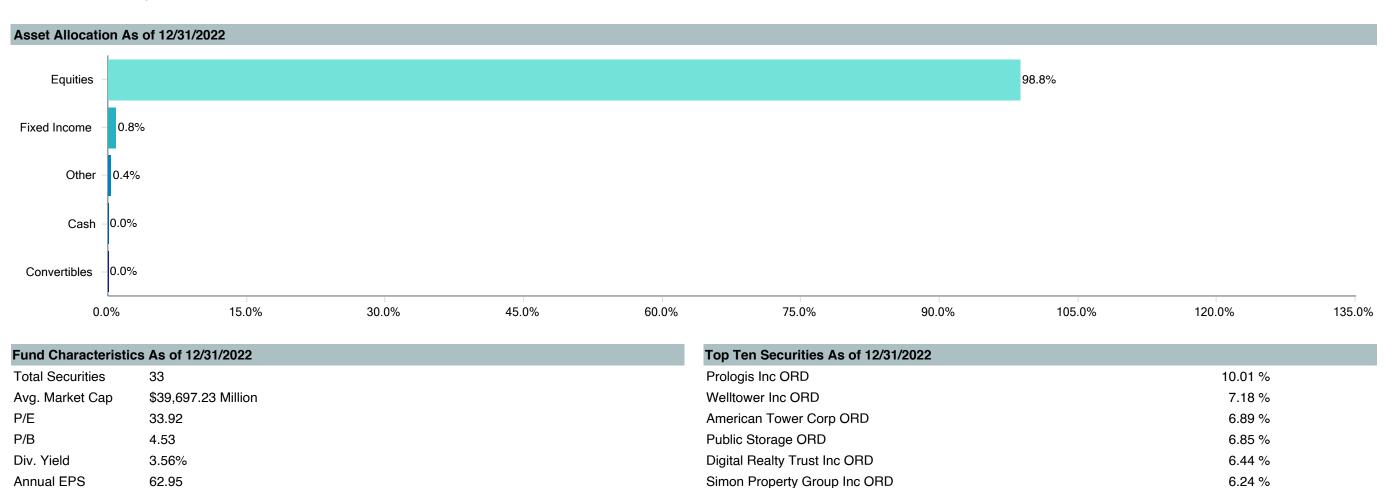

# Total Plan Top Ten Based on Assets March 31, 2023

|                                                 |    |               |            |            |                                         | Trailing          | Traili | _           | Trail | _    | Traili |      |
|-------------------------------------------------|----|---------------|------------|------------|-----------------------------------------|-------------------|--------|-------------|-------|------|--------|------|
| Investment Fund                                 |    | Assets        | % of Total | Watch List | # of participants                       | 1 Year            | 3 Yea  |             | 5 Ye  |      | 10 Ye  |      |
| Vanguard Institutional Index Fund - Instl. Plus | \$ | 234,747,824   | 5.6%       | Water List | 1,983                                   | -7.7% (17)        | 18.6%  |             | 11.2% |      | 12.2%  |      |
| S&P 500 Index                                   |    | - , ,-        |            |            | ,,,,,,,,,,,,,,,,,,,,,,,,,,,,,,,,,,,,,,, | -7.7% (4)         | 18.6%  | <u> </u>    | 11.2% |      | 12.2%  |      |
| TIAA Traditional - RC                           | \$ | 215,351,806   | 5.2%       |            | 1,138                                   | 4.4% (1)          | 4.0%   | · ,         | 4.0%  | · ,  | 4.1%   |      |
| Morningstar Stable Value Index                  |    |               |            |            |                                         | 2.1% (19)         | 2.0%   | <del></del> | 2.1%  | (14) | 2.0%   | (20) |
| Vanguard Target Retirement 2035 Trust Plus      | \$ | 178,618,164   | 4.3%       |            | 457                                     | -6.3% (39)        | 11.2%  | (59)        | 5.8%  | (48) | 7.5%   | (27) |
| Vanguard Target 2035 Composite Index            |    |               |            |            |                                         | -6.2% (37)        | 11.5%  | (52)        | 6.1%  | (27) | 7.8%   | (10) |
| Vanguard Target Retirement 2040 Trust Plus      | \$ | 173,328,450   | 4.1%       |            | 551                                     | -6.5% (39)        | 12.7%  | (63)        | 6.2%  | (41) | 8.0%   | (18) |
| Vanguard Target 2040 Composite Index            |    |               |            |            |                                         | -6.4% (36)        | 12.9%  | (50)        | 6.6%  | (21) | 8.2%   | (11) |
| Vanguard Target Retirement 2030 Trust Plus      | \$ | 157,391,110   | 3.8%       |            | 350                                     | -6.1% (45)        | 9.8%   | (54)        | 5.3%  | (42) | 7.0%   | (32) |
| Vanguard Target 2030 Composite Index            |    |               |            |            |                                         | -6.0% (44)        | 10.0%  | (45)        | 5.6%  | (19) | 7.2%   | (8)  |
| Vanguard Target Retirement 2045 Trust Plus      | \$ | 154,411,824   | 3.7%       |            | 651                                     | -6.7% (39)        | 14.1%  | (49)        | 6.7%  | (36) | 8.3%   | (19) |
| Vanguard Target 2045 Composite Index            |    |               |            |            |                                         | -6.7% (39)        | 14.4%  | (44)        | 7.0%  | (16) | 8.6%   | (12) |
| Vanguard Target Retirement 2025 Trust Plus      | \$ | 108,259,084   | 2.6%       |            | 258                                     | <b>-5.8%</b> (53) | 8.4%   | (48)        | 4.9%  | (34) | 6.5%   | (28) |
| Vanguard Target 2025 Composite Index            |    |               |            |            |                                         | -5.7% (41)        | 8.7%   | (33)        | 5.2%  | (13) | 6.7%   | (7)  |
| TIAA Traditional - RCP                          | \$ | 101,197,039   | 2.4%       |            | 602                                     | 3.6% (1)          | 3.2%   | (1)         | 3.2%  | (1)  | 3.4%   | (1)  |
| Morningstar Stable Value Index                  |    |               |            |            |                                         | 2.1% (19)         | 2.0%   | (16)        | 2.1%  | (14) | 2.0%   | (20) |
| Vanguard Target Retirement 2050 Trust Plus      | \$ | 99,373,836    | 2.4%       |            | 635                                     | -6.7% (38)        | 14.3%  | (56)        | 6.7%  | (33) | 8.4%   | (19) |
| Vanguard Target 2050 Composite Index            |    |               |            |            |                                         | -6.7% (41)        | 14.5%  | (44)        | 7.1%  | (14) | 8.6%   | (12) |
| Vanguard Target Retirement 2020 Trust Plus      | \$ | 74,757,880    | 1.8%       |            | 151                                     | -5.2% (31)        | 7.0%   | (63)        | 4.4%  | (51) | 5.9%   | (22) |
| Vanguard Target 2020 Composite Index            |    |               |            |            |                                         | -5.1% (29)        | 7.2%   | (60)        | 4.7%  | (21) | 6.1%   | (8)  |
| Total                                           | \$ | 1,497,437,017 | 35.8%      |            |                                         |                   |        |             |       |      |        |      |

## **Asset Allocation Table**

|                                                                                |             | RPA                             |              | TSA                                 |              | Pre-9                          |                      | 415(N                           |                     | Medical Re                    | esident              | Total                                 |              |
|--------------------------------------------------------------------------------|-------------|---------------------------------|--------------|-------------------------------------|--------------|--------------------------------|----------------------|---------------------------------|---------------------|-------------------------------|----------------------|---------------------------------------|--------------|
| Fund                                                                           |             | (\$)                            | (%)          | (\$)                                | (%)          | (\$)                           | (%)                  | (\$)                            | (%)                 | (\$)                          | (%)                  | (\$)                                  | (%)          |
| ER 1(a): Target Retirement Funds                                               | \$          | 1,061,441,106                   | 48.0%        | \$ -                                | 0.0%         | \$ -                           | 0.0%                 | \$ -                            | 0.0%                | \$ -                          | 0.0%                 | \$ 1,061,441,106                      | 38.6%        |
| anguard Target Retirement Income Trust Plus                                    | \$          | 50,153,112                      | 2.3%         | \$ -                                | 0.0%         | \$ -                           | 0.0%                 | \$ -                            | 0.0%                | \$ -                          | 0.0%                 | \$ 50,153,112                         | 1.8%         |
| anguard Target Retirement 2020 Trust Plus                                      | \$          | 74,757,880                      | 3.4%         | \$ -                                | 0.0%         | \$ -                           | 0.0%                 | \$ -                            | 0.0%                | \$ -                          | 0.0%                 | \$ 74,757,880                         | 2.7%         |
| anguard Target Retirement 2025 Trust Plus                                      | \$          | 108,259,084                     | 4.9%         | \$ -                                | 0.0%         | \$ -                           | 0.0%                 | \$ -                            | 0.0%                | \$ -                          | 0.0%                 | \$ 108,259,084                        | 3.9%         |
| anguard Target Retirement 2030 Trust Plus                                      | Ė           | 157,391,110                     | 7.1%         | Š -                                 | 0.0%         | · -                            | 0.0%                 | S -                             | 0.0%                | · -                           | 0.0%                 | \$ 157,391,110                        | 5.7%         |
| anguard Target Retirement 2035 Trust Plus                                      | Ė           | 178,618,164                     | 8.1%         | Š -                                 | 0.0%         | Š -                            | 0.0%                 | s                               | 0.0%                | Š -                           | 0.0%                 | \$ 178,618,164                        | 6.5%         |
| anguard Target Retirement 2040 Trust Plus                                      | Š           | 173,328,450                     | 7.8%         | Š -                                 | 0.0%         | Š -                            | 0.0%                 | Š -                             | 0.0%                | Š -                           | 0.0%                 | \$ 173,328,450                        | 6.3%         |
| anguard Target Retirement 2045 Trust Plus                                      | Š           | 154,411,824                     | 7.0%         | Š -                                 | 0.0%         | Š -                            | 0.0%                 | Š -                             | 0.0%                | Š -                           | 0.0%                 | \$ 154,411,824                        | 5.6%         |
| anguard Target Retirement 2050 Trust Plus                                      | Š           | 99,373,836                      | 4.5%         | Š -                                 | 0.0%         | Š -                            | 0.0%                 | Š -                             | 0.0%                | Š -                           | 0.0%                 | \$ 99,373,836                         | 3.6%         |
| anguard Target Retirement 2055 Trust Plus                                      | Š           | 45,758,357                      | 2.1%         | Š -                                 | 0.0%         | Š -                            | 0.0%                 | Š -                             | 0.0%                | Š -                           | 0.0%                 | \$ 45,758,357                         | 1.7%         |
| anguard Target Retirement 2060 Trust Plus                                      | Š           | 17,205,006                      | 0.8%         | Š -                                 | 0.0%         | Š -                            | 0.0%                 | Š -                             | 0.0%                | Š -                           | 0.0%                 | \$ 17,205,006                         | 0.6%         |
| anguard Target Retirement 2065 Trust Plus                                      | Š           | 2,184,283                       | 0.1%         | ¢ _                                 | 0.0%         | ¢ _                            | 0.0%                 | Š _                             | 0.0%                | ¢ _                           | 0.0%                 | \$ 2,184,283                          | 0.1%         |
| anguard Target Retirement 2000 Trust Plus                                      | Ġ           | 2,104,200                       | 0.0%         | -<br>د<br>د                         | 0.0%         | -<br>ا ف                       | 0.0%                 | -<br>اد                         | 0.0%                | ė –                           | 0.0%                 | \$ 2,104,200                          | 0.1%         |
| IER 1: Target Retirement Funds                                                 | ė           | <del>-</del>                    | 0.0%         | \$ 99,370,655                       | 22.9%        | \$ 13,622,375                  | 37.0%                | \$ 16,284,413                   | <b>52.1%</b>        | \$ 35,290,737                 | 85.3%                | \$ 164,568,179                        | 6.0%         |
| anguard Target Retirement Income - Inv.                                        | Ċ           |                                 | 0.0%         | \$ 13,429,793                       | 0.6%         | \$ 3,282,975                   | 0.1%                 | \$ 1,170,065                    | 3.7%                | \$ 62,098                     | 0.2%                 | \$ 17,944,932                         | 0.7%         |
| anguard Target Retirement 2020 - Inv.                                          | ٠<br>اخ     | -                               | 0.0%         | \$ 12,361,255                       | 2.8%         | \$ 2,772,559                   | 7.5%                 | \$ 1,807,723                    | 5.8%                | \$ 33,262                     | 0.2 %                | \$ 16,974,799                         | 0.7 %        |
| anguard Target Retirement 2020 - Inv.<br>anguard Target Retirement 2025 - Inv. | ا<br>د<br>د | -                               | 0.0%         | \$ 20,015,561                       | 2.6%<br>4.6% | \$ 2,772,040                   | 7.5%<br>7.4%         | \$ 1,807,723                    | 5.6%<br>9.6%        | \$ 33,262                     | 0.1%                 | \$ 16,974,799                         | 0.6%         |
|                                                                                | င်          | -                               |              | 1: ' '                              |              | 1: ' '                         | 8.6%                 | 1: ' '                          |                     | \$ 388,798                    | 0.5%                 | 1:                                    | 0.8%         |
| anguard Target Retirement 2030 - Inv.                                          | Ş           | -                               | 0.0%         | \$ 16,379,998                       | 3.8%         | \$ 3,183,055                   |                      | \$ 2,720,036                    | 8.7%                | 1: '                          |                      | \$ 22,671,887                         |              |
| anguard Target Retirement 2035 - Inv.                                          | Ş           | -                               | 0.0%         | \$ 13,337,821                       | 3.1%         | \$ 1,049,329                   | 2.8%                 | \$ 1,394,393                    | 4.5%                | \$ 1,298,410                  | 3.1%                 | \$ 17,079,952                         | 0.6%         |
| anguard Target Retirement 2040 - Inv.                                          | Ş           | -                               | 0.0%         | \$ 10,619,332                       | 2.4%         | \$ 440,348                     | 1.2%                 | \$ 3,019,065                    | 9.7%                | \$ 2,846,854                  | 6.9%                 | \$ 16,925,599                         | 0.6%         |
| anguard Target Retirement 2045 - Inv.                                          | \$          | -                               | 0.0%         | \$ 5,722,866                        | 1.3%         | \$ 109,680                     | 0.3%                 | \$ 2,075,639                    | 6.6%                | \$ 8,149,614                  | 19.7%                | \$ 16,057,799                         | 0.6%         |
| anguard Target Retirement 2050 - Inv.                                          | \$          | -                               | 0.0%         | \$ 4,432,856                        | 1.0%         | \$ 41,252                      | 0.1%                 | \$ 947,142                      | 3.0%                | \$ 11,515,784                 | 27.8%                | \$ 16,937,034                         | 0.6%         |
| anguard Target Retirement 2055 - Inv.                                          | Ş           | -                               | 0.0%         | \$ 2,332,608                        | 0.5%         | \$ 12,482                      | 0.0%                 | \$ 145,402                      | 0.5%                | \$ 9,301,568                  | 22.5%                | \$ 11,792,060                         | 0.4%         |
| anguard Target Retirement 2060 - Inv.                                          | Ş           | -                               | 0.0%         | \$ 581,908                          | 0.1%         | \$ -                           | 0.0%                 | \\$ -                           | 0.0%                | \$ 1,496,664                  | 3.6%                 | \$ 2,078,572                          | 0.1%         |
| anguard Target Retirement 2065 - Inv.                                          | \ <b>\$</b> | -                               | 0.0%         | \$ 156,657                          | 0.0%         | \$ 18,653                      | 0.1%                 | \$ 2,202                        | 0.0%                | \$ 55,886                     | 0.1%                 | \$ 233,398                            | 0.0%         |
| anguard Target Retirement 2070 - Inv.                                          | \$          | -                               | 0.0%         | \$ -                                | 0.0%         | \$ -                           | 0.0%                 | \$ -                            | 0.0%                | \$ -                          | 0.0%                 | \$ -                                  | 0.0%         |
| ER 2: Core Funds                                                               | Ş           | 1,122,813,464                   | 50.8%        | \$ 330,260,802                      | 76.1%        | \$ 23,138,324                  | 62.8%                | \$ 14,830,683                   | 47.5%               | \$ 6,100,363                  | 14.7%                | \$ 1,497,143,637                      | 54.4%        |
| anguard Total Bond Market Index Fund                                           | Ş           | 46,357,625                      | 2.1%         | \$ 17,502,807                       | 4.0%         | \$ 1,351,948                   | 3.7%                 | \$ 547,219                      | 1.8%                | \$ 162,534                    | 0.4%                 | \$ 65,922,133                         | 2.4%         |
| anguard Total International Bond Index Fund                                    | <b>\$</b>   | 2,930,538                       | 0.1%         | \$ 2,169,113                        | 0.5%         | \$ 211,588                     | 0.6%                 | \$ 116,197                      | 0.4%                | \$ 27,682                     | 0.1%                 | \$ 5,455,119                          | 0.2%         |
| anguard Total Stock Market Index Fund                                          | <b>\$</b>   | 60,158,185                      | 2.7%         | \$ 15,644,698                       | 3.6%         | \$ 763,277                     | 2.1%                 | \$ 688,528                      | 2.2%                | \$ 866,047                    | 2.1%                 | \$ 78,120,735                         | 2.8%         |
| anguard Institutional Index Fund                                               | \ <b>Ş</b>  | 179,578,502                     | 8.1%         | \$ 48,773,680                       | 11.2%        | \$ 3,011,202                   | 8.2%                 | \$ 2,400,458                    | 7.7%                | \$ 983,982                    | 2.4%                 | \$ 234,747,824                        | 8.5%         |
| anguard FTSE Social Index Fund                                                 | \$          | 8,258,974                       | 0.4%         | \$ 1,181,260                        | 0.3%         | \$ 119,040                     | 0.3%                 | \$ 217,238                      | 0.7%                | \$ 131,216                    | 0.3%                 | \$ 9,907,727                          | 0.4%         |
| anguard Extended Market Index Fund                                             | \$          | 58,268,073                      | 2.6%         | \$ 15,116,065                       | 3.5%         | \$ 1,224,160                   | 3.3%                 | \$ 609,096                      | 1.9%                | \$ 303,098                    | 0.7%                 | \$ 75,520,492                         | 2.7%         |
| anguard Total International Stock Index                                        | \$          | 10,917,084                      | 0.5%         | \$ 2,691,752                        | 0.6%         | \$ 388,364                     | 1.1%                 | \$ 263,464                      | 0.8%                | \$ 63,165                     | 0.2%                 | \$ 14,323,828                         | 0.5%         |
| anguard Developed Market Index Fund                                            | \$          | 79,929,887                      | 3.6%         | \$ 21,350,755                       | 4.9%         | \$ 1,698,203                   | 4.6%                 | \$ 780,493                      | 2.5%                | \$ 473,449                    | 1.1%                 | \$ 104,232,787                        | 3.8%         |
| anguard Emerging Markets Stock Index Fund                                      | \$          | 40,772,266                      | 1.8%         | \$ 9,986,957                        | 2.3%         | \$ 866,649                     | 2.4%                 | \$ 408,668                      | 1.3%                | \$ 263,770                    | 0.6%                 | \$ 52,298,309                         | 1.9%         |
| anguard Federal Money Market Fund                                              | \$          | 44,656,637                      | 2.0%         | \$ 8,090,187                        | 1.9%         | \$ 1,565,980                   | 4.3%                 | \$ 859,183                      | 2.8%                | \$ 165,809                    | 0.4%                 | \$ 55,337,796                         | 2.0%         |
| Rowe Price Stable Value Common Trust Fund A                                    | \$          | 19,348,772                      | 0.9%         | \$ -                                | 0.0%         | \$ -                           | 0.0%                 | \$ -                            | 0.0%                | \$ -                          | 0.0%                 | \$ 19,348,772                         | 0.7%         |
| AA Traditional - RC                                                            | \$          | 207,779,901                     | 9.4%         | \$ -                                | 0.0%         | \$ 4,078,757                   | 11.1%                | \$ 3,090,609                    | 9.9%                | \$ 402,539                    | 1.0%                 | \$ 215,351,806                        | 7.8%         |
| AA Traditional - RCP                                                           | \$          | -                               | 0.0%         | \$ 101,197,039                      | 23.3%        | \$ -                           | 0.0%                 | \$ -                            | 0.0%                | \$ -                          | 0.0%                 | \$ 101,197,039                        | 3.7%         |
| MCO Total Return Fund                                                          | \$          | 14,406,784                      | 0.7%         | \$ 10,384,050                       | 2.4%         | \$ 860,173                     | 2.3%                 | \$ 467,469                      | 1.5%                | \$ 38,769                     | 0.1%                 | \$ 26,157,244                         | 1.0%         |
| FA Inflation-Protected Securities Portfolio                                    | Ś           | 30,552,868                      | 1.4%         | \$ 7,737,633                        | 1.8%         | \$ 889,983                     | 2.4%                 | \$ 552,641                      | 1.8%                | \$ 125,174                    | 0.3%                 | \$ 39,858,299                         | 1.4%         |
| merican Century High Income                                                    | İ\$         | 32,173,015                      | 1.5%         | \$ 9,281,212                        | 2.1%         | \$ 822,919                     | 2.2%                 | \$ 773,515                      | 2.5%                | \$ 49,765                     | 0.1%                 | \$ 43,100,426                         | 1.6%         |
| Rowe Price Large Cap Growth Fund - I                                           | İs          | 41,197,825                      | 1.9%         | \$ 5,722,467                        | 1.3%         | \$ 366,280                     | 1.0%                 | \$ 697,426                      | 2.2%                | \$ 464,793                    | 1.1%                 | \$ 48,448,792                         | 1.8%         |
| iamond Hill Large Cap                                                          | Š           | 49,453,661                      | 2.2%         | \$ 12,825,843                       | 3.0%         | \$ 1,086,442                   | 2.9%                 | \$ 566,430                      | 1.8%                | \$ 366,484                    | 0.9%                 | \$ 64,298,860                         | 2.3%         |
| illiam Blair Small/Mid Cap Growth Fund                                         | Š           | 28,055,655                      | 1.3%         | \$ 4,257,284                        | 1.0%         | \$ 430,238                     | 1.2%                 | \$ 289,918                      | 0.9%                | \$ 152,154                    | 0.4%                 | \$ 33,185,249                         | 1.2%         |
| FA U.S. Targeted Value                                                         | Š           | 49,751,209                      | 2.3%         | \$ 11,019,133                       | 2.5%         | \$ 975,037                     | 2.6%                 | \$ 414,030                      | 1.3%                | \$ 296,750                    | 0.7%                 | \$ 62,456,159                         | 2.3%         |
| odge & Cox Global Stock Fund                                                   | Š           | 45,835,449                      | 2.1%         | \$ 10,168,196                       | 2.3%         | \$ 878,047                     | 2.4%                 | \$ 258,687                      | 0.8%                | \$ 292,934                    | 0.7%                 | \$ 57,433,312                         | 2.1%         |
| JAGO A JOA MIJDAI ULUUN I AIIA                                                 | ٥ ا         | 42,592,863                      | 1.9%         | \$ 8,210,629                        | 1.9%         | \$ 861,421                     | 2.3%                 | \$ 406,362                      | 1.3%                | \$ 222,378                    | 0.5%                 | \$ 52,293,653                         | 1.9%         |
| • • • • • • • • • • • • • • • • • • •                                          | 1.0         | 72,002,000                      | 1.0 /0       | Ψ Ο, Ζ ΙΟ, Ο Ζ Θ                    | 1.5 /0       | Y 001,421                      | 2.0 /0               | Y +00,002                       | 1.0 /0              | Y 222,010                     | 0.5 70               | γ                                     |              |
| QG International Opportunities Fund                                            | ۲           | 20 837 602                      | 1 10/-       | \$ 6050 041                         | 160/-        | ¢ 600 617                      | 1 00/-               | ¢ 102 0E1                       | 1 10/-              | \$ 917 Q79                    | 0 60/-               | ¢ 30 1/7 277                          | 1 / 0/-      |
| QG International Opportunities Fund<br>ohen & Steers Instl Realty Shares       | \$          | 29,837,692                      | 1.4%         | \$ 6,950,041                        | 1.6%         | \$ 688,617                     | 1.9%                 | \$ 423,054                      | 1.4%                | \$ 247,872                    | 0.6%                 | \$ 38,147,277                         | 1.4%         |
| S .                                                                            | \$          | 29,837,692<br><b>25,208,276</b> | 1.4%<br>1.1% | \$ 6,950,041<br>\$ <b>4,376,503</b> | 1.6%<br>1.0% | \$ 688,617<br><b>\$ 82,484</b> | 1.9%<br><b>0.2</b> % | \$ 423,054<br><b>\$ 121,408</b> | 1.4%<br><b>0.4%</b> | \$ 247,872<br><b>\$ 4,548</b> | 0.6%<br><b>0.0</b> % | \$ 38,147,277<br><b>\$ 29,793,219</b> | 1.4%<br>1.1% |