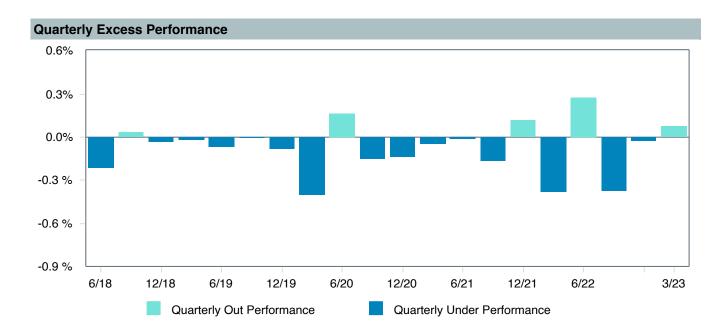

|
| Vanguard Target 2035 Composite Index       | 0.00             | 0.00              | -                    | 1.00      | 0.39            | 0.00  | 1.00 | 6.11   | 13.97                 | 1.00                  |
| FTSE 3 Month T-Bill                        | -5.52            | 13.98             | -0.39                | 0.00      | -               | 1.40  | 0.00 | 1.40   | 0.37                  | -0.01                 |



## Vanguard Target Retirement 2040 Trust Plus Performance Summary

As of March 31, 2023

#### **Account Information**

Account Name: Vanguard Target Retirement 2040 Trust Plus

Inception Date: 08/31/2011

Account Structure: Commingled Fund

Asset Class: Global Target Date

Benchmark: Vanguard Target 2040 Composite Index

Peer Group: IM Mixed-Asset Target 2040 (MF)











|                                            | 1<br>Quarter | 1<br>Year  | 3<br>Years | 5<br>Years | 2022        | 2021       | 2020       |
|--------------------------------------------|--------------|------------|------------|------------|-------------|------------|------------|
| Vanguard Target Retirement 2040 Trust Plus | 6.23 (37)    | -6.47 (39) | 12.67 (63) | 6.23 (41)  | -16.93 (35) | 14.70 (80) | 15.60 (37) |
| Vanguard Target 2040 Composite Index       | 6.16 (50)    | -6.43 (36) | 12.93 (50) | 6.55 (21)  | -16.51 (23) | 14.84 (78) | 16.31 (30) |
|                                            |              |            |            |            |             |            |            |
| 5th Percentile                             | 7.14         | -5.33      | 14.53