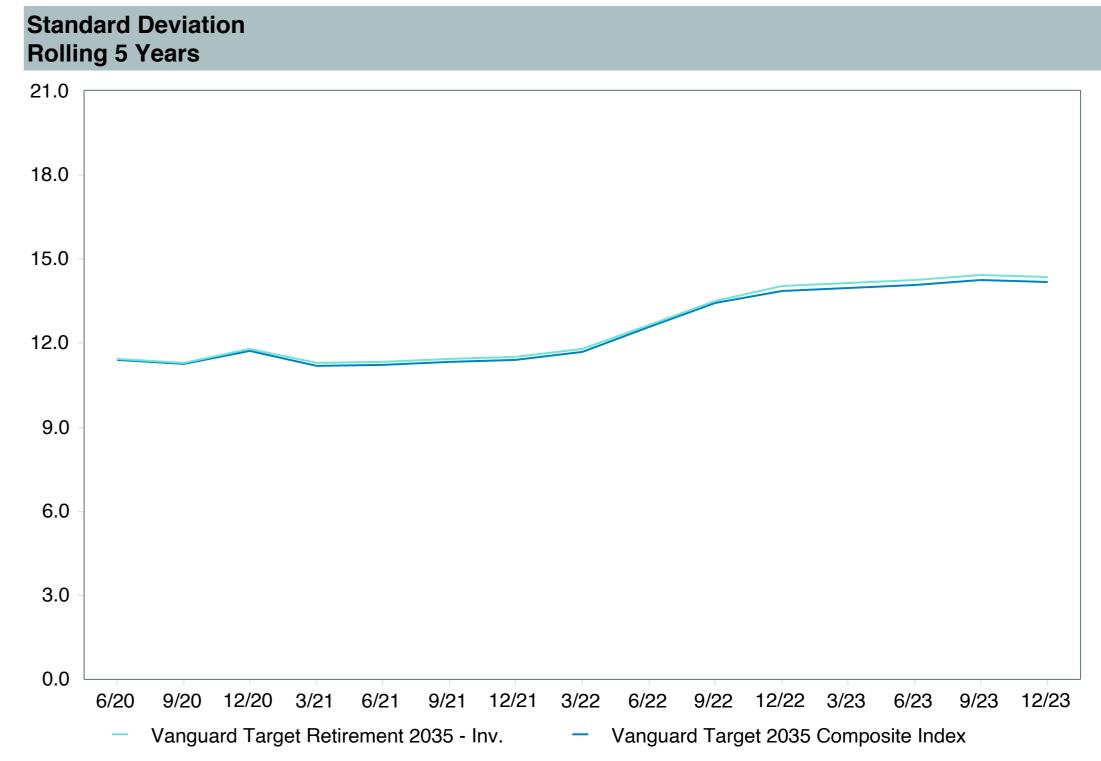

Net Expense :              | 0.08%                                |
| Turnover:                  | 1%                                   |









As of December 31, 2023

#### **IM Mixed-Asset Target 2035 (MF)** 28.0 20.0 12.0 4.0 -12.0 -20.0 -28.0 2022 2021 2020 Year Years Quarter Years ■ Vanguard Target Retirement 2035 - Inv. 9.82 (62) 3.33 (57) 17.14 (37) 9.17 (57) 14.79 (42) -16.62 (43) 12.96 (83) ■ Vanguard Target 2035 Composite Index 9.86 (60) 17.43 (31) 3.72 (28) 9.64 (23) -16.10 (24) 13.24 (74) 15.67 (27) 5th Percentile 10.53 4.77 17.53 18.30 10.29 -13.97 15.91 10.36 9.57 -16.19 14.84 15.72 1st Quartile 17.58 3.73 Median 9.96 16.73 3.43 9.35 -17.07 14.09 14.41 3rd Quartile 9.67 15.86 3.15 8.93 -17.59 13.17 13.23

2.16

7.87

-18.41

11.02

12.97

8.85



95th Percentile

10.52





| 5 Years Historical Statistics          |                  |                   |                      |           |                 |       |      |        |                    |                    |
|----------------------------------------|------------------|-------------------|----------------------|-----------|-----------------|-------|------|--------|--------------------|--------------------|
|                                        | Active<br>Return | Tracking<br>Error | Information<br>Ratio | R-Squared | Sharpe<br>Ratio | Alpha | Beta | Return | Standard Deviation | Actual Correlation |
| Vanguard Target Retirement 2035 - Inv. | -0.41            | 0.71              | -0.57                | 1.00      | 0.55            | -0.51 | 1.01 | 9.17   | 14.37              | 1.00