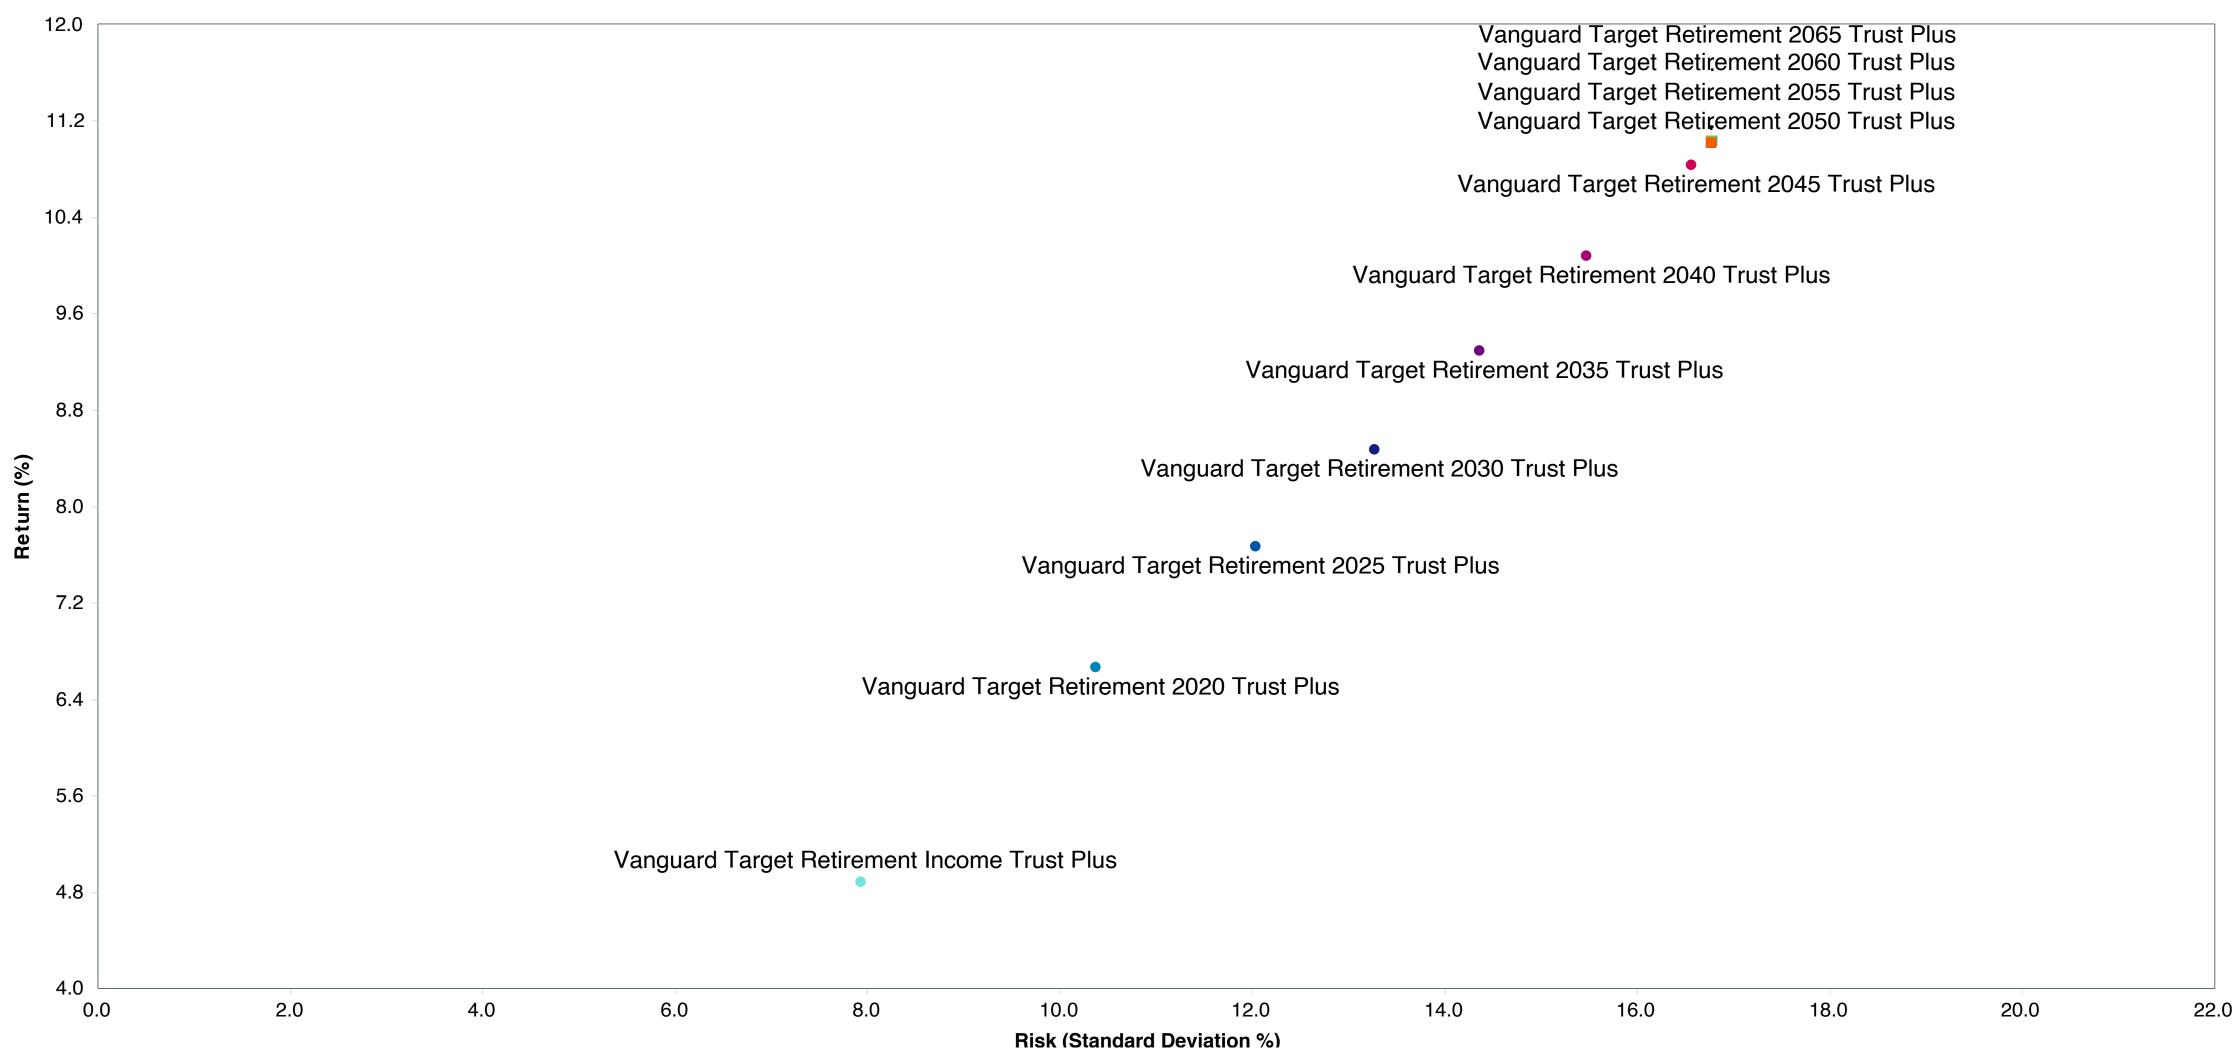

### As of December 31, 2023

|                                              |                                           |                                                        |                                                            |                                        |                                       |                                      |                        | Watch Li               | st Status              |                        |
|----------------------------------------------|-------------------------------------------|--------------------------------------------------------|------------------------------------------------------------|----------------------------------------|---------------------------------------|--------------------------------------|------------------------|------------------------|------------------------|------------------------|
|                                              | 1. Underperformed During Trailing 5 Years | 2. Underperformed in 3 of 4 Trailing Calendar Quarters | 3. Diverged from Strategy and/or Portfolio Characteristics | 4. Adverse Change in Portfolio Manager | 5.<br>Weak Manager<br>Research Rating | 6. Significant Organizational Change | 4th<br>Quarter<br>2023 | 3rd<br>Quarter<br>2023 | 2nd<br>Quarter<br>2023 | 1st<br>Quarter<br>2023 |
| Vanguard Target Retirement Income Trust Plus | No                                        | No                                                     | No                                                         | No                                     | No (Buy)                              | No                                   |                        |                        |                        |                        |
| Vanguard Target Retirement 2020 Trust Plus   | Yes                                       | No                                                     | No                                                         | No                                     | No (Buy)                              | No                                   |                        |                        |                        |                        |
| Vanguard Target Retirement 2025 Trust Plus   | Yes                                       | No                                                     | No                                                         | No                                     | No (Buy)                              | No                                   |                        |                        |                        |                        |
| Vanguard Target Retirement 2030 Trust Plus   | Yes                                       | No                                                     | No                                                         | No                                     | No (Buy)                              | No                                   |                        |                        |                        |                        |
| Vanguard Target Retirement 2035 Trust Plus   | Yes                                       | No                                                     | No                                                         | No                                     | No (Buy)                              | No                                   |                        |                        |                        |                        |
| Vanguard Target Retirement 2040 Trust Plus   | Yes                                       | No                                                     | No                                                         | No                                     | No (Buy)                              | No                                   |                        |                        |                        |                        |
| Vanguard Target Retirement 2045 Trust Plus   | Yes                                       | No                                                     | No                                                         | No                                     | No (Buy)                              | No                                   |                        |                        |                        |                        |
| Vanguard Target Retirement 2050 Trust Plus   | Yes                                       | No                                                     | No                                                         | No                                     | No (Buy)                              | No                                   |                        |                        |                        |                        |
| Vanguard Target Retirement 2055 Trust Plus   | Yes                                       | No                                                     | No                                                         | No                                     | No (Buy)                              | No                                   |                        |                        |                        |                        |
| Vanguard Target Retirement 2060 Trust Plus   | Yes                                       | No                                                     | No                                                         | No                                     | No (Buy)                              | No                                   |                        |                        |                        |                        |
| Vanguard Target Retirement 2065 Trust Plus   | Yes                                       | No                                                     | No                                                         | No                                     | No (Buy)                              | No                                   |                        |                        |                        |                        |
| Vanguard Target Retirement 2070 Trust Plus*  | Yes                                       | No                                                     | No                                                         | No                                     | No (Buy)                              | No                                   |                        |                        |                        |                        |