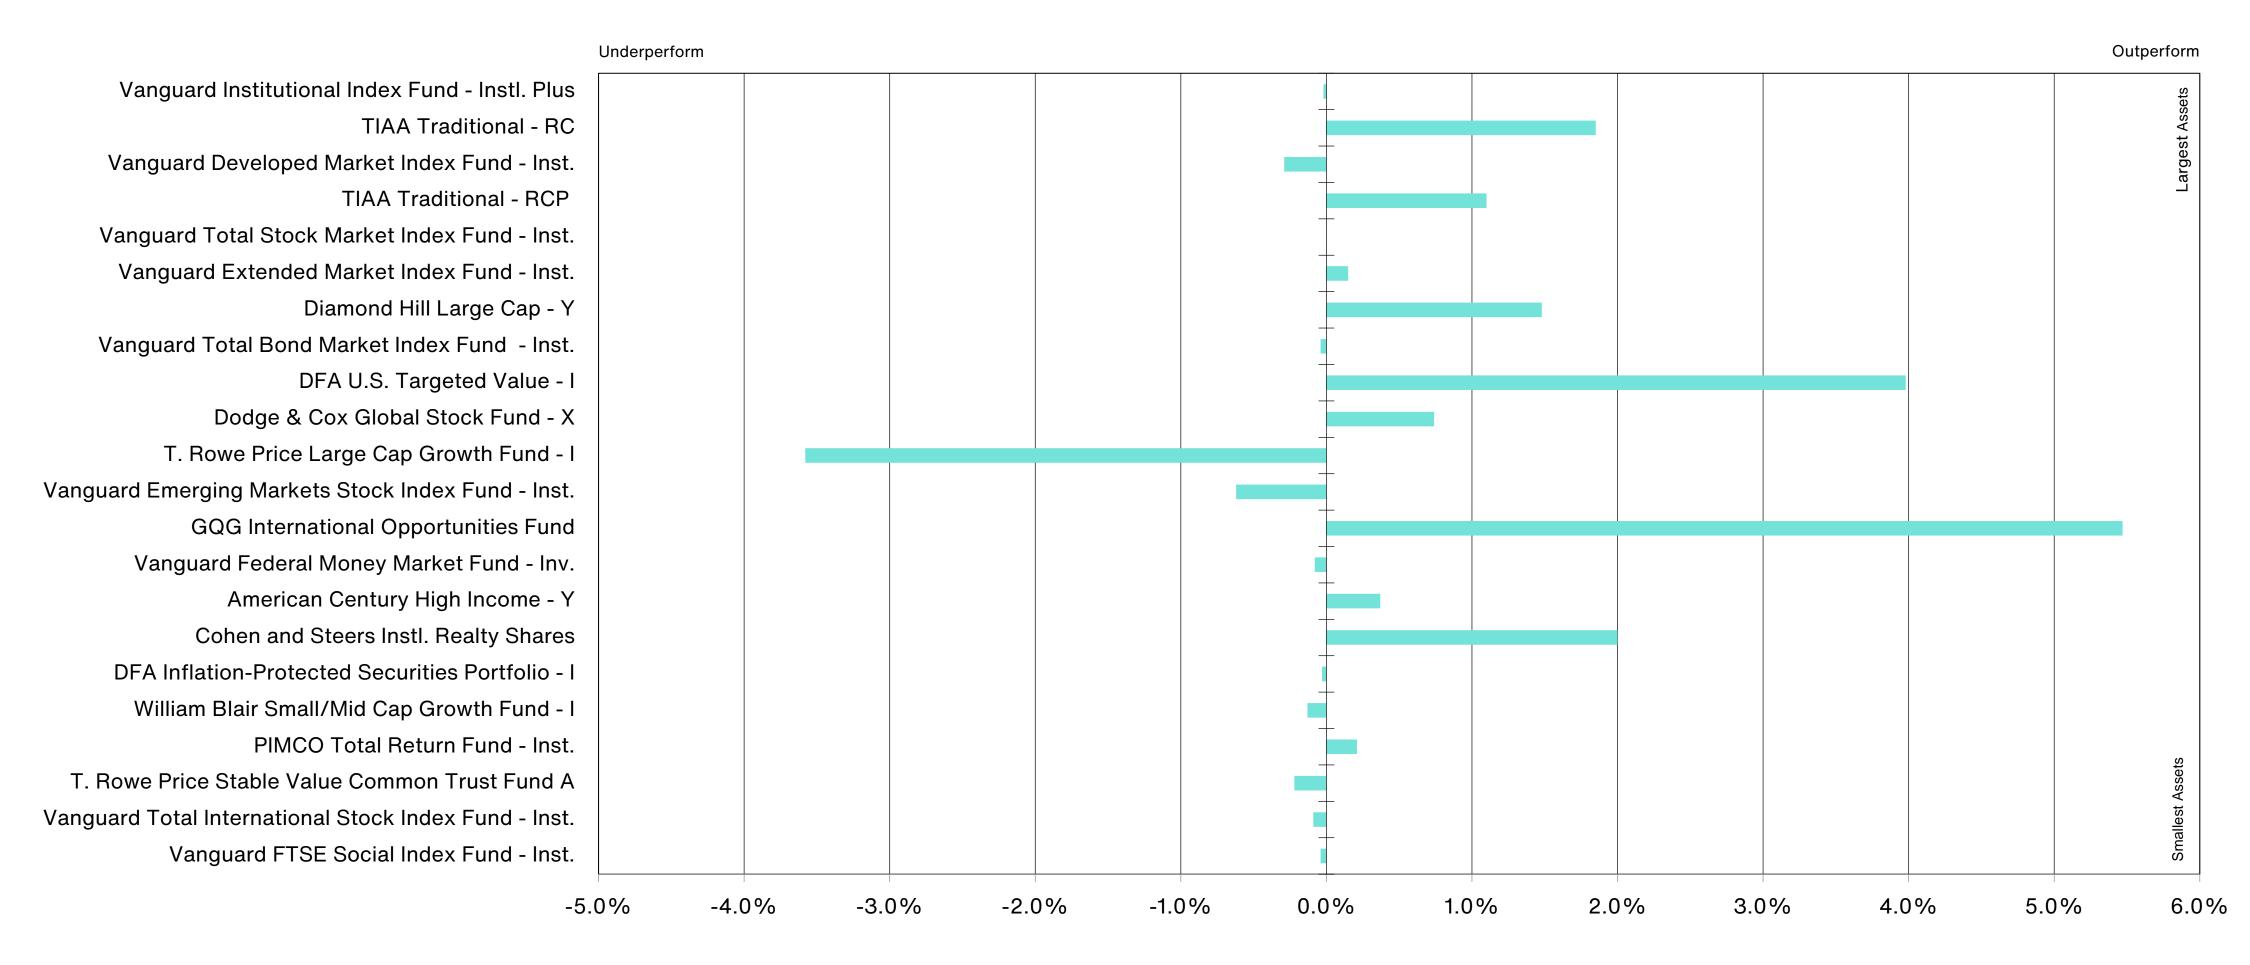

# **5 Year Comparative Performance**

### As of December 31, 2023

#### 5-yr Performance vs. Benchmark (Tiers II & III)