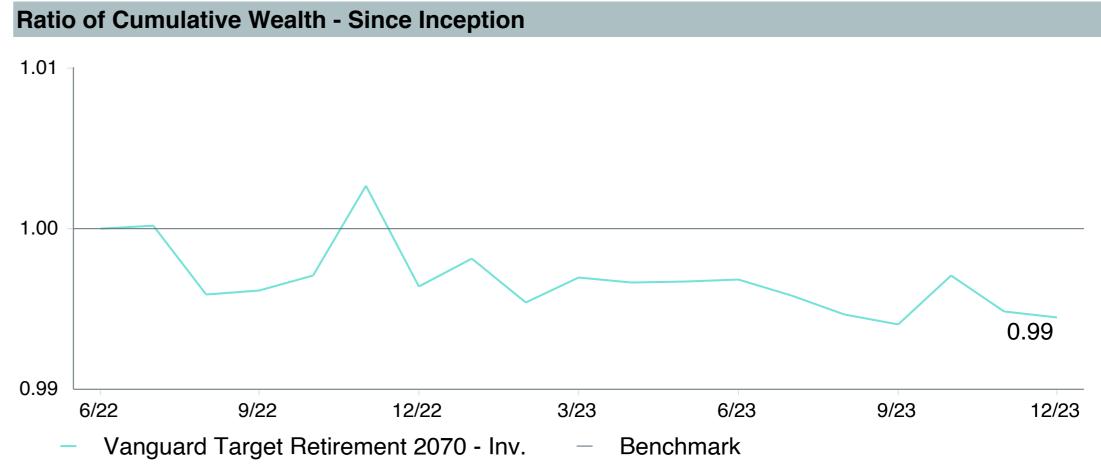

nd Family:               | Vanguard                             |
| Ticker:                    | VSVNX                                |
| Peer Group:                | IM Mixed-Asset Target 2065+ (MF)     |
| Benchmark:                 | Vanguard Target 2070 Composite Index |
| Fund Inception:            | 06/28/2022                           |
| Portfolio Manager:         | Coleman/Nejman                       |
| Total Assets:              | \$394.00 Million                     |
| Total Assets Date :        | 11/30/2023                           |
| Gross Expense:             | 0.08%                                |
| Net Expense:               | 0.08%                                |
| Turnover:                  | 2%                                   |



Quarterly Under Performance











As of December 31, 2023

#### **Asset Allocation As of 11/30/2023 Equities** 88.8% 9.9% Fixed Income 1.5% Other 0.0% Convertibles -0.2 % Cash -30.0 % -15.0 % 0.0% 15.0% 30.0% 45.0% 60.0% 75.0% 90.0% 105.0% 120.0% Top Ten Securities As of 11/30/2023 Fund Characteristics As of 11/30/2023 **Total Securities** Vanguard Total Stock Market Index 54.16 % Avg. Market Cap \$315,217.51 Million Vanguard Total International Stock 36.02 % P/E 22.92 Vanguard Total Bond Market II Index 7.00 % P/B Vanguard Total International Bond 6.01 2.99 % Div. Yield 2.46% Vanguard Market Liquidity Fund 0.06 % **Annual EPS** 8.44 5Yr EPS 13.17



3Yr EPS Growth

16.38

Tier II





| <b>Account Information</b> | on                                          |
|----------------------------|------------------------