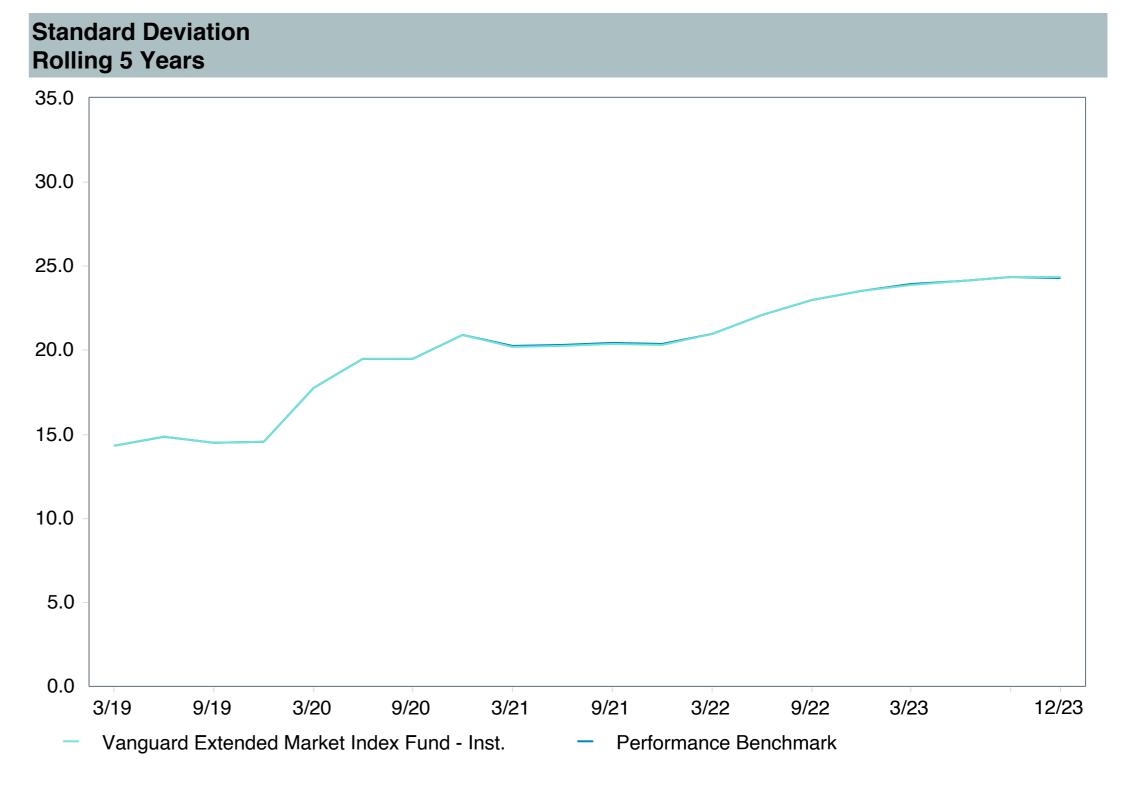

|
| Turnover:                  | 11%                               |









#### Ratio of Cumulative Wealth - Since Inception

IM U.S. SMID Cap Core Equity (MF) 50.0 35.0 20.0 Return % -25.0 -40.0 -55.0 10 3 2022 2021 2020 Quarter Year Years Years Years Vanguard Extended Market Index Fund - Inst. 1.23 (100) 25.41 (3) 11.92 (49) 8.56 (44) -26.46 (98) 12.47 (99) 32.23 (1) 15.13 (1) Performance Benchmark 1.04 (100) -26.54 (99) 14.90 (2) 24.97 (3) 11.77 (54) 8.42 (49) 12.35 (99) 32.17 (1) 13.92 5th Percentile 22.35 14.89 16.10 10.13 -2.25 34.17 23.12 13.01 1st Quartile 18.20 10.24 12.90 9.01 -9.23 30.43 14.89 Median 11.67 15.49 7.76 11.87 8.36 -13.51 25.70 9.66 3rd Quartile 10.29 13.14 5.58 10.32 7.04 -16.75 22.35 4.03 95th Percentile 7.96 6.54 2.91 7.31 4.05 -20.62 16.80 -5.42







| 5 Years Historical Statistics               |                  |                   |                      |           |                 |       |      |        |                    |                    |
|---------------------------------------------|------------------|-------------------|----------------------|-----------|-----------------|-------|------|--------|--------------------|--------------------|
|                                             | Active<br>Return | Tracking<br>Error | Information<br>Ratio | R-Squared | Sharpe<br>Ratio | Alpha | Beta | Return | Standard Deviation | Actual Correlation |
| Vanguard Extended Market Index Fund - Inst. | 0.14             | 0.10              | 1.40                 | 1.00      | 0.51            | 0.13  | 1.00 | 11.92  | 24.34