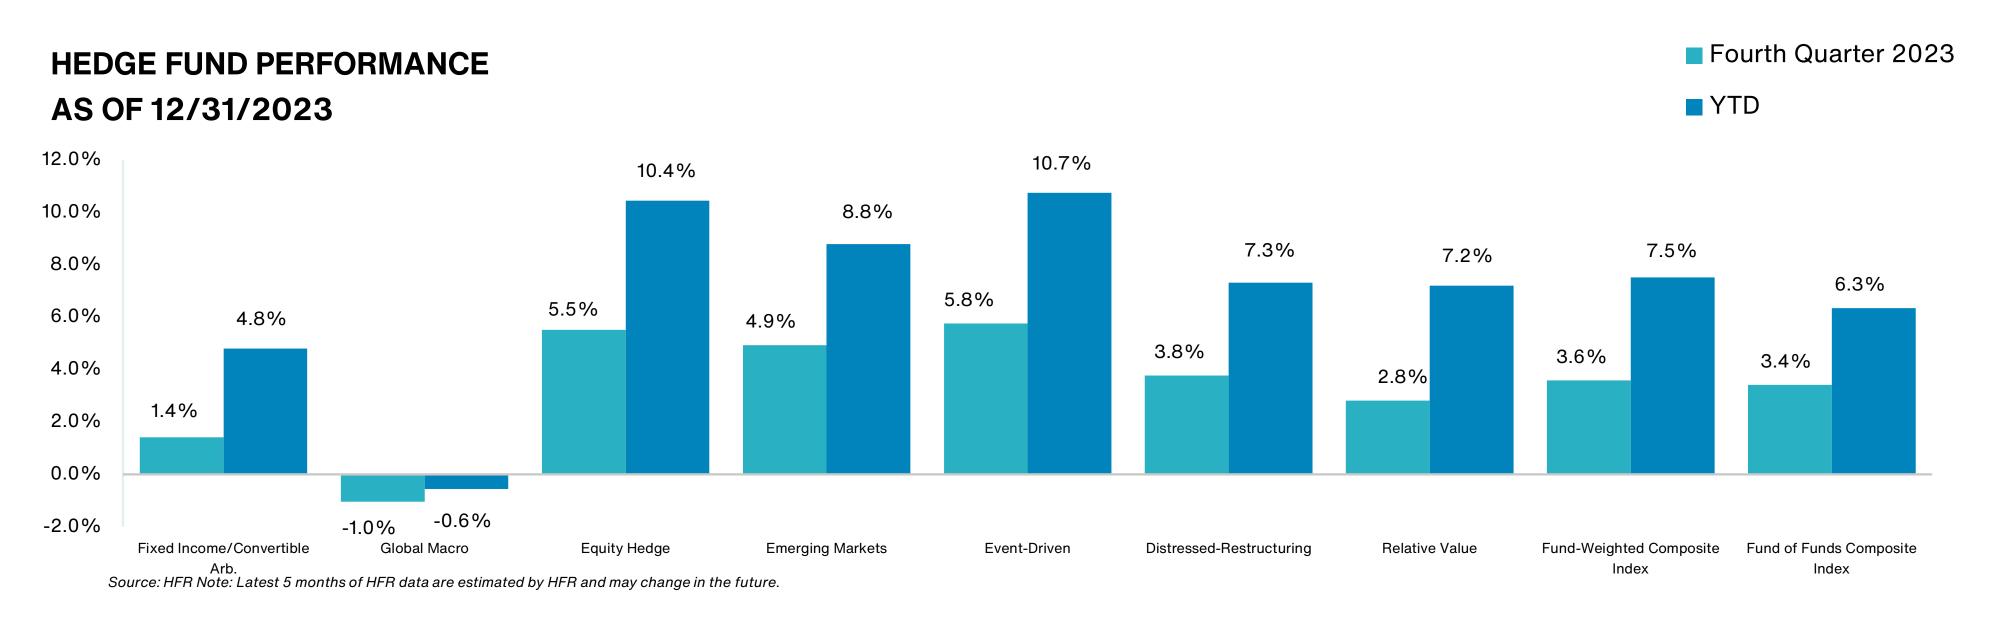

basis. The price of WTI crude oil was significantly down by 21.1% to U.S.\$72/B.
- Precious Metals rose the most over the quarter at 10.4%.
- Meanwhile, Opec+ members announced voluntary oil production cuts until Q1 2024. Saudi Arabia pledged to extend an ongoing 1mn barrels per day (bpd) production cut whilst Russia will increase its export reduction from the current 300,000 bpd to 500,000 bpd. Opec+ aims for a total of 2M bpd production cut with the help of other members.

Past performance is no guarantee of future results. Indices cannot be invested in directly. Unmanaged index returns assume reinvestment of any and all distributions and do not reflect fees and expenses. Please see appendix for index definitions and other general disclosures.



224

# **Hedge Funds Market Overview**



- Hedge fund performance was positive over the quarter except for Global Macro.
- The HFRI Fund-Weighted Composite and HFRI Fund of Funds Composite Index produced returns of 3.6% and 3.4% over the quarter, respectively.
- Over the quarter, Event Driven was the best performer with a return of 5.8%.
- Global Macro was the worst performer with a return of -1.0% over the quarter.
- On a YTD basis, Event Driven has outperformed all other strategies whilst Global Macro has performed the worst.

Past performance is no guarantee of future results. Indices cannot be invested in directly. Unmanaged index returns assume reinvestment of any and all distributions and do not reflect fees and expenses. Please see appendix for index definitions and other general disclosures



# Private Equity Overview