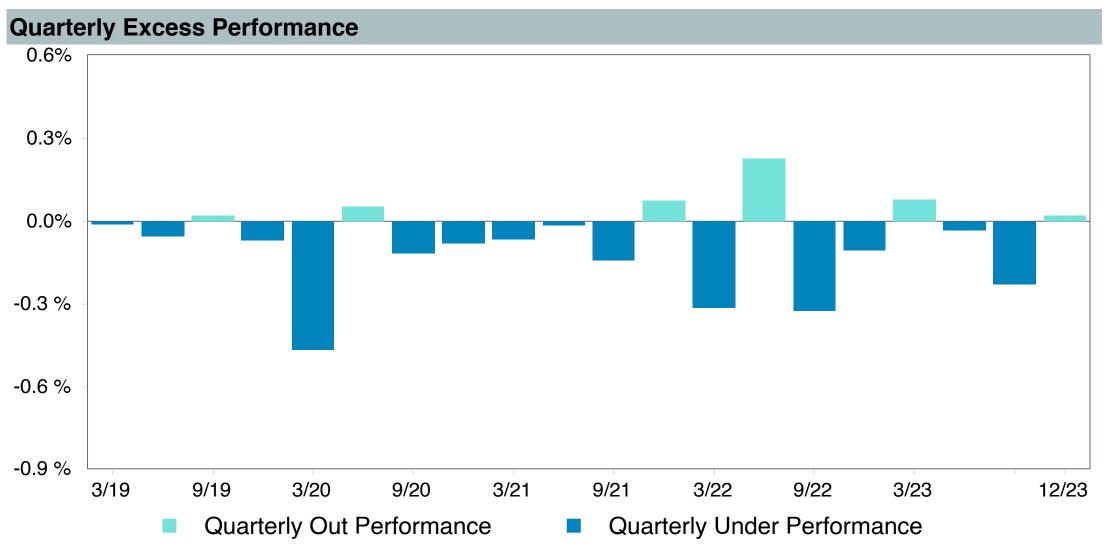

irement 2030 Trust Plus Performance Summary

| <b>Account Informat</b> | Account Information                        |  |  |  |  |  |  |  |
|-------------------------|--------------------------------------------|--|--|--|--|--|--|--|
| Account Name            | Vanguard Target Retirement 2030 Trust Plus |  |  |  |  |  |  |  |
| Inception Date          | 08/31/2011                                 |  |  |  |  |  |  |  |
| Account Structure       | Collective Investment Trust                |  |  |  |  |  |  |  |
| Asset Class             | Global Target Date                         |  |  |  |  |  |  |  |
| Benchmark               | Vanguard Target 2030 Composite Index       |  |  |  |  |  |  |  |
| Peer Group              | IM Mixed-Asset Target 2030 (MF)            |  |  |  |  |  |  |  |















| 5 Years Historical Statistics              |                  |                   |                      |           |                 |       |      |        |                    |                    |
|--------------------------------------------|------------------|-------------------|----------------------|-----------|-----------------|-------|------|--------|--------------------|--------------------|
|                                            | Active<br>Return | Tracking<br>Error | Information<br>Ratio | R-Squared | Sharpe<br>Ratio | Alpha | Beta | Return | Standard Deviation | Actual Correlation |
| Vanguard Target Retirement 2030 Trust Plus | -0.30            | 0.65              | -0.47                | 1.00      | 0.54            | -0.41 | 1.01 | 8.47   | 13.26