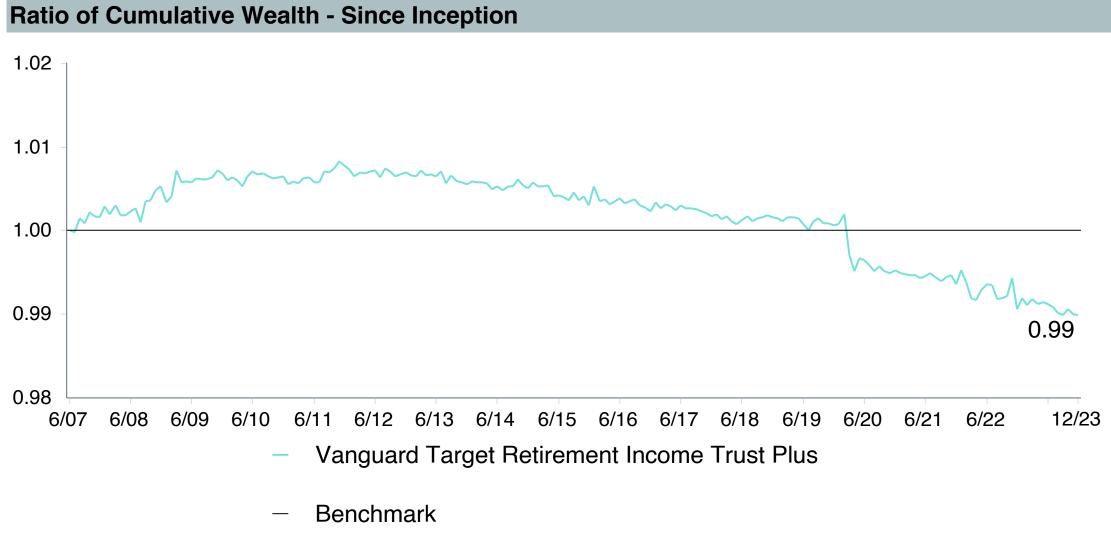

If you do not get Aon Investments' monthly email newsletter, but would like to, please ask your consultant.