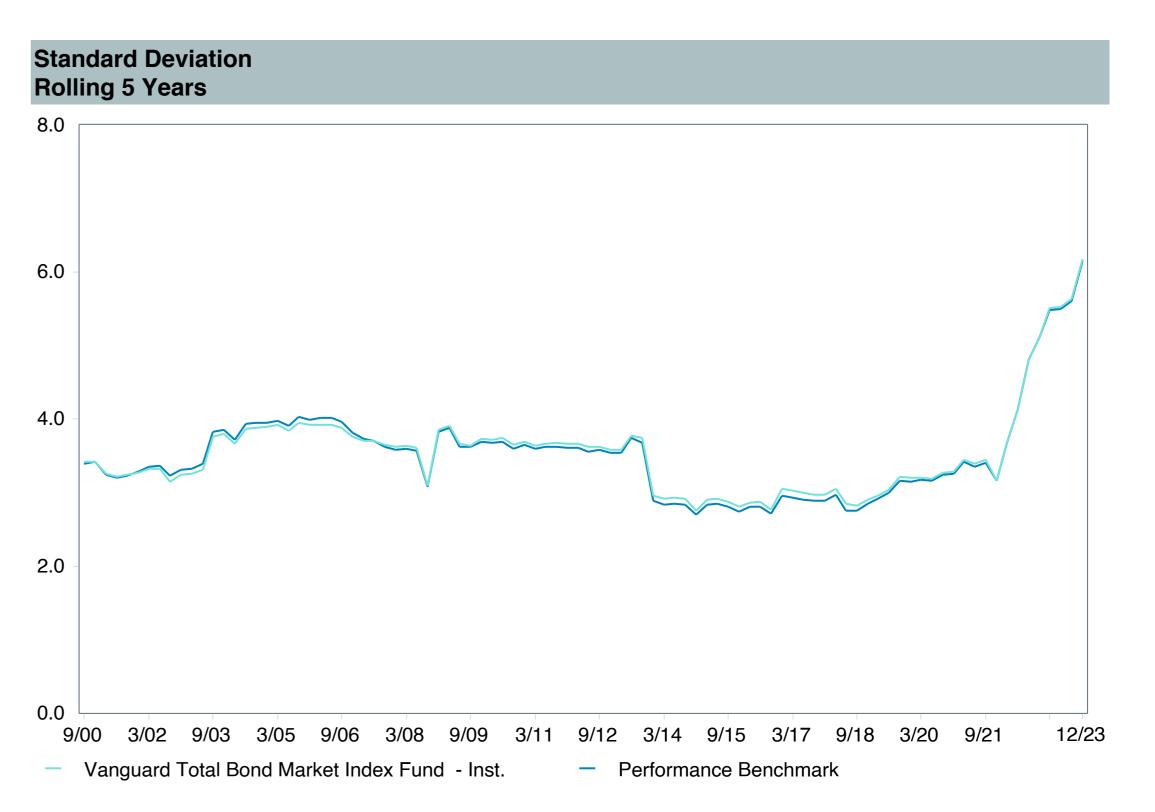

|
| Ticker:                    | VBTIX                                       |
| Peer Group:                | IM U.S. Broad Market Core Fixed Income (MF) |
| Benchmark:                 | Performance Benchmark                       |
| Fund Inception:            | 09/18/1995                                  |
| Portfolio Manager:         | Joshua C. Barrickman                        |
| Total Assets:              | \$41,732.60 Million                         |
| Total Assets Date:         | 11/30/2023                                  |
| Gross Expense:             | 0.04%                                       |
| Net Expense:               | 0.04%                                       |
| Turnover:                  | 40%                                         |

















| 5 Years Historical Statistics                 |                  |                   |                      |           |                 |       |      |        |                    |                    |
|-----------------------------------------------|------------------|-------------------|----------------------|-----------|-----------------|-------|------|--------|--------------------|--------------------|
|                                               | Active<br>Return | Tracking<br>Error | Information<br>Ratio | R-Squared | Sharpe<br>Ratio | Alpha | Beta | Return | Standard Deviation | Actual Correlation |
| Vanguard Total Bond Market Index Fund - Inst. | -0.04            | 0.25              | -0.14                | 1.00      | -0.10           | -0.04 | 1.00 | 1.13   | 6.19