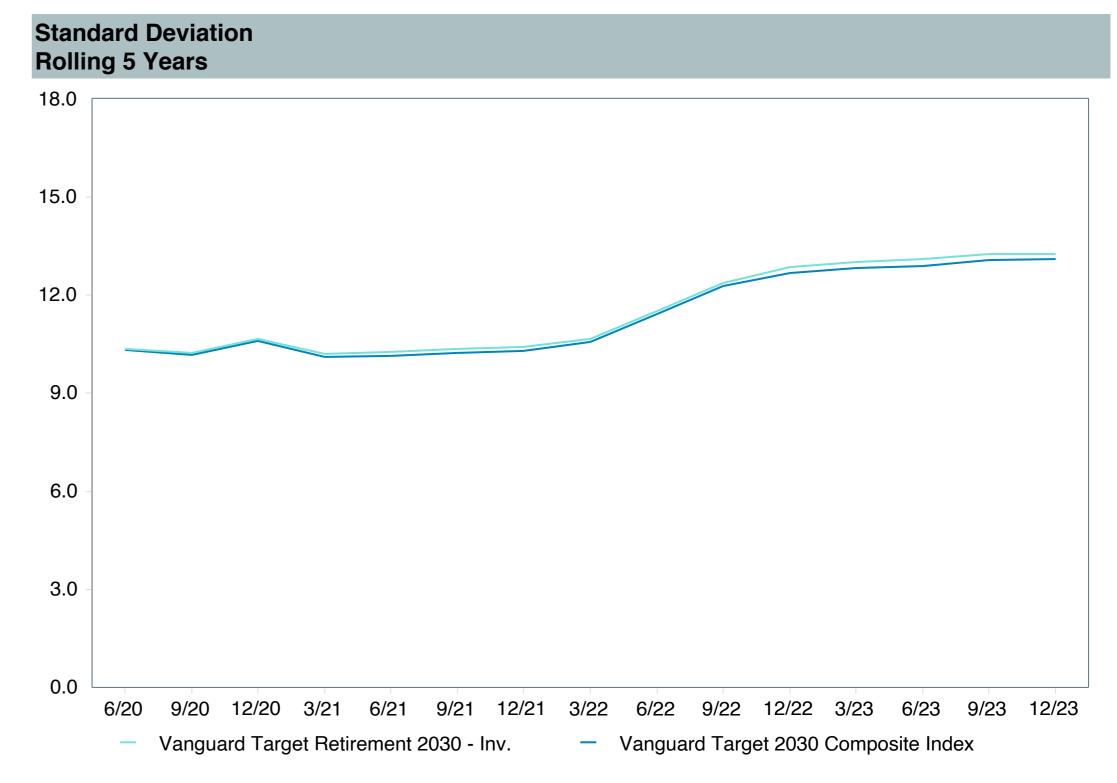

| Vanguard                             |
| Ticker:                    | VTHRX                                |
| Peer Group:                | IM Mixed-Asset Target 2030 (MF)      |
| Benchmark:                 | Vanguard Target 2030 Composite Index |
| Fund Inception:            | 06/07/2006                           |
| Portfolio Manager:         | Team Managed                         |
| Total Assets:              | \$84,828.90 Million                  |
| Total Assets Date:         | 11/30/2023                           |
| Gross Expense:             | 0.08%                                |
| Net Expense:               | 0.08%                                |
| Turnover:                  | 3%                                   |



Quarterly Under Performance

















| 5 Years Historical Statistics          |                  |                   |                      |           |                 |       |      |        |                    |                    |
|----------------------------------------|------------------|-------------------|----------------------|-----------|-----------------|-------|------|--------|--------------------|--------------------|
|                                        | Active<br>Return | Tracking<br>Error | Information<br>Ratio | R-Squared | Sharpe<br>Ratio | Alpha | Beta | Return | Standard Deviation | Actual Correlation |
| Vanguard Target Retirement 2030 - Inv. | -0.40            | 0.67              | -0.60                | 1.00      | 0.53            | -0.51 | 1.01 | 8.37   | 13.27              | 1.00