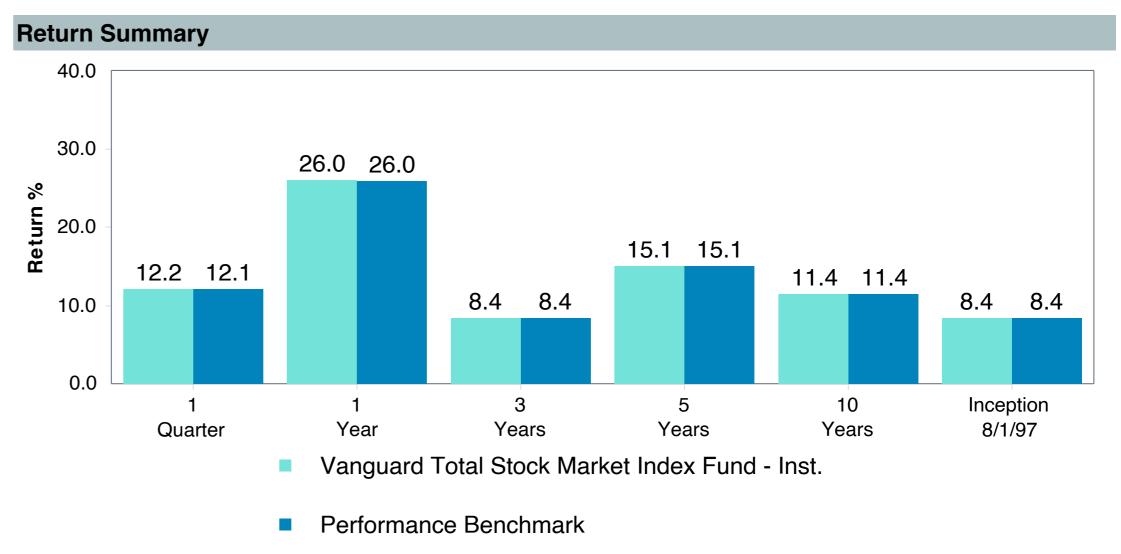

---------|-------------------------------|
| Product Name :             | Vanguard TSM Idx;Inst (VITSX) |
| Fund Family:               | Vanguard                      |
| Ticker:                    | VITSX                         |
| Peer Group:                | IM U.S. Large Cap Equity (MF) |
| Benchmark:                 | Performance Benchmark         |
| Fund Inception:            | 07/07/1997                    |
| Portfolio Manager:         | O'Reilly/Nejman/Louie         |
| Total Assets:              | \$77,660.10 Million           |
| Total Assets Date :        | 11/30/2023                    |
| Gross Expense:             | 0.03%                         |
| Net Expense :              | 0.03%                         |
| Turnover:                  | 3%                            |

















| 5 Years Historical Statistics                  |                  |                   |                      |           |                 |       |      |        |                    |                    |
|------------------------------------------------|------------------|-------------------|----------------------|-----------|-----------------|-------|------|--------|--------------------|--------------------|
|                                                | Active<br>Return | Tracking<br>Error | Information<br>Ratio | R-Squared | Sharpe<br>Ratio | Alpha | Beta | Return | Standard Deviation | Actual Correlation |
| Vanguard Total Stock Market Index Fund - Inst. | 0.00             | 0.03              | 0.02                 | 1.00      | 0.73            | 0.00  | 1.00 |