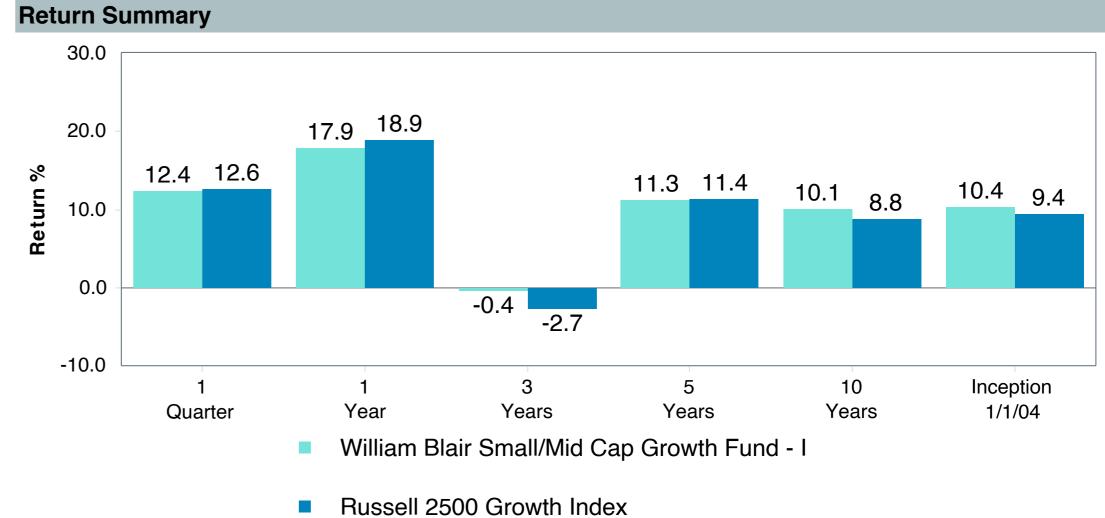

| WM Blair:Sm-Md Cp Gr;I (WSMDX)      |
| Fund Family:               | William Blair                       |
| Ticker:                    | WSMDX                               |
| Peer Group:                | IM U.S. SMID Cap Growth Equity (MF) |
| Benchmark:                 | Russell 2500 Growth Index           |
| Fund Inception:            | 12/29/2003                          |
| Portfolio Manager:         | Crowe/Zimmerman                     |
| Total Assets:              | \$1,442.70 Million                  |
| Total Assets Date:         | 12/31/2023                          |
| Gross Expense:             | 1.11%                               |
| Net Expense:               | 0.99%                               |
| Turnover:                  | 49%                                 |









## Peer Group Analysis





### **Risk Profile**





| 5 Years Historical Statistics               |                  |                   |                      |           |                 |       |      |        |                    |                    |
|---------------------------------------------|------------------|-------------------|----------------------|-----------|-----------------|-------|------|--------|--------------------|--------------------|
|                                             | Active<br>Return | Tracking<br>Error | Information<br>Ratio | R-Squared | Sharpe<br>Ratio | Alpha | Beta | Return | Standard Deviation | Actual Correlation |
| William Blair Small/Mid Cap Growth Fund - I | -0.43            | 4.89              | -0.09                | 0.96