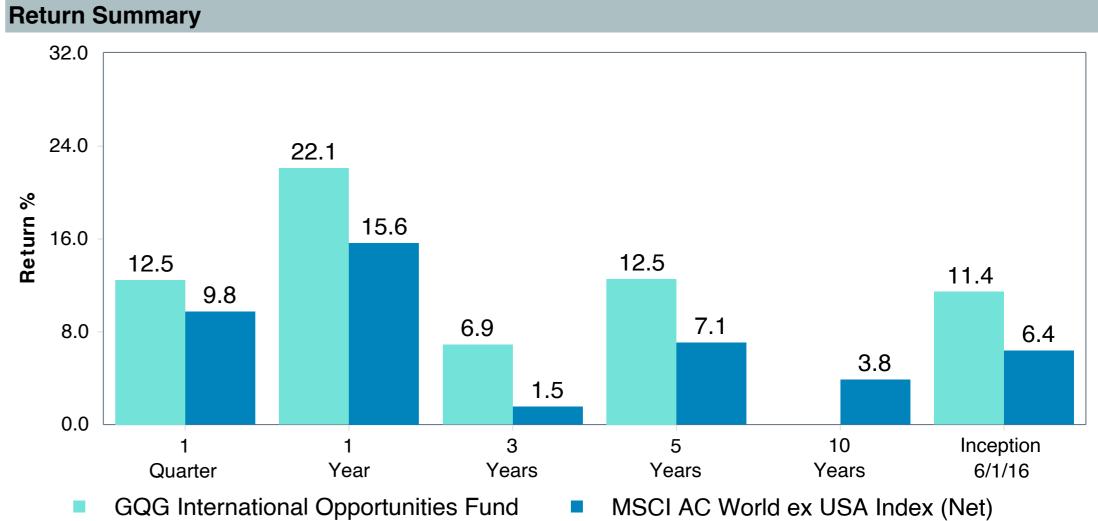

ts IO;R6 (GSIYX)       |
| Fund Family:               | Goldman Sachs                        |
| Ticker:                    | GSIYX                                |
| Peer Group:                | IM International Equity Markets (MF) |
| Benchmark:                 | MSCI AC World ex USA Index (Net)     |
| Fund Inception:            | 12/15/2016                           |
| Portfolio Manager:         | Jain/Kresmanc/Murthy                 |
| Total Assets:              | \$1,904.90 Million                   |
| Total Assets Date:         | 12/31/2023                           |
| Gross Expense:             | 0.79%                                |
| Net Expense:               | 0.75%                                |
| Turnover:                  | 137%                                 |











## Peer Group Analysis

### Ratio of Cumulative Wealth - Since Inception





### **Risk Profile**





| 5 Years Historical Statistics        |                  |                   |                      |           |                 |       |      |        |                    |                    |
|--------------------------------------|------------------|-------------------|----------------------|-----------|-----------------|-------|------|--------|--------------------|--------------------|
|                                      | Active<br>Return | Tracking<br>Error | Information<br>Ratio | R-Squared | Sharpe<br>Ratio | Alpha | Beta | Return | Standard Deviation | Actual Correlation |
| GQG International Opportunities Fund | 4.55             | 8.02              | 0.57