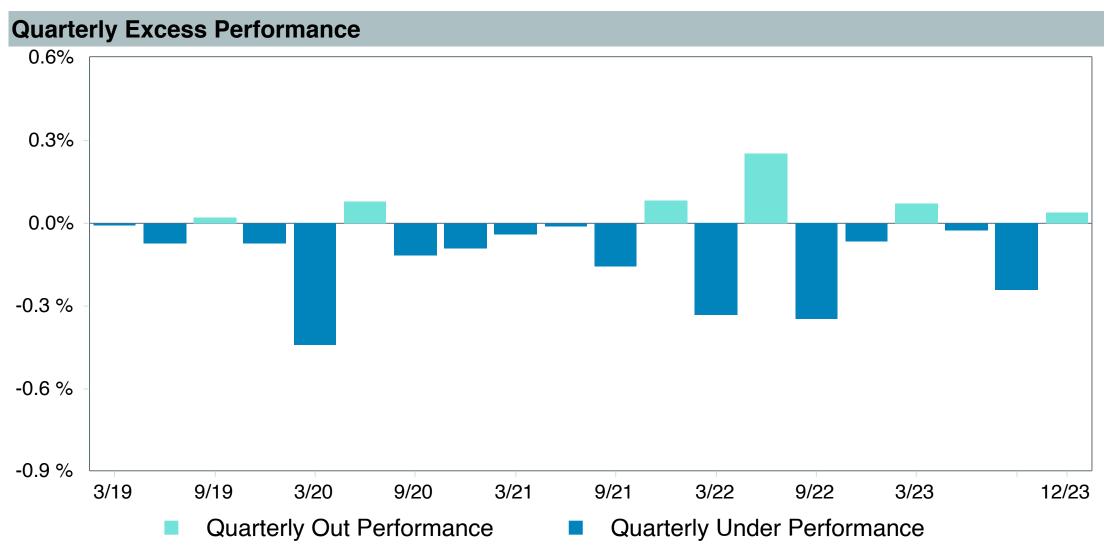

irement 2035 Trust Plus Performance Summary

| <b>Account Informat</b> | Account Information                        |  |  |  |  |  |  |  |
|-------------------------|--------------------------------------------|--|--|--|--|--|--|--|
| Account Name            | Vanguard Target Retirement 2035 Trust Plus |  |  |  |  |  |  |  |
| Inception Date          | 08/31/2011                                 |  |  |  |  |  |  |  |
| Account Structure       | Collective Investment Trust                |  |  |  |  |  |  |  |
| Asset Class             | Global Target Date                         |  |  |  |  |  |  |  |
| Benchmark               | Vanguard Target 2035 Composite Index       |  |  |  |  |  |  |  |
| Peer Group              | IM Mixed-Asset Target 2035 (MF)            |  |  |  |  |  |  |  |















| 5 Years Historical Statistics              |                  |                   |                      |           |                 |       |      |        |                    |                    |
|--------------------------------------------|------------------|-------------------|----------------------|-----------|-----------------|-------|------|--------|--------------------|--------------------|
|                                            | Active<br>Return | Tracking<br>Error | Information<br>Ratio | R-Squared | Sharpe<br>Ratio | Alpha | Beta | Return | Standard Deviation | Actual Correlation |
| Vanguard Target Retirement 2035 Trust Plus | -0.29            | 0.69              | -0.42                | 1.00      | 0.56            | -0.39 | 1.01 | 9.30   | 14.35