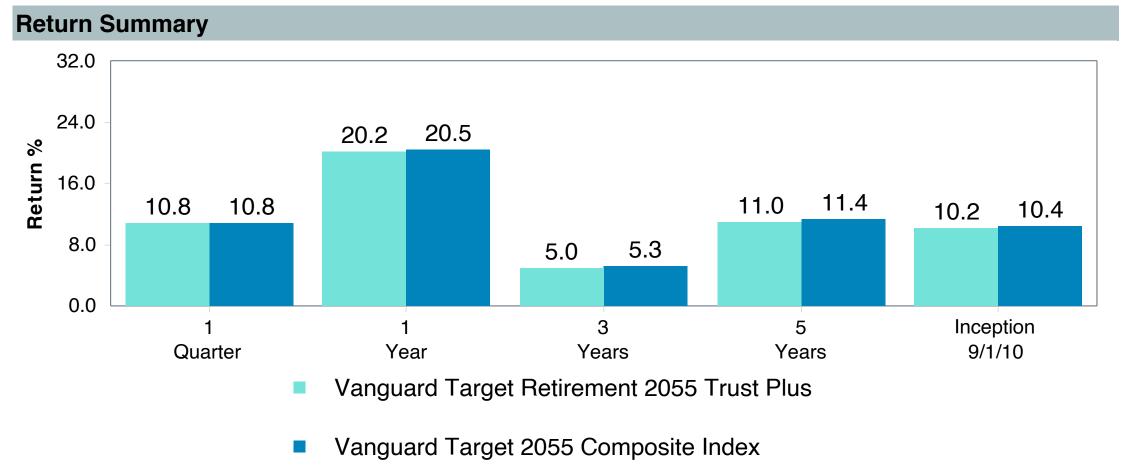

|



## Vanguard Target Retirement 2055 Trust Plus Performance Summary

| Account Information |                                            |  |  |  |  |  |  |  |
|---------------------|--------------------------------------------|--|--|--|--|--|--|--|
| Account Name        | Vanguard Target Retirement 2055 Trust Plus |  |  |  |  |  |  |  |
| Inception Date      | 08/31/2011                                 |  |  |  |  |  |  |  |
| Account Structure   | Collective Investment Trust                |  |  |  |  |  |  |  |
| Asset Class         | Global Target Date                         |  |  |  |  |  |  |  |
| Benchmark           | Vanguard Target 2055 Composite Index       |  |  |  |  |  |  |  |
| Peer Group          | IM Mixed-Asset Target 2055 (MF)            |  |  |  |  |  |  |  |















| 5 Years Historical Statistics              |                  |                   |                      |           |                 |       |      |        |                    |                    |
|--------------------------------------------|------------------|-------------------|----------------------|-----------|-----------------|-------|------|--------|--------------------|--------------------|
|                                            | Active<br>Return | Tracking<br>Error | Information<br>Ratio | R-Squared | Sharpe<br>Ratio | Alpha | Beta | Return | Standard Deviation | Actual Correlation |
| Vanguard Target Retirement 2055 Trust Plus | -0.30            | 0.79              | -0.38                | 1.00      | 0.60            | -0.38 | 1.01 | 11.02  | 16.77