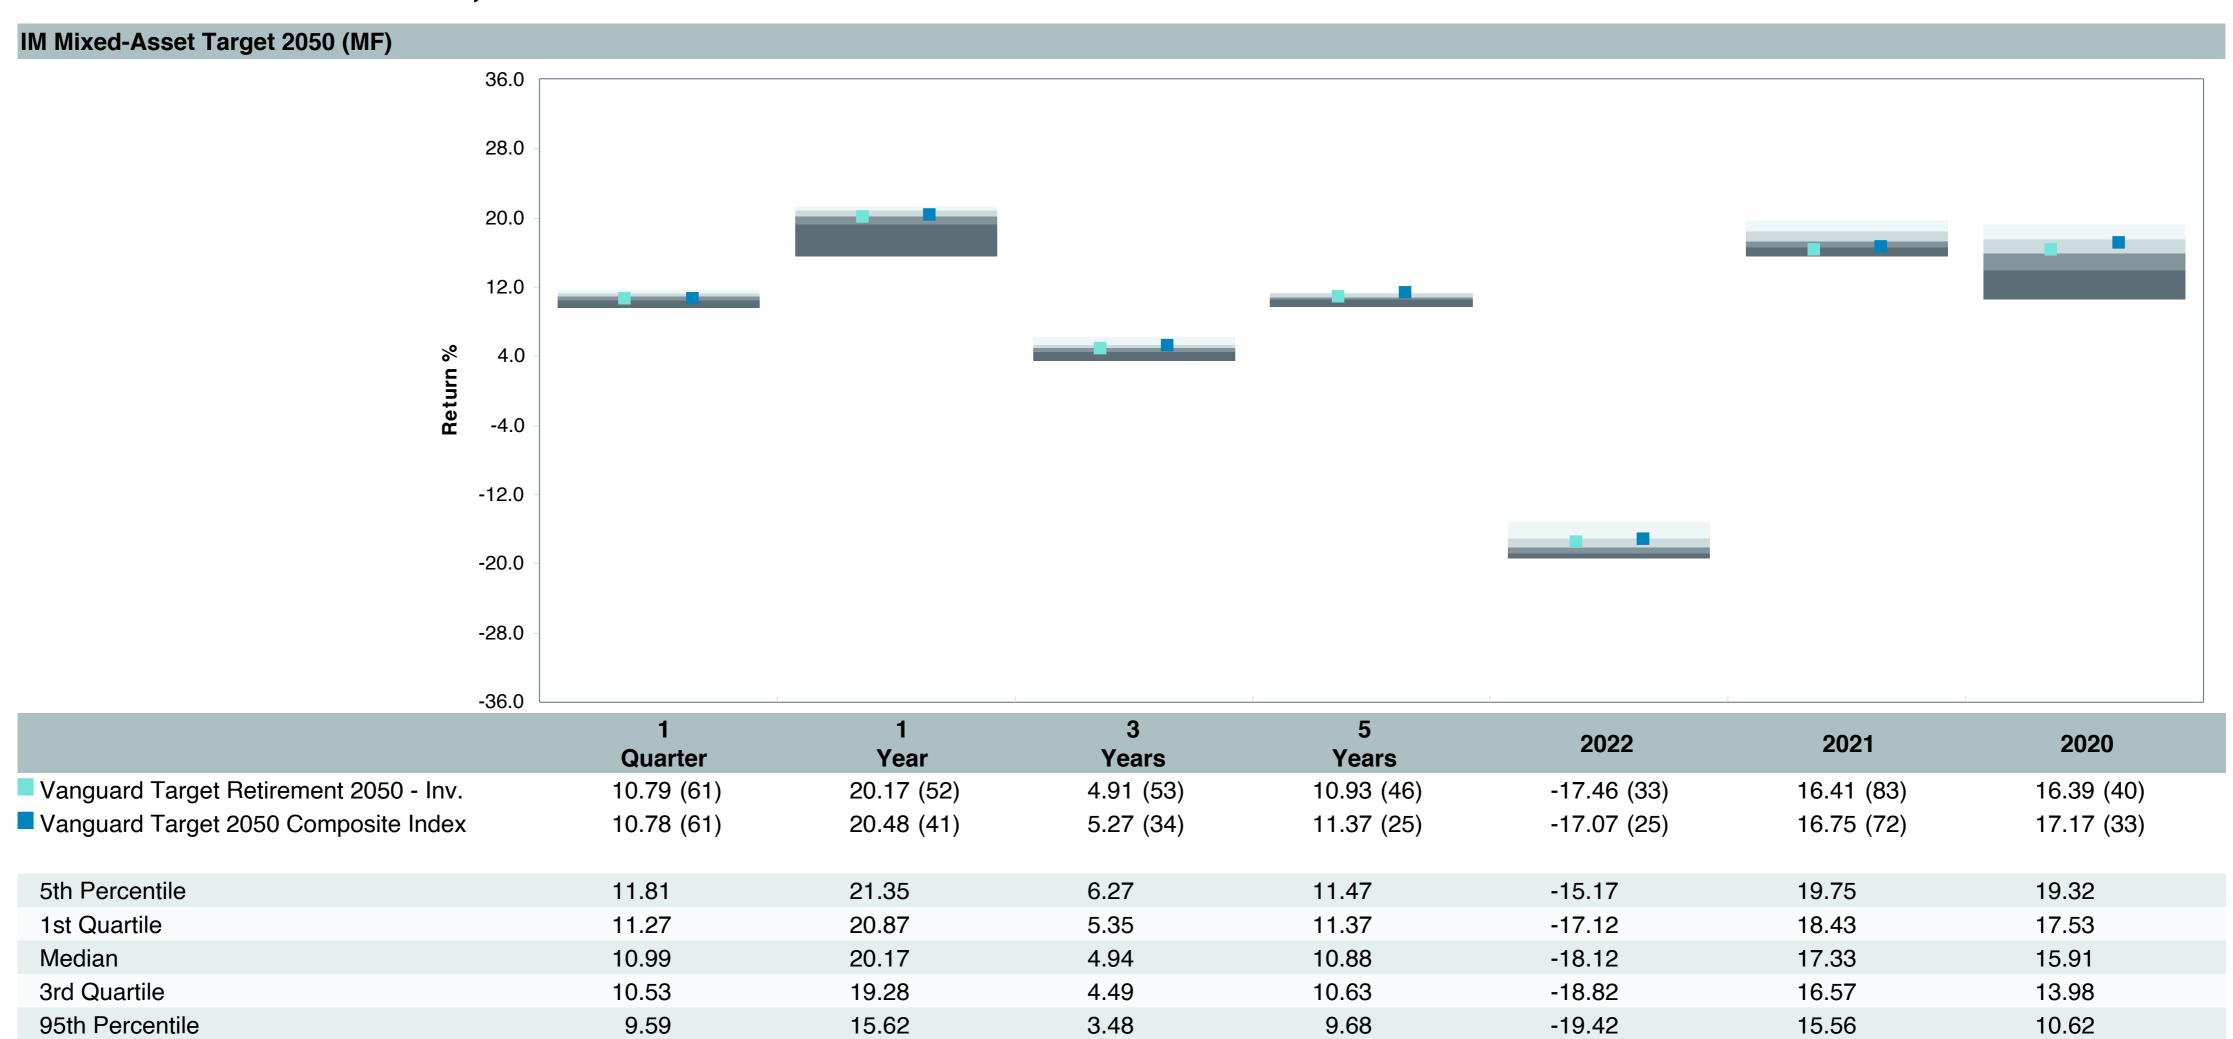

# **5 Year Comparative Performance**

### As of December 31, 2023

#### 5-yr Performance vs. Benchmark (Tiers II & III)