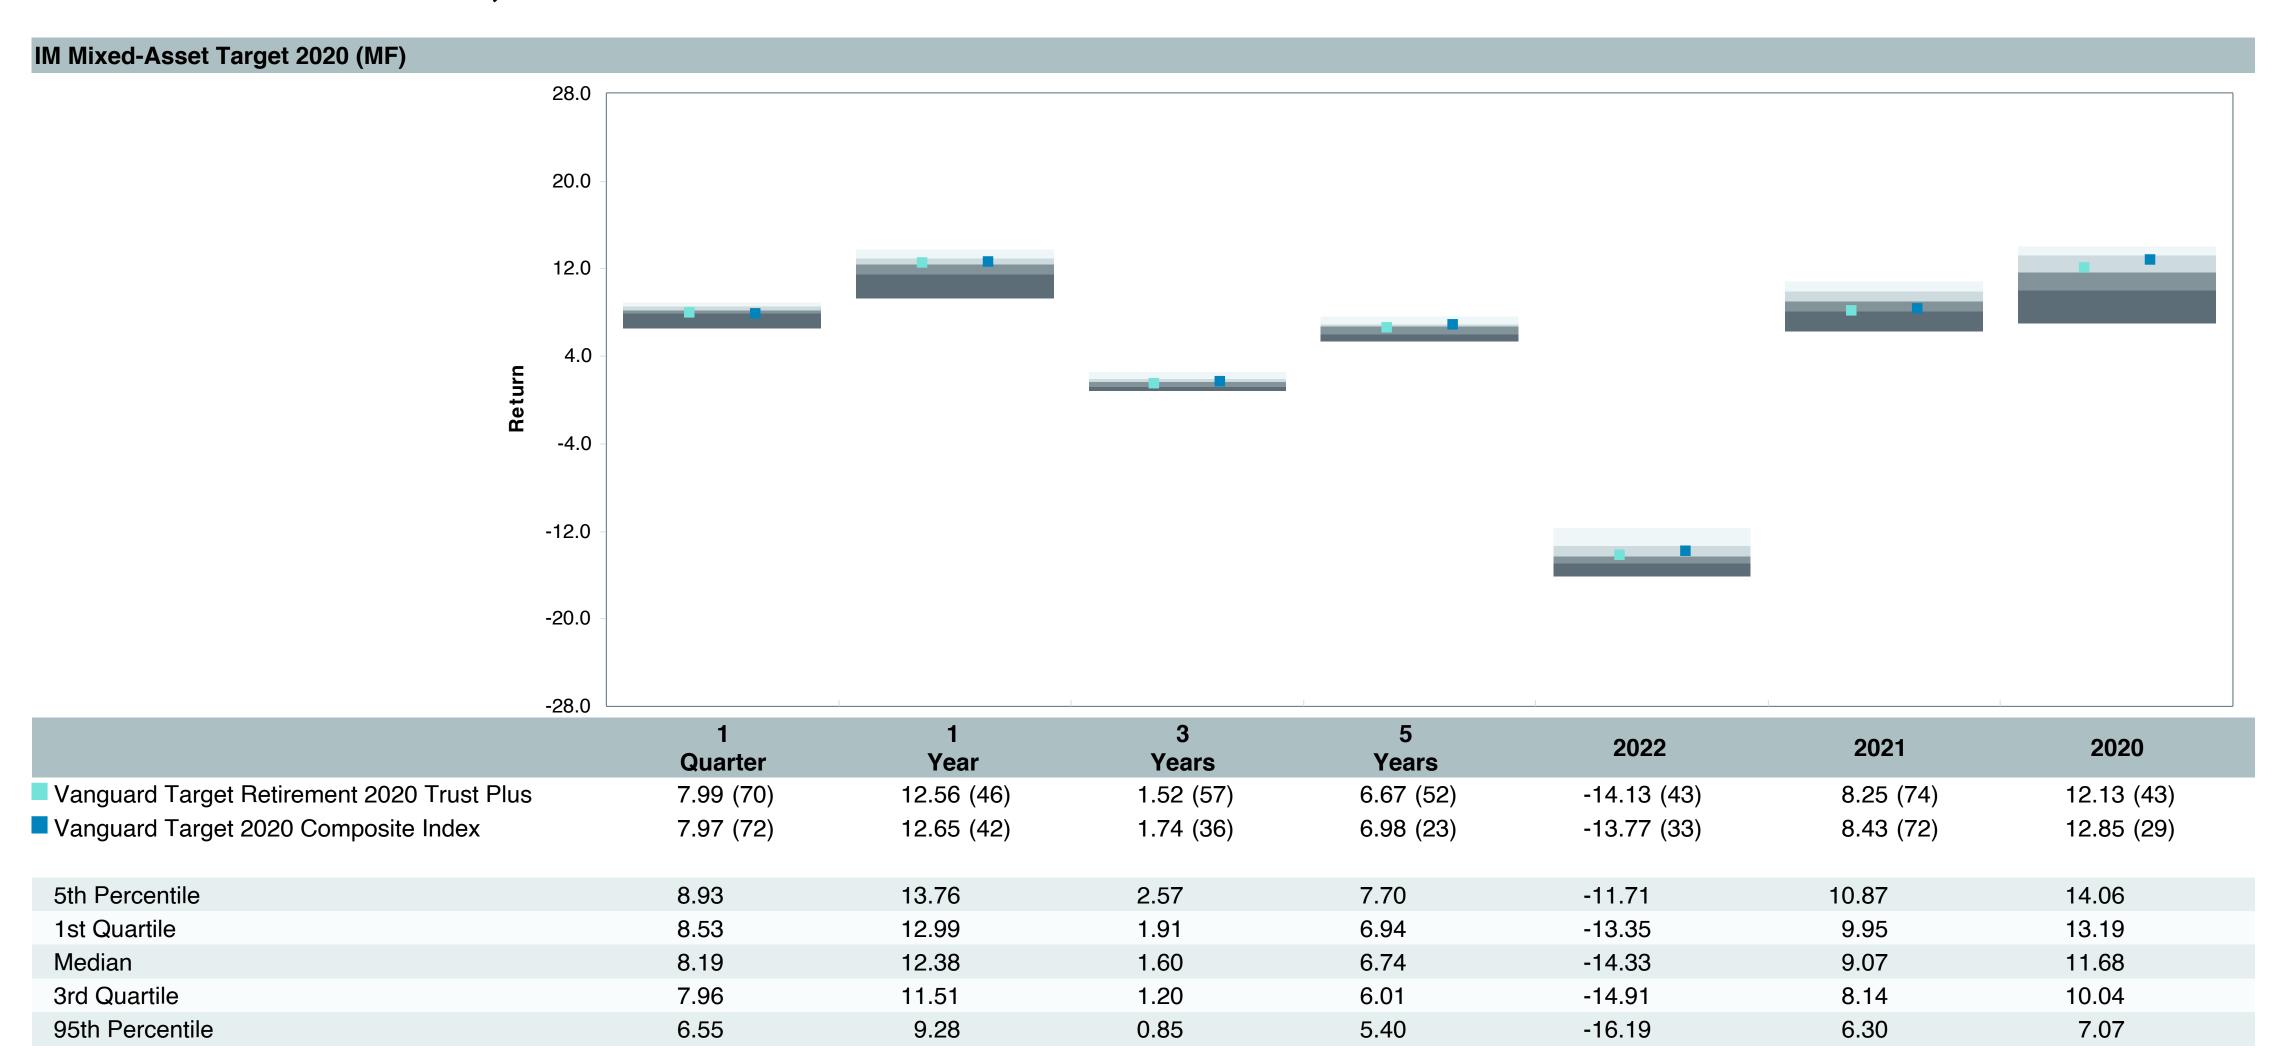

| 1.87  | 0.01 | 1.91   | 0.56               | 0.10               |



# Vanguard Target Retirement 2020 Trust Plus Performance Summary

| Account Information |                                            |  |  |  |  |
|---------------------|--------------------------------------------|--|--|--|--|
| Account Name        | Vanguard Target Retirement 2020 Trust Plus |  |  |  |  |
| Inception Date      | 08/31/2011                                 |  |  |  |  |
| Account Structure   | Collective Investment Trust                |  |  |  |  |
| Asset Class         | Global Target Date                         |  |  |  |  |
| Benchmark           | Vanguard Target 2020 Composite Index       |  |  |  |  |
| Peer Group          | IM Mixed-Asset Target 2020 (MF)            |  |  |  |  |















| 5 Years Historical Statistics              |                  |                   |                      |           |                 |       |      |        |                    |                    |
|--------------------------------------------|------------------|-------------------|----------------------|-----------|-----------------|-------|------|--------|--------------------|--------------------|
|                                            | Active<br>Return | Tracking<br>Error | Information<br>Ratio | R-Squared | Sharpe<br>Ratio | Alpha | Beta | Return | Standard Deviation | Actual Correlation |
| Vanguard Target Retirement 2020 Trust Plus | -0.27            | 0.53              | -0.51                | 1.00      | 0.49            | -0.37 | 1.01 | 6.67   | 10.37