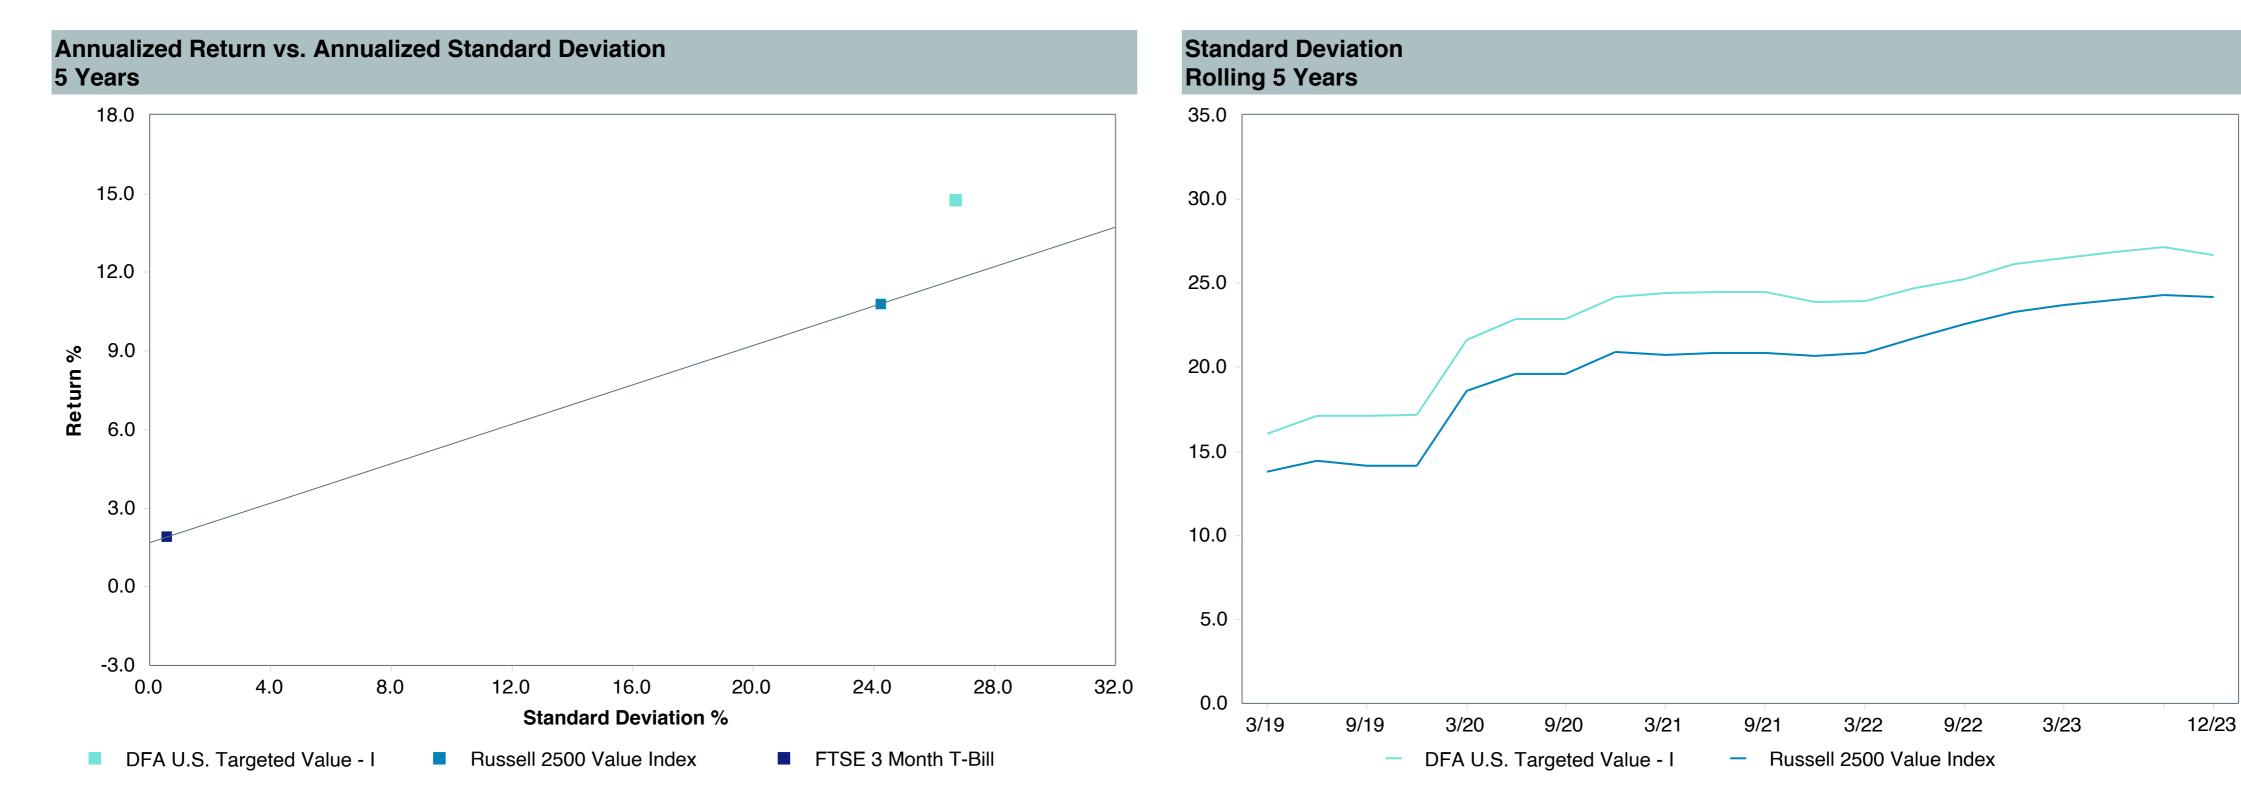

# **5 Year Comparative Performance**

### As of December 31, 2023

#### 5-yr Performance vs. Benchmark (Tiers II & III)