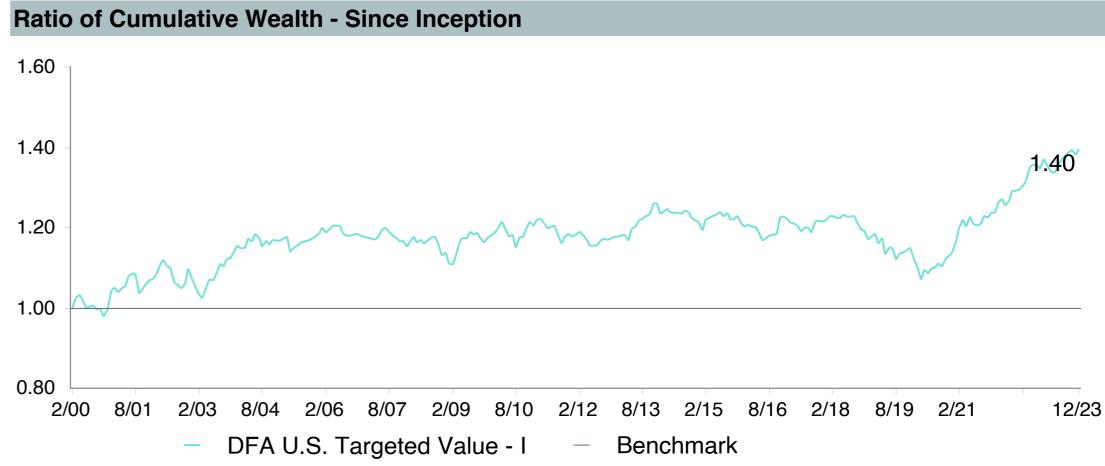

# **5 Year Comparative Performance**

### As of December 31, 2023

#### 5-yr Performance vs. Benchmark (Tiers II & III)