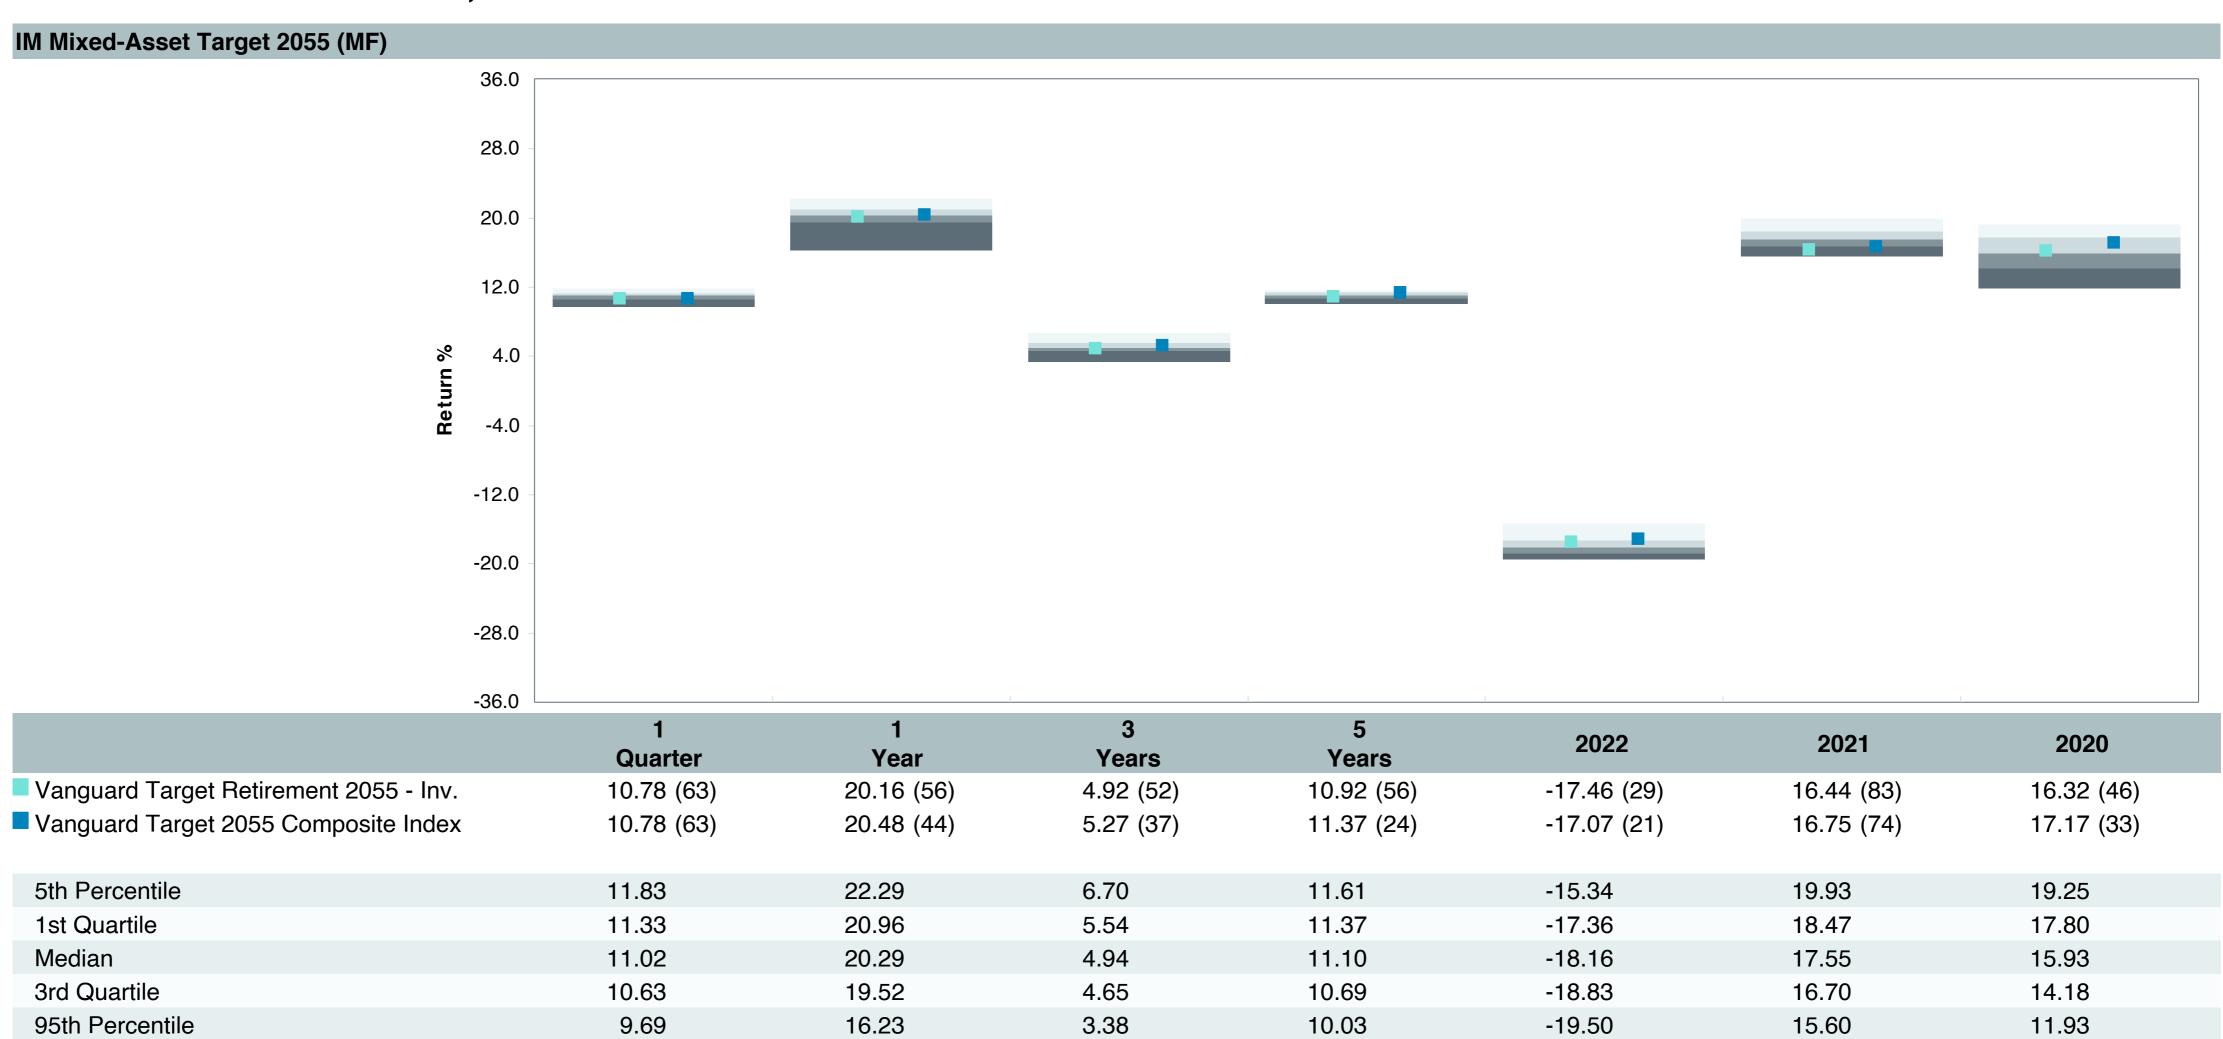

55;Inv (VFFVX)     |
| Fund Family:               | Vanguard                             |
| Ticker:                    | VFFVX                                |
| Peer Group:                | IM Mixed-Asset Target 2055 (MF)      |
| Benchmark:                 | Vanguard Target 2055 Composite Index |
| Fund Inception:            | 08/18/2010                           |
| Portfolio Manager:         | Team Managed                         |
| Total Assets:              | \$39,200.50 Million                  |
| Total Assets Date:         | 11/30/2023                           |
| Gross Expense:             | 0.08%                                |
| Net Expense :              | 0.08%                                |
| Turnover:                  | 1%                                   |

















| 5 Years Historical Statistics          |                  |                   |                      |           |                 |       |      |        |                    |                    |
|----------------------------------------|------------------|-------------------|----------------------|-----------|-----------------|-------|------|--------|--------------------|--------------------|
|                                        | Active<br>Return | Tracking<br>Error | Information<br>Ratio | R-Squared | Sharpe<br>Ratio | Alpha | Beta | Return | Standard Deviation | Actual Correlation |
| Vanguard Target Retirement 2055 - Inv. | -0.39            | 0.78              | -0.50                | 1.00      | 0.59            | -0.47 | 1.01 | 10.92  | 16.77              | 1.00