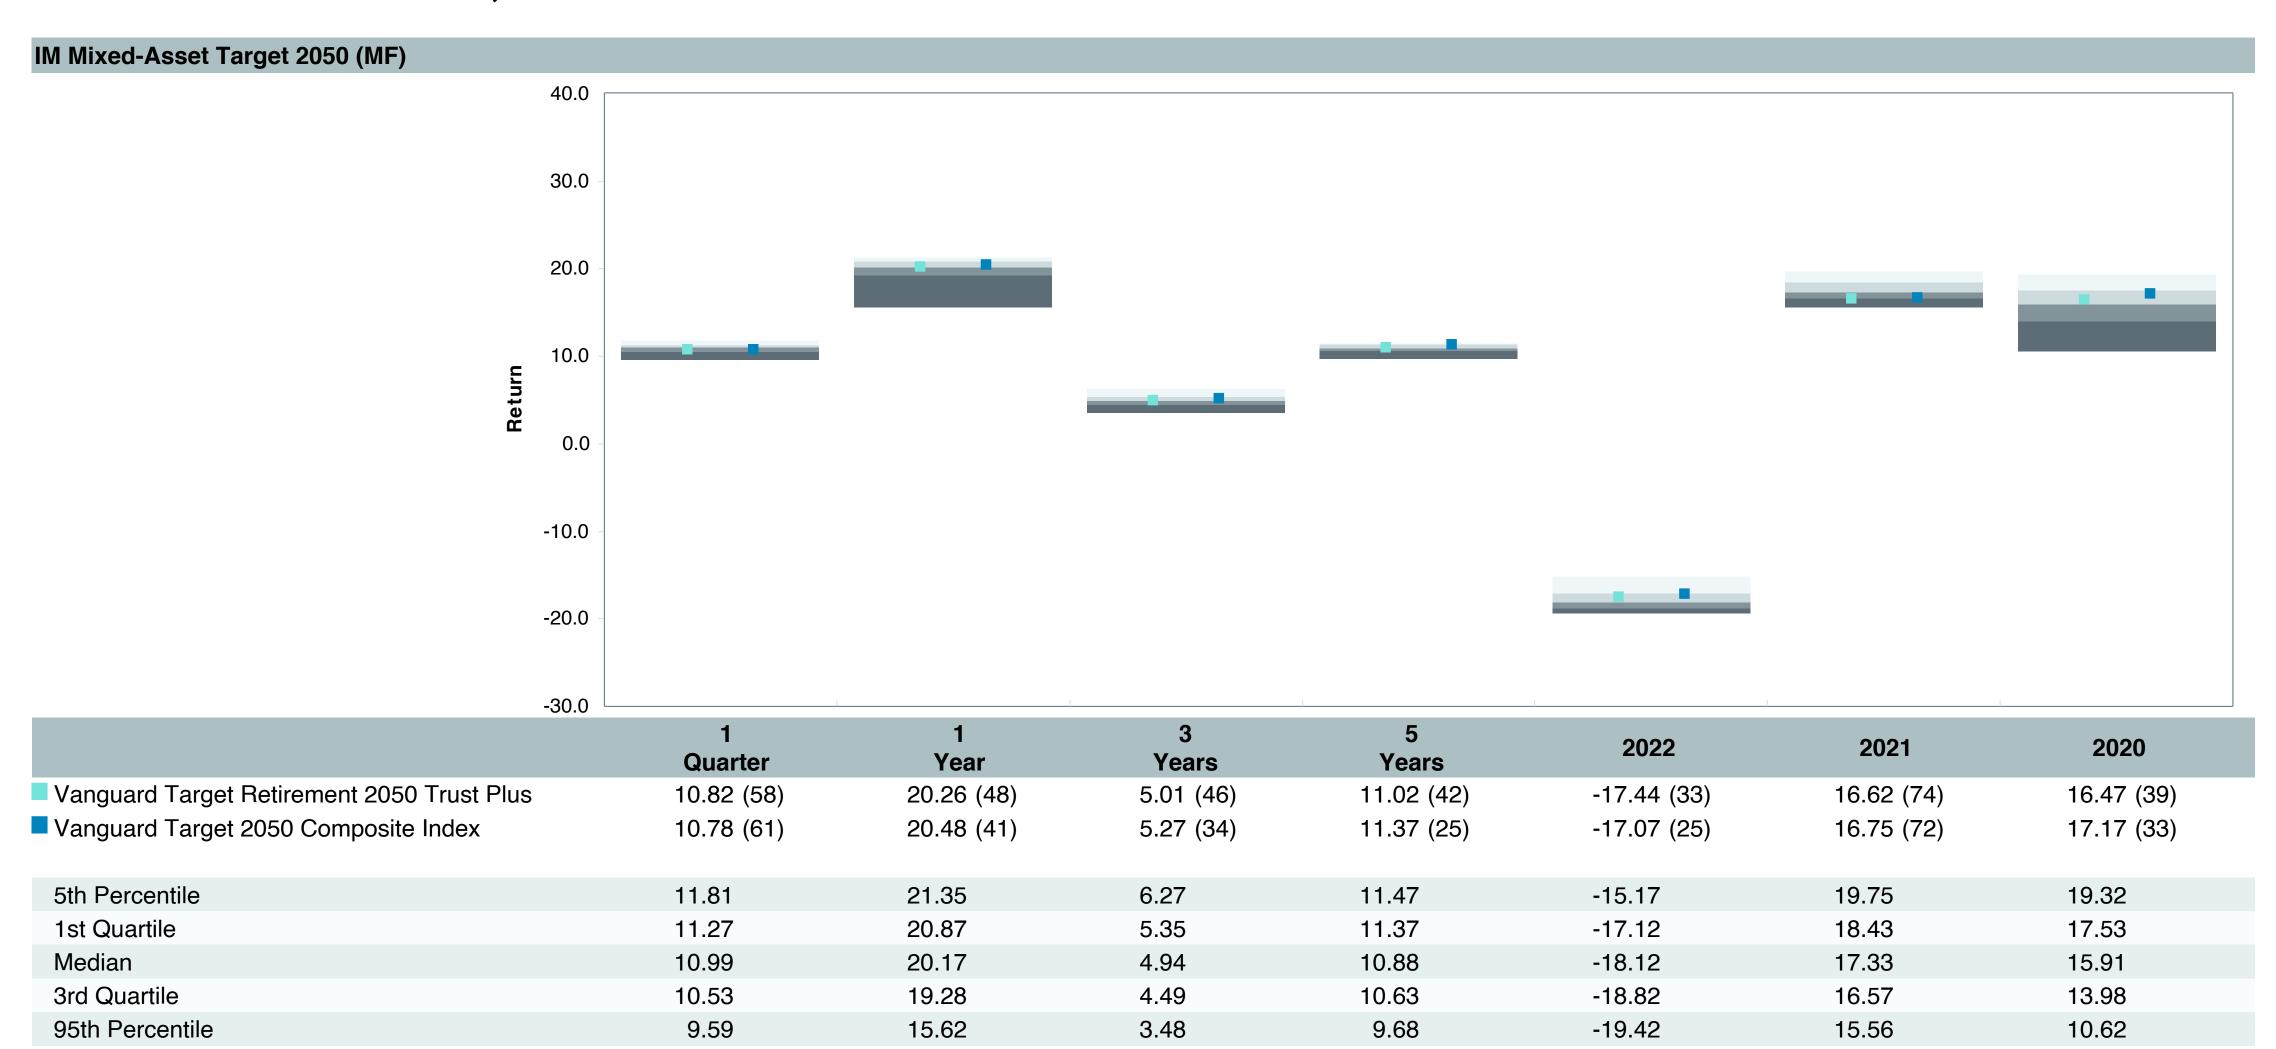

# **Total Plan Top Ten Based on Assets**

|                                                 |                     |            |            |                   | Traili<br>1 Ye | •    | Traili<br>3 Yea | •    | Traili<br>5 Yea | •    | Traili<br>10 Ye | •    |
|-------------------------------------------------|---------------------|------------|------------|-------------------|----------------|------|-----------------|------|-----------------|------|-----------------|------|
| Investment Fund                                 | Assets              | % of Total | Watch List | # of participants | Return         | Rank | Return          | Rank | Return          | Rank | Return          | Rank |
| Vanguard Institutional Index Fund - Instl. Plus | \$<br>292,814,263   | 9.2%       |            | 2,069             | 26.3%          | (23) | 10.0%           | (15) | 15.7%           | (13) | 12.0%           | (1)  |
| S&P 500 Index                                   |                     |            |            |                   | 26.3%          | (12) | 10.0%           | (2)  | 15.7%           | (4)  | 12.0%           | (1)  |
| TIAA Traditional - RC                           | \$<br>240,296,906   | 7.5%       |            | 1,138             | 4.8%           | (6)  | 4.2%            | (1)  | 4.1%            | (1)  | 4.2%            | (1)  |
| Morningstar Stable Value Index                  |                     |            |            |                   | 2.9%           | (24) | 2.2%            | (17) | 2.2%            | (13) | 2.1%            | (16) |
| Vanguard Target Retirement 2040 Trust Plus      | \$<br>198,021,028   | 6.2%       |            | 528               | 18.4%          | (53) | 4.1%            | (64) | 10.1%           | (49) | 7.6%            | (22) |
| Vanguard Target 2040 Composite Index            |                     |            |            |                   | 18.6%          | (49) | 4.4%            | (44) | 10.4%           | (28) | 7.9%            | (10) |
| Vanguard Target Retirement 2035 Trust Plus      | \$<br>197,146,325   | 6.2%       |            | 459               | 17.2%          | (35) | 3.4%            | (50) | 9.3%            | (53) | 7.2%            | (15) |
| Vanguard Target 2035 Composite Index            |                     |            |            |                   | 17.4%          | (31) | 3.7%            | (28) | 9.6%            | (23) | 7.4%            | (7)  |
| Vanguard Target Retirement 2045 Trust Plus      | \$<br>179,952,924   | 5.7%       |            | 618               | 19.6%          | (46) | 4.8%            | (52) | 10.8%           | (41) | 8.0%            | (24) |
| Vanguard Target 2045 Composite Index            |                     |            |            |                   | 19.8%          | (43) | 5.0%            | (33) | 11.2%           | (28) | 8.3%            | (10) |
| Vanguard Target Retirement 2030 Trust Plus      | \$<br>167,331,184   | 5.3%       |            | 321               | 16.1%          | (14) | 2.8%            | (38) | 8.5%            | (48) | 6.7%            | (12) |
| Vanguard Target 2030 Composite Index            |                     |            |            |                   | 16.3%          | (12) | 3.0%            | (28) | 8.8%            | (13) | 6.9%            | (5)  |
| Vanguard Developed Markets Index Plus           | \$<br>138,178,296   | 4.3%       |            | 1,775             | 17.8%          | (42) | 3.6%            | (36) | 8.4%            | (57) | 4.6%            | (40) |
| Vanguard Spliced Developed ex U.S. Index        |                     |            |            |                   | 18.0%          | (40) | 3.6%            | (36) | 8.4%            | (58) | 4.6%            | (40) |
| Vanguard Target Retirement 2050 Trust Plus      | \$<br>121,384,248   | 3.8%       |            | 632               | 20.3%          | (48) | 5.0%            | (46) | 11.0%           | (42) | 8.1%            | (24) |
| Vanguard Target 2050 Composite Index            |                     |            |            |                   | 20.5%          | (41) | 5.3%            | (34) | 11.4%           | (25) | 8.3%            | (12) |
| TIAA Traditional - RCP                          | \$<br>114,710,086   | 3.6%       |            | 613               | 4.0%           | (6)  | 3.4%            | (1)  | 3.4%            | (1)  | 3.4%            | (1)  |
| Morningstar Stable Value Index                  |                     |            |            |                   | 2.9%           | (24) | 2.2%            | (17) | 2.2%            | (13) | 2.1%            | (16) |
| Vanguard Target Retirement 2025 Trust Plus      | \$<br>112,999,353   | 3.5%       |            | 240               | 14.6%          | (10) | 2.1%            | (33) | 7.7%            | (30) | 6.2%            | (9)  |
| Vanguard Target 2025 Composite Index            |                     |            |            |                   | 14.7%          | (5)  | 2.4%            | (14) | 8.0%            | (7)  | 6.4%            | (1)  |
| Total                                           | \$<br>1,762,834,612 | 55.4%      |            |                   |                |      |                 |      |                 |      |                 |      |