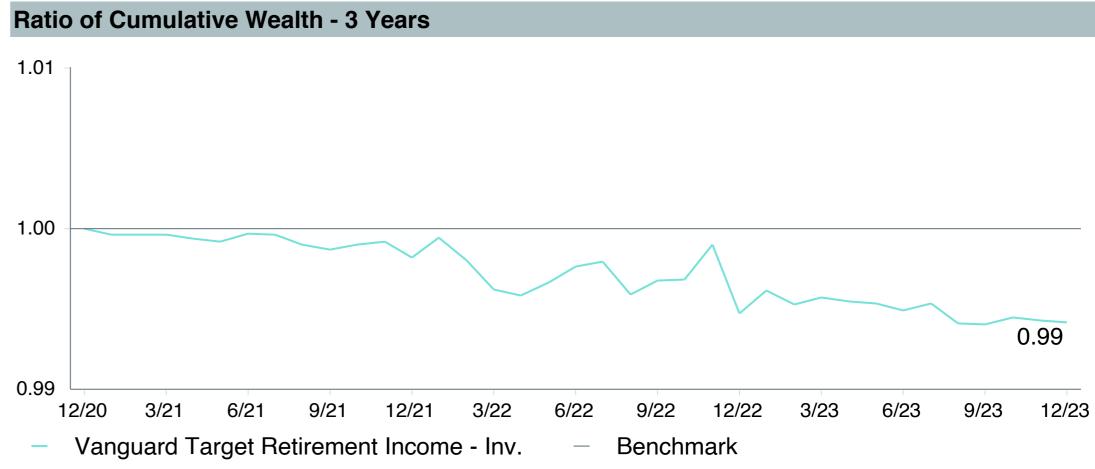

|
| Fund Family:               | Vanguard                               |
| Ticker:                    | VTINX                                  |
| Peer Group:                | IM Retirement Income (MF)              |
| Benchmark:                 | Vanguard Target Income Composite Index |
| Fund Inception:            | 10/27/2003                             |
| Portfolio Manager:         | Team Managed                           |
| Total Assets:              | \$35,680.80 Million                    |
| Total Assets Date :        | 11/30/2023                             |
| Gross Expense:             | 0.08%                                  |
| Net Expense :              | 0.08%                                  |
| Turnover:                  | 4%                                     |

















| 5 Years Historical Statistics            |                  |                   |                      |           |                 |       |      |        |                    |                    |
|------------------------------------------|------------------|-------------------|----------------------|-----------|-----------------|-------|------|--------|--------------------|--------------------|
|                                          | Active<br>Return | Tracking<br>Error | Information<br>Ratio | R-Squared | Sharpe<br>Ratio | Alpha | Beta | Return | Standard Deviation | Actual Correlation |
| Vanguard Target Retirement Income - Inv. | -0.28            | 0.39              | -0.72                | 1.00      | 0.40            | -0.34 | 1.01 | 4.83   | 7.93