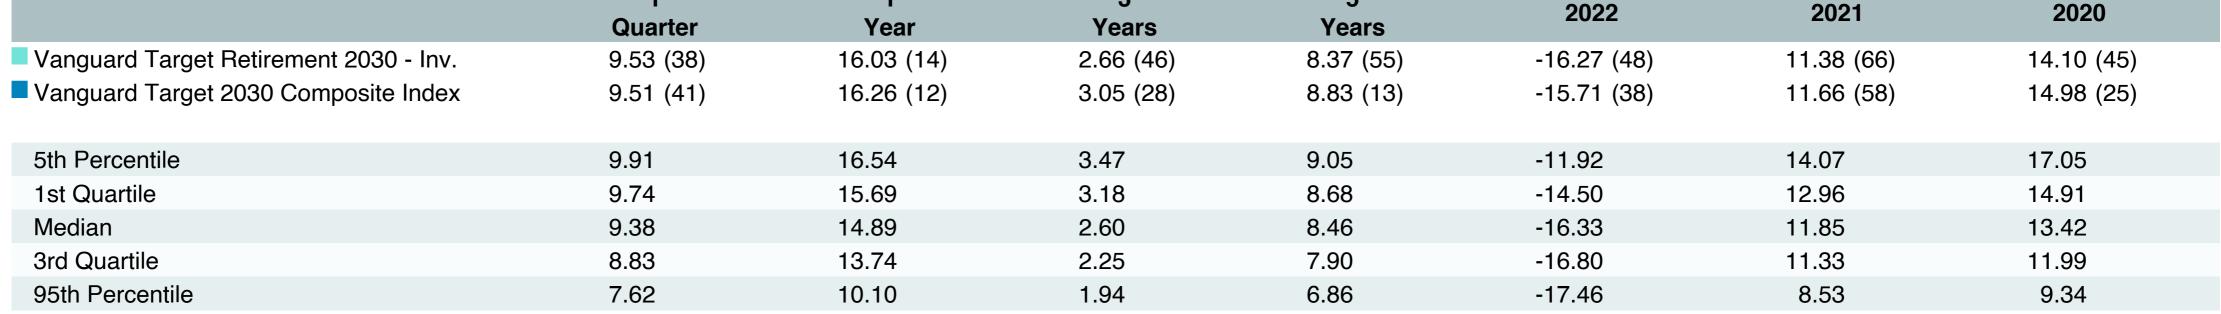

### Watch List - Tier I

### As of December 31, 2023

|                                          |                                           |                                                        |                                                            |                                        |                                       |                                               |                        | Watch Li               | st Status              |                        |
|------------------------------------------|-------------------------------------------|--------------------------------------------------------|------------------------------------------------------------|----------------------------------------|---------------------------------------|-----------------------------------------------|------------------------|------------------------|------------------------|------------------------|
|                                          | 1. Underperformed During Trailing 5 Years | 2. Underperformed in 3 of 4 Trailing Calendar Quarters | 3. Diverged from Strategy and/or Portfolio Characteristics | 4. Adverse Change in Portfolio Manager | 5.<br>Weak Manager<br>Research Rating | 6.<br>Significant<br>Organizational<br>Change | 4th<br>Quarter<br>2023 | 3rd<br>Quarter<br>2023 | 2nd<br>Quarter<br>2023 | 1st<br>Quarter<br>2023 |
| Vanguard Target Retirement Income - Inv. | Yes                                       | No                                                     | No                                                         | No                                     | No (Buy)                              | No                                            |                        |                        |                        |                        |
| Vanguard Target Retirement 2020 - Inv.   | Yes                                       | No                                                     | No                                                         | No                                     | No (Buy)                              | No                                            |                        |                        |                        |                        |
| Vanguard Target Retirement 2025 - Inv.   | Yes                                       | No                                                     | No                                                         | No                                     | No (Buy)                              | No                                            |                        |                        |                        |                        |
| Vanguard Target Retirement 2030 - Inv.   | Yes                                       | No                                                     | No                                                         | No                                     | No (Buy)                              | No                                            |                        |                        |                        |                        |
| Vanguard Target Retirement 2035 - Inv.   | Yes                                       | No                                                     | No                                                         | No                                     | No (Buy)                              | No                                            |                        |                        |                        |                        |
| Vanguard Target Retirement 2040 - Inv.   | Yes                                       | No                                                     | No                                                         | No                                     | No (Buy)                              | No                                            |                        |                        |                        |                        |
| Vanguard Target Retirement 2045 - Inv.   | Yes                                       | No                                                     | No                                                         | No                                     | No (Buy)                              | No                                            |                        |                        |                        |                        |
| Vanguard Target Retirement 2050 - Inv.   | Yes                                       | No                                                     | No                                                         | No                                     | No (Buy)                              | No                                            |                        |                        |                        |                        |
| Vanguard Target Retirement 2055 - Inv.   | Yes                                       | No                                                     | No                                                         | No                                     | No (Buy)                              | No                                            |                        |                        |                        |                        |
| Vanguard Target Retirement 2060 - Inv.   | Yes                                       | No                                                     | No                                                         | No                                     | No (Buy)                              | No                                            |                        |                        |                        |                        |
| Vanguard Target Retirement 2065 - Inv.   | Yes                                       | No                                                     | No                                                         | No                                     | No (Buy)                              | No                                            |                        |                        |                        |                        |
| Vanguard Target Retirement 2070 - Inv.*  | Yes                                       | No                                                     | No                                                         | No                                     | No (Buy)                              | No                                            |                        |                        |                        |                        |

Notes on Table: Changes in Watch List designations from the previous quarter are highlighted in red.

Negative tracking of greater than 0.2% constitutes underperformance for the Plan's target date retirement funds.