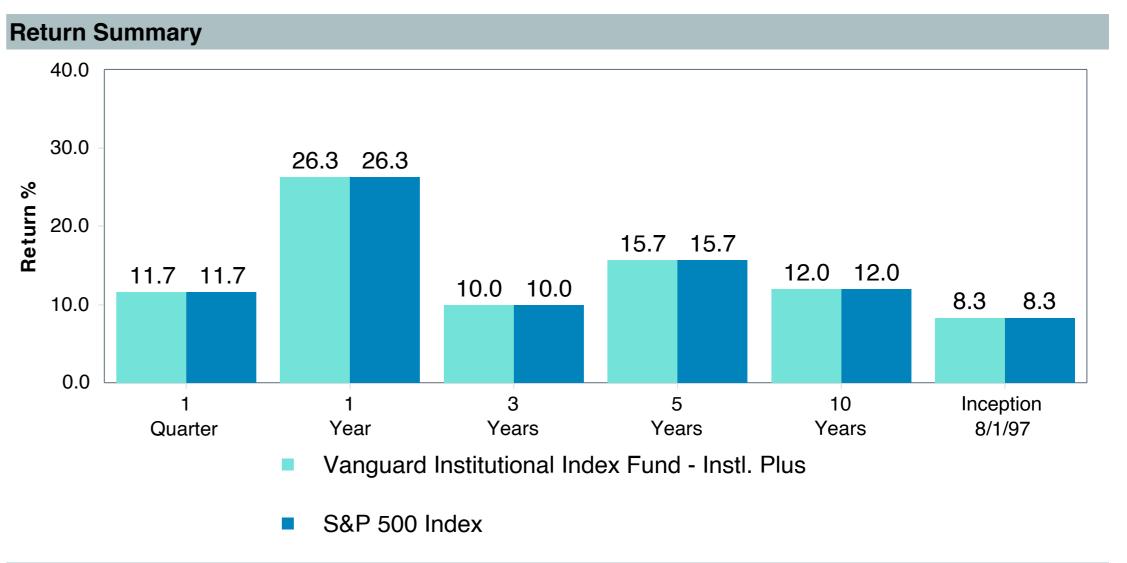

# **Total Plan Top Ten Based on Assets**

|                                                 |                     |            |            |                   | Traili<br>1 Ye | •    | Traili<br>3 Yea | •    | Traili<br>5 Yea | •    | Traili<br>10 Ye | •    |
|-------------------------------------------------|---------------------|------------|------------|-------------------|----------------|------|-----------------|------|-----------------|------|-----------------|------|
| Investment Fund                                 | Assets              | % of Total | Watch List | # of participants | Return         | Rank | Return          | Rank | Return          | Rank | Return          | Rank |
| Vanguard Institutional Index Fund - Instl. Plus | \$<br>292,814,263   | 9.2%       |            | 2,069             | 26.3%          | (23) | 10.0%           | (15) | 15.7%           | (13) | 12.0%           | (1)  |
| S&P 500 Index                                   |                     |            |            |                   | 26.3%          | (12) | 10.0%           | (2)  | 15.7%           | (4)  | 12.0%           | (1)  |
| TIAA Traditional - RC                           | \$<br>240,296,906   | 7.5%       |            | 1,138             | 4.8%           | (6)  | 4.2%            | (1)  | 4.1%            | (1)  | 4.2%            | (1)  |
| Morningstar Stable Value Index                  |                     |            |            |                   | 2.9%           | (24) | 2.2%            | (17) | 2.2%            | (13) | 2.1%            | (16) |
| Vanguard Target Retirement 2040 Trust Plus      | \$<br>198,021,028   | 6.2%       |            | 528               | 18.4%          | (53) | 4.1%            | (64) | 10.1%           | (49) | 7.6%            | (22) |
| Vanguard Target 2040 Composite Index            |                     |            |            |                   | 18.6%          | (49) | 4.4%            | (44) | 10.4%           | (28) | 7.9%            | (10) |
| Vanguard Target Retirement 2035 Trust Plus      | \$<br>197,146,325   | 6.2%       |            | 459               | 17.2%          | (35) | 3.4%            | (50) | 9.3%            | (53) | 7.2%            | (15) |
| Vanguard Target 2035 Composite Index            |                     |            |            |                   | 17.4%          | (31) | 3.7%            | (28) | 9.6%            | (23) | 7.4%            | (7)  |
| Vanguard Target Retirement 2045 Trust Plus      | \$<br>179,952,924   | 5.7%       |            | 618               | 19.6%          | (46) | 4.8%            | (52) | 10.8%           | (41) | 8.0%            | (24) |
| Vanguard Target 2045 Composite Index            |                     |            |            |                   | 19.8%          | (43) | 5.0%            | (33) | 11.2%           | (28) | 8.3%            | (10) |
| Vanguard Target Retirement 2030 Trust Plus      | \$<br>167,331,184   | 5.3%       |            | 321               | 16.1%          | (14) | 2.8%            | (38) | 8.5%            | (48) | 6.7%            | (12) |
| Vanguard Target 2030 Composite Index            |                     |            |            |                   | 16.3%          | (12) | 3.0%            | (28) | 8.8%            | (13) | 6.9%            | (5)  |
| Vanguard Developed Markets Index Plus           | \$<br>138,178,296   | 4.3%       |            | 1,775             | 17.8%          | (42) | 3.6%            | (36) | 8.4%            | (57) | 4.6%            | (40) |
| Vanguard Spliced Developed ex U.S. Index        |                     |            |            |                   | 18.0%          | (40) | 3.6%            | (36) | 8.4%            | (58) | 4.6%            | (40) |
| Vanguard Target Retirement 2050 Trust Plus      | \$<br>121,384,248   | 3.8%       |            | 632               | 20.3%          | (48) | 5.0%            | (46) | 11.0%           | (42) | 8.1%            | (24) |
| Vanguard Target 2050 Composite Index            |                     |            |            |                   | 20.5%          | (41) | 5.3%            | (34) | 11.4%           | (25) | 8.3%            | (12) |
| TIAA Traditional - RCP                          | \$<br>114,710,086   | 3.6%       |            | 613               | 4.0%           | (6)  | 3.4%            | (1)  | 3.4%            | (1)  | 3.4%            | (1)  |
| Morningstar Stable Value Index                  |                     |            |            |                   | 2.9%           | (24) | 2.2%            | (17) | 2.2%            | (13) | 2.1%            | (16) |
| Vanguard Target Retirement 2025 Trust Plus      | \$<br>112,999,353   | 3.5%       |            | 240               | 14.6%          | (10) | 2.1%            | (33) | 7.7%            | (30) | 6.2%            | (9)  |
| Vanguard Target 2025 Composite Index            |                     |            |            |                   | 14.7%          | (5)  | 2.4%            | (14) | 8.0%            | (7)  | 6.4%            | (1)  |
| Total                                           | \$<br>1,762,834,612 | 55.4%      |            |                   |                |      |                 |      |                 |      |                 |      |