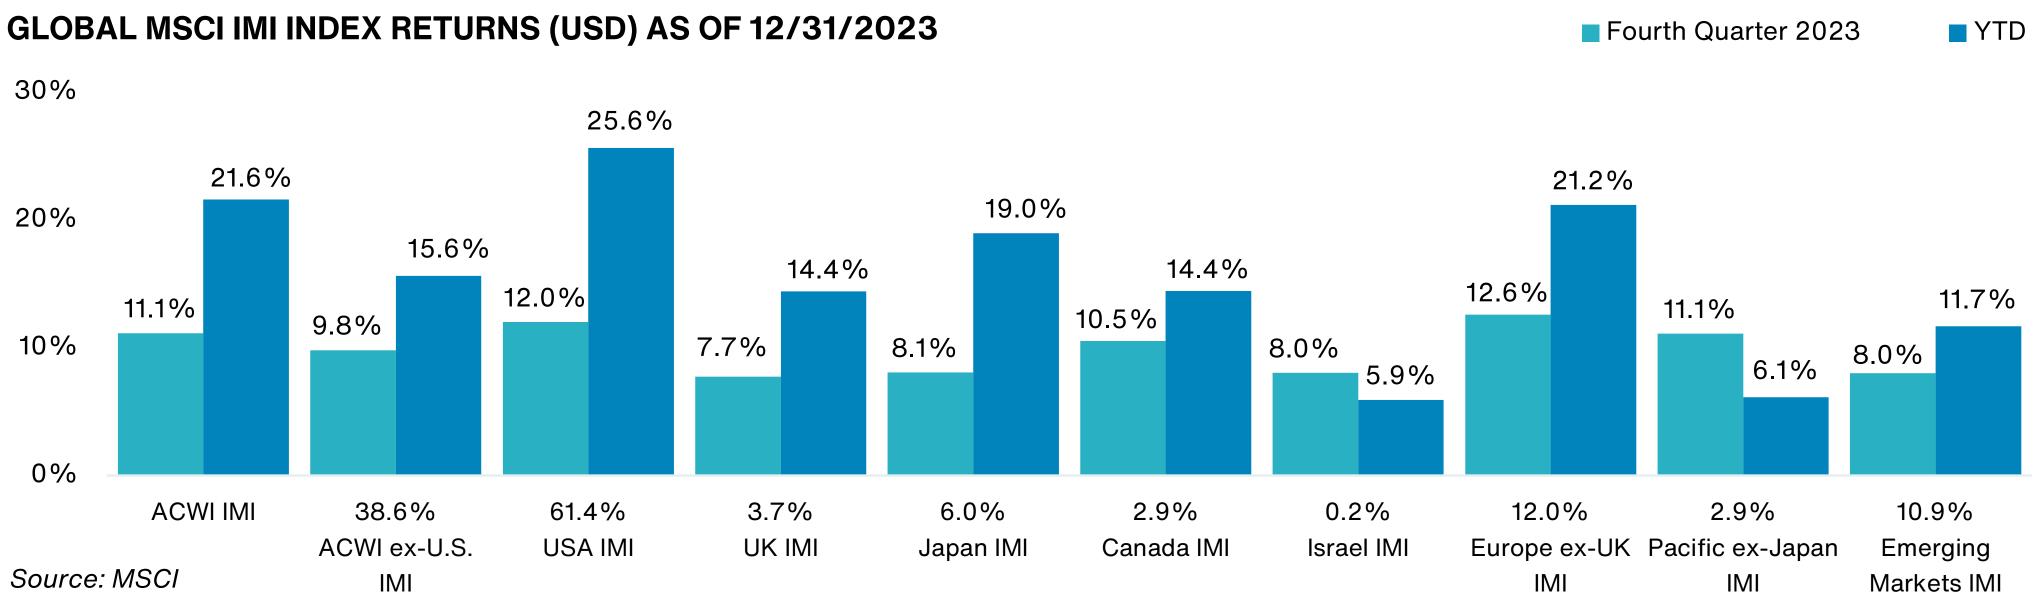

and expenses. Please see appendix for index definitions and other general disclosures.



<sup>&</sup>lt;sup>1</sup> Periods are annualized.

<sup>&</sup>lt;sup>2</sup> Latest 5 months of HFR data are estimated by HFR and may change in the future.

<sup>&</sup>lt;sup>3</sup> Burgiss Private iQ Global Private Equity data is as at June 30, 2023

#### **Factor Indices**









MSCI Indices show net total returns throughout this report. All other indices show gross total returns..

Past performance is no guarantee of future results. Indices cannot be invested in directly. Unmanaged index returns assume reinvestment of any and all distributions and do not reflect fees and expenses. Please see appendix for index definitions and other general disclosures.



215

### **Global Equity Markets**



- In Q4 2023, global equity markets rose due to a strong rally in November and December as market participants anticipated a higher probability of interest rate cuts in 2024. The MSCI ACWI posted its strongest annual performance in USD terms, (22.8%) since 2019 (27.3%). Volatility fell sharply throughout the quarter as the CBOE Volatility Index (VIX) fell to 12.5 in Q4 from 17.5 in the previous quarter, well below its 20-year average of 19.1. The MSCI All Country World Investable Market Index (ACWI IMI) returned 11.1% for the quarter and was up 21.6% on the year.
- Across international markets, all regions posted positive returns. U.S. equities posted strong returns over the quarter and in 2023 with major contribution coming from the Information Technology sector.
- Europe ex-UK IMI equi