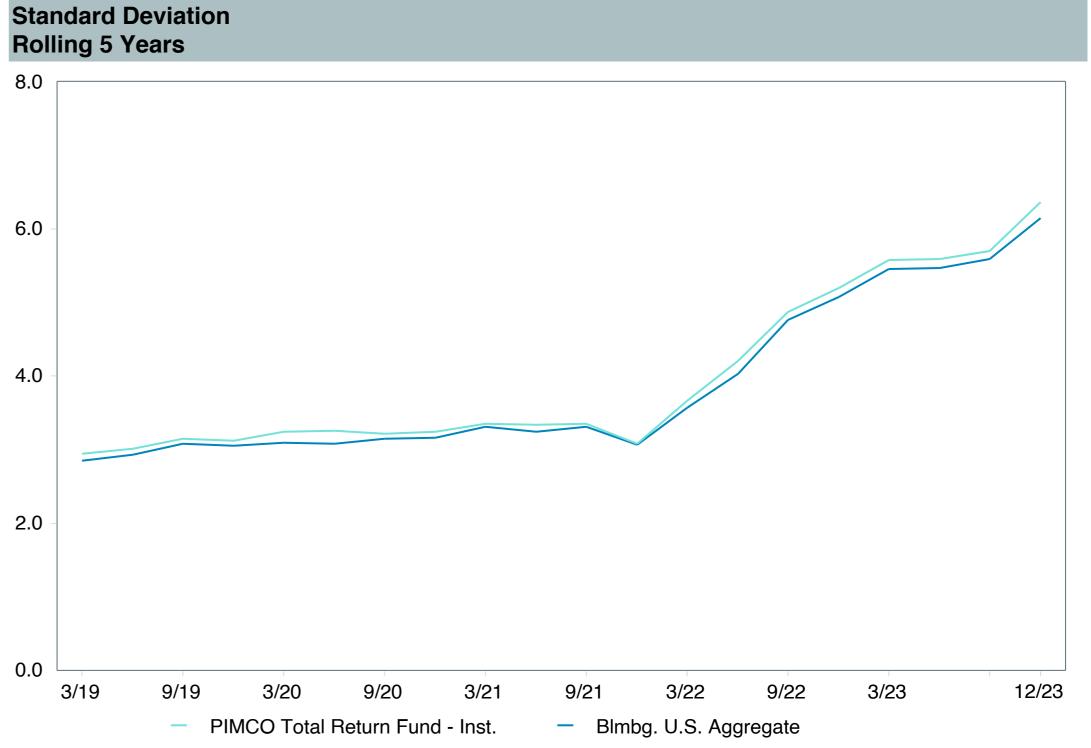

# **5 Year Comparative Performance**

### As of December 31, 2023

#### 5-yr Performance vs. Benchmark (Tiers II & III)