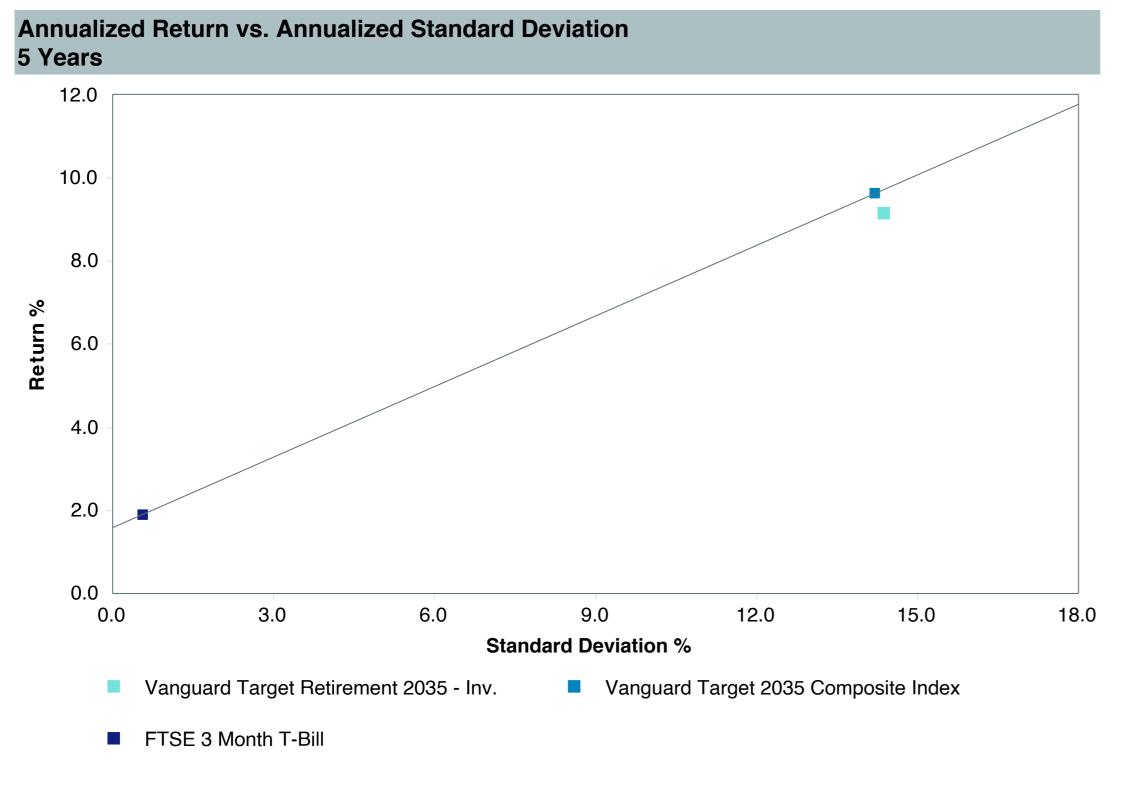

# **5 Year Comparative Performance**

### As of December 31, 2023

#### 5-yr Performance vs. Benchmark (Tiers II & III)