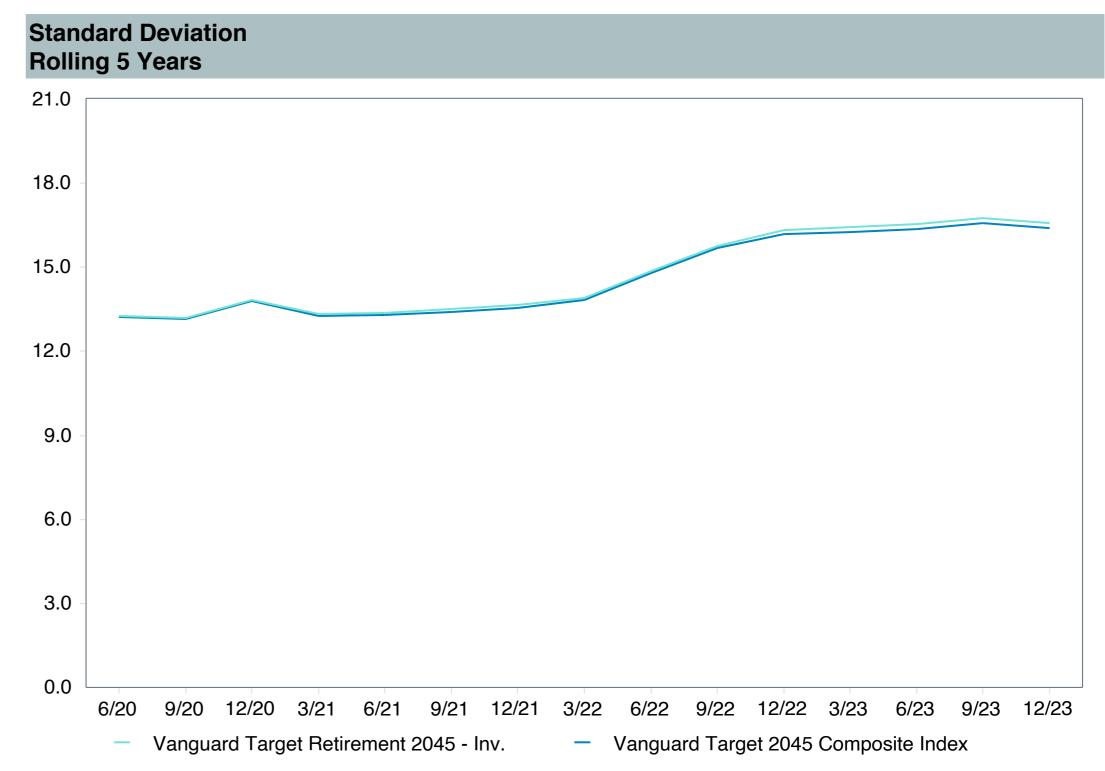

# **5 Year Comparative Performance**

### As of December 31, 2023

#### 5-yr Performance vs. Benchmark (Tiers II & III)