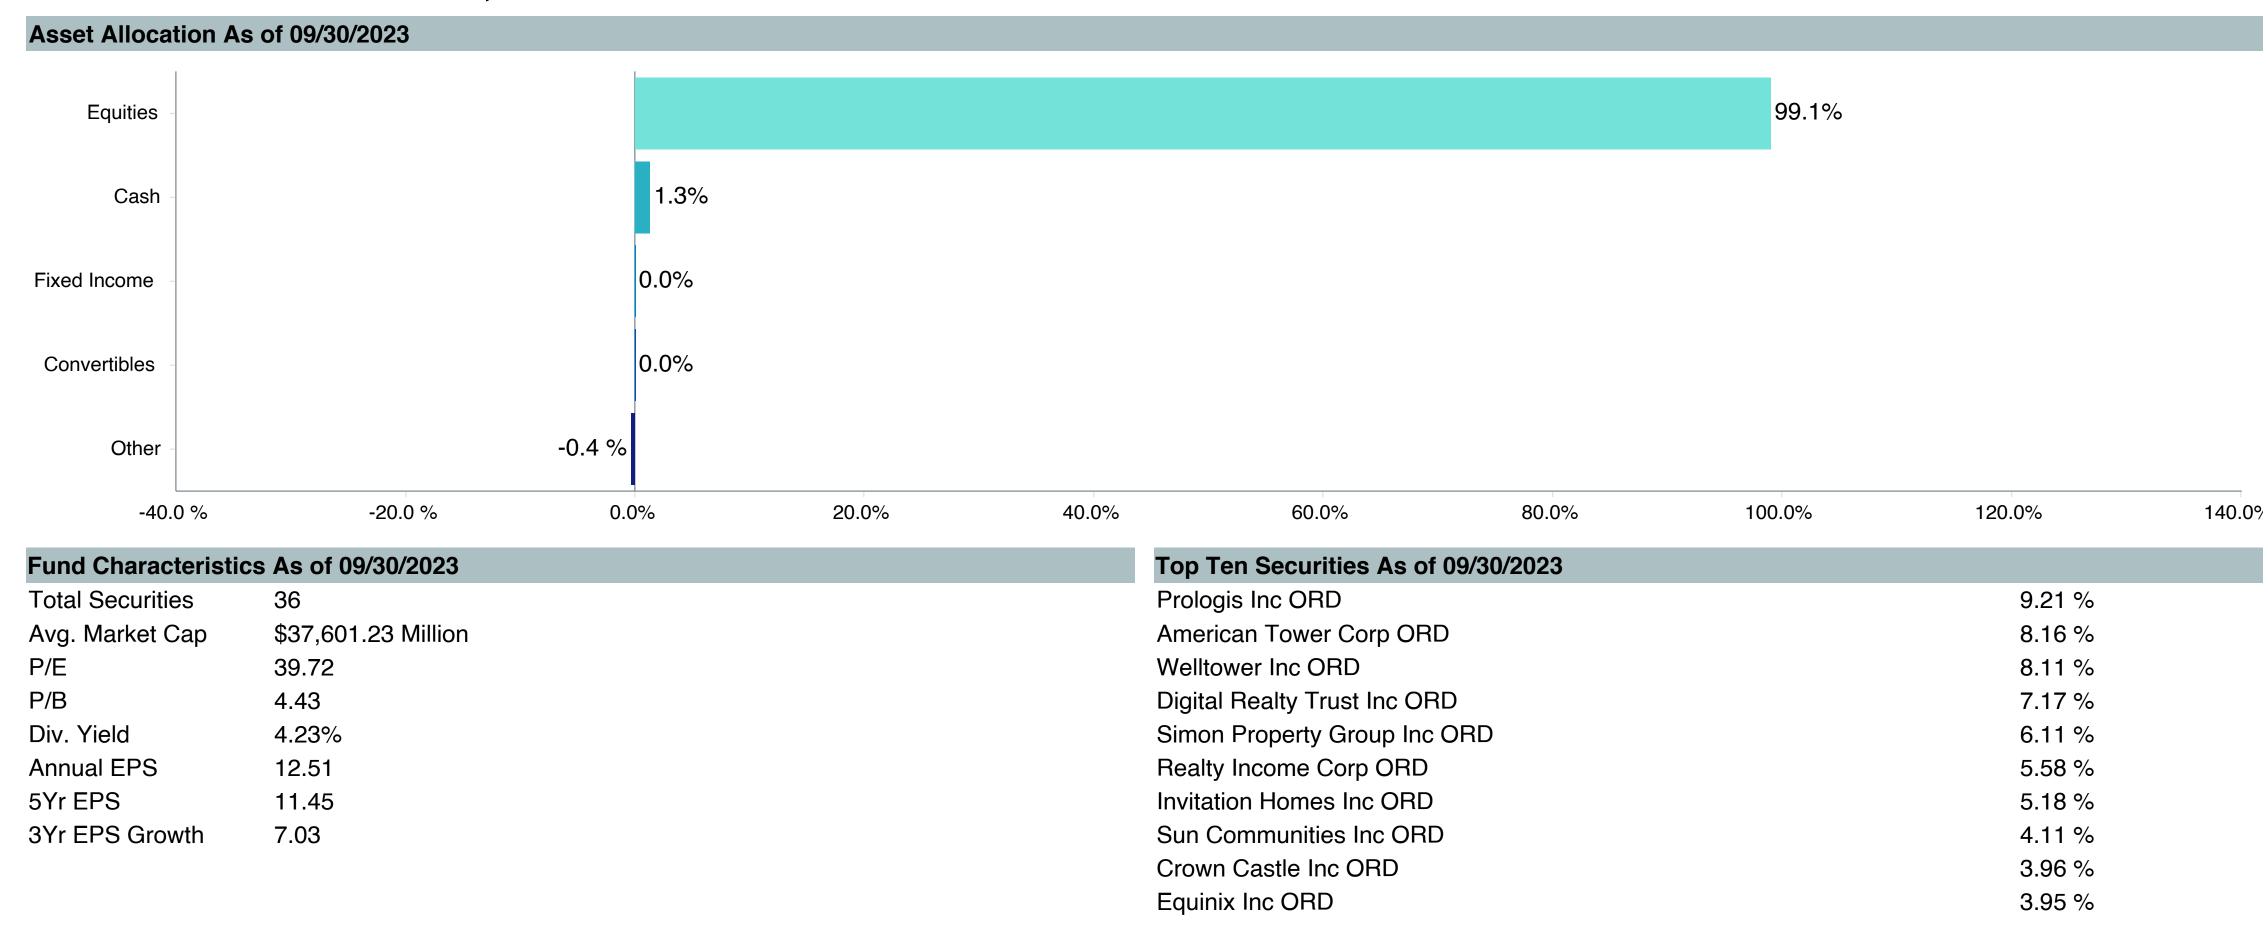

## **Asset Allocation Table**

|                                                |     | RPA           |        |           | TSA         |        |    | Pre-99     |        |           | 415(M)     |        |    | Medical Reside | nt     |    | Total         |        |
|------------------------------------------------|-----|---------------|--------|-----------|-------------|--------|----|------------|--------|-----------|------------|--------|----|----------------|--------|----|---------------|--------|
| Fund                                           |     | (\$)          | (%)    |           | (\$)        | (%)    |    | (\$)       | (%)    |           | (\$)       | (%)    |    | (\$)           | (%)    |    | (\$)          | (%)    |
| TIER 1(a): Target Retirement Funds             | \$  | 1,185,380,446 | 46.8%  | \$        | -           | 0.0%   | \$ | -          | 0.0%   | \$        | -          | 0.0%   | \$ | -              | 0.0%   | \$ | 1,185,380,446 | 37.2%  |
| Vanguard Target Retirement Income Trust Plus   | \$  | 48,113,338    | 1.9%   | \$        | -           | 0.0%   | \$ | -          | 0.0%   | \$        | -          | 0.0%   | \$ | -              | 0.0%   | \$ | 48,113,338    | 1.5%   |
| Vanguard Target Retirement 2020 Trust Plus     | \$  | 73,403,719    | 2.9%   | \$        | -           | 0.0%   | \$ | -          | 0.0%   | \$        | -          | 0.0%   | \$ | -              | 0.0%   | \$ | 73,403,719    | 2.3%   |
| Vanguard Target Retirement 2025 Trust Plus     | \$  | 112,999,353   | 4.5%   | \$        | -           | 0.0%   | \$ | -          | 0.0%   | \$        | -          | 0.0%   | \$ | -              | 0.0%   | \$ | 112,999,353   | 3.5%   |
| Vanguard Target Retirement 2030 Trust Plus     | \$  | 167,331,184   | 6.6%   | \$        | -           | 0.0%   | \$ | -          | 0.0%   | \$        | -          | 0.0%   | \$ | -              | 0.0%   | \$ | 167,331,184   | 5.3%   |
| Vanguard Target Retirement 2035 Trust Plus     | \$  | 197,146,325   | 7.8%   | \$        | -           | 0.0%   | \$ | -          | 0.0%   | \$        | -          | 0.0%   | \$ | -              | 0.0%   | \$ | 197,146,325   | 6.2%   |
| Vanguard Target Retirement 2040 Trust Plus     | \$  | 198,021,028   | 7.8%   | \$        | -           | 0.0%   | \$ | -          | 0.0%   | \$        | -          | 0.0%   | \$ | -              | 0.0%   | \$ | 198,021,028   | 6.2%   |
| Vanguard Target Retirement 2045 Trust Plus     | \$  | 179,952,924   | 7.1%   | \$        | -           | 0.0%   | \$ | -          | 0.0%   | \$        | -          | 0.0%   | \$ | -              | 0.0%   | \$ | 179,952,924   | 5.7%   |
| Vanguard Target Retirement 2050 Trust Plus     | \$  | 121,384,248   | 4.8%   | \$        | -           | 0.0%   | \$ | -          | 0.0%   | \$        | -          | 0.0%   | \$ | -              | 0.0%   | \$ | 121,384,248   | 3.8%   |
| Vanguard Target Retirement 2055 Trust Plus     | \$  | 59,878,888    | 2.4%   | \$        | -           | 0.0%   | \$ | -          | 0.0%   | \$        | -          | 0.0%   | \$ | -              | 0.0%   | \$ | 59,878,888    | 1.9%   |
| Vanguard Target Retirement 2060 Trust Plus     | \$  | 23,098,343    | 0.9%   | \$        | -           | 0.0%   | \$ | -          | 0.0%   | \$        | -          | 0.0%   | \$ | -              | 0.0%   | \$ | 23,098,343    | 0.7%   |
| Vanguard Target Retirement 2065 Trust Plus     | \$  | 3,949,365     | 0.2%   | \$        | -           | 0.0%   | \$ | -          | 0.0%   | \$        | -          | 0.0%   | \$ | -              | 0.0%   | \$ | 3,949,365     | 0.1%   |
| Vanguard Target Retirement 2070 Trust Plus     | \$  | 101,731       | 0.0%   | \$        | -           | 0.0%   | \$ | -          | 0.0%   | \$        | -          | 0.0%   | \$ | -              | 0.0%   | \$ | 101,731       | 0.0%   |
| TIER 1: Target Retirement Funds                | \$  | ,             | 0.0%   | \$        | 102,550,495 | 19.4%  | \$ | 12,648,888 | 0.5%   | \$        | 19,457,059 | 49.2%  | \$ | 40,033,849     | 84.3%  | \$ | 174,690,291   | 5.5%   |
| Vanguard Target Retirement Income - Inv.       | \$  | -             | 0.0%   | \$        | 10,338,295  | 0.4%   | \$ | 2,882,316  | 0.1%   | \$        | 1,439,909  | 3.6%   | \$ | 65,625         | 0.1%   | \$ | 14,726,145    | 0.5%   |
| Vanguard Target Retirement 2020 - Inv.         | \$  | -             | 0.0%   | \$        | 11,171,247  | 2.1%   | \$ | 2,322,946  | 0.1%   | \$        | 2,227,402  | 5.6%   | \$ | 35,739         | 0.1%   | \$ | 15,757,334    | 0.5%   |
| Vanguard Target Retirement 2025 - Inv.         | \$  | -             | 0.0%   | \$        | 20,178,733  | 3.8%   | \$ | 2,750,880  | 0.1%   | \$        | 3,100,565  | 7.8%   | \$ | 154,330        | 0.3%   | \$ | 26,184,508    | 0.8%   |
| Vanguard Target Retirement 2030 - Inv.         | \$  | -             | 0.0%   | \$        | 18,478,831  | 3.5%   | \$ | 2,983,684  | 0.1%   | \$        | 3,156,700  | 8.0%   | \$ | 418,479        | 0.9%   | \$ | 25,037,693    | 0.8%   |
| Vanguard Target Retirement 2035 - Inv.         | \$  | -             | 0.0%   | \$        | 13,681,164  | 2.6%   | \$ | 1,001,497  | 0.0%   | \$        | 2,132,778  | 5.4%   | \$ | 1,365,546      | 2.9%   | \$ | 18,180,984    | 0.6%   |
| Vanguard Target Retirement 2040 - Inv.         | \$  | -             | 0.0%   | \$        | 12,850,090  | 2.4%   | \$ | 504,088    | 0.0%   | \$        | 3,947,583  | 10.0%  | \$ | 3,111,178      | 6.6%   | \$ | 20,412,939    | 0.6%   |
| Vanguard Target Retirement 2045 - Inv.         | Ś   | -             | 0.0%   | Ś         | 6,605,376   | 1.3%   | Ś  | 122,480    | 0.0%   | Ś         | 1,851,607  | 4.7%   | \$ | 8,779,481      | 18.5%  | Ś  | 17,358,943    | 0.5%   |
| Vanguard Target Retirement 2050 - Inv.         | Ś   | -             | 0.0%   | Ś         | 5,220,265   | 1.0%   | Ś  | 45,896     | 0.0%   | İġ        | 1,179,981  | 3.0%   | \$ | 12,751,985     | 26.9%  | İ  | 19,198,127    | 0.6%   |
| Vanguard Target Retirement 2055 - Inv.         | \$  | -             | 0.0%   | \$        | 2,878,931   | 0.5%   | \$ | 14,073     | 0.0%   | \$        | 367,476    | 0.9%   | \$ | 10,734,997     | 22.6%  | \$ | 13,995,477    | 0.4%   |
| Vanguard Target Retirement 2060 - Inv.         | \$  | -             | 0.0%   | \$        | 932,717     | 0.2%   | \$ | ,<br>-     | 0.0%   | \$        | 33,140     | 0.1%   | \$ | 2,489,370      | 5.2%   | \$ | 3,455,227     | 0.1%   |
| Vanguard Target Retirement 2065 - Inv.         | \$  | -             | 0.0%   | \$        | 186,355     | 0.0%   | \$ | 21,028     | 0.0%   | \$        | 15,090     | 0.0%   | \$ | 101,019        | 0.2%   | \$ | 323,491       | 0.0%   |
| Vanguard Target Retirement 2070 - Inv.         | \$  | -             | 0.0%   | \$        | 28,493      | 0.0%   | \$ | ,<br>-     | 0.0%   | \$        | 4,830      | 0.0%   | \$ | 26,100         | 0.1%   | \$ | 59,423        | 0.0%   |
| TIER 2: Core Funds                             | \$  | 1,316,660,267 | 52.0%  | \$        | 419,141,346 | 79.4%  | \$ | 23,633,628 | 0.9%   | \$        | 19,920,601 | 50.4%  | \$ | 7,429,780      | 15.7%  | \$ | 1,786,785,622 | 56.1%  |
| Vanguard Total Bond Market Index Fund          | \$  | 53,761,254    | 2.1%   | \$        | 28,374,943  | 5.4%   | \$ | 1,366,462  | 0.1%   | \$        | 909,841    | 2.3%   | \$ | 183,047        | 0.4%   | \$ | 84,595,547    | 2.7%   |
| Vanguard Total International Bond Index Fund   | \$  | 6,821,975     | 0.3%   | \$        | 4,415,259   | 0.8%   | \$ | 240,984    | 0.0%   | \$        | 176,677    | 0.4%   | \$ | 27,318         | 0.1%   | \$ | 11,682,212    | 0.4%   |
| Vanguard Total Stock Market Index Fund         | \$  | 70,472,382    | 2.8%   | \$        | 17,181,101  | 3.3%   | \$ | 898,016    | 0.0%   | \$        | 590,229    | 1.5%   | \$ | 1,110,252      | 2.3%   | \$ | 90,251,980    | 2.8%   |
| Vanguard Institutional Index Fund              | \$  | 219,841,099   | 8.7%   | \$        | 65,055,919  | 12.3%  | \$ | 3,180,739  | 0.1%   | \$        | 3,362,587  | 8.5%   | \$ | 1,373,919      | 2.9%   | \$ | 292,814,263   | 9.2%   |
| Vanguard FTSE Social Index Fund                | \$  | 11,476,291    | 0.5%   | \$        | 1,593,104   | 0.3%   | \$ | 116,659    | 0.0%   | \$        | 322,573    | 0.8%   | \$ | 176,594        | 0.4%   | \$ | 13,685,220    | 0.4%   |
| Vanguard Extended Market Index Fund            | \$  | 69,294,088    | 2.7%   | \$        | 19,641,260  | 3.7%   | \$ | 1,264,637  | 0.0%   | \$        | 793,370    | 2.0%   | \$ | 347,917        | 0.7%   | \$ | 91,341,272    | 2.9%   |
| Vanguard Total International Stock Index       | \$  | 12,359,046    | 0.5%   | \$        | 3,129,410   | 0.6%   | \$ | 384,372    | 0.0%   | \$        | 412,560    | 1.0%   | \$ | 63,798         | 0.1%   | \$ | 16,349,187    | 0.5%   |
| Vanguard Developed Market Index Fund           | \$  | 101,628,646   | 4.0%   | \$        | 32,807,772  | 6.2%   | \$ | 1,935,769  | 0.1%   | \$        | 1,211,743  | 3.1%   | \$ | 594,366        | 1.3%   | \$ | 138,178,296   | 4.3%   |
| Vanguard Emerging Markets Stock Index Fund     | \$  | 47,820,979    | 1.9%   | \$        | 13,827,907  | 2.6%   | \$ | 839,849    | 0.0%   | \$        | 562,045    | 1.4%   | \$ | 303,623        | 0.6%   | \$ | 63,354,402    | 2.0%   |
| Vanguard Federal Money Market Fund             | \$  | 46,382,379    | 1.8%   | \$        | 7,923,180   | 1.5%   | \$ | 1,598,512  | 0.1%   | \$        | 1,411,218  | 3.6%   | \$ | 135,797        | 0.3%   | \$ | 57,451,087    | 1.8%   |
| T. Rowe Price Stable Value Common Trust Fund A | \$  | 19,520,579    | 0.8%   | \$        | -           | 0.0%   | \$ | -          | 0.0%   | \$        | -          | 0.0%   | \$ | -              | 0.0%   | \$ | 19,520,579    | 0.6%   |
| TIAA Traditional - RC                          | \$  | 231,705,964   | 9.2%   | \$        | -           | 0.0%   | \$ | 4,268,768  | 0.2%   | \$        | 3,901,078  | 9.9%   | \$ | 421,094        | 0.9%   | \$ | 240,296,906   | 7.5%   |
| TIAA Traditional - RCP                         | \$  | -             | 0.0%   | \$        | 114,710,086 | 21.7%  | \$ | -          | 0.0%   | \$        | -          | 0.0%   | \$ | -              | 0.0%   | \$ | 114,710,086   | 3.6%   |
| PIMCO Total Return Fund                        | \$  | 13,365,558    | 0.5%   | \$        | 7,664,604   | 1.5%   | \$ | 708,269    | 0.0%   | \$        | 510,419    | 1.3%   | \$ | 37,838         | 0.1%   | \$ | 22,286,687    | 0.7%   |
| DFA Inflation-Protected Securities Portfolio   | \$  | 28,716,410    | 1.1%   | \$        | 9,258,931   | 1.8%   | \$ | 781,682    | 0.0%   | \$        | 574,340    | 1.5%   | \$ | 121,760        | 0.3%   | \$ | 39,453,123    | 1.2%   |
| American Century High Income                   | \$  | 38,297,473    | 1.5%   | \$        | 13,833,164  | 2.6%   | \$ | 867,639    | 0.0%   | \$        | 955,290    | 2.4%   | \$ | 52,317         | 0.1%   | \$ | 54,005,883    | 1.7%   |
| T. Rowe Price Large Cap Growth Fund - I        | \$  | 53,178,611    | 2.1%   | \$        | 11,318,594  | 2.1%   | \$ | 366,197    | 0.0%   | \$        | 979,353    | 2.5%   | \$ | 617,791        | 1.3%   | \$ | 66,460,546    | 2.1%   |
| Diamond Hill Large Cap                         | \$  | 69,463,576    | 2.7%   | \$        | 19,348,265  | 3.7%   | \$ | 1,231,785  | 0.0%   | \$        | 969,693    | 2.5%   | \$ | 490,661        | 1.0%   | \$ | 91,503,981    | 2.9%   |
| William Blair Small/Mid Cap Growth Fund        | \$  | 34,542,215    | 1.4%   | \$        | 5,938,636   | 1.1%   | \$ | 362,566    | 0.0%   | \$        | 425,123    | 1.1%   | \$ | 178,009        | 0.4%   | \$ | 41,446,549    | 1.3%   |
| DFA U.S. Targeted Value                        | \$  | 58,879,897    | 2.3%   | \$        | 15,348,121  | 2.9%   | \$ | 1,010,167  | 0.0%   | \$        | 557,587    | 1.4%   | \$ | 361,271        | 0.8%   | \$ | 76,157,043    | 2.4%   |
| Dodge & Cox Global Stock Fund                  | \$  | 49,467,747    | 2.0%   | \$        | 10,342,397  | 2.0%   | \$ | 780,272    | 0.0%   | \$        | 322,147    | 0.8%   | \$ | 335,271        | 0.7%   | \$ | 61,247,833    | 1.9%   |
| GQG International Opportunities Fund           | \$  | 45,527,897    | 1.8%   | <b>\$</b> | 8,226,857   | 1.6%   | Ş  | 703,806    | 0.0%   | \$        | 415,752    | 1.1%   | \$ | 246,942        | 0.5%   | \$ | 55,121,254    | 1.7%   |
| Cohen & Steers Instl Realty Shares             | Ş., | 34,136,200    | 1.3%   | \$        | 9,201,837   | 1.7%   | Ş  | 726,477    | 0.0%   | <b>\$</b> | 556,975    | 1.4%   | Ş  | 250,194        | 0.5%   | Ş  | 44,871,683    | 1.4%   |
| TIER 3: Mutual Fund Window                     | \$  | 30,246,043    | 1.2%   | \$        | 6,462,432   | 1.2%   | \$ | 186,697    | 0.0%   | \$        | 143,251    | 0.4%   | \$ | 10,938         | 0.0%   | \$ | 37,049,362    | 1.2%   |
|                                                |     |               |        |           |             |        |    |            |        |           |            |        |    |                |        |    |               |        |
| Total                                          | \$  | 2,532,286,756 | 100.0% | Ş         | 528,154,273 | 100.0% | \$ | 36,469,214 | 100.0% | \$        | 39,520,911 | 100.0% | \$ | 47,474,567     | 100.0% | Ş  | 3,183,905,721 | 100.0% |