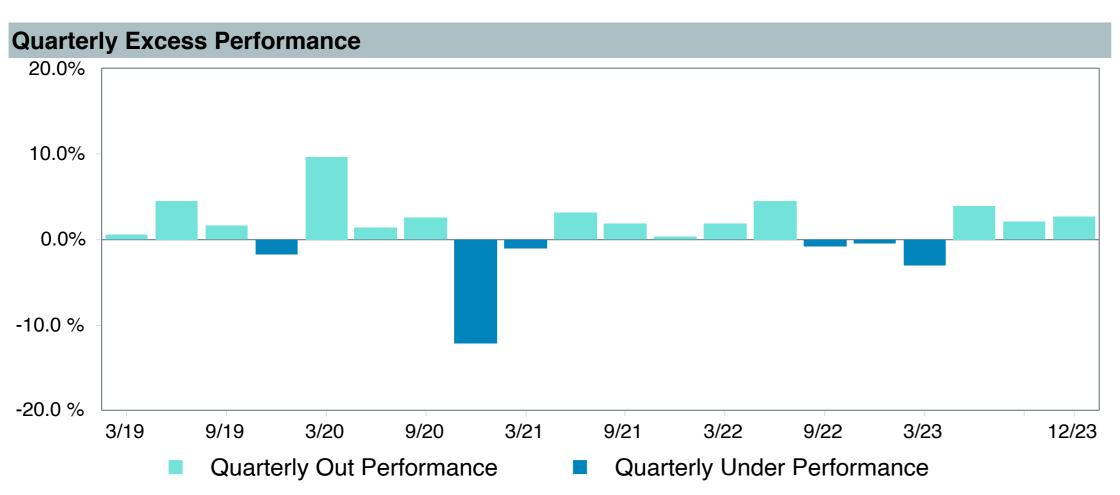

Prts IO;R6 (GSIYX)       |
| Fund Family:               | Goldman Sachs                        |
| Ticker:                    | GSIYX                                |
| Peer Group:                | IM International Equity Markets (MF) |
| Benchmark:                 | MSCI AC World ex USA Index (Net)     |
| Fund Inception:            | 12/15/2016                           |
| Portfolio Manager:         | Jain/Kresmanc/Murthy                 |
| Total Assets:              | \$1,904.90 Million                   |
| Total Assets Date:         | 12/31/2023                           |
| Gross Expense:             | 0.79%                                |
| Net Expense:               | 0.75%                                |
| Turnover:                  | 137%                                 |











## Peer Group Analysis

### Ratio of Cumulative Wealth - Since Inception





### **Risk Profile**





| 5 Years Historical Statistics        |                  |                   |                      |           |                 |       |      |        |                    |                    |
|--------------------------------------|------------------|-------------------|----------------------|-----------|-----------------|-------|------|--------|--------------------|--------------------|
|                                      | Active<br>Return | Tracking<br>Error | Information<br>Ratio | R-Squared | Sharpe<br>Ratio | Alpha | Beta | Return | Standard Deviation | Actual Correlation |
| GQG International Opportunities Fund | 4.55             | 8.02              | 0.57