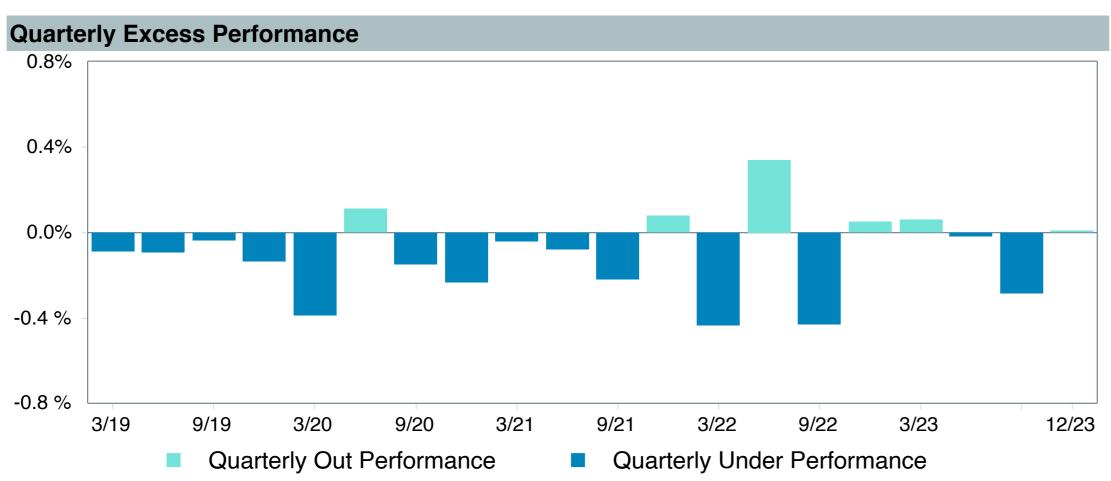

# **5 Year Comparative Performance**

### As of December 31, 2023

#### 5-yr Performance vs. Benchmark (Tiers II & III)