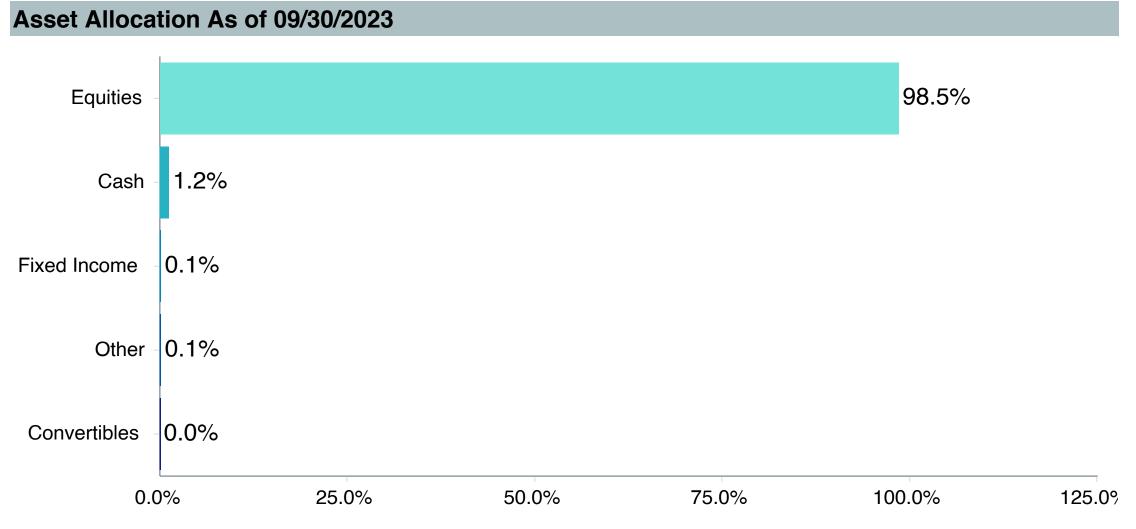

-----------|
|                                   | Active<br>Return | Tracking<br>Error | Information<br>Ratio | R-Squared | Sharpe<br>Ratio | Alpha | Beta | Return | Standard Deviation | Actual Correlation |
| Dodge & Cox Global Stock Fund - X | 1.47             | 8.98              | 0.16                 | 0.84      | 0.56            | -0.05 | 1.12 | 12.46  | 21.89              | 0.92               |
| MSCI AC World Index (Net)         | 0.00             | 0.00              | -                    | 1.00      | 0.60            | 0.00  | 1.00 | 11.72  | 17.94              | 1.00               |
| FTSE 3 Month T-Bill               | -10.83           | 17.93             | -0.60                | 0.00      | -               | 1.90  | 0.00 | 1.91   | 0.56               | 0.04               |





| Fund | Charac          | teristics | As of        | 09/30/2023   |
|------|-----------------|-----------|--------------|--------------|
| ulia | O I I I I I I I |           | <b>73 01</b> | US/ US/ LULU |

| Total Securities | 94                   |
|------------------|----------------------|
| Avg. Market Cap  | \$160,439.99 Million |
| P/E              | 18.34                |
| P/B              | 3.39                 |
| Div. Yield       | 2.89%                |
| Annual EPS       | 11.64                |
| 5Yr EPS          | 14.54                |
| 3Yr EPS Growth   | 13.92                |
|                  |                      |

| Top Ten Securities As of 09/30/2023 |        |
|-------------------------------------|--------|
| Alphabet Inc Class C ORD            | 3.86 % |
|