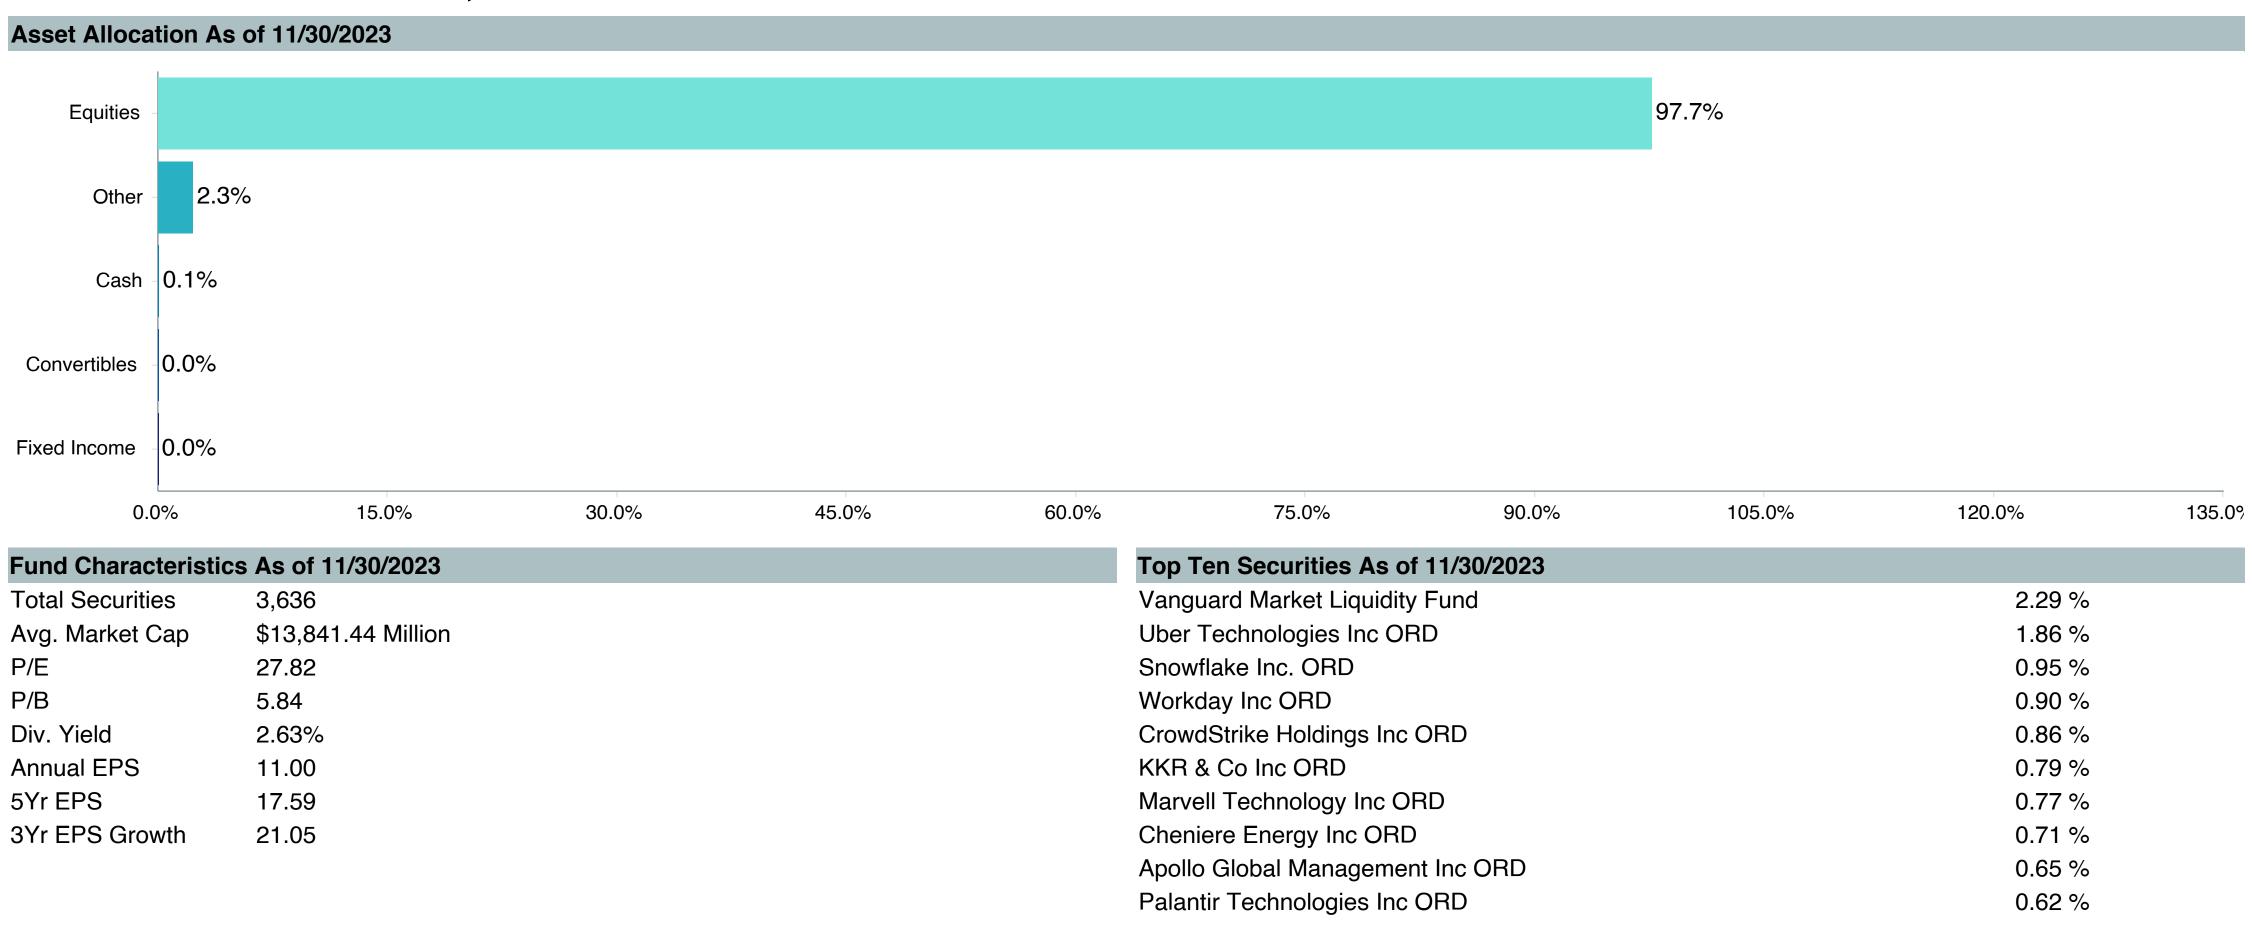

| Active<br>Return | Tracking<br>Error | Information<br>Ratio | R-Squared | Sharpe<br>Ratio | Alpha | Beta | Return | Standard Deviation | Actual Correlation |
| Vanguard Extended Market Index Fund - Inst. | 0.14             | 0.10              | 1.40                 | 1.00      | 0.51            | 0.13  | 1.00 | 11.92  | 24.34              | 1.00               |
| Performance Benchmark                       | 0.00             | 0.00              | -                    | 1.00      | 0.50            | 0.00  | 1.00 | 11.77  | 24.32              | 1.00               |
| FTSE 3 Month T-Bill                         | -12.22           | 24.32             | -0.50                | 0.00      | -               | 1.91  | 0.00 | 1.91   | 0.56               | 0.02               |







#### As of December 31, 2023

Quarterly Out Performance

| <b>Account Information</b> | on                                          |
|----------------------------|---------------------------------------------|
| Product Name:              | Vanguard Tot I S;Ins (VTSNX)                |
| Fund Family:               | Vanguard                                    |
| Ticker:                    | VTSNX                                       |
| Peer Group:                | IM International Multi-Cap Core Equity (MF) |
| Benchmark:                 | Performance Benchmark                       |
| Fund Inception:            | 11/29/2010                                  |
| Portfolio Manager:         | Perre/Franquin                              |
| Total Assets:              | \$37,739.20 Mil