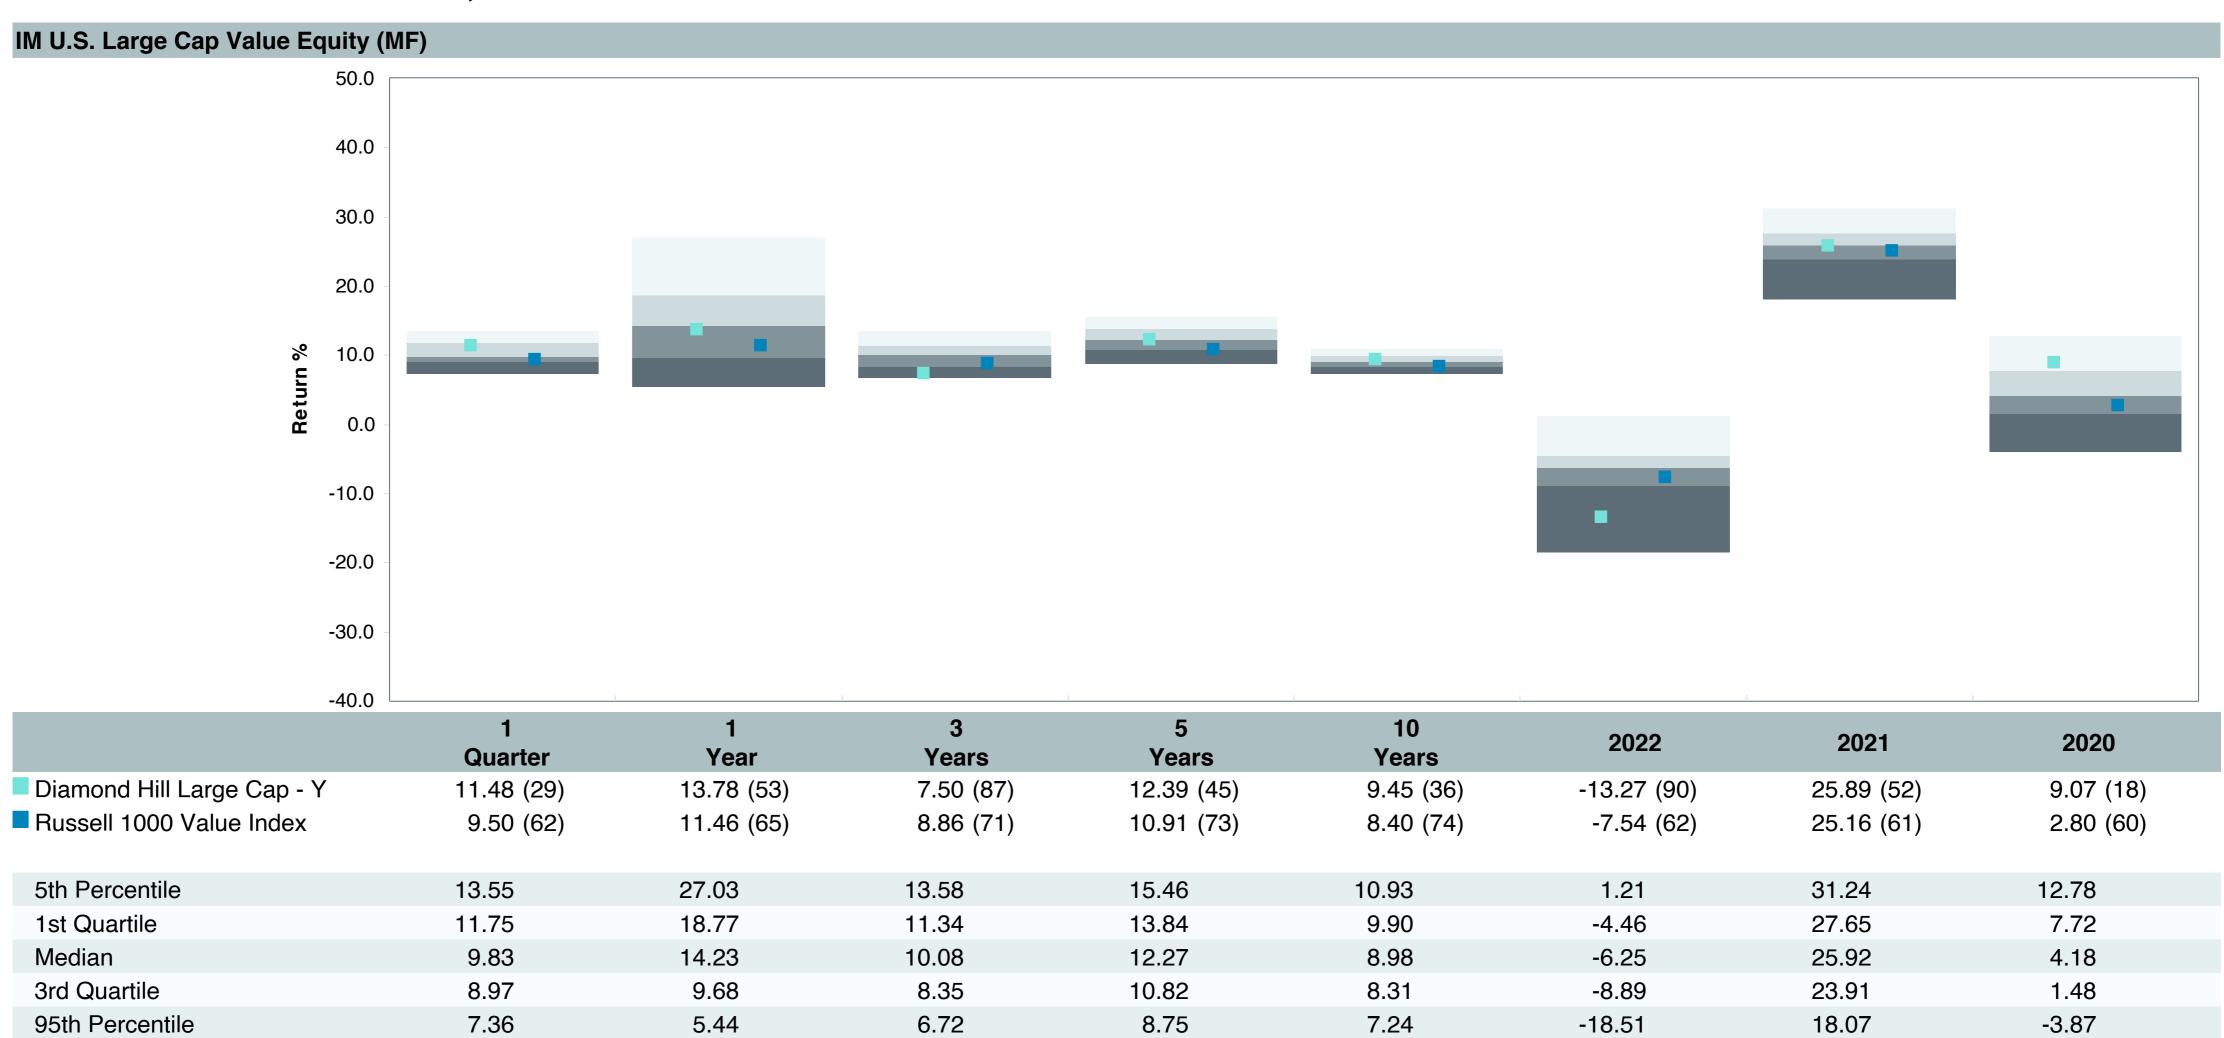

|
| Fund Family:               | Diamond Hill Funds                  |
| Ticker:                    | DHLYX                               |
| Peer Group:                | IM U.S. Large Cap Value Equity (MF) |
| Benchmark:                 | Russell 1000 Value Index            |
| Fund Inception:            | 12/30/2011                          |
| Portfolio Manager:         | Bath/Hawley                         |
| Total Assets:              | \$2,850.50 Million                  |
| Total Assets Date :        | 12/31/2023                          |
| Gross Expense:             | 0.55%                               |
| Net Expense :              | 0.55%                               |
| Turnover:                  | 38%                                 |









## Peer Group Analysis





### **Risk Profile**



| 5 Years Historical Statistics |                  |                   |                      |           |                 |       |      |        |                    |                    |
|-------------------------------|------------------|-------------------|----------------------|-----------|-----------------|-------|------|--------|--------------------|--------------------|
|                               | Active<br>Return | Tracking<br>Error | Information<br>Ratio | R-Squared | Sharpe<br>Ratio | Alpha | Beta | Return | Standard Deviation | Actual Correlation |
| Diamond Hill Large Cap - Y    | 1.56             | 3.27              | 0.48                 | 0.98      | 0.59            | 0.98  | 1.05 | 12.39  | 20.09              | 0.99               |
| Ru