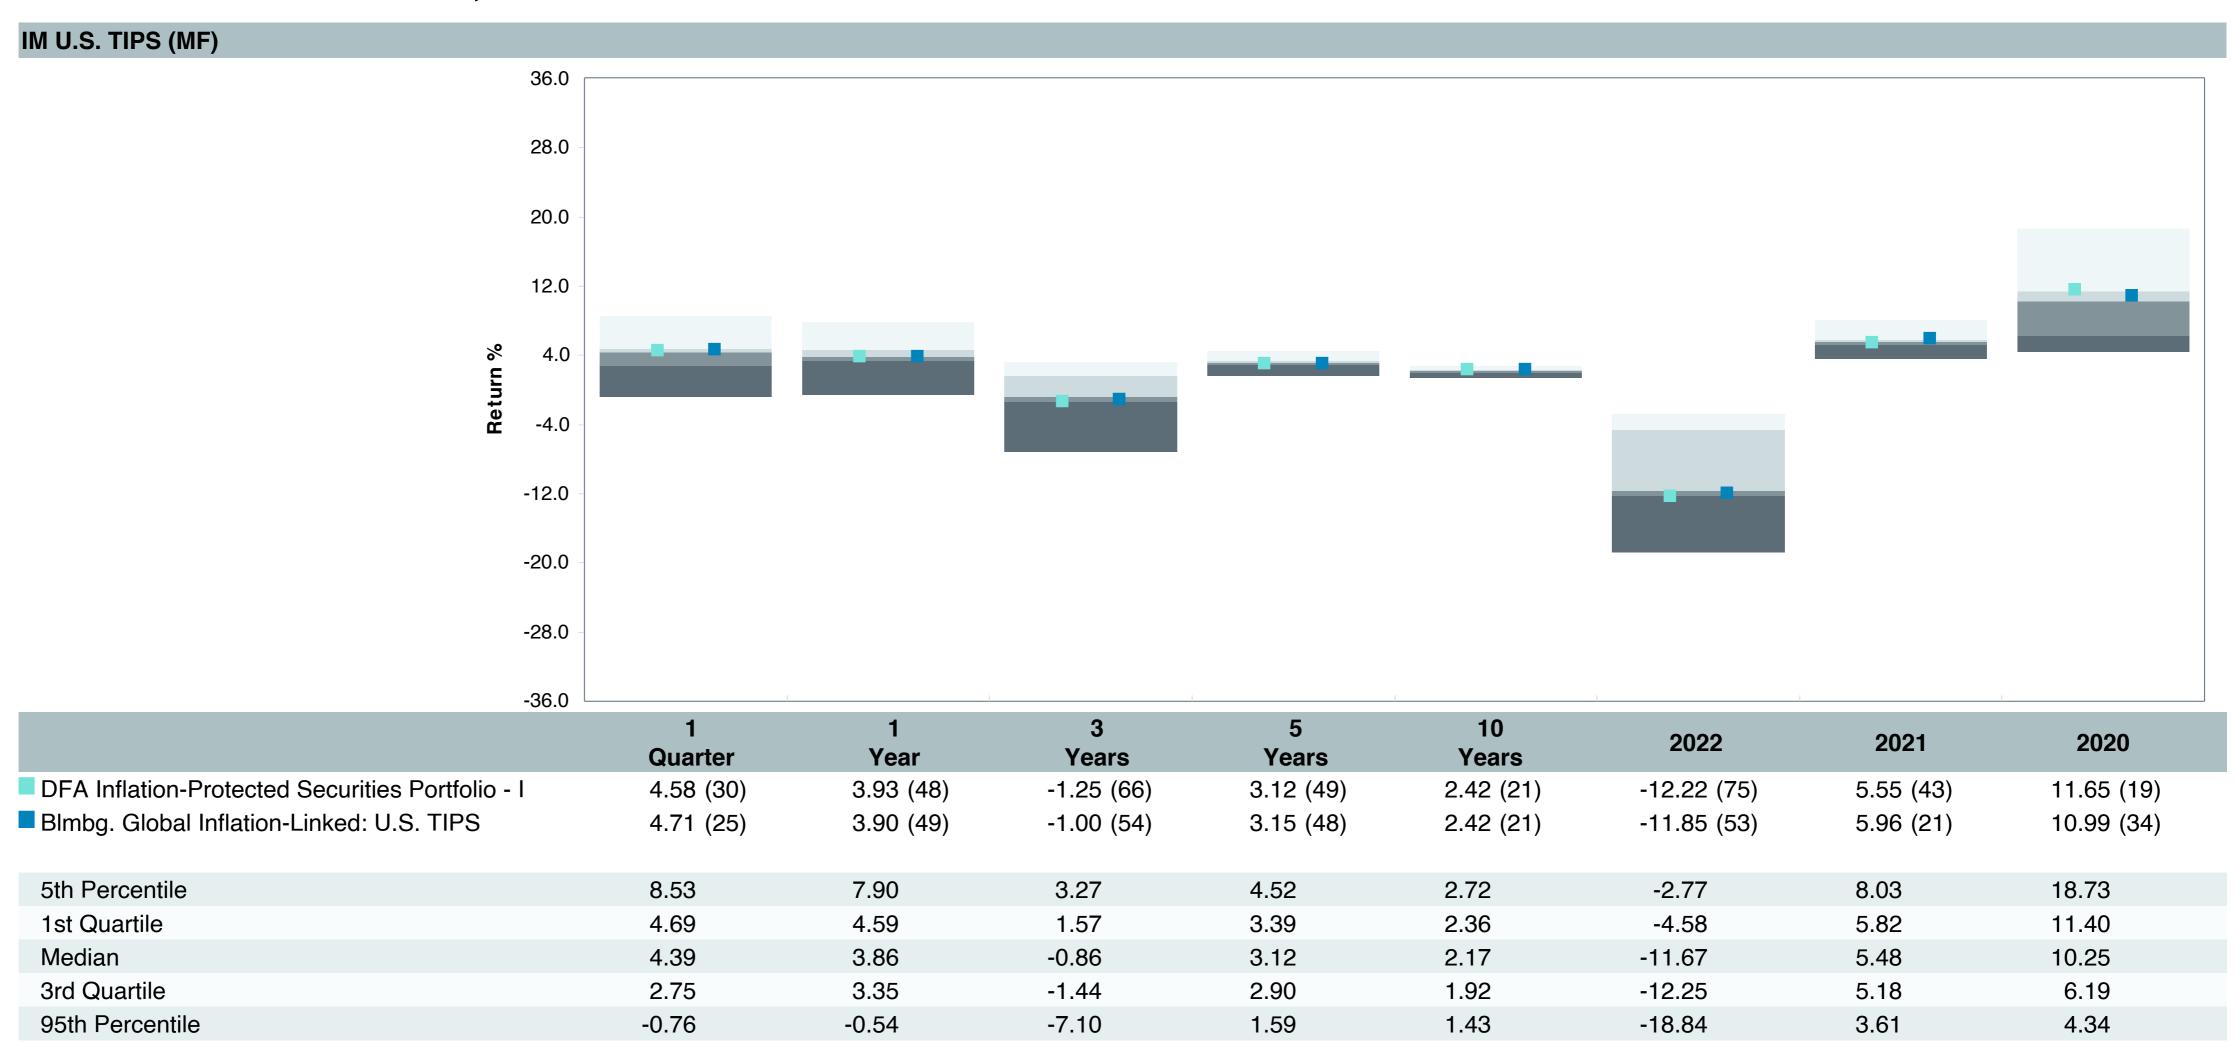

# **5 Year Comparative Performance**

### As of December 31, 2023

#### 5-yr Performance vs. Benchmark (Tiers II & III)