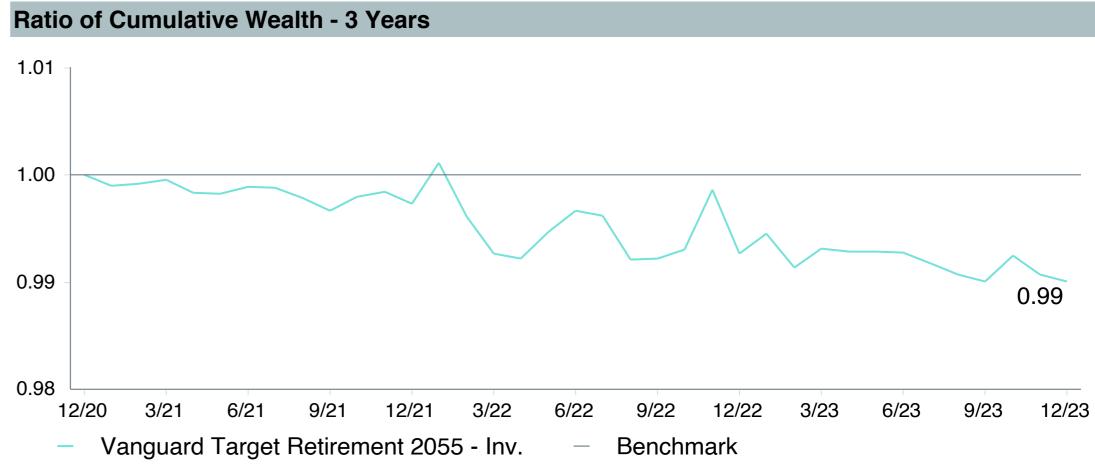

# **5 Year Comparative Performance**

### As of December 31, 2023

#### 5-yr Performance vs. Benchmark (Tiers II & III)