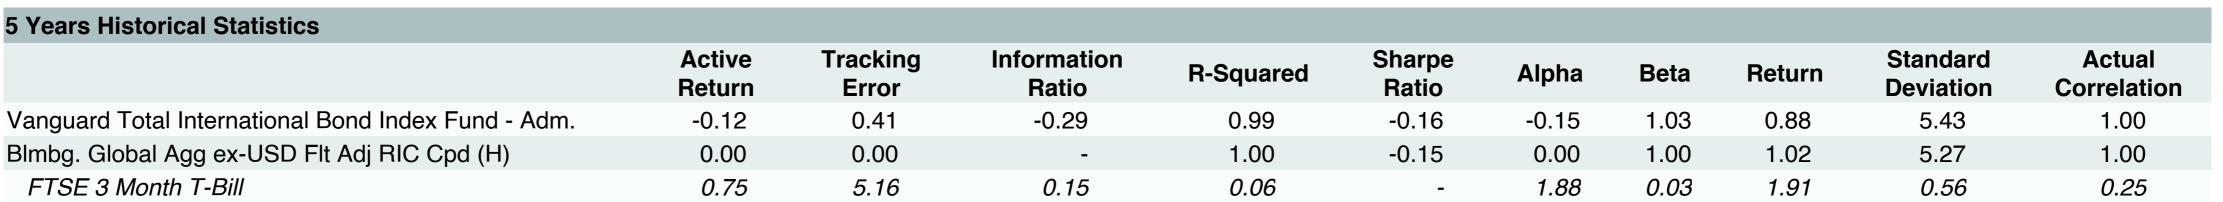

ile                                      | 5.52       | 11.31     | -0.16      | 2.32       | -5.74       | 0.91       | 12.37     |
| 1st Quartile                                        | 4.73       | 8.83      | -1.67      | 1.38       | -10.73      | -1.79      | 9.36      |
| Median                                              | 3.34       | 7.66      | -3.01      | 0.64       | -12.93      | -4.61      | 6.36      |
| 3rd Quartile                                        | 3.01       | 5.68      | -5.33      | -1.57      | -18.49      | -6.86      | 4.55      |
| 95th Percentile                                     | 1.43       | 2.47      | -8.29      | -2.74      | -22.19      | -9.36      | -4.51     |



#### As of December 31, 2023





Blmbg. Global Agg ex-USD Flt Adj RIC Cpd (H)





#### As of December 31, 2023



Avg. Coupon 2.20 % Nominal Maturity -

Effective Maturity 8.70 Years
Duration 7.10 Years

SEC 30 Day Yield - Avg. Credit Quality -

| Top Ten Securities As of 09/30/2023 |         |
|-------------------------------------|---------|
| Fgn. Currency Denominated Bonds     | 79.20 % |
| Corporate Notes/Bonds               | 14.70 % |
| Asset Backed Securities             | 5.40 %  |





| <b>Account Information</b> | on                            |
|----------------------------|-------------------------------|
| Product Name :             | Vanguard TSM Idx;Inst (VITSX) |
| Fund Family:               | Vanguard                      |
| Ticker:                    | VITSX                         |
| Peer Group:                | IM U.S. Large Cap Equity (MF) |