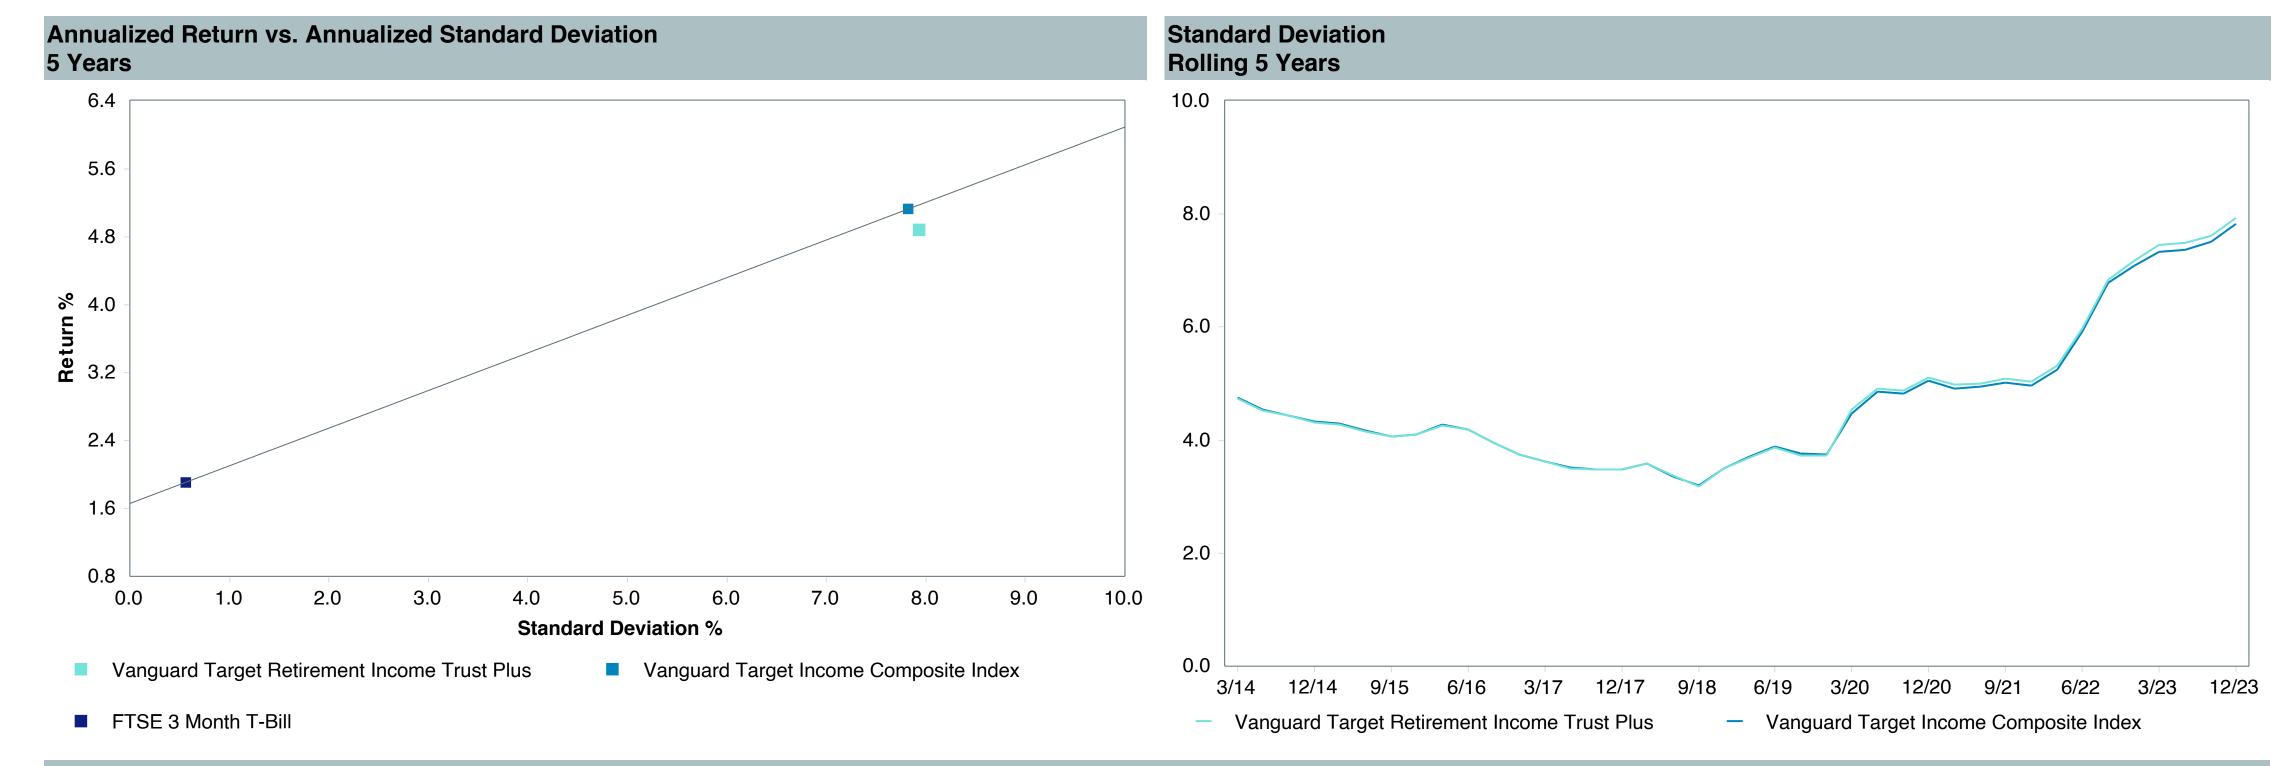

# **5 Year Comparative Performance**

### As of December 31, 2023

#### 5-yr Performance vs. Benchmark (Tiers II & III)