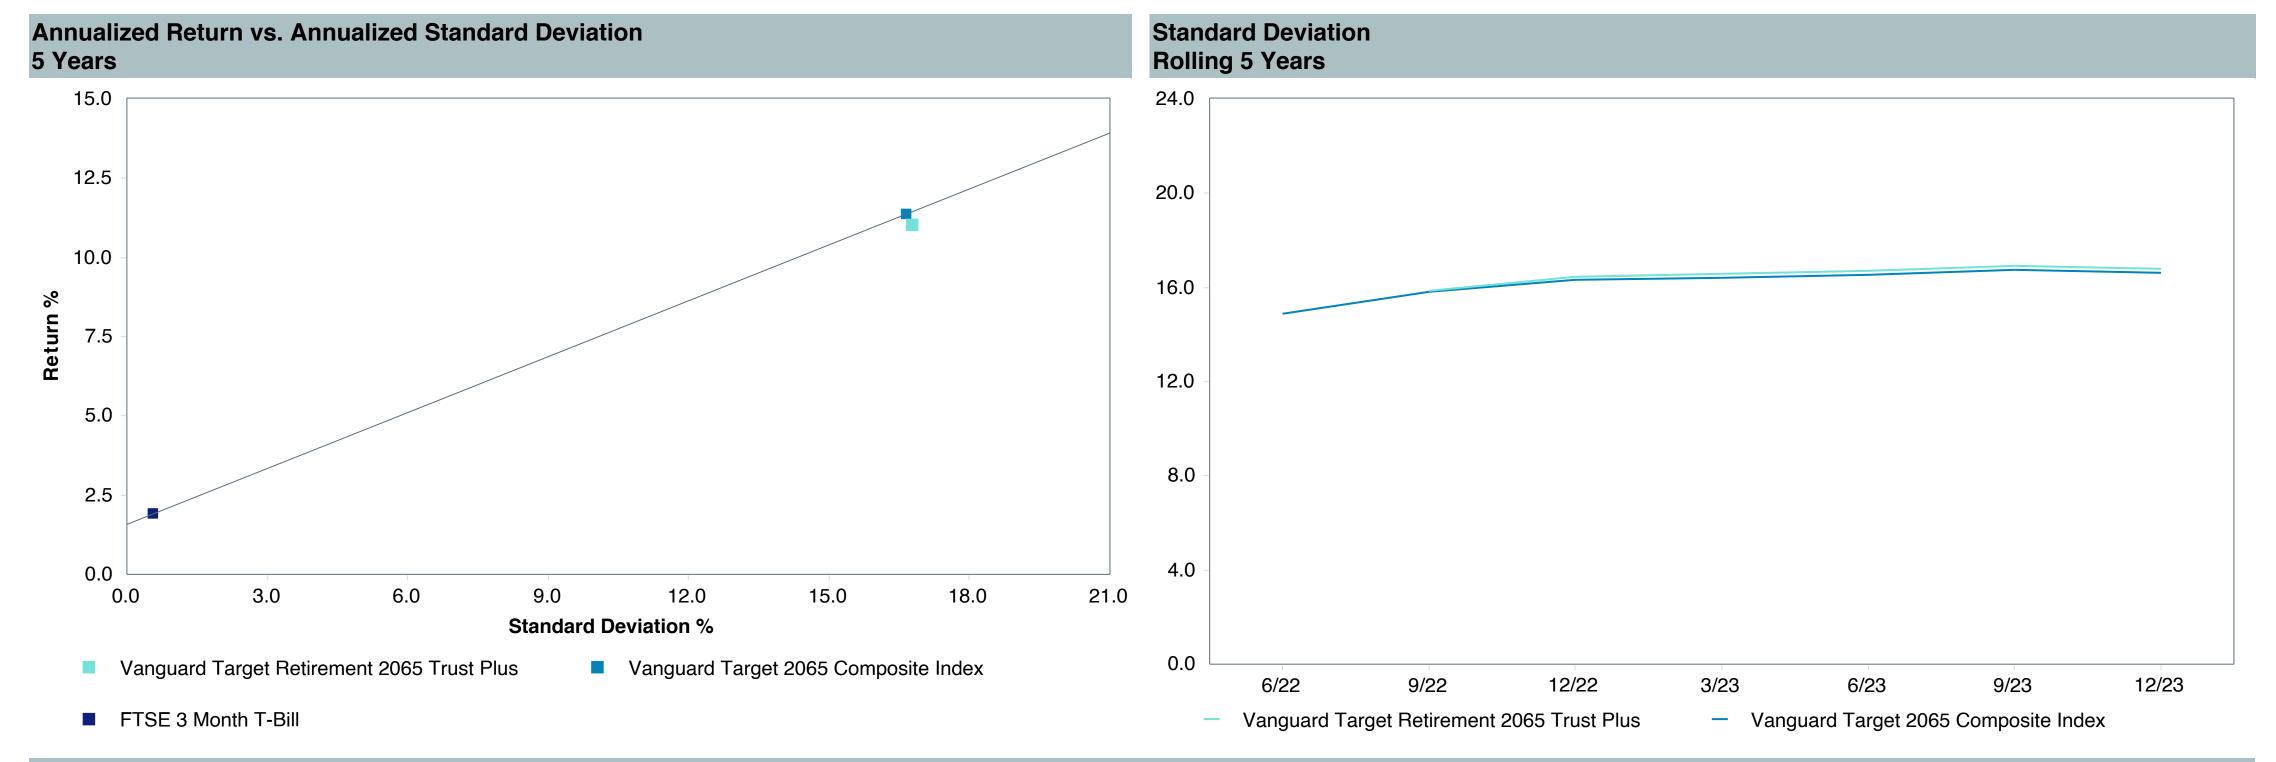

# **5 Year Comparative Performance**

### As of December 31, 2023

#### 5-yr Performance vs. Benchmark (Tiers II & III)