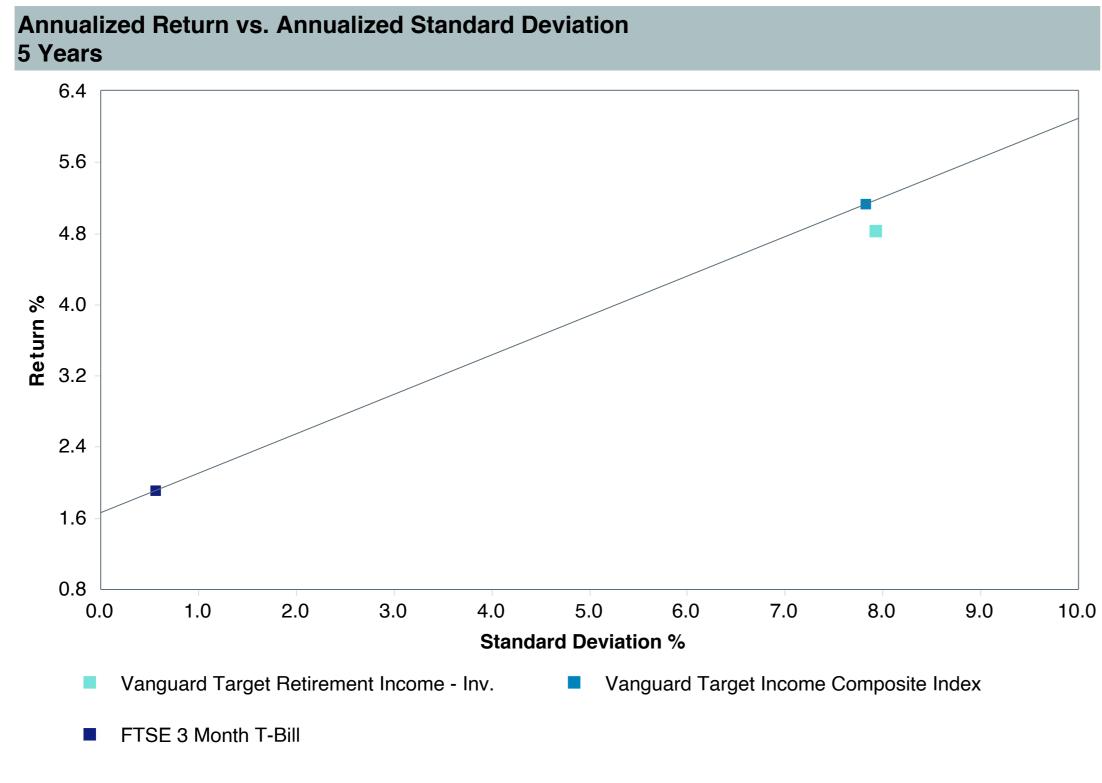

d Family:               | Vanguard                               |
| Ticker:                    | VTINX                                  |
| Peer Group:                | IM Retirement Income (MF)              |
| Benchmark:                 | Vanguard Target Income Composite Index |
| Fund Inception:            | 10/27/2003                             |
| Portfolio Manager:         | Team Managed                           |
| Total Assets:              | \$35,680.80 Million                    |
| Total Assets Date :        | 11/30/2023                             |
| Gross Expense:             | 0.08%                                  |
| Net Expense :              | 0.08%                                  |
| Turnover:                  | 4%                                     |

















| 5 Years Historical Statistics            |                  |                   |                      |           |                 |       |      |        |                    |                    |
|------------------------------------------|------------------|-------------------|----------------------|-----------|-----------------|-------|------|--------|--------------------|--------------------|
|                                          | Active<br>Return | Tracking<br>Error | Information<br>Ratio | R-Squared | Sharpe<br>Ratio | Alpha | Beta | Return | Standard Deviation | Actual Correlation |
| Vanguard Target Retirement Income - Inv. | -0.28            | 0.39              | -0.72                | 1.00      | 0.40            | -0.34 | 1.01 | 4.83   | 7.93               | 1.00