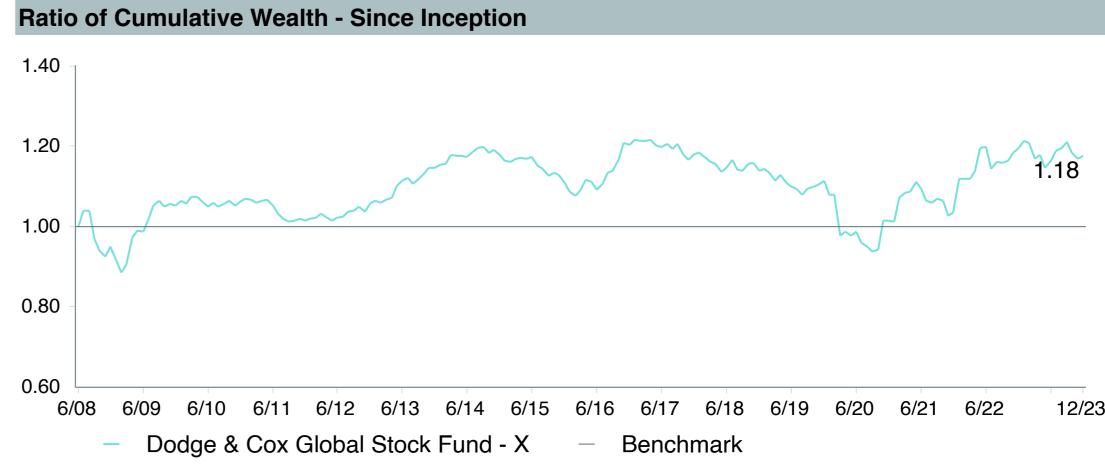

-|
| Product Name :             | Dodge & Cox Glbl Stock;X (DOXWX) |
| Fund Family:               | Dodge & Cox Funds                |
| Ticker:                    | DOXWX                            |
| Peer Group :               | IM Global Equity (MF)            |
| Benchmark:                 | MSCI AC World Index (Net)        |
| Fund Inception:            | 05/02/2022                       |
| Portfolio Manager:         | Team Managed                     |
| Total Assets:              | \$641.20 Million                 |
| Total Assets Date:         | 11/30/2023                       |
| Gross Expense:             | 0.57%                            |
| Net Expense :              | 0.52%                            |
| Turnover:                  | 25%                              |









## Peer Group Analysis





### **Risk Profile**





| 5 Years Historical Statistics     |                  |                   |                      |           |                 |       |      |        |                    |                    |
|-----------------------------------|------------------|-------------------|----------------------|-----------|-----------------|-------|------|--------|--------------------|--------------------|
|                                   | Active<br>Return | Tracking<br>Error | Information<br>Ratio | R-Squared | Sharpe<br>Ratio | Alpha | Beta | Return | Standard Deviation | Actual Correlation |
| Dodge & Cox Global Stock Fund - X | 1.47             | 8.98              | 0.16                 | 0.84      | 0.56            | -0.05 | 1.12 | 12.46  |