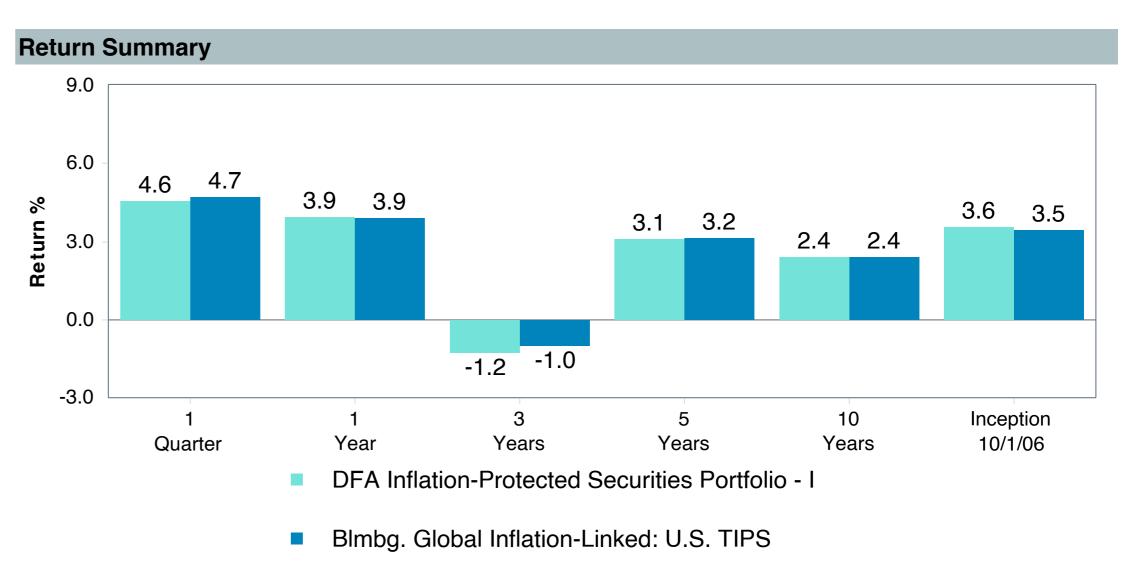

| Dimensional                               |
| Ticker:                    | DIPSX                                     |
| Peer Group:                | IM U.S. TIPS (MF)                         |
| Benchmark:                 | Blmbg. Global Inflation-Linked: U.S. TIPS |
| Fund Inception:            | 09/18/2006                                |
| Portfolio Manager:         | Plecha/Kolerich/Hutchison                 |
| Total Assets:              | \$5,278.20 Million                        |
| Total Assets Date :        | 12/31/2023                                |
| Gross Expense:             | 0.11%                                     |
| Net Expense :              | 0.11%                                     |
| Turnover:                  | 46%                                       |

















| 5 Years Historical Statistics                    |                  |                   |                      |           |                 |       |      |        |                    |                    |
|--------------------------------------------------|------------------|-------------------|----------------------|-----------|-----------------|-------|------|--------|--------------------|--------------------|
|                                                  | Active<br>Return | Tracking<br>Error | Information<br>Ratio | R-Squared | Sharpe<br>Ratio | Alpha | Beta | Return | Standard Deviation | Actual Correlation |
| DFA Inflation-Protected Securities Portfolio - I | 0.00             | 0.89              | 0.00                 | 0.99      | 0.21            | -0.22