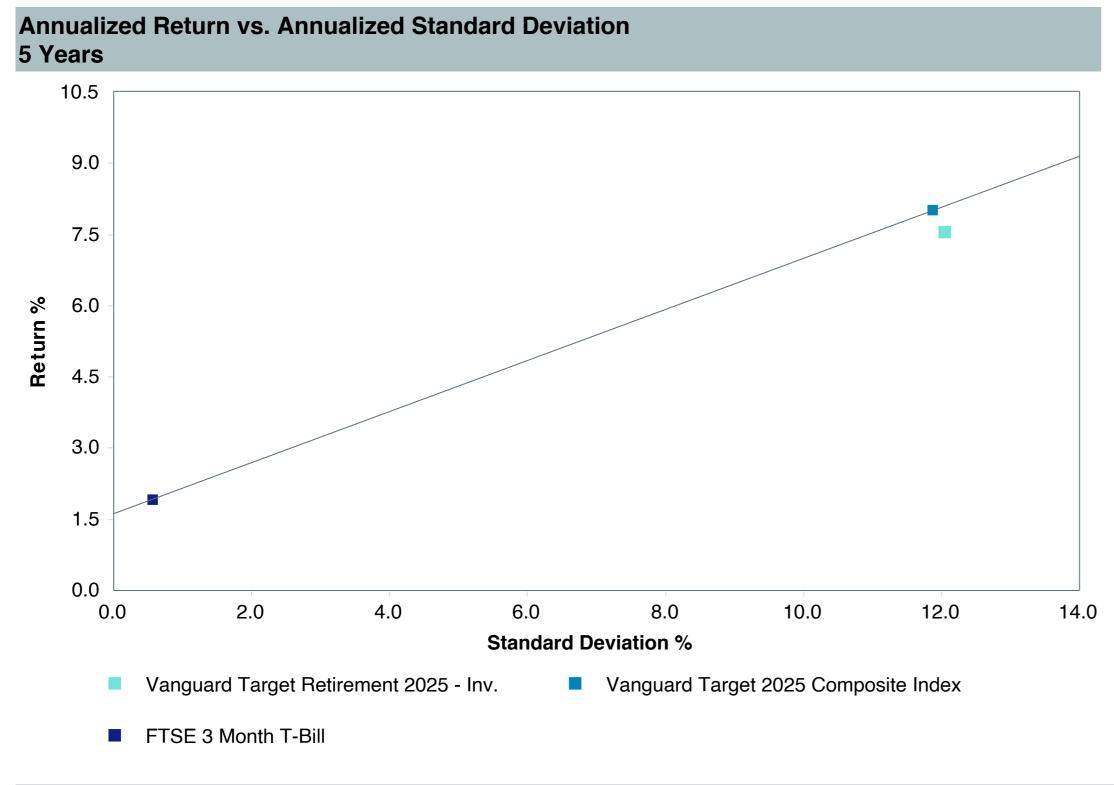

nv (VTTVX)     |
| Fund Family:               | Vanguard                             |
| Ticker:                    | VTTVX                                |
| Peer Group:                | IM Mixed-Asset Target 2025 (MF)      |
| Benchmark:                 | Vanguard Target 2025 Composite Index |
| Fund Inception:            | 10/27/2003                           |
| Portfolio Manager:         | Team Managed                         |
| Total Assets:              | \$73,951.00 Million                  |
| Total Assets Date:         | 11/30/2023                           |
| Gross Expense:             | 0.08%                                |
| Net Expense :              | 0.08%                                |
| Turnover:                  | 6%                                   |

















| 5 Years Historical Statistics          |                  |                   |                      |           |                 |       |      |        |                    |                    |
|----------------------------------------|------------------|-------------------|----------------------|-----------|-----------------|-------|------|--------|--------------------|--------------------|
|                                        | Active<br>Return | Tracking<br>Error | Information<br>Ratio | R-Squared | Sharpe<br>Ratio | Alpha | Beta | Return | Standard Deviation | Actual Correlation |
| Vanguard Target Retirement 2025 - Inv. | -0.40            | 0.64              | -0.63                | 1.00      | 0.51            | -0.52 | 1.01 | 7.56   | 12.05              | 1.00