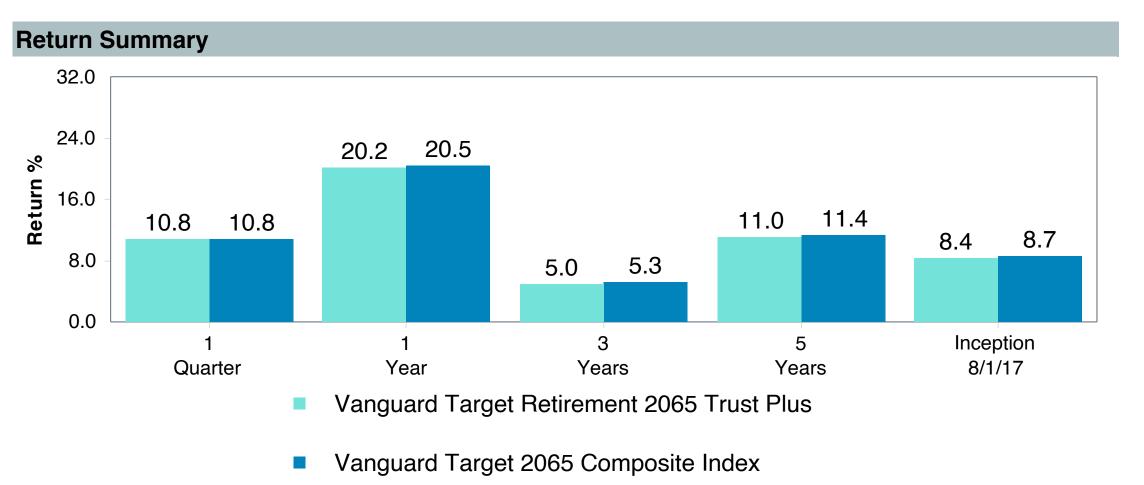

|



## Vanguard Target Retirement 2065 Trust Plus Performance Summary

| Account Information |                                            |  |  |  |  |  |  |  |
|---------------------|--------------------------------------------|--|--|--|--|--|--|--|
| Account Name        | Vanguard Target Retirement 2065 Trust Plus |  |  |  |  |  |  |  |
| Inception Date      | 08/01/2017                                 |  |  |  |  |  |  |  |
| Account Structure   | Collective Investment Trust                |  |  |  |  |  |  |  |
| Asset Class         | Global Target Date                         |  |  |  |  |  |  |  |
| Benchmark           | Vanguard Target 2065 Composite Index       |  |  |  |  |  |  |  |
| Peer Group          | IM Mixed-Asset Target 2065+ (MF)           |  |  |  |  |  |  |  |















| 5 Years Historical Statistics              |                  |                   |                      |           |                 |       |      |        |                    |                    |
|--------------------------------------------|------------------|-------------------|----------------------|-----------|-----------------|-------|------|--------|--------------------|--------------------|
|                                            | Active<br>Return | Tracking<br>Error | Information<br>Ratio | R-Squared | Sharpe<br>Ratio | Alpha | Beta | Return | Standard Deviation | Actual Correlation |
| Vanguard Target Retirement 2065 Trust Plus | -0.28            | 0.80              | -0.35                | 1.00      | 0.60            | -0.37 | 1.01 | 11.04  | 16.78