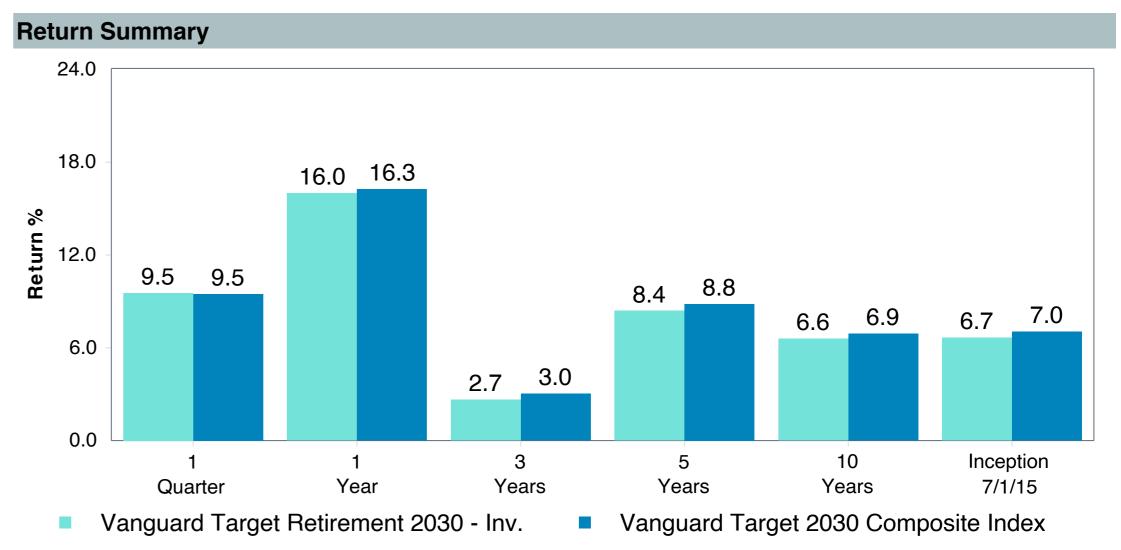

# **Total Plan Top Ten Based on Assets**

|                                                 |                     |            |            |                   | Traili<br>1 Ye | •    | Traili<br>3 Yea | •    | Traili<br>5 Yea | •    | Traili<br>10 Ye | •    |
|-------------------------------------------------|---------------------|------------|------------|-------------------|----------------|------|-----------------|------|-----------------|------|-----------------|------|
| Investment Fund                                 | Assets              | % of Total | Watch List | # of participants | Return         | Rank | Return          | Rank | Return          | Rank | Return          | Rank |
| Vanguard Institutional Index Fund - Instl. Plus | \$<br>292,814,263   | 9.2%       |            | 2,069             | 26.3%          | (23) | 10.0%           | (15) | 15.7%           | (13) | 12.0%           | (1)  |
| S&P 500 Index                                   |                     |            |            |                   | 26.3%          | (12) | 10.0%           | (2)  | 15.7%           | (4)  | 12.0%           | (1)  |
| TIAA Traditional - RC                           | \$<br>240,296,906   | 7.5%       |            | 1,138             | 4.8%           | (6)  | 4.2%            | (1)  | 4.1%            | (1)  | 4.2%            | (1)  |
| Morningstar Stable Value Index                  |                     |            |            |                   | 2.9%           | (24) | 2.2%            | (17) | 2.2%            | (13) | 2.1%            | (16) |
| Vanguard Target Retirement 2040 Trust Plus      | \$<br>198,021,028   | 6.2%       |            | 528               | 18.4%          | (53) | 4.1%            | (64) | 10.1%           | (49) | 7.6%            | (22) |
| Vanguard Target 2040 Composite Index            |                     |            |            |                   | 18.6%          | (49) | 4.4%            | (44) | 10.4%           | (28) | 7.9%            | (10) |
| Vanguard Target Retirement 2035 Trust Plus      | \$<br>197,146,325   | 6.2%       |            | 459               | 17.2%          | (35) | 3.4%            | (50) | 9.3%            | (53) | 7.2%            | (15) |
| Vanguard Target 2035 Composite Index            |                     |            |            |                   | 17.4%          | (31) | 3.7%            | (28) | 9.6%            | (23) | 7.4%            | (7)  |
| Vanguard Target Retirement 2045 Trust Plus      | \$<br>179,952,924   | 5.7%       |            | 618               | 19.6%          | (46) | 4.8%            | (52) | 10.8%           | (41) | 8.0%            | (24) |
| Vanguard Target 2045 Composite Index            |                     |            |            |                   | 19.8%          | (43) | 5.0%            | (33) | 11.2%           | (28) | 8.3%            | (10) |
| Vanguard Target Retirement 2030 Trust Plus      | \$<br>167,331,184   | 5.3%       |            | 321               | 16.1%          | (14) | 2.8%            | (38) | 8.5%            | (48) | 6.7%            | (12) |
| Vanguard Target 2030 Composite Index            |                     |            |            |                   | 16.3%          | (12) | 3.0%            | (28) | 8.8%            | (13) | 6.9%            | (5)  |
| Vanguard Developed Markets Index Plus           | \$<br>138,178,296   | 4.3%       |            | 1,775             | 17.8%          | (42) | 3.6%            | (36) | 8.4%            | (57) | 4.6%            | (40) |
| Vanguard Spliced Developed ex U.S. Index        |                     |            |            |                   | 18.0%          | (40) | 3.6%            | (36) | 8.4%            | (58) | 4.6%            | (40) |
| Vanguard Target Retirement 2050 Trust Plus      | \$<br>121,384,248   | 3.8%       |            | 632               | 20.3%          | (48) | 5.0%            | (46) | 11.0%           | (42) | 8.1%            | (24) |
| Vanguard Target 2050 Composite Index            |                     |            |            |                   | 20.5%          | (41) | 5.3%            | (34) | 11.4%           | (25) | 8.3%            | (12) |
| TIAA Traditional - RCP                          | \$<br>114,710,086   | 3.6%       |            | 613               | 4.0%           | (6)  | 3.4%            | (1)  | 3.4%            | (1)  | 3.4%            | (1)  |
| Morningstar Stable Value Index                  |                     |            |            |                   | 2.9%           | (24) | 2.2%            | (17) | 2.2%            | (13) | 2.1%            | (16) |
| Vanguard Target Retirement 2025 Trust Plus      | \$<br>112,999,353   | 3.5%       |            | 240               | 14.6%          | (10) | 2.1%            | (33) | 7.7%            | (30) | 6.2%            | (9)  |
| Vanguard Target 2025 Composite Index            |                     |            |            |                   | 14.7%          | (5)  | 2.4%            | (14) | 8.0%            | (7)  | 6.4%            | (1)  |
| Total                                           | \$<br>1,762,834,612 | 55.4%      |            |                   |                |      |                 |      |                 |      |                 |      |