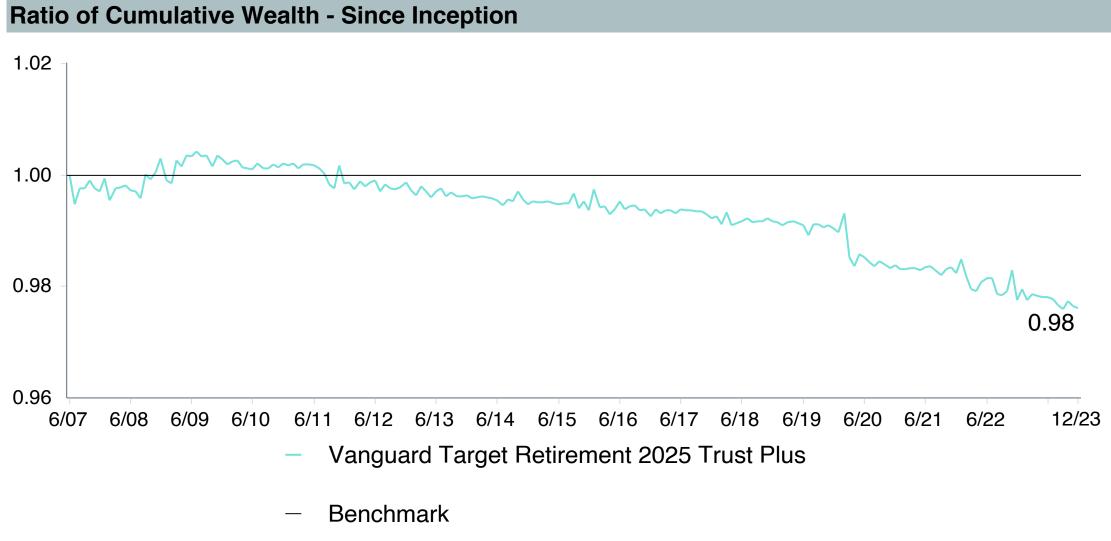

ement 2025 Trust Plus Performance Summary

| <b>Account Informat</b> | Account Information                        |  |  |  |  |  |  |  |
|-------------------------|--------------------------------------------|--|--|--|--|--|--|--|
| Account Name            | Vanguard Target Retirement 2025 Trust Plus |  |  |  |  |  |  |  |
| Inception Date          | 08/31/2011                                 |  |  |  |  |  |  |  |
| Account Structure       | Collective Investment Trust                |  |  |  |  |  |  |  |
| Asset Class             | Global Target Date                         |  |  |  |  |  |  |  |
| Benchmark               | Vanguard Target 2025 Composite Index       |  |  |  |  |  |  |  |
| Peer Group              | IM Mixed-Asset Target 2025 (MF)            |  |  |  |  |  |  |  |















| 5 Years Historical Statistics              |                  |                   |                      |           |                 |       |      |        |                    |                    |
|--------------------------------------------|------------------|-------------------|----------------------|-----------|-----------------|-------|------|--------|--------------------|--------------------|
|                                            | Active<br>Return | Tracking<br>Error | Information<br>Ratio | R-Squared | Sharpe<br>Ratio | Alpha | Beta | Return | Standard Deviation | Actual Correlation |
| Vanguard Target Retirement 2025 Trust Plus | -0.30            | 0.60              | -0.50                | 1.00      | 0.52            | -0.41 | 1.01 | 7.67   | 12.03