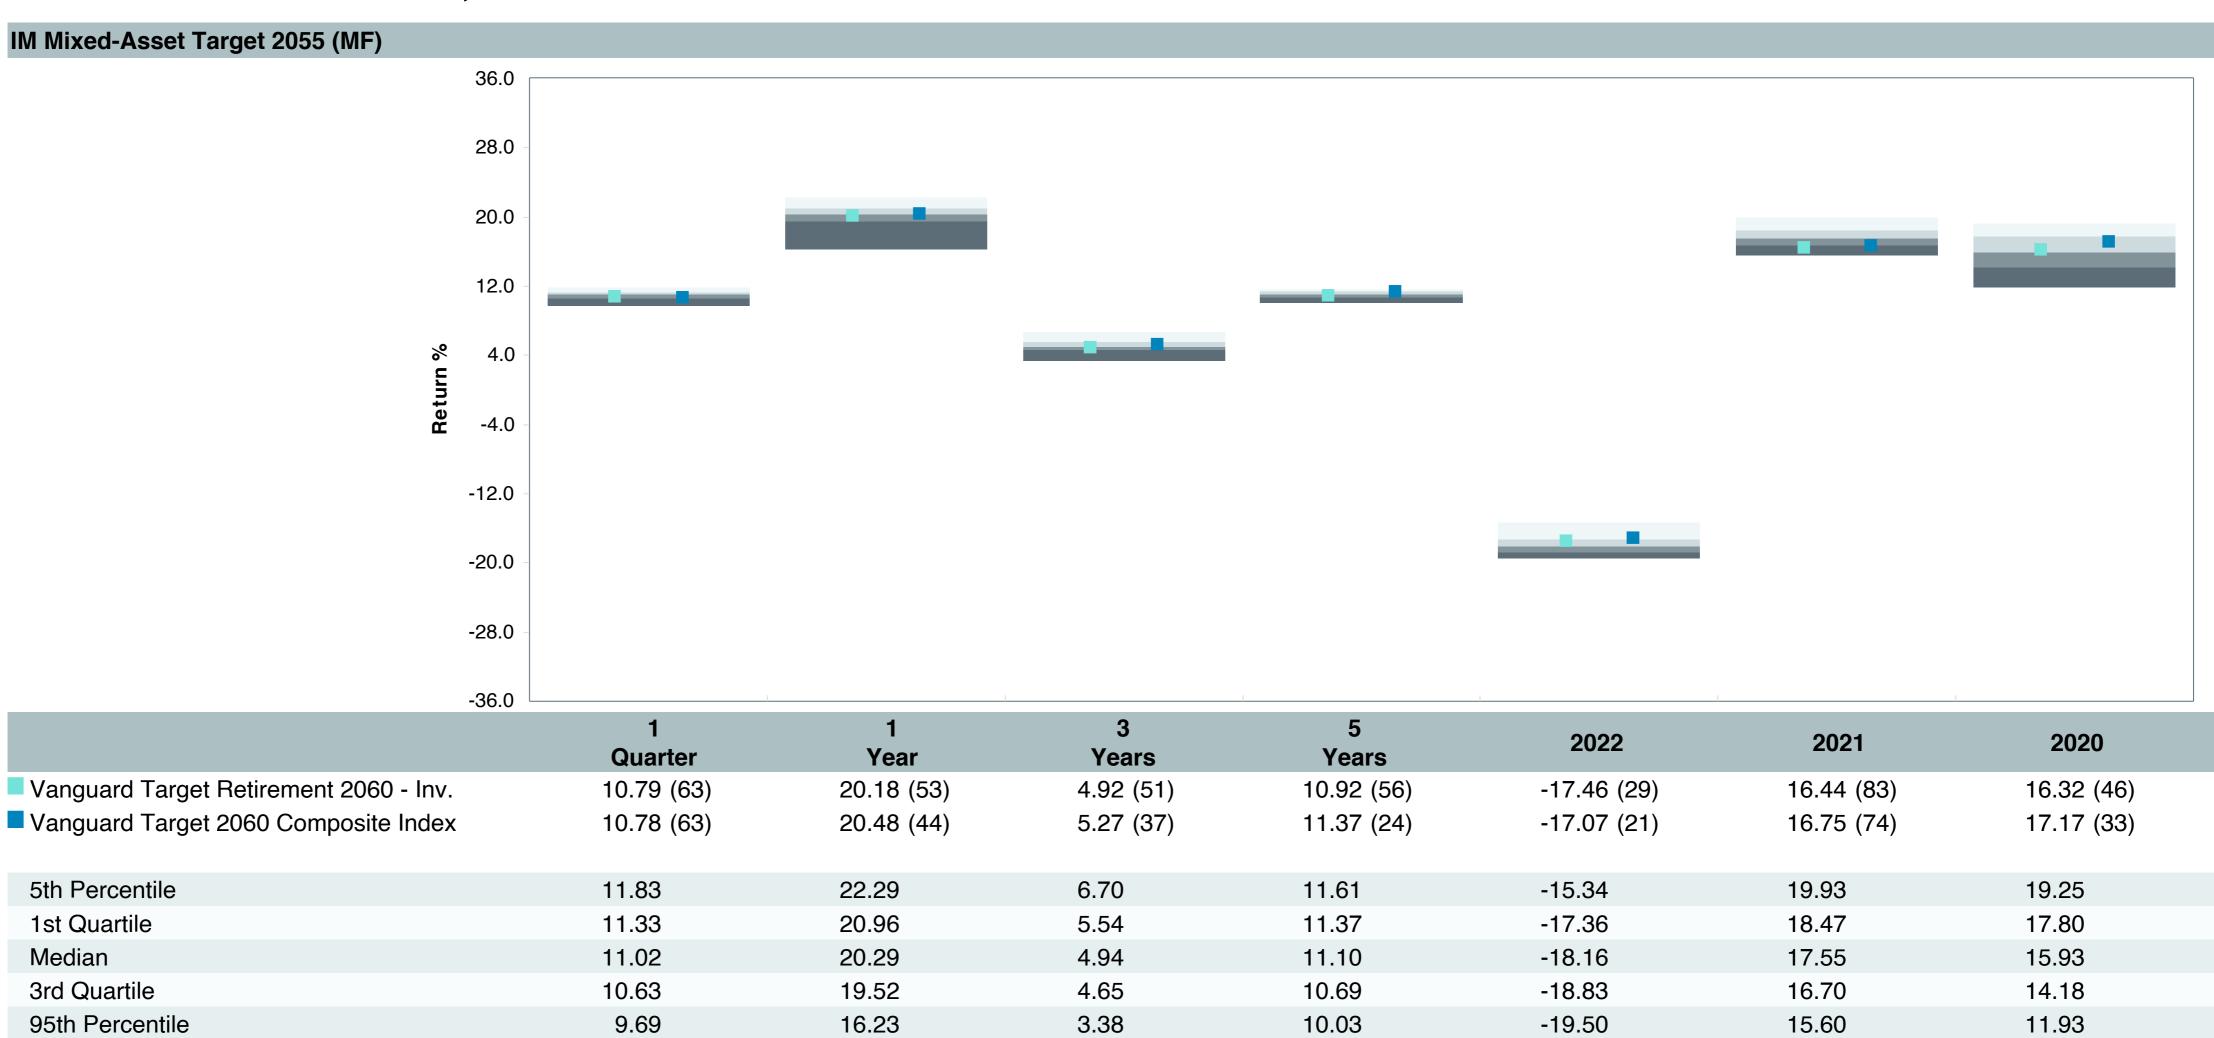

# **5 Year Comparative Performance**

### As of December 31, 2023

#### 5-yr Performance vs. Benchmark (Tiers II & III)