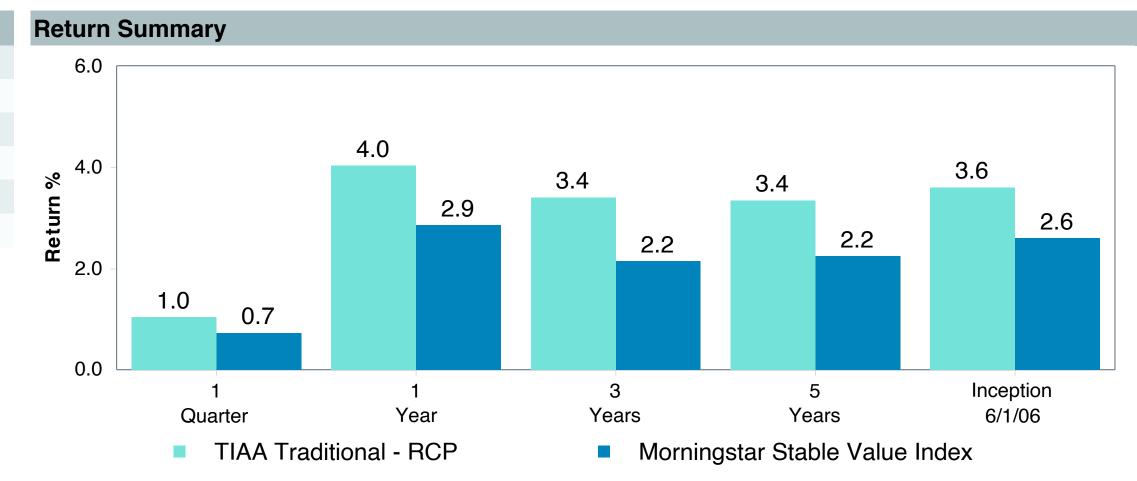

# **5 Year Comparative Performance**

### As of December 31, 2023

#### 5-yr Performance vs. Benchmark (Tiers II & III)