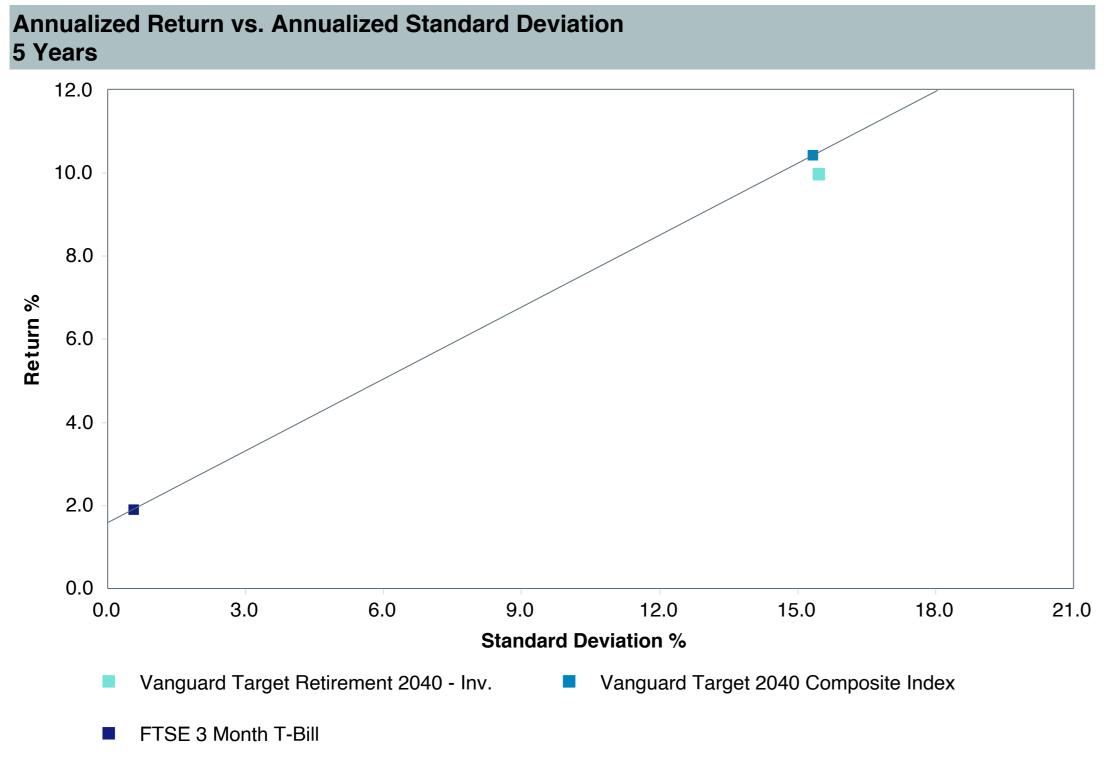

nv (VFORX)     |
| Fund Family:               | Vanguard                             |
| Ticker:                    | VFORX                                |
| Peer Group:                | IM Mixed-Asset Target 2040 (MF)      |
| Benchmark:                 | Vanguard Target 2040 Composite Index |
| Fund Inception:            | 06/07/2006                           |
| Portfolio Manager:         | Team Managed                         |
| Total Assets:              | \$75,757.20 Million                  |
| Total Assets Date:         | 11/30/2023                           |
| Gross Expense:             | 0.08%                                |
| Net Expense:               | 0.08%                                |
| Turnover:                  | 1%                                   |

















| 5 Years Historical Statistics          |                  |                   |                      |           |                 |       |      |        |                    |                    |
|----------------------------------------|------------------|-------------------|----------------------|-----------|-----------------|-------|------|--------|--------------------|--------------------|
|                                        | Active<br>Return | Tracking<br>Error | Information<br>Ratio | R-Squared | Sharpe<br>Ratio | Alpha | Beta | Return | Standard Deviation | Actual Correlation |
| Vanguard Target Retirement 2040 - Inv. | -0.38            | 0.73              | -0.53                | 1.00      | 0.57            | -0.47 | 1.01 | 9.99   | 15.47              | 1.00