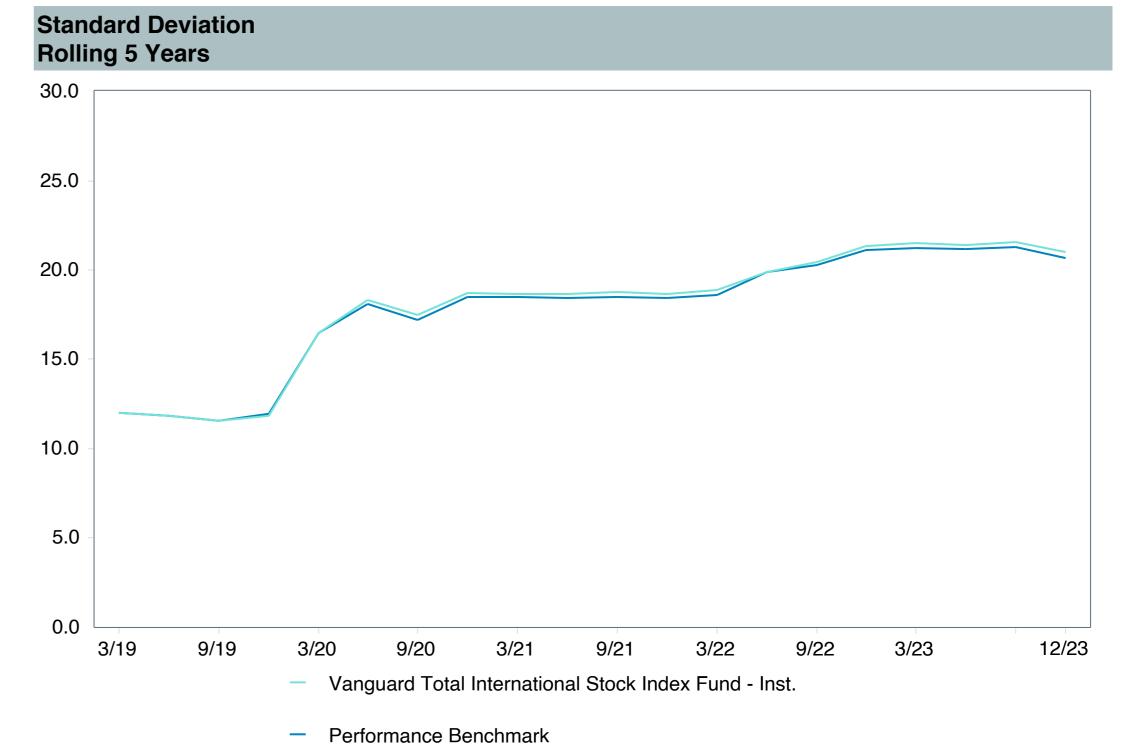

# **5 Year Comparative Performance**

### As of December 31, 2023

#### 5-yr Performance vs. Benchmark (Tiers II & III)