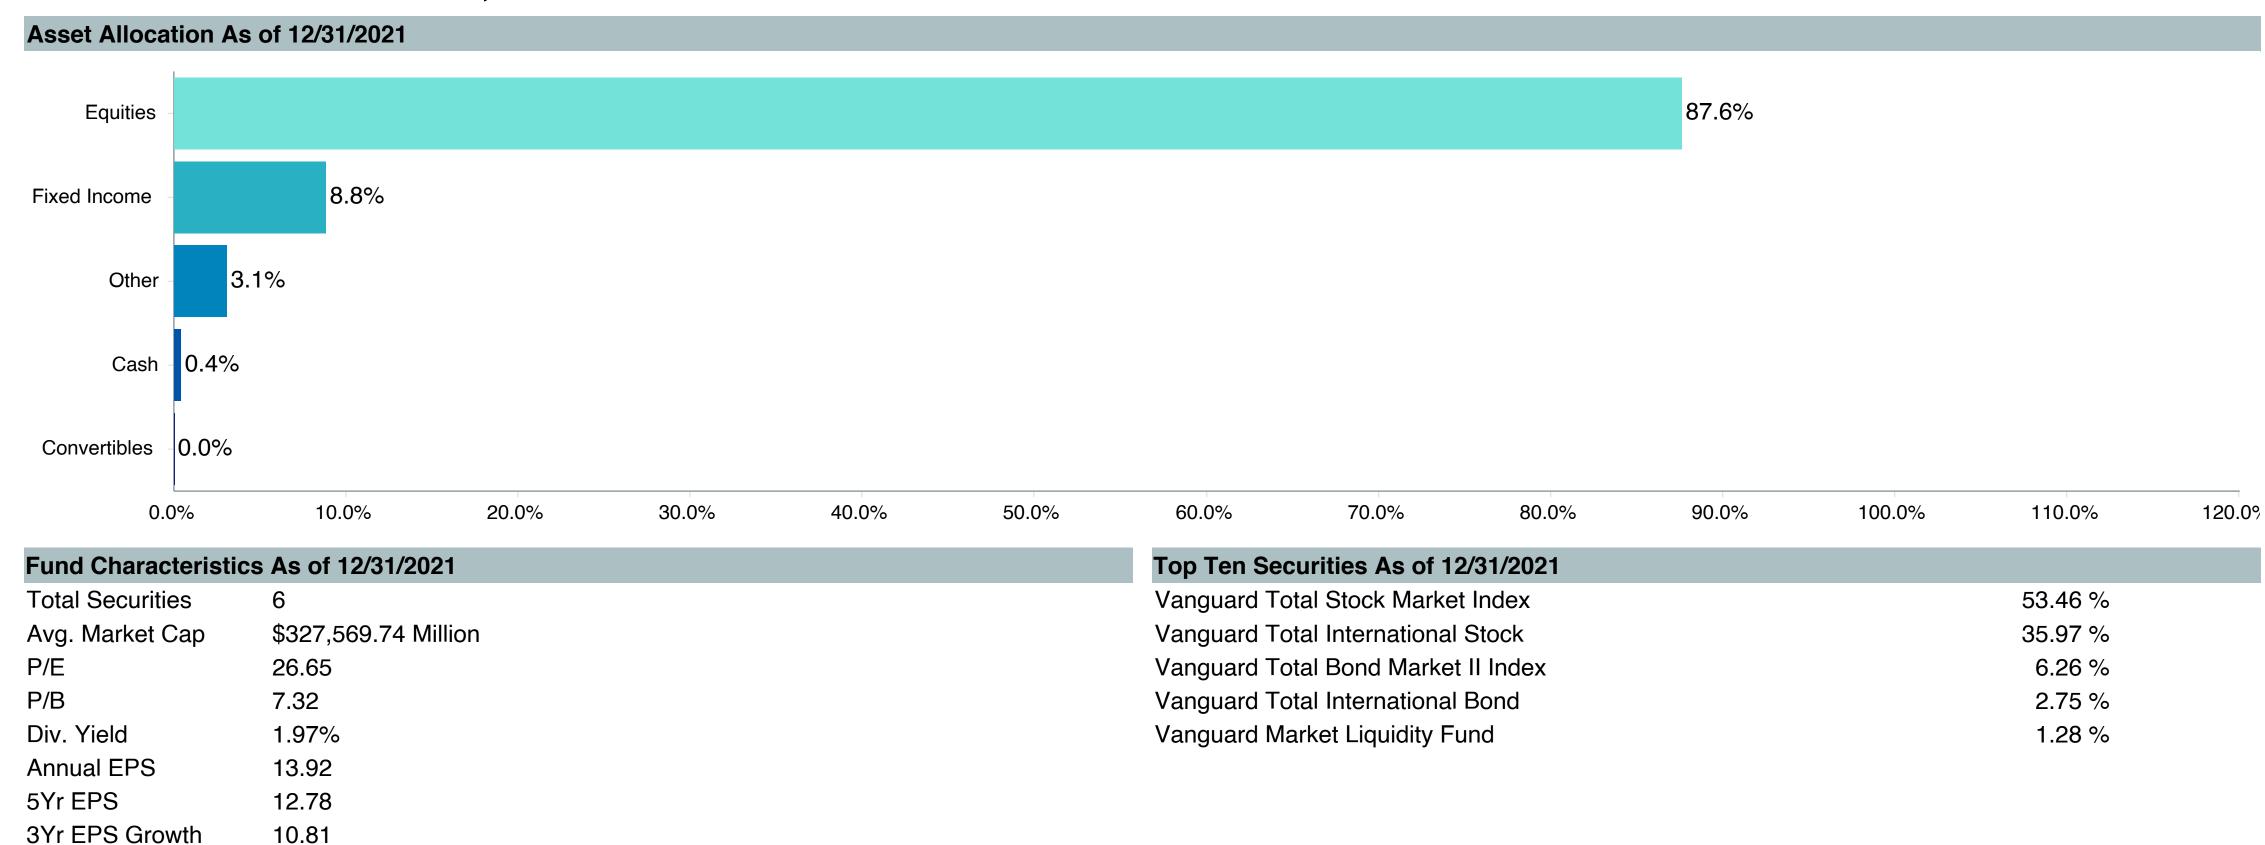

## **Asset Allocation Table**

|                                                |     | RPA           |        |           | TSA         |        |    | Pre-99     |        |           | 415(M)     |        |    | Medical Reside | nt     |    | Total         |        |
|------------------------------------------------|-----|---------------|--------|-----------|-------------|--------|----|------------|--------|-----------|------------|--------|----|----------------|--------|----|---------------|--------|
| Fund                                           |     | (\$)          | (%)    |           | (\$)        | (%)    |    | (\$)       | (%)    |           | (\$)       | (%)    |    | (\$)           | (%)    |    | (\$)          | (%)    |
| TIER 1(a): Target Retirement Funds             | \$  | 1,185,380,446 | 46.8%  | \$        | -           | 0.0%   | \$ | -          | 0.0%   | \$        | -          | 0.0%   | \$ | -              | 0.0%   | \$ | 1,185,380,446 | 37.2%  |
| Vanguard Target Retirement Income Trust Plus   | \$  | 48,113,338    | 1.9%   | \$        | -           | 0.0%   | \$ | -          | 0.0%   | \$        | -          | 0.0%   | \$ | -              | 0.0%   | \$ | 48,113,338    | 1.5%   |
| Vanguard Target Retirement 2020 Trust Plus     | \$  | 73,403,719    | 2.9%   | \$        | -           | 0.0%   | \$ | -          | 0.0%   | \$        | -          | 0.0%   | \$ | -              | 0.0%   | \$ | 73,403,719    | 2.3%   |
| Vanguard Target Retirement 2025 Trust Plus     | \$  | 112,999,353   | 4.5%   | \$        | -           | 0.0%   | \$ | -          | 0.0%   | \$        | -          | 0.0%   | \$ | -              | 0.0%   | \$ | 112,999,353   | 3.5%   |
| Vanguard Target Retirement 2030 Trust Plus     | \$  | 167,331,184   | 6.6%   | \$        | -           | 0.0%   | \$ | -          | 0.0%   | \$        | -          | 0.0%   | \$ | -              | 0.0%   | \$ | 167,331,184   | 5.3%   |
| Vanguard Target Retirement 2035 Trust Plus     | \$  | 197,146,325   | 7.8%   | \$        | -           | 0.0%   | \$ | -          | 0.0%   | \$        | -          | 0.0%   | \$ | -              | 0.0%   | \$ | 197,146,325   | 6.2%   |
| Vanguard Target Retirement 2040 Trust Plus     | \$  | 198,021,028   | 7.8%   | \$        | -           | 0.0%   | \$ | -          | 0.0%   | \$        | -          | 0.0%   | \$ | -              | 0.0%   | \$ | 198,021,028   | 6.2%   |
| Vanguard Target Retirement 2045 Trust Plus     | \$  | 179,952,924   | 7.1%   | \$        | -           | 0.0%   | \$ | -          | 0.0%   | \$        | -          | 0.0%   | \$ | -              | 0.0%   | \$ | 179,952,924   | 5.7%   |
| Vanguard Target Retirement 2050 Trust Plus     | \$  | 121,384,248   | 4.8%   | \$        | -           | 0.0%   | \$ | -          | 0.0%   | \$        | -          | 0.0%   | \$ | -              | 0.0%   | \$ | 121,384,248   | 3.8%   |
| Vanguard Target Retirement 2055 Trust Plus     | \$  | 59,878,888    | 2.4%   | \$        | -           | 0.0%   | \$ | -          | 0.0%   | \$        | -          | 0.0%   | \$ | -              | 0.0%   | \$ | 59,878,888    | 1.9%   |
| Vanguard Target Retirement 2060 Trust Plus     | \$  | 23,098,343    | 0.9%   | \$        | -           | 0.0%   | \$ | -          | 0.0%   | \$        | -          | 0.0%   | \$ | -              | 0.0%   | \$ | 23,098,343    | 0.7%   |
| Vanguard Target Retirement 2065 Trust Plus     | \$  | 3,949,365     | 0.2%   | \$        | -           | 0.0%   | \$ | -          | 0.0%   | \$        | -          | 0.0%   | \$ | -              | 0.0%   | \$ | 3,949,365     | 0.1%   |
| Vanguard Target Retirement 2070 Trust Plus     | \$  | 101,731       | 0.0%   | \$        | -           | 0.0%   | \$ | -          | 0.0%   | \$        | -          | 0.0%   | \$ | -              | 0.0%   | \$ | 101,731       | 0.0%   |
| TIER 1: Target Retirement Funds                | \$  | ,             | 0.0%   | \$        | 102,550,495 | 19.4%  | \$ | 12,648,888 | 0.5%   | \$        | 19,457,059 | 49.2%  | \$ | 40,033,849     | 84.3%  | \$ | 174,690,291   | 5.5%   |
| Vanguard Target Retirement Income - Inv.       | \$  | -             | 0.0%   | \$        | 10,338,295  | 0.4%   | \$ | 2,882,316  | 0.1%   | \$        | 1,439,909  | 3.6%   | \$ | 65,625         | 0.1%   | \$ | 14,726,145    | 0.5%   |
| Vanguard Target Retirement 2020 - Inv.         | \$  | -             | 0.0%   | \$        | 11,171,247  | 2.1%   | \$ | 2,322,946  | 0.1%   | \$        | 2,227,402  | 5.6%   | \$ | 35,739         | 0.1%   | \$ | 15,757,334    | 0.5%   |
| Vanguard Target Retirement 2025 - Inv.         | \$  | -             | 0.0%   | \$        | 20,178,733  | 3.8%   | \$ | 2,750,880  | 0.1%   | \$        | 3,100,565  | 7.8%   | \$ | 154,330        | 0.3%   | \$ | 26,184,508    | 0.8%   |
| Vanguard Target Retirement 2030 - Inv.         | \$  | -             | 0.0%   | \$        | 18,478,831  | 3.5%   | \$ | 2,983,684  | 0.1%   | \$        | 3,156,700  | 8.0%   | \$ | 418,479        | 0.9%   | \$ | 25,037,693    | 0.8%   |
| Vanguard Target Retirement 2035 - Inv.         | \$  | -             | 0.0%   | \$        | 13,681,164  | 2.6%   | \$ | 1,001,497  | 0.0%   | \$        | 2,132,778  | 5.4%   | \$ | 1,365,546      | 2.9%   | \$ | 18,180,984    | 0.6%   |
| Vanguard Target Retirement 2040 - Inv.         | \$  | -             | 0.0%   | \$        | 12,850,090  | 2.4%   | \$ | 504,088    | 0.0%   | \$        | 3,947,583  | 10.0%  | \$ | 3,111,178      | 6.6%   | \$ | 20,412,939    | 0.6%   |
| Vanguard Target Retirement 2045 - Inv.         | Ś   | -             | 0.0%   | Ś         | 6,605,376   | 1.3%   | Ś  | 122,480    | 0.0%   | Ś         | 1,851,607  | 4.7%   | \$ | 8,779,481      | 18.5%  | Ś  | 17,358,943    | 0.5%   |
| Vanguard Target Retirement 2050 - Inv.         | Ś   | -             | 0.0%   | Ś         | 5,220,265   | 1.0%   | Ś  | 45,896     | 0.0%   | İġ        | 1,179,981  | 3.0%   | \$ | 12,751,985     | 26.9%  | İ  | 19,198,127    | 0.6%   |
| Vanguard Target Retirement 2055 - Inv.         | \$  | -             | 0.0%   | \$        | 2,878,931   | 0.5%   | \$ | 14,073     | 0.0%   | \$        | 367,476    | 0.9%   | \$ | 10,734,997     | 22.6%  | \$ | 13,995,477    | 0.4%   |
| Vanguard Target Retirement 2060 - Inv.         | \$  | -             | 0.0%   | \$        | 932,717     | 0.2%   | \$ | ,<br>-     | 0.0%   | \$        | 33,140     | 0.1%   | \$ | 2,489,370      | 5.2%   | \$ | 3,455,227     | 0.1%   |
| Vanguard Target Retirement 2065 - Inv.         | \$  | -             | 0.0%   | \$        | 186,355     | 0.0%   | \$ | 21,028     | 0.0%   | \$        | 15,090     | 0.0%   | \$ | 101,019        | 0.2%   | \$ | 323,491       | 0.0%   |
| Vanguard Target Retirement 2070 - Inv.         | \$  | -             | 0.0%   | \$        | 28,493      | 0.0%   | \$ | ,<br>-     | 0.0%   | \$        | 4,830      | 0.0%   | \$ | 26,100         | 0.1%   | \$ | 59,423        | 0.0%   |
| TIER 2: Core Funds                             | \$  | 1,316,660,267 | 52.0%  | \$        | 419,141,346 | 79.4%  | \$ | 23,633,628 | 0.9%   | \$        | 19,920,601 | 50.4%  | \$ | 7,429,780      | 15.7%  | \$ | 1,786,785,622 | 56.1%  |
| Vanguard Total Bond Market Index Fund          | \$  | 53,761,254    | 2.1%   | \$        | 28,374,943  | 5.4%   | \$ | 1,366,462  | 0.1%   | \$        | 909,841    | 2.3%   | \$ | 183,047        | 0.4%   | \$ | 84,595,547    | 2.7%   |
| Vanguard Total International Bond Index Fund   | \$  | 6,821,975     | 0.3%   | \$        | 4,415,259   | 0.8%   | \$ | 240,984    | 0.0%   | \$        | 176,677    | 0.4%   | \$ | 27,318         | 0.1%   | \$ | 11,682,212    | 0.4%   |
| Vanguard Total Stock Market Index Fund         | \$  | 70,472,382    | 2.8%   | \$        | 17,181,101  | 3.3%   | \$ | 898,016    | 0.0%   | \$        | 590,229    | 1.5%   | \$ | 1,110,252      | 2.3%   | \$ | 90,251,980    | 2.8%   |
| Vanguard Institutional Index Fund              | \$  | 219,841,099   | 8.7%   | \$        | 65,055,919  | 12.3%  | \$ | 3,180,739  | 0.1%   | \$        | 3,362,587  | 8.5%   | \$ | 1,373,919      | 2.9%   | \$ | 292,814,263   | 9.2%   |
| Vanguard FTSE Social Index Fund                | \$  | 11,476,291    | 0.5%   | \$        | 1,593,104   | 0.3%   | \$ | 116,659    | 0.0%   | \$        | 322,573    | 0.8%   | \$ | 176,594        | 0.4%   | \$ | 13,685,220    | 0.4%   |
| Vanguard Extended Market Index Fund            | \$  | 69,294,088    | 2.7%   | \$        | 19,641,260  | 3.7%   | \$ | 1,264,637  | 0.0%   | \$        | 793,370    | 2.0%   | \$ | 347,917        | 0.7%   | \$ | 91,341,272    | 2.9%   |
| Vanguard Total International Stock Index       | \$  | 12,359,046    | 0.5%   | \$        | 3,129,410   | 0.6%   | \$ | 384,372    | 0.0%   | \$        | 412,560    | 1.0%   | \$ | 63,798         | 0.1%   | \$ | 16,349,187    | 0.5%   |
| Vanguard Developed Market Index Fund           | \$  | 101,628,646   | 4.0%   | \$        | 32,807,772  | 6.2%   | \$ | 1,935,769  | 0.1%   | \$        | 1,211,743  | 3.1%   | \$ | 594,366        | 1.3%   | \$ | 138,178,296   | 4.3%   |
| Vanguard Emerging Markets Stock Index Fund     | \$  | 47,820,979    | 1.9%   | \$        | 13,827,907  | 2.6%   | \$ | 839,849    | 0.0%   | \$        | 562,045    | 1.4%   | \$ | 303,623        | 0.6%   | \$ | 63,354,402    | 2.0%   |
| Vanguard Federal Money Market Fund             | \$  | 46,382,379    | 1.8%   | \$        | 7,923,180   | 1.5%   | \$ | 1,598,512  | 0.1%   | \$        | 1,411,218  | 3.6%   | \$ | 135,797        | 0.3%   | \$ | 57,451,087    | 1.8%   |
| T. Rowe Price Stable Value Common Trust Fund A | \$  | 19,520,579    | 0.8%   | \$        | -           | 0.0%   | \$ | -          | 0.0%   | \$        | -          | 0.0%   | \$ | -              | 0.0%   | \$ | 19,520,579    | 0.6%   |
| TIAA Traditional - RC                          | \$  | 231,705,964   | 9.2%   | \$        | -           | 0.0%   | \$ | 4,268,768  | 0.2%   | \$        | 3,901,078  | 9.9%   | \$ | 421,094        | 0.9%   | \$ | 240,296,906   | 7.5%   |
| TIAA Traditional - RCP                         | \$  | -             | 0.0%   | \$        | 114,710,086 | 21.7%  | \$ | -          | 0.0%   | \$        | -          | 0.0%   | \$ | -              | 0.0%   | \$ | 114,710,086   | 3.6%   |
| PIMCO Total Return Fund                        | \$  | 13,365,558    | 0.5%   | \$        | 7,664,604   | 1.5%   | \$ | 708,269    | 0.0%   | \$        | 510,419    | 1.3%   | \$ | 37,838         | 0.1%   | \$ | 22,286,687    | 0.7%   |
| DFA Inflation-Protected Securities Portfolio   | \$  | 28,716,410    | 1.1%   | \$        | 9,258,931   | 1.8%   | \$ | 781,682    | 0.0%   | \$        | 574,340    | 1.5%   | \$ | 121,760        | 0.3%   | \$ | 39,453,123    | 1.2%   |
| American Century High Income                   | \$  | 38,297,473    | 1.5%   | \$        | 13,833,164  | 2.6%   | \$ | 867,639    | 0.0%   | \$        | 955,290    | 2.4%   | \$ | 52,317         | 0.1%   | \$ | 54,005,883    | 1.7%   |
| T. Rowe Price Large Cap Growth Fund - I        | \$  | 53,178,611    | 2.1%   | \$        | 11,318,594  | 2.1%   | \$ | 366,197    | 0.0%   | \$        | 979,353    | 2.5%   | \$ | 617,791        | 1.3%   | \$ | 66,460,546    | 2.1%   |
| Diamond Hill Large Cap                         | \$  | 69,463,576    | 2.7%   | \$        | 19,348,265  | 3.7%   | \$ | 1,231,785  | 0.0%   | \$        | 969,693    | 2.5%   | \$ | 490,661        | 1.0%   | \$ | 91,503,981    | 2.9%   |
| William Blair Small/Mid Cap Growth Fund        | \$  | 34,542,215    | 1.4%   | \$        | 5,938,636   | 1.1%   | \$ | 362,566    | 0.0%   | \$        | 425,123    | 1.1%   | \$ | 178,009        | 0.4%   | \$ | 41,446,549    | 1.3%   |
| DFA U.S. Targeted Value                        | \$  | 58,879,897    | 2.3%   | \$        | 15,348,121  | 2.9%   | \$ | 1,010,167  | 0.0%   | \$        | 557,587    | 1.4%   | \$ | 361,271        | 0.8%   | \$ | 76,157,043    | 2.4%   |
| Dodge & Cox Global Stock Fund                  | \$  | 49,467,747    | 2.0%   | \$        | 10,342,397  | 2.0%   | \$ | 780,272    | 0.0%   | \$        | 322,147    | 0.8%   | \$ | 335,271        | 0.7%   | \$ | 61,247,833    | 1.9%   |
| GQG International Opportunities Fund           | \$  | 45,527,897    | 1.8%   | <b>\$</b> | 8,226,857   | 1.6%   | Ş  | 703,806    | 0.0%   | \$        | 415,752    | 1.1%   | \$ | 246,942        | 0.5%   | \$ | 55,121,254    | 1.7%   |
| Cohen & Steers Instl Realty Shares             | Ş., | 34,136,200    | 1.3%   | \$        | 9,201,837   | 1.7%   | Ş  | 726,477    | 0.0%   | <b>\$</b> | 556,975    | 1.4%   | Ş  | 250,194        | 0.5%   | Ş  | 44,871,683    | 1.4%   |
| TIER 3: Mutual Fund Window                     | \$  | 30,246,043    | 1.2%   | \$        | 6,462,432   | 1.2%   | \$ | 186,697    | 0.0%   | \$        | 143,251    | 0.4%   | \$ | 10,938         | 0.0%   | \$ | 37,049,362    | 1.2%   |
|                                                |     |               |        |           |             |        |    |            |        |           |            |        |    |                |        |    |               |        |
| Total                                          | \$  | 2,532,286,756 | 100.0% | Ş         | 528,154,273 | 100.0% | \$ | 36,469,214 | 100.0% | \$        | 39,520,911 | 100.0% | \$ | 47,474,567     | 100.0% | Ş  | 3,183,905,721 | 100.0% |