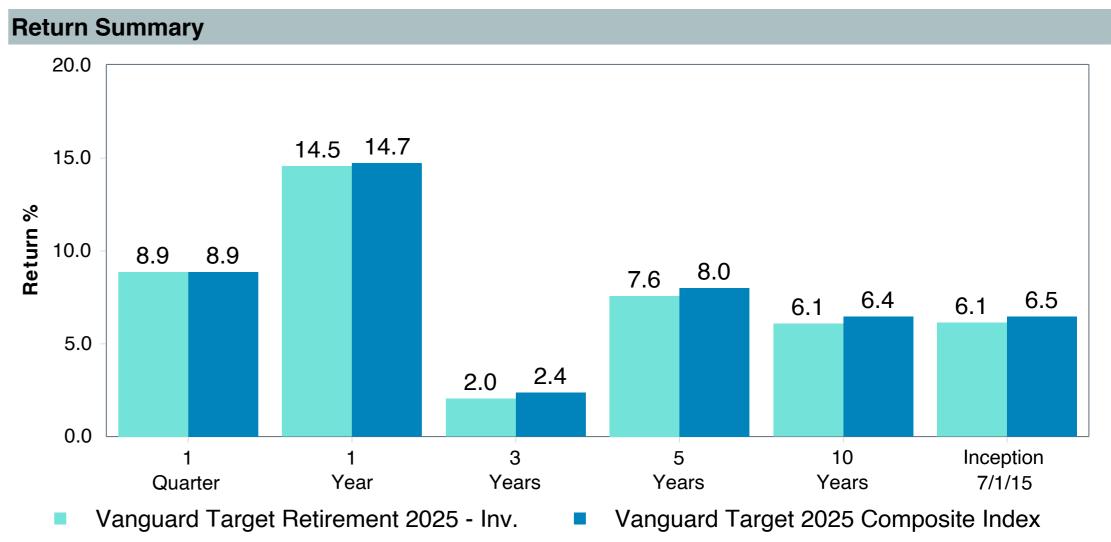

Ret2025;Inv (VTTVX)     |
| Fund Family:               | Vanguard                             |
| Ticker:                    | VTTVX                                |
| Peer Group:                | IM Mixed-Asset Target 2025 (MF)      |
| Benchmark:                 | Vanguard Target 2025 Composite Index |
| Fund Inception:            | 10/27/2003                           |
| Portfolio Manager:         | Team Managed                         |
| Total Assets:              | \$73,951.00 Million                  |
| Total Assets Date:         | 11/30/2023                           |
| Gross Expense:             | 0.08%                                |
| Net Expense :              | 0.08%                                |
| Turnover:                  | 6%                                   |

















| 5 Years Historical Statistics          |                  |                   |                      |           |                 |       |      |        |                    |                    |
|----------------------------------------|------------------|-------------------|----------------------|-----------|-----------------|-------|------|--------|--------------------|--------------------|
|                                        | Active<br>Return | Tracking<br>Error | Information<br>Ratio | R-Squared | Sharpe<br>Ratio | Alpha | Beta | Return | Standard Deviation | Actual Correlation |
| Vanguard Target Retirement 2025 - Inv. | -0.40            | 0.64              | -0.63                | 1.00      | 0.51            | -0.52 | 1.01 | 7.56   | 12.05              | 1.0