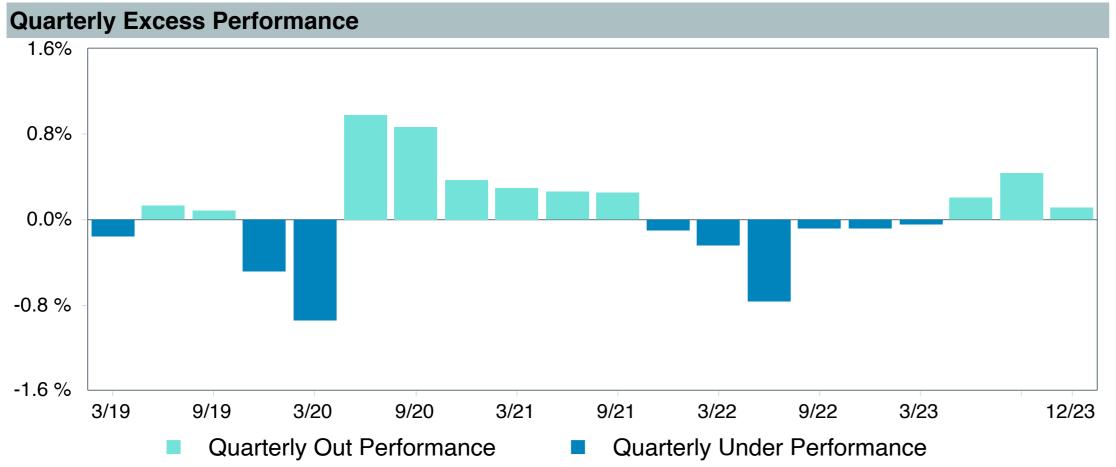

er Group:         | IM U.S. Broad Market Core+ Fixed Income (MF) |  |  |  |  |  |  |
| Benchmark:          | Blmbg. U.S. Aggregate                        |  |  |  |  |  |  |
| Fund Inception:     | 05/11/1987                                   |  |  |  |  |  |  |
| Portfolio Manager:  | Team Managed                                 |  |  |  |  |  |  |
| Total Assets:       | \$43,494.80 Million                          |  |  |  |  |  |  |
| Total Assets Date : | 01/31/2024                                   |  |  |  |  |  |  |
| Gross Expense:      | 0.49%                                        |  |  |  |  |  |  |
| Net Expense:        | 0.49%                                        |  |  |  |  |  |  |
| Turnover:           | 377%                                         |  |  |  |  |  |  |

















| 5 Years Historical Statistics   |                  |                   |                      |           |                 |       |      |        |                    |                    |
|---------------------------------|------------------|-------------------|----------------------|-----------|-----------------|-------|------|--------|--------------------|--------------------|
|                                 | Active<br>Return | Tracking<br>Error | Information<br>Ratio | R-Squared | Sharpe<br>Ratio | Alpha | Beta | Return | Standard Deviation | Actual Correlation |
| PIMCO Total Return Fund - Inst. | 0.22             | 1.04              | 0.22                 | 0.97      | -0.06           | 0.20  | 1.02 | 1.31   | 6.37               | 0.99               |
| Blmbg. U