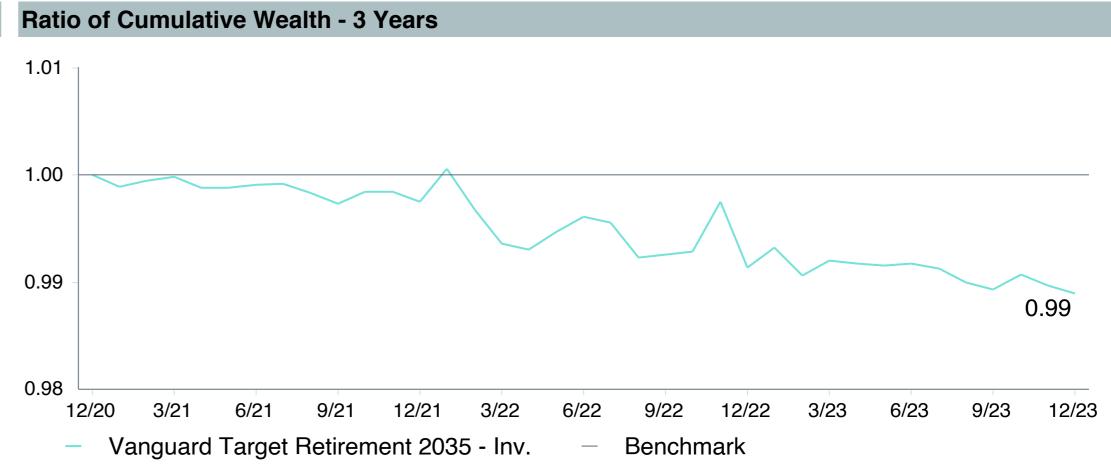

# **5 Year Comparative Performance**

### As of December 31, 2023

#### 5-yr Performance vs. Benchmark (Tiers II & III)