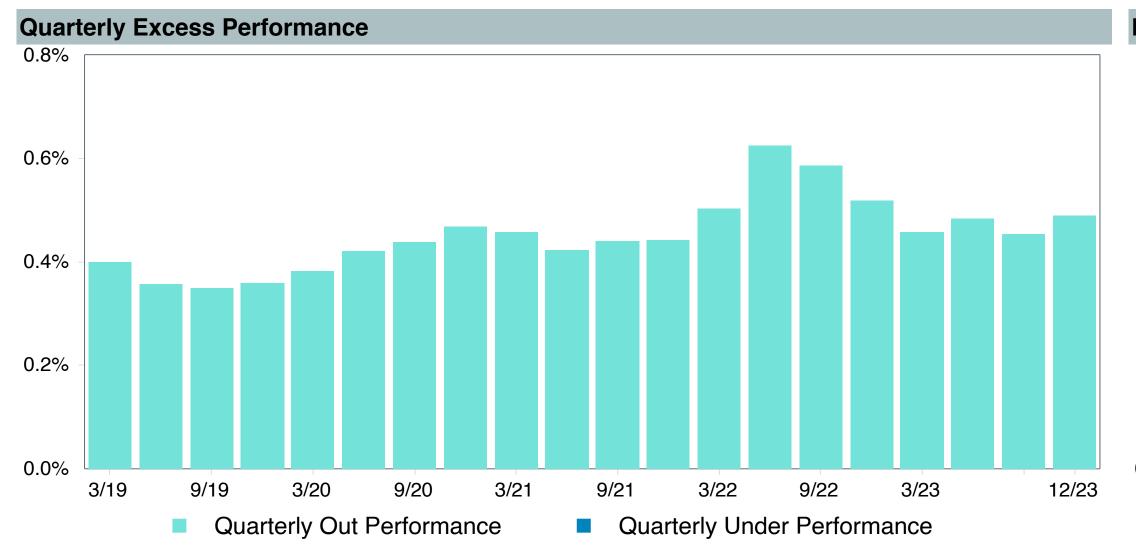

# **Total Plan Top Ten Based on Assets**

|                                                 |                     |            |            |                   | Traili<br>1 Ye | •    | Traili<br>3 Yea | •    | Traili<br>5 Yea | •    | Traili<br>10 Ye | •    |
|-------------------------------------------------|---------------------|------------|------------|-------------------|----------------|------|-----------------|------|-----------------|------|-----------------|------|
| Investment Fund                                 | Assets              | % of Total | Watch List | # of participants | Return         | Rank | Return          | Rank | Return          | Rank | Return          | Rank |
| Vanguard Institutional Index Fund - Instl. Plus | \$<br>292,814,263   | 9.2%       |            | 2,069             | 26.3%          | (23) | 10.0%           | (15) | 15.7%           | (13) | 12.0%           | (1)  |
| S&P 500 Index                                   |                     |            |            |                   | 26.3%          | (12) | 10.0%           | (2)  | 15.7%           | (4)  | 12.0%           | (1)  |
| TIAA Traditional - RC                           | \$<br>240,296,906   | 7.5%       |            | 1,138             | 4.8%           | (6)  | 4.2%            | (1)  | 4.1%            | (1)  | 4.2%            | (1)  |
| Morningstar Stable Value Index                  |                     |            |            |                   | 2.9%           | (24) | 2.2%            | (17) | 2.2%            | (13) | 2.1%            | (16) |
| Vanguard Target Retirement 2040 Trust Plus      | \$<br>198,021,028   | 6.2%       |            | 528               | 18.4%          | (53) | 4.1%            | (64) | 10.1%           | (49) | 7.6%            | (22) |
| Vanguard Target 2040 Composite Index            |                     |            |            |                   | 18.6%          | (49) | 4.4%            | (44) | 10.4%           | (28) | 7.9%            | (10) |
| Vanguard Target Retirement 2035 Trust Plus      | \$<br>197,146,325   | 6.2%       |            | 459               | 17.2%          | (35) | 3.4%            | (50) | 9.3%            | (53) | 7.2%            | (15) |
| Vanguard Target 2035 Composite Index            |                     |            |            |                   | 17.4%          | (31) | 3.7%            | (28) | 9.6%            | (23) | 7.4%            | (7)  |
| Vanguard Target Retirement 2045 Trust Plus      | \$<br>179,952,924   | 5.7%       |            | 618               | 19.6%          | (46) | 4.8%            | (52) | 10.8%           | (41) | 8.0%            | (24) |
| Vanguard Target 2045 Composite Index            |                     |            |            |                   | 19.8%          | (43) | 5.0%            | (33) | 11.2%           | (28) | 8.3%            | (10) |
| Vanguard Target Retirement 2030 Trust Plus      | \$<br>167,331,184   | 5.3%       |            | 321               | 16.1%          | (14) | 2.8%            | (38) | 8.5%            | (48) | 6.7%            | (12) |
| Vanguard Target 2030 Composite Index            |                     |            |            |                   | 16.3%          | (12) | 3.0%            | (28) | 8.8%            | (13) | 6.9%            | (5)  |
| Vanguard Developed Markets Index Plus           | \$<br>138,178,296   | 4.3%       |            | 1,775             | 17.8%          | (42) | 3.6%            | (36) | 8.4%            | (57) | 4.6%            | (40) |
| Vanguard Spliced Developed ex U.S. Index        |                     |            |            |                   | 18.0%          | (40) | 3.6%            | (36) | 8.4%            | (58) | 4.6%            | (40) |
| Vanguard Target Retirement 2050 Trust Plus      | \$<br>121,384,248   | 3.8%       |            | 632               | 20.3%          | (48) | 5.0%            | (46) | 11.0%           | (42) | 8.1%            | (24) |
| Vanguard Target 2050 Composite Index            |                     |            |            |                   | 20.5%          | (41) | 5.3%            | (34) | 11.4%           | (25) | 8.3%            | (12) |
| TIAA Traditional - RCP                          | \$<br>114,710,086   | 3.6%       |            | 613               | 4.0%           | (6)  | 3.4%            | (1)  | 3.4%            | (1)  | 3.4%            | (1)  |
| Morningstar Stable Value Index                  |                     |            |            |                   | 2.9%           | (24) | 2.2%            | (17) | 2.2%            | (13) | 2.1%            | (16) |
| Vanguard Target Retirement 2025 Trust Plus      | \$<br>112,999,353   | 3.5%       |            | 240               | 14.6%          | (10) | 2.1%            | (33) | 7.7%            | (30) | 6.2%            | (9)  |
| Vanguard Target 2025 Composite Index            |                     |            |            |                   | 14.7%          | (5)  | 2.4%            | (14) | 8.0%            | (7)  | 6.4%            | (1)  |
| Total                                           | \$<br>1,762,834,612 | 55.4%      |            |                   |                |      |                 |      |                 |      |                 |      |