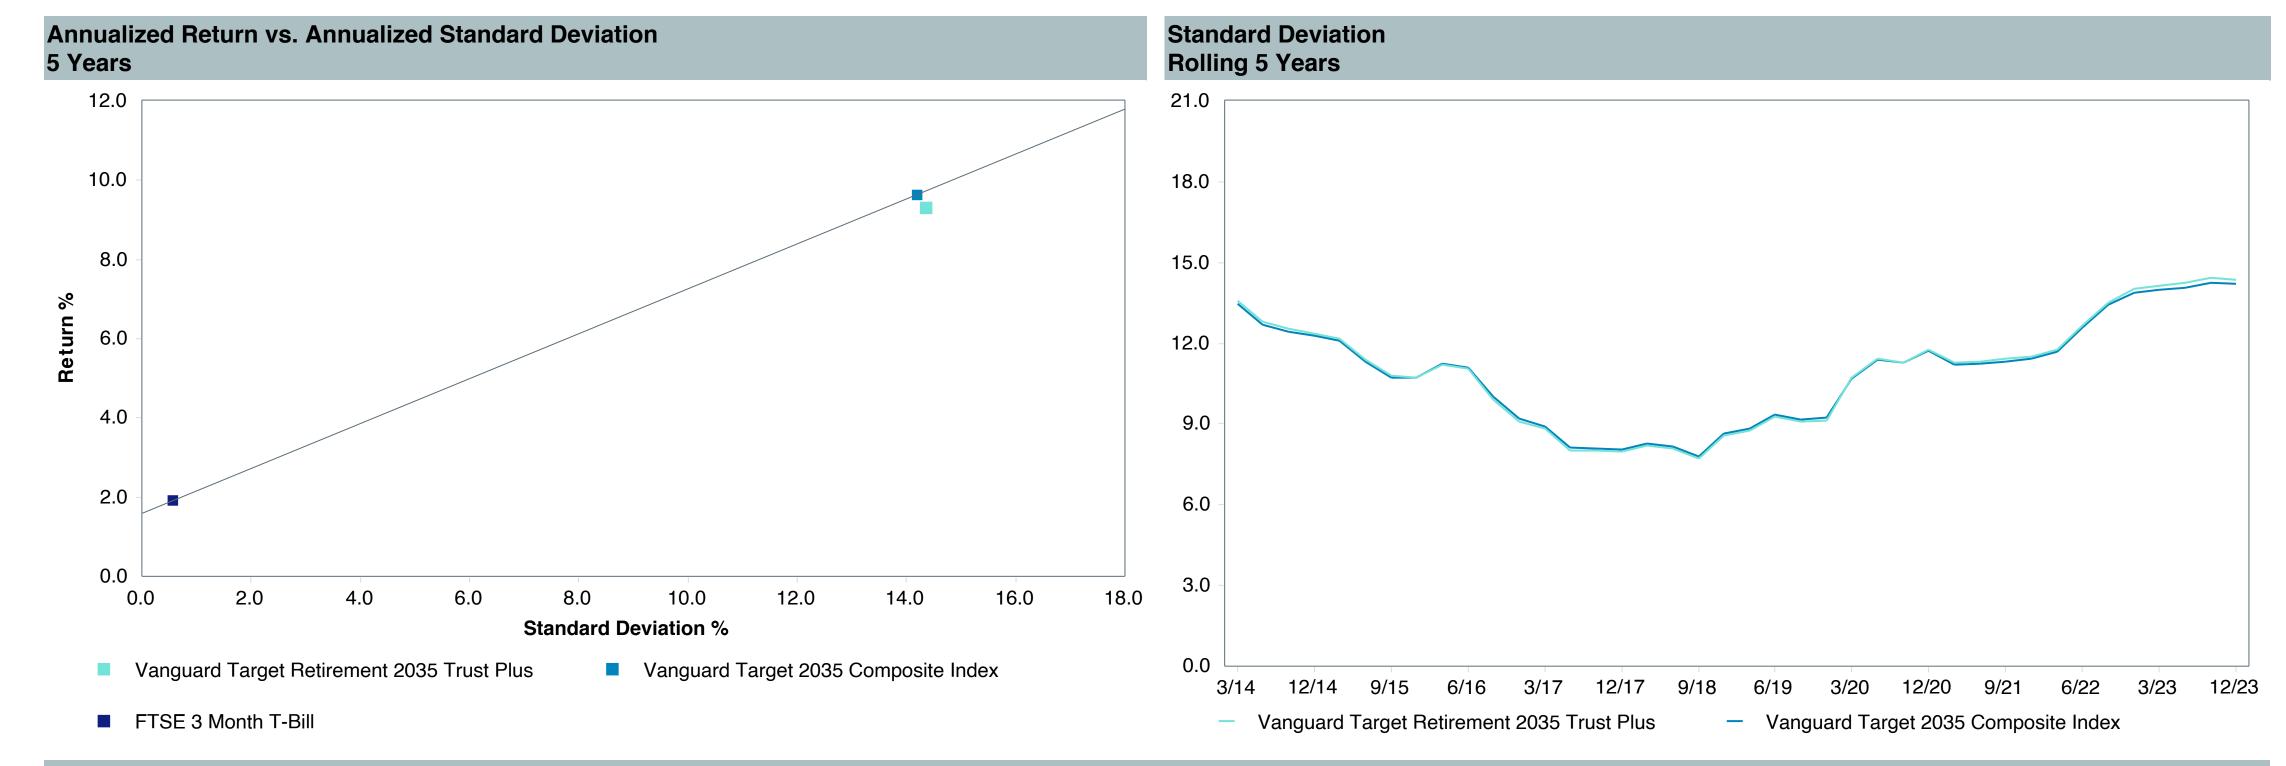

# **5 Year Comparative Performance**

### As of December 31, 2023

#### 5-yr Performance vs. Benchmark (Tiers II & III)