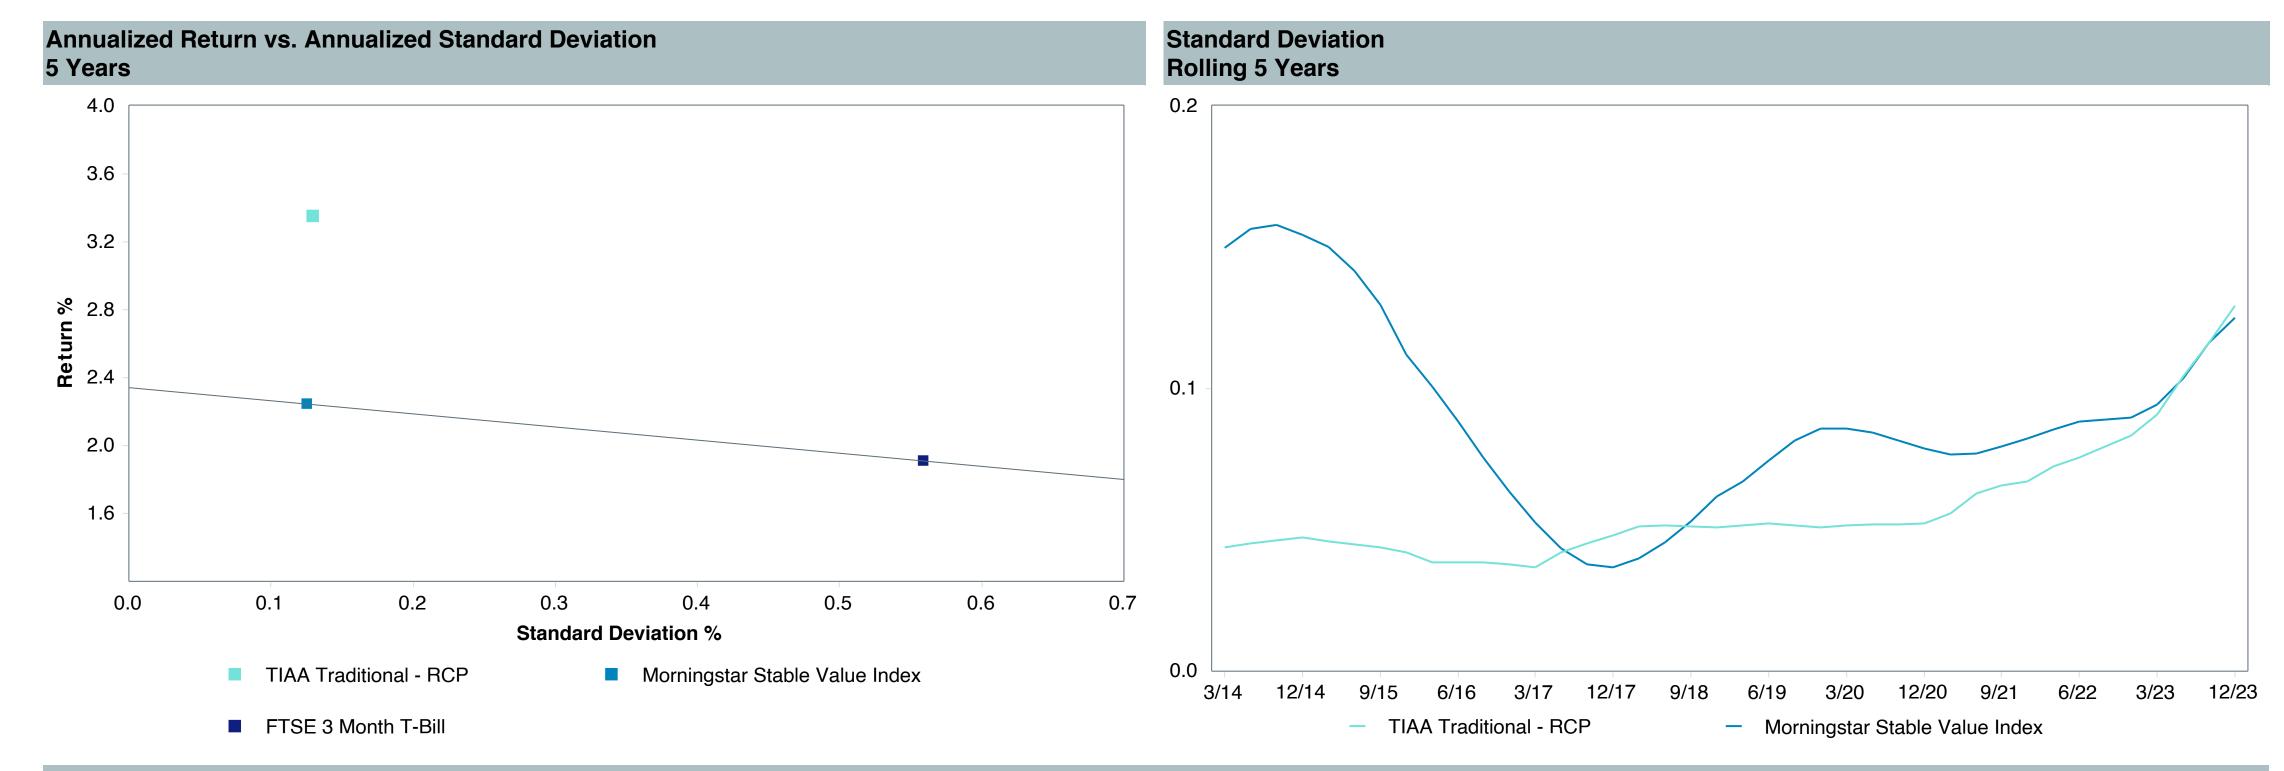

| -6.45 | 3.84 | 1.91   | 0.56               | 0.86               |



# TIAA Traditional - RCP Performance Summary

| Account Information |                                  |  |  |  |  |  |  |  |  |
|---------------------|----------------------------------|--|--|--|--|--|--|--|--|
| Account Name        | TIAA Traditional - RCP           |  |  |  |  |  |  |  |  |
| Inception Date      | 06/01/2006                       |  |  |  |  |  |  |  |  |
| Account Structure   | Group Annuity                    |  |  |  |  |  |  |  |  |
| Asset Class         | US Fixed Income                  |  |  |  |  |  |  |  |  |
| Benchmark           | Morningstar Stable Value Index   |  |  |  |  |  |  |  |  |
| Peer Group          | IM U.S. GIC/Stable Value (SA+CF) |  |  |  |  |  |  |  |  |















| 5 Years Historical Statistics  |                  |                   |                      |           |                 |       |      |        |                    |                    |
|--------------------------------|------------------|-------------------|----------------------|-----------|-----------------|-------|------|--------|--------------------|--------------------|
|                                | Active<br>Return | Tracking<br>Error | Information<br>Ratio | R-Squared | Sharpe<br>Ratio | Alpha | Beta | Return | Standard Deviation | Actual Correlation |
| TIAA Traditional - RCP         | 1.08             | 0.09              | 12.08                | 0.57      | 3.09            | 1.58  | 0.78 | 3.35   | 0.13               | 0.76               |
| Morningstar Stable Value