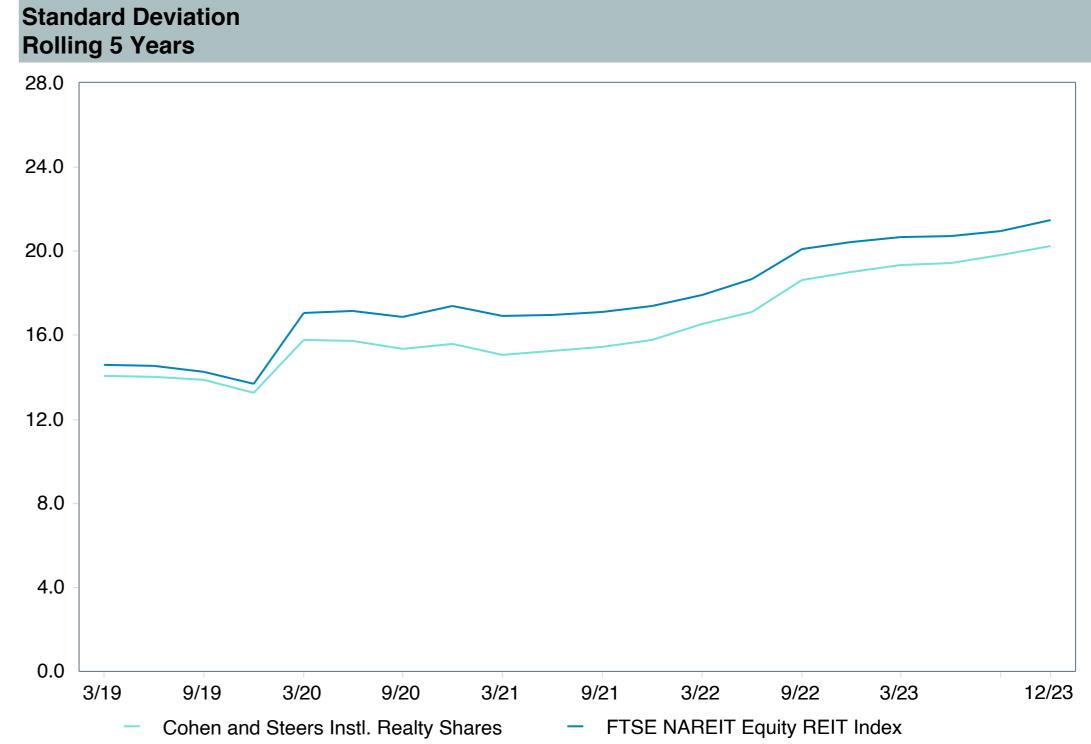

# **5 Year Comparative Performance**

### As of December 31, 2023

#### 5-yr Performance vs. Benchmark (Tiers II & III)