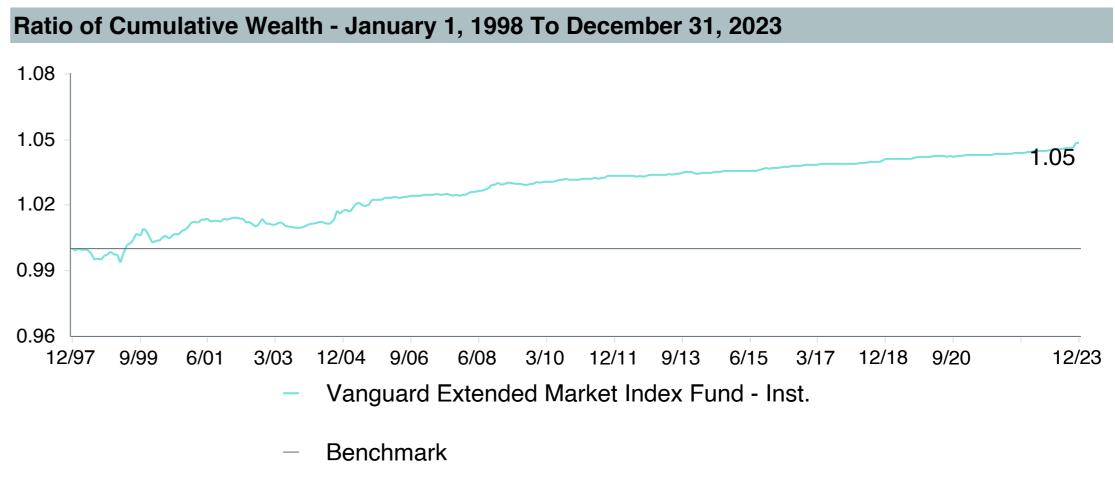

Name:              | Vanguard Ext MI;Inst (VIEIX)      |
| Fund Family:               | Vanguard                          |
| Ticker:                    | VIEIX                             |
| Peer Group:                | IM U.S. SMID Cap Core Equity (MF) |
| Benchmark:                 | Performance Benchmark             |
| Fund Inception:            | 07/07/1997                        |
| Portfolio Manager:         | Louie/Birkett                     |
| Total Assets:              | \$14,003.80 Million               |
| Total Assets Date:         | 11/30/2023                        |
| Gross Expense:             | 0.05%                             |
| Net Expense:               | 0.05%                             |
| Turnover:                  | 11%                               |









#### Ratio of Cumulative Wealth - Since Inception

IM U.S. SMID Cap Core Equity (MF) 50.0 35.0 20.0 Return % -25.0 -40.0 -55.0 10 3 2022 2021 2020 Quarter Year Years Years Years Vanguard Extended Market Index Fund - Inst. 1.23 (100) 25.41 (3) 11.92 (49) 8.56 (44) -26.46 (98) 12.47 (99) 32.23 (1) 15.13 (1) Performance Benchmark 1.04 (100) -26.54 (99) 14.90 (2) 24.97 (3) 11.77 (54) 8.42 (49) 12.35 (99) 32.17 (1) 13.92 5th Percentile 22.35 14.89 16.10 10.13 -2.25 34.17 23.12 13.01 1st Quartile 18.20 10.24 12.90 9.01 -9.23 30.43 14.89 Median 11.67 15.49 7.76 11.87 8.36 -13.51 25.70 9.66 3rd Quartile 10.29 13.14 5.58 10.32 7.04 -16.75 22.35 4.03 95th Percentile 7.96 6.54 2.91 7.31 4.05 -20.62 16.80 -5.42







| 5 Years Historical Statistics               |                  |