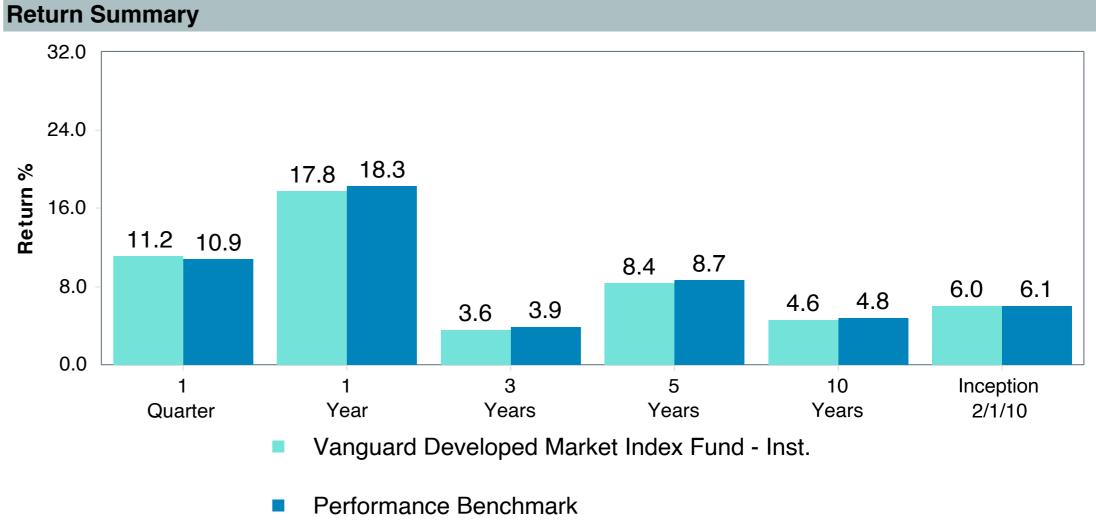

|
| Fund Family:               | Vanguard                               |
| Ticker:                    | VTMNX                                  |
| Peer Group:                | IM International Large Cap Equity (MF) |
| Benchmark:                 | Performance Benchmark                  |
| Fund Inception:            | 01/04/2001                             |
| Portfolio Manager:         | Franquin/Perre                         |
| Total Assets:              | \$13,564.90 Million                    |
| Total Assets Date:         | 11/30/2023                             |
| Gross Expense:             | 0.05%                                  |
| Net Expense:               | 0.05%                                  |
| Turnover:                  | 4%                                     |



















| 5 Years Historical Statistics                |                  |                   |                      |           |                 |       |      |        |                    |                    |
|----------------------------------------------|------------------|-------------------|----------------------|-----------|-----------------|-------|------|--------|--------------------|--------------------|
|                                              | Active<br>Return | Tracking<br>Error | Information<br>Ratio | R-Squared | Sharpe<br>Ratio | Alpha | Beta | Return | Standard Deviation | Actual Correlation |
| Vanguard Developed Market Index Fund - Inst. | -0.20            | 2.22              | -0.09                | 0.99      | 0.42            | -0.33 | 1.01 | 8.41   |