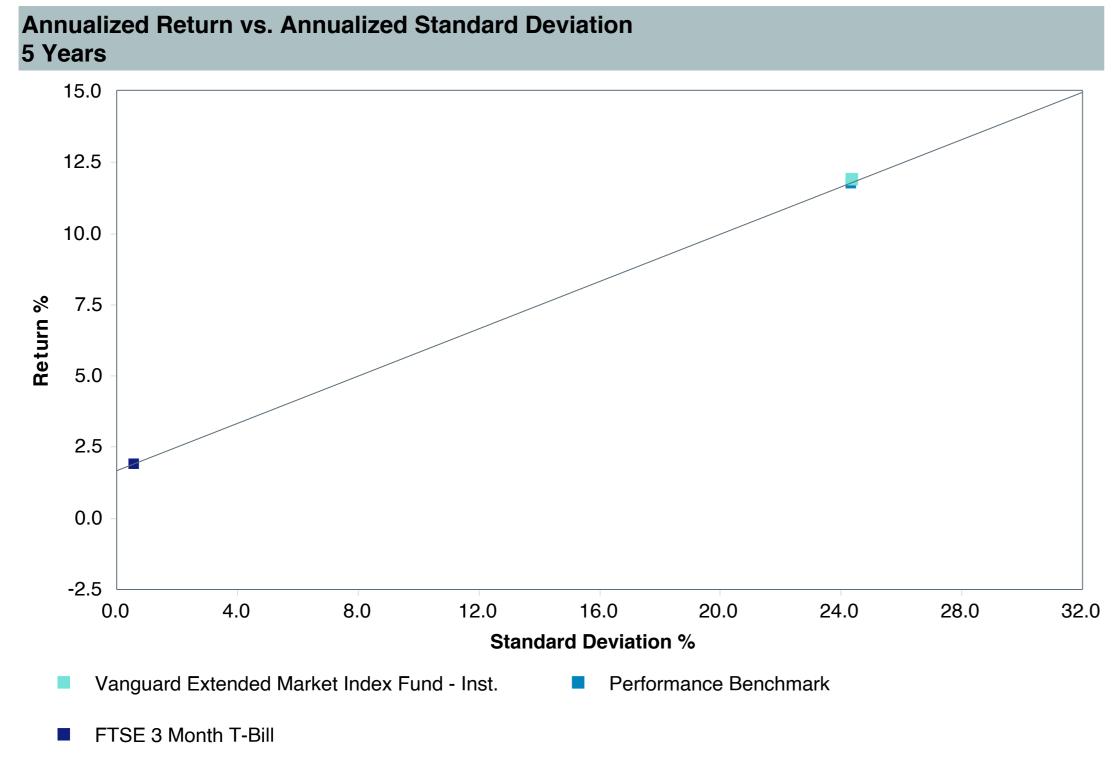

|
| Turnover:                  | 11%                               |









#### Ratio of Cumulative Wealth - Since Inception

IM U.S. SMID Cap Core Equity (MF) 50.0 35.0 20.0 Return % -25.0 -40.0 -55.0 10 3 2022 2021 2020 Quarter Year Years Years Years Vanguard Extended Market Index Fund - Inst. 1.23 (100) 25.41 (3) 11.92 (49) 8.56 (44) -26.46 (98) 12.47 (99) 32.23 (1) 15.13 (1) Performance Benchmark 1.04 (100) -26.54 (99) 14.90 (2) 24.97 (3) 11.77 (54) 8.42 (49) 12.35 (99) 32.17 (1) 13.92 5th Percentile 22.35 14.89 16.10 10.13 -2.25 34.17 23.12 13.01 1st Quartile 18.20 10.24 12.90 9.01 -9.23 30.43 14.89 Median 11.67 15.49 7.76 11.87 8.36 -13.51 25.70 9.66 3rd Quartile 10.29 13.14 5.58 10.32 7.04 -16.75 22.35 4.03 95th Percentile 7.96 6.54 2.91 7.31 4.05 -20.62 16.80 -5.42







| 5 Years Historical Statistics               |                  |                   |                      |           |                 |       |      |        |                    |                    |
|---------------------------------------------|------------------|-------------------|----------------------|-----------|-----------------|-------|------|--------|--------------------|--------------------|
|                                             | Active<br>Return | Tracking<br>Error | Information<br>Ratio | R-Squared | Sharpe<br>Ratio | Alpha | Beta | Return | Standard Deviation | Actual Correlation |
| Vanguard Extended Market Index Fund - Inst. | 0.14             | 0.10              | 1.40                 | 1.00      | 0.51            | 0.13  | 1.00 | 11.92  | 24.34