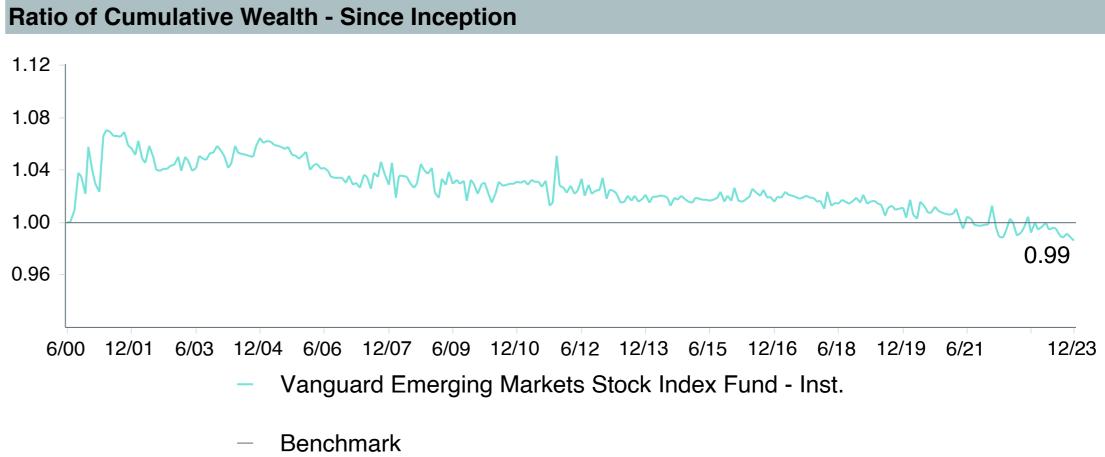

-----------|
| Product Name:              | Vanguard EM St I;Inst (VEMIX)   |
| Fund Family:               | Vanguard                        |
| Ticker:                    | VEMIX                           |
| Peer Group:                | IM Emerging Markets Equity (MF) |
| Benchmark:                 | Performance Benchmark           |
| Fund Inception:            | 06/22/2000                      |
| Portfolio Manager:         | Perre/Miller                    |
| Total Assets:              | \$6,879.50 Million              |
| Total Assets Date:         | 11/30/2023                      |
| Gross Expense:             | 0.10%                           |
| Net Expense:               | 0.10%                           |
| Turnover:                  | 7%                              |













|                                                    | 1<br>Quarter | 1<br>Year | 3<br>Years | 5<br>Years | 10<br>Years | 2022        | 2021      | 2020       |
|----------------------------------------------------|--------------|-----------|------------|------------|-------------|-------------|-----------|------------|
| Vanguard Emerging Markets Stock Index Fund - Inst. | 6.57 (75)    | 9.23 (68) | -3.21 (43) | 4.70 (43)  | 3.02 (39)   | -17.74 (34) | 0.92 (45) | 15.26 (60) |
| Performance Benchmark                              | 6.82 (71)    | 9.95 (61) | -2.54 (39) | 5.32 (32)  | 3.38 (32)   | -17.26 (31) | 1.76 (40) | 15.84 (56) |
| 5th Percentile                                     | 12.07        | 22.70     | 6.23       | 10.15      | 5.48        | -5.96       | 17.19     | 41