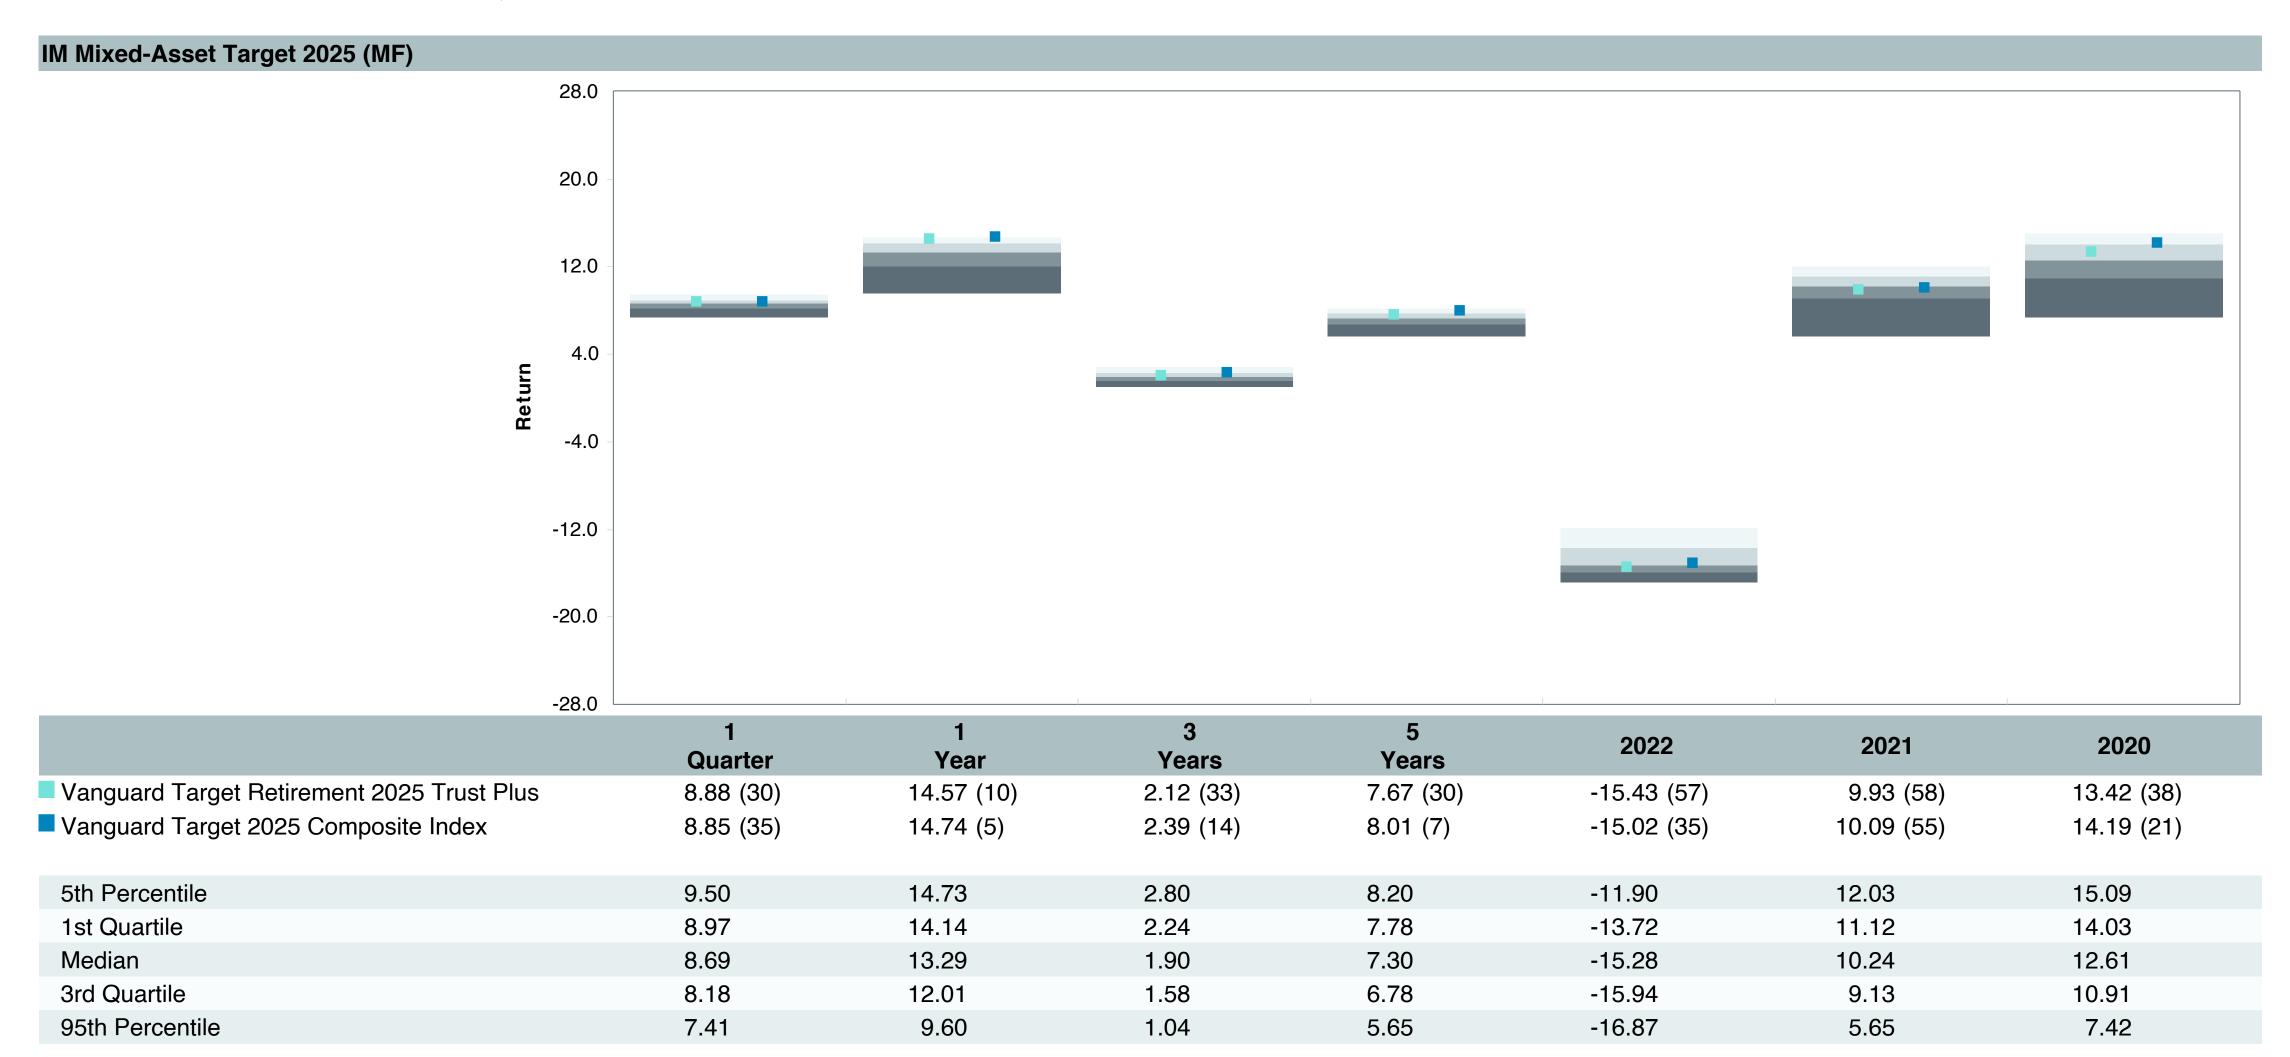

# **Total Plan Top Ten Based on Assets**

|                                                 |                     |            |            |                   | Traili<br>1 Ye | •    | Traili<br>3 Yea | •    | Traili<br>5 Yea | •    | Traili<br>10 Ye | •    |
|-------------------------------------------------|---------------------|------------|------------|-------------------|----------------|------|-----------------|------|-----------------|------|-----------------|------|
| Investment Fund                                 | Assets              | % of Total | Watch List | # of participants | Return         | Rank | Return          | Rank | Return          | Rank | Return          | Rank |
| Vanguard Institutional Index Fund - Instl. Plus | \$<br>292,814,263   | 9.2%       |            | 2,069             | 26.3%          | (23) | 10.0%           | (15) | 15.7%           | (13) | 12.0%           | (1)  |
| S&P 500 Index                                   |                     |            |            |                   | 26.3%          | (12) | 10.0%           | (2)  | 15.7%           | (4)  | 12.0%           | (1)  |
| TIAA Traditional - RC                           | \$<br>240,296,906   | 7.5%       |            | 1,138             | 4.8%           | (6)  | 4.2%            | (1)  | 4.1%            | (1)  | 4.2%            | (1)  |
| Morningstar Stable Value Index                  |                     |            |            |                   | 2.9%           | (24) | 2.2%            | (17) | 2.2%            | (13) | 2.1%            | (16) |
| Vanguard Target Retirement 2040 Trust Plus      | \$<br>198,021,028   | 6.2%       |            | 528               | 18.4%          | (53) | 4.1%            | (64) | 10.1%           | (49) | 7.6%            | (22) |
| Vanguard Target 2040 Composite Index            |                     |            |            |                   | 18.6%          | (49) | 4.4%            | (44) | 10.4%           | (28) | 7.9%            | (10) |
| Vanguard Target Retirement 2035 Trust Plus      | \$<br>197,146,325   | 6.2%       |            | 459               | 17.2%          | (35) | 3.4%            | (50) | 9.3%            | (53) | 7.2%            | (15) |
| Vanguard Target 2035 Composite Index            |                     |            |            |                   | 17.4%          | (31) | 3.7%            | (28) | 9.6%            | (23) | 7.4%            | (7)  |
| Vanguard Target Retirement 2045 Trust Plus      | \$<br>179,952,924   | 5.7%       |            | 618               | 19.6%          | (46) | 4.8%            | (52) | 10.8%           | (41) | 8.0%            | (24) |
| Vanguard Target 2045 Composite Index            |                     |            |            |                   | 19.8%          | (43) | 5.0%            | (33) | 11.2%           | (28) | 8.3%            | (10) |
| Vanguard Target Retirement 2030 Trust Plus      | \$<br>167,331,184   | 5.3%       |            | 321               | 16.1%          | (14) | 2.8%            | (38) | 8.5%            | (48) | 6.7%            | (12) |
| Vanguard Target 2030 Composite Index            |                     |            |            |                   | 16.3%          | (12) | 3.0%            | (28) | 8.8%            | (13) | 6.9%            | (5)  |
| Vanguard Developed Markets Index Plus           | \$<br>138,178,296   | 4.3%       |            | 1,775             | 17.8%          | (42) | 3.6%            | (36) | 8.4%            | (57) | 4.6%            | (40) |
| Vanguard Spliced Developed ex U.S. Index        |                     |            |            |                   | 18.0%          | (40) | 3.6%            | (36) | 8.4%            | (58) | 4.6%            | (40) |
| Vanguard Target Retirement 2050 Trust Plus      | \$<br>121,384,248   | 3.8%       |            | 632               | 20.3%          | (48) | 5.0%            | (46) | 11.0%           | (42) | 8.1%            | (24) |
| Vanguard Target 2050 Composite Index            |                     |            |            |                   | 20.5%          | (41) | 5.3%            | (34) | 11.4%           | (25) | 8.3%            | (12) |
| TIAA Traditional - RCP                          | \$<br>114,710,086   | 3.6%       |            | 613               | 4.0%           | (6)  | 3.4%            | (1)  | 3.4%            | (1)  | 3.4%            | (1)  |
| Morningstar Stable Value Index                  |                     |            |            |                   | 2.9%           | (24) | 2.2%            | (17) | 2.2%            | (13) | 2.1%            | (16) |
| Vanguard Target Retirement 2025 Trust Plus      | \$<br>112,999,353   | 3.5%       |            | 240               | 14.6%          | (10) | 2.1%            | (33) | 7.7%            | (30) | 6.2%            | (9)  |
| Vanguard Target 2025 Composite Index            |                     |            |            |                   | 14.7%          | (5)  | 2.4%            | (14) | 8.0%            | (7)  | 6.4%            | (1)  |
| Total                                           | \$<br>1,762,834,612 | 55.4%      |            |                   |                |      |                 |      |                 |      |                 |      |