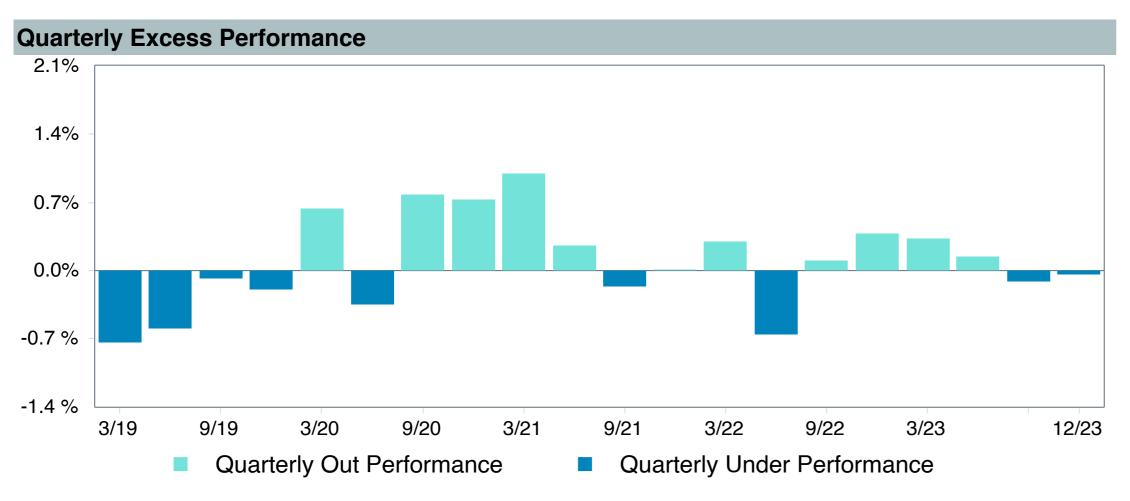

icker:                    | NPHIX                                          |
| Peer Group:                | IM U.S. High Yield Bonds (MF)                  |
| Benchmark:                 | ICE BofAML US High Yield Master II Constrained |
| Fund Inception:            | 12/28/2012                                     |
| Portfolio Manager:         | Team Managed                                   |
| Total Assets:              | \$315.90 Million                               |
| Total Assets Date:         | 12/31/2023                                     |
| Gross Expense:             | 0.58%                                          |
| Net Expense:               | 0.58%                                          |
| Turnover:                  | 31%                                            |









As of December 31, 2023



0.07

3.70

2.85

-13.65

2.54

4.06

9.12



95th Percentile

0.63





| 5 Years Historical Statistics                  |                  |                   |                      |           |                 |       |      |        |                    |                    |
|------------------------------------------------|------------------|-------------------|----------------------|-----------|-----------------|-------|------|--------|--------------------|--------------------|
|                                                | Active<br>Return | Tracking<br>Error | Information<br>Ratio | R-Squared | Sharpe<br>Ratio | Alpha | Beta | Return | Standard Deviation | Actual Correlation |
| American Century High Income - Y               | 0.34