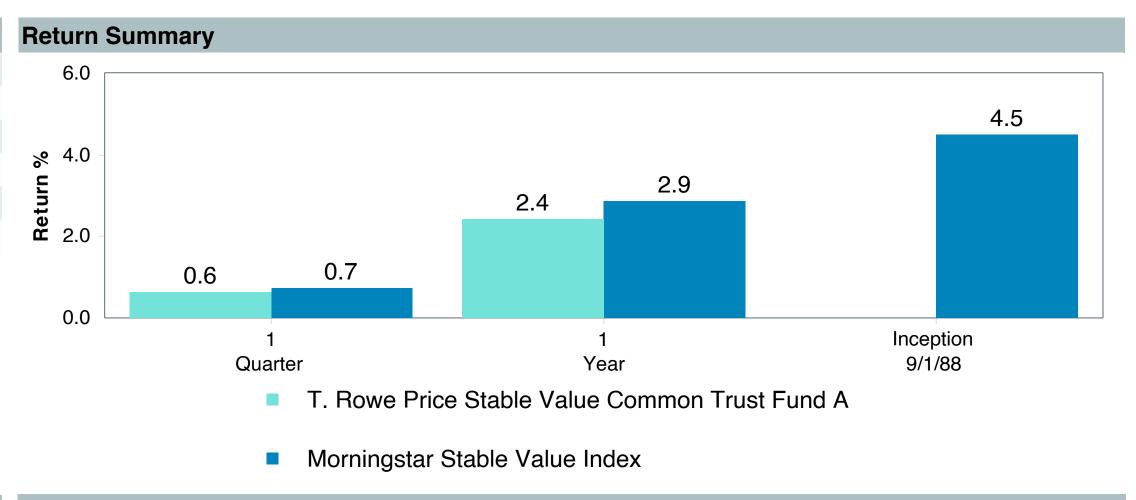

Performance Sur

#### As of December 31, 2023

| Account Information |                                                |  |  |  |  |  |  |  |
|---------------------|------------------------------------------------|--|--|--|--|--|--|--|
| Account Name        | T. Rowe Price Stable Value Common Trust Fund A |  |  |  |  |  |  |  |
| Inception Date      | 02/01/2018                                     |  |  |  |  |  |  |  |
| Account Structure   | Collective Investment Trust                    |  |  |  |  |  |  |  |
| Asset Class         | US Stable Value                                |  |  |  |  |  |  |  |
| Benchmark           | Morningstar Stable Value Index                 |  |  |  |  |  |  |  |
| Peer Group          | IM U.S. GIC/Stable Value (SA+CF)               |  |  |  |  |  |  |  |



#### **Ratio of Cumulative Wealth - <TPDescriptions>**

No data found.





As of December 31, 2023





Parentheses contain percentile rankings.

# TIAA Traditional - RC Performance Summary

| Account Information |                                  |  |  |  |  |  |  |  |  |
|---------------------|----------------------------------|--|--|--|--|--|--|--|--|
| Account Name        | TIAA Traditional - RC            |  |  |  |  |  |  |  |  |
| Inception Date      | 08/01/2005                       |  |  |  |  |  |  |  |  |
| Account Structure   | Group Annuity                    |  |  |  |  |  |  |  |  |
| Asset Class         | US Fixed Income                  |  |  |  |  |  |  |  |  |
| Benchmark           | Morningstar Stable Value Index   |  |  |  |  |  |  |  |  |
| Peer Group          | I