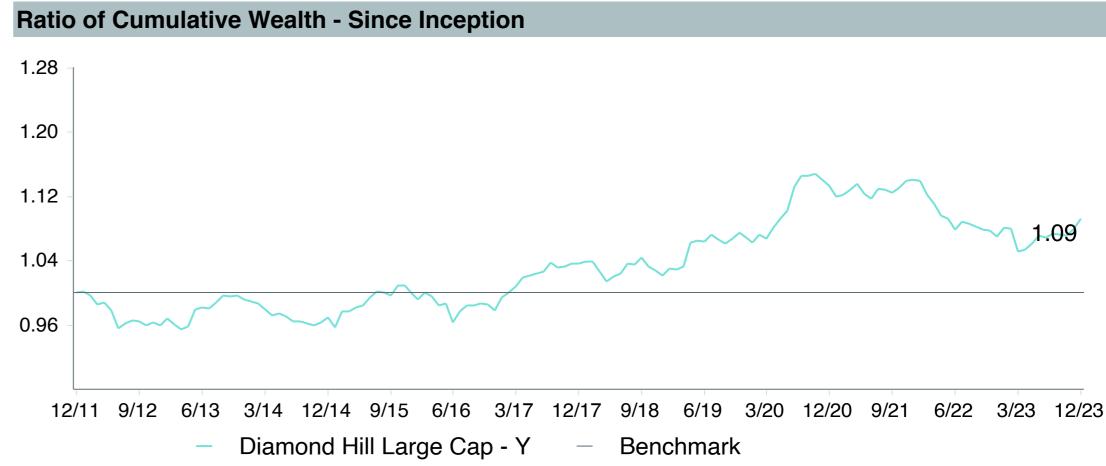

amond Hill Lg Cap;Y (DHLYX)       |
| Fund Family:               | Diamond Hill Funds                  |
| Ticker:                    | DHLYX                               |
| Peer Group:                | IM U.S. Large Cap Value Equity (MF) |
| Benchmark:                 | Russell 1000 Value Index            |
| Fund Inception:            | 12/30/2011                          |
| Portfolio Manager:         | Bath/Hawley                         |
| Total Assets:              | \$2,850.50 Million                  |
| Total Assets Date :        | 12/31/2023                          |
| Gross Expense:             | 0.55%                               |
| Net Expense :              | 0.55%                               |
| Turnover:                  | 38%                                 |









## Peer Group Analysis





### **Risk Profile**



| 5 Years Historical Statistics |                  |                   |                      |           |                 |       |      |        |                    |                    |
|-------------------------------|------------------|-------------------|----------------------|-----------|-----------------|-------|------|--------|--------------------|--------------------|
|                               | Active<br>Return | Tracking<br>Error | Information<br>Ratio | R-Squared | Sharpe<br>Ratio | Alpha | Beta | Return | Standard Deviation | Actual Correlation |
| Diamond Hill Large Cap - Y    | 1.56             | 3.27              | 0.48                 | 0.98      | 0.59            | 0.98  | 1.05 | 12.39  | 20.09