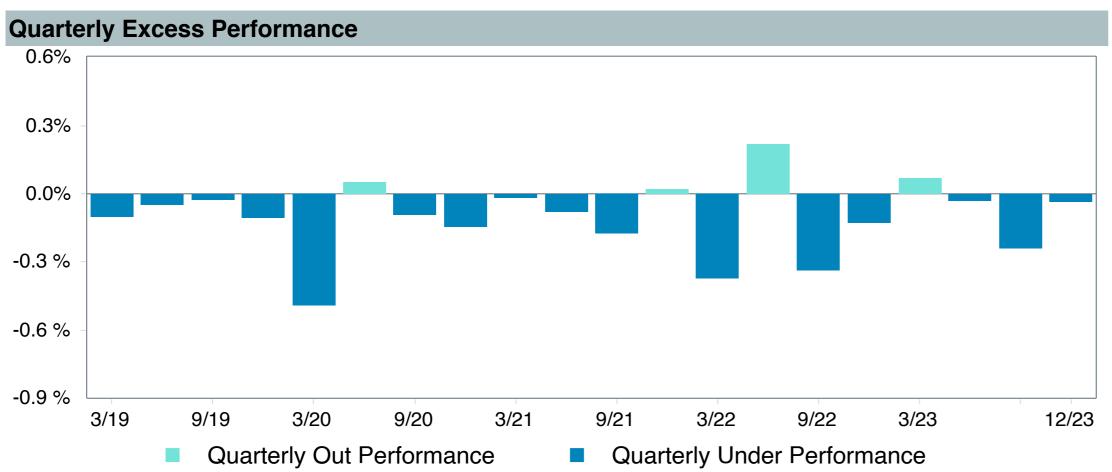

# **5 Year Comparative Performance**

### As of December 31, 2023

#### 5-yr Performance vs. Benchmark (Tiers II & III)