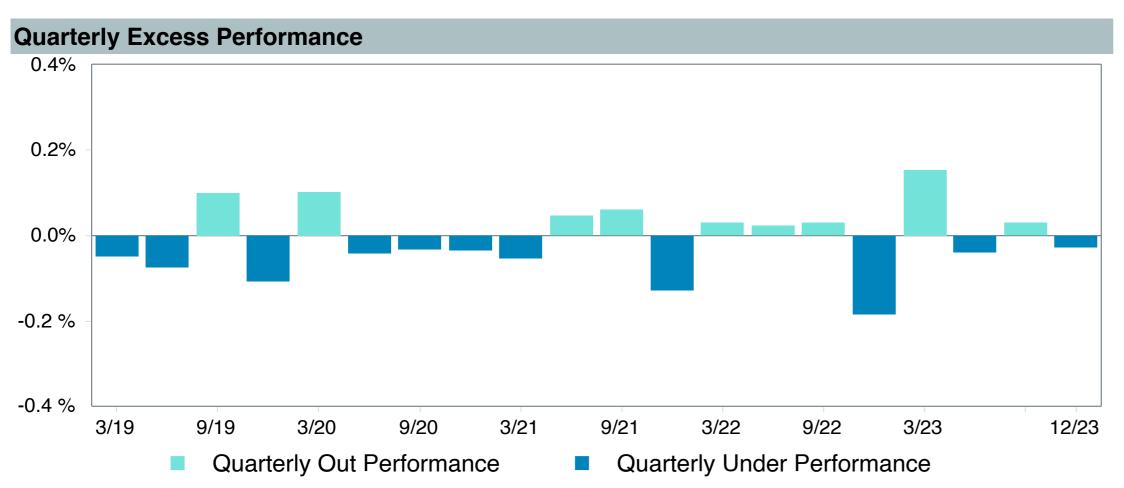

## As of December 31, 2023

|                                                       | Vehicle Type <sup>1</sup> | Ticker | Universe Name <sup>3</sup>                                  | Net<br>Expense Ratio | Revenue<br>Share | Effective<br>Net Expense | Peer Group Fee Range<br>(%) |                   |  |
|-------------------------------------------------------|---------------------------|--------|-------------------------------------------------------------|----------------------|------------------|--------------------------|-----------------------------|-------------------|--|
|                                                       |                           |        |                                                             | (%)2                 | (%)              | (%)                      | 25th 50th 75th              | <b>Population</b> |  |
| Tier II                                               |                           |        |                                                             |                      |                  |                          |                             | -                 |  |
| Vanguard Total Bond Market Index Fund - Inst.         | MF                        | VBTIX  | eA US Passive Core Fixed Income (MF)                        | 0.035                | 0.000            | 0.035                    | 0.04 0.10 0.11              | 14                |  |
| Vanguard Total International Bond Index Fund - Adm.   | MF                        | VTABX  | eA Global Passive Fixed Income (MF)                         | 0.110                | 0.000            | 0.110                    | 0.15 0.15 0.20              | 5                 |  |
| Vanguard Total Stock Market Index Fund - Inst.        | MF                        | VITSX  | eA US Passive Large Cap Equity (MF)                         | 0.030                | 0.000            | 0.030                    | 0.07 0.14 0.25              | 97                |  |
| Vanguard Institutional Index Fund - Inst. Plus        | MF                        | VIIIX  | eA US Passive S&P 500 Equity (MF)                           | 0.020                | 0.000            | 0.020                    | 0.05 0.10 0.17              | 22                |  |
| Vanguard FTSE Social Index Fund - Inst.               | MF                        | VFTNX  | eA US Passive Large Cap Equity (MF)                         | 0.120                | 0.000            | 0.120                    | 0.07 0.14 0.25              | 97                |  |
| Vanguard Extended Market Index Fund - Inst.           | MF                        | VIEIX  | eA US Passive Mid Cap Equity (MF)                           | 0.050                | 0.000            | 0.050                    | 0.05 0.15 0.19              | 22                |  |
| Vanguard Total International Stock Index Fund - Inst. | MF                        | VTSNX  | eA ACWI ex-US Passive Equity (MF)                           | 0.080                | 0.000            | 0.080                    | 0.11 0.20 0.32              | 15                |  |
| Vanguard Developed Market Index Fund - Inst.          | MF                        | VTMNX  | eA ACWI ex-US Passive Equity (MF)                           | 0.050                | 0.000            | 0.050                    | 0.11 0.20 0.32              | 15                |  |
| Vanguard Emerging Markets Stock Index Fund - Inst.    | MF                        | VEMIX  | eA Global Emerging Mkts Passive Equity (MF)                 | 0.100                | 0.000            | 0.100                    | 0.20 0.28 0.39              | 22                |  |
| Vanguard Federal Money Market Fund - Inv.             | MF                        | VMFXX  | eA US Cash Management (MF)                                  | 0.110                | 0.000            | 0.110                    | 0.14 0.18 0.31              | 43                |  |
| T. Rowe Price Stable Value Common Trust Fund A        | CIT                       |        | Aon Stable Value Peer Group – Total Fee including Wrap Fees | 0.440                | 0.000            | 0.440                    | 0.36 0.47 0.60              | 16                |  |
| TIAA Traditional - RC                                 | SG                        |        | Aon Stable Value Peer Group – Total Fee including Wrap Fees | 0.450                | 0.150            | 0.300                    | 0.36 0.47 0.60              | 16                |  |
| TIAA Traditional - RCP                                | SG                        |        | Aon Stable Value Peer Group – Total Fee including Wrap Fees | 0.450                | 0.150            | 0.300                    | 0.36 0.47 0.60              | 16                |  |
| PIMCO Total Return Fund - Inst.                       | MF                        | PTTRX  | eA US Core Fixed Income (MF)                                | 0.490                | 0.000            | 0.490                    | 0.38 0.44 0.50              | 77                |  |
| DFA Inflation-Protected Securities Portfolio - I      | MF                        | DIPSX  | eA US TIPS / Inflation Fixed Income (MF)                    | 0.110                | 0.000            | 0.110                    | 0.30 0.38 0.46              | 25                |  |
| American Century High Income - Y                      | MF                        | NPHIX  | eA US High Yield Fixed Income (MF)                          | 0.580                | 0.000            | 0.580                    | 0.57 0.68 0.73              | 116               |  |
| T. Rowe Price Large Cap Growth Fund - I               | MF                        | TRLGX  | eA US Large Cap Growth Equity (MF)                          | 0.550                | 0.000            | 0.550                    | 0.64 0.75 0.85              | 167               |  |
| Diamond Hill Large Cap - Y                            | MF                        | DHLYX  | eA US Large Cap Value Equity (MF)                           | 0.550                | 0.000            | 0.550                    | 0.59 0.70 0.81              | 194               |  |
| William Blair Small/Mid Cap Growth Fund - I           | MF                        | WSMDX  | eA US Small-Mid Cap Growth Equity (MF)                      | 0.990                | 0.150            | 0.840                    | 0.75 0.87 1.05              | 34                |  |
| DFA U.S. Targeted Value - I                           | MF                        | DFFVX  | eA US Small-Mid Cap Value Equity (MF)                       | 0.290                | 0.000            | 0.290                    | 0.80 0.88 1.06              | 24                |  |
| Dodge & Cox Global Stock Fund - X                     | MF                        | DOXWX  | eA All Global Equity (MF)                                   | 0.520                | 0.000            | 0.520                    | 0.62 0.80 0.99              | 699               |  |
| GQG International Opportunities Fund                  | MF                        | GSIYX  | eA ACWI ex-US All Cap Equity (MF)                           | 0.750                | 0.000            | 0.750                    | 0.75 0.85 0.97              | 54                |  |
| Cohen and Steers Instl. Realty Shares                 | MF                        | CSRIX  | eA US REIT (MF)                                             | 0.750                | 0.000            | 0.750                    | 0.75 0.84 1.05              | 36                |  |