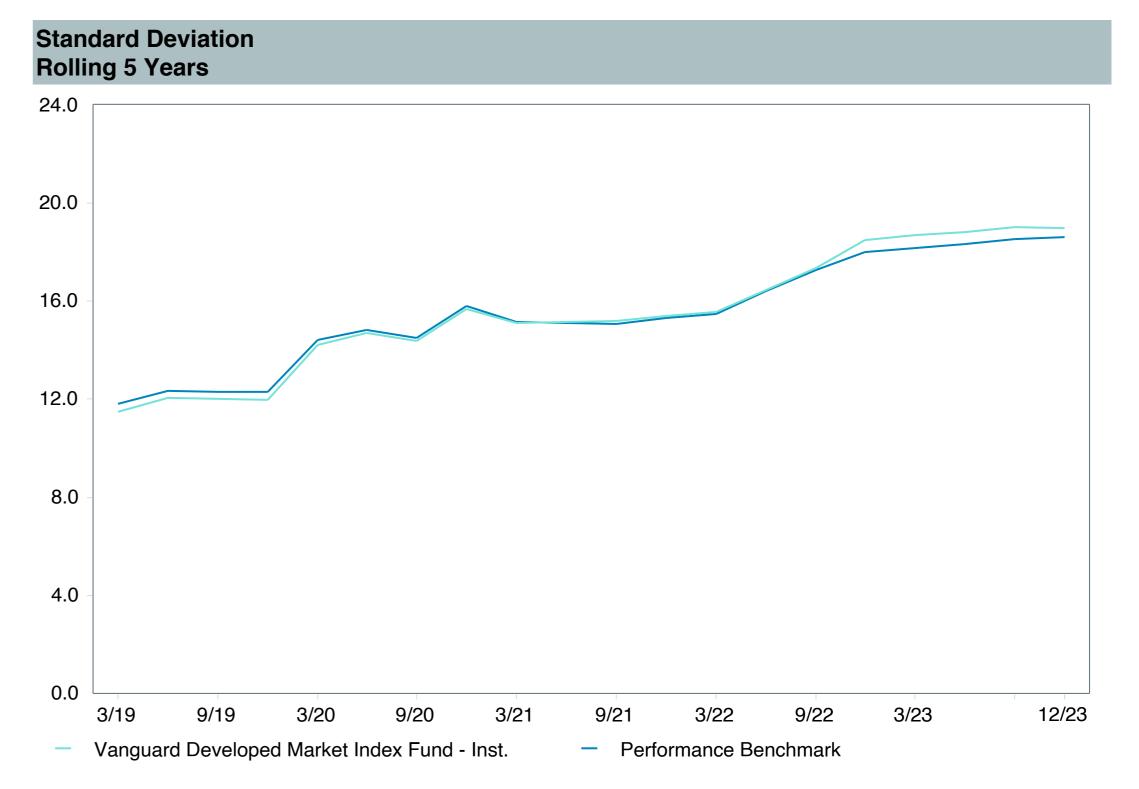

mily:               | Vanguard                               |
| Ticker:                    | VTMNX                                  |
| Peer Group:                | IM International Large Cap Equity (MF) |
| Benchmark:                 | Performance Benchmark                  |
| Fund Inception:            | 01/04/2001                             |
| Portfolio Manager:         | Franquin/Perre                         |
| Total Assets:              | \$13,564.90 Million                    |
| Total Assets Date:         | 11/30/2023                             |
| Gross Expense:             | 0.05%                                  |
| Net Expense:               | 0.05%                                  |
| Turnover:                  | 4%                                     |



















| 5 Years Historical Statistics                |                  |                   |                      |           |                 |       |      |        |                    |                    |
|----------------------------------------------|------------------|-------------------|----------------------|-----------|-----------------|-------|------|--------|--------------------|--------------------|
|                                              | Active<br>Return | Tracking<br>Error | Information<br>Ratio | R-Squared | Sharpe<br>Ratio | Alpha | Beta | Return | Standard Deviation | Actual Correlation |
| Vanguard Developed Market Index Fund - Inst. | -0.20            | 2.22              | -0.09                | 0.99      | 0.42            | -0.33 | 1.01 | 8.41   | 19.00