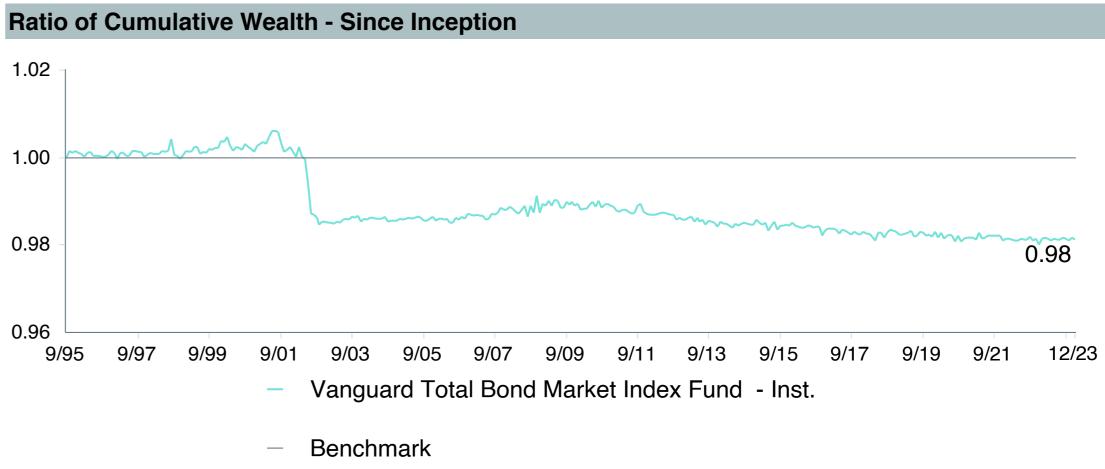

## As of December 31, 2023

|                                                       | Vehicle Type <sup>1</sup> | Ticker | Universe Name <sup>3</sup>                                  | Net<br>Expense Ratio | Revenue<br>Share | Effective<br>Net Expense | Peer Group Fee Range<br>(%) |                   |  |
|-------------------------------------------------------|---------------------------|--------|-------------------------------------------------------------|----------------------|------------------|--------------------------|-----------------------------|-------------------|--|
|                                                       |                           |        |                                                             | (%)2                 | (%)              | (%)                      | 25th 50th 75th              | <b>Population</b> |  |
| Tier II                                               |                           |        |                                                             |                      |                  |                          |                             | -                 |  |
| Vanguard Total Bond Market Index Fund - Inst.         | MF                        | VBTIX  | eA US Passive Core Fixed Income (MF)                        | 0.035                | 0.000            | 0.035                    | 0.04 0.10 0.11              | 14                |  |
| Vanguard Total International Bond Index Fund - Adm.   | MF                        | VTABX  | eA Global Passive Fixed Income (MF)                         | 0.110                | 0.000            | 0.110                    | 0.15 0.15 0.20              | 5                 |  |
| Vanguard Total Stock Market Index Fund - Inst.        | MF                        | VITSX  | eA US Passive Large Cap Equity (MF)                         | 0.030                | 0.000            | 0.030                    | 0.07 0.14 0.25              | 97                |  |
| Vanguard Institutional Index Fund - Inst. Plus        | MF                        | VIIIX  | eA US Passive S&P 500 Equity (MF)                           | 0.020                | 0.000            | 0.020                    | 0.05 0.10 0.17              | 22                |  |
| Vanguard FTSE Social Index Fund - Inst.               | MF                        | VFTNX  | eA US Passive Large Cap Equity (MF)                         | 0.120                | 0.000            | 0.120                    | 0.07 0.14 0.25              | 97                |  |
| Vanguard Extended Market Index Fund - Inst.           | MF                        | VIEIX  | eA US Passive Mid Cap Equity (MF)                           | 0.050                | 0.000            | 0.050                    | 0.05 0.15 0.19              | 22                |  |
| Vanguard Total International Stock Index Fund - Inst. | MF                        | VTSNX  | eA ACWI ex-US Passive Equity (MF)                           | 0.080                | 0.000            | 0.080                    | 0.11 0.20 0.32              | 15                |  |
| Vanguard Developed Market Index Fund - Inst.          | MF                        | VTMNX  | eA ACWI ex-US Passive Equity (MF)                           | 0.050                | 0.000            | 0.050                    | 0.11 0.20 0.32              | 15                |  |
| Vanguard Emerging Markets Stock Index Fund - Inst.    | MF                        | VEMIX  | eA Global Emerging Mkts Passive Equity (MF)                 | 0.100                | 0.000            | 0.100                    | 0.20 0.28 0.39              | 22                |  |
| Vanguard Federal Money Market Fund - Inv.             | MF                        | VMFXX  | eA US Cash Management (MF)                                  | 0.110                | 0.000            | 0.110                    | 0.14 0.18 0.31              | 43                |  |
| T. Rowe Price Stable Value Common Trust Fund A        | CIT                       |        | Aon Stable Value Peer Group – Total Fee including Wrap Fees | 0.440                | 0.000            | 0.440                    | 0.36 0.47 0.60              | 16                |  |
| TIAA Traditional - RC                                 | SG                        |        | Aon Stable Value Peer Group – Total Fee including Wrap Fees | 0.450                | 0.150            | 0.300                    | 0.36 0.47 0.60              | 16                |  |
| TIAA Traditional - RCP                                | SG                        |        | Aon Stable Value Peer Group – Total Fee including Wrap Fees | 0.450                | 0.150            | 0.300                    | 0.36 0.47 0.60              | 16                |  |
| PIMCO Total Return Fund - Inst.                       | MF                        | PTTRX  | eA US Core Fixed Income (MF)                                | 0.490                | 0.000            | 0.490                    | 0.38 0.44 0.50              | 77                |  |
| DFA Inflation-Protected Securities Portfolio - I      | MF                        | DIPSX  | eA US TIPS / Inflation Fixed Income (MF)                    | 0.110                | 0.000            | 0.110                    | 0.30 0.38 0.46              | 25                |  |
| American Century High Income - Y                      | MF                        | NPHIX  | eA US High Yield Fixed Income (MF)                          | 0.580                | 0.000            | 0.580                    | 0.57 0.68 0.73              | 116               |  |
| T. Rowe Price Large Cap Growth Fund - I               | MF                        | TRLGX  | eA US Large Cap Growth Equity (MF)                          | 0.550                | 0.000            | 0.550                    | 0.64 0.75 0.85              | 167               |  |
| Diamond Hill Large Cap - Y                            | MF                        | DHLYX  | eA US Large Cap Value Equity (MF)                           | 0.550                | 0.000            | 0.550                    | 0.59 0.70 0.81              | 194               |  |
| William Blair Small/Mid Cap Growth Fund - I           | MF                        | WSMDX  | eA US Small-Mid Cap Growth Equity (MF)                      | 0.990                | 0.150            | 0.840                    | 0.75 0.87 1.05              | 34                |  |
| DFA U.S. Targeted Value - I                           | MF                        | DFFVX  | eA US Small-Mid Cap Value Equity (MF)                       | 0.290                | 0.000            | 0.290                    | 0.80 0.88 1.06              | 24                |  |
| Dodge & Cox Global Stock Fund - X                     | MF                        | DOXWX  | eA All Global Equity (MF)                                   | 0.520                | 0.000            | 0.520                    | 0.62 0.80 0.99              | 699               |  |
| GQG International Opportunities Fund                  | MF                        | GSIYX  | eA ACWI ex-US All Cap Equity (MF)                           | 0.750                | 0.000            | 0.750                    | 0.75 0.85 0.97              | 54                |  |
| Cohen and Steers Instl. Realty Shares                 | MF                        | CSRIX  | eA US REIT (MF)                                             | 0.750                | 0.000            | 0.750                    | 0.75 0.84 1.05              | 36                |  |