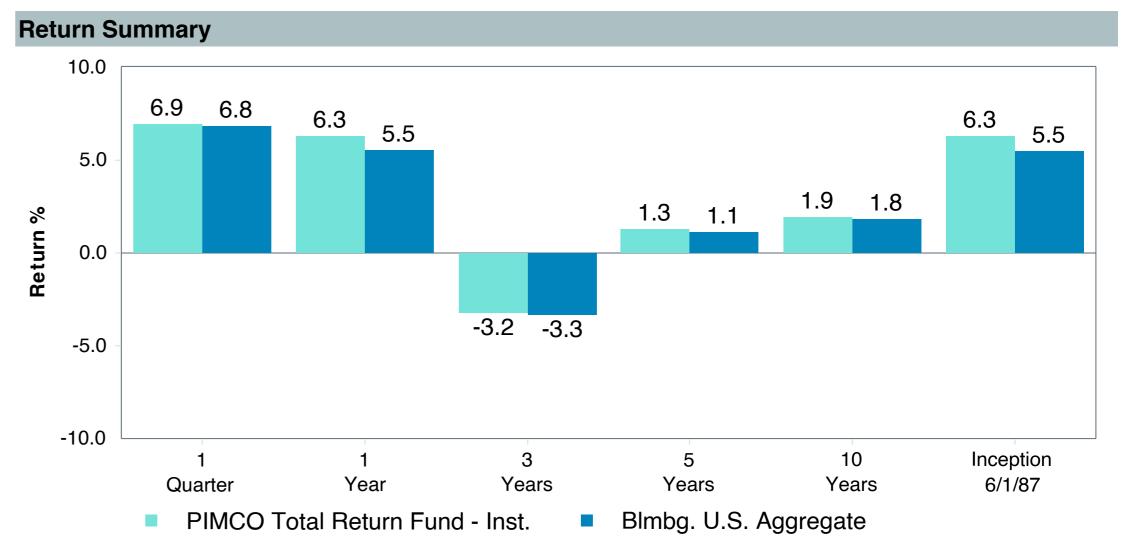

Peer Group:         | IM U.S. Broad Market Core+ Fixed Income (MF) |  |  |  |  |  |  |
| Benchmark:          | Blmbg. U.S. Aggregate                        |  |  |  |  |  |  |
| Fund Inception:     | 05/11/1987                                   |  |  |  |  |  |  |
| Portfolio Manager:  | Team Managed                                 |  |  |  |  |  |  |
| Total Assets:       | \$43,494.80 Million                          |  |  |  |  |  |  |
| Total Assets Date : | 01/31/2024                                   |  |  |  |  |  |  |
| Gross Expense:      | 0.49%                                        |  |  |  |  |  |  |
| Net Expense:        | 0.49%                                        |  |  |  |  |  |  |
| Turnover:           | 377%                                         |  |  |  |  |  |  |

















| 5 Years Historical Statistics   |                  |                   |                      |           |                 |       |      |        |                    |                    |
|---------------------------------|------------------|-------------------|----------------------|-----------|-----------------|-------|------|--------|--------------------|--------------------|
|                                 | Active<br>Return | Tracking<br>Error | Information<br>Ratio | R-Squared | Sharpe<br>Ratio | Alpha | Beta | Return | Standard Deviation | Actual Correlation |
| PIMCO Total Return Fund - Inst. | 0.22             | 1.04              | 0.22                 | 0.97      | -0.06           | 0.20  | 1.02 | 1.31   | 6.37               | 0.99               |
| Blmbg.