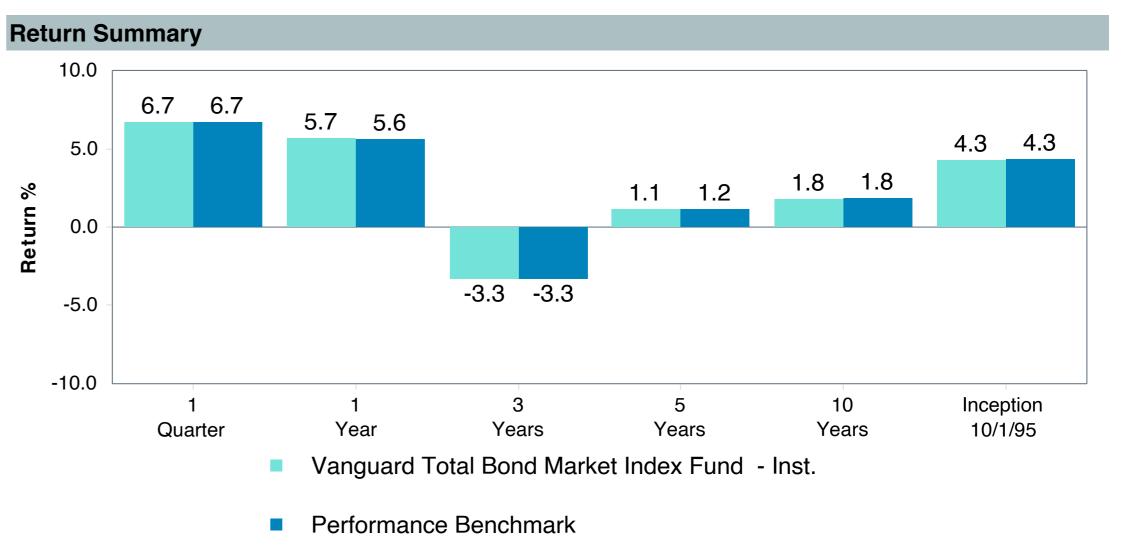

## As of December 31, 2023

|                                                       | Vehicle Type <sup>1</sup> | Ticker | Universe Name <sup>3</sup>                                  | Net<br>Expense Ratio | Revenue<br>Share | Effective<br>Net Expense | Peer Group Fee Range<br>(%) |                   |  |
|-------------------------------------------------------|---------------------------|--------|-------------------------------------------------------------|----------------------|------------------|--------------------------|-----------------------------|-------------------|--|
|                                                       |                           |        |                                                             | (%)2                 | (%)              | (%)                      | 25th 50th 75th              | <b>Population</b> |  |
| Tier II                                               |                           |        |                                                             |                      |                  |                          |                             | -                 |  |
| Vanguard Total Bond Market Index Fund - Inst.         | MF                        | VBTIX  | eA US Passive Core Fixed Income (MF)                        | 0.035                | 0.000            | 0.035                    | 0.04 0.10 0.11              | 14                |  |
| Vanguard Total International Bond Index Fund - Adm.   | MF                        | VTABX  | eA Global Passive Fixed Income (MF)                         | 0.110                | 0.000            | 0.110                    | 0.15 0.15 0.20              | 5                 |  |
| Vanguard Total Stock Market Index Fund - Inst.        | MF                        | VITSX  | eA US Passive Large Cap Equity (MF)                         | 0.030                | 0.000            | 0.030                    | 0.07 0.14 0.25              | 97                |  |
| Vanguard Institutional Index Fund - Inst. Plus        | MF                        | VIIIX  | eA US Passive S&P 500 Equity (MF)                           | 0.020                | 0.000            | 0.020                    | 0.05 0.10 0.17              | 22                |  |
| Vanguard FTSE Social Index Fund - Inst.               | MF                        | VFTNX  | eA US Passive Large Cap Equity (MF)                         | 0.120                | 0.000            | 0.120                    | 0.07 0.14 0.25              | 97                |  |
| Vanguard Extended Market Index Fund - Inst.           | MF                        | VIEIX  | eA US Passive Mid Cap Equity (MF)                           | 0.050                | 0.000            | 0.050                    | 0.05 0.15 0.19              | 22                |  |
| Vanguard Total International Stock Index Fund - Inst. | MF                        | VTSNX  | eA ACWI ex-US Passive Equity (MF)                           | 0.080                | 0.000            | 0.080                    | 0.11 0.20 0.32              | 15                |  |
| Vanguard Developed Market Index Fund - Inst.          | MF                        | VTMNX  | eA ACWI ex-US Passive Equity (MF)                           | 0.050                | 0.000            | 0.050                    | 0.11 0.20 0.32              | 15                |  |
| Vanguard Emerging Markets Stock Index Fund - Inst.    | MF                        | VEMIX  | eA Global Emerging Mkts Passive Equity (MF)                 | 0.100                | 0.000            | 0.100                    | 0.20 0.28 0.39              | 22                |  |
| Vanguard Federal Money Market Fund - Inv.             | MF                        | VMFXX  | eA US Cash Management (MF)                                  | 0.110                | 0.000            | 0.110                    | 0.14 0.18 0.31              | 43                |  |
| T. Rowe Price Stable Value Common Trust Fund A        | CIT                       |        | Aon Stable Value Peer Group – Total Fee including Wrap Fees | 0.440                | 0.000            | 0.440                    | 0.36 0.47 0.60              | 16                |  |
| TIAA Traditional - RC                                 | SG                        |        | Aon Stable Value Peer Group – Total Fee including Wrap Fees | 0.450                | 0.150            | 0.300                    | 0.36 0.47 0.60              | 16                |  |
| TIAA Traditional - RCP                                | SG                        |        | Aon Stable Value Peer Group – Total Fee including Wrap Fees | 0.450                | 0.150            | 0.300                    | 0.36 0.47 0.60              | 16                |  |
| PIMCO Total Return Fund - Inst.                       | MF                        | PTTRX  | eA US Core Fixed Income (MF)                                | 0.490                | 0.000            | 0.490                    | 0.38 0.44 0.50              | 77                |  |
| DFA Inflation-Protected Securities Portfolio - I      | MF                        | DIPSX  | eA US TIPS / Inflation Fixed Income (MF)                    | 0.110                | 0.000            | 0.110                    | 0.30 0.38 0.46              | 25                |  |
| American Century High Income - Y                      | MF                        | NPHIX  | eA US High Yield Fixed Income (MF)                          | 0.580                | 0.000            | 0.580                    | 0.57 0.68 0.73              | 116               |  |
| T. Rowe Price Large Cap Growth Fund - I               | MF                        | TRLGX  | eA US Large Cap Growth Equity (MF)                          | 0.550                | 0.000            | 0.550                    | 0.64 0.75 0.85              | 167               |  |
| Diamond Hill Large Cap - Y                            | MF                        | DHLYX  | eA US Large Cap Value Equity (MF)                           | 0.550                | 0.000            | 0.550                    | 0.59 0.70 0.81              | 194               |  |
| William Blair Small/Mid Cap Growth Fund - I           | MF                        | WSMDX  | eA US Small-Mid Cap Growth Equity (MF)                      | 0.990                | 0.150            | 0.840                    | 0.75 0.87 1.05              | 34                |  |
| DFA U.S. Targeted Value - I                           | MF                        | DFFVX  | eA US Small-Mid Cap Value Equity (MF)                       | 0.290                | 0.000            | 0.290                    | 0.80 0.88 1.06              | 24                |  |
| Dodge & Cox Global Stock Fund - X                     | MF                        | DOXWX  | eA All Global Equity (MF)                                   | 0.520                | 0.000            | 0.520                    | 0.62 0.80 0.99              | 699               |  |
| GQG International Opportunities Fund                  | MF                        | GSIYX  | eA ACWI ex-US All Cap Equity (MF)                           | 0.750                | 0.000            | 0.750                    | 0.75 0.85 0.97              | 54                |  |
| Cohen and Steers Instl. Realty Shares                 | MF                        | CSRIX  | eA US REIT (MF)                                             | 0.750                | 0.000            | 0.750                    | 0.75 0.84 1.05              | 36                |  |