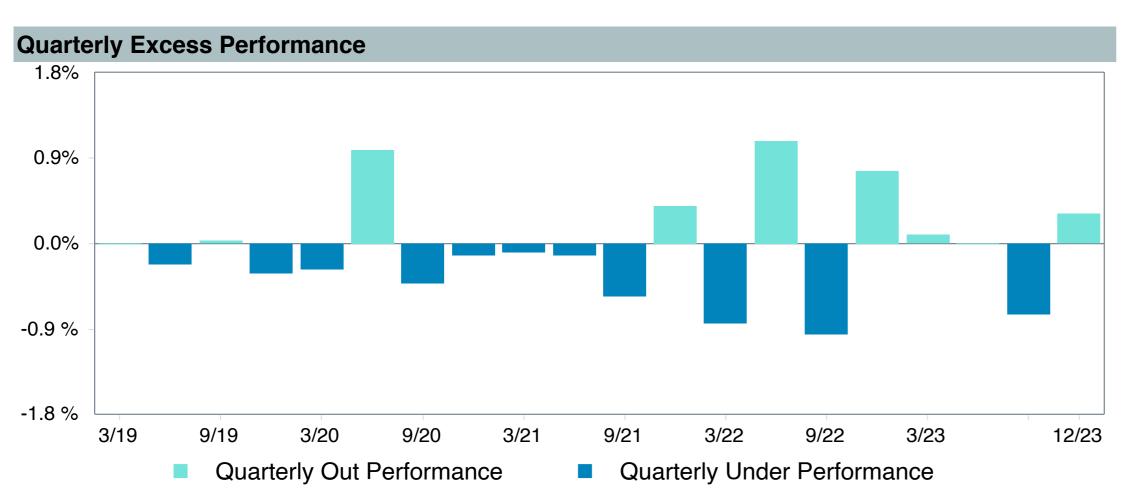

|
| Fund Family:               | Vanguard                               |
| Ticker:                    | VTMNX                                  |
| Peer Group:                | IM International Large Cap Equity (MF) |
| Benchmark:                 | Performance Benchmark                  |
| Fund Inception:            | 01/04/2001                             |
| Portfolio Manager:         | Franquin/Perre                         |
| Total Assets:              | \$13,564.90 Million                    |
| Total Assets Date:         | 11/30/2023                             |
| Gross Expense:             | 0.05%                                  |
| Net Expense:               | 0.05%                                  |
| Turnover:                  | 4%                                     |



















| 5 Years Historical Statistics                |                  |                   |                      |           |                 |       |      |        |                    |                    |
|----------------------------------------------|------------------|-------------------|----------------------|-----------|-----------------|-------|------|--------|--------------------|--------------------|
|                                              | Active<br>Return | Tracking<br>Error | Information<br>Ratio | R-Squared | Sharpe<br>Ratio | Alpha | Beta | Return | Standard Deviation | Actual Correlation |
| Vanguard Developed Market Index Fund - Inst. | -0.20            | 2.22              | -0.09                | 0.99      | 0.42            | -0.33 | 1.01 | 8.41