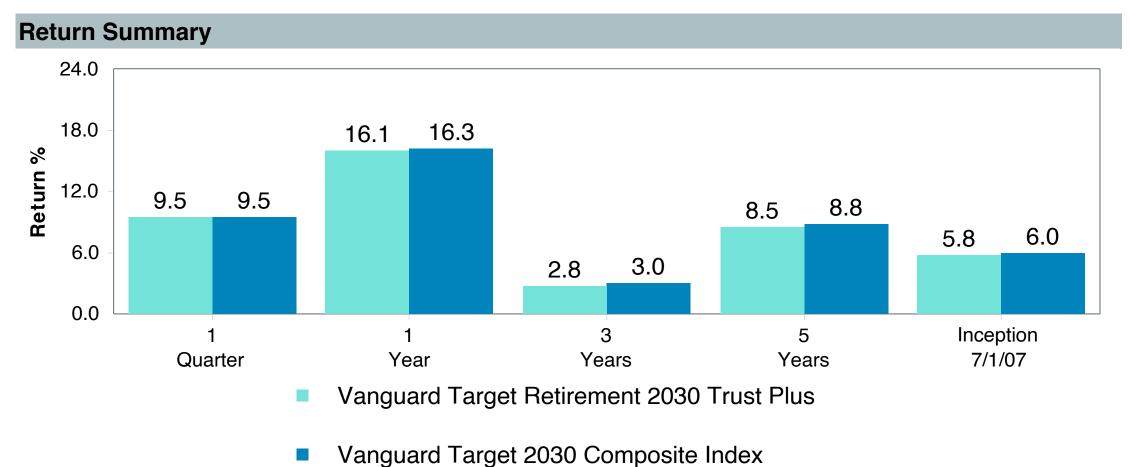

# **Total Plan Top Ten Based on Assets**

|                                                 |                     |            |            |                   | Traili<br>1 Ye | •    | Traili<br>3 Yea | •    | Traili<br>5 Yea | •    | Traili<br>10 Ye | •    |
|-------------------------------------------------|---------------------|------------|------------|-------------------|----------------|------|-----------------|------|-----------------|------|-----------------|------|
| Investment Fund                                 | Assets              | % of Total | Watch List | # of participants | Return         | Rank | Return          | Rank | Return          | Rank | Return          | Rank |
| Vanguard Institutional Index Fund - Instl. Plus | \$<br>292,814,263   | 9.2%       |            | 2,069             | 26.3%          | (23) | 10.0%           | (15) | 15.7%           | (13) | 12.0%           | (1)  |
| S&P 500 Index                                   |                     |            |            |                   | 26.3%          | (12) | 10.0%           | (2)  | 15.7%           | (4)  | 12.0%           | (1)  |
| TIAA Traditional - RC                           | \$<br>240,296,906   | 7.5%       |            | 1,138             | 4.8%           | (6)  | 4.2%            | (1)  | 4.1%            | (1)  | 4.2%            | (1)  |
| Morningstar Stable Value Index                  |                     |            |            |                   | 2.9%           | (24) | 2.2%            | (17) | 2.2%            | (13) | 2.1%            | (16) |
| Vanguard Target Retirement 2040 Trust Plus      | \$<br>198,021,028   | 6.2%       |            | 528               | 18.4%          | (53) | 4.1%            | (64) | 10.1%           | (49) | 7.6%            | (22) |
| Vanguard Target 2040 Composite Index            |                     |            |            |                   | 18.6%          | (49) | 4.4%            | (44) | 10.4%           | (28) | 7.9%            | (10) |
| Vanguard Target Retirement 2035 Trust Plus      | \$<br>197,146,325   | 6.2%       |            | 459               | 17.2%          | (35) | 3.4%            | (50) | 9.3%            | (53) | 7.2%            | (15) |
| Vanguard Target 2035 Composite Index            |                     |            |            |                   | 17.4%          | (31) | 3.7%            | (28) | 9.6%            | (23) | 7.4%            | (7)  |
| Vanguard Target Retirement 2045 Trust Plus      | \$<br>179,952,924   | 5.7%       |            | 618               | 19.6%          | (46) | 4.8%            | (52) | 10.8%           | (41) | 8.0%            | (24) |
| Vanguard Target 2045 Composite Index            |                     |            |            |                   | 19.8%          | (43) | 5.0%            | (33) | 11.2%           | (28) | 8.3%            | (10) |
| Vanguard Target Retirement 2030 Trust Plus      | \$<br>167,331,184   | 5.3%       |            | 321               | 16.1%          | (14) | 2.8%            | (38) | 8.5%            | (48) | 6.7%            | (12) |
| Vanguard Target 2030 Composite Index            |                     |            |            |                   | 16.3%          | (12) | 3.0%            | (28) | 8.8%            | (13) | 6.9%            | (5)  |
| Vanguard Developed Markets Index Plus           | \$<br>138,178,296   | 4.3%       |            | 1,775             | 17.8%          | (42) | 3.6%            | (36) | 8.4%            | (57) | 4.6%            | (40) |
| Vanguard Spliced Developed ex U.S. Index        |                     |            |            |                   | 18.0%          | (40) | 3.6%            | (36) | 8.4%            | (58) | 4.6%            | (40) |
| Vanguard Target Retirement 2050 Trust Plus      | \$<br>121,384,248   | 3.8%       |            | 632               | 20.3%          | (48) | 5.0%            | (46) | 11.0%           | (42) | 8.1%            | (24) |
| Vanguard Target 2050 Composite Index            |                     |            |            |                   | 20.5%          | (41) | 5.3%            | (34) | 11.4%           | (25) | 8.3%            | (12) |
| TIAA Traditional - RCP                          | \$<br>114,710,086   | 3.6%       |            | 613               | 4.0%           | (6)  | 3.4%            | (1)  | 3.4%            | (1)  | 3.4%            | (1)  |
| Morningstar Stable Value Index                  |                     |            |            |                   | 2.9%           | (24) | 2.2%            | (17) | 2.2%            | (13) | 2.1%            | (16) |
| Vanguard Target Retirement 2025 Trust Plus      | \$<br>112,999,353   | 3.5%       |            | 240               | 14.6%          | (10) | 2.1%            | (33) | 7.7%            | (30) | 6.2%            | (9)  |
| Vanguard Target 2025 Composite Index            |                     |            |            |                   | 14.7%          | (5)  | 2.4%            | (14) | 8.0%            | (7)  | 6.4%            | (1)  |
| Total                                           | \$<br>1,762,834,612 | 55.4%      |            |                   |                |      |                 |      |                 |      |                 |      |