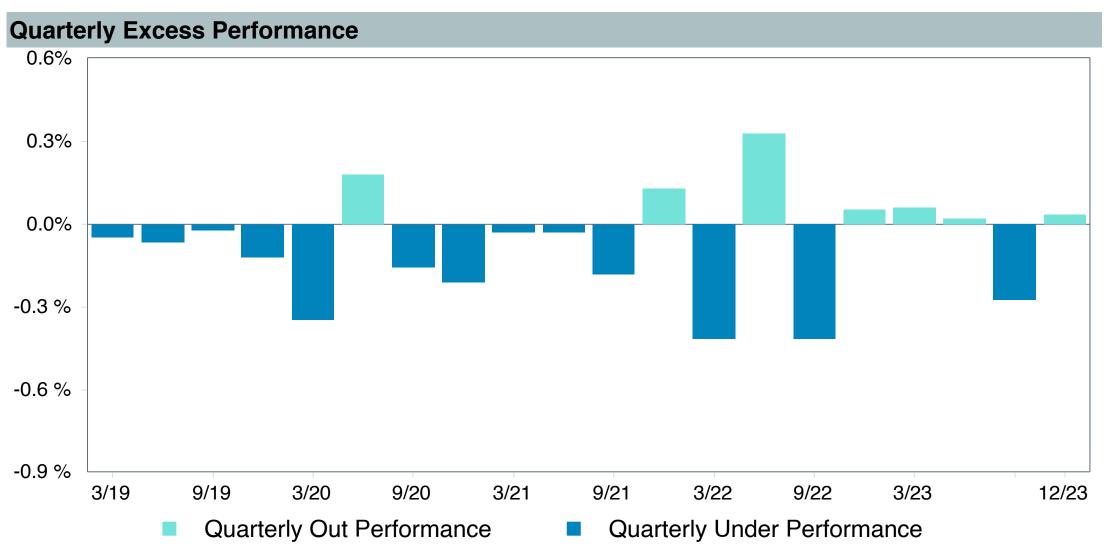

irement 2050 Trust Plus Performance Summary

| <b>Account Informat</b> | Account Information                        |  |  |  |  |  |  |  |
|-------------------------|--------------------------------------------|--|--|--|--|--|--|--|
| Account Name            | Vanguard Target Retirement 2050 Trust Plus |  |  |  |  |  |  |  |
| Inception Date          | 08/31/2011                                 |  |  |  |  |  |  |  |
| Account Structure       | Collective Investment Trust                |  |  |  |  |  |  |  |
| Asset Class             | Global Target Date                         |  |  |  |  |  |  |  |
| Benchmark               | Vanguard Target 2050 Composite Index       |  |  |  |  |  |  |  |
| Peer Group              | IM Mixed-Asset Target 2050 (MF)            |  |  |  |  |  |  |  |















| 5 Years Historical Statistics              |                  |                   |                      |           |                 |       |      |        |                    |                    |
|--------------------------------------------|------------------|-------------------|----------------------|-----------|-----------------|-------|------|--------|--------------------|--------------------|
|                                            | Active<br>Return | Tracking<br>Error | Information<br>Ratio | R-Squared | Sharpe<br>Ratio | Alpha | Beta | Return | Standard Deviation | Actual Correlation |
| Vanguard Target Retirement 2050 Trust Plus | -0.30            | 0.79              | -0.37                | 1.00      | 0.60            | -0.38 | 1.01 | 11.02  | 16.77