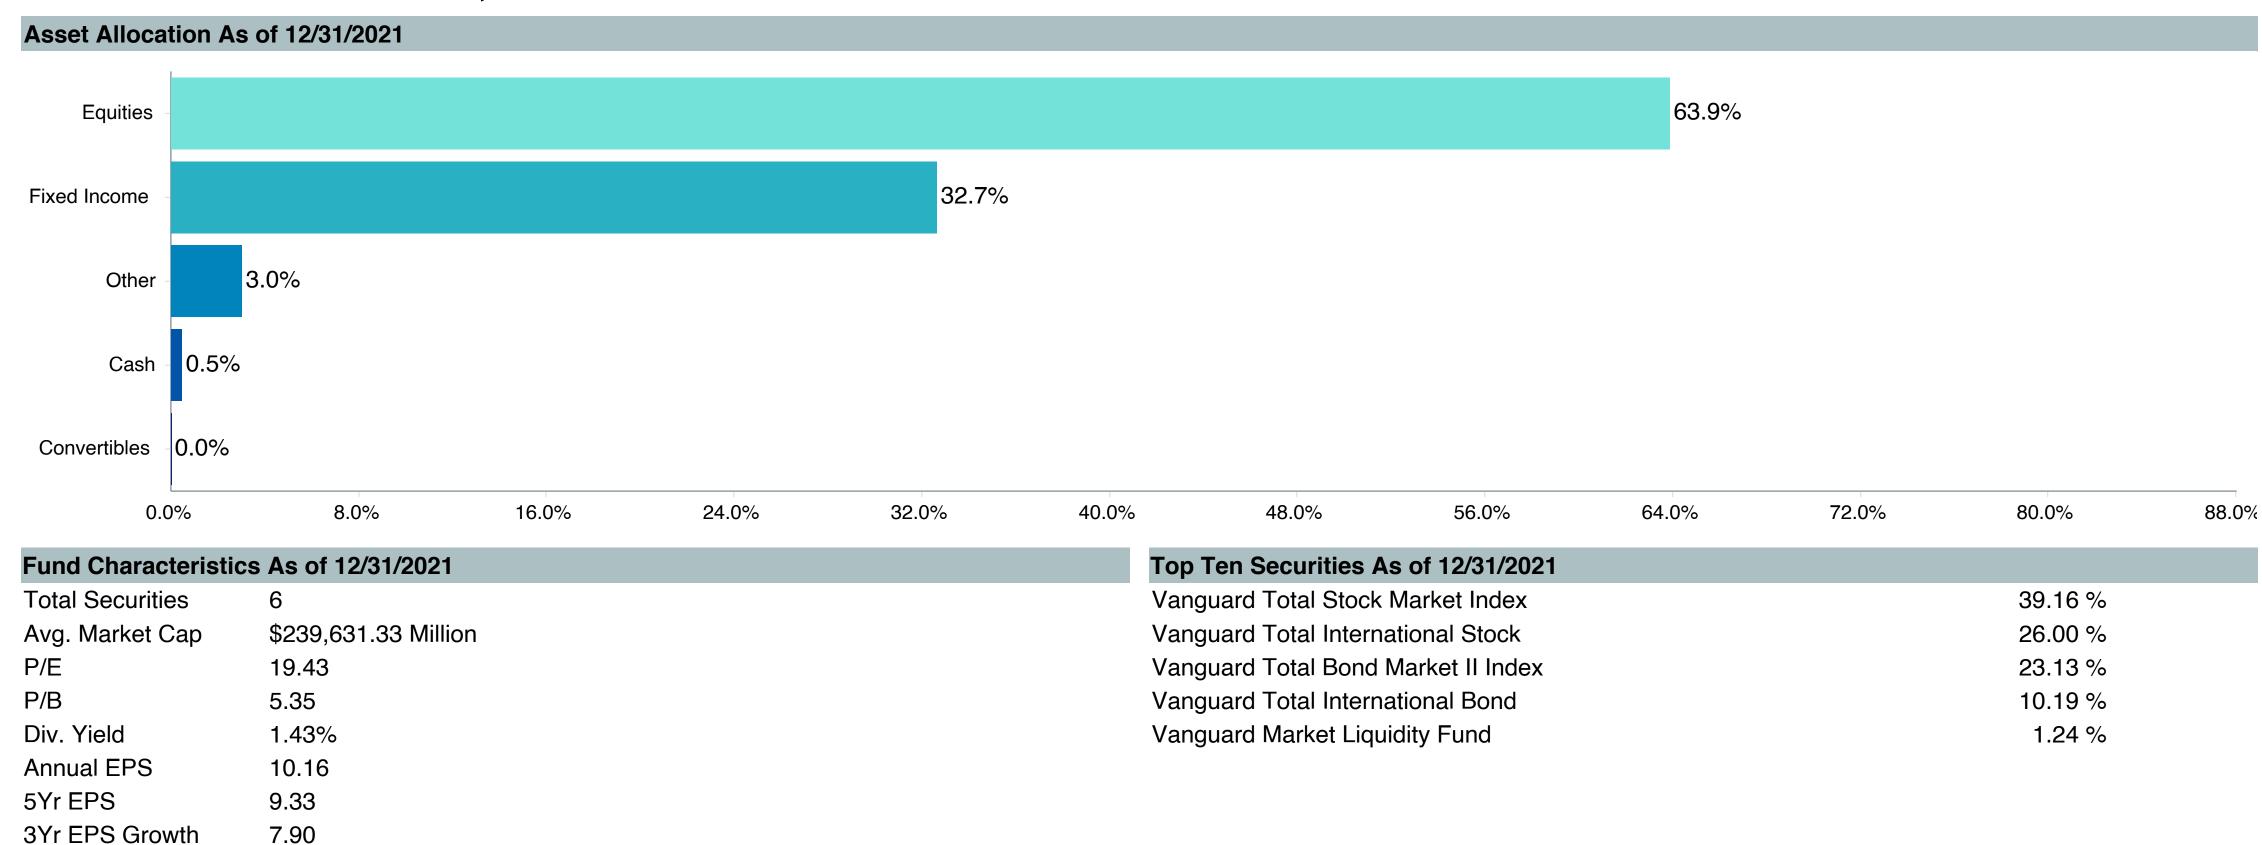

## **Asset Allocation Table**

|                                                |     | RPA           |        |           | TSA         |        |    | Pre-99     |        |           | 415(M)     |        |    | Medical Reside | nt     |    | Total         |        |
|------------------------------------------------|-----|---------------|--------|-----------|-------------|--------|----|------------|--------|-----------|------------|--------|----|----------------|--------|----|---------------|--------|
| Fund                                           |     | (\$)          | (%)    |           | (\$)        | (%)    |    | (\$)       | (%)    |           | (\$)       | (%)    |    | (\$)           | (%)    |    | (\$)          | (%)    |
| TIER 1(a): Target Retirement Funds             | \$  | 1,185,380,446 | 46.8%  | \$        | -           | 0.0%   | \$ | -          | 0.0%   | \$        | -          | 0.0%   | \$ | -              | 0.0%   | \$ | 1,185,380,446 | 37.2%  |
| Vanguard Target Retirement Income Trust Plus   | \$  | 48,113,338    | 1.9%   | \$        | -           | 0.0%   | \$ | -          | 0.0%   | \$        | -          | 0.0%   | \$ | -              | 0.0%   | \$ | 48,113,338    | 1.5%   |
| Vanguard Target Retirement 2020 Trust Plus     | \$  | 73,403,719    | 2.9%   | \$        | -           | 0.0%   | \$ | -          | 0.0%   | \$        | -          | 0.0%   | \$ | -              | 0.0%   | \$ | 73,403,719    | 2.3%   |
| Vanguard Target Retirement 2025 Trust Plus     | \$  | 112,999,353   | 4.5%   | \$        | -           | 0.0%   | \$ | -          | 0.0%   | \$        | -          | 0.0%   | \$ | -              | 0.0%   | \$ | 112,999,353   | 3.5%   |
| Vanguard Target Retirement 2030 Trust Plus     | \$  | 167,331,184   | 6.6%   | \$        | -           | 0.0%   | \$ | -          | 0.0%   | \$        | -          | 0.0%   | \$ | -              | 0.0%   | \$ | 167,331,184   | 5.3%   |
| Vanguard Target Retirement 2035 Trust Plus     | \$  | 197,146,325   | 7.8%   | \$        | -           | 0.0%   | \$ | -          | 0.0%   | \$        | -          | 0.0%   | \$ | -              | 0.0%   | \$ | 197,146,325   | 6.2%   |
| Vanguard Target Retirement 2040 Trust Plus     | \$  | 198,021,028   | 7.8%   | \$        | -           | 0.0%   | \$ | -          | 0.0%   | \$        | -          | 0.0%   | \$ | -              | 0.0%   | \$ | 198,021,028   | 6.2%   |
| Vanguard Target Retirement 2045 Trust Plus     | \$  | 179,952,924   | 7.1%   | \$        | -           | 0.0%   | \$ | -          | 0.0%   | \$        | -          | 0.0%   | \$ | -              | 0.0%   | \$ | 179,952,924   | 5.7%   |
| Vanguard Target Retirement 2050 Trust Plus     | \$  | 121,384,248   | 4.8%   | \$        | -           | 0.0%   | \$ | -          | 0.0%   | \$        | -          | 0.0%   | \$ | -              | 0.0%   | \$ | 121,384,248   | 3.8%   |
| Vanguard Target Retirement 2055 Trust Plus     | \$  | 59,878,888    | 2.4%   | \$        | -           | 0.0%   | \$ | -          | 0.0%   | \$        | -          | 0.0%   | \$ | -              | 0.0%   | \$ | 59,878,888    | 1.9%   |
| Vanguard Target Retirement 2060 Trust Plus     | \$  | 23,098,343    | 0.9%   | \$        | -           | 0.0%   | \$ | -          | 0.0%   | \$        | -          | 0.0%   | \$ | -              | 0.0%   | \$ | 23,098,343    | 0.7%   |
| Vanguard Target Retirement 2065 Trust Plus     | \$  | 3,949,365     | 0.2%   | \$        | -           | 0.0%   | \$ | -          | 0.0%   | \$        | -          | 0.0%   | \$ | -              | 0.0%   | \$ | 3,949,365     | 0.1%   |
| Vanguard Target Retirement 2070 Trust Plus     | \$  | 101,731       | 0.0%   | \$        | -           | 0.0%   | \$ | -          | 0.0%   | \$        | -          | 0.0%   | \$ | -              | 0.0%   | \$ | 101,731       | 0.0%   |
| TIER 1: Target Retirement Funds                | \$  | ,             | 0.0%   | \$        | 102,550,495 | 19.4%  | \$ | 12,648,888 | 0.5%   | \$        | 19,457,059 | 49.2%  | \$ | 40,033,849     | 84.3%  | \$ | 174,690,291   | 5.5%   |
| Vanguard Target Retirement Income - Inv.       | \$  | -             | 0.0%   | \$        | 10,338,295  | 0.4%   | \$ | 2,882,316  | 0.1%   | \$        | 1,439,909  | 3.6%   | \$ | 65,625         | 0.1%   | \$ | 14,726,145    | 0.5%   |
| Vanguard Target Retirement 2020 - Inv.         | \$  | -             | 0.0%   | \$        | 11,171,247  | 2.1%   | \$ | 2,322,946  | 0.1%   | \$        | 2,227,402  | 5.6%   | \$ | 35,739         | 0.1%   | \$ | 15,757,334    | 0.5%   |
| Vanguard Target Retirement 2025 - Inv.         | \$  | -             | 0.0%   | \$        | 20,178,733  | 3.8%   | \$ | 2,750,880  | 0.1%   | \$        | 3,100,565  | 7.8%   | \$ | 154,330        | 0.3%   | \$ | 26,184,508    | 0.8%   |
| Vanguard Target Retirement 2030 - Inv.         | \$  | -             | 0.0%   | \$        | 18,478,831  | 3.5%   | \$ | 2,983,684  | 0.1%   | \$        | 3,156,700  | 8.0%   | \$ | 418,479        | 0.9%   | \$ | 25,037,693    | 0.8%   |
| Vanguard Target Retirement 2035 - Inv.         | \$  | -             | 0.0%   | \$        | 13,681,164  | 2.6%   | \$ | 1,001,497  | 0.0%   | \$        | 2,132,778  | 5.4%   | \$ | 1,365,546      | 2.9%   | \$ | 18,180,984    | 0.6%   |
| Vanguard Target Retirement 2040 - Inv.         | \$  | -             | 0.0%   | \$        | 12,850,090  | 2.4%   | \$ | 504,088    | 0.0%   | \$        | 3,947,583  | 10.0%  | \$ | 3,111,178      | 6.6%   | \$ | 20,412,939    | 0.6%   |
| Vanguard Target Retirement 2045 - Inv.         | Ś   | -             | 0.0%   | Ś         | 6,605,376   | 1.3%   | Ś  | 122,480    | 0.0%   | Ś         | 1,851,607  | 4.7%   | \$ | 8,779,481      | 18.5%  | Ś  | 17,358,943    | 0.5%   |
| Vanguard Target Retirement 2050 - Inv.         | Ś   | -             | 0.0%   | Ś         | 5,220,265   | 1.0%   | Ś  | 45,896     | 0.0%   | İġ        | 1,179,981  | 3.0%   | \$ | 12,751,985     | 26.9%  | İ  | 19,198,127    | 0.6%   |
| Vanguard Target Retirement 2055 - Inv.         | \$  | -             | 0.0%   | \$        | 2,878,931   | 0.5%   | \$ | 14,073     | 0.0%   | \$        | 367,476    | 0.9%   | \$ | 10,734,997     | 22.6%  | \$ | 13,995,477    | 0.4%   |
| Vanguard Target Retirement 2060 - Inv.         | \$  | -             | 0.0%   | \$        | 932,717     | 0.2%   | \$ | ,<br>-     | 0.0%   | \$        | 33,140     | 0.1%   | \$ | 2,489,370      | 5.2%   | \$ | 3,455,227     | 0.1%   |
| Vanguard Target Retirement 2065 - Inv.         | \$  | -             | 0.0%   | \$        | 186,355     | 0.0%   | \$ | 21,028     | 0.0%   | \$        | 15,090     | 0.0%   | \$ | 101,019        | 0.2%   | \$ | 323,491       | 0.0%   |
| Vanguard Target Retirement 2070 - Inv.         | \$  | -             | 0.0%   | \$        | 28,493      | 0.0%   | \$ | ,<br>-     | 0.0%   | \$        | 4,830      | 0.0%   | \$ | 26,100         | 0.1%   | \$ | 59,423        | 0.0%   |
| TIER 2: Core Funds                             | \$  | 1,316,660,267 | 52.0%  | \$        | 419,141,346 | 79.4%  | \$ | 23,633,628 | 0.9%   | \$        | 19,920,601 | 50.4%  | \$ | 7,429,780      | 15.7%  | \$ | 1,786,785,622 | 56.1%  |
| Vanguard Total Bond Market Index Fund          | \$  | 53,761,254    | 2.1%   | \$        | 28,374,943  | 5.4%   | \$ | 1,366,462  | 0.1%   | \$        | 909,841    | 2.3%   | \$ | 183,047        | 0.4%   | \$ | 84,595,547    | 2.7%   |
| Vanguard Total International Bond Index Fund   | \$  | 6,821,975     | 0.3%   | \$        | 4,415,259   | 0.8%   | \$ | 240,984    | 0.0%   | \$        | 176,677    | 0.4%   | \$ | 27,318         | 0.1%   | \$ | 11,682,212    | 0.4%   |
| Vanguard Total Stock Market Index Fund         | \$  | 70,472,382    | 2.8%   | \$        | 17,181,101  | 3.3%   | \$ | 898,016    | 0.0%   | \$        | 590,229    | 1.5%   | \$ | 1,110,252      | 2.3%   | \$ | 90,251,980    | 2.8%   |
| Vanguard Institutional Index Fund              | \$  | 219,841,099   | 8.7%   | \$        | 65,055,919  | 12.3%  | \$ | 3,180,739  | 0.1%   | \$        | 3,362,587  | 8.5%   | \$ | 1,373,919      | 2.9%   | \$ | 292,814,263   | 9.2%   |
| Vanguard FTSE Social Index Fund                | \$  | 11,476,291    | 0.5%   | \$        | 1,593,104   | 0.3%   | \$ | 116,659    | 0.0%   | \$        | 322,573    | 0.8%   | \$ | 176,594        | 0.4%   | \$ | 13,685,220    | 0.4%   |
| Vanguard Extended Market Index Fund            | \$  | 69,294,088    | 2.7%   | \$        | 19,641,260  | 3.7%   | \$ | 1,264,637  | 0.0%   | \$        | 793,370    | 2.0%   | \$ | 347,917        | 0.7%   | \$ | 91,341,272    | 2.9%   |
| Vanguard Total International Stock Index       | \$  | 12,359,046    | 0.5%   | \$        | 3,129,410   | 0.6%   | \$ | 384,372    | 0.0%   | \$        | 412,560    | 1.0%   | \$ | 63,798         | 0.1%   | \$ | 16,349,187    | 0.5%   |
| Vanguard Developed Market Index Fund           | \$  | 101,628,646   | 4.0%   | \$        | 32,807,772  | 6.2%   | \$ | 1,935,769  | 0.1%   | \$        | 1,211,743  | 3.1%   | \$ | 594,366        | 1.3%   | \$ | 138,178,296   | 4.3%   |
| Vanguard Emerging Markets Stock Index Fund     | \$  | 47,820,979    | 1.9%   | \$        | 13,827,907  | 2.6%   | \$ | 839,849    | 0.0%   | \$        | 562,045    | 1.4%   | \$ | 303,623        | 0.6%   | \$ | 63,354,402    | 2.0%   |
| Vanguard Federal Money Market Fund             | \$  | 46,382,379    | 1.8%   | \$        | 7,923,180   | 1.5%   | \$ | 1,598,512  | 0.1%   | \$        | 1,411,218  | 3.6%   | \$ | 135,797        | 0.3%   | \$ | 57,451,087    | 1.8%   |
| T. Rowe Price Stable Value Common Trust Fund A | \$  | 19,520,579    | 0.8%   | \$        | -           | 0.0%   | \$ | -          | 0.0%   | \$        | -          | 0.0%   | \$ | -              | 0.0%   | \$ | 19,520,579    | 0.6%   |
| TIAA Traditional - RC                          | \$  | 231,705,964   | 9.2%   | \$        | -           | 0.0%   | \$ | 4,268,768  | 0.2%   | \$        | 3,901,078  | 9.9%   | \$ | 421,094        | 0.9%   | \$ | 240,296,906   | 7.5%   |
| TIAA Traditional - RCP                         | \$  | -             | 0.0%   | \$        | 114,710,086 | 21.7%  | \$ | -          | 0.0%   | \$        | -          | 0.0%   | \$ | -              | 0.0%   | \$ | 114,710,086   | 3.6%   |
| PIMCO Total Return Fund                        | \$  | 13,365,558    | 0.5%   | \$        | 7,664,604   | 1.5%   | \$ | 708,269    | 0.0%   | \$        | 510,419    | 1.3%   | \$ | 37,838         | 0.1%   | \$ | 22,286,687    | 0.7%   |
| DFA Inflation-Protected Securities Portfolio   | \$  | 28,716,410    | 1.1%   | \$        | 9,258,931   | 1.8%   | \$ | 781,682    | 0.0%   | \$        | 574,340    | 1.5%   | \$ | 121,760        | 0.3%   | \$ | 39,453,123    | 1.2%   |
| American Century High Income                   | \$  | 38,297,473    | 1.5%   | \$        | 13,833,164  | 2.6%   | \$ | 867,639    | 0.0%   | \$        | 955,290    | 2.4%   | \$ | 52,317         | 0.1%   | \$ | 54,005,883    | 1.7%   |
| T. Rowe Price Large Cap Growth Fund - I        | \$  | 53,178,611    | 2.1%   | \$        | 11,318,594  | 2.1%   | \$ | 366,197    | 0.0%   | \$        | 979,353    | 2.5%   | \$ | 617,791        | 1.3%   | \$ | 66,460,546    | 2.1%   |
| Diamond Hill Large Cap                         | \$  | 69,463,576    | 2.7%   | \$        | 19,348,265  | 3.7%   | \$ | 1,231,785  | 0.0%   | \$        | 969,693    | 2.5%   | \$ | 490,661        | 1.0%   | \$ | 91,503,981    | 2.9%   |
| William Blair Small/Mid Cap Growth Fund        | \$  | 34,542,215    | 1.4%   | \$        | 5,938,636   | 1.1%   | \$ | 362,566    | 0.0%   | \$        | 425,123    | 1.1%   | \$ | 178,009        | 0.4%   | \$ | 41,446,549    | 1.3%   |
| DFA U.S. Targeted Value                        | \$  | 58,879,897    | 2.3%   | \$        | 15,348,121  | 2.9%   | \$ | 1,010,167  | 0.0%   | \$        | 557,587    | 1.4%   | \$ | 361,271        | 0.8%   | \$ | 76,157,043    | 2.4%   |
| Dodge & Cox Global Stock Fund                  | \$  | 49,467,747    | 2.0%   | \$        | 10,342,397  | 2.0%   | \$ | 780,272    | 0.0%   | \$        | 322,147    | 0.8%   | \$ | 335,271        | 0.7%   | \$ | 61,247,833    | 1.9%   |
| GQG International Opportunities Fund           | \$  | 45,527,897    | 1.8%   | <b>\$</b> | 8,226,857   | 1.6%   | Ş  | 703,806    | 0.0%   | \$        | 415,752    | 1.1%   | \$ | 246,942        | 0.5%   | \$ | 55,121,254    | 1.7%   |
| Cohen & Steers Instl Realty Shares             | Ş., | 34,136,200    | 1.3%   | \$        | 9,201,837   | 1.7%   | Ş  | 726,477    | 0.0%   | <b>\$</b> | 556,975    | 1.4%   | Ş  | 250,194        | 0.5%   | Ş  | 44,871,683    | 1.4%   |
| TIER 3: Mutual Fund Window                     | \$  | 30,246,043    | 1.2%   | \$        | 6,462,432   | 1.2%   | \$ | 186,697    | 0.0%   | \$        | 143,251    | 0.4%   | \$ | 10,938         | 0.0%   | \$ | 37,049,362    | 1.2%   |
|                                                |     |               |        |           |             |        |    |            |        |           |            |        |    |                |        |    |               |        |
| Total                                          | \$  | 2,532,286,756 | 100.0% | Ş         | 528,154,273 | 100.0% | \$ | 36,469,214 | 100.0% | \$        | 39,520,911 | 100.0% | \$ | 47,474,567     | 100.0% | Ş  | 3,183,905,721 | 100.0% |