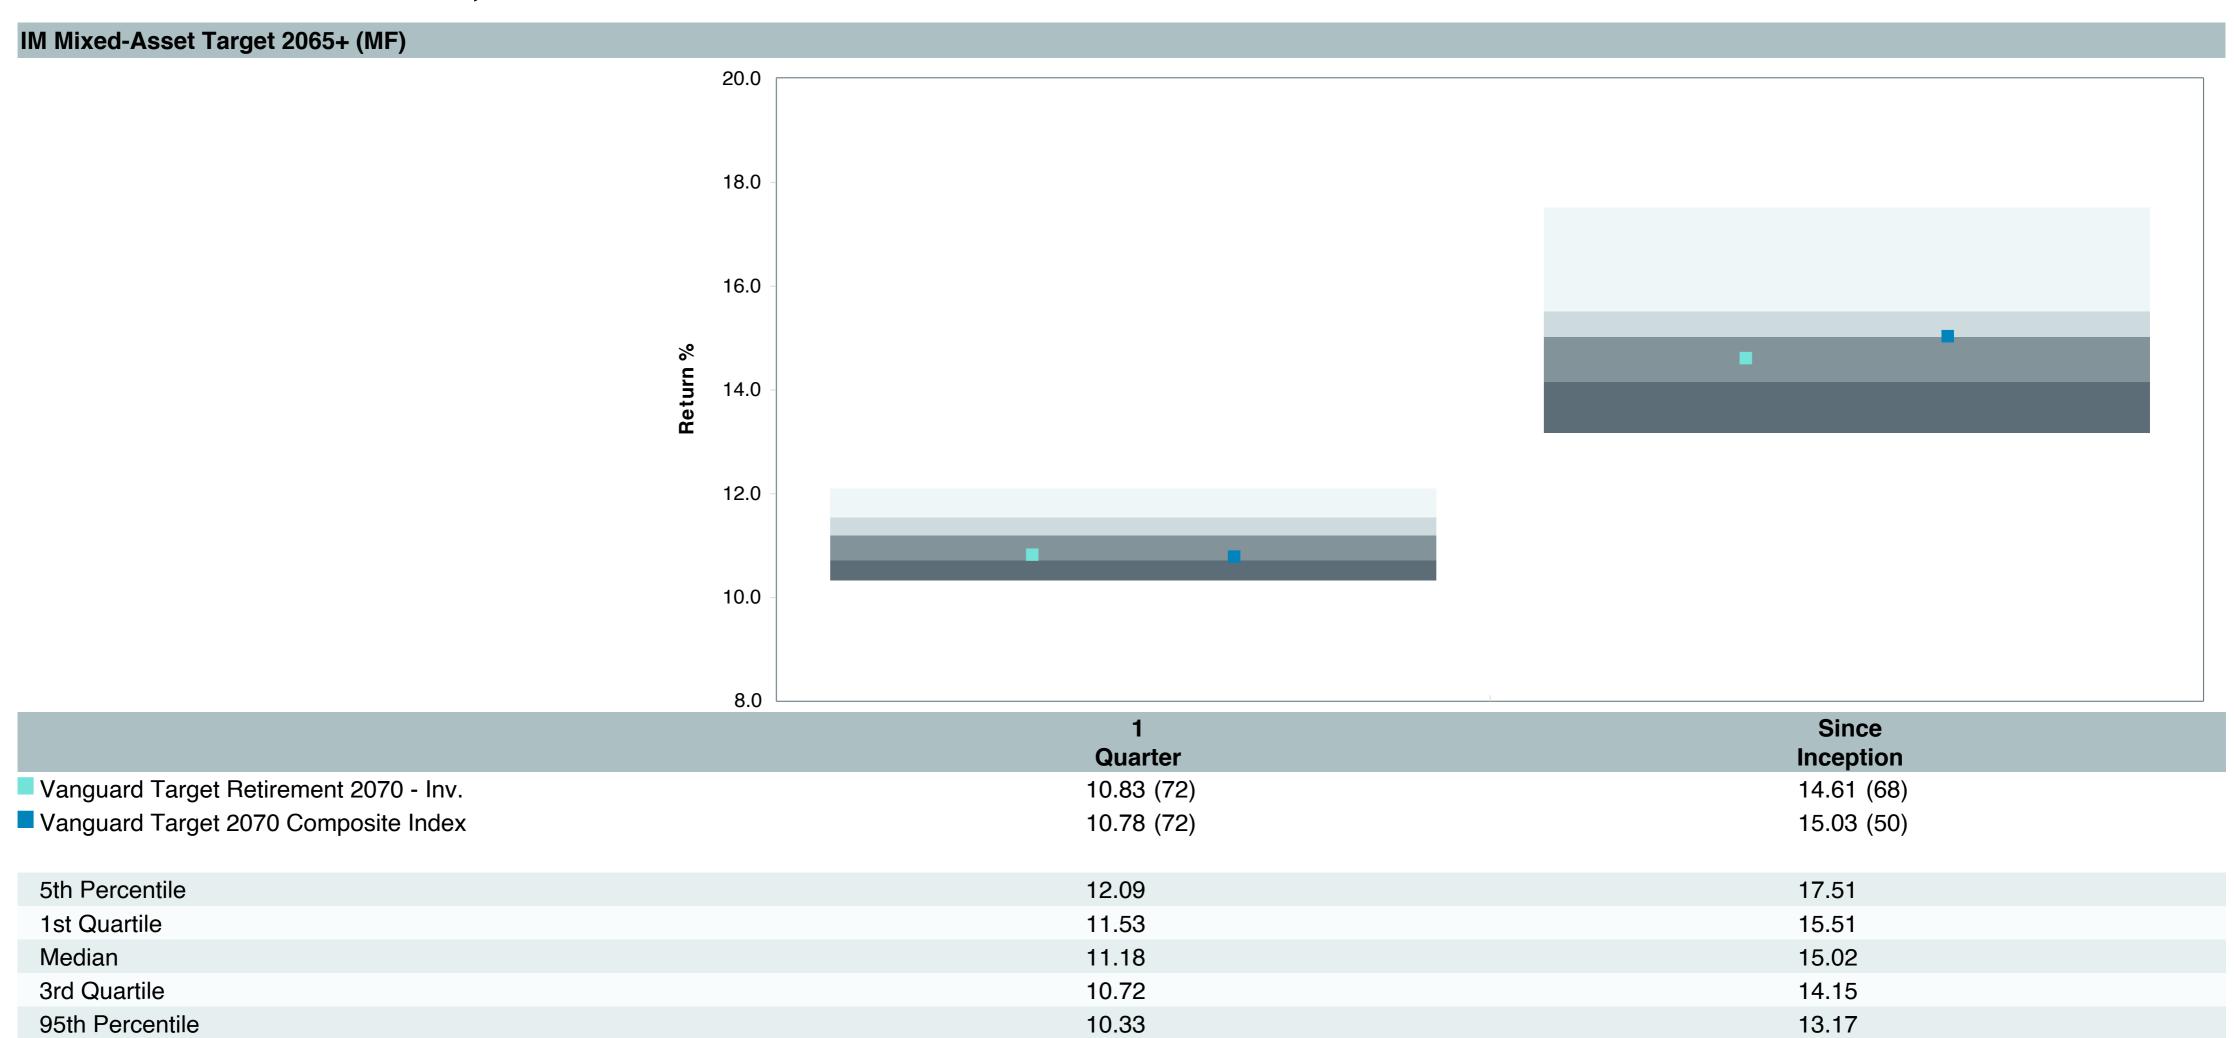

# **5 Year Comparative Performance**

### As of December 31, 2023

#### 5-yr Performance vs. Benchmark (Tiers II & III)