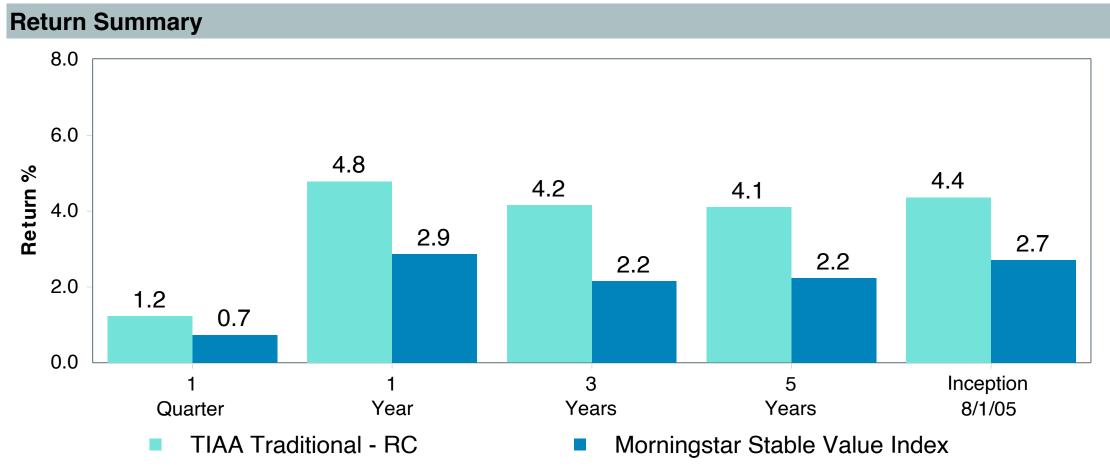

# **Total Plan Top Ten Based on Assets**

|                                                 |                     |            |            |                   | Traili<br>1 Ye | •    | Traili<br>3 Yea | •    | Traili<br>5 Yea | •    | Traili<br>10 Ye | •    |
|-------------------------------------------------|---------------------|------------|------------|-------------------|----------------|------|-----------------|------|-----------------|------|-----------------|------|
| Investment Fund                                 | Assets              | % of Total | Watch List | # of participants | Return         | Rank | Return          | Rank | Return          | Rank | Return          | Rank |
| Vanguard Institutional Index Fund - Instl. Plus | \$<br>292,814,263   | 9.2%       |            | 2,069             | 26.3%          | (23) | 10.0%           | (15) | 15.7%           | (13) | 12.0%           | (1)  |
| S&P 500 Index                                   |                     |            |            |                   | 26.3%          | (12) | 10.0%           | (2)  | 15.7%           | (4)  | 12.0%           | (1)  |
| TIAA Traditional - RC                           | \$<br>240,296,906   | 7.5%       |            | 1,138             | 4.8%           | (6)  | 4.2%            | (1)  | 4.1%            | (1)  | 4.2%            | (1)  |
| Morningstar Stable Value Index                  |                     |            |            |                   | 2.9%           | (24) | 2.2%            | (17) | 2.2%            | (13) | 2.1%            | (16) |
| Vanguard Target Retirement 2040 Trust Plus      | \$<br>198,021,028   | 6.2%       |            | 528               | 18.4%          | (53) | 4.1%            | (64) | 10.1%           | (49) | 7.6%            | (22) |
| Vanguard Target 2040 Composite Index            |                     |            |            |                   | 18.6%          | (49) | 4.4%            | (44) | 10.4%           | (28) | 7.9%            | (10) |
| Vanguard Target Retirement 2035 Trust Plus      | \$<br>197,146,325   | 6.2%       |            | 459               | 17.2%          | (35) | 3.4%            | (50) | 9.3%            | (53) | 7.2%            | (15) |
| Vanguard Target 2035 Composite Index            |                     |            |            |                   | 17.4%          | (31) | 3.7%            | (28) | 9.6%            | (23) | 7.4%            | (7)  |
| Vanguard Target Retirement 2045 Trust Plus      | \$<br>179,952,924   | 5.7%       |            | 618               | 19.6%          | (46) | 4.8%            | (52) | 10.8%           | (41) | 8.0%            | (24) |
| Vanguard Target 2045 Composite Index            |                     |            |            |                   | 19.8%          | (43) | 5.0%            | (33) | 11.2%           | (28) | 8.3%            | (10) |
| Vanguard Target Retirement 2030 Trust Plus      | \$<br>167,331,184   | 5.3%       |            | 321               | 16.1%          | (14) | 2.8%            | (38) | 8.5%            | (48) | 6.7%            | (12) |
| Vanguard Target 2030 Composite Index            |                     |            |            |                   | 16.3%          | (12) | 3.0%            | (28) | 8.8%            | (13) | 6.9%            | (5)  |
| Vanguard Developed Markets Index Plus           | \$<br>138,178,296   | 4.3%       |            | 1,775             | 17.8%          | (42) | 3.6%            | (36) | 8.4%            | (57) | 4.6%            | (40) |
| Vanguard Spliced Developed ex U.S. Index        |                     |            |            |                   | 18.0%          | (40) | 3.6%            | (36) | 8.4%            | (58) | 4.6%            | (40) |
| Vanguard Target Retirement 2050 Trust Plus      | \$<br>121,384,248   | 3.8%       |            | 632               | 20.3%          | (48) | 5.0%            | (46) | 11.0%           | (42) | 8.1%            | (24) |
| Vanguard Target 2050 Composite Index            |                     |            |            |                   | 20.5%          | (41) | 5.3%            | (34) | 11.4%           | (25) | 8.3%            | (12) |
| TIAA Traditional - RCP                          | \$<br>114,710,086   | 3.6%       |            | 613               | 4.0%           | (6)  | 3.4%            | (1)  | 3.4%            | (1)  | 3.4%            | (1)  |
| Morningstar Stable Value Index                  |                     |            |            |                   | 2.9%           | (24) | 2.2%            | (17) | 2.2%            | (13) | 2.1%            | (16) |
| Vanguard Target Retirement 2025 Trust Plus      | \$<br>112,999,353   | 3.5%       |            | 240               | 14.6%          | (10) | 2.1%            | (33) | 7.7%            | (30) | 6.2%            | (9)  |
| Vanguard Target 2025 Composite Index            |                     |            |            |                   | 14.7%          | (5)  | 2.4%            | (14) | 8.0%            | (7)  | 6.4%            | (1)  |
| Total                                           | \$<br>1,762,834,612 | 55.4%      |            |                   |                |      |                 |      |                 |      |                 |      |