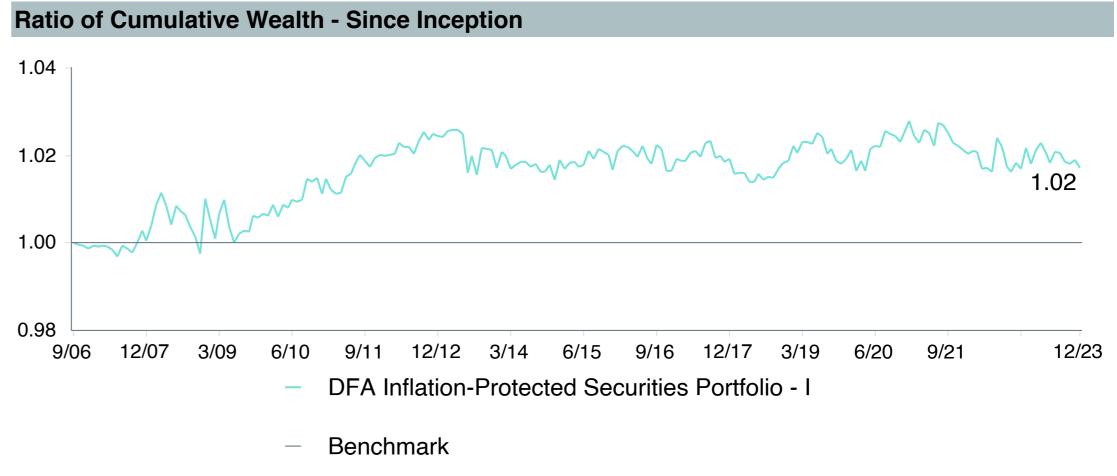

# **5 Year Comparative Performance**

### As of December 31, 2023

#### 5-yr Performance vs. Benchmark (Tiers II & III)