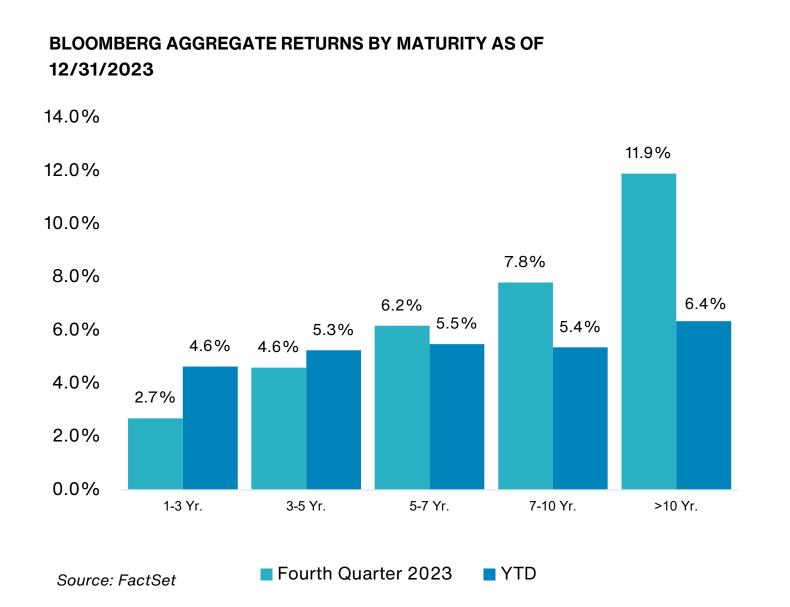

sted 5.2%. A sharp rise in consumer spending and business spending on inventories helped to boost the economy in the third quarter.
- The Russell 3000 Index rose 12.1% during the fourth quarter and 26% on a YTD basis. Real estate (18.2%) and Technology (16.4%) were the best performers while Energy (-6.4%) and Consumer Staples (4.0%) were the worst performers.
- On a style basis, growth outperformed value across market capitalization except for small-cap stocks over the quarter.





Past performance is no guarantee of future results. Indices cannot be invested in directly. Unmanaged index returns assume reinvestment of any and all distributions and do not reflect fees and expenses. Please see appendix for index definitions and other general disclosures



## **U.S. Fixed Income Markets**









- The U.S. Federal Reserve (Fed) kept its benchmark policy rate unchanged at 5.25%-5.50% for the third consecutive meeting. Fed chair Jerome Powell commented that the interest rate is now "likely at or near its peak for this tightening cycle".
- The Bloomberg U.S. Aggregate Bond Index was up 6.80% over the quarter and 5.50% on a YTD basis.
- Across durations, all maturities finished the quarter in positive territory with longer maturities rising more.
- Within investment-grade bonds, lower credit quality generally outperformed higher-quality issues, with Baa bonds comparatively rising more. High-yield bonds rose by 7.20%. On a YTD basis, High Yield bonds outperformed indicating an increase in risk appetite.

Past performance is no guarantee of future results. Indices cannot be inve