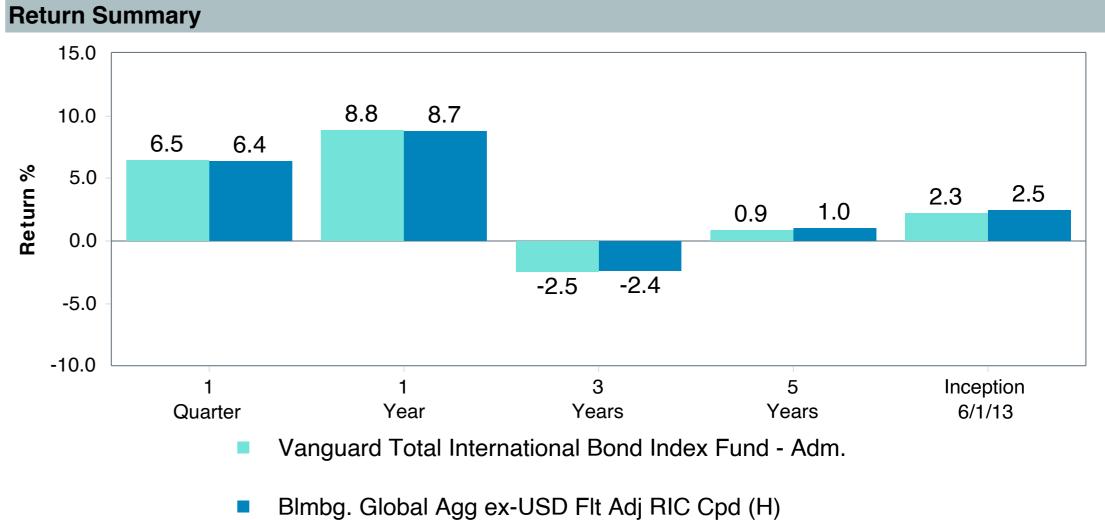

|
| Ticker:                    | VTABX                                        |
| Peer Group:                | IM International Fixed Income (MF)           |
| Benchmark:                 | Blmbg. Global Agg ex-USD Flt Adj RIC Cpd (H) |
| Fund Inception:            | 05/31/2013                                   |
| Portfolio Manager:         | Barrickman/Talone                            |
| Total Assets:              | \$23,699.60 Million                          |
| Total Assets Date:         | 11/30/2023                                   |
| Gross Expense:             | 0.11%                                        |
| Net Expense :              | 0.11%                                        |
| Turnover:                  | 27%                                          |











As of December 31, 2023

### 

|                                                     | 1<br>Month | 1<br>Year | 3<br>Years | 5<br>Years | 2022        | 2021       | 2020      |
|-----------------------------------------------------|------------|-----------|------------|------------|-------------|------------|-----------|
| Vanguard Total International Bond Index Fund - Adm. | 3.22 (55)  | 8.83 (25) | -2.51 (39) | 0.88 (43)  | -12.92 (50) | -2.22 (38) | 4.54 (76) |
| Blmbg. Global Agg ex-USD Flt Adj RIC Cpd (H)        | 3.21 (56)  | 8.75 (27) | -2.42 (37) | 1.02 (37)  | -12.72 (47) | -2.10 (36) | 4.75 (73) |
| 5th Percentile                                      | 5.52       | 11.31     | -0.16      | 2.32       | -5.74       | 0.91       | 12.37     |
| 1st Quartile