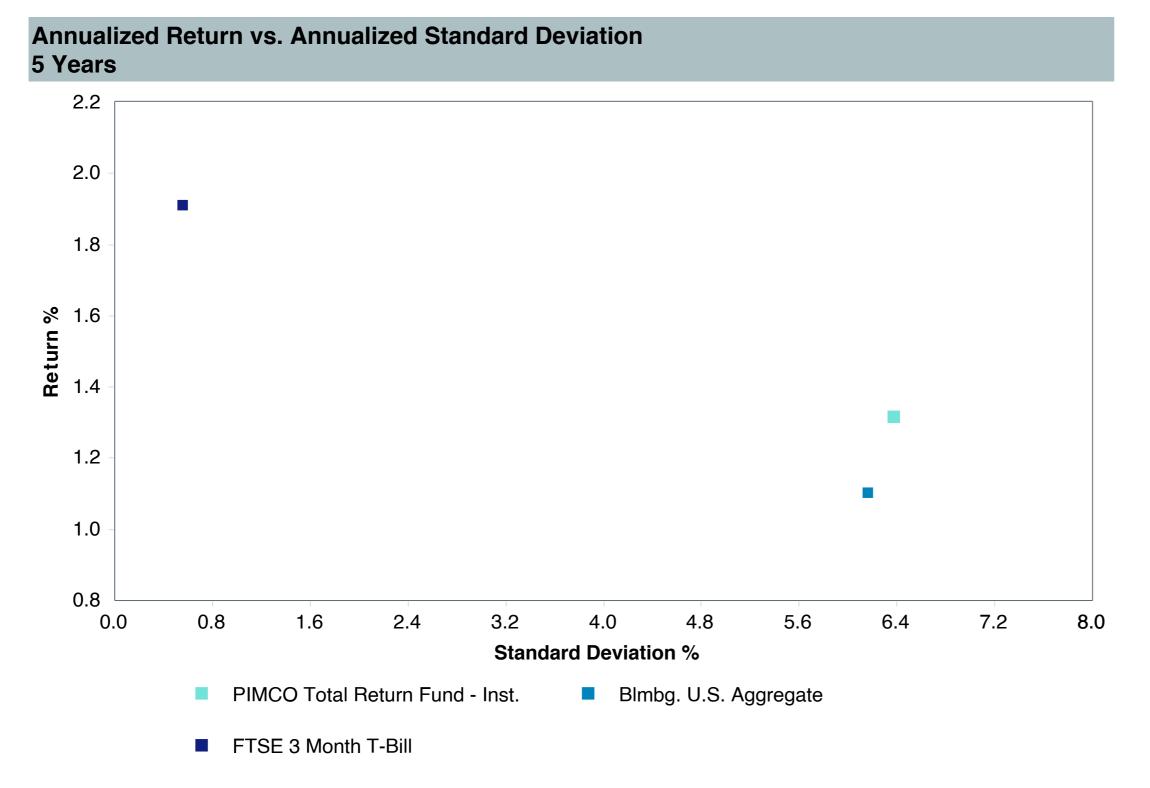

# **5 Year Comparative Performance**

### As of December 31, 2023

#### 5-yr Performance vs. Benchmark (Tiers II & III)