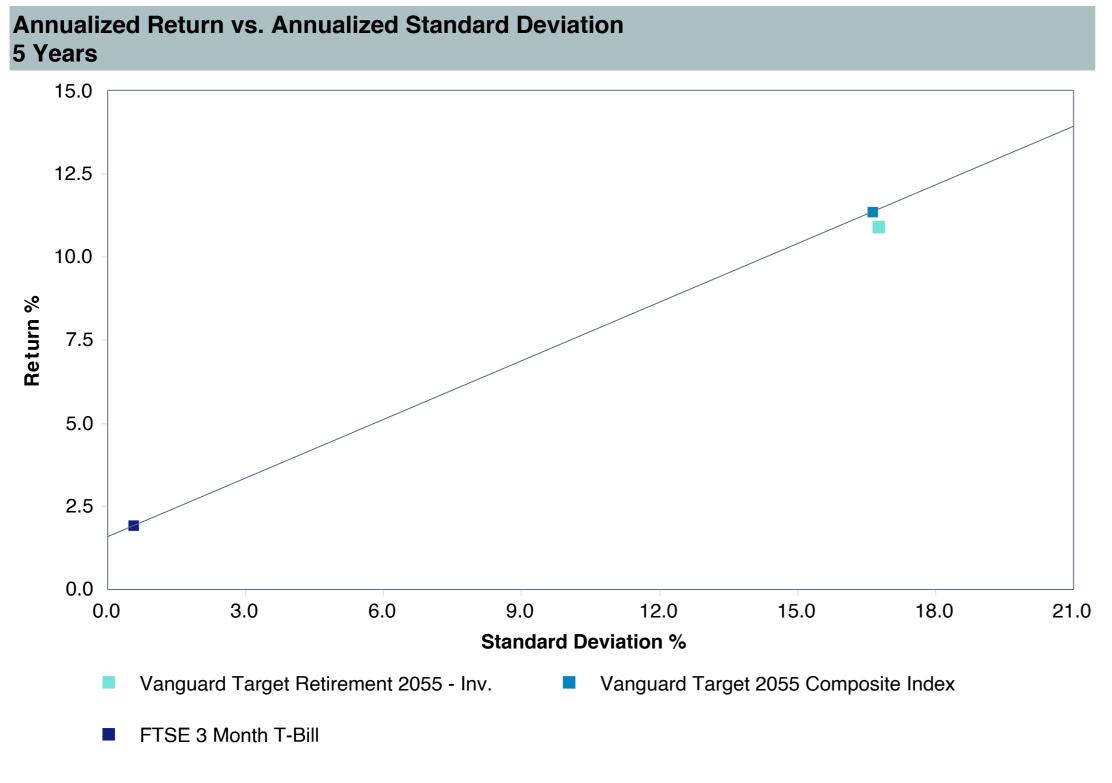

nv (VFFVX)     |
| Fund Family:               | Vanguard                             |
| Ticker:                    | VFFVX                                |
| Peer Group:                | IM Mixed-Asset Target 2055 (MF)      |
| Benchmark:                 | Vanguard Target 2055 Composite Index |
| Fund Inception:            | 08/18/2010                           |
| Portfolio Manager:         | Team Managed                         |
| Total Assets:              | \$39,200.50 Million                  |
| Total Assets Date:         | 11/30/2023                           |
| Gross Expense:             | 0.08%                                |
| Net Expense :              | 0.08%                                |
| Turnover:                  | 1%                                   |

















| 5 Years Historical Statistics          |                  |                   |                      |           |                 |       |      |        |                    |                    |
|----------------------------------------|------------------|-------------------|----------------------|-----------|-----------------|-------|------|--------|--------------------|--------------------|
|                                        | Active<br>Return | Tracking<br>Error | Information<br>Ratio | R-Squared | Sharpe<br>Ratio | Alpha | Beta | Return | Standard Deviation | Actual Correlation |
| Vanguard Target Retirement 2055 - Inv. | -0.39            | 0.78              | -0.50                | 1.00      | 0.59            | -0.47 | 1.01 | 10.92  | 16.77              | 1.00