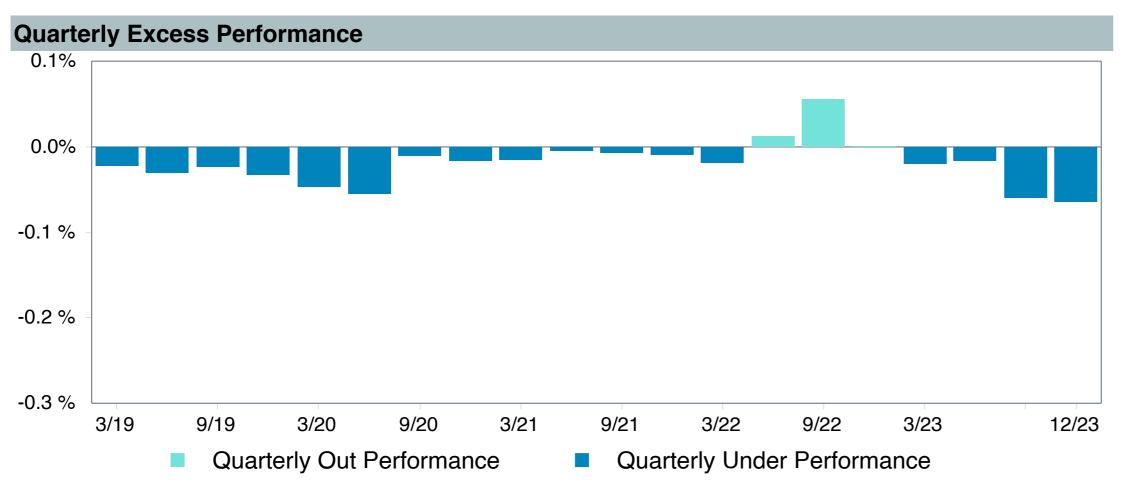

|  |  |  |  |  |
| Ticker:             | VMFXX                             |  |  |  |  |  |  |
| Peer Group:         | IM U.S. Taxable Money Market (MF) |  |  |  |  |  |  |
| Benchmark:          | FTSE 3 Month T-Bill               |  |  |  |  |  |  |
| Fund Inception:     | 07/13/1981                        |  |  |  |  |  |  |
| Portfolio Manager:  | John C. Lanius                    |  |  |  |  |  |  |
| Total Assets:       | \$276,488.30 Million              |  |  |  |  |  |  |
| Total Assets Date:  | 11/30/2023                        |  |  |  |  |  |  |
| Gross Expense:      | 0.11%                             |  |  |  |  |  |  |
| Net Expense:        | 0.11%                             |  |  |  |  |  |  |
| Turnover:           |                                   |  |  |  |  |  |  |

















| 5 Years Historical Statistics             |                  |                   |                      |           |                 |       |      |        |                    |                    |
|-------------------------------------------|------------------|-------------------|----------------------|-----------|-----------------|-------|------|--------|--------------------|--------------------|
|                                           | Active<br>Return | Tracking<br>Error | Information<br>Ratio | R-Squared | Sharpe<br>Ratio | Alpha | Beta | Return | Standard Deviation | Actual Correlation |
| Vanguard Federal Money Market Fund - Inv. | -0.08            | 0.04              | -1.98                | 1.00      | -1.98           | -0.04 | 0.98 | 1.83   | 0.55