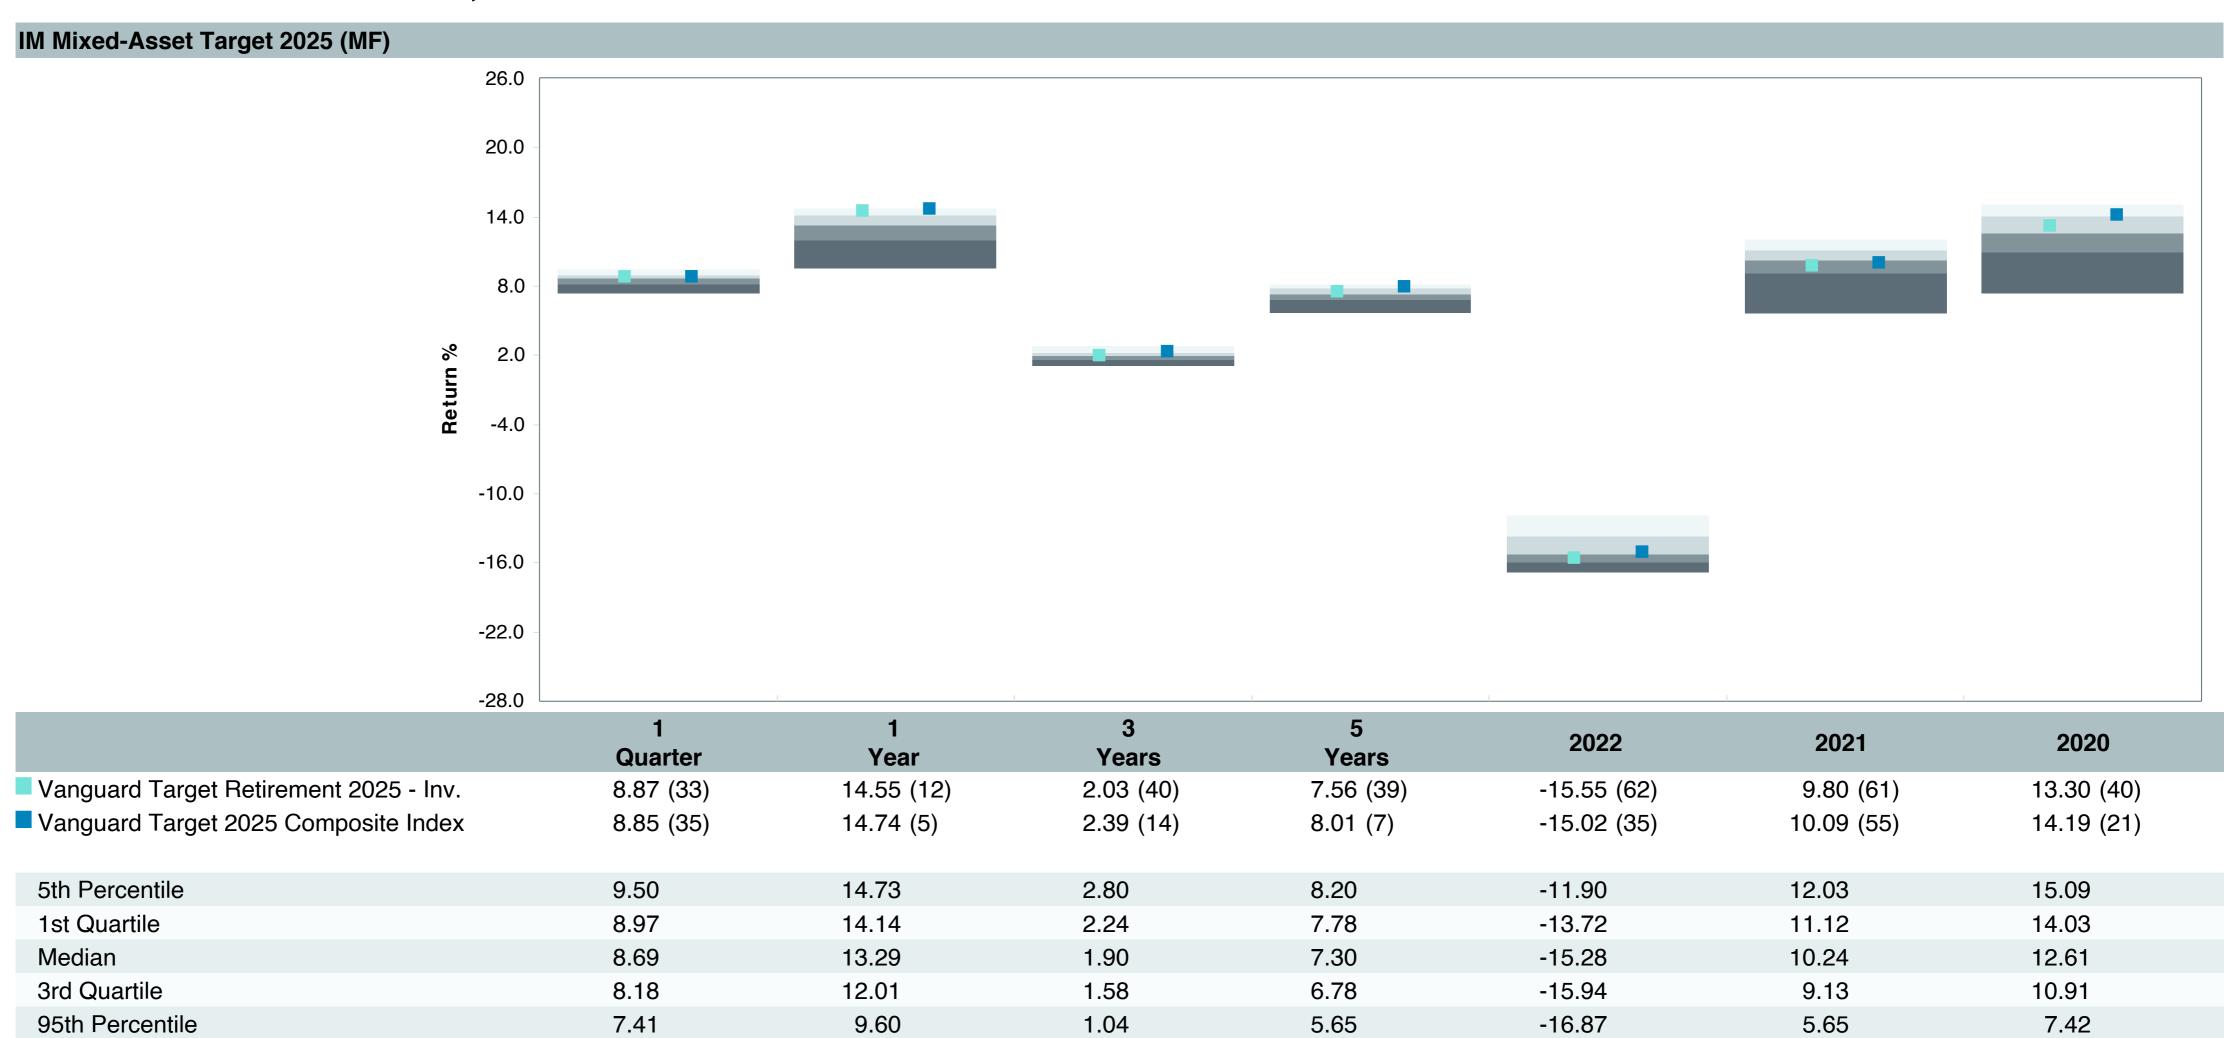

25;Inv (VTTVX)     |
| Fund Family:               | Vanguard                             |
| Ticker:                    | VTTVX                                |
| Peer Group:                | IM Mixed-Asset Target 2025 (MF)      |
| Benchmark:                 | Vanguard Target 2025 Composite Index |
| Fund Inception:            | 10/27/2003                           |
| Portfolio Manager:         | Team Managed                         |
| Total Assets:              | \$73,951.00 Million                  |
| Total Assets Date:         | 11/30/2023                           |
| Gross Expense:             | 0.08%                                |
| Net Expense :              | 0.08%                                |
| Turnover:                  | 6%                                   |

















| 5 Years Historical Statistics          |                  |                   |                      |           |                 |       |      |        |                    |                    |
|----------------------------------------|------------------|-------------------|----------------------|-----------|-----------------|-------|------|--------|--------------------|--------------------|
|                                        | Active<br>Return | Tracking<br>Error | Information<br>Ratio | R-Squared | Sharpe<br>Ratio | Alpha | Beta | Return | Standard Deviation | Actual Correlation |
| Vanguard Target Retirement 2025 - Inv. | -0.40            | 0.64              | -0.63                | 1.00      | 0.51            | -0.52 | 1.01 | 7.56   | 12.05              | 1.00