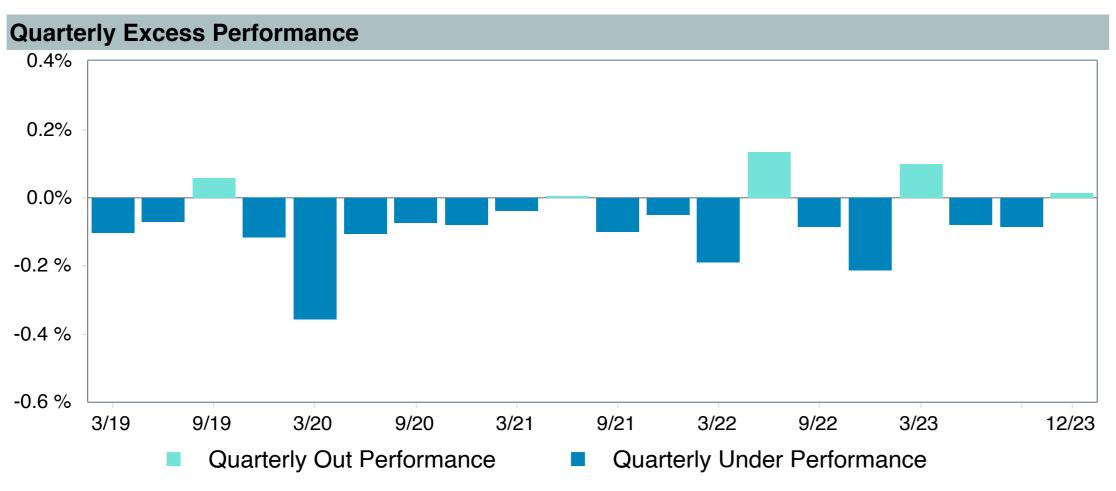

|
| Fund Family:               | Vanguard                               |
| Ticker:                    | VTINX                                  |
| Peer Group:                | IM Retirement Income (MF)              |
| Benchmark:                 | Vanguard Target Income Composite Index |
| Fund Inception:            | 10/27/2003                             |
| Portfolio Manager:         | Team Managed                           |
| Total Assets:              | \$35,680.80 Million                    |
| Total Assets Date :        | 11/30/2023                             |
| Gross Expense:             | 0.08%                                  |
| Net Expense :              | 0.08%                                  |
| Turnover:                  | 4%                                     |

















| 5 Years Historical Statistics            |                  |                   |                      |           |                 |       |      |        |                    |                    |
|------------------------------------------|------------------|-------------------|----------------------|-----------|-----------------|-------|------|--------|--------------------|--------------------|
|                                          | Active<br>Return | Tracking<br>Error | Information<br>Ratio | R-Squared | Sharpe<br>Ratio | Alpha | Beta | Return | Standard Deviation | Actual Correlation |
| Vanguard Target Retirement Income - Inv. | -0.28            | 0.39              | -0.72                | 1.00      | 0.40            | -0.34 | 1.01 | 4.83   | 7.93