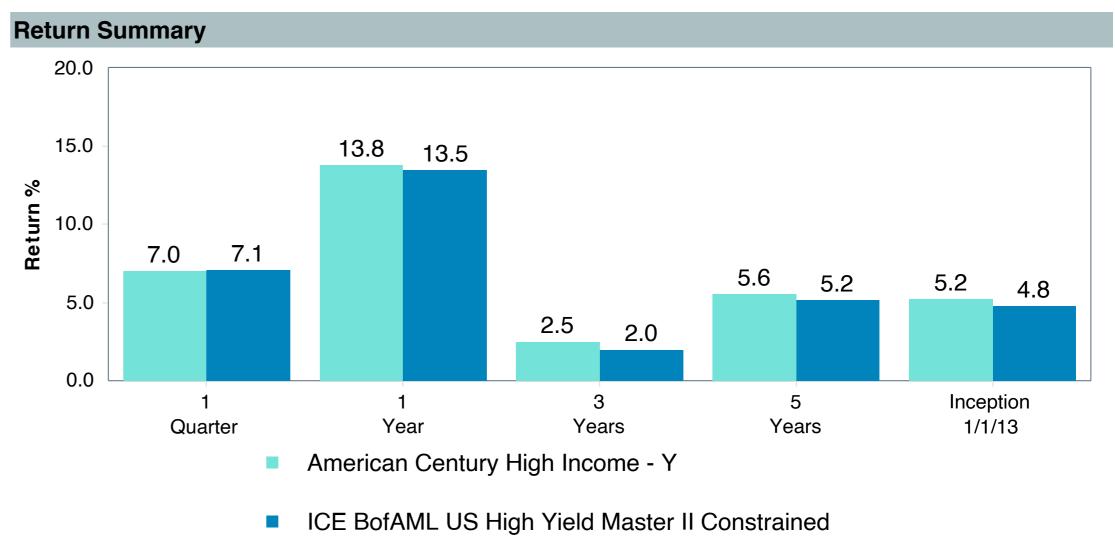

Ticker:                    | NPHIX                                          |
| Peer Group:                | IM U.S. High Yield Bonds (MF)                  |
| Benchmark:                 | ICE BofAML US High Yield Master II Constrained |
| Fund Inception:            | 12/28/2012                                     |
| Portfolio Manager:         | Team Managed                                   |
| Total Assets:              | \$315.90 Million                               |
| Total Assets Date:         | 12/31/2023                                     |
| Gross Expense:             | 0.58%                                          |
| Net Expense:               | 0.58%                                          |
| Turnover:                  | 31%                                            |









As of December 31, 2023



0.07

3.70

2.85

-13.65

2.54

4.06

9.12



95th Percentile

0.63





| 5 Years Historical Statistics                  |                  |                   |                      |           |                 |       |      |        |                    |                    |
|------------------------------------------------|------------------|-------------------|----------------------|-----------|-----------------|-------|------|--------|--------------------|--------------------|
|                                                | Active<br>Return | Tracking<br>Error | Information<br>Ratio | R-Squared | Sharpe<br>Ratio | Alpha | Beta | Return | Standard Deviation | Actual Correlation |
| American Century High Income - Y               | 0.34