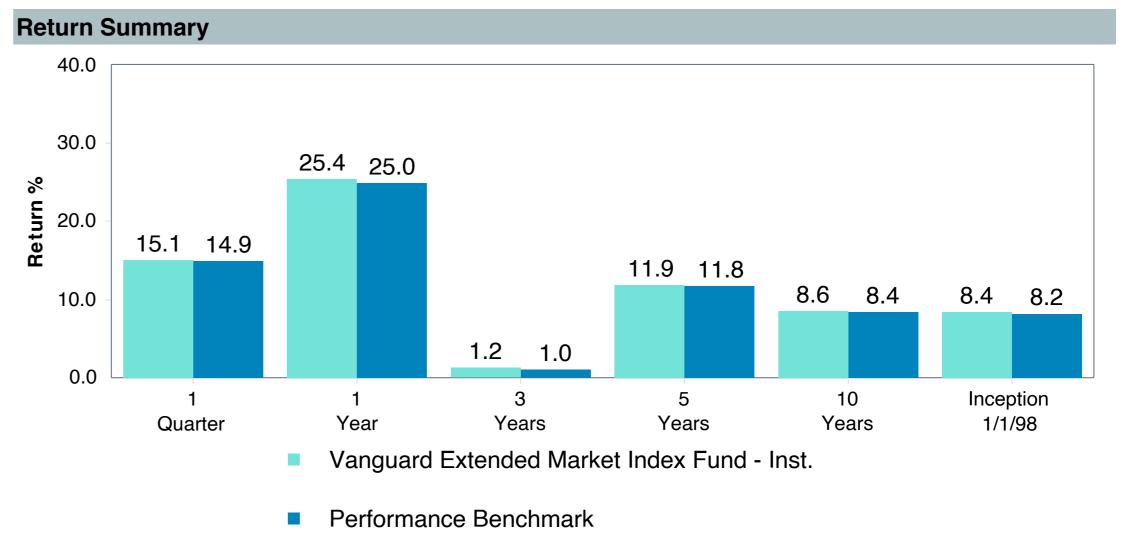

# **Total Plan Top Ten Based on Assets**

|                                                 |                     |            |            |                   | Traili<br>1 Ye | •    | Traili<br>3 Yea | •    | Traili<br>5 Yea | •    | Traili<br>10 Ye | •    |
|-------------------------------------------------|---------------------|------------|------------|-------------------|----------------|------|-----------------|------|-----------------|------|-----------------|------|
| Investment Fund                                 | Assets              | % of Total | Watch List | # of participants | Return         | Rank | Return          | Rank | Return          | Rank | Return          | Rank |
| Vanguard Institutional Index Fund - Instl. Plus | \$<br>292,814,263   | 9.2%       |            | 2,069             | 26.3%          | (23) | 10.0%           | (15) | 15.7%           | (13) | 12.0%           | (1)  |
| S&P 500 Index                                   |                     |            |            |                   | 26.3%          | (12) | 10.0%           | (2)  | 15.7%           | (4)  | 12.0%           | (1)  |
| TIAA Traditional - RC                           | \$<br>240,296,906   | 7.5%       |            | 1,138             | 4.8%           | (6)  | 4.2%            | (1)  | 4.1%            | (1)  | 4.2%            | (1)  |
| Morningstar Stable Value Index                  |                     |            |            |                   | 2.9%           | (24) | 2.2%            | (17) | 2.2%            | (13) | 2.1%            | (16) |
| Vanguard Target Retirement 2040 Trust Plus      | \$<br>198,021,028   | 6.2%       |            | 528               | 18.4%          | (53) | 4.1%            | (64) | 10.1%           | (49) | 7.6%            | (22) |
| Vanguard Target 2040 Composite Index            |                     |            |            |                   | 18.6%          | (49) | 4.4%            | (44) | 10.4%           | (28) | 7.9%            | (10) |
| Vanguard Target Retirement 2035 Trust Plus      | \$<br>197,146,325   | 6.2%       |            | 459               | 17.2%          | (35) | 3.4%            | (50) | 9.3%            | (53) | 7.2%            | (15) |
| Vanguard Target 2035 Composite Index            |                     |            |            |                   | 17.4%          | (31) | 3.7%            | (28) | 9.6%            | (23) | 7.4%            | (7)  |
| Vanguard Target Retirement 2045 Trust Plus      | \$<br>179,952,924   | 5.7%       |            | 618               | 19.6%          | (46) | 4.8%            | (52) | 10.8%           | (41) | 8.0%            | (24) |
| Vanguard Target 2045 Composite Index            |                     |            |            |                   | 19.8%          | (43) | 5.0%            | (33) | 11.2%           | (28) | 8.3%            | (10) |
| Vanguard Target Retirement 2030 Trust Plus      | \$<br>167,331,184   | 5.3%       |            | 321               | 16.1%          | (14) | 2.8%            | (38) | 8.5%            | (48) | 6.7%            | (12) |
| Vanguard Target 2030 Composite Index            |                     |            |            |                   | 16.3%          | (12) | 3.0%            | (28) | 8.8%            | (13) | 6.9%            | (5)  |
| Vanguard Developed Markets Index Plus           | \$<br>138,178,296   | 4.3%       |            | 1,775             | 17.8%          | (42) | 3.6%            | (36) | 8.4%            | (57) | 4.6%            | (40) |
| Vanguard Spliced Developed ex U.S. Index        |                     |            |            |                   | 18.0%          | (40) | 3.6%            | (36) | 8.4%            | (58) | 4.6%            | (40) |
| Vanguard Target Retirement 2050 Trust Plus      | \$<br>121,384,248   | 3.8%       |            | 632               | 20.3%          | (48) | 5.0%            | (46) | 11.0%           | (42) | 8.1%            | (24) |
| Vanguard Target 2050 Composite Index            |                     |            |            |                   | 20.5%          | (41) | 5.3%            | (34) | 11.4%           | (25) | 8.3%            | (12) |
| TIAA Traditional - RCP                          | \$<br>114,710,086   | 3.6%       |            | 613               | 4.0%           | (6)  | 3.4%            | (1)  | 3.4%            | (1)  | 3.4%            | (1)  |
| Morningstar Stable Value Index                  |                     |            |            |                   | 2.9%           | (24) | 2.2%            | (17) | 2.2%            | (13) | 2.1%            | (16) |
| Vanguard Target Retirement 2025 Trust Plus      | \$<br>112,999,353   | 3.5%       |            | 240               | 14.6%          | (10) | 2.1%            | (33) | 7.7%            | (30) | 6.2%            | (9)  |
| Vanguard Target 2025 Composite Index            |                     |            |            |                   | 14.7%          | (5)  | 2.4%            | (14) | 8.0%            | (7)  | 6.4%            | (1)  |
| Total                                           | \$<br>1,762,834,612 | 55.4%      |            |                   |                |      |                 |      |                 |      |                 |      |