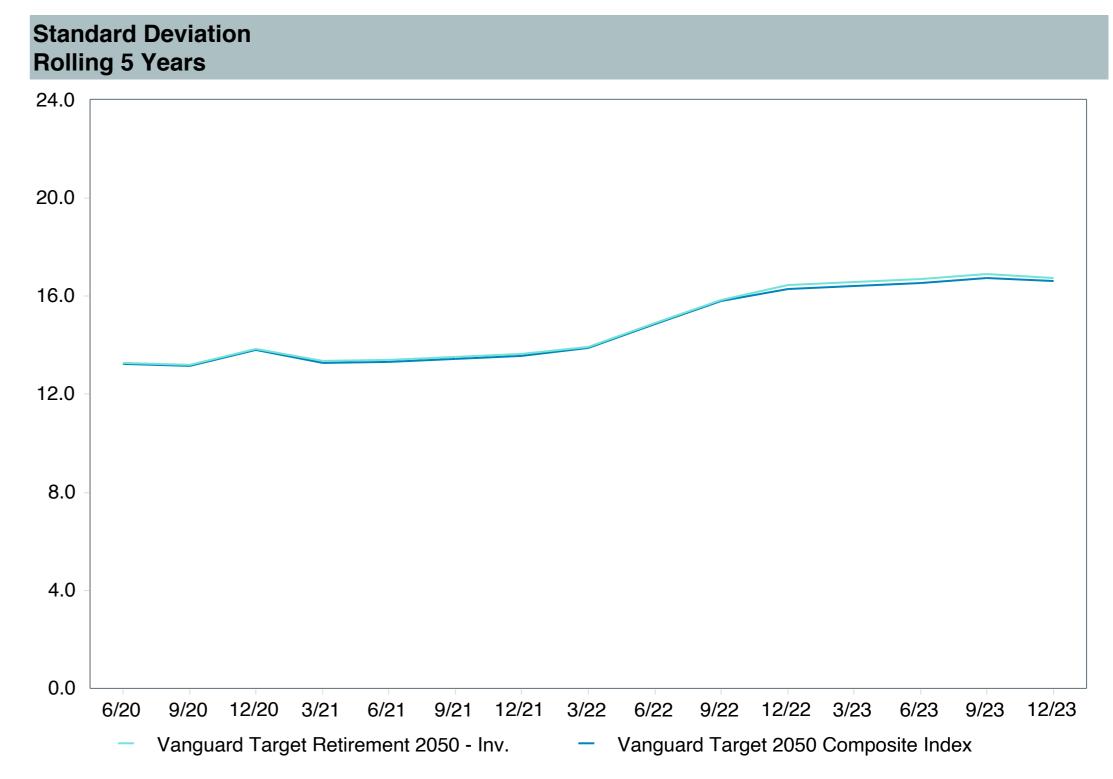

# **5 Year Comparative Performance**

### As of December 31, 2023

#### 5-yr Performance vs. Benchmark (Tiers II & III)