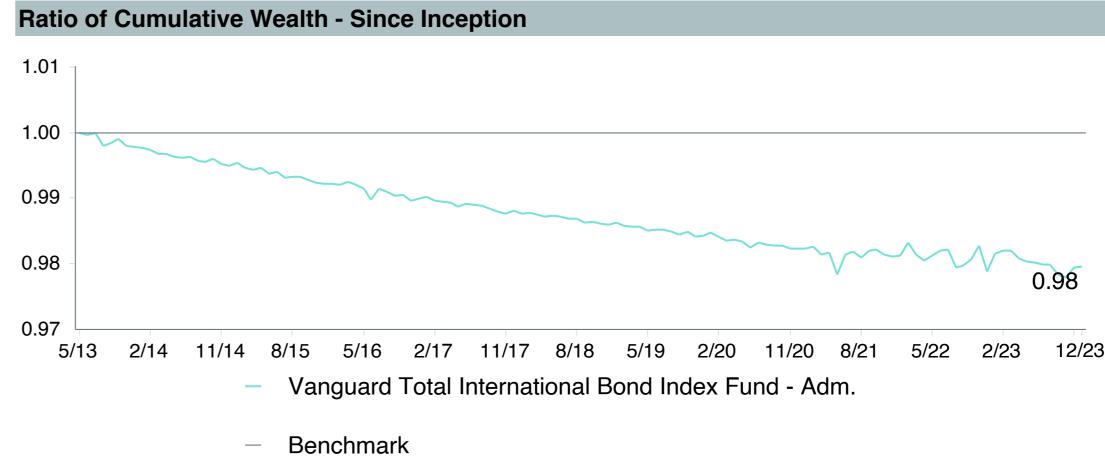

|
| Ticker:                    | VTABX                                        |
| Peer Group:                | IM International Fixed Income (MF)           |
| Benchmark:                 | Blmbg. Global Agg ex-USD Flt Adj RIC Cpd (H) |
| Fund Inception:            | 05/31/2013                                   |
| Portfolio Manager:         | Barrickman/Talone                            |
| Total Assets:              | \$23,699.60 Million                          |
| Total Assets Date:         | 11/30/2023                                   |
| Gross Expense:             | 0.11%                                        |
| Net Expense :              | 0.11%                                        |
| Turnover:                  | 27%                                          |











As of December 31, 2023

### 

|                                                     | 1<br>Month | 1<br>Year | 3<br>Years | 5<br>Years | 2022        | 2021       | 2020      |
|-----------------------------------------------------|------------|-----------|------------|------------|-------------|------------|-----------|
| Vanguard Total International Bond Index Fund - Adm. | 3.22 (55)  | 8.83 (25) | -2.51 (39) | 0.88 (43)  | -12.92 (50) | -2.22 (38) | 4.54 (76) |
| Blmbg. Global Agg ex-USD Flt Adj RIC Cpd (H)        | 3.21 (56)  | 8.75 (27) | -2.42 (37) | 1.02 (37)  | -12.72 (47) | -2.10 (36) | 4.75 (73) |
| 5th Percentile                                      | 5.52       | 11.31     | -0.16      | 2.32       | -5.74       | 0.91       | 12.37     |
| 1st Quartile