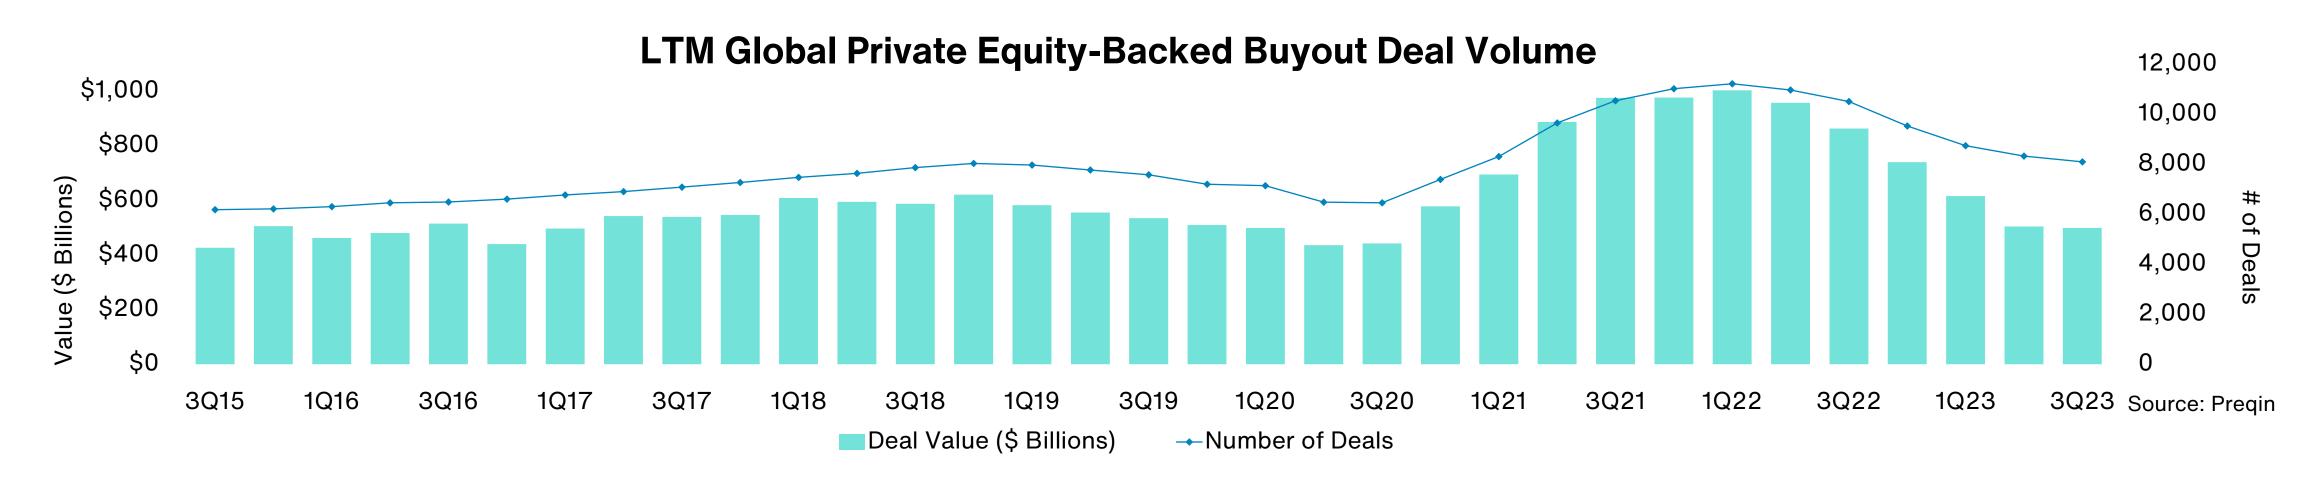

ance was positive over the quarter except for Global Macro.
- The HFRI Fund-Weighted Composite and HFRI Fund of Funds Composite Index produced returns of 3.6% and 3.4% over the quarter, respectively.
- Over the quarter, Event Driven was the best performer with a return of 5.8%.
- Global Macro was the worst performer with a return of -1.0% over the quarter.
- On a YTD basis, Event Driven has outperformed all other strategies whilst Global Macro has performed the worst.

Past performance is no guarantee of future results. Indices cannot be invested in directly. Unmanaged index returns assume reinvestment of any and all distributions and do not reflect fees and expenses. Please see appendix for index definitions and other general disclosures



# Private Equity Overview — Third Quarter 2023



- Fundraising: In Q3 2023, \$250.1B was raised by 489 funds, which was an increase of 14.8% on a capital basis but a decrease of 22.0% by number of funds over the prior quarter. Dry powder stood at \$3.3T at the end of the quarter, an increase of 10.3% and 38.7% compared to year-end 2022 and the five-year average, respectively.1
- Buyout: Global private equity-backed buyout deals totaled \$113.4B in Q3 2023, which was an increase on a capital basis of 6.3% compared to Q2 2023 but a decrease of 32.2% compared to the five-year quarterly average.¹ During the quarter, the average purchase price multiple for all U.S. LBOs was 9.5x EBITDA, down substantially from Q2 2023's average of 11.3x and the five-year average (11.3x). The YTD average purchase price multiple ended Q3 2023 at 11.2x. Large