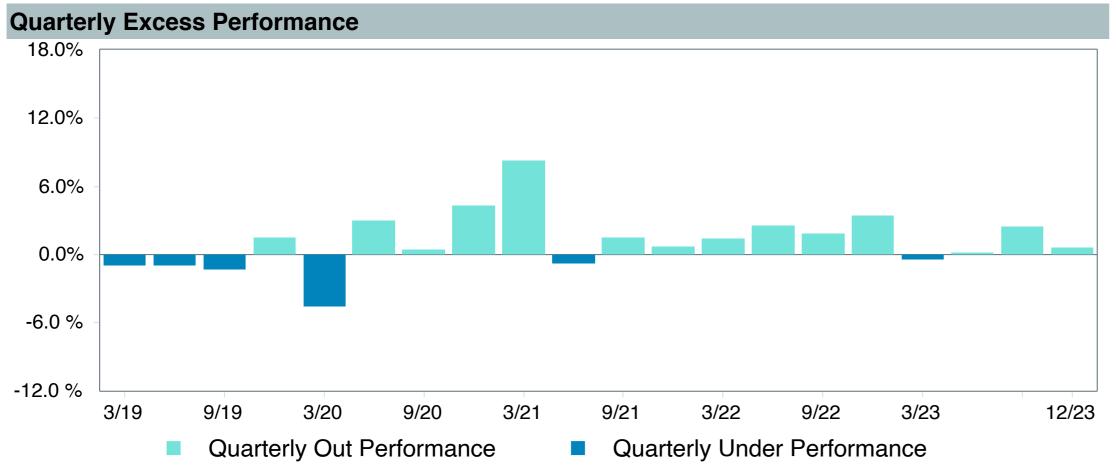

# **5 Year Comparative Performance**

### As of December 31, 2023

#### 5-yr Performance vs. Benchmark (Tiers II & III)