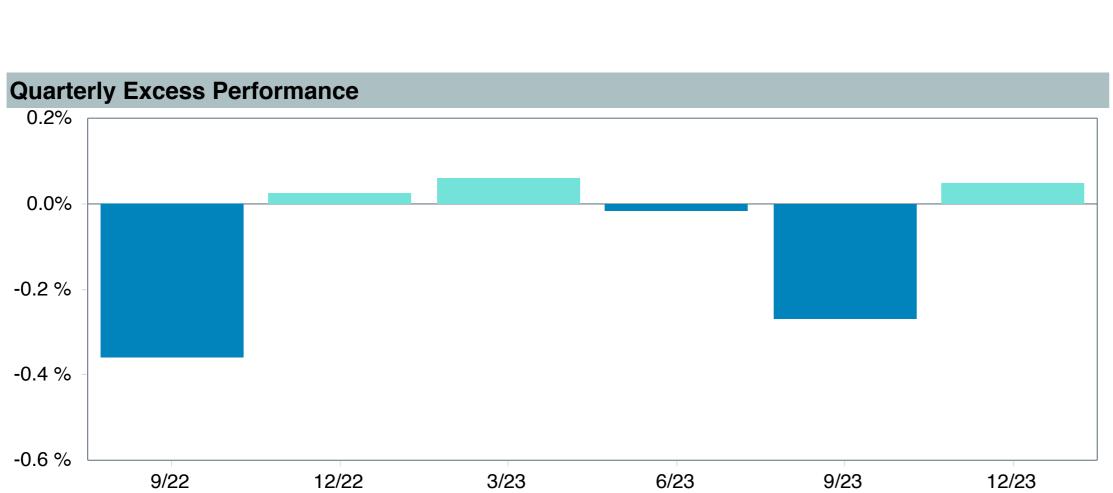

gt Ret2070;Inv (VSVNX)     |
| Fund Family:               | Vanguard                             |
| Ticker:                    | VSVNX                                |
| Peer Group:                | IM Mixed-Asset Target 2065+ (MF)     |
| Benchmark:                 | Vanguard Target 2070 Composite Index |
| Fund Inception:            | 06/28/2022                           |
| Portfolio Manager:         | Coleman/Nejman                       |
| Total Assets:              | \$394.00 Million                     |
| Total Assets Date :        | 11/30/2023                           |
| Gross Expense:             | 0.08%                                |
| Net Expense:               | 0.08%                                |
| Turnover:                  | 2%                                   |



Quarterly Under Performance











As of December 31, 2023

#### **Asset Allocation As of 11/30/2023 Equities** 88.8% 9.9% Fixed Income 1.5% Other 0.0% Convertibles -0.2 % Cash -30.0 % -15.0 % 0.0% 15.0% 30.0% 45.0% 60.0% 75.0% 90.0% 105.0% 120.0% Top Ten Securities As of 11/30/2023 Fund Characteristics As of 11/30/2023 **Total Securities** Vanguard Total Stock Market Index 54.16 % Avg. Market Cap \$315,217.51 Million Vanguard Total International Stock 36.02 % P/E 22.92 Vanguard Total Bond Market II Index 7.00 % P/B Vanguard Total International Bond 6.01 2.99 % Div. Yield 2.46% Vanguard Market Liquidity Fund 0.06 % **Annual EPS** 8.44 5Yr EPS 13.17



3Yr EPS Growth

16.38

Tier II





| <b>Account Information</b> | on                                          |
|--------------------