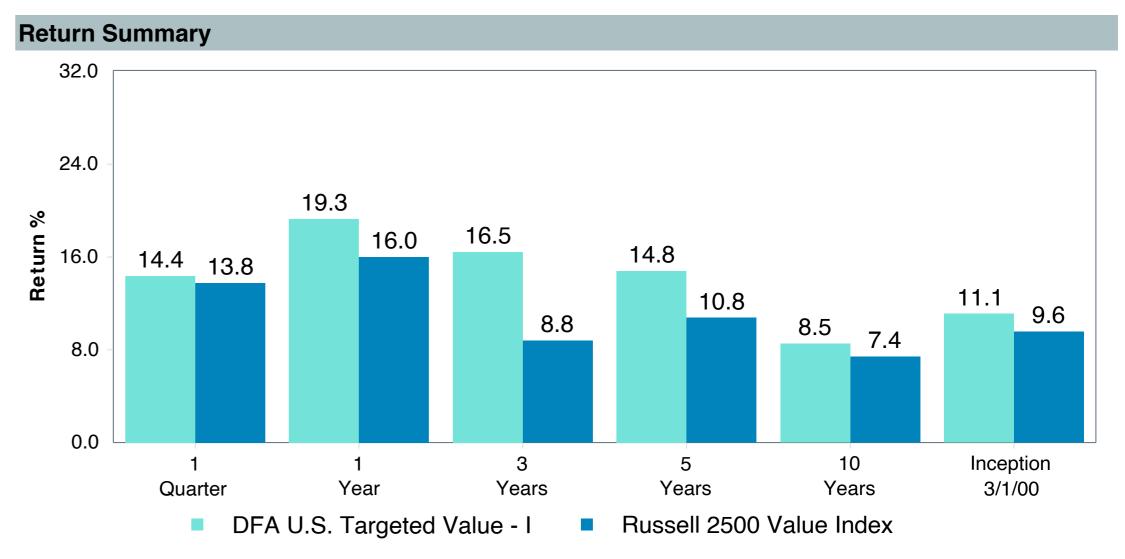

# **5 Year Comparative Performance**

### As of December 31, 2023

#### 5-yr Performance vs. Benchmark (Tiers II & III)