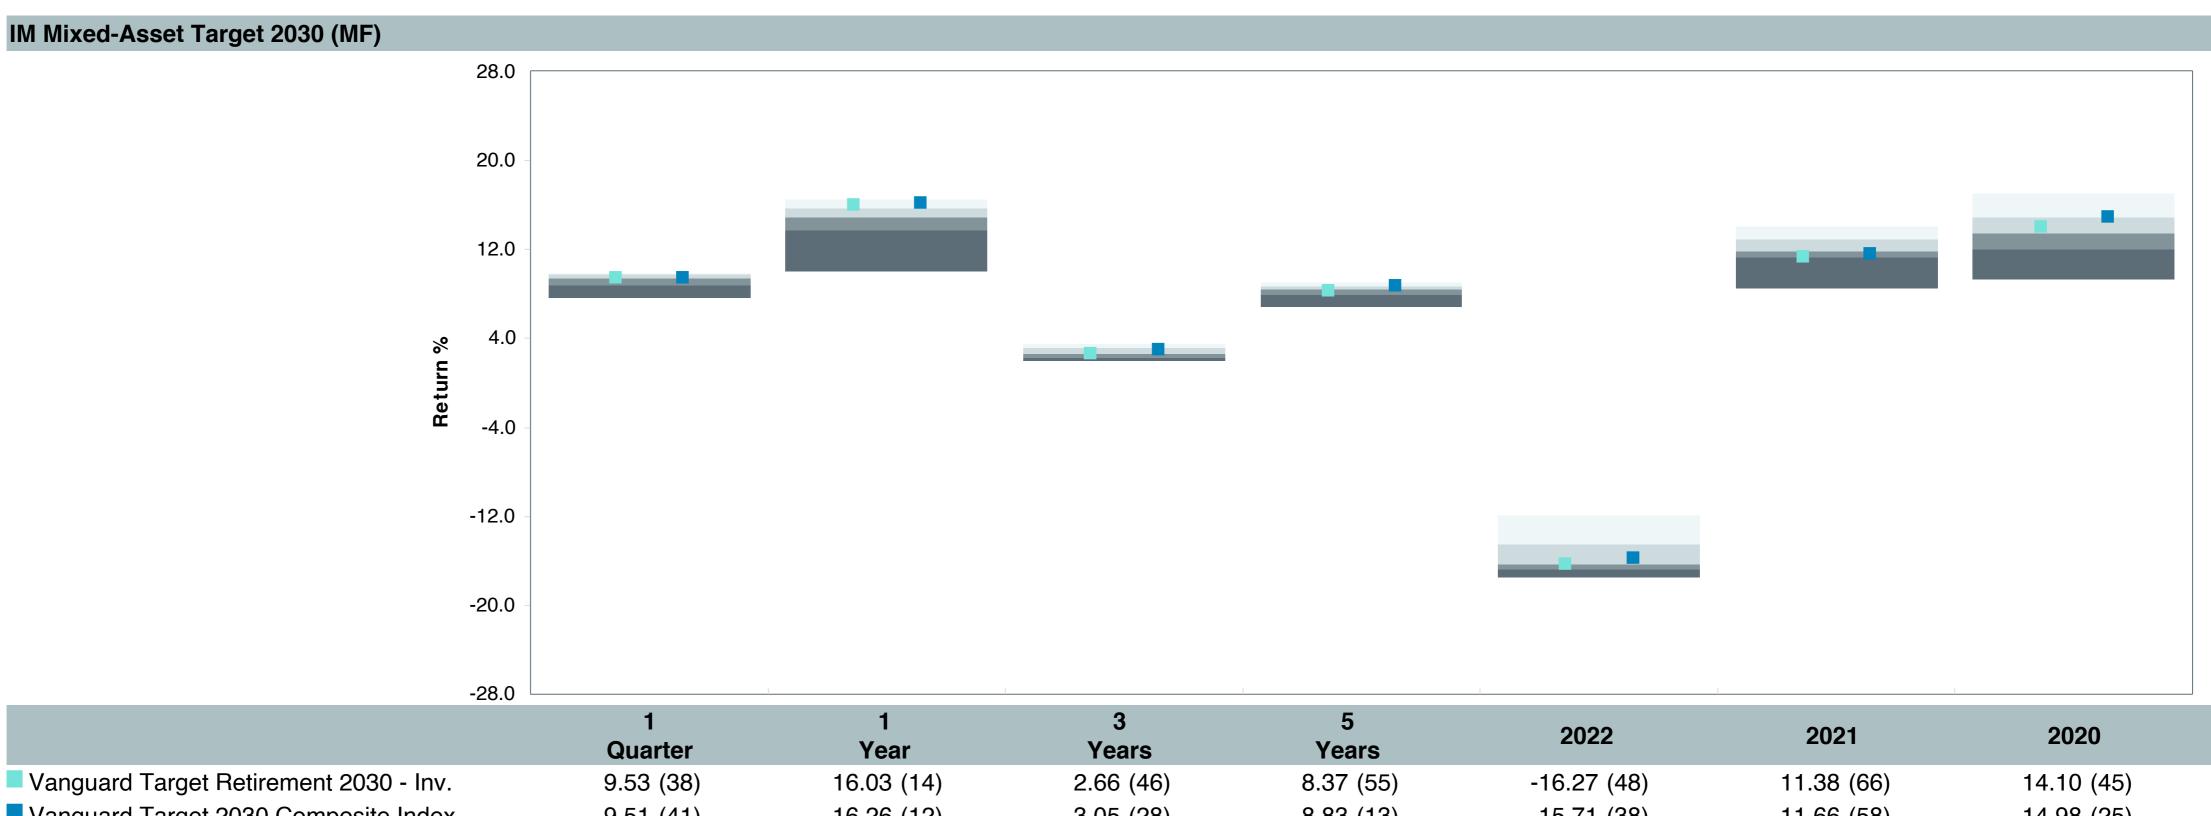

# **Total Plan Top Ten Based on Assets**

|                                                 |                     |            |            |                   | Traili<br>1 Ye | •    | Traili<br>3 Yea | •    | Traili<br>5 Yea | •    | Traili<br>10 Ye | •    |
|-------------------------------------------------|---------------------|------------|------------|-------------------|----------------|------|-----------------|------|-----------------|------|-----------------|------|
| Investment Fund                                 | Assets              | % of Total | Watch List | # of participants | Return         | Rank | Return          | Rank | Return          | Rank | Return          | Rank |
| Vanguard Institutional Index Fund - Instl. Plus | \$<br>292,814,263   | 9.2%       |            | 2,069             | 26.3%          | (23) | 10.0%           | (15) | 15.7%           | (13) | 12.0%           | (1)  |
| S&P 500 Index                                   |                     |            |            |                   | 26.3%          | (12) | 10.0%           | (2)  | 15.7%           | (4)  | 12.0%           | (1)  |
| TIAA Traditional - RC                           | \$<br>240,296,906   | 7.5%       |            | 1,138             | 4.8%           | (6)  | 4.2%            | (1)  | 4.1%            | (1)  | 4.2%            | (1)  |
| Morningstar Stable Value Index                  |                     |            |            |                   | 2.9%           | (24) | 2.2%            | (17) | 2.2%            | (13) | 2.1%            | (16) |
| Vanguard Target Retirement 2040 Trust Plus      | \$<br>198,021,028   | 6.2%       |            | 528               | 18.4%          | (53) | 4.1%            | (64) | 10.1%           | (49) | 7.6%            | (22) |
| Vanguard Target 2040 Composite Index            |                     |            |            |                   | 18.6%          | (49) | 4.4%            | (44) | 10.4%           | (28) | 7.9%            | (10) |
| Vanguard Target Retirement 2035 Trust Plus      | \$<br>197,146,325   | 6.2%       |            | 459               | 17.2%          | (35) | 3.4%            | (50) | 9.3%            | (53) | 7.2%            | (15) |
| Vanguard Target 2035 Composite Index            |                     |            |            |                   | 17.4%          | (31) | 3.7%            | (28) | 9.6%            | (23) | 7.4%            | (7)  |
| Vanguard Target Retirement 2045 Trust Plus      | \$<br>179,952,924   | 5.7%       |            | 618               | 19.6%          | (46) | 4.8%            | (52) | 10.8%           | (41) | 8.0%            | (24) |
| Vanguard Target 2045 Composite Index            |                     |            |            |                   | 19.8%          | (43) | 5.0%            | (33) | 11.2%           | (28) | 8.3%            | (10) |
| Vanguard Target Retirement 2030 Trust Plus      | \$<br>167,331,184   | 5.3%       |            | 321               | 16.1%          | (14) | 2.8%            | (38) | 8.5%            | (48) | 6.7%            | (12) |
| Vanguard Target 2030 Composite Index            |                     |            |            |                   | 16.3%          | (12) | 3.0%            | (28) | 8.8%            | (13) | 6.9%            | (5)  |
| Vanguard Developed Markets Index Plus           | \$<br>138,178,296   | 4.3%       |            | 1,775             | 17.8%          | (42) | 3.6%            | (36) | 8.4%            | (57) | 4.6%            | (40) |
| Vanguard Spliced Developed ex U.S. Index        |                     |            |            |                   | 18.0%          | (40) | 3.6%            | (36) | 8.4%            | (58) | 4.6%            | (40) |
| Vanguard Target Retirement 2050 Trust Plus      | \$<br>121,384,248   | 3.8%       |            | 632               | 20.3%          | (48) | 5.0%            | (46) | 11.0%           | (42) | 8.1%            | (24) |
| Vanguard Target 2050 Composite Index            |                     |            |            |                   | 20.5%          | (41) | 5.3%            | (34) | 11.4%           | (25) | 8.3%            | (12) |
| TIAA Traditional - RCP                          | \$<br>114,710,086   | 3.6%       |            | 613               | 4.0%           | (6)  | 3.4%            | (1)  | 3.4%            | (1)  | 3.4%            | (1)  |
| Morningstar Stable Value Index                  |                     |            |            |                   | 2.9%           | (24) | 2.2%            | (17) | 2.2%            | (13) | 2.1%            | (16) |
| Vanguard Target Retirement 2025 Trust Plus      | \$<br>112,999,353   | 3.5%       |            | 240               | 14.6%          | (10) | 2.1%            | (33) | 7.7%            | (30) | 6.2%            | (9)  |
| Vanguard Target 2025 Composite Index            |                     |            |            |                   | 14.7%          | (5)  | 2.4%            | (14) | 8.0%            | (7)  | 6.4%            | (1)  |
| Total                                           | \$<br>1,762,834,612 | 55.4%      |            |                   |                |      |                 |      |                 |      |                 |      |