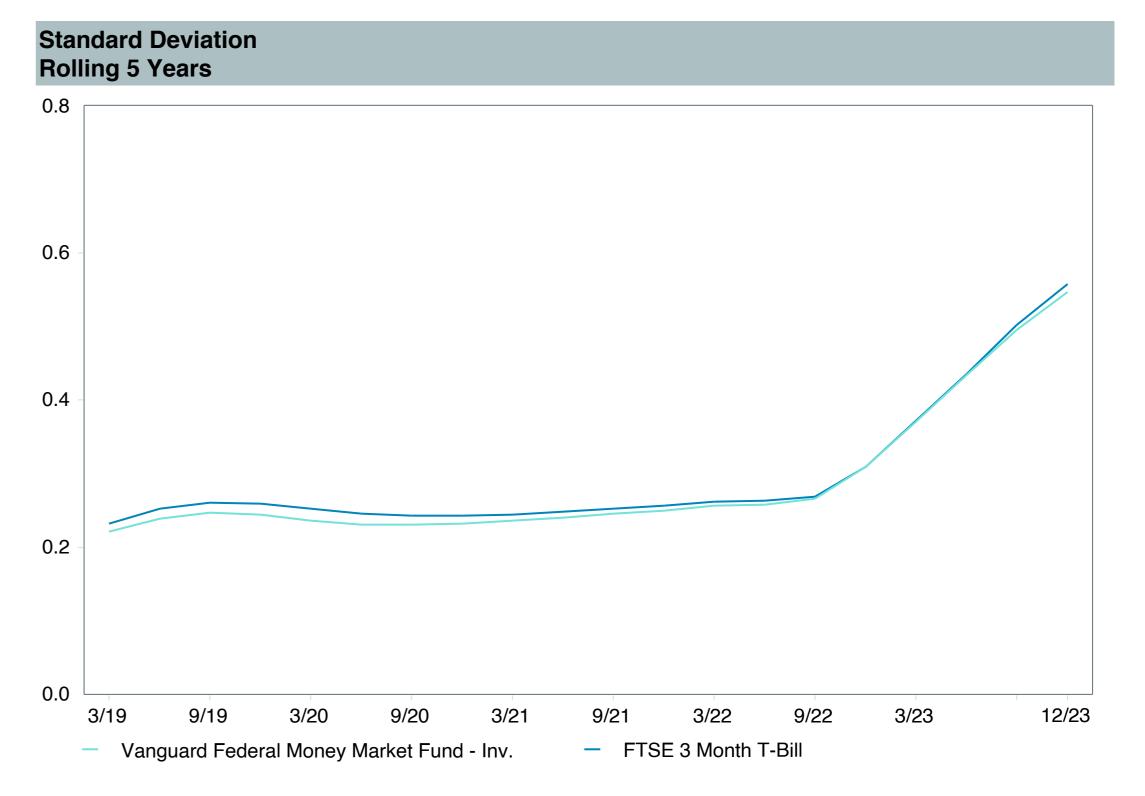

|  |
| Ticker:             | VMFXX                             |  |  |  |  |  |  |
| Peer Group:         | IM U.S. Taxable Money Market (MF) |  |  |  |  |  |  |
| Benchmark:          | FTSE 3 Month T-Bill               |  |  |  |  |  |  |
| Fund Inception:     | 07/13/1981                        |  |  |  |  |  |  |
| Portfolio Manager:  | John C. Lanius                    |  |  |  |  |  |  |
| Total Assets:       | \$276,488.30 Million              |  |  |  |  |  |  |
| Total Assets Date:  | 11/30/2023                        |  |  |  |  |  |  |
| Gross Expense:      | 0.11%                             |  |  |  |  |  |  |
| Net Expense:        | 0.11%                             |  |  |  |  |  |  |
| Turnover:           |                                   |  |  |  |  |  |  |

















| 5 Years Historical Statistics             |                  |                   |                      |           |                 |       |      |        |                    |                    |
|-------------------------------------------|------------------|-------------------|----------------------|-----------|-----------------|-------|------|--------|--------------------|--------------------|
|                                           | Active<br>Return | Tracking<br>Error | Information<br>Ratio | R-Squared | Sharpe<br>Ratio | Alpha | Beta | Return | Standard Deviation | Actual Correlation |
| Vanguard Federal Money Market Fund - Inv. | -0.08            | 0.04              | -1.98                | 1.00      | -1.98           | -0.04 | 0.98 | 1.83   | 0.55               | 1.0