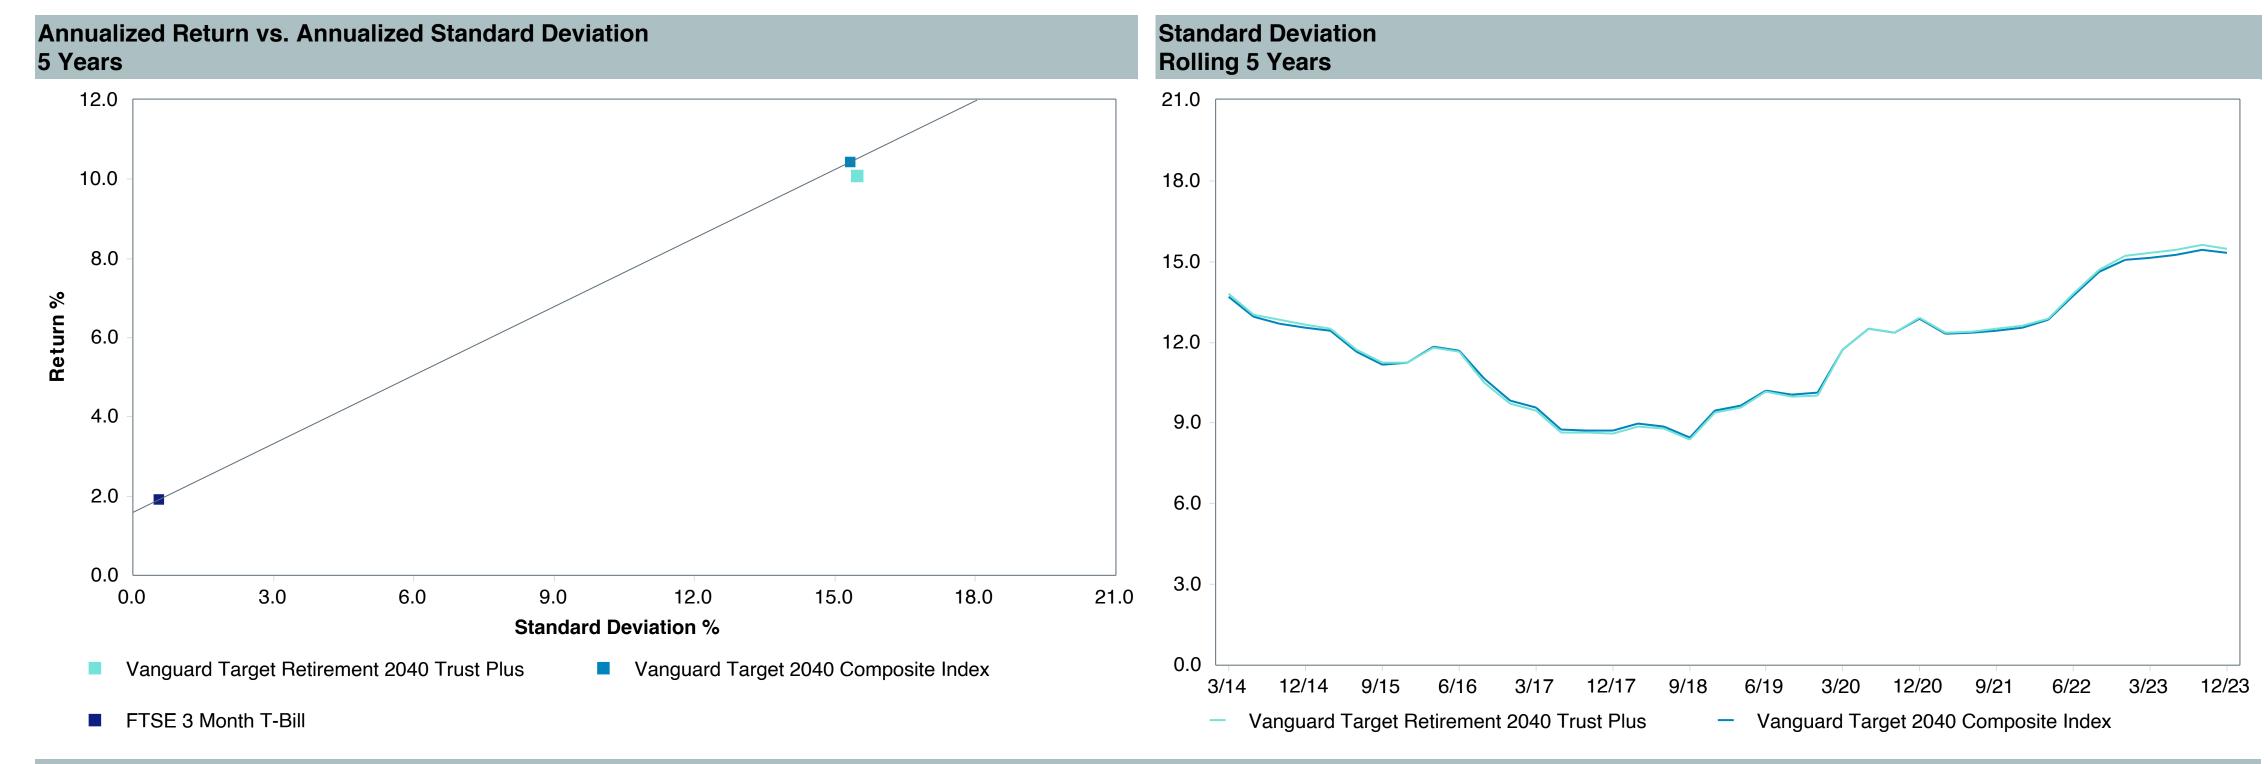

# **5 Year Comparative Performance**

### As of December 31, 2023

#### 5-yr Performance vs. Benchmark (Tiers II & III)