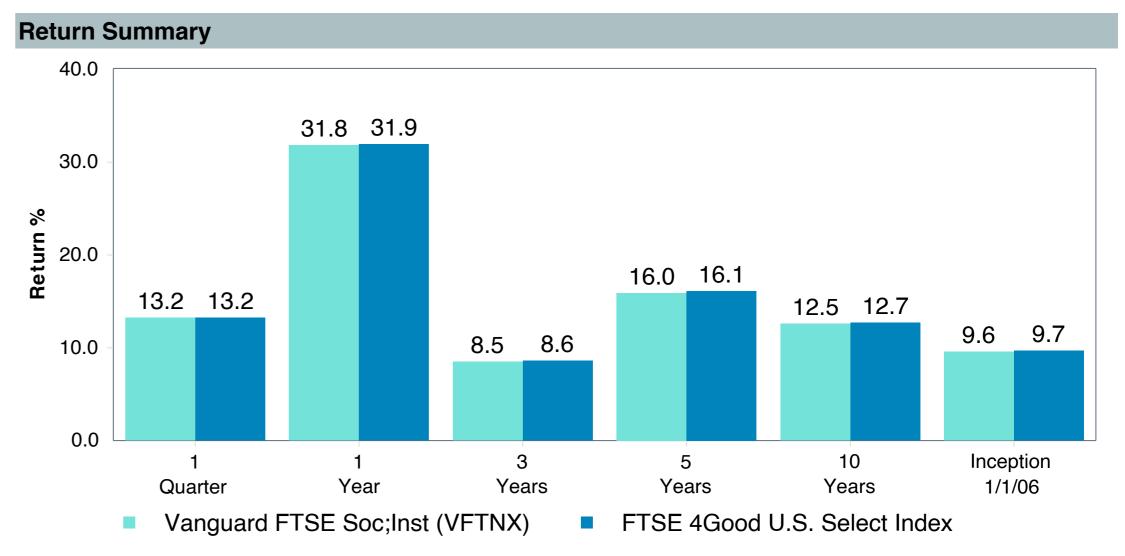

-----------------------------|
| Product Name:              | Vanguard FTSE Soc;Inst (VFTNX) |
| Fund Family:               | Vanguard                       |
| Ticker:                    | VFTNX                          |
| Peer Group:                | IM U.S. Large Cap Equity (MF)  |
| Benchmark:                 | FTSE 4Good U.S. Select Index   |
| Fund Inception:            | 01/14/2003                     |
| Portfolio Manager:         | O'Reilly/Birkett               |
| Total Assets:              | \$8,005.20 Million             |
| Total Assets Date:         | 11/30/2023                     |
| Gross Expense:             | 0.12%                          |
| Net Expense:               | 0.12%                          |
| Turnover:                  | 5%                             |









#### Ratio of Cumulative Wealth - Since Inception









| 5 Years Historical Statistics  |                  |                   |                      |           |                 |       |      |        |                    |                    |
|--------------------------------|------------------|-------------------|----------------------|-----------|-----------------|-------|------|--------|--------------------|--------------------|
|                                | Active<br>Return | Tracking<br>Error | Information<br>Ratio | R-Squared | Sharpe<br>Ratio | Alpha | Beta | Return | Standard Deviation | Actual Correlation |
| Vanguard FTSE Soc;Inst (VFTNX) | -0.10            | 0.05              | -1.97                | 1.00      | 0.76            | -0.10 | 1.00 | 15.97  | 19.