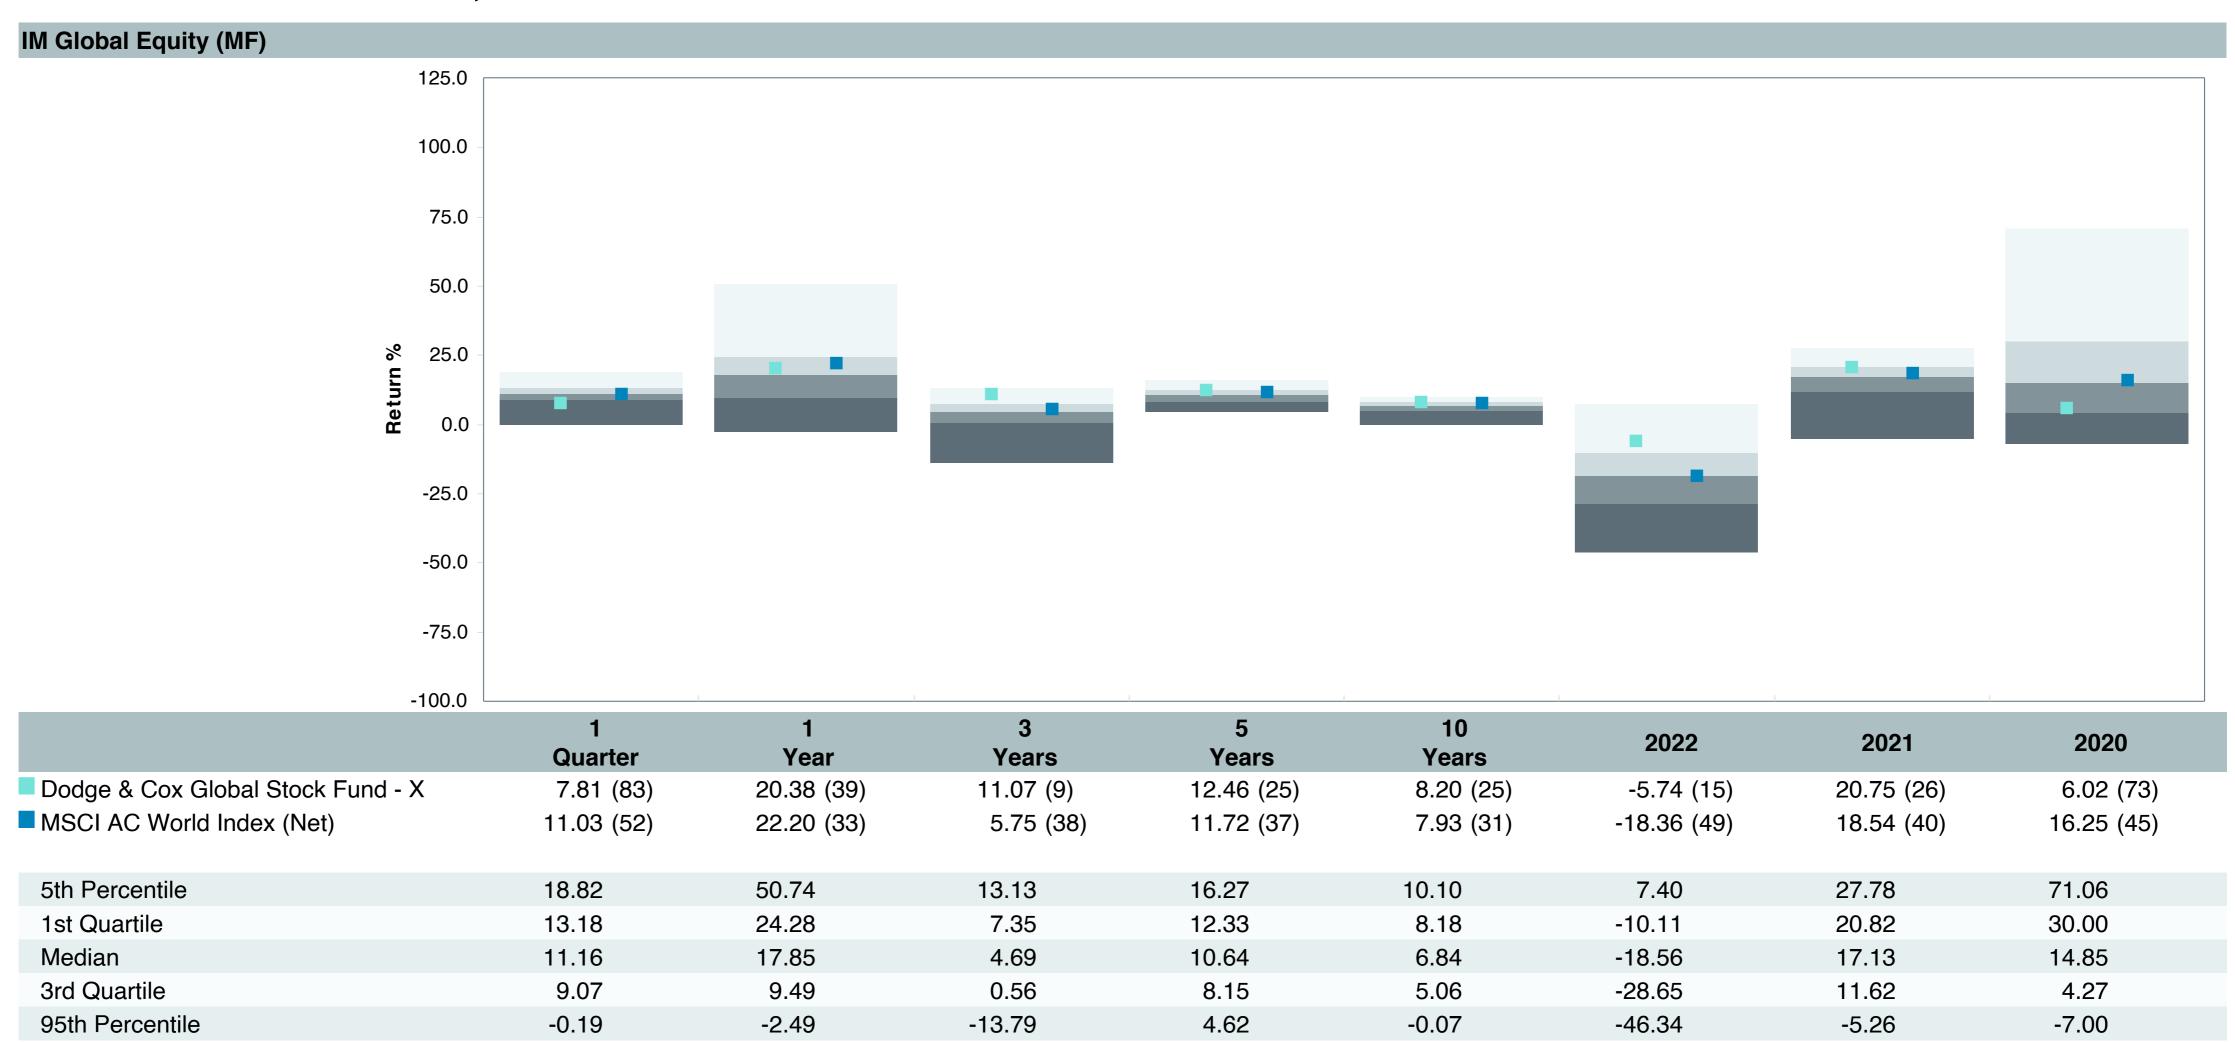

| Dodge & Cox Glbl Stock;X (DOXWX) |
| Fund Family:               | Dodge & Cox Funds                |
| Ticker:                    | DOXWX                            |
| Peer Group :               | IM Global Equity (MF)            |
| Benchmark:                 | MSCI AC World Index (Net)        |
| Fund Inception:            | 05/02/2022                       |
| Portfolio Manager:         | Team Managed                     |
| Total Assets:              | \$641.20 Million                 |
| Total Assets Date:         | 11/30/2023                       |
| Gross Expense:             | 0.57%                            |
| Net Expense :              | 0.52%                            |
| Turnover:                  | 25%                              |









## Peer Group Analysis





### **Risk Profile**





| 5 Years Historical Statistics     |                  |                   |                      |           |                 |       |      |        |                    |                    |
|-----------------------------------|------------------|-------------------|----------------------|-----------|-----------------|-------|------|--------|--------------------|--------------------|
|                                   | Active<br>Return | Tracking<br>Error | Information<br>Ratio | R-Squared | Sharpe<br>Ratio | Alpha | Beta | Return | Standard Deviation | Actual Correlation |
| Dodge & Cox Global Stock Fund - X | 1.47             | 8.98              | 0.16                 | 0.84      | 0.56            | -0.05 | 1.12 | 12.46  | 21.89              | 0.92