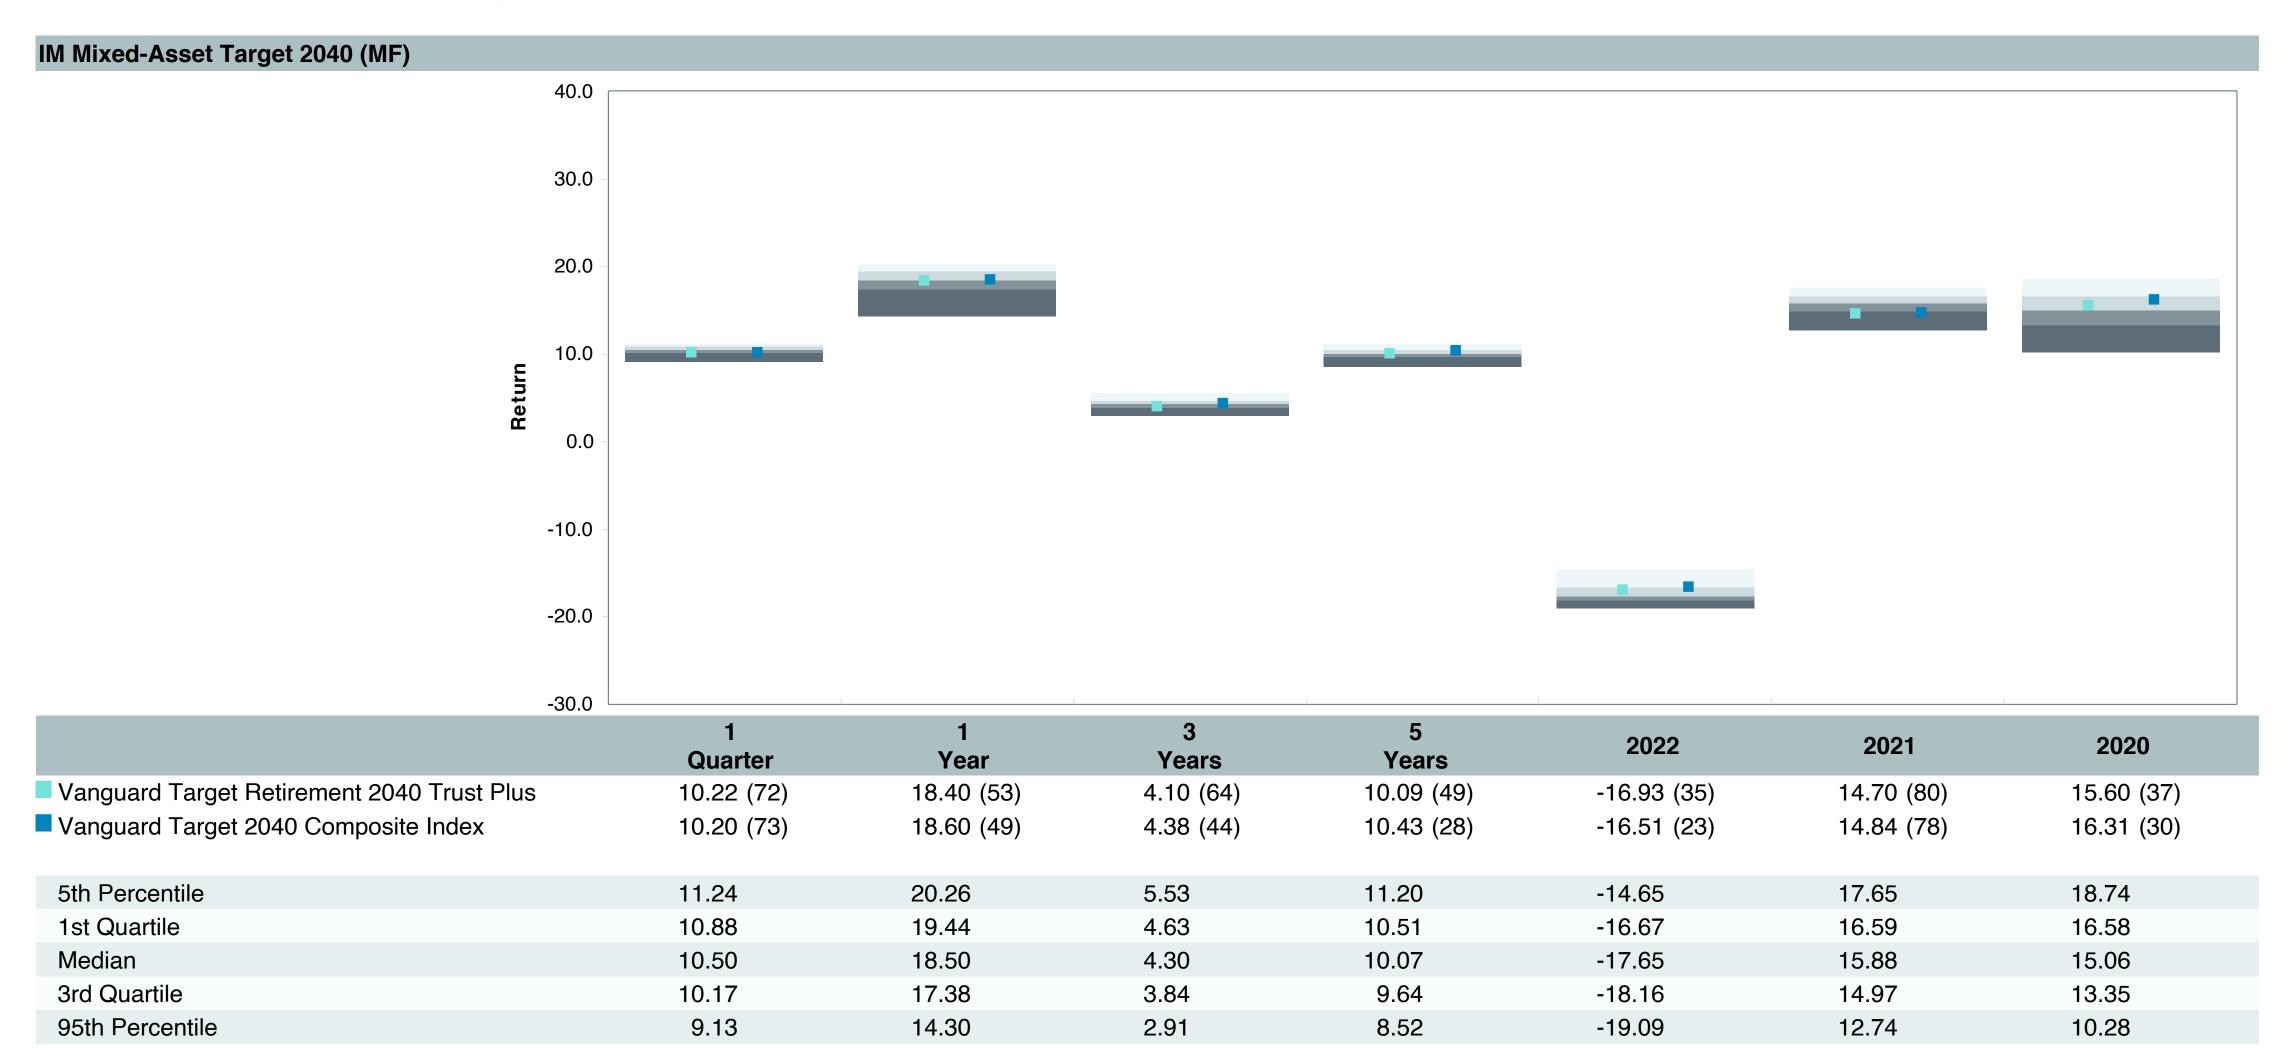

# **Total Plan Top Ten Based on Assets**

|                                                 |                     |            |            |                   | Traili<br>1 Ye | •    | Traili<br>3 Yea | •    | Traili<br>5 Yea | •    | Traili<br>10 Ye | •    |
|-------------------------------------------------|---------------------|------------|------------|-------------------|----------------|------|-----------------|------|-----------------|------|-----------------|------|
| Investment Fund                                 | Assets              | % of Total | Watch List | # of participants | Return         | Rank | Return          | Rank | Return          | Rank | Return          | Rank |
| Vanguard Institutional Index Fund - Instl. Plus | \$<br>292,814,263   | 9.2%       |            | 2,069             | 26.3%          | (23) | 10.0%           | (15) | 15.7%           | (13) | 12.0%           | (1)  |
| S&P 500 Index                                   |                     |            |            |                   | 26.3%          | (12) | 10.0%           | (2)  | 15.7%           | (4)  | 12.0%           | (1)  |
| TIAA Traditional - RC                           | \$<br>240,296,906   | 7.5%       |            | 1,138             | 4.8%           | (6)  | 4.2%            | (1)  | 4.1%            | (1)  | 4.2%            | (1)  |
| Morningstar Stable Value Index                  |                     |            |            |                   | 2.9%           | (24) | 2.2%            | (17) | 2.2%            | (13) | 2.1%            | (16) |
| Vanguard Target Retirement 2040 Trust Plus      | \$<br>198,021,028   | 6.2%       |            | 528               | 18.4%          | (53) | 4.1%            | (64) | 10.1%           | (49) | 7.6%            | (22) |
| Vanguard Target 2040 Composite Index            |                     |            |            |                   | 18.6%          | (49) | 4.4%            | (44) | 10.4%           | (28) | 7.9%            | (10) |
| Vanguard Target Retirement 2035 Trust Plus      | \$<br>197,146,325   | 6.2%       |            | 459               | 17.2%          | (35) | 3.4%            | (50) | 9.3%            | (53) | 7.2%            | (15) |
| Vanguard Target 2035 Composite Index            |                     |            |            |                   | 17.4%          | (31) | 3.7%            | (28) | 9.6%            | (23) | 7.4%            | (7)  |
| Vanguard Target Retirement 2045 Trust Plus      | \$<br>179,952,924   | 5.7%       |            | 618               | 19.6%          | (46) | 4.8%            | (52) | 10.8%           | (41) | 8.0%            | (24) |
| Vanguard Target 2045 Composite Index            |                     |            |            |                   | 19.8%          | (43) | 5.0%            | (33) | 11.2%           | (28) | 8.3%            | (10) |
| Vanguard Target Retirement 2030 Trust Plus      | \$<br>167,331,184   | 5.3%       |            | 321               | 16.1%          | (14) | 2.8%            | (38) | 8.5%            | (48) | 6.7%            | (12) |
| Vanguard Target 2030 Composite Index            |                     |            |            |                   | 16.3%          | (12) | 3.0%            | (28) | 8.8%            | (13) | 6.9%            | (5)  |
| Vanguard Developed Markets Index Plus           | \$<br>138,178,296   | 4.3%       |            | 1,775             | 17.8%          | (42) | 3.6%            | (36) | 8.4%            | (57) | 4.6%            | (40) |
| Vanguard Spliced Developed ex U.S. Index        |                     |            |            |                   | 18.0%          | (40) | 3.6%            | (36) | 8.4%            | (58) | 4.6%            | (40) |
| Vanguard Target Retirement 2050 Trust Plus      | \$<br>121,384,248   | 3.8%       |            | 632               | 20.3%          | (48) | 5.0%            | (46) | 11.0%           | (42) | 8.1%            | (24) |
| Vanguard Target 2050 Composite Index            |                     |            |            |                   | 20.5%          | (41) | 5.3%            | (34) | 11.4%           | (25) | 8.3%            | (12) |
| TIAA Traditional - RCP                          | \$<br>114,710,086   | 3.6%       |            | 613               | 4.0%           | (6)  | 3.4%            | (1)  | 3.4%            | (1)  | 3.4%            | (1)  |
| Morningstar Stable Value Index                  |                     |            |            |                   | 2.9%           | (24) | 2.2%            | (17) | 2.2%            | (13) | 2.1%            | (16) |
| Vanguard Target Retirement 2025 Trust Plus      | \$<br>112,999,353   | 3.5%       |            | 240               | 14.6%          | (10) | 2.1%            | (33) | 7.7%            | (30) | 6.2%            | (9)  |
| Vanguard Target 2025 Composite Index            |                     |            |            |                   | 14.7%          | (5)  | 2.4%            | (14) | 8.0%            | (7)  | 6.4%            | (1)  |
| Total                                           | \$<br>1,762,834,612 | 55.4%      |            |                   |                |      |                 |      |                 |      |                 |      |