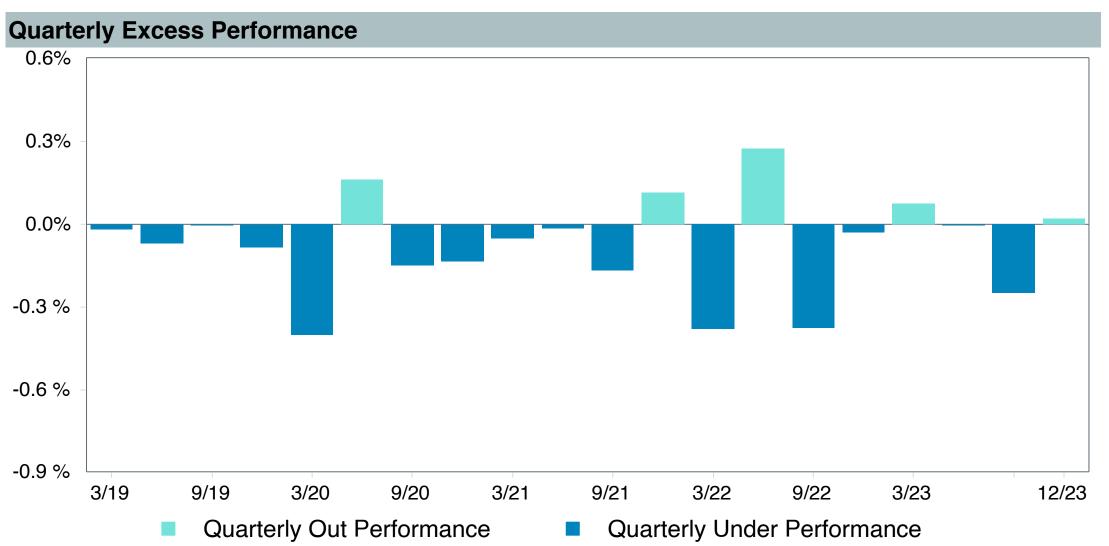

# **Total Plan Top Ten Based on Assets**

|                                                 |                     |            |            |                   | Traili<br>1 Ye | •    | Traili<br>3 Yea | •    | Traili<br>5 Yea | •    | Traili<br>10 Ye | •    |
|-------------------------------------------------|---------------------|------------|------------|-------------------|----------------|------|-----------------|------|-----------------|------|-----------------|------|
| Investment Fund                                 | Assets              | % of Total | Watch List | # of participants | Return         | Rank | Return          | Rank | Return          | Rank | Return          | Rank |
| Vanguard Institutional Index Fund - Instl. Plus | \$<br>292,814,263   | 9.2%       |            | 2,069             | 26.3%          | (23) | 10.0%           | (15) | 15.7%           | (13) | 12.0%           | (1)  |
| S&P 500 Index                                   |                     |            |            |                   | 26.3%          | (12) | 10.0%           | (2)  | 15.7%           | (4)  | 12.0%           | (1)  |
| TIAA Traditional - RC                           | \$<br>240,296,906   | 7.5%       |            | 1,138             | 4.8%           | (6)  | 4.2%            | (1)  | 4.1%            | (1)  | 4.2%            | (1)  |
| Morningstar Stable Value Index                  |                     |            |            |                   | 2.9%           | (24) | 2.2%            | (17) | 2.2%            | (13) | 2.1%            | (16) |
| Vanguard Target Retirement 2040 Trust Plus      | \$<br>198,021,028   | 6.2%       |            | 528               | 18.4%          | (53) | 4.1%            | (64) | 10.1%           | (49) | 7.6%            | (22) |
| Vanguard Target 2040 Composite Index            |                     |            |            |                   | 18.6%          | (49) | 4.4%            | (44) | 10.4%           | (28) | 7.9%            | (10) |
| Vanguard Target Retirement 2035 Trust Plus      | \$<br>197,146,325   | 6.2%       |            | 459               | 17.2%          | (35) | 3.4%            | (50) | 9.3%            | (53) | 7.2%            | (15) |
| Vanguard Target 2035 Composite Index            |                     |            |            |                   | 17.4%          | (31) | 3.7%            | (28) | 9.6%            | (23) | 7.4%            | (7)  |
| Vanguard Target Retirement 2045 Trust Plus      | \$<br>179,952,924   | 5.7%       |            | 618               | 19.6%          | (46) | 4.8%            | (52) | 10.8%           | (41) | 8.0%            | (24) |
| Vanguard Target 2045 Composite Index            |                     |            |            |                   | 19.8%          | (43) | 5.0%            | (33) | 11.2%           | (28) | 8.3%            | (10) |
| Vanguard Target Retirement 2030 Trust Plus      | \$<br>167,331,184   | 5.3%       |            | 321               | 16.1%          | (14) | 2.8%            | (38) | 8.5%            | (48) | 6.7%            | (12) |
| Vanguard Target 2030 Composite Index            |                     |            |            |                   | 16.3%          | (12) | 3.0%            | (28) | 8.8%            | (13) | 6.9%            | (5)  |
| Vanguard Developed Markets Index Plus           | \$<br>138,178,296   | 4.3%       |            | 1,775             | 17.8%          | (42) | 3.6%            | (36) | 8.4%            | (57) | 4.6%            | (40) |
| Vanguard Spliced Developed ex U.S. Index        |                     |            |            |                   | 18.0%          | (40) | 3.6%            | (36) | 8.4%            | (58) | 4.6%            | (40) |
| Vanguard Target Retirement 2050 Trust Plus      | \$<br>121,384,248   | 3.8%       |            | 632               | 20.3%          | (48) | 5.0%            | (46) | 11.0%           | (42) | 8.1%            | (24) |
| Vanguard Target 2050 Composite Index            |                     |            |            |                   | 20.5%          | (41) | 5.3%            | (34) | 11.4%           | (25) | 8.3%            | (12) |
| TIAA Traditional - RCP                          | \$<br>114,710,086   | 3.6%       |            | 613               | 4.0%           | (6)  | 3.4%            | (1)  | 3.4%            | (1)  | 3.4%            | (1)  |
| Morningstar Stable Value Index                  |                     |            |            |                   | 2.9%           | (24) | 2.2%            | (17) | 2.2%            | (13) | 2.1%            | (16) |
| Vanguard Target Retirement 2025 Trust Plus      | \$<br>112,999,353   | 3.5%       |            | 240               | 14.6%          | (10) | 2.1%            | (33) | 7.7%            | (30) | 6.2%            | (9)  |
| Vanguard Target 2025 Composite Index            |                     |            |            |                   | 14.7%          | (5)  | 2.4%            | (14) | 8.0%            | (7)  | 6.4%            | (1)  |
| Total                                           | \$<br>1,762,834,612 | 55.4%      |            |                   |                |      |                 |      |                 |      |                 |      |