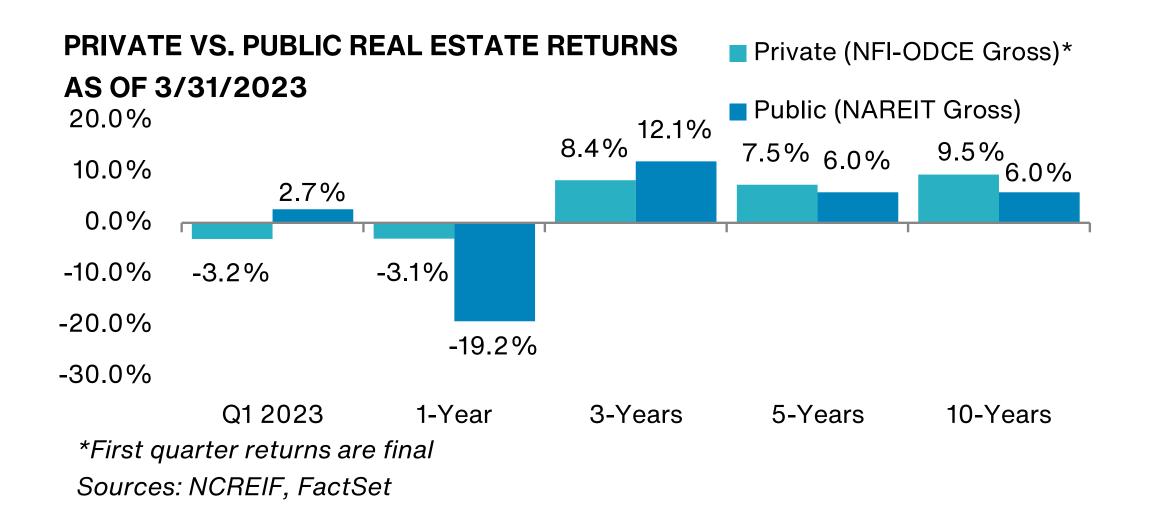

14 funds in Q3 2023 compared to \$9.7B of capital raised by 21 partnerships in Q2 2023. Capital raised through Q3 2023 represented only 11.3% of full-year 2022's total. Infrastructure managers completed 541 deals for an aggregate deal value of \$90.1B in the third quarter compared to 465 deals totaling \$52.1B in Q2 2023.1
- Natural Resources: During Q3 2023, 5 funds closed on \$2.5B compared to 6 funds totaling \$1.9B in Q2 2023. 26 energy and utilities deals were completed in Q3 2023 totaling \$9.5B, an increase, on a value basis, compared to 49 completed deals totaling \$6.7Bin Q2 2023.

Sources: <sup>1</sup> Preqin <sup>2</sup> Standard & Poor's <sup>3</sup> PitchBook/NVCA Venture Monitor <sup>4</sup> Fitch Ratings <sup>5</sup> Jefferies



## **U.S. Commercial Real Estate Markets**



- U.S. Core Real Estate returned -3.2%\* gross return in the first quarter 2023, resulting in a -3.1% total gross return for the trailing one-year, including a 3.4% income return. Real estate capital markets have been impacted by the higher inflation and interest rate environment and resulting increased cost of capital. During the first quarter of 2023, REITs rebounded as inflationary pressures appeared to settle, and the perceived probability of fed funds rate cuts in 2023 increased.
- Global property markets, as measured by the FTSE EPRA/NAREIT Developed Real Estate Index, returned 1.0% (USD) in aggregate during the first quarter and experienced a cumulative decline of 20.6% over the trailing 1-year period. REIT market performance during the quarter was driven by North America (+2.7% U