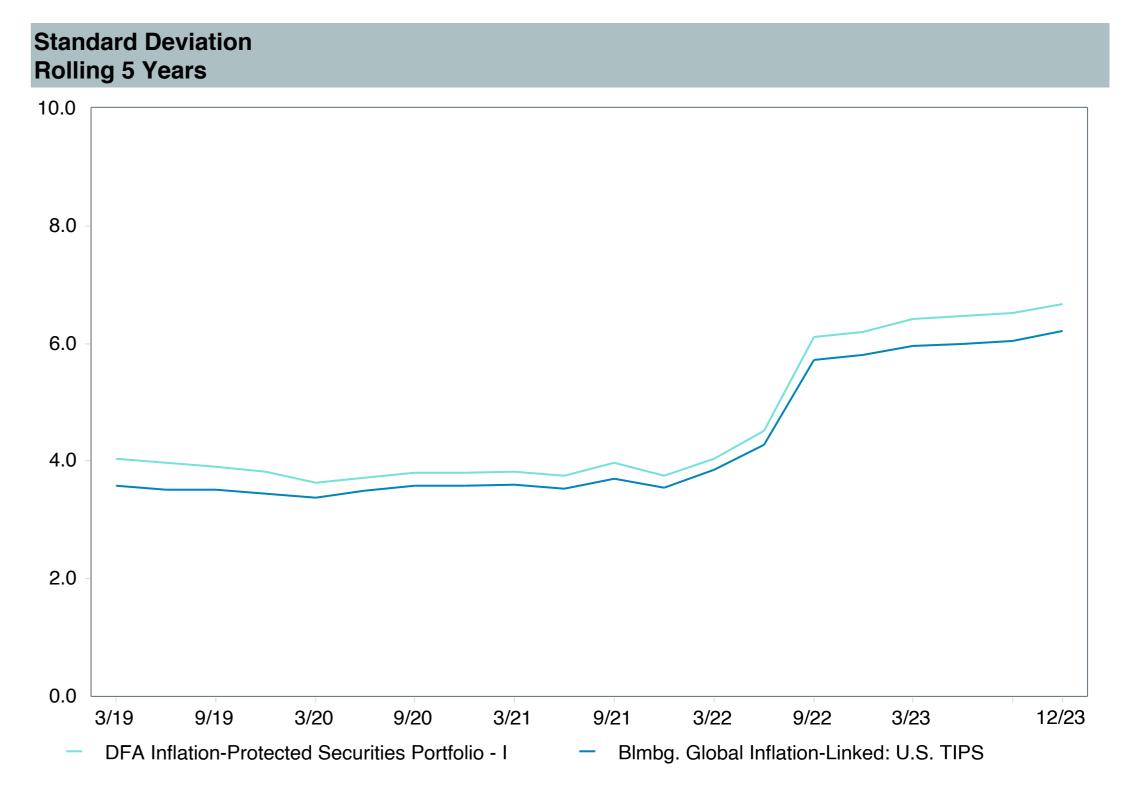

# **5 Year Comparative Performance**

### As of December 31, 2023

#### 5-yr Performance vs. Benchmark (Tiers II & III)