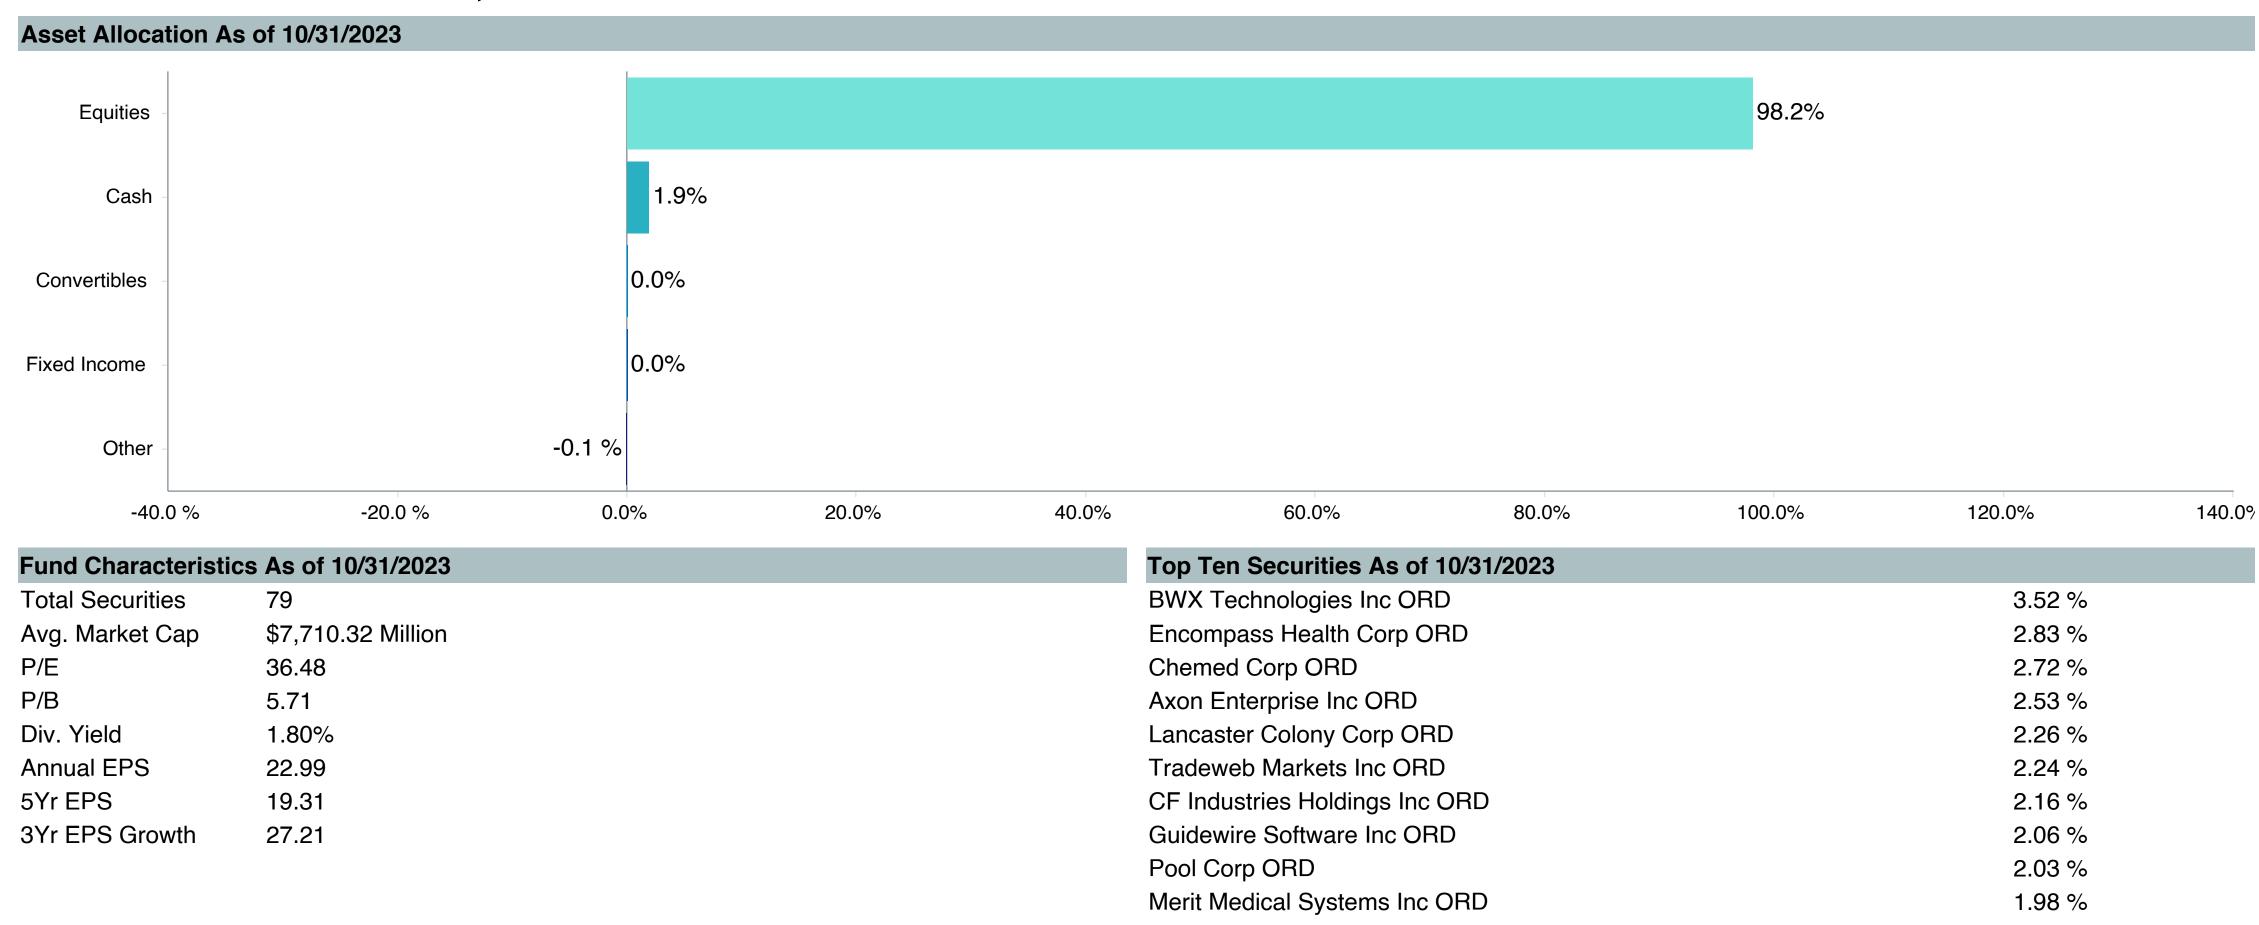

## As of December 31, 2023

|                                                       | Vehicle Type <sup>1</sup> | Ticker | Universe Name <sup>3</sup>                                  | Net<br>Expense Ratio | Revenue<br>Share | Effective<br>Net Expense | Peer Group Fee Range<br>(%) |                   |  |
|-------------------------------------------------------|---------------------------|--------|-------------------------------------------------------------|----------------------|------------------|--------------------------|-----------------------------|-------------------|--|
|                                                       |                           |        |                                                             | (%)2                 | (%)              | (%)                      | 25th 50th 75th              | <b>Population</b> |  |
| Tier II                                               |                           |        |                                                             |                      |                  |                          |                             | -                 |  |
| Vanguard Total Bond Market Index Fund - Inst.         | MF                        | VBTIX  | eA US Passive Core Fixed Income (MF)                        | 0.035                | 0.000            | 0.035                    | 0.04 0.10 0.11              | 14                |  |
| Vanguard Total International Bond Index Fund - Adm.   | MF                        | VTABX  | eA Global Passive Fixed Income (MF)                         | 0.110                | 0.000            | 0.110                    | 0.15 0.15 0.20              | 5                 |  |
| Vanguard Total Stock Market Index Fund - Inst.        | MF                        | VITSX  | eA US Passive Large Cap Equity (MF)                         | 0.030                | 0.000            | 0.030                    | 0.07 0.14 0.25              | 97                |  |
| Vanguard Institutional Index Fund - Inst. Plus        | MF                        | VIIIX  | eA US Passive S&P 500 Equity (MF)                           | 0.020                | 0.000            | 0.020                    | 0.05 0.10 0.17              | 22                |  |
| Vanguard FTSE Social Index Fund - Inst.               | MF                        | VFTNX  | eA US Passive Large Cap Equity (MF)                         | 0.120                | 0.000            | 0.120                    | 0.07 0.14 0.25              | 97                |  |
| Vanguard Extended Market Index Fund - Inst.           | MF                        | VIEIX  | eA US Passive Mid Cap Equity (MF)                           | 0.050                | 0.000            | 0.050                    | 0.05 0.15 0.19              | 22                |  |
| Vanguard Total International Stock Index Fund - Inst. | MF                        | VTSNX  | eA ACWI ex-US Passive Equity (MF)                           | 0.080                | 0.000            | 0.080                    | 0.11 0.20 0.32              | 15                |  |
| Vanguard Developed Market Index Fund - Inst.          | MF                        | VTMNX  | eA ACWI ex-US Passive Equity (MF)                           | 0.050                | 0.000            | 0.050                    | 0.11 0.20 0.32              | 15                |  |
| Vanguard Emerging Markets Stock Index Fund - Inst.    | MF                        | VEMIX  | eA Global Emerging Mkts Passive Equity (MF)                 | 0.100                | 0.000            | 0.100                    | 0.20 0.28 0.39              | 22                |  |
| Vanguard Federal Money Market Fund - Inv.             | MF                        | VMFXX  | eA US Cash Management (MF)                                  | 0.110                | 0.000            | 0.110                    | 0.14 0.18 0.31              | 43                |  |
| T. Rowe Price Stable Value Common Trust Fund A        | CIT                       |        | Aon Stable Value Peer Group – Total Fee including Wrap Fees | 0.440                | 0.000            | 0.440                    | 0.36 0.47 0.60              | 16                |  |
| TIAA Traditional - RC                                 | SG                        |        | Aon Stable Value Peer Group – Total Fee including Wrap Fees | 0.450                | 0.150            | 0.300                    | 0.36 0.47 0.60              | 16                |  |
| TIAA Traditional - RCP                                | SG                        |        | Aon Stable Value Peer Group – Total Fee including Wrap Fees | 0.450                | 0.150            | 0.300                    | 0.36 0.47 0.60              | 16                |  |
| PIMCO Total Return Fund - Inst.                       | MF                        | PTTRX  | eA US Core Fixed Income (MF)                                | 0.490                | 0.000            | 0.490                    | 0.38 0.44 0.50              | 77                |  |
| DFA Inflation-Protected Securities Portfolio - I      | MF                        | DIPSX  | eA US TIPS / Inflation Fixed Income (MF)                    | 0.110                | 0.000            | 0.110                    | 0.30 0.38 0.46              | 25                |  |
| American Century High Income - Y                      | MF                        | NPHIX  | eA US High Yield Fixed Income (MF)                          | 0.580                | 0.000            | 0.580                    | 0.57 0.68 0.73              | 116               |  |
| T. Rowe Price Large Cap Growth Fund - I               | MF                        | TRLGX  | eA US Large Cap Growth Equity (MF)                          | 0.550                | 0.000            | 0.550                    | 0.64 0.75 0.85              | 167               |  |
| Diamond Hill Large Cap - Y                            | MF                        | DHLYX  | eA US Large Cap Value Equity (MF)                           | 0.550                | 0.000            | 0.550                    | 0.59 0.70 0.81              | 194               |  |
| William Blair Small/Mid Cap Growth Fund - I           | MF                        | WSMDX  | eA US Small-Mid Cap Growth Equity (MF)                      | 0.990                | 0.150            | 0.840                    | 0.75 0.87 1.05              | 34                |  |
| DFA U.S. Targeted Value - I                           | MF                        | DFFVX  | eA US Small-Mid Cap Value Equity (MF)                       | 0.290                | 0.000            | 0.290                    | 0.80 0.88 1.06              | 24                |  |
| Dodge & Cox Global Stock Fund - X                     | MF                        | DOXWX  | eA All Global Equity (MF)                                   | 0.520                | 0.000            | 0.520                    | 0.62 0.80 0.99              | 699               |  |
| GQG International Opportunities Fund                  | MF                        | GSIYX  | eA ACWI ex-US All Cap Equity (MF)                           | 0.750                | 0.000            | 0.750                    | 0.75 0.85 0.97              | 54                |  |
| Cohen and Steers Instl. Realty Shares                 | MF                        | CSRIX  | eA US REIT (MF)                                             | 0.750                | 0.000            | 0.750                    | 0.75 0.84 1.05              | 36                |  |