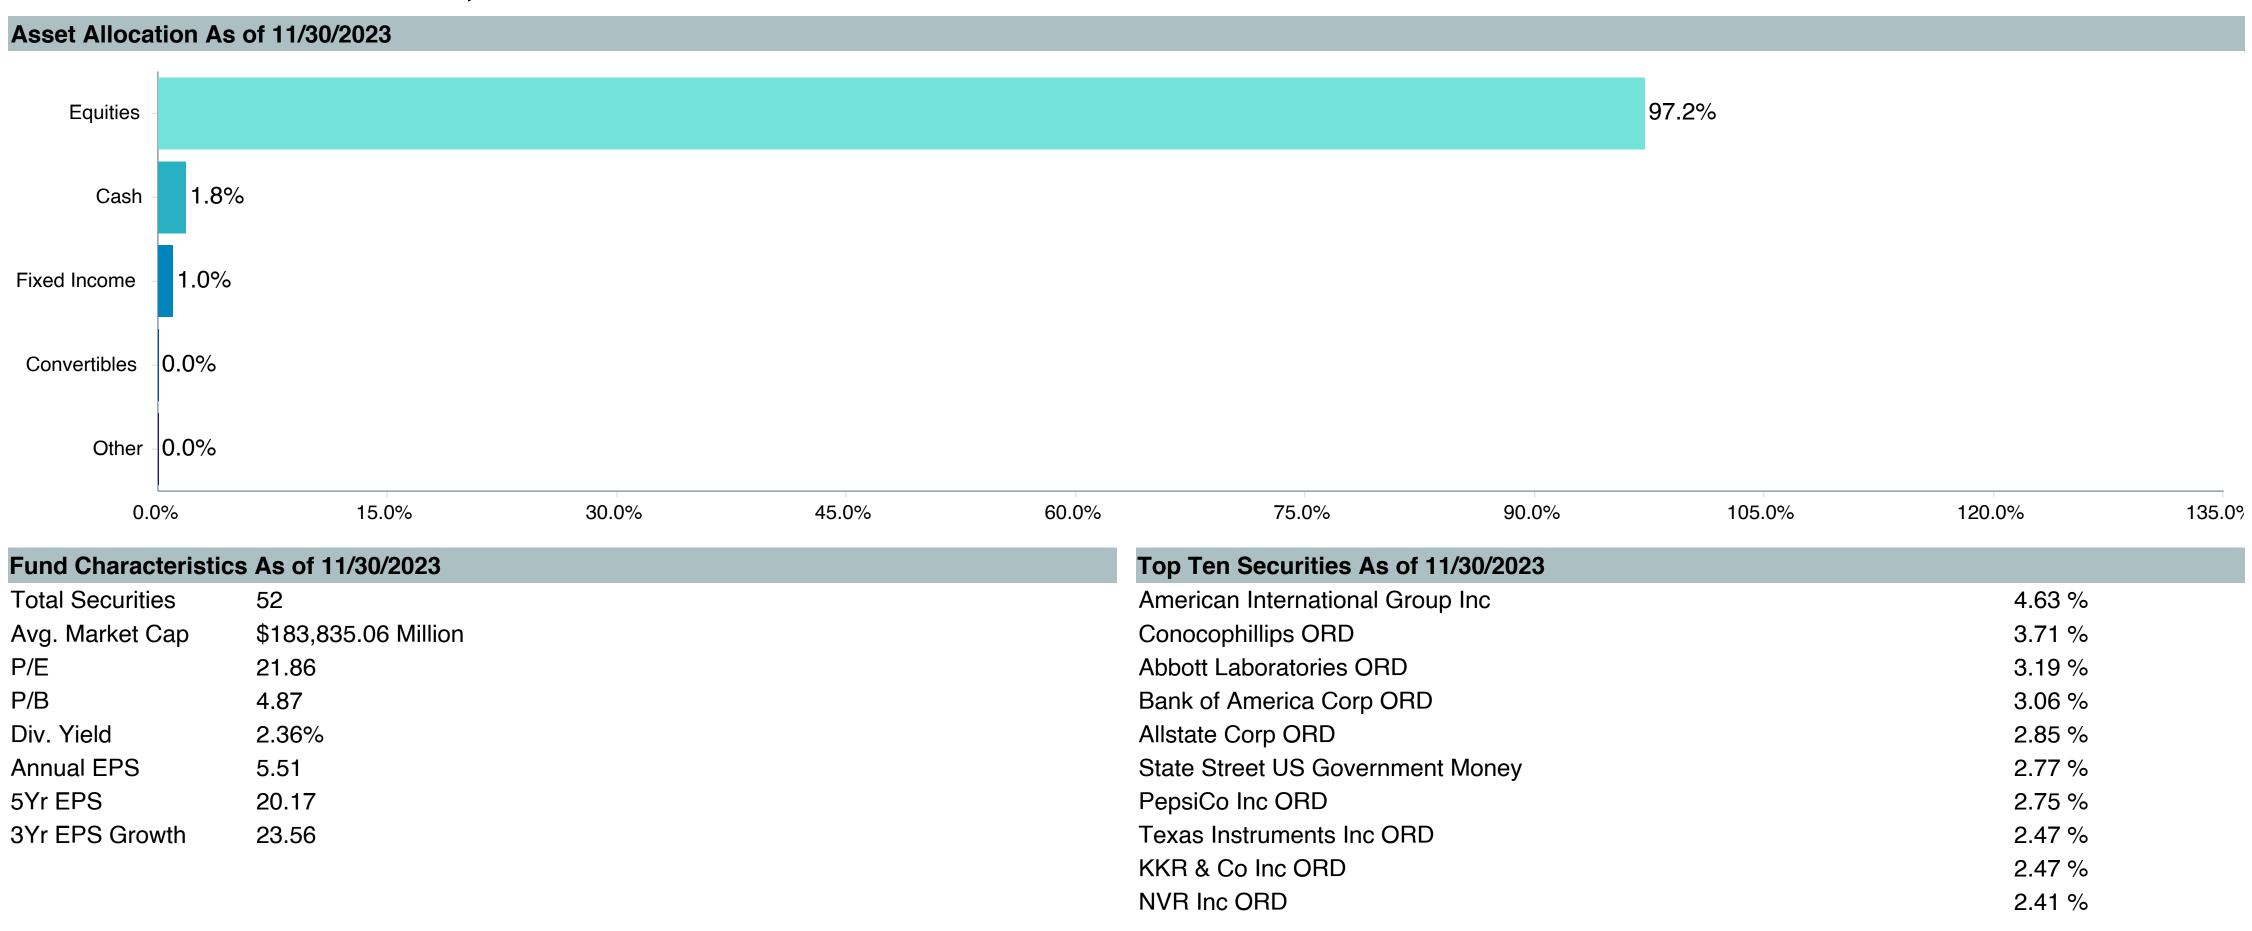

------|--------------------|
|                               | Active<br>Return | Tracking<br>Error | Information<br>Ratio | R-Squared | Sharpe<br>Ratio | Alpha | Beta | Return | Standard Deviation | Actual Correlation |
| Diamond Hill Large Cap - Y    | 1.56             | 3.27              | 0.48                 | 0.98      | 0.59            | 0.98  | 1.05 | 12.39  | 20.09              | 0.99               |
| Russell 1000 Value Index      | 0.00             | 0.00              | -                    | 1.00      | 0.54            | 0.00  | 1.00 | 10.91  | 18.93              | 1.00               |
| FTSE 3 Month T-Bill           | -10.29           | 18.96             | -0.54                | 0.00      | -               | 1.92  | 0.00 | 1.91   | 0.56               | -0.03              |







## Manager Performance Summary

| <b>Account Information</b> | on                                  |
|----------------------------|-------------------------------------|
| Product Name:              | WM Blair:Sm-Md Cp Gr;I (WSMDX)      |
| Fund Family:               | William Blair                       |
| Ticker:                    | WSMDX                               |
| Peer Group:                | IM U.S. SMID Cap Growth Equity (MF) |
| Benchmark:                 | Russell 2500 Growth Index           |
| Fund Inception:            | 12/29/2003                          |
| Portfolio Manager:         | Crowe/Zimmerman                     |
| Total Assets:              | \$1,442.70 Million                  |
| Total Assets Date:         | 12/31/2023                          |
| Gro