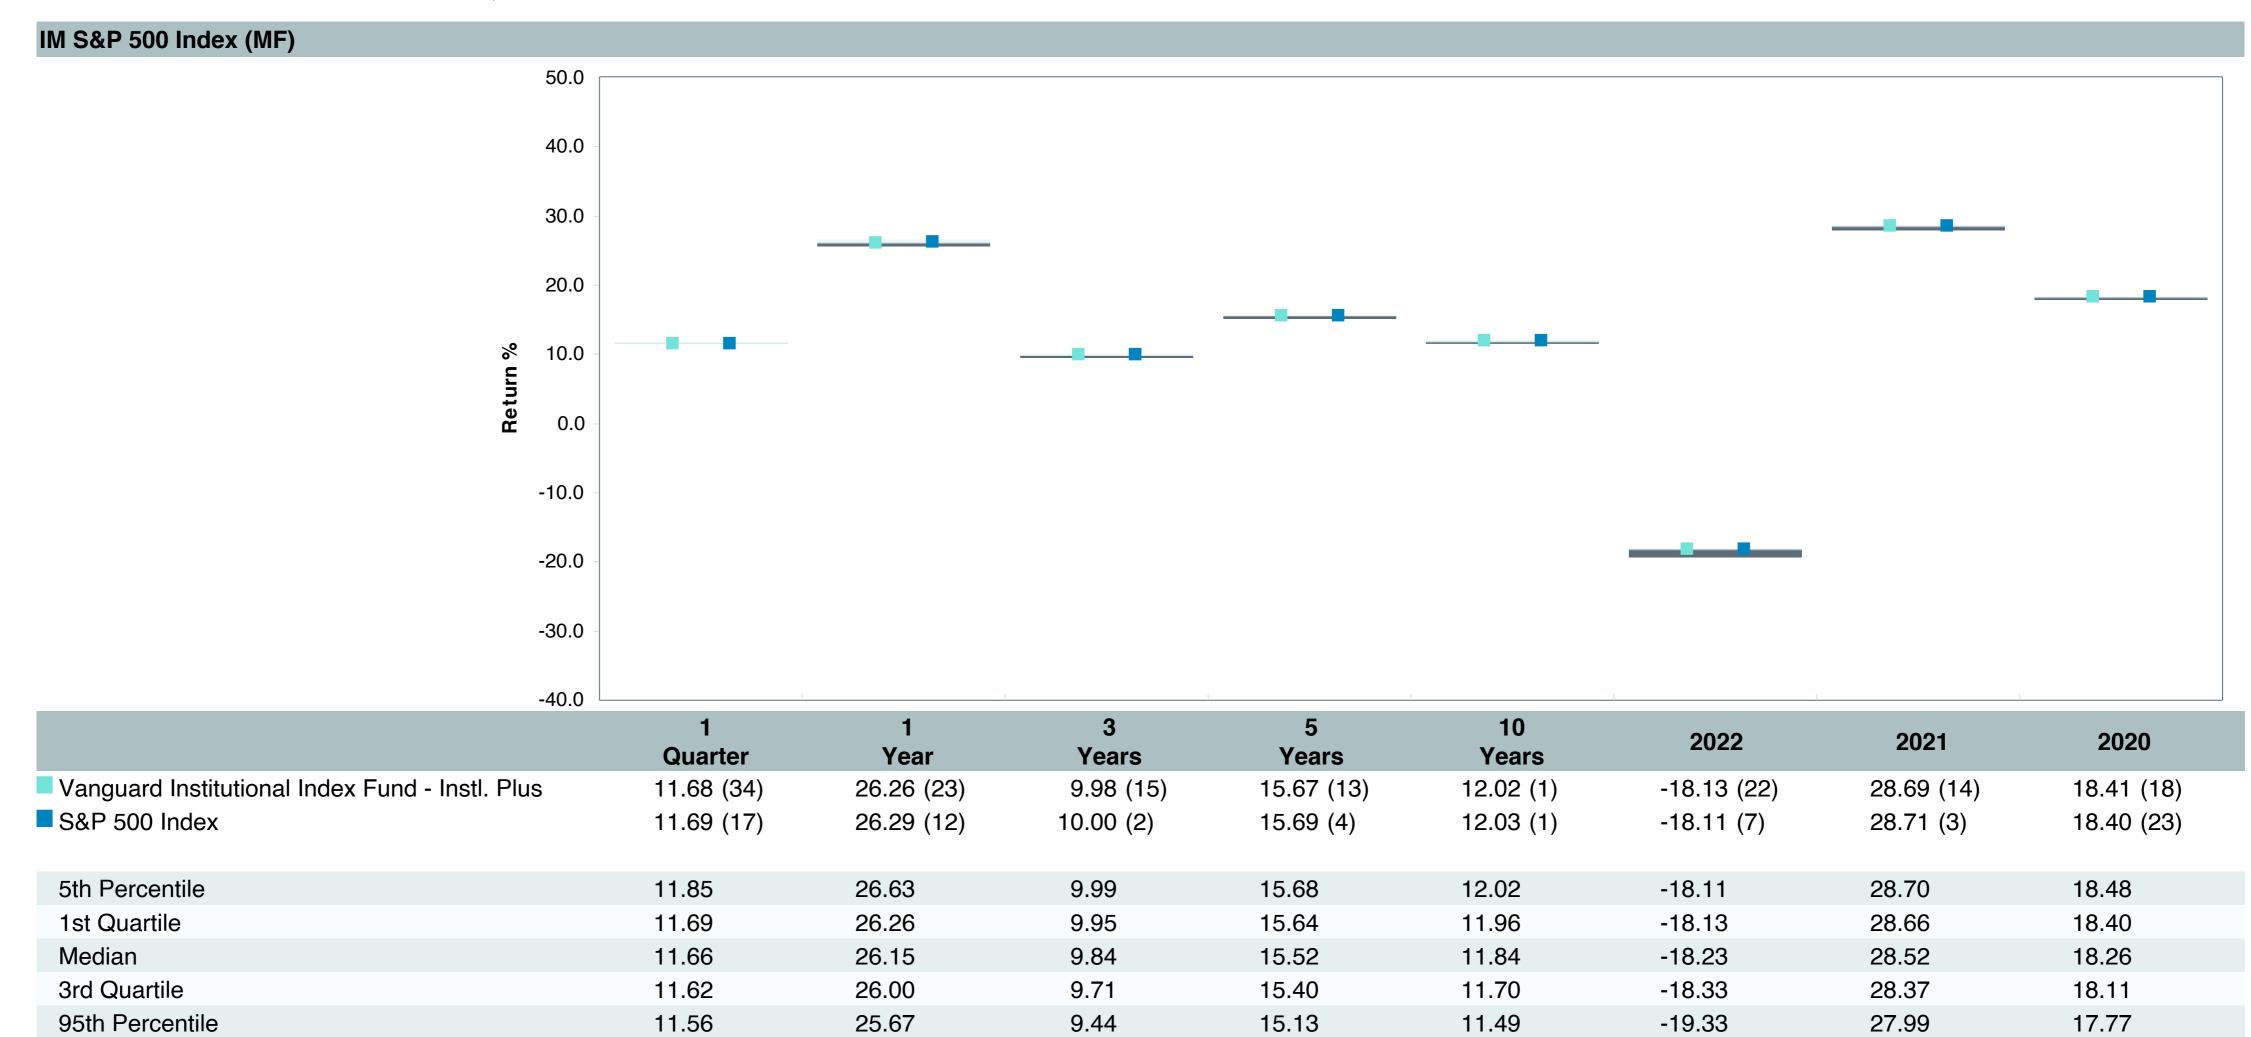

# **Total Plan Top Ten Based on Assets**

|                                                 |                     |            |            |                   | Traili<br>1 Ye | •    | Traili<br>3 Yea | •    | Traili<br>5 Yea | •    | Traili<br>10 Ye | •    |
|-------------------------------------------------|---------------------|------------|------------|-------------------|----------------|------|-----------------|------|-----------------|------|-----------------|------|
| Investment Fund                                 | Assets              | % of Total | Watch List | # of participants | Return         | Rank | Return          | Rank | Return          | Rank | Return          | Rank |
| Vanguard Institutional Index Fund - Instl. Plus | \$<br>292,814,263   | 9.2%       |            | 2,069             | 26.3%          | (23) | 10.0%           | (15) | 15.7%           | (13) | 12.0%           | (1)  |
| S&P 500 Index                                   |                     |            |            |                   | 26.3%          | (12) | 10.0%           | (2)  | 15.7%           | (4)  | 12.0%           | (1)  |
| TIAA Traditional - RC                           | \$<br>240,296,906   | 7.5%       |            | 1,138             | 4.8%           | (6)  | 4.2%            | (1)  | 4.1%            | (1)  | 4.2%            | (1)  |
| Morningstar Stable Value Index                  |                     |            |            |                   | 2.9%           | (24) | 2.2%            | (17) | 2.2%            | (13) | 2.1%            | (16) |
| Vanguard Target Retirement 2040 Trust Plus      | \$<br>198,021,028   | 6.2%       |            | 528               | 18.4%          | (53) | 4.1%            | (64) | 10.1%           | (49) | 7.6%            | (22) |
| Vanguard Target 2040 Composite Index            |                     |            |            |                   | 18.6%          | (49) | 4.4%            | (44) | 10.4%           | (28) | 7.9%            | (10) |
| Vanguard Target Retirement 2035 Trust Plus      | \$<br>197,146,325   | 6.2%       |            | 459               | 17.2%          | (35) | 3.4%            | (50) | 9.3%            | (53) | 7.2%            | (15) |
| Vanguard Target 2035 Composite Index            |                     |            |            |                   | 17.4%          | (31) | 3.7%            | (28) | 9.6%            | (23) | 7.4%            | (7)  |
| Vanguard Target Retirement 2045 Trust Plus      | \$<br>179,952,924   | 5.7%       |            | 618               | 19.6%          | (46) | 4.8%            | (52) | 10.8%           | (41) | 8.0%            | (24) |
| Vanguard Target 2045 Composite Index            |                     |            |            |                   | 19.8%          | (43) | 5.0%            | (33) | 11.2%           | (28) | 8.3%            | (10) |
| Vanguard Target Retirement 2030 Trust Plus      | \$<br>167,331,184   | 5.3%       |            | 321               | 16.1%          | (14) | 2.8%            | (38) | 8.5%            | (48) | 6.7%            | (12) |
| Vanguard Target 2030 Composite Index            |                     |            |            |                   | 16.3%          | (12) | 3.0%            | (28) | 8.8%            | (13) | 6.9%            | (5)  |
| Vanguard Developed Markets Index Plus           | \$<br>138,178,296   | 4.3%       |            | 1,775             | 17.8%          | (42) | 3.6%            | (36) | 8.4%            | (57) | 4.6%            | (40) |
| Vanguard Spliced Developed ex U.S. Index        |                     |            |            |                   | 18.0%          | (40) | 3.6%            | (36) | 8.4%            | (58) | 4.6%            | (40) |
| Vanguard Target Retirement 2050 Trust Plus      | \$<br>121,384,248   | 3.8%       |            | 632               | 20.3%          | (48) | 5.0%            | (46) | 11.0%           | (42) | 8.1%            | (24) |
| Vanguard Target 2050 Composite Index            |                     |            |            |                   | 20.5%          | (41) | 5.3%            | (34) | 11.4%           | (25) | 8.3%            | (12) |
| TIAA Traditional - RCP                          | \$<br>114,710,086   | 3.6%       |            | 613               | 4.0%           | (6)  | 3.4%            | (1)  | 3.4%            | (1)  | 3.4%            | (1)  |
| Morningstar Stable Value Index                  |                     |            |            |                   | 2.9%           | (24) | 2.2%            | (17) | 2.2%            | (13) | 2.1%            | (16) |
| Vanguard Target Retirement 2025 Trust Plus      | \$<br>112,999,353   | 3.5%       |            | 240               | 14.6%          | (10) | 2.1%            | (33) | 7.7%            | (30) | 6.2%            | (9)  |
| Vanguard Target 2025 Composite Index            |                     |            |            |                   | 14.7%          | (5)  | 2.4%            | (14) | 8.0%            | (7)  | 6.4%            | (1)  |
| Total                                           | \$<br>1,762,834,612 | 55.4%      |            |                   |                |      |                 |      |                 |      |                 |      |