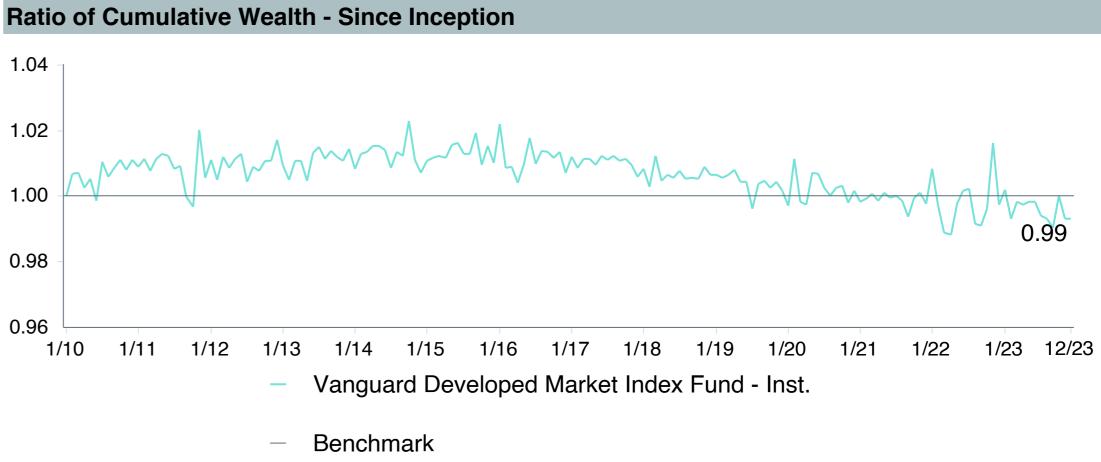

| Fund Family:               | Vanguard                               |
| Ticker:                    | VTMNX                                  |
| Peer Group:                | IM International Large Cap Equity (MF) |
| Benchmark:                 | Performance Benchmark                  |
| Fund Inception:            | 01/04/2001                             |
| Portfolio Manager:         | Franquin/Perre                         |
| Total Assets:              | \$13,564.90 Million                    |
| Total Assets Date:         | 11/30/2023                             |
| Gross Expense:             | 0.05%                                  |
| Net Expense:               | 0.05%                                  |
| Turnover:                  | 4%                                     |



















| 5 Years Historical Statistics                |                  |                   |                      |           |                 |       |      |        |                    |                    |
|----------------------------------------------|------------------|-------------------|----------------------|-----------|-----------------|-------|------|--------|--------------------|--------------------|
|                                              | Active<br>Return | Tracking<br>Error | Information<br>Ratio | R-Squared | Sharpe<br>Ratio | Alpha | Beta | Return | Standard Deviation | Actual Correlation |
| Vanguard Developed Market Index Fund - Inst. | -0.20            | 2.22              | -0.09                | 0.99      | 0.42            | -0.33 | 1.01 | 8.41   | 19