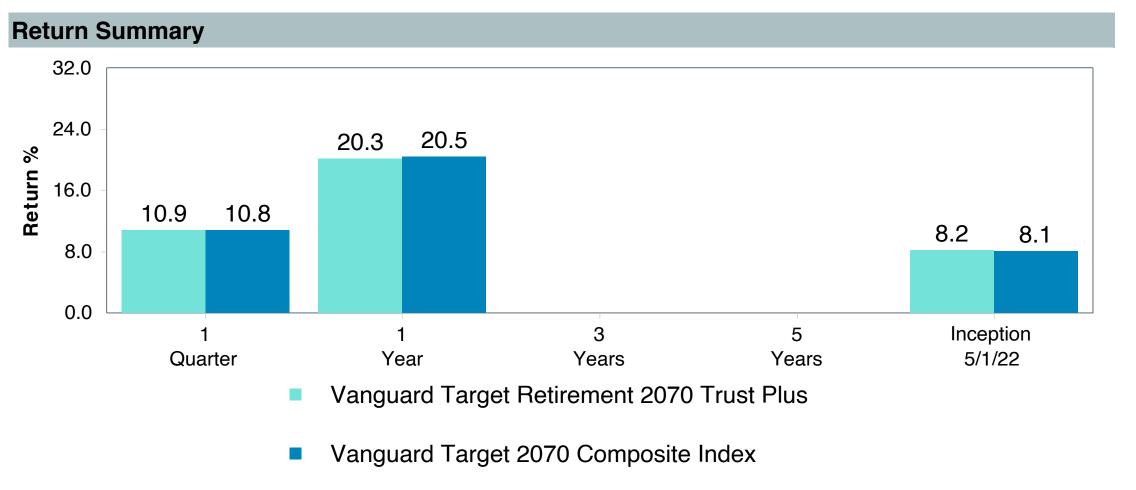

# **5 Year Comparative Performance**

### As of December 31, 2023

#### 5-yr Performance vs. Benchmark (Tiers II & III)