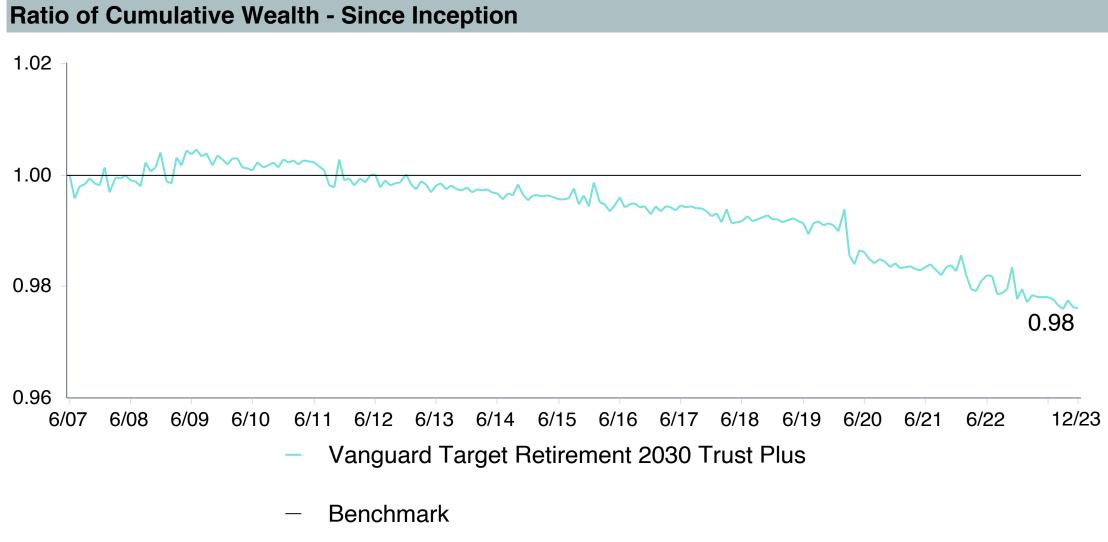

ement 2030 Trust Plus Performance Summary

| <b>Account Informat</b> | Account Information                        |  |  |  |  |  |  |  |
|-------------------------|--------------------------------------------|--|--|--|--|--|--|--|
| Account Name            | Vanguard Target Retirement 2030 Trust Plus |  |  |  |  |  |  |  |
| Inception Date          | 08/31/2011                                 |  |  |  |  |  |  |  |
| Account Structure       | Collective Investment Trust                |  |  |  |  |  |  |  |
| Asset Class             | Global Target Date                         |  |  |  |  |  |  |  |
| Benchmark               | Vanguard Target 2030 Composite Index       |  |  |  |  |  |  |  |
| Peer Group              | IM Mixed-Asset Target 2030 (MF)            |  |  |  |  |  |  |  |















| 5 Years Historical Statistics              |                  |                   |                      |           |                 |       |      |        |                    |                    |
|--------------------------------------------|------------------|-------------------|----------------------|-----------|-----------------|-------|------|--------|--------------------|--------------------|
|                                            | Active<br>Return | Tracking<br>Error | Information<br>Ratio | R-Squared | Sharpe<br>Ratio | Alpha | Beta | Return | Standard Deviation | Actual Correlation |
| Vanguard Target Retirement 2030 Trust Plus | -0.30            | 0.65              | -0.47                | 1.00      | 0.54            | -0.41 | 1.01 | 8.47   | 13.26