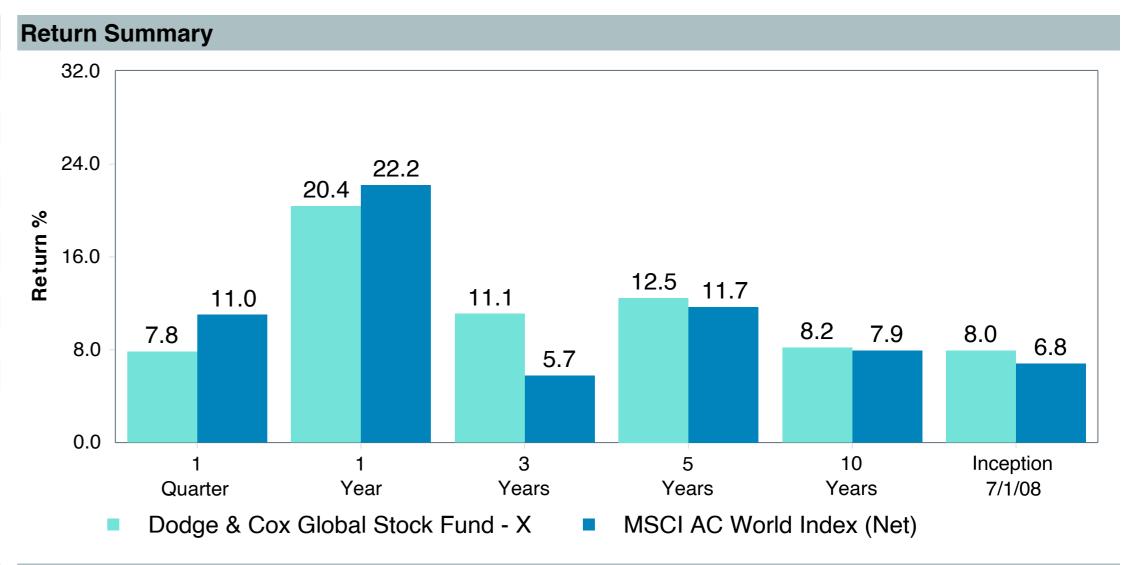

-----|
| Product Name :             | Dodge & Cox Glbl Stock;X (DOXWX) |
| Fund Family:               | Dodge & Cox Funds                |
| Ticker:                    | DOXWX                            |
| Peer Group :               | IM Global Equity (MF)            |
| Benchmark:                 | MSCI AC World Index (Net)        |
| Fund Inception:            | 05/02/2022                       |
| Portfolio Manager:         | Team Managed                     |
| Total Assets:              | \$641.20 Million                 |
| Total Assets Date:         | 11/30/2023                       |
| Gross Expense:             | 0.57%                            |
| Net Expense :              | 0.52%                            |
| Turnover:                  | 25%                              |









## Peer Group Analysis





### **Risk Profile**





| 5 Years Historical Statistics     |                  |                   |                      |           |                 |       |      |        |                    |                    |
|-----------------------------------|------------------|-------------------|----------------------|-----------|-----------------|-------|------|--------|--------------------|--------------------|
|                                   | Active<br>Return | Tracking<br>Error | Information<br>Ratio | R-Squared | Sharpe<br>Ratio | Alpha | Beta | Return | Standard Deviation | Actual Correlation |
| Dodge & Cox Global Stock Fund - X | 1.47             | 8.98              | 0.16                 | 0.84      | 0.56            | -0.05 | 1.12 | 12.46