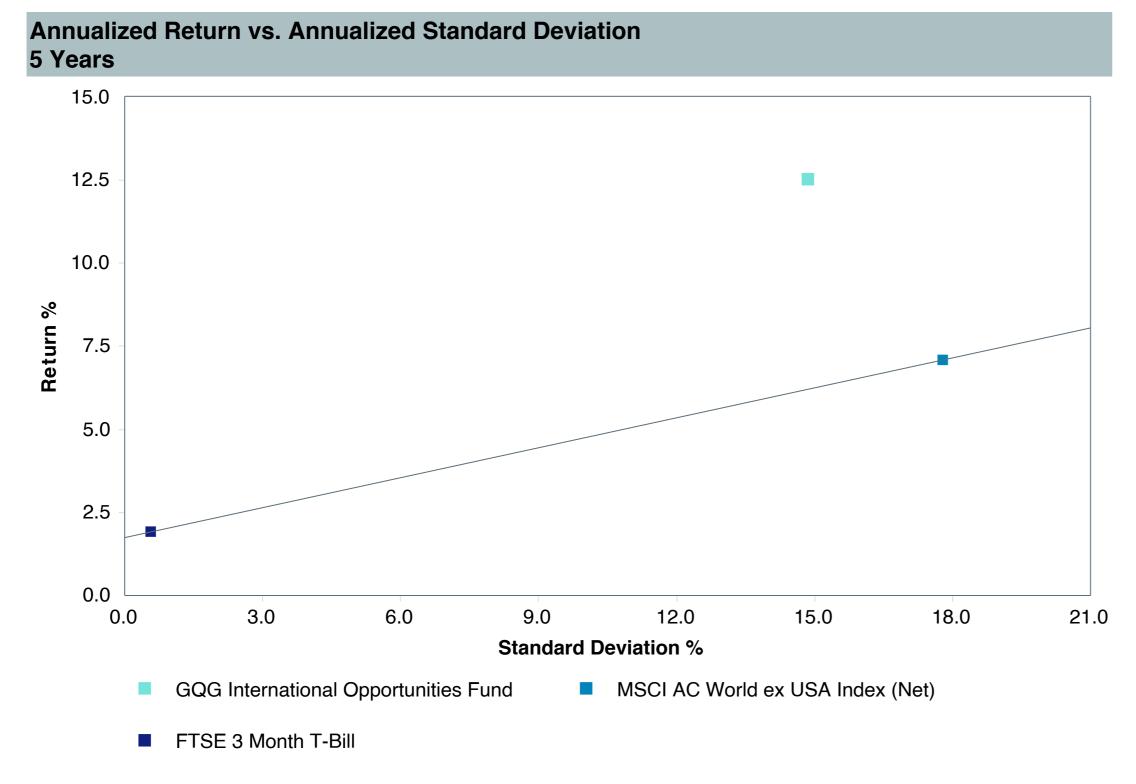

| GSIYX                                |
| Peer Group:                | IM International Equity Markets (MF) |
| Benchmark:                 | MSCI AC World ex USA Index (Net)     |
| Fund Inception:            | 12/15/2016                           |
| Portfolio Manager:         | Jain/Kresmanc/Murthy                 |
| Total Assets:              | \$1,904.90 Million                   |
| Total Assets Date:         | 12/31/2023                           |
| Gross Expense:             | 0.79%                                |
| Net Expense:               | 0.75%                                |
| Turnover:                  | 137%                                 |











## Peer Group Analysis

### Ratio of Cumulative Wealth - Since Inception





### **Risk Profile**





| 5 Years Historical Statistics        |                  |                   |                      |           |                 |       |      |        |                    |                    |
|--------------------------------------|------------------|-------------------|----------------------|-----------|-----------------|-------|------|--------|--------------------|--------------------|
|                                      | Active<br>Return | Tracking<br>Error | Information<br>Ratio | R-Squared | Sharpe<br>Ratio | Alpha | Beta | Return | Standard Deviation | Actual Correlation |
| GQG International Opportunities Fund | 4.55             | 8.02              | 0.57                 | 0.80      | 0.75            | 6.89  | 0.75 | 12.55  | 14.86              | 0.89               |