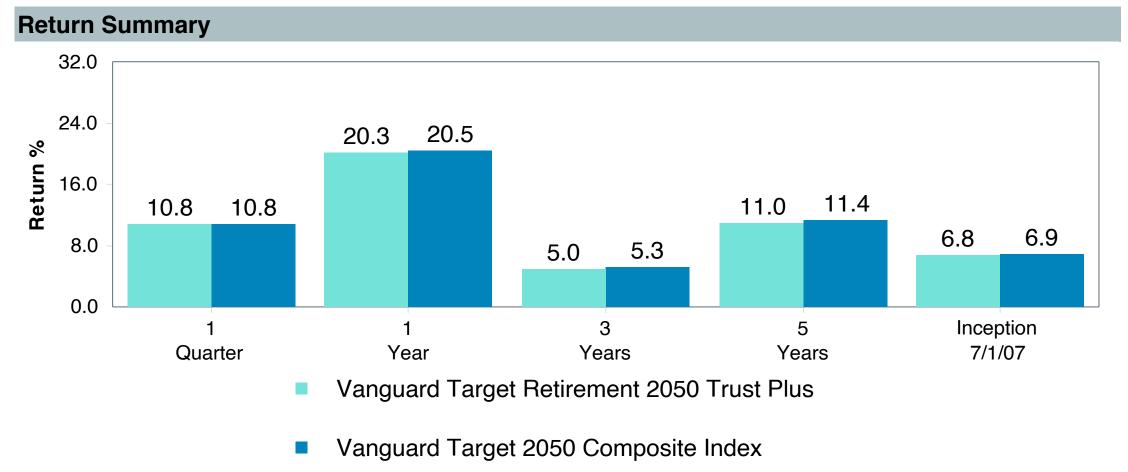

# **Total Plan Top Ten Based on Assets**

|                                                 |                     |            |            |                   | Traili<br>1 Ye | •    | Traili<br>3 Yea | •    | Traili<br>5 Yea | •    | Traili<br>10 Ye | •    |
|-------------------------------------------------|---------------------|------------|------------|-------------------|----------------|------|-----------------|------|-----------------|------|-----------------|------|
| Investment Fund                                 | Assets              | % of Total | Watch List | # of participants | Return         | Rank | Return          | Rank | Return          | Rank | Return          | Rank |
| Vanguard Institutional Index Fund - Instl. Plus | \$<br>292,814,263   | 9.2%       |            | 2,069             | 26.3%          | (23) | 10.0%           | (15) | 15.7%           | (13) | 12.0%           | (1)  |
| S&P 500 Index                                   |                     |            |            |                   | 26.3%          | (12) | 10.0%           | (2)  | 15.7%           | (4)  | 12.0%           | (1)  |
| TIAA Traditional - RC                           | \$<br>240,296,906   | 7.5%       |            | 1,138             | 4.8%           | (6)  | 4.2%            | (1)  | 4.1%            | (1)  | 4.2%            | (1)  |
| Morningstar Stable Value Index                  |                     |            |            |                   | 2.9%           | (24) | 2.2%            | (17) | 2.2%            | (13) | 2.1%            | (16) |
| Vanguard Target Retirement 2040 Trust Plus      | \$<br>198,021,028   | 6.2%       |            | 528               | 18.4%          | (53) | 4.1%            | (64) | 10.1%           | (49) | 7.6%            | (22) |
| Vanguard Target 2040 Composite Index            |                     |            |            |                   | 18.6%          | (49) | 4.4%            | (44) | 10.4%           | (28) | 7.9%            | (10) |
| Vanguard Target Retirement 2035 Trust Plus      | \$<br>197,146,325   | 6.2%       |            | 459               | 17.2%          | (35) | 3.4%            | (50) | 9.3%            | (53) | 7.2%            | (15) |
| Vanguard Target 2035 Composite Index            |                     |            |            |                   | 17.4%          | (31) | 3.7%            | (28) | 9.6%            | (23) | 7.4%            | (7)  |
| Vanguard Target Retirement 2045 Trust Plus      | \$<br>179,952,924   | 5.7%       |            | 618               | 19.6%          | (46) | 4.8%            | (52) | 10.8%           | (41) | 8.0%            | (24) |
| Vanguard Target 2045 Composite Index            |                     |            |            |                   | 19.8%          | (43) | 5.0%            | (33) | 11.2%           | (28) | 8.3%            | (10) |
| Vanguard Target Retirement 2030 Trust Plus      | \$<br>167,331,184   | 5.3%       |            | 321               | 16.1%          | (14) | 2.8%            | (38) | 8.5%            | (48) | 6.7%            | (12) |
| Vanguard Target 2030 Composite Index            |                     |            |            |                   | 16.3%          | (12) | 3.0%            | (28) | 8.8%            | (13) | 6.9%            | (5)  |
| Vanguard Developed Markets Index Plus           | \$<br>138,178,296   | 4.3%       |            | 1,775             | 17.8%          | (42) | 3.6%            | (36) | 8.4%            | (57) | 4.6%            | (40) |
| Vanguard Spliced Developed ex U.S. Index        |                     |            |            |                   | 18.0%          | (40) | 3.6%            | (36) | 8.4%            | (58) | 4.6%            | (40) |
| Vanguard Target Retirement 2050 Trust Plus      | \$<br>121,384,248   | 3.8%       |            | 632               | 20.3%          | (48) | 5.0%            | (46) | 11.0%           | (42) | 8.1%            | (24) |
| Vanguard Target 2050 Composite Index            |                     |            |            |                   | 20.5%          | (41) | 5.3%            | (34) | 11.4%           | (25) | 8.3%            | (12) |
| TIAA Traditional - RCP                          | \$<br>114,710,086   | 3.6%       |            | 613               | 4.0%           | (6)  | 3.4%            | (1)  | 3.4%            | (1)  | 3.4%            | (1)  |
| Morningstar Stable Value Index                  |                     |            |            |                   | 2.9%           | (24) | 2.2%            | (17) | 2.2%            | (13) | 2.1%            | (16) |
| Vanguard Target Retirement 2025 Trust Plus      | \$<br>112,999,353   | 3.5%       |            | 240               | 14.6%          | (10) | 2.1%            | (33) | 7.7%            | (30) | 6.2%            | (9)  |
| Vanguard Target 2025 Composite Index            |                     |            |            |                   | 14.7%          | (5)  | 2.4%            | (14) | 8.0%            | (7)  | 6.4%            | (1)  |
| Total                                           | \$<br>1,762,834,612 | 55.4%      |            |                   |                |      |                 |      |                 |      |                 |      |