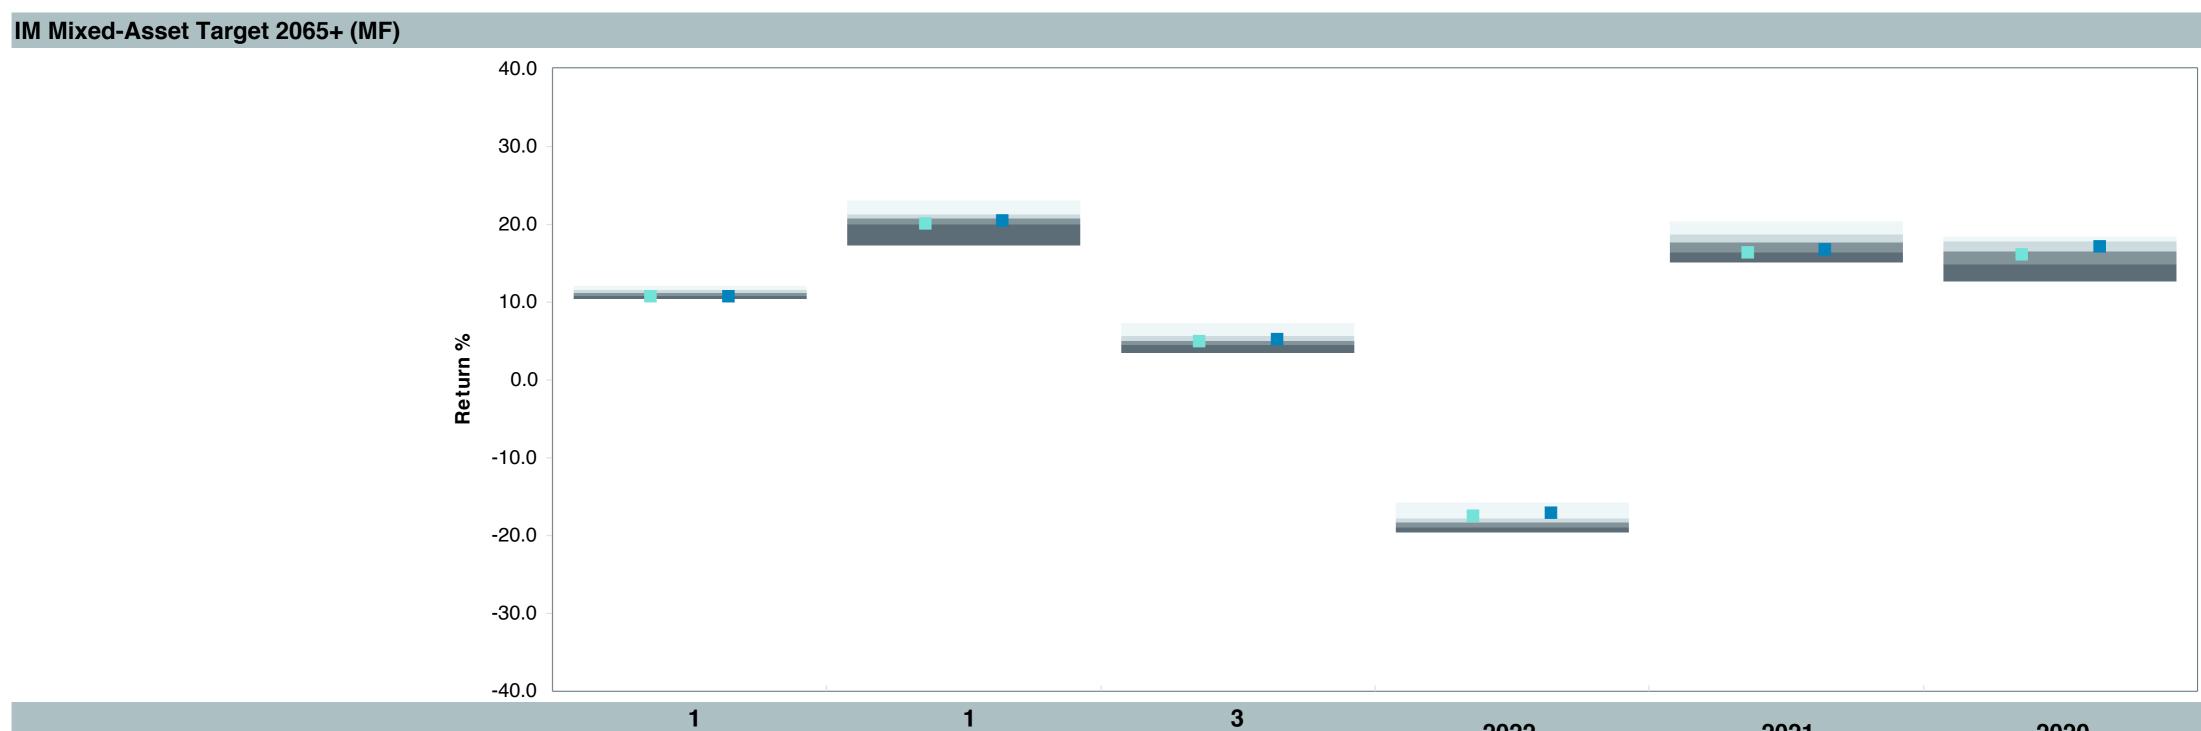

65;Inv (VLXVX)     |
| Fund Family:               | Vanguard                             |
| Ticker:                    | VLXVX                                |
| Peer Group:                | IM Mixed-Asset Target 2065+ (MF)     |
| Benchmark:                 | Vanguard Target 2065 Composite Index |
| Fund Inception:            | 07/12/2017                           |
| Portfolio Manager:         | Team Managed                         |
| Total Assets:              | \$5,717.90 Million                   |
| Total Assets Date :        | 11/30/2023                           |
| Gross Expense:             | 0.08%                                |
| Net Expense :              | 0.08%                                |
| Turnover:                  | 1%                                   |











|                                        | 1<br>Quarter | 1<br>Year  | 3<br>Years | 2022        | 2021       | 2020       |
|----------------------------------------|--------------|------------|------------|-------------|------------|------------|
| Vanguard Target Retirement 2065 - Inv. | 10.79 (72)   | 20.15 (72) | 4.95 (49)  | -17.39 (15) | 16.46 (75) | 16.17 (61) |
| Vanguard Target 2065 Composite Index   | 10.78 (72)   | 20.48 (59) | 5.27 (35)  | -17.07 (14) | 16.75 (67) | 17.17 (36) |
| 5th Percentile                         | 12.09        | 23.10      | 7.27       | -15.75      | 20.34      | 18.41      |
| 1st Quartile                           | 11.53        | 21.27      | 5.64       | -17.81      | 18.76      | 17.80      |
| Median                                 | 11.18