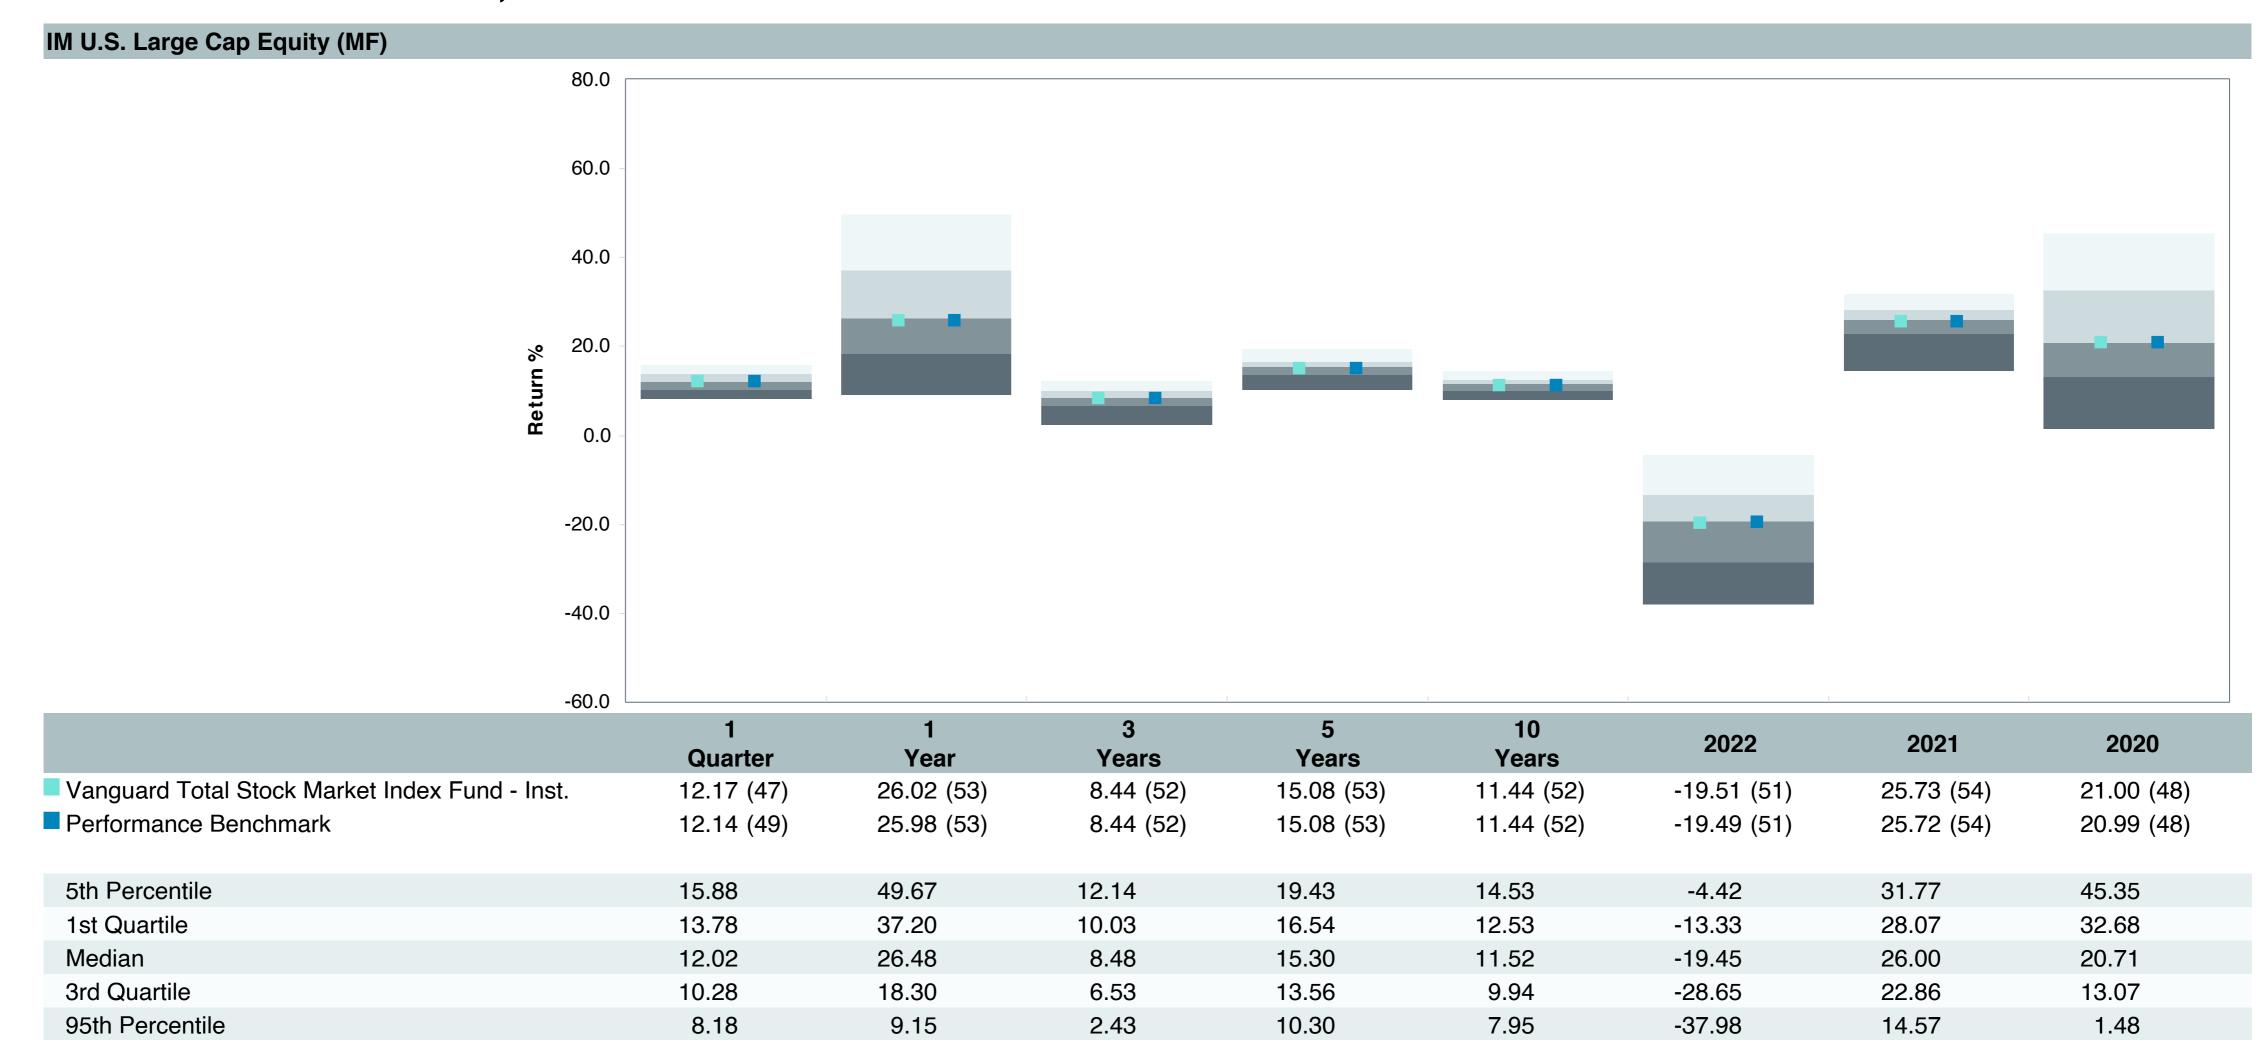

# **Total Plan Top Ten Based on Assets**

|                                                 |                     |            |            |                   | Traili<br>1 Ye | •    | Traili<br>3 Yea | •    | Traili<br>5 Yea | •    | Traili<br>10 Ye | •    |
|-------------------------------------------------|---------------------|------------|------------|-------------------|----------------|------|-----------------|------|-----------------|------|-----------------|------|
| Investment Fund                                 | Assets              | % of Total | Watch List | # of participants | Return         | Rank | Return          | Rank | Return          | Rank | Return          | Rank |
| Vanguard Institutional Index Fund - Instl. Plus | \$<br>292,814,263   | 9.2%       |            | 2,069             | 26.3%          | (23) | 10.0%           | (15) | 15.7%           | (13) | 12.0%           | (1)  |
| S&P 500 Index                                   |                     |            |            |                   | 26.3%          | (12) | 10.0%           | (2)  | 15.7%           | (4)  | 12.0%           | (1)  |
| TIAA Traditional - RC                           | \$<br>240,296,906   | 7.5%       |            | 1,138             | 4.8%           | (6)  | 4.2%            | (1)  | 4.1%            | (1)  | 4.2%            | (1)  |
| Morningstar Stable Value Index                  |                     |            |            |                   | 2.9%           | (24) | 2.2%            | (17) | 2.2%            | (13) | 2.1%            | (16) |
| Vanguard Target Retirement 2040 Trust Plus      | \$<br>198,021,028   | 6.2%       |            | 528               | 18.4%          | (53) | 4.1%            | (64) | 10.1%           | (49) | 7.6%            | (22) |
| Vanguard Target 2040 Composite Index            |                     |            |            |                   | 18.6%          | (49) | 4.4%            | (44) | 10.4%           | (28) | 7.9%            | (10) |
| Vanguard Target Retirement 2035 Trust Plus      | \$<br>197,146,325   | 6.2%       |            | 459               | 17.2%          | (35) | 3.4%            | (50) | 9.3%            | (53) | 7.2%            | (15) |
| Vanguard Target 2035 Composite Index            |                     |            |            |                   | 17.4%          | (31) | 3.7%            | (28) | 9.6%            | (23) | 7.4%            | (7)  |
| Vanguard Target Retirement 2045 Trust Plus      | \$<br>179,952,924   | 5.7%       |            | 618               | 19.6%          | (46) | 4.8%            | (52) | 10.8%           | (41) | 8.0%            | (24) |
| Vanguard Target 2045 Composite Index            |                     |            |            |                   | 19.8%          | (43) | 5.0%            | (33) | 11.2%           | (28) | 8.3%            | (10) |
| Vanguard Target Retirement 2030 Trust Plus      | \$<br>167,331,184   | 5.3%       |            | 321               | 16.1%          | (14) | 2.8%            | (38) | 8.5%            | (48) | 6.7%            | (12) |
| Vanguard Target 2030 Composite Index            |                     |            |            |                   | 16.3%          | (12) | 3.0%            | (28) | 8.8%            | (13) | 6.9%            | (5)  |
| Vanguard Developed Markets Index Plus           | \$<br>138,178,296   | 4.3%       |            | 1,775             | 17.8%          | (42) | 3.6%            | (36) | 8.4%            | (57) | 4.6%            | (40) |
| Vanguard Spliced Developed ex U.S. Index        |                     |            |            |                   | 18.0%          | (40) | 3.6%            | (36) | 8.4%            | (58) | 4.6%            | (40) |
| Vanguard Target Retirement 2050 Trust Plus      | \$<br>121,384,248   | 3.8%       |            | 632               | 20.3%          | (48) | 5.0%            | (46) | 11.0%           | (42) | 8.1%            | (24) |
| Vanguard Target 2050 Composite Index            |                     |            |            |                   | 20.5%          | (41) | 5.3%            | (34) | 11.4%           | (25) | 8.3%            | (12) |
| TIAA Traditional - RCP                          | \$<br>114,710,086   | 3.6%       |            | 613               | 4.0%           | (6)  | 3.4%            | (1)  | 3.4%            | (1)  | 3.4%            | (1)  |
| Morningstar Stable Value Index                  |                     |            |            |                   | 2.9%           | (24) | 2.2%            | (17) | 2.2%            | (13) | 2.1%            | (16) |
| Vanguard Target Retirement 2025 Trust Plus      | \$<br>112,999,353   | 3.5%       |            | 240               | 14.6%          | (10) | 2.1%            | (33) | 7.7%            | (30) | 6.2%            | (9)  |
| Vanguard Target 2025 Composite Index            |                     |            |            |                   | 14.7%          | (5)  | 2.4%            | (14) | 8.0%            | (7)  | 6.4%            | (1)  |
| Total                                           | \$<br>1,762,834,612 | 55.4%      |            |                   |                |      |                 |      |                 |      |                 |      |