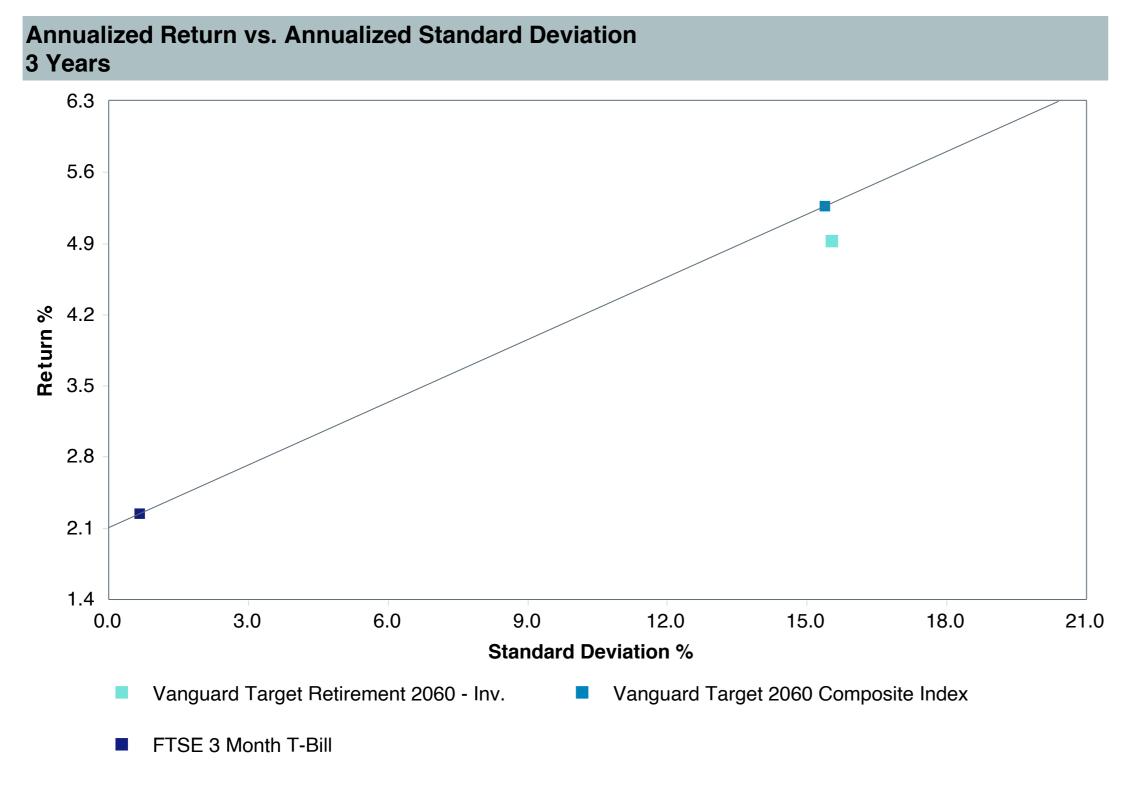

nv (VTTSX)     |
| Fund Family:               | Vanguard                             |
| Ticker:                    | VTTSX                                |
| Peer Group:                | IM Mixed-Asset Target 2055 (MF)      |
| Benchmark:                 | Vanguard Target 2060 Composite Index |
| Fund Inception:            | 01/19/2012                           |
| Portfolio Manager:         | Team Managed                         |
| Total Assets:              | \$21,275.60 Million                  |
| Total Assets Date:         | 11/30/2023                           |
| Gross Expense:             | 0.08%                                |
| Net Expense :              | 0.08%                                |
| Turnover:                  | 1%                                   |

















| 3 Years Historical Statistics          |                  |                   |                      |           |                 |       |      |        |                    |                    |
|----------------------------------------|------------------|-------------------|----------------------|-----------|-----------------|-------|------|--------|--------------------|--------------------|
|                                        | Active<br>Return | Tracking<br>Error | Information<br>Ratio | R-Squared | Sharpe<br>Ratio | Alpha | Beta | Return | Standard Deviation | Actual Correlation |
| Vanguard Target Retirement 2060 - Inv. | -0.31            | 0.80              | -0.39                | 1.00      | 0.24            | -0.36 | 1.01 | 4.92   | 15.52              | 1.00