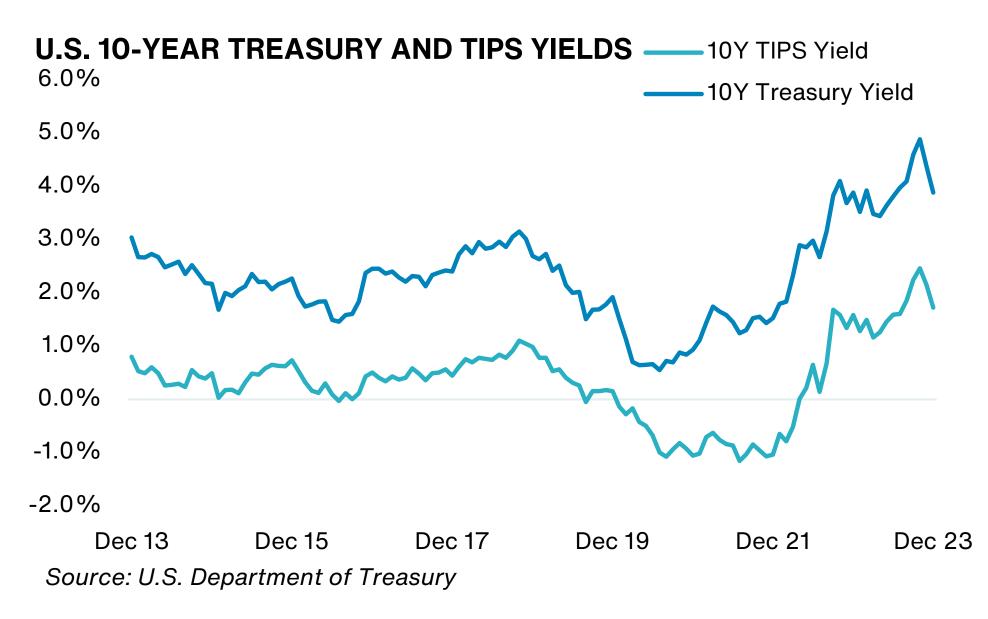

# **5 Year Comparative Performance**

### As of December 31, 2023

#### 5-yr Performance vs. Benchmark (Tiers II & III)