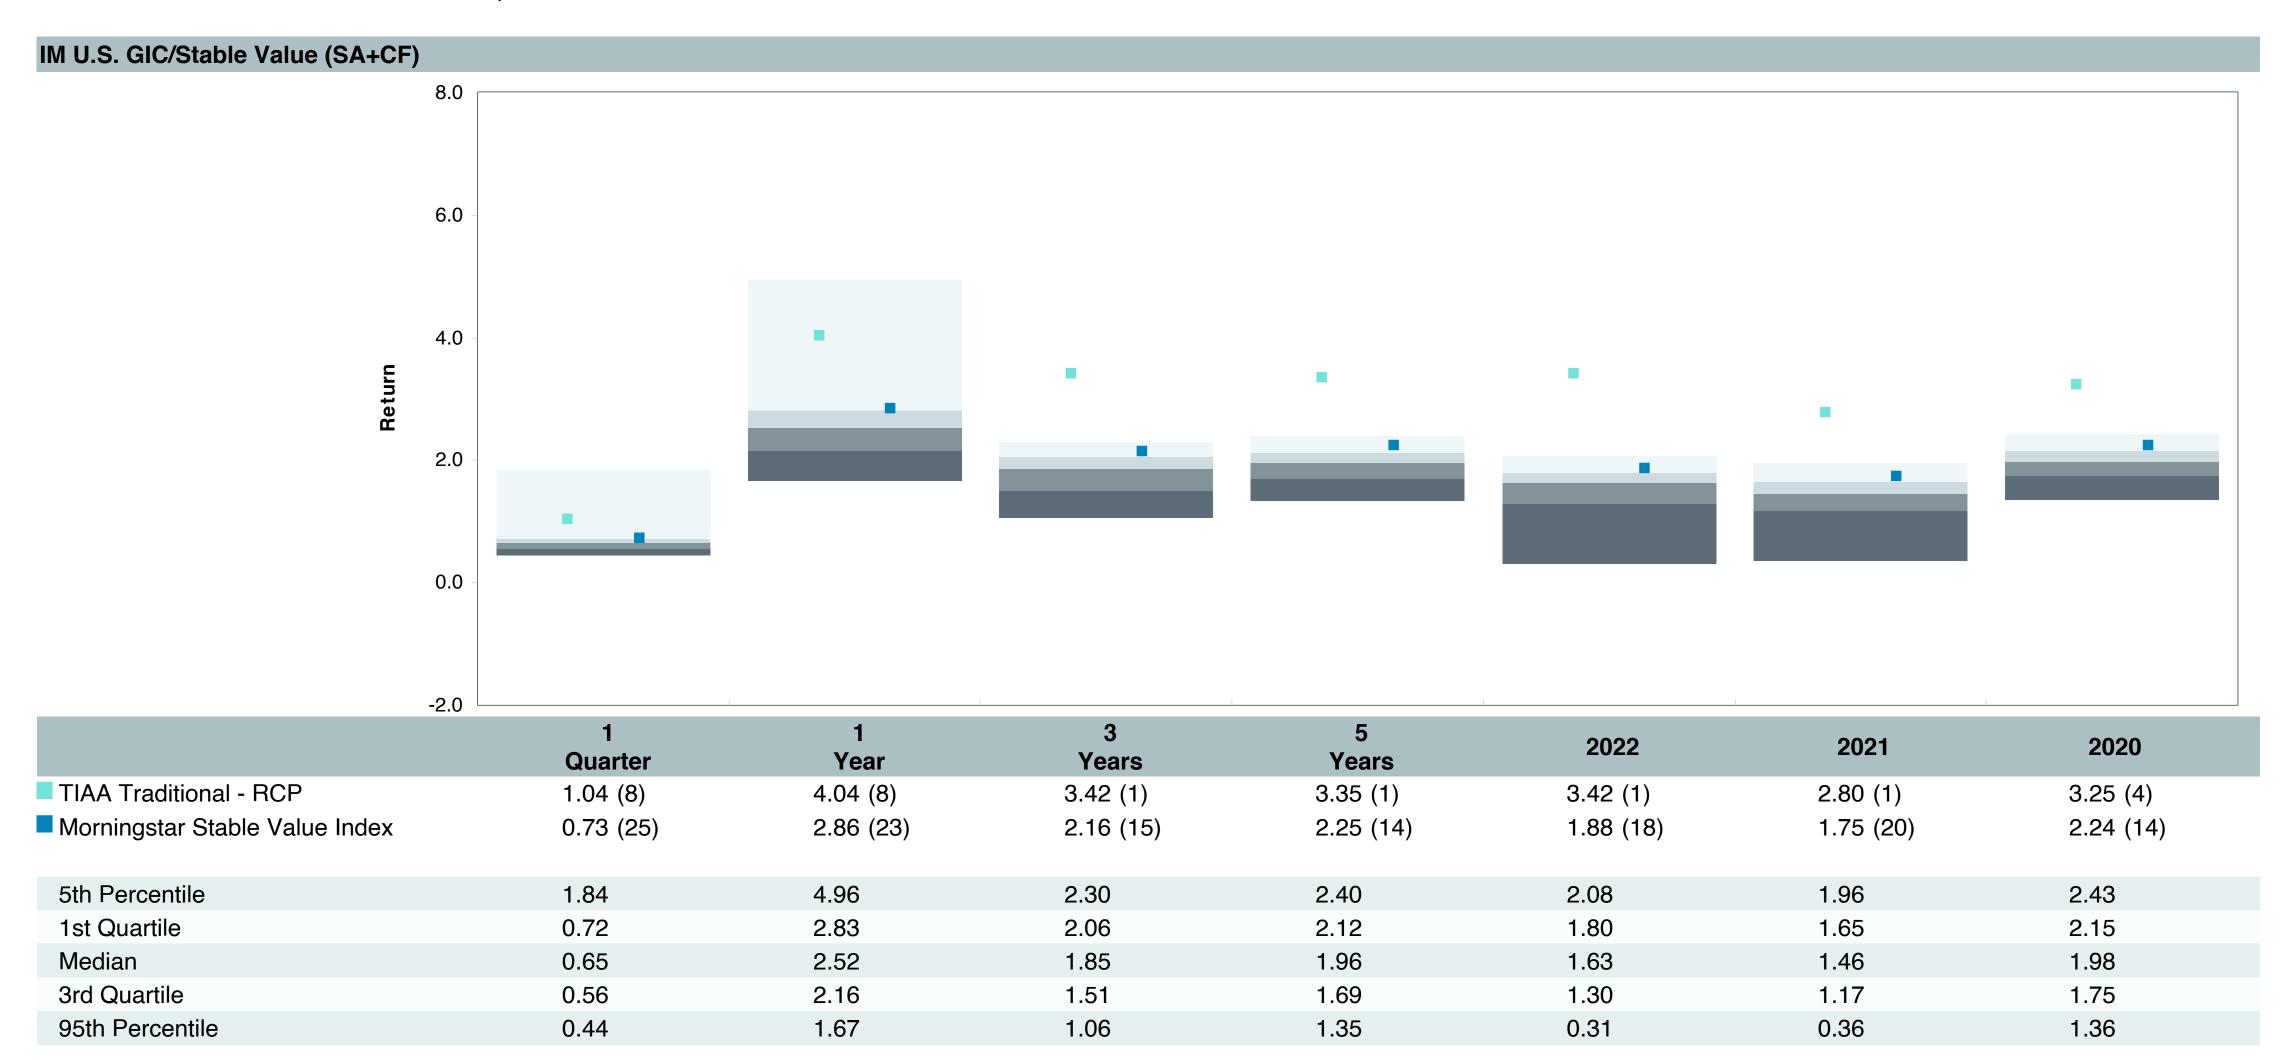

| -6.45 | 3.84 | 1.91   | 0.56               | 0.86               |



# TIAA Traditional - RCP Performance Summary

| Account Information |                                  |  |  |  |  |  |  |  |  |
|---------------------|----------------------------------|--|--|--|--|--|--|--|--|
| Account Name        | TIAA Traditional - RCP           |  |  |  |  |  |  |  |  |
| Inception Date      | 06/01/2006                       |  |  |  |  |  |  |  |  |
| Account Structure   | Group Annuity                    |  |  |  |  |  |  |  |  |
| Asset Class         | US Fixed Income                  |  |  |  |  |  |  |  |  |
| Benchmark           | Morningstar Stable Value Index   |  |  |  |  |  |  |  |  |
| Peer Group          | IM U.S. GIC/Stable Value (SA+CF) |  |  |  |  |  |  |  |  |















| 5 Years Historical Statistics  |                  |                   |                      |           |                 |       |      |        |                    |                    |
|--------------------------------|------------------|-------------------|----------------------|-----------|-----------------|-------|------|--------|--------------------|--------------------|
|                                | Active<br>Return | Tracking<br>Error | Information<br>Ratio | R-Squared | Sharpe<br>Ratio | Alpha | Beta | Return | Standard Deviation | Actual Correlation |
| TIAA Traditional - RCP         | 1.08             | 0.09              | 12.08                | 0.57      | 3.09            | 1.58  | 0.78 | 3.35   | 0.13               | 0.76               |
| Morningstar Stable V