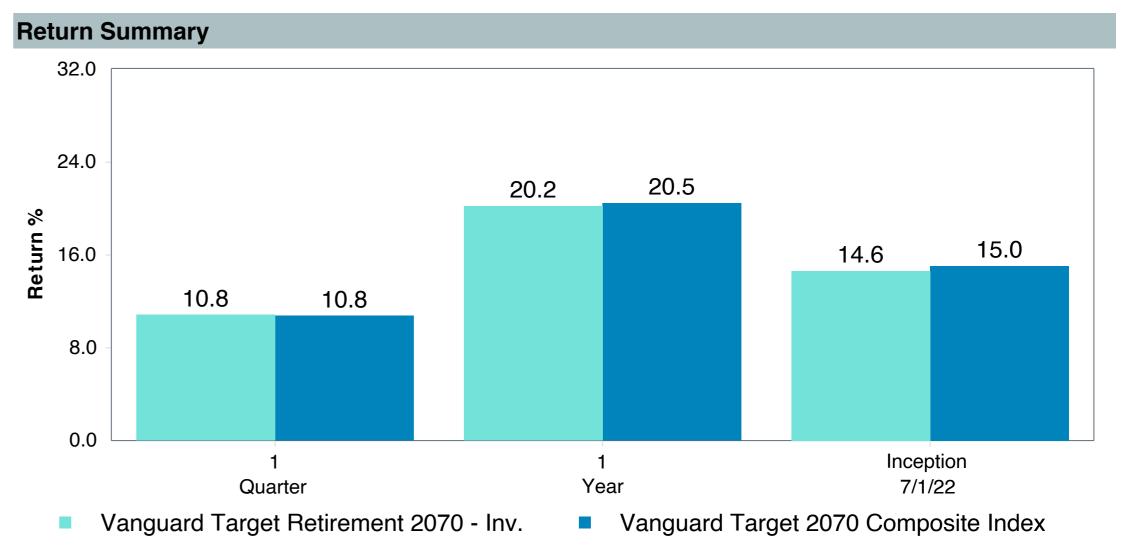

Fund Family:               | Vanguard                             |
| Ticker:                    | VSVNX                                |
| Peer Group:                | IM Mixed-Asset Target 2065+ (MF)     |
| Benchmark:                 | Vanguard Target 2070 Composite Index |
| Fund Inception:            | 06/28/2022                           |
| Portfolio Manager:         | Coleman/Nejman                       |
| Total Assets:              | \$394.00 Million                     |
| Total Assets Date :        | 11/30/2023                           |
| Gross Expense:             | 0.08%                                |
| Net Expense:               | 0.08%                                |
| Turnover:                  | 2%                                   |



Quarterly Under Performance











As of December 31, 2023

#### **Asset Allocation As of 11/30/2023 Equities** 88.8% 9.9% Fixed Income 1.5% Other 0.0% Convertibles -0.2 % Cash -30.0 % -15.0 % 0.0% 15.0% 30.0% 45.0% 60.0% 75.0% 90.0% 105.0% 120.0% Top Ten Securities As of 11/30/2023 Fund Characteristics As of 11/30/2023 **Total Securities** Vanguard Total Stock Market Index 54.16 % Avg. Market Cap \$315,217.51 Million Vanguard Total International Stock 36.02 % P/E 22.92 Vanguard Total Bond Market II Index 7.00 % P/B Vanguard Total International Bond 6.01 2.99 % Div. Yield 2.46% Vanguard Market Liquidity Fund 0.06 % **Annual EPS** 8.44 5Yr EPS 13.17



3Yr EPS Growth

16.38

Tier II





| <b>Account Information</b> | on                                          |
|----------------------------|----------------------