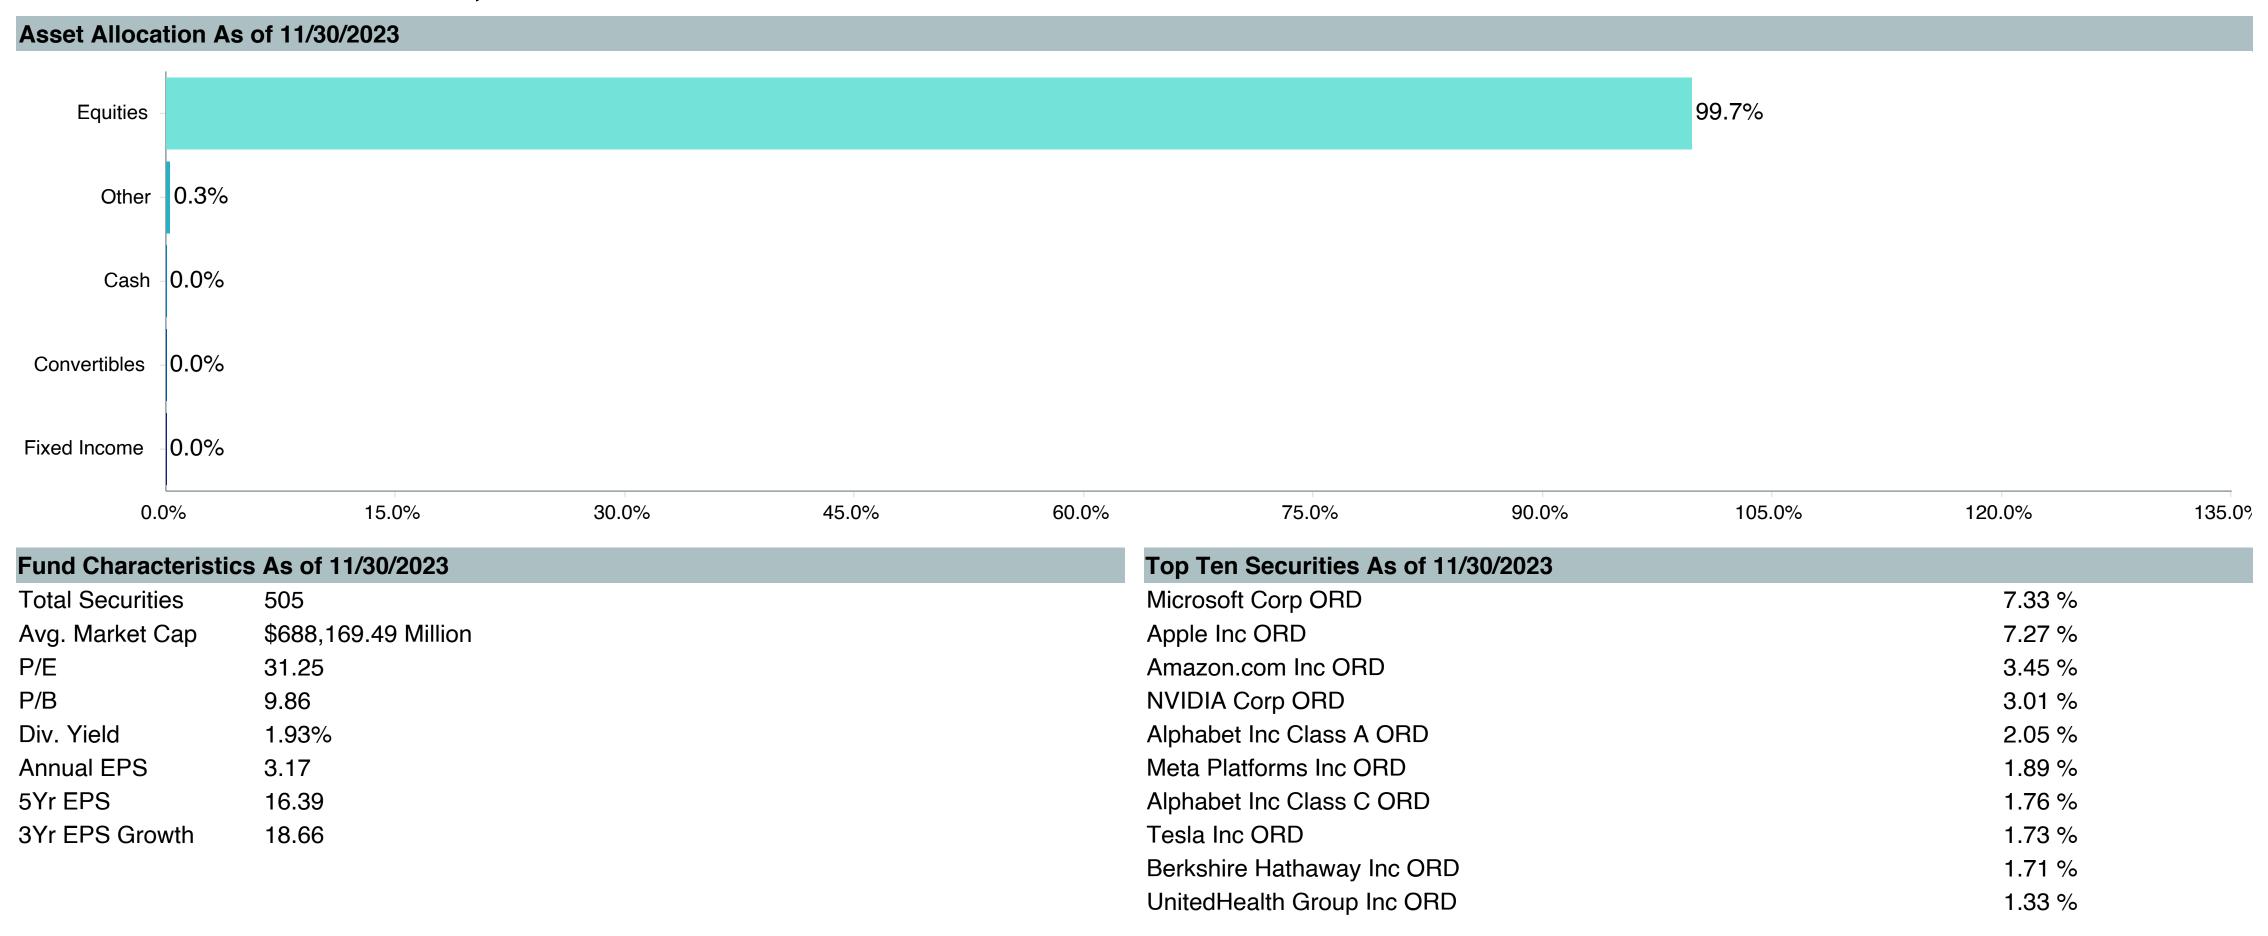

| Active<br>Return | Tracking<br>Error | Information<br>Ratio | R-Squared | Sharpe<br>Ratio | Alpha | Beta | Return | Standard Deviation | Actual Correlation |
| Vanguard Institutional Index Fund - Instl. Plus | -0.01            | 0.01              | -1.13                | 1.00      | 0.78            | -0.01 | 1.00 | 15.67  | 18.52              | 1.00               |
| S&P 500 Index                                   | 0.00             | 0.00              | -                    | 1.00      | 0.78            | 0.00  | 1.00 | 15.69  | 18.52              | 1.00               |
| FTSE 3 Month T-Bill                             | -14.46           | 18.52             | -0.78                | 0.00      | -               | 1.90  | 0.00 | 1.91   | 0.56               | 0.02               |







| <b>Account Information</b> | on                             |
|----------------------------|--------------------------------|
| Product Name:              | Vanguard FTSE Soc;Inst (VFTNX) |
| Fund Family:               | Vanguard                       |
| Ticker:                    | VFTNX                          |
| Peer Group:                | IM U.S. Large Cap Equity (MF)  |
| Benchmark:                 | FTSE 4Good U.S. Select Index   |
| Fund Inception:            | 01/14/2003                     |
| Portfolio Manager:         | O'Reilly/Birkett               |
| Total Assets:              | \$8,005.20 Million             |
| Total Assets Date:         | 11/30/2023                     |
| Gross Expense:             | 0.12%                          |
| Net Expense: