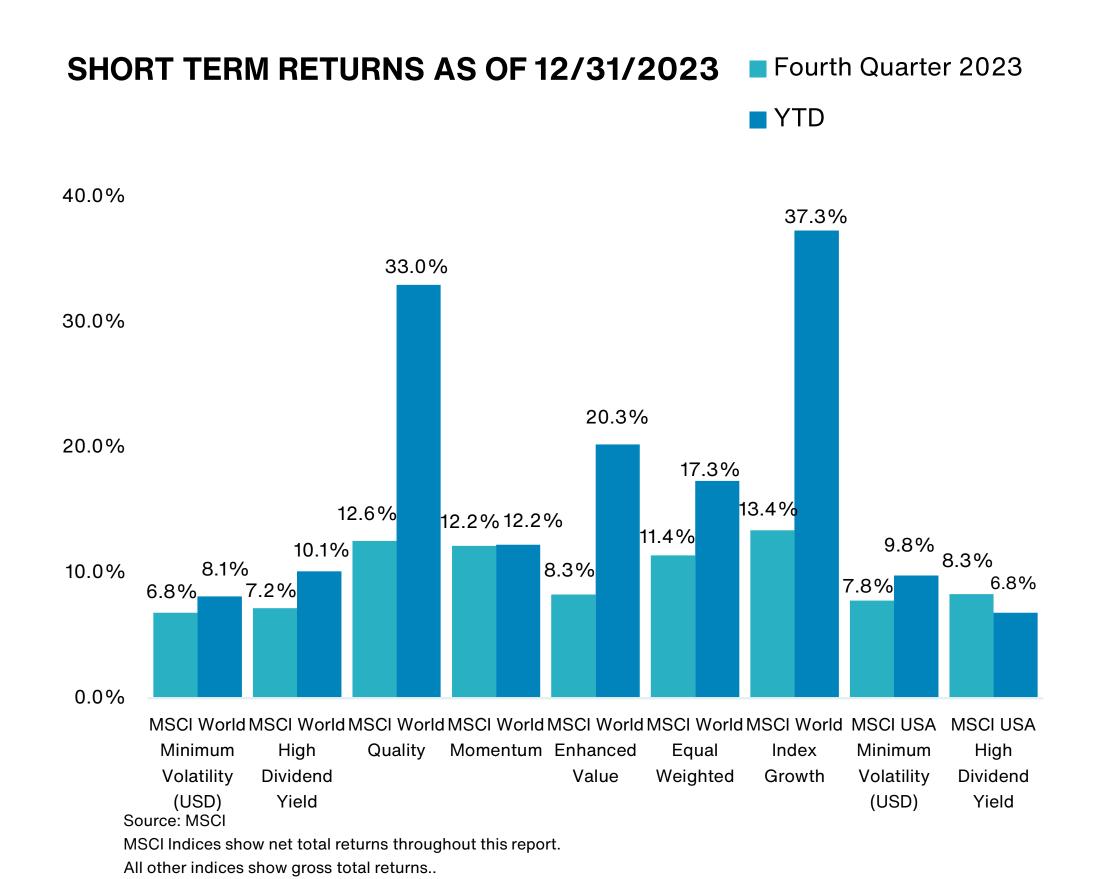

uity <sup>3</sup> |                |                  | 2.47%                 | 19.41%              | 15.14%              | 14.53%  |

MSCI Indices show net total returns throughout this report. All other indices show gross total returns.

Past performance is no guarantee of future results. Indices cannot be invested in directly. Unmanaged index returns assume reinvestment of any and all distributions and do not reflect fees and expenses. Please see appendix for index definitions and other general disclosures.



<sup>&</sup>lt;sup>1</sup> Periods are annualized.

<sup>&</sup>lt;sup>2</sup> Latest 5 months of HFR data are estimated by HFR and may change in the future.

<sup>&</sup>lt;sup>3</sup> Burgiss Private iQ Global Private Equity data is as at June 30, 2023

#### **Factor Indices**









MSCI Indices show net total returns throughout this report. All other indices show gross total returns..

Past performance is no guarantee of future results. Indices cannot be invested in directly. Unmanaged index returns assume reinvestment of any and all distributions and do not reflect fees and expenses. Please see appendix for index definitions and other general disclosures.



215

### **Global Equity Markets**



- In Q4 2023, global equity markets rose due to a strong rally in November and December as market participants anticipated a higher probability of interest rate cuts in 2024. The MSCI ACWI posted its strongest annual performance in USD terms, (22.8%) since 2019 (27.3%). Volatility fell sharply throughout the quarter as the CBOE Volatility Index (VIX) fell to 12.5 in