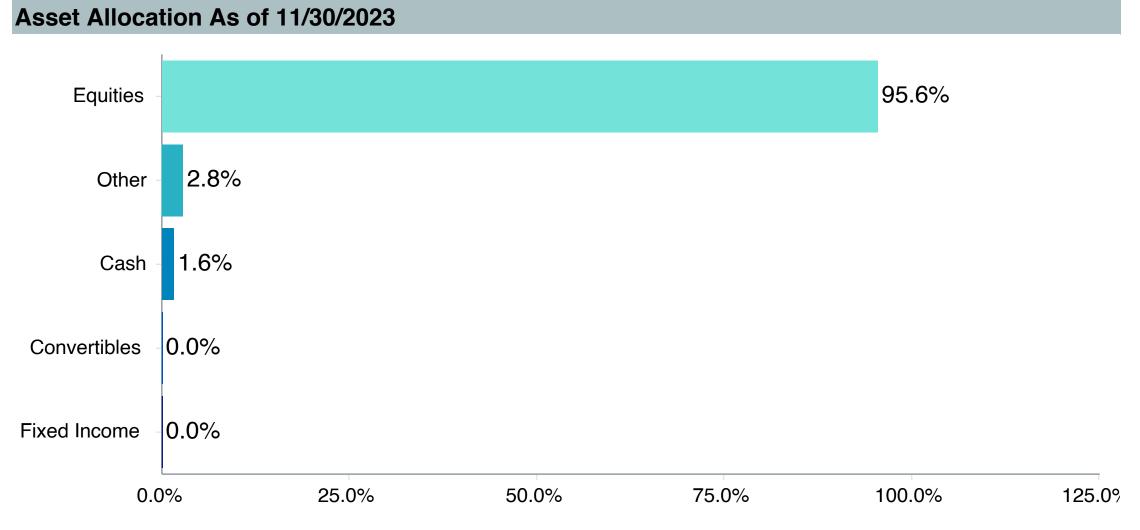

# **5 Year Comparative Performance**

### As of December 31, 2023

#### 5-yr Performance vs. Benchmark (Tiers II & III)