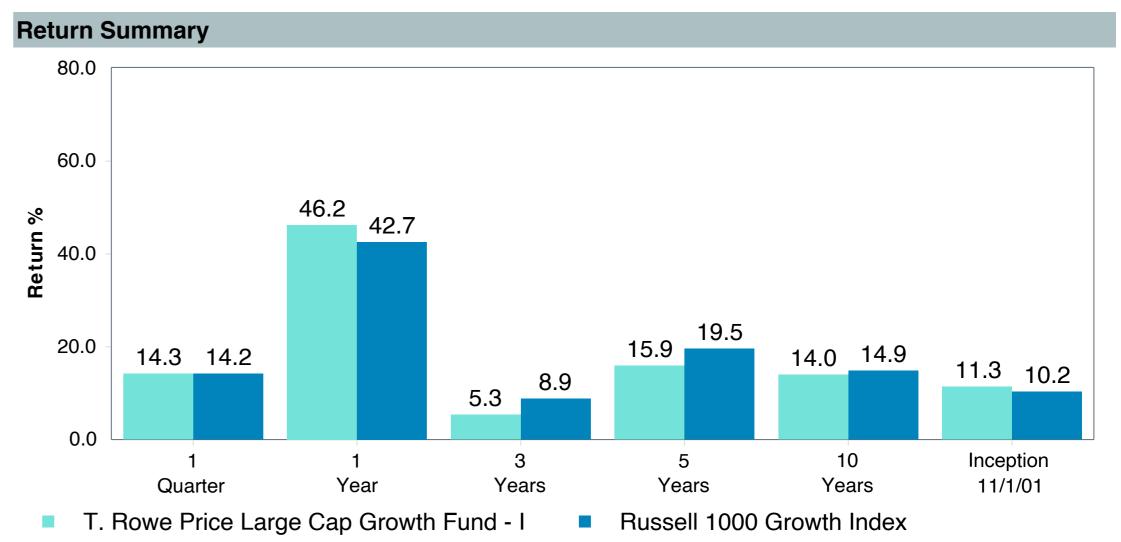

LC Gro;I (TRLGX)        |
| Fund Family:               | T. Rowe Price                        |
| Ticker:                    | TRLGX                                |
| Peer Group:                | IM U.S. Large Cap Growth Equity (MF) |
| Benchmark:                 | Russell 1000 Growth Index            |
| Fund Inception:            | 10/31/2001                           |
| Portfolio Manager:         | Taymour R. Tamaddon                  |
| Total Assets:              | \$18,724.50 Million                  |
| Total Assets Date:         | 12/31/2023                           |
| Gross Expense:             | 0.55%                                |
| Net Expense:               | 0.55%                                |
| Turnover:                  | 18%                                  |









## Peer Group Analysis





### **Risk Profile**





| 5 Years Historical Statistics           |                  |                   |                      |           |                 |       |      |        |                    |                    |
|-----------------------------------------|------------------|-------------------|----------------------|-----------|-----------------|-------|------|--------|--------------------|--------------------|
|                                         | Active<br>Return | Tracking<br>Error | Information<br>Ratio | R-Squared | Sharpe<br>Ratio | Alpha | Beta | Return | Standard Deviation | Actual Correlation |
| T. Rowe Price Large Cap Growth Fund - I | -3.08            | 3.80              | -0.81                | 0.97      | 0.73