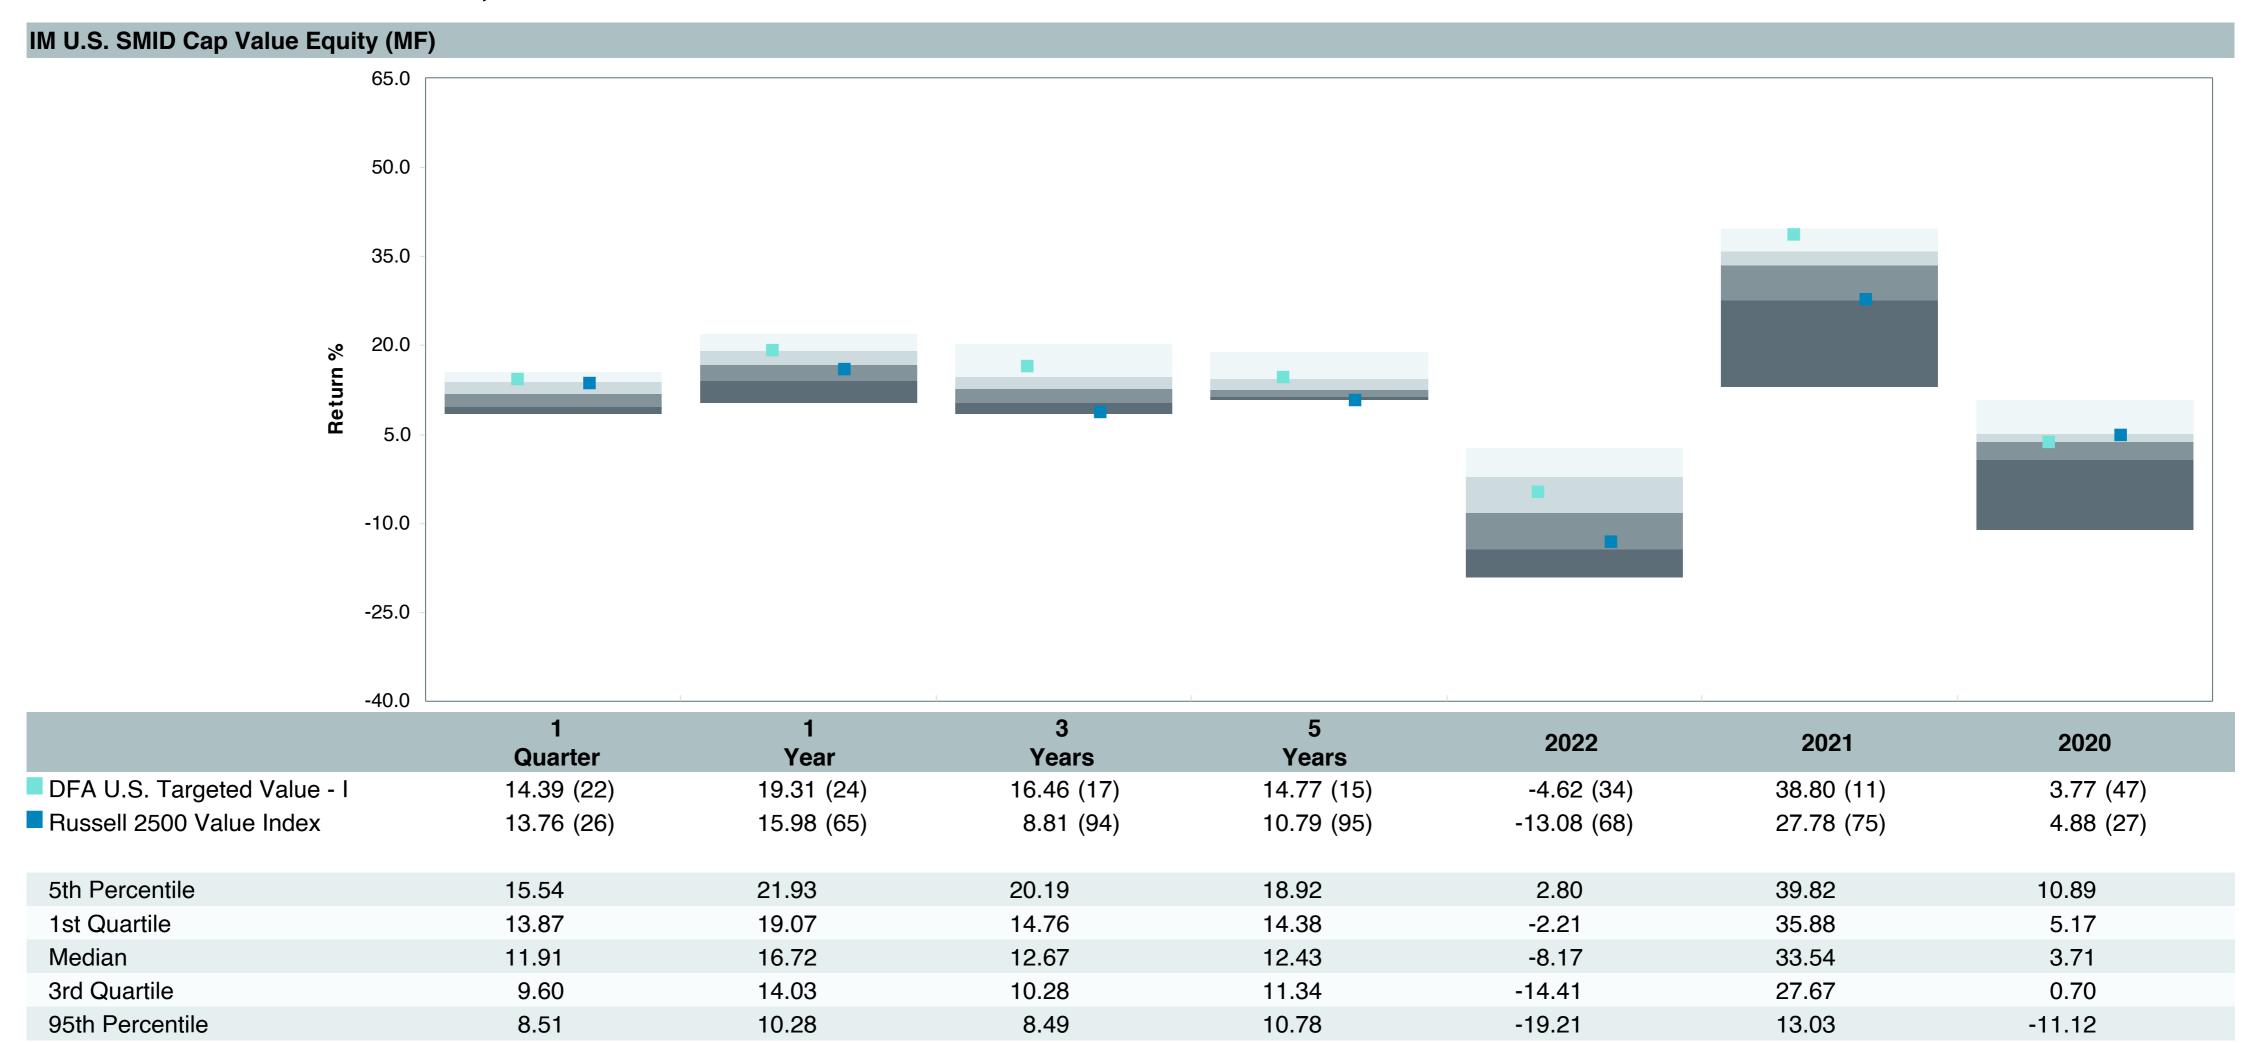

# **5 Year Comparative Performance**

### As of December 31, 2023

#### 5-yr Performance vs. Benchmark (Tiers II & III)