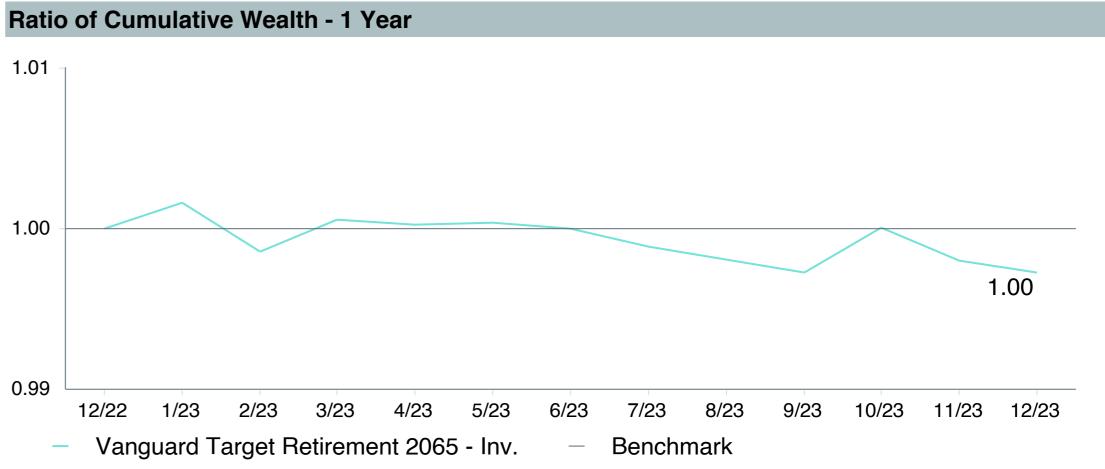

et2065;Inv (VLXVX)     |
| Fund Family:               | Vanguard                             |
| Ticker:                    | VLXVX                                |
| Peer Group:                | IM Mixed-Asset Target 2065+ (MF)     |
| Benchmark:                 | Vanguard Target 2065 Composite Index |
| Fund Inception:            | 07/12/2017                           |
| Portfolio Manager:         | Team Managed                         |
| Total Assets:              | \$5,717.90 Million                   |
| Total Assets Date :        | 11/30/2023                           |
| Gross Expense:             | 0.08%                                |
| Net Expense :              | 0.08%                                |
| Turnover:                  | 1%                                   |











|                                        | 1<br>Quarter | 1<br>Year  | 3<br>Years | 2022        | 2021       | 2020       |
|----------------------------------------|--------------|------------|------------|-------------|------------|------------|
| Vanguard Target Retirement 2065 - Inv. | 10.79 (72)   | 20.15 (72) | 4.95 (49)  | -17.39 (15) | 16.46 (75) | 16.17 (61) |
| Vanguard Target 2065 Composite Index   | 10.78 (72)   | 20.48 (59) | 5.27 (35)  | -17.07 (14) | 16.75 (67) | 17.17 (36) |
| 5th Percentile                         | 12.09        | 23.10      | 7.27       | -15.75      | 20.34      | 18.41      |
| 1st Quartile                           | 11.53        | 21.27      | 5.64       | -17.81      | 18.76      | 17.80      |
| Median                                 | 11.18