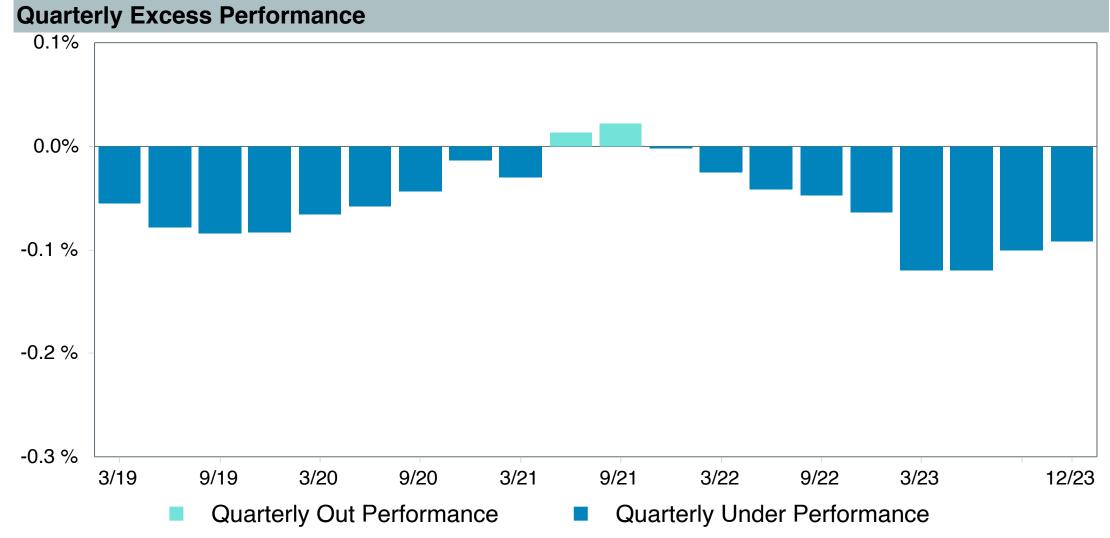

|  |  |  |  |  |  |  |
|---------------------|------------------------------------------------|--|--|--|--|--|--|--|
| Account Name        | T. Rowe Price Stable Value Common Trust Fund A |  |  |  |  |  |  |  |
| Inception Date      | 02/01/2018                                     |  |  |  |  |  |  |  |
| Account Structure   | Collective Investment Trust                    |  |  |  |  |  |  |  |
| Asset Class         | US Stable Value                                |  |  |  |  |  |  |  |
| Benchmark           | Morningstar Stable Value Index                 |  |  |  |  |  |  |  |
| Peer Group          | IM U.S. GIC/Stable Value (SA+CF)               |  |  |  |  |  |  |  |



#### **Ratio of Cumulative Wealth - <TPDescriptions>**

No data found.





As of December 31, 2023





Parentheses contain percentile rankings.

# TIAA Traditional - RC Performance Summary

| Account Information |                                  |  |  |  |  |  |  |  |  |
|---------------------|----------------------------------|--|--|--|--|--|--|--|--|
| Account Name        | TIAA Traditional - RC            |  |  |  |  |  |  |  |  |
| Inception Date      | 08/01/2005                       |  |  |  |  |  |  |  |  |
| Account Structure   | Group Annuity                    |  |  |  |  |  |  |  |  |
| Asset Class         | US Fixed Income                  |  |  |  |  |  |  |  |  |
| Benchmark           | Morningstar Stable Value Index   |  |  |  |  |  |  |  |  |
| Peer Group          | IM U.S. GIC/Stable Value (SA+CF) |  |  |  |  |  |  |  |  |















|