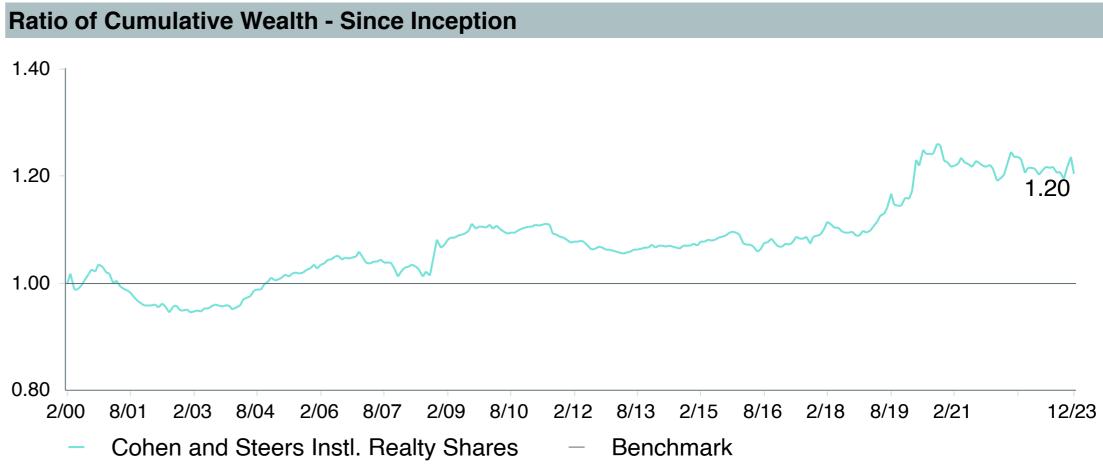

# **5 Year Comparative Performance**

### As of December 31, 2023

#### 5-yr Performance vs. Benchmark (Tiers II & III)