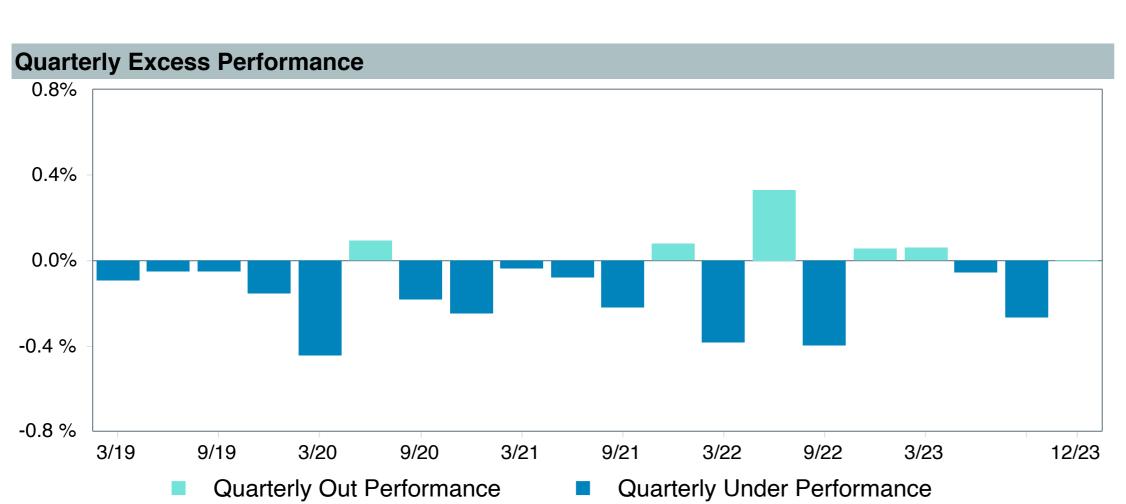

gt Ret2065;Inv (VLXVX)     |
| Fund Family:               | Vanguard                             |
| Ticker:                    | VLXVX                                |
| Peer Group:                | IM Mixed-Asset Target 2065+ (MF)     |
| Benchmark:                 | Vanguard Target 2065 Composite Index |
| Fund Inception:            | 07/12/2017                           |
| Portfolio Manager:         | Team Managed                         |
| Total Assets:              | \$5,717.90 Million                   |
| Total Assets Date :        | 11/30/2023                           |
| Gross Expense:             | 0.08%                                |
| Net Expense :              | 0.08%                                |
| Turnover:                  | 1%                                   |











|                                        | 1<br>Quarter | 1<br>Year  | 3<br>Years | 2022        | 2021       | 2020       |
|----------------------------------------|--------------|------------|------------|-------------|------------|------------|
| Vanguard Target Retirement 2065 - Inv. | 10.79 (72)   | 20.15 (72) | 4.95 (49)  | -17.39 (15) | 16.46 (75) | 16.17 (61) |
| Vanguard Target 2065 Composite Index   | 10.78 (72)   | 20.48 (59) | 5.27 (35)  | -17.07 (14) | 16.75 (67) | 17.17 (36) |
| 5th Percentile                         | 12.09        | 23.10      | 7.27       | -15.75      | 20.34      | 18.41      |
| 1st Quartile                           | 11.53        | 21.27      | 5.64       | -17.81      | 18.76      | 17.80      |
| Median                                 | 11.