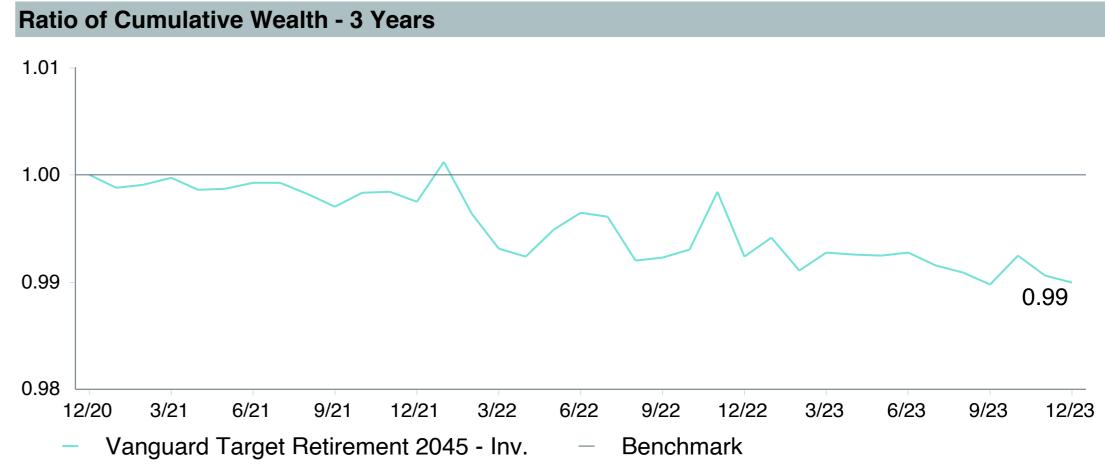

et2045;Inv (VTIVX)     |
| Fund Family:               | Vanguard                             |
| Ticker:                    | VTIVX                                |
| Peer Group:                | IM Mixed-Asset Target 2045 (MF)      |
| Benchmark:                 | Vanguard Target 2045 Composite Index |
| Fund Inception:            | 10/27/2003                           |
| Portfolio Manager:         | Team Managed                         |
| Total Assets:              | \$72,507.10 Million                  |
| Total Assets Date:         | 11/30/2023                           |
| Gross Expense:             | 0.08%                                |
| Net Expense:               | 0.08%                                |
| Turnover:                  | 1%                                   |

















| 5 Years Historical Statistics          |                  |                   |                      |           |                 |       |      |        |                    |                    |
|----------------------------------------|------------------|-------------------|----------------------|-----------|-----------------|-------|------|--------|--------------------|--------------------|
|                                        | Active<br>Return | Tracking<br>Error | Information<br>Ratio | R-Squared | Sharpe<br>Ratio | Alpha | Beta | Return | Standard Deviation | Actual Correlation |
| Vanguard Target Retirement 2045 - Inv. | -0.37            | 0.78              | -0.48                | 1.00      | 0.59            | -0.47 | 1.01 | 10.76  | 16.56              | 1.00