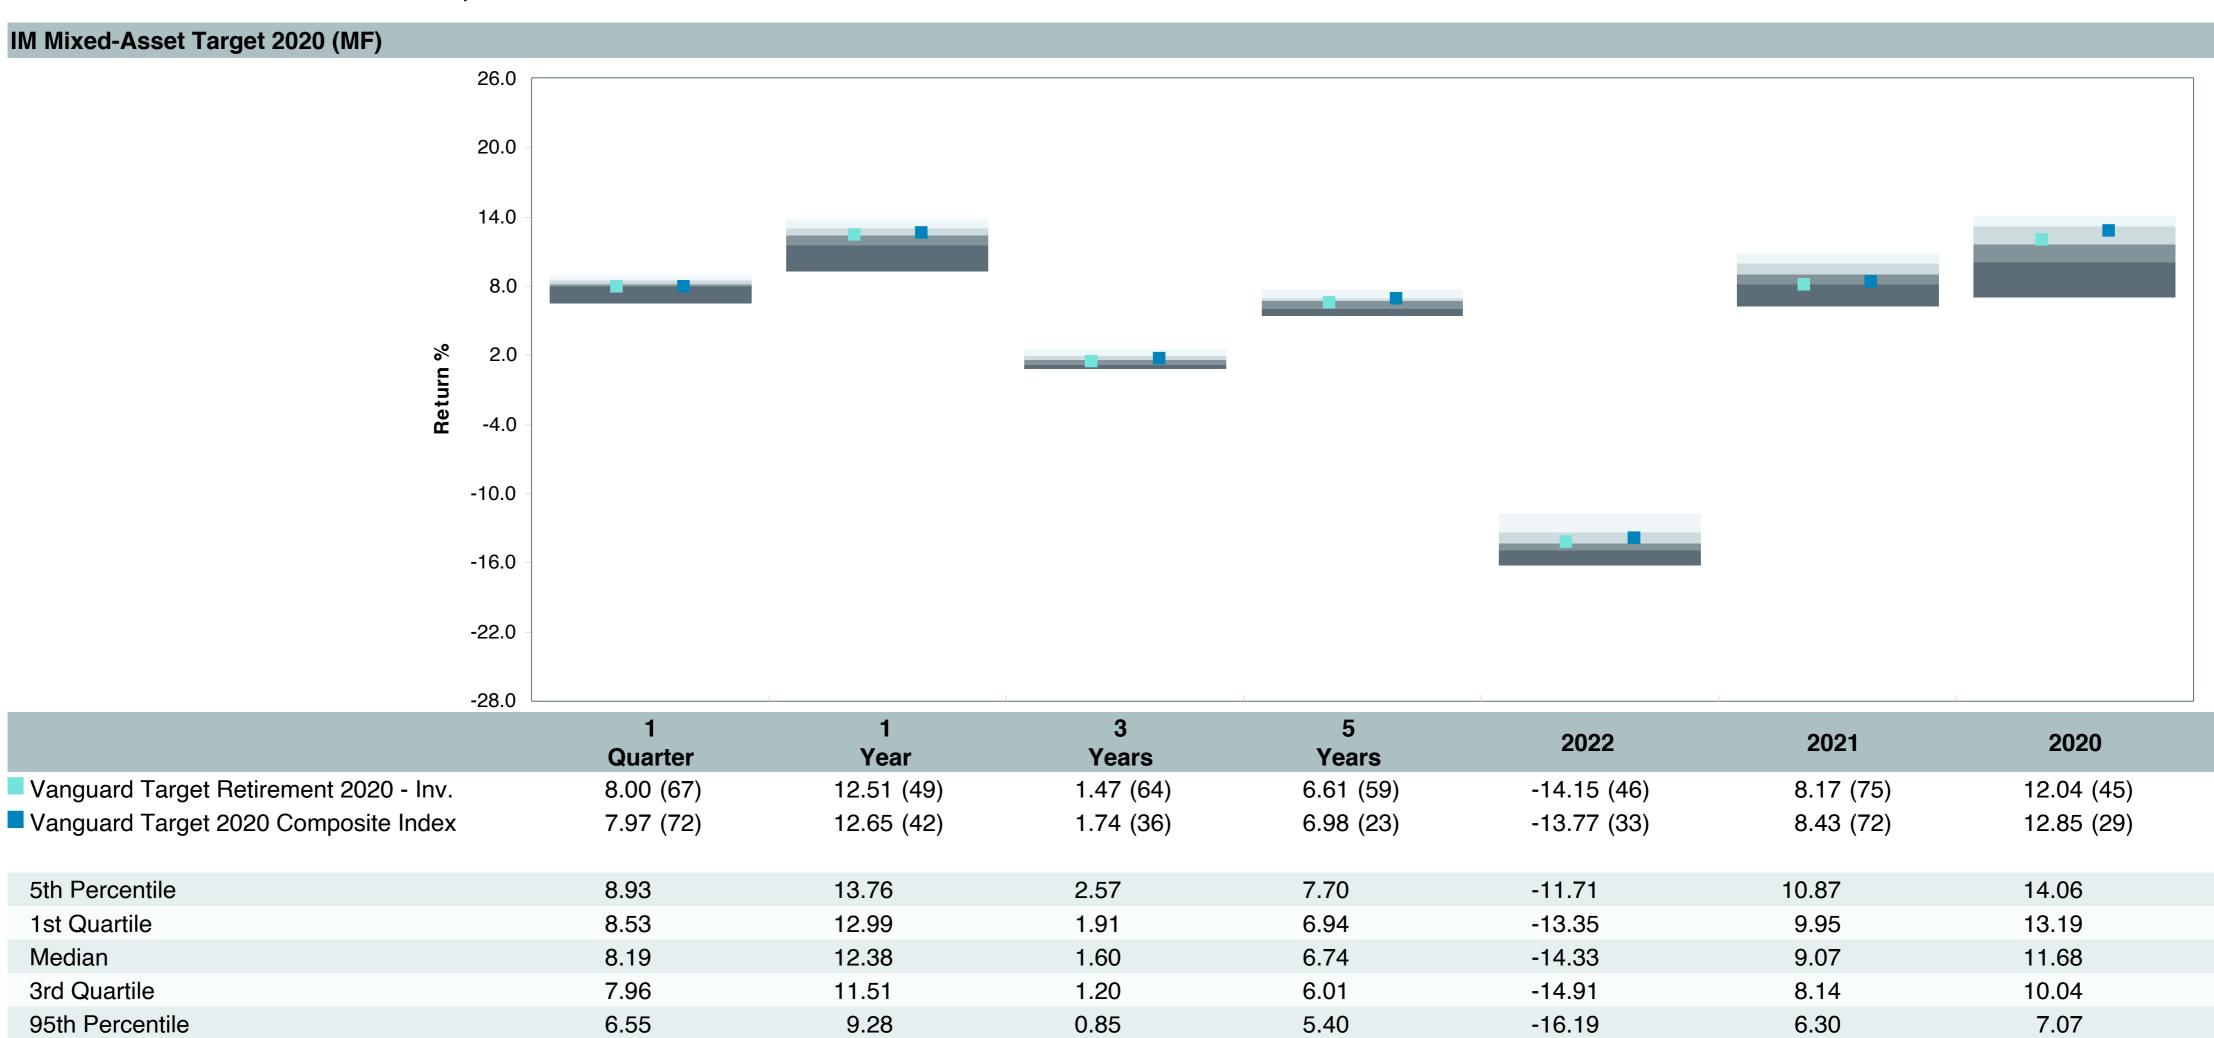

;Inv (VTWNX)     |
| Fund Family:               | Vanguard                             |
| Ticker:                    | VTWNX                                |
| Peer Group:                | IM Mixed-Asset Target 2020 (MF)      |
| Benchmark:                 | Vanguard Target 2020 Composite Index |
| Fund Inception:            | 06/07/2006                           |
| Portfolio Manager:         | Team Managed                         |
| Total Assets:              | \$38,096.50 Million                  |
| Total Assets Date:         | 11/30/2023                           |
| Gross Expense:             | 0.08%                                |
| Net Expense:               | 0.08%                                |
| Turnover:                  | 3%                                   |



















| 5 Years Historical Statistics          |                  |                   |                      |           |                 |       |      |        |                    |                    |
|----------------------------------------|------------------|-------------------|----------------------|-----------|-----------------|-------|------|--------|--------------------|--------------------|
|                                        | Active<br>Return | Tracking<br>Error | Information<br>Ratio | R-Squared | Sharpe<br>Ratio | Alpha | Beta | Return | Standard Deviation | Actual Correlation |
| Vanguard Target Retirement 2020 - Inv. | -0.33            | 0.52              | -0.63                | 1.00      | 0.49            | -0.42 | 1.01 | 6.61   | 10.36              | 1.00