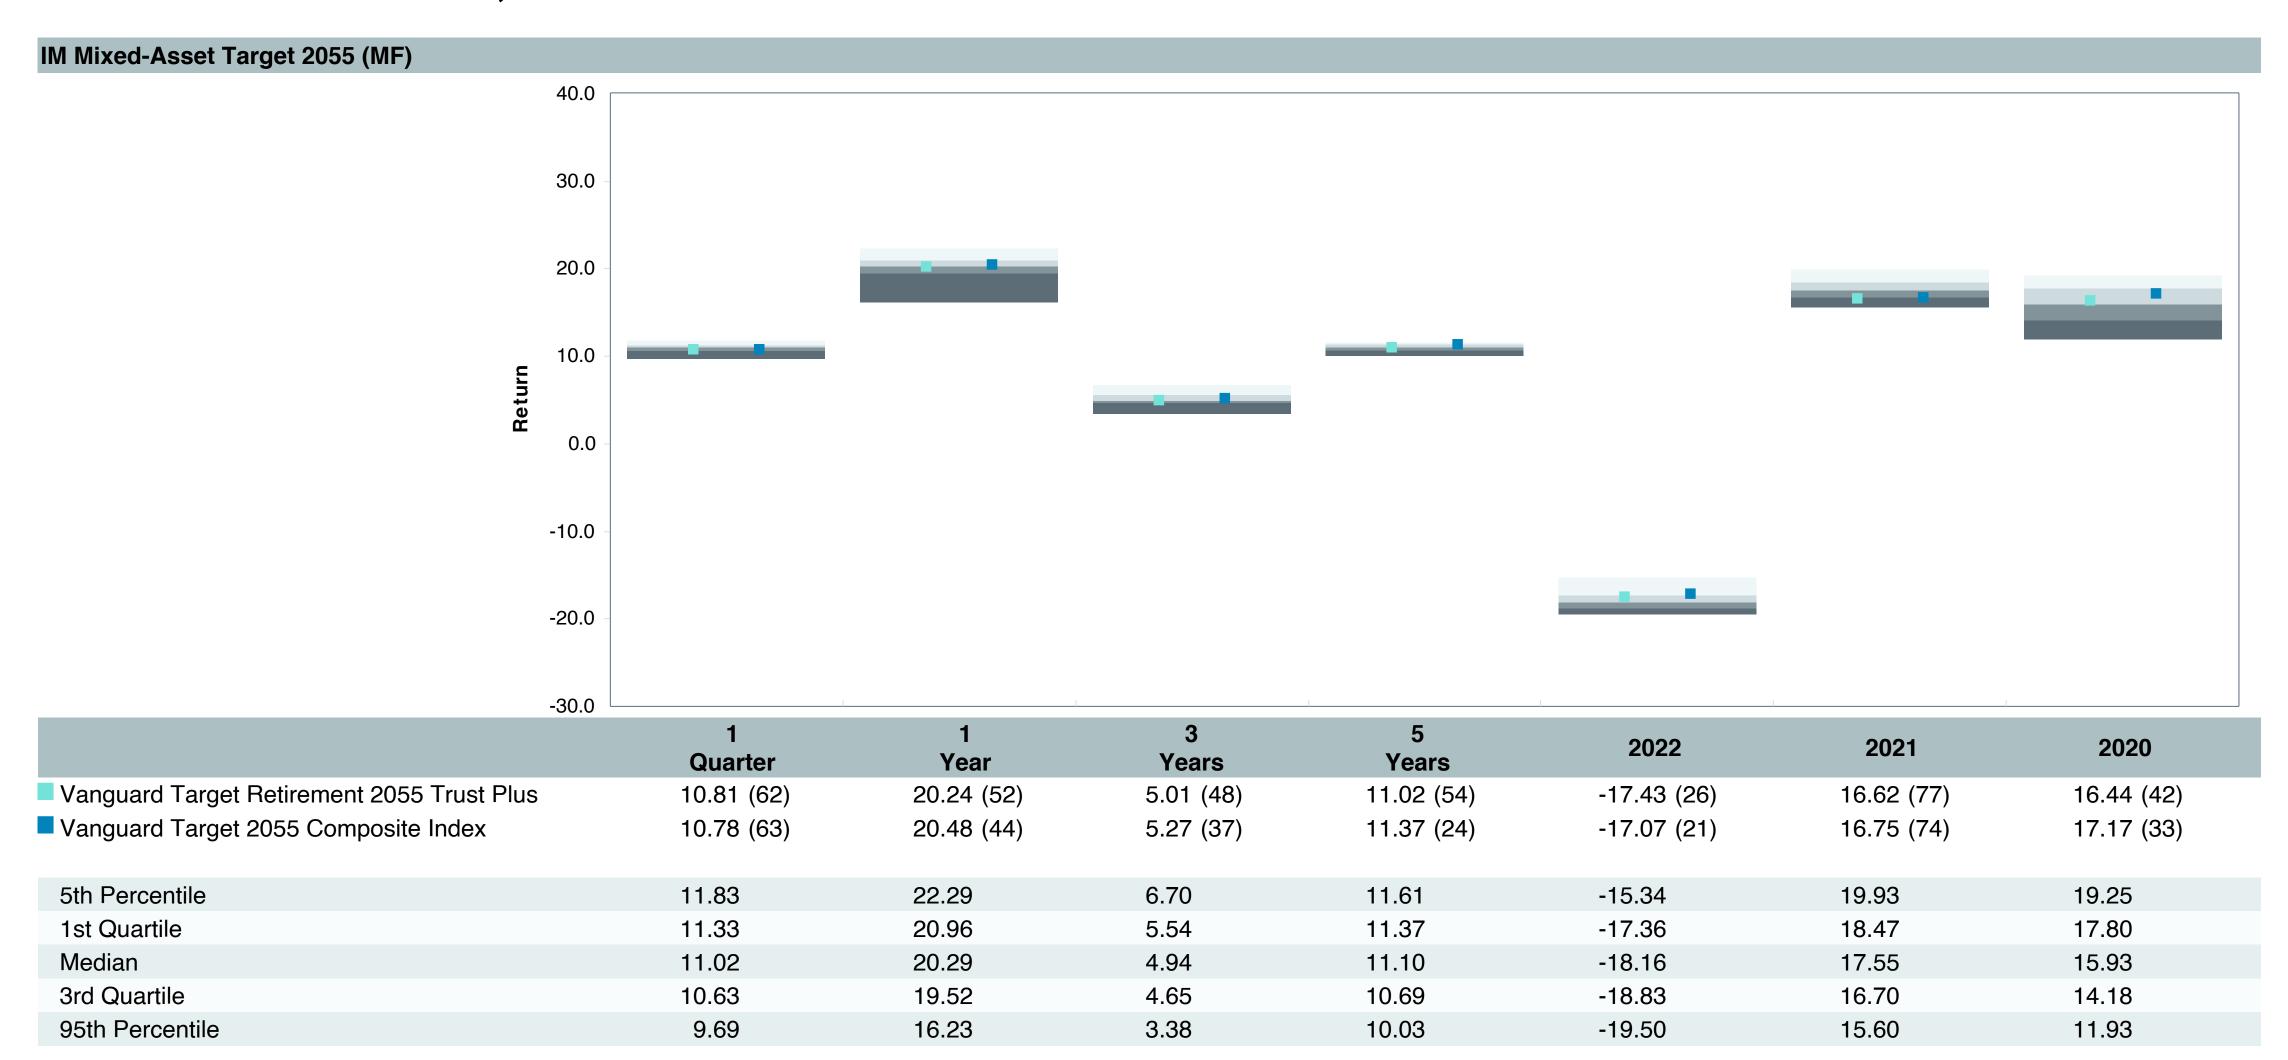

## Vanguard Target Retirement 2055 Trust Plus Performance Summary

| Account Information |                                            |  |  |  |  |  |  |  |
|---------------------|--------------------------------------------|--|--|--|--|--|--|--|
| Account Name        | Vanguard Target Retirement 2055 Trust Plus |  |  |  |  |  |  |  |
| Inception Date      | 08/31/2011                                 |  |  |  |  |  |  |  |
| Account Structure   | Collective Investment Trust                |  |  |  |  |  |  |  |
| Asset Class         | Global Target Date                         |  |  |  |  |  |  |  |
| Benchmark           | Vanguard Target 2055 Composite Index       |  |  |  |  |  |  |  |
| Peer Group          | IM Mixed-Asset Target 2055 (MF)            |  |  |  |  |  |  |  |















| 5 Years Historical Statistics              |                  |                   |                      |           |                 |       |      |        |                    |                    |
|--------------------------------------------|------------------|-------------------|----------------------|-----------|-----------------|-------|------|--------|--------------------|--------------------|
|                                            | Active<br>Return | Tracking<br>Error | Information<br>Ratio | R-Squared | Sharpe<br>Ratio | Alpha | Beta | Return | Standard Deviation | Actual Correlation |
| Vanguard Target Retirement 2055 Trust Plus | -0.30            | 0.79              | -0.38                | 1.00      | 0.60            | -0.38 | 1.01 | 11.02  | 16.77