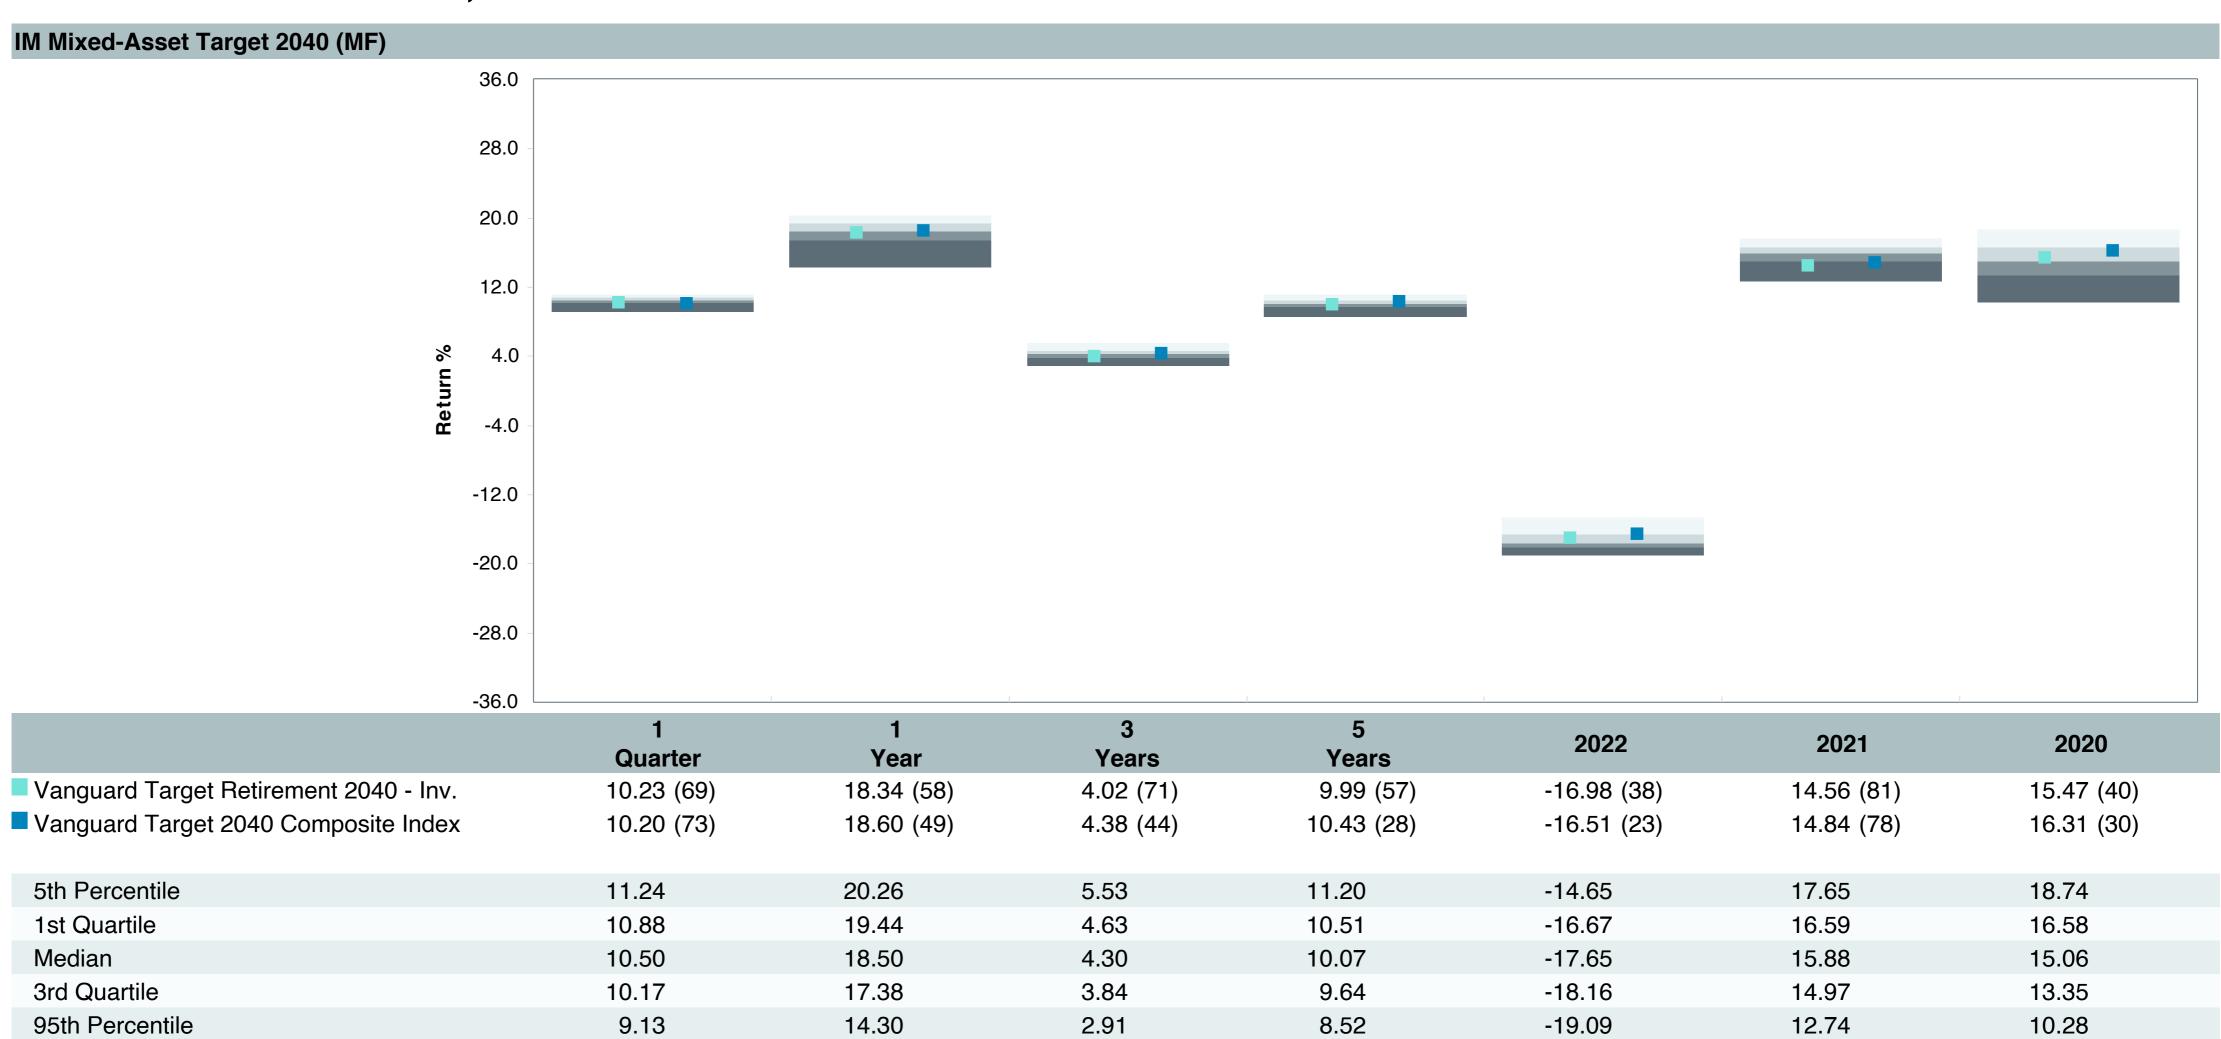

40;Inv (VFORX)     |
| Fund Family:               | Vanguard                             |
| Ticker:                    | VFORX                                |
| Peer Group:                | IM Mixed-Asset Target 2040 (MF)      |
| Benchmark:                 | Vanguard Target 2040 Composite Index |
| Fund Inception:            | 06/07/2006                           |
| Portfolio Manager:         | Team Managed                         |
| Total Assets:              | \$75,757.20 Million                  |
| Total Assets Date:         | 11/30/2023                           |
| Gross Expense:             | 0.08%                                |
| Net Expense:               | 0.08%                                |
| Turnover:                  | 1%                                   |

















| 5 Years Historical Statistics          |                  |                   |                      |           |                 |       |      |        |                    |                    |
|----------------------------------------|------------------|-------------------|----------------------|-----------|-----------------|-------|------|--------|--------------------|--------------------|
|                                        | Active<br>Return | Tracking<br>Error | Information<br>Ratio | R-Squared | Sharpe<br>Ratio | Alpha | Beta | Return | Standard Deviation | Actual Correlation |
| Vanguard Target Retirement 2040 - Inv. | -0.38            | 0.73              | -0.53                | 1.00      | 0.57            | -0.47 | 1.01 | 9.99   | 15.47              | 1.00