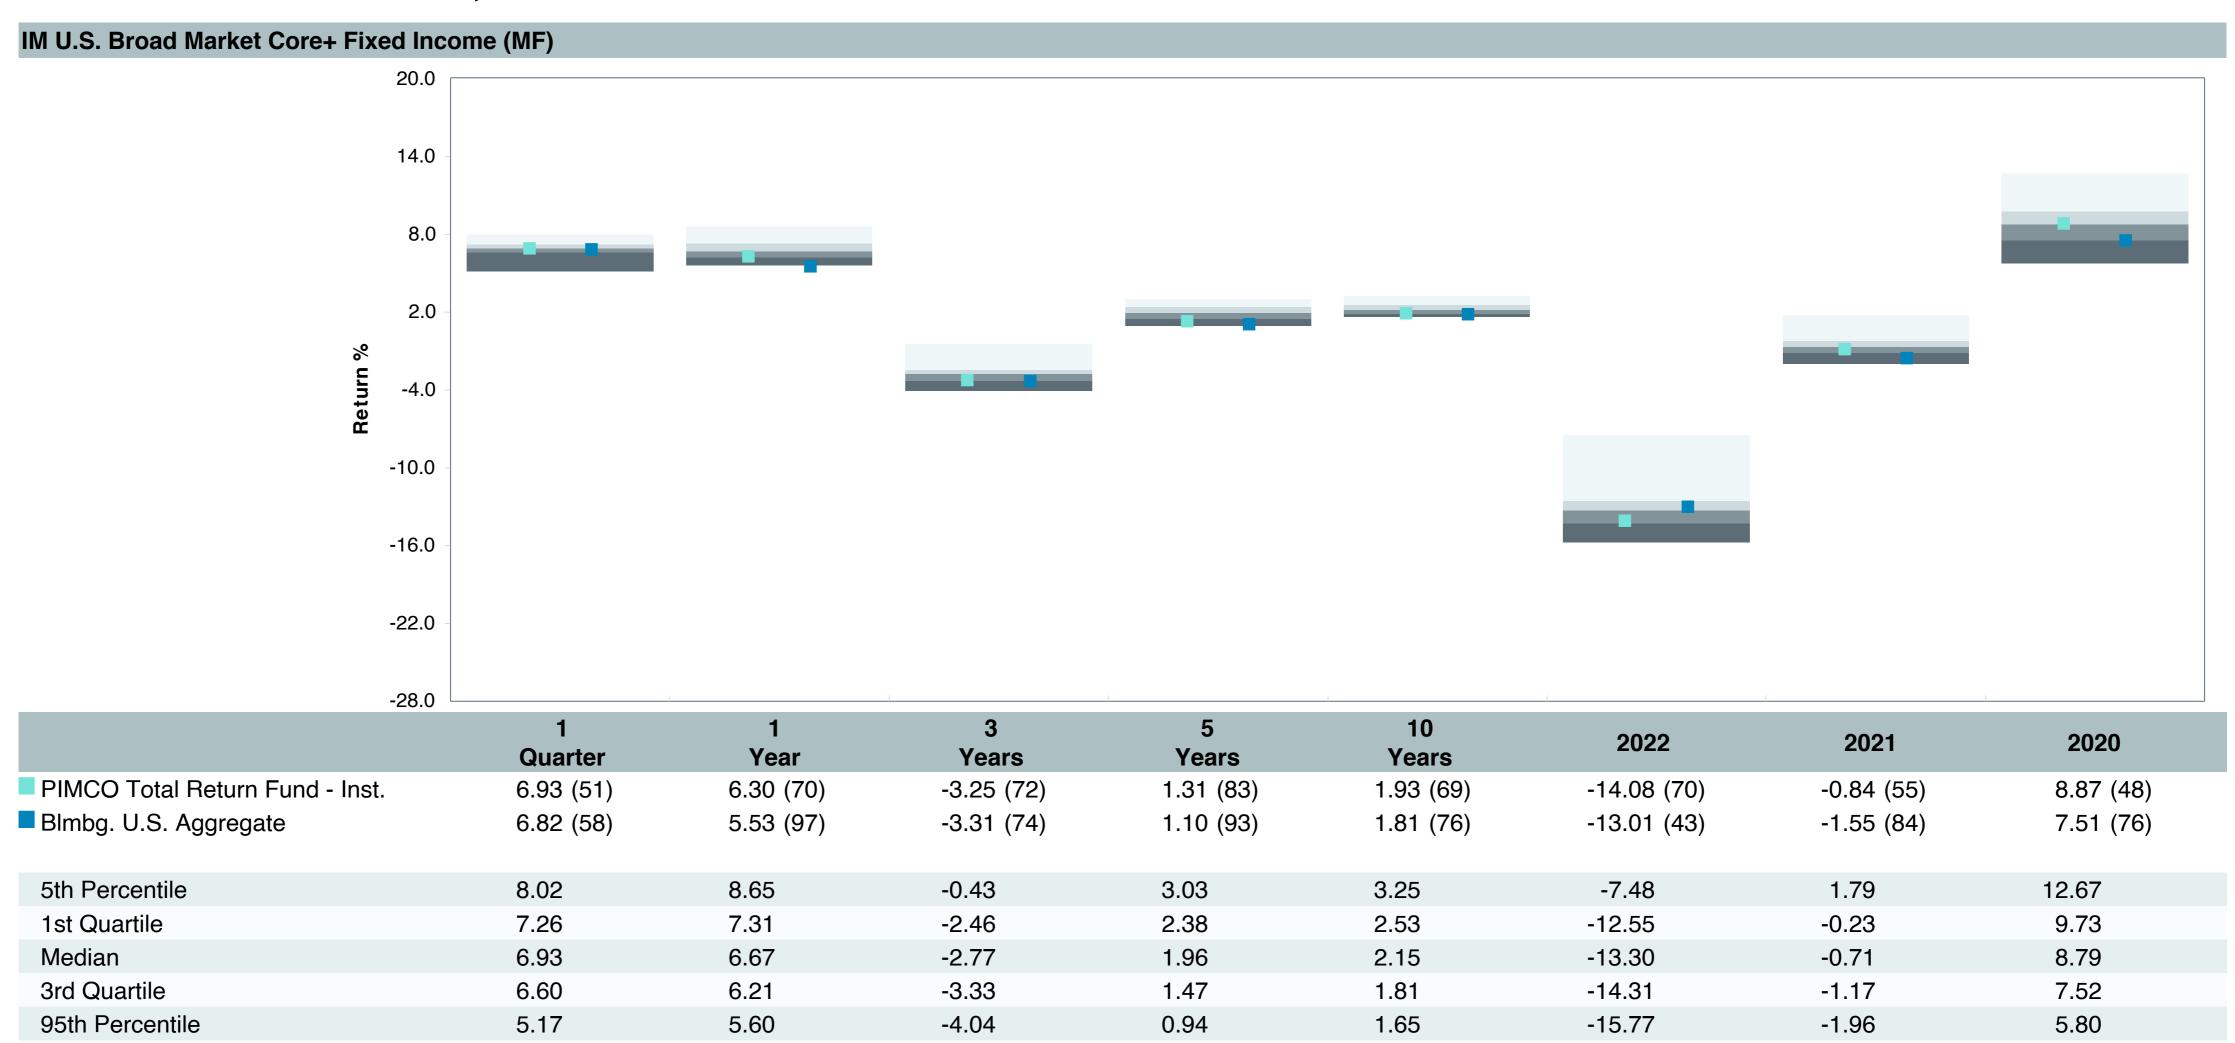

# **5 Year Comparative Performance**

### As of December 31, 2023

#### 5-yr Performance vs. Benchmark (Tiers II & III)