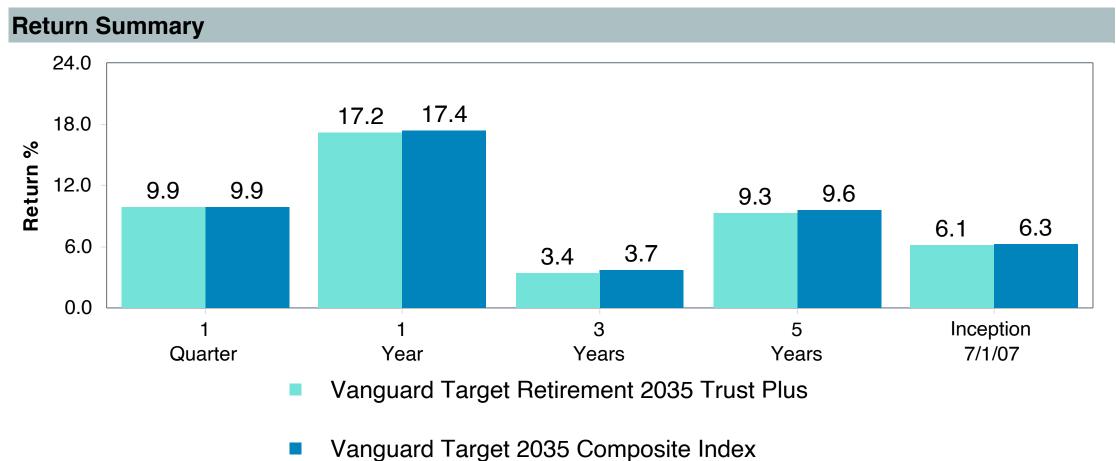

# **5 Year Comparative Performance**

### As of December 31, 2023

# **Total Plan Top Ten Based on Assets**

|                                                 |                     |            |            |                   | Traili<br>1 Ye | •    | Traili<br>3 Yea | •    | Traili<br>5 Yea | •    | Traili<br>10 Ye | •    |
|-------------------------------------------------|---------------------|------------|------------|-------------------|----------------|------|-----------------|------|-----------------|------|-----------------|------|
| Investment Fund                                 | Assets              | % of Total | Watch List | # of participants | Return         | Rank | Return          | Rank | Return          | Rank | Return          | Rank |
| Vanguard Institutional Index Fund - Instl. Plus | \$<br>292,814,263   | 9.2%       |            | 2,069             | 26.3%          | (23) | 10.0%           | (15) | 15.7%           | (13) | 12.0%           | (1)  |
| S&P 500 Index                                   |                     |            |            |                   | 26.3%          | (12) | 10.0%           | (2)  | 15.7%           | (4)  | 12.0%           | (1)  |
| TIAA Traditional - RC                           | \$<br>240,296,906   | 7.5%       |            | 1,138             | 4.8%           | (6)  | 4.2%            | (1)  | 4.1%            | (1)  | 4.2%            | (1)  |
| Morningstar Stable Value Index                  |                     |            |            |                   | 2.9%           | (24) | 2.2%            | (17) | 2.2%            | (13) | 2.1%            | (16) |
| Vanguard Target Retirement 2040 Trust Plus      | \$<br>198,021,028   | 6.2%       |            | 528               | 18.4%          | (53) | 4.1%            | (64) | 10.1%           | (49) | 7.6%            | (22) |
| Vanguard Target 2040 Composite Index            |                     |            |            |                   | 18.6%          | (49) | 4.4%            | (44) | 10.4%           | (28) | 7.9%            | (10) |
| Vanguard Target Retirement 2035 Trust Plus      | \$<br>197,146,325   | 6.2%       |            | 459               | 17.2%          | (35) | 3.4%            | (50) | 9.3%            | (53) | 7.2%            | (15) |
| Vanguard Target 2035 Composite Index            |                     |            |            |                   | 17.4%          | (31) | 3.7%            | (28) | 9.6%            | (23) | 7.4%            | (7)  |
| Vanguard Target Retirement 2045 Trust Plus      | \$<br>179,952,924   | 5.7%       |            | 618               | 19.6%          | (46) | 4.8%            | (52) | 10.8%           | (41) | 8.0%            | (24) |
| Vanguard Target 2045 Composite Index            |                     |            |            |                   | 19.8%          | (43) | 5.0%            | (33) | 11.2%           | (28) | 8.3%            | (10) |
| Vanguard Target Retirement 2030 Trust Plus      | \$<br>167,331,184   | 5.3%       |            | 321               | 16.1%          | (14) | 2.8%            | (38) | 8.5%            | (48) | 6.7%            | (12) |
| Vanguard Target 2030 Composite Index            |                     |            |            |                   | 16.3%          | (12) | 3.0%            | (28) | 8.8%            | (13) | 6.9%            | (5)  |
| Vanguard Developed Markets Index Plus           | \$<br>138,178,296   | 4.3%       |            | 1,775             | 17.8%          | (42) | 3.6%            | (36) | 8.4%            | (57) | 4.6%            | (40) |
| Vanguard Spliced Developed ex U.S. Index        |                     |            |            |                   | 18.0%          | (40) | 3.6%            | (36) | 8.4%            | (58) | 4.6%            | (40) |
| Vanguard Target Retirement 2050 Trust Plus      | \$<br>121,384,248   | 3.8%       |            | 632               | 20.3%          | (48) | 5.0%            | (46) | 11.0%           | (42) | 8.1%            | (24) |
| Vanguard Target 2050 Composite Index            |                     |            |            |                   | 20.5%          | (41) | 5.3%            | (34) | 11.4%           | (25) | 8.3%            | (12) |
| TIAA Traditional - RCP                          | \$<br>114,710,086   | 3.6%       |            | 613               | 4.0%           | (6)  | 3.4%            | (1)  | 3.4%            | (1)  | 3.4%            | (1)  |
| Morningstar Stable Value Index                  |                     |            |            |                   | 2.9%           | (24) | 2.2%            | (17) | 2.2%            | (13) | 2.1%            | (16) |
| Vanguard Target Retirement 2025 Trust Plus      | \$<br>112,999,353   | 3.5%       |            | 240               | 14.6%          | (10) | 2.1%            | (33) | 7.7%            | (30) | 6.2%            | (9)  |
| Vanguard Target 2025 Composite Index            |                     |            |            |                   | 14.7%          | (5)  | 2.4%            | (14) | 8.0%            | (7)  | 6.4%            | (1)  |
| Total                                           | \$<br>1,762,834,612 | 55.4%      |            |                   |                |      |                 |      |                 |      |                 |      |