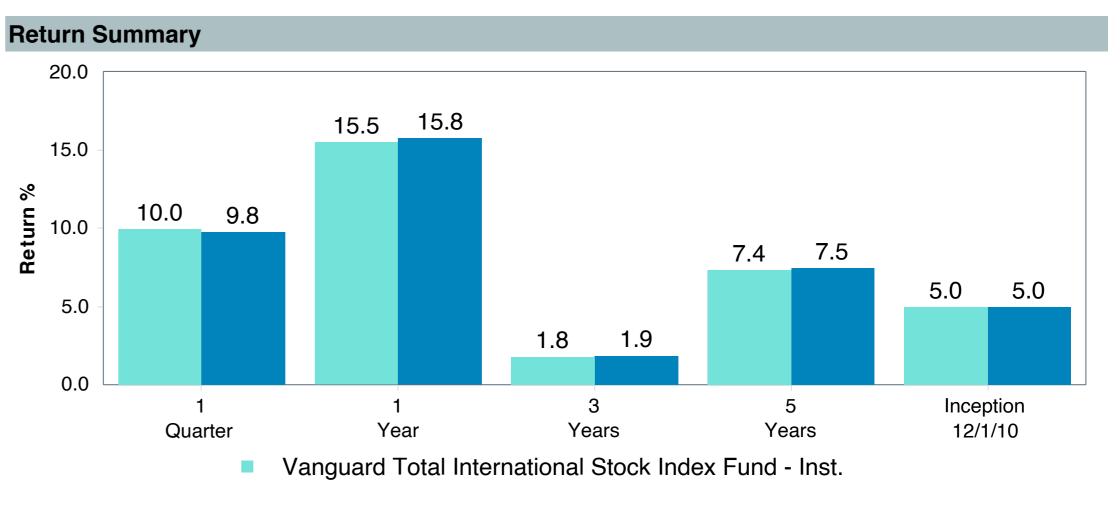

Ticker:                    | VTSNX                                       |
| Peer Group:                | IM International Multi-Cap Core Equity (MF) |
| Benchmark:                 | Performance Benchmark                       |
| Fund Inception:            | 11/29/2010                                  |
| Portfolio Manager:         | Perre/Franquin                              |
| Total Assets:              | \$37,739.20 Million                         |
| Total Assets Date:         | 11/30/2023                                  |
| Gross Expense:             | 0.08%                                       |
| Net Expense:               | 0.08%                                       |
| Turnover:                  | 5%                                          |



Quarterly Under Performance





Performance Benchmark













| 5 Years Historical Statistics                         |                  |                   |                      |           |                 |       |      |        |                    |                    |
|-------------------------------------------------------|------------------|-------------------|----------------------|-----------|-----------------|-------|------|--------|--------------------|--------------------|
|                                                       | Active<br>Return | Tracking<br>Error | Information<br>Ratio | R-Squared | Sharpe<br>Ratio | Alpha | Beta | Return | Standard Deviation | Actual Correlation |
| Vanguard Total International Stock Index Fund - Inst. | -0.02            | 2.10              | -0.01