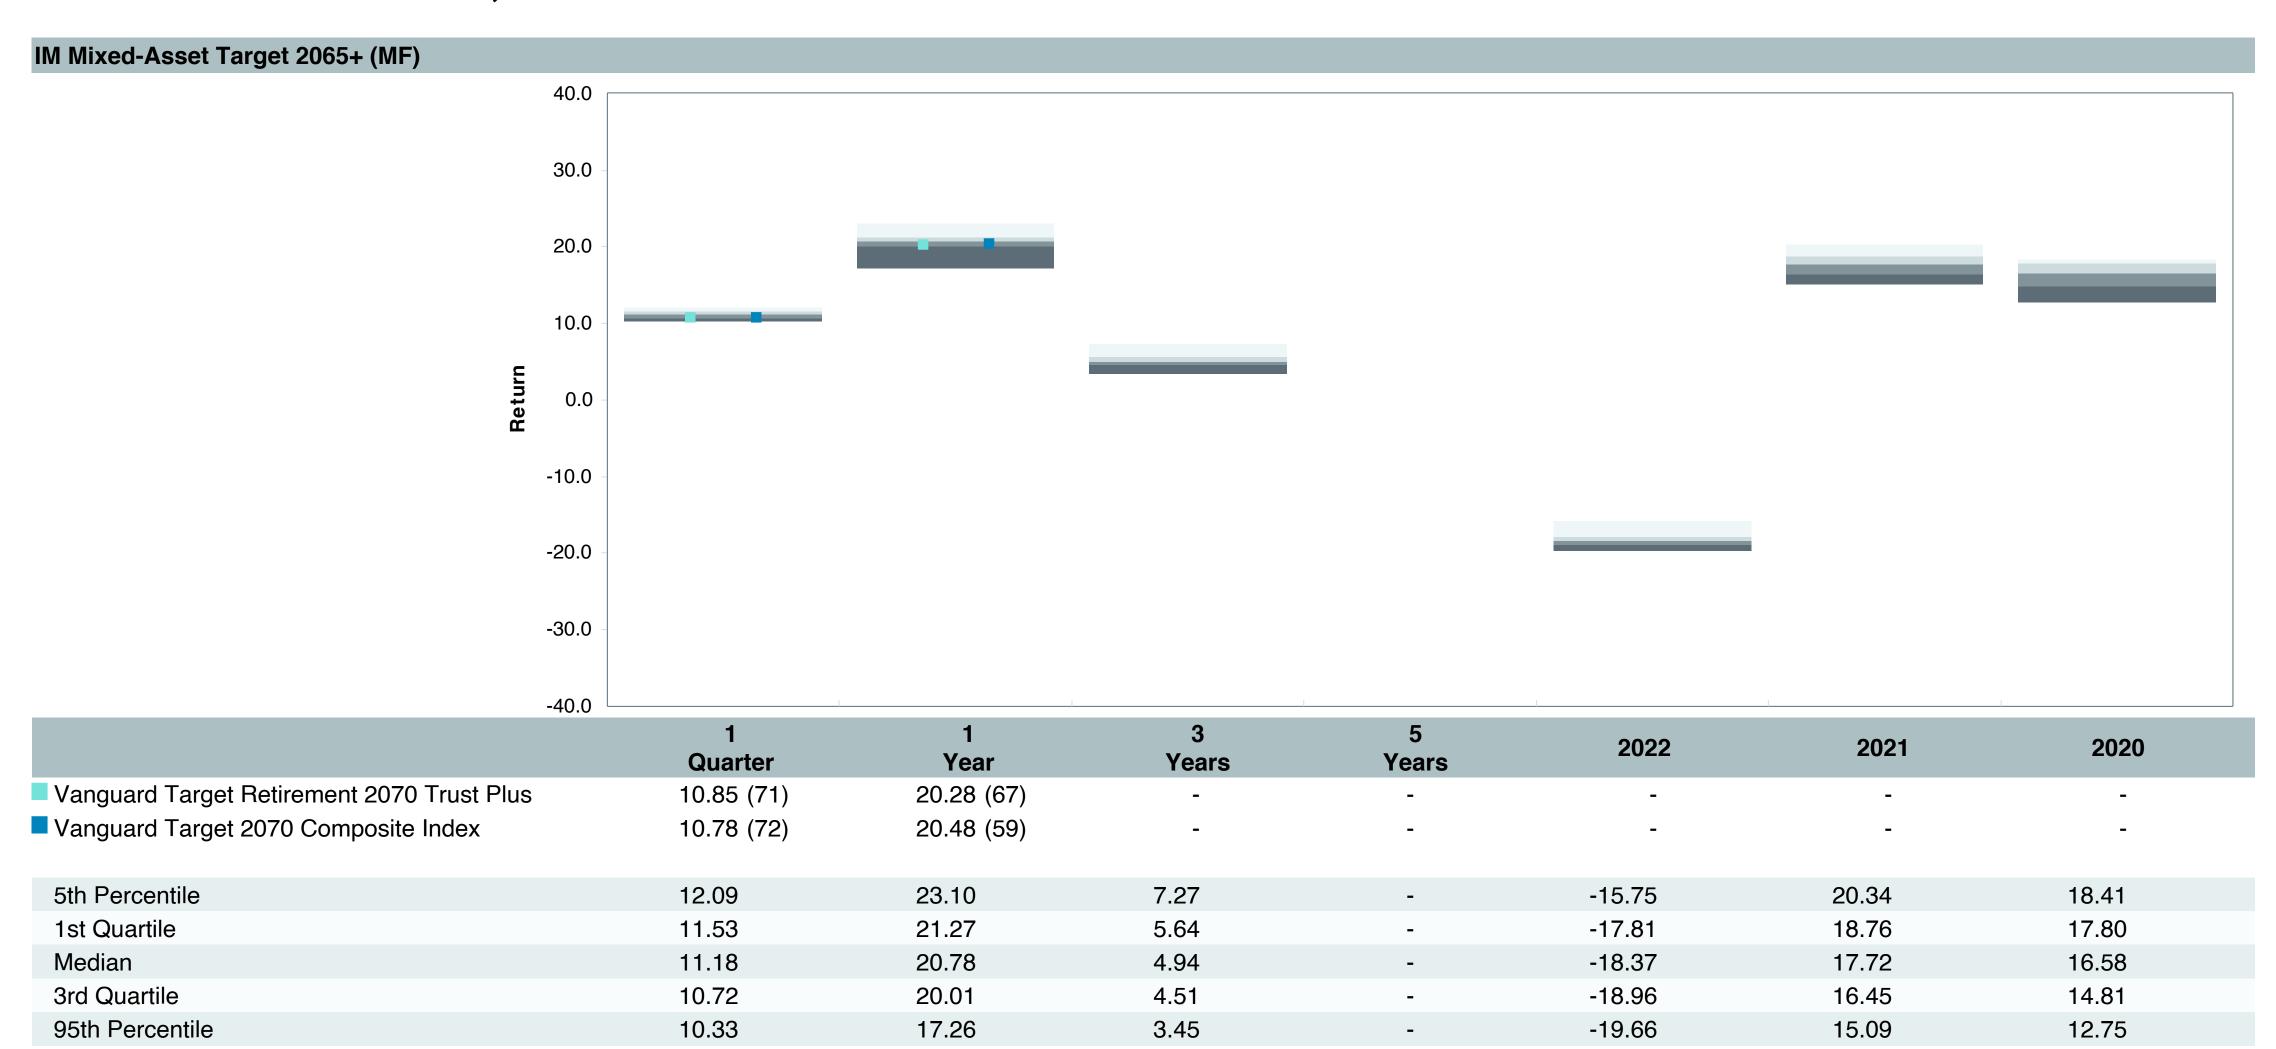

# **5 Year Comparative Performance**

### As of December 31, 2023

#### 5-yr Performance vs. Benchmark (Tiers II & III)