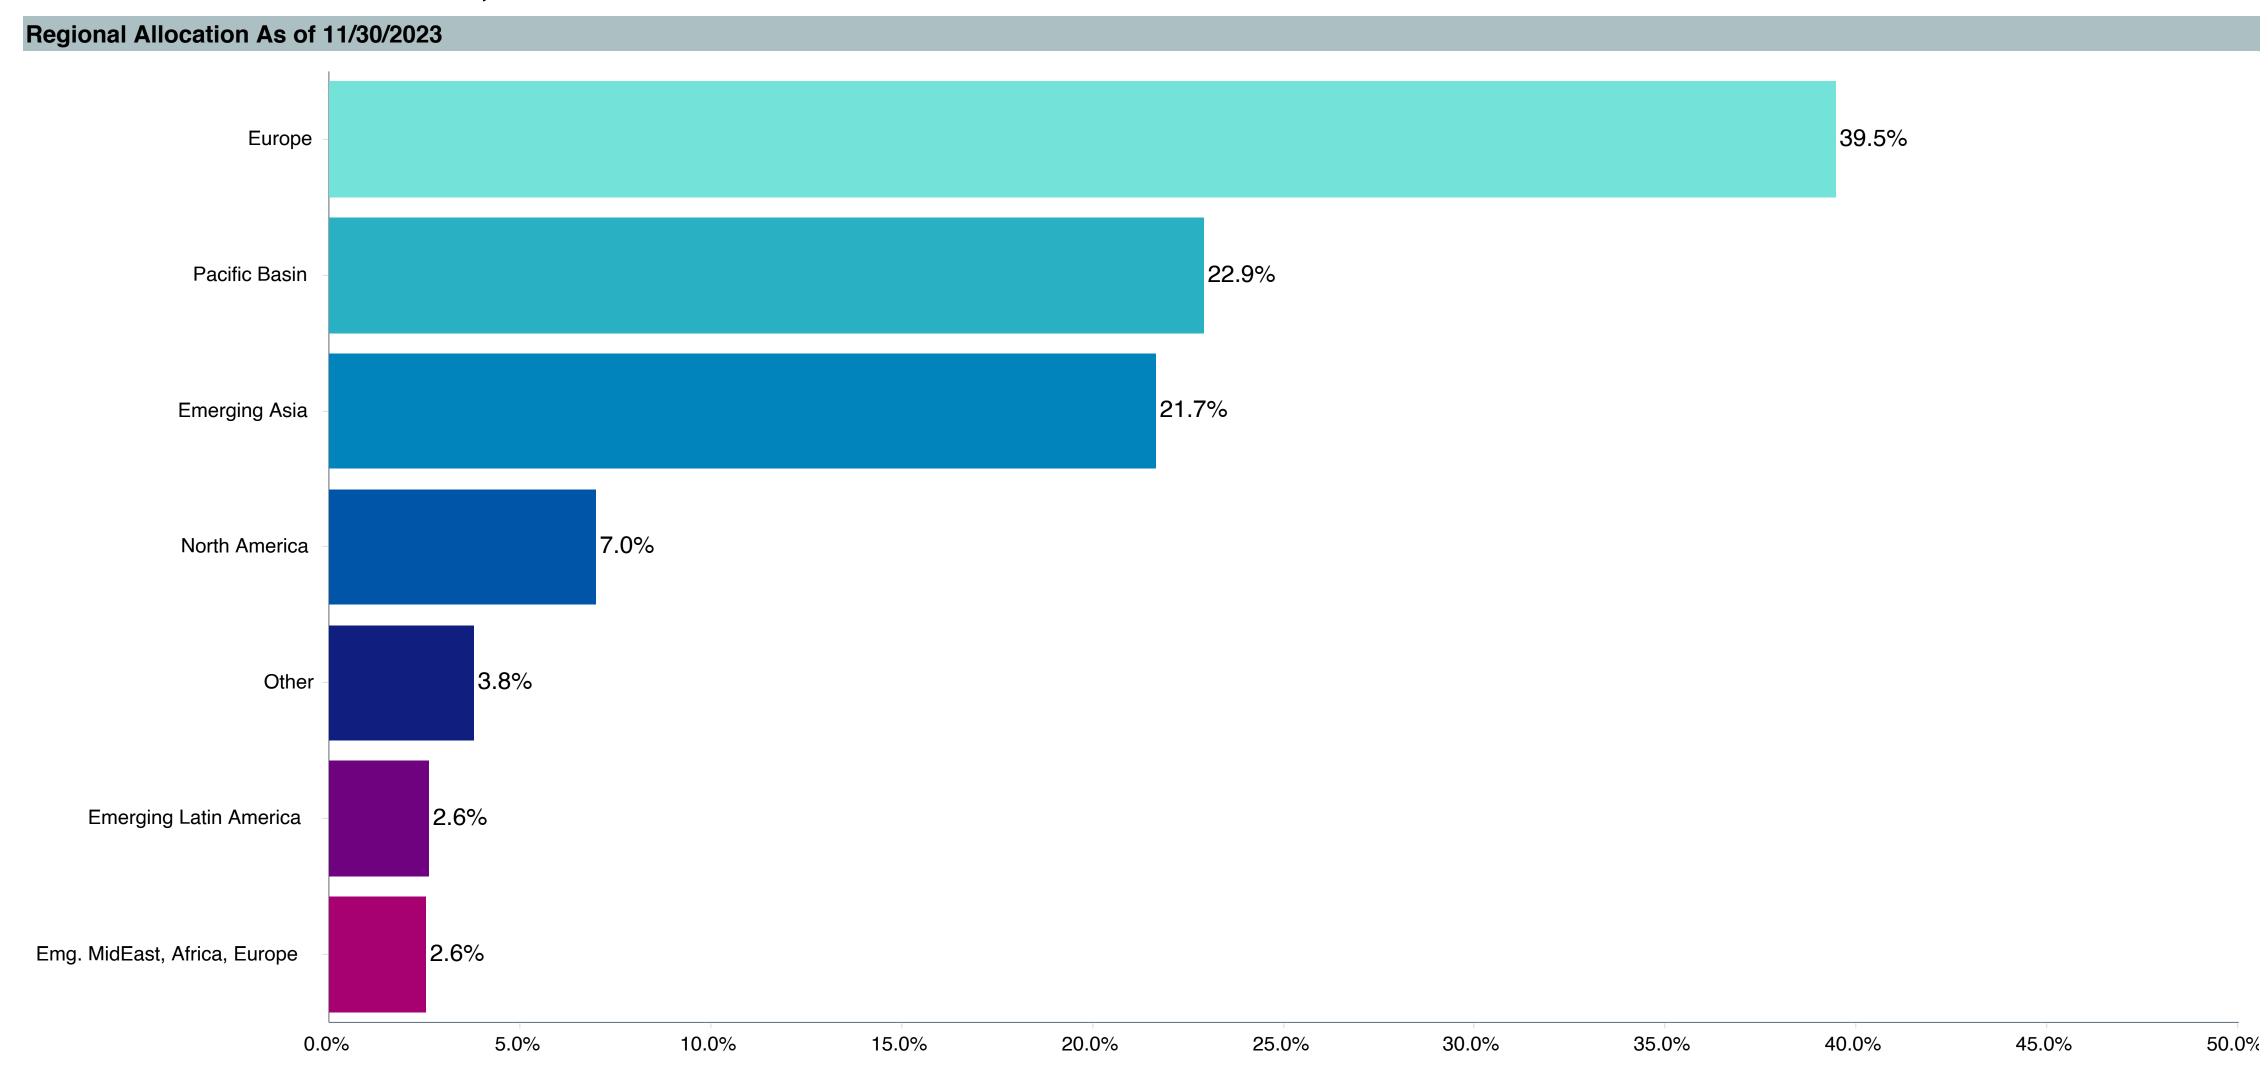

# **5 Year Comparative Performance**

### As of December 31, 2023

#### 5-yr Performance vs. Benchmark (Tiers II & III)