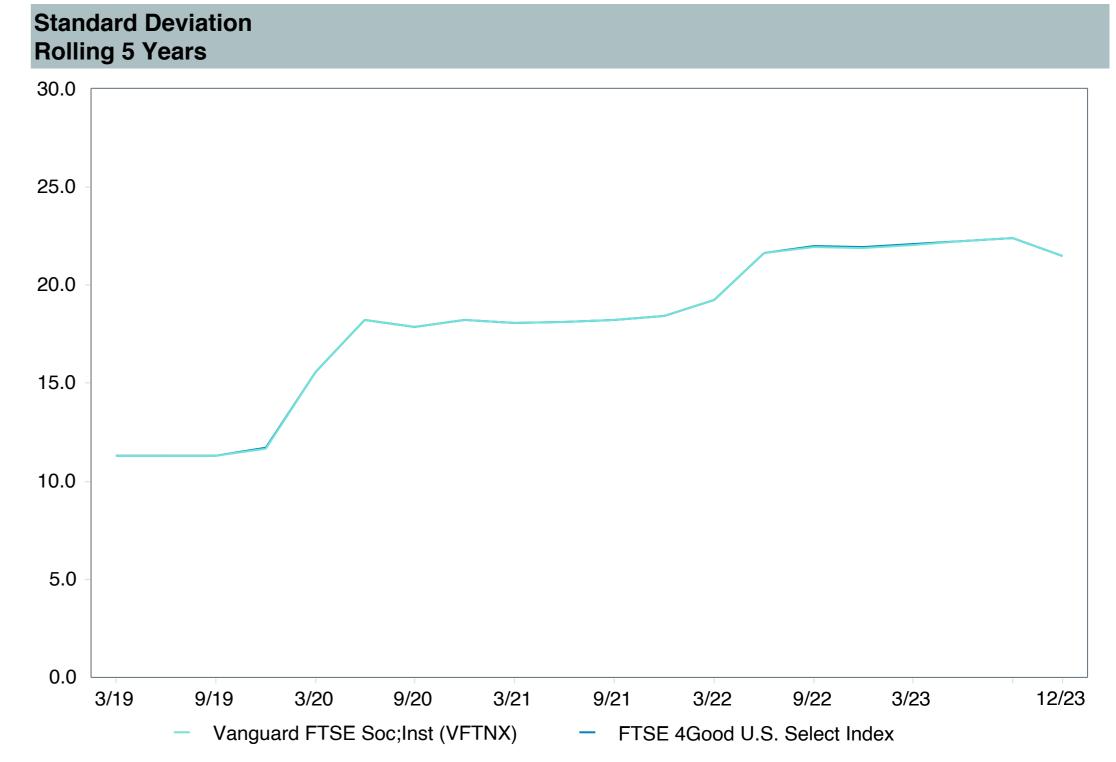

# **5 Year Comparative Performance**

### As of December 31, 2023

#### 5-yr Performance vs. Benchmark (Tiers II & III)