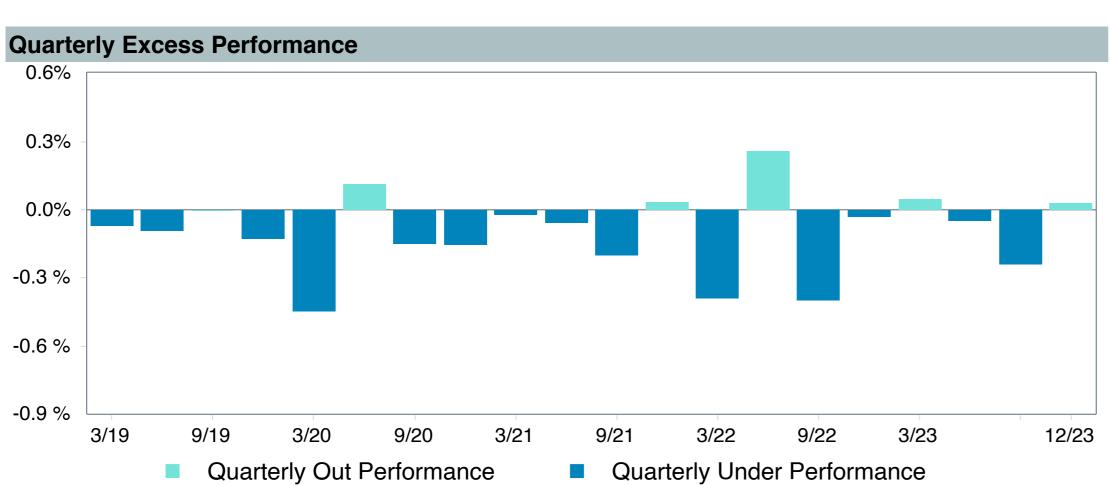

gt Ret2040;Inv (VFORX)     |
| Fund Family:               | Vanguard                             |
| Ticker:                    | VFORX                                |
| Peer Group:                | IM Mixed-Asset Target 2040 (MF)      |
| Benchmark:                 | Vanguard Target 2040 Composite Index |
| Fund Inception:            | 06/07/2006                           |
| Portfolio Manager:         | Team Managed                         |
| Total Assets:              | \$75,757.20 Million                  |
| Total Assets Date:         | 11/30/2023                           |
| Gross Expense:             | 0.08%                                |
| Net Expense:               | 0.08%                                |
| Turnover:                  | 1%                                   |

















| 5 Years Historical Statistics          |                  |                   |                      |           |                 |       |      |        |                    |                    |
|----------------------------------------|------------------|-------------------|----------------------|-----------|-----------------|-------|------|--------|--------------------|--------------------|
|                                        | Active<br>Return | Tracking<br>Error | Information<br>Ratio | R-Squared | Sharpe<br>Ratio | Alpha | Beta | Return | Standard Deviation | Actual Correlation |
| Vanguard Target Retirement 2040 - Inv. | -0.38            | 0.73              | -0.53                | 1.00      | 0.57            | -0.47 | 1.01 | 9.99   | 15.47              | 1