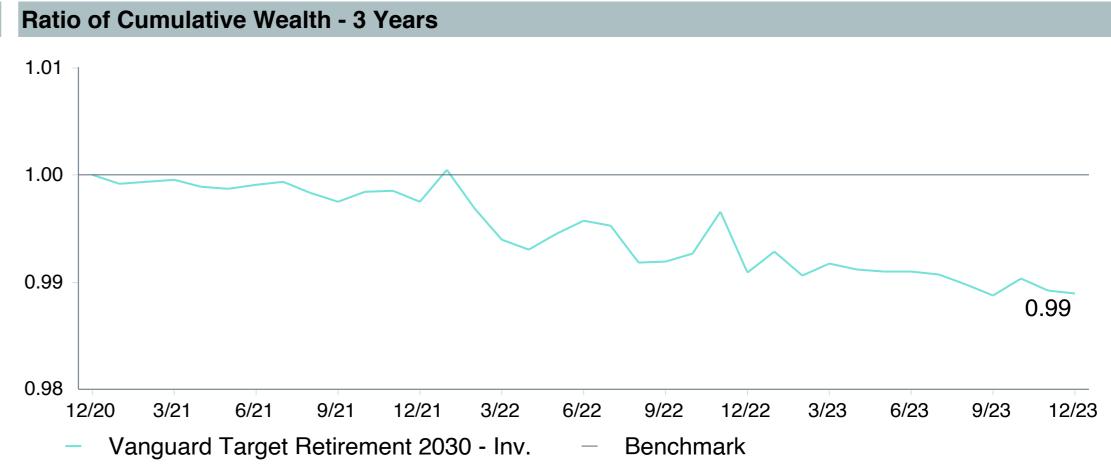

# **Total Plan Top Ten Based on Assets**

|                                                 |                     |            |            |                   | Traili<br>1 Ye | •    | Traili<br>3 Yea | •    | Traili<br>5 Yea | •    | Traili<br>10 Ye | •    |
|-------------------------------------------------|---------------------|------------|------------|-------------------|----------------|------|-----------------|------|-----------------|------|-----------------|------|
| Investment Fund                                 | Assets              | % of Total | Watch List | # of participants | Return         | Rank | Return          | Rank | Return          | Rank | Return          | Rank |
| Vanguard Institutional Index Fund - Instl. Plus | \$<br>292,814,263   | 9.2%       |            | 2,069             | 26.3%          | (23) | 10.0%           | (15) | 15.7%           | (13) | 12.0%           | (1)  |
| S&P 500 Index                                   |                     |            |            |                   | 26.3%          | (12) | 10.0%           | (2)  | 15.7%           | (4)  | 12.0%           | (1)  |
| TIAA Traditional - RC                           | \$<br>240,296,906   | 7.5%       |            | 1,138             | 4.8%           | (6)  | 4.2%            | (1)  | 4.1%            | (1)  | 4.2%            | (1)  |
| Morningstar Stable Value Index                  |                     |            |            |                   | 2.9%           | (24) | 2.2%            | (17) | 2.2%            | (13) | 2.1%            | (16) |
| Vanguard Target Retirement 2040 Trust Plus      | \$<br>198,021,028   | 6.2%       |            | 528               | 18.4%          | (53) | 4.1%            | (64) | 10.1%           | (49) | 7.6%            | (22) |
| Vanguard Target 2040 Composite Index            |                     |            |            |                   | 18.6%          | (49) | 4.4%            | (44) | 10.4%           | (28) | 7.9%            | (10) |
| Vanguard Target Retirement 2035 Trust Plus      | \$<br>197,146,325   | 6.2%       |            | 459               | 17.2%          | (35) | 3.4%            | (50) | 9.3%            | (53) | 7.2%            | (15) |
| Vanguard Target 2035 Composite Index            |                     |            |            |                   | 17.4%          | (31) | 3.7%            | (28) | 9.6%            | (23) | 7.4%            | (7)  |
| Vanguard Target Retirement 2045 Trust Plus      | \$<br>179,952,924   | 5.7%       |            | 618               | 19.6%          | (46) | 4.8%            | (52) | 10.8%           | (41) | 8.0%            | (24) |
| Vanguard Target 2045 Composite Index            |                     |            |            |                   | 19.8%          | (43) | 5.0%            | (33) | 11.2%           | (28) | 8.3%            | (10) |
| Vanguard Target Retirement 2030 Trust Plus      | \$<br>167,331,184   | 5.3%       |            | 321               | 16.1%          | (14) | 2.8%            | (38) | 8.5%            | (48) | 6.7%            | (12) |
| Vanguard Target 2030 Composite Index            |                     |            |            |                   | 16.3%          | (12) | 3.0%            | (28) | 8.8%            | (13) | 6.9%            | (5)  |
| Vanguard Developed Markets Index Plus           | \$<br>138,178,296   | 4.3%       |            | 1,775             | 17.8%          | (42) | 3.6%            | (36) | 8.4%            | (57) | 4.6%            | (40) |
| Vanguard Spliced Developed ex U.S. Index        |                     |            |            |                   | 18.0%          | (40) | 3.6%            | (36) | 8.4%            | (58) | 4.6%            | (40) |
| Vanguard Target Retirement 2050 Trust Plus      | \$<br>121,384,248   | 3.8%       |            | 632               | 20.3%          | (48) | 5.0%            | (46) | 11.0%           | (42) | 8.1%            | (24) |
| Vanguard Target 2050 Composite Index            |                     |            |            |                   | 20.5%          | (41) | 5.3%            | (34) | 11.4%           | (25) | 8.3%            | (12) |
| TIAA Traditional - RCP                          | \$<br>114,710,086   | 3.6%       |            | 613               | 4.0%           | (6)  | 3.4%            | (1)  | 3.4%            | (1)  | 3.4%            | (1)  |
| Morningstar Stable Value Index                  |                     |            |            |                   | 2.9%           | (24) | 2.2%            | (17) | 2.2%            | (13) | 2.1%            | (16) |
| Vanguard Target Retirement 2025 Trust Plus      | \$<br>112,999,353   | 3.5%       |            | 240               | 14.6%          | (10) | 2.1%            | (33) | 7.7%            | (30) | 6.2%            | (9)  |
| Vanguard Target 2025 Composite Index            |                     |            |            |                   | 14.7%          | (5)  | 2.4%            | (14) | 8.0%            | (7)  | 6.4%            | (1)  |
| Total                                           | \$<br>1,762,834,612 | 55.4%      |            |                   |                |      |                 |      |                 |      |                 |      |