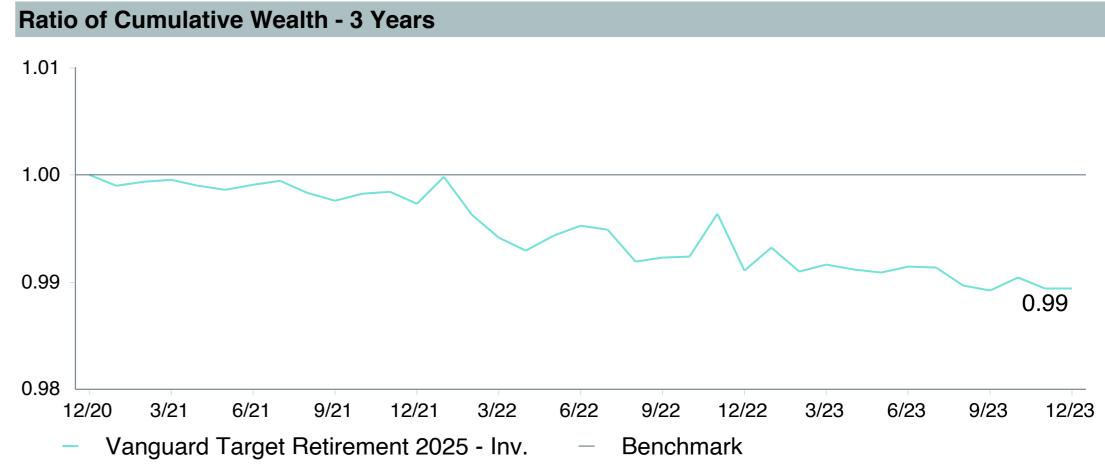

et2025;Inv (VTTVX)     |
| Fund Family:               | Vanguard                             |
| Ticker:                    | VTTVX                                |
| Peer Group:                | IM Mixed-Asset Target 2025 (MF)      |
| Benchmark:                 | Vanguard Target 2025 Composite Index |
| Fund Inception:            | 10/27/2003                           |
| Portfolio Manager:         | Team Managed                         |
| Total Assets:              | \$73,951.00 Million                  |
| Total Assets Date:         | 11/30/2023                           |
| Gross Expense:             | 0.08%                                |
| Net Expense :              | 0.08%                                |
| Turnover:                  | 6%                                   |

















| 5 Years Historical Statistics          |                  |                   |                      |           |                 |       |      |        |                    |                    |
|----------------------------------------|------------------|-------------------|----------------------|-----------|-----------------|-------|------|--------|--------------------|--------------------|
|                                        | Active<br>Return | Tracking<br>Error | Information<br>Ratio | R-Squared | Sharpe<br>Ratio | Alpha | Beta | Return | Standard Deviation | Actual Correlation |
| Vanguard Target Retirement 2025 - Inv. | -0.40            | 0.64              | -0.63                | 1.00      | 0.51            | -0.52 | 1.01 | 7.56   | 12.05              | 1.00