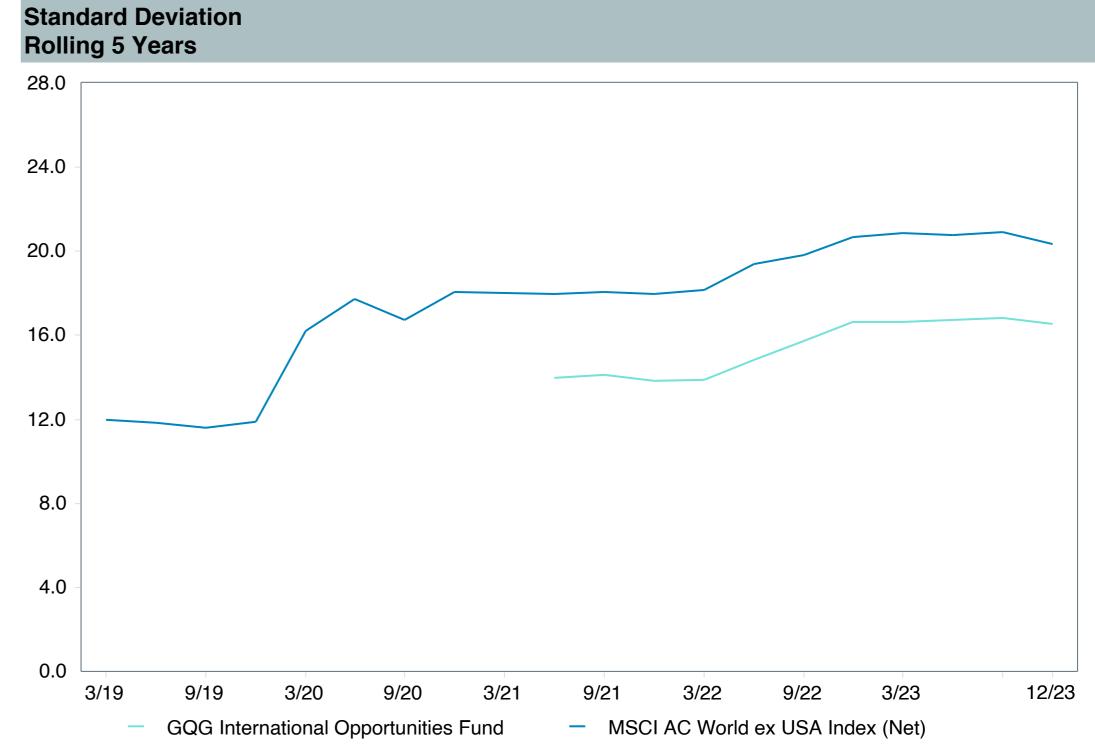

| GSIYX                                |
| Peer Group:                | IM International Equity Markets (MF) |
| Benchmark:                 | MSCI AC World ex USA Index (Net)     |
| Fund Inception:            | 12/15/2016                           |
| Portfolio Manager:         | Jain/Kresmanc/Murthy                 |
| Total Assets:              | \$1,904.90 Million                   |
| Total Assets Date:         | 12/31/2023                           |
| Gross Expense:             | 0.79%                                |
| Net Expense:               | 0.75%                                |
| Turnover:                  | 137%                                 |











## Peer Group Analysis

### Ratio of Cumulative Wealth - Since Inception





### **Risk Profile**





| 5 Years Historical Statistics        |                  |                   |                      |           |                 |       |      |        |                    |                    |
|--------------------------------------|------------------|-------------------|----------------------|-----------|-----------------|-------|------|--------|--------------------|--------------------|
|                                      | Active<br>Return | Tracking<br>Error | Information<br>Ratio | R-Squared | Sharpe<br>Ratio | Alpha | Beta | Return | Standard Deviation | Actual Correlation |
| GQG International Opportunities Fund | 4.55             | 8.02              | 0.57                 | 0.80      | 0.75            | 6.89  | 0.75 | 12.55  | 14.86              | 0.89               |
|