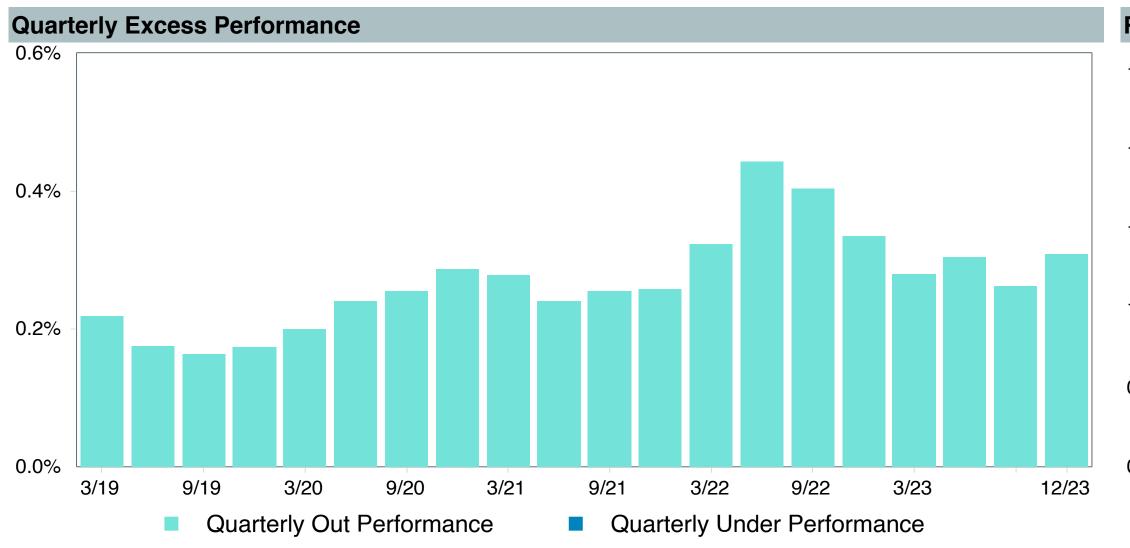

# **5 Year Comparative Performance**

### As of December 31, 2023

#### 5-yr Performance vs. Benchmark (Tiers II & III)