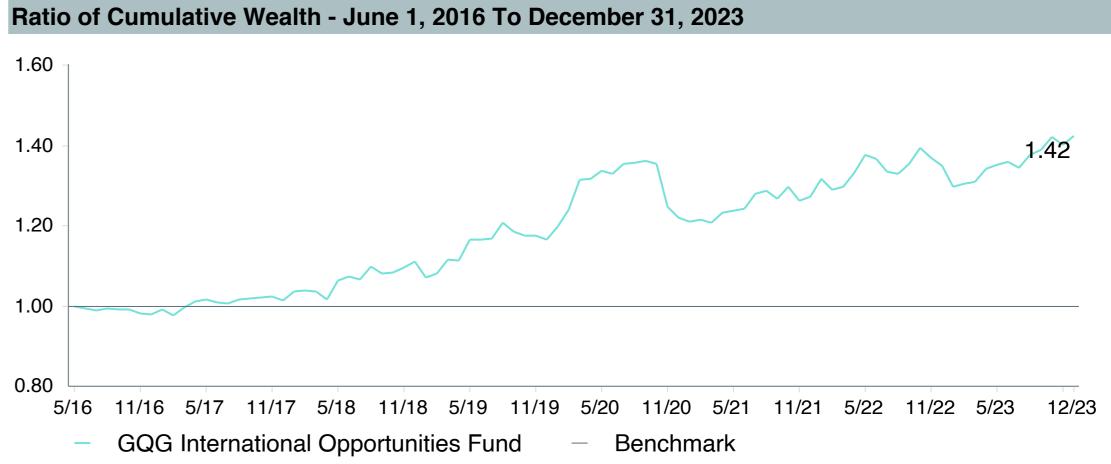

IO;R6 (GSIYX)       |
| Fund Family:               | Goldman Sachs                        |
| Ticker:                    | GSIYX                                |
| Peer Group:                | IM International Equity Markets (MF) |
| Benchmark:                 | MSCI AC World ex USA Index (Net)     |
| Fund Inception:            | 12/15/2016                           |
| Portfolio Manager:         | Jain/Kresmanc/Murthy                 |
| Total Assets:              | \$1,904.90 Million                   |
| Total Assets Date:         | 12/31/2023                           |
| Gross Expense:             | 0.79%                                |
| Net Expense:               | 0.75%                                |
| Turnover:                  | 137%                                 |











## Peer Group Analysis

### Ratio of Cumulative Wealth - Since Inception





### **Risk Profile**





| 5 Years Historical Statistics        |                  |                   |                      |           |                 |       |      |        |                    |                    |
|--------------------------------------|------------------|-------------------|----------------------|-----------|-----------------|-------|------|--------|--------------------|--------------------|
|                                      | Active<br>Return | Tracking<br>Error | Information<br>Ratio | R-Squared | Sharpe<br>Ratio | Alpha | Beta | Return | Standard Deviation | Actual Correlation |
| GQG International Opportunities Fund | 4.55             | 8.02              | 0.57