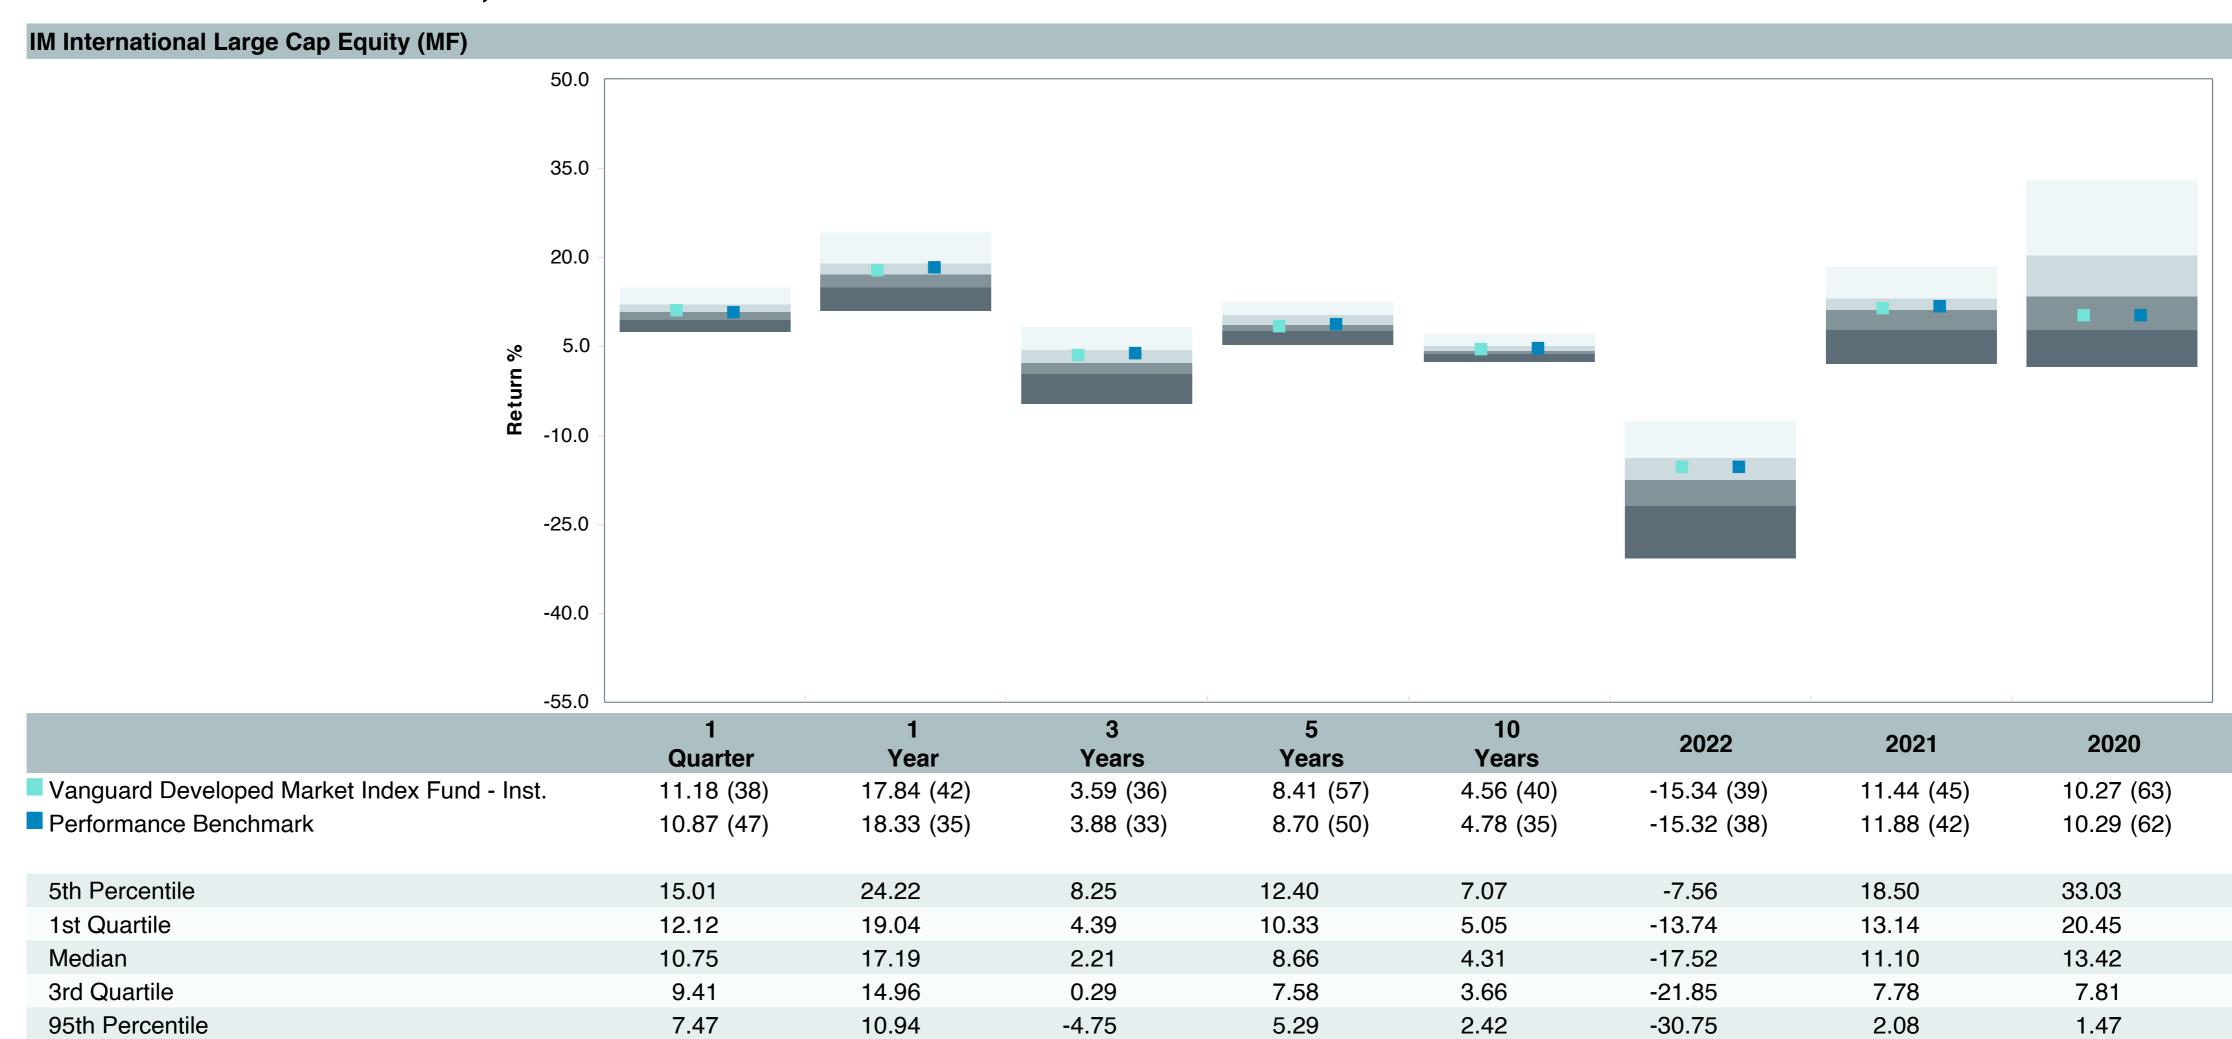

und Family:               | Vanguard                               |
| Ticker:                    | VTMNX                                  |
| Peer Group:                | IM International Large Cap Equity (MF) |
| Benchmark:                 | Performance Benchmark                  |
| Fund Inception:            | 01/04/2001                             |
| Portfolio Manager:         | Franquin/Perre                         |
| Total Assets:              | \$13,564.90 Million                    |
| Total Assets Date:         | 11/30/2023                             |
| Gross Expense:             | 0.05%                                  |
| Net Expense:               | 0.05%                                  |
| Turnover:                  | 4%                                     |



















| 5 Years Historical Statistics                |                  |                   |                      |           |                 |       |      |        |                    |                    |
|----------------------------------------------|------------------|-------------------|----------------------|-----------|-----------------|-------|------|--------|--------------------|--------------------|
|                                              | Active<br>Return | Tracking<br>Error | Information<br>Ratio | R-Squared | Sharpe<br>Ratio | Alpha | Beta | Return | Standard Deviation | Actual Correlation |
| Vanguard Developed Market Index Fund - Inst. | -0.20            | 2.22              | -0.09                | 0.99      | 0.42            | -0.33 | 1.01 | 8.41   | 19.00