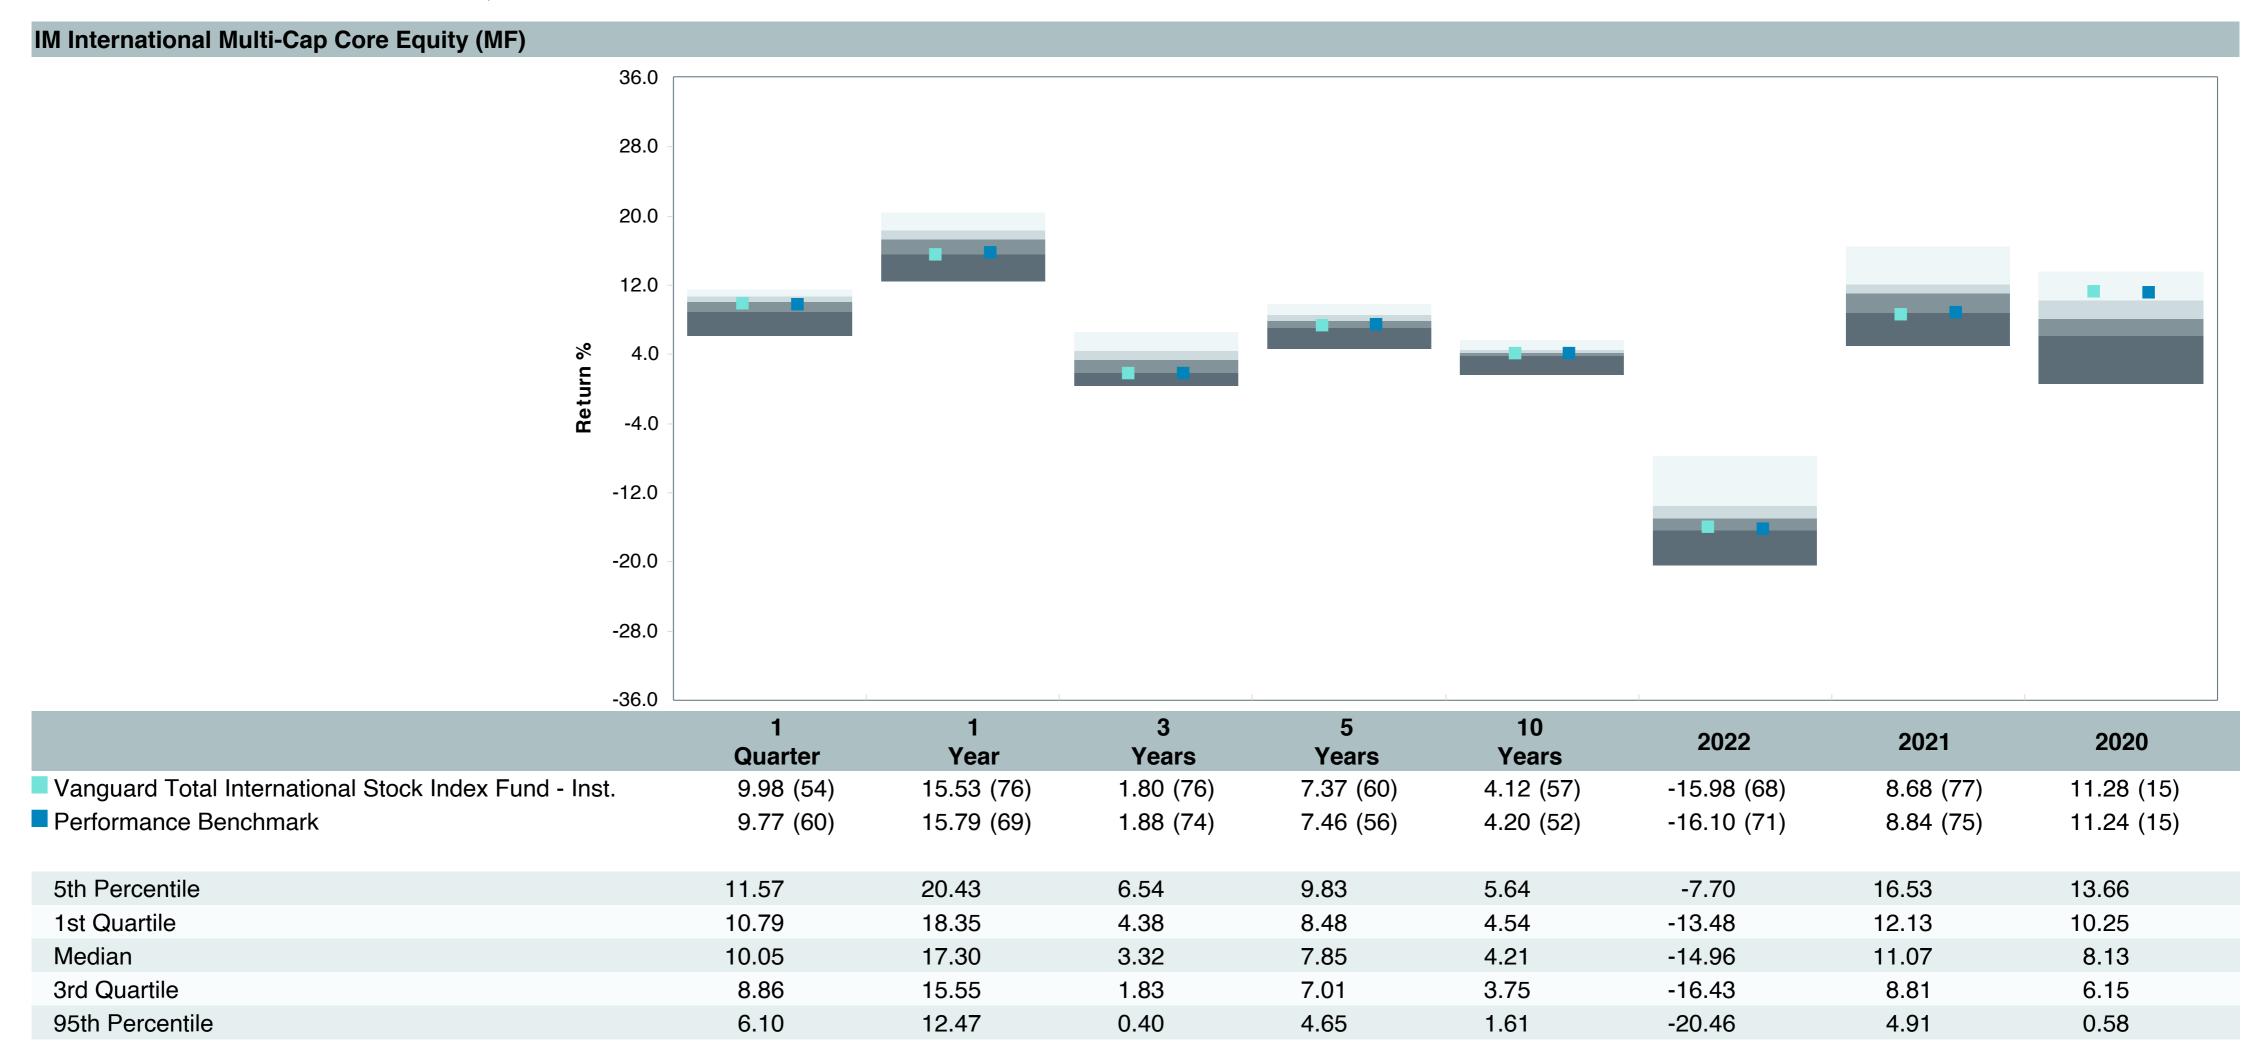

# **5 Year Comparative Performance**

### As of December 31, 2023

#### 5-yr Performance vs. Benchmark (Tiers II & III)