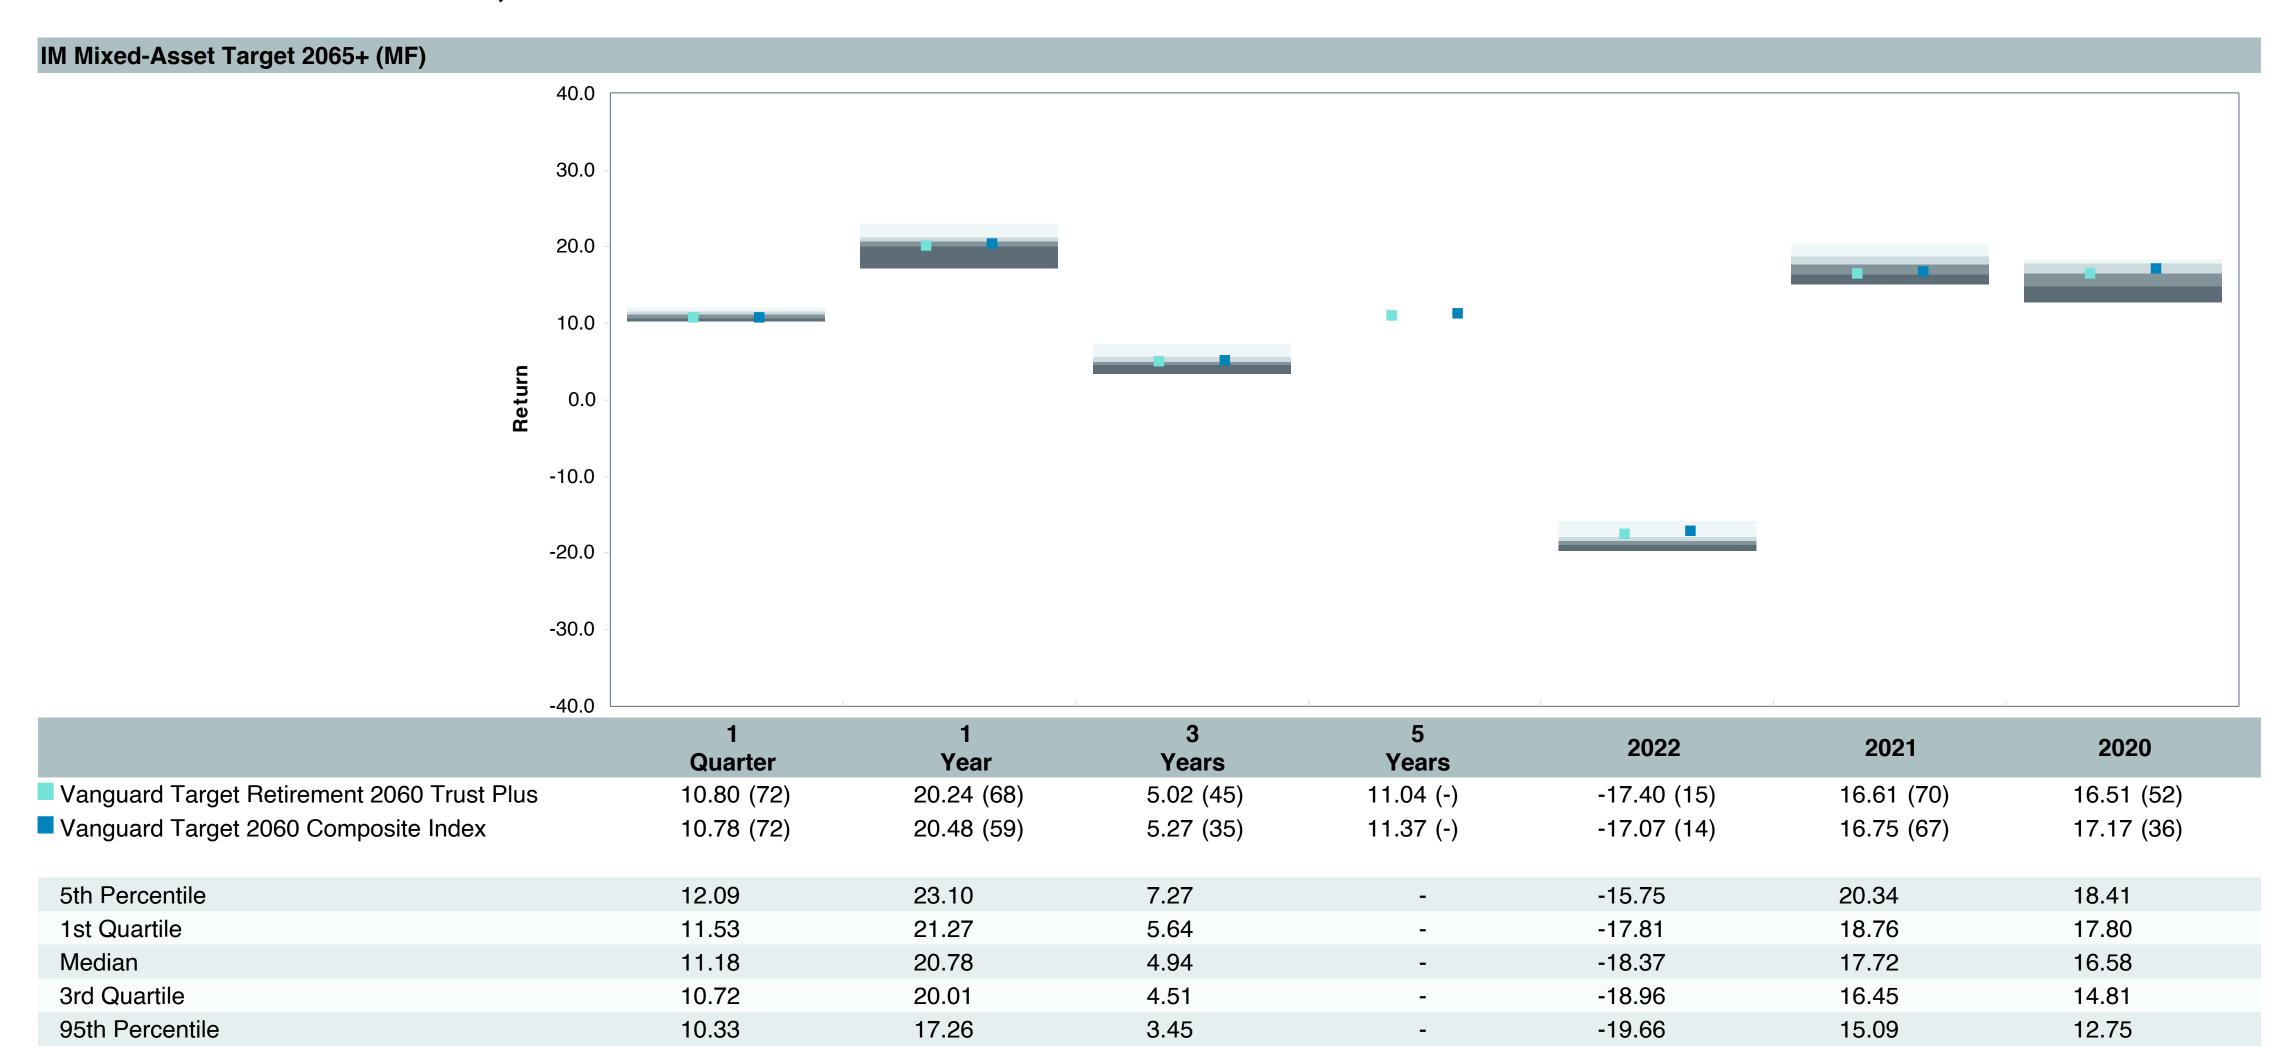

## Vanguard Target Retirement 2060 Trust Plus Performance Summary

| Account Information |                                            |  |  |  |  |  |  |  |
|---------------------|--------------------------------------------|--|--|--|--|--|--|--|
| Account Name        | Vanguard Target Retirement 2060 Trust Plus |  |  |  |  |  |  |  |
| Inception Date      | 04/01/2012                                 |  |  |  |  |  |  |  |
| Account Structure   | Collective Investment Trust                |  |  |  |  |  |  |  |
| Asset Class         | Global Target Date                         |  |  |  |  |  |  |  |
| Benchmark           | Vanguard Target 2060 Composite Index       |  |  |  |  |  |  |  |
| Peer Group          | IM Mixed-Asset Target 2065+ (MF)           |  |  |  |  |  |  |  |















| 5 Years Historical Statistics              |                  |                   |                      |           |                 |       |      |        |                    |                    |
|--------------------------------------------|------------------|-------------------|----------------------|-----------|-----------------|-------|------|--------|--------------------|--------------------|
|                                            | Active<br>Return | Tracking<br>Error | Information<br>Ratio | R-Squared | Sharpe<br>Ratio | Alpha | Beta | Return | Standard Deviation | Actual Correlation |
| Vanguard Target Retirement 2060 Trust Plus | -0.28            | 0.78              | -0.36                | 1.00      | 0.60            | -0.36 | 1.01 | 11.04  | 16.77