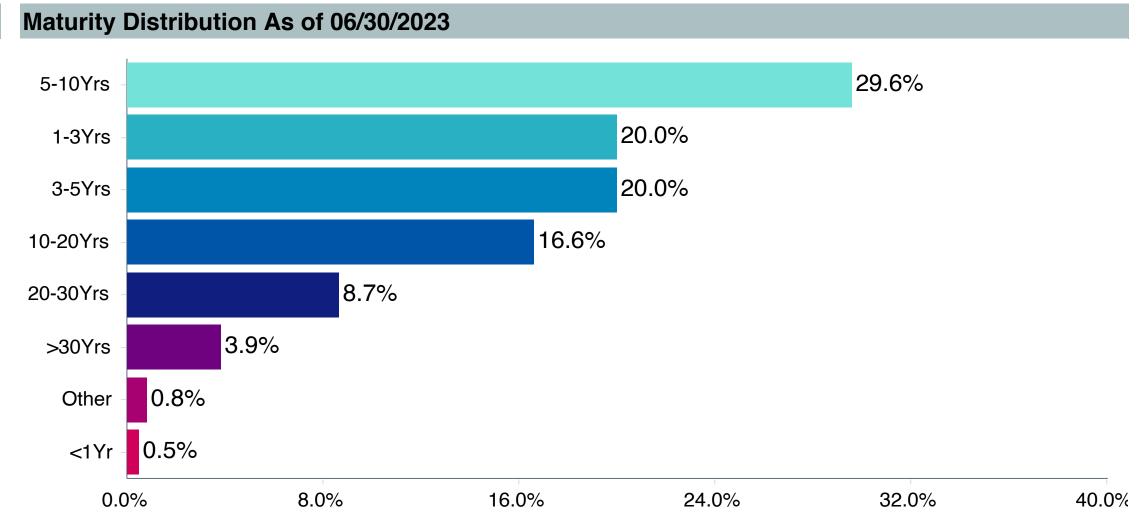

# **5 Year Comparative Performance**

### As of December 31, 2023

#### 5-yr Performance vs. Benchmark (Tiers II & III)