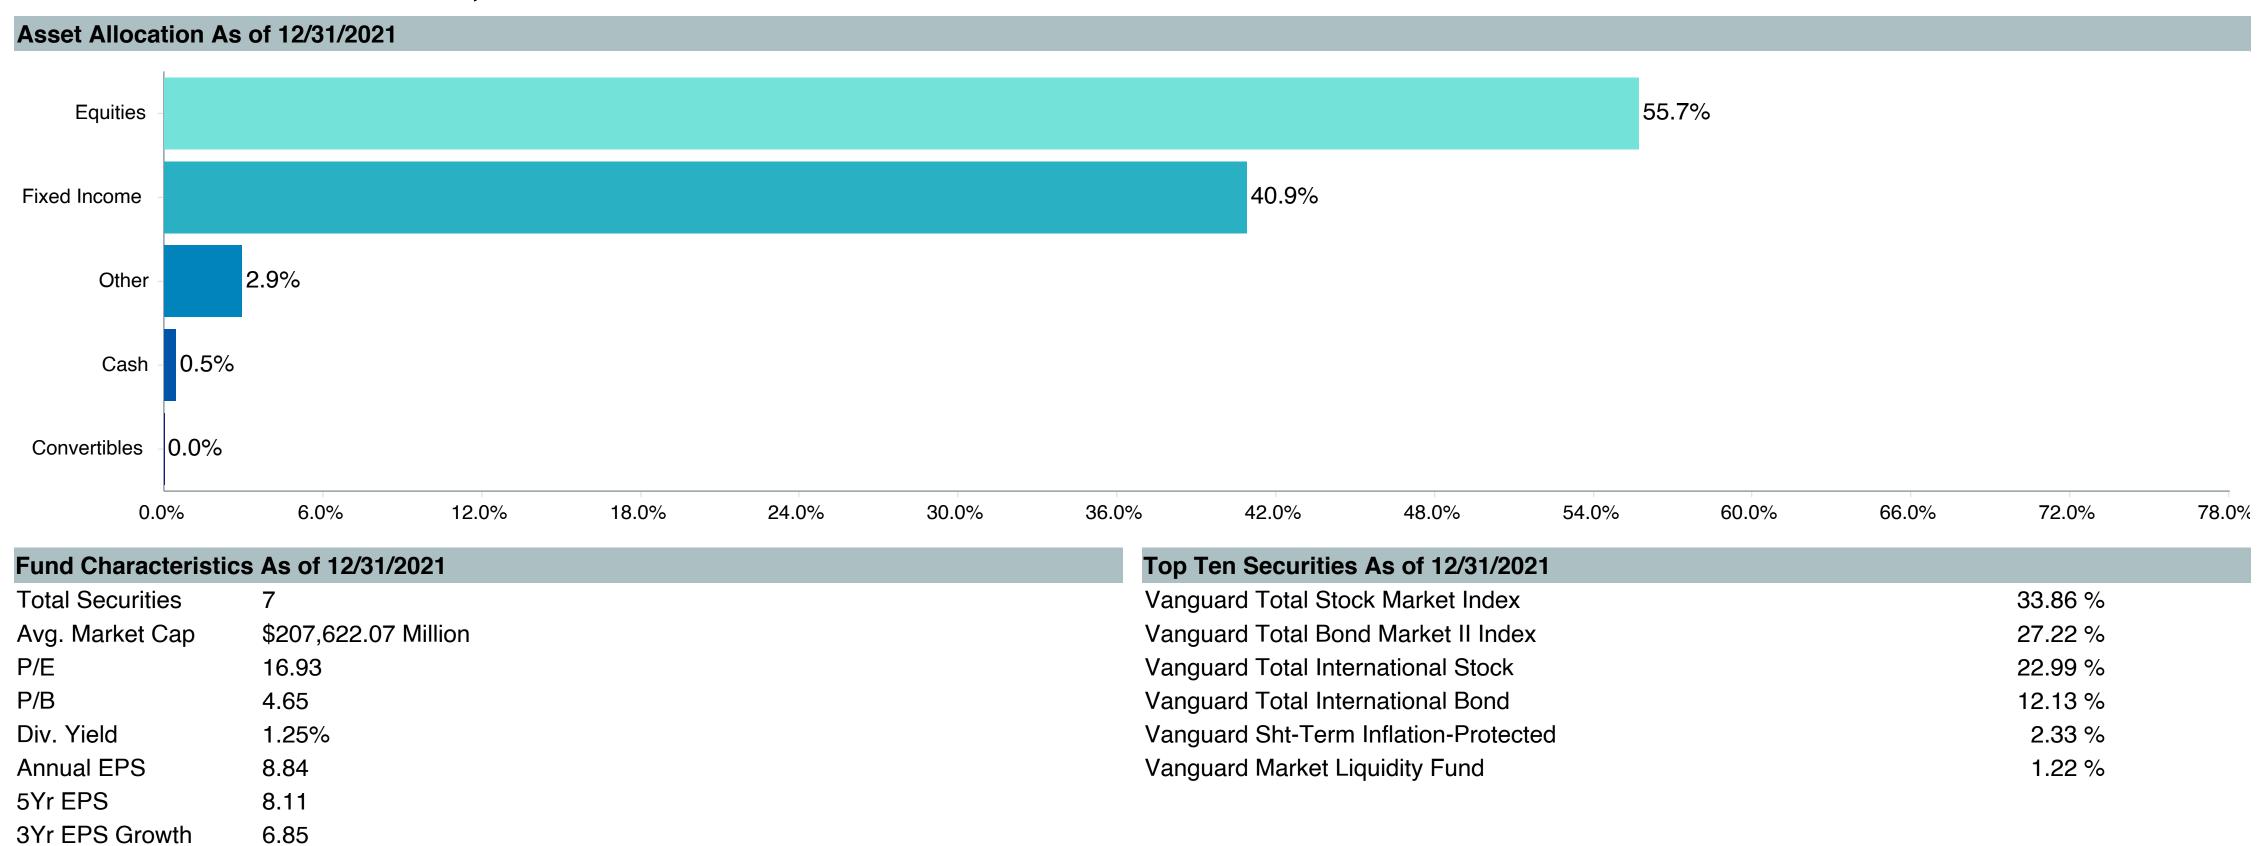

## **Asset Allocation Table**

|                                                |     | RPA           |        |           | TSA         |        |    | Pre-99     |        |           | 415(M)     |        |    | Medical Reside | nt     |    | Total         |        |
|------------------------------------------------|-----|---------------|--------|-----------|-------------|--------|----|------------|--------|-----------|------------|--------|----|----------------|--------|----|---------------|--------|
| Fund                                           |     | (\$)          | (%)    |           | (\$)        | (%)    |    | (\$)       | (%)    |           | (\$)       | (%)    |    | (\$)           | (%)    |    | (\$)          | (%)    |
| TIER 1(a): Target Retirement Funds             | \$  | 1,185,380,446 | 46.8%  | \$        | -           | 0.0%   | \$ | -          | 0.0%   | \$        | -          | 0.0%   | \$ | -              | 0.0%   | \$ | 1,185,380,446 | 37.2%  |
| Vanguard Target Retirement Income Trust Plus   | \$  | 48,113,338    | 1.9%   | \$        | -           | 0.0%   | \$ | -          | 0.0%   | \$        | -          | 0.0%   | \$ | -              | 0.0%   | \$ | 48,113,338    | 1.5%   |
| Vanguard Target Retirement 2020 Trust Plus     | \$  | 73,403,719    | 2.9%   | \$        | -           | 0.0%   | \$ | -          | 0.0%   | \$        | -          | 0.0%   | \$ | -              | 0.0%   | \$ | 73,403,719    | 2.3%   |
| Vanguard Target Retirement 2025 Trust Plus     | \$  | 112,999,353   | 4.5%   | \$        | -           | 0.0%   | \$ | -          | 0.0%   | \$        | -          | 0.0%   | \$ | -              | 0.0%   | \$ | 112,999,353   | 3.5%   |
| Vanguard Target Retirement 2030 Trust Plus     | \$  | 167,331,184   | 6.6%   | \$        | -           | 0.0%   | \$ | -          | 0.0%   | \$        | -          | 0.0%   | \$ | -              | 0.0%   | \$ | 167,331,184   | 5.3%   |
| Vanguard Target Retirement 2035 Trust Plus     | \$  | 197,146,325   | 7.8%   | \$        | -           | 0.0%   | \$ | -          | 0.0%   | \$        | -          | 0.0%   | \$ | -              | 0.0%   | \$ | 197,146,325   | 6.2%   |
| Vanguard Target Retirement 2040 Trust Plus     | \$  | 198,021,028   | 7.8%   | \$        | -           | 0.0%   | \$ | -          | 0.0%   | \$        | -          | 0.0%   | \$ | -              | 0.0%   | \$ | 198,021,028   | 6.2%   |
| Vanguard Target Retirement 2045 Trust Plus     | \$  | 179,952,924   | 7.1%   | \$        | -           | 0.0%   | \$ | -          | 0.0%   | \$        | -          | 0.0%   | \$ | -              | 0.0%   | \$ | 179,952,924   | 5.7%   |
| Vanguard Target Retirement 2050 Trust Plus     | \$  | 121,384,248   | 4.8%   | \$        | -           | 0.0%   | \$ | -          | 0.0%   | \$        | -          | 0.0%   | \$ | -              | 0.0%   | \$ | 121,384,248   | 3.8%   |
| Vanguard Target Retirement 2055 Trust Plus     | \$  | 59,878,888    | 2.4%   | \$        | -           | 0.0%   | \$ | -          | 0.0%   | \$        | -          | 0.0%   | \$ | -              | 0.0%   | \$ | 59,878,888    | 1.9%   |
| Vanguard Target Retirement 2060 Trust Plus     | \$  | 23,098,343    | 0.9%   | \$        | -           | 0.0%   | \$ | -          | 0.0%   | \$        | -          | 0.0%   | \$ | -              | 0.0%   | \$ | 23,098,343    | 0.7%   |
| Vanguard Target Retirement 2065 Trust Plus     | \$  | 3,949,365     | 0.2%   | \$        | -           | 0.0%   | \$ | -          | 0.0%   | \$        | -          | 0.0%   | \$ | -              | 0.0%   | \$ | 3,949,365     | 0.1%   |
| Vanguard Target Retirement 2070 Trust Plus     | \$  | 101,731       | 0.0%   | \$        | -           | 0.0%   | \$ | -          | 0.0%   | \$        | -          | 0.0%   | \$ | -              | 0.0%   | \$ | 101,731       | 0.0%   |
| TIER 1: Target Retirement Funds                | \$  | ,             | 0.0%   | \$        | 102,550,495 | 19.4%  | \$ | 12,648,888 | 0.5%   | \$        | 19,457,059 | 49.2%  | \$ | 40,033,849     | 84.3%  | \$ | 174,690,291   | 5.5%   |
| Vanguard Target Retirement Income - Inv.       | \$  | -             | 0.0%   | \$        | 10,338,295  | 0.4%   | \$ | 2,882,316  | 0.1%   | \$        | 1,439,909  | 3.6%   | \$ | 65,625         | 0.1%   | \$ | 14,726,145    | 0.5%   |
| Vanguard Target Retirement 2020 - Inv.         | \$  | -             | 0.0%   | \$        | 11,171,247  | 2.1%   | \$ | 2,322,946  | 0.1%   | \$        | 2,227,402  | 5.6%   | \$ | 35,739         | 0.1%   | \$ | 15,757,334    | 0.5%   |
| Vanguard Target Retirement 2025 - Inv.         | \$  | -             | 0.0%   | \$        | 20,178,733  | 3.8%   | \$ | 2,750,880  | 0.1%   | \$        | 3,100,565  | 7.8%   | \$ | 154,330        | 0.3%   | \$ | 26,184,508    | 0.8%   |
| Vanguard Target Retirement 2030 - Inv.         | \$  | -             | 0.0%   | \$        | 18,478,831  | 3.5%   | \$ | 2,983,684  | 0.1%   | \$        | 3,156,700  | 8.0%   | \$ | 418,479        | 0.9%   | \$ | 25,037,693    | 0.8%   |
| Vanguard Target Retirement 2035 - Inv.         | \$  | -             | 0.0%   | \$        | 13,681,164  | 2.6%   | \$ | 1,001,497  | 0.0%   | \$        | 2,132,778  | 5.4%   | \$ | 1,365,546      | 2.9%   | \$ | 18,180,984    | 0.6%   |
| Vanguard Target Retirement 2040 - Inv.         | \$  | -             | 0.0%   | \$        | 12,850,090  | 2.4%   | \$ | 504,088    | 0.0%   | \$        | 3,947,583  | 10.0%  | \$ | 3,111,178      | 6.6%   | \$ | 20,412,939    | 0.6%   |
| Vanguard Target Retirement 2045 - Inv.         | Ś   | -             | 0.0%   | Ś         | 6,605,376   | 1.3%   | Ś  | 122,480    | 0.0%   | Ś         | 1,851,607  | 4.7%   | \$ | 8,779,481      | 18.5%  | Ś  | 17,358,943    | 0.5%   |
| Vanguard Target Retirement 2050 - Inv.         | Ś   | -             | 0.0%   | Ś         | 5,220,265   | 1.0%   | Ś  | 45,896     | 0.0%   | İġ        | 1,179,981  | 3.0%   | \$ | 12,751,985     | 26.9%  | İ  | 19,198,127    | 0.6%   |
| Vanguard Target Retirement 2055 - Inv.         | \$  | -             | 0.0%   | \$        | 2,878,931   | 0.5%   | \$ | 14,073     | 0.0%   | \$        | 367,476    | 0.9%   | \$ | 10,734,997     | 22.6%  | \$ | 13,995,477    | 0.4%   |
| Vanguard Target Retirement 2060 - Inv.         | \$  | -             | 0.0%   | \$        | 932,717     | 0.2%   | \$ | ,<br>-     | 0.0%   | \$        | 33,140     | 0.1%   | \$ | 2,489,370      | 5.2%   | \$ | 3,455,227     | 0.1%   |
| Vanguard Target Retirement 2065 - Inv.         | \$  | -             | 0.0%   | \$        | 186,355     | 0.0%   | \$ | 21,028     | 0.0%   | \$        | 15,090     | 0.0%   | \$ | 101,019        | 0.2%   | \$ | 323,491       | 0.0%   |
| Vanguard Target Retirement 2070 - Inv.         | \$  | -             | 0.0%   | \$        | 28,493      | 0.0%   | \$ | ,<br>-     | 0.0%   | \$        | 4,830      | 0.0%   | \$ | 26,100         | 0.1%   | \$ | 59,423        | 0.0%   |
| TIER 2: Core Funds                             | \$  | 1,316,660,267 | 52.0%  | \$        | 419,141,346 | 79.4%  | \$ | 23,633,628 | 0.9%   | \$        | 19,920,601 | 50.4%  | \$ | 7,429,780      | 15.7%  | \$ | 1,786,785,622 | 56.1%  |
| Vanguard Total Bond Market Index Fund          | \$  | 53,761,254    | 2.1%   | \$        | 28,374,943  | 5.4%   | \$ | 1,366,462  | 0.1%   | \$        | 909,841    | 2.3%   | \$ | 183,047        | 0.4%   | \$ | 84,595,547    | 2.7%   |
| Vanguard Total International Bond Index Fund   | \$  | 6,821,975     | 0.3%   | \$        | 4,415,259   | 0.8%   | \$ | 240,984    | 0.0%   | \$        | 176,677    | 0.4%   | \$ | 27,318         | 0.1%   | \$ | 11,682,212    | 0.4%   |
| Vanguard Total Stock Market Index Fund         | \$  | 70,472,382    | 2.8%   | \$        | 17,181,101  | 3.3%   | \$ | 898,016    | 0.0%   | \$        | 590,229    | 1.5%   | \$ | 1,110,252      | 2.3%   | \$ | 90,251,980    | 2.8%   |
| Vanguard Institutional Index Fund              | \$  | 219,841,099   | 8.7%   | \$        | 65,055,919  | 12.3%  | \$ | 3,180,739  | 0.1%   | \$        | 3,362,587  | 8.5%   | \$ | 1,373,919      | 2.9%   | \$ | 292,814,263   | 9.2%   |
| Vanguard FTSE Social Index Fund                | \$  | 11,476,291    | 0.5%   | \$        | 1,593,104   | 0.3%   | \$ | 116,659    | 0.0%   | \$        | 322,573    | 0.8%   | \$ | 176,594        | 0.4%   | \$ | 13,685,220    | 0.4%   |
| Vanguard Extended Market Index Fund            | \$  | 69,294,088    | 2.7%   | \$        | 19,641,260  | 3.7%   | \$ | 1,264,637  | 0.0%   | \$        | 793,370    | 2.0%   | \$ | 347,917        | 0.7%   | \$ | 91,341,272    | 2.9%   |
| Vanguard Total International Stock Index       | \$  | 12,359,046    | 0.5%   | \$        | 3,129,410   | 0.6%   | \$ | 384,372    | 0.0%   | \$        | 412,560    | 1.0%   | \$ | 63,798         | 0.1%   | \$ | 16,349,187    | 0.5%   |
| Vanguard Developed Market Index Fund           | \$  | 101,628,646   | 4.0%   | \$        | 32,807,772  | 6.2%   | \$ | 1,935,769  | 0.1%   | \$        | 1,211,743  | 3.1%   | \$ | 594,366        | 1.3%   | \$ | 138,178,296   | 4.3%   |
| Vanguard Emerging Markets Stock Index Fund     | \$  | 47,820,979    | 1.9%   | \$        | 13,827,907  | 2.6%   | \$ | 839,849    | 0.0%   | \$        | 562,045    | 1.4%   | \$ | 303,623        | 0.6%   | \$ | 63,354,402    | 2.0%   |
| Vanguard Federal Money Market Fund             | \$  | 46,382,379    | 1.8%   | \$        | 7,923,180   | 1.5%   | \$ | 1,598,512  | 0.1%   | \$        | 1,411,218  | 3.6%   | \$ | 135,797        | 0.3%   | \$ | 57,451,087    | 1.8%   |
| T. Rowe Price Stable Value Common Trust Fund A | \$  | 19,520,579    | 0.8%   | \$        | -           | 0.0%   | \$ | -          | 0.0%   | \$        | -          | 0.0%   | \$ | -              | 0.0%   | \$ | 19,520,579    | 0.6%   |
| TIAA Traditional - RC                          | \$  | 231,705,964   | 9.2%   | \$        | -           | 0.0%   | \$ | 4,268,768  | 0.2%   | \$        | 3,901,078  | 9.9%   | \$ | 421,094        | 0.9%   | \$ | 240,296,906   | 7.5%   |
| TIAA Traditional - RCP                         | \$  | -             | 0.0%   | \$        | 114,710,086 | 21.7%  | \$ | -          | 0.0%   | \$        | -          | 0.0%   | \$ | -              | 0.0%   | \$ | 114,710,086   | 3.6%   |
| PIMCO Total Return Fund                        | \$  | 13,365,558    | 0.5%   | \$        | 7,664,604   | 1.5%   | \$ | 708,269    | 0.0%   | \$        | 510,419    | 1.3%   | \$ | 37,838         | 0.1%   | \$ | 22,286,687    | 0.7%   |
| DFA Inflation-Protected Securities Portfolio   | \$  | 28,716,410    | 1.1%   | \$        | 9,258,931   | 1.8%   | \$ | 781,682    | 0.0%   | \$        | 574,340    | 1.5%   | \$ | 121,760        | 0.3%   | \$ | 39,453,123    | 1.2%   |
| American Century High Income                   | \$  | 38,297,473    | 1.5%   | \$        | 13,833,164  | 2.6%   | \$ | 867,639    | 0.0%   | \$        | 955,290    | 2.4%   | \$ | 52,317         | 0.1%   | \$ | 54,005,883    | 1.7%   |
| T. Rowe Price Large Cap Growth Fund - I        | \$  | 53,178,611    | 2.1%   | \$        | 11,318,594  | 2.1%   | \$ | 366,197    | 0.0%   | \$        | 979,353    | 2.5%   | \$ | 617,791        | 1.3%   | \$ | 66,460,546    | 2.1%   |
| Diamond Hill Large Cap                         | \$  | 69,463,576    | 2.7%   | \$        | 19,348,265  | 3.7%   | \$ | 1,231,785  | 0.0%   | \$        | 969,693    | 2.5%   | \$ | 490,661        | 1.0%   | \$ | 91,503,981    | 2.9%   |
| William Blair Small/Mid Cap Growth Fund        | \$  | 34,542,215    | 1.4%   | \$        | 5,938,636   | 1.1%   | \$ | 362,566    | 0.0%   | \$        | 425,123    | 1.1%   | \$ | 178,009        | 0.4%   | \$ | 41,446,549    | 1.3%   |
| DFA U.S. Targeted Value                        | \$  | 58,879,897    | 2.3%   | \$        | 15,348,121  | 2.9%   | \$ | 1,010,167  | 0.0%   | \$        | 557,587    | 1.4%   | \$ | 361,271        | 0.8%   | \$ | 76,157,043    | 2.4%   |
| Dodge & Cox Global Stock Fund                  | \$  | 49,467,747    | 2.0%   | \$        | 10,342,397  | 2.0%   | \$ | 780,272    | 0.0%   | \$        | 322,147    | 0.8%   | \$ | 335,271        | 0.7%   | \$ | 61,247,833    | 1.9%   |
| GQG International Opportunities Fund           | \$  | 45,527,897    | 1.8%   | <b>\$</b> | 8,226,857   | 1.6%   | Ş  | 703,806    | 0.0%   | \$        | 415,752    | 1.1%   | \$ | 246,942        | 0.5%   | \$ | 55,121,254    | 1.7%   |
| Cohen & Steers Instl Realty Shares             | Ş., | 34,136,200    | 1.3%   | \$        | 9,201,837   | 1.7%   | Ş  | 726,477    | 0.0%   | <b>\$</b> | 556,975    | 1.4%   | Ş  | 250,194        | 0.5%   | Ş  | 44,871,683    | 1.4%   |
| TIER 3: Mutual Fund Window                     | \$  | 30,246,043    | 1.2%   | \$        | 6,462,432   | 1.2%   | \$ | 186,697    | 0.0%   | \$        | 143,251    | 0.4%   | \$ | 10,938         | 0.0%   | \$ | 37,049,362    | 1.2%   |
|                                                |     |               |        |           |             |        |    |            |        |           |            |        |    |                |        |    |               |        |
| Total                                          | \$  | 2,532,286,756 | 100.0% | Ş         | 528,154,273 | 100.0% | \$ | 36,469,214 | 100.0% | \$        | 39,520,911 | 100.0% | \$ | 47,474,567     | 100.0% | Ş  | 3,183,905,721 | 100.0% |