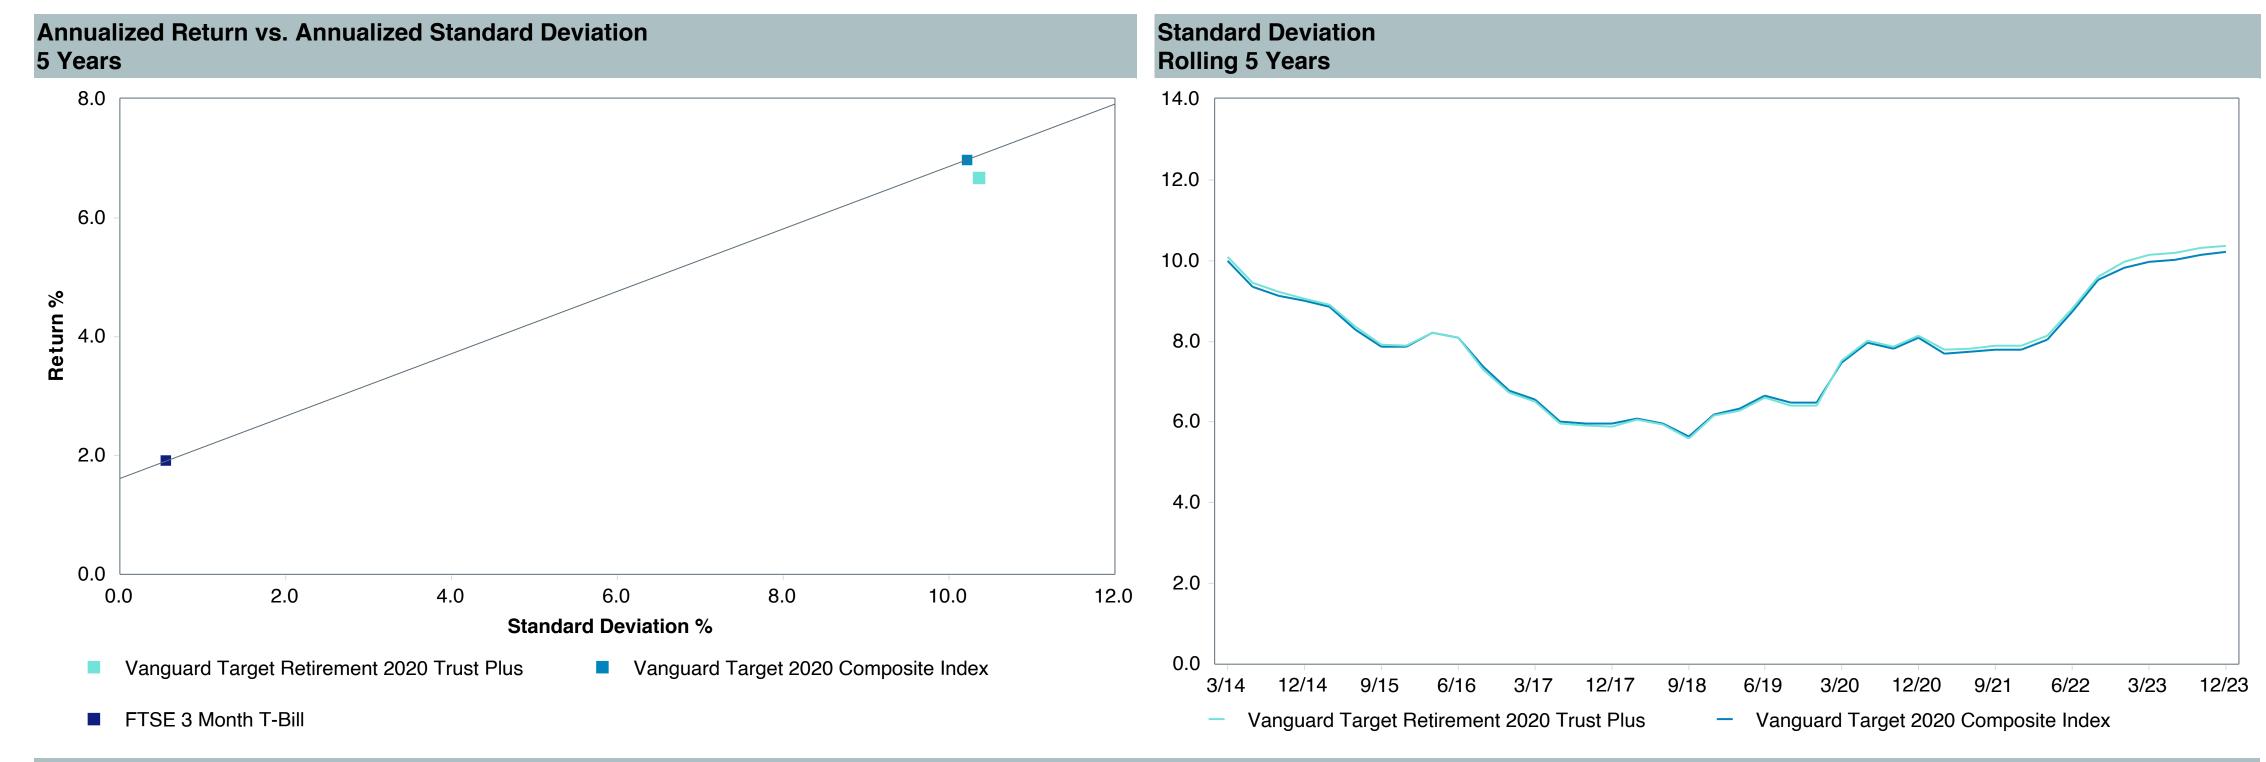

| 1.87  | 0.01 | 1.91   | 0.56               | 0.10               |



# Vanguard Target Retirement 2020 Trust Plus Performance Summary

| Account Information |                                            |  |  |  |  |
|---------------------|--------------------------------------------|--|--|--|--|
| Account Name        | Vanguard Target Retirement 2020 Trust Plus |  |  |  |  |
| Inception Date      | 08/31/2011                                 |  |  |  |  |
| Account Structure   | Collective Investment Trust                |  |  |  |  |
| Asset Class         | Global Target Date                         |  |  |  |  |
| Benchmark           | Vanguard Target 2020 Composite Index       |  |  |  |  |
| Peer Group          | IM Mixed-Asset Target 2020 (MF)            |  |  |  |  |















| 5 Years Historical Statistics              |                  |                   |                      |           |                 |       |      |        |                    |                    |
|--------------------------------------------|------------------|-------------------|----------------------|-----------|-----------------|-------|------|--------|--------------------|--------------------|
|                                            | Active<br>Return | Tracking<br>Error | Information<br>Ratio | R-Squared | Sharpe<br>Ratio | Alpha | Beta | Return | Standard Deviation | Actual Correlation |
| Vanguard Target Retirement 2020 Trust Plus | -0.27            | 0.53              | -0.51                | 1.00      | 0.49            | -0.37 | 1.01 | 6.67   | 10.37              |