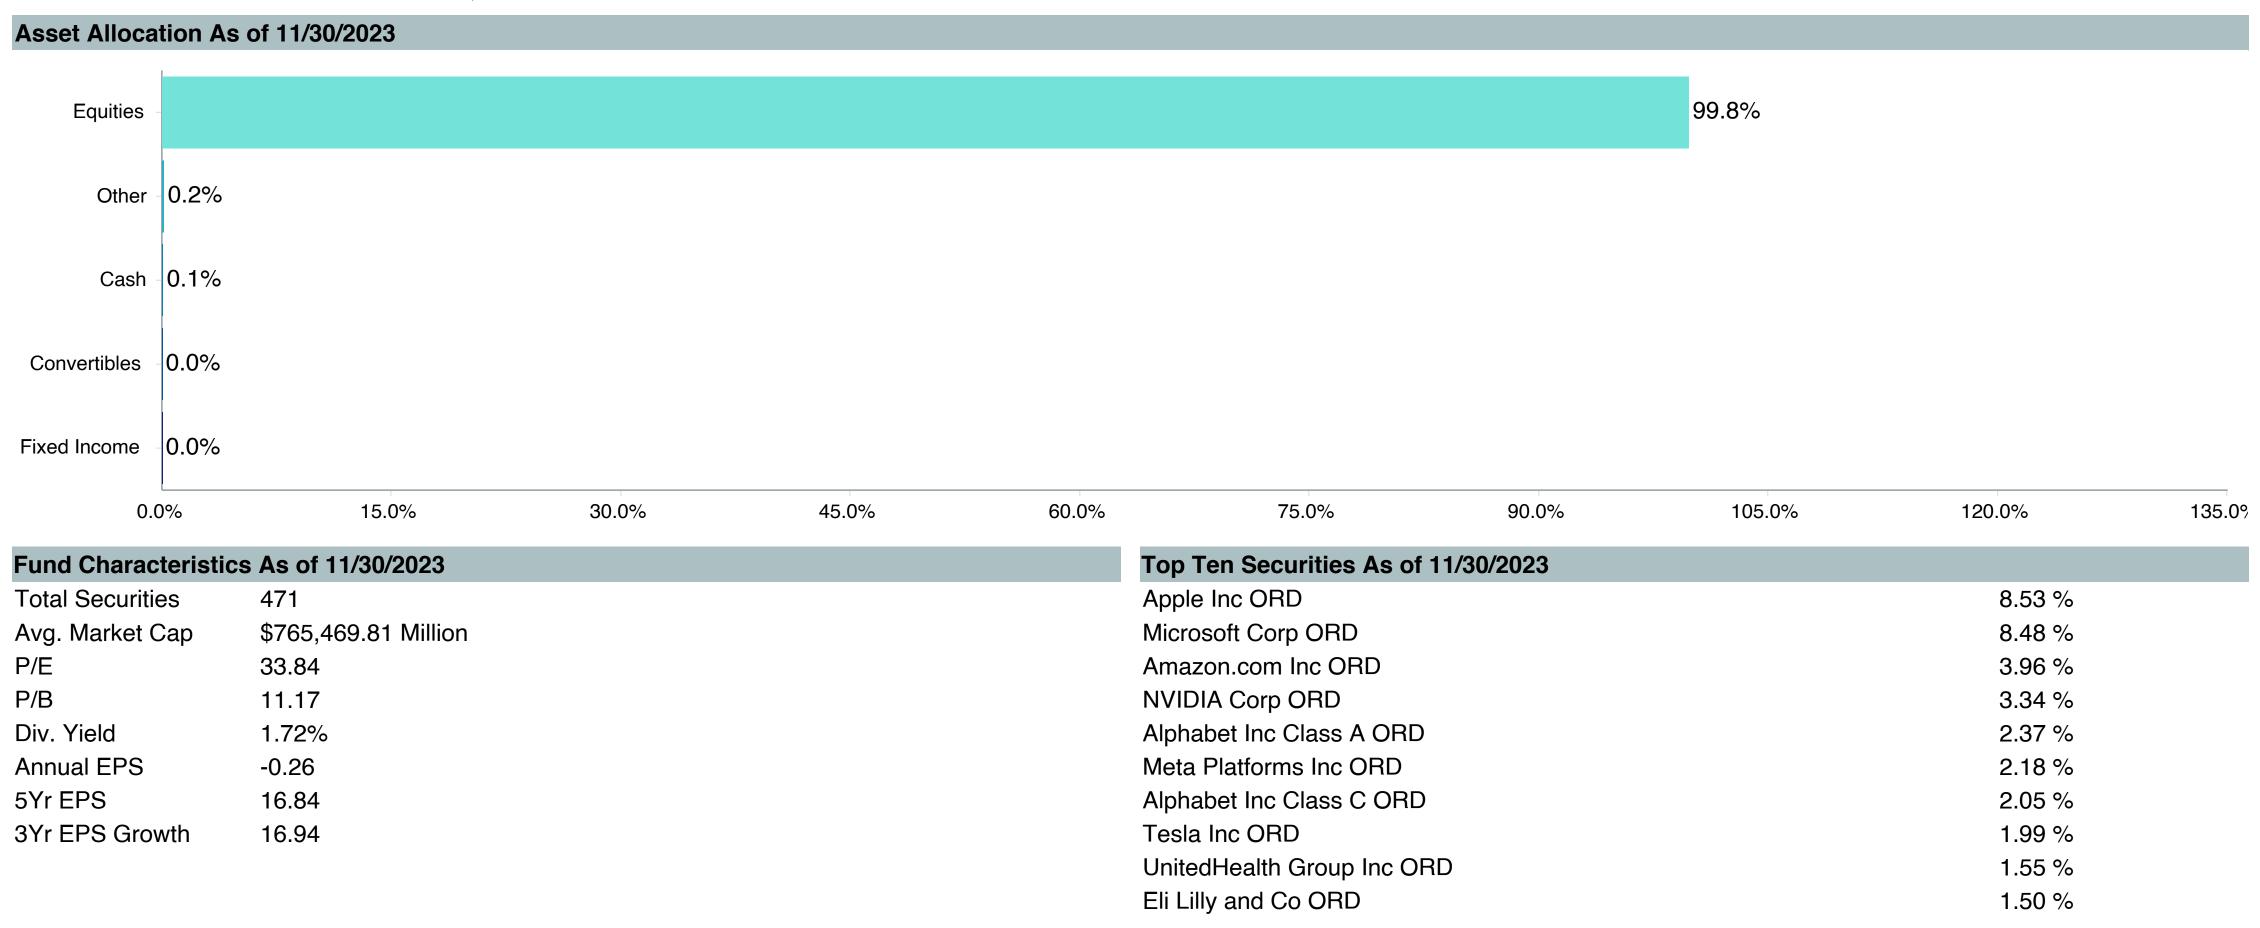

## **Asset Allocation Table**

|                                                |     | RPA           |        |           | TSA         |        |    | Pre-99     |        |           | 415(M)     |        |    | Medical Reside | nt     |    | Total         |        |
|------------------------------------------------|-----|---------------|--------|-----------|-------------|--------|----|------------|--------|-----------|------------|--------|----|----------------|--------|----|---------------|--------|
| Fund                                           |     | (\$)          | (%)    |           | (\$)        | (%)    |    | (\$)       | (%)    |           | (\$)       | (%)    |    | (\$)           | (%)    |    | (\$)          | (%)    |
| TIER 1(a): Target Retirement Funds             | \$  | 1,185,380,446 | 46.8%  | \$        | -           | 0.0%   | \$ | -          | 0.0%   | \$        | -          | 0.0%   | \$ | -              | 0.0%   | \$ | 1,185,380,446 | 37.2%  |
| Vanguard Target Retirement Income Trust Plus   | \$  | 48,113,338    | 1.9%   | \$        | -           | 0.0%   | \$ | -          | 0.0%   | \$        | -          | 0.0%   | \$ | -              | 0.0%   | \$ | 48,113,338    | 1.5%   |
| Vanguard Target Retirement 2020 Trust Plus     | \$  | 73,403,719    | 2.9%   | \$        | -           | 0.0%   | \$ | -          | 0.0%   | \$        | -          | 0.0%   | \$ | -              | 0.0%   | \$ | 73,403,719    | 2.3%   |
| Vanguard Target Retirement 2025 Trust Plus     | \$  | 112,999,353   | 4.5%   | \$        | -           | 0.0%   | \$ | -          | 0.0%   | \$        | -          | 0.0%   | \$ | -              | 0.0%   | \$ | 112,999,353   | 3.5%   |
| Vanguard Target Retirement 2030 Trust Plus     | \$  | 167,331,184   | 6.6%   | \$        | -           | 0.0%   | \$ | -          | 0.0%   | \$        | -          | 0.0%   | \$ | -              | 0.0%   | \$ | 167,331,184   | 5.3%   |
| Vanguard Target Retirement 2035 Trust Plus     | \$  | 197,146,325   | 7.8%   | \$        | -           | 0.0%   | \$ | -          | 0.0%   | \$        | -          | 0.0%   | \$ | -              | 0.0%   | \$ | 197,146,325   | 6.2%   |
| Vanguard Target Retirement 2040 Trust Plus     | \$  | 198,021,028   | 7.8%   | \$        | -           | 0.0%   | \$ | -          | 0.0%   | \$        | -          | 0.0%   | \$ | -              | 0.0%   | \$ | 198,021,028   | 6.2%   |
| Vanguard Target Retirement 2045 Trust Plus     | \$  | 179,952,924   | 7.1%   | \$        | -           | 0.0%   | \$ | -          | 0.0%   | \$        | -          | 0.0%   | \$ | -              | 0.0%   | \$ | 179,952,924   | 5.7%   |
| Vanguard Target Retirement 2050 Trust Plus     | \$  | 121,384,248   | 4.8%   | \$        | -           | 0.0%   | \$ | -          | 0.0%   | \$        | -          | 0.0%   | \$ | -              | 0.0%   | \$ | 121,384,248   | 3.8%   |
| Vanguard Target Retirement 2055 Trust Plus     | \$  | 59,878,888    | 2.4%   | \$        | -           | 0.0%   | \$ | -          | 0.0%   | \$        | -          | 0.0%   | \$ | -              | 0.0%   | \$ | 59,878,888    | 1.9%   |
| Vanguard Target Retirement 2060 Trust Plus     | \$  | 23,098,343    | 0.9%   | \$        | -           | 0.0%   | \$ | -          | 0.0%   | \$        | -          | 0.0%   | \$ | -              | 0.0%   | \$ | 23,098,343    | 0.7%   |
| Vanguard Target Retirement 2065 Trust Plus     | \$  | 3,949,365     | 0.2%   | \$        | -           | 0.0%   | \$ | -          | 0.0%   | \$        | -          | 0.0%   | \$ | -              | 0.0%   | \$ | 3,949,365     | 0.1%   |
| Vanguard Target Retirement 2070 Trust Plus     | \$  | 101,731       | 0.0%   | \$        | -           | 0.0%   | \$ | -          | 0.0%   | \$        | -          | 0.0%   | \$ | -              | 0.0%   | \$ | 101,731       | 0.0%   |
| TIER 1: Target Retirement Funds                | \$  | ,             | 0.0%   | \$        | 102,550,495 | 19.4%  | \$ | 12,648,888 | 0.5%   | \$        | 19,457,059 | 49.2%  | \$ | 40,033,849     | 84.3%  | \$ | 174,690,291   | 5.5%   |
| Vanguard Target Retirement Income - Inv.       | \$  | -             | 0.0%   | \$        | 10,338,295  | 0.4%   | \$ | 2,882,316  | 0.1%   | \$        | 1,439,909  | 3.6%   | \$ | 65,625         | 0.1%   | \$ | 14,726,145    | 0.5%   |
| Vanguard Target Retirement 2020 - Inv.         | \$  | -             | 0.0%   | \$        | 11,171,247  | 2.1%   | \$ | 2,322,946  | 0.1%   | \$        | 2,227,402  | 5.6%   | \$ | 35,739         | 0.1%   | \$ | 15,757,334    | 0.5%   |
| Vanguard Target Retirement 2025 - Inv.         | \$  | -             | 0.0%   | \$        | 20,178,733  | 3.8%   | \$ | 2,750,880  | 0.1%   | \$        | 3,100,565  | 7.8%   | \$ | 154,330        | 0.3%   | \$ | 26,184,508    | 0.8%   |
| Vanguard Target Retirement 2030 - Inv.         | \$  | -             | 0.0%   | \$        | 18,478,831  | 3.5%   | \$ | 2,983,684  | 0.1%   | \$        | 3,156,700  | 8.0%   | \$ | 418,479        | 0.9%   | \$ | 25,037,693    | 0.8%   |
| Vanguard Target Retirement 2035 - Inv.         | \$  | -             | 0.0%   | \$        | 13,681,164  | 2.6%   | \$ | 1,001,497  | 0.0%   | \$        | 2,132,778  | 5.4%   | \$ | 1,365,546      | 2.9%   | \$ | 18,180,984    | 0.6%   |
| Vanguard Target Retirement 2040 - Inv.         | \$  | -             | 0.0%   | \$        | 12,850,090  | 2.4%   | \$ | 504,088    | 0.0%   | \$        | 3,947,583  | 10.0%  | \$ | 3,111,178      | 6.6%   | \$ | 20,412,939    | 0.6%   |
| Vanguard Target Retirement 2045 - Inv.         | Ś   | -             | 0.0%   | Ś         | 6,605,376   | 1.3%   | Ś  | 122,480    | 0.0%   | Ś         | 1,851,607  | 4.7%   | \$ | 8,779,481      | 18.5%  | Ś  | 17,358,943    | 0.5%   |
| Vanguard Target Retirement 2050 - Inv.         | Ś   | -             | 0.0%   | Ś         | 5,220,265   | 1.0%   | Ś  | 45,896     | 0.0%   | İġ        | 1,179,981  | 3.0%   | \$ | 12,751,985     | 26.9%  | İ  | 19,198,127    | 0.6%   |
| Vanguard Target Retirement 2055 - Inv.         | \$  | -             | 0.0%   | \$        | 2,878,931   | 0.5%   | \$ | 14,073     | 0.0%   | \$        | 367,476    | 0.9%   | \$ | 10,734,997     | 22.6%  | \$ | 13,995,477    | 0.4%   |
| Vanguard Target Retirement 2060 - Inv.         | \$  | -             | 0.0%   | \$        | 932,717     | 0.2%   | \$ | ,<br>-     | 0.0%   | \$        | 33,140     | 0.1%   | \$ | 2,489,370      | 5.2%   | \$ | 3,455,227     | 0.1%   |
| Vanguard Target Retirement 2065 - Inv.         | \$  | -             | 0.0%   | \$        | 186,355     | 0.0%   | \$ | 21,028     | 0.0%   | \$        | 15,090     | 0.0%   | \$ | 101,019        | 0.2%   | \$ | 323,491       | 0.0%   |
| Vanguard Target Retirement 2070 - Inv.         | \$  | -             | 0.0%   | \$        | 28,493      | 0.0%   | \$ | ,<br>-     | 0.0%   | \$        | 4,830      | 0.0%   | \$ | 26,100         | 0.1%   | \$ | 59,423        | 0.0%   |
| TIER 2: Core Funds                             | \$  | 1,316,660,267 | 52.0%  | \$        | 419,141,346 | 79.4%  | \$ | 23,633,628 | 0.9%   | \$        | 19,920,601 | 50.4%  | \$ | 7,429,780      | 15.7%  | \$ | 1,786,785,622 | 56.1%  |
| Vanguard Total Bond Market Index Fund          | \$  | 53,761,254    | 2.1%   | \$        | 28,374,943  | 5.4%   | \$ | 1,366,462  | 0.1%   | \$        | 909,841    | 2.3%   | \$ | 183,047        | 0.4%   | \$ | 84,595,547    | 2.7%   |
| Vanguard Total International Bond Index Fund   | \$  | 6,821,975     | 0.3%   | \$        | 4,415,259   | 0.8%   | \$ | 240,984    | 0.0%   | \$        | 176,677    | 0.4%   | \$ | 27,318         | 0.1%   | \$ | 11,682,212    | 0.4%   |
| Vanguard Total Stock Market Index Fund         | \$  | 70,472,382    | 2.8%   | \$        | 17,181,101  | 3.3%   | \$ | 898,016    | 0.0%   | \$        | 590,229    | 1.5%   | \$ | 1,110,252      | 2.3%   | \$ | 90,251,980    | 2.8%   |
| Vanguard Institutional Index Fund              | \$  | 219,841,099   | 8.7%   | \$        | 65,055,919  | 12.3%  | \$ | 3,180,739  | 0.1%   | \$        | 3,362,587  | 8.5%   | \$ | 1,373,919      | 2.9%   | \$ | 292,814,263   | 9.2%   |
| Vanguard FTSE Social Index Fund                | \$  | 11,476,291    | 0.5%   | \$        | 1,593,104   | 0.3%   | \$ | 116,659    | 0.0%   | \$        | 322,573    | 0.8%   | \$ | 176,594        | 0.4%   | \$ | 13,685,220    | 0.4%   |
| Vanguard Extended Market Index Fund            | \$  | 69,294,088    | 2.7%   | \$        | 19,641,260  | 3.7%   | \$ | 1,264,637  | 0.0%   | \$        | 793,370    | 2.0%   | \$ | 347,917        | 0.7%   | \$ | 91,341,272    | 2.9%   |
| Vanguard Total International Stock Index       | \$  | 12,359,046    | 0.5%   | \$        | 3,129,410   | 0.6%   | \$ | 384,372    | 0.0%   | \$        | 412,560    | 1.0%   | \$ | 63,798         | 0.1%   | \$ | 16,349,187    | 0.5%   |
| Vanguard Developed Market Index Fund           | \$  | 101,628,646   | 4.0%   | \$        | 32,807,772  | 6.2%   | \$ | 1,935,769  | 0.1%   | \$        | 1,211,743  | 3.1%   | \$ | 594,366        | 1.3%   | \$ | 138,178,296   | 4.3%   |
| Vanguard Emerging Markets Stock Index Fund     | \$  | 47,820,979    | 1.9%   | \$        | 13,827,907  | 2.6%   | \$ | 839,849    | 0.0%   | \$        | 562,045    | 1.4%   | \$ | 303,623        | 0.6%   | \$ | 63,354,402    | 2.0%   |
| Vanguard Federal Money Market Fund             | \$  | 46,382,379    | 1.8%   | \$        | 7,923,180   | 1.5%   | \$ | 1,598,512  | 0.1%   | \$        | 1,411,218  | 3.6%   | \$ | 135,797        | 0.3%   | \$ | 57,451,087    | 1.8%   |
| T. Rowe Price Stable Value Common Trust Fund A | \$  | 19,520,579    | 0.8%   | \$        | -           | 0.0%   | \$ | -          | 0.0%   | \$        | -          | 0.0%   | \$ | -              | 0.0%   | \$ | 19,520,579    | 0.6%   |
| TIAA Traditional - RC                          | \$  | 231,705,964   | 9.2%   | \$        | -           | 0.0%   | \$ | 4,268,768  | 0.2%   | \$        | 3,901,078  | 9.9%   | \$ | 421,094        | 0.9%   | \$ | 240,296,906   | 7.5%   |
| TIAA Traditional - RCP                         | \$  | -             | 0.0%   | \$        | 114,710,086 | 21.7%  | \$ | -          | 0.0%   | \$        | -          | 0.0%   | \$ | -              | 0.0%   | \$ | 114,710,086   | 3.6%   |
| PIMCO Total Return Fund                        | \$  | 13,365,558    | 0.5%   | \$        | 7,664,604   | 1.5%   | \$ | 708,269    | 0.0%   | \$        | 510,419    | 1.3%   | \$ | 37,838         | 0.1%   | \$ | 22,286,687    | 0.7%   |
| DFA Inflation-Protected Securities Portfolio   | \$  | 28,716,410    | 1.1%   | \$        | 9,258,931   | 1.8%   | \$ | 781,682    | 0.0%   | \$        | 574,340    | 1.5%   | \$ | 121,760        | 0.3%   | \$ | 39,453,123    | 1.2%   |
| American Century High Income                   | \$  | 38,297,473    | 1.5%   | \$        | 13,833,164  | 2.6%   | \$ | 867,639    | 0.0%   | \$        | 955,290    | 2.4%   | \$ | 52,317         | 0.1%   | \$ | 54,005,883    | 1.7%   |
| T. Rowe Price Large Cap Growth Fund - I        | \$  | 53,178,611    | 2.1%   | \$        | 11,318,594  | 2.1%   | \$ | 366,197    | 0.0%   | \$        | 979,353    | 2.5%   | \$ | 617,791        | 1.3%   | \$ | 66,460,546    | 2.1%   |
| Diamond Hill Large Cap                         | \$  | 69,463,576    | 2.7%   | \$        | 19,348,265  | 3.7%   | \$ | 1,231,785  | 0.0%   | \$        | 969,693    | 2.5%   | \$ | 490,661        | 1.0%   | \$ | 91,503,981    | 2.9%   |
| William Blair Small/Mid Cap Growth Fund        | \$  | 34,542,215    | 1.4%   | \$        | 5,938,636   | 1.1%   | \$ | 362,566    | 0.0%   | \$        | 425,123    | 1.1%   | \$ | 178,009        | 0.4%   | \$ | 41,446,549    | 1.3%   |
| DFA U.S. Targeted Value                        | \$  | 58,879,897    | 2.3%   | \$        | 15,348,121  | 2.9%   | \$ | 1,010,167  | 0.0%   | \$        | 557,587    | 1.4%   | \$ | 361,271        | 0.8%   | \$ | 76,157,043    | 2.4%   |
| Dodge & Cox Global Stock Fund                  | \$  | 49,467,747    | 2.0%   | \$        | 10,342,397  | 2.0%   | \$ | 780,272    | 0.0%   | \$        | 322,147    | 0.8%   | \$ | 335,271        | 0.7%   | \$ | 61,247,833    | 1.9%   |
| GQG International Opportunities Fund           | \$  | 45,527,897    | 1.8%   | <b>\$</b> | 8,226,857   | 1.6%   | Ş  | 703,806    | 0.0%   | \$        | 415,752    | 1.1%   | \$ | 246,942        | 0.5%   | \$ | 55,121,254    | 1.7%   |
| Cohen & Steers Instl Realty Shares             | Ş., | 34,136,200    | 1.3%   | \$        | 9,201,837   | 1.7%   | Ş  | 726,477    | 0.0%   | <b>\$</b> | 556,975    | 1.4%   | Ş  | 250,194        | 0.5%   | Ş  | 44,871,683    | 1.4%   |
| TIER 3: Mutual Fund Window                     | \$  | 30,246,043    | 1.2%   | \$        | 6,462,432   | 1.2%   | \$ | 186,697    | 0.0%   | \$        | 143,251    | 0.4%   | \$ | 10,938         | 0.0%   | \$ | 37,049,362    | 1.2%   |
|                                                |     |               |        |           |             |        |    |            |        |           |            |        |    |                |        |    |               |        |
| Total                                          | \$  | 2,532,286,756 | 100.0% | Ş         | 528,154,273 | 100.0% | \$ | 36,469,214 | 100.0% | \$        | 39,520,911 | 100.0% | \$ | 47,474,567     | 100.0% | Ş  | 3,183,905,721 | 100.0% |