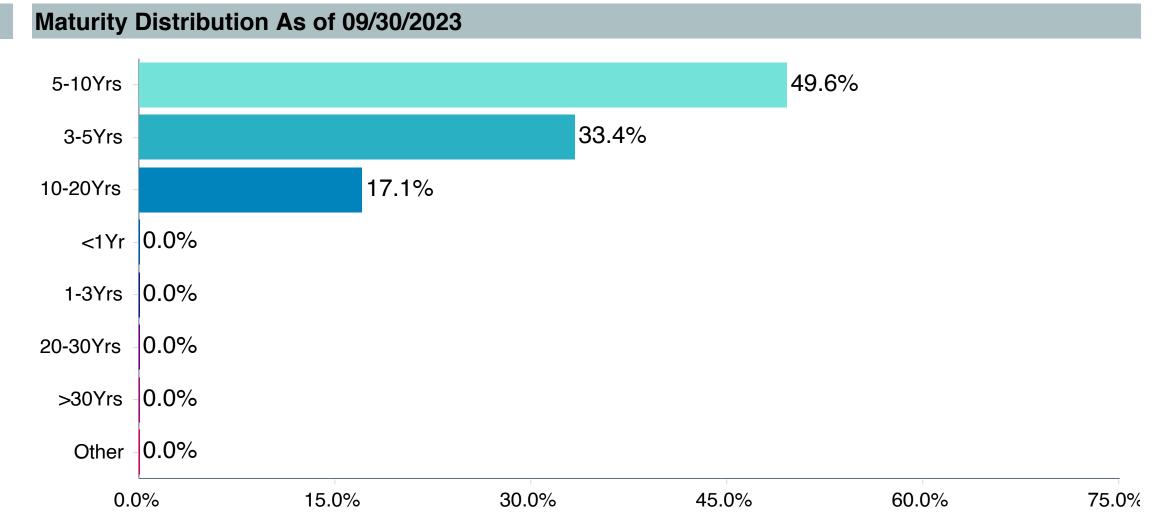

| -0.22 | 1.07 | 3.12   | 6.68               | 0.99               |
| Blmbg. Global Inflation-Linked: U.S. TIPS        | 0.00             | 0.00              | -                    | 1.00      | 0.22            | 0.00  | 1.00 | 3.15   | 6.22               | 1.00               |
| FTSE 3 Month T-Bill                              | -1.40            | 6.24              | -0.22                | 0.00      | -               | 1.91  | 0.00 | 1.91   | 0.56               | 0.01               |



As of December 31, 2023



#### **Fund Characteristics As of 09/30/2023**

Avg. Coupon 1.76 %

Nominal Maturity 7.45 Years

Effective Maturity 7.45 Years

Duration 6.72 Years

SEC 30 Day Yield 0.60

Avg. Credit Quality -

#### Top Ten Securities As of 06/30/2023

Treasury Notes/Bonds

100.00 %





### Manager Performance Summary

| <b>Account Information</b> | on                                             |
|----------------------------|------------------------------------------------|
| Product Name:              | Amer Cent:High Inc;Y (NPHIX)                   |
| Fund Family:               | American Century Investments                   |
| Ticker:                    | NPHIX                                          |
| Peer Group:                | IM U.S. High Yield Bonds (MF)                  |
| Benchmark:                 | ICE BofAML US High Yield Master II Constrained |
| Fund Inception:            | 12/28/2012                                     |
| Portfolio Manager:         | Team Managed                                   |
| Total Assets:              | \$315.90 Mil