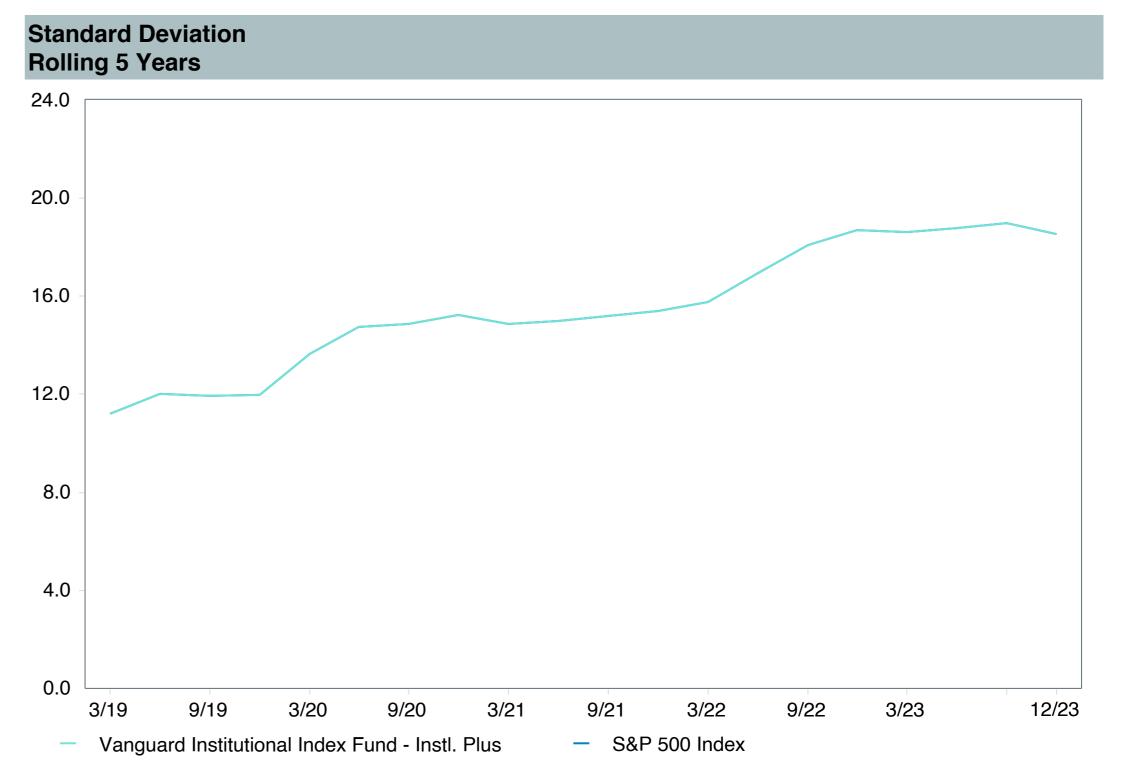

ct Name :             | Vanguard Instl Indx;InsP (VIIIX) |
| Fund Family:               | Vanguard                         |
| Ticker:                    | VIIIX                            |
| Peer Group:                | IM S&P 500 Index (MF)            |
| Benchmark:                 | S&P 500 Index                    |
| Fund Inception:            | 07/07/1997                       |
| Portfolio Manager:         | Louie/Birkett                    |
| Total Assets:              | \$147,550.70 Million             |
| Total Assets Date:         | 11/30/2023                       |
| Gross Expense:             | 0.02%                            |
| Net Expense:               | 0.02%                            |
| Turnover:                  | 3%                               |

















| 5 Years Historical Statistics                   |                  |                   |                      |           |                 |       |      |        |                    |                    |
|-------------------------------------------------|------------------|-------------------|----------------------|-----------|-----------------|-------|------|--------|--------------------|--------------------|
|                                                 | Active<br>Return | Tracking<br>Error | Information<br>Ratio | R-Squared | Sharpe<br>Ratio | Alpha | Beta | Return | Standard Deviation | Actual Correlation |
| Vanguard Institutional Index Fund - Instl. Plus | -0.01            | 0.01              | -1.13                | 1.00      | 0.78            | -0.01 | 1.00 | 15.67  |