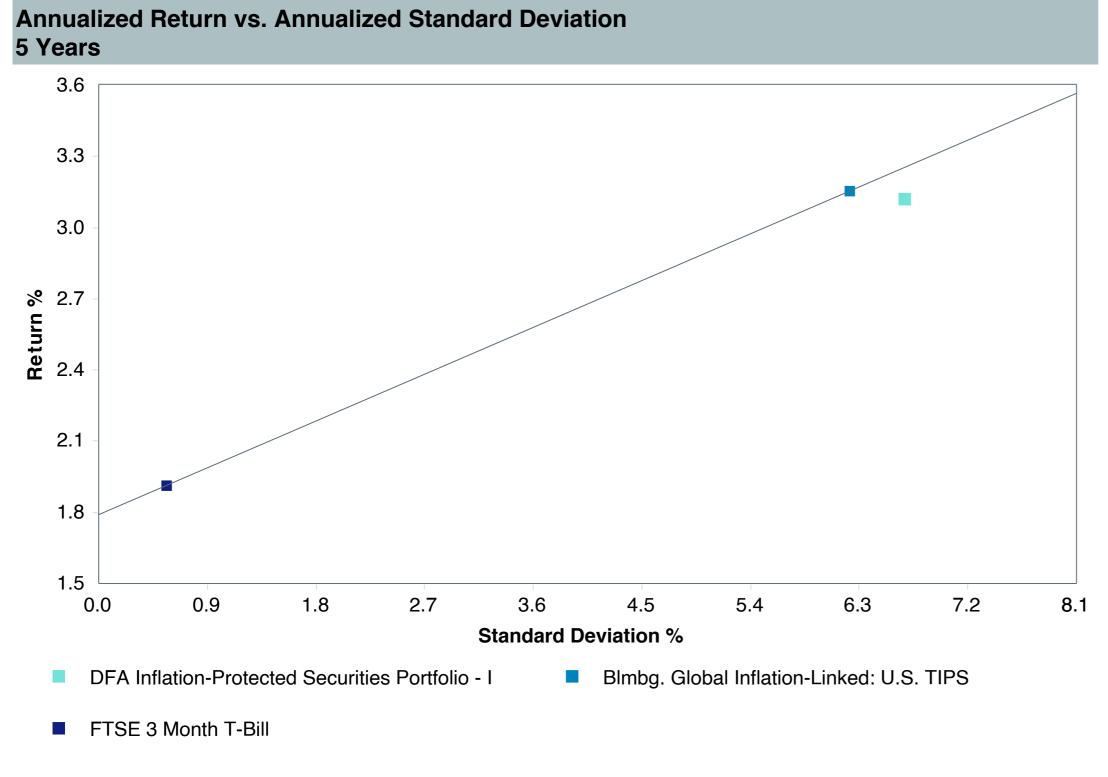

# **5 Year Comparative Performance**

### As of December 31, 2023

#### 5-yr Performance vs. Benchmark (Tiers II & III)