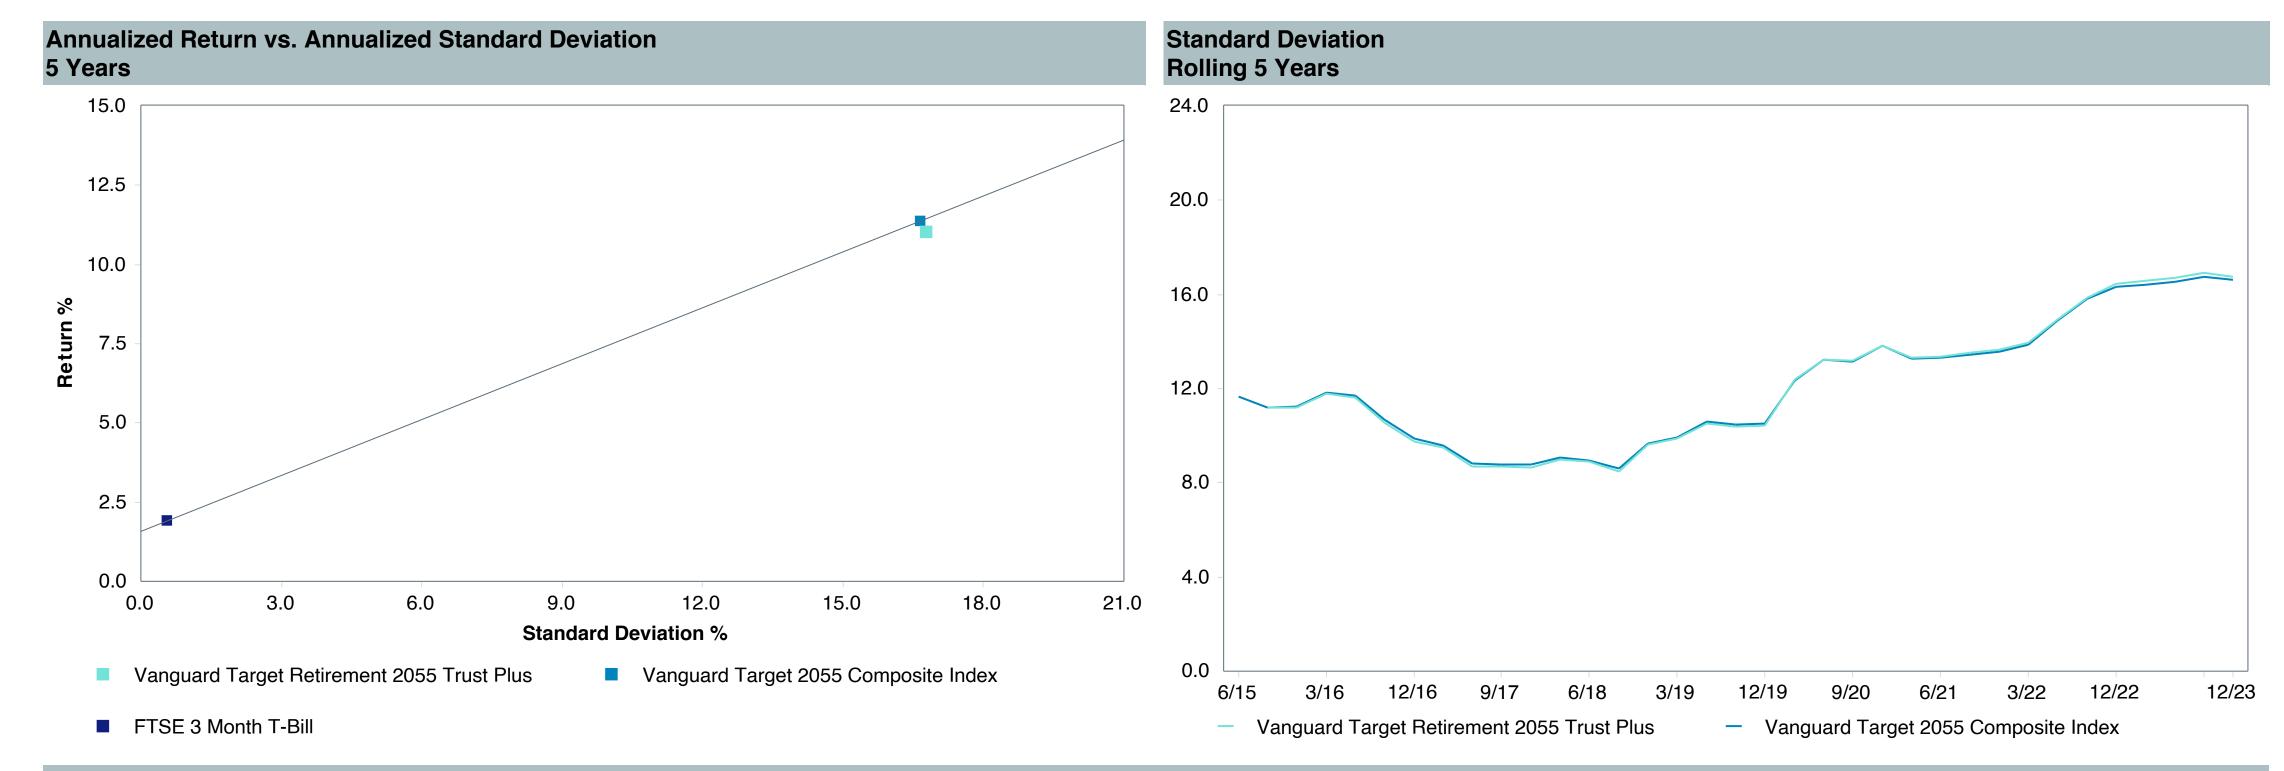

## Vanguard Target Retirement 2055 Trust Plus Performance Summary

| Account Information |                                            |  |  |  |  |  |  |  |
|---------------------|--------------------------------------------|--|--|--|--|--|--|--|
| Account Name        | Vanguard Target Retirement 2055 Trust Plus |  |  |  |  |  |  |  |
| Inception Date      | 08/31/2011                                 |  |  |  |  |  |  |  |
| Account Structure   | Collective Investment Trust                |  |  |  |  |  |  |  |
| Asset Class         | Global Target Date                         |  |  |  |  |  |  |  |
| Benchmark           | Vanguard Target 2055 Composite Index       |  |  |  |  |  |  |  |
| Peer Group          | IM Mixed-Asset Target 2055 (MF)            |  |  |  |  |  |  |  |















| 5 Years Historical Statistics              |                  |                   |                      |           |                 |       |      |        |                    |                    |
|--------------------------------------------|------------------|-------------------|----------------------|-----------|-----------------|-------|------|--------|--------------------|--------------------|
|                                            | Active<br>Return | Tracking<br>Error | Information<br>Ratio | R-Squared | Sharpe<br>Ratio | Alpha | Beta | Return | Standard Deviation | Actual Correlation |
| Vanguard Target Retirement 2055 Trust Plus | -0.30            | 0.79              | -0.38                | 1.00      | 0.60            | -0.38 | 1.01 | 11.02  | 16.77              |