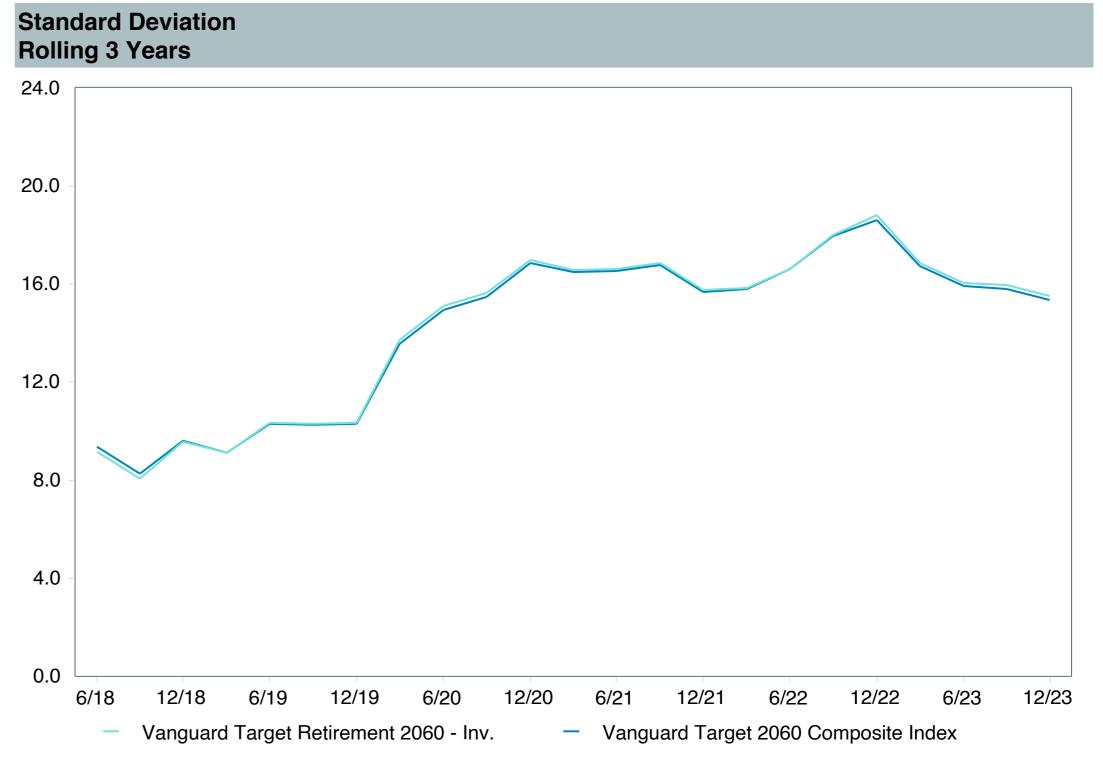

(VTTSX)     |
| Fund Family:               | Vanguard                             |
| Ticker:                    | VTTSX                                |
| Peer Group:                | IM Mixed-Asset Target 2055 (MF)      |
| Benchmark:                 | Vanguard Target 2060 Composite Index |
| Fund Inception:            | 01/19/2012                           |
| Portfolio Manager:         | Team Managed                         |
| Total Assets:              | \$21,275.60 Million                  |
| Total Assets Date:         | 11/30/2023                           |
| Gross Expense:             | 0.08%                                |
| Net Expense :              | 0.08%                                |
| Turnover:                  | 1%                                   |

















| 3 Years Historical Statistics          |                  |                   |                      |           |                 |       |      |        |                    |                    |
|----------------------------------------|------------------|-------------------|----------------------|-----------|-----------------|-------|------|--------|--------------------|--------------------|
|                                        | Active<br>Return | Tracking<br>Error | Information<br>Ratio | R-Squared | Sharpe<br>Ratio | Alpha | Beta | Return | Standard Deviation | Actual Correlation |
| Vanguard Target Retirement 2060 - Inv. | -0.31            | 0.80              | -0.39                | 1.00      | 0.24            | -0.36 | 1.01 | 4.92   | 15.52              | 1.00