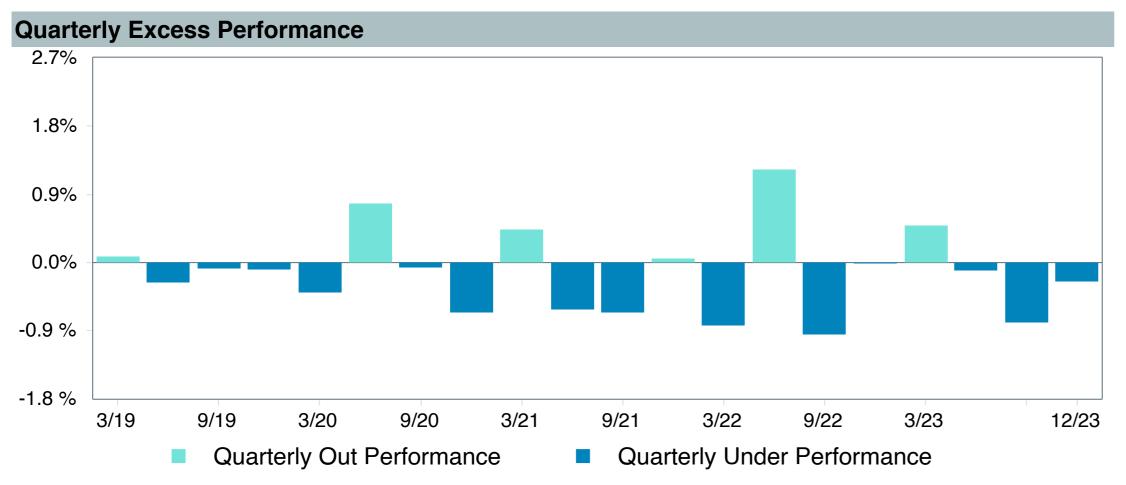

# **5 Year Comparative Performance**

### As of December 31, 2023

#### 5-yr Performance vs. Benchmark (Tiers II & III)