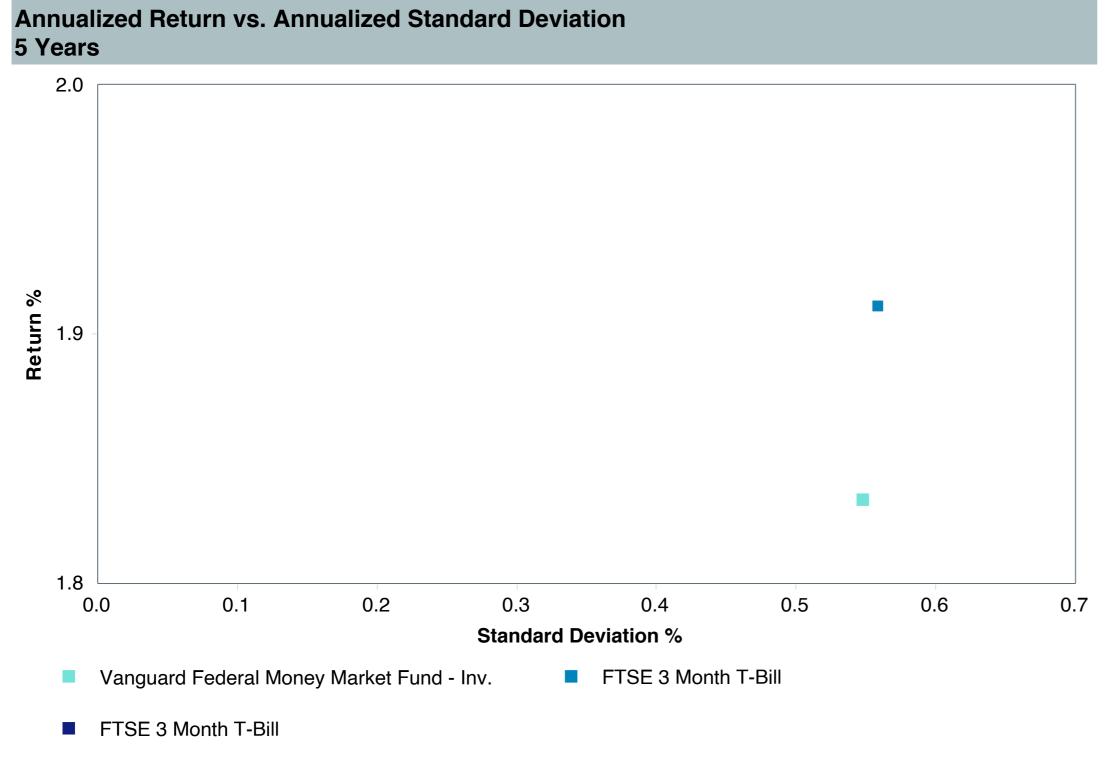

|  |
| Ticker:             | VMFXX                             |  |  |  |  |  |  |
| Peer Group:         | IM U.S. Taxable Money Market (MF) |  |  |  |  |  |  |
| Benchmark:          | FTSE 3 Month T-Bill               |  |  |  |  |  |  |
| Fund Inception:     | 07/13/1981                        |  |  |  |  |  |  |
| Portfolio Manager:  | John C. Lanius                    |  |  |  |  |  |  |
| Total Assets:       | \$276,488.30 Million              |  |  |  |  |  |  |
| Total Assets Date:  | 11/30/2023                        |  |  |  |  |  |  |
| Gross Expense:      | 0.11%                             |  |  |  |  |  |  |
| Net Expense:        | 0.11%                             |  |  |  |  |  |  |
| Turnover:           |                                   |  |  |  |  |  |  |

















| 5 Years Historical Statistics             |                  |                   |                      |           |                 |       |      |        |                    |                    |
|-------------------------------------------|------------------|-------------------|----------------------|-----------|-----------------|-------|------|--------|--------------------|--------------------|
|                                           | Active<br>Return | Tracking<br>Error | Information<br>Ratio | R-Squared | Sharpe<br>Ratio | Alpha | Beta | Return | Standard Deviation | Actual Correlation |
| Vanguard Federal Money Market Fund - Inv. | -0.08            | 0.04              | -1.98                | 1.00      | -1.98           | -0.04 | 0.98 | 1.83   | 0.55               | 1