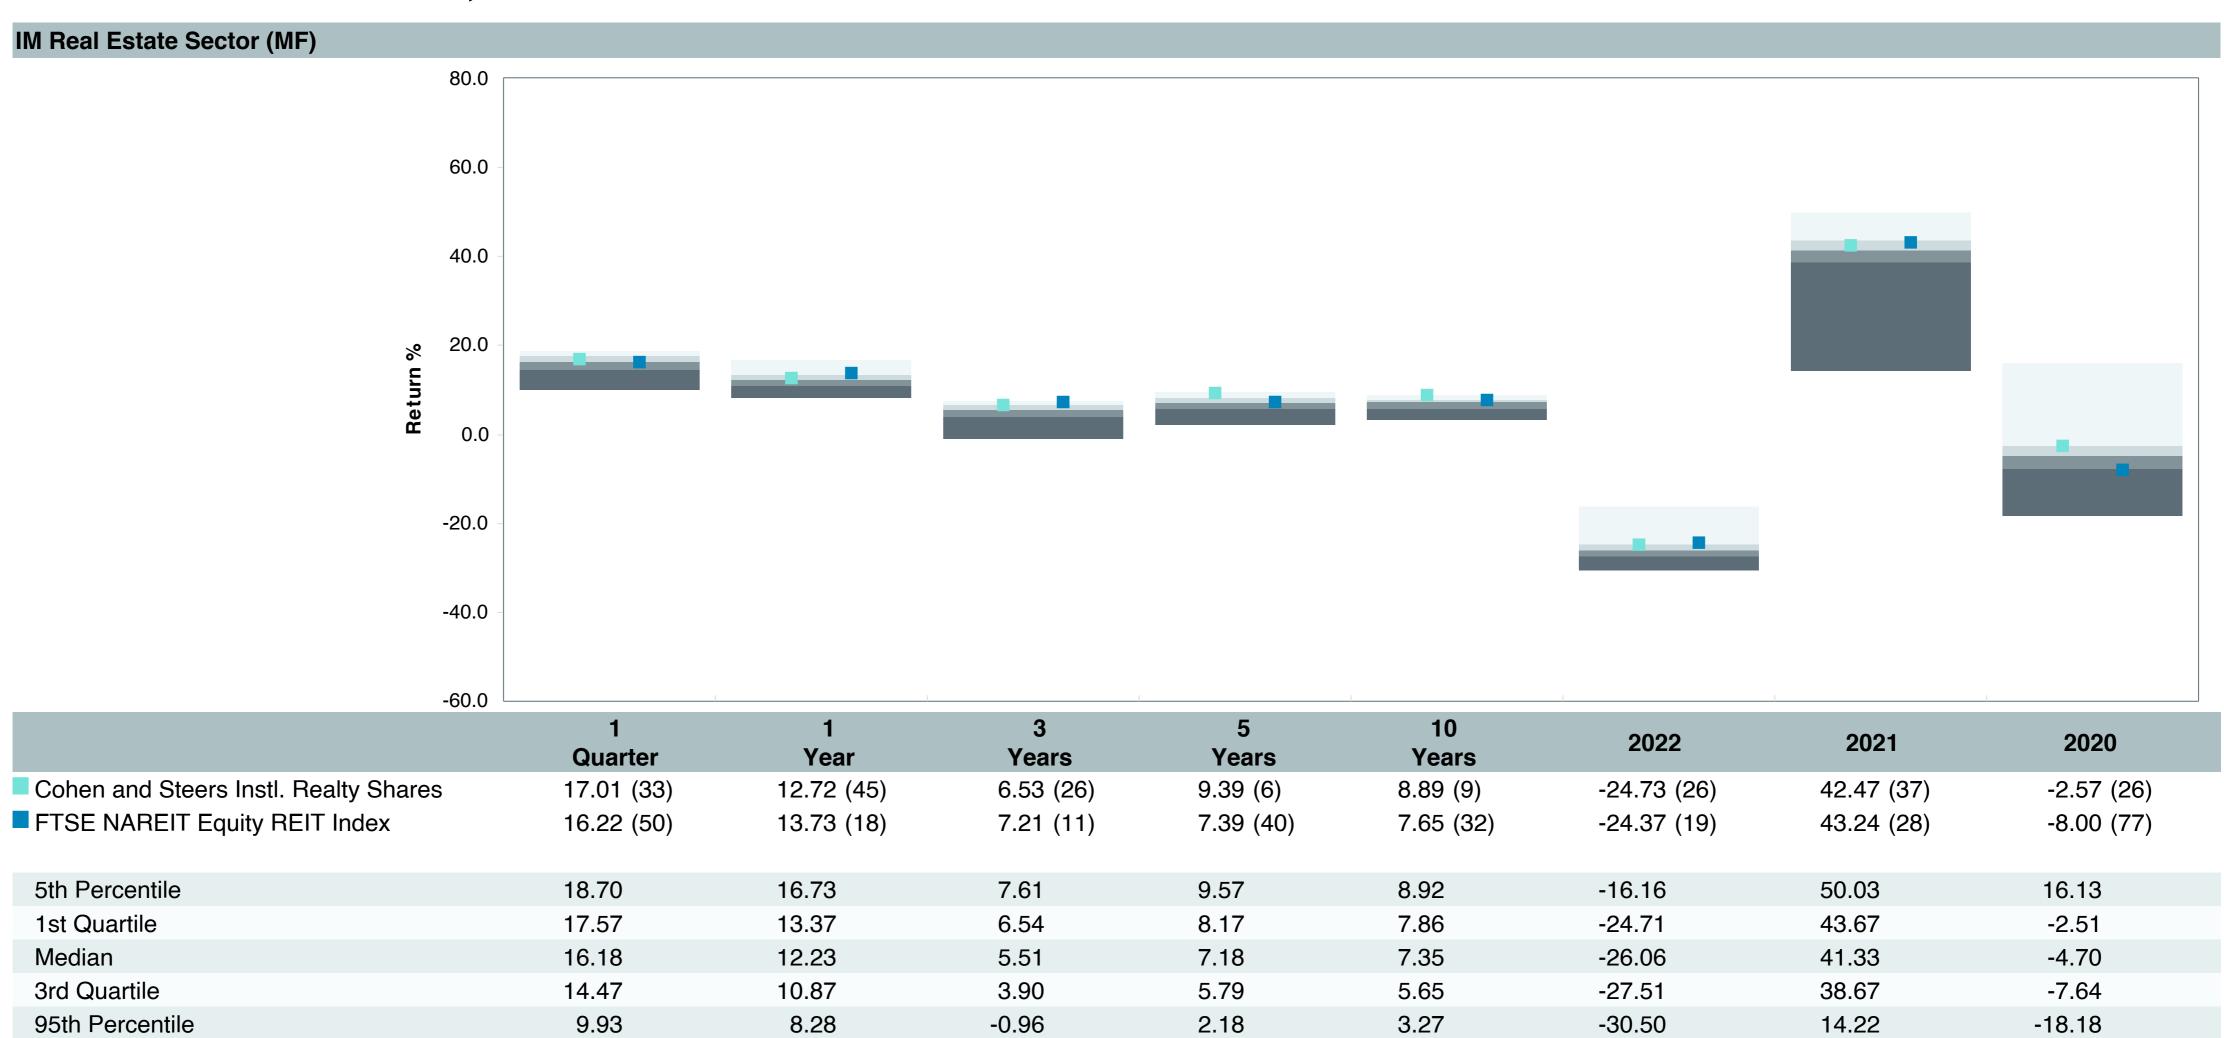

# **5 Year Comparative Performance**

### As of December 31, 2023

#### 5-yr Performance vs. Benchmark (Tiers II & III)