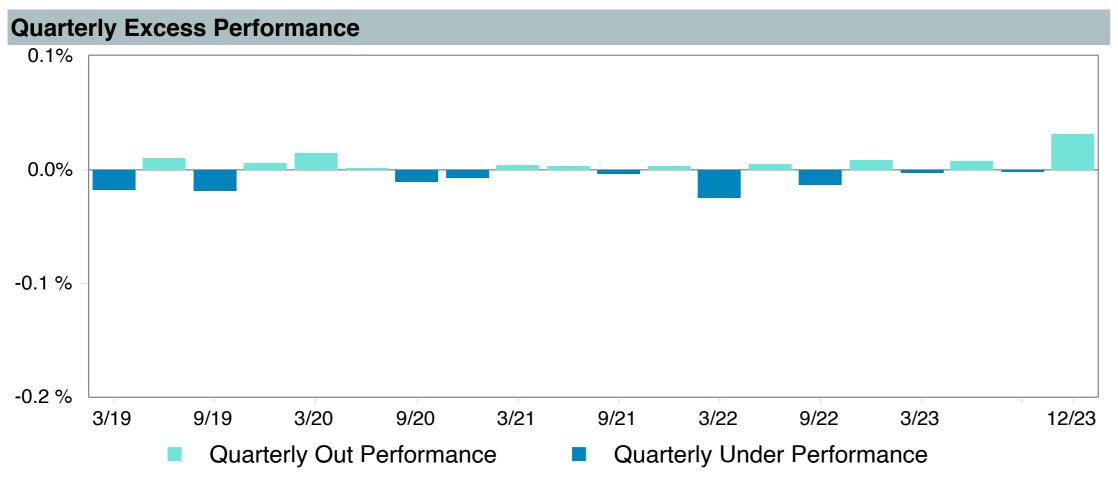

-------|-------------------------------|
| Product Name :             | Vanguard TSM Idx;Inst (VITSX) |
| Fund Family:               | Vanguard                      |
| Ticker:                    | VITSX                         |
| Peer Group:                | IM U.S. Large Cap Equity (MF) |
| Benchmark:                 | Performance Benchmark         |
| Fund Inception:            | 07/07/1997                    |
| Portfolio Manager:         | O'Reilly/Nejman/Louie         |
| Total Assets:              | \$77,660.10 Million           |
| Total Assets Date :        | 11/30/2023                    |
| Gross Expense:             | 0.03%                         |
| Net Expense :              | 0.03%                         |
| Turnover:                  | 3%                            |

















| 5 Years Historical Statistics                  |                  |                   |                      |           |                 |       |      |        |                    |                    |
|------------------------------------------------|------------------|-------------------|----------------------|-----------|-----------------|-------|------|--------|--------------------|--------------------|
|                                                | Active<br>Return | Tracking<br>Error | Information<br>Ratio | R-Squared | Sharpe<br>Ratio | Alpha | Beta | Return | Standard Deviation | Actual Correlation |
| Vanguard Total Stock Market Index Fund - Inst. | 0.00             | 0.03              | 0.02                 | 1.00      | 0.73            | 0.00  | 1.00 | 1