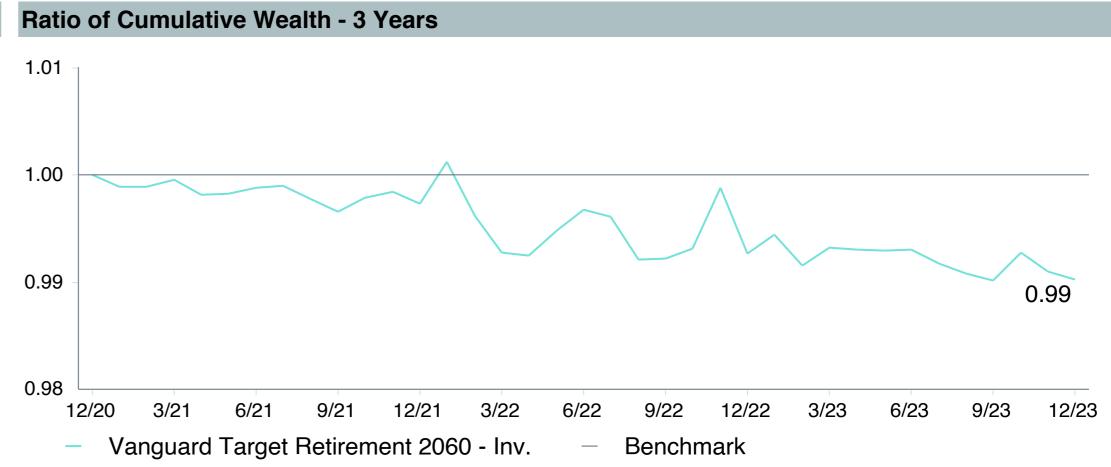

# **5 Year Comparative Performance**

### As of December 31, 2023

#### 5-yr Performance vs. Benchmark (Tiers II & III)