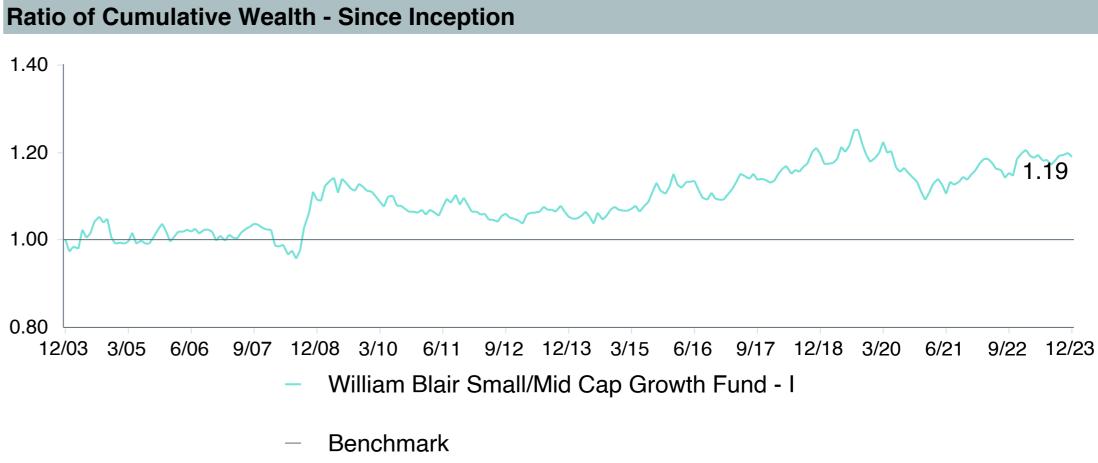

### As of December 31, 2023

|                                                |                                           |                                                        |                                                            |                                        |                                       |                                               | Watch List Status      |                        |                        |                        |  |
|------------------------------------------------|-------------------------------------------|--------------------------------------------------------|------------------------------------------------------------|----------------------------------------|---------------------------------------|-----------------------------------------------|------------------------|------------------------|------------------------|------------------------|--|
|                                                | 1. Underperformed During Trailing 5 Years | 2. Underperformed in 3 of 4 Trailing Calendar Quarters | 3. Diverged from Strategy and/or Portfolio Characteristics | 4. Adverse Change in Portfolio Manager | 5.<br>Weak Manager<br>Research Rating | 6.<br>Significant<br>Organizational<br>Change | 4th<br>Quarter<br>2023 | 3rd<br>Quarter<br>2023 | 2nd<br>Quarter<br>2023 | 1st<br>Quarter<br>2023 |  |
| Vanguard Total Bond Market Index Fund          | No                                        | No                                                     | No                                                         | No                                     | No (Buy)                              | No                                            |                        |                        |                        |                        |  |
| Vanguard Total International Bond Index Fund   | No                                        | No                                                     | No                                                         | No                                     | No (Buy)                              | No                                            |                        |                        |                        |                        |  |
| Vanguard Total Stock Market Index Fund         | No                                        | No                                                     | No                                                         | No                                     | No (Buy)                              | No                                            |                        |                        |                        |                        |  |
| Vanguard Institutional Index Fund              | No                                        | No                                                     | No                                                         | No                                     | No (Buy)                              | No                                            |                        |                        |                        |                        |  |
| Vanguard FTSE Social Index Fund                | No                                        | No                                                     | No                                                         | No                                     | No (Buy)                              | No                                            |                        |                        |                        |                        |  |
| Vanguard Extended Market Index Fund            | No                                        | No                                                     | No                                                         | No                                     | No (Buy)                              | No                                            |                        |                        |                        |                        |  |
| Vanguard Total International Stock Index Fund  | No                                        | No                                                     | No                                                         | No                                     | No (Buy)                              | No                                            |                        |                        |                        |                        |  |
| Vanguard Developed Market Index Fund           | No                                        | No                                                     | No                                                         | No                                     | No (Buy)                              | No                                            |                        |                        |                        |                        |  |
| Vanguard Emerging Markets Stock Index Fund     | Yes                                       | No                                                     | No                                                         | No                                     | No (Buy)                              | No                                            |                        |                        |                        |                        |  |
| Vanguard Federal Money Market Fund             | Yes                                       | Yes                                                    | No                                                         | No                                     | No (Buy)                              | No                                            |                        |                        |                        |                        |  |
| T. Rowe Price Stable Value Common Trust Fund A | Yes                                       | Yes                                                    | No                                                         | No                                     | No (Buy)                              | No                                            |                        |                        |                        |                        |  |
| TIAA Traditional - RC                          | No                                        | No                                                     | No                                                         | No                                     | No (Buy)                              | No                                            |                        |                        |                        |                        |  |
| TIAA Traditional - RCP                         | No                                        | No                                                     | No                                                         | No                                     | No (Buy)                              | No                                            |                        |                        |                        |                        |  |
| PIMCO Total Return Fund                        | No                                        | No                                                     | No                                                         | No                                     | No (Qualified)                        | No                                            |                        |                        |                        |                        |  |
| Loomis Core Plus Fixed Income                  | No                                        | No                                                     | No                                                         | No                                     | No (Buy)                              | No                                            |                        |                        |                        |                        |  |
| DFA Inflation-Protected Securities             | Yes                                       | No                                                     | No                                                         | No                                     | No (Buy)                              | No                                            |                        |                        |                        |                        |  |
| American Century High Income                   | No                                        | No                                                     | No                                                         | No                                     | No (Buy)                              | No                                            |                        |                        |                        |                        |  |
| T. Rowe Price Large Cap Growth Fund            | Yes                                       | No                                                     | No                                                         | No                                     | No (Buy)                              | No                                            |                        |                        |                        |                        |  |
| Diamond Hill Large Cap                         | No                                        | No                                                     | No                                                         | No                                     | No (Buy)                              | No                                            |                        |                        |                        |                        |  |
| William Blair Small/Mid Cap Growth Fund        | Yes                                       | Yes                                                    | No                                                         | No                                     | No (Buy)                              | No                                            |                        |                        |                        |                        |  |
| DFA U.S. Targeted Value                        | No                                        | No                                                     | No                                                         | No                                     | No (Buy)                              | No                                            |                        |                        |                        |                        |  |
| Dodge & Cox Global Stock Fund                  | No                                        | Yes                                                    | No                                                         | No                                     | No (Buy)                              | No                                            |                        |                        |                        |                        |  |
| GQG International Opportunities Fund           | No                                        | No                                                     | No                                                         | No                                     | No (Buy)                              | No                                            |                        |                        |                        |                        |  |
| Cohen & Steers Instl Realty Shares             | No                                        | No                                                     | No                                                         | No                                     | No (Buy)                              | No                                            |                        |                        |                        |                        |  |