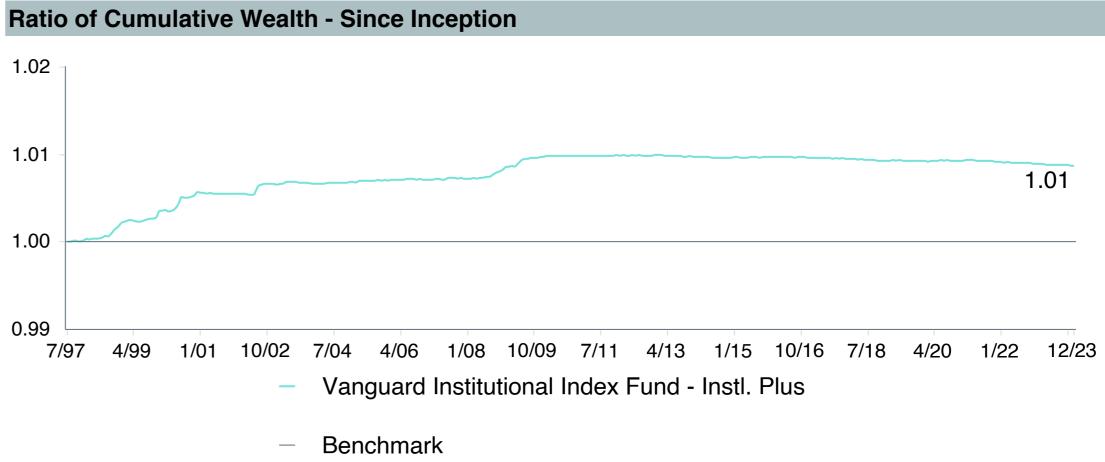

# **Total Plan Top Ten Based on Assets**

|                                                 |                     |            |            |                   | Traili<br>1 Ye | •    | Traili<br>3 Yea | •    | Traili<br>5 Yea | •    | Traili<br>10 Ye | •    |
|-------------------------------------------------|---------------------|------------|------------|-------------------|----------------|------|-----------------|------|-----------------|------|-----------------|------|
| Investment Fund                                 | Assets              | % of Total | Watch List | # of participants | Return         | Rank | Return          | Rank | Return          | Rank | Return          | Rank |
| Vanguard Institutional Index Fund - Instl. Plus | \$<br>292,814,263   | 9.2%       |            | 2,069             | 26.3%          | (23) | 10.0%           | (15) | 15.7%           | (13) | 12.0%           | (1)  |
| S&P 500 Index                                   |                     |            |            |                   | 26.3%          | (12) | 10.0%           | (2)  | 15.7%           | (4)  | 12.0%           | (1)  |
| TIAA Traditional - RC                           | \$<br>240,296,906   | 7.5%       |            | 1,138             | 4.8%           | (6)  | 4.2%            | (1)  | 4.1%            | (1)  | 4.2%            | (1)  |
| Morningstar Stable Value Index                  |                     |            |            |                   | 2.9%           | (24) | 2.2%            | (17) | 2.2%            | (13) | 2.1%            | (16) |
| Vanguard Target Retirement 2040 Trust Plus      | \$<br>198,021,028   | 6.2%       |            | 528               | 18.4%          | (53) | 4.1%            | (64) | 10.1%           | (49) | 7.6%            | (22) |
| Vanguard Target 2040 Composite Index            |                     |            |            |                   | 18.6%          | (49) | 4.4%            | (44) | 10.4%           | (28) | 7.9%            | (10) |
| Vanguard Target Retirement 2035 Trust Plus      | \$<br>197,146,325   | 6.2%       |            | 459               | 17.2%          | (35) | 3.4%            | (50) | 9.3%            | (53) | 7.2%            | (15) |
| Vanguard Target 2035 Composite Index            |                     |            |            |                   | 17.4%          | (31) | 3.7%            | (28) | 9.6%            | (23) | 7.4%            | (7)  |
| Vanguard Target Retirement 2045 Trust Plus      | \$<br>179,952,924   | 5.7%       |            | 618               | 19.6%          | (46) | 4.8%            | (52) | 10.8%           | (41) | 8.0%            | (24) |
| Vanguard Target 2045 Composite Index            |                     |            |            |                   | 19.8%          | (43) | 5.0%            | (33) | 11.2%           | (28) | 8.3%            | (10) |
| Vanguard Target Retirement 2030 Trust Plus      | \$<br>167,331,184   | 5.3%       |            | 321               | 16.1%          | (14) | 2.8%            | (38) | 8.5%            | (48) | 6.7%            | (12) |
| Vanguard Target 2030 Composite Index            |                     |            |            |                   | 16.3%          | (12) | 3.0%            | (28) | 8.8%            | (13) | 6.9%            | (5)  |
| Vanguard Developed Markets Index Plus           | \$<br>138,178,296   | 4.3%       |            | 1,775             | 17.8%          | (42) | 3.6%            | (36) | 8.4%            | (57) | 4.6%            | (40) |
| Vanguard Spliced Developed ex U.S. Index        |                     |            |            |                   | 18.0%          | (40) | 3.6%            | (36) | 8.4%            | (58) | 4.6%            | (40) |
| Vanguard Target Retirement 2050 Trust Plus      | \$<br>121,384,248   | 3.8%       |            | 632               | 20.3%          | (48) | 5.0%            | (46) | 11.0%           | (42) | 8.1%            | (24) |
| Vanguard Target 2050 Composite Index            |                     |            |            |                   | 20.5%          | (41) | 5.3%            | (34) | 11.4%           | (25) | 8.3%            | (12) |
| TIAA Traditional - RCP                          | \$<br>114,710,086   | 3.6%       |            | 613               | 4.0%           | (6)  | 3.4%            | (1)  | 3.4%            | (1)  | 3.4%            | (1)  |
| Morningstar Stable Value Index                  |                     |            |            |                   | 2.9%           | (24) | 2.2%            | (17) | 2.2%            | (13) | 2.1%            | (16) |
| Vanguard Target Retirement 2025 Trust Plus      | \$<br>112,999,353   | 3.5%       |            | 240               | 14.6%          | (10) | 2.1%            | (33) | 7.7%            | (30) | 6.2%            | (9)  |
| Vanguard Target 2025 Composite Index            |                     |            |            |                   | 14.7%          | (5)  | 2.4%            | (14) | 8.0%            | (7)  | 6.4%            | (1)  |
| Total                                           | \$<br>1,762,834,612 | 55.4%      |            |                   |                |      |                 |      |                 |      |                 |      |