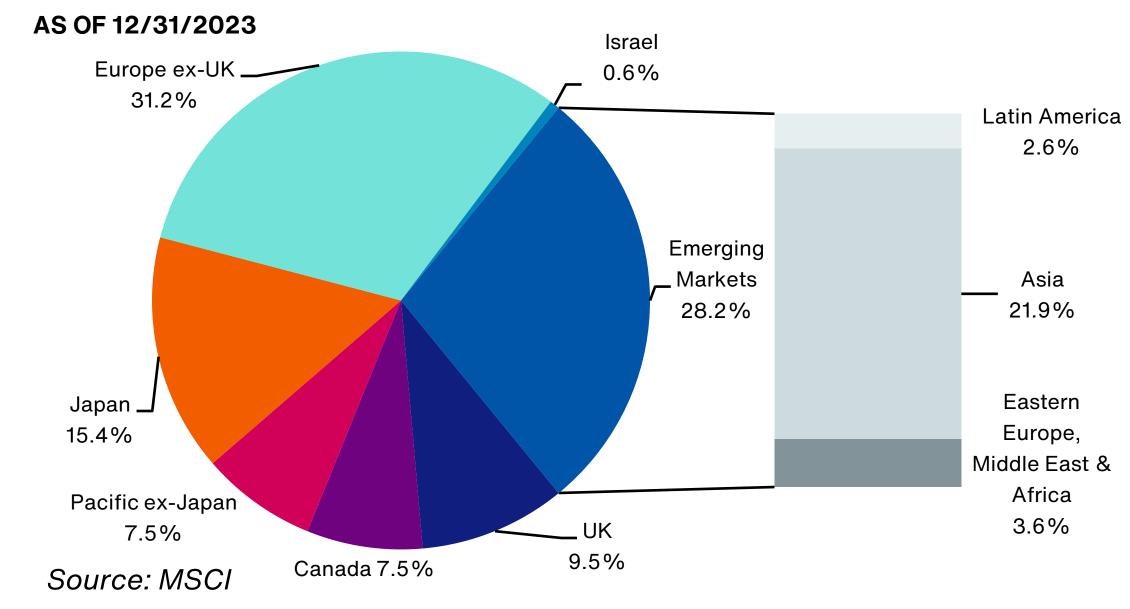

on coming from the Information Technology sector.
- Europe ex-UK IMI equities were the best regional performer with a return of 12.6%. Economically sensitive sectors including Financials and Industrials outperformed.

Past performance is no guarantee of future results. Indices cannot be invested in directly. Unmanaged index returns assume reinvestment of any and all distributions and do not reflect fees and expenses. Please see appendix for index definitions and other general disclosures.



# **Global Equity Markets**

Below is the country/region breakdown of the global and international equity markets as measured by the MSCI All Country World IMI Index and the MSCI All Country World ex-U.S. IMI Index, respectively.





### MSCI ALL COUNTRY WORLD EX-U.S. IMI INDEX GEOGRAPHIC ALLOCATION





## **U.S. Equity Markets**

- U.S. equities had positive performance during the quarter with the S&P 500 index rising by 11.7% amidst anticipated interest rate cuts in 2024.
- The speaker of the U.S. House of Representatives, Kevin McCarthy, became the first leader in the history of the lower chamber of Congress to be removed from the position after infighting within the Republican party. McCarthy lost a no-confidence vote 216–210, as eight Republicans sided with 208 Democrats to remove him as a speaker. Mike Johnson, a Louisiana Republican, was elected as the new Speaker of the House in the fourth round of voting. Johnson received the unanimous backing of all 220 Republicans, surpassing the 215-majority mark. Following this, the U.S. Congress averted a government shutdown as lawmakers