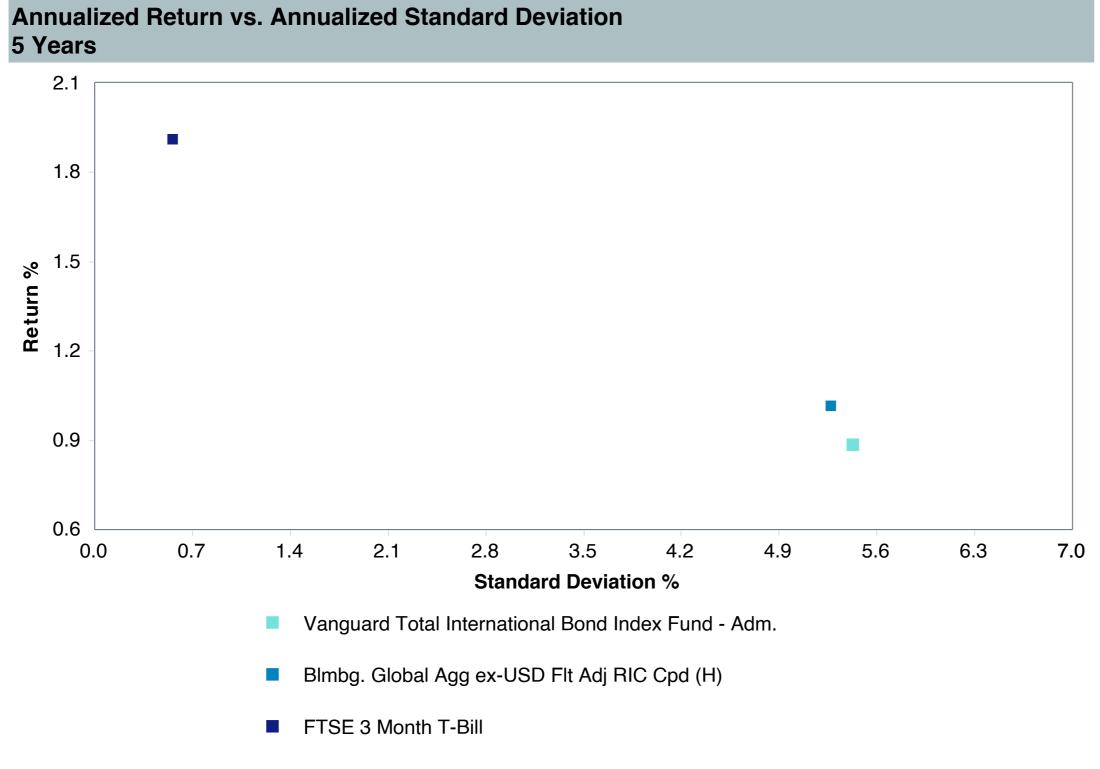

2.72 (47) | -2.10 (36) | 4.75 (73) |
| 5th Percentile                                      | 5.52       | 11.31     | -0.16      | 2.32       | -5.74       | 0.91       | 12.37     |
| 1st Quartile                                        | 4.73       | 8.83      | -1.67      | 1.38       | -10.73      | -1.79      | 9.36      |
| Median                                              | 3.34       | 7.66      | -3.01      | 0.64       | -12.93      | -4.61      | 6.36      |
| 3rd Quartile                                        | 3.01       | 5.68      | -5.33      | -1.57      | -18.49      | -6.86      | 4.55      |
| 95th Percentile                                     | 1.43       | 2.47      | -8.29      | -2.74      | -22.19      | -9.36      | -4.51     |



#### As of December 31, 2023





Blmbg. Global Agg ex-USD Flt Adj RIC Cpd (H)





#### As of December 31, 2023



Avg. Coupon 2.20 % Nominal Maturity -

Effective Maturity 8.70 Years
Duration 7.10 Years

SEC 30 Day Yield - Avg. Credit Quality -

| Top Ten Securities As of 09/30/2023 |         |
|-------------------------------------|---------|
| Fgn. Currency Denominated Bonds     | 79.20 % |
| Corporate Notes/Bonds               | 14.70 % |
| Asset Backed Securities             | 5.40 %  |





| <b>Account Information</b> | on                            |
|----------------------------|-------------------------------|
| Product Name :             | Vanguard TSM Idx;Inst (VITSX) |
| Fund Family:               | Vanguard                      |
| Ticker:                    | VITSX                         |
| Peer Group