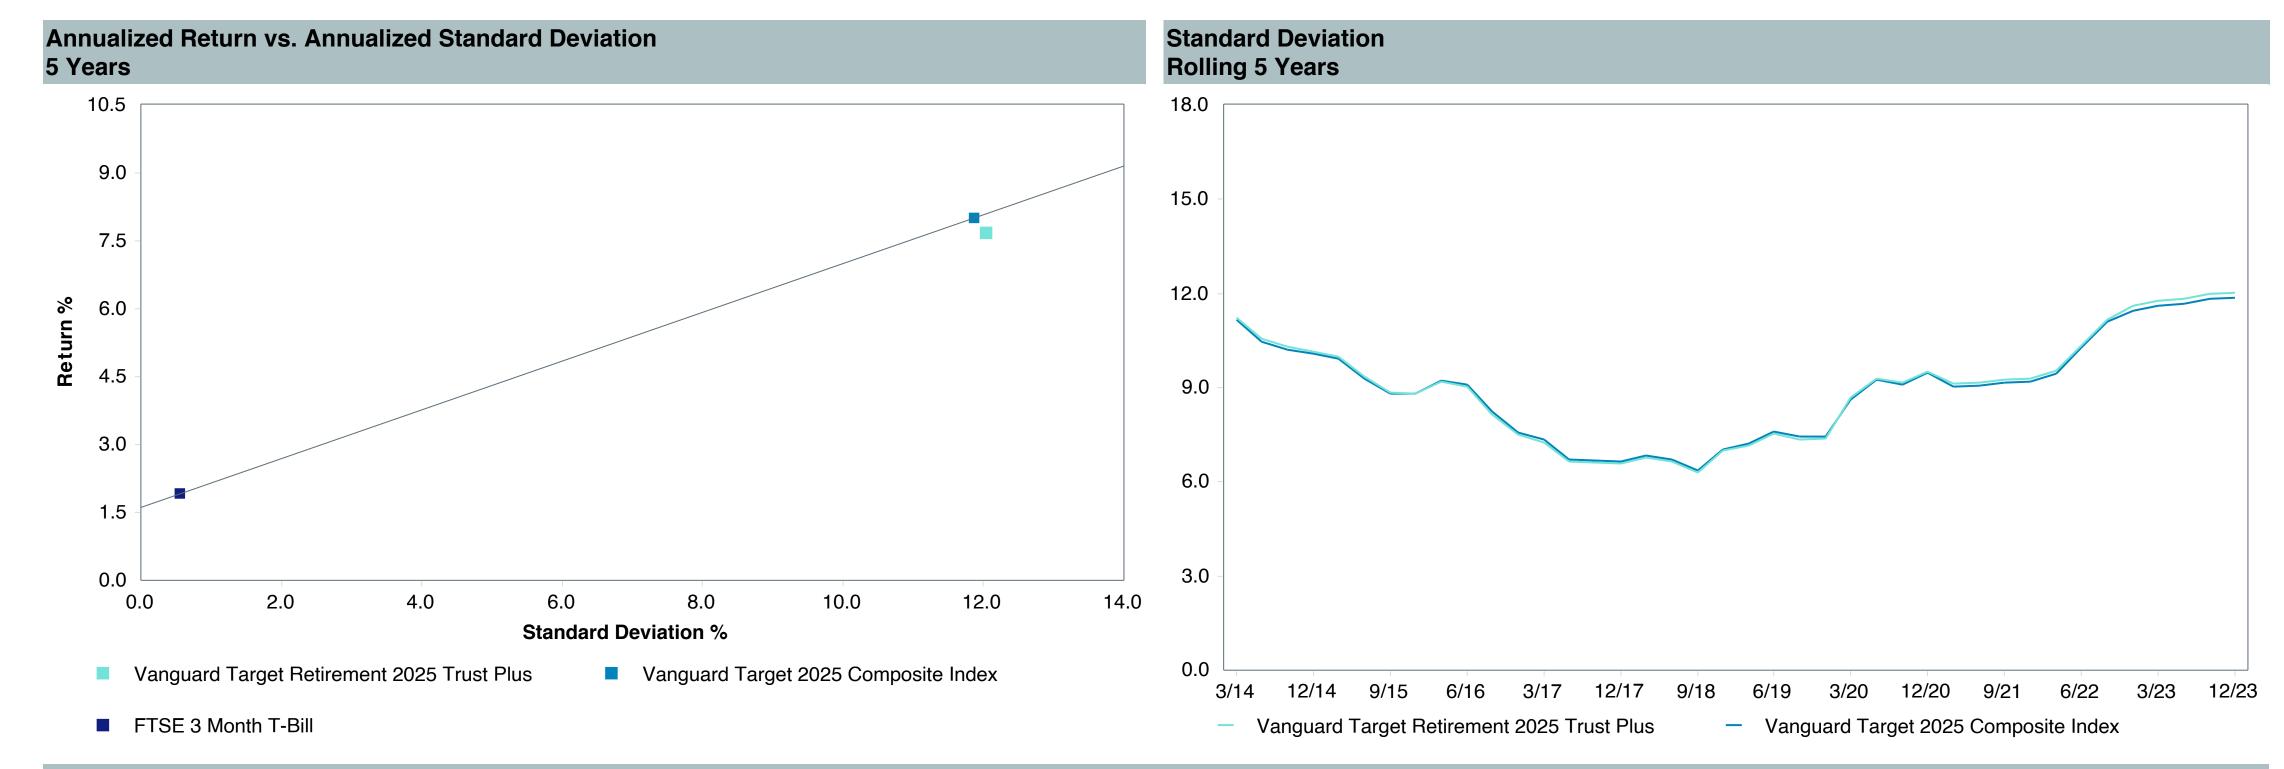

# **Total Plan Top Ten Based on Assets**

|                                                 |                     |            |            |                   | Traili<br>1 Ye | •    | Traili<br>3 Yea | •    | Traili<br>5 Yea | •    | Traili<br>10 Ye | •    |
|-------------------------------------------------|---------------------|------------|------------|-------------------|----------------|------|-----------------|------|-----------------|------|-----------------|------|
| Investment Fund                                 | Assets              | % of Total | Watch List | # of participants | Return         | Rank | Return          | Rank | Return          | Rank | Return          | Rank |
| Vanguard Institutional Index Fund - Instl. Plus | \$<br>292,814,263   | 9.2%       |            | 2,069             | 26.3%          | (23) | 10.0%           | (15) | 15.7%           | (13) | 12.0%           | (1)  |
| S&P 500 Index                                   |                     |            |            |                   | 26.3%          | (12) | 10.0%           | (2)  | 15.7%           | (4)  | 12.0%           | (1)  |
| TIAA Traditional - RC                           | \$<br>240,296,906   | 7.5%       |            | 1,138             | 4.8%           | (6)  | 4.2%            | (1)  | 4.1%            | (1)  | 4.2%            | (1)  |
| Morningstar Stable Value Index                  |                     |            |            |                   | 2.9%           | (24) | 2.2%            | (17) | 2.2%            | (13) | 2.1%            | (16) |
| Vanguard Target Retirement 2040 Trust Plus      | \$<br>198,021,028   | 6.2%       |            | 528               | 18.4%          | (53) | 4.1%            | (64) | 10.1%           | (49) | 7.6%            | (22) |
| Vanguard Target 2040 Composite Index            |                     |            |            |                   | 18.6%          | (49) | 4.4%            | (44) | 10.4%           | (28) | 7.9%            | (10) |
| Vanguard Target Retirement 2035 Trust Plus      | \$<br>197,146,325   | 6.2%       |            | 459               | 17.2%          | (35) | 3.4%            | (50) | 9.3%            | (53) | 7.2%            | (15) |
| Vanguard Target 2035 Composite Index            |                     |            |            |                   | 17.4%          | (31) | 3.7%            | (28) | 9.6%            | (23) | 7.4%            | (7)  |
| Vanguard Target Retirement 2045 Trust Plus      | \$<br>179,952,924   | 5.7%       |            | 618               | 19.6%          | (46) | 4.8%            | (52) | 10.8%           | (41) | 8.0%            | (24) |
| Vanguard Target 2045 Composite Index            |                     |            |            |                   | 19.8%          | (43) | 5.0%            | (33) | 11.2%           | (28) | 8.3%            | (10) |
| Vanguard Target Retirement 2030 Trust Plus      | \$<br>167,331,184   | 5.3%       |            | 321               | 16.1%          | (14) | 2.8%            | (38) | 8.5%            | (48) | 6.7%            | (12) |
| Vanguard Target 2030 Composite Index            |                     |            |            |                   | 16.3%          | (12) | 3.0%            | (28) | 8.8%            | (13) | 6.9%            | (5)  |
| Vanguard Developed Markets Index Plus           | \$<br>138,178,296   | 4.3%       |            | 1,775             | 17.8%          | (42) | 3.6%            | (36) | 8.4%            | (57) | 4.6%            | (40) |
| Vanguard Spliced Developed ex U.S. Index        |                     |            |            |                   | 18.0%          | (40) | 3.6%            | (36) | 8.4%            | (58) | 4.6%            | (40) |
| Vanguard Target Retirement 2050 Trust Plus      | \$<br>121,384,248   | 3.8%       |            | 632               | 20.3%          | (48) | 5.0%            | (46) | 11.0%           | (42) | 8.1%            | (24) |
| Vanguard Target 2050 Composite Index            |                     |            |            |                   | 20.5%          | (41) | 5.3%            | (34) | 11.4%           | (25) | 8.3%            | (12) |
| TIAA Traditional - RCP                          | \$<br>114,710,086   | 3.6%       |            | 613               | 4.0%           | (6)  | 3.4%            | (1)  | 3.4%            | (1)  | 3.4%            | (1)  |
| Morningstar Stable Value Index                  |                     |            |            |                   | 2.9%           | (24) | 2.2%            | (17) | 2.2%            | (13) | 2.1%            | (16) |
| Vanguard Target Retirement 2025 Trust Plus      | \$<br>112,999,353   | 3.5%       |            | 240               | 14.6%          | (10) | 2.1%            | (33) | 7.7%            | (30) | 6.2%            | (9)  |
| Vanguard Target 2025 Composite Index            |                     |            |            |                   | 14.7%          | (5)  | 2.4%            | (14) | 8.0%            | (7)  | 6.4%            | (1)  |
| Total                                           | \$<br>1,762,834,612 | 55.4%      |            |                   |                |      |                 |      |                 |      |                 |      |