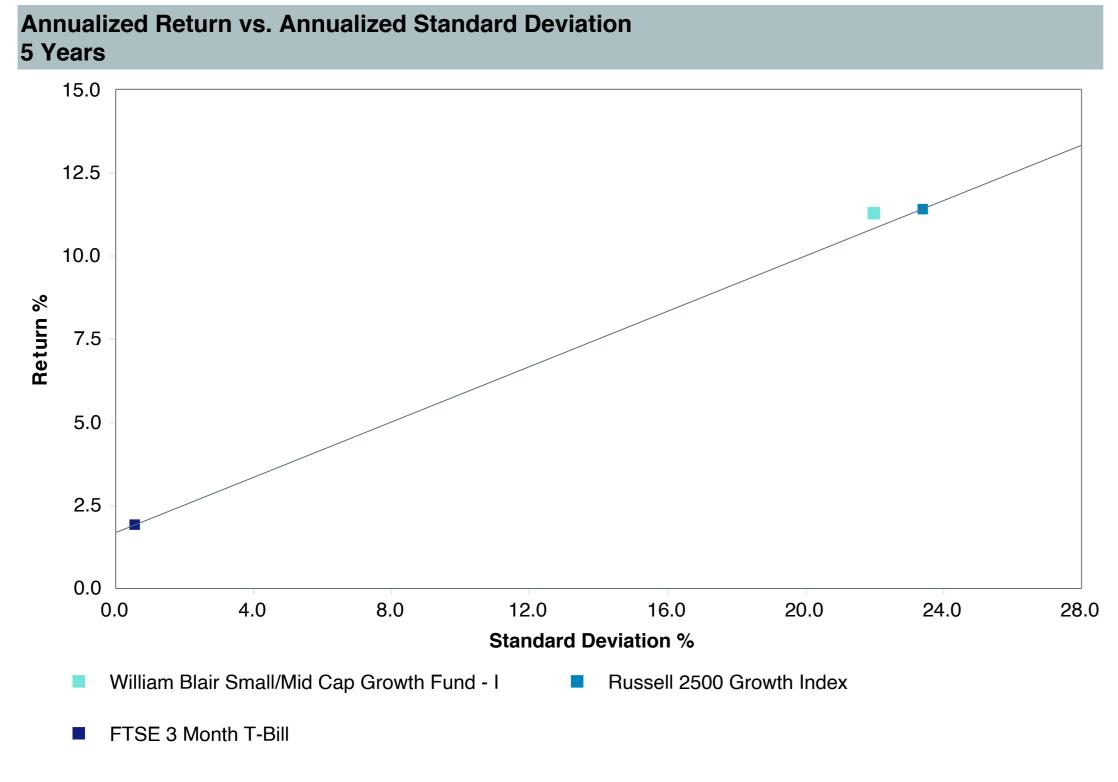

### As of December 31, 2023

|                                                |                                           |                                                        |                                                            |                                        |                                       |                                               | Watch List Status      |                        |                        |                        |  |
|------------------------------------------------|-------------------------------------------|--------------------------------------------------------|------------------------------------------------------------|----------------------------------------|---------------------------------------|-----------------------------------------------|------------------------|------------------------|------------------------|------------------------|--|
|                                                | 1. Underperformed During Trailing 5 Years | 2. Underperformed in 3 of 4 Trailing Calendar Quarters | 3. Diverged from Strategy and/or Portfolio Characteristics | 4. Adverse Change in Portfolio Manager | 5.<br>Weak Manager<br>Research Rating | 6.<br>Significant<br>Organizational<br>Change | 4th<br>Quarter<br>2023 | 3rd<br>Quarter<br>2023 | 2nd<br>Quarter<br>2023 | 1st<br>Quarter<br>2023 |  |
| Vanguard Total Bond Market Index Fund          | No                                        | No                                                     | No                                                         | No                                     | No (Buy)                              | No                                            |                        |                        |                        |                        |  |
| Vanguard Total International Bond Index Fund   | No                                        | No                                                     | No                                                         | No                                     | No (Buy)                              | No                                            |                        |                        |                        |                        |  |
| Vanguard Total Stock Market Index Fund         | No                                        | No                                                     | No                                                         | No                                     | No (Buy)                              | No                                            |                        |                        |                        |                        |  |
| Vanguard Institutional Index Fund              | No                                        | No                                                     | No                                                         | No                                     | No (Buy)                              | No                                            |                        |                        |                        |                        |  |
| Vanguard FTSE Social Index Fund                | No                                        | No                                                     | No                                                         | No                                     | No (Buy)                              | No                                            |                        |                        |                        |                        |  |
| Vanguard Extended Market Index Fund            | No                                        | No                                                     | No                                                         | No                                     | No (Buy)                              | No                                            |                        |                        |                        |                        |  |
| Vanguard Total International Stock Index Fund  | No                                        | No                                                     | No                                                         | No                                     | No (Buy)                              | No                                            |                        |                        |                        |                        |  |
| Vanguard Developed Market Index Fund           | No                                        | No                                                     | No                                                         | No                                     | No (Buy)                              | No                                            |                        |                        |                        |                        |  |
| Vanguard Emerging Markets Stock Index Fund     | Yes                                       | No                                                     | No                                                         | No                                     | No (Buy)                              | No                                            |                        |                        |                        |                        |  |
| Vanguard Federal Money Market Fund             | Yes                                       | Yes                                                    | No                                                         | No                                     | No (Buy)                              | No                                            |                        |                        |                        |                        |  |
| T. Rowe Price Stable Value Common Trust Fund A | Yes                                       | Yes                                                    | No                                                         | No                                     | No (Buy)                              | No                                            |                        |                        |                        |                        |  |
| TIAA Traditional - RC                          | No                                        | No                                                     | No                                                         | No                                     | No (Buy)                              | No                                            |                        |                        |                        |                        |  |
| TIAA Traditional - RCP                         | No                                        | No                                                     | No                                                         | No                                     | No (Buy)                              | No                                            |                        |                        |                        |                        |  |
| PIMCO Total Return Fund                        | No                                        | No                                                     | No                                                         | No                                     | No (Qualified)                        | No                                            |                        |                        |                        |                        |  |
| Loomis Core Plus Fixed Income                  | No                                        | No                                                     | No                                                         | No                                     | No (Buy)                              | No                                            |                        |                        |                        |                        |  |
| DFA Inflation-Protected Securities             | Yes                                       | No                                                     | No                                                         | No                                     | No (Buy)                              | No                                            |                        |                        |                        |                        |  |
| American Century High Income                   | No                                        | No                                                     | No                                                         | No                                     | No (Buy)                              | No                                            |                        |                        |                        |                        |  |
| T. Rowe Price Large Cap Growth Fund            | Yes                                       | No                                                     | No                                                         | No                                     | No (Buy)                              | No                                            |                        |                        |                        |                        |  |
| Diamond Hill Large Cap                         | No                                        | No                                                     | No                                                         | No                                     | No (Buy)                              | No                                            |                        |                        |                        |                        |  |
| William Blair Small/Mid Cap Growth Fund        | Yes                                       | Yes                                                    | No                                                         | No                                     | No (Buy)                              | No                                            |                        |                        |                        |                        |  |
| DFA U.S. Targeted Value                        | No                                        | No                                                     | No                                                         | No                                     | No (Buy)                              | No                                            |                        |                        |                        |                        |  |
| Dodge & Cox Global Stock Fund                  | No                                        | Yes                                                    | No                                                         | No                                     | No (Buy)                              | No                                            |                        |                        |                        |                        |  |
| GQG International Opportunities Fund           | No                                        | No                                                     | No                                                         | No                                     | No (Buy)                              | No                                            |                        |                        |                        |                        |  |
| Cohen & Steers Instl Realty Shares             | No                                        | No                                                     | No                                                         | No                                     | No (Buy)                              | No                                            |                        |                        |                        |                        |  |