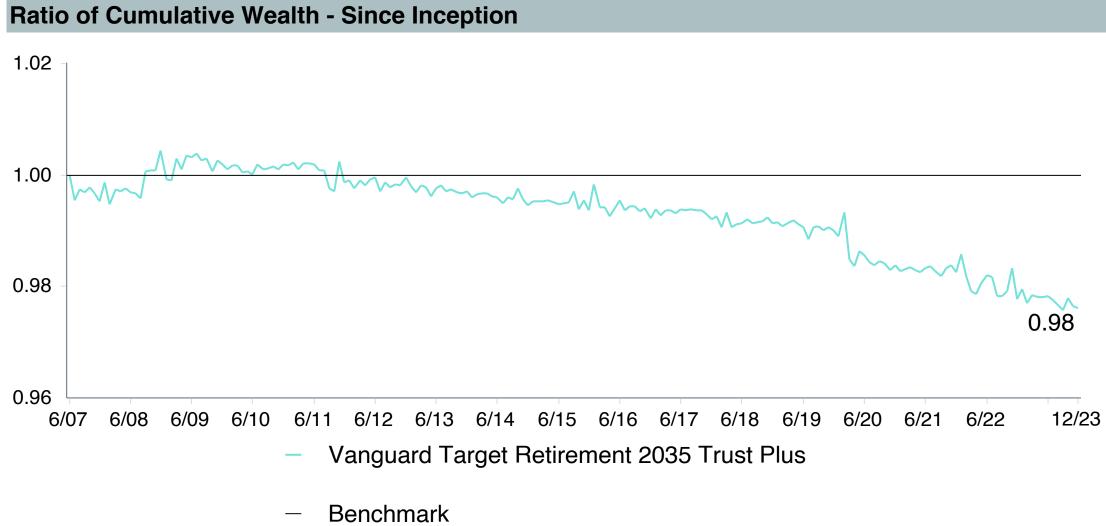

ement 2035 Trust Plus Performance Summary

| <b>Account Informat</b> | Account Information                        |  |  |  |  |  |  |  |
|-------------------------|--------------------------------------------|--|--|--|--|--|--|--|
| Account Name            | Vanguard Target Retirement 2035 Trust Plus |  |  |  |  |  |  |  |
| Inception Date          | 08/31/2011                                 |  |  |  |  |  |  |  |
| Account Structure       | Collective Investment Trust                |  |  |  |  |  |  |  |
| Asset Class             | Global Target Date                         |  |  |  |  |  |  |  |
| Benchmark               | Vanguard Target 2035 Composite Index       |  |  |  |  |  |  |  |
| Peer Group              | IM Mixed-Asset Target 2035 (MF)            |  |  |  |  |  |  |  |















| 5 Years Historical Statistics              |                  |                   |                      |           |                 |       |      |        |                    |                    |
|--------------------------------------------|------------------|-------------------|----------------------|-----------|-----------------|-------|------|--------|--------------------|--------------------|
|                                            | Active<br>Return | Tracking<br>Error | Information<br>Ratio | R-Squared | Sharpe<br>Ratio | Alpha | Beta | Return | Standard Deviation | Actual Correlation |
| Vanguard Target Retirement 2035 Trust Plus | -0.29            | 0.69              | -0.42                | 1.00      | 0.56            | -0.39 | 1.01 | 9.30   | 14.35