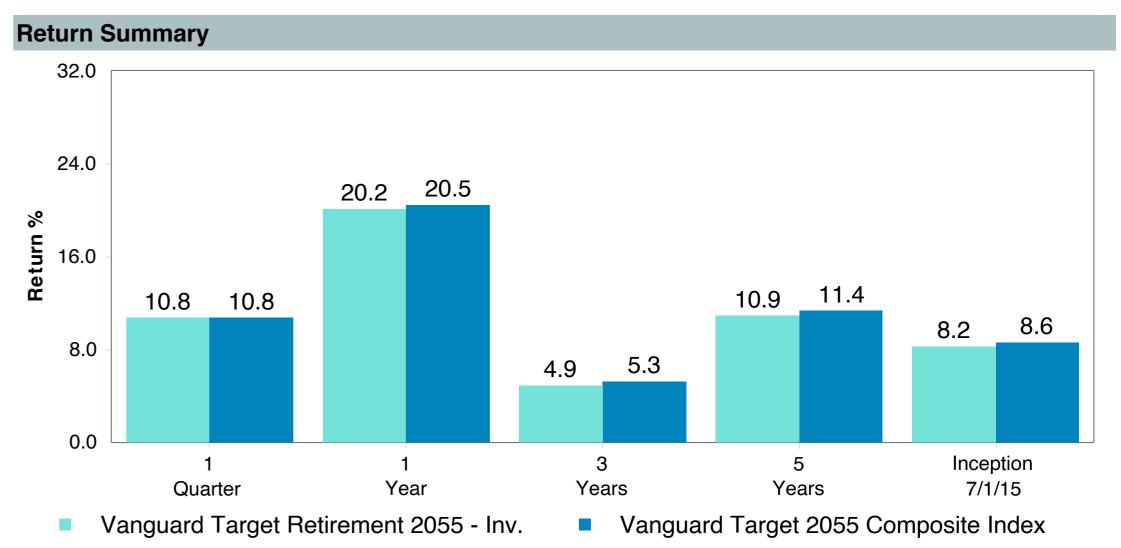

# **Total Plan Top Ten Based on Assets**

|                                                 |                     |            |            |                   | Traili<br>1 Ye | •    | Traili<br>3 Yea | •    | Traili<br>5 Yea | •    | Traili<br>10 Ye | •    |
|-------------------------------------------------|---------------------|------------|------------|-------------------|----------------|------|-----------------|------|-----------------|------|-----------------|------|
| Investment Fund                                 | Assets              | % of Total | Watch List | # of participants | Return         | Rank | Return          | Rank | Return          | Rank | Return          | Rank |
| Vanguard Institutional Index Fund - Instl. Plus | \$<br>292,814,263   | 9.2%       |            | 2,069             | 26.3%          | (23) | 10.0%           | (15) | 15.7%           | (13) | 12.0%           | (1)  |
| S&P 500 Index                                   |                     |            |            |                   | 26.3%          | (12) | 10.0%           | (2)  | 15.7%           | (4)  | 12.0%           | (1)  |
| TIAA Traditional - RC                           | \$<br>240,296,906   | 7.5%       |            | 1,138             | 4.8%           | (6)  | 4.2%            | (1)  | 4.1%            | (1)  | 4.2%            | (1)  |
| Morningstar Stable Value Index                  |                     |            |            |                   | 2.9%           | (24) | 2.2%            | (17) | 2.2%            | (13) | 2.1%            | (16) |
| Vanguard Target Retirement 2040 Trust Plus      | \$<br>198,021,028   | 6.2%       |            | 528               | 18.4%          | (53) | 4.1%            | (64) | 10.1%           | (49) | 7.6%            | (22) |
| Vanguard Target 2040 Composite Index            |                     |            |            |                   | 18.6%          | (49) | 4.4%            | (44) | 10.4%           | (28) | 7.9%            | (10) |
| Vanguard Target Retirement 2035 Trust Plus      | \$<br>197,146,325   | 6.2%       |            | 459               | 17.2%          | (35) | 3.4%            | (50) | 9.3%            | (53) | 7.2%            | (15) |
| Vanguard Target 2035 Composite Index            |                     |            |            |                   | 17.4%          | (31) | 3.7%            | (28) | 9.6%            | (23) | 7.4%            | (7)  |
| Vanguard Target Retirement 2045 Trust Plus      | \$<br>179,952,924   | 5.7%       |            | 618               | 19.6%          | (46) | 4.8%            | (52) | 10.8%           | (41) | 8.0%            | (24) |
| Vanguard Target 2045 Composite Index            |                     |            |            |                   | 19.8%          | (43) | 5.0%            | (33) | 11.2%           | (28) | 8.3%            | (10) |
| Vanguard Target Retirement 2030 Trust Plus      | \$<br>167,331,184   | 5.3%       |            | 321               | 16.1%          | (14) | 2.8%            | (38) | 8.5%            | (48) | 6.7%            | (12) |
| Vanguard Target 2030 Composite Index            |                     |            |            |                   | 16.3%          | (12) | 3.0%            | (28) | 8.8%            | (13) | 6.9%            | (5)  |
| Vanguard Developed Markets Index Plus           | \$<br>138,178,296   | 4.3%       |            | 1,775             | 17.8%          | (42) | 3.6%            | (36) | 8.4%            | (57) | 4.6%            | (40) |
| Vanguard Spliced Developed ex U.S. Index        |                     |            |            |                   | 18.0%          | (40) | 3.6%            | (36) | 8.4%            | (58) | 4.6%            | (40) |
| Vanguard Target Retirement 2050 Trust Plus      | \$<br>121,384,248   | 3.8%       |            | 632               | 20.3%          | (48) | 5.0%            | (46) | 11.0%           | (42) | 8.1%            | (24) |
| Vanguard Target 2050 Composite Index            |                     |            |            |                   | 20.5%          | (41) | 5.3%            | (34) | 11.4%           | (25) | 8.3%            | (12) |
| TIAA Traditional - RCP                          | \$<br>114,710,086   | 3.6%       |            | 613               | 4.0%           | (6)  | 3.4%            | (1)  | 3.4%            | (1)  | 3.4%            | (1)  |
| Morningstar Stable Value Index                  |                     |            |            |                   | 2.9%           | (24) | 2.2%            | (17) | 2.2%            | (13) | 2.1%            | (16) |
| Vanguard Target Retirement 2025 Trust Plus      | \$<br>112,999,353   | 3.5%       |            | 240               | 14.6%          | (10) | 2.1%            | (33) | 7.7%            | (30) | 6.2%            | (9)  |
| Vanguard Target 2025 Composite Index            |                     |            |            |                   | 14.7%          | (5)  | 2.4%            | (14) | 8.0%            | (7)  | 6.4%            | (1)  |
| Total                                           | \$<br>1,762,834,612 | 55.4%      |            |                   |                |      |                 |      |                 |      |                 |      |