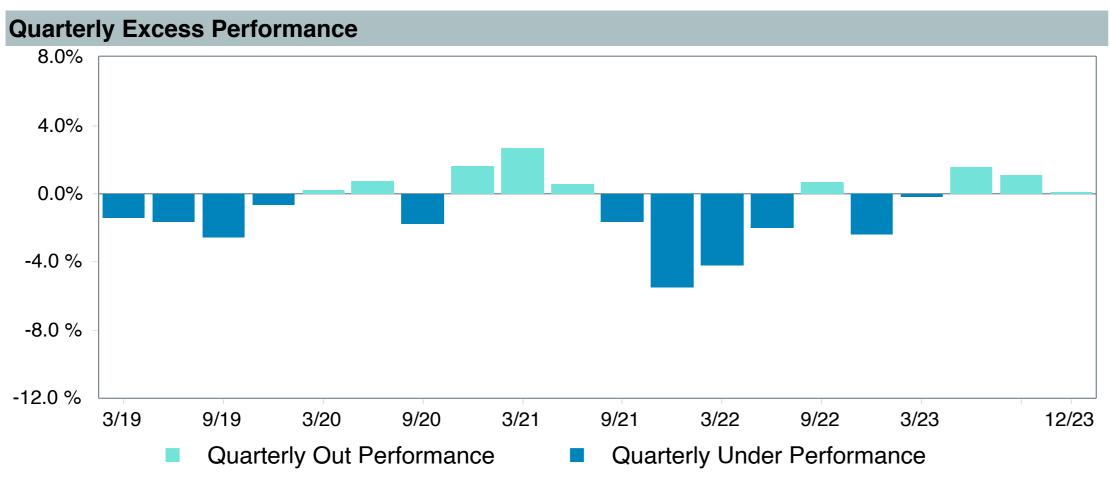

ce LC Gro;I (TRLGX)        |
| Fund Family:               | T. Rowe Price                        |
| Ticker:                    | TRLGX                                |
| Peer Group:                | IM U.S. Large Cap Growth Equity (MF) |
| Benchmark:                 | Russell 1000 Growth Index            |
| Fund Inception:            | 10/31/2001                           |
| Portfolio Manager:         | Taymour R. Tamaddon                  |
| Total Assets:              | \$18,724.50 Million                  |
| Total Assets Date:         | 12/31/2023                           |
| Gross Expense:             | 0.55%                                |
| Net Expense:               | 0.55%                                |
| Turnover:                  | 18%                                  |









## Peer Group Analysis





### **Risk Profile**





| 5 Years Historical Statistics           |                  |                   |                      |           |                 |       |      |        |                    |                    |
|-----------------------------------------|------------------|-------------------|----------------------|-----------|-----------------|-------|------|--------|--------------------|--------------------|
|                                         | Active<br>Return | Tracking<br>Error | Information<br>Ratio | R-Squared | Sharpe<br>Ratio | Alpha | Beta | Return | Standard Deviation | Actual Correlation |
| T. Rowe Price Large Cap Growth Fund - I | -3.08            | 3.80              | -0.81                | 0.97      | 0.73