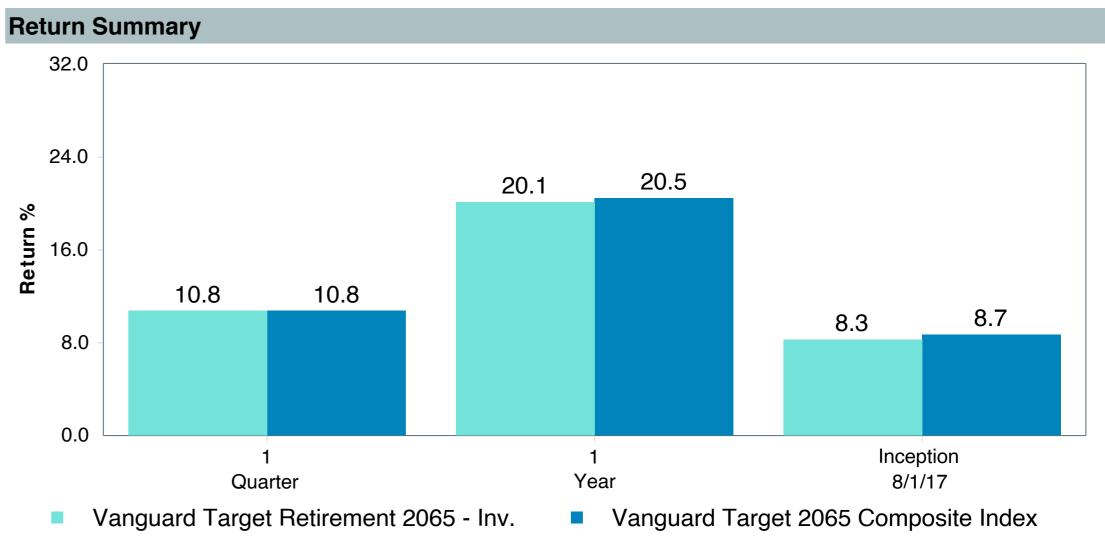

Ret2065;Inv (VLXVX)     |
| Fund Family:               | Vanguard                             |
| Ticker:                    | VLXVX                                |
| Peer Group:                | IM Mixed-Asset Target 2065+ (MF)     |
| Benchmark:                 | Vanguard Target 2065 Composite Index |
| Fund Inception:            | 07/12/2017                           |
| Portfolio Manager:         | Team Managed                         |
| Total Assets:              | \$5,717.90 Million                   |
| Total Assets Date :        | 11/30/2023                           |
| Gross Expense:             | 0.08%                                |
| Net Expense :              | 0.08%                                |
| Turnover:                  | 1%                                   |











|                                        | 1<br>Quarter | 1<br>Year  | 3<br>Years | 2022        | 2021       | 2020       |
|----------------------------------------|--------------|------------|------------|-------------|------------|------------|
| Vanguard Target Retirement 2065 - Inv. | 10.79 (72)   | 20.15 (72) | 4.95 (49)  | -17.39 (15) | 16.46 (75) | 16.17 (61) |
| Vanguard Target 2065 Composite Index   | 10.78 (72)   | 20.48 (59) | 5.27 (35)  | -17.07 (14) | 16.75 (67) | 17.17 (36) |
| 5th Percentile                         | 12.09        | 23.10      | 7.27       | -15.75      | 20.34      | 18.41      |
| 1st Quartile                           | 11.53        | 21.27      | 5.64       | -17.81      | 18.76      | 17.80      |
| Median                                 | 11.18