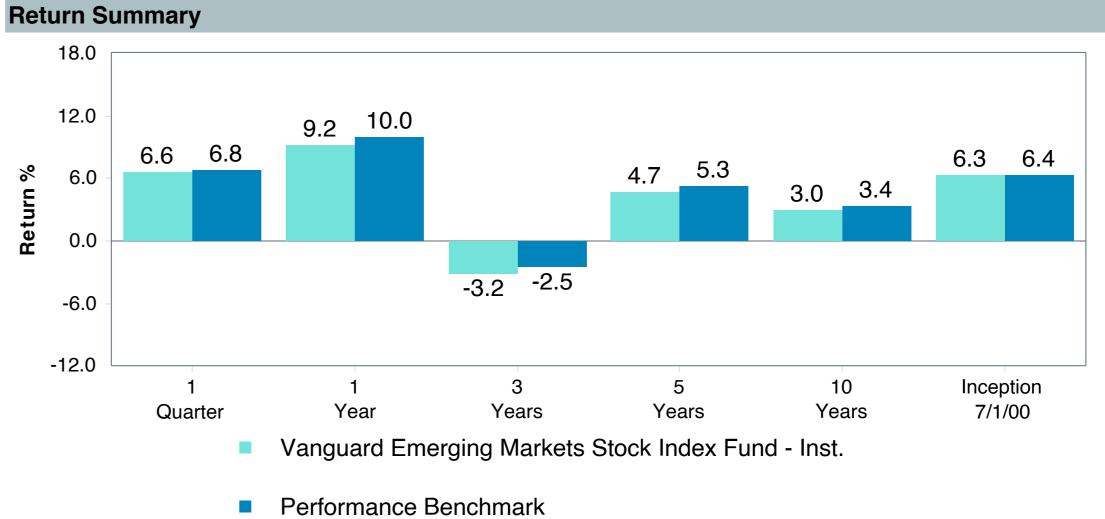

-------------|
| Product Name:              | Vanguard EM St I;Inst (VEMIX)   |
| Fund Family:               | Vanguard                        |
| Ticker:                    | VEMIX                           |
| Peer Group:                | IM Emerging Markets Equity (MF) |
| Benchmark:                 | Performance Benchmark           |
| Fund Inception:            | 06/22/2000                      |
| Portfolio Manager:         | Perre/Miller                    |
| Total Assets:              | \$6,879.50 Million              |
| Total Assets Date:         | 11/30/2023                      |
| Gross Expense:             | 0.10%                           |
| Net Expense:               | 0.10%                           |
| Turnover:                  | 7%                              |













|                                                    | 1<br>Quarter | 1<br>Year | 3<br>Years | 5<br>Years | 10<br>Years | 2022        | 2021      | 2020       |
|----------------------------------------------------|--------------|-----------|------------|------------|-------------|-------------|-----------|------------|
| Vanguard Emerging Markets Stock Index Fund - Inst. | 6.57 (75)    | 9.23 (68) | -3.21 (43) | 4.70 (43)  | 3.02 (39)   | -17.74 (34) | 0.92 (45) | 15.26 (60) |
| Performance Benchmark                              | 6.82 (71)    | 9.95 (61) | -2.54 (39) | 5.32 (32)  | 3.38 (32)   | -17.26 (31) | 1.76 (40) | 15.84 (56) |
| 5th Percentile                                     | 12.07        | 22.70     | 6.23       | 10.15      | 5.48        | -5.96       | 17.19     |