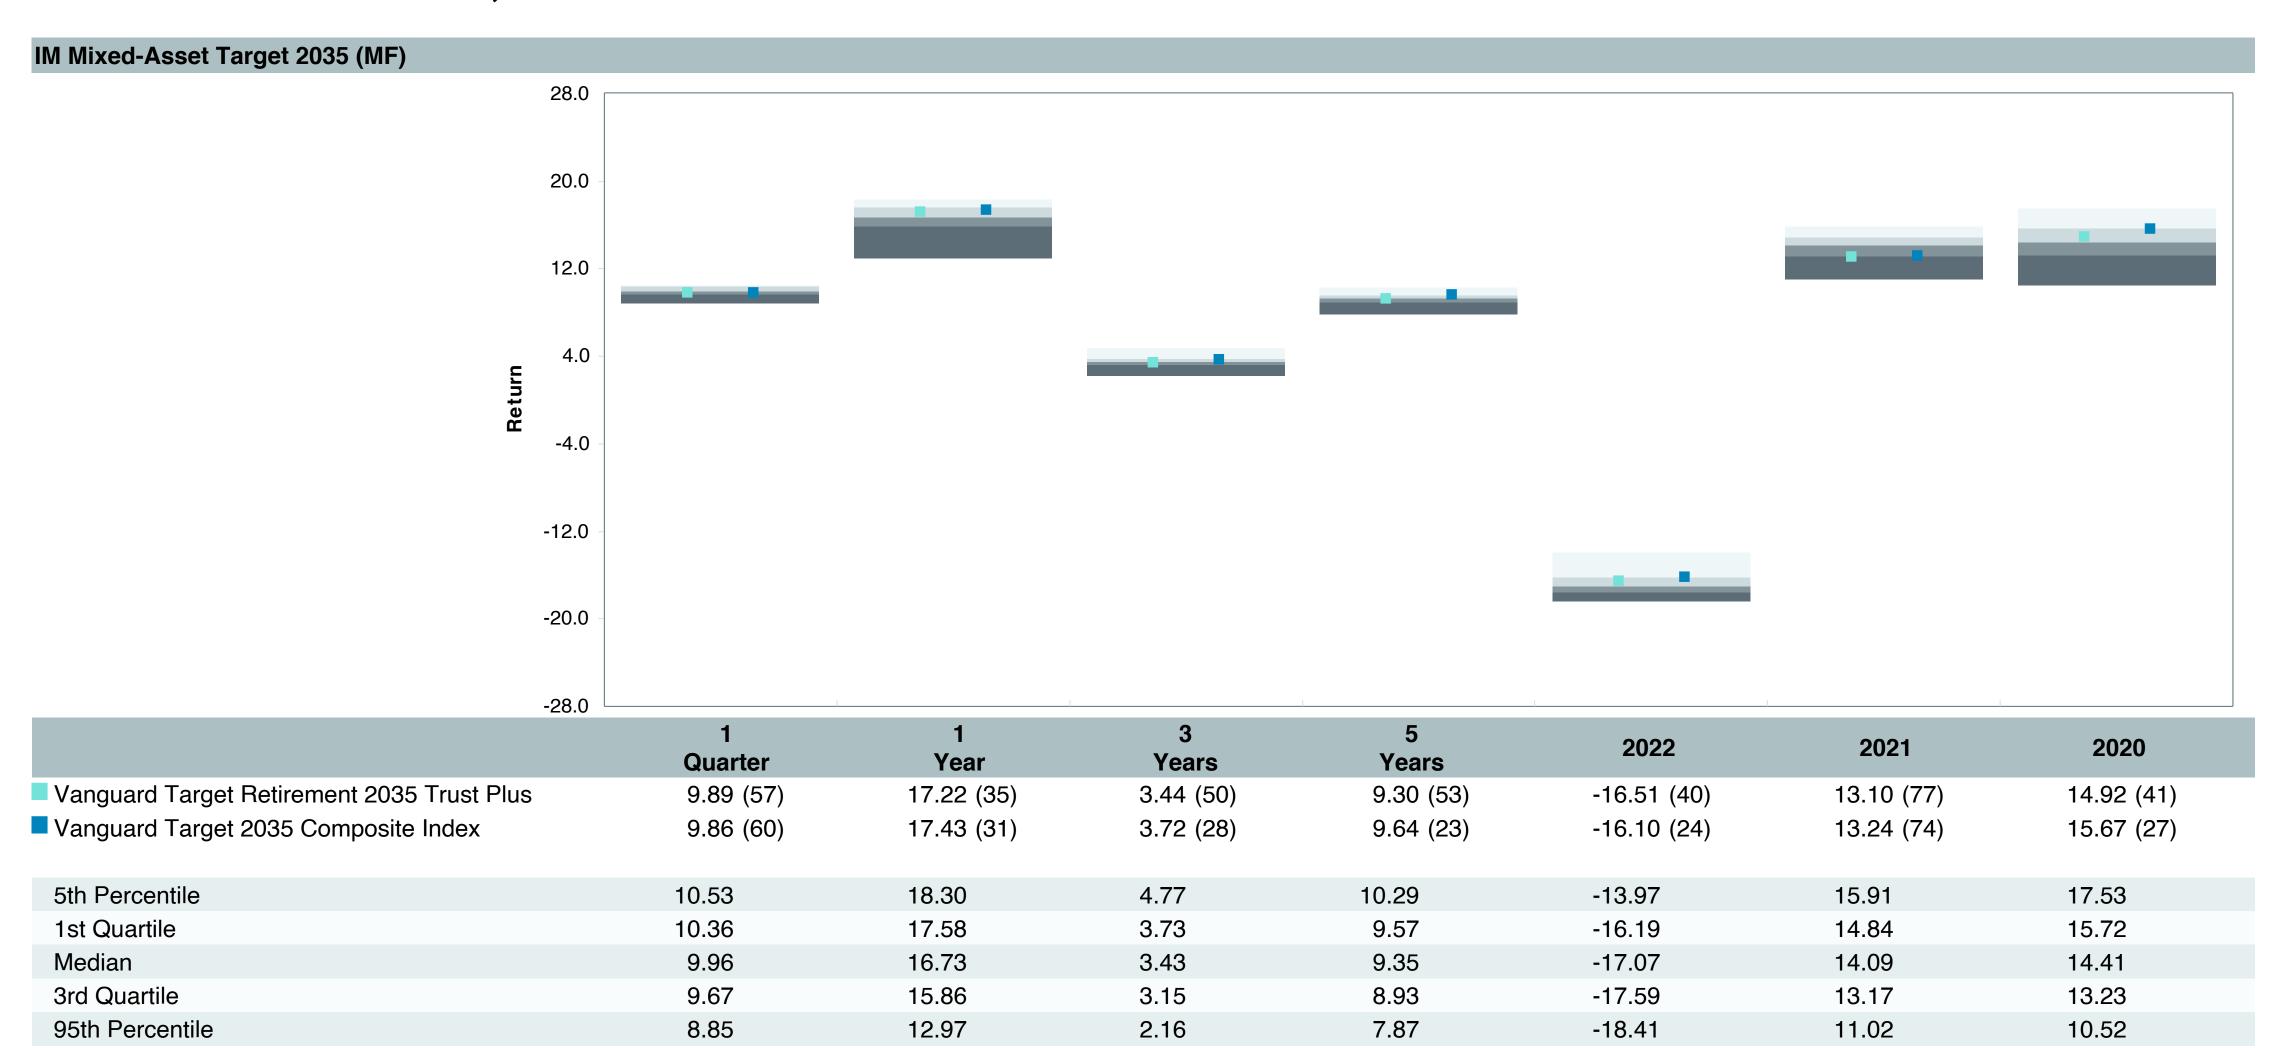

# **5 Year Comparative Performance**

### As of December 31, 2023

# **Total Plan Top Ten Based on Assets**

|                                                 |                     |            |            |                   | Traili<br>1 Ye | •    | Traili<br>3 Yea | •    | Traili<br>5 Yea | •    | Traili<br>10 Ye | •    |
|-------------------------------------------------|---------------------|------------|------------|-------------------|----------------|------|-----------------|------|-----------------|------|-----------------|------|
| Investment Fund                                 | Assets              | % of Total | Watch List | # of participants | Return         | Rank | Return          | Rank | Return          | Rank | Return          | Rank |
| Vanguard Institutional Index Fund - Instl. Plus | \$<br>292,814,263   | 9.2%       |            | 2,069             | 26.3%          | (23) | 10.0%           | (15) | 15.7%           | (13) | 12.0%           | (1)  |
| S&P 500 Index                                   |                     |            |            |                   | 26.3%          | (12) | 10.0%           | (2)  | 15.7%           | (4)  | 12.0%           | (1)  |
| TIAA Traditional - RC                           | \$<br>240,296,906   | 7.5%       |            | 1,138             | 4.8%           | (6)  | 4.2%            | (1)  | 4.1%            | (1)  | 4.2%            | (1)  |
| Morningstar Stable Value Index                  |                     |            |            |                   | 2.9%           | (24) | 2.2%            | (17) | 2.2%            | (13) | 2.1%            | (16) |
| Vanguard Target Retirement 2040 Trust Plus      | \$<br>198,021,028   | 6.2%       |            | 528               | 18.4%          | (53) | 4.1%            | (64) | 10.1%           | (49) | 7.6%            | (22) |
| Vanguard Target 2040 Composite Index            |                     |            |            |                   | 18.6%          | (49) | 4.4%            | (44) | 10.4%           | (28) | 7.9%            | (10) |
| Vanguard Target Retirement 2035 Trust Plus      | \$<br>197,146,325   | 6.2%       |            | 459               | 17.2%          | (35) | 3.4%            | (50) | 9.3%            | (53) | 7.2%            | (15) |
| Vanguard Target 2035 Composite Index            |                     |            |            |                   | 17.4%          | (31) | 3.7%            | (28) | 9.6%            | (23) | 7.4%            | (7)  |
| Vanguard Target Retirement 2045 Trust Plus      | \$<br>179,952,924   | 5.7%       |            | 618               | 19.6%          | (46) | 4.8%            | (52) | 10.8%           | (41) | 8.0%            | (24) |
| Vanguard Target 2045 Composite Index            |                     |            |            |                   | 19.8%          | (43) | 5.0%            | (33) | 11.2%           | (28) | 8.3%            | (10) |
| Vanguard Target Retirement 2030 Trust Plus      | \$<br>167,331,184   | 5.3%       |            | 321               | 16.1%          | (14) | 2.8%            | (38) | 8.5%            | (48) | 6.7%            | (12) |
| Vanguard Target 2030 Composite Index            |                     |            |            |                   | 16.3%          | (12) | 3.0%            | (28) | 8.8%            | (13) | 6.9%            | (5)  |
| Vanguard Developed Markets Index Plus           | \$<br>138,178,296   | 4.3%       |            | 1,775             | 17.8%          | (42) | 3.6%            | (36) | 8.4%            | (57) | 4.6%            | (40) |
| Vanguard Spliced Developed ex U.S. Index        |                     |            |            |                   | 18.0%          | (40) | 3.6%            | (36) | 8.4%            | (58) | 4.6%            | (40) |
| Vanguard Target Retirement 2050 Trust Plus      | \$<br>121,384,248   | 3.8%       |            | 632               | 20.3%          | (48) | 5.0%            | (46) | 11.0%           | (42) | 8.1%            | (24) |
| Vanguard Target 2050 Composite Index            |                     |            |            |                   | 20.5%          | (41) | 5.3%            | (34) | 11.4%           | (25) | 8.3%            | (12) |
| TIAA Traditional - RCP                          | \$<br>114,710,086   | 3.6%       |            | 613               | 4.0%           | (6)  | 3.4%            | (1)  | 3.4%            | (1)  | 3.4%            | (1)  |
| Morningstar Stable Value Index                  |                     |            |            |                   | 2.9%           | (24) | 2.2%            | (17) | 2.2%            | (13) | 2.1%            | (16) |
| Vanguard Target Retirement 2025 Trust Plus      | \$<br>112,999,353   | 3.5%       |            | 240               | 14.6%          | (10) | 2.1%            | (33) | 7.7%            | (30) | 6.2%            | (9)  |
| Vanguard Target 2025 Composite Index            |                     |            |            |                   | 14.7%          | (5)  | 2.4%            | (14) | 8.0%            | (7)  | 6.4%            | (1)  |
| Total                                           | \$<br>1,762,834,612 | 55.4%      |            |                   |                |      |                 |      |                 |      |                 |      |