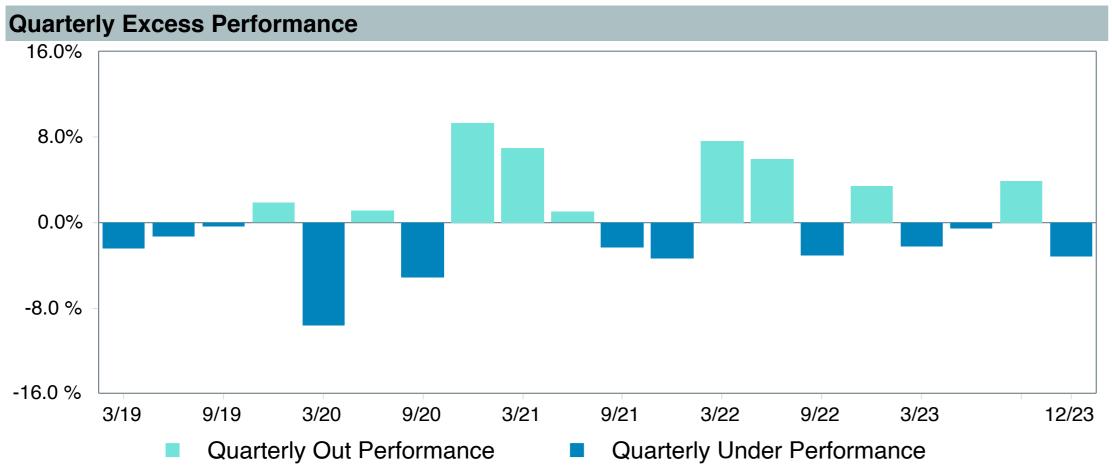

---|
| Product Name :             | Dodge & Cox Glbl Stock;X (DOXWX) |
| Fund Family:               | Dodge & Cox Funds                |
| Ticker:                    | DOXWX                            |
| Peer Group :               | IM Global Equity (MF)            |
| Benchmark:                 | MSCI AC World Index (Net)        |
| Fund Inception:            | 05/02/2022                       |
| Portfolio Manager:         | Team Managed                     |
| Total Assets:              | \$641.20 Million                 |
| Total Assets Date:         | 11/30/2023                       |
| Gross Expense:             | 0.57%                            |
| Net Expense :              | 0.52%                            |
| Turnover:                  | 25%                              |









## Peer Group Analysis





### **Risk Profile**





| 5 Years Historical Statistics     |                  |                   |                      |           |                 |       |      |        |                    |                    |
|-----------------------------------|------------------|-------------------|----------------------|-----------|-----------------|-------|------|--------|--------------------|--------------------|
|                                   | Active<br>Return | Tracking<br>Error | Information<br>Ratio | R-Squared | Sharpe<br>Ratio | Alpha | Beta | Return | Standard Deviation | Actual Correlation |
| Dodge & Cox Global Stock Fund - X | 1.47             | 8.98              | 0.16                 | 0.84      | 0.56            | -0.05 | 1.12 | 12.46