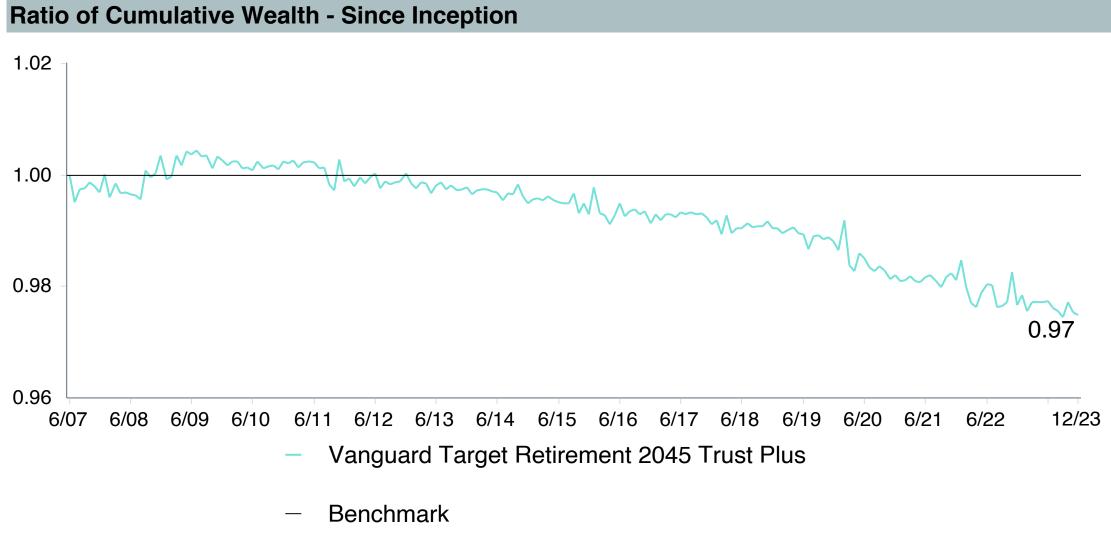

# **5 Year Comparative Performance**

### As of December 31, 2023

#### 5-yr Performance vs. Benchmark (Tiers II & III)