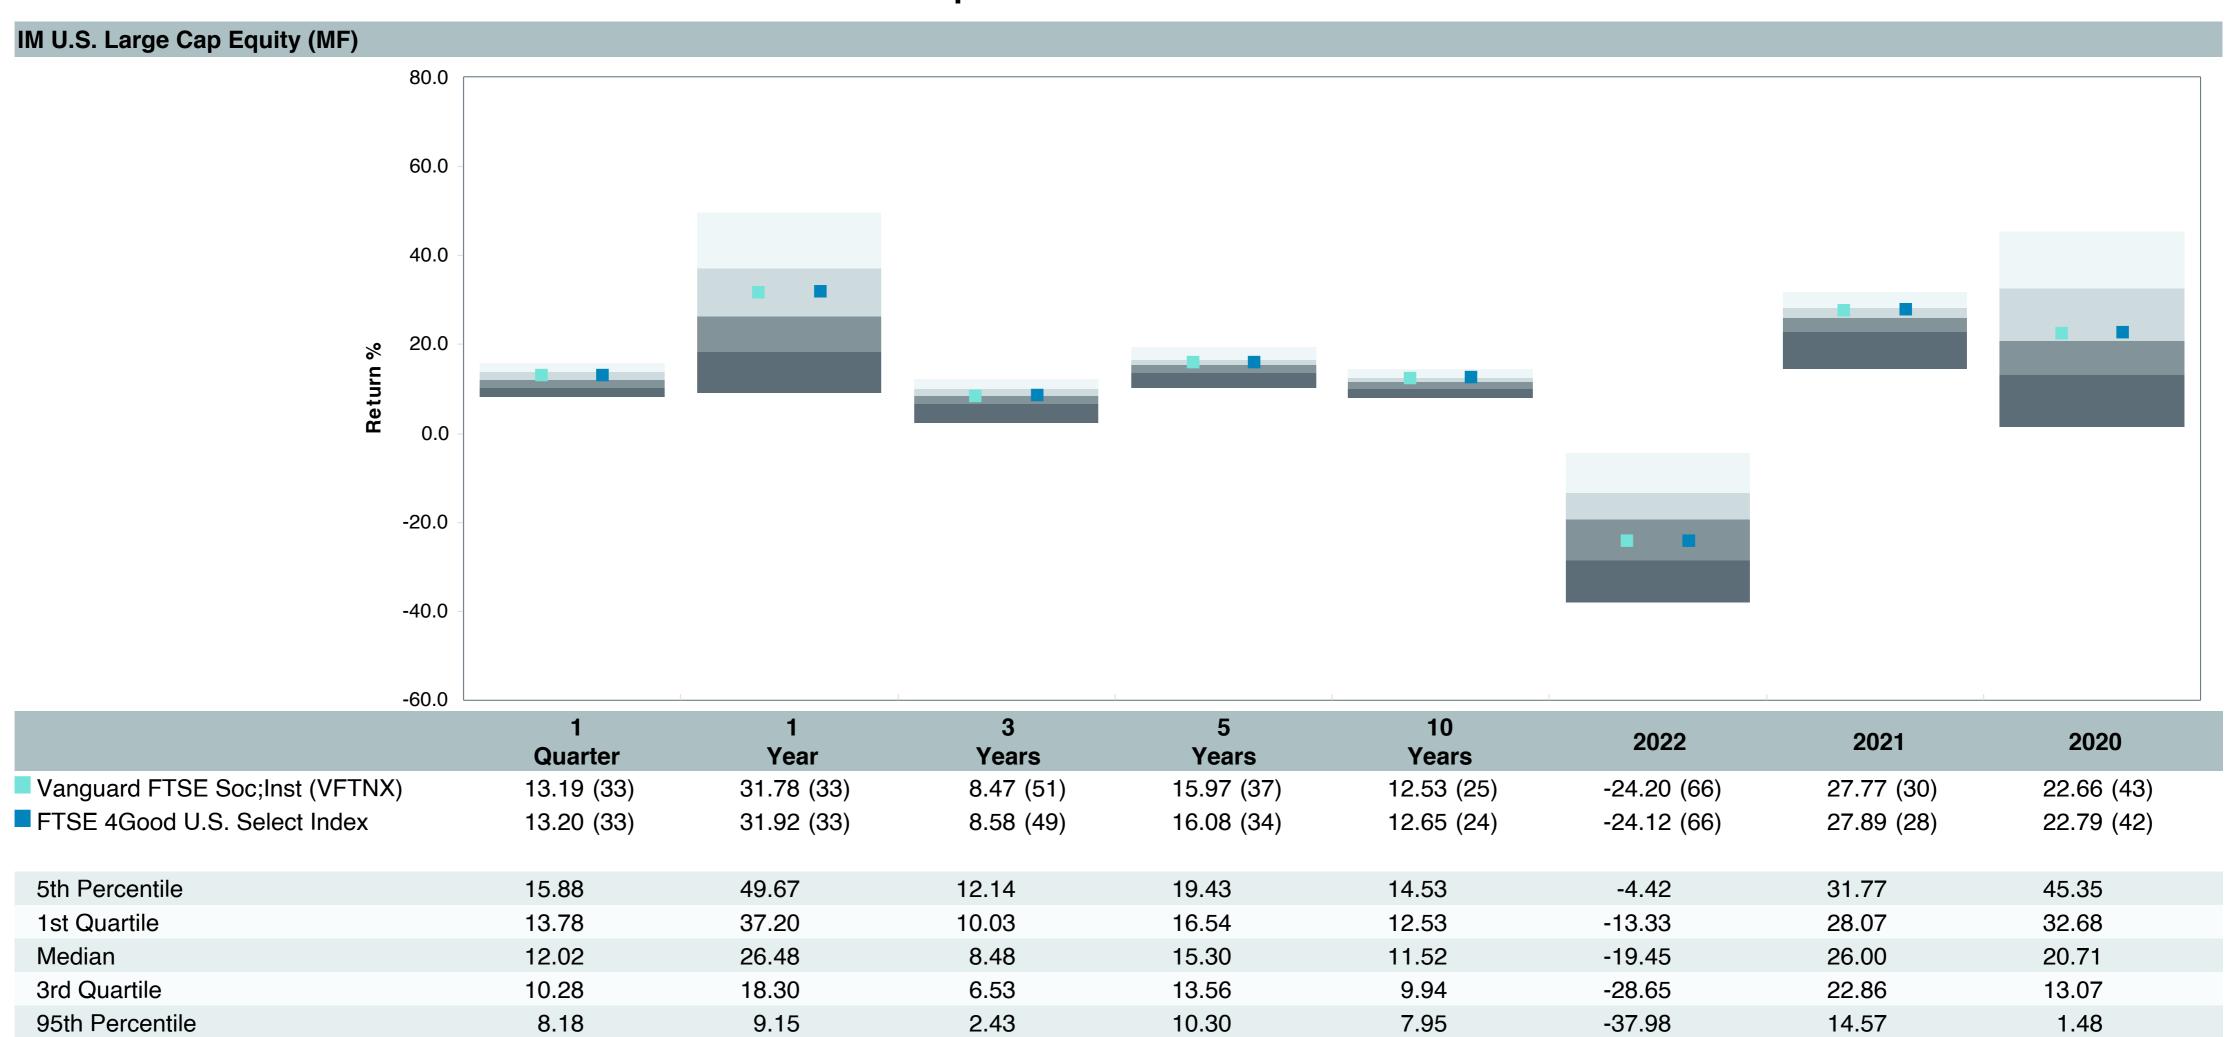

# **5 Year Comparative Performance**

### As of December 31, 2023

#### 5-yr Performance vs. Benchmark (Tiers II & III)