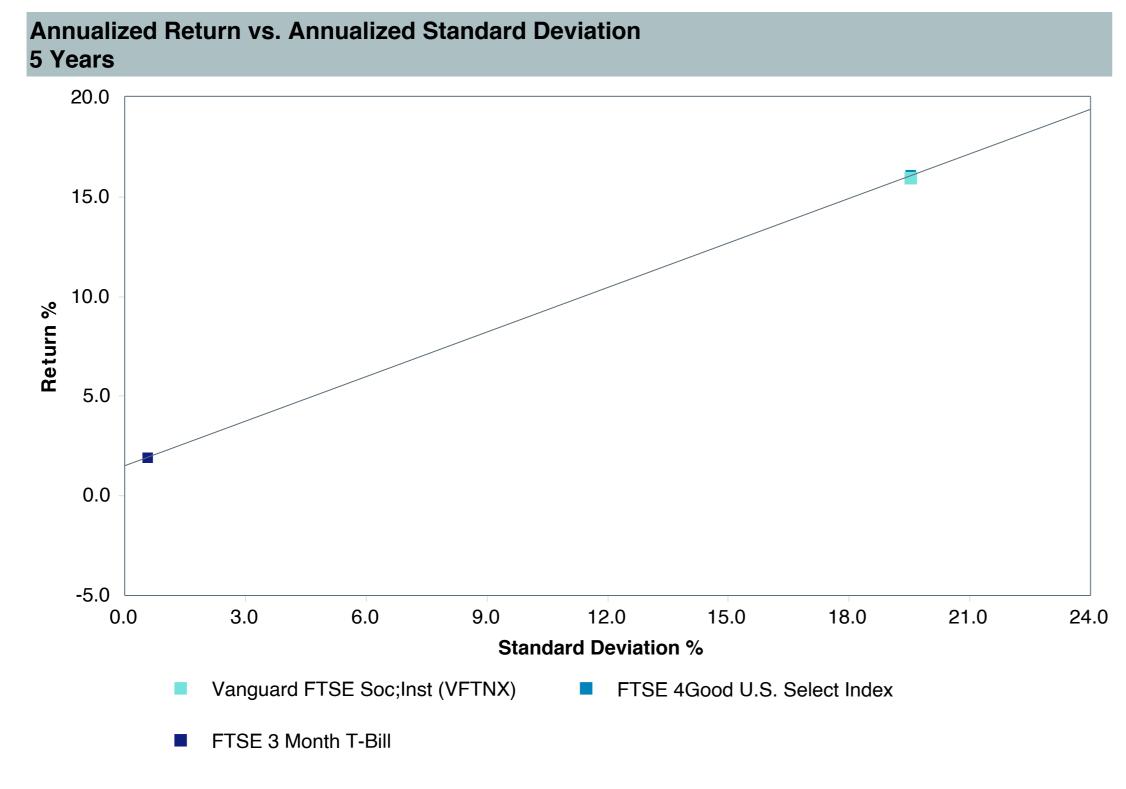

# **5 Year Comparative Performance**

### As of December 31, 2023

#### 5-yr Performance vs. Benchmark (Tiers II & III)