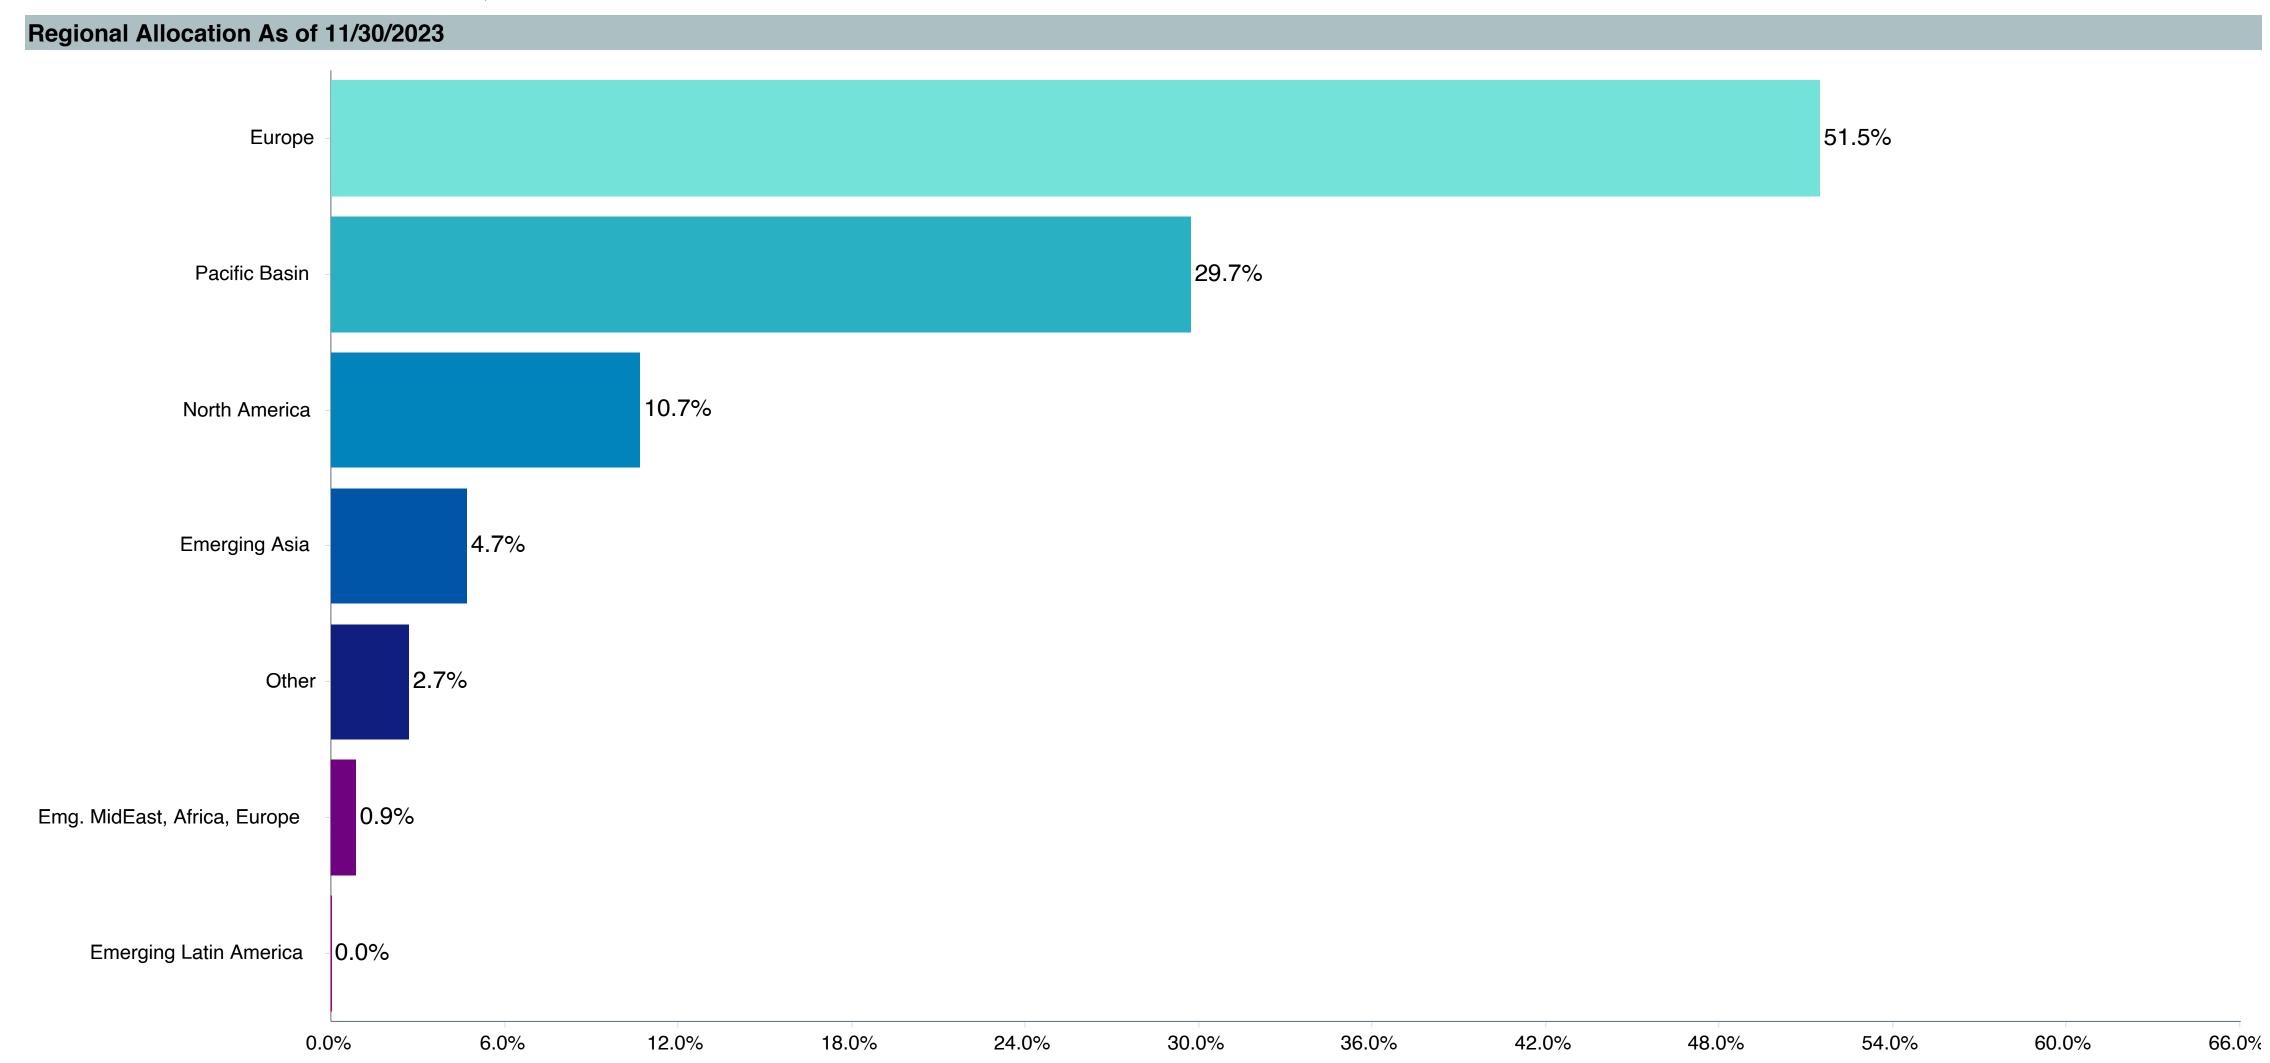

# **5 Year Comparative Performance**

### As of December 31, 2023

#### 5-yr Performance vs. Benchmark (Tiers II & III)