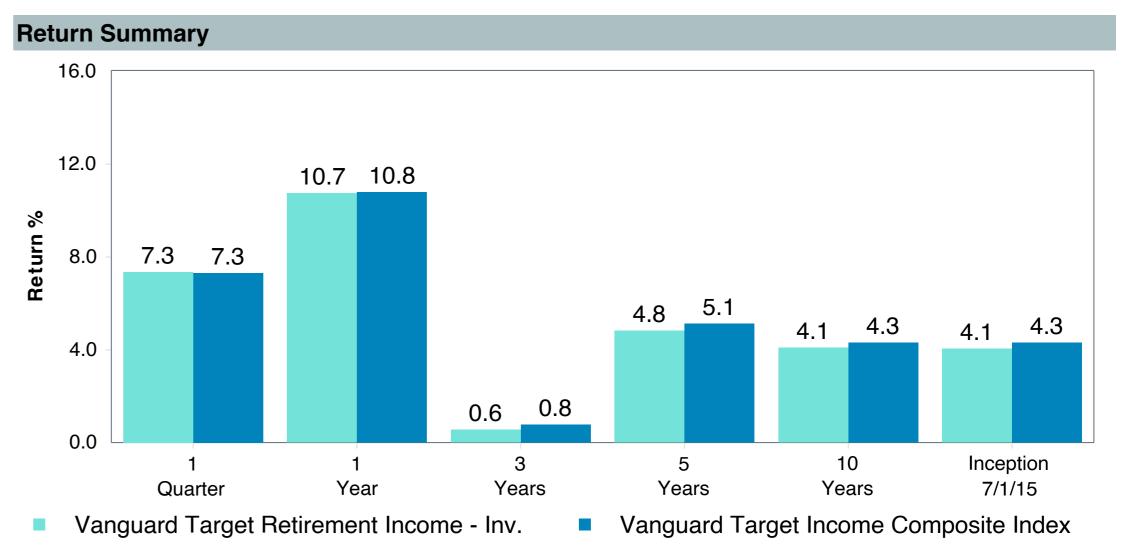

# **Total Plan Top Ten Based on Assets**

|                                                 |                     |            |            |                   | Traili<br>1 Ye | •    | Traili<br>3 Yea | •    | Traili<br>5 Yea | •    | Traili<br>10 Ye | •    |
|-------------------------------------------------|---------------------|------------|------------|-------------------|----------------|------|-----------------|------|-----------------|------|-----------------|------|
| Investment Fund                                 | Assets              | % of Total | Watch List | # of participants | Return         | Rank | Return          | Rank | Return          | Rank | Return          | Rank |
| Vanguard Institutional Index Fund - Instl. Plus | \$<br>292,814,263   | 9.2%       |            | 2,069             | 26.3%          | (23) | 10.0%           | (15) | 15.7%           | (13) | 12.0%           | (1)  |
| S&P 500 Index                                   |                     |            |            |                   | 26.3%          | (12) | 10.0%           | (2)  | 15.7%           | (4)  | 12.0%           | (1)  |
| TIAA Traditional - RC                           | \$<br>240,296,906   | 7.5%       |            | 1,138             | 4.8%           | (6)  | 4.2%            | (1)  | 4.1%            | (1)  | 4.2%            | (1)  |
| Morningstar Stable Value Index                  |                     |            |            |                   | 2.9%           | (24) | 2.2%            | (17) | 2.2%            | (13) | 2.1%            | (16) |
| Vanguard Target Retirement 2040 Trust Plus      | \$<br>198,021,028   | 6.2%       |            | 528               | 18.4%          | (53) | 4.1%            | (64) | 10.1%           | (49) | 7.6%            | (22) |
| Vanguard Target 2040 Composite Index            |                     |            |            |                   | 18.6%          | (49) | 4.4%            | (44) | 10.4%           | (28) | 7.9%            | (10) |
| Vanguard Target Retirement 2035 Trust Plus      | \$<br>197,146,325   | 6.2%       |            | 459               | 17.2%          | (35) | 3.4%            | (50) | 9.3%            | (53) | 7.2%            | (15) |
| Vanguard Target 2035 Composite Index            |                     |            |            |                   | 17.4%          | (31) | 3.7%            | (28) | 9.6%            | (23) | 7.4%            | (7)  |
| Vanguard Target Retirement 2045 Trust Plus      | \$<br>179,952,924   | 5.7%       |            | 618               | 19.6%          | (46) | 4.8%            | (52) | 10.8%           | (41) | 8.0%            | (24) |
| Vanguard Target 2045 Composite Index            |                     |            |            |                   | 19.8%          | (43) | 5.0%            | (33) | 11.2%           | (28) | 8.3%            | (10) |
| Vanguard Target Retirement 2030 Trust Plus      | \$<br>167,331,184   | 5.3%       |            | 321               | 16.1%          | (14) | 2.8%            | (38) | 8.5%            | (48) | 6.7%            | (12) |
| Vanguard Target 2030 Composite Index            |                     |            |            |                   | 16.3%          | (12) | 3.0%            | (28) | 8.8%            | (13) | 6.9%            | (5)  |
| Vanguard Developed Markets Index Plus           | \$<br>138,178,296   | 4.3%       |            | 1,775             | 17.8%          | (42) | 3.6%            | (36) | 8.4%            | (57) | 4.6%            | (40) |
| Vanguard Spliced Developed ex U.S. Index        |                     |            |            |                   | 18.0%          | (40) | 3.6%            | (36) | 8.4%            | (58) | 4.6%            | (40) |
| Vanguard Target Retirement 2050 Trust Plus      | \$<br>121,384,248   | 3.8%       |            | 632               | 20.3%          | (48) | 5.0%            | (46) | 11.0%           | (42) | 8.1%            | (24) |
| Vanguard Target 2050 Composite Index            |                     |            |            |                   | 20.5%          | (41) | 5.3%            | (34) | 11.4%           | (25) | 8.3%            | (12) |
| TIAA Traditional - RCP                          | \$<br>114,710,086   | 3.6%       |            | 613               | 4.0%           | (6)  | 3.4%            | (1)  | 3.4%            | (1)  | 3.4%            | (1)  |
| Morningstar Stable Value Index                  |                     |            |            |                   | 2.9%           | (24) | 2.2%            | (17) | 2.2%            | (13) | 2.1%            | (16) |
| Vanguard Target Retirement 2025 Trust Plus      | \$<br>112,999,353   | 3.5%       |            | 240               | 14.6%          | (10) | 2.1%            | (33) | 7.7%            | (30) | 6.2%            | (9)  |
| Vanguard Target 2025 Composite Index            |                     |            |            |                   | 14.7%          | (5)  | 2.4%            | (14) | 8.0%            | (7)  | 6.4%            | (1)  |
| Total                                           | \$<br>1,762,834,612 | 55.4%      |            |                   |                |      |                 |      |                 |      |                 |      |