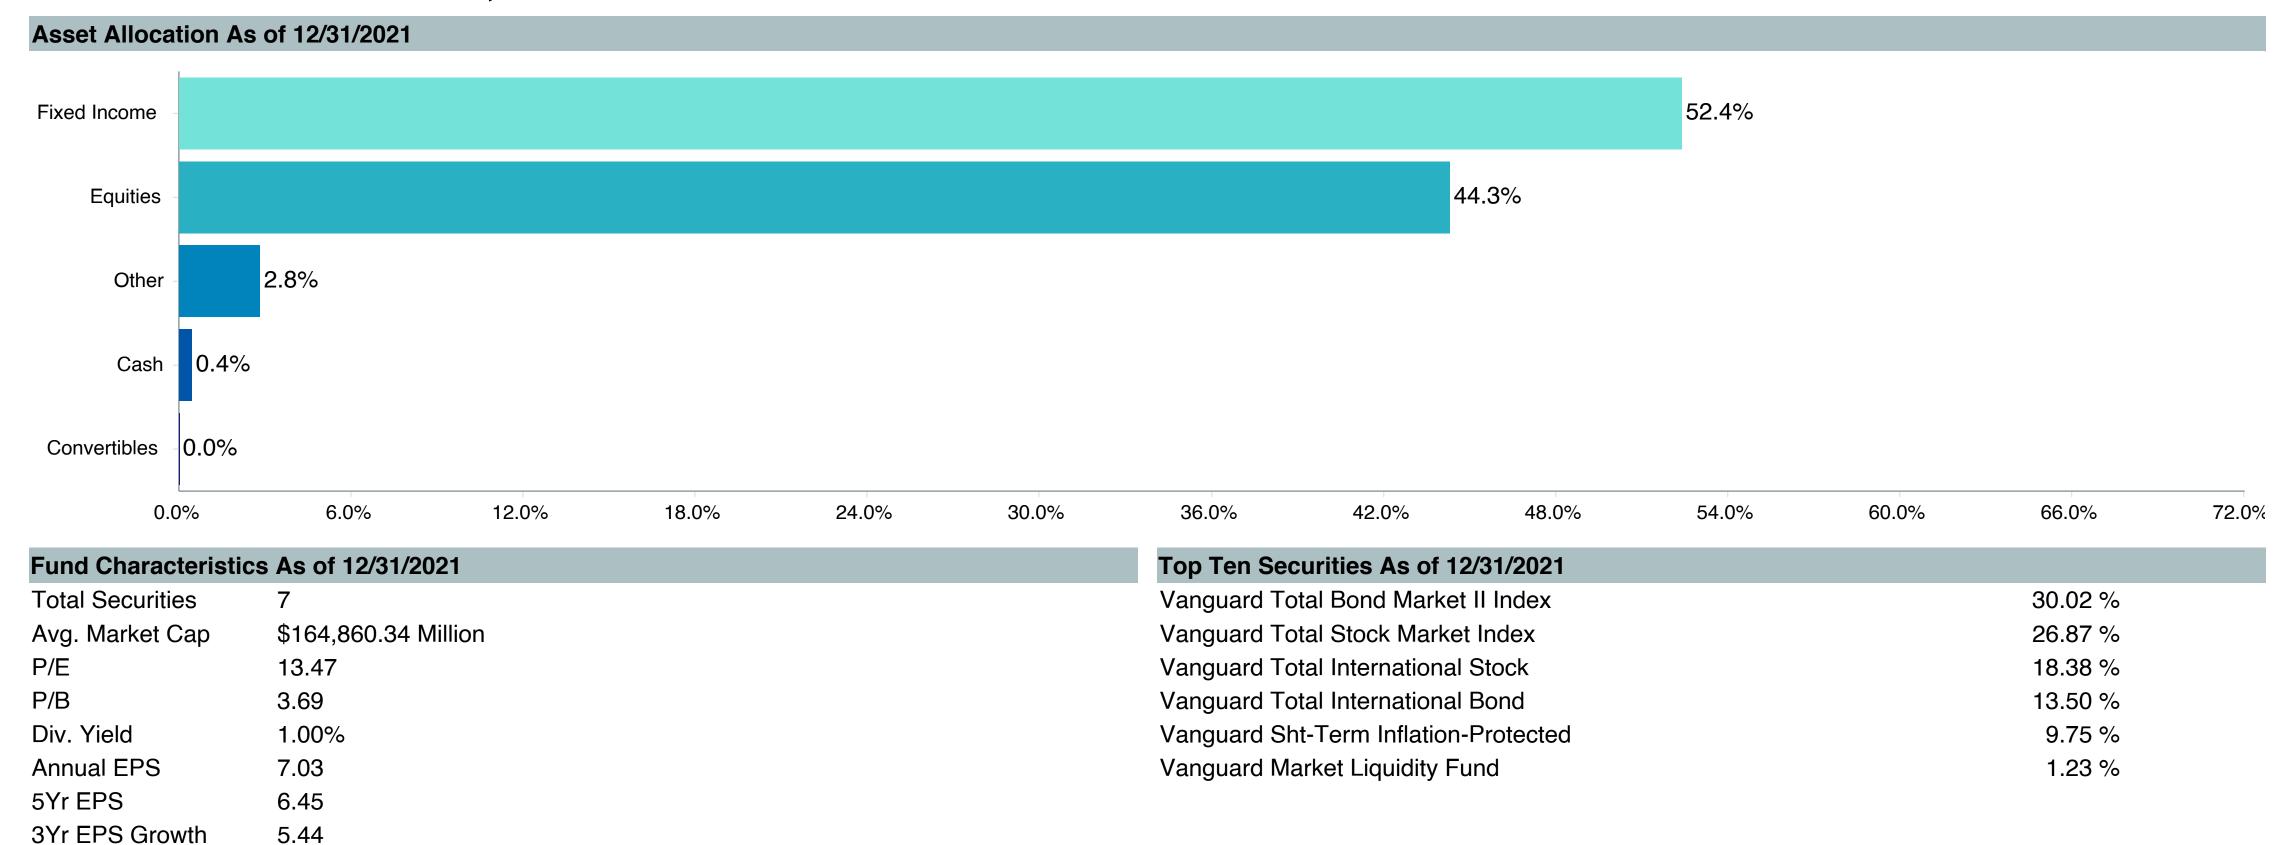

| Active<br>Return | Tracking<br>Error | Information<br>Ratio | R-Squared | Sharpe<br>Ratio | Alpha | Beta | Return | Standard Deviation | Actual Correlation |
| Vanguard Target Retirement 2020 - Inv. | -0.33            | 0.52              | -0.63                | 1.00      | 0.49            | -0.42 | 1.01 | 6.61   | 10.36              | 1.00               |
| Vanguard Target 2020 Composite Index   | 0.00             | 0.00              | -                    | 1.00      | 0.53            | 0.00  | 1.00 | 6.98   | 10.21              | 1.00               |
| FTSE 3 Month T-Bill                    | -5.38            | 10.20             | -0.53                | 0.00      | -               | 1.89  | 0.00 | 1.91   | 0.56               | 0.06               |







| <b>Account Information</b> | on                                   |
|----------------------------|--------------------------------------|
| Product Name :             | Vanguard Tgt Ret2025;Inv (VTTVX)     |
| Fund Family:               | Vanguard                             |
| Ticker:                    | VTTVX                                |
| Peer Group:                | IM Mixed-Asset Target 2025 (MF)      |
| Benchmark:                 | Vanguard Target 2025 Composite Index |
| Fund Inception:            | 10/27/2003                           |
| Portfolio Manager:         | Team Managed                         |
| Total Assets:              | \$73,951.00 Million                  |
| Total Assets Date:         | 11/30/2023                           |
| Gross Expense: