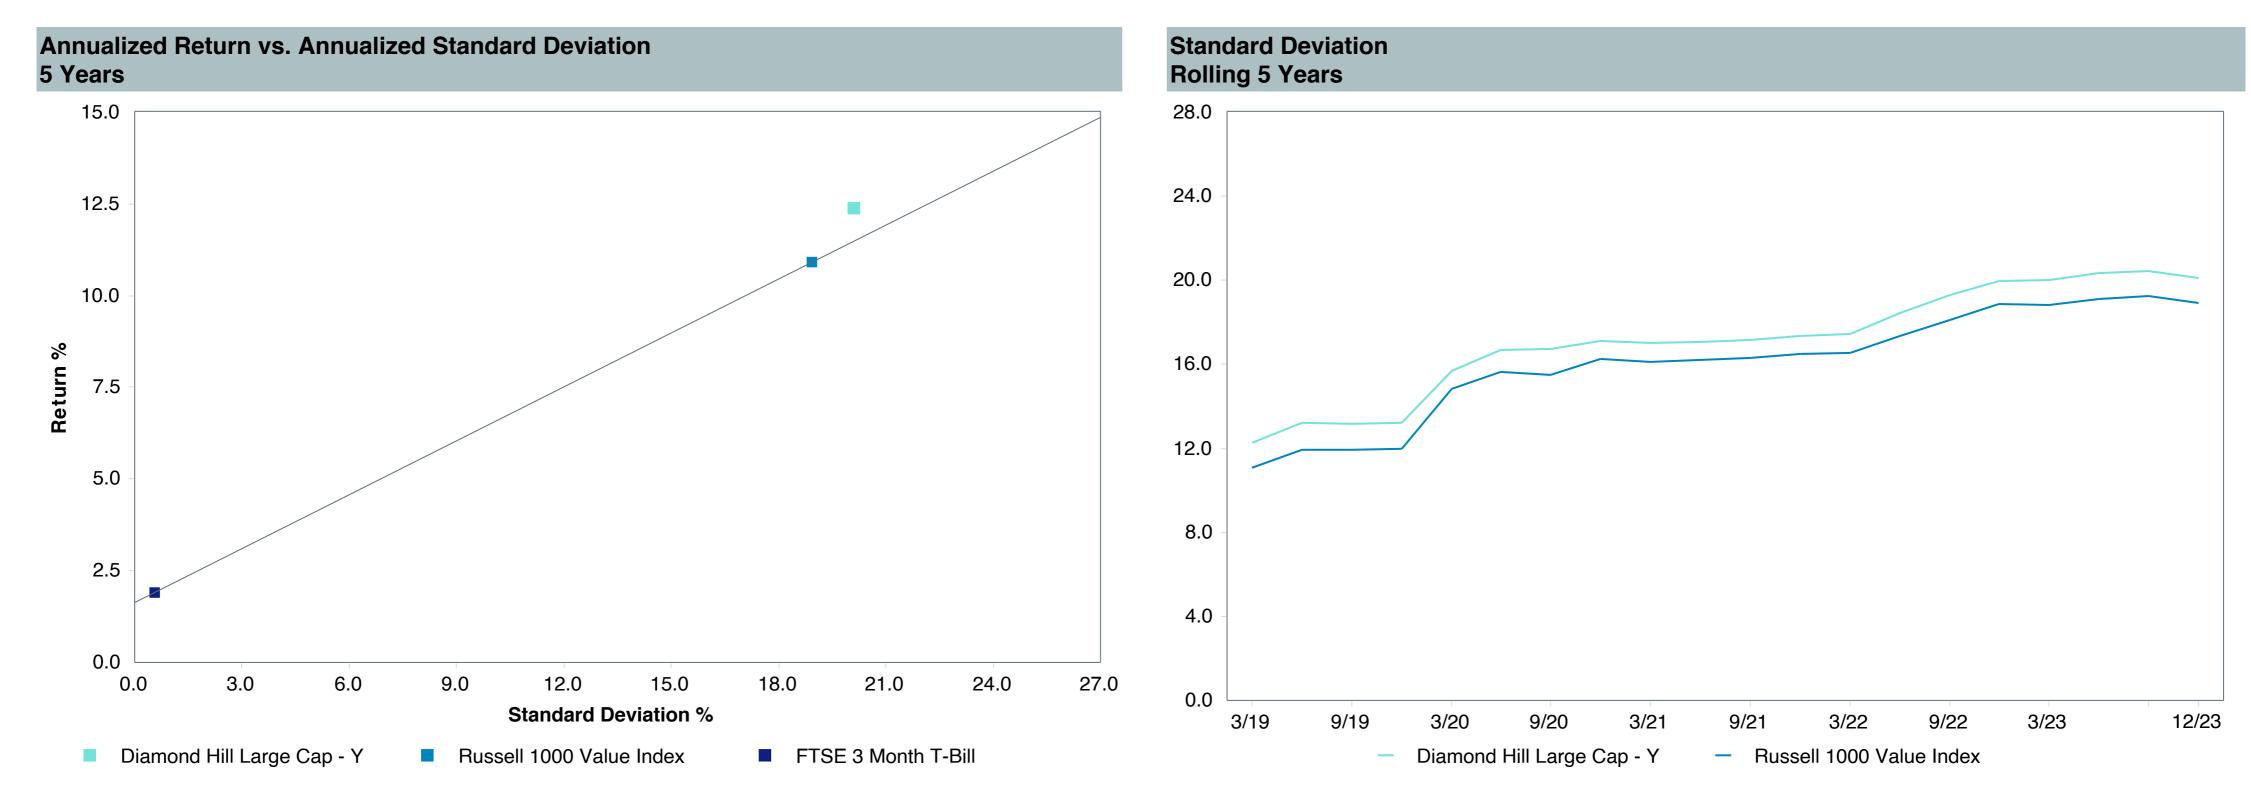

| Diamond Hill Funds                  |
| Ticker:                    | DHLYX                               |
| Peer Group:                | IM U.S. Large Cap Value Equity (MF) |
| Benchmark:                 | Russell 1000 Value Index            |
| Fund Inception:            | 12/30/2011                          |
| Portfolio Manager:         | Bath/Hawley                         |
| Total Assets:              | \$2,850.50 Million                  |
| Total Assets Date :        | 12/31/2023                          |
| Gross Expense:             | 0.55%                               |
| Net Expense :              | 0.55%                               |
| Turnover:                  | 38%                                 |









## Peer Group Analysis





### **Risk Profile**



| 5 Years Historical Statistics |                  |                   |                      |           |                 |       |      |        |                    |                    |
|-------------------------------|------------------|-------------------|----------------------|-----------|-----------------|-------|------|--------|--------------------|--------------------|
|                               | Active<br>Return | Tracking<br>Error | Information<br>Ratio | R-Squared | Sharpe<br>Ratio | Alpha | Beta | Return | Standard Deviation | Actual Correlation |
| Diamond Hill Large Cap - Y    | 1.56             | 3.27              | 0.48                 | 0.98      | 0.59            | 0.98  | 1.05 | 12.39  | 20.09              | 0.99               |
| Russell 1000 Value Index