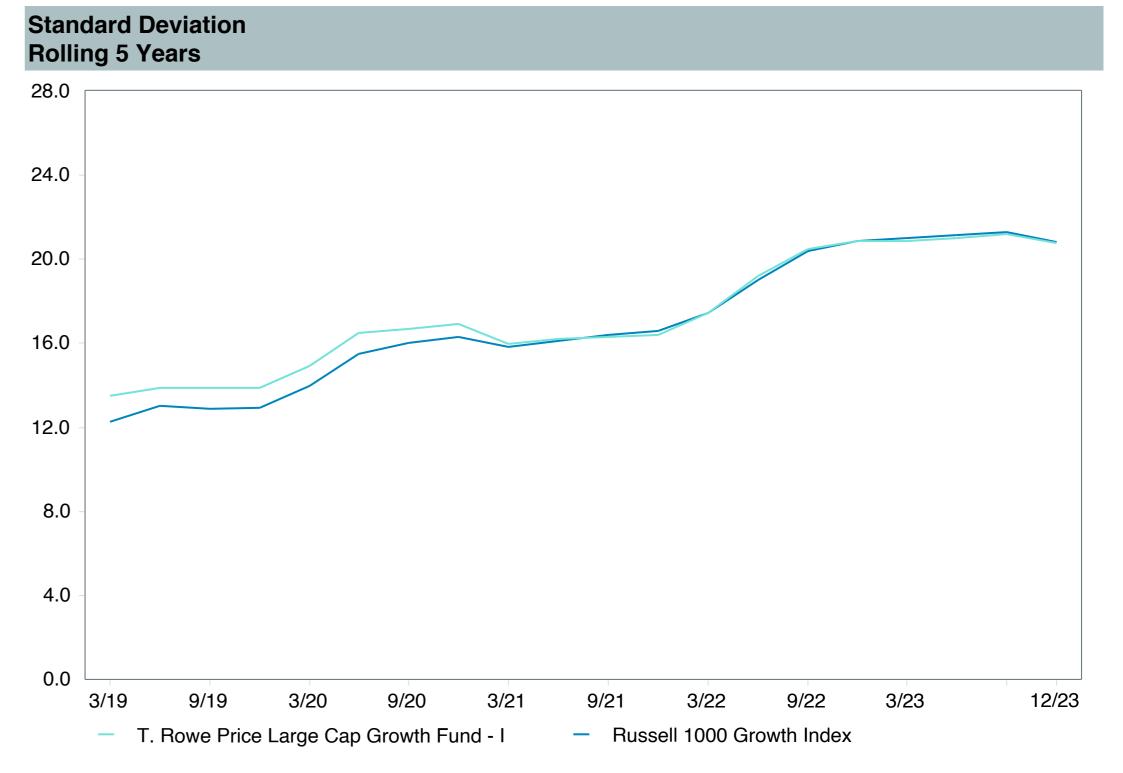

T. Rowe Price                        |
| Ticker:                    | TRLGX                                |
| Peer Group:                | IM U.S. Large Cap Growth Equity (MF) |
| Benchmark:                 | Russell 1000 Growth Index            |
| Fund Inception:            | 10/31/2001                           |
| Portfolio Manager:         | Taymour R. Tamaddon                  |
| Total Assets:              | \$18,724.50 Million                  |
| Total Assets Date:         | 12/31/2023                           |
| Gross Expense:             | 0.55%                                |
| Net Expense:               | 0.55%                                |
| Turnover:                  | 18%                                  |









## Peer Group Analysis





### **Risk Profile**





| 5 Years Historical Statistics           |                  |                   |                      |           |                 |       |      |        |                    |                    |
|-----------------------------------------|------------------|-------------------|----------------------|-----------|-----------------|-------|------|--------|--------------------|--------------------|
|                                         | Active<br>Return | Tracking<br>Error | Information<br>Ratio | R-Squared | Sharpe<br>Ratio | Alpha | Beta | Return | Standard Deviation | Actual Correlation |
| T. Rowe Price Large Cap Growth Fund - I | -3.08            | 3.80              | -0.81                | 0.97      | 0.73            | -2.67 | 0.98 | 15.92  | 20.78              | 0.98