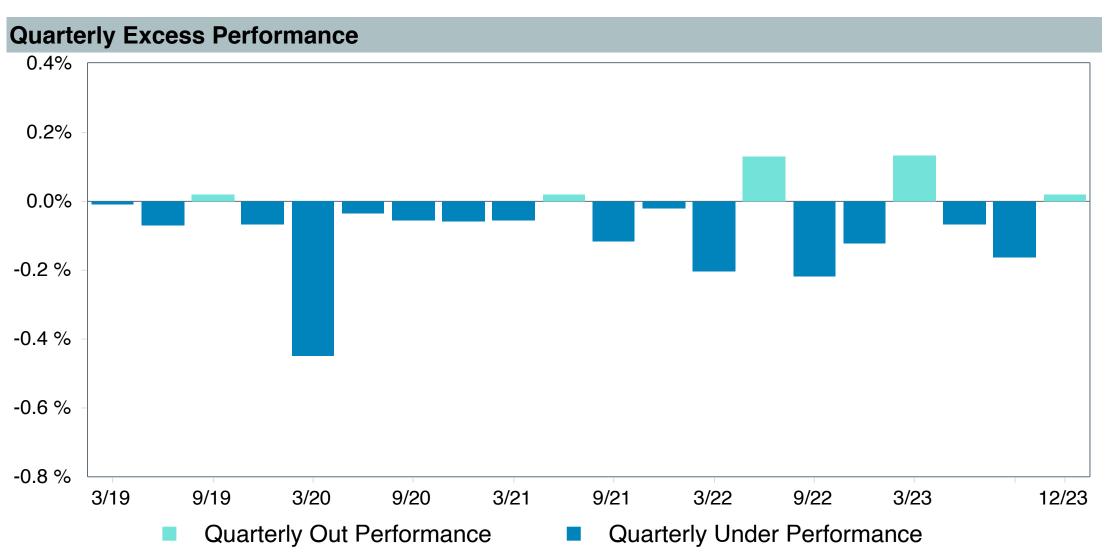

# **Total Plan Top Ten Based on Assets**

|                                                 |                     |            |            |                   | Traili<br>1 Ye | •    | Traili<br>3 Yea | •    | Traili<br>5 Yea | •    | Traili<br>10 Ye | •    |
|-------------------------------------------------|---------------------|------------|------------|-------------------|----------------|------|-----------------|------|-----------------|------|-----------------|------|
| Investment Fund                                 | Assets              | % of Total | Watch List | # of participants | Return         | Rank | Return          | Rank | Return          | Rank | Return          | Rank |
| Vanguard Institutional Index Fund - Instl. Plus | \$<br>292,814,263   | 9.2%       |            | 2,069             | 26.3%          | (23) | 10.0%           | (15) | 15.7%           | (13) | 12.0%           | (1)  |
| S&P 500 Index                                   |                     |            |            |                   | 26.3%          | (12) | 10.0%           | (2)  | 15.7%           | (4)  | 12.0%           | (1)  |
| TIAA Traditional - RC                           | \$<br>240,296,906   | 7.5%       |            | 1,138             | 4.8%           | (6)  | 4.2%            | (1)  | 4.1%            | (1)  | 4.2%            | (1)  |
| Morningstar Stable Value Index                  |                     |            |            |                   | 2.9%           | (24) | 2.2%            | (17) | 2.2%            | (13) | 2.1%            | (16) |
| Vanguard Target Retirement 2040 Trust Plus      | \$<br>198,021,028   | 6.2%       |            | 528               | 18.4%          | (53) | 4.1%            | (64) | 10.1%           | (49) | 7.6%            | (22) |
| Vanguard Target 2040 Composite Index            |                     |            |            |                   | 18.6%          | (49) | 4.4%            | (44) | 10.4%           | (28) | 7.9%            | (10) |
| Vanguard Target Retirement 2035 Trust Plus      | \$<br>197,146,325   | 6.2%       |            | 459               | 17.2%          | (35) | 3.4%            | (50) | 9.3%            | (53) | 7.2%            | (15) |
| Vanguard Target 2035 Composite Index            |                     |            |            |                   | 17.4%          | (31) | 3.7%            | (28) | 9.6%            | (23) | 7.4%            | (7)  |
| Vanguard Target Retirement 2045 Trust Plus      | \$<br>179,952,924   | 5.7%       |            | 618               | 19.6%          | (46) | 4.8%            | (52) | 10.8%           | (41) | 8.0%            | (24) |
| Vanguard Target 2045 Composite Index            |                     |            |            |                   | 19.8%          | (43) | 5.0%            | (33) | 11.2%           | (28) | 8.3%            | (10) |
| Vanguard Target Retirement 2030 Trust Plus      | \$<br>167,331,184   | 5.3%       |            | 321               | 16.1%          | (14) | 2.8%            | (38) | 8.5%            | (48) | 6.7%            | (12) |
| Vanguard Target 2030 Composite Index            |                     |            |            |                   | 16.3%          | (12) | 3.0%            | (28) | 8.8%            | (13) | 6.9%            | (5)  |
| Vanguard Developed Markets Index Plus           | \$<br>138,178,296   | 4.3%       |            | 1,775             | 17.8%          | (42) | 3.6%            | (36) | 8.4%            | (57) | 4.6%            | (40) |
| Vanguard Spliced Developed ex U.S. Index        |                     |            |            |                   | 18.0%          | (40) | 3.6%            | (36) | 8.4%            | (58) | 4.6%            | (40) |
| Vanguard Target Retirement 2050 Trust Plus      | \$<br>121,384,248   | 3.8%       |            | 632               | 20.3%          | (48) | 5.0%            | (46) | 11.0%           | (42) | 8.1%            | (24) |
| Vanguard Target 2050 Composite Index            |                     |            |            |                   | 20.5%          | (41) | 5.3%            | (34) | 11.4%           | (25) | 8.3%            | (12) |
| TIAA Traditional - RCP                          | \$<br>114,710,086   | 3.6%       |            | 613               | 4.0%           | (6)  | 3.4%            | (1)  | 3.4%            | (1)  | 3.4%            | (1)  |
| Morningstar Stable Value Index                  |                     |            |            |                   | 2.9%           | (24) | 2.2%            | (17) | 2.2%            | (13) | 2.1%            | (16) |
| Vanguard Target Retirement 2025 Trust Plus      | \$<br>112,999,353   | 3.5%       |            | 240               | 14.6%          | (10) | 2.1%            | (33) | 7.7%            | (30) | 6.2%            | (9)  |
| Vanguard Target 2025 Composite Index            |                     |            |            |                   | 14.7%          | (5)  | 2.4%            | (14) | 8.0%            | (7)  | 6.4%            | (1)  |
| Total                                           | \$<br>1,762,834,612 | 55.4%      |            |                   |                |      |                 |      |                 |      |                 |      |