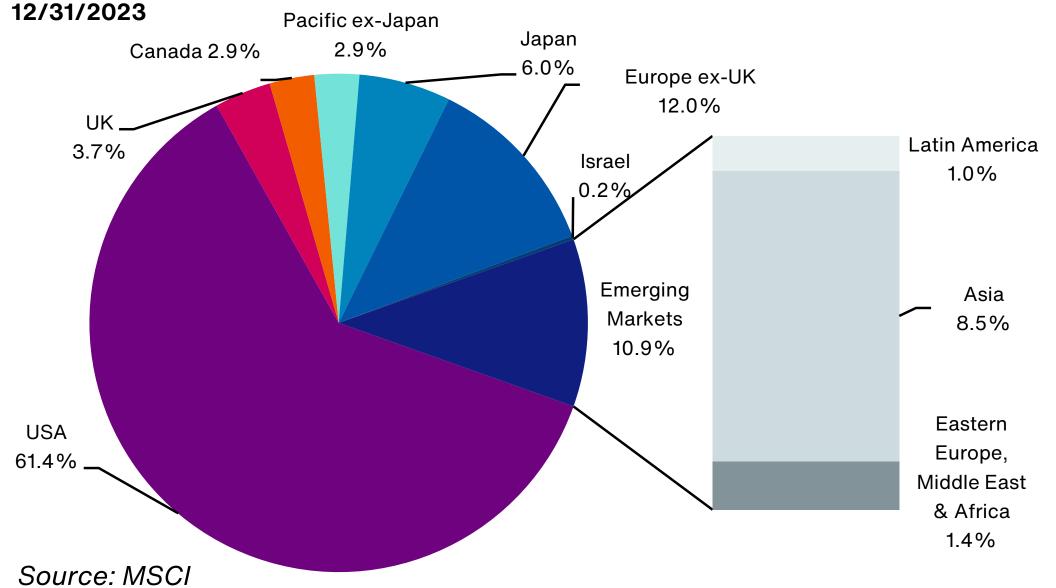

sted strong returns over the quarter and in 2023 with major contribution coming from the Information Technology sector.
- Europe ex-UK IMI equities were the best regional performer with a return of 12.6%. Economically sensitive sectors including Financials and Industrials outperformed.

Past performance is no guarantee of future results. Indices cannot be invested in directly. Unmanaged index returns assume reinvestment of any and all distributions and do not reflect fees and expenses. Please see appendix for index definitions and other general disclosures.



# **Global Equity Markets**

Below is the country/region breakdown of the global and international equity markets as measured by the MSCI All Country World IMI Index and the MSCI All Country World ex-U.S. IMI Index, respectively.





### MSCI ALL COUNTRY WORLD EX-U.S. IMI INDEX GEOGRAPHIC ALLOCATION





## **U.S. Equity Markets**

- U.S. equities had positive performance during the quarter with the S&P 500 index rising by 11.7% amidst anticipated interest rate cuts in 2024.
- The speaker of the U.S. House of Representatives, Kevin McCarthy, became the first leader in the history of the lower chamber of Congress to be removed from the position after infighting within the Republican party. McCarthy lost a no-confidence vote 216–210, as eight Republicans sided with 208 Democrats to remove him as a speaker. Mike Johnson, a Louisiana Republican, was elected as the new Speaker of the House in the fourth round of voting. Johnson received the unanimous backing of all 220 Republicans, surpassing the 215-majority mark. Follow