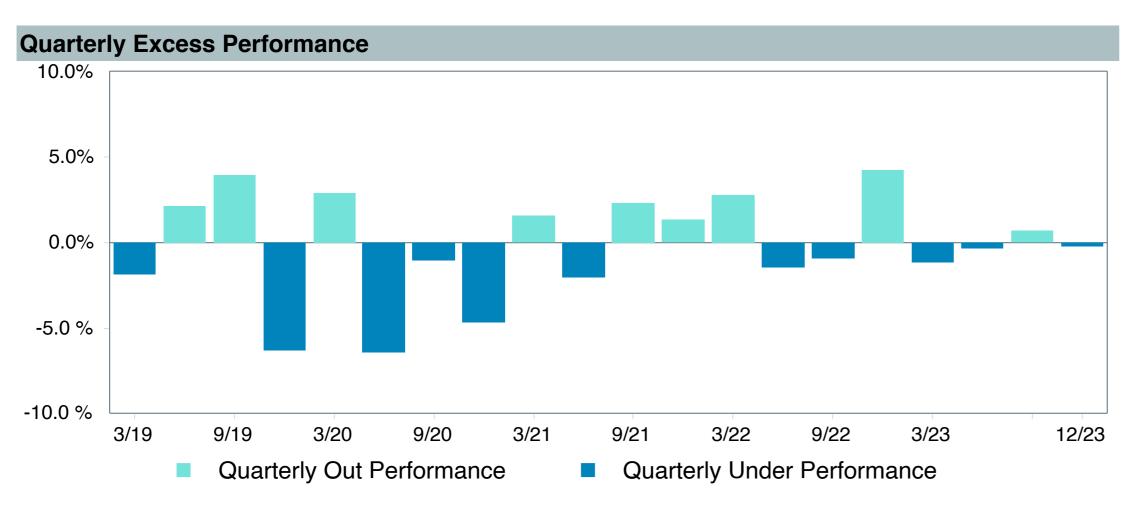

### As of December 31, 2023

|                                                |                                           |                                                        |                                                            |                                        |                                       |                                               | Watch List Status      |                        |                        |                        |  |
|------------------------------------------------|-------------------------------------------|--------------------------------------------------------|------------------------------------------------------------|----------------------------------------|---------------------------------------|-----------------------------------------------|------------------------|------------------------|------------------------|------------------------|--|
|                                                | 1. Underperformed During Trailing 5 Years | 2. Underperformed in 3 of 4 Trailing Calendar Quarters | 3. Diverged from Strategy and/or Portfolio Characteristics | 4. Adverse Change in Portfolio Manager | 5.<br>Weak Manager<br>Research Rating | 6.<br>Significant<br>Organizational<br>Change | 4th<br>Quarter<br>2023 | 3rd<br>Quarter<br>2023 | 2nd<br>Quarter<br>2023 | 1st<br>Quarter<br>2023 |  |
| Vanguard Total Bond Market Index Fund          | No                                        | No                                                     | No                                                         | No                                     | No (Buy)                              | No                                            |                        |                        |                        |                        |  |
| Vanguard Total International Bond Index Fund   | No                                        | No                                                     | No                                                         | No                                     | No (Buy)                              | No                                            |                        |                        |                        |                        |  |
| Vanguard Total Stock Market Index Fund         | No                                        | No                                                     | No                                                         | No                                     | No (Buy)                              | No                                            |                        |                        |                        |                        |  |
| Vanguard Institutional Index Fund              | No                                        | No                                                     | No                                                         | No                                     | No (Buy)                              | No                                            |                        |                        |                        |                        |  |
| Vanguard FTSE Social Index Fund                | No                                        | No                                                     | No                                                         | No                                     | No (Buy)                              | No                                            |                        |                        |                        |                        |  |
| Vanguard Extended Market Index Fund            | No                                        | No                                                     | No                                                         | No                                     | No (Buy)                              | No                                            |                        |                        |                        |                        |  |
| Vanguard Total International Stock Index Fund  | No                                        | No                                                     | No                                                         | No                                     | No (Buy)                              | No                                            |                        |                        |                        |                        |  |
| Vanguard Developed Market Index Fund           | No                                        | No                                                     | No                                                         | No                                     | No (Buy)                              | No                                            |                        |                        |                        |                        |  |
| Vanguard Emerging Markets Stock Index Fund     | Yes                                       | No                                                     | No                                                         | No                                     | No (Buy)                              | No                                            |                        |                        |                        |                        |  |
| Vanguard Federal Money Market Fund             | Yes                                       | Yes                                                    | No                                                         | No                                     | No (Buy)                              | No                                            |                        |                        |                        |                        |  |
| T. Rowe Price Stable Value Common Trust Fund A | Yes                                       | Yes                                                    | No                                                         | No                                     | No (Buy)                              | No                                            |                        |                        |                        |                        |  |
| TIAA Traditional - RC                          | No                                        | No                                                     | No                                                         | No                                     | No (Buy)                              | No                                            |                        |                        |                        |                        |  |
| TIAA Traditional - RCP                         | No                                        | No                                                     | No                                                         | No                                     | No (Buy)                              | No                                            |                        |                        |                        |                        |  |
| PIMCO Total Return Fund                        | No                                        | No                                                     | No                                                         | No                                     | No (Qualified)                        | No                                            |                        |                        |                        |                        |  |
| Loomis Core Plus Fixed Income                  | No                                        | No                                                     | No                                                         | No                                     | No (Buy)                              | No                                            |                        |                        |                        |                        |  |
| DFA Inflation-Protected Securities             | Yes                                       | No                                                     | No                                                         | No                                     | No (Buy)                              | No                                            |                        |                        |                        |                        |  |
| American Century High Income                   | No                                        | No                                                     | No                                                         | No                                     | No (Buy)                              | No                                            |                        |                        |                        |                        |  |
| T. Rowe Price Large Cap Growth Fund            | Yes                                       | No                                                     | No                                                         | No                                     | No (Buy)                              | No                                            |                        |                        |                        |                        |  |
| Diamond Hill Large Cap                         | No                                        | No                                                     | No                                                         | No                                     | No (Buy)                              | No                                            |                        |                        |                        |                        |  |
| William Blair Small/Mid Cap Growth Fund        | Yes                                       | Yes                                                    | No                                                         | No                                     | No (Buy)                              | No                                            |                        |                        |                        |                        |  |
| DFA U.S. Targeted Value                        | No                                        | No                                                     | No                                                         | No                                     | No (Buy)                              | No                                            |                        |                        |                        |                        |  |
| Dodge & Cox Global Stock Fund                  | No                                        | Yes                                                    | No                                                         | No                                     | No (Buy)                              | No                                            |                        |                        |                        |                        |  |
| GQG International Opportunities Fund           | No                                        | No                                                     | No                                                         | No                                     | No (Buy)                              | No                                            |                        |                        |                        |                        |  |
| Cohen & Steers Instl Realty Shares             | No                                        | No                                                     | No                                                         | No                                     | No (Buy)                              | No                                            |                        |                        |                        |                        |  |