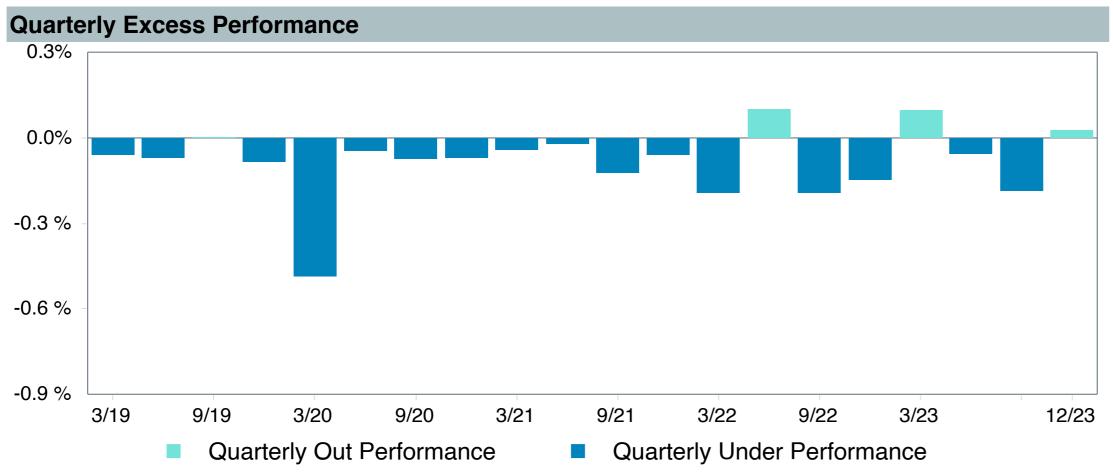

Ret2020;Inv (VTWNX)     |
| Fund Family:               | Vanguard                             |
| Ticker:                    | VTWNX                                |
| Peer Group:                | IM Mixed-Asset Target 2020 (MF)      |
| Benchmark:                 | Vanguard Target 2020 Composite Index |
| Fund Inception:            | 06/07/2006                           |
| Portfolio Manager:         | Team Managed                         |
| Total Assets:              | \$38,096.50 Million                  |
| Total Assets Date:         | 11/30/2023                           |
| Gross Expense:             | 0.08%                                |
| Net Expense:               | 0.08%                                |
| Turnover:                  | 3%                                   |



















| 5 Years Historical Statistics          |                  |                   |                      |           |                 |       |      |        |                    |                    |
|----------------------------------------|------------------|-------------------|----------------------|-----------|-----------------|-------|------|--------|--------------------|--------------------|
|                                        | Active<br>Return | Tracking<br>Error | Information<br>Ratio | R-Squared | Sharpe<br>Ratio | Alpha | Beta | Return | Standard Deviation | Actual Correlation |
| Vanguard Target Retirement 2020 - Inv. | -0.33            | 0.52              | -0.63                | 1.00      | 0.49            | -0.42 | 1.01 | 6.61   | 10.36              | 1