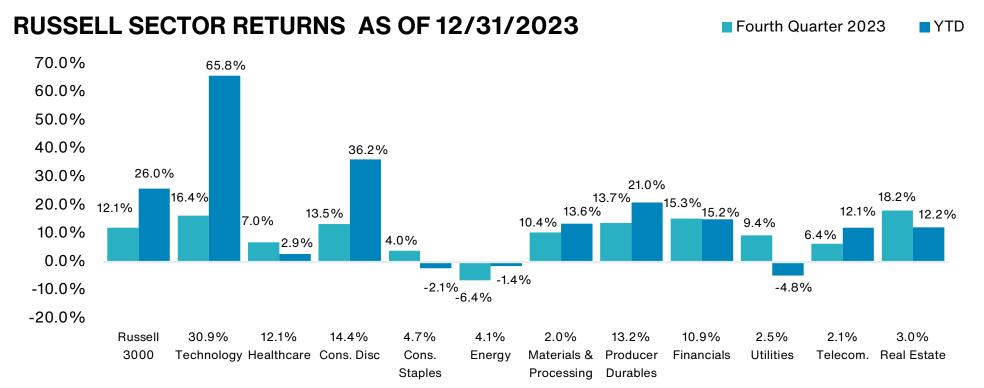

wnside risks to U.S. fiscal strength and added that the drastic rise in Treasury yields this year "has increased pre-existing pressure on U.S. debt affordability".
- U.S. economy expanded by an annualized rate of 4.9% over the third quarter, higher than the 2.1% recorded in the previous quarter but below the forecasted 5.2%. A sharp rise in consumer spending and business spending on inventories helped to boost the economy in the third quarter.
- The Russell 3000 Index rose 12.1% during the fourth quarter and 26% on a YTD basis. Real estate (18.2%) and Technology (16.4%) were the best performers while Energy (-6.4%) and Consumer Staples (4.0%) were the worst performers.
- On a style basis, growth outperformed value across market capitalization except for small-cap stocks over the quarter.





Past performance is no guarantee of future results. Indices cannot be invested in directly. Unmanaged index returns assume reinvestment of any and all distributions and do not reflect fees and expenses. Please see appendix for index definitions and other general disclosures



## **U.S. Fixed Income Markets**









- The U.S. Federal Reserve (Fed) kept its benchmark policy rate unchanged at 5.25%-5.50% for the third consecutive meeting. Fed chair Jerome Powell commented that the interest rate is now "likely at or near its peak for this tightening cycle".
- The Bloomberg U.S. Aggregate Bond Index was up 6.80% over the quarter and 5.50% on a YTD basis.
- Across durations, all maturities finished the quarter in positive territory with longer maturities rising more.
- Within investment-