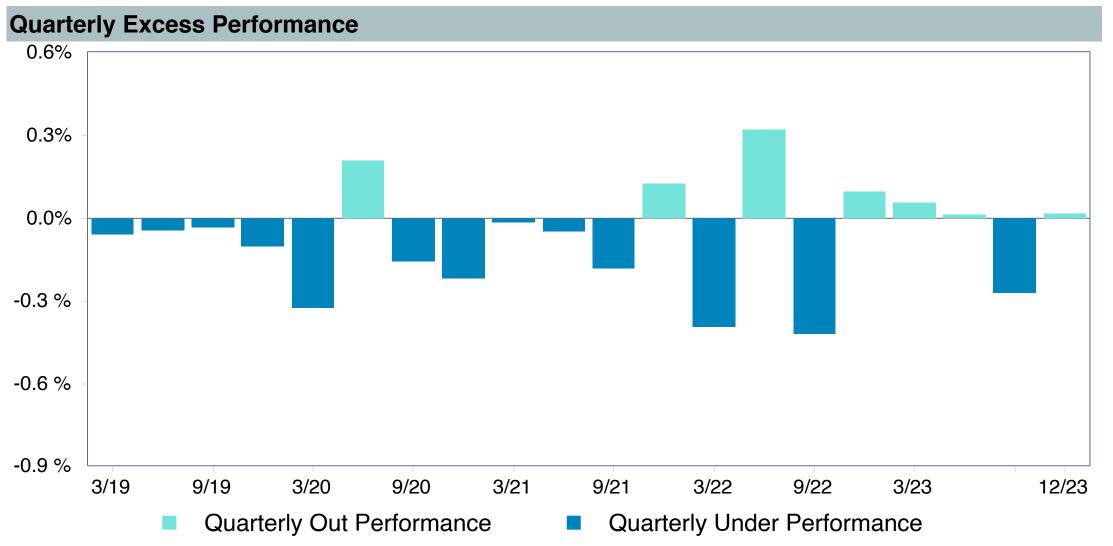

|



## Vanguard Target Retirement 2060 Trust Plus Performance Summary

| Account Information |                                            |  |  |  |  |  |  |  |
|---------------------|--------------------------------------------|--|--|--|--|--|--|--|
| Account Name        | Vanguard Target Retirement 2060 Trust Plus |  |  |  |  |  |  |  |
| Inception Date      | 04/01/2012                                 |  |  |  |  |  |  |  |
| Account Structure   | Collective Investment Trust                |  |  |  |  |  |  |  |
| Asset Class         | Global Target Date                         |  |  |  |  |  |  |  |
| Benchmark           | Vanguard Target 2060 Composite Index       |  |  |  |  |  |  |  |
| Peer Group          | IM Mixed-Asset Target 2065+ (MF)           |  |  |  |  |  |  |  |















| 5 Years Historical Statistics              |                  |                   |                      |           |                 |       |      |        |                    |                    |
|--------------------------------------------|------------------|-------------------|----------------------|-----------|-----------------|-------|------|--------|--------------------|--------------------|
|                                            | Active<br>Return | Tracking<br>Error | Information<br>Ratio | R-Squared | Sharpe<br>Ratio | Alpha | Beta | Return | Standard Deviation | Actual Correlation |
| Vanguard Target Retirement 2060 Trust Plus | -0.28            | 0.78              | -0.36                | 1.00      | 0.60            | -0.36 | 1.01 | 11.04  | 16.77