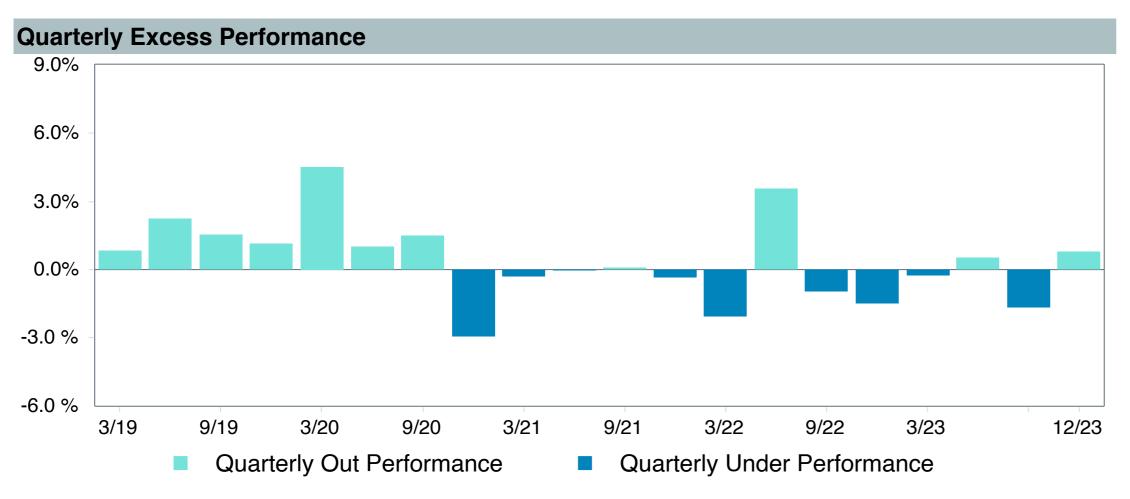

# **5 Year Comparative Performance**

### As of December 31, 2023

#### 5-yr Performance vs. Benchmark (Tiers II & III)