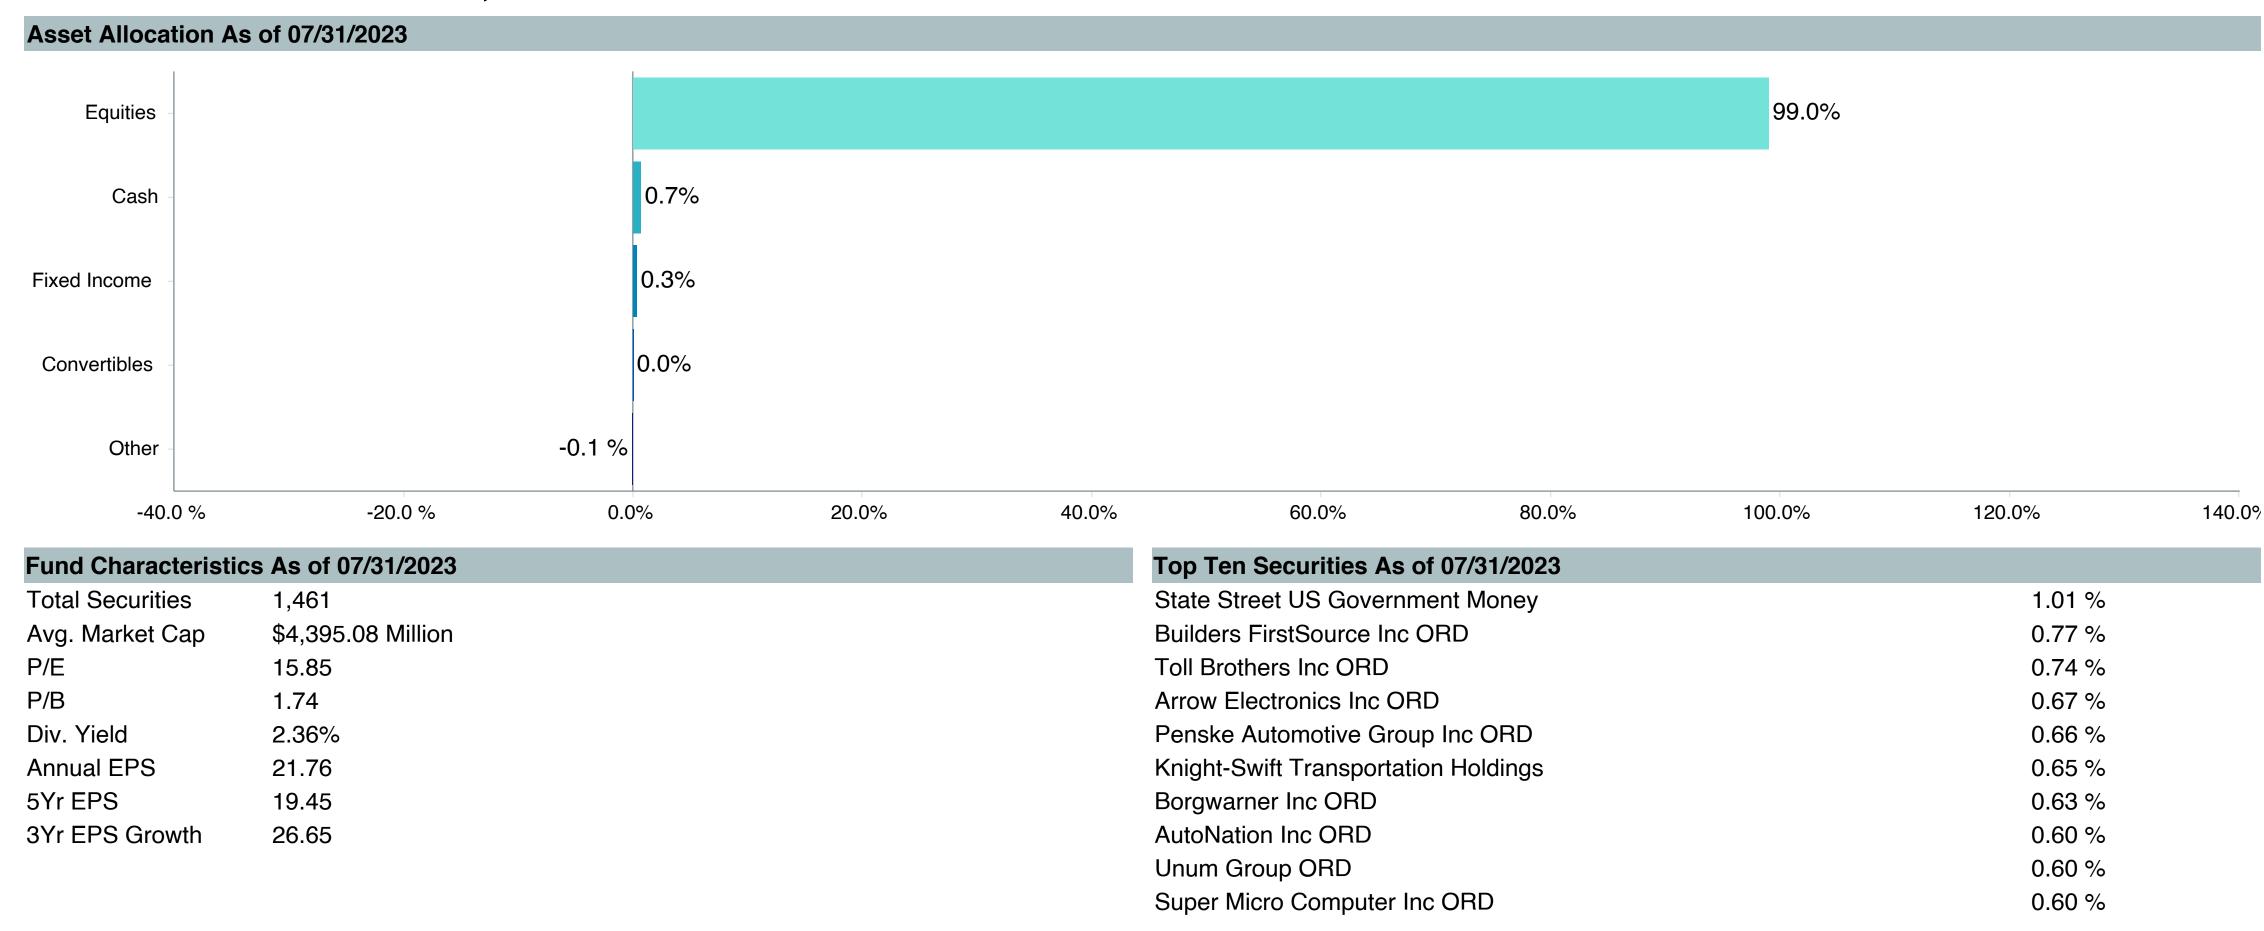

## **Asset Allocation Table**

|                                                |     | RPA           |        |           | TSA         |        |    | Pre-99     |        |           | 415(M)     |        |    | Medical Reside | nt     |    | Total         |        |
|------------------------------------------------|-----|---------------|--------|-----------|-------------|--------|----|------------|--------|-----------|------------|--------|----|----------------|--------|----|---------------|--------|
| Fund                                           |     | (\$)          | (%)    |           | (\$)        | (%)    |    | (\$)       | (%)    |           | (\$)       | (%)    |    | (\$)           | (%)    |    | (\$)          | (%)    |
| TIER 1(a): Target Retirement Funds             | \$  | 1,185,380,446 | 46.8%  | \$        | -           | 0.0%   | \$ | -          | 0.0%   | \$        | -          | 0.0%   | \$ | -              | 0.0%   | \$ | 1,185,380,446 | 37.2%  |
| Vanguard Target Retirement Income Trust Plus   | \$  | 48,113,338    | 1.9%   | \$        | -           | 0.0%   | \$ | -          | 0.0%   | \$        | -          | 0.0%   | \$ | -              | 0.0%   | \$ | 48,113,338    | 1.5%   |
| Vanguard Target Retirement 2020 Trust Plus     | \$  | 73,403,719    | 2.9%   | \$        | -           | 0.0%   | \$ | -          | 0.0%   | \$        | -          | 0.0%   | \$ | -              | 0.0%   | \$ | 73,403,719    | 2.3%   |
| Vanguard Target Retirement 2025 Trust Plus     | \$  | 112,999,353   | 4.5%   | \$        | -           | 0.0%   | \$ | -          | 0.0%   | \$        | -          | 0.0%   | \$ | -              | 0.0%   | \$ | 112,999,353   | 3.5%   |
| Vanguard Target Retirement 2030 Trust Plus     | \$  | 167,331,184   | 6.6%   | \$        | -           | 0.0%   | \$ | -          | 0.0%   | \$        | -          | 0.0%   | \$ | -              | 0.0%   | \$ | 167,331,184   | 5.3%   |
| Vanguard Target Retirement 2035 Trust Plus     | \$  | 197,146,325   | 7.8%   | \$        | -           | 0.0%   | \$ | -          | 0.0%   | \$        | -          | 0.0%   | \$ | -              | 0.0%   | \$ | 197,146,325   | 6.2%   |
| Vanguard Target Retirement 2040 Trust Plus     | \$  | 198,021,028   | 7.8%   | \$        | -           | 0.0%   | \$ | -          | 0.0%   | \$        | -          | 0.0%   | \$ | -              | 0.0%   | \$ | 198,021,028   | 6.2%   |
| Vanguard Target Retirement 2045 Trust Plus     | \$  | 179,952,924   | 7.1%   | \$        | -           | 0.0%   | \$ | -          | 0.0%   | \$        | -          | 0.0%   | \$ | -              | 0.0%   | \$ | 179,952,924   | 5.7%   |
| Vanguard Target Retirement 2050 Trust Plus     | \$  | 121,384,248   | 4.8%   | \$        | -           | 0.0%   | \$ | -          | 0.0%   | \$        | -          | 0.0%   | \$ | -              | 0.0%   | \$ | 121,384,248   | 3.8%   |
| Vanguard Target Retirement 2055 Trust Plus     | \$  | 59,878,888    | 2.4%   | \$        | -           | 0.0%   | \$ | -          | 0.0%   | \$        | -          | 0.0%   | \$ | -              | 0.0%   | \$ | 59,878,888    | 1.9%   |
| Vanguard Target Retirement 2060 Trust Plus     | \$  | 23,098,343    | 0.9%   | \$        | -           | 0.0%   | \$ | -          | 0.0%   | \$        | -          | 0.0%   | \$ | -              | 0.0%   | \$ | 23,098,343    | 0.7%   |
| Vanguard Target Retirement 2065 Trust Plus     | \$  | 3,949,365     | 0.2%   | \$        | -           | 0.0%   | \$ | -          | 0.0%   | \$        | -          | 0.0%   | \$ | -              | 0.0%   | \$ | 3,949,365     | 0.1%   |
| Vanguard Target Retirement 2070 Trust Plus     | \$  | 101,731       | 0.0%   | \$        | -           | 0.0%   | \$ | -          | 0.0%   | \$        | -          | 0.0%   | \$ | -              | 0.0%   | \$ | 101,731       | 0.0%   |
| TIER 1: Target Retirement Funds                | \$  | ,             | 0.0%   | \$        | 102,550,495 | 19.4%  | \$ | 12,648,888 | 0.5%   | \$        | 19,457,059 | 49.2%  | \$ | 40,033,849     | 84.3%  | \$ | 174,690,291   | 5.5%   |
| Vanguard Target Retirement Income - Inv.       | \$  | -             | 0.0%   | \$        | 10,338,295  | 0.4%   | \$ | 2,882,316  | 0.1%   | \$        | 1,439,909  | 3.6%   | \$ | 65,625         | 0.1%   | \$ | 14,726,145    | 0.5%   |
| Vanguard Target Retirement 2020 - Inv.         | \$  | -             | 0.0%   | \$        | 11,171,247  | 2.1%   | \$ | 2,322,946  | 0.1%   | \$        | 2,227,402  | 5.6%   | \$ | 35,739         | 0.1%   | \$ | 15,757,334    | 0.5%   |
| Vanguard Target Retirement 2025 - Inv.         | \$  | -             | 0.0%   | \$        | 20,178,733  | 3.8%   | \$ | 2,750,880  | 0.1%   | \$        | 3,100,565  | 7.8%   | \$ | 154,330        | 0.3%   | \$ | 26,184,508    | 0.8%   |
| Vanguard Target Retirement 2030 - Inv.         | \$  | -             | 0.0%   | \$        | 18,478,831  | 3.5%   | \$ | 2,983,684  | 0.1%   | \$        | 3,156,700  | 8.0%   | \$ | 418,479        | 0.9%   | \$ | 25,037,693    | 0.8%   |
| Vanguard Target Retirement 2035 - Inv.         | \$  | -             | 0.0%   | \$        | 13,681,164  | 2.6%   | \$ | 1,001,497  | 0.0%   | \$        | 2,132,778  | 5.4%   | \$ | 1,365,546      | 2.9%   | \$ | 18,180,984    | 0.6%   |
| Vanguard Target Retirement 2040 - Inv.         | \$  | -             | 0.0%   | \$        | 12,850,090  | 2.4%   | \$ | 504,088    | 0.0%   | \$        | 3,947,583  | 10.0%  | \$ | 3,111,178      | 6.6%   | \$ | 20,412,939    | 0.6%   |
| Vanguard Target Retirement 2045 - Inv.         | Ś   | -             | 0.0%   | Ś         | 6,605,376   | 1.3%   | Ś  | 122,480    | 0.0%   | Ś         | 1,851,607  | 4.7%   | \$ | 8,779,481      | 18.5%  | Ś  | 17,358,943    | 0.5%   |
| Vanguard Target Retirement 2050 - Inv.         | Ś   | -             | 0.0%   | Ś         | 5,220,265   | 1.0%   | Ś  | 45,896     | 0.0%   | İġ        | 1,179,981  | 3.0%   | \$ | 12,751,985     | 26.9%  | İ  | 19,198,127    | 0.6%   |
| Vanguard Target Retirement 2055 - Inv.         | \$  | -             | 0.0%   | \$        | 2,878,931   | 0.5%   | \$ | 14,073     | 0.0%   | \$        | 367,476    | 0.9%   | \$ | 10,734,997     | 22.6%  | \$ | 13,995,477    | 0.4%   |
| Vanguard Target Retirement 2060 - Inv.         | \$  | -             | 0.0%   | \$        | 932,717     | 0.2%   | \$ | ,<br>-     | 0.0%   | \$        | 33,140     | 0.1%   | \$ | 2,489,370      | 5.2%   | \$ | 3,455,227     | 0.1%   |
| Vanguard Target Retirement 2065 - Inv.         | \$  | -             | 0.0%   | \$        | 186,355     | 0.0%   | \$ | 21,028     | 0.0%   | \$        | 15,090     | 0.0%   | \$ | 101,019        | 0.2%   | \$ | 323,491       | 0.0%   |
| Vanguard Target Retirement 2070 - Inv.         | \$  | -             | 0.0%   | \$        | 28,493      | 0.0%   | \$ | ,<br>-     | 0.0%   | \$        | 4,830      | 0.0%   | \$ | 26,100         | 0.1%   | \$ | 59,423        | 0.0%   |
| TIER 2: Core Funds                             | \$  | 1,316,660,267 | 52.0%  | \$        | 419,141,346 | 79.4%  | \$ | 23,633,628 | 0.9%   | \$        | 19,920,601 | 50.4%  | \$ | 7,429,780      | 15.7%  | \$ | 1,786,785,622 | 56.1%  |
| Vanguard Total Bond Market Index Fund          | \$  | 53,761,254    | 2.1%   | \$        | 28,374,943  | 5.4%   | \$ | 1,366,462  | 0.1%   | \$        | 909,841    | 2.3%   | \$ | 183,047        | 0.4%   | \$ | 84,595,547    | 2.7%   |
| Vanguard Total International Bond Index Fund   | \$  | 6,821,975     | 0.3%   | \$        | 4,415,259   | 0.8%   | \$ | 240,984    | 0.0%   | \$        | 176,677    | 0.4%   | \$ | 27,318         | 0.1%   | \$ | 11,682,212    | 0.4%   |
| Vanguard Total Stock Market Index Fund         | \$  | 70,472,382    | 2.8%   | \$        | 17,181,101  | 3.3%   | \$ | 898,016    | 0.0%   | \$        | 590,229    | 1.5%   | \$ | 1,110,252      | 2.3%   | \$ | 90,251,980    | 2.8%   |
| Vanguard Institutional Index Fund              | \$  | 219,841,099   | 8.7%   | \$        | 65,055,919  | 12.3%  | \$ | 3,180,739  | 0.1%   | \$        | 3,362,587  | 8.5%   | \$ | 1,373,919      | 2.9%   | \$ | 292,814,263   | 9.2%   |
| Vanguard FTSE Social Index Fund                | \$  | 11,476,291    | 0.5%   | \$        | 1,593,104   | 0.3%   | \$ | 116,659    | 0.0%   | \$        | 322,573    | 0.8%   | \$ | 176,594        | 0.4%   | \$ | 13,685,220    | 0.4%   |
| Vanguard Extended Market Index Fund            | \$  | 69,294,088    | 2.7%   | \$        | 19,641,260  | 3.7%   | \$ | 1,264,637  | 0.0%   | \$        | 793,370    | 2.0%   | \$ | 347,917        | 0.7%   | \$ | 91,341,272    | 2.9%   |
| Vanguard Total International Stock Index       | \$  | 12,359,046    | 0.5%   | \$        | 3,129,410   | 0.6%   | \$ | 384,372    | 0.0%   | \$        | 412,560    | 1.0%   | \$ | 63,798         | 0.1%   | \$ | 16,349,187    | 0.5%   |
| Vanguard Developed Market Index Fund           | \$  | 101,628,646   | 4.0%   | \$        | 32,807,772  | 6.2%   | \$ | 1,935,769  | 0.1%   | \$        | 1,211,743  | 3.1%   | \$ | 594,366        | 1.3%   | \$ | 138,178,296   | 4.3%   |
| Vanguard Emerging Markets Stock Index Fund     | \$  | 47,820,979    | 1.9%   | \$        | 13,827,907  | 2.6%   | \$ | 839,849    | 0.0%   | \$        | 562,045    | 1.4%   | \$ | 303,623        | 0.6%   | \$ | 63,354,402    | 2.0%   |
| Vanguard Federal Money Market Fund             | \$  | 46,382,379    | 1.8%   | \$        | 7,923,180   | 1.5%   | \$ | 1,598,512  | 0.1%   | \$        | 1,411,218  | 3.6%   | \$ | 135,797        | 0.3%   | \$ | 57,451,087    | 1.8%   |
| T. Rowe Price Stable Value Common Trust Fund A | \$  | 19,520,579    | 0.8%   | \$        | -           | 0.0%   | \$ | -          | 0.0%   | \$        | -          | 0.0%   | \$ | -              | 0.0%   | \$ | 19,520,579    | 0.6%   |
| TIAA Traditional - RC                          | \$  | 231,705,964   | 9.2%   | \$        | -           | 0.0%   | \$ | 4,268,768  | 0.2%   | \$        | 3,901,078  | 9.9%   | \$ | 421,094        | 0.9%   | \$ | 240,296,906   | 7.5%   |
| TIAA Traditional - RCP                         | \$  | -             | 0.0%   | \$        | 114,710,086 | 21.7%  | \$ | -          | 0.0%   | \$        | -          | 0.0%   | \$ | -              | 0.0%   | \$ | 114,710,086   | 3.6%   |
| PIMCO Total Return Fund                        | \$  | 13,365,558    | 0.5%   | \$        | 7,664,604   | 1.5%   | \$ | 708,269    | 0.0%   | \$        | 510,419    | 1.3%   | \$ | 37,838         | 0.1%   | \$ | 22,286,687    | 0.7%   |
| DFA Inflation-Protected Securities Portfolio   | \$  | 28,716,410    | 1.1%   | \$        | 9,258,931   | 1.8%   | \$ | 781,682    | 0.0%   | \$        | 574,340    | 1.5%   | \$ | 121,760        | 0.3%   | \$ | 39,453,123    | 1.2%   |
| American Century High Income                   | \$  | 38,297,473    | 1.5%   | \$        | 13,833,164  | 2.6%   | \$ | 867,639    | 0.0%   | \$        | 955,290    | 2.4%   | \$ | 52,317         | 0.1%   | \$ | 54,005,883    | 1.7%   |
| T. Rowe Price Large Cap Growth Fund - I        | \$  | 53,178,611    | 2.1%   | \$        | 11,318,594  | 2.1%   | \$ | 366,197    | 0.0%   | \$        | 979,353    | 2.5%   | \$ | 617,791        | 1.3%   | \$ | 66,460,546    | 2.1%   |
| Diamond Hill Large Cap                         | \$  | 69,463,576    | 2.7%   | \$        | 19,348,265  | 3.7%   | \$ | 1,231,785  | 0.0%   | \$        | 969,693    | 2.5%   | \$ | 490,661        | 1.0%   | \$ | 91,503,981    | 2.9%   |
| William Blair Small/Mid Cap Growth Fund        | \$  | 34,542,215    | 1.4%   | \$        | 5,938,636   | 1.1%   | \$ | 362,566    | 0.0%   | \$        | 425,123    | 1.1%   | \$ | 178,009        | 0.4%   | \$ | 41,446,549    | 1.3%   |
| DFA U.S. Targeted Value                        | \$  | 58,879,897    | 2.3%   | \$        | 15,348,121  | 2.9%   | \$ | 1,010,167  | 0.0%   | \$        | 557,587    | 1.4%   | \$ | 361,271        | 0.8%   | \$ | 76,157,043    | 2.4%   |
| Dodge & Cox Global Stock Fund                  | \$  | 49,467,747    | 2.0%   | \$        | 10,342,397  | 2.0%   | \$ | 780,272    | 0.0%   | \$        | 322,147    | 0.8%   | \$ | 335,271        | 0.7%   | \$ | 61,247,833    | 1.9%   |
| GQG International Opportunities Fund           | \$  | 45,527,897    | 1.8%   | <b>\$</b> | 8,226,857   | 1.6%   | Ş  | 703,806    | 0.0%   | \$        | 415,752    | 1.1%   | \$ | 246,942        | 0.5%   | \$ | 55,121,254    | 1.7%   |
| Cohen & Steers Instl Realty Shares             | Ş., | 34,136,200    | 1.3%   | \$        | 9,201,837   | 1.7%   | Ş  | 726,477    | 0.0%   | <b>\$</b> | 556,975    | 1.4%   | Ş  | 250,194        | 0.5%   | Ş  | 44,871,683    | 1.4%   |
| TIER 3: Mutual Fund Window                     | \$  | 30,246,043    | 1.2%   | \$        | 6,462,432   | 1.2%   | \$ | 186,697    | 0.0%   | \$        | 143,251    | 0.4%   | \$ | 10,938         | 0.0%   | \$ | 37,049,362    | 1.2%   |
|                                                |     |               |        |           |             |        |    |            |        |           |            |        |    |                |        |    |               |        |
| Total                                          | \$  | 2,532,286,756 | 100.0% | Ş         | 528,154,273 | 100.0% | \$ | 36,469,214 | 100.0% | \$        | 39,520,911 | 100.0% | \$ | 47,474,567     | 100.0% | Ş  | 3,183,905,721 | 100.0% |