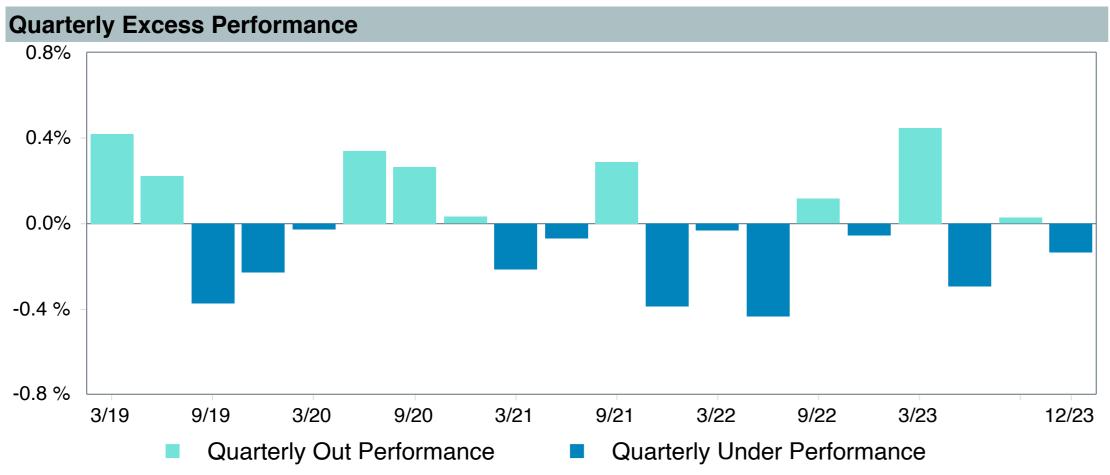

| Dimensional                               |
| Ticker:                    | DIPSX                                     |
| Peer Group:                | IM U.S. TIPS (MF)                         |
| Benchmark:                 | Blmbg. Global Inflation-Linked: U.S. TIPS |
| Fund Inception:            | 09/18/2006                                |
| Portfolio Manager:         | Plecha/Kolerich/Hutchison                 |
| Total Assets:              | \$5,278.20 Million                        |
| Total Assets Date :        | 12/31/2023                                |
| Gross Expense:             | 0.11%                                     |
| Net Expense :              | 0.11%                                     |
| Turnover:                  | 46%                                       |

















| 5 Years Historical Statistics                    |                  |                   |                      |           |                 |       |      |        |                    |                    |
|--------------------------------------------------|------------------|-------------------|----------------------|-----------|-----------------|-------|------|--------|--------------------|--------------------|
|                                                  | Active<br>Return | Tracking<br>Error | Information<br>Ratio | R-Squared | Sharpe<br>Ratio | Alpha | Beta | Return | Standard Deviation | Actual Correlation |
| DFA Inflation-Protected Securities Portfolio - I | 0.00             | 0.89              | 0.00                 | 0.99      | 0.21            | -0.22 |