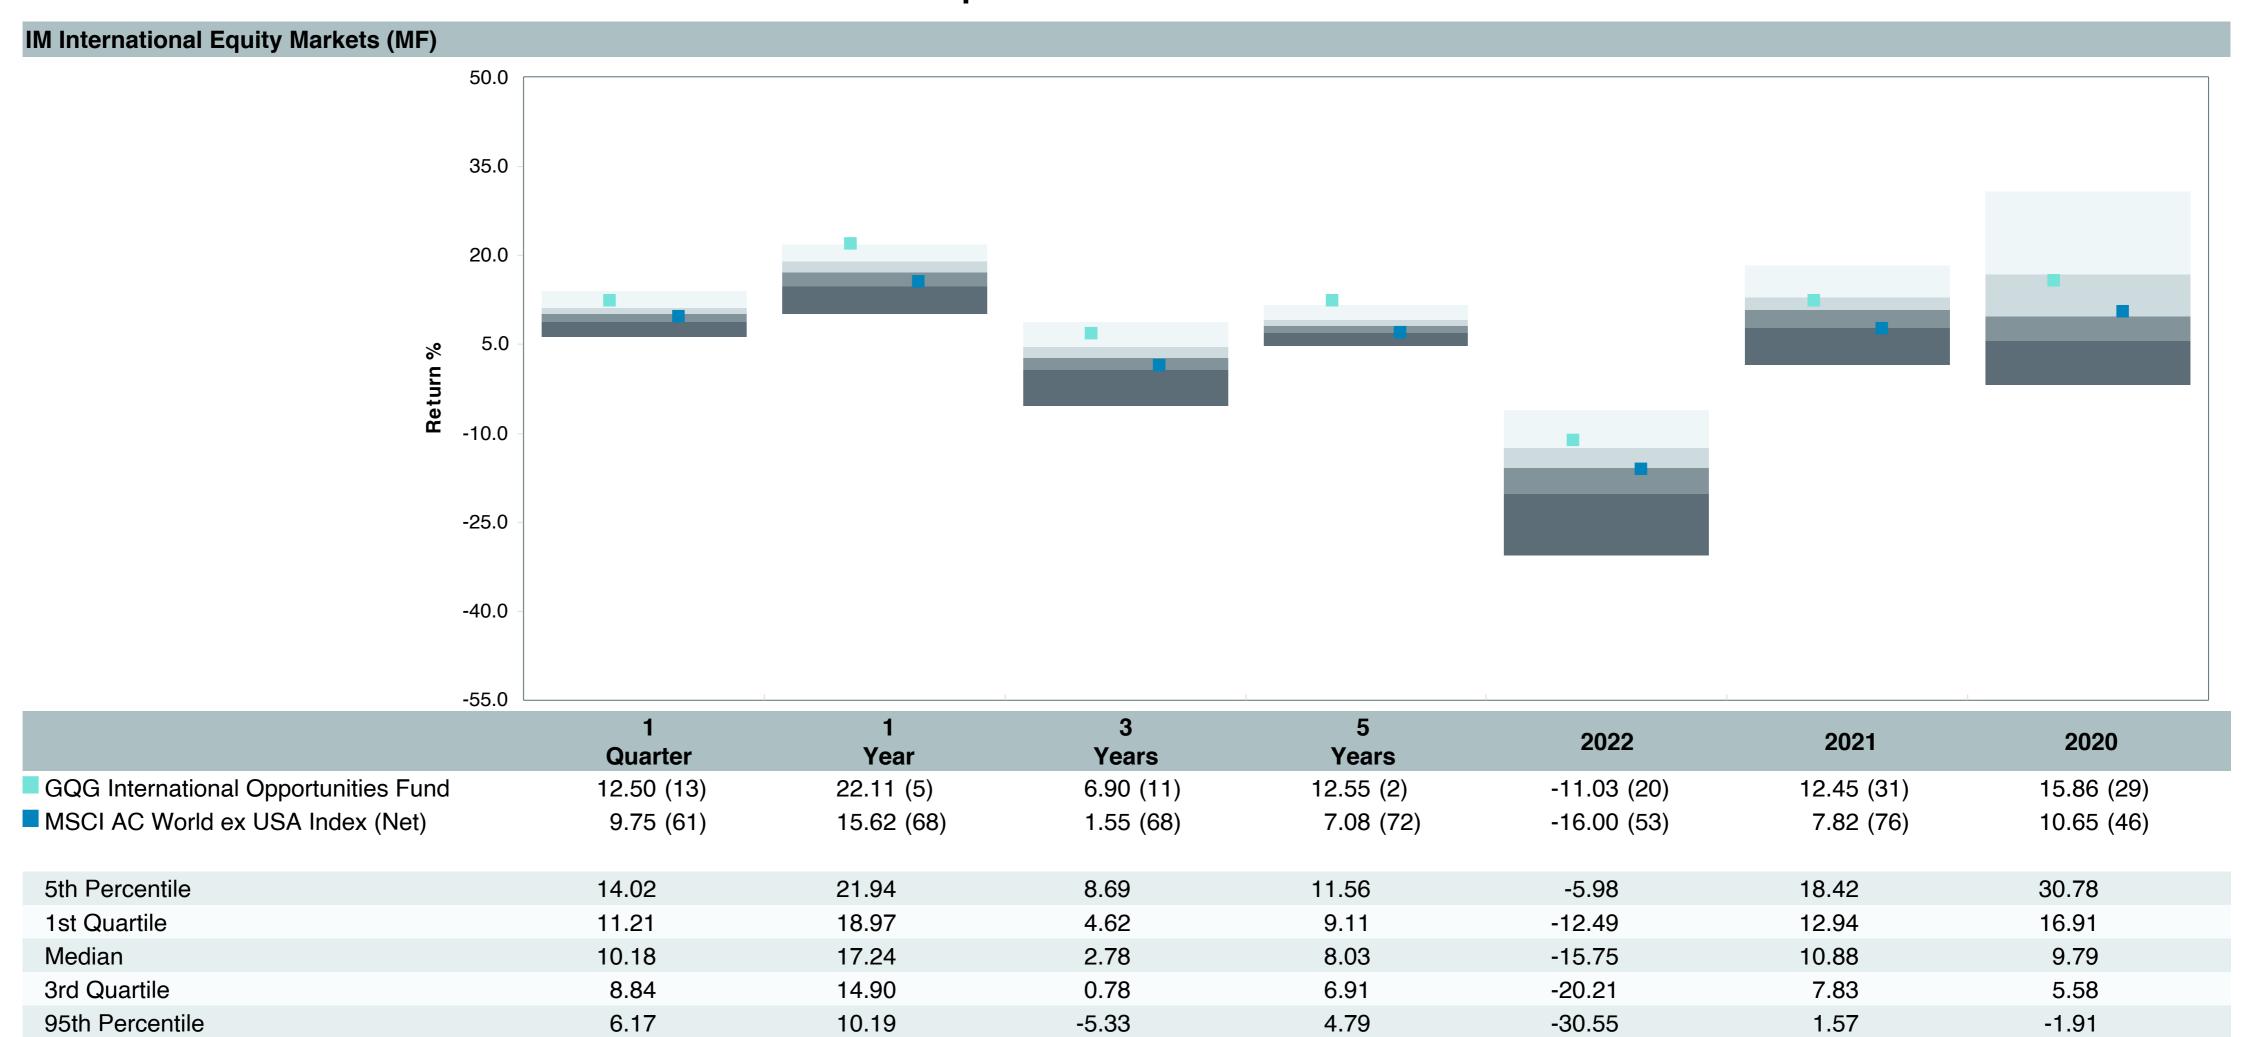

|
| Ticker:                    | GSIYX                                |
| Peer Group:                | IM International Equity Markets (MF) |
| Benchmark:                 | MSCI AC World ex USA Index (Net)     |
| Fund Inception:            | 12/15/2016                           |
| Portfolio Manager:         | Jain/Kresmanc/Murthy                 |
| Total Assets:              | \$1,904.90 Million                   |
| Total Assets Date:         | 12/31/2023                           |
| Gross Expense:             | 0.79%                                |
| Net Expense:               | 0.75%                                |
| Turnover:                  | 137%                                 |











## Peer Group Analysis

### Ratio of Cumulative Wealth - Since Inception





### **Risk Profile**





| 5 Years Historical Statistics        |                  |                   |                      |           |                 |       |      |        |                    |                    |
|--------------------------------------|------------------|-------------------|----------------------|-----------|-----------------|-------|------|--------|--------------------|--------------------|
|                                      | Active<br>Return | Tracking<br>Error | Information<br>Ratio | R-Squared | Sharpe<br>Ratio | Alpha | Beta | Return | Standard Deviation | Actual Correlation |
| GQG International Opportunities Fund | 4.55             | 8.02              | 0.57                 | 0.80      | 0.75            | 6.89  | 0.75 | 12.55  | 14.86