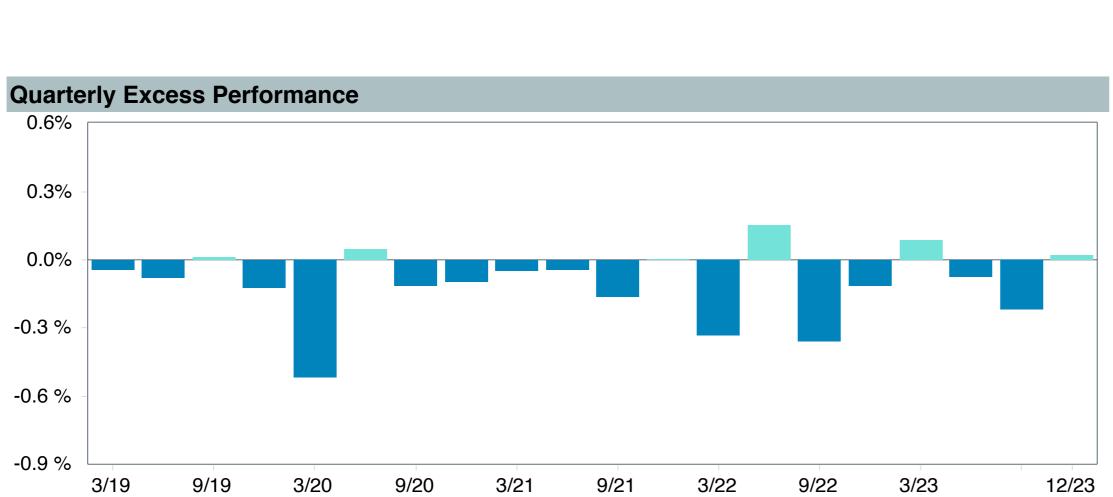

# **Total Plan Top Ten Based on Assets**

|                                                 |                     |            |            |                   | Traili<br>1 Ye | •    | Traili<br>3 Yea | •    | Traili<br>5 Yea | •    | Traili<br>10 Ye | •    |
|-------------------------------------------------|---------------------|------------|------------|-------------------|----------------|------|-----------------|------|-----------------|------|-----------------|------|
| Investment Fund                                 | Assets              | % of Total | Watch List | # of participants | Return         | Rank | Return          | Rank | Return          | Rank | Return          | Rank |
| Vanguard Institutional Index Fund - Instl. Plus | \$<br>292,814,263   | 9.2%       |            | 2,069             | 26.3%          | (23) | 10.0%           | (15) | 15.7%           | (13) | 12.0%           | (1)  |
| S&P 500 Index                                   |                     |            |            |                   | 26.3%          | (12) | 10.0%           | (2)  | 15.7%           | (4)  | 12.0%           | (1)  |
| TIAA Traditional - RC                           | \$<br>240,296,906   | 7.5%       |            | 1,138             | 4.8%           | (6)  | 4.2%            | (1)  | 4.1%            | (1)  | 4.2%            | (1)  |
| Morningstar Stable Value Index                  |                     |            |            |                   | 2.9%           | (24) | 2.2%            | (17) | 2.2%            | (13) | 2.1%            | (16) |
| Vanguard Target Retirement 2040 Trust Plus      | \$<br>198,021,028   | 6.2%       |            | 528               | 18.4%          | (53) | 4.1%            | (64) | 10.1%           | (49) | 7.6%            | (22) |
| Vanguard Target 2040 Composite Index            |                     |            |            |                   | 18.6%          | (49) | 4.4%            | (44) | 10.4%           | (28) | 7.9%            | (10) |
| Vanguard Target Retirement 2035 Trust Plus      | \$<br>197,146,325   | 6.2%       |            | 459               | 17.2%          | (35) | 3.4%            | (50) | 9.3%            | (53) | 7.2%            | (15) |
| Vanguard Target 2035 Composite Index            |                     |            |            |                   | 17.4%          | (31) | 3.7%            | (28) | 9.6%            | (23) | 7.4%            | (7)  |
| Vanguard Target Retirement 2045 Trust Plus      | \$<br>179,952,924   | 5.7%       |            | 618               | 19.6%          | (46) | 4.8%            | (52) | 10.8%           | (41) | 8.0%            | (24) |
| Vanguard Target 2045 Composite Index            |                     |            |            |                   | 19.8%          | (43) | 5.0%            | (33) | 11.2%           | (28) | 8.3%            | (10) |
| Vanguard Target Retirement 2030 Trust Plus      | \$<br>167,331,184   | 5.3%       |            | 321               | 16.1%          | (14) | 2.8%            | (38) | 8.5%            | (48) | 6.7%            | (12) |
| Vanguard Target 2030 Composite Index            |                     |            |            |                   | 16.3%          | (12) | 3.0%            | (28) | 8.8%            | (13) | 6.9%            | (5)  |
| Vanguard Developed Markets Index Plus           | \$<br>138,178,296   | 4.3%       |            | 1,775             | 17.8%          | (42) | 3.6%            | (36) | 8.4%            | (57) | 4.6%            | (40) |
| Vanguard Spliced Developed ex U.S. Index        |                     |            |            |                   | 18.0%          | (40) | 3.6%            | (36) | 8.4%            | (58) | 4.6%            | (40) |
| Vanguard Target Retirement 2050 Trust Plus      | \$<br>121,384,248   | 3.8%       |            | 632               | 20.3%          | (48) | 5.0%            | (46) | 11.0%           | (42) | 8.1%            | (24) |
| Vanguard Target 2050 Composite Index            |                     |            |            |                   | 20.5%          | (41) | 5.3%            | (34) | 11.4%           | (25) | 8.3%            | (12) |
| TIAA Traditional - RCP                          | \$<br>114,710,086   | 3.6%       |            | 613               | 4.0%           | (6)  | 3.4%            | (1)  | 3.4%            | (1)  | 3.4%            | (1)  |
| Morningstar Stable Value Index                  |                     |            |            |                   | 2.9%           | (24) | 2.2%            | (17) | 2.2%            | (13) | 2.1%            | (16) |
| Vanguard Target Retirement 2025 Trust Plus      | \$<br>112,999,353   | 3.5%       |            | 240               | 14.6%          | (10) | 2.1%            | (33) | 7.7%            | (30) | 6.2%            | (9)  |
| Vanguard Target 2025 Composite Index            |                     |            |            |                   | 14.7%          | (5)  | 2.4%            | (14) | 8.0%            | (7)  | 6.4%            | (1)  |
| Total                                           | \$<br>1,762,834,612 | 55.4%      |            |                   |                |      |                 |      |                 |      |                 |      |