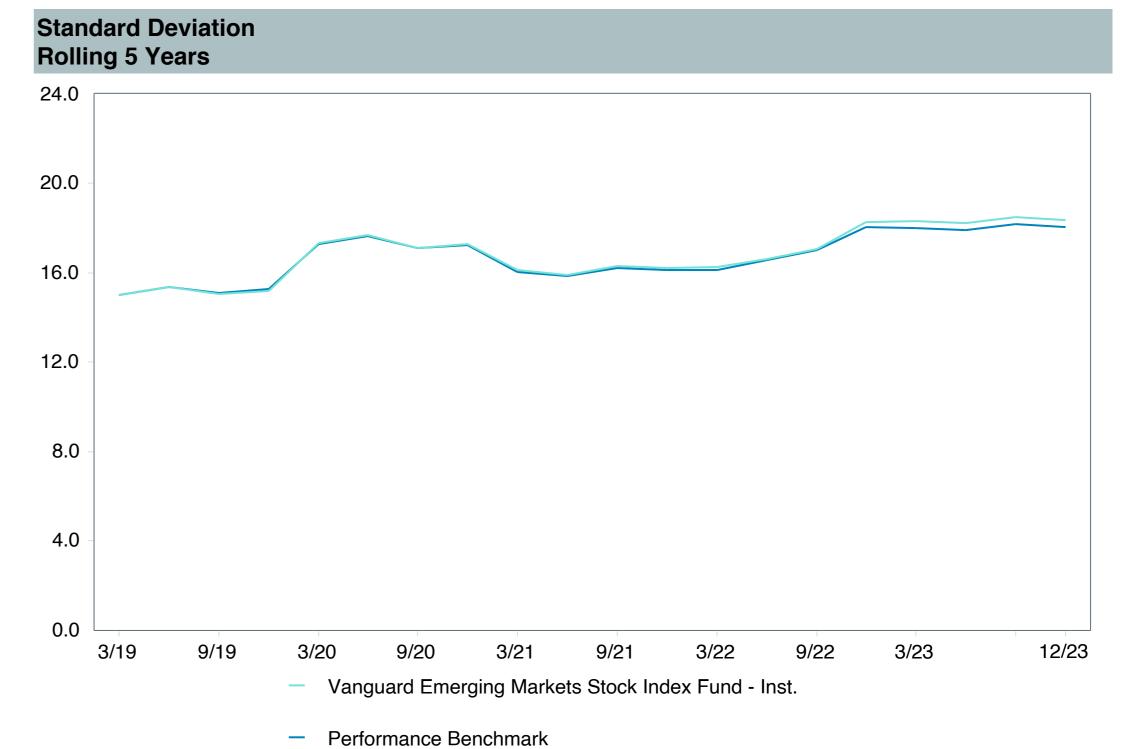

# **5 Year Comparative Performance**

### As of December 31, 2023

#### 5-yr Performance vs. Benchmark (Tiers II & III)