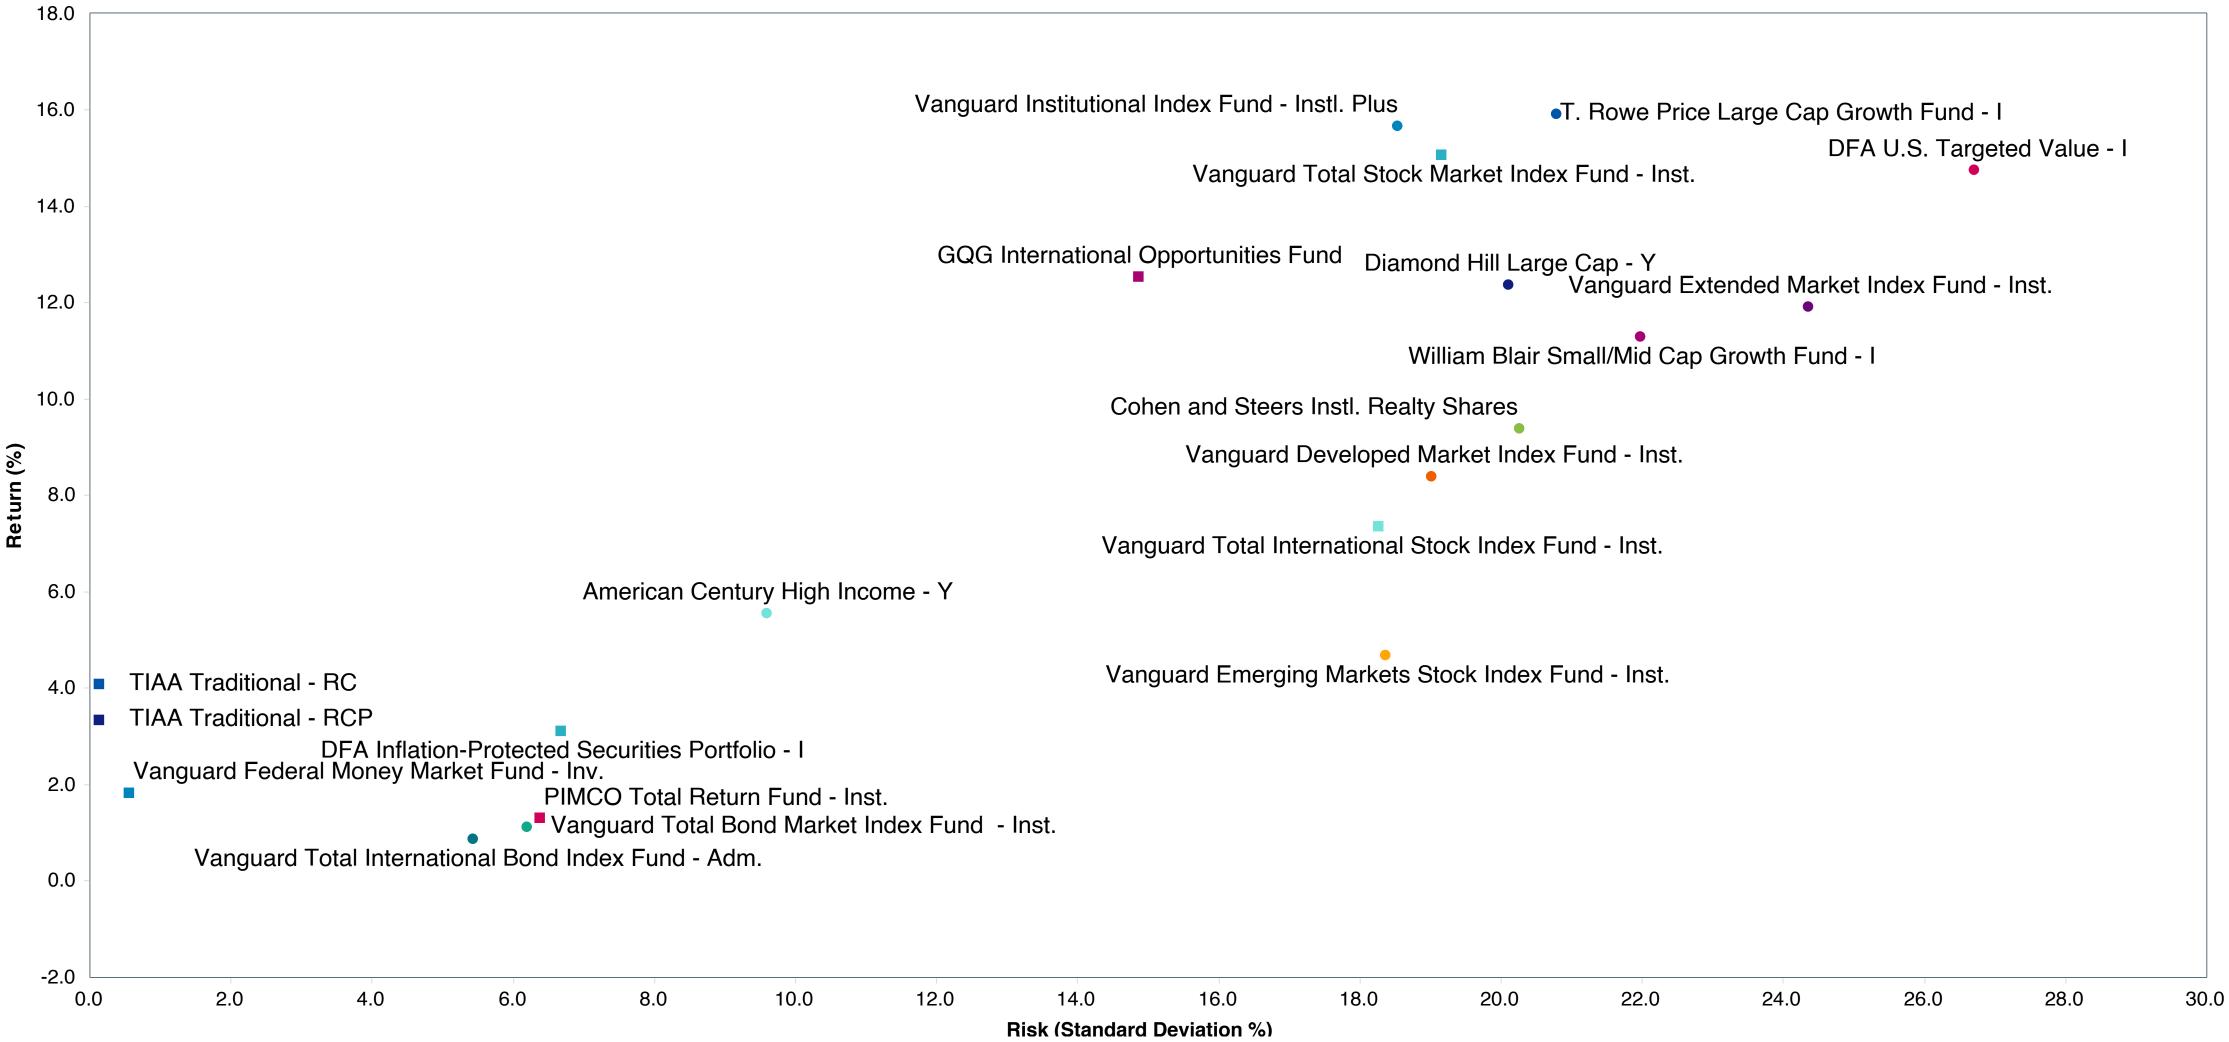

# **5 Year Comparative Performance**

### As of December 31, 2023

#### 5-yr Performance vs. Benchmark (Tiers II & III)