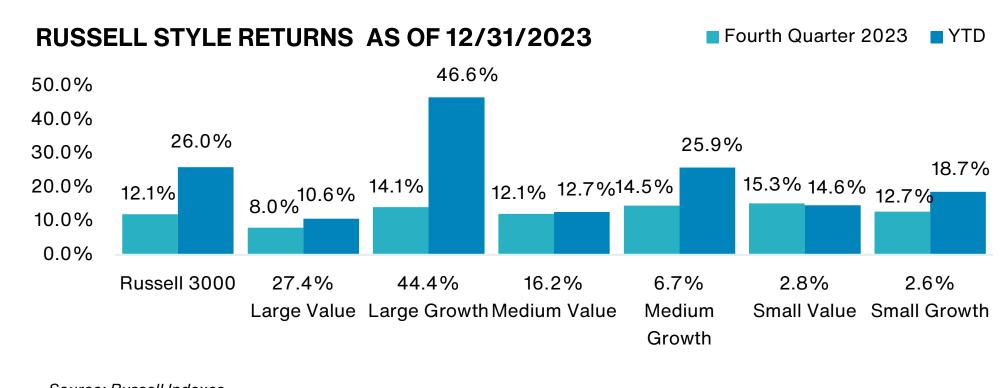

side risks to U.S. fiscal strength and added that the drastic rise in Treasury yields this year "has increased pre-existing pressure on U.S. debt affordability".
- U.S. economy expanded by an annualized rate of 4.9% over the third quarter, higher than the 2.1% recorded in the previous quarter but below the forecasted 5.2%. A sharp rise in consumer spending and business spending on inventories helped to boost the economy in the third quarter.
- The Russell 3000 Index rose 12.1% during the fourth quarter and 26% on a YTD basis. Real estate (18.2%) and Technology (16.4%) were the best performers while Energy (-6.4%) and Consumer Staples (4.0%) were the worst performers.
- On a style basis, growth outperformed value across market capitalization except for small-cap stocks over the quarter.





Past performance is no guarantee of future results. Indices cannot be invested in directly. Unmanaged index returns assume reinvestment of any and all distributions and do not reflect fees and expenses. Please see appendix for index definitions and other general disclosures



## **U.S. Fixed Income Markets**









- The U.S. Federal Reserve (Fed) kept its benchmark policy rate unchanged at 5.25%-5.50% for the third consecutive meeting. Fed chair Jerome Powell commented that the interest rate is now "likely at or near its peak for this tightening cycle".
- The Bloomberg U.S. Aggregate Bond Index was up 6.80% over the quarter and 5.50% on a YTD basis.
- Across durations, all maturities finished the quarter in positive territory with longer maturities rising more.
- Within investment-gr