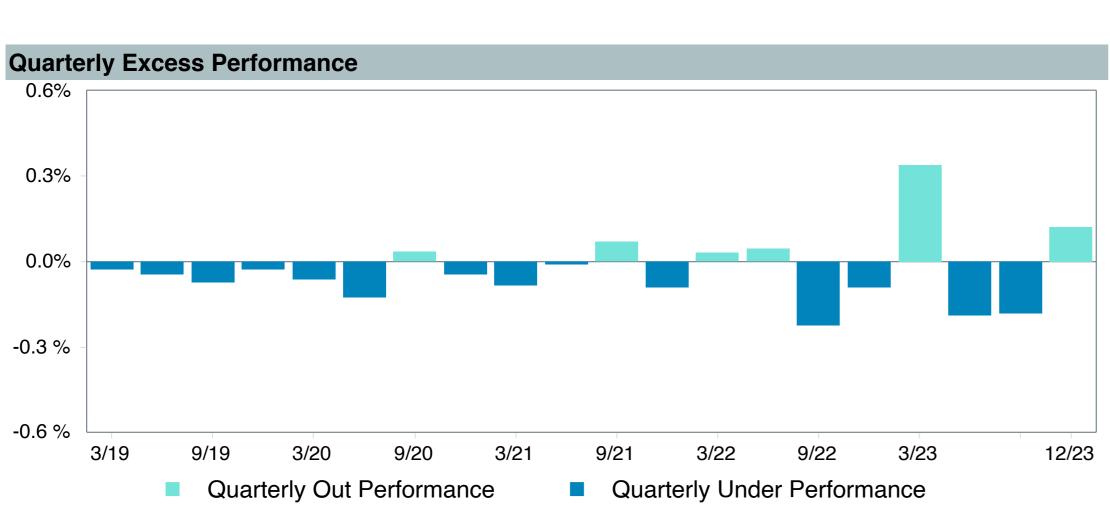

|
| Ticker:                    | VTABX                                        |
| Peer Group:                | IM International Fixed Income (MF)           |
| Benchmark:                 | Blmbg. Global Agg ex-USD Flt Adj RIC Cpd (H) |
| Fund Inception:            | 05/31/2013                                   |
| Portfolio Manager:         | Barrickman/Talone                            |
| Total Assets:              | \$23,699.60 Million                          |
| Total Assets Date:         | 11/30/2023                                   |
| Gross Expense:             | 0.11%                                        |
| Net Expense :              | 0.11%                                        |
| Turnover:                  | 27%                                          |











As of December 31, 2023

### 

|                                                     | 1<br>Month | 1<br>Year | 3<br>Years | 5<br>Years | 2022        | 2021       | 2020      |
|-----------------------------------------------------|------------|-----------|------------|------------|-------------|------------|-----------|
| Vanguard Total International Bond Index Fund - Adm. | 3.22 (55)  | 8.83 (25) | -2.51 (39) | 0.88 (43)  | -12.92 (50) | -2.22 (38) | 4.54 (76) |
| Blmbg. Global Agg ex-USD Flt Adj RIC Cpd (H)        | 3.21 (56)  | 8.75 (27) | -2.42 (37) | 1.02 (37)  | -12.72 (47) | -2.10 (36) | 4.75 (73) |
| 5th Percentile                                      | 5.52       | 11.31     | -0.16      | 2.32       | -5.74       | 0.91       | 12.37     |
| 1st Quartile