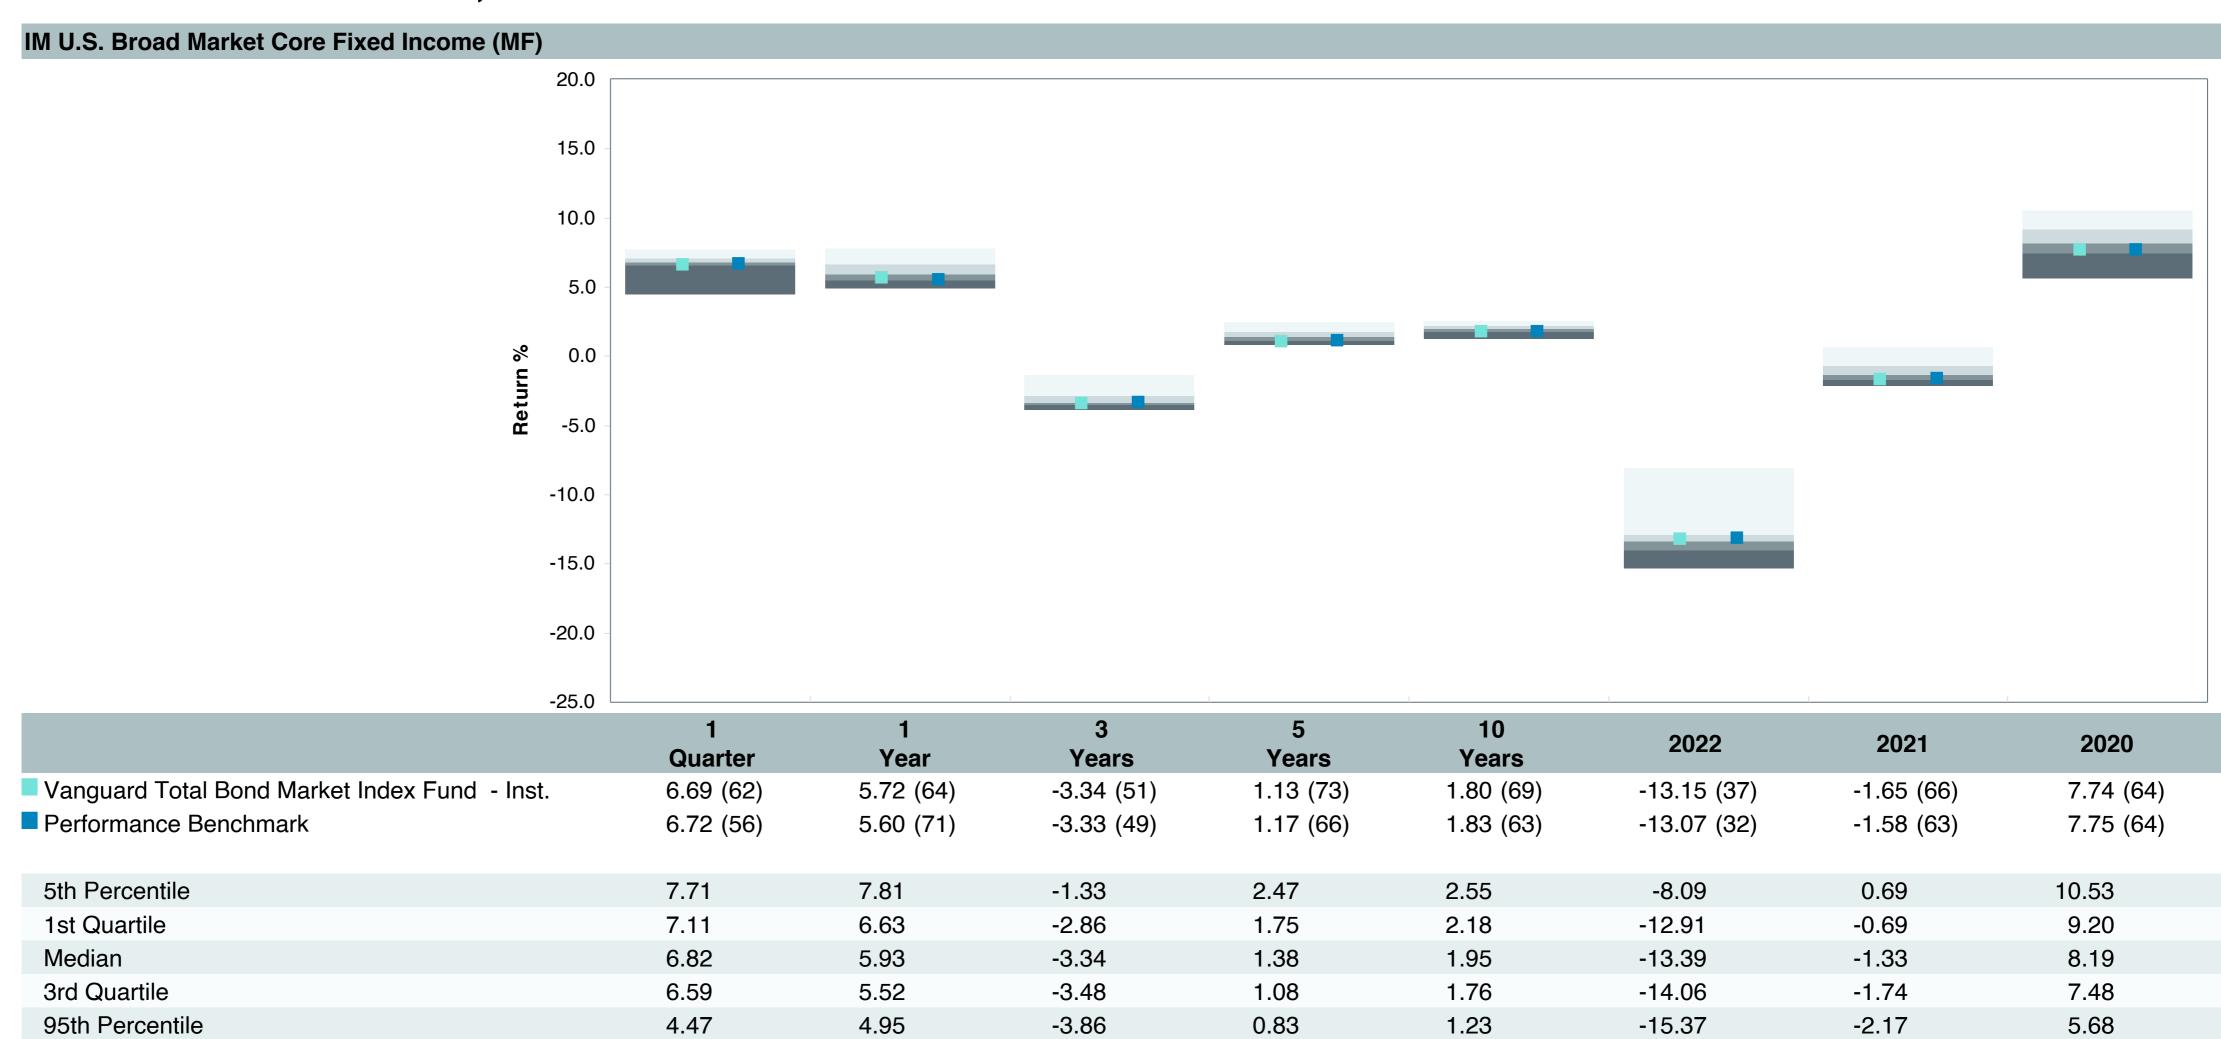

|
| Ticker:                    | VBTIX                                       |
| Peer Group:                | IM U.S. Broad Market Core Fixed Income (MF) |
| Benchmark:                 | Performance Benchmark                       |
| Fund Inception:            | 09/18/1995                                  |
| Portfolio Manager:         | Joshua C. Barrickman                        |
| Total Assets:              | \$41,732.60 Million                         |
| Total Assets Date:         | 11/30/2023                                  |
| Gross Expense:             | 0.04%                                       |
| Net Expense:               | 0.04%                                       |
| Turnover:                  | 40%                                         |

















| 5 Years Historical Statistics                 |                  |                   |                      |           |                 |       |      |        |                    |                    |
|-----------------------------------------------|------------------|-------------------|----------------------|-----------|-----------------|-------|------|--------|--------------------|--------------------|
|                                               | Active<br>Return | Tracking<br>Error | Information<br>Ratio | R-Squared | Sharpe<br>Ratio | Alpha | Beta | Return | Standard Deviation | Actual Correlation |
| Vanguard Total Bond Market Index Fund - Inst. | -0.04            | 0.25              | -0.14                | 1.00      | -0.10           | -0.04 | 1.00 | 1.13   | 6.