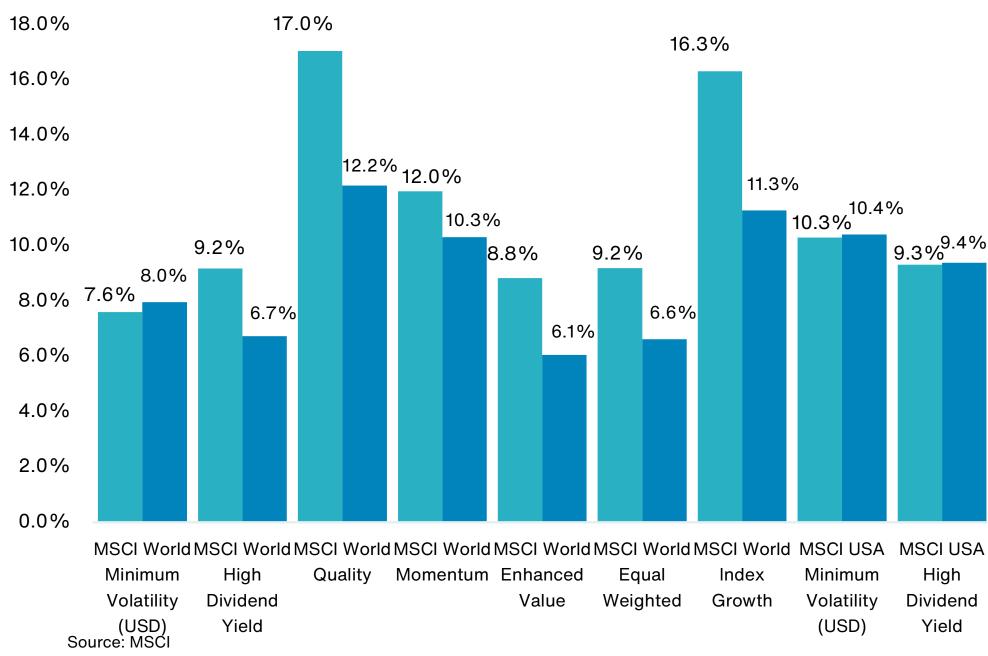

sup>3</sup> |                |                  | 2.47%                 | 19.41%              | 15.14%              | 14.53%  |

MSCI Indices show net total returns throughout this report. All other indices show gross total returns.

Past performance is no guarantee of future results. Indices cannot be invested in directly. Unmanaged index returns assume reinvestment of any and all distributions and do not reflect fees and expenses. Please see appendix for index definitions and other general disclosures.



<sup>&</sup>lt;sup>1</sup> Periods are annualized.

<sup>&</sup>lt;sup>2</sup> Latest 5 months of HFR data are estimated by HFR and may change in the future.

<sup>&</sup>lt;sup>3</sup> Burgiss Private iQ Global Private Equity data is as at June 30, 2023

#### **Factor Indices**









MSCI Indices show net total returns throughout this report. All other indices show gross total returns..

Past performance is no guarantee of future results. Indices cannot be invested in directly. Unmanaged index returns assume reinvestment of any and all distributions and do not reflect fees and expenses. Please see appendix for index definitions and other general disclosures.



215

### **Global Equity Markets**



- In Q4 2023, global equity markets rose due to a strong rally in November and December as market participants anticipated a higher probability of interest rate cuts in 2024. The MSCI ACWI posted its strongest annual performance in USD terms, (22.8%) since 2019 (27.3%). Volatility fell sharply throughout the quarter as the CBOE Volatility Index (VIX) fell to 12.5 in Q4 fro