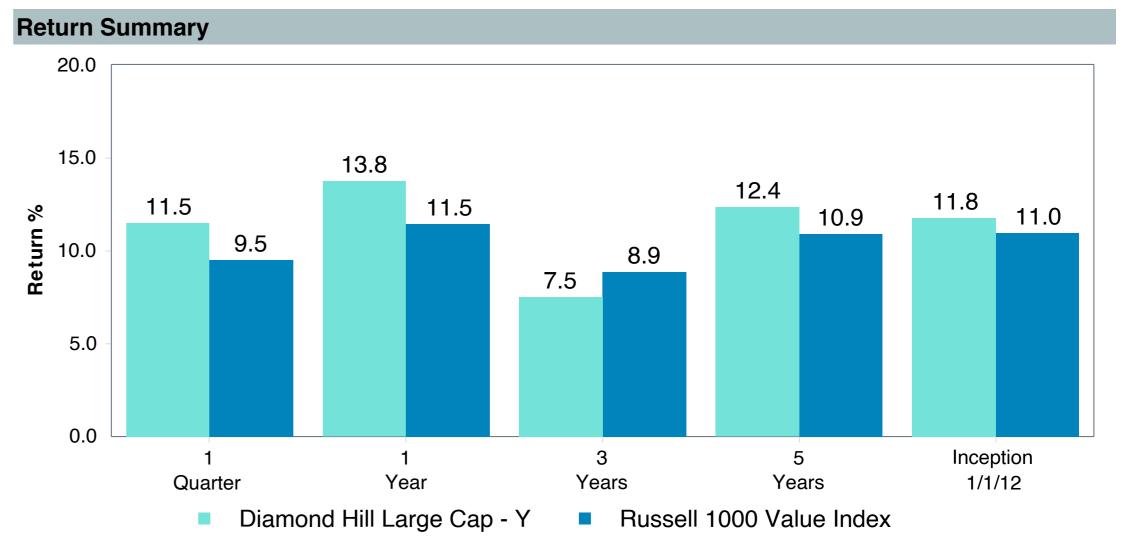

| Diamond Hill Lg Cap;Y (DHLYX)       |
| Fund Family:               | Diamond Hill Funds                  |
| Ticker:                    | DHLYX                               |
| Peer Group:                | IM U.S. Large Cap Value Equity (MF) |
| Benchmark:                 | Russell 1000 Value Index            |
| Fund Inception:            | 12/30/2011                          |
| Portfolio Manager:         | Bath/Hawley                         |
| Total Assets:              | \$2,850.50 Million                  |
| Total Assets Date :        | 12/31/2023                          |
| Gross Expense:             | 0.55%                               |
| Net Expense :              | 0.55%                               |
| Turnover:                  | 38%                                 |









## Peer Group Analysis





### **Risk Profile**



| 5 Years Historical Statistics |                  |                   |                      |           |                 |       |      |        |                    |                    |
|-------------------------------|------------------|-------------------|----------------------|-----------|-----------------|-------|------|--------|--------------------|--------------------|
|                               | Active<br>Return | Tracking<br>Error | Information<br>Ratio | R-Squared | Sharpe<br>Ratio | Alpha | Beta | Return | Standard Deviation | Actual Correlation |
| Diamond Hill Large Cap - Y    | 1.56             | 3.27              | 0.48                 | 0.98      | 0.59            | 0.98  | 1.05 | 12.39  | 20.09