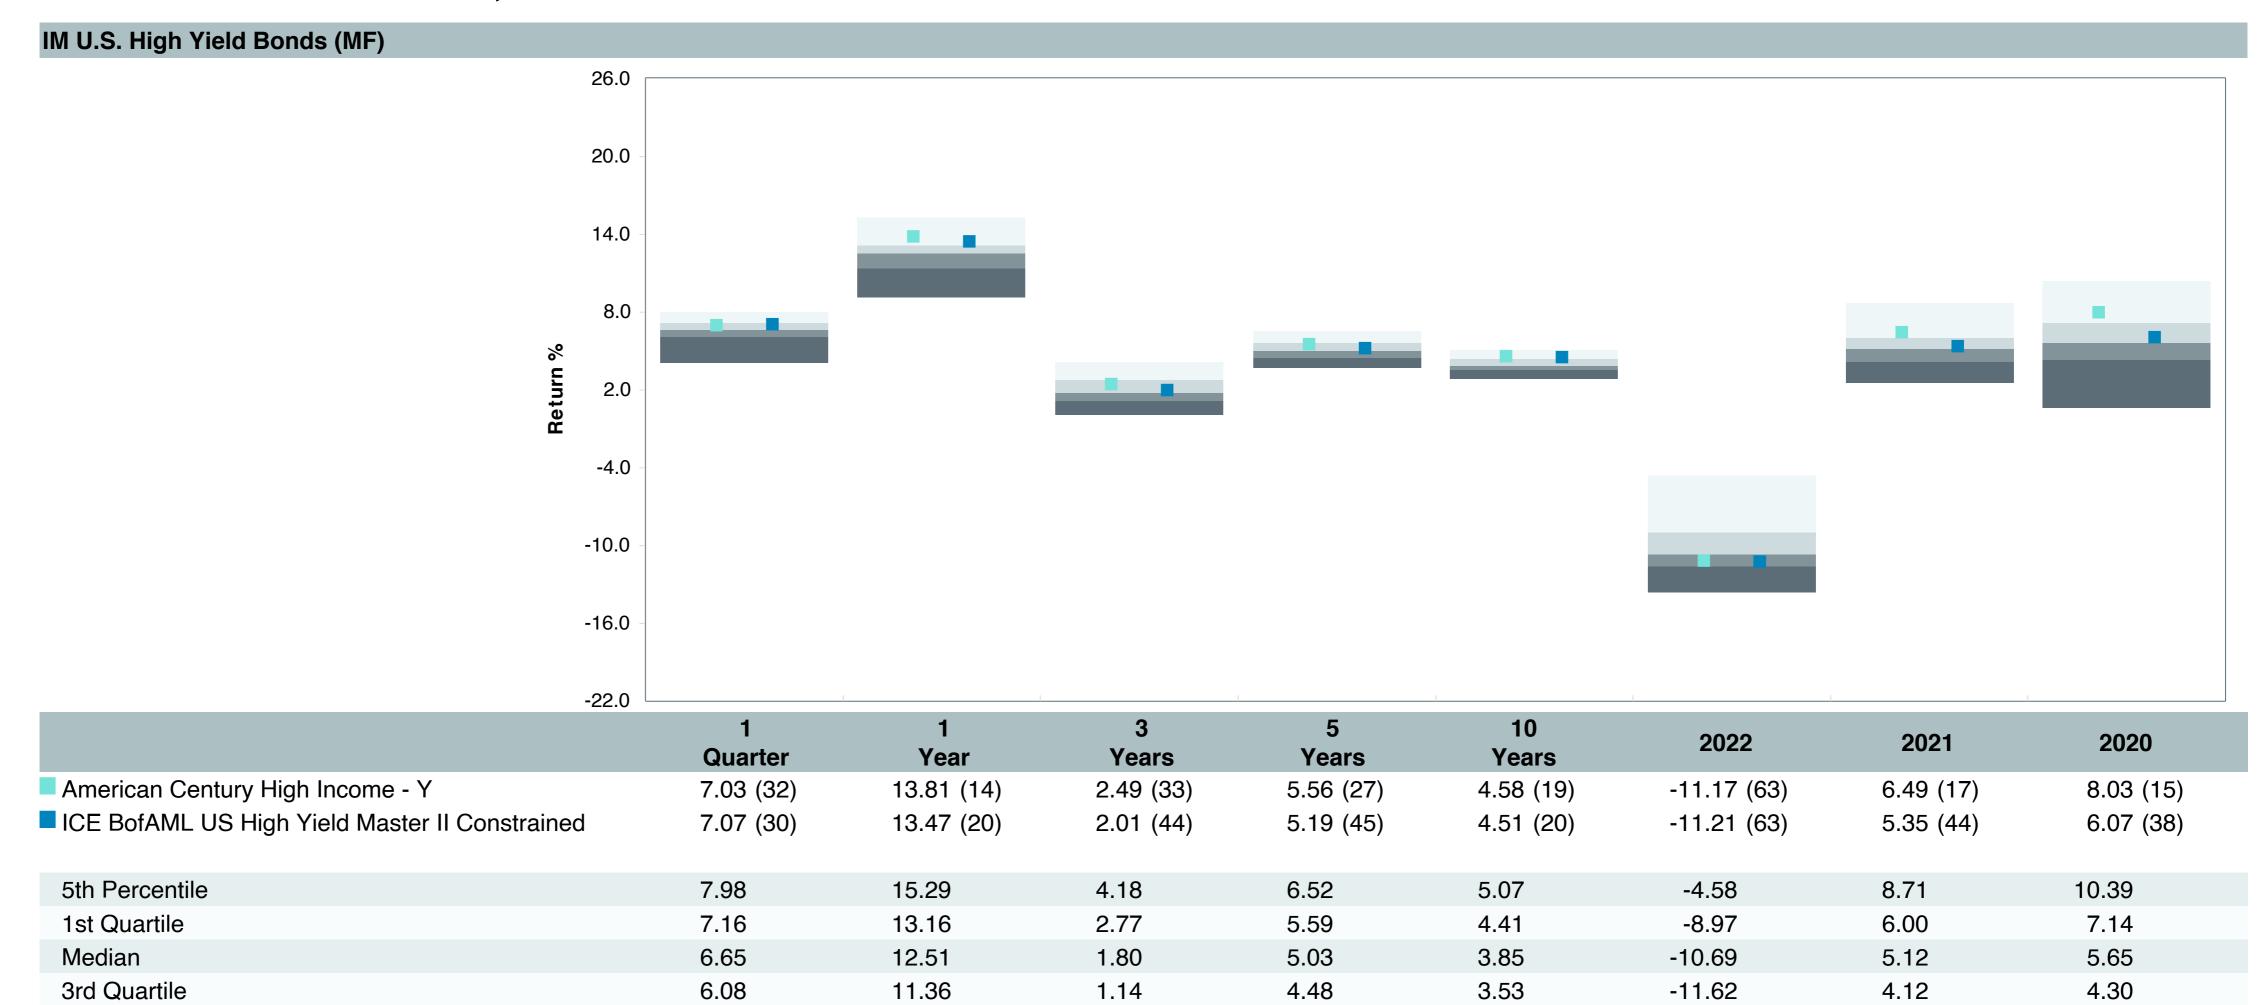

IX                                          |
| Peer Group:                | IM U.S. High Yield Bonds (MF)                  |
| Benchmark:                 | ICE BofAML US High Yield Master II Constrained |
| Fund Inception:            | 12/28/2012                                     |
| Portfolio Manager:         | Team Managed                                   |
| Total Assets:              | \$315.90 Million                               |
| Total Assets Date:         | 12/31/2023                                     |
| Gross Expense:             | 0.58%                                          |
| Net Expense:               | 0.58%                                          |
| Turnover:                  | 31%                                            |









As of December 31, 2023



0.07

3.70

2.85

-13.65

2.54

4.06

9.12



95th Percentile

0.63





| 5 Years Historical Statistics                  |                  |                   |                      |           |                 |       |      |        |                    |                    |
|------------------------------------------------|------------------|-------------------|----------------------|-----------|-----------------|-------|------|--------|--------------------|--------------------|
|                                                | Active<br>Return | Tracking<br>Error | Information<br>Ratio | R-Squared | Sharpe<br>Ratio | Alpha | Beta | Return | Standard Deviation | Actual Correlation |
| American Century High Income - Y               | 0.34             | 0.85              | 0.40