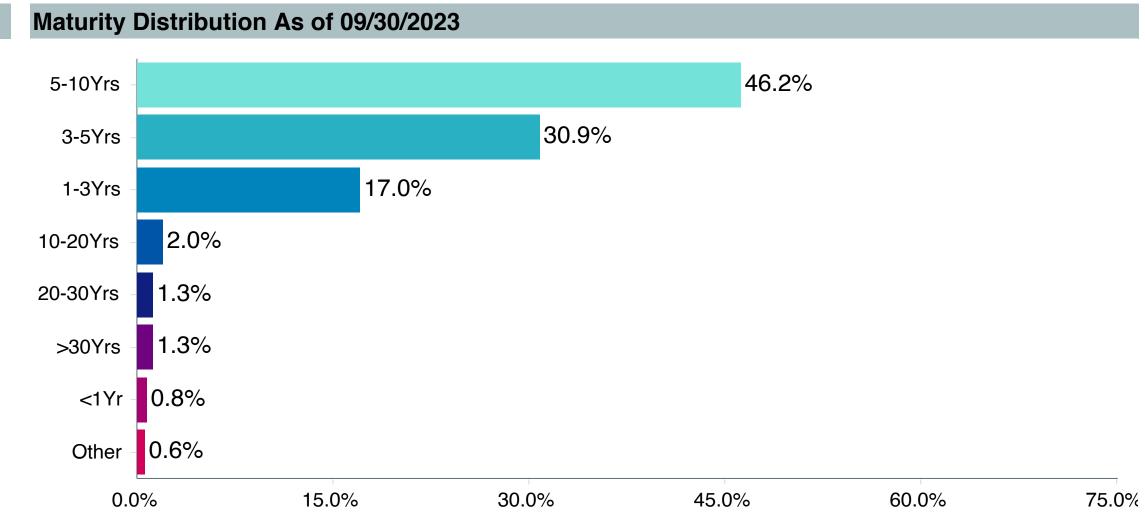

| -                    | 1.00      | 0.38            | 0.00  | 1.00 | 5.19   | 9.65               | 1.00               |
| FTSE 3 Month T-Bill                            | -3.65            | 9.61              | -0.38                | 0.01      | -               | 1.88  | 0.01 | 1.91   | 0.56               | 0.10               |



As of December 31, 2023



Avg. Coupon 6.15 %
Nominal Maturity 5.21 Years

Effective Maturity -

Duration 3.63 Years

SEC 30 Day Yield - Avg. Credit Quality B

| Top Ten Securities As of 09/30/2023 |         |
|-------------------------------------|---------|
| Corporate Notes/Bonds               | 98.81 % |
| Common Stock                        | 0.21 %  |
| Convertible Securities              | 0.20 %  |
| Preferred Stock-Non Convertible     | 0.20 %  |





## Manager Performance Summary

| <b>Account Information</b> | on                                   |
|----------------------------|--------------------------------------|
| Product Name :             | T Rowe Price LC Gro;I (TRLGX)        |
| Fund Family:               | T. Rowe Price                        |
| Ticker:                    | TRLGX                                |
| Peer Group:                | IM U.S. Large Cap Growth Equity (MF) |
| Benchmark:                 | Russell 1000 Growth Index            |
| Fund Inception:            | 10/31/2001                           |
| Portfolio Manager:         | Taymour R. Tamaddon                  |
| Total Assets:              | \$18,724.50 Million                  |
| Total Assets Date:         | 12/31/2023