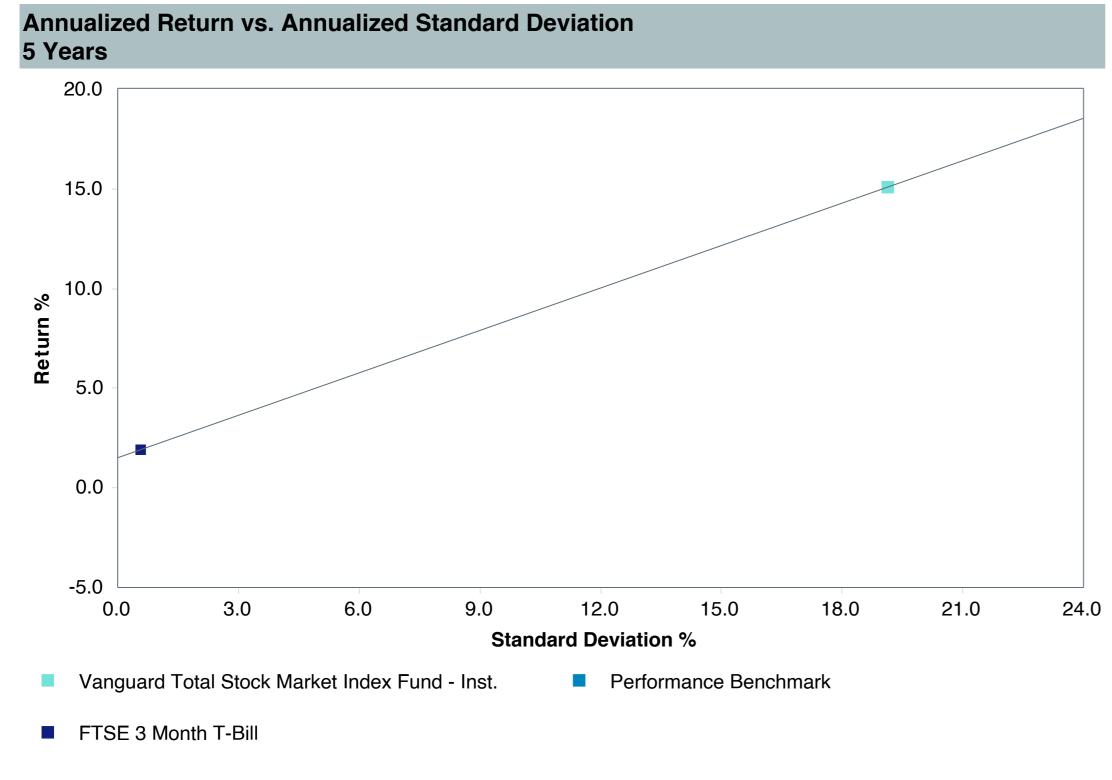

-----------------------------|
| Product Name :             | Vanguard TSM Idx;Inst (VITSX) |
| Fund Family:               | Vanguard                      |
| Ticker:                    | VITSX                         |
| Peer Group:                | IM U.S. Large Cap Equity (MF) |
| Benchmark:                 | Performance Benchmark         |
| Fund Inception:            | 07/07/1997                    |
| Portfolio Manager:         | O'Reilly/Nejman/Louie         |
| Total Assets:              | \$77,660.10 Million           |
| Total Assets Date :        | 11/30/2023                    |
| Gross Expense:             | 0.03%                         |
| Net Expense :              | 0.03%                         |
| Turnover:                  | 3%                            |

















| 5 Years Historical Statistics                  |                  |                   |                      |           |                 |       |      |        |                    |                    |
|------------------------------------------------|------------------|-------------------|----------------------|-----------|-----------------|-------|------|--------|--------------------|--------------------|
|                                                | Active<br>Return | Tracking<br>Error | Information<br>Ratio | R-Squared | Sharpe<br>Ratio | Alpha | Beta | Return | Standard Deviation | Actual Correlation |
| Vanguard Total Stock Market Index Fund - Inst. | 0.00             | 0.03              | 0.02                 | 1.00      | 0.73            | 0.00  | 1.00 | 15.08  | 19