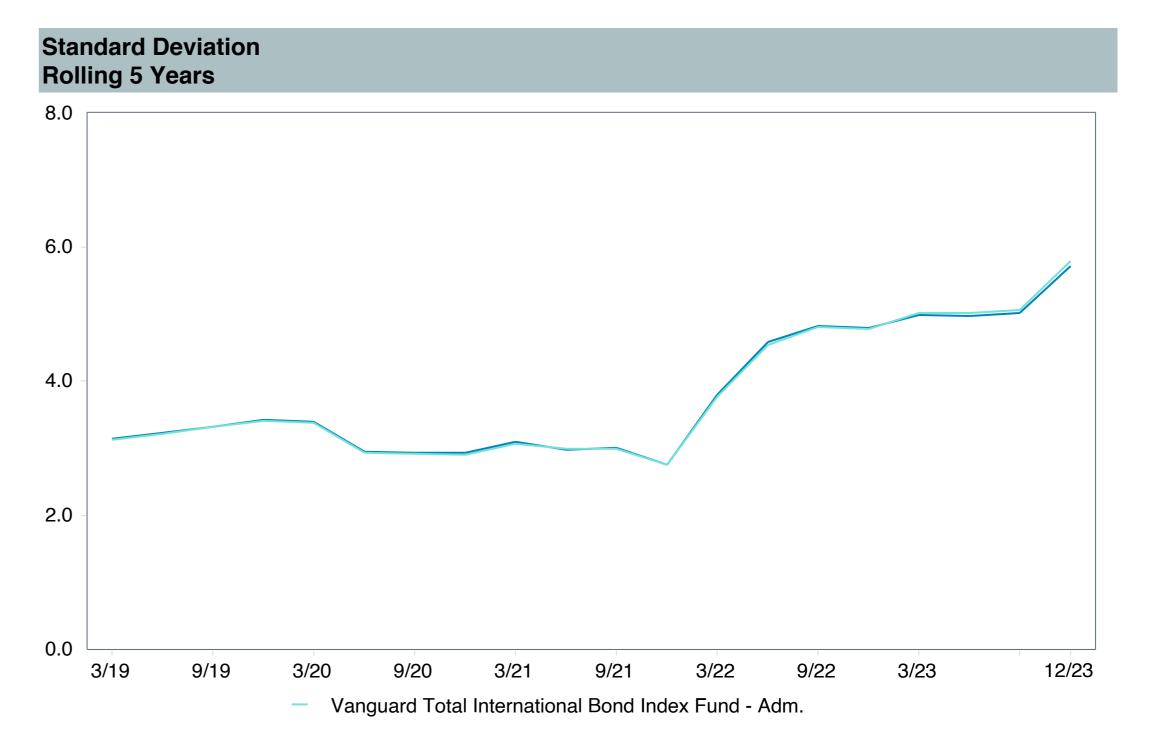

72 (47) | -2.10 (36) | 4.75 (73) |
| 5th Percentile                                      | 5.52       | 11.31     | -0.16      | 2.32       | -5.74       | 0.91       | 12.37     |
| 1st Quartile                                        | 4.73       | 8.83      | -1.67      | 1.38       | -10.73      | -1.79      | 9.36      |
| Median                                              | 3.34       | 7.66      | -3.01      | 0.64       | -12.93      | -4.61      | 6.36      |
| 3rd Quartile                                        | 3.01       | 5.68      | -5.33      | -1.57      | -18.49      | -6.86      | 4.55      |
| 95th Percentile                                     | 1.43       | 2.47      | -8.29      | -2.74      | -22.19      | -9.36      | -4.51     |



#### As of December 31, 2023





Blmbg. Global Agg ex-USD Flt Adj RIC Cpd (H)





#### As of December 31, 2023



Avg. Coupon 2.20 % Nominal Maturity -

Effective Maturity 8.70 Years
Duration 7.10 Years

SEC 30 Day Yield - Avg. Credit Quality -

| Top Ten Securities As of 09/30/2023 |         |
|-------------------------------------|---------|
| Fgn. Currency Denominated Bonds     | 79.20 % |
| Corporate Notes/Bonds               | 14.70 % |
| Asset Backed Securities             | 5.40 %  |





| <b>Account Information</b> | on                            |
|----------------------------|-------------------------------|
| Product Name :             | Vanguard TSM Idx;Inst (VITSX) |
| Fund Family:               | Vanguard                      |
| Ticker:                    | VITSX                         |
| Peer Group: