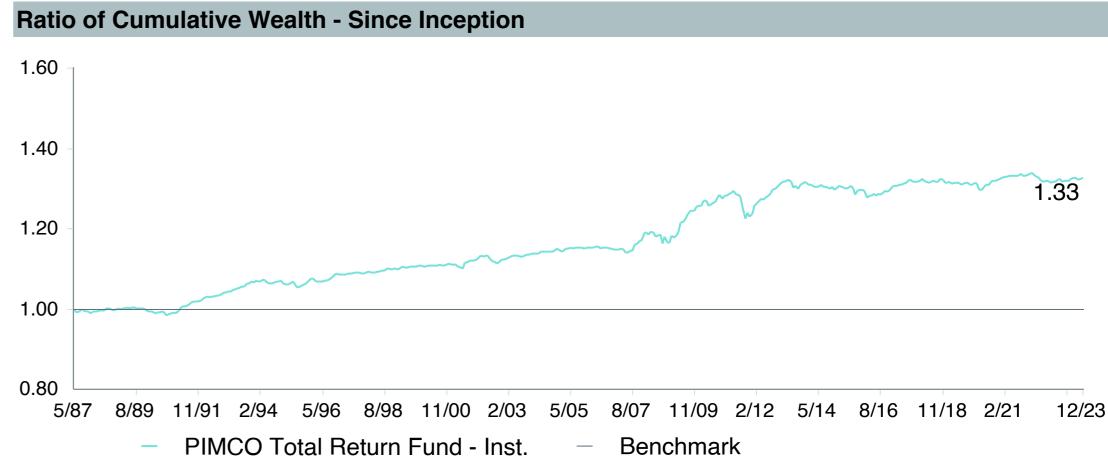

# **5 Year Comparative Performance**

### As of December 31, 2023

#### 5-yr Performance vs. Benchmark (Tiers II & III)