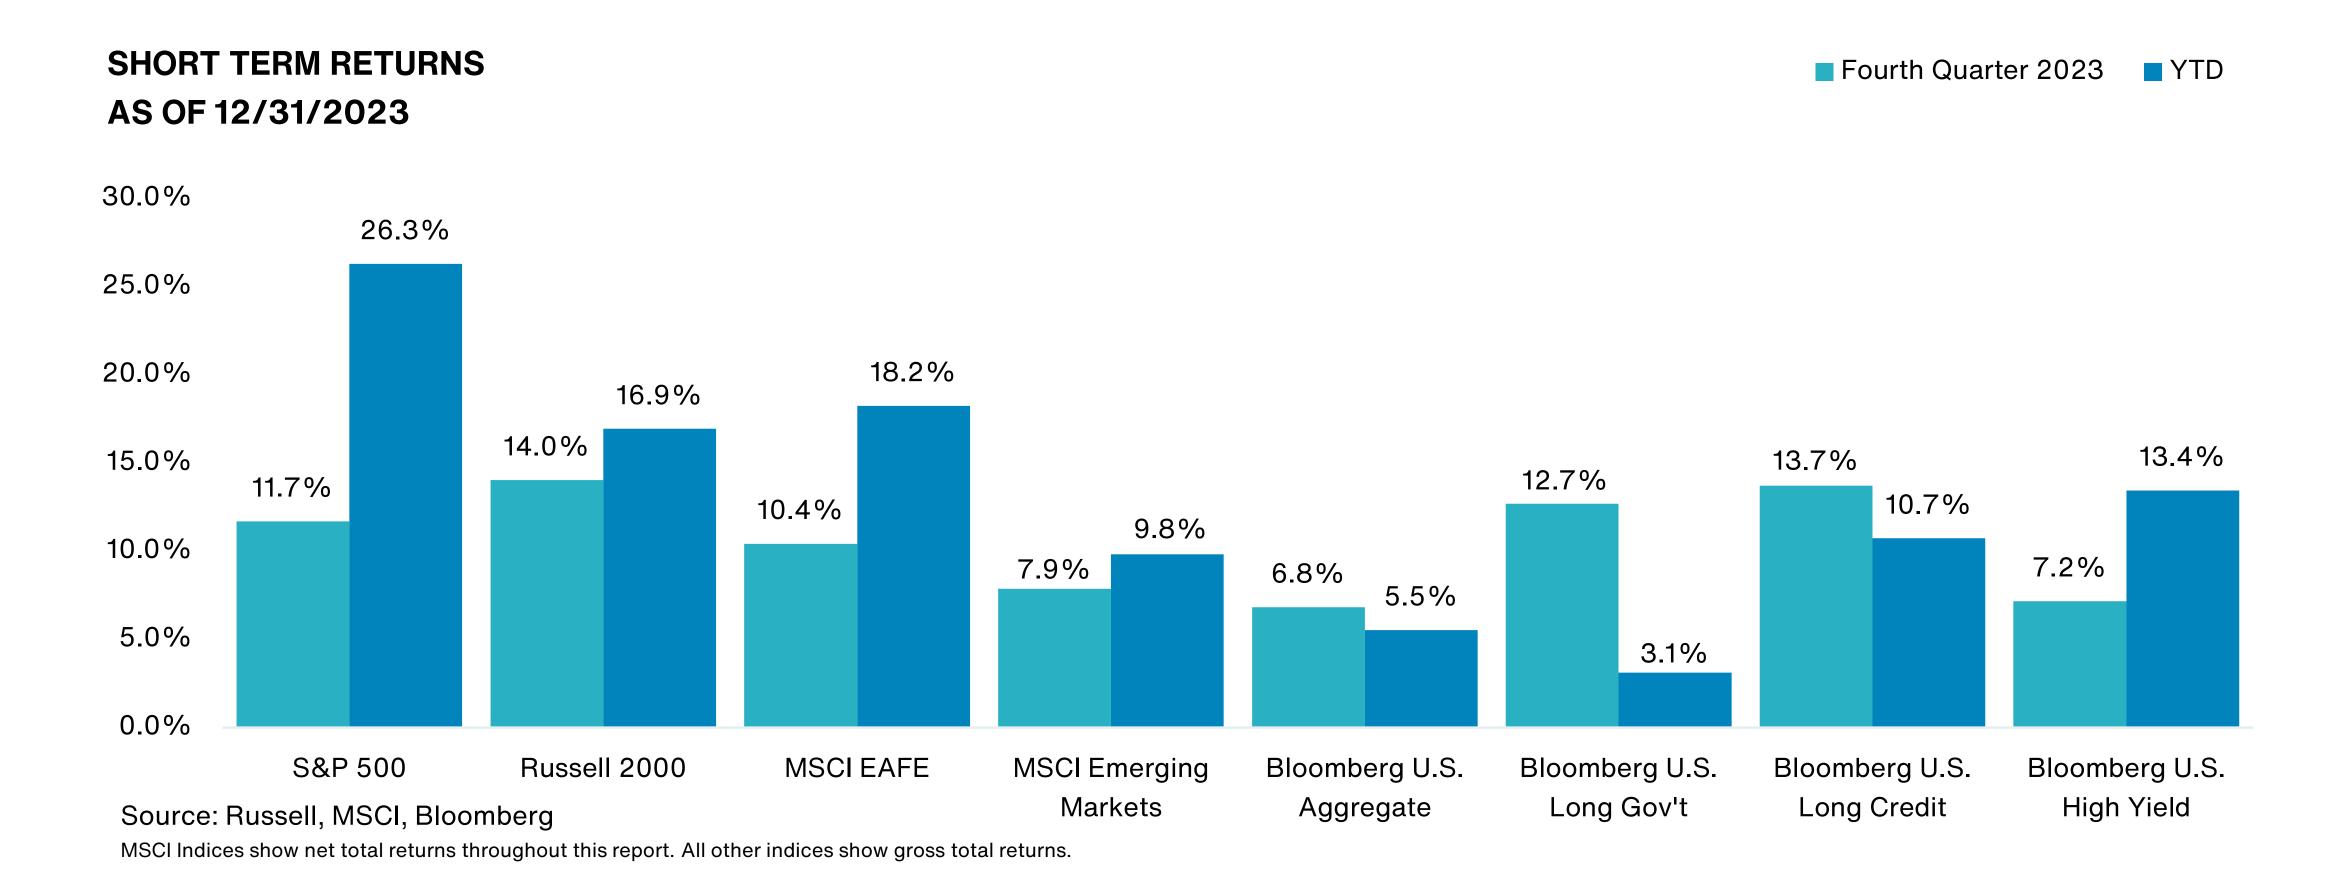

<br>Return | Tracking<br>Error | Information<br>Ratio | R-Squared | Sharpe<br>Ratio | Alpha | Beta | Return | Standard Deviation | Actual Correlation |
| Cohen and Steers Instl. Realty Shares | 1.58             | 4.14              | 0.38                 | 0.96      | 0.45            | 2.30  | 0.93 | 9.39   | 20.26              | 0.98               |
| FTSE NAREIT Equity REIT Index         | 0.00             | 0.00              | -                    | 1.00      | 0.35            | 0.00  | 1.00 | 7.39   | 21.47              | 1.00               |
| FTSE 3 Month T-Bill                   | -7.59            | 21.48             | -0.35                | 0.00      | -               | 1.92  | 0.00 | 1.91   | 0.56               | -0.01              |







Glossary





### **Market Highlights**



Past performance is no guarantee of future results. Indices cannot be invested in directly. Unmanaged index returns assume reinvestment of any and all distributions and do not reflect fees and expenses. Please see appendix for index definitions and other general disclosures.



212

### **Market Highlights**



Past performance is no guarantee of future results. Indices cannot be invested in directly. Unmanaged index returns assume reinvestment of any and all distributions and do not reflect fees and expenses. Please see appendix for index definitions and other general disclosures.



# **Market Highlights**

|                                     | Returns        | of the Major | Capital Markets | ;                   |                     |                      |
|-----------------------