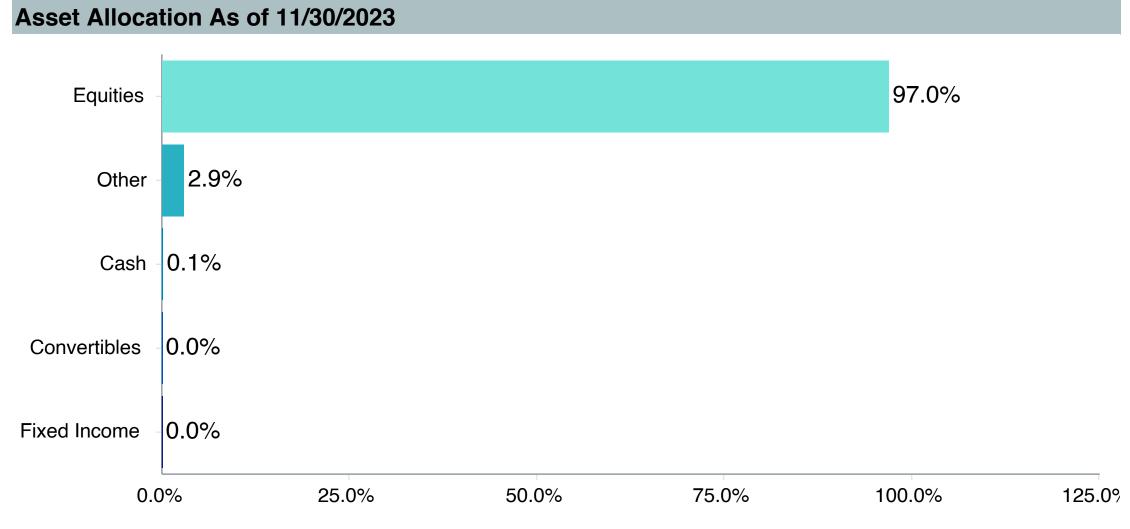

or | Information<br>Ratio | R-Squared | Sharpe<br>Ratio | Alpha | Beta | Return | Standard Deviation | Actual Correlation |
| Vanguard Total International Stock Index Fund - Inst. | -0.02            | 2.10              | -0.01                | 0.99      | 0.38            | -0.13 | 1.01 | 7.37   | 18.26              | 0.99               |
| Performance Benchmark                                 | 0.00             | 0.00              | -                    | 1.00      | 0.39            | 0.00  | 1.00 | 7.46   | 17.90              | 1.00               |
| FTSE 3 Month T-Bill                                   | -6.90            | 17.88             | -0.39                | 0.00      | -               | 1.90  | 0.00 | 1.91   | 0.56               | 0.05               |



As of December 31, 2023



| Fund   | Characterist   | ics As of | 11/30 | 0/2023 |
|--------|----------------|-----------|-------|--------|
| · alia | Oliai actoriot |           | , .   |        |

**Total Securities** 8,571 Avg. Market Cap \$74,496.55 Million P/E 21.15 P/B 3.75 Div. Yield 3.38% **Annual EPS** 14.25 5Yr EPS 10.62 3Yr EPS Growth 17.78

| Top Ten Securities As of 11/30/2023 |        |
|-------------------------------------|--------|
| Vanguard Market Liquidity Fund      | 2.22 % |
| Taiwan Semiconductor Manufacturing  | 1.53 % |
| Novo Nordisk A/S ORD                | 1.12 % |
| Nestle SA ORD                       | 1.06 % |
| ASML Holding NV ORD                 | 0.94 % |
| Samsung Electronics Co Ltd ORD      | 0.93 % |
| Tencent Holdings Ltd ORD            | 0.91 % |
| Toyota Motor Corp ORD