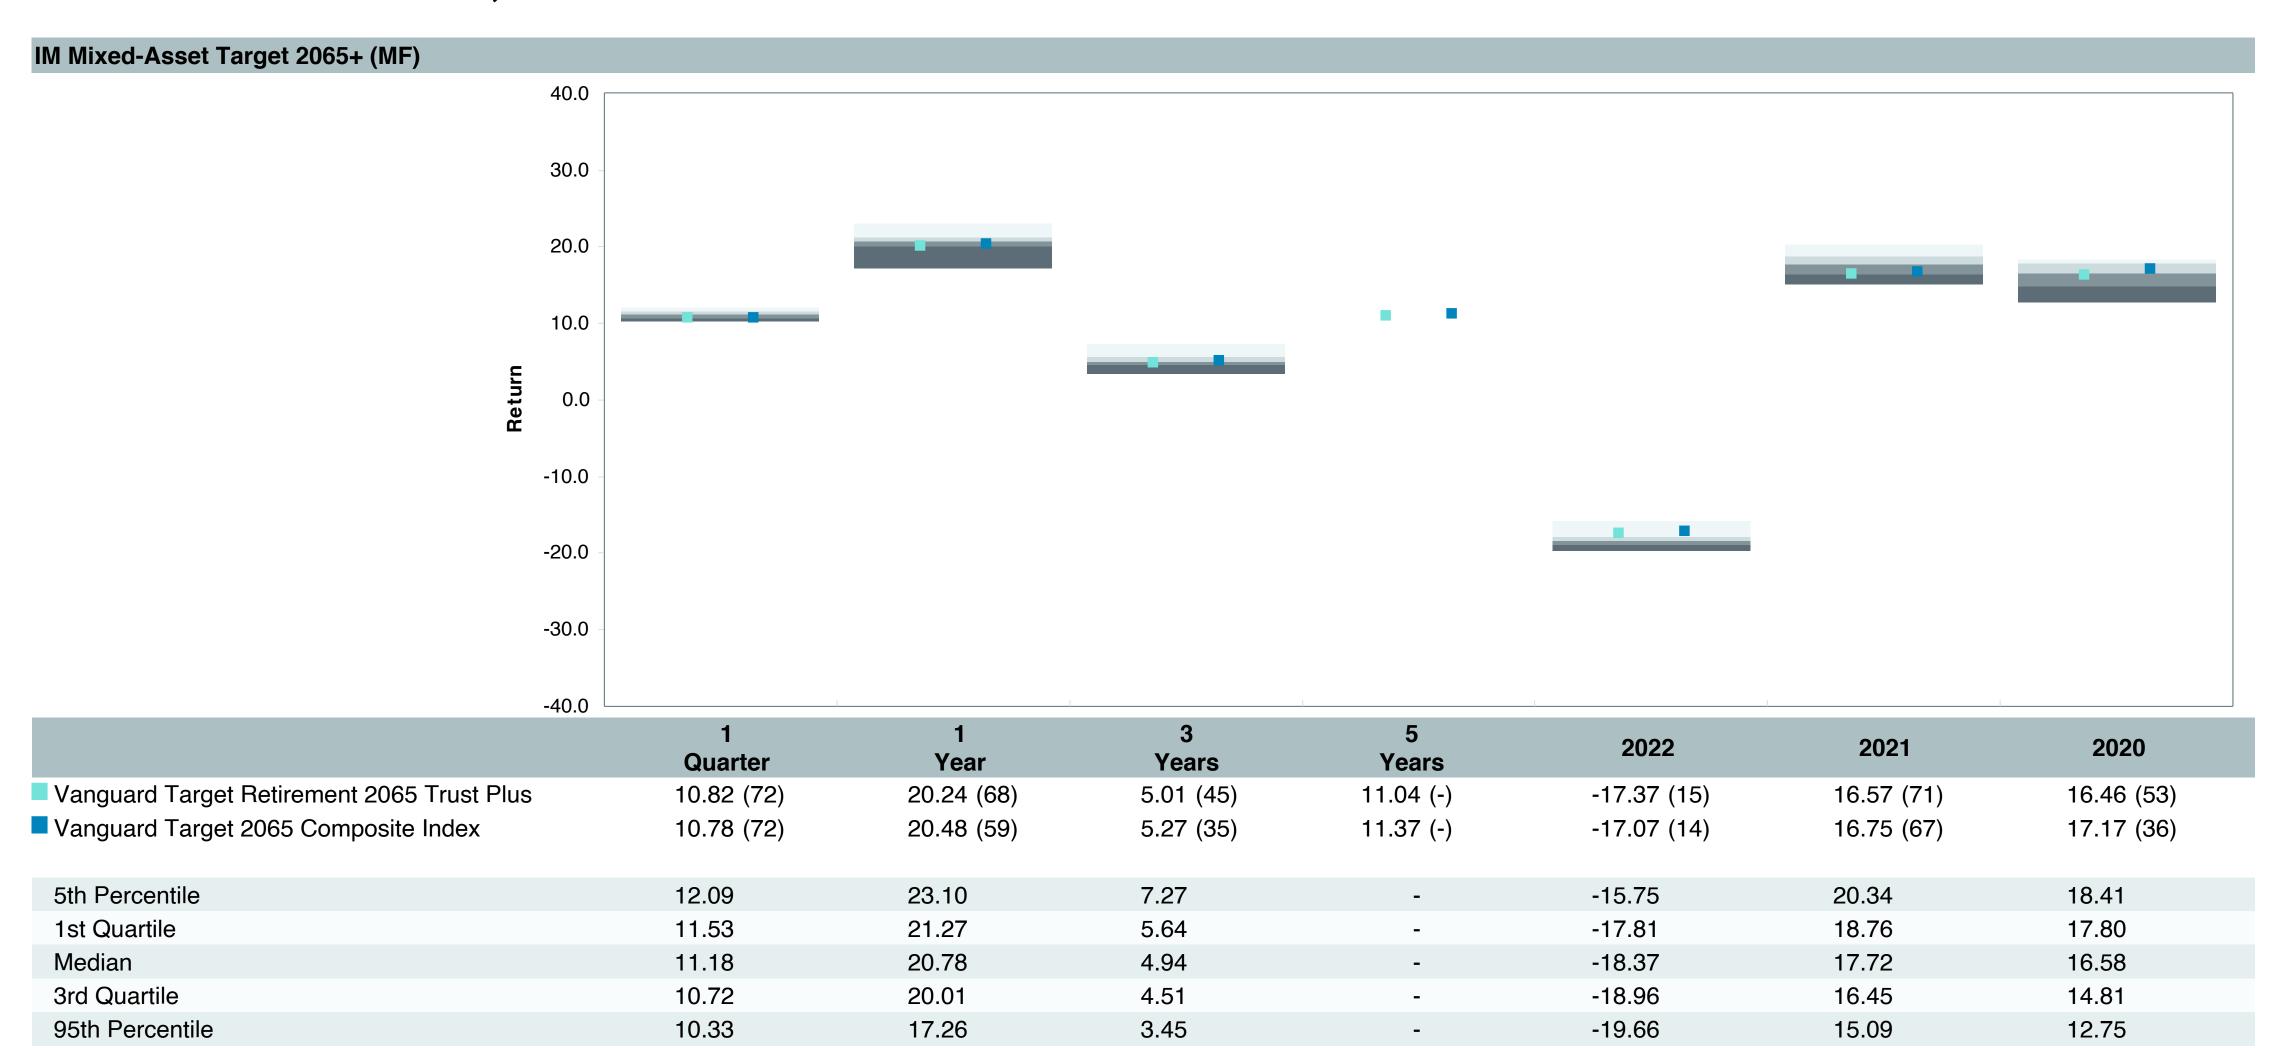

# **Total Plan Top Ten Based on Assets**

|                                                 |                     |            |            |                   | Traili<br>1 Ye | •    | Traili<br>3 Yea | •    | Traili<br>5 Yea | •    | Traili<br>10 Ye | •    |
|-------------------------------------------------|---------------------|------------|------------|-------------------|----------------|------|-----------------|------|-----------------|------|-----------------|------|
| Investment Fund                                 | Assets              | % of Total | Watch List | # of participants | Return         | Rank | Return          | Rank | Return          | Rank | Return          | Rank |
| Vanguard Institutional Index Fund - Instl. Plus | \$<br>292,814,263   | 9.2%       |            | 2,069             | 26.3%          | (23) | 10.0%           | (15) | 15.7%           | (13) | 12.0%           | (1)  |
| S&P 500 Index                                   |                     |            |            |                   | 26.3%          | (12) | 10.0%           | (2)  | 15.7%           | (4)  | 12.0%           | (1)  |
| TIAA Traditional - RC                           | \$<br>240,296,906   | 7.5%       |            | 1,138             | 4.8%           | (6)  | 4.2%            | (1)  | 4.1%            | (1)  | 4.2%            | (1)  |
| Morningstar Stable Value Index                  |                     |            |            |                   | 2.9%           | (24) | 2.2%            | (17) | 2.2%            | (13) | 2.1%            | (16) |
| Vanguard Target Retirement 2040 Trust Plus      | \$<br>198,021,028   | 6.2%       |            | 528               | 18.4%          | (53) | 4.1%            | (64) | 10.1%           | (49) | 7.6%            | (22) |
| Vanguard Target 2040 Composite Index            |                     |            |            |                   | 18.6%          | (49) | 4.4%            | (44) | 10.4%           | (28) | 7.9%            | (10) |
| Vanguard Target Retirement 2035 Trust Plus      | \$<br>197,146,325   | 6.2%       |            | 459               | 17.2%          | (35) | 3.4%            | (50) | 9.3%            | (53) | 7.2%            | (15) |
| Vanguard Target 2035 Composite Index            |                     |            |            |                   | 17.4%          | (31) | 3.7%            | (28) | 9.6%            | (23) | 7.4%            | (7)  |
| Vanguard Target Retirement 2045 Trust Plus      | \$<br>179,952,924   | 5.7%       |            | 618               | 19.6%          | (46) | 4.8%            | (52) | 10.8%           | (41) | 8.0%            | (24) |
| Vanguard Target 2045 Composite Index            |                     |            |            |                   | 19.8%          | (43) | 5.0%            | (33) | 11.2%           | (28) | 8.3%            | (10) |
| Vanguard Target Retirement 2030 Trust Plus      | \$<br>167,331,184   | 5.3%       |            | 321               | 16.1%          | (14) | 2.8%            | (38) | 8.5%            | (48) | 6.7%            | (12) |
| Vanguard Target 2030 Composite Index            |                     |            |            |                   | 16.3%          | (12) | 3.0%            | (28) | 8.8%            | (13) | 6.9%            | (5)  |
| Vanguard Developed Markets Index Plus           | \$<br>138,178,296   | 4.3%       |            | 1,775             | 17.8%          | (42) | 3.6%            | (36) | 8.4%            | (57) | 4.6%            | (40) |
| Vanguard Spliced Developed ex U.S. Index        |                     |            |            |                   | 18.0%          | (40) | 3.6%            | (36) | 8.4%            | (58) | 4.6%            | (40) |
| Vanguard Target Retirement 2050 Trust Plus      | \$<br>121,384,248   | 3.8%       |            | 632               | 20.3%          | (48) | 5.0%            | (46) | 11.0%           | (42) | 8.1%            | (24) |
| Vanguard Target 2050 Composite Index            |                     |            |            |                   | 20.5%          | (41) | 5.3%            | (34) | 11.4%           | (25) | 8.3%            | (12) |
| TIAA Traditional - RCP                          | \$<br>114,710,086   | 3.6%       |            | 613               | 4.0%           | (6)  | 3.4%            | (1)  | 3.4%            | (1)  | 3.4%            | (1)  |
| Morningstar Stable Value Index                  |                     |            |            |                   | 2.9%           | (24) | 2.2%            | (17) | 2.2%            | (13) | 2.1%            | (16) |
| Vanguard Target Retirement 2025 Trust Plus      | \$<br>112,999,353   | 3.5%       |            | 240               | 14.6%          | (10) | 2.1%            | (33) | 7.7%            | (30) | 6.2%            | (9)  |
| Vanguard Target 2025 Composite Index            |                     |            |            |                   | 14.7%          | (5)  | 2.4%            | (14) | 8.0%            | (7)  | 6.4%            | (1)  |
| Total                                           | \$<br>1,762,834,612 | 55.4%      |            |                   |                |      |                 |      |                 |      |                 |      |