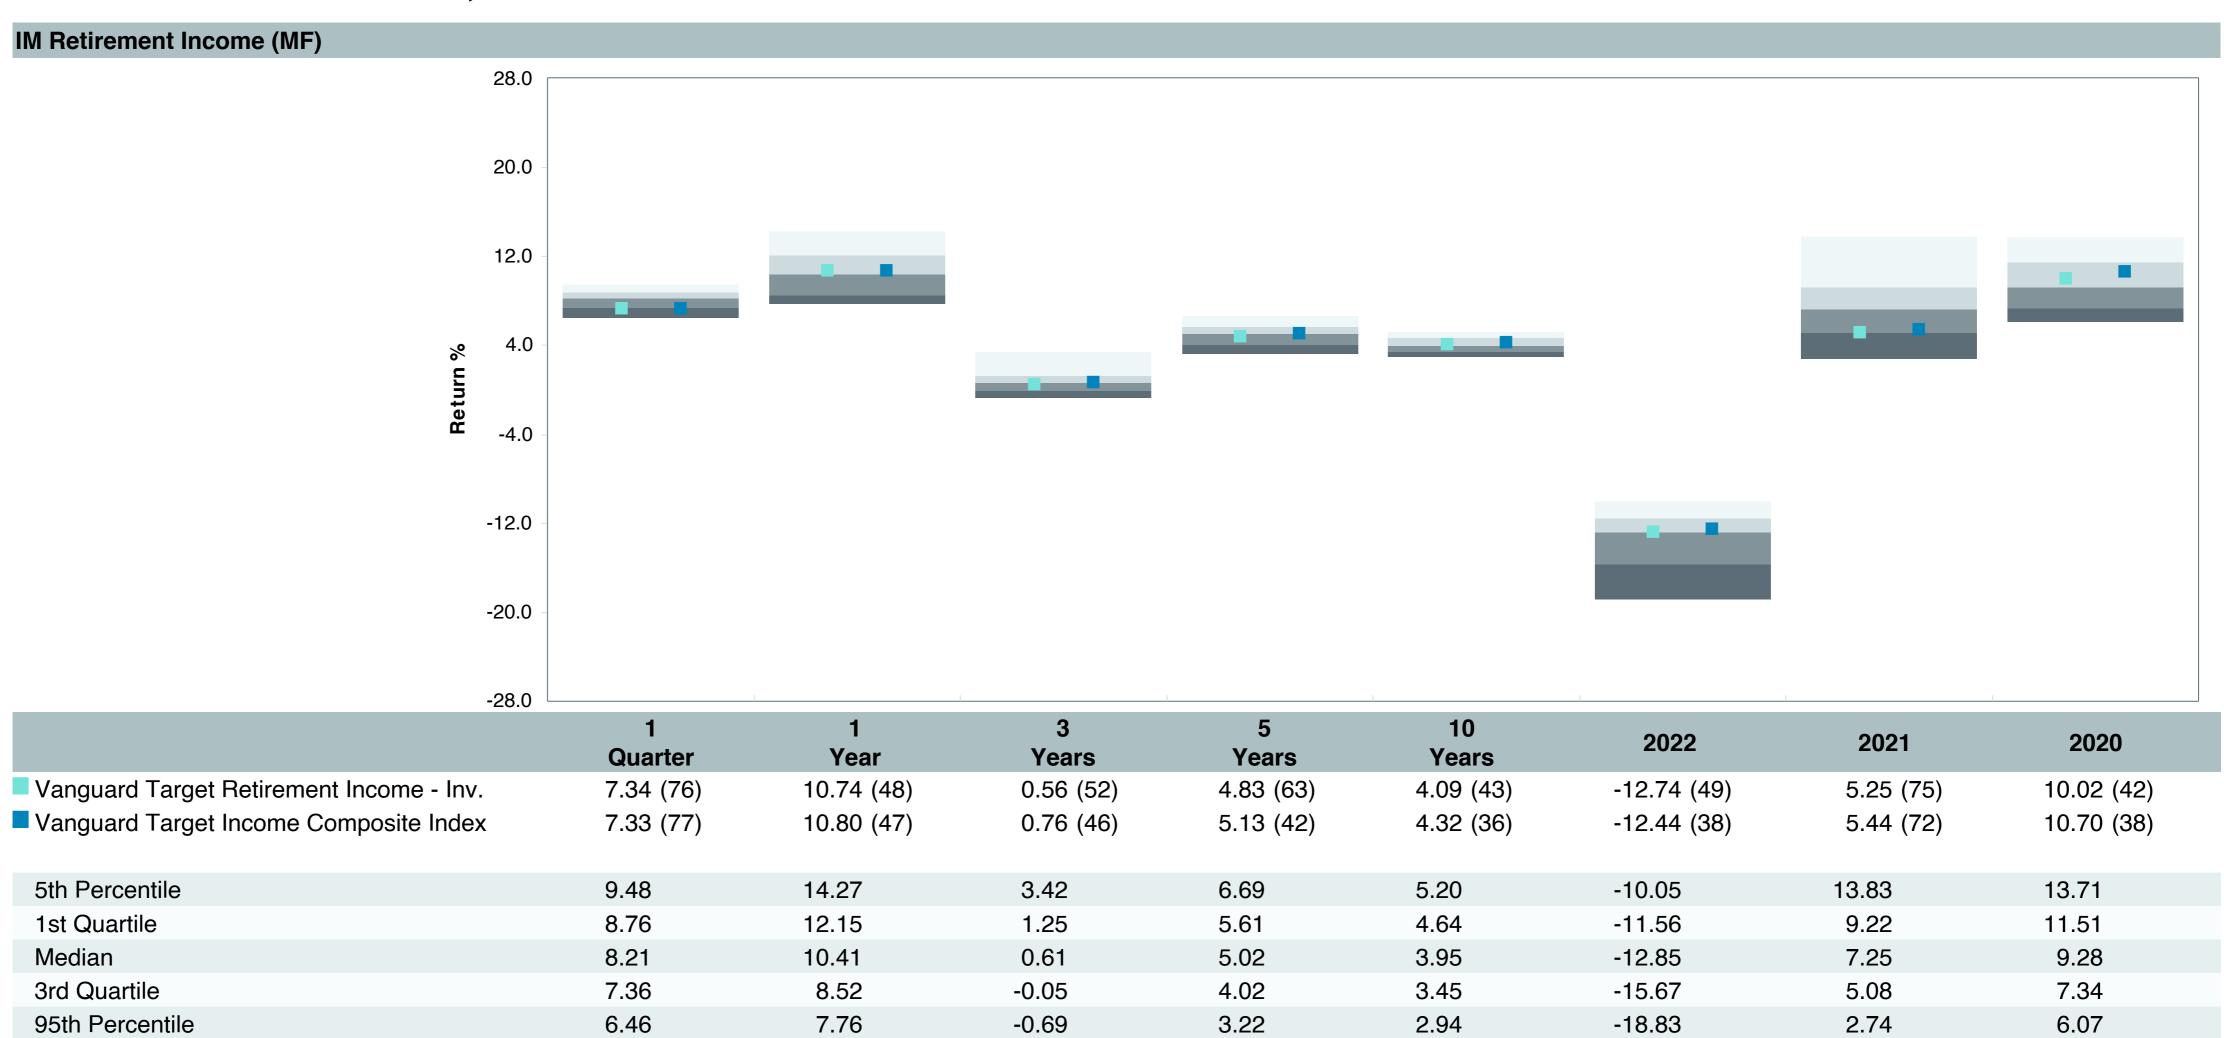

Fund Family:               | Vanguard                               |
| Ticker:                    | VTINX                                  |
| Peer Group:                | IM Retirement Income (MF)              |
| Benchmark:                 | Vanguard Target Income Composite Index |
| Fund Inception:            | 10/27/2003                             |
| Portfolio Manager:         | Team Managed                           |
| Total Assets:              | \$35,680.80 Million                    |
| Total Assets Date :        | 11/30/2023                             |
| Gross Expense:             | 0.08%                                  |
| Net Expense :              | 0.08%                                  |
| Turnover:                  | 4%                                     |

















| 5 Years Historical Statistics            |                  |                   |                      |           |                 |       |      |        |                    |                    |
|------------------------------------------|------------------|-------------------|----------------------|-----------|-----------------|-------|------|--------|--------------------|--------------------|
|                                          | Active<br>Return | Tracking<br>Error | Information<br>Ratio | R-Squared | Sharpe<br>Ratio | Alpha | Beta | Return | Standard Deviation | Actual Correlation |
| Vanguard Target Retirement Income - Inv. | -0.28            | 0.39              | -0.72                | 1.00      | 0.40            | -0.34 | 1.01 | 4.83   | 7.93               | 1