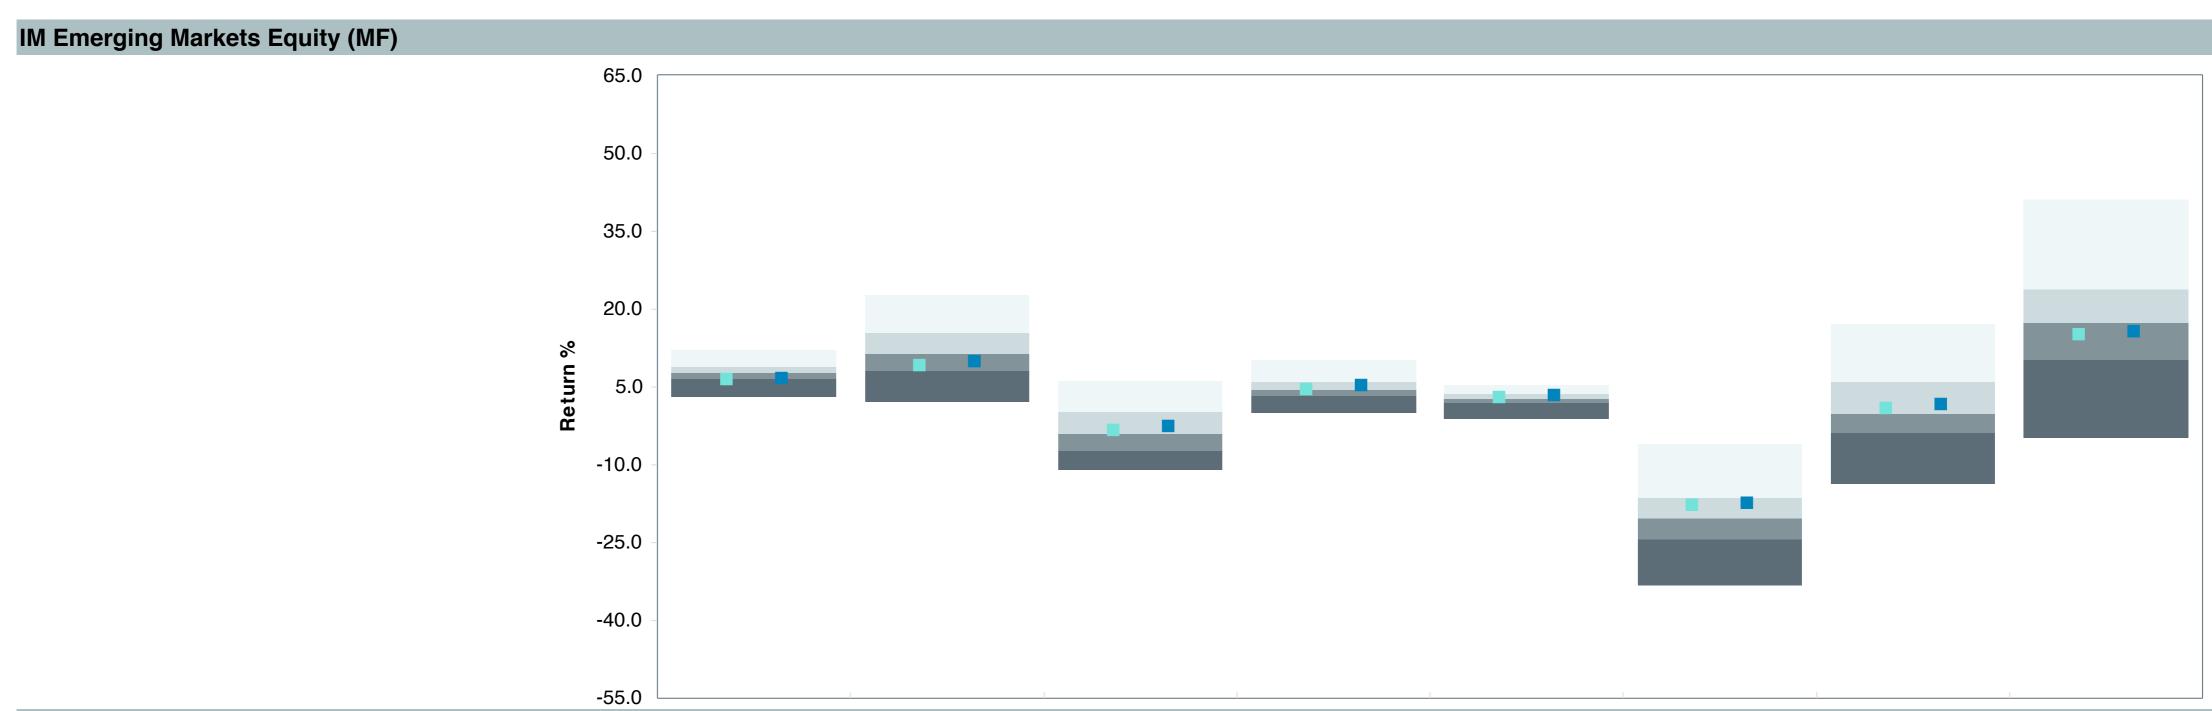

-------|
| Product Name:              | Vanguard EM St I;Inst (VEMIX)   |
| Fund Family:               | Vanguard                        |
| Ticker:                    | VEMIX                           |
| Peer Group:                | IM Emerging Markets Equity (MF) |
| Benchmark:                 | Performance Benchmark           |
| Fund Inception:            | 06/22/2000                      |
| Portfolio Manager:         | Perre/Miller                    |
| Total Assets:              | \$6,879.50 Million              |
| Total Assets Date:         | 11/30/2023                      |
| Gross Expense:             | 0.10%                           |
| Net Expense:               | 0.10%                           |
| Turnover:                  | 7%                              |













|                                                    | 1<br>Quarter | 1<br>Year | 3<br>Years | 5<br>Years | 10<br>Years | 2022        | 2021      | 2020       |
|----------------------------------------------------|--------------|-----------|------------|------------|-------------|-------------|-----------|------------|
| Vanguard Emerging Markets Stock Index Fund - Inst. | 6.57 (75)    | 9.23 (68) | -3.21 (43) | 4.70 (43)  | 3.02 (39)   | -17.74 (34) | 0.92 (45) | 15.26 (60) |
| Performance Benchmark                              | 6.82 (71)    | 9.95 (61) | -2.54 (39) | 5.32 (32)  | 3.38 (32)   | -17.26 (31) | 1.76 (40) | 15.84 (56) |
| 5th Percentile                                     | 12.07        | 22.70     | 6.23       | 10.15      | 5.48        | -5.96       | 17.19     | 41.24