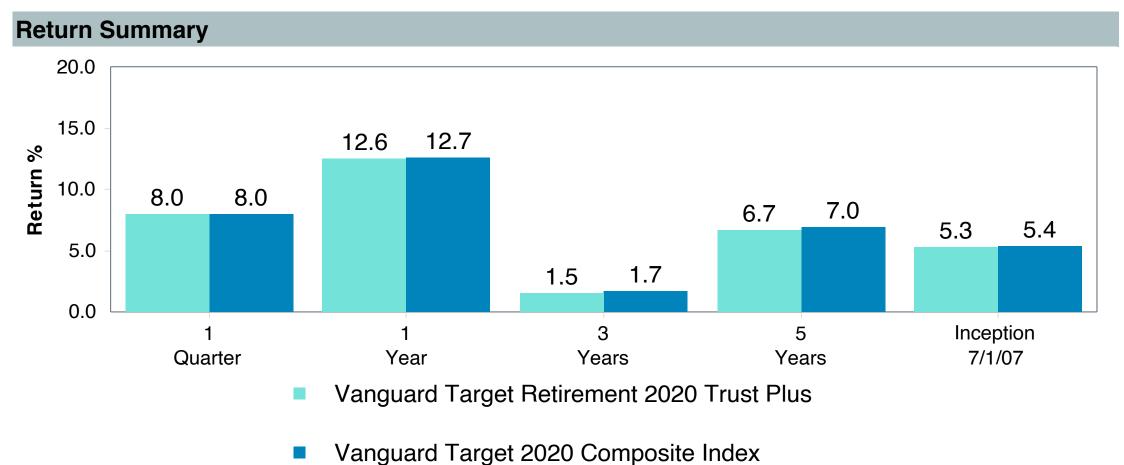

# **Total Plan Top Ten Based on Assets**

|                                                 |                     |            |            |                   | Traili<br>1 Ye | •    | Traili<br>3 Yea | •    | Traili<br>5 Yea | •    | Traili<br>10 Ye | •    |
|-------------------------------------------------|---------------------|------------|------------|-------------------|----------------|------|-----------------|------|-----------------|------|-----------------|------|
| Investment Fund                                 | Assets              | % of Total | Watch List | # of participants | Return         | Rank | Return          | Rank | Return          | Rank | Return          | Rank |
| Vanguard Institutional Index Fund - Instl. Plus | \$<br>292,814,263   | 9.2%       |            | 2,069             | 26.3%          | (23) | 10.0%           | (15) | 15.7%           | (13) | 12.0%           | (1)  |
| S&P 500 Index                                   |                     |            |            |                   | 26.3%          | (12) | 10.0%           | (2)  | 15.7%           | (4)  | 12.0%           | (1)  |
| TIAA Traditional - RC                           | \$<br>240,296,906   | 7.5%       |            | 1,138             | 4.8%           | (6)  | 4.2%            | (1)  | 4.1%            | (1)  | 4.2%            | (1)  |
| Morningstar Stable Value Index                  |                     |            |            |                   | 2.9%           | (24) | 2.2%            | (17) | 2.2%            | (13) | 2.1%            | (16) |
| Vanguard Target Retirement 2040 Trust Plus      | \$<br>198,021,028   | 6.2%       |            | 528               | 18.4%          | (53) | 4.1%            | (64) | 10.1%           | (49) | 7.6%            | (22) |
| Vanguard Target 2040 Composite Index            |                     |            |            |                   | 18.6%          | (49) | 4.4%            | (44) | 10.4%           | (28) | 7.9%            | (10) |
| Vanguard Target Retirement 2035 Trust Plus      | \$<br>197,146,325   | 6.2%       |            | 459               | 17.2%          | (35) | 3.4%            | (50) | 9.3%            | (53) | 7.2%            | (15) |
| Vanguard Target 2035 Composite Index            |                     |            |            |                   | 17.4%          | (31) | 3.7%            | (28) | 9.6%            | (23) | 7.4%            | (7)  |
| Vanguard Target Retirement 2045 Trust Plus      | \$<br>179,952,924   | 5.7%       |            | 618               | 19.6%          | (46) | 4.8%            | (52) | 10.8%           | (41) | 8.0%            | (24) |
| Vanguard Target 2045 Composite Index            |                     |            |            |                   | 19.8%          | (43) | 5.0%            | (33) | 11.2%           | (28) | 8.3%            | (10) |
| Vanguard Target Retirement 2030 Trust Plus      | \$<br>167,331,184   | 5.3%       |            | 321               | 16.1%          | (14) | 2.8%            | (38) | 8.5%            | (48) | 6.7%            | (12) |
| Vanguard Target 2030 Composite Index            |                     |            |            |                   | 16.3%          | (12) | 3.0%            | (28) | 8.8%            | (13) | 6.9%            | (5)  |
| Vanguard Developed Markets Index Plus           | \$<br>138,178,296   | 4.3%       |            | 1,775             | 17.8%          | (42) | 3.6%            | (36) | 8.4%            | (57) | 4.6%            | (40) |
| Vanguard Spliced Developed ex U.S. Index        |                     |            |            |                   | 18.0%          | (40) | 3.6%            | (36) | 8.4%            | (58) | 4.6%            | (40) |
| Vanguard Target Retirement 2050 Trust Plus      | \$<br>121,384,248   | 3.8%       |            | 632               | 20.3%          | (48) | 5.0%            | (46) | 11.0%           | (42) | 8.1%            | (24) |
| Vanguard Target 2050 Composite Index            |                     |            |            |                   | 20.5%          | (41) | 5.3%            | (34) | 11.4%           | (25) | 8.3%            | (12) |
| TIAA Traditional - RCP                          | \$<br>114,710,086   | 3.6%       |            | 613               | 4.0%           | (6)  | 3.4%            | (1)  | 3.4%            | (1)  | 3.4%            | (1)  |
| Morningstar Stable Value Index                  |                     |            |            |                   | 2.9%           | (24) | 2.2%            | (17) | 2.2%            | (13) | 2.1%            | (16) |
| Vanguard Target Retirement 2025 Trust Plus      | \$<br>112,999,353   | 3.5%       |            | 240               | 14.6%          | (10) | 2.1%            | (33) | 7.7%            | (30) | 6.2%            | (9)  |
| Vanguard Target 2025 Composite Index            |                     |            |            |                   | 14.7%          | (5)  | 2.4%            | (14) | 8.0%            | (7)  | 6.4%            | (1)  |
| Total                                           | \$<br>1,762,834,612 | 55.4%      |            |                   |                |      |                 |      |                 |      |                 |      |