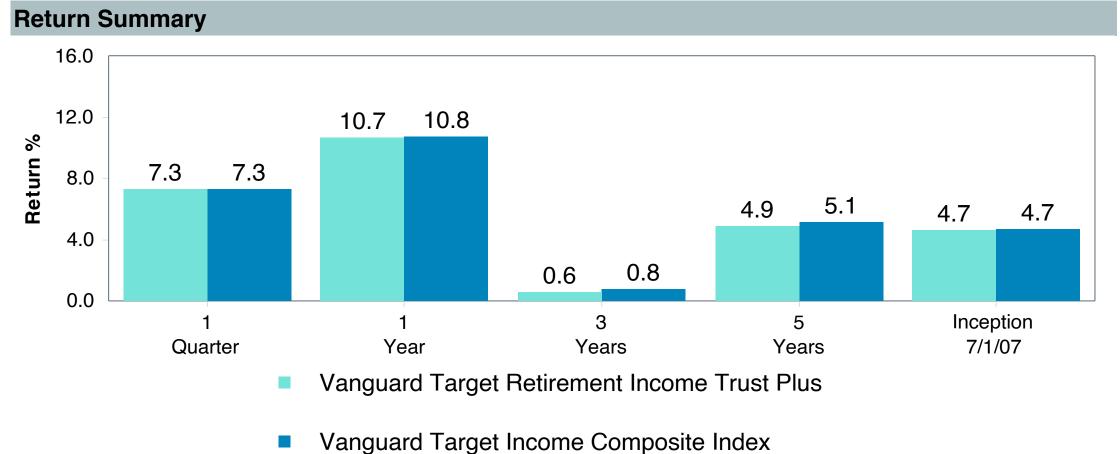

If you do not get Aon Investments' monthly email newsletter, but would like to, please ask your consultant.