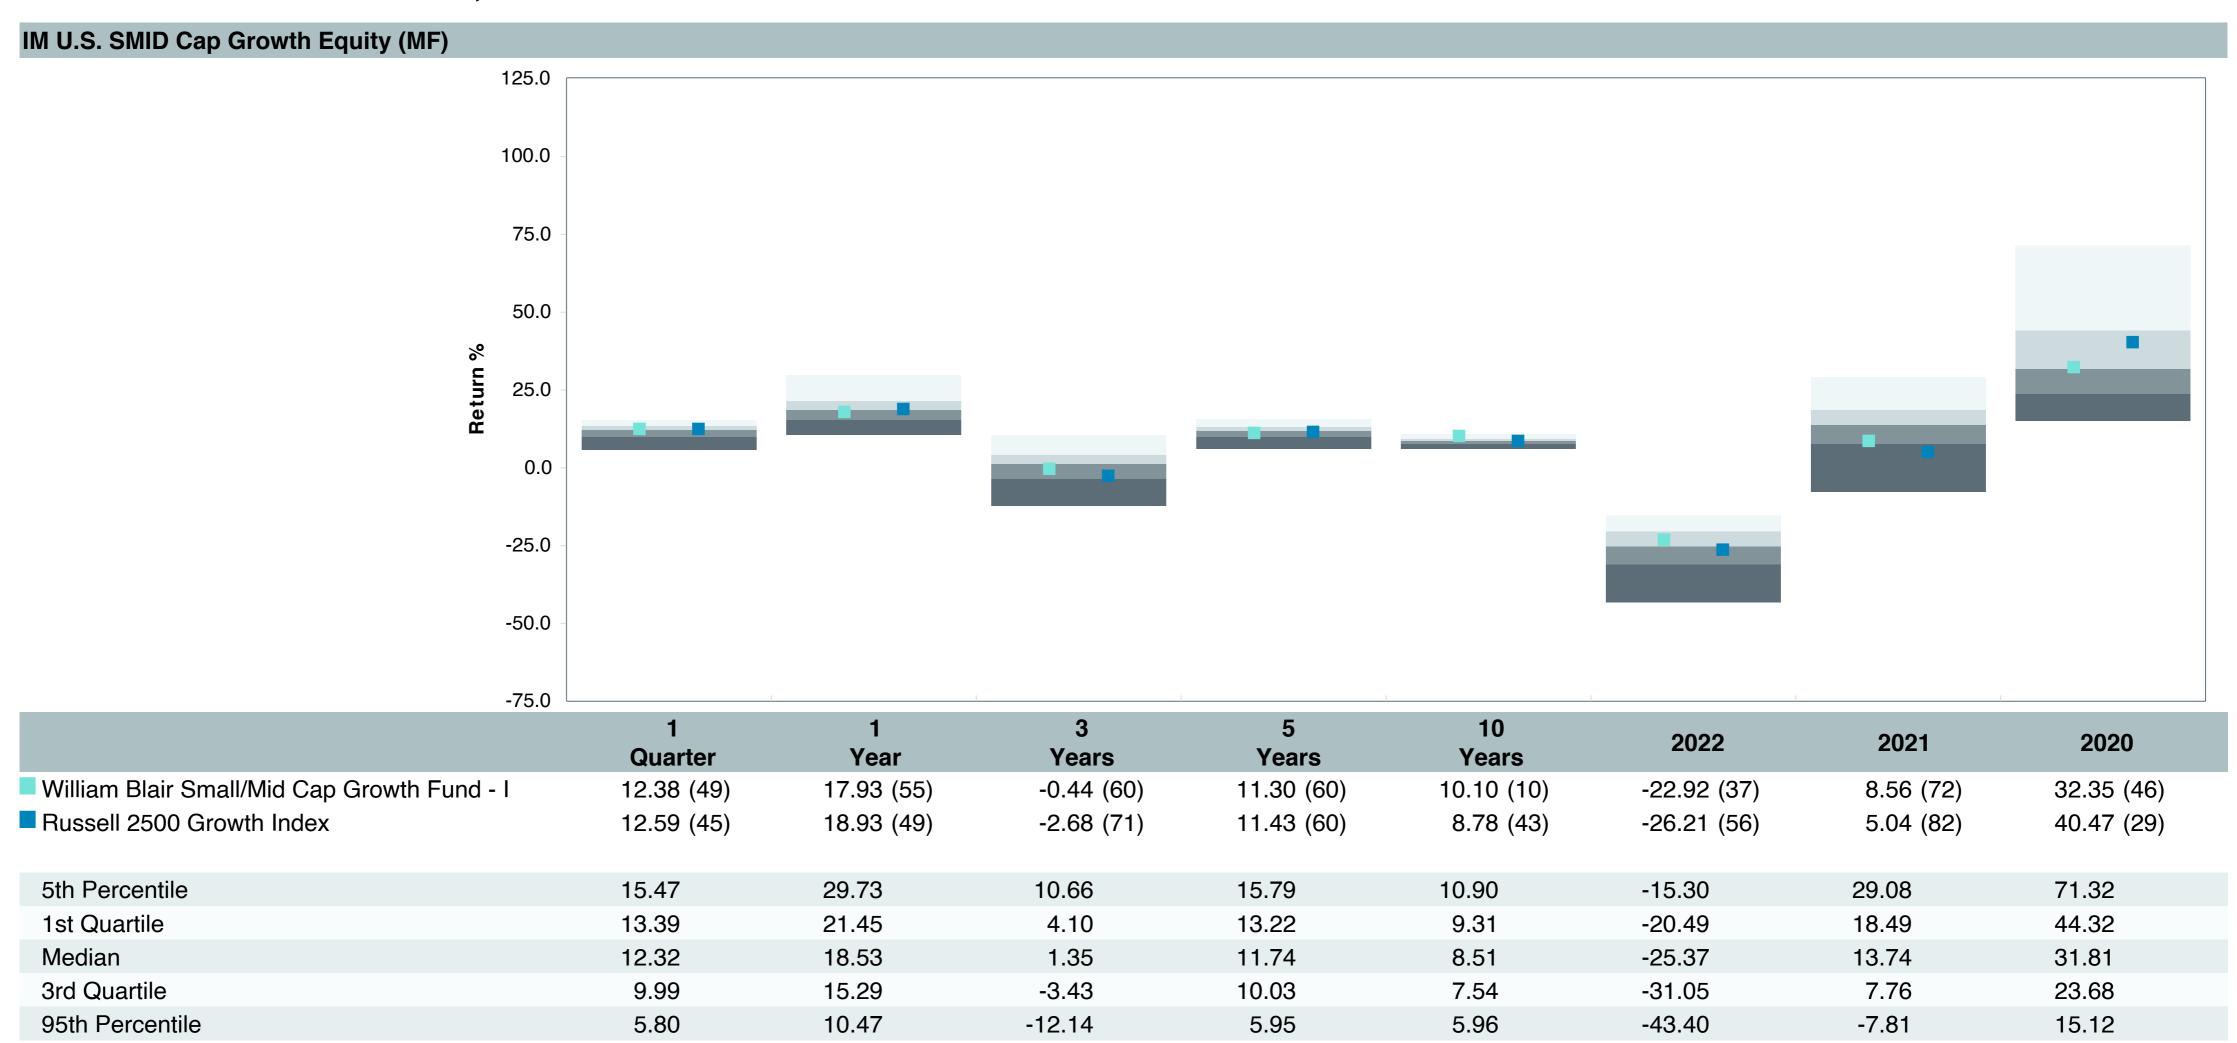

### As of December 31, 2023

|                                                |                                           |                                                        |                                                            |                                        |                                       |                                               | Watch List Status      |                        |                        |                        |  |
|------------------------------------------------|-------------------------------------------|--------------------------------------------------------|------------------------------------------------------------|----------------------------------------|---------------------------------------|-----------------------------------------------|------------------------|------------------------|------------------------|------------------------|--|
|                                                | 1. Underperformed During Trailing 5 Years | 2. Underperformed in 3 of 4 Trailing Calendar Quarters | 3. Diverged from Strategy and/or Portfolio Characteristics | 4. Adverse Change in Portfolio Manager | 5.<br>Weak Manager<br>Research Rating | 6.<br>Significant<br>Organizational<br>Change | 4th<br>Quarter<br>2023 | 3rd<br>Quarter<br>2023 | 2nd<br>Quarter<br>2023 | 1st<br>Quarter<br>2023 |  |
| Vanguard Total Bond Market Index Fund          | No                                        | No                                                     | No                                                         | No                                     | No (Buy)                              | No                                            |                        |                        |                        |                        |  |
| Vanguard Total International Bond Index Fund   | No                                        | No                                                     | No                                                         | No                                     | No (Buy)                              | No                                            |                        |                        |                        |                        |  |
| Vanguard Total Stock Market Index Fund         | No                                        | No                                                     | No                                                         | No                                     | No (Buy)                              | No                                            |                        |                        |                        |                        |  |
| Vanguard Institutional Index Fund              | No                                        | No                                                     | No                                                         | No                                     | No (Buy)                              | No                                            |                        |                        |                        |                        |  |
| Vanguard FTSE Social Index Fund                | No                                        | No                                                     | No                                                         | No                                     | No (Buy)                              | No                                            |                        |                        |                        |                        |  |
| Vanguard Extended Market Index Fund            | No                                        | No                                                     | No                                                         | No                                     | No (Buy)                              | No                                            |                        |                        |                        |                        |  |
| Vanguard Total International Stock Index Fund  | No                                        | No                                                     | No                                                         | No                                     | No (Buy)                              | No                                            |                        |                        |                        |                        |  |
| Vanguard Developed Market Index Fund           | No                                        | No                                                     | No                                                         | No                                     | No (Buy)                              | No                                            |                        |                        |                        |                        |  |
| Vanguard Emerging Markets Stock Index Fund     | Yes                                       | No                                                     | No                                                         | No                                     | No (Buy)                              | No                                            |                        |                        |                        |                        |  |
| Vanguard Federal Money Market Fund             | Yes                                       | Yes                                                    | No                                                         | No                                     | No (Buy)                              | No                                            |                        |                        |                        |                        |  |
| T. Rowe Price Stable Value Common Trust Fund A | Yes                                       | Yes                                                    | No                                                         | No                                     | No (Buy)                              | No                                            |                        |                        |                        |                        |  |
| TIAA Traditional - RC                          | No                                        | No                                                     | No                                                         | No                                     | No (Buy)                              | No                                            |                        |                        |                        |                        |  |
| TIAA Traditional - RCP                         | No                                        | No                                                     | No                                                         | No                                     | No (Buy)                              | No                                            |                        |                        |                        |                        |  |
| PIMCO Total Return Fund                        | No                                        | No                                                     | No                                                         | No                                     | No (Qualified)                        | No                                            |                        |                        |                        |                        |  |
| Loomis Core Plus Fixed Income                  | No                                        | No                                                     | No                                                         | No                                     | No (Buy)                              | No                                            |                        |                        |                        |                        |  |
| DFA Inflation-Protected Securities             | Yes                                       | No                                                     | No                                                         | No                                     | No (Buy)                              | No                                            |                        |                        |                        |                        |  |
| American Century High Income                   | No                                        | No                                                     | No                                                         | No                                     | No (Buy)                              | No                                            |                        |                        |                        |                        |  |
| T. Rowe Price Large Cap Growth Fund            | Yes                                       | No                                                     | No                                                         | No                                     | No (Buy)                              | No                                            |                        |                        |                        |                        |  |
| Diamond Hill Large Cap                         | No                                        | No                                                     | No                                                         | No                                     | No (Buy)                              | No                                            |                        |                        |                        |                        |  |
| William Blair Small/Mid Cap Growth Fund        | Yes                                       | Yes                                                    | No                                                         | No                                     | No (Buy)                              | No                                            |                        |                        |                        |                        |  |
| DFA U.S. Targeted Value                        | No                                        | No                                                     | No                                                         | No                                     | No (Buy)                              | No                                            |                        |                        |                        |                        |  |
| Dodge & Cox Global Stock Fund                  | No                                        | Yes                                                    | No                                                         | No                                     | No (Buy)                              | No                                            |                        |                        |                        |                        |  |
| GQG International Opportunities Fund           | No                                        | No                                                     | No                                                         | No                                     | No (Buy)                              | No                                            |                        |                        |                        |                        |  |
| Cohen & Steers Instl Realty Shares             | No                                        | No                                                     | No                                                         | No                                     | No (Buy)                              | No                                            |                        |                        |                        |                        |  |