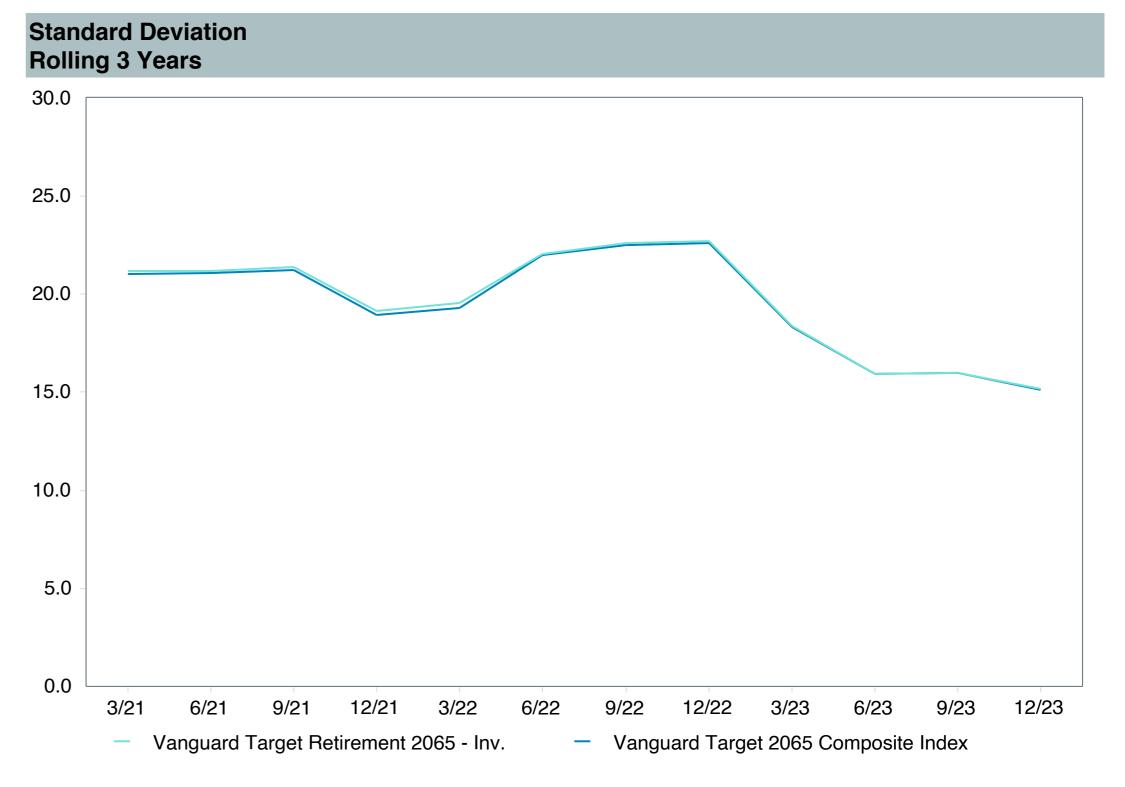

95 (49)  | -17.39 (15) | 16.46 (75) | 16.17 (61) |
| Vanguard Target 2065 Composite Index   | 10.78 (72)   | 20.48 (59) | 5.27 (35)  | -17.07 (14) | 16.75 (67) | 17.17 (36) |
| 5th Percentile                         | 12.09        | 23.10      | 7.27       | -15.75      | 20.34      | 18.41      |
| 1st Quartile                           | 11.53        | 21.27      | 5.64       | -17.81      | 18.76      | 17.80      |
| Median                                 | 11.18        | 20.78      | 4.94       | -18.37      | 17.72      | 16.58      |
| 3rd Quartile                           | 10.72        | 20.01      | 4.51       | -18.96      | 16.45      | 14.81      |
| 95th Percentile                        | 10.33        | 17.26      | 3.45       | -19.66      | 15.09      | 12.75      |







| 3 Years Historical Statistics          |                  |                   |                      |           |                 |       |      |        |                    |                    |
|----------------------------------------|------------------|-------------------|----------------------|-----------|-----------------|-------|------|--------|--------------------|--------------------|
|                                        | Active<br>Return | Tracking<br>Error | Information<br>Ratio | R-Squared | Sharpe<br>Ratio | Alpha | Beta | Return | Standard Deviation | Actual Correlation |
| Vanguard Target Retirement 2065 - Inv. | -0.29            | 0.80              | -0.36                | 1.00      | 0.25            | -0.34 | 1.01 | 4.95   | 15.52              | 1.00