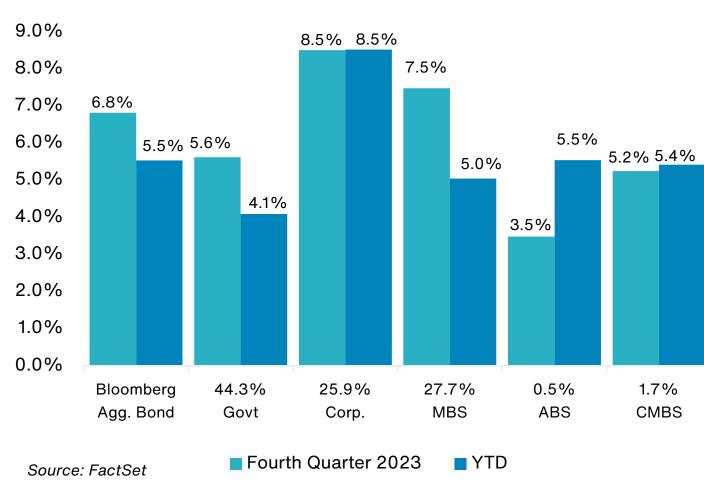

# **5 Year Comparative Performance**

### As of December 31, 2023

#### 5-yr Performance vs. Benchmark (Tiers II & III)