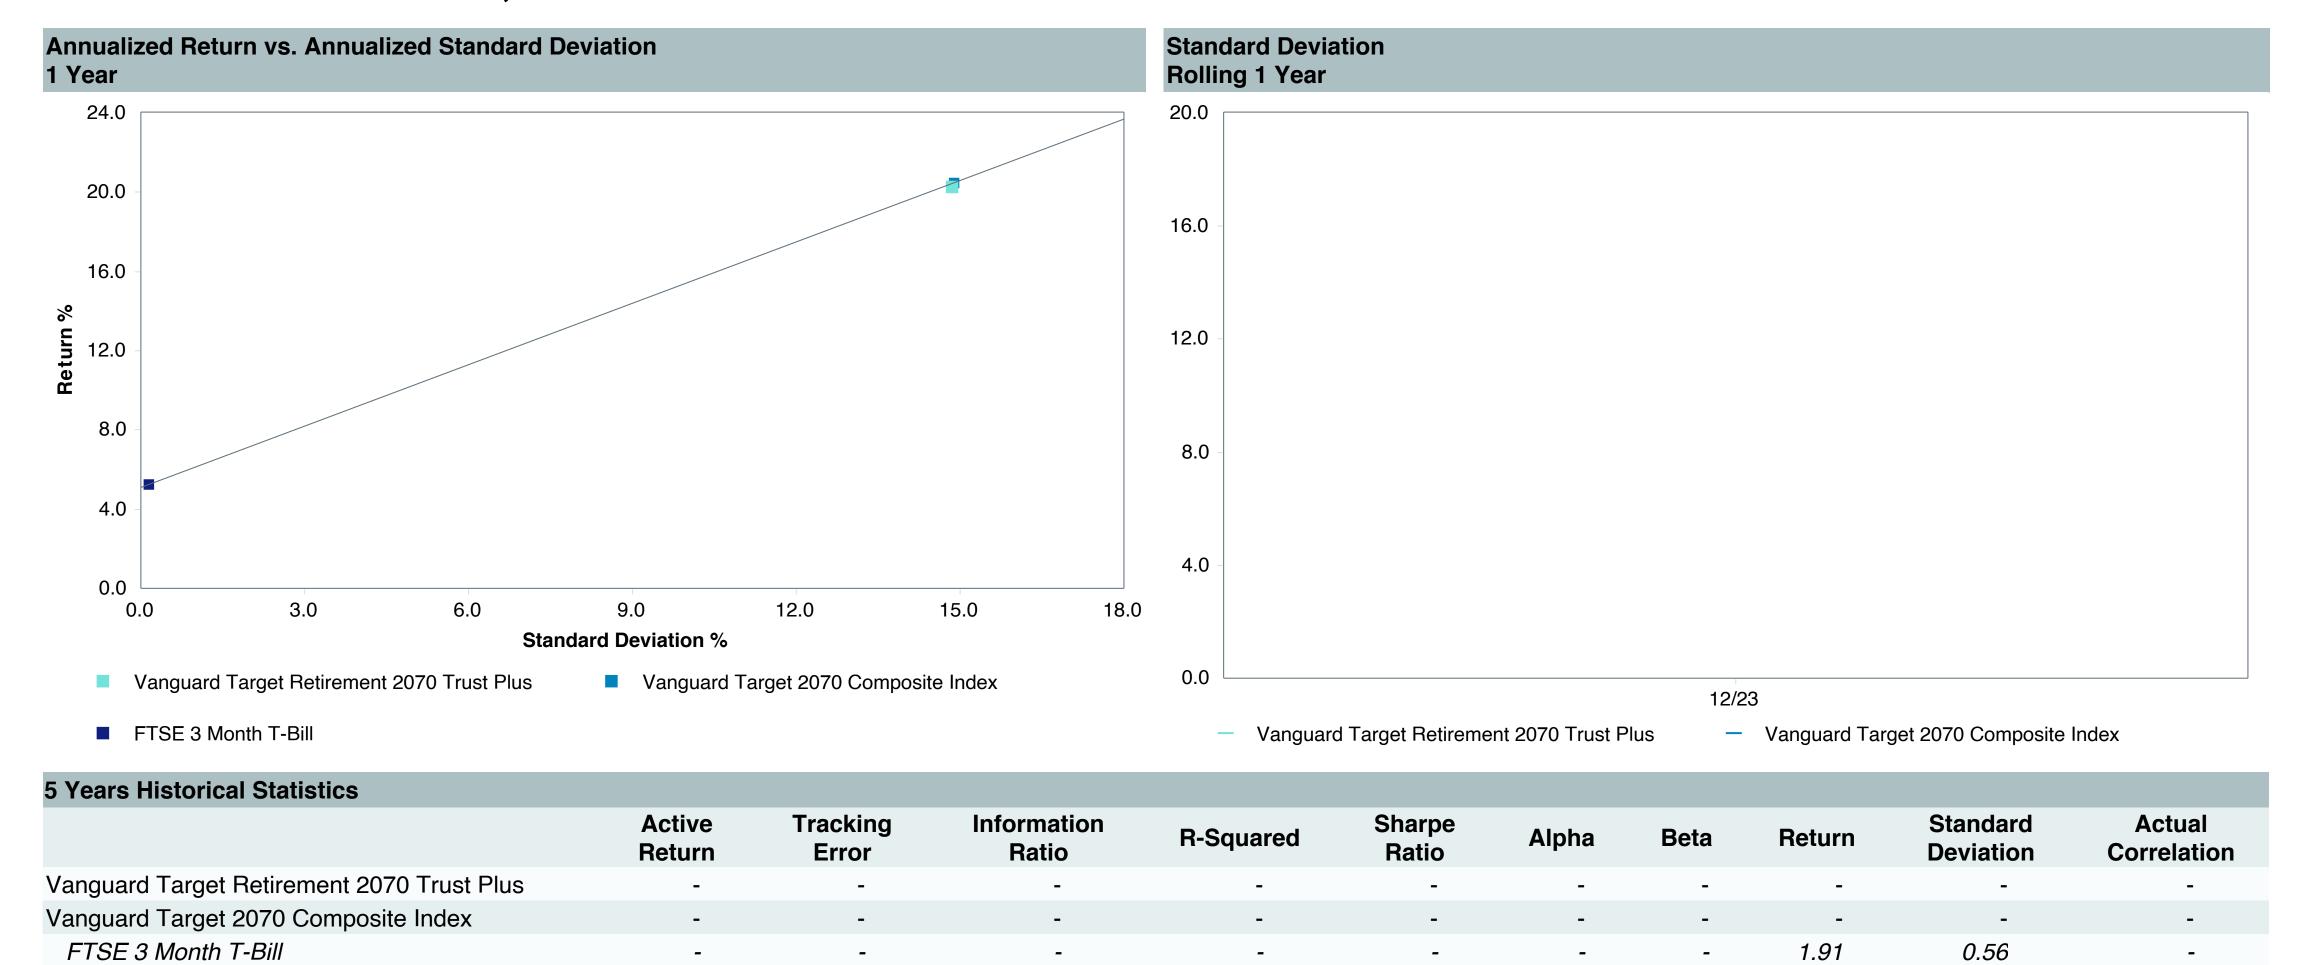

## Vanguard Target Retirement 2070 Trust Plus Performance Summary

| Account Information |                                            |  |  |  |  |  |  |  |
|---------------------|--------------------------------------------|--|--|--|--|--|--|--|
| Account Name        | Vanguard Target Retirement 2070 Trust Plus |  |  |  |  |  |  |  |
| Inception Date      | 06/01/2022                                 |  |  |  |  |  |  |  |
| Account Structure   | Collective Investment Trust                |  |  |  |  |  |  |  |
| Asset Class         | Global Target Date                         |  |  |  |  |  |  |  |
| Benchmark           | Vanguard Target 2070 Composite Index       |  |  |  |  |  |  |  |
| Peer Group          | IM Mixed-Asset Target 2065+ (MF)           |  |  |  |  |  |  |  |

















Tier I





## Manager Performance Summary

| <b>Account Information</b> | on                                     |
|----------------------------|----------------------------------------|
| Product Name:              | Vanguard Tgt Ret Inc;Inv (VTINX)       |
| Fund Family:               | Vanguard                               |
| Ticker:                    | VTINX                                  |
| Peer Group:                | IM Retirement Income (MF)              |
| Benchmark:                 | Vanguard Target Income Composite Index |
| Fund Inception:            | 10/27/2003                             |
| Portfolio Manager:         | Team Managed                           |
| Total Assets:              | \$35,680.80 Million                    |
| Total Assets Date :        | 1