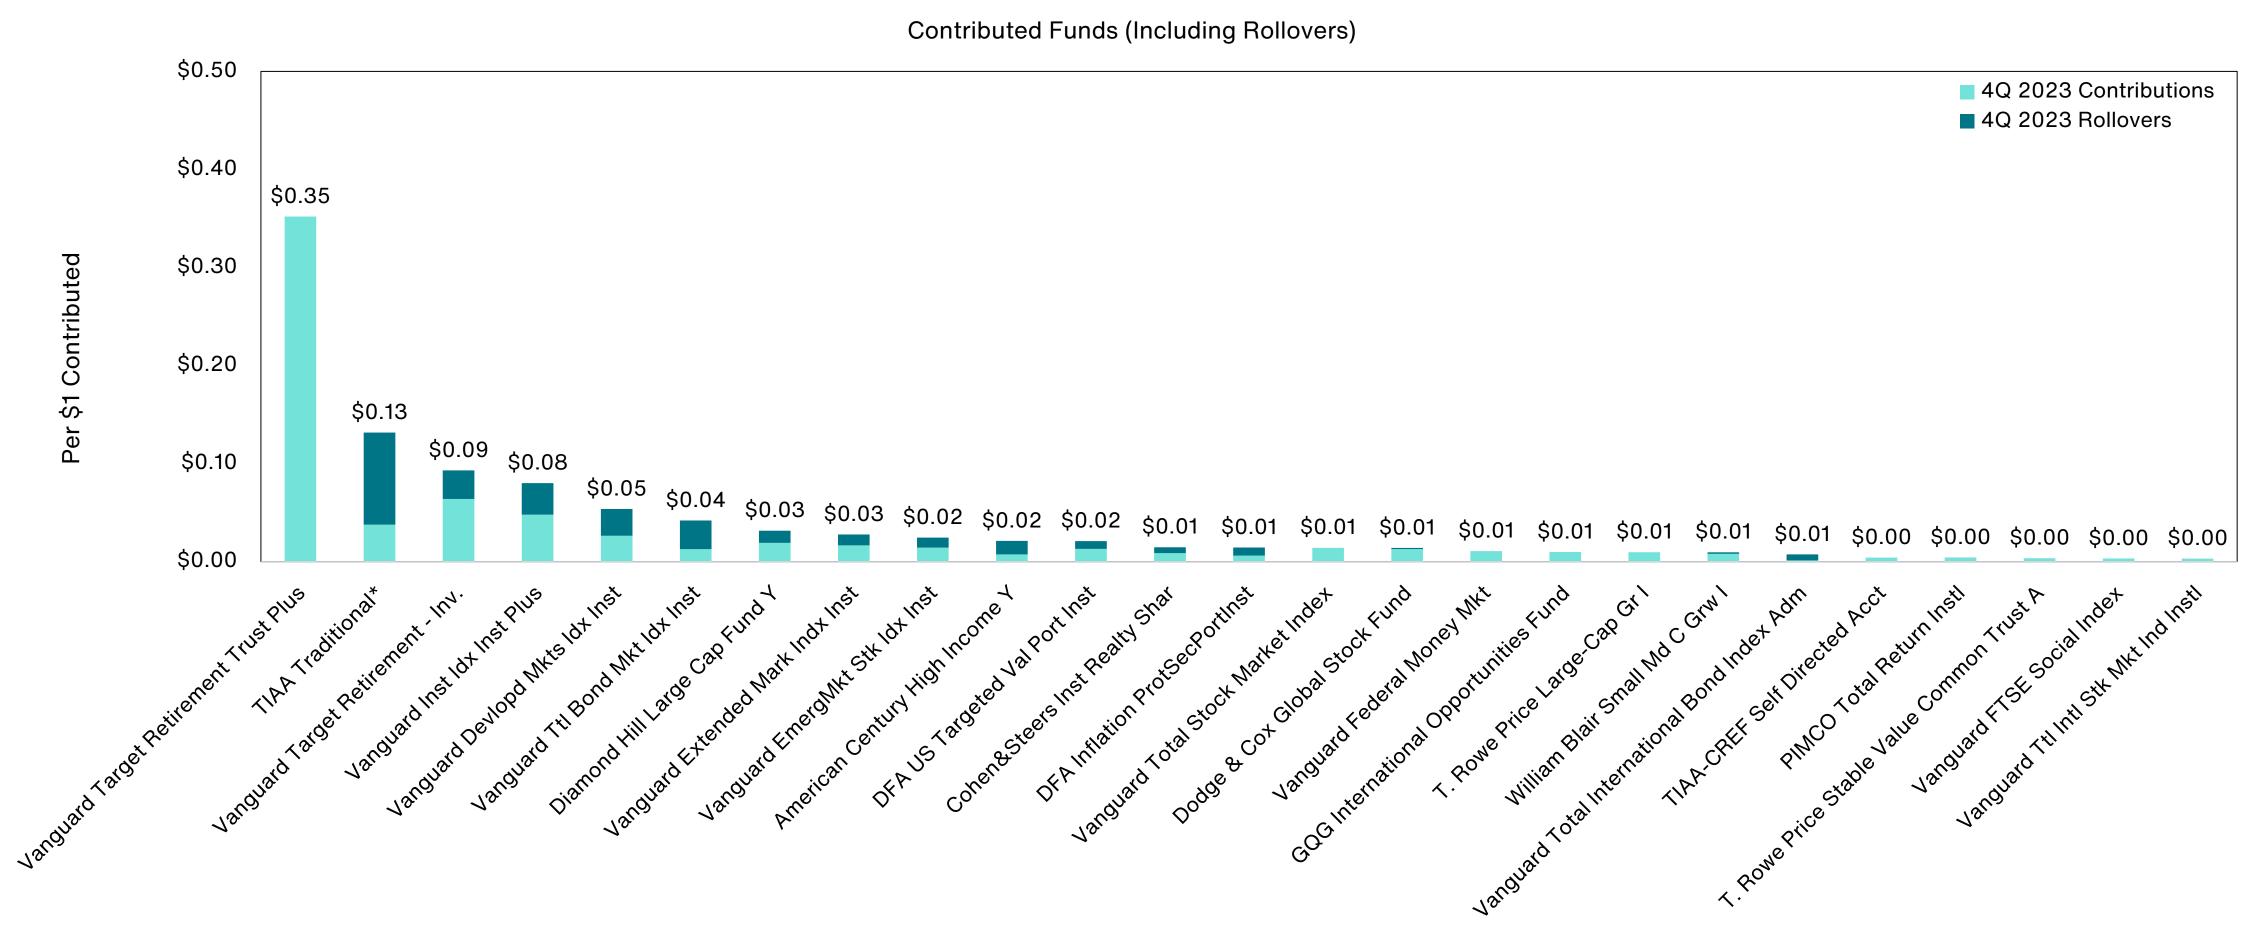

### **Total Plan Contributions**

### As of December 31, 2023

\*TIAA RC 24% / TIAA RCP 76% Contribution Split Note: Includes Contributions and Rollovers