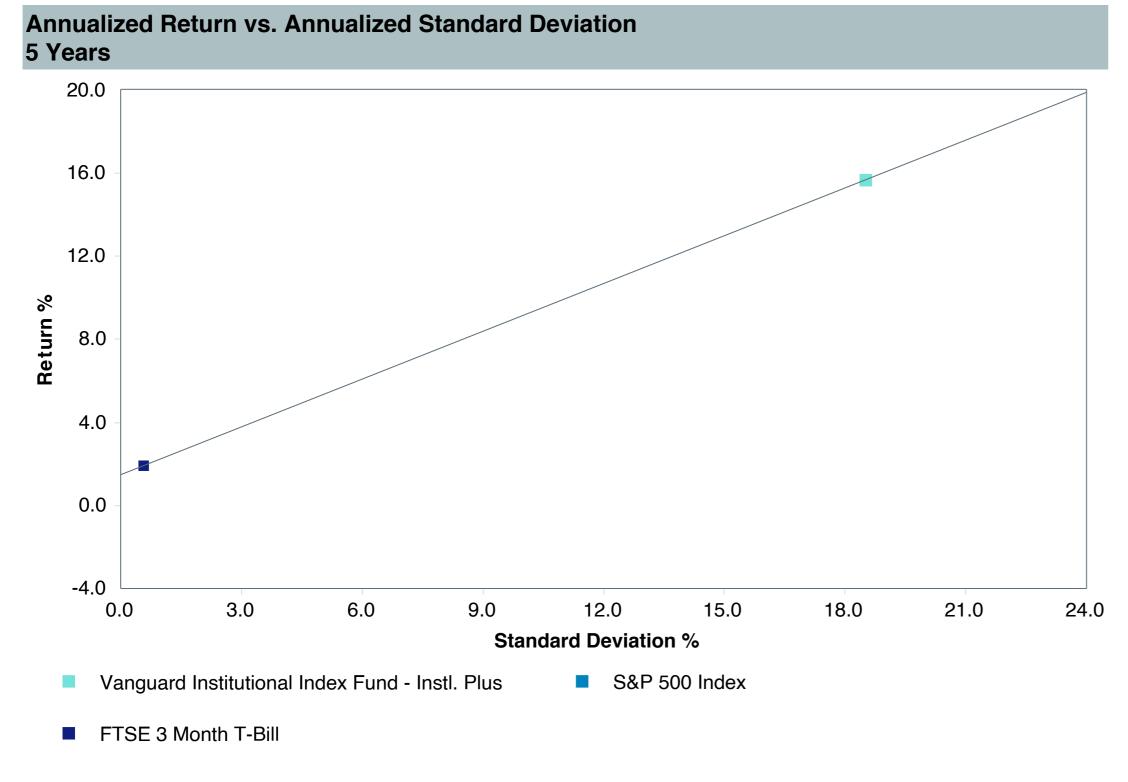

duct Name :             | Vanguard Instl Indx;InsP (VIIIX) |
| Fund Family:               | Vanguard                         |
| Ticker:                    | VIIIX                            |
| Peer Group:                | IM S&P 500 Index (MF)            |
| Benchmark:                 | S&P 500 Index                    |
| Fund Inception:            | 07/07/1997                       |
| Portfolio Manager:         | Louie/Birkett                    |
| Total Assets:              | \$147,550.70 Million             |
| Total Assets Date:         | 11/30/2023                       |
| Gross Expense:             | 0.02%                            |
| Net Expense:               | 0.02%                            |
| Turnover:                  | 3%                               |

















| 5 Years Historical Statistics                   |                  |                   |                      |           |                 |       |      |        |                    |                    |
|-------------------------------------------------|------------------|-------------------|----------------------|-----------|-----------------|-------|------|--------|--------------------|--------------------|
|                                                 | Active<br>Return | Tracking<br>Error | Information<br>Ratio | R-Squared | Sharpe<br>Ratio | Alpha | Beta | Return | Standard Deviation | Actual Correlation |
| Vanguard Institutional Index Fund - Instl. Plus | -0.01            | 0.01              | -1.13                | 1.00      | 0.78            | -0.01 | 1.00 | 15.67