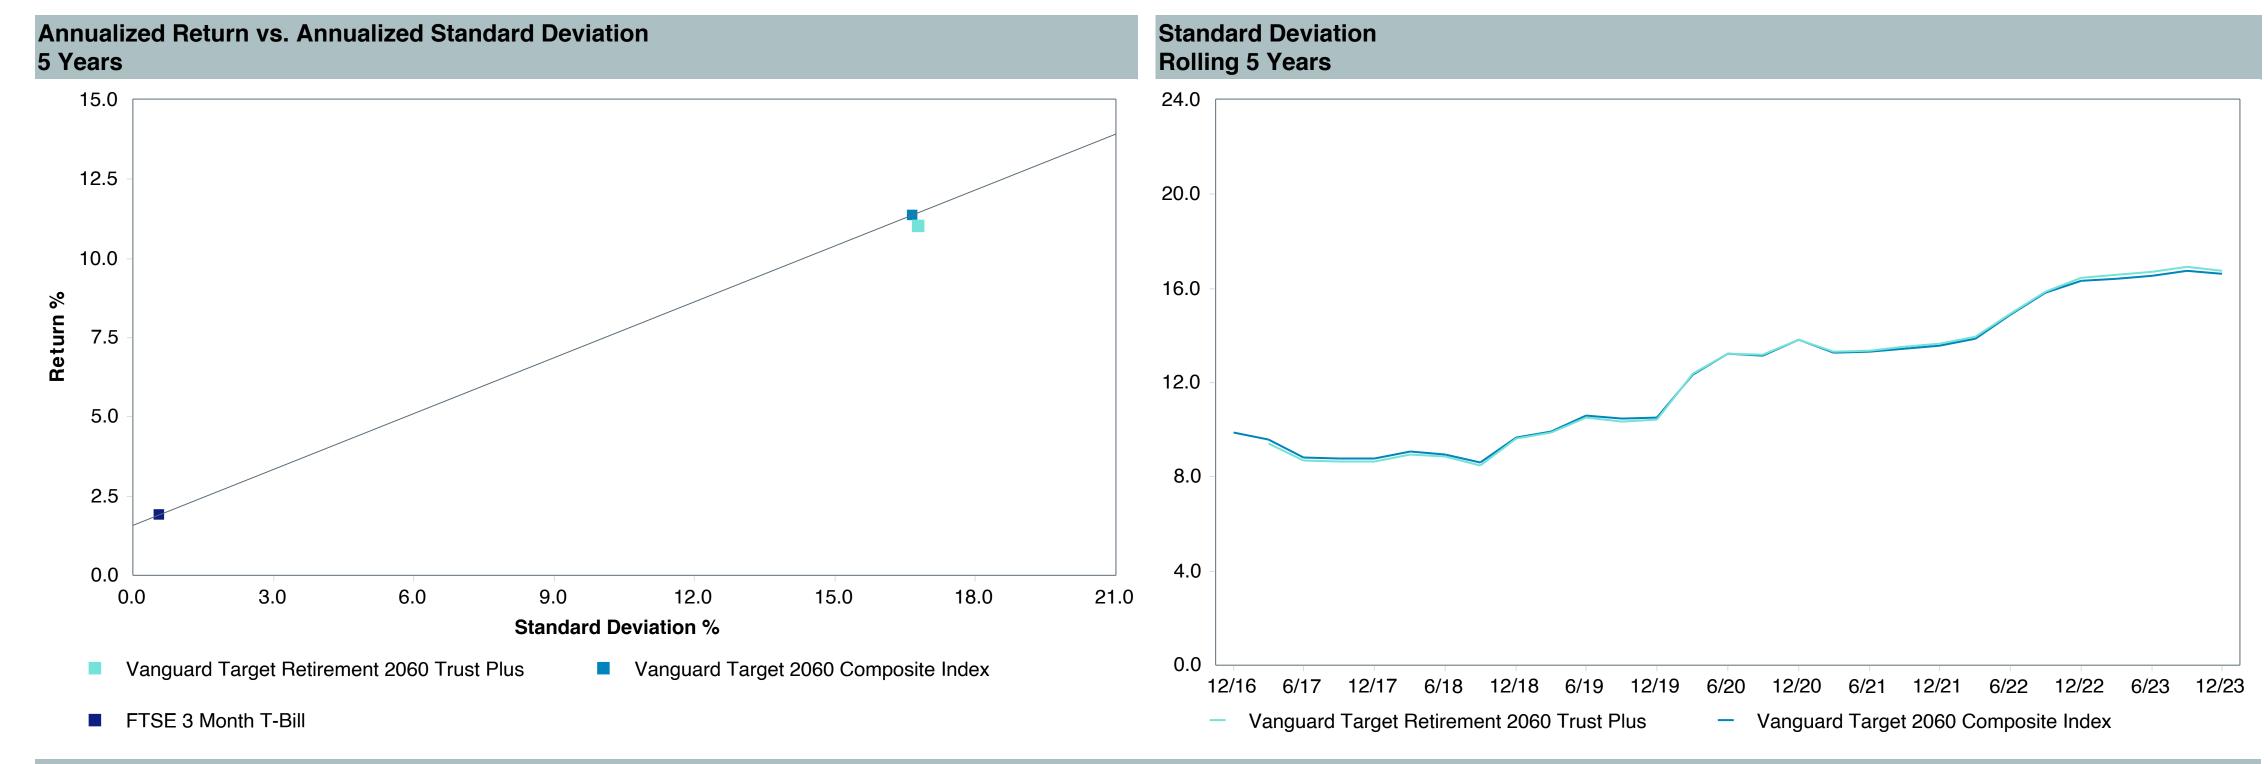

## Vanguard Target Retirement 2060 Trust Plus Performance Summary

| Account Information |                                            |  |  |  |  |  |  |  |
|---------------------|--------------------------------------------|--|--|--|--|--|--|--|
| Account Name        | Vanguard Target Retirement 2060 Trust Plus |  |  |  |  |  |  |  |
| Inception Date      | 04/01/2012                                 |  |  |  |  |  |  |  |
| Account Structure   | Collective Investment Trust                |  |  |  |  |  |  |  |
| Asset Class         | Global Target Date                         |  |  |  |  |  |  |  |
| Benchmark           | Vanguard Target 2060 Composite Index       |  |  |  |  |  |  |  |
| Peer Group          | IM Mixed-Asset Target 2065+ (MF)           |  |  |  |  |  |  |  |















| 5 Years Historical Statistics              |                  |                   |                      |           |                 |       |      |        |                    |                    |
|--------------------------------------------|------------------|-------------------|----------------------|-----------|-----------------|-------|------|--------|--------------------|--------------------|
|                                            | Active<br>Return | Tracking<br>Error | Information<br>Ratio | R-Squared | Sharpe<br>Ratio | Alpha | Beta | Return | Standard Deviation | Actual Correlation |
| Vanguard Target Retirement 2060 Trust Plus | -0.28            | 0.78              | -0.36                | 1.00      | 0.60            | -0.36 | 1.01 | 11.04  | 16.77              |