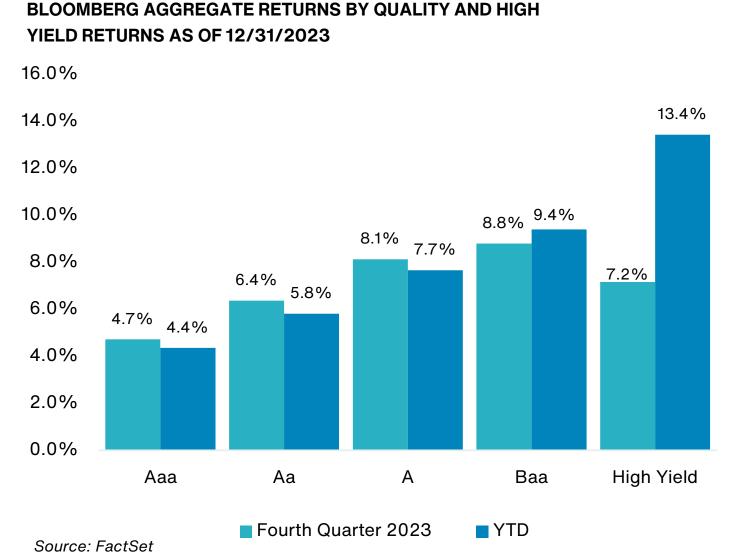

ed 5.2%. A sharp rise in consumer spending and business spending on inventories helped to boost the economy in the third quarter.
- The Russell 3000 Index rose 12.1% during the fourth quarter and 26% on a YTD basis. Real estate (18.2%) and Technology (16.4%) were the best performers while Energy (-6.4%) and Consumer Staples (4.0%) were the worst performers.
- On a style basis, growth outperformed value across market capitalization except for small-cap stocks over the quarter.





Past performance is no guarantee of future results. Indices cannot be invested in directly. Unmanaged index returns assume reinvestment of any and all distributions and do not reflect fees and expenses. Please see appendix for index definitions and other general disclosures



## **U.S. Fixed Income Markets**









- The U.S. Federal Reserve (Fed) kept its benchmark policy rate unchanged at 5.25%-5.50% for the third consecutive meeting. Fed chair Jerome Powell commented that the interest rate is now "likely at or near its peak for this tightening cycle".
- The Bloomberg U.S. Aggregate Bond Index was up 6.80% over the quarter and 5.50% on a YTD basis.
- Across durations, all maturities finished the quarter in positive territory with longer maturities rising more.
- Within investment-grade bonds, lower credit quality generally outperformed higher-quality issues, with Baa bonds comparatively rising more. High-yield bonds rose by 7.20%. On a YTD basis, High Yield bonds outperformed indicating an increase in risk appetite.

Past performance is no guarantee of future results. Indices cannot be invest