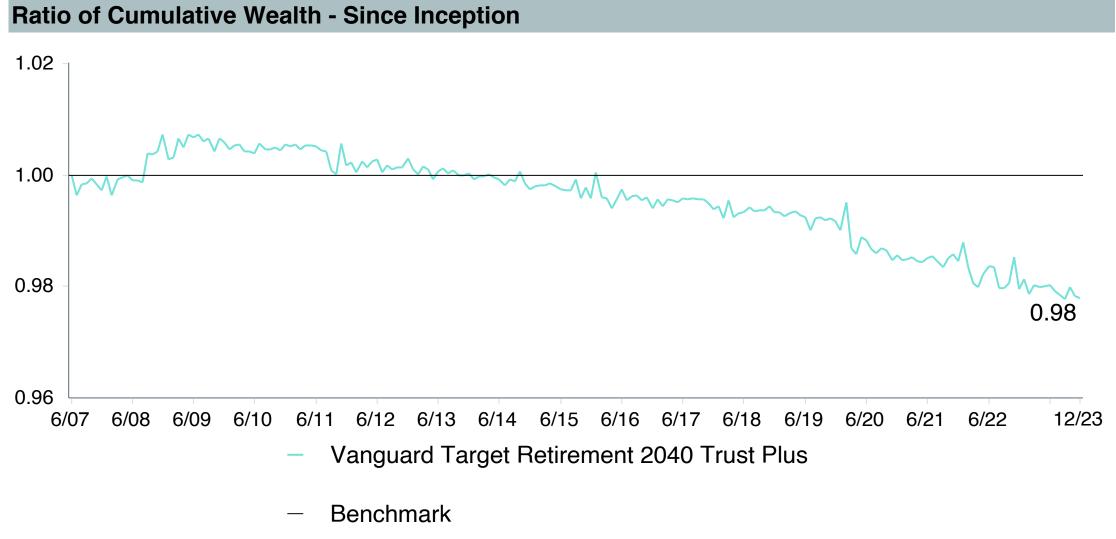

# **Total Plan Top Ten Based on Assets**

|                                                 |                     |            |            |                   | Traili<br>1 Ye | •    | Traili<br>3 Yea | •    | Traili<br>5 Yea | •    | Traili<br>10 Ye | •    |
|-------------------------------------------------|---------------------|------------|------------|-------------------|----------------|------|-----------------|------|-----------------|------|-----------------|------|
| Investment Fund                                 | Assets              | % of Total | Watch List | # of participants | Return         | Rank | Return          | Rank | Return          | Rank | Return          | Rank |
| Vanguard Institutional Index Fund - Instl. Plus | \$<br>292,814,263   | 9.2%       |            | 2,069             | 26.3%          | (23) | 10.0%           | (15) | 15.7%           | (13) | 12.0%           | (1)  |
| S&P 500 Index                                   |                     |            |            |                   | 26.3%          | (12) | 10.0%           | (2)  | 15.7%           | (4)  | 12.0%           | (1)  |
| TIAA Traditional - RC                           | \$<br>240,296,906   | 7.5%       |            | 1,138             | 4.8%           | (6)  | 4.2%            | (1)  | 4.1%            | (1)  | 4.2%            | (1)  |
| Morningstar Stable Value Index                  |                     |            |            |                   | 2.9%           | (24) | 2.2%            | (17) | 2.2%            | (13) | 2.1%            | (16) |
| Vanguard Target Retirement 2040 Trust Plus      | \$<br>198,021,028   | 6.2%       |            | 528               | 18.4%          | (53) | 4.1%            | (64) | 10.1%           | (49) | 7.6%            | (22) |
| Vanguard Target 2040 Composite Index            |                     |            |            |                   | 18.6%          | (49) | 4.4%            | (44) | 10.4%           | (28) | 7.9%            | (10) |
| Vanguard Target Retirement 2035 Trust Plus      | \$<br>197,146,325   | 6.2%       |            | 459               | 17.2%          | (35) | 3.4%            | (50) | 9.3%            | (53) | 7.2%            | (15) |
| Vanguard Target 2035 Composite Index            |                     |            |            |                   | 17.4%          | (31) | 3.7%            | (28) | 9.6%            | (23) | 7.4%            | (7)  |
| Vanguard Target Retirement 2045 Trust Plus      | \$<br>179,952,924   | 5.7%       |            | 618               | 19.6%          | (46) | 4.8%            | (52) | 10.8%           | (41) | 8.0%            | (24) |
| Vanguard Target 2045 Composite Index            |                     |            |            |                   | 19.8%          | (43) | 5.0%            | (33) | 11.2%           | (28) | 8.3%            | (10) |
| Vanguard Target Retirement 2030 Trust Plus      | \$<br>167,331,184   | 5.3%       |            | 321               | 16.1%          | (14) | 2.8%            | (38) | 8.5%            | (48) | 6.7%            | (12) |
| Vanguard Target 2030 Composite Index            |                     |            |            |                   | 16.3%          | (12) | 3.0%            | (28) | 8.8%            | (13) | 6.9%            | (5)  |
| Vanguard Developed Markets Index Plus           | \$<br>138,178,296   | 4.3%       |            | 1,775             | 17.8%          | (42) | 3.6%            | (36) | 8.4%            | (57) | 4.6%            | (40) |
| Vanguard Spliced Developed ex U.S. Index        |                     |            |            |                   | 18.0%          | (40) | 3.6%            | (36) | 8.4%            | (58) | 4.6%            | (40) |
| Vanguard Target Retirement 2050 Trust Plus      | \$<br>121,384,248   | 3.8%       |            | 632               | 20.3%          | (48) | 5.0%            | (46) | 11.0%           | (42) | 8.1%            | (24) |
| Vanguard Target 2050 Composite Index            |                     |            |            |                   | 20.5%          | (41) | 5.3%            | (34) | 11.4%           | (25) | 8.3%            | (12) |
| TIAA Traditional - RCP                          | \$<br>114,710,086   | 3.6%       |            | 613               | 4.0%           | (6)  | 3.4%            | (1)  | 3.4%            | (1)  | 3.4%            | (1)  |
| Morningstar Stable Value Index                  |                     |            |            |                   | 2.9%           | (24) | 2.2%            | (17) | 2.2%            | (13) | 2.1%            | (16) |
| Vanguard Target Retirement 2025 Trust Plus      | \$<br>112,999,353   | 3.5%       |            | 240               | 14.6%          | (10) | 2.1%            | (33) | 7.7%            | (30) | 6.2%            | (9)  |
| Vanguard Target 2025 Composite Index            |                     |            |            |                   | 14.7%          | (5)  | 2.4%            | (14) | 8.0%            | (7)  | 6.4%            | (1)  |
| Total                                           | \$<br>1,762,834,612 | 55.4%      |            |                   |                |      |                 |      |                 |      |                 |      |