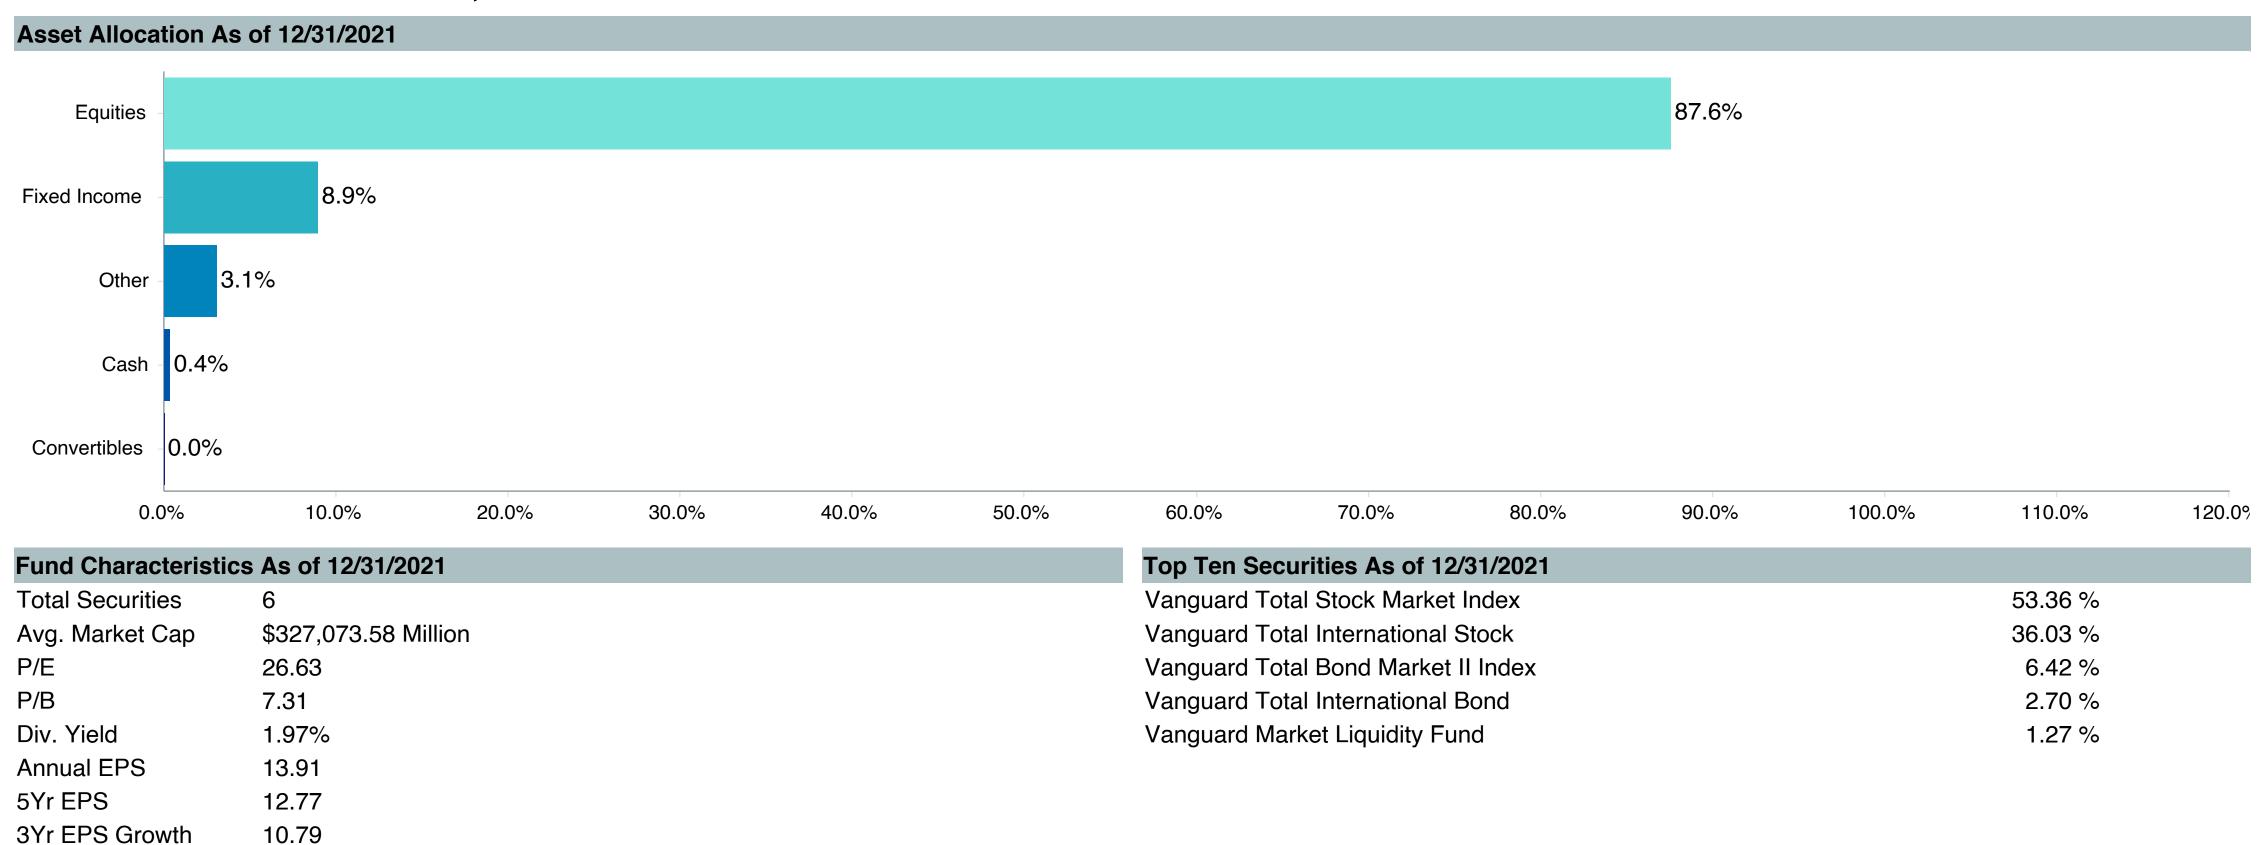

## **Asset Allocation Table**

|                                                |     | RPA           |        |           | TSA         |        |    | Pre-99     |        |           | 415(M)     |        |    | Medical Reside | nt     |    | Total         |        |
|------------------------------------------------|-----|---------------|--------|-----------|-------------|--------|----|------------|--------|-----------|------------|--------|----|----------------|--------|----|---------------|--------|
| Fund                                           |     | (\$)          | (%)    |           | (\$)        | (%)    |    | (\$)       | (%)    |           | (\$)       | (%)    |    | (\$)           | (%)    |    | (\$)          | (%)    |
| TIER 1(a): Target Retirement Funds             | \$  | 1,185,380,446 | 46.8%  | \$        | -           | 0.0%   | \$ | -          | 0.0%   | \$        | -          | 0.0%   | \$ | -              | 0.0%   | \$ | 1,185,380,446 | 37.2%  |
| Vanguard Target Retirement Income Trust Plus   | \$  | 48,113,338    | 1.9%   | \$        | -           | 0.0%   | \$ | -          | 0.0%   | \$        | -          | 0.0%   | \$ | -              | 0.0%   | \$ | 48,113,338    | 1.5%   |
| Vanguard Target Retirement 2020 Trust Plus     | \$  | 73,403,719    | 2.9%   | \$        | -           | 0.0%   | \$ | -          | 0.0%   | \$        | -          | 0.0%   | \$ | -              | 0.0%   | \$ | 73,403,719    | 2.3%   |
| Vanguard Target Retirement 2025 Trust Plus     | \$  | 112,999,353   | 4.5%   | \$        | -           | 0.0%   | \$ | -          | 0.0%   | \$        | -          | 0.0%   | \$ | -              | 0.0%   | \$ | 112,999,353   | 3.5%   |
| Vanguard Target Retirement 2030 Trust Plus     | \$  | 167,331,184   | 6.6%   | \$        | -           | 0.0%   | \$ | -          | 0.0%   | \$        | -          | 0.0%   | \$ | -              | 0.0%   | \$ | 167,331,184   | 5.3%   |
| Vanguard Target Retirement 2035 Trust Plus     | \$  | 197,146,325   | 7.8%   | \$        | -           | 0.0%   | \$ | -          | 0.0%   | \$        | -          | 0.0%   | \$ | -              | 0.0%   | \$ | 197,146,325   | 6.2%   |
| Vanguard Target Retirement 2040 Trust Plus     | \$  | 198,021,028   | 7.8%   | \$        | -           | 0.0%   | \$ | -          | 0.0%   | \$        | -          | 0.0%   | \$ | -              | 0.0%   | \$ | 198,021,028   | 6.2%   |
| Vanguard Target Retirement 2045 Trust Plus     | \$  | 179,952,924   | 7.1%   | \$        | -           | 0.0%   | \$ | -          | 0.0%   | \$        | -          | 0.0%   | \$ | -              | 0.0%   | \$ | 179,952,924   | 5.7%   |
| Vanguard Target Retirement 2050 Trust Plus     | \$  | 121,384,248   | 4.8%   | \$        | -           | 0.0%   | \$ | -          | 0.0%   | \$        | -          | 0.0%   | \$ | -              | 0.0%   | \$ | 121,384,248   | 3.8%   |
| Vanguard Target Retirement 2055 Trust Plus     | \$  | 59,878,888    | 2.4%   | \$        | -           | 0.0%   | \$ | -          | 0.0%   | \$        | -          | 0.0%   | \$ | -              | 0.0%   | \$ | 59,878,888    | 1.9%   |
| Vanguard Target Retirement 2060 Trust Plus     | \$  | 23,098,343    | 0.9%   | \$        | -           | 0.0%   | \$ | -          | 0.0%   | \$        | -          | 0.0%   | \$ | -              | 0.0%   | \$ | 23,098,343    | 0.7%   |
| Vanguard Target Retirement 2065 Trust Plus     | \$  | 3,949,365     | 0.2%   | \$        | -           | 0.0%   | \$ | -          | 0.0%   | \$        | -          | 0.0%   | \$ | -              | 0.0%   | \$ | 3,949,365     | 0.1%   |
| Vanguard Target Retirement 2070 Trust Plus     | \$  | 101,731       | 0.0%   | \$        | -           | 0.0%   | \$ | -          | 0.0%   | \$        | -          | 0.0%   | \$ | -              | 0.0%   | \$ | 101,731       | 0.0%   |
| TIER 1: Target Retirement Funds                | \$  | ,             | 0.0%   | \$        | 102,550,495 | 19.4%  | \$ | 12,648,888 | 0.5%   | \$        | 19,457,059 | 49.2%  | \$ | 40,033,849     | 84.3%  | \$ | 174,690,291   | 5.5%   |
| Vanguard Target Retirement Income - Inv.       | \$  | -             | 0.0%   | \$        | 10,338,295  | 0.4%   | \$ | 2,882,316  | 0.1%   | \$        | 1,439,909  | 3.6%   | \$ | 65,625         | 0.1%   | \$ | 14,726,145    | 0.5%   |
| Vanguard Target Retirement 2020 - Inv.         | \$  | -             | 0.0%   | \$        | 11,171,247  | 2.1%   | \$ | 2,322,946  | 0.1%   | \$        | 2,227,402  | 5.6%   | \$ | 35,739         | 0.1%   | \$ | 15,757,334    | 0.5%   |
| Vanguard Target Retirement 2025 - Inv.         | \$  | -             | 0.0%   | \$        | 20,178,733  | 3.8%   | \$ | 2,750,880  | 0.1%   | \$        | 3,100,565  | 7.8%   | \$ | 154,330        | 0.3%   | \$ | 26,184,508    | 0.8%   |
| Vanguard Target Retirement 2030 - Inv.         | \$  | -             | 0.0%   | \$        | 18,478,831  | 3.5%   | \$ | 2,983,684  | 0.1%   | \$        | 3,156,700  | 8.0%   | \$ | 418,479        | 0.9%   | \$ | 25,037,693    | 0.8%   |
| Vanguard Target Retirement 2035 - Inv.         | \$  | -             | 0.0%   | \$        | 13,681,164  | 2.6%   | \$ | 1,001,497  | 0.0%   | \$        | 2,132,778  | 5.4%   | \$ | 1,365,546      | 2.9%   | \$ | 18,180,984    | 0.6%   |
| Vanguard Target Retirement 2040 - Inv.         | \$  | -             | 0.0%   | \$        | 12,850,090  | 2.4%   | \$ | 504,088    | 0.0%   | \$        | 3,947,583  | 10.0%  | \$ | 3,111,178      | 6.6%   | \$ | 20,412,939    | 0.6%   |
| Vanguard Target Retirement 2045 - Inv.         | Ś   | -             | 0.0%   | Ś         | 6,605,376   | 1.3%   | Ś  | 122,480    | 0.0%   | Ś         | 1,851,607  | 4.7%   | \$ | 8,779,481      | 18.5%  | Ś  | 17,358,943    | 0.5%   |
| Vanguard Target Retirement 2050 - Inv.         | Ś   | -             | 0.0%   | Ś         | 5,220,265   | 1.0%   | Ś  | 45,896     | 0.0%   | İġ        | 1,179,981  | 3.0%   | \$ | 12,751,985     | 26.9%  | İ  | 19,198,127    | 0.6%   |
| Vanguard Target Retirement 2055 - Inv.         | \$  | -             | 0.0%   | \$        | 2,878,931   | 0.5%   | \$ | 14,073     | 0.0%   | \$        | 367,476    | 0.9%   | \$ | 10,734,997     | 22.6%  | \$ | 13,995,477    | 0.4%   |
| Vanguard Target Retirement 2060 - Inv.         | \$  | -             | 0.0%   | \$        | 932,717     | 0.2%   | \$ | ,<br>-     | 0.0%   | \$        | 33,140     | 0.1%   | \$ | 2,489,370      | 5.2%   | \$ | 3,455,227     | 0.1%   |
| Vanguard Target Retirement 2065 - Inv.         | \$  | -             | 0.0%   | \$        | 186,355     | 0.0%   | \$ | 21,028     | 0.0%   | \$        | 15,090     | 0.0%   | \$ | 101,019        | 0.2%   | \$ | 323,491       | 0.0%   |
| Vanguard Target Retirement 2070 - Inv.         | \$  | -             | 0.0%   | \$        | 28,493      | 0.0%   | \$ | ,<br>-     | 0.0%   | \$        | 4,830      | 0.0%   | \$ | 26,100         | 0.1%   | \$ | 59,423        | 0.0%   |
| TIER 2: Core Funds                             | \$  | 1,316,660,267 | 52.0%  | \$        | 419,141,346 | 79.4%  | \$ | 23,633,628 | 0.9%   | \$        | 19,920,601 | 50.4%  | \$ | 7,429,780      | 15.7%  | \$ | 1,786,785,622 | 56.1%  |
| Vanguard Total Bond Market Index Fund          | \$  | 53,761,254    | 2.1%   | \$        | 28,374,943  | 5.4%   | \$ | 1,366,462  | 0.1%   | \$        | 909,841    | 2.3%   | \$ | 183,047        | 0.4%   | \$ | 84,595,547    | 2.7%   |
| Vanguard Total International Bond Index Fund   | \$  | 6,821,975     | 0.3%   | \$        | 4,415,259   | 0.8%   | \$ | 240,984    | 0.0%   | \$        | 176,677    | 0.4%   | \$ | 27,318         | 0.1%   | \$ | 11,682,212    | 0.4%   |
| Vanguard Total Stock Market Index Fund         | \$  | 70,472,382    | 2.8%   | \$        | 17,181,101  | 3.3%   | \$ | 898,016    | 0.0%   | \$        | 590,229    | 1.5%   | \$ | 1,110,252      | 2.3%   | \$ | 90,251,980    | 2.8%   |
| Vanguard Institutional Index Fund              | \$  | 219,841,099   | 8.7%   | \$        | 65,055,919  | 12.3%  | \$ | 3,180,739  | 0.1%   | \$        | 3,362,587  | 8.5%   | \$ | 1,373,919      | 2.9%   | \$ | 292,814,263   | 9.2%   |
| Vanguard FTSE Social Index Fund                | \$  | 11,476,291    | 0.5%   | \$        | 1,593,104   | 0.3%   | \$ | 116,659    | 0.0%   | \$        | 322,573    | 0.8%   | \$ | 176,594        | 0.4%   | \$ | 13,685,220    | 0.4%   |
| Vanguard Extended Market Index Fund            | \$  | 69,294,088    | 2.7%   | \$        | 19,641,260  | 3.7%   | \$ | 1,264,637  | 0.0%   | \$        | 793,370    | 2.0%   | \$ | 347,917        | 0.7%   | \$ | 91,341,272    | 2.9%   |
| Vanguard Total International Stock Index       | \$  | 12,359,046    | 0.5%   | \$        | 3,129,410   | 0.6%   | \$ | 384,372    | 0.0%   | \$        | 412,560    | 1.0%   | \$ | 63,798         | 0.1%   | \$ | 16,349,187    | 0.5%   |
| Vanguard Developed Market Index Fund           | \$  | 101,628,646   | 4.0%   | \$        | 32,807,772  | 6.2%   | \$ | 1,935,769  | 0.1%   | \$        | 1,211,743  | 3.1%   | \$ | 594,366        | 1.3%   | \$ | 138,178,296   | 4.3%   |
| Vanguard Emerging Markets Stock Index Fund     | \$  | 47,820,979    | 1.9%   | \$        | 13,827,907  | 2.6%   | \$ | 839,849    | 0.0%   | \$        | 562,045    | 1.4%   | \$ | 303,623        | 0.6%   | \$ | 63,354,402    | 2.0%   |
| Vanguard Federal Money Market Fund             | \$  | 46,382,379    | 1.8%   | \$        | 7,923,180   | 1.5%   | \$ | 1,598,512  | 0.1%   | \$        | 1,411,218  | 3.6%   | \$ | 135,797        | 0.3%   | \$ | 57,451,087    | 1.8%   |
| T. Rowe Price Stable Value Common Trust Fund A | \$  | 19,520,579    | 0.8%   | \$        | -           | 0.0%   | \$ | -          | 0.0%   | \$        | -          | 0.0%   | \$ | -              | 0.0%   | \$ | 19,520,579    | 0.6%   |
| TIAA Traditional - RC                          | \$  | 231,705,964   | 9.2%   | \$        | -           | 0.0%   | \$ | 4,268,768  | 0.2%   | \$        | 3,901,078  | 9.9%   | \$ | 421,094        | 0.9%   | \$ | 240,296,906   | 7.5%   |
| TIAA Traditional - RCP                         | \$  | -             | 0.0%   | \$        | 114,710,086 | 21.7%  | \$ | -          | 0.0%   | \$        | -          | 0.0%   | \$ | -              | 0.0%   | \$ | 114,710,086   | 3.6%   |
| PIMCO Total Return Fund                        | \$  | 13,365,558    | 0.5%   | \$        | 7,664,604   | 1.5%   | \$ | 708,269    | 0.0%   | \$        | 510,419    | 1.3%   | \$ | 37,838         | 0.1%   | \$ | 22,286,687    | 0.7%   |
| DFA Inflation-Protected Securities Portfolio   | \$  | 28,716,410    | 1.1%   | \$        | 9,258,931   | 1.8%   | \$ | 781,682    | 0.0%   | \$        | 574,340    | 1.5%   | \$ | 121,760        | 0.3%   | \$ | 39,453,123    | 1.2%   |
| American Century High Income                   | \$  | 38,297,473    | 1.5%   | \$        | 13,833,164  | 2.6%   | \$ | 867,639    | 0.0%   | \$        | 955,290    | 2.4%   | \$ | 52,317         | 0.1%   | \$ | 54,005,883    | 1.7%   |
| T. Rowe Price Large Cap Growth Fund - I        | \$  | 53,178,611    | 2.1%   | \$        | 11,318,594  | 2.1%   | \$ | 366,197    | 0.0%   | \$        | 979,353    | 2.5%   | \$ | 617,791        | 1.3%   | \$ | 66,460,546    | 2.1%   |
| Diamond Hill Large Cap                         | \$  | 69,463,576    | 2.7%   | \$        | 19,348,265  | 3.7%   | \$ | 1,231,785  | 0.0%   | \$        | 969,693    | 2.5%   | \$ | 490,661        | 1.0%   | \$ | 91,503,981    | 2.9%   |
| William Blair Small/Mid Cap Growth Fund        | \$  | 34,542,215    | 1.4%   | \$        | 5,938,636   | 1.1%   | \$ | 362,566    | 0.0%   | \$        | 425,123    | 1.1%   | \$ | 178,009        | 0.4%   | \$ | 41,446,549    | 1.3%   |
| DFA U.S. Targeted Value                        | \$  | 58,879,897    | 2.3%   | \$        | 15,348,121  | 2.9%   | \$ | 1,010,167  | 0.0%   | \$        | 557,587    | 1.4%   | \$ | 361,271        | 0.8%   | \$ | 76,157,043    | 2.4%   |
| Dodge & Cox Global Stock Fund                  | \$  | 49,467,747    | 2.0%   | \$        | 10,342,397  | 2.0%   | \$ | 780,272    | 0.0%   | \$        | 322,147    | 0.8%   | \$ | 335,271        | 0.7%   | \$ | 61,247,833    | 1.9%   |
| GQG International Opportunities Fund           | \$  | 45,527,897    | 1.8%   | <b>\$</b> | 8,226,857   | 1.6%   | Ş  | 703,806    | 0.0%   | \$        | 415,752    | 1.1%   | \$ | 246,942        | 0.5%   | \$ | 55,121,254    | 1.7%   |
| Cohen & Steers Instl Realty Shares             | Ş., | 34,136,200    | 1.3%   | \$        | 9,201,837   | 1.7%   | Ş  | 726,477    | 0.0%   | <b>\$</b> | 556,975    | 1.4%   | Ş  | 250,194        | 0.5%   | Ş  | 44,871,683    | 1.4%   |
| TIER 3: Mutual Fund Window                     | \$  | 30,246,043    | 1.2%   | \$        | 6,462,432   | 1.2%   | \$ | 186,697    | 0.0%   | \$        | 143,251    | 0.4%   | \$ | 10,938         | 0.0%   | \$ | 37,049,362    | 1.2%   |
|                                                |     |               |        |           |             |        |    |            |        |           |            |        |    |                |        |    |               |        |
| Total                                          | \$  | 2,532,286,756 | 100.0% | Ş         | 528,154,273 | 100.0% | \$ | 36,469,214 | 100.0% | \$        | 39,520,911 | 100.0% | \$ | 47,474,567     | 100.0% | Ş  | 3,183,905,721 | 100.0% |