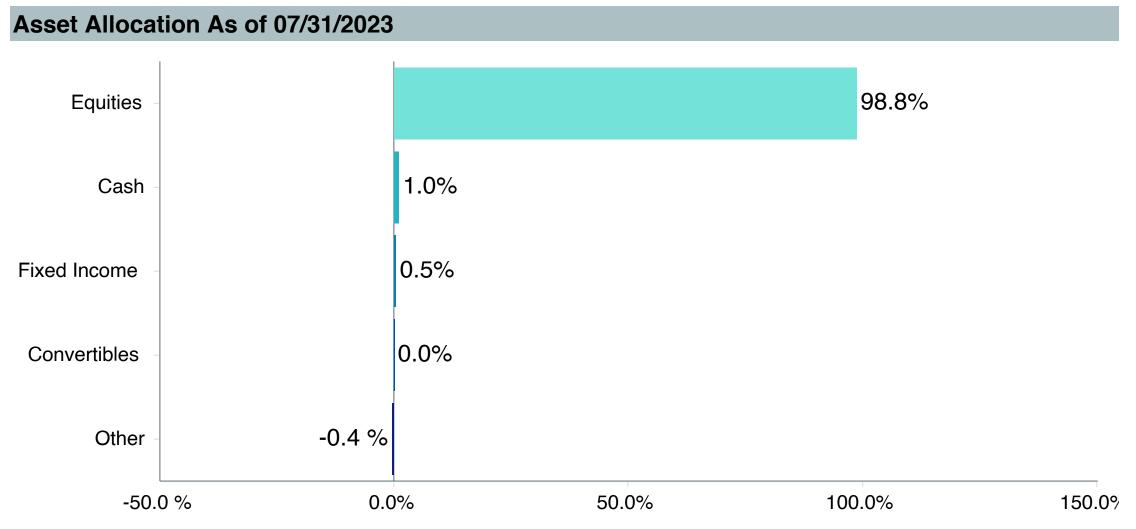

|                                      | Active<br>Return | Tracking<br>Error | Information<br>Ratio | R-Squared | Sharpe<br>Ratio | Alpha | Beta | Return | Standard Deviation | Actual Correlation |
| GQG International Opportunities Fund | 4.55             | 8.02              | 0.57                 | 0.80      | 0.75            | 6.89  | 0.75 | 12.55  | 14.86              | 0.89               |
| MSCI AC World ex USA Index (Net)     | 0.00             | 0.00              | -                    | 1.00      | 0.37            | 0.00  | 1.00 | 7.08   | 17.80              | 1.00               |
| FTSE 3 Month T-Bill                  | -6.53            | 17.78             | -0.37                | 0.00      | -               | 1.90  | 0.00 | 1.91   | 0.56               | 0.05               |





| Total Securities | 64                   |
|------------------|----------------------|
| Avg. Market Cap  | \$218,675.17 Million |
| P/E              | 26.50                |
| P/B              | 8.32                 |
| Div. Yield       | 4.52%                |
| Annual EPS       | 34.11                |
| 5Yr EPS          | 17.75                |
| 3Yr EPS Growth   | 28.93                |
|                  |                      |

| Top Ten Securities As of 07/31/2023 |        |
|-------------------------------------|--------|
| AstraZeneca PLC ORD                 | 5.82 % |
| Novo Nordisk A/S ORD                | 5.81 % |
| TotalEnergies SE ORD                | 5.19 % |
| NVIDIA Corp ORD                     | 5.04 % |
| Glencore PLC ORD                    | 4.40 % |
| LVMH Moet He