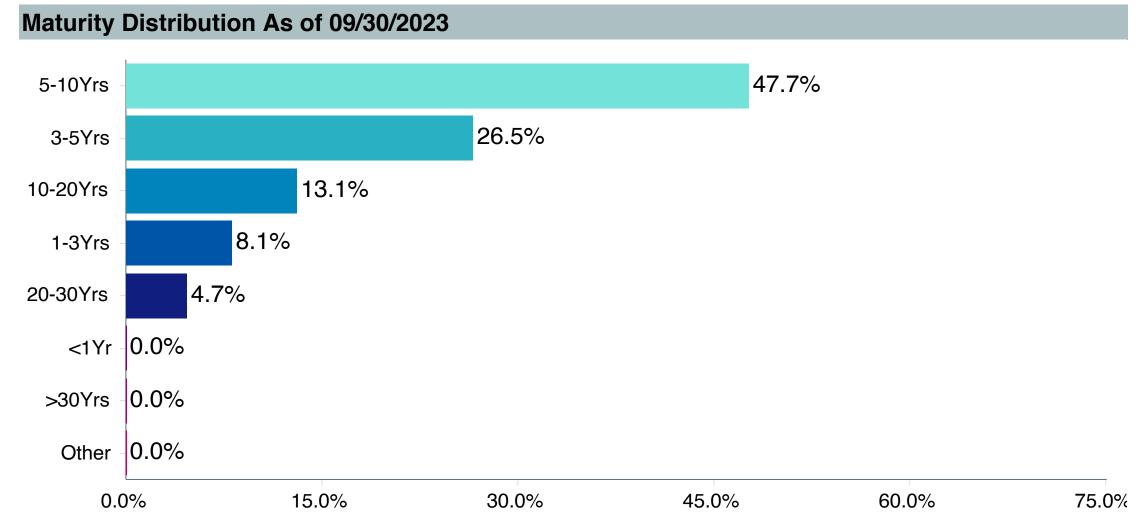

00      | -0.10           | 0.00  | 1.00 | 1.10   | 6.16               | 1.00               |
| FTSE 3 Month T-Bill             | 0.61             | 6.08              | 0.10                 | 0.03      | -               | 1.89  | 0.02 | 1.91   | 0.56               | 0.19               |



As of December 31, 2023



#### Fund Characteristics As of 09/30/2023

Avg. Coupon 3.99 %

Nominal Maturity -

Effective Maturity 8.44 Years
Duration 6.18 Years

SEC 30 Day Yield 2.44 Avg. Credit Quality BB

| Top Ten Securities As of 09/30/2023 |         |
|-------------------------------------|---------|
| GNMA and Other Mtg Backed           | 62.56 % |
| Corporate Notes/Bonds               | 20.91 % |
| Fgn. Currency Denominated Bonds     | 15.92 % |
| Treasury Notes/Bonds                | 13.96 % |





### Manager Performance Summary

| <b>Account Information</b> | on                                        |
|----------------------------|-------------------------------------------|
| Product Name :             | DFA Infl-Prot Secs;I (DIPSX)              |
| Fund Family:               | Dimensional                               |
| Ticker:                    | DIPSX                                     |
| Peer Group:                | IM U.S. TIPS (MF)                         |
| Benchmark:                 | Blmbg. Global Inflation-Linked: U.S. TIPS |
| Fund Inception:            | 09/18/2006                                |
| Portfolio Manager:         | Plecha/Kolerich/Hutchison                 |
| Total Assets:              | \$5,278.20 Million                        |
| Total Asset