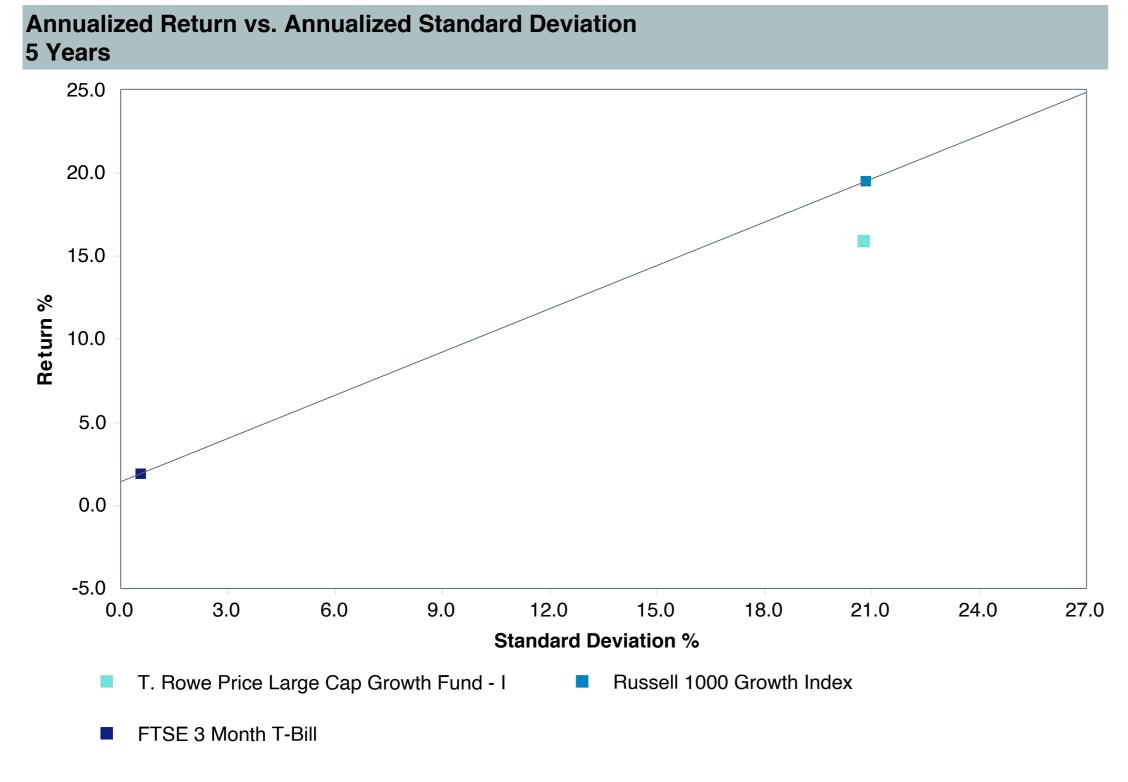

| T. Rowe Price                        |
| Ticker:                    | TRLGX                                |
| Peer Group:                | IM U.S. Large Cap Growth Equity (MF) |
| Benchmark:                 | Russell 1000 Growth Index            |
| Fund Inception:            | 10/31/2001                           |
| Portfolio Manager:         | Taymour R. Tamaddon                  |
| Total Assets:              | \$18,724.50 Million                  |
| Total Assets Date:         | 12/31/2023                           |
| Gross Expense:             | 0.55%                                |
| Net Expense:               | 0.55%                                |
| Turnover:                  | 18%                                  |









## Peer Group Analysis





### **Risk Profile**





| 5 Years Historical Statistics           |                  |                   |                      |           |                 |       |      |        |                    |                    |
|-----------------------------------------|------------------|-------------------|----------------------|-----------|-----------------|-------|------|--------|--------------------|--------------------|
|                                         | Active<br>Return | Tracking<br>Error | Information<br>Ratio | R-Squared | Sharpe<br>Ratio | Alpha | Beta | Return | Standard Deviation | Actual Correlation |
| T. Rowe Price Large Cap Growth Fund - I | -3.08            | 3.80              | -0.81                | 0.97      | 0.73            | -2.67 | 0.98 | 15.92  | 20.78              | 0.98