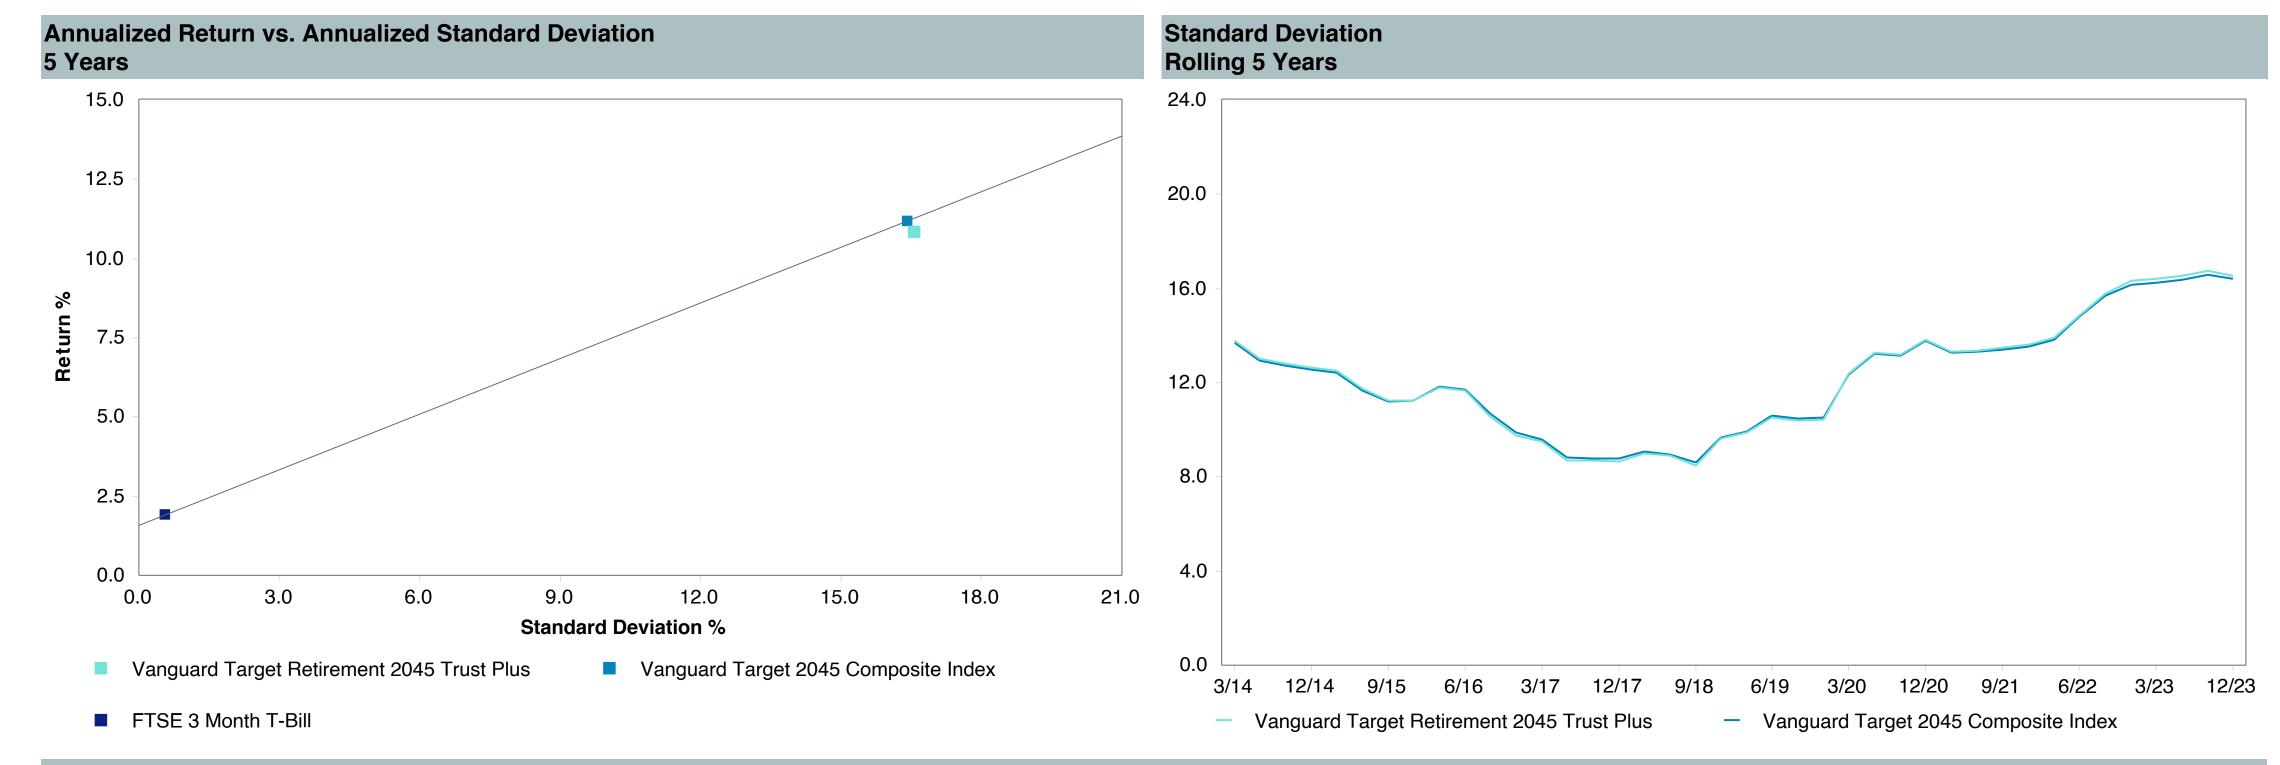

# **Total Plan Top Ten Based on Assets**

|                                                 |                     |            |            |                   | Traili<br>1 Ye | •    | Traili<br>3 Yea | •    | Traili<br>5 Yea | •    | Traili<br>10 Ye | •    |
|-------------------------------------------------|---------------------|------------|------------|-------------------|----------------|------|-----------------|------|-----------------|------|-----------------|------|
| Investment Fund                                 | Assets              | % of Total | Watch List | # of participants | Return         | Rank | Return          | Rank | Return          | Rank | Return          | Rank |
| Vanguard Institutional Index Fund - Instl. Plus | \$<br>292,814,263   | 9.2%       |            | 2,069             | 26.3%          | (23) | 10.0%           | (15) | 15.7%           | (13) | 12.0%           | (1)  |
| S&P 500 Index                                   |                     |            |            |                   | 26.3%          | (12) | 10.0%           | (2)  | 15.7%           | (4)  | 12.0%           | (1)  |
| TIAA Traditional - RC                           | \$<br>240,296,906   | 7.5%       |            | 1,138             | 4.8%           | (6)  | 4.2%            | (1)  | 4.1%            | (1)  | 4.2%            | (1)  |
| Morningstar Stable Value Index                  |                     |            |            |                   | 2.9%           | (24) | 2.2%            | (17) | 2.2%            | (13) | 2.1%            | (16) |
| Vanguard Target Retirement 2040 Trust Plus      | \$<br>198,021,028   | 6.2%       |            | 528               | 18.4%          | (53) | 4.1%            | (64) | 10.1%           | (49) | 7.6%            | (22) |
| Vanguard Target 2040 Composite Index            |                     |            |            |                   | 18.6%          | (49) | 4.4%            | (44) | 10.4%           | (28) | 7.9%            | (10) |
| Vanguard Target Retirement 2035 Trust Plus      | \$<br>197,146,325   | 6.2%       |            | 459               | 17.2%          | (35) | 3.4%            | (50) | 9.3%            | (53) | 7.2%            | (15) |
| Vanguard Target 2035 Composite Index            |                     |            |            |                   | 17.4%          | (31) | 3.7%            | (28) | 9.6%            | (23) | 7.4%            | (7)  |
| Vanguard Target Retirement 2045 Trust Plus      | \$<br>179,952,924   | 5.7%       |            | 618               | 19.6%          | (46) | 4.8%            | (52) | 10.8%           | (41) | 8.0%            | (24) |
| Vanguard Target 2045 Composite Index            |                     |            |            |                   | 19.8%          | (43) | 5.0%            | (33) | 11.2%           | (28) | 8.3%            | (10) |
| Vanguard Target Retirement 2030 Trust Plus      | \$<br>167,331,184   | 5.3%       |            | 321               | 16.1%          | (14) | 2.8%            | (38) | 8.5%            | (48) | 6.7%            | (12) |
| Vanguard Target 2030 Composite Index            |                     |            |            |                   | 16.3%          | (12) | 3.0%            | (28) | 8.8%            | (13) | 6.9%            | (5)  |
| Vanguard Developed Markets Index Plus           | \$<br>138,178,296   | 4.3%       |            | 1,775             | 17.8%          | (42) | 3.6%            | (36) | 8.4%            | (57) | 4.6%            | (40) |
| Vanguard Spliced Developed ex U.S. Index        |                     |            |            |                   | 18.0%          | (40) | 3.6%            | (36) | 8.4%            | (58) | 4.6%            | (40) |
| Vanguard Target Retirement 2050 Trust Plus      | \$<br>121,384,248   | 3.8%       |            | 632               | 20.3%          | (48) | 5.0%            | (46) | 11.0%           | (42) | 8.1%            | (24) |
| Vanguard Target 2050 Composite Index            |                     |            |            |                   | 20.5%          | (41) | 5.3%            | (34) | 11.4%           | (25) | 8.3%            | (12) |
| TIAA Traditional - RCP                          | \$<br>114,710,086   | 3.6%       |            | 613               | 4.0%           | (6)  | 3.4%            | (1)  | 3.4%            | (1)  | 3.4%            | (1)  |
| Morningstar Stable Value Index                  |                     |            |            |                   | 2.9%           | (24) | 2.2%            | (17) | 2.2%            | (13) | 2.1%            | (16) |
| Vanguard Target Retirement 2025 Trust Plus      | \$<br>112,999,353   | 3.5%       |            | 240               | 14.6%          | (10) | 2.1%            | (33) | 7.7%            | (30) | 6.2%            | (9)  |
| Vanguard Target 2025 Composite Index            |                     |            |            |                   | 14.7%          | (5)  | 2.4%            | (14) | 8.0%            | (7)  | 6.4%            | (1)  |
| Total                                           | \$<br>1,762,834,612 | 55.4%      |            |                   |                |      |                 |      |                 |      |                 |      |