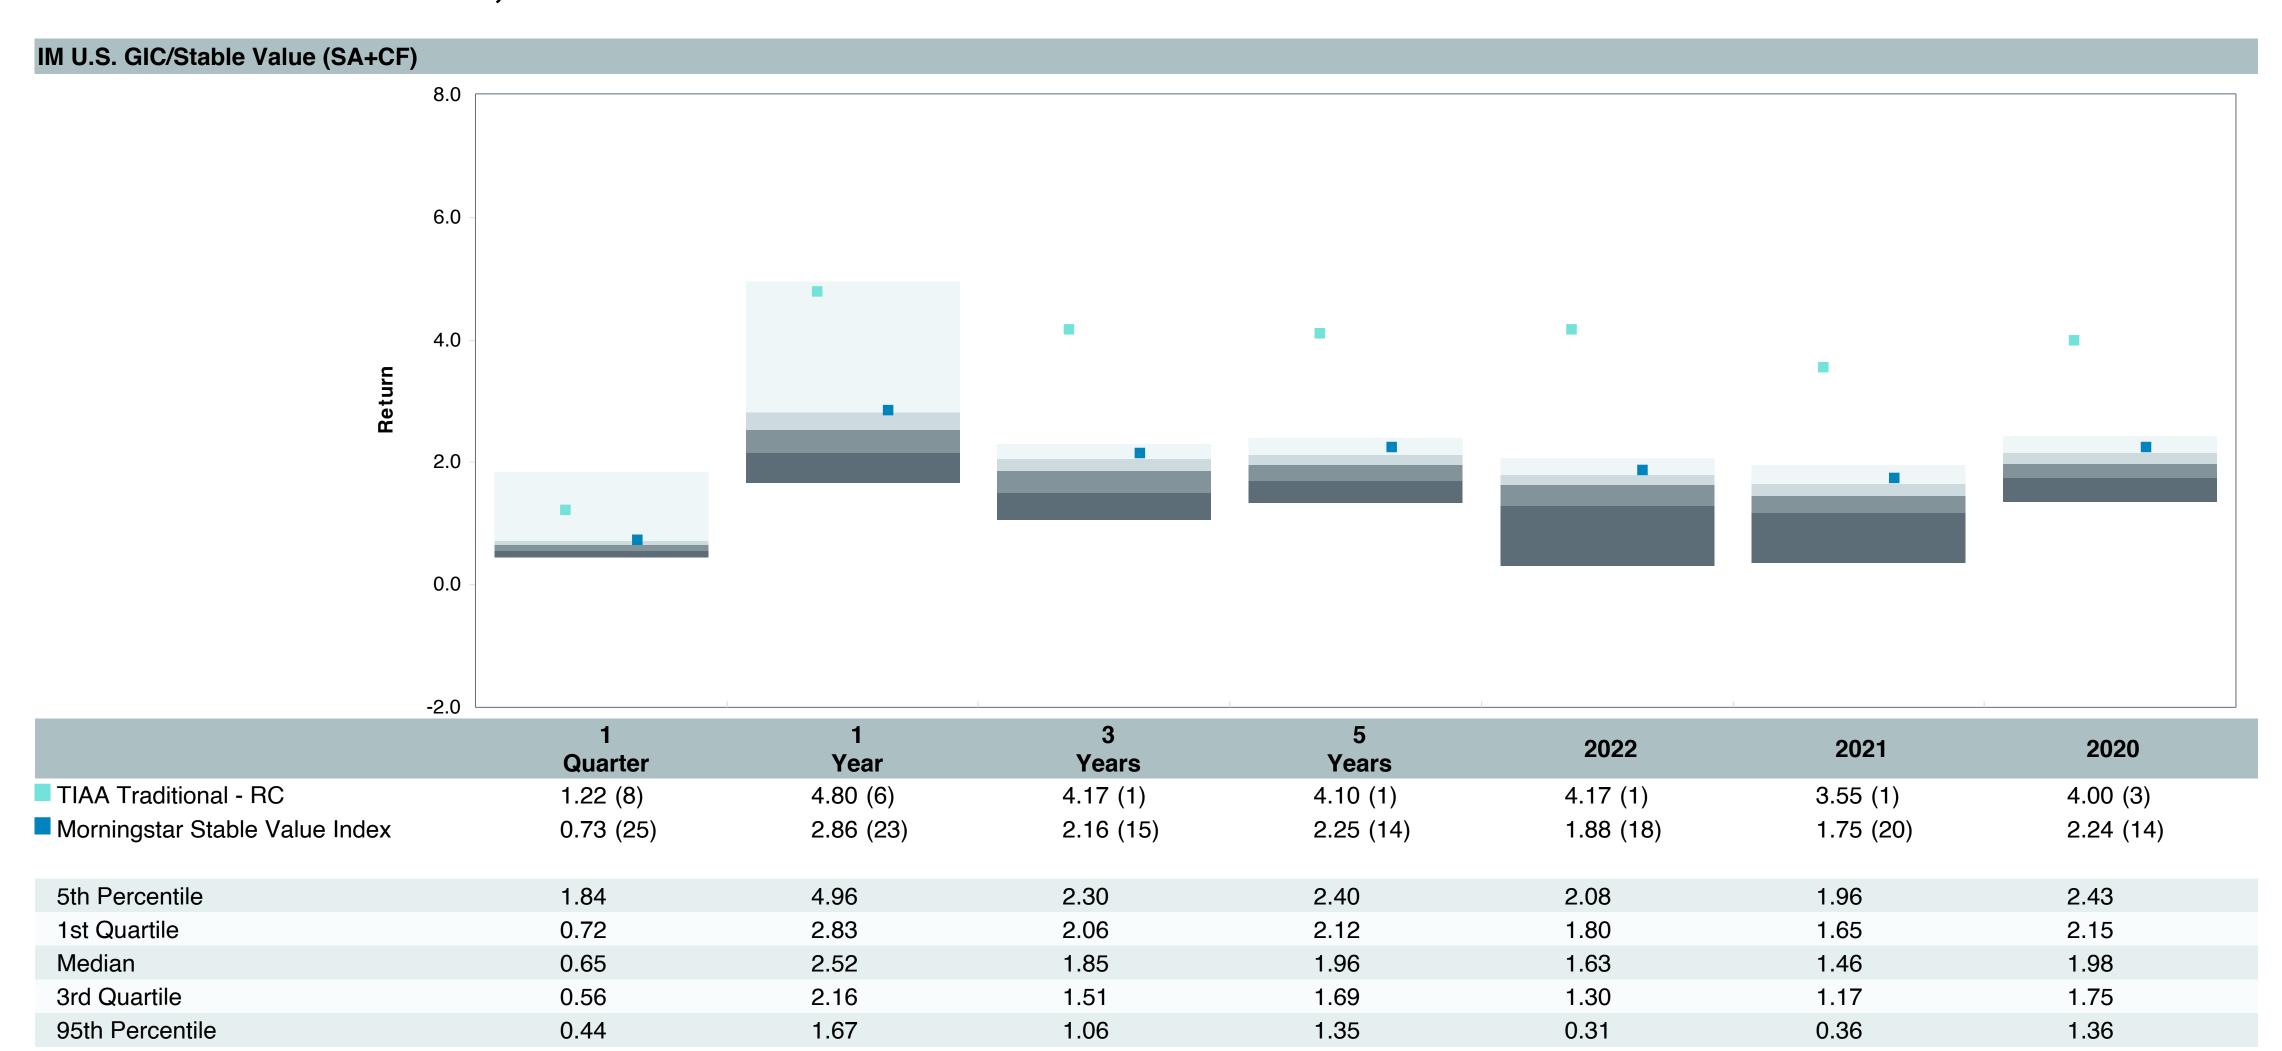

# **Total Plan Top Ten Based on Assets**

|                                                 |                     |            |            |                   | Traili<br>1 Ye | •    | Traili<br>3 Yea | •    | Traili<br>5 Yea | •    | Traili<br>10 Ye | •    |
|-------------------------------------------------|---------------------|------------|------------|-------------------|----------------|------|-----------------|------|-----------------|------|-----------------|------|
| Investment Fund                                 | Assets              | % of Total | Watch List | # of participants | Return         | Rank | Return          | Rank | Return          | Rank | Return          | Rank |
| Vanguard Institutional Index Fund - Instl. Plus | \$<br>292,814,263   | 9.2%       |            | 2,069             | 26.3%          | (23) | 10.0%           | (15) | 15.7%           | (13) | 12.0%           | (1)  |
| S&P 500 Index                                   |                     |            |            |                   | 26.3%          | (12) | 10.0%           | (2)  | 15.7%           | (4)  | 12.0%           | (1)  |
| TIAA Traditional - RC                           | \$<br>240,296,906   | 7.5%       |            | 1,138             | 4.8%           | (6)  | 4.2%            | (1)  | 4.1%            | (1)  | 4.2%            | (1)  |
| Morningstar Stable Value Index                  |                     |            |            |                   | 2.9%           | (24) | 2.2%            | (17) | 2.2%            | (13) | 2.1%            | (16) |
| Vanguard Target Retirement 2040 Trust Plus      | \$<br>198,021,028   | 6.2%       |            | 528               | 18.4%          | (53) | 4.1%            | (64) | 10.1%           | (49) | 7.6%            | (22) |
| Vanguard Target 2040 Composite Index            |                     |            |            |                   | 18.6%          | (49) | 4.4%            | (44) | 10.4%           | (28) | 7.9%            | (10) |
| Vanguard Target Retirement 2035 Trust Plus      | \$<br>197,146,325   | 6.2%       |            | 459               | 17.2%          | (35) | 3.4%            | (50) | 9.3%            | (53) | 7.2%            | (15) |
| Vanguard Target 2035 Composite Index            |                     |            |            |                   | 17.4%          | (31) | 3.7%            | (28) | 9.6%            | (23) | 7.4%            | (7)  |
| Vanguard Target Retirement 2045 Trust Plus      | \$<br>179,952,924   | 5.7%       |            | 618               | 19.6%          | (46) | 4.8%            | (52) | 10.8%           | (41) | 8.0%            | (24) |
| Vanguard Target 2045 Composite Index            |                     |            |            |                   | 19.8%          | (43) | 5.0%            | (33) | 11.2%           | (28) | 8.3%            | (10) |
| Vanguard Target Retirement 2030 Trust Plus      | \$<br>167,331,184   | 5.3%       |            | 321               | 16.1%          | (14) | 2.8%            | (38) | 8.5%            | (48) | 6.7%            | (12) |
| Vanguard Target 2030 Composite Index            |                     |            |            |                   | 16.3%          | (12) | 3.0%            | (28) | 8.8%            | (13) | 6.9%            | (5)  |
| Vanguard Developed Markets Index Plus           | \$<br>138,178,296   | 4.3%       |            | 1,775             | 17.8%          | (42) | 3.6%            | (36) | 8.4%            | (57) | 4.6%            | (40) |
| Vanguard Spliced Developed ex U.S. Index        |                     |            |            |                   | 18.0%          | (40) | 3.6%            | (36) | 8.4%            | (58) | 4.6%            | (40) |
| Vanguard Target Retirement 2050 Trust Plus      | \$<br>121,384,248   | 3.8%       |            | 632               | 20.3%          | (48) | 5.0%            | (46) | 11.0%           | (42) | 8.1%            | (24) |
| Vanguard Target 2050 Composite Index            |                     |            |            |                   | 20.5%          | (41) | 5.3%            | (34) | 11.4%           | (25) | 8.3%            | (12) |
| TIAA Traditional - RCP                          | \$<br>114,710,086   | 3.6%       |            | 613               | 4.0%           | (6)  | 3.4%            | (1)  | 3.4%            | (1)  | 3.4%            | (1)  |
| Morningstar Stable Value Index                  |                     |            |            |                   | 2.9%           | (24) | 2.2%            | (17) | 2.2%            | (13) | 2.1%            | (16) |
| Vanguard Target Retirement 2025 Trust Plus      | \$<br>112,999,353   | 3.5%       |            | 240               | 14.6%          | (10) | 2.1%            | (33) | 7.7%            | (30) | 6.2%            | (9)  |
| Vanguard Target 2025 Composite Index            |                     |            |            |                   | 14.7%          | (5)  | 2.4%            | (14) | 8.0%            | (7)  | 6.4%            | (1)  |
| Total                                           | \$<br>1,762,834,612 | 55.4%      |            |                   |                |      |                 |      |                 |      |                 |      |