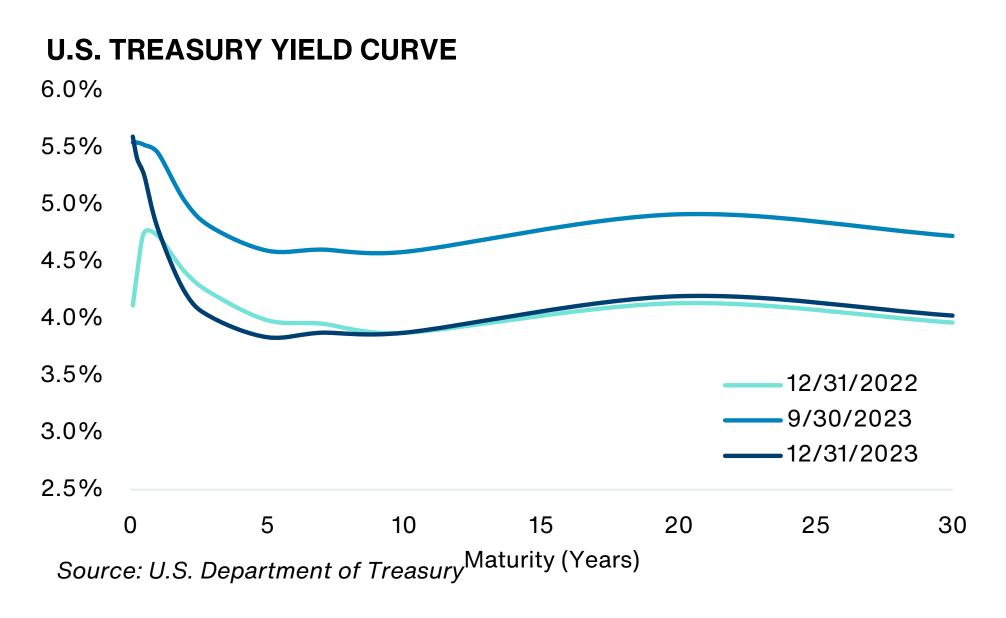

# **5 Year Comparative Performance**

### As of December 31, 2023

#### 5-yr Performance vs. Benchmark (Tiers II & III)