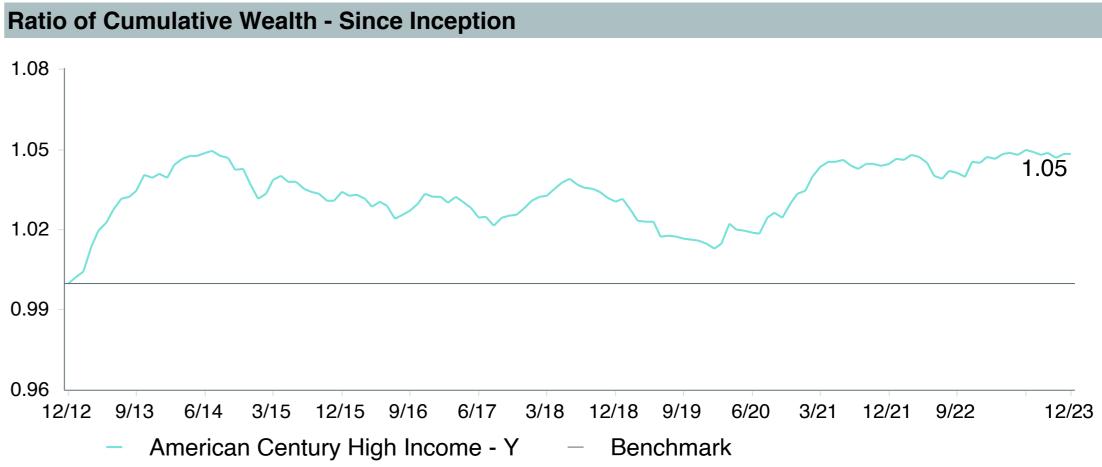

ker:                    | NPHIX                                          |
| Peer Group:                | IM U.S. High Yield Bonds (MF)                  |
| Benchmark:                 | ICE BofAML US High Yield Master II Constrained |
| Fund Inception:            | 12/28/2012                                     |
| Portfolio Manager:         | Team Managed                                   |
| Total Assets:              | \$315.90 Million                               |
| Total Assets Date:         | 12/31/2023                                     |
| Gross Expense:             | 0.58%                                          |
| Net Expense:               | 0.58%                                          |
| Turnover:                  | 31%                                            |









As of December 31, 2023



0.07

3.70

2.85

-13.65

2.54

4.06

9.12



95th Percentile

0.63





| 5 Years Historical Statistics                  |                  |                   |                      |           |                 |       |      |        |                    |                    |
|------------------------------------------------|------------------|-------------------|----------------------|-----------|-----------------|-------|------|--------|--------------------|--------------------|
|                                                | Active<br>Return | Tracking<br>Error | Information<br>Ratio | R-Squared | Sharpe<br>Ratio | Alpha | Beta | Return | Standard Deviation | Actual Correlation |
| American Century High Income - Y               | 0.34             |