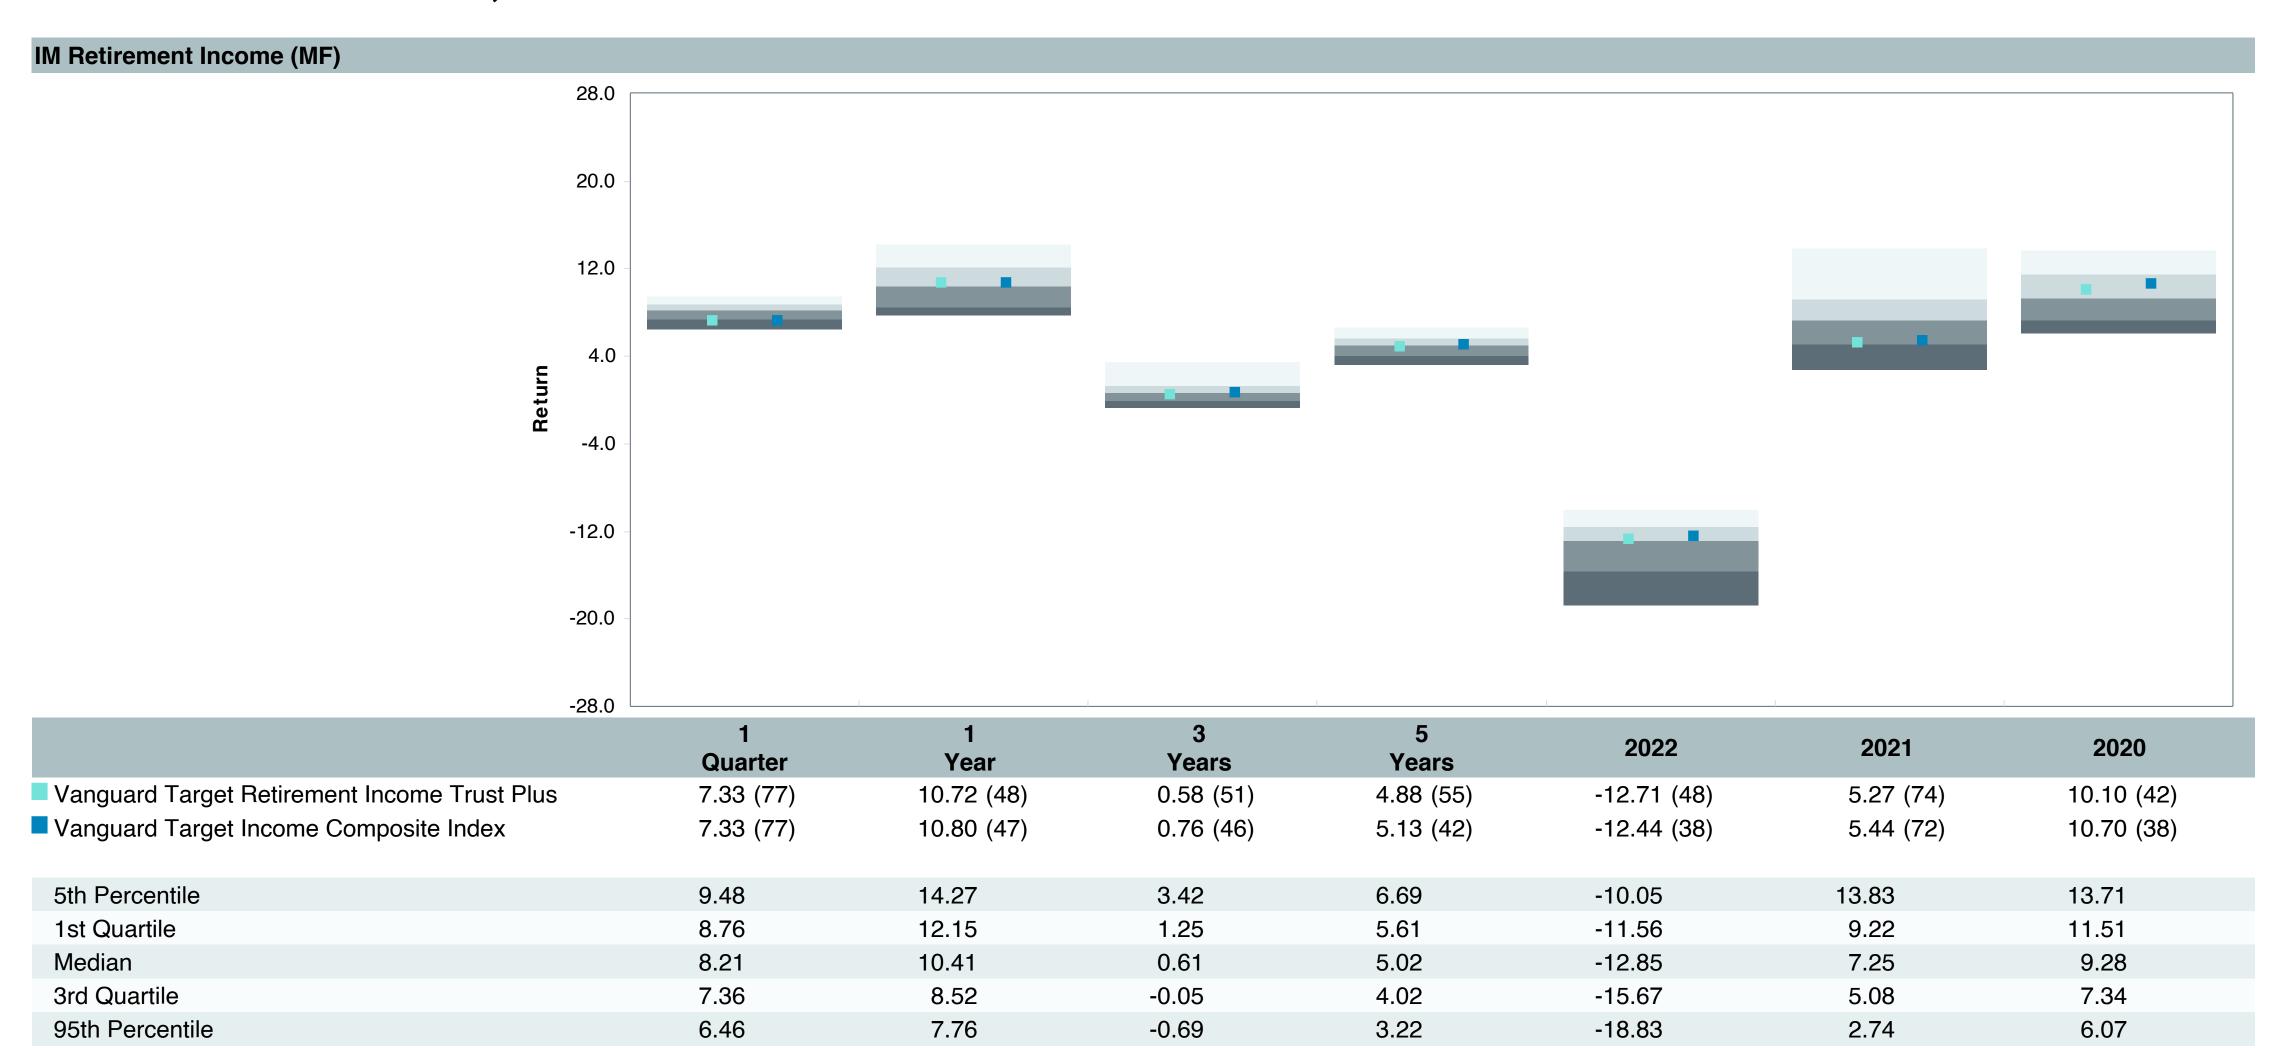

# Watch List – Tier I(a)

### As of December 31, 2023

|                                              |                                           |                                                        |                                                            |                                        |                                       |                                      |                        | Watch Li               | st Status              |                        |
|----------------------------------------------|-------------------------------------------|--------------------------------------------------------|------------------------------------------------------------|----------------------------------------|---------------------------------------|--------------------------------------|------------------------|------------------------|------------------------|------------------------|
|                                              | 1. Underperformed During Trailing 5 Years | 2. Underperformed in 3 of 4 Trailing Calendar Quarters | 3. Diverged from Strategy and/or Portfolio Characteristics | 4. Adverse Change in Portfolio Manager | 5.<br>Weak Manager<br>Research Rating | 6. Significant Organizational Change | 4th<br>Quarter<br>2023 | 3rd<br>Quarter<br>2023 | 2nd<br>Quarter<br>2023 | 1st<br>Quarter<br>2023 |
| Vanguard Target Retirement Income Trust Plus | No                                        | No                                                     | No                                                         | No                                     | No (Buy)                              | No                                   |                        |                        |                        |                        |
| Vanguard Target Retirement 2020 Trust Plus   | Yes                                       | No                                                     | No                                                         | No                                     | No (Buy)                              | No                                   |                        |                        |                        |                        |
| Vanguard Target Retirement 2025 Trust Plus   | Yes                                       | No                                                     | No                                                         | No                                     | No (Buy)                              | No                                   |                        |                        |                        |                        |
| Vanguard Target Retirement 2030 Trust Plus   | Yes                                       | No                                                     | No                                                         | No                                     | No (Buy)                              | No                                   |                        |                        |                        |                        |
| Vanguard Target Retirement 2035 Trust Plus   | Yes                                       | No                                                     | No                                                         | No                                     | No (Buy)                              | No                                   |                        |                        |                        |                        |
| Vanguard Target Retirement 2040 Trust Plus   | Yes                                       | No                                                     | No                                                         | No                                     | No (Buy)                              | No                                   |                        |                        |                        |                        |
| Vanguard Target Retirement 2045 Trust Plus   | Yes                                       | No                                                     | No                                                         | No                                     | No (Buy)                              | No                                   |                        |                        |                        |                        |
| Vanguard Target Retirement 2050 Trust Plus   | Yes                                       | No                                                     | No                                                         | No                                     | No (Buy)                              | No                                   |                        |                        |                        |                        |
| Vanguard Target Retirement 2055 Trust Plus   | Yes                                       | No                                                     | No                                                         | No                                     | No (Buy)                              | No                                   |                        |                        |                        |                        |
| Vanguard Target Retirement 2060 Trust Plus   | Yes                                       | No                                                     | No                                                         | No                                     | No (Buy)                              | No                                   |                        |                        |                        |                        |
| Vanguard Target Retirement 2065 Trust Plus   | Yes                                       | No                                                     | No                                                         | No                                     | No (Buy)                              | No                                   |                        |                        |                        |                        |
| Vanguard Target Retirement 2070 Trust Plus*  | Yes                                       | No                                                     | No                                                         | No                                     | No (Buy)                              | No                                   |                        |                        |                        |                        |

Notes on Table: Changes in Watch List designations from the previous quarter are highlighted in red.

Negative tracking of greater than 0.2% constitutes underperformance for the Plan's target date retirement funds.

Yellow-Level Watch List. An investment fund goes on the Watch List with a yellow designation when two of the above occur, or when item numbers 4, 5, or 6 occur.

Orange-Level Watch List. An investment fund goes on the Watch List with an orange designation when it has been on the yellow watch list for two consecutive quarters or when three of the above occur.

Red-Level Watch List. An investment fund goes on the Watch List with a red designation when it has been on the orange watchlist for two consecutive quarters or when four of the above occur. When an investment fund is placed on the Watch List with a red designation, a formal fund review will be conducted and a recommendation for action will be made.

<sup>\*</sup> Since-inception returns were used since this fund does not have a trailing five-year return.