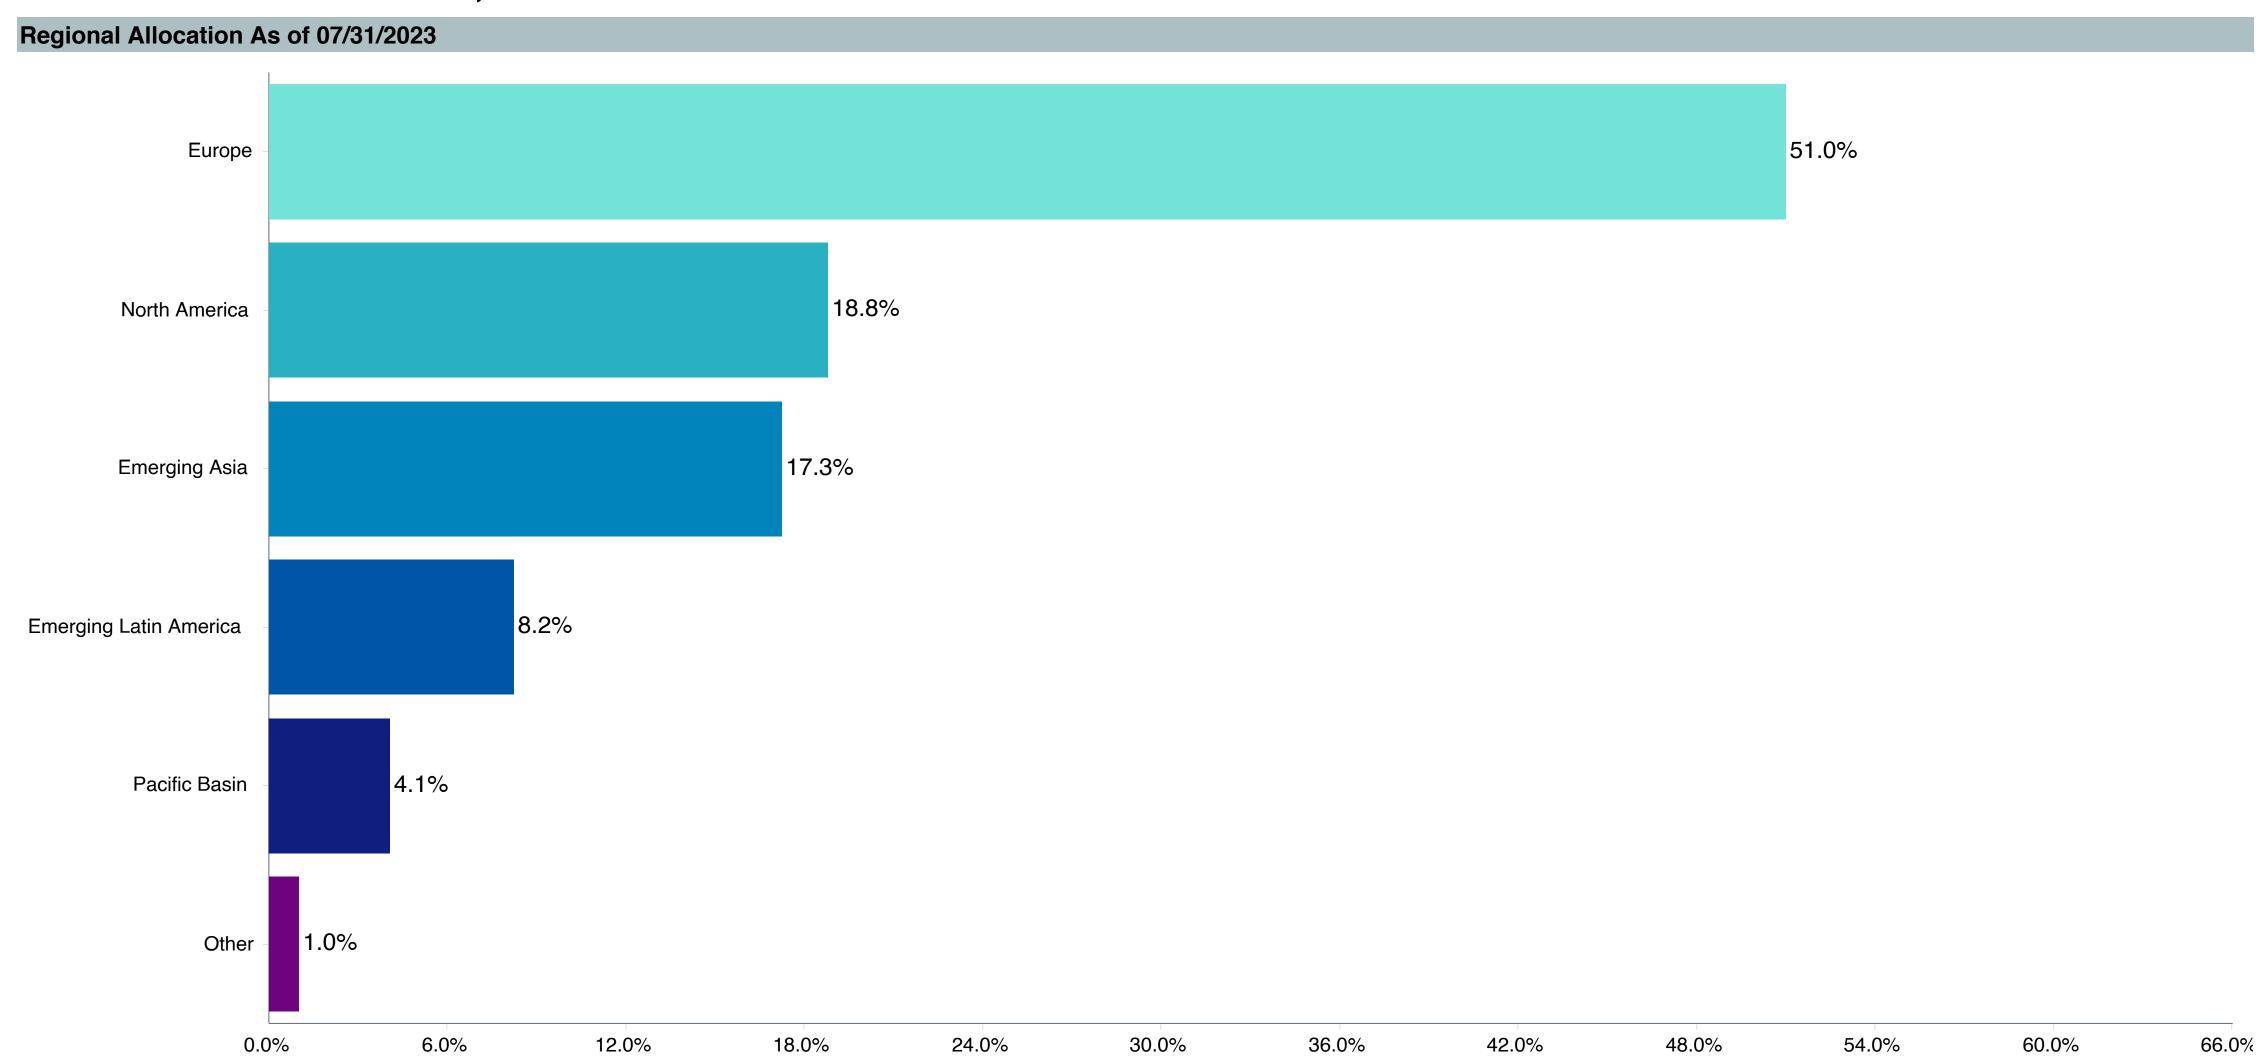

# **5 Year Comparative Performance**

### As of December 31, 2023

#### 5-yr Performance vs. Benchmark (Tiers II & III)