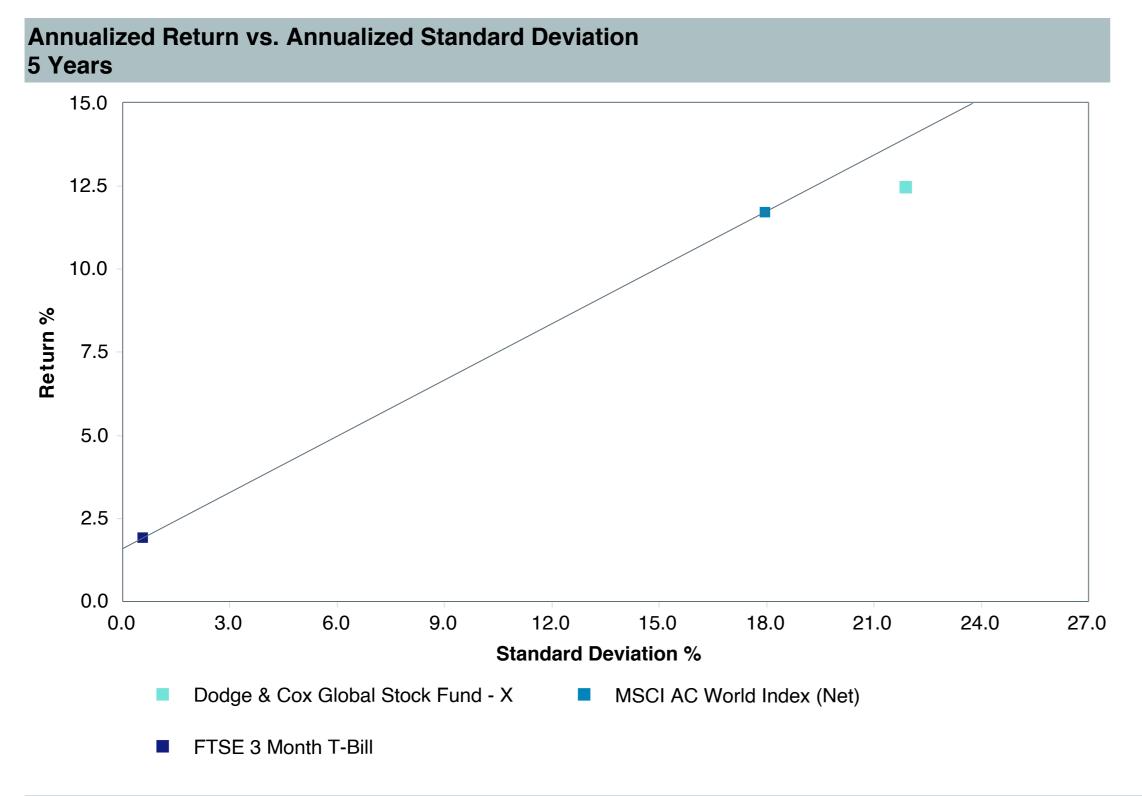

# **5 Year Comparative Performance**

### As of December 31, 2023

#### 5-yr Performance vs. Benchmark (Tiers II & III)