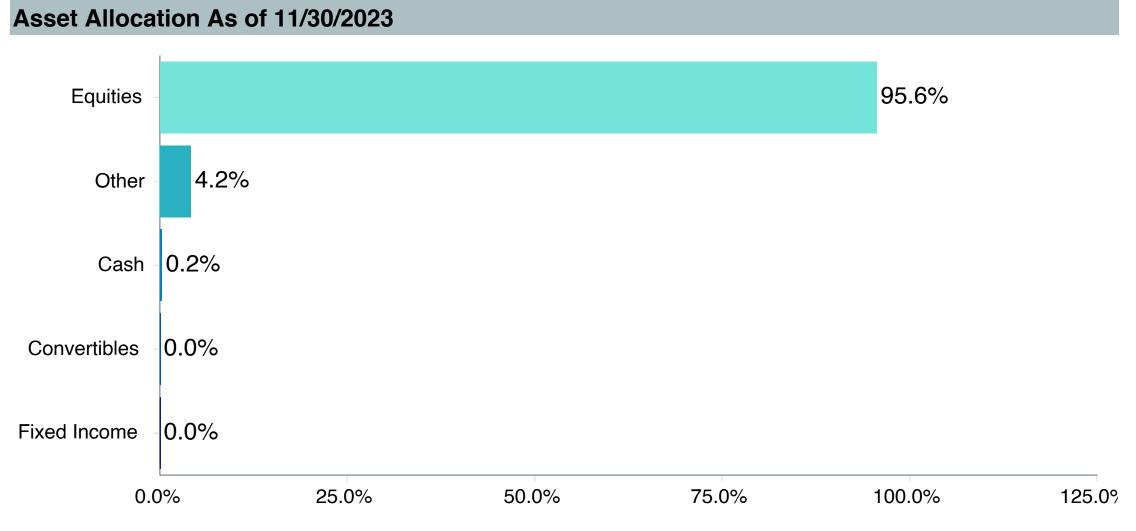

## **Asset Allocation Table**

|                                                |     | RPA           |        |           | TSA         |        |    | Pre-99     |        |           | 415(M)     |        |    | Medical Reside | nt     |    | Total         |        |
|------------------------------------------------|-----|---------------|--------|-----------|-------------|--------|----|------------|--------|-----------|------------|--------|----|----------------|--------|----|---------------|--------|
| Fund                                           |     | (\$)          | (%)    |           | (\$)        | (%)    |    | (\$)       | (%)    |           | (\$)       | (%)    |    | (\$)           | (%)    |    | (\$)          | (%)    |
| TIER 1(a): Target Retirement Funds             | \$  | 1,185,380,446 | 46.8%  | \$        | -           | 0.0%   | \$ | -          | 0.0%   | \$        | -          | 0.0%   | \$ | -              | 0.0%   | \$ | 1,185,380,446 | 37.2%  |
| Vanguard Target Retirement Income Trust Plus   | \$  | 48,113,338    | 1.9%   | \$        | -           | 0.0%   | \$ | -          | 0.0%   | \$        | -          | 0.0%   | \$ | -              | 0.0%   | \$ | 48,113,338    | 1.5%   |
| Vanguard Target Retirement 2020 Trust Plus     | \$  | 73,403,719    | 2.9%   | \$        | -           | 0.0%   | \$ | -          | 0.0%   | \$        | -          | 0.0%   | \$ | -              | 0.0%   | \$ | 73,403,719    | 2.3%   |
| Vanguard Target Retirement 2025 Trust Plus     | \$  | 112,999,353   | 4.5%   | \$        | -           | 0.0%   | \$ | -          | 0.0%   | \$        | -          | 0.0%   | \$ | -              | 0.0%   | \$ | 112,999,353   | 3.5%   |
| Vanguard Target Retirement 2030 Trust Plus     | \$  | 167,331,184   | 6.6%   | \$        | -           | 0.0%   | \$ | -          | 0.0%   | \$        | -          | 0.0%   | \$ | -              | 0.0%   | \$ | 167,331,184   | 5.3%   |
| Vanguard Target Retirement 2035 Trust Plus     | \$  | 197,146,325   | 7.8%   | \$        | -           | 0.0%   | \$ | -          | 0.0%   | \$        | -          | 0.0%   | \$ | -              | 0.0%   | \$ | 197,146,325   | 6.2%   |
| Vanguard Target Retirement 2040 Trust Plus     | \$  | 198,021,028   | 7.8%   | \$        | -           | 0.0%   | \$ | -          | 0.0%   | \$        | -          | 0.0%   | \$ | -              | 0.0%   | \$ | 198,021,028   | 6.2%   |
| Vanguard Target Retirement 2045 Trust Plus     | \$  | 179,952,924   | 7.1%   | \$        | -           | 0.0%   | \$ | -          | 0.0%   | \$        | -          | 0.0%   | \$ | -              | 0.0%   | \$ | 179,952,924   | 5.7%   |
| Vanguard Target Retirement 2050 Trust Plus     | \$  | 121,384,248   | 4.8%   | \$        | -           | 0.0%   | \$ | -          | 0.0%   | \$        | -          | 0.0%   | \$ | -              | 0.0%   | \$ | 121,384,248   | 3.8%   |
| Vanguard Target Retirement 2055 Trust Plus     | \$  | 59,878,888    | 2.4%   | \$        | -           | 0.0%   | \$ | -          | 0.0%   | \$        | -          | 0.0%   | \$ | -              | 0.0%   | \$ | 59,878,888    | 1.9%   |
| Vanguard Target Retirement 2060 Trust Plus     | \$  | 23,098,343    | 0.9%   | \$        | -           | 0.0%   | \$ | -          | 0.0%   | \$        | -          | 0.0%   | \$ | -              | 0.0%   | \$ | 23,098,343    | 0.7%   |
| Vanguard Target Retirement 2065 Trust Plus     | \$  | 3,949,365     | 0.2%   | \$        | -           | 0.0%   | \$ | -          | 0.0%   | \$        | -          | 0.0%   | \$ | -              | 0.0%   | \$ | 3,949,365     | 0.1%   |
| Vanguard Target Retirement 2070 Trust Plus     | \$  | 101,731       | 0.0%   | \$        | -           | 0.0%   | \$ | -          | 0.0%   | \$        | -          | 0.0%   | \$ | -              | 0.0%   | \$ | 101,731       | 0.0%   |
| TIER 1: Target Retirement Funds                | \$  | ,             | 0.0%   | \$        | 102,550,495 | 19.4%  | \$ | 12,648,888 | 0.5%   | \$        | 19,457,059 | 49.2%  | \$ | 40,033,849     | 84.3%  | \$ | 174,690,291   | 5.5%   |
| Vanguard Target Retirement Income - Inv.       | \$  | -             | 0.0%   | \$        | 10,338,295  | 0.4%   | \$ | 2,882,316  | 0.1%   | \$        | 1,439,909  | 3.6%   | \$ | 65,625         | 0.1%   | \$ | 14,726,145    | 0.5%   |
| Vanguard Target Retirement 2020 - Inv.         | \$  | -             | 0.0%   | \$        | 11,171,247  | 2.1%   | \$ | 2,322,946  | 0.1%   | \$        | 2,227,402  | 5.6%   | \$ | 35,739         | 0.1%   | \$ | 15,757,334    | 0.5%   |
| Vanguard Target Retirement 2025 - Inv.         | \$  | -             | 0.0%   | \$        | 20,178,733  | 3.8%   | \$ | 2,750,880  | 0.1%   | \$        | 3,100,565  | 7.8%   | \$ | 154,330        | 0.3%   | \$ | 26,184,508    | 0.8%   |
| Vanguard Target Retirement 2030 - Inv.         | \$  | -             | 0.0%   | \$        | 18,478,831  | 3.5%   | \$ | 2,983,684  | 0.1%   | \$        | 3,156,700  | 8.0%   | \$ | 418,479        | 0.9%   | \$ | 25,037,693    | 0.8%   |
| Vanguard Target Retirement 2035 - Inv.         | \$  | -             | 0.0%   | \$        | 13,681,164  | 2.6%   | \$ | 1,001,497  | 0.0%   | \$        | 2,132,778  | 5.4%   | \$ | 1,365,546      | 2.9%   | \$ | 18,180,984    | 0.6%   |
| Vanguard Target Retirement 2040 - Inv.         | \$  | -             | 0.0%   | \$        | 12,850,090  | 2.4%   | \$ | 504,088    | 0.0%   | \$        | 3,947,583  | 10.0%  | \$ | 3,111,178      | 6.6%   | \$ | 20,412,939    | 0.6%   |
| Vanguard Target Retirement 2045 - Inv.         | Ś   | -             | 0.0%   | Ś         | 6,605,376   | 1.3%   | Ś  | 122,480    | 0.0%   | Ś         | 1,851,607  | 4.7%   | \$ | 8,779,481      | 18.5%  | Ś  | 17,358,943    | 0.5%   |
| Vanguard Target Retirement 2050 - Inv.         | Ś   | -             | 0.0%   | Ś         | 5,220,265   | 1.0%   | Ś  | 45,896     | 0.0%   | İġ        | 1,179,981  | 3.0%   | \$ | 12,751,985     | 26.9%  | İ  | 19,198,127    | 0.6%   |
| Vanguard Target Retirement 2055 - Inv.         | \$  | -             | 0.0%   | \$        | 2,878,931   | 0.5%   | \$ | 14,073     | 0.0%   | \$        | 367,476    | 0.9%   | \$ | 10,734,997     | 22.6%  | \$ | 13,995,477    | 0.4%   |
| Vanguard Target Retirement 2060 - Inv.         | \$  | -             | 0.0%   | \$        | 932,717     | 0.2%   | \$ | ,<br>-     | 0.0%   | \$        | 33,140     | 0.1%   | \$ | 2,489,370      | 5.2%   | \$ | 3,455,227     | 0.1%   |
| Vanguard Target Retirement 2065 - Inv.         | \$  | -             | 0.0%   | \$        | 186,355     | 0.0%   | \$ | 21,028     | 0.0%   | \$        | 15,090     | 0.0%   | \$ | 101,019        | 0.2%   | \$ | 323,491       | 0.0%   |
| Vanguard Target Retirement 2070 - Inv.         | \$  | -             | 0.0%   | \$        | 28,493      | 0.0%   | \$ | ,<br>-     | 0.0%   | \$        | 4,830      | 0.0%   | \$ | 26,100         | 0.1%   | \$ | 59,423        | 0.0%   |
| TIER 2: Core Funds                             | \$  | 1,316,660,267 | 52.0%  | \$        | 419,141,346 | 79.4%  | \$ | 23,633,628 | 0.9%   | \$        | 19,920,601 | 50.4%  | \$ | 7,429,780      | 15.7%  | \$ | 1,786,785,622 | 56.1%  |
| Vanguard Total Bond Market Index Fund          | \$  | 53,761,254    | 2.1%   | \$        | 28,374,943  | 5.4%   | \$ | 1,366,462  | 0.1%   | \$        | 909,841    | 2.3%   | \$ | 183,047        | 0.4%   | \$ | 84,595,547    | 2.7%   |
| Vanguard Total International Bond Index Fund   | \$  | 6,821,975     | 0.3%   | \$        | 4,415,259   | 0.8%   | \$ | 240,984    | 0.0%   | \$        | 176,677    | 0.4%   | \$ | 27,318         | 0.1%   | \$ | 11,682,212    | 0.4%   |
| Vanguard Total Stock Market Index Fund         | \$  | 70,472,382    | 2.8%   | \$        | 17,181,101  | 3.3%   | \$ | 898,016    | 0.0%   | \$        | 590,229    | 1.5%   | \$ | 1,110,252      | 2.3%   | \$ | 90,251,980    | 2.8%   |
| Vanguard Institutional Index Fund              | \$  | 219,841,099   | 8.7%   | \$        | 65,055,919  | 12.3%  | \$ | 3,180,739  | 0.1%   | \$        | 3,362,587  | 8.5%   | \$ | 1,373,919      | 2.9%   | \$ | 292,814,263   | 9.2%   |
| Vanguard FTSE Social Index Fund                | \$  | 11,476,291    | 0.5%   | \$        | 1,593,104   | 0.3%   | \$ | 116,659    | 0.0%   | \$        | 322,573    | 0.8%   | \$ | 176,594        | 0.4%   | \$ | 13,685,220    | 0.4%   |
| Vanguard Extended Market Index Fund            | \$  | 69,294,088    | 2.7%   | \$        | 19,641,260  | 3.7%   | \$ | 1,264,637  | 0.0%   | \$        | 793,370    | 2.0%   | \$ | 347,917        | 0.7%   | \$ | 91,341,272    | 2.9%   |
| Vanguard Total International Stock Index       | \$  | 12,359,046    | 0.5%   | \$        | 3,129,410   | 0.6%   | \$ | 384,372    | 0.0%   | \$        | 412,560    | 1.0%   | \$ | 63,798         | 0.1%   | \$ | 16,349,187    | 0.5%   |
| Vanguard Developed Market Index Fund           | \$  | 101,628,646   | 4.0%   | \$        | 32,807,772  | 6.2%   | \$ | 1,935,769  | 0.1%   | \$        | 1,211,743  | 3.1%   | \$ | 594,366        | 1.3%   | \$ | 138,178,296   | 4.3%   |
| Vanguard Emerging Markets Stock Index Fund     | \$  | 47,820,979    | 1.9%   | \$        | 13,827,907  | 2.6%   | \$ | 839,849    | 0.0%   | \$        | 562,045    | 1.4%   | \$ | 303,623        | 0.6%   | \$ | 63,354,402    | 2.0%   |
| Vanguard Federal Money Market Fund             | \$  | 46,382,379    | 1.8%   | \$        | 7,923,180   | 1.5%   | \$ | 1,598,512  | 0.1%   | \$        | 1,411,218  | 3.6%   | \$ | 135,797        | 0.3%   | \$ | 57,451,087    | 1.8%   |
| T. Rowe Price Stable Value Common Trust Fund A | \$  | 19,520,579    | 0.8%   | \$        | -           | 0.0%   | \$ | -          | 0.0%   | \$        | -          | 0.0%   | \$ | -              | 0.0%   | \$ | 19,520,579    | 0.6%   |
| TIAA Traditional - RC                          | \$  | 231,705,964   | 9.2%   | \$        | -           | 0.0%   | \$ | 4,268,768  | 0.2%   | \$        | 3,901,078  | 9.9%   | \$ | 421,094        | 0.9%   | \$ | 240,296,906   | 7.5%   |
| TIAA Traditional - RCP                         | \$  | -             | 0.0%   | \$        | 114,710,086 | 21.7%  | \$ | -          | 0.0%   | \$        | -          | 0.0%   | \$ | -              | 0.0%   | \$ | 114,710,086   | 3.6%   |
| PIMCO Total Return Fund                        | \$  | 13,365,558    | 0.5%   | \$        | 7,664,604   | 1.5%   | \$ | 708,269    | 0.0%   | \$        | 510,419    | 1.3%   | \$ | 37,838         | 0.1%   | \$ | 22,286,687    | 0.7%   |
| DFA Inflation-Protected Securities Portfolio   | \$  | 28,716,410    | 1.1%   | \$        | 9,258,931   | 1.8%   | \$ | 781,682    | 0.0%   | \$        | 574,340    | 1.5%   | \$ | 121,760        | 0.3%   | \$ | 39,453,123    | 1.2%   |
| American Century High Income                   | \$  | 38,297,473    | 1.5%   | \$        | 13,833,164  | 2.6%   | \$ | 867,639    | 0.0%   | \$        | 955,290    | 2.4%   | \$ | 52,317         | 0.1%   | \$ | 54,005,883    | 1.7%   |
| T. Rowe Price Large Cap Growth Fund - I        | \$  | 53,178,611    | 2.1%   | \$        | 11,318,594  | 2.1%   | \$ | 366,197    | 0.0%   | \$        | 979,353    | 2.5%   | \$ | 617,791        | 1.3%   | \$ | 66,460,546    | 2.1%   |
| Diamond Hill Large Cap                         | \$  | 69,463,576    | 2.7%   | \$        | 19,348,265  | 3.7%   | \$ | 1,231,785  | 0.0%   | \$        | 969,693    | 2.5%   | \$ | 490,661        | 1.0%   | \$ | 91,503,981    | 2.9%   |
| William Blair Small/Mid Cap Growth Fund        | \$  | 34,542,215    | 1.4%   | \$        | 5,938,636   | 1.1%   | \$ | 362,566    | 0.0%   | \$        | 425,123    | 1.1%   | \$ | 178,009        | 0.4%   | \$ | 41,446,549    | 1.3%   |
| DFA U.S. Targeted Value                        | \$  | 58,879,897    | 2.3%   | \$        | 15,348,121  | 2.9%   | \$ | 1,010,167  | 0.0%   | \$        | 557,587    | 1.4%   | \$ | 361,271        | 0.8%   | \$ | 76,157,043    | 2.4%   |
| Dodge & Cox Global Stock Fund                  | \$  | 49,467,747    | 2.0%   | \$        | 10,342,397  | 2.0%   | \$ | 780,272    | 0.0%   | \$        | 322,147    | 0.8%   | \$ | 335,271        | 0.7%   | \$ | 61,247,833    | 1.9%   |
| GQG International Opportunities Fund           | \$  | 45,527,897    | 1.8%   | <b>\$</b> | 8,226,857   | 1.6%   | Ş  | 703,806    | 0.0%   | \$        | 415,752    | 1.1%   | \$ | 246,942        | 0.5%   | \$ | 55,121,254    | 1.7%   |
| Cohen & Steers Instl Realty Shares             | Ş., | 34,136,200    | 1.3%   | \$        | 9,201,837   | 1.7%   | Ş  | 726,477    | 0.0%   | <b>\$</b> | 556,975    | 1.4%   | Ş  | 250,194        | 0.5%   | Ş  | 44,871,683    | 1.4%   |
| TIER 3: Mutual Fund Window                     | \$  | 30,246,043    | 1.2%   | \$        | 6,462,432   | 1.2%   | \$ | 186,697    | 0.0%   | \$        | 143,251    | 0.4%   | \$ | 10,938         | 0.0%   | \$ | 37,049,362    | 1.2%   |
|                                                |     |               |        |           |             |        |    |            |        |           |            |        |    |                |        |    |               |        |
| Total                                          | \$  | 2,532,286,756 | 100.0% | Ş         | 528,154,273 | 100.0% | \$ | 36,469,214 | 100.0% | \$        | 39,520,911 | 100.0% | \$ | 47,474,567     | 100.0% | Ş  | 3,183,905,721 | 100.0% |