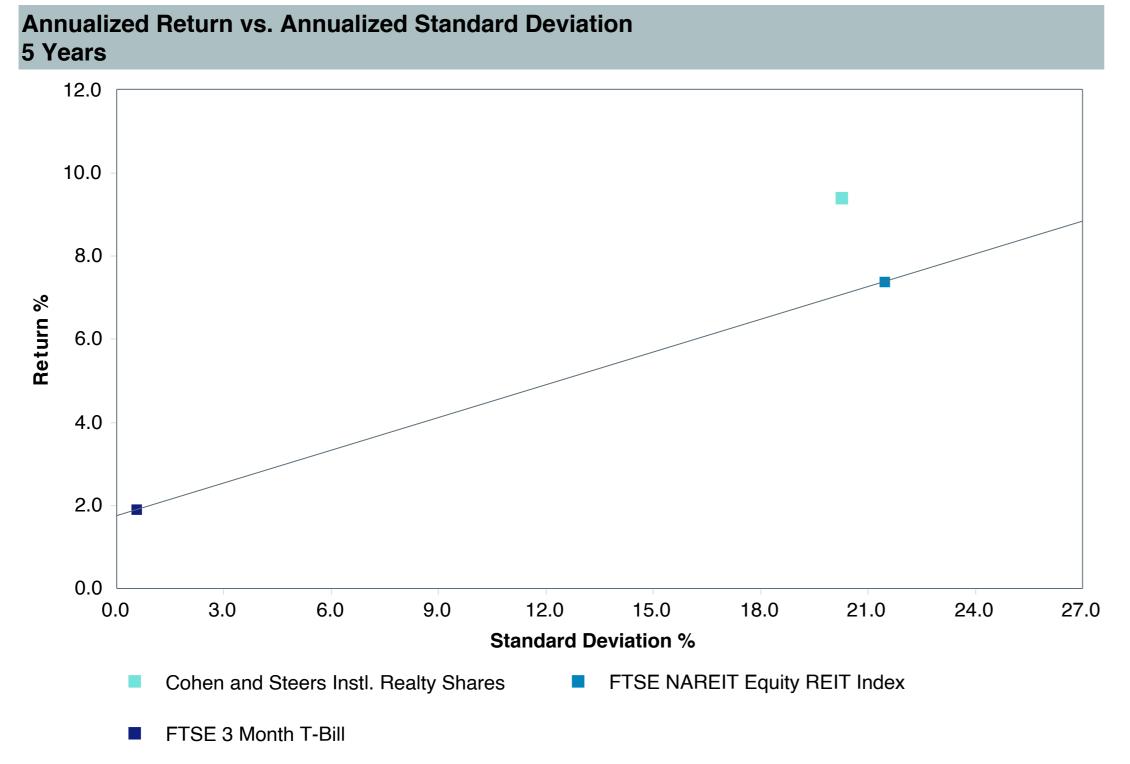

# **5 Year Comparative Performance**

### As of December 31, 2023

#### 5-yr Performance vs. Benchmark (Tiers II & III)