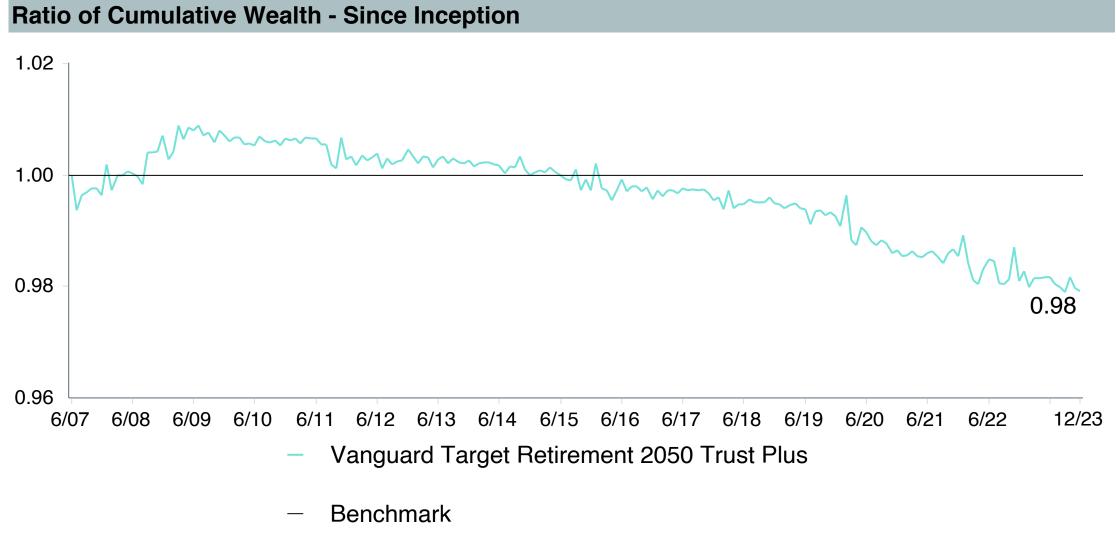

ement 2050 Trust Plus Performance Summary

| <b>Account Informat</b> | Account Information                        |  |  |  |  |  |  |  |
|-------------------------|--------------------------------------------|--|--|--|--|--|--|--|
| Account Name            | Vanguard Target Retirement 2050 Trust Plus |  |  |  |  |  |  |  |
| Inception Date          | 08/31/2011                                 |  |  |  |  |  |  |  |
| Account Structure       | Collective Investment Trust                |  |  |  |  |  |  |  |
| Asset Class             | Global Target Date                         |  |  |  |  |  |  |  |
| Benchmark               | Vanguard Target 2050 Composite Index       |  |  |  |  |  |  |  |
| Peer Group              | IM Mixed-Asset Target 2050 (MF)            |  |  |  |  |  |  |  |















| 5 Years Historical Statistics              |                  |                   |                      |           |                 |       |      |        |                    |                    |
|--------------------------------------------|------------------|-------------------|----------------------|-----------|-----------------|-------|------|--------|--------------------|--------------------|
|                                            | Active<br>Return | Tracking<br>Error | Information<br>Ratio | R-Squared | Sharpe<br>Ratio | Alpha | Beta | Return | Standard Deviation | Actual Correlation |
| Vanguard Target Retirement 2050 Trust Plus | -0.30            | 0.79              | -0.37                | 1.00      | 0.60            | -0.38 | 1.01 | 11.02  | 16.77