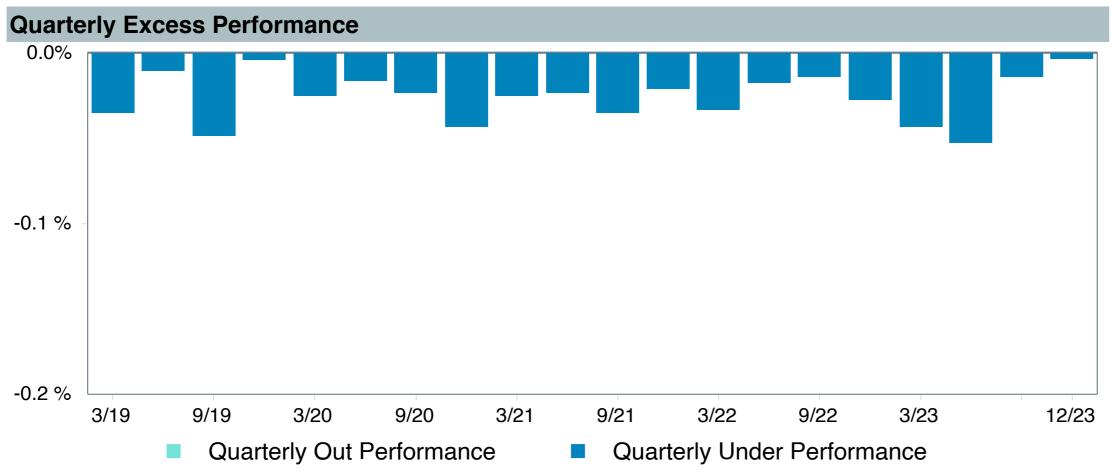

# **5 Year Comparative Performance**

### As of December 31, 2023

#### 5-yr Performance vs. Benchmark (Tiers II & III)