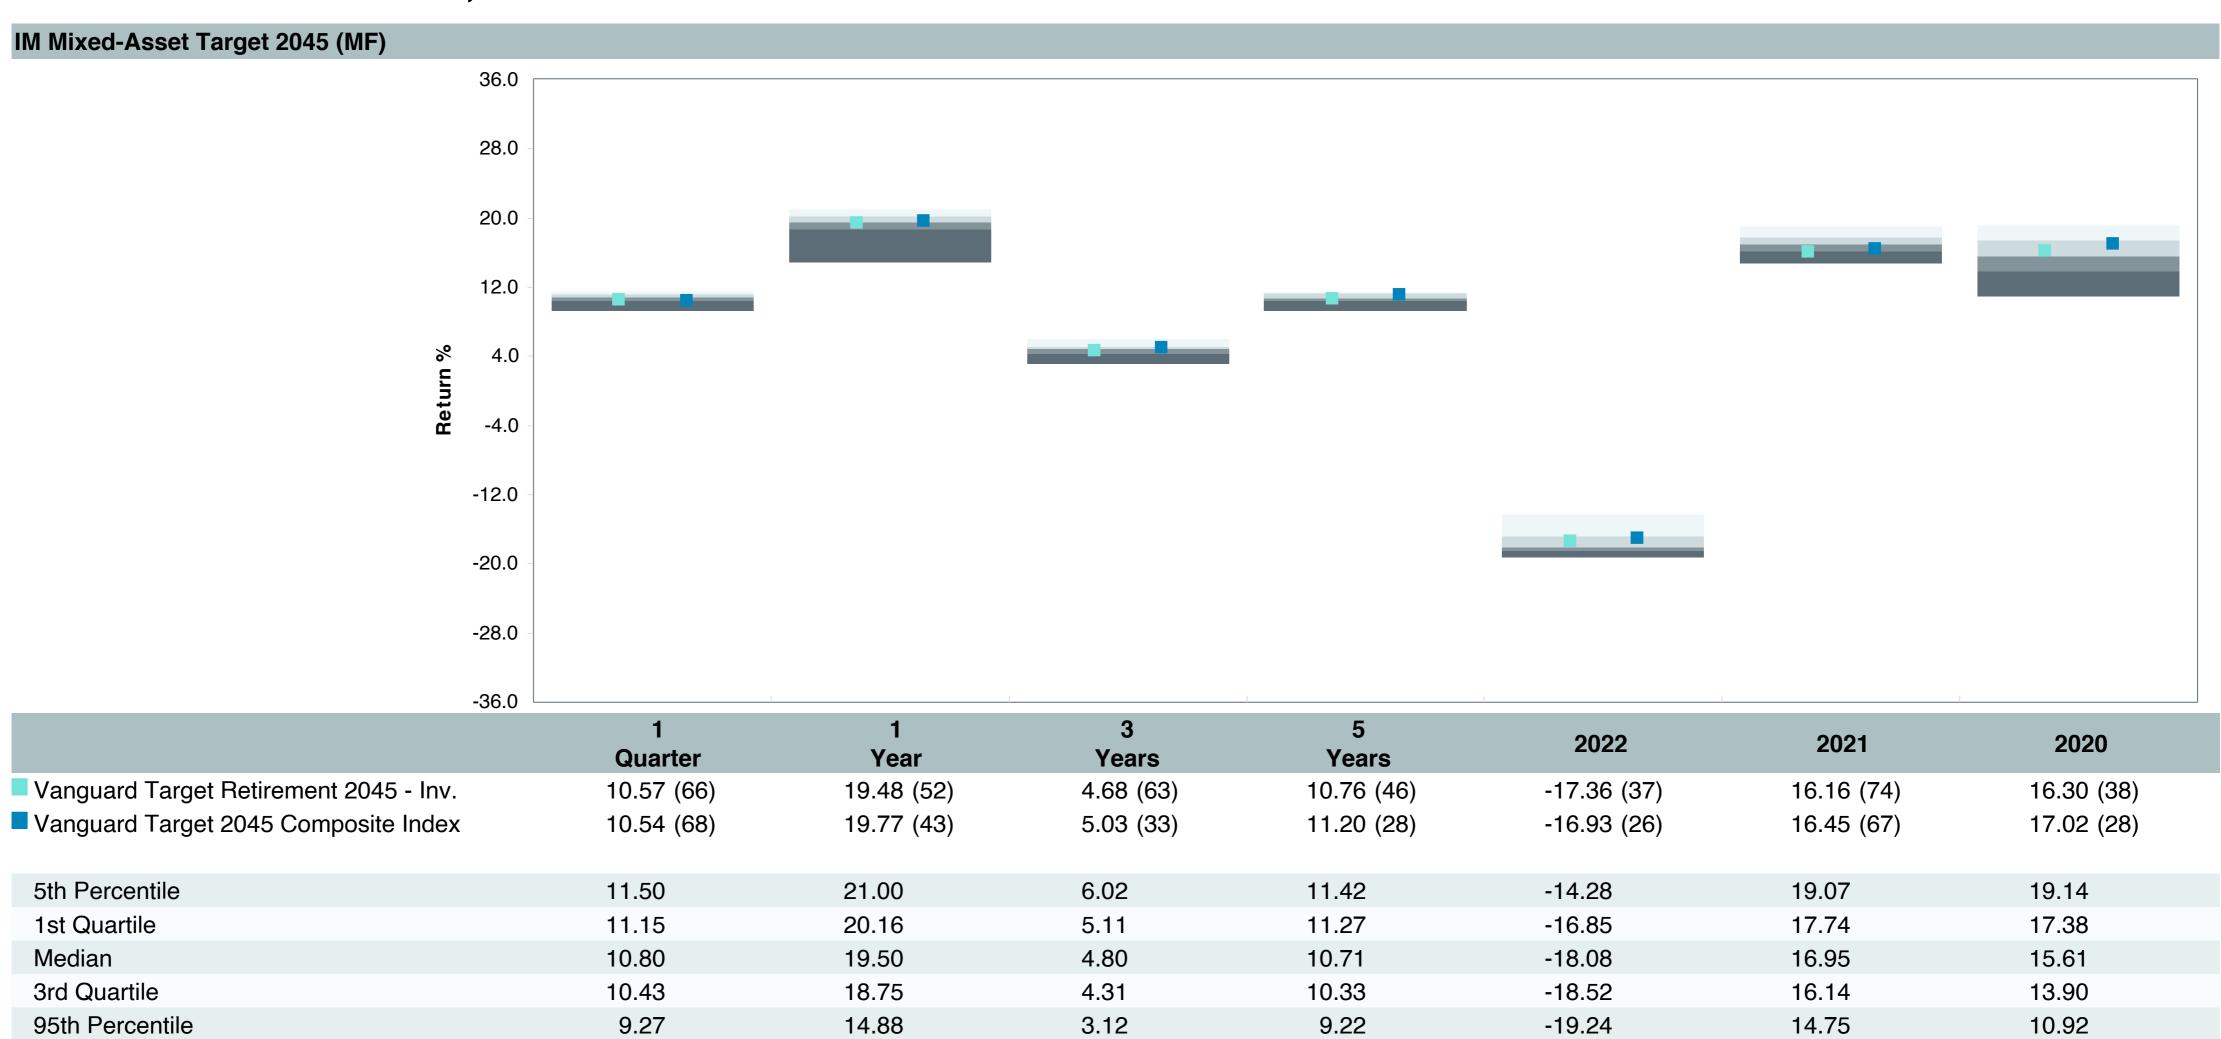

45;Inv (VTIVX)     |
| Fund Family:               | Vanguard                             |
| Ticker:                    | VTIVX                                |
| Peer Group:                | IM Mixed-Asset Target 2045 (MF)      |
| Benchmark:                 | Vanguard Target 2045 Composite Index |
| Fund Inception:            | 10/27/2003                           |
| Portfolio Manager:         | Team Managed                         |
| Total Assets:              | \$72,507.10 Million                  |
| Total Assets Date:         | 11/30/2023                           |
| Gross Expense:             | 0.08%                                |
| Net Expense:               | 0.08%                                |
| Turnover:                  | 1%                                   |

















| 5 Years Historical Statistics          |                  |                   |                      |           |                 |       |      |        |                    |                    |
|----------------------------------------|------------------|-------------------|----------------------|-----------|-----------------|-------|------|--------|--------------------|--------------------|
|                                        | Active<br>Return | Tracking<br>Error | Information<br>Ratio | R-Squared | Sharpe<br>Ratio | Alpha | Beta | Return | Standard Deviation | Actual Correlation |
| Vanguard Target Retirement 2045 - Inv. | -0.37            | 0.78              | -0.48                | 1.00      | 0.59            | -0.47 | 1.01 | 10.76  | 16.56              | 1.00