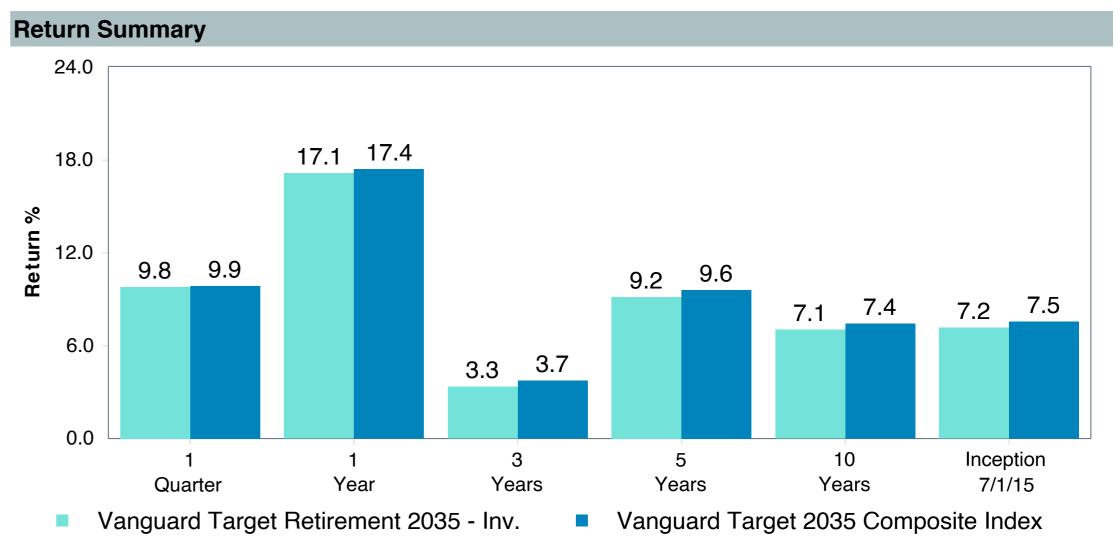

# **5 Year Comparative Performance**

### As of December 31, 2023

#### 5-yr Performance vs. Benchmark (Tiers II & III)

# **Total Plan Top Ten Based on Assets**

|                                                 |                     |            |            |                   | Traili<br>1 Ye | •    | Traili<br>3 Yea | •    | Traili<br>5 Yea | •    | Traili<br>10 Ye | •    |
|-------------------------------------------------|---------------------|------------|------------|-------------------|----------------|------|-----------------|------|-----------------|------|-----------------|------|
| Investment Fund                                 | Assets              | % of Total | Watch List | # of participants | Return         | Rank | Return          | Rank | Return          | Rank | Return          | Rank |
| Vanguard Institutional Index Fund - Instl. Plus | \$<br>292,814,263   | 9.2%       |            | 2,069             | 26.3%          | (23) | 10.0%           | (15) | 15.7%           | (13) | 12.0%           | (1)  |
| S&P 500 Index                                   |                     |            |            |                   | 26.3%          | (12) | 10.0%           | (2)  | 15.7%           | (4)  | 12.0%           | (1)  |
| TIAA Traditional - RC                           | \$<br>240,296,906   | 7.5%       |            | 1,138             | 4.8%           | (6)  | 4.2%            | (1)  | 4.1%            | (1)  | 4.2%            | (1)  |
| Morningstar Stable Value Index                  |                     |            |            |                   | 2.9%           | (24) | 2.2%            | (17) | 2.2%            | (13) | 2.1%            | (16) |
| Vanguard Target Retirement 2040 Trust Plus      | \$<br>198,021,028   | 6.2%       |            | 528               | 18.4%          | (53) | 4.1%            | (64) | 10.1%           | (49) | 7.6%            | (22) |
| Vanguard Target 2040 Composite Index            |                     |            |            |                   | 18.6%          | (49) | 4.4%            | (44) | 10.4%           | (28) | 7.9%            | (10) |
| Vanguard Target Retirement 2035 Trust Plus      | \$<br>197,146,325   | 6.2%       |            | 459               | 17.2%          | (35) | 3.4%            | (50) | 9.3%            | (53) | 7.2%            | (15) |
| Vanguard Target 2035 Composite Index            |                     |            |            |                   | 17.4%          | (31) | 3.7%            | (28) | 9.6%            | (23) | 7.4%            | (7)  |
| Vanguard Target Retirement 2045 Trust Plus      | \$<br>179,952,924   | 5.7%       |            | 618               | 19.6%          | (46) | 4.8%            | (52) | 10.8%           | (41) | 8.0%            | (24) |
| Vanguard Target 2045 Composite Index            |                     |            |            |                   | 19.8%          | (43) | 5.0%            | (33) | 11.2%           | (28) | 8.3%            | (10) |
| Vanguard Target Retirement 2030 Trust Plus      | \$<br>167,331,184   | 5.3%       |            | 321               | 16.1%          | (14) | 2.8%            | (38) | 8.5%            | (48) | 6.7%            | (12) |
| Vanguard Target 2030 Composite Index            |                     |            |            |                   | 16.3%          | (12) | 3.0%            | (28) | 8.8%            | (13) | 6.9%            | (5)  |
| Vanguard Developed Markets Index Plus           | \$<br>138,178,296   | 4.3%       |            | 1,775             | 17.8%          | (42) | 3.6%            | (36) | 8.4%            | (57) | 4.6%            | (40) |
| Vanguard Spliced Developed ex U.S. Index        |                     |            |            |                   | 18.0%          | (40) | 3.6%            | (36) | 8.4%            | (58) | 4.6%            | (40) |
| Vanguard Target Retirement 2050 Trust Plus      | \$<br>121,384,248   | 3.8%       |            | 632               | 20.3%          | (48) | 5.0%            | (46) | 11.0%           | (42) | 8.1%            | (24) |
| Vanguard Target 2050 Composite Index            |                     |            |            |                   | 20.5%          | (41) | 5.3%            | (34) | 11.4%           | (25) | 8.3%            | (12) |
| TIAA Traditional - RCP                          | \$<br>114,710,086   | 3.6%       |            | 613               | 4.0%           | (6)  | 3.4%            | (1)  | 3.4%            | (1)  | 3.4%            | (1)  |
| Morningstar Stable Value Index                  |                     |            |            |                   | 2.9%           | (24) | 2.2%            | (17) | 2.2%            | (13) | 2.1%            | (16) |
| Vanguard Target Retirement 2025 Trust Plus      | \$<br>112,999,353   | 3.5%       |            | 240               | 14.6%          | (10) | 2.1%            | (33) | 7.7%            | (30) | 6.2%            | (9)  |
| Vanguard Target 2025 Composite Index            |                     |            |            |                   | 14.7%          | (5)  | 2.4%            | (14) | 8.0%            | (7)  | 6.4%            | (1)  |
| Total                                           | \$<br>1,762,834,612 | 55.4%      |            |                   |                |      |                 |      |                 |      |                 |      |