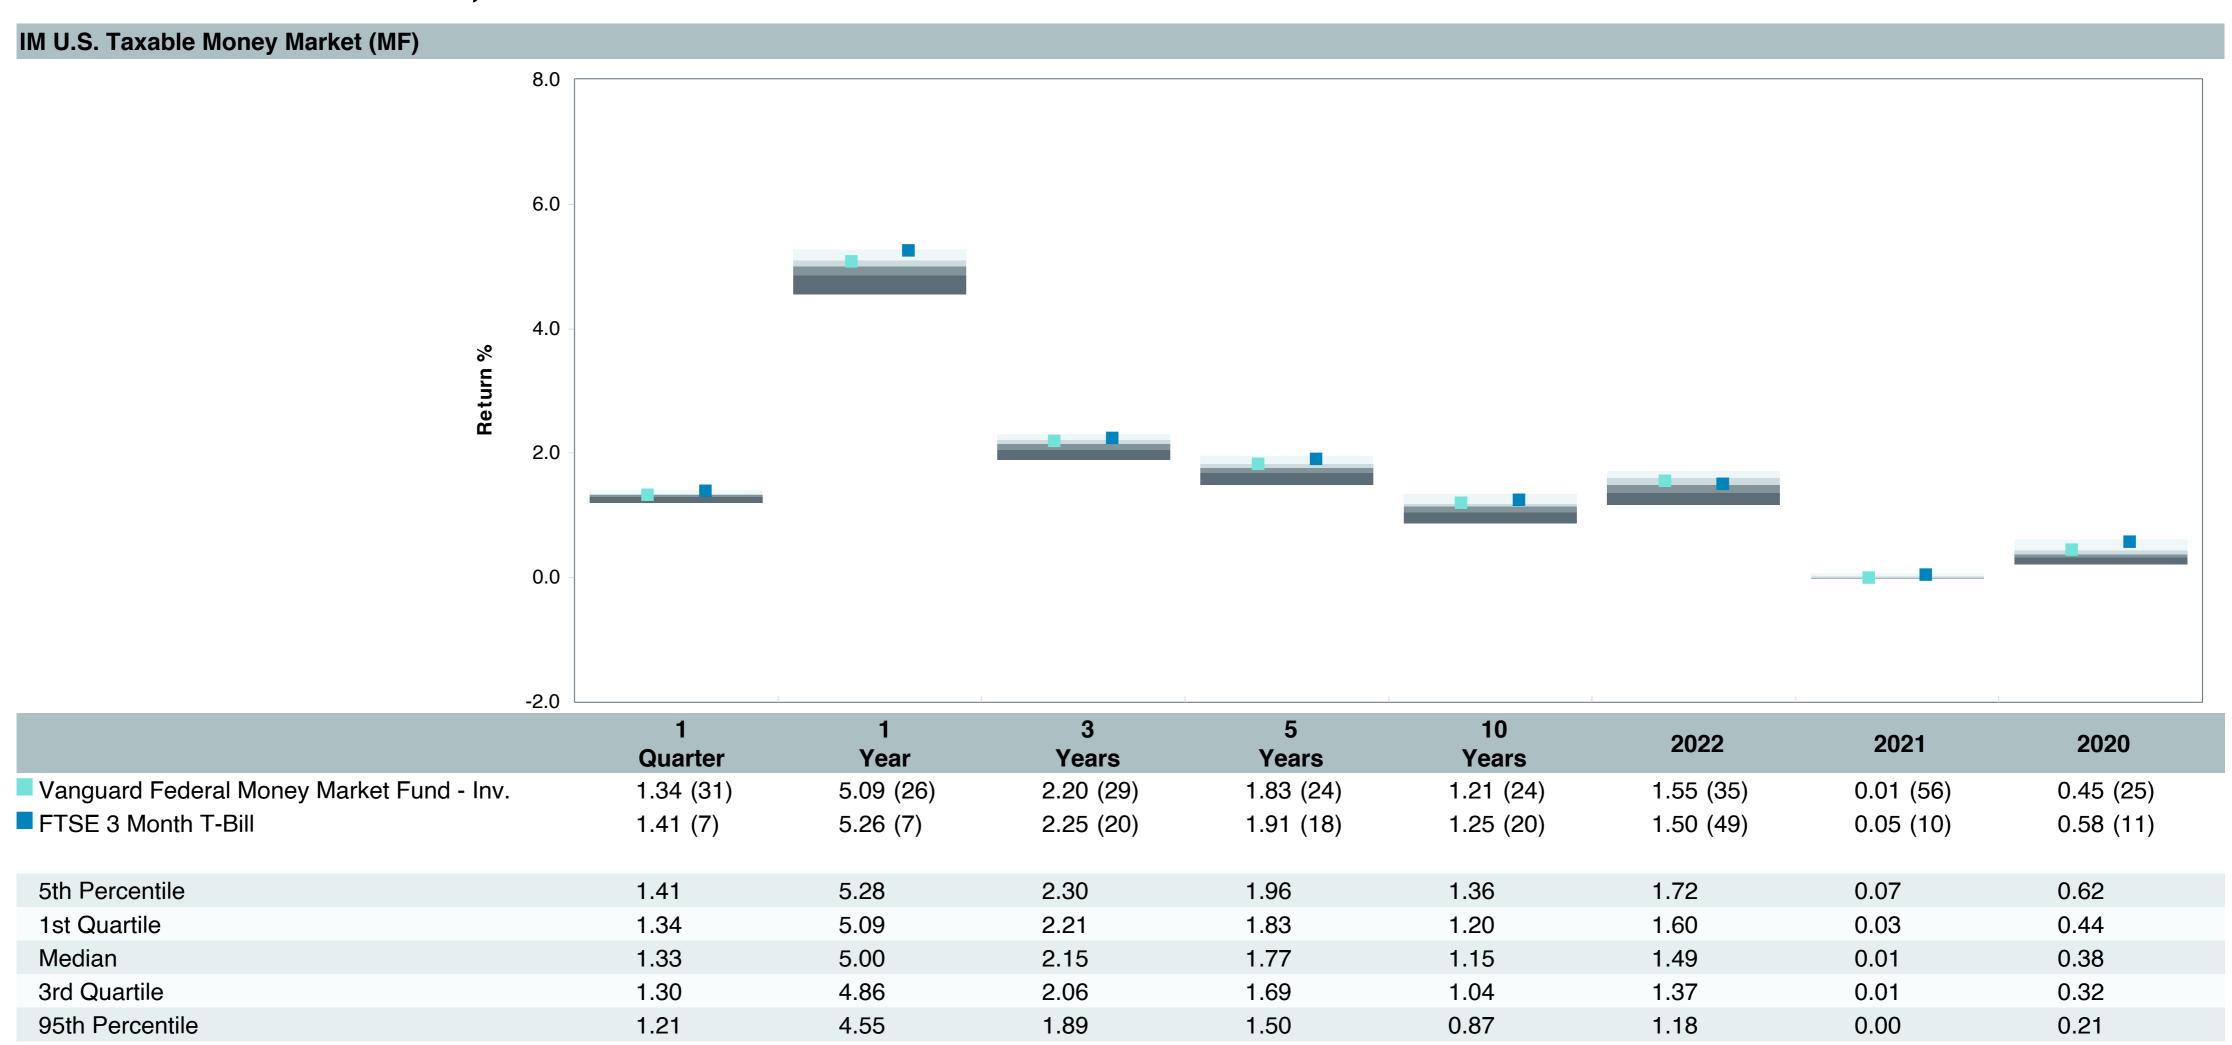

|  |  |  |
| Ticker:             | VMFXX                             |  |  |  |  |  |  |
| Peer Group:         | IM U.S. Taxable Money Market (MF) |  |  |  |  |  |  |
| Benchmark:          | FTSE 3 Month T-Bill               |  |  |  |  |  |  |
| Fund Inception:     | 07/13/1981                        |  |  |  |  |  |  |
| Portfolio Manager:  | John C. Lanius                    |  |  |  |  |  |  |
| Total Assets:       | \$276,488.30 Million              |  |  |  |  |  |  |
| Total Assets Date:  | 11/30/2023                        |  |  |  |  |  |  |
| Gross Expense:      | 0.11%                             |  |  |  |  |  |  |
| Net Expense:        | 0.11%                             |  |  |  |  |  |  |
| Turnover:           |                                   |  |  |  |  |  |  |

















| 5 Years Historical Statistics             |                  |                   |                      |           |                 |       |      |        |                    |                    |
|-------------------------------------------|------------------|-------------------|----------------------|-----------|-----------------|-------|------|--------|--------------------|--------------------|
|                                           | Active<br>Return | Tracking<br>Error | Information<br>Ratio | R-Squared | Sharpe<br>Ratio | Alpha | Beta | Return | Standard Deviation | Actual Correlation |
| Vanguard Federal Money Market Fund - Inv. | -0.08            | 0.04              | -1.98                | 1.00      | -1.98           | -0.04 | 0.98 | 1.83   | 0.55