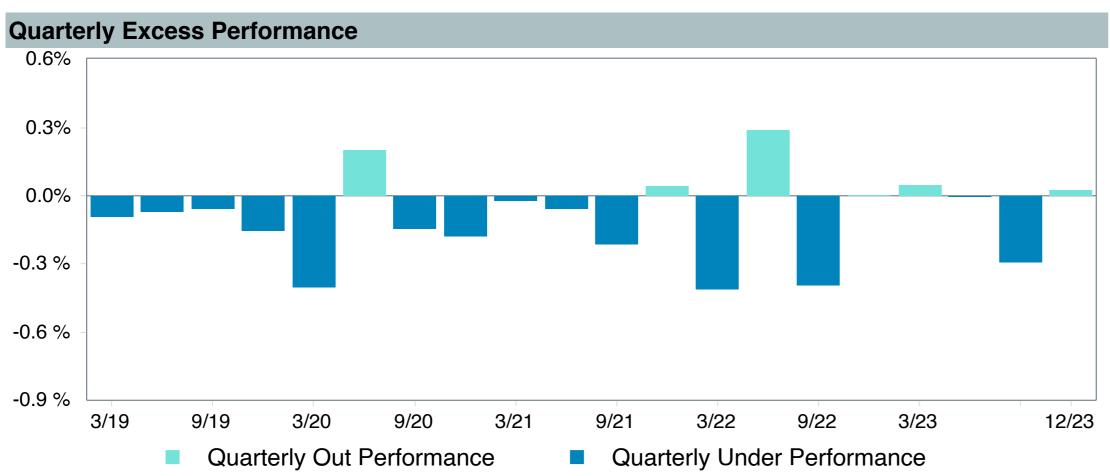

gt Ret2045;Inv (VTIVX)     |
| Fund Family:               | Vanguard                             |
| Ticker:                    | VTIVX                                |
| Peer Group:                | IM Mixed-Asset Target 2045 (MF)      |
| Benchmark:                 | Vanguard Target 2045 Composite Index |
| Fund Inception:            | 10/27/2003                           |
| Portfolio Manager:         | Team Managed                         |
| Total Assets:              | \$72,507.10 Million                  |
| Total Assets Date:         | 11/30/2023                           |
| Gross Expense:             | 0.08%                                |
| Net Expense:               | 0.08%                                |
| Turnover:                  | 1%                                   |

















| 5 Years Historical Statistics          |                  |                   |                      |           |                 |       |      |        |                    |                    |
|----------------------------------------|------------------|-------------------|----------------------|-----------|-----------------|-------|------|--------|--------------------|--------------------|
|                                        | Active<br>Return | Tracking<br>Error | Information<br>Ratio | R-Squared | Sharpe<br>Ratio | Alpha | Beta | Return | Standard Deviation | Actual Correlation |
| Vanguard Target Retirement 2045 - Inv. | -0.37            | 0.78              | -0.48                | 1.00      | 0.59            | -0.47 | 1.01 | 10.76  | 16.56              | 1