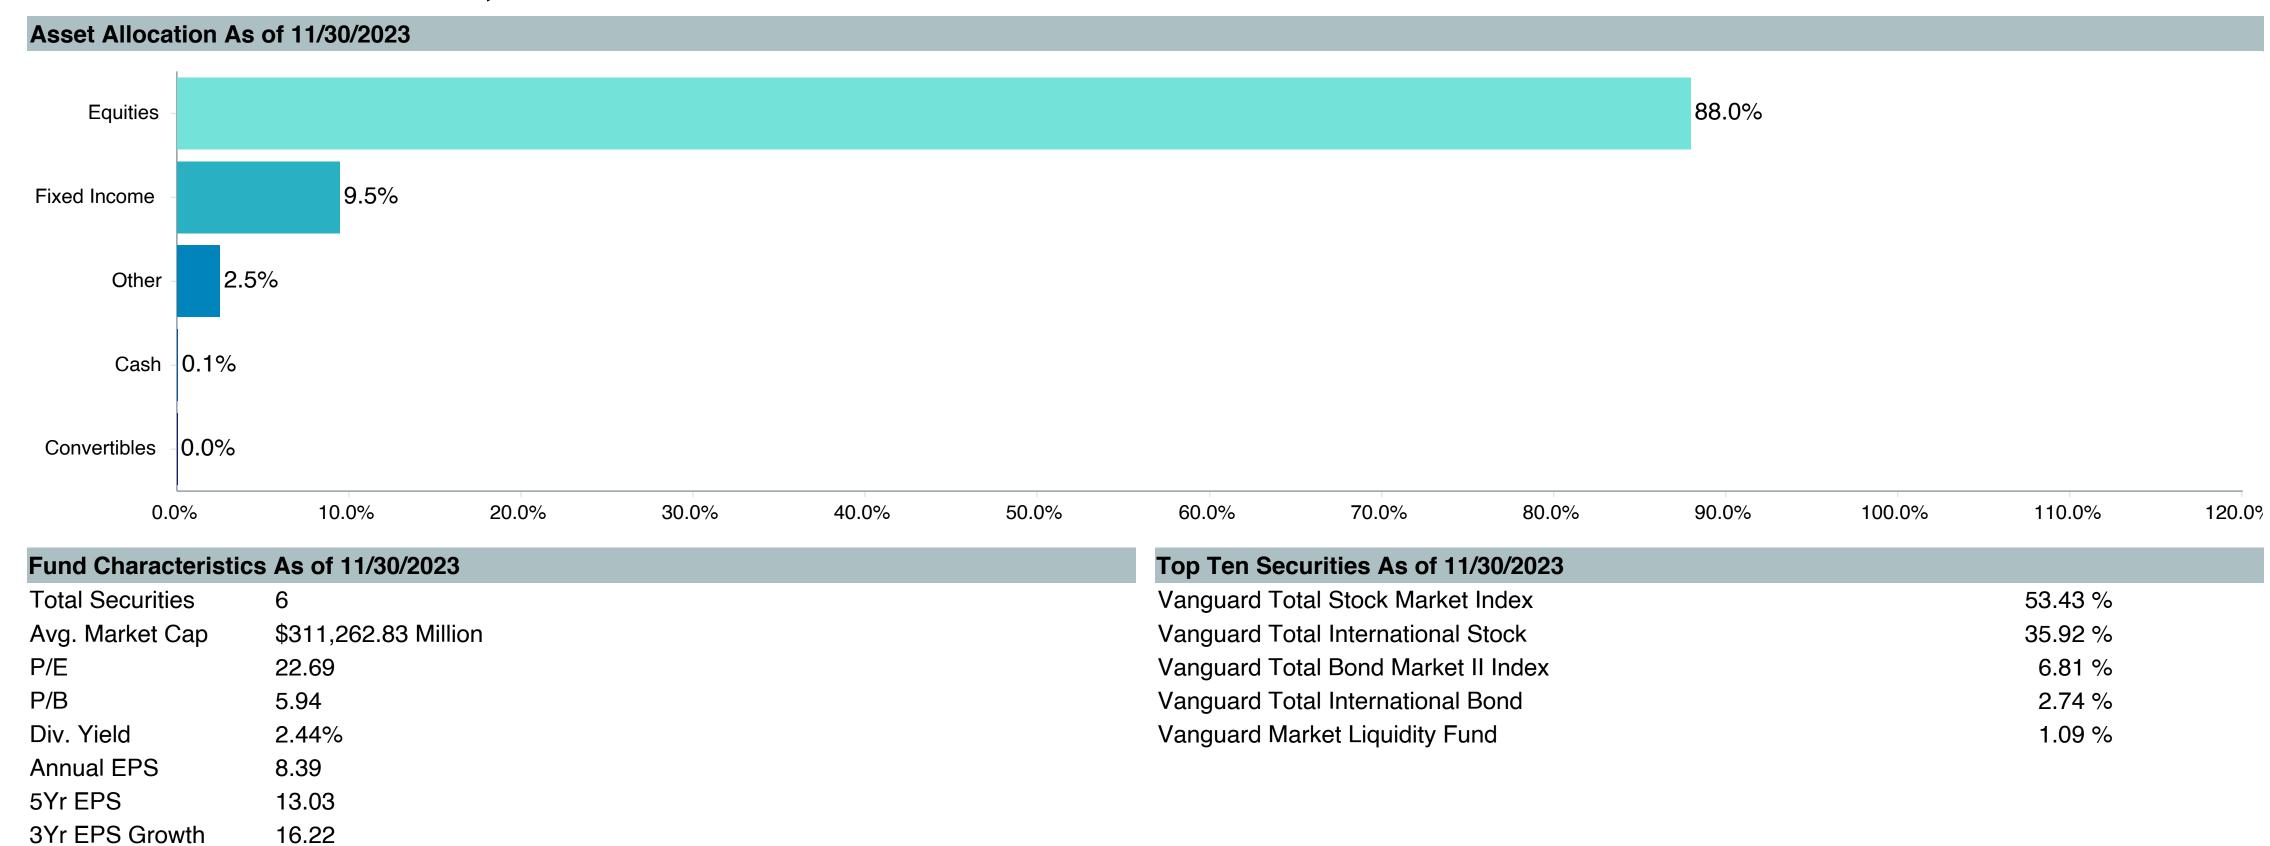

| Active<br>Return | Tracking<br>Error | Information<br>Ratio | R-Squared | Sharpe<br>Ratio | Alpha | Beta | Return | Standard Deviation | Actual Correlation |
| Vanguard Target Retirement 2065 - Inv. | -0.29            | 0.80              | -0.36                | 1.00      | 0.25            | -0.34 | 1.01 | 4.95   | 15.52              | 1.00               |
| Vanguard Target 2065 Composite Index   | 0.00             | 0.00              | -                    | 1.00      | 0.27            | 0.00  | 1.00 | 5.27   | 15.38              | 1.00               |
| FTSE 3 Month T-Bill                    | -4.07            | 15.28             | -0.27                | 0.03      | -               | 2.20  | 0.01 | 2.25   | 0.67               | 0.16               |







#### As of December 31, 2023

Quarterly Out Performance

| <b>Account Information</b> | on                                   |
|----------------------------|--------------------------------------|
| Product Name :             | Vanguard Tgt Ret2070;Inv (VSVNX)     |
| Fund Family:               | Vanguard                             |
| Ticker:                    | VSVNX                                |
| Peer Group:                | IM Mixed-Asset Target 2065+ (MF)     |
| Benchmark:                 | Vanguard Target 2070 Composite Index |
| Fund Inception:            | 06/28/2022                           |
| Portfolio Manager:         | Coleman/Nejman                       |
| Total Assets:              | \$394.00 Million                     |
| Total Assets Date :        | 11/30/20