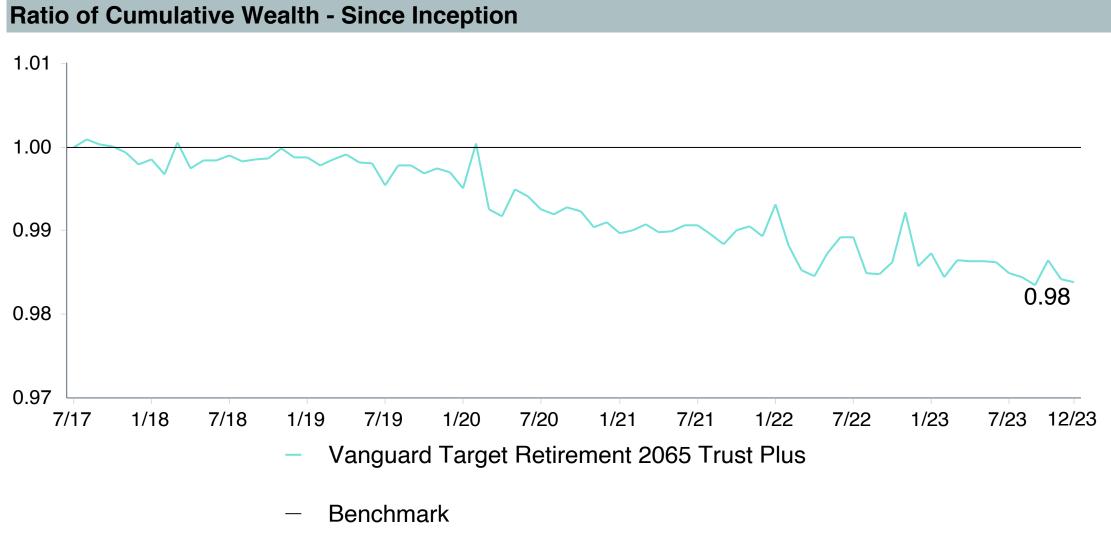

|



## Vanguard Target Retirement 2065 Trust Plus Performance Summary

| Account Information |                                            |  |  |  |  |  |  |  |
|---------------------|--------------------------------------------|--|--|--|--|--|--|--|
| Account Name        | Vanguard Target Retirement 2065 Trust Plus |  |  |  |  |  |  |  |
| Inception Date      | 08/01/2017                                 |  |  |  |  |  |  |  |
| Account Structure   | Collective Investment Trust                |  |  |  |  |  |  |  |
| Asset Class         | Global Target Date                         |  |  |  |  |  |  |  |
| Benchmark           | Vanguard Target 2065 Composite Index       |  |  |  |  |  |  |  |
| Peer Group          | IM Mixed-Asset Target 2065+ (MF)           |  |  |  |  |  |  |  |















| 5 Years Historical Statistics              |                  |                   |                      |           |                 |       |      |        |                    |                    |
|--------------------------------------------|------------------|-------------------|----------------------|-----------|-----------------|-------|------|--------|--------------------|--------------------|
|                                            | Active<br>Return | Tracking<br>Error | Information<br>Ratio | R-Squared | Sharpe<br>Ratio | Alpha | Beta | Return | Standard Deviation | Actual Correlation |
| Vanguard Target Retirement 2065 Trust Plus | -0.28            | 0.80              | -0.35                | 1.00      | 0.60            | -0.37 | 1.01 | 11.04  | 16.78