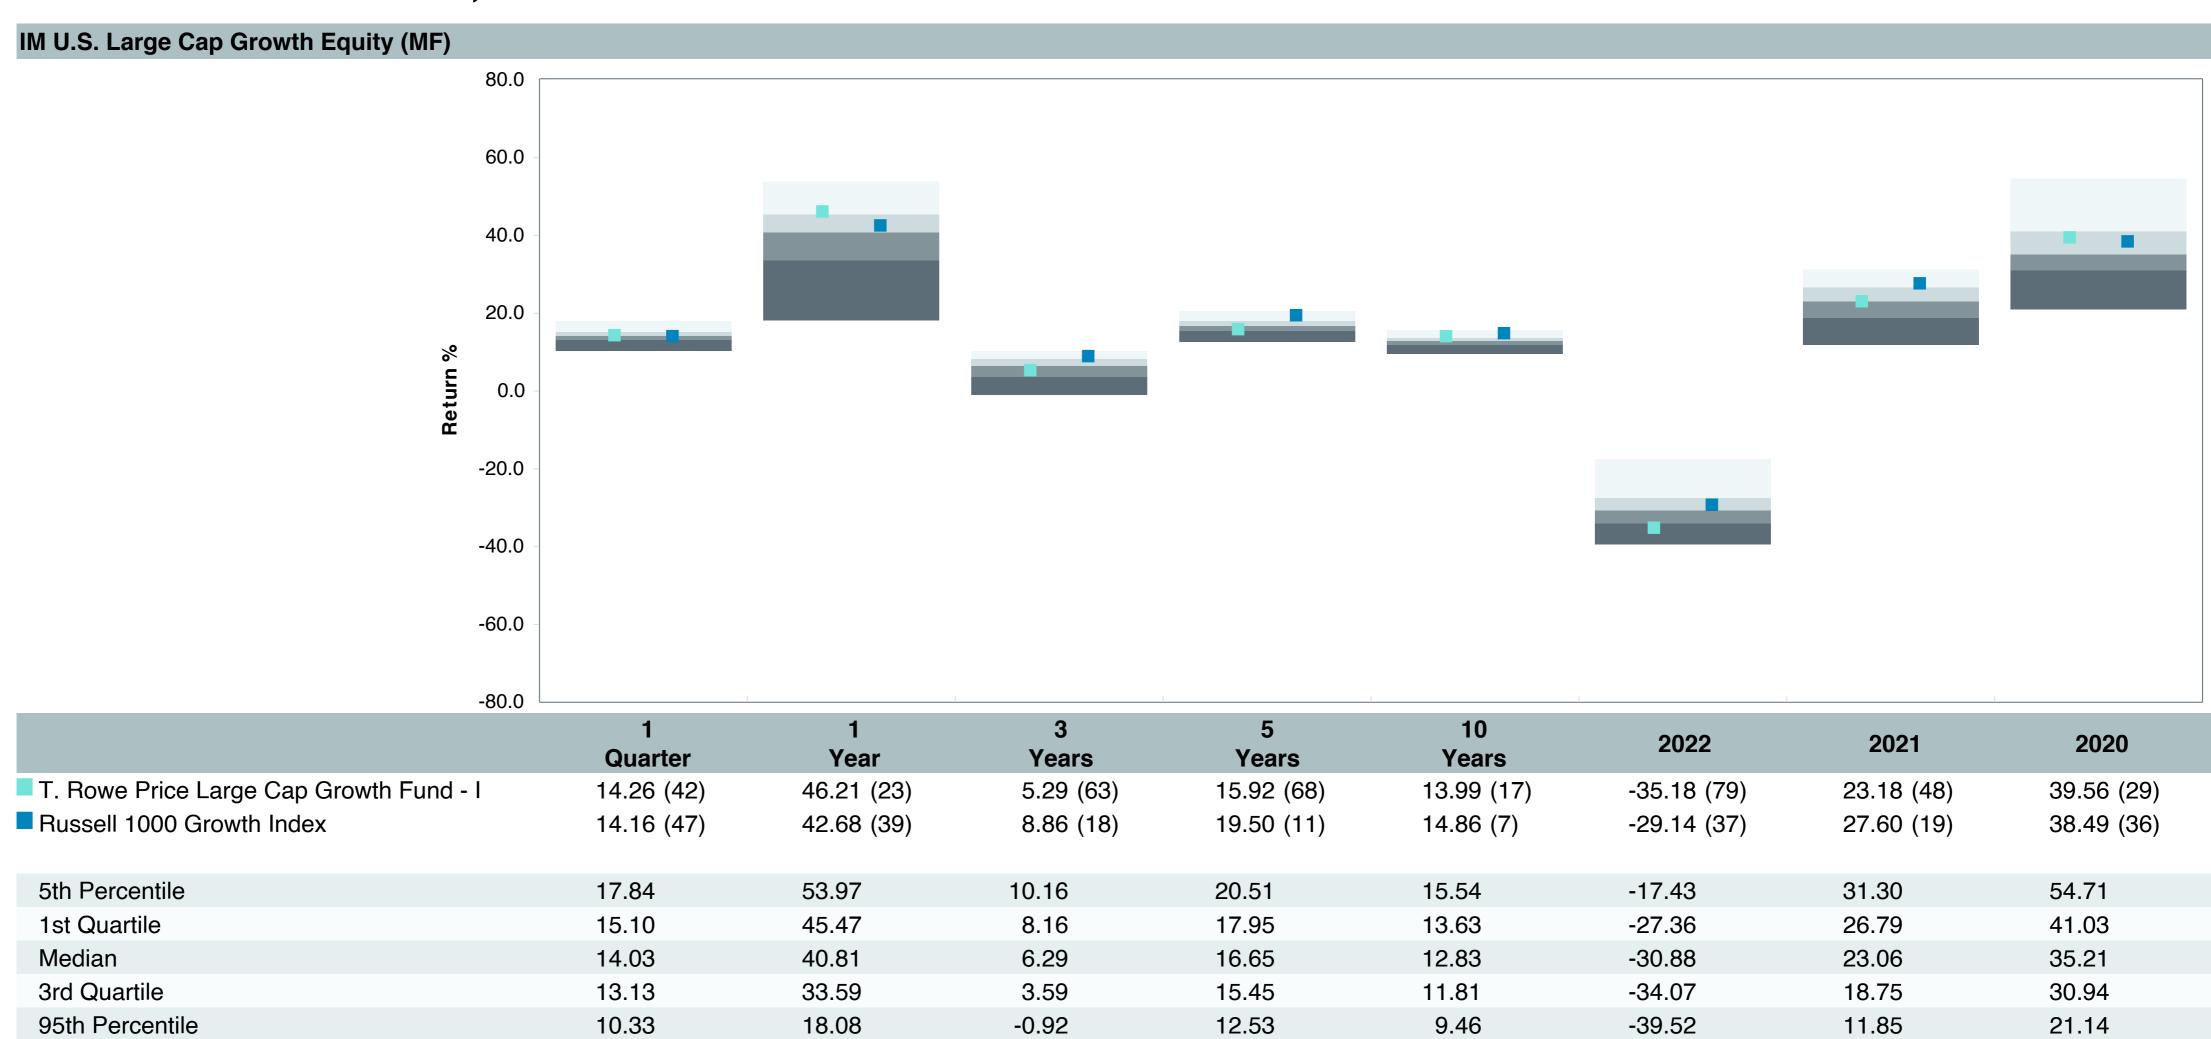

und Family:               | T. Rowe Price                        |
| Ticker:                    | TRLGX                                |
| Peer Group:                | IM U.S. Large Cap Growth Equity (MF) |
| Benchmark:                 | Russell 1000 Growth Index            |
| Fund Inception:            | 10/31/2001                           |
| Portfolio Manager:         | Taymour R. Tamaddon                  |
| Total Assets:              | \$18,724.50 Million                  |
| Total Assets Date:         | 12/31/2023                           |
| Gross Expense:             | 0.55%                                |
| Net Expense:               | 0.55%                                |
| Turnover:                  | 18%                                  |









## Peer Group Analysis





### **Risk Profile**





| 5 Years Historical Statistics           |                  |                   |                      |           |                 |       |      |        |                    |                    |
|-----------------------------------------|------------------|-------------------|----------------------|-----------|-----------------|-------|------|--------|--------------------|--------------------|
|                                         | Active<br>Return | Tracking<br>Error | Information<br>Ratio | R-Squared | Sharpe<br>Ratio | Alpha | Beta | Return | Standard Deviation | Actual Correlation |
| T. Rowe Price Large Cap Growth Fund - I | -3.08            | 3.80              | -0.81                | 0.97      | 0.73            | -2.67 | 0.98 | 15.92  | 20.7