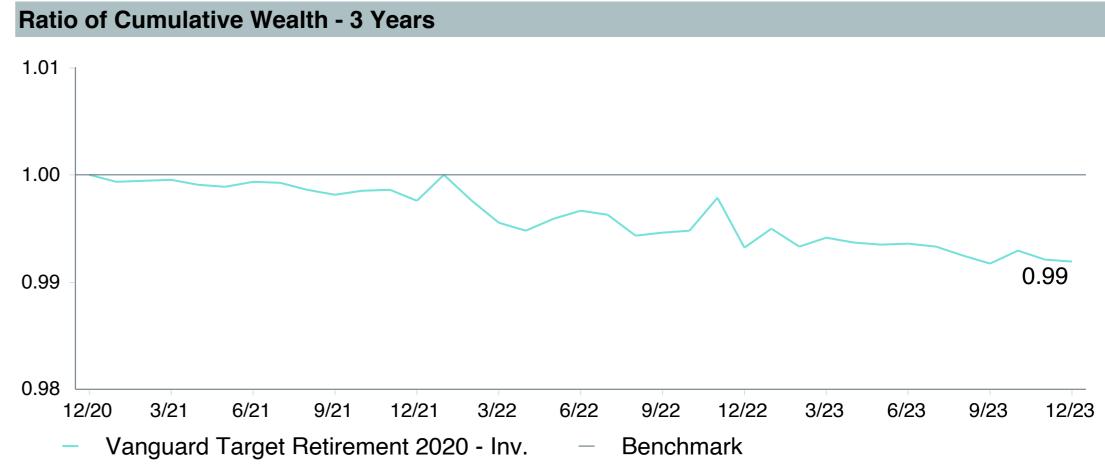

2020;Inv (VTWNX)     |
| Fund Family:               | Vanguard                             |
| Ticker:                    | VTWNX                                |
| Peer Group:                | IM Mixed-Asset Target 2020 (MF)      |
| Benchmark:                 | Vanguard Target 2020 Composite Index |
| Fund Inception:            | 06/07/2006                           |
| Portfolio Manager:         | Team Managed                         |
| Total Assets:              | \$38,096.50 Million                  |
| Total Assets Date:         | 11/30/2023                           |
| Gross Expense:             | 0.08%                                |
| Net Expense:               | 0.08%                                |
| Turnover:                  | 3%                                   |



















| 5 Years Historical Statistics          |                  |                   |                      |           |                 |       |      |        |                    |                    |
|----------------------------------------|------------------|-------------------|----------------------|-----------|-----------------|-------|------|--------|--------------------|--------------------|
|                                        | Active<br>Return | Tracking<br>Error | Information<br>Ratio | R-Squared | Sharpe<br>Ratio | Alpha | Beta | Return | Standard Deviation | Actual Correlation |
| Vanguard Target Retirement 2020 - Inv. | -0.33            | 0.52              | -0.63                | 1.00      | 0.49            | -0.42 | 1.01 | 6.61   | 10.36              | 1.00