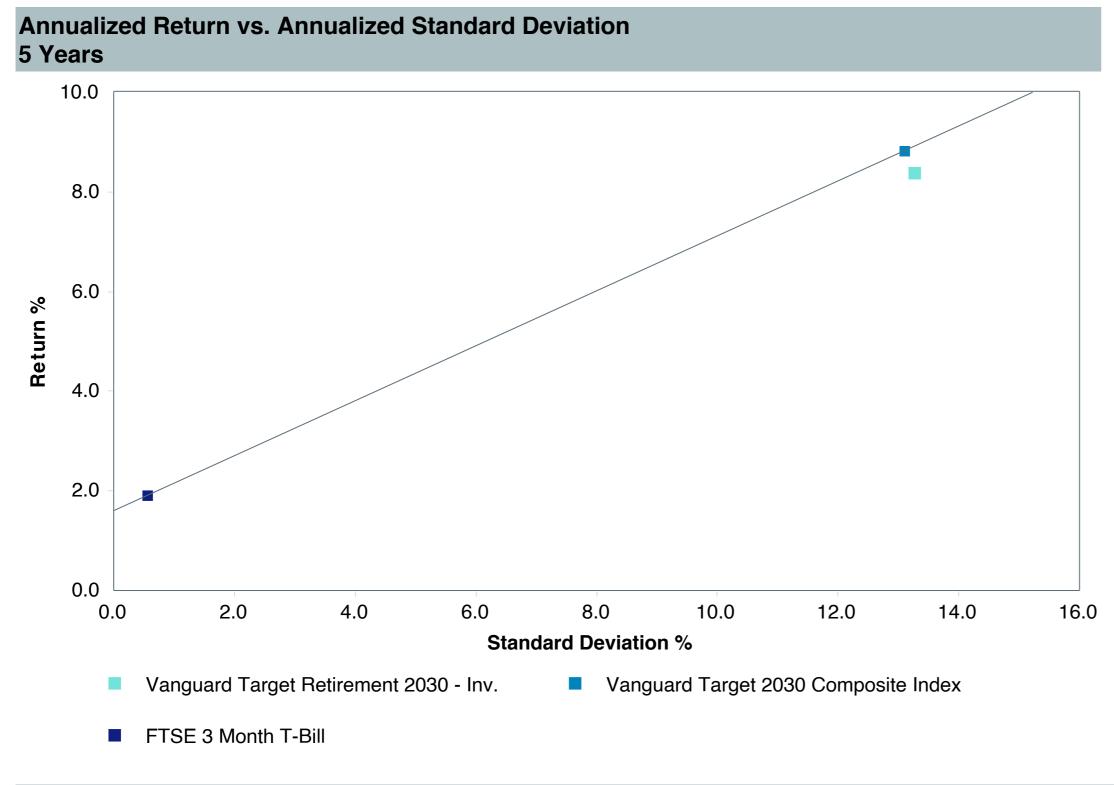

| Vanguard                             |
| Ticker:                    | VTHRX                                |
| Peer Group:                | IM Mixed-Asset Target 2030 (MF)      |
| Benchmark:                 | Vanguard Target 2030 Composite Index |
| Fund Inception:            | 06/07/2006                           |
| Portfolio Manager:         | Team Managed                         |
| Total Assets:              | \$84,828.90 Million                  |
| Total Assets Date:         | 11/30/2023                           |
| Gross Expense:             | 0.08%                                |
| Net Expense:               | 0.08%                                |
| Turnover:                  | 3%                                   |



Quarterly Under Performance

















| 5 Years Historical Statistics          |                  |                   |                      |           |                 |       |      |        |                    |                    |
|----------------------------------------|------------------|-------------------|----------------------|-----------|-----------------|-------|------|--------|--------------------|--------------------|
|                                        | Active<br>Return | Tracking<br>Error | Information<br>Ratio | R-Squared | Sharpe<br>Ratio | Alpha | Beta | Return | Standard Deviation | Actual Correlation |
| Vanguard Target Retirement 2030 - Inv. | -0.40            | 0.67              | -0.60                | 1.00      | 0.53            | -0.51 | 1.01 | 8.37   | 13.27              | 1.00