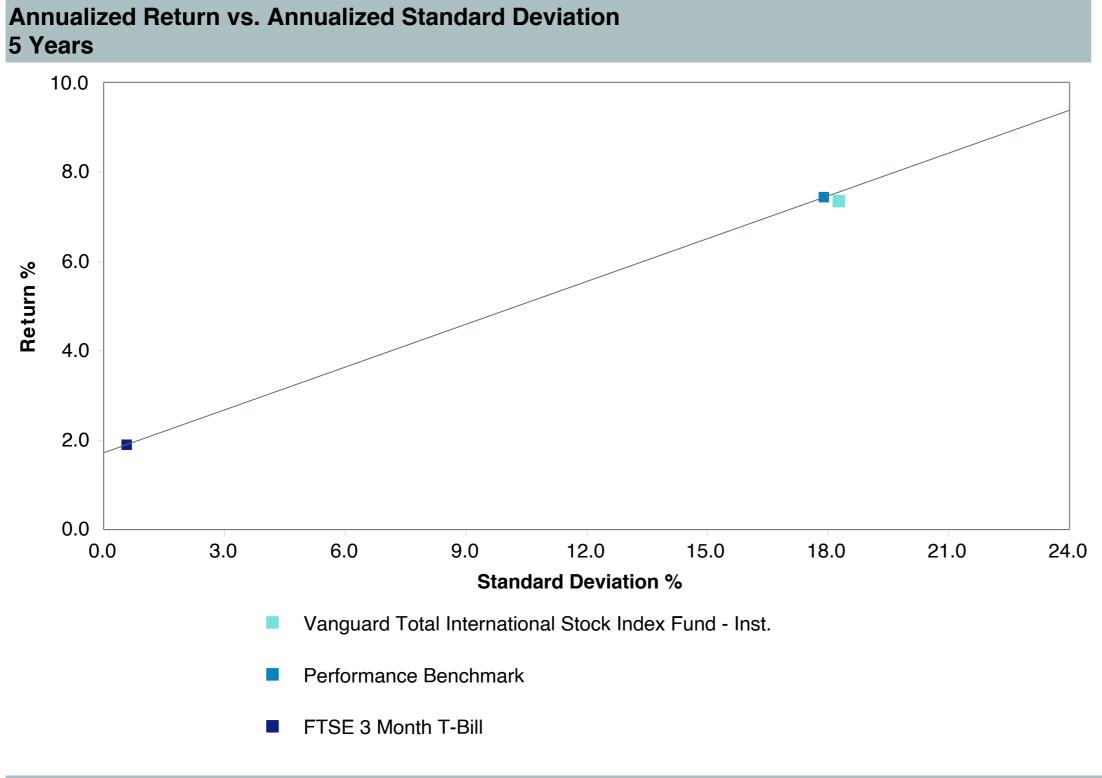

# **5 Year Comparative Performance**

### As of December 31, 2023

#### 5-yr Performance vs. Benchmark (Tiers II & III)