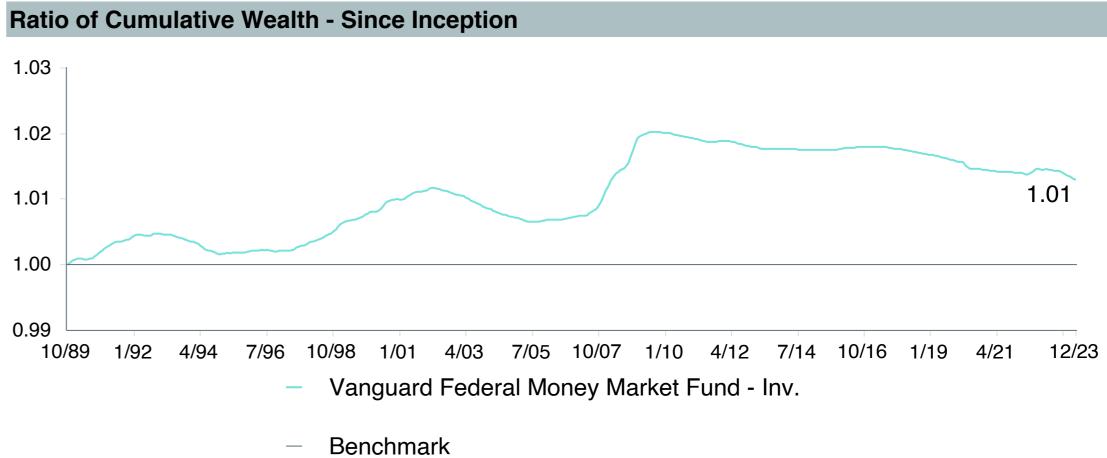

|  |  |  |  |
| Ticker:             | VMFXX                             |  |  |  |  |  |  |
| Peer Group:         | IM U.S. Taxable Money Market (MF) |  |  |  |  |  |  |
| Benchmark:          | FTSE 3 Month T-Bill               |  |  |  |  |  |  |
| Fund Inception:     | 07/13/1981                        |  |  |  |  |  |  |
| Portfolio Manager:  | John C. Lanius                    |  |  |  |  |  |  |
| Total Assets:       | \$276,488.30 Million              |  |  |  |  |  |  |
| Total Assets Date:  | 11/30/2023                        |  |  |  |  |  |  |
| Gross Expense:      | 0.11%                             |  |  |  |  |  |  |
| Net Expense:        | 0.11%                             |  |  |  |  |  |  |
| Turnover:           |                                   |  |  |  |  |  |  |

















| 5 Years Historical Statistics             |                  |                   |                      |           |                 |       |      |        |                    |                    |
|-------------------------------------------|------------------|-------------------|----------------------|-----------|-----------------|-------|------|--------|--------------------|--------------------|
|                                           | Active<br>Return | Tracking<br>Error | Information<br>Ratio | R-Squared | Sharpe<br>Ratio | Alpha | Beta | Return | Standard Deviation | Actual Correlation |
| Vanguard Federal Money Market Fund - Inv. | -0.08            | 0.04              | -1.98                | 1.00      | -1.98           | -0.04 | 0.98 | 1.83   | 0.55