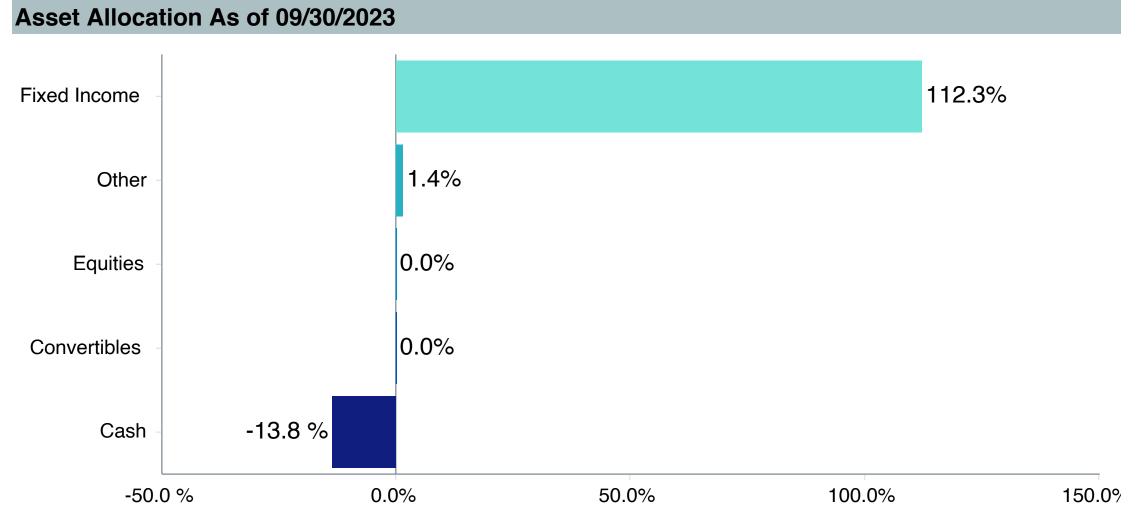

| Active<br>Return | Tracking<br>Error | Information<br>Ratio | R-Squared | Sharpe<br>Ratio | Alpha | Beta | Return | Standard Deviation | Actual Correlation |
| PIMCO Total Return Fund - Inst. | 0.22             | 1.04              | 0.22                 | 0.97      | -0.06           | 0.20  | 1.02 | 1.31   | 6.37               | 0.99               |
| Blmbg. U.S. Aggregate           | 0.00             | 0.00              | -                    | 1.00      | -0.10           | 0.00  | 1.00 | 1.10   | 6.16               | 1.00               |
| FTSE 3 Month T-Bill             | 0.61             | 6.08              | 0.10                 | 0.03      | -               | 1.89  | 0.02 | 1.91   | 0.56               | 0.19               |



As of December 31, 2023



#### Fund Characteristics As of 09/30/2023

Avg. Coupon 3.99 %

Nominal Maturity -

Effective Maturity 8.44 Years
Duration 6.18 Years

SEC 30 Day Yield 2.44 Avg. Credit Quality BB

| Top Ten Securities As of 09/30/2023 |         |
|-------------------------------------|---------|
| GNMA and Other Mtg Backed           | 62.56 % |
| Corporate Notes/Bonds               | 20.91 % |
| Fgn. Currency Denominated Bonds     | 15.92 % |
| Treasury Notes/Bonds                | 13.96 % |





### Manager Performance Summary

| <b>Account Information</b> | on                                        |
|----------------------------|-------------------------------------------|
| Product Name :             | DFA Infl-Prot Secs;I (DIPSX)              |
| Fund Family:               | Dimensional