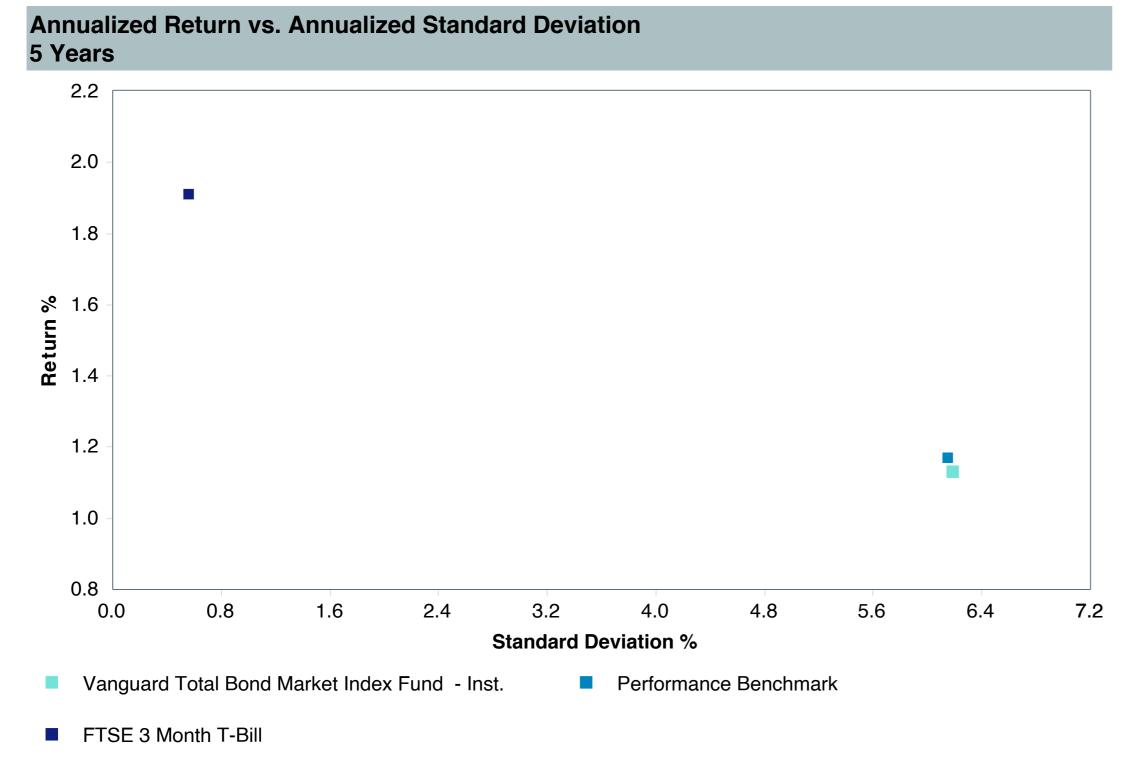

|
| Ticker:                    | VBTIX                                       |
| Peer Group:                | IM U.S. Broad Market Core Fixed Income (MF) |
| Benchmark:                 | Performance Benchmark                       |
| Fund Inception:            | 09/18/1995                                  |
| Portfolio Manager:         | Joshua C. Barrickman                        |
| Total Assets:              | \$41,732.60 Million                         |
| Total Assets Date:         | 11/30/2023                                  |
| Gross Expense:             | 0.04%                                       |
| Net Expense:               | 0.04%                                       |
| Turnover:                  | 40%                                         |

















| 5 Years Historical Statistics                 |                  |                   |                      |           |                 |       |      |        |                    |                    |
|-----------------------------------------------|------------------|-------------------|----------------------|-----------|-----------------|-------|------|--------|--------------------|--------------------|
|                                               | Active<br>Return | Tracking<br>Error | Information<br>Ratio | R-Squared | Sharpe<br>Ratio | Alpha | Beta | Return | Standard Deviation | Actual Correlation |
| Vanguard Total Bond Market Index Fund - Inst. | -0.04            | 0.25              | -0.14                | 1.00      | -0.10           | -0.04 | 1.00 | 1.13   | 6.19