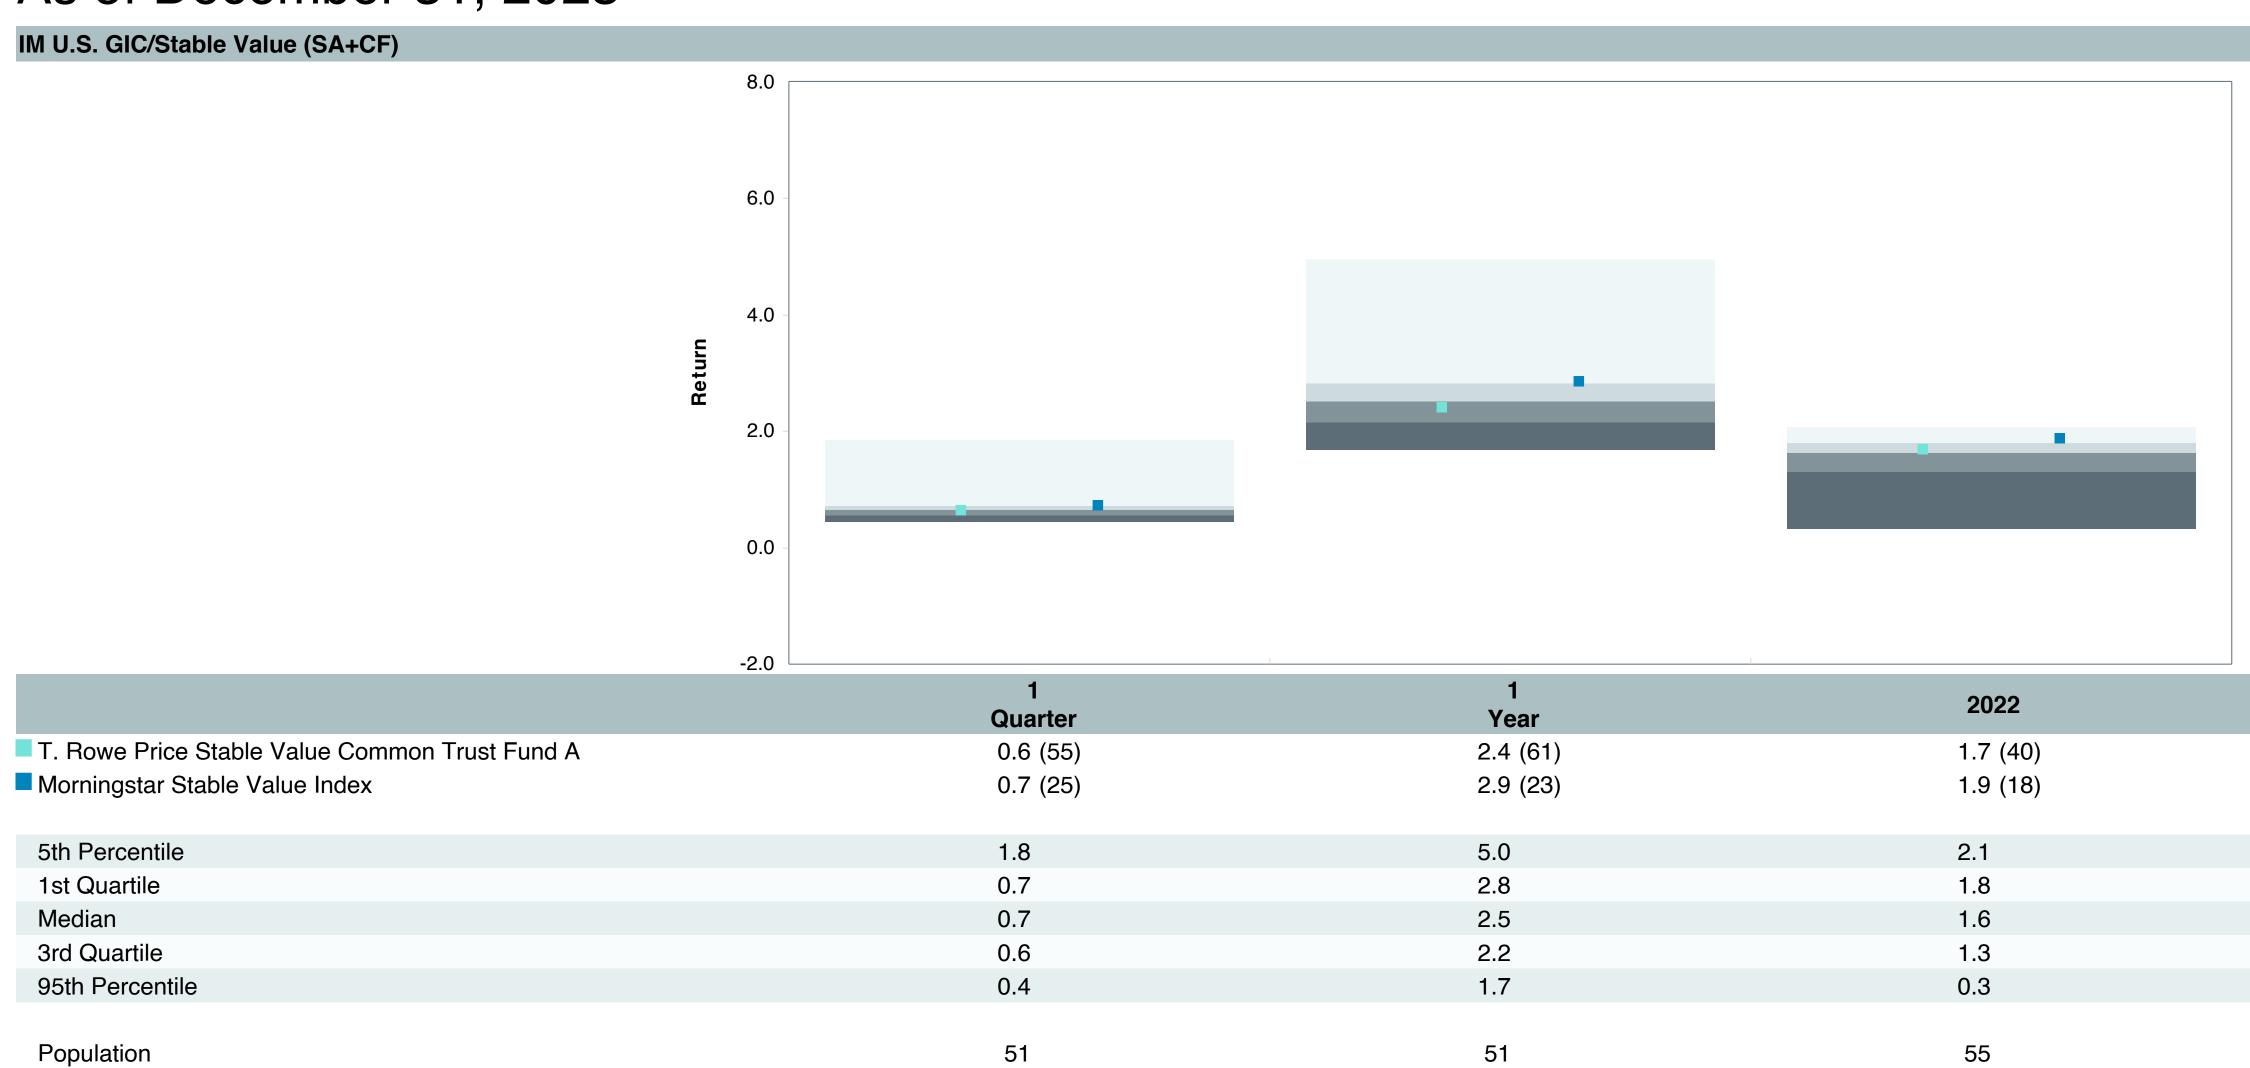

|  |  |  |  |  |  |  |
|---------------------|------------------------------------------------|--|--|--|--|--|--|--|
| Account Name        | T. Rowe Price Stable Value Common Trust Fund A |  |  |  |  |  |  |  |
| Inception Date      | 02/01/2018                                     |  |  |  |  |  |  |  |
| Account Structure   | Collective Investment Trust                    |  |  |  |  |  |  |  |
| Asset Class         | US Stable Value                                |  |  |  |  |  |  |  |
| Benchmark           | Morningstar Stable Value Index                 |  |  |  |  |  |  |  |
| Peer Group          | IM U.S. GIC/Stable Value (SA+CF)               |  |  |  |  |  |  |  |



#### **Ratio of Cumulative Wealth - <TPDescriptions>**

No data found.





As of December 31, 2023





Parentheses contain percentile rankings.

# TIAA Traditional - RC Performance Summary

| Account Information |                                  |  |  |  |  |  |  |  |  |
|---------------------|----------------------------------|--|--|--|--|--|--|--|--|
| Account Name        | TIAA Traditional - RC            |  |  |  |  |  |  |  |  |
| Inception Date      | 08/01/2005                       |  |  |  |  |  |  |  |  |
| Account Structure   | Group Annuity                    |  |  |  |  |  |  |  |  |
| Asset Class         | US Fixed Income                  |  |  |  |  |  |  |  |  |
| Benchmark           | Morningstar Stable Value Index   |  |  |  |  |  |  |  |  |
| Peer Group          | IM U.S. GIC/Stable Value (SA+CF) |  |  |  |  |  |  |  |  |















| 5 Years Historical Statistic