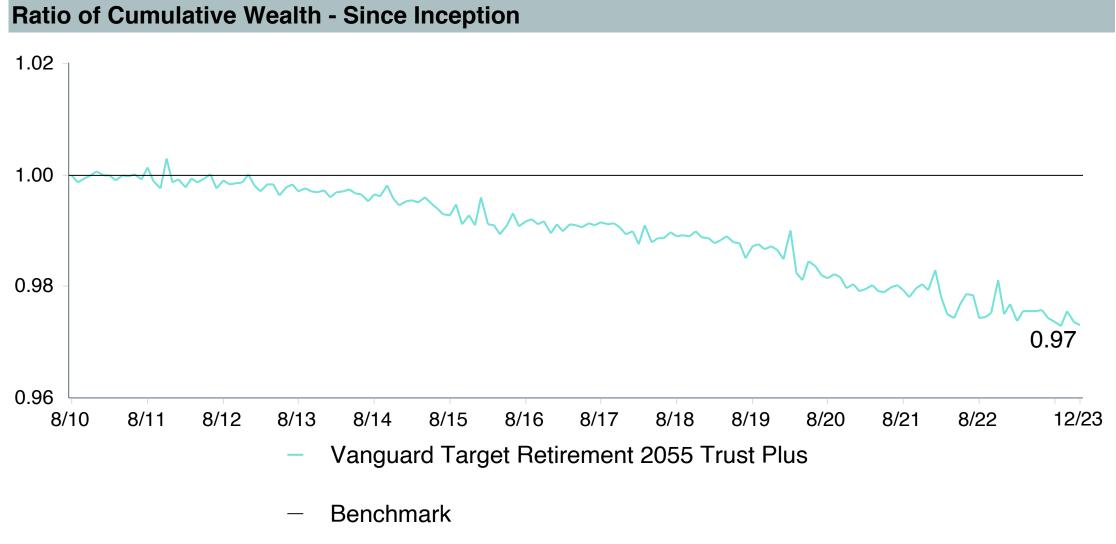

|



## Vanguard Target Retirement 2055 Trust Plus Performance Summary

| Account Information |                                            |  |  |  |  |  |  |  |
|---------------------|--------------------------------------------|--|--|--|--|--|--|--|
| Account Name        | Vanguard Target Retirement 2055 Trust Plus |  |  |  |  |  |  |  |
| Inception Date      | 08/31/2011                                 |  |  |  |  |  |  |  |
| Account Structure   | Collective Investment Trust                |  |  |  |  |  |  |  |
| Asset Class         | Global Target Date                         |  |  |  |  |  |  |  |
| Benchmark           | Vanguard Target 2055 Composite Index       |  |  |  |  |  |  |  |
| Peer Group          | IM Mixed-Asset Target 2055 (MF)            |  |  |  |  |  |  |  |















| 5 Years Historical Statistics              |                  |                   |                      |           |                 |       |      |        |                    |                    |
|--------------------------------------------|------------------|-------------------|----------------------|-----------|-----------------|-------|------|--------|--------------------|--------------------|
|                                            | Active<br>Return | Tracking<br>Error | Information<br>Ratio | R-Squared | Sharpe<br>Ratio | Alpha | Beta | Return | Standard Deviation | Actual Correlation |
| Vanguard Target Retirement 2055 Trust Plus | -0.30            | 0.79              | -0.38                | 1.00      | 0.60            | -0.38 | 1.01 | 11.02  | 16.77