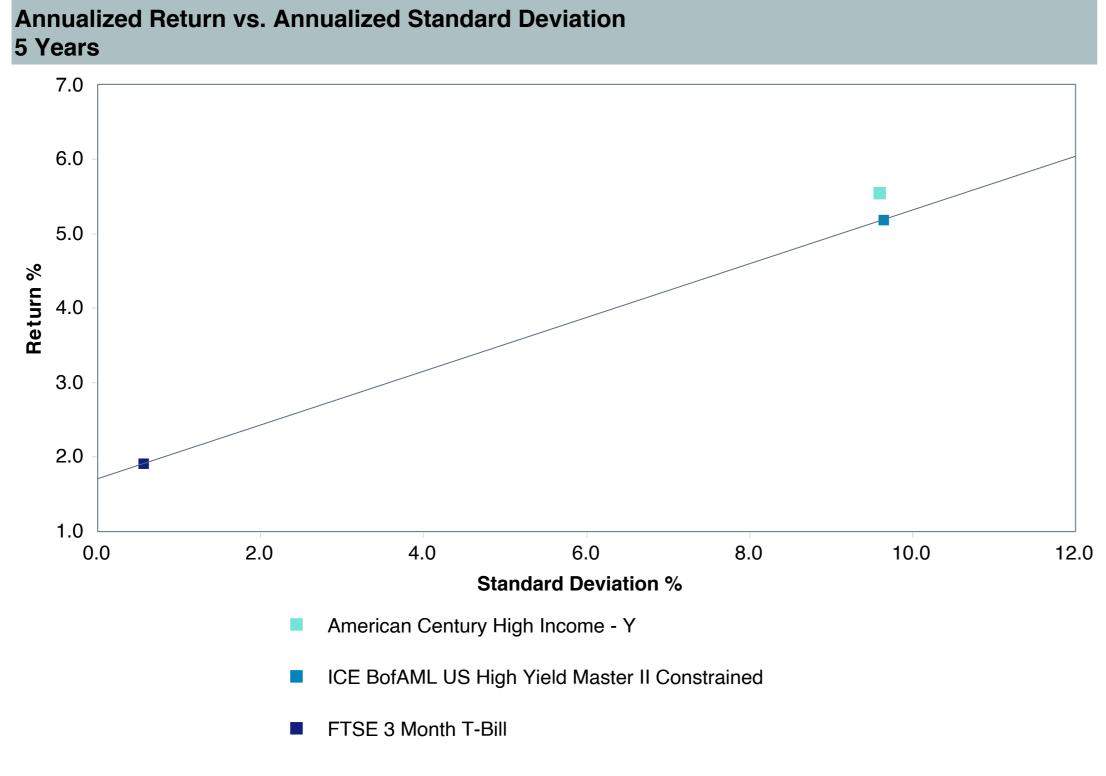

| IM U.S. High Yield Bonds (MF)                  |
| Benchmark:                 | ICE BofAML US High Yield Master II Constrained |
| Fund Inception:            | 12/28/2012                                     |
| Portfolio Manager:         | Team Managed                                   |
| Total Assets:              | \$315.90 Million                               |
| Total Assets Date:         | 12/31/2023                                     |
| Gross Expense:             | 0.58%                                          |
| Net Expense:               | 0.58%                                          |
| Turnover:                  | 31%                                            |









As of December 31, 2023



0.07

3.70

2.85

-13.65

2.54

4.06

9.12



95th Percentile

0.63





| 5 Years Historical Statistics                  |                  |                   |                      |           |                 |       |      |        |                    |                    |
|------------------------------------------------|------------------|-------------------|----------------------|-----------|-----------------|-------|------|--------|--------------------|--------------------|
|                                                | Active<br>Return | Tracking<br>Error | Information<br>Ratio | R-Squared | Sharpe<br>Ratio | Alpha | Beta | Return | Standard Deviation | Actual Correlation |
| American Century High Income - Y               | 0.34             | 0.85              | 0.40                 | 0.99      | 0.42            | 0.39  | 0.99 | 5.56   | 9.