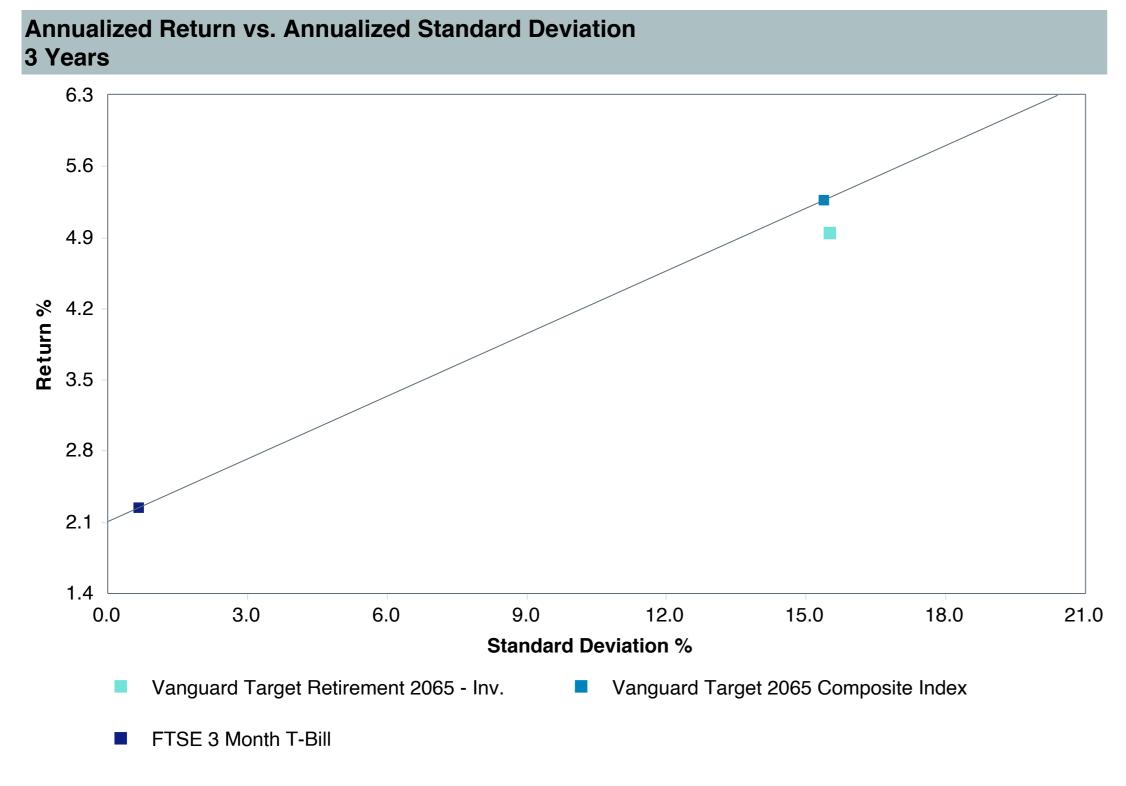

4.95 (49)  | -17.39 (15) | 16.46 (75) | 16.17 (61) |
| Vanguard Target 2065 Composite Index   | 10.78 (72)   | 20.48 (59) | 5.27 (35)  | -17.07 (14) | 16.75 (67) | 17.17 (36) |
| 5th Percentile                         | 12.09        | 23.10      | 7.27       | -15.75      | 20.34      | 18.41      |
| 1st Quartile                           | 11.53        | 21.27      | 5.64       | -17.81      | 18.76      | 17.80      |
| Median                                 | 11.18        | 20.78      | 4.94       | -18.37      | 17.72      | 16.58      |
| 3rd Quartile                           | 10.72        | 20.01      | 4.51       | -18.96      | 16.45      | 14.81      |
| 95th Percentile                        | 10.33        | 17.26      | 3.45       | -19.66      | 15.09      | 12.75      |







| 3 Years Historical Statistics          |                  |                   |                      |           |                 |       |      |        |                    |                    |
|----------------------------------------|------------------|-------------------|----------------------|-----------|-----------------|-------|------|--------|--------------------|--------------------|
|                                        | Active<br>Return | Tracking<br>Error | Information<br>Ratio | R-Squared | Sharpe<br>Ratio | Alpha | Beta | Return | Standard Deviation | Actual Correlation |
| Vanguard Target Retirement 2065 - Inv. | -0.29            | 0.80              | -0.36                | 1.00      | 0.25            | -0.34 | 1.01 | 4.95   | 15.52              | 1.00