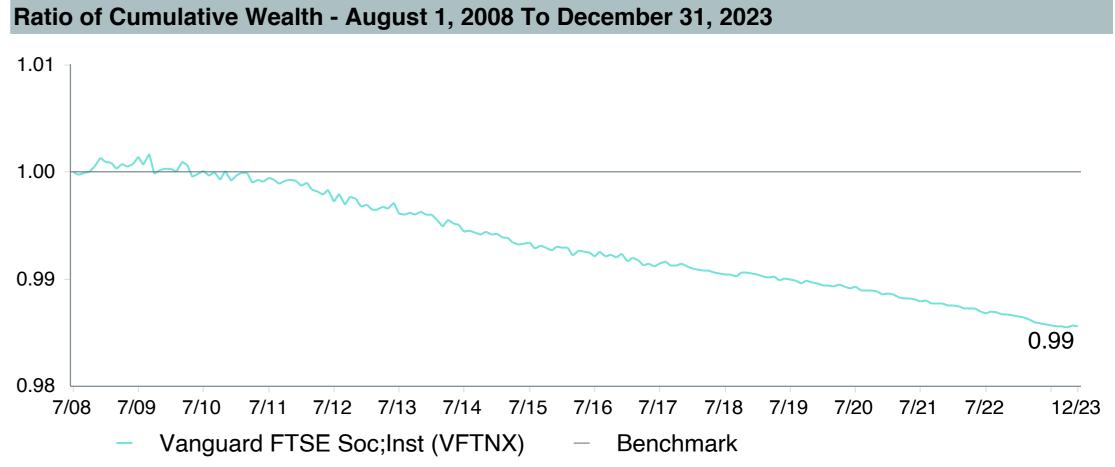

# **5 Year Comparative Performance**

### As of December 31, 2023

#### 5-yr Performance vs. Benchmark (Tiers II & III)