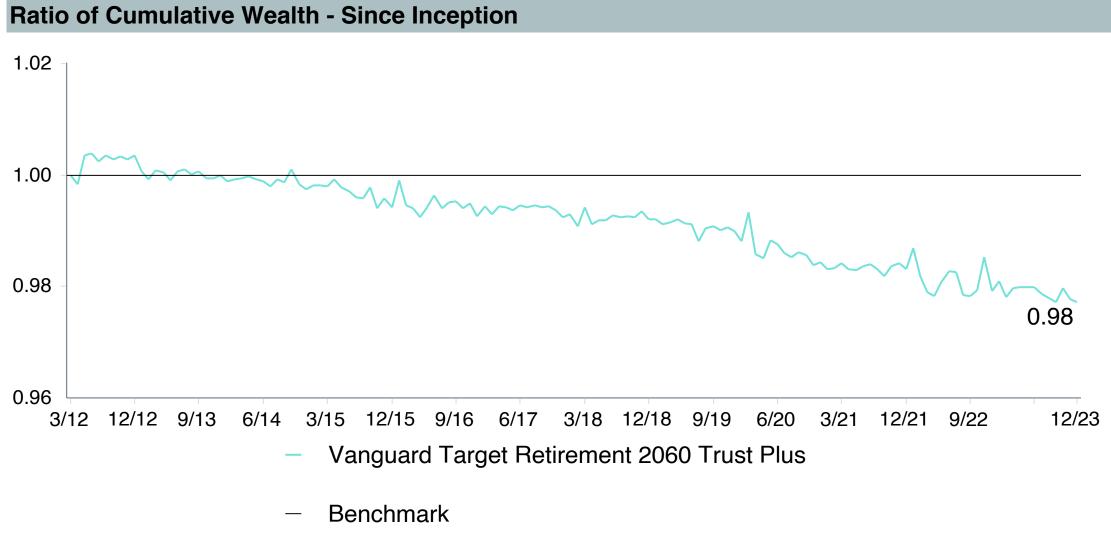

|



## Vanguard Target Retirement 2060 Trust Plus Performance Summary

| Account Information |                                            |  |  |  |  |  |  |  |
|---------------------|--------------------------------------------|--|--|--|--|--|--|--|
| Account Name        | Vanguard Target Retirement 2060 Trust Plus |  |  |  |  |  |  |  |
| Inception Date      | 04/01/2012                                 |  |  |  |  |  |  |  |
| Account Structure   | Collective Investment Trust                |  |  |  |  |  |  |  |
| Asset Class         | Global Target Date                         |  |  |  |  |  |  |  |
| Benchmark           | Vanguard Target 2060 Composite Index       |  |  |  |  |  |  |  |
| Peer Group          | IM Mixed-Asset Target 2065+ (MF)           |  |  |  |  |  |  |  |















| 5 Years Historical Statistics              |                  |                   |                      |           |                 |       |      |        |                    |                    |
|--------------------------------------------|------------------|-------------------|----------------------|-----------|-----------------|-------|------|--------|--------------------|--------------------|
|                                            | Active<br>Return | Tracking<br>Error | Information<br>Ratio | R-Squared | Sharpe<br>Ratio | Alpha | Beta | Return | Standard Deviation | Actual Correlation |
| Vanguard Target Retirement 2060 Trust Plus | -0.28            | 0.78              | -0.36                | 1.00      | 0.60            | -0.36 | 1.01 | 11.04  | 16.77