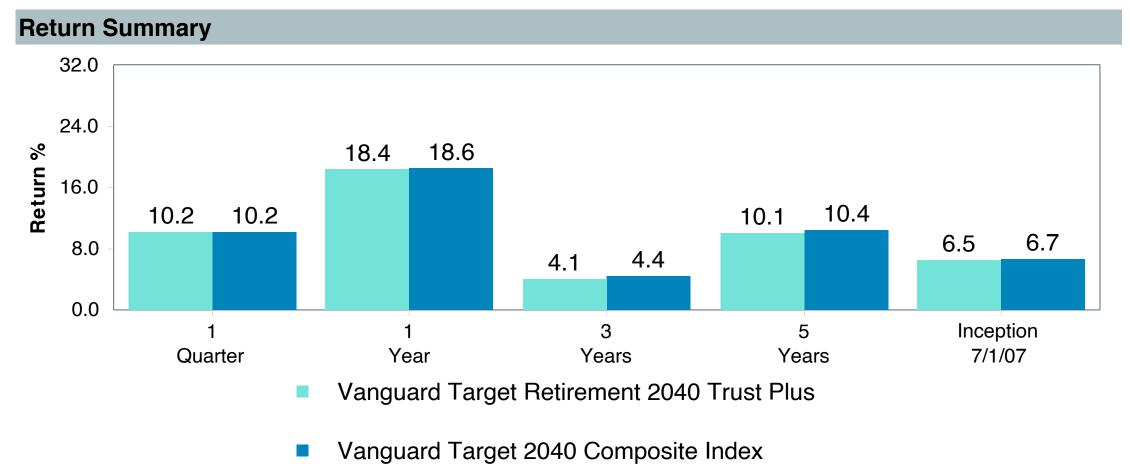

# **Total Plan Top Ten Based on Assets**

|                                                 |                     |            |            |                   | Traili<br>1 Ye | •    | Traili<br>3 Yea | •    | Traili<br>5 Yea | •    | Traili<br>10 Ye | •    |
|-------------------------------------------------|---------------------|------------|------------|-------------------|----------------|------|-----------------|------|-----------------|------|-----------------|------|
| Investment Fund                                 | Assets              | % of Total | Watch List | # of participants | Return         | Rank | Return          | Rank | Return          | Rank | Return          | Rank |
| Vanguard Institutional Index Fund - Instl. Plus | \$<br>292,814,263   | 9.2%       |            | 2,069             | 26.3%          | (23) | 10.0%           | (15) | 15.7%           | (13) | 12.0%           | (1)  |
| S&P 500 Index                                   |                     |            |            |                   | 26.3%          | (12) | 10.0%           | (2)  | 15.7%           | (4)  | 12.0%           | (1)  |
| TIAA Traditional - RC                           | \$<br>240,296,906   | 7.5%       |            | 1,138             | 4.8%           | (6)  | 4.2%            | (1)  | 4.1%            | (1)  | 4.2%            | (1)  |
| Morningstar Stable Value Index                  |                     |            |            |                   | 2.9%           | (24) | 2.2%            | (17) | 2.2%            | (13) | 2.1%            | (16) |
| Vanguard Target Retirement 2040 Trust Plus      | \$<br>198,021,028   | 6.2%       |            | 528               | 18.4%          | (53) | 4.1%            | (64) | 10.1%           | (49) | 7.6%            | (22) |
| Vanguard Target 2040 Composite Index            |                     |            |            |                   | 18.6%          | (49) | 4.4%            | (44) | 10.4%           | (28) | 7.9%            | (10) |
| Vanguard Target Retirement 2035 Trust Plus      | \$<br>197,146,325   | 6.2%       |            | 459               | 17.2%          | (35) | 3.4%            | (50) | 9.3%            | (53) | 7.2%            | (15) |
| Vanguard Target 2035 Composite Index            |                     |            |            |                   | 17.4%          | (31) | 3.7%            | (28) | 9.6%            | (23) | 7.4%            | (7)  |
| Vanguard Target Retirement 2045 Trust Plus      | \$<br>179,952,924   | 5.7%       |            | 618               | 19.6%          | (46) | 4.8%            | (52) | 10.8%           | (41) | 8.0%            | (24) |
| Vanguard Target 2045 Composite Index            |                     |            |            |                   | 19.8%          | (43) | 5.0%            | (33) | 11.2%           | (28) | 8.3%            | (10) |
| Vanguard Target Retirement 2030 Trust Plus      | \$<br>167,331,184   | 5.3%       |            | 321               | 16.1%          | (14) | 2.8%            | (38) | 8.5%            | (48) | 6.7%            | (12) |
| Vanguard Target 2030 Composite Index            |                     |            |            |                   | 16.3%          | (12) | 3.0%            | (28) | 8.8%            | (13) | 6.9%            | (5)  |
| Vanguard Developed Markets Index Plus           | \$<br>138,178,296   | 4.3%       |            | 1,775             | 17.8%          | (42) | 3.6%            | (36) | 8.4%            | (57) | 4.6%            | (40) |
| Vanguard Spliced Developed ex U.S. Index        |                     |            |            |                   | 18.0%          | (40) | 3.6%            | (36) | 8.4%            | (58) | 4.6%            | (40) |
| Vanguard Target Retirement 2050 Trust Plus      | \$<br>121,384,248   | 3.8%       |            | 632               | 20.3%          | (48) | 5.0%            | (46) | 11.0%           | (42) | 8.1%            | (24) |
| Vanguard Target 2050 Composite Index            |                     |            |            |                   | 20.5%          | (41) | 5.3%            | (34) | 11.4%           | (25) | 8.3%            | (12) |
| TIAA Traditional - RCP                          | \$<br>114,710,086   | 3.6%       |            | 613               | 4.0%           | (6)  | 3.4%            | (1)  | 3.4%            | (1)  | 3.4%            | (1)  |
| Morningstar Stable Value Index                  |                     |            |            |                   | 2.9%           | (24) | 2.2%            | (17) | 2.2%            | (13) | 2.1%            | (16) |
| Vanguard Target Retirement 2025 Trust Plus      | \$<br>112,999,353   | 3.5%       |            | 240               | 14.6%          | (10) | 2.1%            | (33) | 7.7%            | (30) | 6.2%            | (9)  |
| Vanguard Target 2025 Composite Index            |                     |            |            |                   | 14.7%          | (5)  | 2.4%            | (14) | 8.0%            | (7)  | 6.4%            | (1)  |
| Total                                           | \$<br>1,762,834,612 | 55.4%      |            |                   |                |      |                 |      |                 |      |                 |      |