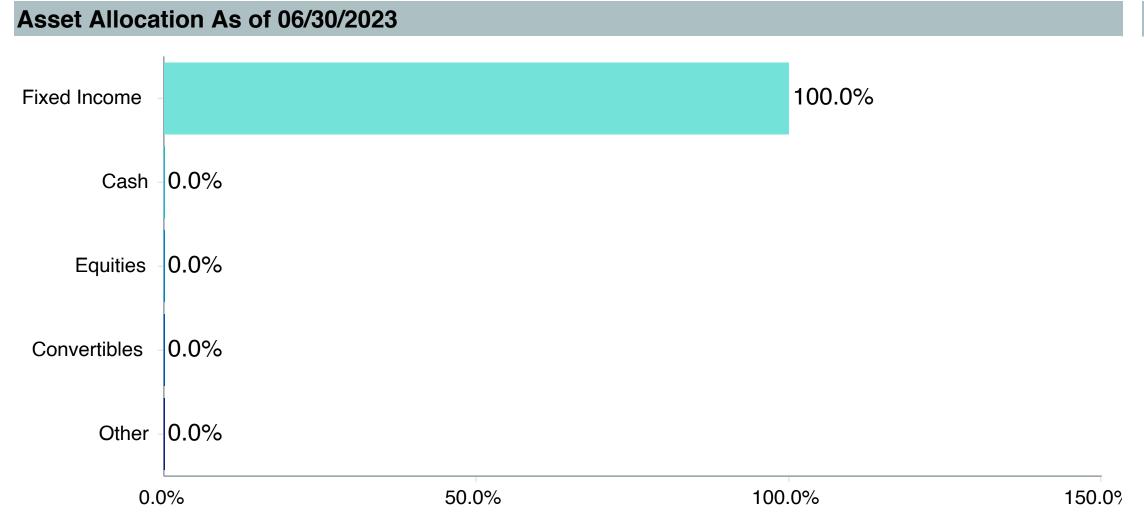

Tracking<br>Error | Information<br>Ratio | R-Squared | Sharpe<br>Ratio | Alpha | Beta | Return | Standard Deviation | Actual Correlation |
| DFA Inflation-Protected Securities Portfolio - I | 0.00             | 0.89              | 0.00                 | 0.99      | 0.21            | -0.22 | 1.07 | 3.12   | 6.68               | 0.99               |
| Blmbg. Global Inflation-Linked: U.S. TIPS        | 0.00             | 0.00              | -                    | 1.00      | 0.22            | 0.00  | 1.00 | 3.15   | 6.22               | 1.00               |
| FTSE 3 Month T-Bill                              | -1.40            | 6.24              | -0.22                | 0.00      | -               | 1.91  | 0.00 | 1.91   | 0.56               | 0.01               |



As of December 31, 2023



#### **Fund Characteristics As of 09/30/2023**

Avg. Coupon 1.76 %

Nominal Maturity 7.45 Years

Effective Maturity 7.45 Years

Duration 6.72 Years

SEC 30 Day Yield 0.60

Avg. Credit Quality -

#### Top Ten Securities As of 06/30/2023

Treasury Notes/Bonds

100.00 %





### Manager Performance Summary

| <b>Account Information</b> | on                                             |
|----------------------------|------------------------------------------------|
| Product Name:              | Amer Cent:High Inc;Y (NPHIX)                   |
| Fund Family:               | American Century Investments                   |
| Ticker:                    | NPHIX                                          |
| Peer Group:                | IM U.S. High Yield Bonds (MF)                  |
| Benchmark: