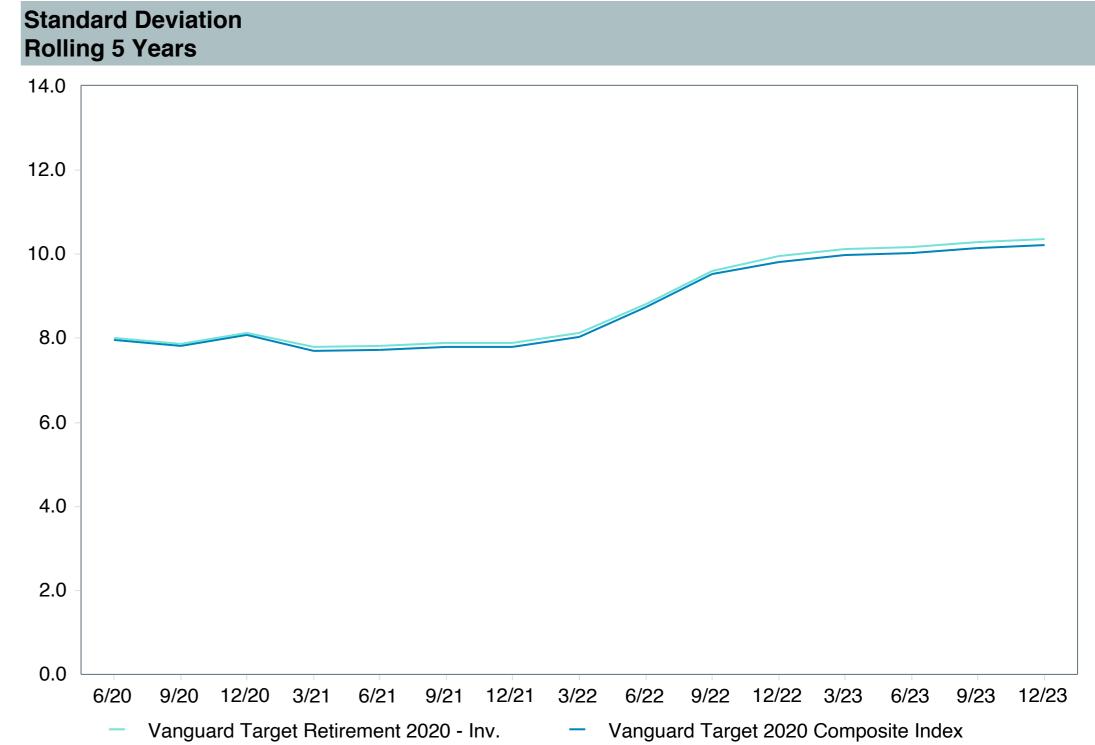

VTWNX)     |
| Fund Family:               | Vanguard                             |
| Ticker:                    | VTWNX                                |
| Peer Group:                | IM Mixed-Asset Target 2020 (MF)      |
| Benchmark:                 | Vanguard Target 2020 Composite Index |
| Fund Inception:            | 06/07/2006                           |
| Portfolio Manager:         | Team Managed                         |
| Total Assets:              | \$38,096.50 Million                  |
| Total Assets Date:         | 11/30/2023                           |
| Gross Expense:             | 0.08%                                |
| Net Expense:               | 0.08%                                |
| Turnover:                  | 3%                                   |



















| 5 Years Historical Statistics          |                  |                   |                      |           |                 |       |      |        |                    |                    |
|----------------------------------------|------------------|-------------------|----------------------|-----------|-----------------|-------|------|--------|--------------------|--------------------|
|                                        | Active<br>Return | Tracking<br>Error | Information<br>Ratio | R-Squared | Sharpe<br>Ratio | Alpha | Beta | Return | Standard Deviation | Actual Correlation |
| Vanguard Target Retirement 2020 - Inv. | -0.33            | 0.52              | -0.63                | 1.00      | 0.49            | -0.42 | 1.01 | 6.61   | 10.36              | 1.00