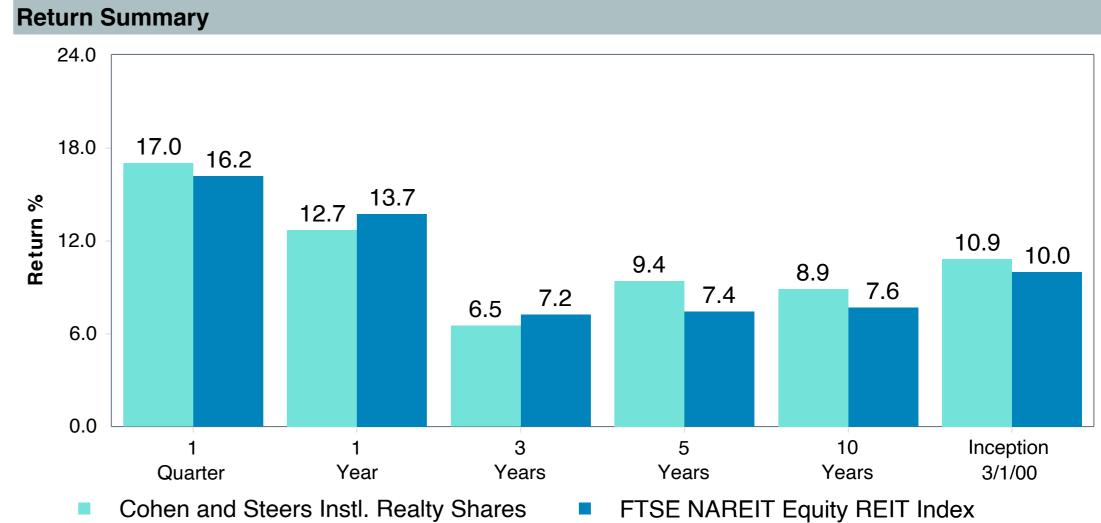

# **5 Year Comparative Performance**

### As of December 31, 2023

#### 5-yr Performance vs. Benchmark (Tiers II & III)