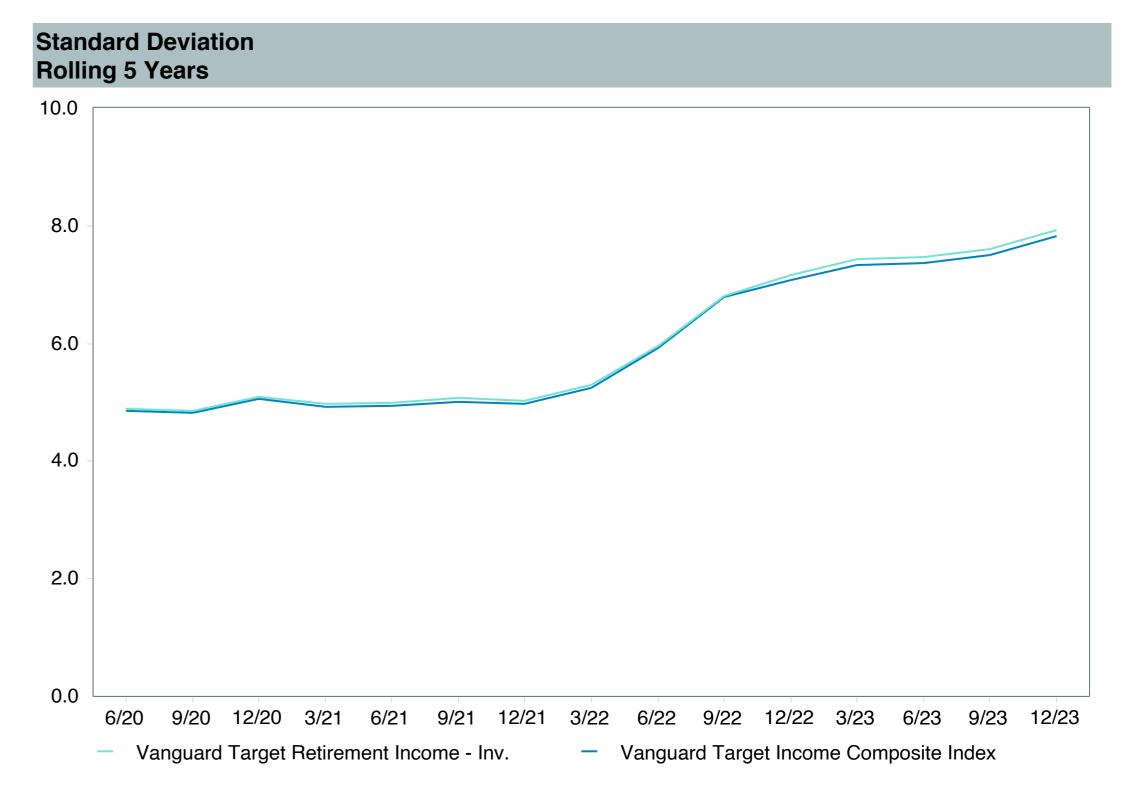

Family:               | Vanguard                               |
| Ticker:                    | VTINX                                  |
| Peer Group:                | IM Retirement Income (MF)              |
| Benchmark:                 | Vanguard Target Income Composite Index |
| Fund Inception:            | 10/27/2003                             |
| Portfolio Manager:         | Team Managed                           |
| Total Assets:              | \$35,680.80 Million                    |
| Total Assets Date :        | 11/30/2023                             |
| Gross Expense:             | 0.08%                                  |
| Net Expense :              | 0.08%                                  |
| Turnover:                  | 4%                                     |

















| 5 Years Historical Statistics            |                  |                   |                      |           |                 |       |      |        |                    |                    |
|------------------------------------------|------------------|-------------------|----------------------|-----------|-----------------|-------|------|--------|--------------------|--------------------|
|                                          | Active<br>Return | Tracking<br>Error | Information<br>Ratio | R-Squared | Sharpe<br>Ratio | Alpha | Beta | Return | Standard Deviation | Actual Correlation |
| Vanguard Target Retirement Income - Inv. | -0.28            | 0.39              | -0.72                | 1.00      | 0.40            | -0.34 | 1.01 | 4.83   | 7.93               | 1.00