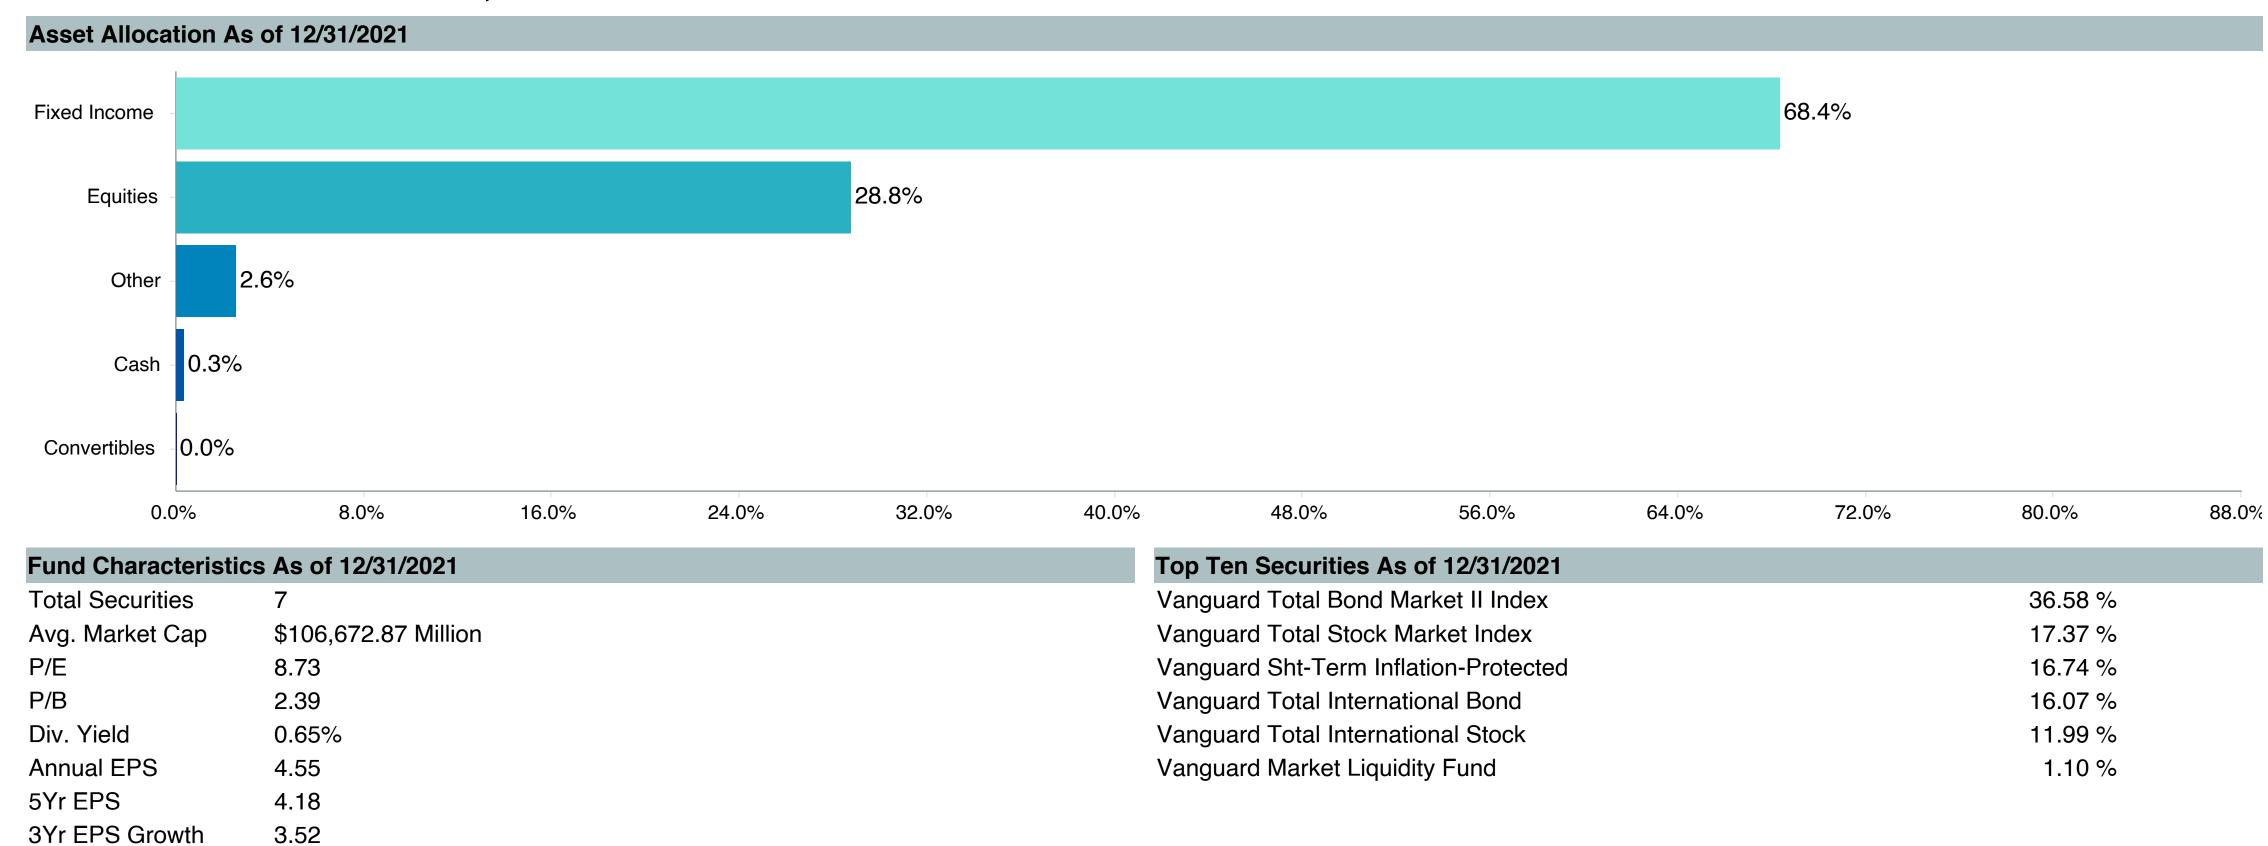

| Active<br>Return | Tracking<br>Error | Information<br>Ratio | R-Squared | Sharpe<br>Ratio | Alpha | Beta | Return | Standard Deviation | Actual Correlation |
| Vanguard Target Retirement Income - Inv. | -0.28            | 0.39              | -0.72                | 1.00      | 0.40            | -0.34 | 1.01 | 4.83   | 7.93               | 1.00               |
| Vanguard Target Income Composite Index   | 0.00             | 0.00              | -                    | 1.00      | 0.44            | 0.00  | 1.00 | 5.13   | 7.83               | 1.00               |
| FTSE 3 Month T-Bill                      | -3.42            | 7.79              | -0.44                | 0.01      | -               | 1.87  | 0.01 | 1.91   | 0.56               | 0.10               |







| <b>Account Information</b> | on                                   |
|----------------------------|--------------------------------------|
| Product Name :             | Vanguard Tgt Ret2020;Inv (VTWNX)     |
| Fund Family:               | Vanguard                             |
| Ticker:                    | VTWNX                                |
| Peer Group:                | IM Mixed-Asset Target 2020 (MF)      |
| Benchmark:                 | Vanguard Target 2020 Composite Index |
| Fund Inception:            | 06/07/2006                           |
| Portfolio Manager:         | Team Managed                         |
| Total Assets:              | \$38,096.50 Million                  |
| Total Assets Date:         | 11/30/2023                           |
| Gross Expense: