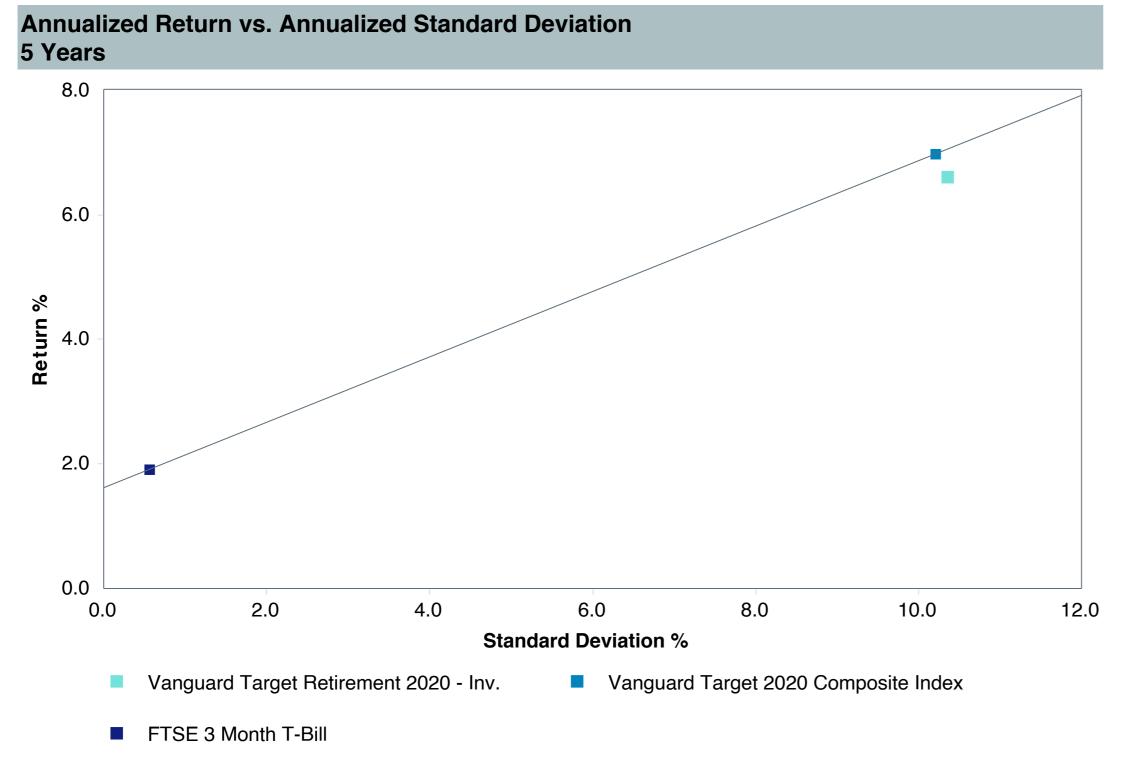

(VTWNX)     |
| Fund Family:               | Vanguard                             |
| Ticker:                    | VTWNX                                |
| Peer Group:                | IM Mixed-Asset Target 2020 (MF)      |
| Benchmark:                 | Vanguard Target 2020 Composite Index |
| Fund Inception:            | 06/07/2006                           |
| Portfolio Manager:         | Team Managed                         |
| Total Assets:              | \$38,096.50 Million                  |
| Total Assets Date:         | 11/30/2023                           |
| Gross Expense:             | 0.08%                                |
| Net Expense:               | 0.08%                                |
| Turnover:                  | 3%                                   |



















| 5 Years Historical Statistics          |                  |                   |                      |           |                 |       |      |        |                    |                    |
|----------------------------------------|------------------|-------------------|----------------------|-----------|-----------------|-------|------|--------|--------------------|--------------------|
|                                        | Active<br>Return | Tracking<br>Error | Information<br>Ratio | R-Squared | Sharpe<br>Ratio | Alpha | Beta | Return | Standard Deviation | Actual Correlation |
| Vanguard Target Retirement 2020 - Inv. | -0.33            | 0.52              | -0.63                | 1.00      | 0.49            | -0.42 | 1.01 | 6.61   | 10.36              | 1.00