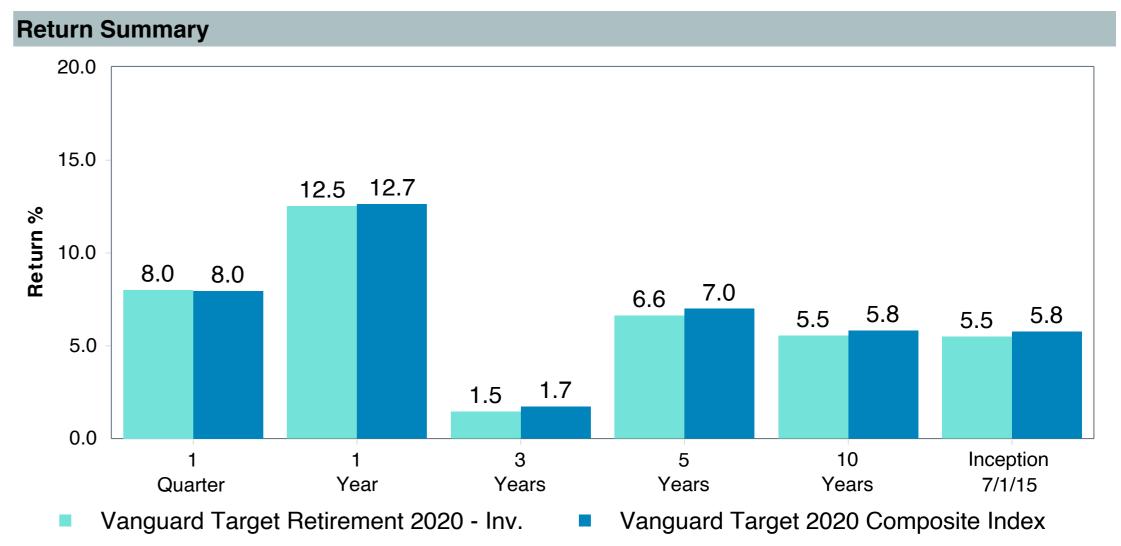

et2020;Inv (VTWNX)     |
| Fund Family:               | Vanguard                             |
| Ticker:                    | VTWNX                                |
| Peer Group:                | IM Mixed-Asset Target 2020 (MF)      |
| Benchmark:                 | Vanguard Target 2020 Composite Index |
| Fund Inception:            | 06/07/2006                           |
| Portfolio Manager:         | Team Managed                         |
| Total Assets:              | \$38,096.50 Million                  |
| Total Assets Date:         | 11/30/2023                           |
| Gross Expense:             | 0.08%                                |
| Net Expense:               | 0.08%                                |
| Turnover:                  | 3%                                   |



















| 5 Years Historical Statistics          |                  |                   |                      |           |                 |       |      |        |                    |                    |
|----------------------------------------|------------------|-------------------|----------------------|-----------|-----------------|-------|------|--------|--------------------|--------------------|
|                                        | Active<br>Return | Tracking<br>Error | Information<br>Ratio | R-Squared | Sharpe<br>Ratio | Alpha | Beta | Return | Standard Deviation | Actual Correlation |
| Vanguard Target Retirement 2020 - Inv. | -0.33            | 0.52              | -0.63                | 1.00      | 0.49            | -0.42 | 1.01 | 6.61   | 10.36              | 1.0