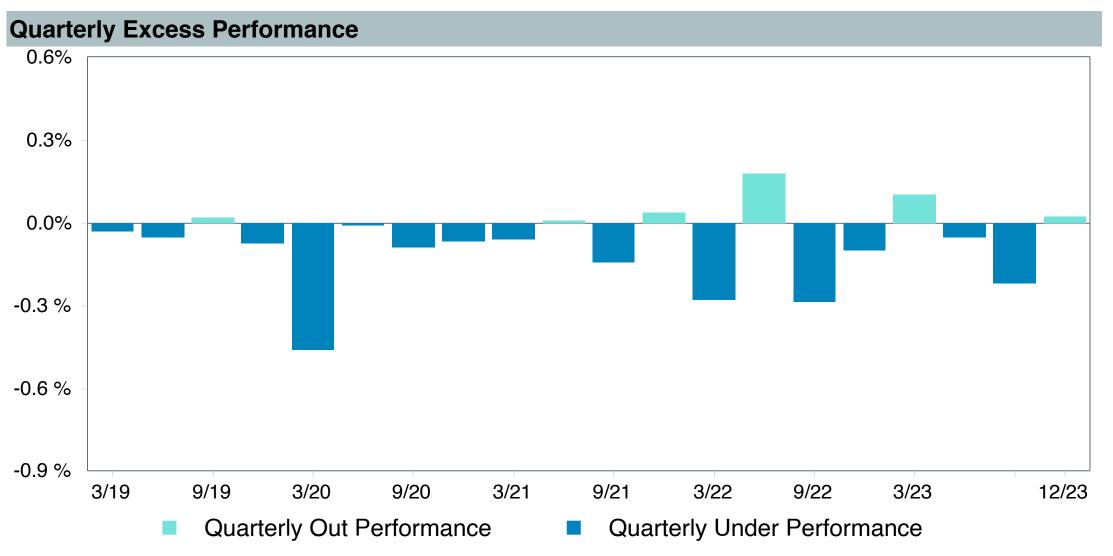

irement 2025 Trust Plus Performance Summary

| <b>Account Informat</b> | Account Information                        |  |  |  |  |  |  |  |
|-------------------------|--------------------------------------------|--|--|--|--|--|--|--|
| Account Name            | Vanguard Target Retirement 2025 Trust Plus |  |  |  |  |  |  |  |
| Inception Date          | 08/31/2011                                 |  |  |  |  |  |  |  |
| Account Structure       | Collective Investment Trust                |  |  |  |  |  |  |  |
| Asset Class             | Global Target Date                         |  |  |  |  |  |  |  |
| Benchmark               | Vanguard Target 2025 Composite Index       |  |  |  |  |  |  |  |
| Peer Group              | IM Mixed-Asset Target 2025 (MF)            |  |  |  |  |  |  |  |















| 5 Years Historical Statistics              |                  |                   |                      |           |                 |       |      |        |                    |                    |
|--------------------------------------------|------------------|-------------------|----------------------|-----------|-----------------|-------|------|--------|--------------------|--------------------|
|                                            | Active<br>Return | Tracking<br>Error | Information<br>Ratio | R-Squared | Sharpe<br>Ratio | Alpha | Beta | Return | Standard Deviation | Actual Correlation |
| Vanguard Target Retirement 2025 Trust Plus | -0.30            | 0.60              | -0.50                | 1.00      | 0.52            | -0.41 | 1.01 | 7.67   | 12.03