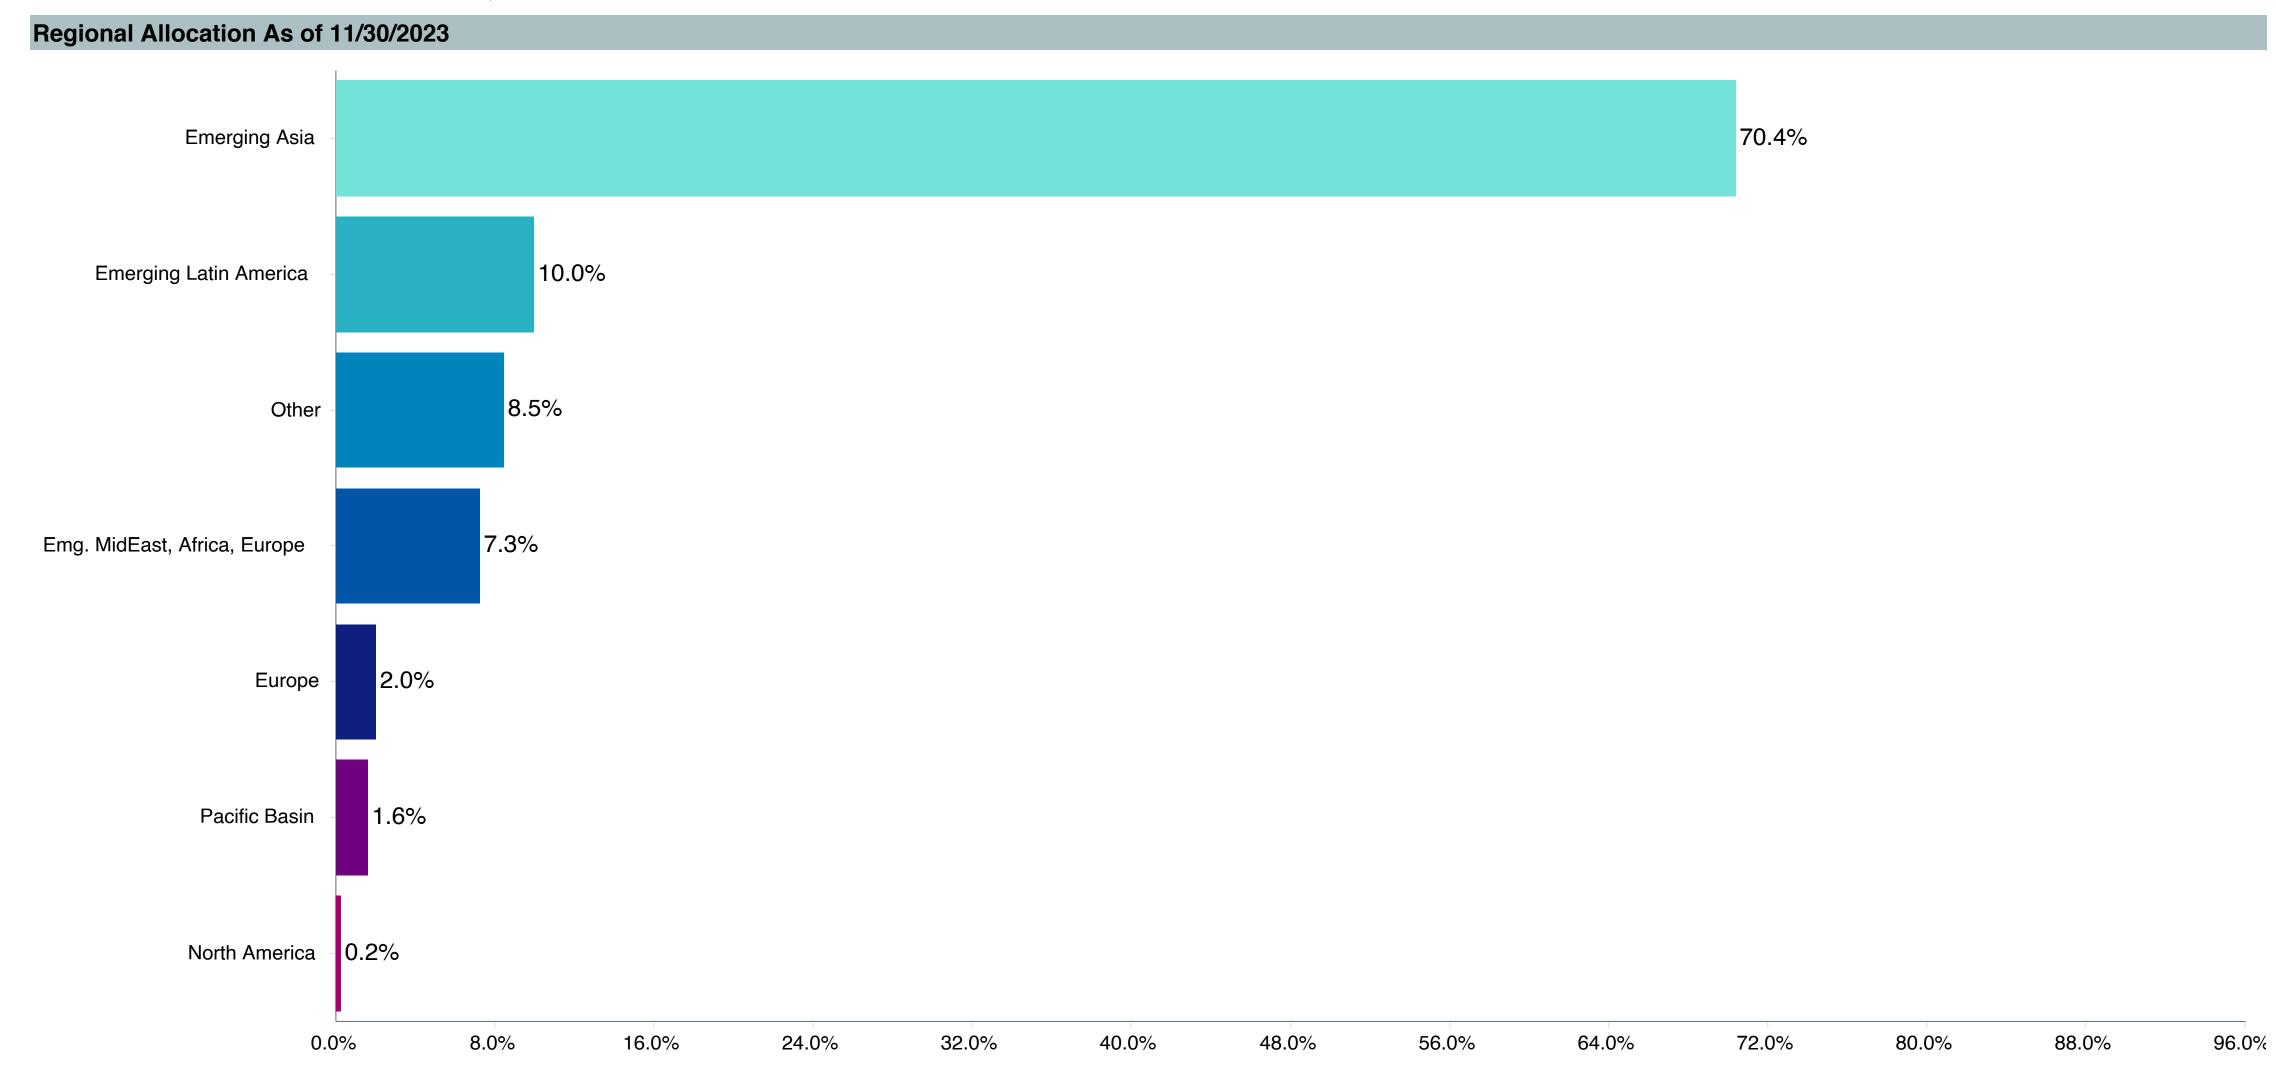

## **Asset Allocation Table**

|                                                |     | RPA           |        |           | TSA         |        |    | Pre-99     |        |           | 415(M)     |        |    | Medical Reside | nt     |    | Total         |        |
|------------------------------------------------|-----|---------------|--------|-----------|-------------|--------|----|------------|--------|-----------|------------|--------|----|----------------|--------|----|---------------|--------|
| Fund                                           |     | (\$)          | (%)    |           | (\$)        | (%)    |    | (\$)       | (%)    |           | (\$)       | (%)    |    | (\$)           | (%)    |    | (\$)          | (%)    |
| TIER 1(a): Target Retirement Funds             | \$  | 1,185,380,446 | 46.8%  | \$        | -           | 0.0%   | \$ | -          | 0.0%   | \$        | -          | 0.0%   | \$ | -              | 0.0%   | \$ | 1,185,380,446 | 37.2%  |
| Vanguard Target Retirement Income Trust Plus   | \$  | 48,113,338    | 1.9%   | \$        | -           | 0.0%   | \$ | -          | 0.0%   | \$        | -          | 0.0%   | \$ | -              | 0.0%   | \$ | 48,113,338    | 1.5%   |
| Vanguard Target Retirement 2020 Trust Plus     | \$  | 73,403,719    | 2.9%   | \$        | -           | 0.0%   | \$ | -          | 0.0%   | \$        | -          | 0.0%   | \$ | -              | 0.0%   | \$ | 73,403,719    | 2.3%   |
| Vanguard Target Retirement 2025 Trust Plus     | \$  | 112,999,353   | 4.5%   | \$        | -           | 0.0%   | \$ | -          | 0.0%   | \$        | -          | 0.0%   | \$ | -              | 0.0%   | \$ | 112,999,353   | 3.5%   |
| Vanguard Target Retirement 2030 Trust Plus     | \$  | 167,331,184   | 6.6%   | \$        | -           | 0.0%   | \$ | -          | 0.0%   | \$        | -          | 0.0%   | \$ | -              | 0.0%   | \$ | 167,331,184   | 5.3%   |
| Vanguard Target Retirement 2035 Trust Plus     | \$  | 197,146,325   | 7.8%   | \$        | -           | 0.0%   | \$ | -          | 0.0%   | \$        | -          | 0.0%   | \$ | -              | 0.0%   | \$ | 197,146,325   | 6.2%   |
| Vanguard Target Retirement 2040 Trust Plus     | \$  | 198,021,028   | 7.8%   | \$        | -           | 0.0%   | \$ | -          | 0.0%   | \$        | -          | 0.0%   | \$ | -              | 0.0%   | \$ | 198,021,028   | 6.2%   |
| Vanguard Target Retirement 2045 Trust Plus     | \$  | 179,952,924   | 7.1%   | \$        | -           | 0.0%   | \$ | -          | 0.0%   | \$        | -          | 0.0%   | \$ | -              | 0.0%   | \$ | 179,952,924   | 5.7%   |
| Vanguard Target Retirement 2050 Trust Plus     | \$  | 121,384,248   | 4.8%   | \$        | -           | 0.0%   | \$ | -          | 0.0%   | \$        | -          | 0.0%   | \$ | -              | 0.0%   | \$ | 121,384,248   | 3.8%   |
| Vanguard Target Retirement 2055 Trust Plus     | \$  | 59,878,888    | 2.4%   | \$        | -           | 0.0%   | \$ | -          | 0.0%   | \$        | -          | 0.0%   | \$ | -              | 0.0%   | \$ | 59,878,888    | 1.9%   |
| Vanguard Target Retirement 2060 Trust Plus     | \$  | 23,098,343    | 0.9%   | \$        | -           | 0.0%   | \$ | -          | 0.0%   | \$        | -          | 0.0%   | \$ | -              | 0.0%   | \$ | 23,098,343    | 0.7%   |
| Vanguard Target Retirement 2065 Trust Plus     | \$  | 3,949,365     | 0.2%   | \$        | -           | 0.0%   | \$ | -          | 0.0%   | \$        | -          | 0.0%   | \$ | -              | 0.0%   | \$ | 3,949,365     | 0.1%   |
| Vanguard Target Retirement 2070 Trust Plus     | \$  | 101,731       | 0.0%   | \$        | -           | 0.0%   | \$ | -          | 0.0%   | \$        | -          | 0.0%   | \$ | -              | 0.0%   | \$ | 101,731       | 0.0%   |
| TIER 1: Target Retirement Funds                | \$  | ,             | 0.0%   | \$        | 102,550,495 | 19.4%  | \$ | 12,648,888 | 0.5%   | \$        | 19,457,059 | 49.2%  | \$ | 40,033,849     | 84.3%  | \$ | 174,690,291   | 5.5%   |
| Vanguard Target Retirement Income - Inv.       | \$  | -             | 0.0%   | \$        | 10,338,295  | 0.4%   | \$ | 2,882,316  | 0.1%   | \$        | 1,439,909  | 3.6%   | \$ | 65,625         | 0.1%   | \$ | 14,726,145    | 0.5%   |
| Vanguard Target Retirement 2020 - Inv.         | \$  | -             | 0.0%   | \$        | 11,171,247  | 2.1%   | \$ | 2,322,946  | 0.1%   | \$        | 2,227,402  | 5.6%   | \$ | 35,739         | 0.1%   | \$ | 15,757,334    | 0.5%   |
| Vanguard Target Retirement 2025 - Inv.         | \$  | -             | 0.0%   | \$        | 20,178,733  | 3.8%   | \$ | 2,750,880  | 0.1%   | \$        | 3,100,565  | 7.8%   | \$ | 154,330        | 0.3%   | \$ | 26,184,508    | 0.8%   |
| Vanguard Target Retirement 2030 - Inv.         | \$  | -             | 0.0%   | \$        | 18,478,831  | 3.5%   | \$ | 2,983,684  | 0.1%   | \$        | 3,156,700  | 8.0%   | \$ | 418,479        | 0.9%   | \$ | 25,037,693    | 0.8%   |
| Vanguard Target Retirement 2035 - Inv.         | \$  | -             | 0.0%   | \$        | 13,681,164  | 2.6%   | \$ | 1,001,497  | 0.0%   | \$        | 2,132,778  | 5.4%   | \$ | 1,365,546      | 2.9%   | \$ | 18,180,984    | 0.6%   |
| Vanguard Target Retirement 2040 - Inv.         | \$  | -             | 0.0%   | \$        | 12,850,090  | 2.4%   | \$ | 504,088    | 0.0%   | \$        | 3,947,583  | 10.0%  | \$ | 3,111,178      | 6.6%   | \$ | 20,412,939    | 0.6%   |
| Vanguard Target Retirement 2045 - Inv.         | Ś   | -             | 0.0%   | Ś         | 6,605,376   | 1.3%   | Ś  | 122,480    | 0.0%   | Ś         | 1,851,607  | 4.7%   | \$ | 8,779,481      | 18.5%  | Ś  | 17,358,943    | 0.5%   |
| Vanguard Target Retirement 2050 - Inv.         | Ś   | -             | 0.0%   | Ś         | 5,220,265   | 1.0%   | Ś  | 45,896     | 0.0%   | İġ        | 1,179,981  | 3.0%   | \$ | 12,751,985     | 26.9%  | İ  | 19,198,127    | 0.6%   |
| Vanguard Target Retirement 2055 - Inv.         | \$  | -             | 0.0%   | \$        | 2,878,931   | 0.5%   | \$ | 14,073     | 0.0%   | \$        | 367,476    | 0.9%   | \$ | 10,734,997     | 22.6%  | \$ | 13,995,477    | 0.4%   |
| Vanguard Target Retirement 2060 - Inv.         | \$  | -             | 0.0%   | \$        | 932,717     | 0.2%   | \$ | ,<br>-     | 0.0%   | \$        | 33,140     | 0.1%   | \$ | 2,489,370      | 5.2%   | \$ | 3,455,227     | 0.1%   |
| Vanguard Target Retirement 2065 - Inv.         | \$  | -             | 0.0%   | \$        | 186,355     | 0.0%   | \$ | 21,028     | 0.0%   | \$        | 15,090     | 0.0%   | \$ | 101,019        | 0.2%   | \$ | 323,491       | 0.0%   |
| Vanguard Target Retirement 2070 - Inv.         | \$  | -             | 0.0%   | \$        | 28,493      | 0.0%   | \$ | ,<br>-     | 0.0%   | \$        | 4,830      | 0.0%   | \$ | 26,100         | 0.1%   | \$ | 59,423        | 0.0%   |
| TIER 2: Core Funds                             | \$  | 1,316,660,267 | 52.0%  | \$        | 419,141,346 | 79.4%  | \$ | 23,633,628 | 0.9%   | \$        | 19,920,601 | 50.4%  | \$ | 7,429,780      | 15.7%  | \$ | 1,786,785,622 | 56.1%  |
| Vanguard Total Bond Market Index Fund          | \$  | 53,761,254    | 2.1%   | \$        | 28,374,943  | 5.4%   | \$ | 1,366,462  | 0.1%   | \$        | 909,841    | 2.3%   | \$ | 183,047        | 0.4%   | \$ | 84,595,547    | 2.7%   |
| Vanguard Total International Bond Index Fund   | \$  | 6,821,975     | 0.3%   | \$        | 4,415,259   | 0.8%   | \$ | 240,984    | 0.0%   | \$        | 176,677    | 0.4%   | \$ | 27,318         | 0.1%   | \$ | 11,682,212    | 0.4%   |
| Vanguard Total Stock Market Index Fund         | \$  | 70,472,382    | 2.8%   | \$        | 17,181,101  | 3.3%   | \$ | 898,016    | 0.0%   | \$        | 590,229    | 1.5%   | \$ | 1,110,252      | 2.3%   | \$ | 90,251,980    | 2.8%   |
| Vanguard Institutional Index Fund              | \$  | 219,841,099   | 8.7%   | \$        | 65,055,919  | 12.3%  | \$ | 3,180,739  | 0.1%   | \$        | 3,362,587  | 8.5%   | \$ | 1,373,919      | 2.9%   | \$ | 292,814,263   | 9.2%   |
| Vanguard FTSE Social Index Fund                | \$  | 11,476,291    | 0.5%   | \$        | 1,593,104   | 0.3%   | \$ | 116,659    | 0.0%   | \$        | 322,573    | 0.8%   | \$ | 176,594        | 0.4%   | \$ | 13,685,220    | 0.4%   |
| Vanguard Extended Market Index Fund            | \$  | 69,294,088    | 2.7%   | \$        | 19,641,260  | 3.7%   | \$ | 1,264,637  | 0.0%   | \$        | 793,370    | 2.0%   | \$ | 347,917        | 0.7%   | \$ | 91,341,272    | 2.9%   |
| Vanguard Total International Stock Index       | \$  | 12,359,046    | 0.5%   | \$        | 3,129,410   | 0.6%   | \$ | 384,372    | 0.0%   | \$        | 412,560    | 1.0%   | \$ | 63,798         | 0.1%   | \$ | 16,349,187    | 0.5%   |
| Vanguard Developed Market Index Fund           | \$  | 101,628,646   | 4.0%   | \$        | 32,807,772  | 6.2%   | \$ | 1,935,769  | 0.1%   | \$        | 1,211,743  | 3.1%   | \$ | 594,366        | 1.3%   | \$ | 138,178,296   | 4.3%   |
| Vanguard Emerging Markets Stock Index Fund     | \$  | 47,820,979    | 1.9%   | \$        | 13,827,907  | 2.6%   | \$ | 839,849    | 0.0%   | \$        | 562,045    | 1.4%   | \$ | 303,623        | 0.6%   | \$ | 63,354,402    | 2.0%   |
| Vanguard Federal Money Market Fund             | \$  | 46,382,379    | 1.8%   | \$        | 7,923,180   | 1.5%   | \$ | 1,598,512  | 0.1%   | \$        | 1,411,218  | 3.6%   | \$ | 135,797        | 0.3%   | \$ | 57,451,087    | 1.8%   |
| T. Rowe Price Stable Value Common Trust Fund A | \$  | 19,520,579    | 0.8%   | \$        | -           | 0.0%   | \$ | -          | 0.0%   | \$        | -          | 0.0%   | \$ | -              | 0.0%   | \$ | 19,520,579    | 0.6%   |
| TIAA Traditional - RC                          | \$  | 231,705,964   | 9.2%   | \$        | -           | 0.0%   | \$ | 4,268,768  | 0.2%   | \$        | 3,901,078  | 9.9%   | \$ | 421,094        | 0.9%   | \$ | 240,296,906   | 7.5%   |
| TIAA Traditional - RCP                         | \$  | -             | 0.0%   | \$        | 114,710,086 | 21.7%  | \$ | -          | 0.0%   | \$        | -          | 0.0%   | \$ | -              | 0.0%   | \$ | 114,710,086   | 3.6%   |
| PIMCO Total Return Fund                        | \$  | 13,365,558    | 0.5%   | \$        | 7,664,604   | 1.5%   | \$ | 708,269    | 0.0%   | \$        | 510,419    | 1.3%   | \$ | 37,838         | 0.1%   | \$ | 22,286,687    | 0.7%   |
| DFA Inflation-Protected Securities Portfolio   | \$  | 28,716,410    | 1.1%   | \$        | 9,258,931   | 1.8%   | \$ | 781,682    | 0.0%   | \$        | 574,340    | 1.5%   | \$ | 121,760        | 0.3%   | \$ | 39,453,123    | 1.2%   |
| American Century High Income                   | \$  | 38,297,473    | 1.5%   | \$        | 13,833,164  | 2.6%   | \$ | 867,639    | 0.0%   | \$        | 955,290    | 2.4%   | \$ | 52,317         | 0.1%   | \$ | 54,005,883    | 1.7%   |
| T. Rowe Price Large Cap Growth Fund - I        | \$  | 53,178,611    | 2.1%   | \$        | 11,318,594  | 2.1%   | \$ | 366,197    | 0.0%   | \$        | 979,353    | 2.5%   | \$ | 617,791        | 1.3%   | \$ | 66,460,546    | 2.1%   |
| Diamond Hill Large Cap                         | \$  | 69,463,576    | 2.7%   | \$        | 19,348,265  | 3.7%   | \$ | 1,231,785  | 0.0%   | \$        | 969,693    | 2.5%   | \$ | 490,661        | 1.0%   | \$ | 91,503,981    | 2.9%   |
| William Blair Small/Mid Cap Growth Fund        | \$  | 34,542,215    | 1.4%   | \$        | 5,938,636   | 1.1%   | \$ | 362,566    | 0.0%   | \$        | 425,123    | 1.1%   | \$ | 178,009        | 0.4%   | \$ | 41,446,549    | 1.3%   |
| DFA U.S. Targeted Value                        | \$  | 58,879,897    | 2.3%   | \$        | 15,348,121  | 2.9%   | \$ | 1,010,167  | 0.0%   | \$        | 557,587    | 1.4%   | \$ | 361,271        | 0.8%   | \$ | 76,157,043    | 2.4%   |
| Dodge & Cox Global Stock Fund                  | \$  | 49,467,747    | 2.0%   | \$        | 10,342,397  | 2.0%   | \$ | 780,272    | 0.0%   | \$        | 322,147    | 0.8%   | \$ | 335,271        | 0.7%   | \$ | 61,247,833    | 1.9%   |
| GQG International Opportunities Fund           | \$  | 45,527,897    | 1.8%   | <b>\$</b> | 8,226,857   | 1.6%   | Ş  | 703,806    | 0.0%   | \$        | 415,752    | 1.1%   | \$ | 246,942        | 0.5%   | \$ | 55,121,254    | 1.7%   |
| Cohen & Steers Instl Realty Shares             | Ş., | 34,136,200    | 1.3%   | \$        | 9,201,837   | 1.7%   | Ş  | 726,477    | 0.0%   | <b>\$</b> | 556,975    | 1.4%   | Ş  | 250,194        | 0.5%   | Ş  | 44,871,683    | 1.4%   |
| TIER 3: Mutual Fund Window                     | \$  | 30,246,043    | 1.2%   | \$        | 6,462,432   | 1.2%   | \$ | 186,697    | 0.0%   | \$        | 143,251    | 0.4%   | \$ | 10,938         | 0.0%   | \$ | 37,049,362    | 1.2%   |
|                                                |     |               |        |           |             |        |    |            |        |           |            |        |    |                |        |    |               |        |
| Total                                          | \$  | 2,532,286,756 | 100.0% | Ş         | 528,154,273 | 100.0% | \$ | 36,469,214 | 100.0% | \$        | 39,520,911 | 100.0% | \$ | 47,474,567     | 100.0% | Ş  | 3,183,905,721 | 100.0% |