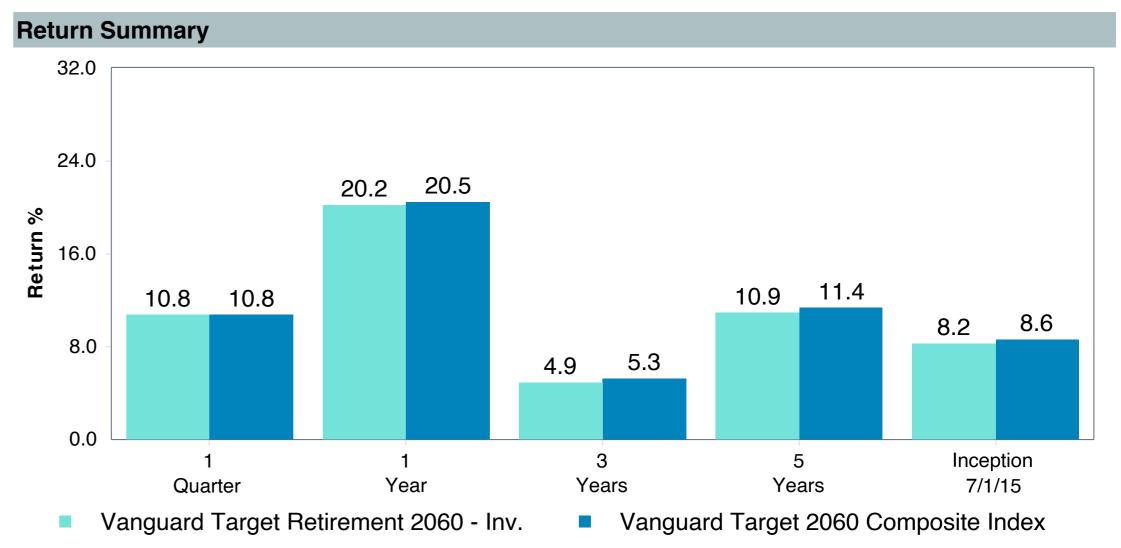

# **5 Year Comparative Performance**

### As of December 31, 2023

#### 5-yr Performance vs. Benchmark (Tiers II & III)