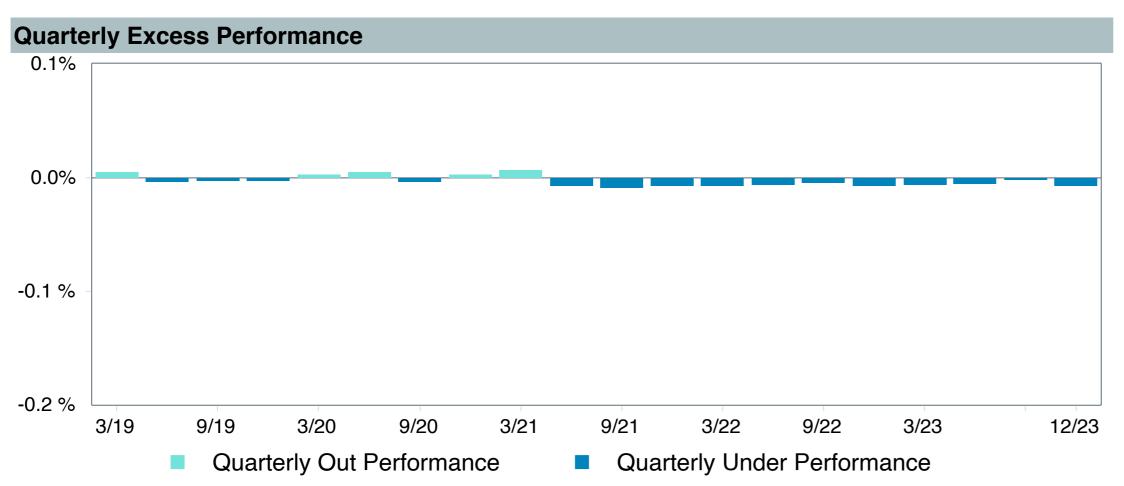

# **Total Plan Top Ten Based on Assets**

|                                                 |                     |            |            |                   | Traili<br>1 Ye | •    | Traili<br>3 Yea | •    | Traili<br>5 Yea | •    | Traili<br>10 Ye | •    |
|-------------------------------------------------|---------------------|------------|------------|-------------------|----------------|------|-----------------|------|-----------------|------|-----------------|------|
| Investment Fund                                 | Assets              | % of Total | Watch List | # of participants | Return         | Rank | Return          | Rank | Return          | Rank | Return          | Rank |
| Vanguard Institutional Index Fund - Instl. Plus | \$<br>292,814,263   | 9.2%       |            | 2,069             | 26.3%          | (23) | 10.0%           | (15) | 15.7%           | (13) | 12.0%           | (1)  |
| S&P 500 Index                                   |                     |            |            |                   | 26.3%          | (12) | 10.0%           | (2)  | 15.7%           | (4)  | 12.0%           | (1)  |
| TIAA Traditional - RC                           | \$<br>240,296,906   | 7.5%       |            | 1,138             | 4.8%           | (6)  | 4.2%            | (1)  | 4.1%            | (1)  | 4.2%            | (1)  |
| Morningstar Stable Value Index                  |                     |            |            |                   | 2.9%           | (24) | 2.2%            | (17) | 2.2%            | (13) | 2.1%            | (16) |
| Vanguard Target Retirement 2040 Trust Plus      | \$<br>198,021,028   | 6.2%       |            | 528               | 18.4%          | (53) | 4.1%            | (64) | 10.1%           | (49) | 7.6%            | (22) |
| Vanguard Target 2040 Composite Index            |                     |            |            |                   | 18.6%          | (49) | 4.4%            | (44) | 10.4%           | (28) | 7.9%            | (10) |
| Vanguard Target Retirement 2035 Trust Plus      | \$<br>197,146,325   | 6.2%       |            | 459               | 17.2%          | (35) | 3.4%            | (50) | 9.3%            | (53) | 7.2%            | (15) |
| Vanguard Target 2035 Composite Index            |                     |            |            |                   | 17.4%          | (31) | 3.7%            | (28) | 9.6%            | (23) | 7.4%            | (7)  |
| Vanguard Target Retirement 2045 Trust Plus      | \$<br>179,952,924   | 5.7%       |            | 618               | 19.6%          | (46) | 4.8%            | (52) | 10.8%           | (41) | 8.0%            | (24) |
| Vanguard Target 2045 Composite Index            |                     |            |            |                   | 19.8%          | (43) | 5.0%            | (33) | 11.2%           | (28) | 8.3%            | (10) |
| Vanguard Target Retirement 2030 Trust Plus      | \$<br>167,331,184   | 5.3%       |            | 321               | 16.1%          | (14) | 2.8%            | (38) | 8.5%            | (48) | 6.7%            | (12) |
| Vanguard Target 2030 Composite Index            |                     |            |            |                   | 16.3%          | (12) | 3.0%            | (28) | 8.8%            | (13) | 6.9%            | (5)  |
| Vanguard Developed Markets Index Plus           | \$<br>138,178,296   | 4.3%       |            | 1,775             | 17.8%          | (42) | 3.6%            | (36) | 8.4%            | (57) | 4.6%            | (40) |
| Vanguard Spliced Developed ex U.S. Index        |                     |            |            |                   | 18.0%          | (40) | 3.6%            | (36) | 8.4%            | (58) | 4.6%            | (40) |
| Vanguard Target Retirement 2050 Trust Plus      | \$<br>121,384,248   | 3.8%       |            | 632               | 20.3%          | (48) | 5.0%            | (46) | 11.0%           | (42) | 8.1%            | (24) |
| Vanguard Target 2050 Composite Index            |                     |            |            |                   | 20.5%          | (41) | 5.3%            | (34) | 11.4%           | (25) | 8.3%            | (12) |
| TIAA Traditional - RCP                          | \$<br>114,710,086   | 3.6%       |            | 613               | 4.0%           | (6)  | 3.4%            | (1)  | 3.4%            | (1)  | 3.4%            | (1)  |
| Morningstar Stable Value Index                  |                     |            |            |                   | 2.9%           | (24) | 2.2%            | (17) | 2.2%            | (13) | 2.1%            | (16) |
| Vanguard Target Retirement 2025 Trust Plus      | \$<br>112,999,353   | 3.5%       |            | 240               | 14.6%          | (10) | 2.1%            | (33) | 7.7%            | (30) | 6.2%            | (9)  |
| Vanguard Target 2025 Composite Index            |                     |            |            |                   | 14.7%          | (5)  | 2.4%            | (14) | 8.0%            | (7)  | 6.4%            | (1)  |
| Total                                           | \$<br>1,762,834,612 | 55.4%      |            |                   |                |      |                 |      |                 |      |                 |      |