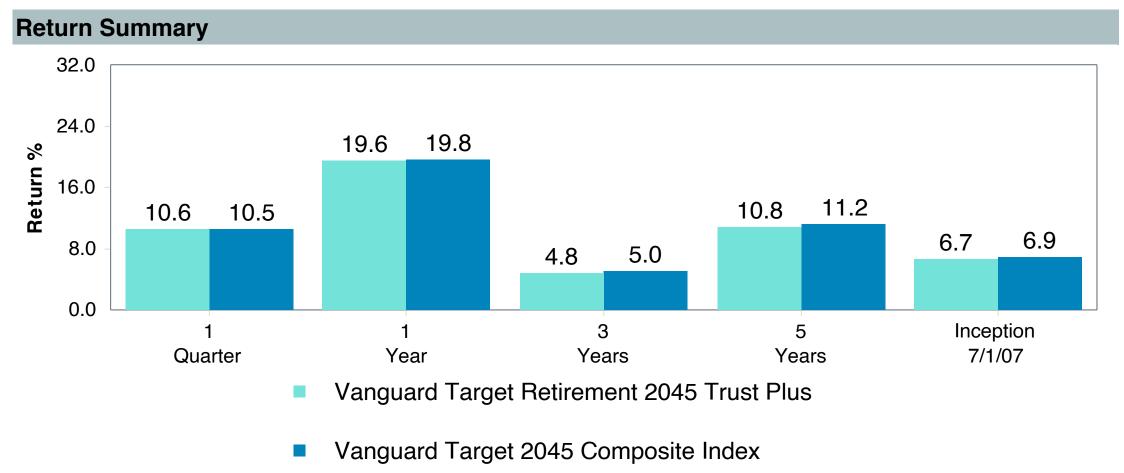

# **Total Plan Top Ten Based on Assets**

|                                                 |                     |            |            |                   | Traili<br>1 Ye | •    | Traili<br>3 Yea | •    | Traili<br>5 Yea | •    | Traili<br>10 Ye | •    |
|-------------------------------------------------|---------------------|------------|------------|-------------------|----------------|------|-----------------|------|-----------------|------|-----------------|------|
| Investment Fund                                 | Assets              | % of Total | Watch List | # of participants | Return         | Rank | Return          | Rank | Return          | Rank | Return          | Rank |
| Vanguard Institutional Index Fund - Instl. Plus | \$<br>292,814,263   | 9.2%       |            | 2,069             | 26.3%          | (23) | 10.0%           | (15) | 15.7%           | (13) | 12.0%           | (1)  |
| S&P 500 Index                                   |                     |            |            |                   | 26.3%          | (12) | 10.0%           | (2)  | 15.7%           | (4)  | 12.0%           | (1)  |
| TIAA Traditional - RC                           | \$<br>240,296,906   | 7.5%       |            | 1,138             | 4.8%           | (6)  | 4.2%            | (1)  | 4.1%            | (1)  | 4.2%            | (1)  |
| Morningstar Stable Value Index                  |                     |            |            |                   | 2.9%           | (24) | 2.2%            | (17) | 2.2%            | (13) | 2.1%            | (16) |
| Vanguard Target Retirement 2040 Trust Plus      | \$<br>198,021,028   | 6.2%       |            | 528               | 18.4%          | (53) | 4.1%            | (64) | 10.1%           | (49) | 7.6%            | (22) |
| Vanguard Target 2040 Composite Index            |                     |            |            |                   | 18.6%          | (49) | 4.4%            | (44) | 10.4%           | (28) | 7.9%            | (10) |
| Vanguard Target Retirement 2035 Trust Plus      | \$<br>197,146,325   | 6.2%       |            | 459               | 17.2%          | (35) | 3.4%            | (50) | 9.3%            | (53) | 7.2%            | (15) |
| Vanguard Target 2035 Composite Index            |                     |            |            |                   | 17.4%          | (31) | 3.7%            | (28) | 9.6%            | (23) | 7.4%            | (7)  |
| Vanguard Target Retirement 2045 Trust Plus      | \$<br>179,952,924   | 5.7%       |            | 618               | 19.6%          | (46) | 4.8%            | (52) | 10.8%           | (41) | 8.0%            | (24) |
| Vanguard Target 2045 Composite Index            |                     |            |            |                   | 19.8%          | (43) | 5.0%            | (33) | 11.2%           | (28) | 8.3%            | (10) |
| Vanguard Target Retirement 2030 Trust Plus      | \$<br>167,331,184   | 5.3%       |            | 321               | 16.1%          | (14) | 2.8%            | (38) | 8.5%            | (48) | 6.7%            | (12) |
| Vanguard Target 2030 Composite Index            |                     |            |            |                   | 16.3%          | (12) | 3.0%            | (28) | 8.8%            | (13) | 6.9%            | (5)  |
| Vanguard Developed Markets Index Plus           | \$<br>138,178,296   | 4.3%       |            | 1,775             | 17.8%          | (42) | 3.6%            | (36) | 8.4%            | (57) | 4.6%            | (40) |
| Vanguard Spliced Developed ex U.S. Index        |                     |            |            |                   | 18.0%          | (40) | 3.6%            | (36) | 8.4%            | (58) | 4.6%            | (40) |
| Vanguard Target Retirement 2050 Trust Plus      | \$<br>121,384,248   | 3.8%       |            | 632               | 20.3%          | (48) | 5.0%            | (46) | 11.0%           | (42) | 8.1%            | (24) |
| Vanguard Target 2050 Composite Index            |                     |            |            |                   | 20.5%          | (41) | 5.3%            | (34) | 11.4%           | (25) | 8.3%            | (12) |
| TIAA Traditional - RCP                          | \$<br>114,710,086   | 3.6%       |            | 613               | 4.0%           | (6)  | 3.4%            | (1)  | 3.4%            | (1)  | 3.4%            | (1)  |
| Morningstar Stable Value Index                  |                     |            |            |                   | 2.9%           | (24) | 2.2%            | (17) | 2.2%            | (13) | 2.1%            | (16) |
| Vanguard Target Retirement 2025 Trust Plus      | \$<br>112,999,353   | 3.5%       |            | 240               | 14.6%          | (10) | 2.1%            | (33) | 7.7%            | (30) | 6.2%            | (9)  |
| Vanguard Target 2025 Composite Index            |                     |            |            |                   | 14.7%          | (5)  | 2.4%            | (14) | 8.0%            | (7)  | 6.4%            | (1)  |
| Total                                           | \$<br>1,762,834,612 | 55.4%      |            |                   |                |      |                 |      |                 |      |                 |      |