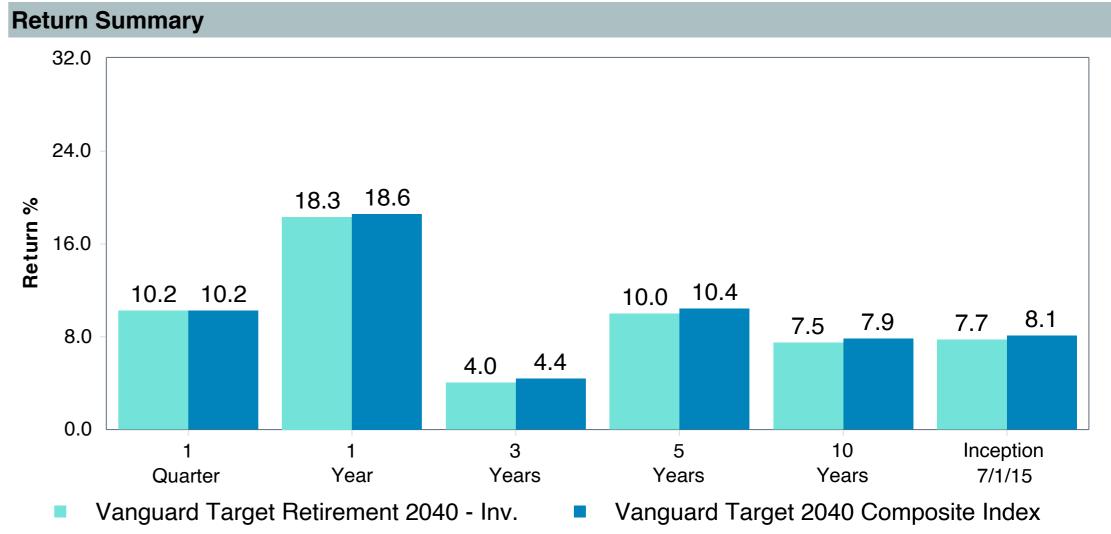

Ret2040;Inv (VFORX)     |
| Fund Family:               | Vanguard                             |
| Ticker:                    | VFORX                                |
| Peer Group:                | IM Mixed-Asset Target 2040 (MF)      |
| Benchmark:                 | Vanguard Target 2040 Composite Index |
| Fund Inception:            | 06/07/2006                           |
| Portfolio Manager:         | Team Managed                         |
| Total Assets:              | \$75,757.20 Million                  |
| Total Assets Date:         | 11/30/2023                           |
| Gross Expense:             | 0.08%                                |
| Net Expense:               | 0.08%                                |
| Turnover:                  | 1%                                   |

















| 5 Years Historical Statistics          |                  |                   |                      |           |                 |       |      |        |                    |                    |
|----------------------------------------|------------------|-------------------|----------------------|-----------|-----------------|-------|------|--------|--------------------|--------------------|
|                                        | Active<br>Return | Tracking<br>Error | Information<br>Ratio | R-Squared | Sharpe<br>Ratio | Alpha | Beta | Return | Standard Deviation | Actual Correlation |
| Vanguard Target Retirement 2040 - Inv. | -0.38            | 0.73              | -0.53                | 1.00      | 0.57            | -0.47 | 1.01 | 9.99   | 15.47              | 1.0