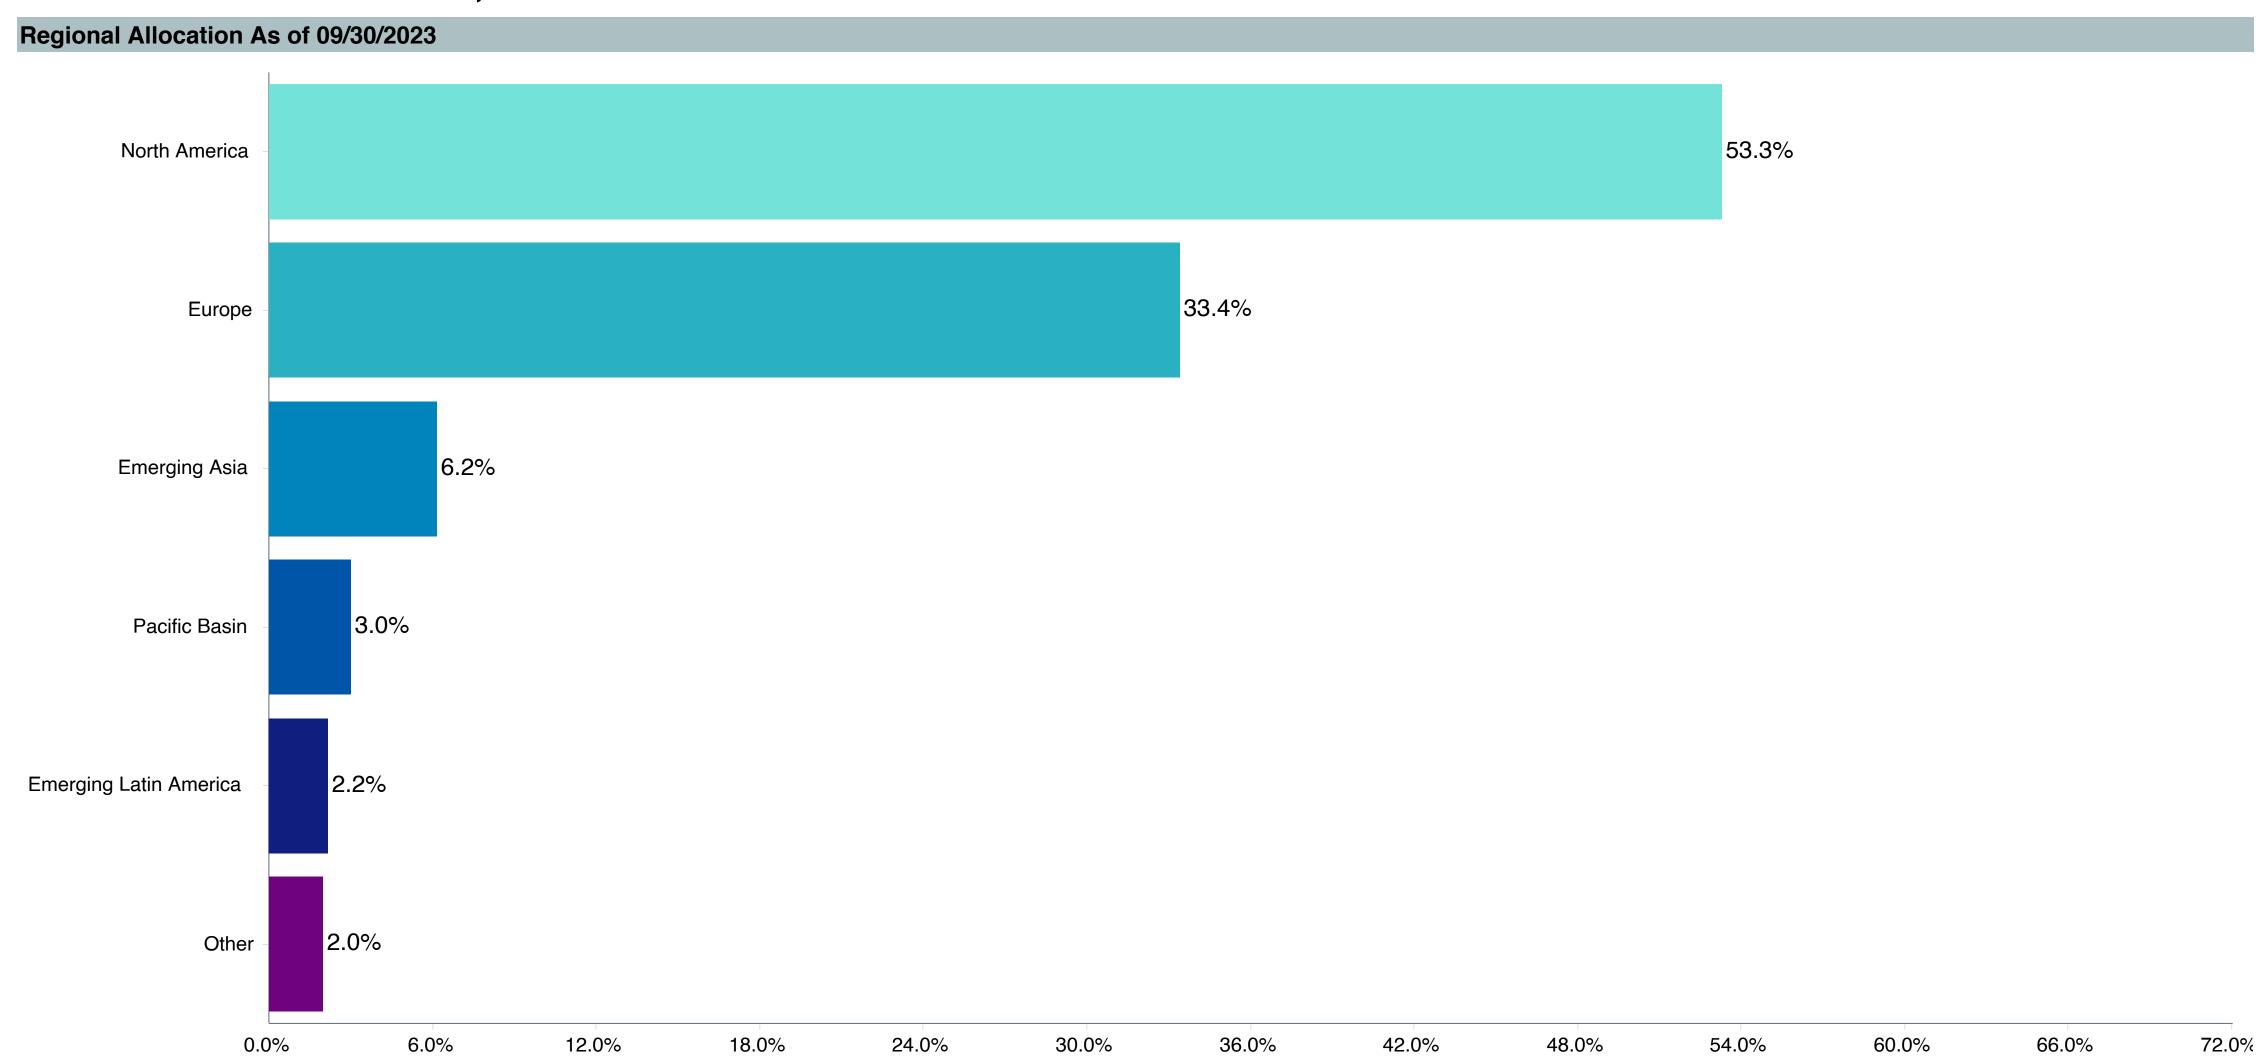

| 2.87 % |
| Occidental Petroleum Corp ORD       | 2.76 % |
| Charter Communications Inc ORD      | 2.65 % |
| Suncor Energy Inc ORD               | 2.55 % |
| Comcast Corp ORD                    | 2.54 % |
| Banco Santander SA ORD              | 2.44 % |
| Ovintiv Inc ORD                     | 2.40 % |
| UBS Group AG ORD                    | 2.21 % |

| Top 5 Countries As of 09/30/2023 |         |
|----------------------------------|---------|
| United States                    | 48.18 % |
| United Kingdom                   | 10.46 % |
| Switzerland                      | 6.11 %  |
| France                           | 5.56 %  |
| Canada                           | 4.05 %  |
|                                  |         |
|                                  |         |







### Manager Performance Summary

| <b>Account Information</b> | on                                   |
|----------------------------|--------------------------------------|
| Product Name :             | Goldman:GQG Prts IO;R6 (GSIYX)       |
| Fund Family:               | Goldman Sachs                        |
| Ticker:                    | GSIYX                                |
| Peer Group:                | IM International Equity Markets (MF) |
| Benchmark:                 | MSCI AC World ex USA Index (Net)     |
| Fund Inception:            | 12/15/2016                           |
| Portfolio Manager:         | Jain/Kresmanc/Murthy                 |
| Total Assets:              | \$1,904.90 Million                   |
| Total Assets Date:         | 12/31/2023