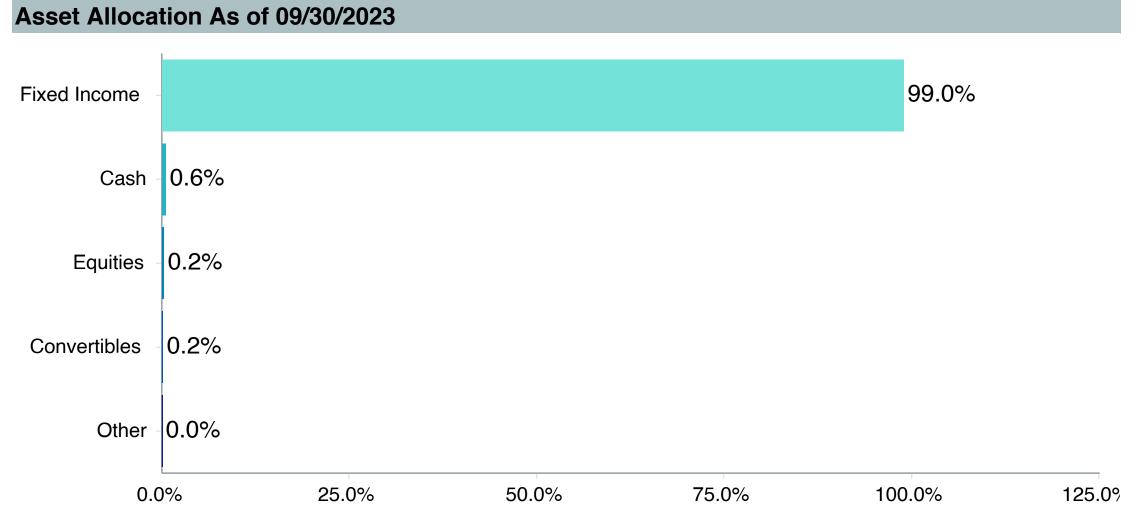

urn | Tracking<br>Error | Information<br>Ratio | R-Squared | Sharpe<br>Ratio | Alpha | Beta | Return | Standard Deviation | Actual Correlation |
| American Century High Income - Y               | 0.34             | 0.85              | 0.40                 | 0.99      | 0.42            | 0.39  | 0.99 | 5.56   | 9.59               | 1.00               |
| ICE BofAML US High Yield Master II Constrained | 0.00             | 0.00              | -                    | 1.00      | 0.38            | 0.00  | 1.00 | 5.19   | 9.65               | 1.00               |
| FTSE 3 Month T-Bill                            | -3.65            | 9.61              | -0.38                | 0.01      | -               | 1.88  | 0.01 | 1.91   | 0.56               | 0.10               |



As of December 31, 2023



Avg. Coupon 6.15 %
Nominal Maturity 5.21 Years

Effective Maturity -

Duration 3.63 Years

SEC 30 Day Yield - Avg. Credit Quality B

| Top Ten Securities As of 09/30/2023 |         |
|-------------------------------------|---------|
| Corporate Notes/Bonds               | 98.81 % |
| Common Stock                        | 0.21 %  |
| Convertible Securities              | 0.20 %  |
| Preferred Stock-Non Convertible     | 0.20 %  |





## Manager Performance Summary

| <b>Account Information</b> | on                                   |
|----------------------------|--------------------------------------|
| Product Name :             | T Rowe Price LC Gro;I (TRLGX)        |
| Fund Family:               | T. Rowe Price                        |
| Ticker:                    | TRLGX