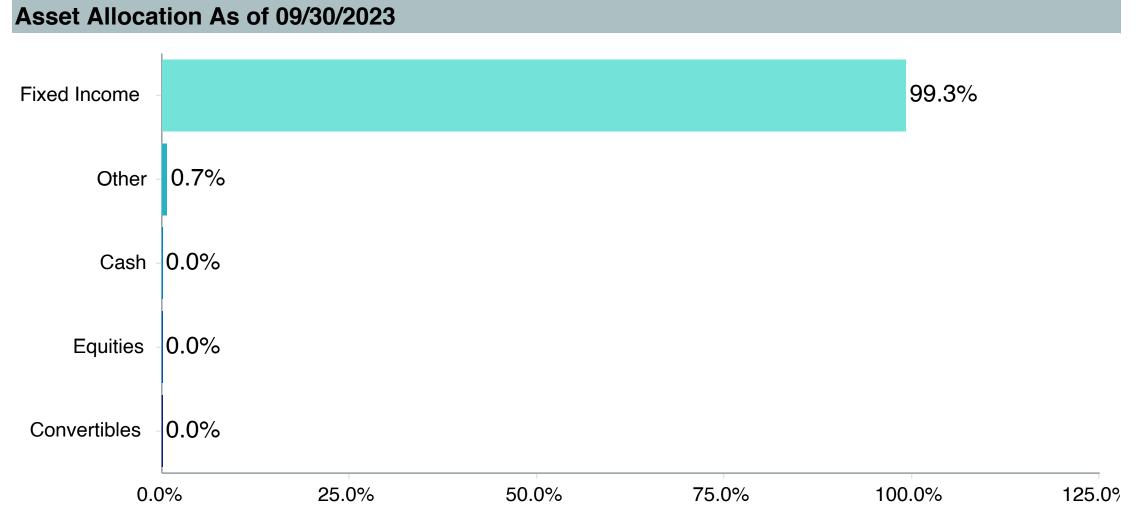

Return | Tracking<br>Error | Information<br>Ratio | R-Squared | Sharpe<br>Ratio | Alpha | Beta | Return | Standard Deviation | Actual Correlation |
| Vanguard Total Bond Market Index Fund - Inst. | -0.04            | 0.25              | -0.14                | 1.00      | -0.10           | -0.04 | 1.00 | 1.13   | 6.19               | 1.00               |
| Performance Benchmark                         | 0.00             | 0.00              | -                    | 1.00      | -0.09           | 0.00  | 1.00 | 1.17   | 6.15               | 1.00               |
| FTSE 3 Month T-Bill                           | 0.55             | 6.07              | 0.09                 | 0.03      | -               | 1.89  | 0.02 | 1.91   | 0.56               | 0.19               |



As of December 31, 2023



Avg. Coupon 3.10 %
Nominal Maturity -

Effective Maturity 8.70 Years
Duration 6.30 Years

SEC 30 Day Yield 2.69 Avg. Credit Quality AA

| Top Ten Securities As of 09/30/2023 |         |
|-------------------------------------|---------|
| Corporate Notes/Bonds               | 26.80 % |
| Government Agency Securities        | 23.05 % |
| Treasury Notes/Bonds                | 23.05 % |
| GNMA and Other Mtg Backed           | 22.10 % |
| Fgn. Currency Denominated Bonds     | 3.70 %  |
| Asset Backed Securities             | 0.60 %  |





| <b>Account Information</b> | on                                           |
|----------------------------|----------------------------------------------|
| Product Name :             | Vanguard Tot Itl BI;Adm (VTABX)              |
| Fund Family: