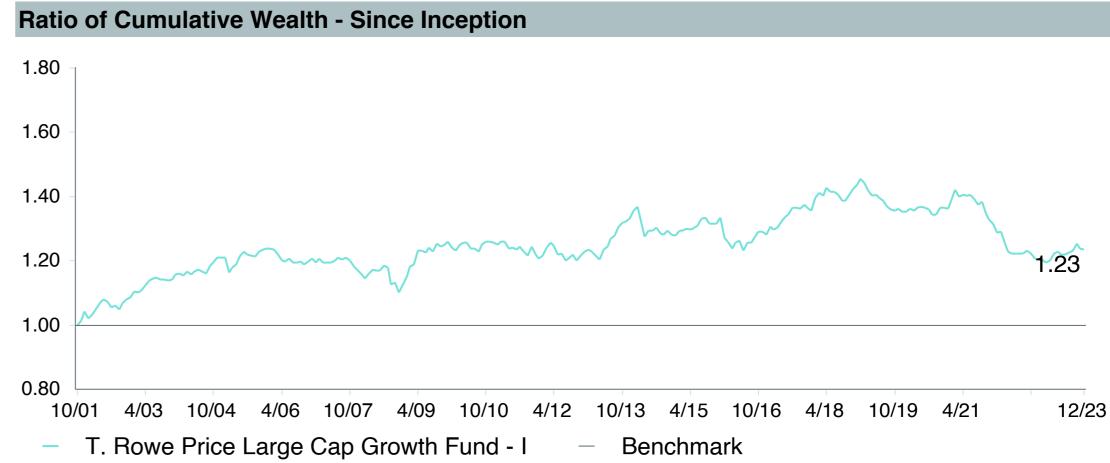

C Gro;I (TRLGX)        |
| Fund Family:               | T. Rowe Price                        |
| Ticker:                    | TRLGX                                |
| Peer Group:                | IM U.S. Large Cap Growth Equity (MF) |
| Benchmark:                 | Russell 1000 Growth Index            |
| Fund Inception:            | 10/31/2001                           |
| Portfolio Manager:         | Taymour R. Tamaddon                  |
| Total Assets:              | \$18,724.50 Million                  |
| Total Assets Date:         | 12/31/2023                           |
| Gross Expense:             | 0.55%                                |
| Net Expense:               | 0.55%                                |
| Turnover:                  | 18%                                  |









## Peer Group Analysis





### **Risk Profile**





| 5 Years Historical Statistics           |                  |                   |                      |           |                 |       |      |        |                    |                    |
|-----------------------------------------|------------------|-------------------|----------------------|-----------|-----------------|-------|------|--------|--------------------|--------------------|
|                                         | Active<br>Return | Tracking<br>Error | Information<br>Ratio | R-Squared | Sharpe<br>Ratio | Alpha | Beta | Return | Standard Deviation | Actual Correlation |
| T. Rowe Price Large Cap Growth Fund - I | -3.08            | 3.80              | -0.81                | 0.97      | 0.73            |