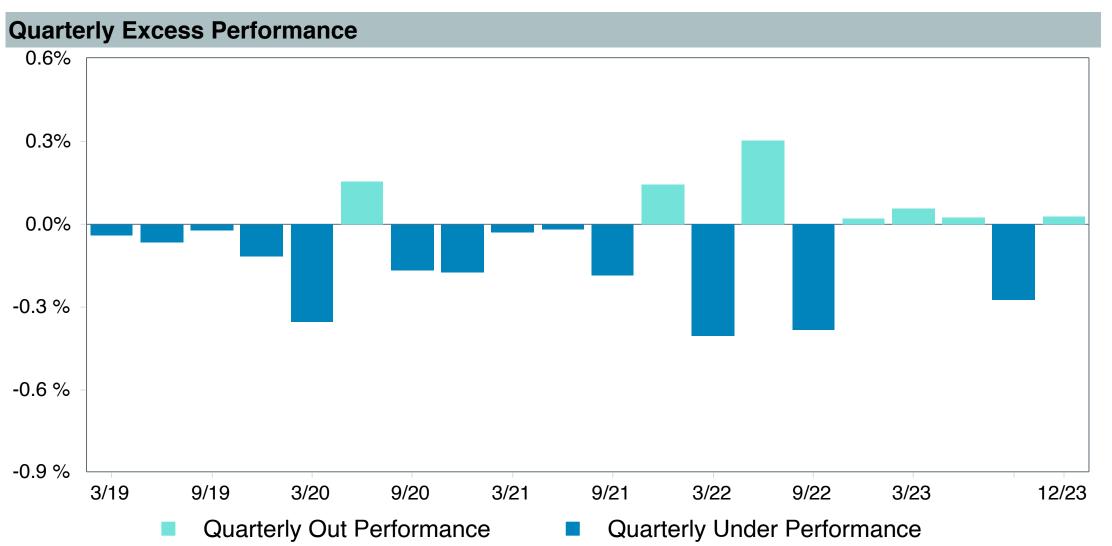

irement 2045 Trust Plus Performance Summary

| <b>Account Informat</b> | Account Information                        |  |  |  |  |  |  |  |
|-------------------------|--------------------------------------------|--|--|--|--|--|--|--|
| Account Name            | Vanguard Target Retirement 2045 Trust Plus |  |  |  |  |  |  |  |
| Inception Date          | 08/31/2011                                 |  |  |  |  |  |  |  |
| Account Structure       | Collective Investment Trust                |  |  |  |  |  |  |  |
| Asset Class             | Global Target Date                         |  |  |  |  |  |  |  |
| Benchmark               | Vanguard Target 2045 Composite Index       |  |  |  |  |  |  |  |
| Peer Group              | IM Mixed-Asset Target 2045 (MF)            |  |  |  |  |  |  |  |















| 5 Years Historical Statistics              |                  |                   |                      |           |                 |       |      |        |                    |                    |
|--------------------------------------------|------------------|-------------------|----------------------|-----------|-----------------|-------|------|--------|--------------------|--------------------|
|                                            | Active<br>Return | Tracking<br>Error | Information<br>Ratio | R-Squared | Sharpe<br>Ratio | Alpha | Beta | Return | Standard Deviation | Actual Correlation |
| Vanguard Target Retirement 2045 Trust Plus | -0.30            | 0.78              | -0.38                | 1.00      | 0.59            | -0.38 | 1.01 | 10.84  | 16.56