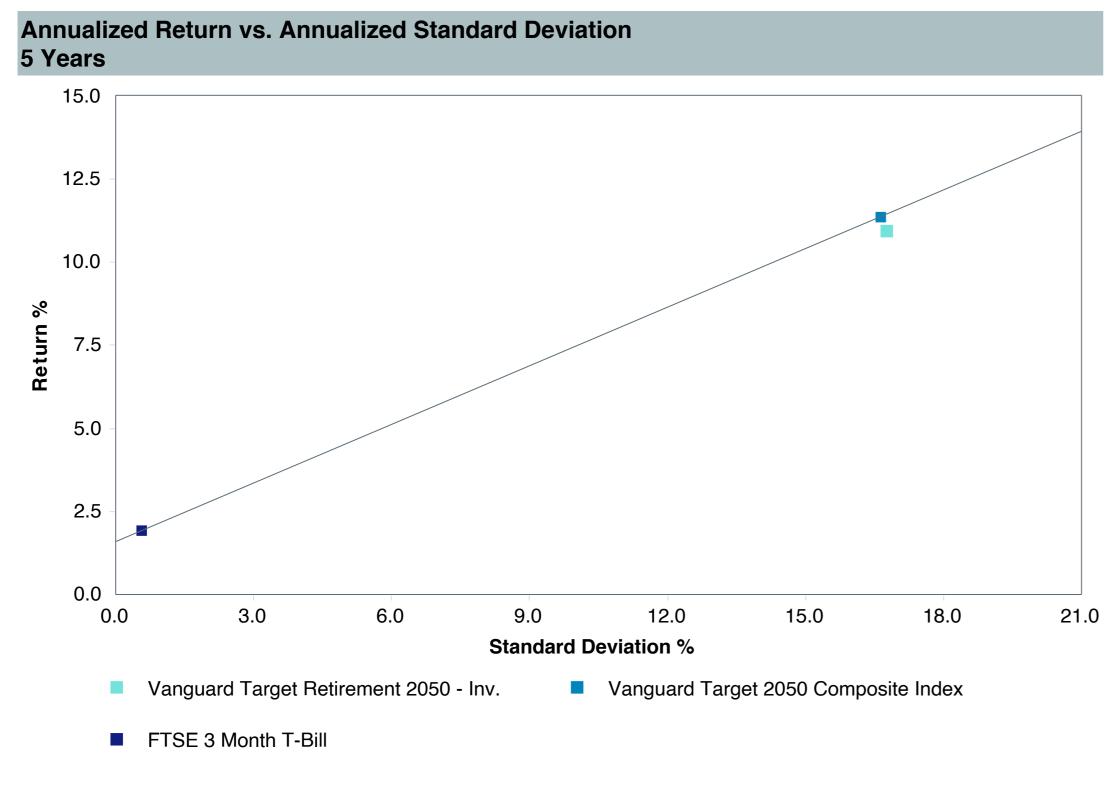

# **5 Year Comparative Performance**

### As of December 31, 2023

#### 5-yr Performance vs. Benchmark (Tiers II & III)