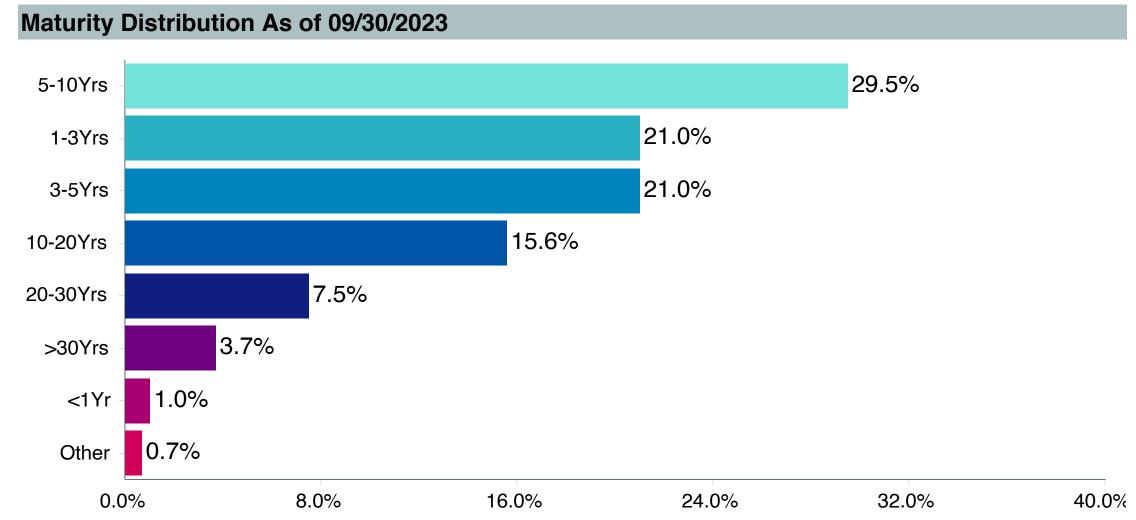

|
| 3rd Quartile                                        | 3.01       | 5.68      | -5.33      | -1.57      | -18.49      | -6.86      | 4.55      |
| 95th Percentile                                     | 1.43       | 2.47      | -8.29      | -2.74      | -22.19      | -9.36      | -4.51     |



#### As of December 31, 2023





Blmbg. Global Agg ex-USD Flt Adj RIC Cpd (H)





#### As of December 31, 2023



Avg. Coupon 2.20 % Nominal Maturity -

Effective Maturity 8.70 Years
Duration 7.10 Years

SEC 30 Day Yield - Avg. Credit Quality -

| Top Ten Securities As of 09/30/2023 |         |
|-------------------------------------|---------|
| Fgn. Currency Denominated Bonds     | 79.20 % |
| Corporate Notes/Bonds               | 14.70 % |
| Asset Backed Securities             | 5.40 %  |





| <b>Account Information</b> | on                            |
|----------------------------|-------------------------------|
| Product Name :             | Vanguard TSM Idx;Inst (VITSX) |
| Fund Family:               | Vanguard                      |
| Ticker:                    | VITSX                         |
| Peer Group:                | IM U.S. Large Cap Equity (MF) |
| Benchmark:                 | Performance Benchmark         |
| Fund Inception:            | 07/07/1997                    |
| Portfolio Manager:         | O'Reilly/Nejman/Louie         |
| Total Assets:              | \$77,660.10 Million           |
| Total Assets Date :        | 11/30/2023                    |
| Gross Expense:             | 0.03%                         |
| Net Expense :              | 0.03%