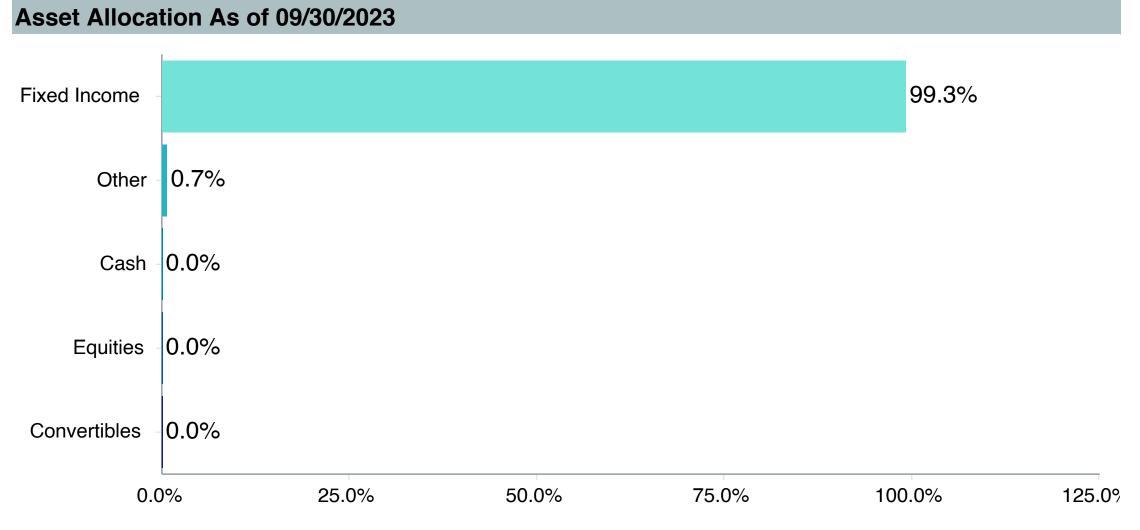

| 5.52       | 11.31     | -0.16      | 2.32       | -5.74       | 0.91       | 12.37     |
| 1st Quartile                                        | 4.73       | 8.83      | -1.67      | 1.38       | -10.73      | -1.79      | 9.36      |
| Median                                              | 3.34       | 7.66      | -3.01      | 0.64       | -12.93      | -4.61      | 6.36      |
| 3rd Quartile                                        | 3.01       | 5.68      | -5.33      | -1.57      | -18.49      | -6.86      | 4.55      |
| 95th Percentile                                     | 1.43       | 2.47      | -8.29      | -2.74      | -22.19      | -9.36      | -4.51     |



#### As of December 31, 2023





Blmbg. Global Agg ex-USD Flt Adj RIC Cpd (H)





#### As of December 31, 2023



Avg. Coupon 2.20 % Nominal Maturity -

Effective Maturity 8.70 Years
Duration 7.10 Years

SEC 30 Day Yield - Avg. Credit Quality -

| Top Ten Securities As of 09/30/2023 |         |
|-------------------------------------|---------|
| Fgn. Currency Denominated Bonds     | 79.20 % |
| Corporate Notes/Bonds               | 14.70 % |
| Asset Backed Securities             | 5.40 %  |





| <b>Account Information</b> | on                            |
|----------------------------|-------------------------------|
| Product Name :             | Vanguard TSM Idx;Inst (VITSX) |
| Fund Family:               | Vanguard                      |
| Ticker:                    | VITSX                         |
| Peer Group:                | IM U.S. Large Cap Equity (MF) |
| Benchmark:                 | Pe