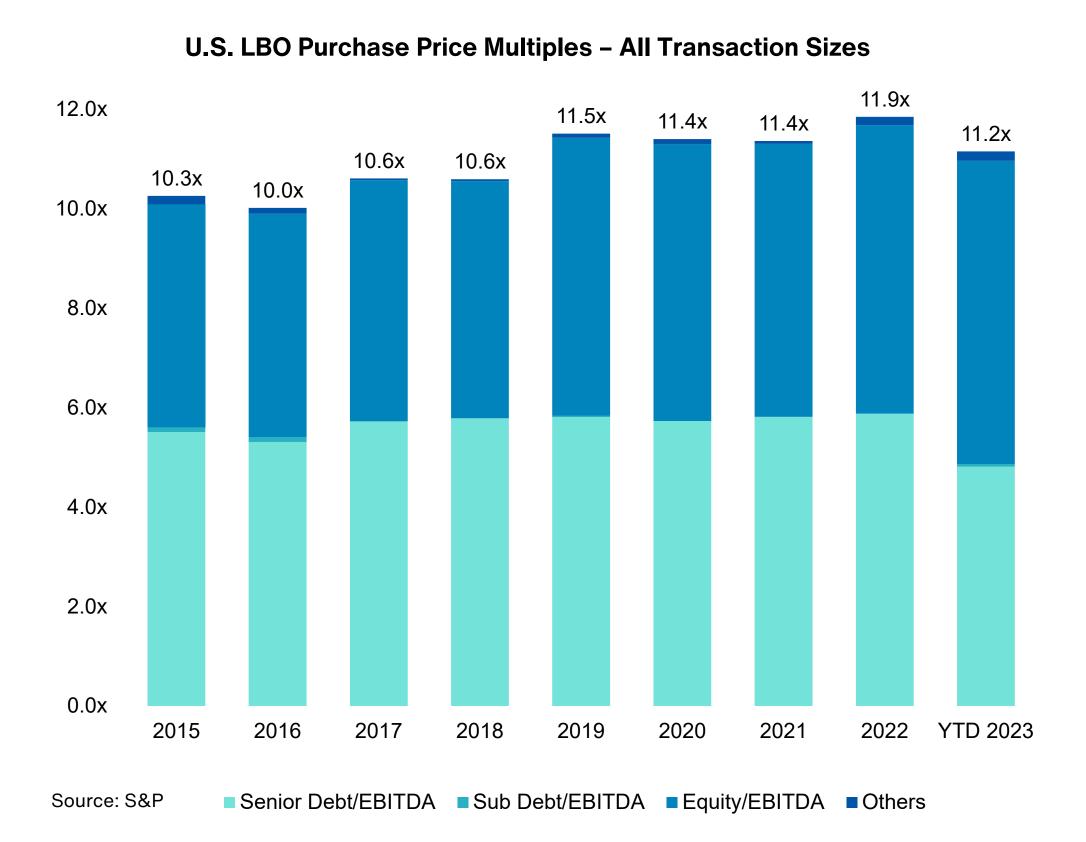

totaling \$36.7B were completed, which was a decrease on both a capital and deal count basis over the prior quarter's total of \$37.0B across 3,560 deals. This was also a decrease of 32.3% compared to the five-year quarterly average of \$54.4B. Total U.S. venture-backed exit value increased meaningfully during the quarter, totaling approximately \$35.8B across an estimated 284 completed transactions, compared to \$6.6Bacross 298 exits in Q2 2023.

Sources: <sup>1</sup> Preqin <sup>2</sup> Standard & Poor's <sup>3</sup> PitchBook/NVCA Venture Monitor <sup>4</sup> Fitch Ratings <sup>5</sup> Jefferies

Notes: FY=Fiscal year ended 12/31; YTD=Year to date; LTM=Last 12 months (aka trailing 12 months); PPM=Purchase Price Multiples: Total Purchase Price ÷ EBITDA.



# **Private Equity Overview**



- **Mezzanine:** 5 funds closed on \$1.6B during the quarter. This was a decrease from the prior quarter's total of \$19.4B raised by 9 funds and represented a decrease of 75.7% from the five-year quarterly average of \$6.6B. Estimated dry powder was \$66.7B at the end of Q3 2023, up from \$66.0B at the end of the prior quarter.<sup>1</sup>
- **Distressed Debt:** The TTM U.S. high-yield default rate was 3.1% as of November 2023, which was up from June 2023's TTM rate of 2.6%. Fitch expects the high-yield default rate to continue trending higher through the end of 2023.<sup>4</sup> During the quarter, \$8.1B was raised by 13 funds, up from the \$7.3B raised by 11 funds during Q2 2023. Dry powder was estimated at \$159.6B at the end of Q3 2023, which was up 1.9% from Q2 2023. This remained