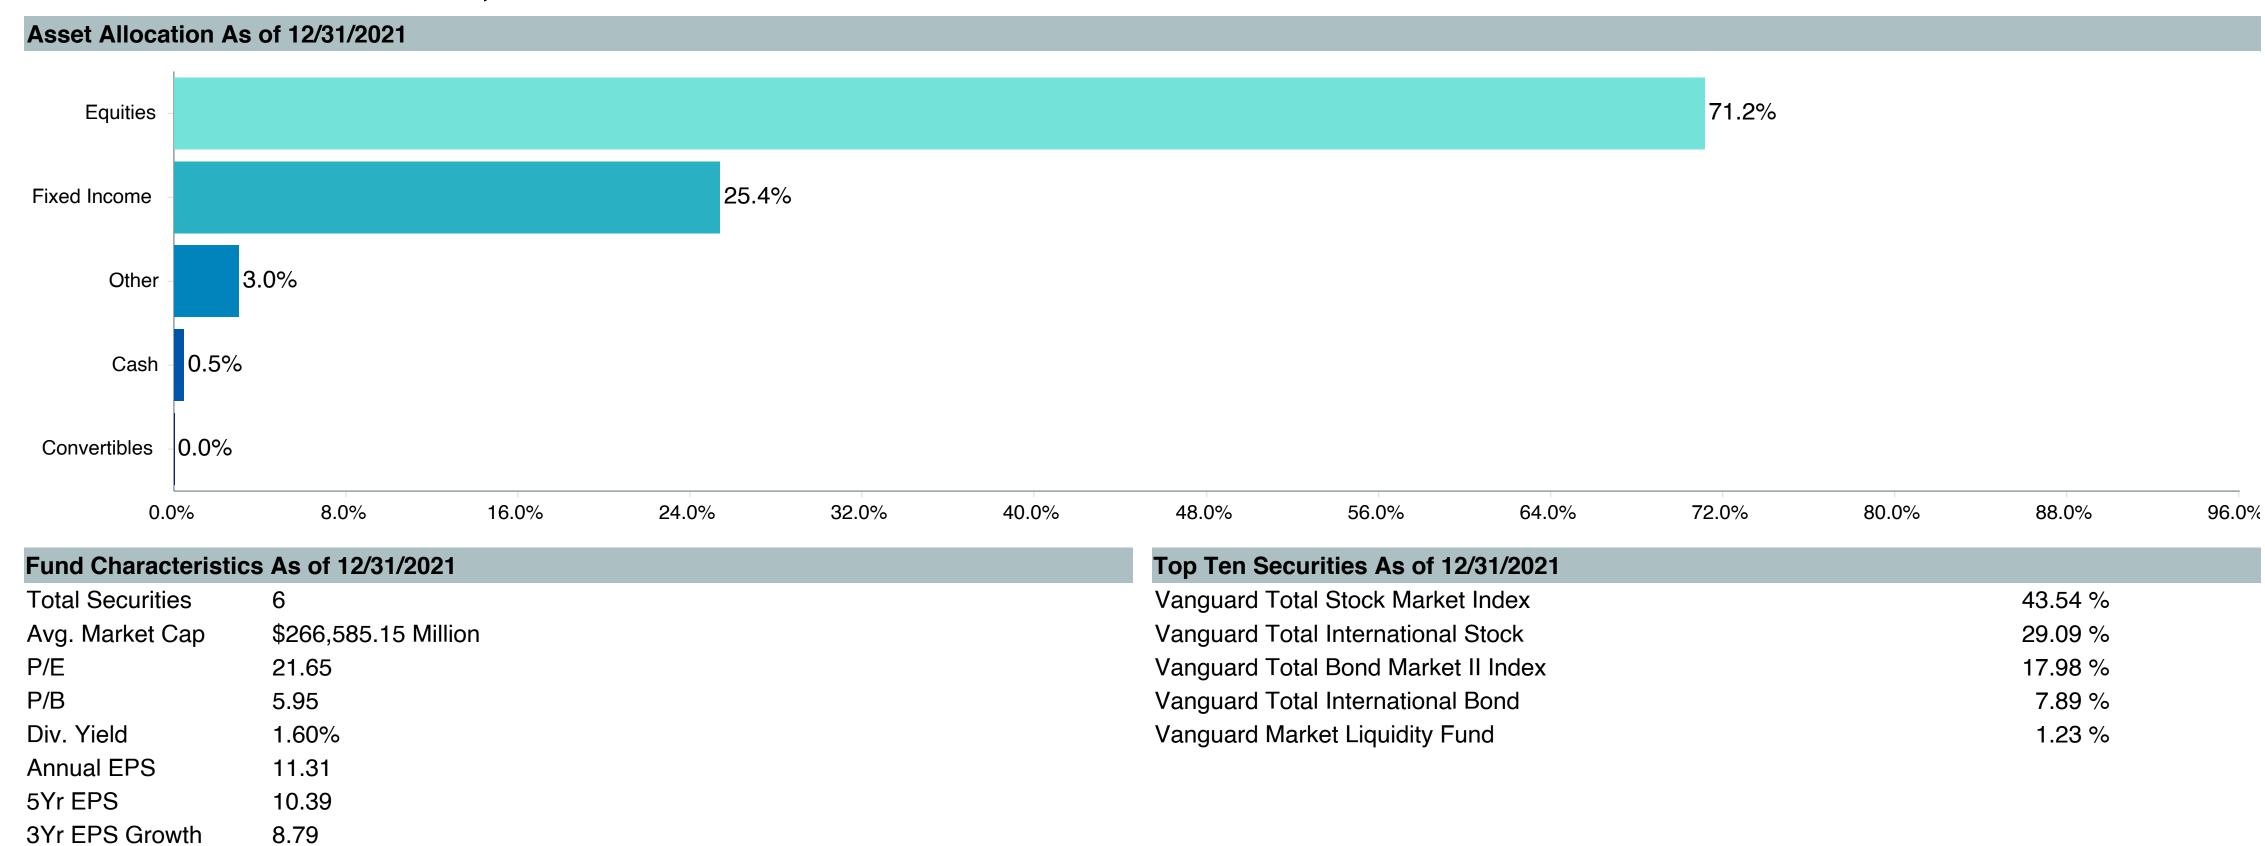

| Active<br>Return | Tracking<br>Error | Information<br>Ratio | R-Squared | Sharpe<br>Ratio | Alpha | Beta | Return | Standard Deviation | Actual Correlation |
| Vanguard Target Retirement 2035 - Inv. | -0.41            | 0.71              | -0.57                | 1.00      | 0.55            | -0.51 | 1.01 | 9.17   | 14.37              | 1.00               |
| Vanguard Target 2035 Composite Index   | 0.00             | 0.00              | -                    | 1.00      | 0.59            | 0.00  | 1.00 | 9.64   | 14.20              | 1.00               |
| FTSE 3 Month T-Bill                    | -8.34            | 14.19             | -0.59                | 0.00      | -               | 1.89  | 0.00 | 1.91   | 0.56               | 0.05               |







| <b>Account Information</b> | on                                   |
|----------------------------|--------------------------------------|
| Product Name :             | Vanguard Tgt Ret2040;Inv (VFORX)     |
| Fund Family:               | Vanguard                             |
| Ticker:                    | VFORX                                |
| Peer Group:                | IM Mixed-Asset Target 2040 (MF)      |
| Benchmark:                 | Vanguard Target 2040 Composite Index |
| Fund Inception:            | 06/07/2006                           |
| Portfolio Manager:         | Team Managed                         |
| Total Assets:              | \$75,757.20 Million                  |
| Total Assets Date:         | 11/30/2023                           |
| Gross Expense: