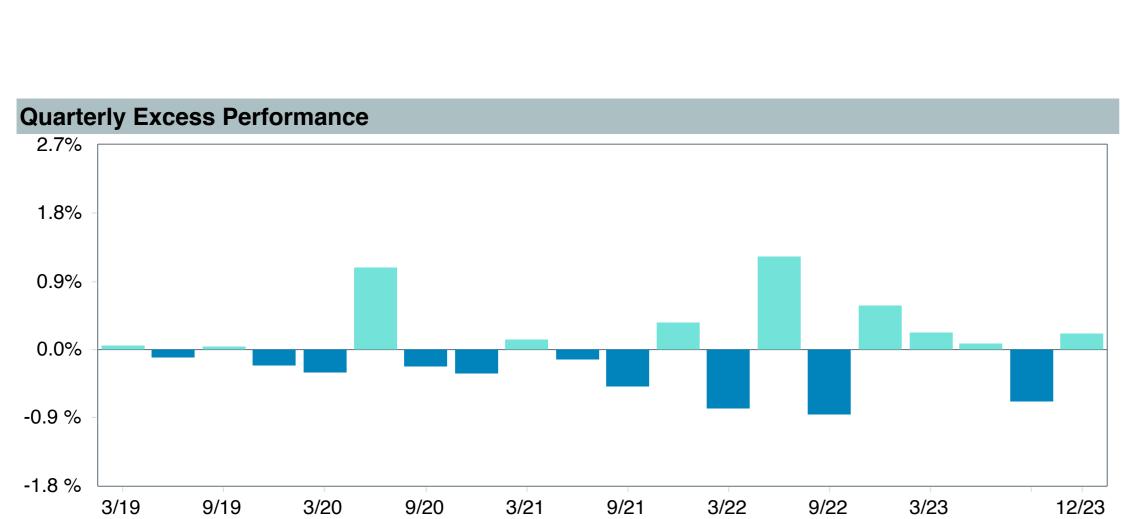

|
| Ticker:                    | VTSNX                                       |
| Peer Group:                | IM International Multi-Cap Core Equity (MF) |
| Benchmark:                 | Performance Benchmark                       |
| Fund Inception:            | 11/29/2010                                  |
| Portfolio Manager:         | Perre/Franquin                              |
| Total Assets:              | \$37,739.20 Million                         |
| Total Assets Date:         | 11/30/2023                                  |
| Gross Expense:             | 0.08%                                       |
| Net Expense:               | 0.08%                                       |
| Turnover:                  | 5%                                          |



Quarterly Under Performance





Performance Benchmark













| 5 Years Historical Statistics                         |                  |                   |                      |           |                 |       |      |        |                    |                    |
|-------------------------------------------------------|------------------|-------------------|----------------------|-----------|-----------------|-------|------|--------|--------------------|--------------------|
|                                                       | Active<br>Return | Tracking<br>Error | Information<br>Ratio | R-Squared | Sharpe<br>Ratio | Alpha | Beta | Return | Standard Deviation | Actual Correlation |
| Vanguard Total International Stock Index Fund - Inst. | -0.02            | 2.10