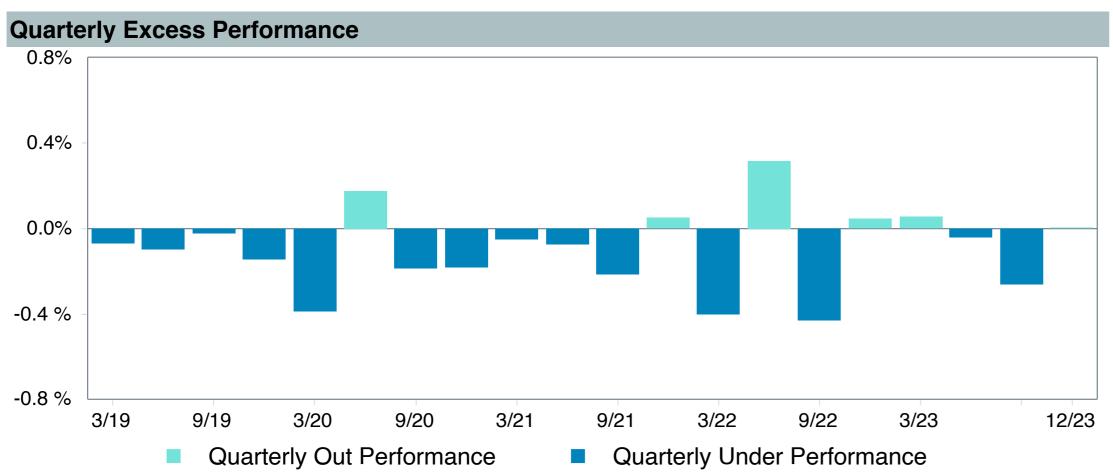

# **5 Year Comparative Performance**

### As of December 31, 2023

#### 5-yr Performance vs. Benchmark (Tiers II & III)