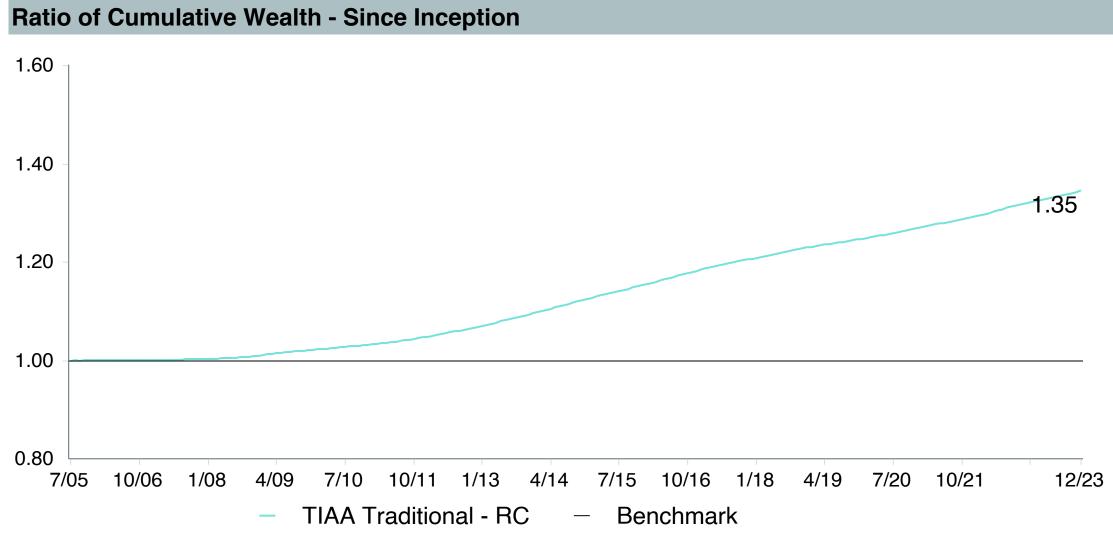

# **Total Plan Top Ten Based on Assets**

|                                                 |                     |            |            |                   | Traili<br>1 Ye | •    | Traili<br>3 Yea | •    | Traili<br>5 Yea | •    | Traili<br>10 Ye | •    |
|-------------------------------------------------|---------------------|------------|------------|-------------------|----------------|------|-----------------|------|-----------------|------|-----------------|------|
| Investment Fund                                 | Assets              | % of Total | Watch List | # of participants | Return         | Rank | Return          | Rank | Return          | Rank | Return          | Rank |
| Vanguard Institutional Index Fund - Instl. Plus | \$<br>292,814,263   | 9.2%       |            | 2,069             | 26.3%          | (23) | 10.0%           | (15) | 15.7%           | (13) | 12.0%           | (1)  |
| S&P 500 Index                                   |                     |            |            |                   | 26.3%          | (12) | 10.0%           | (2)  | 15.7%           | (4)  | 12.0%           | (1)  |
| TIAA Traditional - RC                           | \$<br>240,296,906   | 7.5%       |            | 1,138             | 4.8%           | (6)  | 4.2%            | (1)  | 4.1%            | (1)  | 4.2%            | (1)  |
| Morningstar Stable Value Index                  |                     |            |            |                   | 2.9%           | (24) | 2.2%            | (17) | 2.2%            | (13) | 2.1%            | (16) |
| Vanguard Target Retirement 2040 Trust Plus      | \$<br>198,021,028   | 6.2%       |            | 528               | 18.4%          | (53) | 4.1%            | (64) | 10.1%           | (49) | 7.6%            | (22) |
| Vanguard Target 2040 Composite Index            |                     |            |            |                   | 18.6%          | (49) | 4.4%            | (44) | 10.4%           | (28) | 7.9%            | (10) |
| Vanguard Target Retirement 2035 Trust Plus      | \$<br>197,146,325   | 6.2%       |            | 459               | 17.2%          | (35) | 3.4%            | (50) | 9.3%            | (53) | 7.2%            | (15) |
| Vanguard Target 2035 Composite Index            |                     |            |            |                   | 17.4%          | (31) | 3.7%            | (28) | 9.6%            | (23) | 7.4%            | (7)  |
| Vanguard Target Retirement 2045 Trust Plus      | \$<br>179,952,924   | 5.7%       |            | 618               | 19.6%          | (46) | 4.8%            | (52) | 10.8%           | (41) | 8.0%            | (24) |
| Vanguard Target 2045 Composite Index            |                     |            |            |                   | 19.8%          | (43) | 5.0%            | (33) | 11.2%           | (28) | 8.3%            | (10) |
| Vanguard Target Retirement 2030 Trust Plus      | \$<br>167,331,184   | 5.3%       |            | 321               | 16.1%          | (14) | 2.8%            | (38) | 8.5%            | (48) | 6.7%            | (12) |
| Vanguard Target 2030 Composite Index            |                     |            |            |                   | 16.3%          | (12) | 3.0%            | (28) | 8.8%            | (13) | 6.9%            | (5)  |
| Vanguard Developed Markets Index Plus           | \$<br>138,178,296   | 4.3%       |            | 1,775             | 17.8%          | (42) | 3.6%            | (36) | 8.4%            | (57) | 4.6%            | (40) |
| Vanguard Spliced Developed ex U.S. Index        |                     |            |            |                   | 18.0%          | (40) | 3.6%            | (36) | 8.4%            | (58) | 4.6%            | (40) |
| Vanguard Target Retirement 2050 Trust Plus      | \$<br>121,384,248   | 3.8%       |            | 632               | 20.3%          | (48) | 5.0%            | (46) | 11.0%           | (42) | 8.1%            | (24) |
| Vanguard Target 2050 Composite Index            |                     |            |            |                   | 20.5%          | (41) | 5.3%            | (34) | 11.4%           | (25) | 8.3%            | (12) |
| TIAA Traditional - RCP                          | \$<br>114,710,086   | 3.6%       |            | 613               | 4.0%           | (6)  | 3.4%            | (1)  | 3.4%            | (1)  | 3.4%            | (1)  |
| Morningstar Stable Value Index                  |                     |            |            |                   | 2.9%           | (24) | 2.2%            | (17) | 2.2%            | (13) | 2.1%            | (16) |
| Vanguard Target Retirement 2025 Trust Plus      | \$<br>112,999,353   | 3.5%       |            | 240               | 14.6%          | (10) | 2.1%            | (33) | 7.7%            | (30) | 6.2%            | (9)  |
| Vanguard Target 2025 Composite Index            |                     |            |            |                   | 14.7%          | (5)  | 2.4%            | (14) | 8.0%            | (7)  | 6.4%            | (1)  |
| Total                                           | \$<br>1,762,834,612 | 55.4%      |            |                   |                |      |                 |      |                 |      |                 |      |