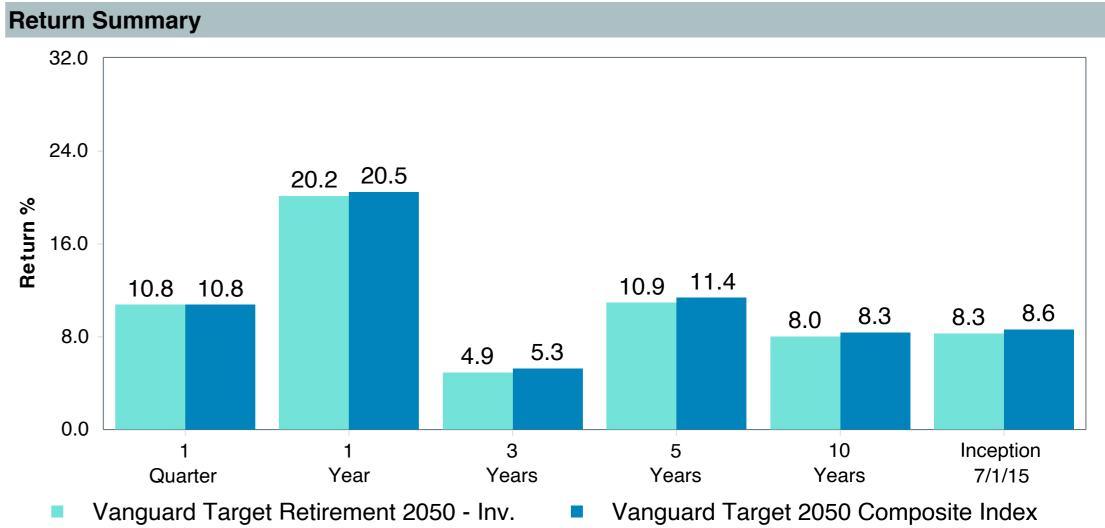

# **Total Plan Top Ten Based on Assets**

|                                                 |                     |            |            |                   | Traili<br>1 Ye | •    | Traili<br>3 Yea | •    | Traili<br>5 Yea | •    | Traili<br>10 Ye | •    |
|-------------------------------------------------|---------------------|------------|------------|-------------------|----------------|------|-----------------|------|-----------------|------|-----------------|------|
| Investment Fund                                 | Assets              | % of Total | Watch List | # of participants | Return         | Rank | Return          | Rank | Return          | Rank | Return          | Rank |
| Vanguard Institutional Index Fund - Instl. Plus | \$<br>292,814,263   | 9.2%       |            | 2,069             | 26.3%          | (23) | 10.0%           | (15) | 15.7%           | (13) | 12.0%           | (1)  |
| S&P 500 Index                                   |                     |            |            |                   | 26.3%          | (12) | 10.0%           | (2)  | 15.7%           | (4)  | 12.0%           | (1)  |
| TIAA Traditional - RC                           | \$<br>240,296,906   | 7.5%       |            | 1,138             | 4.8%           | (6)  | 4.2%            | (1)  | 4.1%            | (1)  | 4.2%            | (1)  |
| Morningstar Stable Value Index                  |                     |            |            |                   | 2.9%           | (24) | 2.2%            | (17) | 2.2%            | (13) | 2.1%            | (16) |
| Vanguard Target Retirement 2040 Trust Plus      | \$<br>198,021,028   | 6.2%       |            | 528               | 18.4%          | (53) | 4.1%            | (64) | 10.1%           | (49) | 7.6%            | (22) |
| Vanguard Target 2040 Composite Index            |                     |            |            |                   | 18.6%          | (49) | 4.4%            | (44) | 10.4%           | (28) | 7.9%            | (10) |
| Vanguard Target Retirement 2035 Trust Plus      | \$<br>197,146,325   | 6.2%       |            | 459               | 17.2%          | (35) | 3.4%            | (50) | 9.3%            | (53) | 7.2%            | (15) |
| Vanguard Target 2035 Composite Index            |                     |            |            |                   | 17.4%          | (31) | 3.7%            | (28) | 9.6%            | (23) | 7.4%            | (7)  |
| Vanguard Target Retirement 2045 Trust Plus      | \$<br>179,952,924   | 5.7%       |            | 618               | 19.6%          | (46) | 4.8%            | (52) | 10.8%           | (41) | 8.0%            | (24) |
| Vanguard Target 2045 Composite Index            |                     |            |            |                   | 19.8%          | (43) | 5.0%            | (33) | 11.2%           | (28) | 8.3%            | (10) |
| Vanguard Target Retirement 2030 Trust Plus      | \$<br>167,331,184   | 5.3%       |            | 321               | 16.1%          | (14) | 2.8%            | (38) | 8.5%            | (48) | 6.7%            | (12) |
| Vanguard Target 2030 Composite Index            |                     |            |            |                   | 16.3%          | (12) | 3.0%            | (28) | 8.8%            | (13) | 6.9%            | (5)  |
| Vanguard Developed Markets Index Plus           | \$<br>138,178,296   | 4.3%       |            | 1,775             | 17.8%          | (42) | 3.6%            | (36) | 8.4%            | (57) | 4.6%            | (40) |
| Vanguard Spliced Developed ex U.S. Index        |                     |            |            |                   | 18.0%          | (40) | 3.6%            | (36) | 8.4%            | (58) | 4.6%            | (40) |
| Vanguard Target Retirement 2050 Trust Plus      | \$<br>121,384,248   | 3.8%       |            | 632               | 20.3%          | (48) | 5.0%            | (46) | 11.0%           | (42) | 8.1%            | (24) |
| Vanguard Target 2050 Composite Index            |                     |            |            |                   | 20.5%          | (41) | 5.3%            | (34) | 11.4%           | (25) | 8.3%            | (12) |
| TIAA Traditional - RCP                          | \$<br>114,710,086   | 3.6%       |            | 613               | 4.0%           | (6)  | 3.4%            | (1)  | 3.4%            | (1)  | 3.4%            | (1)  |
| Morningstar Stable Value Index                  |                     |            |            |                   | 2.9%           | (24) | 2.2%            | (17) | 2.2%            | (13) | 2.1%            | (16) |
| Vanguard Target Retirement 2025 Trust Plus      | \$<br>112,999,353   | 3.5%       |            | 240               | 14.6%          | (10) | 2.1%            | (33) | 7.7%            | (30) | 6.2%            | (9)  |
| Vanguard Target 2025 Composite Index            |                     |            |            |                   | 14.7%          | (5)  | 2.4%            | (14) | 8.0%            | (7)  | 6.4%            | (1)  |
| Total                                           | \$<br>1,762,834,612 | 55.4%      |            |                   |                |      |                 |      |                 |      |                 |      |