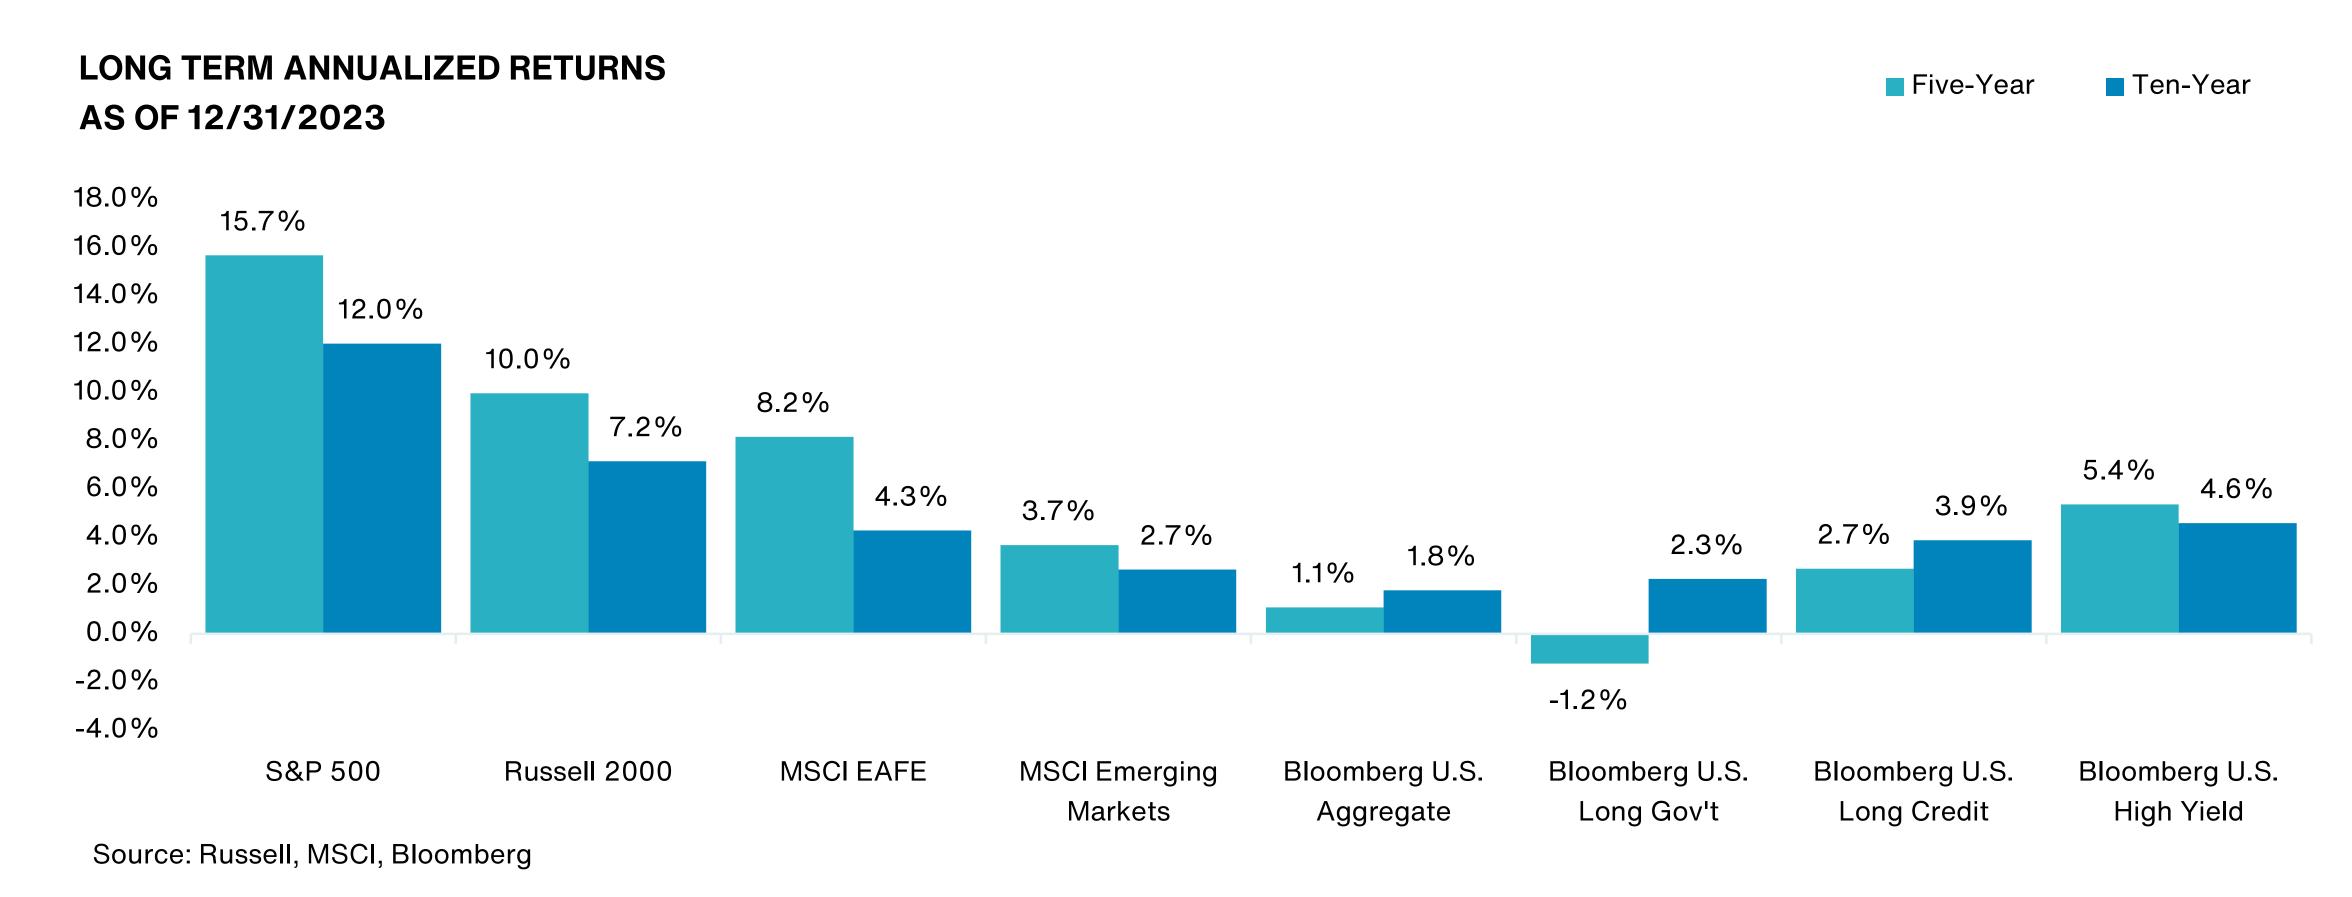

26              | 0.98               |
| FTSE NAREIT Equity REIT Index         | 0.00             | 0.00              | -                    | 1.00      | 0.35            | 0.00  | 1.00 | 7.39   | 21.47              | 1.00               |
| FTSE 3 Month T-Bill                   | -7.59            | 21.48             | -0.35                | 0.00      | -               | 1.92  | 0.00 | 1.91   | 0.56               | -0.01              |







Glossary





### **Market Highlights**



Past performance is no guarantee of future results. Indices cannot be invested in directly. Unmanaged index returns assume reinvestment of any and all distributions and do not reflect fees and expenses. Please see appendix for index definitions and other general disclosures.



212

### **Market Highlights**



Past performance is no guarantee of future results. Indices cannot be invested in directly. Unmanaged index returns assume reinvestment of any and all distributions and do not reflect fees and expenses. Please see appendix for index definitions and other general disclosures.



# **Market Highlights**

|                                     | Returns        | of the Major | Capital Markets | ;                   |                     |                      |
|-------------------------------------|----------------|--------------|-----------------|---------------------|---------------------|----------------------|
|                                     |                |              |                 |                     | Period En           | ding 12/31/2023      |
|