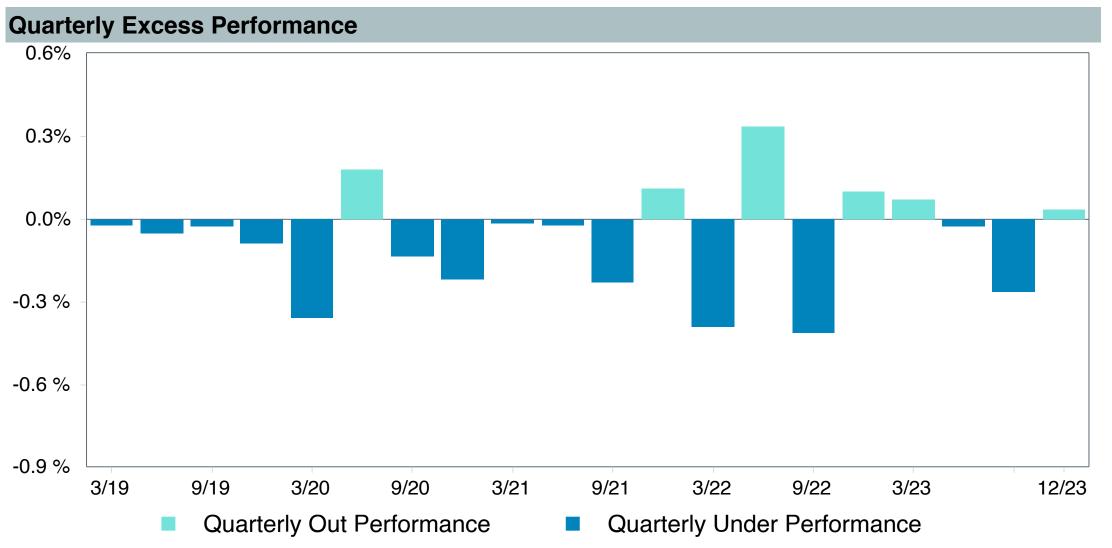

|



## Vanguard Target Retirement 2065 Trust Plus Performance Summary

| Account Information |                                            |  |  |  |  |  |  |  |
|---------------------|--------------------------------------------|--|--|--|--|--|--|--|
| Account Name        | Vanguard Target Retirement 2065 Trust Plus |  |  |  |  |  |  |  |
| Inception Date      | 08/01/2017                                 |  |  |  |  |  |  |  |
| Account Structure   | Collective Investment Trust                |  |  |  |  |  |  |  |
| Asset Class         | Global Target Date                         |  |  |  |  |  |  |  |
| Benchmark           | Vanguard Target 2065 Composite Index       |  |  |  |  |  |  |  |
| Peer Group          | IM Mixed-Asset Target 2065+ (MF)           |  |  |  |  |  |  |  |















| 5 Years Historical Statistics              |                  |                   |                      |           |                 |       |      |        |                    |                    |
|--------------------------------------------|------------------|-------------------|----------------------|-----------|-----------------|-------|------|--------|--------------------|--------------------|
|                                            | Active<br>Return | Tracking<br>Error | Information<br>Ratio | R-Squared | Sharpe<br>Ratio | Alpha | Beta | Return | Standard Deviation | Actual Correlation |
| Vanguard Target Retirement 2065 Trust Plus | -0.28            | 0.80              | -0.35                | 1.00      | 0.60            | -0.37 | 1.01 | 11.04  | 16.78