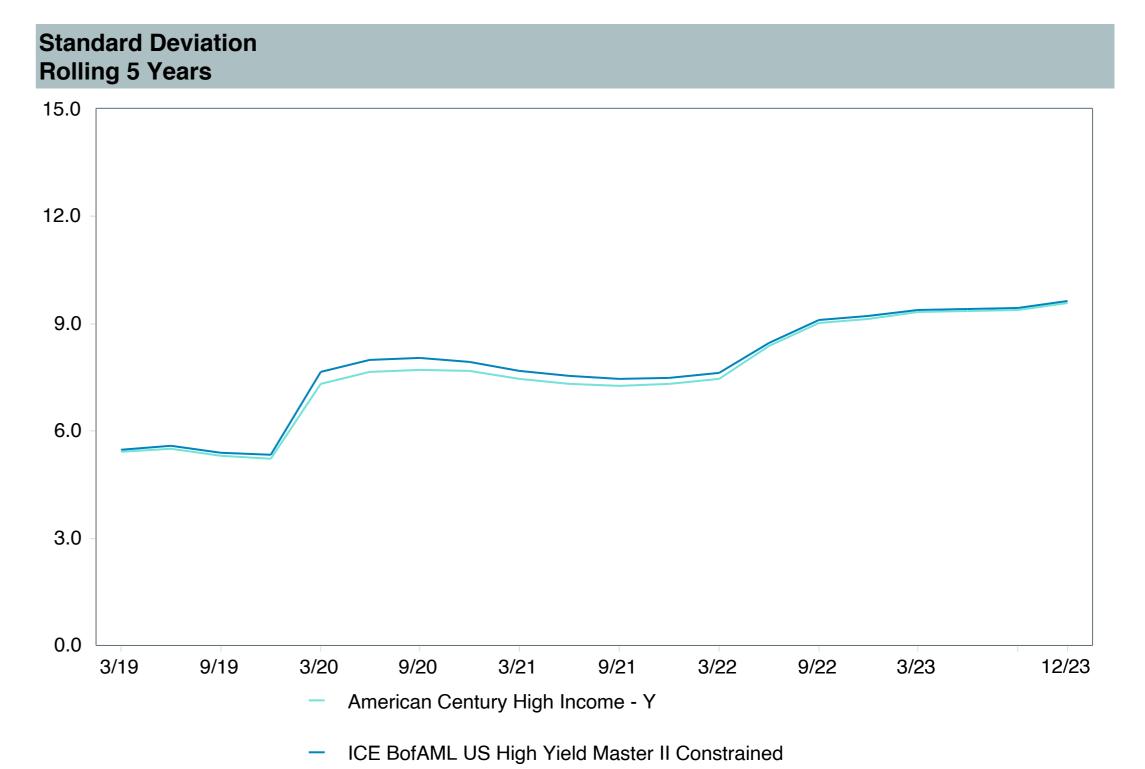

| IM U.S. High Yield Bonds (MF)                  |
| Benchmark:                 | ICE BofAML US High Yield Master II Constrained |
| Fund Inception:            | 12/28/2012                                     |
| Portfolio Manager:         | Team Managed                                   |
| Total Assets:              | \$315.90 Million                               |
| Total Assets Date:         | 12/31/2023                                     |
| Gross Expense:             | 0.58%                                          |
| Net Expense:               | 0.58%                                          |
| Turnover:                  | 31%                                            |









As of December 31, 2023



0.07

3.70

2.85

-13.65

2.54

4.06

9.12



95th Percentile

0.63





| 5 Years Historical Statistics                  |                  |                   |                      |           |                 |       |      |        |                    |                    |
|------------------------------------------------|------------------|-------------------|----------------------|-----------|-----------------|-------|------|--------|--------------------|--------------------|
|                                                | Active<br>Return | Tracking<br>Error | Information<br>Ratio | R-Squared | Sharpe<br>Ratio | Alpha | Beta | Return | Standard Deviation | Actual Correlation |
| American Century High Income - Y               | 0.34             | 0.85              | 0.40                 | 0.99      | 0.42            | 0.39  | 0.99 | 5.56   | 9.59