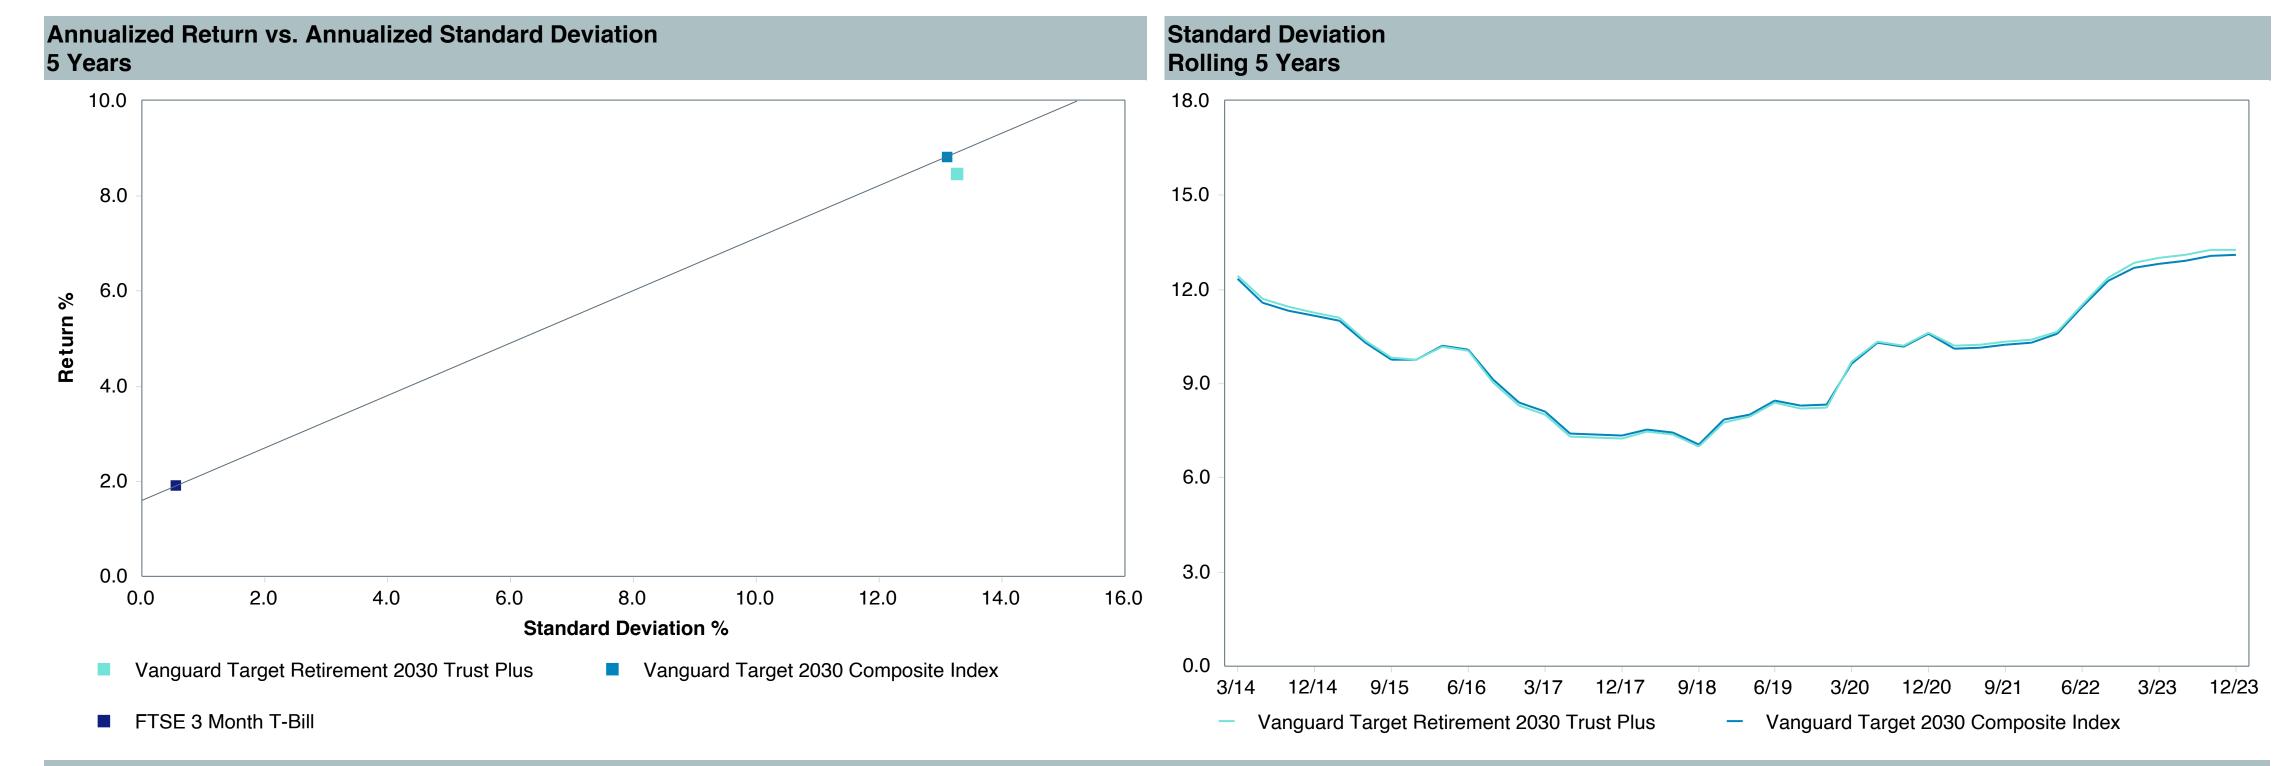

30 Trust Plus Performance Summary

| <b>Account Informat</b> | Account Information                        |  |  |  |  |  |  |  |
|-------------------------|--------------------------------------------|--|--|--|--|--|--|--|
| Account Name            | Vanguard Target Retirement 2030 Trust Plus |  |  |  |  |  |  |  |
| Inception Date          | 08/31/2011                                 |  |  |  |  |  |  |  |
| Account Structure       | Collective Investment Trust                |  |  |  |  |  |  |  |
| Asset Class             | Global Target Date                         |  |  |  |  |  |  |  |
| Benchmark               | Vanguard Target 2030 Composite Index       |  |  |  |  |  |  |  |
| Peer Group              | IM Mixed-Asset Target 2030 (MF)            |  |  |  |  |  |  |  |















| 5 Years Historical Statistics              |                  |                   |                      |           |                 |       |      |        |                    |                    |
|--------------------------------------------|------------------|-------------------|----------------------|-----------|-----------------|-------|------|--------|--------------------|--------------------|
|                                            | Active<br>Return | Tracking<br>Error | Information<br>Ratio | R-Squared | Sharpe<br>Ratio | Alpha | Beta | Return | Standard Deviation | Actual Correlation |
| Vanguard Target Retirement 2030 Trust Plus | -0.30            | 0.65              | -0.47                | 1.00      | 0.54            | -0.41 | 1.01 | 8.47   | 13.26              |