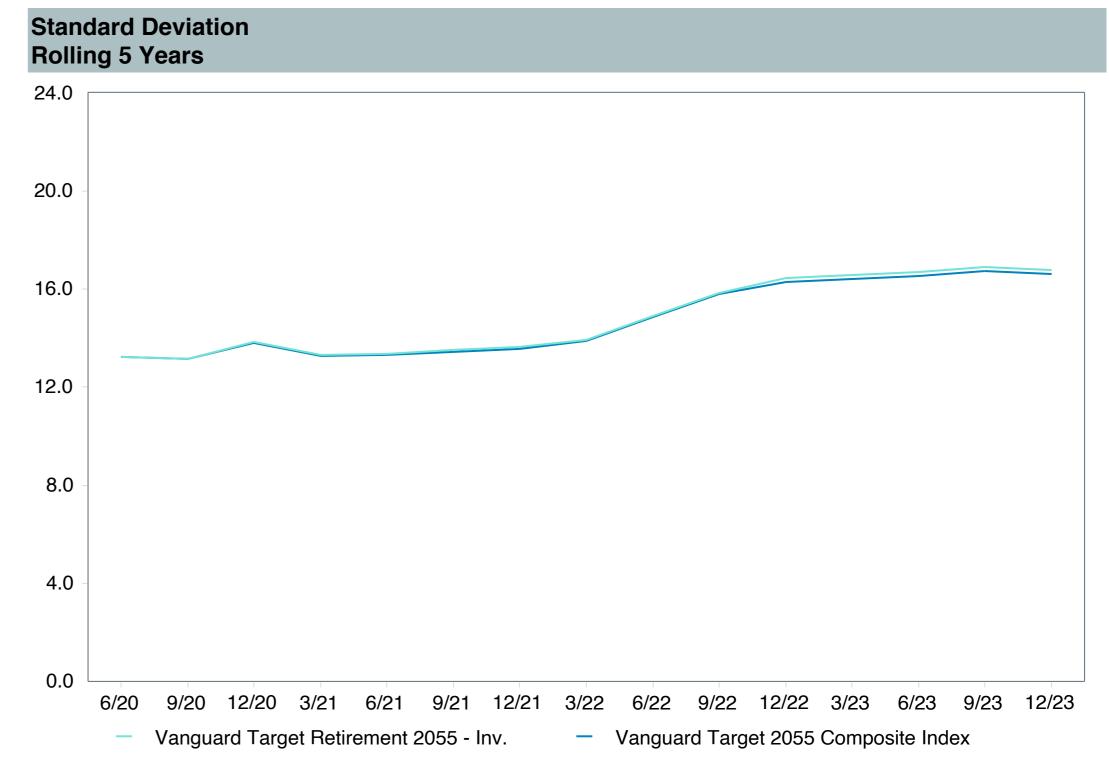

(VFFVX)     |
| Fund Family:               | Vanguard                             |
| Ticker:                    | VFFVX                                |
| Peer Group:                | IM Mixed-Asset Target 2055 (MF)      |
| Benchmark:                 | Vanguard Target 2055 Composite Index |
| Fund Inception:            | 08/18/2010                           |
| Portfolio Manager:         | Team Managed                         |
| Total Assets:              | \$39,200.50 Million                  |
| Total Assets Date:         | 11/30/2023                           |
| Gross Expense:             | 0.08%                                |
| Net Expense :              | 0.08%                                |
| Turnover:                  | 1%                                   |

















| 5 Years Historical Statistics          |                  |                   |                      |           |                 |       |      |        |                    |                    |
|----------------------------------------|------------------|-------------------|----------------------|-----------|-----------------|-------|------|--------|--------------------|--------------------|
|                                        | Active<br>Return | Tracking<br>Error | Information<br>Ratio | R-Squared | Sharpe<br>Ratio | Alpha | Beta | Return | Standard Deviation | Actual Correlation |
| Vanguard Target Retirement 2055 - Inv. | -0.39            | 0.78              | -0.50                | 1.00      | 0.59            | -0.47 | 1.01 | 10.92  | 16.77              | 1.00