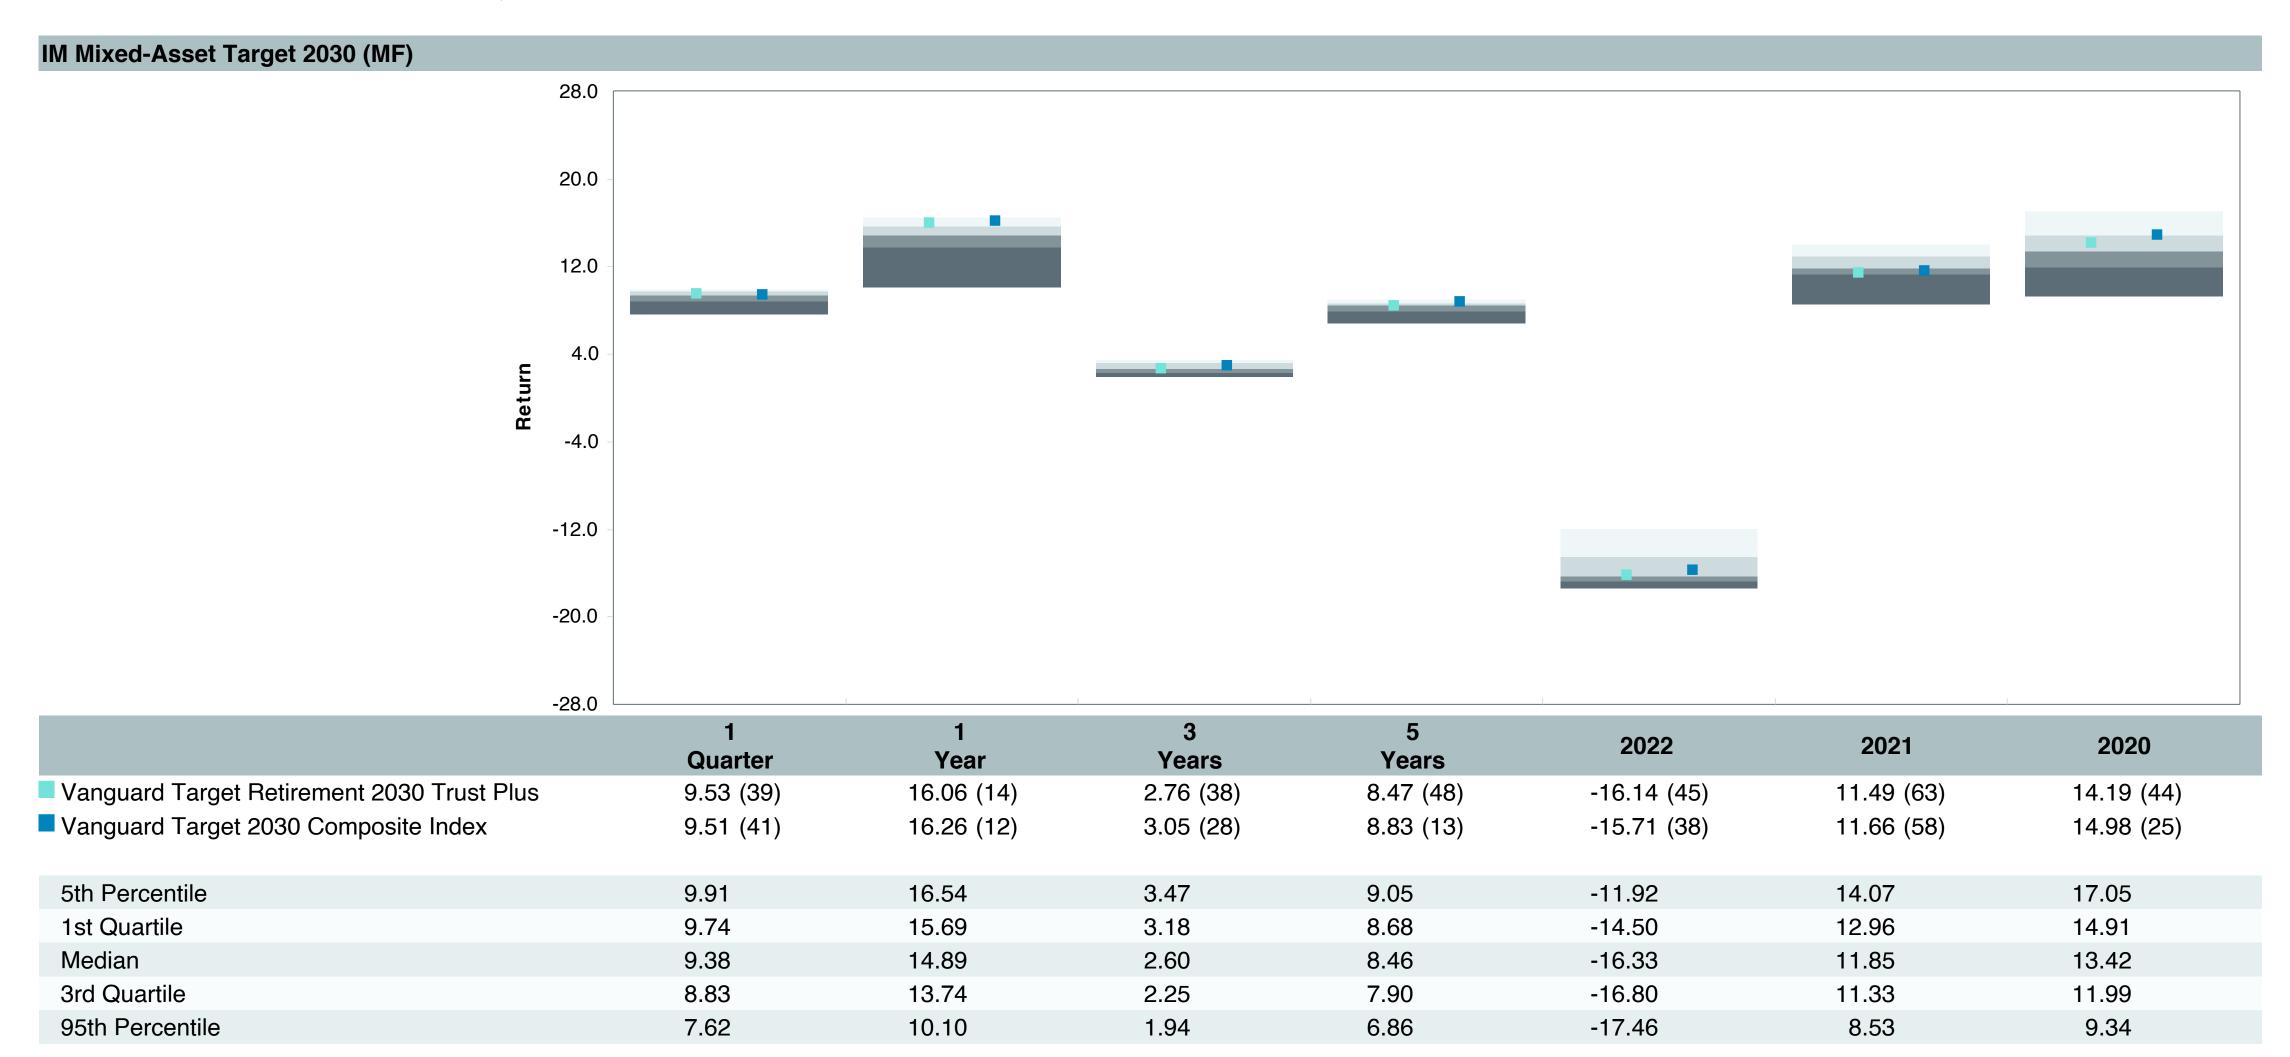

t 2030 Trust Plus Performance Summary

| <b>Account Informat</b> | Account Information                        |  |  |  |  |  |  |  |
|-------------------------|--------------------------------------------|--|--|--|--|--|--|--|
| Account Name            | Vanguard Target Retirement 2030 Trust Plus |  |  |  |  |  |  |  |
| Inception Date          | 08/31/2011                                 |  |  |  |  |  |  |  |
| Account Structure       | Collective Investment Trust                |  |  |  |  |  |  |  |
| Asset Class             | Global Target Date                         |  |  |  |  |  |  |  |
| Benchmark               | Vanguard Target 2030 Composite Index       |  |  |  |  |  |  |  |
| Peer Group              | IM Mixed-Asset Target 2030 (MF)            |  |  |  |  |  |  |  |















| 5 Years Historical Statistics              |                  |                   |                      |           |                 |       |      |        |                    |                    |
|--------------------------------------------|------------------|-------------------|----------------------|-----------|-----------------|-------|------|--------|--------------------|--------------------|
|                                            | Active<br>Return | Tracking<br>Error | Information<br>Ratio | R-Squared | Sharpe<br>Ratio | Alpha | Beta | Return | Standard Deviation | Actual Correlation |
| Vanguard Target Retirement 2030 Trust Plus | -0.30            | 0.65              | -0.47                | 1.00      | 0.54            | -0.41 | 1.01 | 8.47   | 13.26