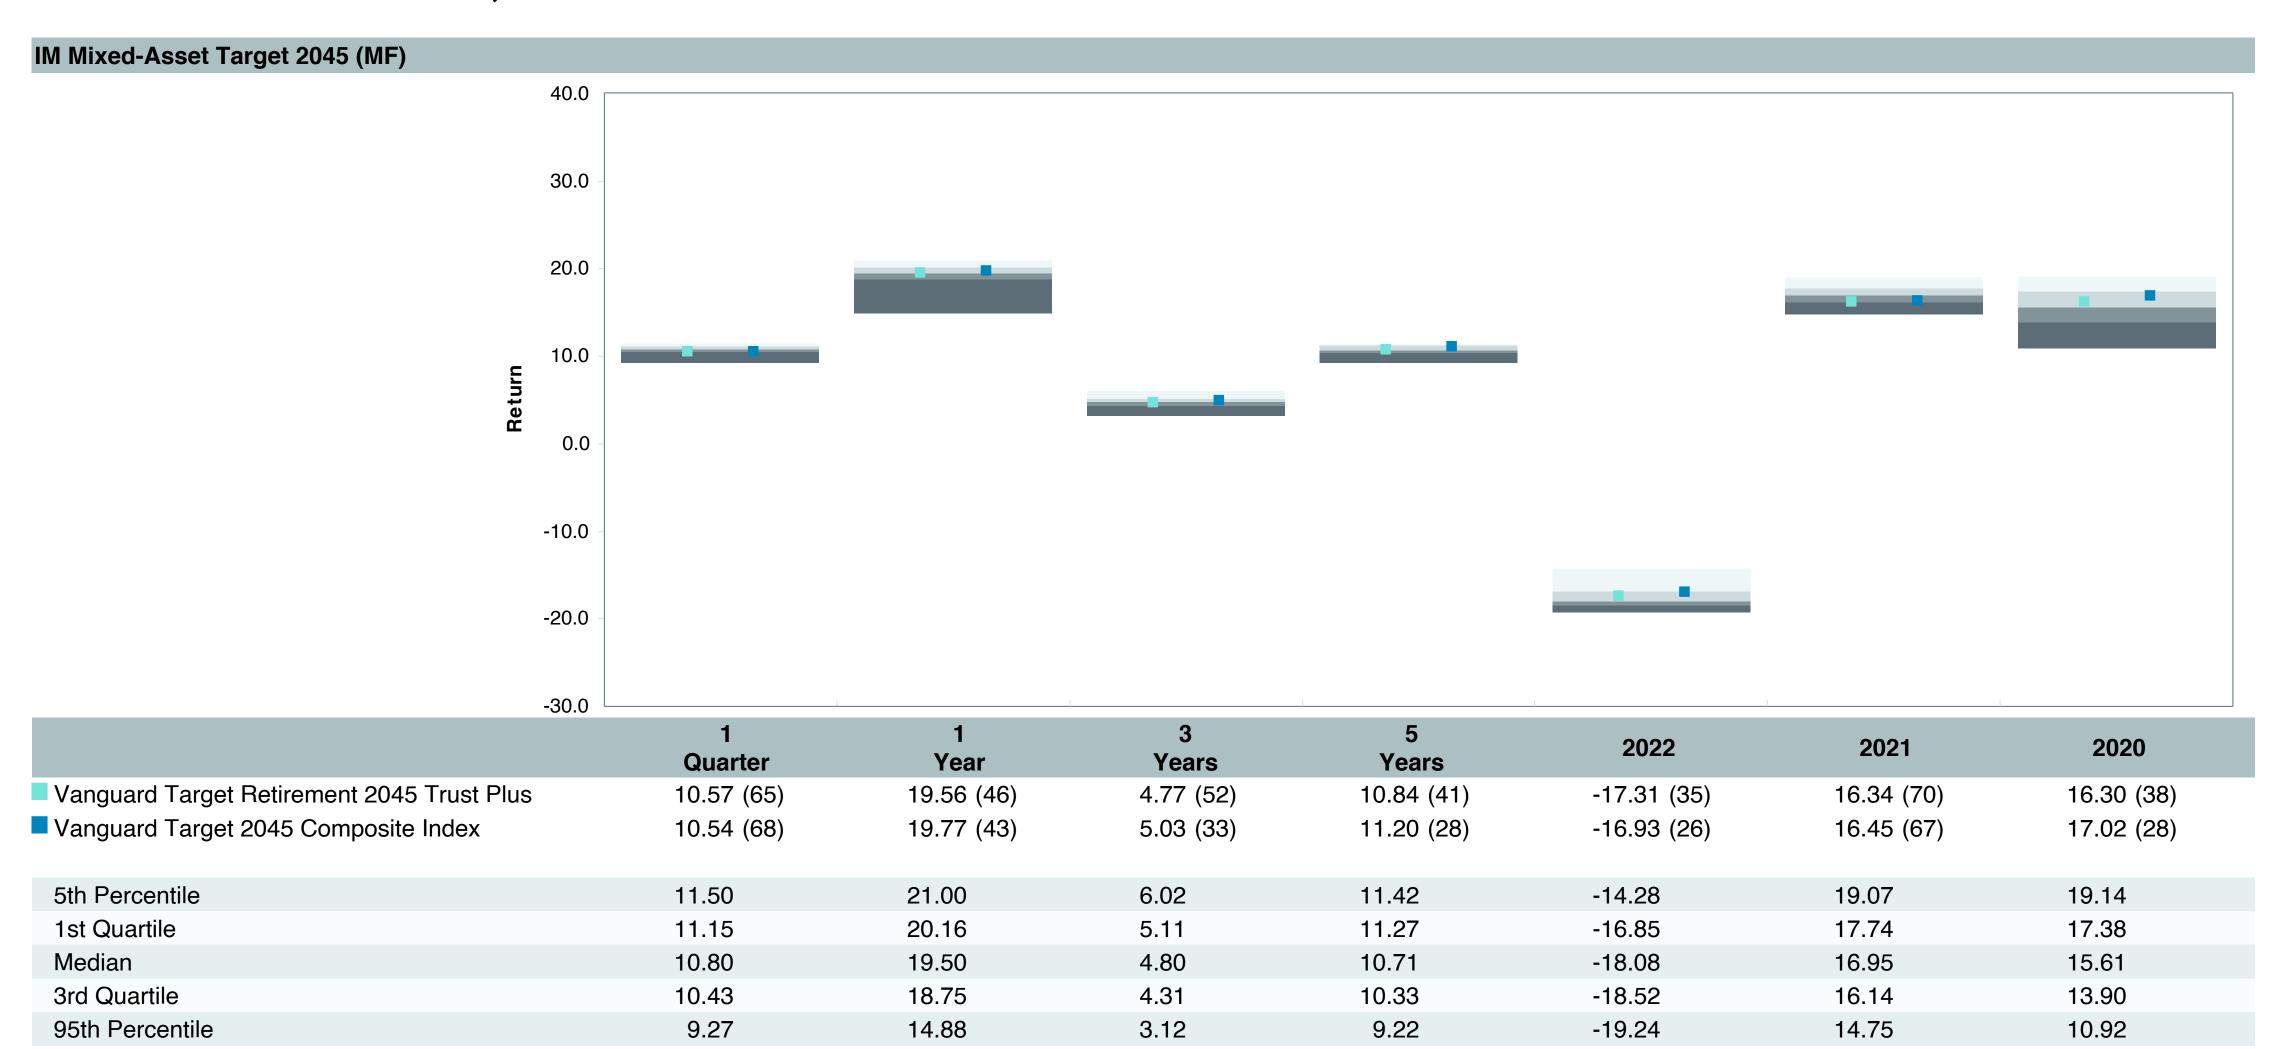

# **Total Plan Top Ten Based on Assets**

|                                                 |                     |            |            |                   | Traili<br>1 Ye | •    | Traili<br>3 Yea | •    | Traili<br>5 Yea | •    | Traili<br>10 Ye | •    |
|-------------------------------------------------|---------------------|------------|------------|-------------------|----------------|------|-----------------|------|-----------------|------|-----------------|------|
| Investment Fund                                 | Assets              | % of Total | Watch List | # of participants | Return         | Rank | Return          | Rank | Return          | Rank | Return          | Rank |
| Vanguard Institutional Index Fund - Instl. Plus | \$<br>292,814,263   | 9.2%       |            | 2,069             | 26.3%          | (23) | 10.0%           | (15) | 15.7%           | (13) | 12.0%           | (1)  |
| S&P 500 Index                                   |                     |            |            |                   | 26.3%          | (12) | 10.0%           | (2)  | 15.7%           | (4)  | 12.0%           | (1)  |
| TIAA Traditional - RC                           | \$<br>240,296,906   | 7.5%       |            | 1,138             | 4.8%           | (6)  | 4.2%            | (1)  | 4.1%            | (1)  | 4.2%            | (1)  |
| Morningstar Stable Value Index                  |                     |            |            |                   | 2.9%           | (24) | 2.2%            | (17) | 2.2%            | (13) | 2.1%            | (16) |
| Vanguard Target Retirement 2040 Trust Plus      | \$<br>198,021,028   | 6.2%       |            | 528               | 18.4%          | (53) | 4.1%            | (64) | 10.1%           | (49) | 7.6%            | (22) |
| Vanguard Target 2040 Composite Index            |                     |            |            |                   | 18.6%          | (49) | 4.4%            | (44) | 10.4%           | (28) | 7.9%            | (10) |
| Vanguard Target Retirement 2035 Trust Plus      | \$<br>197,146,325   | 6.2%       |            | 459               | 17.2%          | (35) | 3.4%            | (50) | 9.3%            | (53) | 7.2%            | (15) |
| Vanguard Target 2035 Composite Index            |                     |            |            |                   | 17.4%          | (31) | 3.7%            | (28) | 9.6%            | (23) | 7.4%            | (7)  |
| Vanguard Target Retirement 2045 Trust Plus      | \$<br>179,952,924   | 5.7%       |            | 618               | 19.6%          | (46) | 4.8%            | (52) | 10.8%           | (41) | 8.0%            | (24) |
| Vanguard Target 2045 Composite Index            |                     |            |            |                   | 19.8%          | (43) | 5.0%            | (33) | 11.2%           | (28) | 8.3%            | (10) |
| Vanguard Target Retirement 2030 Trust Plus      | \$<br>167,331,184   | 5.3%       |            | 321               | 16.1%          | (14) | 2.8%            | (38) | 8.5%            | (48) | 6.7%            | (12) |
| Vanguard Target 2030 Composite Index            |                     |            |            |                   | 16.3%          | (12) | 3.0%            | (28) | 8.8%            | (13) | 6.9%            | (5)  |
| Vanguard Developed Markets Index Plus           | \$<br>138,178,296   | 4.3%       |            | 1,775             | 17.8%          | (42) | 3.6%            | (36) | 8.4%            | (57) | 4.6%            | (40) |
| Vanguard Spliced Developed ex U.S. Index        |                     |            |            |                   | 18.0%          | (40) | 3.6%            | (36) | 8.4%            | (58) | 4.6%            | (40) |
| Vanguard Target Retirement 2050 Trust Plus      | \$<br>121,384,248   | 3.8%       |            | 632               | 20.3%          | (48) | 5.0%            | (46) | 11.0%           | (42) | 8.1%            | (24) |
| Vanguard Target 2050 Composite Index            |                     |            |            |                   | 20.5%          | (41) | 5.3%            | (34) | 11.4%           | (25) | 8.3%            | (12) |
| TIAA Traditional - RCP                          | \$<br>114,710,086   | 3.6%       |            | 613               | 4.0%           | (6)  | 3.4%            | (1)  | 3.4%            | (1)  | 3.4%            | (1)  |
| Morningstar Stable Value Index                  |                     |            |            |                   | 2.9%           | (24) | 2.2%            | (17) | 2.2%            | (13) | 2.1%            | (16) |
| Vanguard Target Retirement 2025 Trust Plus      | \$<br>112,999,353   | 3.5%       |            | 240               | 14.6%          | (10) | 2.1%            | (33) | 7.7%            | (30) | 6.2%            | (9)  |
| Vanguard Target 2025 Composite Index            |                     |            |            |                   | 14.7%          | (5)  | 2.4%            | (14) | 8.0%            | (7)  | 6.4%            | (1)  |
| Total                                           | \$<br>1,762,834,612 | 55.4%      |            |                   |                |      |                 |      |                 |      |                 |      |