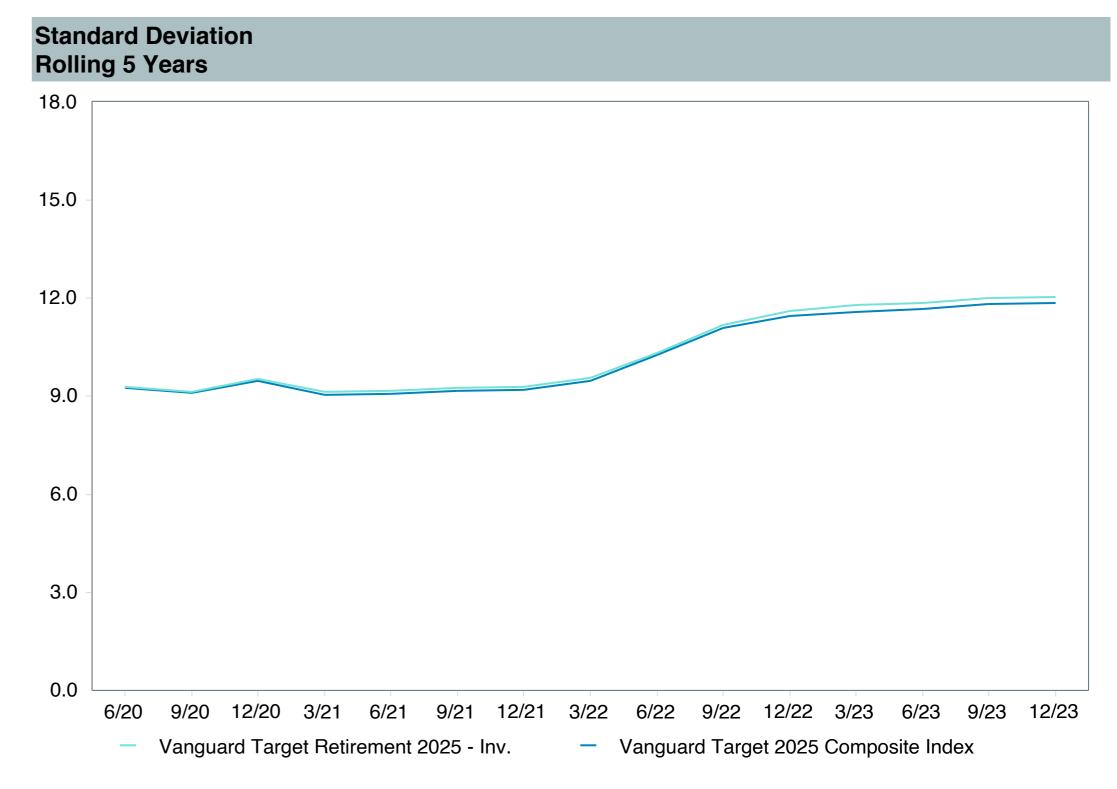

(VTTVX)     |
| Fund Family:               | Vanguard                             |
| Ticker:                    | VTTVX                                |
| Peer Group:                | IM Mixed-Asset Target 2025 (MF)      |
| Benchmark:                 | Vanguard Target 2025 Composite Index |
| Fund Inception:            | 10/27/2003                           |
| Portfolio Manager:         | Team Managed                         |
| Total Assets:              | \$73,951.00 Million                  |
| Total Assets Date:         | 11/30/2023                           |
| Gross Expense:             | 0.08%                                |
| Net Expense :              | 0.08%                                |
| Turnover:                  | 6%                                   |

















| 5 Years Historical Statistics          |                  |                   |                      |           |                 |       |      |        |                    |                    |
|----------------------------------------|------------------|-------------------|----------------------|-----------|-----------------|-------|------|--------|--------------------|--------------------|
|                                        | Active<br>Return | Tracking<br>Error | Information<br>Ratio | R-Squared | Sharpe<br>Ratio | Alpha | Beta | Return | Standard Deviation | Actual Correlation |
| Vanguard Target Retirement 2025 - Inv. | -0.40            | 0.64              | -0.63                | 1.00      | 0.51            | -0.52 | 1.01 | 7.56   | 12.05              | 1.00