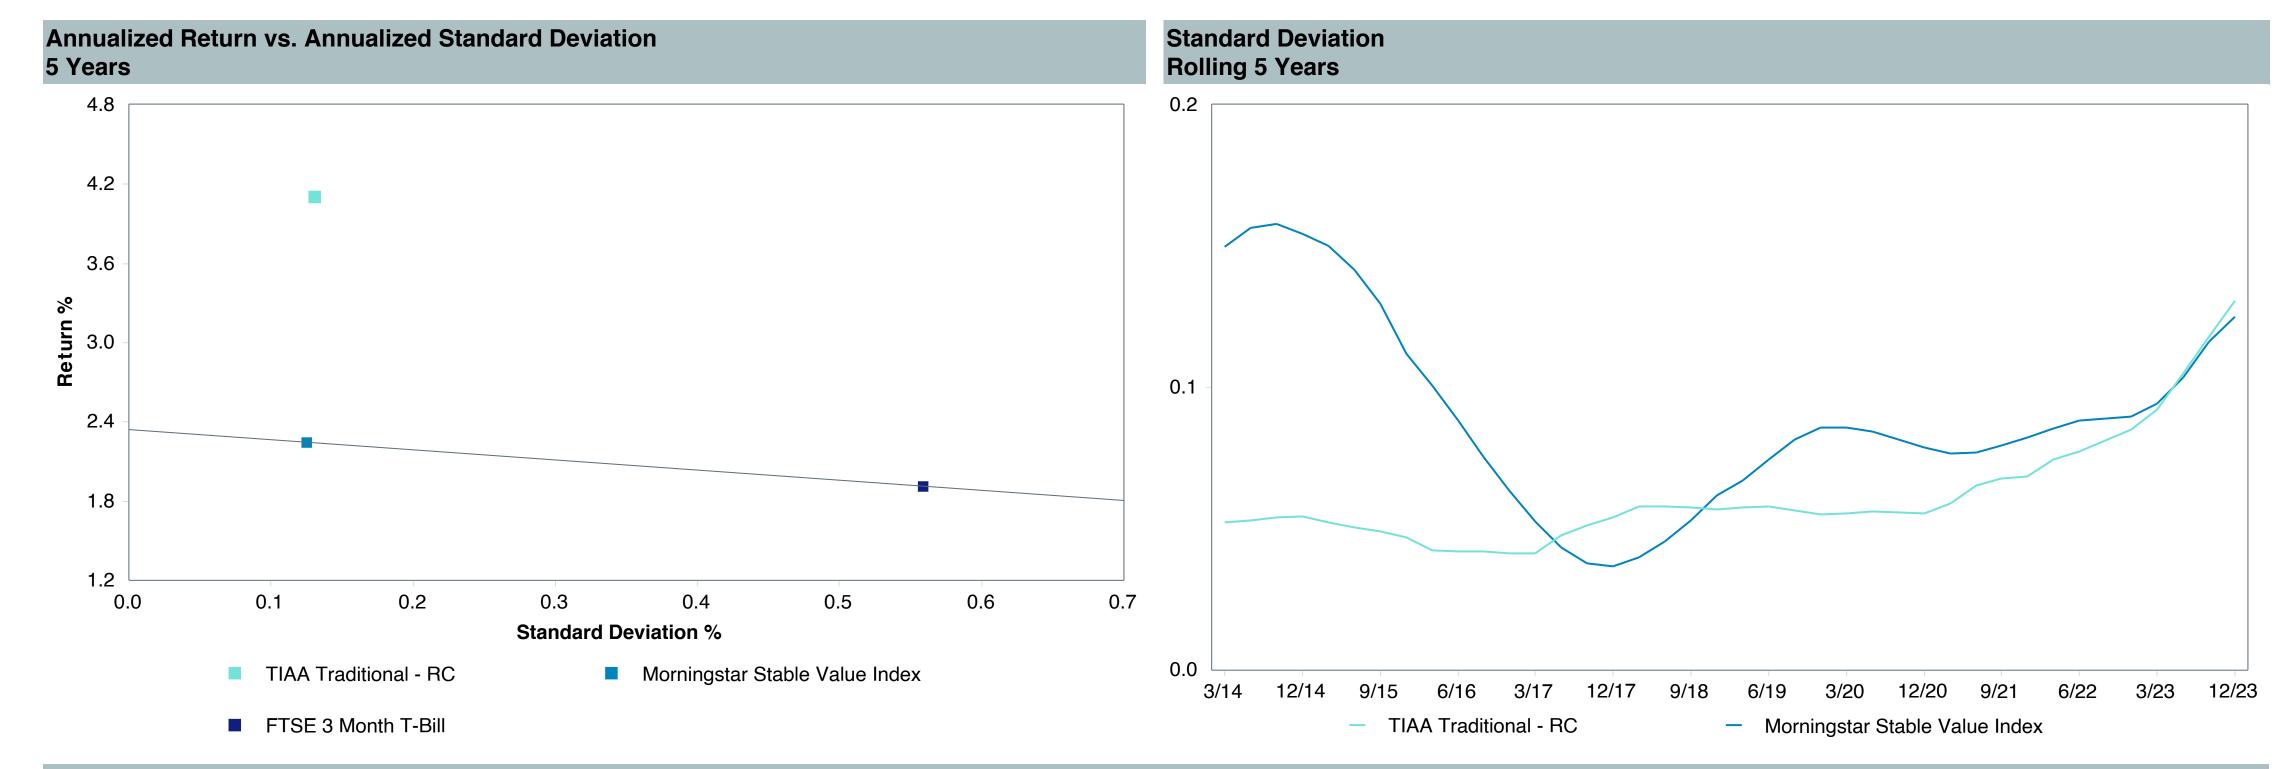

# **5 Year Comparative Performance**

### As of December 31, 2023

#### 5-yr Performance vs. Benchmark (Tiers II & III)