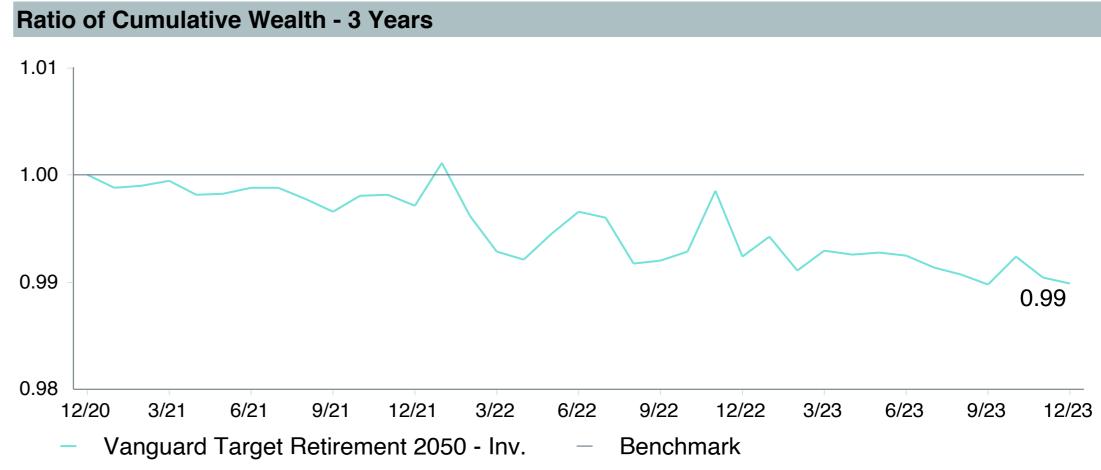

# **5 Year Comparative Performance**

### As of December 31, 2023

#### 5-yr Performance vs. Benchmark (Tiers II & III)