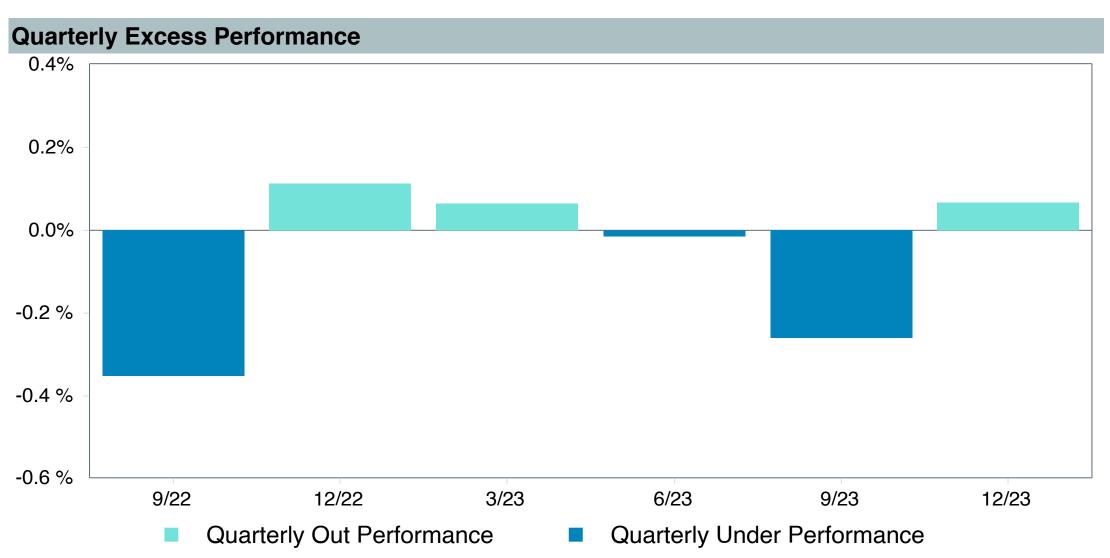

# **5 Year Comparative Performance**

### As of December 31, 2023

#### 5-yr Performance vs. Benchmark (Tiers II & III)