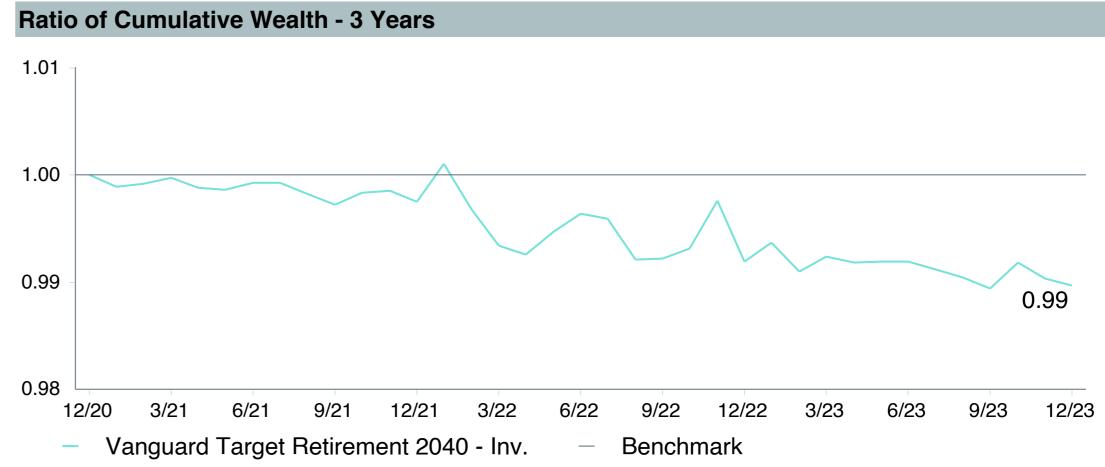

et2040;Inv (VFORX)     |
| Fund Family:               | Vanguard                             |
| Ticker:                    | VFORX                                |
| Peer Group:                | IM Mixed-Asset Target 2040 (MF)      |
| Benchmark:                 | Vanguard Target 2040 Composite Index |
| Fund Inception:            | 06/07/2006                           |
| Portfolio Manager:         | Team Managed                         |
| Total Assets:              | \$75,757.20 Million                  |
| Total Assets Date:         | 11/30/2023                           |
| Gross Expense:             | 0.08%                                |
| Net Expense:               | 0.08%                                |
| Turnover:                  | 1%                                   |

















| 5 Years Historical Statistics          |                  |                   |                      |           |                 |       |      |        |                    |                    |
|----------------------------------------|------------------|-------------------|----------------------|-----------|-----------------|-------|------|--------|--------------------|--------------------|
|                                        | Active<br>Return | Tracking<br>Error | Information<br>Ratio | R-Squared | Sharpe<br>Ratio | Alpha | Beta | Return | Standard Deviation | Actual Correlation |
| Vanguard Target Retirement 2040 - Inv. | -0.38            | 0.73              | -0.53                | 1.00      | 0.57            | -0.47 | 1.01 | 9.99   | 15.47              | 1.00