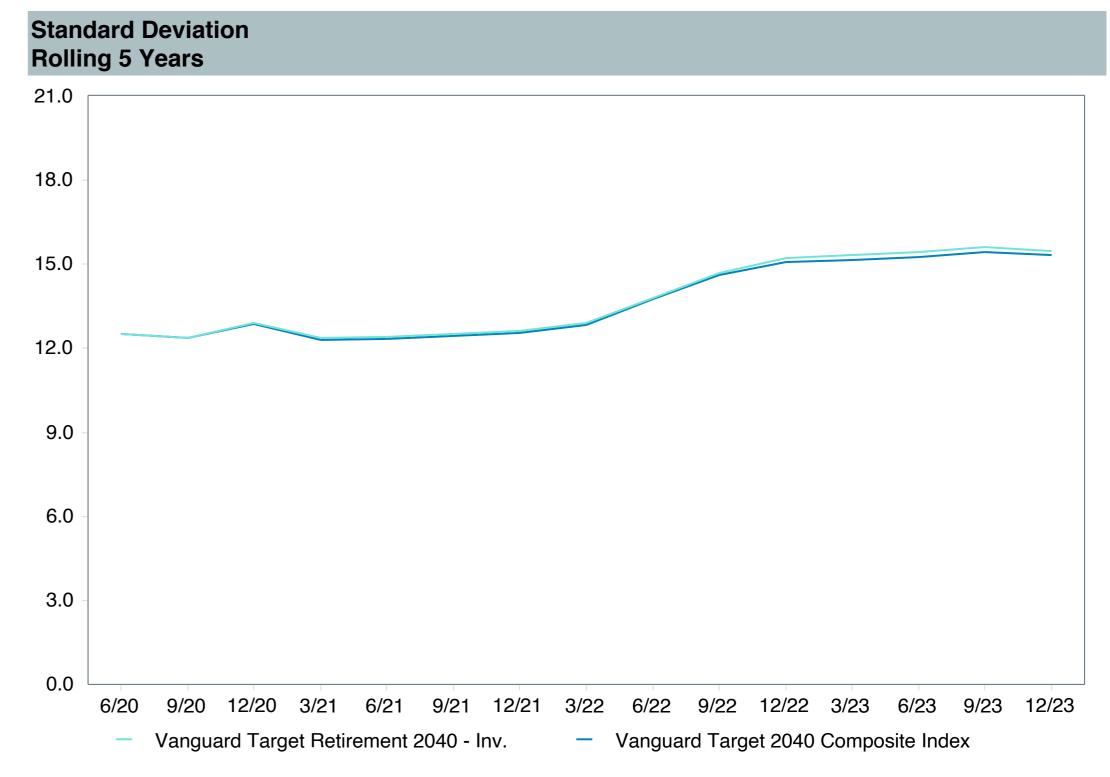

(VFORX)     |
| Fund Family:               | Vanguard                             |
| Ticker:                    | VFORX                                |
| Peer Group:                | IM Mixed-Asset Target 2040 (MF)      |
| Benchmark:                 | Vanguard Target 2040 Composite Index |
| Fund Inception:            | 06/07/2006                           |
| Portfolio Manager:         | Team Managed                         |
| Total Assets:              | \$75,757.20 Million                  |
| Total Assets Date:         | 11/30/2023                           |
| Gross Expense:             | 0.08%                                |
| Net Expense:               | 0.08%                                |
| Turnover:                  | 1%                                   |

















| 5 Years Historical Statistics          |                  |                   |                      |           |                 |       |      |        |                    |                    |
|----------------------------------------|------------------|-------------------|----------------------|-----------|-----------------|-------|------|--------|--------------------|--------------------|
|                                        | Active<br>Return | Tracking<br>Error | Information<br>Ratio | R-Squared | Sharpe<br>Ratio | Alpha | Beta | Return | Standard Deviation | Actual Correlation |
| Vanguard Target Retirement 2040 - Inv. | -0.38            | 0.73              | -0.53                | 1.00      | 0.57            | -0.47 | 1.01 | 9.99   | 15.47              | 1.00