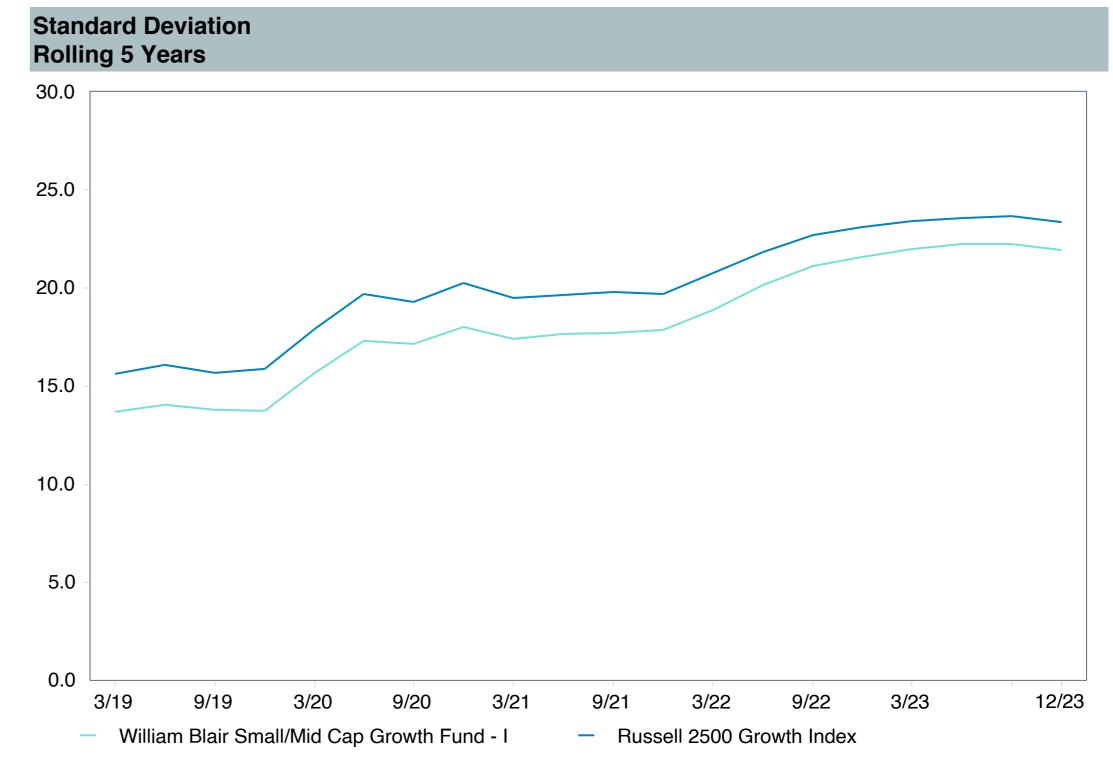

# **5 Year Comparative Performance**

### As of December 31, 2023

#### 5-yr Performance vs. Benchmark (Tiers II & III)