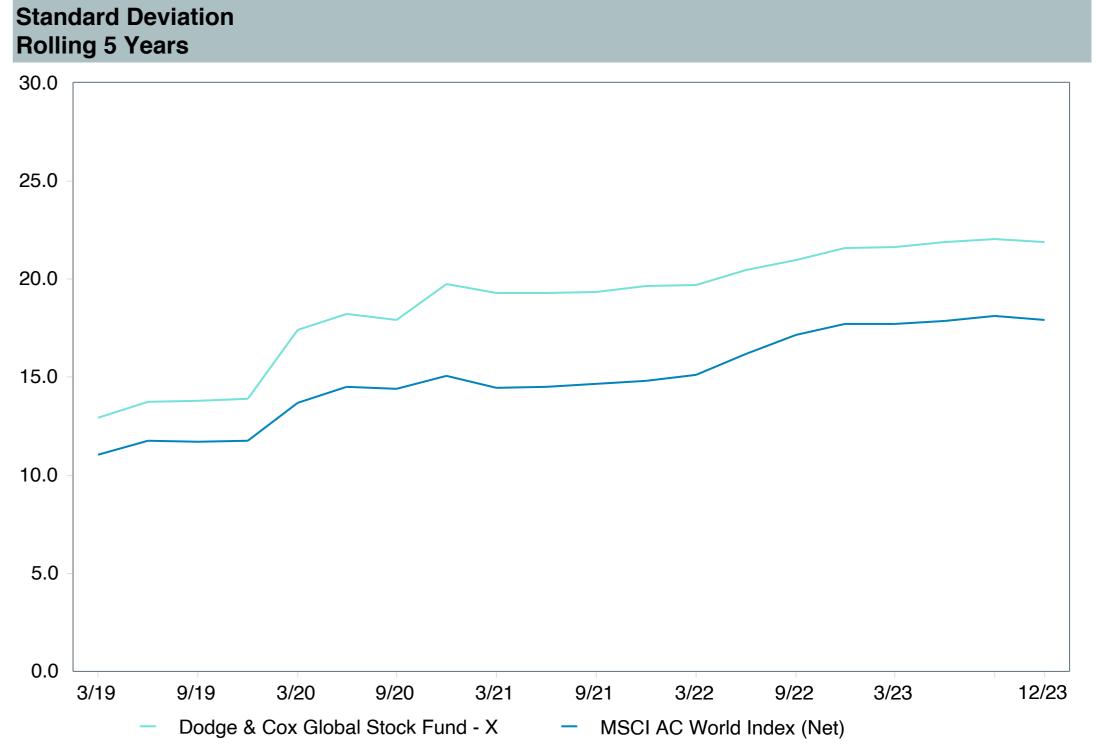

# **5 Year Comparative Performance**

### As of December 31, 2023

#### 5-yr Performance vs. Benchmark (Tiers II & III)