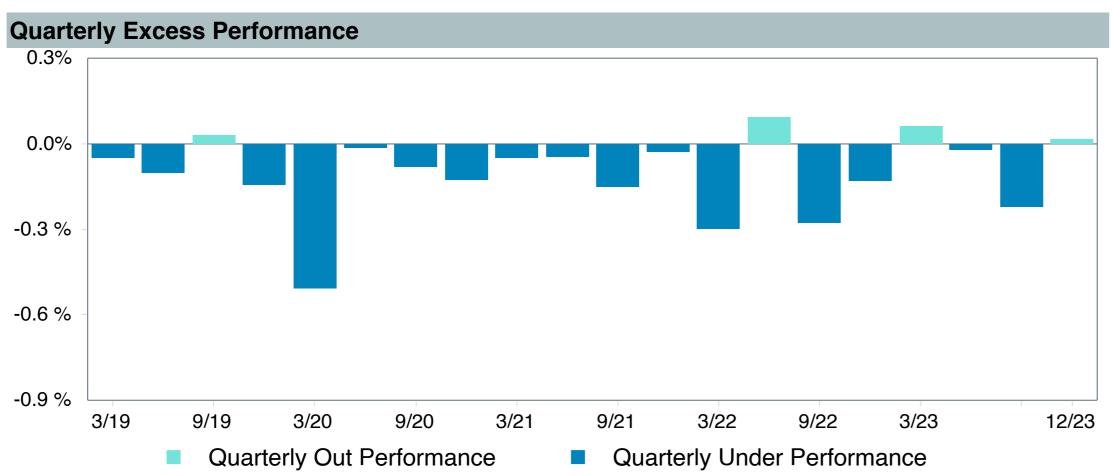

gt Ret2025;Inv (VTTVX)     |
| Fund Family:               | Vanguard                             |
| Ticker:                    | VTTVX                                |
| Peer Group:                | IM Mixed-Asset Target 2025 (MF)      |
| Benchmark:                 | Vanguard Target 2025 Composite Index |
| Fund Inception:            | 10/27/2003                           |
| Portfolio Manager:         | Team Managed                         |
| Total Assets:              | \$73,951.00 Million                  |
| Total Assets Date:         | 11/30/2023                           |
| Gross Expense:             | 0.08%                                |
| Net Expense :              | 0.08%                                |
| Turnover:                  | 6%                                   |

















| 5 Years Historical Statistics          |                  |                   |                      |           |                 |       |      |        |                    |                    |
|----------------------------------------|------------------|-------------------|----------------------|-----------|-----------------|-------|------|--------|--------------------|--------------------|
|                                        | Active<br>Return | Tracking<br>Error | Information<br>Ratio | R-Squared | Sharpe<br>Ratio | Alpha | Beta | Return | Standard Deviation | Actual Correlation |
| Vanguard Target Retirement 2025 - Inv. | -0.40            | 0.64              | -0.63                | 1.00      | 0.51            | -0.52 | 1.01 | 7.56   | 12.05              | 1