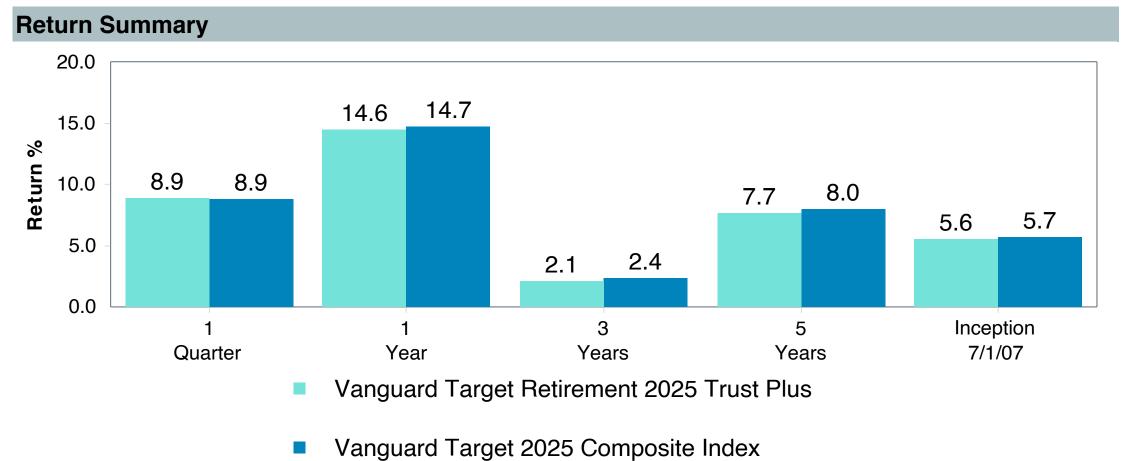

etirement 2025 Trust Plus Performance Summary

| <b>Account Informat</b> | Account Information                        |  |  |  |  |  |  |  |
|-------------------------|--------------------------------------------|--|--|--|--|--|--|--|
| Account Name            | Vanguard Target Retirement 2025 Trust Plus |  |  |  |  |  |  |  |
| Inception Date          | 08/31/2011                                 |  |  |  |  |  |  |  |
| Account Structure       | Collective Investment Trust                |  |  |  |  |  |  |  |
| Asset Class             | Global Target Date                         |  |  |  |  |  |  |  |
| Benchmark               | Vanguard Target 2025 Composite Index       |  |  |  |  |  |  |  |
| Peer Group              | IM Mixed-Asset Target 2025 (MF)            |  |  |  |  |  |  |  |















| 5 Years Historical Statistics              |                  |                   |                      |           |                 |       |      |        |                    |                    |
|--------------------------------------------|------------------|-------------------|----------------------|-----------|-----------------|-------|------|--------|--------------------|--------------------|
|                                            | Active<br>Return | Tracking<br>Error | Information<br>Ratio | R-Squared | Sharpe<br>Ratio | Alpha | Beta | Return | Standard Deviation | Actual Correlation |
| Vanguard Target Retirement 2025 Trust Plus | -0.30            | 0.60              | -0.50                | 1.00      | 0.52            | -0.41 | 1.01 | 7.67   | 12.03