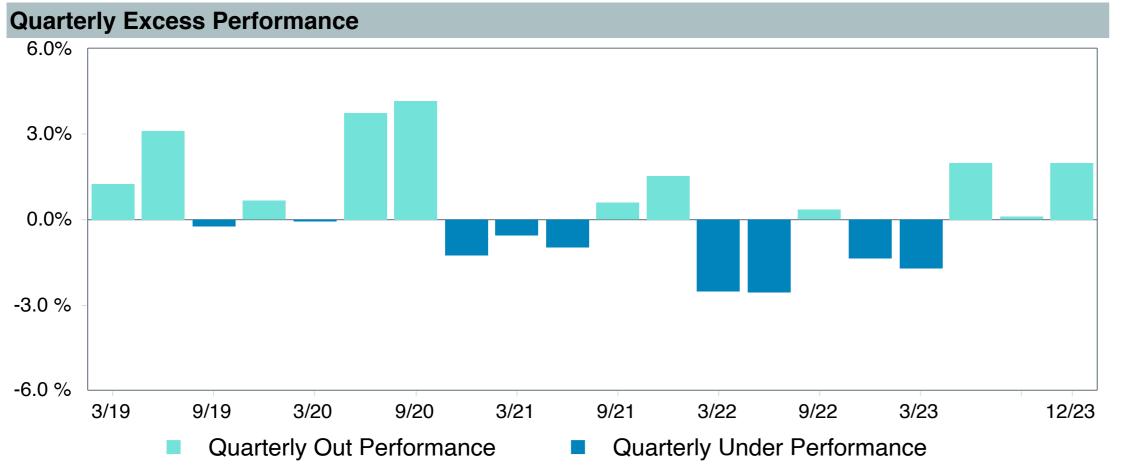

Diamond Hill Lg Cap;Y (DHLYX)       |
| Fund Family:               | Diamond Hill Funds                  |
| Ticker:                    | DHLYX                               |
| Peer Group:                | IM U.S. Large Cap Value Equity (MF) |
| Benchmark:                 | Russell 1000 Value Index            |
| Fund Inception:            | 12/30/2011                          |
| Portfolio Manager:         | Bath/Hawley                         |
| Total Assets:              | \$2,850.50 Million                  |
| Total Assets Date :        | 12/31/2023                          |
| Gross Expense:             | 0.55%                               |
| Net Expense :              | 0.55%                               |
| Turnover:                  | 38%                                 |









## Peer Group Analysis





### **Risk Profile**



| 5 Years Historical Statistics |                  |                   |                      |           |                 |       |      |        |                    |                    |
|-------------------------------|------------------|-------------------|----------------------|-----------|-----------------|-------|------|--------|--------------------|--------------------|
|                               | Active<br>Return | Tracking<br>Error | Information<br>Ratio | R-Squared | Sharpe<br>Ratio | Alpha | Beta | Return | Standard Deviation | Actual Correlation |
| Diamond Hill Large Cap - Y    | 1.56             | 3.27              | 0.48                 | 0.98      | 0.59            | 0.98  | 1.05 | 12.39  | 20.09