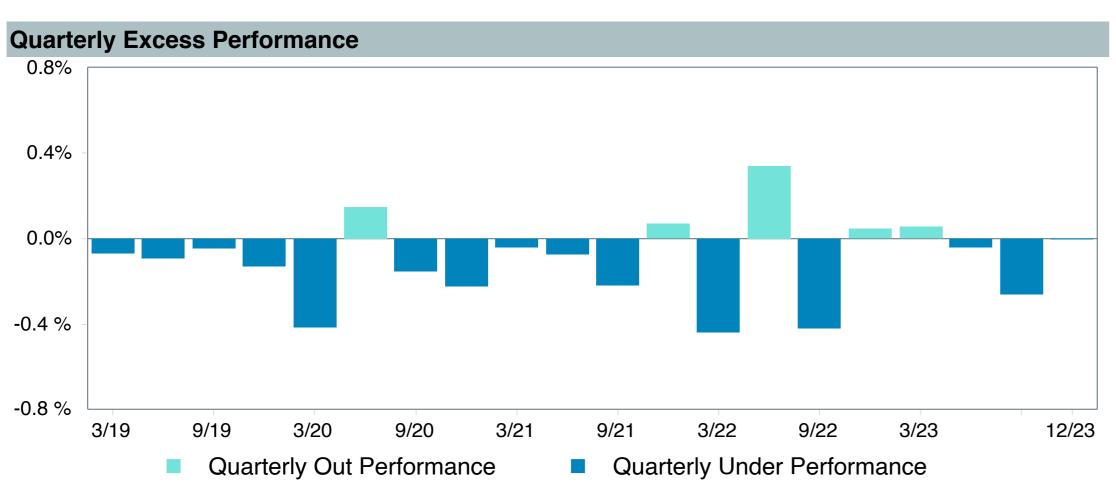

# **5 Year Comparative Performance**

### As of December 31, 2023

#### 5-yr Performance vs. Benchmark (Tiers II & III)