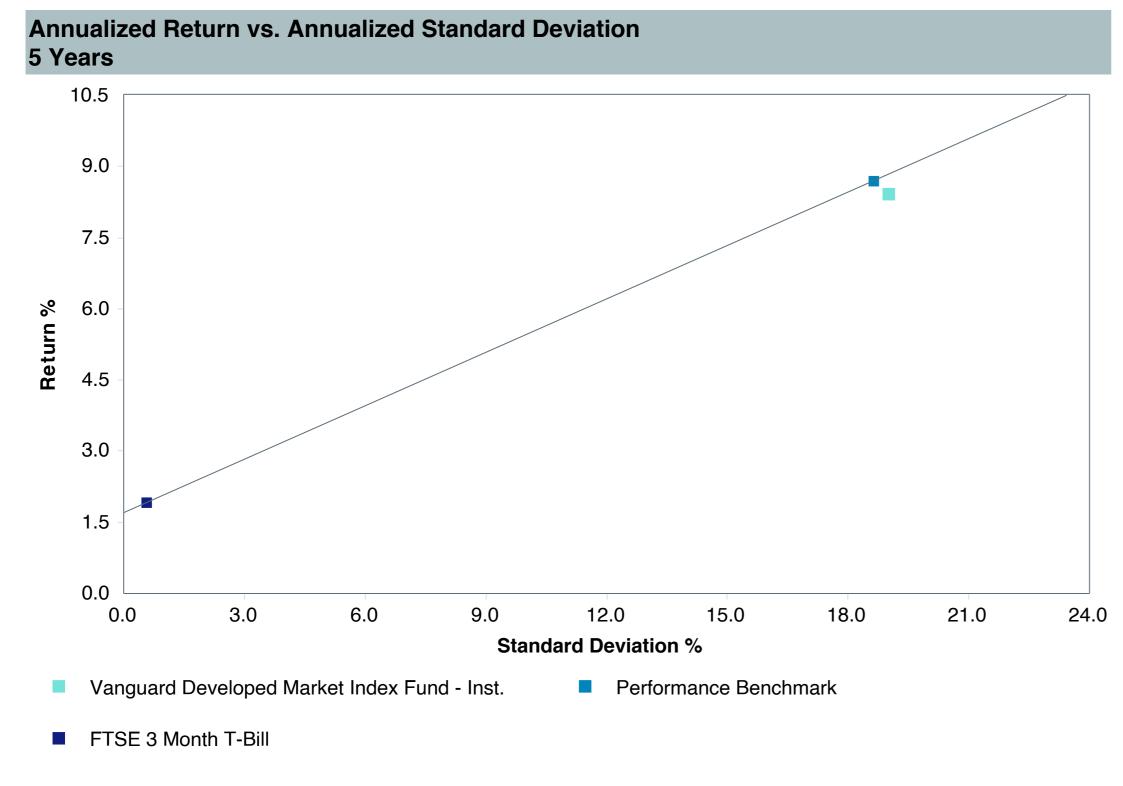

Family:               | Vanguard                               |
| Ticker:                    | VTMNX                                  |
| Peer Group:                | IM International Large Cap Equity (MF) |
| Benchmark:                 | Performance Benchmark                  |
| Fund Inception:            | 01/04/2001                             |
| Portfolio Manager:         | Franquin/Perre                         |
| Total Assets:              | \$13,564.90 Million                    |
| Total Assets Date:         | 11/30/2023                             |
| Gross Expense:             | 0.05%                                  |
| Net Expense:               | 0.05%                                  |
| Turnover:                  | 4%                                     |



















| 5 Years Historical Statistics                |                  |                   |                      |           |                 |       |      |        |                    |                    |
|----------------------------------------------|------------------|-------------------|----------------------|-----------|-----------------|-------|------|--------|--------------------|--------------------|
|                                              | Active<br>Return | Tracking<br>Error | Information<br>Ratio | R-Squared | Sharpe<br>Ratio | Alpha | Beta | Return | Standard Deviation | Actual Correlation |
| Vanguard Developed Market Index Fund - Inst. | -0.20            | 2.22              | -0.09                | 0.99      | 0.42            | -0.33 | 1.01 | 8.41   | 19.00