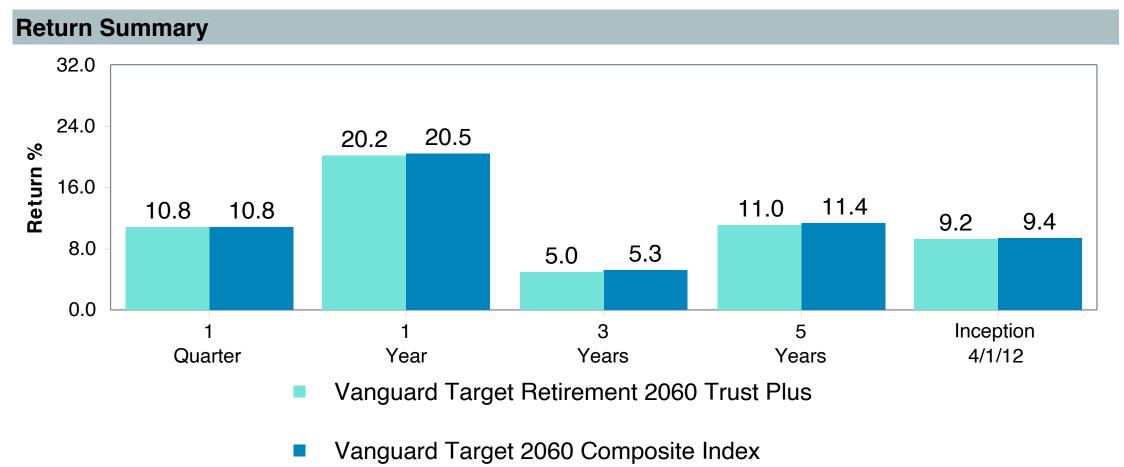

|



## Vanguard Target Retirement 2060 Trust Plus Performance Summary

| Account Information |                                            |  |  |  |  |  |  |  |
|---------------------|--------------------------------------------|--|--|--|--|--|--|--|
| Account Name        | Vanguard Target Retirement 2060 Trust Plus |  |  |  |  |  |  |  |
| Inception Date      | 04/01/2012                                 |  |  |  |  |  |  |  |
| Account Structure   | Collective Investment Trust                |  |  |  |  |  |  |  |
| Asset Class         | Global Target Date                         |  |  |  |  |  |  |  |
| Benchmark           | Vanguard Target 2060 Composite Index       |  |  |  |  |  |  |  |
| Peer Group          | IM Mixed-Asset Target 2065+ (MF)           |  |  |  |  |  |  |  |















| 5 Years Historical Statistics              |                  |                   |                      |           |                 |       |      |        |                    |                    |
|--------------------------------------------|------------------|-------------------|----------------------|-----------|-----------------|-------|------|--------|--------------------|--------------------|
|                                            | Active<br>Return | Tracking<br>Error | Information<br>Ratio | R-Squared | Sharpe<br>Ratio | Alpha | Beta | Return | Standard Deviation | Actual Correlation |
| Vanguard Target Retirement 2060 Trust Plus | -0.28            | 0.78              | -0.36                | 1.00      | 0.60            | -0.36 | 1.01 | 11.04  | 16.77