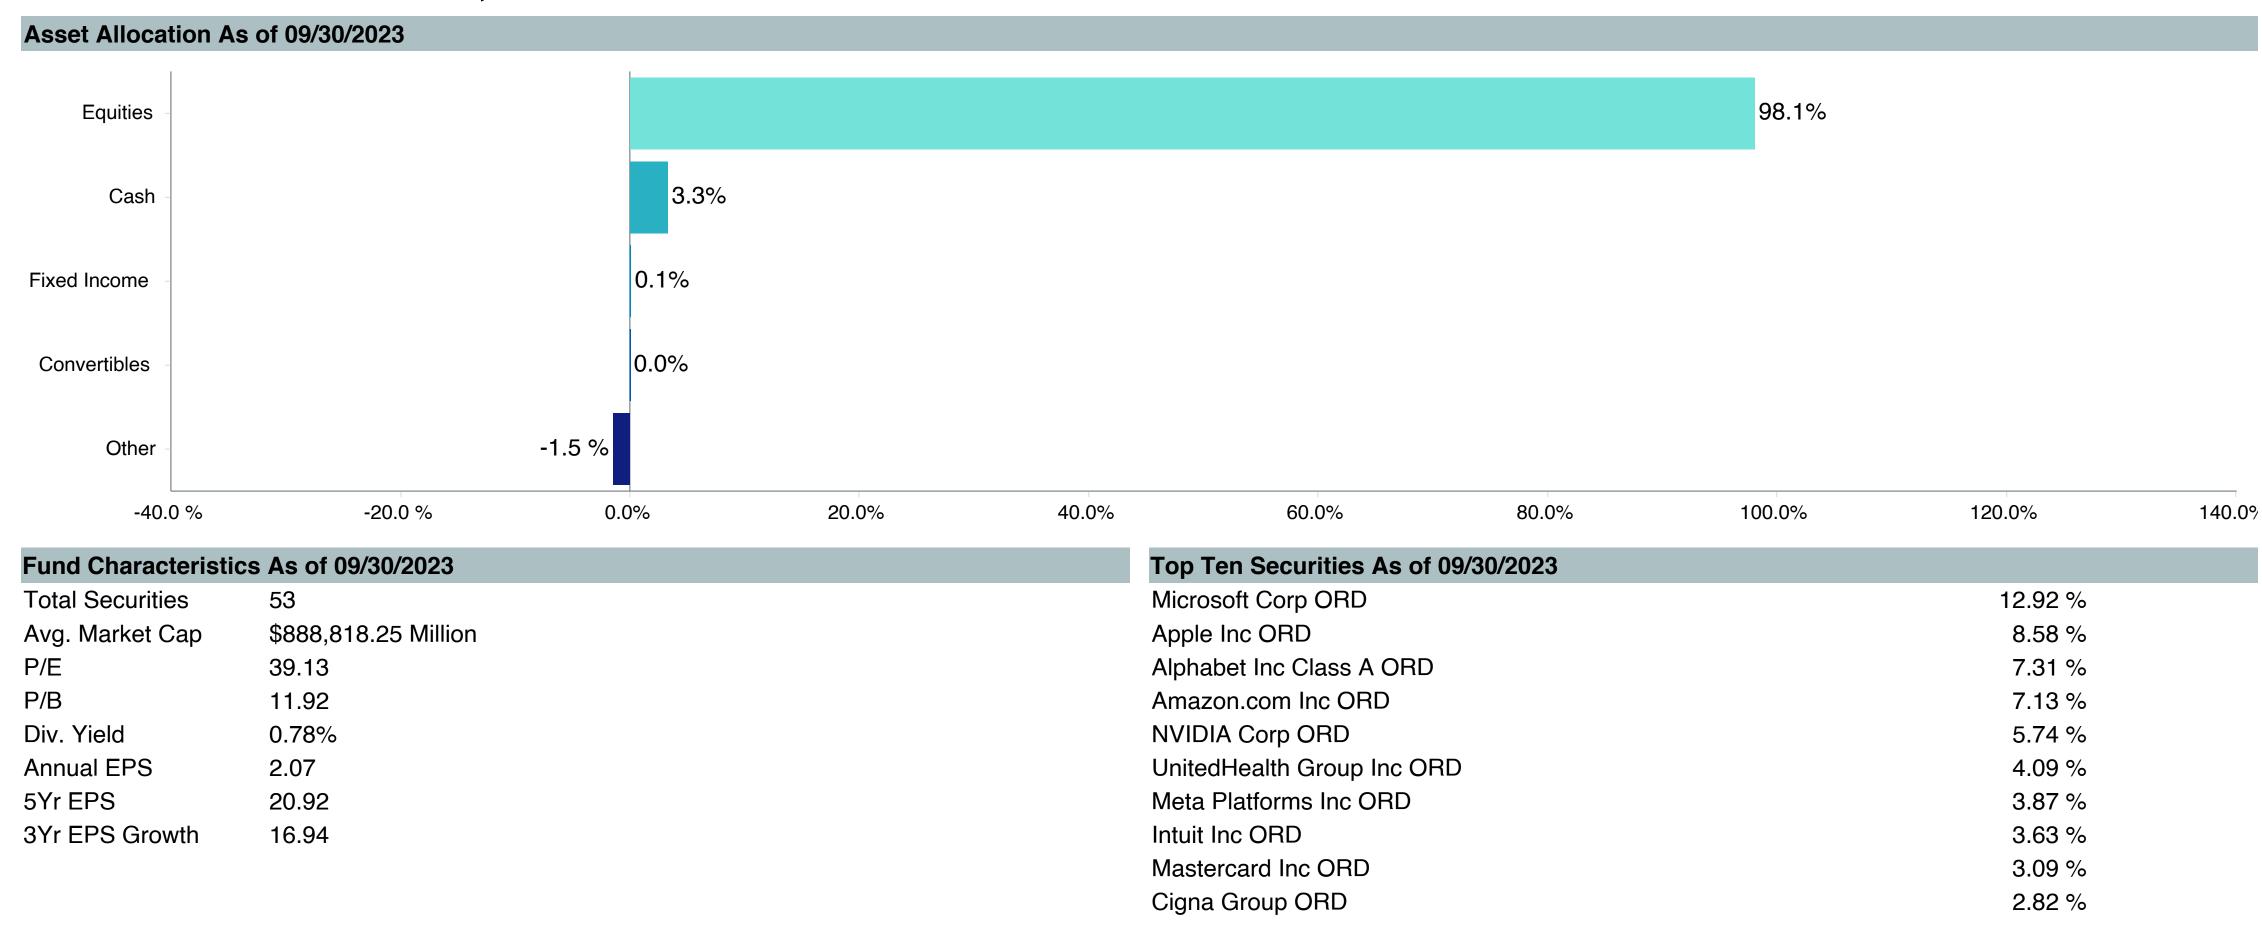

| Active<br>Return | Tracking<br>Error | Information<br>Ratio | R-Squared | Sharpe<br>Ratio | Alpha | Beta | Return | Standard Deviation | Actual Correlation |
| T. Rowe Price Large Cap Growth Fund - I | -3.08            | 3.80              | -0.81                | 0.97      | 0.73            | -2.67 | 0.98 | 15.92  | 20.78              | 0.98               |
| Russell 1000 Growth Index               | 0.00             | 0.00              | -                    | 1.00      | 0.87            | 0.00  | 1.00 | 19.50  | 20.82              | 1.00               |
| FTSE 3 Month T-Bill                     | -18.18           | 20.79             | -0.87                | 0.00      | -               | 1.88  | 0.00 | 1.91   | 0.56               | 0.06               |







## Manager Performance Summary

| <b>Account Information</b> | on                                  |
|----------------------------|-------------------------------------|
| Product Name :             | Diamond Hill Lg Cap;Y (DHLYX)       |
| Fund Family:               | Diamond Hill Funds                  |
| Ticker:                    | DHLYX                               |
| Peer Group:                | IM U.S. Large Cap Value Equity (MF) |
| Benchmark:                 | Russell 1000 Value Index            |
| Fund Inception:            | 12/30/2011                          |
| Portfolio Manager:         | Bath/Hawley                         |
| Total Assets:              | \$2,850.50 Million                  |
| Total Assets Date :        | 12/31/2023                          |
| Gro