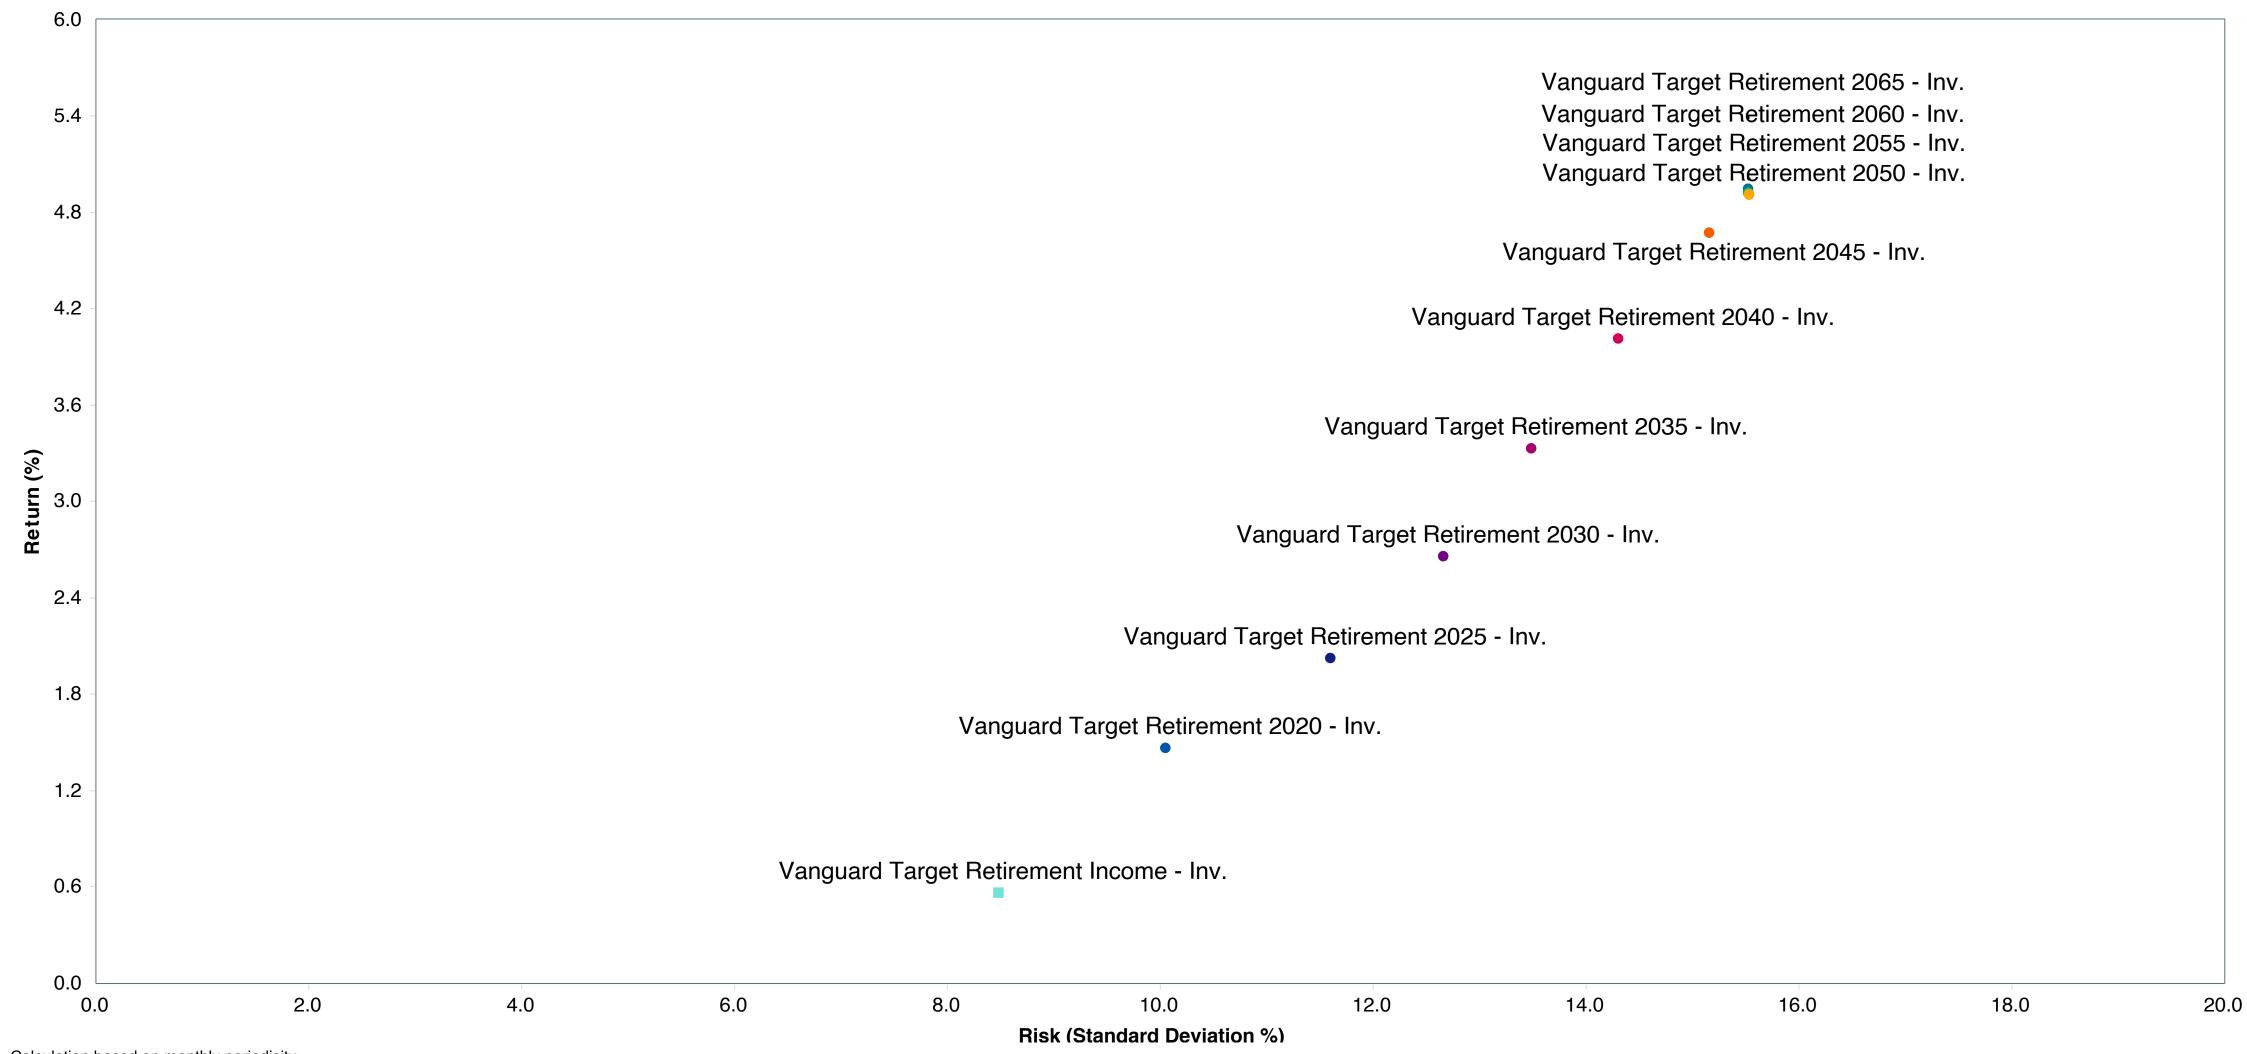

### As of December 31, 2023

|                                          |                                           |                                                        |                                                            |                                        |                                       |                                               |                        | Watch Li               | st Status              |                        |
|------------------------------------------|-------------------------------------------|--------------------------------------------------------|------------------------------------------------------------|----------------------------------------|---------------------------------------|-----------------------------------------------|------------------------|------------------------|------------------------|------------------------|
|                                          | 1. Underperformed During Trailing 5 Years | 2. Underperformed in 3 of 4 Trailing Calendar Quarters | 3. Diverged from Strategy and/or Portfolio Characteristics | 4. Adverse Change in Portfolio Manager | 5.<br>Weak Manager<br>Research Rating | 6.<br>Significant<br>Organizational<br>Change | 4th<br>Quarter<br>2023 | 3rd<br>Quarter<br>2023 | 2nd<br>Quarter<br>2023 | 1st<br>Quarter<br>2023 |
| Vanguard Target Retirement Income - Inv. | Yes                                       | No                                                     | No                                                         | No                                     | No (Buy)                              | No                                            |                        |                        |                        |                        |
| Vanguard Target Retirement 2020 - Inv.   | Yes                                       | No                                                     | No                                                         | No                                     | No (Buy)                              | No                                            |                        |                        |                        |                        |
| Vanguard Target Retirement 2025 - Inv.   | Yes                                       | No                                                     | No                                                         | No                                     | No (Buy)                              | No                                            |                        |                        |                        |                        |
| Vanguard Target Retirement 2030 - Inv.   | Yes                                       | No                                                     | No                                                         | No                                     | No (Buy)                              | No                                            |                        |                        |                        |                        |
| Vanguard Target Retirement 2035 - Inv.   | Yes                                       | No                                                     | No                                                         | No                                     | No (Buy)                              | No                                            |                        |                        |                        |                        |
| Vanguard Target Retirement 2040 - Inv.   | Yes                                       | No                                                     | No                                                         | No                                     | No (Buy)                              | No                                            |                        |                        |                        |                        |
| Vanguard Target Retirement 2045 - Inv.   | Yes                                       | No                                                     | No                                                         | No                                     | No (Buy)                              | No                                            |                        |                        |                        |                        |
| Vanguard Target Retirement 2050 - Inv.   | Yes                                       | No                                                     | No                                                         | No                                     | No (Buy)                              | No                                            |                        |                        |                        |                        |
| Vanguard Target Retirement 2055 - Inv.   | Yes                                       | No                                                     | No                                                         | No                                     | No (Buy)                              | No                                            |                        |                        |                        |                        |
| Vanguard Target Retirement 2060 - Inv.   | Yes                                       | No                                                     | No                                                         | No                                     | No (Buy)                              | No                                            |                        |                        |                        |                        |
| Vanguard Target Retirement 2065 - Inv.   | Yes                                       | No                                                     | No                                                         | No                                     | No (Buy)                              | No                                            |                        |                        |                        |                        |
| Vanguard Target Retirement 2070 - Inv.*  | Yes                                       | No                                                     | No                                                         | No                                     | No (Buy)                              | No                                            |                        |                        |                        |                        |