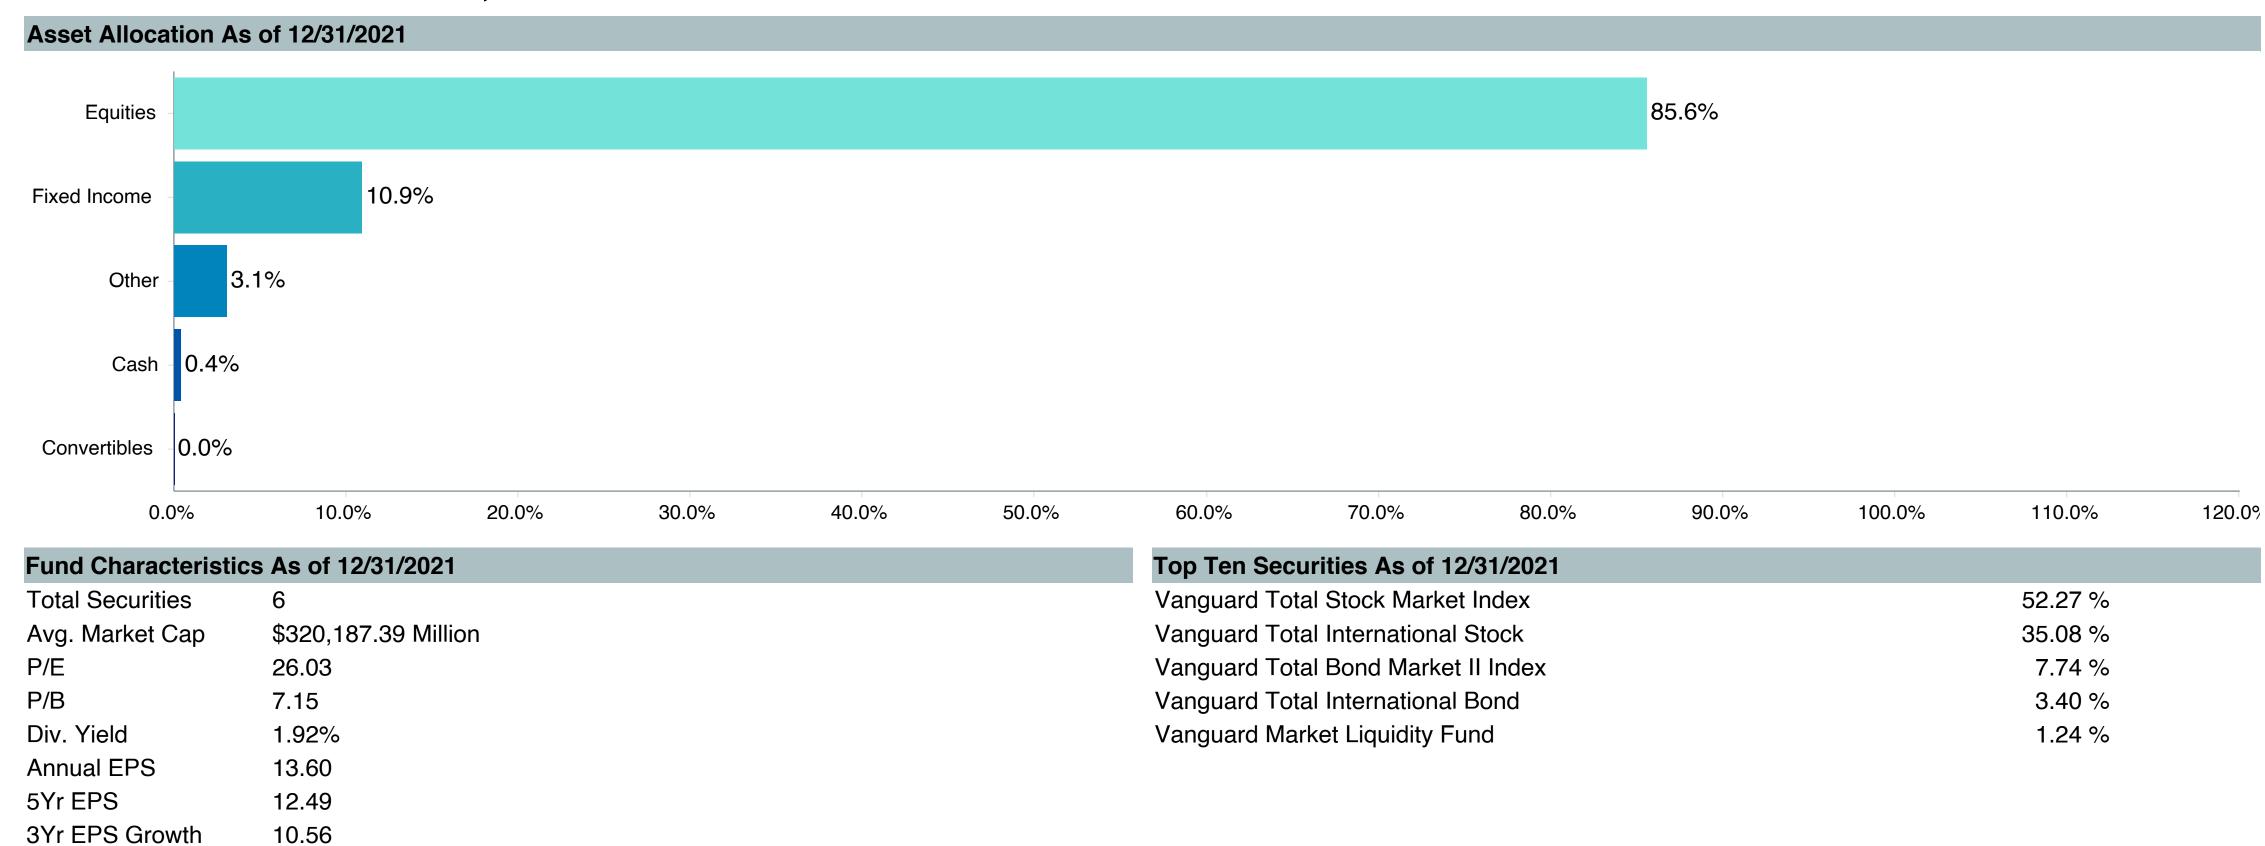

# **5 Year Comparative Performance**

### As of December 31, 2023

#### 5-yr Performance vs. Benchmark (Tiers II & III)