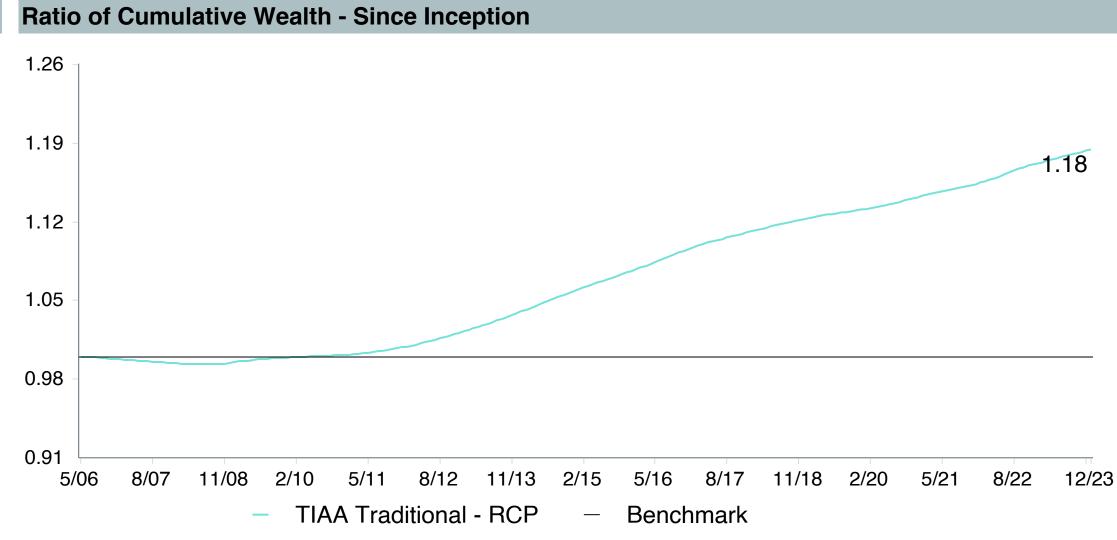

# **5 Year Comparative Performance**

### As of December 31, 2023

#### 5-yr Performance vs. Benchmark (Tiers II & III)