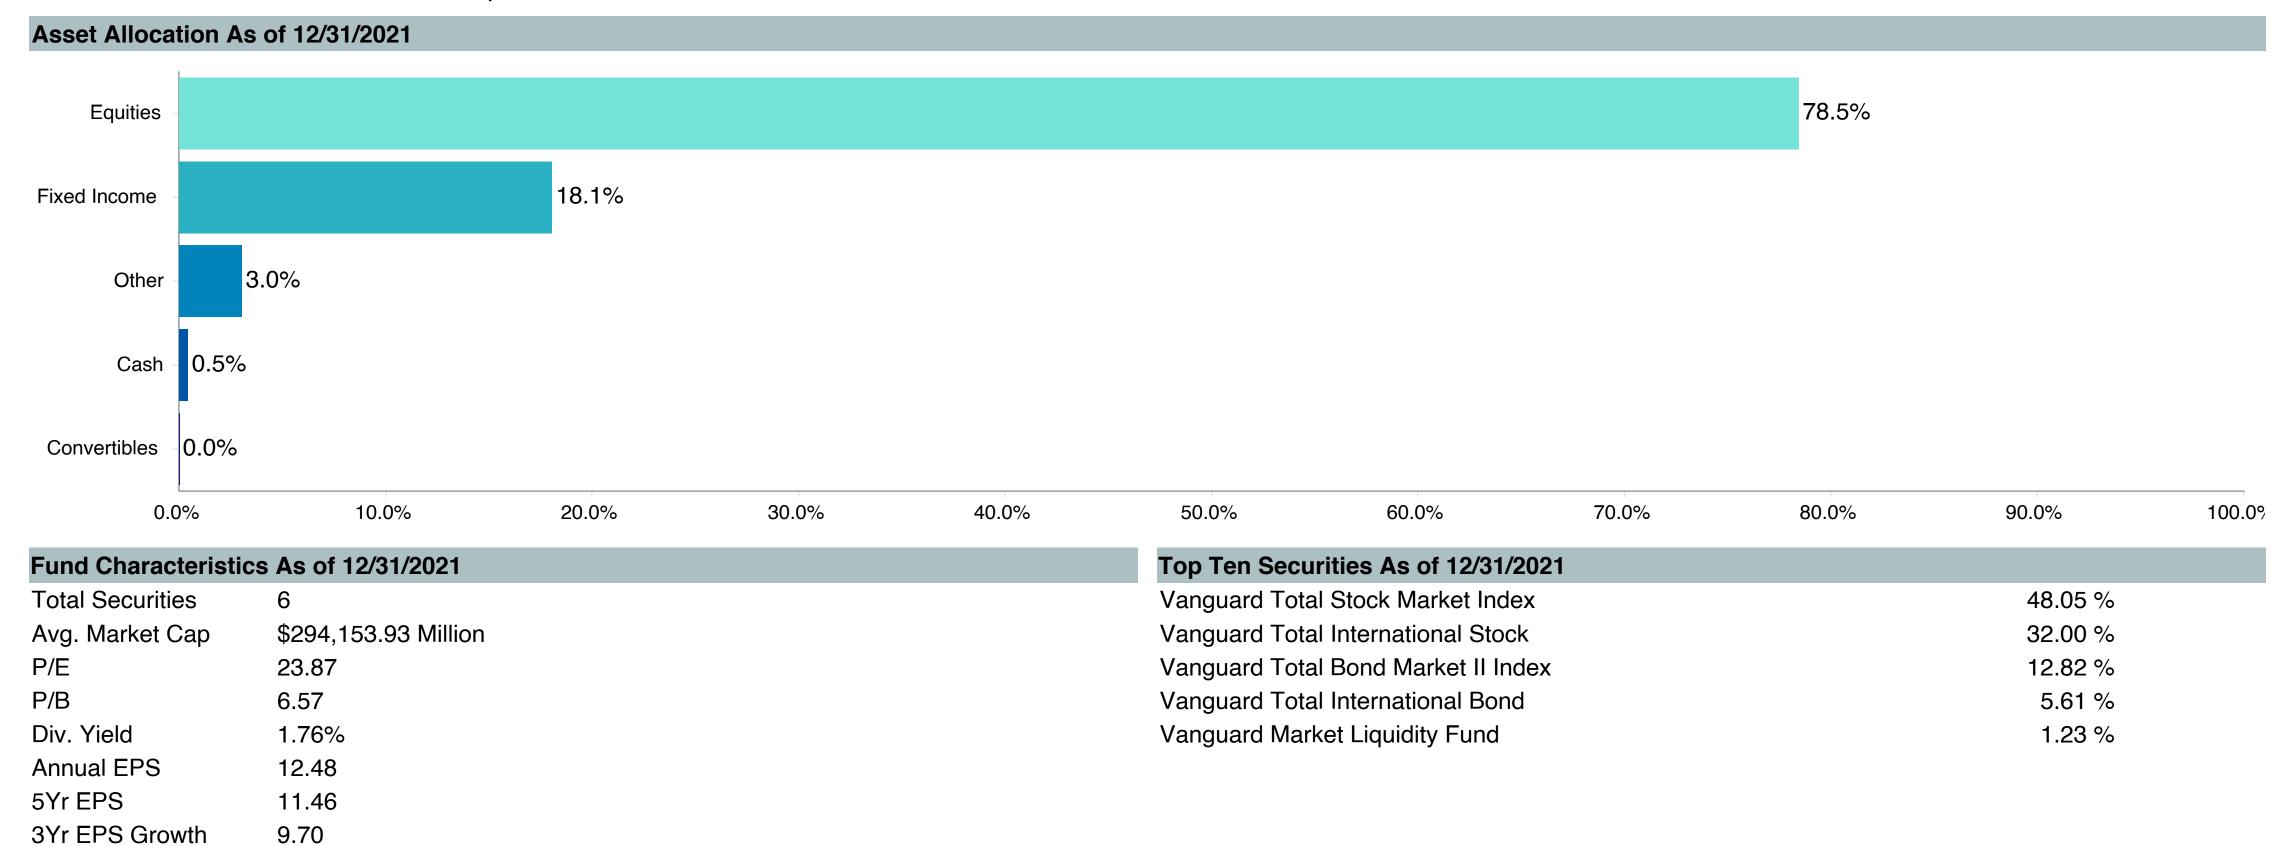

## **Asset Allocation Table**

|                                                |     | RPA           |        |           | TSA         |        |    | Pre-99     |        |           | 415(M)     |        |    | Medical Reside | nt     |    | Total         |        |
|------------------------------------------------|-----|---------------|--------|-----------|-------------|--------|----|------------|--------|-----------|------------|--------|----|----------------|--------|----|---------------|--------|
| Fund                                           |     | (\$)          | (%)    |           | (\$)        | (%)    |    | (\$)       | (%)    |           | (\$)       | (%)    |    | (\$)           | (%)    |    | (\$)          | (%)    |
| TIER 1(a): Target Retirement Funds             | \$  | 1,185,380,446 | 46.8%  | \$        | -           | 0.0%   | \$ | -          | 0.0%   | \$        | -          | 0.0%   | \$ | -              | 0.0%   | \$ | 1,185,380,446 | 37.2%  |
| Vanguard Target Retirement Income Trust Plus   | \$  | 48,113,338    | 1.9%   | \$        | -           | 0.0%   | \$ | -          | 0.0%   | \$        | -          | 0.0%   | \$ | -              | 0.0%   | \$ | 48,113,338    | 1.5%   |
| Vanguard Target Retirement 2020 Trust Plus     | \$  | 73,403,719    | 2.9%   | \$        | -           | 0.0%   | \$ | -          | 0.0%   | \$        | -          | 0.0%   | \$ | -              | 0.0%   | \$ | 73,403,719    | 2.3%   |
| Vanguard Target Retirement 2025 Trust Plus     | \$  | 112,999,353   | 4.5%   | \$        | -           | 0.0%   | \$ | -          | 0.0%   | \$        | -          | 0.0%   | \$ | -              | 0.0%   | \$ | 112,999,353   | 3.5%   |
| Vanguard Target Retirement 2030 Trust Plus     | \$  | 167,331,184   | 6.6%   | \$        | -           | 0.0%   | \$ | -          | 0.0%   | \$        | -          | 0.0%   | \$ | -              | 0.0%   | \$ | 167,331,184   | 5.3%   |
| Vanguard Target Retirement 2035 Trust Plus     | \$  | 197,146,325   | 7.8%   | \$        | -           | 0.0%   | \$ | -          | 0.0%   | \$        | -          | 0.0%   | \$ | -              | 0.0%   | \$ | 197,146,325   | 6.2%   |
| Vanguard Target Retirement 2040 Trust Plus     | \$  | 198,021,028   | 7.8%   | \$        | -           | 0.0%   | \$ | -          | 0.0%   | \$        | -          | 0.0%   | \$ | -              | 0.0%   | \$ | 198,021,028   | 6.2%   |
| Vanguard Target Retirement 2045 Trust Plus     | \$  | 179,952,924   | 7.1%   | \$        | -           | 0.0%   | \$ | -          | 0.0%   | \$        | -          | 0.0%   | \$ | -              | 0.0%   | \$ | 179,952,924   | 5.7%   |
| Vanguard Target Retirement 2050 Trust Plus     | \$  | 121,384,248   | 4.8%   | \$        | -           | 0.0%   | \$ | -          | 0.0%   | \$        | -          | 0.0%   | \$ | -              | 0.0%   | \$ | 121,384,248   | 3.8%   |
| Vanguard Target Retirement 2055 Trust Plus     | \$  | 59,878,888    | 2.4%   | \$        | -           | 0.0%   | \$ | -          | 0.0%   | \$        | -          | 0.0%   | \$ | -              | 0.0%   | \$ | 59,878,888    | 1.9%   |
| Vanguard Target Retirement 2060 Trust Plus     | \$  | 23,098,343    | 0.9%   | \$        | -           | 0.0%   | \$ | -          | 0.0%   | \$        | -          | 0.0%   | \$ | -              | 0.0%   | \$ | 23,098,343    | 0.7%   |
| Vanguard Target Retirement 2065 Trust Plus     | \$  | 3,949,365     | 0.2%   | \$        | -           | 0.0%   | \$ | -          | 0.0%   | \$        | -          | 0.0%   | \$ | -              | 0.0%   | \$ | 3,949,365     | 0.1%   |
| Vanguard Target Retirement 2070 Trust Plus     | \$  | 101,731       | 0.0%   | \$        | -           | 0.0%   | \$ | -          | 0.0%   | \$        | -          | 0.0%   | \$ | -              | 0.0%   | \$ | 101,731       | 0.0%   |
| TIER 1: Target Retirement Funds                | \$  | ,             | 0.0%   | \$        | 102,550,495 | 19.4%  | \$ | 12,648,888 | 0.5%   | \$        | 19,457,059 | 49.2%  | \$ | 40,033,849     | 84.3%  | \$ | 174,690,291   | 5.5%   |
| Vanguard Target Retirement Income - Inv.       | \$  | -             | 0.0%   | \$        | 10,338,295  | 0.4%   | \$ | 2,882,316  | 0.1%   | \$        | 1,439,909  | 3.6%   | \$ | 65,625         | 0.1%   | \$ | 14,726,145    | 0.5%   |
| Vanguard Target Retirement 2020 - Inv.         | \$  | -             | 0.0%   | \$        | 11,171,247  | 2.1%   | \$ | 2,322,946  | 0.1%   | \$        | 2,227,402  | 5.6%   | \$ | 35,739         | 0.1%   | \$ | 15,757,334    | 0.5%   |
| Vanguard Target Retirement 2025 - Inv.         | \$  | -             | 0.0%   | \$        | 20,178,733  | 3.8%   | \$ | 2,750,880  | 0.1%   | \$        | 3,100,565  | 7.8%   | \$ | 154,330        | 0.3%   | \$ | 26,184,508    | 0.8%   |
| Vanguard Target Retirement 2030 - Inv.         | \$  | -             | 0.0%   | \$        | 18,478,831  | 3.5%   | \$ | 2,983,684  | 0.1%   | \$        | 3,156,700  | 8.0%   | \$ | 418,479        | 0.9%   | \$ | 25,037,693    | 0.8%   |
| Vanguard Target Retirement 2035 - Inv.         | \$  | -             | 0.0%   | \$        | 13,681,164  | 2.6%   | \$ | 1,001,497  | 0.0%   | \$        | 2,132,778  | 5.4%   | \$ | 1,365,546      | 2.9%   | \$ | 18,180,984    | 0.6%   |
| Vanguard Target Retirement 2040 - Inv.         | \$  | -             | 0.0%   | \$        | 12,850,090  | 2.4%   | \$ | 504,088    | 0.0%   | \$        | 3,947,583  | 10.0%  | \$ | 3,111,178      | 6.6%   | \$ | 20,412,939    | 0.6%   |
| Vanguard Target Retirement 2045 - Inv.         | Ś   | -             | 0.0%   | Ś         | 6,605,376   | 1.3%   | Ś  | 122,480    | 0.0%   | Ś         | 1,851,607  | 4.7%   | \$ | 8,779,481      | 18.5%  | Ś  | 17,358,943    | 0.5%   |
| Vanguard Target Retirement 2050 - Inv.         | Ś   | -             | 0.0%   | Ś         | 5,220,265   | 1.0%   | Ś  | 45,896     | 0.0%   | İġ        | 1,179,981  | 3.0%   | \$ | 12,751,985     | 26.9%  | İ  | 19,198,127    | 0.6%   |
| Vanguard Target Retirement 2055 - Inv.         | \$  | -             | 0.0%   | \$        | 2,878,931   | 0.5%   | \$ | 14,073     | 0.0%   | \$        | 367,476    | 0.9%   | \$ | 10,734,997     | 22.6%  | \$ | 13,995,477    | 0.4%   |
| Vanguard Target Retirement 2060 - Inv.         | \$  | -             | 0.0%   | \$        | 932,717     | 0.2%   | \$ | ,<br>-     | 0.0%   | \$        | 33,140     | 0.1%   | \$ | 2,489,370      | 5.2%   | \$ | 3,455,227     | 0.1%   |
| Vanguard Target Retirement 2065 - Inv.         | \$  | -             | 0.0%   | \$        | 186,355     | 0.0%   | \$ | 21,028     | 0.0%   | \$        | 15,090     | 0.0%   | \$ | 101,019        | 0.2%   | \$ | 323,491       | 0.0%   |
| Vanguard Target Retirement 2070 - Inv.         | \$  | -             | 0.0%   | \$        | 28,493      | 0.0%   | \$ | ,<br>-     | 0.0%   | \$        | 4,830      | 0.0%   | \$ | 26,100         | 0.1%   | \$ | 59,423        | 0.0%   |
| TIER 2: Core Funds                             | \$  | 1,316,660,267 | 52.0%  | \$        | 419,141,346 | 79.4%  | \$ | 23,633,628 | 0.9%   | \$        | 19,920,601 | 50.4%  | \$ | 7,429,780      | 15.7%  | \$ | 1,786,785,622 | 56.1%  |
| Vanguard Total Bond Market Index Fund          | \$  | 53,761,254    | 2.1%   | \$        | 28,374,943  | 5.4%   | \$ | 1,366,462  | 0.1%   | \$        | 909,841    | 2.3%   | \$ | 183,047        | 0.4%   | \$ | 84,595,547    | 2.7%   |
| Vanguard Total International Bond Index Fund   | \$  | 6,821,975     | 0.3%   | \$        | 4,415,259   | 0.8%   | \$ | 240,984    | 0.0%   | \$        | 176,677    | 0.4%   | \$ | 27,318         | 0.1%   | \$ | 11,682,212    | 0.4%   |
| Vanguard Total Stock Market Index Fund         | \$  | 70,472,382    | 2.8%   | \$        | 17,181,101  | 3.3%   | \$ | 898,016    | 0.0%   | \$        | 590,229    | 1.5%   | \$ | 1,110,252      | 2.3%   | \$ | 90,251,980    | 2.8%   |
| Vanguard Institutional Index Fund              | \$  | 219,841,099   | 8.7%   | \$        | 65,055,919  | 12.3%  | \$ | 3,180,739  | 0.1%   | \$        | 3,362,587  | 8.5%   | \$ | 1,373,919      | 2.9%   | \$ | 292,814,263   | 9.2%   |
| Vanguard FTSE Social Index Fund                | \$  | 11,476,291    | 0.5%   | \$        | 1,593,104   | 0.3%   | \$ | 116,659    | 0.0%   | \$        | 322,573    | 0.8%   | \$ | 176,594        | 0.4%   | \$ | 13,685,220    | 0.4%   |
| Vanguard Extended Market Index Fund            | \$  | 69,294,088    | 2.7%   | \$        | 19,641,260  | 3.7%   | \$ | 1,264,637  | 0.0%   | \$        | 793,370    | 2.0%   | \$ | 347,917        | 0.7%   | \$ | 91,341,272    | 2.9%   |
| Vanguard Total International Stock Index       | \$  | 12,359,046    | 0.5%   | \$        | 3,129,410   | 0.6%   | \$ | 384,372    | 0.0%   | \$        | 412,560    | 1.0%   | \$ | 63,798         | 0.1%   | \$ | 16,349,187    | 0.5%   |
| Vanguard Developed Market Index Fund           | \$  | 101,628,646   | 4.0%   | \$        | 32,807,772  | 6.2%   | \$ | 1,935,769  | 0.1%   | \$        | 1,211,743  | 3.1%   | \$ | 594,366        | 1.3%   | \$ | 138,178,296   | 4.3%   |
| Vanguard Emerging Markets Stock Index Fund     | \$  | 47,820,979    | 1.9%   | \$        | 13,827,907  | 2.6%   | \$ | 839,849    | 0.0%   | \$        | 562,045    | 1.4%   | \$ | 303,623        | 0.6%   | \$ | 63,354,402    | 2.0%   |
| Vanguard Federal Money Market Fund             | \$  | 46,382,379    | 1.8%   | \$        | 7,923,180   | 1.5%   | \$ | 1,598,512  | 0.1%   | \$        | 1,411,218  | 3.6%   | \$ | 135,797        | 0.3%   | \$ | 57,451,087    | 1.8%   |
| T. Rowe Price Stable Value Common Trust Fund A | \$  | 19,520,579    | 0.8%   | \$        | -           | 0.0%   | \$ | -          | 0.0%   | \$        | -          | 0.0%   | \$ | -              | 0.0%   | \$ | 19,520,579    | 0.6%   |
| TIAA Traditional - RC                          | \$  | 231,705,964   | 9.2%   | \$        | -           | 0.0%   | \$ | 4,268,768  | 0.2%   | \$        | 3,901,078  | 9.9%   | \$ | 421,094        | 0.9%   | \$ | 240,296,906   | 7.5%   |
| TIAA Traditional - RCP                         | \$  | -             | 0.0%   | \$        | 114,710,086 | 21.7%  | \$ | -          | 0.0%   | \$        | -          | 0.0%   | \$ | -              | 0.0%   | \$ | 114,710,086   | 3.6%   |
| PIMCO Total Return Fund                        | \$  | 13,365,558    | 0.5%   | \$        | 7,664,604   | 1.5%   | \$ | 708,269    | 0.0%   | \$        | 510,419    | 1.3%   | \$ | 37,838         | 0.1%   | \$ | 22,286,687    | 0.7%   |
| DFA Inflation-Protected Securities Portfolio   | \$  | 28,716,410    | 1.1%   | \$        | 9,258,931   | 1.8%   | \$ | 781,682    | 0.0%   | \$        | 574,340    | 1.5%   | \$ | 121,760        | 0.3%   | \$ | 39,453,123    | 1.2%   |
| American Century High Income                   | \$  | 38,297,473    | 1.5%   | \$        | 13,833,164  | 2.6%   | \$ | 867,639    | 0.0%   | \$        | 955,290    | 2.4%   | \$ | 52,317         | 0.1%   | \$ | 54,005,883    | 1.7%   |
| T. Rowe Price Large Cap Growth Fund - I        | \$  | 53,178,611    | 2.1%   | \$        | 11,318,594  | 2.1%   | \$ | 366,197    | 0.0%   | \$        | 979,353    | 2.5%   | \$ | 617,791        | 1.3%   | \$ | 66,460,546    | 2.1%   |
| Diamond Hill Large Cap                         | \$  | 69,463,576    | 2.7%   | \$        | 19,348,265  | 3.7%   | \$ | 1,231,785  | 0.0%   | \$        | 969,693    | 2.5%   | \$ | 490,661        | 1.0%   | \$ | 91,503,981    | 2.9%   |
| William Blair Small/Mid Cap Growth Fund        | \$  | 34,542,215    | 1.4%   | \$        | 5,938,636   | 1.1%   | \$ | 362,566    | 0.0%   | \$        | 425,123    | 1.1%   | \$ | 178,009        | 0.4%   | \$ | 41,446,549    | 1.3%   |
| DFA U.S. Targeted Value                        | \$  | 58,879,897    | 2.3%   | \$        | 15,348,121  | 2.9%   | \$ | 1,010,167  | 0.0%   | \$        | 557,587    | 1.4%   | \$ | 361,271        | 0.8%   | \$ | 76,157,043    | 2.4%   |
| Dodge & Cox Global Stock Fund                  | \$  | 49,467,747    | 2.0%   | \$        | 10,342,397  | 2.0%   | \$ | 780,272    | 0.0%   | \$        | 322,147    | 0.8%   | \$ | 335,271        | 0.7%   | \$ | 61,247,833    | 1.9%   |
| GQG International Opportunities Fund           | \$  | 45,527,897    | 1.8%   | <b>\$</b> | 8,226,857   | 1.6%   | Ş  | 703,806    | 0.0%   | \$        | 415,752    | 1.1%   | \$ | 246,942        | 0.5%   | \$ | 55,121,254    | 1.7%   |
| Cohen & Steers Instl Realty Shares             | Ş., | 34,136,200    | 1.3%   | \$        | 9,201,837   | 1.7%   | Ş  | 726,477    | 0.0%   | <b>\$</b> | 556,975    | 1.4%   | Ş  | 250,194        | 0.5%   | Ş  | 44,871,683    | 1.4%   |
| TIER 3: Mutual Fund Window                     | \$  | 30,246,043    | 1.2%   | \$        | 6,462,432   | 1.2%   | \$ | 186,697    | 0.0%   | \$        | 143,251    | 0.4%   | \$ | 10,938         | 0.0%   | \$ | 37,049,362    | 1.2%   |
|                                                |     |               |        |           |             |        |    |            |        |           |            |        |    |                |        |    |               |        |
| Total                                          | \$  | 2,532,286,756 | 100.0% | Ş         | 528,154,273 | 100.0% | \$ | 36,469,214 | 100.0% | \$        | 39,520,911 | 100.0% | \$ | 47,474,567     | 100.0% | Ş  | 3,183,905,721 | 100.0% |