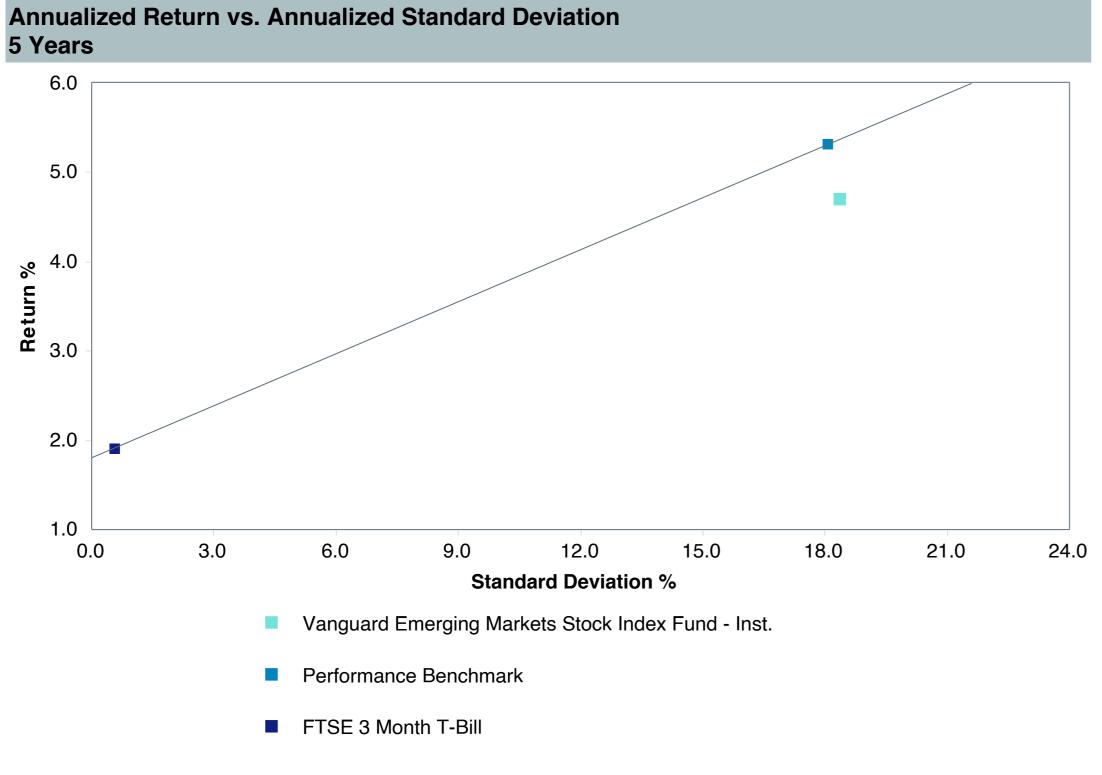

rcentile                                     | 12.07        | 22.70     | 6.23       | 10.15      | 5.48        | -5.96       | 17.19     | 41.24      |
| 1st Quartile                                       | 8.79         | 15.39     | 0.22       | 5.98       | 3.59        | -16.38      | 5.95      | 23.90      |
| Median                                             | 7.67         | 11.29     | -4.05      | 4.44       | 2.70        | -20.47      | -0.24     | 17.22      |
| 3rd Quartile                                       | 6.50         | 8.05      | -7.24      | 3.25       | 1.87        | -24.48      | -3.91     | 10.10      |
| 95th Percentile                                    | 3.17         | 2.04      | -10.95     | -0.03      | -1.10       | -33.36      | -13.61    | -4.90      |







| 5 Years Historical Statistics                      |                  |                   |                      |           |                 |       |      |        |                    |                    |
|----------------------------------------------------|------------------|-------------------|----------------------|-----------|-----------------|-------|------|--------|--------------------|--------------------|
|                                                    | Active<br>Return | Tracking<br>Error | Information<br>Ratio | R-Squared | Sharpe<br>Ratio | Alpha | Beta | Return | Standard Deviation | Actual Correlation |
| Vanguard Emerging Markets Stock Index Fund - Inst. | -0.53            | 2.10              | -0.25                | 0.99      | 0.24            | -0.60 | 1.